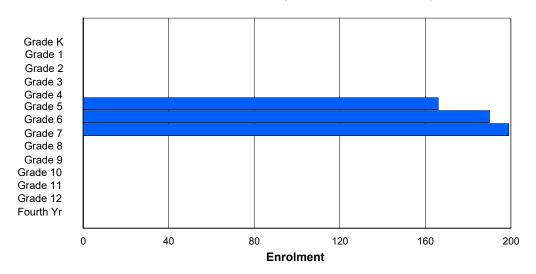

### NLESD - Labrador Region

#004 - Queen of Peace Middle School, Happy Valley-Goose Bay

Grades: 4-7 Number of Grades: 4

Classification: Urban

Offers Distance Education: No

|                |        |        |        |        |          | Enro     | olment E | By Age           | and Ge | nder   |        |        |        |        |        |        |            |
|----------------|--------|--------|--------|--------|----------|----------|----------|------------------|--------|--------|--------|--------|--------|--------|--------|--------|------------|
| Gender         | 5      | 6      | 7      | 8      | 9        | 10       | 11       | <b>Age</b><br>12 | 13     | 14     | 15     | 16     | 17     | 18     | 19     | 20>    | Total      |
| Male<br>Female | 0<br>0 | 0<br>0 | 0<br>0 | 0<br>0 | 46<br>51 | 42<br>56 | 59<br>45 | 52<br>37         | 2<br>1 | 0<br>0 | 201<br>190 |
| Total          | 0      | 0      | 0      | 0      | 97       | 98       | 104      | 89               | 3      | 0      | 0      | 0      | 0      | 0      | 0      | 0      | 391        |

### **Enrolment By Grade and Gender**

|                |        |        |        |        |          |          | <u>Gr</u> | <u>ade</u> |        |        |    |        |        |        |            |
|----------------|--------|--------|--------|--------|----------|----------|-----------|------------|--------|--------|----|--------|--------|--------|------------|
| Gender         | K      | 1      | 2      | 3      | 4        | 5        | 6         | 7          | 8      | 9      | 10 | 11     | 12     | 4th    | Total      |
| Male<br>Female | 0<br>0 | 0<br>0 | 0<br>0 | 0<br>0 | 48<br>50 | 42<br>59 | 58<br>43  | 53<br>38   | 0<br>0 | 0<br>0 | 0  | 0<br>0 | 0<br>0 | 0<br>0 | 201<br>190 |
| Total          | 0      | 0      | 0      | 0      | 98       | 101      | 101       | 91         | 0      | 0      | 0  | 0      | 0      | 0      | 391        |