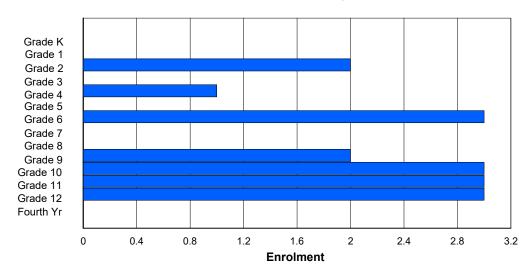

### NLESD - Labrador Region

#054 - St. Lewis Academy, St. Lewis

Grades: K,2-12

Number of Grades: 12

Classification: Rural

Offers Distance Education: No

|                |        |        |        |        |        | Enro   | lment E | By Age           | and Ge | nder   |        |        |        |        |        |        |          |
|----------------|--------|--------|--------|--------|--------|--------|---------|------------------|--------|--------|--------|--------|--------|--------|--------|--------|----------|
| Gender         | 5      | 6      | 7      | 8      | 9      | 10     | 11      | <b>Age</b><br>12 | 13     | 14     | 15     | 16     | 17     | 18     | 19     | 20>    | Total    |
| Male<br>Female | 1<br>0 | 3<br>0 | 0<br>0 | 0<br>1 | 2<br>1 | 0<br>2 | 1<br>0  | 3<br>0           | 1<br>2 | 1<br>1 | 1<br>2 | 0<br>1 | 1<br>1 | 1<br>0 | 0<br>0 | 0<br>0 | 15<br>11 |
| Total          | 1      | 3      | 0      | 1      | 3      | 2      | 1       | 3                | 3      | 2      | 3      | 1      | 2      | 1      | 0      | 0      | 26       |

### **Enrolment By Grade and Gender**

|                |   |   |   |   |   |   | <u>Gra</u> | <u>ide</u> |   |   |    |    |    |     |          |
|----------------|---|---|---|---|---|---|------------|------------|---|---|----|----|----|-----|----------|
| Gender         | K | 1 | 2 | 3 | 4 | 5 | 6          | 7          | 8 | 9 | 10 | 11 | 12 | 4th | Total    |
| Male<br>Female |   |   |   |   |   |   |            | 3<br>0     |   |   |    |    |    |     | 15<br>11 |
| Total          | 1 | 3 | 0 | 1 | 3 | 2 | 1          | 3          | 3 | 2 | 3  | 1  | 3  | 0   | 26       |