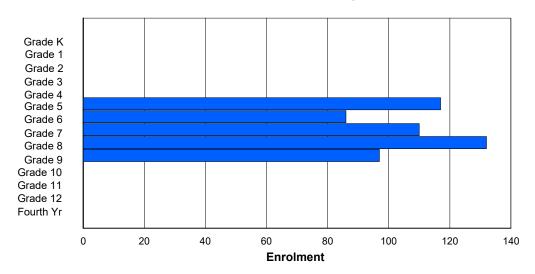

### NLESD - Labrador Region

#381 - J.R. Smallwood Middle School, Wabush

Grades: 4-7

Number of Grades: 4

Classification: Urban

Offers Distance Education: No

|                |        |        |        |   |          | Enro     | lment E  | By Age                  | and Ge | nder   |        |        |        |        |        |        |            |
|----------------|--------|--------|--------|---|----------|----------|----------|-------------------------|--------|--------|--------|--------|--------|--------|--------|--------|------------|
| Gender         | 5      | 6      | 7      | 8 | 9        | 10       | 11       | <u><b>Age</b></u><br>12 | 13     | 14     | 15     | 16     | 17     | 18     | 19     | 20>    | Total      |
| Male<br>Female | 0<br>0 | 0<br>0 | 0<br>0 | 0 | 58<br>61 | 62<br>56 | 56<br>42 | 49<br>50                | 1<br>1 | 0<br>0 | 226<br>210 |
| Total          | 0      | 0      | 0      | 0 | 119      | 118      | 98       | 99                      | 2      | 0      | 0      | 0      | 0      | 0      | 0      | 0      | 436        |

### **Enrolment By Grade and Gender**

|                |        |        |        |   |          |          | <u>Gr</u> | ade      |        |        |        |    |        |        |            |
|----------------|--------|--------|--------|---|----------|----------|-----------|----------|--------|--------|--------|----|--------|--------|------------|
| Gender         | K      | 1      | 2      | 3 | 4        | 5        | 6         | 7        | 8      | 9      | 10     | 11 | 12     | 4th    | Total      |
| Male<br>Female | 0<br>0 | 0<br>0 | 0<br>0 | 0 | 59<br>61 | 62<br>57 | 57<br>43  | 48<br>49 | 0<br>0 | 0<br>0 | 0<br>0 | 0  | 0<br>0 | 0<br>0 | 226<br>210 |
| Total          | 0      | 0      | 0      | 0 | 120      | 119      | 100       | 97       | 0      | 0      | 0      | 0  | 0      | 0      | 436        |