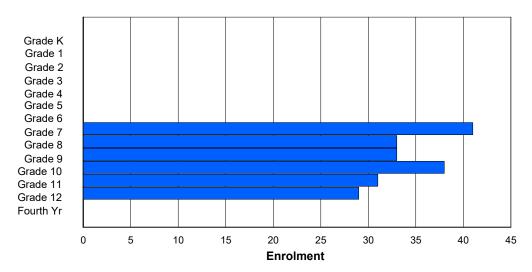

### NLESD - Labrador Region

#010 - Menihek High School, Labrador City

Grades: 8-12

Number of Grades: 5

Classification: Urban

Offers Distance Education: No

|                |        |        |        |        |        | Enro   | lment I | By Age           | and Ge   | ender    |          |          |          |        |        |        |            |
|----------------|--------|--------|--------|--------|--------|--------|---------|------------------|----------|----------|----------|----------|----------|--------|--------|--------|------------|
| Gender         | 5      | 6      | 7      | 8      | 9      | 10     | 11      | <u>Age</u><br>12 | 13       | 14       | 15       | 16       | 17       | 18     | 19     | 20>    | Total      |
| Male<br>Female | 0<br>0  | 0<br>0           | 67<br>41 | 59<br>42 | 62<br>39 | 44<br>59 | 50<br>46 | 4<br>5 | 3<br>3 | 0<br>0 | 289<br>235 |
| Total          | 0      | 0      | 0      | 0      | 0      | 0      | 0       | 0                | 108      | 101      | 101      | 103      | 96       | 9      | 6      | 0      | 524        |

### **Enrolment By Grade and Gender**

|                |   |   |        |   |   |   | <u>Gra</u> | <u>ade</u> |          |          |          |          |          |        |            |
|----------------|---|---|--------|---|---|---|------------|------------|----------|----------|----------|----------|----------|--------|------------|
| Gender         | K | 1 | 2      | 3 | 4 | 5 | 6          | 7          | 8        | 9        | 10       | 11       | 12       | 4th    | Total      |
| Male<br>Female | 0 | 0 | 0<br>0 | 0 | 0 | 0 | 0<br>0     | 0<br>0     | 71<br>44 | 56<br>40 | 63<br>44 | 47<br>57 | 51<br>47 | 1<br>3 | 289<br>235 |
| Total          | 0 | 0 | 0      | 0 | 0 | 0 | 0          | 0          | 115      | 96       | 107      | 104      | 98       | 4      | 524        |

## **Enrolment By Grade**

For 010 - Menihek High School, Labrador City

4:35:47PM

Source: Evaluation and Research

Modification Time:

Modification Date:

6/4/2020

<sup>\*</sup> Data from the 2018-2019 AGR(Enrolment/Age as of the last day in Sept./Dec.)