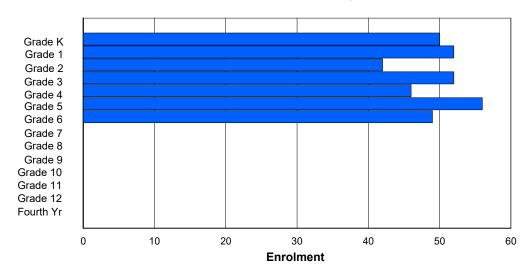

### NLESD - Labrador Region

#004 - Queen of Peace Middle School, Happy Valley-Goose Bay

Grades: 4-7 Number of Grades: 4

Classification: Urban

Offers Distance Education: No

|                |        |        |        |        |          | Enro     | olment E | By Age           | and Ge | nder   |        |        |        |        |        |        |            |
|----------------|--------|--------|--------|--------|----------|----------|----------|------------------|--------|--------|--------|--------|--------|--------|--------|--------|------------|
| Gender         | 5      | 6      | 7      | 8      | 9        | 10       | 11       | <b>Age</b><br>12 | 13     | 14     | 15     | 16     | 17     | 18     | 19     | 20>    | Total      |
| Male<br>Female | 0<br>0 | 0<br>0 | 0<br>0 | 0<br>0 | 46<br>51 | 42<br>56 | 59<br>45 | 52<br>37         | 2<br>1 | 0<br>0 | 201<br>190 |
| Total          | 0      | 0      | 0      | 0      | 97       | 98       | 104      | 89               | 3      | 0      | 0      | 0      | 0      | 0      | 0      | 0      | 391        |

### **Enrolment By Grade and Gender**

|                |        |        |        |        |          |          | <u>Gr</u> | <u>ade</u> |        |        |    |        |        |        |            |
|----------------|--------|--------|--------|--------|----------|----------|-----------|------------|--------|--------|----|--------|--------|--------|------------|
| Gender         | K      | 1      | 2      | 3      | 4        | 5        | 6         | 7          | 8      | 9      | 10 | 11     | 12     | 4th    | Total      |
| Male<br>Female | 0<br>0 | 0<br>0 | 0<br>0 | 0<br>0 | 48<br>50 | 42<br>59 | 58<br>43  | 53<br>38   | 0<br>0 | 0<br>0 | 0  | 0<br>0 | 0<br>0 | 0<br>0 | 201<br>190 |
| Total          | 0      | 0      | 0      | 0      | 98       | 101      | 101       | 91         | 0      | 0      | 0  | 0      | 0      | 0      | 391        |

## **Enrolment By Grade**

For 004 - Queen of Peace Middle School, Happy Valley-Goose Bay

4:35:47PM

6/4/2020

Modification Date:

<sup>\*</sup> Data from the 2018-2019 AGR(Enrolment/Age as of the last day in Sept./Dec.)