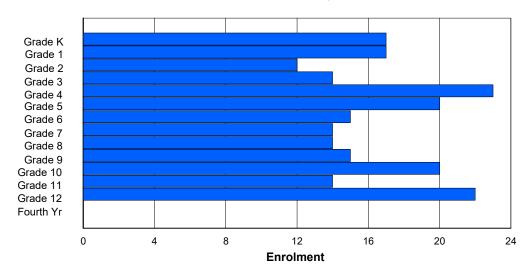

### NLESD - Western Region

#075 - Hampden Academy, Hampden

Grades: 1-12 Number of Grades: 12

Classification: Rural

Offers Distance Education: No

|                |        |        |        |        |        | Enro   | lment E | By Age           | and Ge | nder   |        |        |        |        |        |        |          |
|----------------|--------|--------|--------|--------|--------|--------|---------|------------------|--------|--------|--------|--------|--------|--------|--------|--------|----------|
| Gender         | 5      | 6      | 7      | 8      | 9      | 10     | 11      | <b>Age</b><br>12 | 13     | 14     | 15     | 16     | 17     | 18     | 19     | 20>    | Total    |
| Male<br>Female | 1<br>0 | 0<br>0 | 1<br>1 | 0<br>3 | 1<br>2 | 5<br>1 | 1<br>1  | 7<br>1           | 2<br>5 | 1<br>3 | 4<br>3 | 6<br>2 | 2<br>4 | 0<br>0 | 1<br>0 | 0<br>0 | 32<br>26 |
| Total          | 1      | 0      | 2      | 3      | 3      | 6      | 2       | 8                | 7      | 4      | 7      | 8      | 6      | 0      | 1      | 0      | 58       |

### **Enrolment By Grade and Gender**

|                |        |        |        |        |        |        | Gra    | <u>iae</u> |        |        |        |        |        |        |          |
|----------------|--------|--------|--------|--------|--------|--------|--------|------------|--------|--------|--------|--------|--------|--------|----------|
| Gender         | K      | 1      | 2      | 3      | 4      | 5      | 6      | 7          | 8      | 9      | 10     | 11     | 12     | 4th    | Total    |
| Male<br>Female | 1<br>0 | 0<br>0 | 1<br>1 | 0<br>3 | 2<br>2 | 4<br>1 | 1<br>1 | 7<br>1     | 2<br>5 | 1<br>3 | 5<br>3 | 5<br>2 | 2<br>4 | 1<br>0 | 32<br>26 |
| Total          | 1      | 0      | 2      | 3      | 4      | 5      | 2      | 8          | 7      | 4      | 8      | 7      | 6      | 1      | 58       |

## **Enrolment By Grade**

For 075 - Hampden Academy, Hampden

Modification Time: 4:35:47PM Modification Date: 6/4/2020 33

Source: Evaluation and Research

<sup>\*</sup> Data from the 2018-2019 AGR(Enrolment/Age as of the last day in Sept./Dec.)