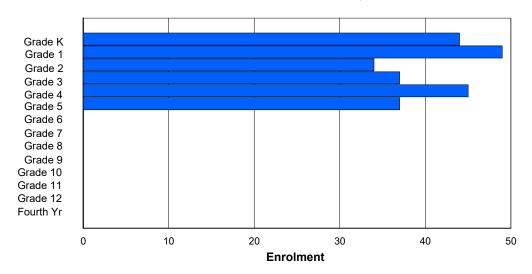

### NLESD - Labrador Region

#005 - Peacock Primary School, Happy Valley-Goose Bay

Grades: K-3

Number of Grades: 4

Classification: Urban

Offers Distance Education: No

|                |          |          |          |          |        | Enro   | lment E | By Age           | and Ge | nder   |        |        |        |        |        |        |            |
|----------------|----------|----------|----------|----------|--------|--------|---------|------------------|--------|--------|--------|--------|--------|--------|--------|--------|------------|
| Gender         | 5        | 6        | 7        | 8        | 9      | 10     | 11      | <b>Age</b><br>12 | 13     | 14     | 15     | 16     | 17     | 18     | 19     | 20>    | Total      |
| Male<br>Female | 50<br>51 | 45<br>52 | 56<br>51 | 44<br>37 | 0<br>2 | 0<br>0 | 0<br>0  | 0<br>0           | 0<br>0 | 0<br>0 | 0<br>0 | 0<br>0 | 0<br>0 | 0<br>0 | 0<br>0 | 0<br>0 | 195<br>193 |
| Total          | 101      | 97       | 107      | 81       | 2      | 0      | 0       | 0                | 0      | 0      | 0      | 0      | 0      | 0      | 0      | 0      | 388        |

### **Enrolment By Grade and Gender**

|                |          |          |          |          |        |        | <u>Gra</u> | <u>ide</u> |   |        |    |        |        |        |            |
|----------------|----------|----------|----------|----------|--------|--------|------------|------------|---|--------|----|--------|--------|--------|------------|
| Gender         | K        | 1        | 2        | 3        | 4      | 5      | 6          | 7          | 8 | 9      | 10 | 11     | 12     | 4th    | Total      |
| Male<br>Female | 50<br>51 | 45<br>52 | 57<br>51 | 43<br>39 | 0<br>0 | 0<br>0 | 0<br>0     | 0<br>0     | 0 | 0<br>0 | 0  | 0<br>0 | 0<br>0 | 0<br>0 | 195<br>193 |
| Total          | 101      | 97       | 108      | 82       | 0      | 0      | 0          | 0          | 0 | 0      | 0  | 0      | 0      | 0      | 388        |

### NLESD - Labrador Region

#008 - A. P. Low Primary, Labrador City

Grades: K-3 Number of Grades: 4

Classification: Urban

Offers Distance Education: No

|                |          |          |          |          |        | Enro   | lment I | By Age           | and Ge | nder   |        |        |        |        |        |        |            |
|----------------|----------|----------|----------|----------|--------|--------|---------|------------------|--------|--------|--------|--------|--------|--------|--------|--------|------------|
| Gender         | 5        | 6        | 7        | 8        | 9      | 10     | 11      | <b>Age</b><br>12 | 13     | 14     | 15     | 16     | 17     | 18     | 19     | 20>    | Total      |
| Male<br>Female | 43<br>51 | 66<br>48 | 44<br>50 | 50<br>62 | 3<br>0 | 0<br>0 | 0<br>0  | 0<br>0           | 0<br>0 | 0<br>0 | 0<br>0 | 0<br>0 | 0<br>0 | 0<br>0 | 0<br>0 | 0<br>0 | 206<br>211 |
| Total          | 94       | 114      | 94       | 112      | 3      | 0      | 0       | 0                | 0      | 0      | 0      | 0      | 0      | 0      | 0      | 0      | 417        |

### **Enrolment By Grade and Gender**

|                |          |          |          |          |        |   | <u>Gra</u> | <u>ide</u> |        |        |    |    |    |        |            |
|----------------|----------|----------|----------|----------|--------|---|------------|------------|--------|--------|----|----|----|--------|------------|
| Gender         | K        | 1        | 2        | 3        | 4      | 5 | 6          | 7          | 8      | 9      | 10 | 11 | 12 | 4th    | Total      |
| Male<br>Female | 43<br>51 | 66<br>49 | 45<br>49 | 52<br>62 | 0<br>0 | 0 | 0<br>0     | 0<br>0     | 0<br>0 | 0<br>0 | 0  | 0  | 0  | 0<br>0 | 206<br>211 |
| Total          | 94       | 115      | 94       | 114      | 0      | 0 | 0          | 0          | 0      | 0      | 0  | 0  | 0  | 0      | 417        |