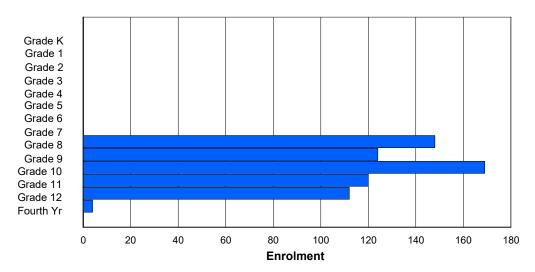

### **Enrolment By Grade and Gender**

|                |   |   |        |   |   |   | <u>Gra</u> | <u>ade</u> |          |          |          |          |          |        |            |
|----------------|---|---|--------|---|---|---|------------|------------|----------|----------|----------|----------|----------|--------|------------|
| Gender         | K | 1 | 2      | 3 | 4 | 5 | 6          | 7          | 8        | 9        | 10       | 11       | 12       | 4th    | Total      |
| Male<br>Female | 0 | 0 | 0<br>0 | 0 | 0 | 0 | 0<br>0     | 0<br>0     | 71<br>44 | 56<br>40 | 63<br>44 | 47<br>57 | 51<br>47 | 1<br>3 | 289<br>235 |
| Total          | 0 | 0 | 0      | 0 | 0 | 0 | 0          | 0          | 115      | 96       | 107      | 104      | 98       | 4      | 524        |

## **Enrolment By Grade**

For 010 - Menihek High School, Labrador City

4:35:47PM

Source: Evaluation and Research

Modification Time:

Modification Date:

6/4/2020

<sup>\*</sup> Data from the 2018-2019 AGR(Enrolment/Age as of the last day in Sept./Dec.)