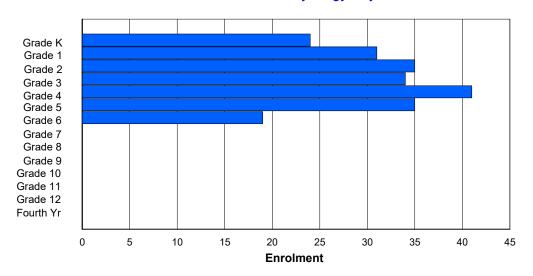

### NLESD - Labrador Region

#001 - St. Peter's School, Black Tickle

Grades: K-1,3,5,8,12 Number of Grades: 6 Classification: Rural

Offers Distance Education: No

|                |        |        |        |        |        | Enro   | lment E | By Age           | and Ge | nder   |        |        |        |        |        |        |        |
|----------------|--------|--------|--------|--------|--------|--------|---------|------------------|--------|--------|--------|--------|--------|--------|--------|--------|--------|
| Gender         | 5      | 6      | 7      | 8      | 9      | 10     | 11      | <b>Age</b><br>12 | 13     | 14     | 15     | 16     | 17     | 18     | 19     | 20>    | Total  |
| Male<br>Female | 1<br>0 | 0<br>0 | 0<br>2 | 0<br>0 | 3<br>0 | 0<br>0 | 0<br>1  | 0<br>0           | 0<br>0 | 1<br>3 | 0<br>0 | 0<br>0 | 0<br>0 | 0<br>0 | 0<br>0 | 0<br>0 | 5<br>6 |
| Total          | 1      | 0      | 2      | 0      | 3      | 0      | 1       | 0                | 0      | 4      | 0      | 0      | 0      | 0      | 0      | 0      | 11     |

### **Enrolment By Grade and Gender**

|                |        |   |   |   |   |   | Gra | <u>ide</u> |   |        |    |    |    |        |        |
|----------------|--------|---|---|---|---|---|-----|------------|---|--------|----|----|----|--------|--------|
| Gender         | K      | 1 | 2 | 3 | 4 | 5 | 6   | 7          | 8 | 9      | 10 | 11 | 12 | 4th    | Total  |
| Male<br>Female | 1<br>0 |   |   |   |   |   |     | 0<br>0     |   | 1<br>3 |    | 0  |    | 0<br>0 | 5<br>6 |
| Total          | 1      | 1 | 1 | 0 | 3 | 0 | 1   | 0          | 0 | 4      | 0  | 0  | 0  | 0      | 11     |

## **Enrolment By Grade**

For 001 - St. Peter's School, Black Tickle

4:35:47PM

Modification Time:

Modification Date:

6/4/2020 Source: Evaluation and Research Web Site: http://www.education.gov.nf.ca/sch rep/2019/index.htm