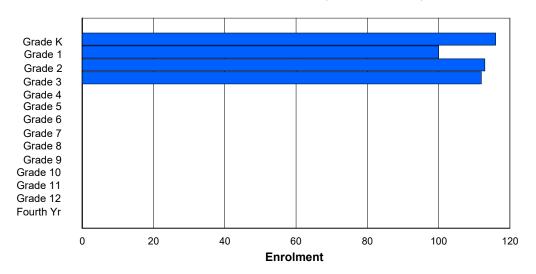

### **Enrolment By Grade and Gender**

|                |        |        |        |        |          |          | <u>Gr</u> | <u>ade</u> |        |        |    |        |        |        |            |
|----------------|--------|--------|--------|--------|----------|----------|-----------|------------|--------|--------|----|--------|--------|--------|------------|
| Gender         | K      | 1      | 2      | 3      | 4        | 5        | 6         | 7          | 8      | 9      | 10 | 11     | 12     | 4th    | Total      |
| Male<br>Female | 0<br>0 | 0<br>0 | 0<br>0 | 0<br>0 | 48<br>50 | 42<br>59 | 58<br>43  | 53<br>38   | 0<br>0 | 0<br>0 | 0  | 0<br>0 | 0<br>0 | 0<br>0 | 201<br>190 |
| Total          | 0      | 0      | 0      | 0      | 98       | 101      | 101       | 91         | 0      | 0      | 0  | 0      | 0      | 0      | 391        |

## **Enrolment By Grade**

For 004 - Queen of Peace Middle School, Happy Valley-Goose Bay

4:35:47PM

6/4/2020

Modification Date:

<sup>\*</sup> Data from the 2018-2019 AGR(Enrolment/Age as of the last day in Sept./Dec.)