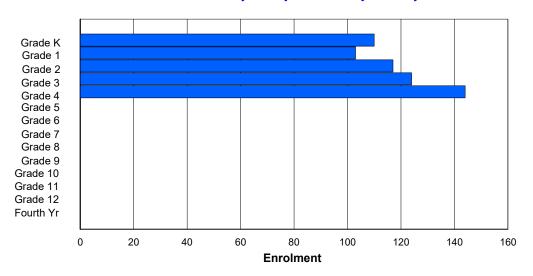

### **Enrolment By Grade and Gender**

|                |          |          |          |          |        |        | <u>Gra</u> | <u>ide</u> |   |        |    |        |        |        |            |
|----------------|----------|----------|----------|----------|--------|--------|------------|------------|---|--------|----|--------|--------|--------|------------|
| Gender         | K        | 1        | 2        | 3        | 4      | 5      | 6          | 7          | 8 | 9      | 10 | 11     | 12     | 4th    | Total      |
| Male<br>Female | 50<br>51 | 45<br>52 | 57<br>51 | 43<br>39 | 0<br>0 | 0<br>0 | 0<br>0     | 0<br>0     | 0 | 0<br>0 | 0  | 0<br>0 | 0<br>0 | 0<br>0 | 195<br>193 |
| Total          | 101      | 97       | 108      | 82       | 0      | 0      | 0          | 0          | 0 | 0      | 0  | 0      | 0      | 0      | 388        |

## **Enrolment By Grade**

For 005 - Peacock Primary School, Happy Valley-Goose Bay

4:35:47PM

6/4/2020

Modification Date:

Source: Evaluation and Research

<sup>\*</sup> Data from the 2018-2019 AGR(Enrolment/Age as of the last day in Sept./Dec.)