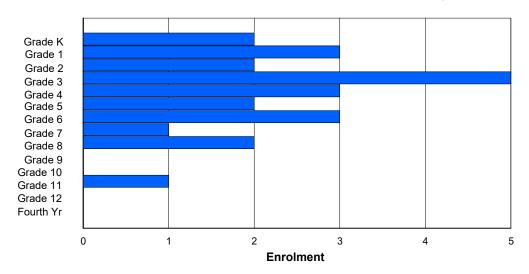

### **Enrolment By Grade and Gender**

|                |        |   |   |   |   |   | Gra | <u>ide</u> |   |        |    |    |    |        |        |
|----------------|--------|---|---|---|---|---|-----|------------|---|--------|----|----|----|--------|--------|
| Gender         | K      | 1 | 2 | 3 | 4 | 5 | 6   | 7          | 8 | 9      | 10 | 11 | 12 | 4th    | Total  |
| Male<br>Female | 1<br>0 |   |   |   |   |   |     | 0<br>0     |   | 1<br>3 |    | 0  |    | 0<br>0 | 5<br>6 |
| Total          | 1      | 1 | 1 | 0 | 3 | 0 | 1   | 0          | 0 | 4      | 0  | 0  | 0  | 0      | 11     |

## **Enrolment By Grade**

For 001 - St. Peter's School, Black Tickle

4:35:47PM

Modification Time:

Modification Date:

6/4/2020 Source: Evaluation and Research Web Site: http://www.education.gov.nf.ca/sch rep/2019/index.htm