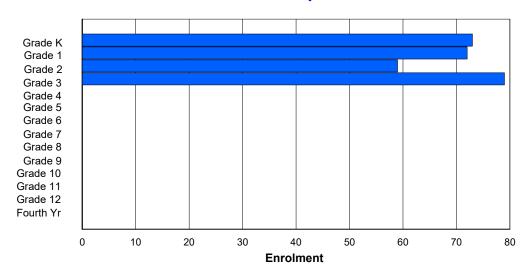

### NLESD - Labrador Region

#005 - Peacock Primary School, Happy Valley-Goose Bay

Grades: K-3

Number of Grades: 4

Classification: Urban

Offers Distance Education: No

|                |          |          |          |          |        | Enro   | lment E | By Age           | and Ge | nder   |        |        |        |        |        |        |            |
|----------------|----------|----------|----------|----------|--------|--------|---------|------------------|--------|--------|--------|--------|--------|--------|--------|--------|------------|
| Gender         | 5        | 6        | 7        | 8        | 9      | 10     | 11      | <b>Age</b><br>12 | 13     | 14     | 15     | 16     | 17     | 18     | 19     | 20>    | Total      |
| Male<br>Female | 50<br>51 | 45<br>52 | 56<br>51 | 44<br>37 | 0<br>2 | 0<br>0 | 0<br>0  | 0<br>0           | 0<br>0 | 0<br>0 | 0<br>0 | 0<br>0 | 0<br>0 | 0<br>0 | 0<br>0 | 0<br>0 | 195<br>193 |
| Total          | 101      | 97       | 107      | 81       | 2      | 0      | 0       | 0                | 0      | 0      | 0      | 0      | 0      | 0      | 0      | 0      | 388        |

### **Enrolment By Grade and Gender**

|                |          |          |          |          |        |        | <u>Gra</u> | <u>ide</u> |   |        |    |        |        |        |            |
|----------------|----------|----------|----------|----------|--------|--------|------------|------------|---|--------|----|--------|--------|--------|------------|
| Gender         | K        | 1        | 2        | 3        | 4      | 5      | 6          | 7          | 8 | 9      | 10 | 11     | 12     | 4th    | Total      |
| Male<br>Female | 50<br>51 | 45<br>52 | 57<br>51 | 43<br>39 | 0<br>0 | 0<br>0 | 0<br>0     | 0<br>0     | 0 | 0<br>0 | 0  | 0<br>0 | 0<br>0 | 0<br>0 | 195<br>193 |
| Total          | 101      | 97       | 108      | 82       | 0      | 0      | 0          | 0          | 0 | 0      | 0  | 0      | 0      | 0      | 388        |

## **Enrolment By Grade**

For 005 - Peacock Primary School, Happy Valley-Goose Bay

4:35:47PM

6/4/2020

Modification Date:

Source: Evaluation and Research

<sup>\*</sup> Data from the 2018-2019 AGR(Enrolment/Age as of the last day in Sept./Dec.)