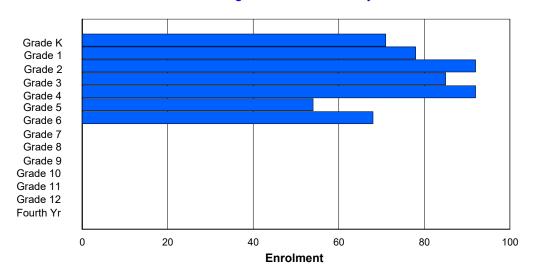

## **Enrolment By Grade**

For 005 - Peacock Primary School, Happy Valley-Goose Bay

4:35:47PM

6/4/2020

Modification Date:

Source: Evaluation and Research

<sup>\*</sup> Data from the 2018-2019 AGR(Enrolment/Age as of the last day in Sept./Dec.)

### **Enrolment By Grade and Gender**

|                |          |          |          |          |        |        | <u>Gra</u> | <u>ide</u> |   |        |    |        |        |        |            |
|----------------|----------|----------|----------|----------|--------|--------|------------|------------|---|--------|----|--------|--------|--------|------------|
| Gender         | K        | 1        | 2        | 3        | 4      | 5      | 6          | 7          | 8 | 9      | 10 | 11     | 12     | 4th    | Total      |
| Male<br>Female | 50<br>51 | 45<br>52 | 57<br>51 | 43<br>39 | 0<br>0 | 0<br>0 | 0<br>0     | 0<br>0     | 0 | 0<br>0 | 0  | 0<br>0 | 0<br>0 | 0<br>0 | 195<br>193 |
| Total          | 101      | 97       | 108      | 82       | 0      | 0      | 0          | 0          | 0 | 0      | 0  | 0      | 0      | 0      | 388        |

### NLESD - Labrador Region

#005 - Peacock Primary School, Happy Valley-Goose Bay

Grades: K-3

Number of Grades: 4

Classification: Urban

Offers Distance Education: No

|                |          |          |          |          |        | Enro   | lment E | By Age           | and Ge | nder   |        |        |        |        |        |        |            |
|----------------|----------|----------|----------|----------|--------|--------|---------|------------------|--------|--------|--------|--------|--------|--------|--------|--------|------------|
| Gender         | 5        | 6        | 7        | 8        | 9      | 10     | 11      | <b>Age</b><br>12 | 13     | 14     | 15     | 16     | 17     | 18     | 19     | 20>    | Total      |
| Male<br>Female | 50<br>51 | 45<br>52 | 56<br>51 | 44<br>37 | 0<br>2 | 0<br>0 | 0<br>0  | 0<br>0           | 0<br>0 | 0<br>0 | 0<br>0 | 0<br>0 | 0<br>0 | 0<br>0 | 0<br>0 | 0<br>0 | 195<br>193 |
| Total          | 101      | 97       | 107      | 81       | 2      | 0      | 0       | 0                | 0      | 0      | 0      | 0      | 0      | 0      | 0      | 0      | 388        |