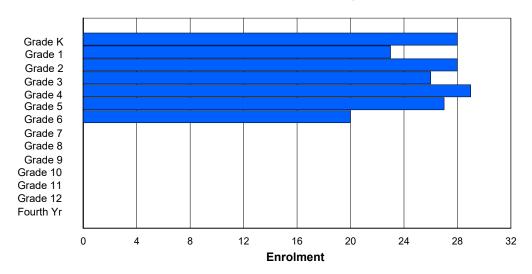

### **Enrolment By Grade and Gender**

|                |        |   |   |   |   |   | Gra | <u>ide</u> |   |        |    |    |    |        |        |
|----------------|--------|---|---|---|---|---|-----|------------|---|--------|----|----|----|--------|--------|
| Gender         | K      | 1 | 2 | 3 | 4 | 5 | 6   | 7          | 8 | 9      | 10 | 11 | 12 | 4th    | Total  |
| Male<br>Female | 1<br>0 |   |   |   |   |   |     | 0<br>0     |   | 1<br>3 |    | 0  |    | 0<br>0 | 5<br>6 |
| Total          | 1      | 1 | 1 | 0 | 3 | 0 | 1   | 0          | 0 | 4      | 0  | 0  | 0  | 0      | 11     |

## **Enrolment By Grade**

For 001 - St. Peter's School, Black Tickle

4:35:47PM

Modification Time:

Modification Date:

6/4/2020 Source: Evaluation and Research Web Site: http://www.education.gov.nf.ca/sch rep/2019/index.htm