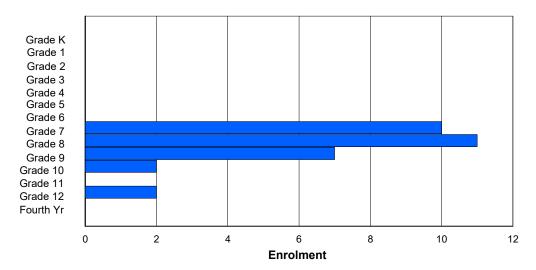

### **Enrolment By Grade and Gender**

|                |          |          |          |          |        |        | <u>Gra</u> | <u>ide</u> |   |        |    |        |        |        |            |
|----------------|----------|----------|----------|----------|--------|--------|------------|------------|---|--------|----|--------|--------|--------|------------|
| Gender         | K        | 1        | 2        | 3        | 4      | 5      | 6          | 7          | 8 | 9      | 10 | 11     | 12     | 4th    | Total      |
| Male<br>Female | 50<br>51 | 45<br>52 | 57<br>51 | 43<br>39 | 0<br>0 | 0<br>0 | 0<br>0     | 0<br>0     | 0 | 0<br>0 | 0  | 0<br>0 | 0<br>0 | 0<br>0 | 195<br>193 |
| Total          | 101      | 97       | 108      | 82       | 0      | 0      | 0          | 0          | 0 | 0      | 0  | 0      | 0      | 0      | 388        |

## **Enrolment By Grade**

For 005 - Peacock Primary School, Happy Valley-Goose Bay

4:35:47PM

6/4/2020

Modification Date:

Source: Evaluation and Research

<sup>\*</sup> Data from the 2018-2019 AGR(Enrolment/Age as of the last day in Sept./Dec.)