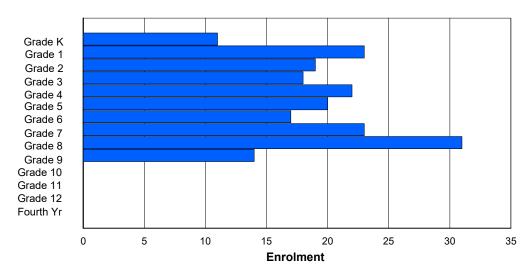

### NLESD - Labrador Region

#012 - J.C. Erhardt Memorial School, Makkovik

Grades: K-11

Number of Grades: 12

Classification: Rural

Offers Distance Education: No

|                |        |        |        |        |        | Enro   | lment E | By Age           | and Ge | nder   |        |        |        |        |        |        |          |
|----------------|--------|--------|--------|--------|--------|--------|---------|------------------|--------|--------|--------|--------|--------|--------|--------|--------|----------|
| Gender         | 5      | 6      | 7      | 8      | 9      | 10     | 11      | <b>Age</b><br>12 | 13     | 14     | 15     | 16     | 17     | 18     | 19     | 20>    | Total    |
| Male<br>Female | 2<br>4 | 3<br>1 | 4<br>3 | 6<br>5 | 1<br>2 | 3<br>3 | 3<br>6  | 2<br>2           | 4<br>1 | 3<br>1 | 3<br>1 | 4<br>1 | 5<br>2 | 0<br>0 | 0<br>0 | 0<br>0 | 43<br>32 |
| Total          | 6      | 4      | 7      | 11     | 3      | 6      | 9       | 4                | 5      | 4      | 4      | 5      | 7      | 0      | 0      | 0      | 75       |

### **Enrolment By Grade and Gender**

|                |   |   |   |    |   |   | Gra | <u>ide</u> |   |   |    |    |    |     |          |
|----------------|---|---|---|----|---|---|-----|------------|---|---|----|----|----|-----|----------|
| Gender         | K | 1 | 2 | 3  | 4 | 5 | 6   | 7          | 8 | 9 | 10 | 11 | 12 | 4th | Total    |
| Male<br>Female |   |   |   |    |   |   |     | 2<br>2     |   |   |    |    |    |     | 43<br>32 |
| Total          | 6 | 4 | 7 | 11 | 3 | 6 | 9   | 4          | 5 | 4 | 4  | 5  | 7  | 0   | 75       |

### NLESD - Western Region

#026 - H. G. Fillier Academy, Englee

Grades: 1-9

Number of Grades: 9

Classification: Rural

Offers Distance Education: No

|                |        |        |        |        |        | Enro   | lment E | By Age           | and Ge | nder   |    |        |        |        |        |        |          |
|----------------|--------|--------|--------|--------|--------|--------|---------|------------------|--------|--------|----|--------|--------|--------|--------|--------|----------|
| Gender         | 5      | 6      | 7      | 8      | 9      | 10     | 11      | <b>Age</b><br>12 | 13     | 14     | 15 | 16     | 17     | 18     | 19     | 20>    | Total    |
| Male<br>Female | 3<br>1 | 0<br>0 | 1<br>2 | 1<br>1 | 4<br>0 | 0<br>1 | 3<br>1  | 1<br>7           | 3<br>2 | 1<br>5 |    | 0<br>0 | 0<br>0 | 0<br>0 | 0<br>0 | 0<br>0 | 17<br>20 |
| Total          | 4      | 0      | 3      | 2      | 4      | 1      | 4       | 8                | 5      | 6      | 0  | 0      | 0      | 0      | 0      | 0      | 37       |

### **Enrolment By Grade and Gender**

|                |   |   |   |   |   |   | Gra | <u>iae</u> |   |   |    |    |    |     |          |
|----------------|---|---|---|---|---|---|-----|------------|---|---|----|----|----|-----|----------|
| Gender         | K | 1 | 2 | 3 | 4 | 5 | 6   | 7          | 8 | 9 | 10 | 11 | 12 | 4th | Total    |
| Male<br>Female |   |   |   |   |   |   |     | 1<br>7     |   |   |    |    |    |     | 17<br>20 |
| Total          | 4 | 0 | 3 | 2 | 4 | 1 | 4   | 8          | 5 | 6 | 0  | 0  | 0  | 0   | 37       |