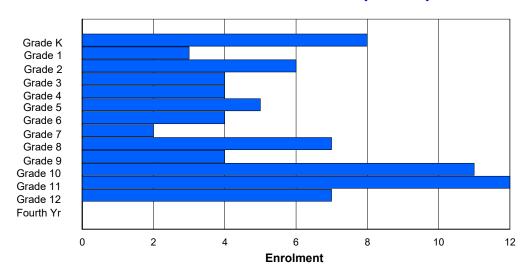

### **Enrolment By Grade and Gender**

|                |        |   |   |   |   |   | Gra | <u>ide</u> |   |        |    |    |    |        |        |
|----------------|--------|---|---|---|---|---|-----|------------|---|--------|----|----|----|--------|--------|
| Gender         | K      | 1 | 2 | 3 | 4 | 5 | 6   | 7          | 8 | 9      | 10 | 11 | 12 | 4th    | Total  |
| Male<br>Female | 1<br>0 |   |   |   |   |   |     | 0<br>0     |   | 1<br>3 |    | 0  |    | 0<br>0 | 5<br>6 |
| Total          | 1      | 1 | 1 | 0 | 3 | 0 | 1   | 0          | 0 | 4      | 0  | 0  | 0  | 0      | 11     |

## **Enrolment By Grade**

For 001 - St. Peter's School, Black Tickle

4:35:47PM

Modification Time:

Modification Date:

6/4/2020 Source: Evaluation and Research Web Site: http://www.education.gov.nf.ca/sch rep/2019/index.htm