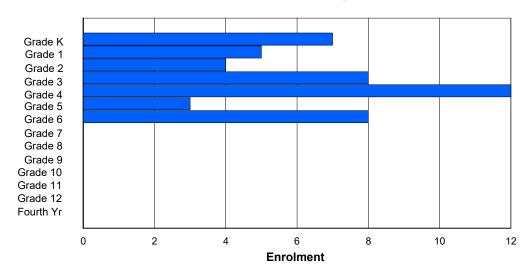

### **Enrolment By Grade and Gender**

|                |        |        |        |        |          |          | <u>Gr</u> | <u>ade</u> |        |        |    |        |        |        |            |
|----------------|--------|--------|--------|--------|----------|----------|-----------|------------|--------|--------|----|--------|--------|--------|------------|
| Gender         | K      | 1      | 2      | 3      | 4        | 5        | 6         | 7          | 8      | 9      | 10 | 11     | 12     | 4th    | Total      |
| Male<br>Female | 0<br>0 | 0<br>0 | 0<br>0 | 0<br>0 | 48<br>50 | 42<br>59 | 58<br>43  | 53<br>38   | 0<br>0 | 0<br>0 | 0  | 0<br>0 | 0<br>0 | 0<br>0 | 201<br>190 |
| Total          | 0      | 0      | 0      | 0      | 98       | 101      | 101       | 91         | 0      | 0      | 0  | 0      | 0      | 0      | 391        |

## **Enrolment By Grade**

For 004 - Queen of Peace Middle School, Happy Valley-Goose Bay

4:35:47PM

6/4/2020

Modification Date:

<sup>\*</sup> Data from the 2018-2019 AGR(Enrolment/Age as of the last day in Sept./Dec.)