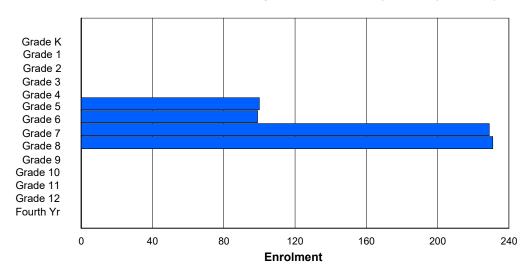

### NLESD - Labrador Region

#381 - J.R. Smallwood Middle School, Wabush

Grades: 4-7

Number of Grades: 4

Classification: Urban

Offers Distance Education: No

|                |        |        |        |   |          | Enro     | lment E  | By Age                  | and Ge | nder   |        |        |        |        |        |        |            |
|----------------|--------|--------|--------|---|----------|----------|----------|-------------------------|--------|--------|--------|--------|--------|--------|--------|--------|------------|
| Gender         | 5      | 6      | 7      | 8 | 9        | 10       | 11       | <u><b>Age</b></u><br>12 | 13     | 14     | 15     | 16     | 17     | 18     | 19     | 20>    | Total      |
| Male<br>Female | 0<br>0 | 0<br>0 | 0<br>0 | 0 | 58<br>61 | 62<br>56 | 56<br>42 | 49<br>50                | 1<br>1 | 0<br>0 | 226<br>210 |
| Total          | 0      | 0      | 0      | 0 | 119      | 118      | 98       | 99                      | 2      | 0      | 0      | 0      | 0      | 0      | 0      | 0      | 436        |

### **Enrolment By Grade and Gender**

|                |        |        |        |   |          |          | <u>Gr</u> | ade      |        |        |        |    |        |        |            |
|----------------|--------|--------|--------|---|----------|----------|-----------|----------|--------|--------|--------|----|--------|--------|------------|
| Gender         | K      | 1      | 2      | 3 | 4        | 5        | 6         | 7        | 8      | 9      | 10     | 11 | 12     | 4th    | Total      |
| Male<br>Female | 0<br>0 | 0<br>0 | 0<br>0 | 0 | 59<br>61 | 62<br>57 | 57<br>43  | 48<br>49 | 0<br>0 | 0<br>0 | 0<br>0 | 0  | 0<br>0 | 0<br>0 | 226<br>210 |
| Total          | 0      | 0      | 0      | 0 | 120      | 119      | 100       | 97       | 0      | 0      | 0      | 0  | 0      | 0      | 436        |

## **Enrolment By Grade**

For 381 - J.R. Smallwood Middle School, Wabush

<sup>\*</sup> Data from the 2018-2019 AGR(Enrolment/Age as of the last day in Sept./Dec.)

<sup>\*\*</sup> Newfoundland Statistics Classification System