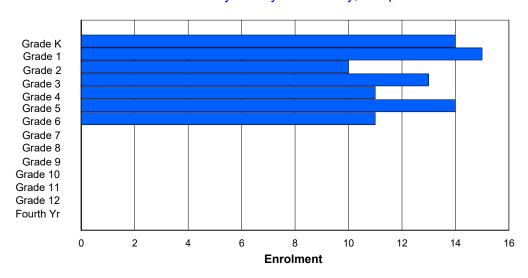

### **Enrolment By Grade and Gender**

|                |        |   |   |   |   |   | Gra | <u>ide</u> |   |        |    |    |    |        |        |
|----------------|--------|---|---|---|---|---|-----|------------|---|--------|----|----|----|--------|--------|
| Gender         | K      | 1 | 2 | 3 | 4 | 5 | 6   | 7          | 8 | 9      | 10 | 11 | 12 | 4th    | Total  |
| Male<br>Female | 1<br>0 |   |   |   |   |   |     | 0<br>0     |   | 1<br>3 |    | 0  |    | 0<br>0 | 5<br>6 |
| Total          | 1      | 1 | 1 | 0 | 3 | 0 | 1   | 0          | 0 | 4      | 0  | 0  | 0  | 0      | 11     |

## **Enrolment By Grade**

For 001 - St. Peter's School, Black Tickle

4:35:47PM

Modification Time:

Modification Date:

6/4/2020 Source: Evaluation and Research Web Site: http://www.education.gov.nf.ca/sch rep/2019/index.htm