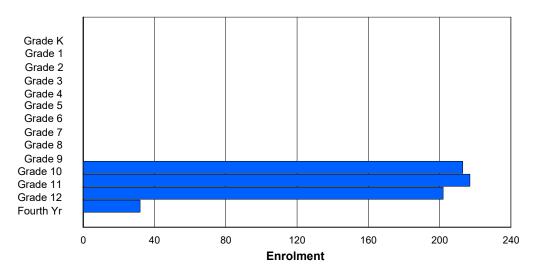

## **Enrolment By Grade**

For 004 - Queen of Peace Middle School, Happy Valley-Goose Bay

4:35:47PM

6/4/2020

Modification Date:

<sup>\*</sup> Data from the 2018-2019 AGR(Enrolment/Age as of the last day in Sept./Dec.)

### **Enrolment By Grade and Gender**

|                |        |        |        |        |          |          | <u>Gr</u> | <u>ade</u> |        |        |    |        |        |        |            |
|----------------|--------|--------|--------|--------|----------|----------|-----------|------------|--------|--------|----|--------|--------|--------|------------|
| Gender         | K      | 1      | 2      | 3      | 4        | 5        | 6         | 7          | 8      | 9      | 10 | 11     | 12     | 4th    | Total      |
| Male<br>Female | 0<br>0 | 0<br>0 | 0<br>0 | 0<br>0 | 48<br>50 | 42<br>59 | 58<br>43  | 53<br>38   | 0<br>0 | 0<br>0 | 0  | 0<br>0 | 0<br>0 | 0<br>0 | 201<br>190 |
| Total          | 0      | 0      | 0      | 0      | 98       | 101      | 101       | 91         | 0      | 0      | 0  | 0      | 0      | 0      | 391        |

### NLESD - Labrador Region

#004 - Queen of Peace Middle School, Happy Valley-Goose Bay

Grades: 4-7 Number of Grades: 4

Classification: Urban

Offers Distance Education: No

|                |        |        |        |        |          | Enro     | olment E | By Age           | and Ge | nder   |        |        |        |        |        |        |            |
|----------------|--------|--------|--------|--------|----------|----------|----------|------------------|--------|--------|--------|--------|--------|--------|--------|--------|------------|
| Gender         | 5      | 6      | 7      | 8      | 9        | 10       | 11       | <b>Age</b><br>12 | 13     | 14     | 15     | 16     | 17     | 18     | 19     | 20>    | Total      |
| Male<br>Female | 0<br>0 | 0<br>0 | 0<br>0 | 0<br>0 | 46<br>51 | 42<br>56 | 59<br>45 | 52<br>37         | 2<br>1 | 0<br>0 | 201<br>190 |
| Total          | 0      | 0      | 0      | 0      | 97       | 98       | 104      | 89               | 3      | 0      | 0      | 0      | 0      | 0      | 0      | 0      | 391        |