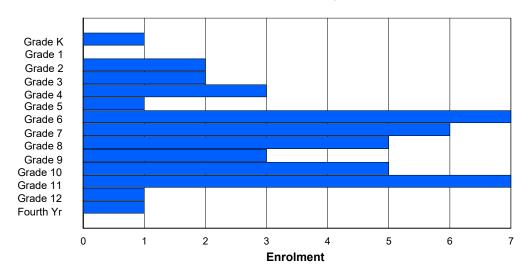

NLESD - Labrador Region

#016 - B.L. Morrison, Postville

Grades: K-4,6-8,10-12 Number of Grades: 11

Classification: Rural

Offers Distance Education: No

|                |        |        |        |        |        | Enro   | lment E | By Age           | and Ge | nder   |        |        |        |        |        |        |          |
|----------------|--------|--------|--------|--------|--------|--------|---------|------------------|--------|--------|--------|--------|--------|--------|--------|--------|----------|
| Gender         | 5      | 6      | 7      | 8      | 9      | 10     | 11      | <b>Age</b><br>12 | 13     | 14     | 15     | 16     | 17     | 18     | 19     | 20>    | Total    |
| Male<br>Female | 1<br>3 | 0<br>1 | 1<br>3 | 1<br>0 | 1<br>4 | 1<br>1 | 0<br>0  | 2<br>1           | 3<br>1 | 1<br>0 | 0<br>1 | 1<br>1 | 1<br>3 | 0<br>0 | 0<br>0 | 0<br>0 | 13<br>19 |
| Total          | 4      | 1      | 4      | 1      | 5      | 2      | 0       | 3                | 4      | 1      | 1      | 2      | 4      | 0      | 0      | 0      | 32       |

### **Enrolment By Grade and Gender**

|                |   |   |   |   |   |   | Gra | <u>ade</u> |   |   |    |    |        |     |          |
|----------------|---|---|---|---|---|---|-----|------------|---|---|----|----|--------|-----|----------|
| Gender         | K | 1 | 2 | 3 | 4 | 5 | 6   | 7          | 8 | 9 | 10 | 11 | 12     | 4th | Total    |
| Male<br>Female |   |   |   |   |   |   |     | 2<br>1     |   |   |    |    | 1<br>3 |     | 13<br>19 |
| Total          | 4 | 1 | 4 | 2 | 5 | 1 | 0   | 3          | 4 | 1 | 1  | 2  | 4      | 0   | 32       |

## **Enrolment By Grade**

For 016 - B.L. Morrison, Postville

<sup>\*</sup> Data from the 2018-2019 AGR(Enrolment/Age as of the last day in Sept./Dec.)

<sup>\*\*</sup> Newfoundland Statistics Classification System