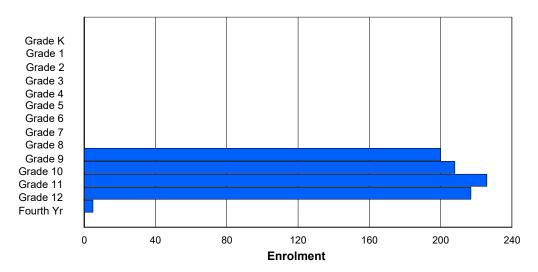

### NLESD - Labrador Region

#010 - Menihek High School, Labrador City

Grades: 8-12

Number of Grades: 5

Classification: Urban

Offers Distance Education: No

|                |        |        |        |        |        | Enro   | lment I | By Age           | and Ge   | ender    |          |          |          |        |        |        |            |
|----------------|--------|--------|--------|--------|--------|--------|---------|------------------|----------|----------|----------|----------|----------|--------|--------|--------|------------|
| Gender         | 5      | 6      | 7      | 8      | 9      | 10     | 11      | <u>Age</u><br>12 | 13       | 14       | 15       | 16       | 17       | 18     | 19     | 20>    | Total      |
| Male<br>Female | 0<br>0  | 0<br>0           | 67<br>41 | 59<br>42 | 62<br>39 | 44<br>59 | 50<br>46 | 4<br>5 | 3<br>3 | 0<br>0 | 289<br>235 |
| Total          | 0      | 0      | 0      | 0      | 0      | 0      | 0       | 0                | 108      | 101      | 101      | 103      | 96       | 9      | 6      | 0      | 524        |

### **Enrolment By Grade and Gender**

|                |   |   |        |   |   |   | <u>Gra</u> | <u>ade</u> |          |          |          |          |          |        |            |
|----------------|---|---|--------|---|---|---|------------|------------|----------|----------|----------|----------|----------|--------|------------|
| Gender         | K | 1 | 2      | 3 | 4 | 5 | 6          | 7          | 8        | 9        | 10       | 11       | 12       | 4th    | Total      |
| Male<br>Female | 0 | 0 | 0<br>0 | 0 | 0 | 0 | 0<br>0     | 0<br>0     | 71<br>44 | 56<br>40 | 63<br>44 | 47<br>57 | 51<br>47 | 1<br>3 | 289<br>235 |
| Total          | 0 | 0 | 0      | 0 | 0 | 0 | 0          | 0          | 115      | 96       | 107      | 104      | 98       | 4      | 524        |

## **Enrolment By Grade**

For 010 - Menihek High School, Labrador City

4:35:47PM

Source: Evaluation and Research

Modification Time:

Modification Date:

6/4/2020

<sup>\*</sup> Data from the 2018-2019 AGR(Enrolment/Age as of the last day in Sept./Dec.)