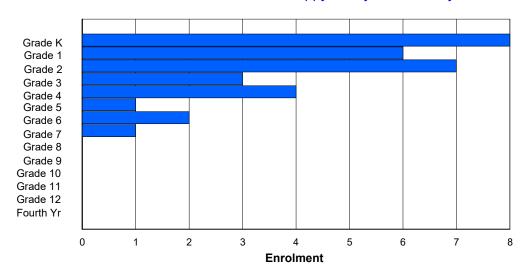

### **Enrolment By Grade and Gender**

|                |        |        |        |        |          |          | <u>Gr</u> | <u>ade</u> |        |        |    |        |        |        |            |
|----------------|--------|--------|--------|--------|----------|----------|-----------|------------|--------|--------|----|--------|--------|--------|------------|
| Gender         | K      | 1      | 2      | 3      | 4        | 5        | 6         | 7          | 8      | 9      | 10 | 11     | 12     | 4th    | Total      |
| Male<br>Female | 0<br>0 | 0<br>0 | 0<br>0 | 0<br>0 | 48<br>50 | 42<br>59 | 58<br>43  | 53<br>38   | 0<br>0 | 0<br>0 | 0  | 0<br>0 | 0<br>0 | 0<br>0 | 201<br>190 |
| Total          | 0      | 0      | 0      | 0      | 98       | 101      | 101       | 91         | 0      | 0      | 0  | 0      | 0      | 0      | 391        |

## **Enrolment By Grade**

For 004 - Queen of Peace Middle School, Happy Valley-Goose Bay

4:35:47PM

6/4/2020

Modification Date:

<sup>\*</sup> Data from the 2018-2019 AGR(Enrolment/Age as of the last day in Sept./Dec.)