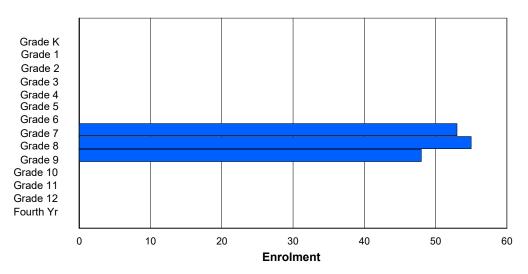

### NLESD - Labrador Region

#004 - Queen of Peace Middle School, Happy Valley-Goose Bay

Grades: 4-7 Number of Grades: 4

Classification: Urban

Offers Distance Education: No

|                |        |        |        |        |          | Enro     | olment E | By Age           | and Ge | nder   |        |        |        |        |        |        |            |
|----------------|--------|--------|--------|--------|----------|----------|----------|------------------|--------|--------|--------|--------|--------|--------|--------|--------|------------|
| Gender         | 5      | 6      | 7      | 8      | 9        | 10       | 11       | <b>Age</b><br>12 | 13     | 14     | 15     | 16     | 17     | 18     | 19     | 20>    | Total      |
| Male<br>Female | 0<br>0 | 0<br>0 | 0<br>0 | 0<br>0 | 46<br>51 | 42<br>56 | 59<br>45 | 52<br>37         | 2<br>1 | 0<br>0 | 201<br>190 |
| Total          | 0      | 0      | 0      | 0      | 97       | 98       | 104      | 89               | 3      | 0      | 0      | 0      | 0      | 0      | 0      | 0      | 391        |

### **Enrolment By Grade and Gender**

|                |        |        |        |        |          |          | <u>Gr</u> | <u>ade</u> |        |        |    |        |        |        |            |
|----------------|--------|--------|--------|--------|----------|----------|-----------|------------|--------|--------|----|--------|--------|--------|------------|
| Gender         | K      | 1      | 2      | 3      | 4        | 5        | 6         | 7          | 8      | 9      | 10 | 11     | 12     | 4th    | Total      |
| Male<br>Female | 0<br>0 | 0<br>0 | 0<br>0 | 0<br>0 | 48<br>50 | 42<br>59 | 58<br>43  | 53<br>38   | 0<br>0 | 0<br>0 | 0  | 0<br>0 | 0<br>0 | 0<br>0 | 201<br>190 |
| Total          | 0      | 0      | 0      | 0      | 98       | 101      | 101       | 91         | 0      | 0      | 0  | 0      | 0      | 0      | 391        |

## **Enrolment By Grade**

For 004 - Queen of Peace Middle School, Happy Valley-Goose Bay

4:35:47PM

6/4/2020

Modification Date:

<sup>\*</sup> Data from the 2018-2019 AGR(Enrolment/Age as of the last day in Sept./Dec.)