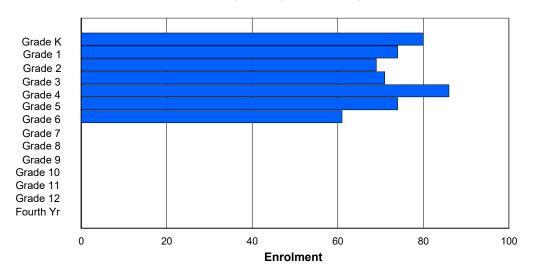

### NLESD - Labrador Region

#002 - Henry Gordon Academy, Cartwright

Grades: K-12

Number of Grades: 13

Classification: Rural

Offers Distance Education: No

|                |        |        |        |        |        | Enro   | lment E | By Age           | and Ge | nder   |        |        |        |        |        |        |          |
|----------------|--------|--------|--------|--------|--------|--------|---------|------------------|--------|--------|--------|--------|--------|--------|--------|--------|----------|
| Gender         | 5      | 6      | 7      | 8      | 9      | 10     | 11      | <b>Age</b><br>12 | 13     | 14     | 15     | 16     | 17     | 18     | 19     | 20>    | Total    |
| Male<br>Female | 0<br>2 | 1<br>5 | 4<br>1 | 2<br>2 | 3<br>5 | 4<br>1 | 3<br>5  | 4<br>4           | 2<br>4 | 5<br>2 | 3<br>0 | 3<br>1 | 2<br>3 | 0<br>0 | 0<br>1 | 0<br>0 | 36<br>36 |
| Total          | 2      | 6      | 5      | 4      | 8      | 5      | 8       | 8                | 6      | 7      | 3      | 4      | 5      | 0      | 1      | 0      | 72       |

### **Enrolment By Grade and Gender**

|                |        |        |        |   |        |   | <u>Gra</u> | <u>ide</u> |        |   |        |        |    |        |          |
|----------------|--------|--------|--------|---|--------|---|------------|------------|--------|---|--------|--------|----|--------|----------|
| Gender         | K      | 1      | 2      | 3 | 4      | 5 | 6          | 7          | 8      | 9 | 10     | 11     | 12 | 4th    | Total    |
| Male<br>Female | 0<br>2 | 1<br>5 | 4<br>1 |   | 4<br>5 |   | 3<br>5     |            | 2<br>4 |   | 3<br>0 | 3<br>2 | 2  | 0<br>0 | 36<br>36 |
| Total          | 2      | 6      | 5      | 4 | 9      | 4 | 8          | 8          | 6      | 7 | 3      | 5      | 5  | 0      | 72       |

## **Enrolment By Grade**

For 002 - Henry Gordon Academy, Cartwright

4:35:47PM

Modification Time:

Modification Date:

6/4/2020

<sup>\*</sup> Data from the 2018-2019 AGR(Enrolment/Age as of the last day in Sept./Dec.)