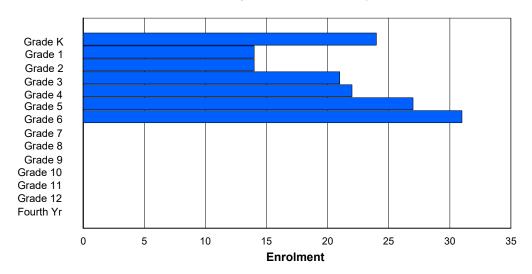

### **Enrolment By Grade and Gender**

|                |          |          |          |          |        |        | <u>Gra</u> | <u>ide</u> |   |        |    |        |        |        |            |
|----------------|----------|----------|----------|----------|--------|--------|------------|------------|---|--------|----|--------|--------|--------|------------|
| Gender         | K        | 1        | 2        | 3        | 4      | 5      | 6          | 7          | 8 | 9      | 10 | 11     | 12     | 4th    | Total      |
| Male<br>Female | 50<br>51 | 45<br>52 | 57<br>51 | 43<br>39 | 0<br>0 | 0<br>0 | 0<br>0     | 0<br>0     | 0 | 0<br>0 | 0  | 0<br>0 | 0<br>0 | 0<br>0 | 195<br>193 |
| Total          | 101      | 97       | 108      | 82       | 0      | 0      | 0          | 0          | 0 | 0      | 0  | 0      | 0      | 0      | 388        |

## **Enrolment By Grade**

For 005 - Peacock Primary School, Happy Valley-Goose Bay

4:35:47PM

6/4/2020

Modification Date:

Source: Evaluation and Research

<sup>\*</sup> Data from the 2018-2019 AGR(Enrolment/Age as of the last day in Sept./Dec.)