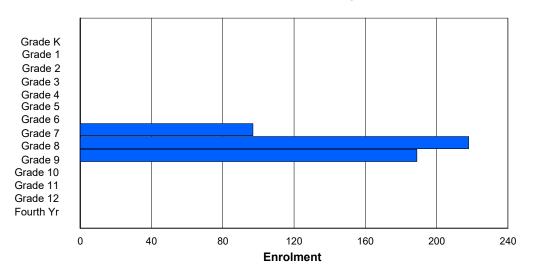

### NLESD - Labrador Region

#010 - Menihek High School, Labrador City

Grades: 8-12

Number of Grades: 5

Classification: Urban

Offers Distance Education: No

|                |        |        |        |        |        | Enro   | lment I | By Age           | and Ge   | ender    |          |          |          |        |        |        |            |
|----------------|--------|--------|--------|--------|--------|--------|---------|------------------|----------|----------|----------|----------|----------|--------|--------|--------|------------|
| Gender         | 5      | 6      | 7      | 8      | 9      | 10     | 11      | <u>Age</u><br>12 | 13       | 14       | 15       | 16       | 17       | 18     | 19     | 20>    | Total      |
| Male<br>Female | 0<br>0  | 0<br>0           | 67<br>41 | 59<br>42 | 62<br>39 | 44<br>59 | 50<br>46 | 4<br>5 | 3<br>3 | 0<br>0 | 289<br>235 |
| Total          | 0      | 0      | 0      | 0      | 0      | 0      | 0       | 0                | 108      | 101      | 101      | 103      | 96       | 9      | 6      | 0      | 524        |

### **Enrolment By Grade and Gender**

|                |   |   |        |   |   |   | <u>Gra</u> | <u>ade</u> |          |          |          |          |          |        |            |
|----------------|---|---|--------|---|---|---|------------|------------|----------|----------|----------|----------|----------|--------|------------|
| Gender         | K | 1 | 2      | 3 | 4 | 5 | 6          | 7          | 8        | 9        | 10       | 11       | 12       | 4th    | Total      |
| Male<br>Female | 0 | 0 | 0<br>0 | 0 | 0 | 0 | 0<br>0     | 0<br>0     | 71<br>44 | 56<br>40 | 63<br>44 | 47<br>57 | 51<br>47 | 1<br>3 | 289<br>235 |
| Total          | 0 | 0 | 0      | 0 | 0 | 0 | 0          | 0          | 115      | 96       | 107      | 104      | 98       | 4      | 524        |

## **Enrolment By Grade**

For 010 - Menihek High School, Labrador City

4:35:47PM

Source: Evaluation and Research

Modification Time:

Modification Date:

6/4/2020

<sup>\*</sup> Data from the 2018-2019 AGR(Enrolment/Age as of the last day in Sept./Dec.)