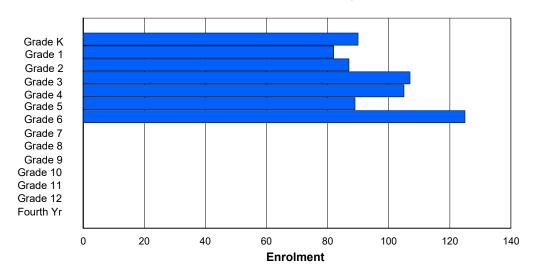

### NLESD - Western Region

#060 - Ecole C.C. Loughlin Elementary, Corner Brook

Grades: K-6

Number of Grades: 7

Classification: Urban

Offers Distance Education: No

|                |          |          |          |          |          | Enro     | lment E  | By Age           | and Ge | nder   |        |        |        |        |        |        |            |
|----------------|----------|----------|----------|----------|----------|----------|----------|------------------|--------|--------|--------|--------|--------|--------|--------|--------|------------|
| Gender         | 5        | 6        | 7        | 8        | 9        | 10       | 11       | <b>Age</b><br>12 | 13     | 14     | 15     | 16     | 17     | 18     | 19     | 20>    | Total      |
| Male<br>Female | 37<br>31 | 32<br>41 | 27<br>37 | 29<br>41 | 34<br>24 | 31<br>25 | 31<br>30 | 1<br>1           | 0<br>0 | 222<br>230 |
| Total          | 68       | 73       | 64       | 70       | 58       | 56       | 61       | 2                | 0      | 0      | 0      | 0      | 0      | 0      | 0      | 0      | 452        |

### **Enrolment By Grade and Gender**

|                |          |          |          |          |          |          | <u>Gra</u> | <u>ide</u> |        |        |    |        |        |     |            |
|----------------|----------|----------|----------|----------|----------|----------|------------|------------|--------|--------|----|--------|--------|-----|------------|
| Gender         | K        | 1        | 2        | 3        | 4        | 5        | 6          | 7          | 8      | 9      | 10 | 11     | 12     | 4th | Total      |
| Male<br>Female | 37<br>30 | 32<br>42 | 28<br>38 | 28<br>40 | 36<br>24 | 29<br>25 | 32<br>31   | 0<br>0     | 0<br>0 | 0<br>0 | 0  | 0<br>0 | 0<br>0 | 0   | 222<br>230 |
| Total          | 67       | 74       | 66       | 68       | 60       | 54       | 63         | 0          | 0      | 0      | 0  | 0      | 0      | 0   | 452        |