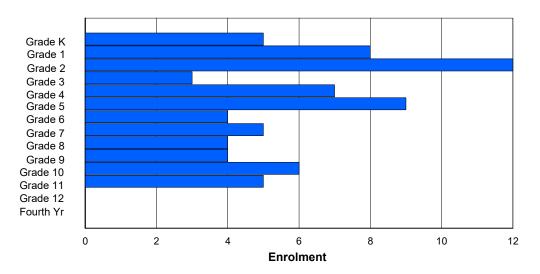

### **Enrolment By Grade and Gender**

|                |   |   |   |    |   |   | Gra | <u>ide</u> |   |   |    |    |    |     |          |
|----------------|---|---|---|----|---|---|-----|------------|---|---|----|----|----|-----|----------|
| Gender         | K | 1 | 2 | 3  | 4 | 5 | 6   | 7          | 8 | 9 | 10 | 11 | 12 | 4th | Total    |
| Male<br>Female |   |   |   |    |   |   |     | 2<br>2     |   |   |    |    |    |     | 43<br>32 |
| Total          | 6 | 4 | 7 | 11 | 3 | 6 | 9   | 4          | 5 | 4 | 4  | 5  | 7  | 0   | 75       |

## **Enrolment By Grade**

For 012 - J.C. Erhardt Memorial School, Makkovik

6/4/2020

4:35:47PM

Modification Date:

<sup>\*</sup> Data from the 2018-2019 AGR(Enrolment/Age as of the last day in Sept./Dec.)

**Newfoundland Statistics Classification System** 