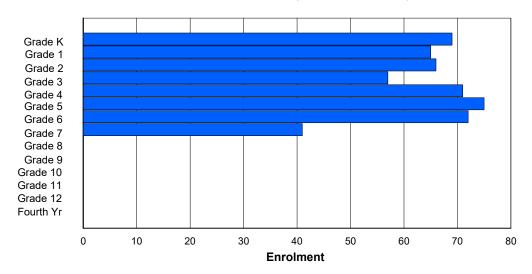

### NLESD - Labrador Region

#015 - Lake Melville School, North West River

Grades: K-12 Number of Grades: 13

Classification: Rural

Offers Distance Education: No

|                |        |        |         |        |        | Enro   | lment l | By Age                  | and Ge | nder   |        |        |        |        |        |        |          |
|----------------|--------|--------|---------|--------|--------|--------|---------|-------------------------|--------|--------|--------|--------|--------|--------|--------|--------|----------|
| Gender         | 5      | 6      | 7       | 8      | 9      | 10     | 11      | <u><b>Age</b></u><br>12 | 13     | 14     | 15     | 16     | 17     | 18     | 19     | 20>    | Total    |
| Male<br>Female | 4<br>4 | 5<br>7 | 10<br>5 | 3<br>5 | 4<br>3 | 8<br>4 | 7<br>7  | 0<br>5                  | 7<br>3 | 4<br>2 | 3<br>4 | 5<br>2 | 0<br>3 | 0<br>0 | 0<br>0 | 0<br>0 | 60<br>54 |
| Total          | 8      | 12     | 15      | 8      | 7      | 12     | 14      | 5                       | 10     | 6      | 7      | 7      | 3      | 0      | 0      | 0      | 114      |

### **Enrolment By Grade and Gender**

|                |        |        |         |        |   |        | Gra    | <u>ide</u> |   |        |        |        |        |        |          |
|----------------|--------|--------|---------|--------|---|--------|--------|------------|---|--------|--------|--------|--------|--------|----------|
| Gender         | K      | 1      | 2       | 3      | 4 | 5      | 6      | 7          | 8 | 9      | 10     | 11     | 12     | 4th    | Total    |
| Male<br>Female | 4<br>4 | 5<br>7 | 10<br>5 | 4<br>5 |   | 7<br>4 | 7<br>7 | 1<br>5     |   | 4<br>2 | 4<br>4 | 4<br>2 | 0<br>3 | 0<br>0 | 60<br>54 |
| Total          | 8      | 12     | 15      | 9      | 7 | 11     | 14     | 6          | 9 | 6      | 8      | 6      | 3      | 0      | 114      |