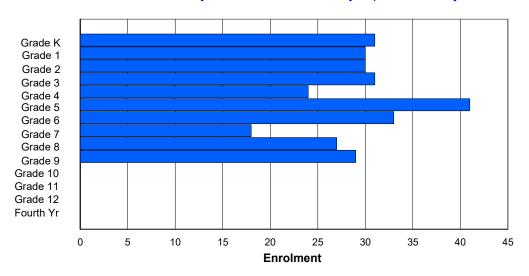

### NLESD - Labrador Region

#014 - Jens Haven Memorial, Nain

Grades: K-12

Number of Grades: 13

Classification: Rural Offers Distance Education: No

|                |        |         |        |         |         | Enro   | lment E | By Age           | and Ge  | nder   |        |        |         |        |        |        |          |
|----------------|--------|---------|--------|---------|---------|--------|---------|------------------|---------|--------|--------|--------|---------|--------|--------|--------|----------|
| Gender         | 5      | 6       | 7      | 8       | 9       | 10     | 11      | <b>Age</b><br>12 | 13      | 14     | 15     | 16     | 17      | 18     | 19     | 20>    | Total    |
| Male<br>Female | 5<br>9 | 10<br>7 | 7<br>7 | 10<br>5 | 8<br>11 | 7<br>8 | 7<br>7  | 8<br>8           | 8<br>10 | 4<br>4 | 8<br>7 | 3<br>4 | 11<br>8 | 1<br>1 | 0<br>0 | 0<br>0 | 97<br>96 |
| Total          | 14     | 17      | 14     | 15      | 19      | 15     | 14      | 16               | 18      | 8      | 15     | 7      | 19      | 2      | 0      | 0      | 193      |

### **Enrolment By Grade and Gender**

|                |         |         |        |    |    |        | <u>Gra</u> | <u>ade</u> |         |   |    |        |         |        |          |
|----------------|---------|---------|--------|----|----|--------|------------|------------|---------|---|----|--------|---------|--------|----------|
| Gender         | K       | 1       | 2      | 3  | 4  | 5      | 6          | 7          | 8       | 9 | 10 | 11     | 12      | 4th    | Total    |
| Male<br>Female | 5<br>10 | 11<br>6 | 6<br>7 |    |    | 8<br>9 |            |            | 7<br>10 |   |    | 3<br>5 | 11<br>6 | 0<br>0 | 97<br>96 |
| Total          | 15      | 17      | 13     | 17 | 17 | 17     | 12         | 17         | 17      | 9 | 17 | 8      | 17      | 0      | 193      |

## **Enrolment By Grade**

For 014 - Jens Haven Memorial, Nain

Modification Time: 4:35:47PM Modification Date: 6/4/2020 10

Source: Evaluation and Research

<sup>\*</sup> Data from the 2018-2019 AGR(Enrolment/Age as of the last day in Sept./Dec.)