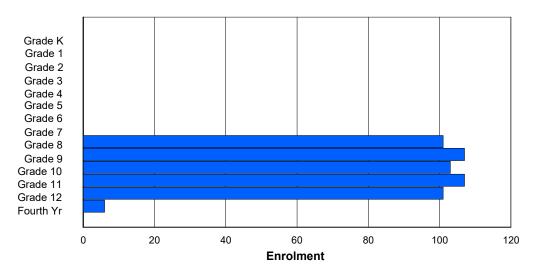

### **Enrolment By Grade and Gender**

|                |   |   |        |   |   |   | <u>Gra</u> | <u>ade</u> |          |          |          |          |          |        |            |
|----------------|---|---|--------|---|---|---|------------|------------|----------|----------|----------|----------|----------|--------|------------|
| Gender         | K | 1 | 2      | 3 | 4 | 5 | 6          | 7          | 8        | 9        | 10       | 11       | 12       | 4th    | Total      |
| Male<br>Female | 0 | 0 | 0<br>0 | 0 | 0 | 0 | 0<br>0     | 0<br>0     | 71<br>44 | 56<br>40 | 63<br>44 | 47<br>57 | 51<br>47 | 1<br>3 | 289<br>235 |
| Total          | 0 | 0 | 0      | 0 | 0 | 0 | 0          | 0          | 115      | 96       | 107      | 104      | 98       | 4      | 524        |

## **Enrolment By Grade**

For 010 - Menihek High School, Labrador City

4:35:47PM

Source: Evaluation and Research

Modification Time:

Modification Date:

6/4/2020

<sup>\*</sup> Data from the 2018-2019 AGR(Enrolment/Age as of the last day in Sept./Dec.)