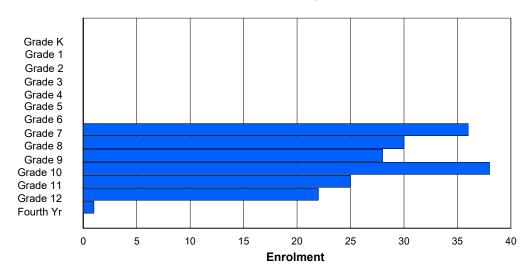

## **Enrolment By Grade**

For 002 - Henry Gordon Academy, Cartwright

4:35:47PM

Modification Time:

Modification Date:

6/4/2020

<sup>\*</sup> Data from the 2018-2019 AGR(Enrolment/Age as of the last day in Sept./Dec.)

### **Enrolment By Grade and Gender**

|                |        |        |        |   |        |   | <u>Gra</u> | <u>ide</u> |        |   |        |        |    |        |          |
|----------------|--------|--------|--------|---|--------|---|------------|------------|--------|---|--------|--------|----|--------|----------|
| Gender         | K      | 1      | 2      | 3 | 4      | 5 | 6          | 7          | 8      | 9 | 10     | 11     | 12 | 4th    | Total    |
| Male<br>Female | 0<br>2 | 1<br>5 | 4<br>1 |   | 4<br>5 |   | 3<br>5     |            | 2<br>4 |   | 3<br>0 | 3<br>2 | 2  | 0<br>0 | 36<br>36 |
| Total          | 2      | 6      | 5      | 4 | 9      | 4 | 8          | 8          | 6      | 7 | 3      | 5      | 5  | 0      | 72       |

### NLESD - Labrador Region

#002 - Henry Gordon Academy, Cartwright

Grades: K-12

Number of Grades: 13

Classification: Rural

Offers Distance Education: No

|                |        |        |        |        |        | Enro   | lment E | By Age           | and Ge | nder   |        |        |        |        |        |        |          |
|----------------|--------|--------|--------|--------|--------|--------|---------|------------------|--------|--------|--------|--------|--------|--------|--------|--------|----------|
| Gender         | 5      | 6      | 7      | 8      | 9      | 10     | 11      | <b>Age</b><br>12 | 13     | 14     | 15     | 16     | 17     | 18     | 19     | 20>    | Total    |
| Male<br>Female | 0<br>2 | 1<br>5 | 4<br>1 | 2<br>2 | 3<br>5 | 4<br>1 | 3<br>5  | 4<br>4           | 2<br>4 | 5<br>2 | 3<br>0 | 3<br>1 | 2<br>3 | 0<br>0 | 0<br>1 | 0<br>0 | 36<br>36 |
| Total          | 2      | 6      | 5      | 4      | 8      | 5      | 8       | 8                | 6      | 7      | 3      | 4      | 5      | 0      | 1      | 0      | 72       |