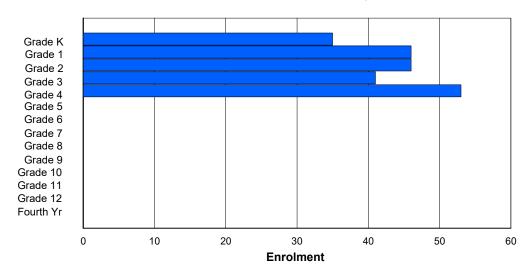

## **Enrolment By Grade**

For 001 - St. Peter's School, Black Tickle

4:35:47PM

Modification Time:

Modification Date:

6/4/2020 Source: Evaluation and Research Web Site: http://www.education.gov.nf.ca/sch rep/2019/index.htm

### **Enrolment By Grade and Gender**

|                |        |   |   |   |   |   | Gra | <u>ide</u> |   |        |    |    |    |        |        |
|----------------|--------|---|---|---|---|---|-----|------------|---|--------|----|----|----|--------|--------|
| Gender         | K      | 1 | 2 | 3 | 4 | 5 | 6   | 7          | 8 | 9      | 10 | 11 | 12 | 4th    | Total  |
| Male<br>Female | 1<br>0 |   |   |   |   |   |     | 0<br>0     |   | 1<br>3 |    | 0  |    | 0<br>0 | 5<br>6 |
| Total          | 1      | 1 | 1 | 0 | 3 | 0 | 1   | 0          | 0 | 4      | 0  | 0  | 0  | 0      | 11     |

### NLESD - Labrador Region

#001 - St. Peter's School, Black Tickle

Grades: K-1,3,5,8,12 Number of Grades: 6 Classification: Rural

Offers Distance Education: No

|                |        |        |        |        |        | Enro   | lment E | By Age           | and Ge | nder   |        |        |        |        |        |        |        |
|----------------|--------|--------|--------|--------|--------|--------|---------|------------------|--------|--------|--------|--------|--------|--------|--------|--------|--------|
| Gender         | 5      | 6      | 7      | 8      | 9      | 10     | 11      | <b>Age</b><br>12 | 13     | 14     | 15     | 16     | 17     | 18     | 19     | 20>    | Total  |
| Male<br>Female | 1<br>0 | 0<br>0 | 0<br>2 | 0<br>0 | 3<br>0 | 0<br>0 | 0<br>1  | 0<br>0           | 0<br>0 | 1<br>3 | 0<br>0 | 0<br>0 | 0<br>0 | 0<br>0 | 0<br>0 | 0<br>0 | 5<br>6 |
| Total          | 1      | 0      | 2      | 0      | 3      | 0      | 1       | 0                | 0      | 4      | 0      | 0      | 0      | 0      | 0      | 0      | 11     |