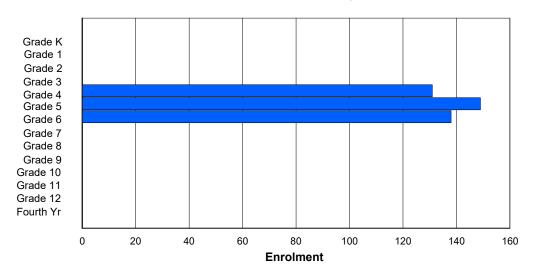

### NLESD - Labrador Region

#015 - Lake Melville School, North West River

Grades: K-12 Number of Grades: 13

Classification: Rural

Offers Distance Education: No

|                |        |        |         |        |        | Enro   | lment l | By Age                  | and Ge | nder   |        |        |        |        |        |        |          |
|----------------|--------|--------|---------|--------|--------|--------|---------|-------------------------|--------|--------|--------|--------|--------|--------|--------|--------|----------|
| Gender         | 5      | 6      | 7       | 8      | 9      | 10     | 11      | <u><b>Age</b></u><br>12 | 13     | 14     | 15     | 16     | 17     | 18     | 19     | 20>    | Total    |
| Male<br>Female | 4<br>4 | 5<br>7 | 10<br>5 | 3<br>5 | 4<br>3 | 8<br>4 | 7<br>7  | 0<br>5                  | 7<br>3 | 4<br>2 | 3<br>4 | 5<br>2 | 0<br>3 | 0<br>0 | 0<br>0 | 0<br>0 | 60<br>54 |
| Total          | 8      | 12     | 15      | 8      | 7      | 12     | 14      | 5                       | 10     | 6      | 7      | 7      | 3      | 0      | 0      | 0      | 114      |

### **Enrolment By Grade and Gender**

|                |        |        |         |        |   |        | Gra    | <u>ide</u> |   |        |        |        |        |        |          |
|----------------|--------|--------|---------|--------|---|--------|--------|------------|---|--------|--------|--------|--------|--------|----------|
| Gender         | K      | 1      | 2       | 3      | 4 | 5      | 6      | 7          | 8 | 9      | 10     | 11     | 12     | 4th    | Total    |
| Male<br>Female | 4<br>4 | 5<br>7 | 10<br>5 | 4<br>5 |   | 7<br>4 | 7<br>7 | 1<br>5     |   | 4<br>2 | 4<br>4 | 4<br>2 | 0<br>3 | 0<br>0 | 60<br>54 |
| Total          | 8      | 12     | 15      | 9      | 7 | 11     | 14     | 6          | 9 | 6      | 8      | 6      | 3      | 0      | 114      |

## **Enrolment By Grade**

For 015 - Lake Melville School, North West River

<sup>\*</sup> Data from the 2018-2019 AGR(Enrolment/Age as of the last day in Sept./Dec.)

<sup>\*\*</sup> Newfoundland Statistics Classification System