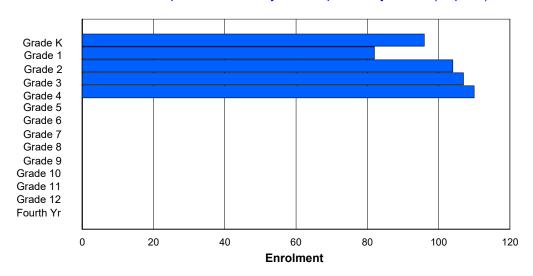

### **Enrolment By Grade and Gender**

|                |        |        |        |        |          |          | <u>Gr</u> | <u>ade</u> |        |        |    |        |        |        |            |
|----------------|--------|--------|--------|--------|----------|----------|-----------|------------|--------|--------|----|--------|--------|--------|------------|
| Gender         | K      | 1      | 2      | 3      | 4        | 5        | 6         | 7          | 8      | 9      | 10 | 11     | 12     | 4th    | Total      |
| Male<br>Female | 0<br>0 | 0<br>0 | 0<br>0 | 0<br>0 | 48<br>50 | 42<br>59 | 58<br>43  | 53<br>38   | 0<br>0 | 0<br>0 | 0  | 0<br>0 | 0<br>0 | 0<br>0 | 201<br>190 |
| Total          | 0      | 0      | 0      | 0      | 98       | 101      | 101       | 91         | 0      | 0      | 0  | 0      | 0      | 0      | 391        |

## **Enrolment By Grade**

For 004 - Queen of Peace Middle School, Happy Valley-Goose Bay

4:35:47PM

6/4/2020

Modification Date:

<sup>\*</sup> Data from the 2018-2019 AGR(Enrolment/Age as of the last day in Sept./Dec.)