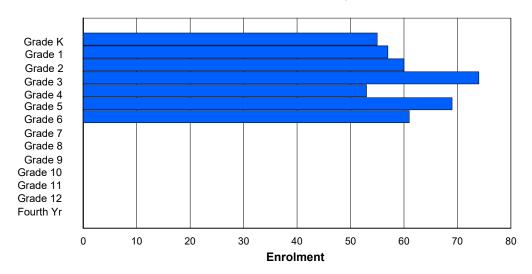

### NLESD - Western Region

#032 - Truman Eddison Memorial, Griquet

Grades: K-6 Number of Grades: 7

Classification: Rural

Offers Distance Education: No

|                |        |        |        |        |        | Enro   | lment E | By Age           | and Ge | nder   |        |        |        |        |        |        |          |
|----------------|--------|--------|--------|--------|--------|--------|---------|------------------|--------|--------|--------|--------|--------|--------|--------|--------|----------|
| Gender         | 5      | 6      | 7      | 8      | 9      | 10     | 11      | <b>Age</b><br>12 | 13     | 14     | 15     | 16     | 17     | 18     | 19     | 20>    | Total    |
| Male<br>Female | 3<br>1 | 2<br>5 | 4<br>3 | 1<br>4 | 3<br>2 | 3<br>2 | 4<br>2  | 0<br>0           | 0<br>0 | 0<br>0 | 0<br>0 | 0<br>0 | 0<br>0 | 0<br>0 | 0<br>0 | 0<br>0 | 20<br>19 |
| Total          | 4      | 7      | 7      | 5      | 5      | 5      | 6       | 0                | 0      | 0      | 0      | 0      | 0      | 0      | 0      | 0      | 39       |

### **Enrolment By Grade and Gender**

|                |        |        |   |   |        |        | Gra    | <u>ide</u> |        |        |        |    |        |        |          |
|----------------|--------|--------|---|---|--------|--------|--------|------------|--------|--------|--------|----|--------|--------|----------|
| Gender         | K      | 1      | 2 | 3 | 4      | 5      | 6      | 7          | 8      | 9      | 10     | 11 | 12     | 4th    | Total    |
| Male<br>Female | 3<br>1 | 2<br>5 |   |   | 3<br>2 | 3<br>2 | 4<br>2 | 0<br>0     | 0<br>0 | 0<br>0 | 0<br>0 | 0  | 0<br>0 | 0<br>0 | 20<br>19 |
| Total          | 4      | 7      | 7 | 5 | 5      | 5      | 6      | 0          | 0      | 0      | 0      | 0  | 0      | 0      | 39       |

### NLESD - Western Region

#060 - Ecole C.C. Loughlin Elementary, Corner Brook

Grades: K-6

Number of Grades: 7

Classification: Urban

Offers Distance Education: No

|                |          |          |          |          |          | Enro     | lment E  | By Age           | and Ge | nder   |        |        |        |        |        |        |            |
|----------------|----------|----------|----------|----------|----------|----------|----------|------------------|--------|--------|--------|--------|--------|--------|--------|--------|------------|
| Gender         | 5        | 6        | 7        | 8        | 9        | 10       | 11       | <b>Age</b><br>12 | 13     | 14     | 15     | 16     | 17     | 18     | 19     | 20>    | Total      |
| Male<br>Female | 37<br>31 | 32<br>41 | 27<br>37 | 29<br>41 | 34<br>24 | 31<br>25 | 31<br>30 | 1<br>1           | 0<br>0 | 222<br>230 |
| Total          | 68       | 73       | 64       | 70       | 58       | 56       | 61       | 2                | 0      | 0      | 0      | 0      | 0      | 0      | 0      | 0      | 452        |

### **Enrolment By Grade and Gender**

|                |          |          |          |          |          |          | <u>Gra</u> | <u>ide</u> |        |        |    |        |        |     |            |
|----------------|----------|----------|----------|----------|----------|----------|------------|------------|--------|--------|----|--------|--------|-----|------------|
| Gender         | K        | 1        | 2        | 3        | 4        | 5        | 6          | 7          | 8      | 9      | 10 | 11     | 12     | 4th | Total      |
| Male<br>Female | 37<br>30 | 32<br>42 | 28<br>38 | 28<br>40 | 36<br>24 | 29<br>25 | 32<br>31   | 0<br>0     | 0<br>0 | 0<br>0 | 0  | 0<br>0 | 0<br>0 | 0   | 222<br>230 |
| Total          | 67       | 74       | 66       | 68       | 60       | 54       | 63         | 0          | 0      | 0      | 0  | 0      | 0      | 0   | 452        |

### NLESD - Western Region

#066 - J. J. Curling Elementary, Corner Brook

Grades: K-6 Number of Grades: 7

Classification: Urban

Offers Distance Education: No

|                |         |          |          |          |          | Enro     | lment l  | By Age           | and Ge | nder   |        |        |        |        |        |        |            |
|----------------|---------|----------|----------|----------|----------|----------|----------|------------------|--------|--------|--------|--------|--------|--------|--------|--------|------------|
| Gender         | 5       | 6        | 7        | 8        | 9        | 10       | 11       | <u>Age</u><br>12 | 13     | 14     | 15     | 16     | 17     | 18     | 19     | 20>    | Total      |
| Male<br>Female | 21<br>9 | 27<br>13 | 22<br>18 | 21<br>19 | 18<br>20 | 21<br>20 | 31<br>29 | 1<br>0           | 0<br>0 | 162<br>128 |
| Total          | 30      | 40       | 40       | 40       | 38       | 41       | 60       | 1                | 0      | 0      | 0      | 0      | 0      | 0      | 0      | 0      | 290        |

### **Enrolment By Grade and Gender**

|                |         |          |          |          |          |          | <u>Gra</u> | <u>ide</u> |   |        |    |        |        |        |            |
|----------------|---------|----------|----------|----------|----------|----------|------------|------------|---|--------|----|--------|--------|--------|------------|
| Gender         | K       | 1        | 2        | 3        | 4        | 5        | 6          | 7          | 8 | 9      | 10 | 11     | 12     | 4th    | Total      |
| Male<br>Female | 21<br>9 | 29<br>13 | 20<br>18 | 21<br>19 | 18<br>21 | 21<br>19 | 32<br>29   | 0<br>0     | 0 | 0<br>0 | 0  | 0<br>0 | 0<br>0 | 0<br>0 | 162<br>128 |
| Total          | 30      | 42       | 38       | 40       | 39       | 40       | 61         | 0          | 0 | 0      | 0  | 0      | 0      | 0      | 290        |

### NLESD - Western Region

#082 - Pasadena Elementary, Pasadena

Grades: K-6

Number of Grades: 7

Classification: Rural

Offers Distance Education: No

|                |          |          |          |          |          | Enro     | lment E  | By Age           | and Ge | nder   |        |        |        |        |        |        |            |
|----------------|----------|----------|----------|----------|----------|----------|----------|------------------|--------|--------|--------|--------|--------|--------|--------|--------|------------|
| Gender         | 5        | 6        | 7        | 8        | 9        | 10       | 11       | <u>Age</u><br>12 | 13     | 14     | 15     | 16     | 17     | 18     | 19     | 20>    | Total      |
| Male<br>Female | 18<br>19 | 34<br>21 | 21<br>15 | 15<br>20 | 12<br>14 | 22<br>21 | 22<br>21 | 0<br>0           | 0<br>0 | 0<br>0 | 0<br>0 | 0<br>0 | 0<br>0 | 0<br>0 | 0<br>0 | 0<br>0 | 144<br>131 |
| Total          | 37       | 55       | 36       | 35       | 26       | 43       | 43       | 0                | 0      | 0      | 0      | 0      | 0      | 0      | 0      | 0      | 275        |

### **Enrolment By Grade and Gender**

|                |          |          |          |          |          |          | <u>Gra</u> | <u>ide</u> |   |        |    |        |        |     |            |
|----------------|----------|----------|----------|----------|----------|----------|------------|------------|---|--------|----|--------|--------|-----|------------|
| Gender         | K        | 1        | 2        | 3        | 4        | 5        | 6          | 7          | 8 | 9      | 10 | 11     | 12     | 4th | Total      |
| Male<br>Female | 20<br>19 | 34<br>21 | 21<br>15 | 13<br>20 | 14<br>14 | 20<br>21 | 22<br>21   | 0<br>0     | 0 | 0<br>0 | 0  | 0<br>0 | 0<br>0 | 0   | 144<br>131 |
| Total          | 39       | 55       | 36       | 33       | 28       | 41       | 43         | 0          | 0 | 0      | 0  | 0      | 0      | 0   | 275        |