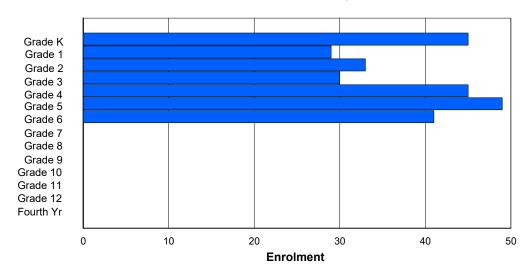

### NLESD - Labrador Region

#014 - Jens Haven Memorial, Nain

Grades: K-12

Number of Grades: 13

Classification: Rural Offers Distance Education: No

|                |        |         |        |         |         | Enro   | lment E | By Age           | and Ge  | nder   |        |        |         |        |        |        |          |
|----------------|--------|---------|--------|---------|---------|--------|---------|------------------|---------|--------|--------|--------|---------|--------|--------|--------|----------|
| Gender         | 5      | 6       | 7      | 8       | 9       | 10     | 11      | <b>Age</b><br>12 | 13      | 14     | 15     | 16     | 17      | 18     | 19     | 20>    | Total    |
| Male<br>Female | 5<br>9 | 10<br>7 | 7<br>7 | 10<br>5 | 8<br>11 | 7<br>8 | 7<br>7  | 8<br>8           | 8<br>10 | 4<br>4 | 8<br>7 | 3<br>4 | 11<br>8 | 1<br>1 | 0<br>0 | 0<br>0 | 97<br>96 |
| Total          | 14     | 17      | 14     | 15      | 19      | 15     | 14      | 16               | 18      | 8      | 15     | 7      | 19      | 2      | 0      | 0      | 193      |

### **Enrolment By Grade and Gender**

|                |         |         |        |    |    |        | <u>Gra</u> | <u>ade</u> |         |   |    |        |         |        |          |
|----------------|---------|---------|--------|----|----|--------|------------|------------|---------|---|----|--------|---------|--------|----------|
| Gender         | K       | 1       | 2      | 3  | 4  | 5      | 6          | 7          | 8       | 9 | 10 | 11     | 12      | 4th    | Total    |
| Male<br>Female | 5<br>10 | 11<br>6 | 6<br>7 |    |    | 8<br>9 |            |            | 7<br>10 |   |    | 3<br>5 | 11<br>6 | 0<br>0 | 97<br>96 |
| Total          | 15      | 17      | 13     | 17 | 17 | 17     | 12         | 17         | 17      | 9 | 17 | 8      | 17      | 0      | 193      |