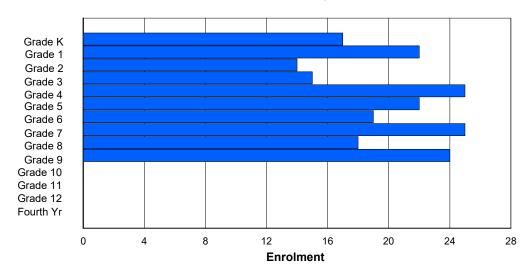

### **Enrolment By Grade and Gender**

|                |        |        |        |   |        |   | <u>Gra</u> | <u>ide</u> |        |   |        |        |    |        |          |
|----------------|--------|--------|--------|---|--------|---|------------|------------|--------|---|--------|--------|----|--------|----------|
| Gender         | K      | 1      | 2      | 3 | 4      | 5 | 6          | 7          | 8      | 9 | 10     | 11     | 12 | 4th    | Total    |
| Male<br>Female | 0<br>2 | 1<br>5 | 4<br>1 |   | 4<br>5 |   | 3<br>5     |            | 2<br>4 |   | 3<br>0 | 3<br>2 | 2  | 0<br>0 | 36<br>36 |
| Total          | 2      | 6      | 5      | 4 | 9      | 4 | 8          | 8          | 6      | 7 | 3      | 5      | 5  | 0      | 72       |

## **Enrolment By Grade**

For 002 - Henry Gordon Academy, Cartwright

4:35:47PM

Modification Time:

Modification Date:

6/4/2020

<sup>\*</sup> Data from the 2018-2019 AGR(Enrolment/Age as of the last day in Sept./Dec.)