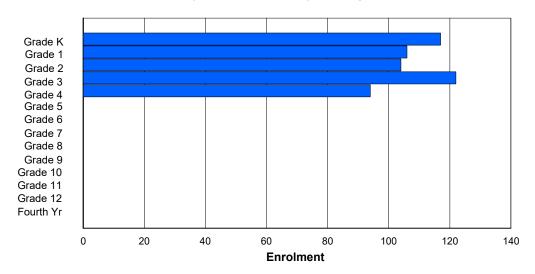

### NLESD - Labrador Region

#004 - Queen of Peace Middle School, Happy Valley-Goose Bay

Grades: 4-7 Number of Grades: 4

Classification: Urban

Offers Distance Education: No

|                |        |        |        |        |          | Enro     | olment E | By Age           | and Ge | nder   |        |        |        |        |        |        |            |
|----------------|--------|--------|--------|--------|----------|----------|----------|------------------|--------|--------|--------|--------|--------|--------|--------|--------|------------|
| Gender         | 5      | 6      | 7      | 8      | 9        | 10       | 11       | <b>Age</b><br>12 | 13     | 14     | 15     | 16     | 17     | 18     | 19     | 20>    | Total      |
| Male<br>Female | 0<br>0 | 0<br>0 | 0<br>0 | 0<br>0 | 46<br>51 | 42<br>56 | 59<br>45 | 52<br>37         | 2<br>1 | 0<br>0 | 201<br>190 |
| Total          | 0      | 0      | 0      | 0      | 97       | 98       | 104      | 89               | 3      | 0      | 0      | 0      | 0      | 0      | 0      | 0      | 391        |

### **Enrolment By Grade and Gender**

|                |        |        |        |        |          |          | <u>Gr</u> | <u>ade</u> |        |        |    |        |        |        |            |
|----------------|--------|--------|--------|--------|----------|----------|-----------|------------|--------|--------|----|--------|--------|--------|------------|
| Gender         | K      | 1      | 2      | 3      | 4        | 5        | 6         | 7          | 8      | 9      | 10 | 11     | 12     | 4th    | Total      |
| Male<br>Female | 0<br>0 | 0<br>0 | 0<br>0 | 0<br>0 | 48<br>50 | 42<br>59 | 58<br>43  | 53<br>38   | 0<br>0 | 0<br>0 | 0  | 0<br>0 | 0<br>0 | 0<br>0 | 201<br>190 |
| Total          | 0      | 0      | 0      | 0      | 98       | 101      | 101       | 91         | 0      | 0      | 0  | 0      | 0      | 0      | 391        |

## **Enrolment By Grade**

For 004 - Queen of Peace Middle School, Happy Valley-Goose Bay

4:35:47PM

6/4/2020

Modification Date:

<sup>\*</sup> Data from the 2018-2019 AGR(Enrolment/Age as of the last day in Sept./Dec.)