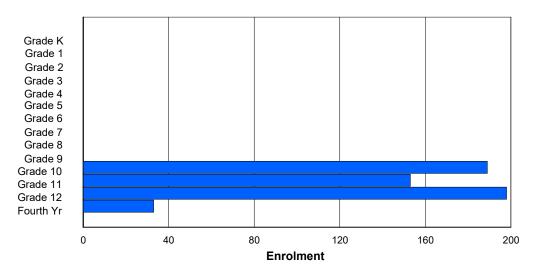

### NLESD - Labrador Region

#004 - Queen of Peace Middle School, Happy Valley-Goose Bay

Grades: 4-7 Number of Grades: 4

Classification: Urban

Offers Distance Education: No

|                |        |        |        |        |          | Enro     | olment E | By Age           | and Ge | nder   |        |        |        |        |        |        |            |
|----------------|--------|--------|--------|--------|----------|----------|----------|------------------|--------|--------|--------|--------|--------|--------|--------|--------|------------|
| Gender         | 5      | 6      | 7      | 8      | 9        | 10       | 11       | <b>Age</b><br>12 | 13     | 14     | 15     | 16     | 17     | 18     | 19     | 20>    | Total      |
| Male<br>Female | 0<br>0 | 0<br>0 | 0<br>0 | 0<br>0 | 46<br>51 | 42<br>56 | 59<br>45 | 52<br>37         | 2<br>1 | 0<br>0 | 201<br>190 |
| Total          | 0      | 0      | 0      | 0      | 97       | 98       | 104      | 89               | 3      | 0      | 0      | 0      | 0      | 0      | 0      | 0      | 391        |

### **Enrolment By Grade and Gender**

|                |        |        |        |        |          |          | <u>Gr</u> | <u>ade</u> |        |        |    |        |        |        |            |
|----------------|--------|--------|--------|--------|----------|----------|-----------|------------|--------|--------|----|--------|--------|--------|------------|
| Gender         | K      | 1      | 2      | 3      | 4        | 5        | 6         | 7          | 8      | 9      | 10 | 11     | 12     | 4th    | Total      |
| Male<br>Female | 0<br>0 | 0<br>0 | 0<br>0 | 0<br>0 | 48<br>50 | 42<br>59 | 58<br>43  | 53<br>38   | 0<br>0 | 0<br>0 | 0  | 0<br>0 | 0<br>0 | 0<br>0 | 201<br>190 |
| Total          | 0      | 0      | 0      | 0      | 98       | 101      | 101       | 91         | 0      | 0      | 0  | 0      | 0      | 0      | 391        |

### NLESD - Labrador Region

#010 - Menihek High School, Labrador City

Grades: 8-12

Number of Grades: 5

Classification: Urban

Offers Distance Education: No

|                |        |        |        |        |        | Enro   | lment I | By Age           | and Ge   | ender    |          |          |          |        |        |        |            |
|----------------|--------|--------|--------|--------|--------|--------|---------|------------------|----------|----------|----------|----------|----------|--------|--------|--------|------------|
| Gender         | 5      | 6      | 7      | 8      | 9      | 10     | 11      | <u>Age</u><br>12 | 13       | 14       | 15       | 16       | 17       | 18     | 19     | 20>    | Total      |
| Male<br>Female | 0<br>0  | 0<br>0           | 67<br>41 | 59<br>42 | 62<br>39 | 44<br>59 | 50<br>46 | 4<br>5 | 3<br>3 | 0<br>0 | 289<br>235 |
| Total          | 0      | 0      | 0      | 0      | 0      | 0      | 0       | 0                | 108      | 101      | 101      | 103      | 96       | 9      | 6      | 0      | 524        |

### **Enrolment By Grade and Gender**

|                |   |   |        |   |   |   | <u>Gra</u> | <u>ade</u> |          |          |          |          |          |        |            |
|----------------|---|---|--------|---|---|---|------------|------------|----------|----------|----------|----------|----------|--------|------------|
| Gender         | K | 1 | 2      | 3 | 4 | 5 | 6          | 7          | 8        | 9        | 10       | 11       | 12       | 4th    | Total      |
| Male<br>Female | 0 | 0 | 0<br>0 | 0 | 0 | 0 | 0<br>0     | 0<br>0     | 71<br>44 | 56<br>40 | 63<br>44 | 47<br>57 | 51<br>47 | 1<br>3 | 289<br>235 |
| Total          | 0 | 0 | 0      | 0 | 0 | 0 | 0          | 0          | 115      | 96       | 107      | 104      | 98       | 4      | 524        |

### NLESD - Labrador Region

#477 - Mealy Mountain Collegiate, Happy Valley-Goose Bay

Grades: 8-12

Number of Grades: 5

Classification: Urban

Offers Distance Education: No

|                |        |        |        |        |        | Enro   | lment E | By Age           | and Ge   | nder     |          |          |          |        |        |        |            |
|----------------|--------|--------|--------|--------|--------|--------|---------|------------------|----------|----------|----------|----------|----------|--------|--------|--------|------------|
| Gender         | 5      | 6      | 7      | 8      | 9      | 10     | 11      | <b>Age</b><br>12 | 13       | 14       | 15       | 16       | 17       | 18     | 19     | 20>    | Total      |
| Male<br>Female | 0<br>0  | 0<br>1           | 44<br>43 | 37<br>50 | 42<br>46 | 41<br>42 | 38<br>40 | 5<br>2 | 0<br>2 | 0<br>0 | 207<br>226 |
| Total          | 0      | 0      | 0      | 0      | 0      | 0      | 0       | 1                | 87       | 87       | 88       | 83       | 78       | 7      | 2      | 0      | 433        |

### **Enrolment By Grade and Gender**

|                |   |        |   |   |   |        | Gra    | <u>ide</u> |          |          |          |          |          |        |            |
|----------------|---|--------|---|---|---|--------|--------|------------|----------|----------|----------|----------|----------|--------|------------|
| Gender         | K | 1      | 2 | 3 | 4 | 5      | 6      | 7          | 8        | 9        | 10       | 11       | 12       | 4th    | Total      |
| Male<br>Female | 0 | 0<br>0 |   | 0 | 0 | 0<br>0 | 0<br>0 | 0<br>0     | 47<br>43 | 34<br>51 | 50<br>48 | 37<br>42 | 38<br>41 | 1<br>1 | 207<br>226 |
| Total          | 0 | 0      | 0 | 0 | 0 | 0      | 0      | 0          | 90       | 85       | 98       | 79       | 79       | 2      | 433        |