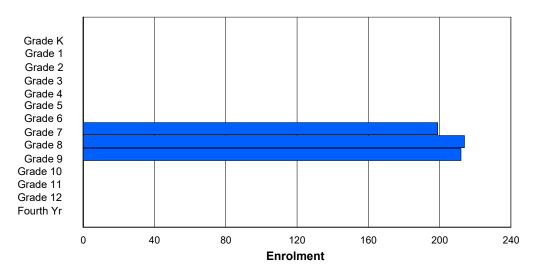

### NLESD - Labrador Region

#004 - Queen of Peace Middle School, Happy Valley-Goose Bay

Grades: 4-7 Number of Grades: 4

Classification: Urban

Offers Distance Education: No

|                |        |        |        |        |          | Enro     | olment E | By Age           | and Ge | nder   |        |        |        |        |        |        |            |
|----------------|--------|--------|--------|--------|----------|----------|----------|------------------|--------|--------|--------|--------|--------|--------|--------|--------|------------|
| Gender         | 5      | 6      | 7      | 8      | 9        | 10       | 11       | <b>Age</b><br>12 | 13     | 14     | 15     | 16     | 17     | 18     | 19     | 20>    | Total      |
| Male<br>Female | 0<br>0 | 0<br>0 | 0<br>0 | 0<br>0 | 46<br>51 | 42<br>56 | 59<br>45 | 52<br>37         | 2<br>1 | 0<br>0 | 201<br>190 |
| Total          | 0      | 0      | 0      | 0      | 97       | 98       | 104      | 89               | 3      | 0      | 0      | 0      | 0      | 0      | 0      | 0      | 391        |

### **Enrolment By Grade and Gender**

|                |        |        |        |        |          |          | <u>Gr</u> | <u>ade</u> |        |        |    |        |        |        |            |
|----------------|--------|--------|--------|--------|----------|----------|-----------|------------|--------|--------|----|--------|--------|--------|------------|
| Gender         | K      | 1      | 2      | 3      | 4        | 5        | 6         | 7          | 8      | 9      | 10 | 11     | 12     | 4th    | Total      |
| Male<br>Female | 0<br>0 | 0<br>0 | 0<br>0 | 0<br>0 | 48<br>50 | 42<br>59 | 58<br>43  | 53<br>38   | 0<br>0 | 0<br>0 | 0  | 0<br>0 | 0<br>0 | 0<br>0 | 201<br>190 |
| Total          | 0      | 0      | 0      | 0      | 98       | 101      | 101       | 91         | 0      | 0      | 0  | 0      | 0      | 0      | 391        |