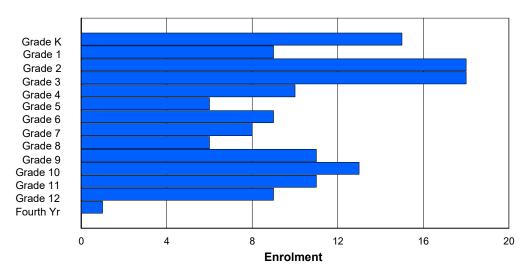

### **Enrolment By Grade and Gender**

|                |        |   |   |   |   |   | Gra | <u>ide</u> |   |        |    |    |    |        |        |
|----------------|--------|---|---|---|---|---|-----|------------|---|--------|----|----|----|--------|--------|
| Gender         | K      | 1 | 2 | 3 | 4 | 5 | 6   | 7          | 8 | 9      | 10 | 11 | 12 | 4th    | Total  |
| Male<br>Female | 1<br>0 |   |   |   |   |   |     | 0<br>0     |   | 1<br>3 |    | 0  |    | 0<br>0 | 5<br>6 |
| Total          | 1      | 1 | 1 | 0 | 3 | 0 | 1   | 0          | 0 | 4      | 0  | 0  | 0  | 0      | 11     |

## **Enrolment By Grade**

For 001 - St. Peter's School, Black Tickle

4:35:47PM

Modification Time:

Modification Date:

6/4/2020 Source: Evaluation and Research Web Site: http://www.education.gov.nf.ca/sch rep/2019/index.htm