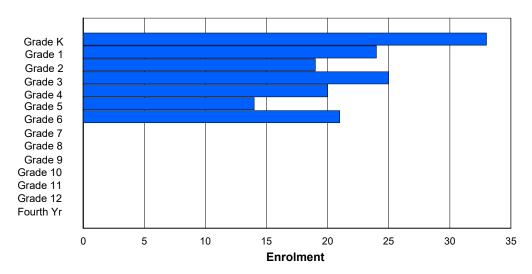

### **Enrolment By Grade and Gender**

|                |        |        |        |   |        |   | <u>Gra</u> | <u>ide</u> |        |   |        |        |    |        |          |
|----------------|--------|--------|--------|---|--------|---|------------|------------|--------|---|--------|--------|----|--------|----------|
| Gender         | K      | 1      | 2      | 3 | 4      | 5 | 6          | 7          | 8      | 9 | 10     | 11     | 12 | 4th    | Total    |
| Male<br>Female | 0<br>2 | 1<br>5 | 4<br>1 |   | 4<br>5 |   | 3<br>5     |            | 2<br>4 |   | 3<br>0 | 3<br>2 | 2  | 0<br>0 | 36<br>36 |
| Total          | 2      | 6      | 5      | 4 | 9      | 4 | 8          | 8          | 6      | 7 | 3      | 5      | 5  | 0      | 72       |

## **Enrolment By Grade**

For 002 - Henry Gordon Academy, Cartwright

4:35:47PM

Modification Time:

Modification Date:

6/4/2020

<sup>\*</sup> Data from the 2018-2019 AGR(Enrolment/Age as of the last day in Sept./Dec.)