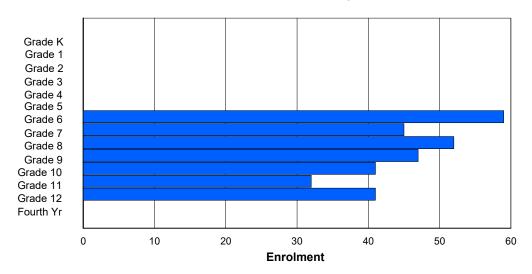

### NLESD - Western Region

#080 - Templeton Academy, Meadows

Grades: K-12 Number of Grades: 13

Classification: Urban

Offers Distance Education: No

|                |         |          |          |          |          | Enro     | lment E  | By Age           | and Ge  | nder     |          |          |          |        |        |        |            |
|----------------|---------|----------|----------|----------|----------|----------|----------|------------------|---------|----------|----------|----------|----------|--------|--------|--------|------------|
| Gender         | 5       | 6        | 7        | 8        | 9        | 10       | 11       | <b>Age</b><br>12 | 13      | 14       | 15       | 16       | 17       | 18     | 19     | 20>    | Total      |
| Male<br>Female | 13<br>9 | 18<br>17 | 17<br>16 | 12<br>17 | 15<br>19 | 26<br>21 | 27<br>18 | 24<br>19         | 18<br>9 | 11<br>11 | 21<br>15 | 11<br>17 | 18<br>21 | 0<br>1 | 0<br>0 | 0<br>0 | 231<br>210 |
| Total          | 22      | 35       | 33       | 29       | 34       | 47       | 45       | 43               | 27      | 22       | 36       | 28       | 39       | 1      | 0      | 0      | 441        |

### **Enrolment By Grade and Gender**

|                |         |          |          |          |          |          | Gr       | <u>ade</u> |         |          |          |          |          |        |            |
|----------------|---------|----------|----------|----------|----------|----------|----------|------------|---------|----------|----------|----------|----------|--------|------------|
| Gender         | K       | 1        | 2        | 3        | 4        | 5        | 6        | 7          | 8       | 9        | 10       | 11       | 12       | 4th    | Total      |
| Male<br>Female | 13<br>9 | 19<br>18 | 16<br>15 | 12<br>17 | 15<br>19 | 26<br>21 | 28<br>18 | 23<br>19   | 18<br>9 | 11<br>11 | 22<br>15 | 10<br>17 | 18<br>22 | 0<br>0 | 231<br>210 |
| Total          | 22      | 37       | 31       | 29       | 34       | 47       | 46       | 42         | 27      | 22       | 37       | 27       | 40       | 0      | 441        |

## **Enrolment By Grade**

For 080 - Templeton Academy, Meadows

Modification Time: 4:35:47PM Modification Date: 6/4/2020 35

Source: Evaluation and Research

<sup>\*</sup> Data from the 2018-2019 AGR(Enrolment/Age as of the last day in Sept./Dec.)