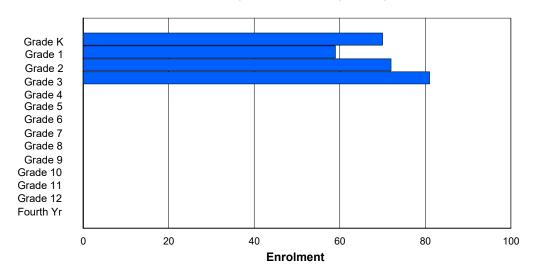

### **Enrolment By Grade and Gender**

|                |          |          |          |          |        |        | <u>Gra</u> | <u>ide</u> |   |        |    |        |        |        |            |
|----------------|----------|----------|----------|----------|--------|--------|------------|------------|---|--------|----|--------|--------|--------|------------|
| Gender         | K        | 1        | 2        | 3        | 4      | 5      | 6          | 7          | 8 | 9      | 10 | 11     | 12     | 4th    | Total      |
| Male<br>Female | 50<br>51 | 45<br>52 | 57<br>51 | 43<br>39 | 0<br>0 | 0<br>0 | 0<br>0     | 0<br>0     | 0 | 0<br>0 | 0  | 0<br>0 | 0<br>0 | 0<br>0 | 195<br>193 |
| Total          | 101      | 97       | 108      | 82       | 0      | 0      | 0          | 0          | 0 | 0      | 0  | 0      | 0      | 0      | 388        |

## **Enrolment By Grade**

For 005 - Peacock Primary School, Happy Valley-Goose Bay

4:35:47PM

6/4/2020

Modification Date:

Source: Evaluation and Research

<sup>\*</sup> Data from the 2018-2019 AGR(Enrolment/Age as of the last day in Sept./Dec.)