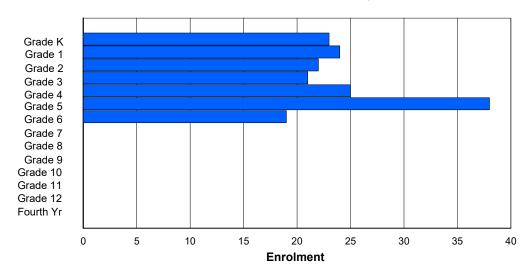

### **Enrolment By Grade and Gender**

|                |         |         |        |    |    |        | <u>Gra</u> | <u>ade</u> |         |   |    |        |         |        |          |
|----------------|---------|---------|--------|----|----|--------|------------|------------|---------|---|----|--------|---------|--------|----------|
| Gender         | K       | 1       | 2      | 3  | 4  | 5      | 6          | 7          | 8       | 9 | 10 | 11     | 12      | 4th    | Total    |
| Male<br>Female | 5<br>10 | 11<br>6 | 6<br>7 |    |    | 8<br>9 |            |            | 7<br>10 |   |    | 3<br>5 | 11<br>6 | 0<br>0 | 97<br>96 |
| Total          | 15      | 17      | 13     | 17 | 17 | 17     | 12         | 17         | 17      | 9 | 17 | 8      | 17      | 0      | 193      |

## **Enrolment By Grade**

For 014 - Jens Haven Memorial, Nain

Modification Time: 4:35:47PM Modification Date: 6/4/2020 10

Source: Evaluation and Research

<sup>\*</sup> Data from the 2018-2019 AGR(Enrolment/Age as of the last day in Sept./Dec.)