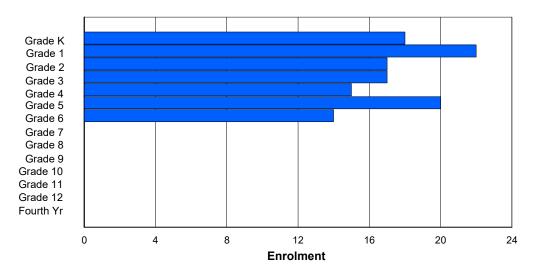

### **Enrolment By Grade and Gender**

|                |        |        |   |         |         |        | <u>Gra</u> | <u>ade</u> |        |   |        |        |        |        |          |
|----------------|--------|--------|---|---------|---------|--------|------------|------------|--------|---|--------|--------|--------|--------|----------|
| Gender         | K      | 1      | 2 | 3       | 4       | 5      | 6          | 7          | 8      | 9 | 10     | 11     | 12     | 4th    | Total    |
| Male<br>Female | 2<br>7 | 8<br>5 |   | 10<br>7 | 10<br>7 | 3<br>5 | 1<br>5     | 4<br>6     | 4<br>4 |   | 5<br>7 | 9<br>2 | 4<br>5 | 0<br>0 | 67<br>66 |
| Total          | 9      | 13     | 8 | 17      | 17      | 8      | 6          | 10         | 8      | 5 | 12     | 11     | 9      | 0      | 133      |

## **Enrolment By Grade**

For 007 - Amos Comenius Memorial School, Hopedale

4:35:47PM

6/4/2020

Modification Date:

<sup>\*</sup> Data from the 2018-2019 AGR(Enrolment/Age as of the last day in Sept./Dec.)

<sup>\*\*</sup> Newfoundland Statistics Classification System