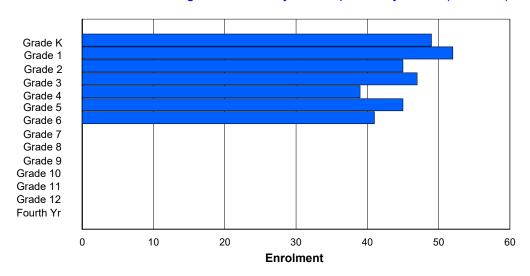

### NLESD - Western Region

#060 - Ecole C.C. Loughlin Elementary, Corner Brook

Grades: K-6

Number of Grades: 7

Classification: Urban

Offers Distance Education: No

|                |          |          |          |          |          | Enro     | lment E  | By Age           | and Ge | nder   |        |        |        |        |        |        |            |
|----------------|----------|----------|----------|----------|----------|----------|----------|------------------|--------|--------|--------|--------|--------|--------|--------|--------|------------|
| Gender         | 5        | 6        | 7        | 8        | 9        | 10       | 11       | <b>Age</b><br>12 | 13     | 14     | 15     | 16     | 17     | 18     | 19     | 20>    | Total      |
| Male<br>Female | 37<br>31 | 32<br>41 | 27<br>37 | 29<br>41 | 34<br>24 | 31<br>25 | 31<br>30 | 1<br>1           | 0<br>0 | 222<br>230 |
| Total          | 68       | 73       | 64       | 70       | 58       | 56       | 61       | 2                | 0      | 0      | 0      | 0      | 0      | 0      | 0      | 0      | 452        |

### **Enrolment By Grade and Gender**

|                |          |          |          |          |          |          | <u>Gra</u> | <u>ide</u> |        |        |    |        |        |     |            |
|----------------|----------|----------|----------|----------|----------|----------|------------|------------|--------|--------|----|--------|--------|-----|------------|
| Gender         | K        | 1        | 2        | 3        | 4        | 5        | 6          | 7          | 8      | 9      | 10 | 11     | 12     | 4th | Total      |
| Male<br>Female | 37<br>30 | 32<br>42 | 28<br>38 | 28<br>40 | 36<br>24 | 29<br>25 | 32<br>31   | 0<br>0     | 0<br>0 | 0<br>0 | 0  | 0<br>0 | 0<br>0 | 0   | 222<br>230 |
| Total          | 67       | 74       | 66       | 68       | 60       | 54       | 63         | 0          | 0      | 0      | 0  | 0      | 0      | 0   | 452        |

## **Enrolment By Grade**

For 060 - Ecole C.C. Loughlin Elementary, Corner Brook

<sup>\*</sup> Data from the 2018-2019 AGR(Enrolment/Age as of the last day in Sept./Dec.)

<sup>\*\*</sup> Newfoundland Statistics Classification System