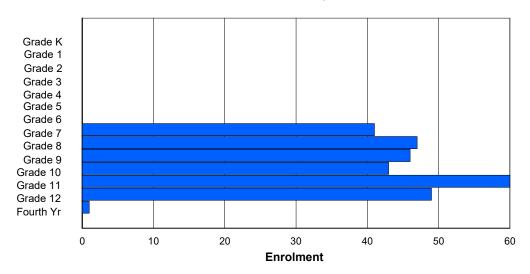

### NLESD - Labrador Region

#007 - Amos Comenius Memorial School, Hopedale

Grades: K-12

Number of Grades: 13

Classification: Rural

Offers Distance Education: No

|                |        |        |        |         |         | Enro   | lment l | By Age           | and Ge | nder |        |        |        |        |        |        |          |
|----------------|--------|--------|--------|---------|---------|--------|---------|------------------|--------|------|--------|--------|--------|--------|--------|--------|----------|
| Gender         | 5      | 6      | 7      | 8       | 9       | 10     | 11      | <b>Age</b><br>12 | 13     | 14   | 15     | 16     | 17     | 18     | 19     | 20>    | Total    |
| Male<br>Female | 2<br>7 | 8<br>5 | 5<br>3 | 10<br>7 | 10<br>7 | 3<br>5 | 0<br>5  | 5<br>6           | 4<br>4 | 2    | 4<br>7 | 7<br>1 | 5<br>4 | 1<br>2 | 1<br>0 | 0<br>0 | 67<br>66 |
| Total          | 9      | 13     | 8      | 17      | 17      | 8      | 5       | 11               | 8      | 5    | 11     | 8      | 9      | 3      | 1      | 0      | 133      |

### **Enrolment By Grade and Gender**

|                |        |        |   |         |         |        | <u>Gra</u> | <u>ade</u> |        |   |        |        |        |        |          |
|----------------|--------|--------|---|---------|---------|--------|------------|------------|--------|---|--------|--------|--------|--------|----------|
| Gender         | K      | 1      | 2 | 3       | 4       | 5      | 6          | 7          | 8      | 9 | 10     | 11     | 12     | 4th    | Total    |
| Male<br>Female | 2<br>7 | 8<br>5 |   | 10<br>7 | 10<br>7 | 3<br>5 | 1<br>5     | 4<br>6     | 4<br>4 |   | 5<br>7 | 9<br>2 | 4<br>5 | 0<br>0 | 67<br>66 |
| Total          | 9      | 13     | 8 | 17      | 17      | 8      | 6          | 10         | 8      | 5 | 12     | 11     | 9      | 0      | 133      |