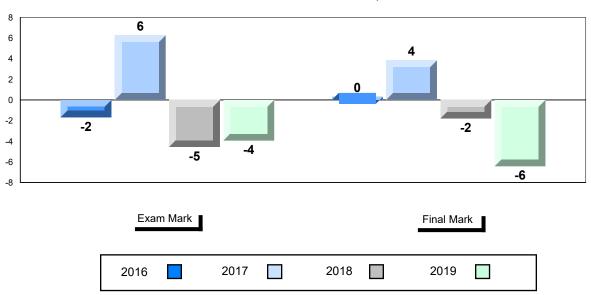

#### Difference from Provincial Mean, 2016-2019

School data with 5 or fewer students withheld for reasons of confidentiality.