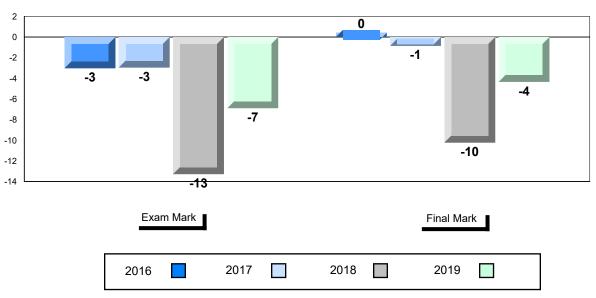

#### Difference from Provincial Mean, 2016-2019

School data with 5 or fewer students withheld for reasons of confidentiality.