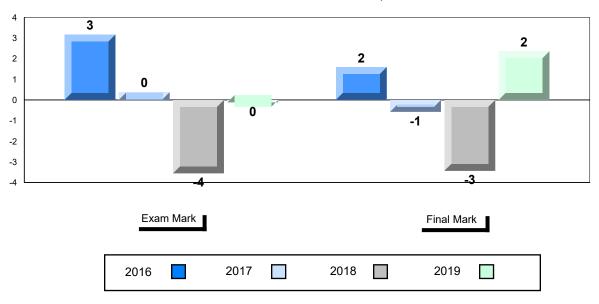

#### Difference from Provincial Mean, 2016-2019

School data with 5 or fewer students withheld for reasons of confidentiality.