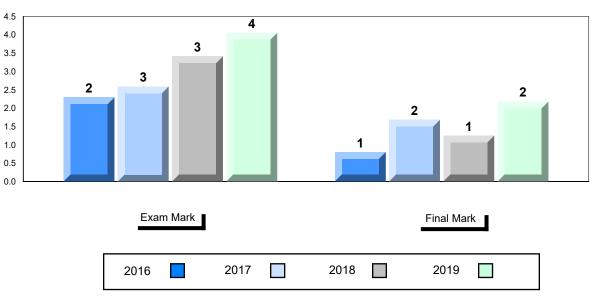

#### Difference from Provincial Mean, 2016-2019

School data with 5 or fewer students withheld for reasons of confidentiality.