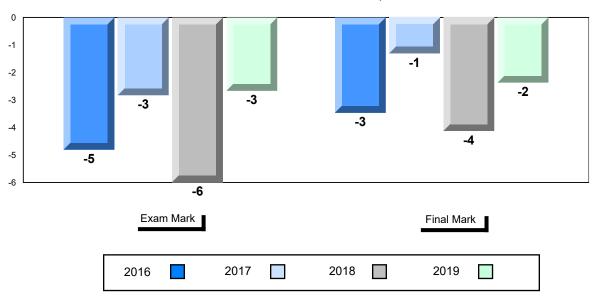

#### Difference from Provincial Mean, 2016-2019

School data with 5 or fewer students withheld for reasons of confidentiality.

### 4 Year Public Exam (Subtest) Mark Trend 2016-2019

<sup>\*</sup> Visual Media Literacy changed to Viewing Media and Visual Artistic Literacy changed to Viewing Artistic in June 2016.

<sup>▼ ▲</sup> The school result may appear numerically the same as the district/province due to rounding. The arrow indicates a negligible difference.

<sup>\*</sup> Listening and Writing: Analytical Essay are new categories introduced in June 2016.

Number of Students

English 3201

Subtest

Viewing

Viewing

Artistic

Poetry