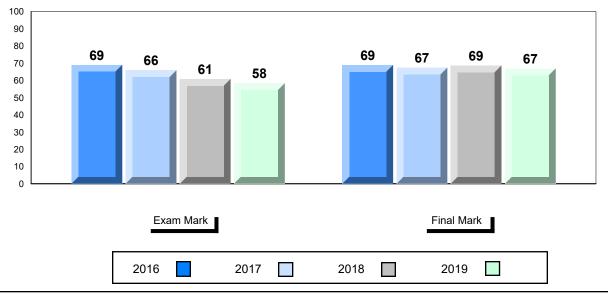

# Average Mark, 2016-2019

| Ex   | am Mark |      |      | Final Mark | C |
|------|---------|------|------|------------|---|
| 2016 |         | 2017 | 2018 | 2019       |   |

<sup>\*</sup> Visual Media Literacy changed to Viewing Media and Visual Artistic Literacy changed to Viewing Artistic in June 2016.

<sup>▼ ▲</sup> The school result may appear numerically the same as the district/province due to rounding. The arrow indicates a negligible difference.

<sup>\*</sup> Listening and Writing: Analytical Essay are new categories introduced in June 2016.