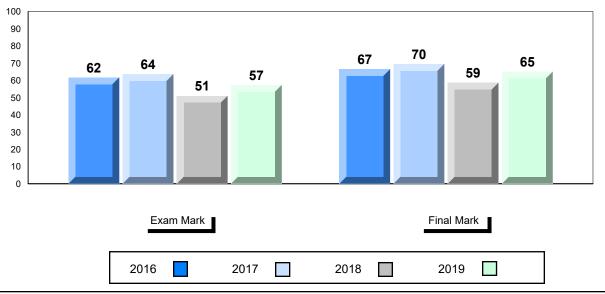

# Average Mark, 2016-2019

| Exa  | am Mark |      |      | Final Mar | k |
|------|---------|------|------|-----------|---|
| 2016 |         | 2017 | 2018 | 2019      |   |

<sup>\*</sup> Visual Media Literacy changed to Viewing Media and Visual Artistic Literacy changed to Viewing Artistic in June 2016.

<sup>▼ ▲</sup> The school result may appear numerically the same as the district/province due to rounding. The arrow indicates a negligible difference.

<sup>\*</sup> Listening and Writing: Analytical Essay are new categories introduced in June 2016.