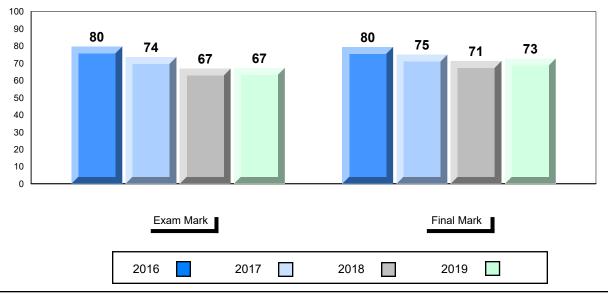

# Average Mark, 2016-2019

| Exa  | am Mark |      |      | Final Mar | k |
|------|---------|------|------|-----------|---|
| 2016 |         | 2017 | 2018 | 2019      |   |

<sup>\*</sup> Visual Media Literacy changed to Viewing Media and Visual Artistic Literacy changed to Viewing Artistic in June 2016.

<sup>▼ ▲</sup> The school result may appear numerically the same as the district/province due to rounding. The arrow indicates a negligible difference.

<sup>\*</sup> Listening and Writing: Analytical Essay are new categories introduced in June 2016.