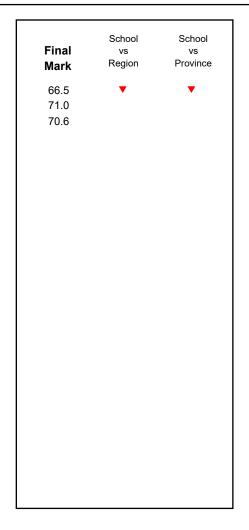

| Final<br>Mark        | School<br>vs<br>Region | School<br>vs<br>Province |
|----------------------|------------------------|--------------------------|
| 75.6<br>71.0<br>70.6 | <b>A</b>               | •                        |
|                      |                        |                          |
|                      |                        |                          |
|                      |                        |                          |
|                      |                        |                          |
|                      |                        |                          |
|                      |                        |                          |