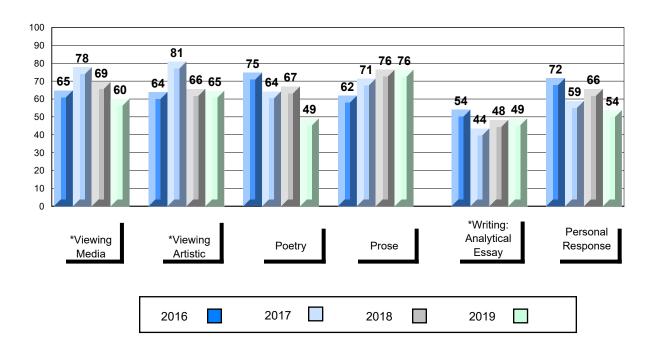

## 4 Year Public Exam (Subtest) Mark Trend 2016-2019

<sup>\*</sup> Visual Media Literacy changed to Viewing Media and Visual Artistic Literacy changed to Viewing Artistic in June 2016.

<sup>▼ ▲</sup> The school result may appear numerically the same as the district/province due to rounding. The arrow indicates a negligible difference.

<sup>\*</sup> Listening and Writing: Analytical Essay are new categories introduced in June 2016.

#002 - Henry Gordon Academy, Cartwright

Grades: K-12

| Number of Students   | 1                            | Public<br>Exam<br>Mark | School<br>vs<br>Region                        | School<br>vs<br>Province | Final<br>Mark | School<br>vs<br>Region                          | School<br>vs<br>Province |
|----------------------|------------------------------|------------------------|-----------------------------------------------|--------------------------|---------------|-------------------------------------------------|--------------------------|
| English 3201         | School<br>Region<br>Province | students               | data with 5<br>withheld for<br>confidentialit | reasons of               | students      | l data with 5<br>withheld for<br>confidentialit | reasons of               |
| <u>Subtest</u>       |                              |                        |                                               |                          |               |                                                 |                          |
| Viewing<br>Media     | School<br>Region<br>Province |                        |                                               |                          |               |                                                 |                          |
| Viewing<br>Artistic  | School<br>Region<br>Province |                        |                                               |                          |               |                                                 |                          |
| Poetry               | School<br>Region<br>Province |                        |                                               |                          |               |                                                 |                          |
| Prose                | School<br>Region<br>Province |                        |                                               |                          |               |                                                 |                          |
| Writing              | School<br>Region<br>Province |                        |                                               |                          |               |                                                 |                          |
| Personal<br>Response | School<br>Region<br>Province |                        |                                               |                          |               |                                                 |                          |