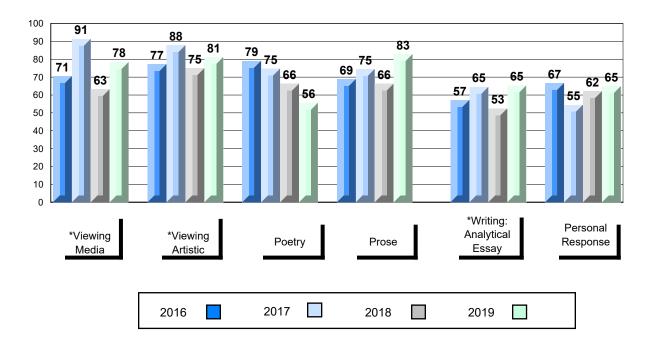

## 4 Year Public Exam (Subtest) Mark Trend 2016-2019

<sup>\*</sup> Visual Media Literacy changed to Viewing Media and Visual Artistic Literacy changed to Viewing Artistic in June 2016.

<sup>▼ ▲</sup> The school result may appear numerically the same as the district/province due to rounding. The arrow indicates a negligible difference.

<sup>\*</sup> Listening and Writing: Analytical Essay are new categories introduced in June 2016.

#002 - Henry Gordon Academy, Cartwright

Grades: K-12

| Number of Students   | 1                            | Public<br>Exam<br>Mark | School<br>vs<br>Region                        | School<br>vs<br>Province | Final<br>Mark | School<br>vs<br>Region                          | School<br>vs<br>Province |
|----------------------|------------------------------|------------------------|-----------------------------------------------|--------------------------|---------------|-------------------------------------------------|--------------------------|
| English 3201         | School<br>Region<br>Province | students               | data with 5<br>withheld for<br>confidentialit | reasons of               | students      | l data with 5<br>withheld for<br>confidentialit | reasons of               |
| <u>Subtest</u>       |                              |                        |                                               |                          |               |                                                 |                          |
| Viewing<br>Media     | School<br>Region<br>Province |                        |                                               |                          |               |                                                 |                          |
| Viewing<br>Artistic  | School<br>Region<br>Province |                        |                                               |                          |               |                                                 |                          |
| Poetry               | School<br>Region<br>Province |                        |                                               |                          |               |                                                 |                          |
| Prose                | School<br>Region<br>Province |                        |                                               |                          |               |                                                 |                          |
| Writing              | School<br>Region<br>Province |                        |                                               |                          |               |                                                 |                          |
| Personal<br>Response | School<br>Region<br>Province |                        |                                               |                          |               |                                                 |                          |