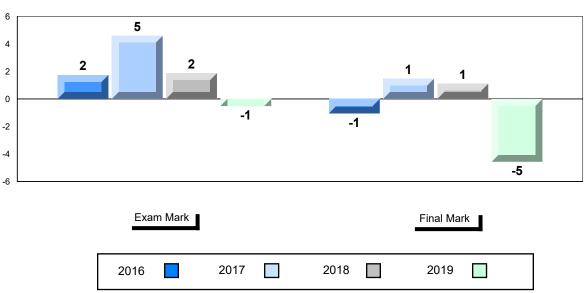

#### Difference from Provincial Mean, 2016-2019

School data with 5 or fewer students withheld for reasons of confidentiality.

### 4 Year Public Exam (Subtest) Mark Trend 2016-2019

<sup>\*</sup> Visual Media Literacy changed to Viewing Media and Visual Artistic Literacy changed to Viewing Artistic in June 2016.

<sup>▼ ▲</sup> The school result may appear numerically the same as the district/province due to rounding. The arrow indicates a negligible difference.

<sup>\*</sup> Listening and Writing: Analytical Essay are new categories introduced in June 2016.

Number of Students

English 3201

Subtest

Viewing

Viewing

Artistic

Poetry