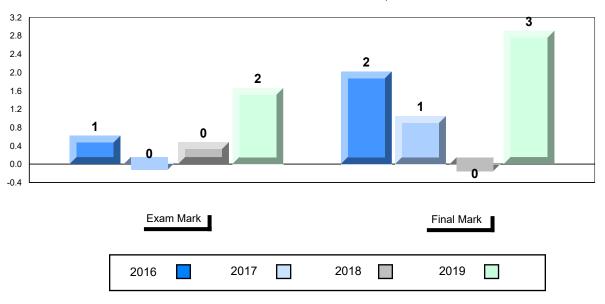

#### Difference from Provincial Mean, 2016-2019

School data with 5 or fewer students withheld for reasons of confidentiality.

<sup>▼ ▲</sup> The school result may appear numerically the same as the district/province due to rounding. The arrow indicates a negligible difference.

<sup>\*</sup> Listening and Writing: Analytical Essay are new categories introduced in June 2016.