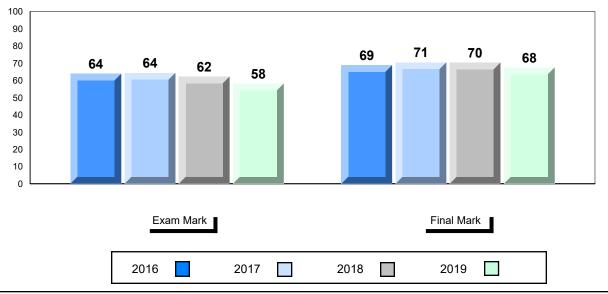

# Average Mark, 2016-2019

<sup>\*</sup> Visual Media Literacy changed to Viewing Media and Visual Artistic Literacy changed to Viewing Artistic in June 2016.

<sup>▼ ▲</sup> The school result may appear numerically the same as the district/province due to rounding. The arrow indicates a negligible difference.

<sup>\*</sup> Listening and Writing: Analytical Essay are new categories introduced in June 2016.

Grades: K-12