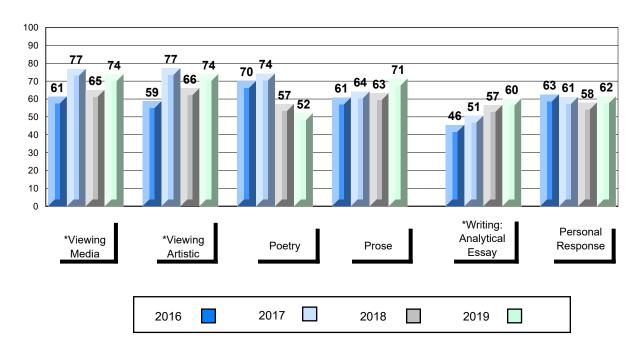

### 4 Year Public Exam (Subtest) Mark Trend 2016-2019

<sup>\*</sup> Visual Media Literacy changed to Viewing Media and Visual Artistic Literacy changed to Viewing Artistic in June 2016.

<sup>▼ ▲</sup> The school result may appear numerically the same as the district/province due to rounding. The arrow indicates a negligible difference.

<sup>\*</sup> Listening and Writing: Analytical Essay are new categories introduced in June 2016.

Number of Students

English 3201

Subtest

Viewing

Viewing

Artistic

Poetry