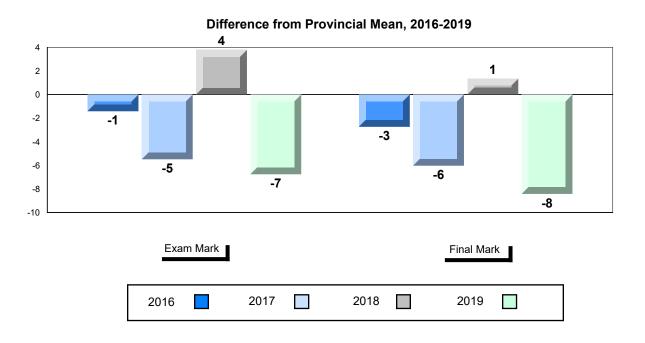

#### Difference from Provincial Mean, 2016-2019

School data with 5 or fewer students withheld for reasons of confidentiality.