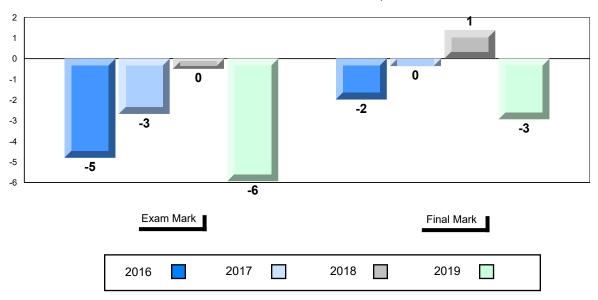

### 4 Year Public Exam (Subtest) Mark Trend 2016-2019

<sup>\*</sup> Visual Media Literacy changed to Viewing Media and Visual Artistic Literacy changed to Viewing Artistic in June 2016.

<sup>▼ ▲</sup> The school result may appear numerically the same as the district/province due to rounding. The arrow indicates a negligible difference.

<sup>\*</sup> Listening and Writing: Analytical Essay are new categories introduced in June 2016.

#072 - Holy Cross All Grade, Daniel's Harbour

Number of Students 1 **Public** School School **Exam** ٧s ٧S Region Province Mark School data with 5 or fewer English 3201 School students withheld for reasons of Region confidentiality. Province Subtest School Viewing Region Media Province School Viewing Region Artistic Province School Poetry Region Province School Prose Region Province School Writing Region Province School Personal Region Response Province