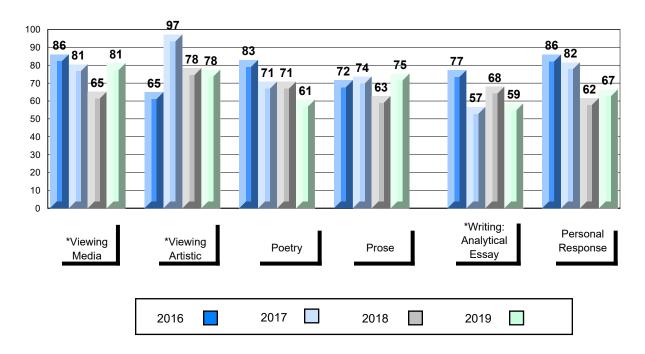

## 4 Year Public Exam (Subtest) Mark Trend 2016-2019

<sup>\*</sup> Visual Media Literacy changed to Viewing Media and Visual Artistic Literacy changed to Viewing Artistic in June 2016.

<sup>▼ ▲</sup> The school result may appear numerically the same as the district/province due to rounding. The arrow indicates a negligible difference.

<sup>\*</sup> Listening and Writing: Analytical Essay are new categories introduced in June 2016.

#002 - Henry Gordon Academy, Cartwright

Grades: K-12

| Number of Students   | 1                            | Public<br>Exam<br>Mark | School<br>vs<br>Region                        | School<br>vs<br>Province | Final<br>Mark | School<br>vs<br>Region                          | School<br>vs<br>Province |
|----------------------|------------------------------|------------------------|-----------------------------------------------|--------------------------|---------------|-------------------------------------------------|--------------------------|
| English 3201         | School<br>Region<br>Province | students               | data with 5<br>withheld for<br>confidentialit | reasons of               | students      | l data with 5<br>withheld for<br>confidentialit | reasons of               |
| <u>Subtest</u>       |                              |                        |                                               |                          |               |                                                 |                          |
| Viewing<br>Media     | School<br>Region<br>Province |                        |                                               |                          |               |                                                 |                          |
| Viewing<br>Artistic  | School<br>Region<br>Province |                        |                                               |                          |               |                                                 |                          |
| Poetry               | School<br>Region<br>Province |                        |                                               |                          |               |                                                 |                          |
| Prose                | School<br>Region<br>Province |                        |                                               |                          |               |                                                 |                          |
| Writing              | School<br>Region<br>Province |                        |                                               |                          |               |                                                 |                          |
| Personal<br>Response | School<br>Region<br>Province |                        |                                               |                          |               |                                                 |                          |