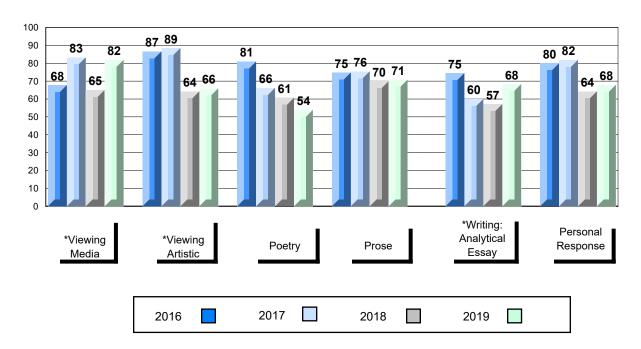

## 4 Year Public Exam (Subtest) Mark Trend 2016-2019

<sup>\*</sup> Visual Media Literacy changed to Viewing Media and Visual Artistic Literacy changed to Viewing Artistic in June 2016.

<sup>▼ ▲</sup> The school result may appear numerically the same as the district/province due to rounding. The arrow indicates a negligible difference.

<sup>\*</sup> Listening and Writing: Analytical Essay are new categories introduced in June 2016.

#002 - Henry Gordon Academy, Cartwright

Grades: K-12

| Number of Students   | 1                            | Public<br>Exam<br>Mark | School<br>vs<br>Region                        | School<br>vs<br>Province | Final<br>Mark | School<br>vs<br>Region                          | School<br>vs<br>Province |
|----------------------|------------------------------|------------------------|-----------------------------------------------|--------------------------|---------------|-------------------------------------------------|--------------------------|
| English 3201         | School<br>Region<br>Province | students               | data with 5<br>withheld for<br>confidentialit | reasons of               | students      | l data with 5<br>withheld for<br>confidentialit | reasons of               |
| <u>Subtest</u>       |                              |                        |                                               |                          |               |                                                 |                          |
| Viewing<br>Media     | School<br>Region<br>Province |                        |                                               |                          |               |                                                 |                          |
| Viewing<br>Artistic  | School<br>Region<br>Province |                        |                                               |                          |               |                                                 |                          |
| Poetry               | School<br>Region<br>Province |                        |                                               |                          |               |                                                 |                          |
| Prose                | School<br>Region<br>Province |                        |                                               |                          |               |                                                 |                          |
| Writing              | School<br>Region<br>Province |                        |                                               |                          |               |                                                 |                          |
| Personal<br>Response | School<br>Region<br>Province |                        |                                               |                          |               |                                                 |                          |