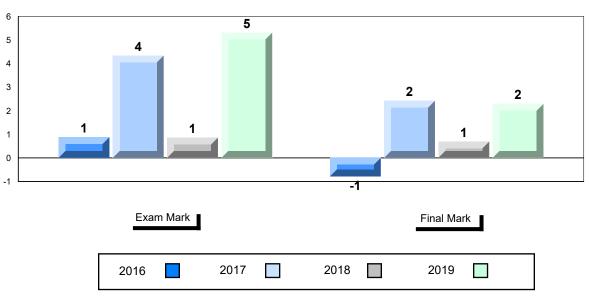

#### Difference from Provincial Mean, 2016-2019

School data with 5 or fewer students withheld for reasons of confidentiality.