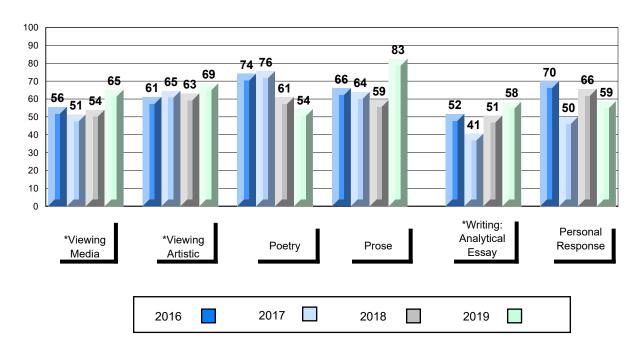

## 4 Year Public Exam (Subtest) Mark Trend 2016-2019

<sup>\*</sup> Visual Media Literacy changed to Viewing Media and Visual Artistic Literacy changed to Viewing Artistic in June 2016.

<sup>▼ ▲</sup> The school result may appear numerically the same as the district/province due to rounding. The arrow indicates a negligible difference.

<sup>\*</sup> Listening and Writing: Analytical Essay are new categories introduced in June 2016.

#002 - Henry Gordon Academy, Cartwright

Grades: K-12

| Number of Students   | 1                            | Public<br>Exam<br>Mark | School<br>vs<br>Region                        | School<br>vs<br>Province | Final<br>Mark | School<br>vs<br>Region                          | School<br>vs<br>Province |
|----------------------|------------------------------|------------------------|-----------------------------------------------|--------------------------|---------------|-------------------------------------------------|--------------------------|
| English 3201         | School<br>Region<br>Province | students               | data with 5<br>withheld for<br>confidentialit | reasons of               | students      | l data with 5<br>withheld for<br>confidentialit | reasons of               |
| <u>Subtest</u>       |                              |                        |                                               |                          |               |                                                 |                          |
| Viewing<br>Media     | School<br>Region<br>Province |                        |                                               |                          |               |                                                 |                          |
| Viewing<br>Artistic  | School<br>Region<br>Province |                        |                                               |                          |               |                                                 |                          |
| Poetry               | School<br>Region<br>Province |                        |                                               |                          |               |                                                 |                          |
| Prose                | School<br>Region<br>Province |                        |                                               |                          |               |                                                 |                          |
| Writing              | School<br>Region<br>Province |                        |                                               |                          |               |                                                 |                          |
| Personal<br>Response | School<br>Region<br>Province |                        |                                               |                          |               |                                                 |                          |