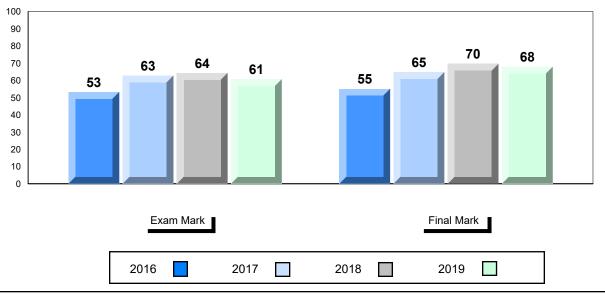

# Average Mark, 2016-2019

| Ex   | am Mark |      |      | Final Mark | C |
|------|---------|------|------|------------|---|
| 2016 |         | 2017 | 2018 | 2019       |   |

<sup>\*</sup> Visual Media Literacy changed to Viewing Media and Visual Artistic Literacy changed to Viewing Artistic in June 2016.

<sup>▼ ▲</sup> The school result may appear numerically the same as the district/province due to rounding. The arrow indicates a negligible difference.

<sup>\*</sup> Listening and Writing: Analytical Essay are new categories introduced in June 2016.