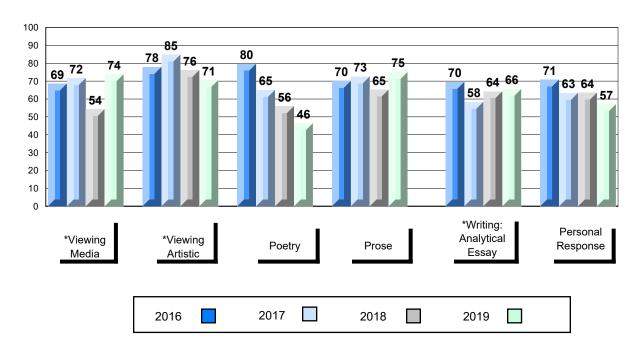

## 4 Year Public Exam (Subtest) Mark Trend 2016-2019

<sup>\*</sup> Visual Media Literacy changed to Viewing Media and Visual Artistic Literacy changed to Viewing Artistic in June 2016.

<sup>▼ ▲</sup> The school result may appear numerically the same as the district/province due to rounding. The arrow indicates a negligible difference.