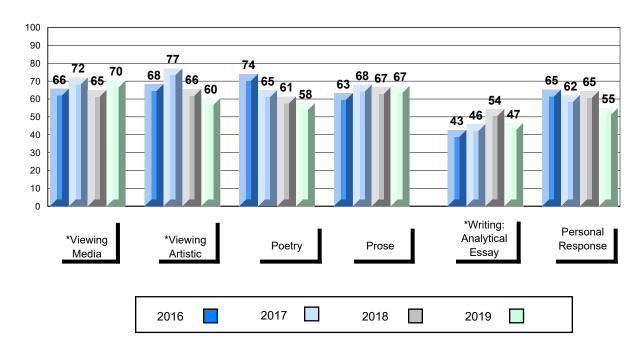

### 4 Year Public Exam (Subtest) Mark Trend 2016-2019

<sup>\*</sup> Visual Media Literacy changed to Viewing Media and Visual Artistic Literacy changed to Viewing Artistic in June 2016.

<sup>▼ ▲</sup> The school result may appear numerically the same as the district/province due to rounding. The arrow indicates a negligible difference.

<sup>\*</sup> Listening and Writing: Analytical Essay are new categories introduced in June 2016.

#072 - Holy Cross All Grade, Daniel's Harbour

Number of Students 1 **Public** School School **Exam** ٧s ٧S Region Province Mark School data with 5 or fewer English 3201 School students withheld for reasons of Region confidentiality. Province Subtest School Viewing Region Media Province School Viewing Region Artistic Province School Poetry Region Province School Prose Region Province School Writing Region Province School Personal Region Response Province