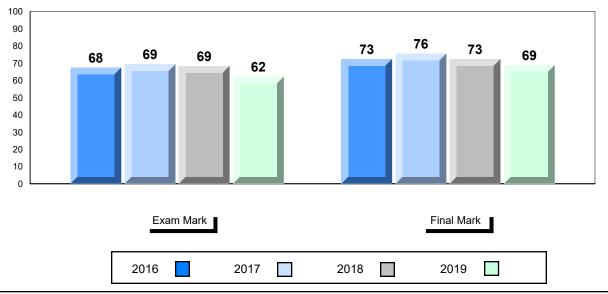

# Average Mark, 2016-2019

| Ex   | am Mark |      |      | Final Mark | C |
|------|---------|------|------|------------|---|
| 2016 |         | 2017 | 2018 | 2019       |   |

<sup>\*</sup> Visual Media Literacy changed to Viewing Media and Visual Artistic Literacy changed to Viewing Artistic in June 2016.