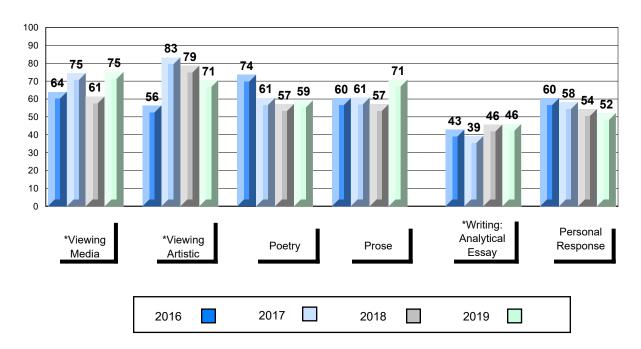

### 4 Year Public Exam (Subtest) Mark Trend 2016-2019

<sup>\*</sup> Visual Media Literacy changed to Viewing Media and Visual Artistic Literacy changed to Viewing Artistic in June 2016.

<sup>▼ ▲</sup> The school result may appear numerically the same as the district/province due to rounding. The arrow indicates a negligible difference.

<sup>\*</sup> Listening and Writing: Analytical Essay are new categories introduced in June 2016.

Number of Students

English 3201

Subtest

Viewing

Viewing

Artistic

Poetry