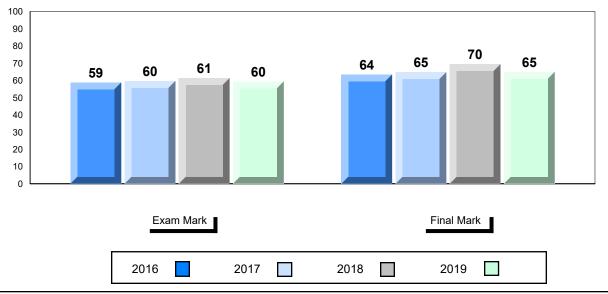

# Average Mark, 2016-2019

| Ex   | am Mark |      |      | Final Mark | C |
|------|---------|------|------|------------|---|
| 2016 |         | 2017 | 2018 | 2019       |   |

<sup>\*</sup> Visual Media Literacy changed to Viewing Media and Visual Artistic Literacy changed to Viewing Artistic in June 2016.

<sup>▼ ▲</sup> The school result may appear numerically the same as the district/province due to rounding. The arrow indicates a negligible difference.

<sup>\*</sup> Listening and Writing: Analytical Essay are new categories introduced in June 2016.