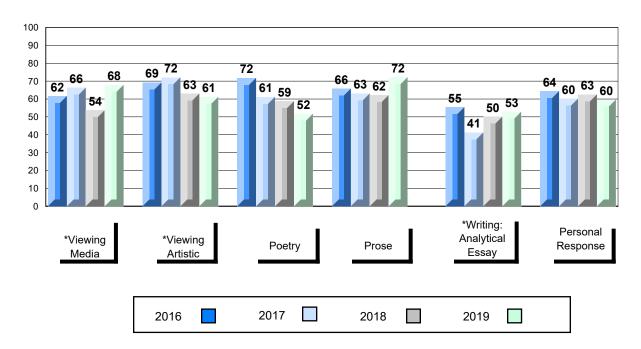

# Average Mark, 2016-2019

| Ex   | am Mark |      |      | Final Mark | C |
|------|---------|------|------|------------|---|
| 2016 |         | 2017 | 2018 | 2019       |   |

<sup>\*</sup> Visual Media Literacy changed to Viewing Media and Visual Artistic Literacy changed to Viewing Artistic in June 2016.

<sup>▼ ▲</sup> The school result may appear numerically the same as the district/province due to rounding. The arrow indicates a negligible difference.

<sup>\*</sup> Listening and Writing: Analytical Essay are new categories introduced in June 2016.