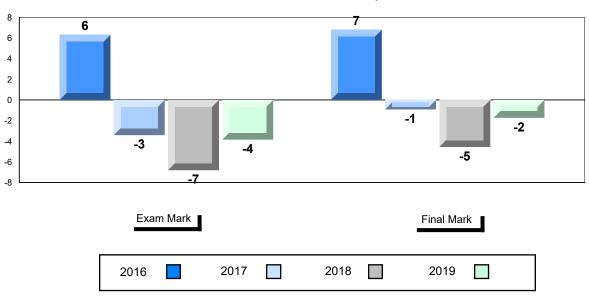

# Average Mark, 2016-2019

| Ex   | am Mark |      |      | Final Mark | C |
|------|---------|------|------|------------|---|
| 2016 |         | 2017 | 2018 | 2019       |   |

<sup>\*</sup> Visual Media Literacy changed to Viewing Media and Visual Artistic Literacy changed to Viewing Artistic in June 2016.