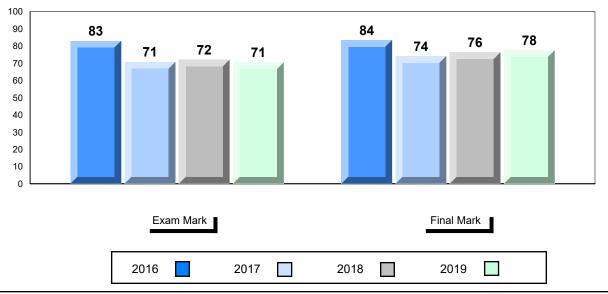

# Average Mark, 2016-2019

| Exa  | am Mark |      |      | Final Mar | k |
|------|---------|------|------|-----------|---|
| 2016 |         | 2017 | 2018 | 2019      |   |

<sup>\*</sup> Visual Media Literacy changed to Viewing Media and Visual Artistic Literacy changed to Viewing Artistic in June 2016.

<sup>▼ ▲</sup> The school result may appear numerically the same as the district/province due to rounding. The arrow indicates a negligible difference.

<sup>\*</sup> Listening and Writing: Analytical Essay are new categories introduced in June 2016.