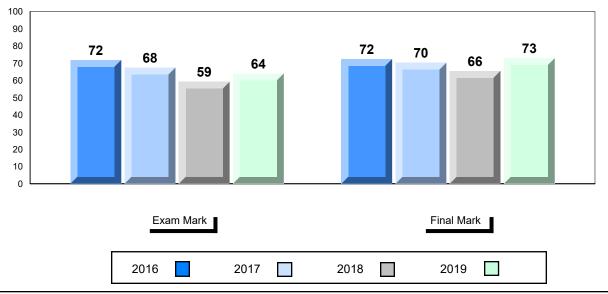

# Average Mark, 2016-2019

| Ex   | am Mark |      |      | Final Mark | C |
|------|---------|------|------|------------|---|
| 2016 |         | 2017 | 2018 | 2019       |   |

<sup>\*</sup> Visual Media Literacy changed to Viewing Media and Visual Artistic Literacy changed to Viewing Artistic in June 2016.

<sup>▼ ▲</sup> The school result may appear numerically the same as the district/province due to rounding. The arrow indicates a negligible difference.

<sup>\*</sup> Listening and Writing: Analytical Essay are new categories introduced in June 2016.