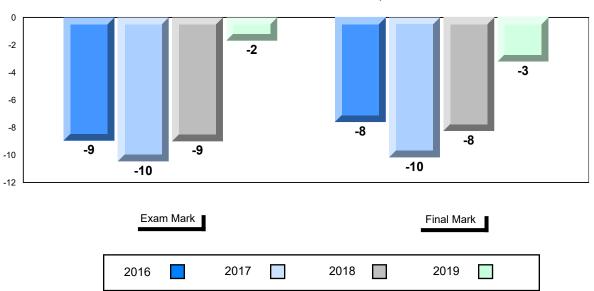

#### Difference from Provincial Mean, 2016-2019

School data with 5 or fewer students withheld for reasons of confidentiality.