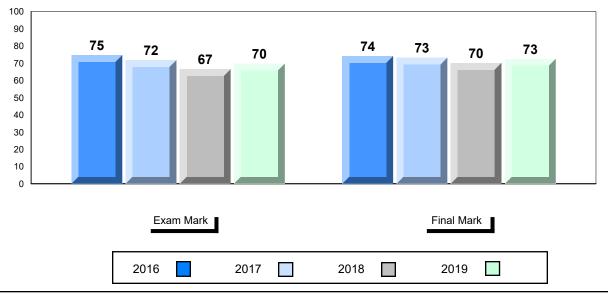

# Average Mark, 2016-2019

| Ex   | am Mark |      |      | Final Mark | C |
|------|---------|------|------|------------|---|
| 2016 |         | 2017 | 2018 | 2019       |   |

<sup>\*</sup> Visual Media Literacy changed to Viewing Media and Visual Artistic Literacy changed to Viewing Artistic in June 2016.

<sup>▼ ▲</sup> The school result may appear numerically the same as the district/province due to rounding. The arrow indicates a negligible difference.

<sup>\*</sup> Listening and Writing: Analytical Essay are new categories introduced in June 2016.