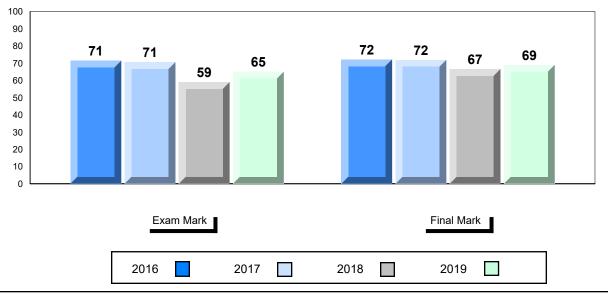

# Average Mark, 2016-2019

| Ex   | am Mark |      |      | Final Mark | C |
|------|---------|------|------|------------|---|
| 2016 |         | 2017 | 2018 | 2019       |   |

<sup>\*</sup> Visual Media Literacy changed to Viewing Media and Visual Artistic Literacy changed to Viewing Artistic in June 2016.

<sup>▼ ▲</sup> The school result may appear numerically the same as the district/province due to rounding. The arrow indicates a negligible difference.

<sup>\*</sup> Listening and Writing: Analytical Essay are new categories introduced in June 2016.