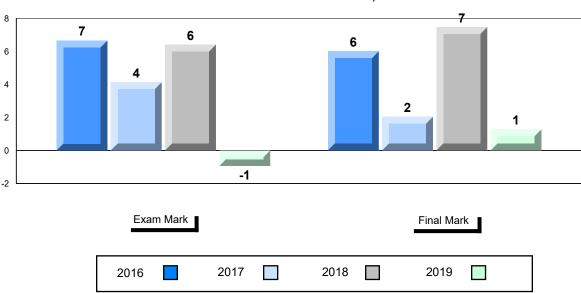

# Average Mark, 2016-2019

| Ex   | am Mark |      |      | Final Mark | C |
|------|---------|------|------|------------|---|
| 2016 |         | 2017 | 2018 | 2019       |   |

<sup>\*</sup> Visual Media Literacy changed to Viewing Media and Visual Artistic Literacy changed to Viewing Artistic in June 2016.

<sup>▼ ▲</sup> The school result may appear numerically the same as the district/province due to rounding. The arrow indicates a negligible difference.

<sup>\*</sup> Listening and Writing: Analytical Essay are new categories introduced in June 2016.