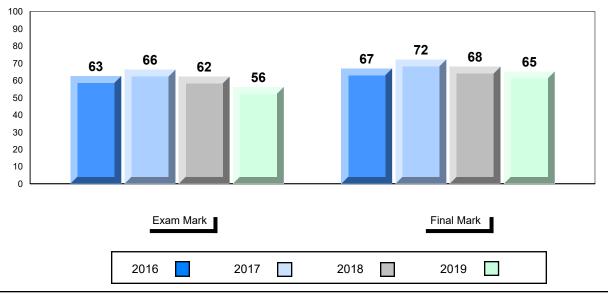

| Number of Students  English 3201 | 74<br>School | Public<br>Exam<br>Mark<br>61.9 | School<br>vs<br>Region | School<br>vs<br>Province |
|----------------------------------|--------------|--------------------------------|------------------------|--------------------------|
|                                  | Region       | 62.2                           |                        |                          |
|                                  | Province     | 64.2                           |                        |                          |
| <u>Subtest</u>                   |              |                                |                        |                          |
| Viewing                          | School       | 73.0                           | ▼                      | ▼                        |
| Media                            | Region       | 73.1                           |                        |                          |
|                                  | Province     | 73.5                           |                        |                          |
| Viewing                          | School       | 64.1                           | ▼                      | ▼                        |
| Artistic                         | Region       | 67.1                           |                        |                          |
| Aidodo                           | Province     | 70.8                           |                        |                          |
|                                  | School       | 52.2                           | ▼                      | ▼                        |
| Poetry                           | Region       | 54.6                           |                        |                          |
|                                  | Province     | 57.1                           |                        |                          |
|                                  | School       | 70.3                           | <b>A</b>               | <b>~</b>                 |
| Prose                            | Region       | 69.8                           | _                      | ·                        |
|                                  | Province     | 73.6                           |                        |                          |
| Writing                          | School       | 61.4                           | •                      | •                        |
| writing                          | Region       | 58.3                           | _                      | _                        |
|                                  | Province     | 60.7                           |                        |                          |
| Personal                         | School       | 58.1                           | •                      | ▼                        |
| Response                         | Region       | 60.4                           |                        |                          |
|                                  | Province     | 61.3                           |                        |                          |
|                                  |              |                                |                        |                          |