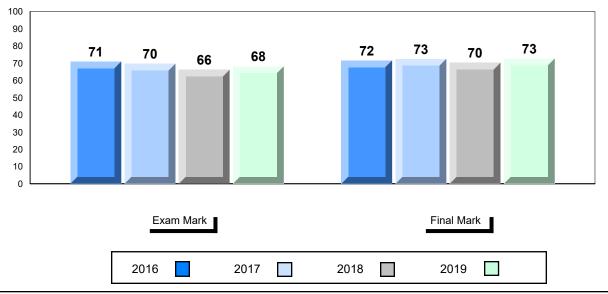

# Average Mark, 2016-2019

| Ex   | am Mark |      |      | Final Mark | C |
|------|---------|------|------|------------|---|
| 2016 |         | 2017 | 2018 | 2019       |   |

<sup>\*</sup> Visual Media Literacy changed to Viewing Media and Visual Artistic Literacy changed to Viewing Artistic in June 2016.

<sup>▼ ▲</sup> The school result may appear numerically the same as the district/province due to rounding. The arrow indicates a negligible difference.

<sup>\*</sup> Listening and Writing: Analytical Essay are new categories introduced in June 2016.