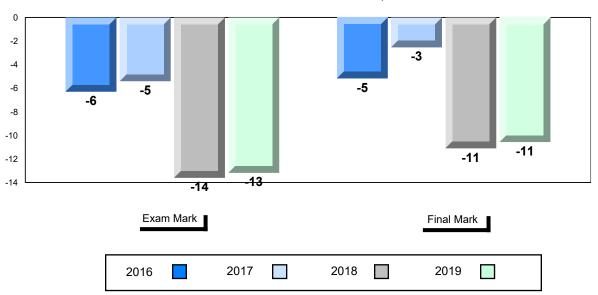

#### Difference from Provincial Mean, 2016-2019

School data with 5 or fewer students withheld for reasons of confidentiality.

<sup>▼ ▲</sup> The school result may appear numerically the same as the district/province due to rounding. The arrow indicates a negligible difference.

<sup>\*</sup> Listening and Writing: Analytical Essay are new categories introduced in June 2016.