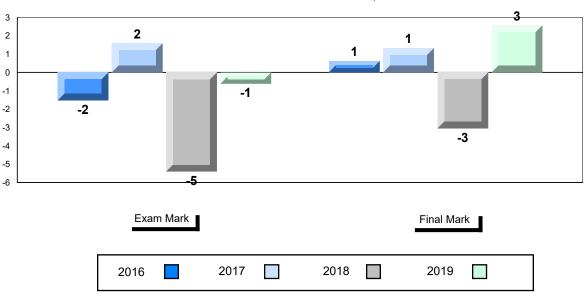

#### Difference from Provincial Mean, 2016-2019

School data with 5 or fewer students withheld for reasons of confidentiality.