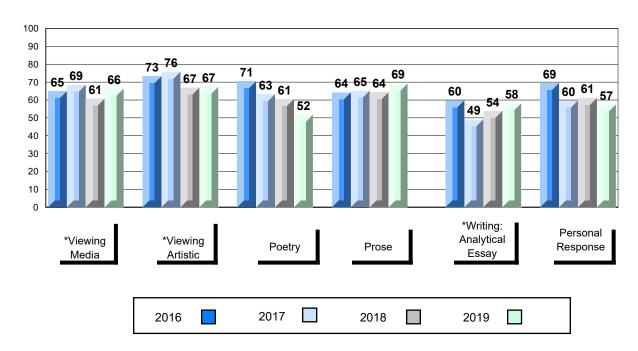

## 4 Year Public Exam (Subtest) Mark Trend 2016-2019

<sup>\*</sup> Visual Media Literacy changed to Viewing Media and Visual Artistic Literacy changed to Viewing Artistic in June 2016.

<sup>▼ ▲</sup> The school result may appear numerically the same as the district/province due to rounding. The arrow indicates a negligible difference.

<sup>\*</sup> Listening and Writing: Analytical Essay are new categories introduced in June 2016.

#002 - Henry Gordon Academy, Cartwright

Grades: K-12

| Number of Students   | 1                            | Public<br>Exam<br>Mark | School<br>vs<br>Region                        | School<br>vs<br>Province | Final<br>Mark | School<br>vs<br>Region                          | School<br>vs<br>Province |
|----------------------|------------------------------|------------------------|-----------------------------------------------|--------------------------|---------------|-------------------------------------------------|--------------------------|
| English 3201         | School<br>Region<br>Province | students               | data with 5<br>withheld for<br>confidentialit | reasons of               | students      | l data with 5<br>withheld for<br>confidentialit | reasons of               |
| <u>Subtest</u>       |                              |                        |                                               |                          |               |                                                 |                          |
| Viewing<br>Media     | School<br>Region<br>Province |                        |                                               |                          |               |                                                 |                          |
| Viewing<br>Artistic  | School<br>Region<br>Province |                        |                                               |                          |               |                                                 |                          |
| Poetry               | School<br>Region<br>Province |                        |                                               |                          |               |                                                 |                          |
| Prose                | School<br>Region<br>Province |                        |                                               |                          |               |                                                 |                          |
| Writing              | School<br>Region<br>Province |                        |                                               |                          |               |                                                 |                          |
| Personal<br>Response | School<br>Region<br>Province |                        |                                               |                          |               |                                                 |                          |