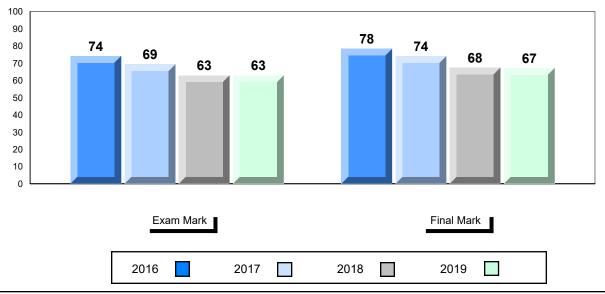

# Average Mark, 2016-2019

| Exa  | am Mark |      |      | Final Mar | k |
|------|---------|------|------|-----------|---|
| 2016 |         | 2017 | 2018 | 2019      |   |

<sup>\*</sup> Visual Media Literacy changed to Viewing Media and Visual Artistic Literacy changed to Viewing Artistic in June 2016.

<sup>▼ ▲</sup> The school result may appear numerically the same as the district/province due to rounding. The arrow indicates a negligible difference.

<sup>\*</sup> Listening and Writing: Analytical Essay are new categories introduced in June 2016.