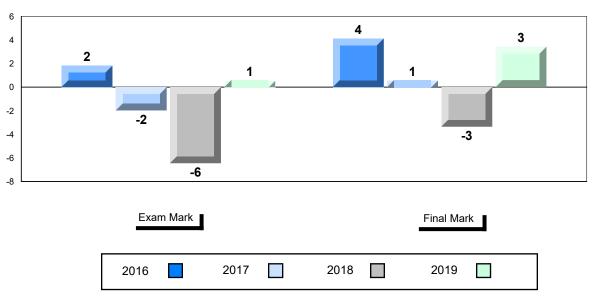

#### Difference from Provincial Mean, 2016-2019

School data with 5 or fewer students withheld for reasons of confidentiality.

## 4 Year Public Exam (Subtest) Mark Trend 2016-2019

<sup>\*</sup> Visual Media Literacy changed to Viewing Media and Visual Artistic Literacy changed to Viewing Artistic in June 2016.

<sup>▼ ▲</sup> The school result may appear numerically the same as the district/province due to rounding. The arrow indicates a negligible difference.