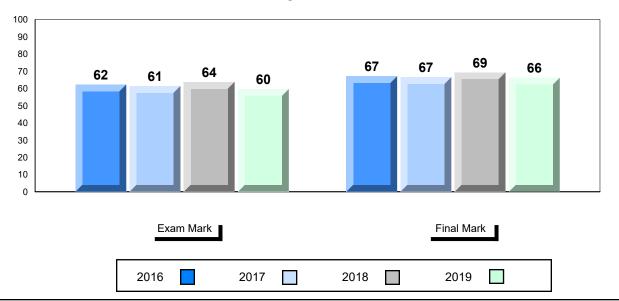

# Average Mark, 2016-2019

| Exa  | am Mark |      |      | Final Mar | k |
|------|---------|------|------|-----------|---|
| 2016 |         | 2017 | 2018 | 2019      |   |

<sup>\*</sup> Visual Media Literacy changed to Viewing Media and Visual Artistic Literacy changed to Viewing Artistic in June 2016.