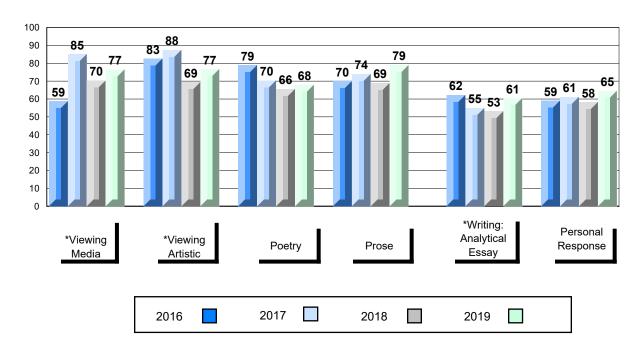

# Average Mark, 2016-2019

| Ex   | am Mark |      |      | Final Mark | C |
|------|---------|------|------|------------|---|
| 2016 |         | 2017 | 2018 | 2019       |   |

<sup>\*</sup> Visual Media Literacy changed to Viewing Media and Visual Artistic Literacy changed to Viewing Artistic in June 2016.

<sup>▼ ▲</sup> The school result may appear numerically the same as the district/province due to rounding. The arrow indicates a negligible difference.

<sup>\*</sup> Listening and Writing: Analytical Essay are new categories introduced in June 2016.