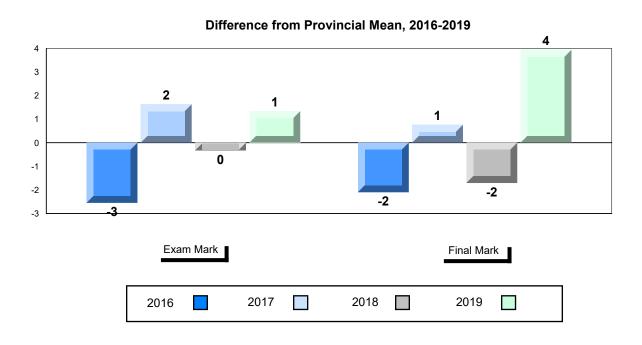

#### Difference from Provincial Mean, 2016-2019

School data with 5 or fewer students withheld for reasons of confidentiality.