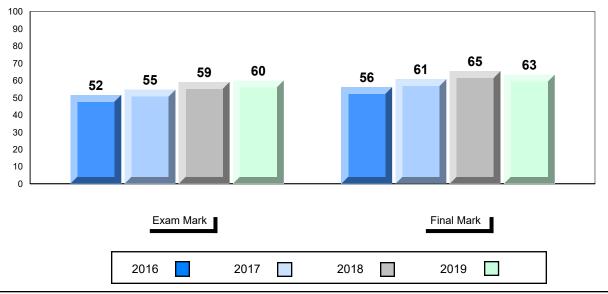

# Average Mark, 2016-2019

| Ex   | am Mark |      |      | Final Mark | C |
|------|---------|------|------|------------|---|
| 2016 |         | 2017 | 2018 | 2019       |   |

<sup>\*</sup> Visual Media Literacy changed to Viewing Media and Visual Artistic Literacy changed to Viewing Artistic in June 2016.

<sup>▼ ▲</sup> The school result may appear numerically the same as the district/province due to rounding. The arrow indicates a negligible difference.

<sup>\*</sup> Listening and Writing: Analytical Essay are new categories introduced in June 2016.