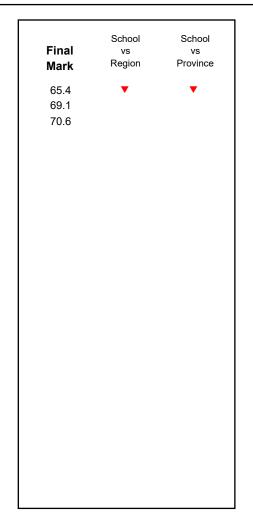

| Public   School   School   Fxam   Mark   Region   Province                                                                                                                                                                                                                                                                                                                                                                                                                                                                                                                     | Number of Students | 8        |        |          |          |
|--------------------------------------------------------------------------------------------------------------------------------------------------------------------------------------------------------------------------------------------------------------------------------------------------------------------------------------------------------------------------------------------------------------------------------------------------------------------------------------------------------------------------------------------------------------------------------|--------------------|----------|--------|----------|----------|
| Mark   Region   Province                                                                                                                                                                                                                                                                                                                                                                                                                                                                                                                                                       | Number of Students | O        | Public |          | School   |
| English 3201 School Region 62.2 Province 64.2  Subtest  Viewing Media Region Province 73.1 Province 73.5  Viewing Artistic Region Province 70.8  School Poetry Region Province Fool Region Fool Region Fool Region Fool Region Fool Region Fool Fool Region Fool Fool Fool Fool Fool Fool Fool Fo                                                                                                                                                                                                                                                                              |                    |          |        |          |          |
| Region   62.2     Province   64.2     Subtest                                                                                                                                                                                                                                                                                                                                                                                                                                                                                                                                  |                    |          | Mark   | Region   | Province |
| Region   62.2     Province   64.2     Subtest                                                                                                                                                                                                                                                                                                                                                                                                                                                                                                                                  | English 3201       | School   | 69.8   | <b>A</b> |          |
| Province                                                                                                                                                                                                                                                                                                                                                                                                                                                                                                                                                                       |                    |          |        |          |          |
| Subtest         School         87.5         ▲         ▲           Media         Region         73.1         Province         73.5           Viewing         School         76.0         ▲         ▲           Artistic         Region         67.1         Province         70.8           Poetry         School         61.3         ▲         ▲           Province         57.1         School         80.4         ▲         ▲           Province         73.6         69.8         Province         73.6           Writing         School         65.0         ▲         ▲ |                    | •        | 1      |          |          |
| Viewing Media         School Region Province         87.5 A A A A A A A A A A A A A A A A A A A                                                                                                                                                                                                                                                                                                                                                                                                                                                                                |                    |          | ""     |          |          |
| Viewing Media         Region Province         73.1 Province         73.5           Viewing Artistic         School Region Province         67.1 Province         70.8           School Province         61.3 A A A A A A A A A A A A A A A A A A A                                                                                                                                                                                                                                                                                                                             | <u>Subtest</u>     |          |        |          |          |
| Media       Region Province       73.1         Viewing Artistic       School Region Frovince       67.1         Province       70.8         School Frovince       61.3                                                                                                                                                                                                                                                                                                                                                                                                         | Viewina            | School   | 87.5   | <b>A</b> | <b>A</b> |
| Viewing Artistic         School Region Province         76.0                                                                                                                                                                                                                                                                                                                                                                                                                                                                                                                   | •                  | Region   | 73.1   |          |          |
| Viewing Artistic       Region 67.1         Province       70.8         School 70.8       61.3         Poetry Region 54.6       57.1         Province 57.1       School 80.4         Province 73.6       69.8         Province 73.6       73.6                                                                                                                                                                                                                                                                                                                                  |                    | Province | 73.5   |          |          |
| Viewing Artistic       Region 67.1         Province       70.8         School 70.8       61.3         Poetry Region 54.6       57.1         Province 57.1       School 80.4         Province 73.6       69.8         Province 73.6       73.6                                                                                                                                                                                                                                                                                                                                  |                    | School   | 70.0   |          |          |
| Province 70.8    School   61.3                                                                                                                                                                                                                                                                                                                                                                                                                                                                                                                                                 | _                  |          | 1      |          | ^        |
| Poetry School 61.3                                                                                                                                                                                                                                                                                                                                                                                                                                                                                                                                                             | Artistic           | •        | 1      |          |          |
| Poetry         Region         54.6           Province         57.1           School         80.4         ▲           Prose         Region         69.8           Province         73.6           Writing         School         65.0         ▲                                                                                                                                                                                                                                                                                                                                 |                    | Province | 70.8   |          |          |
| Province 57.1  School 80.4 ▲ ■  Prose Region 69.8  Province 73.6  Writing School 65.0 ■ ■                                                                                                                                                                                                                                                                                                                                                                                                                                                                                      |                    | School   | 61.3   | <b>A</b> | <b>A</b> |
| School         80.4         ▲           Region         69.8           Province         73.6           Writing         School         65.0         ▲                                                                                                                                                                                                                                                                                                                                                                                                                            | Poetry             | Region   | 54.6   |          |          |
| Prose         Region         69.8           Province         73.6           Writing         School         65.0                                                                                                                                                                                                                                                                                                                                                                                                                                                                |                    | Province | 57.1   |          |          |
| Prose Region 69.8 Province 73.6  Writing School 65.0                                                                                                                                                                                                                                                                                                                                                                                                                                                                                                                           |                    | School   | 80.4   |          |          |
| Province 73.6  Writing School 65.0                                                                                                                                                                                                                                                                                                                                                                                                                                                                                                                                             | Prose              | Region   |        |          | ^        |
| Writing School 65.0                                                                                                                                                                                                                                                                                                                                                                                                                                                                                                                                                            |                    | =        |        |          |          |
| Writing 1 00.0 = 1                                                                                                                                                                                                                                                                                                                                                                                                                                                                                                                                                             |                    |          | 75.0   |          |          |
| Region                                                                                                                                                                                                                                                                                                                                                                                                                                                                                                                                                                         | Writing            | School   | 65.0   | <b>A</b> | <b>A</b> |
| 1,091011   38.3                                                                                                                                                                                                                                                                                                                                                                                                                                                                                                                                                                | witting            | Region   | 58.3   |          |          |
| Province 60.7                                                                                                                                                                                                                                                                                                                                                                                                                                                                                                                                                                  |                    | Province | 60.7   |          |          |
| Regional School 60.6 ▲ ▼                                                                                                                                                                                                                                                                                                                                                                                                                                                                                                                                                       |                    | School   | 60.6   | <b>A</b> | <b>—</b> |
| Personal CO.4                                                                                                                                                                                                                                                                                                                                                                                                                                                                                                                                                                  |                    |          |        | _        | •        |
| Response Region 00.4  Province 61.3                                                                                                                                                                                                                                                                                                                                                                                                                                                                                                                                            | Response           | =        |        |          |          |
| Province 01.3                                                                                                                                                                                                                                                                                                                                                                                                                                                                                                                                                                  |                    | Province | 01.3   |          |          |

| Final<br>Mark        | School<br>vs<br>Region | School<br>vs<br>Province |
|----------------------|------------------------|--------------------------|
| 73.6<br>69.1<br>70.6 | <b>A</b>               | •                        |
|                      |                        |                          |
|                      |                        |                          |
|                      |                        |                          |
|                      |                        |                          |
|                      |                        |                          |
|                      |                        |                          |