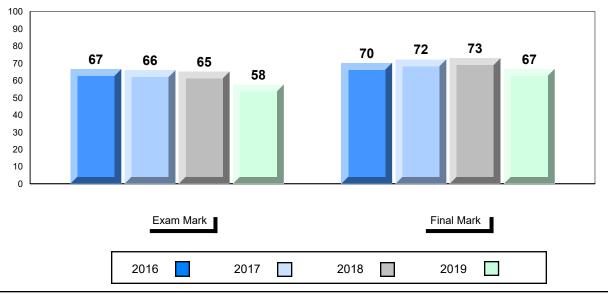

# Average Mark, 2016-2019

| Ex   | am Mark |      |      | Final Mark | C |
|------|---------|------|------|------------|---|
| 2016 |         | 2017 | 2018 | 2019       |   |

<sup>\*</sup> Visual Media Literacy changed to Viewing Media and Visual Artistic Literacy changed to Viewing Artistic in June 2016.

<sup>▼ ▲</sup> The school result may appear numerically the same as the district/province due to rounding. The arrow indicates a negligible difference.

<sup>\*</sup> Listening and Writing: Analytical Essay are new categories introduced in June 2016.