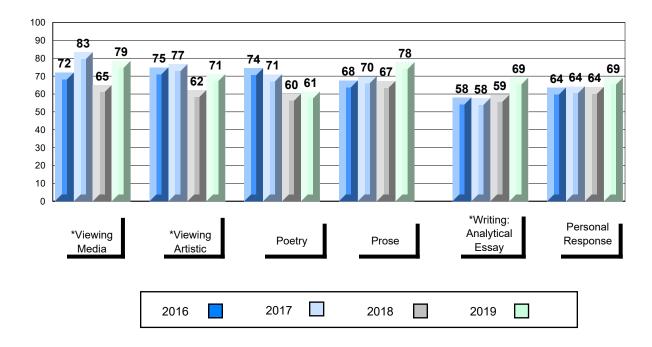

# Average Mark, 2016-2019

| Exa  | am Mark |      |      | Final Mar | k |
|------|---------|------|------|-----------|---|
| 2016 |         | 2017 | 2018 | 2019      |   |

<sup>\*</sup> Visual Media Literacy changed to Viewing Media and Visual Artistic Literacy changed to Viewing Artistic in June 2016.

<sup>▼ ▲</sup> The school result may appear numerically the same as the district/province due to rounding. The arrow indicates a negligible difference.

<sup>\*</sup> Listening and Writing: Analytical Essay are new categories introduced in June 2016.