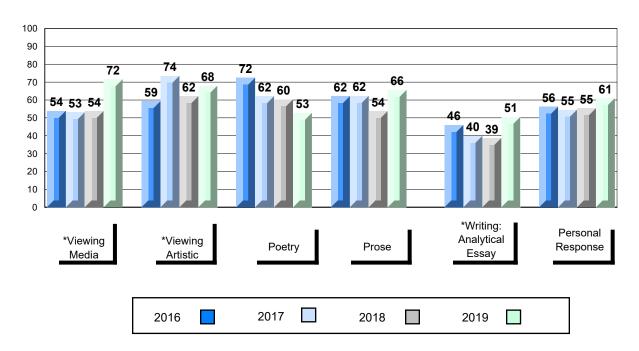

# Average Mark, 2016-2019

| Ex   | am Mark |      |      | Final Mark | C |
|------|---------|------|------|------------|---|
| 2016 |         | 2017 | 2018 | 2019       |   |

<sup>\*</sup> Visual Media Literacy changed to Viewing Media and Visual Artistic Literacy changed to Viewing Artistic in June 2016.

<sup>▼ ▲</sup> The school result may appear numerically the same as the district/province due to rounding. The arrow indicates a negligible difference.

<sup>\*</sup> Listening and Writing: Analytical Essay are new categories introduced in June 2016.