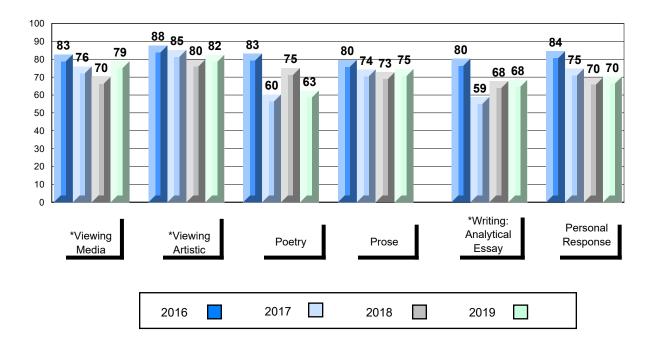

## 4 Year Public Exam (Subtest) Mark Trend 2016-2019

<sup>\*</sup> Visual Media Literacy changed to Viewing Media and Visual Artistic Literacy changed to Viewing Artistic in June 2016.

<sup>▼ ▲</sup> The school result may appear numerically the same as the district/province due to rounding. The arrow indicates a negligible difference.

<sup>\*</sup> Listening and Writing: Analytical Essay are new categories introduced in June 2016.

#002 - Henry Gordon Academy, Cartwright

Grades: K-12

| Number of Students   | 1                            | Public<br>Exam<br>Mark | School<br>vs<br>Region                        | School<br>vs<br>Province | Final<br>Mark | School<br>vs<br>Region                          | School<br>vs<br>Province |
|----------------------|------------------------------|------------------------|-----------------------------------------------|--------------------------|---------------|-------------------------------------------------|--------------------------|
| English 3201         | School<br>Region<br>Province | students               | data with 5<br>withheld for<br>confidentialit | reasons of               | students      | l data with 5<br>withheld for<br>confidentialit | reasons of               |
| <u>Subtest</u>       |                              |                        |                                               |                          |               |                                                 |                          |
| Viewing<br>Media     | School<br>Region<br>Province |                        |                                               |                          |               |                                                 |                          |
| Viewing<br>Artistic  | School<br>Region<br>Province |                        |                                               |                          |               |                                                 |                          |
| Poetry               | School<br>Region<br>Province |                        |                                               |                          |               |                                                 |                          |
| Prose                | School<br>Region<br>Province |                        |                                               |                          |               |                                                 |                          |
| Writing              | School<br>Region<br>Province |                        |                                               |                          |               |                                                 |                          |
| Personal<br>Response | School<br>Region<br>Province |                        |                                               |                          |               |                                                 |                          |