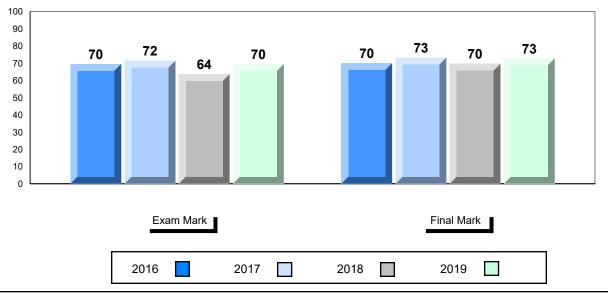

# Average Mark, 2016-2019

| Ex   | am Mark |      |      | Final Mark | C |
|------|---------|------|------|------------|---|
| 2016 |         | 2017 | 2018 | 2019       |   |

<sup>\*</sup> Visual Media Literacy changed to Viewing Media and Visual Artistic Literacy changed to Viewing Artistic in June 2016.