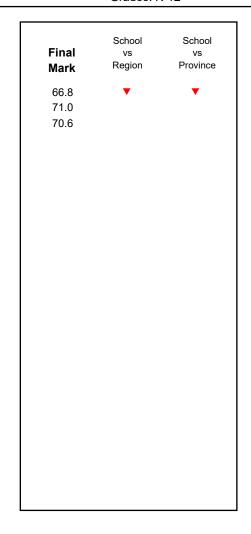

#001 - St. Peter's School, Black Tickle

2 Number of Students **Public** School School **Exam** ٧s ٧s Region Province Mark School data with 5 or fewer English 3201 School students withheld for reasons of Region confidentiality. Province Subtest School Viewing Region Media Province School Viewing Region Artistic Province School Poetry Region Province School Prose Region Province School Writing Region Province School Personal Region Response Province

Final vs vs
Mark Region Province

School data with 5 or fewer
students withheld for reasons of
confidentiality.

Grades: K-1,3,5,8,12