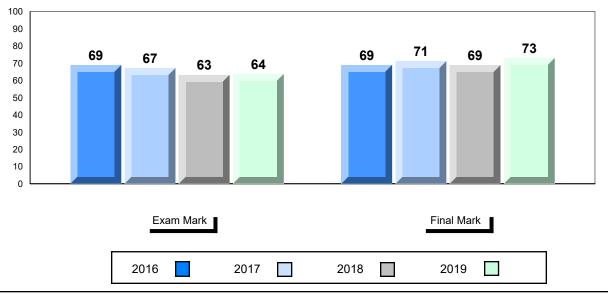

# Average Mark, 2016-2019

| Exa  | am Mark |      |      | Final Mar | k |
|------|---------|------|------|-----------|---|
| 2016 |         | 2017 | 2018 | 2019      |   |

<sup>\*</sup> Visual Media Literacy changed to Viewing Media and Visual Artistic Literacy changed to Viewing Artistic in June 2016.

<sup>▼ ▲</sup> The school result may appear numerically the same as the district/province due to rounding. The arrow indicates a negligible difference.

<sup>\*</sup> Listening and Writing: Analytical Essay are new categories introduced in June 2016.