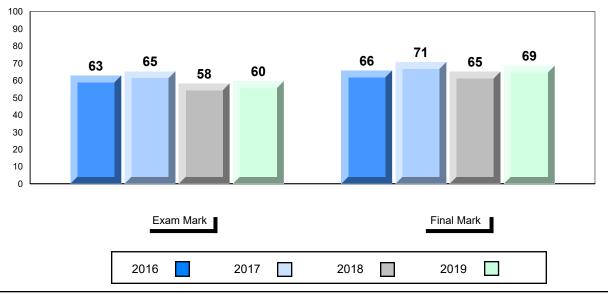

# Average Mark, 2016-2019

| Ex   | am Mark |      |      | Final Mark | C |
|------|---------|------|------|------------|---|
| 2016 |         | 2017 | 2018 | 2019       |   |

<sup>\*</sup> Visual Media Literacy changed to Viewing Media and Visual Artistic Literacy changed to Viewing Artistic in June 2016.

<sup>▼ ▲</sup> The school result may appear numerically the same as the district/province due to rounding. The arrow indicates a negligible difference.

<sup>\*</sup> Listening and Writing: Analytical Essay are new categories introduced in June 2016.