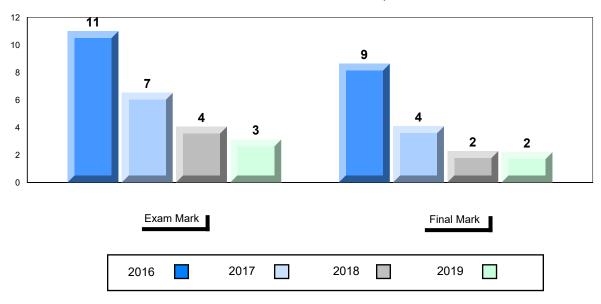

# Average Mark, 2016-2019

| Ex   | am Mark |      |      | Final Mark | C |
|------|---------|------|------|------------|---|
| 2016 |         | 2017 | 2018 | 2019       |   |

<sup>\*</sup> Visual Media Literacy changed to Viewing Media and Visual Artistic Literacy changed to Viewing Artistic in June 2016.

<sup>▼ ▲</sup> The school result may appear numerically the same as the district/province due to rounding. The arrow indicates a negligible difference.

<sup>\*</sup> Listening and Writing: Analytical Essay are new categories introduced in June 2016.