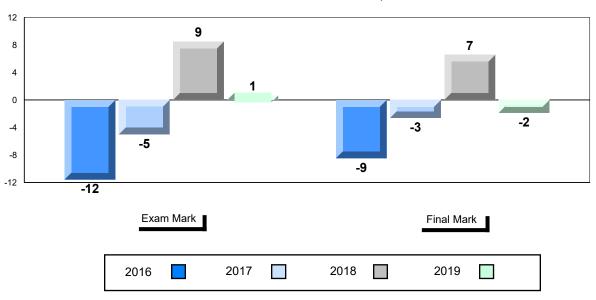

### 4 Year Public Exam (Subtest) Mark Trend 2016-2019

<sup>\*</sup> Visual Media Literacy changed to Viewing Media and Visual Artistic Literacy changed to Viewing Artistic in June 2016.

<sup>▼ ▲</sup> The school result may appear numerically the same as the district/province due to rounding. The arrow indicates a negligible difference.

<sup>\*</sup> Listening and Writing: Analytical Essay are new categories introduced in June 2016.

#072 - Holy Cross All Grade, Daniel's Harbour

Number of Students 1 **Public** School School **Exam** ٧s ٧S Region Province Mark School data with 5 or fewer English 3201 School students withheld for reasons of Region confidentiality. Province Subtest School Viewing Region Media Province School Viewing Region Artistic Province School Poetry Region Province School Prose Region Province School Writing Region Province School Personal Region Response Province