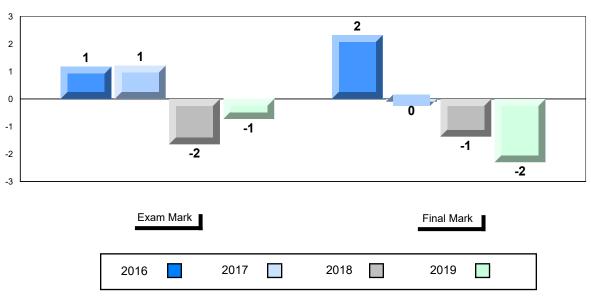

#### Difference from Provincial Mean, 2016-2019

School data with 5 or fewer students withheld for reasons of confidentiality.