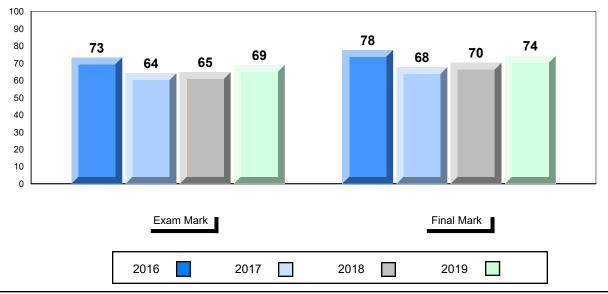

# Average Mark, 2016-2019

| Exa  | am Mark |      |      | Final Mar | k |
|------|---------|------|------|-----------|---|
| 2016 |         | 2017 | 2018 | 2019      |   |

<sup>\*</sup> Visual Media Literacy changed to Viewing Media and Visual Artistic Literacy changed to Viewing Artistic in June 2016.

<sup>▼ ▲</sup> The school result may appear numerically the same as the district/province due to rounding. The arrow indicates a negligible difference.

<sup>\*</sup> Listening and Writing: Analytical Essay are new categories introduced in June 2016.