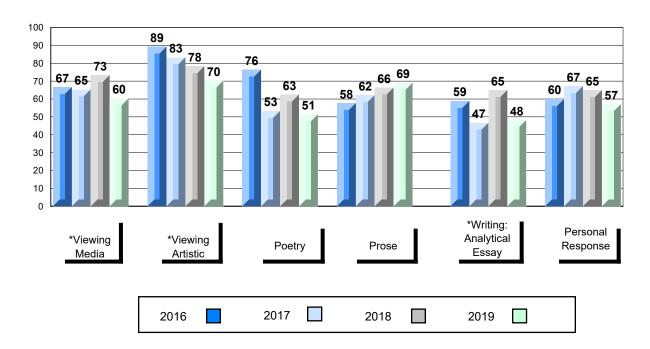

## 4 Year Public Exam (Subtest) Mark Trend 2016-2019

<sup>\*</sup> Visual Media Literacy changed to Viewing Media and Visual Artistic Literacy changed to Viewing Artistic in June 2016.

<sup>▼ ▲</sup> The school result may appear numerically the same as the district/province due to rounding. The arrow indicates a negligible difference.