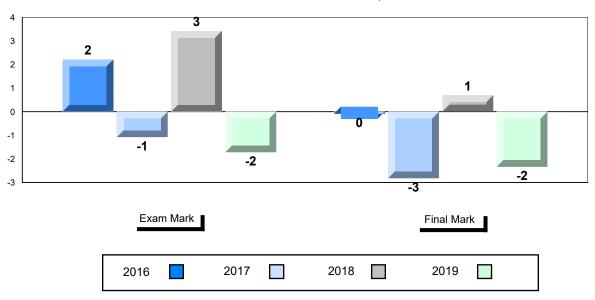

#### Difference from Provincial Mean, 2016-2019

School data with 5 or fewer students withheld for reasons of confidentiality.