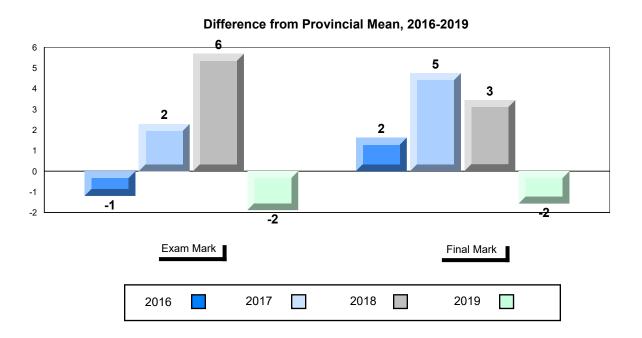

#### Difference from Provincial Mean, 2016-2019

School data with 5 or fewer students withheld for reasons of confidentiality.