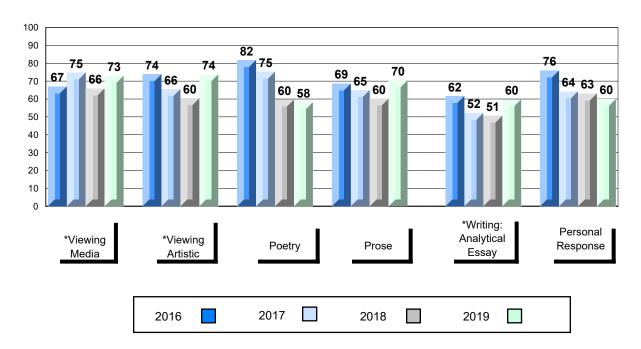

## 4 Year Public Exam (Subtest) Mark Trend 2016-2019

<sup>\*</sup> Visual Media Literacy changed to Viewing Media and Visual Artistic Literacy changed to Viewing Artistic in June 2016.

<sup>▼ ▲</sup> The school result may appear numerically the same as the district/province due to rounding. The arrow indicates a negligible difference.

<sup>\*</sup> Listening and Writing: Analytical Essay are new categories introduced in June 2016.

#002 - Henry Gordon Academy, Cartwright

Grades: K-12

| Number of Students   | 1                            | Public<br>Exam<br>Mark | School<br>vs<br>Region                        | School<br>vs<br>Province | Final<br>Mark | School<br>vs<br>Region                          | School<br>vs<br>Province |
|----------------------|------------------------------|------------------------|-----------------------------------------------|--------------------------|---------------|-------------------------------------------------|--------------------------|
| English 3201         | School<br>Region<br>Province | students               | data with 5<br>withheld for<br>confidentialit | reasons of               | students      | l data with 5<br>withheld for<br>confidentialit | reasons of               |
| <u>Subtest</u>       |                              |                        |                                               |                          |               |                                                 |                          |
| Viewing<br>Media     | School<br>Region<br>Province |                        |                                               |                          |               |                                                 |                          |
| Viewing<br>Artistic  | School<br>Region<br>Province |                        |                                               |                          |               |                                                 |                          |
| Poetry               | School<br>Region<br>Province |                        |                                               |                          |               |                                                 |                          |
| Prose                | School<br>Region<br>Province |                        |                                               |                          |               |                                                 |                          |
| Writing              | School<br>Region<br>Province |                        |                                               |                          |               |                                                 |                          |
| Personal<br>Response | School<br>Region<br>Province |                        |                                               |                          |               |                                                 |                          |