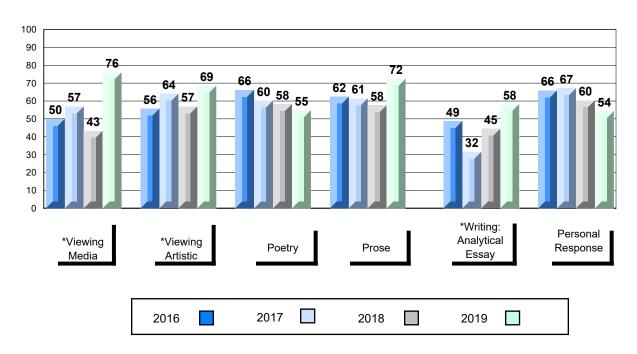

## 4 Year Public Exam (Subtest) Mark Trend 2016-2019

<sup>\*</sup> Visual Media Literacy changed to Viewing Media and Visual Artistic Literacy changed to Viewing Artistic in June 2016.

<sup>▼ ▲</sup> The school result may appear numerically the same as the district/province due to rounding. The arrow indicates a negligible difference.

<sup>\*</sup> Listening and Writing: Analytical Essay are new categories introduced in June 2016.

#002 - Henry Gordon Academy, Cartwright

Grades: K-12

| Number of Students   | 1                            | Public<br>Exam<br>Mark | School<br>vs<br>Region                        | School<br>vs<br>Province | Final<br>Mark | School<br>vs<br>Region                          | School<br>vs<br>Province |
|----------------------|------------------------------|------------------------|-----------------------------------------------|--------------------------|---------------|-------------------------------------------------|--------------------------|
| English 3201         | School<br>Region<br>Province | students               | data with 5<br>withheld for<br>confidentialit | reasons of               | students      | l data with 5<br>withheld for<br>confidentialit | reasons of               |
| <u>Subtest</u>       |                              |                        |                                               |                          |               |                                                 |                          |
| Viewing<br>Media     | School<br>Region<br>Province |                        |                                               |                          |               |                                                 |                          |
| Viewing<br>Artistic  | School<br>Region<br>Province |                        |                                               |                          |               |                                                 |                          |
| Poetry               | School<br>Region<br>Province |                        |                                               |                          |               |                                                 |                          |
| Prose                | School<br>Region<br>Province |                        |                                               |                          |               |                                                 |                          |
| Writing              | School<br>Region<br>Province |                        |                                               |                          |               |                                                 |                          |
| Personal<br>Response | School<br>Region<br>Province |                        |                                               |                          |               |                                                 |                          |