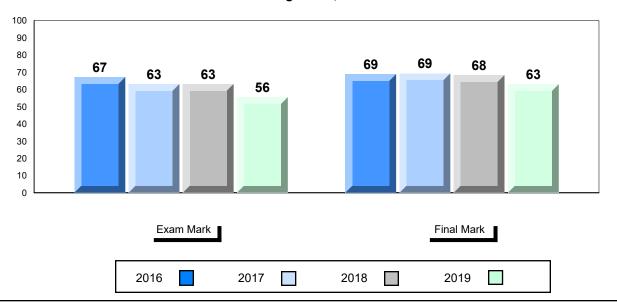

# Average Mark, 2016-2019

| Ex   | am Mark |      |      | Final Mark | C |
|------|---------|------|------|------------|---|
| 2016 |         | 2017 | 2018 | 2019       |   |

<sup>\*</sup> Visual Media Literacy changed to Viewing Media and Visual Artistic Literacy changed to Viewing Artistic in June 2016.

<sup>▼ ▲</sup> The school result may appear numerically the same as the district/province due to rounding. The arrow indicates a negligible difference.

<sup>\*</sup> Listening and Writing: Analytical Essay are new categories introduced in June 2016.