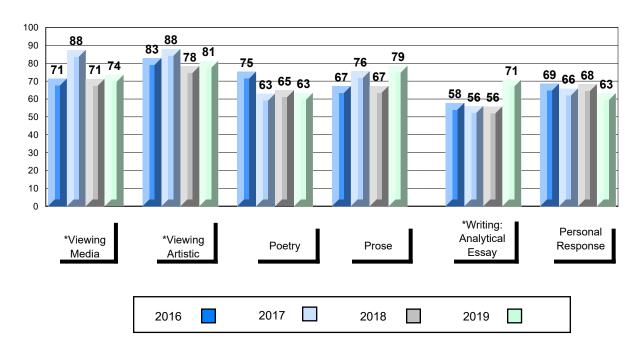

### 4 Year Public Exam (Subtest) Mark Trend 2016-2019

<sup>\*</sup> Visual Media Literacy changed to Viewing Media and Visual Artistic Literacy changed to Viewing Artistic in June 2016.

<sup>▼ ▲</sup> The school result may appear numerically the same as the district/province due to rounding. The arrow indicates a negligible difference.