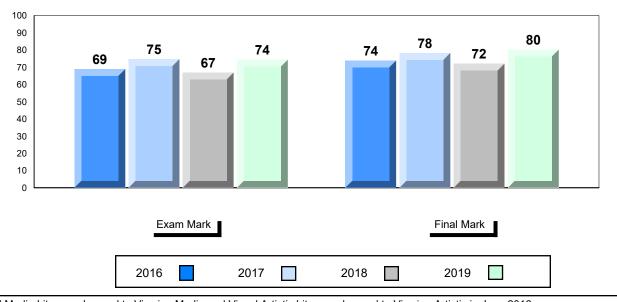

# Average Mark, 2016-2019

| Exa  | am Mark |      |      | Final Mar | k |
|------|---------|------|------|-----------|---|
| 2016 |         | 2017 | 2018 | 2019      |   |

<sup>\*</sup> Visual Media Literacy changed to Viewing Media and Visual Artistic Literacy changed to Viewing Artistic in June 2016.