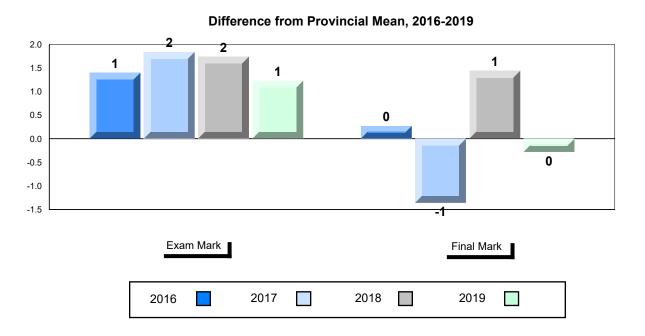

#### Difference from Provincial Mean, 2016-2019

School data with 5 or fewer students withheld for reasons of confidentiality.