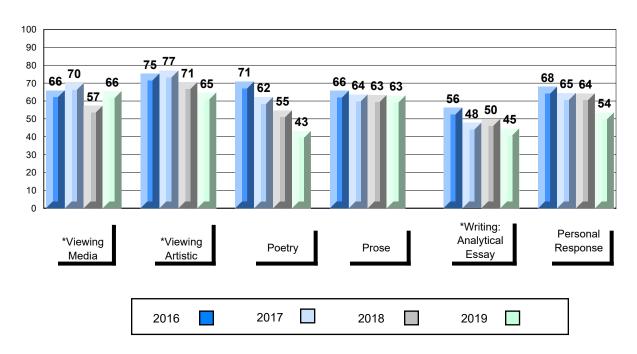

## 4 Year Public Exam (Subtest) Mark Trend 2016-2019

<sup>\*</sup> Visual Media Literacy changed to Viewing Media and Visual Artistic Literacy changed to Viewing Artistic in June 2016.

<sup>▼ ▲</sup> The school result may appear numerically the same as the district/province due to rounding. The arrow indicates a negligible difference.

<sup>\*</sup> Listening and Writing: Analytical Essay are new categories introduced in June 2016.

#002 - Henry Gordon Academy, Cartwright

Grades: K-12

| Number of Students   | 1                            | Public<br>Exam<br>Mark | School<br>vs<br>Region                        | School<br>vs<br>Province | Final<br>Mark | School<br>vs<br>Region                          | School<br>vs<br>Province |
|----------------------|------------------------------|------------------------|-----------------------------------------------|--------------------------|---------------|-------------------------------------------------|--------------------------|
| English 3201         | School<br>Region<br>Province | students               | data with 5<br>withheld for<br>confidentialit | reasons of               | students      | l data with 5<br>withheld for<br>confidentialit | reasons of               |
| <u>Subtest</u>       |                              |                        |                                               |                          |               |                                                 |                          |
| Viewing<br>Media     | School<br>Region<br>Province |                        |                                               |                          |               |                                                 |                          |
| Viewing<br>Artistic  | School<br>Region<br>Province |                        |                                               |                          |               |                                                 |                          |
| Poetry               | School<br>Region<br>Province |                        |                                               |                          |               |                                                 |                          |
| Prose                | School<br>Region<br>Province |                        |                                               |                          |               |                                                 |                          |
| Writing              | School<br>Region<br>Province |                        |                                               |                          |               |                                                 |                          |
| Personal<br>Response | School<br>Region<br>Province |                        |                                               |                          |               |                                                 |                          |