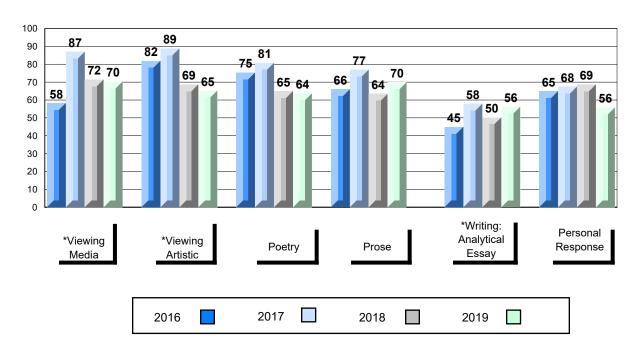

# Average Mark, 2016-2019

| Ex   | am Mark |      |      | Final Mark | C |
|------|---------|------|------|------------|---|
| 2016 |         | 2017 | 2018 | 2019       |   |

<sup>\*</sup> Visual Media Literacy changed to Viewing Media and Visual Artistic Literacy changed to Viewing Artistic in June 2016.