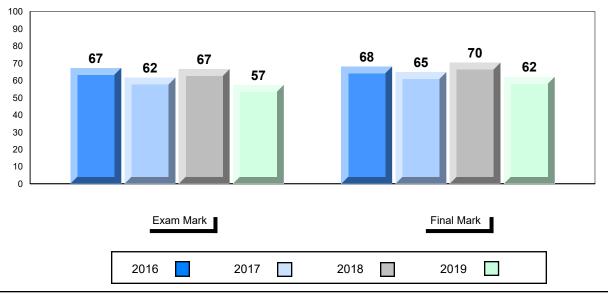

# Average Mark, 2016-2019

| Ex   | am Mark |      |      | Final Mark | C |
|------|---------|------|------|------------|---|
| 2016 |         | 2017 | 2018 | 2019       |   |

<sup>\*</sup> Visual Media Literacy changed to Viewing Media and Visual Artistic Literacy changed to Viewing Artistic in June 2016.