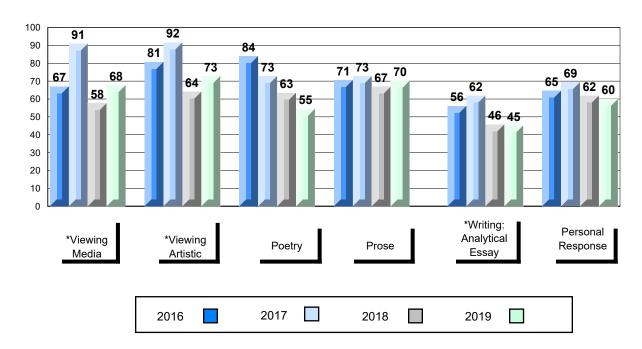

# Average Mark, 2016-2019

| Ex   | am Mark |      |      | Final Mark | C |
|------|---------|------|------|------------|---|
| 2016 |         | 2017 | 2018 | 2019       |   |

<sup>\*</sup> Visual Media Literacy changed to Viewing Media and Visual Artistic Literacy changed to Viewing Artistic in June 2016.