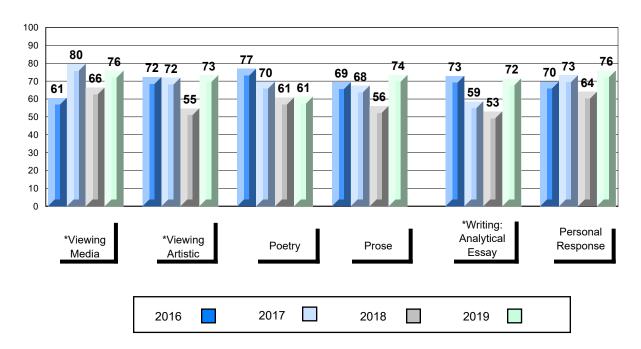

## 4 Year Public Exam (Subtest) Mark Trend 2016-2019

<sup>\*</sup> Visual Media Literacy changed to Viewing Media and Visual Artistic Literacy changed to Viewing Artistic in June 2016.

<sup>▼ ▲</sup> The school result may appear numerically the same as the district/province due to rounding. The arrow indicates a negligible difference.