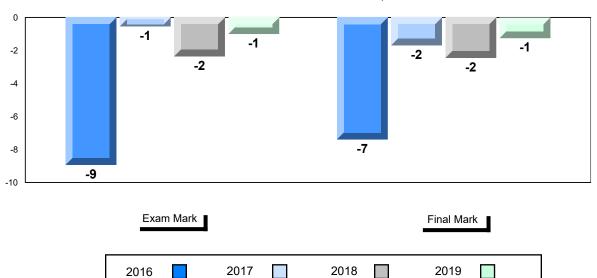

#### Difference from Provincial Mean, 2016-2019

School data with 5 or fewer students withheld for reasons of confidentiality.