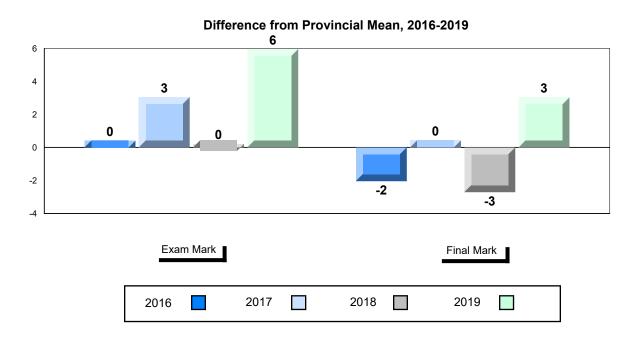

#### Difference from Provincial Mean, 2016-2019

School data with 5 or fewer students withheld for reasons of confidentiality.