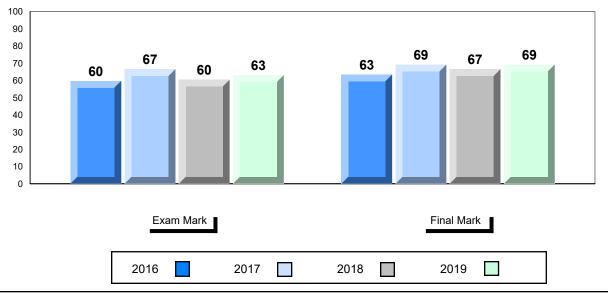

# Average Mark, 2016-2019

| Ex   | am Mark |      |      | Final Mark | C |
|------|---------|------|------|------------|---|
| 2016 |         | 2017 | 2018 | 2019       |   |

<sup>\*</sup> Visual Media Literacy changed to Viewing Media and Visual Artistic Literacy changed to Viewing Artistic in June 2016.

<sup>▼ ▲</sup> The school result may appear numerically the same as the district/province due to rounding. The arrow indicates a negligible difference.

<sup>\*</sup> Listening and Writing: Analytical Essay are new categories introduced in June 2016.