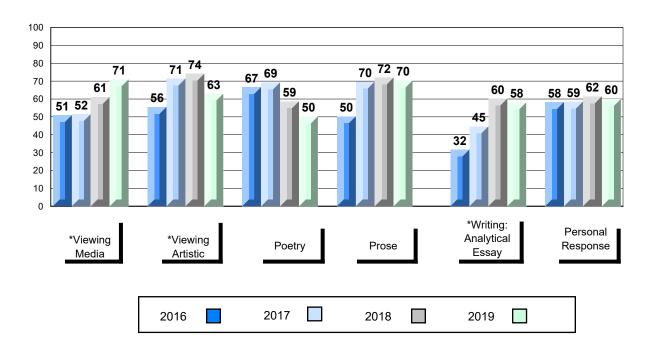

| Number of Students   | 53                           | Public<br>Exam<br>Mark | School<br>vs<br>Region | School<br>vs<br>Province |
|----------------------|------------------------------|------------------------|------------------------|--------------------------|
| English 3201         | School<br>Region<br>Province | 59.2<br>62.2<br>64.2   | •                      | •                        |
| <u>Subtest</u>       |                              |                        |                        |                          |
| Viewing<br>Media     | School<br>Region<br>Province | 71.6<br>73.1<br>73.5   | •                      | •                        |
| Viewing<br>Artistic  | School<br>Region<br>Province | 67.9<br>67.1<br>70.8   | <b>A</b>               | •                        |
| Poetry               | School<br>Region<br>Province | 52.8<br>54.6<br>57.1   | •                      | •                        |
| Prose                | School<br>Region<br>Province | 65.7<br>69.8<br>73.6   | •                      | •                        |
| Writing              | School<br>Region<br>Province | 50.5<br>58.3<br>60.7   | •                      | •                        |
| Personal<br>Response | School<br>Region<br>Province | 61.0<br>60.4<br>61.3   | <b>A</b>               | <b>•</b>                 |

# Average Mark, 2016-2019

<sup>\*</sup> Visual Media Literacy changed to Viewing Media and Visual Artistic Literacy changed to Viewing Artistic in June 2016.

<sup>▼ ▲</sup> The school result may appear numerically the same as the district/province due to rounding. The arrow indicates a negligible difference.

<sup>\*</sup> Listening and Writing: Analytical Essay are new categories introduced in June 2016.

#477 - Mealy Mountain Collegiate, Happy Valley-Goose Bay

Grades: 8-12