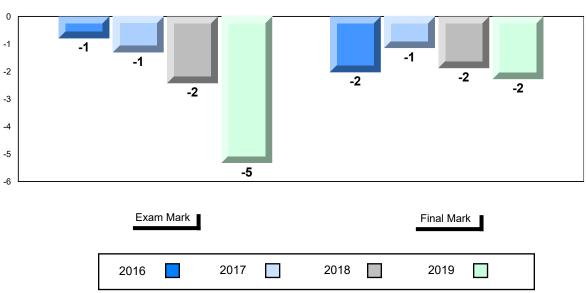

#### Difference from Provincial Mean, 2016-2019

School data with 5 or fewer students withheld for reasons of confidentiality.