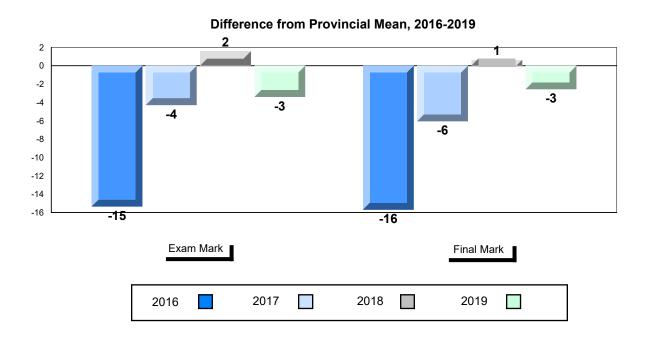

#### Difference from Provincial Mean, 2016-2019

School data with 5 or fewer students withheld for reasons of confidentiality.