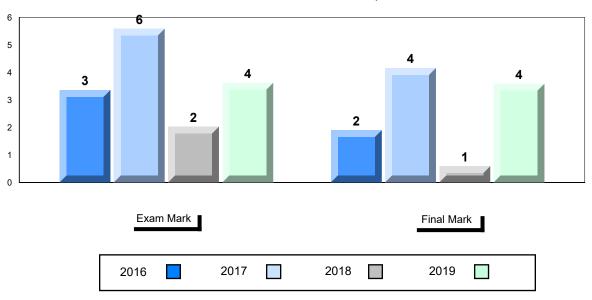

#### Difference from Provincial Mean, 2016-2019

School data with 5 or fewer students withheld for reasons of confidentiality.