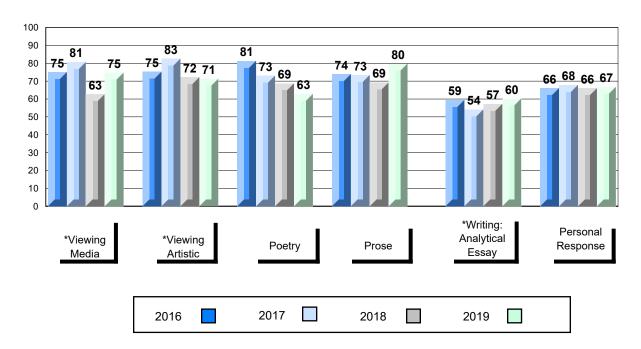

## 4 Year Public Exam (Subtest) Mark Trend 2016-2019

<sup>\*</sup> Visual Media Literacy changed to Viewing Media and Visual Artistic Literacy changed to Viewing Artistic in June 2016.

<sup>▼ ▲</sup> The school result may appear numerically the same as the district/province due to rounding. The arrow indicates a negligible difference.

<sup>\*</sup> Listening and Writing: Analytical Essay are new categories introduced in June 2016.

#002 - Henry Gordon Academy, Cartwright

Grades: K-12

| Number of Students   | 1                            | Public<br>Exam<br>Mark | School<br>vs<br>Region                        | School<br>vs<br>Province | Final<br>Mark | School<br>vs<br>Region                          | School<br>vs<br>Province |
|----------------------|------------------------------|------------------------|-----------------------------------------------|--------------------------|---------------|-------------------------------------------------|--------------------------|
| English 3201         | School<br>Region<br>Province | students               | data with 5<br>withheld for<br>confidentialit | reasons of               | students      | l data with 5<br>withheld for<br>confidentialit | reasons of               |
| <u>Subtest</u>       |                              |                        |                                               |                          |               |                                                 |                          |
| Viewing<br>Media     | School<br>Region<br>Province |                        |                                               |                          |               |                                                 |                          |
| Viewing<br>Artistic  | School<br>Region<br>Province |                        |                                               |                          |               |                                                 |                          |
| Poetry               | School<br>Region<br>Province |                        |                                               |                          |               |                                                 |                          |
| Prose                | School<br>Region<br>Province |                        |                                               |                          |               |                                                 |                          |
| Writing              | School<br>Region<br>Province |                        |                                               |                          |               |                                                 |                          |
| Personal<br>Response | School<br>Region<br>Province |                        |                                               |                          |               |                                                 |                          |