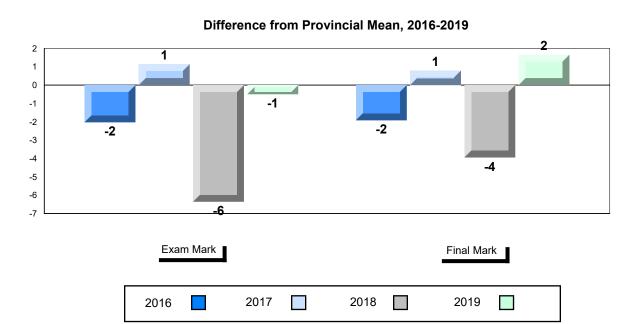

#### Difference from Provincial Mean, 2016-2019

School data with 5 or fewer students withheld for reasons of confidentiality.