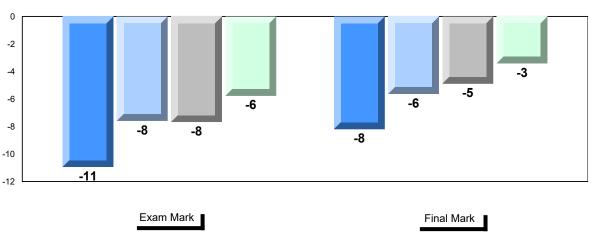

#### Difference from Provincial Mean, 2016-2019

School data with 5 or fewer students withheld for reasons of confidentiality.