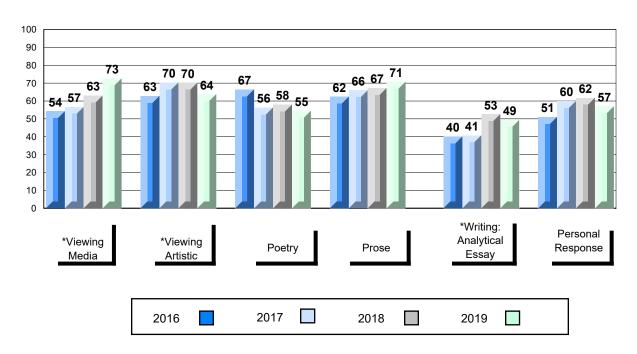

## 4 Year Public Exam (Subtest) Mark Trend 2016-2019

<sup>\*</sup> Visual Media Literacy changed to Viewing Media and Visual Artistic Literacy changed to Viewing Artistic in June 2016.

<sup>▼ ▲</sup> The school result may appear numerically the same as the district/province due to rounding. The arrow indicates a negligible difference.

<sup>\*</sup> Listening and Writing: Analytical Essay are new categories introduced in June 2016.

#002 - Henry Gordon Academy, Cartwright

Grades: K-12

| Number of Students   | 1                            | Public<br>Exam<br>Mark | School<br>vs<br>Region                        | School<br>vs<br>Province | Final<br>Mark | School<br>vs<br>Region                          | School<br>vs<br>Province |
|----------------------|------------------------------|------------------------|-----------------------------------------------|--------------------------|---------------|-------------------------------------------------|--------------------------|
| English 3201         | School<br>Region<br>Province | students               | data with 5<br>withheld for<br>confidentialit | reasons of               | students      | l data with 5<br>withheld for<br>confidentialit | reasons of               |
| <u>Subtest</u>       |                              |                        |                                               |                          |               |                                                 |                          |
| Viewing<br>Media     | School<br>Region<br>Province |                        |                                               |                          |               |                                                 |                          |
| Viewing<br>Artistic  | School<br>Region<br>Province |                        |                                               |                          |               |                                                 |                          |
| Poetry               | School<br>Region<br>Province |                        |                                               |                          |               |                                                 |                          |
| Prose                | School<br>Region<br>Province |                        |                                               |                          |               |                                                 |                          |
| Writing              | School<br>Region<br>Province |                        |                                               |                          |               |                                                 |                          |
| Personal<br>Response | School<br>Region<br>Province |                        |                                               |                          |               |                                                 |                          |