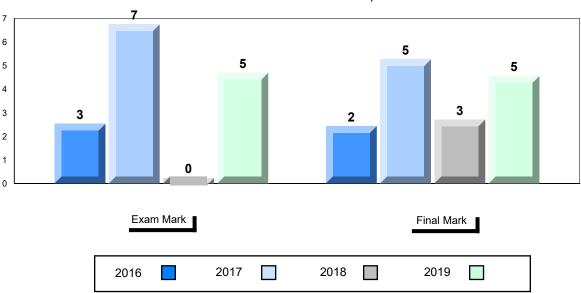

# Average Mark, 2016-2019

| Ex   | am Mark |      |      | Final Mark | C |
|------|---------|------|------|------------|---|
| 2016 |         | 2017 | 2018 | 2019       |   |

<sup>\*</sup> Visual Media Literacy changed to Viewing Media and Visual Artistic Literacy changed to Viewing Artistic in June 2016.

<sup>▼ ▲</sup> The school result may appear numerically the same as the district/province due to rounding. The arrow indicates a negligible difference.

<sup>\*</sup> Listening and Writing: Analytical Essay are new categories introduced in June 2016.