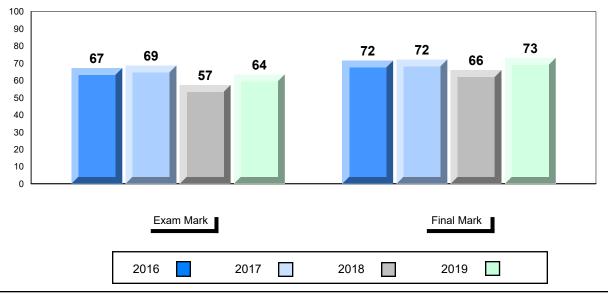

# Average Mark, 2016-2019

| Ex   | am Mark |      |      | Final Mark | C |
|------|---------|------|------|------------|---|
| 2016 |         | 2017 | 2018 | 2019       |   |

<sup>\*</sup> Visual Media Literacy changed to Viewing Media and Visual Artistic Literacy changed to Viewing Artistic in June 2016.