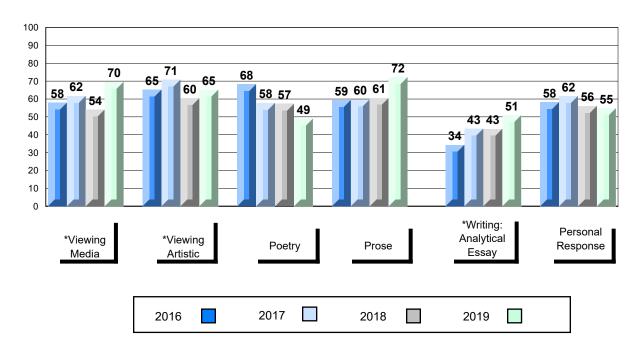

## 4 Year Public Exam (Subtest) Mark Trend 2016-2019

<sup>\*</sup> Visual Media Literacy changed to Viewing Media and Visual Artistic Literacy changed to Viewing Artistic in June 2016.

<sup>▼ ▲</sup> The school result may appear numerically the same as the district/province due to rounding. The arrow indicates a negligible difference.

<sup>\*</sup> Listening and Writing: Analytical Essay are new categories introduced in June 2016.

#002 - Henry Gordon Academy, Cartwright

Grades: K-12

| Number of Students   | 1                            | Public<br>Exam<br>Mark | School<br>vs<br>Region                        | School<br>vs<br>Province | Final<br>Mark | School<br>vs<br>Region                          | School<br>vs<br>Province |
|----------------------|------------------------------|------------------------|-----------------------------------------------|--------------------------|---------------|-------------------------------------------------|--------------------------|
| English 3201         | School<br>Region<br>Province | students               | data with 5<br>withheld for<br>confidentialit | reasons of               | students      | l data with 5<br>withheld for<br>confidentialit | reasons of               |
| <u>Subtest</u>       |                              |                        |                                               |                          |               |                                                 |                          |
| Viewing<br>Media     | School<br>Region<br>Province |                        |                                               |                          |               |                                                 |                          |
| Viewing<br>Artistic  | School<br>Region<br>Province |                        |                                               |                          |               |                                                 |                          |
| Poetry               | School<br>Region<br>Province |                        |                                               |                          |               |                                                 |                          |
| Prose                | School<br>Region<br>Province |                        |                                               |                          |               |                                                 |                          |
| Writing              | School<br>Region<br>Province |                        |                                               |                          |               |                                                 |                          |
| Personal<br>Response | School<br>Region<br>Province |                        |                                               |                          |               |                                                 |                          |