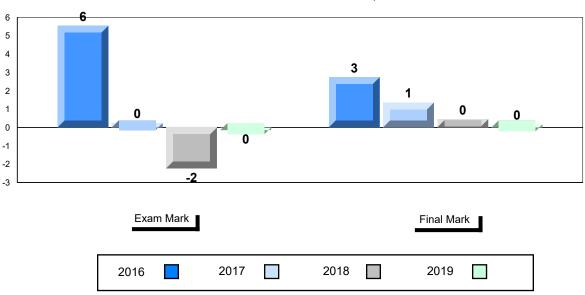

## 4 Year Public Exam (Subtest) Mark Trend 2016-2019

<sup>\*</sup> Visual Media Literacy changed to Viewing Media and Visual Artistic Literacy changed to Viewing Artistic in June 2016.

<sup>▼ ▲</sup> The school result may appear numerically the same as the district/province due to rounding. The arrow indicates a negligible difference.

<sup>\*</sup> Listening and Writing: Analytical Essay are new categories introduced in June 2016.

#002 - Henry Gordon Academy, Cartwright

Grades: K-12

| Number of Students   | 1                            | Public<br>Exam<br>Mark | School<br>vs<br>Region                        | School<br>vs<br>Province | Final<br>Mark | School<br>vs<br>Region                          | School<br>vs<br>Province |
|----------------------|------------------------------|------------------------|-----------------------------------------------|--------------------------|---------------|-------------------------------------------------|--------------------------|
| English 3201         | School<br>Region<br>Province | students               | data with 5<br>withheld for<br>confidentialit | reasons of               | students      | l data with 5<br>withheld for<br>confidentialit | reasons of               |
| <u>Subtest</u>       |                              |                        |                                               |                          |               |                                                 |                          |
| Viewing<br>Media     | School<br>Region<br>Province |                        |                                               |                          |               |                                                 |                          |
| Viewing<br>Artistic  | School<br>Region<br>Province |                        |                                               |                          |               |                                                 |                          |
| Poetry               | School<br>Region<br>Province |                        |                                               |                          |               |                                                 |                          |
| Prose                | School<br>Region<br>Province |                        |                                               |                          |               |                                                 |                          |
| Writing              | School<br>Region<br>Province |                        |                                               |                          |               |                                                 |                          |
| Personal<br>Response | School<br>Region<br>Province |                        |                                               |                          |               |                                                 |                          |