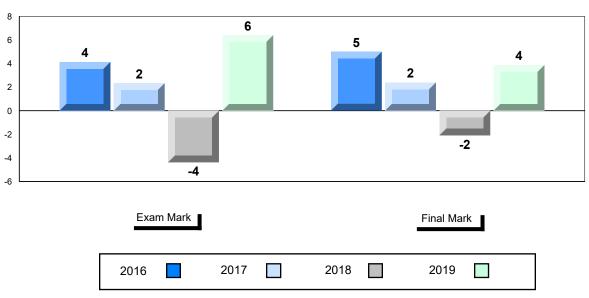

#### Difference from Provincial Mean, 2016-2019

School data with 5 or fewer students withheld for reasons of confidentiality.