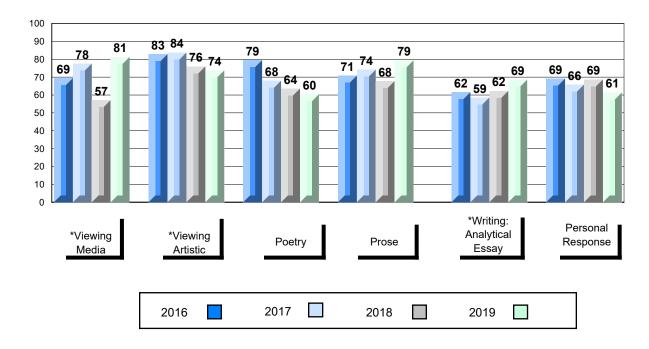

## 4 Year Public Exam (Subtest) Mark Trend 2016-2019

<sup>\*</sup> Visual Media Literacy changed to Viewing Media and Visual Artistic Literacy changed to Viewing Artistic in June 2016.

<sup>▼ ▲</sup> The school result may appear numerically the same as the district/province due to rounding. The arrow indicates a negligible difference.

<sup>\*</sup> Listening and Writing: Analytical Essay are new categories introduced in June 2016.

#002 - Henry Gordon Academy, Cartwright

Grades: K-12

| Number of Students   | 1                            | Public<br>Exam<br>Mark | School<br>vs<br>Region                        | School<br>vs<br>Province | Final<br>Mark | School<br>vs<br>Region                          | School<br>vs<br>Province |
|----------------------|------------------------------|------------------------|-----------------------------------------------|--------------------------|---------------|-------------------------------------------------|--------------------------|
| English 3201         | School<br>Region<br>Province | students               | data with 5<br>withheld for<br>confidentialit | reasons of               | students      | l data with 5<br>withheld for<br>confidentialit | reasons of               |
| <u>Subtest</u>       |                              |                        |                                               |                          |               |                                                 |                          |
| Viewing<br>Media     | School<br>Region<br>Province |                        |                                               |                          |               |                                                 |                          |
| Viewing<br>Artistic  | School<br>Region<br>Province |                        |                                               |                          |               |                                                 |                          |
| Poetry               | School<br>Region<br>Province |                        |                                               |                          |               |                                                 |                          |
| Prose                | School<br>Region<br>Province |                        |                                               |                          |               |                                                 |                          |
| Writing              | School<br>Region<br>Province |                        |                                               |                          |               |                                                 |                          |
| Personal<br>Response | School<br>Region<br>Province |                        |                                               |                          |               |                                                 |                          |