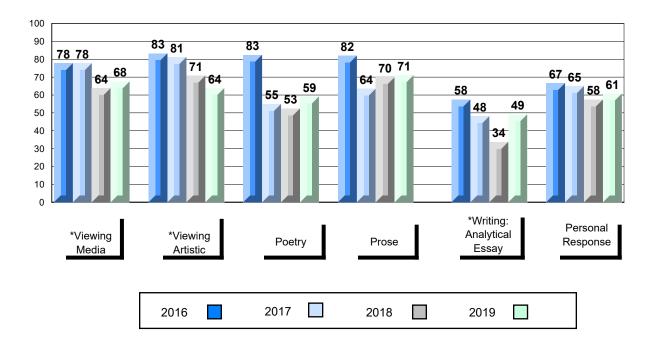

#### Difference from Provincial Mean, 2016-2019

School data with 5 or fewer students withheld for reasons of confidentiality.