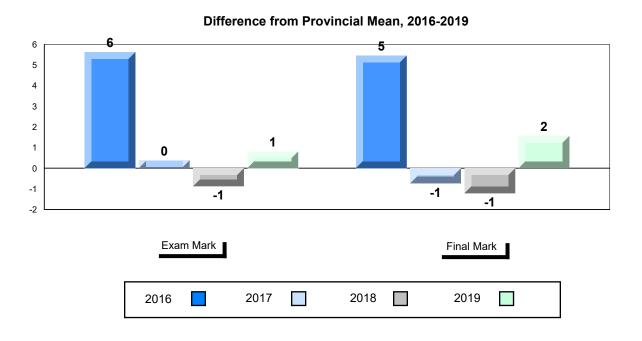

#### Difference from Provincial Mean, 2016-2019

School data with 5 or fewer students withheld for reasons of confidentiality.