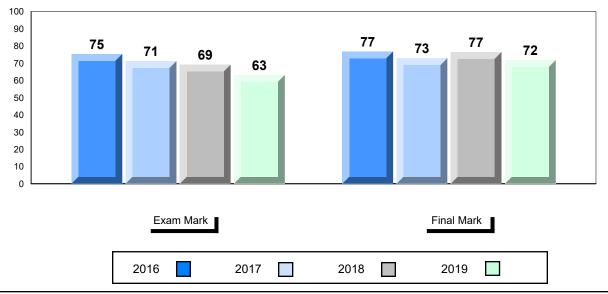

# Average Mark, 2016-2019

| Exa  | am Mark |      |      | Final Mar | k |
|------|---------|------|------|-----------|---|
| 2016 |         | 2017 | 2018 | 2019      |   |

<sup>\*</sup> Visual Media Literacy changed to Viewing Media and Visual Artistic Literacy changed to Viewing Artistic in June 2016.

<sup>▼ ▲</sup> The school result may appear numerically the same as the district/province due to rounding. The arrow indicates a negligible difference.

<sup>\*</sup> Listening and Writing: Analytical Essay are new categories introduced in June 2016.