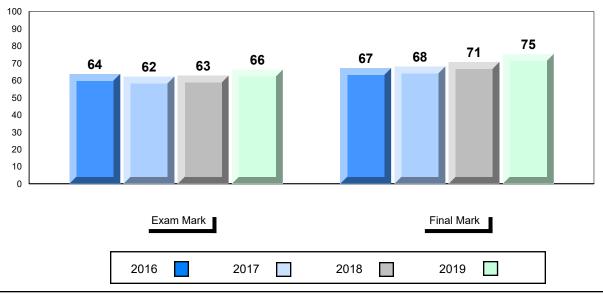

# Average Mark, 2016-2019

| Ex   | am Mark |      |      | Final Mark | C |
|------|---------|------|------|------------|---|
| 2016 |         | 2017 | 2018 | 2019       |   |

<sup>\*</sup> Visual Media Literacy changed to Viewing Media and Visual Artistic Literacy changed to Viewing Artistic in June 2016.

<sup>▼ ▲</sup> The school result may appear numerically the same as the district/province due to rounding. The arrow indicates a negligible difference.

<sup>\*</sup> Listening and Writing: Analytical Essay are new categories introduced in June 2016.