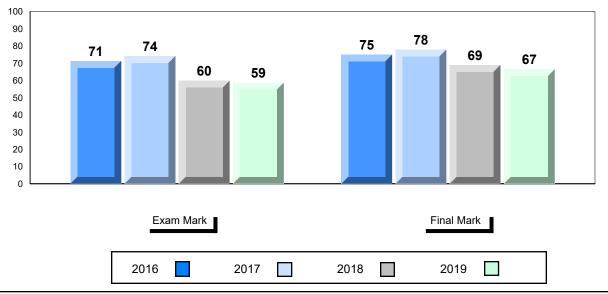

# Average Mark, 2016-2019

<sup>\*</sup> Visual Media Literacy changed to Viewing Media and Visual Artistic Literacy changed to Viewing Artistic in June 2016.

<sup>▼ ▲</sup> The school result may appear numerically the same as the district/province due to rounding. The arrow indicates a negligible difference.

<sup>\*</sup> Listening and Writing: Analytical Essay are new categories introduced in June 2016.

Grades: K-12