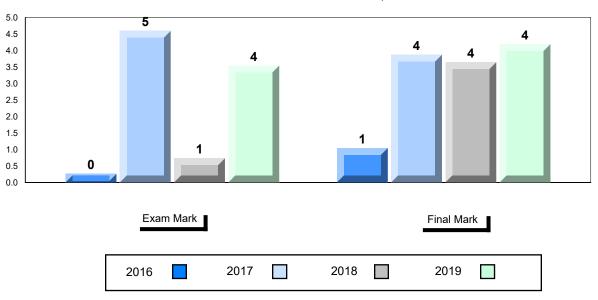

#### Difference from Provincial Mean, 2016-2019

School data with 5 or fewer students withheld for reasons of confidentiality.