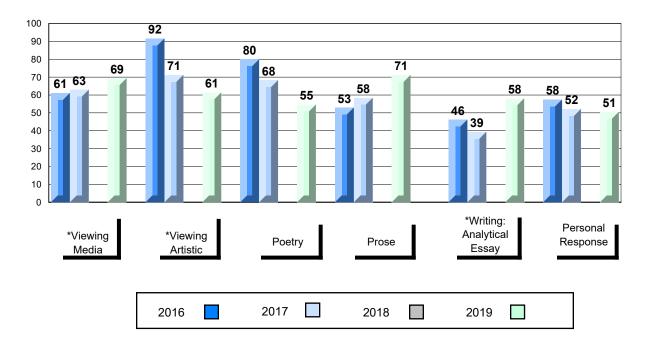

## 4 Year Public Exam (Subtest) Mark Trend 2016-2019

<sup>\*</sup> Visual Media Literacy changed to Viewing Media and Visual Artistic Literacy changed to Viewing Artistic in June 2016.

<sup>▼ ▲</sup> The school result may appear numerically the same as the district/province due to rounding. The arrow indicates a negligible difference.

<sup>\*</sup> Listening and Writing: Analytical Essay are new categories introduced in June 2016.

#002 - Henry Gordon Academy, Cartwright

Grades: K-12

| Number of Students   | 1                            | Public<br>Exam<br>Mark | School<br>vs<br>Region                        | School<br>vs<br>Province | Final<br>Mark | School<br>vs<br>Region                          | School<br>vs<br>Province |
|----------------------|------------------------------|------------------------|-----------------------------------------------|--------------------------|---------------|-------------------------------------------------|--------------------------|
| English 3201         | School<br>Region<br>Province | students               | data with 5<br>withheld for<br>confidentialit | reasons of               | students      | l data with 5<br>withheld for<br>confidentialit | reasons of               |
| <u>Subtest</u>       |                              |                        |                                               |                          |               |                                                 |                          |
| Viewing<br>Media     | School<br>Region<br>Province |                        |                                               |                          |               |                                                 |                          |
| Viewing<br>Artistic  | School<br>Region<br>Province |                        |                                               |                          |               |                                                 |                          |
| Poetry               | School<br>Region<br>Province |                        |                                               |                          |               |                                                 |                          |
| Prose                | School<br>Region<br>Province |                        |                                               |                          |               |                                                 |                          |
| Writing              | School<br>Region<br>Province |                        |                                               |                          |               |                                                 |                          |
| Personal<br>Response | School<br>Region<br>Province |                        |                                               |                          |               |                                                 |                          |