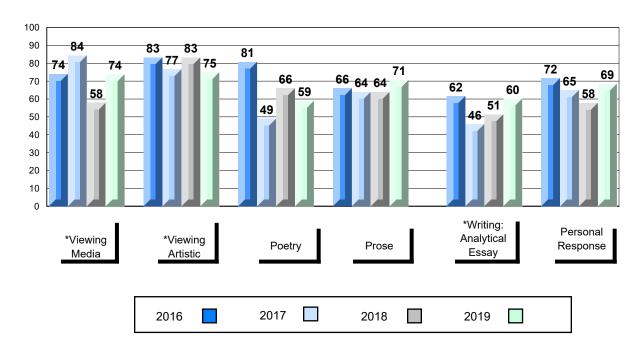

## 4 Year Public Exam (Subtest) Mark Trend 2016-2019

<sup>\*</sup> Visual Media Literacy changed to Viewing Media and Visual Artistic Literacy changed to Viewing Artistic in June 2016.

<sup>▼ ▲</sup> The school result may appear numerically the same as the district/province due to rounding. The arrow indicates a negligible difference.