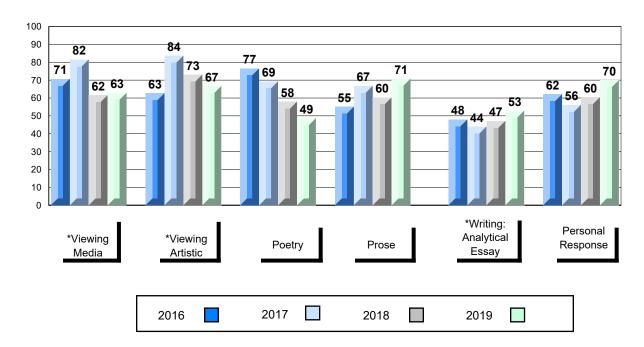

## 4 Year Public Exam (Subtest) Mark Trend 2016-2019

<sup>\*</sup> Visual Media Literacy changed to Viewing Media and Visual Artistic Literacy changed to Viewing Artistic in June 2016.

<sup>▼ ▲</sup> The school result may appear numerically the same as the district/province due to rounding. The arrow indicates a negligible difference.

<sup>\*</sup> Listening and Writing: Analytical Essay are new categories introduced in June 2016.

#002 - Henry Gordon Academy, Cartwright

Grades: K-12

| Number of Students   | 1                            | Public<br>Exam<br>Mark | School<br>vs<br>Region                        | School<br>vs<br>Province | Final<br>Mark | School<br>vs<br>Region                          | School<br>vs<br>Province |
|----------------------|------------------------------|------------------------|-----------------------------------------------|--------------------------|---------------|-------------------------------------------------|--------------------------|
| English 3201         | School<br>Region<br>Province | students               | data with 5<br>withheld for<br>confidentialit | reasons of               | students      | l data with 5<br>withheld for<br>confidentialit | reasons of               |
| <u>Subtest</u>       |                              |                        |                                               |                          |               |                                                 |                          |
| Viewing<br>Media     | School<br>Region<br>Province |                        |                                               |                          |               |                                                 |                          |
| Viewing<br>Artistic  | School<br>Region<br>Province |                        |                                               |                          |               |                                                 |                          |
| Poetry               | School<br>Region<br>Province |                        |                                               |                          |               |                                                 |                          |
| Prose                | School<br>Region<br>Province |                        |                                               |                          |               |                                                 |                          |
| Writing              | School<br>Region<br>Province |                        |                                               |                          |               |                                                 |                          |
| Personal<br>Response | School<br>Region<br>Province |                        |                                               |                          |               |                                                 |                          |