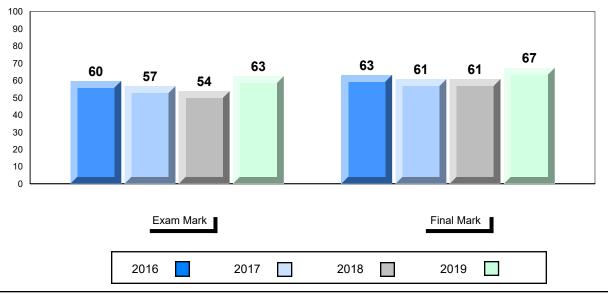

# Average Mark, 2016-2019

| Ex   | am Mark |      |      | Final Mark | C |
|------|---------|------|------|------------|---|
| 2016 |         | 2017 | 2018 | 2019       |   |

<sup>\*</sup> Visual Media Literacy changed to Viewing Media and Visual Artistic Literacy changed to Viewing Artistic in June 2016.

<sup>▼ ▲</sup> The school result may appear numerically the same as the district/province due to rounding. The arrow indicates a negligible difference.

<sup>\*</sup> Listening and Writing: Analytical Essay are new categories introduced in June 2016.