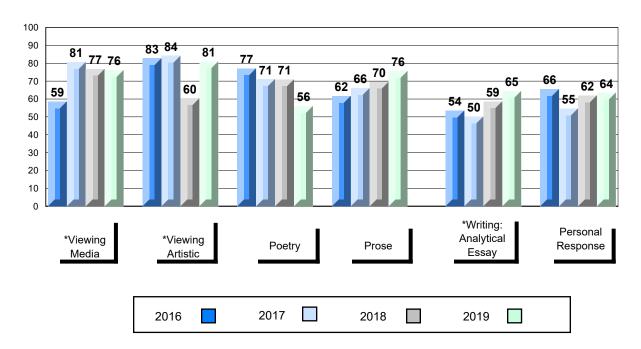

<sup>\*</sup> Listening and Writing: Analytical Essay are new categories introduced in June 2016.

#027 - Canon Richards Memorial Academy, Flower's Cove

| Number of Students   | 11                           | Public<br>Exam<br>Mark | School<br>vs<br>Region | School<br>vs<br>Province |
|----------------------|------------------------------|------------------------|------------------------|--------------------------|
| English 3201         | School<br>Region<br>Province | 67.1<br>64.5<br>64.2   | <b>A</b>               | •                        |
| <u>Subtest</u>       |                              |                        |                        |                          |
| Viewing<br>Media     | School<br>Region<br>Province | 76.3<br>73.5<br>73.5   | <b>A</b>               | <b>A</b>                 |
| Viewing<br>Artistic  | School<br>Region<br>Province | 81.1<br>69.8<br>70.8   | <b>A</b>               | •                        |
| Poetry               | School<br>Region<br>Province | 56.1<br>56.5<br>57.1   | •                      | •                        |
| Prose                | School<br>Region<br>Province | 75.8<br>72.7<br>73.6   | <b>A</b>               | <b>A</b>                 |
| Writing              | School<br>Region<br>Province | 64.6<br>60.8<br>60.7   | <b>A</b>               | •                        |
| Personal<br>Response | School<br>Region<br>Province | 63.6<br>63.8<br>61.3   | •                      | <b>A</b>                 |

<sup>\*</sup> Listening and Writing: Analytical Essay are new categories introduced in June 2016.

Grades: K-12