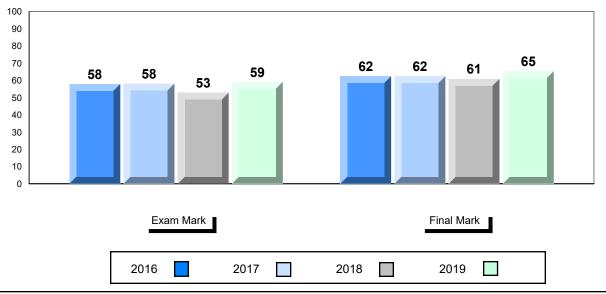

# Average Mark, 2016-2019

| Ex   | am Mark |      |      | Final Mark | C |
|------|---------|------|------|------------|---|
| 2016 |         | 2017 | 2018 | 2019       |   |

<sup>\*</sup> Visual Media Literacy changed to Viewing Media and Visual Artistic Literacy changed to Viewing Artistic in June 2016.