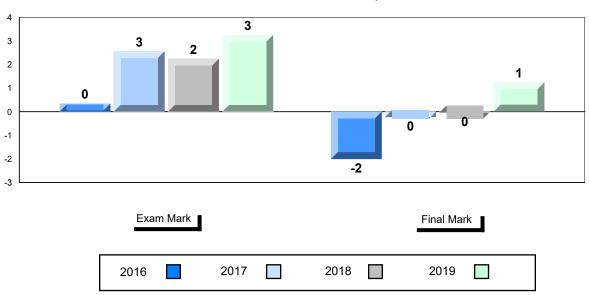

#### Difference from Provincial Mean, 2016-2019

School data with 5 or fewer students withheld for reasons of confidentiality.

## 4 Year Public Exam (Subtest) Mark Trend 2016-2019

<sup>\*</sup> Visual Media Literacy changed to Viewing Media and Visual Artistic Literacy changed to Viewing Artistic in June 2016.

<sup>▼ ▲</sup> The school result may appear numerically the same as the district/province due to rounding. The arrow indicates a negligible difference.