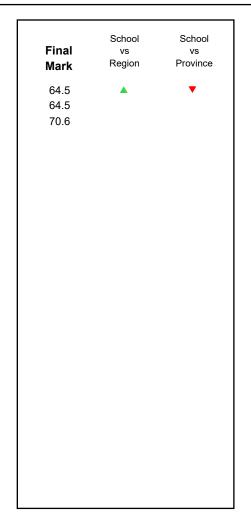

<sup>▼ ▲</sup> The school result may appear numerically the same as the district/province due to rounding. The arrow indicates a negligible difference.

<sup>\*</sup> Listening and Writing: Analytical Essay are new categories introduced in June 2016.

| Final<br>Mark        | School<br>vs<br>Region | School<br>vs<br>Province |
|----------------------|------------------------|--------------------------|
| 73.6<br>69.1<br>70.6 | <b>A</b>               | •                        |
|                      |                        |                          |
|                      |                        |                          |
|                      |                        |                          |
|                      |                        |                          |
|                      |                        |                          |
|                      |                        |                          |