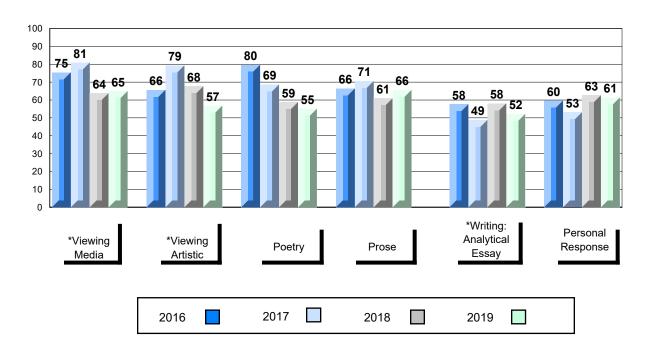

## 4 Year Public Exam (Subtest) Mark Trend 2016-2019

<sup>\*</sup> Visual Media Literacy changed to Viewing Media and Visual Artistic Literacy changed to Viewing Artistic in June 2016.

<sup>▼ ▲</sup> The school result may appear numerically the same as the district/province due to rounding. The arrow indicates a negligible difference.

<sup>\*</sup> Listening and Writing: Analytical Essay are new categories introduced in June 2016.

#002 - Henry Gordon Academy, Cartwright

Grades: K-12

| Number of Students   | 1                            | Public<br>Exam<br>Mark | School<br>vs<br>Region                        | School<br>vs<br>Province | Final<br>Mark | School<br>vs<br>Region                          | School<br>vs<br>Province |
|----------------------|------------------------------|------------------------|-----------------------------------------------|--------------------------|---------------|-------------------------------------------------|--------------------------|
| English 3201         | School<br>Region<br>Province | students               | data with 5<br>withheld for<br>confidentialit | reasons of               | students      | l data with 5<br>withheld for<br>confidentialit | reasons of               |
| <u>Subtest</u>       |                              |                        |                                               |                          |               |                                                 |                          |
| Viewing<br>Media     | School<br>Region<br>Province |                        |                                               |                          |               |                                                 |                          |
| Viewing<br>Artistic  | School<br>Region<br>Province |                        |                                               |                          |               |                                                 |                          |
| Poetry               | School<br>Region<br>Province |                        |                                               |                          |               |                                                 |                          |
| Prose                | School<br>Region<br>Province |                        |                                               |                          |               |                                                 |                          |
| Writing              | School<br>Region<br>Province |                        |                                               |                          |               |                                                 |                          |
| Personal<br>Response | School<br>Region<br>Province |                        |                                               |                          |               |                                                 |                          |