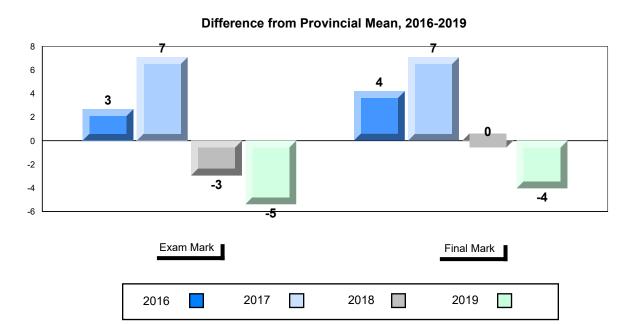

100   70.2   100   70.2   100   70.2   100   70.2   100   70.2   100   70.2   100   70.2   100   70.2   100   70.2   100   70.2   100   70.2   100   70.2   100   70.2   100   70.2   100   70.2   100   70.2   100   70.2   100   70.2   100   70.2   100   70.2   100   70.2   100   70.2   100   70.2   100   70.2   100   70.2   100   70.2   100   70.2   100   70.2   100   70 | Exam   vs   Region |





<sup>\*</sup> Visual Media Literacy changed to Viewing Media and Visual Artistic Literacy changed to Viewing Artistic in June 2016.

<sup>▼ ▲</sup> The school result may appear numerically the same as the district/province due to rounding. The arrow indicates a negligible difference.

<sup>\*</sup> Listening and Writing: Analytical Essay are new categories introduced in June 2016.

Grades: K-12





<sup>\*</sup> Visual Media Literacy changed to Viewing Media and Visual Artistic Literacy changed to Viewing Artistic in June 2016.

<sup>▼ ▲</sup> The school result may appear numerically the same as the district/province due to rounding. The arrow indicates a negligible difference.

<sup>\*</sup> Listening and Writing: Analytical Essay are new categories introduced in June 2016.



#485 - Corner Brook Regional High, Corner Brook

| Number of Students   | 185                          | Public<br>Exam<br>Mark | School<br>vs<br>Region | School<br>vs<br>Province |
|----------------------|------------------------------|------------------------|------------------------|--------------------------|
| English 3201         | School<br>Region<br>Province | 67.8<br>64.5<br>64.2   | <b>A</b>