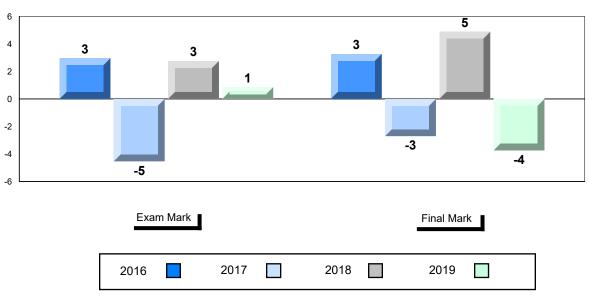

#### Difference from Provincial Mean, 2016-2019

School data with 5 or fewer students withheld for reasons of confidentiality.