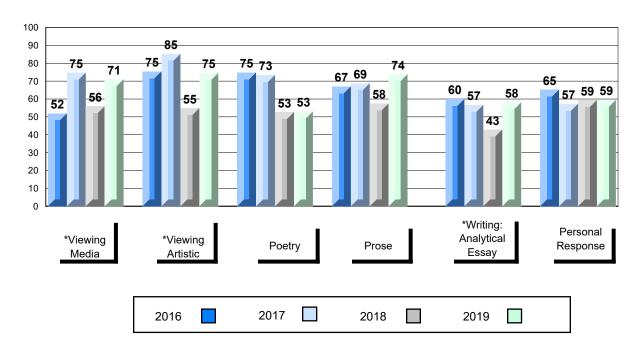

### 4 Year Public Exam (Subtest) Mark Trend 2016-2019

<sup>\*</sup> Visual Media Literacy changed to Viewing Media and Visual Artistic Literacy changed to Viewing Artistic in June 2016.

<sup>▼ ▲</sup> The school result may appear numerically the same as the district/province due to rounding. The arrow indicates a negligible difference.

<sup>\*</sup> Listening and Writing: Analytical Essay are new categories introduced in June 2016.

Number of Students

English 3201

Subtest

Viewing

Viewing

Artistic

Poetry