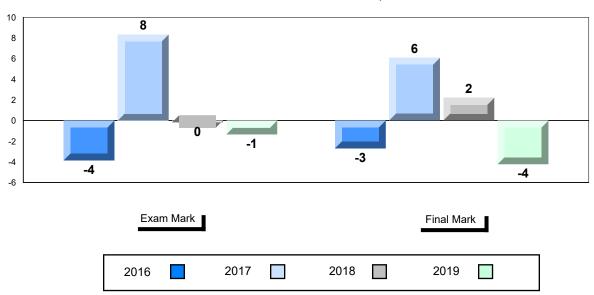

#### Difference from Provincial Mean, 2016-2019

School data with 5 or fewer students withheld for reasons of confidentiality.