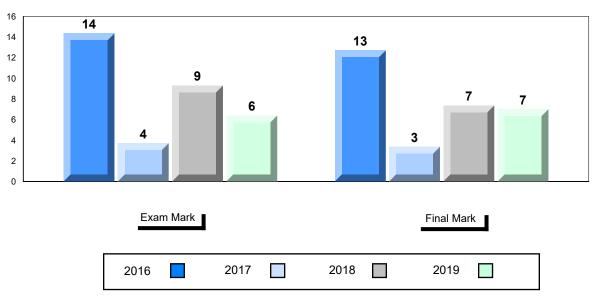

# Average Mark, 2016-2019

| Ex   | am Mark |      |      | Final Mark | C |
|------|---------|------|------|------------|---|
| 2016 |         | 2017 | 2018 | 2019       |   |

<sup>\*</sup> Visual Media Literacy changed to Viewing Media and Visual Artistic Literacy changed to Viewing Artistic in June 2016.

<sup>▼ ▲</sup> The school result may appear numerically the same as the district/province due to rounding. The arrow indicates a negligible difference.

<sup>\*</sup> Listening and Writing: Analytical Essay are new categories introduced in June 2016.