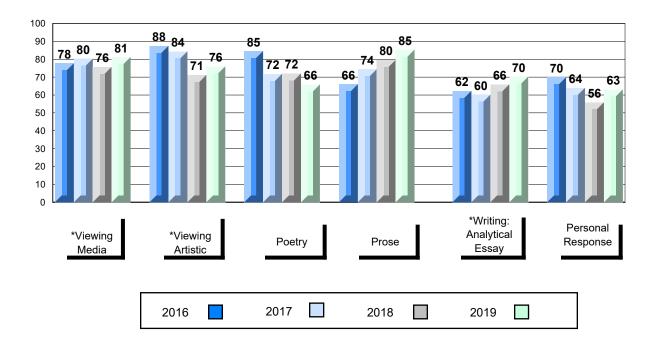

## 4 Year Public Exam (Subtest) Mark Trend 2016-2019

<sup>\*</sup> Visual Media Literacy changed to Viewing Media and Visual Artistic Literacy changed to Viewing Artistic in June 2016.

<sup>▼ ▲</sup> The school result may appear numerically the same as the district/province due to rounding. The arrow indicates a negligible difference.