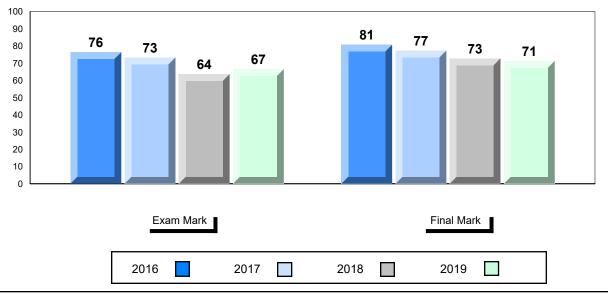

# Average Mark, 2016-2019

| Ex   | am Mark |      |      | Final Mark | C |
|------|---------|------|------|------------|---|
| 2016 |         | 2017 | 2018 | 2019       |   |

<sup>\*</sup> Visual Media Literacy changed to Viewing Media and Visual Artistic Literacy changed to Viewing Artistic in June 2016.