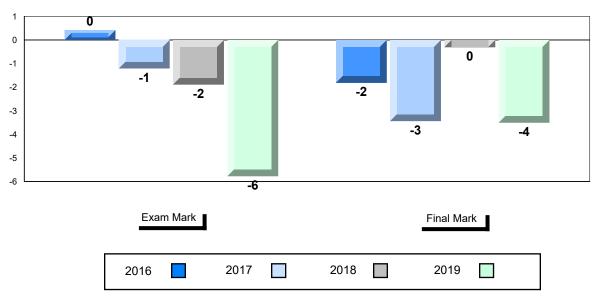

#### Difference from Provincial Mean, 2016-2019

School data with 5 or fewer students withheld for reasons of confidentiality.

### 4 Year Public Exam (Subtest) Mark Trend 2016-2019

<sup>\*</sup> Visual Media Literacy changed to Viewing Media and Visual Artistic Literacy changed to Viewing Artistic in June 2016.

<sup>▼ ▲</sup> The school result may appear numerically the same as the district/province due to rounding. The arrow indicates a negligible difference.