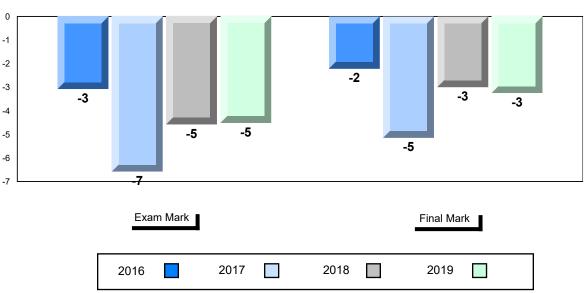

#### Difference from Provincial Mean, 2016-2019

School data with 5 or fewer students withheld for reasons of confidentiality.

## 4 Year Public Exam (Subtest) Mark Trend 2016-2019

<sup>\*</sup> Visual Media Literacy changed to Viewing Media and Visual Artistic Literacy changed to Viewing Artistic in June 2016.

<sup>▼ ▲</sup> The school result may appear numerically the same as the district/province due to rounding. The arrow indicates a negligible difference.

<sup>\*</sup> Listening and Writing: Analytical Essay are new categories introduced in June 2016.

#002 - Henry Gordon Academy, Cartwright

Grades: K-12

| Number of Students   | 1                            | Public<br>Exam<br>Mark | School<br>vs<br>Region                        | School<br>vs<br>Province | Final<br>Mark | School<br>vs<br>Region                          | School<br>vs<br>Province |
|----------------------|------------------------------|------------------------|-----------------------------------------------|--------------------------|---------------|-------------------------------------------------|--------------------------|
| English 3201         | School<br>Region<br>Province | students               | data with 5<br>withheld for<br>confidentialit | reasons of               | students      | l data with 5<br>withheld for<br>confidentialit | reasons of               |
| <u>Subtest</u>       |                              |                        |                                               |                          |               |                                                 |                          |
| Viewing<br>Media     | School<br>Region<br>Province |                        |                                               |                          |               |                                                 |                          |
| Viewing<br>Artistic  | School<br>Region<br>Province |                        |                                               |                          |               |                                                 |                          |
| Poetry               | School<br>Region<br>Province |                        |                                               |                          |               |                                                 |                          |
| Prose                | School<br>Region<br>Province |                        |                                               |                          |               |                                                 |                          |
| Writing              | School<br>Region<br>Province |                        |                                               |                          |               |                                                 |                          |
| Personal<br>Response | School<br>Region<br>Province |                        |                                               |                          |               |                                                 |                          |