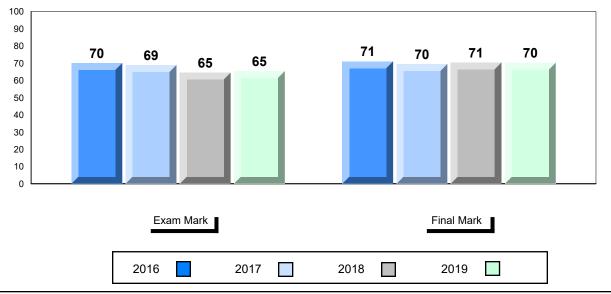

# Average Mark, 2016-2019

| Ex   | am Mark |      |      | Final Mark | C |
|------|---------|------|------|------------|---|
| 2016 |         | 2017 | 2018 | 2019       |   |

<sup>\*</sup> Visual Media Literacy changed to Viewing Media and Visual Artistic Literacy changed to Viewing Artistic in June 2016.

<sup>▼ ▲</sup> The school result may appear numerically the same as the district/province due to rounding. The arrow indicates a negligible difference.

<sup>\*</sup> Listening and Writing: Analytical Essay are new categories introduced in June 2016.