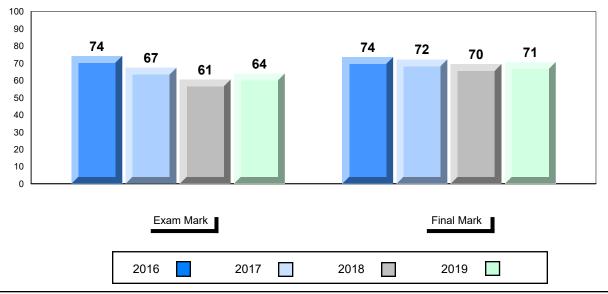

# Average Mark, 2016-2019

| Ex   | am Mark |      |      | Final Mark | C |
|------|---------|------|------|------------|---|
| 2016 |         | 2017 | 2018 | 2019       |   |

<sup>\*</sup> Visual Media Literacy changed to Viewing Media and Visual Artistic Literacy changed to Viewing Artistic in June 2016.

<sup>▼ ▲</sup> The school result may appear numerically the same as the district/province due to rounding. The arrow indicates a negligible difference.

<sup>\*</sup> Listening and Writing: Analytical Essay are new categories introduced in June 2016.