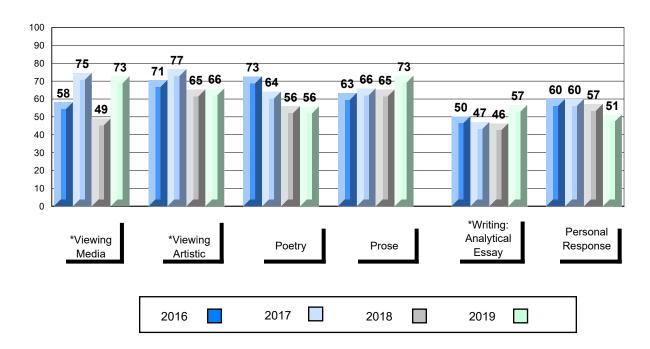

# Average Mark, 2016-2019

| Exa  | am Mark |      |      | Final Mar | k |
|------|---------|------|------|-----------|---|
| 2016 |         | 2017 | 2018 | 2019      |   |

<sup>\*</sup> Visual Media Literacy changed to Viewing Media and Visual Artistic Literacy changed to Viewing Artistic in June 2016.

<sup>▼ ▲</sup> The school result may appear numerically the same as the district/province due to rounding. The arrow indicates a negligible difference.

<sup>\*</sup> Listening and Writing: Analytical Essay are new categories introduced in June 2016.