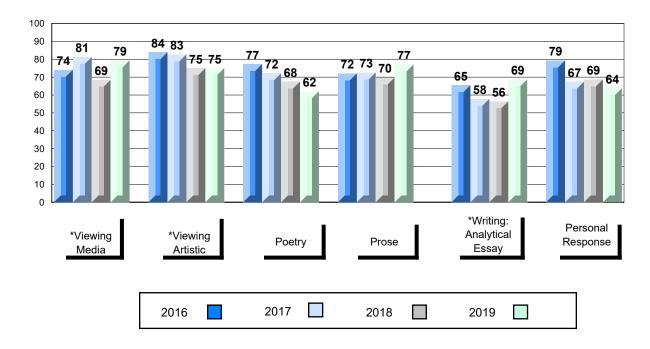

### 4 Year Public Exam (Subtest) Mark Trend 2016-2019

<sup>\*</sup> Visual Media Literacy changed to Viewing Media and Visual Artistic Literacy changed to Viewing Artistic in June 2016.

<sup>▼ ▲</sup> The school result may appear numerically the same as the district/province due to rounding. The arrow indicates a negligible difference.

<sup>\*</sup> Listening and Writing: Analytical Essay are new categories introduced in June 2016.

Number of Students

English 3201

Subtest

Viewing

Viewing

Artistic

Poetry