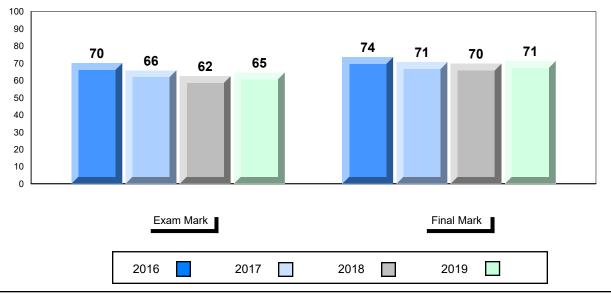

# Average Mark, 2016-2019

| Exa  | am Mark |      |      | Final Mar | k |
|------|---------|------|------|-----------|---|
| 2016 |         | 2017 | 2018 | 2019      |   |

<sup>\*</sup> Visual Media Literacy changed to Viewing Media and Visual Artistic Literacy changed to Viewing Artistic in June 2016.

<sup>▼ ▲</sup> The school result may appear numerically the same as the district/province due to rounding. The arrow indicates a negligible difference.

<sup>\*</sup> Listening and Writing: Analytical Essay are new categories introduced in June 2016.