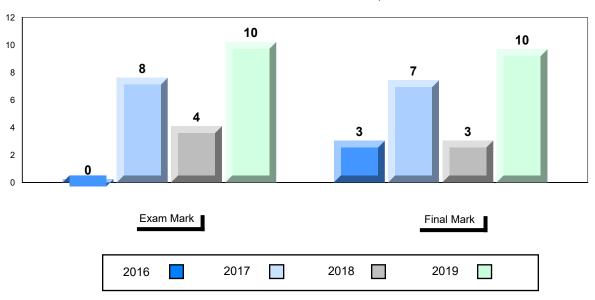

# Average Mark, 2016-2019

| Ex   | am Mark |      |      | Final Mark | C |
|------|---------|------|------|------------|---|
| 2016 |         | 2017 | 2018 | 2019       |   |

<sup>\*</sup> Visual Media Literacy changed to Viewing Media and Visual Artistic Literacy changed to Viewing Artistic in June 2016.

<sup>▼ ▲</sup> The school result may appear numerically the same as the district/province due to rounding. The arrow indicates a negligible difference.

<sup>\*</sup> Listening and Writing: Analytical Essay are new categories introduced in June 2016.