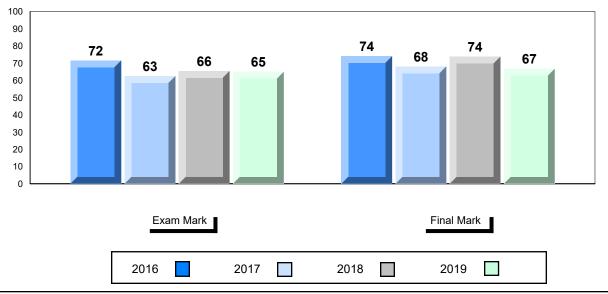

# Average Mark, 2016-2019

| Ex   | am Mark |      |      | Final Mark | C |
|------|---------|------|------|------------|---|
| 2016 |         | 2017 | 2018 | 2019       |   |

<sup>\*</sup> Visual Media Literacy changed to Viewing Media and Visual Artistic Literacy changed to Viewing Artistic in June 2016.

<sup>▼ ▲</sup> The school result may appear numerically the same as the district/province due to rounding. The arrow indicates a negligible difference.

<sup>\*</sup> Listening and Writing: Analytical Essay are new categories introduced in June 2016.