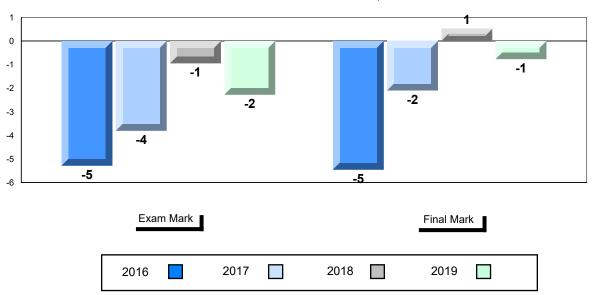

#### Difference from Provincial Mean, 2016-2019

School data with 5 or fewer students withheld for reasons of confidentiality.

## 4 Year Public Exam (Subtest) Mark Trend 2016-2019

<sup>\*</sup> Visual Media Literacy changed to Viewing Media and Visual Artistic Literacy changed to Viewing Artistic in June 2016.

<sup>▼ ▲</sup> The school result may appear numerically the same as the district/province due to rounding. The arrow indicates a negligible difference.