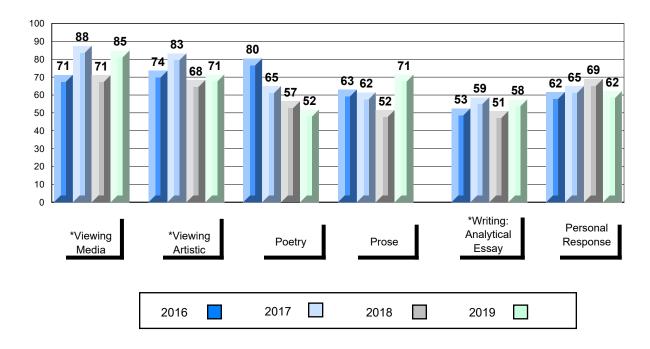

## 4 Year Public Exam (Subtest) Mark Trend 2016-2019

<sup>\*</sup> Visual Media Literacy changed to Viewing Media and Visual Artistic Literacy changed to Viewing Artistic in June 2016.

<sup>▼ ▲</sup> The school result may appear numerically the same as the district/province due to rounding. The arrow indicates a negligible difference.