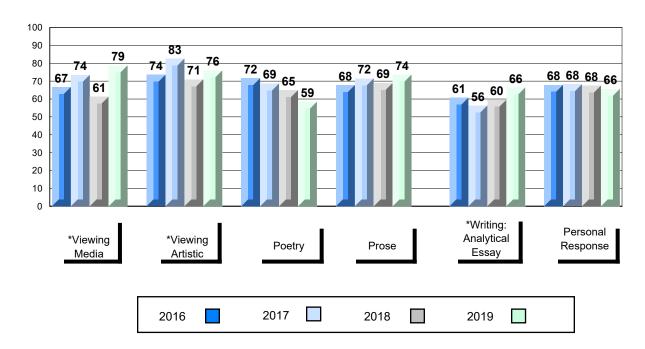

# Average Mark, 2016-2019

| Ex   | am Mark |      |      | Final Mark | C |
|------|---------|------|------|------------|---|
| 2016 |         | 2017 | 2018 | 2019       |   |

<sup>\*</sup> Visual Media Literacy changed to Viewing Media and Visual Artistic Literacy changed to Viewing Artistic in June 2016.

<sup>▼ ▲</sup> The school result may appear numerically the same as the district/province due to rounding. The arrow indicates a negligible difference.

<sup>\*</sup> Listening and Writing: Analytical Essay are new categories introduced in June 2016.