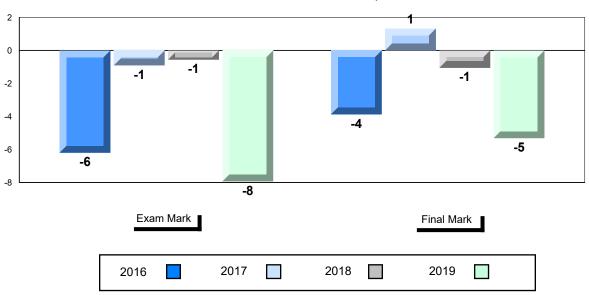

| •                        |
| Writing              | School<br>Region<br>Province | 58.1<br>60.8<br>60.7   | •                      | •                        |
| Personal<br>Response | School<br>Region<br>Province | 50.6<br>63.8<br>61.3   | •                      | •                        |





<sup>\*</sup> Visual Media Literacy changed to Viewing Media and Visual Artistic Literacy changed to Viewing Artistic in June 2016.

<sup>▼ ▲</sup> The school result may appear numerically the same as the district/province due to rounding. The arrow indicates a negligible difference.

<sup>\*</sup> Listening and Writing: Analytical Essay are new categories introduced in June 2016.

#388 - Long Range Academy, Cow Head

Grades: K-12

#### Difference from Provincial Mean, 2016-2019





<sup>\*</sup> Visual Media Literacy changed to Viewing Media and Visual Artistic Literacy changed to Viewing Artistic in June 2016.

<sup>▼ ▲</sup> The school result may appear numerically the same as the district/province due to rounding. The arrow indicates a negligible difference.

<sup>\*</sup> Listening and Writing: Analytical Essay are new categories introduced in June 2016.



#390 - Elwood High School, Deer Lake

| Number of Students | 62     | Public<br>Exam<br>Mark | School<br>vs<br>Region | School<br>vs<br>Province | ] |
|--------------------|--------|------------------------|------------------------|--------------------------|---|
| English 3201       | School | 59.7                   | ▼                      | ▼                        |   |

| Subtest |  |
|---------|--|
|