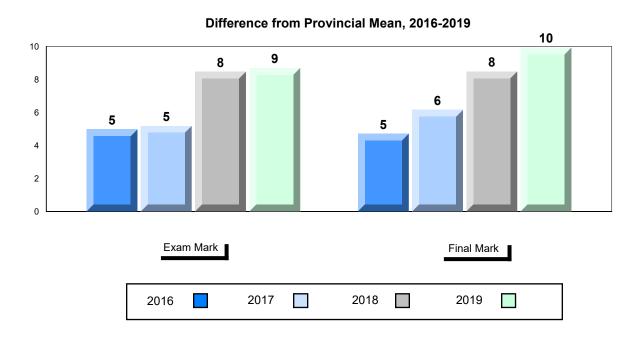

#### Difference from Provincial Mean, 2016-2019

School data with 5 or fewer students withheld for reasons of confidentiality.