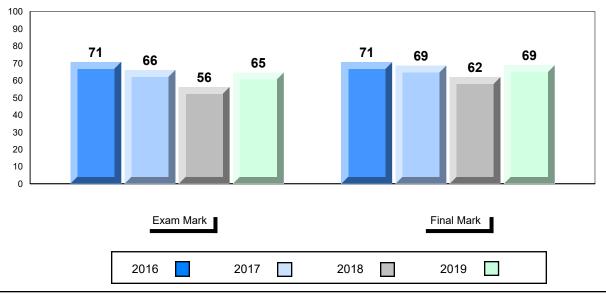

# Average Mark, 2016-2019

| Ex   | am Mark |      |      | Final Mark | C |
|------|---------|------|------|------------|---|
| 2016 |         | 2017 | 2018 | 2019       |   |

<sup>\*</sup> Visual Media Literacy changed to Viewing Media and Visual Artistic Literacy changed to Viewing Artistic in June 2016.

<sup>▼ ▲</sup> The school result may appear numerically the same as the district/province due to rounding. The arrow indicates a negligible difference.

<sup>\*</sup> Listening and Writing: Analytical Essay are new categories introduced in June 2016.