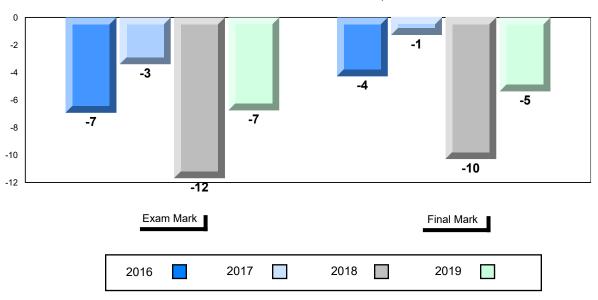

#### Difference from Provincial Mean, 2016-2019

School data with 5 or fewer students withheld for reasons of confidentiality.

## 4 Year Public Exam (Subtest) Mark Trend 2016-2019

<sup>\*</sup> Visual Media Literacy changed to Viewing Media and Visual Artistic Literacy changed to Viewing Artistic in June 2016.

<sup>▼ ▲</sup> The school result may appear numerically the same as the district/province due to rounding. The arrow indicates a negligible difference.