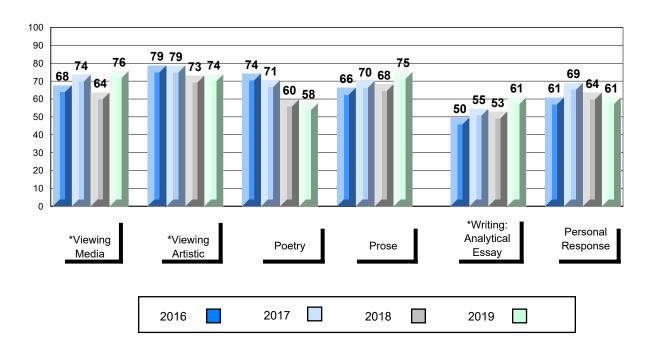

# Average Mark, 2016-2019

| Ex   | am Mark |      |      | Final Mark | C |
|------|---------|------|------|------------|---|
| 2016 |         | 2017 | 2018 | 2019       |   |

<sup>\*</sup> Visual Media Literacy changed to Viewing Media and Visual Artistic Literacy changed to Viewing Artistic in June 2016.