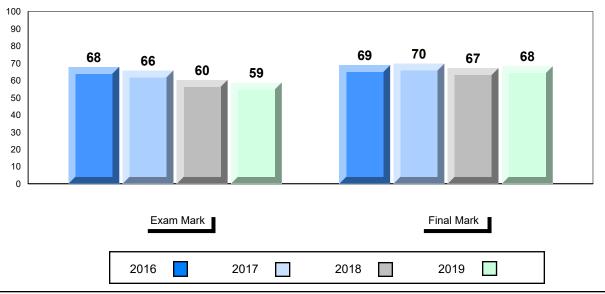

# Average Mark, 2016-2019

| Ex   | am Mark |      |      | Final Mark | C |
|------|---------|------|------|------------|---|
| 2016 |         | 2017 | 2018 | 2019       |   |

<sup>\*</sup> Visual Media Literacy changed to Viewing Media and Visual Artistic Literacy changed to Viewing Artistic in June 2016.