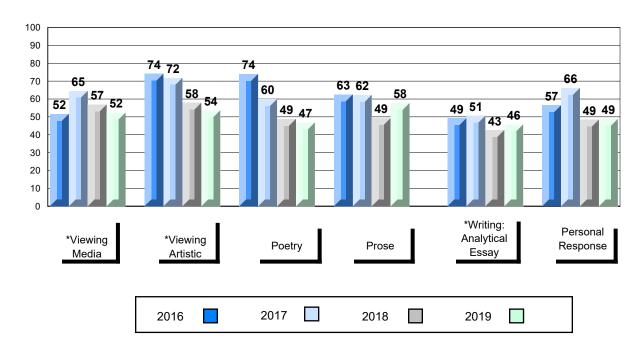

## 4 Year Public Exam (Subtest) Mark Trend 2016-2019

<sup>\*</sup> Visual Media Literacy changed to Viewing Media and Visual Artistic Literacy changed to Viewing Artistic in June 2016.

<sup>▼ ▲</sup> The school result may appear numerically the same as the district/province due to rounding. The arrow indicates a negligible difference.

<sup>▼ ▲</sup> The school result may appear numerically the same as the district/province due to rounding. The arrow indicates a negligible difference.

<sup>\*</sup> Listening and Writing: Analytical Essay are new categories introduced in June 2016.