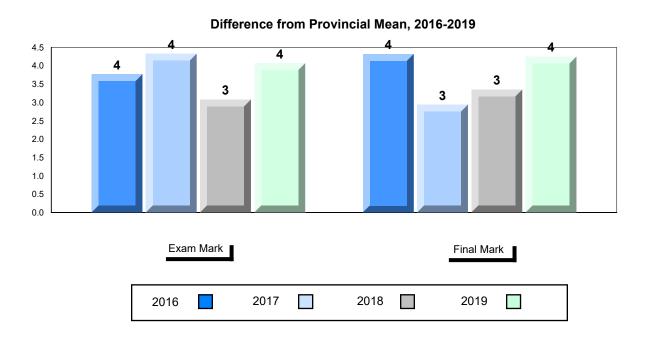

#### Difference from Provincial Mean, 2016-2019

School data with 5 or fewer students withheld for reasons of confidentiality.