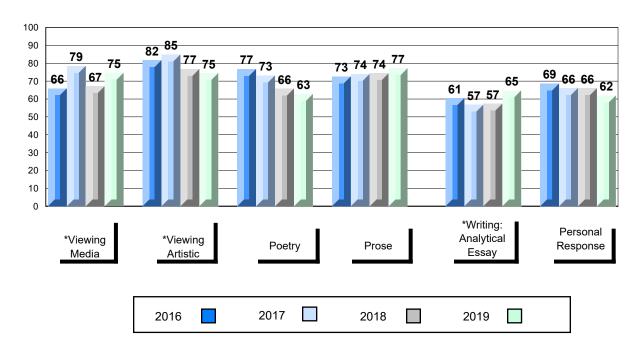

## 4 Year Public Exam (Subtest) Mark Trend 2016-2019

<sup>\*</sup> Visual Media Literacy changed to Viewing Media and Visual Artistic Literacy changed to Viewing Artistic in June 2016.

<sup>▼ ▲</sup> The school result may appear numerically the same as the district/province due to rounding. The arrow indicates a negligible difference.

<sup>\*</sup> Listening and Writing: Analytical Essay are new categories introduced in June 2016.

#002 - Henry Gordon Academy, Cartwright

Grades: K-12

| Number of Students   | 1                            | Public<br>Exam<br>Mark | School<br>vs<br>Region                        | School<br>vs<br>Province | Final<br>Mark | School<br>vs<br>Region                          | School<br>vs<br>Province |
|----------------------|------------------------------|------------------------|-----------------------------------------------|--------------------------|---------------|-------------------------------------------------|--------------------------|
| English 3201         | School<br>Region<br>Province | students               | data with 5<br>withheld for<br>confidentialit | reasons of               | students      | l data with 5<br>withheld for<br>confidentialit | reasons of               |
| <u>Subtest</u>       |                              |                        |                                               |                          |               |                                                 |                          |
| Viewing<br>Media     | School<br>Region<br>Province |                        |                                               |                          |               |                                                 |                          |
| Viewing<br>Artistic  | School<br>Region<br>Province |                        |                                               |                          |               |                                                 |                          |
| Poetry               | School<br>Region<br>Province |                        |                                               |                          |               |                                                 |                          |
| Prose                | School<br>Region<br>Province |                        |                                               |                          |               |                                                 |                          |
| Writing              | School<br>Region<br>Province |                        |                                               |                          |               |                                                 |                          |
| Personal<br>Response | School<br>Region<br>Province |                        |                                               |                          |               |                                                 |                          |