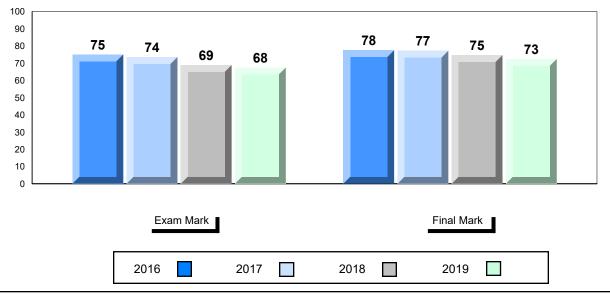

# Average Mark, 2016-2019

| Ex   | am Mark |      |      | Final Mark | C |
|------|---------|------|------|------------|---|
| 2016 |         | 2017 | 2018 | 2019       |   |

<sup>\*</sup> Visual Media Literacy changed to Viewing Media and Visual Artistic Literacy changed to Viewing Artistic in June 2016.

<sup>▼ ▲</sup> The school result may appear numerically the same as the district/province due to rounding. The arrow indicates a negligible difference.

<sup>\*</sup> Listening and Writing: Analytical Essay are new categories introduced in June 2016.