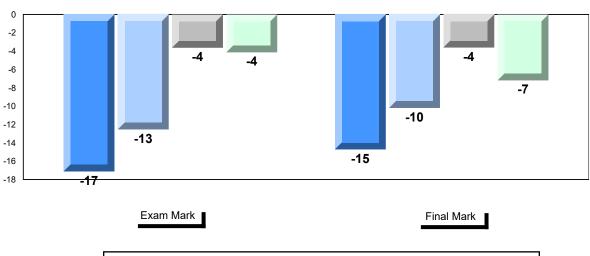

## 4 Year Public Exam (Subtest) Mark Trend 2016-2019

<sup>\*</sup> Visual Media Literacy changed to Viewing Media and Visual Artistic Literacy changed to Viewing Artistic in June 2016.

<sup>▼ ▲</sup> The school result may appear numerically the same as the district/province due to rounding. The arrow indicates a negligible difference.

<sup>\*</sup> Listening and Writing: Analytical Essay are new categories introduced in June 2016.

#002 - Henry Gordon Academy, Cartwright

Grades: K-12

| Number of Students   | 1                            | Public<br>Exam<br>Mark | School<br>vs<br>Region                        | School<br>vs<br>Province | Final<br>Mark | School<br>vs<br>Region                          | School<br>vs<br>Province |
|----------------------|------------------------------|------------------------|-----------------------------------------------|--------------------------|---------------|-------------------------------------------------|--------------------------|
| English 3201         | School<br>Region<br>Province | students               | data with 5<br>withheld for<br>confidentialit | reasons of               | students      | l data with 5<br>withheld for<br>confidentialit | reasons of               |
| <u>Subtest</u>       |                              |                        |                                               |                          |               |                                                 |                          |
| Viewing<br>Media     | School<br>Region<br>Province |                        |                                               |                          |               |                                                 |                          |
| Viewing<br>Artistic  | School<br>Region<br>Province |                        |                                               |                          |               |                                                 |                          |
| Poetry               | School<br>Region<br>Province |                        |                                               |                          |               |                                                 |                          |
| Prose                | School<br>Region<br>Province |                        |                                               |                          |               |                                                 |                          |
| Writing              | School<br>Region<br>Province |                        |                                               |                          |               |                                                 |                          |
| Personal<br>Response | School<br>Region<br>Province |                        |                                               |                          |               |                                                 |                          |