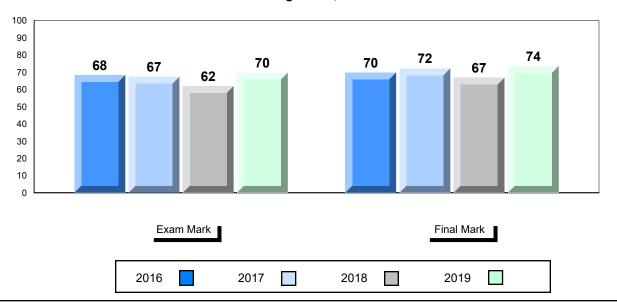

## 4 Year Public Exam (Subtest) Mark Trend 2016-2019

<sup>\*</sup> Visual Media Literacy changed to Viewing Media and Visual Artistic Literacy changed to Viewing Artistic in June 2016.

<sup>▼ ▲</sup> The school result may appear numerically the same as the district/province due to rounding. The arrow indicates a negligible difference.

<sup>\*</sup> Listening and Writing: Analytical Essay are new categories introduced in June 2016.

#002 - Henry Gordon Academy, Cartwright

Grades: K-12

| Number of Students   | 1                            | Public<br>Exam<br>Mark | School<br>vs<br>Region                        | School<br>vs<br>Province | Final<br>Mark | School<br>vs<br>Region                          | School<br>vs<br>Province |
|----------------------|------------------------------|------------------------|-----------------------------------------------|--------------------------|---------------|-------------------------------------------------|--------------------------|
| English 3201         | School<br>Region<br>Province | students               | data with 5<br>withheld for<br>confidentialit | reasons of               | students      | l data with 5<br>withheld for<br>confidentialit | reasons of               |
| <u>Subtest</u>       |                              |                        |                                               |                          |               |                                                 |                          |
| Viewing<br>Media     | School<br>Region<br>Province |                        |                                               |                          |               |                                                 |                          |
| Viewing<br>Artistic  | School<br>Region<br>Province |                        |                                               |                          |               |                                                 |                          |
| Poetry               | School<br>Region<br>Province |                        |                                               |                          |               |                                                 |                          |
| Prose                | School<br>Region<br>Province |                        |                                               |                          |               |                                                 |                          |
| Writing              | School<br>Region<br>Province |                        |                                               |                          |               |                                                 |                          |
| Personal<br>Response | School<br>Region<br>Province |                        |                                               |                          |               |                                                 |                          |