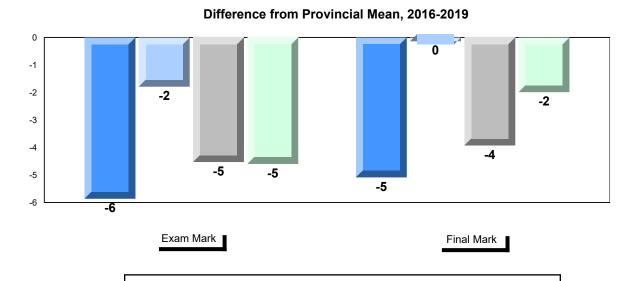

#### Difference from Provincial Mean, 2016-2019

School data with 5 or fewer students withheld for reasons of confidentiality.