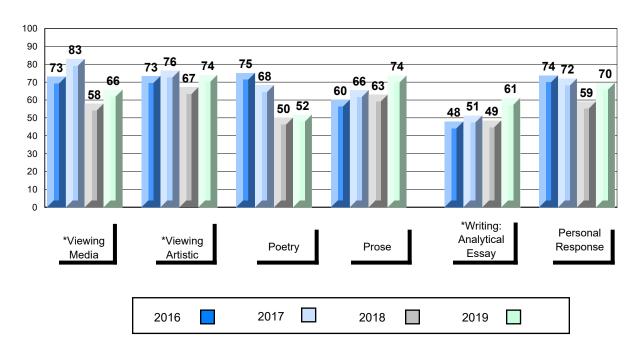

# Average Mark, 2016-2019

| Ex   | am Mark |      |      | Final Mark | C |
|------|---------|------|------|------------|---|
| 2016 |         | 2017 | 2018 | 2019       |   |

<sup>\*</sup> Visual Media Literacy changed to Viewing Media and Visual Artistic Literacy changed to Viewing Artistic in June 2016.

<sup>▼ ▲</sup> The school result may appear numerically the same as the district/province due to rounding. The arrow indicates a negligible difference.

<sup>\*</sup> Listening and Writing: Analytical Essay are new categories introduced in June 2016.