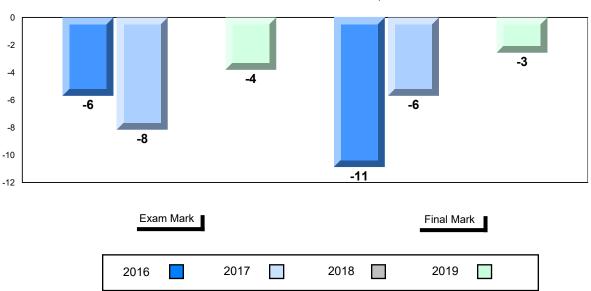

#### Difference from Provincial Mean, 2016-2019

School data with 5 or fewer students withheld for reasons of confidentiality.