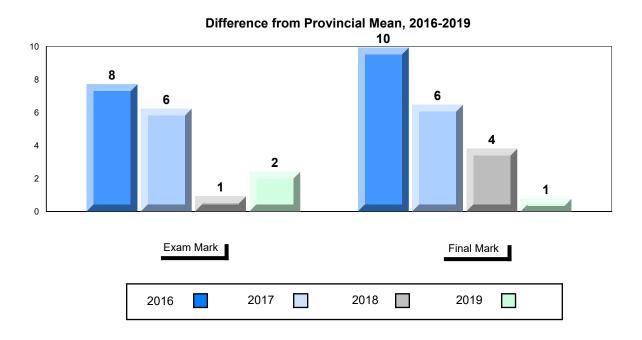

#### Difference from Provincial Mean, 2016-2019

School data with 5 or fewer students withheld for reasons of confidentiality.