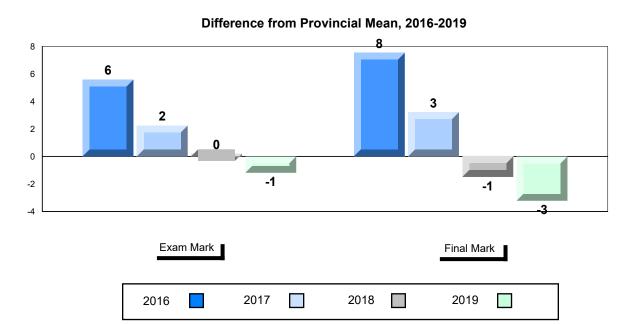

#### Difference from Provincial Mean, 2016-2019

School data with 5 or fewer students withheld for reasons of confidentiality.