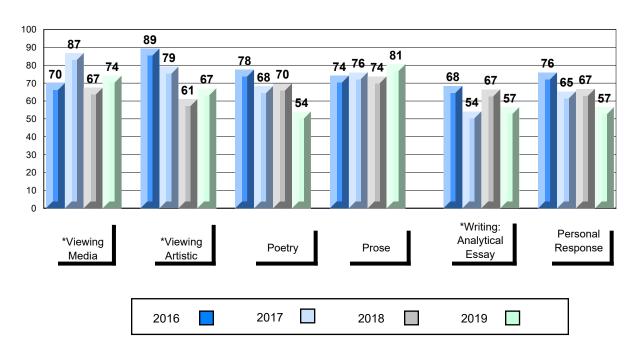

## 4 Year Public Exam (Subtest) Mark Trend 2016-2019

<sup>\*</sup> Visual Media Literacy changed to Viewing Media and Visual Artistic Literacy changed to Viewing Artistic in June 2016.

<sup>▼ ▲</sup> The school result may appear numerically the same as the district/province due to rounding. The arrow indicates a negligible difference.

<sup>\*</sup> Listening and Writing: Analytical Essay are new categories introduced in June 2016.

#002 - Henry Gordon Academy, Cartwright

Grades: K-12

| Number of Students   | 1                            | Public<br>Exam<br>Mark | School<br>vs<br>Region                        | School<br>vs<br>Province | Final<br>Mark | School<br>vs<br>Region                          | School<br>vs<br>Province |
|----------------------|------------------------------|------------------------|-----------------------------------------------|--------------------------|---------------|-------------------------------------------------|--------------------------|
| English 3201         | School<br>Region<br>Province | students               | data with 5<br>withheld for<br>confidentialit | reasons of               | students      | l data with 5<br>withheld for<br>confidentialit | reasons of               |
| <u>Subtest</u>       |                              |                        |                                               |                          |               |                                                 |                          |
| Viewing<br>Media     | School<br>Region<br>Province |                        |                                               |                          |               |                                                 |                          |
| Viewing<br>Artistic  | School<br>Region<br>Province |                        |                                               |                          |               |                                                 |                          |
| Poetry               | School<br>Region<br>Province |                        |                                               |                          |               |                                                 |                          |
| Prose                | School<br>Region<br>Province |                        |                                               |                          |               |                                                 |                          |
| Writing              | School<br>Region<br>Province |                        |                                               |                          |               |                                                 |                          |
| Personal<br>Response | School<br>Region<br>Province |                        |                                               |                          |               |                                                 |                          |