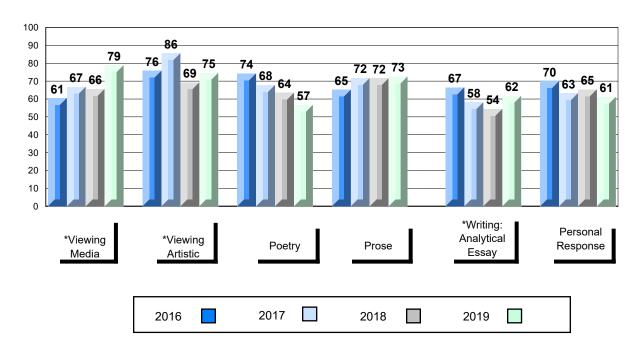

### 4 Year Public Exam (Subtest) Mark Trend 2016-2019

<sup>\*</sup> Visual Media Literacy changed to Viewing Media and Visual Artistic Literacy changed to Viewing Artistic in June 2016.

<sup>▼ ▲</sup> The school result may appear numerically the same as the district/province due to rounding. The arrow indicates a negligible difference.

<sup>\*</sup> Listening and Writing: Analytical Essay are new categories introduced in June 2016.

Number of Students

English 3201

Subtest

Viewing

Viewing

Artistic

Poetry