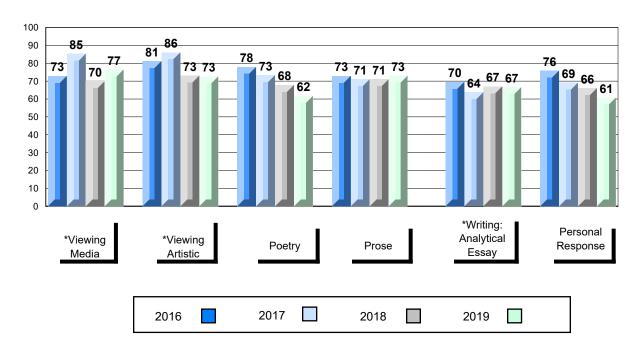

## 4 Year Public Exam (Subtest) Mark Trend 2016-2019

<sup>\*</sup> Visual Media Literacy changed to Viewing Media and Visual Artistic Literacy changed to Viewing Artistic in June 2016.

<sup>▼ ▲</sup> The school result may appear numerically the same as the district/province due to rounding. The arrow indicates a negligible difference.

<sup>\*</sup> Listening and Writing: Analytical Essay are new categories introduced in June 2016.

#002 - Henry Gordon Academy, Cartwright

Grades: K-12

| Number of Students   | 1                            | Public<br>Exam<br>Mark | School<br>vs<br>Region                        | School<br>vs<br>Province | Final<br>Mark | School<br>vs<br>Region                          | School<br>vs<br>Province |
|----------------------|------------------------------|------------------------|-----------------------------------------------|--------------------------|---------------|-------------------------------------------------|--------------------------|
| English 3201         | School<br>Region<br>Province | students               | data with 5<br>withheld for<br>confidentialit | reasons of               | students      | l data with 5<br>withheld for<br>confidentialit | reasons of               |
| <u>Subtest</u>       |                              |                        |                                               |                          |               |                                                 |                          |
| Viewing<br>Media     | School<br>Region<br>Province |                        |                                               |                          |               |                                                 |                          |
| Viewing<br>Artistic  | School<br>Region<br>Province |                        |                                               |                          |               |                                                 |                          |
| Poetry               | School<br>Region<br>Province |                        |                                               |                          |               |                                                 |                          |
| Prose                | School<br>Region<br>Province |                        |                                               |                          |               |                                                 |                          |
| Writing              | School<br>Region<br>Province |                        |                                               |                          |               |                                                 |                          |
| Personal<br>Response | School<br>Region<br>Province |                        |                                               |                          |               |                                                 |                          |