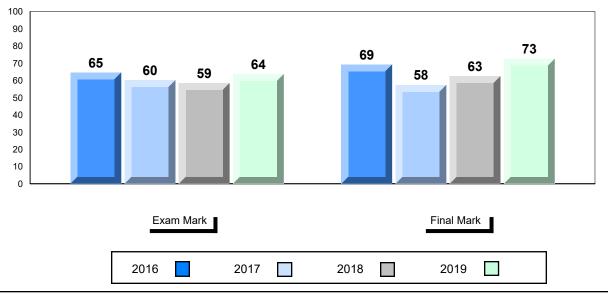

# Average Mark, 2016-2019

| Ex   | am Mark |      |      | Final Mark | C |
|------|---------|------|------|------------|---|
| 2016 |         | 2017 | 2018 | 2019       |   |

<sup>\*</sup> Visual Media Literacy changed to Viewing Media and Visual Artistic Literacy changed to Viewing Artistic in June 2016.