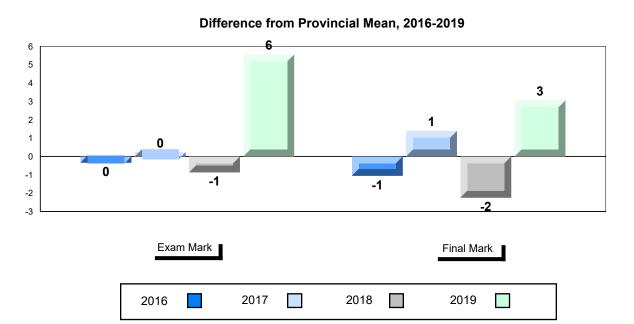

#### Difference from Provincial Mean, 2016-2019

School data with 5 or fewer students withheld for reasons of confidentiality.