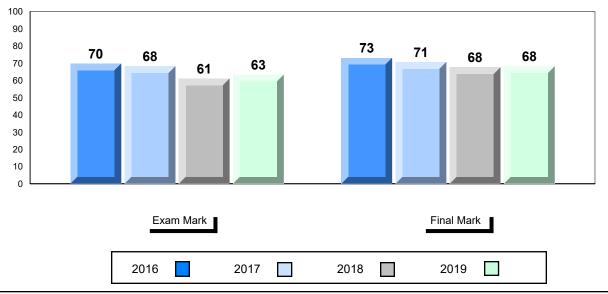

# Average Mark, 2016-2019

| Ex   | am Mark |      |      | Final Mark | C |
|------|---------|------|------|------------|---|
| 2016 |         | 2017 | 2018 | 2019       |   |

<sup>\*</sup> Visual Media Literacy changed to Viewing Media and Visual Artistic Literacy changed to Viewing Artistic in June 2016.

<sup>▼ ▲</sup> The school result may appear numerically the same as the district/province due to rounding. The arrow indicates a negligible difference.

<sup>\*</sup> Listening and Writing: Analytical Essay are new categories introduced in June 2016.