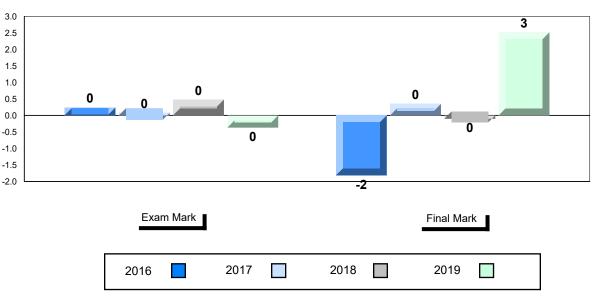

#### Difference from Provincial Mean, 2016-2019

School data with 5 or fewer students withheld for reasons of confidentiality.

### 4 Year Public Exam (Subtest) Mark Trend 2016-2019

<sup>\*</sup> Visual Media Literacy changed to Viewing Media and Visual Artistic Literacy changed to Viewing Artistic in June 2016.

<sup>▼ ▲</sup> The school result may appear numerically the same as the district/province due to rounding. The arrow indicates a negligible difference.

<sup>\*</sup> Listening and Writing: Analytical Essay are new categories introduced in June 2016.

Number of Students

English 3201

Subtest

Viewing

Viewing

Artistic

Poetry