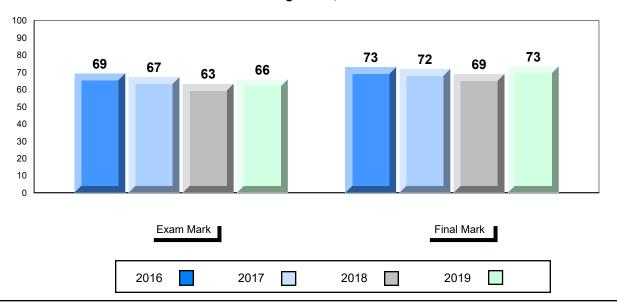

# Average Mark, 2016-2019

| Ex   | am Mark |      |      | Final Mark | C |
|------|---------|------|------|------------|---|
| 2016 |         | 2017 | 2018 | 2019       |   |

<sup>\*</sup> Visual Media Literacy changed to Viewing Media and Visual Artistic Literacy changed to Viewing Artistic in June 2016.

<sup>▼ ▲</sup> The school result may appear numerically the same as the district/province due to rounding. The arrow indicates a negligible difference.

<sup>\*</sup> Listening and Writing: Analytical Essay are new categories introduced in June 2016.