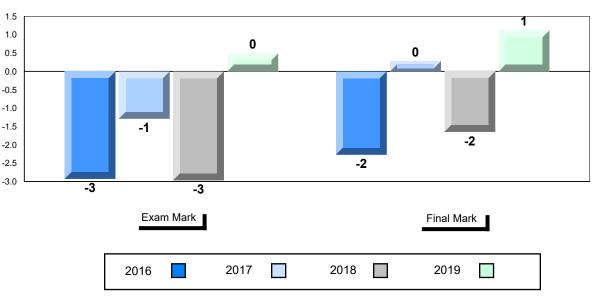

#### Difference from Provincial Mean, 2016-2019

School data with 5 or fewer students withheld for reasons of confidentiality.

<sup>▼ ▲</sup> The school result may appear numerically the same as the district/province due to rounding. The arrow indicates a negligible difference.

<sup>\*</sup> Listening and Writing: Analytical Essay are new categories introduced in June 2016.