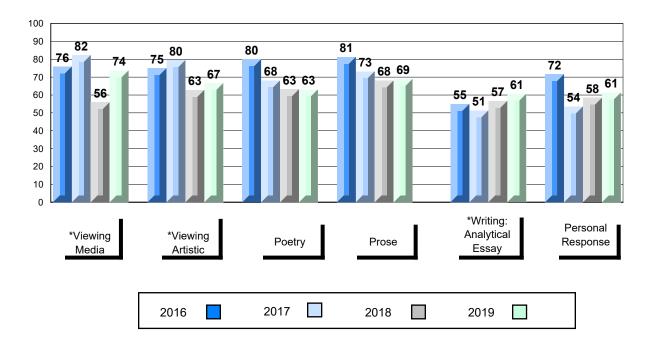

## 4 Year Public Exam (Subtest) Mark Trend 2016-2019

<sup>\*</sup> Visual Media Literacy changed to Viewing Media and Visual Artistic Literacy changed to Viewing Artistic in June 2016.

<sup>▼ ▲</sup> The school result may appear numerically the same as the district/province due to rounding. The arrow indicates a negligible difference.

# Average Mark, 2016-2019

| Ex   | am Mark |      |      | Final Mark | C |
|------|---------|------|------|------------|---|
| 2016 |         | 2017 | 2018 | 2019       |   |

<sup>\*</sup> Visual Media Literacy changed to Viewing Media and Visual Artistic Literacy changed to Viewing Artistic in June 2016.