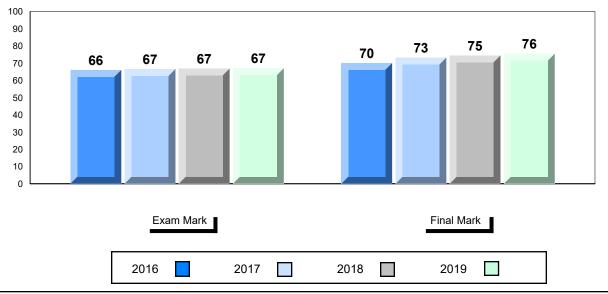

# Average Mark, 2016-2019

| Ex   | am Mark |      |      | Final Mark | C |
|------|---------|------|------|------------|---|
| 2016 |         | 2017 | 2018 | 2019       |   |

<sup>\*</sup> Visual Media Literacy changed to Viewing Media and Visual Artistic Literacy changed to Viewing Artistic in June 2016.