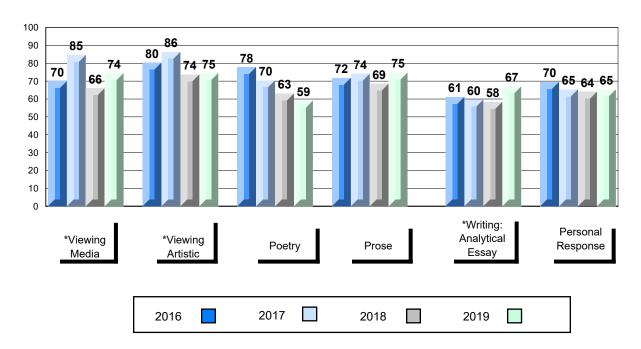

## 4 Year Public Exam (Subtest) Mark Trend 2016-2019

<sup>\*</sup> Visual Media Literacy changed to Viewing Media and Visual Artistic Literacy changed to Viewing Artistic in June 2016.

<sup>▼ ▲</sup> The school result may appear numerically the same as the district/province due to rounding. The arrow indicates a negligible difference.