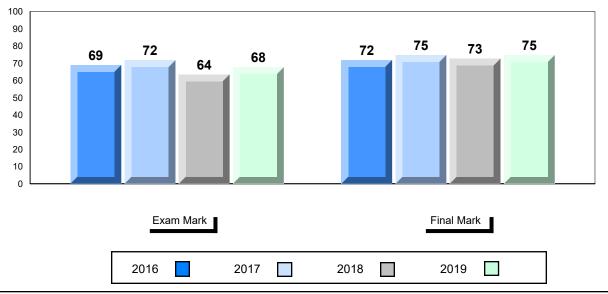

# Average Mark, 2016-2019

| Ex   | am Mark |      |      | Final Mark | C |
|------|---------|------|------|------------|---|
| 2016 |         | 2017 | 2018 | 2019       |   |

<sup>\*</sup> Visual Media Literacy changed to Viewing Media and Visual Artistic Literacy changed to Viewing Artistic in June 2016.

<sup>▼ ▲</sup> The school result may appear numerically the same as the district/province due to rounding. The arrow indicates a negligible difference.

<sup>\*</sup> Listening and Writing: Analytical Essay are new categories introduced in June 2016.