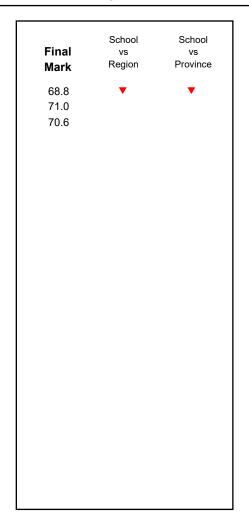

| Final<br>Mark        | School<br>vs<br>Region | School<br>vs<br>Province |
|----------------------|------------------------|--------------------------|
| 75.6<br>71.0<br>70.6 | <b>A</b>               | •                        |
|                      |                        |                          |
|                      |                        |                          |
|                      |                        |                          |
|                      |                        |                          |
|                      |                        |                          |
|                      |                        |                          |