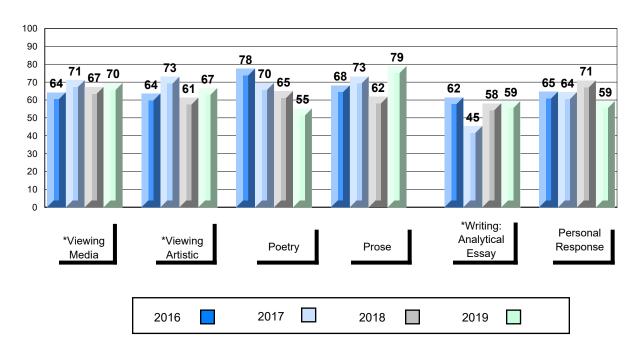

## 4 Year Public Exam (Subtest) Mark Trend 2016-2019

<sup>\*</sup> Visual Media Literacy changed to Viewing Media and Visual Artistic Literacy changed to Viewing Artistic in June 2016.

<sup>▼ ▲</sup> The school result may appear numerically the same as the district/province due to rounding. The arrow indicates a negligible difference.

<sup>\*</sup> Listening and Writing: Analytical Essay are new categories introduced in June 2016.

#002 - Henry Gordon Academy, Cartwright

Grades: K-12

| Number of Students   | 1                            | Public<br>Exam<br>Mark | School<br>vs<br>Region                        | School<br>vs<br>Province | Final<br>Mark | School<br>vs<br>Region                          | School<br>vs<br>Province |
|----------------------|------------------------------|------------------------|-----------------------------------------------|--------------------------|---------------|-------------------------------------------------|--------------------------|
| English 3201         | School<br>Region<br>Province | students               | data with 5<br>withheld for<br>confidentialit | reasons of               | students      | l data with 5<br>withheld for<br>confidentialit | reasons of               |
| <u>Subtest</u>       |                              |                        |                                               |                          |               |                                                 |                          |
| Viewing<br>Media     | School<br>Region<br>Province |                        |                                               |                          |               |                                                 |                          |
| Viewing<br>Artistic  | School<br>Region<br>Province |                        |                                               |                          |               |                                                 |                          |
| Poetry               | School<br>Region<br>Province |                        |                                               |                          |               |                                                 |                          |
| Prose                | School<br>Region<br>Province |                        |                                               |                          |               |                                                 |                          |
| Writing              | School<br>Region<br>Province |                        |                                               |                          |               |                                                 |                          |
| Personal<br>Response | School<br>Region<br>Province |                        |                                               |                          |               |                                                 |                          |