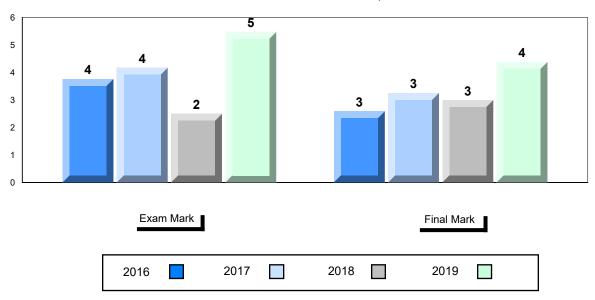

# Average Mark, 2016-2019

| Ex   | am Mark |      |      | Final Mark | C |
|------|---------|------|------|------------|---|
| 2016 |         | 2017 | 2018 | 2019       |   |

<sup>\*</sup> Visual Media Literacy changed to Viewing Media and Visual Artistic Literacy changed to Viewing Artistic in June 2016.

<sup>▼ ▲</sup> The school result may appear numerically the same as the district/province due to rounding. The arrow indicates a negligible difference.

<sup>\*</sup> Listening and Writing: Analytical Essay are new categories introduced in June 2016.