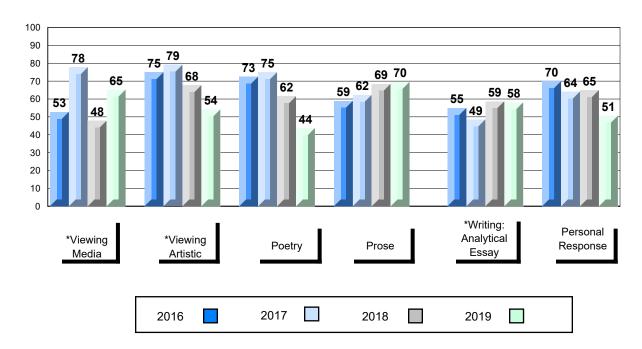

## 4 Year Public Exam (Subtest) Mark Trend 2016-2019

<sup>\*</sup> Visual Media Literacy changed to Viewing Media and Visual Artistic Literacy changed to Viewing Artistic in June 2016.

<sup>▼ ▲</sup> The school result may appear numerically the same as the district/province due to rounding. The arrow indicates a negligible difference.

# Average Mark, 2016-2019

| Ex   | am Mark |      |      | Final Mark | C |
|------|---------|------|------|------------|---|
| 2016 |         | 2017 | 2018 | 2019       |   |

<sup>\*</sup> Visual Media Literacy changed to Viewing Media and Visual Artistic Literacy changed to Viewing Artistic in June 2016.