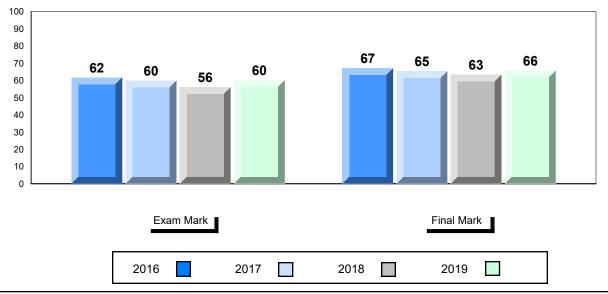

# Average Mark, 2016-2019

| Ex   | am Mark |      |      | Final Mark | C |
|------|---------|------|------|------------|---|
| 2016 |         | 2017 | 2018 | 2019       |   |

<sup>\*</sup> Visual Media Literacy changed to Viewing Media and Visual Artistic Literacy changed to Viewing Artistic in June 2016.

<sup>▼ ▲</sup> The school result may appear numerically the same as the district/province due to rounding. The arrow indicates a negligible difference.

<sup>\*</sup> Listening and Writing: Analytical Essay are new categories introduced in June 2016.