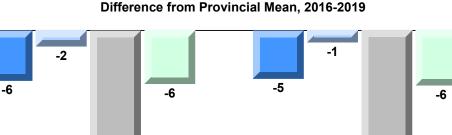

<b>A</b>               | <b>A</b>                 |
| Writing              | School<br>Region<br>Province | 45.3<br>60.8<br>60.7   | •                      | •                        |
| Personal<br>Response | School<br>Region<br>Province | 61.1<br>63.8<br>61.3   | •                      | •                        |





<sup>\*</sup> Visual Media Literacy changed to Viewing Media and Visual Artistic Literacy changed to Viewing Artistic in June 2016.

<sup>▼ ▲</sup> The school result may appear numerically the same as the district/province due to rounding. The arrow indicates a negligible difference.

<sup>\*</sup> Listening and Writing: Analytical Essay are new categories introduced in June 2016.

0 -2

-4 -6

-8 -10 -12 -14 -16

-18

#394 - E.A. Butler All Grade, McKay's

Grades: K-12







<sup>\*</sup> Visual Media Literacy changed to Viewing Media and Visual Artistic Literacy changed to Viewing Artistic in June 2016.

<sup>▼ ▲</sup> The school result may appear numerically the same as the district/province due to rounding. The arrow indicates a negligible difference.

<sup>\*</sup> Listening and Writing: Analytical Essay are new categories introduced in June 2016.



#397 - Belanger Memorial School, Upper Ferry

| Grades: I | K-12 |
|-----------|------|
|-----------|------|

| Number of Students   | 12                           | Public<br>Exam<br>Mark | School<br>vs<br>Region | School<br>vs<br>Province |
|----------------------|------------------------------|------------------------|------------------------|--------------------------|
| English 3201         | School