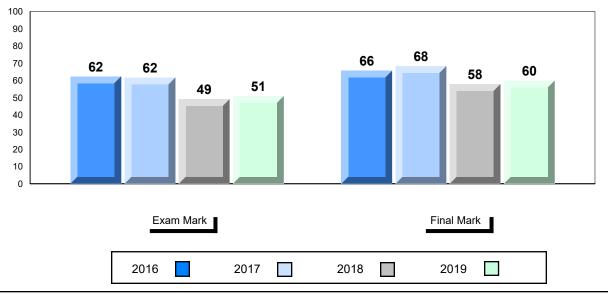

# Average Mark, 2016-2019

| Ex   | am Mark |      |      | Final Mark | C |
|------|---------|------|------|------------|---|
| 2016 |         | 2017 | 2018 | 2019       |   |

<sup>\*</sup> Visual Media Literacy changed to Viewing Media and Visual Artistic Literacy changed to Viewing Artistic in June 2016.

<sup>▼ ▲</sup> The school result may appear numerically the same as the district/province due to rounding. The arrow indicates a negligible difference.

<sup>\*</sup> Listening and Writing: Analytical Essay are new categories introduced in June 2016.