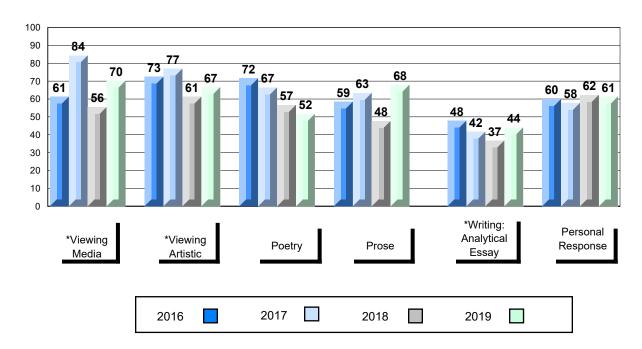

# Average Mark, 2016-2019

| Ex   | am Mark |      |      | Final Mark | C |
|------|---------|------|------|------------|---|
| 2016 |         | 2017 | 2018 | 2019       |   |

<sup>\*</sup> Visual Media Literacy changed to Viewing Media and Visual Artistic Literacy changed to Viewing Artistic in June 2016.

<sup>▼ ▲</sup> The school result may appear numerically the same as the district/province due to rounding. The arrow indicates a negligible difference.

<sup>\*</sup> Listening and Writing: Analytical Essay are new categories introduced in June 2016.