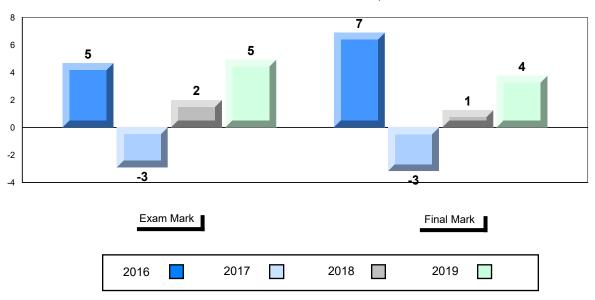

# Average Mark, 2016-2019

| Ex   | am Mark |      |      | Final Mark | C |
|------|---------|------|------|------------|---|
| 2016 |         | 2017 | 2018 | 2019       |   |

<sup>\*</sup> Visual Media Literacy changed to Viewing Media and Visual Artistic Literacy changed to Viewing Artistic in June 2016.

<sup>▼ ▲</sup> The school result may appear numerically the same as the district/province due to rounding. The arrow indicates a negligible difference.

<sup>\*</sup> Listening and Writing: Analytical Essay are new categories introduced in June 2016.