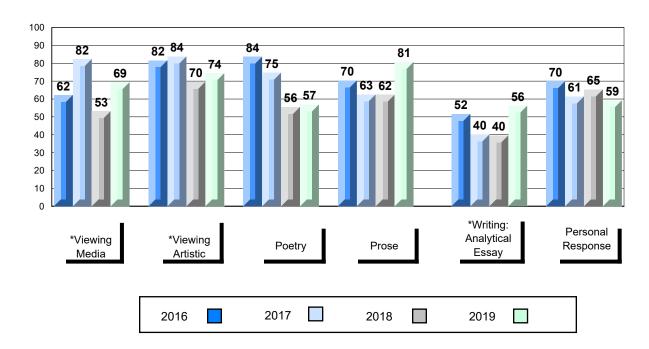

# Average Mark, 2016-2019

| Ex   | am Mark |      |      | Final Mark | C |
|------|---------|------|------|------------|---|
| 2016 |         | 2017 | 2018 | 2019       |   |

<sup>\*</sup> Visual Media Literacy changed to Viewing Media and Visual Artistic Literacy changed to Viewing Artistic in June 2016.

<sup>▼ ▲</sup> The school result may appear numerically the same as the district/province due to rounding. The arrow indicates a negligible difference.

<sup>\*</sup> Listening and Writing: Analytical Essay are new categories introduced in June 2016.