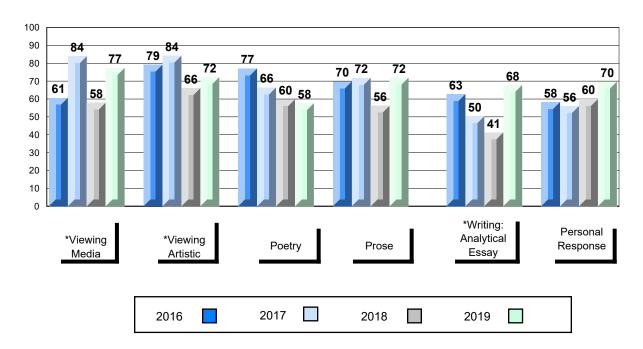

# Average Mark, 2016-2019

| Ex   | am Mark |      |      | Final Mark | C |
|------|---------|------|------|------------|---|
| 2016 |         | 2017 | 2018 | 2019       |   |

<sup>\*</sup> Visual Media Literacy changed to Viewing Media and Visual Artistic Literacy changed to Viewing Artistic in June 2016.

<sup>▼ ▲</sup> The school result may appear numerically the same as the district/province due to rounding. The arrow indicates a negligible difference.

<sup>\*</sup> Listening and Writing: Analytical Essay are new categories introduced in June 2016.