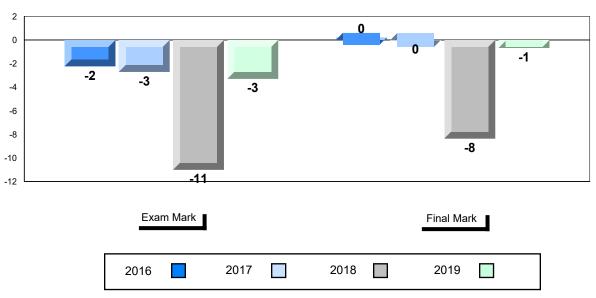

#### Difference from Provincial Mean, 2016-2019

School data with 5 or fewer students withheld for reasons of confidentiality.