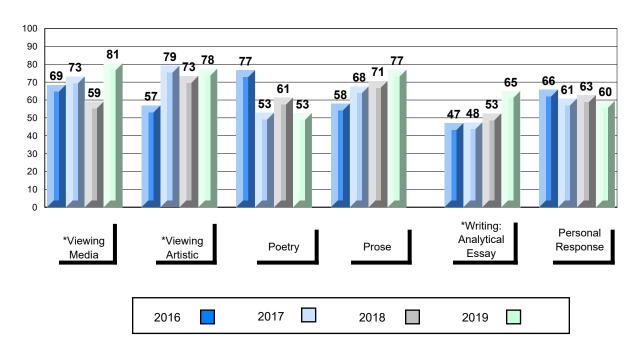

## 4 Year Public Exam (Subtest) Mark Trend 2016-2019

<sup>\*</sup> Visual Media Literacy changed to Viewing Media and Visual Artistic Literacy changed to Viewing Artistic in June 2016.

<sup>▼ ▲</sup> The school result may appear numerically the same as the district/province due to rounding. The arrow indicates a negligible difference.

<sup>\*</sup> Listening and Writing: Analytical Essay are new categories introduced in June 2016.

#002 - Henry Gordon Academy, Cartwright

Grades: K-12

| Number of Students   | 1                            | Public<br>Exam<br>Mark | School<br>vs<br>Region                        | School<br>vs<br>Province | Final<br>Mark | School<br>vs<br>Region                          | School<br>vs<br>Province |
|----------------------|------------------------------|------------------------|-----------------------------------------------|--------------------------|---------------|-------------------------------------------------|--------------------------|
| English 3201         | School<br>Region<br>Province | students               | data with 5<br>withheld for<br>confidentialit | reasons of               | students      | l data with 5<br>withheld for<br>confidentialit | reasons of               |
| <u>Subtest</u>       |                              |                        |                                               |                          |               |                                                 |                          |
| Viewing<br>Media     | School<br>Region<br>Province |                        |                                               |                          |               |                                                 |                          |
| Viewing<br>Artistic  | School<br>Region<br>Province |                        |                                               |                          |               |                                                 |                          |
| Poetry               | School<br>Region<br>Province |                        |                                               |                          |               |                                                 |                          |
| Prose                | School<br>Region<br>Province |                        |                                               |                          |               |                                                 |                          |
| Writing              | School<br>Region<br>Province |                        |                                               |                          |               |                                                 |                          |
| Personal<br>Response | School<br>Region<br>Province |                        |                                               |                          |               |                                                 |                          |