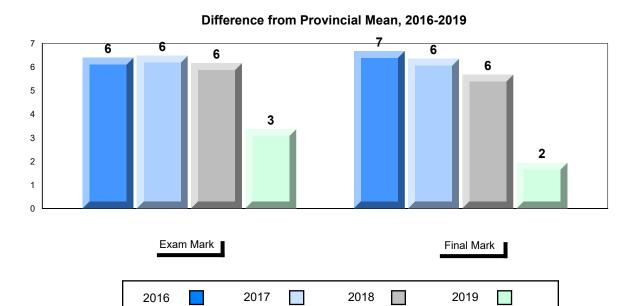

#### Difference from Provincial Mean, 2016-2019

School data with 5 or fewer students withheld for reasons of confidentiality.