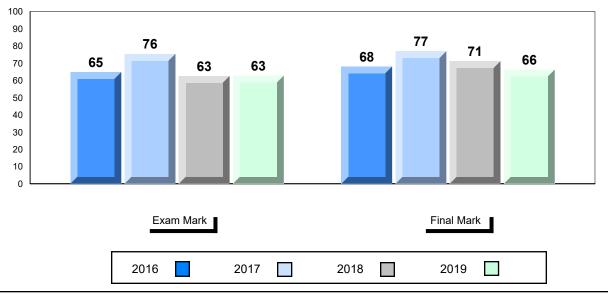

# Average Mark, 2016-2019

| Exa  | am Mark |      |      | Final Mar | k |
|------|---------|------|------|-----------|---|
| 2016 |         | 2017 | 2018 | 2019      |   |

<sup>\*</sup> Visual Media Literacy changed to Viewing Media and Visual Artistic Literacy changed to Viewing Artistic in June 2016.

<sup>▼ ▲</sup> The school result may appear numerically the same as the district/province due to rounding. The arrow indicates a negligible difference.

<sup>\*</sup> Listening and Writing: Analytical Essay are new categories introduced in June 2016.