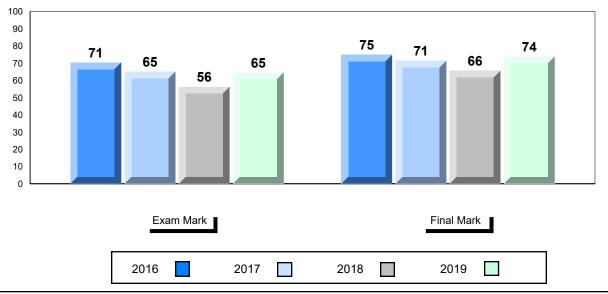

# Average Mark, 2016-2019

| Ex   | am Mark |      |      | Final Mark | C |
|------|---------|------|------|------------|---|
| 2016 |         | 2017 | 2018 | 2019       |   |

<sup>\*</sup> Visual Media Literacy changed to Viewing Media and Visual Artistic Literacy changed to Viewing Artistic in June 2016.