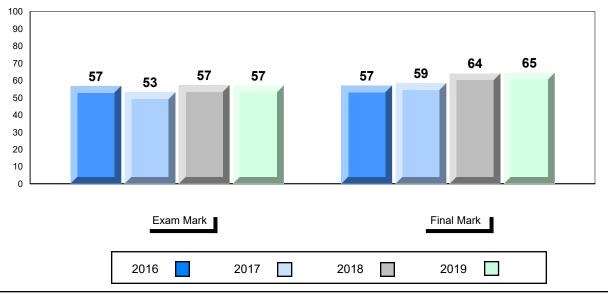

# Average Mark, 2016-2019

| Ex   | am Mark |      |      | Final Mark | C |
|------|---------|------|------|------------|---|
| 2016 |         | 2017 | 2018 | 2019       |   |

<sup>\*</sup> Visual Media Literacy changed to Viewing Media and Visual Artistic Literacy changed to Viewing Artistic in June 2016.

<sup>▼ ▲</sup> The school result may appear numerically the same as the district/province due to rounding. The arrow indicates a negligible difference.

<sup>\*</sup> Listening and Writing: Analytical Essay are new categories introduced in June 2016.