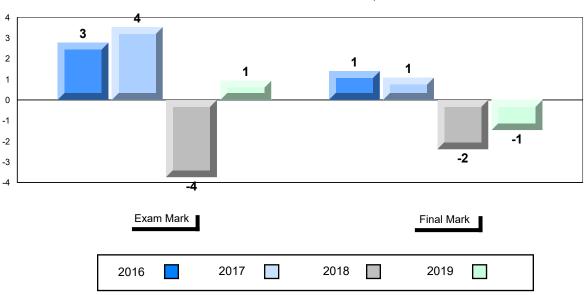

## 4 Year Public Exam (Subtest) Mark Trend 2016-2019

<sup>\*</sup> Visual Media Literacy changed to Viewing Media and Visual Artistic Literacy changed to Viewing Artistic in June 2016.

<sup>▼ ▲</sup> The school result may appear numerically the same as the district/province due to rounding. The arrow indicates a negligible difference.

<sup>\*</sup> Listening and Writing: Analytical Essay are new categories introduced in June 2016.

#002 - Henry Gordon Academy, Cartwright

Grades: K-12

| Number of Students   | 1                            | Public<br>Exam<br>Mark | School<br>vs<br>Region                        | School<br>vs<br>Province | Final<br>Mark | School<br>vs<br>Region                          | School<br>vs<br>Province |
|----------------------|------------------------------|------------------------|-----------------------------------------------|--------------------------|---------------|-------------------------------------------------|--------------------------|
| English 3201         | School<br>Region<br>Province | students               | data with 5<br>withheld for<br>confidentialit | reasons of               | students      | l data with 5<br>withheld for<br>confidentialit | reasons of               |
| <u>Subtest</u>       |                              |                        |                                               |                          |               |                                                 |                          |
| Viewing<br>Media     | School<br>Region<br>Province |                        |                                               |                          |               |                                                 |                          |
| Viewing<br>Artistic  | School<br>Region<br>Province |                        |                                               |                          |               |                                                 |                          |
| Poetry               | School<br>Region<br>Province |                        |                                               |                          |               |                                                 |                          |
| Prose                | School<br>Region<br>Province |                        |                                               |                          |               |                                                 |                          |
| Writing              | School<br>Region<br>Province |                        |                                               |                          |               |                                                 |                          |
| Personal<br>Response | School<br>Region<br>Province |                        |                                               |                          |               |                                                 |                          |