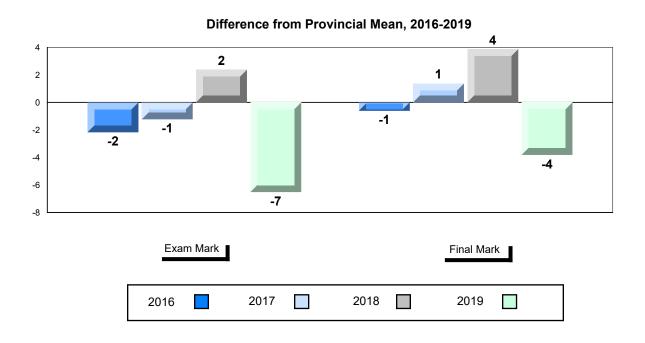

#### Difference from Provincial Mean, 2016-2019

School data with 5 or fewer students withheld for reasons of confidentiality.