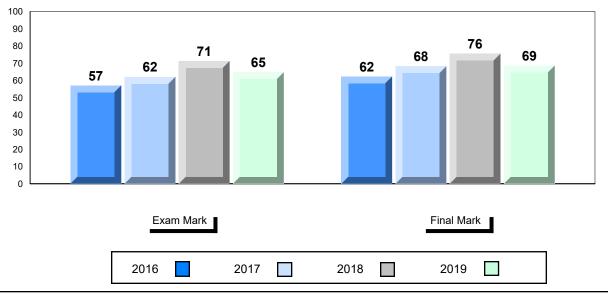

# Average Mark, 2016-2019

<sup>\*</sup> Visual Media Literacy changed to Viewing Media and Visual Artistic Literacy changed to Viewing Artistic in June 2016.

<sup>▼ ▲</sup> The school result may appear numerically the same as the district/province due to rounding. The arrow indicates a negligible difference.

<sup>\*</sup> Listening and Writing: Analytical Essay are new categories introduced in June 2016.

Grades: K-12