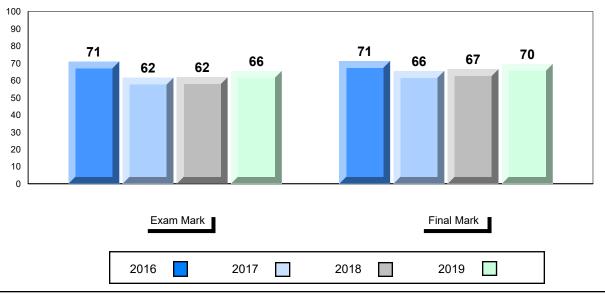

# Average Mark, 2016-2019

| Ex   | am Mark |      |      | Final Mark | C |
|------|---------|------|------|------------|---|
| 2016 |         | 2017 | 2018 | 2019       |   |

<sup>\*</sup> Visual Media Literacy changed to Viewing Media and Visual Artistic Literacy changed to Viewing Artistic in June 2016.