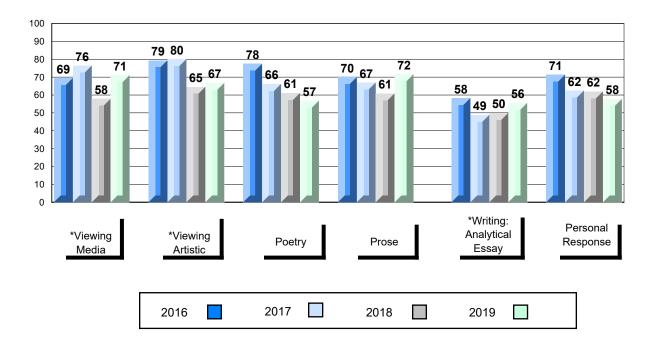

### 4 Year Public Exam (Subtest) Mark Trend 2016-2019

<sup>\*</sup> Visual Media Literacy changed to Viewing Media and Visual Artistic Literacy changed to Viewing Artistic in June 2016.

<sup>▼ ▲</sup> The school result may appear numerically the same as the district/province due to rounding. The arrow indicates a negligible difference.

<sup>\*</sup> Listening and Writing: Analytical Essay are new categories introduced in June 2016.

Number of Students

English 3201

Subtest

Viewing

Viewing

Artistic

Poetry