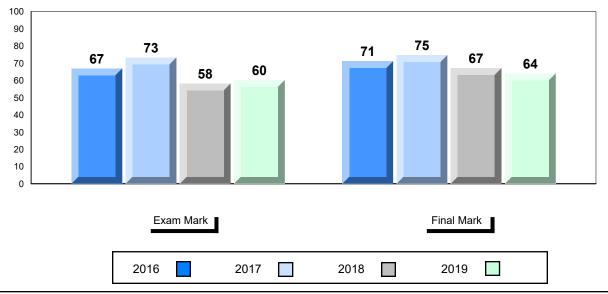

# Average Mark, 2016-2019

| Exa  | am Mark |      |      | Final Mar | k |
|------|---------|------|------|-----------|---|
| 2016 |         | 2017 | 2018 | 2019      |   |

<sup>\*</sup> Visual Media Literacy changed to Viewing Media and Visual Artistic Literacy changed to Viewing Artistic in June 2016.

<sup>▼ ▲</sup> The school result may appear numerically the same as the district/province due to rounding. The arrow indicates a negligible difference.

<sup>\*</sup> Listening and Writing: Analytical Essay are new categories introduced in June 2016.