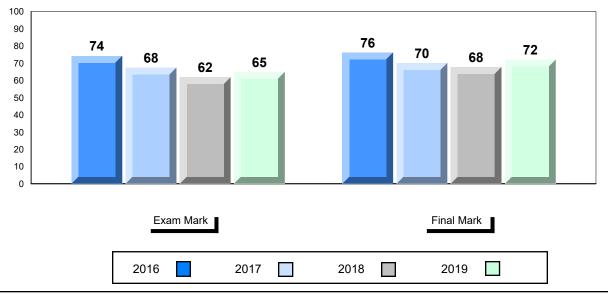

# Average Mark, 2016-2019

| Ex   | am Mark |      |      | Final Mark | C |
|------|---------|------|------|------------|---|
| 2016 |         | 2017 | 2018 | 2019       |   |

<sup>\*</sup> Visual Media Literacy changed to Viewing Media and Visual Artistic Literacy changed to Viewing Artistic in June 2016.

<sup>▼ ▲</sup> The school result may appear numerically the same as the district/province due to rounding. The arrow indicates a negligible difference.

<sup>\*</sup> Listening and Writing: Analytical Essay are new categories introduced in June 2016.