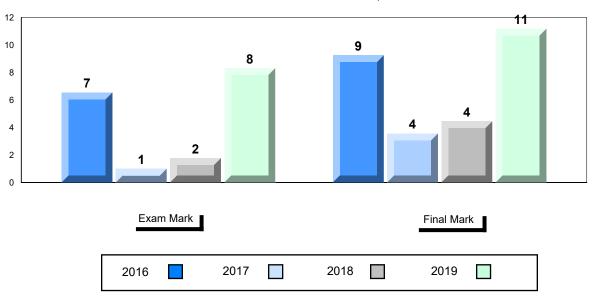

# Average Mark, 2016-2019

| Ex   | am Mark |      |      | Final Mark | C |
|------|---------|------|------|------------|---|
| 2016 |         | 2017 | 2018 | 2019       |   |

<sup>\*</sup> Visual Media Literacy changed to Viewing Media and Visual Artistic Literacy changed to Viewing Artistic in June 2016.

<sup>▼ ▲</sup> The school result may appear numerically the same as the district/province due to rounding. The arrow indicates a negligible difference.

<sup>\*</sup> Listening and Writing: Analytical Essay are new categories introduced in June 2016.