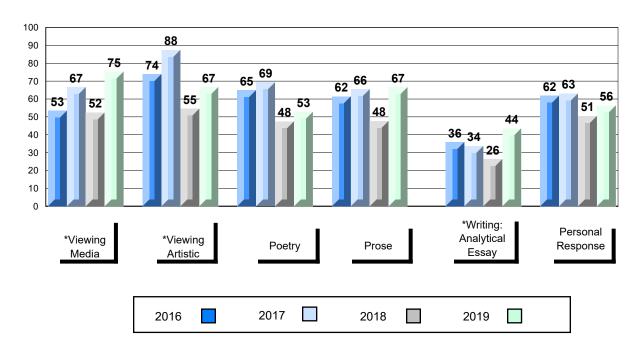

## 4 Year Public Exam (Subtest) Mark Trend 2016-2019

<sup>\*</sup> Visual Media Literacy changed to Viewing Media and Visual Artistic Literacy changed to Viewing Artistic in June 2016.

<sup>▼ ▲</sup> The school result may appear numerically the same as the district/province due to rounding. The arrow indicates a negligible difference.

<sup>\*</sup> Listening and Writing: Analytical Essay are new categories introduced in June 2016.

#002 - Henry Gordon Academy, Cartwright

Grades: K-12

| Number of Students   | 1                            | Public<br>Exam<br>Mark | School<br>vs<br>Region                        | School<br>vs<br>Province | Final<br>Mark | School<br>vs<br>Region                          | School<br>vs<br>Province |
|----------------------|------------------------------|------------------------|-----------------------------------------------|--------------------------|---------------|-------------------------------------------------|--------------------------|
| English 3201         | School<br>Region<br>Province | students               | data with 5<br>withheld for<br>confidentialit | reasons of               | students      | l data with 5<br>withheld for<br>confidentialit | reasons of               |
| <u>Subtest</u>       |                              |                        |                                               |                          |               |                                                 |                          |
| Viewing<br>Media     | School<br>Region<br>Province |                        |                                               |                          |               |                                                 |                          |
| Viewing<br>Artistic  | School<br>Region<br>Province |                        |                                               |                          |               |                                                 |                          |
| Poetry               | School<br>Region<br>Province |                        |                                               |                          |               |                                                 |                          |
| Prose                | School<br>Region<br>Province |                        |                                               |                          |               |                                                 |                          |
| Writing              | School<br>Region<br>Province |                        |                                               |                          |               |                                                 |                          |
| Personal<br>Response | School<br>Region<br>Province |                        |                                               |                          |               |                                                 |                          |