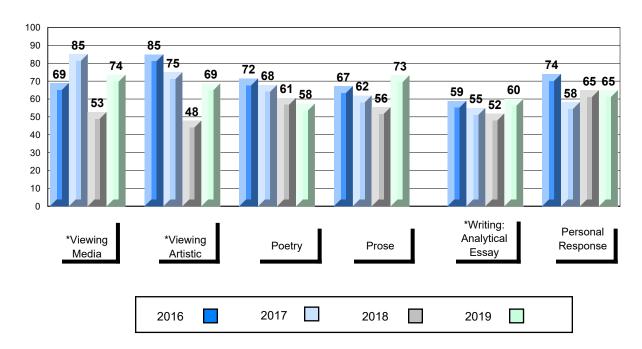

## 4 Year Public Exam (Subtest) Mark Trend 2016-2019

<sup>\*</sup> Visual Media Literacy changed to Viewing Media and Visual Artistic Literacy changed to Viewing Artistic in June 2016.

<sup>▼ ▲</sup> The school result may appear numerically the same as the district/province due to rounding. The arrow indicates a negligible difference.

<sup>\*</sup> Listening and Writing: Analytical Essay are new categories introduced in June 2016.

#002 - Henry Gordon Academy, Cartwright

Grades: K-12

| Number of Students   | 1                            | Public<br>Exam<br>Mark | School<br>vs<br>Region                        | School<br>vs<br>Province | Final<br>Mark | School<br>vs<br>Region                          | School<br>vs<br>Province |
|----------------------|------------------------------|------------------------|-----------------------------------------------|--------------------------|---------------|-------------------------------------------------|--------------------------|
| English 3201         | School<br>Region<br>Province | students               | data with 5<br>withheld for<br>confidentialit | reasons of               | students      | l data with 5<br>withheld for<br>confidentialit | reasons of               |
| <u>Subtest</u>       |                              |                        |                                               |                          |               |                                                 |                          |
| Viewing<br>Media     | School<br>Region<br>Province |                        |                                               |                          |               |                                                 |                          |
| Viewing<br>Artistic  | School<br>Region<br>Province |                        |                                               |                          |               |                                                 |                          |
| Poetry               | School<br>Region<br>Province |                        |                                               |                          |               |                                                 |                          |
| Prose                | School<br>Region<br>Province |                        |                                               |                          |               |                                                 |                          |
| Writing              | School<br>Region<br>Province |                        |                                               |                          |               |                                                 |                          |
| Personal<br>Response | School<br>Region<br>Province |                        |                                               |                          |               |                                                 |                          |