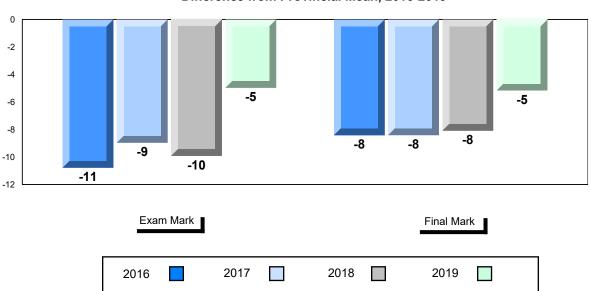

#### Difference from Provincial Mean, 2016-2019

School data with 5 or fewer students withheld for reasons of confidentiality.