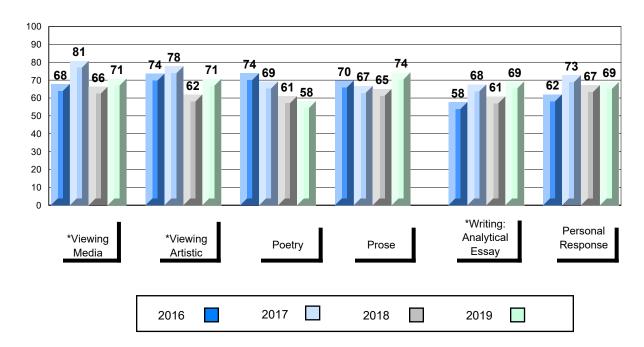

### 4 Year Public Exam (Subtest) Mark Trend 2016-2019

<sup>\*</sup> Visual Media Literacy changed to Viewing Media and Visual Artistic Literacy changed to Viewing Artistic in June 2016.

<sup>▼ ▲</sup> The school result may appear numerically the same as the district/province due to rounding. The arrow indicates a negligible difference.

<sup>\*</sup> Listening and Writing: Analytical Essay are new categories introduced in June 2016.

Number of Students

English 3201

Subtest

Viewing

Viewing

Artistic

Poetry