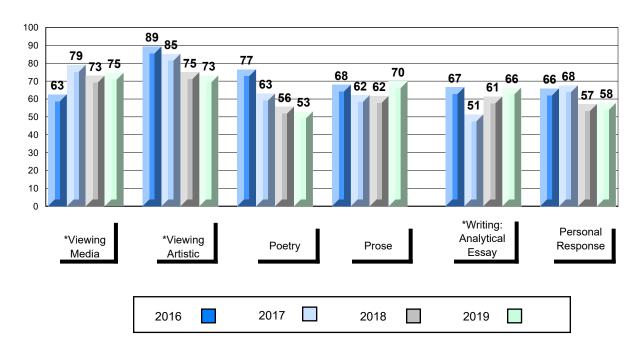

## 4 Year Public Exam (Subtest) Mark Trend 2016-2019

<sup>\*</sup> Visual Media Literacy changed to Viewing Media and Visual Artistic Literacy changed to Viewing Artistic in June 2016.

<sup>▼ ▲</sup> The school result may appear numerically the same as the district/province due to rounding. The arrow indicates a negligible difference.