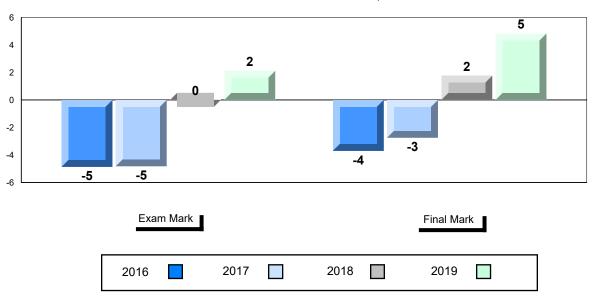

#### Difference from Provincial Mean, 2016-2019

School data with 5 or fewer students withheld for reasons of confidentiality.