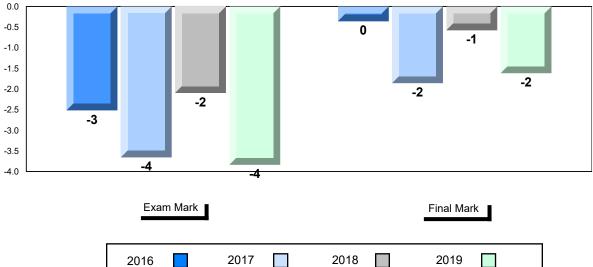

#### Difference from Provincial Mean, 2016-2019

School data with 5 or fewer students withheld for reasons of confidentiality.