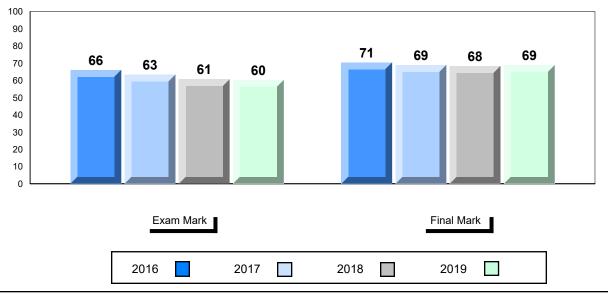

# Average Mark, 2016-2019

| Exa  | am Mark |      |      | Final Mar | k |
|------|---------|------|------|-----------|---|
| 2016 |         | 2017 | 2018 | 2019      |   |

<sup>\*</sup> Visual Media Literacy changed to Viewing Media and Visual Artistic Literacy changed to Viewing Artistic in June 2016.

<sup>▼ ▲</sup> The school result may appear numerically the same as the district/province due to rounding. The arrow indicates a negligible difference.

<sup>\*</sup> Listening and Writing: Analytical Essay are new categories introduced in June 2016.