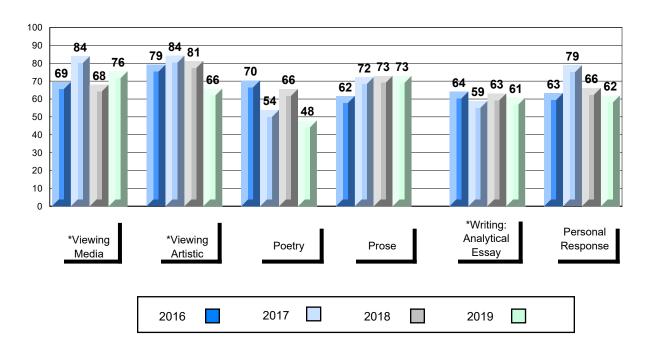

## 4 Year Public Exam (Subtest) Mark Trend 2016-2019

<sup>\*</sup> Visual Media Literacy changed to Viewing Media and Visual Artistic Literacy changed to Viewing Artistic in June 2016.

<sup>▼ ▲</sup> The school result may appear numerically the same as the district/province due to rounding. The arrow indicates a negligible difference.

<sup>\*</sup> Listening and Writing: Analytical Essay are new categories introduced in June 2016.

#002 - Henry Gordon Academy, Cartwright

Grades: K-12

| Number of Students   | 1                            | Public<br>Exam<br>Mark | School<br>vs<br>Region                        | School<br>vs<br>Province | Final<br>Mark | School<br>vs<br>Region                          | School<br>vs<br>Province |
|----------------------|------------------------------|------------------------|-----------------------------------------------|--------------------------|---------------|-------------------------------------------------|--------------------------|
| English 3201         | School<br>Region<br>Province | students               | data with 5<br>withheld for<br>confidentialit | reasons of               | students      | l data with 5<br>withheld for<br>confidentialit | reasons of               |
| <u>Subtest</u>       |                              |                        |                                               |                          |               |                                                 |                          |
| Viewing<br>Media     | School<br>Region<br>Province |                        |                                               |                          |               |                                                 |                          |
| Viewing<br>Artistic  | School<br>Region<br>Province |                        |                                               |                          |               |                                                 |                          |
| Poetry               | School<br>Region<br>Province |                        |                                               |                          |               |                                                 |                          |
| Prose                | School<br>Region<br>Province |                        |                                               |                          |               |                                                 |                          |
| Writing              | School<br>Region<br>Province |                        |                                               |                          |               |                                                 |                          |
| Personal<br>Response | School<br>Region<br>Province |                        |                                               |                          |               |                                                 |                          |