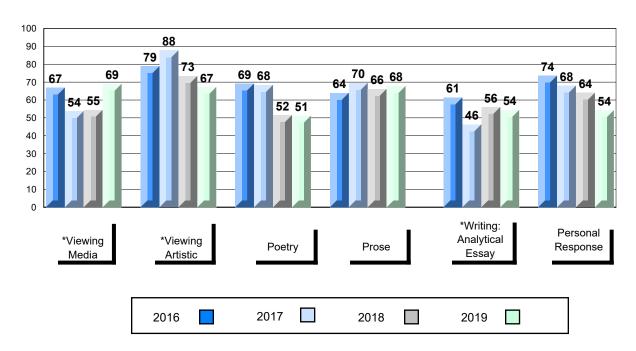

# Average Mark, 2016-2019

| Ex   | am Mark |      |      | Final Mark | C |
|------|---------|------|------|------------|---|
| 2016 |         | 2017 | 2018 | 2019       |   |

<sup>\*</sup> Visual Media Literacy changed to Viewing Media and Visual Artistic Literacy changed to Viewing Artistic in June 2016.

<sup>▼ ▲</sup> The school result may appear numerically the same as the district/province due to rounding. The arrow indicates a negligible difference.

<sup>\*</sup> Listening and Writing: Analytical Essay are new categories introduced in June 2016.