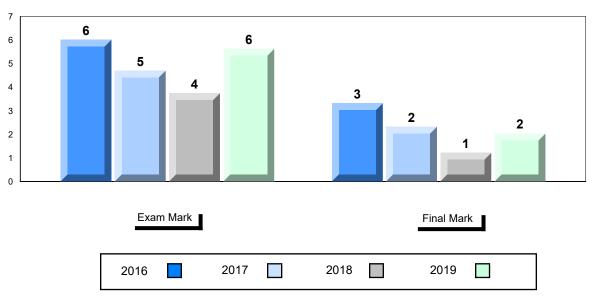

#### Difference from Provincial Mean, 2016-2019

School data with 5 or fewer students withheld for reasons of confidentiality.