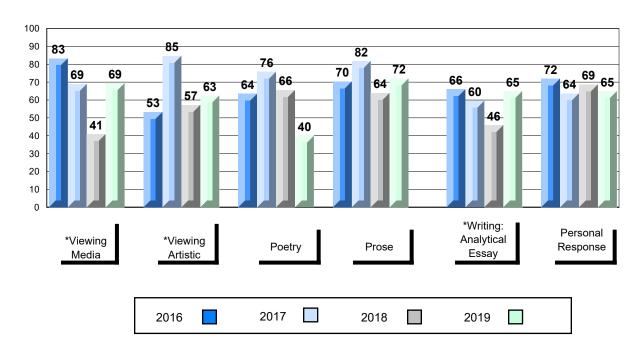

# Average Mark, 2016-2019

| Ex   | am Mark |      |      | Final Mark | C |
|------|---------|------|------|------------|---|
| 2016 |         | 2017 | 2018 | 2019       |   |

<sup>\*</sup> Visual Media Literacy changed to Viewing Media and Visual Artistic Literacy changed to Viewing Artistic in June 2016.

## 4 Year Public Exam (Subtest) Mark Trend 2016-2019

<sup>\*</sup> Visual Media Literacy changed to Viewing Media and Visual Artistic Literacy changed to Viewing Artistic in June 2016.

<sup>▼ ▲</sup> The school result may appear numerically the same as the district/province due to rounding. The arrow indicates a negligible difference.