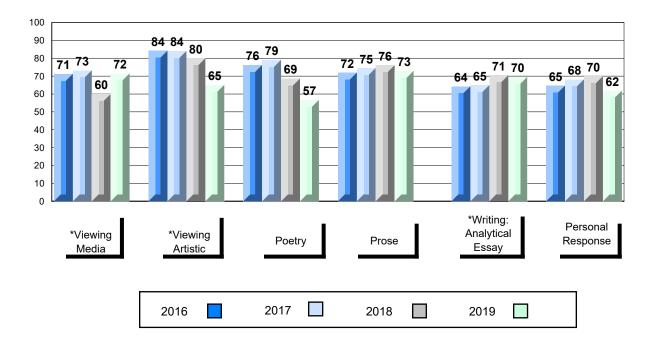

# Average Mark, 2016-2019

| Ex   | am Mark |      |      | Final Mark | C |
|------|---------|------|------|------------|---|
| 2016 |         | 2017 | 2018 | 2019       |   |

<sup>\*</sup> Visual Media Literacy changed to Viewing Media and Visual Artistic Literacy changed to Viewing Artistic in June 2016.

<sup>▼ ▲</sup> The school result may appear numerically the same as the district/province due to rounding. The arrow indicates a negligible difference.

<sup>\*</sup> Listening and Writing: Analytical Essay are new categories introduced in June 2016.