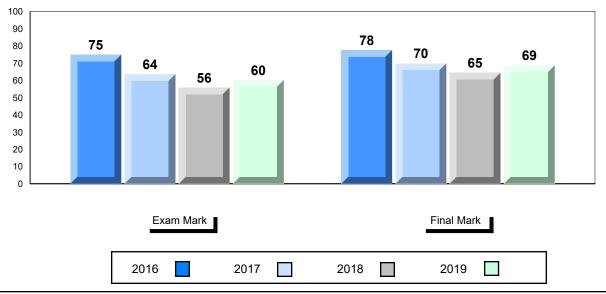

<sup>\*</sup> Listening and Writing: Analytical Essay are new categories introduced in June 2016.

#027 - Canon Richards Memorial Academy, Flower's Cove

| Number of Students   | 11                           | Public<br>Exam<br>Mark | School<br>vs<br>Region | School<br>vs<br>Province |
|----------------------|------------------------------|------------------------|------------------------|--------------------------|
| English 3201         | School<br>Region<br>Province | 67.1<br>64.5<br>64.2   | <b>A</b>               | •                        |
| <u>Subtest</u>       |                              |                        |                        |                          |
| Viewing<br>Media     | School<br>Region<br>Province | 76.3<br>73.5<br>73.5   | <b>A</b>               | <b>A</b>                 |
| Viewing<br>Artistic  | School<br>Region<br>Province | 81.1<br>69.8<br>70.8   | <b>A</b>               | •                        |
| Poetry               | School<br>Region<br>Province | 56.1<br>56.5<br>57.1   | •                      | •                        |
| Prose                | School<br>Region<br>Province | 75.8<br>72.7<br>73.6   | <b>A</b>               | <b>A</b>                 |
| Writing              | School<br>Region<br>Province | 64.6<br>60.8<br>60.7   | <b>A</b>               | •                        |
| Personal<br>Response | School<br>Region<br>Province | 63.6<br>63.8<br>61.3   | •                      | <b>A</b>                 |

| Final<br>Mark        | School<br>vs<br>Region | School<br>vs<br>Province |
|----------------------|------------------------|--------------------------|
| 75.6<br>71.0<br>70.6 | <b>A</b>               | •                        |
|                      |                        |                          |
|                      |                        |                          |
|                      |                        |                          |
|                      |                        |                          |
|                      |                        |                          |
|                      |                        |                          |