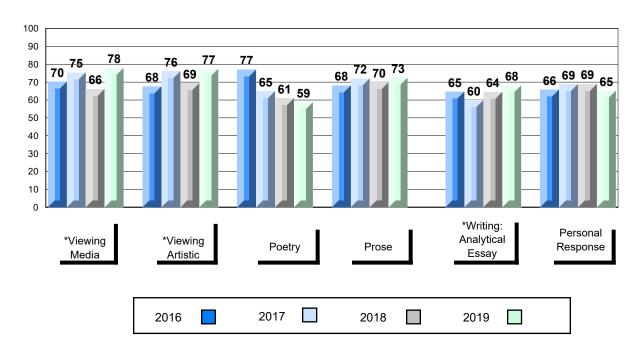

## 4 Year Public Exam (Subtest) Mark Trend 2016-2019

<sup>\*</sup> Visual Media Literacy changed to Viewing Media and Visual Artistic Literacy changed to Viewing Artistic in June 2016.

<sup>▼ ▲</sup> The school result may appear numerically the same as the district/province due to rounding. The arrow indicates a negligible difference.

<sup>\*</sup> Listening and Writing: Analytical Essay are new categories introduced in June 2016.

#002 - Henry Gordon Academy, Cartwright

Grades: K-12

| Number of Students   | 1                            | Public<br>Exam<br>Mark | School<br>vs<br>Region                        | School<br>vs<br>Province | Final<br>Mark | School<br>vs<br>Region                          | School<br>vs<br>Province |
|----------------------|------------------------------|------------------------|-----------------------------------------------|--------------------------|---------------|-------------------------------------------------|--------------------------|
| English 3201         | School<br>Region<br>Province | students               | data with 5<br>withheld for<br>confidentialit | reasons of               | students      | l data with 5<br>withheld for<br>confidentialit | reasons of               |
| <u>Subtest</u>       |                              |                        |                                               |                          |               |                                                 |                          |
| Viewing<br>Media     | School<br>Region<br>Province |                        |                                               |                          |               |                                                 |                          |
| Viewing<br>Artistic  | School<br>Region<br>Province |                        |                                               |                          |               |                                                 |                          |
| Poetry               | School<br>Region<br>Province |                        |                                               |                          |               |                                                 |                          |
| Prose                | School<br>Region<br>Province |                        |                                               |                          |               |                                                 |                          |
| Writing              | School<br>Region<br>Province |                        |                                               |                          |               |                                                 |                          |
| Personal<br>Response | School<br>Region<br>Province |                        |                                               |                          |               |                                                 |                          |