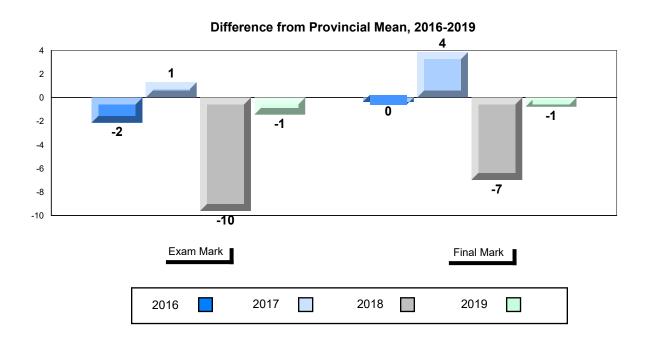

#### Difference from Provincial Mean, 2016-2019

School data with 5 or fewer students withheld for reasons of confidentiality.