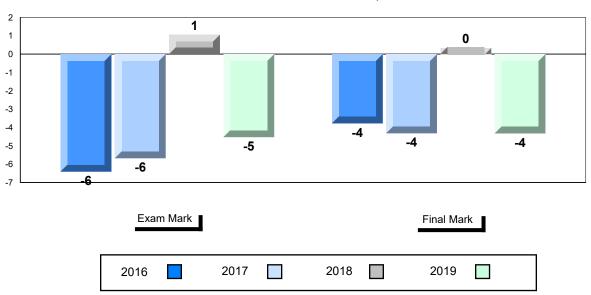

#### Difference from Provincial Mean, 2016-2019

School data with 5 or fewer students withheld for reasons of confidentiality.