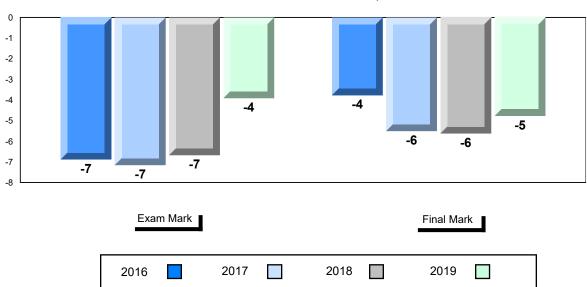

#### Difference from Provincial Mean, 2016-2019

School data with 5 or fewer students withheld for reasons of confidentiality.