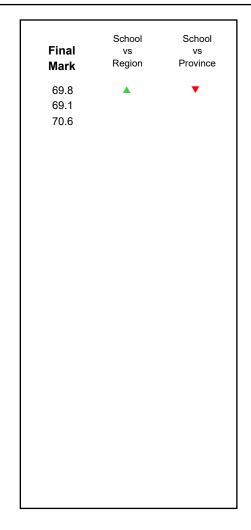

| Number of Students   | 53                           | Public<br>Exam<br>Mark | School<br>vs<br>Region | School<br>vs<br>Province |
|----------------------|------------------------------|------------------------|------------------------|--------------------------|
| English 3201         | School<br>Region<br>Province | 59.2<br>62.2<br>64.2   | •                      | •                        |
| <u>Subtest</u>       |                              |                        |                        |                          |
| Viewing<br>Media     | School<br>Region<br>Province | 71.6<br>73.1<br>73.5   | •                      | •                        |
| Viewing<br>Artistic  | School<br>Region<br>Province | 67.9<br>67.1<br>70.8   | <b>A</b>               | •                        |
| Poetry               | School<br>Region<br>Province | 52.8<br>54.6<br>57.1   | •                      | •                        |
| Prose                | School<br>Region<br>Province | 65.7<br>69.8<br>73.6   | •                      | •                        |
| Writing              | School<br>Region<br>Province | 50.5<br>58.3<br>60.7   | •                      | •                        |
| Personal<br>Response | School<br>Region<br>Province | 61.0<br>60.4<br>61.3   | <b>A</b>               | <b>•</b>                 |

# Average Mark, 2016-2019

<sup>\*</sup> Visual Media Literacy changed to Viewing Media and Visual Artistic Literacy changed to Viewing Artistic in June 2016.

<sup>▼ ▲</sup> The school result may appear numerically the same as the district/province due to rounding. The arrow indicates a negligible difference.

| Final<br>Mark        | School<br>vs<br>Region | School<br>vs<br>Province |
|----------------------|------------------------|--------------------------|
| 73.6<br>69.1<br>70.6 | <b>A</b>               | •                        |
|                      |                        |                          |
|                      |                        |                          |
|                      |                        |                          |
|                      |                        |                          |
|                      |                        |                          |
|                      |                        |                          |