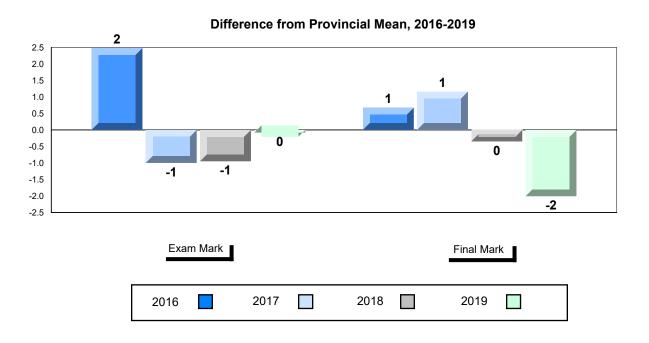

#### Difference from Provincial Mean, 2016-2019

School data with 5 or fewer students withheld for reasons of confidentiality.