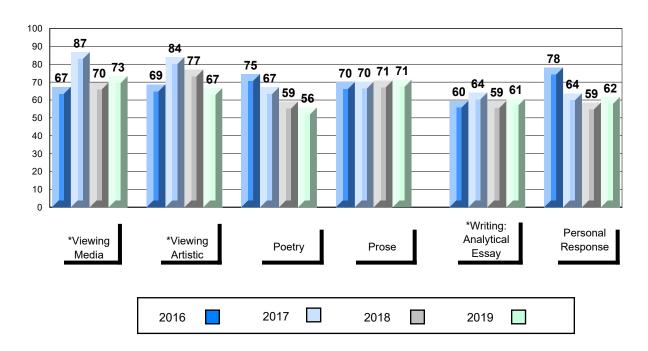

# Average Mark, 2016-2019

| Ex   | am Mark |      |      | Final Mark | C |
|------|---------|------|------|------------|---|
| 2016 |         | 2017 | 2018 | 2019       |   |

<sup>\*</sup> Visual Media Literacy changed to Viewing Media and Visual Artistic Literacy changed to Viewing Artistic in June 2016.

<sup>▼ ▲</sup> The school result may appear numerically the same as the district/province due to rounding. The arrow indicates a negligible difference.

<sup>\*</sup> Listening and Writing: Analytical Essay are new categories introduced in June 2016.