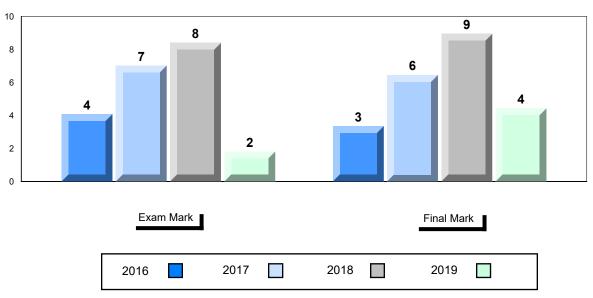

#### Difference from Provincial Mean, 2016-2019

School data with 5 or fewer students withheld for reasons of confidentiality.