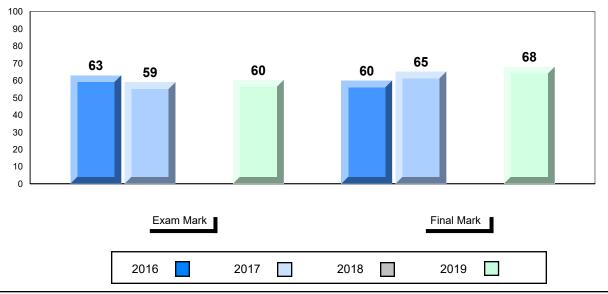

# Average Mark, 2016-2019

| Ex   | am Mark |      |      | Final Mark | C |
|------|---------|------|------|------------|---|
| 2016 |         | 2017 | 2018 | 2019       |   |

<sup>\*</sup> Visual Media Literacy changed to Viewing Media and Visual Artistic Literacy changed to Viewing Artistic in June 2016.

<sup>▼ ▲</sup> The school result may appear numerically the same as the district/province due to rounding. The arrow indicates a negligible difference.

<sup>\*</sup> Listening and Writing: Analytical Essay are new categories introduced in June 2016.