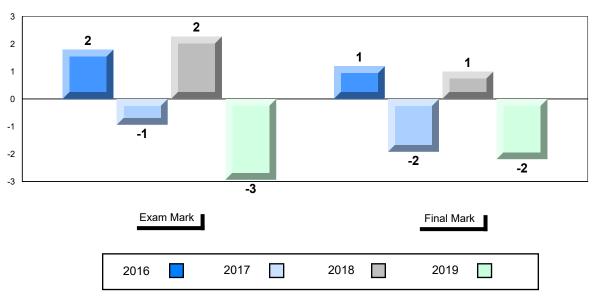

#### Difference from Provincial Mean, 2016-2019

School data with 5 or fewer students withheld for reasons of confidentiality.