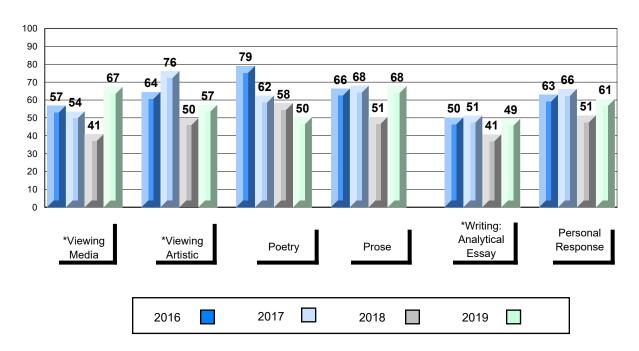

## 4 Year Public Exam (Subtest) Mark Trend 2016-2019

<sup>\*</sup> Visual Media Literacy changed to Viewing Media and Visual Artistic Literacy changed to Viewing Artistic in June 2016.

<sup>▼ ▲</sup> The school result may appear numerically the same as the district/province due to rounding. The arrow indicates a negligible difference.

<sup>\*</sup> Listening and Writing: Analytical Essay are new categories introduced in June 2016.

#002 - Henry Gordon Academy, Cartwright

Grades: K-12

| Number of Students   | 1                            | Public<br>Exam<br>Mark | School<br>vs<br>Region                        | School<br>vs<br>Province | Final<br>Mark | School<br>vs<br>Region                          | School<br>vs<br>Province |
|----------------------|------------------------------|------------------------|-----------------------------------------------|--------------------------|---------------|-------------------------------------------------|--------------------------|
| English 3201         | School<br>Region<br>Province | students               | data with 5<br>withheld for<br>confidentialit | reasons of               | students      | l data with 5<br>withheld for<br>confidentialit | reasons of               |
| <u>Subtest</u>       |                              |                        |                                               |                          |               |                                                 |                          |
| Viewing<br>Media     | School<br>Region<br>Province |                        |                                               |                          |               |                                                 |                          |
| Viewing<br>Artistic  | School<br>Region<br>Province |                        |                                               |                          |               |                                                 |                          |
| Poetry               | School<br>Region<br>Province |                        |                                               |                          |               |                                                 |                          |
| Prose                | School<br>Region<br>Province |                        |                                               |                          |               |                                                 |                          |
| Writing              | School<br>Region<br>Province |                        |                                               |                          |               |                                                 |                          |
| Personal<br>Response | School<br>Region<br>Province |                        |                                               |                          |               |                                                 |                          |