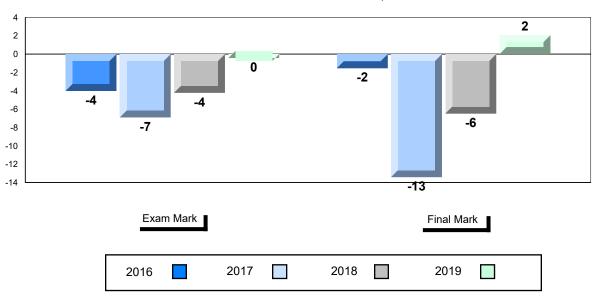

#### Difference from Provincial Mean, 2016-2019

School data with 5 or fewer students withheld for reasons of confidentiality.