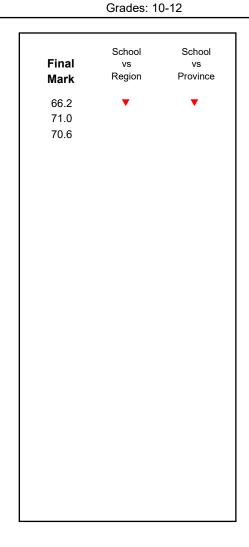

| Final<br>Mark        | School<br>vs<br>Region | School<br>vs<br>Province |
|----------------------|------------------------|--------------------------|
| 75.6<br>71.0<br>70.6 | <b>A</b>               | •                        |
|                      |                        |                          |
|                      |                        |                          |
|                      |                        |                          |
|                      |                        |                          |
|                      |                        |                          |
|                      |                        |                          |

| Final<br>Mark        | School<br>vs<br>Region | School<br>vs<br>Province |
|----------------------|------------------------|--------------------------|
| 73.6<br>69.1<br>70.6 | <b>A</b>               | •                        |
|                      |                        |                          |
|                      |                        |                          |
|                      |                        |                          |
|                      |                        |                          |
|                      |                        |                          |
|                      |                        |                          |