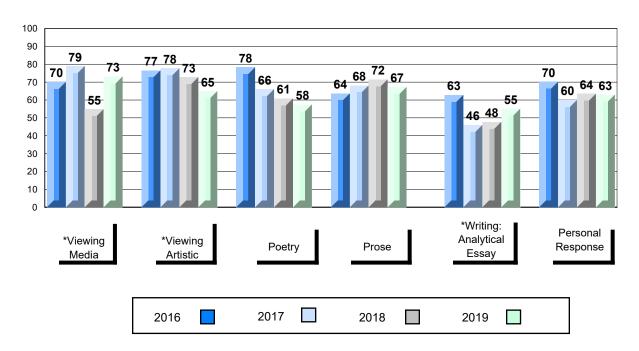

## 4 Year Public Exam (Subtest) Mark Trend 2016-2019

<sup>\*</sup> Visual Media Literacy changed to Viewing Media and Visual Artistic Literacy changed to Viewing Artistic in June 2016.

<sup>▼ ▲</sup> The school result may appear numerically the same as the district/province due to rounding. The arrow indicates a negligible difference.

<sup>\*</sup> Listening and Writing: Analytical Essay are new categories introduced in June 2016.

#002 - Henry Gordon Academy, Cartwright

Grades: K-12

| Number of Students   | 1                            | Public<br>Exam<br>Mark | School<br>vs<br>Region                        | School<br>vs<br>Province | Final<br>Mark | School<br>vs<br>Region                          | School<br>vs<br>Province |
|----------------------|------------------------------|------------------------|-----------------------------------------------|--------------------------|---------------|-------------------------------------------------|--------------------------|
| English 3201         | School<br>Region<br>Province | students               | data with 5<br>withheld for<br>confidentialit | reasons of               | students      | l data with 5<br>withheld for<br>confidentialit | reasons of               |
| <u>Subtest</u>       |                              |                        |                                               |                          |               |                                                 |                          |
| Viewing<br>Media     | School<br>Region<br>Province |                        |                                               |                          |               |                                                 |                          |
| Viewing<br>Artistic  | School<br>Region<br>Province |                        |                                               |                          |               |                                                 |                          |
| Poetry               | School<br>Region<br>Province |                        |                                               |                          |               |                                                 |                          |
| Prose                | School<br>Region<br>Province |                        |                                               |                          |               |                                                 |                          |
| Writing              | School<br>Region<br>Province |                        |                                               |                          |               |                                                 |                          |
| Personal<br>Response | School<br>Region<br>Province |                        |                                               |                          |               |                                                 |                          |