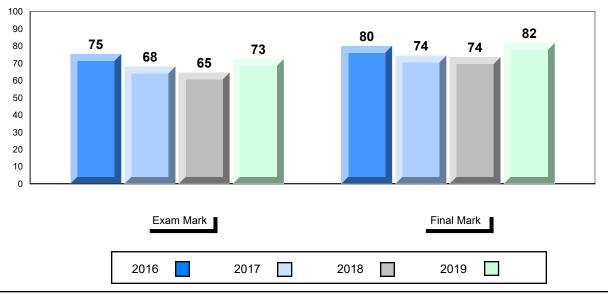

# Average Mark, 2016-2019

| Ex   | am Mark |      |      | Final Mark | C |
|------|---------|------|------|------------|---|
| 2016 |         | 2017 | 2018 | 2019       |   |

<sup>\*</sup> Visual Media Literacy changed to Viewing Media and Visual Artistic Literacy changed to Viewing Artistic in June 2016.

<sup>▼ ▲</sup> The school result may appear numerically the same as the district/province due to rounding. The arrow indicates a negligible difference.

<sup>\*</sup> Listening and Writing: Analytical Essay are new categories introduced in June 2016.