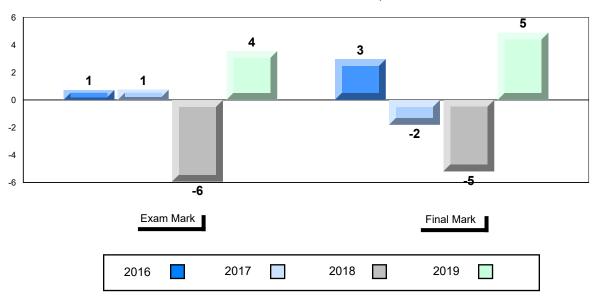

#### Difference from Provincial Mean, 2016-2019

School data with 5 or fewer students withheld for reasons of confidentiality.