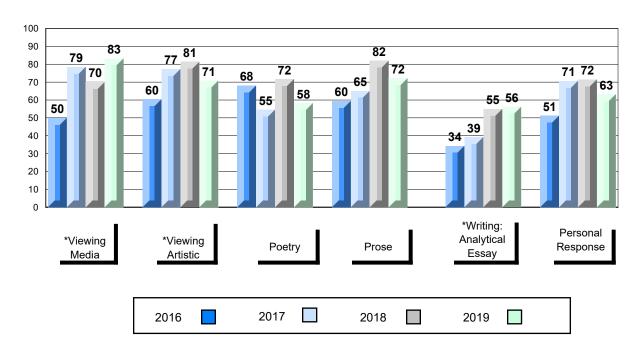

# Average Mark, 2016-2019

<sup>\*</sup> Visual Media Literacy changed to Viewing Media and Visual Artistic Literacy changed to Viewing Artistic in June 2016.

<sup>▼ ▲</sup> The school result may appear numerically the same as the district/province due to rounding. The arrow indicates a negligible difference.

<sup>\*</sup> Listening and Writing: Analytical Essay are new categories introduced in June 2016.

Grades: K-12