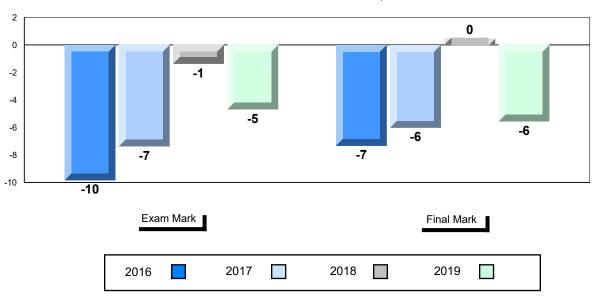

#### Difference from Provincial Mean, 2016-2019

School data with 5 or fewer students withheld for reasons of confidentiality.