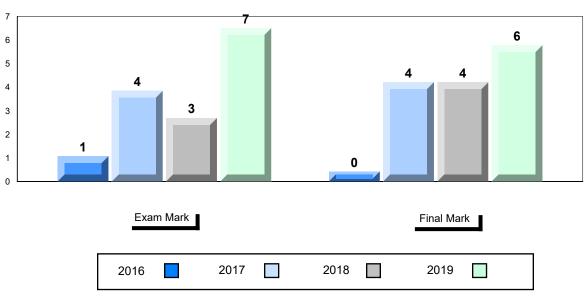

#### Difference from Provincial Mean, 2016-2019

School data with 5 or fewer students withheld for reasons of confidentiality.