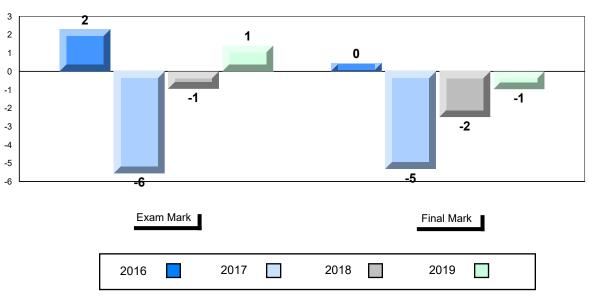

#### Difference from Provincial Mean, 2016-2019

School data with 5 or fewer students withheld for reasons of confidentiality.