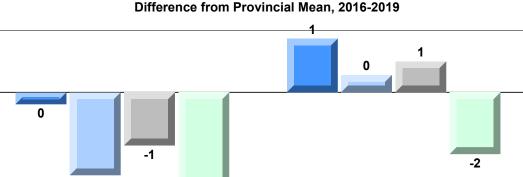

## 4 Year Public Exam (Subtest) Mark Trend 2016-2019

<sup>\*</sup> Visual Media Literacy changed to Viewing Media and Visual Artistic Literacy changed to Viewing Artistic in June 2016.

<sup>▼ ▲</sup> The school result may appear numerically the same as the district/province due to rounding. The arrow indicates a negligible difference.

<sup>\*</sup> Listening and Writing: Analytical Essay are new categories introduced in June 2016.

#002 - Henry Gordon Academy, Cartwright

Grades: K-12

| Number of Students   | 1                            | Public<br>Exam<br>Mark | School<br>vs<br>Region                        | School<br>vs<br>Province | Final<br>Mark | School<br>vs<br>Region                          | School<br>vs<br>Province |
|----------------------|------------------------------|------------------------|-----------------------------------------------|--------------------------|---------------|-------------------------------------------------|--------------------------|
| English 3201         | School<br>Region<br>Province | students               | data with 5<br>withheld for<br>confidentialit | reasons of               | students      | l data with 5<br>withheld for<br>confidentialit | reasons of               |
| <u>Subtest</u>       |                              |                        |                                               |                          |               |                                                 |                          |
| Viewing<br>Media     | School<br>Region<br>Province |                        |                                               |                          |               |                                                 |                          |
| Viewing<br>Artistic  | School<br>Region<br>Province |                        |                                               |                          |               |                                                 |                          |
| Poetry               | School<br>Region<br>Province |                        |                                               |                          |               |                                                 |                          |
| Prose                | School<br>Region<br>Province |                        |                                               |                          |               |                                                 |                          |
| Writing              | School<br>Region<br>Province |                        |                                               |                          |               |                                                 |                          |
| Personal<br>Response | School<br>Region<br>Province |                        |                                               |                          |               |                                                 |                          |