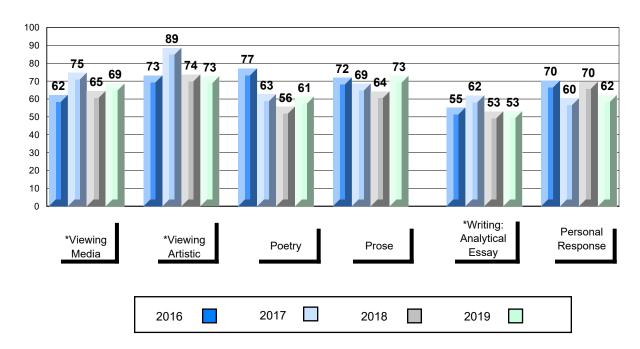

## 4 Year Public Exam (Subtest) Mark Trend 2016-2019

<sup>\*</sup> Visual Media Literacy changed to Viewing Media and Visual Artistic Literacy changed to Viewing Artistic in June 2016.

<sup>▼ ▲</sup> The school result may appear numerically the same as the district/province due to rounding. The arrow indicates a negligible difference.

<sup>\*</sup> Listening and Writing: Analytical Essay are new categories introduced in June 2016.

#002 - Henry Gordon Academy, Cartwright

Grades: K-12

| Number of Students   | 1                            | Public<br>Exam<br>Mark | School<br>vs<br>Region                        | School<br>vs<br>Province | Final<br>Mark | School<br>vs<br>Region                          | School<br>vs<br>Province |
|----------------------|------------------------------|------------------------|-----------------------------------------------|--------------------------|---------------|-------------------------------------------------|--------------------------|
| English 3201         | School<br>Region<br>Province | students               | data with 5<br>withheld for<br>confidentialit | reasons of               | students      | l data with 5<br>withheld for<br>confidentialit | reasons of               |
| <u>Subtest</u>       |                              |                        |                                               |                          |               |                                                 |                          |
| Viewing<br>Media     | School<br>Region<br>Province |                        |                                               |                          |               |                                                 |                          |
| Viewing<br>Artistic  | School<br>Region<br>Province |                        |                                               |                          |               |                                                 |                          |
| Poetry               | School<br>Region<br>Province |                        |                                               |                          |               |                                                 |                          |
| Prose                | School<br>Region<br>Province |                        |                                               |                          |               |                                                 |                          |
| Writing              | School<br>Region<br>Province |                        |                                               |                          |               |                                                 |                          |
| Personal<br>Response | School<br>Region<br>Province |                        |                                               |                          |               |                                                 |                          |