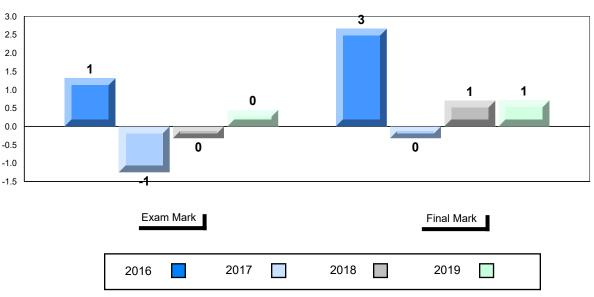

# Average Mark, 2016-2019

| Ex   | am Mark |      |      | Final Mark | C |
|------|---------|------|------|------------|---|
| 2016 |         | 2017 | 2018 | 2019       |   |

<sup>\*</sup> Visual Media Literacy changed to Viewing Media and Visual Artistic Literacy changed to Viewing Artistic in June 2016.