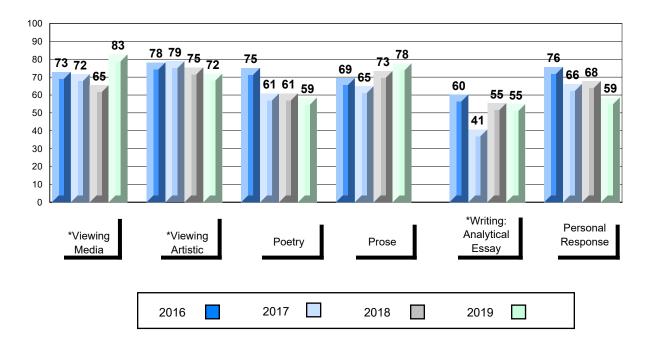

### 4 Year Public Exam (Subtest) Mark Trend 2016-2019

<sup>\*</sup> Visual Media Literacy changed to Viewing Media and Visual Artistic Literacy changed to Viewing Artistic in June 2016.

<sup>▼ ▲</sup> The school result may appear numerically the same as the district/province due to rounding. The arrow indicates a negligible difference.

<sup>\*</sup> Listening and Writing: Analytical Essay are new categories introduced in June 2016.

Number of Students

English 3201

Subtest

Viewing

Viewing

Artistic

Poetry