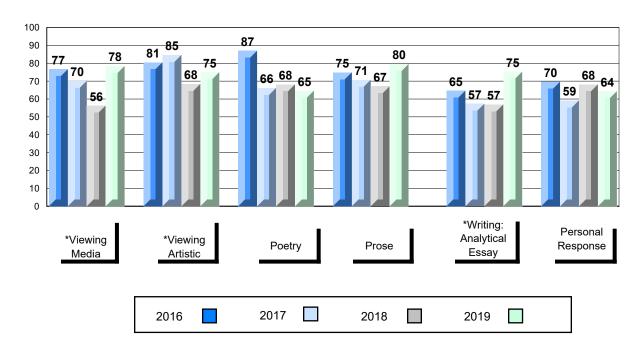

## 4 Year Public Exam (Subtest) Mark Trend 2016-2019

<sup>\*</sup> Visual Media Literacy changed to Viewing Media and Visual Artistic Literacy changed to Viewing Artistic in June 2016.

<sup>▼ ▲</sup> The school result may appear numerically the same as the district/province due to rounding. The arrow indicates a negligible difference.

<sup>\*</sup> Listening and Writing: Analytical Essay are new categories introduced in June 2016.

#002 - Henry Gordon Academy, Cartwright

Grades: K-12

| Number of Students   | 1                            | Public<br>Exam<br>Mark | School<br>vs<br>Region                        | School<br>vs<br>Province | Final<br>Mark | School<br>vs<br>Region                          | School<br>vs<br>Province |
|----------------------|------------------------------|------------------------|-----------------------------------------------|--------------------------|---------------|-------------------------------------------------|--------------------------|
| English 3201         | School<br>Region<br>Province | students               | data with 5<br>withheld for<br>confidentialit | reasons of               | students      | l data with 5<br>withheld for<br>confidentialit | reasons of               |
| <u>Subtest</u>       |                              |                        |                                               |                          |               |                                                 |                          |
| Viewing<br>Media     | School<br>Region<br>Province |                        |                                               |                          |               |                                                 |                          |
| Viewing<br>Artistic  | School<br>Region<br>Province |                        |                                               |                          |               |                                                 |                          |
| Poetry               | School<br>Region<br>Province |                        |                                               |                          |               |                                                 |                          |
| Prose                | School<br>Region<br>Province |                        |                                               |                          |               |                                                 |                          |
| Writing              | School<br>Region<br>Province |                        |                                               |                          |               |                                                 |                          |
| Personal<br>Response | School<br>Region<br>Province |                        |                                               |                          |               |                                                 |                          |