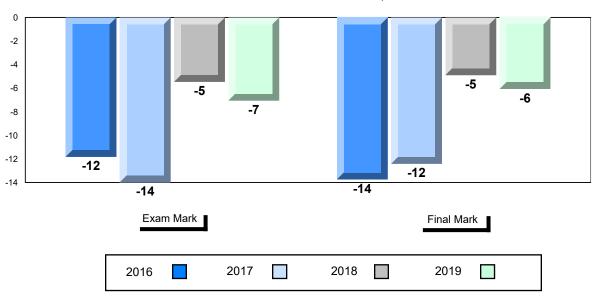

## 4 Year Public Exam (Subtest) Mark Trend 2016-2019

<sup>\*</sup> Visual Media Literacy changed to Viewing Media and Visual Artistic Literacy changed to Viewing Artistic in June 2016.

<sup>▼ ▲</sup> The school result may appear numerically the same as the district/province due to rounding. The arrow indicates a negligible difference.

<sup>\*</sup> Listening and Writing: Analytical Essay are new categories introduced in June 2016.

#002 - Henry Gordon Academy, Cartwright

Grades: K-12

| Number of Students   | 1                            | Public<br>Exam<br>Mark | School<br>vs<br>Region                        | School<br>vs<br>Province | Final<br>Mark | School<br>vs<br>Region                          | School<br>vs<br>Province |
|----------------------|------------------------------|------------------------|-----------------------------------------------|--------------------------|---------------|-------------------------------------------------|--------------------------|
| English 3201         | School<br>Region<br>Province | students               | data with 5<br>withheld for<br>confidentialit | reasons of               | students      | l data with 5<br>withheld for<br>confidentialit | reasons of               |
| <u>Subtest</u>       |                              |                        |                                               |                          |               |                                                 |                          |
| Viewing<br>Media     | School<br>Region<br>Province |                        |                                               |                          |               |                                                 |                          |
| Viewing<br>Artistic  | School<br>Region<br>Province |                        |                                               |                          |               |                                                 |                          |
| Poetry               | School<br>Region<br>Province |                        |                                               |                          |               |                                                 |                          |
| Prose                | School<br>Region<br>Province |                        |                                               |                          |               |                                                 |                          |
| Writing              | School<br>Region<br>Province |                        |                                               |                          |               |                                                 |                          |
| Personal<br>Response | School<br>Region<br>Province |                        |                                               |                          |               |                                                 |                          |