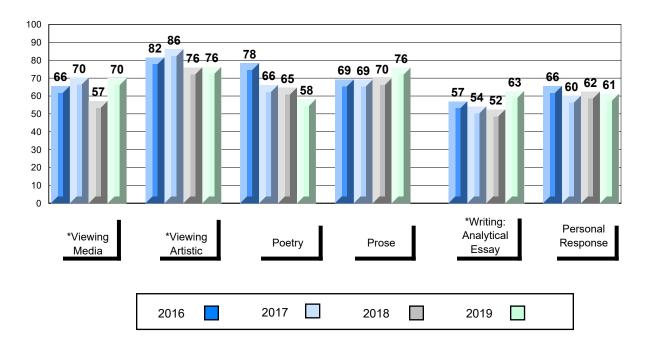

## 4 Year Public Exam (Subtest) Mark Trend 2016-2019

<sup>\*</sup> Visual Media Literacy changed to Viewing Media and Visual Artistic Literacy changed to Viewing Artistic in June 2016.

<sup>▼ ▲</sup> The school result may appear numerically the same as the district/province due to rounding. The arrow indicates a negligible difference.

<sup>\*</sup> Listening and Writing: Analytical Essay are new categories introduced in June 2016.

#002 - Henry Gordon Academy, Cartwright

Grades: K-12

| Number of Students   | 1                            | Public<br>Exam<br>Mark | School<br>vs<br>Region                        | School<br>vs<br>Province | Final<br>Mark | School<br>vs<br>Region                          | School<br>vs<br>Province |
|----------------------|------------------------------|------------------------|-----------------------------------------------|--------------------------|---------------|-------------------------------------------------|--------------------------|
| English 3201         | School<br>Region<br>Province | students               | data with 5<br>withheld for<br>confidentialit | reasons of               | students      | l data with 5<br>withheld for<br>confidentialit | reasons of               |
| <u>Subtest</u>       |                              |                        |                                               |                          |               |                                                 |                          |
| Viewing<br>Media     | School<br>Region<br>Province |                        |                                               |                          |               |                                                 |                          |
| Viewing<br>Artistic  | School<br>Region<br>Province |                        |                                               |                          |               |                                                 |                          |
| Poetry               | School<br>Region<br>Province |                        |                                               |                          |               |                                                 |                          |
| Prose                | School<br>Region<br>Province |                        |                                               |                          |               |                                                 |                          |
| Writing              | School<br>Region<br>Province |                        |                                               |                          |               |                                                 |                          |
| Personal<br>Response | School<br>Region<br>Province |                        |                                               |                          |               |                                                 |                          |