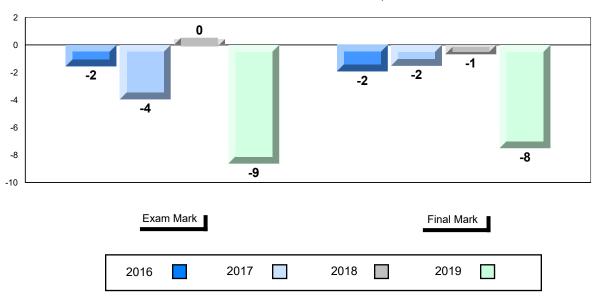

#### Difference from Provincial Mean, 2016-2019

School data with 5 or fewer students withheld for reasons of confidentiality.