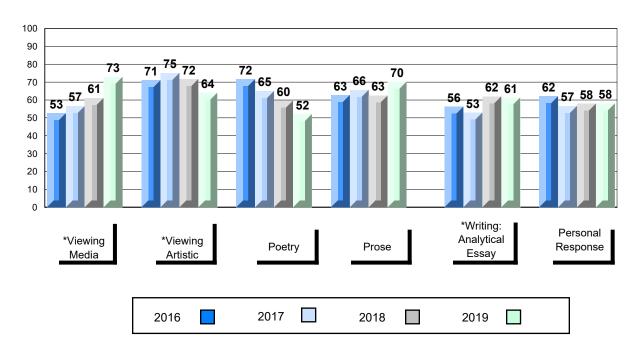

# Average Mark, 2016-2019

| Ex   | am Mark |      |      | Final Mark | C |
|------|---------|------|------|------------|---|
| 2016 |         | 2017 | 2018 | 2019       |   |

<sup>\*</sup> Visual Media Literacy changed to Viewing Media and Visual Artistic Literacy changed to Viewing Artistic in June 2016.

<sup>▼ ▲</sup> The school result may appear numerically the same as the district/province due to rounding. The arrow indicates a negligible difference.

<sup>\*</sup> Listening and Writing: Analytical Essay are new categories introduced in June 2016.