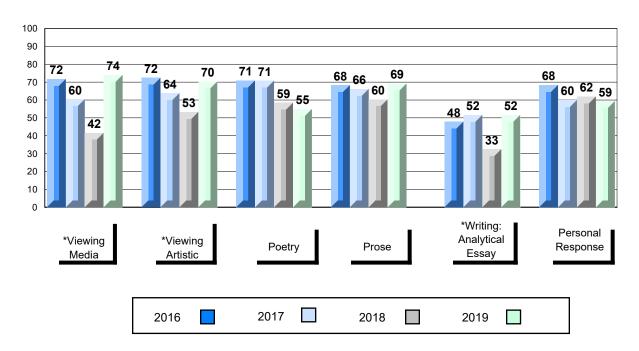

<sup>\*</sup> Listening and Writing: Analytical Essay are new categories introduced in June 2016.

#027 - Canon Richards Memorial Academy, Flower's Cove

| Number of Students   | 11                           | Public<br>Exam<br>Mark | School<br>vs<br>Region | School<br>vs<br>Province |
|----------------------|------------------------------|------------------------|------------------------|--------------------------|
| English 3201         | School<br>Region<br>Province | 67.1<br>64.5<br>64.2   | <b>A</b>               | •                        |
| <u>Subtest</u>       |                              |                        |                        |                          |
| Viewing<br>Media     | School<br>Region<br>Province | 76.3<br>73.5<br>73.5   | <b>A</b>               | <b>A</b>                 |
| Viewing<br>Artistic  | School<br>Region<br>Province | 81.1<br>69.8<br>70.8   | <b>A</b>               | •                        |
| Poetry               | School<br>Region<br>Province | 56.1<br>56.5<br>57.1   | •                      | •                        |
| Prose                | School<br>Region<br>Province | 75.8<br>72.7<br>73.6   | <b>A</b>               | <b>A</b>                 |
| Writing              | School<br>Region<br>Province | 64.6<br>60.8<br>60.7   | <b>A</b>               | •                        |
| Personal<br>Response | School<br>Region<br>Province | 63.6<br>63.8<br>61.3   | •                      | <b>A</b>                 |

<sup>\*</sup> Listening and Writing: Analytical Essay are new categories introduced in June 2016.

Grades: K-12