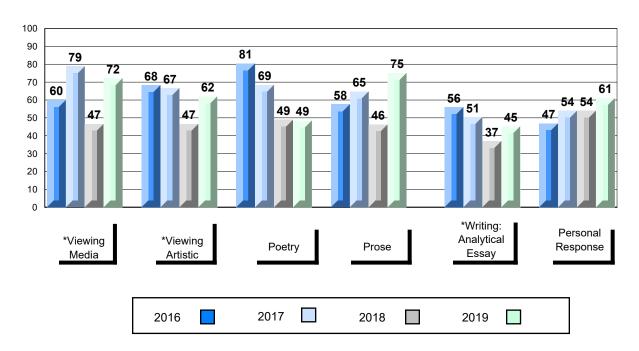

### 4 Year Public Exam (Subtest) Mark Trend 2016-2019

<sup>\*</sup> Visual Media Literacy changed to Viewing Media and Visual Artistic Literacy changed to Viewing Artistic in June 2016.

<sup>▼ ▲</sup> The school result may appear numerically the same as the district/province due to rounding. The arrow indicates a negligible difference.