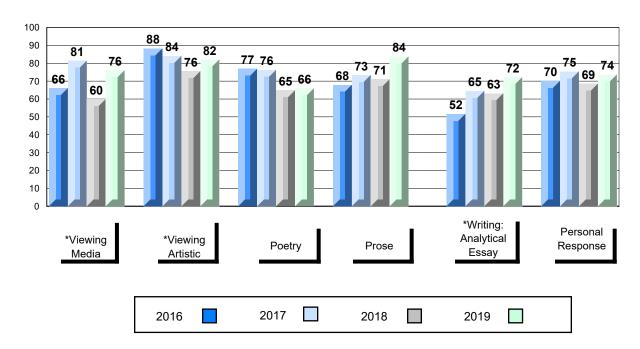

## 4 Year Public Exam (Subtest) Mark Trend 2016-2019

<sup>\*</sup> Visual Media Literacy changed to Viewing Media and Visual Artistic Literacy changed to Viewing Artistic in June 2016.

<sup>▼ ▲</sup> The school result may appear numerically the same as the district/province due to rounding. The arrow indicates a negligible difference.

<sup>\*</sup> Listening and Writing: Analytical Essay are new categories introduced in June 2016.

#002 - Henry Gordon Academy, Cartwright

Grades: K-12

| Number of Students   | 1                            | Public<br>Exam<br>Mark | School<br>vs<br>Region                        | School<br>vs<br>Province | Final<br>Mark | School<br>vs<br>Region                          | School<br>vs<br>Province |
|----------------------|------------------------------|------------------------|-----------------------------------------------|--------------------------|---------------|-------------------------------------------------|--------------------------|
| English 3201         | School<br>Region<br>Province | students               | data with 5<br>withheld for<br>confidentialit | reasons of               | students      | l data with 5<br>withheld for<br>confidentialit | reasons of               |
| <u>Subtest</u>       |                              |                        |                                               |                          |               |                                                 |                          |
| Viewing<br>Media     | School<br>Region<br>Province |                        |                                               |                          |               |                                                 |                          |
| Viewing<br>Artistic  | School<br>Region<br>Province |                        |                                               |                          |               |                                                 |                          |
| Poetry               | School<br>Region<br>Province |                        |                                               |                          |               |                                                 |                          |
| Prose                | School<br>Region<br>Province |                        |                                               |                          |               |                                                 |                          |
| Writing              | School<br>Region<br>Province |                        |                                               |                          |               |                                                 |                          |
| Personal<br>Response | School<br>Region<br>Province |                        |                                               |                          |               |                                                 |                          |