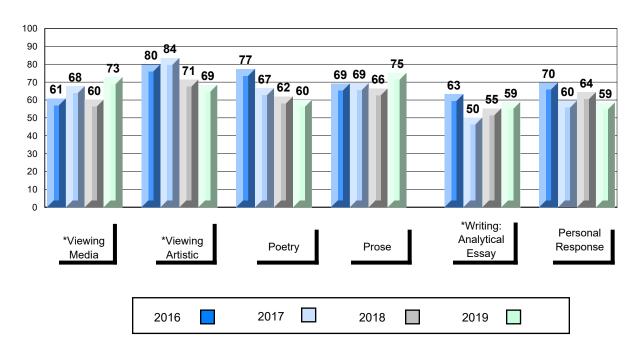

## 4 Year Public Exam (Subtest) Mark Trend 2016-2019

<sup>\*</sup> Visual Media Literacy changed to Viewing Media and Visual Artistic Literacy changed to Viewing Artistic in June 2016.

<sup>▼ ▲</sup> The school result may appear numerically the same as the district/province due to rounding. The arrow indicates a negligible difference.