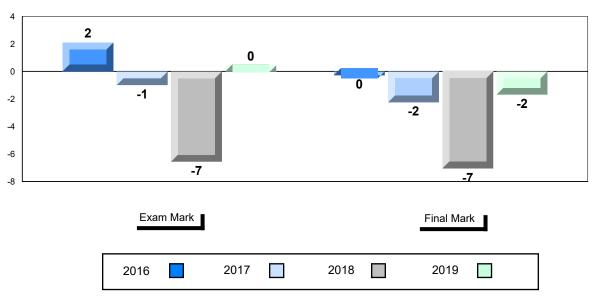

#### Difference from Provincial Mean, 2016-2019

School data with 5 or fewer students withheld for reasons of confidentiality.