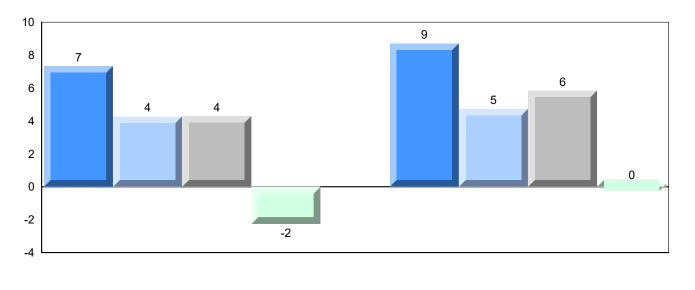

## #477 - Mealy Mountain Collegiate, Happy Valley-Goose Bay

Grades: 8-12

| Number of Students   | 42       | Public<br>Exam<br>Mark | School<br>vs<br>Region | School<br>vs<br>Province | Final<br>Mark | School<br>vs<br>Region | School<br>vs<br>Province |
|----------------------|----------|------------------------|------------------------|--------------------------|---------------|------------------------|--------------------------|
| World Geography 3202 | School   | 62.4                   | •                      | •                        | 62.5          | •                      | •                        |
| <u>Subtest</u>       | Region   | 66.3                   |                        |                          | 67.6          |                        |                          |
|                      | Province | 70.4                   |                        |                          | 73.0          |                        |                          |
| Multiple Choice      | School   | 64.3                   | •                      | •                        |               |                        |                          |
| Land and             | Region   | 73.9                   | •                      | •                        |               |                        |                          |
| Water Forms          | Province | 80.3                   |                        |                          |               |                        |                          |
| World                | School   | 63.9                   | •                      | •                        |               |                        |                          |
| Climate              | Region   | 68.0                   | •                      | •                        |               |                        |                          |
| Patterns             | Province | 70.6                   |                        |                          |               |                        |                          |
|                      | School   | 79.9                   | •                      | •                        |               |                        |                          |
| Ecosystems           | Region   | 82.6                   | •                      | •                        |               |                        |                          |
|                      | Province | 86.2                   |                        |                          |               |                        |                          |
| Primary              | School   | 66.8                   | •                      | •                        |               |                        |                          |
| Resource             | Region   | 71.4                   |                        |                          |               |                        |                          |
| Activities           | Province | 76.6                   |                        |                          |               |                        |                          |
| Secondary &          | School   | 64.9                   | •                      | •                        |               |                        |                          |
| Tertiary Activities  | Region   | 71.4                   |                        |                          |               |                        |                          |
|                      | Province | 74.8                   |                        |                          |               |                        |                          |
| Long Answer          | School   | 56.1                   | •                      | •                        |               |                        |                          |
| Written response     | Region   | 59.9                   |                        |                          |               |                        |                          |
| Units 1-5            | Province | 66.3                   |                        |                          |               |                        |                          |
| Population           | School   | 54.5                   | •                      | •                        |               |                        |                          |
| Geography            | Region   | 67.9                   |                        |                          |               |                        |                          |
| 0009104117           | Province | 66.9                   |                        |                          |               |                        |                          |
| Urban                | School   | 58.2                   |                        | •                        |               |                        |                          |
| Geography            | Region   | 57.3                   |                        |                          |               |                        |                          |
|                      | Province | 58.4                   |                        |                          |               |                        |                          |

# Difference from Provincial Mean, 2016-2019

4 Year Public Exam (Subtest) Mark Trend 2016-2019

#487 - Labrador Straits Academy, L'Anse au Loup

Grades: K-12

| Number of Students   | 10       | Public<br>Exam<br>Mark | School<br>vs<br>Region | School<br>vs<br>Province | Fir<br>Ma |     | School<br>vs<br>Region | School<br>vs<br>Province |
|----------------------|----------|------------------------|------------------------|--------------------------|-----------|-----|------------------------|--------------------------|
| World Geography 3202 | School   | 68.0                   |                        | •                        |           | 2.0 | <b>A</b>               | •                        |
| <u>Subtest</u>       | Region   | 66.3                   |                        |                          |           | 7.6 |                        |                          |
|                      | Province | 70.4                   |                        |                          | 73        | 3.0 |                        |                          |
| Multiple Choice      | School   | 93.3                   |                        |                          |           |     |                        |                          |
| Land and             | Region   | 73.9                   | _                      | _                        |           |     |                        |                          |
| Water Forms          | Province | 80.3                   |                        |                          |           |     |                        |                          |
| World                | School   | 70.0                   |                        | •                        |           |     |                        |                          |
| Climate              | Region   | 68.0                   |                        |                          |           |     |                        |                          |
| Patterns             | Province | 70.6                   |                        |                          |           |     |                        |                          |
|                      | School   | 87.1                   |                        | <b>A</b>                 |           |     |                        |                          |
| Ecosystems           | Region   | 82.6                   |                        |                          |           |     |                        |                          |
|                      | Province | 86.2                   |                        |                          |           |     |                        |                          |
| Primary              | School   | 77.1                   |                        | <b>A</b>                 |           |     |                        |                          |
| Resource             | Region   | 71.4                   |                        |                          |           |     |                        |                          |
| Activities           | Province | 76.6                   |                        |                          |           |     |                        |                          |
| Secondary &          | School   | 72.5                   |                        | ▼                        |           |     |                        |                          |
| Tertiary Activities  | Region   | 71.4                   |                        |                          |           |     |                        |                          |
|                      | Province | 74.8                   |                        |                          |           |     |                        |                          |
| Long Answer          | School   | 62.3                   |                        | •                        |           |     |                        |                          |
| Written response     | Region   | 59.9                   |                        |                          |           |     |                        |                          |
| Units 1-5            | Province | 66.3                   |                        |                          |           |     |                        |                          |
| Population           | School   | -999.0                 |                        |                          |           |     |                        |                          |
| Geography            | Region   | 67.9                   |                        |                          |           |     |                        |                          |
| 0.7                  | Province | 66.9                   |                        |                          |           |     |                        |                          |
| Urban                | School   | 54.5                   | •                      | •                        |           |     |                        |                          |
| Geography            | Region   | 57.3                   |                        |                          |           |     |                        |                          |
|                      | Province | 58.4                   |                        |                          |           |     |                        |                          |