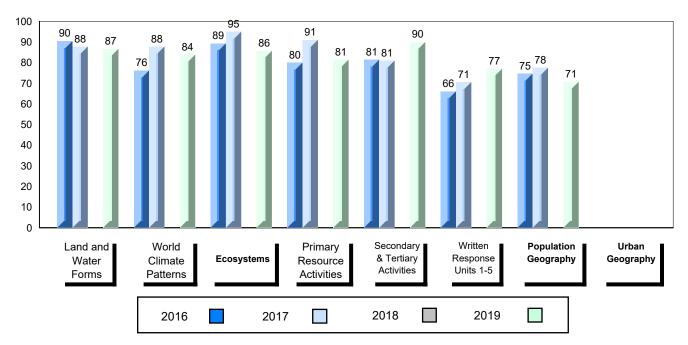

## 4 Year Public Exam (Subtest) Mark Trend 2016-2019

School data with 5 or fewer students withheld for reasons of confidentiality.

#007 - Amos Comenius Memorial School, Hopedale

Grades: K-12

| Number of Students                                  | 3                            | Public<br>Exam<br>Mark                                             | School<br>vs<br>Region | School<br>vs<br>Province | Final<br>Mark | School<br>vs<br>Region | School<br>vs<br>Province |
|-----------------------------------------------------|------------------------------|--------------------------------------------------------------------|------------------------|--------------------------|---------------|------------------------|--------------------------|
| World Geography 3202                                | School                       |                                                                    | data with 5            |                          |               | data with 5 d          |                          |
| <u>Subtest</u>                                      | Region<br>Province           | students withheld for reasons of confidentiality. confidentiality. |                        |                          |               |                        |                          |
| Multiple Choice<br>Land and<br>Water Forms          | School<br>Region<br>Province |                                                                    |                        |                          |               |                        |                          |
| World<br>Climate<br>Patterns                        | School<br>Region<br>Province |                                                                    |                        |                          |               |                        |                          |
| Ecosystems                                          | School<br>Region<br>Province |                                                                    |                        |                          |               |                        |                          |
| Primary                                             | School                       |                                                                    |                        |                          |               |                        |                          |
| Resource                                            | Region                       |                                                                    |                        |                          |               |                        |                          |
| Activities                                          | Province                     |                                                                    |                        |                          |               |                        |                          |
| Secondary &                                         | School                       |                                                                    |                        |                          |               |                        |                          |
| Tertiary Activities                                 | Region                       |                                                                    |                        |                          |               |                        |                          |
|                                                     | Province                     |                                                                    |                        |                          |               |                        |                          |
| <u>Long Answer</u><br>Written response<br>Units 1-5 | School<br>Region<br>Province |                                                                    |                        |                          |               |                        |                          |
| Population<br>Geography                             | School<br>Region<br>Province |                                                                    |                        |                          |               |                        |                          |
| Urban<br>Geography                                  | School<br>Region<br>Province |                                                                    |                        |                          |               |                        |                          |