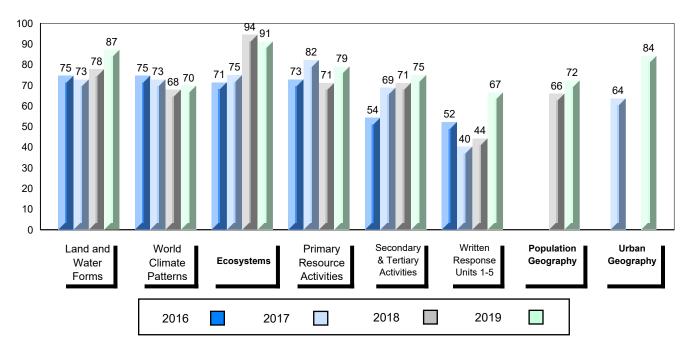

4 Year Public Exam (Subtest) Mark Trend 2016-2019

School data with 5 or fewer students withheld for reasons of confidentiality.

#012 - J.C. Erhardt Memorial School, Makkovik

Grades: K-11

| Number of Students                           | 4                            | Public<br>Exam<br>Mark                                             | School<br>vs<br>Region | School<br>vs<br>Province | Final<br>Mark | School<br>vs<br>Region | School<br>vs<br>Province |
|----------------------------------------------|------------------------------|--------------------------------------------------------------------|------------------------|--------------------------|---------------|------------------------|--------------------------|
| World Geography 3202                         | School                       |                                                                    | data with 5            |                          |               | data with 5 d          |                          |
| <u>Subtest</u>                               | Region<br>Province           | students withheld for reasons of confidentiality. confidentiality. |                        |                          |               |                        |                          |
| Multiple Choice<br>Land and<br>Water Forms   | School<br>Region<br>Province |                                                                    |                        |                          |               |                        |                          |
| World<br>Climate<br>Patterns                 | School<br>Region<br>Province |                                                                    |                        |                          |               |                        |                          |
| Ecosystems                                   | School<br>Region<br>Province |                                                                    |                        |                          |               |                        |                          |
| Primary                                      | School                       |                                                                    |                        |                          |               |                        |                          |
| Resource                                     | Region                       |                                                                    |                        |                          |               |                        |                          |
| Activities                                   | Province                     |                                                                    |                        |                          |               |                        |                          |
| Secondary &                                  | School                       |                                                                    |                        |                          |               |                        |                          |
| Tertiary Activities                          | Region                       |                                                                    |                        |                          |               |                        |                          |
|                                              | Province                     |                                                                    |                        |                          |               |                        |                          |
| Long Answer<br>Written response<br>Units 1-5 | School<br>Region<br>Province |                                                                    |                        |                          |               |                        |                          |
| Population<br>Geography                      | School<br>Region<br>Province |                                                                    |                        |                          |               |                        |                          |
| Urban<br>Geography                           | School<br>Region<br>Province |                                                                    |                        |                          |               |                        |                          |