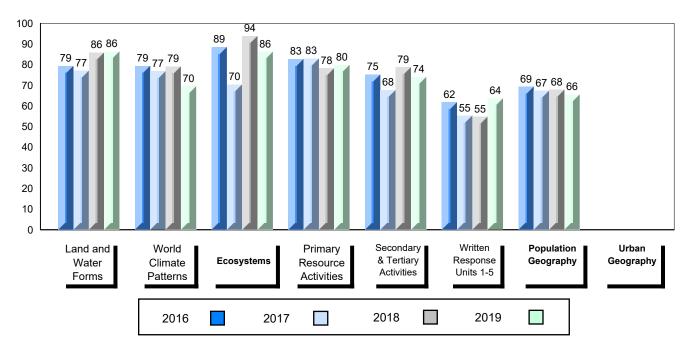

## 4 Year Public Exam (Subtest) Mark Trend 2016-2019

School data with 5 or fewer students withheld for reasons of confidentiality.

#007 - Amos Comenius Memorial School, Hopedale

Grades: K-12

| Number of Students                                  | 3                            | Public<br>Exam<br>Mark                                             | School<br>vs<br>Region | School<br>vs<br>Province | Final<br>Mark | School<br>vs<br>Region | School<br>vs<br>Province |
|-----------------------------------------------------|------------------------------|--------------------------------------------------------------------|------------------------|--------------------------|---------------|------------------------|--------------------------|
| World Geography 3202                                | School                       |                                                                    | data with 5            |                          |               | data with 5 d          |                          |
| <u>Subtest</u>                                      | Region<br>Province           | students withheld for reasons of confidentiality. confidentiality. |                        |                          |               |                        |                          |
| Multiple Choice<br>Land and<br>Water Forms          | School<br>Region<br>Province |                                                                    |                        |                          |               |                        |                          |
| World<br>Climate<br>Patterns                        | School<br>Region<br>Province |                                                                    |                        |                          |               |                        |                          |
| Ecosystems                                          | School<br>Region<br>Province |                                                                    |                        |                          |               |                        |                          |
| Primary                                             | School                       |                                                                    |                        |                          |               |                        |                          |
| Resource                                            | Region                       |                                                                    |                        |                          |               |                        |                          |
| Activities                                          | Province                     |                                                                    |                        |                          |               |                        |                          |
| Secondary &                                         | School                       |                                                                    |                        |                          |               |                        |                          |
| Tertiary Activities                                 | Region                       |                                                                    |                        |                          |               |                        |                          |
|                                                     | Province                     |                                                                    |                        |                          |               |                        |                          |
| <u>Long Answer</u><br>Written response<br>Units 1-5 | School<br>Region<br>Province |                                                                    |                        |                          |               |                        |                          |
| Population<br>Geography                             | School<br>Region<br>Province |                                                                    |                        |                          |               |                        |                          |
| Urban<br>Geography                                  | School<br>Region<br>Province |                                                                    |                        |                          |               |                        |                          |