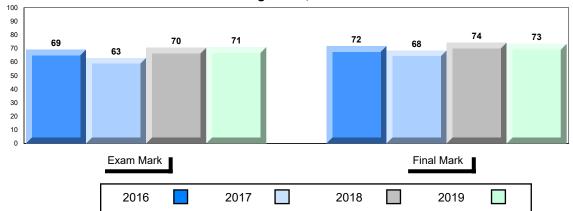

## Average Mark, 2016-2019

School data with 5 or fewer students withheld for reasons of confidentiality.

| Exam Mark |      |      | F | inal Mark |  |
|-----------|------|------|---|-----------|--|
| 2016      | 2017 | 2018 |   | 2019      |  |