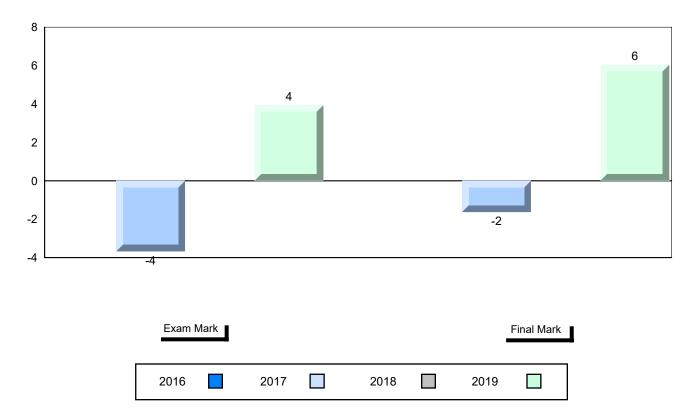

## Difference from Provincial Mean, 2016-2019

School data with 5 or fewer students withheld for reasons of confidentiality.