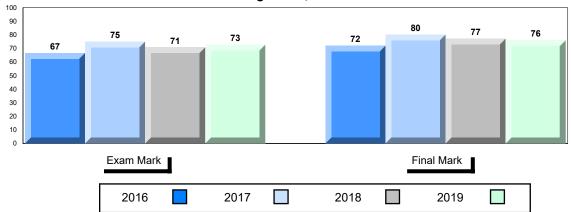

## Difference from Provincial Mean, 2016-2019

School data with 5 or fewer students withheld for reasons of confidentiality.