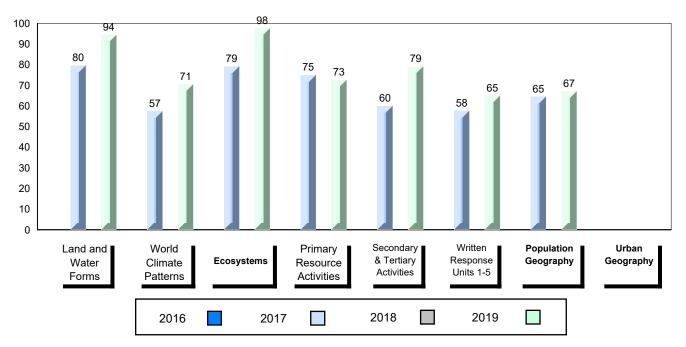

# Difference from Provincial Mean, 2016-2019

4 Year Public Exam (Subtest) Mark Trend 2016-2019

#487 - Labrador Straits Academy, L'Anse au Loup

Grades: K-12

| Number of Students   | 10       | Public<br>Exam<br>Mark | School<br>vs<br>Region | School<br>vs<br>Province | Fir<br>Ma |     | School<br>vs<br>Region | School<br>vs<br>Province |
|----------------------|----------|------------------------|------------------------|--------------------------|-----------|-----|------------------------|--------------------------|
| World Geography 3202 | School   | 68.0                   |                        | •                        |           | 2.0 | <b>A</b>               | •                        |
| <u>Subtest</u>       | Region   | 66.3                   |                        |                          |           | 7.6 |                        |                          |
|                      | Province | 70.4                   |                        |                          | 73        | 3.0 |                        |                          |
| Multiple Choice      | School   | 93.3                   |                        |                          |           |     |                        |                          |
| Land and             | Region   | 73.9                   | _                      | _                        |           |     |                        |                          |
| Water Forms          | Province | 80.3                   |                        |                          |           |     |                        |                          |
| World                | School   | 70.0                   |                        | •                        |           |     |                        |                          |
| Climate              | Region   | 68.0                   |                        |                          |           |     |                        |                          |
| Patterns             | Province | 70.6                   |                        |                          |           |     |                        |                          |
|                      | School   | 87.1                   |                        | <b>A</b>                 |           |     |                        |                          |
| Ecosystems           | Region   | 82.6                   |                        |                          |           |     |                        |                          |
|                      | Province | 86.2                   |                        |                          |           |     |                        |                          |
| Primary              | School   | 77.1                   |                        | <b>A</b>                 |           |     |                        |                          |
| Resource             | Region   | 71.4                   |                        |                          |           |     |                        |                          |
| Activities           | Province | 76.6                   |                        |                          |           |     |                        |                          |
| Secondary &          | School   | 72.5                   |                        | ▼                        |           |     |                        |                          |
| Tertiary Activities  | Region   | 71.4                   |                        |                          |           |     |                        |                          |
|                      | Province | 74.8                   |                        |                          |           |     |                        |                          |
| Long Answer          | School   | 62.3                   |                        | •                        |           |     |                        |                          |
| Written response     | Region   | 59.9                   |                        |                          |           |     |                        |                          |
| Units 1-5            | Province | 66.3                   |                        |                          |           |     |                        |                          |
| Population           | School   | -999.0                 |                        |                          |           |     |                        |                          |
| Geography            | Region   | 67.9                   |                        |                          |           |     |                        |                          |
| 0.7                  | Province | 66.9                   |                        |                          |           |     |                        |                          |
| Urban                | School   | 54.5                   | •                      | •                        |           |     |                        |                          |
| Geography            | Region   | 57.3                   |                        |                          |           |     |                        |                          |
|                      | Province | 58.4                   |                        |                          |           |     |                        |                          |

#487 - Labrador Straits Academy, L'Anse au Loup

## Difference from Provincial Mean, 2016-2019

**Public Exam Course Results** 

World Geography 3202 2018-19

| Exam Mark |      |      | Final Mark |
|-----------|------|------|------------|
|           |      |      |            |
| 2016      | 2017 | 2018 | 2019       |

# 4 Year Public Exam (Subtest) Mark Trend 2016-2019