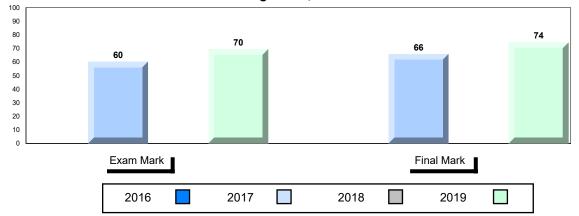

## Average Mark, 2016-2019

School data with 5 or fewer students withheld for reasons of confidentiality.

| Exam Mark |      |      | F | inal Mark |  |
|-----------|------|------|---|-----------|--|
| 2016      | 2017 | 2018 |   | 2019      |  |