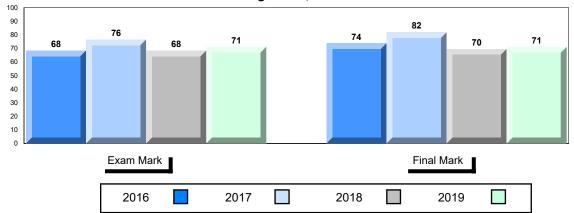

# 4 Year Public Exam (Subtest) Mark Trend 2016-2019

#083 - Pasadena Academy, Pasadena

Grades: 7-12

| Number of Students   | 18               | Public<br>Exam<br>Mark | School<br>vs<br>Region | School<br>vs<br>Province | Final<br>Mark | School<br>vs<br>Region | School<br>vs<br>Province |
|----------------------|------------------|------------------------|------------------------|--------------------------|---------------|------------------------|--------------------------|
| World Geography 3202 | School           | 76.3                   | <b>A</b>               | <b>A</b>                 | 78.8          | <b>A</b>               | <b>A</b>                 |
| <u>Subtest</u>       | Region           | 71.6                   |                        |                          | 73.9          |                        |                          |
|                      | Province         | 70.4                   |                        |                          | 73.0          |                        |                          |
| Multiple Choice      | School           | 92.6                   |                        |                          |               |                        |                          |
| Land and             | Region           | 85.6                   |                        | -                        |               |                        |                          |
| Water Forms          | Province         | 80.3                   |                        |                          |               |                        |                          |
|                      |                  |                        |                        |                          |               |                        |                          |
| World                | School           | 76.9                   |                        | <b>A</b>                 |               |                        |                          |
| Climate<br>Patterns  | Region           | 72.8                   |                        |                          |               |                        |                          |
| Fallenis             | Province         | 70.6                   |                        |                          |               |                        |                          |
|                      | School           | 91.3                   |                        |                          |               |                        |                          |
| Ecosystems           | Region           | 88.2                   |                        |                          |               |                        |                          |
|                      | Province         | 86.2                   |                        |                          |               |                        |                          |
|                      |                  |                        |                        |                          |               |                        |                          |
| Primary              | School           | 83.7                   | <b>A</b>               | <b></b>                  |               |                        |                          |
| Resource             | Region           | 78.8                   |                        |                          |               |                        |                          |
| Activities           | Province         | 76.6                   |                        |                          |               |                        |                          |
| Secondary &          | School           | 77.8                   |                        | <b>A</b>                 |               |                        |                          |
| Tertiary Activities  | Region           | 75.8                   |                        |                          |               |                        |                          |
|                      | Province         | 74.8                   |                        |                          |               |                        |                          |
| Long Answer          | Oshaal           | 70.7                   |                        |                          |               |                        |                          |
| Written response     | School<br>Region | 70.7<br>65.2           |                        | •                        |               |                        |                          |
| Units 1-5            | Province         | 66.3                   |                        |                          |               |                        |                          |
|                      | FIOVINCE         | 00.5                   |                        |                          |               |                        |                          |
| Population           | School           | 72.6                   |                        | <b>A</b>                 |               |                        |                          |
| Geography            | Region           | 64.3                   |                        |                          |               |                        |                          |
|                      | Province         | 66.9                   |                        |                          |               |                        |                          |
|                      | School           | 50.0                   | •                      | <b>•</b>                 |               |                        |                          |
| Urban                | Region           | 50.0<br>63.3           | •                      | •                        |               |                        |                          |
| Geography            | Province         | 58.4                   |                        |                          |               |                        |                          |
|                      | Province         | 30.4                   |                        |                          |               |                        |                          |

#083 - Pasadena Academy, Pasadena

Difference from Provincial Mean, 2016-2019

4 Year Public Exam (Subtest) Mark Trend 2016-2019

<u>Subtest</u>