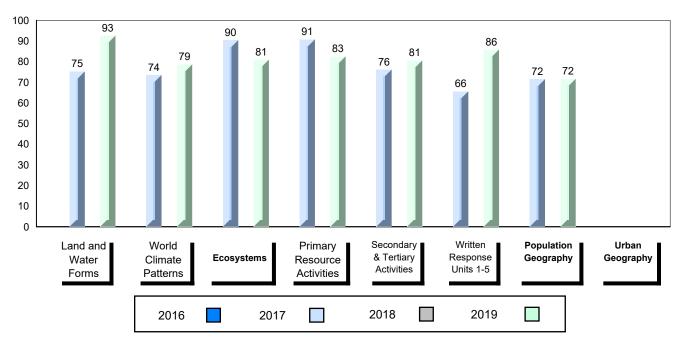

4 Year Public Exam (Subtest) Mark Trend 2016-2019

School data with 5 or fewer students withheld for reasons of confidentiality.

#012 - J.C. Erhardt Memorial School, Makkovik

Grades: K-11

| Number of Students                           | 4                            | Public<br>Exam<br>Mark                                             | School<br>vs<br>Region | School<br>vs<br>Province | Final<br>Mark | School<br>vs<br>Region | School<br>vs<br>Province |
|----------------------------------------------|------------------------------|--------------------------------------------------------------------|------------------------|--------------------------|---------------|------------------------|--------------------------|
| World Geography 3202                         | School                       |                                                                    | data with 5            |                          |               | data with 5 d          |                          |
| <u>Subtest</u>                               | Region<br>Province           | students withheld for reasons of confidentiality. confidentiality. |                        |                          |               |                        |                          |
| Multiple Choice<br>Land and<br>Water Forms   | School<br>Region<br>Province |                                                                    |                        |                          |               |                        |                          |
| World<br>Climate<br>Patterns                 | School<br>Region<br>Province |                                                                    |                        |                          |               |                        |                          |
| Ecosystems                                   | School<br>Region<br>Province |                                                                    |                        |                          |               |                        |                          |
| Primary                                      | School                       |                                                                    |                        |                          |               |                        |                          |
| Resource                                     | Region                       |                                                                    |                        |                          |               |                        |                          |
| Activities                                   | Province                     |                                                                    |                        |                          |               |                        |                          |
| Secondary &                                  | School                       |                                                                    |                        |                          |               |                        |                          |
| Tertiary Activities                          | Region                       |                                                                    |                        |                          |               |                        |                          |
|                                              | Province                     |                                                                    |                        |                          |               |                        |                          |
| Long Answer<br>Written response<br>Units 1-5 | School<br>Region<br>Province |                                                                    |                        |                          |               |                        |                          |
| Population<br>Geography                      | School<br>Region<br>Province |                                                                    |                        |                          |               |                        |                          |
| Urban<br>Geography                           | School<br>Region<br>Province |                                                                    |                        |                          |               |                        |                          |