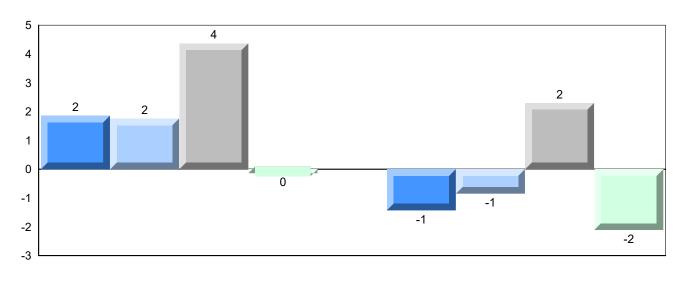

## Difference from Provincial Mean, 2016-2019

School data with 5 or fewer students withheld for reasons of confidentiality.