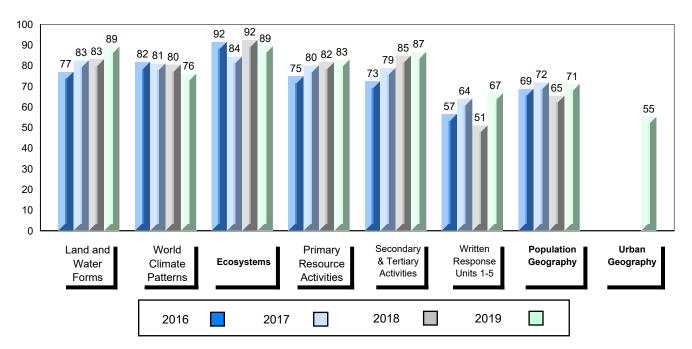

4 Year Public Exam (Subtest) Mark Trend 2016-2019

School data with 5 or fewer students withheld for reasons of confidentiality.

#012 - J.C. Erhardt Memorial School, Makkovik

Grades: K-11

| Number of Students                           | 4                            | Public<br>Exam<br>Mark                                             | School<br>vs<br>Region | School<br>vs<br>Province | Final<br>Mark | School<br>vs<br>Region | School<br>vs<br>Province |
|----------------------------------------------|------------------------------|--------------------------------------------------------------------|------------------------|--------------------------|---------------|------------------------|--------------------------|
| World Geography 3202                         | School                       |                                                                    | data with 5            |                          |               | data with 5 d          |                          |
| <u>Subtest</u>                               | Region<br>Province           | students withheld for reasons of confidentiality. confidentiality. |                        |                          |               |                        |                          |
| Multiple Choice<br>Land and<br>Water Forms   | School<br>Region<br>Province |                                                                    |                        |                          |               |                        |                          |
| World<br>Climate<br>Patterns                 | School<br>Region<br>Province |                                                                    |                        |                          |               |                        |                          |
| Ecosystems                                   | School<br>Region<br>Province |                                                                    |                        |                          |               |                        |                          |
| Primary                                      | School                       |                                                                    |                        |                          |               |                        |                          |
| Resource                                     | Region                       |                                                                    |                        |                          |               |                        |                          |
| Activities                                   | Province                     |                                                                    |                        |                          |               |                        |                          |
| Secondary &                                  | School                       |                                                                    |                        |                          |               |                        |                          |
| Tertiary Activities                          | Region                       |                                                                    |                        |                          |               |                        |                          |
|                                              | Province                     |                                                                    |                        |                          |               |                        |                          |
| Long Answer<br>Written response<br>Units 1-5 | School<br>Region<br>Province |                                                                    |                        |                          |               |                        |                          |
| Population<br>Geography                      | School<br>Region<br>Province |                                                                    |                        |                          |               |                        |                          |
| Urban<br>Geography                           | School<br>Region<br>Province |                                                                    |                        |                          |               |                        |                          |