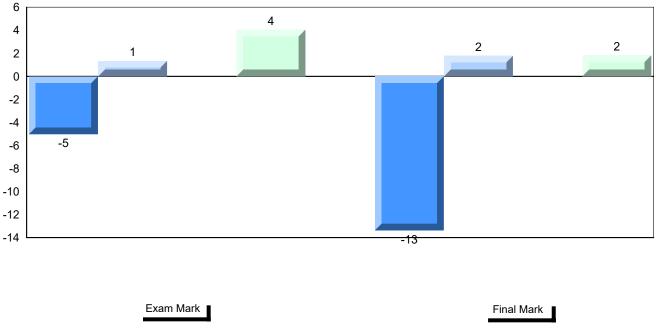

## Difference from Provincial Mean, 2016-2019

School data with 5 or fewer students withheld for reasons of confidentiality.

## 4 Year Public Exam (Subtest) Mark Trend 2016-2019

School data with 5 or fewer students withheld for reasons of confidentiality.

#007 - Amos Comenius Memorial School, Hopedale

Grades: K-12

| Number of Students                                  | 3                            | Public<br>Exam<br>Mark                                             | School<br>vs<br>Region | School<br>vs<br>Province | Final<br>Mark | School<br>vs<br>Region | School<br>vs<br>Province |
|-----------------------------------------------------|------------------------------|--------------------------------------------------------------------|------------------------|--------------------------|---------------|------------------------|--------------------------|
| World Geography 3202                                | School                       |                                                                    | data with 5            |                          |               | data with 5 d          |                          |
| <u>Subtest</u>                                      | Region<br>Province           | students withheld for reasons of confidentiality. confidentiality. |                        |                          |               |                        |                          |
| Multiple Choice<br>Land and<br>Water Forms          | School<br>Region<br>Province |                                                                    |                        |                          |               |                        |                          |
| World<br>Climate<br>Patterns                        | School<br>Region<br>Province |                                                                    |                        |                          |               |                        |                          |
| Ecosystems                                          | School<br>Region<br>Province |                                                                    |                        |                          |               |                        |                          |
| Primary                                             | School                       |                                                                    |                        |                          |               |                        |                          |
| Resource                                            | Region                       |                                                                    |                        |                          |               |                        |                          |
| Activities                                          | Province                     |                                                                    |                        |                          |               |                        |                          |
| Secondary &                                         | School                       |                                                                    |                        |                          |               |                        |                          |
| Tertiary Activities                                 | Region                       |                                                                    |                        |                          |               |                        |                          |
|                                                     | Province                     |                                                                    |                        |                          |               |                        |                          |
| <u>Long Answer</u><br>Written response<br>Units 1-5 | School<br>Region<br>Province |                                                                    |                        |                          |               |                        |                          |
| Population<br>Geography                             | School<br>Region<br>Province |                                                                    |                        |                          |               |                        |                          |
| Urban<br>Geography                                  | School<br>Region<br>Province |                                                                    |                        |                          |               |                        |                          |