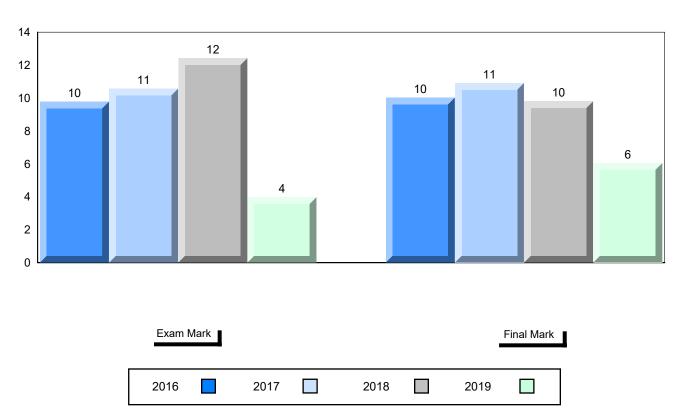

## Difference from Provincial Mean, 2016-2019

School data with 5 or fewer students withheld for reasons of confidentiality.