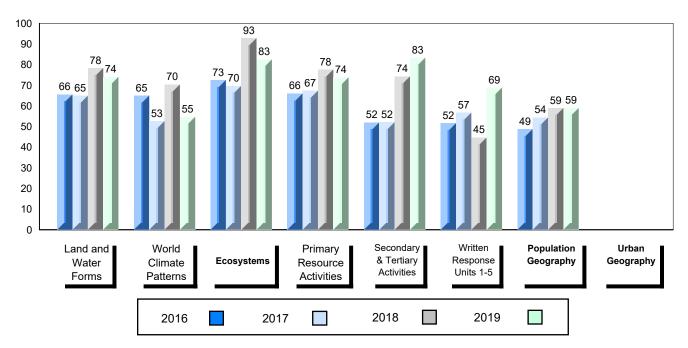

## 4 Year Public Exam (Subtest) Mark Trend 2016-2019

School data with 5 or fewer students withheld for reasons of confidentiality.

#007 - Amos Comenius Memorial School, Hopedale

Grades: K-12

| Number of Students                                  | 3                            | Public<br>Exam<br>Mark                                             | School<br>vs<br>Region | School<br>vs<br>Province | Final<br>Mark | School<br>vs<br>Region | School<br>vs<br>Province |
|-----------------------------------------------------|------------------------------|--------------------------------------------------------------------|------------------------|--------------------------|---------------|------------------------|--------------------------|
| World Geography 3202                                | School                       |                                                                    | data with 5            |                          |               | data with 5 d          |                          |
| <u>Subtest</u>                                      | Region<br>Province           | students withheld for reasons of confidentiality. confidentiality. |                        |                          |               |                        |                          |
| Multiple Choice<br>Land and<br>Water Forms          | School<br>Region<br>Province |                                                                    |                        |                          |               |                        |                          |
| World<br>Climate<br>Patterns                        | School<br>Region<br>Province |                                                                    |                        |                          |               |                        |                          |
| Ecosystems                                          | School<br>Region<br>Province |                                                                    |                        |                          |               |                        |                          |
| Primary                                             | School                       |                                                                    |                        |                          |               |                        |                          |
| Resource                                            | Region                       |                                                                    |                        |                          |               |                        |                          |
| Activities                                          | Province                     |                                                                    |                        |                          |               |                        |                          |
| Secondary &                                         | School                       |                                                                    |                        |                          |               |                        |                          |
| Tertiary Activities                                 | Region                       |                                                                    |                        |                          |               |                        |                          |
|                                                     | Province                     |                                                                    |                        |                          |               |                        |                          |
| <u>Long Answer</u><br>Written response<br>Units 1-5 | School<br>Region<br>Province |                                                                    |                        |                          |               |                        |                          |
| Population<br>Geography                             | School<br>Region<br>Province |                                                                    |                        |                          |               |                        |                          |
| Urban<br>Geography                                  | School<br>Region<br>Province |                                                                    |                        |                          |               |                        |                          |