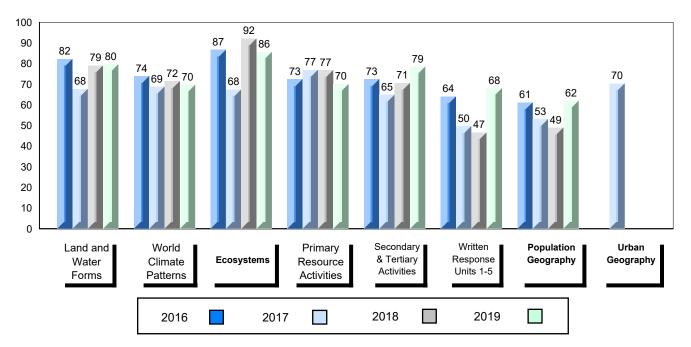

## #477 - Mealy Mountain Collegiate, Happy Valley-Goose Bay

Grades: 8-12

| Number of Students   | 42       | Public<br>Exam<br>Mark | School<br>vs<br>Region | School<br>vs<br>Province | Final<br>Mark | School<br>vs<br>Region | School<br>vs<br>Province |
|----------------------|----------|------------------------|------------------------|--------------------------|---------------|------------------------|--------------------------|
| World Geography 3202 | School   | 62.4                   | •                      | •                        | 62.5          | •                      | •                        |
| <u>Subtest</u>       | Region   | 66.3                   |                        |                          | 67.6          |                        |                          |
|                      | Province | 70.4                   |                        |                          | 73.0          |                        |                          |
| Multiple Choice      | School   | 64.3                   | •                      | •                        |               |                        |                          |
| Land and             | Region   | 73.9                   | •                      | •                        |               |                        |                          |
| Water Forms          | Province | 80.3                   |                        |                          |               |                        |                          |
| World                | School   | 63.9                   | •                      | •                        |               |                        |                          |
| Climate              | Region   | 68.0                   | •                      | •                        |               |                        |                          |
| Patterns             | Province | 70.6                   |                        |                          |               |                        |                          |
|                      | School   | 79.9                   | •                      | •                        |               |                        |                          |
| Ecosystems           | Region   | 82.6                   | •                      | •                        |               |                        |                          |
|                      | Province | 86.2                   |                        |                          |               |                        |                          |
| Primary              | School   | 66.8                   | •                      | •                        |               |                        |                          |
| Resource             | Region   | 71.4                   |                        |                          |               |                        |                          |
| Activities           | Province | 76.6                   |                        |                          |               |                        |                          |
| Secondary &          | School   | 64.9                   | •                      | •                        |               |                        |                          |
| Tertiary Activities  | Region   | 71.4                   |                        |                          |               |                        |                          |
|                      | Province | 74.8                   |                        |                          |               |                        |                          |
| Long Answer          | School   | 56.1                   | •                      | •                        |               |                        |                          |
| Written response     | Region   | 59.9                   |                        |                          |               |                        |                          |
| Units 1-5            | Province | 66.3                   |                        |                          |               |                        |                          |
| Population           | School   | 54.5                   | •                      | •                        |               |                        |                          |
| Geography            | Region   | 67.9                   |                        |                          |               |                        |                          |
| 0009104117           | Province | 66.9                   |                        |                          |               |                        |                          |
| Urban                | School   | 58.2                   |                        | •                        |               |                        |                          |
| Geography            | Region   | 57.3                   |                        |                          |               |                        |                          |
|                      | Province | 58.4                   |                        |                          |               |                        |                          |

#477 - Mealy Mountain Collegiate, Happy Valley-Goose Bay

# Difference from Provincial Mean, 2016-2019

4 Year Public Exam (Subtest) Mark Trend 2016-2019

#487 - Labrador Straits Academy, L'Anse au Loup

Grades: K-12

| Number of Students   | 10       | Public<br>Exam<br>Mark | School<br>vs<br>Region | School<br>vs<br>Province | Fir<br>Ma |     | School<br>vs<br>Region | School<br>vs<br>Province |
|----------------------|----------|------------------------|------------------------|--------------------------|-----------|-----|------------------------|--------------------------|
| World Geography 3202 | School   | 68.0                   |                        | •                        |           | 2.0 | <b>A</b>               | •                        |
| <u>Subtest</u>       | Region   | 66.3                   |                        |                          |           | 7.6 |                        |                          |
|                      | Province | 70.4                   |                        |                          | 73        | 3.0 |                        |                          |
| Multiple Choice      | School   | 93.3                   |                        |                          |           |     |                        |                          |
| Land and             | Region   | 73.9                   | _                      | _                        |           |     |                        |                          |
| Water Forms          | Province | 80.3                   |                        |                          |           |     |                        |                          |
| World                | School   | 70.0                   |                        | •                        |           |     |                        |                          |
| Climate              | Region   | 68.0                   |                        |                          |           |     |                        |                          |
| Patterns             | Province | 70.6                   |                        |                          |           |     |                        |                          |
|                      | School   | 87.1                   |                        | <b>A</b>                 |           |     |                        |                          |
| Ecosystems           | Region   | 82.6                   |                        |                          |           |     |                        |                          |
|                      | Province | 86.2                   |                        |                          |           |     |                        |                          |
| Primary              | School   | 77.1                   |                        | <b>A</b>                 |           |     |                        |                          |
| Resource             | Region   | 71.4                   |                        |                          |           |     |                        |                          |
| Activities           | Province | 76.6                   |                        |                          |           |     |                        |                          |
| Secondary &          | School   | 72.5                   |                        | ▼                        |           |     |                        |                          |
| Tertiary Activities  | Region   | 71.4                   |                        |                          |           |     |                        |                          |
|                      | Province | 74.8                   |                        |                          |           |     |                        |                          |
| Long Answer          | School   | 62.3                   |                        | •                        |           |     |                        |                          |
| Written response     | Region   | 59.9                   |                        |                          |           |     |                        |                          |
| Units 1-5            | Province | 66.3                   |                        |                          |           |     |                        |                          |
| Population           | School   | -999.0                 |                        |                          |           |     |                        |                          |
| Geography            | Region   | 67.9                   |                        |                          |           |     |                        |                          |
| 0.7                  | Province | 66.9                   |                        |                          |           |     |                        |                          |
| Urban                | School   | 54.5                   | •                      | •                        |           |     |                        |                          |
| Geography            | Region   | 57.3                   |                        |                          |           |     |                        |                          |
|                      | Province | 58.4                   |                        |                          |           |     |                        |                          |