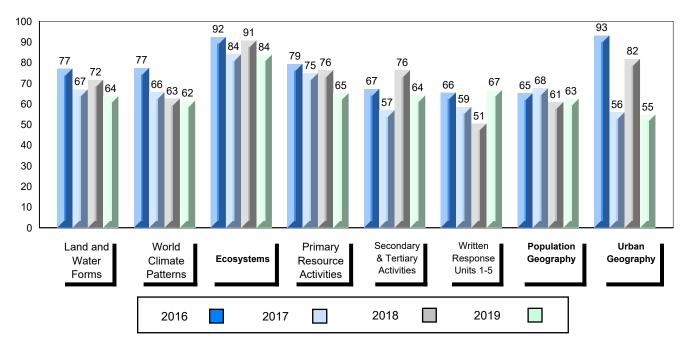

## 4 Year Public Exam (Subtest) Mark Trend 2016-2019

School data with 5 or fewer students withheld for reasons of confidentiality.

#007 - Amos Comenius Memorial School, Hopedale

Grades: K-12

| Number of Students                                  | 3                            | Public<br>Exam<br>Mark                                             | School<br>vs<br>Region | School<br>vs<br>Province | Final<br>Mark | School<br>vs<br>Region | School<br>vs<br>Province |
|-----------------------------------------------------|------------------------------|--------------------------------------------------------------------|------------------------|--------------------------|---------------|------------------------|--------------------------|
| World Geography 3202                                | School                       |                                                                    | data with 5            |                          |               | data with 5 d          |                          |
| <u>Subtest</u>                                      | Region<br>Province           | students withheld for reasons of confidentiality. confidentiality. |                        |                          |               |                        |                          |
| Multiple Choice<br>Land and<br>Water Forms          | School<br>Region<br>Province |                                                                    |                        |                          |               |                        |                          |
| World<br>Climate<br>Patterns                        | School<br>Region<br>Province |                                                                    |                        |                          |               |                        |                          |
| Ecosystems                                          | School<br>Region<br>Province |                                                                    |                        |                          |               |                        |                          |
| Primary                                             | School                       |                                                                    |                        |                          |               |                        |                          |
| Resource                                            | Region                       |                                                                    |                        |                          |               |                        |                          |
| Activities                                          | Province                     |                                                                    |                        |                          |               |                        |                          |
| Secondary &                                         | School                       |                                                                    |                        |                          |               |                        |                          |
| Tertiary Activities                                 | Region                       |                                                                    |                        |                          |               |                        |                          |
|                                                     | Province                     |                                                                    |                        |                          |               |                        |                          |
| <u>Long Answer</u><br>Written response<br>Units 1-5 | School<br>Region<br>Province |                                                                    |                        |                          |               |                        |                          |
| Population<br>Geography                             | School<br>Region<br>Province |                                                                    |                        |                          |               |                        |                          |
| Urban<br>Geography                                  | School<br>Region<br>Province |                                                                    |                        |                          |               |                        |                          |