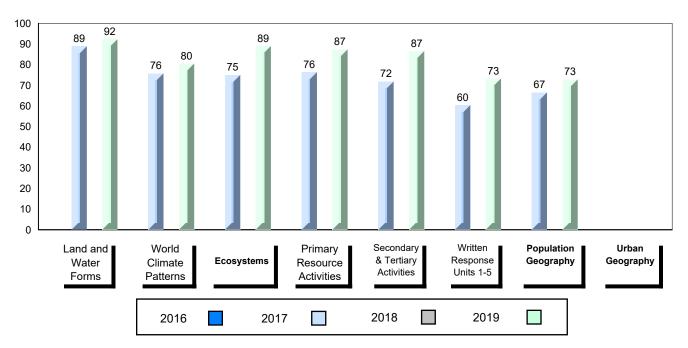

# 4 Year Public Exam (Subtest) Mark Trend 2016-2019

#083 - Pasadena Academy, Pasadena

Grades: 7-12

| Number of Students   | 18               | Public<br>Exam<br>Mark | School<br>vs<br>Region | School<br>vs<br>Province | Final<br>Mark | School<br>vs<br>Region | School<br>vs<br>Province |
|----------------------|------------------|------------------------|------------------------|--------------------------|---------------|------------------------|--------------------------|
| World Geography 3202 | School           | 76.3                   | <b>A</b>               | <b>A</b>                 | 78.8          | <b>A</b>               | <b>A</b>                 |
| <u>Subtest</u>       | Region           | 71.6                   |                        |                          | 73.9          |                        |                          |
|                      | Province         | 70.4                   |                        |                          | 73.0          |                        |                          |
| Multiple Choice      | School           | 92.6                   |                        |                          |               |                        |                          |
| Land and             | Region           | 85.6                   |                        | -                        |               |                        |                          |
| Water Forms          | Province         | 80.3                   |                        |                          |               |                        |                          |
|                      |                  |                        |                        |                          |               |                        |                          |
| World                | School           | 76.9                   |                        | <b>A</b>                 |               |                        |                          |
| Climate<br>Patterns  | Region           | 72.8                   |                        |                          |               |                        |                          |
| Fallenis             | Province         | 70.6                   |                        |                          |               |                        |                          |
|                      | School           | 91.3                   |                        |                          |               |                        |                          |
| Ecosystems           | Region           | 88.2                   |                        |                          |               |                        |                          |
|                      | Province         | 86.2                   |                        |                          |               |                        |                          |
|                      |                  |                        |                        |                          |               |                        |                          |
| Primary              | School           | 83.7                   | <b>A</b>               | <b></b>                  |               |                        |                          |
| Resource             | Region           | 78.8                   |                        |                          |               |                        |                          |
| Activities           | Province         | 76.6                   |                        |                          |               |                        |                          |
| Secondary &          | School           | 77.8                   |                        | <b>A</b>                 |               |                        |                          |
| Tertiary Activities  | Region           | 75.8                   |                        |                          |               |                        |                          |
|                      | Province         | 74.8                   |                        |                          |               |                        |                          |
| Long Answer          | Oshaal           | 70.7                   |                        |                          |               |                        |                          |
| Written response     | School<br>Region | 70.7<br>65.2           |                        | •                        |               |                        |                          |
| Units 1-5            | Province         | 66.3                   |                        |                          |               |                        |                          |
|                      | FIOVINCE         | 00.5                   |                        |                          |               |                        |                          |
| Population           | School           | 72.6                   |                        | <b>A</b>                 |               |                        |                          |
| Geography            | Region           | 64.3                   |                        |                          |               |                        |                          |
|                      | Province         | 66.9                   |                        |                          |               |                        |                          |
|                      | School           | 50.0                   | •                      | <b>•</b>                 |               |                        |                          |
| Urban                | Region           | 50.0<br>63.3           | •                      | •                        |               |                        |                          |
| Geography            | Province         | 58.4                   |                        |                          |               |                        |                          |
|                      | Province         | 30.4                   |                        |                          |               |                        |                          |

#083 - Pasadena Academy, Pasadena

Difference from Provincial Mean, 2016-2019

4 Year Public Exam (Subtest) Mark Trend 2016-2019

<u>Subtest</u>