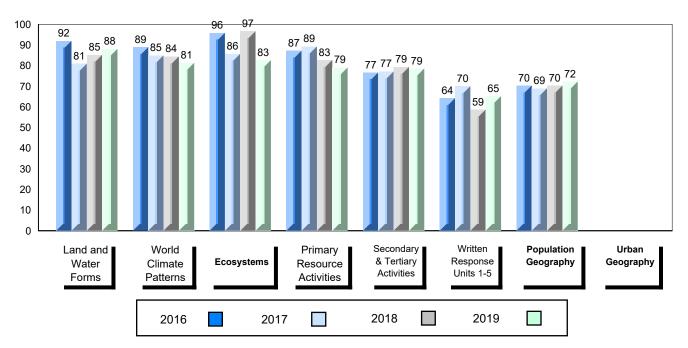

## 4 Year Public Exam (Subtest) Mark Trend 2016-2019

School data with 5 or fewer students withheld for reasons of confidentiality.

#007 - Amos Comenius Memorial School, Hopedale

Grades: K-12

| Number of Students                                  | 3                            | Public<br>Exam<br>Mark                                             | School<br>vs<br>Region | School<br>vs<br>Province | Final<br>Mark | School<br>vs<br>Region | School<br>vs<br>Province |
|-----------------------------------------------------|------------------------------|--------------------------------------------------------------------|------------------------|--------------------------|---------------|------------------------|--------------------------|
| World Geography 3202                                | School                       |                                                                    | data with 5            |                          |               | data with 5 d          |                          |
| <u>Subtest</u>                                      | Region<br>Province           | students withheld for reasons of confidentiality. confidentiality. |                        |                          |               |                        |                          |
| Multiple Choice<br>Land and<br>Water Forms          | School<br>Region<br>Province |                                                                    |                        |                          |               |                        |                          |
| World<br>Climate<br>Patterns                        | School<br>Region<br>Province |                                                                    |                        |                          |               |                        |                          |
| Ecosystems                                          | School<br>Region<br>Province |                                                                    |                        |                          |               |                        |                          |
| Primary                                             | School                       |                                                                    |                        |                          |               |                        |                          |
| Resource                                            | Region                       |                                                                    |                        |                          |               |                        |                          |
| Activities                                          | Province                     |                                                                    |                        |                          |               |                        |                          |
| Secondary &                                         | School                       |                                                                    |                        |                          |               |                        |                          |
| Tertiary Activities                                 | Region                       |                                                                    |                        |                          |               |                        |                          |
|                                                     | Province                     |                                                                    |                        |                          |               |                        |                          |
| <u>Long Answer</u><br>Written response<br>Units 1-5 | School<br>Region<br>Province |                                                                    |                        |                          |               |                        |                          |
| Population<br>Geography                             | School<br>Region<br>Province |                                                                    |                        |                          |               |                        |                          |
| Urban<br>Geography                                  | School<br>Region<br>Province |                                                                    |                        |                          |               |                        |                          |