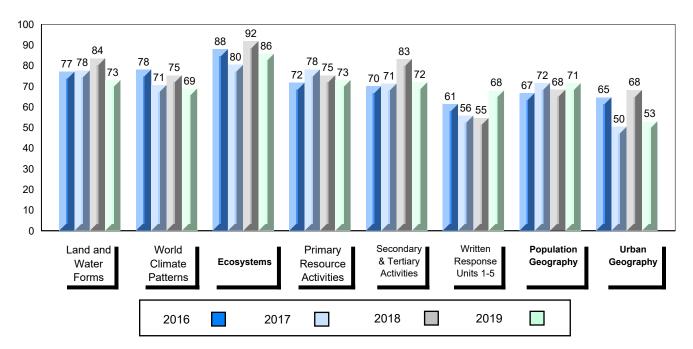

## 4 Year Public Exam (Subtest) Mark Trend 2016-2019

School data with 5 or fewer students withheld for reasons of confidentiality.

#007 - Amos Comenius Memorial School, Hopedale

Grades: K-12

| Number of Students                                  | 3                            | Public<br>Exam<br>Mark                                             | School<br>vs<br>Region | School<br>vs<br>Province | Final<br>Mark | School<br>vs<br>Region | School<br>vs<br>Province |
|-----------------------------------------------------|------------------------------|--------------------------------------------------------------------|------------------------|--------------------------|---------------|------------------------|--------------------------|
| World Geography 3202                                | School                       |                                                                    | data with 5            |                          |               | data with 5 d          |                          |
| <u>Subtest</u>                                      | Region<br>Province           | students withheld for reasons of confidentiality. confidentiality. |                        |                          |               |                        |                          |
| Multiple Choice<br>Land and<br>Water Forms          | School<br>Region<br>Province |                                                                    |                        |                          |               |                        |                          |
| World<br>Climate<br>Patterns                        | School<br>Region<br>Province |                                                                    |                        |                          |               |                        |                          |
| Ecosystems                                          | School<br>Region<br>Province |                                                                    |                        |                          |               |                        |                          |
| Primary                                             | School                       |                                                                    |                        |                          |               |                        |                          |
| Resource                                            | Region                       |                                                                    |                        |                          |               |                        |                          |
| Activities                                          | Province                     |                                                                    |                        |                          |               |                        |                          |
| Secondary &                                         | School                       |                                                                    |                        |                          |               |                        |                          |
| Tertiary Activities                                 | Region                       |                                                                    |                        |                          |               |                        |                          |
|                                                     | Province                     |                                                                    |                        |                          |               |                        |                          |
| <u>Long Answer</u><br>Written response<br>Units 1-5 | School<br>Region<br>Province |                                                                    |                        |                          |               |                        |                          |
| Population<br>Geography                             | School<br>Region<br>Province |                                                                    |                        |                          |               |                        |                          |
| Urban<br>Geography                                  | School<br>Region<br>Province |                                                                    |                        |                          |               |                        |                          |