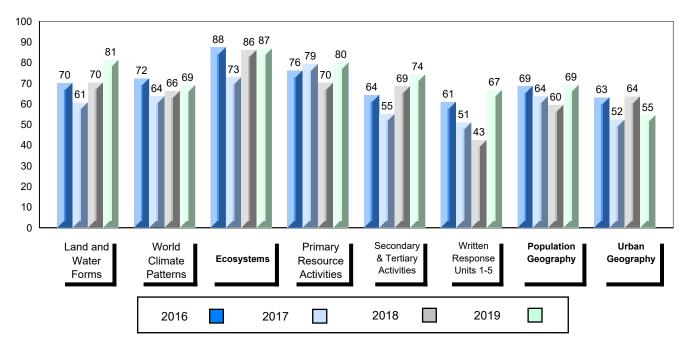

**Public Exam Course Results** 

World Geography 3202 2018-19

## #477 - Mealy Mountain Collegiate, Happy Valley-Goose Bay

Grades: 8-12

| Number of Students   | 42       | Public<br>Exam<br>Mark | School<br>vs<br>Region | School<br>vs<br>Province | Final<br>Mark | School<br>vs<br>Region | School<br>vs<br>Province |
|----------------------|----------|------------------------|------------------------|--------------------------|---------------|------------------------|--------------------------|
| World Geography 3202 | School   | 62.4                   | •                      | •                        | 62.5          | •                      | •                        |
| <u>Subtest</u>       | Region   | 66.3                   |                        |                          | 67.6          |                        |                          |
|                      | Province | 70.4                   |                        |                          | 73.0          |                        |                          |
| Multiple Choice      | School   | 64.3                   | •                      | •                        |               |                        |                          |
| Land and             | Region   | 73.9                   | •                      | •                        |               |                        |                          |
| Water Forms          | Province | 80.3                   |                        |                          |               |                        |                          |
| World                | School   | 63.9                   | •                      | •                        |               |                        |                          |
| Climate              | Region   | 68.0                   | •                      | •                        |               |                        |                          |
| Patterns             | Province | 70.6                   |                        |                          |               |                        |                          |
|                      | School   | 79.9                   | •                      | •                        |               |                        |                          |
| Ecosystems           | Region   | 82.6                   | •                      | •                        |               |                        |                          |
|                      | Province | 86.2                   |                        |                          |               |                        |                          |
| Primary              | School   | 66.8                   | •                      | •                        |               |                        |                          |
| Resource             | Region   | 71.4                   |                        |                          |               |                        |                          |
| Activities           | Province | 76.6                   |                        |                          |               |                        |                          |
| Secondary &          | School   | 64.9                   | •                      | •                        |               |                        |                          |
| Tertiary Activities  | Region   | 71.4                   |                        |                          |               |                        |                          |
|                      | Province | 74.8                   |                        |                          |               |                        |                          |
| Long Answer          | School   | 56.1                   | •                      | •                        |               |                        |                          |
| Written response     | Region   | 59.9                   |                        |                          |               |                        |                          |
| Units 1-5            | Province | 66.3                   |                        |                          |               |                        |                          |
| Population           | School   | 54.5                   | •                      | •                        |               |                        |                          |
| Geography            | Region   | 67.9                   |                        |                          |               |                        |                          |
| 0009104117           | Province | 66.9                   |                        |                          |               |                        |                          |
| Urban                | School   | 58.2                   |                        | •                        |               |                        |                          |
| Geography            | Region   | 57.3                   |                        |                          |               |                        |                          |
|                      | Province | 58.4                   |                        |                          |               |                        |                          |