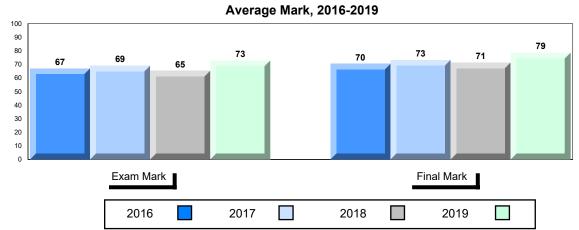

## Average Mark, 2016-2019

School data with 5 or fewer students withheld for reasons of confidentiality.

| Exam Mark |      |      | F | inal Mark |  |
|-----------|------|------|---|-----------|--|
| 2016      | 2017 | 2018 |   | 2019      |  |