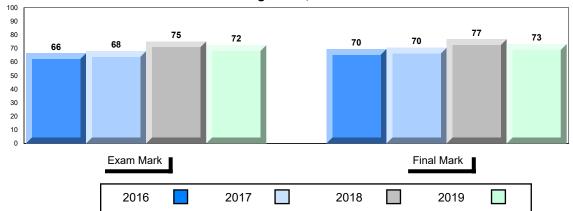

## #477 - Mealy Mountain Collegiate, Happy Valley-Goose Bay

Grades: 8-12

| Number of Students   | 42       | Public<br>Exam<br>Mark | School<br>vs<br>Region | School<br>vs<br>Province | Final<br>Mark | School<br>vs<br>Region | School<br>vs<br>Province |
|----------------------|----------|------------------------|------------------------|--------------------------|---------------|------------------------|--------------------------|
| World Geography 3202 | School   | 62.4                   | •                      | •                        | 62.5          | •                      | •                        |
| <u>Subtest</u>       | Region   | 66.3                   |                        |                          | 67.6          |                        |                          |
|                      | Province | 70.4                   |                        |                          | 73.0          |                        |                          |
| Multiple Choice      | School   | 64.3                   | •                      | •                        |               |                        |                          |
| Land and             | Region   | 73.9                   | •                      | •                        |               |                        |                          |
| Water Forms          | Province | 80.3                   |                        |                          |               |                        |                          |
| World                | School   | 63.9                   | •                      | •                        |               |                        |                          |
| Climate              | Region   | 68.0                   | •                      | •                        |               |                        |                          |
| Patterns             | Province | 70.6                   |                        |                          |               |                        |                          |
|                      | School   | 79.9                   | •                      | •                        |               |                        |                          |
| Ecosystems           | Region   | 82.6                   | •                      | •                        |               |                        |                          |
|                      | Province | 86.2                   |                        |                          |               |                        |                          |
| Primary              | School   | 66.8                   | •                      | •                        |               |                        |                          |
| Resource             | Region   | 71.4                   |                        |                          |               |                        |                          |
| Activities           | Province | 76.6                   |                        |                          |               |                        |                          |
| Secondary &          | School   | 64.9                   | •                      | •                        |               |                        |                          |
| Tertiary Activities  | Region   | 71.4                   |                        |                          |               |                        |                          |
|                      | Province | 74.8                   |                        |                          |               |                        |                          |
| Long Answer          | School   | 56.1                   | •                      | •                        |               |                        |                          |
| Written response     | Region   | 59.9                   |                        |                          |               |                        |                          |
| Units 1-5            | Province | 66.3                   |                        |                          |               |                        |                          |
| Population           | School   | 54.5                   | •                      | •                        |               |                        |                          |
| Geography            | Region   | 67.9                   |                        |                          |               |                        |                          |
| 0009104117           | Province | 66.9                   |                        |                          |               |                        |                          |
| Urban                | School   | 58.2                   |                        | •                        |               |                        |                          |
| Geography            | Region   | 57.3                   |                        |                          |               |                        |                          |
|                      | Province | 58.4                   |                        |                          |               |                        |                          |

#477 - Mealy Mountain Collegiate, Happy Valley-Goose Bay