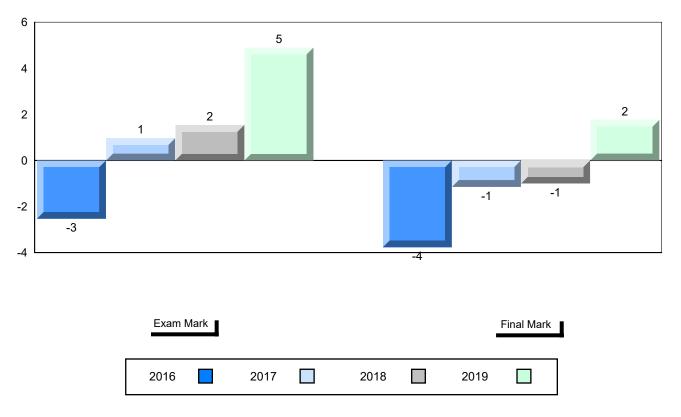

## #477 - Mealy Mountain Collegiate, Happy Valley-Goose Bay

Grades: 8-12

| Number of Students   | 42       | Public<br>Exam<br>Mark | School<br>vs<br>Region | School<br>vs<br>Province | Final<br>Mark | School<br>vs<br>Region | School<br>vs<br>Province |
|----------------------|----------|------------------------|------------------------|--------------------------|---------------|------------------------|--------------------------|
| World Geography 3202 | School   | 62.4                   | •                      | •                        | 62.5          | •                      | •                        |
| <u>Subtest</u>       | Region   | 66.3                   |                        |                          | 67.6          |                        |                          |
|                      | Province | 70.4                   |                        |                          | 73.0          |                        |                          |
| Multiple Choice      | School   | 64.3                   | •                      | •                        |               |                        |                          |
| Land and             | Region   | 73.9                   | •                      | •                        |               |                        |                          |
| Water Forms          | Province | 80.3                   |                        |                          |               |                        |                          |
| World                | School   | 63.9                   | •                      | •                        |               |                        |                          |
| Climate              | Region   | 68.0                   | •                      | •                        |               |                        |                          |
| Patterns             | Province | 70.6                   |                        |                          |               |                        |                          |
|                      | School   | 79.9                   | •                      | •                        |               |                        |                          |
| Ecosystems           | Region   | 82.6                   | •                      | •                        |               |                        |                          |
|                      | Province | 86.2                   |                        |                          |               |                        |                          |
| Primary              | School   | 66.8                   | •                      | •                        |               |                        |                          |
| Resource             | Region   | 71.4                   |                        |                          |               |                        |                          |
| Activities           | Province | 76.6                   |                        |                          |               |                        |                          |
| Secondary &          | School   | 64.9                   | •                      | •                        |               |                        |                          |
| Tertiary Activities  | Region   | 71.4                   |                        |                          |               |                        |                          |
|                      | Province | 74.8                   |                        |                          |               |                        |                          |
| Long Answer          | School   | 56.1                   | •                      | •                        |               |                        |                          |
| Written response     | Region   | 59.9                   |                        |                          |               |                        |                          |
| Units 1-5            | Province | 66.3                   |                        |                          |               |                        |                          |
| Population           | School   | 54.5                   | •                      | •                        |               |                        |                          |
| Geography            | Region   | 67.9                   |                        |                          |               |                        |                          |
| 0009104117           | Province | 66.9                   |                        |                          |               |                        |                          |
| Urban                | School   | 58.2                   |                        | •                        |               |                        |                          |
| Geography            | Region   | 57.3                   |                        |                          |               |                        |                          |
|                      | Province | 58.4                   |                        |                          |               |                        |                          |

#477 - Mealy Mountain Collegiate, Happy Valley-Goose Bay

# Difference from Provincial Mean, 2016-2019

4 Year Public Exam (Subtest) Mark Trend 2016-2019

#487 - Labrador Straits Academy, L'Anse au Loup

Grades: K-12

| Number of Students   | 10       | Public<br>Exam<br>Mark | School<br>vs<br>Region | School<br>vs<br>Province | Fir<br>Ma |     | School<br>vs<br>Region | School<br>vs<br>Province |
|----------------------|----------|------------------------|------------------------|--------------------------|-----------|-----|------------------------|--------------------------|
| World Geography 3202 | School   | 68.0                   |                        | •                        |           | 2.0 | <b>A</b>               | •                        |
| <u>Subtest</u>       | Region   | 66.3                   |                        |                          |           | 7.6 |                        |                          |
|                      | Province | 70.4                   |                        |                          | 73        | 3.0 |                        |                          |
| Multiple Choice      | School   | 93.3                   |                        |                          |           |     |                        |                          |
| Land and             | Region   | 73.9                   | _                      | _                        |           |     |                        |                          |
| Water Forms          | Province | 80.3                   |                        |                          |           |     |                        |                          |
| World                | School   | 70.0                   |                        | •                        |           |     |                        |                          |
| Climate              | Region   | 68.0                   |                        |                          |           |     |                        |                          |
| Patterns             | Province | 70.6                   |                        |                          |           |     |                        |                          |
|                      | School   | 87.1                   |                        | <b>A</b>                 |           |     |                        |                          |
| Ecosystems           | Region   | 82.6                   |                        |                          |           |     |                        |                          |
|                      | Province | 86.2                   |                        |                          |           |     |                        |                          |
| Primary              | School   | 77.1                   |                        | <b>A</b>                 |           |     |                        |                          |
| Resource             | Region   | 71.4                   |                        |                          |           |     |                        |                          |
| Activities           | Province | 76.6                   |                        |                          |           |     |                        |                          |
| Secondary &          | School   | 72.5                   |                        | ▼                        |           |     |                        |                          |
| Tertiary Activities  | Region   | 71.4                   |                        |                          |           |     |                        |                          |
|                      | Province | 74.8                   |                        |                          |           |     |                        |                          |
| Long Answer          | School   | 62.3                   |                        | •                        |           |     |                        |                          |
| Written response     | Region   | 59.9                   |                        |                          |           |     |                        |                          |
| Units 1-5            | Province | 66.3                   |                        |                          |           |     |                        |                          |
| Population           | School   | -999.0                 |                        |                          |           |     |                        |                          |
| Geography            | Region   | 67.9                   |                        |                          |           |     |                        |                          |
| 0.7                  | Province | 66.9                   |                        |                          |           |     |                        |                          |
| Urban                | School   | 54.5                   | •                      | •                        |           |     |                        |                          |
| Geography            | Region   | 57.3                   |                        |                          |           |     |                        |                          |
|                      | Province | 58.4                   |                        |                          |           |     |                        |                          |