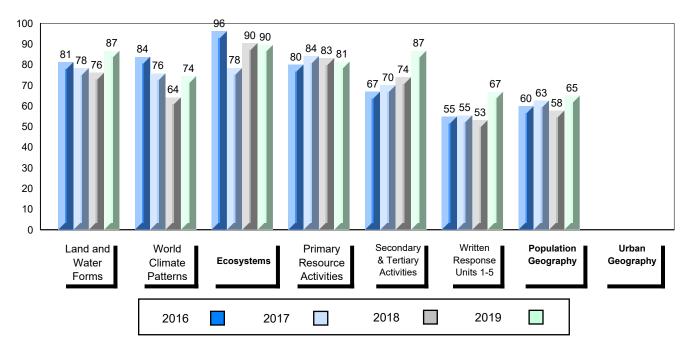

#001 - St. Peter's School, Black Tickle

Grades: K-1,3,5,8,12

|                                                   | г                            |                        |                                                 |                          | I         |    |                        |                          |
|---------------------------------------------------|------------------------------|------------------------|-------------------------------------------------|--------------------------|-----------|----|------------------------|--------------------------|
| Number of Students                                | 2                            | Public<br>Exam<br>Mark | School<br>vs<br>Region                          | School<br>vs<br>Province | Fin<br>Ma | al | School<br>vs<br>Region | School<br>vs<br>Province |
| World Geography 3202<br><u>Subtest</u>            | School<br>Region<br>Province | students               | l data with 5<br>withheld for<br>confidentialit | reasons of               |           |    |                        | easons of                |
| <u>Multiple Choice</u><br>Land and<br>Water Forms | School<br>Region<br>Province |                        |                                                 |                          |           |    |                        |                          |
| World<br>Climate<br>Patterns                      | School<br>Region<br>Province |                        |                                                 |                          |           |    |                        |                          |
| Ecosystems                                        | School<br>Region<br>Province |                        |                                                 |                          |           |    |                        |                          |
| Primary<br>Resource<br>Activities                 | School<br>Region<br>Province |                        |                                                 |                          |           |    |                        |                          |
| Secondary &<br>Tertiary Activities                | School<br>Region<br>Province |                        |                                                 |                          |           |    |                        |                          |
| Long Answer<br>Written response<br>Units 1-5      | School<br>Region<br>Province |                        |                                                 |                          |           |    |                        |                          |
| Population<br>Geography                           | School<br>Region<br>Province |                        |                                                 |                          |           |    |                        |                          |
| Urban<br>Geography                                | School<br>Region<br>Province |                        |                                                 |                          |           |    |                        |                          |

**Public Exam Course Results** 

World Geography 3202 2018-19