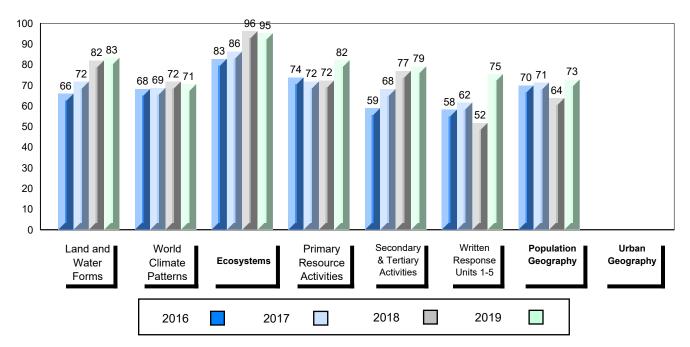

## #477 - Mealy Mountain Collegiate, Happy Valley-Goose Bay

Grades: 8-12

| Number of Students   | 42       | Public<br>Exam<br>Mark | School<br>vs<br>Region | School<br>vs<br>Province | Final<br>Mark | School<br>vs<br>Region | School<br>vs<br>Province |
|----------------------|----------|------------------------|------------------------|--------------------------|---------------|------------------------|--------------------------|
| World Geography 3202 | School   | 62.4                   | •                      | •                        | 62.5          | •                      | •                        |
| <u>Subtest</u>       | Region   | 66.3                   |                        |                          | 67.6          |                        |                          |
|                      | Province | 70.4                   |                        |                          | 73.0          |                        |                          |
| Multiple Choice      | School   | 64.3                   | •                      | •                        |               |                        |                          |
| Land and             | Region   | 73.9                   | •                      | •                        |               |                        |                          |
| Water Forms          | Province | 80.3                   |                        |                          |               |                        |                          |
| World                | School   | 63.9                   | •                      | •                        |               |                        |                          |
| Climate              | Region   | 68.0                   | •                      | •                        |               |                        |                          |
| Patterns             | Province | 70.6                   |                        |                          |               |                        |                          |
|                      | School   | 79.9                   | •                      | •                        |               |                        |                          |
| Ecosystems           | Region   | 82.6                   | •                      | •                        |               |                        |                          |
|                      | Province | 86.2                   |                        |                          |               |                        |                          |
| Primary              | School   | 66.8                   | •                      | •                        |               |                        |                          |
| Resource             | Region   | 71.4                   |                        |                          |               |                        |                          |
| Activities           | Province | 76.6                   |                        |                          |               |                        |                          |
| Secondary &          | School   | 64.9                   | •                      | •                        |               |                        |                          |
| Tertiary Activities  | Region   | 71.4                   |                        |                          |               |                        |                          |
|                      | Province | 74.8                   |                        |                          |               |                        |                          |
| Long Answer          | School   | 56.1                   | •                      | •                        |               |                        |                          |
| Written response     | Region   | 59.9                   |                        |                          |               |                        |                          |
| Units 1-5            | Province | 66.3                   |                        |                          |               |                        |                          |
| Population           | School   | 54.5                   | •                      | •                        |               |                        |                          |
| Geography            | Region   | 67.9                   |                        |                          |               |                        |                          |
| 0009104117           | Province | 66.9                   |                        |                          |               |                        |                          |
| Urban                | School   | 58.2                   |                        | •                        |               |                        |                          |
| Geography            | Region   | 57.3                   |                        |                          |               |                        |                          |
|                      | Province | 58.4                   |                        |                          |               |                        |                          |

#477 - Mealy Mountain Collegiate, Happy Valley-Goose Bay

# Difference from Provincial Mean, 2016-2019

4 Year Public Exam (Subtest) Mark Trend 2016-2019

#487 - Labrador Straits Academy, L'Anse au Loup

Grades: K-12

| Number of Students   | 10       | Public<br>Exam<br>Mark | School<br>vs<br>Region | School<br>vs<br>Province | Fir<br>Ma |     | School<br>vs<br>Region | School<br>vs<br>Province |
|----------------------|----------|------------------------|------------------------|--------------------------|-----------|-----|------------------------|--------------------------|
| World Geography 3202 | School   | 68.0                   |                        | •                        |           | 2.0 | <b>A</b>               | •                        |
| <u>Subtest</u>       | Region   | 66.3                   |                        |                          |           | 7.6 |                        |                          |
|                      | Province | 70.4                   |                        |                          | 73        | 3.0 |                        |                          |
| Multiple Choice      | School   | 93.3                   |                        |                          |           |     |                        |                          |
| Land and             | Region   | 73.9                   | _                      | _                        |           |     |                        |                          |
| Water Forms          | Province | 80.3                   |                        |                          |           |     |                        |                          |
| World                | School   | 70.0                   |                        | •                        |           |     |                        |                          |
| Climate              | Region   | 68.0                   |                        |                          |           |     |                        |                          |
| Patterns             | Province | 70.6                   |                        |                          |           |     |                        |                          |
|                      | School   | 87.1                   |                        | <b>A</b>                 |           |     |                        |                          |
| Ecosystems           | Region   | 82.6                   |                        |                          |           |     |                        |                          |
|                      | Province | 86.2                   |                        |                          |           |     |                        |                          |
| Primary              | School   | 77.1                   |                        | <b>A</b>                 |           |     |                        |                          |
| Resource             | Region   | 71.4                   |                        |                          |           |     |                        |                          |
| Activities           | Province | 76.6                   |                        |                          |           |     |                        |                          |
| Secondary &          | School   | 72.5                   |                        | ▼                        |           |     |                        |                          |
| Tertiary Activities  | Region   | 71.4                   |                        |                          |           |     |                        |                          |
|                      | Province | 74.8                   |                        |                          |           |     |                        |                          |
| Long Answer          | School   | 62.3                   |                        | •                        |           |     |                        |                          |
| Written response     | Region   | 59.9                   |                        |                          |           |     |                        |                          |
| Units 1-5            | Province | 66.3                   |                        |                          |           |     |                        |                          |
| Population           | School   | -999.0                 |                        |                          |           |     |                        |                          |
| Geography            | Region   | 67.9                   |                        |                          |           |     |                        |                          |
| 0.7                  | Province | 66.9                   |                        |                          |           |     |                        |                          |
| Urban                | School   | 54.5                   | •                      | •                        |           |     |                        |                          |
| Geography            | Region   | 57.3                   |                        |                          |           |     |                        |                          |
|                      | Province | 58.4                   |                        |                          |           |     |                        |                          |