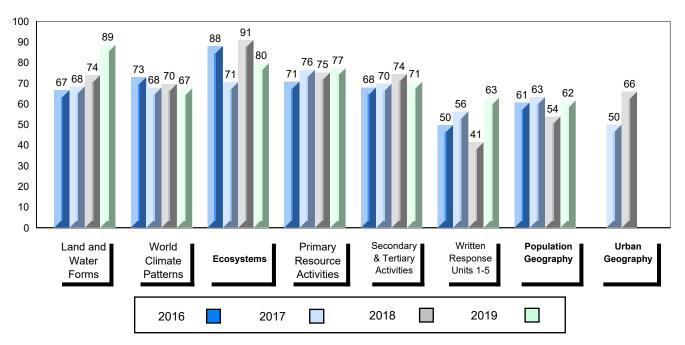

4 Year Public Exam (Subtest) Mark Trend 2016-2019

School data with 5 or fewer students withheld for reasons of confidentiality.

#012 - J.C. Erhardt Memorial School, Makkovik

Grades: K-11

| Number of Students                           | 4                            | Public<br>Exam<br>Mark                                             | School<br>vs<br>Region | School<br>vs<br>Province | Final<br>Mark | School<br>vs<br>Region | School<br>vs<br>Province |
|----------------------------------------------|------------------------------|--------------------------------------------------------------------|------------------------|--------------------------|---------------|------------------------|--------------------------|
| World Geography 3202                         | School                       |                                                                    | data with 5            |                          |               | data with 5 d          |                          |
| <u>Subtest</u>                               | Region<br>Province           | students withheld for reasons of confidentiality. confidentiality. |                        |                          |               |                        |                          |
| Multiple Choice<br>Land and<br>Water Forms   | School<br>Region<br>Province |                                                                    |                        |                          |               |                        |                          |
| World<br>Climate<br>Patterns                 | School<br>Region<br>Province |                                                                    |                        |                          |               |                        |                          |
| Ecosystems                                   | School<br>Region<br>Province |                                                                    |                        |                          |               |                        |                          |
| Primary                                      | School                       |                                                                    |                        |                          |               |                        |                          |
| Resource                                     | Region                       |                                                                    |                        |                          |               |                        |                          |
| Activities                                   | Province                     |                                                                    |                        |                          |               |                        |                          |
| Secondary &                                  | School                       |                                                                    |                        |                          |               |                        |                          |
| Tertiary Activities                          | Region                       |                                                                    |                        |                          |               |                        |                          |
|                                              | Province                     |                                                                    |                        |                          |               |                        |                          |
| Long Answer<br>Written response<br>Units 1-5 | School<br>Region<br>Province |                                                                    |                        |                          |               |                        |                          |
| Population<br>Geography                      | School<br>Region<br>Province |                                                                    |                        |                          |               |                        |                          |
| Urban<br>Geography                           | School<br>Region<br>Province |                                                                    |                        |                          |               |                        |                          |