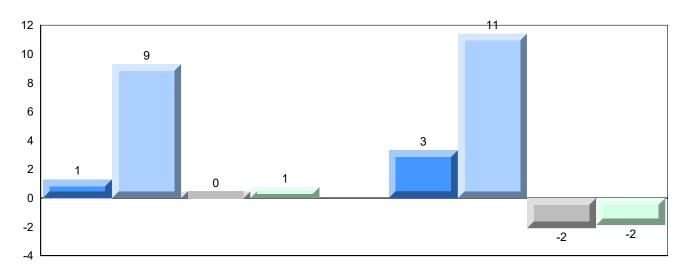

# 4 Year Public Exam (Subtest) Mark Trend 2016-2019

#083 - Pasadena Academy, Pasadena

Grades: 7-12

| Number of Students   | 18               | Public<br>Exam<br>Mark | School<br>vs<br>Region | School<br>vs<br>Province | Final<br>Mark | School<br>vs<br>Region | School<br>vs<br>Province |
|----------------------|------------------|------------------------|------------------------|--------------------------|---------------|------------------------|--------------------------|
| World Geography 3202 | School           | 76.3                   | <b>A</b>               | <b>A</b>                 | 78.8          | <b>A</b>               | <b>A</b>                 |
| <u>Subtest</u>       | Region           | 71.6                   |                        |                          | 73.9          |                        |                          |
|                      | Province         | 70.4                   |                        |                          | 73.0          |                        |                          |
| Multiple Choice      | School           | 92.6                   |                        |                          |               |                        |                          |
| Land and             | Region           | 85.6                   |                        | -                        |               |                        |                          |
| Water Forms          | Province         | 80.3                   |                        |                          |               |                        |                          |
|                      |                  |                        |                        |                          |               |                        |                          |
| World                | School           | 76.9                   |                        | <b>A</b>                 |               |                        |                          |
| Climate<br>Patterns  | Region           | 72.8                   |                        |                          |               |                        |                          |
| Fallenis             | Province         | 70.6                   |                        |                          |               |                        |                          |
|                      | School           | 91.3                   |                        |                          |               |                        |                          |
| Ecosystems           | Region           | 88.2                   |                        |                          |               |                        |                          |
|                      | Province         | 86.2                   |                        |                          |               |                        |                          |
|                      |                  |                        |                        |                          |               |                        |                          |
| Primary              | School           | 83.7                   | <b>A</b>               | <b></b>                  |               |                        |                          |
| Resource             | Region           | 78.8                   |                        |                          |               |                        |                          |
| Activities           | Province         | 76.6                   |                        |                          |               |                        |                          |
| Secondary &          | School           | 77.8                   |                        | <b>A</b>                 |               |                        |                          |
| Tertiary Activities  | Region           | 75.8                   |                        |                          |               |                        |                          |
|                      | Province         | 74.8                   |                        |                          |               |                        |                          |
| Long Answer          | Oshaal           | 70.7                   |                        |                          |               |                        |                          |
| Written response     | School<br>Region | 70.7<br>65.2           |                        | •                        |               |                        |                          |
| Units 1-5            | Province         | 66.3                   |                        |                          |               |                        |                          |
|                      | FIOVINCE         | 00.5                   |                        |                          |               |                        |                          |
| Population           | School           | 72.6                   |                        | <b>A</b>                 |               |                        |                          |
| Geography            | Region           | 64.3                   |                        |                          |               |                        |                          |
|                      | Province         | 66.9                   |                        |                          |               |                        |                          |
|                      | School           | 50.0                   | •                      | <b>•</b>                 |               |                        |                          |
| Urban                | Region           | 50.0<br>63.3           | •                      | •                        |               |                        |                          |
| Geography            | Province         | 58.4                   |                        |                          |               |                        |                          |
|                      | Province         | 30.4                   |                        |                          |               |                        |                          |

#083 - Pasadena Academy, Pasadena

Difference from Provincial Mean, 2016-2019

4 Year Public Exam (Subtest) Mark Trend 2016-2019

<u>Subtest</u>