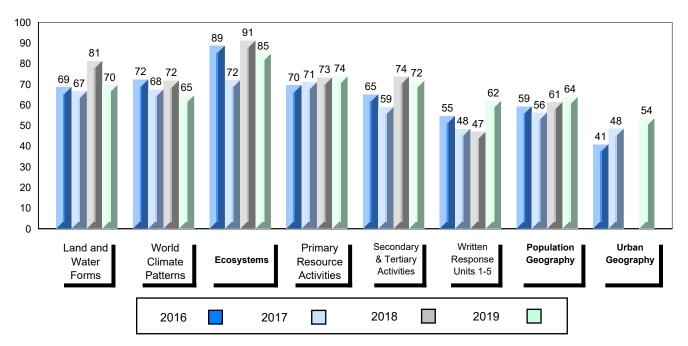

## 4 Year Public Exam (Subtest) Mark Trend 2016-2019

School data with 5 or fewer students withheld for reasons of confidentiality.

#007 - Amos Comenius Memorial School, Hopedale

Grades: K-12

| Number of Students                                  | 3                            | Public<br>Exam<br>Mark                                             | School<br>vs<br>Region | School<br>vs<br>Province | Final<br>Mark | School<br>vs<br>Region | School<br>vs<br>Province |
|-----------------------------------------------------|------------------------------|--------------------------------------------------------------------|------------------------|--------------------------|---------------|------------------------|--------------------------|
| World Geography 3202                                | School                       |                                                                    | data with 5            |                          |               | data with 5 d          |                          |
| <u>Subtest</u>                                      | Region<br>Province           | students withheld for reasons of confidentiality. confidentiality. |                        |                          |               |                        |                          |
| Multiple Choice<br>Land and<br>Water Forms          | School<br>Region<br>Province |                                                                    |                        |                          |               |                        |                          |
| World<br>Climate<br>Patterns                        | School<br>Region<br>Province |                                                                    |                        |                          |               |                        |                          |
| Ecosystems                                          | School<br>Region<br>Province |                                                                    |                        |                          |               |                        |                          |
| Primary                                             | School                       |                                                                    |                        |                          |               |                        |                          |
| Resource                                            | Region                       |                                                                    |                        |                          |               |                        |                          |
| Activities                                          | Province                     |                                                                    |                        |                          |               |                        |                          |
| Secondary &                                         | School                       |                                                                    |                        |                          |               |                        |                          |
| Tertiary Activities                                 | Region                       |                                                                    |                        |                          |               |                        |                          |
|                                                     | Province                     |                                                                    |                        |                          |               |                        |                          |
| <u>Long Answer</u><br>Written response<br>Units 1-5 | School<br>Region<br>Province |                                                                    |                        |                          |               |                        |                          |
| Population<br>Geography                             | School<br>Region<br>Province |                                                                    |                        |                          |               |                        |                          |
| Urban<br>Geography                                  | School<br>Region<br>Province |                                                                    |                        |                          |               |                        |                          |