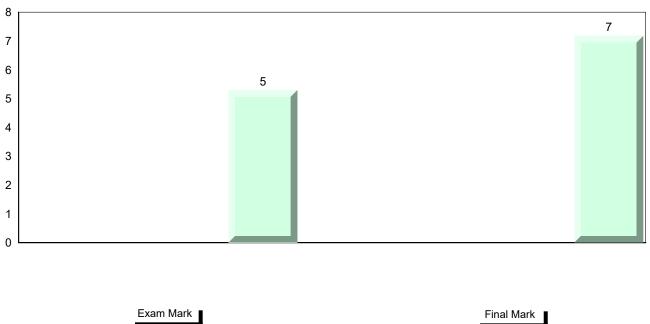

## Average Mark, 2016-2019

School data with 5 or fewer students withheld for reasons of confidentiality.

| Exam Mark |      |      | F | inal Mark |  |
|-----------|------|------|---|-----------|--|
| 2016      | 2017 | 2018 |   | 2019      |  |