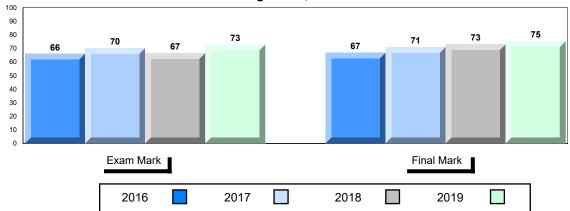

## Average Mark, 2016-2019

School data with 5 or fewer students withheld for reasons of confidentiality.

| Exam Mark |      |      | F | inal Mark |  |
|-----------|------|------|---|-----------|--|
| 2016      | 2017 | 2018 |   | 2019      |  |