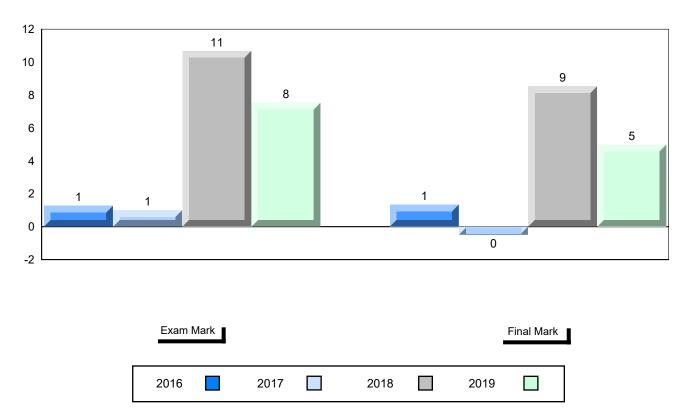

## #477 - Mealy Mountain Collegiate, Happy Valley-Goose Bay

Grades: 8-12

| Number of Students   | 42       | Public<br>Exam<br>Mark | School<br>vs<br>Region | School<br>vs<br>Province | Final<br>Mark | School<br>vs<br>Region | School<br>vs<br>Province |
|----------------------|----------|------------------------|------------------------|--------------------------|---------------|------------------------|--------------------------|
| World Geography 3202 | School   | 62.4                   | •                      | •                        | 62.5          | •                      | •                        |
| <u>Subtest</u>       | Region   | 66.3                   |                        |                          | 67.6          |                        |                          |
|                      | Province | 70.4                   |                        |                          | 73.0          |                        |                          |
| Multiple Choice      | School   | 64.3                   | •                      | •                        |               |                        |                          |
| Land and             | Region   | 73.9                   | •                      | •                        |               |                        |                          |
| Water Forms          | Province | 80.3                   |                        |                          |               |                        |                          |
| World                | School   | 63.9                   | •                      | •                        |               |                        |                          |
| Climate              | Region   | 68.0                   | •                      | •                        |               |                        |                          |
| Patterns             | Province | 70.6                   |                        |                          |               |                        |                          |
|                      | School   | 79.9                   | •                      | •                        |               |                        |                          |
| Ecosystems           | Region   | 82.6                   | •                      | •                        |               |                        |                          |
|                      | Province | 86.2                   |                        |                          |               |                        |                          |
| Primary              | School   | 66.8                   | •                      | •                        |               |                        |                          |
| Resource             | Region   | 71.4                   |                        |                          |               |                        |                          |
| Activities           | Province | 76.6                   |                        |                          |               |                        |                          |
| Secondary &          | School   | 64.9                   | •                      | •                        |               |                        |                          |
| Tertiary Activities  | Region   | 71.4                   |                        |                          |               |                        |                          |
|                      | Province | 74.8                   |                        |                          |               |                        |                          |
| Long Answer          | School   | 56.1                   | •                      | •                        |               |                        |                          |
| Written response     | Region   | 59.9                   |                        |                          |               |                        |                          |
| Units 1-5            | Province | 66.3                   |                        |                          |               |                        |                          |
| Population           | School   | 54.5                   | •                      | •                        |               |                        |                          |
| Geography            | Region   | 67.9                   |                        |                          |               |                        |                          |
| 0009104117           | Province | 66.9                   |                        |                          |               |                        |                          |
| Urban                | School   | 58.2                   |                        | •                        |               |                        |                          |
| Geography            | Region   | 57.3                   |                        |                          |               |                        |                          |
|                      | Province | 58.4                   |                        |                          |               |                        |                          |

#477 - Mealy Mountain Collegiate, Happy Valley-Goose Bay

# Difference from Provincial Mean, 2016-2019

4 Year Public Exam (Subtest) Mark Trend 2016-2019

#487 - Labrador Straits Academy, L'Anse au Loup

Grades: K-12

| Number of Students   | 10       | Public<br>Exam<br>Mark | School<br>vs<br>Region | School<br>vs<br>Province | Fir<br>Ma |     | School<br>vs<br>Region | School<br>vs<br>Province |
|----------------------|----------|------------------------|------------------------|--------------------------|-----------|-----|------------------------|--------------------------|
| World Geography 3202 | School   | 68.0                   |                        | •                        |           | 2.0 | <b>A</b>               | •                        |
| <u>Subtest</u>       | Region   | 66.3                   |                        |                          |           | 7.6 |                        |                          |
|                      | Province | 70.4                   |                        |                          | 73        | 3.0 |                        |                          |
| Multiple Choice      | School   | 93.3                   |                        |                          |           |     |                        |                          |
| Land and             | Region   | 73.9                   | _                      | _                        |           |     |                        |                          |
| Water Forms          | Province | 80.3                   |                        |                          |           |     |                        |                          |
| World                | School   | 70.0                   |                        | •                        |           |     |                        |                          |
| Climate              | Region   | 68.0                   |                        |                          |           |     |                        |                          |
| Patterns             | Province | 70.6                   |                        |                          |           |     |                        |                          |
|                      | School   | 87.1                   |                        | <b>A</b>                 |           |     |                        |                          |
| Ecosystems           | Region   | 82.6                   |                        |                          |           |     |                        |                          |
|                      | Province | 86.2                   |                        |                          |           |     |                        |                          |
| Primary              | School   | 77.1                   |                        | <b>A</b>                 |           |     |                        |                          |
| Resource             | Region   | 71.4                   |                        |                          |           |     |                        |                          |
| Activities           | Province | 76.6                   |                        |                          |           |     |                        |                          |
| Secondary &          | School   | 72.5                   |                        | ▼                        |           |     |                        |                          |
| Tertiary Activities  | Region   | 71.4                   |                        |                          |           |     |                        |                          |
|                      | Province | 74.8                   |                        |                          |           |     |                        |                          |
| Long Answer          | School   | 62.3                   |                        | •                        |           |     |                        |                          |
| Written response     | Region   | 59.9                   |                        |                          |           |     |                        |                          |
| Units 1-5            | Province | 66.3                   |                        |                          |           |     |                        |                          |
| Population           | School   | -999.0                 |                        |                          |           |     |                        |                          |
| Geography            | Region   | 67.9                   |                        |                          |           |     |                        |                          |
| 0.7                  | Province | 66.9                   |                        |                          |           |     |                        |                          |
| Urban                | School   | 54.5                   | •                      | •                        |           |     |                        |                          |
| Geography            | Region   | 57.3                   |                        |                          |           |     |                        |                          |
|                      | Province | 58.4                   |                        |                          |           |     |                        |                          |