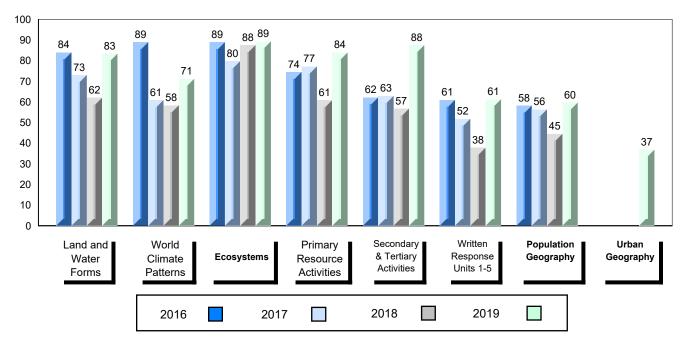

## #027 - Canon Richards Memorial Academy, Flower's Cove

Grades: K-12

| Number of Students      | 11       | Public<br>Exam<br>Mark | School<br>vs<br>Region | School<br>vs<br>Province | Final<br>Mark | School<br>vs<br>Region | School<br>vs<br>Province |
|-------------------------|----------|------------------------|------------------------|--------------------------|---------------|------------------------|--------------------------|
| World Geography 3202    | School   | 62.4                   | •                      | •                        | 66.7          | •                      | •                        |
| <u>Subtest</u>          | Region   | 71.6                   |                        |                          | 73.9          |                        |                          |
|                         | Province | 70.4                   |                        |                          | 73.0          |                        |                          |
| Multiple Choice         | School   | 87.9                   |                        |                          |               |                        |                          |
| Land and                | Region   | 85.6                   |                        |                          |               |                        |                          |
| Water Forms             | Province | 80.3                   |                        |                          |               |                        |                          |
|                         | TTOVINCE | 00.0                   |                        |                          |               |                        |                          |
| World                   | School   | 69.2                   | •                      | •                        |               |                        |                          |
| Climate                 | Region   | 72.8                   |                        |                          |               |                        |                          |
| Patterns                | Province | 70.6                   |                        |                          |               |                        |                          |
|                         | School   | 77.9                   | •                      | •                        |               |                        |                          |
| Ecosystems              | Region   | 88.2                   | •                      | ·                        |               |                        |                          |
| 2000 jotomo             | Province | 86.2                   |                        |                          |               |                        |                          |
|                         | 11011100 |                        |                        |                          |               |                        |                          |
| Primary                 | School   | 72.1                   | ▼                      | •                        |               |                        |                          |
| Resource                | Region   | 78.8                   |                        |                          |               |                        |                          |
| Activities              | Province | 76.6                   |                        |                          |               |                        |                          |
| Secondary &             | School   | 65.9                   | •                      | •                        |               |                        |                          |
| Tertiary Activities     | Region   | 75.8                   |                        |                          |               |                        |                          |
| -                       | Province | 74.8                   |                        |                          |               |                        |                          |
| Long Answer             |          |                        |                        |                          |               |                        |                          |
| Written response        | School   | 51.6                   | •                      | •                        |               |                        |                          |
| Units 1-5               | Region   | 65.2                   |                        |                          |               |                        |                          |
|                         | Province | 66.3                   |                        |                          |               |                        |                          |
| Develotion              | School   | 52.1                   | •                      | •                        |               |                        |                          |
| Population<br>Geography | Region   | 64.3                   |                        |                          |               |                        |                          |
| Coography               | Province | 66.9                   |                        |                          |               |                        |                          |
|                         |          |                        |                        |                          |               |                        |                          |
| Urban                   | School   | -999.0                 |                        |                          |               |                        |                          |
| Geography               | Region   | 63.3                   |                        |                          |               |                        |                          |
|                         | Province | 58.4                   |                        |                          |               |                        |                          |

#027 - Canon Richards Memorial Academy, Flower's Cove

# Difference from Provincial Mean, 2016-2019