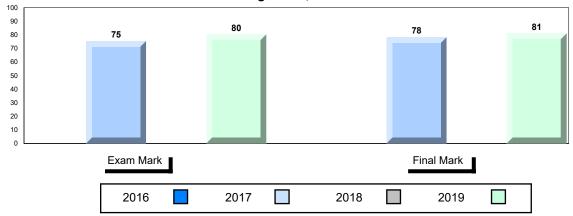

## Average Mark, 2016-2019

School data with 5 or fewer students withheld for reasons of confidentiality.

| Exam Mark |      |      | F | inal Mark |  |
|-----------|------|------|---|-----------|--|
| 2016      | 2017 | 2018 |   | 2019      |  |