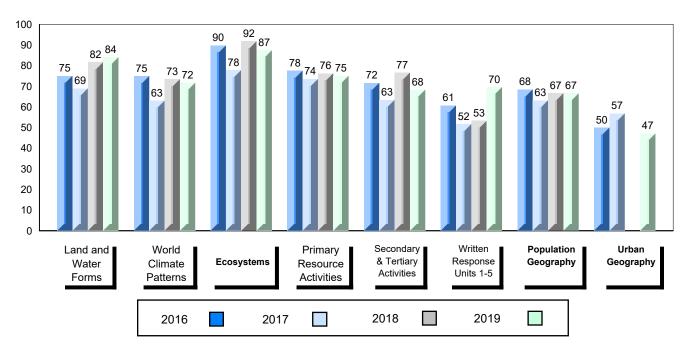

4 Year Public Exam (Subtest) Mark Trend 2016-2019

School data with 5 or fewer students withheld for reasons of confidentiality.

#012 - J.C. Erhardt Memorial School, Makkovik

Grades: K-11

| Number of Students                           | 4                            | Public<br>Exam<br>Mark                                             | School<br>vs<br>Region | School<br>vs<br>Province | Final<br>Mark | School<br>vs<br>Region | School<br>vs<br>Province |
|----------------------------------------------|------------------------------|--------------------------------------------------------------------|------------------------|--------------------------|---------------|------------------------|--------------------------|
| World Geography 3202                         | School                       |                                                                    | data with 5            |                          |               | data with 5 d          |                          |
| <u>Subtest</u>                               | Region<br>Province           | students withheld for reasons of confidentiality. confidentiality. |                        |                          |               |                        |                          |
| Multiple Choice<br>Land and<br>Water Forms   | School<br>Region<br>Province |                                                                    |                        |                          |               |                        |                          |
| World<br>Climate<br>Patterns                 | School<br>Region<br>Province |                                                                    |                        |                          |               |                        |                          |
| Ecosystems                                   | School<br>Region<br>Province |                                                                    |                        |                          |               |                        |                          |
| Primary                                      | School                       |                                                                    |                        |                          |               |                        |                          |
| Resource                                     | Region                       |                                                                    |                        |                          |               |                        |                          |
| Activities                                   | Province                     |                                                                    |                        |                          |               |                        |                          |
| Secondary &                                  | School                       |                                                                    |                        |                          |               |                        |                          |
| Tertiary Activities                          | Region                       |                                                                    |                        |                          |               |                        |                          |
|                                              | Province                     |                                                                    |                        |                          |               |                        |                          |
| Long Answer<br>Written response<br>Units 1-5 | School<br>Region<br>Province |                                                                    |                        |                          |               |                        |                          |
| Population<br>Geography                      | School<br>Region<br>Province |                                                                    |                        |                          |               |                        |                          |
| Urban<br>Geography                           | School<br>Region<br>Province |                                                                    |                        |                          |               |                        |                          |