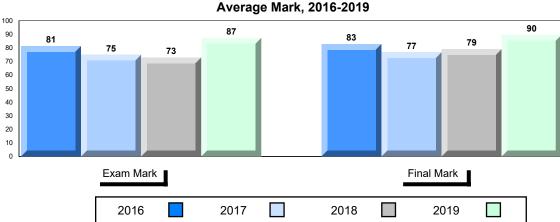

## Average Mark, 2016-2019

School data with 5 or fewer students withheld for reasons of confidentiality.

| Exam Mark |      |      | F | inal Mark |  |
|-----------|------|------|---|-----------|--|
| 2016      | 2017 | 2018 |   | 2019      |  |