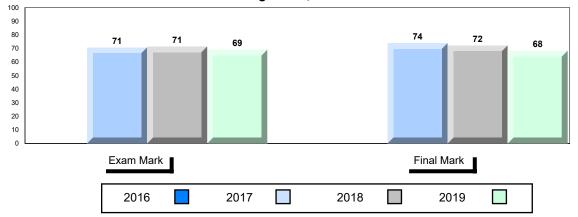

#### Average Mark, 2016-2019

School data with 5 or fewer students withheld for reasons of confidentiality.

| Exam Mark | ( |      |      | F | inal Mark |  |
|-----------|---|------|------|---|-----------|--|
| 2016      |   | 2017 | 2018 |   | 2019      |  |