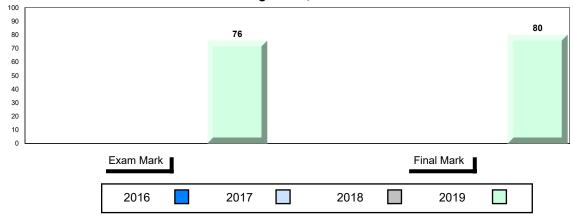

## Average Mark, 2016-2019

School data with 5 or fewer students withheld for reasons of confidentiality.

| Exam Mark |      |      | F | inal Mark |  |
|-----------|------|------|---|-----------|--|
| 2016      | 2017 | 2018 |   | 2019      |  |