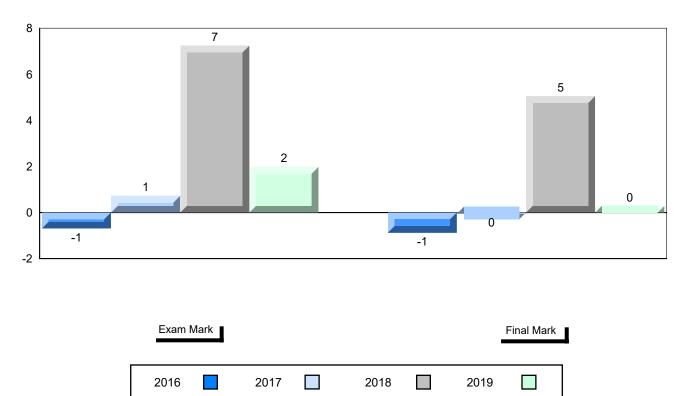

## Difference from Provincial Mean, 2016-2019

School data with 5 or fewer students withheld for reasons of confidentiality.

## 4 Year Public Exam (Subtest) Mark Trend 2016-2019

School data with 5 or fewer students withheld for reasons of confidentiality.