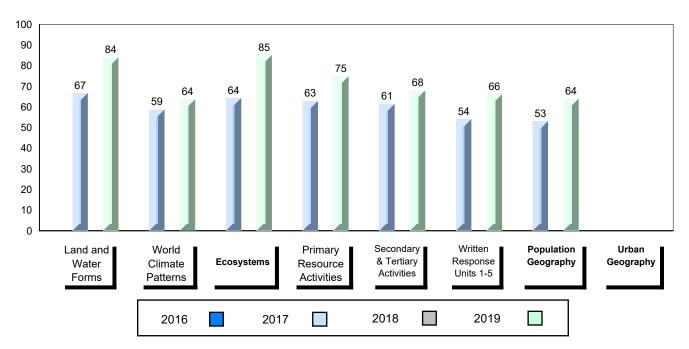

## 4 Year Public Exam (Subtest) Mark Trend 2016-2019

School data with 5 or fewer students withheld for reasons of confidentiality.

#007 - Amos Comenius Memorial School, Hopedale

Grades: K-12

| Number of Students                                  | 3                            | Public<br>Exam<br>Mark                                             | School<br>vs<br>Region | School<br>vs<br>Province | Final<br>Mark | School<br>vs<br>Region | School<br>vs<br>Province |
|-----------------------------------------------------|------------------------------|--------------------------------------------------------------------|------------------------|--------------------------|---------------|------------------------|--------------------------|
| World Geography 3202                                | School                       |                                                                    | data with 5            |                          |               | data with 5 d          |                          |
| <u>Subtest</u>                                      | Region<br>Province           | students withheld for reasons of confidentiality. confidentiality. |                        |                          |               |                        |                          |
| Multiple Choice<br>Land and<br>Water Forms          | School<br>Region<br>Province |                                                                    |                        |                          |               |                        |                          |
| World<br>Climate<br>Patterns                        | School<br>Region<br>Province |                                                                    |                        |                          |               |                        |                          |
| Ecosystems                                          | School<br>Region<br>Province |                                                                    |                        |                          |               |                        |                          |
| Primary                                             | School                       |                                                                    |                        |                          |               |                        |                          |
| Resource                                            | Region                       |                                                                    |                        |                          |               |                        |                          |
| Activities                                          | Province                     |                                                                    |                        |                          |               |                        |                          |
| Secondary &                                         | School                       |                                                                    |                        |                          |               |                        |                          |
| Tertiary Activities                                 | Region                       |                                                                    |                        |                          |               |                        |                          |
|                                                     | Province                     |                                                                    |                        |                          |               |                        |                          |
| <u>Long Answer</u><br>Written response<br>Units 1-5 | School<br>Region<br>Province |                                                                    |                        |                          |               |                        |                          |
| Population<br>Geography                             | School<br>Region<br>Province |                                                                    |                        |                          |               |                        |                          |
| Urban<br>Geography                                  | School<br>Region<br>Province |                                                                    |                        |                          |               |                        |                          |