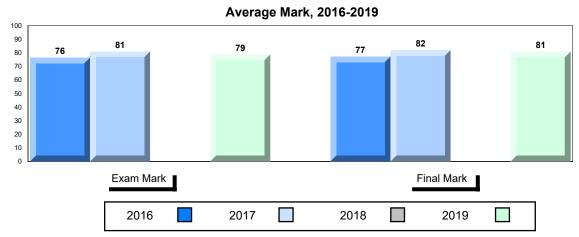

#### Average Mark, 2016-2019

School data with 5 or fewer students withheld for reasons of confidentiality.

| Exam Mark | ( |      |      | F | inal Mark |  |
|-----------|---|------|------|---|-----------|--|
| 2016      |   | 2017 | 2018 |   | 2019      |  |