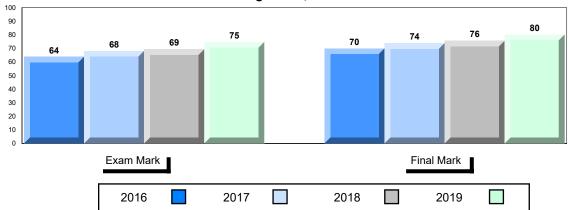

## Average Mark, 2016-2019

School data with 5 or fewer students withheld for reasons of confidentiality.

| Exam Mark |      |      | F | inal Mark |  |
|-----------|------|------|---|-----------|--|
| 2016      | 2017 | 2018 |   | 2019      |  |