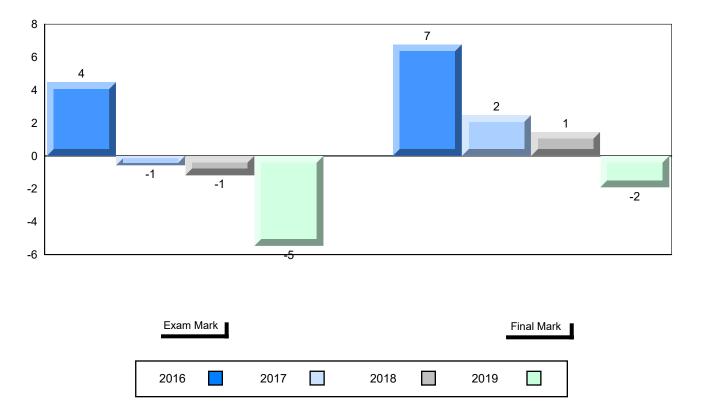

## Difference from Provincial Mean, 2016-2019

School data with 5 or fewer students withheld for reasons of confidentiality.