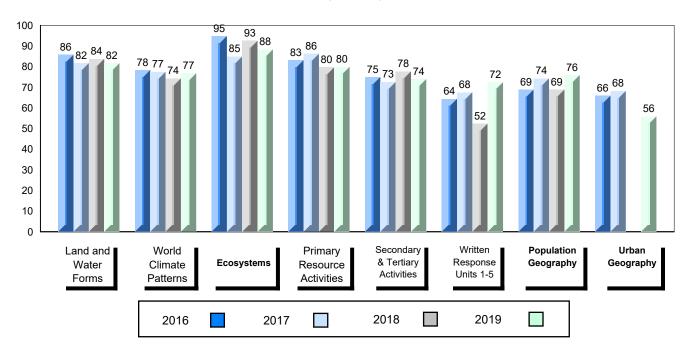

## 4 Year Public Exam (Subtest) Mark Trend 2016-2019

School data with 5 or fewer students withheld for reasons of confidentiality.

#007 - Amos Comenius Memorial School, Hopedale

Grades: K-12

| Number of Students                                  | 3                            | Public<br>Exam<br>Mark                                             | School<br>vs<br>Region | School<br>vs<br>Province | Final<br>Mark | School<br>vs<br>Region | School<br>vs<br>Province |
|-----------------------------------------------------|------------------------------|--------------------------------------------------------------------|------------------------|--------------------------|---------------|------------------------|--------------------------|
| World Geography 3202                                | School                       |                                                                    | data with 5            |                          |               | data with 5 d          |                          |
| <u>Subtest</u>                                      | Region<br>Province           | students withheld for reasons of confidentiality. confidentiality. |                        |                          |               |                        |                          |
| Multiple Choice<br>Land and<br>Water Forms          | School<br>Region<br>Province |                                                                    |                        |                          |               |                        |                          |
| World<br>Climate<br>Patterns                        | School<br>Region<br>Province |                                                                    |                        |                          |               |                        |                          |
| Ecosystems                                          | School<br>Region<br>Province |                                                                    |                        |                          |               |                        |                          |
| Primary                                             | School                       |                                                                    |                        |                          |               |                        |                          |
| Resource                                            | Region                       |                                                                    |                        |                          |               |                        |                          |
| Activities                                          | Province                     |                                                                    |                        |                          |               |                        |                          |
| Secondary &                                         | School                       |                                                                    |                        |                          |               |                        |                          |
| Tertiary Activities                                 | Region                       |                                                                    |                        |                          |               |                        |                          |
|                                                     | Province                     |                                                                    |                        |                          |               |                        |                          |
| <u>Long Answer</u><br>Written response<br>Units 1-5 | School<br>Region<br>Province |                                                                    |                        |                          |               |                        |                          |
| Population<br>Geography                             | School<br>Region<br>Province |                                                                    |                        |                          |               |                        |                          |
| Urban<br>Geography                                  | School<br>Region<br>Province |                                                                    |                        |                          |               |                        |                          |