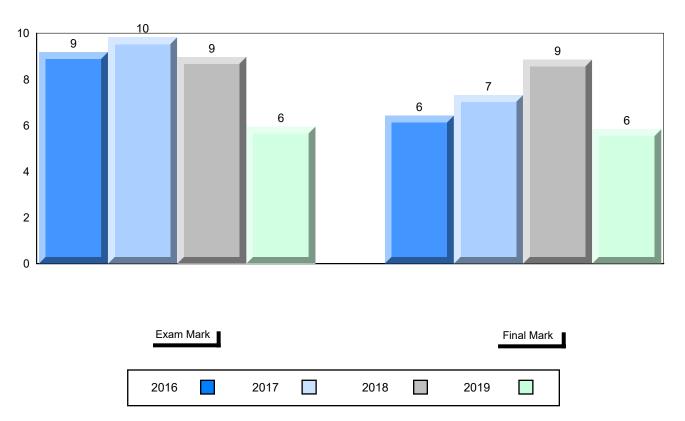

## Average Mark, 2016-2019

School data with 5 or fewer students withheld for reasons of confidentiality.

| Exam Mark |      |      | F | inal Mark |  |
|-----------|------|------|---|-----------|--|
| 2016      | 2017 | 2018 |   | 2019      |  |