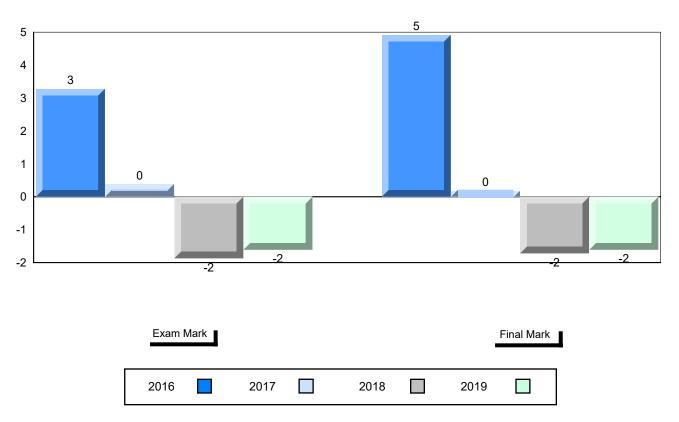

## Difference from Provincial Mean, 2016-2019

School data with 5 or fewer students withheld for reasons of confidentiality.

## 4 Year Public Exam (Subtest) Mark Trend 2016-2019

School data with 5 or fewer students withheld for reasons of confidentiality.

#007 - Amos Comenius Memorial School, Hopedale

Grades: K-12

| Number of Students                                  | 3                            | Public<br>Exam<br>Mark                                             | School<br>vs<br>Region | School<br>vs<br>Province | Final<br>Mark | School<br>vs<br>Region | School<br>vs<br>Province |
|-----------------------------------------------------|------------------------------|--------------------------------------------------------------------|------------------------|--------------------------|---------------|------------------------|--------------------------|
| World Geography 3202                                | School                       |                                                                    | data with 5            |                          |               | data with 5 d          |                          |
| <u>Subtest</u>                                      | Region<br>Province           | students withheld for reasons of confidentiality. confidentiality. |                        |                          |               |                        |                          |
| Multiple Choice<br>Land and<br>Water Forms          | School<br>Region<br>Province |                                                                    |                        |                          |               |                        |                          |
| World<br>Climate<br>Patterns                        | School<br>Region<br>Province |                                                                    |                        |                          |               |                        |                          |
| Ecosystems                                          | School<br>Region<br>Province |                                                                    |                        |                          |               |                        |                          |
| Primary                                             | School                       |                                                                    |                        |                          |               |                        |                          |
| Resource                                            | Region                       |                                                                    |                        |                          |               |                        |                          |
| Activities                                          | Province                     |                                                                    |                        |                          |               |                        |                          |
| Secondary &                                         | School                       |                                                                    |                        |                          |               |                        |                          |
| Tertiary Activities                                 | Region                       |                                                                    |                        |                          |               |                        |                          |
|                                                     | Province                     |                                                                    |                        |                          |               |                        |                          |
| <u>Long Answer</u><br>Written response<br>Units 1-5 | School<br>Region<br>Province |                                                                    |                        |                          |               |                        |                          |
| Population<br>Geography                             | School<br>Region<br>Province |                                                                    |                        |                          |               |                        |                          |
| Urban<br>Geography                                  | School<br>Region<br>Province |                                                                    |                        |                          |               |                        |                          |