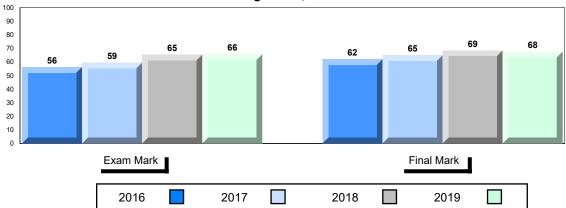

#### Average Mark, 2016-2019

School data with 5 or fewer students withheld for reasons of confidentiality.

| Exam Mark | ( |      |      | F | inal Mark |  |
|-----------|---|------|------|---|-----------|--|
| 2016      |   | 2017 | 2018 |   | 2019      |  |