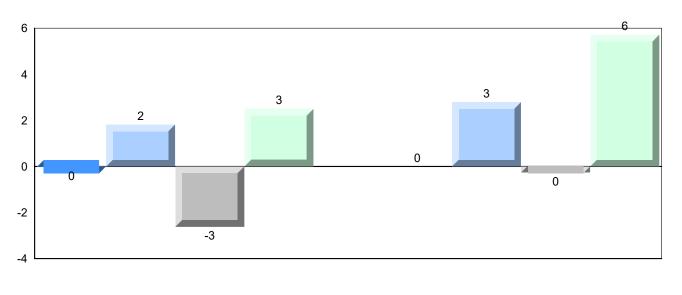

#007 - Amos Comenius Memorial School, Hopedale

Grades: K-12

Difference from Provincial Mean, 2016-2019

Public Exam Course Results World Geography 3202

2018-19

School data with 5 or fewer students withheld for reasons of confidentiality.

4 Year Public Exam (Subtest) Mark Trend 2016-2019

School data with 5 or fewer students withheld for reasons of confidentiality.

#012 - J.C. Erhardt Memorial School, Makkovik

Grades: K-11

| Number of Students                           | 4                            | Public<br>Exam<br>Mark                                             | School<br>vs<br>Region | School<br>vs<br>Province | Final<br>Mark | School<br>vs<br>Region | School<br>vs<br>Province |
|----------------------------------------------|------------------------------|--------------------------------------------------------------------|------------------------|--------------------------|---------------|------------------------|--------------------------|
| World Geography 3202                         | School                       |                                                                    | data with 5            |                          |               | data with 5 d          |                          |
| <u>Subtest</u>                               | Region<br>Province           | students withheld for reasons of confidentiality. confidentiality. |                        |                          |               |                        |                          |
| Multiple Choice<br>Land and<br>Water Forms   | School<br>Region<br>Province |                                                                    |                        |                          |               |                        |                          |
| World<br>Climate<br>Patterns                 | School<br>Region<br>Province |                                                                    |                        |                          |               |                        |                          |
| Ecosystems                                   | School<br>Region<br>Province |                                                                    |                        |                          |               |                        |                          |
| Primary                                      | School                       |                                                                    |                        |                          |               |                        |                          |
| Resource                                     | Region                       |                                                                    |                        |                          |               |                        |                          |
| Activities                                   | Province                     |                                                                    |                        |                          |               |                        |                          |
| Secondary &                                  | School                       |                                                                    |                        |                          |               |                        |                          |
| Tertiary Activities                          | Region                       |                                                                    |                        |                          |               |                        |                          |
|                                              | Province                     |                                                                    |                        |                          |               |                        |                          |
| Long Answer<br>Written response<br>Units 1-5 | School<br>Region<br>Province |                                                                    |                        |                          |               |                        |                          |
| Population<br>Geography                      | School<br>Region<br>Province |                                                                    |                        |                          |               |                        |                          |
| Urban<br>Geography                           | School<br>Region<br>Province |                                                                    |                        |                          |               |                        |                          |