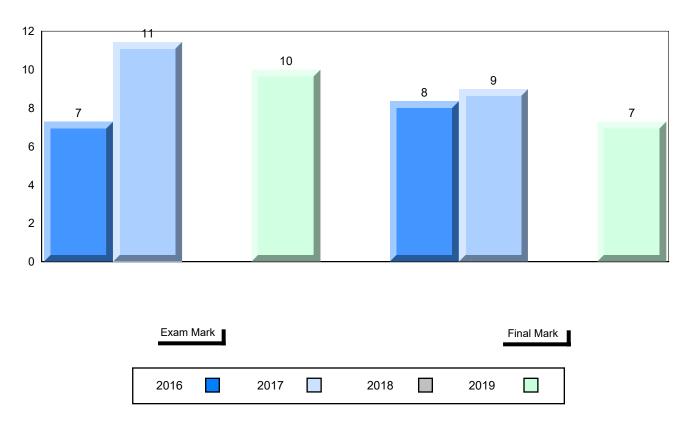

## Difference from Provincial Mean, 2016-2019

School data with 5 or fewer students withheld for reasons of confidentiality.