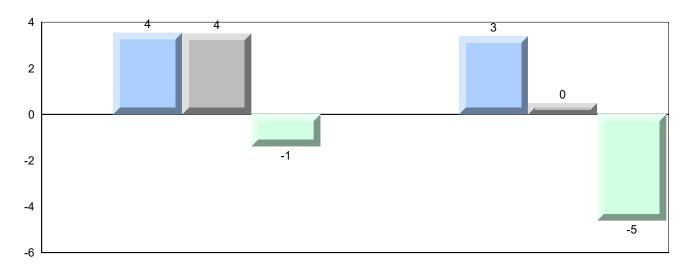

## Difference from Provincial Mean, 2016-2019

School data with 5 or fewer students withheld for reasons of confidentiality.