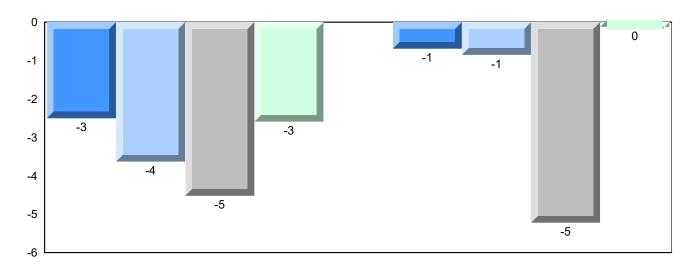

## Difference from Provincial Mean, 2016-2019

School data with 5 or fewer students withheld for reasons of confidentiality.

## 4 Year Public Exam (Subtest) Mark Trend 2016-2019

School data with 5 or fewer students withheld for reasons of confidentiality.

#007 - Amos Comenius Memorial School, Hopedale

Grades: K-12

| Number of Students                                  | 3                            | Public<br>Exam<br>Mark                                             | School<br>vs<br>Region | School<br>vs<br>Province | Final<br>Mark | School<br>vs<br>Region | School<br>vs<br>Province |
|-----------------------------------------------------|------------------------------|--------------------------------------------------------------------|------------------------|--------------------------|---------------|------------------------|--------------------------|
| World Geography 3202                                | School                       |                                                                    | data with 5            |                          |               | data with 5 d          |                          |
| <u>Subtest</u>                                      | Region<br>Province           | students withheld for reasons of confidentiality. confidentiality. |                        |                          |               |                        |                          |
| Multiple Choice<br>Land and<br>Water Forms          | School<br>Region<br>Province |                                                                    |                        |                          |               |                        |                          |
| World<br>Climate<br>Patterns                        | School<br>Region<br>Province |                                                                    |                        |                          |               |                        |                          |
| Ecosystems                                          | School<br>Region<br>Province |                                                                    |                        |                          |               |                        |                          |
| Primary                                             | School                       |                                                                    |                        |                          |               |                        |                          |
| Resource                                            | Region                       |                                                                    |                        |                          |               |                        |                          |
| Activities                                          | Province                     |                                                                    |                        |                          |               |                        |                          |
| Secondary &                                         | School                       |                                                                    |                        |                          |               |                        |                          |
| Tertiary Activities                                 | Region                       |                                                                    |                        |                          |               |                        |                          |
|                                                     | Province                     |                                                                    |                        |                          |               |                        |                          |
| <u>Long Answer</u><br>Written response<br>Units 1-5 | School<br>Region<br>Province |                                                                    |                        |                          |               |                        |                          |
| Population<br>Geography                             | School<br>Region<br>Province |                                                                    |                        |                          |               |                        |                          |
| Urban<br>Geography                                  | School<br>Region<br>Province |                                                                    |                        |                          |               |                        |                          |