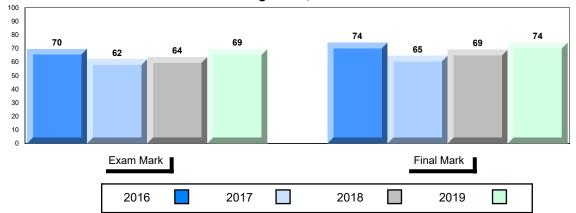

#### Average Mark, 2016-2019

School data with 5 or fewer students withheld for reasons of confidentiality.

| Exam Mark | ( |      |      | F | inal Mark |  |
|-----------|---|------|------|---|-----------|--|
| 2016      |   | 2017 | 2018 |   | 2019      |  |