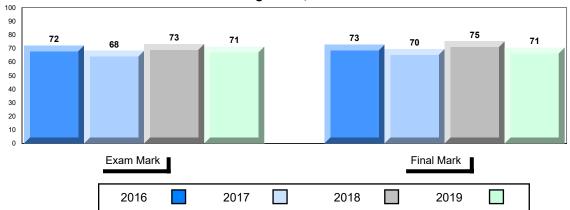

## Average Mark, 2016-2019

School data with 5 or fewer students withheld for reasons of confidentiality.

| Exam Mark |      |      | F | inal Mark |  |
|-----------|------|------|---|-----------|--|
| 2016      | 2017 | 2018 |   | 2019      |  |