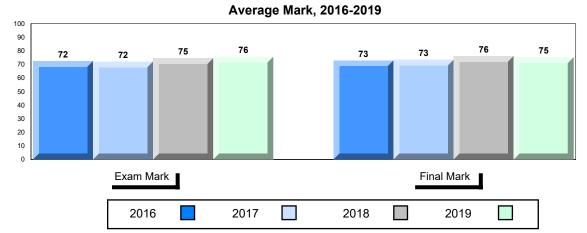

## Average Mark, 2016-2019

School data with 5 or fewer students withheld for reasons of confidentiality.

| Exam Mark |      |      | F | inal Mark |  |
|-----------|------|------|---|-----------|--|
| 2016      | 2017 | 2018 |   | 2019      |  |

#### Average Mark, 2016-2019

School data with 5 or fewer students withheld for reasons of confidentiality.

| Exam Mark | ( |      |      | F | inal Mark |  |
|-----------|---|------|------|---|-----------|--|
| 2016      |   | 2017 | 2018 |   | 2019      |  |