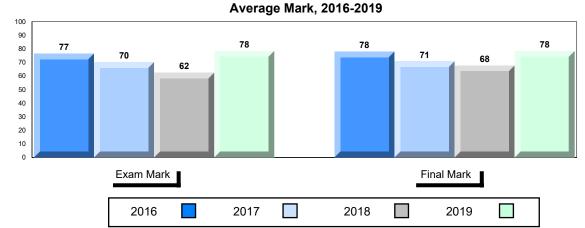

## Average Mark, 2016-2019

School data with 5 or fewer students withheld for reasons of confidentiality.

| Exam Mark |      |      | F | inal Mark |  |
|-----------|------|------|---|-----------|--|
| 2016      | 2017 | 2018 |   | 2019      |  |