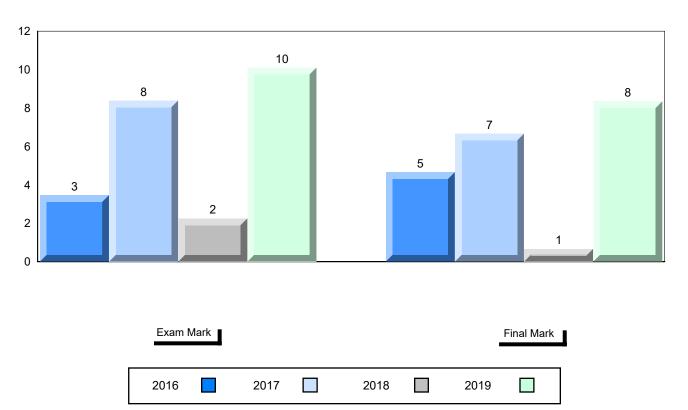

## Average Mark, 2016-2019

School data with 5 or fewer students withheld for reasons of confidentiality.

| Exam Mark |      |      | F | inal Mark |  |
|-----------|------|------|---|-----------|--|
| 2016      | 2017 | 2018 |   | 2019      |  |