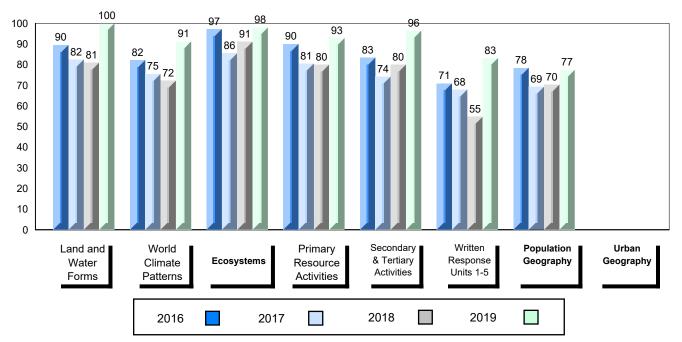

4 Year Public Exam (Subtest) Mark Trend 2016-2019

School data with 5 or fewer students withheld for reasons of confidentiality.

#012 - J.C. Erhardt Memorial School, Makkovik

Grades: K-11

| Number of Students                           | 4                            | Public<br>Exam<br>Mark                                             | School<br>vs<br>Region | School<br>vs<br>Province | Final<br>Mark | School<br>vs<br>Region | School<br>vs<br>Province |
|----------------------------------------------|------------------------------|--------------------------------------------------------------------|------------------------|--------------------------|---------------|------------------------|--------------------------|
| World Geography 3202                         | School                       |                                                                    | data with 5            |                          |               | data with 5 d          |                          |
| <u>Subtest</u>                               | Region<br>Province           | students withheld for reasons of confidentiality. confidentiality. |                        |                          |               |                        |                          |
| Multiple Choice<br>Land and<br>Water Forms   | School<br>Region<br>Province |                                                                    |                        |                          |               |                        |                          |
| World<br>Climate<br>Patterns                 | School<br>Region<br>Province |                                                                    |                        |                          |               |                        |                          |
| Ecosystems                                   | School<br>Region<br>Province |                                                                    |                        |                          |               |                        |                          |
| Primary                                      | School                       |                                                                    |                        |                          |               |                        |                          |
| Resource                                     | Region                       |                                                                    |                        |                          |               |                        |                          |
| Activities                                   | Province                     |                                                                    |                        |                          |               |                        |                          |
| Secondary &                                  | School                       |                                                                    |                        |                          |               |                        |                          |
| Tertiary Activities                          | Region                       |                                                                    |                        |                          |               |                        |                          |
|                                              | Province                     |                                                                    |                        |                          |               |                        |                          |
| Long Answer<br>Written response<br>Units 1-5 | School<br>Region<br>Province |                                                                    |                        |                          |               |                        |                          |
| Population<br>Geography                      | School<br>Region<br>Province |                                                                    |                        |                          |               |                        |                          |
| Urban<br>Geography                           | School<br>Region<br>Province |                                                                    |                        |                          |               |                        |                          |