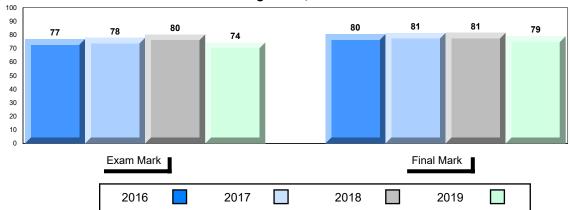

## Average Mark, 2016-2019

School data with 5 or fewer students withheld for reasons of confidentiality.

| Exam Mark |      |      | F | inal Mark |  |
|-----------|------|------|---|-----------|--|
| 2016      | 2017 | 2018 |   | 2019      |  |