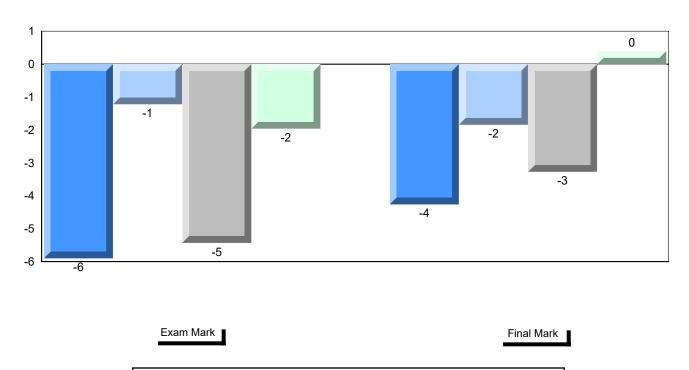

## Difference from Provincial Mean, 2016-2019

School data with 5 or fewer students withheld for reasons of confidentiality.

## 4 Year Public Exam (Subtest) Mark Trend 2016-2019

School data with 5 or fewer students withheld for reasons of confidentiality.

#007 - Amos Comenius Memorial School, Hopedale

Grades: K-12

| Number of Students                                  | 3                            | Public<br>Exam<br>Mark                                             | School<br>vs<br>Region | School<br>vs<br>Province | Final<br>Mark | School<br>vs<br>Region | School<br>vs<br>Province |
|-----------------------------------------------------|------------------------------|--------------------------------------------------------------------|------------------------|--------------------------|---------------|------------------------|--------------------------|
| World Geography 3202                                | School                       |                                                                    | data with 5            |                          |               | data with 5 d          |                          |
| <u>Subtest</u>                                      | Region<br>Province           | students withheld for reasons of confidentiality. confidentiality. |                        |                          |               |                        |                          |
| Multiple Choice<br>Land and<br>Water Forms          | School<br>Region<br>Province |                                                                    |                        |                          |               |                        |                          |
| World<br>Climate<br>Patterns                        | School<br>Region<br>Province |                                                                    |                        |                          |               |                        |                          |
| Ecosystems                                          | School<br>Region<br>Province |                                                                    |                        |                          |               |                        |                          |
| Primary                                             | School                       |                                                                    |                        |                          |               |                        |                          |
| Resource                                            | Region                       |                                                                    |                        |                          |               |                        |                          |
| Activities                                          | Province                     |                                                                    |                        |                          |               |                        |                          |
| Secondary &                                         | School                       |                                                                    |                        |                          |               |                        |                          |
| Tertiary Activities                                 | Region                       |                                                                    |                        |                          |               |                        |                          |
|                                                     | Province                     |                                                                    |                        |                          |               |                        |                          |
| <u>Long Answer</u><br>Written response<br>Units 1-5 | School<br>Region<br>Province |                                                                    |                        |                          |               |                        |                          |
| Population<br>Geography                             | School<br>Region<br>Province |                                                                    |                        |                          |               |                        |                          |
| Urban<br>Geography                                  | School<br>Region<br>Province |                                                                    |                        |                          |               |                        |                          |