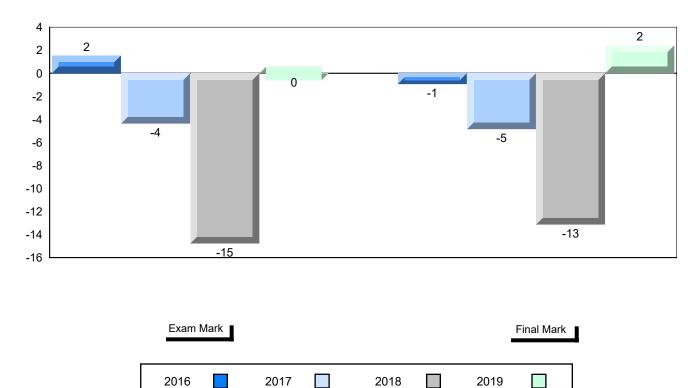

## #477 - Mealy Mountain Collegiate, Happy Valley-Goose Bay

Grades: 8-12

| Number of Students   | 42       | Public<br>Exam<br>Mark | School<br>vs<br>Region | School<br>vs<br>Province | Final<br>Mark | School<br>vs<br>Region | School<br>vs<br>Province |
|----------------------|----------|------------------------|------------------------|--------------------------|---------------|------------------------|--------------------------|
| World Geography 3202 | School   | 62.4                   | •                      | •                        | 62.5          | •                      | •                        |
| <u>Subtest</u>       | Region   | 66.3                   |                        |                          | 67.6          |                        |                          |
|                      | Province | 70.4                   |                        |                          | 73.0          |                        |                          |
| Multiple Choice      | School   | 64.3                   | •                      | •                        |               |                        |                          |
| Land and             | Region   | 73.9                   | •                      | •                        |               |                        |                          |
| Water Forms          | Province | 80.3                   |                        |                          |               |                        |                          |
| World                | School   | 63.9                   | •                      | •                        |               |                        |                          |
| Climate              | Region   | 68.0                   | •                      | •                        |               |                        |                          |
| Patterns             | Province | 70.6                   |                        |                          |               |                        |                          |
|                      | School   | 79.9                   | •                      | •                        |               |                        |                          |
| Ecosystems           | Region   | 82.6                   | •                      | •                        |               |                        |                          |
|                      | Province | 86.2                   |                        |                          |               |                        |                          |
| Primary              | School   | 66.8                   | •                      | •                        |               |                        |                          |
| Resource             | Region   | 71.4                   |                        |                          |               |                        |                          |
| Activities           | Province | 76.6                   |                        |                          |               |                        |                          |
| Secondary &          | School   | 64.9                   | •                      | •                        |               |                        |                          |
| Tertiary Activities  | Region   | 71.4                   |                        |                          |               |                        |                          |
|                      | Province | 74.8                   |                        |                          |               |                        |                          |
| Long Answer          | School   | 56.1                   | •                      | •                        |               |                        |                          |
| Written response     | Region   | 59.9                   |                        |                          |               |                        |                          |
| Units 1-5            | Province | 66.3                   |                        |                          |               |                        |                          |
| Population           | School   | 54.5                   | •                      | •                        |               |                        |                          |
| Geography            | Region   | 67.9                   |                        |                          |               |                        |                          |
| 0009104117           | Province | 66.9                   |                        |                          |               |                        |                          |
| Urban                | School   | 58.2                   |                        | •                        |               |                        |                          |
| Geography            | Region   | 57.3                   |                        |                          |               |                        |                          |
|                      | Province | 58.4                   |                        |                          |               |                        |                          |

#477 - Mealy Mountain Collegiate, Happy Valley-Goose Bay

# Difference from Provincial Mean, 2016-2019

4 Year Public Exam (Subtest) Mark Trend 2016-2019

#487 - Labrador Straits Academy, L'Anse au Loup

Grades: K-12

| Number of Students   | 10       | Public<br>Exam<br>Mark | School<br>vs<br>Region | School<br>vs<br>Province | Fir<br>Ma |     | School<br>vs<br>Region | School<br>vs<br>Province |
|----------------------|----------|------------------------|------------------------|--------------------------|-----------|-----|------------------------|--------------------------|
| World Geography 3202 | School   | 68.0                   |                        | •                        |           | 2.0 | <b>A</b>               | •                        |
| <u>Subtest</u>       | Region   | 66.3                   |                        |                          |           | 7.6 |                        |                          |
|                      | Province | 70.4                   |                        |                          | 73        | 3.0 |                        |                          |
| Multiple Choice      | School   | 93.3                   |                        |                          |           |     |                        |                          |
| Land and             | Region   | 73.9                   | _                      | _                        |           |     |                        |                          |
| Water Forms          | Province | 80.3                   |                        |                          |           |     |                        |                          |
| World                | School   | 70.0                   |                        | •                        |           |     |                        |                          |
| Climate              | Region   | 68.0                   |                        |                          |           |     |                        |                          |
| Patterns             | Province | 70.6                   |                        |                          |           |     |                        |                          |
|                      | School   | 87.1                   |                        | <b>A</b>                 |           |     |                        |                          |
| Ecosystems           | Region   | 82.6                   |                        |                          |           |     |                        |                          |
|                      | Province | 86.2                   |                        |                          |           |     |                        |                          |
| Primary              | School   | 77.1                   |                        | <b>A</b>                 |           |     |                        |                          |
| Resource             | Region   | 71.4                   |                        |                          |           |     |                        |                          |
| Activities           | Province | 76.6                   |                        |                          |           |     |                        |                          |
| Secondary &          | School   | 72.5                   |                        | ▼                        |           |     |                        |                          |
| Tertiary Activities  | Region   | 71.4                   |                        |                          |           |     |                        |                          |
|                      | Province | 74.8                   |                        |                          |           |     |                        |                          |
| Long Answer          | School   | 62.3                   |                        | •                        |           |     |                        |                          |
| Written response     | Region   | 59.9                   |                        |                          |           |     |                        |                          |
| Units 1-5            | Province | 66.3                   |                        |                          |           |     |                        |                          |
| Population           | School   | -999.0                 |                        |                          |           |     |                        |                          |
| Geography            | Region   | 67.9                   |                        |                          |           |     |                        |                          |
| 0.7                  | Province | 66.9                   |                        |                          |           |     |                        |                          |
| Urban                | School   | 54.5                   | •                      | •                        |           |     |                        |                          |
| Geography            | Region   | 57.3                   |                        |                          |           |     |                        |                          |
|                      | Province | 58.4                   |                        |                          |           |     |                        |                          |