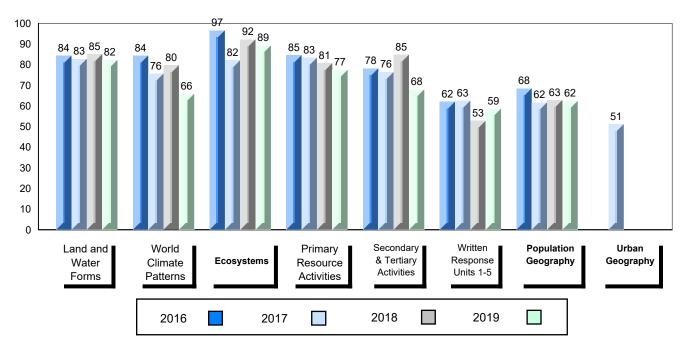

## #477 - Mealy Mountain Collegiate, Happy Valley-Goose Bay

Grades: 8-12

| Number of Students   | 42       | Public<br>Exam<br>Mark | School<br>vs<br>Region | School<br>vs<br>Province | Final<br>Mark | School<br>vs<br>Region | School<br>vs<br>Province |
|----------------------|----------|------------------------|------------------------|--------------------------|---------------|------------------------|--------------------------|
| World Geography 3202 | School   | 62.4                   | •                      | •                        | 62.5          | •                      | •                        |
| <u>Subtest</u>       | Region   | 66.3                   |                        |                          | 67.6          |                        |                          |
|                      | Province | 70.4                   |                        |                          | 73.0          |                        |                          |
| Multiple Choice      | School   | 64.3                   | •                      | •                        |               |                        |                          |
| Land and             | Region   | 73.9                   | •                      | •                        |               |                        |                          |
| Water Forms          | Province | 80.3                   |                        |                          |               |                        |                          |
| World                | School   | 63.9                   | •                      | •                        |               |                        |                          |
| Climate              | Region   | 68.0                   | •                      | •                        |               |                        |                          |
| Patterns             | Province | 70.6                   |                        |                          |               |                        |                          |
|                      | School   | 79.9                   | •                      | •                        |               |                        |                          |
| Ecosystems           | Region   | 82.6                   | •                      | •                        |               |                        |                          |
|                      | Province | 86.2                   |                        |                          |               |                        |                          |
| Primary              | School   | 66.8                   | •                      | •                        |               |                        |                          |
| Resource             | Region   | 71.4                   |                        |                          |               |                        |                          |
| Activities           | Province | 76.6                   |                        |                          |               |                        |                          |
| Secondary &          | School   | 64.9                   | •                      | •                        |               |                        |                          |
| Tertiary Activities  | Region   | 71.4                   |                        |                          |               |                        |                          |
|                      | Province | 74.8                   |                        |                          |               |                        |                          |
| Long Answer          | School   | 56.1                   | •                      | •                        |               |                        |                          |
| Written response     | Region   | 59.9                   |                        |                          |               |                        |                          |
| Units 1-5            | Province | 66.3                   |                        |                          |               |                        |                          |
| Population           | School   | 54.5                   | •                      | •                        |               |                        |                          |
| Geography            | Region   | 67.9                   |                        |                          |               |                        |                          |
| 0009104117           | Province | 66.9                   |                        |                          |               |                        |                          |
| Urban                | School   | 58.2                   |                        | •                        |               |                        |                          |
| Geography            | Region   | 57.3                   |                        |                          |               |                        |                          |
|                      | Province | 58.4                   |                        |                          |               |                        |                          |

#477 - Mealy Mountain Collegiate, Happy Valley-Goose Bay