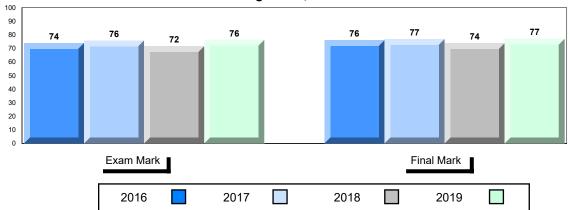

# 4 Year Public Exam (Subtest) Mark Trend 2016-2019

#083 - Pasadena Academy, Pasadena

Grades: 7-12

| Number of Students   | 18               | Public<br>Exam<br>Mark | School<br>vs<br>Region | School<br>vs<br>Province | Final<br>Mark | School<br>vs<br>Region | School<br>vs<br>Province |
|----------------------|------------------|------------------------|------------------------|--------------------------|---------------|------------------------|--------------------------|
| World Geography 3202 | School           | 76.3                   | <b>A</b>               | <b>A</b>                 | 78.8          | <b>A</b>               | <b>A</b>                 |
| <u>Subtest</u>       | Region           | 71.6                   |                        |                          | 73.9          |                        |                          |
|                      | Province         | 70.4                   |                        |                          | 73.0          |                        |                          |
| Multiple Choice      | School           | 92.6                   |                        |                          |               |                        |                          |
| Land and             | Region           | 85.6                   |                        | -                        |               |                        |                          |
| Water Forms          | Province         | 80.3                   |                        |                          |               |                        |                          |
|                      |                  |                        |                        |                          |               |                        |                          |
| World                | School           | 76.9                   |                        | <b>A</b>                 |               |                        |                          |
| Climate<br>Patterns  | Region           | 72.8                   |                        |                          |               |                        |                          |
| Fallenis             | Province         | 70.6                   |                        |                          |               |                        |                          |
|                      | School           | 91.3                   |                        |                          |               |                        |                          |
| Ecosystems           | Region           | 88.2                   |                        |                          |               |                        |                          |
|                      | Province         | 86.2                   |                        |                          |               |                        |                          |
|                      |                  |                        |                        |                          |               |                        |                          |
| Primary              | School           | 83.7                   | <b>A</b>               | <b></b>                  |               |                        |                          |
| Resource             | Region           | 78.8                   |                        |                          |               |                        |                          |
| Activities           | Province         | 76.6                   |                        |                          |               |                        |                          |
| Secondary &          | School           | 77.8                   |                        | <b>A</b>                 |               |                        |                          |
| Tertiary Activities  | Region           | 75.8                   |                        |                          |               |                        |                          |
|                      | Province         | 74.8                   |                        |                          |               |                        |                          |
| Long Answer          | Oshaal           | 70.7                   |                        |                          |               |                        |                          |
| Written response     | School<br>Region | 70.7<br>65.2           |                        | •                        |               |                        |                          |
| Units 1-5            | Province         | 66.3                   |                        |                          |               |                        |                          |
|                      | FIOVINCE         | 00.5                   |                        |                          |               |                        |                          |
| Population           | School           | 72.6                   |                        | <b>A</b>                 |               |                        |                          |
| Geography            | Region           | 64.3                   |                        |                          |               |                        |                          |
|                      | Province         | 66.9                   |                        |                          |               |                        |                          |
|                      | School           | 50.0                   | •                      | <b>•</b>                 |               |                        |                          |
| Urban                | Region           | 50.0<br>63.3           | •                      | •                        |               |                        |                          |
| Geography            | Province         | 58.4                   |                        |                          |               |                        |                          |
|                      | Province         | 30.4                   |                        |                          |               |                        |                          |

#083 - Pasadena Academy, Pasadena

Difference from Provincial Mean, 2016-2019

4 Year Public Exam (Subtest) Mark Trend 2016-2019

<u>Subtest</u>