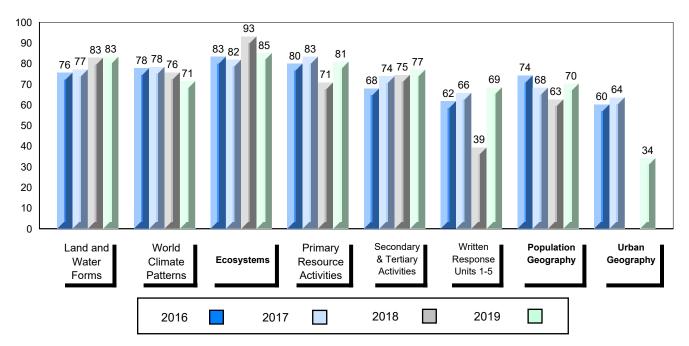

4 Year Public Exam (Subtest) Mark Trend 2016-2019

School data with 5 or fewer students withheld for reasons of confidentiality.

#012 - J.C. Erhardt Memorial School, Makkovik

Grades: K-11

| Number of Students                           | 4                            | Public<br>Exam<br>Mark                                             | School<br>vs<br>Region | School<br>vs<br>Province | Final<br>Mark | School<br>vs<br>Region | School<br>vs<br>Province |
|----------------------------------------------|------------------------------|--------------------------------------------------------------------|------------------------|--------------------------|---------------|------------------------|--------------------------|
| World Geography 3202                         | School                       |                                                                    | data with 5            |                          |               | data with 5 d          |                          |
| <u>Subtest</u>                               | Region<br>Province           | students withheld for reasons of confidentiality. confidentiality. |                        |                          |               |                        |                          |
| Multiple Choice<br>Land and<br>Water Forms   | School<br>Region<br>Province |                                                                    |                        |                          |               |                        |                          |
| World<br>Climate<br>Patterns                 | School<br>Region<br>Province |                                                                    |                        |                          |               |                        |                          |
| Ecosystems                                   | School<br>Region<br>Province |                                                                    |                        |                          |               |                        |                          |
| Primary                                      | School                       |                                                                    |                        |                          |               |                        |                          |
| Resource                                     | Region                       |                                                                    |                        |                          |               |                        |                          |
| Activities                                   | Province                     |                                                                    |                        |                          |               |                        |                          |
| Secondary &                                  | School                       |                                                                    |                        |                          |               |                        |                          |
| Tertiary Activities                          | Region                       |                                                                    |                        |                          |               |                        |                          |
|                                              | Province                     |                                                                    |                        |                          |               |                        |                          |
| Long Answer<br>Written response<br>Units 1-5 | School<br>Region<br>Province |                                                                    |                        |                          |               |                        |                          |
| Population<br>Geography                      | School<br>Region<br>Province |                                                                    |                        |                          |               |                        |                          |
| Urban<br>Geography                           | School<br>Region<br>Province |                                                                    |                        |                          |               |                        |                          |