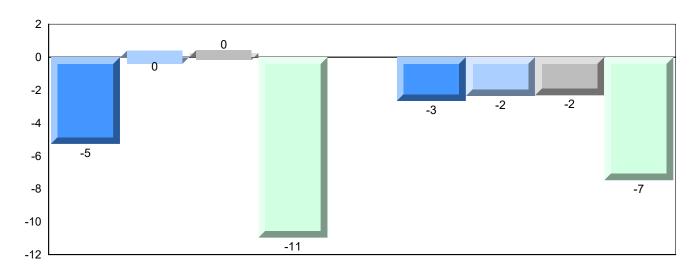

## Difference from Provincial Mean, 2016-2019

School data with 5 or fewer students withheld for reasons of confidentiality.