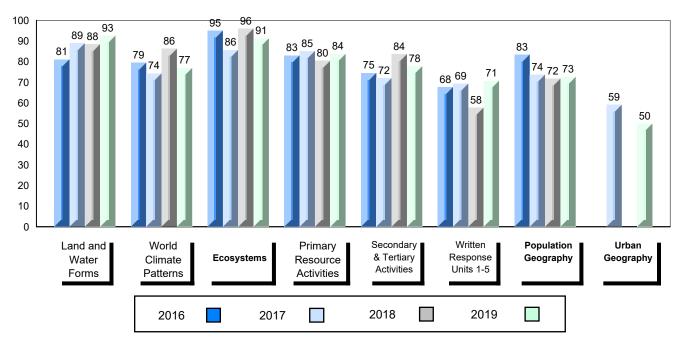

4 Year Public Exam (Subtest) Mark Trend 2016-2019

School data with 5 or fewer students withheld for reasons of confidentiality.

#012 - J.C. Erhardt Memorial School, Makkovik

Grades: K-11

| Number of Students                           | 4                            | Public<br>Exam<br>Mark                                             | School<br>vs<br>Region | School<br>vs<br>Province | Final<br>Mark | School<br>vs<br>Region | School<br>vs<br>Province |
|----------------------------------------------|------------------------------|--------------------------------------------------------------------|------------------------|--------------------------|---------------|------------------------|--------------------------|
| World Geography 3202                         | School                       |                                                                    | data with 5            |                          |               | data with 5 d          |                          |
| <u>Subtest</u>                               | Region<br>Province           | students withheld for reasons of confidentiality. confidentiality. |                        |                          |               |                        |                          |
| Multiple Choice<br>Land and<br>Water Forms   | School<br>Region<br>Province |                                                                    |                        |                          |               |                        |                          |
| World<br>Climate<br>Patterns                 | School<br>Region<br>Province |                                                                    |                        |                          |               |                        |                          |
| Ecosystems                                   | School<br>Region<br>Province |                                                                    |                        |                          |               |                        |                          |
| Primary                                      | School                       |                                                                    |                        |                          |               |                        |                          |
| Resource                                     | Region                       |                                                                    |                        |                          |               |                        |                          |
| Activities                                   | Province                     |                                                                    |                        |                          |               |                        |                          |
| Secondary &                                  | School                       |                                                                    |                        |                          |               |                        |                          |
| Tertiary Activities                          | Region                       |                                                                    |                        |                          |               |                        |                          |
|                                              | Province                     |                                                                    |                        |                          |               |                        |                          |
| Long Answer<br>Written response<br>Units 1-5 | School<br>Region<br>Province |                                                                    |                        |                          |               |                        |                          |
| Population<br>Geography                      | School<br>Region<br>Province |                                                                    |                        |                          |               |                        |                          |
| Urban<br>Geography                           | School<br>Region<br>Province |                                                                    |                        |                          |               |                        |                          |