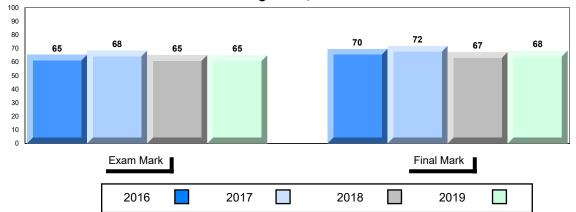

## Average Mark, 2016-2019

School data with 5 or fewer students withheld for reasons of confidentiality.

| Exam Mark |      |      | F | inal Mark |  |
|-----------|------|------|---|-----------|--|
| 2016      | 2017 | 2018 |   | 2019      |  |