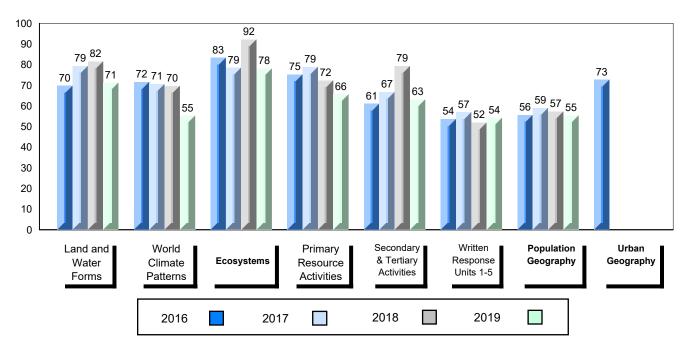

## 4 Year Public Exam (Subtest) Mark Trend 2016-2019

School data with 5 or fewer students withheld for reasons of confidentiality.

#007 - Amos Comenius Memorial School, Hopedale

Grades: K-12

| Number of Students                                  | 3                            | Public<br>Exam<br>Mark                                             | School<br>vs<br>Region | School<br>vs<br>Province | Final<br>Mark | School<br>vs<br>Region | School<br>vs<br>Province |
|-----------------------------------------------------|------------------------------|--------------------------------------------------------------------|------------------------|--------------------------|---------------|------------------------|--------------------------|
| World Geography 3202                                | School                       |                                                                    | data with 5            |                          |               | data with 5 d          |                          |
| <u>Subtest</u>                                      | Region<br>Province           | students withheld for reasons of confidentiality. confidentiality. |                        |                          |               |                        |                          |
| Multiple Choice<br>Land and<br>Water Forms          | School<br>Region<br>Province |                                                                    |                        |                          |               |                        |                          |
| World<br>Climate<br>Patterns                        | School<br>Region<br>Province |                                                                    |                        |                          |               |                        |                          |
| Ecosystems                                          | School<br>Region<br>Province |                                                                    |                        |                          |               |                        |                          |
| Primary                                             | School                       |                                                                    |                        |                          |               |                        |                          |
| Resource                                            | Region                       |                                                                    |                        |                          |               |                        |                          |
| Activities                                          | Province                     |                                                                    |                        |                          |               |                        |                          |
| Secondary &                                         | School                       |                                                                    |                        |                          |               |                        |                          |
| Tertiary Activities                                 | Region                       |                                                                    |                        |                          |               |                        |                          |
|                                                     | Province                     |                                                                    |                        |                          |               |                        |                          |
| <u>Long Answer</u><br>Written response<br>Units 1-5 | School<br>Region<br>Province |                                                                    |                        |                          |               |                        |                          |
| Population<br>Geography                             | School<br>Region<br>Province |                                                                    |                        |                          |               |                        |                          |
| Urban<br>Geography                                  | School<br>Region<br>Province |                                                                    |                        |                          |               |                        |                          |