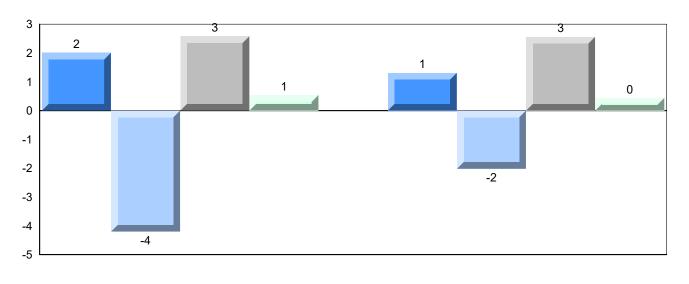

## Difference from Provincial Mean, 2016-2019

School data with 5 or fewer students withheld for reasons of confidentiality.