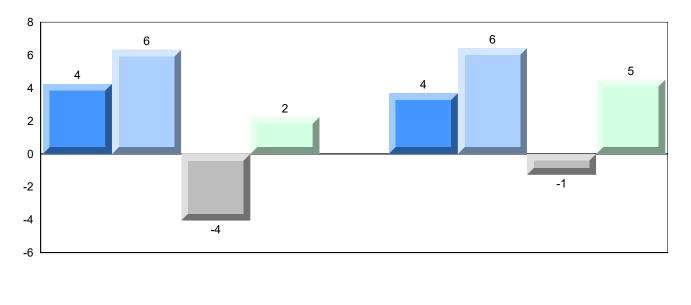

## Difference from Provincial Mean, 2016-2019

School data with 5 or fewer students withheld for reasons of confidentiality.