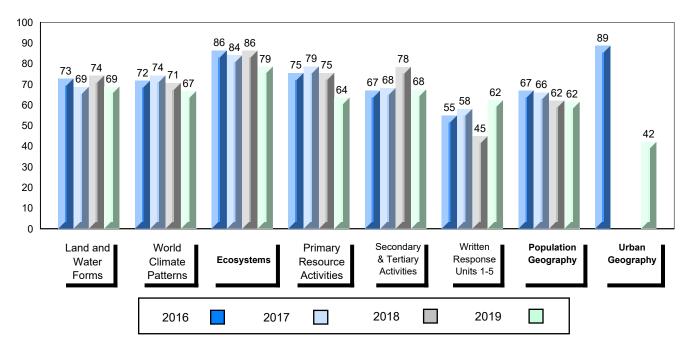

## #477 - Mealy Mountain Collegiate, Happy Valley-Goose Bay

Grades: 8-12

| Number of Students   | 42       | Public<br>Exam<br>Mark | School<br>vs<br>Region | School<br>vs<br>Province | Final<br>Mark | School<br>vs<br>Region | School<br>vs<br>Province |
|----------------------|----------|------------------------|------------------------|--------------------------|---------------|------------------------|--------------------------|
| World Geography 3202 | School   | 62.4                   | •                      | •                        | 62.5          | •                      | •                        |
| <u>Subtest</u>       | Region   | 66.3                   |                        |                          | 67.6          |                        |                          |
|                      | Province | 70.4                   |                        |                          | 73.0          |                        |                          |
| Multiple Choice      | School   | 64.3                   | •                      | •                        |               |                        |                          |
| Land and             | Region   | 73.9                   | •                      | •                        |               |                        |                          |
| Water Forms          | Province | 80.3                   |                        |                          |               |                        |                          |
| World                | School   | 63.9                   | •                      | •                        |               |                        |                          |
| Climate              | Region   | 68.0                   | •                      | •                        |               |                        |                          |
| Patterns             | Province | 70.6                   |                        |                          |               |                        |                          |
|                      | School   | 79.9                   | •                      | •                        |               |                        |                          |
| Ecosystems           | Region   | 82.6                   | •                      | •                        |               |                        |                          |
|                      | Province | 86.2                   |                        |                          |               |                        |                          |
| Primary              | School   | 66.8                   | •                      | •                        |               |                        |                          |
| Resource             | Region   | 71.4                   |                        |                          |               |                        |                          |
| Activities           | Province | 76.6                   |                        |                          |               |                        |                          |
| Secondary &          | School   | 64.9                   | •                      | •                        |               |                        |                          |
| Tertiary Activities  | Region   | 71.4                   |                        |                          |               |                        |                          |
|                      | Province | 74.8                   |                        |                          |               |                        |                          |
| Long Answer          | School   | 56.1                   | •                      | •                        |               |                        |                          |
| Written response     | Region   | 59.9                   |                        |                          |               |                        |                          |
| Units 1-5            | Province | 66.3                   |                        |                          |               |                        |                          |
| Population           | School   | 54.5                   | •                      | •                        |               |                        |                          |
| Geography            | Region   | 67.9                   |                        |                          |               |                        |                          |
| 0009104117           | Province | 66.9                   |                        |                          |               |                        |                          |
| Urban                | School   | 58.2                   |                        | •                        |               |                        |                          |
| Geography            | Region   | 57.3                   |                        |                          |               |                        |                          |
|                      | Province | 58.4                   |                        |                          |               |                        |                          |

#477 - Mealy Mountain Collegiate, Happy Valley-Goose Bay

# Difference from Provincial Mean, 2016-2019

4 Year Public Exam (Subtest) Mark Trend 2016-2019

#487 - Labrador Straits Academy, L'Anse au Loup

Grades: K-12

| Number of Students   | 10       | Public<br>Exam<br>Mark | School<br>vs<br>Region | School<br>vs<br>Province | Fir<br>Ma |     | School<br>vs<br>Region | School<br>vs<br>Province |
|----------------------|----------|------------------------|------------------------|--------------------------|-----------|-----|------------------------|--------------------------|
| World Geography 3202 | School   | 68.0                   |                        | •                        |           | 2.0 | <b>A</b>               | •                        |
| <u>Subtest</u>       | Region   | 66.3                   |                        |                          |           | 7.6 |                        |                          |
|                      | Province | 70.4                   |                        |                          | 73        | 3.0 |                        |                          |
| Multiple Choice      | School   | 93.3                   |                        |                          |           |     |                        |                          |
| Land and             | Region   | 73.9                   | _                      | _                        |           |     |                        |                          |
| Water Forms          | Province | 80.3                   |                        |                          |           |     |                        |                          |
| World                | School   | 70.0                   |                        | •                        |           |     |                        |                          |
| Climate              | Region   | 68.0                   |                        |                          |           |     |                        |                          |
| Patterns             | Province | 70.6                   |                        |                          |           |     |                        |                          |
|                      | School   | 87.1                   |                        | <b>A</b>                 |           |     |                        |                          |
| Ecosystems           | Region   | 82.6                   |                        |                          |           |     |                        |                          |
|                      | Province | 86.2                   |                        |                          |           |     |                        |                          |
| Primary              | School   | 77.1                   |                        | <b>A</b>                 |           |     |                        |                          |
| Resource             | Region   | 71.4                   |                        |                          |           |     |                        |                          |
| Activities           | Province | 76.6                   |                        |                          |           |     |                        |                          |
| Secondary &          | School   | 72.5                   |                        | ▼                        |           |     |                        |                          |
| Tertiary Activities  | Region   | 71.4                   |                        |                          |           |     |                        |                          |
|                      | Province | 74.8                   |                        |                          |           |     |                        |                          |
| Long Answer          | School   | 62.3                   |                        | •                        |           |     |                        |                          |
| Written response     | Region   | 59.9                   |                        |                          |           |     |                        |                          |
| Units 1-5            | Province | 66.3                   |                        |                          |           |     |                        |                          |
| Population           | School   | -999.0                 |                        |                          |           |     |                        |                          |
| Geography            | Region   | 67.9                   |                        |                          |           |     |                        |                          |
| 0.7                  | Province | 66.9                   |                        |                          |           |     |                        |                          |
| Urban                | School   | 54.5                   | •                      | •                        |           |     |                        |                          |
| Geography            | Region   | 57.3                   |                        |                          |           |     |                        |                          |
|                      | Province | 58.4                   |                        |                          |           |     |                        |                          |