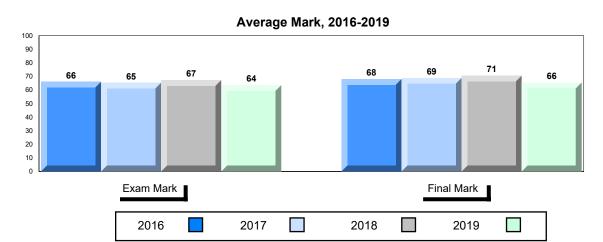

## Average Mark, 2016-2019

School data with 5 or fewer students withheld for reasons of confidentiality.

| Exam Mark |      |      | F | inal Mark |  |
|-----------|------|------|---|-----------|--|
| 2016      | 2017 | 2018 |   | 2019      |  |