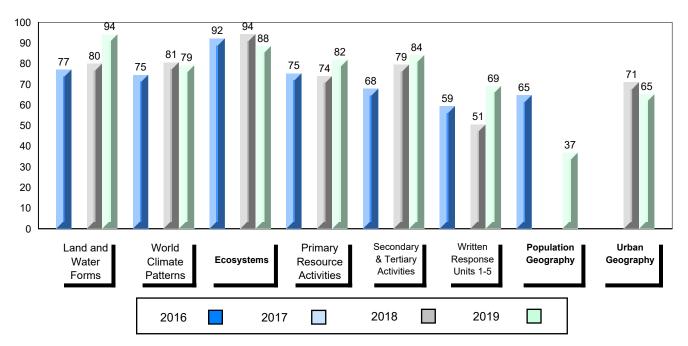

# 4 Year Public Exam (Subtest) Mark Trend 2016-2019

#083 - Pasadena Academy, Pasadena

Grades: 7-12

| Number of Students   | 18               | Public<br>Exam<br>Mark | School<br>vs<br>Region | School<br>vs<br>Province | Final<br>Mark | School<br>vs<br>Region | School<br>vs<br>Province |
|----------------------|------------------|------------------------|------------------------|--------------------------|---------------|------------------------|--------------------------|
| World Geography 3202 | School           | 76.3                   | <b>A</b>               | <b>A</b>                 | 78.8          | <b>A</b>               | <b>A</b>                 |
| <u>Subtest</u>       | Region           | 71.6                   |                        |                          | 73.9          |                        |                          |
|                      | Province         | 70.4                   |                        |                          | 73.0          |                        |                          |
| Multiple Choice      | School           | 92.6                   |                        |                          |               |                        |                          |
| Land and             | Region           | 85.6                   |                        | -                        |               |                        |                          |
| Water Forms          | Province         | 80.3                   |                        |                          |               |                        |                          |
|                      |                  |                        |                        |                          |               |                        |                          |
| World                | School           | 76.9                   |                        | <b>A</b>                 |               |                        |                          |
| Climate<br>Patterns  | Region           | 72.8                   |                        |                          |               |                        |                          |
| Fallenis             | Province         | 70.6                   |                        |                          |               |                        |                          |
|                      | School           | 91.3                   |                        |                          |               |                        |                          |
| Ecosystems           | Region           | 88.2                   |                        |                          |               |                        |                          |
|                      | Province         | 86.2                   |                        |                          |               |                        |                          |
|                      |                  |                        |                        |                          |               |                        |                          |
| Primary              | School           | 83.7                   | <b>A</b>               | <b></b>                  |               |                        |                          |
| Resource             | Region           | 78.8                   |                        |                          |               |                        |                          |
| Activities           | Province         | 76.6                   |                        |                          |               |                        |                          |
| Secondary &          | School           | 77.8                   |                        | <b>A</b>                 |               |                        |                          |
| Tertiary Activities  | Region           | 75.8                   |                        |                          |               |                        |                          |
|                      | Province         | 74.8                   |                        |                          |               |                        |                          |
| Long Answer          | Oshaal           | 70.7                   |                        |                          |               |                        |                          |
| Written response     | School<br>Region | 70.7<br>65.2           |                        | •                        |               |                        |                          |
| Units 1-5            | Province         | 66.3                   |                        |                          |               |                        |                          |
|                      | FIOVINCE         | 00.5                   |                        |                          |               |                        |                          |
| Population           | School           | 72.6                   |                        | <b>A</b>                 |               |                        |                          |
| Geography            | Region           | 64.3                   |                        |                          |               |                        |                          |
|                      | Province         | 66.9                   |                        |                          |               |                        |                          |
|                      | School           | 50.0                   | •                      | <b>•</b>                 |               |                        |                          |
| Urban                | Region           | 50.0<br>63.3           | •                      | •                        |               |                        |                          |
| Geography            | Province         | 58.4                   |                        |                          |               |                        |                          |
|                      | Province         | 30.4                   |                        |                          |               |                        |                          |

#083 - Pasadena Academy, Pasadena

Difference from Provincial Mean, 2016-2019

4 Year Public Exam (Subtest) Mark Trend 2016-2019

<u>Subtest</u>