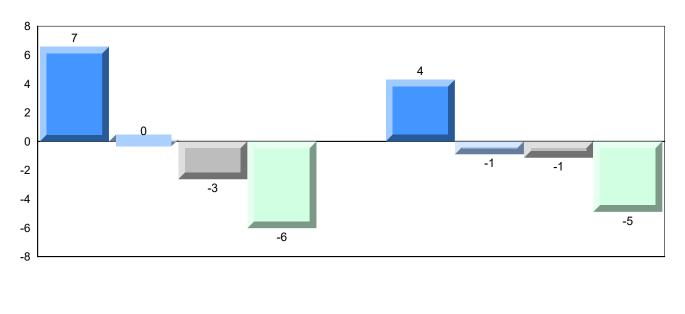

## Difference from Provincial Mean, 2016-2019

School data with 5 or fewer students withheld for reasons of confidentiality.

## 4 Year Public Exam (Subtest) Mark Trend 2016-2019

School data with 5 or fewer students withheld for reasons of confidentiality.

#007 - Amos Comenius Memorial School, Hopedale

Grades: K-12

| Number of Students                                  | 3                            | Public<br>Exam<br>Mark                                             | School<br>vs<br>Region | School<br>vs<br>Province | Final<br>Mark | School<br>vs<br>Region | School<br>vs<br>Province |
|-----------------------------------------------------|------------------------------|--------------------------------------------------------------------|------------------------|--------------------------|---------------|------------------------|--------------------------|
| World Geography 3202                                | School                       |                                                                    | data with 5            |                          |               | data with 5 d          |                          |
| <u>Subtest</u>                                      | Region<br>Province           | students withheld for reasons of confidentiality. confidentiality. |                        |                          |               |                        |                          |
| Multiple Choice<br>Land and<br>Water Forms          | School<br>Region<br>Province |                                                                    |                        |                          |               |                        |                          |
| World<br>Climate<br>Patterns                        | School<br>Region<br>Province |                                                                    |                        |                          |               |                        |                          |
| Ecosystems                                          | School<br>Region<br>Province |                                                                    |                        |                          |               |                        |                          |
| Primary                                             | School                       |                                                                    |                        |                          |               |                        |                          |
| Resource                                            | Region                       |                                                                    |                        |                          |               |                        |                          |
| Activities                                          | Province                     |                                                                    |                        |                          |               |                        |                          |
| Secondary &                                         | School                       |                                                                    |                        |                          |               |                        |                          |
| Tertiary Activities                                 | Region                       |                                                                    |                        |                          |               |                        |                          |
|                                                     | Province                     |                                                                    |                        |                          |               |                        |                          |
| <u>Long Answer</u><br>Written response<br>Units 1-5 | School<br>Region<br>Province |                                                                    |                        |                          |               |                        |                          |
| Population<br>Geography                             | School<br>Region<br>Province |                                                                    |                        |                          |               |                        |                          |
| Urban<br>Geography                                  | School<br>Region<br>Province |                                                                    |                        |                          |               |                        |                          |