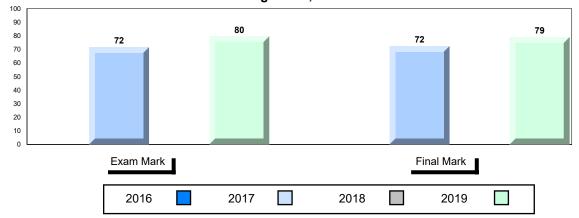

#### Average Mark, 2016-2019

School data with 5 or fewer students withheld for reasons of confidentiality.

| Exam Mark | ( |      |      | F | inal Mark |  |
|-----------|---|------|------|---|-----------|--|
| 2016      |   | 2017 | 2018 |   | 2019      |  |