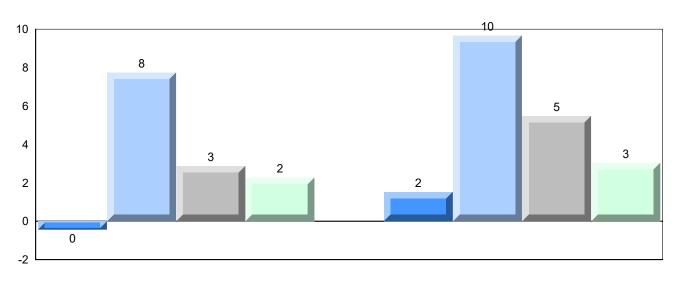

## 4 Year Public Exam (Subtest) Mark Trend 2016-2019

School data with 5 or fewer students withheld for reasons of confidentiality.

#007 - Amos Comenius Memorial School, Hopedale

Grades: K-12

| Number of Students                                  | 3                            | Public<br>Exam<br>Mark                                             | School<br>vs<br>Region | School<br>vs<br>Province | Final<br>Mark | School<br>vs<br>Region | School<br>vs<br>Province |
|-----------------------------------------------------|------------------------------|--------------------------------------------------------------------|------------------------|--------------------------|---------------|------------------------|--------------------------|
| World Geography 3202                                | School                       |                                                                    | data with 5            |                          |               | data with 5 d          |                          |
| <u>Subtest</u>                                      | Region<br>Province           | students withheld for reasons of confidentiality. confidentiality. |                        |                          |               |                        |                          |
| Multiple Choice<br>Land and<br>Water Forms          | School<br>Region<br>Province |                                                                    |                        |                          |               |                        |                          |
| World<br>Climate<br>Patterns                        | School<br>Region<br>Province |                                                                    |                        |                          |               |                        |                          |
| Ecosystems                                          | School<br>Region<br>Province |                                                                    |                        |                          |               |                        |                          |
| Primary                                             | School                       |                                                                    |                        |                          |               |                        |                          |
| Resource                                            | Region                       |                                                                    |                        |                          |               |                        |                          |
| Activities                                          | Province                     |                                                                    |                        |                          |               |                        |                          |
| Secondary &                                         | School                       |                                                                    |                        |                          |               |                        |                          |
| Tertiary Activities                                 | Region                       |                                                                    |                        |                          |               |                        |                          |
|                                                     | Province                     |                                                                    |                        |                          |               |                        |                          |
| <u>Long Answer</u><br>Written response<br>Units 1-5 | School<br>Region<br>Province |                                                                    |                        |                          |               |                        |                          |
| Population<br>Geography                             | School<br>Region<br>Province |                                                                    |                        |                          |               |                        |                          |
| Urban<br>Geography                                  | School<br>Region<br>Province |                                                                    |                        |                          |               |                        |                          |