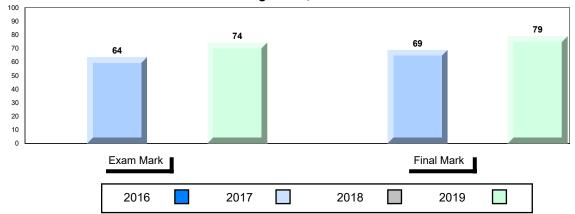

## Average Mark, 2016-2019

School data with 5 or fewer students withheld for reasons of confidentiality.

| Exam Mark |      |      | F | inal Mark |  |
|-----------|------|------|---|-----------|--|
| 2016      | 2017 | 2018 |   | 2019      |  |