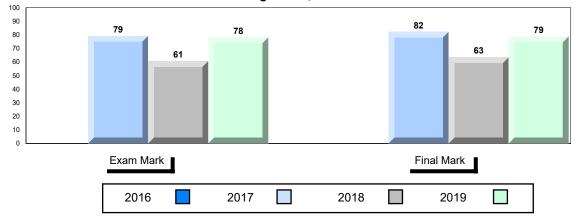

## Average Mark, 2016-2019

School data with 5 or fewer students withheld for reasons of confidentiality.

| Exam Mark |      |      | F | inal Mark |  |
|-----------|------|------|---|-----------|--|
| 2016      | 2017 | 2018 |   | 2019      |  |

#### Average Mark, 2016-2019

School data with 5 or fewer students withheld for reasons of confidentiality.

| Exam Mark | ( |      |      | F | inal Mark |  |
|-----------|---|------|------|---|-----------|--|
| 2016      |   | 2017 | 2018 |   | 2019      |  |