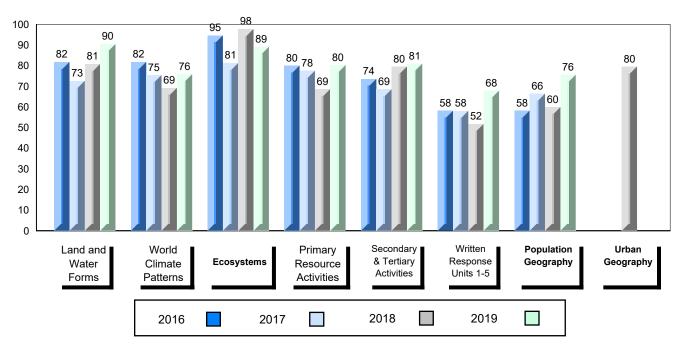

4 Year Public Exam (Subtest) Mark Trend 2016-2019

School data with 5 or fewer students withheld for reasons of confidentiality.

#012 - J.C. Erhardt Memorial School, Makkovik

Grades: K-11

| Number of Students                           | 4                            | Public<br>Exam<br>Mark                                             | School<br>vs<br>Region | School<br>vs<br>Province | Final<br>Mark | School<br>vs<br>Region | School<br>vs<br>Province |
|----------------------------------------------|------------------------------|--------------------------------------------------------------------|------------------------|--------------------------|---------------|------------------------|--------------------------|
| World Geography 3202                         | School                       |                                                                    | data with 5            |                          |               | data with 5 d          |                          |
| <u>Subtest</u>                               | Region<br>Province           | students withheld for reasons of confidentiality. confidentiality. |                        |                          |               |                        |                          |
| Multiple Choice<br>Land and<br>Water Forms   | School<br>Region<br>Province |                                                                    |                        |                          |               |                        |                          |
| World<br>Climate<br>Patterns                 | School<br>Region<br>Province |                                                                    |                        |                          |               |                        |                          |
| Ecosystems                                   | School<br>Region<br>Province |                                                                    |                        |                          |               |                        |                          |
| Primary                                      | School                       |                                                                    |                        |                          |               |                        |                          |
| Resource                                     | Region                       |                                                                    |                        |                          |               |                        |                          |
| Activities                                   | Province                     |                                                                    |                        |                          |               |                        |                          |
| Secondary &                                  | School                       |                                                                    |                        |                          |               |                        |                          |
| Tertiary Activities                          | Region                       |                                                                    |                        |                          |               |                        |                          |
|                                              | Province                     |                                                                    |                        |                          |               |                        |                          |
| Long Answer<br>Written response<br>Units 1-5 | School<br>Region<br>Province |                                                                    |                        |                          |               |                        |                          |
| Population<br>Geography                      | School<br>Region<br>Province |                                                                    |                        |                          |               |                        |                          |
| Urban<br>Geography                           | School<br>Region<br>Province |                                                                    |                        |                          |               |                        |                          |