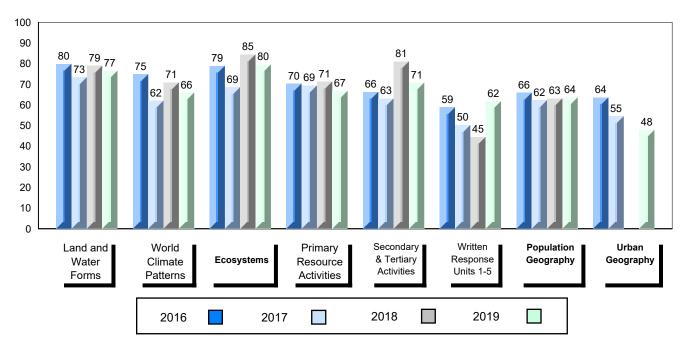

## 4 Year Public Exam (Subtest) Mark Trend 2016-2019

School data with 5 or fewer students withheld for reasons of confidentiality.

#007 - Amos Comenius Memorial School, Hopedale

Grades: K-12

| Number of Students                                  | 3                            | Public<br>Exam<br>Mark                                             | School<br>vs<br>Region | School<br>vs<br>Province | Final<br>Mark | School<br>vs<br>Region | School<br>vs<br>Province |
|-----------------------------------------------------|------------------------------|--------------------------------------------------------------------|------------------------|--------------------------|---------------|------------------------|--------------------------|
| World Geography 3202                                | School                       |                                                                    | data with 5            |                          |               | data with 5 d          |                          |
| <u>Subtest</u>                                      | Region<br>Province           | students withheld for reasons of confidentiality. confidentiality. |                        |                          |               |                        |                          |
| Multiple Choice<br>Land and<br>Water Forms          | School<br>Region<br>Province |                                                                    |                        |                          |               |                        |                          |
| World<br>Climate<br>Patterns                        | School<br>Region<br>Province |                                                                    |                        |                          |               |                        |                          |
| Ecosystems                                          | School<br>Region<br>Province |                                                                    |                        |                          |               |                        |                          |
| Primary                                             | School                       |                                                                    |                        |                          |               |                        |                          |
| Resource                                            | Region                       |                                                                    |                        |                          |               |                        |                          |
| Activities                                          | Province                     |                                                                    |                        |                          |               |                        |                          |
| Secondary &                                         | School                       |                                                                    |                        |                          |               |                        |                          |
| Tertiary Activities                                 | Region                       |                                                                    |                        |                          |               |                        |                          |
|                                                     | Province                     |                                                                    |                        |                          |               |                        |                          |
| <u>Long Answer</u><br>Written response<br>Units 1-5 | School<br>Region<br>Province |                                                                    |                        |                          |               |                        |                          |
| Population<br>Geography                             | School<br>Region<br>Province |                                                                    |                        |                          |               |                        |                          |
| Urban<br>Geography                                  | School<br>Region<br>Province |                                                                    |                        |                          |               |                        |                          |