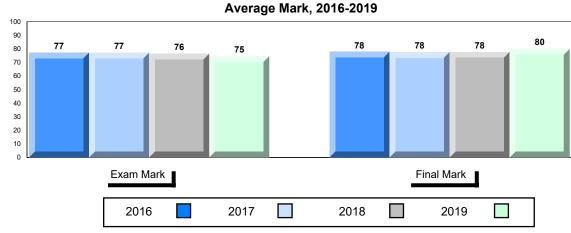

## Average Mark, 2016-2019

School data with 5 or fewer students withheld for reasons of confidentiality.

| Exam Mark |      |      | F | inal Mark |  |
|-----------|------|------|---|-----------|--|
| 2016      | 2017 | 2018 |   | 2019      |  |