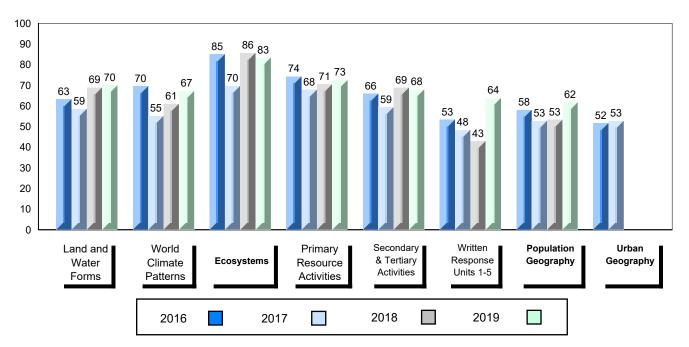

## #477 - Mealy Mountain Collegiate, Happy Valley-Goose Bay

Grades: 8-12

| Number of Students   | 42       | Public<br>Exam<br>Mark | School<br>vs<br>Region | School<br>vs<br>Province | Final<br>Mark | School<br>vs<br>Region | School<br>vs<br>Province |
|----------------------|----------|------------------------|------------------------|--------------------------|---------------|------------------------|--------------------------|
| World Geography 3202 | School   | 62.4                   | •                      | •                        | 62.5          | •                      | •                        |
| <u>Subtest</u>       | Region   | 66.3                   |                        |                          | 67.6          |                        |                          |
|                      | Province | 70.4                   |                        |                          | 73.0          |                        |                          |
| Multiple Choice      | School   | 64.3                   | •                      | •                        |               |                        |                          |
| Land and             | Region   | 73.9                   | •                      | •                        |               |                        |                          |
| Water Forms          | Province | 80.3                   |                        |                          |               |                        |                          |
| World                | School   | 63.9                   | •                      | •                        |               |                        |                          |
| Climate              | Region   | 68.0                   | •                      | •                        |               |                        |                          |
| Patterns             | Province | 70.6                   |                        |                          |               |                        |                          |
|                      | School   | 79.9                   | •                      | •                        |               |                        |                          |
| Ecosystems           | Region   | 82.6                   | •                      | •                        |               |                        |                          |
|                      | Province | 86.2                   |                        |                          |               |                        |                          |
| Primary              | School   | 66.8                   | •                      | •                        |               |                        |                          |
| Resource             | Region   | 71.4                   |                        |                          |               |                        |                          |
| Activities           | Province | 76.6                   |                        |                          |               |                        |                          |
| Secondary &          | School   | 64.9                   | •                      | •                        |               |                        |                          |
| Tertiary Activities  | Region   | 71.4                   |                        |                          |               |                        |                          |
|                      | Province | 74.8                   |                        |                          |               |                        |                          |
| Long Answer          | School   | 56.1                   | •                      | •                        |               |                        |                          |
| Written response     | Region   | 59.9                   |                        |                          |               |                        |                          |
| Units 1-5            | Province | 66.3                   |                        |                          |               |                        |                          |
| Population           | School   | 54.5                   | •                      | •                        |               |                        |                          |
| Geography            | Region   | 67.9                   |                        |                          |               |                        |                          |
| 0009104117           | Province | 66.9                   |                        |                          |               |                        |                          |
| Urban                | School   | 58.2                   |                        | •                        |               |                        |                          |
| Geography            | Region   | 57.3                   |                        |                          |               |                        |                          |
|                      | Province | 58.4                   |                        |                          |               |                        |                          |