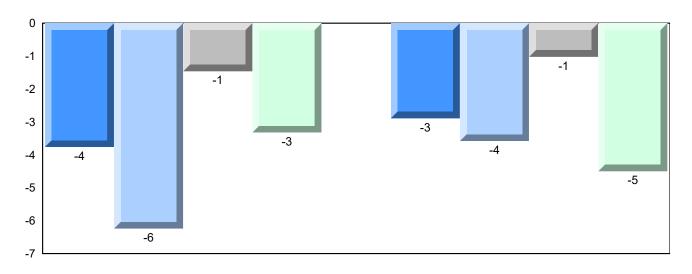

## Difference from Provincial Mean, 2016-2019

School data with 5 or fewer students withheld for reasons of confidentiality.

## 4 Year Public Exam (Subtest) Mark Trend 2016-2019

School data with 5 or fewer students withheld for reasons of confidentiality.

#007 - Amos Comenius Memorial School, Hopedale

Grades: K-12

| Number of Students                                  | 3                            | Public<br>Exam<br>Mark                                             | School<br>vs<br>Region | School<br>vs<br>Province | Final<br>Mark | School<br>vs<br>Region | School<br>vs<br>Province |
|-----------------------------------------------------|------------------------------|--------------------------------------------------------------------|------------------------|--------------------------|---------------|------------------------|--------------------------|
| World Geography 3202                                | School                       |                                                                    | data with 5            |                          |               | data with 5 d          |                          |
| <u>Subtest</u>                                      | Region<br>Province           | students withheld for reasons of confidentiality. confidentiality. |                        |                          |               |                        |                          |
| Multiple Choice<br>Land and<br>Water Forms          | School<br>Region<br>Province |                                                                    |                        |                          |               |                        |                          |
| World<br>Climate<br>Patterns                        | School<br>Region<br>Province |                                                                    |                        |                          |               |                        |                          |
| Ecosystems                                          | School<br>Region<br>Province |                                                                    |                        |                          |               |                        |                          |
| Primary                                             | School                       |                                                                    |                        |                          |               |                        |                          |
| Resource                                            | Region                       |                                                                    |                        |                          |               |                        |                          |
| Activities                                          | Province                     |                                                                    |                        |                          |               |                        |                          |
| Secondary &                                         | School                       |                                                                    |                        |                          |               |                        |                          |
| Tertiary Activities                                 | Region                       |                                                                    |                        |                          |               |                        |                          |
|                                                     | Province                     |                                                                    |                        |                          |               |                        |                          |
| <u>Long Answer</u><br>Written response<br>Units 1-5 | School<br>Region<br>Province |                                                                    |                        |                          |               |                        |                          |
| Population<br>Geography                             | School<br>Region<br>Province |                                                                    |                        |                          |               |                        |                          |
| Urban<br>Geography                                  | School<br>Region<br>Province |                                                                    |                        |                          |               |                        |                          |