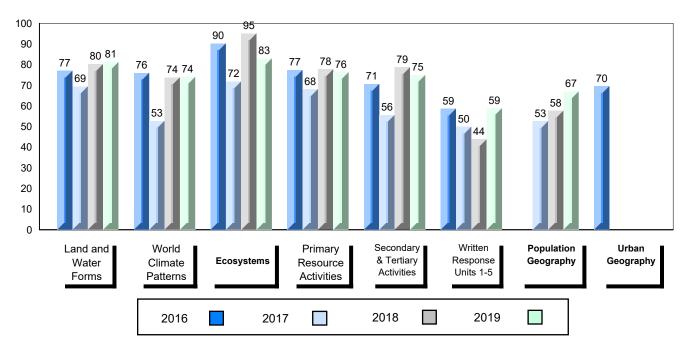

## 4 Year Public Exam (Subtest) Mark Trend 2016-2019

School data with 5 or fewer students withheld for reasons of confidentiality.

#007 - Amos Comenius Memorial School, Hopedale

Grades: K-12

| Number of Students                                  | 3                            | Public<br>Exam<br>Mark                                             | School<br>vs<br>Region | School<br>vs<br>Province | Final<br>Mark | School<br>vs<br>Region | School<br>vs<br>Province |
|-----------------------------------------------------|------------------------------|--------------------------------------------------------------------|------------------------|--------------------------|---------------|------------------------|--------------------------|
| World Geography 3202                                | School                       |                                                                    | data with 5            |                          |               | data with 5 d          |                          |
| <u>Subtest</u>                                      | Region<br>Province           | students withheld for reasons of confidentiality. confidentiality. |                        |                          |               |                        |                          |
| Multiple Choice<br>Land and<br>Water Forms          | School<br>Region<br>Province |                                                                    |                        |                          |               |                        |                          |
| World<br>Climate<br>Patterns                        | School<br>Region<br>Province |                                                                    |                        |                          |               |                        |                          |
| Ecosystems                                          | School<br>Region<br>Province |                                                                    |                        |                          |               |                        |                          |
| Primary                                             | School                       |                                                                    |                        |                          |               |                        |                          |
| Resource                                            | Region                       |                                                                    |                        |                          |               |                        |                          |
| Activities                                          | Province                     |                                                                    |                        |                          |               |                        |                          |
| Secondary &                                         | School                       |                                                                    |                        |                          |               |                        |                          |
| Tertiary Activities                                 | Region                       |                                                                    |                        |                          |               |                        |                          |
|                                                     | Province                     |                                                                    |                        |                          |               |                        |                          |
| <u>Long Answer</u><br>Written response<br>Units 1-5 | School<br>Region<br>Province |                                                                    |                        |                          |               |                        |                          |
| Population<br>Geography                             | School<br>Region<br>Province |                                                                    |                        |                          |               |                        |                          |
| Urban<br>Geography                                  | School<br>Region<br>Province |                                                                    |                        |                          |               |                        |                          |