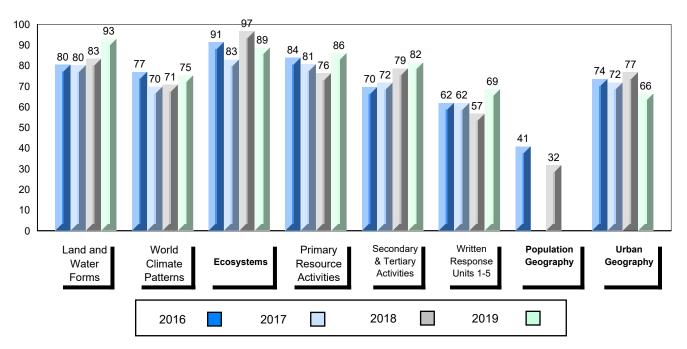

# Difference from Provincial Mean, 2016-2019

4 Year Public Exam (Subtest) Mark Trend 2016-2019

#487 - Labrador Straits Academy, L'Anse au Loup

Grades: K-12

| Number of Students   | 10       | Public<br>Exam<br>Mark | School<br>vs<br>Region | School<br>vs<br>Province | Fir<br>Ma |     | School<br>vs<br>Region | School<br>vs<br>Province |
|----------------------|----------|------------------------|------------------------|--------------------------|-----------|-----|------------------------|--------------------------|
| World Geography 3202 | School   | 68.0                   |                        | •                        |           | 2.0 | <b>A</b>               | •                        |
| <u>Subtest</u>       | Region   | 66.3                   |                        |                          |           | 7.6 |                        |                          |
|                      | Province | 70.4                   |                        |                          | 73        | 3.0 |                        |                          |
| Multiple Choice      | School   | 93.3                   |                        |                          |           |     |                        |                          |
| Land and             | Region   | 73.9                   | _                      | _                        |           |     |                        |                          |
| Water Forms          | Province | 80.3                   |                        |                          |           |     |                        |                          |
| World                | School   | 70.0                   |                        | •                        |           |     |                        |                          |
| Climate              | Region   | 68.0                   |                        |                          |           |     |                        |                          |
| Patterns             | Province | 70.6                   |                        |                          |           |     |                        |                          |
|                      | School   | 87.1                   |                        | <b>A</b>                 |           |     |                        |                          |
| Ecosystems           | Region   | 82.6                   |                        |                          |           |     |                        |                          |
|                      | Province | 86.2                   |                        |                          |           |     |                        |                          |
| Primary              | School   | 77.1                   |                        | <b>A</b>                 |           |     |                        |                          |
| Resource             | Region   | 71.4                   |                        |                          |           |     |                        |                          |
| Activities           | Province | 76.6                   |                        |                          |           |     |                        |                          |
| Secondary &          | School   | 72.5                   |                        | ▼                        |           |     |                        |                          |
| Tertiary Activities  | Region   | 71.4                   |                        |                          |           |     |                        |                          |
|                      | Province | 74.8                   |                        |                          |           |     |                        |                          |
| Long Answer          | School   | 62.3                   |                        | •                        |           |     |                        |                          |
| Written response     | Region   | 59.9                   |                        |                          |           |     |                        |                          |
| Units 1-5            | Province | 66.3                   |                        |                          |           |     |                        |                          |
| Population           | School   | -999.0                 |                        |                          |           |     |                        |                          |
| Geography            | Region   | 67.9                   |                        |                          |           |     |                        |                          |
| 0.7                  | Province | 66.9                   |                        |                          |           |     |                        |                          |
| Urban                | School   | 54.5                   | •                      | •                        |           |     |                        |                          |
| Geography            | Region   | 57.3                   |                        |                          |           |     |                        |                          |
|                      | Province | 58.4                   |                        |                          |           |     |                        |                          |

#487 - Labrador Straits Academy, L'Anse au Loup

## Difference from Provincial Mean, 2016-2019

**Public Exam Course Results** 

World Geography 3202 2018-19

| Exam Mark |      |      | Final Mark |
|-----------|------|------|------------|
|           |      |      |            |
| 2016      | 2017 | 2018 | 2019       |