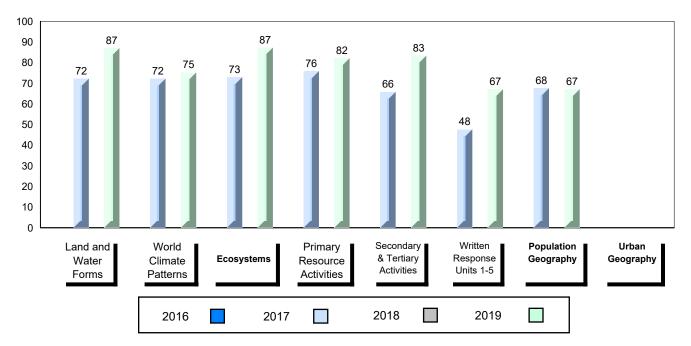

## 4 Year Public Exam (Subtest) Mark Trend 2016-2019

School data with 5 or fewer students withheld for reasons of confidentiality.

#007 - Amos Comenius Memorial School, Hopedale

Grades: K-12

| Number of Students                                  | 3                            | Public<br>Exam<br>Mark                                             | School<br>vs<br>Region | School<br>vs<br>Province | Final<br>Mark | School<br>vs<br>Region | School<br>vs<br>Province |
|-----------------------------------------------------|------------------------------|--------------------------------------------------------------------|------------------------|--------------------------|---------------|------------------------|--------------------------|
| World Geography 3202                                | School                       |                                                                    | data with 5            |                          |               | data with 5 d          |                          |
| <u>Subtest</u>                                      | Region<br>Province           | students withheld for reasons of confidentiality. confidentiality. |                        |                          |               |                        |                          |
| Multiple Choice<br>Land and<br>Water Forms          | School<br>Region<br>Province |                                                                    |                        |                          |               |                        |                          |
| World<br>Climate<br>Patterns                        | School<br>Region<br>Province |                                                                    |                        |                          |               |                        |                          |
| Ecosystems                                          | School<br>Region<br>Province |                                                                    |                        |                          |               |                        |                          |
| Primary                                             | School                       |                                                                    |                        |                          |               |                        |                          |
| Resource                                            | Region                       |                                                                    |                        |                          |               |                        |                          |
| Activities                                          | Province                     |                                                                    |                        |                          |               |                        |                          |
| Secondary &                                         | School                       |                                                                    |                        |                          |               |                        |                          |
| Tertiary Activities                                 | Region                       |                                                                    |                        |                          |               |                        |                          |
|                                                     | Province                     |                                                                    |                        |                          |               |                        |                          |
| <u>Long Answer</u><br>Written response<br>Units 1-5 | School<br>Region<br>Province |                                                                    |                        |                          |               |                        |                          |
| Population<br>Geography                             | School<br>Region<br>Province |                                                                    |                        |                          |               |                        |                          |
| Urban<br>Geography                                  | School<br>Region<br>Province |                                                                    |                        |                          |               |                        |                          |

4 Year Public Exam (Subtest) Mark Trend 2016-2019

School data with 5 or fewer students withheld for reasons of confidentiality.

#012 - J.C. Erhardt Memorial School, Makkovik

Grades: K-11

| Number of Students                           | 4                            | Public<br>Exam<br>Mark                                             | School<br>vs<br>Region | School<br>vs<br>Province | Final<br>Mark | School<br>vs<br>Region | School<br>vs<br>Province |
|----------------------------------------------|------------------------------|--------------------------------------------------------------------|------------------------|--------------------------|---------------|------------------------|--------------------------|
| World Geography 3202                         | School                       |                                                                    | data with 5            |                          |               | data with 5 d          |                          |
| <u>Subtest</u>                               | Region<br>Province           | students withheld for reasons of confidentiality. confidentiality. |                        |                          |               |                        |                          |
| Multiple Choice<br>Land and<br>Water Forms   | School<br>Region<br>Province |                                                                    |                        |                          |               |                        |                          |
| World<br>Climate<br>Patterns                 | School<br>Region<br>Province |                                                                    |                        |                          |               |                        |                          |
| Ecosystems                                   | School<br>Region<br>Province |                                                                    |                        |                          |               |                        |                          |
| Primary                                      | School                       |                                                                    |                        |                          |               |                        |                          |
| Resource                                     | Region                       |                                                                    |                        |                          |               |                        |                          |
| Activities                                   | Province                     |                                                                    |                        |                          |               |                        |                          |
| Secondary &                                  | School                       |                                                                    |                        |                          |               |                        |                          |
| Tertiary Activities                          | Region                       |                                                                    |                        |                          |               |                        |                          |
|                                              | Province                     |                                                                    |                        |                          |               |                        |                          |
| Long Answer<br>Written response<br>Units 1-5 | School<br>Region<br>Province |                                                                    |                        |                          |               |                        |                          |
| Population<br>Geography                      | School<br>Region<br>Province |                                                                    |                        |                          |               |                        |                          |
| Urban<br>Geography                           | School<br>Region<br>Province |                                                                    |                        |                          |               |                        |                          |