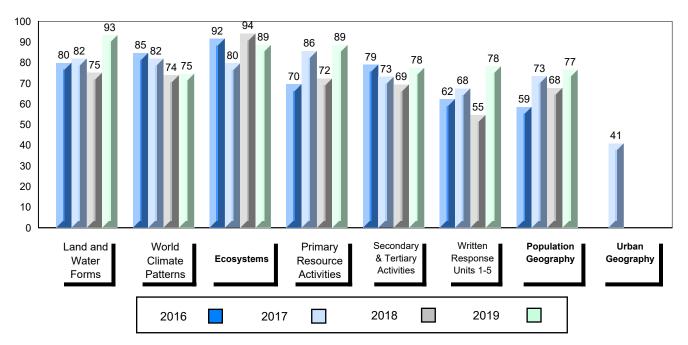

## 4 Year Public Exam (Subtest) Mark Trend 2016-2019

School data with 5 or fewer students withheld for reasons of confidentiality.

#007 - Amos Comenius Memorial School, Hopedale

Grades: K-12

| Number of Students                                  | 3                            | Public<br>Exam<br>Mark                                             | School<br>vs<br>Region | School<br>vs<br>Province | Final<br>Mark | School<br>vs<br>Region | School<br>vs<br>Province |
|-----------------------------------------------------|------------------------------|--------------------------------------------------------------------|------------------------|--------------------------|---------------|------------------------|--------------------------|
| World Geography 3202                                | School                       |                                                                    | data with 5            |                          |               | data with 5 d          |                          |
| <u>Subtest</u>                                      | Region<br>Province           | students withheld for reasons of confidentiality. confidentiality. |                        |                          |               |                        |                          |
| Multiple Choice<br>Land and<br>Water Forms          | School<br>Region<br>Province |                                                                    |                        |                          |               |                        |                          |
| World<br>Climate<br>Patterns                        | School<br>Region<br>Province |                                                                    |                        |                          |               |                        |                          |
| Ecosystems                                          | School<br>Region<br>Province |                                                                    |                        |                          |               |                        |                          |
| Primary                                             | School                       |                                                                    |                        |                          |               |                        |                          |
| Resource                                            | Region                       |                                                                    |                        |                          |               |                        |                          |
| Activities                                          | Province                     |                                                                    |                        |                          |               |                        |                          |
| Secondary &                                         | School                       |                                                                    |                        |                          |               |                        |                          |
| Tertiary Activities                                 | Region                       |                                                                    |                        |                          |               |                        |                          |
|                                                     | Province                     |                                                                    |                        |                          |               |                        |                          |
| <u>Long Answer</u><br>Written response<br>Units 1-5 | School<br>Region<br>Province |                                                                    |                        |                          |               |                        |                          |
| Population<br>Geography                             | School<br>Region<br>Province |                                                                    |                        |                          |               |                        |                          |
| Urban<br>Geography                                  | School<br>Region<br>Province |                                                                    |                        |                          |               |                        |                          |