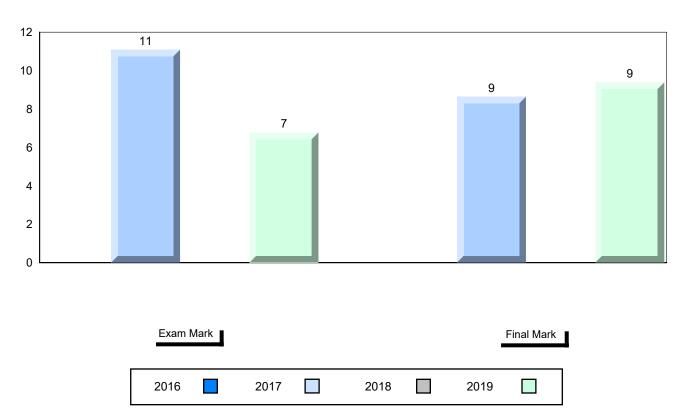

## Average Mark, 2016-2019

School data with 5 or fewer students withheld for reasons of confidentiality.

| Exam Mark |      |      | F | inal Mark |  |
|-----------|------|------|---|-----------|--|
| 2016      | 2017 | 2018 |   | 2019      |  |