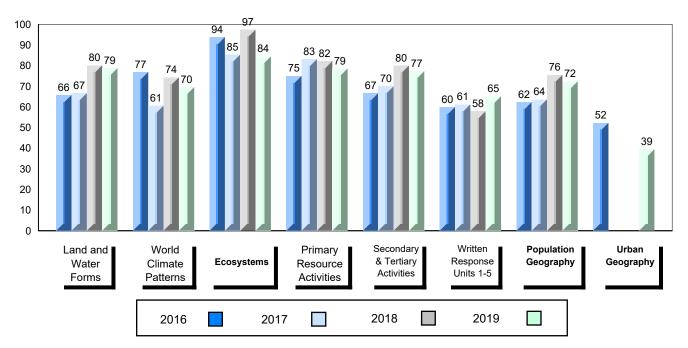

## 4 Year Public Exam (Subtest) Mark Trend 2016-2019

School data with 5 or fewer students withheld for reasons of confidentiality.