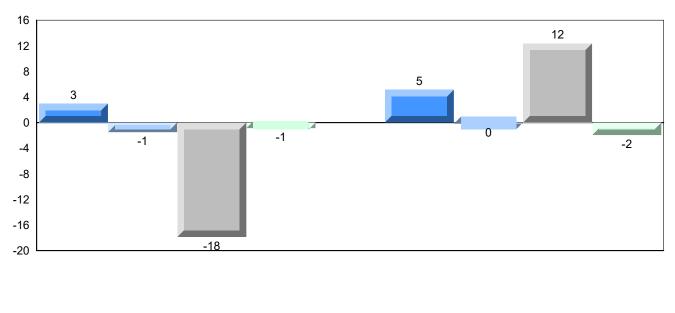

## Difference from Provincial Mean, 2016-2019

School data with 5 or fewer students withheld for reasons of confidentiality.