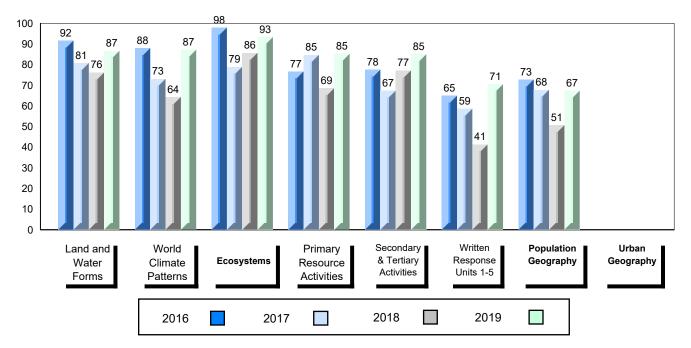

4 Year Public Exam (Subtest) Mark Trend 2016-2019

School data with 5 or fewer students withheld for reasons of confidentiality.

#012 - J.C. Erhardt Memorial School, Makkovik

Grades: K-11

| Number of Students                           | 4                            | Public<br>Exam<br>Mark                                             | School<br>vs<br>Region | School<br>vs<br>Province | Final<br>Mark | School<br>vs<br>Region | School<br>vs<br>Province |
|----------------------------------------------|------------------------------|--------------------------------------------------------------------|------------------------|--------------------------|---------------|------------------------|--------------------------|
| World Geography 3202                         | School                       |                                                                    | data with 5            |                          |               | data with 5 d          |                          |
| <u>Subtest</u>                               | Region<br>Province           | students withheld for reasons of confidentiality. confidentiality. |                        |                          |               |                        |                          |
| Multiple Choice<br>Land and<br>Water Forms   | School<br>Region<br>Province |                                                                    |                        |                          |               |                        |                          |
| World<br>Climate<br>Patterns                 | School<br>Region<br>Province |                                                                    |                        |                          |               |                        |                          |
| Ecosystems                                   | School<br>Region<br>Province |                                                                    |                        |                          |               |                        |                          |
| Primary                                      | School                       |                                                                    |                        |                          |               |                        |                          |
| Resource                                     | Region                       |                                                                    |                        |                          |               |                        |                          |
| Activities                                   | Province                     |                                                                    |                        |                          |               |                        |                          |
| Secondary &                                  | School                       |                                                                    |                        |                          |               |                        |                          |
| Tertiary Activities                          | Region                       |                                                                    |                        |                          |               |                        |                          |
|                                              | Province                     |                                                                    |                        |                          |               |                        |                          |
| Long Answer<br>Written response<br>Units 1-5 | School<br>Region<br>Province |                                                                    |                        |                          |               |                        |                          |
| Population<br>Geography                      | School<br>Region<br>Province |                                                                    |                        |                          |               |                        |                          |
| Urban<br>Geography                           | School<br>Region<br>Province |                                                                    |                        |                          |               |                        |                          |