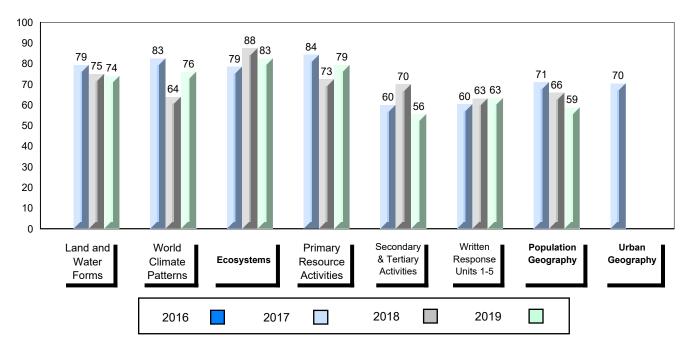

## #477 - Mealy Mountain Collegiate, Happy Valley-Goose Bay

Grades: 8-12

| Number of Students   | 42       | Public<br>Exam<br>Mark | School<br>vs<br>Region | School<br>vs<br>Province | Final<br>Mark | School<br>vs<br>Region | School<br>vs<br>Province |
|----------------------|----------|------------------------|------------------------|--------------------------|---------------|------------------------|--------------------------|
| World Geography 3202 | School   | 62.4                   | •                      | •                        | 62.5          | •                      | •                        |
| <u>Subtest</u>       | Region   | 66.3                   |                        |                          | 67.6          |                        |                          |
|                      | Province | 70.4                   |                        |                          | 73.0          |                        |                          |
| Multiple Choice      | School   | 64.3                   | •                      | •                        |               |                        |                          |
| Land and             | Region   | 73.9                   | •                      | •                        |               |                        |                          |
| Water Forms          | Province | 80.3                   |                        |                          |               |                        |                          |
| World                | School   | 63.9                   | •                      | •                        |               |                        |                          |
| Climate              | Region   | 68.0                   | •                      | •                        |               |                        |                          |
| Patterns             | Province | 70.6                   |                        |                          |               |                        |                          |
|                      | School   | 79.9                   | •                      | •                        |               |                        |                          |
| Ecosystems           | Region   | 82.6                   | •                      | •                        |               |                        |                          |
|                      | Province | 86.2                   |                        |                          |               |                        |                          |
| Primary              | School   | 66.8                   | •                      | •                        |               |                        |                          |
| Resource             | Region   | 71.4                   |                        |                          |               |                        |                          |
| Activities           | Province | 76.6                   |                        |                          |               |                        |                          |
| Secondary &          | School   | 64.9                   | •                      | •                        |               |                        |                          |
| Tertiary Activities  | Region   | 71.4                   |                        |                          |               |                        |                          |
|                      | Province | 74.8                   |                        |                          |               |                        |                          |
| Long Answer          | School   | 56.1                   | •                      | •                        |               |                        |                          |
| Written response     | Region   | 59.9                   |                        |                          |               |                        |                          |
| Units 1-5            | Province | 66.3                   |                        |                          |               |                        |                          |
| Population           | School   | 54.5                   | •                      | •                        |               |                        |                          |
| Geography            | Region   | 67.9                   |                        |                          |               |                        |                          |
| 0009104117           | Province | 66.9                   |                        |                          |               |                        |                          |
| Urban                | School   | 58.2                   |                        | •                        |               |                        |                          |
| Geography            | Region   | 57.3                   |                        |                          |               |                        |                          |
|                      | Province | 58.4                   |                        |                          |               |                        |                          |

#477 - Mealy Mountain Collegiate, Happy Valley-Goose Bay

# Difference from Provincial Mean, 2016-2019

4 Year Public Exam (Subtest) Mark Trend 2016-2019

#487 - Labrador Straits Academy, L'Anse au Loup

Grades: K-12

| Number of Students   | 10       | Public<br>Exam<br>Mark | School<br>vs<br>Region | School<br>vs<br>Province | Fir<br>Ma |     | School<br>vs<br>Region | School<br>vs<br>Province |
|----------------------|----------|------------------------|------------------------|--------------------------|-----------|-----|------------------------|--------------------------|
| World Geography 3202 | School   | 68.0                   |                        | •                        |           | 2.0 | <b>A</b>               | •                        |
| <u>Subtest</u>       | Region   | 66.3                   |                        |                          |           | 7.6 |                        |                          |
|                      | Province | 70.4                   |                        |                          | 73        | 3.0 |                        |                          |
| Multiple Choice      | School   | 93.3                   |                        |                          |           |     |                        |                          |
| Land and             | Region   | 73.9                   | _                      | _                        |           |     |                        |                          |
| Water Forms          | Province | 80.3                   |                        |                          |           |     |                        |                          |
| World                | School   | 70.0                   |                        | •                        |           |     |                        |                          |
| Climate              | Region   | 68.0                   |                        |                          |           |     |                        |                          |
| Patterns             | Province | 70.6                   |                        |                          |           |     |                        |                          |
|                      | School   | 87.1                   |                        | <b>A</b>                 |           |     |                        |                          |
| Ecosystems           | Region   | 82.6                   |                        |                          |           |     |                        |                          |
|                      | Province | 86.2                   |                        |                          |           |     |                        |                          |
| Primary              | School   | 77.1                   |                        | <b>A</b>                 |           |     |                        |                          |
| Resource             | Region   | 71.4                   |                        |                          |           |     |                        |                          |
| Activities           | Province | 76.6                   |                        |                          |           |     |                        |                          |
| Secondary &          | School   | 72.5                   |                        | ▼                        |           |     |                        |                          |
| Tertiary Activities  | Region   | 71.4                   |                        |                          |           |     |                        |                          |
|                      | Province | 74.8                   |                        |                          |           |     |                        |                          |
| Long Answer          | School   | 62.3                   |                        | •                        |           |     |                        |                          |
| Written response     | Region   | 59.9                   |                        |                          |           |     |                        |                          |
| Units 1-5            | Province | 66.3                   |                        |                          |           |     |                        |                          |
| Population           | School   | -999.0                 |                        |                          |           |     |                        |                          |
| Geography            | Region   | 67.9                   |                        |                          |           |     |                        |                          |
| 0.7                  | Province | 66.9                   |                        |                          |           |     |                        |                          |
| Urban                | School   | 54.5                   | •                      | •                        |           |     |                        |                          |
| Geography            | Region   | 57.3                   |                        |                          |           |     |                        |                          |
|                      | Province | 58.4                   |                        |                          |           |     |                        |                          |