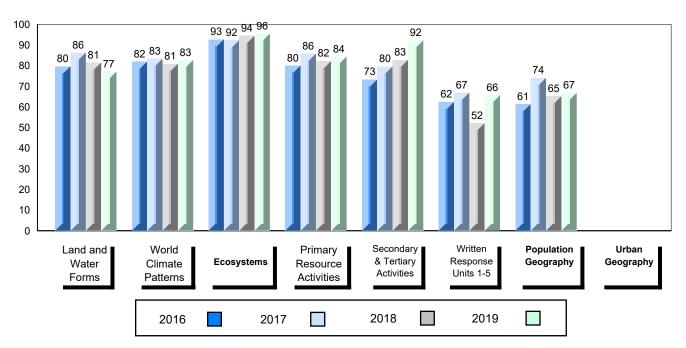

#001 - St. Peter's School, Black Tickle

Grades: K-1,3,5,8,12

|                                                   | г                            |                        |                                                 |                          | I         |    |                        |                          |
|---------------------------------------------------|------------------------------|------------------------|-------------------------------------------------|--------------------------|-----------|----|------------------------|--------------------------|
| Number of Students                                | 2                            | Public<br>Exam<br>Mark | School<br>vs<br>Region                          | School<br>vs<br>Province | Fin<br>Ma | al | School<br>vs<br>Region | School<br>vs<br>Province |
| World Geography 3202<br><u>Subtest</u>            | School<br>Region<br>Province | students               | l data with 5<br>withheld for<br>confidentialit | reasons of               |           |    |                        | easons of                |
| <u>Multiple Choice</u><br>Land and<br>Water Forms | School<br>Region<br>Province |                        |                                                 |                          |           |    |                        |                          |
| World<br>Climate<br>Patterns                      | School<br>Region<br>Province |                        |                                                 |                          |           |    |                        |                          |
| Ecosystems                                        | School<br>Region<br>Province |                        |                                                 |                          |           |    |                        |                          |
| Primary<br>Resource<br>Activities                 | School<br>Region<br>Province |                        |                                                 |                          |           |    |                        |                          |
| Secondary &<br>Tertiary Activities                | School<br>Region<br>Province |                        |                                                 |                          |           |    |                        |                          |
| Long Answer<br>Written response<br>Units 1-5      | School<br>Region<br>Province |                        |                                                 |                          |           |    |                        |                          |
| Population<br>Geography                           | School<br>Region<br>Province |                        |                                                 |                          |           |    |                        |                          |
| Urban<br>Geography                                | School<br>Region<br>Province |                        |                                                 |                          |           |    |                        |                          |