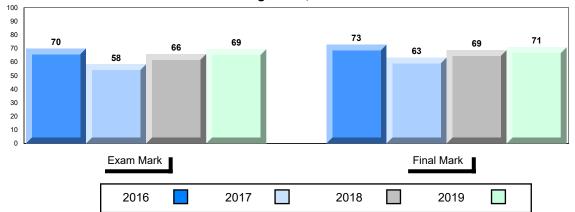

## Difference from Provincial Mean, 2016-2019

School data with 5 or fewer students withheld for reasons of confidentiality.