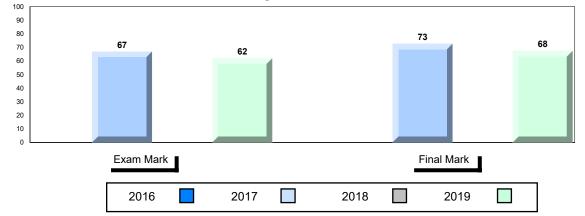

## Average Mark, 2016-2019

School data with 5 or fewer students withheld for reasons of confidentiality.

| Exam Mark |      |      | F | inal Mark |  |
|-----------|------|------|---|-----------|--|
| 2016      | 2017 | 2018 |   | 2019      |  |