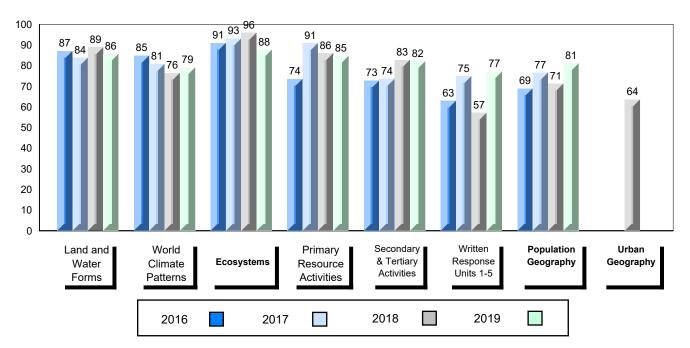

## 4 Year Public Exam (Subtest) Mark Trend 2016-2019

School data with 5 or fewer students withheld for reasons of confidentiality.

#007 - Amos Comenius Memorial School, Hopedale

Grades: K-12

| Number of Students                                  | 3                            | Public<br>Exam<br>Mark                                             | School<br>vs<br>Region | School<br>vs<br>Province | Final<br>Mark | School<br>vs<br>Region | School<br>vs<br>Province |
|-----------------------------------------------------|------------------------------|--------------------------------------------------------------------|------------------------|--------------------------|---------------|------------------------|--------------------------|
| World Geography 3202                                | School                       |                                                                    | data with 5            |                          |               | data with 5 d          |                          |
| <u>Subtest</u>                                      | Region<br>Province           | students withheld for reasons of confidentiality. confidentiality. |                        |                          |               |                        |                          |
| Multiple Choice<br>Land and<br>Water Forms          | School<br>Region<br>Province |                                                                    |                        |                          |               |                        |                          |
| World<br>Climate<br>Patterns                        | School<br>Region<br>Province |                                                                    |                        |                          |               |                        |                          |
| Ecosystems                                          | School<br>Region<br>Province |                                                                    |                        |                          |               |                        |                          |
| Primary                                             | School                       |                                                                    |                        |                          |               |                        |                          |
| Resource                                            | Region                       |                                                                    |                        |                          |               |                        |                          |
| Activities                                          | Province                     |                                                                    |                        |                          |               |                        |                          |
| Secondary &                                         | School                       |                                                                    |                        |                          |               |                        |                          |
| Tertiary Activities                                 | Region                       |                                                                    |                        |                          |               |                        |                          |
|                                                     | Province                     |                                                                    |                        |                          |               |                        |                          |
| <u>Long Answer</u><br>Written response<br>Units 1-5 | School<br>Region<br>Province |                                                                    |                        |                          |               |                        |                          |
| Population<br>Geography                             | School<br>Region<br>Province |                                                                    |                        |                          |               |                        |                          |
| Urban<br>Geography                                  | School<br>Region<br>Province |                                                                    |                        |                          |               |                        |                          |