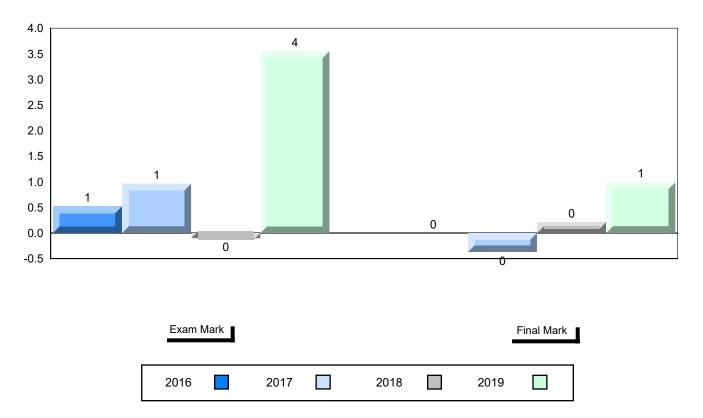

## Difference from Provincial Mean, 2016-2019

School data with 5 or fewer students withheld for reasons of confidentiality.

## 4 Year Public Exam (Subtest) Mark Trend 2016-2019

School data with 5 or fewer students withheld for reasons of confidentiality.

#007 - Amos Comenius Memorial School, Hopedale

Grades: K-12

| Number of Students                                  | 3                            | Public<br>Exam<br>Mark                                             | School<br>vs<br>Region | School<br>vs<br>Province | Final<br>Mark | School<br>vs<br>Region | School<br>vs<br>Province |
|-----------------------------------------------------|------------------------------|--------------------------------------------------------------------|------------------------|--------------------------|---------------|------------------------|--------------------------|
| World Geography 3202                                | School                       |                                                                    | data with 5            |                          |               | data with 5 d          |                          |
| <u>Subtest</u>                                      | Region<br>Province           | students withheld for reasons of confidentiality. confidentiality. |                        |                          |               |                        |                          |
| Multiple Choice<br>Land and<br>Water Forms          | School<br>Region<br>Province |                                                                    |                        |                          |               |                        |                          |
| World<br>Climate<br>Patterns                        | School<br>Region<br>Province |                                                                    |                        |                          |               |                        |                          |
| Ecosystems                                          | School<br>Region<br>Province |                                                                    |                        |                          |               |                        |                          |
| Primary                                             | School                       |                                                                    |                        |                          |               |                        |                          |
| Resource                                            | Region                       |                                                                    |                        |                          |               |                        |                          |
| Activities                                          | Province                     |                                                                    |                        |                          |               |                        |                          |
| Secondary &                                         | School                       |                                                                    |                        |                          |               |                        |                          |
| Tertiary Activities                                 | Region                       |                                                                    |                        |                          |               |                        |                          |
|                                                     | Province                     |                                                                    |                        |                          |               |                        |                          |
| <u>Long Answer</u><br>Written response<br>Units 1-5 | School<br>Region<br>Province |                                                                    |                        |                          |               |                        |                          |
| Population<br>Geography                             | School<br>Region<br>Province |                                                                    |                        |                          |               |                        |                          |
| Urban<br>Geography                                  | School<br>Region<br>Province |                                                                    |                        |                          |               |                        |                          |