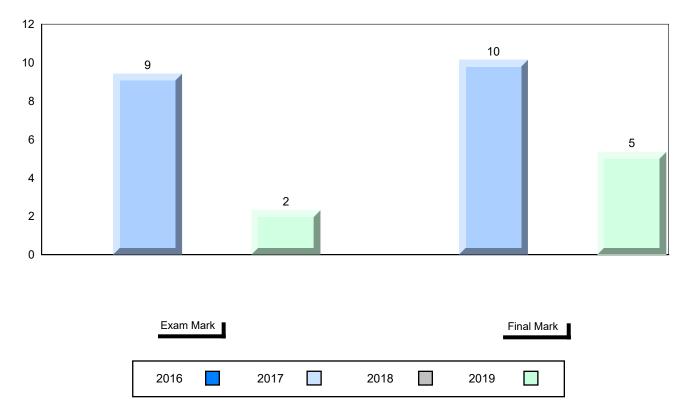

## Average Mark, 2016-2019

School data with 5 or fewer students withheld for reasons of confidentiality.

| Exam Mark |      |      | F | inal Mark |  |
|-----------|------|------|---|-----------|--|
| 2016      | 2017 | 2018 |   | 2019      |  |

#001 - St. Peter's School, Black Tickle