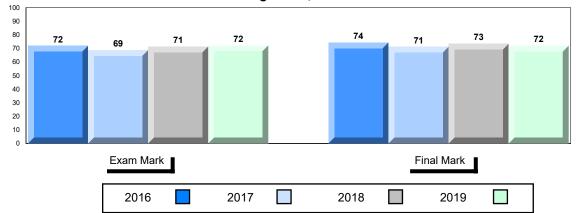

#012 - J.C. Erhardt Memorial School, Makkovik

Grades: K-11

Difference from Provincial Mean, 2016-2019

School data with 5 or fewer students withheld for reasons of confidentiality.

4 Year Public Exam (Subtest) Mark Trend 2016-2019