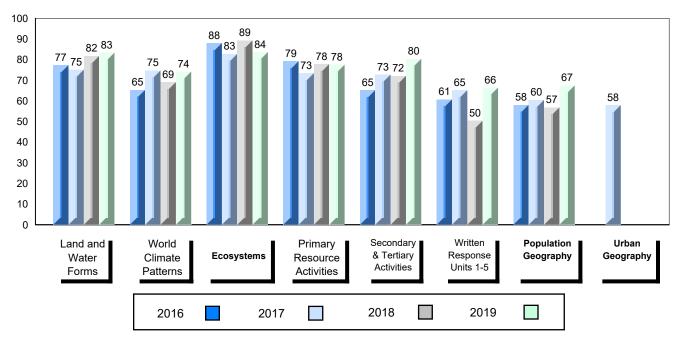

## #477 - Mealy Mountain Collegiate, Happy Valley-Goose Bay

Grades: 8-12

| Number of Students   | 42       | Public<br>Exam<br>Mark | School<br>vs<br>Region | School<br>vs<br>Province | Final<br>Mark | School<br>vs<br>Region | School<br>vs<br>Province |
|----------------------|----------|------------------------|------------------------|--------------------------|---------------|------------------------|--------------------------|
| World Geography 3202 | School   | 62.4                   | •                      | •                        | 62.5          | •                      | •                        |
| <u>Subtest</u>       | Region   | 66.3                   |                        |                          | 67.6          |                        |                          |
|                      | Province | 70.4                   |                        |                          | 73.0          |                        |                          |
| Multiple Choice      | School   | 64.3                   | •                      | •                        |               |                        |                          |
| Land and             | Region   | 73.9                   | •                      | •                        |               |                        |                          |
| Water Forms          | Province | 80.3                   |                        |                          |               |                        |                          |
| World                | School   | 63.9                   | •                      | •                        |               |                        |                          |
| Climate              | Region   | 68.0                   | •                      | •                        |               |                        |                          |
| Patterns             | Province | 70.6                   |                        |                          |               |                        |                          |
|                      | School   | 79.9                   | •                      | •                        |               |                        |                          |
| Ecosystems           | Region   | 82.6                   | •                      | •                        |               |                        |                          |
|                      | Province | 86.2                   |                        |                          |               |                        |                          |
| Primary              | School   | 66.8                   | •                      | •                        |               |                        |                          |
| Resource             | Region   | 71.4                   |                        |                          |               |                        |                          |
| Activities           | Province | 76.6                   |                        |                          |               |                        |                          |
| Secondary &          | School   | 64.9                   | •                      | •                        |               |                        |                          |
| Tertiary Activities  | Region   | 71.4                   |                        |                          |               |                        |                          |
|                      | Province | 74.8                   |                        |                          |               |                        |                          |
| Long Answer          | School   | 56.1                   | •                      | •                        |               |                        |                          |
| Written response     | Region   | 59.9                   |                        |                          |               |                        |                          |
| Units 1-5            | Province | 66.3                   |                        |                          |               |                        |                          |
| Population           | School   | 54.5                   | •                      | •                        |               |                        |                          |
| Geography            | Region   | 67.9                   |                        |                          |               |                        |                          |
| 0009104117           | Province | 66.9                   |                        |                          |               |                        |                          |
| Urban                | School   | 58.2                   |                        | •                        |               |                        |                          |
| Geography            | Region   | 57.3                   |                        |                          |               |                        |                          |
|                      | Province | 58.4                   |                        |                          |               |                        |                          |