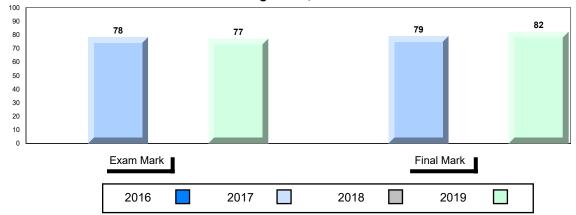

## #477 - Mealy Mountain Collegiate, Happy Valley-Goose Bay

Grades: 8-12

| Number of Students   | 42       | Public<br>Exam<br>Mark | School<br>vs<br>Region | School<br>vs<br>Province | Final<br>Mark | School<br>vs<br>Region | School<br>vs<br>Province |
|----------------------|----------|------------------------|------------------------|--------------------------|---------------|------------------------|--------------------------|
| World Geography 3202 | School   | 62.4                   | •                      | •                        | 62.5          | •                      | •                        |
| <u>Subtest</u>       | Region   | 66.3                   |                        |                          | 67.6          |                        |                          |
|                      | Province | 70.4                   |                        |                          | 73.0          |                        |                          |
| Multiple Choice      | School   | 64.3                   | •                      | •                        |               |                        |                          |
| Land and             | Region   | 73.9                   | •                      | •                        |               |                        |                          |
| Water Forms          | Province | 80.3                   |                        |                          |               |                        |                          |
| World                | School   | 63.9                   | •                      | •                        |               |                        |                          |
| Climate              | Region   | 68.0                   | •                      | •                        |               |                        |                          |
| Patterns             | Province | 70.6                   |                        |                          |               |                        |                          |
|                      | School   | 79.9                   | •                      | •                        |               |                        |                          |
| Ecosystems           | Region   | 82.6                   | •                      | •                        |               |                        |                          |
|                      | Province | 86.2                   |                        |                          |               |                        |                          |
| Primary              | School   | 66.8                   | •                      | •                        |               |                        |                          |
| Resource             | Region   | 71.4                   |                        |                          |               |                        |                          |
| Activities           | Province | 76.6                   |                        |                          |               |                        |                          |
| Secondary &          | School   | 64.9                   | •                      | •                        |               |                        |                          |
| Tertiary Activities  | Region   | 71.4                   |                        |                          |               |                        |                          |
|                      | Province | 74.8                   |                        |                          |               |                        |                          |
| Long Answer          | School   | 56.1                   | •                      | •                        |               |                        |                          |
| Written response     | Region   | 59.9                   |                        |                          |               |                        |                          |
| Units 1-5            | Province | 66.3                   |                        |                          |               |                        |                          |
| Population           | School   | 54.5                   | •                      | •                        |               |                        |                          |
| Geography            | Region   | 67.9                   |                        |                          |               |                        |                          |
| 0009104117           | Province | 66.9                   |                        |                          |               |                        |                          |
| Urban                | School   | 58.2                   |                        | •                        |               |                        |                          |
| Geography            | Region   | 57.3                   |                        |                          |               |                        |                          |
|                      | Province | 58.4                   |                        |                          |               |                        |                          |