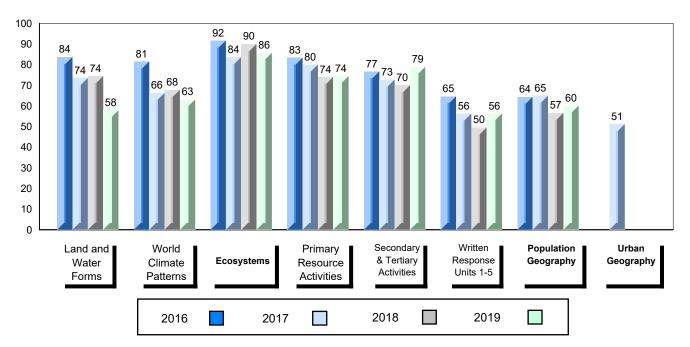

## #477 - Mealy Mountain Collegiate, Happy Valley-Goose Bay

Grades: 8-12

| Number of Students   | 42       | Public<br>Exam<br>Mark | School<br>vs<br>Region | School<br>vs<br>Province | Final<br>Mark | School<br>vs<br>Region | School<br>vs<br>Province |
|----------------------|----------|------------------------|------------------------|--------------------------|---------------|------------------------|--------------------------|
| World Geography 3202 | School   | 62.4                   | •                      | •                        | 62.5          | •                      | •                        |
| <u>Subtest</u>       | Region   | 66.3                   |                        |                          | 67.6          |                        |                          |
|                      | Province | 70.4                   |                        |                          | 73.0          |                        |                          |
| Multiple Choice      | School   | 64.3                   | •                      | •                        |               |                        |                          |
| Land and             | Region   | 73.9                   | •                      | •                        |               |                        |                          |
| Water Forms          | Province | 80.3                   |                        |                          |               |                        |                          |
| World                | School   | 63.9                   | •                      | •                        |               |                        |                          |
| Climate              | Region   | 68.0                   | •                      | •                        |               |                        |                          |
| Patterns             | Province | 70.6                   |                        |                          |               |                        |                          |
|                      | School   | 79.9                   | •                      | •                        |               |                        |                          |
| Ecosystems           | Region   | 82.6                   | •                      | •                        |               |                        |                          |
|                      | Province | 86.2                   |                        |                          |               |                        |                          |
| Primary              | School   | 66.8                   | •                      | •                        |               |                        |                          |
| Resource             | Region   | 71.4                   |                        |                          |               |                        |                          |
| Activities           | Province | 76.6                   |                        |                          |               |                        |                          |
| Secondary &          | School   | 64.9                   | •                      | •                        |               |                        |                          |
| Tertiary Activities  | Region   | 71.4                   |                        |                          |               |                        |                          |
|                      | Province | 74.8                   |                        |                          |               |                        |                          |
| Long Answer          | School   | 56.1                   | •                      | •                        |               |                        |                          |
| Written response     | Region   | 59.9                   |                        |                          |               |                        |                          |
| Units 1-5            | Province | 66.3                   |                        |                          |               |                        |                          |
| Population           | School   | 54.5                   | •                      | •                        |               |                        |                          |
| Geography            | Region   | 67.9                   |                        |                          |               |                        |                          |
| 0009104117           | Province | 66.9                   |                        |                          |               |                        |                          |
| Urban                | School   | 58.2                   |                        | •                        |               |                        |                          |
| Geography            | Region   | 57.3                   |                        |                          |               |                        |                          |
|                      | Province | 58.4                   |                        |                          |               |                        |                          |