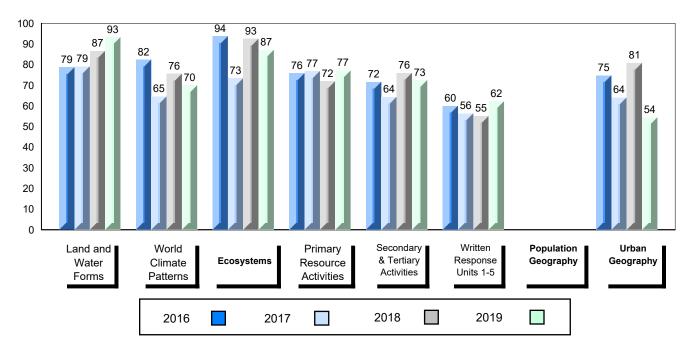

#001 - St. Peter's School, Black Tickle

Grades: K-1,3,5,8,12

|                                                   | г                            |                        |                                                 |                          | I         |    |                        |                          |
|---------------------------------------------------|------------------------------|------------------------|-------------------------------------------------|--------------------------|-----------|----|------------------------|--------------------------|
| Number of Students                                | 2                            | Public<br>Exam<br>Mark | School<br>vs<br>Region                          | School<br>vs<br>Province | Fin<br>Ma | al | School<br>vs<br>Region | School<br>vs<br>Province |
| World Geography 3202<br><u>Subtest</u>            | School<br>Region<br>Province | students               | l data with 5<br>withheld for<br>confidentialit | reasons of               |           |    |                        | easons of                |
| <u>Multiple Choice</u><br>Land and<br>Water Forms | School<br>Region<br>Province |                        |                                                 |                          |           |    |                        |                          |
| World<br>Climate<br>Patterns                      | School<br>Region<br>Province |                        |                                                 |                          |           |    |                        |                          |
| Ecosystems                                        | School<br>Region<br>Province |                        |                                                 |                          |           |    |                        |                          |
| Primary<br>Resource<br>Activities                 | School<br>Region<br>Province |                        |                                                 |                          |           |    |                        |                          |
| Secondary &<br>Tertiary Activities                | School<br>Region<br>Province |                        |                                                 |                          |           |    |                        |                          |
| Long Answer<br>Written response<br>Units 1-5      | School<br>Region<br>Province |                        |                                                 |                          |           |    |                        |                          |
| Population<br>Geography                           | School<br>Region<br>Province |                        |                                                 |                          |           |    |                        |                          |
| Urban<br>Geography                                | School<br>Region<br>Province |                        |                                                 |                          |           |    |                        |                          |