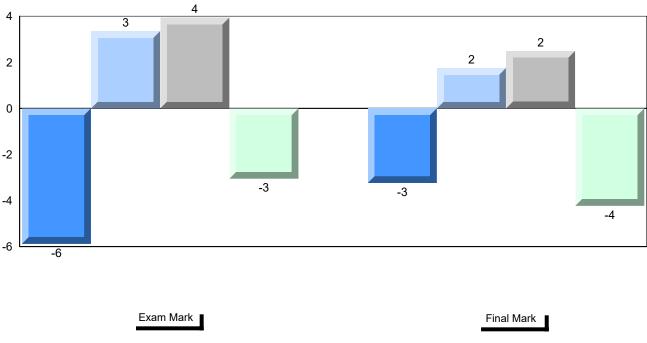

## Difference from Provincial Mean, 2016-2019

School data with 5 or fewer students withheld for reasons of confidentiality.