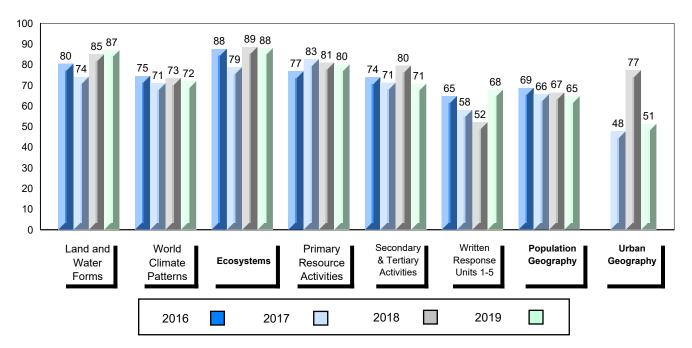

## 4 Year Public Exam (Subtest) Mark Trend 2016-2019

School data with 5 or fewer students withheld for reasons of confidentiality.

#007 - Amos Comenius Memorial School, Hopedale

Grades: K-12

| Number of Students                                  | 3                            | Public<br>Exam<br>Mark                                             | School<br>vs<br>Region | School<br>vs<br>Province | Final<br>Mark | School<br>vs<br>Region | School<br>vs<br>Province |
|-----------------------------------------------------|------------------------------|--------------------------------------------------------------------|------------------------|--------------------------|---------------|------------------------|--------------------------|
| World Geography 3202                                | School                       |                                                                    | data with 5            |                          |               | data with 5 d          |                          |
| <u>Subtest</u>                                      | Region<br>Province           | students withheld for reasons of confidentiality. confidentiality. |                        |                          |               |                        |                          |
| Multiple Choice<br>Land and<br>Water Forms          | School<br>Region<br>Province |                                                                    |                        |                          |               |                        |                          |
| World<br>Climate<br>Patterns                        | School<br>Region<br>Province |                                                                    |                        |                          |               |                        |                          |
| Ecosystems                                          | School<br>Region<br>Province |                                                                    |                        |                          |               |                        |                          |
| Primary                                             | School                       |                                                                    |                        |                          |               |                        |                          |
| Resource                                            | Region                       |                                                                    |                        |                          |               |                        |                          |
| Activities                                          | Province                     |                                                                    |                        |                          |               |                        |                          |
| Secondary &                                         | School                       |                                                                    |                        |                          |               |                        |                          |
| Tertiary Activities                                 | Region                       |                                                                    |                        |                          |               |                        |                          |
|                                                     | Province                     |                                                                    |                        |                          |               |                        |                          |
| <u>Long Answer</u><br>Written response<br>Units 1-5 | School<br>Region<br>Province |                                                                    |                        |                          |               |                        |                          |
| Population<br>Geography                             | School<br>Region<br>Province |                                                                    |                        |                          |               |                        |                          |
| Urban<br>Geography                                  | School<br>Region<br>Province |                                                                    |                        |                          |               |                        |                          |