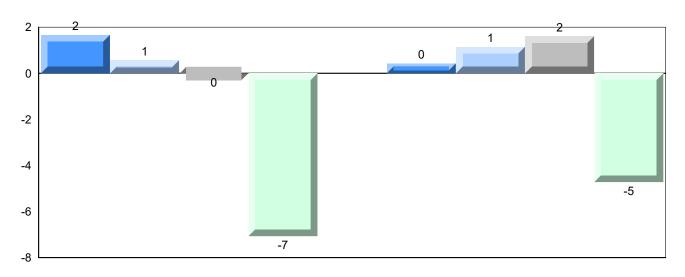

# Difference from Provincial Mean, 2016-2019

4 Year Public Exam (Subtest) Mark Trend 2016-2019

#487 - Labrador Straits Academy, L'Anse au Loup

Grades: K-12

| Number of Students   | 10       | Public<br>Exam<br>Mark | School<br>vs<br>Region | School<br>vs<br>Province | Fir<br>Ma |     | School<br>vs<br>Region | School<br>vs<br>Province |
|----------------------|----------|------------------------|------------------------|--------------------------|-----------|-----|------------------------|--------------------------|
| World Geography 3202 | School   | 68.0                   |                        | •                        |           | 2.0 | <b>A</b>               | •                        |
| <u>Subtest</u>       | Region   | 66.3                   |                        |                          |           | 7.6 |                        |                          |
|                      | Province | 70.4                   |                        |                          | 73        | 3.0 |                        |                          |
| Multiple Choice      | School   | 93.3                   |                        |                          |           |     |                        |                          |
| Land and             | Region   | 73.9                   | _                      | _                        |           |     |                        |                          |
| Water Forms          | Province | 80.3                   |                        |                          |           |     |                        |                          |
| World                | School   | 70.0                   |                        | •                        |           |     |                        |                          |
| Climate              | Region   | 68.0                   |                        |                          |           |     |                        |                          |
| Patterns             | Province | 70.6                   |                        |                          |           |     |                        |                          |
|                      | School   | 87.1                   |                        | <b>A</b>                 |           |     |                        |                          |
| Ecosystems           | Region   | 82.6                   |                        |                          |           |     |                        |                          |
|                      | Province | 86.2                   |                        |                          |           |     |                        |                          |
| Primary              | School   | 77.1                   |                        | <b>A</b>                 |           |     |                        |                          |
| Resource             | Region   | 71.4                   |                        |                          |           |     |                        |                          |
| Activities           | Province | 76.6                   |                        |                          |           |     |                        |                          |
| Secondary &          | School   | 72.5                   |                        | ▼                        |           |     |                        |                          |
| Tertiary Activities  | Region   | 71.4                   |                        |                          |           |     |                        |                          |
|                      | Province | 74.8                   |                        |                          |           |     |                        |                          |
| Long Answer          | School   | 62.3                   |                        | •                        |           |     |                        |                          |
| Written response     | Region   | 59.9                   |                        |                          |           |     |                        |                          |
| Units 1-5            | Province | 66.3                   |                        |                          |           |     |                        |                          |
| Population           | School   | -999.0                 |                        |                          |           |     |                        |                          |
| Geography            | Region   | 67.9                   |                        |                          |           |     |                        |                          |
| 0.7                  | Province | 66.9                   |                        |                          |           |     |                        |                          |
| Urban                | School   | 54.5                   | •                      | •                        |           |     |                        |                          |
| Geography            | Region   | 57.3                   |                        |                          |           |     |                        |                          |
|                      | Province | 58.4                   |                        |                          |           |     |                        |                          |

#487 - Labrador Straits Academy, L'Anse au Loup

## Difference from Provincial Mean, 2016-2019

**Public Exam Course Results** 

World Geography 3202 2018-19

| Exam Mark |      |      | Final Mark |
|-----------|------|------|------------|
|           |      |      |            |
| 2016      | 2017 | 2018 | 2019       |