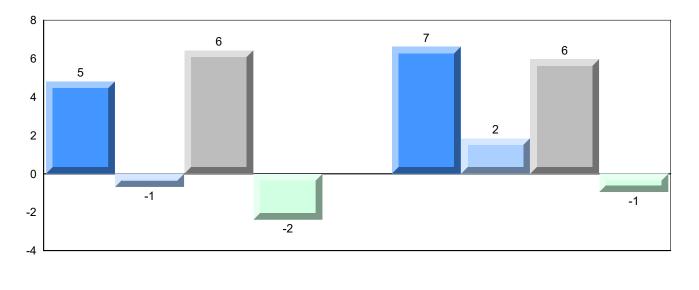

## Difference from Provincial Mean, 2016-2019

School data with 5 or fewer students withheld for reasons of confidentiality.