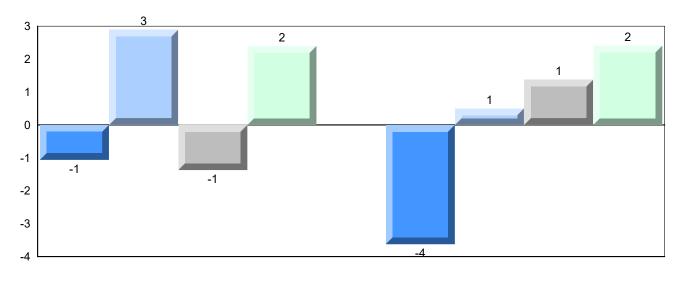

## Difference from Provincial Mean, 2016-2019

School data with 5 or fewer students withheld for reasons of confidentiality.