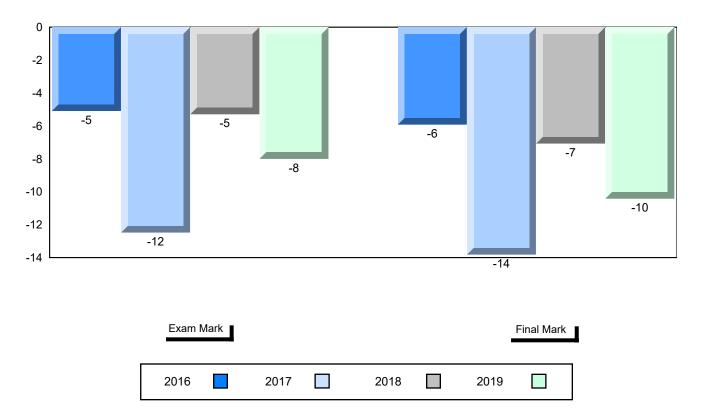

# Difference from Provincial Mean, 2016-2019

4 Year Public Exam (Subtest) Mark Trend 2016-2019

#487 - Labrador Straits Academy, L'Anse au Loup

Grades: K-12

| Number of Students   | 10       | Public<br>Exam<br>Mark | School<br>vs<br>Region | School<br>vs<br>Province | Fir<br>Ma |     | School<br>vs<br>Region | School<br>vs<br>Province |
|----------------------|----------|------------------------|------------------------|--------------------------|-----------|-----|------------------------|--------------------------|
| World Geography 3202 | School   | 68.0                   |                        | •                        |           | 2.0 | <b>A</b>               | •                        |
| <u>Subtest</u>       | Region   | 66.3                   |                        |                          |           | 7.6 |                        |                          |
|                      | Province | 70.4                   |                        |                          | 73        | 3.0 |                        |                          |
| Multiple Choice      | School   | 93.3                   |                        |                          |           |     |                        |                          |
| Land and             | Region   | 73.9                   | _                      | _                        |           |     |                        |                          |
| Water Forms          | Province | 80.3                   |                        |                          |           |     |                        |                          |
| World                | School   | 70.0                   |                        | •                        |           |     |                        |                          |
| Climate              | Region   | 68.0                   |                        |                          |           |     |                        |                          |
| Patterns             | Province | 70.6                   |                        |                          |           |     |                        |                          |
|                      | School   | 87.1                   |                        | <b>A</b>                 |           |     |                        |                          |
| Ecosystems           | Region   | 82.6                   |                        |                          |           |     |                        |                          |
|                      | Province | 86.2                   |                        |                          |           |     |                        |                          |
| Primary              | School   | 77.1                   |                        | <b>A</b>                 |           |     |                        |                          |
| Resource             | Region   | 71.4                   |                        |                          |           |     |                        |                          |
| Activities           | Province | 76.6                   |                        |                          |           |     |                        |                          |
| Secondary &          | School   | 72.5                   |                        | ▼                        |           |     |                        |                          |
| Tertiary Activities  | Region   | 71.4                   |                        |                          |           |     |                        |                          |
|                      | Province | 74.8                   |                        |                          |           |     |                        |                          |
| Long Answer          | School   | 62.3                   |                        | •                        |           |     |                        |                          |
| Written response     | Region   | 59.9                   |                        |                          |           |     |                        |                          |
| Units 1-5            | Province | 66.3                   |                        |                          |           |     |                        |                          |
| Population           | School   | -999.0                 |                        |                          |           |     |                        |                          |
| Geography            | Region   | 67.9                   |                        |                          |           |     |                        |                          |
| 0.7                  | Province | 66.9                   |                        |                          |           |     |                        |                          |
| Urban                | School   | 54.5                   | •                      | •                        |           |     |                        |                          |
| Geography            | Region   | 57.3                   |                        |                          |           |     |                        |                          |
|                      | Province | 58.4                   |                        |                          |           |     |                        |                          |

#487 - Labrador Straits Academy, L'Anse au Loup