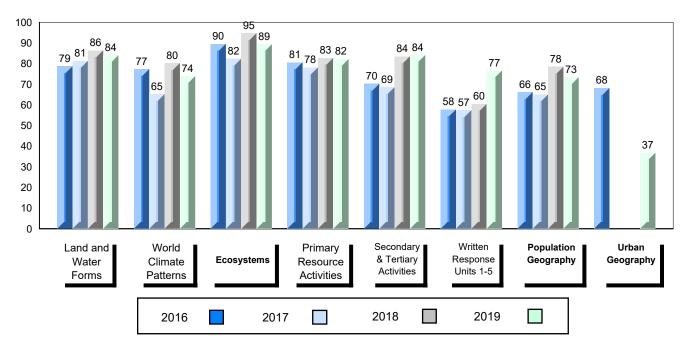

## #027 - Canon Richards Memorial Academy, Flower's Cove

Grades: K-12

| Number of Students      | 11       | Public<br>Exam<br>Mark | School<br>vs<br>Region | School<br>vs<br>Province | Final<br>Mark | School<br>vs<br>Region | School<br>vs<br>Province |
|-------------------------|----------|------------------------|------------------------|--------------------------|---------------|------------------------|--------------------------|
| World Geography 3202    | School   | 62.4                   | •                      | •                        | 66.7          | •                      | •                        |
| <u>Subtest</u>          | Region   | 71.6                   |                        |                          | 73.9          |                        |                          |
|                         | Province | 70.4                   |                        |                          | 73.0          |                        |                          |
| Multiple Choice         | School   | 87.9                   |                        |                          |               |                        |                          |
| Land and                | Region   | 85.6                   |                        |                          |               |                        |                          |
| Water Forms             | Province | 80.3                   |                        |                          |               |                        |                          |
|                         | TTOVINCE | 00.0                   |                        |                          |               |                        |                          |
| World                   | School   | 69.2                   | •                      | •                        |               |                        |                          |
| Climate                 | Region   | 72.8                   |                        |                          |               |                        |                          |
| Patterns                | Province | 70.6                   |                        |                          |               |                        |                          |
|                         | School   | 77.9                   | •                      | •                        |               |                        |                          |
| Ecosystems              | Region   | 88.2                   | •                      | ·                        |               |                        |                          |
| 2000 jotomo             | Province | 86.2                   |                        |                          |               |                        |                          |
|                         | 11011100 |                        |                        |                          |               |                        |                          |
| Primary                 | School   | 72.1                   | ▼                      | •                        |               |                        |                          |
| Resource                | Region   | 78.8                   |                        |                          |               |                        |                          |
| Activities              | Province | 76.6                   |                        |                          |               |                        |                          |
| Secondary &             | School   | 65.9                   | •                      | •                        |               |                        |                          |
| Tertiary Activities     | Region   | 75.8                   |                        |                          |               |                        |                          |
| -                       | Province | 74.8                   |                        |                          |               |                        |                          |
| Long Answer             |          |                        |                        |                          |               |                        |                          |
| Written response        | School   | 51.6                   | •                      | •                        |               |                        |                          |
| Units 1-5               | Region   | 65.2                   |                        |                          |               |                        |                          |
|                         | Province | 66.3                   |                        |                          |               |                        |                          |
| Develotion              | School   | 52.1                   | •                      | •                        |               |                        |                          |
| Population<br>Geography | Region   | 64.3                   |                        |                          |               |                        |                          |
| Coography               | Province | 66.9                   |                        |                          |               |                        |                          |
|                         |          |                        |                        |                          |               |                        |                          |
| Urban                   | School   | -999.0                 |                        |                          |               |                        |                          |
| Geography               | Region   | 63.3                   |                        |                          |               |                        |                          |
|                         | Province | 58.4                   |                        |                          |               |                        |                          |

#027 - Canon Richards Memorial Academy, Flower's Cove

# Difference from Provincial Mean, 2016-2019

# 4 Year Public Exam (Subtest) Mark Trend 2016-2019

#039 - Mary Simms All Grade, Main Brook

Grades: K-3,5-12

| Number of Students                           | 3                            | Public<br>Exam<br>Mark | School<br>vs<br>Region                        | School<br>vs<br>Province | Final<br>Mark                                                                       | School<br>vs<br>Region | School<br>vs<br>Province |  |  |  |
|----------------------------------------------|------------------------------|------------------------|-----------------------------------------------|--------------------------|-------------------------------------------------------------------------------------|------------------------|--------------------------|--|--|--|
| World Geography 3202<br><u>Subtest</u>       | School<br>Region<br>Province | students               | data with 5<br>withheld for<br>confidentialit | reasons of               | School data with 5 or fewer<br>students withheld for reasons of<br>confidentiality. |                        |                          |  |  |  |
| Multiple Choice<br>Land and<br>Water Forms   | School<br>Region<br>Province |                        |                                               |                          |                                                                                     |                        |                          |  |  |  |
| World<br>Climate<br>Patterns                 | School<br>Region<br>Province |                        |                                               |                          |                                                                                     |                        |                          |  |  |  |
| Ecosystems                                   | School<br>Region<br>Province |                        |                                               |                          |                                                                                     |                        |                          |  |  |  |
| Primary<br>Resource<br>Activities            | School<br>Region<br>Province |                        |                                               |                          |                                                                                     |                        |                          |  |  |  |
| Secondary &<br>Tertiary Activities           | School<br>Region<br>Province |                        |                                               |                          |                                                                                     |                        |                          |  |  |  |
| Long Answer<br>Written response<br>Units 1-5 | School<br>Region<br>Province |                        |                                               |                          |                                                                                     |                        |                          |  |  |  |
| Population<br>Geography                      | School<br>Region<br>Province |                        |                                               |                          |                                                                                     |                        |                          |  |  |  |
| Urban<br>Geography                           | School<br>Region<br>Province |                        |                                               |                          |                                                                                     |                        |                          |  |  |  |