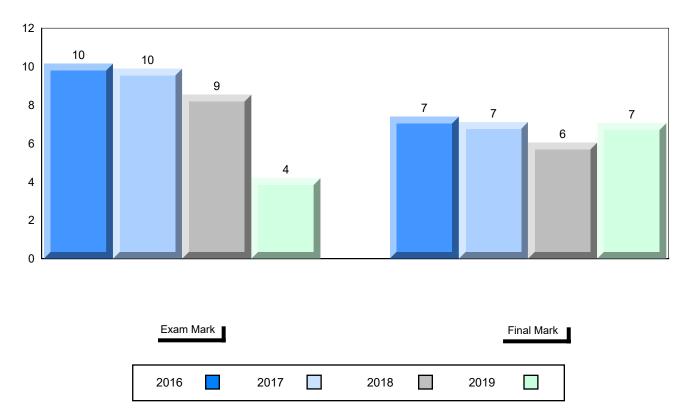

## Difference from Provincial Mean, 2016-2019

School data with 5 or fewer students withheld for reasons of confidentiality.