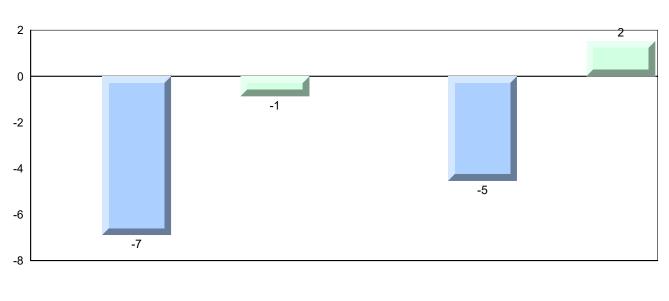

## Difference from Provincial Mean, 2016-2019

School data with 5 or fewer students withheld for reasons of confidentiality.