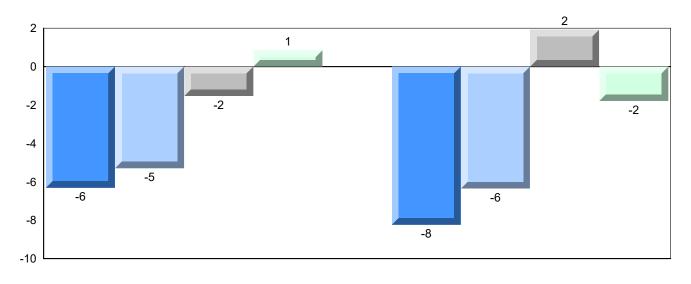

## Difference from Provincial Mean, 2016-2019

School data with 5 or fewer students withheld for reasons of confidentiality.