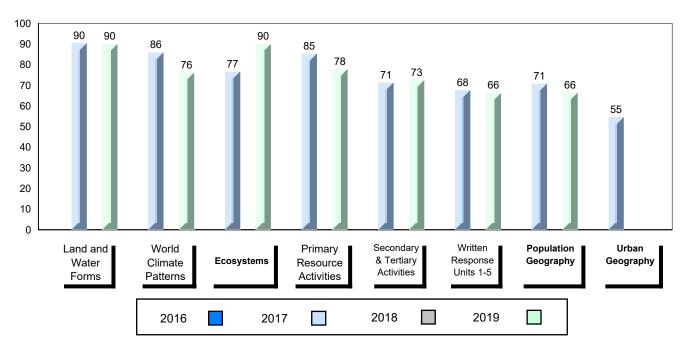

## 4 Year Public Exam (Subtest) Mark Trend 2016-2019

School data with 5 or fewer students withheld for reasons of confidentiality.

#007 - Amos Comenius Memorial School, Hopedale

Grades: K-12

| Number of Students                                  | 3                            | Public<br>Exam<br>Mark                                             | School<br>vs<br>Region | School<br>vs<br>Province | Final<br>Mark | School<br>vs<br>Region | School<br>vs<br>Province |
|-----------------------------------------------------|------------------------------|--------------------------------------------------------------------|------------------------|--------------------------|---------------|------------------------|--------------------------|
| World Geography 3202                                | School                       |                                                                    | data with 5            |                          |               | data with 5 d          |                          |
| <u>Subtest</u>                                      | Region<br>Province           | students withheld for reasons of confidentiality. confidentiality. |                        |                          |               |                        |                          |
| Multiple Choice<br>Land and<br>Water Forms          | School<br>Region<br>Province |                                                                    |                        |                          |               |                        |                          |
| World<br>Climate<br>Patterns                        | School<br>Region<br>Province |                                                                    |                        |                          |               |                        |                          |
| Ecosystems                                          | School<br>Region<br>Province |                                                                    |                        |                          |               |                        |                          |
| Primary                                             | School                       |                                                                    |                        |                          |               |                        |                          |
| Resource                                            | Region                       |                                                                    |                        |                          |               |                        |                          |
| Activities                                          | Province                     |                                                                    |                        |                          |               |                        |                          |
| Secondary &                                         | School                       |                                                                    |                        |                          |               |                        |                          |
| Tertiary Activities                                 | Region                       |                                                                    |                        |                          |               |                        |                          |
|                                                     | Province                     |                                                                    |                        |                          |               |                        |                          |
| <u>Long Answer</u><br>Written response<br>Units 1-5 | School<br>Region<br>Province |                                                                    |                        |                          |               |                        |                          |
| Population<br>Geography                             | School<br>Region<br>Province |                                                                    |                        |                          |               |                        |                          |
| Urban<br>Geography                                  | School<br>Region<br>Province |                                                                    |                        |                          |               |                        |                          |