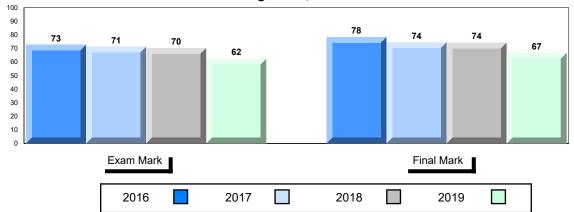

## Average Mark, 2016-2019

School data with 5 or fewer students withheld for reasons of confidentiality.

| Exam Mark |      |      | F | inal Mark |  |
|-----------|------|------|---|-----------|--|
| 2016      | 2017 | 2018 |   | 2019      |  |