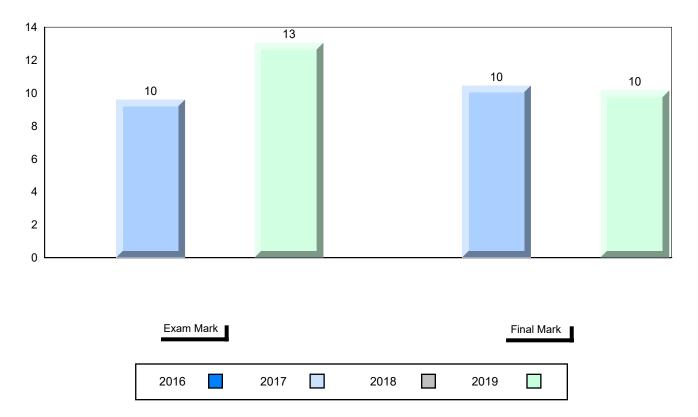

#### Average Mark, 2016-2019

School data with 5 or fewer students withheld for reasons of confidentiality.

| Exam Mark | ( |      |      | F | inal Mark |  |
|-----------|---|------|------|---|-----------|--|
| 2016      |   | 2017 | 2018 |   | 2019      |  |