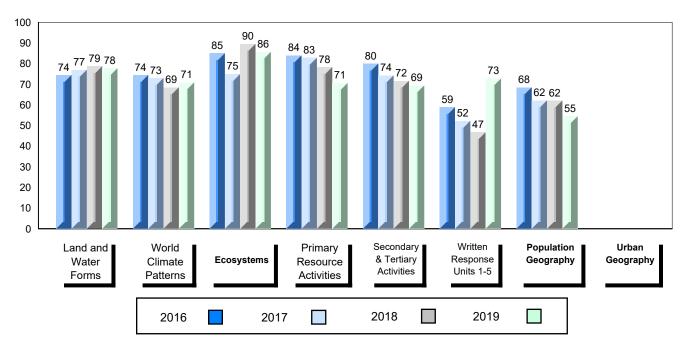

## #477 - Mealy Mountain Collegiate, Happy Valley-Goose Bay

Grades: 8-12

| Number of Students   | 42       | Public<br>Exam<br>Mark | School<br>vs<br>Region | School<br>vs<br>Province | Final<br>Mark | School<br>vs<br>Region | School<br>vs<br>Province |
|----------------------|----------|------------------------|------------------------|--------------------------|---------------|------------------------|--------------------------|
| World Geography 3202 | School   | 62.4                   | •                      | •                        | 62.5          | •                      | •                        |
| <u>Subtest</u>       | Region   | 66.3                   |                        |                          | 67.6          |                        |                          |
|                      | Province | 70.4                   |                        |                          | 73.0          |                        |                          |
| Multiple Choice      | School   | 64.3                   | •                      | •                        |               |                        |                          |
| Land and             | Region   | 73.9                   | •                      | •                        |               |                        |                          |
| Water Forms          | Province | 80.3                   |                        |                          |               |                        |                          |
| World                | School   | 63.9                   | •                      | •                        |               |                        |                          |
| Climate              | Region   | 68.0                   | •                      | •                        |               |                        |                          |
| Patterns             | Province | 70.6                   |                        |                          |               |                        |                          |
|                      | School   | 79.9                   | •                      | •                        |               |                        |                          |
| Ecosystems           | Region   | 82.6                   | •                      | •                        |               |                        |                          |
|                      | Province | 86.2                   |                        |                          |               |                        |                          |
| Primary              | School   | 66.8                   | •                      | •                        |               |                        |                          |
| Resource             | Region   | 71.4                   |                        |                          |               |                        |                          |
| Activities           | Province | 76.6                   |                        |                          |               |                        |                          |
| Secondary &          | School   | 64.9                   | •                      | •                        |               |                        |                          |
| Tertiary Activities  | Region   | 71.4                   |                        |                          |               |                        |                          |
|                      | Province | 74.8                   |                        |                          |               |                        |                          |
| Long Answer          | School   | 56.1                   | •                      | •                        |               |                        |                          |
| Written response     | Region   | 59.9                   |                        |                          |               |                        |                          |
| Units 1-5            | Province | 66.3                   |                        |                          |               |                        |                          |
| Population           | School   | 54.5                   | •                      | •                        |               |                        |                          |
| Geography            | Region   | 67.9                   |                        |                          |               |                        |                          |
| 0009104117           | Province | 66.9                   |                        |                          |               |                        |                          |
| Urban                | School   | 58.2                   |                        | •                        |               |                        |                          |
| Geography            | Region   | 57.3                   |                        |                          |               |                        |                          |
|                      | Province | 58.4                   |                        |                          |               |                        |                          |