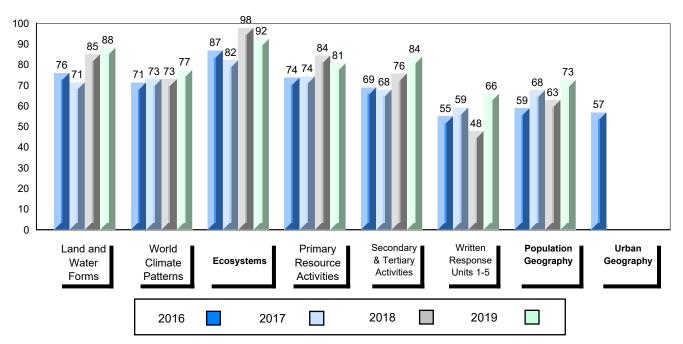

## 4 Year Public Exam (Subtest) Mark Trend 2016-2019

School data with 5 or fewer students withheld for reasons of confidentiality.

#007 - Amos Comenius Memorial School, Hopedale

Grades: K-12

| Number of Students                                  | 3                            | Public<br>Exam<br>Mark                                             | School<br>vs<br>Region | School<br>vs<br>Province | Final<br>Mark | School<br>vs<br>Region | School<br>vs<br>Province |
|-----------------------------------------------------|------------------------------|--------------------------------------------------------------------|------------------------|--------------------------|---------------|------------------------|--------------------------|
| World Geography 3202                                | School                       |                                                                    | data with 5            |                          |               | data with 5 d          |                          |
| <u>Subtest</u>                                      | Region<br>Province           | students withheld for reasons of confidentiality. confidentiality. |                        |                          |               |                        |                          |
| Multiple Choice<br>Land and<br>Water Forms          | School<br>Region<br>Province |                                                                    |                        |                          |               |                        |                          |
| World<br>Climate<br>Patterns                        | School<br>Region<br>Province |                                                                    |                        |                          |               |                        |                          |
| Ecosystems                                          | School<br>Region<br>Province |                                                                    |                        |                          |               |                        |                          |
| Primary                                             | School                       |                                                                    |                        |                          |               |                        |                          |
| Resource                                            | Region                       |                                                                    |                        |                          |               |                        |                          |
| Activities                                          | Province                     |                                                                    |                        |                          |               |                        |                          |
| Secondary &                                         | School                       |                                                                    |                        |                          |               |                        |                          |
| Tertiary Activities                                 | Region                       |                                                                    |                        |                          |               |                        |                          |
|                                                     | Province                     |                                                                    |                        |                          |               |                        |                          |
| <u>Long Answer</u><br>Written response<br>Units 1-5 | School<br>Region<br>Province |                                                                    |                        |                          |               |                        |                          |
| Population<br>Geography                             | School<br>Region<br>Province |                                                                    |                        |                          |               |                        |                          |
| Urban<br>Geography                                  | School<br>Region<br>Province |                                                                    |                        |                          |               |                        |                          |