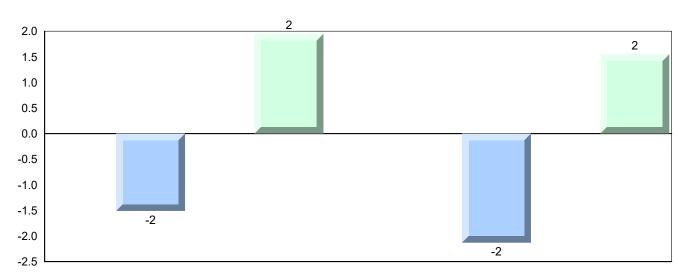

#477 - Mealy Mountain Collegiate, Happy Valley-Goose Bay

# Difference from Provincial Mean, 2016-2019

4 Year Public Exam (Subtest) Mark Trend 2016-2019

#487 - Labrador Straits Academy, L'Anse au Loup

Grades: K-12

| Number of Students   | 10       | Public<br>Exam<br>Mark | School<br>vs<br>Region | School<br>vs<br>Province | Fir<br>Ma |     | School<br>vs<br>Region | School<br>vs<br>Province |
|----------------------|----------|------------------------|------------------------|--------------------------|-----------|-----|------------------------|--------------------------|
| World Geography 3202 | School   | 68.0                   |                        | •                        |           | 2.0 | <b>A</b>               | •                        |
| <u>Subtest</u>       | Region   | 66.3                   |                        |                          |           | 7.6 |                        |                          |
|                      | Province | 70.4                   |                        |                          | 73        | 3.0 |                        |                          |
| Multiple Choice      | School   | 93.3                   |                        |                          |           |     |                        |                          |
| Land and             | Region   | 73.9                   | _                      | _                        |           |     |                        |                          |
| Water Forms          | Province | 80.3                   |                        |                          |           |     |                        |                          |
| World                | School   | 70.0                   |                        | •                        |           |     |                        |                          |
| Climate              | Region   | 68.0                   |                        |                          |           |     |                        |                          |
| Patterns             | Province | 70.6                   |                        |                          |           |     |                        |                          |
|                      | School   | 87.1                   |                        | <b>A</b>                 |           |     |                        |                          |
| Ecosystems           | Region   | 82.6                   |                        |                          |           |     |                        |                          |
|                      | Province | 86.2                   |                        |                          |           |     |                        |                          |
| Primary              | School   | 77.1                   |                        | <b>A</b>                 |           |     |                        |                          |
| Resource             | Region   | 71.4                   |                        |                          |           |     |                        |                          |
| Activities           | Province | 76.6                   |                        |                          |           |     |                        |                          |
| Secondary &          | School   | 72.5                   |                        | ▼                        |           |     |                        |                          |
| Tertiary Activities  | Region   | 71.4                   |                        |                          |           |     |                        |                          |
|                      | Province | 74.8                   |                        |                          |           |     |                        |                          |
| Long Answer          | School   | 62.3                   |                        | •                        |           |     |                        |                          |
| Written response     | Region   | 59.9                   |                        |                          |           |     |                        |                          |
| Units 1-5            | Province | 66.3                   |                        |                          |           |     |                        |                          |
| Population           | School   | -999.0                 |                        |                          |           |     |                        |                          |
| Geography            | Region   | 67.9                   |                        |                          |           |     |                        |                          |
| 0.7                  | Province | 66.9                   |                        |                          |           |     |                        |                          |
| Urban                | School   | 54.5                   | •                      | •                        |           |     |                        |                          |
| Geography            | Region   | 57.3                   |                        |                          |           |     |                        |                          |
|                      | Province | 58.4                   |                        |                          |           |     |                        |                          |