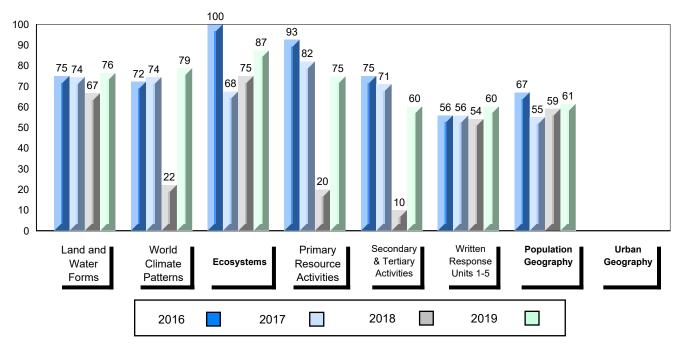

## 4 Year Public Exam (Subtest) Mark Trend 2016-2019

School data with 5 or fewer students withheld for reasons of confidentiality.

#007 - Amos Comenius Memorial School, Hopedale

Grades: K-12

| Number of Students                                  | 3                            | Public<br>Exam<br>Mark                                             | School<br>vs<br>Region | School<br>vs<br>Province | Final<br>Mark | School<br>vs<br>Region | School<br>vs<br>Province |
|-----------------------------------------------------|------------------------------|--------------------------------------------------------------------|------------------------|--------------------------|---------------|------------------------|--------------------------|
| World Geography 3202                                | School                       |                                                                    | data with 5            |                          |               | data with 5 d          |                          |
| <u>Subtest</u>                                      | Region<br>Province           | students withheld for reasons of confidentiality. confidentiality. |                        |                          |               |                        |                          |
| Multiple Choice<br>Land and<br>Water Forms          | School<br>Region<br>Province |                                                                    |                        |                          |               |                        |                          |
| World<br>Climate<br>Patterns                        | School<br>Region<br>Province |                                                                    |                        |                          |               |                        |                          |
| Ecosystems                                          | School<br>Region<br>Province |                                                                    |                        |                          |               |                        |                          |
| Primary                                             | School                       |                                                                    |                        |                          |               |                        |                          |
| Resource                                            | Region                       |                                                                    |                        |                          |               |                        |                          |
| Activities                                          | Province                     |                                                                    |                        |                          |               |                        |                          |
| Secondary &                                         | School                       |                                                                    |                        |                          |               |                        |                          |
| Tertiary Activities                                 | Region                       |                                                                    |                        |                          |               |                        |                          |
|                                                     | Province                     |                                                                    |                        |                          |               |                        |                          |
| <u>Long Answer</u><br>Written response<br>Units 1-5 | School<br>Region<br>Province |                                                                    |                        |                          |               |                        |                          |
| Population<br>Geography                             | School<br>Region<br>Province |                                                                    |                        |                          |               |                        |                          |
| Urban<br>Geography                                  | School<br>Region<br>Province |                                                                    |                        |                          |               |                        |                          |