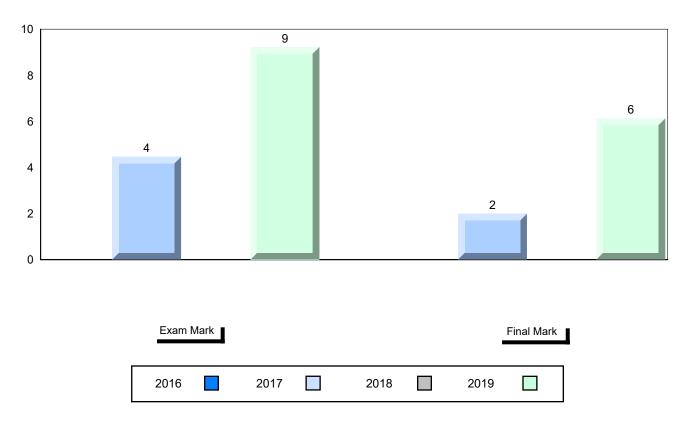

#### Average Mark, 2016-2019

School data with 5 or fewer students withheld for reasons of confidentiality.

| Exam Mark | ( |      |      | F | inal Mark |  |
|-----------|---|------|------|---|-----------|--|
| 2016      |   | 2017 | 2018 |   | 2019      |  |

#012 - J.C. Erhardt Memorial School, Makkovik

Grades: K-11

Difference from Provincial Mean, 2016-2019

School data with 5 or fewer students withheld for reasons of confidentiality.

4 Year Public Exam (Subtest) Mark Trend 2016-2019