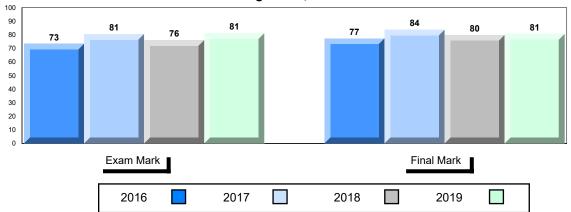

## Difference from Provincial Mean, 2016-2019

School data with 5 or fewer students withheld for reasons of confidentiality.