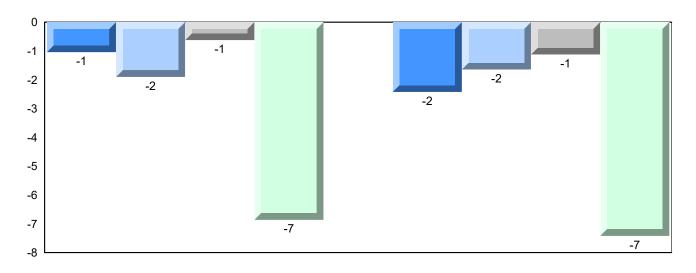

## #477 - Mealy Mountain Collegiate, Happy Valley-Goose Bay

Grades: 8-12

| Number of Students   | 42       | Public<br>Exam<br>Mark | School<br>vs<br>Region | School<br>vs<br>Province | Final<br>Mark | School<br>vs<br>Region | School<br>vs<br>Province |
|----------------------|----------|------------------------|------------------------|--------------------------|---------------|------------------------|--------------------------|
| World Geography 3202 | School   | 62.4                   | •                      | •                        | 62.5          | •                      | •                        |
| <u>Subtest</u>       | Region   | 66.3                   |                        |                          | 67.6          |                        |                          |
|                      | Province | 70.4                   |                        |                          | 73.0          |                        |                          |
| Multiple Choice      | School   | 64.3                   | •                      | •                        |               |                        |                          |
| Land and             | Region   | 73.9                   | •                      | •                        |               |                        |                          |
| Water Forms          | Province | 80.3                   |                        |                          |               |                        |                          |
| World                | School   | 63.9                   | •                      | •                        |               |                        |                          |
| Climate              | Region   | 68.0                   | •                      | •                        |               |                        |                          |
| Patterns             | Province | 70.6                   |                        |                          |               |                        |                          |
|                      | School   | 79.9                   | •                      | •                        |               |                        |                          |
| Ecosystems           | Region   | 82.6                   | •                      | •                        |               |                        |                          |
|                      | Province | 86.2                   |                        |                          |               |                        |                          |
| Primary              | School   | 66.8                   | •                      | •                        |               |                        |                          |
| Resource             | Region   | 71.4                   |                        |                          |               |                        |                          |
| Activities           | Province | 76.6                   |                        |                          |               |                        |                          |
| Secondary &          | School   | 64.9                   | •                      | •                        |               |                        |                          |
| Tertiary Activities  | Region   | 71.4                   |                        |                          |               |                        |                          |
|                      | Province | 74.8                   |                        |                          |               |                        |                          |
| Long Answer          | School   | 56.1                   | •                      | •                        |               |                        |                          |
| Written response     | Region   | 59.9                   |                        |                          |               |                        |                          |
| Units 1-5            | Province | 66.3                   |                        |                          |               |                        |                          |
| Population           | School   | 54.5                   | •                      | •                        |               |                        |                          |
| Geography            | Region   | 67.9                   |                        |                          |               |                        |                          |
| 0009104117           | Province | 66.9                   |                        |                          |               |                        |                          |
| Urban                | School   | 58.2                   |                        | •                        |               |                        |                          |
| Geography            | Region   | 57.3                   |                        |                          |               |                        |                          |
|                      | Province | 58.4                   |                        |                          |               |                        |                          |

#477 - Mealy Mountain Collegiate, Happy Valley-Goose Bay

# Difference from Provincial Mean, 2016-2019

4 Year Public Exam (Subtest) Mark Trend 2016-2019

#487 - Labrador Straits Academy, L'Anse au Loup

Grades: K-12

| Number of Students   | 10       | Public<br>Exam<br>Mark | School<br>vs<br>Region | School<br>vs<br>Province | Fir<br>Ma |     | School<br>vs<br>Region | School<br>vs<br>Province |
|----------------------|----------|------------------------|------------------------|--------------------------|-----------|-----|------------------------|--------------------------|
| World Geography 3202 | School   | 68.0                   |                        | •                        |           | 2.0 | <b>A</b>               | •                        |
| <u>Subtest</u>       | Region   | 66.3                   |                        |                          |           | 7.6 |                        |                          |
|                      | Province | 70.4                   |                        |                          | 73        | 3.0 |                        |                          |
| Multiple Choice      | School   | 93.3                   |                        |                          |           |     |                        |                          |
| Land and             | Region   | 73.9                   | _                      | _                        |           |     |                        |                          |
| Water Forms          | Province | 80.3                   |                        |                          |           |     |                        |                          |
| World                | School   | 70.0                   |                        | •                        |           |     |                        |                          |
| Climate              | Region   | 68.0                   |                        |                          |           |     |                        |                          |
| Patterns             | Province | 70.6                   |                        |                          |           |     |                        |                          |
|                      | School   | 87.1                   |                        | <b>A</b>                 |           |     |                        |                          |
| Ecosystems           | Region   | 82.6                   |                        |                          |           |     |                        |                          |
|                      | Province | 86.2                   |                        |                          |           |     |                        |                          |
| Primary              | School   | 77.1                   |                        | <b>A</b>                 |           |     |                        |                          |
| Resource             | Region   | 71.4                   |                        |                          |           |     |                        |                          |
| Activities           | Province | 76.6                   |                        |                          |           |     |                        |                          |
| Secondary &          | School   | 72.5                   |                        | ▼                        |           |     |                        |                          |
| Tertiary Activities  | Region   | 71.4                   |                        |                          |           |     |                        |                          |
|                      | Province | 74.8                   |                        |                          |           |     |                        |                          |
| Long Answer          | School   | 62.3                   |                        | •                        |           |     |                        |                          |
| Written response     | Region   | 59.9                   |                        |                          |           |     |                        |                          |
| Units 1-5            | Province | 66.3                   |                        |                          |           |     |                        |                          |
| Population           | School   | -999.0                 |                        |                          |           |     |                        |                          |
| Geography            | Region   | 67.9                   |                        |                          |           |     |                        |                          |
| 0.7                  | Province | 66.9                   |                        |                          |           |     |                        |                          |
| Urban                | School   | 54.5                   | •                      | •                        |           |     |                        |                          |
| Geography            | Region   | 57.3                   |                        |                          |           |     |                        |                          |
|                      | Province | 58.4                   |                        |                          |           |     |                        |                          |