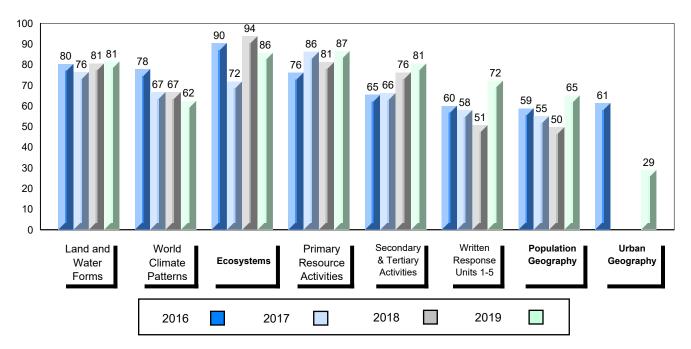

4 Year Public Exam (Subtest) Mark Trend 2016-2019

School data with 5 or fewer students withheld for reasons of confidentiality.

#012 - J.C. Erhardt Memorial School, Makkovik

Grades: K-11

| Number of Students                           | 4                            | Public<br>Exam<br>Mark                                             | School<br>vs<br>Region | School<br>vs<br>Province | Final<br>Mark | School<br>vs<br>Region | School<br>vs<br>Province |
|----------------------------------------------|------------------------------|--------------------------------------------------------------------|------------------------|--------------------------|---------------|------------------------|--------------------------|
| World Geography 3202                         | School                       |                                                                    | data with 5            |                          |               | data with 5 d          |                          |
| <u>Subtest</u>                               | Region<br>Province           | students withheld for reasons of confidentiality. confidentiality. |                        |                          |               |                        |                          |
| Multiple Choice<br>Land and<br>Water Forms   | School<br>Region<br>Province |                                                                    |                        |                          |               |                        |                          |
| World<br>Climate<br>Patterns                 | School<br>Region<br>Province |                                                                    |                        |                          |               |                        |                          |
| Ecosystems                                   | School<br>Region<br>Province |                                                                    |                        |                          |               |                        |                          |
| Primary                                      | School                       |                                                                    |                        |                          |               |                        |                          |
| Resource                                     | Region                       |                                                                    |                        |                          |               |                        |                          |
| Activities                                   | Province                     |                                                                    |                        |                          |               |                        |                          |
| Secondary &                                  | School                       |                                                                    |                        |                          |               |                        |                          |
| Tertiary Activities                          | Region                       |                                                                    |                        |                          |               |                        |                          |
|                                              | Province                     |                                                                    |                        |                          |               |                        |                          |
| Long Answer<br>Written response<br>Units 1-5 | School<br>Region<br>Province |                                                                    |                        |                          |               |                        |                          |
| Population<br>Geography                      | School<br>Region<br>Province |                                                                    |                        |                          |               |                        |                          |
| Urban<br>Geography                           | School<br>Region<br>Province |                                                                    |                        |                          |               |                        |                          |

#012 - J.C. Erhardt Memorial School, Makkovik

Grades: K-11

Difference from Provincial Mean, 2016-2019

School data with 5 or fewer students withheld for reasons of confidentiality.

4 Year Public Exam (Subtest) Mark Trend 2016-2019