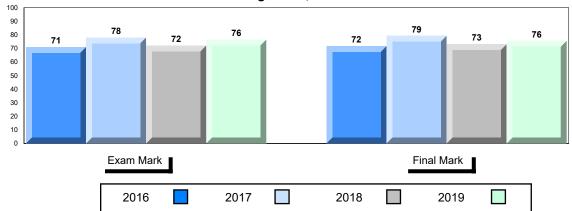

#### Average Mark, 2016-2019

School data with 5 or fewer students withheld for reasons of confidentiality.

| Exam Mark | ( |      |      | F | inal Mark |  |
|-----------|---|------|------|---|-----------|--|
| 2016      |   | 2017 | 2018 |   | 2019      |  |