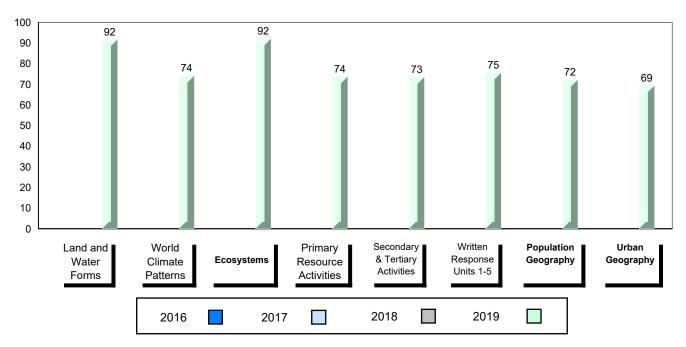

## 4 Year Public Exam (Subtest) Mark Trend 2016-2019

School data with 5 or fewer students withheld for reasons of confidentiality.

#007 - Amos Comenius Memorial School, Hopedale

Grades: K-12

| Number of Students                                  | 3                            | Public<br>Exam<br>Mark                                             | School<br>vs<br>Region | School<br>vs<br>Province | Final<br>Mark | School<br>vs<br>Region | School<br>vs<br>Province |
|-----------------------------------------------------|------------------------------|--------------------------------------------------------------------|------------------------|--------------------------|---------------|------------------------|--------------------------|
| World Geography 3202                                | School                       |                                                                    | data with 5            |                          |               | data with 5 d          |                          |
| <u>Subtest</u>                                      | Region<br>Province           | students withheld for reasons of confidentiality. confidentiality. |                        |                          |               |                        |                          |
| Multiple Choice<br>Land and<br>Water Forms          | School<br>Region<br>Province |                                                                    |                        |                          |               |                        |                          |
| World<br>Climate<br>Patterns                        | School<br>Region<br>Province |                                                                    |                        |                          |               |                        |                          |
| Ecosystems                                          | School<br>Region<br>Province |                                                                    |                        |                          |               |                        |                          |
| Primary                                             | School                       |                                                                    |                        |                          |               |                        |                          |
| Resource                                            | Region                       |                                                                    |                        |                          |               |                        |                          |
| Activities                                          | Province                     |                                                                    |                        |                          |               |                        |                          |
| Secondary &                                         | School                       |                                                                    |                        |                          |               |                        |                          |
| Tertiary Activities                                 | Region                       |                                                                    |                        |                          |               |                        |                          |
|                                                     | Province                     |                                                                    |                        |                          |               |                        |                          |
| <u>Long Answer</u><br>Written response<br>Units 1-5 | School<br>Region<br>Province |                                                                    |                        |                          |               |                        |                          |
| Population<br>Geography                             | School<br>Region<br>Province |                                                                    |                        |                          |               |                        |                          |
| Urban<br>Geography                                  | School<br>Region<br>Province |                                                                    |                        |                          |               |                        |                          |