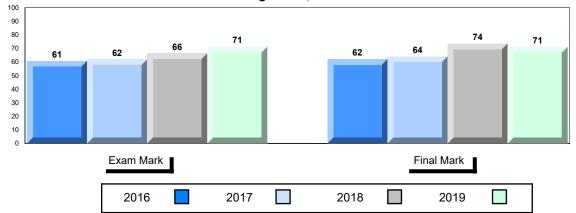

## Average Mark, 2016-2019

School data with 5 or fewer students withheld for reasons of confidentiality.

| Exam Mark |      |      | F | inal Mark |  |
|-----------|------|------|---|-----------|--|
| 2016      | 2017 | 2018 |   | 2019      |  |