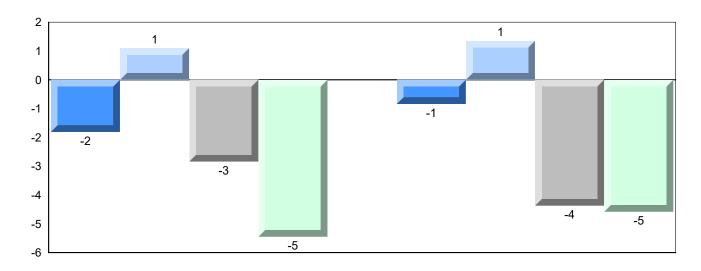

## Difference from Provincial Mean, 2016-2019

School data with 5 or fewer students withheld for reasons of confidentiality.