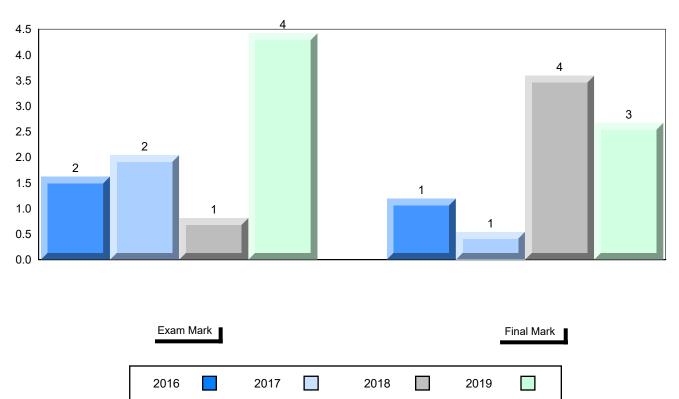

## Average Mark, 2016-2019

School data with 5 or fewer students withheld for reasons of confidentiality.

| Exam Mark |      |      | F | inal Mark |  |
|-----------|------|------|---|-----------|--|
| 2016      | 2017 | 2018 |   | 2019      |  |