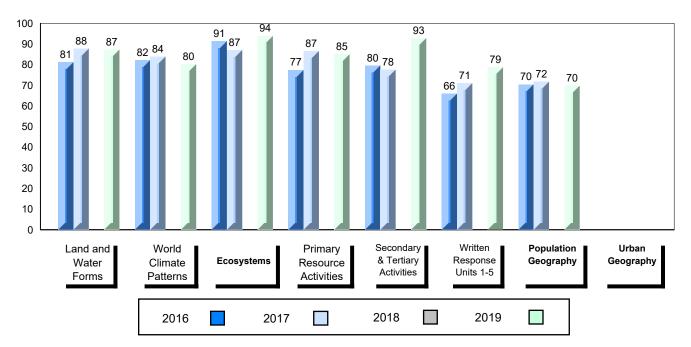

4 Year Public Exam (Subtest) Mark Trend 2016-2019

School data with 5 or fewer students withheld for reasons of confidentiality.

#012 - J.C. Erhardt Memorial School, Makkovik

Grades: K-11

| Number of Students                           | 4                            | Public<br>Exam<br>Mark                                             | School<br>vs<br>Region | School<br>vs<br>Province | Final<br>Mark | School<br>vs<br>Region | School<br>vs<br>Province |
|----------------------------------------------|------------------------------|--------------------------------------------------------------------|------------------------|--------------------------|---------------|------------------------|--------------------------|
| World Geography 3202                         | School                       |                                                                    | data with 5            |                          |               | data with 5 d          |                          |
| <u>Subtest</u>                               | Region<br>Province           | students withheld for reasons of confidentiality. confidentiality. |                        |                          |               |                        |                          |
| Multiple Choice<br>Land and<br>Water Forms   | School<br>Region<br>Province |                                                                    |                        |                          |               |                        |                          |
| World<br>Climate<br>Patterns                 | School<br>Region<br>Province |                                                                    |                        |                          |               |                        |                          |
| Ecosystems                                   | School<br>Region<br>Province |                                                                    |                        |                          |               |                        |                          |
| Primary                                      | School                       |                                                                    |                        |                          |               |                        |                          |
| Resource                                     | Region                       |                                                                    |                        |                          |               |                        |                          |
| Activities                                   | Province                     |                                                                    |                        |                          |               |                        |                          |
| Secondary &                                  | School                       |                                                                    |                        |                          |               |                        |                          |
| Tertiary Activities                          | Region                       |                                                                    |                        |                          |               |                        |                          |
|                                              | Province                     |                                                                    |                        |                          |               |                        |                          |
| Long Answer<br>Written response<br>Units 1-5 | School<br>Region<br>Province |                                                                    |                        |                          |               |                        |                          |
| Population<br>Geography                      | School<br>Region<br>Province |                                                                    |                        |                          |               |                        |                          |
| Urban<br>Geography                           | School<br>Region<br>Province |                                                                    |                        |                          |               |                        |                          |

#012 - J.C. Erhardt Memorial School, Makkovik

Grades: K-11

Difference from Provincial Mean, 2016-2019

School data with 5 or fewer students withheld for reasons of confidentiality.

4 Year Public Exam (Subtest) Mark Trend 2016-2019