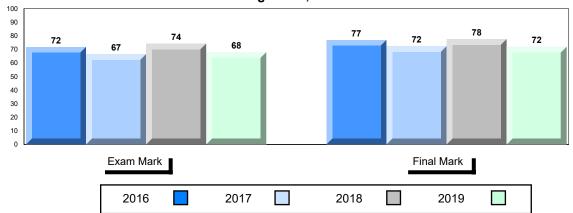

## #027 - Canon Richards Memorial Academy, Flower's Cove

Grades: K-12

| Number of Students      | 11       | Public<br>Exam<br>Mark | School<br>vs<br>Region | School<br>vs<br>Province | Final<br>Mark | School<br>vs<br>Region | School<br>vs<br>Province |
|-------------------------|----------|------------------------|------------------------|--------------------------|---------------|------------------------|--------------------------|
| World Geography 3202    | School   | 62.4                   | •                      | •                        | 66.7          | •                      | •                        |
| <u>Subtest</u>          | Region   | 71.6                   |                        |                          | 73.9          |                        |                          |
|                         | Province | 70.4                   |                        |                          | 73.0          |                        |                          |
| Multiple Choice         | School   | 87.9                   |                        |                          |               |                        |                          |
| Land and                | Region   | 85.6                   |                        |                          |               |                        |                          |
| Water Forms             | Province | 80.3                   |                        |                          |               |                        |                          |
|                         | TTOVINCE | 00.0                   |                        |                          |               |                        |                          |
| World                   | School   | 69.2                   | •                      | •                        |               |                        |                          |
| Climate                 | Region   | 72.8                   |                        |                          |               |                        |                          |
| Patterns                | Province | 70.6                   |                        |                          |               |                        |                          |
|                         | School   | 77.9                   | •                      | •                        |               |                        |                          |
| Ecosystems              | Region   | 88.2                   | •                      | ·                        |               |                        |                          |
| 2000 jotomo             | Province | 86.2                   |                        |                          |               |                        |                          |
|                         | 11011100 |                        |                        |                          |               |                        |                          |
| Primary                 | School   | 72.1                   | ▼                      | •                        |               |                        |                          |
| Resource                | Region   | 78.8                   |                        |                          |               |                        |                          |
| Activities              | Province | 76.6                   |                        |                          |               |                        |                          |
| Secondary &             | School   | 65.9                   | •                      | •                        |               |                        |                          |
| Tertiary Activities     | Region   | 75.8                   |                        |                          |               |                        |                          |
| -                       | Province | 74.8                   |                        |                          |               |                        |                          |
| Long Answer             |          |                        |                        |                          |               |                        |                          |
| Written response        | School   | 51.6                   | •                      | •                        |               |                        |                          |
| Units 1-5               | Region   | 65.2                   |                        |                          |               |                        |                          |
|                         | Province | 66.3                   |                        |                          |               |                        |                          |
| Develotion              | School   | 52.1                   | •                      | •                        |               |                        |                          |
| Population<br>Geography | Region   | 64.3                   |                        |                          |               |                        |                          |
| Coography               | Province | 66.9                   |                        |                          |               |                        |                          |
|                         |          |                        |                        |                          |               |                        |                          |
| Urban                   | School   | -999.0                 |                        |                          |               |                        |                          |
| Geography               | Region   | 63.3                   |                        |                          |               |                        |                          |
|                         | Province | 58.4                   |                        |                          |               |                        |                          |

#027 - Canon Richards Memorial Academy, Flower's Cove