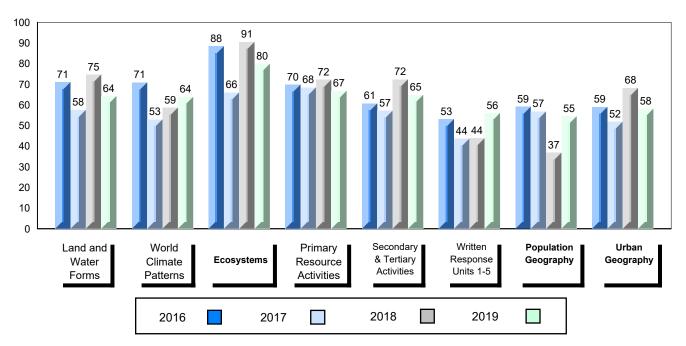

## #477 - Mealy Mountain Collegiate, Happy Valley-Goose Bay

Grades: 8-12

| Number of Students   | 42       | Public<br>Exam<br>Mark | School<br>vs<br>Region | School<br>vs<br>Province | Final<br>Mark | School<br>vs<br>Region | School<br>vs<br>Province |
|----------------------|----------|------------------------|------------------------|--------------------------|---------------|------------------------|--------------------------|
| World Geography 3202 | School   | 62.4                   | •                      | •                        | 62.5          | •                      | •                        |
| <u>Subtest</u>       | Region   | 66.3                   |                        |                          | 67.6          |                        |                          |
|                      | Province | 70.4                   |                        |                          | 73.0          |                        |                          |
| Multiple Choice      | School   | 64.3                   | •                      | •                        |               |                        |                          |
| Land and             | Region   | 73.9                   | •                      | •                        |               |                        |                          |
| Water Forms          | Province | 80.3                   |                        |                          |               |                        |                          |
| World                | School   | 63.9                   | •                      | •                        |               |                        |                          |
| Climate              | Region   | 68.0                   | •                      | •                        |               |                        |                          |
| Patterns             | Province | 70.6                   |                        |                          |               |                        |                          |
|                      | School   | 79.9                   | •                      | •                        |               |                        |                          |
| Ecosystems           | Region   | 82.6                   | •                      | •                        |               |                        |                          |
|                      | Province | 86.2                   |                        |                          |               |                        |                          |
| Primary              | School   | 66.8                   | •                      | •                        |               |                        |                          |
| Resource             | Region   | 71.4                   |                        |                          |               |                        |                          |
| Activities           | Province | 76.6                   |                        |                          |               |                        |                          |
| Secondary &          | School   | 64.9                   | •                      | •                        |               |                        |                          |
| Tertiary Activities  | Region   | 71.4                   |                        |                          |               |                        |                          |
|                      | Province | 74.8                   |                        |                          |               |                        |                          |
| Long Answer          | School   | 56.1                   | •                      | •                        |               |                        |                          |
| Written response     | Region   | 59.9                   |                        |                          |               |                        |                          |
| Units 1-5            | Province | 66.3                   |                        |                          |               |                        |                          |
| Population           | School   | 54.5                   | •                      | •                        |               |                        |                          |
| Geography            | Region   | 67.9                   |                        |                          |               |                        |                          |
| 0009104117           | Province | 66.9                   |                        |                          |               |                        |                          |
| Urban                | School   | 58.2                   |                        | •                        |               |                        |                          |
| Geography            | Region   | 57.3                   |                        |                          |               |                        |                          |
|                      | Province | 58.4                   |                        |                          |               |                        |                          |

#477 - Mealy Mountain Collegiate, Happy Valley-Goose Bay