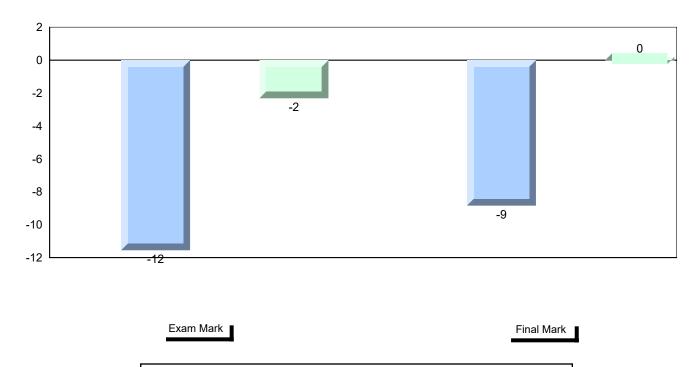

## Difference from Provincial Mean, 2016-2019

School data with 5 or fewer students withheld for reasons of confidentiality.

The school result may appear numerically the same as the district/province due to rounding. The arrow indicates a negligible difference.
 The overall Public Exam is equated. Therefore, subtest scores may vary from the overall exam mark.