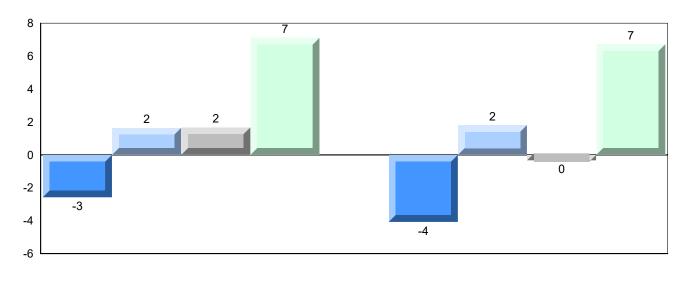

## Difference from Provincial Mean, 2016-2019

School data with 5 or fewer students withheld for reasons of confidentiality.