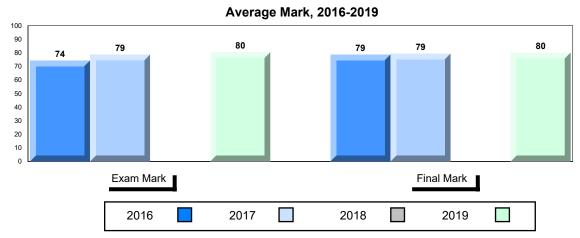

## Average Mark, 2016-2019

School data with 5 or fewer students withheld for reasons of confidentiality.

| Exam Mark |      |      | F | inal Mark |  |
|-----------|------|------|---|-----------|--|
| 2016      | 2017 | 2018 |   | 2019      |  |