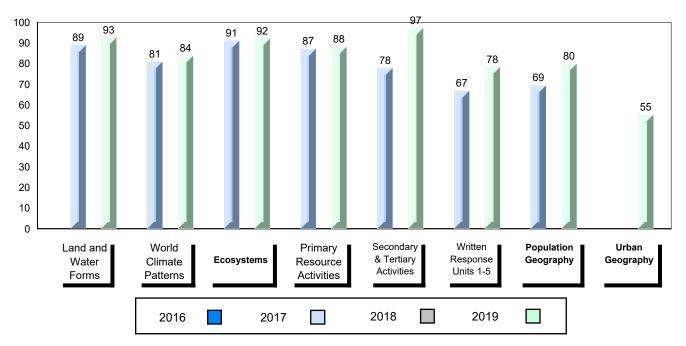

## 4 Year Public Exam (Subtest) Mark Trend 2016-2019

School data with 5 or fewer students withheld for reasons of confidentiality.

#007 - Amos Comenius Memorial School, Hopedale

Grades: K-12

| Number of Students                                  | 3                            | Public<br>Exam<br>Mark                                             | School<br>vs<br>Region | School<br>vs<br>Province | Final<br>Mark | School<br>vs<br>Region | School<br>vs<br>Province |
|-----------------------------------------------------|------------------------------|--------------------------------------------------------------------|------------------------|--------------------------|---------------|------------------------|--------------------------|
| World Geography 3202                                | School                       |                                                                    | data with 5            |                          |               | data with 5 d          |                          |
| <u>Subtest</u>                                      | Region<br>Province           | students withheld for reasons of confidentiality. confidentiality. |                        |                          |               |                        |                          |
| Multiple Choice<br>Land and<br>Water Forms          | School<br>Region<br>Province |                                                                    |                        |                          |               |                        |                          |
| World<br>Climate<br>Patterns                        | School<br>Region<br>Province |                                                                    |                        |                          |               |                        |                          |
| Ecosystems                                          | School<br>Region<br>Province |                                                                    |                        |                          |               |                        |                          |
| Primary                                             | School                       |                                                                    |                        |                          |               |                        |                          |
| Resource                                            | Region                       |                                                                    |                        |                          |               |                        |                          |
| Activities                                          | Province                     |                                                                    |                        |                          |               |                        |                          |
| Secondary &                                         | School                       |                                                                    |                        |                          |               |                        |                          |
| Tertiary Activities                                 | Region                       |                                                                    |                        |                          |               |                        |                          |
|                                                     | Province                     |                                                                    |                        |                          |               |                        |                          |
| <u>Long Answer</u><br>Written response<br>Units 1-5 | School<br>Region<br>Province |                                                                    |                        |                          |               |                        |                          |
| Population<br>Geography                             | School<br>Region<br>Province |                                                                    |                        |                          |               |                        |                          |
| Urban<br>Geography                                  | School<br>Region<br>Province |                                                                    |                        |                          |               |                        |                          |

4 Year Public Exam (Subtest) Mark Trend 2016-2019

School data with 5 or fewer students withheld for reasons of confidentiality.

#012 - J.C. Erhardt Memorial School, Makkovik

Grades: K-11

| Number of Students                           | 4                            | Public<br>Exam<br>Mark                                             | School<br>vs<br>Region | School<br>vs<br>Province | Final<br>Mark | School<br>vs<br>Region | School<br>vs<br>Province |
|----------------------------------------------|------------------------------|--------------------------------------------------------------------|------------------------|--------------------------|---------------|------------------------|--------------------------|
| World Geography 3202                         | School                       |                                                                    | data with 5            |                          |               | data with 5 d          |                          |
| <u>Subtest</u>                               | Region<br>Province           | students withheld for reasons of confidentiality. confidentiality. |                        |                          |               |                        |                          |
| Multiple Choice<br>Land and<br>Water Forms   | School<br>Region<br>Province |                                                                    |                        |                          |               |                        |                          |
| World<br>Climate<br>Patterns                 | School<br>Region<br>Province |                                                                    |                        |                          |               |                        |                          |
| Ecosystems                                   | School<br>Region<br>Province |                                                                    |                        |                          |               |                        |                          |
| Primary                                      | School                       |                                                                    |                        |                          |               |                        |                          |
| Resource                                     | Region                       |                                                                    |                        |                          |               |                        |                          |
| Activities                                   | Province                     |                                                                    |                        |                          |               |                        |                          |
| Secondary &                                  | School                       |                                                                    |                        |                          |               |                        |                          |
| Tertiary Activities                          | Region                       |                                                                    |                        |                          |               |                        |                          |
|                                              | Province                     |                                                                    |                        |                          |               |                        |                          |
| Long Answer<br>Written response<br>Units 1-5 | School<br>Region<br>Province |                                                                    |                        |                          |               |                        |                          |
| Population<br>Geography                      | School<br>Region<br>Province |                                                                    |                        |                          |               |                        |                          |
| Urban<br>Geography                           | School<br>Region<br>Province |                                                                    |                        |                          |               |                        |                          |