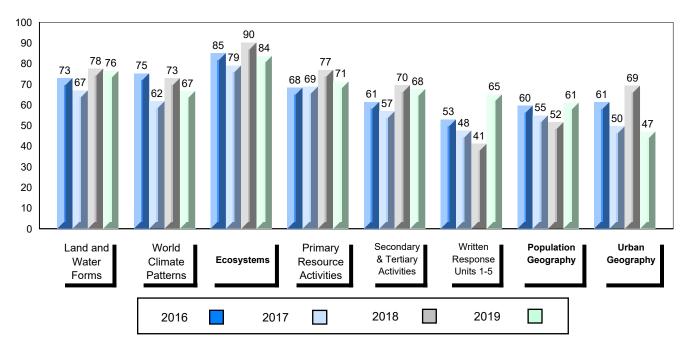

## #477 - Mealy Mountain Collegiate, Happy Valley-Goose Bay

Grades: 8-12

| Number of Students   | 42       | Public<br>Exam<br>Mark | School<br>vs<br>Region | School<br>vs<br>Province | Final<br>Mark | School<br>vs<br>Region | School<br>vs<br>Province |
|----------------------|----------|------------------------|------------------------|--------------------------|---------------|------------------------|--------------------------|
| World Geography 3202 | School   | 62.4                   | •                      | •                        | 62.5          | •                      | •                        |
| <u>Subtest</u>       | Region   | 66.3                   |                        |                          | 67.6          |                        |                          |
|                      | Province | 70.4                   |                        |                          | 73.0          |                        |                          |
| Multiple Choice      | School   | 64.3                   | •                      | •                        |               |                        |                          |
| Land and             | Region   | 73.9                   | •                      | •                        |               |                        |                          |
| Water Forms          | Province | 80.3                   |                        |                          |               |                        |                          |
| World                | School   | 63.9                   | •                      | •                        |               |                        |                          |
| Climate              | Region   | 68.0                   | •                      | •                        |               |                        |                          |
| Patterns             | Province | 70.6                   |                        |                          |               |                        |                          |
|                      | School   | 79.9                   | •                      | •                        |               |                        |                          |
| Ecosystems           | Region   | 82.6                   | •                      | •                        |               |                        |                          |
|                      | Province | 86.2                   |                        |                          |               |                        |                          |
| Primary              | School   | 66.8                   | •                      | •                        |               |                        |                          |
| Resource             | Region   | 71.4                   |                        |                          |               |                        |                          |
| Activities           | Province | 76.6                   |                        |                          |               |                        |                          |
| Secondary &          | School   | 64.9                   | •                      | •                        |               |                        |                          |
| Tertiary Activities  | Region   | 71.4                   |                        |                          |               |                        |                          |
|                      | Province | 74.8                   |                        |                          |               |                        |                          |
| Long Answer          | School   | 56.1                   | •                      | •                        |               |                        |                          |
| Written response     | Region   | 59.9                   |                        |                          |               |                        |                          |
| Units 1-5            | Province | 66.3                   |                        |                          |               |                        |                          |
| Population           | School   | 54.5                   | •                      | •                        |               |                        |                          |
| Geography            | Region   | 67.9                   |                        |                          |               |                        |                          |
| 0009104117           | Province | 66.9                   |                        |                          |               |                        |                          |
| Urban                | School   | 58.2                   |                        | •                        |               |                        |                          |
| Geography            | Region   | 57.3                   |                        |                          |               |                        |                          |
|                      | Province | 58.4                   |                        |                          |               |                        |                          |

#477 - Mealy Mountain Collegiate, Happy Valley-Goose Bay