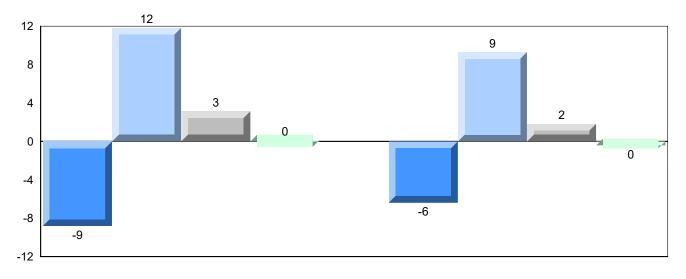

# Difference from Provincial Mean, 2016-2019

4 Year Public Exam (Subtest) Mark Trend 2016-2019

#487 - Labrador Straits Academy, L'Anse au Loup

Grades: K-12

| Number of Students   | 10       | Public<br>Exam<br>Mark | School<br>vs<br>Region | School<br>vs<br>Province | Fir<br>Ma |     | School<br>vs<br>Region | School<br>vs<br>Province |
|----------------------|----------|------------------------|------------------------|--------------------------|-----------|-----|------------------------|--------------------------|
| World Geography 3202 | School   | 68.0                   |                        | •                        |           | 2.0 | <b>A</b>               | •                        |
| <u>Subtest</u>       | Region   | 66.3                   |                        |                          |           | 7.6 |                        |                          |
|                      | Province | 70.4                   |                        |                          | 73        | 3.0 |                        |                          |
| Multiple Choice      | School   | 93.3                   |                        |                          |           |     |                        |                          |
| Land and             | Region   | 73.9                   | _                      | _                        |           |     |                        |                          |
| Water Forms          | Province | 80.3                   |                        |                          |           |     |                        |                          |
| World                | School   | 70.0                   |                        | •                        |           |     |                        |                          |
| Climate              | Region   | 68.0                   |                        |                          |           |     |                        |                          |
| Patterns             | Province | 70.6                   |                        |                          |           |     |                        |                          |
|                      | School   | 87.1                   |                        | <b>A</b>                 |           |     |                        |                          |
| Ecosystems           | Region   | 82.6                   |                        |                          |           |     |                        |                          |
|                      | Province | 86.2                   |                        |                          |           |     |                        |                          |
| Primary              | School   | 77.1                   |                        | <b>A</b>                 |           |     |                        |                          |
| Resource             | Region   | 71.4                   |                        |                          |           |     |                        |                          |
| Activities           | Province | 76.6                   |                        |                          |           |     |                        |                          |
| Secondary &          | School   | 72.5                   |                        | ▼                        |           |     |                        |                          |
| Tertiary Activities  | Region   | 71.4                   |                        |                          |           |     |                        |                          |
|                      | Province | 74.8                   |                        |                          |           |     |                        |                          |
| Long Answer          | School   | 62.3                   |                        | •                        |           |     |                        |                          |
| Written response     | Region   | 59.9                   |                        |                          |           |     |                        |                          |
| Units 1-5            | Province | 66.3                   |                        |                          |           |     |                        |                          |
| Population           | School   | -999.0                 |                        |                          |           |     |                        |                          |
| Geography            | Region   | 67.9                   |                        |                          |           |     |                        |                          |
| 0.7                  | Province | 66.9                   |                        |                          |           |     |                        |                          |
| Urban                | School   | 54.5                   | •                      | •                        |           |     |                        |                          |
| Geography            | Region   | 57.3                   |                        |                          |           |     |                        |                          |
|                      | Province | 58.4                   |                        |                          |           |     |                        |                          |

#487 - Labrador Straits Academy, L'Anse au Loup