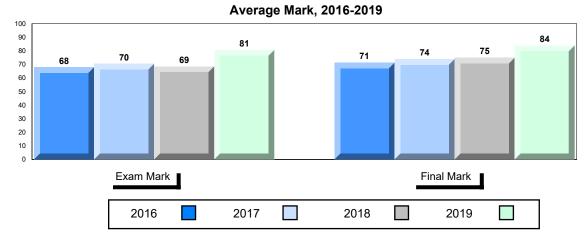

#### Average Mark, 2016-2019

School data with 5 or fewer students withheld for reasons of confidentiality.

| Exam Mark | ( |      |      | F | inal Mark |  |
|-----------|---|------|------|---|-----------|--|
| 2016      |   | 2017 | 2018 |   | 2019      |  |