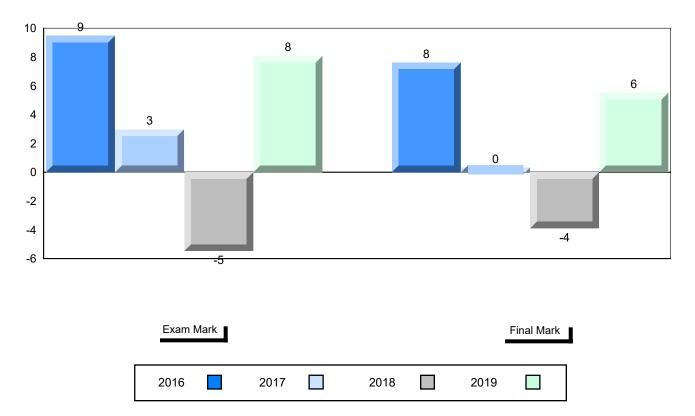

## Difference from Provincial Mean, 2016-2019

School data with 5 or fewer students withheld for reasons of confidentiality.