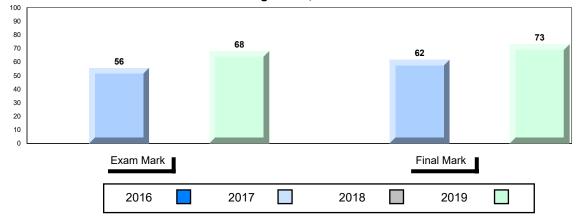

## #027 - Canon Richards Memorial Academy, Flower's Cove

Grades: K-12

| Number of Students      | 11       | Public<br>Exam<br>Mark | School<br>vs<br>Region | School<br>vs<br>Province | Final<br>Mark | School<br>vs<br>Region | School<br>vs<br>Province |
|-------------------------|----------|------------------------|------------------------|--------------------------|---------------|------------------------|--------------------------|
| World Geography 3202    | School   | 62.4                   | •                      | •                        | 66.7          | •                      | •                        |
| <u>Subtest</u>          | Region   | 71.6                   |                        |                          | 73.9          |                        |                          |
|                         | Province | 70.4                   |                        |                          | 73.0          |                        |                          |
| Multiple Choice         | School   | 87.9                   |                        |                          |               |                        |                          |
| Land and                | Region   | 85.6                   |                        |                          |               |                        |                          |
| Water Forms             | Province | 80.3                   |                        |                          |               |                        |                          |
|                         | TTOVINCE | 00.0                   |                        |                          |               |                        |                          |
| World                   | School   | 69.2                   | •                      | •                        |               |                        |                          |
| Climate                 | Region   | 72.8                   |                        |                          |               |                        |                          |
| Patterns                | Province | 70.6                   |                        |                          |               |                        |                          |
|                         | School   | 77.9                   | •                      | •                        |               |                        |                          |
| Ecosystems              | Region   | 88.2                   | •                      | ·                        |               |                        |                          |
| 2000 jotomo             | Province | 86.2                   |                        |                          |               |                        |                          |
|                         | 11011100 |                        |                        |                          |               |                        |                          |
| Primary                 | School   | 72.1                   | ▼                      | •                        |               |                        |                          |
| Resource                | Region   | 78.8                   |                        |                          |               |                        |                          |
| Activities              | Province | 76.6                   |                        |                          |               |                        |                          |
| Secondary &             | School   | 65.9                   | •                      | •                        |               |                        |                          |
| Tertiary Activities     | Region   | 75.8                   |                        |                          |               |                        |                          |
| -                       | Province | 74.8                   |                        |                          |               |                        |                          |
| Long Answer             |          |                        |                        |                          |               |                        |                          |
| Written response        | School   | 51.6                   | •                      | •                        |               |                        |                          |
| Units 1-5               | Region   | 65.2                   |                        |                          |               |                        |                          |
|                         | Province | 66.3                   |                        |                          |               |                        |                          |
| Develotion              | School   | 52.1                   | •                      | •                        |               |                        |                          |
| Population<br>Geography | Region   | 64.3                   |                        |                          |               |                        |                          |
| Coography               | Province | 66.9                   |                        |                          |               |                        |                          |
|                         |          |                        |                        |                          |               |                        |                          |
| Urban                   | School   | -999.0                 |                        |                          |               |                        |                          |
| Geography               | Region   | 63.3                   |                        |                          |               |                        |                          |
|                         | Province | 58.4                   |                        |                          |               |                        |                          |

#027 - Canon Richards Memorial Academy, Flower's Cove