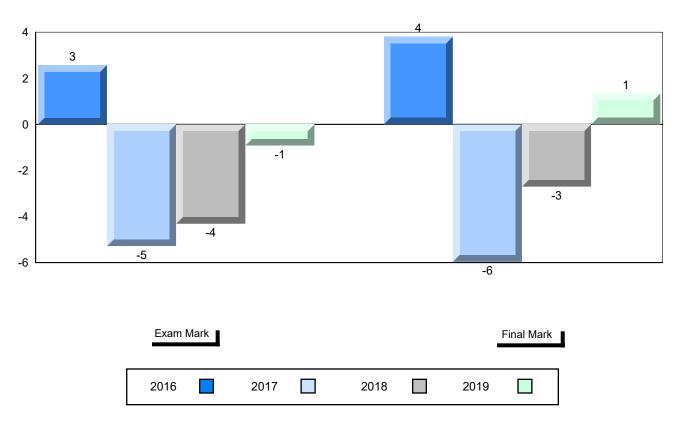

## #477 - Mealy Mountain Collegiate, Happy Valley-Goose Bay

Grades: 8-12

| Number of Students   | 42       | Public<br>Exam<br>Mark | School<br>vs<br>Region | School<br>vs<br>Province | Final<br>Mark | School<br>vs<br>Region | School<br>vs<br>Province |
|----------------------|----------|------------------------|------------------------|--------------------------|---------------|------------------------|--------------------------|
| World Geography 3202 | School   | 62.4                   | •                      | •                        | 62.5          | •                      | •                        |
| <u>Subtest</u>       | Region   | 66.3                   |                        |                          | 67.6          |                        |                          |
|                      | Province | 70.4                   |                        |                          | 73.0          |                        |                          |
| Multiple Choice      | School   | 64.3                   | •                      | •                        |               |                        |                          |
| Land and             | Region   | 73.9                   | •                      | •                        |               |                        |                          |
| Water Forms          | Province | 80.3                   |                        |                          |               |                        |                          |
| World                | School   | 63.9                   | •                      | •                        |               |                        |                          |
| Climate              | Region   | 68.0                   | •                      | •                        |               |                        |                          |
| Patterns             | Province | 70.6                   |                        |                          |               |                        |                          |
|                      | School   | 79.9                   | •                      | •                        |               |                        |                          |
| Ecosystems           | Region   | 82.6                   | •                      | •                        |               |                        |                          |
|                      | Province | 86.2                   |                        |                          |               |                        |                          |
| Primary              | School   | 66.8                   | •                      | •                        |               |                        |                          |
| Resource             | Region   | 71.4                   |                        |                          |               |                        |                          |
| Activities           | Province | 76.6                   |                        |                          |               |                        |                          |
| Secondary &          | School   | 64.9                   | •                      | •                        |               |                        |                          |
| Tertiary Activities  | Region   | 71.4                   |                        |                          |               |                        |                          |
|                      | Province | 74.8                   |                        |                          |               |                        |                          |
| Long Answer          | School   | 56.1                   | •                      | •                        |               |                        |                          |
| Written response     | Region   | 59.9                   |                        |                          |               |                        |                          |
| Units 1-5            | Province | 66.3                   |                        |                          |               |                        |                          |
| Population           | School   | 54.5                   | •                      | •                        |               |                        |                          |
| Geography            | Region   | 67.9                   |                        |                          |               |                        |                          |
| 0009104117           | Province | 66.9                   |                        |                          |               |                        |                          |
| Urban                | School   | 58.2                   |                        | •                        |               |                        |                          |
| Geography            | Region   | 57.3                   |                        |                          |               |                        |                          |
|                      | Province | 58.4                   |                        |                          |               |                        |                          |

#477 - Mealy Mountain Collegiate, Happy Valley-Goose Bay

# Difference from Provincial Mean, 2016-2019

4 Year Public Exam (Subtest) Mark Trend 2016-2019

#487 - Labrador Straits Academy, L'Anse au Loup

Grades: K-12

| Number of Students   | 10       | Public<br>Exam<br>Mark | School<br>vs<br>Region | School<br>vs<br>Province | Fir<br>Ma |     | School<br>vs<br>Region | School<br>vs<br>Province |
|----------------------|----------|------------------------|------------------------|--------------------------|-----------|-----|------------------------|--------------------------|
| World Geography 3202 | School   | 68.0                   |                        | •                        |           | 2.0 | <b>A</b>               | •                        |
| <u>Subtest</u>       | Region   | 66.3                   |                        |                          |           | 7.6 |                        |                          |
|                      | Province | 70.4                   |                        |                          | 73        | 3.0 |                        |                          |
| Multiple Choice      | School   | 93.3                   |                        |                          |           |     |                        |                          |
| Land and             | Region   | 73.9                   | _                      | _                        |           |     |                        |                          |
| Water Forms          | Province | 80.3                   |                        |                          |           |     |                        |                          |
| World                | School   | 70.0                   |                        | •                        |           |     |                        |                          |
| Climate              | Region   | 68.0                   |                        |                          |           |     |                        |                          |
| Patterns             | Province | 70.6                   |                        |                          |           |     |                        |                          |
|                      | School   | 87.1                   |                        | <b>A</b>                 |           |     |                        |                          |
| Ecosystems           | Region   | 82.6                   |                        |                          |           |     |                        |                          |
|                      | Province | 86.2                   |                        |                          |           |     |                        |                          |
| Primary              | School   | 77.1                   |                        | <b>A</b>                 |           |     |                        |                          |
| Resource             | Region   | 71.4                   |                        |                          |           |     |                        |                          |
| Activities           | Province | 76.6                   |                        |                          |           |     |                        |                          |
| Secondary &          | School   | 72.5                   |                        | ▼                        |           |     |                        |                          |
| Tertiary Activities  | Region   | 71.4                   |                        |                          |           |     |                        |                          |
|                      | Province | 74.8                   |                        |                          |           |     |                        |                          |
| Long Answer          | School   | 62.3                   |                        | •                        |           |     |                        |                          |
| Written response     | Region   | 59.9                   |                        |                          |           |     |                        |                          |
| Units 1-5            | Province | 66.3                   |                        |                          |           |     |                        |                          |
| Population           | School   | -999.0                 |                        |                          |           |     |                        |                          |
| Geography            | Region   | 67.9                   |                        |                          |           |     |                        |                          |
| 0.7                  | Province | 66.9                   |                        |                          |           |     |                        |                          |
| Urban                | School   | 54.5                   | •                      | •                        |           |     |                        |                          |
| Geography            | Region   | 57.3                   |                        |                          |           |     |                        |                          |
|                      | Province | 58.4                   |                        |                          |           |     |                        |                          |