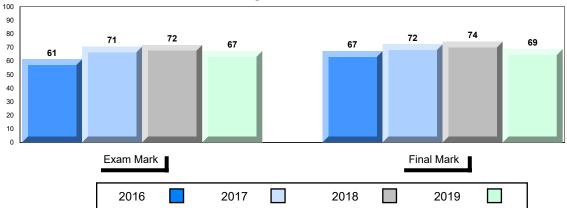

## Average Mark, 2016-2019

School data with 5 or fewer students withheld for reasons of confidentiality.

| Exam Mark |      |      | F | inal Mark |  |
|-----------|------|------|---|-----------|--|
| 2016      | 2017 | 2018 |   | 2019      |  |