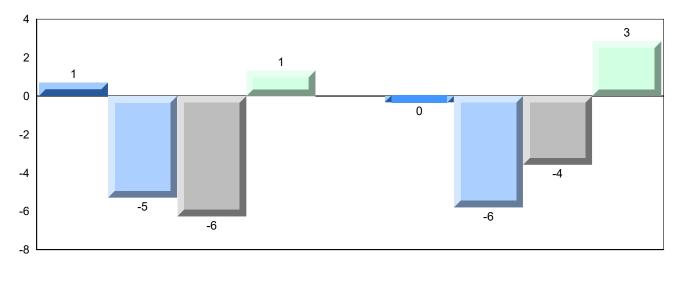

## Difference from Provincial Mean, 2016-2019

School data with 5 or fewer students withheld for reasons of confidentiality.

## 4 Year Public Exam (Subtest) Mark Trend 2016-2019

School data with 5 or fewer students withheld for reasons of confidentiality.

#007 - Amos Comenius Memorial School, Hopedale

Grades: K-12

| Number of Students                                  | 3                            | Public<br>Exam<br>Mark                                             | School<br>vs<br>Region | School<br>vs<br>Province | Final<br>Mark | School<br>vs<br>Region | School<br>vs<br>Province |
|-----------------------------------------------------|------------------------------|--------------------------------------------------------------------|------------------------|--------------------------|---------------|------------------------|--------------------------|
| World Geography 3202                                | School                       |                                                                    | data with 5            |                          |               | data with 5 d          |                          |
| <u>Subtest</u>                                      | Region<br>Province           | students withheld for reasons of confidentiality. confidentiality. |                        |                          |               |                        |                          |
| Multiple Choice<br>Land and<br>Water Forms          | School<br>Region<br>Province |                                                                    |                        |                          |               |                        |                          |
| World<br>Climate<br>Patterns                        | School<br>Region<br>Province |                                                                    |                        |                          |               |                        |                          |
| Ecosystems                                          | School<br>Region<br>Province |                                                                    |                        |                          |               |                        |                          |
| Primary                                             | School                       |                                                                    |                        |                          |               |                        |                          |
| Resource                                            | Region                       |                                                                    |                        |                          |               |                        |                          |
| Activities                                          | Province                     |                                                                    |                        |                          |               |                        |                          |
| Secondary &                                         | School                       |                                                                    |                        |                          |               |                        |                          |
| Tertiary Activities                                 | Region                       |                                                                    |                        |                          |               |                        |                          |
|                                                     | Province                     |                                                                    |                        |                          |               |                        |                          |
| <u>Long Answer</u><br>Written response<br>Units 1-5 | School<br>Region<br>Province |                                                                    |                        |                          |               |                        |                          |
| Population<br>Geography                             | School<br>Region<br>Province |                                                                    |                        |                          |               |                        |                          |
| Urban<br>Geography                                  | School<br>Region<br>Province |                                                                    |                        |                          |               |                        |                          |