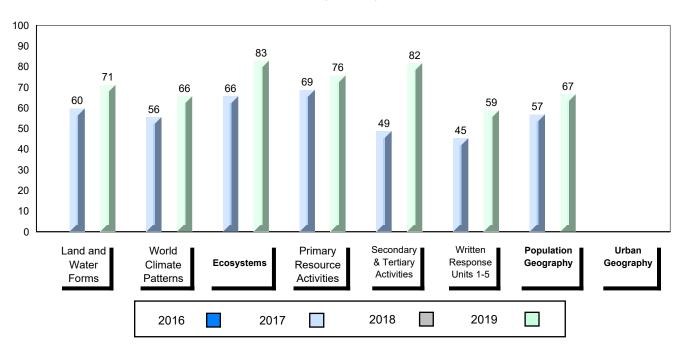

## 4 Year Public Exam (Subtest) Mark Trend 2016-2019

School data with 5 or fewer students withheld for reasons of confidentiality.

#007 - Amos Comenius Memorial School, Hopedale

Grades: K-12

| Number of Students                                  | 3                            | Public<br>Exam<br>Mark                                             | School<br>vs<br>Region | School<br>vs<br>Province | Final<br>Mark | School<br>vs<br>Region | School<br>vs<br>Province |
|-----------------------------------------------------|------------------------------|--------------------------------------------------------------------|------------------------|--------------------------|---------------|------------------------|--------------------------|
| World Geography 3202                                | School                       |                                                                    | data with 5            |                          |               | data with 5 d          |                          |
| <u>Subtest</u>                                      | Region<br>Province           | students withheld for reasons of confidentiality. confidentiality. |                        |                          |               |                        |                          |
| Multiple Choice<br>Land and<br>Water Forms          | School<br>Region<br>Province |                                                                    |                        |                          |               |                        |                          |
| World<br>Climate<br>Patterns                        | School<br>Region<br>Province |                                                                    |                        |                          |               |                        |                          |
| Ecosystems                                          | School<br>Region<br>Province |                                                                    |                        |                          |               |                        |                          |
| Primary                                             | School                       |                                                                    |                        |                          |               |                        |                          |
| Resource                                            | Region                       |                                                                    |                        |                          |               |                        |                          |
| Activities                                          | Province                     |                                                                    |                        |                          |               |                        |                          |
| Secondary &                                         | School                       |                                                                    |                        |                          |               |                        |                          |
| Tertiary Activities                                 | Region                       |                                                                    |                        |                          |               |                        |                          |
|                                                     | Province                     |                                                                    |                        |                          |               |                        |                          |
| <u>Long Answer</u><br>Written response<br>Units 1-5 | School<br>Region<br>Province |                                                                    |                        |                          |               |                        |                          |
| Population<br>Geography                             | School<br>Region<br>Province |                                                                    |                        |                          |               |                        |                          |
| Urban<br>Geography                                  | School<br>Region<br>Province |                                                                    |                        |                          |               |                        |                          |

4 Year Public Exam (Subtest) Mark Trend 2016-2019

School data with 5 or fewer students withheld for reasons of confidentiality.

#012 - J.C. Erhardt Memorial School, Makkovik

Grades: K-11

| Number of Students                           | 4                            | Public<br>Exam<br>Mark                                             | School<br>vs<br>Region | School<br>vs<br>Province | Final<br>Mark | School<br>vs<br>Region | School<br>vs<br>Province |
|----------------------------------------------|------------------------------|--------------------------------------------------------------------|------------------------|--------------------------|---------------|------------------------|--------------------------|
| World Geography 3202                         | School                       |                                                                    | data with 5            |                          |               | data with 5 d          |                          |
| <u>Subtest</u>                               | Region<br>Province           | students withheld for reasons of confidentiality. confidentiality. |                        |                          |               |                        |                          |
| Multiple Choice<br>Land and<br>Water Forms   | School<br>Region<br>Province |                                                                    |                        |                          |               |                        |                          |
| World<br>Climate<br>Patterns                 | School<br>Region<br>Province |                                                                    |                        |                          |               |                        |                          |
| Ecosystems                                   | School<br>Region<br>Province |                                                                    |                        |                          |               |                        |                          |
| Primary                                      | School                       |                                                                    |                        |                          |               |                        |                          |
| Resource                                     | Region                       |                                                                    |                        |                          |               |                        |                          |
| Activities                                   | Province                     |                                                                    |                        |                          |               |                        |                          |
| Secondary &                                  | School                       |                                                                    |                        |                          |               |                        |                          |
| Tertiary Activities                          | Region                       |                                                                    |                        |                          |               |                        |                          |
|                                              | Province                     |                                                                    |                        |                          |               |                        |                          |
| Long Answer<br>Written response<br>Units 1-5 | School<br>Region<br>Province |                                                                    |                        |                          |               |                        |                          |
| Population<br>Geography                      | School<br>Region<br>Province |                                                                    |                        |                          |               |                        |                          |
| Urban<br>Geography                           | School<br>Region<br>Province |                                                                    |                        |                          |               |                        |                          |