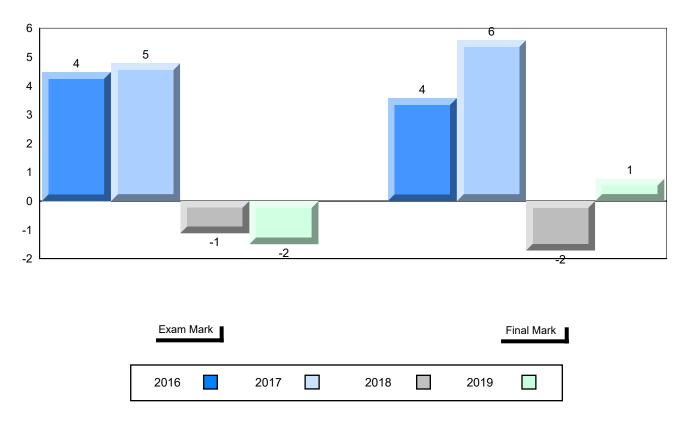

## Difference from Provincial Mean, 2016-2019

School data with 5 or fewer students withheld for reasons of confidentiality.