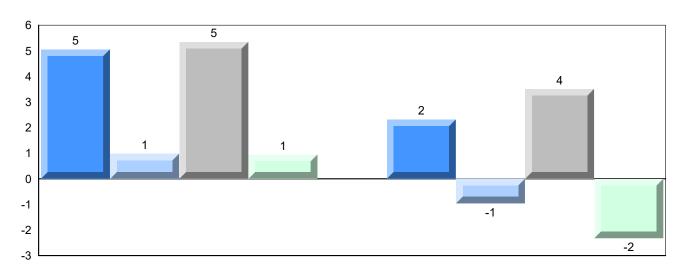

## Difference from Provincial Mean, 2016-2019

School data with 5 or fewer students withheld for reasons of confidentiality.