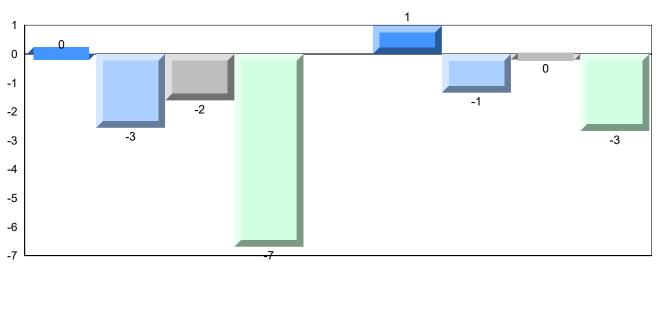

## Difference from Provincial Mean, 2016-2019

School data with 5 or fewer students withheld for reasons of confidentiality.