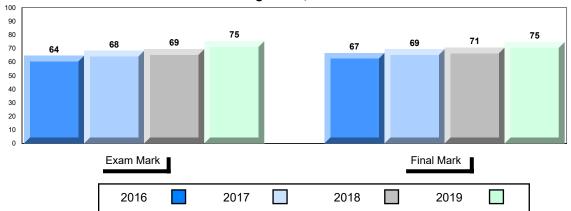

## Average Mark, 2016-2019

School data with 5 or fewer students withheld for reasons of confidentiality.

| Exam Mark |      |      | F | inal Mark |  |
|-----------|------|------|---|-----------|--|
| 2016      | 2017 | 2018 |   | 2019      |  |