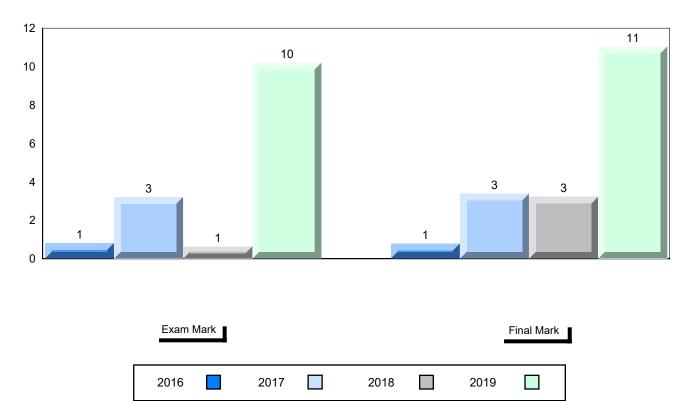

#### Average Mark, 2016-2019

School data with 5 or fewer students withheld for reasons of confidentiality.

| Exam Mark | ( |      |      | F | inal Mark |  |
|-----------|---|------|------|---|-----------|--|
| 2016      |   | 2017 | 2018 |   | 2019      |  |