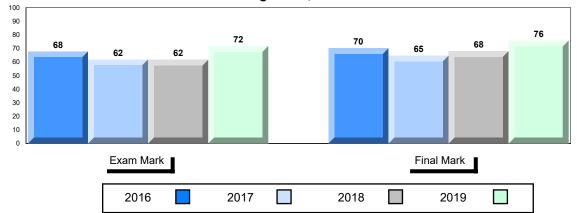

# Difference from Provincial Mean, 2016-2019

| Exam Mark |      |      | Final Mark |
|-----------|------|------|------------|
| 2016      | 2017 | 2018 | 2019       |