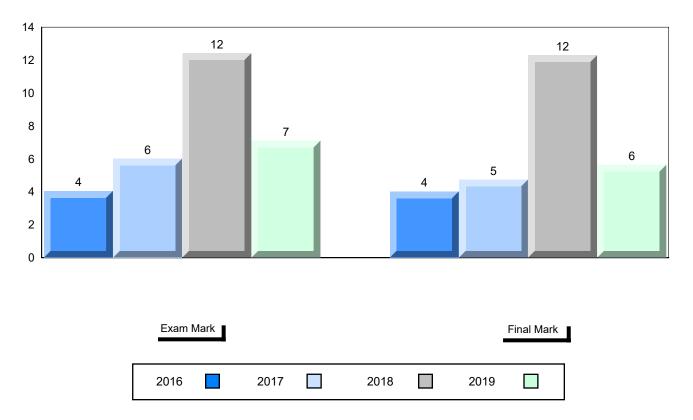

# 4 Year Public Exam (Subtest) Mark Trend 2016-2019

#083 - Pasadena Academy, Pasadena

Grades: 7-12

| Number of Students   | 18               | Public<br>Exam<br>Mark | School<br>vs<br>Region | School<br>vs<br>Province | Final<br>Mark | School<br>vs<br>Region | School<br>vs<br>Province |
|----------------------|------------------|------------------------|------------------------|--------------------------|---------------|------------------------|--------------------------|
| World Geography 3202 | School           | 76.3                   | <b>A</b>               | <b>A</b>                 | 78.8          | <b>A</b>               | <b>A</b>                 |
| <u>Subtest</u>       | Region           | 71.6                   |                        |                          | 73.9          |                        |                          |
|                      | Province         | 70.4                   |                        |                          | 73.0          |                        |                          |
| Multiple Choice      | School           | 92.6                   |                        |                          |               |                        |                          |
| Land and             | Region           | 85.6                   |                        | -                        |               |                        |                          |
| Water Forms          | Province         | 80.3                   |                        |                          |               |                        |                          |
|                      |                  |                        |                        |                          |               |                        |                          |
| World                | School           | 76.9                   |                        | <b>A</b>                 |               |                        |                          |
| Climate<br>Patterns  | Region           | 72.8                   |                        |                          |               |                        |                          |
| Fallenis             | Province         | 70.6                   |                        |                          |               |                        |                          |
|                      | School           | 91.3                   |                        |                          |               |                        |                          |
| Ecosystems           | Region           | 88.2                   |                        |                          |               |                        |                          |
|                      | Province         | 86.2                   |                        |                          |               |                        |                          |
|                      |                  |                        |                        |                          |               |                        |                          |
| Primary              | School           | 83.7                   | <b>A</b>               | <b></b>                  |               |                        |                          |
| Resource             | Region           | 78.8                   |                        |                          |               |                        |                          |
| Activities           | Province         | 76.6                   |                        |                          |               |                        |                          |
| Secondary &          | School           | 77.8                   |                        | <b>A</b>                 |               |                        |                          |
| Tertiary Activities  | Region           | 75.8                   |                        |                          |               |                        |                          |
|                      | Province         | 74.8                   |                        |                          |               |                        |                          |
| Long Answer          | Oshaal           | 70.7                   |                        |                          |               |                        |                          |
| Written response     | School<br>Region | 70.7<br>65.2           |                        | •                        |               |                        |                          |
| Units 1-5            | Province         | 66.3                   |                        |                          |               |                        |                          |
|                      | FIOVINCE         | 00.5                   |                        |                          |               |                        |                          |
| Population           | School           | 72.6                   |                        | <b>A</b>                 |               |                        |                          |
| Geography            | Region           | 64.3                   |                        |                          |               |                        |                          |
|                      | Province         | 66.9                   |                        |                          |               |                        |                          |
|                      | School           | 50.0                   | •                      | <b>•</b>                 |               |                        |                          |
| Urban                | Region           | 50.0<br>63.3           | •                      | •                        |               |                        |                          |
| Geography            | Province         | 58.4                   |                        |                          |               |                        |                          |
|                      | Province         | 30.4                   |                        |                          |               |                        |                          |

#083 - Pasadena Academy, Pasadena

Difference from Provincial Mean, 2016-2019

4 Year Public Exam (Subtest) Mark Trend 2016-2019

<u>Subtest</u>