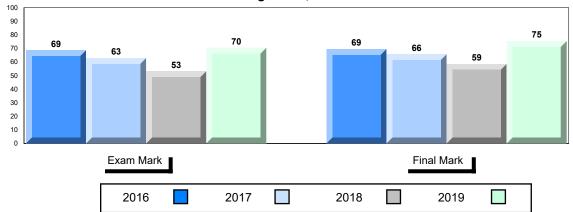

## #477 - Mealy Mountain Collegiate, Happy Valley-Goose Bay

Grades: 8-12

| Number of Students   | 42       | Public<br>Exam<br>Mark | School<br>vs<br>Region | School<br>vs<br>Province | Final<br>Mark | School<br>vs<br>Region | School<br>vs<br>Province |
|----------------------|----------|------------------------|------------------------|--------------------------|---------------|------------------------|--------------------------|
| World Geography 3202 | School   | 62.4                   | •                      | •                        | 62.5          | •                      | •                        |
| <u>Subtest</u>       | Region   | 66.3                   |                        |                          | 67.6          |                        |                          |
|                      | Province | 70.4                   |                        |                          | 73.0          |                        |                          |
| Multiple Choice      | School   | 64.3                   | •                      | •                        |               |                        |                          |
| Land and             | Region   | 73.9                   | •                      | •                        |               |                        |                          |
| Water Forms          | Province | 80.3                   |                        |                          |               |                        |                          |
| World                | School   | 63.9                   | •                      | •                        |               |                        |                          |
| Climate              | Region   | 68.0                   | •                      | •                        |               |                        |                          |
| Patterns             | Province | 70.6                   |                        |                          |               |                        |                          |
|                      | School   | 79.9                   | •                      | •                        |               |                        |                          |
| Ecosystems           | Region   | 82.6                   | •                      | •                        |               |                        |                          |
|                      | Province | 86.2                   |                        |                          |               |                        |                          |
| Primary              | School   | 66.8                   | •                      | •                        |               |                        |                          |
| Resource             | Region   | 71.4                   |                        |                          |               |                        |                          |
| Activities           | Province | 76.6                   |                        |                          |               |                        |                          |
| Secondary &          | School   | 64.9                   | •                      | •                        |               |                        |                          |
| Tertiary Activities  | Region   | 71.4                   |                        |                          |               |                        |                          |
|                      | Province | 74.8                   |                        |                          |               |                        |                          |
| Long Answer          | School   | 56.1                   | •                      | •                        |               |                        |                          |
| Written response     | Region   | 59.9                   |                        |                          |               |                        |                          |
| Units 1-5            | Province | 66.3                   |                        |                          |               |                        |                          |
| Population           | School   | 54.5                   | •                      | •                        |               |                        |                          |
| Geography            | Region   | 67.9                   |                        |                          |               |                        |                          |
| 0009104117           | Province | 66.9                   |                        |                          |               |                        |                          |
| Urban                | School   | 58.2                   |                        | •                        |               |                        |                          |
| Geography            | Region   | 57.3                   |                        |                          |               |                        |                          |
|                      | Province | 58.4                   |                        |                          |               |                        |                          |

#477 - Mealy Mountain Collegiate, Happy Valley-Goose Bay

# Difference from Provincial Mean, 2016-2019

4 Year Public Exam (Subtest) Mark Trend 2016-2019

#487 - Labrador Straits Academy, L'Anse au Loup

Grades: K-12

| Number of Students   | 10       | Public<br>Exam<br>Mark | School<br>vs<br>Region | School<br>vs<br>Province | Fir<br>Ma |     | School<br>vs<br>Region | School<br>vs<br>Province |
|----------------------|----------|------------------------|------------------------|--------------------------|-----------|-----|------------------------|--------------------------|
| World Geography 3202 | School   | 68.0                   |                        | •                        |           | 2.0 | <b>A</b>               | •                        |
| <u>Subtest</u>       | Region   | 66.3                   |                        |                          |           | 7.6 |                        |                          |
|                      | Province | 70.4                   |                        |                          | 73        | 3.0 |                        |                          |
| Multiple Choice      | School   | 93.3                   |                        |                          |           |     |                        |                          |
| Land and             | Region   | 73.9                   | _                      | _                        |           |     |                        |                          |
| Water Forms          | Province | 80.3                   |                        |                          |           |     |                        |                          |
| World                | School   | 70.0                   |                        | •                        |           |     |                        |                          |
| Climate              | Region   | 68.0                   |                        |                          |           |     |                        |                          |
| Patterns             | Province | 70.6                   |                        |                          |           |     |                        |                          |
|                      | School   | 87.1                   |                        | <b>A</b>                 |           |     |                        |                          |
| Ecosystems           | Region   | 82.6                   |                        |                          |           |     |                        |                          |
|                      | Province | 86.2                   |                        |                          |           |     |                        |                          |
| Primary              | School   | 77.1                   |                        | <b>A</b>                 |           |     |                        |                          |
| Resource             | Region   | 71.4                   |                        |                          |           |     |                        |                          |
| Activities           | Province | 76.6                   |                        |                          |           |     |                        |                          |
| Secondary &          | School   | 72.5                   |                        | ▼                        |           |     |                        |                          |
| Tertiary Activities  | Region   | 71.4                   |                        |                          |           |     |                        |                          |
|                      | Province | 74.8                   |                        |                          |           |     |                        |                          |
| Long Answer          | School   | 62.3                   |                        | •                        |           |     |                        |                          |
| Written response     | Region   | 59.9                   |                        |                          |           |     |                        |                          |
| Units 1-5            | Province | 66.3                   |                        |                          |           |     |                        |                          |
| Population           | School   | -999.0                 |                        |                          |           |     |                        |                          |
| Geography            | Region   | 67.9                   |                        |                          |           |     |                        |                          |
| 0.7                  | Province | 66.9                   |                        |                          |           |     |                        |                          |
| Urban                | School   | 54.5                   | •                      | •                        |           |     |                        |                          |
| Geography            | Region   | 57.3                   |                        |                          |           |     |                        |                          |
|                      | Province | 58.4                   |                        |                          |           |     |                        |                          |