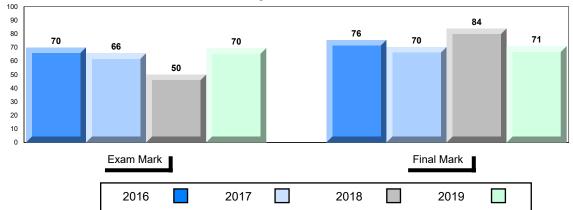

## Average Mark, 2016-2019

School data with 5 or fewer students withheld for reasons of confidentiality.

| Exam Mark |      |      | F | inal Mark |  |
|-----------|------|------|---|-----------|--|
| 2016      | 2017 | 2018 |   | 2019      |  |