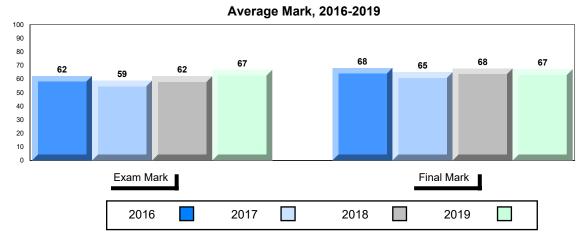

## #477 - Mealy Mountain Collegiate, Happy Valley-Goose Bay

Grades: 8-12

| Number of Students   | 42       | Public<br>Exam<br>Mark | School<br>vs<br>Region | School<br>vs<br>Province | Final<br>Mark | School<br>vs<br>Region | School<br>vs<br>Province |
|----------------------|----------|------------------------|------------------------|--------------------------|---------------|------------------------|--------------------------|
| World Geography 3202 | School   | 62.4                   | •                      | •                        | 62.5          | •                      | •                        |
| <u>Subtest</u>       | Region   | 66.3                   |                        |                          | 67.6          |                        |                          |
|                      | Province | 70.4                   |                        |                          | 73.0          |                        |                          |
| Multiple Choice      | School   | 64.3                   | •                      | •                        |               |                        |                          |
| Land and             | Region   | 73.9                   | •                      | •                        |               |                        |                          |
| Water Forms          | Province | 80.3                   |                        |                          |               |                        |                          |
| World                | School   | 63.9                   | •                      | •                        |               |                        |                          |
| Climate              | Region   | 68.0                   | •                      | •                        |               |                        |                          |
| Patterns             | Province | 70.6                   |                        |                          |               |                        |                          |
|                      | School   | 79.9                   | •                      | •                        |               |                        |                          |
| Ecosystems           | Region   | 82.6                   | •                      | •                        |               |                        |                          |
|                      | Province | 86.2                   |                        |                          |               |                        |                          |
| Primary              | School   | 66.8                   | •                      | •                        |               |                        |                          |
| Resource             | Region   | 71.4                   |                        |                          |               |                        |                          |
| Activities           | Province | 76.6                   |                        |                          |               |                        |                          |
| Secondary &          | School   | 64.9                   | •                      | •                        |               |                        |                          |
| Tertiary Activities  | Region   | 71.4                   |                        |                          |               |                        |                          |
|                      | Province | 74.8                   |                        |                          |               |                        |                          |
| Long Answer          | School   | 56.1                   | •                      | •                        |               |                        |                          |
| Written response     | Region   | 59.9                   |                        |                          |               |                        |                          |
| Units 1-5            | Province | 66.3                   |                        |                          |               |                        |                          |
| Population           | School   | 54.5                   | •                      | •                        |               |                        |                          |
| Geography            | Region   | 67.9                   |                        |                          |               |                        |                          |
| 0009104117           | Province | 66.9                   |                        |                          |               |                        |                          |
| Urban                | School   | 58.2                   |                        | •                        |               |                        |                          |
| Geography            | Region   | 57.3                   |                        |                          |               |                        |                          |
|                      | Province | 58.4                   |                        |                          |               |                        |                          |

#477 - Mealy Mountain Collegiate, Happy Valley-Goose Bay