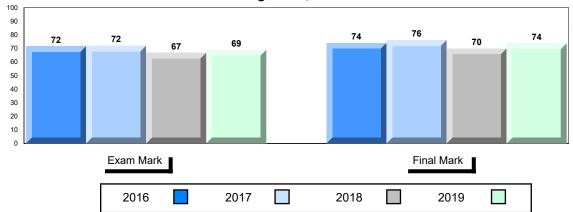

#### Average Mark, 2016-2019

School data with 5 or fewer students withheld for reasons of confidentiality.

| Exam Mark | ( |      |      | F | inal Mark |  |
|-----------|---|------|------|---|-----------|--|
| 2016      |   | 2017 | 2018 |   | 2019      |  |