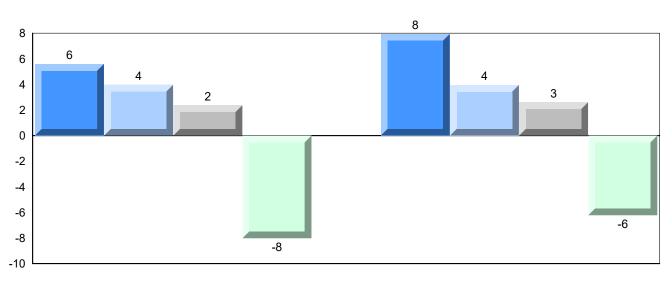

## Difference from Provincial Mean, 2016-2019

School data with 5 or fewer students withheld for reasons of confidentiality.