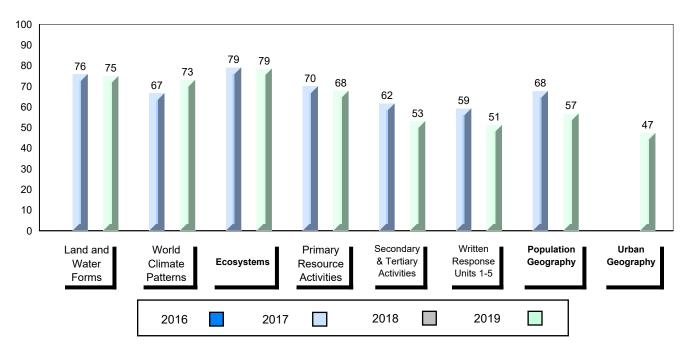

4 Year Public Exam (Subtest) Mark Trend 2016-2019

School data with 5 or fewer students withheld for reasons of confidentiality.

#012 - J.C. Erhardt Memorial School, Makkovik

Grades: K-11

| Number of Students                           | 4                            | Public<br>Exam<br>Mark                                             | School<br>vs<br>Region | School<br>vs<br>Province | Final<br>Mark | School<br>vs<br>Region | School<br>vs<br>Province |
|----------------------------------------------|------------------------------|--------------------------------------------------------------------|------------------------|--------------------------|---------------|------------------------|--------------------------|
| World Geography 3202                         | School                       |                                                                    | data with 5            |                          |               | data with 5 d          |                          |
| <u>Subtest</u>                               | Region<br>Province           | students withheld for reasons of confidentiality. confidentiality. |                        |                          |               |                        |                          |
| Multiple Choice<br>Land and<br>Water Forms   | School<br>Region<br>Province |                                                                    |                        |                          |               |                        |                          |
| World<br>Climate<br>Patterns                 | School<br>Region<br>Province |                                                                    |                        |                          |               |                        |                          |
| Ecosystems                                   | School<br>Region<br>Province |                                                                    |                        |                          |               |                        |                          |
| Primary                                      | School                       |                                                                    |                        |                          |               |                        |                          |
| Resource                                     | Region                       |                                                                    |                        |                          |               |                        |                          |
| Activities                                   | Province                     |                                                                    |                        |                          |               |                        |                          |
| Secondary &                                  | School                       |                                                                    |                        |                          |               |                        |                          |
| Tertiary Activities                          | Region                       |                                                                    |                        |                          |               |                        |                          |
|                                              | Province                     |                                                                    |                        |                          |               |                        |                          |
| Long Answer<br>Written response<br>Units 1-5 | School<br>Region<br>Province |                                                                    |                        |                          |               |                        |                          |
| Population<br>Geography                      | School<br>Region<br>Province |                                                                    |                        |                          |               |                        |                          |
| Urban<br>Geography                           | School<br>Region<br>Province |                                                                    |                        |                          |               |                        |                          |