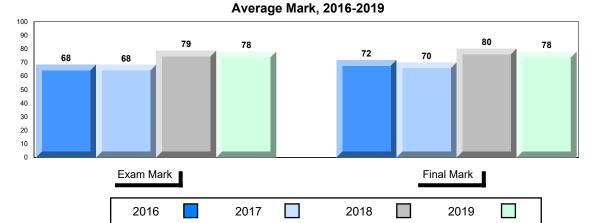

## #477 - Mealy Mountain Collegiate, Happy Valley-Goose Bay

Grades: 8-12

| Number of Students   | 42       | Public<br>Exam<br>Mark | School<br>vs<br>Region | School<br>vs<br>Province | Final<br>Mark | School<br>vs<br>Region | School<br>vs<br>Province |
|----------------------|----------|------------------------|------------------------|--------------------------|---------------|------------------------|--------------------------|
| World Geography 3202 | School   | 62.4                   | •                      | •                        | 62.5          | •                      | •                        |
| <u>Subtest</u>       | Region   | 66.3                   |                        |                          | 67.6          |                        |                          |
|                      | Province | 70.4                   |                        |                          | 73.0          |                        |                          |
| Multiple Choice      | School   | 64.3                   | •                      | •                        |               |                        |                          |
| Land and             | Region   | 73.9                   | •                      | •                        |               |                        |                          |
| Water Forms          | Province | 80.3                   |                        |                          |               |                        |                          |
| World                | School   | 63.9                   | •                      | •                        |               |                        |                          |
| Climate              | Region   | 68.0                   | •                      | •                        |               |                        |                          |
| Patterns             | Province | 70.6                   |                        |                          |               |                        |                          |
|                      | School   | 79.9                   | •                      | •                        |               |                        |                          |
| Ecosystems           | Region   | 82.6                   | •                      | •                        |               |                        |                          |
|                      | Province | 86.2                   |                        |                          |               |                        |                          |
| Primary              | School   | 66.8                   | •                      | •                        |               |                        |                          |
| Resource             | Region   | 71.4                   |                        |                          |               |                        |                          |
| Activities           | Province | 76.6                   |                        |                          |               |                        |                          |
| Secondary &          | School   | 64.9                   | •                      | •                        |               |                        |                          |
| Tertiary Activities  | Region   | 71.4                   |                        |                          |               |                        |                          |
|                      | Province | 74.8                   |                        |                          |               |                        |                          |
| Long Answer          | School   | 56.1                   | •                      | •                        |               |                        |                          |
| Written response     | Region   | 59.9                   |                        |                          |               |                        |                          |
| Units 1-5            | Province | 66.3                   |                        |                          |               |                        |                          |
| Population           | School   | 54.5                   | •                      | •                        |               |                        |                          |
| Geography            | Region   | 67.9                   |                        |                          |               |                        |                          |
| 0009104117           | Province | 66.9                   |                        |                          |               |                        |                          |
| Urban                | School   | 58.2                   |                        | •                        |               |                        |                          |
| Geography            | Region   | 57.3                   |                        |                          |               |                        |                          |
|                      | Province | 58.4                   |                        |                          |               |                        |                          |

#477 - Mealy Mountain Collegiate, Happy Valley-Goose Bay

# Difference from Provincial Mean, 2016-2019

4 Year Public Exam (Subtest) Mark Trend 2016-2019

#487 - Labrador Straits Academy, L'Anse au Loup

Grades: K-12

| Number of Students   | 10       | Public<br>Exam<br>Mark | School<br>vs<br>Region | School<br>vs<br>Province | Fir<br>Ma |     | School<br>vs<br>Region | School<br>vs<br>Province |
|----------------------|----------|------------------------|------------------------|--------------------------|-----------|-----|------------------------|--------------------------|
| World Geography 3202 | School   | 68.0                   |                        | •                        |           | 2.0 | <b>A</b>               | •                        |
| <u>Subtest</u>       | Region   | 66.3                   |                        |                          |           | 7.6 |                        |                          |
|                      | Province | 70.4                   |                        |                          | 73        | 3.0 |                        |                          |
| Multiple Choice      | School   | 93.3                   |                        |                          |           |     |                        |                          |
| Land and             | Region   | 73.9                   | _                      | _                        |           |     |                        |                          |
| Water Forms          | Province | 80.3                   |                        |                          |           |     |                        |                          |
| World                | School   | 70.0                   |                        | •                        |           |     |                        |                          |
| Climate              | Region   | 68.0                   |                        |                          |           |     |                        |                          |
| Patterns             | Province | 70.6                   |                        |                          |           |     |                        |                          |
|                      | School   | 87.1                   |                        | <b>A</b>                 |           |     |                        |                          |
| Ecosystems           | Region   | 82.6                   |                        |                          |           |     |                        |                          |
|                      | Province | 86.2                   |                        |                          |           |     |                        |                          |
| Primary              | School   | 77.1                   |                        | <b>A</b>                 |           |     |                        |                          |
| Resource             | Region   | 71.4                   |                        |                          |           |     |                        |                          |
| Activities           | Province | 76.6                   |                        |                          |           |     |                        |                          |
| Secondary &          | School   | 72.5                   |                        | ▼                        |           |     |                        |                          |
| Tertiary Activities  | Region   | 71.4                   |                        |                          |           |     |                        |                          |
|                      | Province | 74.8                   |                        |                          |           |     |                        |                          |
| Long Answer          | School   | 62.3                   |                        | •                        |           |     |                        |                          |
| Written response     | Region   | 59.9                   |                        |                          |           |     |                        |                          |
| Units 1-5            | Province | 66.3                   |                        |                          |           |     |                        |                          |
| Population           | School   | -999.0                 |                        |                          |           |     |                        |                          |
| Geography            | Region   | 67.9                   |                        |                          |           |     |                        |                          |
| 0.7                  | Province | 66.9                   |                        |                          |           |     |                        |                          |
| Urban                | School   | 54.5                   | •                      | •                        |           |     |                        |                          |
| Geography            | Region   | 57.3                   |                        |                          |           |     |                        |                          |
|                      | Province | 58.4                   |                        |                          |           |     |                        |                          |