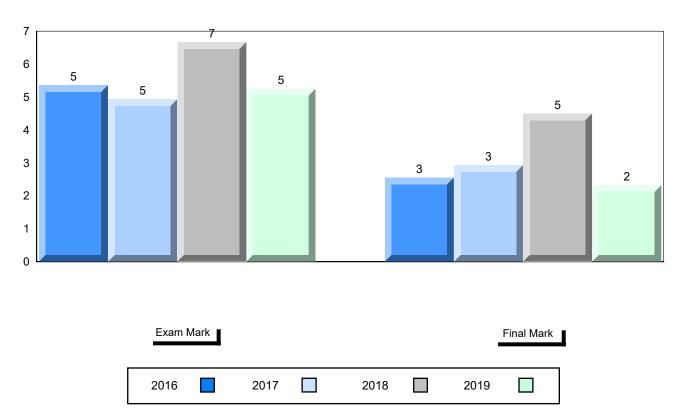

## Difference from Provincial Mean, 2016-2019

School data with 5 or fewer students withheld for reasons of confidentiality.