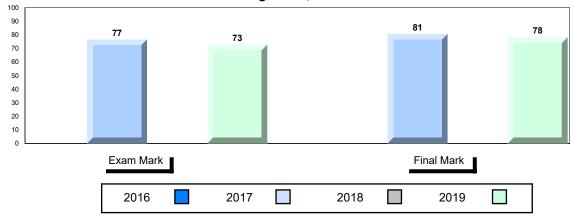

#### Average Mark, 2016-2019

School data with 5 or fewer students withheld for reasons of confidentiality.

| Exam Mark | ( |      |      | F | inal Mark |  |
|-----------|---|------|------|---|-----------|--|
| 2016      |   | 2017 | 2018 |   | 2019      |  |