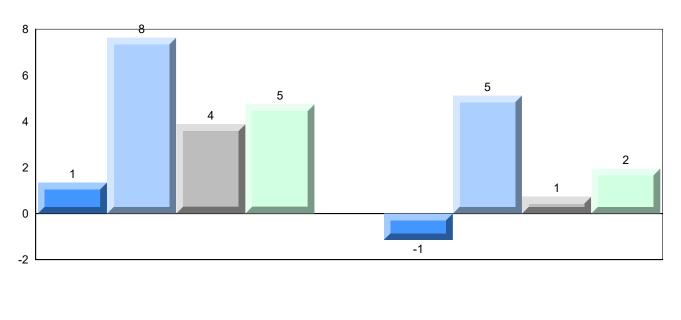

## Difference from Provincial Mean, 2016-2019

School data with 5 or fewer students withheld for reasons of confidentiality.