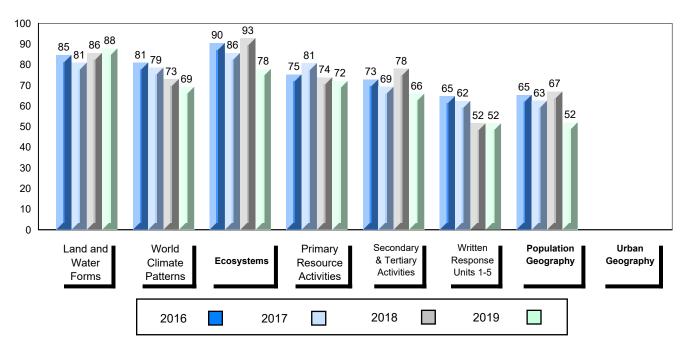

## 4 Year Public Exam (Subtest) Mark Trend 2016-2019

School data with 5 or fewer students withheld for reasons of confidentiality.

#007 - Amos Comenius Memorial School, Hopedale

Grades: K-12

| Number of Students                                  | 3                            | Public<br>Exam<br>Mark                                             | School<br>vs<br>Region | School<br>vs<br>Province | Final<br>Mark | School<br>vs<br>Region | School<br>vs<br>Province |
|-----------------------------------------------------|------------------------------|--------------------------------------------------------------------|------------------------|--------------------------|---------------|------------------------|--------------------------|
| World Geography 3202                                | School                       |                                                                    | data with 5            |                          |               | data with 5 d          |                          |
| <u>Subtest</u>                                      | Region<br>Province           | students withheld for reasons of confidentiality. confidentiality. |                        |                          |               |                        |                          |
| Multiple Choice<br>Land and<br>Water Forms          | School<br>Region<br>Province |                                                                    |                        |                          |               |                        |                          |
| World<br>Climate<br>Patterns                        | School<br>Region<br>Province |                                                                    |                        |                          |               |                        |                          |
| Ecosystems                                          | School<br>Region<br>Province |                                                                    |                        |                          |               |                        |                          |
| Primary                                             | School                       |                                                                    |                        |                          |               |                        |                          |
| Resource                                            | Region                       |                                                                    |                        |                          |               |                        |                          |
| Activities                                          | Province                     |                                                                    |                        |                          |               |                        |                          |
| Secondary &                                         | School                       |                                                                    |                        |                          |               |                        |                          |
| Tertiary Activities                                 | Region                       |                                                                    |                        |                          |               |                        |                          |
|                                                     | Province                     |                                                                    |                        |                          |               |                        |                          |
| <u>Long Answer</u><br>Written response<br>Units 1-5 | School<br>Region<br>Province |                                                                    |                        |                          |               |                        |                          |
| Population<br>Geography                             | School<br>Region<br>Province |                                                                    |                        |                          |               |                        |                          |
| Urban<br>Geography                                  | School<br>Region<br>Province |                                                                    |                        |                          |               |                        |                          |