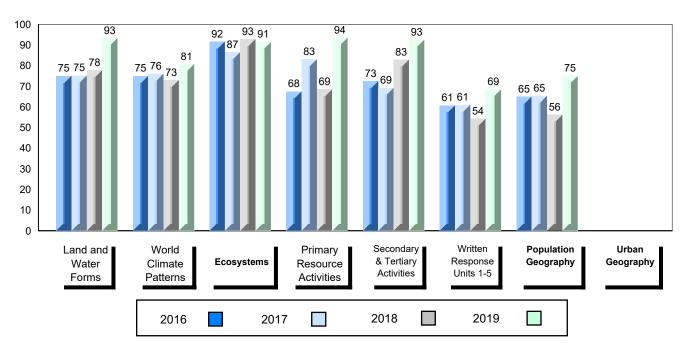

## #477 - Mealy Mountain Collegiate, Happy Valley-Goose Bay

Grades: 8-12

| Number of Students   | 42       | Public<br>Exam<br>Mark | School<br>vs<br>Region | School<br>vs<br>Province | Final<br>Mark | School<br>vs<br>Region | School<br>vs<br>Province |
|----------------------|----------|------------------------|------------------------|--------------------------|---------------|------------------------|--------------------------|
| World Geography 3202 | School   | 62.4                   | •                      | •                        | 62.5          | •                      | •                        |
| <u>Subtest</u>       | Region   | 66.3                   |                        |                          | 67.6          |                        |                          |
|                      | Province | 70.4                   |                        |                          | 73.0          |                        |                          |
| Multiple Choice      | School   | 64.3                   | •                      | •                        |               |                        |                          |
| Land and             | Region   | 73.9                   | •                      | •                        |               |                        |                          |
| Water Forms          | Province | 80.3                   |                        |                          |               |                        |                          |
| World                | School   | 63.9                   | •                      | •                        |               |                        |                          |
| Climate              | Region   | 68.0                   | •                      | •                        |               |                        |                          |
| Patterns             | Province | 70.6                   |                        |                          |               |                        |                          |
|                      | School   | 79.9                   | •                      | •                        |               |                        |                          |
| Ecosystems           | Region   | 82.6                   | •                      | •                        |               |                        |                          |
|                      | Province | 86.2                   |                        |                          |               |                        |                          |
| Primary              | School   | 66.8                   | •                      | •                        |               |                        |                          |
| Resource             | Region   | 71.4                   |                        |                          |               |                        |                          |
| Activities           | Province | 76.6                   |                        |                          |               |                        |                          |
| Secondary &          | School   | 64.9                   | •                      | •                        |               |                        |                          |
| Tertiary Activities  | Region   | 71.4                   |                        |                          |               |                        |                          |
|                      | Province | 74.8                   |                        |                          |               |                        |                          |
| Long Answer          | School   | 56.1                   | •                      | •                        |               |                        |                          |
| Written response     | Region   | 59.9                   |                        |                          |               |                        |                          |
| Units 1-5            | Province | 66.3                   |                        |                          |               |                        |                          |
| Population           | School   | 54.5                   | •                      | •                        |               |                        |                          |
| Geography            | Region   | 67.9                   |                        |                          |               |                        |                          |
| 0009104117           | Province | 66.9                   |                        |                          |               |                        |                          |
| Urban                | School   | 58.2                   |                        | •                        |               |                        |                          |
| Geography            | Region   | 57.3                   |                        |                          |               |                        |                          |
|                      | Province | 58.4                   |                        |                          |               |                        |                          |

#477 - Mealy Mountain Collegiate, Happy Valley-Goose Bay

# Difference from Provincial Mean, 2016-2019

4 Year Public Exam (Subtest) Mark Trend 2016-2019

#487 - Labrador Straits Academy, L'Anse au Loup

Grades: K-12

| Number of Students   | 10       | Public<br>Exam<br>Mark | School<br>vs<br>Region | School<br>vs<br>Province | Fir<br>Ma |     | School<br>vs<br>Region | School<br>vs<br>Province |
|----------------------|----------|------------------------|------------------------|--------------------------|-----------|-----|------------------------|--------------------------|
| World Geography 3202 | School   | 68.0                   |                        | •                        |           | 2.0 | <b>A</b>               | •                        |
| <u>Subtest</u>       | Region   | 66.3                   |                        |                          |           | 7.6 |                        |                          |
|                      | Province | 70.4                   |                        |                          | 73        | 3.0 |                        |                          |
| Multiple Choice      | School   | 93.3                   |                        |                          |           |     |                        |                          |
| Land and             | Region   | 73.9                   | _                      | _                        |           |     |                        |                          |
| Water Forms          | Province | 80.3                   |                        |                          |           |     |                        |                          |
| World                | School   | 70.0                   |                        | •                        |           |     |                        |                          |
| Climate              | Region   | 68.0                   |                        |                          |           |     |                        |                          |
| Patterns             | Province | 70.6                   |                        |                          |           |     |                        |                          |
|                      | School   | 87.1                   |                        | <b>A</b>                 |           |     |                        |                          |
| Ecosystems           | Region   | 82.6                   |                        |                          |           |     |                        |                          |
|                      | Province | 86.2                   |                        |                          |           |     |                        |                          |
| Primary              | School   | 77.1                   |                        | <b>A</b>                 |           |     |                        |                          |
| Resource             | Region   | 71.4                   |                        |                          |           |     |                        |                          |
| Activities           | Province | 76.6                   |                        |                          |           |     |                        |                          |
| Secondary &          | School   | 72.5                   |                        | ▼                        |           |     |                        |                          |
| Tertiary Activities  | Region   | 71.4                   |                        |                          |           |     |                        |                          |
|                      | Province | 74.8                   |                        |                          |           |     |                        |                          |
| Long Answer          | School   | 62.3                   |                        | •                        |           |     |                        |                          |
| Written response     | Region   | 59.9                   |                        |                          |           |     |                        |                          |
| Units 1-5            | Province | 66.3                   |                        |                          |           |     |                        |                          |
| Population           | School   | -999.0                 |                        |                          |           |     |                        |                          |
| Geography            | Region   | 67.9                   |                        |                          |           |     |                        |                          |
| 0.7                  | Province | 66.9                   |                        |                          |           |     |                        |                          |
| Urban                | School   | 54.5                   | •                      | •                        |           |     |                        |                          |
| Geography            | Region   | 57.3                   |                        |                          |           |     |                        |                          |
|                      | Province | 58.4                   |                        |                          |           |     |                        |                          |