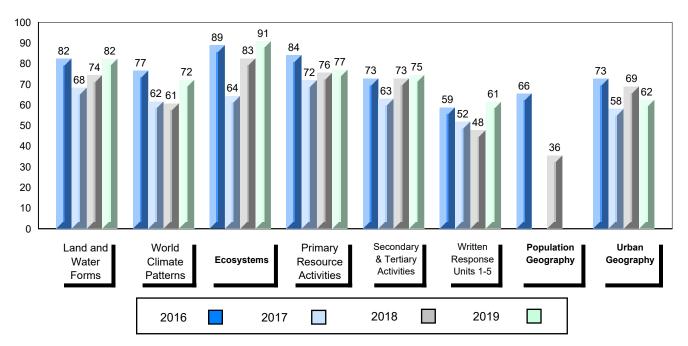

## 4 Year Public Exam (Subtest) Mark Trend 2016-2019

School data with 5 or fewer students withheld for reasons of confidentiality.

#007 - Amos Comenius Memorial School, Hopedale

Grades: K-12

| Number of Students                                  | 3                            | Public<br>Exam<br>Mark                                             | School<br>vs<br>Region | School<br>vs<br>Province | Final<br>Mark | School<br>vs<br>Region | School<br>vs<br>Province |
|-----------------------------------------------------|------------------------------|--------------------------------------------------------------------|------------------------|--------------------------|---------------|------------------------|--------------------------|
| World Geography 3202                                | School                       |                                                                    | data with 5            |                          |               | data with 5 d          |                          |
| <u>Subtest</u>                                      | Region<br>Province           | students withheld for reasons of confidentiality. confidentiality. |                        |                          |               |                        |                          |
| Multiple Choice<br>Land and<br>Water Forms          | School<br>Region<br>Province |                                                                    |                        |                          |               |                        |                          |
| World<br>Climate<br>Patterns                        | School<br>Region<br>Province |                                                                    |                        |                          |               |                        |                          |
| Ecosystems                                          | School<br>Region<br>Province |                                                                    |                        |                          |               |                        |                          |
| Primary                                             | School                       |                                                                    |                        |                          |               |                        |                          |
| Resource                                            | Region                       |                                                                    |                        |                          |               |                        |                          |
| Activities                                          | Province                     |                                                                    |                        |                          |               |                        |                          |
| Secondary &                                         | School                       |                                                                    |                        |                          |               |                        |                          |
| Tertiary Activities                                 | Region                       |                                                                    |                        |                          |               |                        |                          |
|                                                     | Province                     |                                                                    |                        |                          |               |                        |                          |
| <u>Long Answer</u><br>Written response<br>Units 1-5 | School<br>Region<br>Province |                                                                    |                        |                          |               |                        |                          |
| Population<br>Geography                             | School<br>Region<br>Province |                                                                    |                        |                          |               |                        |                          |
| Urban<br>Geography                                  | School<br>Region<br>Province |                                                                    |                        |                          |               |                        |                          |