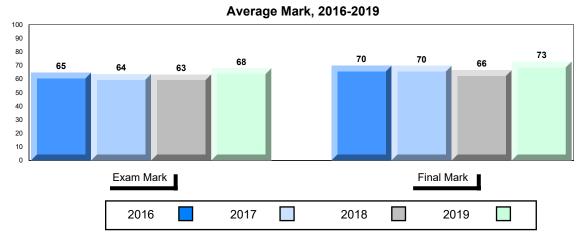

#### Average Mark, 2016-2019

School data with 5 or fewer students withheld for reasons of confidentiality.

| Exam Mark | ( |      |      | F | inal Mark |  |
|-----------|---|------|------|---|-----------|--|
| 2016      |   | 2017 | 2018 |   | 2019      |  |