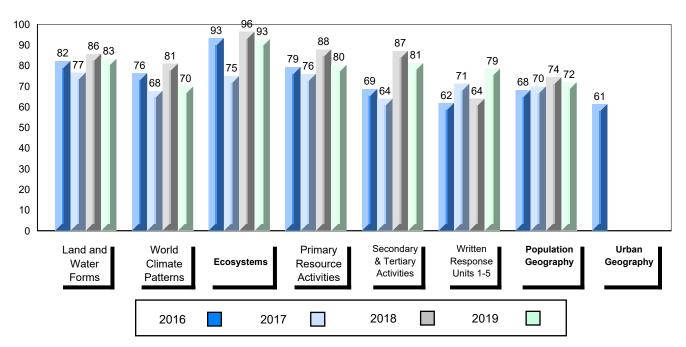

# 4 Year Public Exam (Subtest) Mark Trend 2016-2019

#083 - Pasadena Academy, Pasadena

Grades: 7-12

| Number of Students   | 18               | Public<br>Exam<br>Mark | School<br>vs<br>Region | School<br>vs<br>Province | Final<br>Mark | School<br>vs<br>Region | School<br>vs<br>Province |
|----------------------|------------------|------------------------|------------------------|--------------------------|---------------|------------------------|--------------------------|
| World Geography 3202 | School           | 76.3                   | <b>A</b>               | <b>A</b>                 | 78.8          | <b>A</b>               | <b>A</b>                 |
| <u>Subtest</u>       | Region           | 71.6                   |                        |                          | 73.9          |                        |                          |
|                      | Province         | 70.4                   |                        |                          | 73.0          |                        |                          |
| Multiple Choice      | School           | 92.6                   |                        |                          |               |                        |                          |
| Land and             | Region           | 85.6                   |                        | -                        |               |                        |                          |
| Water Forms          | Province         | 80.3                   |                        |                          |               |                        |                          |
|                      |                  |                        |                        |                          |               |                        |                          |
| World                | School           | 76.9                   |                        | <b>A</b>                 |               |                        |                          |
| Climate<br>Patterns  | Region           | 72.8                   |                        |                          |               |                        |                          |
| Fallenis             | Province         | 70.6                   |                        |                          |               |                        |                          |
|                      | School           | 91.3                   |                        |                          |               |                        |                          |
| Ecosystems           | Region           | 88.2                   |                        |                          |               |                        |                          |
|                      | Province         | 86.2                   |                        |                          |               |                        |                          |
|                      |                  |                        |                        |                          |               |                        |                          |
| Primary              | School           | 83.7                   | <b>A</b>               | <b></b>                  |               |                        |                          |
| Resource             | Region           | 78.8                   |                        |                          |               |                        |                          |
| Activities           | Province         | 76.6                   |                        |                          |               |                        |                          |
| Secondary &          | School           | 77.8                   |                        | <b>A</b>                 |               |                        |                          |
| Tertiary Activities  | Region           | 75.8                   |                        |                          |               |                        |                          |
|                      | Province         | 74.8                   |                        |                          |               |                        |                          |
| Long Answer          | Oshaal           | 70.7                   |                        |                          |               |                        |                          |
| Written response     | School<br>Region | 70.7<br>65.2           |                        | •                        |               |                        |                          |
| Units 1-5            | Province         | 66.3                   |                        |                          |               |                        |                          |
|                      | FIOVINCE         | 00.5                   |                        |                          |               |                        |                          |
| Population           | School           | 72.6                   |                        | <b>A</b>                 |               |                        |                          |
| Geography            | Region           | 64.3                   |                        |                          |               |                        |                          |
|                      | Province         | 66.9                   |                        |                          |               |                        |                          |
|                      | School           | 50.0                   | •                      | <b>•</b>                 |               |                        |                          |
| Urban                | Region           | 50.0<br>63.3           | •                      | •                        |               |                        |                          |
| Geography            | Province         | 58.4                   |                        |                          |               |                        |                          |
|                      | Province         | 30.4                   |                        |                          |               |                        |                          |

#083 - Pasadena Academy, Pasadena

Difference from Provincial Mean, 2016-2019

4 Year Public Exam (Subtest) Mark Trend 2016-2019

<u>Subtest</u>