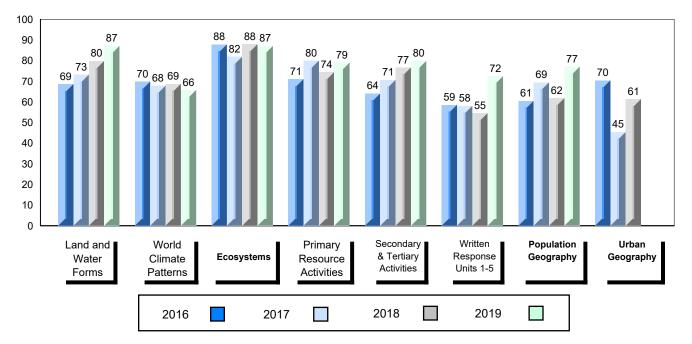

## #477 - Mealy Mountain Collegiate, Happy Valley-Goose Bay

Grades: 8-12

| Number of Students   | 42       | Public<br>Exam<br>Mark | School<br>vs<br>Region | School<br>vs<br>Province | Final<br>Mark | School<br>vs<br>Region | School<br>vs<br>Province |
|----------------------|----------|------------------------|------------------------|--------------------------|---------------|------------------------|--------------------------|
| World Geography 3202 | School   | 62.4                   | •                      | •                        | 62.5          | •                      | •                        |
| <u>Subtest</u>       | Region   | 66.3                   |                        |                          | 67.6          |                        |                          |
|                      | Province | 70.4                   |                        |                          | 73.0          |                        |                          |
| Multiple Choice      | School   | 64.3                   | •                      | •                        |               |                        |                          |
| Land and             | Region   | 73.9                   | •                      | •                        |               |                        |                          |
| Water Forms          | Province | 80.3                   |                        |                          |               |                        |                          |
| World                | School   | 63.9                   | •                      | •                        |               |                        |                          |
| Climate              | Region   | 68.0                   | •                      | •                        |               |                        |                          |
| Patterns             | Province | 70.6                   |                        |                          |               |                        |                          |
|                      | School   | 79.9                   | •                      | •                        |               |                        |                          |
| Ecosystems           | Region   | 82.6                   | •                      | •                        |               |                        |                          |
|                      | Province | 86.2                   |                        |                          |               |                        |                          |
| Primary              | School   | 66.8                   | •                      | •                        |               |                        |                          |
| Resource             | Region   | 71.4                   |                        |                          |               |                        |                          |
| Activities           | Province | 76.6                   |                        |                          |               |                        |                          |
| Secondary &          | School   | 64.9                   | •                      | •                        |               |                        |                          |
| Tertiary Activities  | Region   | 71.4                   |                        |                          |               |                        |                          |
|                      | Province | 74.8                   |                        |                          |               |                        |                          |
| Long Answer          | School   | 56.1                   | •                      | •                        |               |                        |                          |
| Written response     | Region   | 59.9                   |                        |                          |               |                        |                          |
| Units 1-5            | Province | 66.3                   |                        |                          |               |                        |                          |
| Population           | School   | 54.5                   | •                      | •                        |               |                        |                          |
| Geography            | Region   | 67.9                   |                        |                          |               |                        |                          |
| 0009104117           | Province | 66.9                   |                        |                          |               |                        |                          |
| Urban                | School   | 58.2                   |                        | •                        |               |                        |                          |
| Geography            | Region   | 57.3                   |                        |                          |               |                        |                          |
|                      | Province | 58.4                   |                        |                          |               |                        |                          |

#477 - Mealy Mountain Collegiate, Happy Valley-Goose Bay

# Difference from Provincial Mean, 2016-2019

4 Year Public Exam (Subtest) Mark Trend 2016-2019

#487 - Labrador Straits Academy, L'Anse au Loup

Grades: K-12

| Number of Students   | 10       | Public<br>Exam<br>Mark | School<br>vs<br>Region | School<br>vs<br>Province | Fir<br>Ma |     | School<br>vs<br>Region | School<br>vs<br>Province |
|----------------------|----------|------------------------|------------------------|--------------------------|-----------|-----|------------------------|--------------------------|
| World Geography 3202 | School   | 68.0                   |                        | •                        |           | 2.0 | <b>A</b>               | •                        |
| <u>Subtest</u>       | Region   | 66.3                   |                        |                          |           | 7.6 |                        |                          |
|                      | Province | 70.4                   |                        |                          | 73        | 3.0 |                        |                          |
| Multiple Choice      | School   | 93.3                   |                        |                          |           |     |                        |                          |
| Land and             | Region   | 73.9                   | _                      | _                        |           |     |                        |                          |
| Water Forms          | Province | 80.3                   |                        |                          |           |     |                        |                          |
| World                | School   | 70.0                   |                        | •                        |           |     |                        |                          |
| Climate              | Region   | 68.0                   |                        |                          |           |     |                        |                          |
| Patterns             | Province | 70.6                   |                        |                          |           |     |                        |                          |
|                      | School   | 87.1                   |                        | <b>A</b>                 |           |     |                        |                          |
| Ecosystems           | Region   | 82.6                   |                        |                          |           |     |                        |                          |
|                      | Province | 86.2                   |                        |                          |           |     |                        |                          |
| Primary              | School   | 77.1                   |                        | <b>A</b>                 |           |     |                        |                          |
| Resource             | Region   | 71.4                   |                        |                          |           |     |                        |                          |
| Activities           | Province | 76.6                   |                        |                          |           |     |                        |                          |
| Secondary &          | School   | 72.5                   |                        | ▼                        |           |     |                        |                          |
| Tertiary Activities  | Region   | 71.4                   |                        |                          |           |     |                        |                          |
|                      | Province | 74.8                   |                        |                          |           |     |                        |                          |
| Long Answer          | School   | 62.3                   |                        | •                        |           |     |                        |                          |
| Written response     | Region   | 59.9                   |                        |                          |           |     |                        |                          |
| Units 1-5            | Province | 66.3                   |                        |                          |           |     |                        |                          |
| Population           | School   | -999.0                 |                        |                          |           |     |                        |                          |
| Geography            | Region   | 67.9                   |                        |                          |           |     |                        |                          |
| 0.7                  | Province | 66.9                   |                        |                          |           |     |                        |                          |
| Urban                | School   | 54.5                   | •                      | •                        |           |     |                        |                          |
| Geography            | Region   | 57.3                   |                        |                          |           |     |                        |                          |
|                      | Province | 58.4                   |                        |                          |           |     |                        |                          |