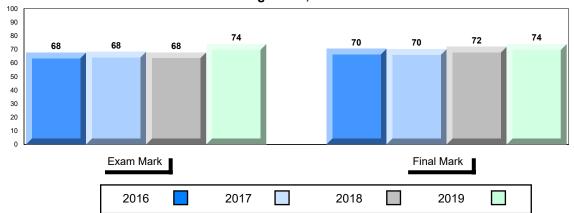

#### Average Mark, 2016-2019

School data with 5 or fewer students withheld for reasons of confidentiality.

| Exam Mark | ( |      |      | F | inal Mark |  |
|-----------|---|------|------|---|-----------|--|
| 2016      |   | 2017 | 2018 |   | 2019      |  |