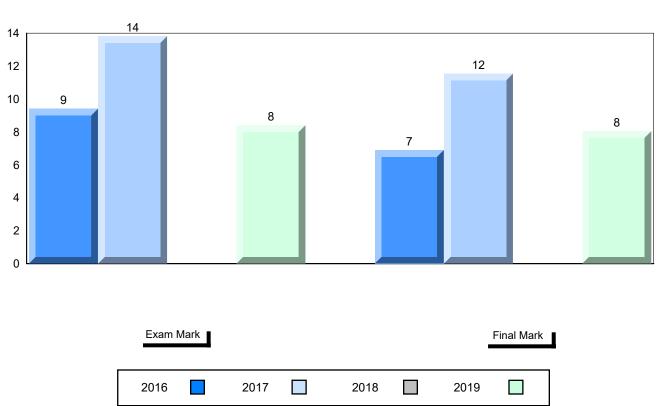

## Average Mark, 2016-2019

School data with 5 or fewer students withheld for reasons of confidentiality.

| Exam Mark |      |      | F | inal Mark |  |
|-----------|------|------|---|-----------|--|
| 2016      | 2017 | 2018 |   | 2019      |  |