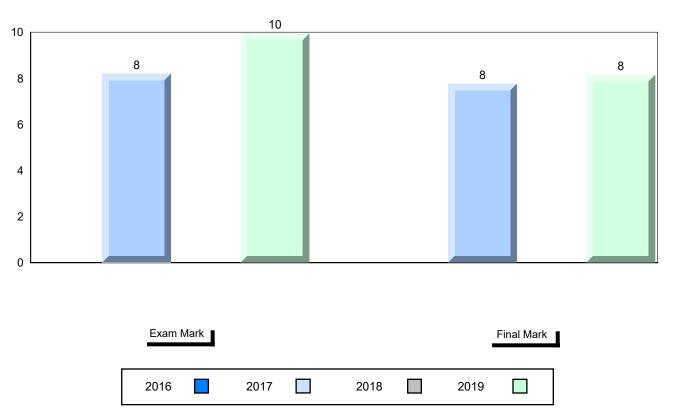

#### Average Mark, 2016-2019

School data with 5 or fewer students withheld for reasons of confidentiality.

| Exam Mark | ( |      |      | F | inal Mark |  |
|-----------|---|------|------|---|-----------|--|
| 2016      |   | 2017 | 2018 |   | 2019      |  |