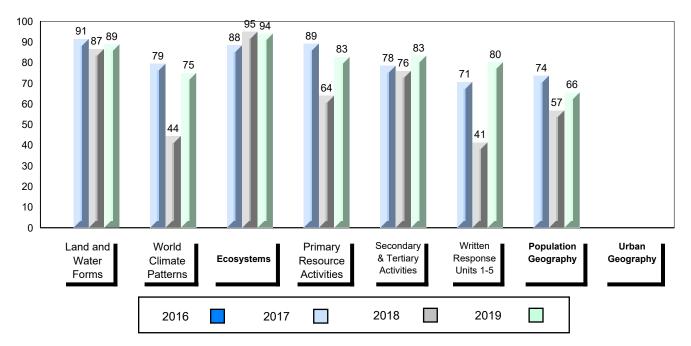

## 4 Year Public Exam (Subtest) Mark Trend 2016-2019

School data with 5 or fewer students withheld for reasons of confidentiality.

#007 - Amos Comenius Memorial School, Hopedale

Grades: K-12

| Number of Students                                  | 3                            | Public<br>Exam<br>Mark                                             | School<br>vs<br>Region | School<br>vs<br>Province | Final<br>Mark | School<br>vs<br>Region | School<br>vs<br>Province |
|-----------------------------------------------------|------------------------------|--------------------------------------------------------------------|------------------------|--------------------------|---------------|------------------------|--------------------------|
| World Geography 3202                                | School                       |                                                                    | data with 5            |                          |               | data with 5 d          |                          |
| <u>Subtest</u>                                      | Region<br>Province           | students withheld for reasons of confidentiality. confidentiality. |                        |                          |               |                        |                          |
| Multiple Choice<br>Land and<br>Water Forms          | School<br>Region<br>Province |                                                                    |                        |                          |               |                        |                          |
| World<br>Climate<br>Patterns                        | School<br>Region<br>Province |                                                                    |                        |                          |               |                        |                          |
| Ecosystems                                          | School<br>Region<br>Province |                                                                    |                        |                          |               |                        |                          |
| Primary                                             | School                       |                                                                    |                        |                          |               |                        |                          |
| Resource                                            | Region                       |                                                                    |                        |                          |               |                        |                          |
| Activities                                          | Province                     |                                                                    |                        |                          |               |                        |                          |
| Secondary &                                         | School                       |                                                                    |                        |                          |               |                        |                          |
| Tertiary Activities                                 | Region                       |                                                                    |                        |                          |               |                        |                          |
|                                                     | Province                     |                                                                    |                        |                          |               |                        |                          |
| <u>Long Answer</u><br>Written response<br>Units 1-5 | School<br>Region<br>Province |                                                                    |                        |                          |               |                        |                          |
| Population<br>Geography                             | School<br>Region<br>Province |                                                                    |                        |                          |               |                        |                          |
| Urban<br>Geography                                  | School<br>Region<br>Province |                                                                    |                        |                          |               |                        |                          |