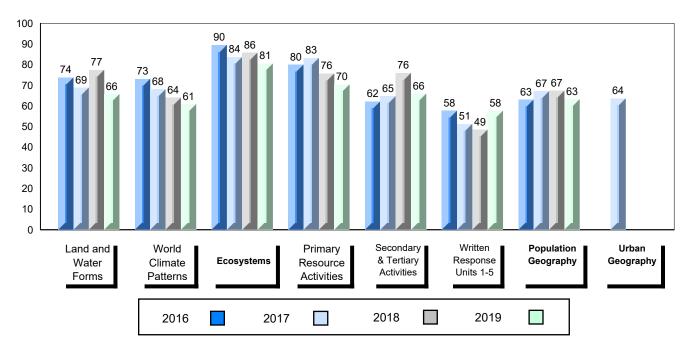

## #477 - Mealy Mountain Collegiate, Happy Valley-Goose Bay

Grades: 8-12

| Number of Students   | 42       | Public<br>Exam<br>Mark | School<br>vs<br>Region | School<br>vs<br>Province | Final<br>Mark | School<br>vs<br>Region | School<br>vs<br>Province |
|----------------------|----------|------------------------|------------------------|--------------------------|---------------|------------------------|--------------------------|
| World Geography 3202 | School   | 62.4                   | •                      | •                        | 62.5          | •                      | •                        |
| <u>Subtest</u>       | Region   | 66.3                   |                        |                          | 67.6          |                        |                          |
|                      | Province | 70.4                   |                        |                          | 73.0          |                        |                          |
| Multiple Choice      | School   | 64.3                   | •                      | •                        |               |                        |                          |
| Land and             | Region   | 73.9                   | •                      | •                        |               |                        |                          |
| Water Forms          | Province | 80.3                   |                        |                          |               |                        |                          |
| World                | School   | 63.9                   | •                      | •                        |               |                        |                          |
| Climate              | Region   | 68.0                   | •                      | •                        |               |                        |                          |
| Patterns             | Province | 70.6                   |                        |                          |               |                        |                          |
|                      | School   | 79.9                   | •                      | •                        |               |                        |                          |
| Ecosystems           | Region   | 82.6                   | •                      | •                        |               |                        |                          |
|                      | Province | 86.2                   |                        |                          |               |                        |                          |
| Primary              | School   | 66.8                   | •                      | •                        |               |                        |                          |
| Resource             | Region   | 71.4                   |                        |                          |               |                        |                          |
| Activities           | Province | 76.6                   |                        |                          |               |                        |                          |
| Secondary &          | School   | 64.9                   | •                      | •                        |               |                        |                          |
| Tertiary Activities  | Region   | 71.4                   |                        |                          |               |                        |                          |
|                      | Province | 74.8                   |                        |                          |               |                        |                          |
| Long Answer          | School   | 56.1                   | •                      | •                        |               |                        |                          |
| Written response     | Region   | 59.9                   |                        |                          |               |                        |                          |
| Units 1-5            | Province | 66.3                   |                        |                          |               |                        |                          |
| Population           | School   | 54.5                   | •                      | •                        |               |                        |                          |
| Geography            | Region   | 67.9                   |                        |                          |               |                        |                          |
| 0009104117           | Province | 66.9                   |                        |                          |               |                        |                          |
| Urban                | School   | 58.2                   |                        | •                        |               |                        |                          |
| Geography            | Region   | 57.3                   |                        |                          |               |                        |                          |
|                      | Province | 58.4                   |                        |                          |               |                        |                          |

#477 - Mealy Mountain Collegiate, Happy Valley-Goose Bay