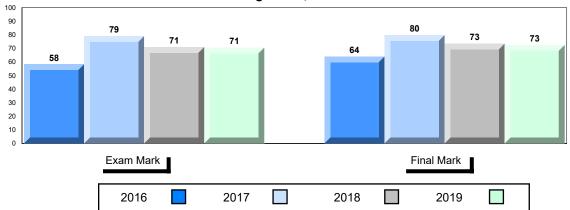

## #477 - Mealy Mountain Collegiate, Happy Valley-Goose Bay

Grades: 8-12

| Number of Students   | 42       | Public<br>Exam<br>Mark | School<br>vs<br>Region | School<br>vs<br>Province | Final<br>Mark | School<br>vs<br>Region | School<br>vs<br>Province |
|----------------------|----------|------------------------|------------------------|--------------------------|---------------|------------------------|--------------------------|
| World Geography 3202 | School   | 62.4                   | •                      | •                        | 62.5          | •                      | •                        |
| <u>Subtest</u>       | Region   | 66.3                   |                        |                          | 67.6          |                        |                          |
|                      | Province | 70.4                   |                        |                          | 73.0          |                        |                          |
| Multiple Choice      | School   | 64.3                   | •                      | •                        |               |                        |                          |
| Land and             | Region   | 73.9                   | •                      | •                        |               |                        |                          |
| Water Forms          | Province | 80.3                   |                        |                          |               |                        |                          |
| World                | School   | 63.9                   | •                      | •                        |               |                        |                          |
| Climate              | Region   | 68.0                   | •                      | •                        |               |                        |                          |
| Patterns             | Province | 70.6                   |                        |                          |               |                        |                          |
|                      | School   | 79.9                   | •                      | •                        |               |                        |                          |
| Ecosystems           | Region   | 82.6                   | •                      | •                        |               |                        |                          |
|                      | Province | 86.2                   |                        |                          |               |                        |                          |
| Primary              | School   | 66.8                   | •                      | •                        |               |                        |                          |
| Resource             | Region   | 71.4                   |                        |                          |               |                        |                          |
| Activities           | Province | 76.6                   |                        |                          |               |                        |                          |
| Secondary &          | School   | 64.9                   | •                      | •                        |               |                        |                          |
| Tertiary Activities  | Region   | 71.4                   |                        |                          |               |                        |                          |
|                      | Province | 74.8                   |                        |                          |               |                        |                          |
| Long Answer          | School   | 56.1                   | •                      | •                        |               |                        |                          |
| Written response     | Region   | 59.9                   |                        |                          |               |                        |                          |
| Units 1-5            | Province | 66.3                   |                        |                          |               |                        |                          |
| Population           | School   | 54.5                   | •                      | •                        |               |                        |                          |
| Geography            | Region   | 67.9                   |                        |                          |               |                        |                          |
| 0009104117           | Province | 66.9                   |                        |                          |               |                        |                          |
| Urban                | School   | 58.2                   |                        | •                        |               |                        |                          |
| Geography            | Region   | 57.3                   |                        |                          |               |                        |                          |
|                      | Province | 58.4                   |                        |                          |               |                        |                          |

#477 - Mealy Mountain Collegiate, Happy Valley-Goose Bay