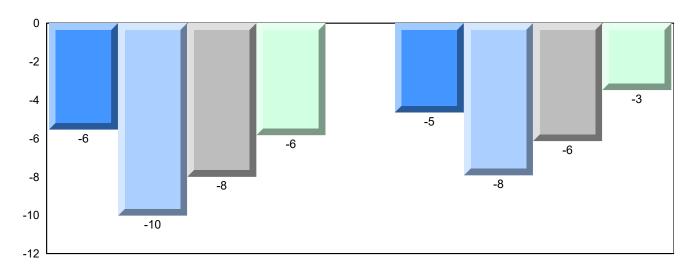

## Difference from Provincial Mean, 2016-2019

School data with 5 or fewer students withheld for reasons of confidentiality.

## 4 Year Public Exam (Subtest) Mark Trend 2016-2019

School data with 5 or fewer students withheld for reasons of confidentiality.

#007 - Amos Comenius Memorial School, Hopedale

Grades: K-12

| Number of Students                                  | 3                            | Public<br>Exam<br>Mark                                             | School<br>vs<br>Region | School<br>vs<br>Province | Final<br>Mark | School<br>vs<br>Region | School<br>vs<br>Province |
|-----------------------------------------------------|------------------------------|--------------------------------------------------------------------|------------------------|--------------------------|---------------|------------------------|--------------------------|
| World Geography 3202                                | School                       |                                                                    | data with 5            |                          |               | data with 5 d          |                          |
| <u>Subtest</u>                                      | Region<br>Province           | students withheld for reasons of confidentiality. confidentiality. |                        |                          |               |                        |                          |
| Multiple Choice<br>Land and<br>Water Forms          | School<br>Region<br>Province |                                                                    |                        |                          |               |                        |                          |
| World<br>Climate<br>Patterns                        | School<br>Region<br>Province |                                                                    |                        |                          |               |                        |                          |
| Ecosystems                                          | School<br>Region<br>Province |                                                                    |                        |                          |               |                        |                          |
| Primary                                             | School                       |                                                                    |                        |                          |               |                        |                          |
| Resource                                            | Region                       |                                                                    |                        |                          |               |                        |                          |
| Activities                                          | Province                     |                                                                    |                        |                          |               |                        |                          |
| Secondary &                                         | School                       |                                                                    |                        |                          |               |                        |                          |
| Tertiary Activities                                 | Region                       |                                                                    |                        |                          |               |                        |                          |
|                                                     | Province                     |                                                                    |                        |                          |               |                        |                          |
| <u>Long Answer</u><br>Written response<br>Units 1-5 | School<br>Region<br>Province |                                                                    |                        |                          |               |                        |                          |
| Population<br>Geography                             | School<br>Region<br>Province |                                                                    |                        |                          |               |                        |                          |
| Urban<br>Geography                                  | School<br>Region<br>Province |                                                                    |                        |                          |               |                        |                          |