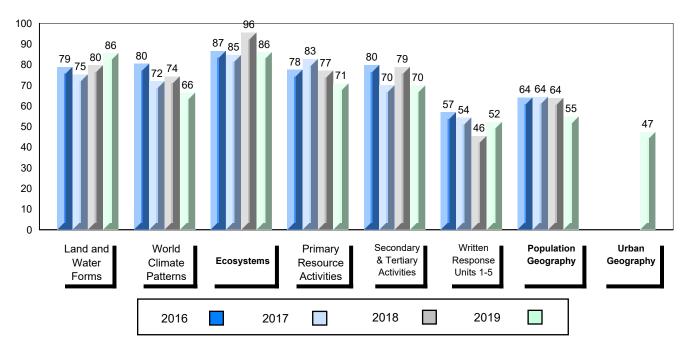

## 4 Year Public Exam (Subtest) Mark Trend 2016-2019

School data with 5 or fewer students withheld for reasons of confidentiality.

#007 - Amos Comenius Memorial School, Hopedale

Grades: K-12

| Number of Students                                  | 3                            | Public<br>Exam<br>Mark                                             | School<br>vs<br>Region | School<br>vs<br>Province | Final<br>Mark | School<br>vs<br>Region | School<br>vs<br>Province |
|-----------------------------------------------------|------------------------------|--------------------------------------------------------------------|------------------------|--------------------------|---------------|------------------------|--------------------------|
| World Geography 3202                                | School                       |                                                                    | data with 5            |                          |               | data with 5 d          |                          |
| <u>Subtest</u>                                      | Region<br>Province           | students withheld for reasons of confidentiality. confidentiality. |                        |                          |               |                        |                          |
| Multiple Choice<br>Land and<br>Water Forms          | School<br>Region<br>Province |                                                                    |                        |                          |               |                        |                          |
| World<br>Climate<br>Patterns                        | School<br>Region<br>Province |                                                                    |                        |                          |               |                        |                          |
| Ecosystems                                          | School<br>Region<br>Province |                                                                    |                        |                          |               |                        |                          |
| Primary                                             | School                       |                                                                    |                        |                          |               |                        |                          |
| Resource                                            | Region                       |                                                                    |                        |                          |               |                        |                          |
| Activities                                          | Province                     |                                                                    |                        |                          |               |                        |                          |
| Secondary &                                         | School                       |                                                                    |                        |                          |               |                        |                          |
| Tertiary Activities                                 | Region                       |                                                                    |                        |                          |               |                        |                          |
|                                                     | Province                     |                                                                    |                        |                          |               |                        |                          |
| <u>Long Answer</u><br>Written response<br>Units 1-5 | School<br>Region<br>Province |                                                                    |                        |                          |               |                        |                          |
| Population<br>Geography                             | School<br>Region<br>Province |                                                                    |                        |                          |               |                        |                          |
| Urban<br>Geography                                  | School<br>Region<br>Province |                                                                    |                        |                          |               |                        |                          |