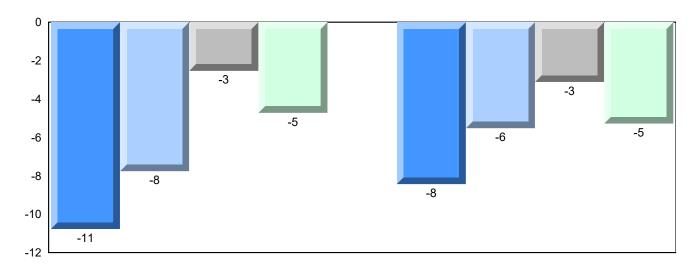

## Difference from Provincial Mean, 2016-2019

School data with 5 or fewer students withheld for reasons of confidentiality.