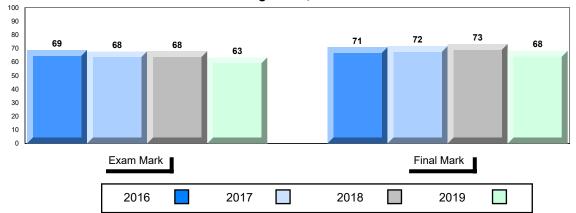

## #477 - Mealy Mountain Collegiate, Happy Valley-Goose Bay

Grades: 8-12

| Number of Students   | 42       | Public<br>Exam<br>Mark | School<br>vs<br>Region | School<br>vs<br>Province | Final<br>Mark | School<br>vs<br>Region | School<br>vs<br>Province |
|----------------------|----------|------------------------|------------------------|--------------------------|---------------|------------------------|--------------------------|
| World Geography 3202 | School   | 62.4                   | •                      | •                        | 62.5          | •                      | •                        |
| <u>Subtest</u>       | Region   | 66.3                   |                        |                          | 67.6          |                        |                          |
|                      | Province | 70.4                   |                        |                          | 73.0          |                        |                          |
| Multiple Choice      | School   | 64.3                   | •                      | •                        |               |                        |                          |
| Land and             | Region   | 73.9                   | •                      | •                        |               |                        |                          |
| Water Forms          | Province | 80.3                   |                        |                          |               |                        |                          |
| World                | School   | 63.9                   | •                      | •                        |               |                        |                          |
| Climate              | Region   | 68.0                   | •                      | •                        |               |                        |                          |
| Patterns             | Province | 70.6                   |                        |                          |               |                        |                          |
|                      | School   | 79.9                   | •                      | •                        |               |                        |                          |
| Ecosystems           | Region   | 82.6                   | •                      | •                        |               |                        |                          |
|                      | Province | 86.2                   |                        |                          |               |                        |                          |
| Primary              | School   | 66.8                   | •                      | •                        |               |                        |                          |
| Resource             | Region   | 71.4                   |                        |                          |               |                        |                          |
| Activities           | Province | 76.6                   |                        |                          |               |                        |                          |
| Secondary &          | School   | 64.9                   | •                      | •                        |               |                        |                          |
| Tertiary Activities  | Region   | 71.4                   |                        |                          |               |                        |                          |
|                      | Province | 74.8                   |                        |                          |               |                        |                          |
| Long Answer          | School   | 56.1                   | •                      | •                        |               |                        |                          |
| Written response     | Region   | 59.9                   |                        |                          |               |                        |                          |
| Units 1-5            | Province | 66.3                   |                        |                          |               |                        |                          |
| Population           | School   | 54.5                   | •                      | •                        |               |                        |                          |
| Geography            | Region   | 67.9                   |                        |                          |               |                        |                          |
| 0009104117           | Province | 66.9                   |                        |                          |               |                        |                          |
| Urban                | School   | 58.2                   |                        | •                        |               |                        |                          |
| Geography            | Region   | 57.3                   |                        |                          |               |                        |                          |
|                      | Province | 58.4                   |                        |                          |               |                        |                          |

#477 - Mealy Mountain Collegiate, Happy Valley-Goose Bay

# Difference from Provincial Mean, 2016-2019

4 Year Public Exam (Subtest) Mark Trend 2016-2019

#487 - Labrador Straits Academy, L'Anse au Loup

Grades: K-12

| Number of Students   | 10       | Public<br>Exam<br>Mark | School<br>vs<br>Region | School<br>vs<br>Province | Fir<br>Ma |     | School<br>vs<br>Region | School<br>vs<br>Province |
|----------------------|----------|------------------------|------------------------|--------------------------|-----------|-----|------------------------|--------------------------|
| World Geography 3202 | School   | 68.0                   |                        | •                        |           | 2.0 | <b>A</b>               | •                        |
| <u>Subtest</u>       | Region   | 66.3                   |                        |                          |           | 7.6 |                        |                          |
|                      | Province | 70.4                   |                        |                          | 73        | 3.0 |                        |                          |
| Multiple Choice      | School   | 93.3                   |                        |                          |           |     |                        |                          |
| Land and             | Region   | 73.9                   | _                      | _                        |           |     |                        |                          |
| Water Forms          | Province | 80.3                   |                        |                          |           |     |                        |                          |
| World                | School   | 70.0                   |                        | •                        |           |     |                        |                          |
| Climate              | Region   | 68.0                   |                        |                          |           |     |                        |                          |
| Patterns             | Province | 70.6                   |                        |                          |           |     |                        |                          |
|                      | School   | 87.1                   |                        | <b>A</b>                 |           |     |                        |                          |
| Ecosystems           | Region   | 82.6                   |                        |                          |           |     |                        |                          |
|                      | Province | 86.2                   |                        |                          |           |     |                        |                          |
| Primary              | School   | 77.1                   |                        | <b>A</b>                 |           |     |                        |                          |
| Resource             | Region   | 71.4                   |                        |                          |           |     |                        |                          |
| Activities           | Province | 76.6                   |                        |                          |           |     |                        |                          |
| Secondary &          | School   | 72.5                   |                        | ▼                        |           |     |                        |                          |
| Tertiary Activities  | Region   | 71.4                   |                        |                          |           |     |                        |                          |
|                      | Province | 74.8                   |                        |                          |           |     |                        |                          |
| Long Answer          | School   | 62.3                   |                        | •                        |           |     |                        |                          |
| Written response     | Region   | 59.9                   |                        |                          |           |     |                        |                          |
| Units 1-5            | Province | 66.3                   |                        |                          |           |     |                        |                          |
| Population           | School   | -999.0                 |                        |                          |           |     |                        |                          |
| Geography            | Region   | 67.9                   |                        |                          |           |     |                        |                          |
| 0.7                  | Province | 66.9                   |                        |                          |           |     |                        |                          |
| Urban                | School   | 54.5                   | •                      | •                        |           |     |                        |                          |
| Geography            | Region   | 57.3                   |                        |                          |           |     |                        |                          |
|                      | Province | 58.4                   |                        |                          |           |     |                        |                          |