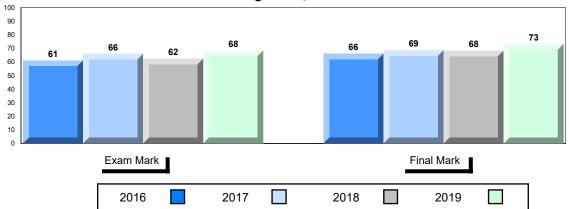

## #027 - Canon Richards Memorial Academy, Flower's Cove

Grades: K-12

| Number of Students      | 11       | Public<br>Exam<br>Mark | School<br>vs<br>Region | School<br>vs<br>Province | Final<br>Mark | School<br>vs<br>Region | School<br>vs<br>Province |
|-------------------------|----------|------------------------|------------------------|--------------------------|---------------|------------------------|--------------------------|
| World Geography 3202    | School   | 62.4                   | •                      | •                        | 66.7          | •                      | •                        |
| <u>Subtest</u>          | Region   | 71.6                   |                        |                          | 73.9          |                        |                          |
|                         | Province | 70.4                   |                        |                          | 73.0          |                        |                          |
| Multiple Choice         | School   | 87.9                   |                        |                          |               |                        |                          |
| Land and                | Region   | 85.6                   |                        |                          |               |                        |                          |
| Water Forms             | Province | 80.3                   |                        |                          |               |                        |                          |
|                         | TTOVINCE | 00.0                   |                        |                          |               |                        |                          |
| World                   | School   | 69.2                   | •                      | •                        |               |                        |                          |
| Climate                 | Region   | 72.8                   |                        |                          |               |                        |                          |
| Patterns                | Province | 70.6                   |                        |                          |               |                        |                          |
|                         | School   | 77.9                   | •                      | •                        |               |                        |                          |
| Ecosystems              | Region   | 88.2                   | •                      | ·                        |               |                        |                          |
| 2000 jotomo             | Province | 86.2                   |                        |                          |               |                        |                          |
|                         | 11011100 |                        |                        |                          |               |                        |                          |
| Primary                 | School   | 72.1                   | ▼                      | •                        |               |                        |                          |
| Resource                | Region   | 78.8                   |                        |                          |               |                        |                          |
| Activities              | Province | 76.6                   |                        |                          |               |                        |                          |
| Secondary &             | School   | 65.9                   | •                      | •                        |               |                        |                          |
| Tertiary Activities     | Region   | 75.8                   |                        |                          |               |                        |                          |
| -                       | Province | 74.8                   |                        |                          |               |                        |                          |
| Long Answer             |          |                        |                        |                          |               |                        |                          |
| Written response        | School   | 51.6                   | •                      | •                        |               |                        |                          |
| Units 1-5               | Region   | 65.2                   |                        |                          |               |                        |                          |
|                         | Province | 66.3                   |                        |                          |               |                        |                          |
| Develotion              | School   | 52.1                   | •                      | •                        |               |                        |                          |
| Population<br>Geography | Region   | 64.3                   |                        |                          |               |                        |                          |
| Coography               | Province | 66.9                   |                        |                          |               |                        |                          |
|                         |          |                        |                        |                          |               |                        |                          |
| Urban                   | School   | -999.0                 |                        |                          |               |                        |                          |
| Geography               | Region   | 63.3                   |                        |                          |               |                        |                          |
|                         | Province | 58.4                   |                        |                          |               |                        |                          |

#027 - Canon Richards Memorial Academy, Flower's Cove