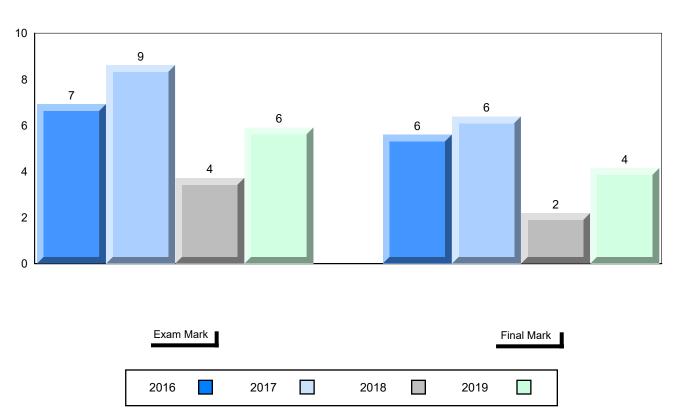

## Average Mark, 2016-2019

School data with 5 or fewer students withheld for reasons of confidentiality.

| Exam Mark |      |      | F | inal Mark |  |
|-----------|------|------|---|-----------|--|
| 2016      | 2017 | 2018 |   | 2019      |  |