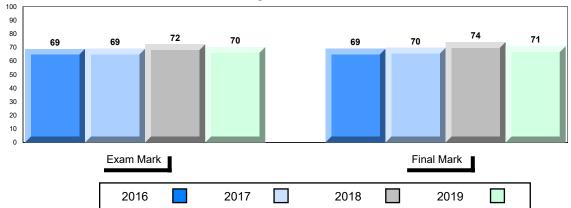

## Average Mark, 2016-2019

School data with 5 or fewer students withheld for reasons of confidentiality.

| Exam Mark |      |      | F | inal Mark |  |
|-----------|------|------|---|-----------|--|
| 2016      | 2017 | 2018 |   | 2019      |  |