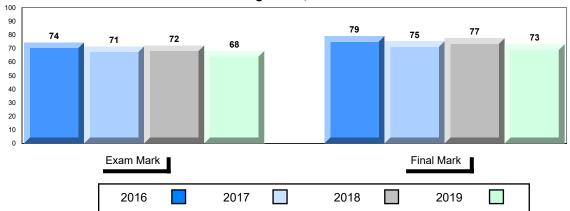

## #477 - Mealy Mountain Collegiate, Happy Valley-Goose Bay

Grades: 8-12

| Number of Students   | 42       | Public<br>Exam<br>Mark | School<br>vs<br>Region | School<br>vs<br>Province | Final<br>Mark | School<br>vs<br>Region | School<br>vs<br>Province |
|----------------------|----------|------------------------|------------------------|--------------------------|---------------|------------------------|--------------------------|
| World Geography 3202 | School   | 62.4                   | •                      | •                        | 62.5          | •                      | •                        |
| <u>Subtest</u>       | Region   | 66.3                   |                        |                          | 67.6          |                        |                          |
|                      | Province | 70.4                   |                        |                          | 73.0          |                        |                          |
| Multiple Choice      | School   | 64.3                   | •                      | •                        |               |                        |                          |
| Land and             | Region   | 73.9                   | •                      | •                        |               |                        |                          |
| Water Forms          | Province | 80.3                   |                        |                          |               |                        |                          |
| World                | School   | 63.9                   | •                      | •                        |               |                        |                          |
| Climate              | Region   | 68.0                   | •                      | •                        |               |                        |                          |
| Patterns             | Province | 70.6                   |                        |                          |               |                        |                          |
|                      | School   | 79.9                   | •                      | •                        |               |                        |                          |
| Ecosystems           | Region   | 82.6                   | •                      | •                        |               |                        |                          |
|                      | Province | 86.2                   |                        |                          |               |                        |                          |
| Primary              | School   | 66.8                   | •                      | •                        |               |                        |                          |
| Resource             | Region   | 71.4                   |                        |                          |               |                        |                          |
| Activities           | Province | 76.6                   |                        |                          |               |                        |                          |
| Secondary &          | School   | 64.9                   | •                      | •                        |               |                        |                          |
| Tertiary Activities  | Region   | 71.4                   |                        |                          |               |                        |                          |
|                      | Province | 74.8                   |                        |                          |               |                        |                          |
| Long Answer          | School   | 56.1                   | •                      | •                        |               |                        |                          |
| Written response     | Region   | 59.9                   |                        |                          |               |                        |                          |
| Units 1-5            | Province | 66.3                   |                        |                          |               |                        |                          |
| Population           | School   | 54.5                   | •                      | •                        |               |                        |                          |
| Geography            | Region   | 67.9                   |                        |                          |               |                        |                          |
| 0009104117           | Province | 66.9                   |                        |                          |               |                        |                          |
| Urban                | School   | 58.2                   |                        | •                        |               |                        |                          |
| Geography            | Region   | 57.3                   |                        |                          |               |                        |                          |
|                      | Province | 58.4                   |                        |                          |               |                        |                          |

#477 - Mealy Mountain Collegiate, Happy Valley-Goose Bay