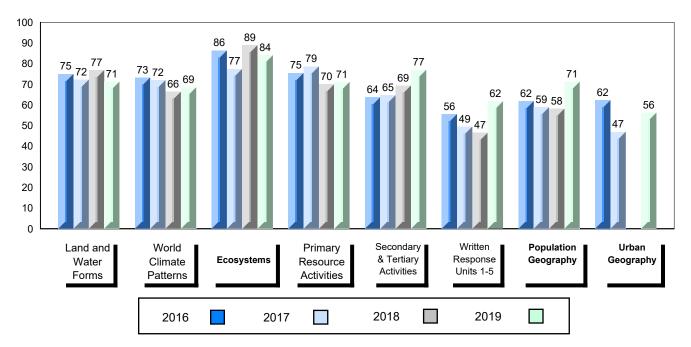

#001 - St. Peter's School, Black Tickle

Grades: K-1,3,5,8,12

|                                                   | г                            |                        |                                                 |                          | I         |    |                        |                          |
|---------------------------------------------------|------------------------------|------------------------|-------------------------------------------------|--------------------------|-----------|----|------------------------|--------------------------|
| Number of Students                                | 2                            | Public<br>Exam<br>Mark | School<br>vs<br>Region                          | School<br>vs<br>Province | Fin<br>Ma | al | School<br>vs<br>Region | School<br>vs<br>Province |
| World Geography 3202<br><u>Subtest</u>            | School<br>Region<br>Province | students               | l data with 5<br>withheld for<br>confidentialit | reasons of               |           |    |                        | easons of                |
| <u>Multiple Choice</u><br>Land and<br>Water Forms | School<br>Region<br>Province |                        |                                                 |                          |           |    |                        |                          |
| World<br>Climate<br>Patterns                      | School<br>Region<br>Province |                        |                                                 |                          |           |    |                        |                          |
| Ecosystems                                        | School<br>Region<br>Province |                        |                                                 |                          |           |    |                        |                          |
| Primary<br>Resource<br>Activities                 | School<br>Region<br>Province |                        |                                                 |                          |           |    |                        |                          |
| Secondary &<br>Tertiary Activities                | School<br>Region<br>Province |                        |                                                 |                          |           |    |                        |                          |
| Long Answer<br>Written response<br>Units 1-5      | School<br>Region<br>Province |                        |                                                 |                          |           |    |                        |                          |
| Population<br>Geography                           | School<br>Region<br>Province |                        |                                                 |                          |           |    |                        |                          |
| Urban<br>Geography                                | School<br>Region<br>Province |                        |                                                 |                          |           |    |                        |                          |

## 4 Year Public Exam (Subtest) Mark Trend 2016-2019

School data with 5 or fewer students withheld for reasons of confidentiality.

#007 - Amos Comenius Memorial School, Hopedale

Grades: K-12

| Number of Students                                  | 3                            | Public<br>Exam<br>Mark                                             | School<br>vs<br>Region | School<br>vs<br>Province | Final<br>Mark | School<br>vs<br>Region | School<br>vs<br>Province |
|-----------------------------------------------------|------------------------------|--------------------------------------------------------------------|------------------------|--------------------------|---------------|------------------------|--------------------------|
| World Geography 3202                                | School                       |                                                                    | data with 5            |                          |               | data with 5 d          |                          |
| <u>Subtest</u>                                      | Region<br>Province           | students withheld for reasons of confidentiality. confidentiality. |                        |                          |               |                        |                          |
| Multiple Choice<br>Land and<br>Water Forms          | School<br>Region<br>Province |                                                                    |                        |                          |               |                        |                          |
| World<br>Climate<br>Patterns                        | School<br>Region<br>Province |                                                                    |                        |                          |               |                        |                          |
| Ecosystems                                          | School<br>Region<br>Province |                                                                    |                        |                          |               |                        |                          |
| Primary                                             | School                       |                                                                    |                        |                          |               |                        |                          |
| Resource                                            | Region                       |                                                                    |                        |                          |               |                        |                          |
| Activities                                          | Province                     |                                                                    |                        |                          |               |                        |                          |
| Secondary &                                         | School                       |                                                                    |                        |                          |               |                        |                          |
| Tertiary Activities                                 | Region                       |                                                                    |                        |                          |               |                        |                          |
|                                                     | Province                     |                                                                    |                        |                          |               |                        |                          |
| <u>Long Answer</u><br>Written response<br>Units 1-5 | School<br>Region<br>Province |                                                                    |                        |                          |               |                        |                          |
| Population<br>Geography                             | School<br>Region<br>Province |                                                                    |                        |                          |               |                        |                          |
| Urban<br>Geography                                  | School<br>Region<br>Province |                                                                    |                        |                          |               |                        |                          |