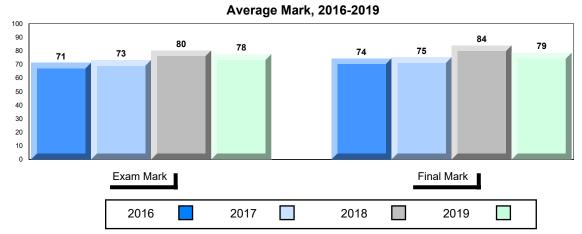

# 4 Year Public Exam (Subtest) Mark Trend 2016-2019

#083 - Pasadena Academy, Pasadena

Grades: 7-12

| Number of Students   | 18               | Public<br>Exam<br>Mark | School<br>vs<br>Region | School<br>vs<br>Province | Final<br>Mark | School<br>vs<br>Region | School<br>vs<br>Province |
|----------------------|------------------|------------------------|------------------------|--------------------------|---------------|------------------------|--------------------------|
| World Geography 3202 | School           | 76.3                   | <b>A</b>               | <b>A</b>                 | 78.8          | <b>A</b>               | <b>A</b>                 |
| <u>Subtest</u>       | Region           | 71.6                   |                        |                          | 73.9          |                        |                          |
|                      | Province         | 70.4                   |                        |                          | 73.0          |                        |                          |
| Multiple Choice      | School           | 92.6                   |                        |                          |               |                        |                          |
| Land and             | Region           | 85.6                   |                        | -                        |               |                        |                          |
| Water Forms          | Province         | 80.3                   |                        |                          |               |                        |                          |
|                      |                  |                        |                        |                          |               |                        |                          |
| World                | School           | 76.9                   |                        | <b>A</b>                 |               |                        |                          |
| Climate<br>Patterns  | Region           | 72.8                   |                        |                          |               |                        |                          |
| Fallenis             | Province         | 70.6                   |                        |                          |               |                        |                          |
|                      | School           | 91.3                   |                        |                          |               |                        |                          |
| Ecosystems           | Region           | 88.2                   |                        |                          |               |                        |                          |
|                      | Province         | 86.2                   |                        |                          |               |                        |                          |
|                      |                  |                        |                        |                          |               |                        |                          |
| Primary              | School           | 83.7                   | <b>A</b>               | <b></b>                  |               |                        |                          |
| Resource             | Region           | 78.8                   |                        |                          |               |                        |                          |
| Activities           | Province         | 76.6                   |                        |                          |               |                        |                          |
| Secondary &          | School           | 77.8                   |                        | <b>A</b>                 |               |                        |                          |
| Tertiary Activities  | Region           | 75.8                   |                        |                          |               |                        |                          |
|                      | Province         | 74.8                   |                        |                          |               |                        |                          |
| Long Answer          | Oshaal           | 70.7                   |                        |                          |               |                        |                          |
| Written response     | School<br>Region | 70.7<br>65.2           |                        | •                        |               |                        |                          |
| Units 1-5            | Province         | 66.3                   |                        |                          |               |                        |                          |
|                      | FIOVINCE         | 00.5                   |                        |                          |               |                        |                          |
| Population           | School           | 72.6                   |                        | <b>A</b>                 |               |                        |                          |
| Geography            | Region           | 64.3                   |                        |                          |               |                        |                          |
|                      | Province         | 66.9                   |                        |                          |               |                        |                          |
|                      | School           | 50.0                   | •                      | <b>•</b>                 |               |                        |                          |
| Urban                | Region           | 50.0<br>63.3           | •                      | •                        |               |                        |                          |
| Geography            | Province         | 58.4                   |                        |                          |               |                        |                          |
|                      | Province         | 30.4                   |                        |                          |               |                        |                          |

#083 - Pasadena Academy, Pasadena

Difference from Provincial Mean, 2016-2019

4 Year Public Exam (Subtest) Mark Trend 2016-2019

<u>Subtest</u>