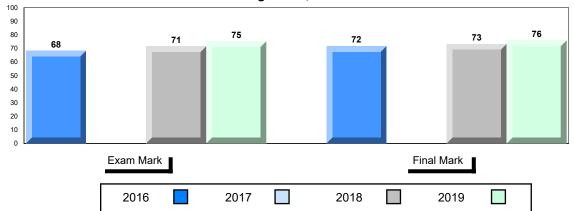

# Difference from Provincial Mean, 2016-2019

4 Year Public Exam (Subtest) Mark Trend 2016-2019

#487 - Labrador Straits Academy, L'Anse au Loup

Grades: K-12

| Number of Students   | 10       | Public<br>Exam<br>Mark | School<br>vs<br>Region | School<br>vs<br>Province | Fir<br>Ma |     | School<br>vs<br>Region | School<br>vs<br>Province |
|----------------------|----------|------------------------|------------------------|--------------------------|-----------|-----|------------------------|--------------------------|
| World Geography 3202 | School   | 68.0                   |                        | •                        |           | 2.0 | <b>A</b>               | •                        |
| <u>Subtest</u>       | Region   | 66.3                   |                        |                          |           | 7.6 |                        |                          |
|                      | Province | 70.4                   |                        |                          | 73        | 3.0 |                        |                          |
| Multiple Choice      | School   | 93.3                   |                        |                          |           |     |                        |                          |
| Land and             | Region   | 73.9                   | _                      | _                        |           |     |                        |                          |
| Water Forms          | Province | 80.3                   |                        |                          |           |     |                        |                          |
| World                | School   | 70.0                   |                        | •                        |           |     |                        |                          |
| Climate              | Region   | 68.0                   |                        |                          |           |     |                        |                          |
| Patterns             | Province | 70.6                   |                        |                          |           |     |                        |                          |
|                      | School   | 87.1                   |                        | <b>A</b>                 |           |     |                        |                          |
| Ecosystems           | Region   | 82.6                   |                        |                          |           |     |                        |                          |
|                      | Province | 86.2                   |                        |                          |           |     |                        |                          |
| Primary              | School   | 77.1                   |                        | <b>A</b>                 |           |     |                        |                          |
| Resource             | Region   | 71.4                   |                        |                          |           |     |                        |                          |
| Activities           | Province | 76.6                   |                        |                          |           |     |                        |                          |
| Secondary &          | School   | 72.5                   |                        | ▼                        |           |     |                        |                          |
| Tertiary Activities  | Region   | 71.4                   |                        |                          |           |     |                        |                          |
|                      | Province | 74.8                   |                        |                          |           |     |                        |                          |
| Long Answer          | School   | 62.3                   |                        | •                        |           |     |                        |                          |
| Written response     | Region   | 59.9                   |                        |                          |           |     |                        |                          |
| Units 1-5            | Province | 66.3                   |                        |                          |           |     |                        |                          |
| Population           | School   | -999.0                 |                        |                          |           |     |                        |                          |
| Geography            | Region   | 67.9                   |                        |                          |           |     |                        |                          |
| 0.7                  | Province | 66.9                   |                        |                          |           |     |                        |                          |
| Urban                | School   | 54.5                   | •                      | •                        |           |     |                        |                          |
| Geography            | Region   | 57.3                   |                        |                          |           |     |                        |                          |
|                      | Province | 58.4                   |                        |                          |           |     |                        |                          |