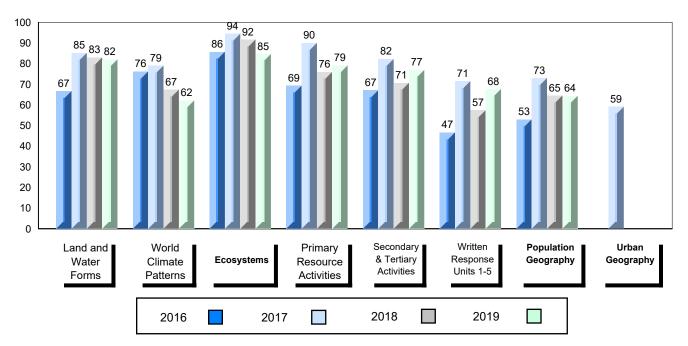

## #477 - Mealy Mountain Collegiate, Happy Valley-Goose Bay

Grades: 8-12

| Number of Students   | 42       | Public<br>Exam<br>Mark | School<br>vs<br>Region | School<br>vs<br>Province | Final<br>Mark | School<br>vs<br>Region | School<br>vs<br>Province |
|----------------------|----------|------------------------|------------------------|--------------------------|---------------|------------------------|--------------------------|
| World Geography 3202 | School   | 62.4                   | •                      | •                        | 62.5          | •                      | •                        |
| <u>Subtest</u>       | Region   | 66.3                   |                        |                          | 67.6          |                        |                          |
|                      | Province | 70.4                   |                        |                          | 73.0          |                        |                          |
| Multiple Choice      | School   | 64.3                   | •                      | •                        |               |                        |                          |
| Land and             | Region   | 73.9                   | •                      | •                        |               |                        |                          |
| Water Forms          | Province | 80.3                   |                        |                          |               |                        |                          |
| World                | School   | 63.9                   | •                      | •                        |               |                        |                          |
| Climate              | Region   | 68.0                   | •                      | •                        |               |                        |                          |
| Patterns             | Province | 70.6                   |                        |                          |               |                        |                          |
|                      | School   | 79.9                   | •                      | •                        |               |                        |                          |
| Ecosystems           | Region   | 82.6                   | •                      | •                        |               |                        |                          |
|                      | Province | 86.2                   |                        |                          |               |                        |                          |
| Primary              | School   | 66.8                   | •                      | •                        |               |                        |                          |
| Resource             | Region   | 71.4                   |                        |                          |               |                        |                          |
| Activities           | Province | 76.6                   |                        |                          |               |                        |                          |
| Secondary &          | School   | 64.9                   | •                      | •                        |               |                        |                          |
| Tertiary Activities  | Region   | 71.4                   |                        |                          |               |                        |                          |
|                      | Province | 74.8                   |                        |                          |               |                        |                          |
| Long Answer          | School   | 56.1                   | •                      | •                        |               |                        |                          |
| Written response     | Region   | 59.9                   |                        |                          |               |                        |                          |
| Units 1-5            | Province | 66.3                   |                        |                          |               |                        |                          |
| Population           | School   | 54.5                   | •                      | •                        |               |                        |                          |
| Geography            | Region   | 67.9                   |                        |                          |               |                        |                          |
| 0009104117           | Province | 66.9                   |                        |                          |               |                        |                          |
| Urban                | School   | 58.2                   |                        | •                        |               |                        |                          |
| Geography            | Region   | 57.3                   |                        |                          |               |                        |                          |
|                      | Province | 58.4                   |                        |                          |               |                        |                          |

#477 - Mealy Mountain Collegiate, Happy Valley-Goose Bay