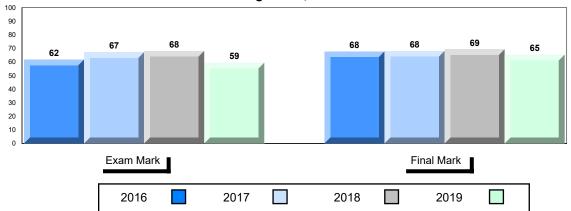

## Average Mark, 2016-2019

School data with 5 or fewer students withheld for reasons of confidentiality.

| Exam Mark |      |      | F | inal Mark |  |
|-----------|------|------|---|-----------|--|
| 2016      | 2017 | 2018 |   | 2019      |  |