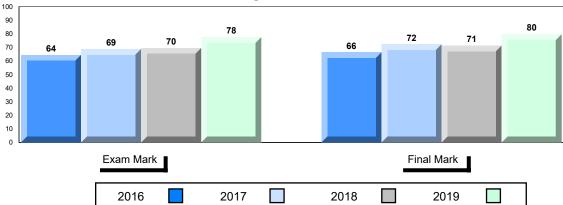

## Average Mark, 2016-2019

School data with 5 or fewer students withheld for reasons of confidentiality.

| Exam Mark |      |      | F | inal Mark |  |
|-----------|------|------|---|-----------|--|
| 2016      | 2017 | 2018 |   | 2019      |  |