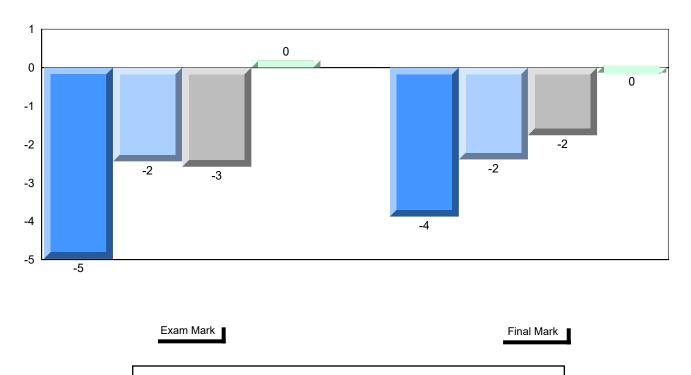

## 4 Year Public Exam (Subtest) Mark Trend 2016-2019

School data with 5 or fewer students withheld for reasons of confidentiality.

#007 - Amos Comenius Memorial School, Hopedale

Grades: K-12

| Number of Students                                  | 3                            | Public<br>Exam<br>Mark                                             | School<br>vs<br>Region | School<br>vs<br>Province | Final<br>Mark | School<br>vs<br>Region | School<br>vs<br>Province |
|-----------------------------------------------------|------------------------------|--------------------------------------------------------------------|------------------------|--------------------------|---------------|------------------------|--------------------------|
| World Geography 3202                                | School                       |                                                                    | data with 5            |                          |               | data with 5 d          |                          |
| <u>Subtest</u>                                      | Region<br>Province           | students withheld for reasons of confidentiality. confidentiality. |                        |                          |               |                        |                          |
| Multiple Choice<br>Land and<br>Water Forms          | School<br>Region<br>Province |                                                                    |                        |                          |               |                        |                          |
| World<br>Climate<br>Patterns                        | School<br>Region<br>Province |                                                                    |                        |                          |               |                        |                          |
| Ecosystems                                          | School<br>Region<br>Province |                                                                    |                        |                          |               |                        |                          |
| Primary                                             | School                       |                                                                    |                        |                          |               |                        |                          |
| Resource                                            | Region                       |                                                                    |                        |                          |               |                        |                          |
| Activities                                          | Province                     |                                                                    |                        |                          |               |                        |                          |
| Secondary &                                         | School                       |                                                                    |                        |                          |               |                        |                          |
| Tertiary Activities                                 | Region                       |                                                                    |                        |                          |               |                        |                          |
|                                                     | Province                     |                                                                    |                        |                          |               |                        |                          |
| <u>Long Answer</u><br>Written response<br>Units 1-5 | School<br>Region<br>Province |                                                                    |                        |                          |               |                        |                          |
| Population<br>Geography                             | School<br>Region<br>Province |                                                                    |                        |                          |               |                        |                          |
| Urban<br>Geography                                  | School<br>Region<br>Province |                                                                    |                        |                          |               |                        |                          |