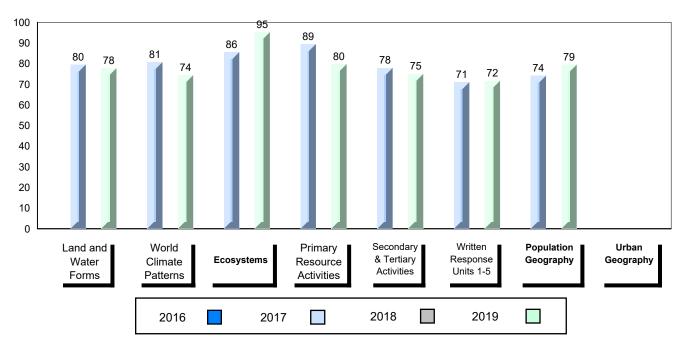

## 4 Year Public Exam (Subtest) Mark Trend 2016-2019

School data with 5 or fewer students withheld for reasons of confidentiality.

#007 - Amos Comenius Memorial School, Hopedale

Grades: K-12

| Number of Students                                  | 3                            | Public<br>Exam<br>Mark                                             | School<br>vs<br>Region | School<br>vs<br>Province | Final<br>Mark | School<br>vs<br>Region | School<br>vs<br>Province |
|-----------------------------------------------------|------------------------------|--------------------------------------------------------------------|------------------------|--------------------------|---------------|------------------------|--------------------------|
| World Geography 3202                                | School                       |                                                                    | data with 5            |                          |               | data with 5 d          |                          |
| <u>Subtest</u>                                      | Region<br>Province           | students withheld for reasons of confidentiality. confidentiality. |                        |                          |               |                        |                          |
| Multiple Choice<br>Land and<br>Water Forms          | School<br>Region<br>Province |                                                                    |                        |                          |               |                        |                          |
| World<br>Climate<br>Patterns                        | School<br>Region<br>Province |                                                                    |                        |                          |               |                        |                          |
| Ecosystems                                          | School<br>Region<br>Province |                                                                    |                        |                          |               |                        |                          |
| Primary                                             | School                       |                                                                    |                        |                          |               |                        |                          |
| Resource                                            | Region                       |                                                                    |                        |                          |               |                        |                          |
| Activities                                          | Province                     |                                                                    |                        |                          |               |                        |                          |
| Secondary &                                         | School                       |                                                                    |                        |                          |               |                        |                          |
| Tertiary Activities                                 | Region                       |                                                                    |                        |                          |               |                        |                          |
|                                                     | Province                     |                                                                    |                        |                          |               |                        |                          |
| <u>Long Answer</u><br>Written response<br>Units 1-5 | School<br>Region<br>Province |                                                                    |                        |                          |               |                        |                          |
| Population<br>Geography                             | School<br>Region<br>Province |                                                                    |                        |                          |               |                        |                          |
| Urban<br>Geography                                  | School<br>Region<br>Province |                                                                    |                        |                          |               |                        |                          |