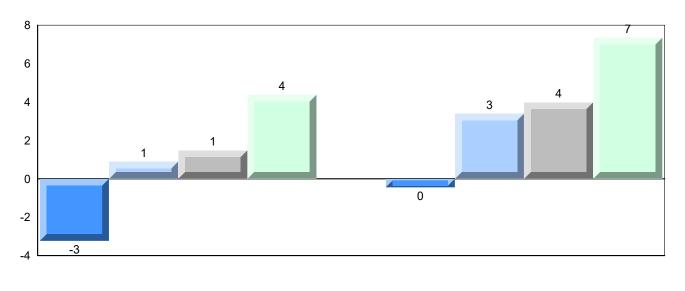

## Difference from Provincial Mean, 2016-2019

School data with 5 or fewer students withheld for reasons of confidentiality.