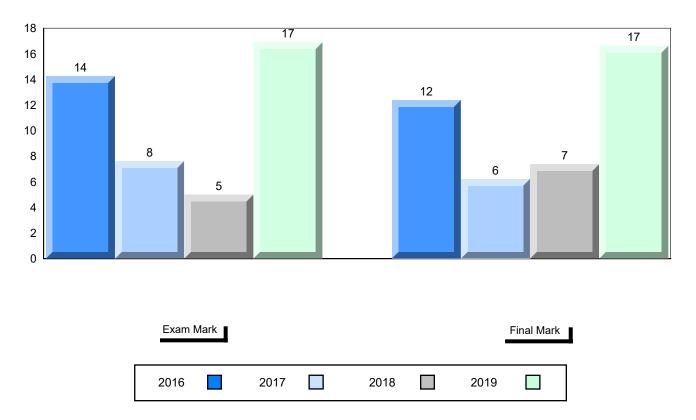

## 4 Year Public Exam (Subtest) Mark Trend 2016-2019

School data with 5 or fewer students withheld for reasons of confidentiality.

#007 - Amos Comenius Memorial School, Hopedale

Grades: K-12

| Number of Students                                  | 3                            | Public<br>Exam<br>Mark                                             | School<br>vs<br>Region | School<br>vs<br>Province | Final<br>Mark | School<br>vs<br>Region | School<br>vs<br>Province |
|-----------------------------------------------------|------------------------------|--------------------------------------------------------------------|------------------------|--------------------------|---------------|------------------------|--------------------------|
| World Geography 3202                                | School                       |                                                                    | data with 5            |                          |               | data with 5 d          |                          |
| <u>Subtest</u>                                      | Region<br>Province           | students withheld for reasons of confidentiality. confidentiality. |                        |                          |               |                        |                          |
| Multiple Choice<br>Land and<br>Water Forms          | School<br>Region<br>Province |                                                                    |                        |                          |               |                        |                          |
| World<br>Climate<br>Patterns                        | School<br>Region<br>Province |                                                                    |                        |                          |               |                        |                          |
| Ecosystems                                          | School<br>Region<br>Province |                                                                    |                        |                          |               |                        |                          |
| Primary                                             | School                       |                                                                    |                        |                          |               |                        |                          |
| Resource                                            | Region                       |                                                                    |                        |                          |               |                        |                          |
| Activities                                          | Province                     |                                                                    |                        |                          |               |                        |                          |
| Secondary &                                         | School                       |                                                                    |                        |                          |               |                        |                          |
| Tertiary Activities                                 | Region                       |                                                                    |                        |                          |               |                        |                          |
|                                                     | Province                     |                                                                    |                        |                          |               |                        |                          |
| <u>Long Answer</u><br>Written response<br>Units 1-5 | School<br>Region<br>Province |                                                                    |                        |                          |               |                        |                          |
| Population<br>Geography                             | School<br>Region<br>Province |                                                                    |                        |                          |               |                        |                          |
| Urban<br>Geography                                  | School<br>Region<br>Province |                                                                    |                        |                          |               |                        |                          |