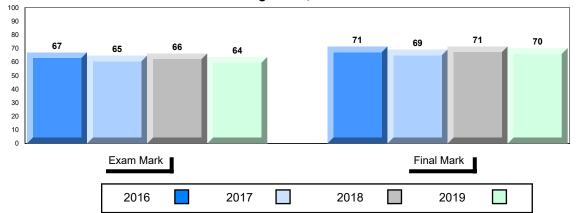

## Average Mark, 2016-2019

School data with 5 or fewer students withheld for reasons of confidentiality.

| Exam Mark |      |      | F | inal Mark |  |
|-----------|------|------|---|-----------|--|
| 2016      | 2017 | 2018 |   | 2019      |  |