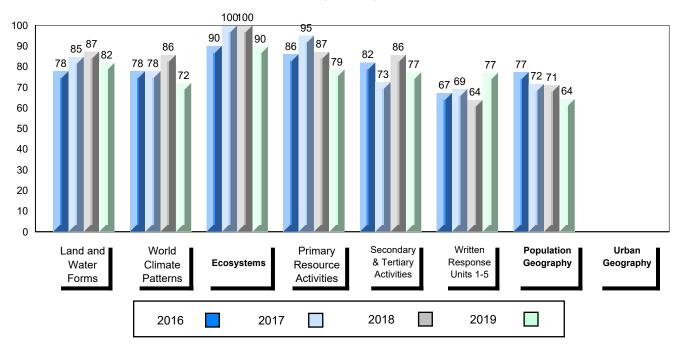

## 4 Year Public Exam (Subtest) Mark Trend 2016-2019

School data with 5 or fewer students withheld for reasons of confidentiality.

#007 - Amos Comenius Memorial School, Hopedale

Grades: K-12

| Number of Students                                  | 3                            | Public<br>Exam<br>Mark                                             | School<br>vs<br>Region | School<br>vs<br>Province | Final<br>Mark | School<br>vs<br>Region | School<br>vs<br>Province |
|-----------------------------------------------------|------------------------------|--------------------------------------------------------------------|------------------------|--------------------------|---------------|------------------------|--------------------------|
| World Geography 3202                                | School                       |                                                                    | data with 5            |                          |               | data with 5 d          |                          |
| <u>Subtest</u>                                      | Region<br>Province           | students withheld for reasons of confidentiality. confidentiality. |                        |                          |               |                        |                          |
| Multiple Choice<br>Land and<br>Water Forms          | School<br>Region<br>Province |                                                                    |                        |                          |               |                        |                          |
| World<br>Climate<br>Patterns                        | School<br>Region<br>Province |                                                                    |                        |                          |               |                        |                          |
| Ecosystems                                          | School<br>Region<br>Province |                                                                    |                        |                          |               |                        |                          |
| Primary                                             | School                       |                                                                    |                        |                          |               |                        |                          |
| Resource                                            | Region                       |                                                                    |                        |                          |               |                        |                          |
| Activities                                          | Province                     |                                                                    |                        |                          |               |                        |                          |
| Secondary &                                         | School                       |                                                                    |                        |                          |               |                        |                          |
| Tertiary Activities                                 | Region                       |                                                                    |                        |                          |               |                        |                          |
|                                                     | Province                     |                                                                    |                        |                          |               |                        |                          |
| <u>Long Answer</u><br>Written response<br>Units 1-5 | School<br>Region<br>Province |                                                                    |                        |                          |               |                        |                          |
| Population<br>Geography                             | School<br>Region<br>Province |                                                                    |                        |                          |               |                        |                          |
| Urban<br>Geography                                  | School<br>Region<br>Province |                                                                    |                        |                          |               |                        |                          |