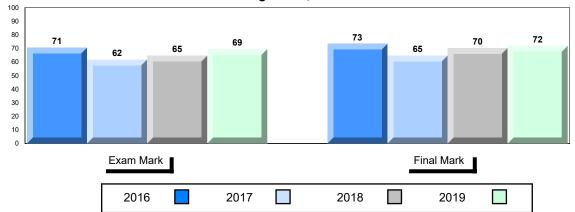

## Difference from Provincial Mean, 2016-2019

School data with 5 or fewer students withheld for reasons of confidentiality.