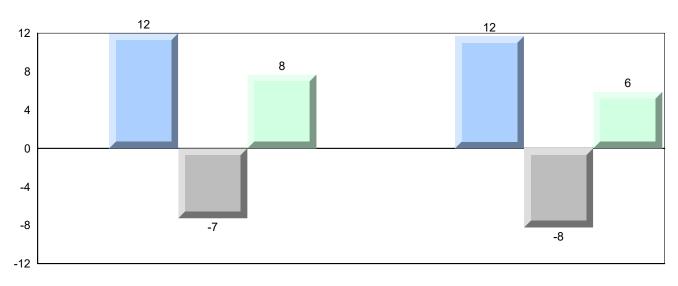

## Difference from Provincial Mean, 2016-2019

School data with 5 or fewer students withheld for reasons of confidentiality.

#007 - Amos Comenius Memorial School, Hopedale

Grades: K-12

Difference from Provincial Mean, 2016-2019

Public Exam Course Results World Geography 3202

2018-19

School data with 5 or fewer students withheld for reasons of confidentiality.