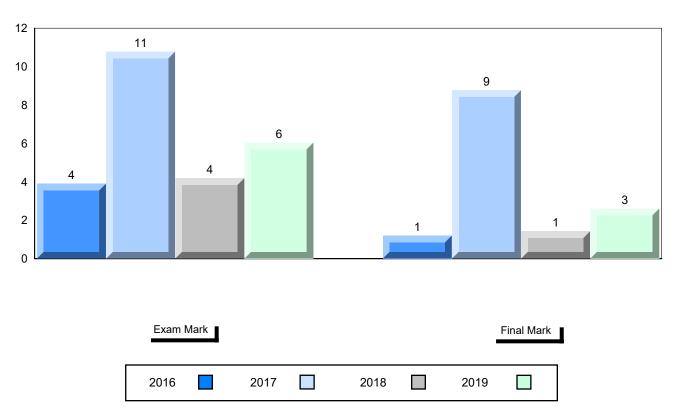

## Average Mark, 2016-2019

School data with 5 or fewer students withheld for reasons of confidentiality.

| Exam Mark |      |      | F | inal Mark |  |
|-----------|------|------|---|-----------|--|
| 2016      | 2017 | 2018 |   | 2019      |  |