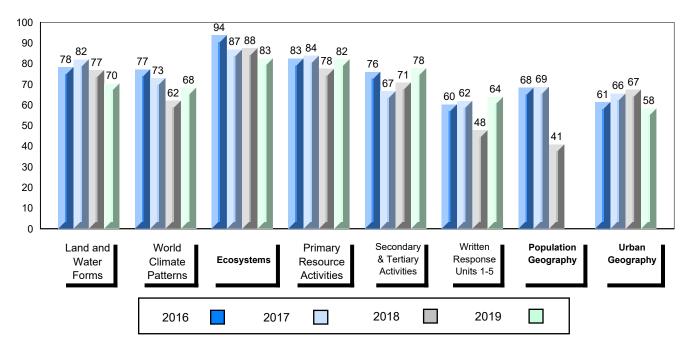

## 4 Year Public Exam (Subtest) Mark Trend 2016-2019

School data with 5 or fewer students withheld for reasons of confidentiality.

#007 - Amos Comenius Memorial School, Hopedale

Grades: K-12

| Number of Students                                  | 3                            | Public<br>Exam<br>Mark                                             | School<br>vs<br>Region | School<br>vs<br>Province | Final<br>Mark | School<br>vs<br>Region | School<br>vs<br>Province |
|-----------------------------------------------------|------------------------------|--------------------------------------------------------------------|------------------------|--------------------------|---------------|------------------------|--------------------------|
| World Geography 3202                                | School                       |                                                                    | data with 5            |                          |               | data with 5 d          |                          |
| <u>Subtest</u>                                      | Region<br>Province           | students withheld for reasons of confidentiality. confidentiality. |                        |                          |               |                        |                          |
| Multiple Choice<br>Land and<br>Water Forms          | School<br>Region<br>Province |                                                                    |                        |                          |               |                        |                          |
| World<br>Climate<br>Patterns                        | School<br>Region<br>Province |                                                                    |                        |                          |               |                        |                          |
| Ecosystems                                          | School<br>Region<br>Province |                                                                    |                        |                          |               |                        |                          |
| Primary                                             | School                       |                                                                    |                        |                          |               |                        |                          |
| Resource                                            | Region                       |                                                                    |                        |                          |               |                        |                          |
| Activities                                          | Province                     |                                                                    |                        |                          |               |                        |                          |
| Secondary &                                         | School                       |                                                                    |                        |                          |               |                        |                          |
| Tertiary Activities                                 | Region                       |                                                                    |                        |                          |               |                        |                          |
|                                                     | Province                     |                                                                    |                        |                          |               |                        |                          |
| <u>Long Answer</u><br>Written response<br>Units 1-5 | School<br>Region<br>Province |                                                                    |                        |                          |               |                        |                          |
| Population<br>Geography                             | School<br>Region<br>Province |                                                                    |                        |                          |               |                        |                          |
| Urban<br>Geography                                  | School<br>Region<br>Province |                                                                    |                        |                          |               |                        |                          |