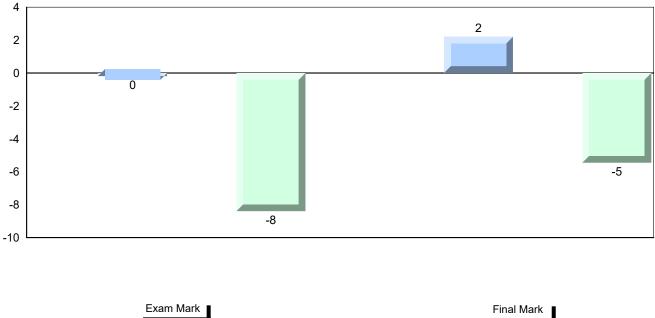

## Difference from Provincial Mean, 2016-2019

School data with 5 or fewer students withheld for reasons of confidentiality.