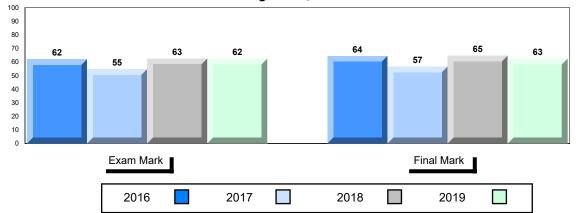

## #477 - Mealy Mountain Collegiate, Happy Valley-Goose Bay

Grades: 8-12

| Number of Students   | 42       | Public<br>Exam<br>Mark | School<br>vs<br>Region | School<br>vs<br>Province | Final<br>Mark | School<br>vs<br>Region | School<br>vs<br>Province |
|----------------------|----------|------------------------|------------------------|--------------------------|---------------|------------------------|--------------------------|
| World Geography 3202 | School   | 62.4                   | •                      | •                        | 62.5          | •                      | •                        |
| <u>Subtest</u>       | Region   | 66.3                   |                        |                          | 67.6          |                        |                          |
|                      | Province | 70.4                   |                        |                          | 73.0          |                        |                          |
| Multiple Choice      | School   | 64.3                   | •                      | •                        |               |                        |                          |
| Land and             | Region   | 73.9                   | •                      | •                        |               |                        |                          |
| Water Forms          | Province | 80.3                   |                        |                          |               |                        |                          |
| World                | School   | 63.9                   | •                      | •                        |               |                        |                          |
| Climate              | Region   | 68.0                   | •                      | •                        |               |                        |                          |
| Patterns             | Province | 70.6                   |                        |                          |               |                        |                          |
|                      | School   | 79.9                   | •                      | •                        |               |                        |                          |
| Ecosystems           | Region   | 82.6                   | •                      | •                        |               |                        |                          |
|                      | Province | 86.2                   |                        |                          |               |                        |                          |
| Primary              | School   | 66.8                   | •                      | •                        |               |                        |                          |
| Resource             | Region   | 71.4                   |                        |                          |               |                        |                          |
| Activities           | Province | 76.6                   |                        |                          |               |                        |                          |
| Secondary &          | School   | 64.9                   | •                      | •                        |               |                        |                          |
| Tertiary Activities  | Region   | 71.4                   |                        |                          |               |                        |                          |
|                      | Province | 74.8                   |                        |                          |               |                        |                          |
| Long Answer          | School   | 56.1                   | •                      | •                        |               |                        |                          |
| Written response     | Region   | 59.9                   |                        |                          |               |                        |                          |
| Units 1-5            | Province | 66.3                   |                        |                          |               |                        |                          |
| Population           | School   | 54.5                   | •                      | •                        |               |                        |                          |
| Geography            | Region   | 67.9                   |                        |                          |               |                        |                          |
| 0009104117           | Province | 66.9                   |                        |                          |               |                        |                          |
| Urban                | School   | 58.2                   |                        | •                        |               |                        |                          |
| Geography            | Region   | 57.3                   |                        |                          |               |                        |                          |
|                      | Province | 58.4                   |                        |                          |               |                        |                          |

#477 - Mealy Mountain Collegiate, Happy Valley-Goose Bay