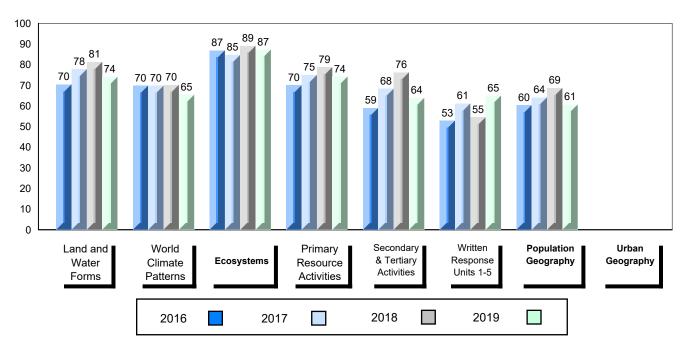

## 4 Year Public Exam (Subtest) Mark Trend 2016-2019

School data with 5 or fewer students withheld for reasons of confidentiality.

#007 - Amos Comenius Memorial School, Hopedale

Grades: K-12

| Number of Students                                  | 3                            | Public<br>Exam<br>Mark                                             | School<br>vs<br>Region | School<br>vs<br>Province | Final<br>Mark | School<br>vs<br>Region | School<br>vs<br>Province |
|-----------------------------------------------------|------------------------------|--------------------------------------------------------------------|------------------------|--------------------------|---------------|------------------------|--------------------------|
| World Geography 3202                                | School                       |                                                                    | data with 5            |                          |               | data with 5 d          |                          |
| <u>Subtest</u>                                      | Region<br>Province           | students withheld for reasons of confidentiality. confidentiality. |                        |                          |               |                        |                          |
| Multiple Choice<br>Land and<br>Water Forms          | School<br>Region<br>Province |                                                                    |                        |                          |               |                        |                          |
| World<br>Climate<br>Patterns                        | School<br>Region<br>Province |                                                                    |                        |                          |               |                        |                          |
| Ecosystems                                          | School<br>Region<br>Province |                                                                    |                        |                          |               |                        |                          |
| Primary                                             | School                       |                                                                    |                        |                          |               |                        |                          |
| Resource                                            | Region                       |                                                                    |                        |                          |               |                        |                          |
| Activities                                          | Province                     |                                                                    |                        |                          |               |                        |                          |
| Secondary &                                         | School                       |                                                                    |                        |                          |               |                        |                          |
| Tertiary Activities                                 | Region                       |                                                                    |                        |                          |               |                        |                          |
|                                                     | Province                     |                                                                    |                        |                          |               |                        |                          |
| <u>Long Answer</u><br>Written response<br>Units 1-5 | School<br>Region<br>Province |                                                                    |                        |                          |               |                        |                          |
| Population<br>Geography                             | School<br>Region<br>Province |                                                                    |                        |                          |               |                        |                          |
| Urban<br>Geography                                  | School<br>Region<br>Province |                                                                    |                        |                          |               |                        |                          |