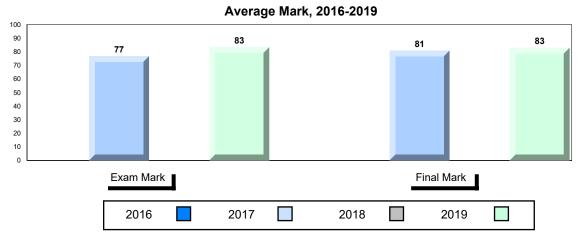

#### Average Mark, 2016-2019

School data with 5 or fewer students withheld for reasons of confidentiality.

| Exam Mark | ( |      |      | F | inal Mark |  |
|-----------|---|------|------|---|-----------|--|
| 2016      |   | 2017 | 2018 |   | 2019      |  |