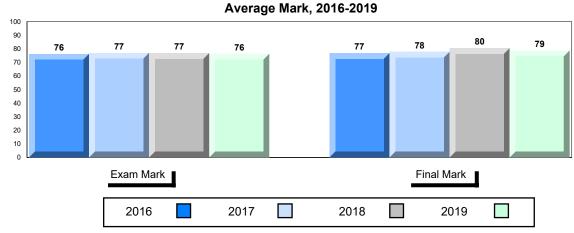

## #477 - Mealy Mountain Collegiate, Happy Valley-Goose Bay

Grades: 8-12

| Number of Students   | 42       | Public<br>Exam<br>Mark | School<br>vs<br>Region | School<br>vs<br>Province | Final<br>Mark | School<br>vs<br>Region | School<br>vs<br>Province |
|----------------------|----------|------------------------|------------------------|--------------------------|---------------|------------------------|--------------------------|
| World Geography 3202 | School   | 62.4                   | •                      | •                        | 62.5          | •                      | •                        |
| <u>Subtest</u>       | Region   | 66.3                   |                        |                          | 67.6          |                        |                          |
|                      | Province | 70.4                   |                        |                          | 73.0          |                        |                          |
| Multiple Choice      | School   | 64.3                   | •                      | •                        |               |                        |                          |
| Land and             | Region   | 73.9                   | •                      | •                        |               |                        |                          |
| Water Forms          | Province | 80.3                   |                        |                          |               |                        |                          |
| World                | School   | 63.9                   | •                      | •                        |               |                        |                          |
| Climate              | Region   | 68.0                   | •                      | •                        |               |                        |                          |
| Patterns             | Province | 70.6                   |                        |                          |               |                        |                          |
|                      | School   | 79.9                   | •                      | •                        |               |                        |                          |
| Ecosystems           | Region   | 82.6                   | •                      | •                        |               |                        |                          |
|                      | Province | 86.2                   |                        |                          |               |                        |                          |
| Primary              | School   | 66.8                   | •                      | •                        |               |                        |                          |
| Resource             | Region   | 71.4                   |                        |                          |               |                        |                          |
| Activities           | Province | 76.6                   |                        |                          |               |                        |                          |
| Secondary &          | School   | 64.9                   | •                      | •                        |               |                        |                          |
| Tertiary Activities  | Region   | 71.4                   |                        |                          |               |                        |                          |
|                      | Province | 74.8                   |                        |                          |               |                        |                          |
| Long Answer          | School   | 56.1                   | •                      | •                        |               |                        |                          |
| Written response     | Region   | 59.9                   |                        |                          |               |                        |                          |
| Units 1-5            | Province | 66.3                   |                        |                          |               |                        |                          |
| Population           | School   | 54.5                   | •                      | •                        |               |                        |                          |
| Geography            | Region   | 67.9                   |                        |                          |               |                        |                          |
| 0009104117           | Province | 66.9                   |                        |                          |               |                        |                          |
| Urban                | School   | 58.2                   |                        | •                        |               |                        |                          |
| Geography            | Region   | 57.3                   |                        |                          |               |                        |                          |
|                      | Province | 58.4                   |                        |                          |               |                        |                          |

#477 - Mealy Mountain Collegiate, Happy Valley-Goose Bay