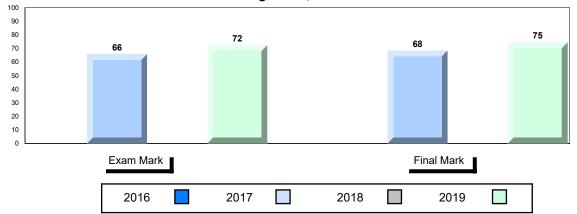

## #477 - Mealy Mountain Collegiate, Happy Valley-Goose Bay

Grades: 8-12

| Number of Students   | 42       | Public<br>Exam<br>Mark | School<br>vs<br>Region | School<br>vs<br>Province | Final<br>Mark | School<br>vs<br>Region | School<br>vs<br>Province |
|----------------------|----------|------------------------|------------------------|--------------------------|---------------|------------------------|--------------------------|
| World Geography 3202 | School   | 62.4                   | •                      | •                        | 62.5          | •                      | •                        |
| <u>Subtest</u>       | Region   | 66.3                   |                        |                          | 67.6          |                        |                          |
|                      | Province | 70.4                   |                        |                          | 73.0          |                        |                          |
| Multiple Choice      | School   | 64.3                   | •                      | •                        |               |                        |                          |
| Land and             | Region   | 73.9                   | •                      | •                        |               |                        |                          |
| Water Forms          | Province | 80.3                   |                        |                          |               |                        |                          |
| World                | School   | 63.9                   | •                      | •                        |               |                        |                          |
| Climate              | Region   | 68.0                   | •                      | •                        |               |                        |                          |
| Patterns             | Province | 70.6                   |                        |                          |               |                        |                          |
|                      | School   | 79.9                   | •                      | •                        |               |                        |                          |
| Ecosystems           | Region   | 82.6                   | •                      | •                        |               |                        |                          |
|                      | Province | 86.2                   |                        |                          |               |                        |                          |
| Primary              | School   | 66.8                   | •                      | •                        |               |                        |                          |
| Resource             | Region   | 71.4                   |                        |                          |               |                        |                          |
| Activities           | Province | 76.6                   |                        |                          |               |                        |                          |
| Secondary &          | School   | 64.9                   | •                      | •                        |               |                        |                          |
| Tertiary Activities  | Region   | 71.4                   |                        |                          |               |                        |                          |
|                      | Province | 74.8                   |                        |                          |               |                        |                          |
| Long Answer          | School   | 56.1                   | •                      | •                        |               |                        |                          |
| Written response     | Region   | 59.9                   |                        |                          |               |                        |                          |
| Units 1-5            | Province | 66.3                   |                        |                          |               |                        |                          |
| Population           | School   | 54.5                   | •                      | •                        |               |                        |                          |
| Geography            | Region   | 67.9                   |                        |                          |               |                        |                          |
| 0009104117           | Province | 66.9                   |                        |                          |               |                        |                          |
| Urban                | School   | 58.2                   |                        | •                        |               |                        |                          |
| Geography            | Region   | 57.3                   |                        |                          |               |                        |                          |
|                      | Province | 58.4                   |                        |                          |               |                        |                          |

#477 - Mealy Mountain Collegiate, Happy Valley-Goose Bay

# Difference from Provincial Mean, 2016-2019

4 Year Public Exam (Subtest) Mark Trend 2016-2019

#487 - Labrador Straits Academy, L'Anse au Loup

Grades: K-12

| Number of Students   | 10       | Public<br>Exam<br>Mark | School<br>vs<br>Region | School<br>vs<br>Province | Fir<br>Ma |     | School<br>vs<br>Region | School<br>vs<br>Province |
|----------------------|----------|------------------------|------------------------|--------------------------|-----------|-----|------------------------|--------------------------|
| World Geography 3202 | School   | 68.0                   |                        | •                        |           | 2.0 | <b>A</b>               | •                        |
| <u>Subtest</u>       | Region   | 66.3                   |                        |                          |           | 7.6 |                        |                          |
|                      | Province | 70.4                   |                        |                          | 73        | 3.0 |                        |                          |
| Multiple Choice      | School   | 93.3                   |                        |                          |           |     |                        |                          |
| Land and             | Region   | 73.9                   | _                      | _                        |           |     |                        |                          |
| Water Forms          | Province | 80.3                   |                        |                          |           |     |                        |                          |
| World                | School   | 70.0                   |                        | •                        |           |     |                        |                          |
| Climate              | Region   | 68.0                   |                        |                          |           |     |                        |                          |
| Patterns             | Province | 70.6                   |                        |                          |           |     |                        |                          |
|                      | School   | 87.1                   |                        | <b>A</b>                 |           |     |                        |                          |
| Ecosystems           | Region   | 82.6                   |                        |                          |           |     |                        |                          |
|                      | Province | 86.2                   |                        |                          |           |     |                        |                          |
| Primary              | School   | 77.1                   |                        | <b>A</b>                 |           |     |                        |                          |
| Resource             | Region   | 71.4                   |                        |                          |           |     |                        |                          |
| Activities           | Province | 76.6                   |                        |                          |           |     |                        |                          |
| Secondary &          | School   | 72.5                   |                        | ▼                        |           |     |                        |                          |
| Tertiary Activities  | Region   | 71.4                   |                        |                          |           |     |                        |                          |
|                      | Province | 74.8                   |                        |                          |           |     |                        |                          |
| Long Answer          | School   | 62.3                   |                        | •                        |           |     |                        |                          |
| Written response     | Region   | 59.9                   |                        |                          |           |     |                        |                          |
| Units 1-5            | Province | 66.3                   |                        |                          |           |     |                        |                          |
| Population           | School   | -999.0                 |                        |                          |           |     |                        |                          |
| Geography            | Region   | 67.9                   |                        |                          |           |     |                        |                          |
| 0.7                  | Province | 66.9                   |                        |                          |           |     |                        |                          |
| Urban                | School   | 54.5                   | •                      | •                        |           |     |                        |                          |
| Geography            | Region   | 57.3                   |                        |                          |           |     |                        |                          |
|                      | Province | 58.4                   |                        |                          |           |     |                        |                          |