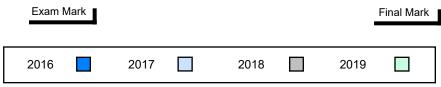

## 4 Year Public Exam (Subtest) Mark Trend 2016-2019

School data with 5 or fewer students withheld for reasons of confidentiality.

#007 - Amos Comenius Memorial School, Hopedale

Grades: K-12

| Number of Students                                  | 3                            | Public<br>Exam<br>Mark                                             | School<br>vs<br>Region | School<br>vs<br>Province | Final<br>Mark | School<br>vs<br>Region | School<br>vs<br>Province |
|-----------------------------------------------------|------------------------------|--------------------------------------------------------------------|------------------------|--------------------------|---------------|------------------------|--------------------------|
| World Geography 3202                                | School                       |                                                                    | data with 5            |                          |               | data with 5 d          |                          |
| <u>Subtest</u>                                      | Region<br>Province           | students withheld for reasons of confidentiality. confidentiality. |                        |                          |               |                        |                          |
| Multiple Choice<br>Land and<br>Water Forms          | School<br>Region<br>Province |                                                                    |                        |                          |               |                        |                          |
| World<br>Climate<br>Patterns                        | School<br>Region<br>Province |                                                                    |                        |                          |               |                        |                          |
| Ecosystems                                          | School<br>Region<br>Province |                                                                    |                        |                          |               |                        |                          |
| Primary                                             | School                       |                                                                    |                        |                          |               |                        |                          |
| Resource                                            | Region                       |                                                                    |                        |                          |               |                        |                          |
| Activities                                          | Province                     |                                                                    |                        |                          |               |                        |                          |
| Secondary &                                         | School                       |                                                                    |                        |                          |               |                        |                          |
| Tertiary Activities                                 | Region                       |                                                                    |                        |                          |               |                        |                          |
|                                                     | Province                     |                                                                    |                        |                          |               |                        |                          |
| <u>Long Answer</u><br>Written response<br>Units 1-5 | School<br>Region<br>Province |                                                                    |                        |                          |               |                        |                          |
| Population<br>Geography                             | School<br>Region<br>Province |                                                                    |                        |                          |               |                        |                          |
| Urban<br>Geography                                  | School<br>Region<br>Province |                                                                    |                        |                          |               |                        |                          |