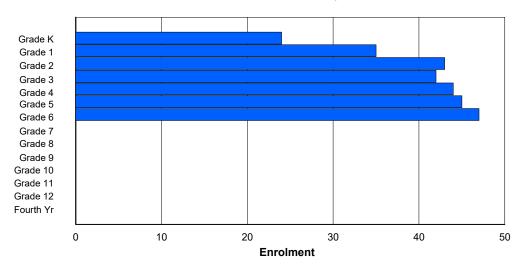

### NLESD - Western Region

#026 - H. G. Fillier Academy, Englee

Grades: K-9 Number of Grades: 10

Classification: Rural

Offers Distance Education: No

|                |        |        |        |        |        | Enroli | ment By | Age and    | l Gendei |        |        |        |        |        |        |        |          |
|----------------|--------|--------|--------|--------|--------|--------|---------|------------|----------|--------|--------|--------|--------|--------|--------|--------|----------|
|                |        |        |        |        |        |        |         | <u>Age</u> |          |        |        |        |        |        |        |        |          |
| Gender         | 5      | 6      | 7      | 8      | 9      | 10     | 11      | 12         | 13       | 14     | 15     | 16     | 17     | 18     | 19     | 20>    | Total    |
| Male<br>Female | 1<br>1 | 4<br>0 | 1<br>1 | 4<br>1 | 1<br>7 | 3<br>2 | 2<br>5  | 4<br>0     | 2<br>1   | 1<br>2 | 0<br>0 | 0<br>0 | 0<br>0 | 0<br>0 | 0<br>0 | 0<br>0 | 23<br>20 |
| Total          | 2      | 4      | 2      | 5      | 8      | 5      | 7       | 4          | 3        | 3      | 0      | 0      | 0      | 0      | 0      | 0      | 43       |

### **Enrolment By Grade and Gender**

|                |        |        |   |        |        |   | Gra    | <u>iae</u> |   |   |        |    |    |     |          |
|----------------|--------|--------|---|--------|--------|---|--------|------------|---|---|--------|----|----|-----|----------|
| Gender         | K      | 1      | 2 | 3      | 4      | 5 | 6      | 7          | 8 | 9 | 10     | 11 | 12 | 4th | Total    |
| Male<br>Female | 1<br>2 | 0<br>1 |   | 1<br>1 | 4<br>1 |   | 4<br>2 |            |   | 2 | 0<br>0 | 0  | 0  | 0   | 19<br>18 |
| Total          | 3      | 1      | 3 | 2      | 5      | 7 | 6      | 6          | 2 | 2 | 0      | 0  | 0  | 0   | 37       |

### **Enrolment By Grade**

For 026 - H. G. Fillier Academy, Englee

<sup>\*</sup> Data from the 2017-2018 AGR(Enrolment/Age as of the last day in Sept./Dec.)

<sup>\*\*</sup> Newfoundland Statistics Classification System