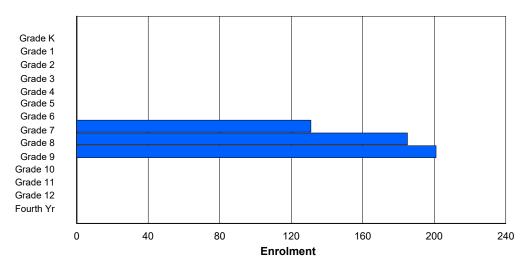

### **Enrolment By Grade and Gender**

|                |   |   |        |        |          |          | Gra      | <u>ide</u> |        |        |        |    |        |        |            |
|----------------|---|---|--------|--------|----------|----------|----------|------------|--------|--------|--------|----|--------|--------|------------|
| Gender         | K | 1 | 2      | 3      | 4        | 5        | 6        | 7          | 8      | 9      | 10     | 11 | 12     | 4th    | Total      |
| Male<br>Female | 0 | 0 | 0<br>0 | 0<br>0 | 64<br>42 | 53<br>34 | 51<br>44 | 37<br>57   | 0<br>0 | 0<br>0 | 0<br>0 | 0  | 0<br>0 | 0<br>0 | 205<br>177 |
| Total          | 0 | 0 | 0      | 0      | 106      | 87       | 95       | 94         | 0      | 0      | 0      | 0  | 0      | 0      | 382        |

## **Enrolment By Grade**

For 004 - Queen of Peace Middle School, Happy Valley-Goose Bay

<sup>\*</sup> Data from the 2017-2018 AGR(Enrolment/Age as of the last day in Sept./Dec.)

<sup>\*\*</sup> Newfoundland Statistics Classification System