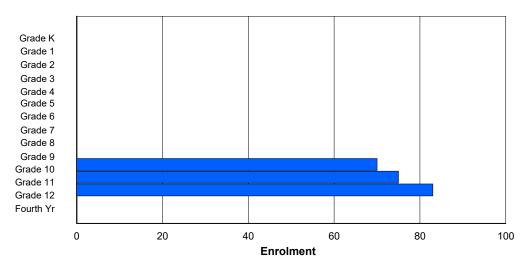

<sup>\*\*</sup> Newfoundland Statistics Classification System

NLESD - Labrador Region

#477 - Mealy Mountain Collegiate, Happy Valley-Goose Bay

Grades: 8-12 Number of Grades: 5

Classification: Urban

Offers Distance Education: No

|                |        |        |        |        |        | Enrol  | ment By | Age and          | d Gende  |          |          |          |          |        |        |        |            |
|----------------|--------|--------|--------|--------|--------|--------|---------|------------------|----------|----------|----------|----------|----------|--------|--------|--------|------------|
| Gender         | 5      | 6      | 7      | 8      | 9      | 10     | 11      | <b>Age</b><br>12 | 13       | 14       | 15       | 16       | 17       | 18     | 19     | 20>    | Total      |
| Male<br>Female | 0<br>0  | 0<br>1           | 39<br>45 | 43<br>42 | 52<br>31 | 42<br>47 | 48<br>47 | 4<br>2 | 0<br>0 | 0<br>0 | 228<br>215 |
| Total          | 0      | 0      | 0      | 0      | 0      | 0      | 0       | 1                | 84       | 85       | 83       | 89       | 95       | 6      | 0      | 0      | 443        |

### **Enrolment By Grade and Gender**

|                |   |        |        |   |        |        | <u>Gra</u> | <u>de</u> |          |          |          |          |          |        |            |
|----------------|---|--------|--------|---|--------|--------|------------|-----------|----------|----------|----------|----------|----------|--------|------------|
| Gender         | K | 1      | 2      | 3 | 4      | 5      | 6          | 7         | 8        | 9        | 10       | 11       | 12       | 4th    | Total      |
| Male<br>Female | 0 | 0<br>0 | 0<br>0 | 0 | 0<br>0 | 0<br>0 | 0          | 0<br>0    | 52<br>50 | 43<br>49 | 48<br>47 | 47<br>34 | 49<br>39 | 3<br>3 | 242<br>222 |
| Total          | 0 | 0      | 0      | 0 | 0      | 0      | 0          | 0         | 102      | 92       | 95       | 81       | 88       | 6      | 464        |

### **Enrolment By Grade**

For 477 - Mealy Mountain Collegiate, Happy Valley-Goose Bay

<sup>\*</sup> Data from the 2017-2018 AGR(Enrolment/Age as of the last day in Sept./Dec.)

<sup>\*\*</sup> Newfoundland Statistics Classification System