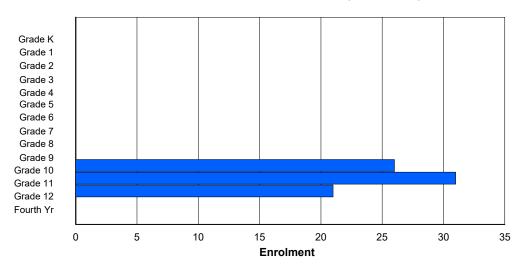

### NLESD - Labrador Region

#010 - Menihek High School, Labrador City

Grades: 8-12 Number of Grades: 5

Classification: Urban

Offers Distance Education: Yes

|                |        |        |        |        |        | Enroli | ment By | Age an           | d Gende  | r        |          |          |          |          |        |        |            |
|----------------|--------|--------|--------|--------|--------|--------|---------|------------------|----------|----------|----------|----------|----------|----------|--------|--------|------------|
| Gender         | 5      | 6      | 7      | 8      | 9      | 10     | 11      | <b>Age</b><br>12 | 13       | 14       | 15       | 16       | 17       | 18       | 19     | 20>    | Total      |
| Male<br>Female | 0<br>0  | 1<br>0           | 43<br>59 | 52<br>51 | 51<br>55 | 50<br>46 | 63<br>49 | 15<br>10 | 1<br>1 | 0<br>0 | 276<br>271 |
| Total          | 0      | 0      | 0      | 0      | 0      | 0      | 0       | 1                | 102      | 103      | 106      | 96       | 112      | 25       | 2      | 0      | 547        |

### **Enrolment By Grade and Gender**

|                |        |        |        |        |        |        | Gra | <u>de</u> |          |          |          |          |          |        |            |
|----------------|--------|--------|--------|--------|--------|--------|-----|-----------|----------|----------|----------|----------|----------|--------|------------|
| Gender         | K      | 1      | 2      | 3      | 4      | 5      | 6   | 7         | 8        | 9        | 10       | 11       | 12       | 4th    | Total      |
| Male<br>Female | 0<br>0 | 0<br>0 | 0<br>0 | 0<br>0 | 0<br>0 | 0<br>0 | 0   | 0<br>0    | 66<br>37 | 44<br>59 | 54<br>54 | 52<br>50 | 46<br>47 | 8<br>6 | 270<br>253 |
| Total          | 0      | 0      | 0      | 0      | 0      | 0      | 0   | 0         | 103      | 103      | 108      | 102      | 93       | 14     | 523        |

## **Enrolment By Grade**

For 010 - Menihek High School, Labrador City

<sup>\*</sup> Data from the 2017-2018 AGR(Enrolment/Age as of the last day in Sept./Dec.)

<sup>\*\*</sup> Newfoundland Statistics Classification System