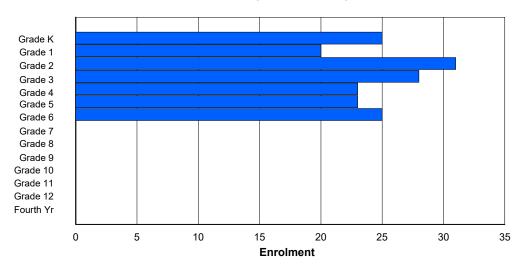

### **Enrolment By Grade and Gender**

|                |    |        |         |   |        |   | Gra    | <u>ide</u> |        |    |    |        |    |        |          |
|----------------|----|--------|---------|---|--------|---|--------|------------|--------|----|----|--------|----|--------|----------|
| Gender         | K  | 1      | 2       | 3 | 4      | 5 | 6      | 7          | 8      | 9  | 10 | 11     | 12 | 4th    | Total    |
| Male<br>Female | 8  | 9<br>7 | 10<br>6 |   | 1<br>3 |   | 2<br>4 | 2<br>4     | 5<br>6 |    |    | 8<br>1 |    | 0<br>0 | 70<br>55 |
| Total          | 11 | 16     | 16      | 8 | 4      | 9 | 6      | 6          | 11     | 10 | 11 | 9      | 8  | 0      | 125      |

## **Enrolment By Grade**

For 007 - Amos Comenius Memorial School, Hopedale

<sup>\*</sup> Data from the 2017-2018 AGR(Enrolment/Age as of the last day in Sept./Dec.)

<sup>\*\*</sup> Newfoundland Statistics Classification System