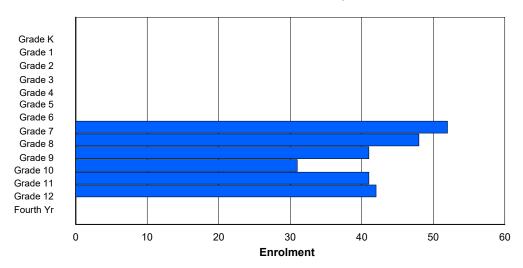

NLESD - Labrador Region

#381 - J.R. Smallwood Middle School, Wabush

Grades: 4-7 Number of Grades: 4

Classification: Urban

Offers Distance Education: No

|                |        |        |        |        |          | Enro     | ment By  | Age and          | l Gendei |        |        |        |        |        |        |        |            |
|----------------|--------|--------|--------|--------|----------|----------|----------|------------------|----------|--------|--------|--------|--------|--------|--------|--------|------------|
| Gender         | 5      | 6      | 7      | 8      | 9        | 10       | 11       | <b>Age</b><br>12 | 13       | 14     | 15     | 16     | 17     | 18     | 19     | 20>    | Total      |
| Male<br>Female | 0<br>0 | 0<br>0 | 0<br>0 | 0<br>0 | 49<br>49 | 61<br>39 | 59<br>46 | 59<br>37         | 1<br>2   | 1<br>0 | 0<br>0 | 0<br>0 | 0<br>0 | 0<br>0 | 0<br>0 | 0<br>0 | 230<br>173 |
| Total          | 0      | 0      | 0      | 0      | 98       | 100      | 105      | 96               | 3        | 1      | 0      | 0      | 0      | 0      | 0      | 0      | 403        |

### **Enrolment By Grade and Gender**

|                |   |   |   |   |          |          | <u>Gra</u> | <u>de</u> |   |   |        |    |        |        |            |
|----------------|---|---|---|---|----------|----------|------------|-----------|---|---|--------|----|--------|--------|------------|
| Gender         | K | 1 | 2 | 3 | 4        | 5        | 6          | 7         | 8 | 9 | 10     | 11 | 12     | 4th    | Total      |
| Male<br>Female | 0 | 0 | 0 | 0 | 55<br>42 | 49<br>48 | 68<br>40   | 58<br>44  | 0 | 0 | 0<br>0 | 0  | 0<br>0 | 0<br>0 | 230<br>174 |
| Total          | 0 | 0 | 0 | 0 | 97       | 97       | 108        | 102       | 0 | 0 | 0      | 0  | 0      | 0      | 404        |

### **Enrolment By Grade**

For 381 - J.R. Smallwood Middle School, Wabush

Modification Time: 9:45:37AM Modification Date: 4/19/2018 20

<sup>\*</sup> Data from the 2017-2018 AGR(Enrolment/Age as of the last day in Sept./Dec.)