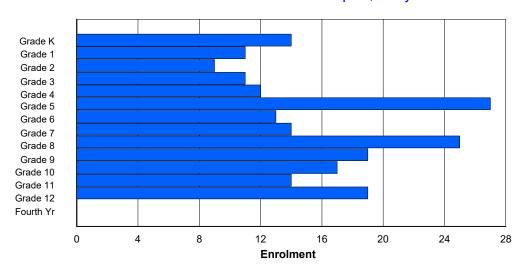

### **Enrolment By Grade and Gender**

|                |        |   |   |   |        |   | Gra | <u>ide</u> |   |        |        |        |    |     |        |
|----------------|--------|---|---|---|--------|---|-----|------------|---|--------|--------|--------|----|-----|--------|
| Gender         | K      | 1 | 2 | 3 | 4      | 5 | 6   | 7          | 8 | 9      | 10     | 11     | 12 | 4th | Total  |
| Male<br>Female | 1<br>1 | 0 |   |   | 0<br>1 |   | 0   | 1<br>3     |   | 0<br>0 | 0<br>0 | 0<br>2 |    | 0   | 5<br>7 |
| Total          | 2      | 0 | 3 | 0 | 1      | 0 | 0   | 4          | 0 | 0      | 0      | 2      | 0  | 0   | 12     |