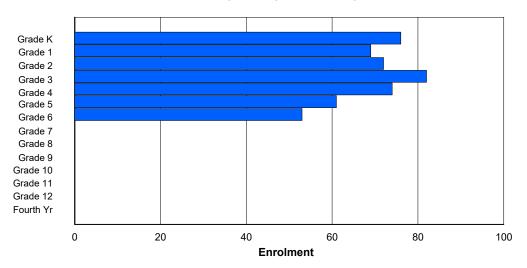

### **Enrolment By Grade and Gender**

|                |        |        |        |        |   |        | Gra | <u>ide</u> |   |        |    |        |        |     |          |
|----------------|--------|--------|--------|--------|---|--------|-----|------------|---|--------|----|--------|--------|-----|----------|
| Gender         | K      | 1      | 2      | 3      | 4 | 5      | 6   | 7          | 8 | 9      | 10 | 11     | 12     | 4th | Total    |
| Male<br>Female | 6<br>1 | 4<br>3 | 3<br>4 | 3<br>1 |   | 4<br>4 |     | 5<br>2     |   | 3<br>2 |    | 1<br>1 | 6<br>2 | 0   | 44<br>31 |
| Total          | 7      | 7      | 7      | 4      | 7 | 8      | 5   | 7          | 2 | 5      | 6  | 2      | 8      | 0   | 75       |

### **Enrolment By Grade**

For 002 - Henry Gordon Academy, Cartwright

<sup>\*</sup> Data from the 2017-2018 AGR(Enrolment/Age as of the last day in Sept./Dec.)

<sup>\*\*</sup> Newfoundland Statistics Classification System