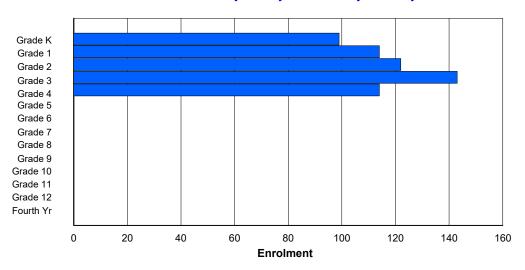

### **Enrolment By Grade and Gender**

|                |   |   |        |        |          |          | Gra      | <u>ide</u> |        |        |        |    |        |        |            |
|----------------|---|---|--------|--------|----------|----------|----------|------------|--------|--------|--------|----|--------|--------|------------|
| Gender         | K | 1 | 2      | 3      | 4        | 5        | 6        | 7          | 8      | 9      | 10     | 11 | 12     | 4th    | Total      |
| Male<br>Female | 0 | 0 | 0<br>0 | 0<br>0 | 64<br>42 | 53<br>34 | 51<br>44 | 37<br>57   | 0<br>0 | 0<br>0 | 0<br>0 | 0  | 0<br>0 | 0<br>0 | 205<br>177 |
| Total          | 0 | 0 | 0      | 0      | 106      | 87       | 95       | 94         | 0      | 0      | 0      | 0  | 0      | 0      | 382        |

## **Enrolment By Grade**

For 004 - Queen of Peace Middle School, Happy Valley-Goose Bay

<sup>\*</sup> Data from the 2017-2018 AGR(Enrolment/Age as of the last day in Sept./Dec.)

<sup>\*\*</sup> Newfoundland Statistics Classification System