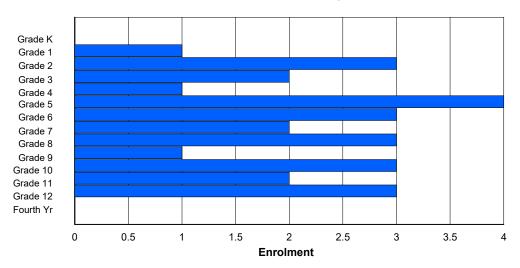

### **Enrolment By Grade and Gender**

|                |   |   |        |        |          |          | Gra      | <u>ide</u> |        |        |        |    |        |        |            |
|----------------|---|---|--------|--------|----------|----------|----------|------------|--------|--------|--------|----|--------|--------|------------|
| Gender         | K | 1 | 2      | 3      | 4        | 5        | 6        | 7          | 8      | 9      | 10     | 11 | 12     | 4th    | Total      |
| Male<br>Female | 0 | 0 | 0<br>0 | 0<br>0 | 64<br>42 | 53<br>34 | 51<br>44 | 37<br>57   | 0<br>0 | 0<br>0 | 0<br>0 | 0  | 0<br>0 | 0<br>0 | 205<br>177 |
| Total          | 0 | 0 | 0      | 0      | 106      | 87       | 95       | 94         | 0      | 0      | 0      | 0  | 0      | 0      | 382        |

## **Enrolment By Grade**

For 004 - Queen of Peace Middle School, Happy Valley-Goose Bay

<sup>\*</sup> Data from the 2017-2018 AGR(Enrolment/Age as of the last day in Sept./Dec.)

<sup>\*\*</sup> Newfoundland Statistics Classification System