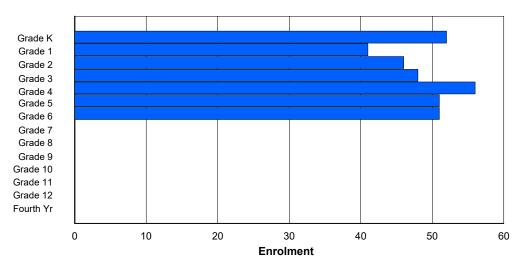

### **Enrolment By Grade and Gender**

|                |        |   |   |   |        |   | Gra | <u>ide</u> |   |        |        |        |    |     |        |
|----------------|--------|---|---|---|--------|---|-----|------------|---|--------|--------|--------|----|-----|--------|
| Gender         | K      | 1 | 2 | 3 | 4      | 5 | 6   | 7          | 8 | 9      | 10     | 11     | 12 | 4th | Total  |
| Male<br>Female | 1<br>1 | 0 |   |   | 0<br>1 |   | 0   | 1<br>3     |   | 0<br>0 | 0<br>0 | 0<br>2 |    | 0   | 5<br>7 |
| Total          | 2      | 0 | 3 | 0 | 1      | 0 | 0   | 4          | 0 | 0      | 0      | 2      | 0  | 0   | 12     |

## **Enrolment By Grade**

For 001 - St. Peter's School, Black Tickle

Modification Time: 9:45:37AM Modification Date: 4/19/2018

<sup>\*</sup> Data from the 2017-2018 AGR(Enrolment/Age as of the last day in Sept./Dec.)