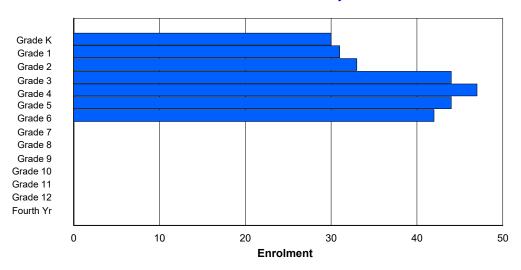

### NLESD - Labrador Region

#008 - A. P. Low Primary, Labrador City

Grades: K-3 Number of Grades: 4

Classification: Urban

Offers Distance Education: No

|                |          |          |          |          |        | Enrol  | ment By | Age and          | l Gendei | •      |        |        |        |        |        |        |            |
|----------------|----------|----------|----------|----------|--------|--------|---------|------------------|----------|--------|--------|--------|--------|--------|--------|--------|------------|
| Gender         | 5        | 6        | 7        | 8        | 9      | 10     | 11      | <u>Age</u><br>12 | 13       | 14     | 15     | 16     | 17     | 18     | 19     | 20>    | Total      |
| Male<br>Female | 50<br>63 | 59<br>59 | 62<br>52 | 56<br>43 | 2<br>1 | 0<br>0 | 0<br>0  | 0<br>0           | 0<br>0   | 0<br>0 | 0<br>0 | 0<br>0 | 0<br>0 | 0<br>0 | 0<br>0 | 0<br>0 | 229<br>218 |
| Total          | 113      | 118      | 114      | 99       | 3      | 0      | 0       | 0                | 0        | 0      | 0      | 0      | 0      | 0      | 0      | 0      | 447        |

### **Enrolment By Grade and Gender**

|                |          |          |          |          |        |        | <u>Gra</u> | <u>de</u> |        |        |        |        |        |        |            |
|----------------|----------|----------|----------|----------|--------|--------|------------|-----------|--------|--------|--------|--------|--------|--------|------------|
| Gender         | K        | 1        | 2        | 3        | 4      | 5      | 6          | 7         | 8      | 9      | 10     | 11     | 12     | 4th    | Total      |
| Male<br>Female | 48<br>54 | 53<br>63 | 57<br>58 | 64<br>52 | 0<br>0 | 0<br>0 | 0<br>0     | 0<br>0    | 0<br>0 | 0<br>0 | 0<br>0 | 0<br>0 | 0<br>0 | 0<br>0 | 222<br>227 |
| Total          | 102      | 116      | 115      | 116      | 0      | 0      | 0          | 0         | 0      | 0      | 0      | 0      | 0      | 0      | 449        |

### **Enrolment By Grade**

For 008 - A. P. Low Primary, Labrador City

<sup>\*</sup> Data from the 2017-2018 AGR(Enrolment/Age as of the last day in Sept./Dec.)

<sup>\*\*</sup> Newfoundland Statistics Classification System