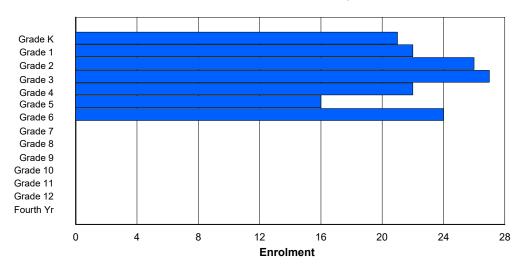

### **Enrolment By Grade and Gender**

|                |        |   |   |   |        |   | Gra | <u>ide</u> |   |        |        |        |    |     |        |
|----------------|--------|---|---|---|--------|---|-----|------------|---|--------|--------|--------|----|-----|--------|
| Gender         | K      | 1 | 2 | 3 | 4      | 5 | 6   | 7          | 8 | 9      | 10     | 11     | 12 | 4th | Total  |
| Male<br>Female | 1<br>1 | 0 |   |   | 0<br>1 |   | 0   | 1<br>3     |   | 0<br>0 | 0<br>0 | 0<br>2 |    | 0   | 5<br>7 |
| Total          | 2      | 0 | 3 | 0 | 1      | 0 | 0   | 4          | 0 | 0      | 0      | 2      | 0  | 0   | 12     |

## **Enrolment By Grade**

For 001 - St. Peter's School, Black Tickle

Modification Time: 9:45:37AM Modification Date: 4/19/2018

<sup>\*</sup> Data from the 2017-2018 AGR(Enrolment/Age as of the last day in Sept./Dec.)