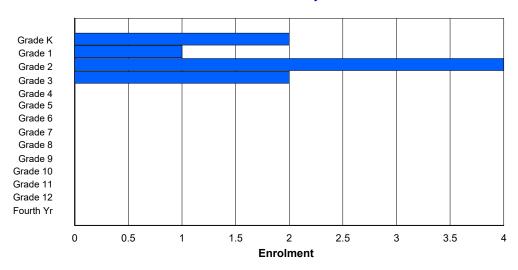

### **Enrolment By Grade and Gender**

|                |   |        |        |   |   |   | Gra | <u>iae</u> |   |        |    |        |    |     |        |
|----------------|---|--------|--------|---|---|---|-----|------------|---|--------|----|--------|----|-----|--------|
| Gender         | K | 1      | 2      | 3 | 4 | 5 | 6   | 7          | 8 | 9      | 10 | 11     | 12 | 4th | Total  |
| Male<br>Female |   | 0<br>1 | 1<br>0 |   | 0 |   |     | 0<br>0     |   | 0<br>0 | 0  | 0<br>2 |    | 0   | 5<br>4 |
| Total          | 0 | 1      | 1      | 0 | 0 | 0 | 2   | 0          | 0 | 0      | 0  | 2      | 3  | 0   | 9      |

### **Enrolment By Grade**

For 024 - James Cook Memorial, Cook's Harbour

<sup>\*</sup> Data from the 2017-2018 AGR(Enrolment/Age as of the last day in Sept./Dec.)

<sup>\*\*</sup> Newfoundland Statistics Classification System