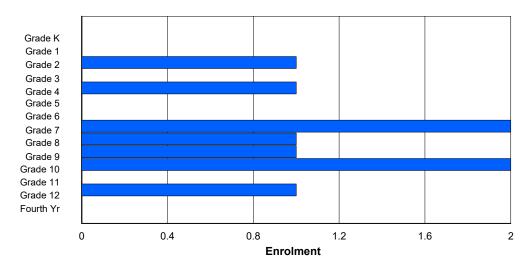

### **Enrolment By Grade and Gender**

|                |        |        |        |        |   |        | Gra | <u>iae</u> |        |        |        |        |        |        |        |
|----------------|--------|--------|--------|--------|---|--------|-----|------------|--------|--------|--------|--------|--------|--------|--------|
| Gender         | K      | 1      | 2      | 3      | 4 | 5      | 6   | 7          | 8      | 9      | 10     | 11     | 12     | 4th    | Total  |
| Male<br>Female | 0<br>0 | 0<br>1 | 0<br>0 | 1<br>0 | 0 | 0<br>0 | 0   | 0<br>0     | 0<br>1 | 0<br>0 | 0<br>0 | 0<br>0 | 0<br>0 | 0<br>0 | 1<br>2 |
| Total          | 0      | 1      | 0      | 1      | 0 | 0      | 0   | 0          | 1      | 0      | 0      | 0      | 0      | 0      | 3      |

### **Enrolment By Grade**

For 013 - Mud Lake School, Mud Lake

<sup>\*</sup> Data from the 2017-2018 AGR(Enrolment/Age as of the last day in Sept./Dec.)

<sup>\*\*</sup> Newfoundland Statistics Classification System