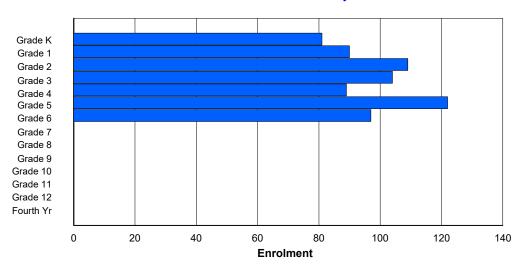

NLESD - Western Region

#080 - Templeton Academy, Meadows

Grades: K-12 Number of Grades: 13

Classification: Urban

Offers Distance Education: Yes

|                |          |          |          |          |          | Enrol    | ment By  | Age and          | d Gende | r        |          |          |          |        |        |        |            |
|----------------|----------|----------|----------|----------|----------|----------|----------|------------------|---------|----------|----------|----------|----------|--------|--------|--------|------------|
| Gender         | 5        | 6        | 7        | 8        | 9        | 10       | 11       | <b>Age</b><br>12 | 13      | 14       | 15       | 16       | 17       | 18     | 19     | 20>    | Total      |
| Male<br>Female | 12<br>17 | 18<br>21 | 25<br>23 | 28<br>17 | 27<br>19 | 16<br>10 | 12<br>12 | 19<br>17         | 9<br>18 | 19<br>21 | 27<br>14 | 17<br>18 | 16<br>17 | 2<br>1 | 0<br>0 | 0<br>0 | 247<br>225 |
| Total          | 29       | 39       | 48       | 45       | 46       | 26       | 24       | 36               | 27      | 40       | 41       | 35       | 33       | 3      | 0      | 0      | 472        |

### **Enrolment By Grade and Gender**

|                |          |          |          |          |          |          | <u>Gra</u> | <u>ade</u> |          |         |          |          |          |        |            |
|----------------|----------|----------|----------|----------|----------|----------|------------|------------|----------|---------|----------|----------|----------|--------|------------|
| Gender         | K        | 1        | 2        | 3        | 4        | 5        | 6          | 7          | 8        | 9       | 10       | 11       | 12       | 4th    | Total      |
| Male<br>Female | 17<br>14 | 12<br>17 | 17<br>21 | 25<br>24 | 29<br>15 | 25<br>20 | 17<br>9    | 14<br>10   | 19<br>15 | 8<br>18 | 19<br>19 | 26<br>12 | 15<br>18 | 0<br>1 | 243<br>213 |
| Total          | 31       | 29       | 38       | 49       | 44       | 45       | 26         | 24         | 34       | 26      | 38       | 38       | 33       | 1      | 456        |

### **Enrolment By Grade**

For 080 - Templeton Academy, Meadows

<sup>\*</sup> Data from the 2017-2018 AGR(Enrolment/Age as of the last day in Sept./Dec.)

<sup>\*\*</sup> Newfoundland Statistics Classification System