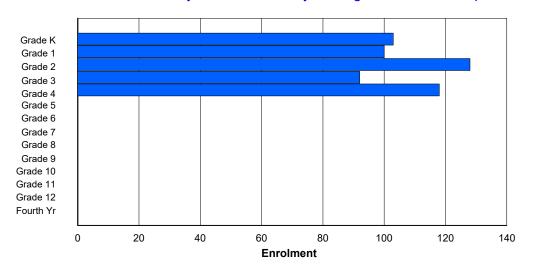

### **Enrolment By Grade and Gender**

|                |   |   |        |        |          |          | Gra      | <u>ide</u> |        |        |        |    |        |        |            |
|----------------|---|---|--------|--------|----------|----------|----------|------------|--------|--------|--------|----|--------|--------|------------|
| Gender         | K | 1 | 2      | 3      | 4        | 5        | 6        | 7          | 8      | 9      | 10     | 11 | 12     | 4th    | Total      |
| Male<br>Female | 0 | 0 | 0<br>0 | 0<br>0 | 64<br>42 | 53<br>34 | 51<br>44 | 37<br>57   | 0<br>0 | 0<br>0 | 0<br>0 | 0  | 0<br>0 | 0<br>0 | 205<br>177 |
| Total          | 0 | 0 | 0      | 0      | 106      | 87       | 95       | 94         | 0      | 0      | 0      | 0  | 0      | 0      | 382        |

## **Enrolment By Grade**

For 004 - Queen of Peace Middle School, Happy Valley-Goose Bay

<sup>\*</sup> Data from the 2017-2018 AGR(Enrolment/Age as of the last day in Sept./Dec.)

<sup>\*\*</sup> Newfoundland Statistics Classification System