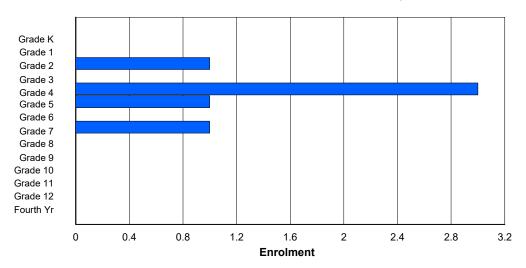

### **Enrolment By Grade and Gender**

|                |        |        |        |        |   |        | Gra | <u>ide</u> |   |        |    |        |        |     |          |
|----------------|--------|--------|--------|--------|---|--------|-----|------------|---|--------|----|--------|--------|-----|----------|
| Gender         | K      | 1      | 2      | 3      | 4 | 5      | 6   | 7          | 8 | 9      | 10 | 11     | 12     | 4th | Total    |
| Male<br>Female | 6<br>1 | 4<br>3 | 3<br>4 | 3<br>1 |   | 4<br>4 |     | 5<br>2     |   | 3<br>2 |    | 1<br>1 | 6<br>2 | 0   | 44<br>31 |
| Total          | 7      | 7      | 7      | 4      | 7 | 8      | 5   | 7          | 2 | 5      | 6  | 2      | 8      | 0   | 75       |

### **Enrolment By Grade**

For 002 - Henry Gordon Academy, Cartwright

<sup>\*</sup> Data from the 2017-2018 AGR(Enrolment/Age as of the last day in Sept./Dec.)

<sup>\*\*</sup> Newfoundland Statistics Classification System