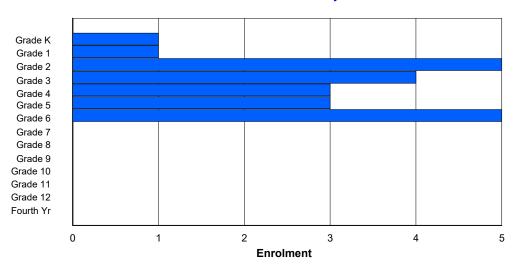

NLESD - Labrador Region

#381 - J.R. Smallwood Middle School, Wabush

Grades: 4-7 Number of Grades: 4

Classification: Urban

Offers Distance Education: No

|                |        |        |        |        |          | Enro     | ment By  | Age and          | l Gendei |        |        |        |        |        |        |        |            |
|----------------|--------|--------|--------|--------|----------|----------|----------|------------------|----------|--------|--------|--------|--------|--------|--------|--------|------------|
| Gender         | 5      | 6      | 7      | 8      | 9        | 10       | 11       | <b>Age</b><br>12 | 13       | 14     | 15     | 16     | 17     | 18     | 19     | 20>    | Total      |
| Male<br>Female | 0<br>0 | 0<br>0 | 0<br>0 | 0<br>0 | 49<br>49 | 61<br>39 | 59<br>46 | 59<br>37         | 1<br>2   | 1<br>0 | 0<br>0 | 0<br>0 | 0<br>0 | 0<br>0 | 0<br>0 | 0<br>0 | 230<br>173 |
| Total          | 0      | 0      | 0      | 0      | 98       | 100      | 105      | 96               | 3        | 1      | 0      | 0      | 0      | 0      | 0      | 0      | 403        |

### **Enrolment By Grade and Gender**

|                |   |   |   |   |          |          | <u>Gra</u> | <u>de</u> |   |   |        |    |        |        |            |
|----------------|---|---|---|---|----------|----------|------------|-----------|---|---|--------|----|--------|--------|------------|
| Gender         | K | 1 | 2 | 3 | 4        | 5        | 6          | 7         | 8 | 9 | 10     | 11 | 12     | 4th    | Total      |
| Male<br>Female | 0 | 0 | 0 | 0 | 55<br>42 | 49<br>48 | 68<br>40   | 58<br>44  | 0 | 0 | 0<br>0 | 0  | 0<br>0 | 0<br>0 | 230<br>174 |
| Total          | 0 | 0 | 0 | 0 | 97       | 97       | 108        | 102       | 0 | 0 | 0      | 0  | 0      | 0      | 404        |

### **Enrolment By Grade**

For 381 - J.R. Smallwood Middle School, Wabush

Modification Time: 9:45:37AM Modification Date: 4/19/2018 20

<sup>\*</sup> Data from the 2017-2018 AGR(Enrolment/Age as of the last day in Sept./Dec.)