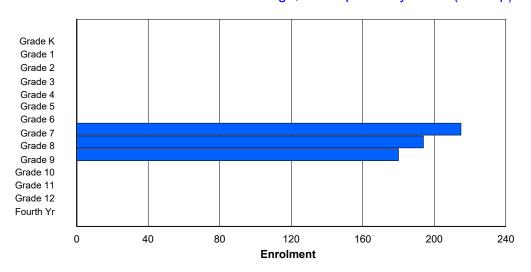

NLESD - Labrador Region

#004 - Queen of Peace Middle School, Happy Valley-Goose Bay

Grades: 4-7

Number of Grades: 4

Classification: Urban

Offers Distance Education: No

|                |        |        |        |        |          | Enrol    | ment By  | Age and          | l Gender |        |        |        |        |        |        |        |            |
|----------------|--------|--------|--------|--------|----------|----------|----------|------------------|----------|--------|--------|--------|--------|--------|--------|--------|------------|
| Gender         | 5      | 6      | 7      | 8      | 9        | 10       | 11       | <b>Age</b><br>12 | 13       | 14     | 15     | 16     | 17     | 18     | 19     | 20>    | Total      |
| Male<br>Female | 0<br>0 | 0<br>0 | 0<br>0 | 0<br>0 | 51<br>33 | 48<br>45 | 34<br>58 | 45<br>42         | 2<br>1   | 0<br>0 | 180<br>179 |
| Total          | 0      | 0      | 0      | 0      | 84       | 93       | 92       | 87               | 3        | 0      | 0      | 0      | 0      | 0      | 0      | 0      | 359        |

### **Enrolment By Grade and Gender**

|                |   |   |        |        |          |          | Gra      | <u>ide</u> |        |        |        |    |        |        |            |
|----------------|---|---|--------|--------|----------|----------|----------|------------|--------|--------|--------|----|--------|--------|------------|
| Gender         | K | 1 | 2      | 3      | 4        | 5        | 6        | 7          | 8      | 9      | 10     | 11 | 12     | 4th    | Total      |
| Male<br>Female | 0 | 0 | 0<br>0 | 0<br>0 | 64<br>42 | 53<br>34 | 51<br>44 | 37<br>57   | 0<br>0 | 0<br>0 | 0<br>0 | 0  | 0<br>0 | 0<br>0 | 205<br>177 |
| Total          | 0 | 0 | 0      | 0      | 106      | 87       | 95       | 94         | 0      | 0      | 0      | 0  | 0      | 0      | 382        |

## **Enrolment By Grade**

For 004 - Queen of Peace Middle School, Happy Valley-Goose Bay

<sup>\*</sup> Data from the 2017-2018 AGR(Enrolment/Age as of the last day in Sept./Dec.)

<sup>\*\*</sup> Newfoundland Statistics Classification System