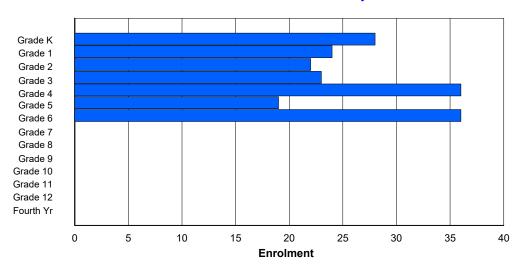

### **Enrolment By Grade and Gender**

|                |          |          |          |          |        |        | <u>Gra</u> | <u>de</u> |        |        |        |        |        |        |            |
|----------------|----------|----------|----------|----------|--------|--------|------------|-----------|--------|--------|--------|--------|--------|--------|------------|
| Gender         | K        | 1        | 2        | 3        | 4      | 5      | 6          | 7         | 8      | 9      | 10     | 11     | 12     | 4th    | Total      |
| Male<br>Female | 59<br>50 | 43<br>35 | 51<br>47 | 45<br>66 | 0<br>0 | 0<br>0 | 0<br>0     | 0<br>0    | 0<br>0 | 0<br>0 | 0<br>0 | 0<br>0 | 0<br>0 | 0<br>0 | 198<br>198 |
| Total          | 109      | 78       | 98       | 111      | 0      | 0      | 0          | 0         | 0      | 0      | 0      | 0      | 0      | 0      | 396        |

### **Enrolment By Grade**

For 005 - Peacock Primary School, Happy Valley-Goose Bay

<sup>\*</sup> Data from the 2017-2018 AGR(Enrolment/Age as of the last day in Sept./Dec.)

<sup>\*\*</sup> Newfoundland Statistics Classification System