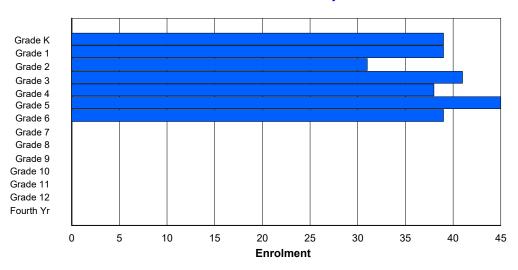

### NLESD - Labrador Region

#008 - A. P. Low Primary, Labrador City

Grades: K-3 Number of Grades: 4

Classification: Urban

Offers Distance Education: No

|                |          |          |          |          |        | Enrol  | ment By | Age and          | l Gendei | •      |        |        |        |        |        |        |            |
|----------------|----------|----------|----------|----------|--------|--------|---------|------------------|----------|--------|--------|--------|--------|--------|--------|--------|------------|
| Gender         | 5        | 6        | 7        | 8        | 9      | 10     | 11      | <u>Age</u><br>12 | 13       | 14     | 15     | 16     | 17     | 18     | 19     | 20>    | Total      |
| Male<br>Female | 50<br>63 | 59<br>59 | 62<br>52 | 56<br>43 | 2<br>1 | 0<br>0 | 0<br>0  | 0<br>0           | 0<br>0   | 0<br>0 | 0<br>0 | 0<br>0 | 0<br>0 | 0<br>0 | 0<br>0 | 0<br>0 | 229<br>218 |
| Total          | 113      | 118      | 114      | 99       | 3      | 0      | 0       | 0                | 0        | 0      | 0      | 0      | 0      | 0      | 0      | 0      | 447        |

### **Enrolment By Grade and Gender**

|                |          |          |          |          |        |        | <u>Gra</u> | <u>de</u> |        |        |        |        |        |        |            |
|----------------|----------|----------|----------|----------|--------|--------|------------|-----------|--------|--------|--------|--------|--------|--------|------------|
| Gender         | K        | 1        | 2        | 3        | 4      | 5      | 6          | 7         | 8      | 9      | 10     | 11     | 12     | 4th    | Total      |
| Male<br>Female | 48<br>54 | 53<br>63 | 57<br>58 | 64<br>52 | 0<br>0 | 0<br>0 | 0<br>0     | 0<br>0    | 0<br>0 | 0<br>0 | 0<br>0 | 0<br>0 | 0<br>0 | 0<br>0 | 222<br>227 |
| Total          | 102      | 116      | 115      | 116      | 0      | 0      | 0          | 0         | 0      | 0      | 0      | 0      | 0      | 0      | 449        |

### **Enrolment By Grade**

For 008 - A. P. Low Primary, Labrador City

<sup>\*</sup> Data from the 2017-2018 AGR(Enrolment/Age as of the last day in Sept./Dec.)

<sup>\*\*</sup> Newfoundland Statistics Classification System