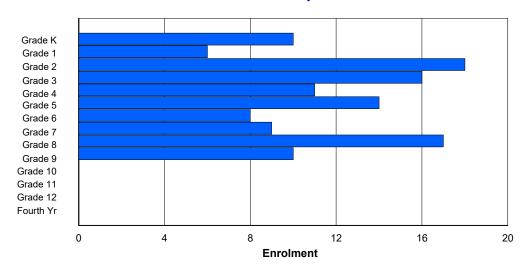

### **Enrolment By Grade and Gender**

|                |        |   |   |   |        |   | Gra | <u>ide</u> |   |        |        |        |    |     |        |
|----------------|--------|---|---|---|--------|---|-----|------------|---|--------|--------|--------|----|-----|--------|
| Gender         | K      | 1 | 2 | 3 | 4      | 5 | 6   | 7          | 8 | 9      | 10     | 11     | 12 | 4th | Total  |
| Male<br>Female | 1<br>1 | 0 |   |   | 0<br>1 |   | 0   | 1<br>3     |   | 0<br>0 | 0<br>0 | 0<br>2 |    | 0   | 5<br>7 |
| Total          | 2      | 0 | 3 | 0 | 1      | 0 | 0   | 4          | 0 | 0      | 0      | 2      | 0  | 0   | 12     |

## **Enrolment By Grade**

For 001 - St. Peter's School, Black Tickle

Modification Time: 9:45:37AM Modification Date: 4/19/2018

<sup>\*</sup> Data from the 2017-2018 AGR(Enrolment/Age as of the last day in Sept./Dec.)