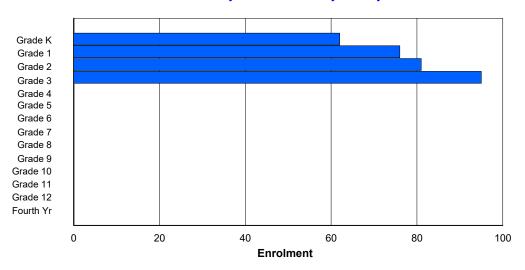

### **Enrolment By Grade and Gender**

|                |        |        |        |        |   |        | Gra | <u>ide</u> |   |        |    |        |        |     |          |
|----------------|--------|--------|--------|--------|---|--------|-----|------------|---|--------|----|--------|--------|-----|----------|
| Gender         | K      | 1      | 2      | 3      | 4 | 5      | 6   | 7          | 8 | 9      | 10 | 11     | 12     | 4th | Total    |
| Male<br>Female | 6<br>1 | 4<br>3 | 3<br>4 | 3<br>1 |   | 4<br>4 |     | 5<br>2     |   | 3<br>2 |    | 1<br>1 | 6<br>2 | 0   | 44<br>31 |
| Total          | 7      | 7      | 7      | 4      | 7 | 8      | 5   | 7          | 2 | 5      | 6  | 2      | 8      | 0   | 75       |

### **Enrolment By Grade**

For 002 - Henry Gordon Academy, Cartwright

<sup>\*</sup> Data from the 2017-2018 AGR(Enrolment/Age as of the last day in Sept./Dec.)

<sup>\*\*</sup> Newfoundland Statistics Classification System