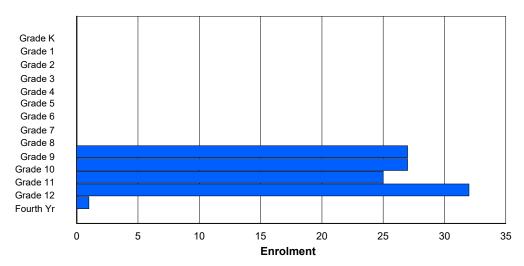

### **Enrolment By Grade and Gender**

|                |        |        |        |        |        |        | Gra | <u>de</u> |          |          |          |          |          |        |            |
|----------------|--------|--------|--------|--------|--------|--------|-----|-----------|----------|----------|----------|----------|----------|--------|------------|
| Gender         | K      | 1      | 2      | 3      | 4      | 5      | 6   | 7         | 8        | 9        | 10       | 11       | 12       | 4th    | Total      |
| Male<br>Female | 0<br>0 | 0<br>0 | 0<br>0 | 0<br>0 | 0<br>0 | 0<br>0 | 0   | 0<br>0    | 66<br>37 | 44<br>59 | 54<br>54 | 52<br>50 | 46<br>47 | 8<br>6 | 270<br>253 |
| Total          | 0      | 0      | 0      | 0      | 0      | 0      | 0   | 0         | 103      | 103      | 108      | 102      | 93       | 14     | 523        |

## **Enrolment By Grade**

For 010 - Menihek High School, Labrador City

<sup>\*</sup> Data from the 2017-2018 AGR(Enrolment/Age as of the last day in Sept./Dec.)

<sup>\*\*</sup> Newfoundland Statistics Classification System