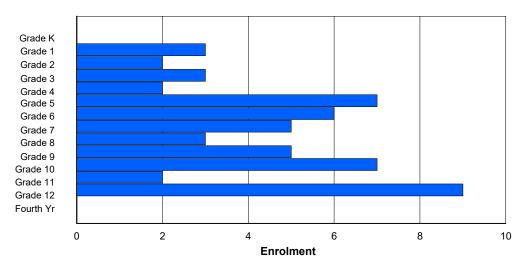

### **Enrolment By Grade and Gender**

|                |          |          |          |          |        |        | <u>Gra</u> | <u>de</u> |        |        |        |        |        |        |            |
|----------------|----------|----------|----------|----------|--------|--------|------------|-----------|--------|--------|--------|--------|--------|--------|------------|
| Gender         | K        | 1        | 2        | 3        | 4      | 5      | 6          | 7         | 8      | 9      | 10     | 11     | 12     | 4th    | Total      |
| Male<br>Female | 59<br>50 | 43<br>35 | 51<br>47 | 45<br>66 | 0<br>0 | 0<br>0 | 0<br>0     | 0<br>0    | 0<br>0 | 0<br>0 | 0<br>0 | 0<br>0 | 0<br>0 | 0<br>0 | 198<br>198 |
| Total          | 109      | 78       | 98       | 111      | 0      | 0      | 0          | 0         | 0      | 0      | 0      | 0      | 0      | 0      | 396        |

### **Enrolment By Grade**

For 005 - Peacock Primary School, Happy Valley-Goose Bay

<sup>\*</sup> Data from the 2017-2018 AGR(Enrolment/Age as of the last day in Sept./Dec.)

<sup>\*\*</sup> Newfoundland Statistics Classification System