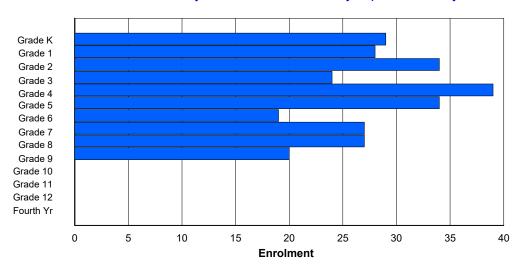

### **Enrolment By Grade and Gender**

|                |   |   |        |        |          |          | Gra      | <u>ide</u> |        |        |        |    |        |        |            |
|----------------|---|---|--------|--------|----------|----------|----------|------------|--------|--------|--------|----|--------|--------|------------|
| Gender         | K | 1 | 2      | 3      | 4        | 5        | 6        | 7          | 8      | 9      | 10     | 11 | 12     | 4th    | Total      |
| Male<br>Female | 0 | 0 | 0<br>0 | 0<br>0 | 64<br>42 | 53<br>34 | 51<br>44 | 37<br>57   | 0<br>0 | 0<br>0 | 0<br>0 | 0  | 0<br>0 | 0<br>0 | 205<br>177 |
| Total          | 0 | 0 | 0      | 0      | 106      | 87       | 95       | 94         | 0      | 0      | 0      | 0  | 0      | 0      | 382        |

## **Enrolment By Grade**

For 004 - Queen of Peace Middle School, Happy Valley-Goose Bay

<sup>\*</sup> Data from the 2017-2018 AGR(Enrolment/Age as of the last day in Sept./Dec.)

<sup>\*\*</sup> Newfoundland Statistics Classification System