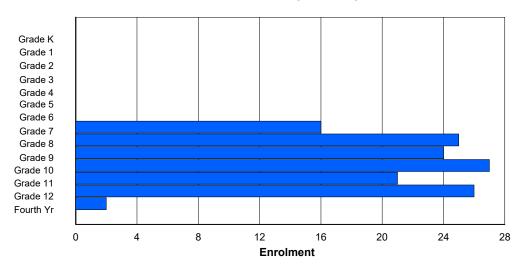

### NLESD - Labrador Region

#010 - Menihek High School, Labrador City

Grades: 8-12 Number of Grades: 5

Classification: Urban

Offers Distance Education: Yes

|                |        |        |        |        |        | Enroli | ment By | Age an           | d Gende  | r        |          |          |          |          |        |        |            |
|----------------|--------|--------|--------|--------|--------|--------|---------|------------------|----------|----------|----------|----------|----------|----------|--------|--------|------------|
| Gender         | 5      | 6      | 7      | 8      | 9      | 10     | 11      | <b>Age</b><br>12 | 13       | 14       | 15       | 16       | 17       | 18       | 19     | 20>    | Total      |
| Male<br>Female | 0<br>0  | 1<br>0           | 43<br>59 | 52<br>51 | 51<br>55 | 50<br>46 | 63<br>49 | 15<br>10 | 1<br>1 | 0<br>0 | 276<br>271 |
| Total          | 0      | 0      | 0      | 0      | 0      | 0      | 0       | 1                | 102      | 103      | 106      | 96       | 112      | 25       | 2      | 0      | 547        |

### **Enrolment By Grade and Gender**

|                |        |        |        |        |        |        | Gra | <u>de</u> |          |          |          |          |          |        |            |
|----------------|--------|--------|--------|--------|--------|--------|-----|-----------|----------|----------|----------|----------|----------|--------|------------|
| Gender         | K      | 1      | 2      | 3      | 4      | 5      | 6   | 7         | 8        | 9        | 10       | 11       | 12       | 4th    | Total      |
| Male<br>Female | 0<br>0 | 0<br>0 | 0<br>0 | 0<br>0 | 0<br>0 | 0<br>0 | 0   | 0<br>0    | 66<br>37 | 44<br>59 | 54<br>54 | 52<br>50 | 46<br>47 | 8<br>6 | 270<br>253 |
| Total          | 0      | 0      | 0      | 0      | 0      | 0      | 0   | 0         | 103      | 103      | 108      | 102      | 93       | 14     | 523        |

## **Enrolment By Grade**

For 010 - Menihek High School, Labrador City

<sup>\*</sup> Data from the 2017-2018 AGR(Enrolment/Age as of the last day in Sept./Dec.)

<sup>\*\*</sup> Newfoundland Statistics Classification System

NLESD - Labrador Region

#381 - J.R. Smallwood Middle School, Wabush

Grades: 4-7 Number of Grades: 4

Classification: Urban

Offers Distance Education: No

|                |        |        |        |        |          | Enro     | ment By  | Age and          | l Gendei |        |        |        |        |        |        |        |            |
|----------------|--------|--------|--------|--------|----------|----------|----------|------------------|----------|--------|--------|--------|--------|--------|--------|--------|------------|
| Gender         | 5      | 6      | 7      | 8      | 9        | 10       | 11       | <b>Age</b><br>12 | 13       | 14     | 15     | 16     | 17     | 18     | 19     | 20>    | Total      |
| Male<br>Female | 0<br>0 | 0<br>0 | 0<br>0 | 0<br>0 | 49<br>49 | 61<br>39 | 59<br>46 | 59<br>37         | 1<br>2   | 1<br>0 | 0<br>0 | 0<br>0 | 0<br>0 | 0<br>0 | 0<br>0 | 0<br>0 | 230<br>173 |
| Total          | 0      | 0      | 0      | 0      | 98       | 100      | 105      | 96               | 3        | 1      | 0      | 0      | 0      | 0      | 0      | 0      | 403        |

### **Enrolment By Grade and Gender**

|                |   |   |   |   |          |          | <u>Gra</u> | <u>de</u> |   |   |        |    |        |        |            |
|----------------|---|---|---|---|----------|----------|------------|-----------|---|---|--------|----|--------|--------|------------|
| Gender         | K | 1 | 2 | 3 | 4        | 5        | 6          | 7         | 8 | 9 | 10     | 11 | 12     | 4th    | Total      |
| Male<br>Female | 0 | 0 | 0 | 0 | 55<br>42 | 49<br>48 | 68<br>40   | 58<br>44  | 0 | 0 | 0<br>0 | 0  | 0<br>0 | 0<br>0 | 230<br>174 |
| Total          | 0 | 0 | 0 | 0 | 97       | 97       | 108        | 102       | 0 | 0 | 0      | 0  | 0      | 0      | 404        |

### **Enrolment By Grade**

For 381 - J.R. Smallwood Middle School, Wabush

Modification Time: 9:45:37AM Modification Date: 4/19/2018 20

<sup>\*</sup> Data from the 2017-2018 AGR(Enrolment/Age as of the last day in Sept./Dec.)

|                |        |        |        |        |        | Enrol  | ment By | Age and          | d Gende  |          |          |          |          |        |        |        |            |
|----------------|--------|--------|--------|--------|--------|--------|---------|------------------|----------|----------|----------|----------|----------|--------|--------|--------|------------|
| Gender         | 5      | 6      | 7      | 8      | 9      | 10     | 11      | <b>Age</b><br>12 | 13       | 14       | 15       | 16       | 17       | 18     | 19     | 20>    | Total      |
| Male<br>Female | 0<br>0  | 0<br>1           | 39<br>45 | 43<br>42 | 52<br>31 | 42<br>47 | 48<br>47 | 4<br>2 | 0<br>0 | 0<br>0 | 228<br>215 |
| Total          | 0      | 0      | 0      | 0      | 0      | 0      | 0       | 1                | 84       | 85       | 83       | 89       | 95       | 6      | 0      | 0      | 443        |

### **Enrolment By Grade and Gender**

|                |   |        |        |   |        |        | <u>Gra</u> | <u>de</u> |          |          |          |          |          |        |            |
|----------------|---|--------|--------|---|--------|--------|------------|-----------|----------|----------|----------|----------|----------|--------|------------|
| Gender         | K | 1      | 2      | 3 | 4      | 5      | 6          | 7         | 8        | 9        | 10       | 11       | 12       | 4th    | Total      |
| Male<br>Female | 0 | 0<br>0 | 0<br>0 | 0 | 0<br>0 | 0<br>0 | 0          | 0<br>0    | 52<br>50 | 43<br>49 | 48<br>47 | 47<br>34 | 49<br>39 | 3<br>3 | 242<br>222 |
| Total          | 0 | 0      | 0      | 0 | 0      | 0      | 0          | 0         | 102      | 92       | 95       | 81       | 88       | 6      | 464        |

### **Enrolment By Grade**

For 477 - Mealy Mountain Collegiate, Happy Valley-Goose Bay

<sup>\*</sup> Data from the 2017-2018 AGR(Enrolment/Age as of the last day in Sept./Dec.)

<sup>\*\*</sup> Newfoundland Statistics Classification System