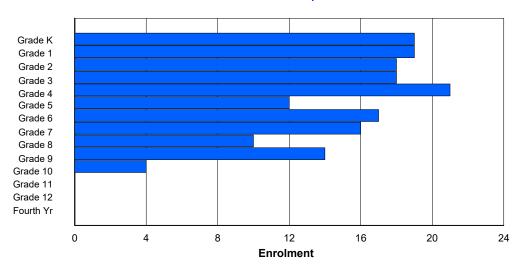

### **Enrolment By Grade and Gender**

|                |        |   |   |   |        |   | Gra | <u>ide</u> |   |        |        |        |    |     |        |
|----------------|--------|---|---|---|--------|---|-----|------------|---|--------|--------|--------|----|-----|--------|
| Gender         | K      | 1 | 2 | 3 | 4      | 5 | 6   | 7          | 8 | 9      | 10     | 11     | 12 | 4th | Total  |
| Male<br>Female | 1<br>1 | 0 |   |   | 0<br>1 |   | 0   | 1<br>3     |   | 0<br>0 | 0<br>0 | 0<br>2 |    | 0   | 5<br>7 |
| Total          | 2      | 0 | 3 | 0 | 1      | 0 | 0   | 4          | 0 | 0      | 0      | 2      | 0  | 0   | 12     |

## **Enrolment By Grade**

For 001 - St. Peter's School, Black Tickle

Modification Time: 9:45:37AM Modification Date: 4/19/2018

<sup>\*</sup> Data from the 2017-2018 AGR(Enrolment/Age as of the last day in Sept./Dec.)