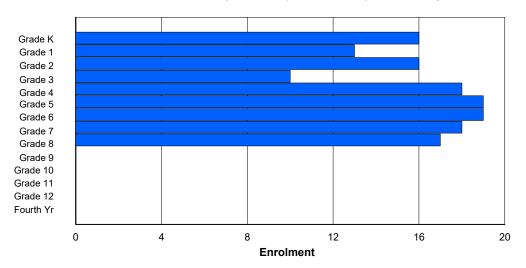

### **Enrolment By Grade and Gender**

|                |        |   |   |   |        |   | Gra | <u>ide</u> |   |        |        |        |    |     |        |
|----------------|--------|---|---|---|--------|---|-----|------------|---|--------|--------|--------|----|-----|--------|
| Gender         | K      | 1 | 2 | 3 | 4      | 5 | 6   | 7          | 8 | 9      | 10     | 11     | 12 | 4th | Total  |
| Male<br>Female | 1<br>1 | 0 |   |   | 0<br>1 |   | 0   | 1<br>3     |   | 0<br>0 | 0<br>0 | 0<br>2 |    | 0   | 5<br>7 |
| Total          | 2      | 0 | 3 | 0 | 1      | 0 | 0   | 4          | 0 | 0      | 0      | 2      | 0  | 0   | 12     |

## **Enrolment By Grade**

For 001 - St. Peter's School, Black Tickle

Modification Time: 9:45:37AM Modification Date: 4/19/2018

<sup>\*</sup> Data from the 2017-2018 AGR(Enrolment/Age as of the last day in Sept./Dec.)