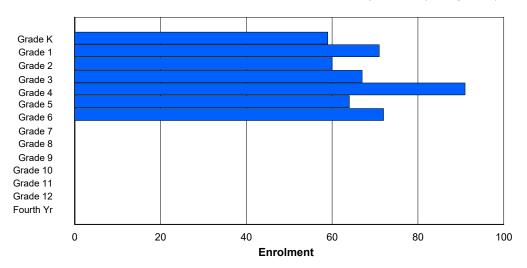

NLESD - Western Region

#060 - Ecole C.C. Loughlin Elementary, Corner Brook

Grades: K-6 Number of Grades: 7

Classification: Urban

Offers Distance Education: No

|                |          |          |          |          |          | Enroli   | ment By  | Age and          | d Gender | ,      |        |        |        |        |        |        |            |
|----------------|----------|----------|----------|----------|----------|----------|----------|------------------|----------|--------|--------|--------|--------|--------|--------|--------|------------|
| Gender         | 5        | 6        | 7        | 8        | 9        | 10       | 11       | <b>Age</b><br>12 | 13       | 14     | 15     | 16     | 17     | 18     | 19     | 20>    | Total      |
| Male<br>Female | 32<br>38 | 34<br>30 | 35<br>24 | 36<br>33 | 21<br>24 | 23<br>18 | 23<br>32 | 1<br>1           | 0<br>0   | 0<br>0 | 0<br>0 | 0<br>0 | 0<br>0 | 0<br>0 | 0<br>0 | 0<br>0 | 205<br>200 |
| Total          | 70       | 64       | 59       | 69       | 45       | 41       | 55       | 2                | 0        | 0      | 0      | 0      | 0      | 0      | 0      | 0      | 405        |

### **Enrolment By Grade and Gender**

Grade

|                |          |          |          |          |          |          | Gia      | iue    |        |        |        |        |        |        |            |
|----------------|----------|----------|----------|----------|----------|----------|----------|--------|--------|--------|--------|--------|--------|--------|------------|
| Gender         | K        | 1        | 2        | 3        | 4        | 5        | 6        | 7      | 8      | 9      | 10     | 11     | 12     | 4th    | Total      |
| Male<br>Female | 27<br>36 | 28<br>37 | 35<br>25 | 33<br>23 | 34<br>33 | 21<br>24 | 19<br>17 | 0<br>0 | 197<br>195 |
| Total          | 63       | 65       | 60       | 56       | 67       | 45       | 36       | 0      | 0      | 0      | 0      | 0      | 0      | 0      | 392        |

## **Enrolment By Grade**

For 060 - Ecole C.C. Loughlin Elementary, Corner Brook

Modification Time: 9:45:37AM Modification Date: 4/19/2018

<sup>\*</sup> Data from the 2017-2018 AGR(Enrolment/Age as of the last day in Sept./Dec.)