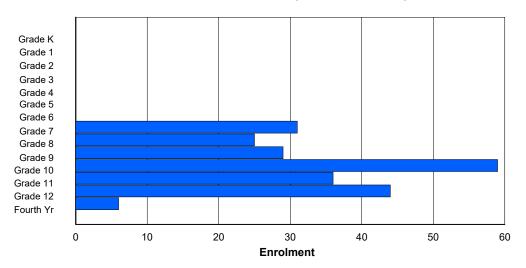

NLESD - Labrador Region

#487 - Labrador Straits Academy, L'Anse au Loup

Grades: K-12 Number of Grades: 13

Classification: Rural

Offers Distance Education: No

|                |   |        |   |        |        | Enrol  | ment By | Age and          | l Gende |        |        |         |        |        |        |        |          |
|----------------|---|--------|---|--------|--------|--------|---------|------------------|---------|--------|--------|---------|--------|--------|--------|--------|----------|
| Gender         | 5 | 6      | 7 | 8      | 9      | 10     | 11      | <b>Age</b><br>12 | 13      | 14     | 15     | 16      | 17     | 18     | 19     | 20>    | Total    |
| Male<br>Female | 2 | 5<br>6 | 2 | 7<br>5 | 6<br>6 | 7<br>4 | 7<br>8  | 8<br>4           | 5<br>2  | 4<br>7 | 5<br>4 | 10<br>8 | 6<br>9 | 0<br>0 | 0<br>0 | 0<br>0 | 74<br>68 |
| Total          | 5 | 11     | 4 | 12     | 12     | 11     | 15      | 12               | 7       | 11     | 9      | 18      | 15     | 0      | 0      | 0      | 142      |

### **Enrolment By Grade and Gender**

|                |    |        |    |   |        |        | Gra | <u>ade</u> |    |        |    |        |         |        |          |
|----------------|----|--------|----|---|--------|--------|-----|------------|----|--------|----|--------|---------|--------|----------|
| Gender         | K  | 1      | 2  | 3 | 4      | 5      | 6   | 7          | 8  | 9      | 10 | 11     | 12      | 4th    | Total    |
| Male<br>Female |    | 2<br>4 |    |   | 6<br>6 | 8<br>6 |     | 8<br>9     |    | 5<br>3 |    | 6<br>5 | 10<br>9 | 0<br>0 | 78<br>69 |
| Total          | 11 | 6      | 11 | 4 | 12     | 14     | 11  | 17         | 12 | 8      | 11 | 11     | 19      | 0      | 147      |

## **Enrolment By Grade**

For 487 - Labrador Straits Academy, L'Anse au Loup

<sup>\*</sup> Data from the 2017-2018 AGR(Enrolment/Age as of the last day in Sept./Dec.)

<sup>\*\*</sup> Newfoundland Statistics Classification System