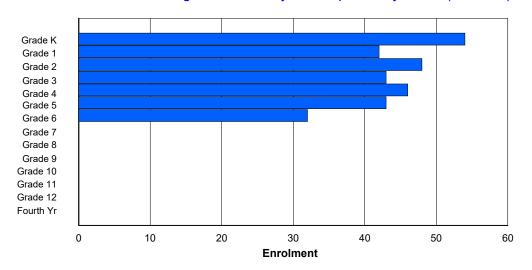

NLESD - Labrador Region

#005 - Peacock Primary School, Happy Valley-Goose Bay

Grades: K-3 Number of Grades: 4

Classification: Urban

Offers Distance Education: No

|                |          |          |          |          |        | Enrol  | ment By | Age and          | l Gender |        |        |        |        |        |        |        |            |
|----------------|----------|----------|----------|----------|--------|--------|---------|------------------|----------|--------|--------|--------|--------|--------|--------|--------|------------|
| Gender         | 5        | 6        | 7        | 8        | 9      | 10     | 11      | <b>Age</b><br>12 | 13       | 14     | 15     | 16     | 17     | 18     | 19     | 20>    | Total      |
| Male<br>Female | 39<br>32 | 49<br>47 | 43<br>62 | 62<br>44 | 1<br>0 | 0<br>0 | 0<br>0  | 0<br>0           | 0<br>0   | 0<br>0 | 0<br>0 | 0<br>0 | 0<br>1 | 0<br>0 | 0<br>0 | 0<br>0 | 194<br>186 |
| Total          | 71       | 96       | 105      | 106      | 1      | 0      | 0       | 0                | 0        | 0      | 0      | 0      | 1      | 0      | 0      | 0      | 380        |

### **Enrolment By Grade and Gender**

|                |          |          |          |          |        |        | <u>Gra</u> | <u>de</u> |        |        |        |        |        |        |            |
|----------------|----------|----------|----------|----------|--------|--------|------------|-----------|--------|--------|--------|--------|--------|--------|------------|
| Gender         | K        | 1        | 2        | 3        | 4      | 5      | 6          | 7         | 8      | 9      | 10     | 11     | 12     | 4th    | Total      |
| Male<br>Female | 59<br>50 | 43<br>35 | 51<br>47 | 45<br>66 | 0<br>0 | 0<br>0 | 0<br>0     | 0<br>0    | 0<br>0 | 0<br>0 | 0<br>0 | 0<br>0 | 0<br>0 | 0<br>0 | 198<br>198 |
| Total          | 109      | 78       | 98       | 111      | 0      | 0      | 0          | 0         | 0      | 0      | 0      | 0      | 0      | 0      | 396        |

### **Enrolment By Grade**

For 005 - Peacock Primary School, Happy Valley-Goose Bay

<sup>\*</sup> Data from the 2017-2018 AGR(Enrolment/Age as of the last day in Sept./Dec.)

<sup>\*\*</sup> Newfoundland Statistics Classification System