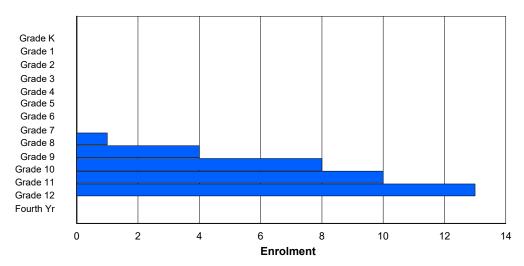

### **Enrolment By Grade and Gender**

|                |        |        |        |        |   |        | Gra | <u>ide</u> |   |        |    |        |        |     |          |
|----------------|--------|--------|--------|--------|---|--------|-----|------------|---|--------|----|--------|--------|-----|----------|
| Gender         | K      | 1      | 2      | 3      | 4 | 5      | 6   | 7          | 8 | 9      | 10 | 11     | 12     | 4th | Total    |
| Male<br>Female | 6<br>1 | 4<br>3 | 3<br>4 | 3<br>1 |   | 4<br>4 |     | 5<br>2     |   | 3<br>2 |    | 1<br>1 | 6<br>2 | 0   | 44<br>31 |
| Total          | 7      | 7      | 7      | 4      | 7 | 8      | 5   | 7          | 2 | 5      | 6  | 2      | 8      | 0   | 75       |