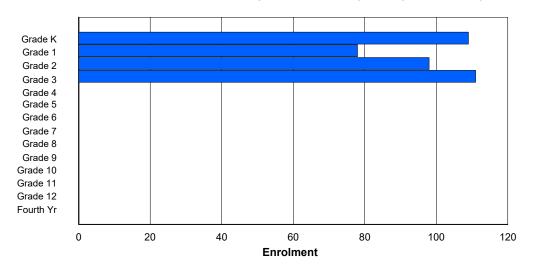

NLESD - Labrador Region

#005 - Peacock Primary School, Happy Valley-Goose Bay

Grades: K-3 Number of Grades: 4

Classification: Urban

Offers Distance Education: No

|                |          |          |          |          |        | Enrol  | ment By | Age and          | l Gender |        |        |        |        |        |        |        |            |
|----------------|----------|----------|----------|----------|--------|--------|---------|------------------|----------|--------|--------|--------|--------|--------|--------|--------|------------|
| Gender         | 5        | 6        | 7        | 8        | 9      | 10     | 11      | <b>Age</b><br>12 | 13       | 14     | 15     | 16     | 17     | 18     | 19     | 20>    | Total      |
| Male<br>Female | 39<br>32 | 49<br>47 | 43<br>62 | 62<br>44 | 1<br>0 | 0<br>0 | 0<br>0  | 0<br>0           | 0<br>0   | 0<br>0 | 0<br>0 | 0<br>0 | 0<br>1 | 0<br>0 | 0<br>0 | 0<br>0 | 194<br>186 |
| Total          | 71       | 96       | 105      | 106      | 1      | 0      | 0       | 0                | 0        | 0      | 0      | 0      | 1      | 0      | 0      | 0      | 380        |

### **Enrolment By Grade and Gender**

|                |          |          |          |          |        |        | <u>Gra</u> | <u>de</u> |        |        |        |        |        |        |            |
|----------------|----------|----------|----------|----------|--------|--------|------------|-----------|--------|--------|--------|--------|--------|--------|------------|
| Gender         | K        | 1        | 2        | 3        | 4      | 5      | 6          | 7         | 8      | 9      | 10     | 11     | 12     | 4th    | Total      |
| Male<br>Female | 59<br>50 | 43<br>35 | 51<br>47 | 45<br>66 | 0<br>0 | 0<br>0 | 0<br>0     | 0<br>0    | 0<br>0 | 0<br>0 | 0<br>0 | 0<br>0 | 0<br>0 | 0<br>0 | 198<br>198 |
| Total          | 109      | 78       | 98       | 111      | 0      | 0      | 0          | 0         | 0      | 0      | 0      | 0      | 0      | 0      | 396        |

### **Enrolment By Grade**

For 005 - Peacock Primary School, Happy Valley-Goose Bay

<sup>\*</sup> Data from the 2017-2018 AGR(Enrolment/Age as of the last day in Sept./Dec.)

<sup>\*\*</sup> Newfoundland Statistics Classification System