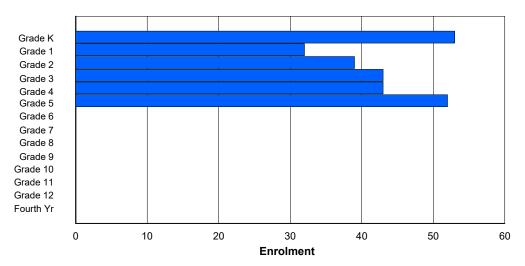

NLESD - Western Region

#060 - Ecole C.C. Loughlin Elementary, Corner Brook

Grades: K-6 Number of Grades: 7

Classification: Urban

Offers Distance Education: No

|                |          |          |          |          |          | Enroli   | ment By  | Age and          | d Gender | ,      |        |        |        |        |        |        |            |
|----------------|----------|----------|----------|----------|----------|----------|----------|------------------|----------|--------|--------|--------|--------|--------|--------|--------|------------|
| Gender         | 5        | 6        | 7        | 8        | 9        | 10       | 11       | <b>Age</b><br>12 | 13       | 14     | 15     | 16     | 17     | 18     | 19     | 20>    | Total      |
| Male<br>Female | 32<br>38 | 34<br>30 | 35<br>24 | 36<br>33 | 21<br>24 | 23<br>18 | 23<br>32 | 1<br>1           | 0<br>0   | 0<br>0 | 0<br>0 | 0<br>0 | 0<br>0 | 0<br>0 | 0<br>0 | 0<br>0 | 205<br>200 |
| Total          | 70       | 64       | 59       | 69       | 45       | 41       | 55       | 2                | 0        | 0      | 0      | 0      | 0      | 0      | 0      | 0      | 405        |

### **Enrolment By Grade and Gender**

Grade

|                |          |          |          |          |          |          | Gia      | iue    |        |        |        |        |        |        |            |
|----------------|----------|----------|----------|----------|----------|----------|----------|--------|--------|--------|--------|--------|--------|--------|------------|
| Gender         | K        | 1        | 2        | 3        | 4        | 5        | 6        | 7      | 8      | 9      | 10     | 11     | 12     | 4th    | Total      |
| Male<br>Female | 27<br>36 | 28<br>37 | 35<br>25 | 33<br>23 | 34<br>33 | 21<br>24 | 19<br>17 | 0<br>0 | 197<br>195 |
| Total          | 63       | 65       | 60       | 56       | 67       | 45       | 36       | 0      | 0      | 0      | 0      | 0      | 0      | 0      | 392        |

## **Enrolment By Grade**

For 060 - Ecole C.C. Loughlin Elementary, Corner Brook

Modification Time: 9:45:37AM Modification Date: 4/19/2018

<sup>\*</sup> Data from the 2017-2018 AGR(Enrolment/Age as of the last day in Sept./Dec.)