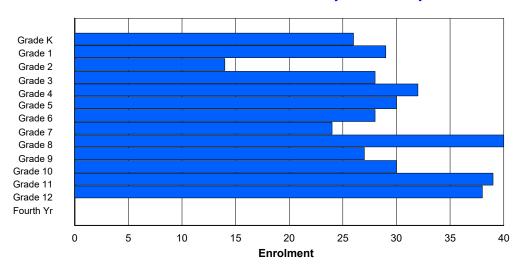

NLESD - Labrador Region

#004 - Queen of Peace Middle School, Happy Valley-Goose Bay

Grades: 4-7

Number of Grades: 4

Classification: Urban

Offers Distance Education: No

|                |        |        |        |        |          | Enrol    | ment By  | Age and          | l Gender |        |        |        |        |        |        |        |            |
|----------------|--------|--------|--------|--------|----------|----------|----------|------------------|----------|--------|--------|--------|--------|--------|--------|--------|------------|
| Gender         | 5      | 6      | 7      | 8      | 9        | 10       | 11       | <b>Age</b><br>12 | 13       | 14     | 15     | 16     | 17     | 18     | 19     | 20>    | Total      |
| Male<br>Female | 0<br>0 | 0<br>0 | 0<br>0 | 0<br>0 | 51<br>33 | 48<br>45 | 34<br>58 | 45<br>42         | 2<br>1   | 0<br>0 | 180<br>179 |
| Total          | 0      | 0      | 0      | 0      | 84       | 93       | 92       | 87               | 3        | 0      | 0      | 0      | 0      | 0      | 0      | 0      | 359        |

### **Enrolment By Grade and Gender**

|                |   |   |        |        |          |          | Gra      | <u>ide</u> |        |        |        |    |        |        |            |
|----------------|---|---|--------|--------|----------|----------|----------|------------|--------|--------|--------|----|--------|--------|------------|
| Gender         | K | 1 | 2      | 3      | 4        | 5        | 6        | 7          | 8      | 9      | 10     | 11 | 12     | 4th    | Total      |
| Male<br>Female | 0 | 0 | 0<br>0 | 0<br>0 | 64<br>42 | 53<br>34 | 51<br>44 | 37<br>57   | 0<br>0 | 0<br>0 | 0<br>0 | 0  | 0<br>0 | 0<br>0 | 205<br>177 |
| Total          | 0 | 0 | 0      | 0      | 106      | 87       | 95       | 94         | 0      | 0      | 0      | 0  | 0      | 0      | 382        |

## **Enrolment By Grade**

For 004 - Queen of Peace Middle School, Happy Valley-Goose Bay

<sup>\*</sup> Data from the 2017-2018 AGR(Enrolment/Age as of the last day in Sept./Dec.)

<sup>\*\*</sup> Newfoundland Statistics Classification System