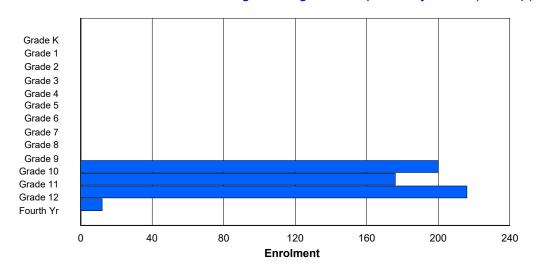

### NLESD - Labrador Region

#010 - Menihek High School, Labrador City

Grades: 8-12 Number of Grades: 5

Classification: Urban

Offers Distance Education: Yes

|                |        |        |        |        |        | Enroli | ment By | Age an           | d Gende  | r        |          |          |          |          |        |        |            |
|----------------|--------|--------|--------|--------|--------|--------|---------|------------------|----------|----------|----------|----------|----------|----------|--------|--------|------------|
| Gender         | 5      | 6      | 7      | 8      | 9      | 10     | 11      | <b>Age</b><br>12 | 13       | 14       | 15       | 16       | 17       | 18       | 19     | 20>    | Total      |
| Male<br>Female | 0<br>0  | 1<br>0           | 43<br>59 | 52<br>51 | 51<br>55 | 50<br>46 | 63<br>49 | 15<br>10 | 1<br>1 | 0<br>0 | 276<br>271 |
| Total          | 0      | 0      | 0      | 0      | 0      | 0      | 0       | 1                | 102      | 103      | 106      | 96       | 112      | 25       | 2      | 0      | 547        |

### **Enrolment By Grade and Gender**

|                |        |        |        |        |        |        | Gra | <u>de</u> |          |          |          |          |          |        |            |
|----------------|--------|--------|--------|--------|--------|--------|-----|-----------|----------|----------|----------|----------|----------|--------|------------|
| Gender         | K      | 1      | 2      | 3      | 4      | 5      | 6   | 7         | 8        | 9        | 10       | 11       | 12       | 4th    | Total      |
| Male<br>Female | 0<br>0 | 0<br>0 | 0<br>0 | 0<br>0 | 0<br>0 | 0<br>0 | 0   | 0<br>0    | 66<br>37 | 44<br>59 | 54<br>54 | 52<br>50 | 46<br>47 | 8<br>6 | 270<br>253 |
| Total          | 0      | 0      | 0      | 0      | 0      | 0      | 0   | 0         | 103      | 103      | 108      | 102      | 93       | 14     | 523        |

## **Enrolment By Grade**

For 010 - Menihek High School, Labrador City

<sup>\*</sup> Data from the 2017-2018 AGR(Enrolment/Age as of the last day in Sept./Dec.)

<sup>\*\*</sup> Newfoundland Statistics Classification System