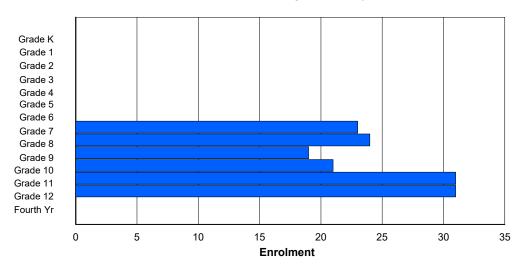

NLESD - Labrador Region

#012 - J.C. Erhardt Memorial School, Makkovik

Grades: K-12 Number of Grades: 13

Classification: Rural

Offers Distance Education: Yes

|                |        |        |        |        |        | Enrol  | ment By | Age and          | d Gende | ŗ      |        |        |        |        |        |        |          |
|----------------|--------|--------|--------|--------|--------|--------|---------|------------------|---------|--------|--------|--------|--------|--------|--------|--------|----------|
| Gender         | 5      | 6      | 7      | 8      | 9      | 10     | 11      | <b>Age</b><br>12 | 13      | 14     | 15     | 16     | 17     | 18     | 19     | 20>    | Total    |
| Male<br>Female | 5<br>6 | 1<br>2 | 4<br>3 | 3<br>6 | 2<br>2 | 4<br>0 | 3<br>1  | 2<br>1           | 3<br>2  | 5<br>2 | 1<br>0 | 5<br>1 | 1<br>2 | 0<br>0 | 1<br>0 | 0<br>0 | 40<br>28 |
| Total          | 11     | 3      | 7      | 9      | 4      | 4      | 4       | 3                | 5       | 7      | 1      | 6      | 3      | 0      | 1      | 0      | 68       |

### **Enrolment By Grade and Gender**

|                |        |        |        |        |        |        | <u>Gra</u> | <u>ide</u> |        |        |        |        |        |     |          |
|----------------|--------|--------|--------|--------|--------|--------|------------|------------|--------|--------|--------|--------|--------|-----|----------|
| Gender         | K      | 1      | 2      | 3      | 4      | 5      | 6          | 7          | 8      | 9      | 10     | 11     | 12     | 4th | Total    |
| Male<br>Female | 4<br>4 | 5<br>6 | 1<br>2 | 4<br>3 | 3<br>6 | 2<br>2 | 4<br>0     | 3<br>1     | 2<br>1 | 4<br>2 | 4<br>3 | 1<br>0 | 5<br>1 | 0   | 42<br>31 |
| Total          | 8      | 11     | 3      | 7      | 9      | 4      | 4          | 4          | 3      | 6      | 7      | 1      | 6      | 0   | 73       |

### **Enrolment By Grade**

For 012 - J.C. Erhardt Memorial School, Makkovik

<sup>\*</sup> Data from the 2017-2018 AGR(Enrolment/Age as of the last day in Sept./Dec.)

<sup>\*\*</sup> Newfoundland Statistics Classification System