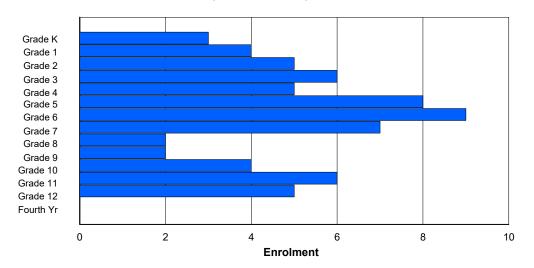

### **Enrolment By Grade and Gender**

|                |        |   |   |   |        |   | Gra | <u>ide</u> |   |        |        |        |    |     |        |
|----------------|--------|---|---|---|--------|---|-----|------------|---|--------|--------|--------|----|-----|--------|
| Gender         | K      | 1 | 2 | 3 | 4      | 5 | 6   | 7          | 8 | 9      | 10     | 11     | 12 | 4th | Total  |
| Male<br>Female | 1<br>1 | 0 |   |   | 0<br>1 |   | 0   | 1<br>3     |   | 0<br>0 | 0<br>0 | 0<br>2 |    | 0   | 5<br>7 |
| Total          | 2      | 0 | 3 | 0 | 1      | 0 | 0   | 4          | 0 | 0      | 0      | 2      | 0  | 0   | 12     |

## **Enrolment By Grade**

For 001 - St. Peter's School, Black Tickle

Modification Time: 9:45:37AM Modification Date: 4/19/2018

<sup>\*</sup> Data from the 2017-2018 AGR(Enrolment/Age as of the last day in Sept./Dec.)