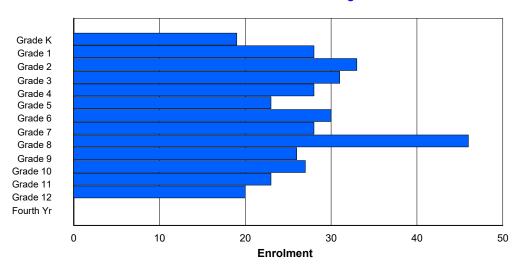

### **Enrolment By Grade and Gender**

|                |        |        |        |        |   |        | Gra | <u>ide</u> |   |        |    |        |        |     |          |
|----------------|--------|--------|--------|--------|---|--------|-----|------------|---|--------|----|--------|--------|-----|----------|
| Gender         | K      | 1      | 2      | 3      | 4 | 5      | 6   | 7          | 8 | 9      | 10 | 11     | 12     | 4th | Total    |
| Male<br>Female | 6<br>1 | 4<br>3 | 3<br>4 | 3<br>1 |   | 4<br>4 |     | 5<br>2     |   | 3<br>2 |    | 1<br>1 | 6<br>2 | 0   | 44<br>31 |
| Total          | 7      | 7      | 7      | 4      | 7 | 8      | 5   | 7          | 2 | 5      | 6  | 2      | 8      | 0   | 75       |

### **Enrolment By Grade**

For 002 - Henry Gordon Academy, Cartwright

<sup>\*</sup> Data from the 2017-2018 AGR(Enrolment/Age as of the last day in Sept./Dec.)

<sup>\*\*</sup> Newfoundland Statistics Classification System