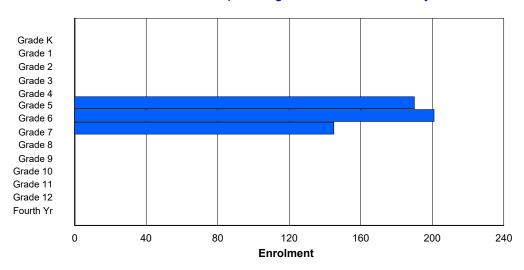

NLESD - Labrador Region

#004 - Queen of Peace Middle School, Happy Valley-Goose Bay

Grades: 4-7

Number of Grades: 4

Classification: Urban

Offers Distance Education: No

|                |        |        |        |        |          | Enrol    | ment By  | Age and          | l Gender |        |        |        |        |        |        |        |            |
|----------------|--------|--------|--------|--------|----------|----------|----------|------------------|----------|--------|--------|--------|--------|--------|--------|--------|------------|
| Gender         | 5      | 6      | 7      | 8      | 9        | 10       | 11       | <b>Age</b><br>12 | 13       | 14     | 15     | 16     | 17     | 18     | 19     | 20>    | Total      |
| Male<br>Female | 0<br>0 | 0<br>0 | 0<br>0 | 0<br>0 | 51<br>33 | 48<br>45 | 34<br>58 | 45<br>42         | 2<br>1   | 0<br>0 | 180<br>179 |
| Total          | 0      | 0      | 0      | 0      | 84       | 93       | 92       | 87               | 3        | 0      | 0      | 0      | 0      | 0      | 0      | 0      | 359        |

### **Enrolment By Grade and Gender**

|                |   |   |        |        |          |          | Gra      | <u>ide</u> |        |        |        |    |        |        |            |
|----------------|---|---|--------|--------|----------|----------|----------|------------|--------|--------|--------|----|--------|--------|------------|
| Gender         | K | 1 | 2      | 3      | 4        | 5        | 6        | 7          | 8      | 9      | 10     | 11 | 12     | 4th    | Total      |
| Male<br>Female | 0 | 0 | 0<br>0 | 0<br>0 | 64<br>42 | 53<br>34 | 51<br>44 | 37<br>57   | 0<br>0 | 0<br>0 | 0<br>0 | 0  | 0<br>0 | 0<br>0 | 205<br>177 |
| Total          | 0 | 0 | 0      | 0      | 106      | 87       | 95       | 94         | 0      | 0      | 0      | 0  | 0      | 0      | 382        |

## **Enrolment By Grade**

For 004 - Queen of Peace Middle School, Happy Valley-Goose Bay

<sup>\*</sup> Data from the 2017-2018 AGR(Enrolment/Age as of the last day in Sept./Dec.)

<sup>\*\*</sup> Newfoundland Statistics Classification System