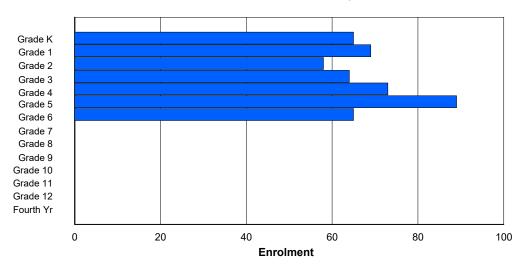

### **Enrolment By Grade and Gender**

|                |          |          |          |          |        |        | <u>Gra</u> | <u>de</u> |        |        |        |        |        |        |            |
|----------------|----------|----------|----------|----------|--------|--------|------------|-----------|--------|--------|--------|--------|--------|--------|------------|
| Gender         | K        | 1        | 2        | 3        | 4      | 5      | 6          | 7         | 8      | 9      | 10     | 11     | 12     | 4th    | Total      |
| Male<br>Female | 59<br>50 | 43<br>35 | 51<br>47 | 45<br>66 | 0<br>0 | 0<br>0 | 0<br>0     | 0<br>0    | 0<br>0 | 0<br>0 | 0<br>0 | 0<br>0 | 0<br>0 | 0<br>0 | 198<br>198 |
| Total          | 109      | 78       | 98       | 111      | 0      | 0      | 0          | 0         | 0      | 0      | 0      | 0      | 0      | 0      | 396        |