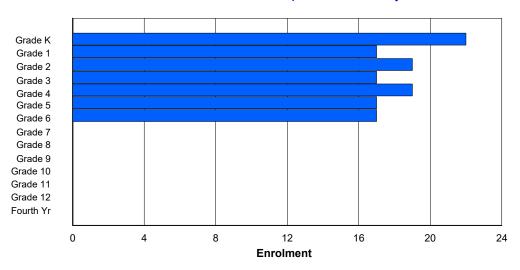

### **Enrolment By Grade and Gender**

|                |   |   |        |        |          |          | Gra      | <u>ide</u> |        |        |        |    |        |        |            |
|----------------|---|---|--------|--------|----------|----------|----------|------------|--------|--------|--------|----|--------|--------|------------|
| Gender         | K | 1 | 2      | 3      | 4        | 5        | 6        | 7          | 8      | 9      | 10     | 11 | 12     | 4th    | Total      |
| Male<br>Female | 0 | 0 | 0<br>0 | 0<br>0 | 64<br>42 | 53<br>34 | 51<br>44 | 37<br>57   | 0<br>0 | 0<br>0 | 0<br>0 | 0  | 0<br>0 | 0<br>0 | 205<br>177 |
| Total          | 0 | 0 | 0      | 0      | 106      | 87       | 95       | 94         | 0      | 0      | 0      | 0  | 0      | 0      | 382        |

## **Enrolment By Grade**

For 004 - Queen of Peace Middle School, Happy Valley-Goose Bay

<sup>\*</sup> Data from the 2017-2018 AGR(Enrolment/Age as of the last day in Sept./Dec.)

<sup>\*\*</sup> Newfoundland Statistics Classification System