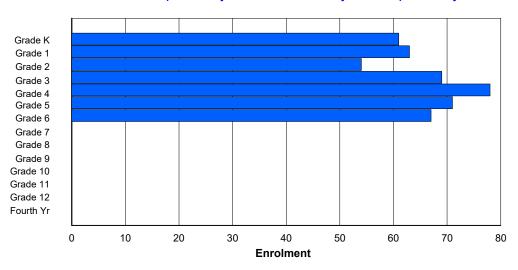

NLESD - Western Region

#060 - Ecole C.C. Loughlin Elementary, Corner Brook

Grades: K-6 Number of Grades: 7

Classification: Urban

Offers Distance Education: No

|                |          |          |          |          |          | Enroli   | ment By  | Age and          | d Gender | ,      |        |        |        |        |        |        |            |
|----------------|----------|----------|----------|----------|----------|----------|----------|------------------|----------|--------|--------|--------|--------|--------|--------|--------|------------|
| Gender         | 5        | 6        | 7        | 8        | 9        | 10       | 11       | <b>Age</b><br>12 | 13       | 14     | 15     | 16     | 17     | 18     | 19     | 20>    | Total      |
| Male<br>Female | 32<br>38 | 34<br>30 | 35<br>24 | 36<br>33 | 21<br>24 | 23<br>18 | 23<br>32 | 1<br>1           | 0<br>0   | 0<br>0 | 0<br>0 | 0<br>0 | 0<br>0 | 0<br>0 | 0<br>0 | 0<br>0 | 205<br>200 |
| Total          | 70       | 64       | 59       | 69       | 45       | 41       | 55       | 2                | 0        | 0      | 0      | 0      | 0      | 0      | 0      | 0      | 405        |

### **Enrolment By Grade and Gender**

Grade

|                |          |          |          |          |          |          | Gia      | iue    |        |        |        |        |        |        |            |
|----------------|----------|----------|----------|----------|----------|----------|----------|--------|--------|--------|--------|--------|--------|--------|------------|
| Gender         | K        | 1        | 2        | 3        | 4        | 5        | 6        | 7      | 8      | 9      | 10     | 11     | 12     | 4th    | Total      |
| Male<br>Female | 27<br>36 | 28<br>37 | 35<br>25 | 33<br>23 | 34<br>33 | 21<br>24 | 19<br>17 | 0<br>0 | 197<br>195 |
| Total          | 63       | 65       | 60       | 56       | 67       | 45       | 36       | 0      | 0      | 0      | 0      | 0      | 0      | 0      | 392        |

## **Enrolment By Grade**

For 060 - Ecole C.C. Loughlin Elementary, Corner Brook

Modification Time: 9:45:37AM Modification Date: 4/19/2018

<sup>\*</sup> Data from the 2017-2018 AGR(Enrolment/Age as of the last day in Sept./Dec.)