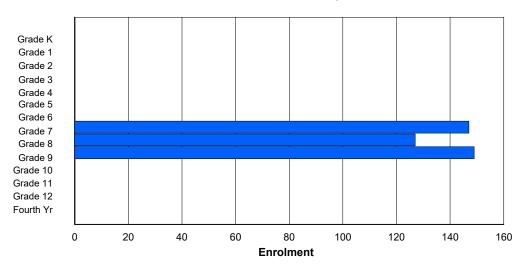

### NLESD - Labrador Region

#010 - Menihek High School, Labrador City

Grades: 8-12 Number of Grades: 5

Classification: Urban

Offers Distance Education: Yes

|                |        |        |        |        |        | Enroli | ment By | Age an           | d Gende  | r        |          |          |          |          |        |        |            |
|----------------|--------|--------|--------|--------|--------|--------|---------|------------------|----------|----------|----------|----------|----------|----------|--------|--------|------------|
| Gender         | 5      | 6      | 7      | 8      | 9      | 10     | 11      | <b>Age</b><br>12 | 13       | 14       | 15       | 16       | 17       | 18       | 19     | 20>    | Total      |
| Male<br>Female | 0<br>0  | 1<br>0           | 43<br>59 | 52<br>51 | 51<br>55 | 50<br>46 | 63<br>49 | 15<br>10 | 1<br>1 | 0<br>0 | 276<br>271 |
| Total          | 0      | 0      | 0      | 0      | 0      | 0      | 0       | 1                | 102      | 103      | 106      | 96       | 112      | 25       | 2      | 0      | 547        |

### **Enrolment By Grade and Gender**

|                |        |        |        |        |        |        | Gra | <u>de</u> |          |          |          |          |          |        |            |
|----------------|--------|--------|--------|--------|--------|--------|-----|-----------|----------|----------|----------|----------|----------|--------|------------|
| Gender         | K      | 1      | 2      | 3      | 4      | 5      | 6   | 7         | 8        | 9        | 10       | 11       | 12       | 4th    | Total      |
| Male<br>Female | 0<br>0 | 0<br>0 | 0<br>0 | 0<br>0 | 0<br>0 | 0<br>0 | 0   | 0<br>0    | 66<br>37 | 44<br>59 | 54<br>54 | 52<br>50 | 46<br>47 | 8<br>6 | 270<br>253 |
| Total          | 0      | 0      | 0      | 0      | 0      | 0      | 0   | 0         | 103      | 103      | 108      | 102      | 93       | 14     | 523        |

## **Enrolment By Grade**

For 010 - Menihek High School, Labrador City

<sup>\*</sup> Data from the 2017-2018 AGR(Enrolment/Age as of the last day in Sept./Dec.)

<sup>\*\*</sup> Newfoundland Statistics Classification System