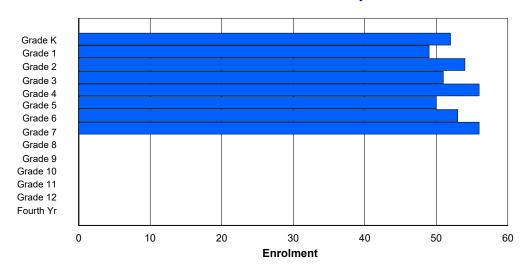

### **Enrolment By Grade and Gender**

|                |          |          |          |          |        |        | <u>Gra</u> | <u>de</u> |        |        |        |        |        |        |            |
|----------------|----------|----------|----------|----------|--------|--------|------------|-----------|--------|--------|--------|--------|--------|--------|------------|
| Gender         | K        | 1        | 2        | 3        | 4      | 5      | 6          | 7         | 8      | 9      | 10     | 11     | 12     | 4th    | Total      |
| Male<br>Female | 48<br>54 | 53<br>63 | 57<br>58 | 64<br>52 | 0<br>0 | 0<br>0 | 0<br>0     | 0<br>0    | 0<br>0 | 0<br>0 | 0<br>0 | 0<br>0 | 0<br>0 | 0<br>0 | 222<br>227 |
| Total          | 102      | 116      | 115      | 116      | 0      | 0      | 0          | 0         | 0      | 0      | 0      | 0      | 0      | 0      | 449        |

### **Enrolment By Grade**

For 008 - A. P. Low Primary, Labrador City

<sup>\*</sup> Data from the 2017-2018 AGR(Enrolment/Age as of the last day in Sept./Dec.)

<sup>\*\*</sup> Newfoundland Statistics Classification System