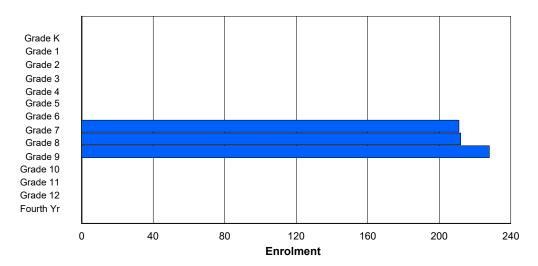

NLESD - Labrador Region

#004 - Queen of Peace Middle School, Happy Valley-Goose Bay

Grades: 4-7

Number of Grades: 4

Classification: Urban

Offers Distance Education: No

|                |        |        |        |        |          | Enrol    | ment By  | Age and          | l Gender |        |        |        |        |        |        |        |            |
|----------------|--------|--------|--------|--------|----------|----------|----------|------------------|----------|--------|--------|--------|--------|--------|--------|--------|------------|
| Gender         | 5      | 6      | 7      | 8      | 9        | 10       | 11       | <b>Age</b><br>12 | 13       | 14     | 15     | 16     | 17     | 18     | 19     | 20>    | Total      |
| Male<br>Female | 0<br>0 | 0<br>0 | 0<br>0 | 0<br>0 | 51<br>33 | 48<br>45 | 34<br>58 | 45<br>42         | 2<br>1   | 0<br>0 | 180<br>179 |
| Total          | 0      | 0      | 0      | 0      | 84       | 93       | 92       | 87               | 3        | 0      | 0      | 0      | 0      | 0      | 0      | 0      | 359        |

### **Enrolment By Grade and Gender**

|                |   |   |        |        |          |          | Gra      | <u>ide</u> |        |        |        |    |        |        |            |
|----------------|---|---|--------|--------|----------|----------|----------|------------|--------|--------|--------|----|--------|--------|------------|
| Gender         | K | 1 | 2      | 3      | 4        | 5        | 6        | 7          | 8      | 9      | 10     | 11 | 12     | 4th    | Total      |
| Male<br>Female | 0 | 0 | 0<br>0 | 0<br>0 | 64<br>42 | 53<br>34 | 51<br>44 | 37<br>57   | 0<br>0 | 0<br>0 | 0<br>0 | 0  | 0<br>0 | 0<br>0 | 205<br>177 |
| Total          | 0 | 0 | 0      | 0      | 106      | 87       | 95       | 94         | 0      | 0      | 0      | 0  | 0      | 0      | 382        |

## **Enrolment By Grade**

For 004 - Queen of Peace Middle School, Happy Valley-Goose Bay

<sup>\*</sup> Data from the 2017-2018 AGR(Enrolment/Age as of the last day in Sept./Dec.)

<sup>\*\*</sup> Newfoundland Statistics Classification System