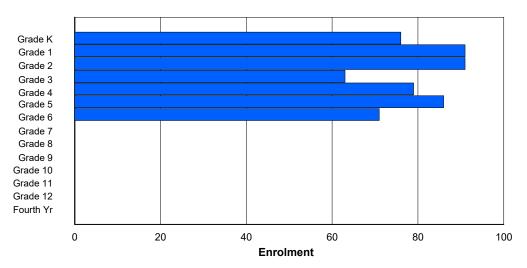

|                |        |        |        |        |        | Enrol  | ment By | Age and          | l Gendei |        |        |        |        |        |        |        |          |
|----------------|--------|--------|--------|--------|--------|--------|---------|------------------|----------|--------|--------|--------|--------|--------|--------|--------|----------|
| Gender         | 5      | 6      | 7      | 8      | 9      | 10     | 11      | <b>Age</b><br>12 | 13       | 14     | 15     | 16     | 17     | 18     | 19     | 20>    | Total    |
| Male<br>Female | 2<br>2 | 2<br>4 | 4<br>1 | 2<br>5 | 4<br>4 | 2<br>4 | 6<br>2  | 2<br>1           | 3<br>1   | 2<br>3 | 1<br>1 | 4<br>3 | 4<br>4 | 1<br>0 | 0<br>0 | 0<br>0 | 39<br>35 |
| Total          | 4      | 6      | 5      | 7      | 8      | 6      | 8       | 3                | 4        | 5      | 2      | 7      | 8      | 1      | 0      | 0      | 74       |

### **Enrolment By Grade and Gender**

|                |        |        |        |        |   |        | Gra | <u>ide</u> |   |        |    |        |        |     |          |
|----------------|--------|--------|--------|--------|---|--------|-----|------------|---|--------|----|--------|--------|-----|----------|
| Gender         | K      | 1      | 2      | 3      | 4 | 5      | 6   | 7          | 8 | 9      | 10 | 11     | 12     | 4th | Total    |
| Male<br>Female | 6<br>1 | 4<br>3 | 3<br>4 | 3<br>1 |   | 4<br>4 |     | 5<br>2     |   | 3<br>2 |    | 1<br>1 | 6<br>2 | 0   | 44<br>31 |
| Total          | 7      | 7      | 7      | 4      | 7 | 8      | 5   | 7          | 2 | 5      | 6  | 2      | 8      | 0   | 75       |

### **Enrolment By Grade**

For 002 - Henry Gordon Academy, Cartwright

<sup>\*</sup> Data from the 2017-2018 AGR(Enrolment/Age as of the last day in Sept./Dec.)

<sup>\*\*</sup> Newfoundland Statistics Classification System