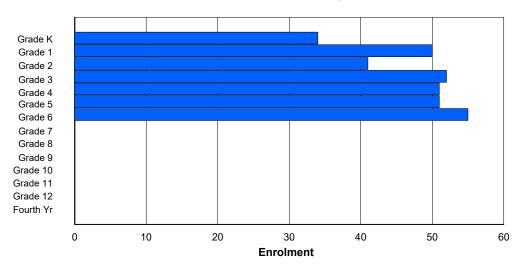

NLESD - Western Region

#060 - Ecole C.C. Loughlin Elementary, Corner Brook

Grades: K-6 Number of Grades: 7

Classification: Urban

Offers Distance Education: No

|                |          |          |          |          |          | Enroli   | ment By  | Age and          | d Gender | ,      |        |        |        |        |        |        |            |
|----------------|----------|----------|----------|----------|----------|----------|----------|------------------|----------|--------|--------|--------|--------|--------|--------|--------|------------|
| Gender         | 5        | 6        | 7        | 8        | 9        | 10       | 11       | <b>Age</b><br>12 | 13       | 14     | 15     | 16     | 17     | 18     | 19     | 20>    | Total      |
| Male<br>Female | 32<br>38 | 34<br>30 | 35<br>24 | 36<br>33 | 21<br>24 | 23<br>18 | 23<br>32 | 1<br>1           | 0<br>0   | 0<br>0 | 0<br>0 | 0<br>0 | 0<br>0 | 0<br>0 | 0<br>0 | 0<br>0 | 205<br>200 |
| Total          | 70       | 64       | 59       | 69       | 45       | 41       | 55       | 2                | 0        | 0      | 0      | 0      | 0      | 0      | 0      | 0      | 405        |

### **Enrolment By Grade and Gender**

Grade

|                |          |          |          |          |          |          | Gia      | iue    |        |        |        |        |        |        |            |
|----------------|----------|----------|----------|----------|----------|----------|----------|--------|--------|--------|--------|--------|--------|--------|------------|
| Gender         | K        | 1        | 2        | 3        | 4        | 5        | 6        | 7      | 8      | 9      | 10     | 11     | 12     | 4th    | Total      |
| Male<br>Female | 27<br>36 | 28<br>37 | 35<br>25 | 33<br>23 | 34<br>33 | 21<br>24 | 19<br>17 | 0<br>0 | 197<br>195 |
| Total          | 63       | 65       | 60       | 56       | 67       | 45       | 36       | 0      | 0      | 0      | 0      | 0      | 0      | 0      | 392        |

## **Enrolment By Grade**

For 060 - Ecole C.C. Loughlin Elementary, Corner Brook

Modification Time: 9:45:37AM Modification Date: 4/19/2018

<sup>\*</sup> Data from the 2017-2018 AGR(Enrolment/Age as of the last day in Sept./Dec.)