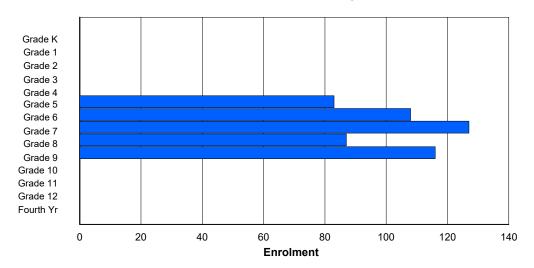

NLESD - Labrador Region

#381 - J.R. Smallwood Middle School, Wabush

Grades: 4-7 Number of Grades: 4

Classification: Urban

Offers Distance Education: No

|                |        |        |        |        |          | Enro     | ment By  | Age and          | l Gendei |        |        |        |        |        |        |        |            |
|----------------|--------|--------|--------|--------|----------|----------|----------|------------------|----------|--------|--------|--------|--------|--------|--------|--------|------------|
| Gender         | 5      | 6      | 7      | 8      | 9        | 10       | 11       | <b>Age</b><br>12 | 13       | 14     | 15     | 16     | 17     | 18     | 19     | 20>    | Total      |
| Male<br>Female | 0<br>0 | 0<br>0 | 0<br>0 | 0<br>0 | 49<br>49 | 61<br>39 | 59<br>46 | 59<br>37         | 1<br>2   | 1<br>0 | 0<br>0 | 0<br>0 | 0<br>0 | 0<br>0 | 0<br>0 | 0<br>0 | 230<br>173 |
| Total          | 0      | 0      | 0      | 0      | 98       | 100      | 105      | 96               | 3        | 1      | 0      | 0      | 0      | 0      | 0      | 0      | 403        |

### **Enrolment By Grade and Gender**

|                |   |   |   |   |          |          | <u>Gra</u> | <u>de</u> |   |   |        |    |        |        |            |
|----------------|---|---|---|---|----------|----------|------------|-----------|---|---|--------|----|--------|--------|------------|
| Gender         | K | 1 | 2 | 3 | 4        | 5        | 6          | 7         | 8 | 9 | 10     | 11 | 12     | 4th    | Total      |
| Male<br>Female | 0 | 0 | 0 | 0 | 55<br>42 | 49<br>48 | 68<br>40   | 58<br>44  | 0 | 0 | 0<br>0 | 0  | 0<br>0 | 0<br>0 | 230<br>174 |
| Total          | 0 | 0 | 0 | 0 | 97       | 97       | 108        | 102       | 0 | 0 | 0      | 0  | 0      | 0      | 404        |

### **Enrolment By Grade**

For 381 - J.R. Smallwood Middle School, Wabush

Modification Time: 9:45:37AM Modification Date: 4/19/2018 20

<sup>\*</sup> Data from the 2017-2018 AGR(Enrolment/Age as of the last day in Sept./Dec.)