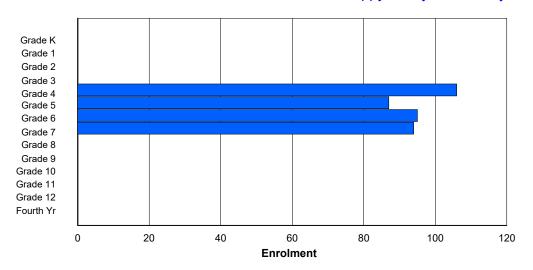

NLESD - Labrador Region

#004 - Queen of Peace Middle School, Happy Valley-Goose Bay

Grades: 4-7

Number of Grades: 4

Classification: Urban

Offers Distance Education: No

|                |        |        |        |        |          | Enrol    | ment By  | Age and          | l Gender |        |        |        |        |        |        |        |            |
|----------------|--------|--------|--------|--------|----------|----------|----------|------------------|----------|--------|--------|--------|--------|--------|--------|--------|------------|
| Gender         | 5      | 6      | 7      | 8      | 9        | 10       | 11       | <b>Age</b><br>12 | 13       | 14     | 15     | 16     | 17     | 18     | 19     | 20>    | Total      |
| Male<br>Female | 0<br>0 | 0<br>0 | 0<br>0 | 0<br>0 | 51<br>33 | 48<br>45 | 34<br>58 | 45<br>42         | 2<br>1   | 0<br>0 | 180<br>179 |
| Total          | 0      | 0      | 0      | 0      | 84       | 93       | 92       | 87               | 3        | 0      | 0      | 0      | 0      | 0      | 0      | 0      | 359        |

### **Enrolment By Grade and Gender**

|                |   |   |        |        |          |          | Gra      | <u>ide</u> |        |        |        |    |        |        |            |
|----------------|---|---|--------|--------|----------|----------|----------|------------|--------|--------|--------|----|--------|--------|------------|
| Gender         | K | 1 | 2      | 3      | 4        | 5        | 6        | 7          | 8      | 9      | 10     | 11 | 12     | 4th    | Total      |
| Male<br>Female | 0 | 0 | 0<br>0 | 0<br>0 | 64<br>42 | 53<br>34 | 51<br>44 | 37<br>57   | 0<br>0 | 0<br>0 | 0<br>0 | 0  | 0<br>0 | 0<br>0 | 205<br>177 |
| Total          | 0 | 0 | 0      | 0      | 106      | 87       | 95       | 94         | 0      | 0      | 0      | 0  | 0      | 0      | 382        |

## **Enrolment By Grade**

For 004 - Queen of Peace Middle School, Happy Valley-Goose Bay

<sup>\*</sup> Data from the 2017-2018 AGR(Enrolment/Age as of the last day in Sept./Dec.)

<sup>\*\*</sup> Newfoundland Statistics Classification System