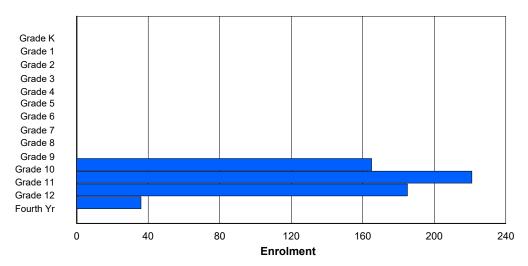

### NLESD - Labrador Region

#010 - Menihek High School, Labrador City

Grades: 8-12 Number of Grades: 5

Classification: Urban

Offers Distance Education: Yes

|                |        |        |        |        |        | Enroli | ment By | Age an           | d Gende  | r        |          |          |          |          |        |        |            |
|----------------|--------|--------|--------|--------|--------|--------|---------|------------------|----------|----------|----------|----------|----------|----------|--------|--------|------------|
| Gender         | 5      | 6      | 7      | 8      | 9      | 10     | 11      | <b>Age</b><br>12 | 13       | 14       | 15       | 16       | 17       | 18       | 19     | 20>    | Total      |
| Male<br>Female | 0<br>0  | 1<br>0           | 43<br>59 | 52<br>51 | 51<br>55 | 50<br>46 | 63<br>49 | 15<br>10 | 1<br>1 | 0<br>0 | 276<br>271 |
| Total          | 0      | 0      | 0      | 0      | 0      | 0      | 0       | 1                | 102      | 103      | 106      | 96       | 112      | 25       | 2      | 0      | 547        |

### **Enrolment By Grade and Gender**

|                |        |        |        |        |        |        | Gra | <u>de</u> |          |          |          |          |          |        |            |
|----------------|--------|--------|--------|--------|--------|--------|-----|-----------|----------|----------|----------|----------|----------|--------|------------|
| Gender         | K      | 1      | 2      | 3      | 4      | 5      | 6   | 7         | 8        | 9        | 10       | 11       | 12       | 4th    | Total      |
| Male<br>Female | 0<br>0 | 0<br>0 | 0<br>0 | 0<br>0 | 0<br>0 | 0<br>0 | 0   | 0<br>0    | 66<br>37 | 44<br>59 | 54<br>54 | 52<br>50 | 46<br>47 | 8<br>6 | 270<br>253 |
| Total          | 0      | 0      | 0      | 0      | 0      | 0      | 0   | 0         | 103      | 103      | 108      | 102      | 93       | 14     | 523        |

## **Enrolment By Grade**

For 010 - Menihek High School, Labrador City

<sup>\*</sup> Data from the 2017-2018 AGR(Enrolment/Age as of the last day in Sept./Dec.)

<sup>\*\*</sup> Newfoundland Statistics Classification System