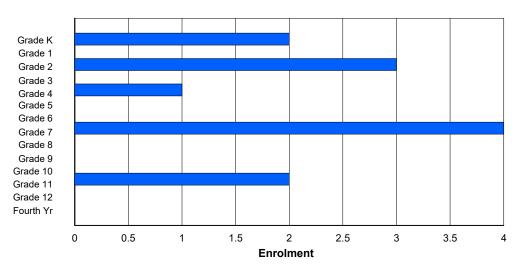

NLESD - Labrador Region

#001 - St. Peter's School, Black Tickle

Grades: K,2,4,7,11 Number of Grades: 5

Classification: Rural

Offers Distance Education: Yes

|                |        |        |        |        |        | Enrol  | ment By | Age and          | d Gende | r      |        |        |    |        |        |        |         |
|----------------|--------|--------|--------|--------|--------|--------|---------|------------------|---------|--------|--------|--------|----|--------|--------|--------|---------|
| Gender         | 5      | 6      | 7      | 8      | 9      | 10     | 11      | <b>Age</b><br>12 | 13      | 14     | 15     | 16     | 17 | 18     | 19     | 20>    | Total   |
| Male<br>Female | 1<br>0 | 4<br>1 | 0<br>0 | 0<br>1 | 0<br>0 | 0<br>0 | 1<br>3  | 0<br>0           | 1<br>0  | 0<br>0 | 0<br>2 | 0<br>0 | 2  | 2<br>1 | 0<br>0 | 0<br>0 | 11<br>8 |
| Total          | 1      | 5      | 0      | 1      | 0      | 0      | 4       | 0                | 1       | 0      | 2      | 0      | 2  | 3      | 0      | 0      | 19      |

### **Enrolment By Grade and Gender**

|                |        |   |   |   |        |   | Gra | <u>ide</u> |   |        |        |        |    |     |        |
|----------------|--------|---|---|---|--------|---|-----|------------|---|--------|--------|--------|----|-----|--------|
| Gender         | K      | 1 | 2 | 3 | 4      | 5 | 6   | 7          | 8 | 9      | 10     | 11     | 12 | 4th | Total  |
| Male<br>Female | 1<br>1 | 0 |   |   | 0<br>1 |   | 0   | 1<br>3     |   | 0<br>0 | 0<br>0 | 0<br>2 |    | 0   | 5<br>7 |
| Total          | 2      | 0 | 3 | 0 | 1      | 0 | 0   | 4          | 0 | 0      | 0      | 2      | 0  | 0   | 12     |

## **Enrolment By Grade**

For 001 - St. Peter's School, Black Tickle

Modification Time: 9:45:37AM Modification Date: 4/19/2018

<sup>\*</sup> Data from the 2017-2018 AGR(Enrolment/Age as of the last day in Sept./Dec.)