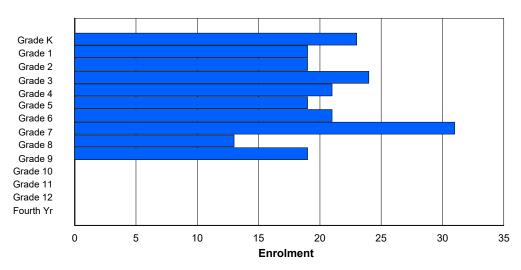

NLESD - Western Region

#072 - Holy Cross All Grade, Daniel's Harbour

Grades: K-5,7-12 Number of Grades: 12

Classification: Rural

Offers Distance Education: Yes

|                |        |        |        |        |        | Enrol  | ment By | Age and          | d Gende | r      |        |        |        |        |        |        |          |
|----------------|--------|--------|--------|--------|--------|--------|---------|------------------|---------|--------|--------|--------|--------|--------|--------|--------|----------|
| Gender         | 5      | 6      | 7      | 8      | 9      | 10     | 11      | <u>Age</u><br>12 | 13      | 14     | 15     | 16     | 17     | 18     | 19     | 20>    | Total    |
| Male<br>Female | 0<br>3 | 1<br>0 | 1<br>1 | 2<br>3 | 3<br>0 | 0<br>0 | 2<br>0  | 1<br>0           | 1<br>2  | 1<br>1 | 0<br>1 | 1<br>1 | 2<br>2 | 0<br>0 | 0<br>0 | 0<br>0 | 15<br>14 |
| Total          | 3      | 1      | 2      | 5      | 3      | 0      | 2       | 1                | 3       | 2      | 1      | 2      | 4      | 0      | 0      | 0      | 29       |

### **Enrolment By Grade and Gender**

|                |        |        |   |   |   |   | <u>Gra</u> | <u>ide</u> |   |   |        |    |    |     |          |
|----------------|--------|--------|---|---|---|---|------------|------------|---|---|--------|----|----|-----|----------|
| Gender         | K      | 1      | 2 | 3 | 4 | 5 | 6          | 7          | 8 | 9 | 10     | 11 | 12 | 4th | Total    |
| Male<br>Female | 1<br>1 | 0<br>3 |   |   |   |   |            | 2<br>0     |   |   | 2<br>1 |    |    | 0   | 17<br>13 |
| Total          | 2      | 3      | 1 | 2 | 5 | 3 | 0          | 2          | 2 | 3 | 3      | 1  | 3  | 0   | 30       |

### **Enrolment By Grade**

For 072 - Holy Cross All Grade, Daniel's Harbour

<sup>\*</sup> Data from the 2017-2018 AGR(Enrolment/Age as of the last day in Sept./Dec.)

<sup>\*\*</sup> Newfoundland Statistics Classification System