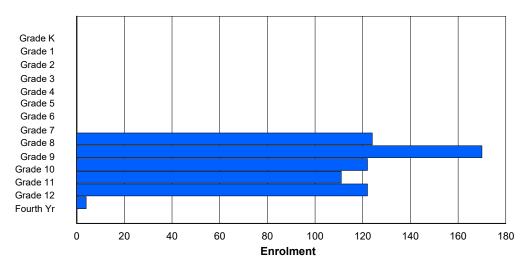

### **Enrolment By Grade and Gender**

|                |        |        |        |        |        |        | Gra | <u>de</u> |          |          |          |          |          |        |            |
|----------------|--------|--------|--------|--------|--------|--------|-----|-----------|----------|----------|----------|----------|----------|--------|------------|
| Gender         | K      | 1      | 2      | 3      | 4      | 5      | 6   | 7         | 8        | 9        | 10       | 11       | 12       | 4th    | Total      |
| Male<br>Female | 0<br>0 | 0<br>0 | 0<br>0 | 0<br>0 | 0<br>0 | 0<br>0 | 0   | 0<br>0    | 66<br>37 | 44<br>59 | 54<br>54 | 52<br>50 | 46<br>47 | 8<br>6 | 270<br>253 |
| Total          | 0      | 0      | 0      | 0      | 0      | 0      | 0   | 0         | 103      | 103      | 108      | 102      | 93       | 14     | 523        |

## **Enrolment By Grade**

For 010 - Menihek High School, Labrador City

<sup>\*</sup> Data from the 2017-2018 AGR(Enrolment/Age as of the last day in Sept./Dec.)

<sup>\*\*</sup> Newfoundland Statistics Classification System