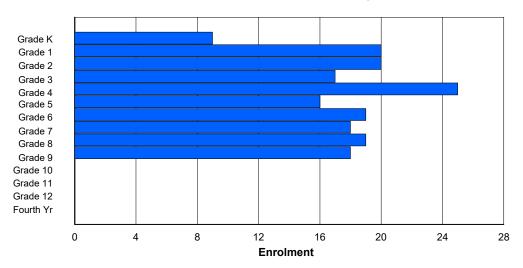

### **Enrolment By Grade and Gender**

|                |        |        |   |    |        |    | Gr      | <u>ade</u> |    |         |    |         |         |        |           |
|----------------|--------|--------|---|----|--------|----|---------|------------|----|---------|----|---------|---------|--------|-----------|
| Gender         | K      | 1      | 2 | 3  | 4      | 5  | 6       | 7          | 8  | 9       | 10 | 11      | 12      | 4th    | Total     |
| Male<br>Female | 3<br>6 | 9<br>5 |   |    | 7<br>6 |    | 15<br>6 |            |    | 7<br>10 |    | 6<br>10 | 12<br>8 | 1<br>0 | 109<br>91 |
| Total          | 9      | 14     | 8 | 15 | 13     | 17 | 21      | 22         | 11 | 17      | 16 | 16      | 20      | 1      | 200       |

### **Enrolment By Grade**

For 027 - Canon Richards Memorial Academy, Flower's Cove

Modification Time: 9:45:37AM Modification Date: 4/19/2018 25

<sup>\*</sup> Data from the 2017-2018 AGR(Enrolment/Age as of the last day in Sept./Dec.)