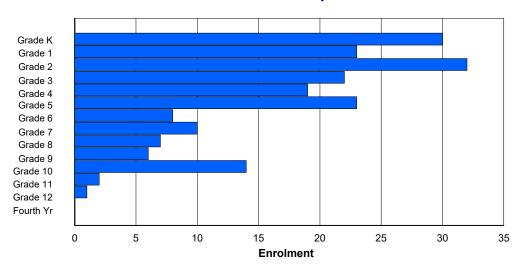

### **Enrolment By Grade and Gender**

|                |          |          |          |          |        |        | <u>Gra</u> | <u>de</u> |        |        |        |        |        |        |            |
|----------------|----------|----------|----------|----------|--------|--------|------------|-----------|--------|--------|--------|--------|--------|--------|------------|
| Gender         | K        | 1        | 2        | 3        | 4      | 5      | 6          | 7         | 8      | 9      | 10     | 11     | 12     | 4th    | Total      |
| Male<br>Female | 48<br>54 | 53<br>63 | 57<br>58 | 64<br>52 | 0<br>0 | 0<br>0 | 0<br>0     | 0<br>0    | 0<br>0 | 0<br>0 | 0<br>0 | 0<br>0 | 0<br>0 | 0<br>0 | 222<br>227 |
| Total          | 102      | 116      | 115      | 116      | 0      | 0      | 0          | 0         | 0      | 0      | 0      | 0      | 0      | 0      | 449        |

### **Enrolment By Grade**

For 008 - A. P. Low Primary, Labrador City

<sup>\*</sup> Data from the 2017-2018 AGR(Enrolment/Age as of the last day in Sept./Dec.)

<sup>\*\*</sup> Newfoundland Statistics Classification System