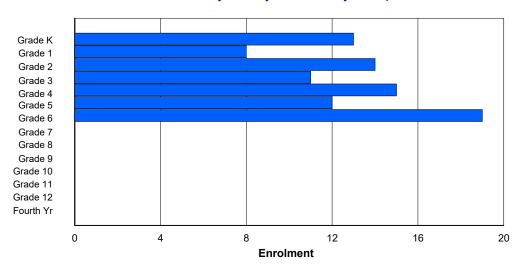

### **Enrolment By Grade and Gender**

|                |        |   |   |   |        |   | Gra | <u>ide</u> |   |        |        |        |    |     |        |
|----------------|--------|---|---|---|--------|---|-----|------------|---|--------|--------|--------|----|-----|--------|
| Gender         | K      | 1 | 2 | 3 | 4      | 5 | 6   | 7          | 8 | 9      | 10     | 11     | 12 | 4th | Total  |
| Male<br>Female | 1<br>1 | 0 |   |   | 0<br>1 |   | 0   | 1<br>3     |   | 0<br>0 | 0<br>0 | 0<br>2 |    | 0   | 5<br>7 |
| Total          | 2      | 0 | 3 | 0 | 1      | 0 | 0   | 4          | 0 | 0      | 0      | 2      | 0  | 0   | 12     |

## **Enrolment By Grade**

For 001 - St. Peter's School, Black Tickle

Modification Time: 9:45:37AM Modification Date: 4/19/2018

<sup>\*</sup> Data from the 2017-2018 AGR(Enrolment/Age as of the last day in Sept./Dec.)