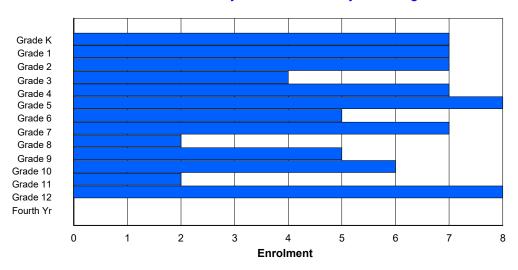

<sup>\*\*</sup> Newfoundland Statistics Classification System

NLESD - Labrador Region

#002 - Henry Gordon Academy, Cartwright

Grades: K-12 Number of Grades: 13

Classification: Rural

Offers Distance Education: Yes

|                |        |        |        |        |        | Enrol  | ment By | Age and          | l Gendei |        |        |        |        |        |        |        |          |
|----------------|--------|--------|--------|--------|--------|--------|---------|------------------|----------|--------|--------|--------|--------|--------|--------|--------|----------|
| Gender         | 5      | 6      | 7      | 8      | 9      | 10     | 11      | <b>Age</b><br>12 | 13       | 14     | 15     | 16     | 17     | 18     | 19     | 20>    | Total    |
| Male<br>Female | 2<br>2 | 2<br>4 | 4<br>1 | 2<br>5 | 4<br>4 | 2<br>4 | 6<br>2  | 2<br>1           | 3<br>1   | 2<br>3 | 1<br>1 | 4<br>3 | 4<br>4 | 1<br>0 | 0<br>0 | 0<br>0 | 39<br>35 |
| Total          | 4      | 6      | 5      | 7      | 8      | 6      | 8       | 3                | 4        | 5      | 2      | 7      | 8      | 1      | 0      | 0      | 74       |

### **Enrolment By Grade and Gender**

|                |        |        |        |        |   |        | Gra | <u>ide</u> |   |        |    |        |        |     |          |
|----------------|--------|--------|--------|--------|---|--------|-----|------------|---|--------|----|--------|--------|-----|----------|
| Gender         | K      | 1      | 2      | 3      | 4 | 5      | 6   | 7          | 8 | 9      | 10 | 11     | 12     | 4th | Total    |
| Male<br>Female | 6<br>1 | 4<br>3 | 3<br>4 | 3<br>1 |   | 4<br>4 |     | 5<br>2     |   | 3<br>2 |    | 1<br>1 | 6<br>2 | 0   | 44<br>31 |
| Total          | 7      | 7      | 7      | 4      | 7 | 8      | 5   | 7          | 2 | 5      | 6  | 2      | 8      | 0   | 75       |

### **Enrolment By Grade**

For 002 - Henry Gordon Academy, Cartwright

<sup>\*</sup> Data from the 2017-2018 AGR(Enrolment/Age as of the last day in Sept./Dec.)

<sup>\*\*</sup> Newfoundland Statistics Classification System