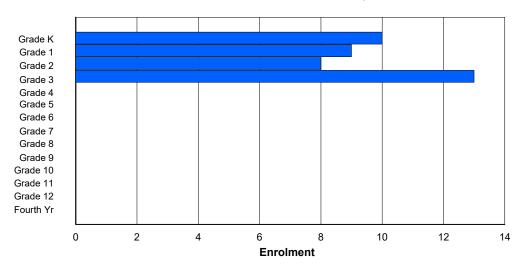

### NLESD - Western Region

#026 - H. G. Fillier Academy, Englee

Grades: K-9 Number of Grades: 10

Classification: Rural

Offers Distance Education: No

|                |        |        |        |        |        | Enroli | ment By | Age and    | l Gendei |        |        |        |        |        |        |        |          |
|----------------|--------|--------|--------|--------|--------|--------|---------|------------|----------|--------|--------|--------|--------|--------|--------|--------|----------|
|                |        |        |        |        |        |        |         | <u>Age</u> |          |        |        |        |        |        |        |        |          |
| Gender         | 5      | 6      | 7      | 8      | 9      | 10     | 11      | 12         | 13       | 14     | 15     | 16     | 17     | 18     | 19     | 20>    | Total    |
| Male<br>Female | 1<br>1 | 4<br>0 | 1<br>1 | 4<br>1 | 1<br>7 | 3<br>2 | 2<br>5  | 4<br>0     | 2<br>1   | 1<br>2 | 0<br>0 | 0<br>0 | 0<br>0 | 0<br>0 | 0<br>0 | 0<br>0 | 23<br>20 |
| Total          | 2      | 4      | 2      | 5      | 8      | 5      | 7       | 4          | 3        | 3      | 0      | 0      | 0      | 0      | 0      | 0      | 43       |

### **Enrolment By Grade and Gender**

|                |        |        |   |        |        |   | Gra    | <u>iae</u> |   |   |        |    |    |     |          |
|----------------|--------|--------|---|--------|--------|---|--------|------------|---|---|--------|----|----|-----|----------|
| Gender         | K      | 1      | 2 | 3      | 4      | 5 | 6      | 7          | 8 | 9 | 10     | 11 | 12 | 4th | Total    |
| Male<br>Female | 1<br>2 | 0<br>1 |   | 1<br>1 | 4<br>1 |   | 4<br>2 |            |   | 2 | 0<br>0 | 0  | 0  | 0   | 19<br>18 |
| Total          | 3      | 1      | 3 | 2      | 5      | 7 | 6      | 6          | 2 | 2 | 0      | 0  | 0  | 0   | 37       |

### **Enrolment By Grade**

For 026 - H. G. Fillier Academy, Englee

<sup>\*</sup> Data from the 2017-2018 AGR(Enrolment/Age as of the last day in Sept./Dec.)

<sup>\*\*</sup> Newfoundland Statistics Classification System