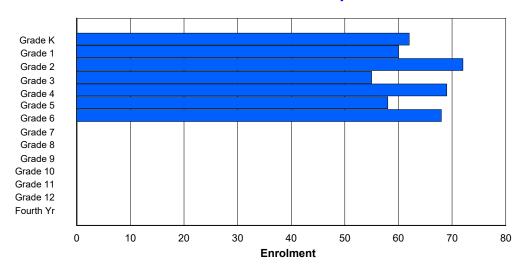

NLESD - Labrador Region

#381 - J.R. Smallwood Middle School, Wabush

Grades: 4-7 Number of Grades: 4

Classification: Urban

Offers Distance Education: No

|                |        |        |        |        |          | Enro     | ment By  | Age and          | l Gendei |        |        |        |        |        |        |        |            |
|----------------|--------|--------|--------|--------|----------|----------|----------|------------------|----------|--------|--------|--------|--------|--------|--------|--------|------------|
| Gender         | 5      | 6      | 7      | 8      | 9        | 10       | 11       | <b>Age</b><br>12 | 13       | 14     | 15     | 16     | 17     | 18     | 19     | 20>    | Total      |
| Male<br>Female | 0<br>0 | 0<br>0 | 0<br>0 | 0<br>0 | 49<br>49 | 61<br>39 | 59<br>46 | 59<br>37         | 1<br>2   | 1<br>0 | 0<br>0 | 0<br>0 | 0<br>0 | 0<br>0 | 0<br>0 | 0<br>0 | 230<br>173 |
| Total          | 0      | 0      | 0      | 0      | 98       | 100      | 105      | 96               | 3        | 1      | 0      | 0      | 0      | 0      | 0      | 0      | 403        |

### **Enrolment By Grade and Gender**

|                |   |   |   |   |          |          | <u>Gra</u> | <u>de</u> |   |   |        |    |        |        |            |
|----------------|---|---|---|---|----------|----------|------------|-----------|---|---|--------|----|--------|--------|------------|
| Gender         | K | 1 | 2 | 3 | 4        | 5        | 6          | 7         | 8 | 9 | 10     | 11 | 12     | 4th    | Total      |
| Male<br>Female | 0 | 0 | 0 | 0 | 55<br>42 | 49<br>48 | 68<br>40   | 58<br>44  | 0 | 0 | 0<br>0 | 0  | 0<br>0 | 0<br>0 | 230<br>174 |
| Total          | 0 | 0 | 0 | 0 | 97       | 97       | 108        | 102       | 0 | 0 | 0      | 0  | 0      | 0      | 404        |

### **Enrolment By Grade**

For 381 - J.R. Smallwood Middle School, Wabush

Modification Time: 9:45:37AM Modification Date: 4/19/2018 20

<sup>\*</sup> Data from the 2017-2018 AGR(Enrolment/Age as of the last day in Sept./Dec.)