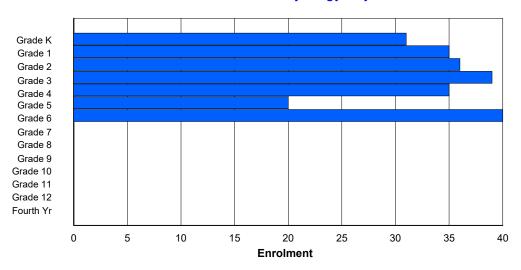

### **Enrolment By Grade and Gender**

|                |        |   |   |   |        |   | Gra | <u>ide</u> |   |        |        |        |    |     |        |
|----------------|--------|---|---|---|--------|---|-----|------------|---|--------|--------|--------|----|-----|--------|
| Gender         | K      | 1 | 2 | 3 | 4      | 5 | 6   | 7          | 8 | 9      | 10     | 11     | 12 | 4th | Total  |
| Male<br>Female | 1<br>1 | 0 |   |   | 0<br>1 |   | 0   | 1<br>3     |   | 0<br>0 | 0<br>0 | 0<br>2 |    | 0   | 5<br>7 |
| Total          | 2      | 0 | 3 | 0 | 1      | 0 | 0   | 4          | 0 | 0      | 0      | 2      | 0  | 0   | 12     |

## **Enrolment By Grade**

For 001 - St. Peter's School, Black Tickle

Modification Time: 9:45:37AM Modification Date: 4/19/2018

<sup>\*</sup> Data from the 2017-2018 AGR(Enrolment/Age as of the last day in Sept./Dec.)