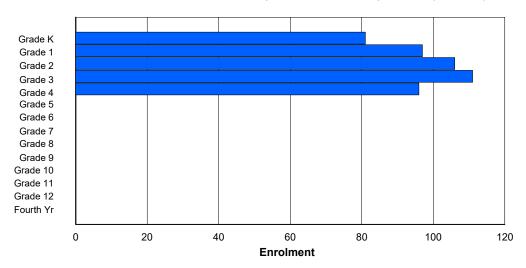

### **Enrolment By Grade and Gender**

|                |        |        |        |        |   |        | Gra | <u>ide</u> |   |        |    |        |        |     |          |
|----------------|--------|--------|--------|--------|---|--------|-----|------------|---|--------|----|--------|--------|-----|----------|
| Gender         | K      | 1      | 2      | 3      | 4 | 5      | 6   | 7          | 8 | 9      | 10 | 11     | 12     | 4th | Total    |
| Male<br>Female | 6<br>1 | 4<br>3 | 3<br>4 | 3<br>1 |   | 4<br>4 |     | 5<br>2     |   | 3<br>2 |    | 1<br>1 | 6<br>2 | 0   | 44<br>31 |
| Total          | 7      | 7      | 7      | 4      | 7 | 8      | 5   | 7          | 2 | 5      | 6  | 2      | 8      | 0   | 75       |

### **Enrolment By Grade**

For 002 - Henry Gordon Academy, Cartwright

<sup>\*</sup> Data from the 2017-2018 AGR(Enrolment/Age as of the last day in Sept./Dec.)

<sup>\*\*</sup> Newfoundland Statistics Classification System