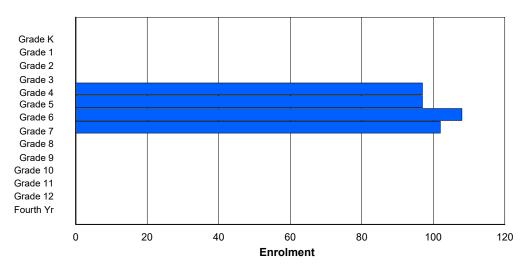

### **Enrolment By Grade and Gender**

|                |          |          |          |          |        |        | <u>Gra</u> | <u>de</u> |        |        |        |        |        |        |            |
|----------------|----------|----------|----------|----------|--------|--------|------------|-----------|--------|--------|--------|--------|--------|--------|------------|
| Gender         | K        | 1        | 2        | 3        | 4      | 5      | 6          | 7         | 8      | 9      | 10     | 11     | 12     | 4th    | Total      |
| Male<br>Female | 59<br>50 | 43<br>35 | 51<br>47 | 45<br>66 | 0<br>0 | 0<br>0 | 0<br>0     | 0<br>0    | 0<br>0 | 0<br>0 | 0<br>0 | 0<br>0 | 0<br>0 | 0<br>0 | 198<br>198 |
| Total          | 109      | 78       | 98       | 111      | 0      | 0      | 0          | 0         | 0      | 0      | 0      | 0      | 0      | 0      | 396        |

### **Enrolment By Grade**

For 005 - Peacock Primary School, Happy Valley-Goose Bay

<sup>\*</sup> Data from the 2017-2018 AGR(Enrolment/Age as of the last day in Sept./Dec.)

<sup>\*\*</sup> Newfoundland Statistics Classification System