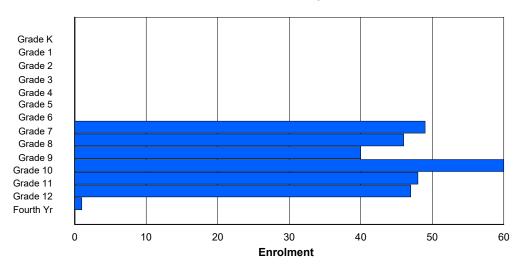

NLESD - Labrador Region

#007 - Amos Comenius Memorial School, Hopedale

Grades: K-12 Number of Grades: 13

Classification: Rural

Offers Distance Education: No

|                |        |         |        |        |        | Enrol  | ment By | Age and          | d Gende | r      |        |        |        |        |        |        |          |
|----------------|--------|---------|--------|--------|--------|--------|---------|------------------|---------|--------|--------|--------|--------|--------|--------|--------|----------|
| Gender         | 5      | 6       | 7      | 8      | 9      | 10     | 11      | <b>Age</b><br>12 | 13      | 14     | 15     | 16     | 17     | 18     | 19     | 20>    | Total    |
| Male<br>Female | 8<br>7 | 11<br>7 | 3<br>4 | 0<br>4 | 3<br>5 | 2<br>4 | 1<br>4  | 5<br>6           | 8<br>1  | 5<br>4 | 6<br>3 | 5<br>3 | 3<br>5 | 3<br>1 | 2<br>1 | 0<br>1 | 65<br>60 |
| Total          | 15     | 18      | 7      | 4      | 8      | 6      | 5       | 11               | 9       | 9      | 9      | 8      | 8      | 4      | 3      | 1      | 125      |

### **Enrolment By Grade and Gender**

|                |    |        |         |   |        |   | Gra    | <u>ide</u> |        |    |    |        |    |        |          |
|----------------|----|--------|---------|---|--------|---|--------|------------|--------|----|----|--------|----|--------|----------|
| Gender         | K  | 1      | 2       | 3 | 4      | 5 | 6      | 7          | 8      | 9  | 10 | 11     | 12 | 4th    | Total    |
| Male<br>Female | 8  | 9<br>7 | 10<br>6 |   | 1<br>3 |   | 2<br>4 | 2<br>4     | 5<br>6 |    |    | 8<br>1 |    | 0<br>0 | 70<br>55 |
| Total          | 11 | 16     | 16      | 8 | 4      | 9 | 6      | 6          | 11     | 10 | 11 | 9      | 8  | 0      | 125      |

## **Enrolment By Grade**

For 007 - Amos Comenius Memorial School, Hopedale

<sup>\*</sup> Data from the 2017-2018 AGR(Enrolment/Age as of the last day in Sept./Dec.)

<sup>\*\*</sup> Newfoundland Statistics Classification System