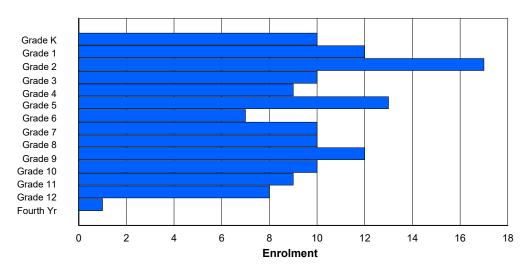

### **Enrolment By Grade and Gender**

|                |    |        |         |   |        |   | Gra    | <u>ide</u> |        |    |    |        |    |        |          |
|----------------|----|--------|---------|---|--------|---|--------|------------|--------|----|----|--------|----|--------|----------|
| Gender         | K  | 1      | 2       | 3 | 4      | 5 | 6      | 7          | 8      | 9  | 10 | 11     | 12 | 4th    | Total    |
| Male<br>Female | 8  | 9<br>7 | 10<br>6 |   | 1<br>3 |   | 2<br>4 | 2<br>4     | 5<br>6 |    |    | 8<br>1 |    | 0<br>0 | 70<br>55 |
| Total          | 11 | 16     | 16      | 8 | 4      | 9 | 6      | 6          | 11     | 10 | 11 | 9      | 8  | 0      | 125      |

## **Enrolment By Grade**

For 007 - Amos Comenius Memorial School, Hopedale

<sup>\*</sup> Data from the 2017-2018 AGR(Enrolment/Age as of the last day in Sept./Dec.)

<sup>\*\*</sup> Newfoundland Statistics Classification System