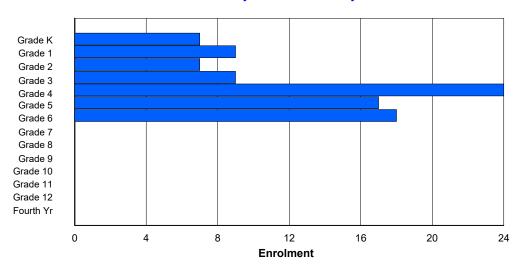

### NLESD - Labrador Region

#014 - Jens Haven Memorial, Nain

Grades: K-12 Number of Grades: 13

Classification: Rural

Offers Distance Education: No

|                |         |         |         |         |         | Enrol    | ment By | Age and          | l Gendei |         |        |         |        |        |        |        |            |
|----------------|---------|---------|---------|---------|---------|----------|---------|------------------|----------|---------|--------|---------|--------|--------|--------|--------|------------|
| Gender         | 5       | 6       | 7       | 8       | 9       | 10       | 11      | <u>Age</u><br>12 | 13       | 14      | 15     | 16      | 17     | 18     | 19     | 20>    | Total      |
| Male<br>Female | 12<br>5 | 9<br>13 | 9<br>10 | 9<br>12 | 9<br>10 | 10<br>11 | 5<br>5  | 9<br>8           | 8<br>4   | 12<br>7 | 9<br>3 | 9<br>10 | 6<br>8 | 3<br>2 | 1<br>0 | 0<br>0 | 120<br>108 |
| Total          | 17      | 22      | 19      | 21      | 19      | 21       | 10      | 17               | 12       | 19      | 12     | 19      | 14     | 5      | 1      | 0      | 228        |

### **Enrolment By Grade and Gender**

|                |        |         |         |          |        |         | Gra     | <u>ade</u> |    |        |         |        |          |        |            |
|----------------|--------|---------|---------|----------|--------|---------|---------|------------|----|--------|---------|--------|----------|--------|------------|
| Gender         | K      | 1       | 2       | 3        | 4      | 5       | 6       | 7          | 8  | 9      | 10      | 11     | 12       | 4th    | Total      |
| Male<br>Female | 8<br>9 | 16<br>5 | 7<br>12 | 10<br>10 | 7<br>7 | 9<br>10 | 7<br>11 |            |    | 8<br>6 | 16<br>6 | 6<br>4 | 10<br>11 | 1<br>0 | 120<br>104 |
| Total          | 17     | 21      | 19      | 20       | 14     | 19      | 18      | 10         | 18 | 14     | 22      | 10     | 21       | 1      | 224        |

## **Enrolment By Grade**

For 014 - Jens Haven Memorial, Nain

<sup>\*</sup> Data from the 2017-2018 AGR(Enrolment/Age as of the last day in Sept./Dec.)

<sup>\*\*</sup> Newfoundland Statistics Classification System