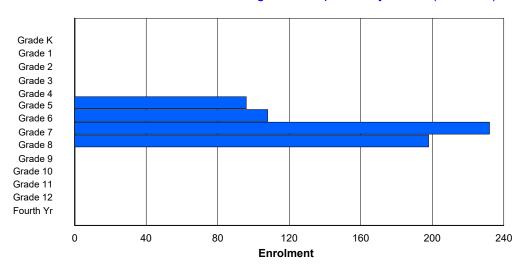

NLESD - Labrador Region

#004 - Queen of Peace Middle School, Happy Valley-Goose Bay

Grades: 4-7

Number of Grades: 4

Classification: Urban

Offers Distance Education: No

|                |        |        |        |        |          | Enrol    | ment By  | Age and          | l Gender |        |        |        |        |        |        |        |            |
|----------------|--------|--------|--------|--------|----------|----------|----------|------------------|----------|--------|--------|--------|--------|--------|--------|--------|------------|
| Gender         | 5      | 6      | 7      | 8      | 9        | 10       | 11       | <b>Age</b><br>12 | 13       | 14     | 15     | 16     | 17     | 18     | 19     | 20>    | Total      |
| Male<br>Female | 0<br>0 | 0<br>0 | 0<br>0 | 0<br>0 | 51<br>33 | 48<br>45 | 34<br>58 | 45<br>42         | 2<br>1   | 0<br>0 | 180<br>179 |
| Total          | 0      | 0      | 0      | 0      | 84       | 93       | 92       | 87               | 3        | 0      | 0      | 0      | 0      | 0      | 0      | 0      | 359        |

### **Enrolment By Grade and Gender**

|                |   |   |        |        |          |          | Gra      | <u>ide</u> |        |        |        |    |        |        |            |
|----------------|---|---|--------|--------|----------|----------|----------|------------|--------|--------|--------|----|--------|--------|------------|
| Gender         | K | 1 | 2      | 3      | 4        | 5        | 6        | 7          | 8      | 9      | 10     | 11 | 12     | 4th    | Total      |
| Male<br>Female | 0 | 0 | 0<br>0 | 0<br>0 | 64<br>42 | 53<br>34 | 51<br>44 | 37<br>57   | 0<br>0 | 0<br>0 | 0<br>0 | 0  | 0<br>0 | 0<br>0 | 205<br>177 |
| Total          | 0 | 0 | 0      | 0      | 106      | 87       | 95       | 94         | 0      | 0      | 0      | 0  | 0      | 0      | 382        |

## **Enrolment By Grade**

For 004 - Queen of Peace Middle School, Happy Valley-Goose Bay

<sup>\*</sup> Data from the 2017-2018 AGR(Enrolment/Age as of the last day in Sept./Dec.)

<sup>\*\*</sup> Newfoundland Statistics Classification System