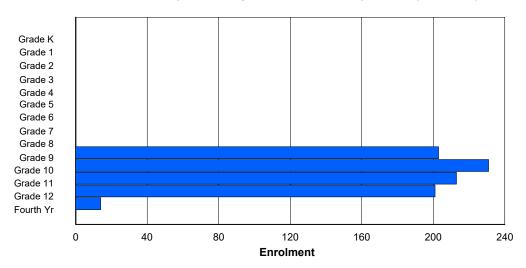

### NLESD - Labrador Region

#010 - Menihek High School, Labrador City

Grades: 8-12 Number of Grades: 5

Classification: Urban

Offers Distance Education: Yes

|                |        |        |        |        |        | Enroli | ment By | Age an           | d Gende  | r        |          |          |          |          |        |        |            |
|----------------|--------|--------|--------|--------|--------|--------|---------|------------------|----------|----------|----------|----------|----------|----------|--------|--------|------------|
| Gender         | 5      | 6      | 7      | 8      | 9      | 10     | 11      | <b>Age</b><br>12 | 13       | 14       | 15       | 16       | 17       | 18       | 19     | 20>    | Total      |
| Male<br>Female | 0<br>0  | 1<br>0           | 43<br>59 | 52<br>51 | 51<br>55 | 50<br>46 | 63<br>49 | 15<br>10 | 1<br>1 | 0<br>0 | 276<br>271 |
| Total          | 0      | 0      | 0      | 0      | 0      | 0      | 0       | 1                | 102      | 103      | 106      | 96       | 112      | 25       | 2      | 0      | 547        |

### **Enrolment By Grade and Gender**

|                |        |        |        |        |        |        | Gra | <u>de</u> |          |          |          |          |          |        |            |
|----------------|--------|--------|--------|--------|--------|--------|-----|-----------|----------|----------|----------|----------|----------|--------|------------|
| Gender         | K      | 1      | 2      | 3      | 4      | 5      | 6   | 7         | 8        | 9        | 10       | 11       | 12       | 4th    | Total      |
| Male<br>Female | 0<br>0 | 0<br>0 | 0<br>0 | 0<br>0 | 0<br>0 | 0<br>0 | 0   | 0<br>0    | 66<br>37 | 44<br>59 | 54<br>54 | 52<br>50 | 46<br>47 | 8<br>6 | 270<br>253 |
| Total          | 0      | 0      | 0      | 0      | 0      | 0      | 0   | 0         | 103      | 103      | 108      | 102      | 93       | 14     | 523        |

## **Enrolment By Grade**

For 010 - Menihek High School, Labrador City

<sup>\*</sup> Data from the 2017-2018 AGR(Enrolment/Age as of the last day in Sept./Dec.)

<sup>\*\*</sup> Newfoundland Statistics Classification System