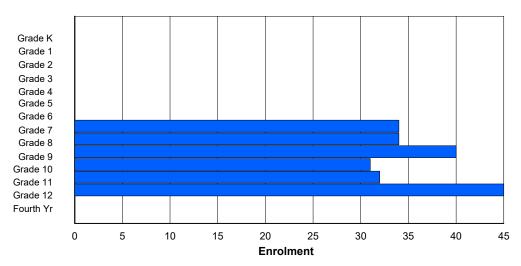

### **Enrolment By Grade and Gender**

|                |        |        |        |        |   |        | Gra | <u>ide</u> |   |        |    |        |        |     |          |
|----------------|--------|--------|--------|--------|---|--------|-----|------------|---|--------|----|--------|--------|-----|----------|
| Gender         | K      | 1      | 2      | 3      | 4 | 5      | 6   | 7          | 8 | 9      | 10 | 11     | 12     | 4th | Total    |
| Male<br>Female | 6<br>1 | 4<br>3 | 3<br>4 | 3<br>1 |   | 4<br>4 |     | 5<br>2     |   | 3<br>2 |    | 1<br>1 | 6<br>2 | 0   | 44<br>31 |
| Total          | 7      | 7      | 7      | 4      | 7 | 8      | 5   | 7          | 2 | 5      | 6  | 2      | 8      | 0   | 75       |

### **Enrolment By Grade**

For 002 - Henry Gordon Academy, Cartwright

<sup>\*</sup> Data from the 2017-2018 AGR(Enrolment/Age as of the last day in Sept./Dec.)

<sup>\*\*</sup> Newfoundland Statistics Classification System