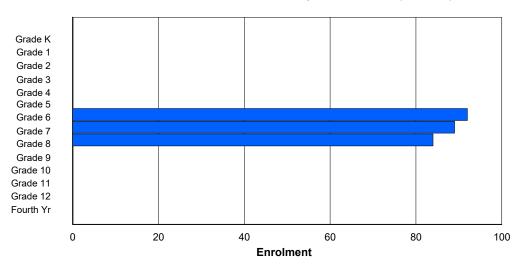

### **Enrolment By Grade and Gender**

|                |        |        |        |        |   |        | Gra | <u>ide</u> |   |        |    |        |        |     |          |
|----------------|--------|--------|--------|--------|---|--------|-----|------------|---|--------|----|--------|--------|-----|----------|
| Gender         | K      | 1      | 2      | 3      | 4 | 5      | 6   | 7          | 8 | 9      | 10 | 11     | 12     | 4th | Total    |
| Male<br>Female | 6<br>1 | 4<br>3 | 3<br>4 | 3<br>1 |   | 4<br>4 |     | 5<br>2     |   | 3<br>2 |    | 1<br>1 | 6<br>2 | 0   | 44<br>31 |
| Total          | 7      | 7      | 7      | 4      | 7 | 8      | 5   | 7          | 2 | 5      | 6  | 2      | 8      | 0   | 75       |

### **Enrolment By Grade**

For 002 - Henry Gordon Academy, Cartwright

<sup>\*</sup> Data from the 2017-2018 AGR(Enrolment/Age as of the last day in Sept./Dec.)

<sup>\*\*</sup> Newfoundland Statistics Classification System