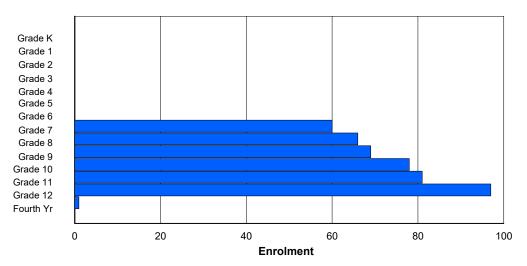

### **Enrolment By Grade and Gender**

|                |   |   |        |        |          |          | Gra      | <u>ide</u> |        |        |        |    |        |        |            |
|----------------|---|---|--------|--------|----------|----------|----------|------------|--------|--------|--------|----|--------|--------|------------|
| Gender         | K | 1 | 2      | 3      | 4        | 5        | 6        | 7          | 8      | 9      | 10     | 11 | 12     | 4th    | Total      |
| Male<br>Female | 0 | 0 | 0<br>0 | 0<br>0 | 64<br>42 | 53<br>34 | 51<br>44 | 37<br>57   | 0<br>0 | 0<br>0 | 0<br>0 | 0  | 0<br>0 | 0<br>0 | 205<br>177 |
| Total          | 0 | 0 | 0      | 0      | 106      | 87       | 95       | 94         | 0      | 0      | 0      | 0  | 0      | 0      | 382        |