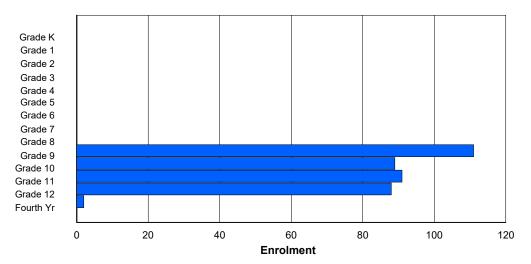

### **Enrolment By Grade and Gender**

|                |   |   |        |        |          |          | Gra      | <u>ide</u> |        |        |        |    |        |        |            |
|----------------|---|---|--------|--------|----------|----------|----------|------------|--------|--------|--------|----|--------|--------|------------|
| Gender         | K | 1 | 2      | 3      | 4        | 5        | 6        | 7          | 8      | 9      | 10     | 11 | 12     | 4th    | Total      |
| Male<br>Female | 0 | 0 | 0<br>0 | 0<br>0 | 64<br>42 | 53<br>34 | 51<br>44 | 37<br>57   | 0<br>0 | 0<br>0 | 0<br>0 | 0  | 0<br>0 | 0<br>0 | 205<br>177 |
| Total          | 0 | 0 | 0      | 0      | 106      | 87       | 95       | 94         | 0      | 0      | 0      | 0  | 0      | 0      | 382        |

## **Enrolment By Grade**

For 004 - Queen of Peace Middle School, Happy Valley-Goose Bay

<sup>\*</sup> Data from the 2017-2018 AGR(Enrolment/Age as of the last day in Sept./Dec.)

<sup>\*\*</sup> Newfoundland Statistics Classification System