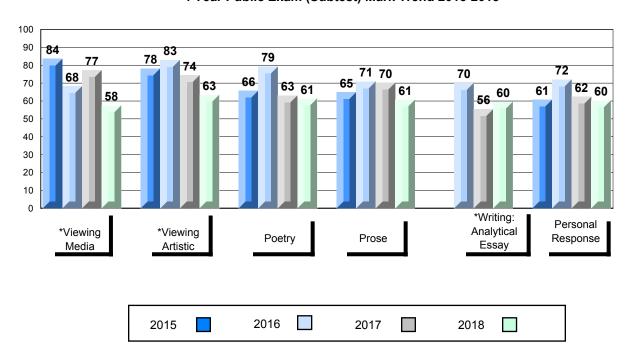

#### 4 Year Public Exam (Subtest) Mark Trend 2015-2018

<sup>\*</sup> Visual Media Literacy changed to Viewing Media and Visual Artistic Literacy changed to Viewing Artistic in June 2016.

<sup>▼ ▲</sup> The school result may appear numerically the same as the district/province due to rounding. The arrow indicates a negligible difference.

<sup>\*</sup> Listening and Writing: Analytical Essay are new categories introduced in June 2016.

Number of Students

English 3201

Subtest

Viewing

Viewing

**Artistic** 

Poetry