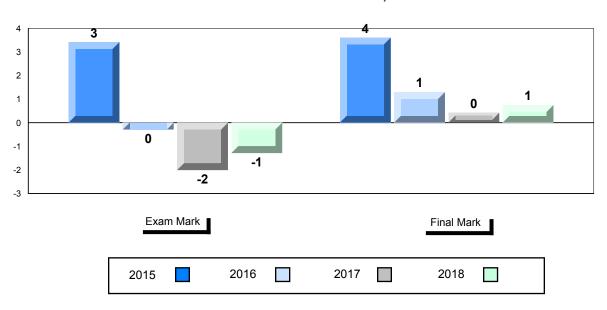

#### **Average Mark, 2015-2018**

| Exam Mark |  | Final Mark |  | k    |  |      |  |  |
|-----------|--|------------|--|------|--|------|--|--|
| 2015      |  | 2016       |  | 2017 |  | 2018 |  |  |

<sup>\*</sup> Visual Media Literacy changed to Viewing Media and Visual Artistic Literacy changed to Viewing Artistic in June 2016.

<sup>▼ ▲</sup> The school result may appear numerically the same as the district/province due to rounding. The arrow indicates a negligible difference.

<sup>\*</sup> Listening and Writing: Analytical Essay are new categories introduced in June 2016.