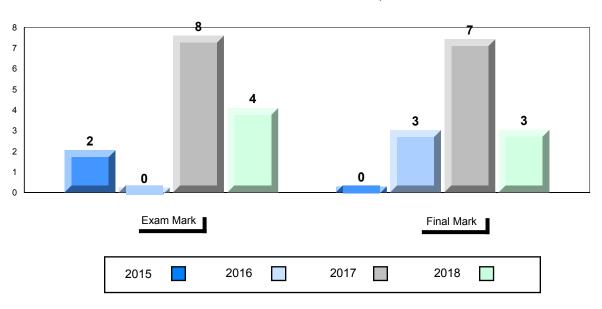

#### Difference from Provincial Mean, 2015-2018

School data with 5 or fewer students withheld for reasons of confidentiality.