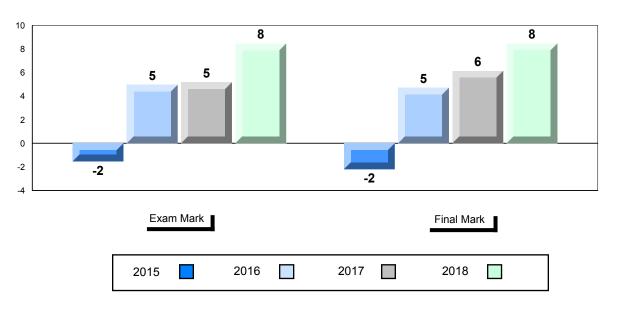

#### Difference from Provincial Mean, 2015-2018

School data with 5 or fewer students withheld for reasons of confidentiality.