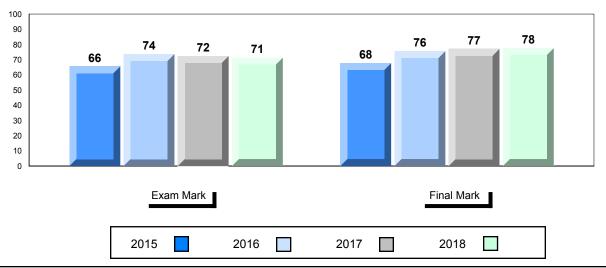

#### Average Mark, 2015-2018

School data with 5 or fewer students withheld for reasons of confidentiality.

2015 2016 2017 2018

<sup>\*</sup> Visual Media Literacy changed to Viewing Media and Visual Artistic Literacy changed to Viewing Artistic in June 2016.

<sup>▼ ▲</sup> The school result may appear numerically the same as the district/province due to rounding. The arrow indicates a negligible difference.

<sup>\*</sup> Listening and Writing: Analytical Essay are new categories introduced in June 2016.