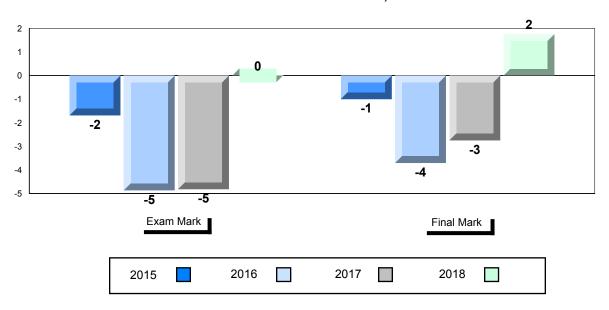

#### Difference from Provincial Mean, 2015-2018

School data with 5 or fewer students withheld for reasons of confidentiality.