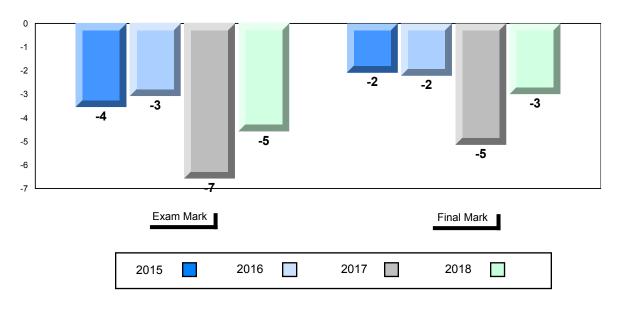

#### Difference from Provincial Mean, 2015-2018

School data with 5 or fewer students withheld for reasons of confidentiality.