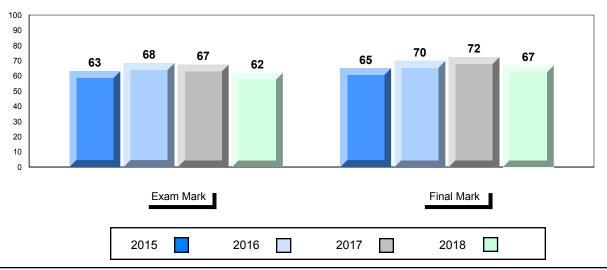

#### **Average Mark, 2015-2018**

| Exam Mark |  | Final Mark |  | k    |  |      |  |  |
|-----------|--|------------|--|------|--|------|--|--|
| 2015      |  | 2016       |  | 2017 |  | 2018 |  |  |

<sup>\*</sup> Visual Media Literacy changed to Viewing Media and Visual Artistic Literacy changed to Viewing Artistic in June 2016.

<sup>▼ ▲</sup> The school result may appear numerically the same as the district/province due to rounding. The arrow indicates a negligible difference.

<sup>\*</sup> Listening and Writing: Analytical Essay are new categories introduced in June 2016.