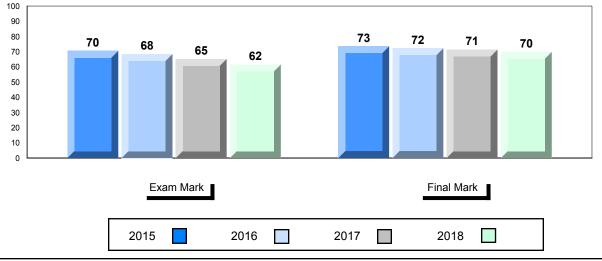

#### **Average Mark, 2015-2018**

<sup>\*</sup> Visual Media Literacy changed to Viewing Media and Visual Artistic Literacy changed to Viewing Artistic in June 2016.

<sup>▼ ▲</sup> The school result may appear numerically the same as the district/province due to rounding. The arrow indicates a negligible difference.

<sup>\*</sup> Listening and Writing: Analytical Essay are new categories introduced in June 2016.

#010 - Menihek High School, Labrador City

Grades: 8-12