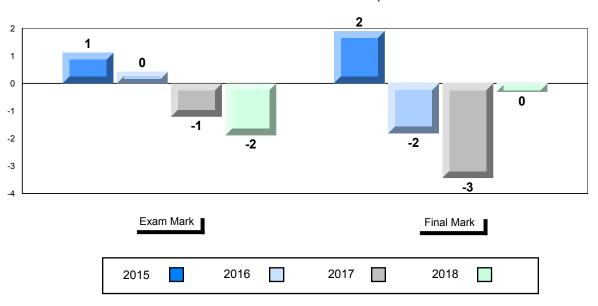

nce | 61.0<br>66.7<br>66.4   | •                      | •                        |
| Writing              | School<br>Region<br>Province | 58.1<br>56.6<br>55.2   | <b>A</b>               | •                        |
| Personal<br>Response | School<br>Region<br>Province | 62.7<br>64.6<br>63.7   | ▼                      | •                        |





<sup>\*</sup> Visual Media Literacy changed to Viewing Media and Visual Artistic Literacy changed to Viewing Artistic in June 2016.

<sup>▼ ▲</sup> The school result may appear numerically the same as the district/province due to rounding. The arrow indicates a negligible difference.

<sup>\*</sup> Listening and Writing: Analytical Essay are new categories introduced in June 2016.

Grades: K-12

## Difference from Provincial Mean, 2015-2018





<sup>\*</sup> Visual Media Literacy changed to Viewing Media and Visual Artistic Literacy changed to Viewing Artistic in June 2016.

<sup>▼ ▲</sup> The school result may appear numerically the same as the district/province due to rounding. The arrow indicates a negligible difference.

<sup>\*</sup> Listening and Writing: Analytical Essay are new categories introduced in June 2016.



#206 - Riverwood Academy, Wing's Point

| Grades: | K-12  |
|---------|-------|
| Olaucs. | 11-12 |

| Number of Students   | 16                           | Public<br>Exam<br>Mark | School<br>vs<br>Region | School<br>vs<br>Province |
|----------------------|------------------------------|------------------------|------------------------|--------------------------|
| English 3201         | School<br>Region<