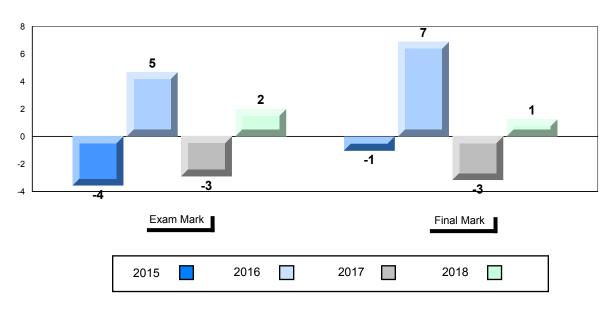

#### Difference from Provincial Mean, 2015-2018

School data with 5 or fewer students withheld for reasons of confidentiality.