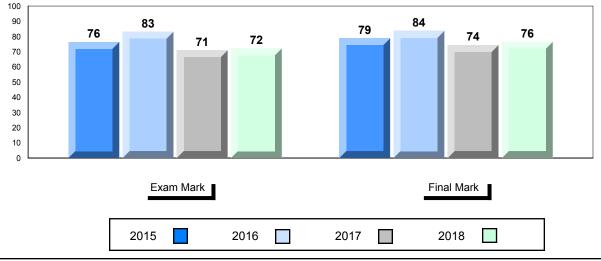

#### **Average Mark, 2015-2018**

| Exam Mark |  | Final Mark |  | k    |  |      |  |  |
|-----------|--|------------|--|------|--|------|--|--|
| 2015      |  | 2016       |  | 2017 |  | 2018 |  |  |

<sup>\*</sup> Visual Media Literacy changed to Viewing Media and Visual Artistic Literacy changed to Viewing Artistic in June 2016.