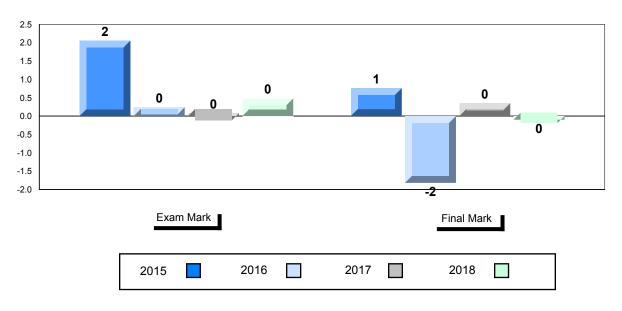

#### Difference from Provincial Mean, 2015-2018

School data with 5 or fewer students withheld for reasons of confidentiality.