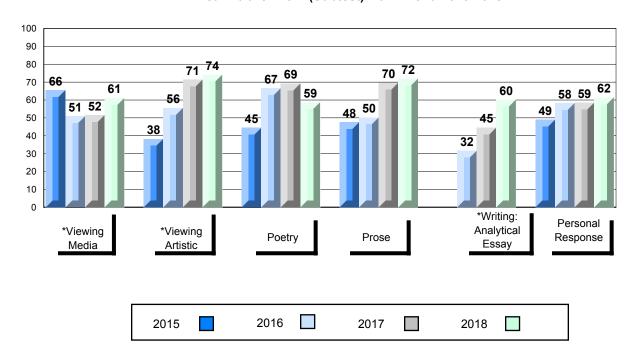

#### 4 Year Public Exam (Subtest) Mark Trend 2015-2018

<sup>\*</sup> Visual Media Literacy changed to Viewing Media and Visual Artistic Literacy changed to Viewing Artistic in June 2016.

<sup>▼ ▲</sup> The school result may appear numerically the same as the district/province due to rounding. The arrow indicates a negligible difference.

<sup>\*</sup> Listening and Writing: Analytical Essay are new categories introduced in June 2016.

#010 - Menihek High School, Labrador City

| Grades: | Q_12 |
|---------|------|
| Grades: | 8-12 |

| Number of Students | 61       |        |          |          |
|--------------------|----------|--------|----------|----------|
| Number of Students | 01       | Public | School   | School   |
|                    |          | Exam   | vs       | vs       |
|                    |          | Mark   | Region   | Province |
| English 3201       | School   | 61.9   | <b>A</b> | ▼        |
|                    | Region   | 58.1   |          |          |
|                    | Province | 62.8   |          |          |
|                    |          |        |          |          |
| <u>Subtest</u>     |          |        |          |          |
| <u></u>            |          |        |          |          |
| Viewing            | School   | 61.2   | <b>A</b> | ▼        |
| Media              | Region   | 58.9   |          |          |
|                    | Province | 61.8   |          |          |
| Viewing            | School   | 71.7   | <b>A</b> | <b>A</b> |
| Artistic           | Region   | 67.7   |          |          |
|                    | Province | 69.6   |          |          |
|                    | School   | 59.7   | <b>A</b> | ▼        |
| Poetry             | Region   | 59.2   |          |          |
|                    | Province | 62.1   |          |          |
| _                  | School   | 62.6   | <b>A</b> | ▼        |
| Prose              | Region   | 59.3   |          |          |
|                    | Province | 66.4   |          |          |
| Writing            | School   | 62.1   | <b>A</b> |          |
| Writing            | Region   | 52.0   | _        | _        |
|                    | Province | 55.2   |          |          |
| Personal           | School   | 58.0   | <b>A</b> | ▼        |
| Response           | Region   | 57.3   |          |          |
|                    | Province | 63.7   |          |          |
|                    |          |        |          |          |