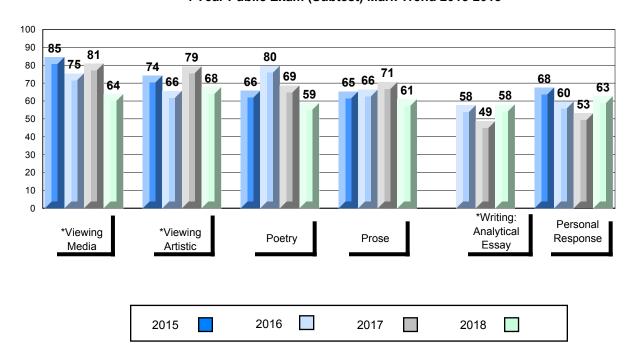

#### 4 Year Public Exam (Subtest) Mark Trend 2015-2018

<sup>\*</sup> Visual Media Literacy changed to Viewing Media and Visual Artistic Literacy changed to Viewing Artistic in June 2016.

<sup>▼ ▲</sup> The school result may appear numerically the same as the district/province due to rounding. The arrow indicates a negligible difference.