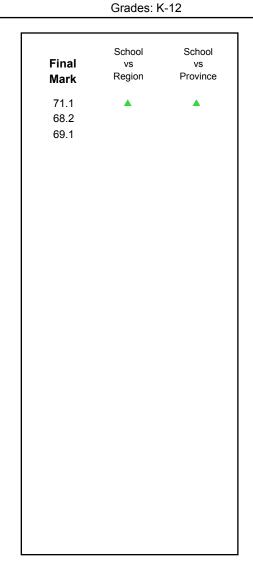

| Final<br>Mark        | School<br>vs<br>Region | School<br>vs<br>Province |
|----------------------|------------------------|--------------------------|
| 74.6<br>68.2<br>69.1 | <b>A</b>               | <b>A</b>                 |
|                      |                        |                          |
|                      |                        |                          |
|                      |                        |                          |
|                      |                        |                          |
|                      |                        |                          |
|                      |                        |                          |
|                      |                        |                          |
|                      |                        |                          |