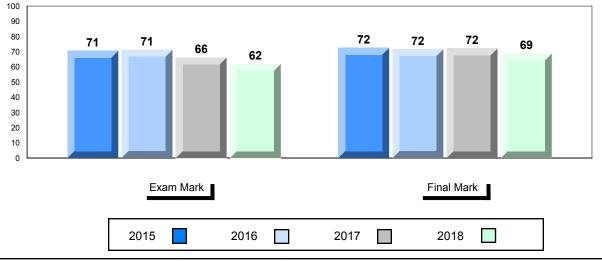

#### **Average Mark, 2015-2018**

<sup>\*</sup> Visual Media Literacy changed to Viewing Media and Visual Artistic Literacy changed to Viewing Artistic in June 2016.

<sup>▼ ▲</sup> The school result may appear numerically the same as the district/province due to rounding. The arrow indicates a negligible difference.

<sup>\*</sup> Listening and Writing: Analytical Essay are new categories introduced in June 2016.

#010 - Menihek High School, Labrador City

Grades: 8-12