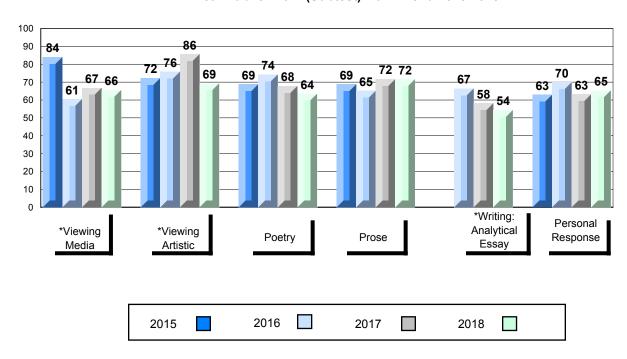

#### 4 Year Public Exam (Subtest) Mark Trend 2015-2018

<sup>\*</sup> Visual Media Literacy changed to Viewing Media and Visual Artistic Literacy changed to Viewing Artistic in June 2016.

<sup>▼ ▲</sup> The school result may appear numerically the same as the district/province due to rounding. The arrow indicates a negligible difference.

<sup>\*</sup> Listening and Writing: Analytical Essay are new categories introduced in June 2016.

Number of Students

English 3201

Subtest

Viewing

Viewing

**Artistic** 

Poetry