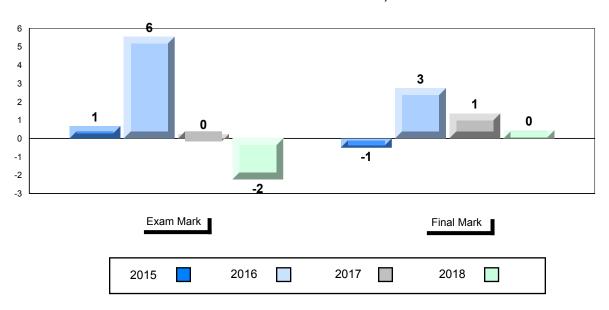

#### Difference from Provincial Mean, 2015-2018

School data with 5 or fewer students withheld for reasons of confidentiality.