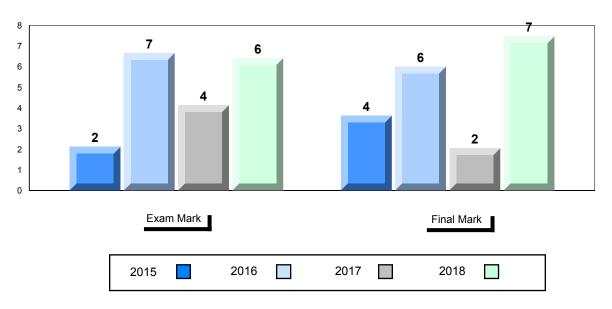

#### 4 Year Public Exam (Subtest) Mark Trend 2015-2018

<sup>\*</sup> Visual Media Literacy changed to Viewing Media and Visual Artistic Literacy changed to Viewing Artistic in June 2016.

<sup>▼ ▲</sup> The school result may appear numerically the same as the district/province due to rounding. The arrow indicates a negligible difference.

<sup>\*</sup> Listening and Writing: Analytical Essay are new categories introduced in June 2016.

Number of Students

English 3201

Subtest

Viewing

Viewing

**Artistic** 

Poetry