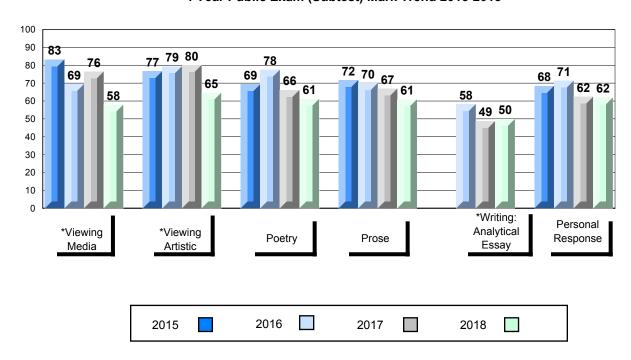

#### 4 Year Public Exam (Subtest) Mark Trend 2015-2018

<sup>\*</sup> Visual Media Literacy changed to Viewing Media and Visual Artistic Literacy changed to Viewing Artistic in June 2016.

<sup>▼ ▲</sup> The school result may appear numerically the same as the district/province due to rounding. The arrow indicates a negligible difference.

#### **Average Mark, 2015-2018**

| Exam Mark |  | Final Mark |  | k    |  |      |  |  |
|-----------|--|------------|--|------|--|------|--|--|
| 2015      |  | 2016       |  | 2017 |  | 2018 |  |  |

<sup>\*</sup> Visual Media Literacy changed to Viewing Media and Visual Artistic Literacy changed to Viewing Artistic in June 2016.

<sup>▼ ▲</sup> The school result may appear numerically the same as the district/province due to rounding. The arrow indicates a negligible difference.

<sup>\*</sup> Listening and Writing: Analytical Essay are new categories introduced in June 2016.