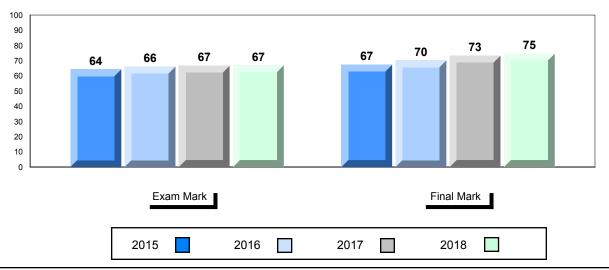

#### **Average Mark, 2015-2018**

| Exam Mark |  | Final Mark |  | k    |  |      |  |  |
|-----------|--|------------|--|------|--|------|--|--|
| 2015      |  | 2016       |  | 2017 |  | 2018 |  |  |

<sup>\*</sup> Visual Media Literacy changed to Viewing Media and Visual Artistic Literacy changed to Viewing Artistic in June 2016.