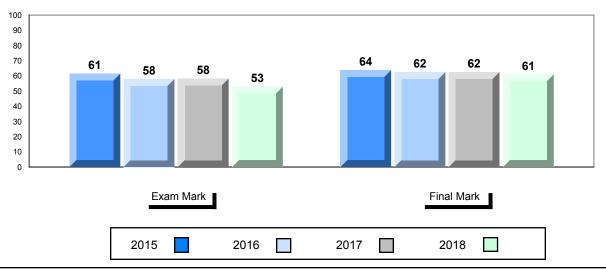

#### **Average Mark, 2015-2018**

<sup>\*</sup> Visual Media Literacy changed to Viewing Media and Visual Artistic Literacy changed to Viewing Artistic in June 2016.

<sup>▼ ▲</sup> The school result may appear numerically the same as the district/province due to rounding. The arrow indicates a negligible difference.

<sup>\*</sup> Listening and Writing: Analytical Essay are new categories introduced in June 2016.

#010 - Menihek High School, Labrador City

Grades: 8-12