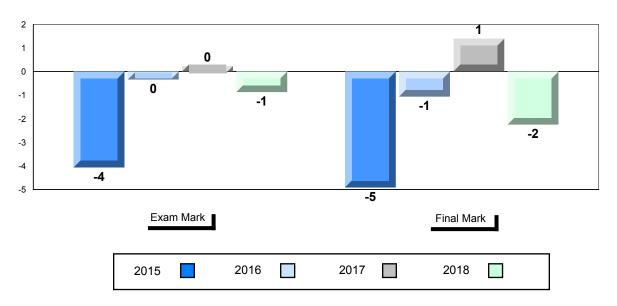

#### Difference from Provincial Mean, 2015-2018

School data with 5 or fewer students withheld for reasons of confidentiality.