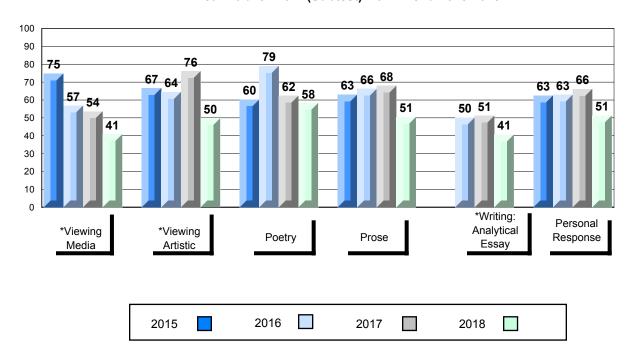

#### 4 Year Public Exam (Subtest) Mark Trend 2015-2018

<sup>\*</sup> Visual Media Literacy changed to Viewing Media and Visual Artistic Literacy changed to Viewing Artistic in June 2016.

<sup>▼ ▲</sup> The school result may appear numerically the same as the district/province due to rounding. The arrow indicates a negligible difference.

<sup>▼ ▲</sup> The school result may appear numerically the same as the district/province due to rounding. The arrow indicates a negligible difference.

<sup>\*</sup> Listening and Writing: Analytical Essay are new categories introduced in June 2016.