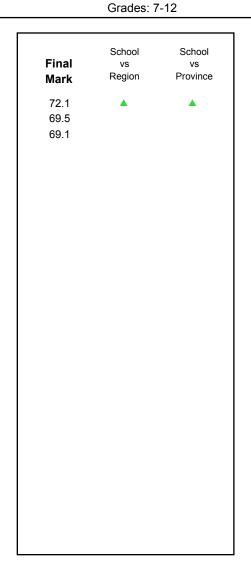

<sup>\*</sup> Listening and Writing: Analytical Essay are new categories introduced in June 2016.

#010 - Menihek High School, Labrador City

| Grades: | Q_12 |
|---------|------|
| Grades: | 8-12 |

| Number of Students | 61       |        |          |          |
|--------------------|----------|--------|----------|----------|
| Number of Students | 01       | Public | School   | School   |
|                    |          | Exam   | vs       | vs       |
|                    |          | Mark   | Region   | Province |
| English 3201       | School   | 61.9   | <b>A</b> | ▼        |
|                    | Region   | 58.1   |          |          |
|                    | Province | 62.8   |          |          |
|                    |          |        |          |          |
| <u>Subtest</u>     |          |        |          |          |
| <u></u>            |          |        |          |          |
| Viewing            | School   | 61.2   | <b>A</b> | ▼        |
| Media              | Region   | 58.9   |          |          |
|                    | Province | 61.8   |          |          |
| Viewing            | School   | 71.7   | <b>A</b> | <b>A</b> |
| Artistic           | Region   | 67.7   |          |          |
|                    | Province | 69.6   |          |          |
|                    | School   | 59.7   | <b>A</b> | ▼        |
| Poetry             | Region   | 59.2   |          |          |
|                    | Province | 62.1   |          |          |
| _                  | School   | 62.6   | <b>A</b> | ▼        |
| Prose              | Region   | 59.3   |          |          |
|                    | Province | 66.4   |          |          |
| Writing            | School   | 62.1   | <b>A</b> |          |
| Writing            | Region   | 52.0   | _        | _        |
|                    | Province | 55.2   |          |          |
| Personal           | School   | 58.0   | <b>A</b> | ▼        |
| Response           | Region   | 57.3   |          |          |
|                    | Province | 63.7   |          |          |
|                    |          |        |          |          |

| Final<br>Mark        | School<br>vs<br>Region | School<br>vs<br>Province |
|----------------------|------------------------|--------------------------|
| 69.6<br>65.5<br>69.1 | <b>A</b>               | <b>A</b>                 |
|                      |                        |                          |
|                      |                        |                          |
|                      |                        |                          |
|                      |                        |                          |
|                      |                        |                          |
|                      |                        |                          |
|                      |                        |                          |
|                      |                        |                          |