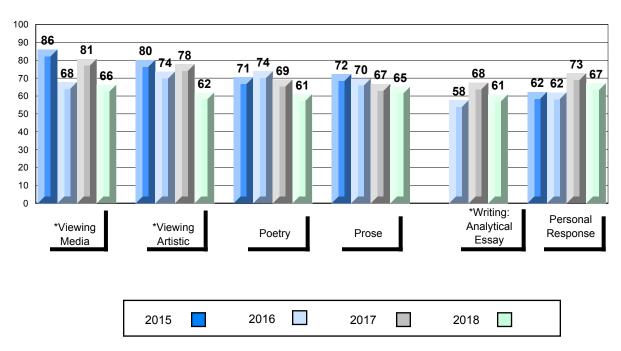

#### 4 Year Public Exam (Subtest) Mark Trend 2015-2018

<sup>\*</sup> Visual Media Literacy changed to Viewing Media and Visual Artistic Literacy changed to Viewing Artistic in June 2016.

<sup>▼ ▲</sup> The school result may appear numerically the same as the district/province due to rounding. The arrow indicates a negligible difference.