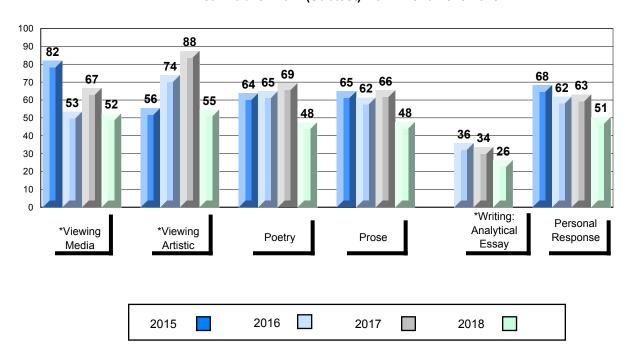

#### 4 Year Public Exam (Subtest) Mark Trend 2015-2018

<sup>\*</sup> Visual Media Literacy changed to Viewing Media and Visual Artistic Literacy changed to Viewing Artistic in June 2016.

<sup>▼ ▲</sup> The school result may appear numerically the same as the district/province due to rounding. The arrow indicates a negligible difference.

<sup>\*</sup> Listening and Writing: Analytical Essay are new categories introduced in June 2016.

Number of Students

English 3201

Subtest

Viewing

Viewing

**Artistic** 

Poetry