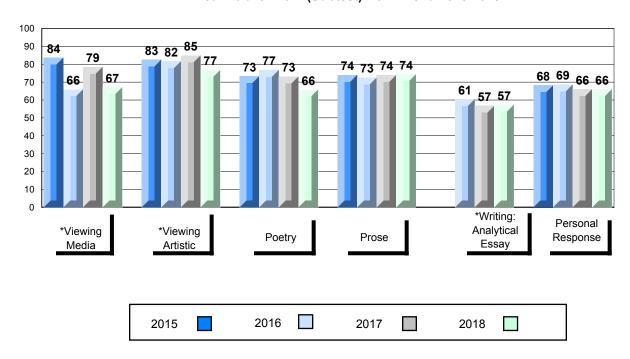

#### 4 Year Public Exam (Subtest) Mark Trend 2015-2018

<sup>\*</sup> Visual Media Literacy changed to Viewing Media and Visual Artistic Literacy changed to Viewing Artistic in June 2016.

<sup>▼ ▲</sup> The school result may appear numerically the same as the district/province due to rounding. The arrow indicates a negligible difference.

<sup>\*</sup> Listening and Writing: Analytical Essay are new categories introduced in June 2016.

Number of Students

English 3201

Subtest

Viewing

Viewing

**Artistic** 

Poetry