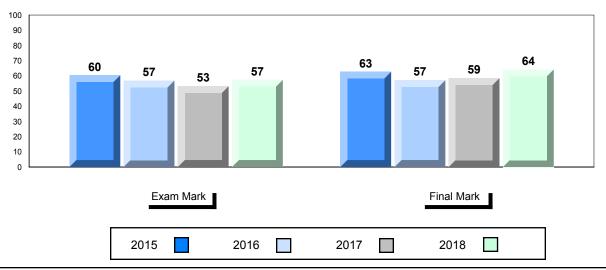

#### **Average Mark, 2015-2018**

| Exam Mark |  | Final Mark |  | k    |  |      |  |  |
|-----------|--|------------|--|------|--|------|--|--|
| 2015      |  | 2016       |  | 2017 |  | 2018 |  |  |

<sup>\*</sup> Visual Media Literacy changed to Viewing Media and Visual Artistic Literacy changed to Viewing Artistic in June 2016.

<sup>▼ ▲</sup> The school result may appear numerically the same as the district/province due to rounding. The arrow indicates a negligible difference.

<sup>\*</sup> Listening and Writing: Analytical Essay are new categories introduced in June 2016.