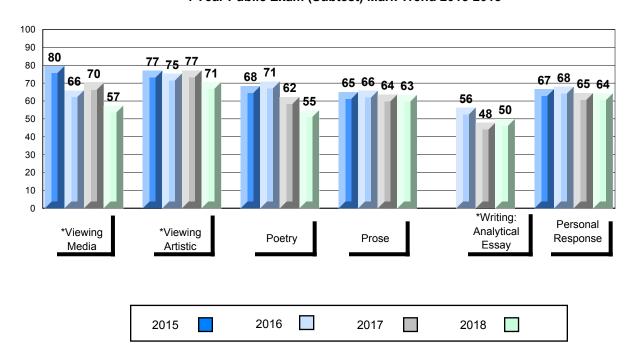

#### 4 Year Public Exam (Subtest) Mark Trend 2015-2018

<sup>\*</sup> Visual Media Literacy changed to Viewing Media and Visual Artistic Literacy changed to Viewing Artistic in June 2016.

<sup>▼ ▲</sup> The school result may appear numerically the same as the district/province due to rounding. The arrow indicates a negligible difference.