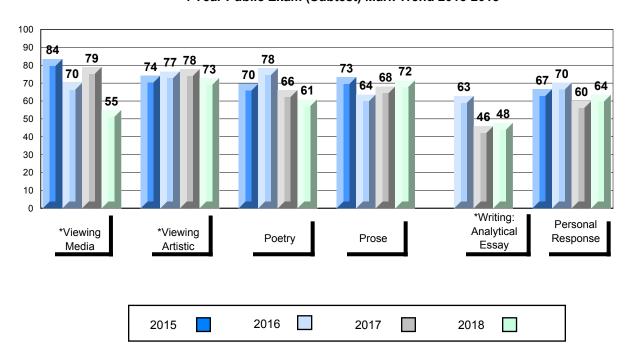

#### 4 Year Public Exam (Subtest) Mark Trend 2015-2018

<sup>\*</sup> Visual Media Literacy changed to Viewing Media and Visual Artistic Literacy changed to Viewing Artistic in June 2016.

<sup>▼ ▲</sup> The school result may appear numerically the same as the district/province due to rounding. The arrow indicates a negligible difference.

<sup>\*</sup> Listening and Writing: Analytical Essay are new categories introduced in June 2016.

Number of Students

English 3201

Subtest

Viewing

Viewing

**Artistic** 

Poetry