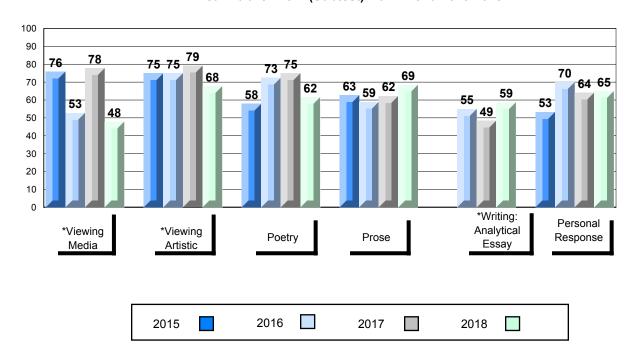

#### 4 Year Public Exam (Subtest) Mark Trend 2015-2018

<sup>\*</sup> Visual Media Literacy changed to Viewing Media and Visual Artistic Literacy changed to Viewing Artistic in June 2016.

<sup>▼ ▲</sup> The school result may appear numerically the same as the district/province due to rounding. The arrow indicates a negligible difference.