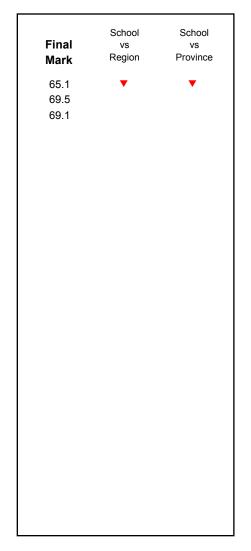

| Final<br>Mark        | School<br>vs<br>Region | School<br>vs<br>Province |
|----------------------|------------------------|--------------------------|
| 69.6<br>65.5<br>69.1 | <b>A</b>               | <b>A</b>                 |
|                      |                        |                          |
|                      |                        |                          |
|                      |                        |                          |
|                      |                        |                          |
|                      |                        |                          |
|                      |                        |                          |
|                      |                        |                          |
|                      |                        |                          |