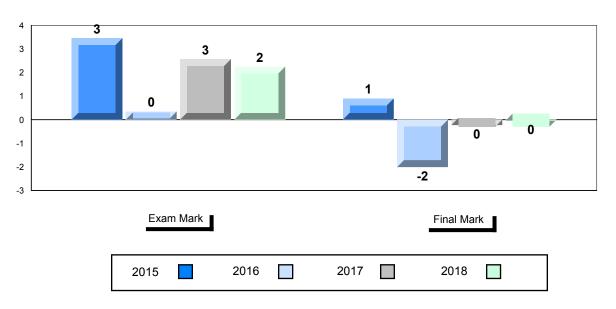

#### Difference from Provincial Mean, 2015-2018

School data with 5 or fewer students withheld for reasons of confidentiality.