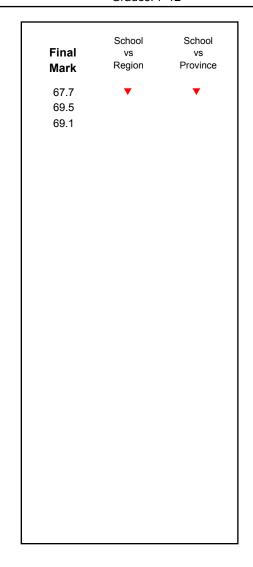

<sup>\*</sup> Listening and Writing: Analytical Essay are new categories introduced in June 2016.

#010 - Menihek High School, Labrador City

| Grades: | Q_12 |
|---------|------|
| Grades: | 8-12 |

| Number of Students | 61       |        |          |          |
|--------------------|----------|--------|----------|----------|
| Number of Students | 01       | Public | School   | School   |
|                    |          | Exam   | vs       | vs       |
|                    |          | Mark   | Region   | Province |
| English 3201       | School   | 61.9   | <b>A</b> | ▼        |
|                    | Region   | 58.1   |          |          |
|                    | Province | 62.8   |          |          |
|                    |          |        |          |          |
| <u>Subtest</u>     |          |        |          |          |
| <u></u>            |          |        |          |          |
| Viewing            | School   | 61.2   | <b>A</b> | ▼        |
| Media              | Region   | 58.9   |          |          |
|                    | Province | 61.8   |          |          |
| Viewing            | School   | 71.7   | <b>A</b> | <b>A</b> |
| Artistic           | Region   | 67.7   |          |          |
|                    | Province | 69.6   |          |          |
|                    | School   | 59.7   | <b>A</b> | ▼        |
| Poetry             | Region   | 59.2   |          |          |
|                    | Province | 62.1   |          |          |
| _                  | School   | 62.6   | <b>A</b> | ▼        |
| Prose              | Region   | 59.3   |          |          |
|                    | Province | 66.4   |          |          |
| Writing            | School   | 62.1   | <b>A</b> |          |
| Writing            | Region   | 52.0   | _        | _        |
|                    | Province | 55.2   |          |          |
| Personal           | School   | 58.0   | <b>A</b> | ▼        |
| Response           | Region   | 57.3   |          |          |
|                    | Province | 63.7   |          |          |
|                    |          |        |          |          |

| Final<br>Mark        | School<br>vs<br>Region | School<br>vs<br>Province |
|----------------------|------------------------|--------------------------|
| 69.6<br>65.5<br>69.1 | <b>A</b>               | <b>A</b>                 |
|                      |                        |                          |
|                      |                        |                          |
|                      |                        |                          |
|                      |                        |                          |
|                      |                        |                          |
|                      |                        |                          |
|                      |                        |                          |
|                      |                        |                          |