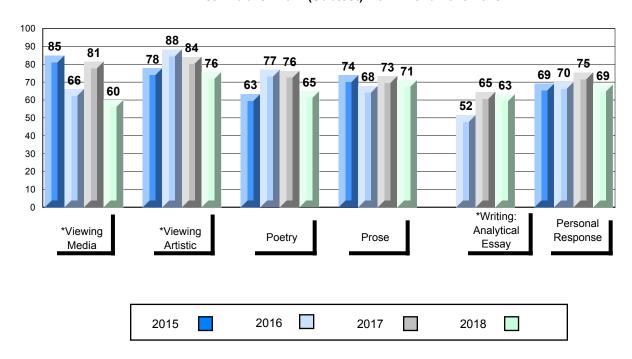

#### 4 Year Public Exam (Subtest) Mark Trend 2015-2018

<sup>\*</sup> Visual Media Literacy changed to Viewing Media and Visual Artistic Literacy changed to Viewing Artistic in June 2016.

<sup>▼ ▲</sup> The school result may appear numerically the same as the district/province due to rounding. The arrow indicates a negligible difference.

<sup>\*</sup> Listening and Writing: Analytical Essay are new categories introduced in June 2016.

Number of Students

English 3201

Subtest

Viewing

Viewing

**Artistic** 

Poetry