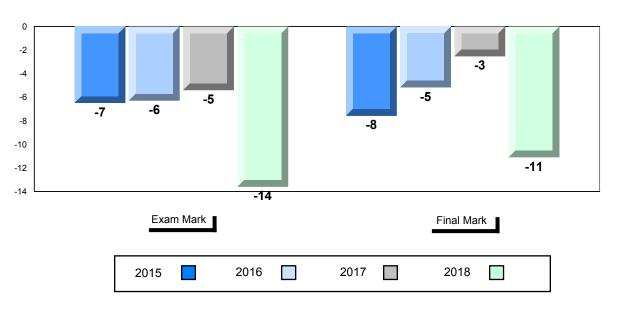

#### Difference from Provincial Mean, 2015-2018

School data with 5 or fewer students withheld for reasons of confidentiality.