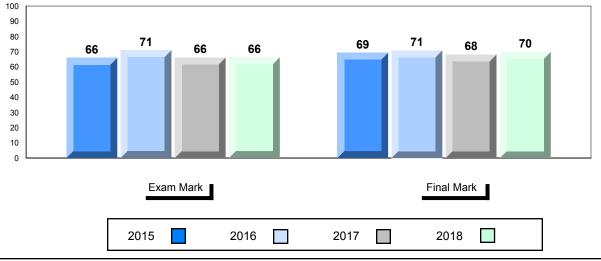

#### **Average Mark, 2015-2018**

| Exam Mark |  | Final Mark |  | k    |  |      |  |  |
|-----------|--|------------|--|------|--|------|--|--|
| 2015      |  | 2016       |  | 2017 |  | 2018 |  |  |

<sup>\*</sup> Visual Media Literacy changed to Viewing Media and Visual Artistic Literacy changed to Viewing Artistic in June 2016.

<sup>▼ ▲</sup> The school result may appear numerically the same as the district/province due to rounding. The arrow indicates a negligible difference.

<sup>\*</sup> Listening and Writing: Analytical Essay are new categories introduced in June 2016.