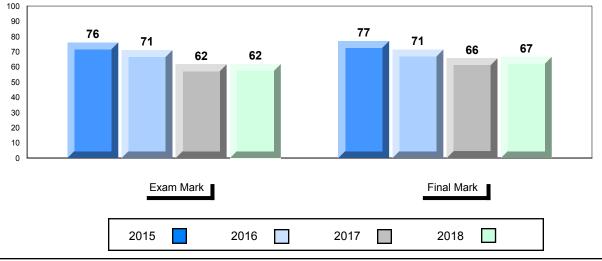

#### **Average Mark, 2015-2018**

| Exam Mark |  | Final Mark |  | k    |  |      |  |  |
|-----------|--|------------|--|------|--|------|--|--|
| 2015      |  | 2016       |  | 2017 |  | 2018 |  |  |

<sup>\*</sup> Visual Media Literacy changed to Viewing Media and Visual Artistic Literacy changed to Viewing Artistic in June 2016.