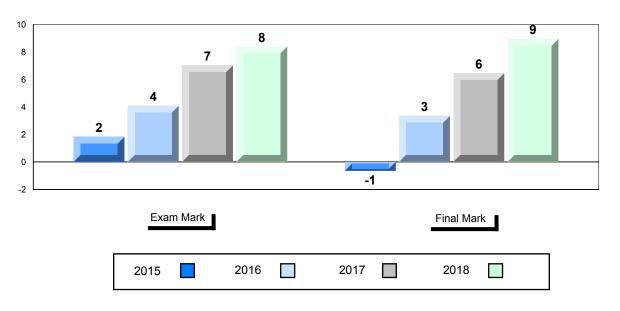

#### Difference from Provincial Mean, 2015-2018

School data with 5 or fewer students withheld for reasons of confidentiality.