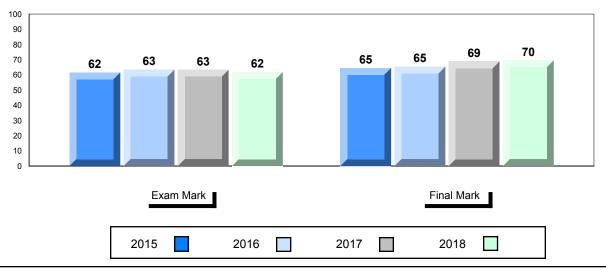

#### **Average Mark, 2015-2018**

| Exam Mark |  | Final Mark |  | k    |  |      |  |  |
|-----------|--|------------|--|------|--|------|--|--|
| 2015      |  | 2016       |  | 2017 |  | 2018 |  |  |

<sup>\*</sup> Visual Media Literacy changed to Viewing Media and Visual Artistic Literacy changed to Viewing Artistic in June 2016.

<sup>▼ ▲</sup> The school result may appear numerically the same as the district/province due to rounding. The arrow indicates a negligible difference.

<sup>\*</sup> Listening and Writing: Analytical Essay are new categories introduced in June 2016.