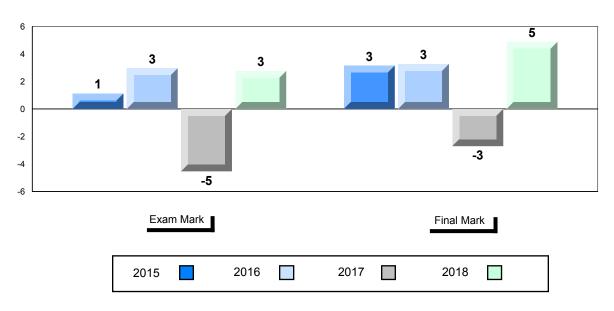

#### Difference from Provincial Mean, 2015-2018

School data with 5 or fewer students withheld for reasons of confidentiality.