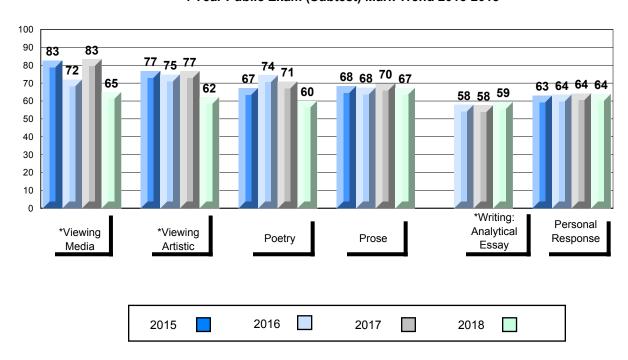

#### 4 Year Public Exam (Subtest) Mark Trend 2015-2018

<sup>\*</sup> Visual Media Literacy changed to Viewing Media and Visual Artistic Literacy changed to Viewing Artistic in June 2016.

<sup>▼ ▲</sup> The school result may appear numerically the same as the district/province due to rounding. The arrow indicates a negligible difference.

<sup>\*</sup> Listening and Writing: Analytical Essay are new categories introduced in June 2016.

Number of Students

English 3201

Subtest

Viewing

Viewing

**Artistic** 

Poetry