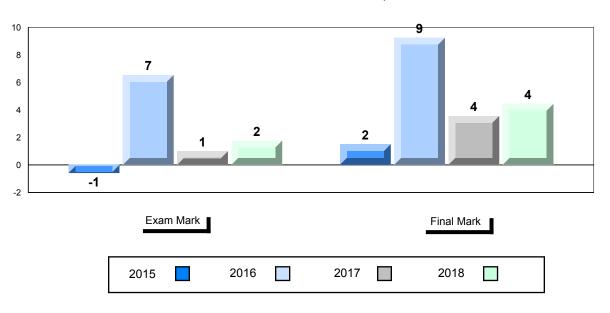

#### Difference from Provincial Mean, 2015-2018

School data with 5 or fewer students withheld for reasons of confidentiality.