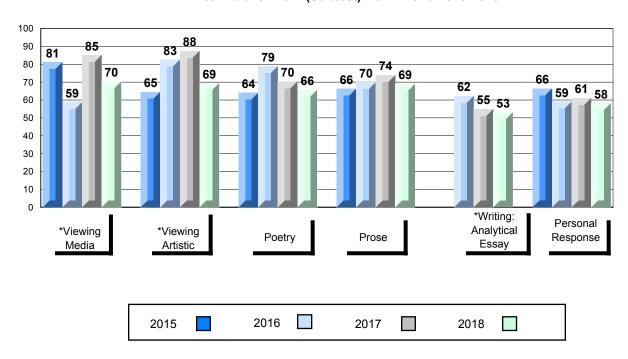

#### 4 Year Public Exam (Subtest) Mark Trend 2015-2018

<sup>\*</sup> Visual Media Literacy changed to Viewing Media and Visual Artistic Literacy changed to Viewing Artistic in June 2016.

<sup>▼ ▲</sup> The school result may appear numerically the same as the district/province due to rounding. The arrow indicates a negligible difference.