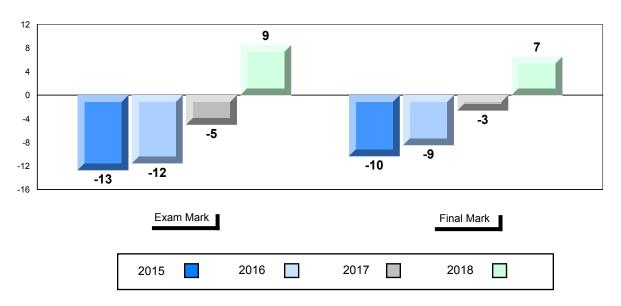

#### Difference from Provincial Mean, 2015-2018

School data with 5 or fewer students withheld for reasons of confidentiality.