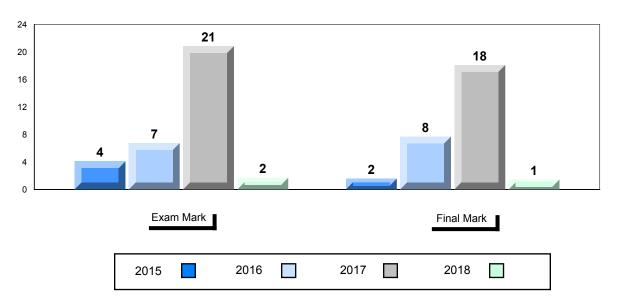

#### Difference from Provincial Mean, 2015-2018

School data with 5 or fewer students withheld for reasons of confidentiality.