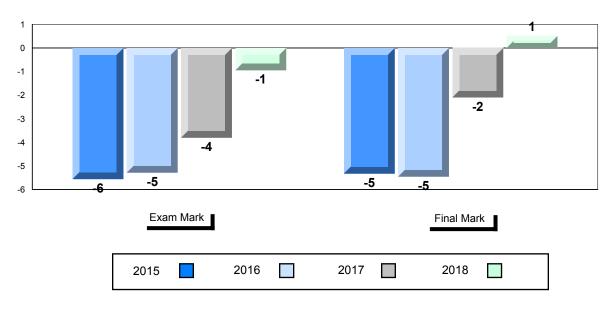

#### Difference from Provincial Mean, 2015-2018

School data with 5 or fewer students withheld for reasons of confidentiality.