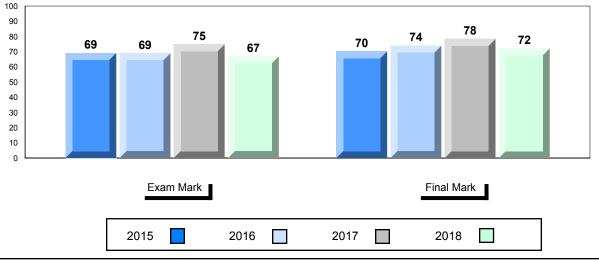

#### **Average Mark, 2015-2018**

| Exam Mark |  | Final Mark |  | k    |  |      |  |  |
|-----------|--|------------|--|------|--|------|--|--|
| 2015      |  | 2016       |  | 2017 |  | 2018 |  |  |

<sup>\*</sup> Visual Media Literacy changed to Viewing Media and Visual Artistic Literacy changed to Viewing Artistic in June 2016.

<sup>▼ ▲</sup> The school result may appear numerically the same as the district/province due to rounding. The arrow indicates a negligible difference.

<sup>\*</sup> Listening and Writing: Analytical Essay are new categories introduced in June 2016.