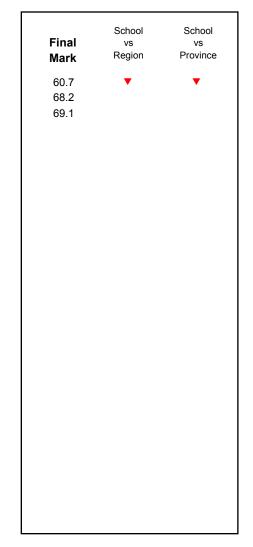

| Final<br>Mark        | School<br>vs<br>Region | School<br>vs<br>Province |
|----------------------|------------------------|--------------------------|
| 74.6<br>68.2<br>69.1 | <b>A</b>               | <b>A</b>                 |
|                      |                        |                          |
|                      |                        |                          |
|                      |                        |                          |
|                      |                        |                          |
|                      |                        |                          |
|                      |                        |                          |
|                      |                        |                          |
|                      |                        |                          |