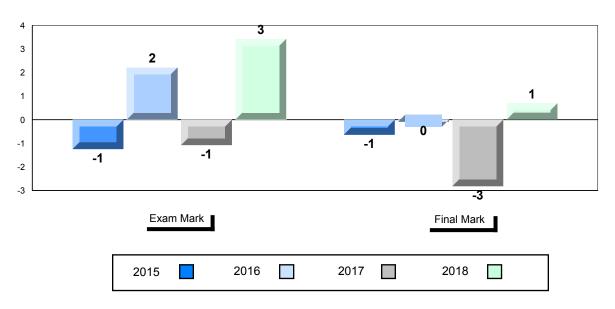

#### Difference from Provincial Mean, 2015-2018

School data with 5 or fewer students withheld for reasons of confidentiality.