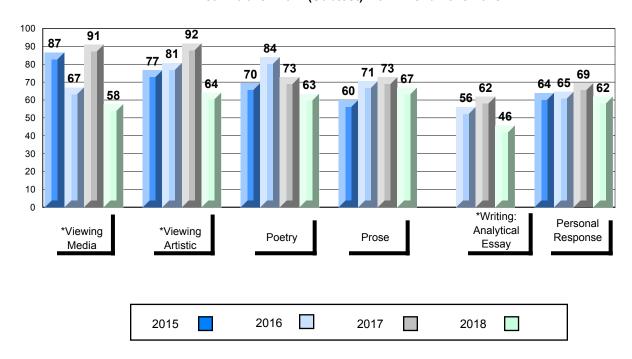

#### 4 Year Public Exam (Subtest) Mark Trend 2015-2018

<sup>\*</sup> Visual Media Literacy changed to Viewing Media and Visual Artistic Literacy changed to Viewing Artistic in June 2016.

<sup>▼ ▲</sup> The school result may appear numerically the same as the district/province due to rounding. The arrow indicates a negligible difference.