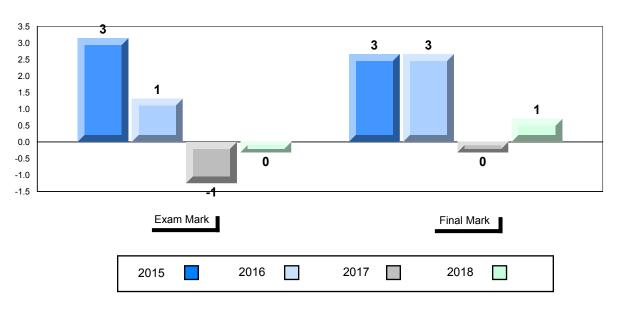

#### Difference from Provincial Mean, 2015-2018

School data with 5 or fewer students withheld for reasons of confidentiality.