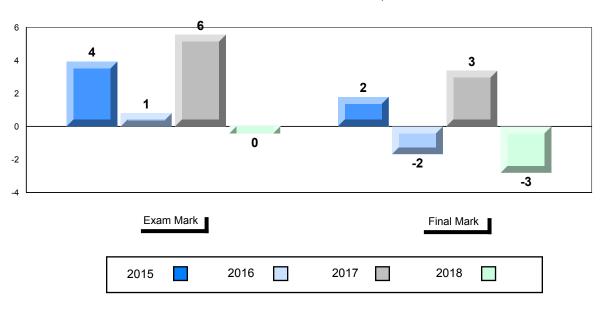

#### Difference from Provincial Mean, 2015-2018

School data with 5 or fewer students withheld for reasons of confidentiality.