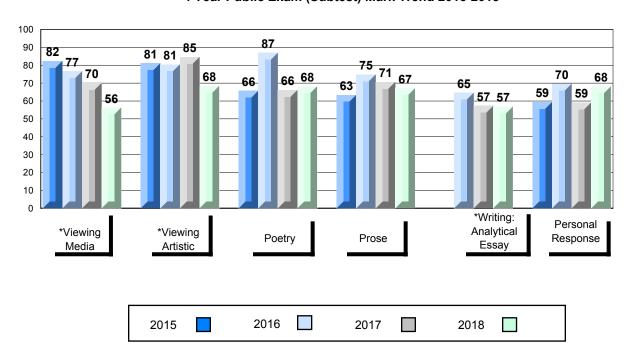

#### 4 Year Public Exam (Subtest) Mark Trend 2015-2018

<sup>\*</sup> Visual Media Literacy changed to Viewing Media and Visual Artistic Literacy changed to Viewing Artistic in June 2016.

<sup>▼ ▲</sup> The school result may appear numerically the same as the district/province due to rounding. The arrow indicates a negligible difference.

<sup>\*</sup> Listening and Writing: Analytical Essay are new categories introduced in June 2016.

#010 - Menihek High School, Labrador City

| Grades: | Q_12 |
|---------|------|
| Grades: | 8-12 |

| Number of Students | 61       |        |          |          |
|--------------------|----------|--------|----------|----------|
| Number of Students | 01       | Public | School   | School   |
|                    |          | Exam   | vs       | vs       |
|                    |          | Mark   | Region   | Province |
| English 3201       | School   | 61.9   | <b>A</b> | ▼        |
|                    | Region   | 58.1   |          |          |
|                    | Province | 62.8   |          |          |
|                    |          |        |          |          |
| <u>Subtest</u>     |          |        |          |          |
| <u></u>            |          |        |          |          |
| Viewing            | School   | 61.2   | <b>A</b> | ▼        |
| Media              | Region   | 58.9   |          |          |
|                    | Province | 61.8   |          |          |
| Viewing            | School   | 71.7   | <b>A</b> | <b>A</b> |
| Artistic           | Region   | 67.7   |          |          |
|                    | Province | 69.6   |          |          |
|                    | School   | 59.7   | <b>A</b> | ▼        |
| Poetry             | Region   | 59.2   |          |          |
|                    | Province | 62.1   |          |          |
| _                  | School   | 62.6   | <b>A</b> | ▼        |
| Prose              | Region   | 59.3   |          |          |
|                    | Province | 66.4   |          |          |
| Writing            | School   | 62.1   | <b>A</b> |          |
| Writing            | Region   | 52.0   | _        | _        |
|                    | Province | 55.2   |          |          |
| Personal           | School   | 58.0   | <b>A</b> | ▼        |
| Response           | Region   | 57.3   |          |          |
|                    | Province | 63.7   |          |          |
|                    |          |        |          |          |