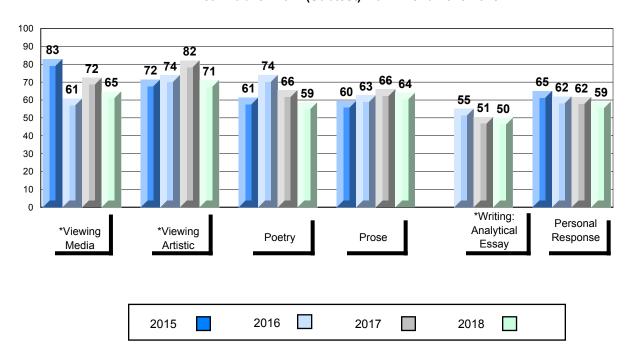

#### 4 Year Public Exam (Subtest) Mark Trend 2015-2018

<sup>\*</sup> Visual Media Literacy changed to Viewing Media and Visual Artistic Literacy changed to Viewing Artistic in June 2016.

<sup>▼ ▲</sup> The school result may appear numerically the same as the district/province due to rounding. The arrow indicates a negligible difference.

<sup>\*</sup> Listening and Writing: Analytical Essay are new categories introduced in June 2016.

#010 - Menihek High School, Labrador City

| Grades: | Q_12 |
|---------|------|
| Grades: | 8-12 |

| Number of Students | 61       |        |          |          |
|--------------------|----------|--------|----------|----------|
| Number of Students | 01       | Public | School   | School   |
|                    |          | Exam   | vs       | vs       |
|                    |          | Mark   | Region   | Province |
| English 3201       | School   | 61.9   | <b>A</b> | ▼        |
|                    | Region   | 58.1   |          |          |
|                    | Province | 62.8   |          |          |
|                    |          |        |          |          |
| <u>Subtest</u>     |          |        |          |          |
| <u></u>            |          |        |          |          |
| Viewing            | School   | 61.2   | <b>A</b> | ▼        |
| Media              | Region   | 58.9   |          |          |
|                    | Province | 61.8   |          |          |
| Viewing            | School   | 71.7   | <b>A</b> | <b>A</b> |
| Artistic           | Region   | 67.7   |          |          |
|                    | Province | 69.6   |          |          |
|                    | School   | 59.7   | <b>A</b> | ▼        |
| Poetry             | Region   | 59.2   |          |          |
|                    | Province | 62.1   |          |          |
| _                  | School   | 62.6   | <b>A</b> | ▼        |
| Prose              | Region   | 59.3   |          |          |
|                    | Province | 66.4   |          |          |
| Writing            | School   | 62.1   | <b>A</b> |          |
| Writing            | Region   | 52.0   | _        | _        |
|                    | Province | 55.2   |          |          |
| Personal           | School   | 58.0   | <b>A</b> | ▼        |
| Response           | Region   | 57.3   |          |          |
|                    | Province | 63.7   |          |          |
|                    |          |        |          |          |