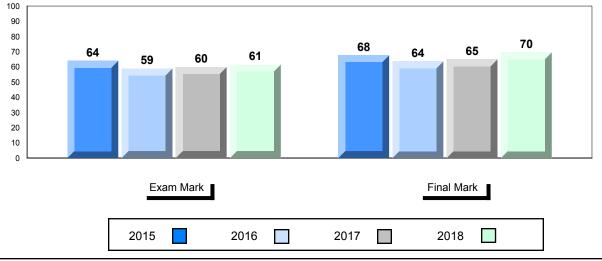

#### **Average Mark, 2015-2018**

| Exam Mark |  | Final Mark |  | k    |  |      |  |  |
|-----------|--|------------|--|------|--|------|--|--|
| 2015      |  | 2016       |  | 2017 |  | 2018 |  |  |

<sup>\*</sup> Visual Media Literacy changed to Viewing Media and Visual Artistic Literacy changed to Viewing Artistic in June 2016.