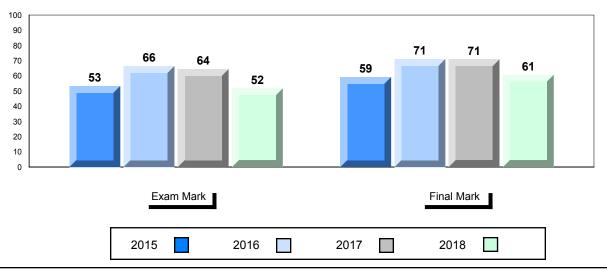

#### **Average Mark, 2015-2018**

| Exam Mark |  | Final Mark |  | k    |  |      |  |  |
|-----------|--|------------|--|------|--|------|--|--|
| 2015      |  | 2016       |  | 2017 |  | 2018 |  |  |

<sup>\*</sup> Visual Media Literacy changed to Viewing Media and Visual Artistic Literacy changed to Viewing Artistic in June 2016.