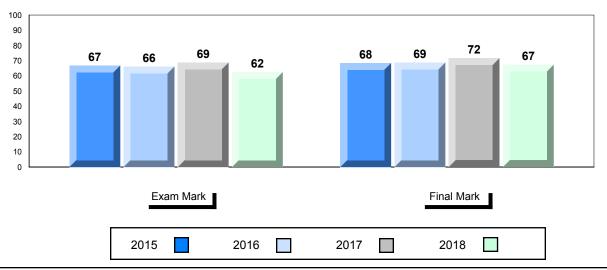

#### Average Mark, 2015-2018

School data with 5 or fewer students withheld for reasons of confidentiality.

2015 2016 2017 2018

<sup>\*</sup> Visual Media Literacy changed to Viewing Media and Visual Artistic Literacy changed to Viewing Artistic in June 2016.