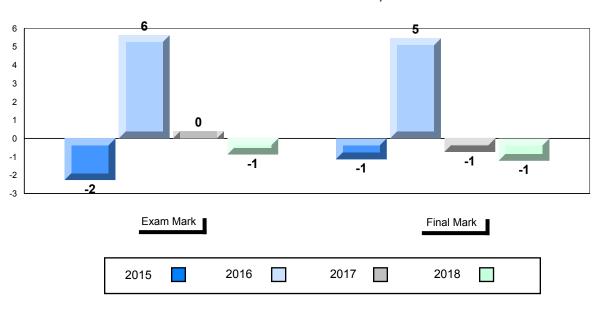

#### Difference from Provincial Mean, 2015-2018

School data with 5 or fewer students withheld for reasons of confidentiality.