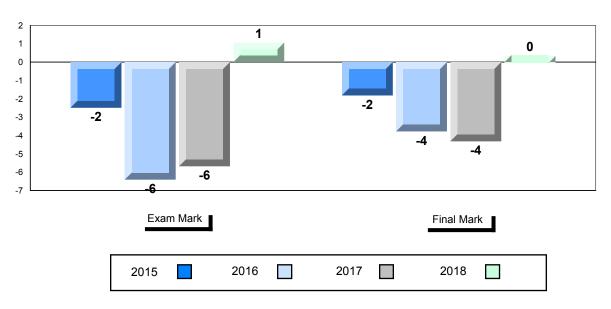

|              |
|                      |              |              |
|                      |              |              |
|                      |              |              |
|                      |              |              |
|                      |              |              |

Grades: 10-12



<sup>\*</sup> Visual Media Literacy changed to Viewing Media and Visual Artistic Literacy changed to Viewing Artistic in June 2016.

<sup>▼ ▲</sup> The school result may appear numerically the same as the district/province due to rounding. The arrow indicates a negligible difference.

<sup>\*</sup> Listening and Writing: Analytical Essay are new categories introduced in June 2016.

#390 - Elwood High School, Deer Lake

Grades: 10-12

### Difference from Provincial Mean, 2015-2018





<sup>\*</sup> Visual Media Literacy changed to Viewing Media and Visual Artistic Literacy changed to Viewing Artistic in June 2016.

<sup>▼ ▲</sup> The school result may appear numerically the same as the district/province due to rounding. The arrow indicates a negligible difference.

<sup>\*</sup> Listening and Writing: Analytical Essay are new categories introduced in June 2016.



#393 - Bonne Bay Academy, Woody Point

Grades: K-12

| Number of Students   | 5                            | Public<br>Exam<br>Mark | School<br>vs<br>Region                    | School<br>vs<br>Province | Final<br>Mark | School<br>vs<br>Region                  | School<br>vs<br>Province |
|----------------------|------------------------------|------------------------|---------------------------------------