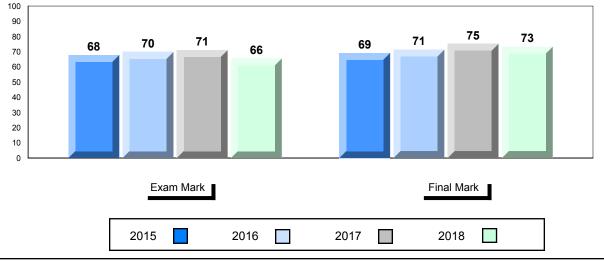

#### Average Mark, 2015-2018

School data with 5 or fewer students withheld for reasons of confidentiality.

2015 2016 2017 2018

<sup>\*</sup> Visual Media Literacy changed to Viewing Media and Visual Artistic Literacy changed to Viewing Artistic in June 2016.

<sup>▼ ▲</sup> The school result may appear numerically the same as the district/province due to rounding. The arrow indicates a negligible difference.

<sup>\*</sup> Listening and Writing: Analytical Essay are new categories introduced in June 2016.