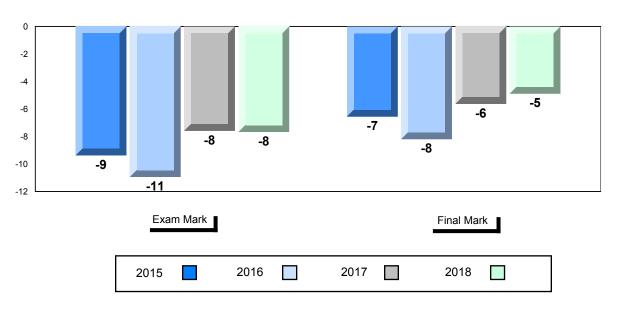

#### Difference from Provincial Mean, 2015-2018

School data with 5 or fewer students withheld for reasons of confidentiality.