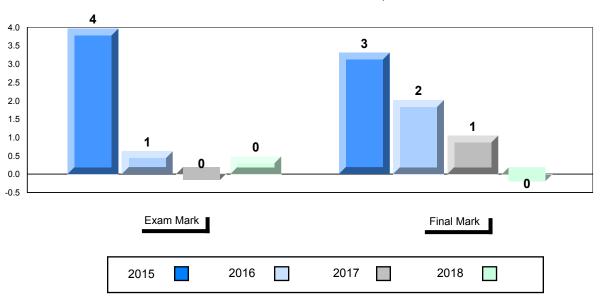

#### 4 Year Public Exam (Subtest) Mark Trend 2015-2018

<sup>\*</sup> Visual Media Literacy changed to Viewing Media and Visual Artistic Literacy changed to Viewing Artistic in June 2016.

<sup>▼ ▲</sup> The school result may appear numerically the same as the district/province due to rounding. The arrow indicates a negligible difference.