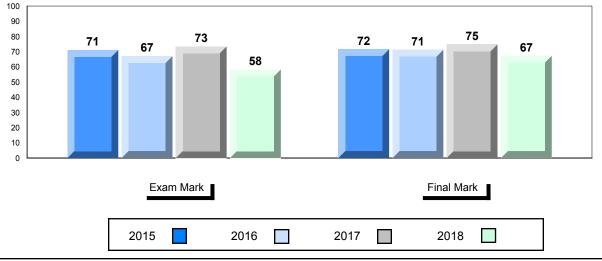

#### **Average Mark, 2015-2018**

| Exam Mark |  | Final Mark |  | k    |  |      |  |  |
|-----------|--|------------|--|------|--|------|--|--|
| 2015      |  | 2016       |  | 2017 |  | 2018 |  |  |

<sup>\*</sup> Visual Media Literacy changed to Viewing Media and Visual Artistic Literacy changed to Viewing Artistic in June 2016.

<sup>▼ ▲</sup> The school result may appear numerically the same as the district/province due to rounding. The arrow indicates a negligible difference.

<sup>\*</sup> Listening and Writing: Analytical Essay are new categories introduced in June 2016.