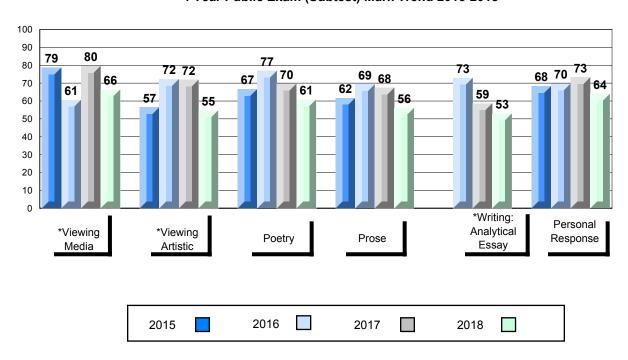

#### 4 Year Public Exam (Subtest) Mark Trend 2015-2018

<sup>\*</sup> Visual Media Literacy changed to Viewing Media and Visual Artistic Literacy changed to Viewing Artistic in June 2016.

<sup>▼ ▲</sup> The school result may appear numerically the same as the district/province due to rounding. The arrow indicates a negligible difference.