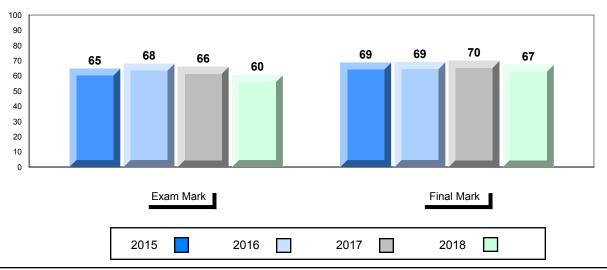

#### **Average Mark, 2015-2018**

| Exam Mark |  | Final Mark |  | k    |  |      |  |  |
|-----------|--|------------|--|------|--|------|--|--|
| 2015      |  | 2016       |  | 2017 |  | 2018 |  |  |

<sup>\*</sup> Visual Media Literacy changed to Viewing Media and Visual Artistic Literacy changed to Viewing Artistic in June 2016.