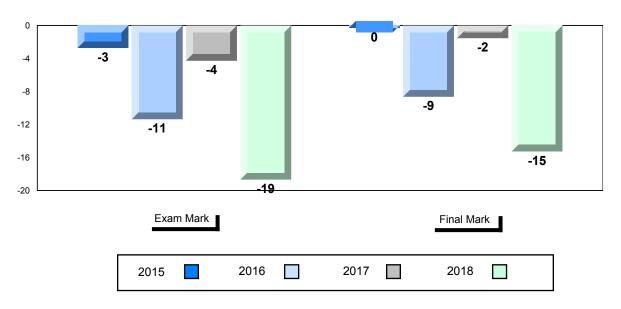

#### Difference from Provincial Mean, 2015-2018

School data with 5 or fewer students withheld for reasons of confidentiality.