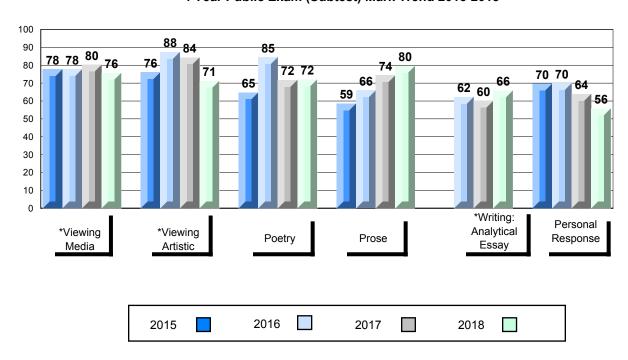

#### 4 Year Public Exam (Subtest) Mark Trend 2015-2018

<sup>\*</sup> Visual Media Literacy changed to Viewing Media and Visual Artistic Literacy changed to Viewing Artistic in June 2016.

<sup>▼ ▲</sup> The school result may appear numerically the same as the district/province due to rounding. The arrow indicates a negligible difference.