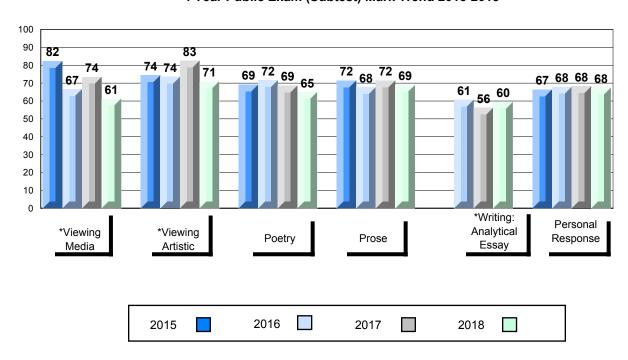

#### 4 Year Public Exam (Subtest) Mark Trend 2015-2018

<sup>\*</sup> Visual Media Literacy changed to Viewing Media and Visual Artistic Literacy changed to Viewing Artistic in June 2016.

<sup>▼ ▲</sup> The school result may appear numerically the same as the district/province due to rounding. The arrow indicates a negligible difference.