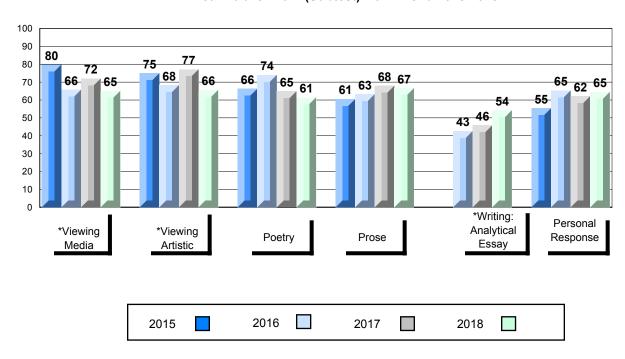

#### **Average Mark, 2015-2018**

| Exam Mark |  | Final Mark |  | k    |  |      |  |  |
|-----------|--|------------|--|------|--|------|--|--|
| 2015      |  | 2016       |  | 2017 |  | 2018 |  |  |

<sup>\*</sup> Visual Media Literacy changed to Viewing Media and Visual Artistic Literacy changed to Viewing Artistic in June 2016.

<sup>▼ ▲</sup> The school result may appear numerically the same as the district/province due to rounding. The arrow indicates a negligible difference.

<sup>\*</sup> Listening and Writing: Analytical Essay are new categories introduced in June 2016.