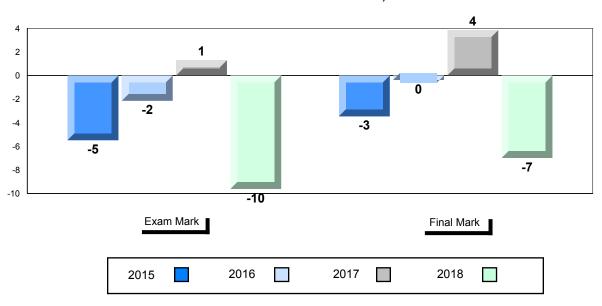

#### Difference from Provincial Mean, 2015-2018

School data with 5 or fewer students withheld for reasons of confidentiality.