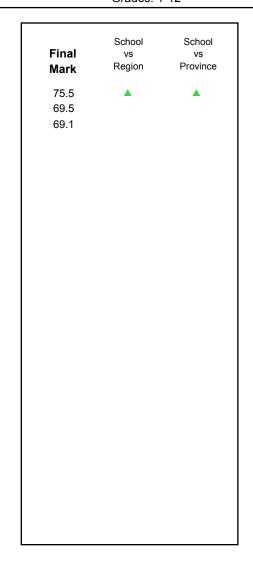

| Final<br>Mark        | School<br>vs<br>Region | School<br>vs<br>Province |
|----------------------|------------------------|--------------------------|
| 69.6<br>65.5<br>69.1 | <b>A</b>               | <b>A</b>                 |
|                      |                        |                          |
|                      |                        |                          |
|                      |                        |                          |
|                      |                        |                          |
|                      |                        |                          |
|                      |                        |                          |
|                      |                        |                          |
|                      |                        |                          |