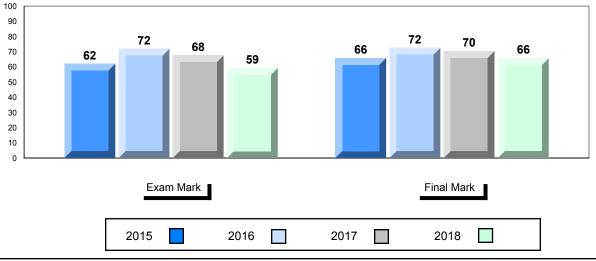

#### **Average Mark, 2015-2018**

| Exam Mark |  | Final Mark |  | k    |  |      |  |  |
|-----------|--|------------|--|------|--|------|--|--|
| 2015      |  | 2016       |  | 2017 |  | 2018 |  |  |

<sup>\*</sup> Visual Media Literacy changed to Viewing Media and Visual Artistic Literacy changed to Viewing Artistic in June 2016.

<sup>▼ ▲</sup> The school result may appear numerically the same as the district/province due to rounding. The arrow indicates a negligible difference.

<sup>\*</sup> Listening and Writing: Analytical Essay are new categories introduced in June 2016.