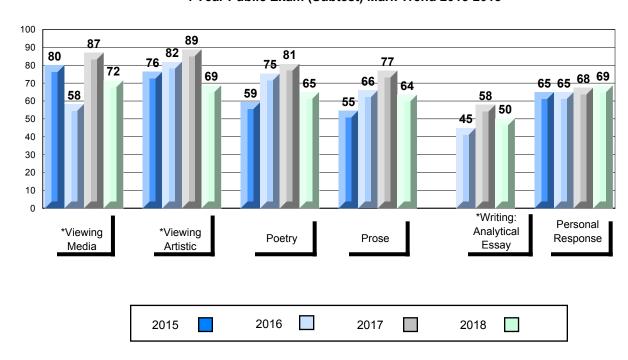

#### 4 Year Public Exam (Subtest) Mark Trend 2015-2018

<sup>\*</sup> Visual Media Literacy changed to Viewing Media and Visual Artistic Literacy changed to Viewing Artistic in June 2016.

<sup>▼ ▲</sup> The school result may appear numerically the same as the district/province due to rounding. The arrow indicates a negligible difference.