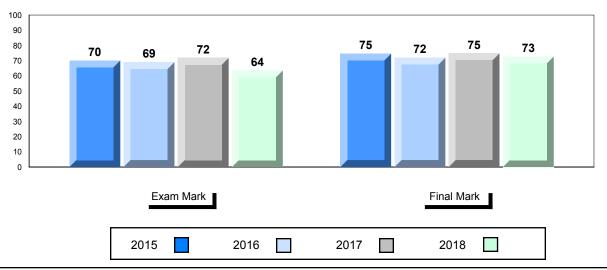

#### **Average Mark, 2015-2018**

| Exam Mark |  | Final Mark |  | k    |  |      |  |  |
|-----------|--|------------|--|------|--|------|--|--|
| 2015      |  | 2016       |  | 2017 |  | 2018 |  |  |

<sup>\*</sup> Visual Media Literacy changed to Viewing Media and Visual Artistic Literacy changed to Viewing Artistic in June 2016.