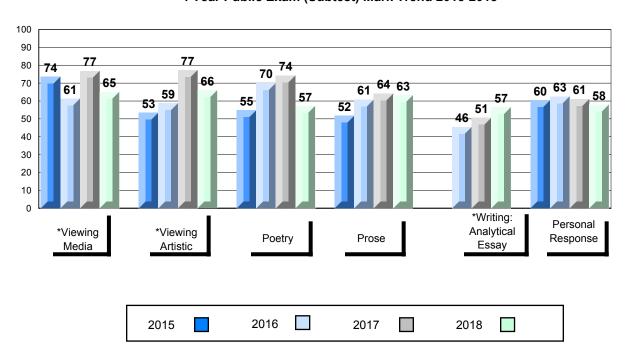

#### 4 Year Public Exam (Subtest) Mark Trend 2015-2018

<sup>\*</sup> Visual Media Literacy changed to Viewing Media and Visual Artistic Literacy changed to Viewing Artistic in June 2016.

<sup>▼ ▲</sup> The school result may appear numerically the same as the district/province due to rounding. The arrow indicates a negligible difference.