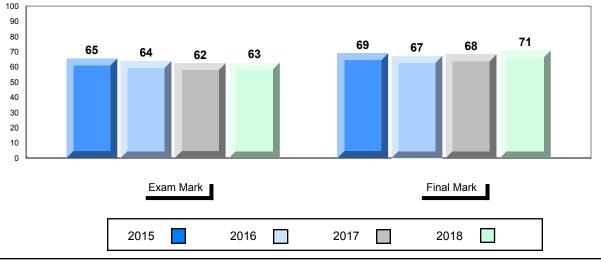

#### **Average Mark, 2015-2018**

| Exam Mark |  | Final Mark |  | k    |  |      |  |  |
|-----------|--|------------|--|------|--|------|--|--|
| 2015      |  | 2016       |  | 2017 |  | 2018 |  |  |

<sup>\*</sup> Visual Media Literacy changed to Viewing Media and Visual Artistic Literacy changed to Viewing Artistic in June 2016.