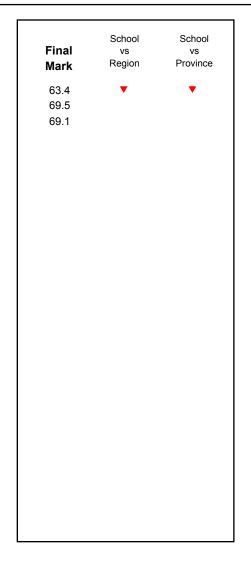

<sup>▼ ▲</sup> The school result may appear numerically the same as the district/province due to rounding. The arrow indicates a negligible difference.

<sup>\*</sup> Listening and Writing: Analytical Essay are new categories introduced in June 2016.