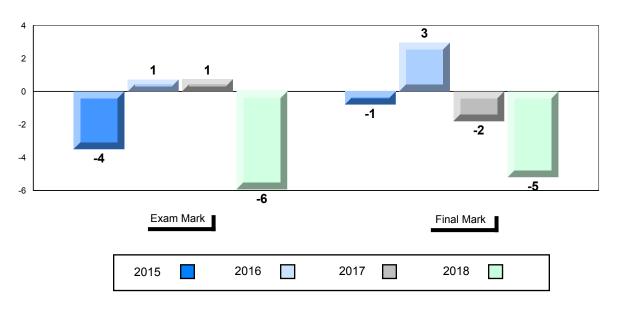

#### Difference from Provincial Mean, 2015-2018

School data with 5 or fewer students withheld for reasons of confidentiality.

<sup>▼ ▲</sup> The school result may appear numerically the same as the district/province due to rounding. The arrow indicates a negligible difference.

<sup>\*</sup> Listening and Writing: Analytical Essay are new categories introduced in June 2016.