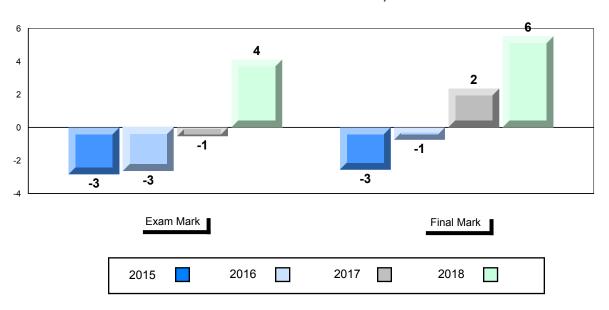

#### Difference from Provincial Mean, 2015-2018

School data with 5 or fewer students withheld for reasons of confidentiality.