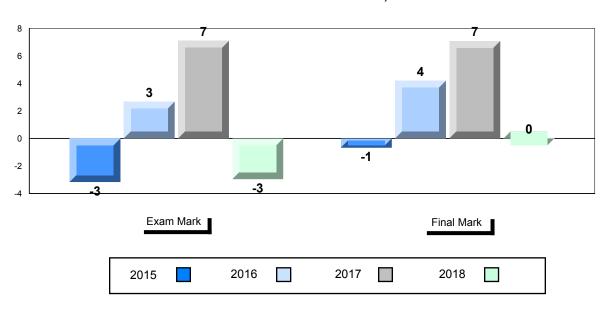

#### Difference from Provincial Mean, 2015-2018

School data with 5 or fewer students withheld for reasons of confidentiality.