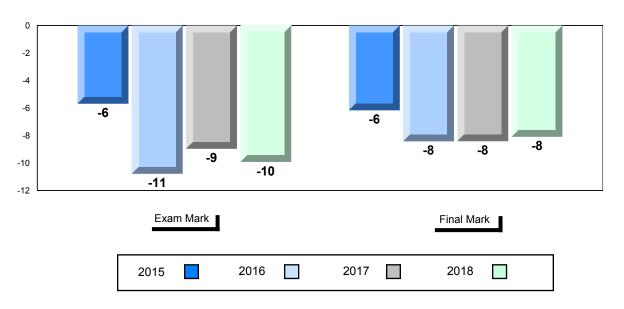

#### Difference from Provincial Mean, 2015-2018

#### 4 Year Public Exam (Subtest) Mark Trend 2015-2018

<sup>\*</sup> Visual Media Literacy changed to Viewing Media and Visual Artistic Literacy changed to Viewing Artistic in June 2016.

<sup>▼ ▲</sup> The school result may appear numerically the same as the district/province due to rounding. The arrow indicates a negligible difference.

<sup>\*</sup> Listening and Writing: Analytical Essay are new categories introduced in June 2016.

Grades: K-12

School

vs

Province

School

vs

Region