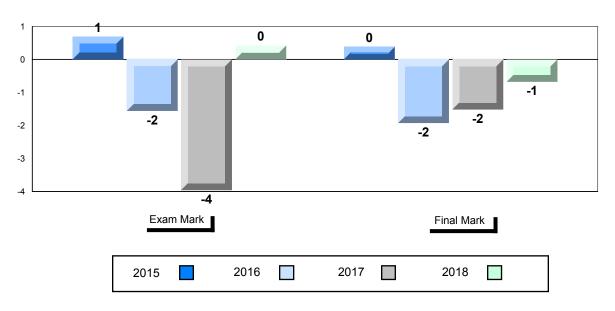

#### **Average Mark, 2015-2018**

| Exam Mark |  | Final Mark |  | k    |  |      |  |  |
|-----------|--|------------|--|------|--|------|--|--|
| 2015      |  | 2016       |  | 2017 |  | 2018 |  |  |

<sup>\*</sup> Visual Media Literacy changed to Viewing Media and Visual Artistic Literacy changed to Viewing Artistic in June 2016.

<sup>▼ ▲</sup> The school result may appear numerically the same as the district/province due to rounding. The arrow indicates a negligible difference.

<sup>\*</sup> Listening and Writing: Analytical Essay are new categories introduced in June 2016.