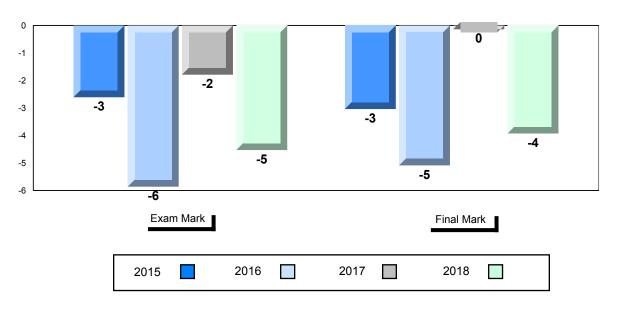

| •                        |
| Writing              | School<br>Region<br>Province | 47.2<br>56.6<br>55.2   | •                      | •                        |
| Personal<br>Response | School<br>Region<br>Province | 60.5<br>64.6<br>63.7   | ▼                      | •                        |





<sup>\*</sup> Visual Media Literacy changed to Viewing Media and Visual Artistic Literacy changed to Viewing Artistic in June 2016.

<sup>▼ ▲</sup> The school result may appear numerically the same as the district/province due to rounding. The arrow indicates a negligible difference.

<sup>\*</sup> Listening and Writing: Analytical Essay are new categories introduced in June 2016.

#478 - New World Island Academy, Summerford

Grades: K-12

## Difference from Provincial Mean, 2015-2018





<sup>\*</sup> Visual Media Literacy changed to Viewing Media and Visual Artistic Literacy changed to Viewing Artistic in June 2016.

<sup>▼ ▲</sup> The school result may appear numerically the same as the district/province due to rounding. The arrow indicates a negligible difference.

<sup>\*</sup> Listening and Writing: Analytical Essay are new categories introduced in June 2016.



#480 - Exploits Valley High, Grand Falls-Windsor

| Number of Students   | 116                          | Public<br>Exam<br>Mark | School<br>vs<br>Region | School<br>vs<br>Province |
|----------------------|------------------------------|------------------------|------------------------|--------------------------|
| English 3201         | School<br>Region<br>Province | 66.2<br>63.1<br>62.8   | <b>A</b>