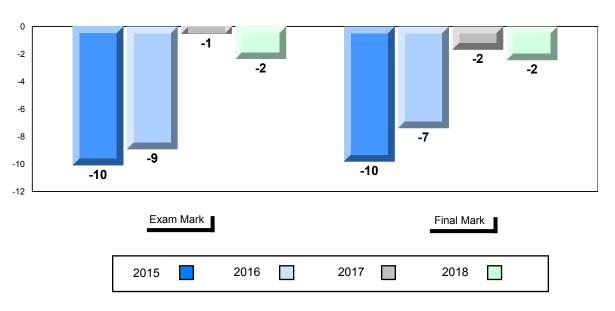

#### Difference from Provincial Mean, 2015-2018

School data with 5 or fewer students withheld for reasons of confidentiality.