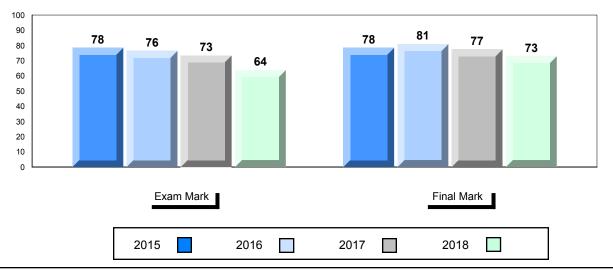

#### **Average Mark, 2015-2018**

| Exam Mark |  | Final Mark |  | k    |  |      |  |  |
|-----------|--|------------|--|------|--|------|--|--|
| 2015      |  | 2016       |  | 2017 |  | 2018 |  |  |

<sup>\*</sup> Visual Media Literacy changed to Viewing Media and Visual Artistic Literacy changed to Viewing Artistic in June 2016.