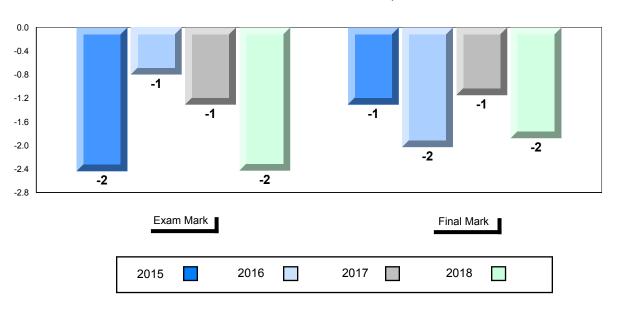

#### Difference from Provincial Mean, 2015-2018

School data with 5 or fewer students withheld for reasons of confidentiality.