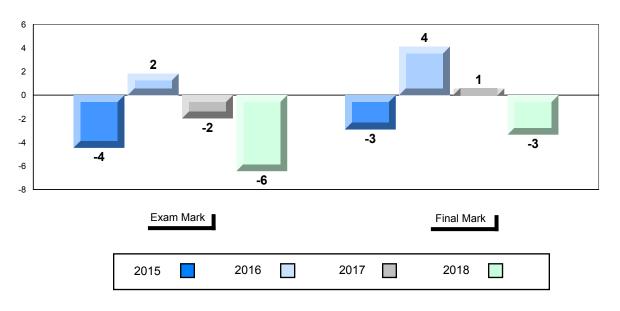

#### Difference from Provincial Mean, 2015-2018

School data with 5 or fewer students withheld for reasons of confidentiality.