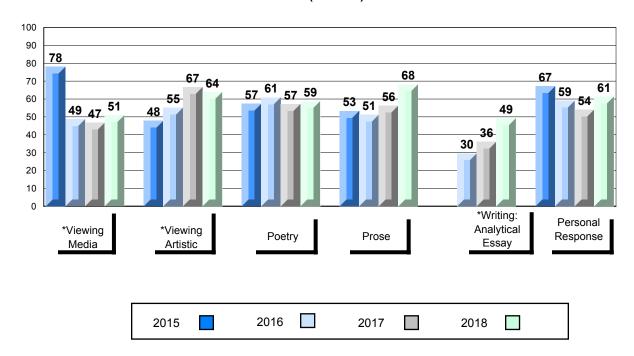

#### 4 Year Public Exam (Subtest) Mark Trend 2015-2018

<sup>\*</sup> Visual Media Literacy changed to Viewing Media and Visual Artistic Literacy changed to Viewing Artistic in June 2016.

<sup>▼ ▲</sup> The school result may appear numerically the same as the district/province due to rounding. The arrow indicates a negligible difference.

<sup>\*</sup> Listening and Writing: Analytical Essay are new categories introduced in June 2016.

Number of Students

English 3201

Subtest

Viewing

Viewing

**Artistic** 

Poetry

Prose

Writing

Personal

Response

Media

#007 - Amos Comenius Memorial School, Hopedale

2

School