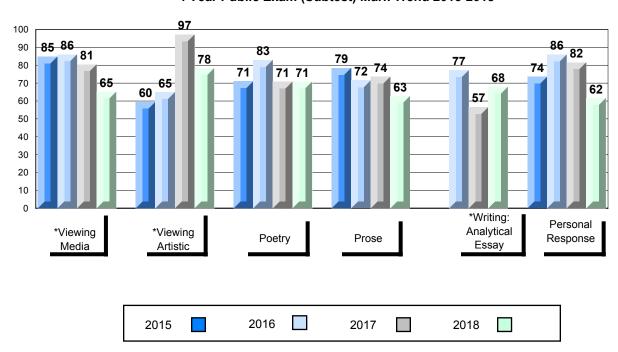

#### 4 Year Public Exam (Subtest) Mark Trend 2015-2018

<sup>\*</sup> Visual Media Literacy changed to Viewing Media and Visual Artistic Literacy changed to Viewing Artistic in June 2016.

<sup>▼ ▲</sup> The school result may appear numerically the same as the district/province due to rounding. The arrow indicates a negligible difference.