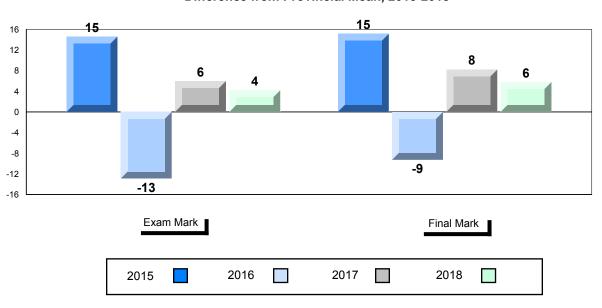

#### Difference from Provincial Mean, 2015-2018

School data with 5 or fewer students withheld for reasons of confidentiality.