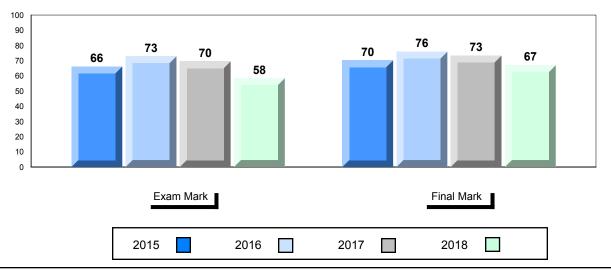

#### **Average Mark, 2015-2018**

| Exam Mark |  | Final Mark |  | k    |  |      |  |  |
|-----------|--|------------|--|------|--|------|--|--|
| 2015      |  | 2016       |  | 2017 |  | 2018 |  |  |

<sup>\*</sup> Visual Media Literacy changed to Viewing Media and Visual Artistic Literacy changed to Viewing Artistic in June 2016.

<sup>▼ ▲</sup> The school result may appear numerically the same as the district/province due to rounding. The arrow indicates a negligible difference.

<sup>\*</sup> Listening and Writing: Analytical Essay are new categories introduced in June 2016.