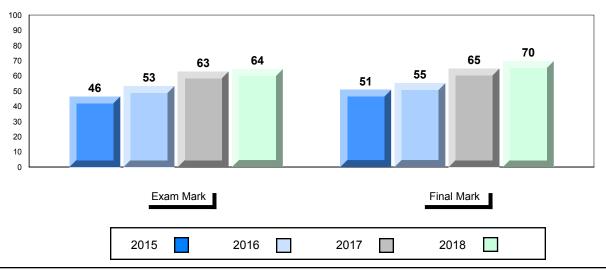

#### **Average Mark, 2015-2018**

| Exam Mark |  | Final Mark |  | k    |  |      |  |  |
|-----------|--|------------|--|------|--|------|--|--|
| 2015      |  | 2016       |  | 2017 |  | 2018 |  |  |

<sup>\*</sup> Visual Media Literacy changed to Viewing Media and Visual Artistic Literacy changed to Viewing Artistic in June 2016.

<sup>▼ ▲</sup> The school result may appear numerically the same as the district/province due to rounding. The arrow indicates a negligible difference.

<sup>\*</sup> Listening and Writing: Analytical Essay are new categories introduced in June 2016.