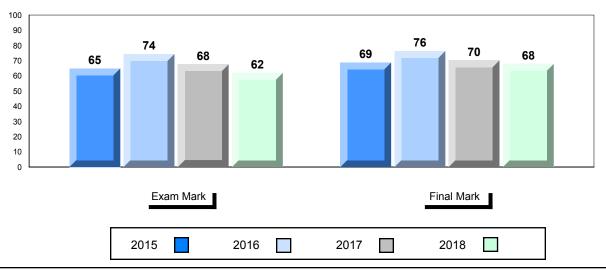

#### **Average Mark, 2015-2018**

| Exam Mark |  | Final Mark |  | k    |  |      |  |  |
|-----------|--|------------|--|------|--|------|--|--|
| 2015      |  | 2016       |  | 2017 |  | 2018 |  |  |

<sup>\*</sup> Visual Media Literacy changed to Viewing Media and Visual Artistic Literacy changed to Viewing Artistic in June 2016.

<sup>▼ ▲</sup> The school result may appear numerically the same as the district/province due to rounding. The arrow indicates a negligible difference.

<sup>\*</sup> Listening and Writing: Analytical Essay are new categories introduced in June 2016.