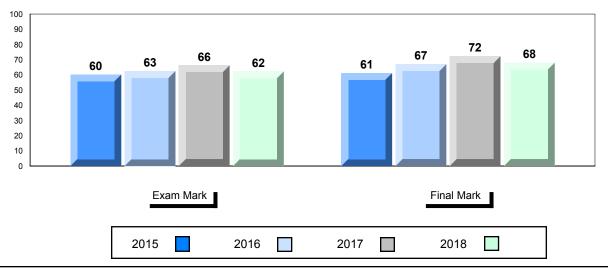

#### Average Mark, 2015-2018

School data with 5 or fewer students withheld for reasons of confidentiality.

2015 2016 2017 2018

<sup>\*</sup> Visual Media Literacy changed to Viewing Media and Visual Artistic Literacy changed to Viewing Artistic in June 2016.

<sup>▼ ▲</sup> The school result may appear numerically the same as the district/province due to rounding. The arrow indicates a negligible difference.

<sup>\*</sup> Listening and Writing: Analytical Essay are new categories introduced in June 2016.