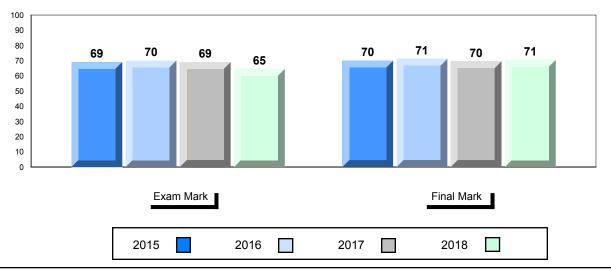

#### **Average Mark, 2015-2018**

| Exam Mark |  | Final Mark |  | k    |  |      |  |  |
|-----------|--|------------|--|------|--|------|--|--|
| 2015      |  | 2016       |  | 2017 |  | 2018 |  |  |

<sup>\*</sup> Visual Media Literacy changed to Viewing Media and Visual Artistic Literacy changed to Viewing Artistic in June 2016.

<sup>▼ ▲</sup> The school result may appear numerically the same as the district/province due to rounding. The arrow indicates a negligible difference.

<sup>\*</sup> Listening and Writing: Analytical Essay are new categories introduced in June 2016.