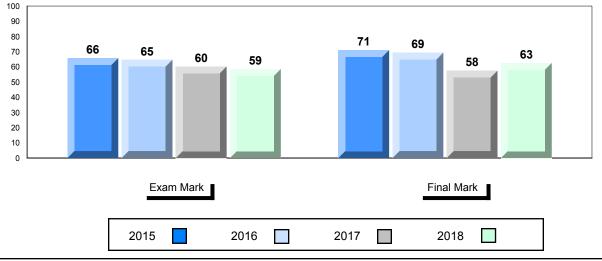

#### Average Mark, 2015-2018

School data with 5 or fewer students withheld for reasons of confidentiality.

2015 2016 2017 2018

<sup>\*</sup> Visual Media Literacy changed to Viewing Media and Visual Artistic Literacy changed to Viewing Artistic in June 2016.

<sup>▼ ▲</sup> The school result may appear numerically the same as the district/province due to rounding. The arrow indicates a negligible difference.

<sup>\*</sup> Listening and Writing: Analytical Essay are new categories introduced in June 2016.