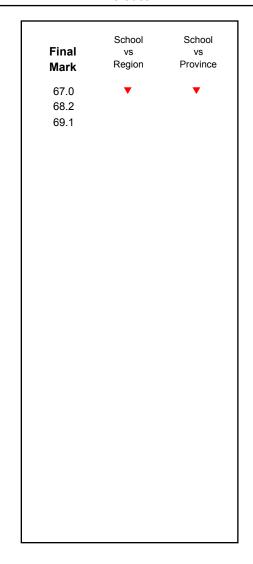

#002 - Henry Gordon Academy, Cartwright

Grades: K-12

| lumber of Students   | 3                            | Public<br>Exam<br>Mark | School<br>vs<br>Region                                                        | School<br>vs<br>Province | Final<br>Mark | School<br>vs<br>Region                       | School<br>vs<br>Province |
|----------------------|------------------------------|------------------------|-------------------------------------------------------------------------------|--------------------------|---------------|----------------------------------------------|--------------------------|
| inglish 3201         | School<br>Region<br>Province | students               | School data with 5 or fewer students withheld for reasons of confidentiality. |                          | students      | l data with 5<br>withheld for confidentialit | reasons of               |
| <u>Subtest</u>       |                              |                        |                                                                               |                          |               |                                              |                          |
| Viewing<br>Media     | School<br>Region<br>Province |                        |                                                                               |                          |               |                                              |                          |
| Viewing<br>Artistic  | School<br>Region<br>Province |                        |                                                                               |                          |               |                                              |                          |
| Poetry               | School<br>Region<br>Province |                        |                                                                               |                          |               |                                              |                          |
| Prose                | School<br>Region<br>Province |                        |                                                                               |                          |               |                                              |                          |
| Writing              | School<br>Region<br>Province |                        |                                                                               |                          |               |                                              |                          |
| Personal<br>Response | School<br>Region<br>Province |                        |                                                                               |                          |               |                                              |                          |