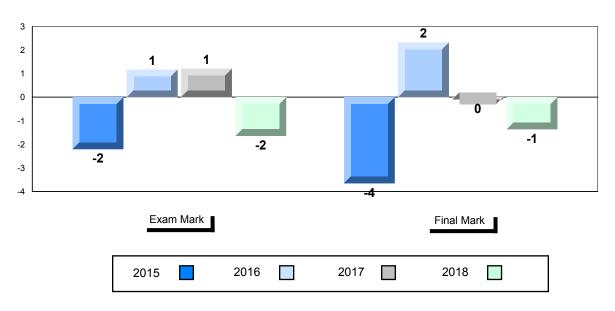

#### Difference from Provincial Mean, 2015-2018

#### 4 Year Public Exam (Subtest) Mark Trend 2015-2018

<sup>\*</sup> Visual Media Literacy changed to Viewing Media and Visual Artistic Literacy changed to Viewing Artistic in June 2016.

<sup>▼ ▲</sup> The school result may appear numerically the same as the district/province due to rounding. The arrow indicates a negligible difference.