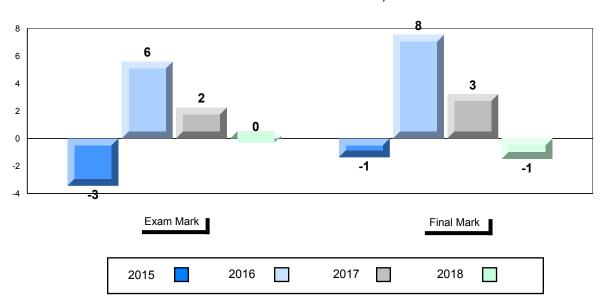

#### Difference from Provincial Mean, 2015-2018

School data with 5 or fewer students withheld for reasons of confidentiality.