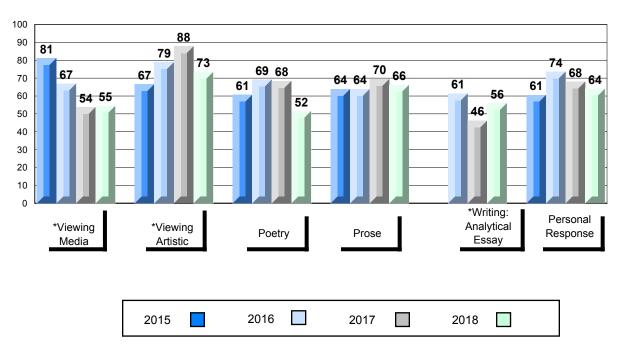

#### 4 Year Public Exam (Subtest) Mark Trend 2015-2018

<sup>\*</sup> Visual Media Literacy changed to Viewing Media and Visual Artistic Literacy changed to Viewing Artistic in June 2016.

<sup>▼ ▲</sup> The school result may appear numerically the same as the district/province due to rounding. The arrow indicates a negligible difference.