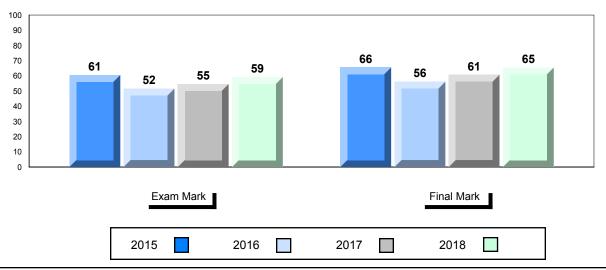

<sup>\*</sup> Listening and Writing: Analytical Essay are new categories introduced in June 2016.

#010 - Menihek High School, Labrador City

| Grades: | Q_12 |
|---------|------|
| Grades: | 8-12 |

| Number of Students | 61       |        |          |          |
|--------------------|----------|--------|----------|----------|
| Number of Students | 01       | Public | School   | School   |
|                    |          | Exam   | vs       | vs       |
|                    |          | Mark   | Region   | Province |
| English 3201       | School   | 61.9   | <b>A</b> | ▼        |
|                    | Region   | 58.1   |          |          |
|                    | Province | 62.8   |          |          |
|                    |          |        |          |          |
| <u>Subtest</u>     |          |        |          |          |
| <u></u>            |          |        |          |          |
| Viewing            | School   | 61.2   | <b>A</b> | ▼        |
| Media              | Region   | 58.9   |          |          |
|                    | Province | 61.8   |          |          |
| Viewing            | School   | 71.7   | <b>A</b> | <b>A</b> |
| Artistic           | Region   | 67.7   |          |          |
|                    | Province | 69.6   |          |          |
|                    | School   | 59.7   | <b>A</b> | ▼        |
| Poetry             | Region   | 59.2   |          |          |
|                    | Province | 62.1   |          |          |
| _                  | School   | 62.6   | <b>A</b> | ▼        |
| Prose              | Region   | 59.3   |          |          |
|                    | Province | 66.4   |          |          |
| Writing            | School   | 62.1   | <b>A</b> |          |
| Writing            | Region   | 52.0   | _        | _        |
|                    | Province | 55.2   |          |          |
| Personal           | School   | 58.0   | <b>A</b> | ▼        |
| Response           | Region   | 57.3   |          |          |
|                    | Province | 63.7   |          |          |
|                    |          |        |          |          |

| Final<br>Mark        | School<br>vs<br>Region | School<br>vs<br>Province |
|----------------------|------------------------|--------------------------|
| 69.6<br>65.5<br>69.1 | <b>A</b>               | <b>A</b>                 |
|                      |                        |                          |
|                      |                        |                          |
|                      |                        |                          |
|                      |                        |                          |
|                      |                        |                          |
|                      |                        |                          |
|                      |                        |                          |
|                      |                        |                          |