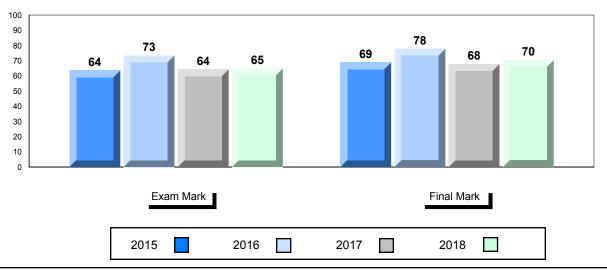

#### **Average Mark, 2015-2018**

| Exam Mark |  | Final Mark |  | k    |  |      |  |  |
|-----------|--|------------|--|------|--|------|--|--|
| 2015      |  | 2016       |  | 2017 |  | 2018 |  |  |

<sup>\*</sup> Visual Media Literacy changed to Viewing Media and Visual Artistic Literacy changed to Viewing Artistic in June 2016.