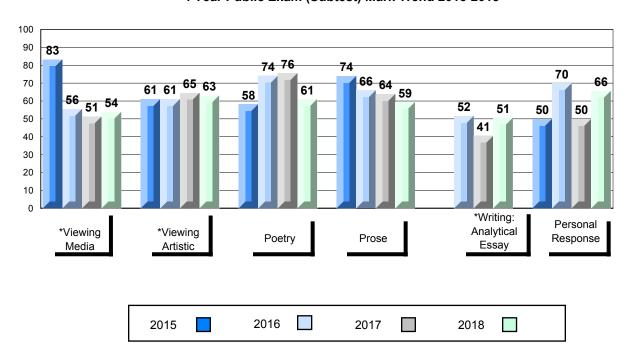

#### 4 Year Public Exam (Subtest) Mark Trend 2015-2018

<sup>\*</sup> Visual Media Literacy changed to Viewing Media and Visual Artistic Literacy changed to Viewing Artistic in June 2016.

<sup>▼ ▲</sup> The school result may appear numerically the same as the district/province due to rounding. The arrow indicates a negligible difference.