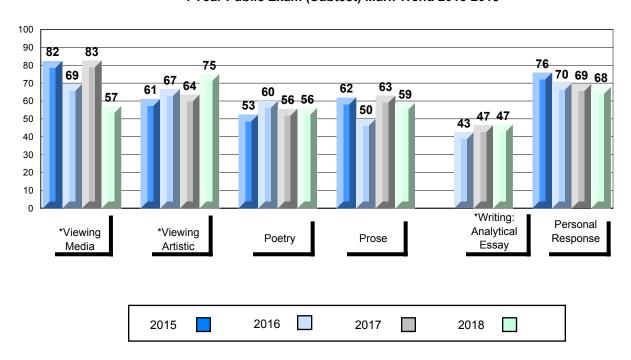

#### 4 Year Public Exam (Subtest) Mark Trend 2015-2018

<sup>\*</sup> Visual Media Literacy changed to Viewing Media and Visual Artistic Literacy changed to Viewing Artistic in June 2016.

<sup>▼ ▲</sup> The school result may appear numerically the same as the district/province due to rounding. The arrow indicates a negligible difference.