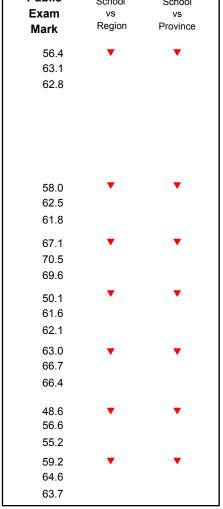

<sup>\*</sup> Listening and Writing: Analytical Essay are new categories introduced in June 2016.

#010 - Menihek High School, Labrador City

| Grades: | Q_12 |
|---------|------|
| Grades: | 8-12 |

| Number of Students | 61       |        |          |          |
|--------------------|----------|--------|----------|----------|
| Number of Students | 01       | Public | School   | School   |
|                    |          | Exam   | vs       | vs       |
|                    |          | Mark   | Region   | Province |
| English 3201       | School   | 61.9   | <b>A</b> | ▼        |
|                    | Region   | 58.1   |          |          |
|                    | Province | 62.8   |          |          |
|                    |          |        |          |          |
| <u>Subtest</u>     |          |        |          |          |
| <u></u>            |          |        |          |          |
| Viewing            | School   | 61.2   | <b>A</b> | ▼        |
| Media              | Region   | 58.9   |          |          |
|                    | Province | 61.8   |          |          |
| Viewing            | School   | 71.7   | <b>A</b> | <b>A</b> |
| Artistic           | Region   | 67.7   |          |          |
|                    | Province | 69.6   |          |          |
|                    | School   | 59.7   | <b>A</b> | ▼        |
| Poetry             | Region   | 59.2   |          |          |
|                    | Province | 62.1   |          |          |
| _                  | School   | 62.6   | <b>A</b> | ▼        |
| Prose              | Region   | 59.3   |          |          |
|                    | Province | 66.4   |          |          |
| Writing            | School   | 62.1   | <b>A</b> |          |
| Writing            | Region   | 52.0   | _        | _        |
|                    | Province | 55.2   |          |          |
| Personal           | School   | 58.0   | <b>A</b> | ▼        |
| Response           | Region   | 57.3   |          |          |
|                    | Province | 63.7   |          |          |
|                    |          |        |          |          |

| Final<br>Mark        | School<br>vs<br>Region | School<br>vs<br>Province |
|----------------------|------------------------|--------------------------|
| 69.6<br>65.5<br>69.1 | <b>A</b>               | <b>A</b>                 |
|                      |                        |                          |
|                      |                        |                          |
|                      |                        |                          |
|                      |                        |                          |
|                      |                        |                          |
|                      |                        |                          |
|                      |                        |                          |
|                      |                        |                          |