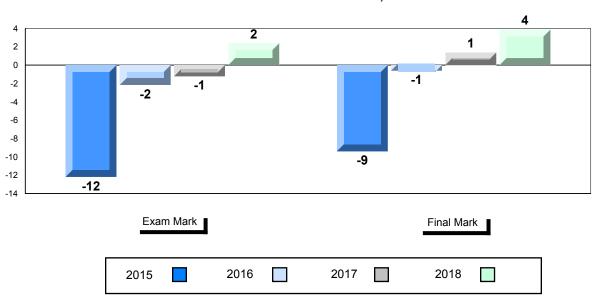

#### Difference from Provincial Mean, 2015-2018

School data with 5 or fewer students withheld for reasons of confidentiality.