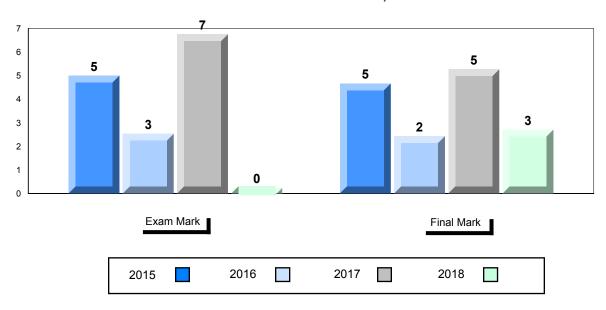

#### Average Mark, 2015-2018

School data with 5 or fewer students withheld for reasons of confidentiality.

2015 2016 2017 2018

<sup>\*</sup> Visual Media Literacy changed to Viewing Media and Visual Artistic Literacy changed to Viewing Artistic in June 2016.

<sup>▼ ▲</sup> The school result may appear numerically the same as the district/province due to rounding. The arrow indicates a negligible difference.

<sup>\*</sup> Listening and Writing: Analytical Essay are new categories introduced in June 2016.