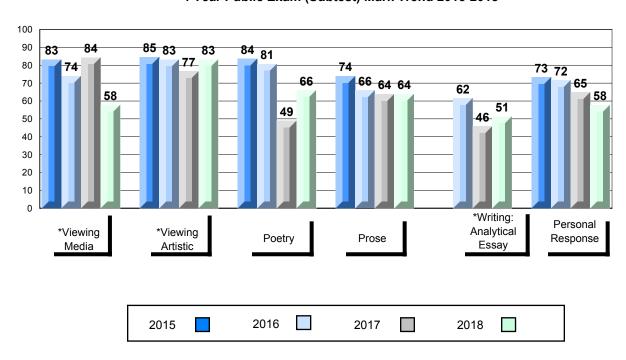

#### 4 Year Public Exam (Subtest) Mark Trend 2015-2018

<sup>\*</sup> Visual Media Literacy changed to Viewing Media and Visual Artistic Literacy changed to Viewing Artistic in June 2016.

<sup>▼ ▲</sup> The school result may appear numerically the same as the district/province due to rounding. The arrow indicates a negligible difference.