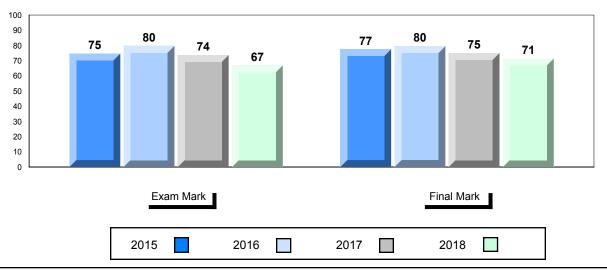

#### Average Mark, 2015-2018

School data with 5 or fewer students withheld for reasons of confidentiality.

2015 2016 2017 2018

<sup>\*</sup> Visual Media Literacy changed to Viewing Media and Visual Artistic Literacy changed to Viewing Artistic in June 2016.

<sup>▼ ▲</sup> The school result may appear numerically the same as the district/province due to rounding. The arrow indicates a negligible difference.

<sup>\*</sup> Listening and Writing: Analytical Essay are new categories introduced in June 2016.