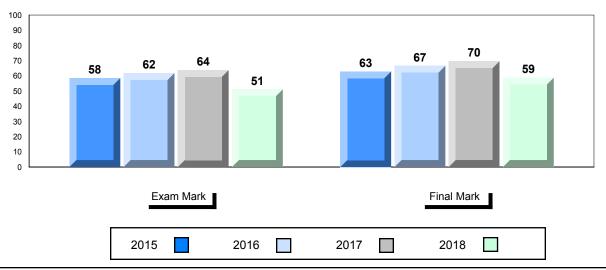

#### **Average Mark, 2015-2018**

| Exam Mark |  | Final Mark |  | k    |  |      |  |  |
|-----------|--|------------|--|------|--|------|--|--|
| 2015      |  | 2016       |  | 2017 |  | 2018 |  |  |

<sup>\*</sup> Visual Media Literacy changed to Viewing Media and Visual Artistic Literacy changed to Viewing Artistic in June 2016.

<sup>▼ ▲</sup> The school result may appear numerically the same as the district/province due to rounding. The arrow indicates a negligible difference.

<sup>\*</sup> Listening and Writing: Analytical Essay are new categories introduced in June 2016.