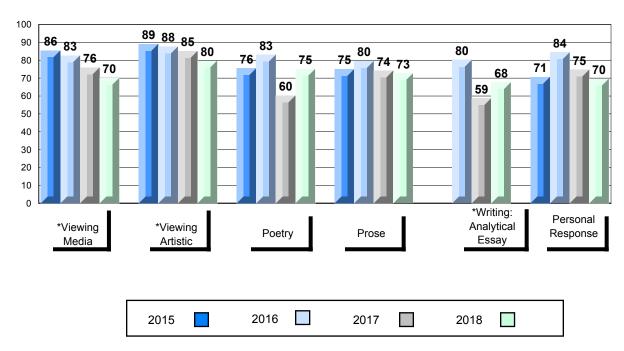

#### 4 Year Public Exam (Subtest) Mark Trend 2015-2018

<sup>\*</sup> Visual Media Literacy changed to Viewing Media and Visual Artistic Literacy changed to Viewing Artistic in June 2016.

<sup>▼ ▲</sup> The school result may appear numerically the same as the district/province due to rounding. The arrow indicates a negligible difference.

<sup>\*</sup> Listening and Writing: Analytical Essay are new categories introduced in June 2016.

Number of Students

English 3201

Subtest

Viewing

Viewing

**Artistic** 

Poetry

Prose

Writing

Personal

Response

Media

#007 - Amos Comenius Memorial School, Hopedale

2

School