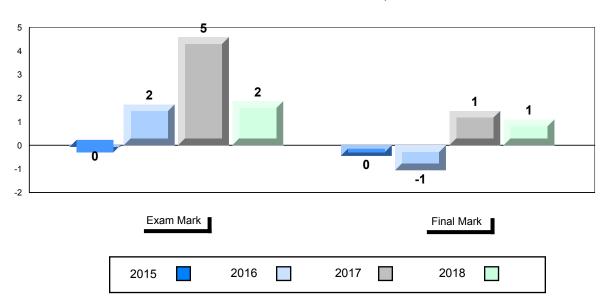

#### Difference from Provincial Mean, 2015-2018

School data with 5 or fewer students withheld for reasons of confidentiality.