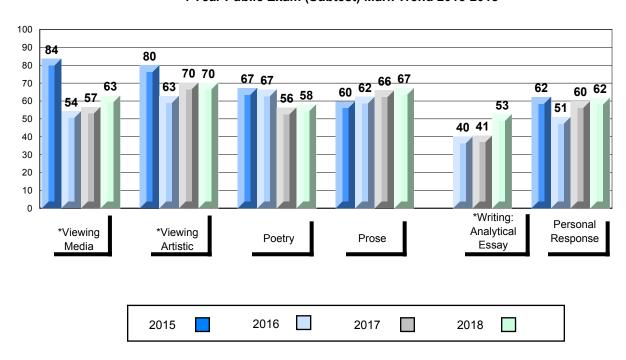

#### 4 Year Public Exam (Subtest) Mark Trend 2015-2018

<sup>\*</sup> Visual Media Literacy changed to Viewing Media and Visual Artistic Literacy changed to Viewing Artistic in June 2016.

<sup>▼ ▲</sup> The school result may appear numerically the same as the district/province due to rounding. The arrow indicates a negligible difference.