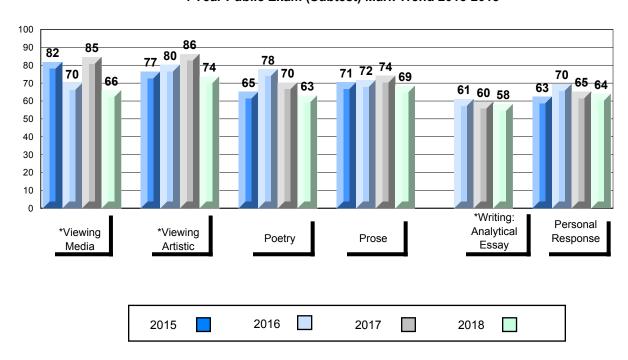

#### 4 Year Public Exam (Subtest) Mark Trend 2015-2018

<sup>\*</sup> Visual Media Literacy changed to Viewing Media and Visual Artistic Literacy changed to Viewing Artistic in June 2016.

<sup>▼ ▲</sup> The school result may appear numerically the same as the district/province due to rounding. The arrow indicates a negligible difference.