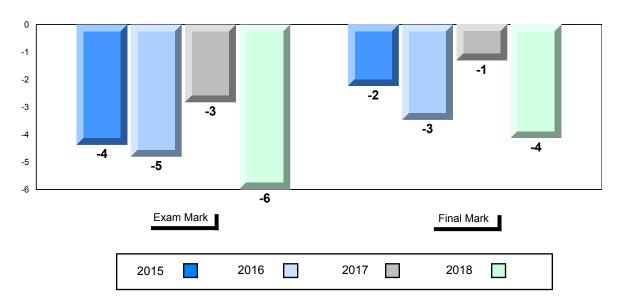

#### Difference from Provincial Mean, 2015-2018

School data with 5 or fewer students withheld for reasons of confidentiality.