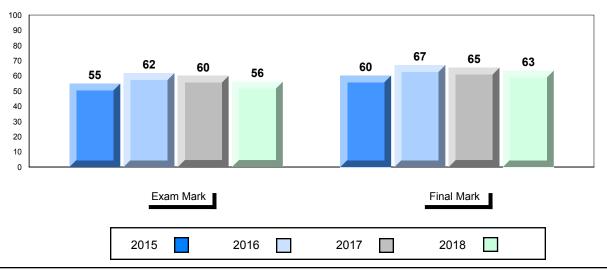

#### **Average Mark, 2015-2018**

| Exam Mark |  | Final Mark |  | k    |  |      |  |  |
|-----------|--|------------|--|------|--|------|--|--|
| 2015      |  | 2016       |  | 2017 |  | 2018 |  |  |

<sup>\*</sup> Visual Media Literacy changed to Viewing Media and Visual Artistic Literacy changed to Viewing Artistic in June 2016.