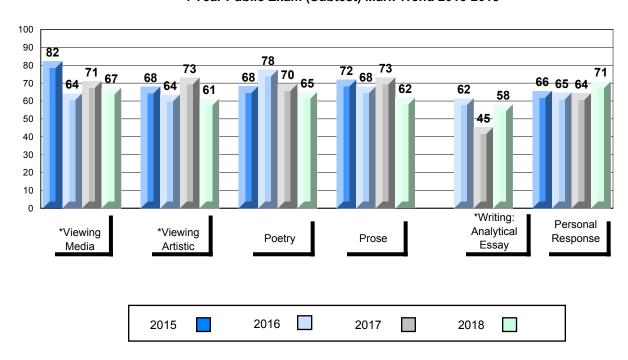

#### 4 Year Public Exam (Subtest) Mark Trend 2015-2018

<sup>\*</sup> Visual Media Literacy changed to Viewing Media and Visual Artistic Literacy changed to Viewing Artistic in June 2016.

<sup>▼ ▲</sup> The school result may appear numerically the same as the district/province due to rounding. The arrow indicates a negligible difference.

<sup>\*</sup> Listening and Writing: Analytical Essay are new categories introduced in June 2016.

Number of Students

English 3201

Subtest

Viewing

Viewing

**Artistic** 

Poetry