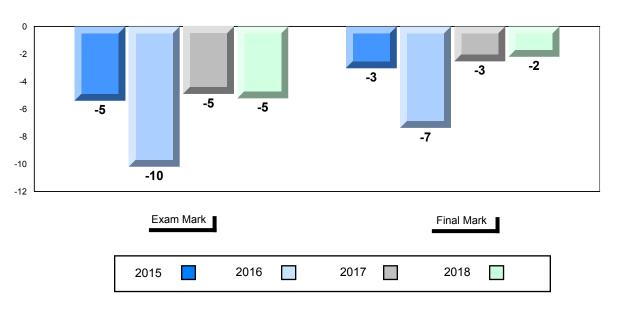

#### Difference from Provincial Mean, 2015-2018

School data with 5 or fewer students withheld for reasons of confidentiality.