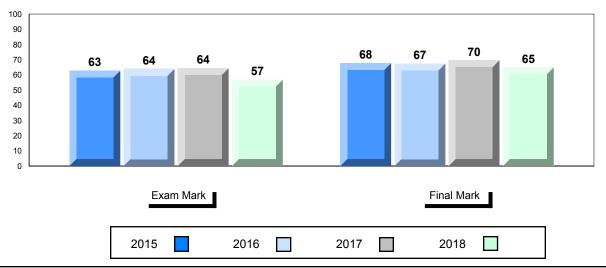

#### **Average Mark, 2015-2018**

| Exam Mark |  | Final Mark |  | k    |  |      |  |  |
|-----------|--|------------|--|------|--|------|--|--|
| 2015      |  | 2016       |  | 2017 |  | 2018 |  |  |

<sup>\*</sup> Visual Media Literacy changed to Viewing Media and Visual Artistic Literacy changed to Viewing Artistic in June 2016.