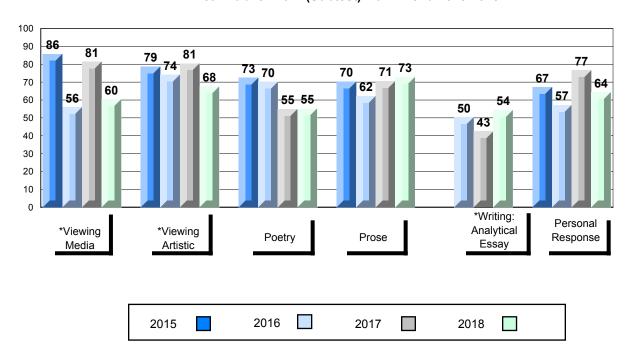

#### 4 Year Public Exam (Subtest) Mark Trend 2015-2018

<sup>\*</sup> Visual Media Literacy changed to Viewing Media and Visual Artistic Literacy changed to Viewing Artistic in June 2016.

<sup>▼ ▲</sup> The school result may appear numerically the same as the district/province due to rounding. The arrow indicates a negligible difference.

<sup>\*</sup> Listening and Writing: Analytical Essay are new categories introduced in June 2016.

Number of Students

English 3201

Subtest

Viewing

Viewing

**Artistic** 

Poetry