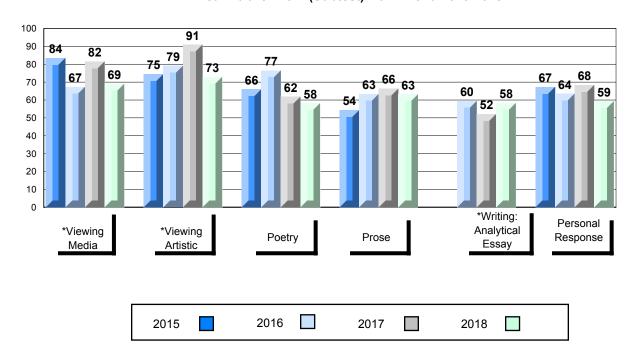

#### 4 Year Public Exam (Subtest) Mark Trend 2015-2018

<sup>\*</sup> Visual Media Literacy changed to Viewing Media and Visual Artistic Literacy changed to Viewing Artistic in June 2016.

<sup>▼ ▲</sup> The school result may appear numerically the same as the district/province due to rounding. The arrow indicates a negligible difference.

<sup>\*</sup> Listening and Writing: Analytical Essay are new categories introduced in June 2016.

Number of Students

English 3201

Subtest

Viewing

Viewing

**Artistic** 

Poetry