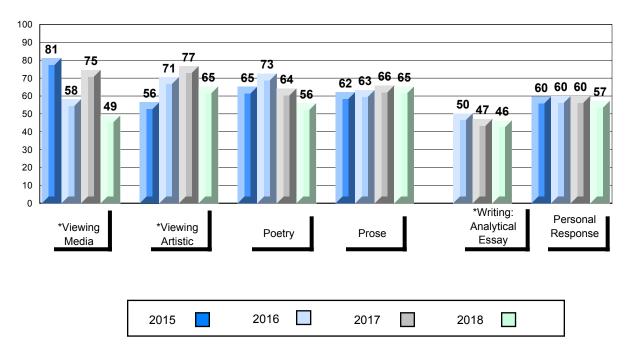

#### 4 Year Public Exam (Subtest) Mark Trend 2015-2018

<sup>\*</sup> Visual Media Literacy changed to Viewing Media and Visual Artistic Literacy changed to Viewing Artistic in June 2016.

<sup>▼ ▲</sup> The school result may appear numerically the same as the district/province due to rounding. The arrow indicates a negligible difference.