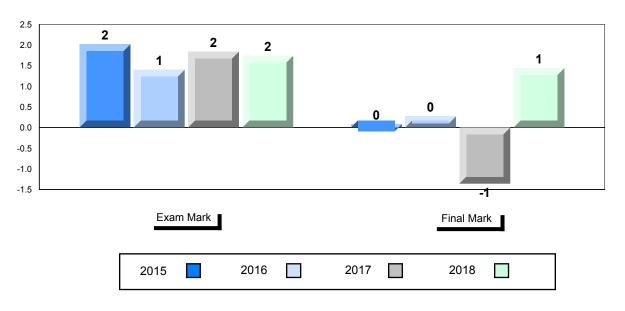

#### Difference from Provincial Mean, 2015-2018

School data with 5 or fewer students withheld for reasons of confidentiality.