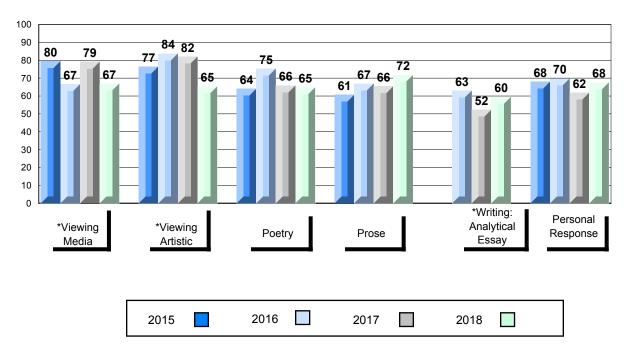

#### 4 Year Public Exam (Subtest) Mark Trend 2015-2018

<sup>\*</sup> Visual Media Literacy changed to Viewing Media and Visual Artistic Literacy changed to Viewing Artistic in June 2016.

<sup>▼ ▲</sup> The school result may appear numerically the same as the district/province due to rounding. The arrow indicates a negligible difference.

<sup>\*</sup> Listening and Writing: Analytical Essay are new categories introduced in June 2016.

Number of Students

English 3201

Subtest

Viewing

Viewing

**Artistic** 

Poetry