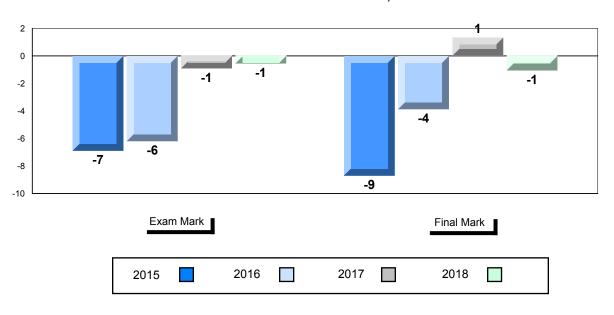

#### Difference from Provincial Mean, 2015-2018

School data with 5 or fewer students withheld for reasons of confidentiality.