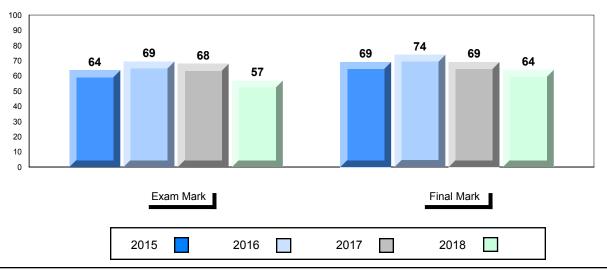

#### **Average Mark, 2015-2018**

| Exam Mark |  | Final Mark |  | k    |  |      |  |  |
|-----------|--|------------|--|------|--|------|--|--|
| 2015      |  | 2016       |  | 2017 |  | 2018 |  |  |

<sup>\*</sup> Visual Media Literacy changed to Viewing Media and Visual Artistic Literacy changed to Viewing Artistic in June 2016.

<sup>▼ ▲</sup> The school result may appear numerically the same as the district/province due to rounding. The arrow indicates a negligible difference.

<sup>\*</sup> Listening and Writing: Analytical Essay are new categories introduced in June 2016.