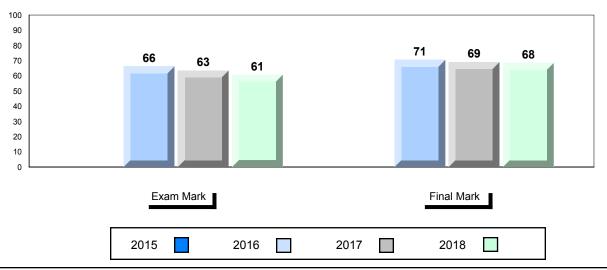

#### **Average Mark, 2015-2018**

| Exam Mark |  | Final Mark |  | k    |  |      |  |  |
|-----------|--|------------|--|------|--|------|--|--|
| 2015      |  | 2016       |  | 2017 |  | 2018 |  |  |

<sup>\*</sup> Visual Media Literacy changed to Viewing Media and Visual Artistic Literacy changed to Viewing Artistic in June 2016.