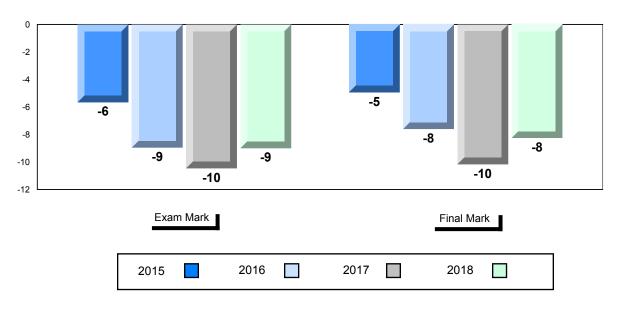

#### Difference from Provincial Mean, 2015-2018

School data with 5 or fewer students withheld for reasons of confidentiality.