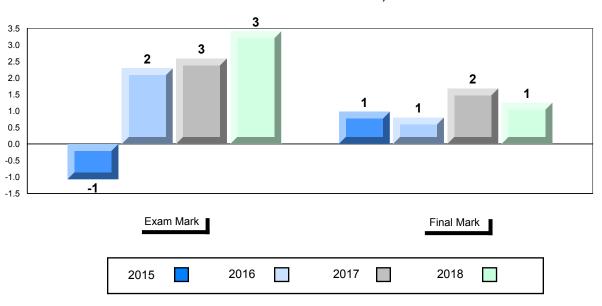

#### Difference from Provincial Mean, 2015-2018

School data with 5 or fewer students withheld for reasons of confidentiality.