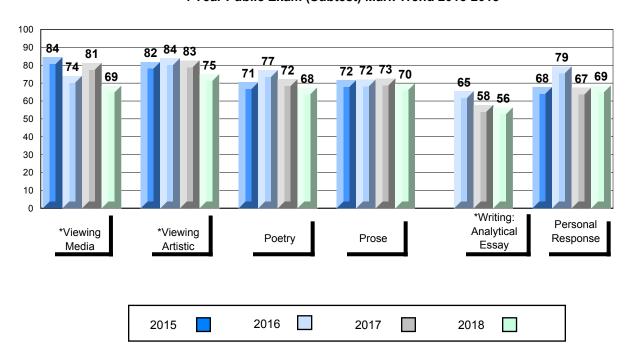

#### 4 Year Public Exam (Subtest) Mark Trend 2015-2018

<sup>\*</sup> Visual Media Literacy changed to Viewing Media and Visual Artistic Literacy changed to Viewing Artistic in June 2016.

<sup>▼ ▲</sup> The school result may appear numerically the same as the district/province due to rounding. The arrow indicates a negligible difference.