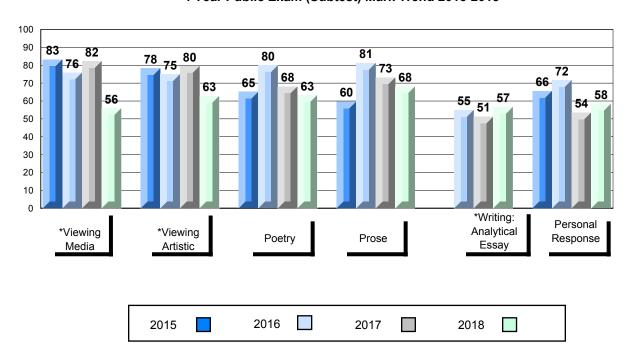

#### 4 Year Public Exam (Subtest) Mark Trend 2015-2018

<sup>\*</sup> Visual Media Literacy changed to Viewing Media and Visual Artistic Literacy changed to Viewing Artistic in June 2016.

<sup>▼ ▲</sup> The school result may appear numerically the same as the district/province due to rounding. The arrow indicates a negligible difference.