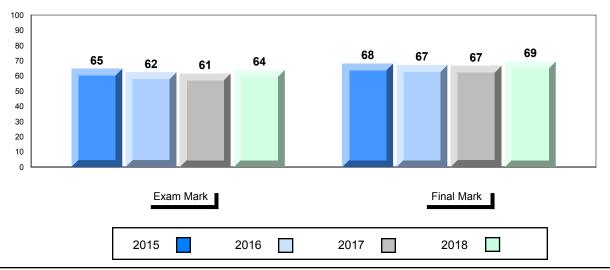

#### **Average Mark, 2015-2018**

| Exam Mark |  | Final Mark |  | k    |  |      |  |  |
|-----------|--|------------|--|------|--|------|--|--|
| 2015      |  | 2016       |  | 2017 |  | 2018 |  |  |

<sup>\*</sup> Visual Media Literacy changed to Viewing Media and Visual Artistic Literacy changed to Viewing Artistic in June 2016.