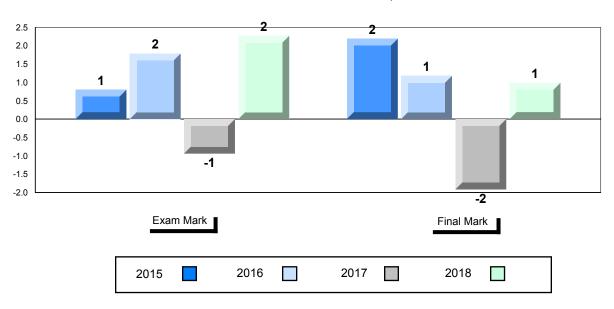

#### Difference from Provincial Mean, 2015-2018

School data with 5 or fewer students withheld for reasons of confidentiality.