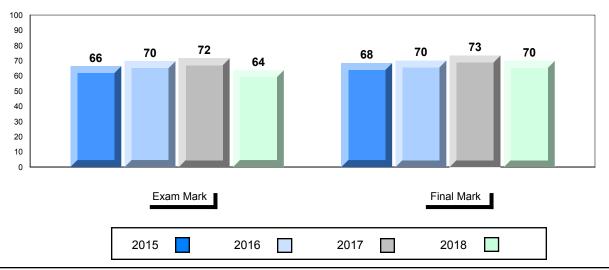

#### Average Mark, 2015-2018

School data with 5 or fewer students withheld for reasons of confidentiality.

2015 2016 2017 2018

<sup>\*</sup> Visual Media Literacy changed to Viewing Media and Visual Artistic Literacy changed to Viewing Artistic in June 2016.

<sup>▼ ▲</sup> The school result may appear numerically the same as the district/province due to rounding. The arrow indicates a negligible difference.

<sup>\*</sup> Listening and Writing: Analytical Essay are new categories introduced in June 2016.