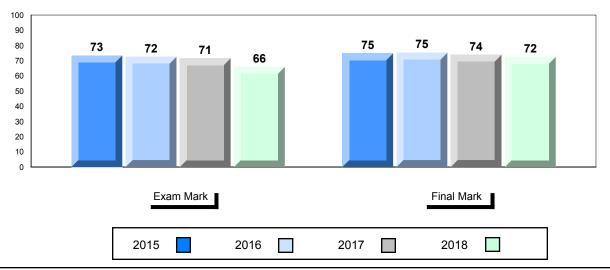

#### **Average Mark, 2015-2018**

| Exam Mark |  | Final Mark |  | k    |  |      |  |  |
|-----------|--|------------|--|------|--|------|--|--|
| 2015      |  | 2016       |  | 2017 |  | 2018 |  |  |

<sup>\*</sup> Visual Media Literacy changed to Viewing Media and Visual Artistic Literacy changed to Viewing Artistic in June 2016.