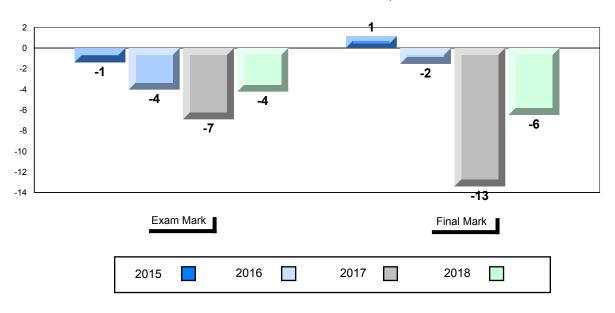

#### Difference from Provincial Mean, 2015-2018

School data with 5 or fewer students withheld for reasons of confidentiality.