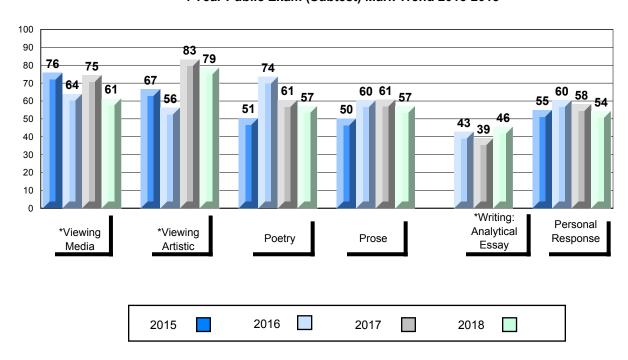

#### 4 Year Public Exam (Subtest) Mark Trend 2015-2018

<sup>\*</sup> Visual Media Literacy changed to Viewing Media and Visual Artistic Literacy changed to Viewing Artistic in June 2016.

<sup>▼ ▲</sup> The school result may appear numerically the same as the district/province due to rounding. The arrow indicates a negligible difference.