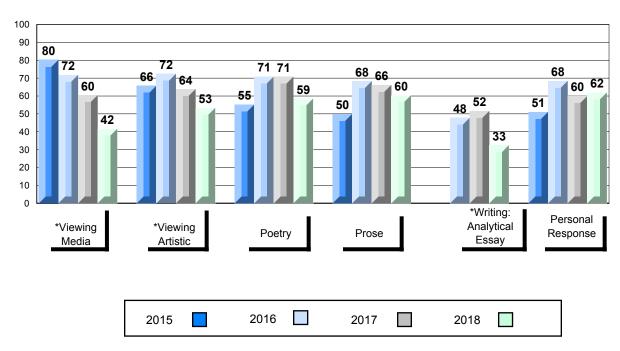

#### 4 Year Public Exam (Subtest) Mark Trend 2015-2018

<sup>\*</sup> Visual Media Literacy changed to Viewing Media and Visual Artistic Literacy changed to Viewing Artistic in June 2016.

<sup>▼ ▲</sup> The school result may appear numerically the same as the district/province due to rounding. The arrow indicates a negligible difference.