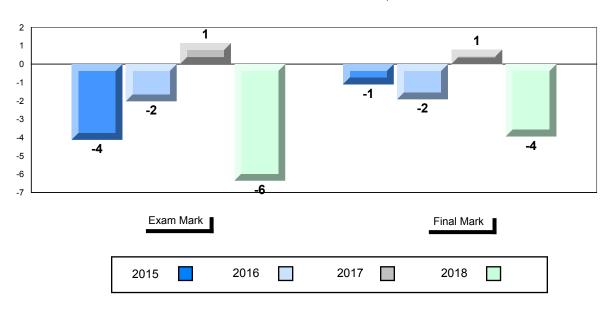

#### Difference from Provincial Mean, 2015-2018

#### 4 Year Public Exam (Subtest) Mark Trend 2015-2018

<sup>\*</sup> Visual Media Literacy changed to Viewing Media and Visual Artistic Literacy changed to Viewing Artistic in June 2016.

<sup>▼ ▲</sup> The school result may appear numerically the same as the district/province due to rounding. The arrow indicates a negligible difference.

<sup>\*</sup> Listening and Writing: Analytical Essay are new categories introduced in June 2016.

Grades: K-12

School

vs

Province

School

vs

Region