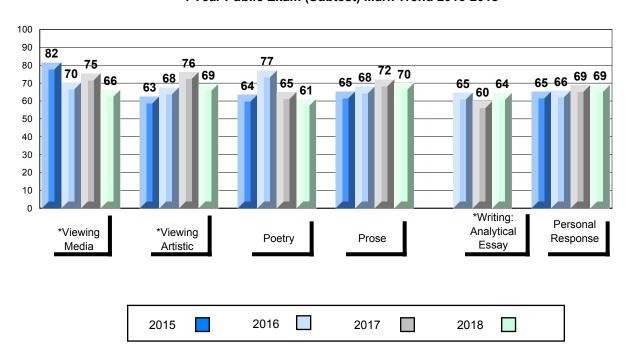

#### 4 Year Public Exam (Subtest) Mark Trend 2015-2018

<sup>\*</sup> Visual Media Literacy changed to Viewing Media and Visual Artistic Literacy changed to Viewing Artistic in June 2016.

<sup>▼ ▲</sup> The school result may appear numerically the same as the district/province due to rounding. The arrow indicates a negligible difference.