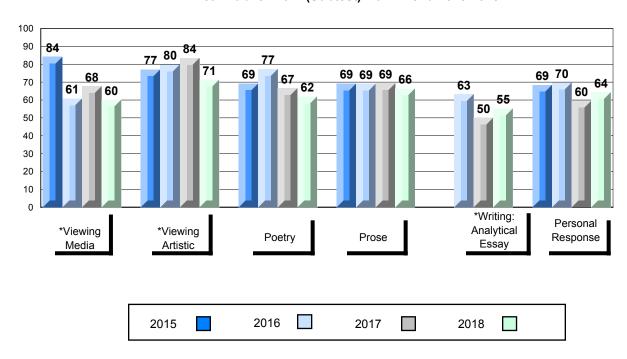

#### 4 Year Public Exam (Subtest) Mark Trend 2015-2018

<sup>\*</sup> Visual Media Literacy changed to Viewing Media and Visual Artistic Literacy changed to Viewing Artistic in June 2016.

<sup>▼ ▲</sup> The school result may appear numerically the same as the district/province due to rounding. The arrow indicates a negligible difference.

#### Average Mark, 2015-2018

School data with 5 or fewer students withheld for reasons of confidentiality.

2015 2016 2017 2018

<sup>\*</sup> Visual Media Literacy changed to Viewing Media and Visual Artistic Literacy changed to Viewing Artistic in June 2016.