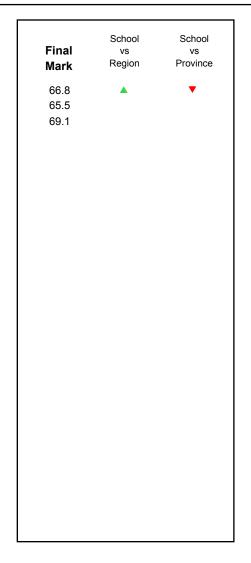

| Final<br>Mark        | School<br>vs<br>Region | School<br>vs<br>Province |
|----------------------|------------------------|--------------------------|
| 69.6<br>65.5<br>69.1 | <b>A</b>               | <b>A</b>                 |
|                      |                        |                          |
|                      |                        |                          |
|                      |                        |                          |
|                      |                        |                          |
|                      |                        |                          |
|                      |                        |                          |
|                      |                        |                          |
|                      |                        |                          |