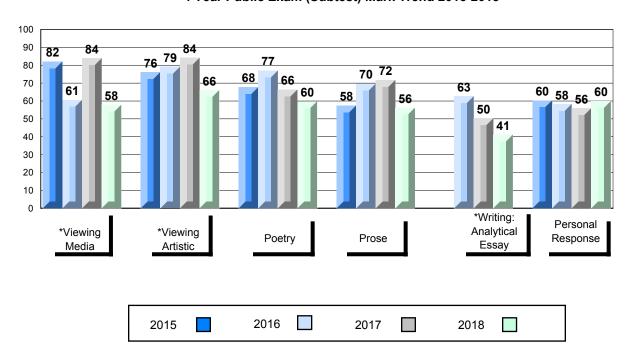

#### 4 Year Public Exam (Subtest) Mark Trend 2015-2018

<sup>\*</sup> Visual Media Literacy changed to Viewing Media and Visual Artistic Literacy changed to Viewing Artistic in June 2016.

<sup>▼ ▲</sup> The school result may appear numerically the same as the district/province due to rounding. The arrow indicates a negligible difference.

<sup>▼ ▲</sup> The school result may appear numerically the same as the district/province due to rounding. The arrow indicates a negligible difference.

<sup>\*</sup> Listening and Writing: Analytical Essay are new categories introduced in June 2016.