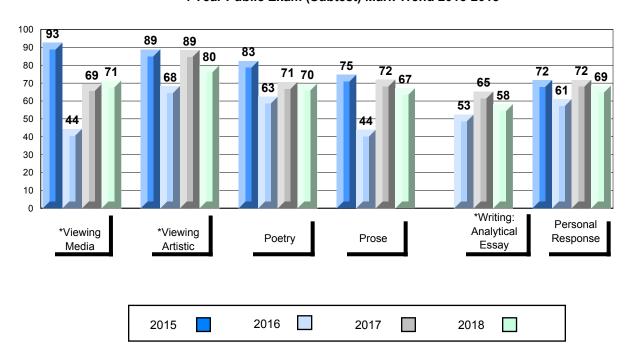

#### 4 Year Public Exam (Subtest) Mark Trend 2015-2018

<sup>\*</sup> Visual Media Literacy changed to Viewing Media and Visual Artistic Literacy changed to Viewing Artistic in June 2016.

<sup>▼ ▲</sup> The school result may appear numerically the same as the district/province due to rounding. The arrow indicates a negligible difference.