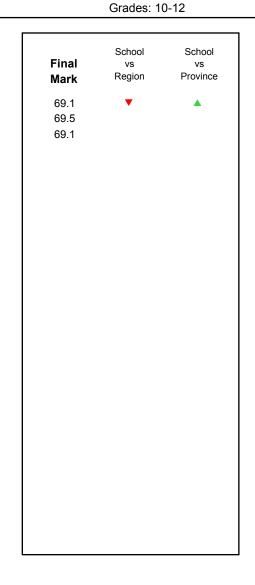

<sup>▼ ▲</sup> The school result may appear numerically the same as the district/province due to rounding. The arrow indicates a negligible difference.

<sup>\*</sup> Listening and Writing: Analytical Essay are new categories introduced in June 2016.