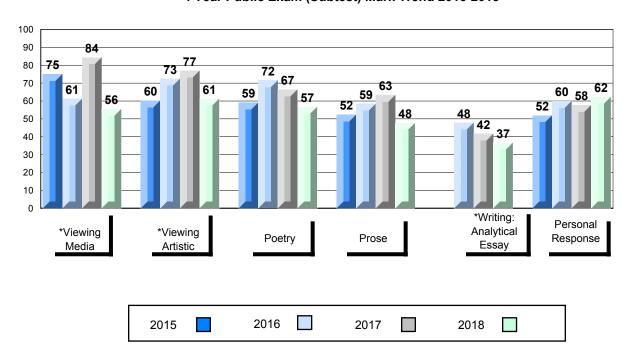

#### 4 Year Public Exam (Subtest) Mark Trend 2015-2018

<sup>\*</sup> Visual Media Literacy changed to Viewing Media and Visual Artistic Literacy changed to Viewing Artistic in June 2016.

<sup>▼ ▲</sup> The school result may appear numerically the same as the district/province due to rounding. The arrow indicates a negligible difference.

<sup>\*</sup> Listening and Writing: Analytical Essay are new categories introduced in June 2016.

Number of Students

English 3201

Subtest

Viewing

Viewing

**Artistic** 

Poetry