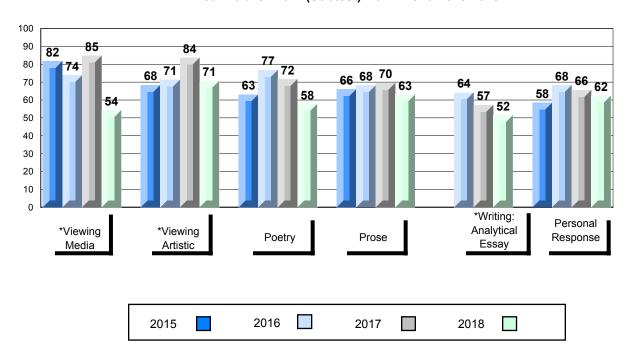

#### 4 Year Public Exam (Subtest) Mark Trend 2015-2018

<sup>\*</sup> Visual Media Literacy changed to Viewing Media and Visual Artistic Literacy changed to Viewing Artistic in June 2016.

<sup>▼ ▲</sup> The school result may appear numerically the same as the district/province due to rounding. The arrow indicates a negligible difference.