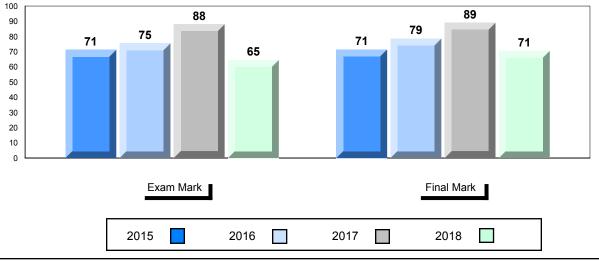

#### **Average Mark, 2015-2018**

| Exam Mark |  | Final Mark |  | k    |  |      |  |  |
|-----------|--|------------|--|------|--|------|--|--|
| 2015      |  | 2016       |  | 2017 |  | 2018 |  |  |

<sup>\*</sup> Visual Media Literacy changed to Viewing Media and Visual Artistic Literacy changed to Viewing Artistic in June 2016.

<sup>▼ ▲</sup> The school result may appear numerically the same as the district/province due to rounding. The arrow indicates a negligible difference.

<sup>\*</sup> Listening and Writing: Analytical Essay are new categories introduced in June 2016.