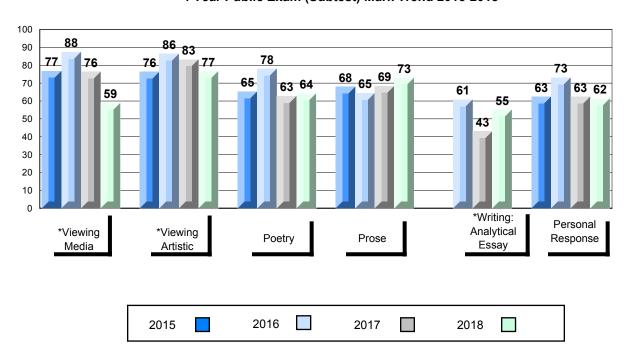

#### 4 Year Public Exam (Subtest) Mark Trend 2015-2018

<sup>\*</sup> Visual Media Literacy changed to Viewing Media and Visual Artistic Literacy changed to Viewing Artistic in June 2016.

<sup>▼ ▲</sup> The school result may appear numerically the same as the district/province due to rounding. The arrow indicates a negligible difference.

#### **Average Mark, 2015-2018**

| Exam Mark |  | Final Mark |  | k    |  |      |  |  |
|-----------|--|------------|--|------|--|------|--|--|
| 2015      |  | 2016       |  | 2017 |  | 2018 |  |  |

<sup>\*</sup> Visual Media Literacy changed to Viewing Media and Visual Artistic Literacy changed to Viewing Artistic in June 2016.

<sup>▼ ▲</sup> The school result may appear numerically the same as the district/province due to rounding. The arrow indicates a negligible difference.

<sup>\*</sup> Listening and Writing: Analytical Essay are new categories introduced in June 2016.