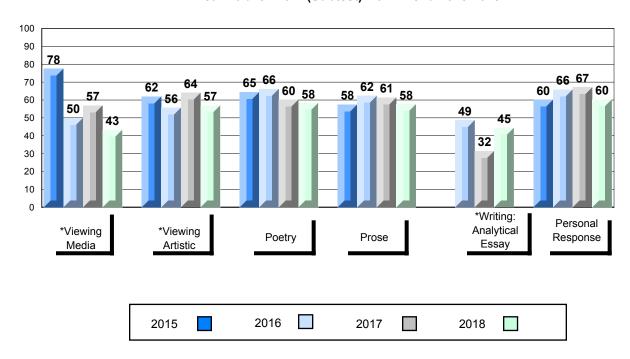

#### 4 Year Public Exam (Subtest) Mark Trend 2015-2018

<sup>\*</sup> Visual Media Literacy changed to Viewing Media and Visual Artistic Literacy changed to Viewing Artistic in June 2016.

<sup>▼ ▲</sup> The school result may appear numerically the same as the district/province due to rounding. The arrow indicates a negligible difference.