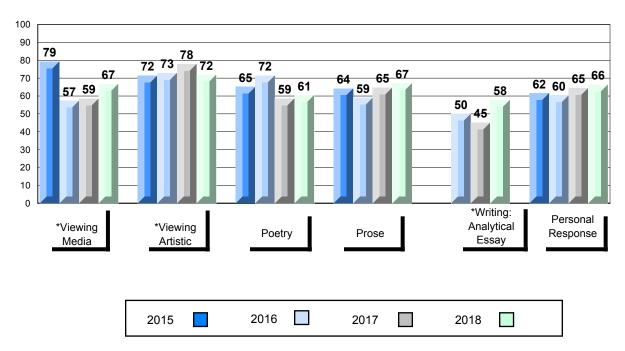

#### 4 Year Public Exam (Subtest) Mark Trend 2015-2018

<sup>\*</sup> Visual Media Literacy changed to Viewing Media and Visual Artistic Literacy changed to Viewing Artistic in June 2016.

<sup>▼ ▲</sup> The school result may appear numerically the same as the district/province due to rounding. The arrow indicates a negligible difference.

<sup>\*</sup> Listening and Writing: Analytical Essay are new categories introduced in June 2016.

Number of Students

English 3201

Subtest

Viewing

Viewing

**Artistic** 

Poetry