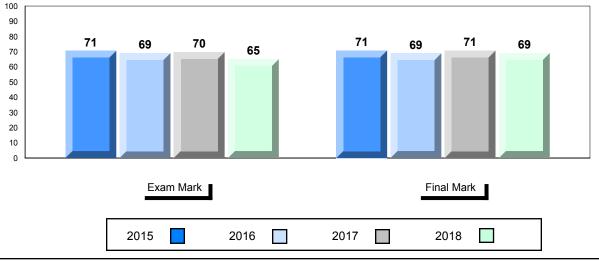

#### Difference from Provincial Mean, 2015-2018

School data with 5 or fewer students withheld for reasons of confidentiality.