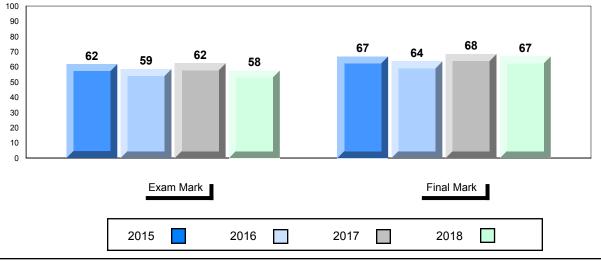

#### Average Mark, 2015-2018

School data with 5 or fewer students withheld for reasons of confidentiality.

2015 2016 2017 2018

<sup>\*</sup> Visual Media Literacy changed to Viewing Media and Visual Artistic Literacy changed to Viewing Artistic in June 2016.

<sup>▼ ▲</sup> The school result may appear numerically the same as the district/province due to rounding. The arrow indicates a negligible difference.

<sup>\*</sup> Listening and Writing: Analytical Essay are new categories introduced in June 2016.