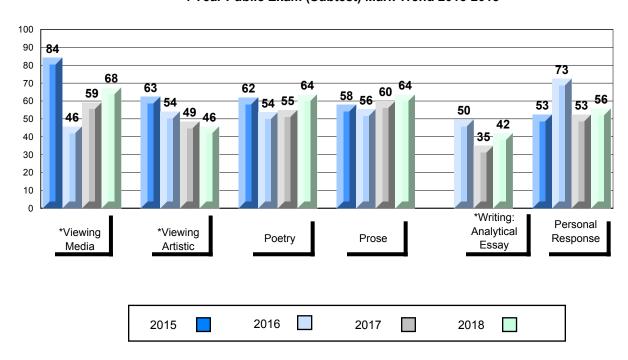

#### 4 Year Public Exam (Subtest) Mark Trend 2015-2018

<sup>\*</sup> Visual Media Literacy changed to Viewing Media and Visual Artistic Literacy changed to Viewing Artistic in June 2016.

<sup>▼ ▲</sup> The school result may appear numerically the same as the district/province due to rounding. The arrow indicates a negligible difference.