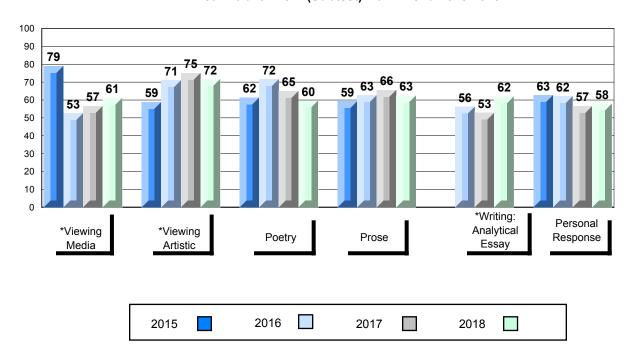

#### 4 Year Public Exam (Subtest) Mark Trend 2015-2018

<sup>\*</sup> Visual Media Literacy changed to Viewing Media and Visual Artistic Literacy changed to Viewing Artistic in June 2016.

<sup>▼ ▲</sup> The school result may appear numerically the same as the district/province due to rounding. The arrow indicates a negligible difference.

<sup>\*</sup> Listening and Writing: Analytical Essay are new categories introduced in June 2016.

Number of Students

English 3201

Subtest

Viewing

Viewing

**Artistic** 

Poetry