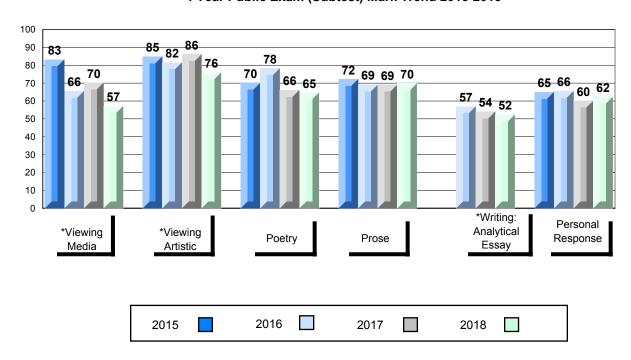

#### 4 Year Public Exam (Subtest) Mark Trend 2015-2018

<sup>\*</sup> Visual Media Literacy changed to Viewing Media and Visual Artistic Literacy changed to Viewing Artistic in June 2016.

<sup>▼ ▲</sup> The school result may appear numerically the same as the district/province due to rounding. The arrow indicates a negligible difference.

<sup>\*</sup> Listening and Writing: Analytical Essay are new categories introduced in June 2016.

Number of Students

English 3201

Subtest

Viewing

Viewing

**Artistic** 

Poetry