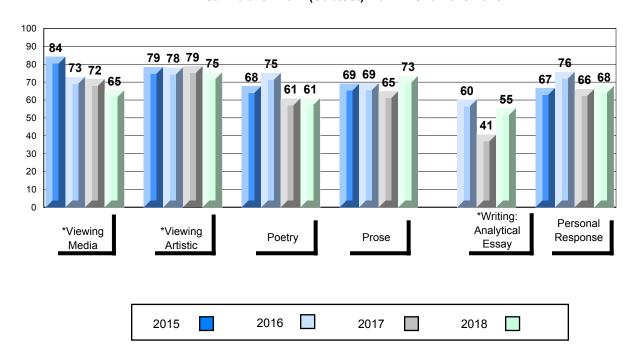

#### 4 Year Public Exam (Subtest) Mark Trend 2015-2018

<sup>\*</sup> Visual Media Literacy changed to Viewing Media and Visual Artistic Literacy changed to Viewing Artistic in June 2016.

<sup>▼ ▲</sup> The school result may appear numerically the same as the district/province due to rounding. The arrow indicates a negligible difference.