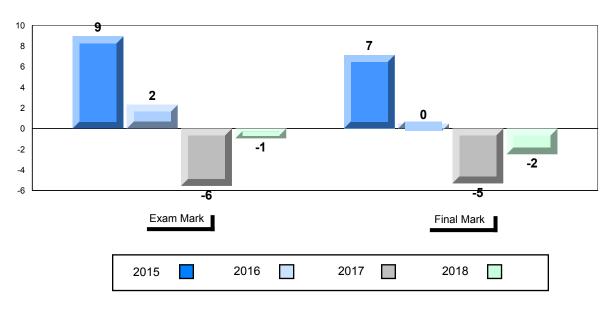

#### Difference from Provincial Mean, 2015-2018

School data with 5 or fewer students withheld for reasons of confidentiality.