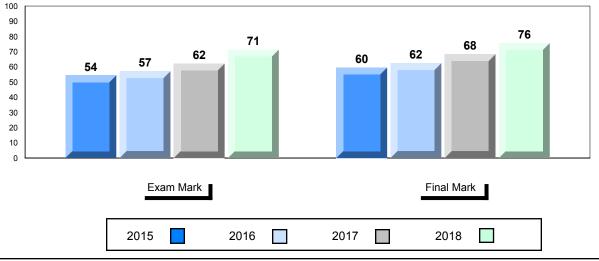

#### **Average Mark, 2015-2018**

| Exam Mark |  | Final Mark |  | k    |  |      |  |  |
|-----------|--|------------|--|------|--|------|--|--|
| 2015      |  | 2016       |  | 2017 |  | 2018 |  |  |

<sup>\*</sup> Visual Media Literacy changed to Viewing Media and Visual Artistic Literacy changed to Viewing Artistic in June 2016.

<sup>▼ ▲</sup> The school result may appear numerically the same as the district/province due to rounding. The arrow indicates a negligible difference.

<sup>\*</sup> Listening and Writing: Analytical Essay are new categories introduced in June 2016.