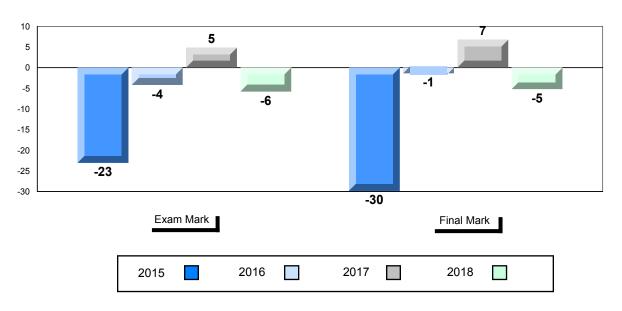

#### Difference from Provincial Mean, 2015-2018

School data with 5 or fewer students withheld for reasons of confidentiality.