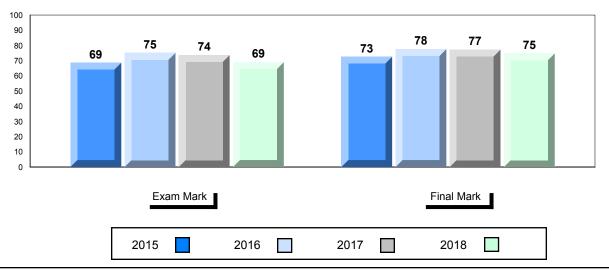

#### Average Mark, 2015-2018

School data with 5 or fewer students withheld for reasons of confidentiality.

2015 2016 2017 2018

<sup>\*</sup> Visual Media Literacy changed to Viewing Media and Visual Artistic Literacy changed to Viewing Artistic in June 2016.

<sup>▼ ▲</sup> The school result may appear numerically the same as the district/province due to rounding. The arrow indicates a negligible difference.

<sup>\*</sup> Listening and Writing: Analytical Essay are new categories introduced in June 2016.