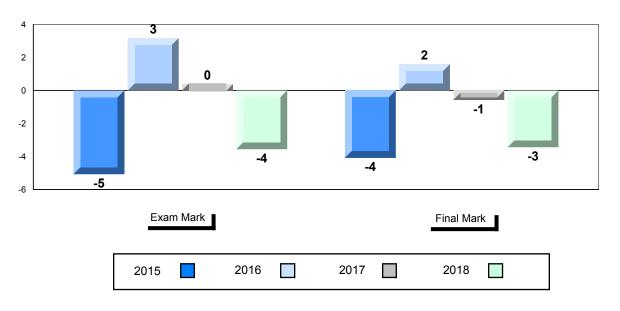

#### Difference from Provincial Mean, 2015-2018

School data with 5 or fewer students withheld for reasons of confidentiality.