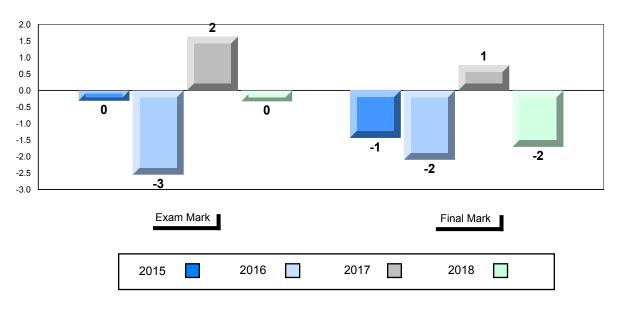

#### Difference from Provincial Mean, 2015-2018

School data with 5 or fewer students withheld for reasons of confidentiality.