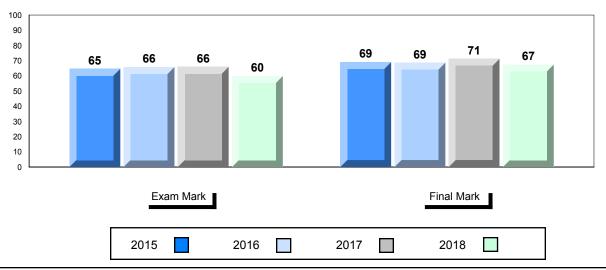

#### **Average Mark, 2015-2018**

| Exam Mark |  | Final Mark |  | k    |  |      |  |  |
|-----------|--|------------|--|------|--|------|--|--|
| 2015      |  | 2016       |  | 2017 |  | 2018 |  |  |

<sup>\*</sup> Visual Media Literacy changed to Viewing Media and Visual Artistic Literacy changed to Viewing Artistic in June 2016.

<sup>▼ ▲</sup> The school result may appear numerically the same as the district/province due to rounding. The arrow indicates a negligible difference.

<sup>\*</sup> Listening and Writing: Analytical Essay are new categories introduced in June 2016.