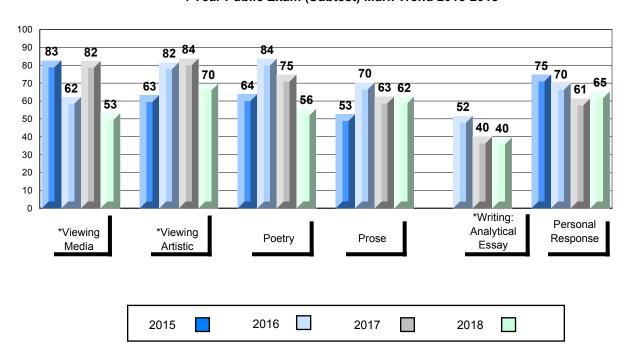

#### 4 Year Public Exam (Subtest) Mark Trend 2015-2018

<sup>\*</sup> Visual Media Literacy changed to Viewing Media and Visual Artistic Literacy changed to Viewing Artistic in June 2016.

<sup>▼ ▲</sup> The school result may appear numerically the same as the district/province due to rounding. The arrow indicates a negligible difference.

<sup>\*</sup> Listening and Writing: Analytical Essay are new categories introduced in June 2016.

Number of Students

English 3201

Subtest

Viewing

Viewing

**Artistic** 

Poetry

Prose

Writing

Personal

Response

Media

#007 - Amos Comenius Memorial School, Hopedale

2

School