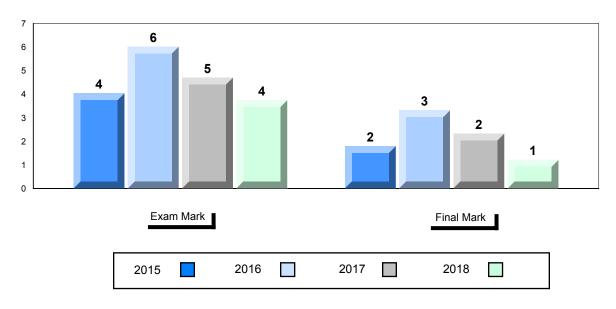

#### Difference from Provincial Mean, 2015-2018

School data with 5 or fewer students withheld for reasons of confidentiality.