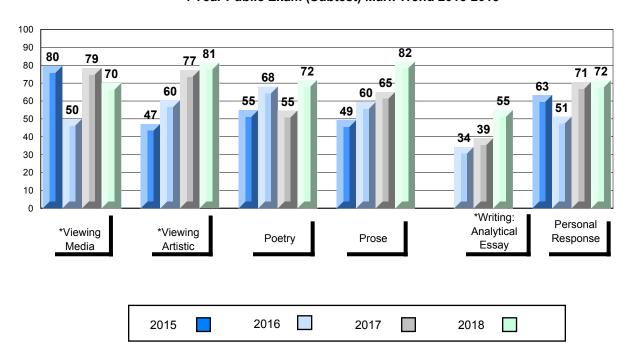

#### 4 Year Public Exam (Subtest) Mark Trend 2015-2018

<sup>\*</sup> Visual Media Literacy changed to Viewing Media and Visual Artistic Literacy changed to Viewing Artistic in June 2016.

<sup>▼ ▲</sup> The school result may appear numerically the same as the district/province due to rounding. The arrow indicates a negligible difference.

<sup>\*</sup> Listening and Writing: Analytical Essay are new categories introduced in June 2016.

Number of Students

English 3201

Subtest

Viewing

Viewing

**Artistic** 

Poetry

Prose

Writing

Personal

Response

Media

#007 - Amos Comenius Memorial School, Hopedale

2

School