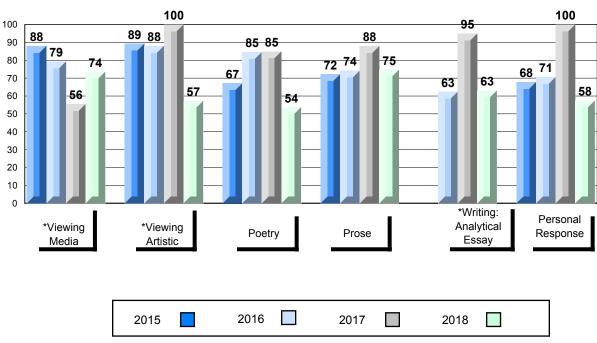

#### 4 Year Public Exam (Subtest) Mark Trend 2015-2018

<sup>\*</sup> Visual Media Literacy changed to Viewing Media and Visual Artistic Literacy changed to Viewing Artistic in June 2016.

<sup>▼ ▲</sup> The school result may appear numerically the same as the district/province due to rounding. The arrow indicates a negligible difference.

<sup>\*</sup> Listening and Writing: Analytical Essay are new categories introduced in June 2016.

Number of Students

English 3201

Subtest

Viewing

Viewing

**Artistic** 

Poetry