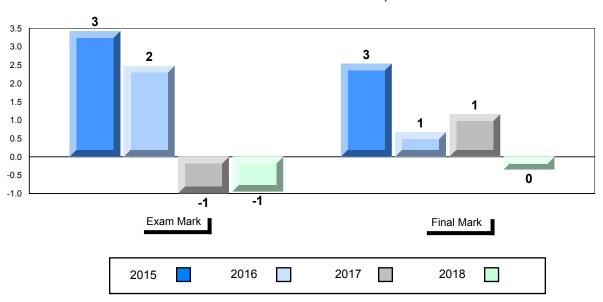

#### **Average Mark, 2015-2018**

| Exam Mark |  | Final Mark |  | k    |  |      |  |  |
|-----------|--|------------|--|------|--|------|--|--|
| 2015      |  | 2016       |  | 2017 |  | 2018 |  |  |

<sup>\*</sup> Visual Media Literacy changed to Viewing Media and Visual Artistic Literacy changed to Viewing Artistic in June 2016.

<sup>▼ ▲</sup> The school result may appear numerically the same as the district/province due to rounding. The arrow indicates a negligible difference.

<sup>\*</sup> Listening and Writing: Analytical Essay are new categories introduced in June 2016.