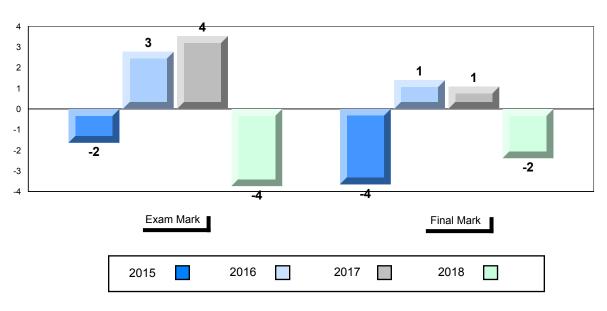

#### Difference from Provincial Mean, 2015-2018

School data with 5 or fewer students withheld for reasons of confidentiality.