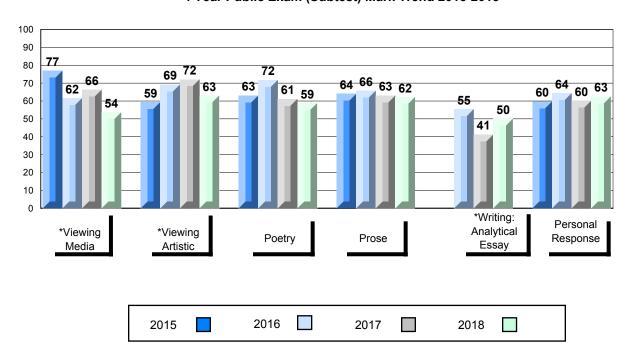

#### 4 Year Public Exam (Subtest) Mark Trend 2015-2018

<sup>\*</sup> Visual Media Literacy changed to Viewing Media and Visual Artistic Literacy changed to Viewing Artistic in June 2016.

<sup>▼ ▲</sup> The school result may appear numerically the same as the district/province due to rounding. The arrow indicates a negligible difference.