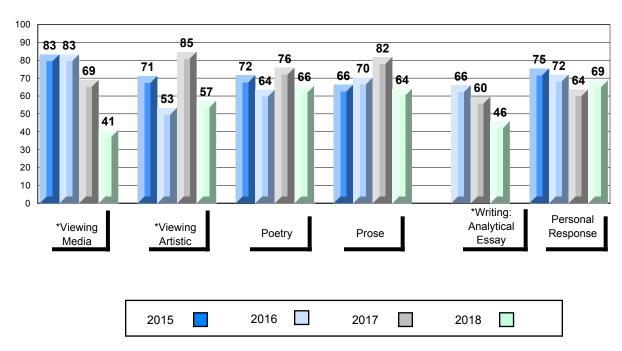

#### 4 Year Public Exam (Subtest) Mark Trend 2015-2018

<sup>\*</sup> Visual Media Literacy changed to Viewing Media and Visual Artistic Literacy changed to Viewing Artistic in June 2016.

<sup>▼ ▲</sup> The school result may appear numerically the same as the district/province due to rounding. The arrow indicates a negligible difference.

<sup>\*</sup> Listening and Writing: Analytical Essay are new categories introduced in June 2016.

#010 - Menihek High School, Labrador City

| Grades: | Q_12 |
|---------|------|
| Grades: | 8-12 |

| Number of Students | 61       |        |          |          |
|--------------------|----------|--------|----------|----------|
| Number of Students | 01       | Public | School   | School   |
|                    |          | Exam   | vs       | vs       |
|                    |          | Mark   | Region   | Province |
| English 3201       | School   | 61.9   | <b>A</b> | ▼        |
|                    | Region   | 58.1   |          |          |
|                    | Province | 62.8   |          |          |
|                    |          |        |          |          |
| <u>Subtest</u>     |          |        |          |          |
| <u></u>            |          |        |          |          |
| Viewing            | School   | 61.2   | <b>A</b> | ▼        |
| Media              | Region   | 58.9   |          |          |
|                    | Province | 61.8   |          |          |
| Viewing            | School   | 71.7   | <b>A</b> | <b>A</b> |
| Artistic           | Region   | 67.7   |          |          |
|                    | Province | 69.6   |          |          |
|                    | School   | 59.7   | <b>A</b> | ▼        |
| Poetry             | Region   | 59.2   |          |          |
|                    | Province | 62.1   |          |          |
| _                  | School   | 62.6   | <b>A</b> | ▼        |
| Prose              | Region   | 59.3   |          |          |
|                    | Province | 66.4   |          |          |
| Writing            | School   | 62.1   | <b>A</b> |          |
| Writing            | Region   | 52.0   | _        | _        |
|                    | Province | 55.2   |          |          |
| Personal           | School   | 58.0   | <b>A</b> | ▼        |
| Response           | Region   | 57.3   |          |          |
|                    | Province | 63.7   |          |          |
|                    |          |        |          |          |