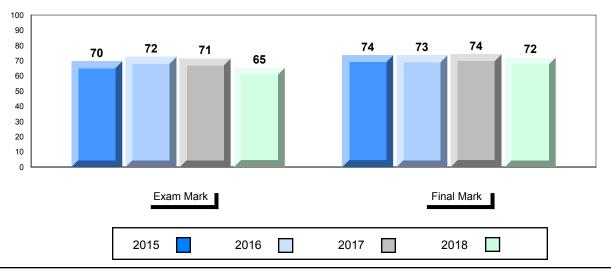

#### **Average Mark, 2015-2018**

| Exam Mark |  | Final Mark |  | k    |  |      |  |  |
|-----------|--|------------|--|------|--|------|--|--|
| 2015      |  | 2016       |  | 2017 |  | 2018 |  |  |

<sup>\*</sup> Visual Media Literacy changed to Viewing Media and Visual Artistic Literacy changed to Viewing Artistic in June 2016.

<sup>▼ ▲</sup> The school result may appear numerically the same as the district/province due to rounding. The arrow indicates a negligible difference.

<sup>\*</sup> Listening and Writing: Analytical Essay are new categories introduced in June 2016.