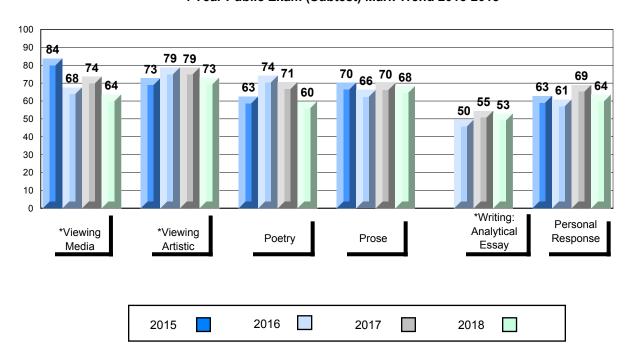

#### 4 Year Public Exam (Subtest) Mark Trend 2015-2018

<sup>\*</sup> Visual Media Literacy changed to Viewing Media and Visual Artistic Literacy changed to Viewing Artistic in June 2016.

<sup>▼ ▲</sup> The school result may appear numerically the same as the district/province due to rounding. The arrow indicates a negligible difference.