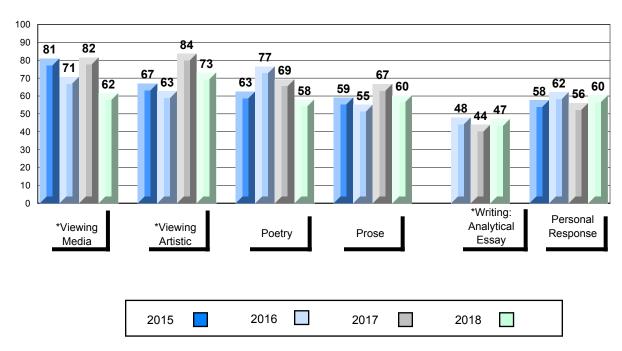

#### 4 Year Public Exam (Subtest) Mark Trend 2015-2018

<sup>\*</sup> Visual Media Literacy changed to Viewing Media and Visual Artistic Literacy changed to Viewing Artistic in June 2016.

<sup>▼ ▲</sup> The school result may appear numerically the same as the district/province due to rounding. The arrow indicates a negligible difference.