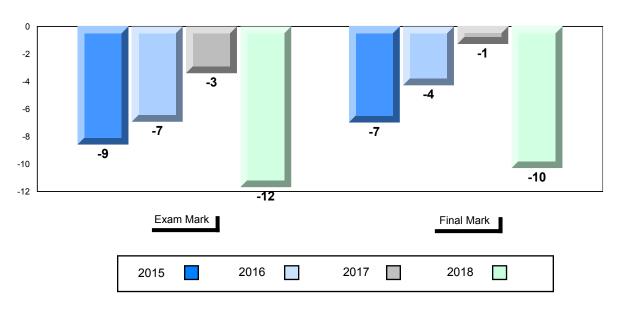

#### Difference from Provincial Mean, 2015-2018

School data with 5 or fewer students withheld for reasons of confidentiality.