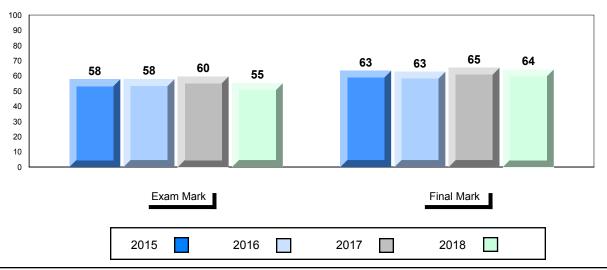

#### Average Mark, 2015-2018

School data with 5 or fewer students withheld for reasons of confidentiality.

2015 2016 2017 2018

<sup>\*</sup> Visual Media Literacy changed to Viewing Media and Visual Artistic Literacy changed to Viewing Artistic in June 2016.

<sup>▼ ▲</sup> The school result may appear numerically the same as the district/province due to rounding. The arrow indicates a negligible difference.

<sup>\*</sup> Listening and Writing: Analytical Essay are new categories introduced in June 2016.