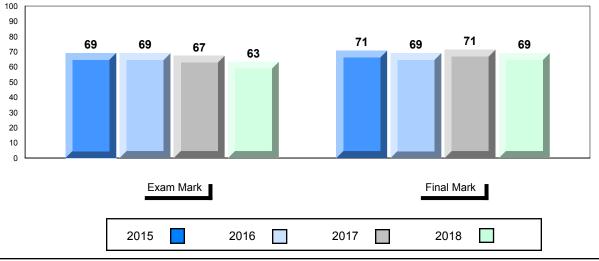

#### **Average Mark, 2015-2018**

| Exam Mark |  | Final Mark |  | k    |  |      |  |  |
|-----------|--|------------|--|------|--|------|--|--|
| 2015      |  | 2016       |  | 2017 |  | 2018 |  |  |

<sup>\*</sup> Visual Media Literacy changed to Viewing Media and Visual Artistic Literacy changed to Viewing Artistic in June 2016.