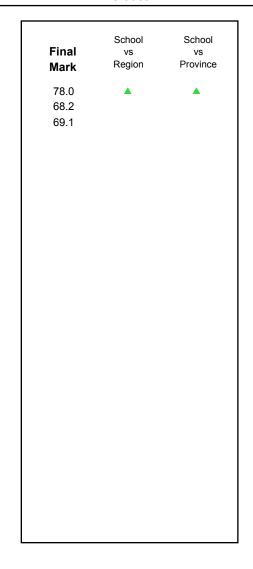

| Final<br>Mark        | School<br>vs<br>Region | School<br>vs<br>Province |
|----------------------|------------------------|--------------------------|
| 74.6<br>68.2<br>69.1 | <b>A</b>               | <b>A</b>                 |
|                      |                        |                          |
|                      |                        |                          |
|                      |                        |                          |
|                      |                        |                          |
|                      |                        |                          |
|                      |                        |                          |
|                      |                        |                          |
|                      |                        |                          |