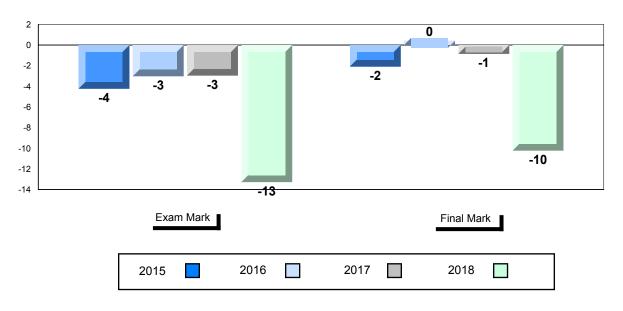

#### Difference from Provincial Mean, 2015-2018

School data with 5 or fewer students withheld for reasons of confidentiality.

<sup>▼ ▲</sup> The school result may appear numerically the same as the district/province due to rounding. The arrow indicates a negligible difference.

<sup>\*</sup> Listening and Writing: Analytical Essay are new categories introduced in June 2016.