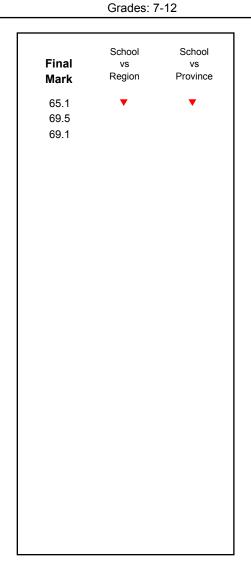

| Final<br>Mark        | School<br>vs<br>Region | School<br>vs<br>Province |
|----------------------|------------------------|--------------------------|
| 69.6<br>65.5<br>69.1 | <b>A</b>               | <b>A</b>                 |
|                      |                        |                          |
|                      |                        |                          |
|                      |                        |                          |
|                      |                        |                          |
|                      |                        |                          |
|                      |                        |                          |
|                      |                        |                          |
|                      |                        |                          |