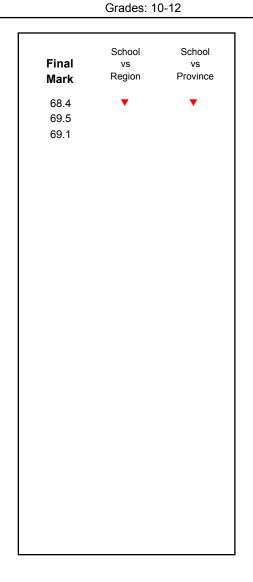

#002 - Henry Gordon Academy, Cartwright

Grades: K-12

#### Difference from Provincial Mean, 2015-2018

School data with 5 or fewer students withheld for reasons of confidentiality.