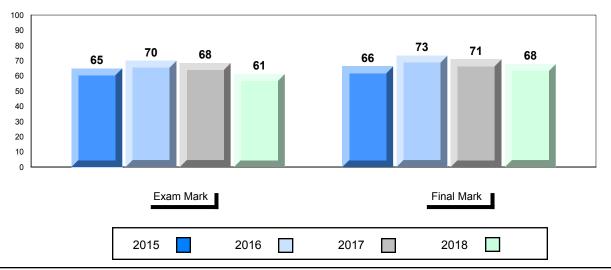

#### **Average Mark, 2015-2018**

<sup>\*</sup> Visual Media Literacy changed to Viewing Media and Visual Artistic Literacy changed to Viewing Artistic in June 2016.

<sup>▼ ▲</sup> The school result may appear numerically the same as the district/province due to rounding. The arrow indicates a negligible difference.