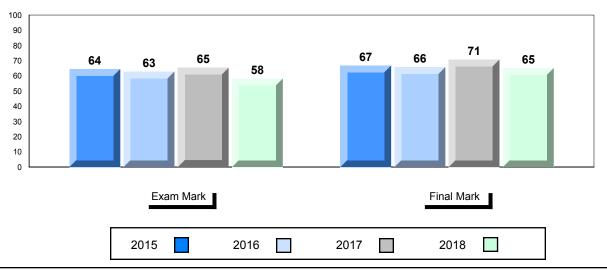

#### **Average Mark, 2015-2018**

<sup>\*</sup> Visual Media Literacy changed to Viewing Media and Visual Artistic Literacy changed to Viewing Artistic in June 2016.

<sup>▼ ▲</sup> The school result may appear numerically the same as the district/province due to rounding. The arrow indicates a negligible difference.