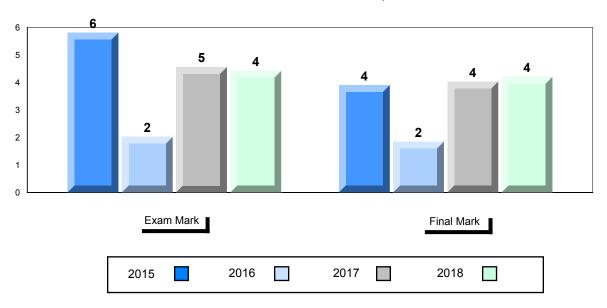

#### **Average Mark, 2015-2018**

| Exam Mark |  | Final Mark |  | k    |  |      |  |  |
|-----------|--|------------|--|------|--|------|--|--|
| 2015      |  | 2016       |  | 2017 |  | 2018 |  |  |

<sup>\*</sup> Visual Media Literacy changed to Viewing Media and Visual Artistic Literacy changed to Viewing Artistic in June 2016.

<sup>▼ ▲</sup> The school result may appear numerically the same as the district/province due to rounding. The arrow indicates a negligible difference.

<sup>\*</sup> Listening and Writing: Analytical Essay are new categories introduced in June 2016.