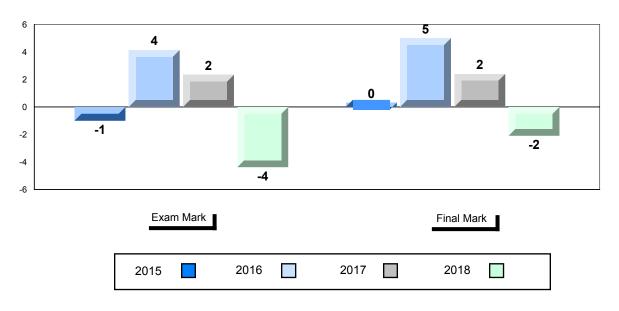

#### Difference from Provincial Mean, 2015-2018

School data with 5 or fewer students withheld for reasons of confidentiality.