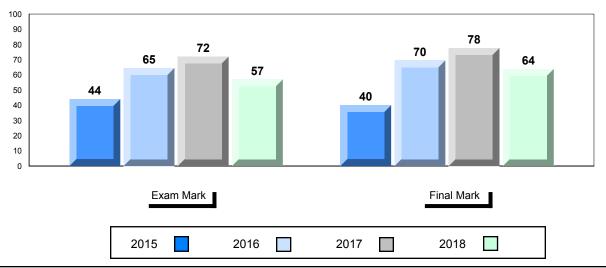

#### **Average Mark, 2015-2018**

| Exam Mark |  | Final Mark |  | k    |  |      |  |  |
|-----------|--|------------|--|------|--|------|--|--|
| 2015      |  | 2016       |  | 2017 |  | 2018 |  |  |

<sup>\*</sup> Visual Media Literacy changed to Viewing Media and Visual Artistic Literacy changed to Viewing Artistic in June 2016.

<sup>▼ ▲</sup> The school result may appear numerically the same as the district/province due to rounding. The arrow indicates a negligible difference.

<sup>\*</sup> Listening and Writing: Analytical Essay are new categories introduced in June 2016.