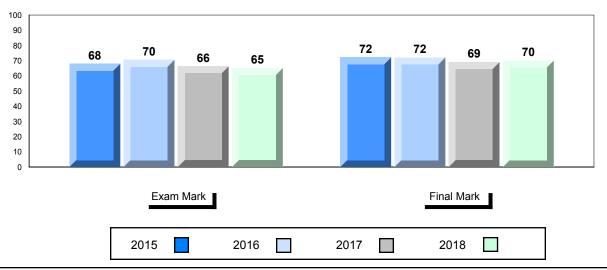

#### Average Mark, 2015-2018

School data with 5 or fewer students withheld for reasons of confidentiality.

2015 2016 2017 2018

<sup>\*</sup> Visual Media Literacy changed to Viewing Media and Visual Artistic Literacy changed to Viewing Artistic in June 2016.

<sup>▼ ▲</sup> The school result may appear numerically the same as the district/province due to rounding. The arrow indicates a negligible difference.

<sup>\*</sup> Listening and Writing: Analytical Essay are new categories introduced in June 2016.