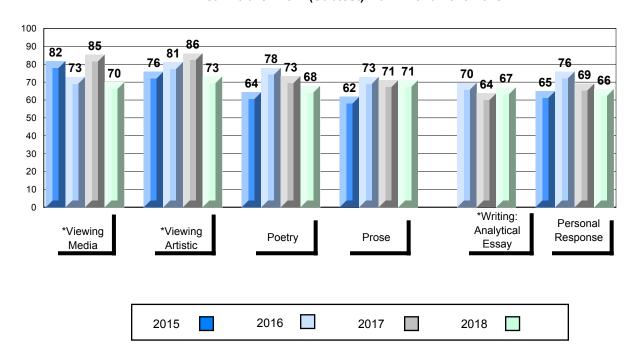

#### 4 Year Public Exam (Subtest) Mark Trend 2015-2018

<sup>\*</sup> Visual Media Literacy changed to Viewing Media and Visual Artistic Literacy changed to Viewing Artistic in June 2016.

<sup>▼ ▲</sup> The school result may appear numerically the same as the district/province due to rounding. The arrow indicates a negligible difference.

<sup>\*</sup> Listening and Writing: Analytical Essay are new categories introduced in June 2016.

Number of Students

English 3201

Subtest

Viewing

Viewing

**Artistic** 

Poetry