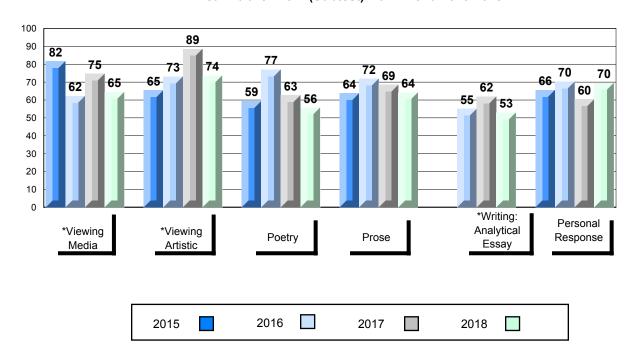

#### 4 Year Public Exam (Subtest) Mark Trend 2015-2018

<sup>\*</sup> Visual Media Literacy changed to Viewing Media and Visual Artistic Literacy changed to Viewing Artistic in June 2016.

<sup>▼ ▲</sup> The school result may appear numerically the same as the district/province due to rounding. The arrow indicates a negligible difference.

#### **Average Mark, 2015-2018**

| Exam Mark |  | Final Mark |  | k    |  |      |  |  |
|-----------|--|------------|--|------|--|------|--|--|
| 2015      |  | 2016       |  | 2017 |  | 2018 |  |  |

<sup>\*</sup> Visual Media Literacy changed to Viewing Media and Visual Artistic Literacy changed to Viewing Artistic in June 2016.