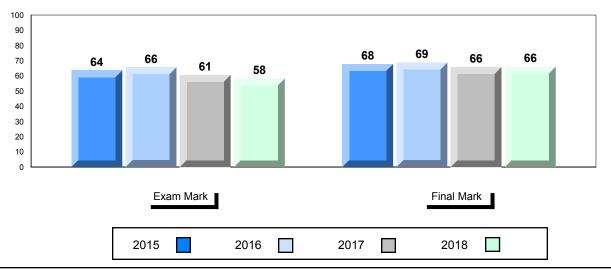

#### Average Mark, 2015-2018

School data with 5 or fewer students withheld for reasons of confidentiality.

2015 2016 2017 2018

<sup>\*</sup> Visual Media Literacy changed to Viewing Media and Visual Artistic Literacy changed to Viewing Artistic in June 2016.

#### **Average Mark, 2015-2018**

| Exam Mark |  | Final Mark |  | k    |  |      |  |  |
|-----------|--|------------|--|------|--|------|--|--|
| 2015      |  | 2016       |  | 2017 |  | 2018 |  |  |

<sup>\*</sup> Visual Media Literacy changed to Viewing Media and Visual Artistic Literacy changed to Viewing Artistic in June 2016.

<sup>▼ ▲</sup> The school result may appear numerically the same as the district/province due to rounding. The arrow indicates a negligible difference.

<sup>\*</sup> Listening and Writing: Analytical Essay are new categories introduced in June 2016.