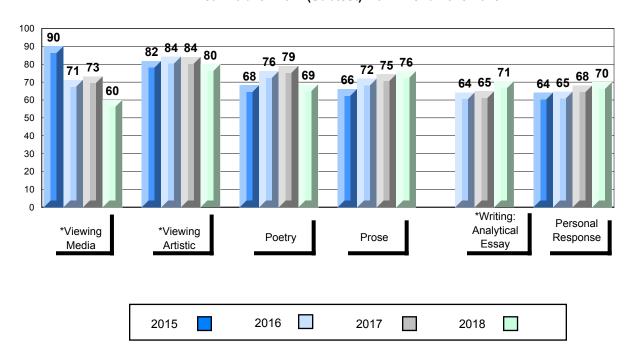

#### 4 Year Public Exam (Subtest) Mark Trend 2015-2018

<sup>\*</sup> Visual Media Literacy changed to Viewing Media and Visual Artistic Literacy changed to Viewing Artistic in June 2016.

<sup>▼ ▲</sup> The school result may appear numerically the same as the district/province due to rounding. The arrow indicates a negligible difference.

<sup>\*</sup> Listening and Writing: Analytical Essay are new categories introduced in June 2016.

Number of Students

English 3201

Subtest

Viewing

Viewing

**Artistic** 

Poetry