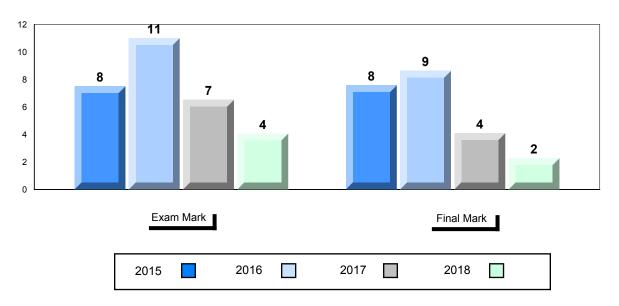

#### 4 Year Public Exam (Subtest) Mark Trend 2015-2018

<sup>\*</sup> Visual Media Literacy changed to Viewing Media and Visual Artistic Literacy changed to Viewing Artistic in June 2016.

<sup>▼ ▲</sup> The school result may appear numerically the same as the district/province due to rounding. The arrow indicates a negligible difference.

<sup>\*</sup> Listening and Writing: Analytical Essay are new categories introduced in June 2016.

#010 - Menihek High School, Labrador City

| Grades: | Q_12 |
|---------|------|
| Grades: | 8-12 |

| Number of Students | 61       |        |          |          |
|--------------------|----------|--------|----------|----------|
| Number of Students | 01       | Public | School   | School   |
|                    |          | Exam   | vs       | vs       |
|                    |          | Mark   | Region   | Province |
| English 3201       | School   | 61.9   | <b>A</b> | ▼        |
|                    | Region   | 58.1   |          |          |
|                    | Province | 62.8   |          |          |
|                    |          |        |          |          |
| <u>Subtest</u>     |          |        |          |          |
| <u></u>            |          |        |          |          |
| Viewing            | School   | 61.2   | <b>A</b> | ▼        |
| Media              | Region   | 58.9   |          |          |
|                    | Province | 61.8   |          |          |
| Viewing            | School   | 71.7   | <b>A</b> | <b>A</b> |
| Artistic           | Region   | 67.7   |          |          |
|                    | Province | 69.6   |          |          |
|                    | School   | 59.7   | <b>A</b> | ▼        |
| Poetry             | Region   | 59.2   |          |          |
|                    | Province | 62.1   |          |          |
| _                  | School   | 62.6   | <b>A</b> | ▼        |
| Prose              | Region   | 59.3   |          |          |
|                    | Province | 66.4   |          |          |
| Writing            | School   | 62.1   | <b>A</b> |          |
| Writing            | Region   | 52.0   | _        | _        |
|                    | Province | 55.2   |          |          |
| Personal           | School   | 58.0   | <b>A</b> | ▼        |
| Response           | Region   | 57.3   |          |          |
|                    | Province | 63.7   |          |          |
|                    |          |        |          |          |