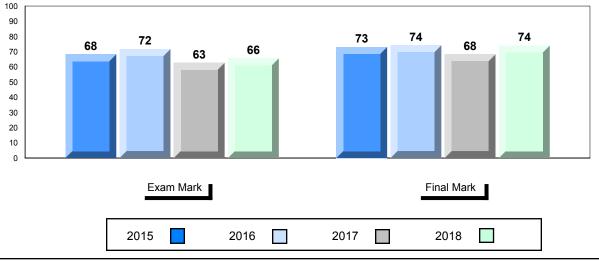

#### **Average Mark, 2015-2018**

| Exam Mark |  | Final Mark |  | k    |  |      |  |  |
|-----------|--|------------|--|------|--|------|--|--|
| 2015      |  | 2016       |  | 2017 |  | 2018 |  |  |

<sup>\*</sup> Visual Media Literacy changed to Viewing Media and Visual Artistic Literacy changed to Viewing Artistic in June 2016.