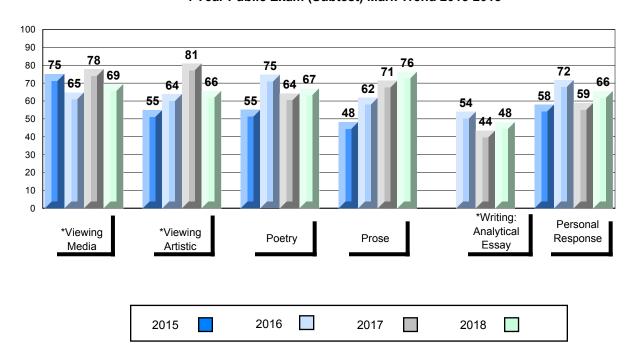

#### 4 Year Public Exam (Subtest) Mark Trend 2015-2018

<sup>\*</sup> Visual Media Literacy changed to Viewing Media and Visual Artistic Literacy changed to Viewing Artistic in June 2016.

<sup>▼ ▲</sup> The school result may appear numerically the same as the district/province due to rounding. The arrow indicates a negligible difference.

<sup>\*</sup> Listening and Writing: Analytical Essay are new categories introduced in June 2016.

Number of Students

English 3201

Subtest

Viewing

Viewing

**Artistic** 

Poetry