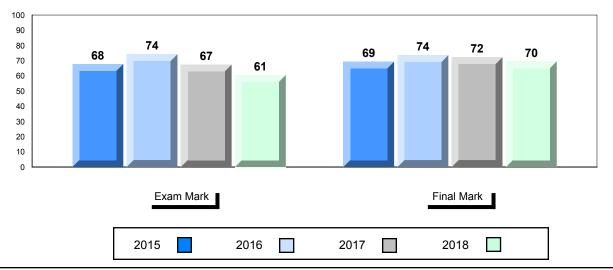

#### **Average Mark, 2015-2018**

| Exam Mark |  | Final Mark |  | k    |  |      |  |  |
|-----------|--|------------|--|------|--|------|--|--|
| 2015      |  | 2016       |  | 2017 |  | 2018 |  |  |

<sup>\*</sup> Visual Media Literacy changed to Viewing Media and Visual Artistic Literacy changed to Viewing Artistic in June 2016.

<sup>▼ ▲</sup> The school result may appear numerically the same as the district/province due to rounding. The arrow indicates a negligible difference.

<sup>\*</sup> Listening and Writing: Analytical Essay are new categories introduced in June 2016.