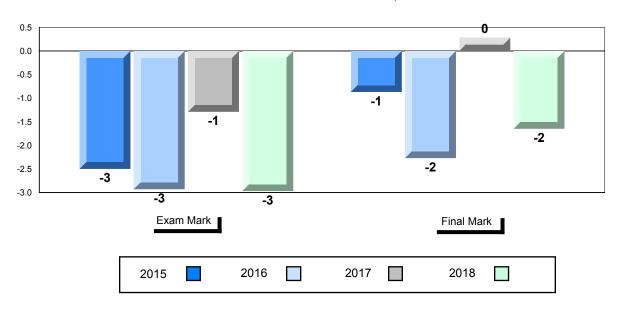

#### Difference from Provincial Mean, 2015-2018

School data with 5 or fewer students withheld for reasons of confidentiality.