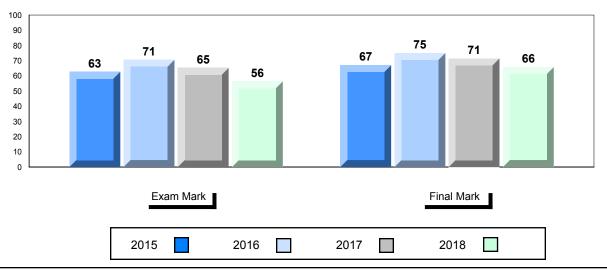

<sup>\*</sup> Listening and Writing: Analytical Essay are new categories introduced in June 2016.

#010 - Menihek High School, Labrador City

| Grades: | Q_12 |
|---------|------|
| Grades: | 8-12 |

| Number of Students | 61       |        |          |          |
|--------------------|----------|--------|----------|----------|
| Number of Students | 01       | Public | School   | School   |
|                    |          | Exam   | vs       | vs       |
|                    |          | Mark   | Region   | Province |
| English 3201       | School   | 61.9   | <b>A</b> | ▼        |
|                    | Region   | 58.1   |          |          |
|                    | Province | 62.8   |          |          |
|                    |          |        |          |          |
| <u>Subtest</u>     |          |        |          |          |
| <u></u>            |          |        |          |          |
| Viewing            | School   | 61.2   | <b>A</b> | ▼        |
| Media              | Region   | 58.9   |          |          |
|                    | Province | 61.8   |          |          |
| Viewing            | School   | 71.7   | <b>A</b> | <b>A</b> |
| Artistic           | Region   | 67.7   |          |          |
|                    | Province | 69.6   |          |          |
|                    | School   | 59.7   | <b>A</b> | ▼        |
| Poetry             | Region   | 59.2   |          |          |
|                    | Province | 62.1   |          |          |
| _                  | School   | 62.6   | <b>A</b> | ▼        |
| Prose              | Region   | 59.3   |          |          |
|                    | Province | 66.4   |          |          |
| Writing            | School   | 62.1   | <b>A</b> |          |
| Writing            | Region   | 52.0   | _        | _        |
|                    | Province | 55.2   |          |          |
| Personal           | School   | 58.0   | <b>A</b> | ▼        |
| Response           | Region   | 57.3   |          |          |
|                    | Province | 63.7   |          |          |
|                    |          |        |          |          |

| Final<br>Mark        | School<br>vs<br>Region | School<br>vs<br>Province |
|----------------------|------------------------|--------------------------|
| 69.6<br>65.5<br>69.1 | <b>A</b>               | <b>A</b>                 |
|                      |                        |                          |
|                      |                        |                          |
|                      |                        |                          |
|                      |                        |                          |
|                      |                        |                          |
|                      |                        |                          |
|                      |                        |                          |
|                      |                        |                          |