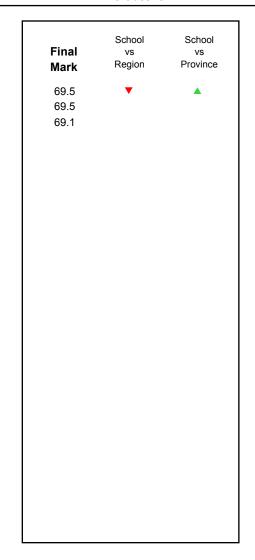

<sup>\*</sup> Listening and Writing: Analytical Essay are new categories introduced in June 2016.

#010 - Menihek High School, Labrador City

| Grades: | Q_12 |
|---------|------|
| Grades: | 8-12 |

| Number of Students | 61       |        |          |          |
|--------------------|----------|--------|----------|----------|
| Number of Students | 01       | Public | School   | School   |
|                    |          | Exam   | vs       | vs       |
|                    |          | Mark   | Region   | Province |
| English 3201       | School   | 61.9   | <b>A</b> | ▼        |
|                    | Region   | 58.1   |          |          |
|                    | Province | 62.8   |          |          |
|                    |          |        |          |          |
| <u>Subtest</u>     |          |        |          |          |
| <u></u>            |          |        |          |          |
| Viewing            | School   | 61.2   | <b>A</b> | ▼        |
| Media              | Region   | 58.9   |          |          |
|                    | Province | 61.8   |          |          |
| Viewing            | School   | 71.7   | <b>A</b> | <b>A</b> |
| Artistic           | Region   | 67.7   |          |          |
|                    | Province | 69.6   |          |          |
|                    | School   | 59.7   | <b>A</b> | ▼        |
| Poetry             | Region   | 59.2   |          |          |
|                    | Province | 62.1   |          |          |
| _                  | School   | 62.6   | <b>A</b> | ▼        |
| Prose              | Region   | 59.3   |          |          |
|                    | Province | 66.4   |          |          |
| Writing            | School   | 62.1   | <b>A</b> |          |
| Writing            | Region   | 52.0   | _        | _        |
|                    | Province | 55.2   |          |          |
| Personal           | School   | 58.0   | <b>A</b> | ▼        |
| Response           | Region   | 57.3   |          |          |
|                    | Province | 63.7   |          |          |
|                    |          |        |          |          |

| Final<br>Mark        | School<br>vs<br>Region | School<br>vs<br>Province |
|----------------------|------------------------|--------------------------|
| 69.6<br>65.5<br>69.1 | <b>A</b>               | <b>A</b>                 |
|                      |                        |                          |
|                      |                        |                          |
|                      |                        |                          |
|                      |                        |                          |
|                      |                        |                          |
|                      |                        |                          |
|                      |                        |                          |
|                      |                        |                          |