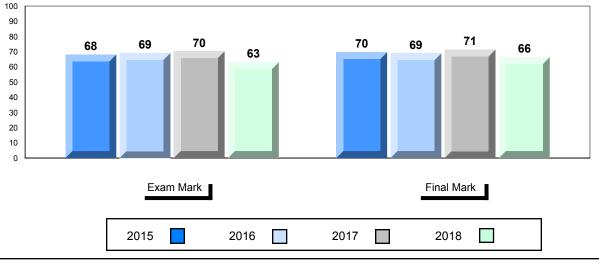

#### **Average Mark, 2015-2018**

| Exam Mark |  | Final Mark |  | k    |  |      |  |  |
|-----------|--|------------|--|------|--|------|--|--|
| 2015      |  | 2016       |  | 2017 |  | 2018 |  |  |

<sup>\*</sup> Visual Media Literacy changed to Viewing Media and Visual Artistic Literacy changed to Viewing Artistic in June 2016.

<sup>▼ ▲</sup> The school result may appear numerically the same as the district/province due to rounding. The arrow indicates a negligible difference.

<sup>\*</sup> Listening and Writing: Analytical Essay are new categories introduced in June 2016.