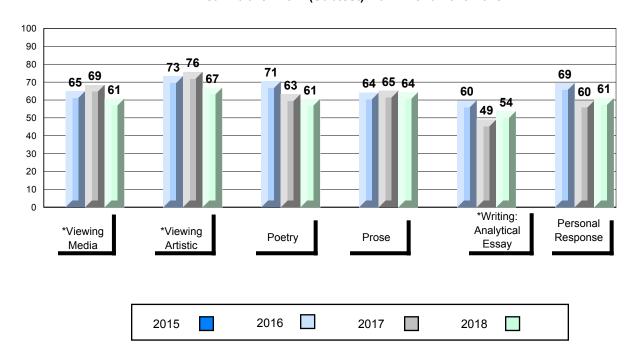

#### 4 Year Public Exam (Subtest) Mark Trend 2015-2018

<sup>\*</sup> Visual Media Literacy changed to Viewing Media and Visual Artistic Literacy changed to Viewing Artistic in June 2016.

<sup>▼ ▲</sup> The school result may appear numerically the same as the district/province due to rounding. The arrow indicates a negligible difference.

<sup>\*</sup> Listening and Writing: Analytical Essay are new categories introduced in June 2016.

Number of Students

English 3201

Subtest

Viewing

Viewing

**Artistic** 

Poetry

Prose

Writing

Personal

Response

Media

#007 - Amos Comenius Memorial School, Hopedale

2

School