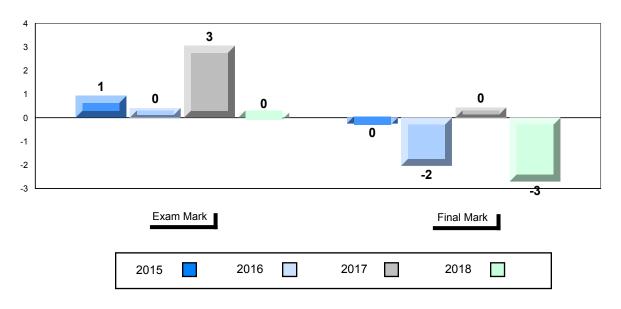

#### Difference from Provincial Mean, 2015-2018

School data with 5 or fewer students withheld for reasons of confidentiality.