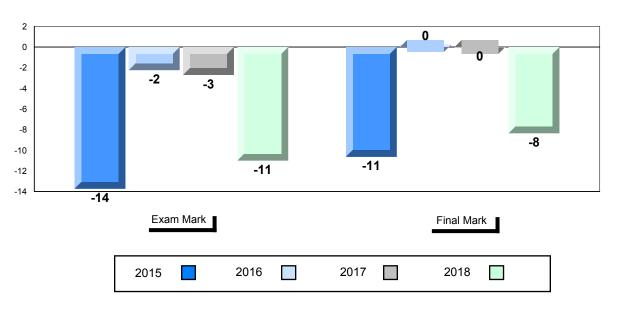

#### Difference from Provincial Mean, 2015-2018

School data with 5 or fewer students withheld for reasons of confidentiality.