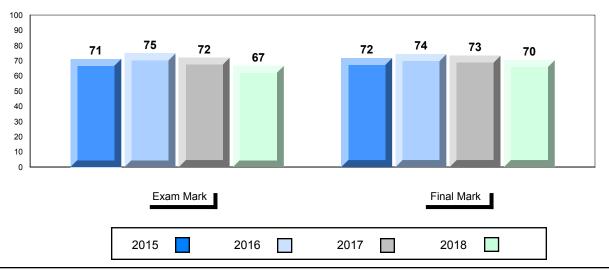

#### **Average Mark, 2015-2018**

| Exam Mark |  | Final Mark |  | k    |  |      |  |  |
|-----------|--|------------|--|------|--|------|--|--|
| 2015      |  | 2016       |  | 2017 |  | 2018 |  |  |

<sup>\*</sup> Visual Media Literacy changed to Viewing Media and Visual Artistic Literacy changed to Viewing Artistic in June 2016.