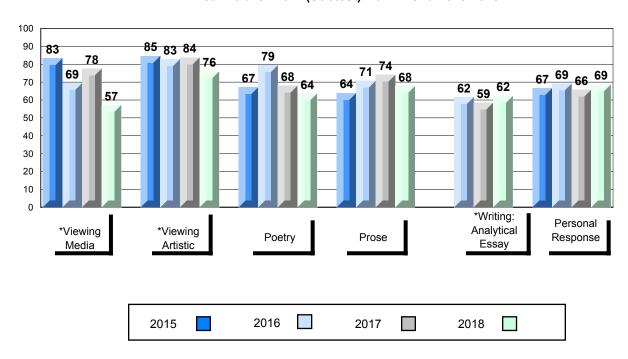

#### 4 Year Public Exam (Subtest) Mark Trend 2015-2018

<sup>\*</sup> Visual Media Literacy changed to Viewing Media and Visual Artistic Literacy changed to Viewing Artistic in June 2016.

<sup>▼ ▲</sup> The school result may appear numerically the same as the district/province due to rounding. The arrow indicates a negligible difference.

<sup>\*</sup> Listening and Writing: Analytical Essay are new categories introduced in June 2016.

Number of Students

English 3201

Subtest

Viewing

Viewing

**Artistic** 

Poetry