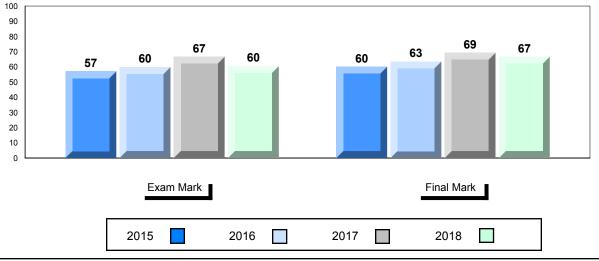

#### **Average Mark, 2015-2018**

| Exam Mark |  | Final Mark |  | k    |  |      |  |  |
|-----------|--|------------|--|------|--|------|--|--|
| 2015      |  | 2016       |  | 2017 |  | 2018 |  |  |

<sup>\*</sup> Visual Media Literacy changed to Viewing Media and Visual Artistic Literacy changed to Viewing Artistic in June 2016.

<sup>▼ ▲</sup> The school result may appear numerically the same as the district/province due to rounding. The arrow indicates a negligible difference.

<sup>\*</sup> Listening and Writing: Analytical Essay are new categories introduced in June 2016.