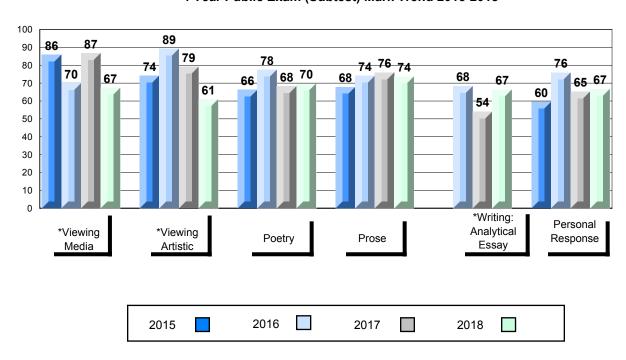

#### 4 Year Public Exam (Subtest) Mark Trend 2015-2018

<sup>\*</sup> Visual Media Literacy changed to Viewing Media and Visual Artistic Literacy changed to Viewing Artistic in June 2016.

<sup>▼ ▲</sup> The school result may appear numerically the same as the district/province due to rounding. The arrow indicates a negligible difference.