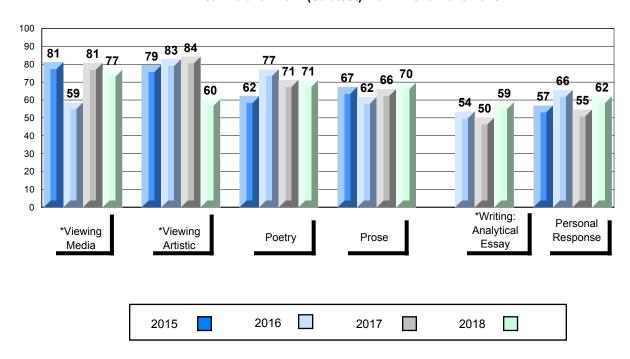

#### 4 Year Public Exam (Subtest) Mark Trend 2015-2018

<sup>\*</sup> Visual Media Literacy changed to Viewing Media and Visual Artistic Literacy changed to Viewing Artistic in June 2016.

<sup>▼ ▲</sup> The school result may appear numerically the same as the district/province due to rounding. The arrow indicates a negligible difference.