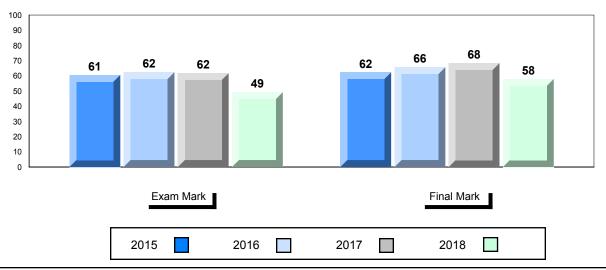

#### **Average Mark, 2015-2018**

| Exam Mark |  | Final Mark |  | k    |  |      |  |  |
|-----------|--|------------|--|------|--|------|--|--|
| 2015      |  | 2016       |  | 2017 |  | 2018 |  |  |

<sup>\*</sup> Visual Media Literacy changed to Viewing Media and Visual Artistic Literacy changed to Viewing Artistic in June 2016.

<sup>▼ ▲</sup> The school result may appear numerically the same as the district/province due to rounding. The arrow indicates a negligible difference.

<sup>\*</sup> Listening and Writing: Analytical Essay are new categories introduced in June 2016.