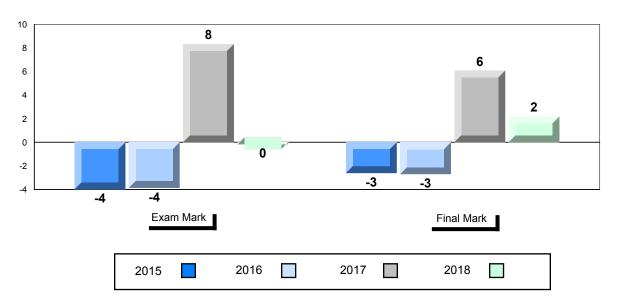

#### Difference from Provincial Mean, 2015-2018

School data with 5 or fewer students withheld for reasons of confidentiality.