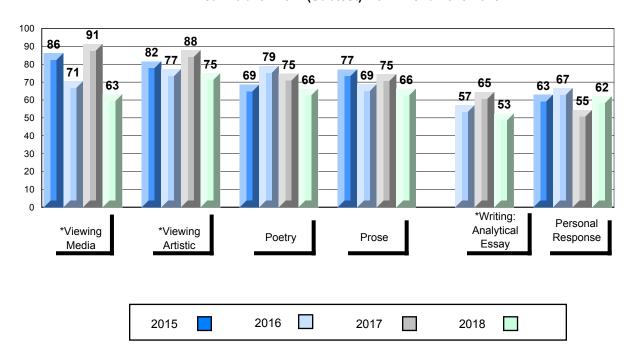

#### 4 Year Public Exam (Subtest) Mark Trend 2015-2018

<sup>\*</sup> Visual Media Literacy changed to Viewing Media and Visual Artistic Literacy changed to Viewing Artistic in June 2016.

<sup>▼ ▲</sup> The school result may appear numerically the same as the district/province due to rounding. The arrow indicates a negligible difference.