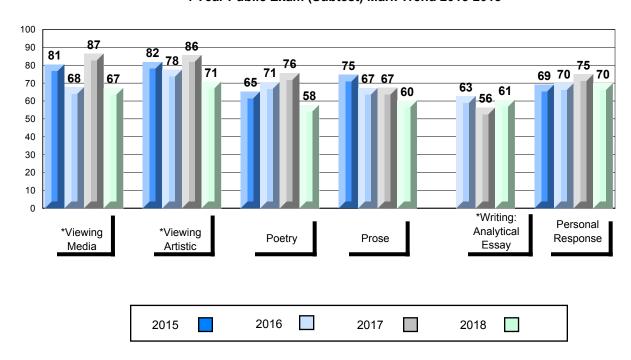

#### 4 Year Public Exam (Subtest) Mark Trend 2015-2018

<sup>\*</sup> Visual Media Literacy changed to Viewing Media and Visual Artistic Literacy changed to Viewing Artistic in June 2016.

<sup>▼ ▲</sup> The school result may appear numerically the same as the district/province due to rounding. The arrow indicates a negligible difference.