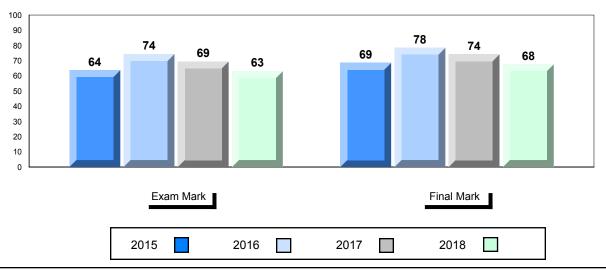

#### **Average Mark, 2015-2018**

| Exam Mark |  | Final Mark |  | k    |  |      |  |  |
|-----------|--|------------|--|------|--|------|--|--|
| 2015      |  | 2016       |  | 2017 |  | 2018 |  |  |

<sup>\*</sup> Visual Media Literacy changed to Viewing Media and Visual Artistic Literacy changed to Viewing Artistic in June 2016.

<sup>▼ ▲</sup> The school result may appear numerically the same as the district/province due to rounding. The arrow indicates a negligible difference.

<sup>\*</sup> Listening and Writing: Analytical Essay are new categories introduced in June 2016.