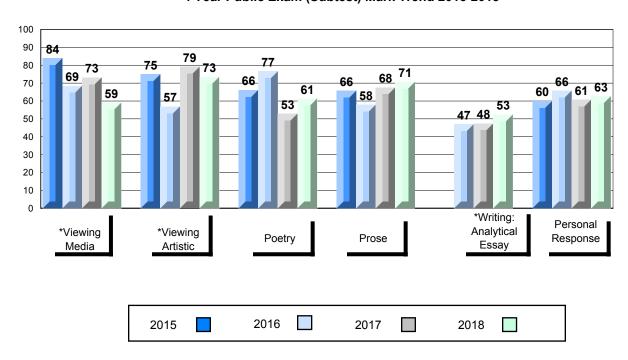

#### 4 Year Public Exam (Subtest) Mark Trend 2015-2018

<sup>\*</sup> Visual Media Literacy changed to Viewing Media and Visual Artistic Literacy changed to Viewing Artistic in June 2016.

<sup>▼ ▲</sup> The school result may appear numerically the same as the district/province due to rounding. The arrow indicates a negligible difference.