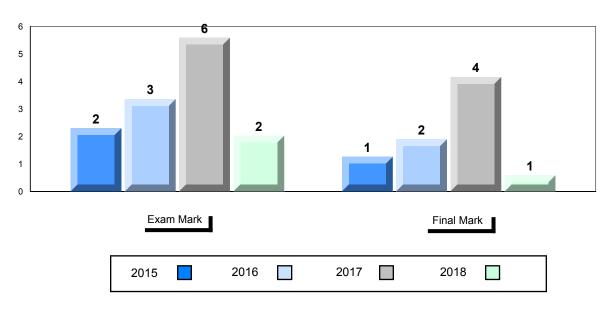

#### Difference from Provincial Mean, 2015-2018

School data with 5 or fewer students withheld for reasons of confidentiality.