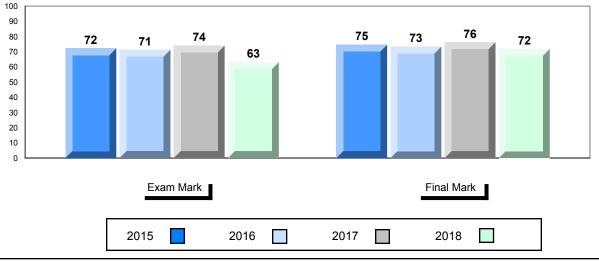

#### **Average Mark, 2015-2018**

| Exam Mark |  | Final Mark |  | k    |  |      |  |  |
|-----------|--|------------|--|------|--|------|--|--|
| 2015      |  | 2016       |  | 2017 |  | 2018 |  |  |

<sup>\*</sup> Visual Media Literacy changed to Viewing Media and Visual Artistic Literacy changed to Viewing Artistic in June 2016.

<sup>▼ ▲</sup> The school result may appear numerically the same as the district/province due to rounding. The arrow indicates a negligible difference.

<sup>\*</sup> Listening and Writing: Analytical Essay are new categories introduced in June 2016.