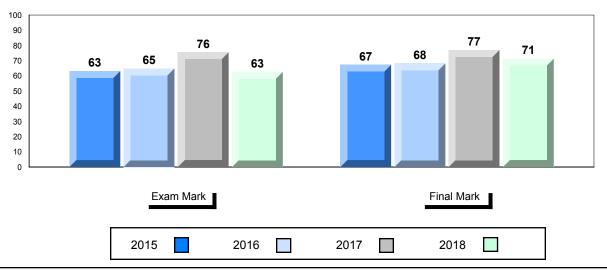

#### Average Mark, 2015-2018

School data with 5 or fewer students withheld for reasons of confidentiality.

2015 2016 2017 2018

<sup>\*</sup> Visual Media Literacy changed to Viewing Media and Visual Artistic Literacy changed to Viewing Artistic in June 2016.

<sup>▼ ▲</sup> The school result may appear numerically the same as the district/province due to rounding. The arrow indicates a negligible difference.

<sup>\*</sup> Listening and Writing: Analytical Essay are new categories introduced in June 2016.