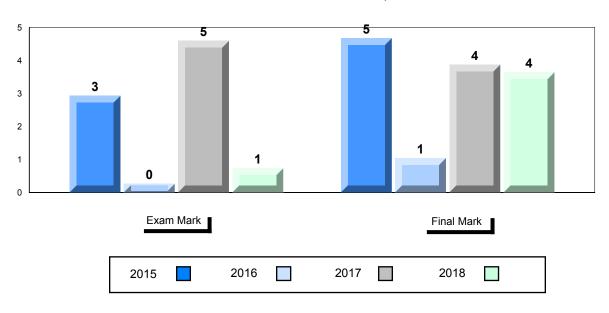

<sup>▼ ▲</sup> The school result may appear numerically the same as the district/province due to rounding. The arrow indicates a negligible difference.

<sup>\*</sup> Listening and Writing: Analytical Essay are new categories introduced in June 2016.