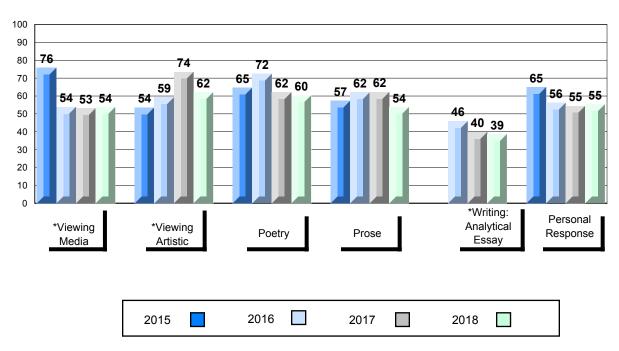

#### 4 Year Public Exam (Subtest) Mark Trend 2015-2018

<sup>\*</sup> Visual Media Literacy changed to Viewing Media and Visual Artistic Literacy changed to Viewing Artistic in June 2016.

<sup>▼ ▲</sup> The school result may appear numerically the same as the district/province due to rounding. The arrow indicates a negligible difference.

<sup>\*</sup> Listening and Writing: Analytical Essay are new categories introduced in June 2016.

Grades: K-12

School

vs

Province

School

vs

Region