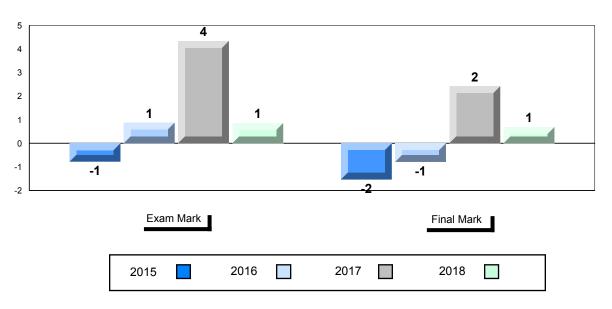

#### Difference from Provincial Mean, 2015-2018

School data with 5 or fewer students withheld for reasons of confidentiality.