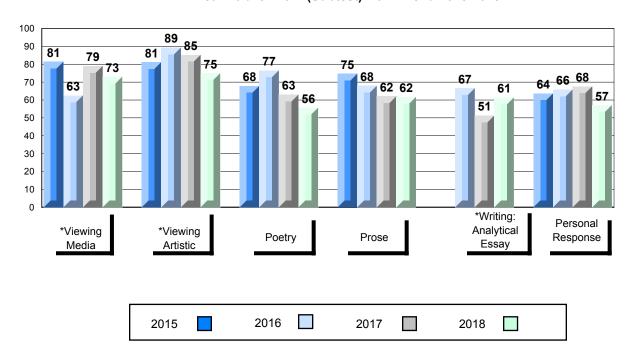

#### 4 Year Public Exam (Subtest) Mark Trend 2015-2018

<sup>\*</sup> Visual Media Literacy changed to Viewing Media and Visual Artistic Literacy changed to Viewing Artistic in June 2016.

<sup>▼ ▲</sup> The school result may appear numerically the same as the district/province due to rounding. The arrow indicates a negligible difference.

<sup>\*</sup> Listening and Writing: Analytical Essay are new categories introduced in June 2016.

Number of Students

English 3201

Subtest

Viewing

Viewing

**Artistic** 

Poetry