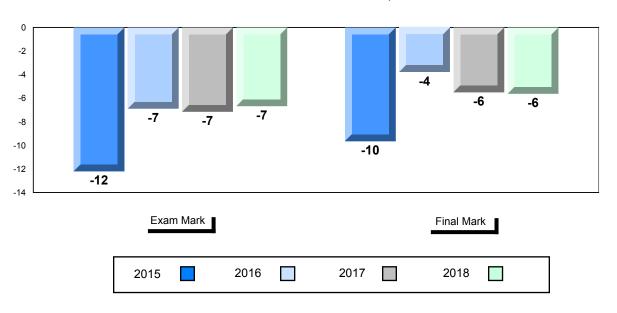

#### Difference from Provincial Mean, 2015-2018

School data with 5 or fewer students withheld for reasons of confidentiality.