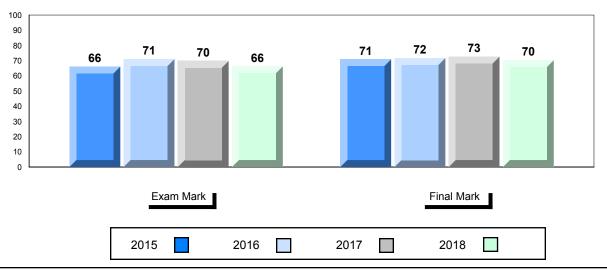

#### **Average Mark, 2015-2018**

| Exam Mark |  | Final Mark |  | k    |  |      |  |  |
|-----------|--|------------|--|------|--|------|--|--|
| 2015      |  | 2016       |  | 2017 |  | 2018 |  |  |

<sup>\*</sup> Visual Media Literacy changed to Viewing Media and Visual Artistic Literacy changed to Viewing Artistic in June 2016.