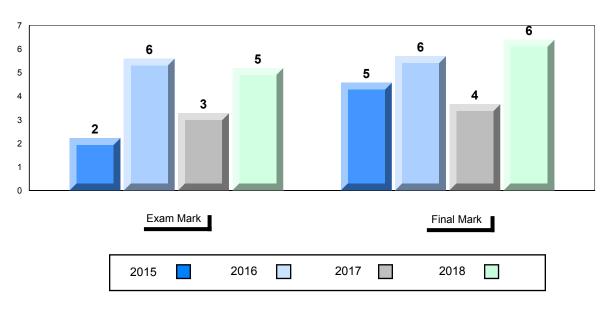

#### **Average Mark, 2015-2018**

| Exam Mark |  | Final Mark |  | k    |  |      |  |  |
|-----------|--|------------|--|------|--|------|--|--|
| 2015      |  | 2016       |  | 2017 |  | 2018 |  |  |

<sup>\*</sup> Visual Media Literacy changed to Viewing Media and Visual Artistic Literacy changed to Viewing Artistic in June 2016.