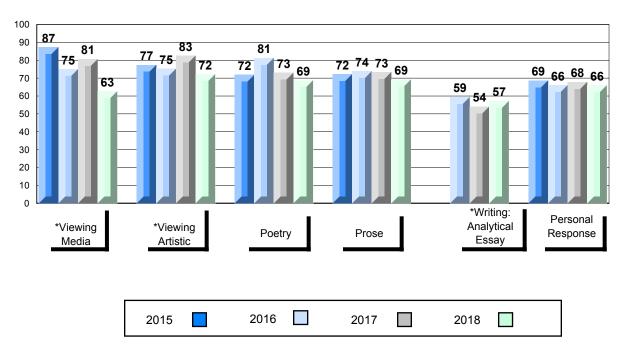

#### 4 Year Public Exam (Subtest) Mark Trend 2015-2018

<sup>\*</sup> Visual Media Literacy changed to Viewing Media and Visual Artistic Literacy changed to Viewing Artistic in June 2016.

<sup>▼ ▲</sup> The school result may appear numerically the same as the district/province due to rounding. The arrow indicates a negligible difference.

<sup>\*</sup> Listening and Writing: Analytical Essay are new categories introduced in June 2016.

Number of Students

English 3201

Subtest

Viewing

Viewing

**Artistic** 

Poetry

Prose

Writing

Personal

Response

Media

#007 - Amos Comenius Memorial School, Hopedale

2

School