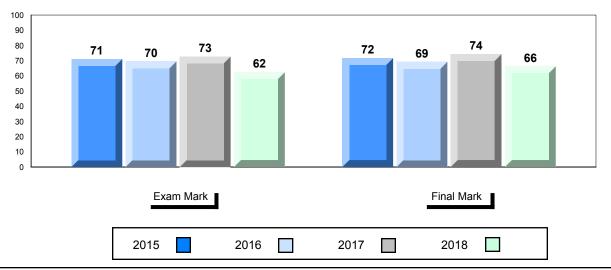

#### **Average Mark, 2015-2018**

| Exam Mark |  | Final Mark |  | k    |  |      |  |  |
|-----------|--|------------|--|------|--|------|--|--|
| 2015      |  | 2016       |  | 2017 |  | 2018 |  |  |

<sup>\*</sup> Visual Media Literacy changed to Viewing Media and Visual Artistic Literacy changed to Viewing Artistic in June 2016.

<sup>▼ ▲</sup> The school result may appear numerically the same as the district/province due to rounding. The arrow indicates a negligible difference.

<sup>\*</sup> Listening and Writing: Analytical Essay are new categories introduced in June 2016.