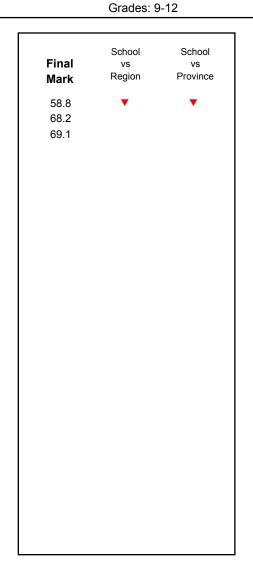

| Final<br>Mark        | School<br>vs<br>Region | School<br>vs<br>Province |
|----------------------|------------------------|--------------------------|
| 74.6<br>68.2<br>69.1 | <b>A</b>               | <b>A</b>                 |
|                      |                        |                          |
|                      |                        |                          |
|                      |                        |                          |
|                      |                        |                          |
|                      |                        |                          |
|                      |                        |                          |
|                      |                        |                          |
|                      |                        |                          |

<sup>\*</sup> Listening and Writing: Analytical Essay are new categories introduced in June 2016.

#027 - Canon Richards Memorial Academy, Flower's Cove

Grades: K-12