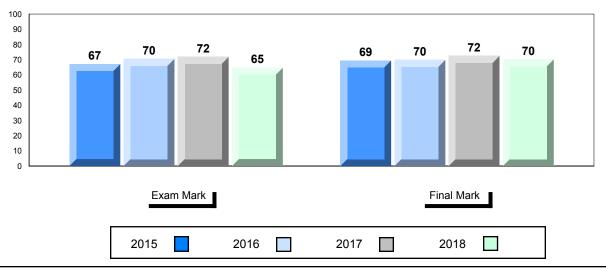

#### **Average Mark, 2015-2018**

| Exam Mark |  | Final Mark |  | k    |  |      |  |  |
|-----------|--|------------|--|------|--|------|--|--|
| 2015      |  | 2016       |  | 2017 |  | 2018 |  |  |

<sup>\*</sup> Visual Media Literacy changed to Viewing Media and Visual Artistic Literacy changed to Viewing Artistic in June 2016.

<sup>▼ ▲</sup> The school result may appear numerically the same as the district/province due to rounding. The arrow indicates a negligible difference.

<sup>\*</sup> Listening and Writing: Analytical Essay are new categories introduced in June 2016.