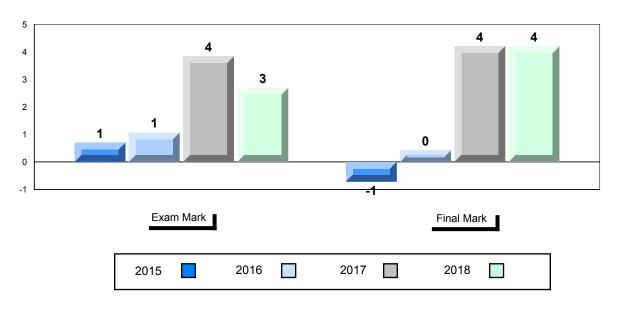

#### **Average Mark, 2015-2018**

| Exam Mark |  | Final Mark |  | k    |  |      |  |  |
|-----------|--|------------|--|------|--|------|--|--|
| 2015      |  | 2016       |  | 2017 |  | 2018 |  |  |

<sup>\*</sup> Visual Media Literacy changed to Viewing Media and Visual Artistic Literacy changed to Viewing Artistic in June 2016.