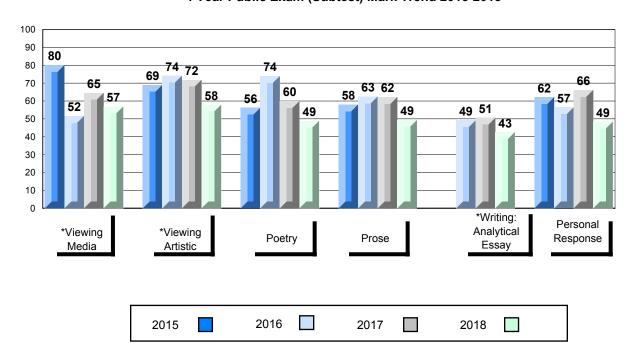

#### 4 Year Public Exam (Subtest) Mark Trend 2015-2018

<sup>\*</sup> Visual Media Literacy changed to Viewing Media and Visual Artistic Literacy changed to Viewing Artistic in June 2016.

<sup>▼ ▲</sup> The school result may appear numerically the same as the district/province due to rounding. The arrow indicates a negligible difference.