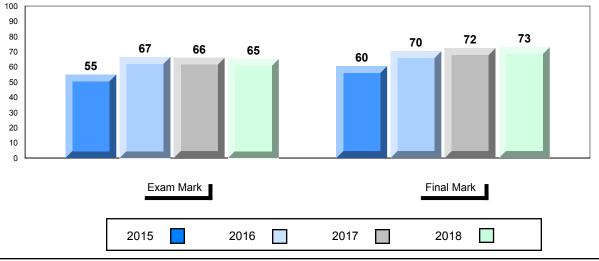

#### **Average Mark, 2015-2018**

| Exam Mark |  | Final Mark |  | k    |  |      |  |  |
|-----------|--|------------|--|------|--|------|--|--|
| 2015      |  | 2016       |  | 2017 |  | 2018 |  |  |

<sup>\*</sup> Visual Media Literacy changed to Viewing Media and Visual Artistic Literacy changed to Viewing Artistic in June 2016.

<sup>▼ ▲</sup> The school result may appear numerically the same as the district/province due to rounding. The arrow indicates a negligible difference.

<sup>\*</sup> Listening and Writing: Analytical Essay are new categories introduced in June 2016.