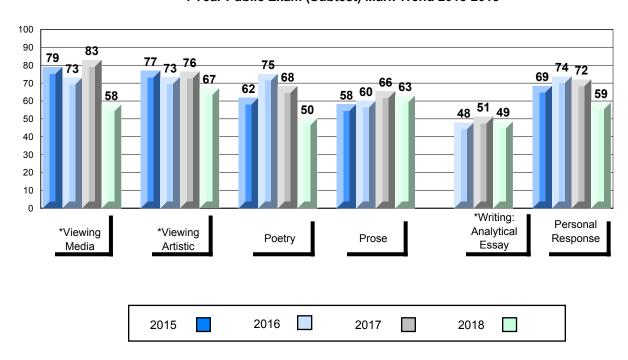

#### 4 Year Public Exam (Subtest) Mark Trend 2015-2018

<sup>\*</sup> Visual Media Literacy changed to Viewing Media and Visual Artistic Literacy changed to Viewing Artistic in June 2016.

<sup>▼ ▲</sup> The school result may appear numerically the same as the district/province due to rounding. The arrow indicates a negligible difference.