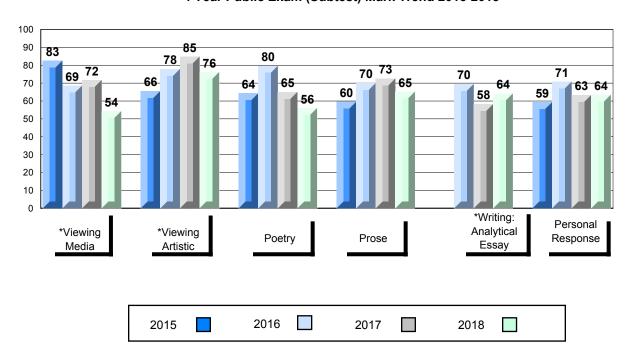

#### 4 Year Public Exam (Subtest) Mark Trend 2015-2018

<sup>\*</sup> Visual Media Literacy changed to Viewing Media and Visual Artistic Literacy changed to Viewing Artistic in June 2016.

<sup>▼ ▲</sup> The school result may appear numerically the same as the district/province due to rounding. The arrow indicates a negligible difference.

<sup>\*</sup> Listening and Writing: Analytical Essay are new categories introduced in June 2016.

Number of Students

English 3201

Subtest

Viewing

Viewing

**Artistic** 

Poetry