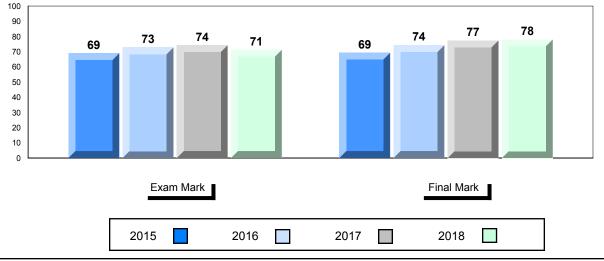

#### **Average Mark, 2015-2018**

| Exam Mark |  | Final Mark |  | k    |  |      |  |  |
|-----------|--|------------|--|------|--|------|--|--|
| 2015      |  | 2016       |  | 2017 |  | 2018 |  |  |

<sup>\*</sup> Visual Media Literacy changed to Viewing Media and Visual Artistic Literacy changed to Viewing Artistic in June 2016.

<sup>▼ ▲</sup> The school result may appear numerically the same as the district/province due to rounding. The arrow indicates a negligible difference.

<sup>\*</sup> Listening and Writing: Analytical Essay are new categories introduced in June 2016.