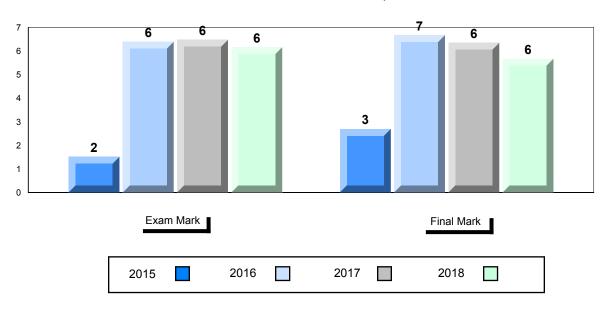

#### **Average Mark, 2015-2018**

| Exam Mark |  | Final Mark |  | k    |  |      |  |  |
|-----------|--|------------|--|------|--|------|--|--|
| 2015      |  | 2016       |  | 2017 |  | 2018 |  |  |

<sup>\*</sup> Visual Media Literacy changed to Viewing Media and Visual Artistic Literacy changed to Viewing Artistic in June 2016.

<sup>▼ ▲</sup> The school result may appear numerically the same as the district/province due to rounding. The arrow indicates a negligible difference.

<sup>\*</sup> Listening and Writing: Analytical Essay are new categories introduced in June 2016.