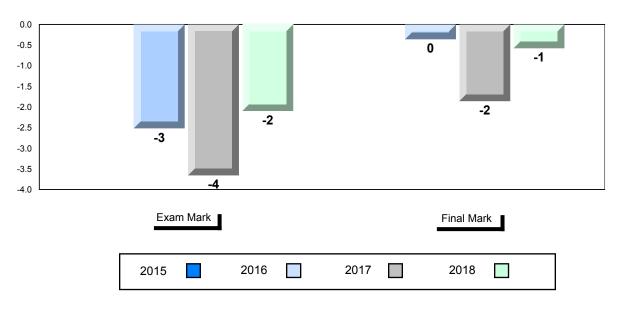

#### Difference from Provincial Mean, 2015-2018

School data with 5 or fewer students withheld for reasons of confidentiality.