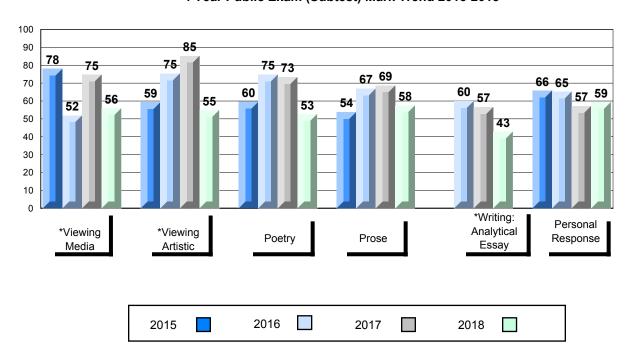

#### 4 Year Public Exam (Subtest) Mark Trend 2015-2018

<sup>\*</sup> Visual Media Literacy changed to Viewing Media and Visual Artistic Literacy changed to Viewing Artistic in June 2016.

<sup>▼ ▲</sup> The school result may appear numerically the same as the district/province due to rounding. The arrow indicates a negligible difference.