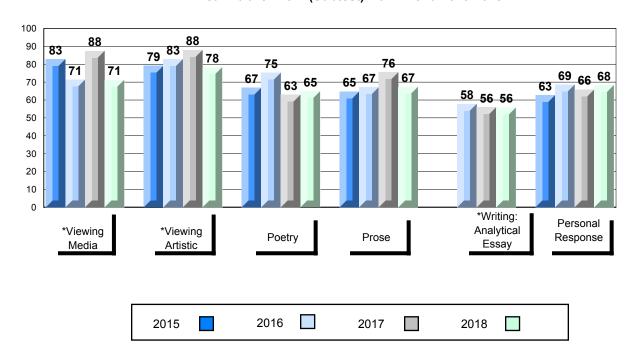

#### 4 Year Public Exam (Subtest) Mark Trend 2015-2018

<sup>\*</sup> Visual Media Literacy changed to Viewing Media and Visual Artistic Literacy changed to Viewing Artistic in June 2016.

<sup>▼ ▲</sup> The school result may appear numerically the same as the district/province due to rounding. The arrow indicates a negligible difference.