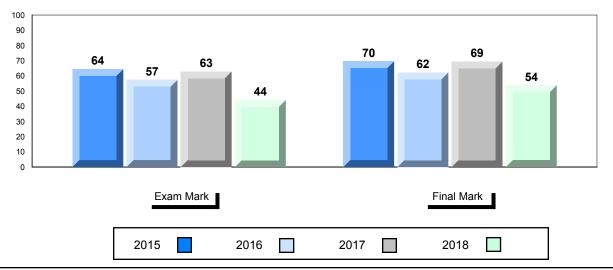

#### **Average Mark, 2015-2018**

| Exam Mark |  | Final Mark |  | k    |  |      |  |  |
|-----------|--|------------|--|------|--|------|--|--|
| 2015      |  | 2016       |  | 2017 |  | 2018 |  |  |

<sup>\*</sup> Visual Media Literacy changed to Viewing Media and Visual Artistic Literacy changed to Viewing Artistic in June 2016.

<sup>▼ ▲</sup> The school result may appear numerically the same as the district/province due to rounding. The arrow indicates a negligible difference.

<sup>\*</sup> Listening and Writing: Analytical Essay are new categories introduced in June 2016.