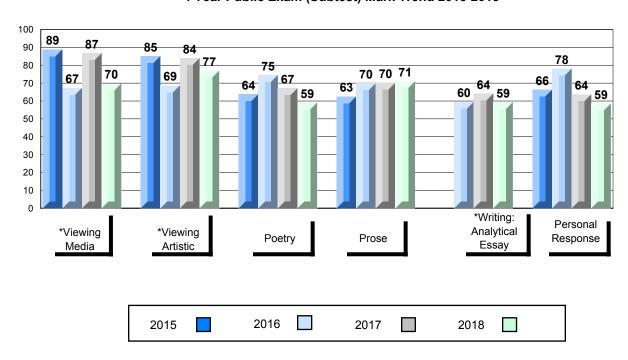

#### 4 Year Public Exam (Subtest) Mark Trend 2015-2018

<sup>\*</sup> Visual Media Literacy changed to Viewing Media and Visual Artistic Literacy changed to Viewing Artistic in June 2016.

<sup>▼ ▲</sup> The school result may appear numerically the same as the district/province due to rounding. The arrow indicates a negligible difference.

<sup>\*</sup> Listening and Writing: Analytical Essay are new categories introduced in June 2016.

Number of Students

English 3201

Subtest

Viewing

Viewing

**Artistic** 

Poetry

Prose

Writing

Personal

Response

Media

#007 - Amos Comenius Memorial School, Hopedale

2

School