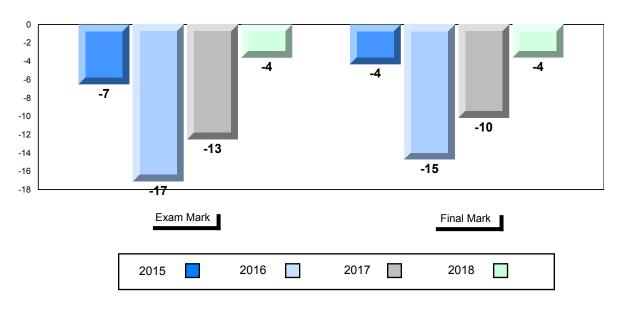

#### Difference from Provincial Mean, 2015-2018

School data with 5 or fewer students withheld for reasons of confidentiality.