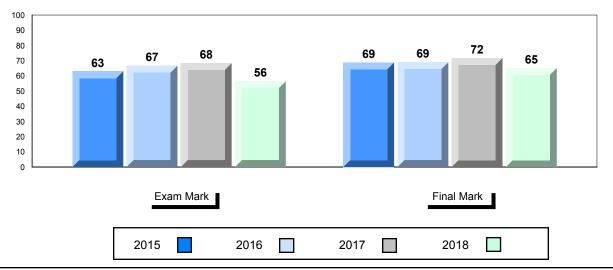

#### **Average Mark, 2015-2018**

<sup>\*</sup> Visual Media Literacy changed to Viewing Media and Visual Artistic Literacy changed to Viewing Artistic in June 2016.

<sup>▼ ▲</sup> The school result may appear numerically the same as the district/province due to rounding. The arrow indicates a negligible difference.

<sup>\*</sup> Listening and Writing: Analytical Essay are new categories introduced in June 2016.

#010 - Menihek High School, Labrador City

Grades: 8-12