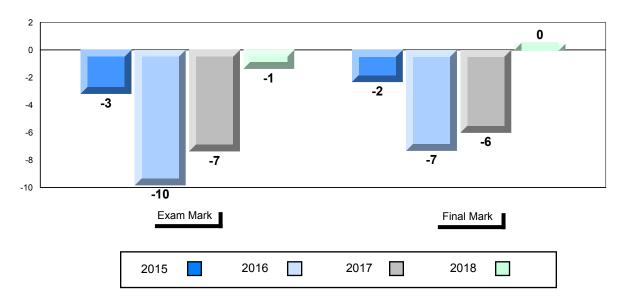

#### Difference from Provincial Mean, 2015-2018

School data with 5 or fewer students withheld for reasons of confidentiality.