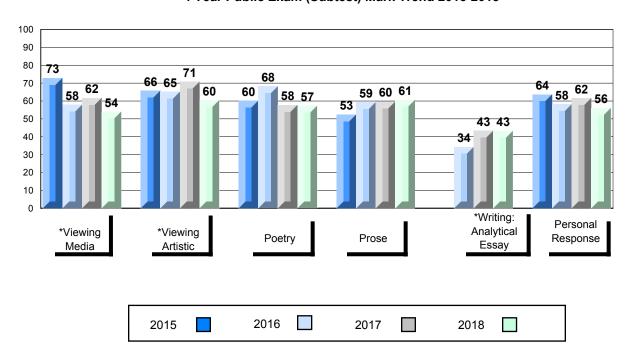

#### 4 Year Public Exam (Subtest) Mark Trend 2015-2018

<sup>\*</sup> Visual Media Literacy changed to Viewing Media and Visual Artistic Literacy changed to Viewing Artistic in June 2016.

<sup>▼ ▲</sup> The school result may appear numerically the same as the district/province due to rounding. The arrow indicates a negligible difference.

<sup>\*</sup> Listening and Writing: Analytical Essay are new categories introduced in June 2016.

Number of Students

English 3201

Subtest

Viewing

Viewing

**Artistic** 

Poetry