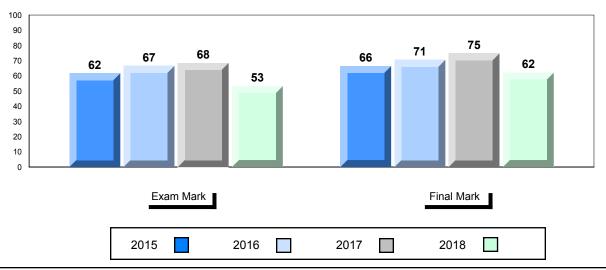

#### **Average Mark, 2015-2018**

| Exam Mark |  | Final Mark |  | k    |  |      |  |  |
|-----------|--|------------|--|------|--|------|--|--|
| 2015      |  | 2016       |  | 2017 |  | 2018 |  |  |

<sup>\*</sup> Visual Media Literacy changed to Viewing Media and Visual Artistic Literacy changed to Viewing Artistic in June 2016.