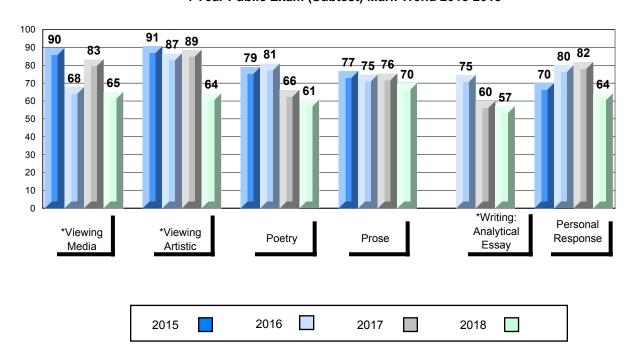

#### 4 Year Public Exam (Subtest) Mark Trend 2015-2018

<sup>\*</sup> Visual Media Literacy changed to Viewing Media and Visual Artistic Literacy changed to Viewing Artistic in June 2016.

<sup>▼ ▲</sup> The school result may appear numerically the same as the district/province due to rounding. The arrow indicates a negligible difference.