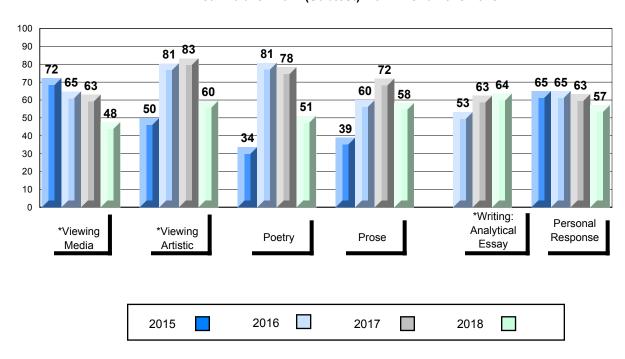

#### 4 Year Public Exam (Subtest) Mark Trend 2015-2018

<sup>\*</sup> Visual Media Literacy changed to Viewing Media and Visual Artistic Literacy changed to Viewing Artistic in June 2016.

<sup>▼ ▲</sup> The school result may appear numerically the same as the district/province due to rounding. The arrow indicates a negligible difference.

<sup>\*</sup> Listening and Writing: Analytical Essay are new categories introduced in June 2016.

Number of Students

English 3201

Subtest

Viewing

Viewing

**Artistic** 

Poetry