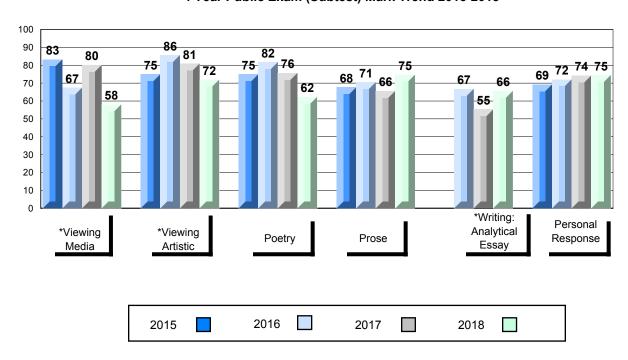

#### 4 Year Public Exam (Subtest) Mark Trend 2015-2018

<sup>\*</sup> Visual Media Literacy changed to Viewing Media and Visual Artistic Literacy changed to Viewing Artistic in June 2016.

<sup>▼ ▲</sup> The school result may appear numerically the same as the district/province due to rounding. The arrow indicates a negligible difference.