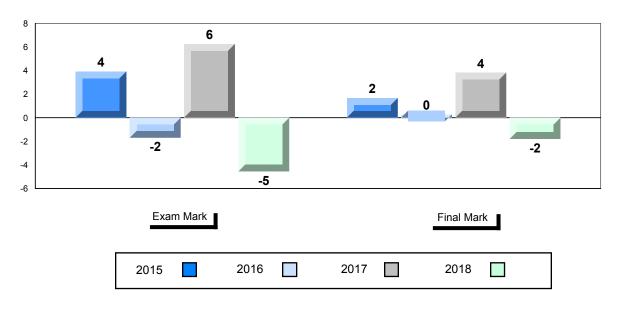

#### Difference from Provincial Mean, 2015-2018

School data with 5 or fewer students withheld for reasons of confidentiality.