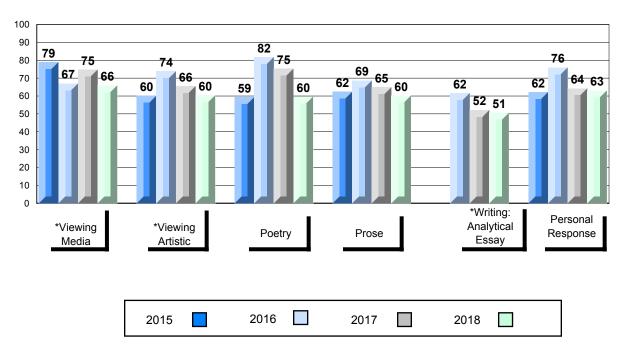

#### 4 Year Public Exam (Subtest) Mark Trend 2015-2018

<sup>\*</sup> Visual Media Literacy changed to Viewing Media and Visual Artistic Literacy changed to Viewing Artistic in June 2016.

<sup>▼ ▲</sup> The school result may appear numerically the same as the district/province due to rounding. The arrow indicates a negligible difference.

<sup>\*</sup> Listening and Writing: Analytical Essay are new categories introduced in June 2016.

Number of Students

English 3201

Subtest

Viewing

Viewing

**Artistic** 

Poetry