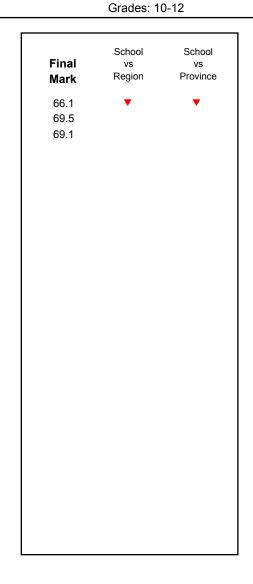

#002 - Henry Gordon Academy, Cartwright

Grades: K-12

| lumber of Students   | 3                            | Public<br>Exam<br>Mark | School<br>vs<br>Region                                                        | School<br>vs<br>Province | Final<br>Mark | School<br>vs<br>Region                       | School<br>vs<br>Province |
|----------------------|------------------------------|------------------------|-------------------------------------------------------------------------------|--------------------------|---------------|----------------------------------------------|--------------------------|
| inglish 3201         | School<br>Region<br>Province | students               | School data with 5 or fewer students withheld for reasons of confidentiality. |                          | students      | l data with 5<br>withheld for confidentialit | reasons of               |
| <u>Subtest</u>       |                              |                        |                                                                               |                          |               |                                              |                          |
| Viewing<br>Media     | School<br>Region<br>Province |                        |                                                                               |                          |               |                                              |                          |
| Viewing<br>Artistic  | School<br>Region<br>Province |                        |                                                                               |                          |               |                                              |                          |
| Poetry               | School<br>Region<br>Province |                        |                                                                               |                          |               |                                              |                          |
| Prose                | School<br>Region<br>Province |                        |                                                                               |                          |               |                                              |                          |
| Writing              | School<br>Region<br>Province |                        |                                                                               |                          |               |                                              |                          |
| Personal<br>Response | School<br>Region<br>Province |                        |                                                                               |                          |               |                                              |                          |