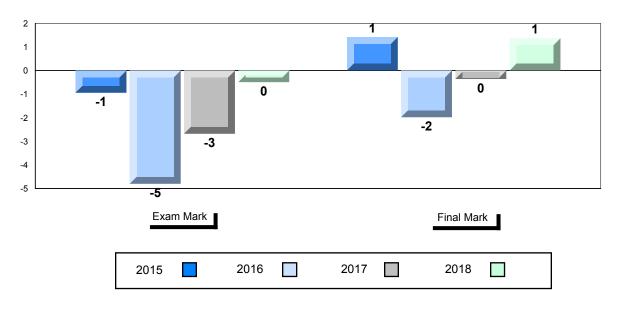

|                        |                          |
|                      |                        |                          |
|                      |                        |                          |
|                      |                        |                          |



<sup>\*</sup> Visual Media Literacy changed to Viewing Media and Visual Artistic Literacy changed to Viewing Artistic in June 2016.

<sup>▼ ▲</sup> The school result may appear numerically the same as the district/province due to rounding. The arrow indicates a negligible difference.

<sup>\*</sup> Listening and Writing: Analytical Essay are new categories introduced in June 2016.

#171 - Indian River High School, Springdale

Grades: 7-12

### Difference from Provincial Mean, 2015-2018





<sup>\*</sup> Visual Media Literacy changed to Viewing Media and Visual Artistic Literacy changed to Viewing Artistic in June 2016.

<sup>▼ ▲</sup> The school result may appear numerically the same as the district/province due to rounding. The arrow indicates a negligible difference.

<sup>\*</sup> Listening and Writing: Analytical Essay are new categories introduced in June 2016.



#174 - St. Peter's Academy, Westport

Number of Students 1 **Public** School School Exam ٧S VS Region Mark Province English 3201 School data with 5 or fewer School Region students withheld for reasons of Province confidentiality. Subtest School Viewing Region Media Province School Viewing Region **Artistic** Province School Poetry Region Province School Prose Region Province School Writing Region Province