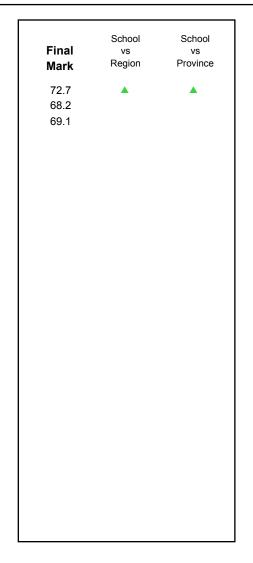

| Final<br>Mark        | School<br>vs<br>Region | School<br>vs<br>Province |
|----------------------|------------------------|--------------------------|
| 74.6<br>68.2<br>69.1 | <b>A</b>               | <b>A</b>                 |
|                      |                        |                          |
|                      |                        |                          |
|                      |                        |                          |
|                      |                        |                          |
|                      |                        |                          |
|                      |                        |                          |
|                      |                        |                          |
|                      |                        |                          |