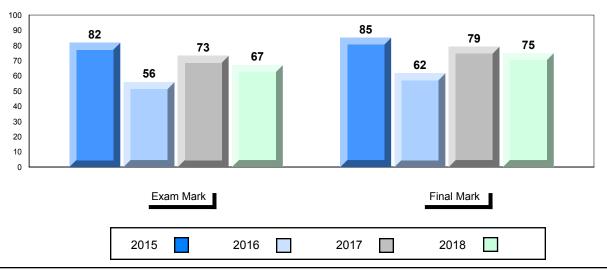

#### **Average Mark, 2015-2018**

| Exam Mark |  | Final Mark |  | k    |  |      |  |  |
|-----------|--|------------|--|------|--|------|--|--|
| 2015      |  | 2016       |  | 2017 |  | 2018 |  |  |

<sup>\*</sup> Visual Media Literacy changed to Viewing Media and Visual Artistic Literacy changed to Viewing Artistic in June 2016.

<sup>▼ ▲</sup> The school result may appear numerically the same as the district/province due to rounding. The arrow indicates a negligible difference.

<sup>\*</sup> Listening and Writing: Analytical Essay are new categories introduced in June 2016.