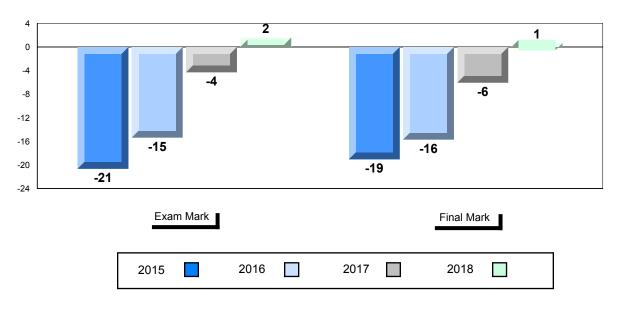

#### Difference from Provincial Mean, 2015-2018

School data with 5 or fewer students withheld for reasons of confidentiality.