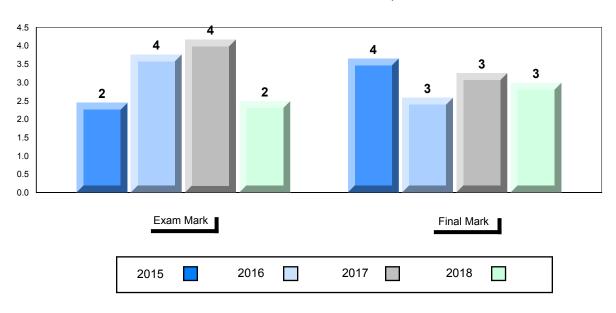

#### Difference from Provincial Mean, 2015-2018

School data with 5 or fewer students withheld for reasons of confidentiality.