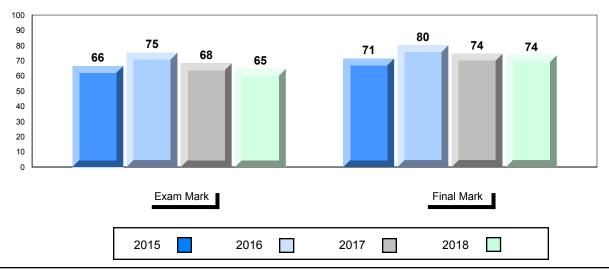

#### **Average Mark, 2015-2018**

| Exam Mark |  | Final Mark |  | k    |  |      |  |  |
|-----------|--|------------|--|------|--|------|--|--|
| 2015      |  | 2016       |  | 2017 |  | 2018 |  |  |

<sup>\*</sup> Visual Media Literacy changed to Viewing Media and Visual Artistic Literacy changed to Viewing Artistic in June 2016.

<sup>▼ ▲</sup> The school result may appear numerically the same as the district/province due to rounding. The arrow indicates a negligible difference.

<sup>\*</sup> Listening and Writing: Analytical Essay are new categories introduced in June 2016.