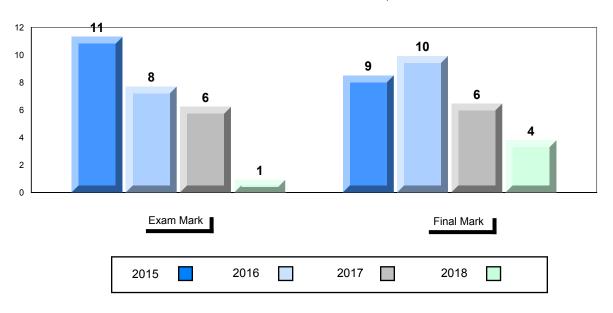

#### Difference from Provincial Mean, 2015-2018

School data with 5 or fewer students withheld for reasons of confidentiality.