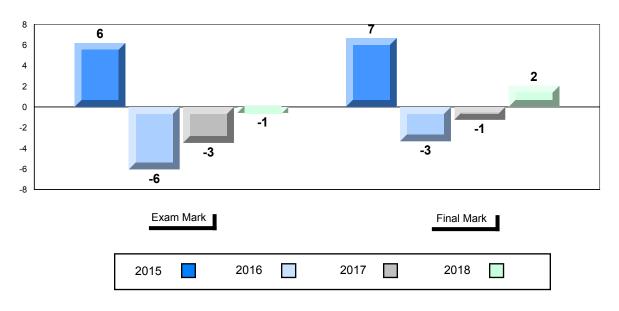

#### **Average Mark, 2015-2018**

| Exam Mark |  | Final Mark |  | k    |  |      |  |  |
|-----------|--|------------|--|------|--|------|--|--|
| 2015      |  | 2016       |  | 2017 |  | 2018 |  |  |

<sup>\*</sup> Visual Media Literacy changed to Viewing Media and Visual Artistic Literacy changed to Viewing Artistic in June 2016.

<sup>▼ ▲</sup> The school result may appear numerically the same as the district/province due to rounding. The arrow indicates a negligible difference.

<sup>\*</sup> Listening and Writing: Analytical Essay are new categories introduced in June 2016.