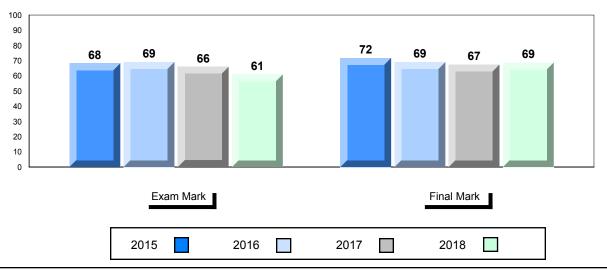

#### **Average Mark, 2015-2018**

| Exam Mark |  | Final Mark |  | k    |  |      |  |  |
|-----------|--|------------|--|------|--|------|--|--|
| 2015      |  | 2016       |  | 2017 |  | 2018 |  |  |

<sup>\*</sup> Visual Media Literacy changed to Viewing Media and Visual Artistic Literacy changed to Viewing Artistic in June 2016.