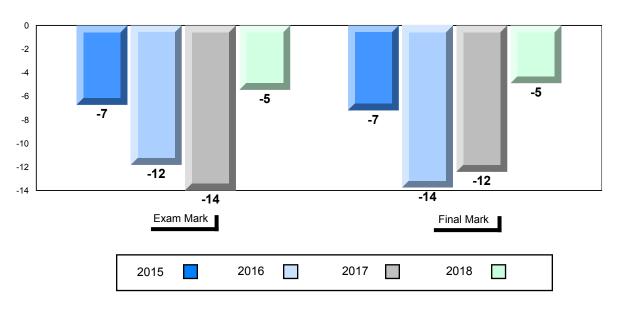

#### Difference from Provincial Mean, 2015-2018

School data with 5 or fewer students withheld for reasons of confidentiality.