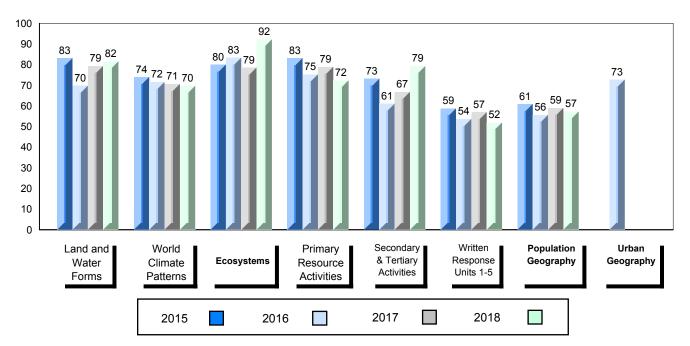

### 4 Year Public Exam (Subtest) Mark Trend 2015-2018

School data with 5 or fewer students withheld for reasons of confidentiality.

#012 - J.C. Erhardt Memorial School, Makkovik

Grades: K-12

| Number of Students                                  | 1                            | Public<br>Exam<br>Mark | School<br>vs<br>Region      | School<br>vs<br>Province | Final<br>Mark | School<br>vs<br>Region              | School<br>vs<br>Province |
|-----------------------------------------------------|------------------------------|------------------------|-----------------------------|--------------------------|---------------|-------------------------------------|--------------------------|
| World Geography 3202                                | School                       |                        | data with 5<br>withheld for |                          |               | l data with 5 with 5 withheld for i |                          |
| <u>Subtest</u>                                      | Region<br>Province           |                        | confidentialit              |                          |               | confidentiality                     |                          |
| <u>Multiple Choice</u><br>Land and<br>Water Forms   | School<br>Region<br>Province |                        |                             |                          |               |                                     |                          |
| World<br>Climate<br>Patterns                        | School<br>Region<br>Province |                        |                             |                          |               |                                     |                          |
| Ecosystems                                          | School<br>Region<br>Province |                        |                             |                          |               |                                     |                          |
| Primary                                             | School                       |                        |                             |                          |               |                                     |                          |
| Resource                                            | Region                       |                        |                             |                          |               |                                     |                          |
| Activities                                          | Province                     |                        |                             |                          |               |                                     |                          |
| Secondary &                                         | School                       |                        |                             |                          |               |                                     |                          |
| Tertiary Activities                                 | Region                       |                        |                             |                          |               |                                     |                          |
|                                                     | Province                     |                        |                             |                          |               |                                     |                          |
| <u>Long Answer</u><br>Written response<br>Units 1-5 | School<br>Region<br>Province |                        |                             |                          |               |                                     |                          |
| Population<br>Geography                             | School<br>Region<br>Province |                        |                             |                          |               |                                     |                          |
| Urban<br>Geography                                  | School<br>Region<br>Province |                        |                             |                          |               |                                     |                          |

### 4 Year Public Exam (Subtest) Mark Trend 2015-2018

School data with 5 or fewer students withheld for reasons of confidentiality.

#014 - Jens Haven Memorial, Nain

Grades: K-12

| Number of Students<br>World Geography 3202<br>Subtest | 4<br>School<br>Region<br>Province | students | School<br>vs<br>Region<br>data with 5<br>withheld for<br>confidentialit | reasons of | School<br>vs<br>Region<br>ool data with 5<br>ts withheld for<br>confidentialit | reasons of |
|-------------------------------------------------------|-----------------------------------|----------|-------------------------------------------------------------------------|------------|--------------------------------------------------------------------------------|------------|
| Multiple Choice<br>Land and<br>Water Forms            | School<br>Region<br>Province      |          |                                                                         |            |                                                                                |            |
| World<br>Climate<br>Patterns                          | School<br>Region<br>Province      |          |                                                                         |            |                                                                                |            |
| Ecosystems                                            | School<br>Region<br>Province      |          |                                                                         |            |                                                                                |            |
| Primary                                               | School                            |          |                                                                         |            |                                                                                |            |
| Resource                                              | Region                            |          |                                                                         |            |                                                                                |            |
| Activities                                            | Province                          |          |                                                                         |            |                                                                                |            |
| Secondary &                                           | School                            |          |                                                                         |            |                                                                                |            |
| Tertiary Activities                                   | Region                            |          |                                                                         |            |                                                                                |            |
|                                                       | Province                          |          |                                                                         |            |                                                                                |            |
| Long Answer<br>Written response<br>Units 1-5          | School<br>Region<br>Province      |          |                                                                         |            |                                                                                |            |
| Population<br>Geography                               | School<br>Region<br>Province      |          |                                                                         |            |                                                                                |            |
| Urban<br>Geography                                    | School<br>Region<br>Province      |          |                                                                         |            |                                                                                |            |