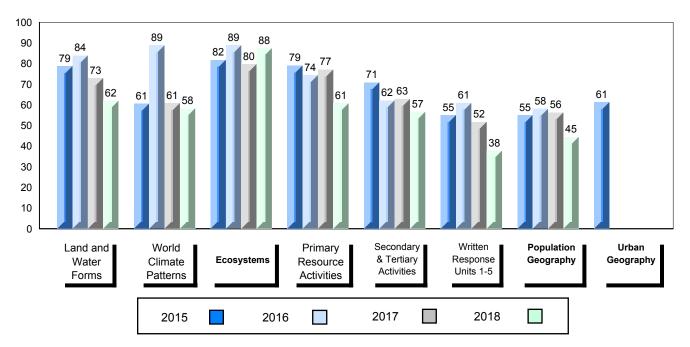

## 4 Year Public Exam (Subtest) Mark Trend 2015-2018

School data with 5 or fewer students withheld for reasons of confidentiality.

#007 - Amos Comenius Memorial School, Hopedale

Grades: K-12

| Number of Students                                | 2                            | Public<br>Exam<br>Mark | School<br>vs<br>Region      | School<br>vs<br>Province | Final<br>Mark | School<br>vs<br>Region          | School<br>vs<br>Province |
|---------------------------------------------------|------------------------------|------------------------|-----------------------------|--------------------------|---------------|---------------------------------|--------------------------|
| World Geography 3202                              | School                       |                        | data with 5<br>withheld for |                          |               | l data with 5<br>withheld for i |                          |
| <u>Subtest</u>                                    | Region<br>Province           |                        | confidentialit              |                          |               | confidentialit                  |                          |
| <u>Multiple Choice</u><br>Land and<br>Water Forms | School<br>Region<br>Province |                        |                             |                          |               |                                 |                          |
| World<br>Climate<br>Patterns                      | School<br>Region<br>Province |                        |                             |                          |               |                                 |                          |
| Ecosystems                                        | School<br>Region<br>Province |                        |                             |                          |               |                                 |                          |
| Primary                                           | School                       |                        |                             |                          |               |                                 |                          |
| Resource<br>Activities                            | Region<br>Province           |                        |                             |                          |               |                                 |                          |
| Secondary &<br>Tertiary Activities                | School<br>Region<br>Province |                        |                             |                          |               |                                 |                          |
| Long Answer_<br>Written response<br>Units 1-5     | School<br>Region<br>Province |                        |                             |                          |               |                                 |                          |
| Population<br>Geography                           | School<br>Region<br>Province |                        |                             |                          |               |                                 |                          |
| Urban<br>Geography                                | School<br>Region<br>Province |                        |                             |                          |               |                                 |                          |