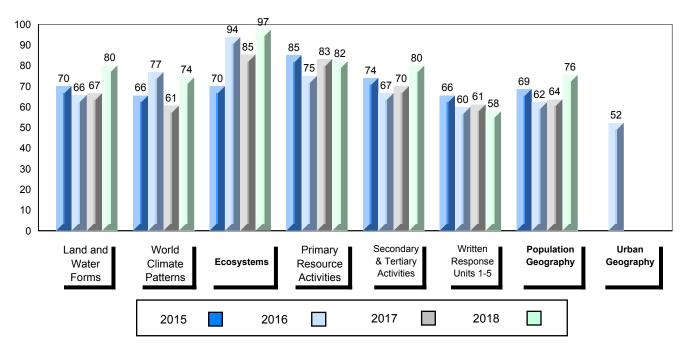

#002 - Henry Gordon Academy, Cartwright

Grades: K-12

Difference from Provincial Mean, 2015-2018

School data with 5 or fewer students withheld for reasons of confidentiality.

## 4 Year Public Exam (Subtest) Mark Trend 2015-2018

School data with 5 or fewer students withheld for reasons of confidentiality.

#007 - Amos Comenius Memorial School, Hopedale

Grades: K-12

| Number of Students                                | 2                            | Public<br>Exam<br>Mark | School<br>vs<br>Region      | School<br>vs<br>Province | Final<br>Mark | School<br>vs<br>Region          | School<br>vs<br>Province |
|---------------------------------------------------|------------------------------|------------------------|-----------------------------|--------------------------|---------------|---------------------------------|--------------------------|
| World Geography 3202                              | School                       |                        | data with 5<br>withheld for |                          |               | l data with 5<br>withheld for i |                          |
| <u>Subtest</u>                                    | Region<br>Province           |                        | confidentialit              |                          |               | confidentialit                  |                          |
| <u>Multiple Choice</u><br>Land and<br>Water Forms | School<br>Region<br>Province |                        |                             |                          |               |                                 |                          |
| World<br>Climate<br>Patterns                      | School<br>Region<br>Province |                        |                             |                          |               |                                 |                          |
| Ecosystems                                        | School<br>Region<br>Province |                        |                             |                          |               |                                 |                          |
| Primary                                           | School                       |                        |                             |                          |               |                                 |                          |
| Resource<br>Activities                            | Region<br>Province           |                        |                             |                          |               |                                 |                          |
| Secondary &<br>Tertiary Activities                | School<br>Region<br>Province |                        |                             |                          |               |                                 |                          |
| Long Answer_<br>Written response<br>Units 1-5     | School<br>Region<br>Province |                        |                             |                          |               |                                 |                          |
| Population<br>Geography                           | School<br>Region<br>Province |                        |                             |                          |               |                                 |                          |
| Urban<br>Geography                                | School<br>Region<br>Province |                        |                             |                          |               |                                 |                          |