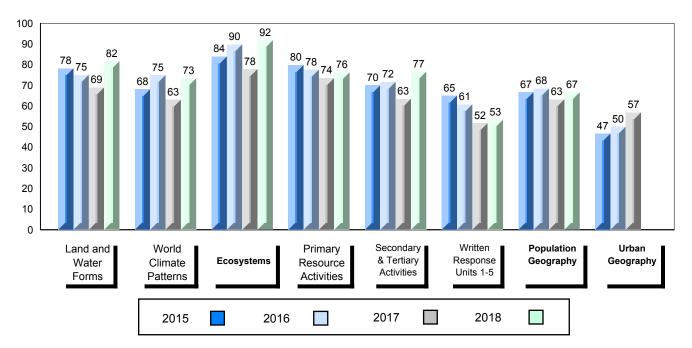

## 4 Year Public Exam (Subtest) Mark Trend 2015-2018

School data with 5 or fewer students withheld for reasons of confidentiality.

#007 - Amos Comenius Memorial School, Hopedale

Grades: K-12

| Number of Students                                | 2                            | Public<br>Exam<br>Mark | School<br>vs<br>Region      | School<br>vs<br>Province | Final<br>Mark | School<br>vs<br>Region          | School<br>vs<br>Province |
|---------------------------------------------------|------------------------------|------------------------|-----------------------------|--------------------------|---------------|---------------------------------|--------------------------|
| World Geography 3202                              | School                       |                        | data with 5<br>withheld for |                          |               | l data with 5<br>withheld for i |                          |
| <u>Subtest</u>                                    | Region<br>Province           |                        | confidentialit              |                          |               | confidentialit                  |                          |
| <u>Multiple Choice</u><br>Land and<br>Water Forms | School<br>Region<br>Province |                        |                             |                          |               |                                 |                          |
| World<br>Climate<br>Patterns                      | School<br>Region<br>Province |                        |                             |                          |               |                                 |                          |
| Ecosystems                                        | School<br>Region<br>Province |                        |                             |                          |               |                                 |                          |
| Primary                                           | School                       |                        |                             |                          |               |                                 |                          |
| Resource<br>Activities                            | Region<br>Province           |                        |                             |                          |               |                                 |                          |
| Secondary &<br>Tertiary Activities                | School<br>Region<br>Province |                        |                             |                          |               |                                 |                          |
| Long Answer_<br>Written response<br>Units 1-5     | School<br>Region<br>Province |                        |                             |                          |               |                                 |                          |
| Population<br>Geography                           | School<br>Region<br>Province |                        |                             |                          |               |                                 |                          |
| Urban<br>Geography                                | School<br>Region<br>Province |                        |                             |                          |               |                                 |                          |