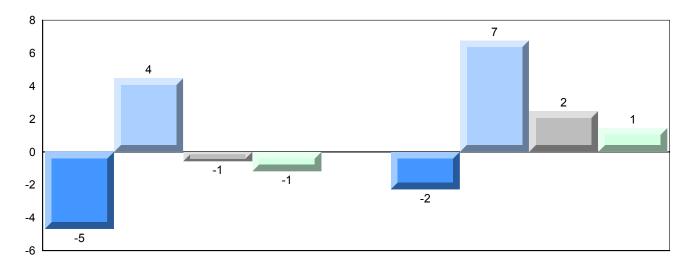

#002 - Henry Gordon Academy, Cartwright

Grades: K-12

Difference from Provincial Mean, 2015-2018

School data with 5 or fewer students withheld for reasons of confidentiality.