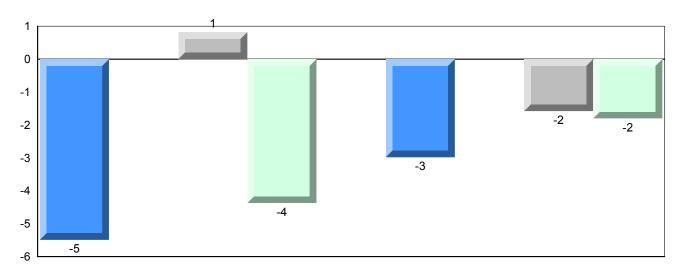

#002 - Henry Gordon Academy, Cartwright

Grades: K-12

Difference from Provincial Mean, 2015-2018

School data with 5 or fewer students withheld for reasons of confidentiality.