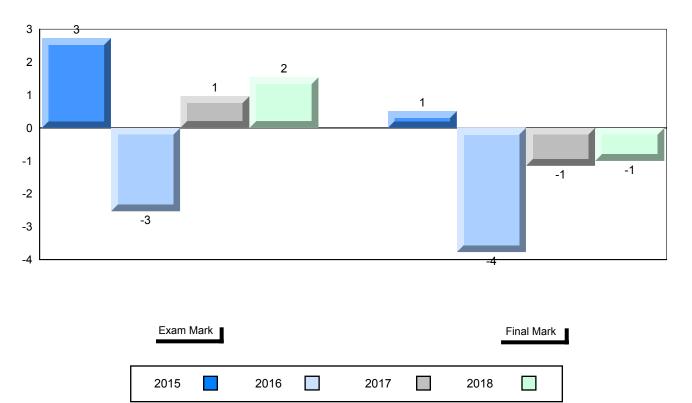

#002 - Henry Gordon Academy, Cartwright

Grades: K-12

Difference from Provincial Mean, 2015-2018

School data with 5 or fewer students withheld for reasons of confidentiality.