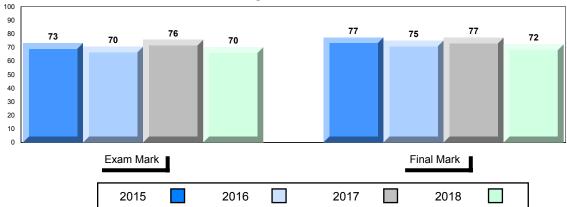

#### Average Mark, 2015-2018

School data with 5 or fewer students withheld for reasons of confidentiality.

| Exam Mark |      |      | F | Final Mark |  |
|-----------|------|------|---|------------|--|
| 2015      | 2016 | 2017 |   | 2018       |  |