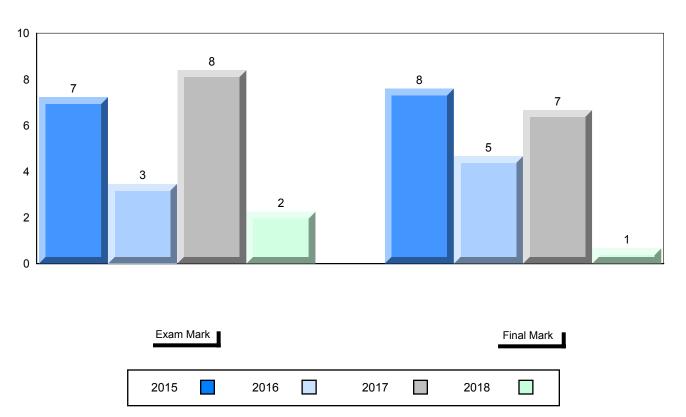

#002 - Henry Gordon Academy, Cartwright

Grades: K-12

Difference from Provincial Mean, 2015-2018

School data with 5 or fewer students withheld for reasons of confidentiality.