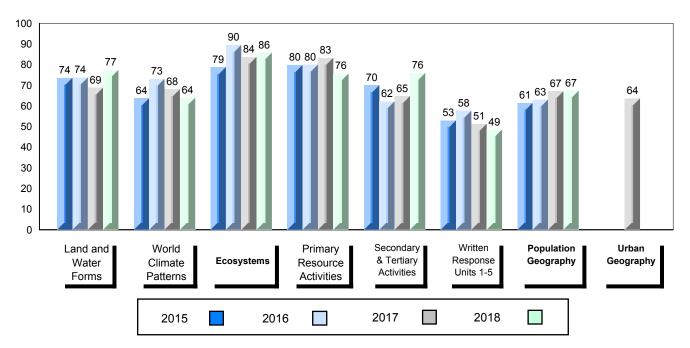

### 4 Year Public Exam (Subtest) Mark Trend 2015-2018

School data with 5 or fewer students withheld for reasons of confidentiality.

Grades: K-12

NLESD - Labrador Region

#015 - Lake Melville School, North West River

8 Number of Students School Public School School School Final vs vs Exam VS vs Region Province Mark Region Province Mark World Geography 3202 School 73.0 77.3 Region 67.7 70.3 Subtest Province 67.9 71.6 **Multiple Choice** School 90.3 ٨ Land and Region 78.4 Water Forms Province 79.2 World School 72.2 Climate Region 66.6 Patterns Province 70.8 96.9 School Region 91.3 Ecosystems Province 90.5 School 90.0 Primary 74.2 Region Resource Activities Province 75.7 School 82.5 Secondary & **Tertiary Activities** Region 74.3 Province 76.1 Long Answer School 50.7 Written response 50.1 Region Units 1-5 Province 49.4 68.2 School Population Region 62.5 Geography Province 62.9 School -999.0 Urban Region 72.2 Geography Province 71.4