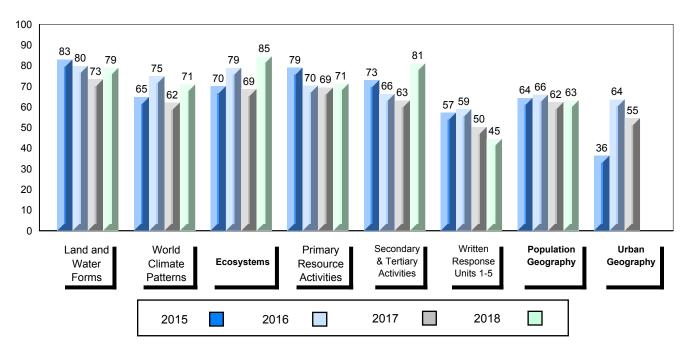

## 4 Year Public Exam (Subtest) Mark Trend 2015-2018

School data with 5 or fewer students withheld for reasons of confidentiality.

#007 - Amos Comenius Memorial School, Hopedale

Grades: K-12

| Number of Students                                | 2                            | Public<br>Exam<br>Mark | School<br>vs<br>Region      | School<br>vs<br>Province | Final<br>Mark | School<br>vs<br>Region          | School<br>vs<br>Province |
|---------------------------------------------------|------------------------------|------------------------|-----------------------------|--------------------------|---------------|---------------------------------|--------------------------|
| World Geography 3202                              | School                       |                        | data with 5<br>withheld for |                          |               | l data with 5<br>withheld for i |                          |
| <u>Subtest</u>                                    | Region<br>Province           |                        | confidentialit              |                          |               | confidentialit                  |                          |
| <u>Multiple Choice</u><br>Land and<br>Water Forms | School<br>Region<br>Province |                        |                             |                          |               |                                 |                          |
| World<br>Climate<br>Patterns                      | School<br>Region<br>Province |                        |                             |                          |               |                                 |                          |
| Ecosystems                                        | School<br>Region<br>Province |                        |                             |                          |               |                                 |                          |
| Primary                                           | School                       |                        |                             |                          |               |                                 |                          |
| Resource<br>Activities                            | Region<br>Province           |                        |                             |                          |               |                                 |                          |
| Secondary &<br>Tertiary Activities                | School<br>Region<br>Province |                        |                             |                          |               |                                 |                          |
| Long Answer_<br>Written response<br>Units 1-5     | School<br>Region<br>Province |                        |                             |                          |               |                                 |                          |
| Population<br>Geography                           | School<br>Region<br>Province |                        |                             |                          |               |                                 |                          |
| Urban<br>Geography                                | School<br>Region<br>Province |                        |                             |                          |               |                                 |                          |