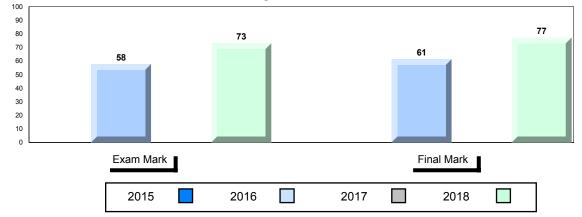

#### Average Mark, 2015-2018

School data with 5 or fewer students withheld for reasons of confidentiality.

| Exam Mark |      |      | F | Final Mark |  |
|-----------|------|------|---|------------|--|
| 2015      | 2016 | 2017 |   | 2018       |  |