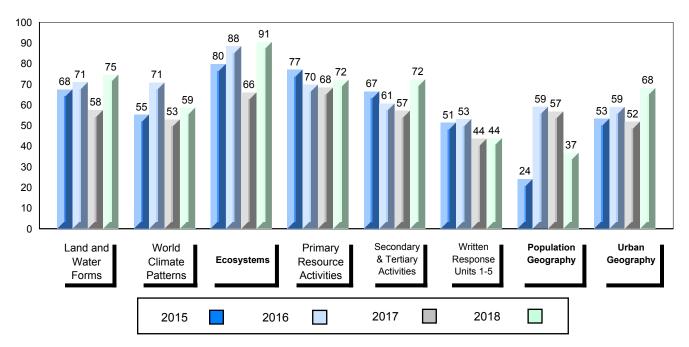

#### Average Mark, 2015-2018

School data with 5 or fewer students withheld for reasons of confidentiality.

| Exam Mark |      |      | F | Final Mark |  |
|-----------|------|------|---|------------|--|
| 2015      | 2016 | 2017 |   | 2018       |  |