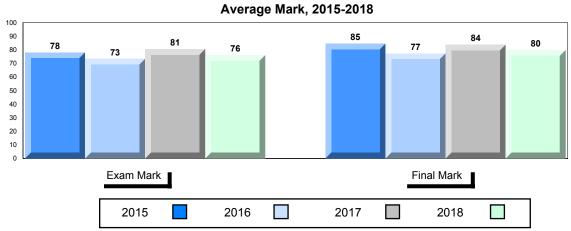

#### Average Mark, 2015-2018

School data with 5 or fewer students withheld for reasons of confidentiality.

| Exam Mark |      |      | F | inal Mark |  |
|-----------|------|------|---|-----------|--|
| 2015      | 2016 | 2017 |   | 2018      |  |