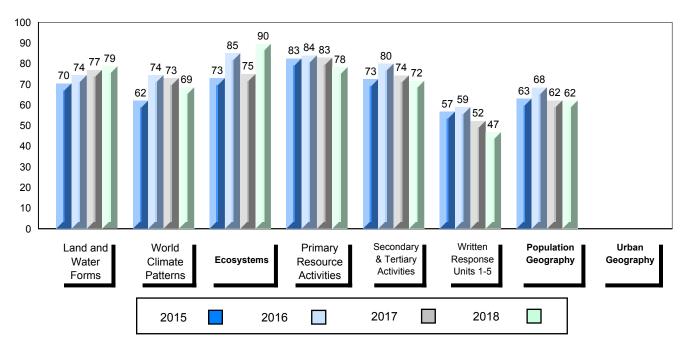

## 4 Year Public Exam (Subtest) Mark Trend 2015-2018

School data with 5 or fewer students withheld for reasons of confidentiality.

#007 - Amos Comenius Memorial School, Hopedale

Grades: K-12

| Number of Students                                | 2                            | Public<br>Exam<br>Mark | School<br>vs<br>Region      | School<br>vs<br>Province | Final<br>Mark | School<br>vs<br>Region          | School<br>vs<br>Province |
|---------------------------------------------------|------------------------------|------------------------|-----------------------------|--------------------------|---------------|---------------------------------|--------------------------|
| World Geography 3202                              | School                       |                        | data with 5<br>withheld for |                          |               | l data with 5<br>withheld for i |                          |
| <u>Subtest</u>                                    | Region<br>Province           |                        | confidentialit              |                          |               | confidentialit                  |                          |
| <u>Multiple Choice</u><br>Land and<br>Water Forms | School<br>Region<br>Province |                        |                             |                          |               |                                 |                          |
| World<br>Climate<br>Patterns                      | School<br>Region<br>Province |                        |                             |                          |               |                                 |                          |
| Ecosystems                                        | School<br>Region<br>Province |                        |                             |                          |               |                                 |                          |
| Primary                                           | School                       |                        |                             |                          |               |                                 |                          |
| Resource<br>Activities                            | Region<br>Province           |                        |                             |                          |               |                                 |                          |
| Secondary &<br>Tertiary Activities                | School<br>Region<br>Province |                        |                             |                          |               |                                 |                          |
| Long Answer_<br>Written response<br>Units 1-5     | School<br>Region<br>Province |                        |                             |                          |               |                                 |                          |
| Population<br>Geography                           | School<br>Region<br>Province |                        |                             |                          |               |                                 |                          |
| Urban<br>Geography                                | School<br>Region<br>Province |                        |                             |                          |               |                                 |                          |