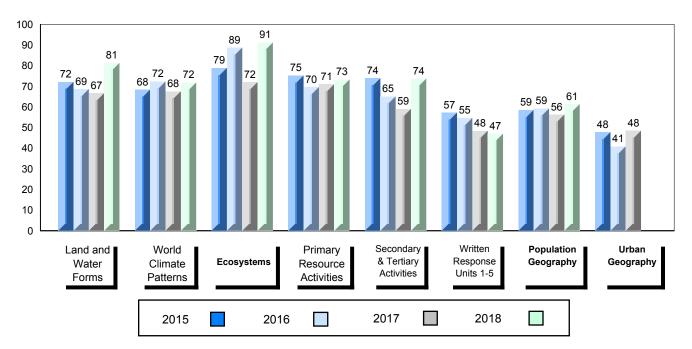

## 4 Year Public Exam (Subtest) Mark Trend 2015-2018

School data with 5 or fewer students withheld for reasons of confidentiality.

#007 - Amos Comenius Memorial School, Hopedale

Grades: K-12

| Number of Students                                | 2                            | Public<br>Exam<br>Mark | School<br>vs<br>Region      | School<br>vs<br>Province | Final<br>Mark | School<br>vs<br>Region          | School<br>vs<br>Province |
|---------------------------------------------------|------------------------------|------------------------|-----------------------------|--------------------------|---------------|---------------------------------|--------------------------|
| World Geography 3202                              | School                       |                        | data with 5<br>withheld for |                          |               | l data with 5<br>withheld for i |                          |
| <u>Subtest</u>                                    | Region<br>Province           |                        | confidentialit              |                          |               | confidentialit                  |                          |
| <u>Multiple Choice</u><br>Land and<br>Water Forms | School<br>Region<br>Province |                        |                             |                          |               |                                 |                          |
| World<br>Climate<br>Patterns                      | School<br>Region<br>Province |                        |                             |                          |               |                                 |                          |
| Ecosystems                                        | School<br>Region<br>Province |                        |                             |                          |               |                                 |                          |
| Primary                                           | School                       |                        |                             |                          |               |                                 |                          |
| Resource<br>Activities                            | Region<br>Province           |                        |                             |                          |               |                                 |                          |
| Secondary &<br>Tertiary Activities                | School<br>Region<br>Province |                        |                             |                          |               |                                 |                          |
| Long Answer_<br>Written response<br>Units 1-5     | School<br>Region<br>Province |                        |                             |                          |               |                                 |                          |
| Population<br>Geography                           | School<br>Region<br>Province |                        |                             |                          |               |                                 |                          |
| Urban<br>Geography                                | School<br>Region<br>Province |                        |                             |                          |               |                                 |                          |