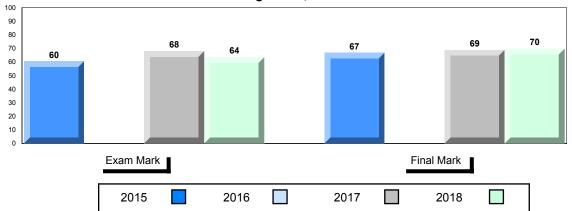

**Public Exam Course Results** 

World Geography 3202 2017-18

#### Average Mark, 2015-2018

School data with 5 or fewer students withheld for reasons of confidentiality.

| Exam Mark |      |      | F | Final Mark |  |
|-----------|------|------|---|------------|--|
| 2015      | 2016 | 2017 |   | 2018       |  |