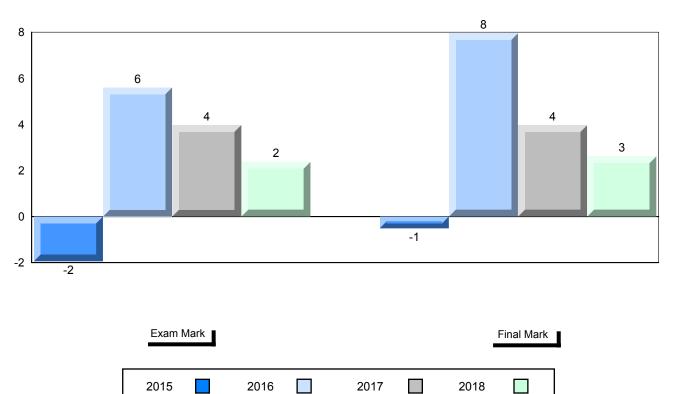

#002 - Henry Gordon Academy, Cartwright

Grades: K-12

Difference from Provincial Mean, 2015-2018

School data with 5 or fewer students withheld for reasons of confidentiality.