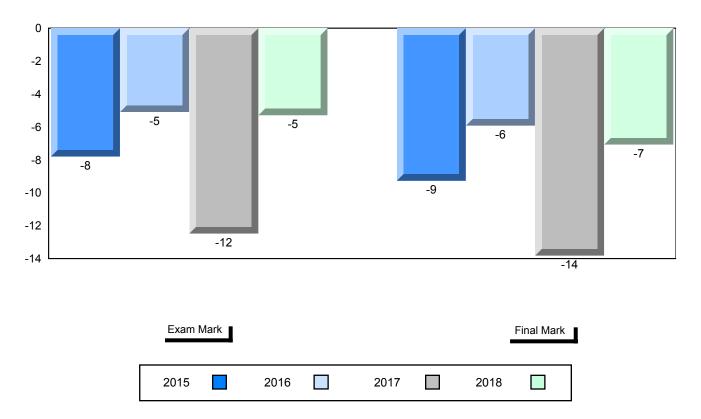

#015 - Lake Melville School, North West River

# Difference from Provincial Mean, 2015-2018

4 Year Public Exam (Subtest) Mark Trend 2015-2018

#016 - B.L. Morrison, Postville

Grades: K-7,9-11

| Number of Students                                  | 2                            | Public<br>Exam<br>Mark | School<br>vs<br>Region   | School<br>vs<br>Province | Final<br>Mark | School<br>vs<br>Region          | School<br>vs<br>Province |
|-----------------------------------------------------|------------------------------|------------------------|--------------------------|--------------------------|---------------|---------------------------------|--------------------------|
| World Geography 3202                                | School                       |                        | data with 5 withheld for |                          |               | l data with 5<br>withheld for i |                          |
| <u>Subtest</u>                                      | Region<br>Province           |                        | confidentialit           |                          |               | confidentialit                  |                          |
| <u>Multiple Choice</u><br>Land and                  | School<br>Region             |                        |                          |                          |               |                                 |                          |
| Water Forms                                         | Province                     |                        |                          |                          |               |                                 |                          |
| World<br>Climate                                    | School                       |                        |                          |                          |               |                                 |                          |
| Patterns                                            | Region<br>Province           |                        |                          |                          |               |                                 |                          |
| Ecosystems                                          | School<br>Region<br>Province |                        |                          |                          |               |                                 |                          |
| Primary                                             | School                       |                        |                          |                          |               |                                 |                          |
| Resource<br>Activities                              | Region<br>Province           |                        |                          |                          |               |                                 |                          |
| Secondary &<br>Tertiary Activities                  | School<br>Region<br>Province |                        |                          |                          |               |                                 |                          |
| <u>Long Answer</u><br>Written response<br>Units 1-5 | School<br>Region<br>Province |                        |                          |                          |               |                                 |                          |
| Population<br>Geography                             | School<br>Region<br>Province |                        |                          |                          |               |                                 |                          |
| Urban<br>Geography                                  | School<br>Region<br>Province |                        |                          |                          |               |                                 |                          |