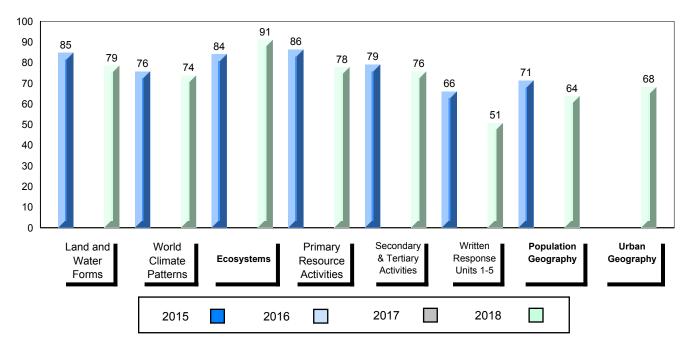

### 4 Year Public Exam (Subtest) Mark Trend 2015-2018

School data with 5 or fewer students withheld for reasons of confidentiality.

#012 - J.C. Erhardt Memorial School, Makkovik

Grades: K-12

| Number of Students                                  | 1                            | Public<br>Exam<br>Mark | School<br>vs<br>Region      | School<br>vs<br>Province | Final<br>Mark | School<br>vs<br>Region              | School<br>vs<br>Province |
|-----------------------------------------------------|------------------------------|------------------------|-----------------------------|--------------------------|---------------|-------------------------------------|--------------------------|
| World Geography 3202                                | School                       |                        | data with 5<br>withheld for |                          |               | l data with 5 with 5 withheld for i |                          |
| <u>Subtest</u>                                      | Region<br>Province           |                        | confidentialit              |                          |               | confidentiality                     |                          |
| <u>Multiple Choice</u><br>Land and<br>Water Forms   | School<br>Region<br>Province |                        |                             |                          |               |                                     |                          |
| World<br>Climate<br>Patterns                        | School<br>Region<br>Province |                        |                             |                          |               |                                     |                          |
| Ecosystems                                          | School<br>Region<br>Province |                        |                             |                          |               |                                     |                          |
| Primary                                             | School                       |                        |                             |                          |               |                                     |                          |
| Resource                                            | Region                       |                        |                             |                          |               |                                     |                          |
| Activities                                          | Province                     |                        |                             |                          |               |                                     |                          |
| Secondary &                                         | School                       |                        |                             |                          |               |                                     |                          |
| Tertiary Activities                                 | Region                       |                        |                             |                          |               |                                     |                          |
|                                                     | Province                     |                        |                             |                          |               |                                     |                          |
| <u>Long Answer</u><br>Written response<br>Units 1-5 | School<br>Region<br>Province |                        |                             |                          |               |                                     |                          |
| Population<br>Geography                             | School<br>Region<br>Province |                        |                             |                          |               |                                     |                          |
| Urban<br>Geography                                  | School<br>Region<br>Province |                        |                             |                          |               |                                     |                          |