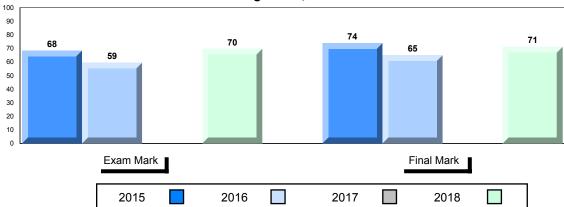

#### Average Mark, 2015-2018

School data with 5 or fewer students withheld for reasons of confidentiality.

| Exam Mark |      |      | F | Final Mark |  |
|-----------|------|------|---|------------|--|
| 2015      | 2016 | 2017 |   | 2018       |  |