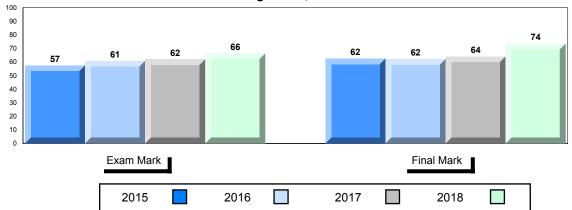

#### Average Mark, 2015-2018

School data with 5 or fewer students withheld for reasons of confidentiality.

| Exam Mark |      |      | F | Final Mark |  |
|-----------|------|------|---|------------|--|
| 2015      | 2016 | 2017 |   | 2018       |  |