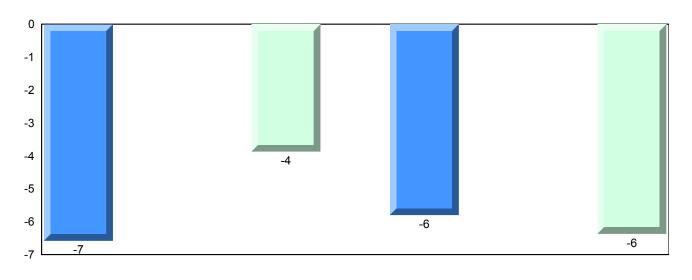

#002 - Henry Gordon Academy, Cartwright

Grades: K-12

Difference from Provincial Mean, 2015-2018

School data with 5 or fewer students withheld for reasons of confidentiality.