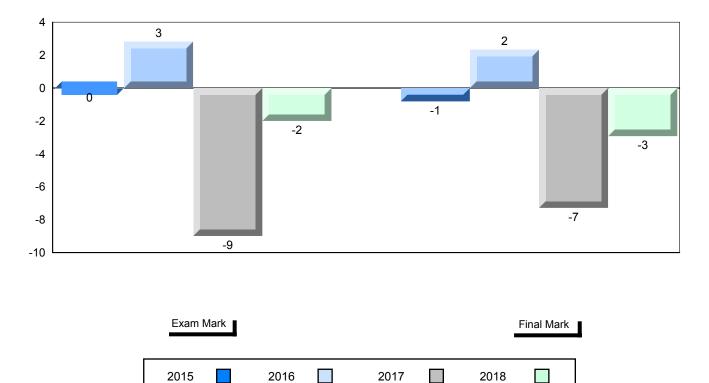

## 4 Year Public Exam (Subtest) Mark Trend 2015-2018

School data with 5 or fewer students withheld for reasons of confidentiality.

#007 - Amos Comenius Memorial School, Hopedale

Grades: K-12

| Number of Students                                | 2                            | Public<br>Exam<br>Mark | School<br>vs<br>Region      | School<br>vs<br>Province | Final<br>Mark | School<br>vs<br>Region          | School<br>vs<br>Province |
|---------------------------------------------------|------------------------------|------------------------|-----------------------------|--------------------------|---------------|---------------------------------|--------------------------|
| World Geography 3202                              | School                       |                        | data with 5<br>withheld for |                          |               | l data with 5<br>withheld for i |                          |
| <u>Subtest</u>                                    | Region<br>Province           |                        | confidentialit              |                          |               | confidentialit                  |                          |
| <u>Multiple Choice</u><br>Land and<br>Water Forms | School<br>Region<br>Province |                        |                             |                          |               |                                 |                          |
| World<br>Climate<br>Patterns                      | School<br>Region<br>Province |                        |                             |                          |               |                                 |                          |
| Ecosystems                                        | School<br>Region<br>Province |                        |                             |                          |               |                                 |                          |
| Primary                                           | School                       |                        |                             |                          |               |                                 |                          |
| Resource<br>Activities                            | Region<br>Province           |                        |                             |                          |               |                                 |                          |
| Secondary &<br>Tertiary Activities                | School<br>Region<br>Province |                        |                             |                          |               |                                 |                          |
| Long Answer_<br>Written response<br>Units 1-5     | School<br>Region<br>Province |                        |                             |                          |               |                                 |                          |
| Population<br>Geography                           | School<br>Region<br>Province |                        |                             |                          |               |                                 |                          |
| Urban<br>Geography                                | School<br>Region<br>Province |                        |                             |                          |               |                                 |                          |