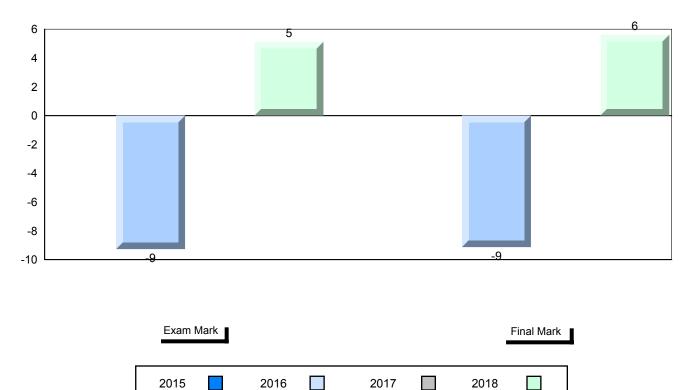

#002 - Henry Gordon Academy, Cartwright

Grades: K-12

Difference from Provincial Mean, 2015-2018

School data with 5 or fewer students withheld for reasons of confidentiality.