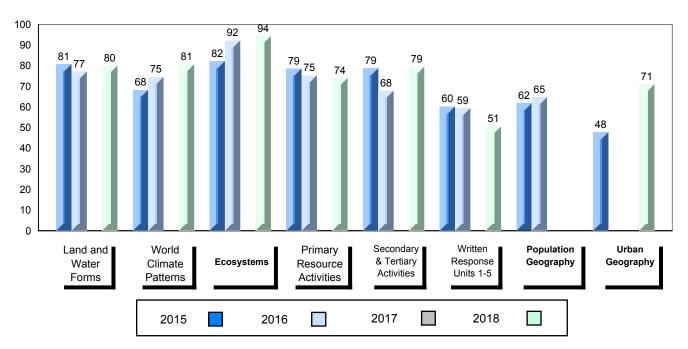

## 4 Year Public Exam (Subtest) Mark Trend 2015-2018

School data with 5 or fewer students withheld for reasons of confidentiality.

#007 - Amos Comenius Memorial School, Hopedale

Grades: K-12

| Number of Students                                | 2                            | Public<br>Exam<br>Mark | School<br>vs<br>Region      | School<br>vs<br>Province | Final<br>Mark | School<br>vs<br>Region          | School<br>vs<br>Province |
|---------------------------------------------------|------------------------------|------------------------|-----------------------------|--------------------------|---------------|---------------------------------|--------------------------|
| World Geography 3202                              | School                       |                        | data with 5<br>withheld for |                          |               | l data with 5<br>withheld for i |                          |
| <u>Subtest</u>                                    | Region<br>Province           |                        | confidentialit              |                          |               | confidentialit                  |                          |
| <u>Multiple Choice</u><br>Land and<br>Water Forms | School<br>Region<br>Province |                        |                             |                          |               |                                 |                          |
| World<br>Climate<br>Patterns                      | School<br>Region<br>Province |                        |                             |                          |               |                                 |                          |
| Ecosystems                                        | School<br>Region<br>Province |                        |                             |                          |               |                                 |                          |
| Primary                                           | School                       |                        |                             |                          |               |                                 |                          |
| Resource<br>Activities                            | Region<br>Province           |                        |                             |                          |               |                                 |                          |
| Secondary &<br>Tertiary Activities                | School<br>Region<br>Province |                        |                             |                          |               |                                 |                          |
| Long Answer_<br>Written response<br>Units 1-5     | School<br>Region<br>Province |                        |                             |                          |               |                                 |                          |
| Population<br>Geography                           | School<br>Region<br>Province |                        |                             |                          |               |                                 |                          |
| Urban<br>Geography                                | School<br>Region<br>Province |                        |                             |                          |               |                                 |                          |