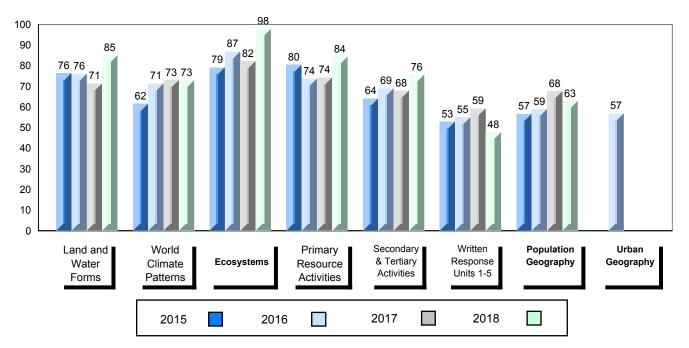

### 4 Year Public Exam (Subtest) Mark Trend 2015-2018

School data with 5 or fewer students withheld for reasons of confidentiality.

Grades: K-12

NLESD - Labrador Region

#015 - Lake Melville School, North West River

8 Number of Students School Public School School School Final vs vs Exam VS vs Region Province Mark Region Province Mark World Geography 3202 School 73.0 77.3 Region 67.7 70.3 Subtest Province 67.9 71.6 **Multiple Choice** School 90.3 ٨ Land and Region 78.4 Water Forms Province 79.2 World School 72.2 Climate Region 66.6 Patterns Province 70.8 96.9 School Region 91.3 Ecosystems Province 90.5 School 90.0 Primary 74.2 Region Resource Activities Province 75.7 School 82.5 Secondary & **Tertiary Activities** Region 74.3 Province 76.1 Long Answer School 50.7 Written response 50.1 Region Units 1-5 Province 49.4 68.2 School Population Region 62.5 Geography Province 62.9 School -999.0 Urban Region 72.2 Geography Province 71.4