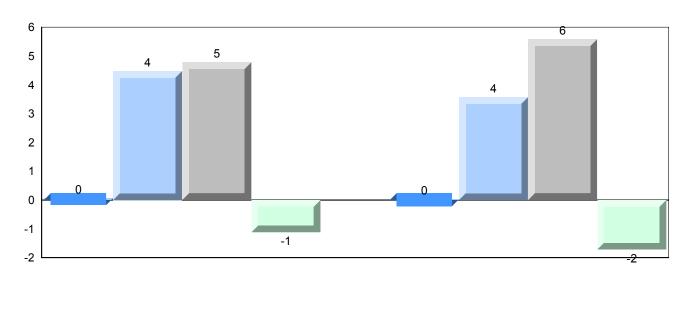

#002 - Henry Gordon Academy, Cartwright

Grades: K-12

Difference from Provincial Mean, 2015-2018

School data with 5 or fewer students withheld for reasons of confidentiality.