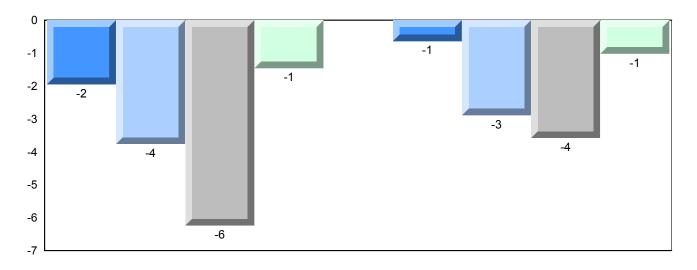

#007 - Amos Comenius Memorial School, Hopedale

Grades: K-12

Difference from Provincial Mean, 2015-2018

School data with 5 or fewer students withheld for reasons of confidentiality.

Public Exam Course Results World Geography 3202