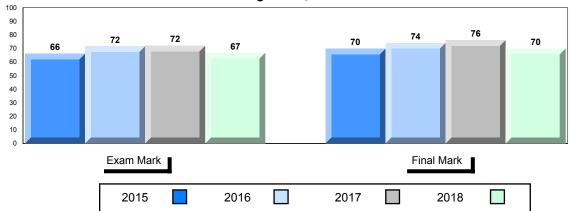

#### Average Mark, 2015-2018

School data with 5 or fewer students withheld for reasons of confidentiality.

| Exam Mark |      |      | F | Final Mark |  |
|-----------|------|------|---|------------|--|
| 2015      | 2016 | 2017 |   | 2018       |  |