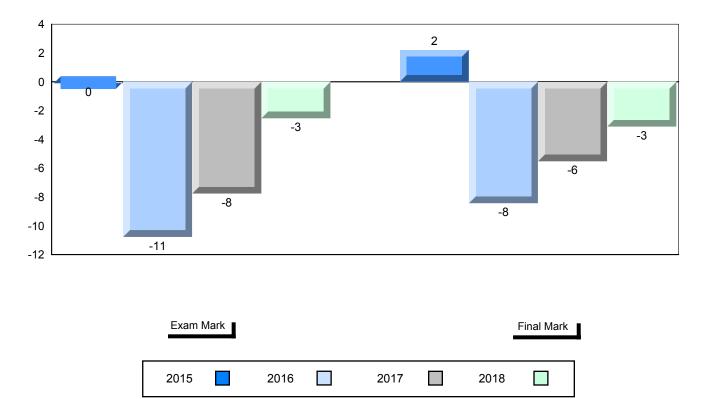

#002 - Henry Gordon Academy, Cartwright

Grades: K-12

Difference from Provincial Mean, 2015-2018

School data with 5 or fewer students withheld for reasons of confidentiality.

#007 - Amos Comenius Memorial School, Hopedale

Grades: K-12

Difference from Provincial Mean, 2015-2018

School data with 5 or fewer students withheld for reasons of confidentiality.

Public Exam Course Results World Geography 3202