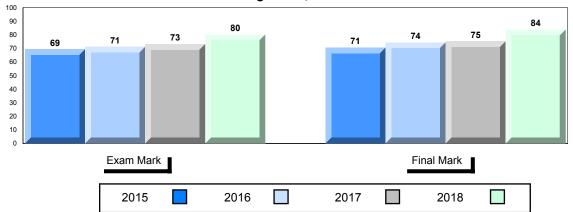

#### Average Mark, 2015-2018

School data with 5 or fewer students withheld for reasons of confidentiality.

| Exam Mark |      |      | F | inal Mark |  |
|-----------|------|------|---|-----------|--|
| 2015      | 2016 | 2017 |   | 2018      |  |

#007 - Amos Comenius Memorial School, Hopedale

Grades: K-12

Difference from Provincial Mean, 2015-2018

School data with 5 or fewer students withheld for reasons of confidentiality.

Public Exam Course Results World Geography 3202