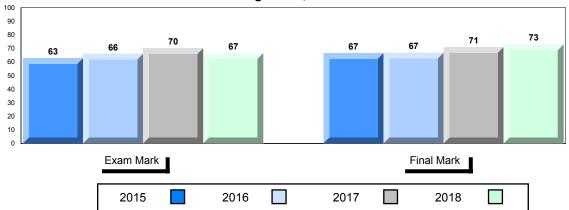

#### Average Mark, 2015-2018

School data with 5 or fewer students withheld for reasons of confidentiality.

| Exam Mark |      |      | F | Final Mark |  |
|-----------|------|------|---|------------|--|
| 2015      | 2016 | 2017 |   | 2018       |  |