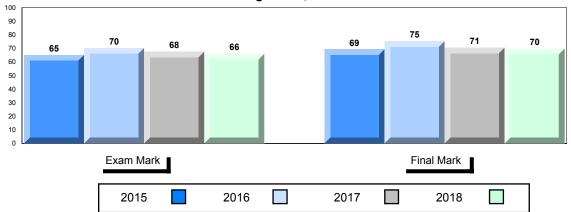

#### Average Mark, 2015-2018

School data with 5 or fewer students withheld for reasons of confidentiality.

| Exam Mark |      |      | F | Final Mark |  |
|-----------|------|------|---|------------|--|
| 2015      | 2016 | 2017 |   | 2018       |  |