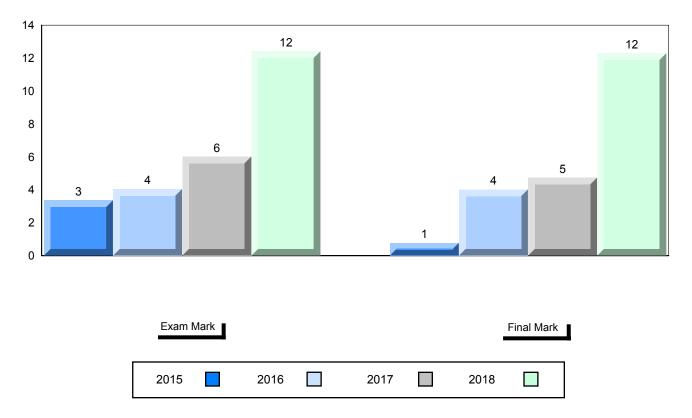

### Average Mark, 2015-2018

School data with 5 or fewer students withheld for reasons of confidentiality.

| Exam Mark |      |      | F | inal Mark |  |
|-----------|------|------|---|-----------|--|
| 2015      | 2016 | 2017 |   | 2018      |  |

#012 - J.C. Erhardt Memorial School, Makkovik

Grades: K-12

Difference from Provincial Mean, 2015-2018

School data with 5 or fewer students withheld for reasons of confidentiality.

**Public Exam Course Results** 