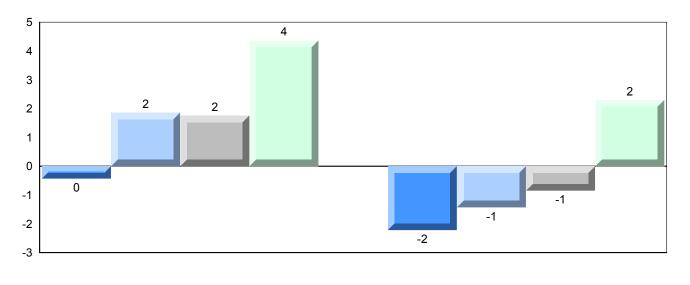

#014 - Jens Haven Memorial, Nain

Grades: K-12

Difference from Provincial Mean, 2015-2018

School data with 5 or fewer students withheld for reasons of confidentiality.