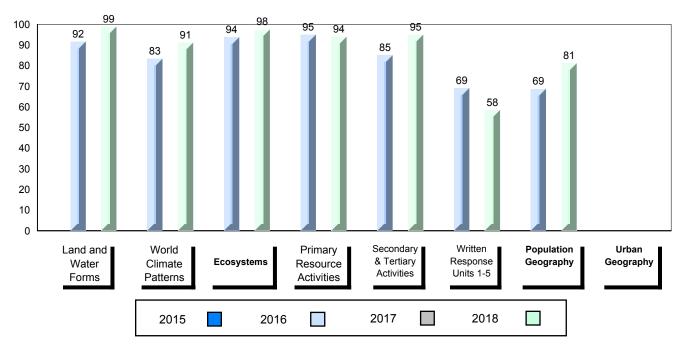

### 4 Year Public Exam (Subtest) Mark Trend 2015-2018

School data with 5 or fewer students withheld for reasons of confidentiality.

#012 - J.C. Erhardt Memorial School, Makkovik

Grades: K-12

| Number of Students                                  | 1                            | Public<br>Exam<br>Mark | School<br>vs<br>Region      | School<br>vs<br>Province | Final<br>Mark | School<br>vs<br>Region              | School<br>vs<br>Province |
|-----------------------------------------------------|------------------------------|------------------------|-----------------------------|--------------------------|---------------|-------------------------------------|--------------------------|
| World Geography 3202                                | School                       |                        | data with 5<br>withheld for |                          |               | l data with 5 with 5 withheld for i |                          |
| <u>Subtest</u>                                      | Region<br>Province           |                        | confidentialit              |                          |               | confidentiality                     |                          |
| <u>Multiple Choice</u><br>Land and<br>Water Forms   | School<br>Region<br>Province |                        |                             |                          |               |                                     |                          |
| World<br>Climate<br>Patterns                        | School<br>Region<br>Province |                        |                             |                          |               |                                     |                          |
| Ecosystems                                          | School<br>Region<br>Province |                        |                             |                          |               |                                     |                          |
| Primary                                             | School                       |                        |                             |                          |               |                                     |                          |
| Resource                                            | Region                       |                        |                             |                          |               |                                     |                          |
| Activities                                          | Province                     |                        |                             |                          |               |                                     |                          |
| Secondary &                                         | School                       |                        |                             |                          |               |                                     |                          |
| Tertiary Activities                                 | Region                       |                        |                             |                          |               |                                     |                          |
|                                                     | Province                     |                        |                             |                          |               |                                     |                          |
| <u>Long Answer</u><br>Written response<br>Units 1-5 | School<br>Region<br>Province |                        |                             |                          |               |                                     |                          |
| Population<br>Geography                             | School<br>Region<br>Province |                        |                             |                          |               |                                     |                          |
| Urban<br>Geography                                  | School<br>Region<br>Province |                        |                             |                          |               |                                     |                          |