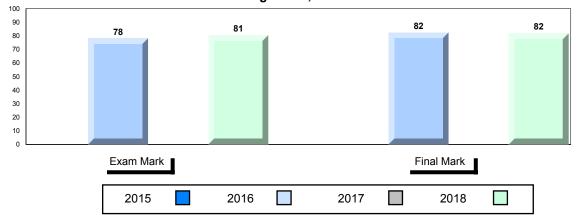

#### Average Mark, 2015-2018

School data with 5 or fewer students withheld for reasons of confidentiality.

| Exam Mark |      |      | F | Final Mark |  |
|-----------|------|------|---|------------|--|
| 2015      | 2016 | 2017 |   | 2018       |  |