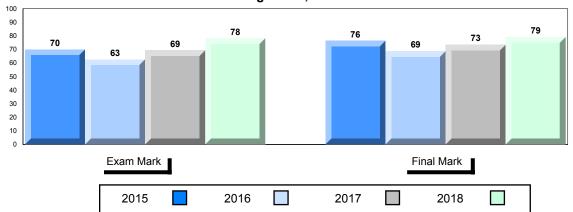

8 Number of Students School Public School School School Final vs vs Exam VS vs Region Province Mark Region Province Mark World Geography 3202 School 73.0 77.3 Region 67.7 70.3 Subtest Province 67.9 71.6 **Multiple Choice** School 90.3 ٨ Land and Region 78.4 Water Forms Province 79.2 World School 72.2 Climate Region 66.6 Patterns Province 70.8 96.9 School Region 91.3 Ecosystems Province 90.5 School 90.0 Primary 74.2 Region Resource Activities Province 75.7 School 82.5 Secondary & **Tertiary Activities** Region 74.3 Province 76.1 Long Answer School 50.7 Written response 50.1 Region Units 1-5 Province 49.4 68.2 School Population Region 62.5 Geography Province 62.9 School -999.0 Urban Region 72.2 Geography Province 71.4