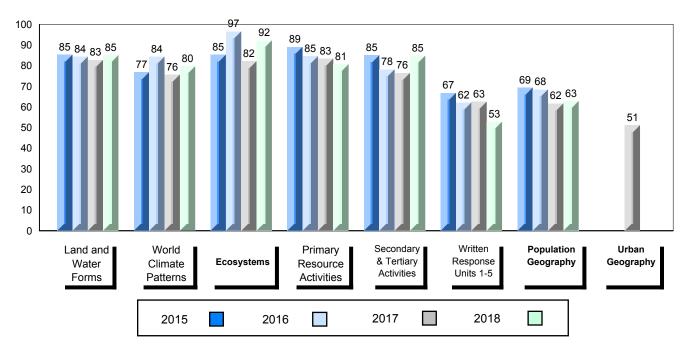

## 4 Year Public Exam (Subtest) Mark Trend 2015-2018

School data with 5 or fewer students withheld for reasons of confidentiality.

#007 - Amos Comenius Memorial School, Hopedale

Grades: K-12

| Number of Students                                | 2                            | Public<br>Exam<br>Mark | School<br>vs<br>Region      | School<br>vs<br>Province | Final<br>Mark | School<br>vs<br>Region          | School<br>vs<br>Province |
|---------------------------------------------------|------------------------------|------------------------|-----------------------------|--------------------------|---------------|---------------------------------|--------------------------|
| World Geography 3202                              | School                       |                        | data with 5<br>withheld for |                          |               | l data with 5<br>withheld for i |                          |
| <u>Subtest</u>                                    | Region<br>Province           |                        | confidentialit              |                          |               | confidentialit                  |                          |
| <u>Multiple Choice</u><br>Land and<br>Water Forms | School<br>Region<br>Province |                        |                             |                          |               |                                 |                          |
| World<br>Climate<br>Patterns                      | School<br>Region<br>Province |                        |                             |                          |               |                                 |                          |
| Ecosystems                                        | School<br>Region<br>Province |                        |                             |                          |               |                                 |                          |
| Primary                                           | School                       |                        |                             |                          |               |                                 |                          |
| Resource<br>Activities                            | Region<br>Province           |                        |                             |                          |               |                                 |                          |
| Secondary &<br>Tertiary Activities                | School<br>Region<br>Province |                        |                             |                          |               |                                 |                          |
| Long Answer_<br>Written response<br>Units 1-5     | School<br>Region<br>Province |                        |                             |                          |               |                                 |                          |
| Population<br>Geography                           | School<br>Region<br>Province |                        |                             |                          |               |                                 |                          |
| Urban<br>Geography                                | School<br>Region<br>Province |                        |                             |                          |               |                                 |                          |