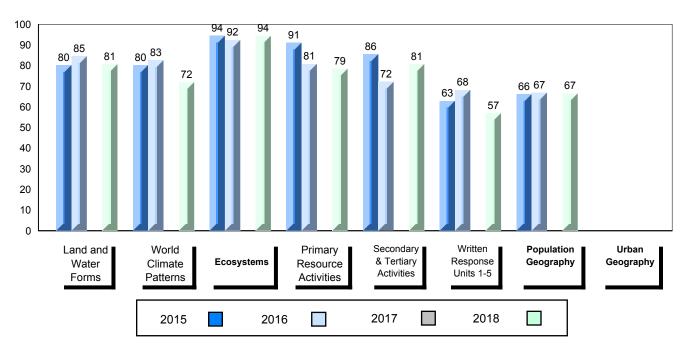

### 4 Year Public Exam (Subtest) Mark Trend 2015-2018

School data with 5 or fewer students withheld for reasons of confidentiality.

#012 - J.C. Erhardt Memorial School, Makkovik

Grades: K-12

| Number of Students                                  | 1                            | Public<br>Exam<br>Mark | School<br>vs<br>Region      | School<br>vs<br>Province | Final<br>Mark | School<br>vs<br>Region              | School<br>vs<br>Province |
|-----------------------------------------------------|------------------------------|------------------------|-----------------------------|--------------------------|---------------|-------------------------------------|--------------------------|
| World Geography 3202                                | School                       |                        | data with 5<br>withheld for |                          |               | l data with 5 with 5 withheld for i |                          |
| <u>Subtest</u>                                      | Region<br>Province           |                        | confidentialit              |                          |               | confidentiality                     |                          |
| <u>Multiple Choice</u><br>Land and<br>Water Forms   | School<br>Region<br>Province |                        |                             |                          |               |                                     |                          |
| World<br>Climate<br>Patterns                        | School<br>Region<br>Province |                        |                             |                          |               |                                     |                          |
| Ecosystems                                          | School<br>Region<br>Province |                        |                             |                          |               |                                     |                          |
| Primary                                             | School                       |                        |                             |                          |               |                                     |                          |
| Resource                                            | Region                       |                        |                             |                          |               |                                     |                          |
| Activities                                          | Province                     |                        |                             |                          |               |                                     |                          |
| Secondary &                                         | School                       |                        |                             |                          |               |                                     |                          |
| Tertiary Activities                                 | Region                       |                        |                             |                          |               |                                     |                          |
|                                                     | Province                     |                        |                             |                          |               |                                     |                          |
| <u>Long Answer</u><br>Written response<br>Units 1-5 | School<br>Region<br>Province |                        |                             |                          |               |                                     |                          |
| Population<br>Geography                             | School<br>Region<br>Province |                        |                             |                          |               |                                     |                          |
| Urban<br>Geography                                  | School<br>Region<br>Province |                        |                             |                          |               |                                     |                          |