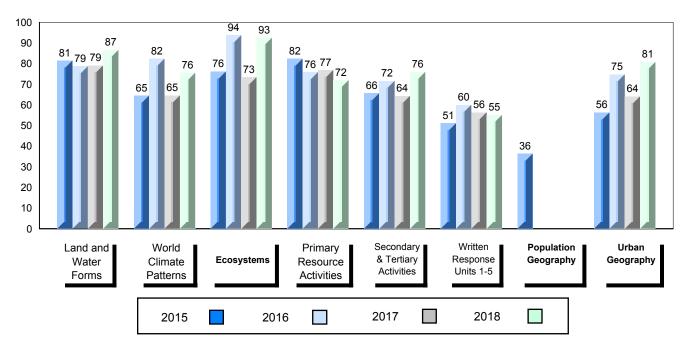

## 4 Year Public Exam (Subtest) Mark Trend 2015-2018

School data with 5 or fewer students withheld for reasons of confidentiality.

#007 - Amos Comenius Memorial School, Hopedale

Grades: K-12

| Number of Students                                | 2                            | Public<br>Exam<br>Mark | School<br>vs<br>Region      | School<br>vs<br>Province | Final<br>Mark | School<br>vs<br>Region          | School<br>vs<br>Province |
|---------------------------------------------------|------------------------------|------------------------|-----------------------------|--------------------------|---------------|---------------------------------|--------------------------|
| World Geography 3202                              | School                       |                        | data with 5<br>withheld for |                          |               | l data with 5<br>withheld for i |                          |
| <u>Subtest</u>                                    | Region<br>Province           |                        | confidentialit              |                          |               | confidentialit                  |                          |
| <u>Multiple Choice</u><br>Land and<br>Water Forms | School<br>Region<br>Province |                        |                             |                          |               |                                 |                          |
| World<br>Climate<br>Patterns                      | School<br>Region<br>Province |                        |                             |                          |               |                                 |                          |
| Ecosystems                                        | School<br>Region<br>Province |                        |                             |                          |               |                                 |                          |
| Primary                                           | School                       |                        |                             |                          |               |                                 |                          |
| Resource<br>Activities                            | Region<br>Province           |                        |                             |                          |               |                                 |                          |
| Secondary &<br>Tertiary Activities                | School<br>Region<br>Province |                        |                             |                          |               |                                 |                          |
| Long Answer_<br>Written response<br>Units 1-5     | School<br>Region<br>Province |                        |                             |                          |               |                                 |                          |
| Population<br>Geography                           | School<br>Region<br>Province |                        |                             |                          |               |                                 |                          |
| Urban<br>Geography                                | School<br>Region<br>Province |                        |                             |                          |               |                                 |                          |