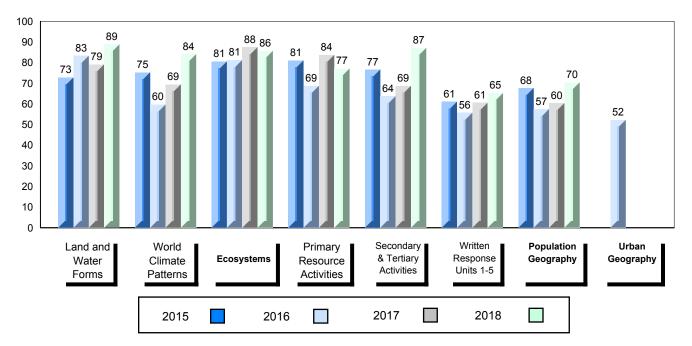

## 4 Year Public Exam (Subtest) Mark Trend 2015-2018

School data with 5 or fewer students withheld for reasons of confidentiality.

#007 - Amos Comenius Memorial School, Hopedale

Grades: K-12

| Number of Students                                | 2                            | Public<br>Exam<br>Mark | School<br>vs<br>Region      | School<br>vs<br>Province | Final<br>Mark | School<br>vs<br>Region          | School<br>vs<br>Province |
|---------------------------------------------------|------------------------------|------------------------|-----------------------------|--------------------------|---------------|---------------------------------|--------------------------|
| World Geography 3202                              | School                       |                        | data with 5<br>withheld for |                          |               | l data with 5<br>withheld for i |                          |
| <u>Subtest</u>                                    | Region<br>Province           |                        | confidentialit              |                          |               | confidentialit                  |                          |
| <u>Multiple Choice</u><br>Land and<br>Water Forms | School<br>Region<br>Province |                        |                             |                          |               |                                 |                          |
| World<br>Climate<br>Patterns                      | School<br>Region<br>Province |                        |                             |                          |               |                                 |                          |
| Ecosystems                                        | School<br>Region<br>Province |                        |                             |                          |               |                                 |                          |
| Primary                                           | School                       |                        |                             |                          |               |                                 |                          |
| Resource<br>Activities                            | Region<br>Province           |                        |                             |                          |               |                                 |                          |
| Secondary &<br>Tertiary Activities                | School<br>Region<br>Province |                        |                             |                          |               |                                 |                          |
| Long Answer_<br>Written response<br>Units 1-5     | School<br>Region<br>Province |                        |                             |                          |               |                                 |                          |
| Population<br>Geography                           | School<br>Region<br>Province |                        |                             |                          |               |                                 |                          |
| Urban<br>Geography                                | School<br>Region<br>Province |                        |                             |                          |               |                                 |                          |