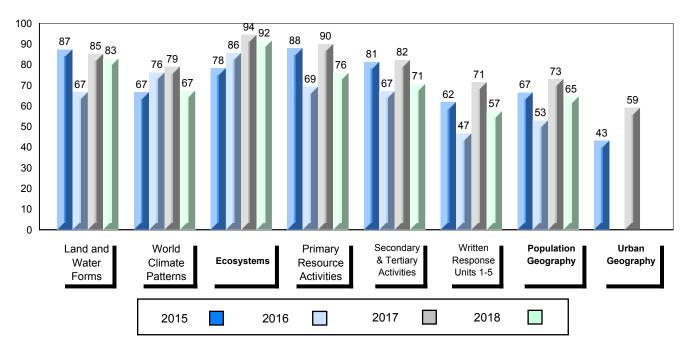

## 4 Year Public Exam (Subtest) Mark Trend 2015-2018

School data with 5 or fewer students withheld for reasons of confidentiality.

#007 - Amos Comenius Memorial School, Hopedale

Grades: K-12

| Number of Students                                | 2                            | Public<br>Exam<br>Mark | School<br>vs<br>Region      | School<br>vs<br>Province | Final<br>Mark | School<br>vs<br>Region          | School<br>vs<br>Province |
|---------------------------------------------------|------------------------------|------------------------|-----------------------------|--------------------------|---------------|---------------------------------|--------------------------|
| World Geography 3202                              | School                       |                        | data with 5<br>withheld for |                          |               | l data with 5<br>withheld for i |                          |
| <u>Subtest</u>                                    | Region<br>Province           |                        | confidentialit              |                          |               | confidentialit                  |                          |
| <u>Multiple Choice</u><br>Land and<br>Water Forms | School<br>Region<br>Province |                        |                             |                          |               |                                 |                          |
| World<br>Climate<br>Patterns                      | School<br>Region<br>Province |                        |                             |                          |               |                                 |                          |
| Ecosystems                                        | School<br>Region<br>Province |                        |                             |                          |               |                                 |                          |
| Primary                                           | School                       |                        |                             |                          |               |                                 |                          |
| Resource<br>Activities                            | Region<br>Province           |                        |                             |                          |               |                                 |                          |
| Secondary &<br>Tertiary Activities                | School<br>Region<br>Province |                        |                             |                          |               |                                 |                          |
| Long Answer_<br>Written response<br>Units 1-5     | School<br>Region<br>Province |                        |                             |                          |               |                                 |                          |
| Population<br>Geography                           | School<br>Region<br>Province |                        |                             |                          |               |                                 |                          |
| Urban<br>Geography                                | School<br>Region<br>Province |                        |                             |                          |               |                                 |                          |