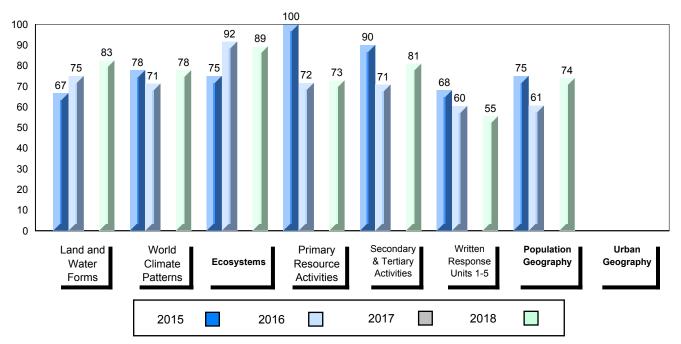

## 4 Year Public Exam (Subtest) Mark Trend 2015-2018

School data with 5 or fewer students withheld for reasons of confidentiality.

#007 - Amos Comenius Memorial School, Hopedale

Grades: K-12

| Number of Students                                | 2                            | Public<br>Exam<br>Mark | School<br>vs<br>Region      | School<br>vs<br>Province | Final<br>Mark | School<br>vs<br>Region          | School<br>vs<br>Province |
|---------------------------------------------------|------------------------------|------------------------|-----------------------------|--------------------------|---------------|---------------------------------|--------------------------|
| World Geography 3202                              | School                       |                        | data with 5<br>withheld for |                          |               | l data with 5<br>withheld for i |                          |
| <u>Subtest</u>                                    | Region<br>Province           |                        | confidentialit              |                          |               | confidentialit                  |                          |
| <u>Multiple Choice</u><br>Land and<br>Water Forms | School<br>Region<br>Province |                        |                             |                          |               |                                 |                          |
| World<br>Climate<br>Patterns                      | School<br>Region<br>Province |                        |                             |                          |               |                                 |                          |
| Ecosystems                                        | School<br>Region<br>Province |                        |                             |                          |               |                                 |                          |
| Primary                                           | School                       |                        |                             |                          |               |                                 |                          |
| Resource<br>Activities                            | Region<br>Province           |                        |                             |                          |               |                                 |                          |
| Secondary &<br>Tertiary Activities                | School<br>Region<br>Province |                        |                             |                          |               |                                 |                          |
| Long Answer_<br>Written response<br>Units 1-5     | School<br>Region<br>Province |                        |                             |                          |               |                                 |                          |
| Population<br>Geography                           | School<br>Region<br>Province |                        |                             |                          |               |                                 |                          |
| Urban<br>Geography                                | School<br>Region<br>Province |                        |                             |                          |               |                                 |                          |