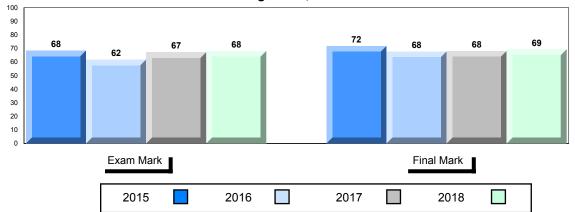

### #477 - Mealy Mountain Collegiate, Happy Valley-Goose Bay

Grades: 8-12

| Number of Students            | 50       | Public<br>Exam<br>Mark | School<br>vs<br>Region | School<br>vs<br>Province | Fina<br>Mar |    | School<br>vs<br>Region | School<br>vs<br>Province |
|-------------------------------|----------|------------------------|------------------------|--------------------------|-------------|----|------------------------|--------------------------|
| World Geography 3202          | School   | 62.6                   | ▼                      | •                        | 64.         | .6 | •                      | •                        |
| <u>Subtest</u>                | Region   | 67.7                   |                        |                          | 70.         |    |                        |                          |
|                               | Province | 67.9                   |                        |                          | 71.         | .6 |                        |                          |
| Multiple Choice               | School   | 74.7                   | •                      | •                        |             |    |                        |                          |
| Land and                      | Region   | 78.4                   |                        |                          |             |    |                        |                          |
| Water Forms                   | Province | 79.2                   |                        |                          |             |    |                        |                          |
| World                         | School   | 58.7                   | •                      | •                        |             |    |                        |                          |
| Climate                       | Region   | 66.6                   |                        |                          |             |    |                        |                          |
| Patterns                      | Province | 70.8                   |                        |                          |             |    |                        |                          |
|                               | School   | 90.5                   | •                      | •                        |             |    |                        |                          |
| Ecosystems                    | Region   | 91.3                   |                        |                          |             |    |                        |                          |
|                               | Province | 90.5                   |                        |                          |             |    |                        |                          |
| Primary                       | School   | 72.2                   | •                      | •                        |             |    |                        |                          |
| Resource                      | Region   | 74.2                   |                        |                          |             |    |                        |                          |
| Activities                    | Province | 75.7                   |                        |                          |             |    |                        |                          |
| Secondary &                   | School   | 72.4                   | •                      | •                        |             |    |                        |                          |
| Tertiary Activities           | Region   | 74.3                   |                        |                          |             |    |                        |                          |
|                               | Province | 76.1                   |                        |                          |             |    |                        |                          |
| Long Answer                   | School   | 43.9                   | •                      | •                        |             |    |                        |                          |
| Written response<br>Units 1-5 | Region   | 50.1                   |                        |                          |             |    |                        |                          |
| Units 1-5                     | Province | 49.4                   |                        |                          |             |    |                        |                          |
| Population                    | School   | 36.8                   | •                      | •                        |             |    |                        |                          |
| Geography                     | Region   | 62.5                   |                        |                          |             |    |                        |                          |
|                               | Province | 62.9                   |                        |                          |             |    |                        |                          |
| Urban                         | School   | 68.2                   | •                      | •                        |             |    |                        |                          |
| Geography                     | Region   | 72.2                   |                        |                          |             |    |                        |                          |
|                               | Province | 71.4                   |                        |                          |             |    |                        |                          |

#477 - Mealy Mountain Collegiate, Happy Valley-Goose Bay