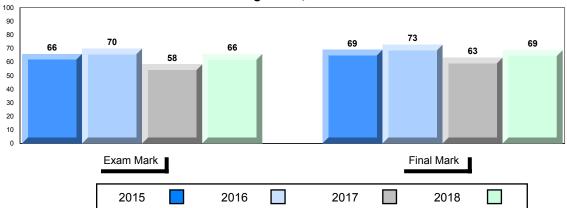

#002 - Henry Gordon Academy, Cartwright

Grades: K-12

Difference from Provincial Mean, 2015-2018

School data with 5 or fewer students withheld for reasons of confidentiality.