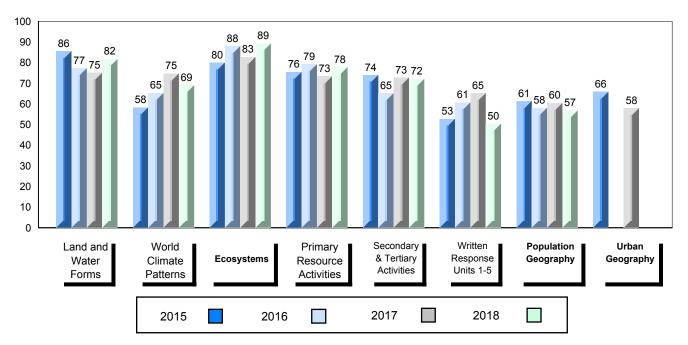

## 4 Year Public Exam (Subtest) Mark Trend 2015-2018

School data with 5 or fewer students withheld for reasons of confidentiality.

#007 - Amos Comenius Memorial School, Hopedale

Grades: K-12

| Number of Students                                | 2                            | Public<br>Exam<br>Mark | School<br>vs<br>Region      | School<br>vs<br>Province | Final<br>Mark | School<br>vs<br>Region          | School<br>vs<br>Province |
|---------------------------------------------------|------------------------------|------------------------|-----------------------------|--------------------------|---------------|---------------------------------|--------------------------|
| World Geography 3202                              | School                       |                        | data with 5<br>withheld for |                          |               | l data with 5<br>withheld for i |                          |
| <u>Subtest</u>                                    | Region<br>Province           |                        | confidentialit              |                          |               | confidentialit                  |                          |
| <u>Multiple Choice</u><br>Land and<br>Water Forms | School<br>Region<br>Province |                        |                             |                          |               |                                 |                          |
| World<br>Climate<br>Patterns                      | School<br>Region<br>Province |                        |                             |                          |               |                                 |                          |
| Ecosystems                                        | School<br>Region<br>Province |                        |                             |                          |               |                                 |                          |
| Primary                                           | School                       |                        |                             |                          |               |                                 |                          |
| Resource<br>Activities                            | Region<br>Province           |                        |                             |                          |               |                                 |                          |
| Secondary &<br>Tertiary Activities                | School<br>Region<br>Province |                        |                             |                          |               |                                 |                          |
| Long Answer_<br>Written response<br>Units 1-5     | School<br>Region<br>Province |                        |                             |                          |               |                                 |                          |
| Population<br>Geography                           | School<br>Region<br>Province |                        |                             |                          |               |                                 |                          |
| Urban<br>Geography                                | School<br>Region<br>Province |                        |                             |                          |               |                                 |                          |