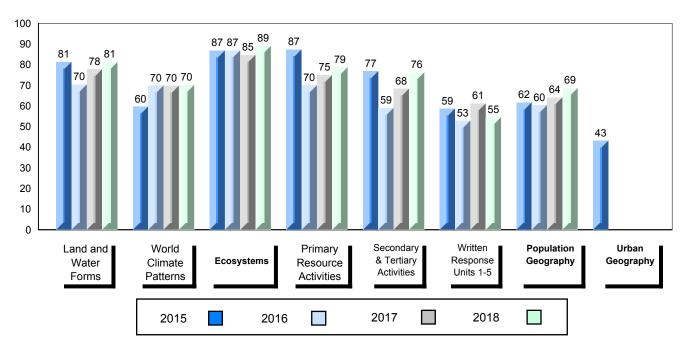

## 4 Year Public Exam (Subtest) Mark Trend 2015-2018

School data with 5 or fewer students withheld for reasons of confidentiality.

#007 - Amos Comenius Memorial School, Hopedale

Grades: K-12

| Number of Students                                | 2                            | Public<br>Exam<br>Mark | School<br>vs<br>Region      | School<br>vs<br>Province | Final<br>Mark | School<br>vs<br>Region          | School<br>vs<br>Province |
|---------------------------------------------------|------------------------------|------------------------|-----------------------------|--------------------------|---------------|---------------------------------|--------------------------|
| World Geography 3202                              | School                       |                        | data with 5<br>withheld for |                          |               | l data with 5<br>withheld for i |                          |
| <u>Subtest</u>                                    | Region<br>Province           |                        | confidentialit              |                          |               | confidentialit                  |                          |
| <u>Multiple Choice</u><br>Land and<br>Water Forms | School<br>Region<br>Province |                        |                             |                          |               |                                 |                          |
| World<br>Climate<br>Patterns                      | School<br>Region<br>Province |                        |                             |                          |               |                                 |                          |
| Ecosystems                                        | School<br>Region<br>Province |                        |                             |                          |               |                                 |                          |
| Primary                                           | School                       |                        |                             |                          |               |                                 |                          |
| Resource<br>Activities                            | Region<br>Province           |                        |                             |                          |               |                                 |                          |
| Secondary &<br>Tertiary Activities                | School<br>Region<br>Province |                        |                             |                          |               |                                 |                          |
| Long Answer_<br>Written response<br>Units 1-5     | School<br>Region<br>Province |                        |                             |                          |               |                                 |                          |
| Population<br>Geography                           | School<br>Region<br>Province |                        |                             |                          |               |                                 |                          |
| Urban<br>Geography                                | School<br>Region<br>Province |                        |                             |                          |               |                                 |                          |