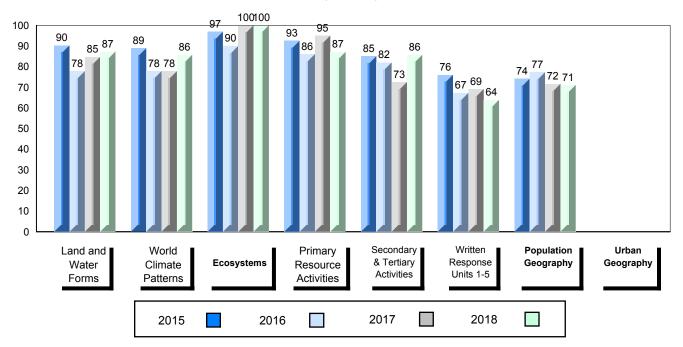

## 4 Year Public Exam (Subtest) Mark Trend 2015-2018

School data with 5 or fewer students withheld for reasons of confidentiality.

#007 - Amos Comenius Memorial School, Hopedale

Grades: K-12

| Number of Students                                | 2                            | Public<br>Exam<br>Mark | School<br>vs<br>Region      | School<br>vs<br>Province | Final<br>Mark | School<br>vs<br>Region          | School<br>vs<br>Province |
|---------------------------------------------------|------------------------------|------------------------|-----------------------------|--------------------------|---------------|---------------------------------|--------------------------|
| World Geography 3202                              | School                       |                        | data with 5<br>withheld for |                          |               | l data with 5<br>withheld for i |                          |
| <u>Subtest</u>                                    | Region<br>Province           |                        | confidentialit              |                          |               | confidentialit                  |                          |
| <u>Multiple Choice</u><br>Land and<br>Water Forms | School<br>Region<br>Province |                        |                             |                          |               |                                 |                          |
| World<br>Climate<br>Patterns                      | School<br>Region<br>Province |                        |                             |                          |               |                                 |                          |
| Ecosystems                                        | School<br>Region<br>Province |                        |                             |                          |               |                                 |                          |
| Primary                                           | School                       |                        |                             |                          |               |                                 |                          |
| Resource<br>Activities                            | Region<br>Province           |                        |                             |                          |               |                                 |                          |
| Secondary &<br>Tertiary Activities                | School<br>Region<br>Province |                        |                             |                          |               |                                 |                          |
| Long Answer_<br>Written response<br>Units 1-5     | School<br>Region<br>Province |                        |                             |                          |               |                                 |                          |
| Population<br>Geography                           | School<br>Region<br>Province |                        |                             |                          |               |                                 |                          |
| Urban<br>Geography                                | School<br>Region<br>Province |                        |                             |                          |               |                                 |                          |