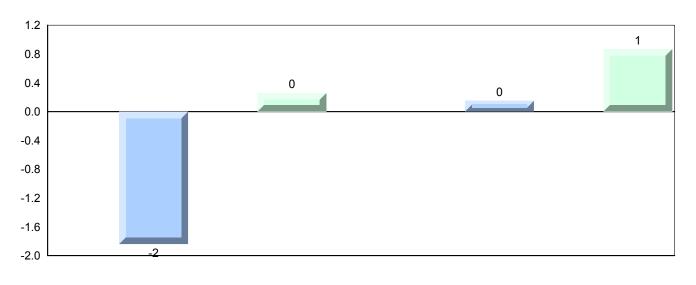

#002 - Henry Gordon Academy, Cartwright

Grades: K-12

Difference from Provincial Mean, 2015-2018

School data with 5 or fewer students withheld for reasons of confidentiality.