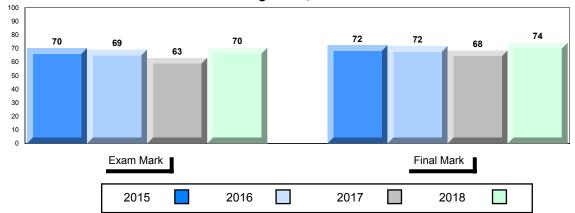

#### Average Mark, 2015-2018

School data with 5 or fewer students withheld for reasons of confidentiality.

| Exam Mark |      |      | F | Final Mark |  |
|-----------|------|------|---|------------|--|
| 2015      | 2016 | 2017 |   | 2018       |  |