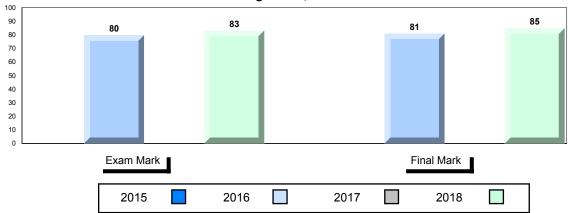

#### Average Mark, 2015-2018

School data with 5 or fewer students withheld for reasons of confidentiality.

| Exam Mark |      |      | F | Final Mark |  |
|-----------|------|------|---|------------|--|
| 2015      | 2016 | 2017 |   | 2018       |  |