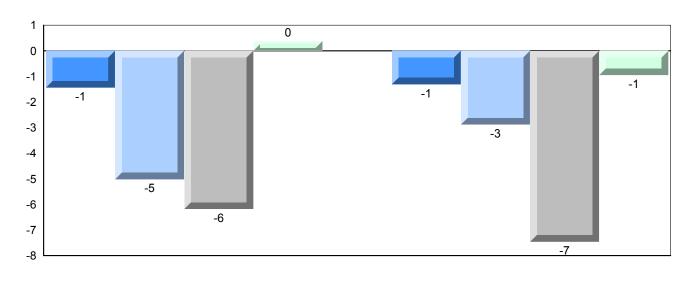

#002 - Henry Gordon Academy, Cartwright

Grades: K-12

Difference from Provincial Mean, 2015-2018

School data with 5 or fewer students withheld for reasons of confidentiality.