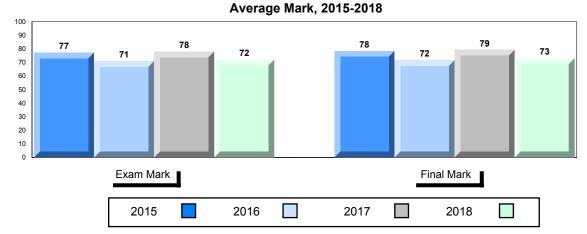

#### Average Mark, 2015-2018

School data with 5 or fewer students withheld for reasons of confidentiality.

| Exam Mark |      |      | F | inal Mark |  |
|-----------|------|------|---|-----------|--|
| 2015      | 2016 | 2017 |   | 2018      |  |