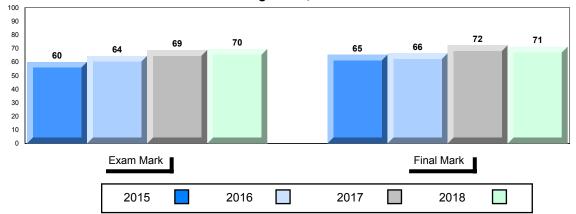

### 4 Year Public Exam (Subtest) Mark Trend 2015-2018

School data with 5 or fewer students withheld for reasons of confidentiality.

Grades: K-12

NLESD - Labrador Region

#015 - Lake Melville School, North West River

8 Number of Students School Public School School School Final vs vs Exam VS vs Region Province Mark Region Province Mark World Geography 3202 School 73.0 77.3 Region 67.7 70.3 Subtest Province 67.9 71.6 **Multiple Choice** School 90.3 ٨ Land and Region 78.4 Water Forms Province 79.2 World School 72.2 Climate Region 66.6 Patterns Province 70.8 96.9 School Region 91.3 Ecosystems Province 90.5 School 90.0 Primary 74.2 Region Resource Activities Province 75.7 School 82.5 Secondary & **Tertiary Activities** Region 74.3 Province 76.1 Long Answer School 50.7 Written response 50.1 Region Units 1-5 Province 49.4 68.2 School Population Region 62.5 Geography Province 62.9 School -999.0 Urban Region 72.2 Geography Province 71.4

#015 - Lake Melville School, North West River