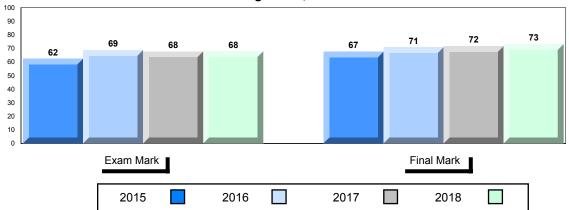

#### Average Mark, 2015-2018

School data with 5 or fewer students withheld for reasons of confidentiality.

| Exam Mark |      |      | F | Final Mark |  |
|-----------|------|------|---|------------|--|
| 2015      | 2016 | 2017 |   | 2018       |  |