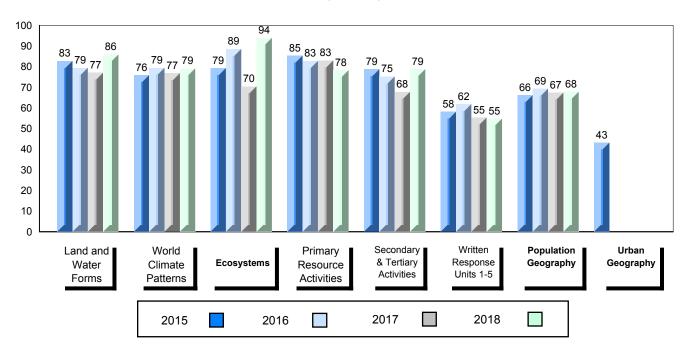

### 4 Year Public Exam (Subtest) Mark Trend 2015-2018

School data with 5 or fewer students withheld for reasons of confidentiality.

Grades: K-12

NLESD - Labrador Region

#015 - Lake Melville School, North West River

8 Number of Students School Public School School School Final vs vs Exam VS vs Region Province Mark Region Province Mark World Geography 3202 School 73.0 77.3 Region 67.7 70.3 Subtest Province 67.9 71.6 **Multiple Choice** School 90.3 ٨ Land and Region 78.4 Water Forms Province 79.2 World School 72.2 Climate Region 66.6 Patterns Province 70.8 96.9 School Region 91.3 Ecosystems Province 90.5 School 90.0 Primary 74.2 Region Resource Activities Province 75.7 School 82.5 Secondary & **Tertiary Activities** Region 74.3 Province 76.1 Long Answer School 50.7 Written response 50.1 Region Units 1-5 Province 49.4 68.2 School Population Region 62.5 Geography Province 62.9 School -999.0 Urban Region 72.2 Geography Province 71.4

#015 - Lake Melville School, North West River