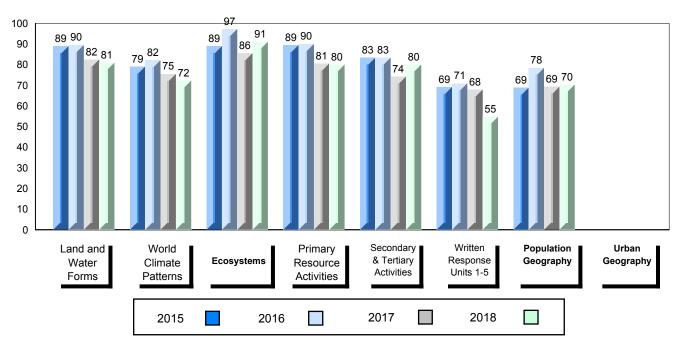

### 4 Year Public Exam (Subtest) Mark Trend 2015-2018

School data with 5 or fewer students withheld for reasons of confidentiality.

#014 - Jens Haven Memorial, Nain

Grades: K-12

| Number of Students<br>World Geography 3202<br>Subtest | 4<br>School<br>Region<br>Province | students | School<br>vs<br>Region<br>data with 5<br>withheld for<br>confidentialit | reasons of | School<br>vs<br>Region<br>ool data with 5<br>ts withheld for<br>confidentialit | reasons of |
|-------------------------------------------------------|-----------------------------------|----------|-------------------------------------------------------------------------|------------|--------------------------------------------------------------------------------|------------|
| Multiple Choice<br>Land and<br>Water Forms            | School<br>Region<br>Province      |          |                                                                         |            |                                                                                |            |
| World<br>Climate<br>Patterns                          | School<br>Region<br>Province      |          |                                                                         |            |                                                                                |            |
| Ecosystems                                            | School<br>Region<br>Province      |          |                                                                         |            |                                                                                |            |
| Primary                                               | School                            |          |                                                                         |            |                                                                                |            |
| Resource                                              | Region                            |          |                                                                         |            |                                                                                |            |
| Activities                                            | Province                          |          |                                                                         |            |                                                                                |            |
| Secondary &                                           | School                            |          |                                                                         |            |                                                                                |            |
| Tertiary Activities                                   | Region                            |          |                                                                         |            |                                                                                |            |
|                                                       | Province                          |          |                                                                         |            |                                                                                |            |
| Long Answer<br>Written response<br>Units 1-5          | School<br>Region<br>Province      |          |                                                                         |            |                                                                                |            |
| Population<br>Geography                               | School<br>Region<br>Province      |          |                                                                         |            |                                                                                |            |
| Urban<br>Geography                                    | School<br>Region<br>Province      |          |                                                                         |            |                                                                                |            |

#### Average Mark, 2015-2018

School data with 5 or fewer students withheld for reasons of confidentiality.

| Exam Mark |      |      | F | inal Mark |  |
|-----------|------|------|---|-----------|--|
| 2015      | 2016 | 2017 |   | 2018      |  |