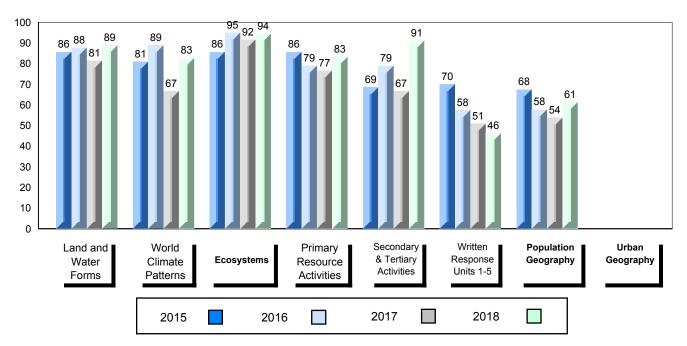

### 4 Year Public Exam (Subtest) Mark Trend 2015-2018

School data with 5 or fewer students withheld for reasons of confidentiality.

#012 - J.C. Erhardt Memorial School, Makkovik

Grades: K-12

| Number of Students                                  | 1                            | Public<br>Exam<br>Mark | School<br>vs<br>Region      | School<br>vs<br>Province | Final<br>Mark | School<br>vs<br>Region              | School<br>vs<br>Province |
|-----------------------------------------------------|------------------------------|------------------------|-----------------------------|--------------------------|---------------|-------------------------------------|--------------------------|
| World Geography 3202                                | School                       |                        | data with 5<br>withheld for |                          |               | l data with 5 with 5 withheld for i |                          |
| <u>Subtest</u>                                      | Region<br>Province           |                        | confidentialit              |                          |               | confidentiality                     |                          |
| <u>Multiple Choice</u><br>Land and<br>Water Forms   | School<br>Region<br>Province |                        |                             |                          |               |                                     |                          |
| World<br>Climate<br>Patterns                        | School<br>Region<br>Province |                        |                             |                          |               |                                     |                          |
| Ecosystems                                          | School<br>Region<br>Province |                        |                             |                          |               |                                     |                          |
| Primary                                             | School                       |                        |                             |                          |               |                                     |                          |
| Resource                                            | Region                       |                        |                             |                          |               |                                     |                          |
| Activities                                          | Province                     |                        |                             |                          |               |                                     |                          |
| Secondary &                                         | School                       |                        |                             |                          |               |                                     |                          |
| Tertiary Activities                                 | Region                       |                        |                             |                          |               |                                     |                          |
|                                                     | Province                     |                        |                             |                          |               |                                     |                          |
| <u>Long Answer</u><br>Written response<br>Units 1-5 | School<br>Region<br>Province |                        |                             |                          |               |                                     |                          |
| Population<br>Geography                             | School<br>Region<br>Province |                        |                             |                          |               |                                     |                          |
| Urban<br>Geography                                  | School<br>Region<br>Province |                        |                             |                          |               |                                     |                          |