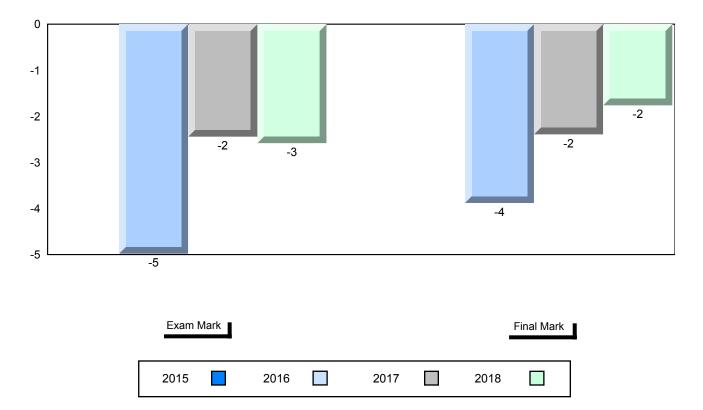

#002 - Henry Gordon Academy, Cartwright

Grades: K-12

Difference from Provincial Mean, 2015-2018

School data with 5 or fewer students withheld for reasons of confidentiality.