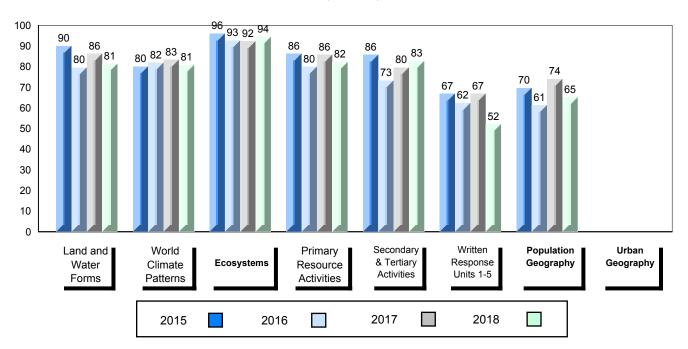

## 4 Year Public Exam (Subtest) Mark Trend 2015-2018

School data with 5 or fewer students withheld for reasons of confidentiality.

#007 - Amos Comenius Memorial School, Hopedale

Grades: K-12

| Number of Students                                | 2                            | Public<br>Exam<br>Mark | School<br>vs<br>Region      | School<br>vs<br>Province | Final<br>Mark | School<br>vs<br>Region          | School<br>vs<br>Province |
|---------------------------------------------------|------------------------------|------------------------|-----------------------------|--------------------------|---------------|---------------------------------|--------------------------|
| World Geography 3202                              | School                       |                        | data with 5<br>withheld for |                          |               | l data with 5<br>withheld for i |                          |
| <u>Subtest</u>                                    | Region<br>Province           |                        | confidentialit              |                          |               | confidentialit                  |                          |
| <u>Multiple Choice</u><br>Land and<br>Water Forms | School<br>Region<br>Province |                        |                             |                          |               |                                 |                          |
| World<br>Climate<br>Patterns                      | School<br>Region<br>Province |                        |                             |                          |               |                                 |                          |
| Ecosystems                                        | School<br>Region<br>Province |                        |                             |                          |               |                                 |                          |
| Primary                                           | School                       |                        |                             |                          |               |                                 |                          |
| Resource<br>Activities                            | Region<br>Province           |                        |                             |                          |               |                                 |                          |
| Secondary &<br>Tertiary Activities                | School<br>Region<br>Province |                        |                             |                          |               |                                 |                          |
| Long Answer_<br>Written response<br>Units 1-5     | School<br>Region<br>Province |                        |                             |                          |               |                                 |                          |
| Population<br>Geography                           | School<br>Region<br>Province |                        |                             |                          |               |                                 |                          |
| Urban<br>Geography                                | School<br>Region<br>Province |                        |                             |                          |               |                                 |                          |

### 4 Year Public Exam (Subtest) Mark Trend 2015-2018

School data with 5 or fewer students withheld for reasons of confidentiality.

#012 - J.C. Erhardt Memorial School, Makkovik

Grades: K-12

| Number of Students                                  | 1                            | Public<br>Exam<br>Mark | School<br>vs<br>Region      | School<br>vs<br>Province | Final<br>Mark | School<br>vs<br>Region              | School<br>vs<br>Province |
|-----------------------------------------------------|------------------------------|------------------------|-----------------------------|--------------------------|---------------|-------------------------------------|--------------------------|
| World Geography 3202                                | School                       |                        | data with 5<br>withheld for |                          |               | l data with 5 with 5 withheld for i |                          |
| <u>Subtest</u>                                      | Region<br>Province           |                        | confidentialit              |                          |               | confidentiality                     |                          |
| <u>Multiple Choice</u><br>Land and<br>Water Forms   | School<br>Region<br>Province |                        |                             |                          |               |                                     |                          |
| World<br>Climate<br>Patterns                        | School<br>Region<br>Province |                        |                             |                          |               |                                     |                          |
| Ecosystems                                          | School<br>Region<br>Province |                        |                             |                          |               |                                     |                          |
| Primary                                             | School                       |                        |                             |                          |               |                                     |                          |
| Resource                                            | Region                       |                        |                             |                          |               |                                     |                          |
| Activities                                          | Province                     |                        |                             |                          |               |                                     |                          |
| Secondary &                                         | School                       |                        |                             |                          |               |                                     |                          |
| Tertiary Activities                                 | Region                       |                        |                             |                          |               |                                     |                          |
|                                                     | Province                     |                        |                             |                          |               |                                     |                          |
| <u>Long Answer</u><br>Written response<br>Units 1-5 | School<br>Region<br>Province |                        |                             |                          |               |                                     |                          |
| Population<br>Geography                             | School<br>Region<br>Province |                        |                             |                          |               |                                     |                          |
| Urban<br>Geography                                  | School<br>Region<br>Province |                        |                             |                          |               |                                     |                          |