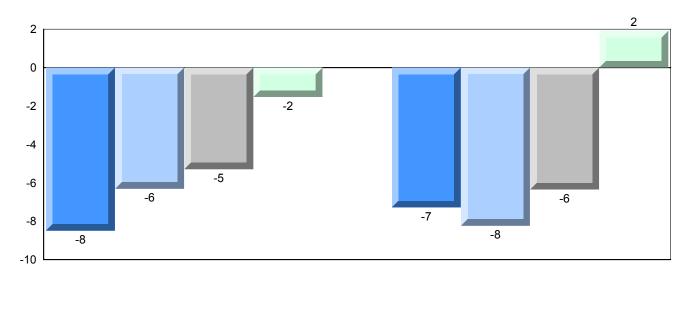

#002 - Henry Gordon Academy, Cartwright

Grades: K-12

Difference from Provincial Mean, 2015-2018

School data with 5 or fewer students withheld for reasons of confidentiality.