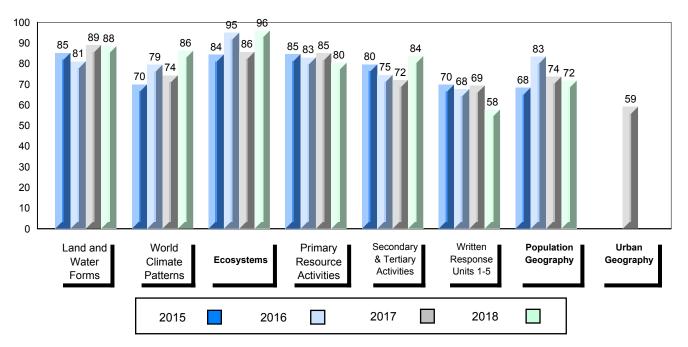

## 4 Year Public Exam (Subtest) Mark Trend 2015-2018

School data with 5 or fewer students withheld for reasons of confidentiality.

#007 - Amos Comenius Memorial School, Hopedale

Grades: K-12

| Number of Students                                | 2                            | Public<br>Exam<br>Mark | School<br>vs<br>Region      | School<br>vs<br>Province | Final<br>Mark | School<br>vs<br>Region          | School<br>vs<br>Province |
|---------------------------------------------------|------------------------------|------------------------|-----------------------------|--------------------------|---------------|---------------------------------|--------------------------|
| World Geography 3202                              | School                       |                        | data with 5<br>withheld for |                          |               | l data with 5<br>withheld for i |                          |
| <u>Subtest</u>                                    | Region<br>Province           |                        | confidentialit              |                          |               | confidentialit                  |                          |
| <u>Multiple Choice</u><br>Land and<br>Water Forms | School<br>Region<br>Province |                        |                             |                          |               |                                 |                          |
| World<br>Climate<br>Patterns                      | School<br>Region<br>Province |                        |                             |                          |               |                                 |                          |
| Ecosystems                                        | School<br>Region<br>Province |                        |                             |                          |               |                                 |                          |
| Primary                                           | School                       |                        |                             |                          |               |                                 |                          |
| Resource<br>Activities                            | Region<br>Province           |                        |                             |                          |               |                                 |                          |
| Secondary &<br>Tertiary Activities                | School<br>Region<br>Province |                        |                             |                          |               |                                 |                          |
| Long Answer_<br>Written response<br>Units 1-5     | School<br>Region<br>Province |                        |                             |                          |               |                                 |                          |
| Population<br>Geography                           | School<br>Region<br>Province |                        |                             |                          |               |                                 |                          |
| Urban<br>Geography                                | School<br>Region<br>Province |                        |                             |                          |               |                                 |                          |