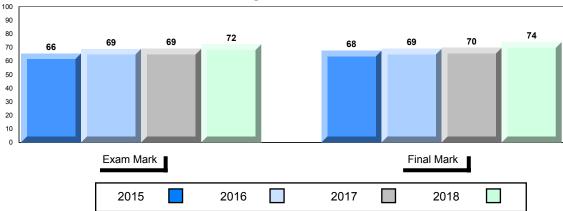

#### Average Mark, 2015-2018

School data with 5 or fewer students withheld for reasons of confidentiality.

| Exam Mark |      |      | F | Final Mark |  |
|-----------|------|------|---|------------|--|
| 2015      | 2016 | 2017 |   | 2018       |  |