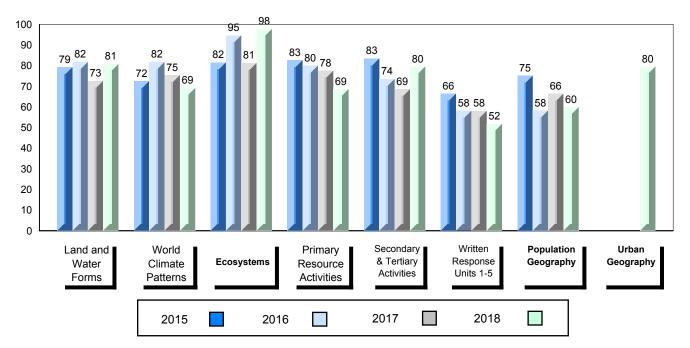

## 4 Year Public Exam (Subtest) Mark Trend 2015-2018

School data with 5 or fewer students withheld for reasons of confidentiality.

#007 - Amos Comenius Memorial School, Hopedale

Grades: K-12

| Number of Students                                | 2                            | Public<br>Exam<br>Mark | School<br>vs<br>Region      | School<br>vs<br>Province | Final<br>Mark | School<br>vs<br>Region          | School<br>vs<br>Province |
|---------------------------------------------------|------------------------------|------------------------|-----------------------------|--------------------------|---------------|---------------------------------|--------------------------|
| World Geography 3202                              | School                       |                        | data with 5<br>withheld for |                          |               | l data with 5<br>withheld for i |                          |
| <u>Subtest</u>                                    | Region<br>Province           |                        | confidentialit              |                          |               | confidentialit                  |                          |
| <u>Multiple Choice</u><br>Land and<br>Water Forms | School<br>Region<br>Province |                        |                             |                          |               |                                 |                          |
| World<br>Climate<br>Patterns                      | School<br>Region<br>Province |                        |                             |                          |               |                                 |                          |
| Ecosystems                                        | School<br>Region<br>Province |                        |                             |                          |               |                                 |                          |
| Primary                                           | School                       |                        |                             |                          |               |                                 |                          |
| Resource<br>Activities                            | Region<br>Province           |                        |                             |                          |               |                                 |                          |
| Secondary &<br>Tertiary Activities                | School<br>Region<br>Province |                        |                             |                          |               |                                 |                          |
| Long Answer_<br>Written response<br>Units 1-5     | School<br>Region<br>Province |                        |                             |                          |               |                                 |                          |
| Population<br>Geography                           | School<br>Region<br>Province |                        |                             |                          |               |                                 |                          |
| Urban<br>Geography                                | School<br>Region<br>Province |                        |                             |                          |               |                                 |                          |