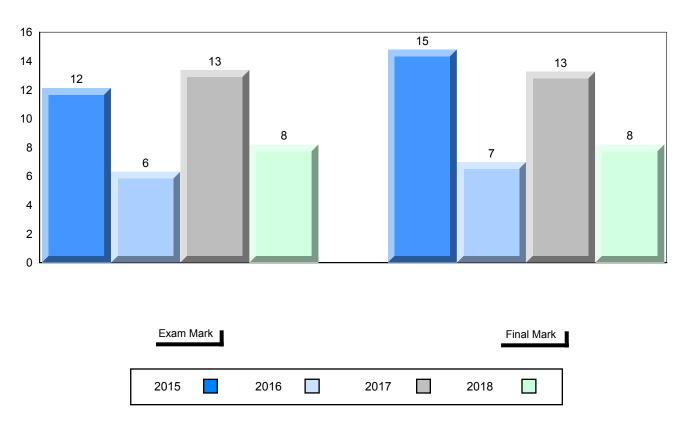

#### Average Mark, 2015-2018

School data with 5 or fewer students withheld for reasons of confidentiality.

| Exam Mark |      |      | F | Final Mark |  |
|-----------|------|------|---|------------|--|
| 2015      | 2016 | 2017 |   | 2018       |  |