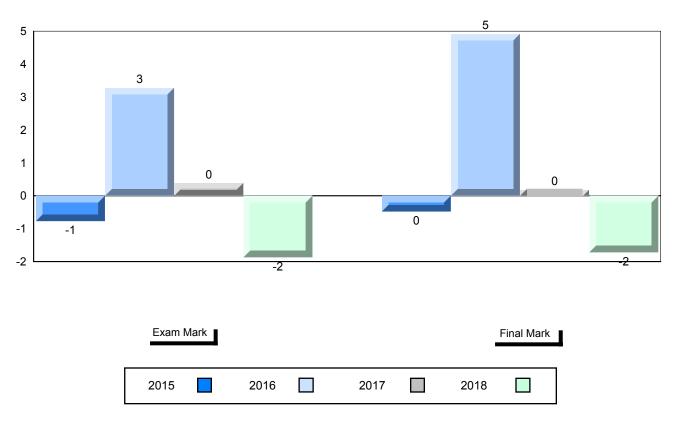

#002 - Henry Gordon Academy, Cartwright

Grades: K-12

Difference from Provincial Mean, 2015-2018

School data with 5 or fewer students withheld for reasons of confidentiality.