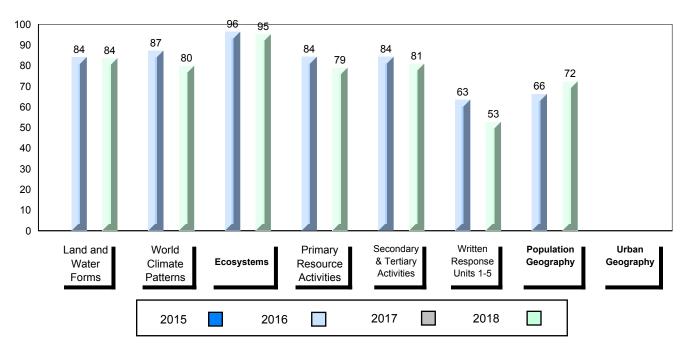

### #477 - Mealy Mountain Collegiate, Happy Valley-Goose Bay

Grades: 8-12

| Number of Students            | 50       | Public<br>Exam<br>Mark | School<br>vs<br>Region | School<br>vs<br>Province | Fina<br>Mar |    | School<br>vs<br>Region | School<br>vs<br>Province |
|-------------------------------|----------|------------------------|------------------------|--------------------------|-------------|----|------------------------|--------------------------|
| World Geography 3202          | School   | 62.6                   | ▼                      | •                        | 64.         | .6 | •                      | •                        |
| <u>Subtest</u>                | Region   | 67.7                   |                        |                          | 70.         |    |                        |                          |
|                               | Province | 67.9                   |                        |                          | 71.         | .6 |                        |                          |
| Multiple Choice               | School   | 74.7                   | •                      | •                        |             |    |                        |                          |
| Land and                      | Region   | 78.4                   |                        |                          |             |    |                        |                          |
| Water Forms                   | Province | 79.2                   |                        |                          |             |    |                        |                          |
| World                         | School   | 58.7                   | •                      | •                        |             |    |                        |                          |
| Climate                       | Region   | 66.6                   |                        |                          |             |    |                        |                          |
| Patterns                      | Province | 70.8                   |                        |                          |             |    |                        |                          |
|                               | School   | 90.5                   | •                      | •                        |             |    |                        |                          |
| Ecosystems                    | Region   | 91.3                   |                        |                          |             |    |                        |                          |
|                               | Province | 90.5                   |                        |                          |             |    |                        |                          |
| Primary                       | School   | 72.2                   | •                      | •                        |             |    |                        |                          |
| Resource                      | Region   | 74.2                   |                        |                          |             |    |                        |                          |
| Activities                    | Province | 75.7                   |                        |                          |             |    |                        |                          |
| Secondary &                   | School   | 72.4                   | •                      | •                        |             |    |                        |                          |
| Tertiary Activities           | Region   | 74.3                   |                        |                          |             |    |                        |                          |
|                               | Province | 76.1                   |                        |                          |             |    |                        |                          |
| Long Answer                   | School   | 43.9                   | •                      | •                        |             |    |                        |                          |
| Written response<br>Units 1-5 | Region   | 50.1                   |                        |                          |             |    |                        |                          |
| Units 1-5                     | Province | 49.4                   |                        |                          |             |    |                        |                          |
| Population                    | School   | 36.8                   | •                      | •                        |             |    |                        |                          |
| Geography                     | Region   | 62.5                   |                        |                          |             |    |                        |                          |
|                               | Province | 62.9                   |                        |                          |             |    |                        |                          |
| Urban                         | School   | 68.2                   | •                      | •                        |             |    |                        |                          |
| Geography                     | Region   | 72.2                   |                        |                          |             |    |                        |                          |
|                               | Province | 71.4                   |                        |                          |             |    |                        |                          |

#477 - Mealy Mountain Collegiate, Happy Valley-Goose Bay

## Difference from Provincial Mean, 2015-2018