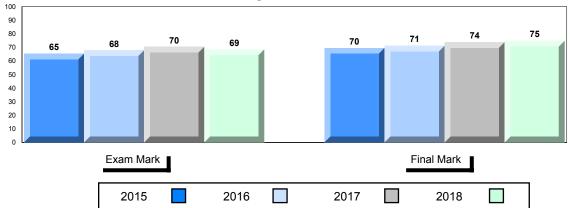

#### Average Mark, 2015-2018

School data with 5 or fewer students withheld for reasons of confidentiality.

| Exam Mark |      |      | F | Final Mark |  |
|-----------|------|------|---|------------|--|
| 2015      | 2016 | 2017 |   | 2018       |  |