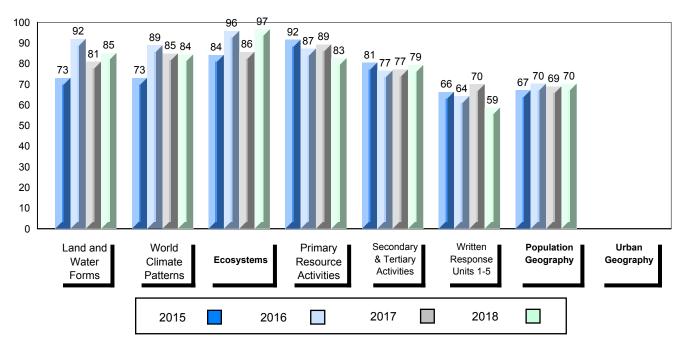

## 4 Year Public Exam (Subtest) Mark Trend 2015-2018

School data with 5 or fewer students withheld for reasons of confidentiality.

#007 - Amos Comenius Memorial School, Hopedale

Grades: K-12

| Number of Students                                | 2                            | Public<br>Exam<br>Mark | School<br>vs<br>Region      | School<br>vs<br>Province | Final<br>Mark | School<br>vs<br>Region          | School<br>vs<br>Province |
|---------------------------------------------------|------------------------------|------------------------|-----------------------------|--------------------------|---------------|---------------------------------|--------------------------|
| World Geography 3202                              | School                       |                        | data with 5<br>withheld for |                          |               | l data with 5<br>withheld for i |                          |
| <u>Subtest</u>                                    | Region<br>Province           |                        | confidentialit              |                          |               | confidentialit                  |                          |
| <u>Multiple Choice</u><br>Land and<br>Water Forms | School<br>Region<br>Province |                        |                             |                          |               |                                 |                          |
| World<br>Climate<br>Patterns                      | School<br>Region<br>Province |                        |                             |                          |               |                                 |                          |
| Ecosystems                                        | School<br>Region<br>Province |                        |                             |                          |               |                                 |                          |
| Primary                                           | School                       |                        |                             |                          |               |                                 |                          |
| Resource<br>Activities                            | Region<br>Province           |                        |                             |                          |               |                                 |                          |
| Secondary &<br>Tertiary Activities                | School<br>Region<br>Province |                        |                             |                          |               |                                 |                          |
| Long Answer_<br>Written response<br>Units 1-5     | School<br>Region<br>Province |                        |                             |                          |               |                                 |                          |
| Population<br>Geography                           | School<br>Region<br>Province |                        |                             |                          |               |                                 |                          |
| Urban<br>Geography                                | School<br>Region<br>Province |                        |                             |                          |               |                                 |                          |