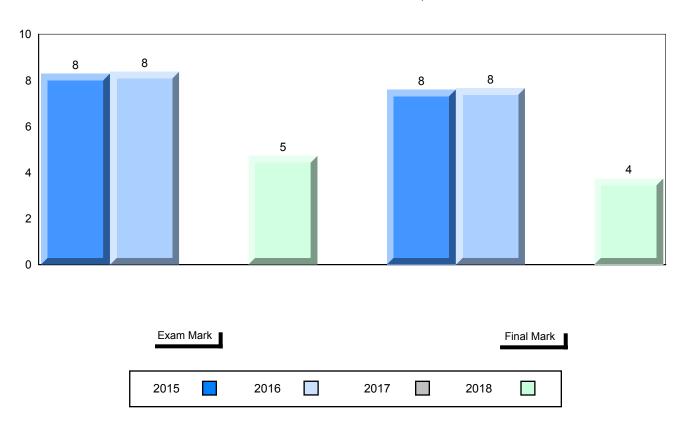

**Public Exam Course Results** 

World Geography 3202 2017-18

#### Average Mark, 2015-2018

School data with 5 or fewer students withheld for reasons of confidentiality.

| Exam Mark |      |      | F | inal Mark |  |
|-----------|------|------|---|-----------|--|
| 2015      | 2016 | 2017 |   | 2018      |  |