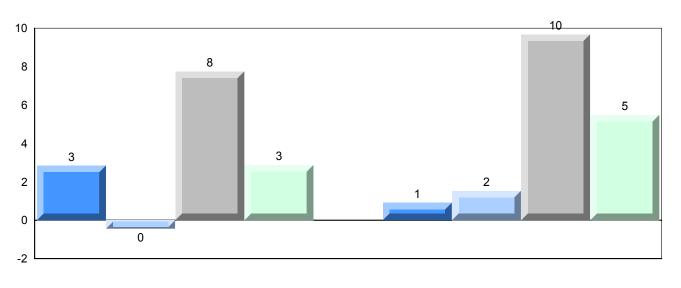

#002 - Henry Gordon Academy, Cartwright

Grades: K-12

Difference from Provincial Mean, 2015-2018

School data with 5 or fewer students withheld for reasons of confidentiality.