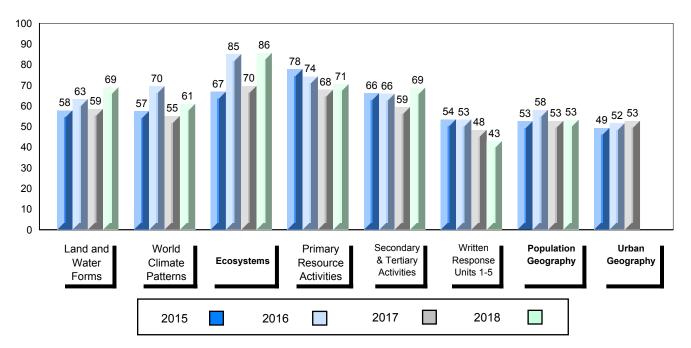

## 4 Year Public Exam (Subtest) Mark Trend 2015-2018

School data with 5 or fewer students withheld for reasons of confidentiality.

#007 - Amos Comenius Memorial School, Hopedale

Grades: K-12

| Number of Students                                | 2                            | Public<br>Exam<br>Mark | School<br>vs<br>Region      | School<br>vs<br>Province | Final<br>Mark | School<br>vs<br>Region          | School<br>vs<br>Province |
|---------------------------------------------------|------------------------------|------------------------|-----------------------------|--------------------------|---------------|---------------------------------|--------------------------|
| World Geography 3202                              | School                       |                        | data with 5<br>withheld for |                          |               | l data with 5<br>withheld for i |                          |
| <u>Subtest</u>                                    | Region<br>Province           |                        | confidentialit              |                          |               | confidentialit                  |                          |
| <u>Multiple Choice</u><br>Land and<br>Water Forms | School<br>Region<br>Province |                        |                             |                          |               |                                 |                          |
| World<br>Climate<br>Patterns                      | School<br>Region<br>Province |                        |                             |                          |               |                                 |                          |
| Ecosystems                                        | School<br>Region<br>Province |                        |                             |                          |               |                                 |                          |
| Primary                                           | School                       |                        |                             |                          |               |                                 |                          |
| Resource<br>Activities                            | Region<br>Province           |                        |                             |                          |               |                                 |                          |
| Secondary &<br>Tertiary Activities                | School<br>Region<br>Province |                        |                             |                          |               |                                 |                          |
| Long Answer_<br>Written response<br>Units 1-5     | School<br>Region<br>Province |                        |                             |                          |               |                                 |                          |
| Population<br>Geography                           | School<br>Region<br>Province |                        |                             |                          |               |                                 |                          |
| Urban<br>Geography                                | School<br>Region<br>Province |                        |                             |                          |               |                                 |                          |