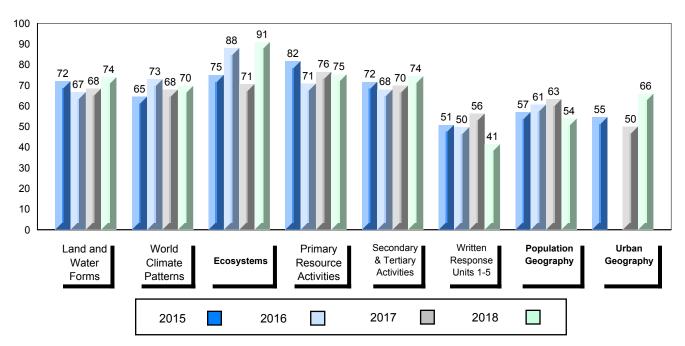

## 4 Year Public Exam (Subtest) Mark Trend 2015-2018

School data with 5 or fewer students withheld for reasons of confidentiality.

#007 - Amos Comenius Memorial School, Hopedale

Grades: K-12

| Number of Students                                | 2                            | Public<br>Exam<br>Mark | School<br>vs<br>Region      | School<br>vs<br>Province | Final<br>Mark | School<br>vs<br>Region          | School<br>vs<br>Province |
|---------------------------------------------------|------------------------------|------------------------|-----------------------------|--------------------------|---------------|---------------------------------|--------------------------|
| World Geography 3202                              | School                       |                        | data with 5<br>withheld for |                          |               | l data with 5<br>withheld for i |                          |
| <u>Subtest</u>                                    | Region<br>Province           |                        | confidentialit              |                          |               | confidentialit                  |                          |
| <u>Multiple Choice</u><br>Land and<br>Water Forms | School<br>Region<br>Province |                        |                             |                          |               |                                 |                          |
| World<br>Climate<br>Patterns                      | School<br>Region<br>Province |                        |                             |                          |               |                                 |                          |
| Ecosystems                                        | School<br>Region<br>Province |                        |                             |                          |               |                                 |                          |
| Primary                                           | School                       |                        |                             |                          |               |                                 |                          |
| Resource<br>Activities                            | Region<br>Province           |                        |                             |                          |               |                                 |                          |
| Secondary &<br>Tertiary Activities                | School<br>Region<br>Province |                        |                             |                          |               |                                 |                          |
| Long Answer_<br>Written response<br>Units 1-5     | School<br>Region<br>Province |                        |                             |                          |               |                                 |                          |
| Population<br>Geography                           | School<br>Region<br>Province |                        |                             |                          |               |                                 |                          |
| Urban<br>Geography                                | School<br>Region<br>Province |                        |                             |                          |               |                                 |                          |