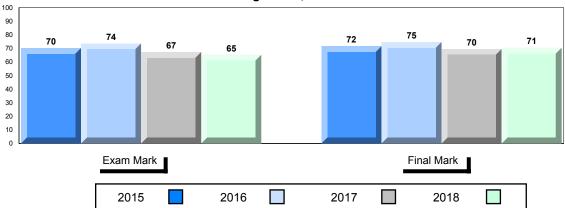

#### Average Mark, 2015-2018

School data with 5 or fewer students withheld for reasons of confidentiality.

| Exam Mark |      |      | F | Final Mark |  |
|-----------|------|------|---|------------|--|
| 2015      | 2016 | 2017 |   | 2018       |  |