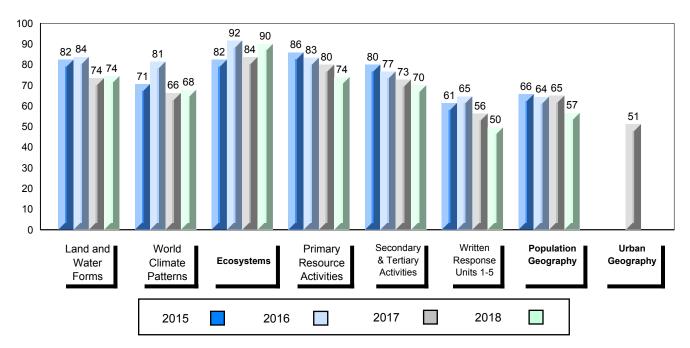

## 4 Year Public Exam (Subtest) Mark Trend 2015-2018

School data with 5 or fewer students withheld for reasons of confidentiality.

#007 - Amos Comenius Memorial School, Hopedale

Grades: K-12

| Number of Students                                | 2                            | Public<br>Exam<br>Mark | School<br>vs<br>Region      | School<br>vs<br>Province | Final<br>Mark | School<br>vs<br>Region          | School<br>vs<br>Province |
|---------------------------------------------------|------------------------------|------------------------|-----------------------------|--------------------------|---------------|---------------------------------|--------------------------|
| World Geography 3202                              | School                       |                        | data with 5<br>withheld for |                          |               | l data with 5<br>withheld for i |                          |
| <u>Subtest</u>                                    | Region<br>Province           |                        | confidentialit              |                          |               | confidentialit                  |                          |
| <u>Multiple Choice</u><br>Land and<br>Water Forms | School<br>Region<br>Province |                        |                             |                          |               |                                 |                          |
| World<br>Climate<br>Patterns                      | School<br>Region<br>Province |                        |                             |                          |               |                                 |                          |
| Ecosystems                                        | School<br>Region<br>Province |                        |                             |                          |               |                                 |                          |
| Primary                                           | School                       |                        |                             |                          |               |                                 |                          |
| Resource<br>Activities                            | Region<br>Province           |                        |                             |                          |               |                                 |                          |
| Secondary &<br>Tertiary Activities                | School<br>Region<br>Province |                        |                             |                          |               |                                 |                          |
| Long Answer_<br>Written response<br>Units 1-5     | School<br>Region<br>Province |                        |                             |                          |               |                                 |                          |
| Population<br>Geography                           | School<br>Region<br>Province |                        |                             |                          |               |                                 |                          |
| Urban<br>Geography                                | School<br>Region<br>Province |                        |                             |                          |               |                                 |                          |