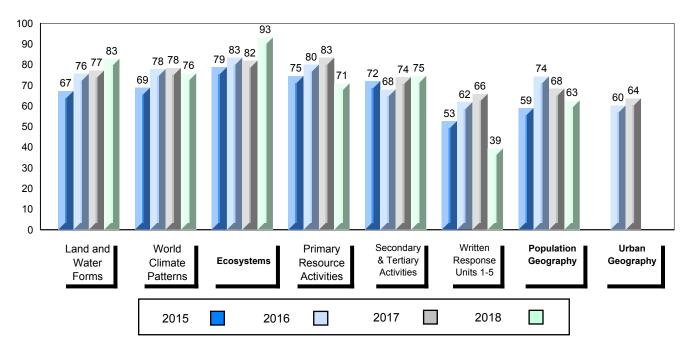

## 4 Year Public Exam (Subtest) Mark Trend 2015-2018

School data with 5 or fewer students withheld for reasons of confidentiality.

#007 - Amos Comenius Memorial School, Hopedale

Grades: K-12

| Number of Students                                | 2                            | Public<br>Exam<br>Mark | School<br>vs<br>Region      | School<br>vs<br>Province | Final<br>Mark | School<br>vs<br>Region          | School<br>vs<br>Province |
|---------------------------------------------------|------------------------------|------------------------|-----------------------------|--------------------------|---------------|---------------------------------|--------------------------|
| World Geography 3202                              | School                       |                        | data with 5<br>withheld for |                          |               | l data with 5<br>withheld for i |                          |
| <u>Subtest</u>                                    | Region<br>Province           |                        | confidentialit              |                          |               | confidentialit                  |                          |
| <u>Multiple Choice</u><br>Land and<br>Water Forms | School<br>Region<br>Province |                        |                             |                          |               |                                 |                          |
| World<br>Climate<br>Patterns                      | School<br>Region<br>Province |                        |                             |                          |               |                                 |                          |
| Ecosystems                                        | School<br>Region<br>Province |                        |                             |                          |               |                                 |                          |
| Primary                                           | School                       |                        |                             |                          |               |                                 |                          |
| Resource<br>Activities                            | Region<br>Province           |                        |                             |                          |               |                                 |                          |
| Secondary &<br>Tertiary Activities                | School<br>Region<br>Province |                        |                             |                          |               |                                 |                          |
| Long Answer_<br>Written response<br>Units 1-5     | School<br>Region<br>Province |                        |                             |                          |               |                                 |                          |
| Population<br>Geography                           | School<br>Region<br>Province |                        |                             |                          |               |                                 |                          |
| Urban<br>Geography                                | School<br>Region<br>Province |                        |                             |                          |               |                                 |                          |