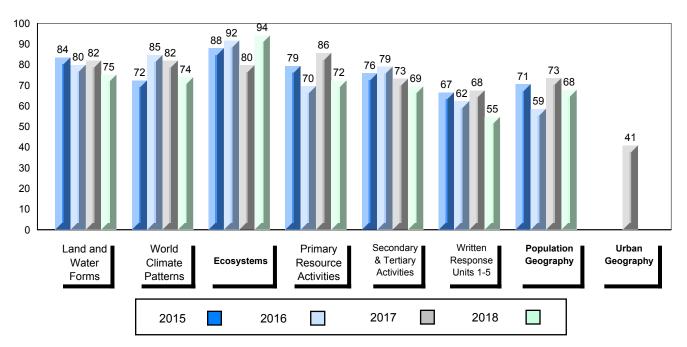

## 4 Year Public Exam (Subtest) Mark Trend 2015-2018

School data with 5 or fewer students withheld for reasons of confidentiality.

#007 - Amos Comenius Memorial School, Hopedale

Grades: K-12

| Number of Students                                | 2                            | Public<br>Exam<br>Mark | School<br>vs<br>Region      | School<br>vs<br>Province | Final<br>Mark | School<br>vs<br>Region          | School<br>vs<br>Province |
|---------------------------------------------------|------------------------------|------------------------|-----------------------------|--------------------------|---------------|---------------------------------|--------------------------|
| World Geography 3202                              | School                       |                        | data with 5<br>withheld for |                          |               | l data with 5<br>withheld for i |                          |
| <u>Subtest</u>                                    | Region<br>Province           |                        | confidentialit              |                          |               | confidentialit                  |                          |
| <u>Multiple Choice</u><br>Land and<br>Water Forms | School<br>Region<br>Province |                        |                             |                          |               |                                 |                          |
| World<br>Climate<br>Patterns                      | School<br>Region<br>Province |                        |                             |                          |               |                                 |                          |
| Ecosystems                                        | School<br>Region<br>Province |                        |                             |                          |               |                                 |                          |
| Primary                                           | School                       |                        |                             |                          |               |                                 |                          |
| Resource<br>Activities                            | Region<br>Province           |                        |                             |                          |               |                                 |                          |
| Secondary &<br>Tertiary Activities                | School<br>Region<br>Province |                        |                             |                          |               |                                 |                          |
| Long Answer_<br>Written response<br>Units 1-5     | School<br>Region<br>Province |                        |                             |                          |               |                                 |                          |
| Population<br>Geography                           | School<br>Region<br>Province |                        |                             |                          |               |                                 |                          |
| Urban<br>Geography                                | School<br>Region<br>Province |                        |                             |                          |               |                                 |                          |