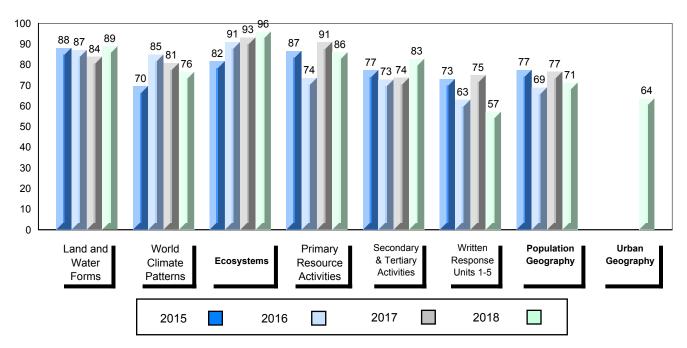

## 4 Year Public Exam (Subtest) Mark Trend 2015-2018

School data with 5 or fewer students withheld for reasons of confidentiality.

#007 - Amos Comenius Memorial School, Hopedale

Grades: K-12

| Number of Students                                | 2                            | Public<br>Exam<br>Mark | School<br>vs<br>Region      | School<br>vs<br>Province | Final<br>Mark | School<br>vs<br>Region          | School<br>vs<br>Province |
|---------------------------------------------------|------------------------------|------------------------|-----------------------------|--------------------------|---------------|---------------------------------|--------------------------|
| World Geography 3202                              | School                       |                        | data with 5<br>withheld for |                          |               | l data with 5<br>withheld for i |                          |
| <u>Subtest</u>                                    | Region<br>Province           |                        | confidentialit              |                          |               | confidentialit                  |                          |
| <u>Multiple Choice</u><br>Land and<br>Water Forms | School<br>Region<br>Province |                        |                             |                          |               |                                 |                          |
| World<br>Climate<br>Patterns                      | School<br>Region<br>Province |                        |                             |                          |               |                                 |                          |
| Ecosystems                                        | School<br>Region<br>Province |                        |                             |                          |               |                                 |                          |
| Primary                                           | School                       |                        |                             |                          |               |                                 |                          |
| Resource<br>Activities                            | Region<br>Province           |                        |                             |                          |               |                                 |                          |
| Secondary &<br>Tertiary Activities                | School<br>Region<br>Province |                        |                             |                          |               |                                 |                          |
| Long Answer_<br>Written response<br>Units 1-5     | School<br>Region<br>Province |                        |                             |                          |               |                                 |                          |
| Population<br>Geography                           | School<br>Region<br>Province |                        |                             |                          |               |                                 |                          |
| Urban<br>Geography                                | School<br>Region<br>Province |                        |                             |                          |               |                                 |                          |