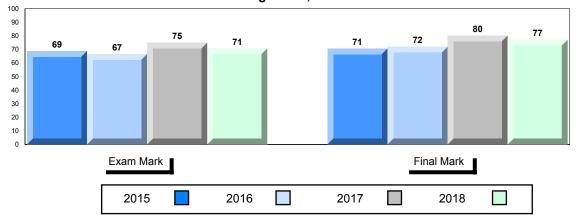

**Public Exam Course Results** 

World Geography 3202 2017-18

#### Average Mark, 2015-2018

School data with 5 or fewer students withheld for reasons of confidentiality.

| Exam Mark |      |      | F | Final Mark |  |
|-----------|------|------|---|------------|--|
| 2015      | 2016 | 2017 |   | 2018       |  |