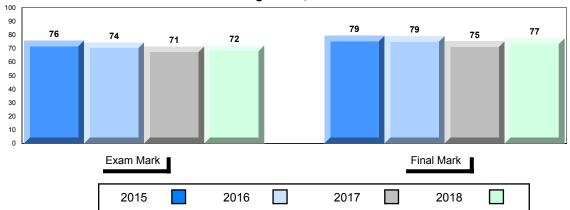

#### Average Mark, 2015-2018

School data with 5 or fewer students withheld for reasons of confidentiality.

| Exam Mark |      |      | F | inal Mark |  |
|-----------|------|------|---|-----------|--|
| 2015      | 2016 | 2017 |   | 2018      |  |