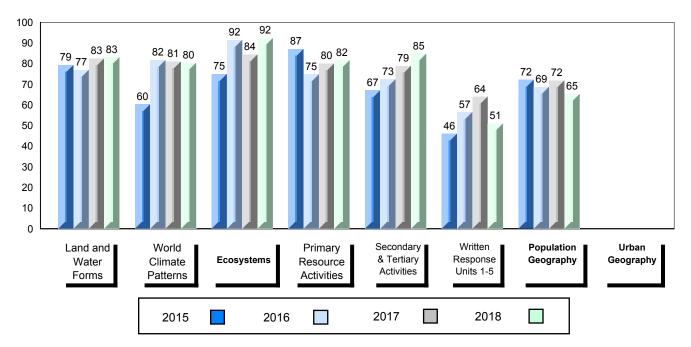

## 4 Year Public Exam (Subtest) Mark Trend 2015-2018

School data with 5 or fewer students withheld for reasons of confidentiality.

#007 - Amos Comenius Memorial School, Hopedale

Grades: K-12

| Number of Students                                | 2                            | Public<br>Exam<br>Mark | School<br>vs<br>Region      | School<br>vs<br>Province | Final<br>Mark | School<br>vs<br>Region          | School<br>vs<br>Province |
|---------------------------------------------------|------------------------------|------------------------|-----------------------------|--------------------------|---------------|---------------------------------|--------------------------|
| World Geography 3202                              | School                       |                        | data with 5<br>withheld for |                          |               | l data with 5<br>withheld for i |                          |
| <u>Subtest</u>                                    | Region<br>Province           |                        | confidentialit              |                          |               | confidentialit                  |                          |
| <u>Multiple Choice</u><br>Land and<br>Water Forms | School<br>Region<br>Province |                        |                             |                          |               |                                 |                          |
| World<br>Climate<br>Patterns                      | School<br>Region<br>Province |                        |                             |                          |               |                                 |                          |
| Ecosystems                                        | School<br>Region<br>Province |                        |                             |                          |               |                                 |                          |
| Primary                                           | School                       |                        |                             |                          |               |                                 |                          |
| Resource<br>Activities                            | Region<br>Province           |                        |                             |                          |               |                                 |                          |
| Secondary &<br>Tertiary Activities                | School<br>Region<br>Province |                        |                             |                          |               |                                 |                          |
| Long Answer_<br>Written response<br>Units 1-5     | School<br>Region<br>Province |                        |                             |                          |               |                                 |                          |
| Population<br>Geography                           | School<br>Region<br>Province |                        |                             |                          |               |                                 |                          |
| Urban<br>Geography                                | School<br>Region<br>Province |                        |                             |                          |               |                                 |                          |