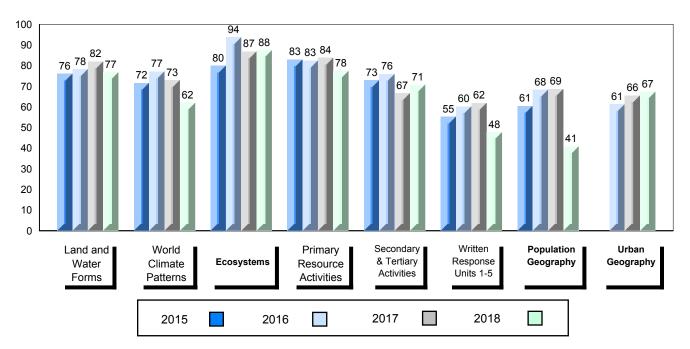

## 4 Year Public Exam (Subtest) Mark Trend 2015-2018

School data with 5 or fewer students withheld for reasons of confidentiality.

#007 - Amos Comenius Memorial School, Hopedale

Grades: K-12

| Number of Students                                | 2                            | Public<br>Exam<br>Mark | School<br>vs<br>Region      | School<br>vs<br>Province | Final<br>Mark | School<br>vs<br>Region          | School<br>vs<br>Province |
|---------------------------------------------------|------------------------------|------------------------|-----------------------------|--------------------------|---------------|---------------------------------|--------------------------|
| World Geography 3202                              | School                       |                        | data with 5<br>withheld for |                          |               | l data with 5<br>withheld for i |                          |
| <u>Subtest</u>                                    | Region<br>Province           |                        | confidentialit              |                          |               | confidentialit                  |                          |
| <u>Multiple Choice</u><br>Land and<br>Water Forms | School<br>Region<br>Province |                        |                             |                          |               |                                 |                          |
| World<br>Climate<br>Patterns                      | School<br>Region<br>Province |                        |                             |                          |               |                                 |                          |
| Ecosystems                                        | School<br>Region<br>Province |                        |                             |                          |               |                                 |                          |
| Primary                                           | School                       |                        |                             |                          |               |                                 |                          |
| Resource<br>Activities                            | Region<br>Province           |                        |                             |                          |               |                                 |                          |
| Secondary &<br>Tertiary Activities                | School<br>Region<br>Province |                        |                             |                          |               |                                 |                          |
| Long Answer_<br>Written response<br>Units 1-5     | School<br>Region<br>Province |                        |                             |                          |               |                                 |                          |
| Population<br>Geography                           | School<br>Region<br>Province |                        |                             |                          |               |                                 |                          |
| Urban<br>Geography                                | School<br>Region<br>Province |                        |                             |                          |               |                                 |                          |