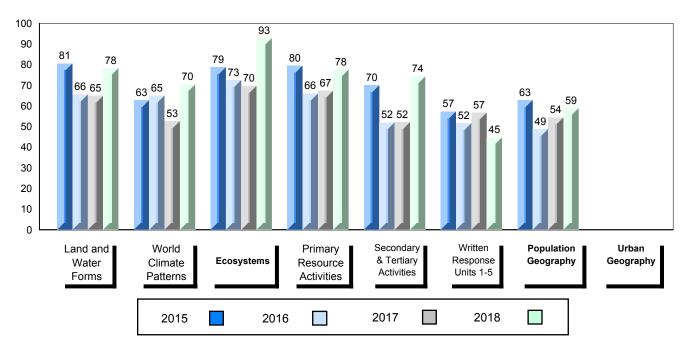

### 4 Year Public Exam (Subtest) Mark Trend 2015-2018

School data with 5 or fewer students withheld for reasons of confidentiality.

#014 - Jens Haven Memorial, Nain

Grades: K-12

| Number of Students<br>World Geography 3202<br>Subtest | 4<br>School<br>Region<br>Province | students | School<br>vs<br>Region<br>data with 5<br>withheld for<br>confidentialit | reasons of | School<br>vs<br>Region<br>ool data with 5<br>ts withheld for<br>confidentialit | reasons of |
|-------------------------------------------------------|-----------------------------------|----------|-------------------------------------------------------------------------|------------|--------------------------------------------------------------------------------|------------|
| Multiple Choice<br>Land and<br>Water Forms            | School<br>Region<br>Province      |          |                                                                         |            |                                                                                |            |
| World<br>Climate<br>Patterns                          | School<br>Region<br>Province      |          |                                                                         |            |                                                                                |            |
| Ecosystems                                            | School<br>Region<br>Province      |          |                                                                         |            |                                                                                |            |
| Primary                                               | School                            |          |                                                                         |            |                                                                                |            |
| Resource                                              | Region                            |          |                                                                         |            |                                                                                |            |
| Activities                                            | Province                          |          |                                                                         |            |                                                                                |            |
| Secondary &                                           | School                            |          |                                                                         |            |                                                                                |            |
| Tertiary Activities                                   | Region                            |          |                                                                         |            |                                                                                |            |
|                                                       | Province                          |          |                                                                         |            |                                                                                |            |
| Long Answer<br>Written response<br>Units 1-5          | School<br>Region<br>Province      |          |                                                                         |            |                                                                                |            |
| Population<br>Geography                               | School<br>Region<br>Province      |          |                                                                         |            |                                                                                |            |
| Urban<br>Geography                                    | School<br>Region<br>Province      |          |                                                                         |            |                                                                                |            |

### 4 Year Public Exam (Subtest) Mark Trend 2015-2018

School data with 5 or fewer students withheld for reasons of confidentiality.

Grades: K-12

NLESD - Labrador Region

#015 - Lake Melville School, North West River