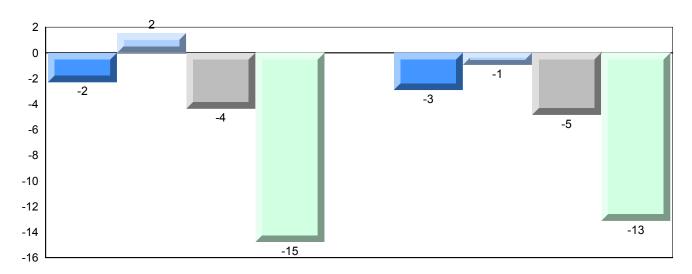

#002 - Henry Gordon Academy, Cartwright

Grades: K-12

Difference from Provincial Mean, 2015-2018

School data with 5 or fewer students withheld for reasons of confidentiality.