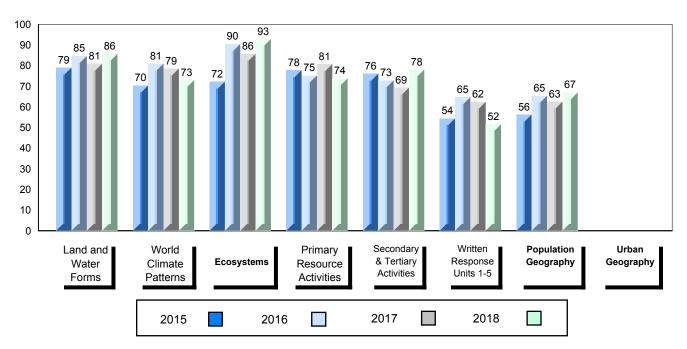

## 4 Year Public Exam (Subtest) Mark Trend 2015-2018

School data with 5 or fewer students withheld for reasons of confidentiality.

#007 - Amos Comenius Memorial School, Hopedale

Grades: K-12

| Number of Students                                | 2                            | Public<br>Exam<br>Mark | School<br>vs<br>Region      | School<br>vs<br>Province | Final<br>Mark | School<br>vs<br>Region          | School<br>vs<br>Province |
|---------------------------------------------------|------------------------------|------------------------|-----------------------------|--------------------------|---------------|---------------------------------|--------------------------|
| World Geography 3202                              | School                       |                        | data with 5<br>withheld for |                          |               | l data with 5<br>withheld for i |                          |
| <u>Subtest</u>                                    | Region<br>Province           |                        | confidentialit              |                          |               | confidentialit                  |                          |
| <u>Multiple Choice</u><br>Land and<br>Water Forms | School<br>Region<br>Province |                        |                             |                          |               |                                 |                          |
| World<br>Climate<br>Patterns                      | School<br>Region<br>Province |                        |                             |                          |               |                                 |                          |
| Ecosystems                                        | School<br>Region<br>Province |                        |                             |                          |               |                                 |                          |
| Primary                                           | School                       |                        |                             |                          |               |                                 |                          |
| Resource<br>Activities                            | Region<br>Province           |                        |                             |                          |               |                                 |                          |
| Secondary &<br>Tertiary Activities                | School<br>Region<br>Province |                        |                             |                          |               |                                 |                          |
| Long Answer_<br>Written response<br>Units 1-5     | School<br>Region<br>Province |                        |                             |                          |               |                                 |                          |
| Population<br>Geography                           | School<br>Region<br>Province |                        |                             |                          |               |                                 |                          |
| Urban<br>Geography                                | School<br>Region<br>Province |                        |                             |                          |               |                                 |                          |