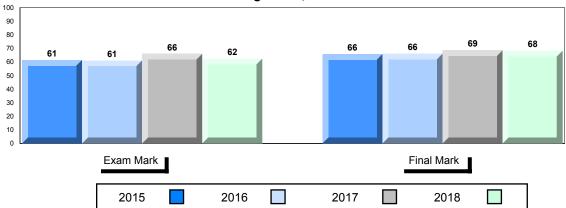

#002 - Henry Gordon Academy, Cartwright

Grades: K-12

Difference from Provincial Mean, 2015-2018

School data with 5 or fewer students withheld for reasons of confidentiality.