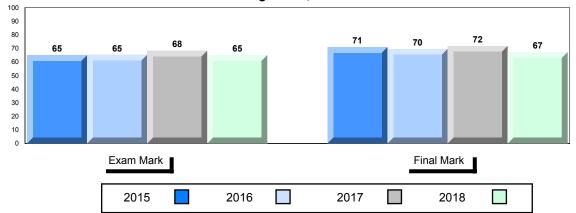

#### Average Mark, 2015-2018

School data with 5 or fewer students withheld for reasons of confidentiality.

| Exam Mark |      |      | F | Final Mark |  |
|-----------|------|------|---|------------|--|
| 2015      | 2016 | 2017 |   | 2018       |  |