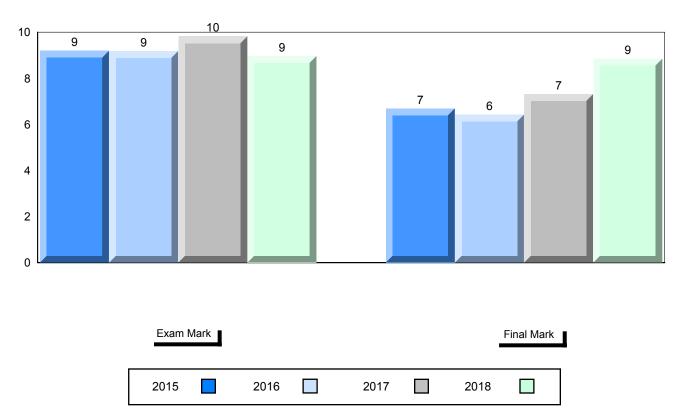

**Public Exam Course Results** 

World Geography 3202 2017-18

#### Average Mark, 2015-2018

School data with 5 or fewer students withheld for reasons of confidentiality.

| Exam Mark |      |      | F | inal Mark |  |
|-----------|------|------|---|-----------|--|
| 2015      | 2016 | 2017 |   | 2018      |  |

#007 - Amos Comenius Memorial School, Hopedale

Grades: K-12

Difference from Provincial Mean, 2015-2018

School data with 5 or fewer students withheld for reasons of confidentiality.

Public Exam Course Results World Geography 3202