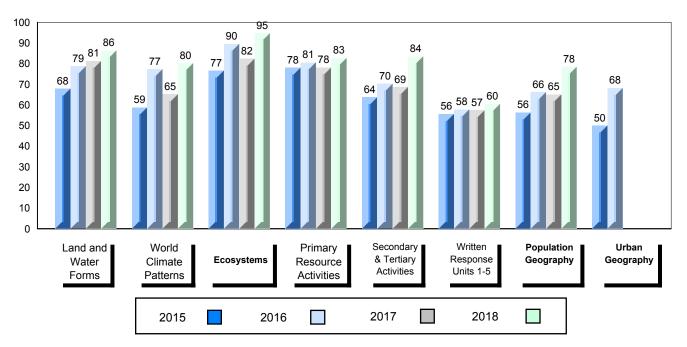

## 4 Year Public Exam (Subtest) Mark Trend 2015-2018

School data with 5 or fewer students withheld for reasons of confidentiality.

#007 - Amos Comenius Memorial School, Hopedale

Grades: K-12

| Number of Students                                | 2                            | Public<br>Exam<br>Mark | School<br>vs<br>Region      | School<br>vs<br>Province | Final<br>Mark | School<br>vs<br>Region          | School<br>vs<br>Province |
|---------------------------------------------------|------------------------------|------------------------|-----------------------------|--------------------------|---------------|---------------------------------|--------------------------|
| World Geography 3202                              | School                       |                        | data with 5<br>withheld for |                          |               | l data with 5<br>withheld for i |                          |
| <u>Subtest</u>                                    | Region<br>Province           |                        | confidentialit              |                          |               | confidentialit                  |                          |
| <u>Multiple Choice</u><br>Land and<br>Water Forms | School<br>Region<br>Province |                        |                             |                          |               |                                 |                          |
| World<br>Climate<br>Patterns                      | School<br>Region<br>Province |                        |                             |                          |               |                                 |                          |
| Ecosystems                                        | School<br>Region<br>Province |                        |                             |                          |               |                                 |                          |
| Primary                                           | School                       |                        |                             |                          |               |                                 |                          |
| Resource<br>Activities                            | Region<br>Province           |                        |                             |                          |               |                                 |                          |
| Secondary &<br>Tertiary Activities                | School<br>Region<br>Province |                        |                             |                          |               |                                 |                          |
| Long Answer_<br>Written response<br>Units 1-5     | School<br>Region<br>Province |                        |                             |                          |               |                                 |                          |
| Population<br>Geography                           | School<br>Region<br>Province |                        |                             |                          |               |                                 |                          |
| Urban<br>Geography                                | School<br>Region<br>Province |                        |                             |                          |               |                                 |                          |