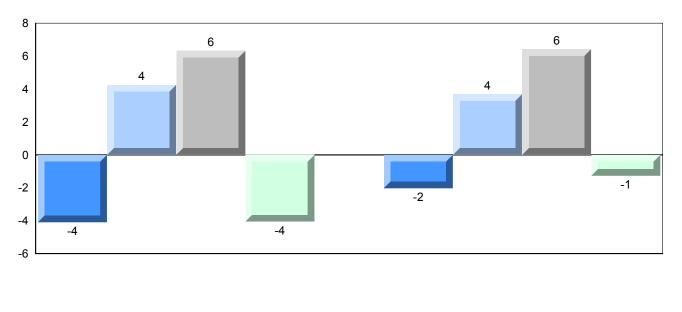

#002 - Henry Gordon Academy, Cartwright

Grades: K-12

Difference from Provincial Mean, 2015-2018

School data with 5 or fewer students withheld for reasons of confidentiality.