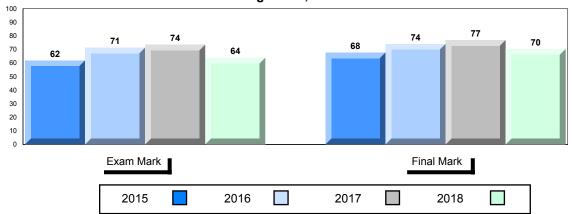

#### Average Mark, 2015-2018

School data with 5 or fewer students withheld for reasons of confidentiality.

| Exam Mark |      |      | F | Final Mark |  |
|-----------|------|------|---|------------|--|
| 2015      | 2016 | 2017 |   | 2018       |  |