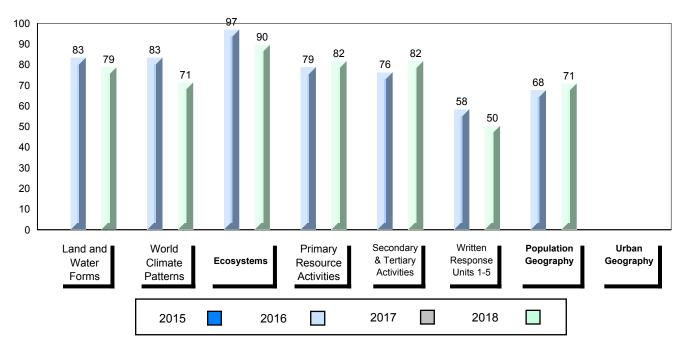

### 4 Year Public Exam (Subtest) Mark Trend 2015-2018

School data with 5 or fewer students withheld for reasons of confidentiality.

#012 - J.C. Erhardt Memorial School, Makkovik

Grades: K-12

| Number of Students                                  | 1                            | Public<br>Exam<br>Mark | School<br>vs<br>Region      | School<br>vs<br>Province | Final<br>Mark | School<br>vs<br>Region              | School<br>vs<br>Province |
|-----------------------------------------------------|------------------------------|------------------------|-----------------------------|--------------------------|---------------|-------------------------------------|--------------------------|
| World Geography 3202                                | School                       |                        | data with 5<br>withheld for |                          |               | l data with 5 with 5 withheld for i |                          |
| <u>Subtest</u>                                      | Region<br>Province           |                        | confidentialit              |                          |               | confidentiality                     |                          |
| <u>Multiple Choice</u><br>Land and<br>Water Forms   | School<br>Region<br>Province |                        |                             |                          |               |                                     |                          |
| World<br>Climate<br>Patterns                        | School<br>Region<br>Province |                        |                             |                          |               |                                     |                          |
| Ecosystems                                          | School<br>Region<br>Province |                        |                             |                          |               |                                     |                          |
| Primary                                             | School                       |                        |                             |                          |               |                                     |                          |
| Resource                                            | Region                       |                        |                             |                          |               |                                     |                          |
| Activities                                          | Province                     |                        |                             |                          |               |                                     |                          |
| Secondary &                                         | School                       |                        |                             |                          |               |                                     |                          |
| Tertiary Activities                                 | Region                       |                        |                             |                          |               |                                     |                          |
|                                                     | Province                     |                        |                             |                          |               |                                     |                          |
| <u>Long Answer</u><br>Written response<br>Units 1-5 | School<br>Region<br>Province |                        |                             |                          |               |                                     |                          |
| Population<br>Geography                             | School<br>Region<br>Province |                        |                             |                          |               |                                     |                          |
| Urban<br>Geography                                  | School<br>Region<br>Province |                        |                             |                          |               |                                     |                          |