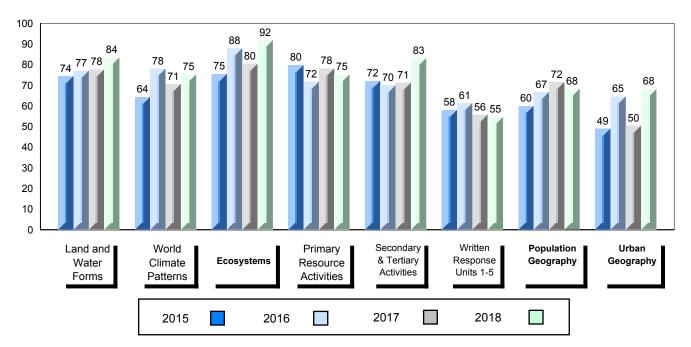

## 4 Year Public Exam (Subtest) Mark Trend 2015-2018

School data with 5 or fewer students withheld for reasons of confidentiality.

#007 - Amos Comenius Memorial School, Hopedale

Grades: K-12

| Number of Students                                | 2                            | Public<br>Exam<br>Mark | School<br>vs<br>Region      | School<br>vs<br>Province | Final<br>Mark | School<br>vs<br>Region          | School<br>vs<br>Province |
|---------------------------------------------------|------------------------------|------------------------|-----------------------------|--------------------------|---------------|---------------------------------|--------------------------|
| World Geography 3202                              | School                       |                        | data with 5<br>withheld for |                          |               | l data with 5<br>withheld for i |                          |
| <u>Subtest</u>                                    | Region<br>Province           |                        | confidentialit              |                          |               | confidentialit                  |                          |
| <u>Multiple Choice</u><br>Land and<br>Water Forms | School<br>Region<br>Province |                        |                             |                          |               |                                 |                          |
| World<br>Climate<br>Patterns                      | School<br>Region<br>Province |                        |                             |                          |               |                                 |                          |
| Ecosystems                                        | School<br>Region<br>Province |                        |                             |                          |               |                                 |                          |
| Primary                                           | School                       |                        |                             |                          |               |                                 |                          |
| Resource<br>Activities                            | Region<br>Province           |                        |                             |                          |               |                                 |                          |
| Secondary &<br>Tertiary Activities                | School<br>Region<br>Province |                        |                             |                          |               |                                 |                          |
| Long Answer_<br>Written response<br>Units 1-5     | School<br>Region<br>Province |                        |                             |                          |               |                                 |                          |
| Population<br>Geography                           | School<br>Region<br>Province |                        |                             |                          |               |                                 |                          |
| Urban<br>Geography                                | School<br>Region<br>Province |                        |                             |                          |               |                                 |                          |