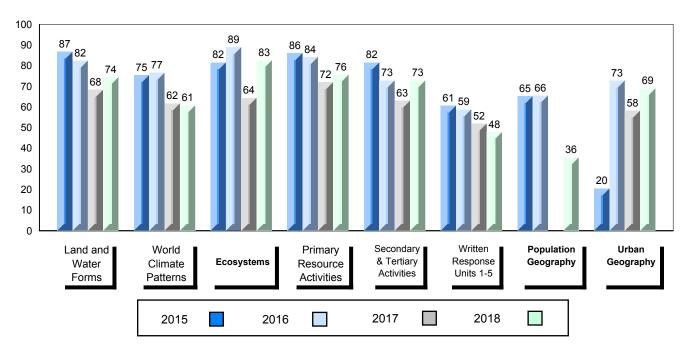

### 4 Year Public Exam (Subtest) Mark Trend 2015-2018

School data with 5 or fewer students withheld for reasons of confidentiality.

#012 - J.C. Erhardt Memorial School, Makkovik

Grades: K-12

| Number of Students                                  | 1                            | Public<br>Exam<br>Mark | School<br>vs<br>Region      | School<br>vs<br>Province | Final<br>Mark | School<br>vs<br>Region              | School<br>vs<br>Province |
|-----------------------------------------------------|------------------------------|------------------------|-----------------------------|--------------------------|---------------|-------------------------------------|--------------------------|
| World Geography 3202                                | School                       |                        | data with 5<br>withheld for |                          |               | l data with 5 with 5 withheld for i |                          |
| <u>Subtest</u>                                      | Region<br>Province           |                        | confidentialit              |                          |               | confidentiality                     |                          |
| <u>Multiple Choice</u><br>Land and<br>Water Forms   | School<br>Region<br>Province |                        |                             |                          |               |                                     |                          |
| World<br>Climate<br>Patterns                        | School<br>Region<br>Province |                        |                             |                          |               |                                     |                          |
| Ecosystems                                          | School<br>Region<br>Province |                        |                             |                          |               |                                     |                          |
| Primary                                             | School                       |                        |                             |                          |               |                                     |                          |
| Resource                                            | Region                       |                        |                             |                          |               |                                     |                          |
| Activities                                          | Province                     |                        |                             |                          |               |                                     |                          |
| Secondary &                                         | School                       |                        |                             |                          |               |                                     |                          |
| Tertiary Activities                                 | Region                       |                        |                             |                          |               |                                     |                          |
|                                                     | Province                     |                        |                             |                          |               |                                     |                          |
| <u>Long Answer</u><br>Written response<br>Units 1-5 | School<br>Region<br>Province |                        |                             |                          |               |                                     |                          |
| Population<br>Geography                             | School<br>Region<br>Province |                        |                             |                          |               |                                     |                          |
| Urban<br>Geography                                  | School<br>Region<br>Province |                        |                             |                          |               |                                     |                          |