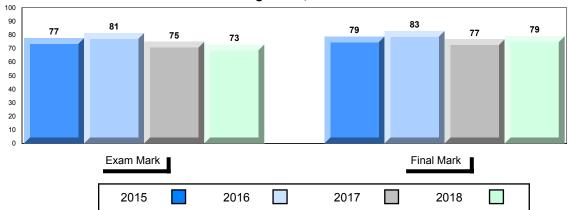

### Average Mark, 2015-2018

School data with 5 or fewer students withheld for reasons of confidentiality.

| Exam Mark |      |      | F | inal Mark |  |
|-----------|------|------|---|-----------|--|
| 2015      | 2016 | 2017 |   | 2018      |  |

#012 - J.C. Erhardt Memorial School, Makkovik

Grades: K-12

Difference from Provincial Mean, 2015-2018

School data with 5 or fewer students withheld for reasons of confidentiality.

**Public Exam Course Results** 