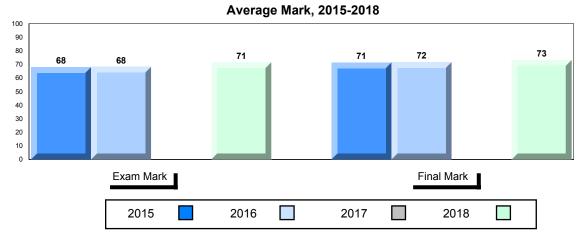

#### Average Mark, 2015-2018

School data with 5 or fewer students withheld for reasons of confidentiality.

| Exam Mark |      |      | F | inal Mark |  |
|-----------|------|------|---|-----------|--|
| 2015      | 2016 | 2017 |   | 2018      |  |