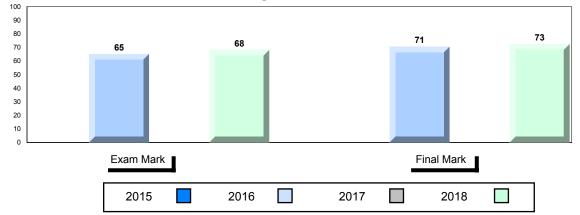

#### Average Mark, 2015-2018

School data with 5 or fewer students withheld for reasons of confidentiality.

| Exam Mark |      |      | F | Final Mark |  |
|-----------|------|------|---|------------|--|
| 2015      | 2016 | 2017 |   | 2018       |  |