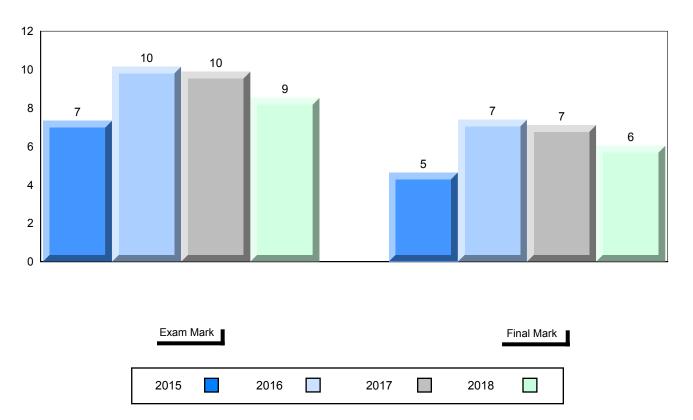

#002 - Henry Gordon Academy, Cartwright

Grades: K-12

| Number of Students                                | 4                            | Public<br>Exam<br>Mark | School<br>vs<br>Region<br>data with 5 | School<br>vs<br>Province | Final<br>Mark | School<br>vs<br>Region<br>I data with 5 ( | School<br>vs<br>Province |
|---------------------------------------------------|------------------------------|------------------------|---------------------------------------|--------------------------|---------------|-------------------------------------------|--------------------------|
| World Geography 3202                              | School                       |                        | withheld for                          |                          |               | withheld for i                            |                          |
| Subtest                                           | Region<br>Province           |                        | confidentialit                        |                          |               | confidentialit                            |                          |
| <u>Multiple Choice</u><br>Land and<br>Water Forms | School<br>Region<br>Province |                        |                                       |                          |               |                                           |                          |
| World<br>Climate<br>Patterns                      | School<br>Region<br>Province |                        |                                       |                          |               |                                           |                          |
| Ecosystems                                        | School<br>Region<br>Province |                        |                                       |                          |               |                                           |                          |
| Primary                                           | School                       |                        |                                       |                          |               |                                           |                          |
| Resource                                          | Region                       |                        |                                       |                          |               |                                           |                          |
| Activities                                        | Province                     |                        |                                       |                          |               |                                           |                          |
| Secondary &                                       | School                       |                        |                                       |                          |               |                                           |                          |
| Tertiary Activities                               | Region                       |                        |                                       |                          |               |                                           |                          |
|                                                   | Province                     |                        |                                       |                          |               |                                           |                          |
| Long Answer<br>Written response<br>Units 1-5      | School<br>Region<br>Province |                        |                                       |                          |               |                                           |                          |
| Population<br>Geography                           | School<br>Region<br>Province |                        |                                       |                          |               |                                           |                          |
| Urban<br>Geography                                | School<br>Region<br>Province |                        |                                       |                          |               |                                           |                          |

**Public Exam Course Results** 

World Geography 3202 2017-18

#### Average Mark, 2015-2018

School data with 5 or fewer students withheld for reasons of confidentiality.

| Exam Mark |      |      | F | Final Mark |  |
|-----------|------|------|---|------------|--|
| 2015      | 2016 | 2017 |   | 2018       |  |