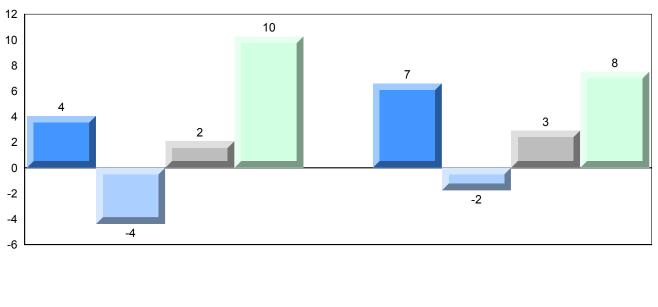

#002 - Henry Gordon Academy, Cartwright

Grades: K-12

Difference from Provincial Mean, 2015-2018

School data with 5 or fewer students withheld for reasons of confidentiality.