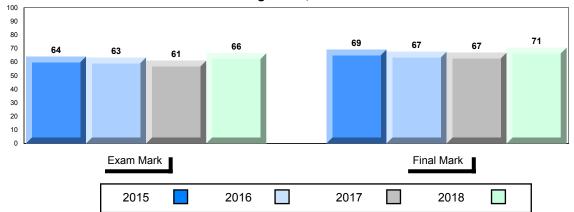

#### Average Mark, 2015-2018

School data with 5 or fewer students withheld for reasons of confidentiality.

| Exam Mark |      |      | F | Final Mark |  |
|-----------|------|------|---|------------|--|
| 2015      | 2016 | 2017 |   | 2018       |  |