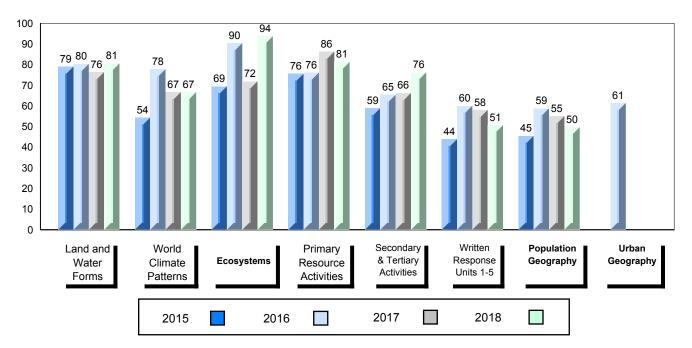

### 4 Year Public Exam (Subtest) Mark Trend 2015-2018

School data with 5 or fewer students withheld for reasons of confidentiality.

#012 - J.C. Erhardt Memorial School, Makkovik

Grades: K-12

| Number of Students                                  | 1                            | Public<br>Exam<br>Mark | School<br>vs<br>Region      | School<br>vs<br>Province | Final<br>Mark | School<br>vs<br>Region              | School<br>vs<br>Province |
|-----------------------------------------------------|------------------------------|------------------------|-----------------------------|--------------------------|---------------|-------------------------------------|--------------------------|
| World Geography 3202                                | School                       |                        | data with 5<br>withheld for |                          |               | l data with 5 with 5 withheld for i |                          |
| <u>Subtest</u>                                      | Region<br>Province           |                        | confidentialit              |                          |               | confidentiality                     |                          |
| <u>Multiple Choice</u><br>Land and<br>Water Forms   | School<br>Region<br>Province |                        |                             |                          |               |                                     |                          |
| World<br>Climate<br>Patterns                        | School<br>Region<br>Province |                        |                             |                          |               |                                     |                          |
| Ecosystems                                          | School<br>Region<br>Province |                        |                             |                          |               |                                     |                          |
| Primary                                             | School                       |                        |                             |                          |               |                                     |                          |
| Resource                                            | Region                       |                        |                             |                          |               |                                     |                          |
| Activities                                          | Province                     |                        |                             |                          |               |                                     |                          |
| Secondary &                                         | School                       |                        |                             |                          |               |                                     |                          |
| Tertiary Activities                                 | Region                       |                        |                             |                          |               |                                     |                          |
|                                                     | Province                     |                        |                             |                          |               |                                     |                          |
| <u>Long Answer</u><br>Written response<br>Units 1-5 | School<br>Region<br>Province |                        |                             |                          |               |                                     |                          |
| Population<br>Geography                             | School<br>Region<br>Province |                        |                             |                          |               |                                     |                          |
| Urban<br>Geography                                  | School<br>Region<br>Province |                        |                             |                          |               |                                     |                          |

### 4 Year Public Exam (Subtest) Mark Trend 2015-2018

School data with 5 or fewer students withheld for reasons of confidentiality.

#014 - Jens Haven Memorial, Nain

Grades: K-12

| Number of Students<br>World Geography 3202<br>Subtest | 4<br>School<br>Region<br>Province | students | School<br>vs<br>Region<br>data with 5<br>withheld for<br>confidentialit | reasons of | School<br>vs<br>Region<br>ool data with 5<br>ts withheld for<br>confidentialit | reasons of |
|-------------------------------------------------------|-----------------------------------|----------|-------------------------------------------------------------------------|------------|--------------------------------------------------------------------------------|------------|
| Multiple Choice<br>Land and<br>Water Forms            | School<br>Region<br>Province      |          |                                                                         |            |                                                                                |            |
| World<br>Climate<br>Patterns                          | School<br>Region<br>Province      |          |                                                                         |            |                                                                                |            |
| Ecosystems                                            | School<br>Region<br>Province      |          |                                                                         |            |                                                                                |            |
| Primary                                               | School                            |          |                                                                         |            |                                                                                |            |
| Resource                                              | Region                            |          |                                                                         |            |                                                                                |            |
| Activities                                            | Province                          |          |                                                                         |            |                                                                                |            |
| Secondary &                                           | School                            |          |                                                                         |            |                                                                                |            |
| Tertiary Activities                                   | Region                            |          |                                                                         |            |                                                                                |            |
|                                                       | Province                          |          |                                                                         |            |                                                                                |            |
| Long Answer<br>Written response<br>Units 1-5          | School<br>Region<br>Province      |          |                                                                         |            |                                                                                |            |
| Population<br>Geography                               | School<br>Region<br>Province      |          |                                                                         |            |                                                                                |            |
| Urban<br>Geography                                    | School<br>Region<br>Province      |          |                                                                         |            |                                                                                |            |