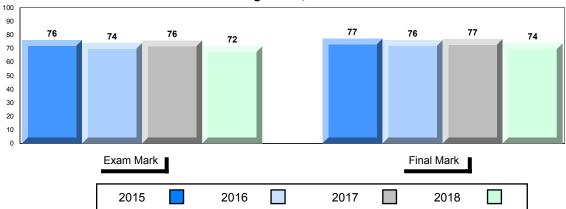

#002 - Henry Gordon Academy, Cartwright

Grades: K-12

Difference from Provincial Mean, 2015-2018

School data with 5 or fewer students withheld for reasons of confidentiality.