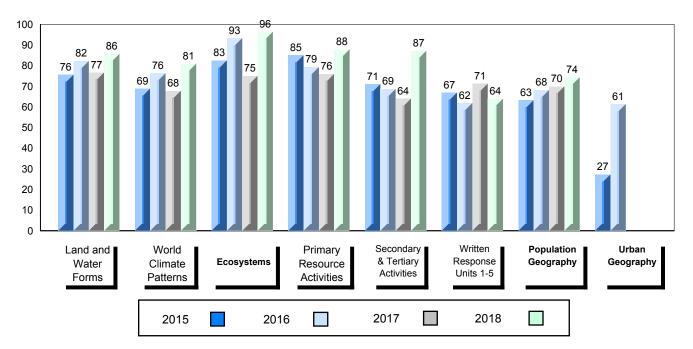

## 4 Year Public Exam (Subtest) Mark Trend 2015-2018

School data with 5 or fewer students withheld for reasons of confidentiality.

#007 - Amos Comenius Memorial School, Hopedale

Grades: K-12

| Number of Students                                | 2                            | Public<br>Exam<br>Mark | School<br>vs<br>Region      | School<br>vs<br>Province | Final<br>Mark | School<br>vs<br>Region          | School<br>vs<br>Province |
|---------------------------------------------------|------------------------------|------------------------|-----------------------------|--------------------------|---------------|---------------------------------|--------------------------|
| World Geography 3202                              | School                       |                        | data with 5<br>withheld for |                          |               | l data with 5<br>withheld for i |                          |
| <u>Subtest</u>                                    | Region<br>Province           |                        | confidentialit              |                          |               | confidentialit                  |                          |
| <u>Multiple Choice</u><br>Land and<br>Water Forms | School<br>Region<br>Province |                        |                             |                          |               |                                 |                          |
| World<br>Climate<br>Patterns                      | School<br>Region<br>Province |                        |                             |                          |               |                                 |                          |
| Ecosystems                                        | School<br>Region<br>Province |                        |                             |                          |               |                                 |                          |
| Primary                                           | School                       |                        |                             |                          |               |                                 |                          |
| Resource<br>Activities                            | Region<br>Province           |                        |                             |                          |               |                                 |                          |
| Secondary &<br>Tertiary Activities                | School<br>Region<br>Province |                        |                             |                          |               |                                 |                          |
| Long Answer_<br>Written response<br>Units 1-5     | School<br>Region<br>Province |                        |                             |                          |               |                                 |                          |
| Population<br>Geography                           | School<br>Region<br>Province |                        |                             |                          |               |                                 |                          |
| Urban<br>Geography                                | School<br>Region<br>Province |                        |                             |                          |               |                                 |                          |