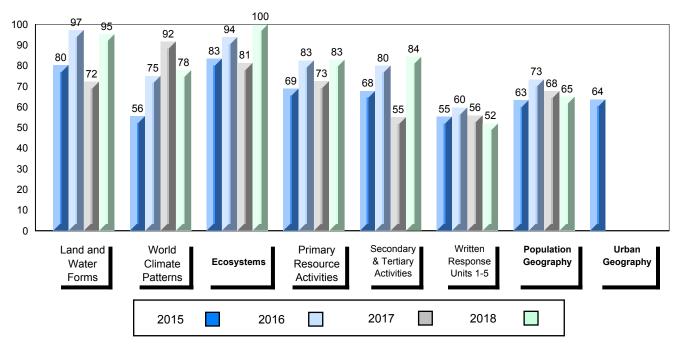

## 4 Year Public Exam (Subtest) Mark Trend 2015-2018

School data with 5 or fewer students withheld for reasons of confidentiality.

#007 - Amos Comenius Memorial School, Hopedale

Grades: K-12

| Number of Students                                | 2                            | Public<br>Exam<br>Mark | School<br>vs<br>Region      | School<br>vs<br>Province | Final<br>Mark | School<br>vs<br>Region          | School<br>vs<br>Province |
|---------------------------------------------------|------------------------------|------------------------|-----------------------------|--------------------------|---------------|---------------------------------|--------------------------|
| World Geography 3202                              | School                       |                        | data with 5<br>withheld for |                          |               | l data with 5<br>withheld for i |                          |
| <u>Subtest</u>                                    | Region<br>Province           |                        | confidentialit              |                          |               | confidentialit                  |                          |
| <u>Multiple Choice</u><br>Land and<br>Water Forms | School<br>Region<br>Province |                        |                             |                          |               |                                 |                          |
| World<br>Climate<br>Patterns                      | School<br>Region<br>Province |                        |                             |                          |               |                                 |                          |
| Ecosystems                                        | School<br>Region<br>Province |                        |                             |                          |               |                                 |                          |
| Primary                                           | School                       |                        |                             |                          |               |                                 |                          |
| Resource<br>Activities                            | Region<br>Province           |                        |                             |                          |               |                                 |                          |
| Secondary &<br>Tertiary Activities                | School<br>Region<br>Province |                        |                             |                          |               |                                 |                          |
| Long Answer_<br>Written response<br>Units 1-5     | School<br>Region<br>Province |                        |                             |                          |               |                                 |                          |
| Population<br>Geography                           | School<br>Region<br>Province |                        |                             |                          |               |                                 |                          |
| Urban<br>Geography                                | School<br>Region<br>Province |                        |                             |                          |               |                                 |                          |