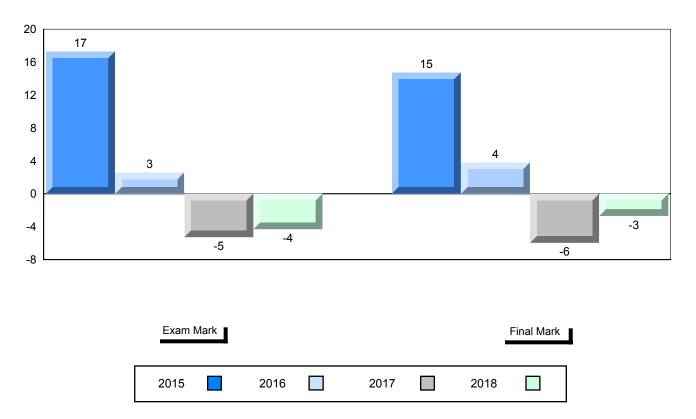

#002 - Henry Gordon Academy, Cartwright

Grades: K-12

Difference from Provincial Mean, 2015-2018

School data with 5 or fewer students withheld for reasons of confidentiality.