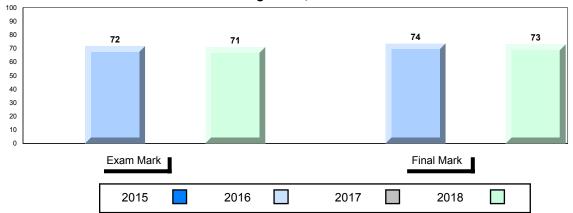

#### Average Mark, 2015-2018

School data with 5 or fewer students withheld for reasons of confidentiality.

| Exam Mark |      |      | F | Final Mark |  |
|-----------|------|------|---|------------|--|
| 2015      | 2016 | 2017 |   | 2018       |  |