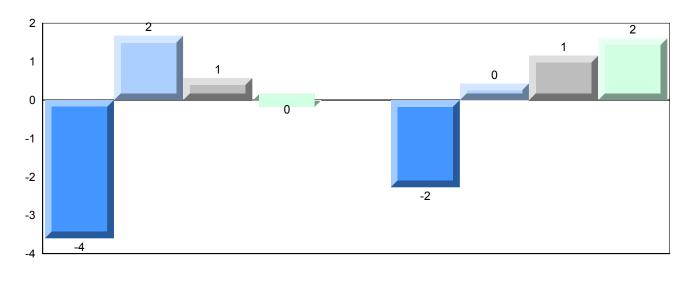

#002 - Henry Gordon Academy, Cartwright

Grades: K-12

Difference from Provincial Mean, 2015-2018

School data with 5 or fewer students withheld for reasons of confidentiality.