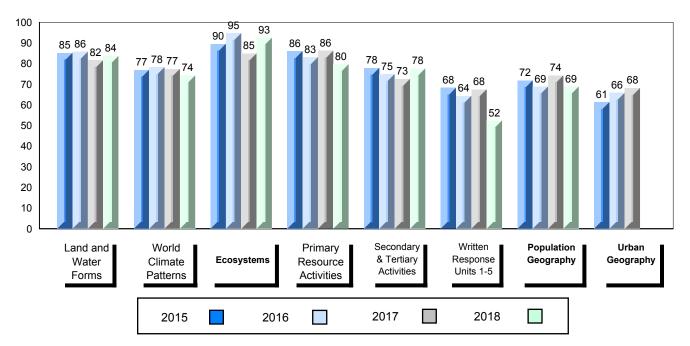

## 4 Year Public Exam (Subtest) Mark Trend 2015-2018

School data with 5 or fewer students withheld for reasons of confidentiality.

#007 - Amos Comenius Memorial School, Hopedale

Grades: K-12

| Number of Students                                | 2                            | Public<br>Exam<br>Mark | School<br>vs<br>Region      | School<br>vs<br>Province | Final<br>Mark | School<br>vs<br>Region          | School<br>vs<br>Province |
|---------------------------------------------------|------------------------------|------------------------|-----------------------------|--------------------------|---------------|---------------------------------|--------------------------|
| World Geography 3202                              | School                       |                        | data with 5<br>withheld for |                          |               | l data with 5<br>withheld for i |                          |
| <u>Subtest</u>                                    | Region<br>Province           |                        | confidentialit              |                          |               | confidentialit                  |                          |
| <u>Multiple Choice</u><br>Land and<br>Water Forms | School<br>Region<br>Province |                        |                             |                          |               |                                 |                          |
| World<br>Climate<br>Patterns                      | School<br>Region<br>Province |                        |                             |                          |               |                                 |                          |
| Ecosystems                                        | School<br>Region<br>Province |                        |                             |                          |               |                                 |                          |
| Primary                                           | School                       |                        |                             |                          |               |                                 |                          |
| Resource<br>Activities                            | Region<br>Province           |                        |                             |                          |               |                                 |                          |
| Secondary &<br>Tertiary Activities                | School<br>Region<br>Province |                        |                             |                          |               |                                 |                          |
| Long Answer_<br>Written response<br>Units 1-5     | School<br>Region<br>Province |                        |                             |                          |               |                                 |                          |
| Population<br>Geography                           | School<br>Region<br>Province |                        |                             |                          |               |                                 |                          |
| Urban<br>Geography                                | School<br>Region<br>Province |                        |                             |                          |               |                                 |                          |