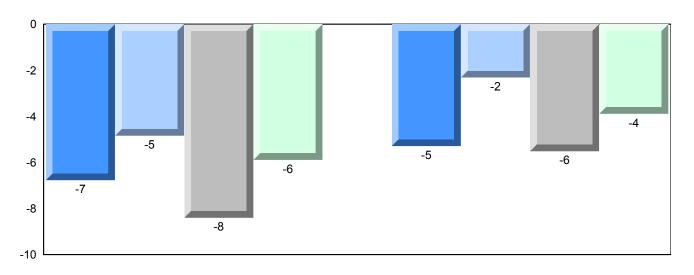

#002 - Henry Gordon Academy, Cartwright

Grades: K-12

Difference from Provincial Mean, 2015-2018

School data with 5 or fewer students withheld for reasons of confidentiality.