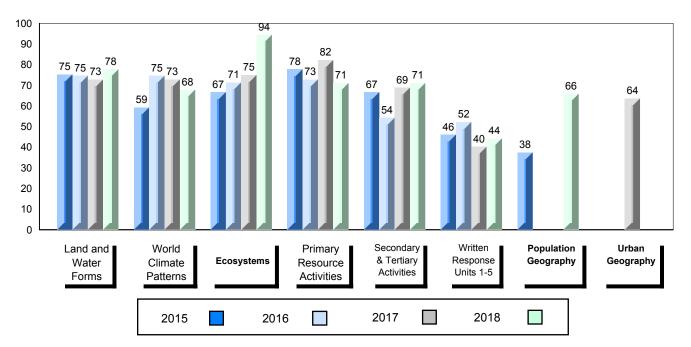

## 4 Year Public Exam (Subtest) Mark Trend 2015-2018

School data with 5 or fewer students withheld for reasons of confidentiality.

#007 - Amos Comenius Memorial School, Hopedale

Grades: K-12

| Number of Students                                | 2                            | Public<br>Exam<br>Mark | School<br>vs<br>Region      | School<br>vs<br>Province | Final<br>Mark | School<br>vs<br>Region          | School<br>vs<br>Province |
|---------------------------------------------------|------------------------------|------------------------|-----------------------------|--------------------------|---------------|---------------------------------|--------------------------|
| World Geography 3202                              | School                       |                        | data with 5<br>withheld for |                          |               | l data with 5<br>withheld for i |                          |
| <u>Subtest</u>                                    | Region<br>Province           |                        | confidentialit              |                          |               | confidentialit                  |                          |
| <u>Multiple Choice</u><br>Land and<br>Water Forms | School<br>Region<br>Province |                        |                             |                          |               |                                 |                          |
| World<br>Climate<br>Patterns                      | School<br>Region<br>Province |                        |                             |                          |               |                                 |                          |
| Ecosystems                                        | School<br>Region<br>Province |                        |                             |                          |               |                                 |                          |
| Primary                                           | School                       |                        |                             |                          |               |                                 |                          |
| Resource<br>Activities                            | Region<br>Province           |                        |                             |                          |               |                                 |                          |
| Secondary &<br>Tertiary Activities                | School<br>Region<br>Province |                        |                             |                          |               |                                 |                          |
| Long Answer_<br>Written response<br>Units 1-5     | School<br>Region<br>Province |                        |                             |                          |               |                                 |                          |
| Population<br>Geography                           | School<br>Region<br>Province |                        |                             |                          |               |                                 |                          |
| Urban<br>Geography                                | School<br>Region<br>Province |                        |                             |                          |               |                                 |                          |