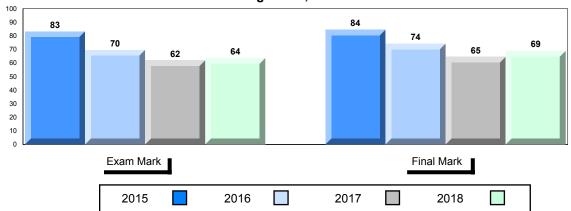

### 4 Year Public Exam (Subtest) Mark Trend 2015-2018

School data with 5 or fewer students withheld for reasons of confidentiality.

Grades: K-12

NLESD - Labrador Region

#015 - Lake Melville School, North West River

8 Number of Students School Public School School School Final vs vs Exam VS vs Region Province Mark Region Province Mark World Geography 3202 School 73.0 77.3 Region 67.7 70.3 Subtest Province 67.9 71.6 **Multiple Choice** School 90.3 ٨ Land and Region 78.4 Water Forms Province 79.2 World School 72.2 Climate Region 66.6 Patterns Province 70.8 96.9 School Region 91.3 Ecosystems Province 90.5 School 90.0 Primary 74.2 Region Resource Activities Province 75.7 School 82.5 Secondary & **Tertiary Activities** Region 74.3 Province 76.1 Long Answer School 50.7 Written response 50.1 Region Units 1-5 Province 49.4 68.2 School Population Region 62.5 Geography Province 62.9 School -999.0 Urban Region 72.2 Geography Province 71.4