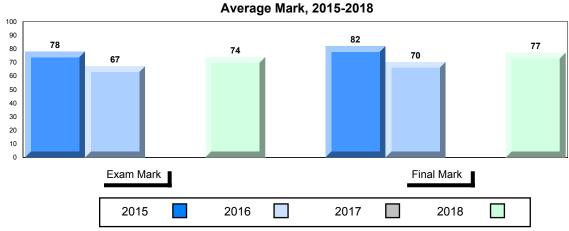

**Public Exam Course Results** 

World Geography 3202 2017-18

#### Average Mark, 2015-2018

School data with 5 or fewer students withheld for reasons of confidentiality.

| Exam Mark |      |      | F | inal Mark |  |
|-----------|------|------|---|-----------|--|
| 2015      | 2016 | 2017 |   | 2018      |  |