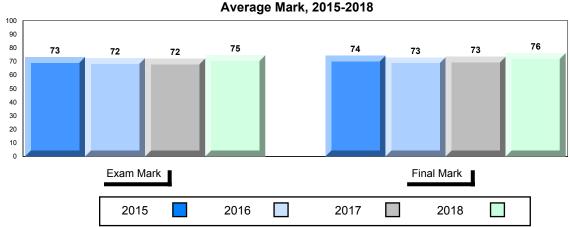

### #477 - Mealy Mountain Collegiate, Happy Valley-Goose Bay

Grades: 8-12

| Number of Students            | 50       | Public<br>Exam<br>Mark | School<br>vs<br>Region | School<br>vs<br>Province | Fina<br>Mar |    | School<br>vs<br>Region | School<br>vs<br>Province |
|-------------------------------|----------|------------------------|------------------------|--------------------------|-------------|----|------------------------|--------------------------|
| World Geography 3202          | School   | 62.6                   | ▼                      | •                        | 64.         | .6 | •                      | •                        |
| <u>Subtest</u>                | Region   | 67.7                   |                        |                          | 70.         |    |                        |                          |
|                               | Province | 67.9                   |                        |                          | 71.         | .6 |                        |                          |
| Multiple Choice               | School   | 74.7                   | •                      | •                        |             |    |                        |                          |
| Land and                      | Region   | 78.4                   |                        |                          |             |    |                        |                          |
| Water Forms                   | Province | 79.2                   |                        |                          |             |    |                        |                          |
| World                         | School   | 58.7                   | •                      | •                        |             |    |                        |                          |
| Climate                       | Region   | 66.6                   |                        |                          |             |    |                        |                          |
| Patterns                      | Province | 70.8                   |                        |                          |             |    |                        |                          |
|                               | School   | 90.5                   | •                      | •                        |             |    |                        |                          |
| Ecosystems                    | Region   | 91.3                   |                        |                          |             |    |                        |                          |
|                               | Province | 90.5                   |                        |                          |             |    |                        |                          |
| Primary                       | School   | 72.2                   | •                      | •                        |             |    |                        |                          |
| Resource                      | Region   | 74.2                   |                        |                          |             |    |                        |                          |
| Activities                    | Province | 75.7                   |                        |                          |             |    |                        |                          |
| Secondary &                   | School   | 72.4                   | •                      | •                        |             |    |                        |                          |
| Tertiary Activities           | Region   | 74.3                   |                        |                          |             |    |                        |                          |
|                               | Province | 76.1                   |                        |                          |             |    |                        |                          |
| Long Answer                   | School   | 43.9                   | •                      | •                        |             |    |                        |                          |
| Written response<br>Units 1-5 | Region   | 50.1                   |                        |                          |             |    |                        |                          |
| Units 1-5                     | Province | 49.4                   |                        |                          |             |    |                        |                          |
| Population                    | School   | 36.8                   | •                      | •                        |             |    |                        |                          |
| Geography                     | Region   | 62.5                   |                        |                          |             |    |                        |                          |
|                               | Province | 62.9                   |                        |                          |             |    |                        |                          |
| Urban                         | School   | 68.2                   | •                      | •                        |             |    |                        |                          |
| Geography                     | Region   | 72.2                   |                        |                          |             |    |                        |                          |
|                               | Province | 71.4                   |                        |                          |             |    |                        |                          |

#477 - Mealy Mountain Collegiate, Happy Valley-Goose Bay

## Difference from Provincial Mean, 2015-2018