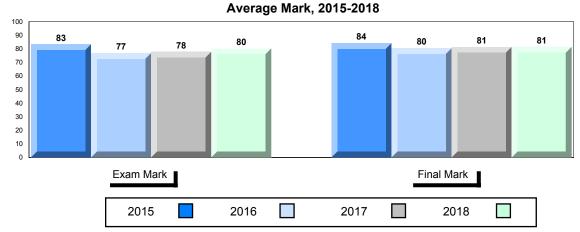

**Public Exam Course Results** 

World Geography 3202 2017-18

#### Average Mark, 2015-2018

School data with 5 or fewer students withheld for reasons of confidentiality.

| Exam Mark |      |      | F | inal Mark |  |
|-----------|------|------|---|-----------|--|
| 2015      | 2016 | 2017 |   | 2018      |  |