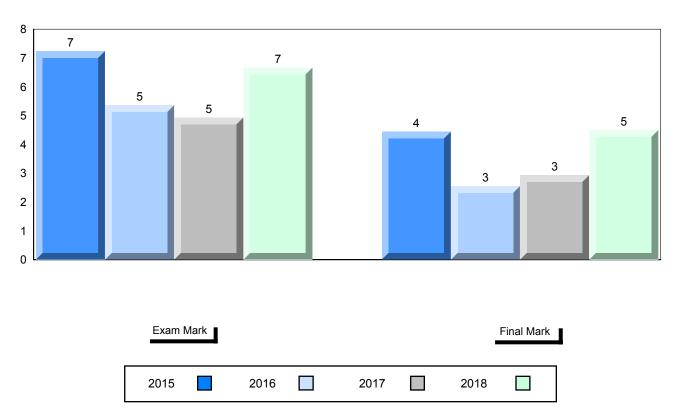

### #477 - Mealy Mountain Collegiate, Happy Valley-Goose Bay

Grades: 8-12

| Number of Students            | 50       | Public<br>Exam<br>Mark | School<br>vs<br>Region | School<br>vs<br>Province | Fina<br>Mar |    | School<br>vs<br>Region | School<br>vs<br>Province |
|-------------------------------|----------|------------------------|------------------------|--------------------------|-------------|----|------------------------|--------------------------|
| World Geography 3202          | School   | 62.6                   | ▼                      | •                        | 64.         | .6 | •                      | •                        |
| <u>Subtest</u>                | Region   | 67.7                   |                        |                          | 70.         |    |                        |                          |
|                               | Province | 67.9                   |                        |                          | 71.         | .6 |                        |                          |
| Multiple Choice               | School   | 74.7                   | •                      | •                        |             |    |                        |                          |
| Land and                      | Region   | 78.4                   |                        |                          |             |    |                        |                          |
| Water Forms                   | Province | 79.2                   |                        |                          |             |    |                        |                          |
| World                         | School   | 58.7                   | •                      | •                        |             |    |                        |                          |
| Climate                       | Region   | 66.6                   |                        |                          |             |    |                        |                          |
| Patterns                      | Province | 70.8                   |                        |                          |             |    |                        |                          |
|                               | School   | 90.5                   | •                      | •                        |             |    |                        |                          |
| Ecosystems                    | Region   | 91.3                   |                        |                          |             |    |                        |                          |
|                               | Province | 90.5                   |                        |                          |             |    |                        |                          |
| Primary                       | School   | 72.2                   | •                      | •                        |             |    |                        |                          |
| Resource                      | Region   | 74.2                   |                        |                          |             |    |                        |                          |
| Activities                    | Province | 75.7                   |                        |                          |             |    |                        |                          |
| Secondary &                   | School   | 72.4                   | •                      | •                        |             |    |                        |                          |
| Tertiary Activities           | Region   | 74.3                   |                        |                          |             |    |                        |                          |
|                               | Province | 76.1                   |                        |                          |             |    |                        |                          |
| Long Answer                   | School   | 43.9                   | •                      | •                        |             |    |                        |                          |
| Written response<br>Units 1-5 | Region   | 50.1                   |                        |                          |             |    |                        |                          |
| Units 1-5                     | Province | 49.4                   |                        |                          |             |    |                        |                          |
| Population                    | School   | 36.8                   | •                      | •                        |             |    |                        |                          |
| Geography                     | Region   | 62.5                   |                        |                          |             |    |                        |                          |
|                               | Province | 62.9                   |                        |                          |             |    |                        |                          |
| Urban                         | School   | 68.2                   | •                      | •                        |             |    |                        |                          |
| Geography                     | Region   | 72.2                   |                        |                          |             |    |                        |                          |
|                               | Province | 71.4                   |                        |                          |             |    |                        |                          |

#477 - Mealy Mountain Collegiate, Happy Valley-Goose Bay