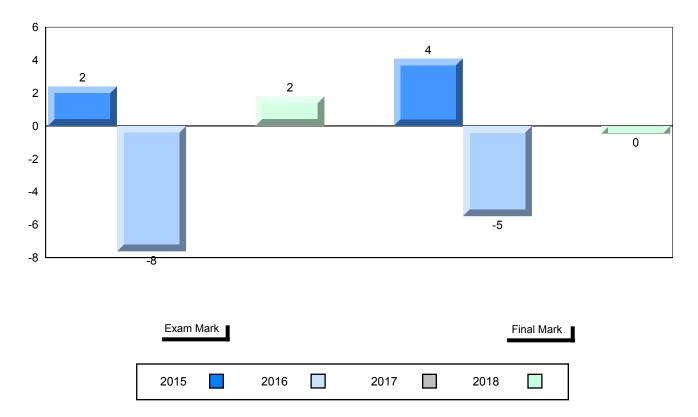

#002 - Henry Gordon Academy, Cartwright

Grades: K-12

Difference from Provincial Mean, 2015-2018

School data with 5 or fewer students withheld for reasons of confidentiality.