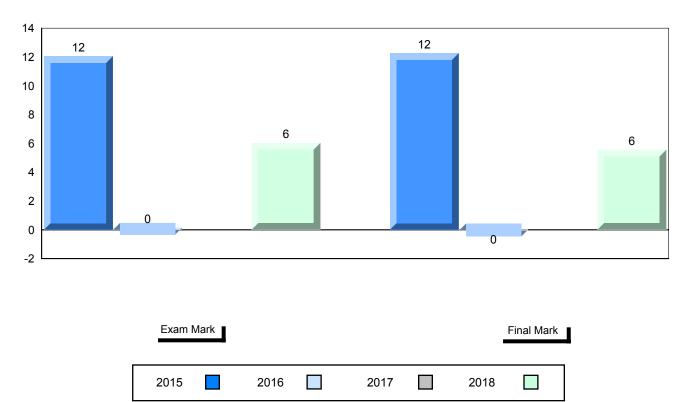

#### Average Mark, 2015-2018

School data with 5 or fewer students withheld for reasons of confidentiality.

| Exam Mark |      |      | F | Final Mark |  |
|-----------|------|------|---|------------|--|
| 2015      | 2016 | 2017 |   | 2018       |  |