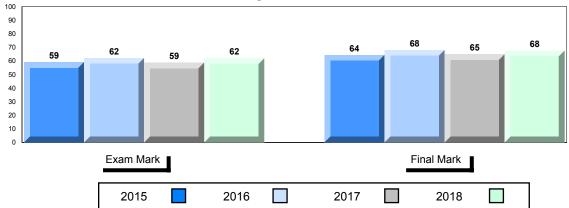

#### Average Mark, 2015-2018

School data with 5 or fewer students withheld for reasons of confidentiality.

| Exam Mark |      |      | F | Final Mark |  |
|-----------|------|------|---|------------|--|
| 2015      | 2016 | 2017 |   | 2018       |  |