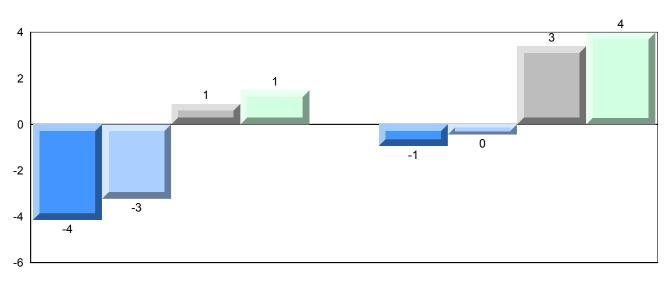

#015 - Lake Melville School, North West River

# Difference from Provincial Mean, 2015-2018

4 Year Public Exam (Subtest) Mark Trend 2015-2018

#016 - B.L. Morrison, Postville

Grades: K-7,9-11

| Number of Students                                  | 2                            | Public<br>Exam<br>Mark | School<br>vs<br>Region   | School<br>vs<br>Province | Final<br>Mark | School<br>vs<br>Region          | School<br>vs<br>Province |
|-----------------------------------------------------|------------------------------|------------------------|--------------------------|--------------------------|---------------|---------------------------------|--------------------------|
| World Geography 3202                                | School                       |                        | data with 5 withheld for |                          |               | l data with 5<br>withheld for i |                          |
| <u>Subtest</u>                                      | Region<br>Province           |                        | confidentialit           |                          |               | confidentialit                  |                          |
| <u>Multiple Choice</u><br>Land and                  | School<br>Region             |                        |                          |                          |               |                                 |                          |
| Water Forms                                         | Province                     |                        |                          |                          |               |                                 |                          |
| World<br>Climate                                    | School                       |                        |                          |                          |               |                                 |                          |
| Patterns                                            | Region<br>Province           |                        |                          |                          |               |                                 |                          |
| Ecosystems                                          | School<br>Region<br>Province |                        |                          |                          |               |                                 |                          |
| Primary                                             | School                       |                        |                          |                          |               |                                 |                          |
| Resource<br>Activities                              | Region<br>Province           |                        |                          |                          |               |                                 |                          |
| Secondary &<br>Tertiary Activities                  | School<br>Region<br>Province |                        |                          |                          |               |                                 |                          |
| <u>Long Answer</u><br>Written response<br>Units 1-5 | School<br>Region<br>Province |                        |                          |                          |               |                                 |                          |
| Population<br>Geography                             | School<br>Region<br>Province |                        |                          |                          |               |                                 |                          |
| Urban<br>Geography                                  | School<br>Region<br>Province |                        |                          |                          |               |                                 |                          |