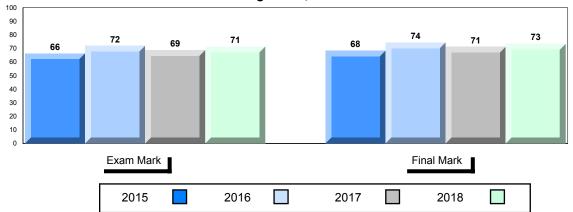

2017-18

| Exam Mark |      |      |      | Final Mark |
|-----------|------|------|------|------------|
| 2015      | 2016 | 2017 | 2018 |            |