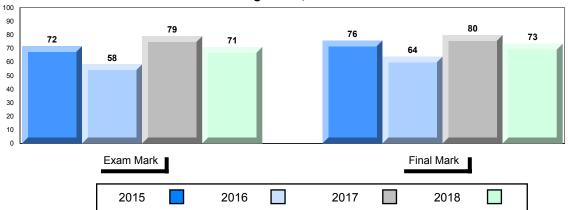

#002 - Henry Gordon Academy, Cartwright

Grades: K-12

Difference from Provincial Mean, 2015-2018

School data with 5 or fewer students withheld for reasons of confidentiality.