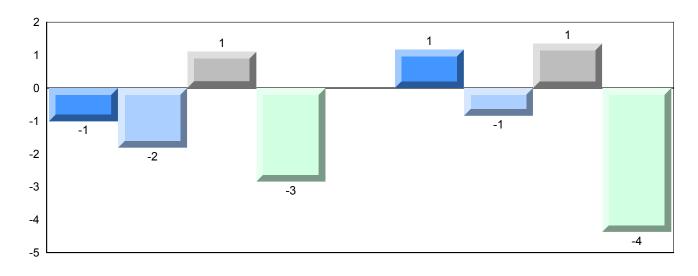

#002 - Henry Gordon Academy, Cartwright

Grades: K-12

Difference from Provincial Mean, 2015-2018

School data with 5 or fewer students withheld for reasons of confidentiality.