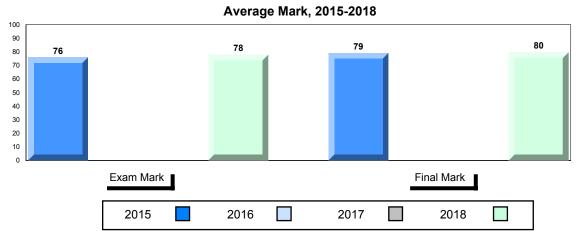

#### Average Mark, 2015-2018

School data with 5 or fewer students withheld for reasons of confidentiality.

| Exam Mark |      |      | F | Final Mark |  |
|-----------|------|------|---|------------|--|
| 2015      | 2016 | 2017 |   | 2018       |  |