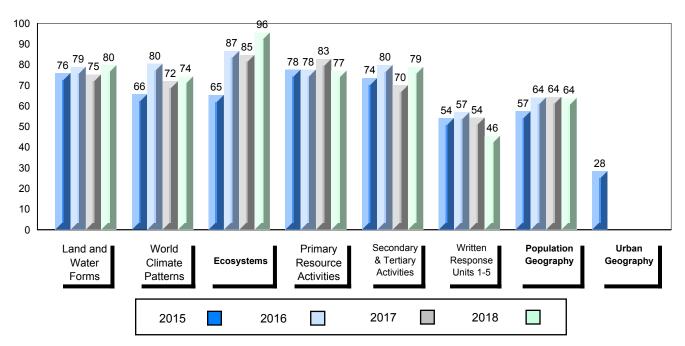

#### Average Mark, 2015-2018

School data with 5 or fewer students withheld for reasons of confidentiality.

| Exam Mark |      |      | F | Final Mark |  |
|-----------|------|------|---|------------|--|
| 2015      | 2016 | 2017 |   | 2018       |  |