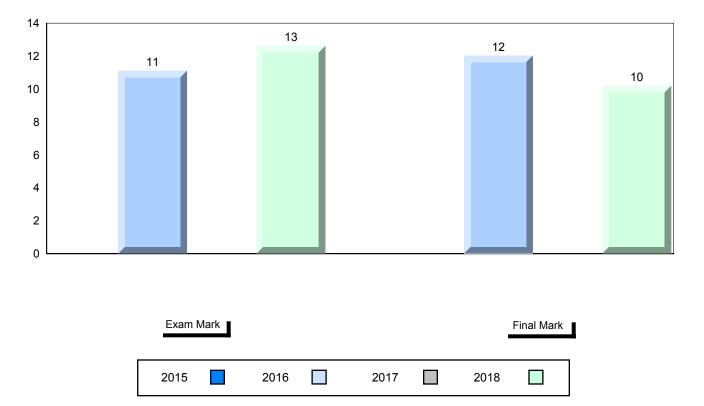

#### Average Mark, 2015-2018

School data with 5 or fewer students withheld for reasons of confidentiality.

| Exam Mark |      |      | F | inal Mark |  |
|-----------|------|------|---|-----------|--|
| 2015      | 2016 | 2017 |   | 2018      |  |