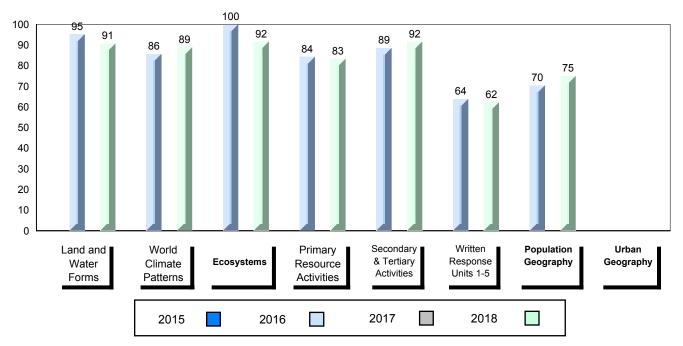

### 4 Year Public Exam (Subtest) Mark Trend 2015-2018

School data with 5 or fewer students withheld for reasons of confidentiality.

#012 - J.C. Erhardt Memorial School, Makkovik

Grades: K-12

| Number of Students                                  | 1                            | Public<br>Exam<br>Mark | School<br>vs<br>Region      | School<br>vs<br>Province | Final<br>Mark | School<br>vs<br>Region              | School<br>vs<br>Province |
|-----------------------------------------------------|------------------------------|------------------------|-----------------------------|--------------------------|---------------|-------------------------------------|--------------------------|
| World Geography 3202                                | School                       |                        | data with 5<br>withheld for |                          |               | l data with 5 with 5 withheld for i |                          |
| <u>Subtest</u>                                      | Region<br>Province           |                        | confidentialit              |                          |               | confidentiality                     |                          |
| <u>Multiple Choice</u><br>Land and<br>Water Forms   | School<br>Region<br>Province |                        |                             |                          |               |                                     |                          |
| World<br>Climate<br>Patterns                        | School<br>Region<br>Province |                        |                             |                          |               |                                     |                          |
| Ecosystems                                          | School<br>Region<br>Province |                        |                             |                          |               |                                     |                          |
| Primary                                             | School                       |                        |                             |                          |               |                                     |                          |
| Resource                                            | Region                       |                        |                             |                          |               |                                     |                          |
| Activities                                          | Province                     |                        |                             |                          |               |                                     |                          |
| Secondary &                                         | School                       |                        |                             |                          |               |                                     |                          |
| Tertiary Activities                                 | Region                       |                        |                             |                          |               |                                     |                          |
|                                                     | Province                     |                        |                             |                          |               |                                     |                          |
| <u>Long Answer</u><br>Written response<br>Units 1-5 | School<br>Region<br>Province |                        |                             |                          |               |                                     |                          |
| Population<br>Geography                             | School<br>Region<br>Province |                        |                             |                          |               |                                     |                          |
| Urban<br>Geography                                  | School<br>Region<br>Province |                        |                             |                          |               |                                     |                          |