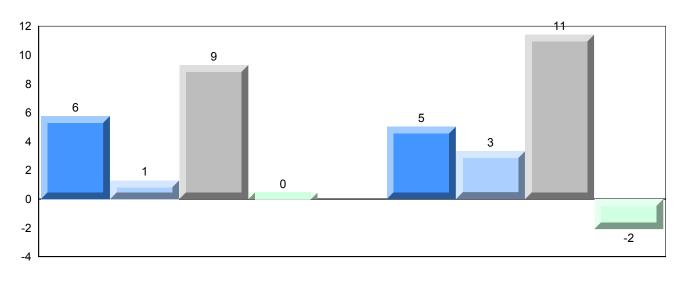

#015 - Lake Melville School, North West River

# Difference from Provincial Mean, 2015-2018

4 Year Public Exam (Subtest) Mark Trend 2015-2018

#016 - B.L. Morrison, Postville

Grades: K-7,9-11

| Number of Students                                  | 2                            | Public<br>Exam<br>Mark | School<br>vs<br>Region   | School<br>vs<br>Province | Final<br>Mark | School<br>vs<br>Region          | School<br>vs<br>Province |
|-----------------------------------------------------|------------------------------|------------------------|--------------------------|--------------------------|---------------|---------------------------------|--------------------------|
| World Geography 3202                                | School                       |                        | data with 5 withheld for |                          |               | l data with 5<br>withheld for i |                          |
| <u>Subtest</u>                                      | Region<br>Province           |                        | confidentialit           |                          |               | confidentialit                  |                          |
| <u>Multiple Choice</u><br>Land and                  | School<br>Region             |                        |                          |                          |               |                                 |                          |
| Water Forms                                         | Province                     |                        |                          |                          |               |                                 |                          |
| World<br>Climate                                    | School                       |                        |                          |                          |               |                                 |                          |
| Patterns                                            | Region<br>Province           |                        |                          |                          |               |                                 |                          |
| Ecosystems                                          | School<br>Region<br>Province |                        |                          |                          |               |                                 |                          |
| Primary                                             | School                       |                        |                          |                          |               |                                 |                          |
| Resource<br>Activities                              | Region<br>Province           |                        |                          |                          |               |                                 |                          |
| Secondary &<br>Tertiary Activities                  | School<br>Region<br>Province |                        |                          |                          |               |                                 |                          |
| <u>Long Answer</u><br>Written response<br>Units 1-5 | School<br>Region<br>Province |                        |                          |                          |               |                                 |                          |
| Population<br>Geography                             | School<br>Region<br>Province |                        |                          |                          |               |                                 |                          |
| Urban<br>Geography                                  | School<br>Region<br>Province |                        |                          |                          |               |                                 |                          |