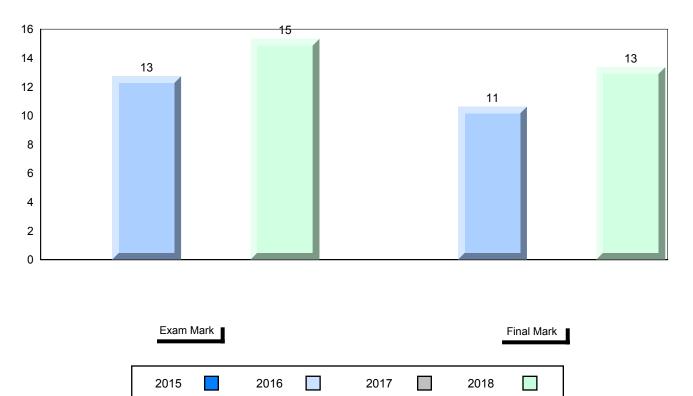

#002 - Henry Gordon Academy, Cartwright

Grades: K-12

Difference from Provincial Mean, 2015-2018

School data with 5 or fewer students withheld for reasons of confidentiality.