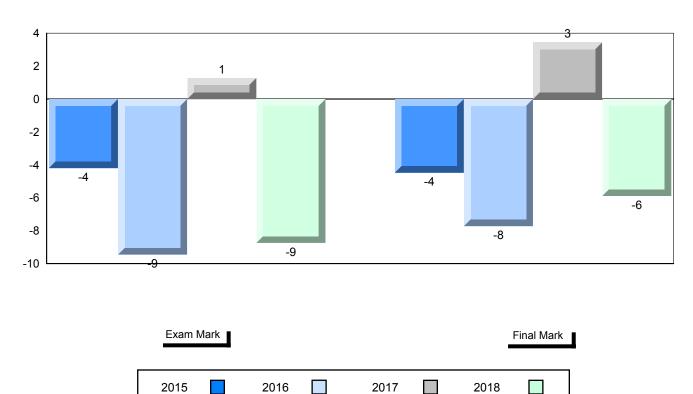

#002 - Henry Gordon Academy, Cartwright

Grades: K-12

Difference from Provincial Mean, 2015-2018

School data with 5 or fewer students withheld for reasons of confidentiality.