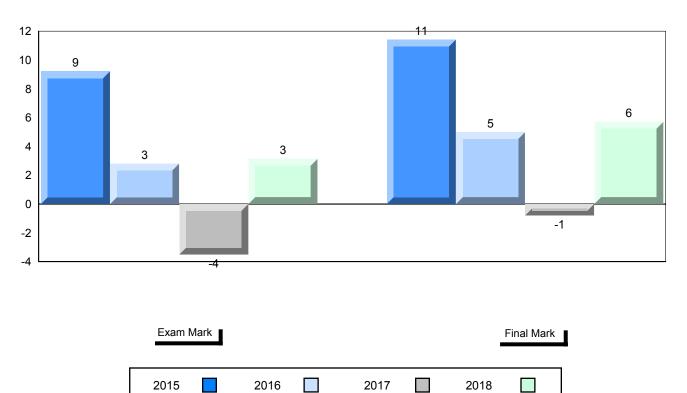

#002 - Henry Gordon Academy, Cartwright

Grades: K-12

Difference from Provincial Mean, 2015-2018

School data with 5 or fewer students withheld for reasons of confidentiality.