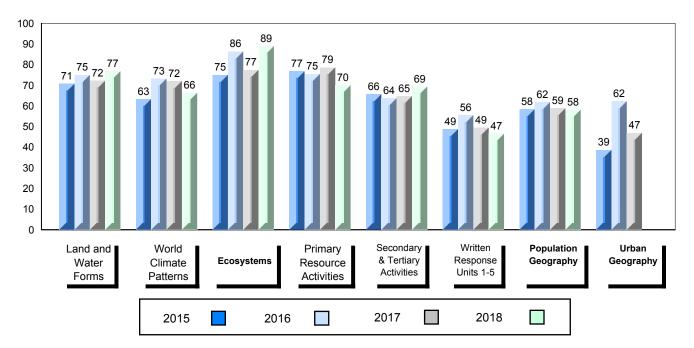

## 4 Year Public Exam (Subtest) Mark Trend 2015-2018

School data with 5 or fewer students withheld for reasons of confidentiality.

#007 - Amos Comenius Memorial School, Hopedale

Grades: K-12

| Number of Students                                | 2                            | Public<br>Exam<br>Mark | School<br>vs<br>Region      | School<br>vs<br>Province | Final<br>Mark | School<br>vs<br>Region          | School<br>vs<br>Province |
|---------------------------------------------------|------------------------------|------------------------|-----------------------------|--------------------------|---------------|---------------------------------|--------------------------|
| World Geography 3202                              | School                       |                        | data with 5<br>withheld for |                          |               | l data with 5<br>withheld for i |                          |
| <u>Subtest</u>                                    | Region<br>Province           |                        | confidentialit              |                          |               | confidentialit                  |                          |
| <u>Multiple Choice</u><br>Land and<br>Water Forms | School<br>Region<br>Province |                        |                             |                          |               |                                 |                          |
| World<br>Climate<br>Patterns                      | School<br>Region<br>Province |                        |                             |                          |               |                                 |                          |
| Ecosystems                                        | School<br>Region<br>Province |                        |                             |                          |               |                                 |                          |
| Primary                                           | School                       |                        |                             |                          |               |                                 |                          |
| Resource<br>Activities                            | Region<br>Province           |                        |                             |                          |               |                                 |                          |
| Secondary &<br>Tertiary Activities                | School<br>Region<br>Province |                        |                             |                          |               |                                 |                          |
| Long Answer_<br>Written response<br>Units 1-5     | School<br>Region<br>Province |                        |                             |                          |               |                                 |                          |
| Population<br>Geography                           | School<br>Region<br>Province |                        |                             |                          |               |                                 |                          |
| Urban<br>Geography                                | School<br>Region<br>Province |                        |                             |                          |               |                                 |                          |