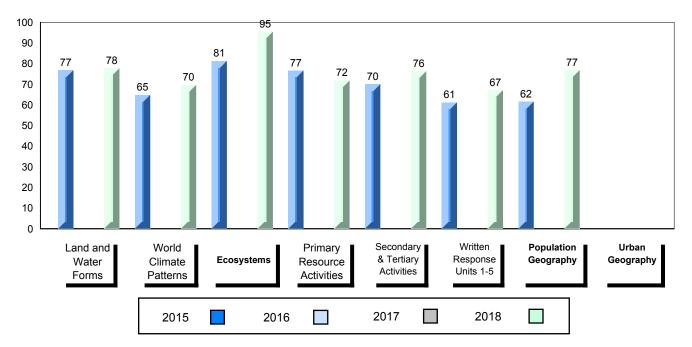

### 4 Year Public Exam (Subtest) Mark Trend 2015-2018

School data with 5 or fewer students withheld for reasons of confidentiality.

Grades: K-12

NLESD - Labrador Region

#015 - Lake Melville School, North West River

8 Number of Students School Public School School School Final vs vs Exam VS vs Region Province Mark Region Province Mark World Geography 3202 School 73.0 77.3 Region 67.7 70.3 Subtest Province 67.9 71.6 **Multiple Choice** School 90.3 ٨ Land and Region 78.4 Water Forms Province 79.2 World School 72.2 Climate Region 66.6 Patterns Province 70.8 96.9 School Region 91.3 Ecosystems Province 90.5 School 90.0 Primary 74.2 Region Resource Activities Province 75.7 School 82.5 Secondary & **Tertiary Activities** Region 74.3 Province 76.1 Long Answer School 50.7 Written response 50.1 Region Units 1-5 Province 49.4 68.2 School Population Region 62.5 Geography Province 62.9 School -999.0 Urban Region 72.2 Geography Province 71.4