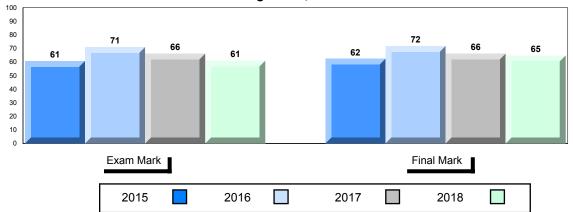

#### Average Mark, 2015-2018

School data with 5 or fewer students withheld for reasons of confidentiality.

| Exam Mark |      |      | F | Final Mark |  |
|-----------|------|------|---|------------|--|
| 2015      | 2016 | 2017 |   | 2018       |  |