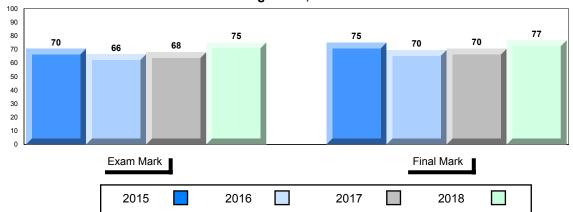

#015 - Lake Melville School, North West River

# Difference from Provincial Mean, 2015-2018

4 Year Public Exam (Subtest) Mark Trend 2015-2018

#016 - B.L. Morrison, Postville

Grades: K-7,9-11

| Number of Students                                  | 2                            | Public<br>Exam<br>Mark | School<br>vs<br>Region   | School<br>vs<br>Province | Final<br>Mark | School<br>vs<br>Region          | School<br>vs<br>Province |
|-----------------------------------------------------|------------------------------|------------------------|--------------------------|--------------------------|---------------|---------------------------------|--------------------------|
| World Geography 3202                                | School                       |                        | data with 5 withheld for |                          |               | l data with 5<br>withheld for i |                          |
| <u>Subtest</u>                                      | Region<br>Province           |                        | confidentialit           |                          |               | confidentialit                  |                          |
| <u>Multiple Choice</u><br>Land and                  | School<br>Region             |                        |                          |                          |               |                                 |                          |
| Water Forms                                         | Province                     |                        |                          |                          |               |                                 |                          |
| World<br>Climate                                    | School                       |                        |                          |                          |               |                                 |                          |
| Patterns                                            | Region<br>Province           |                        |                          |                          |               |                                 |                          |
| Ecosystems                                          | School<br>Region<br>Province |                        |                          |                          |               |                                 |                          |
| Primary                                             | School                       |                        |                          |                          |               |                                 |                          |
| Resource<br>Activities                              | Region<br>Province           |                        |                          |                          |               |                                 |                          |
| Secondary &<br>Tertiary Activities                  | School<br>Region<br>Province |                        |                          |                          |               |                                 |                          |
| <u>Long Answer</u><br>Written response<br>Units 1-5 | School<br>Region<br>Province |                        |                          |                          |               |                                 |                          |
| Population<br>Geography                             | School<br>Region<br>Province |                        |                          |                          |               |                                 |                          |
| Urban<br>Geography                                  | School<br>Region<br>Province |                        |                          |                          |               |                                 |                          |