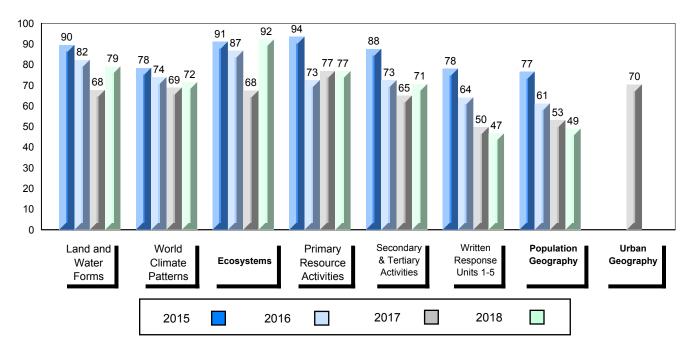

## 4 Year Public Exam (Subtest) Mark Trend 2015-2018

School data with 5 or fewer students withheld for reasons of confidentiality.

#007 - Amos Comenius Memorial School, Hopedale

Grades: K-12

| Number of Students                                | 2                            | Public<br>Exam<br>Mark | School<br>vs<br>Region      | School<br>vs<br>Province | Final<br>Mark | School<br>vs<br>Region          | School<br>vs<br>Province |
|---------------------------------------------------|------------------------------|------------------------|-----------------------------|--------------------------|---------------|---------------------------------|--------------------------|
| World Geography 3202                              | School                       |                        | data with 5<br>withheld for |                          |               | l data with 5<br>withheld for i |                          |
| <u>Subtest</u>                                    | Region<br>Province           |                        | confidentialit              |                          |               | confidentialit                  |                          |
| <u>Multiple Choice</u><br>Land and<br>Water Forms | School<br>Region<br>Province |                        |                             |                          |               |                                 |                          |
| World<br>Climate<br>Patterns                      | School<br>Region<br>Province |                        |                             |                          |               |                                 |                          |
| Ecosystems                                        | School<br>Region<br>Province |                        |                             |                          |               |                                 |                          |
| Primary                                           | School                       |                        |                             |                          |               |                                 |                          |
| Resource<br>Activities                            | Region<br>Province           |                        |                             |                          |               |                                 |                          |
| Secondary &<br>Tertiary Activities                | School<br>Region<br>Province |                        |                             |                          |               |                                 |                          |
| Long Answer_<br>Written response<br>Units 1-5     | School<br>Region<br>Province |                        |                             |                          |               |                                 |                          |
| Population<br>Geography                           | School<br>Region<br>Province |                        |                             |                          |               |                                 |                          |
| Urban<br>Geography                                | School<br>Region<br>Province |                        |                             |                          |               |                                 |                          |