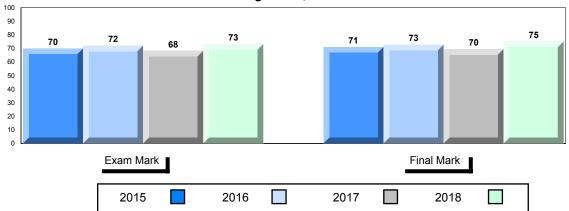

#002 - Henry Gordon Academy, Cartwright

Grades: K-12

Difference from Provincial Mean, 2015-2018

School data with 5 or fewer students withheld for reasons of confidentiality.