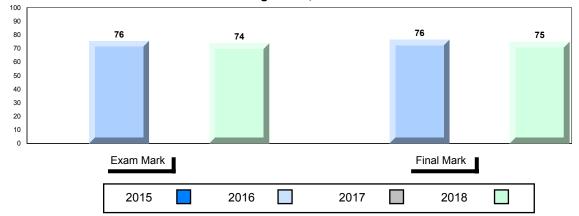

### 4 Year Public Exam (Subtest) Mark Trend 2015-2018

School data with 5 or fewer students withheld for reasons of confidentiality.

Grades: K-12

NLESD - Labrador Region

#015 - Lake Melville School, North West River

#015 - Lake Melville School, North West River

# Difference from Provincial Mean, 2015-2018

4 Year Public Exam (Subtest) Mark Trend 2015-2018

#016 - B.L. Morrison, Postville

Grades: K-7,9-11

| Number of Students                                  | 2                            | Public<br>Exam<br>Mark | School<br>vs<br>Region   | School<br>vs<br>Province | Final<br>Mark | School<br>vs<br>Region          | School<br>vs<br>Province |
|-----------------------------------------------------|------------------------------|------------------------|--------------------------|--------------------------|---------------|---------------------------------|--------------------------|
| World Geography 3202                                | School                       |                        | data with 5 withheld for |                          |               | l data with 5<br>withheld for i |                          |
| <u>Subtest</u>                                      | Region<br>Province           |                        | confidentialit           |                          |               | confidentialit                  |                          |
| <u>Multiple Choice</u><br>Land and                  | School<br>Region             |                        |                          |                          |               |                                 |                          |
| Water Forms                                         | Province                     |                        |                          |                          |               |                                 |                          |
| World<br>Climate                                    | School                       |                        |                          |                          |               |                                 |                          |
| Patterns                                            | Region<br>Province           |                        |                          |                          |               |                                 |                          |
| Ecosystems                                          | School<br>Region<br>Province |                        |                          |                          |               |                                 |                          |
| Primary                                             | School                       |                        |                          |                          |               |                                 |                          |
| Resource<br>Activities                              | Region<br>Province           |                        |                          |                          |               |                                 |                          |
| Secondary &<br>Tertiary Activities                  | School<br>Region<br>Province |                        |                          |                          |               |                                 |                          |
| <u>Long Answer</u><br>Written response<br>Units 1-5 | School<br>Region<br>Province |                        |                          |                          |               |                                 |                          |
| Population<br>Geography                             | School<br>Region<br>Province |                        |                          |                          |               |                                 |                          |
| Urban<br>Geography                                  | School<br>Region<br>Province |                        |                          |                          |               |                                 |                          |