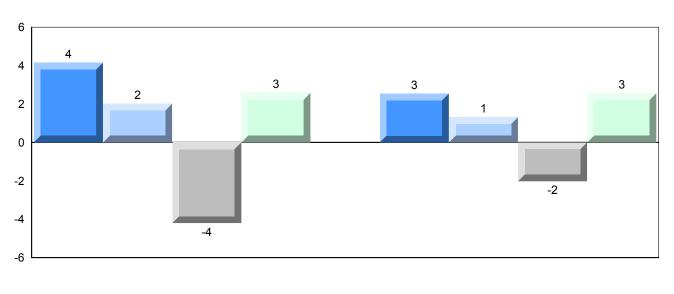

#002 - Henry Gordon Academy, Cartwright

Grades: K-12

Difference from Provincial Mean, 2015-2018

School data with 5 or fewer students withheld for reasons of confidentiality.