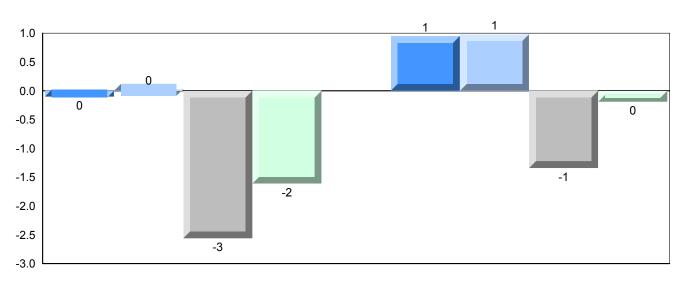

#002 - Henry Gordon Academy, Cartwright

Grades: K-12

Difference from Provincial Mean, 2015-2018

School data with 5 or fewer students withheld for reasons of confidentiality.