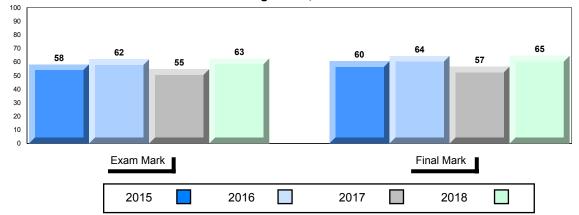

#015 - Lake Melville School, North West River

# Difference from Provincial Mean, 2015-2018

4 Year Public Exam (Subtest) Mark Trend 2015-2018

#016 - B.L. Morrison, Postville

Grades: K-7,9-11

| Number of Students                                  | 2                            | Public<br>Exam<br>Mark | School<br>vs<br>Region   | School<br>vs<br>Province | Final<br>Mark | School<br>vs<br>Region          | School<br>vs<br>Province |
|-----------------------------------------------------|------------------------------|------------------------|--------------------------|--------------------------|---------------|---------------------------------|--------------------------|
| World Geography 3202                                | School                       |                        | data with 5 withheld for |                          |               | l data with 5<br>withheld for i |                          |
| <u>Subtest</u>                                      | Region<br>Province           |                        | confidentialit           |                          |               | confidentialit                  |                          |
| <u>Multiple Choice</u><br>Land and                  | School<br>Region             |                        |                          |                          |               |                                 |                          |
| Water Forms                                         | Province                     |                        |                          |                          |               |                                 |                          |
| World<br>Climate                                    | School                       |                        |                          |                          |               |                                 |                          |
| Patterns                                            | Region<br>Province           |                        |                          |                          |               |                                 |                          |
| Ecosystems                                          | School<br>Region<br>Province |                        |                          |                          |               |                                 |                          |
| Primary                                             | School                       |                        |                          |                          |               |                                 |                          |
| Resource<br>Activities                              | Region<br>Province           |                        |                          |                          |               |                                 |                          |
| Secondary &<br>Tertiary Activities                  | School<br>Region<br>Province |                        |                          |                          |               |                                 |                          |
| <u>Long Answer</u><br>Written response<br>Units 1-5 | School<br>Region<br>Province |                        |                          |                          |               |                                 |                          |
| Population<br>Geography                             | School<br>Region<br>Province |                        |                          |                          |               |                                 |                          |
| Urban<br>Geography                                  | School<br>Region<br>Province |                        |                          |                          |               |                                 |                          |