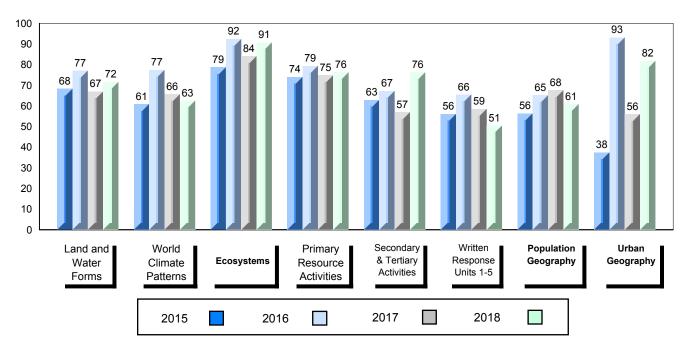

## 4 Year Public Exam (Subtest) Mark Trend 2015-2018

School data with 5 or fewer students withheld for reasons of confidentiality.

#007 - Amos Comenius Memorial School, Hopedale

Grades: K-12

| Number of Students                                | 2                            | Public<br>Exam<br>Mark | School<br>vs<br>Region      | School<br>vs<br>Province | Final<br>Mark | School<br>vs<br>Region          | School<br>vs<br>Province |
|---------------------------------------------------|------------------------------|------------------------|-----------------------------|--------------------------|---------------|---------------------------------|--------------------------|
| World Geography 3202                              | School                       |                        | data with 5<br>withheld for |                          |               | l data with 5<br>withheld for i |                          |
| <u>Subtest</u>                                    | Region<br>Province           |                        | confidentialit              |                          |               | confidentialit                  |                          |
| <u>Multiple Choice</u><br>Land and<br>Water Forms | School<br>Region<br>Province |                        |                             |                          |               |                                 |                          |
| World<br>Climate<br>Patterns                      | School<br>Region<br>Province |                        |                             |                          |               |                                 |                          |
| Ecosystems                                        | School<br>Region<br>Province |                        |                             |                          |               |                                 |                          |
| Primary                                           | School                       |                        |                             |                          |               |                                 |                          |
| Resource<br>Activities                            | Region<br>Province           |                        |                             |                          |               |                                 |                          |
| Secondary &<br>Tertiary Activities                | School<br>Region<br>Province |                        |                             |                          |               |                                 |                          |
| Long Answer_<br>Written response<br>Units 1-5     | School<br>Region<br>Province |                        |                             |                          |               |                                 |                          |
| Population<br>Geography                           | School<br>Region<br>Province |                        |                             |                          |               |                                 |                          |
| Urban<br>Geography                                | School<br>Region<br>Province |                        |                             |                          |               |                                 |                          |