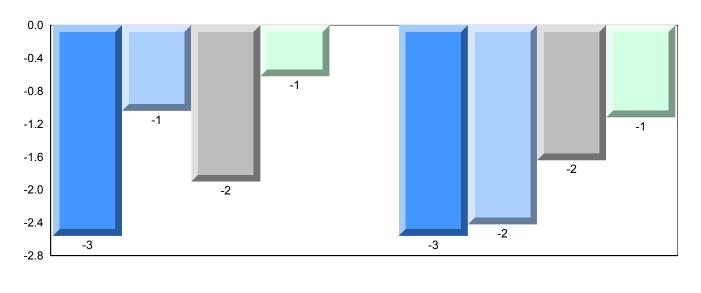

#002 - Henry Gordon Academy, Cartwright

Grades: K-12

Difference from Provincial Mean, 2015-2018

School data with 5 or fewer students withheld for reasons of confidentiality.