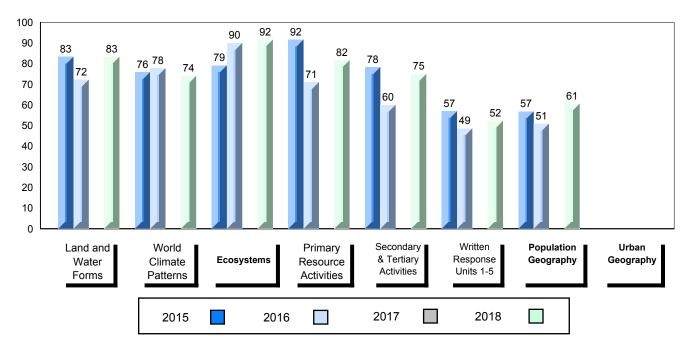

### 4 Year Public Exam (Subtest) Mark Trend 2015-2018

School data with 5 or fewer students withheld for reasons of confidentiality.

#012 - J.C. Erhardt Memorial School, Makkovik

Grades: K-12

| Number of Students                                  | 1                            | Public<br>Exam<br>Mark | School<br>vs<br>Region      | School<br>vs<br>Province | Final<br>Mark | School<br>vs<br>Region              | School<br>vs<br>Province |
|-----------------------------------------------------|------------------------------|------------------------|-----------------------------|--------------------------|---------------|-------------------------------------|--------------------------|
| World Geography 3202                                | School                       |                        | data with 5<br>withheld for |                          |               | l data with 5 with 5 withheld for i |                          |
| <u>Subtest</u>                                      | Region<br>Province           |                        | confidentialit              |                          |               | confidentiality                     |                          |
| <u>Multiple Choice</u><br>Land and<br>Water Forms   | School<br>Region<br>Province |                        |                             |                          |               |                                     |                          |
| World<br>Climate<br>Patterns                        | School<br>Region<br>Province |                        |                             |                          |               |                                     |                          |
| Ecosystems                                          | School<br>Region<br>Province |                        |                             |                          |               |                                     |                          |
| Primary                                             | School                       |                        |                             |                          |               |                                     |                          |
| Resource                                            | Region                       |                        |                             |                          |               |                                     |                          |
| Activities                                          | Province                     |                        |                             |                          |               |                                     |                          |
| Secondary &                                         | School                       |                        |                             |                          |               |                                     |                          |
| Tertiary Activities                                 | Region                       |                        |                             |                          |               |                                     |                          |
|                                                     | Province                     |                        |                             |                          |               |                                     |                          |
| <u>Long Answer</u><br>Written response<br>Units 1-5 | School<br>Region<br>Province |                        |                             |                          |               |                                     |                          |
| Population<br>Geography                             | School<br>Region<br>Province |                        |                             |                          |               |                                     |                          |
| Urban<br>Geography                                  | School<br>Region<br>Province |                        |                             |                          |               |                                     |                          |