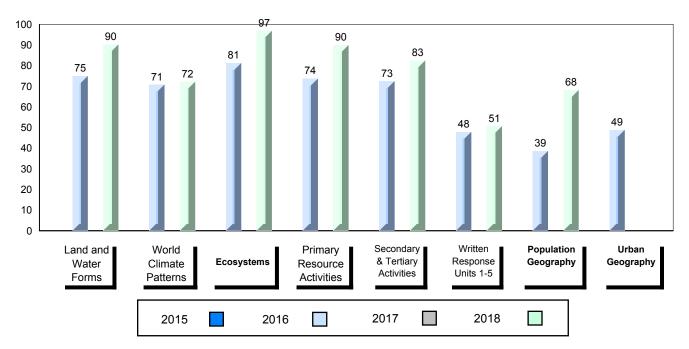

### 4 Year Public Exam (Subtest) Mark Trend 2015-2018

School data with 5 or fewer students withheld for reasons of confidentiality.

Grades: K-12

NLESD - Labrador Region

#015 - Lake Melville School, North West River

8 Number of Students School Public School School School Final vs vs Exam VS vs Region Province Mark Region Province Mark World Geography 3202 School 73.0 77.3 Region 67.7 70.3 Subtest Province 67.9 71.6 **Multiple Choice** School 90.3 ٨ Land and Region 78.4 Water Forms Province 79.2 World School 72.2 Climate Region 66.6 Patterns Province 70.8 96.9 School Region 91.3 Ecosystems Province 90.5 School 90.0 Primary 74.2 Region Resource Activities Province 75.7 School 82.5 Secondary & **Tertiary Activities** Region 74.3 Province 76.1 Long Answer School 50.7 Written response 50.1 Region Units 1-5 Province 49.4 68.2 School Population Region 62.5 Geography Province 62.9 School -999.0 Urban Region 72.2 Geography Province 71.4

#015 - Lake Melville School, North West River