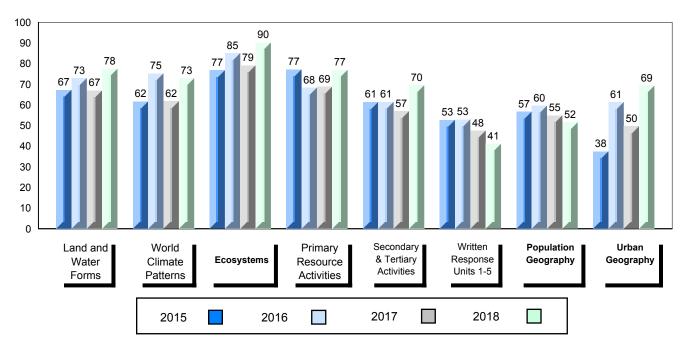

#002 - Henry Gordon Academy, Cartwright

Grades: K-12

Difference from Provincial Mean, 2015-2018

School data with 5 or fewer students withheld for reasons of confidentiality.

## 4 Year Public Exam (Subtest) Mark Trend 2015-2018

School data with 5 or fewer students withheld for reasons of confidentiality.

#007 - Amos Comenius Memorial School, Hopedale

Grades: K-12

| Number of Students                                | 2                            | Public<br>Exam<br>Mark | School<br>vs<br>Region      | School<br>vs<br>Province | Final<br>Mark | School<br>vs<br>Region          | School<br>vs<br>Province |
|---------------------------------------------------|------------------------------|------------------------|-----------------------------|--------------------------|---------------|---------------------------------|--------------------------|
| World Geography 3202                              | School                       |                        | data with 5<br>withheld for |                          |               | l data with 5<br>withheld for i |                          |
| <u>Subtest</u>                                    | Region<br>Province           |                        | confidentialit              |                          |               | confidentialit                  |                          |
| <u>Multiple Choice</u><br>Land and<br>Water Forms | School<br>Region<br>Province |                        |                             |                          |               |                                 |                          |
| World<br>Climate<br>Patterns                      | School<br>Region<br>Province |                        |                             |                          |               |                                 |                          |
| Ecosystems                                        | School<br>Region<br>Province |                        |                             |                          |               |                                 |                          |
| Primary                                           | School                       |                        |                             |                          |               |                                 |                          |
| Resource<br>Activities                            | Region<br>Province           |                        |                             |                          |               |                                 |                          |
| Secondary &<br>Tertiary Activities                | School<br>Region<br>Province |                        |                             |                          |               |                                 |                          |
| Long Answer_<br>Written response<br>Units 1-5     | School<br>Region<br>Province |                        |                             |                          |               |                                 |                          |
| Population<br>Geography                           | School<br>Region<br>Province |                        |                             |                          |               |                                 |                          |
| Urban<br>Geography                                | School<br>Region<br>Province |                        |                             |                          |               |                                 |                          |