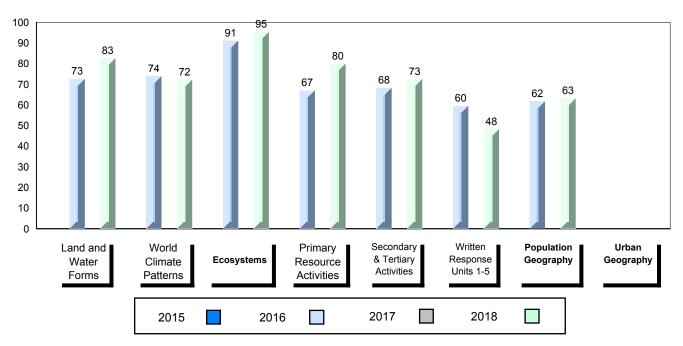

## 4 Year Public Exam (Subtest) Mark Trend 2015-2018

School data with 5 or fewer students withheld for reasons of confidentiality.

#007 - Amos Comenius Memorial School, Hopedale

Grades: K-12

| Number of Students                                | 2                            | Public<br>Exam<br>Mark | School<br>vs<br>Region      | School<br>vs<br>Province | Final<br>Mark | School<br>vs<br>Region          | School<br>vs<br>Province |
|---------------------------------------------------|------------------------------|------------------------|-----------------------------|--------------------------|---------------|---------------------------------|--------------------------|
| World Geography 3202                              | School                       |                        | data with 5<br>withheld for |                          |               | l data with 5<br>withheld for i |                          |
| <u>Subtest</u>                                    | Region<br>Province           |                        | confidentialit              |                          |               | confidentialit                  |                          |
| <u>Multiple Choice</u><br>Land and<br>Water Forms | School<br>Region<br>Province |                        |                             |                          |               |                                 |                          |
| World<br>Climate<br>Patterns                      | School<br>Region<br>Province |                        |                             |                          |               |                                 |                          |
| Ecosystems                                        | School<br>Region<br>Province |                        |                             |                          |               |                                 |                          |
| Primary                                           | School                       |                        |                             |                          |               |                                 |                          |
| Resource<br>Activities                            | Region<br>Province           |                        |                             |                          |               |                                 |                          |
| Secondary &<br>Tertiary Activities                | School<br>Region<br>Province |                        |                             |                          |               |                                 |                          |
| Long Answer_<br>Written response<br>Units 1-5     | School<br>Region<br>Province |                        |                             |                          |               |                                 |                          |
| Population<br>Geography                           | School<br>Region<br>Province |                        |                             |                          |               |                                 |                          |
| Urban<br>Geography                                | School<br>Region<br>Province |                        |                             |                          |               |                                 |                          |