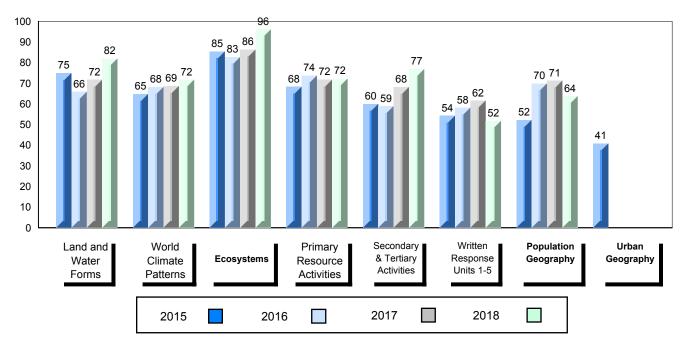

### #477 - Mealy Mountain Collegiate, Happy Valley-Goose Bay

Grades: 8-12

| Number of Students            | 50       | Public<br>Exam<br>Mark | School<br>vs<br>Region | School<br>vs<br>Province | Fina<br>Mar |    | School<br>vs<br>Region | School<br>vs<br>Province |
|-------------------------------|----------|------------------------|------------------------|--------------------------|-------------|----|------------------------|--------------------------|
| World Geography 3202          | School   | 62.6                   | ▼                      | •                        | 64.         | .6 | •                      | •                        |
| <u>Subtest</u>                | Region   | 67.7                   |                        |                          | 70.         |    |                        |                          |
|                               | Province | 67.9                   |                        |                          | 71.         | .6 |                        |                          |
| Multiple Choice               | School   | 74.7                   | •                      | •                        |             |    |                        |                          |
| Land and                      | Region   | 78.4                   |                        |                          |             |    |                        |                          |
| Water Forms                   | Province | 79.2                   |                        |                          |             |    |                        |                          |
| World                         | School   | 58.7                   | •                      | •                        |             |    |                        |                          |
| Climate                       | Region   | 66.6                   |                        |                          |             |    |                        |                          |
| Patterns                      | Province | 70.8                   |                        |                          |             |    |                        |                          |
|                               | School   | 90.5                   | •                      | •                        |             |    |                        |                          |
| Ecosystems                    | Region   | 91.3                   |                        |                          |             |    |                        |                          |
|                               | Province | 90.5                   |                        |                          |             |    |                        |                          |
| Primary                       | School   | 72.2                   | •                      | •                        |             |    |                        |                          |
| Resource                      | Region   | 74.2                   |                        |                          |             |    |                        |                          |
| Activities                    | Province | 75.7                   |                        |                          |             |    |                        |                          |
| Secondary &                   | School   | 72.4                   | •                      | •                        |             |    |                        |                          |
| Tertiary Activities           | Region   | 74.3                   |                        |                          |             |    |                        |                          |
|                               | Province | 76.1                   |                        |                          |             |    |                        |                          |
| Long Answer                   | School   | 43.9                   | •                      | •                        |             |    |                        |                          |
| Written response<br>Units 1-5 | Region   | 50.1                   |                        |                          |             |    |                        |                          |
| Units 1-5                     | Province | 49.4                   |                        |                          |             |    |                        |                          |
| Population                    | School   | 36.8                   | •                      | •                        |             |    |                        |                          |
| Geography                     | Region   | 62.5                   |                        |                          |             |    |                        |                          |
|                               | Province | 62.9                   |                        |                          |             |    |                        |                          |
| Urban                         | School   | 68.2                   | •                      | •                        |             |    |                        |                          |
| Geography                     | Region   | 72.2                   |                        |                          |             |    |                        |                          |
|                               | Province | 71.4                   |                        |                          |             |    |                        |                          |

#477 - Mealy Mountain Collegiate, Happy Valley-Goose Bay

## Difference from Provincial Mean, 2015-2018