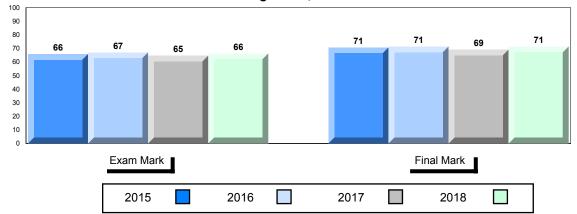

#### Average Mark, 2015-2018

School data with 5 or fewer students withheld for reasons of confidentiality.

| Exam Mark |      |      | F | inal Mark |  |
|-----------|------|------|---|-----------|--|
| 2015      | 2016 | 2017 |   | 2018      |  |