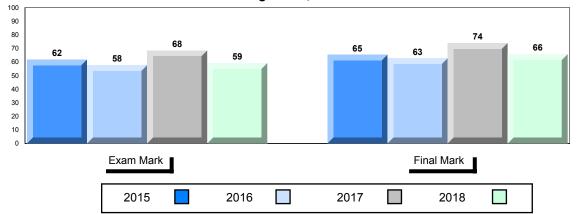

#### Average Mark, 2015-2018

School data with 5 or fewer students withheld for reasons of confidentiality.

| Exam Mark |      |      | F | Final Mark |  |
|-----------|------|------|---|------------|--|
| 2015      | 2016 | 2017 |   | 2018       |  |