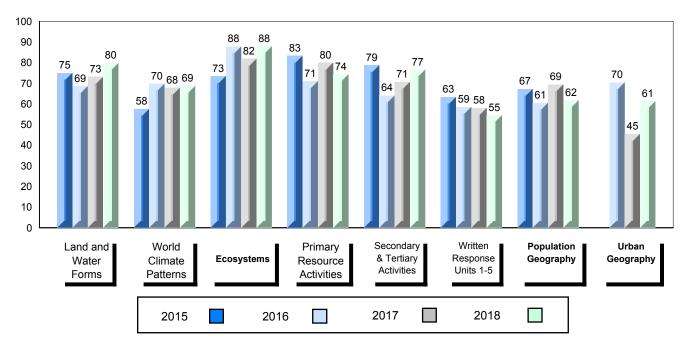

## 4 Year Public Exam (Subtest) Mark Trend 2015-2018

School data with 5 or fewer students withheld for reasons of confidentiality.

#007 - Amos Comenius Memorial School, Hopedale

Grades: K-12

| Number of Students                                | 2                            | Public<br>Exam<br>Mark | School<br>vs<br>Region      | School<br>vs<br>Province | Final<br>Mark | School<br>vs<br>Region          | School<br>vs<br>Province |
|---------------------------------------------------|------------------------------|------------------------|-----------------------------|--------------------------|---------------|---------------------------------|--------------------------|
| World Geography 3202                              | School                       |                        | data with 5<br>withheld for |                          |               | l data with 5<br>withheld for i |                          |
| <u>Subtest</u>                                    | Region<br>Province           |                        | confidentialit              |                          |               | confidentialit                  |                          |
| <u>Multiple Choice</u><br>Land and<br>Water Forms | School<br>Region<br>Province |                        |                             |                          |               |                                 |                          |
| World<br>Climate<br>Patterns                      | School<br>Region<br>Province |                        |                             |                          |               |                                 |                          |
| Ecosystems                                        | School<br>Region<br>Province |                        |                             |                          |               |                                 |                          |
| Primary                                           | School                       |                        |                             |                          |               |                                 |                          |
| Resource<br>Activities                            | Region<br>Province           |                        |                             |                          |               |                                 |                          |
| Secondary &<br>Tertiary Activities                | School<br>Region<br>Province |                        |                             |                          |               |                                 |                          |
| Long Answer_<br>Written response<br>Units 1-5     | School<br>Region<br>Province |                        |                             |                          |               |                                 |                          |
| Population<br>Geography                           | School<br>Region<br>Province |                        |                             |                          |               |                                 |                          |
| Urban<br>Geography                                | School<br>Region<br>Province |                        |                             |                          |               |                                 |                          |