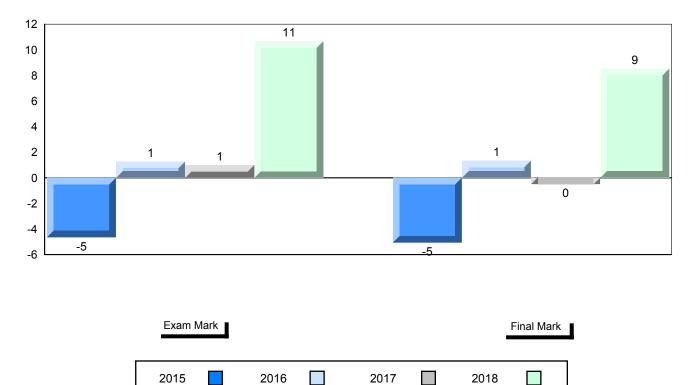

#### Average Mark, 2015-2018

School data with 5 or fewer students withheld for reasons of confidentiality.

| Exam Mark |      |      | F | Final Mark |  |
|-----------|------|------|---|------------|--|
| 2015      | 2016 | 2017 |   | 2018       |  |