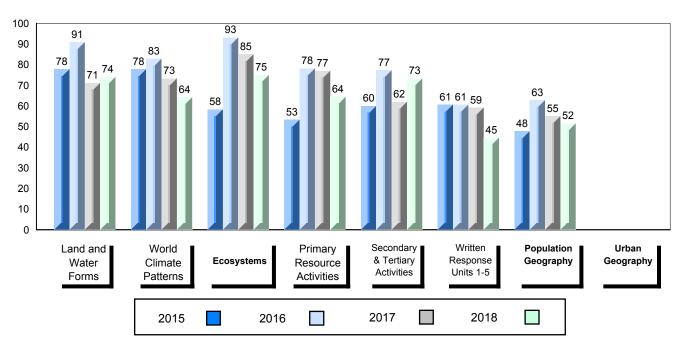

## 4 Year Public Exam (Subtest) Mark Trend 2015-2018

School data with 5 or fewer students withheld for reasons of confidentiality.

#007 - Amos Comenius Memorial School, Hopedale

Grades: K-12

| Number of Students                                | 2                            | Public<br>Exam<br>Mark | School<br>vs<br>Region      | School<br>vs<br>Province | Final<br>Mark | School<br>vs<br>Region          | School<br>vs<br>Province |
|---------------------------------------------------|------------------------------|------------------------|-----------------------------|--------------------------|---------------|---------------------------------|--------------------------|
| World Geography 3202                              | School                       |                        | data with 5<br>withheld for |                          |               | l data with 5<br>withheld for i |                          |
| <u>Subtest</u>                                    | Region<br>Province           |                        | confidentialit              |                          |               | confidentialit                  |                          |
| <u>Multiple Choice</u><br>Land and<br>Water Forms | School<br>Region<br>Province |                        |                             |                          |               |                                 |                          |
| World<br>Climate<br>Patterns                      | School<br>Region<br>Province |                        |                             |                          |               |                                 |                          |
| Ecosystems                                        | School<br>Region<br>Province |                        |                             |                          |               |                                 |                          |
| Primary                                           | School                       |                        |                             |                          |               |                                 |                          |
| Resource<br>Activities                            | Region<br>Province           |                        |                             |                          |               |                                 |                          |
| Secondary &<br>Tertiary Activities                | School<br>Region<br>Province |                        |                             |                          |               |                                 |                          |
| Long Answer_<br>Written response<br>Units 1-5     | School<br>Region<br>Province |                        |                             |                          |               |                                 |                          |
| Population<br>Geography                           | School<br>Region<br>Province |                        |                             |                          |               |                                 |                          |
| Urban<br>Geography                                | School<br>Region<br>Province |                        |                             |                          |               |                                 |                          |