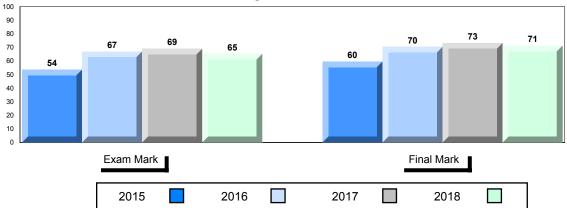

#### Average Mark, 2015-2018

School data with 5 or fewer students withheld for reasons of confidentiality.

| Exam Mark |      |      | F | Final Mark |  |
|-----------|------|------|---|------------|--|
| 2015      | 2016 | 2017 |   | 2018       |  |

#002 - Henry Gordon Academy, Cartwright

Grades: K-12

Difference from Provincial Mean, 2015-2018

School data with 5 or fewer students withheld for reasons of confidentiality.