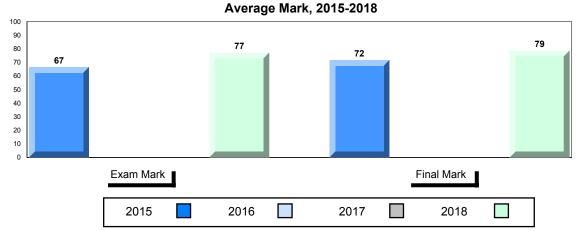

### 4 Year Public Exam (Subtest) Mark Trend 2015-2018

School data with 5 or fewer students withheld for reasons of confidentiality.

Grades: K-12

NLESD - Labrador Region

#015 - Lake Melville School, North West River

8 Number of Students School Public School School School Final vs vs Exam VS vs Region Province Mark Region Province Mark World Geography 3202 School 73.0 77.3 Region 67.7 70.3 Subtest Province 67.9 71.6 **Multiple Choice** School 90.3 ٨ Land and Region 78.4 Water Forms Province 79.2 World School 72.2 Climate Region 66.6 Patterns Province 70.8 96.9 School Region 91.3 Ecosystems Province 90.5 School 90.0 Primary 74.2 Region Resource Activities Province 75.7 School 82.5 Secondary & **Tertiary Activities** Region 74.3 Province 76.1 Long Answer School 50.7 Written response 50.1 Region Units 1-5 Province 49.4 68.2 School Population Region 62.5 Geography Province 62.9 School -999.0 Urban Region 72.2 Geography Province 71.4

#015 - Lake Melville School, North West River