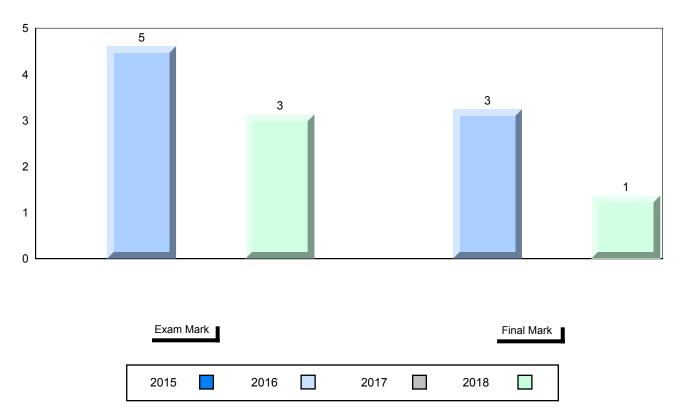

#### Average Mark, 2015-2018

School data with 5 or fewer students withheld for reasons of confidentiality.

| Exam Mark |      |      | F | inal Mark |  |
|-----------|------|------|---|-----------|--|
| 2015      | 2016 | 2017 |   | 2018      |  |