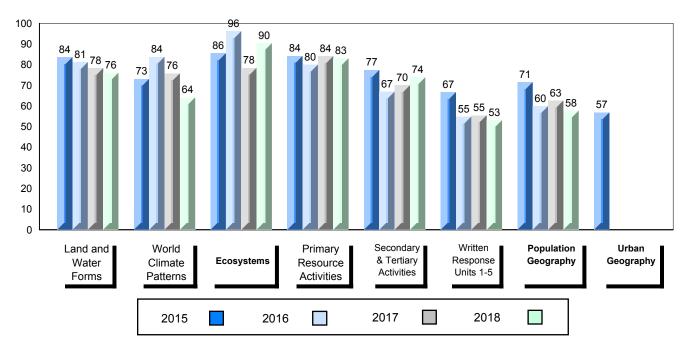

## 4 Year Public Exam (Subtest) Mark Trend 2015-2018

School data with 5 or fewer students withheld for reasons of confidentiality.

#007 - Amos Comenius Memorial School, Hopedale

Grades: K-12

| Number of Students                                | 2                            | Public<br>Exam<br>Mark | School<br>vs<br>Region      | School<br>vs<br>Province | Final<br>Mark | School<br>vs<br>Region          | School<br>vs<br>Province |
|---------------------------------------------------|------------------------------|------------------------|-----------------------------|--------------------------|---------------|---------------------------------|--------------------------|
| World Geography 3202                              | School                       |                        | data with 5<br>withheld for |                          |               | l data with 5<br>withheld for i |                          |
| <u>Subtest</u>                                    | Region<br>Province           |                        | confidentialit              |                          |               | confidentialit                  |                          |
| <u>Multiple Choice</u><br>Land and<br>Water Forms | School<br>Region<br>Province |                        |                             |                          |               |                                 |                          |
| World<br>Climate<br>Patterns                      | School<br>Region<br>Province |                        |                             |                          |               |                                 |                          |
| Ecosystems                                        | School<br>Region<br>Province |                        |                             |                          |               |                                 |                          |
| Primary                                           | School                       |                        |                             |                          |               |                                 |                          |
| Resource<br>Activities                            | Region<br>Province           |                        |                             |                          |               |                                 |                          |
| Secondary &<br>Tertiary Activities                | School<br>Region<br>Province |                        |                             |                          |               |                                 |                          |
| Long Answer_<br>Written response<br>Units 1-5     | School<br>Region<br>Province |                        |                             |                          |               |                                 |                          |
| Population<br>Geography                           | School<br>Region<br>Province |                        |                             |                          |               |                                 |                          |
| Urban<br>Geography                                | School<br>Region<br>Province |                        |                             |                          |               |                                 |                          |

### 4 Year Public Exam (Subtest) Mark Trend 2015-2018

School data with 5 or fewer students withheld for reasons of confidentiality.

#012 - J.C. Erhardt Memorial School, Makkovik

Grades: K-12

| Number of Students                                  | 1                            | Public<br>Exam<br>Mark | School<br>vs<br>Region      | School<br>vs<br>Province | Final<br>Mark | School<br>vs<br>Region              | School<br>vs<br>Province |
|-----------------------------------------------------|------------------------------|------------------------|-----------------------------|--------------------------|---------------|-------------------------------------|--------------------------|
| World Geography 3202                                | School                       |                        | data with 5<br>withheld for |                          |               | l data with 5 with 5 withheld for i |                          |
| <u>Subtest</u>                                      | Region<br>Province           |                        | confidentialit              |                          |               | confidentiality                     |                          |
| <u>Multiple Choice</u><br>Land and<br>Water Forms   | School<br>Region<br>Province |                        |                             |                          |               |                                     |                          |
| World<br>Climate<br>Patterns                        | School<br>Region<br>Province |                        |                             |                          |               |                                     |                          |
| Ecosystems                                          | School<br>Region<br>Province |                        |                             |                          |               |                                     |                          |
| Primary                                             | School                       |                        |                             |                          |               |                                     |                          |
| Resource                                            | Region                       |                        |                             |                          |               |                                     |                          |
| Activities                                          | Province                     |                        |                             |                          |               |                                     |                          |
| Secondary &                                         | School                       |                        |                             |                          |               |                                     |                          |
| Tertiary Activities                                 | Region                       |                        |                             |                          |               |                                     |                          |
|                                                     | Province                     |                        |                             |                          |               |                                     |                          |
| <u>Long Answer</u><br>Written response<br>Units 1-5 | School<br>Region<br>Province |                        |                             |                          |               |                                     |                          |
| Population<br>Geography                             | School<br>Region<br>Province |                        |                             |                          |               |                                     |                          |
| Urban<br>Geography                                  | School<br>Region<br>Province |                        |                             |                          |               |                                     |                          |