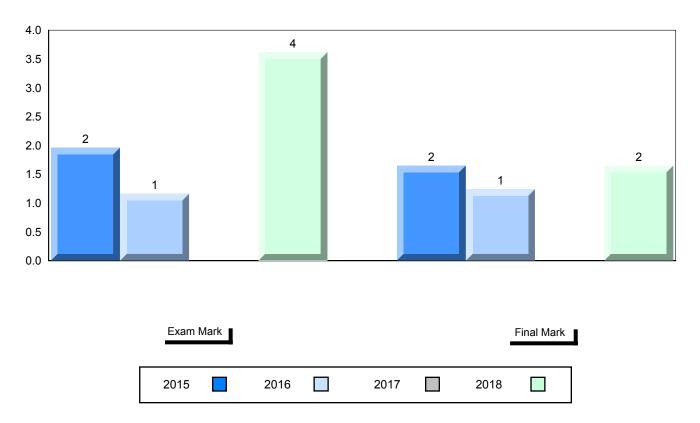

#### Average Mark, 2015-2018

School data with 5 or fewer students withheld for reasons of confidentiality.

| Exam Mark |      |      | F | Final Mark |  |
|-----------|------|------|---|------------|--|
| 2015      | 2016 | 2017 |   | 2018       |  |

#002 - Henry Gordon Academy, Cartwright

Grades: K-12

Difference from Provincial Mean, 2015-2018

School data with 5 or fewer students withheld for reasons of confidentiality.