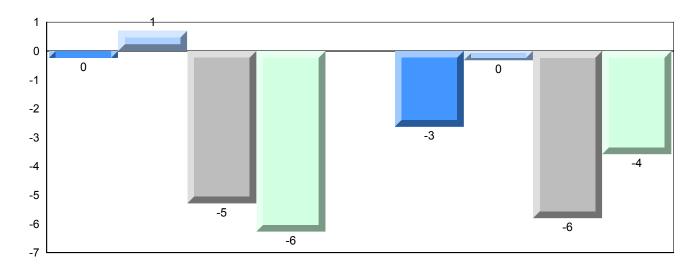

#002 - Henry Gordon Academy, Cartwright

Grades: K-12

Difference from Provincial Mean, 2015-2018

School data with 5 or fewer students withheld for reasons of confidentiality.