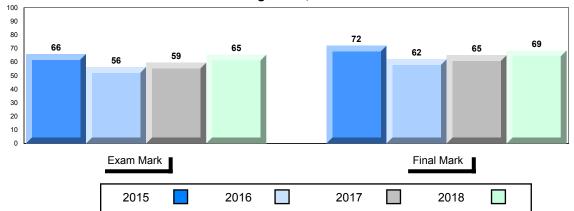

#### Average Mark, 2015-2018

School data with 5 or fewer students withheld for reasons of confidentiality.

| Exam Mark |      |      | F | Final Mark |  |
|-----------|------|------|---|------------|--|
| 2015      | 2016 | 2017 |   | 2018       |  |

#### Average Mark, 2015-2018

School data with 5 or fewer students withheld for reasons of confidentiality.

| Exam Mark |      |      | F | inal Mark |  |
|-----------|------|------|---|-----------|--|
| 2015      | 2016 | 2017 |   | 2018      |  |