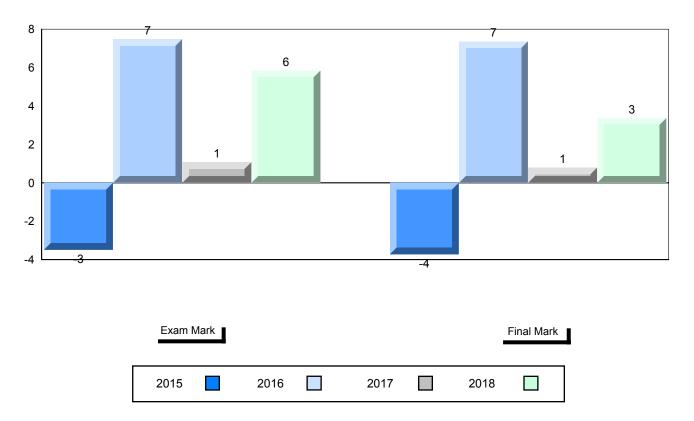

#002 - Henry Gordon Academy, Cartwright

Grades: K-12

Difference from Provincial Mean, 2015-2018

School data with 5 or fewer students withheld for reasons of confidentiality.