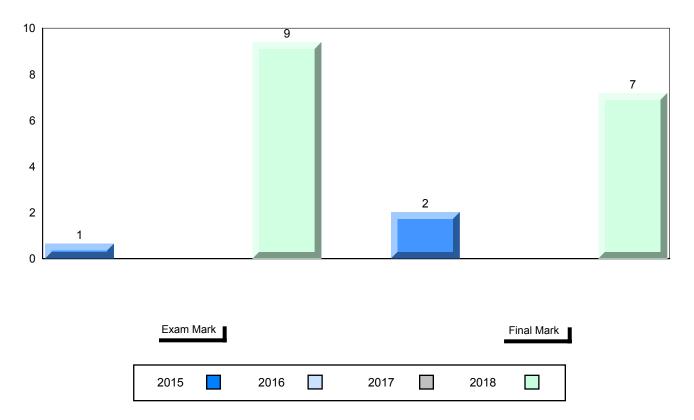

### 4 Year Public Exam (Subtest) Mark Trend 2015-2018

School data with 5 or fewer students withheld for reasons of confidentiality.

Grades: K-12

NLESD - Labrador Region

#015 - Lake Melville School, North West River

8 Number of Students School Public School School School Final vs vs Exam VS vs Region Province Mark Region Province Mark World Geography 3202 School 73.0 77.3 Region 67.7 70.3 Subtest Province 67.9 71.6 **Multiple Choice** School 90.3 ٨ Land and Region 78.4 Water Forms Province 79.2 World School 72.2 Climate Region 66.6 Patterns Province 70.8 96.9 School Region 91.3 Ecosystems Province 90.5 School 90.0 Primary 74.2 Region Resource Activities Province 75.7 School 82.5 Secondary & **Tertiary Activities** Region 74.3 Province 76.1 Long Answer School 50.7 Written response 50.1 Region Units 1-5 Province 49.4 68.2 School Population Region 62.5 Geography Province 62.9 School -999.0 Urban Region 72.2 Geography Province 71.4

#015 - Lake Melville School, North West River