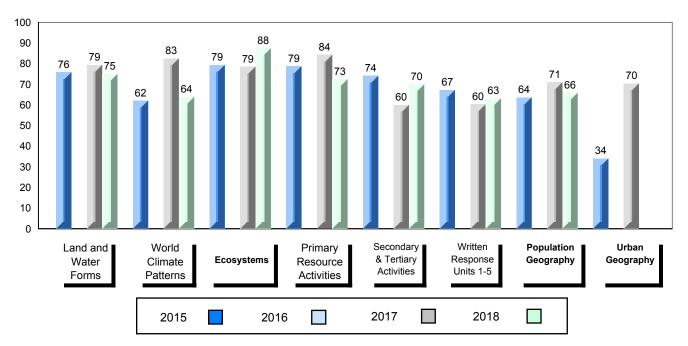

### 4 Year Public Exam (Subtest) Mark Trend 2015-2018

School data with 5 or fewer students withheld for reasons of confidentiality.

Grades: K-12

NLESD - Labrador Region

#015 - Lake Melville School, North West River

8 Number of Students School Public School School School Final vs vs Exam VS vs Region Province Mark Region Province Mark World Geography 3202 School 73.0 77.3 Region 67.7 70.3 Subtest Province 67.9 71.6 **Multiple Choice** School 90.3 ٨ Land and Region 78.4 Water Forms Province 79.2 World School 72.2 Climate Region 66.6 Patterns Province 70.8 96.9 School Region 91.3 Ecosystems Province 90.5 School 90.0 Primary 74.2 Region Resource Activities Province 75.7 School 82.5 Secondary & **Tertiary Activities** Region 74.3 Province 76.1 Long Answer School 50.7 Written response 50.1 Region Units 1-5 Province 49.4 68.2 School Population Region 62.5 Geography Province 62.9 School -999.0 Urban Region 72.2 Geography Province 71.4