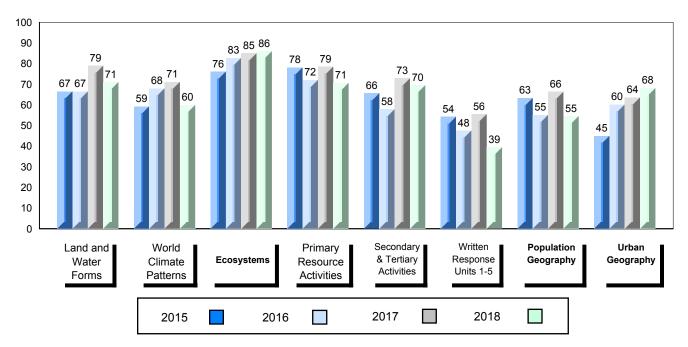

### 4 Year Public Exam (Subtest) Mark Trend 2015-2018

School data with 5 or fewer students withheld for reasons of confidentiality.

#012 - J.C. Erhardt Memorial School, Makkovik

Grades: K-12

| Number of Students                                  | 1                            | Public<br>Exam<br>Mark | School<br>vs<br>Region      | School<br>vs<br>Province | Final<br>Mark | School<br>vs<br>Region              | School<br>vs<br>Province |
|-----------------------------------------------------|------------------------------|------------------------|-----------------------------|--------------------------|---------------|-------------------------------------|--------------------------|
| World Geography 3202                                | School                       |                        | data with 5<br>withheld for |                          |               | l data with 5 with 5 withheld for i |                          |
| <u>Subtest</u>                                      | Region<br>Province           |                        | confidentialit              |                          |               | confidentiality                     |                          |
| <u>Multiple Choice</u><br>Land and<br>Water Forms   | School<br>Region<br>Province |                        |                             |                          |               |                                     |                          |
| World<br>Climate<br>Patterns                        | School<br>Region<br>Province |                        |                             |                          |               |                                     |                          |
| Ecosystems                                          | School<br>Region<br>Province |                        |                             |                          |               |                                     |                          |
| Primary                                             | School                       |                        |                             |                          |               |                                     |                          |
| Resource                                            | Region                       |                        |                             |                          |               |                                     |                          |
| Activities                                          | Province                     |                        |                             |                          |               |                                     |                          |
| Secondary &                                         | School                       |                        |                             |                          |               |                                     |                          |
| Tertiary Activities                                 | Region                       |                        |                             |                          |               |                                     |                          |
|                                                     | Province                     |                        |                             |                          |               |                                     |                          |
| <u>Long Answer</u><br>Written response<br>Units 1-5 | School<br>Region<br>Province |                        |                             |                          |               |                                     |                          |
| Population<br>Geography                             | School<br>Region<br>Province |                        |                             |                          |               |                                     |                          |
| Urban<br>Geography                                  | School<br>Region<br>Province |                        |                             |                          |               |                                     |                          |