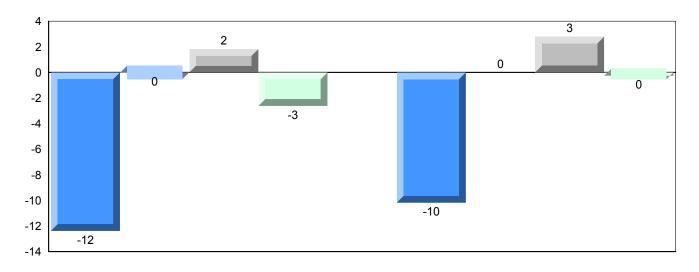

#002 - Henry Gordon Academy, Cartwright

Grades: K-12

Difference from Provincial Mean, 2015-2018

School data with 5 or fewer students withheld for reasons of confidentiality.