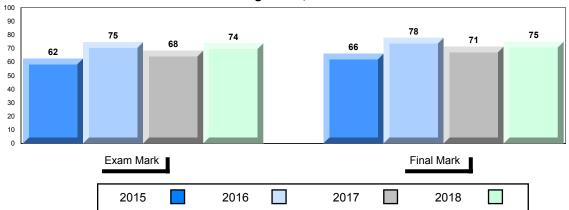

#### Average Mark, 2015-2018

School data with 5 or fewer students withheld for reasons of confidentiality.

| Exam Mark |      |      | F | Final Mark |  |
|-----------|------|------|---|------------|--|
| 2015      | 2016 | 2017 |   | 2018       |  |