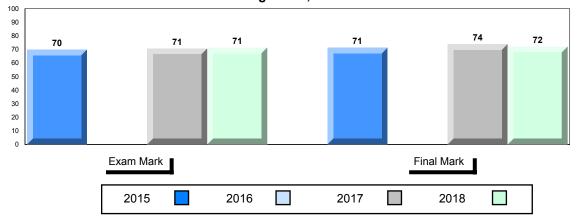

### Average Mark, 2015-2018

School data with 5 or fewer students withheld for reasons of confidentiality.

| Exam Mark |      |      | F | inal Mark |  |
|-----------|------|------|---|-----------|--|
| 2015      | 2016 | 2017 |   | 2018      |  |