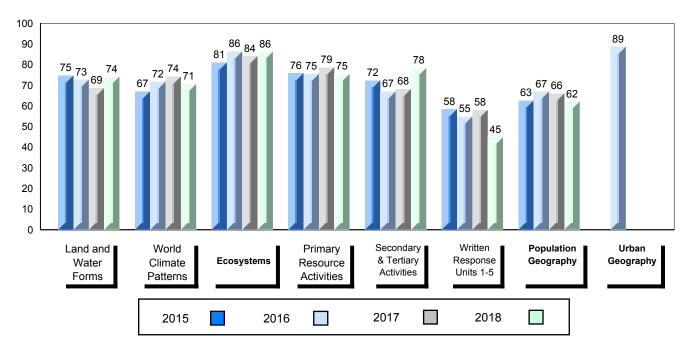

## 4 Year Public Exam (Subtest) Mark Trend 2015-2018

School data with 5 or fewer students withheld for reasons of confidentiality.

#007 - Amos Comenius Memorial School, Hopedale

Grades: K-12

| Number of Students                                | 2                            | Public<br>Exam<br>Mark | School<br>vs<br>Region      | School<br>vs<br>Province | Final<br>Mark | School<br>vs<br>Region          | School<br>vs<br>Province |
|---------------------------------------------------|------------------------------|------------------------|-----------------------------|--------------------------|---------------|---------------------------------|--------------------------|
| World Geography 3202                              | School                       |                        | data with 5<br>withheld for |                          |               | l data with 5<br>withheld for i |                          |
| <u>Subtest</u>                                    | Region<br>Province           |                        | confidentialit              |                          |               | confidentialit                  |                          |
| <u>Multiple Choice</u><br>Land and<br>Water Forms | School<br>Region<br>Province |                        |                             |                          |               |                                 |                          |
| World<br>Climate<br>Patterns                      | School<br>Region<br>Province |                        |                             |                          |               |                                 |                          |
| Ecosystems                                        | School<br>Region<br>Province |                        |                             |                          |               |                                 |                          |
| Primary                                           | School                       |                        |                             |                          |               |                                 |                          |
| Resource<br>Activities                            | Region<br>Province           |                        |                             |                          |               |                                 |                          |
| Secondary &<br>Tertiary Activities                | School<br>Region<br>Province |                        |                             |                          |               |                                 |                          |
| Long Answer_<br>Written response<br>Units 1-5     | School<br>Region<br>Province |                        |                             |                          |               |                                 |                          |
| Population<br>Geography                           | School<br>Region<br>Province |                        |                             |                          |               |                                 |                          |
| Urban<br>Geography                                | School<br>Region<br>Province |                        |                             |                          |               |                                 |                          |