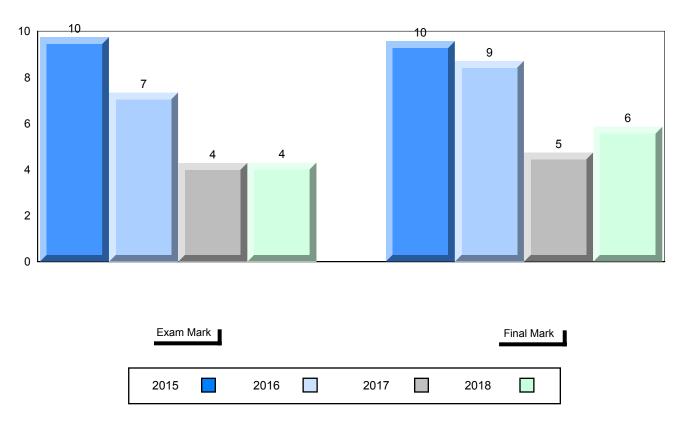

#002 - Henry Gordon Academy, Cartwright

Grades: K-12

| Number of Students                                | 4                            | Public<br>Exam<br>Mark | School<br>vs<br>Region<br>data with 5 | School<br>vs<br>Province | Final<br>Mark | School<br>vs<br>Region<br>I data with 5 ( | School<br>vs<br>Province |
|---------------------------------------------------|------------------------------|------------------------|---------------------------------------|--------------------------|---------------|-------------------------------------------|--------------------------|
| World Geography 3202                              | School                       |                        | withheld for                          |                          |               | withheld for i                            |                          |
| Subtest                                           | Region<br>Province           |                        | confidentialit                        |                          |               | confidentialit                            |                          |
| <u>Multiple Choice</u><br>Land and<br>Water Forms | School<br>Region<br>Province |                        |                                       |                          |               |                                           |                          |
| World<br>Climate<br>Patterns                      | School<br>Region<br>Province |                        |                                       |                          |               |                                           |                          |
| Ecosystems                                        | School<br>Region<br>Province |                        |                                       |                          |               |                                           |                          |
| Primary                                           | School                       |                        |                                       |                          |               |                                           |                          |
| Resource                                          | Region                       |                        |                                       |                          |               |                                           |                          |
| Activities                                        | Province                     |                        |                                       |                          |               |                                           |                          |
| Secondary &                                       | School                       |                        |                                       |                          |               |                                           |                          |
| Tertiary Activities                               | Region                       |                        |                                       |                          |               |                                           |                          |
|                                                   | Province                     |                        |                                       |                          |               |                                           |                          |
| Long Answer<br>Written response<br>Units 1-5      | School<br>Region<br>Province |                        |                                       |                          |               |                                           |                          |
| Population<br>Geography                           | School<br>Region<br>Province |                        |                                       |                          |               |                                           |                          |
| Urban<br>Geography                                | School<br>Region<br>Province |                        |                                       |                          |               |                                           |                          |

**Public Exam Course Results** 

World Geography 3202 2017-18

#### Average Mark, 2015-2018

School data with 5 or fewer students withheld for reasons of confidentiality.

| Exam Mark |      |      | F | Final Mark |  |
|-----------|------|------|---|------------|--|
| 2015      | 2016 | 2017 |   | 2018       |  |