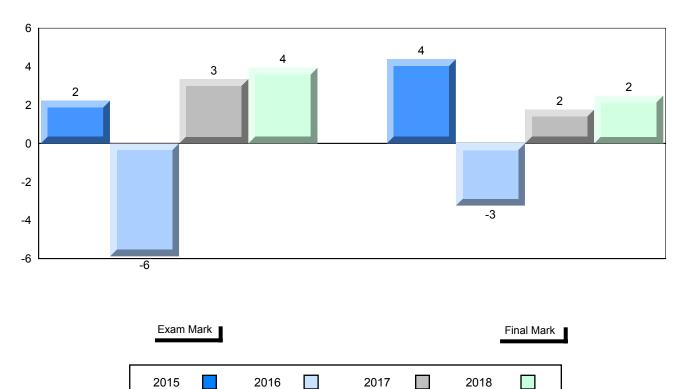

#### Average Mark, 2015-2018

School data with 5 or fewer students withheld for reasons of confidentiality.

| Exam Mark |      |      | F | inal Mark |  |
|-----------|------|------|---|-----------|--|
| 2015      | 2016 | 2017 |   | 2018      |  |