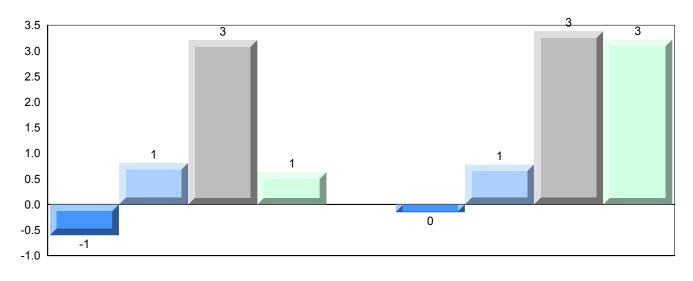

#002 - Henry Gordon Academy, Cartwright

Grades: K-12

Difference from Provincial Mean, 2015-2018

School data with 5 or fewer students withheld for reasons of confidentiality.