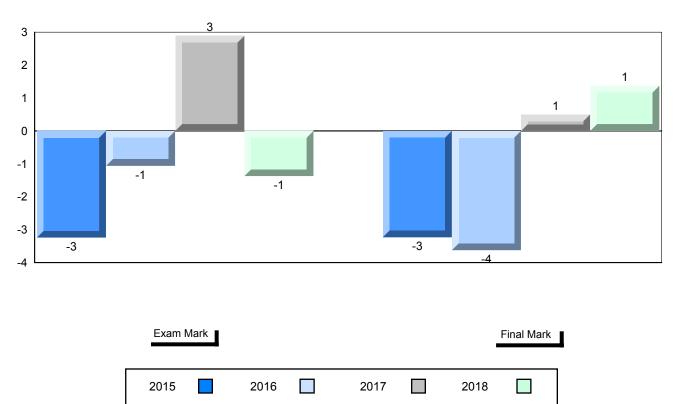

#002 - Henry Gordon Academy, Cartwright

Grades: K-12

Difference from Provincial Mean, 2015-2018

School data with 5 or fewer students withheld for reasons of confidentiality.