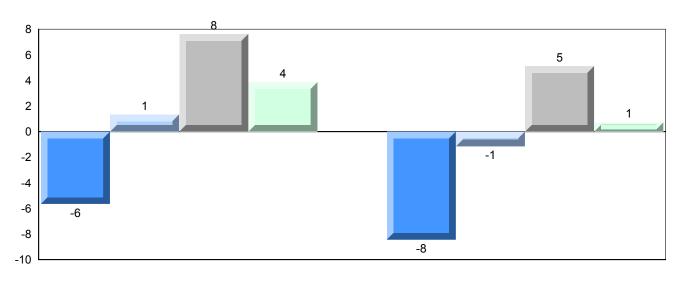

#002 - Henry Gordon Academy, Cartwright

Grades: K-12

Difference from Provincial Mean, 2015-2018

School data with 5 or fewer students withheld for reasons of confidentiality.