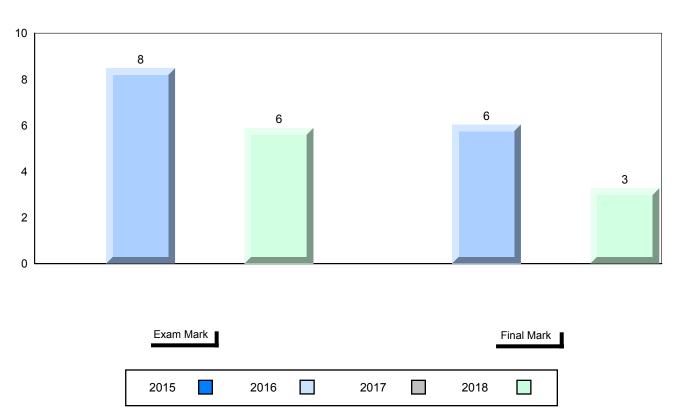

### 4 Year Public Exam (Subtest) Mark Trend 2015-2018

School data with 5 or fewer students withheld for reasons of confidentiality.

Grades: K-12

NLESD - Labrador Region

#015 - Lake Melville School, North West River

#015 - Lake Melville School, North West River

# Difference from Provincial Mean, 2015-2018

4 Year Public Exam (Subtest) Mark Trend 2015-2018

#016 - B.L. Morrison, Postville

Grades: K-7,9-11

| Number of Students                                  | 2                            | Public<br>Exam<br>Mark | School<br>vs<br>Region   | School<br>vs<br>Province | Final<br>Mark | School<br>vs<br>Region          | School<br>vs<br>Province |
|-----------------------------------------------------|------------------------------|------------------------|--------------------------|--------------------------|---------------|---------------------------------|--------------------------|
| World Geography 3202                                | School                       |                        | data with 5 withheld for |                          |               | l data with 5<br>withheld for i |                          |
| <u>Subtest</u>                                      | Region<br>Province           |                        | confidentialit           |                          |               | confidentialit                  |                          |
| <u>Multiple Choice</u><br>Land and                  | School<br>Region             |                        |                          |                          |               |                                 |                          |
| Water Forms                                         | Province                     |                        |                          |                          |               |                                 |                          |
| World<br>Climate                                    | School                       |                        |                          |                          |               |                                 |                          |
| Patterns                                            | Region<br>Province           |                        |                          |                          |               |                                 |                          |
| Ecosystems                                          | School<br>Region<br>Province |                        |                          |                          |               |                                 |                          |
| Primary                                             | School                       |                        |                          |                          |               |                                 |                          |
| Resource<br>Activities                              | Region<br>Province           |                        |                          |                          |               |                                 |                          |
| Secondary &<br>Tertiary Activities                  | School<br>Region<br>Province |                        |                          |                          |               |                                 |                          |
| <u>Long Answer</u><br>Written response<br>Units 1-5 | School<br>Region<br>Province |                        |                          |                          |               |                                 |                          |
| Population<br>Geography                             | School<br>Region<br>Province |                        |                          |                          |               |                                 |                          |
| Urban<br>Geography                                  | School<br>Region<br>Province |                        |                          |                          |               |                                 |                          |