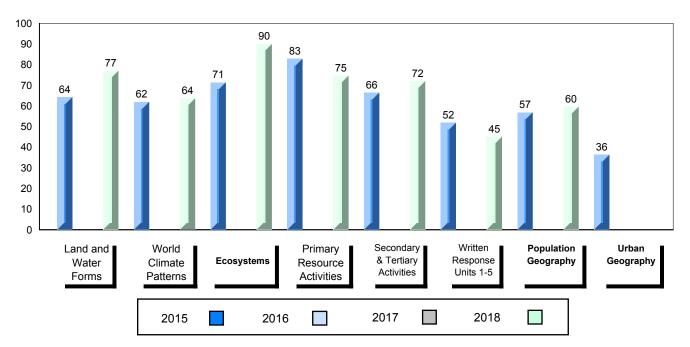

## 4 Year Public Exam (Subtest) Mark Trend 2015-2018

School data with 5 or fewer students withheld for reasons of confidentiality.

#007 - Amos Comenius Memorial School, Hopedale

Grades: K-12

| Number of Students                                | 2                            | Public<br>Exam<br>Mark | School<br>vs<br>Region      | School<br>vs<br>Province | Final<br>Mark | School<br>vs<br>Region          | School<br>vs<br>Province |
|---------------------------------------------------|------------------------------|------------------------|-----------------------------|--------------------------|---------------|---------------------------------|--------------------------|
| World Geography 3202                              | School                       |                        | data with 5<br>withheld for |                          |               | l data with 5<br>withheld for i |                          |
| <u>Subtest</u>                                    | Region<br>Province           |                        | confidentialit              |                          |               | confidentialit                  |                          |
| <u>Multiple Choice</u><br>Land and<br>Water Forms | School<br>Region<br>Province |                        |                             |                          |               |                                 |                          |
| World<br>Climate<br>Patterns                      | School<br>Region<br>Province |                        |                             |                          |               |                                 |                          |
| Ecosystems                                        | School<br>Region<br>Province |                        |                             |                          |               |                                 |                          |
| Primary                                           | School                       |                        |                             |                          |               |                                 |                          |
| Resource<br>Activities                            | Region<br>Province           |                        |                             |                          |               |                                 |                          |
| Secondary &<br>Tertiary Activities                | School<br>Region<br>Province |                        |                             |                          |               |                                 |                          |
| Long Answer_<br>Written response<br>Units 1-5     | School<br>Region<br>Province |                        |                             |                          |               |                                 |                          |
| Population<br>Geography                           | School<br>Region<br>Province |                        |                             |                          |               |                                 |                          |
| Urban<br>Geography                                | School<br>Region<br>Province |                        |                             |                          |               |                                 |                          |