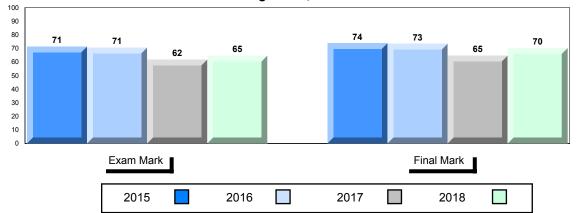

#### Average Mark, 2015-2018

School data with 5 or fewer students withheld for reasons of confidentiality.

| Exam Mark |      |      | F | Final Mark |  |
|-----------|------|------|---|------------|--|
| 2015      | 2016 | 2017 |   | 2018       |  |