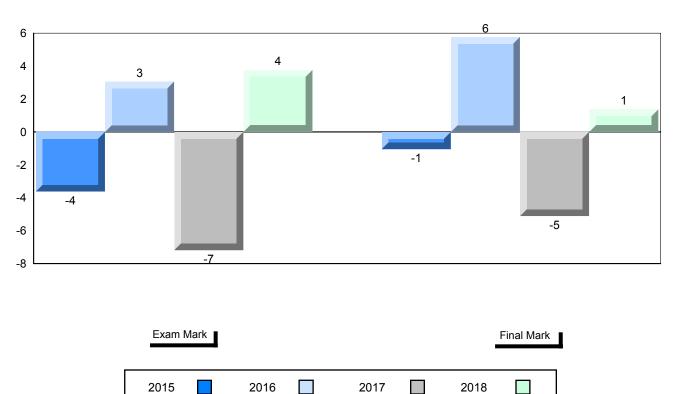

## 4 Year Public Exam (Subtest) Mark Trend 2015-2018

School data with 5 or fewer students withheld for reasons of confidentiality.

#007 - Amos Comenius Memorial School, Hopedale

Grades: K-12

| Number of Students                                | 2                            | Public<br>Exam<br>Mark | School<br>vs<br>Region      | School<br>vs<br>Province | Final<br>Mark | School<br>vs<br>Region          | School<br>vs<br>Province |
|---------------------------------------------------|------------------------------|------------------------|-----------------------------|--------------------------|---------------|---------------------------------|--------------------------|
| World Geography 3202                              | School                       |                        | data with 5<br>withheld for |                          |               | l data with 5<br>withheld for i |                          |
| <u>Subtest</u>                                    | Region<br>Province           |                        | confidentialit              |                          |               | confidentialit                  |                          |
| <u>Multiple Choice</u><br>Land and<br>Water Forms | School<br>Region<br>Province |                        |                             |                          |               |                                 |                          |
| World<br>Climate<br>Patterns                      | School<br>Region<br>Province |                        |                             |                          |               |                                 |                          |
| Ecosystems                                        | School<br>Region<br>Province |                        |                             |                          |               |                                 |                          |
| Primary                                           | School                       |                        |                             |                          |               |                                 |                          |
| Resource<br>Activities                            | Region<br>Province           |                        |                             |                          |               |                                 |                          |
| Secondary &<br>Tertiary Activities                | School<br>Region<br>Province |                        |                             |                          |               |                                 |                          |
| Long Answer_<br>Written response<br>Units 1-5     | School<br>Region<br>Province |                        |                             |                          |               |                                 |                          |
| Population<br>Geography                           | School<br>Region<br>Province |                        |                             |                          |               |                                 |                          |
| Urban<br>Geography                                | School<br>Region<br>Province |                        |                             |                          |               |                                 |                          |