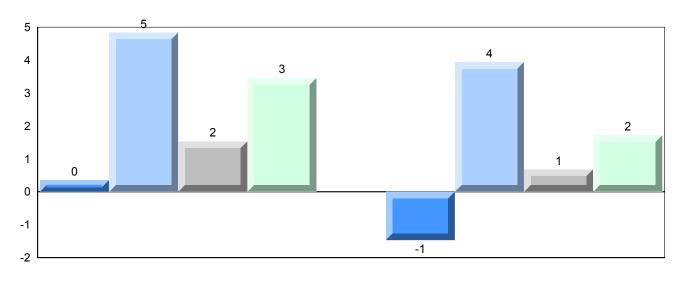

#007 - Amos Comenius Memorial School, Hopedale

Grades: K-12

Difference from Provincial Mean, 2015-2018

School data with 5 or fewer students withheld for reasons of confidentiality.

Public Exam Course Results World Geography 3202