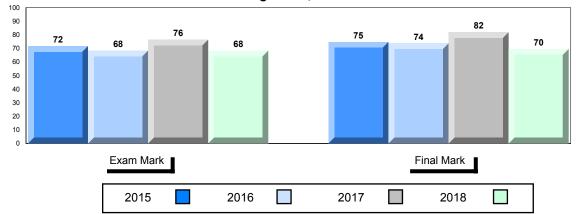

#015 - Lake Melville School, North West River

# Difference from Provincial Mean, 2015-2018

4 Year Public Exam (Subtest) Mark Trend 2015-2018

#016 - B.L. Morrison, Postville

Grades: K-7,9-11

| Number of Students                                  | 2                            | Public<br>Exam<br>Mark | School<br>vs<br>Region   | School<br>vs<br>Province | Final<br>Mark | School<br>vs<br>Region          | School<br>vs<br>Province |
|-----------------------------------------------------|------------------------------|------------------------|--------------------------|--------------------------|---------------|---------------------------------|--------------------------|
| World Geography 3202                                | School                       |                        | data with 5 withheld for |                          |               | l data with 5<br>withheld for i |                          |
| <u>Subtest</u>                                      | Region<br>Province           |                        | confidentialit           |                          |               | confidentialit                  |                          |
| <u>Multiple Choice</u><br>Land and                  | School<br>Region             |                        |                          |                          |               |                                 |                          |
| Water Forms                                         | Province                     |                        |                          |                          |               |                                 |                          |
| World<br>Climate                                    | School                       |                        |                          |                          |               |                                 |                          |
| Patterns                                            | Region<br>Province           |                        |                          |                          |               |                                 |                          |
| Ecosystems                                          | School<br>Region<br>Province |                        |                          |                          |               |                                 |                          |
| Primary                                             | School                       |                        |                          |                          |               |                                 |                          |
| Resource<br>Activities                              | Region<br>Province           |                        |                          |                          |               |                                 |                          |
| Secondary &<br>Tertiary Activities                  | School<br>Region<br>Province |                        |                          |                          |               |                                 |                          |
| <u>Long Answer</u><br>Written response<br>Units 1-5 | School<br>Region<br>Province |                        |                          |                          |               |                                 |                          |
| Population<br>Geography                             | School<br>Region<br>Province |                        |                          |                          |               |                                 |                          |
| Urban<br>Geography                                  | School<br>Region<br>Province |                        |                          |                          |               |                                 |                          |