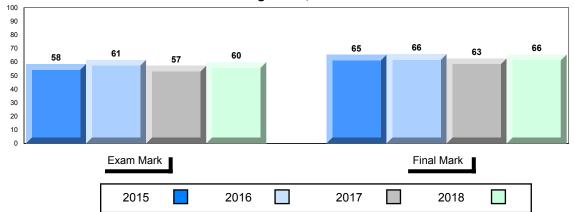

#### Average Mark, 2015-2018

School data with 5 or fewer students withheld for reasons of confidentiality.

| Exam Mark |      |      | F | inal Mark |  |
|-----------|------|------|---|-----------|--|
| 2015      | 2016 | 2017 |   | 2018      |  |