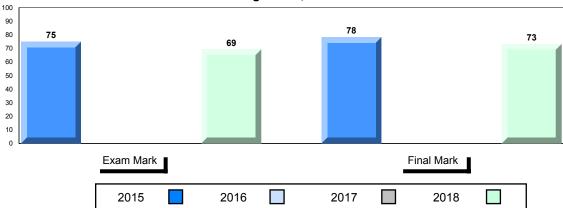

#### Average Mark, 2015-2018

School data with 5 or fewer students withheld for reasons of confidentiality.

| Exam Mark |      |      | F | Final Mark |  |
|-----------|------|------|---|------------|--|
| 2015      | 2016 | 2017 |   | 2018       |  |