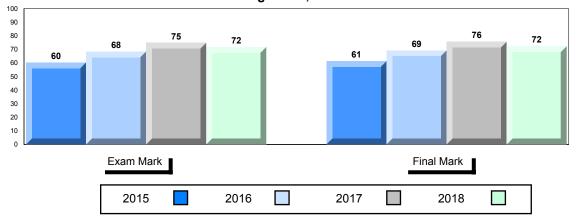

#### Average Mark, 2015-2018

School data with 5 or fewer students withheld for reasons of confidentiality.

| Exam Mark |      |      | F | inal Mark |  |
|-----------|------|------|---|-----------|--|
| 2015      | 2016 | 2017 |   | 2018      |  |