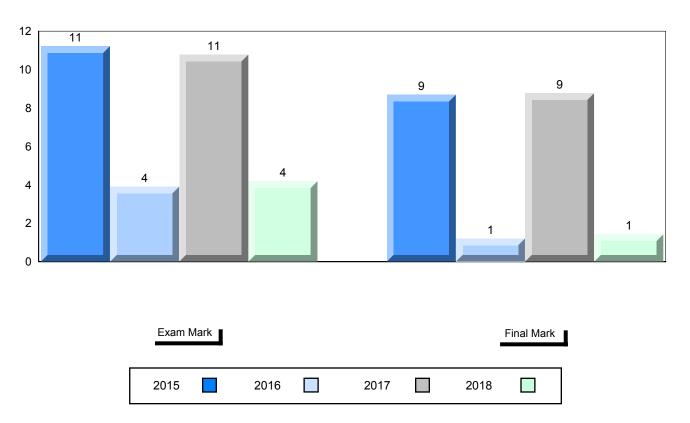

#007 - Amos Comenius Memorial School, Hopedale

Grades: K-12

Difference from Provincial Mean, 2015-2018

School data with 5 or fewer students withheld for reasons of confidentiality.

Public Exam Course Results World Geography 3202