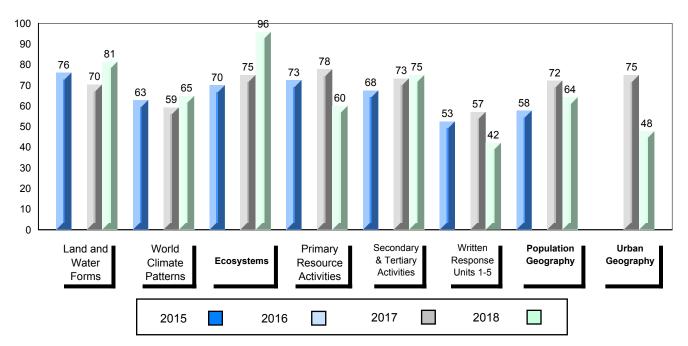

## 4 Year Public Exam (Subtest) Mark Trend 2015-2018

School data with 5 or fewer students withheld for reasons of confidentiality.

#007 - Amos Comenius Memorial School, Hopedale

Grades: K-12

| Number of Students                                | 2                            | Public<br>Exam<br>Mark | School<br>vs<br>Region      | School<br>vs<br>Province | Final<br>Mark | School<br>vs<br>Region          | School<br>vs<br>Province |
|---------------------------------------------------|------------------------------|------------------------|-----------------------------|--------------------------|---------------|---------------------------------|--------------------------|
| World Geography 3202                              | School                       |                        | data with 5<br>withheld for |                          |               | l data with 5<br>withheld for i |                          |
| <u>Subtest</u>                                    | Region<br>Province           |                        | confidentialit              |                          |               | confidentialit                  |                          |
| <u>Multiple Choice</u><br>Land and<br>Water Forms | School<br>Region<br>Province |                        |                             |                          |               |                                 |                          |
| World<br>Climate<br>Patterns                      | School<br>Region<br>Province |                        |                             |                          |               |                                 |                          |
| Ecosystems                                        | School<br>Region<br>Province |                        |                             |                          |               |                                 |                          |
| Primary                                           | School                       |                        |                             |                          |               |                                 |                          |
| Resource<br>Activities                            | Region<br>Province           |                        |                             |                          |               |                                 |                          |
| Secondary &<br>Tertiary Activities                | School<br>Region<br>Province |                        |                             |                          |               |                                 |                          |
| Long Answer_<br>Written response<br>Units 1-5     | School<br>Region<br>Province |                        |                             |                          |               |                                 |                          |
| Population<br>Geography                           | School<br>Region<br>Province |                        |                             |                          |               |                                 |                          |
| Urban<br>Geography                                | School<br>Region<br>Province |                        |                             |                          |               |                                 |                          |