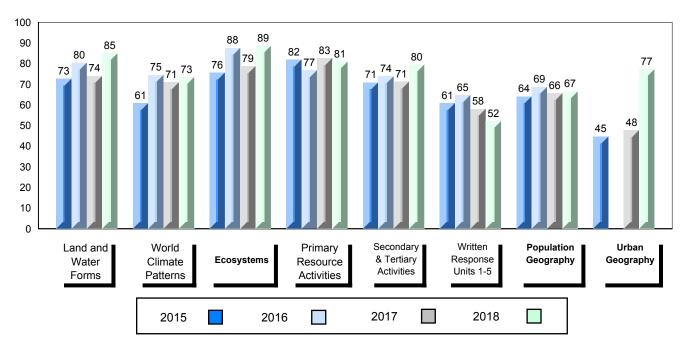

8 Number of Students School Public School School School Final vs vs Exam VS vs Region Province Mark Region Province Mark World Geography 3202 School 73.0 77.3 Region 67.7 70.3 Subtest Province 67.9 71.6 **Multiple Choice** School 90.3 ٨ Land and Region 78.4 Water Forms Province 79.2 World School 72.2 Climate Region 66.6 Patterns Province 70.8 96.9 School Region 91.3 Ecosystems Province 90.5 School 90.0 Primary 74.2 Region Resource Activities Province 75.7 School 82.5 Secondary & **Tertiary Activities** Region 74.3 Province 76.1 Long Answer School 50.7 Written response 50.1 Region Units 1-5 Province 49.4 68.2 School Population Region 62.5 Geography Province 62.9 School -999.0 Urban Region 72.2 Geography Province 71.4

#015 - Lake Melville School, North West River

# Difference from Provincial Mean, 2015-2018

4 Year Public Exam (Subtest) Mark Trend 2015-2018

#016 - B.L. Morrison, Postville

Grades: K-7,9-11

| Number of Students                                  | 2                            | Public<br>Exam<br>Mark | School<br>vs<br>Region   | School<br>vs<br>Province | Final<br>Mark | School<br>vs<br>Region          | School<br>vs<br>Province |
|-----------------------------------------------------|------------------------------|------------------------|--------------------------|--------------------------|---------------|---------------------------------|--------------------------|
| World Geography 3202                                | School                       |                        | data with 5 withheld for |                          |               | l data with 5<br>withheld for i |                          |
| <u>Subtest</u>                                      | Region<br>Province           |                        | confidentialit           |                          |               | confidentialit                  |                          |
| <u>Multiple Choice</u><br>Land and                  | School<br>Region             |                        |                          |                          |               |                                 |                          |
| Water Forms                                         | Province                     |                        |                          |                          |               |                                 |                          |
| World<br>Climate                                    | School                       |                        |                          |                          |               |                                 |                          |
| Patterns                                            | Region<br>Province           |                        |                          |                          |               |                                 |                          |
| Ecosystems                                          | School<br>Region<br>Province |                        |                          |                          |               |                                 |                          |
| Primary                                             | School                       |                        |                          |                          |               |                                 |                          |
| Resource<br>Activities                              | Region<br>Province           |                        |                          |                          |               |                                 |                          |
| Secondary &<br>Tertiary Activities                  | School<br>Region<br>Province |                        |                          |                          |               |                                 |                          |
| <u>Long Answer</u><br>Written response<br>Units 1-5 | School<br>Region<br>Province |                        |                          |                          |               |                                 |                          |
| Population<br>Geography                             | School<br>Region<br>Province |                        |                          |                          |               |                                 |                          |
| Urban<br>Geography                                  | School<br>Region<br>Province |                        |                          |                          |               |                                 |                          |