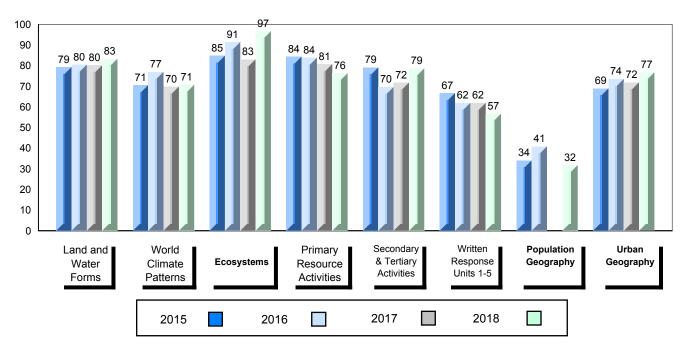

### #477 - Mealy Mountain Collegiate, Happy Valley-Goose Bay

Grades: 8-12

| Number of Students            | 50       | Public<br>Exam<br>Mark | School<br>vs<br>Region | School<br>vs<br>Province | Fina<br>Mar |    | School<br>vs<br>Region | School<br>vs<br>Province |
|-------------------------------|----------|------------------------|------------------------|--------------------------|-------------|----|------------------------|--------------------------|
| World Geography 3202          | School   | 62.6                   | ▼                      | •                        | 64.         | .6 | •                      | •                        |
| <u>Subtest</u>                | Region   | 67.7                   |                        |                          | 70.         |    |                        |                          |
|                               | Province | 67.9                   |                        |                          | 71.         | .6 |                        |                          |
| Multiple Choice               | School   | 74.7                   | •                      | •                        |             |    |                        |                          |
| Land and                      | Region   | 78.4                   |                        |                          |             |    |                        |                          |
| Water Forms                   | Province | 79.2                   |                        |                          |             |    |                        |                          |
| World                         | School   | 58.7                   | •                      | •                        |             |    |                        |                          |
| Climate                       | Region   | 66.6                   |                        |                          |             |    |                        |                          |
| Patterns                      | Province | 70.8                   |                        |                          |             |    |                        |                          |
|                               | School   | 90.5                   | •                      | •                        |             |    |                        |                          |
| Ecosystems                    | Region   | 91.3                   |                        |                          |             |    |                        |                          |
|                               | Province | 90.5                   |                        |                          |             |    |                        |                          |
| Primary                       | School   | 72.2                   | •                      | •                        |             |    |                        |                          |
| Resource                      | Region   | 74.2                   |                        |                          |             |    |                        |                          |
| Activities                    | Province | 75.7                   |                        |                          |             |    |                        |                          |
| Secondary &                   | School   | 72.4                   | •                      | •                        |             |    |                        |                          |
| Tertiary Activities           | Region   | 74.3                   |                        |                          |             |    |                        |                          |
|                               | Province | 76.1                   |                        |                          |             |    |                        |                          |
| Long Answer                   | School   | 43.9                   | •                      | •                        |             |    |                        |                          |
| Written response<br>Units 1-5 | Region   | 50.1                   |                        |                          |             |    |                        |                          |
| Units 1-5                     | Province | 49.4                   |                        |                          |             |    |                        |                          |
| Population                    | School   | 36.8                   | •                      | •                        |             |    |                        |                          |
| Geography                     | Region   | 62.5                   |                        |                          |             |    |                        |                          |
|                               | Province | 62.9                   |                        |                          |             |    |                        |                          |
| Urban                         | School   | 68.2                   | •                      | •                        |             |    |                        |                          |
| Geography                     | Region   | 72.2                   |                        |                          |             |    |                        |                          |
|                               | Province | 71.4                   |                        |                          |             |    |                        |                          |

#477 - Mealy Mountain Collegiate, Happy Valley-Goose Bay