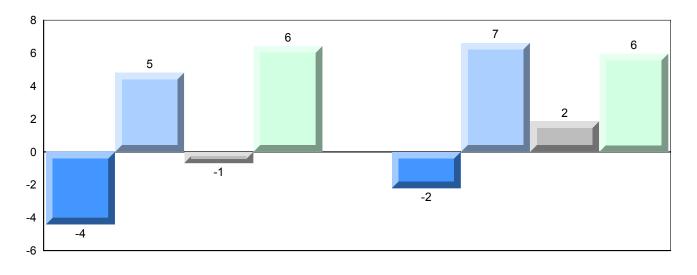

#002 - Henry Gordon Academy, Cartwright

Grades: K-12

Difference from Provincial Mean, 2015-2018

School data with 5 or fewer students withheld for reasons of confidentiality.