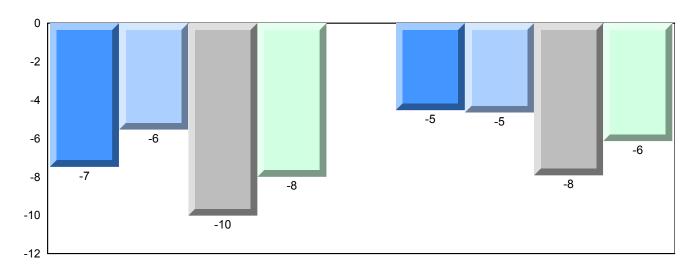

#002 - Henry Gordon Academy, Cartwright

Grades: K-12

Difference from Provincial Mean, 2015-2018

School data with 5 or fewer students withheld for reasons of confidentiality.