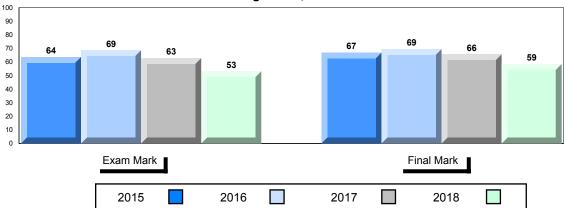

#### Average Mark, 2015-2018

School data with 5 or fewer students withheld for reasons of confidentiality.

| Exam Mark |      |      | F | Final Mark |  |
|-----------|------|------|---|------------|--|
| 2015      | 2016 | 2017 |   | 2018       |  |