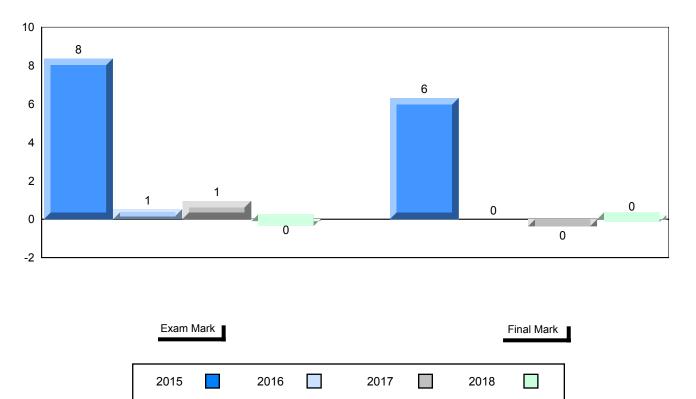

#002 - Henry Gordon Academy, Cartwright

Grades: K-12

Difference from Provincial Mean, 2015-2018

School data with 5 or fewer students withheld for reasons of confidentiality.