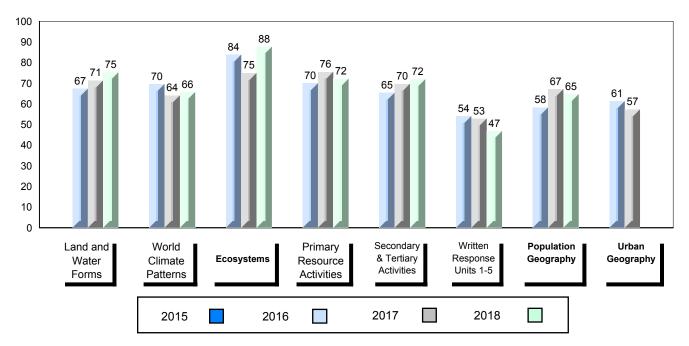

#007 - Amos Comenius Memorial School, Hopedale

Grades: K-12

Difference from Provincial Mean, 2015-2018

School data with 5 or fewer students withheld for reasons of confidentiality.

Public Exam Course Results World Geography 3202

### 4 Year Public Exam (Subtest) Mark Trend 2015-2018

School data with 5 or fewer students withheld for reasons of confidentiality.

#012 - J.C. Erhardt Memorial School, Makkovik

Grades: K-12

| Number of Students                                  | 1                            | Public<br>Exam<br>Mark | School<br>vs<br>Region      | School<br>vs<br>Province | Final<br>Mark | School<br>vs<br>Region              | School<br>vs<br>Province |
|-----------------------------------------------------|------------------------------|------------------------|-----------------------------|--------------------------|---------------|-------------------------------------|--------------------------|
| World Geography 3202                                | School                       |                        | data with 5<br>withheld for |                          |               | l data with 5 with 5 withheld for i |                          |
| <u>Subtest</u>                                      | Region<br>Province           |                        | confidentialit              |                          |               | confidentiality                     |                          |
| <u>Multiple Choice</u><br>Land and<br>Water Forms   | School<br>Region<br>Province |                        |                             |                          |               |                                     |                          |
| World<br>Climate<br>Patterns                        | School<br>Region<br>Province |                        |                             |                          |               |                                     |                          |
| Ecosystems                                          | School<br>Region<br>Province |                        |                             |                          |               |                                     |                          |
| Primary                                             | School                       |                        |                             |                          |               |                                     |                          |
| Resource                                            | Region                       |                        |                             |                          |               |                                     |                          |
| Activities                                          | Province                     |                        |                             |                          |               |                                     |                          |
| Secondary &                                         | School                       |                        |                             |                          |               |                                     |                          |
| Tertiary Activities                                 | Region                       |                        |                             |                          |               |                                     |                          |
|                                                     | Province                     |                        |                             |                          |               |                                     |                          |
| <u>Long Answer</u><br>Written response<br>Units 1-5 | School<br>Region<br>Province |                        |                             |                          |               |                                     |                          |
| Population<br>Geography                             | School<br>Region<br>Province |                        |                             |                          |               |                                     |                          |
| Urban<br>Geography                                  | School<br>Region<br>Province |                        |                             |                          |               |                                     |                          |