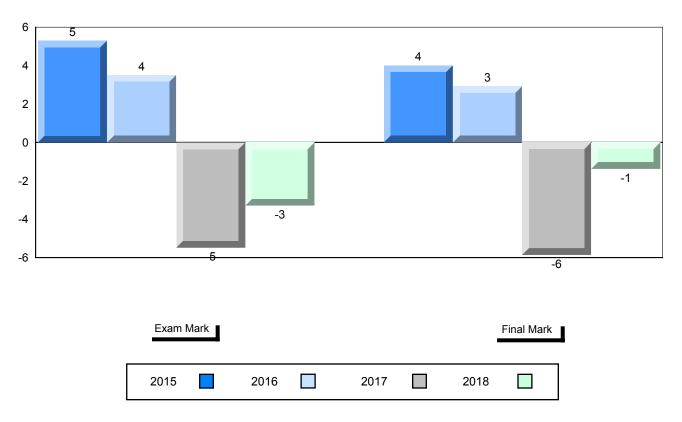

#002 - Henry Gordon Academy, Cartwright

Grades: K-12

Difference from Provincial Mean, 2015-2018

School data with 5 or fewer students withheld for reasons of confidentiality.