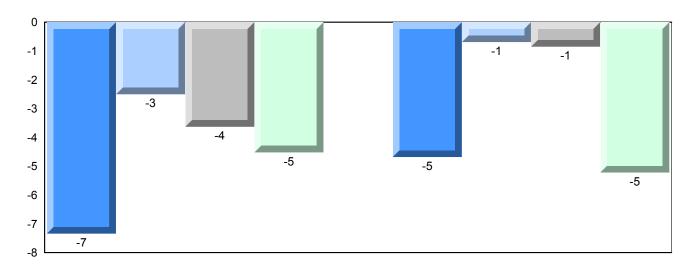

#002 - Henry Gordon Academy, Cartwright

Grades: K-12

Difference from Provincial Mean, 2015-2018

School data with 5 or fewer students withheld for reasons of confidentiality.