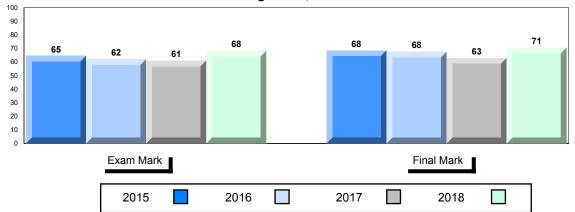

#### Average Mark, 2015-2018

School data with 5 or fewer students withheld for reasons of confidentiality.

| Exam Mark |      |      | F | inal Mark |  |
|-----------|------|------|---|-----------|--|
| 2015      | 2016 | 2017 |   | 2018      |  |