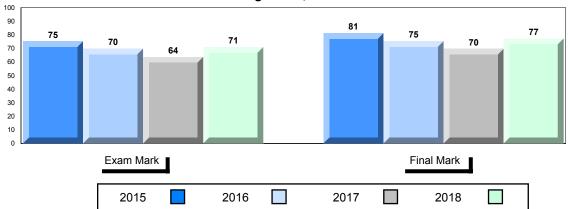

#### Average Mark, 2015-2018

School data with 5 or fewer students withheld for reasons of confidentiality.

| Exam Mark |      |      | F | Final Mark |  |
|-----------|------|------|---|------------|--|
| 2015      | 2016 | 2017 |   | 2018       |  |