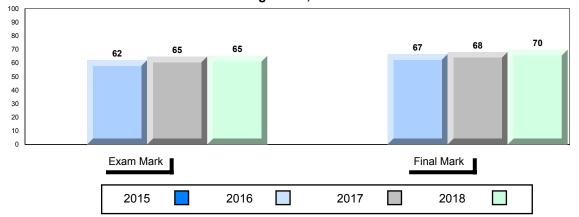

#### Average Mark, 2015-2018

School data with 5 or fewer students withheld for reasons of confidentiality.

| Exam Mark |      |      | F | Final Mark |  |
|-----------|------|------|---|------------|--|
| 2015      | 2016 | 2017 |   | 2018       |  |