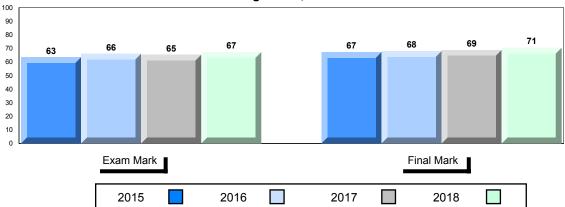

#### Average Mark, 2015-2018

School data with 5 or fewer students withheld for reasons of confidentiality.

| Exam Mark |      |      | F | Final Mark |  |
|-----------|------|------|---|------------|--|
| 2015      | 2016 | 2017 |   | 2018       |  |