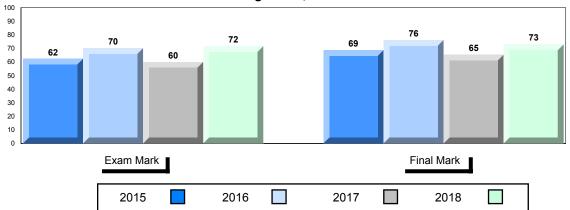

#002 - Henry Gordon Academy, Cartwright

Grades: K-12

Difference from Provincial Mean, 2015-2018

School data with 5 or fewer students withheld for reasons of confidentiality.