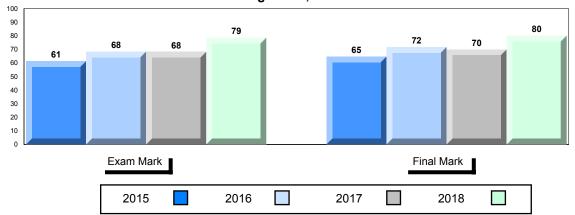

#079 - St. James All Grade, Lark Harbour

| Exam Mark | I    |      | r    | Final Mark |
|-----------|------|------|------|------------|
| 2015      | 2016 | 2017 | 2018 |            |

4 Year Public Exam (Subtest) Mark Trend 2015-2018