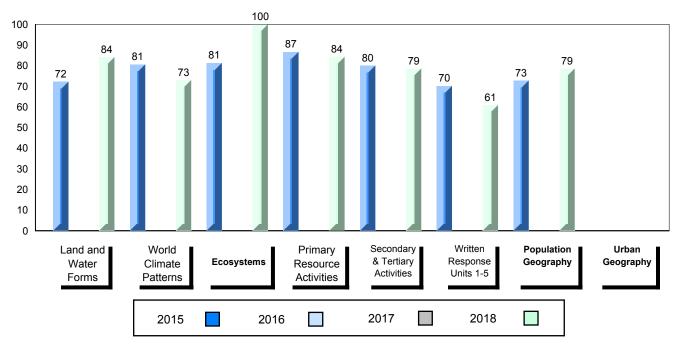

## 4 Year Public Exam (Subtest) Mark Trend 2015-2018

School data with 5 or fewer students withheld for reasons of confidentiality.

#007 - Amos Comenius Memorial School, Hopedale

Grades: K-12

| Number of Students                                | 2                            | Public<br>Exam<br>Mark | School<br>vs<br>Region      | School<br>vs<br>Province | Final<br>Mark | School<br>vs<br>Region          | School<br>vs<br>Province |
|---------------------------------------------------|------------------------------|------------------------|-----------------------------|--------------------------|---------------|---------------------------------|--------------------------|
| World Geography 3202                              | School                       |                        | data with 5<br>withheld for |                          |               | l data with 5<br>withheld for i |                          |
| <u>Subtest</u>                                    | Region<br>Province           |                        | confidentialit              |                          |               | confidentialit                  |                          |
| <u>Multiple Choice</u><br>Land and<br>Water Forms | School<br>Region<br>Province |                        |                             |                          |               |                                 |                          |
| World<br>Climate<br>Patterns                      | School<br>Region<br>Province |                        |                             |                          |               |                                 |                          |
| Ecosystems                                        | School<br>Region<br>Province |                        |                             |                          |               |                                 |                          |
| Primary                                           | School                       |                        |                             |                          |               |                                 |                          |
| Resource<br>Activities                            | Region<br>Province           |                        |                             |                          |               |                                 |                          |
| Secondary &<br>Tertiary Activities                | School<br>Region<br>Province |                        |                             |                          |               |                                 |                          |
| Long Answer_<br>Written response<br>Units 1-5     | School<br>Region<br>Province |                        |                             |                          |               |                                 |                          |
| Population<br>Geography                           | School<br>Region<br>Province |                        |                             |                          |               |                                 |                          |
| Urban<br>Geography                                | School<br>Region<br>Province |                        |                             |                          |               |                                 |                          |