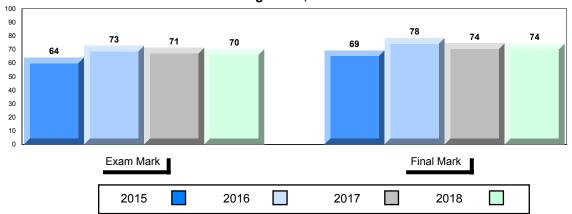

#### Average Mark, 2015-2018

School data with 5 or fewer students withheld for reasons of confidentiality.

| Exam Mark |      |      | F | Final Mark |  |
|-----------|------|------|---|------------|--|
| 2015      | 2016 | 2017 |   | 2018       |  |