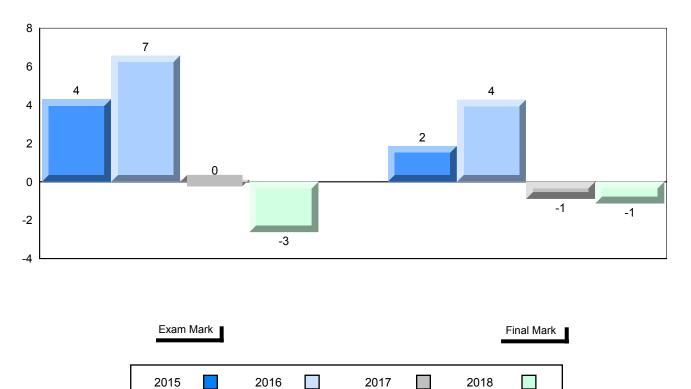

#002 - Henry Gordon Academy, Cartwright

Grades: K-12

Difference from Provincial Mean, 2015-2018

School data with 5 or fewer students withheld for reasons of confidentiality.