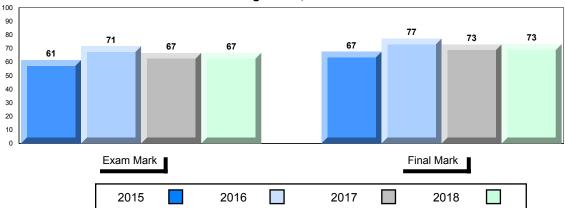

#### Average Mark, 2015-2018

School data with 5 or fewer students withheld for reasons of confidentiality.

| Exam Mark |      |      | F | Final Mark |  |
|-----------|------|------|---|------------|--|
| 2015      | 2016 | 2017 |   | 2018       |  |