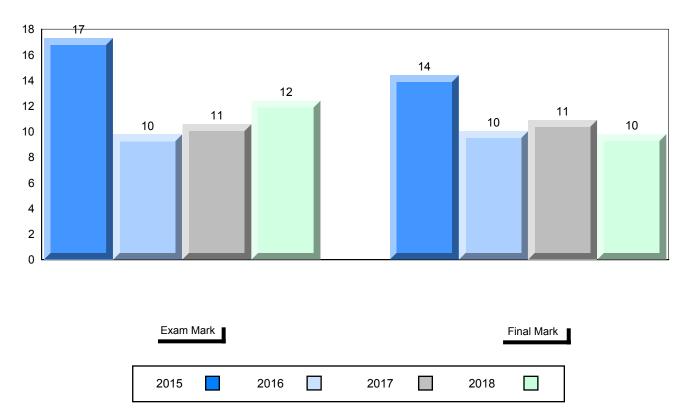

#### Average Mark, 2015-2018

School data with 5 or fewer students withheld for reasons of confidentiality.

| Exam Mark |      |      | F | Final Mark |  |
|-----------|------|------|---|------------|--|
| 2015      | 2016 | 2017 |   | 2018       |  |