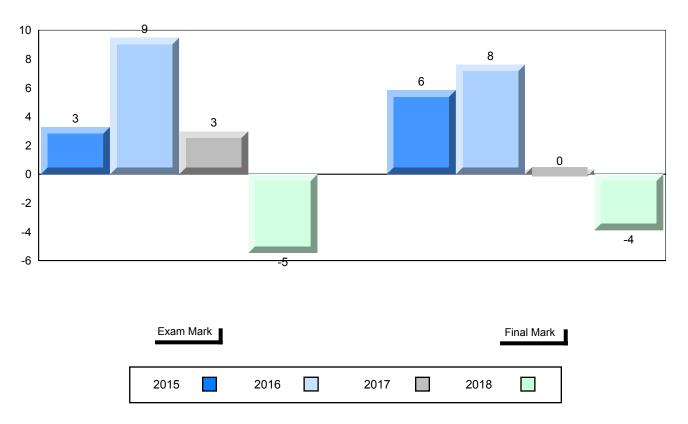

#### Average Mark, 2015-2018

School data with 5 or fewer students withheld for reasons of confidentiality.

| Exam Mark |      |      | F | Final Mark |  |
|-----------|------|------|---|------------|--|
| 2015      | 2016 | 2017 |   | 2018       |  |