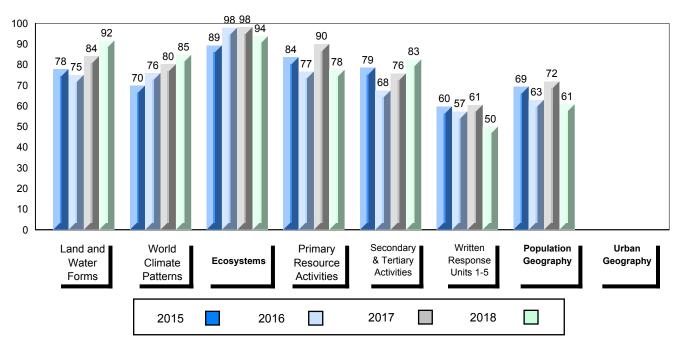

## 4 Year Public Exam (Subtest) Mark Trend 2015-2018

School data with 5 or fewer students withheld for reasons of confidentiality.

#007 - Amos Comenius Memorial School, Hopedale

Grades: K-12

| Number of Students                                | 2                            | Public<br>Exam<br>Mark | School<br>vs<br>Region      | School<br>vs<br>Province | Final<br>Mark | School<br>vs<br>Region          | School<br>vs<br>Province |
|---------------------------------------------------|------------------------------|------------------------|-----------------------------|--------------------------|---------------|---------------------------------|--------------------------|
| World Geography 3202                              | School                       |                        | data with 5<br>withheld for |                          |               | l data with 5<br>withheld for i |                          |
| <u>Subtest</u>                                    | Region<br>Province           |                        | confidentialit              |                          |               | confidentialit                  |                          |
| <u>Multiple Choice</u><br>Land and<br>Water Forms | School<br>Region<br>Province |                        |                             |                          |               |                                 |                          |
| World<br>Climate<br>Patterns                      | School<br>Region<br>Province |                        |                             |                          |               |                                 |                          |
| Ecosystems                                        | School<br>Region<br>Province |                        |                             |                          |               |                                 |                          |
| Primary                                           | School                       |                        |                             |                          |               |                                 |                          |
| Resource<br>Activities                            | Region<br>Province           |                        |                             |                          |               |                                 |                          |
| Secondary &<br>Tertiary Activities                | School<br>Region<br>Province |                        |                             |                          |               |                                 |                          |
| Long Answer_<br>Written response<br>Units 1-5     | School<br>Region<br>Province |                        |                             |                          |               |                                 |                          |
| Population<br>Geography                           | School<br>Region<br>Province |                        |                             |                          |               |                                 |                          |
| Urban<br>Geography                                | School<br>Region<br>Province |                        |                             |                          |               |                                 |                          |

#002 - Henry Gordon Academy, Cartwright

Grades: K-12

| Number of Students                                | 4                            | Public<br>Exam<br>Mark | School<br>vs<br>Region<br>data with 5 | School<br>vs<br>Province | Final<br>Mark | School<br>vs<br>Region<br>I data with 5 ( | School<br>vs<br>Province |
|---------------------------------------------------|------------------------------|------------------------|---------------------------------------|--------------------------|---------------|-------------------------------------------|--------------------------|
| World Geography 3202                              | School                       |                        | withheld for                          |                          |               | withheld for i                            |                          |
| Subtest                                           | Region<br>Province           |                        | confidentialit                        |                          |               | confidentialit                            |                          |
| <u>Multiple Choice</u><br>Land and<br>Water Forms | School<br>Region<br>Province |                        |                                       |                          |               |                                           |                          |
| World<br>Climate<br>Patterns                      | School<br>Region<br>Province |                        |                                       |                          |               |                                           |                          |
| Ecosystems                                        | School<br>Region<br>Province |                        |                                       |                          |               |                                           |                          |
| Primary                                           | School                       |                        |                                       |                          |               |                                           |                          |
| Resource                                          | Region                       |                        |                                       |                          |               |                                           |                          |
| Activities                                        | Province                     |                        |                                       |                          |               |                                           |                          |
| Secondary &                                       | School                       |                        |                                       |                          |               |                                           |                          |
| Tertiary Activities                               | Region                       |                        |                                       |                          |               |                                           |                          |
|                                                   | Province                     |                        |                                       |                          |               |                                           |                          |
| Long Answer<br>Written response<br>Units 1-5      | School<br>Region<br>Province |                        |                                       |                          |               |                                           |                          |
| Population<br>Geography                           | School<br>Region<br>Province |                        |                                       |                          |               |                                           |                          |
| Urban<br>Geography                                | School<br>Region<br>Province |                        |                                       |                          |               |                                           |                          |