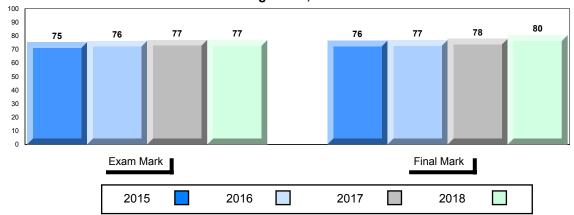

#002 - Henry Gordon Academy, Cartwright

Grades: K-12

Difference from Provincial Mean, 2015-2018

School data with 5 or fewer students withheld for reasons of confidentiality.