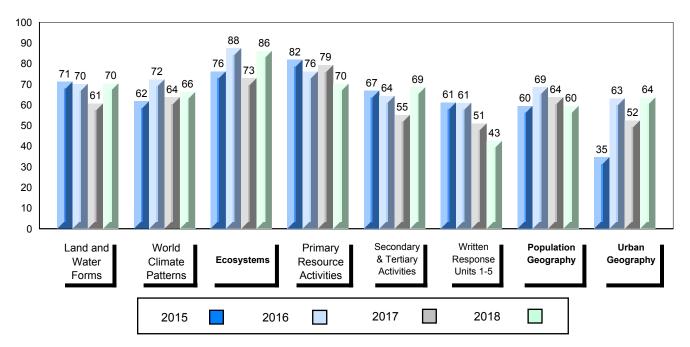

## 4 Year Public Exam (Subtest) Mark Trend 2015-2018

School data with 5 or fewer students withheld for reasons of confidentiality.

#007 - Amos Comenius Memorial School, Hopedale

Grades: K-12

| Number of Students                                | 2                            | Public<br>Exam<br>Mark | School<br>vs<br>Region      | School<br>vs<br>Province | Final<br>Mark | School<br>vs<br>Region          | School<br>vs<br>Province |
|---------------------------------------------------|------------------------------|------------------------|-----------------------------|--------------------------|---------------|---------------------------------|--------------------------|
| World Geography 3202                              | School                       |                        | data with 5<br>withheld for |                          |               | l data with 5<br>withheld for i |                          |
| <u>Subtest</u>                                    | Region<br>Province           |                        | confidentialit              |                          |               | confidentialit                  |                          |
| <u>Multiple Choice</u><br>Land and<br>Water Forms | School<br>Region<br>Province |                        |                             |                          |               |                                 |                          |
| World<br>Climate<br>Patterns                      | School<br>Region<br>Province |                        |                             |                          |               |                                 |                          |
| Ecosystems                                        | School<br>Region<br>Province |                        |                             |                          |               |                                 |                          |
| Primary                                           | School                       |                        |                             |                          |               |                                 |                          |
| Resource<br>Activities                            | Region<br>Province           |                        |                             |                          |               |                                 |                          |
| Secondary &<br>Tertiary Activities                | School<br>Region<br>Province |                        |                             |                          |               |                                 |                          |
| Long Answer_<br>Written response<br>Units 1-5     | School<br>Region<br>Province |                        |                             |                          |               |                                 |                          |
| Population<br>Geography                           | School<br>Region<br>Province |                        |                             |                          |               |                                 |                          |
| Urban<br>Geography                                | School<br>Region<br>Province |                        |                             |                          |               |                                 |                          |