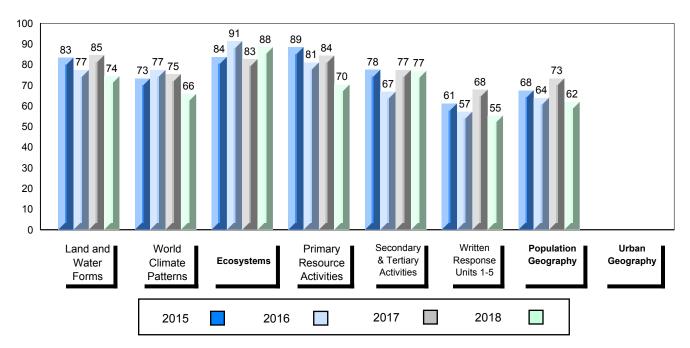

## 4 Year Public Exam (Subtest) Mark Trend 2015-2018

School data with 5 or fewer students withheld for reasons of confidentiality.

#007 - Amos Comenius Memorial School, Hopedale

Grades: K-12

| Number of Students                                | 2                            | Public<br>Exam<br>Mark | School<br>vs<br>Region      | School<br>vs<br>Province | Final<br>Mark | School<br>vs<br>Region          | School<br>vs<br>Province |
|---------------------------------------------------|------------------------------|------------------------|-----------------------------|--------------------------|---------------|---------------------------------|--------------------------|
| World Geography 3202                              | School                       |                        | data with 5<br>withheld for |                          |               | l data with 5<br>withheld for i |                          |
| <u>Subtest</u>                                    | Region<br>Province           |                        | confidentialit              |                          |               | confidentialit                  |                          |
| <u>Multiple Choice</u><br>Land and<br>Water Forms | School<br>Region<br>Province |                        |                             |                          |               |                                 |                          |
| World<br>Climate<br>Patterns                      | School<br>Region<br>Province |                        |                             |                          |               |                                 |                          |
| Ecosystems                                        | School<br>Region<br>Province |                        |                             |                          |               |                                 |                          |
| Primary                                           | School                       |                        |                             |                          |               |                                 |                          |
| Resource<br>Activities                            | Region<br>Province           |                        |                             |                          |               |                                 |                          |
| Secondary &<br>Tertiary Activities                | School<br>Region<br>Province |                        |                             |                          |               |                                 |                          |
| Long Answer_<br>Written response<br>Units 1-5     | School<br>Region<br>Province |                        |                             |                          |               |                                 |                          |
| Population<br>Geography                           | School<br>Region<br>Province |                        |                             |                          |               |                                 |                          |
| Urban<br>Geography                                | School<br>Region<br>Province |                        |                             |                          |               |                                 |                          |

### 4 Year Public Exam (Subtest) Mark Trend 2015-2018

School data with 5 or fewer students withheld for reasons of confidentiality.

#012 - J.C. Erhardt Memorial School, Makkovik

Grades: K-12

| Number of Students                                  | 1                            | Public<br>Exam<br>Mark | School<br>vs<br>Region      | School<br>vs<br>Province | Final<br>Mark | School<br>vs<br>Region              | School<br>vs<br>Province |
|-----------------------------------------------------|------------------------------|------------------------|-----------------------------|--------------------------|---------------|-------------------------------------|--------------------------|
| World Geography 3202                                | School                       |                        | data with 5<br>withheld for |                          |               | l data with 5 with 5 withheld for i |                          |
| <u>Subtest</u>                                      | Region<br>Province           |                        | confidentialit              |                          |               | confidentiality                     |                          |
| <u>Multiple Choice</u><br>Land and<br>Water Forms   | School<br>Region<br>Province |                        |                             |                          |               |                                     |                          |
| World<br>Climate<br>Patterns                        | School<br>Region<br>Province |                        |                             |                          |               |                                     |                          |
| Ecosystems                                          | School<br>Region<br>Province |                        |                             |                          |               |                                     |                          |
| Primary                                             | School                       |                        |                             |                          |               |                                     |                          |
| Resource                                            | Region                       |                        |                             |                          |               |                                     |                          |
| Activities                                          | Province                     |                        |                             |                          |               |                                     |                          |
| Secondary &                                         | School                       |                        |                             |                          |               |                                     |                          |
| Tertiary Activities                                 | Region                       |                        |                             |                          |               |                                     |                          |
|                                                     | Province                     |                        |                             |                          |               |                                     |                          |
| <u>Long Answer</u><br>Written response<br>Units 1-5 | School<br>Region<br>Province |                        |                             |                          |               |                                     |                          |
| Population<br>Geography                             | School<br>Region<br>Province |                        |                             |                          |               |                                     |                          |
| Urban<br>Geography                                  | School<br>Region<br>Province |                        |                             |                          |               |                                     |                          |