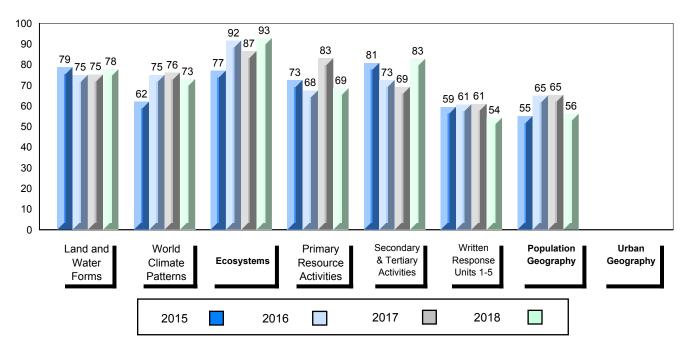

## 4 Year Public Exam (Subtest) Mark Trend 2015-2018

School data with 5 or fewer students withheld for reasons of confidentiality.

#007 - Amos Comenius Memorial School, Hopedale

Grades: K-12

| Number of Students                                | 2                            | Public<br>Exam<br>Mark | School<br>vs<br>Region      | School<br>vs<br>Province | Final<br>Mark | School<br>vs<br>Region          | School<br>vs<br>Province |
|---------------------------------------------------|------------------------------|------------------------|-----------------------------|--------------------------|---------------|---------------------------------|--------------------------|
| World Geography 3202                              | School                       |                        | data with 5<br>withheld for |                          |               | l data with 5<br>withheld for i |                          |
| <u>Subtest</u>                                    | Region<br>Province           |                        | confidentialit              |                          |               | confidentialit                  |                          |
| <u>Multiple Choice</u><br>Land and<br>Water Forms | School<br>Region<br>Province |                        |                             |                          |               |                                 |                          |
| World<br>Climate<br>Patterns                      | School<br>Region<br>Province |                        |                             |                          |               |                                 |                          |
| Ecosystems                                        | School<br>Region<br>Province |                        |                             |                          |               |                                 |                          |
| Primary                                           | School                       |                        |                             |                          |               |                                 |                          |
| Resource<br>Activities                            | Region<br>Province           |                        |                             |                          |               |                                 |                          |
| Secondary &<br>Tertiary Activities                | School<br>Region<br>Province |                        |                             |                          |               |                                 |                          |
| Long Answer_<br>Written response<br>Units 1-5     | School<br>Region<br>Province |                        |                             |                          |               |                                 |                          |
| Population<br>Geography                           | School<br>Region<br>Province |                        |                             |                          |               |                                 |                          |
| Urban<br>Geography                                | School<br>Region<br>Province |                        |                             |                          |               |                                 |                          |