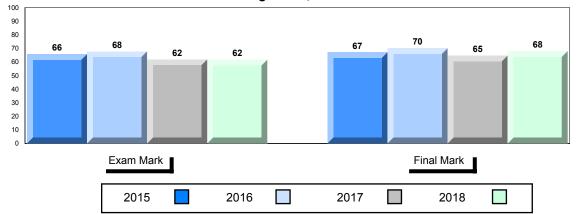

#### Average Mark, 2015-2018

School data with 5 or fewer students withheld for reasons of confidentiality.

| Exam Mark |      |      | F | Final Mark |  |
|-----------|------|------|---|------------|--|
| 2015      | 2016 | 2017 |   | 2018       |  |