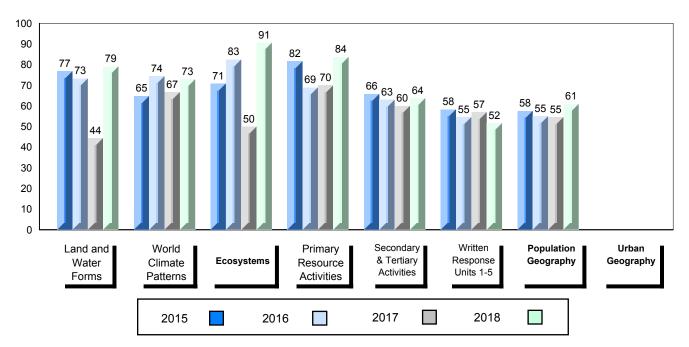

### 4 Year Public Exam (Subtest) Mark Trend 2015-2018

School data with 5 or fewer students withheld for reasons of confidentiality.

Grades: K-12

NLESD - Labrador Region

#015 - Lake Melville School, North West River

8 Number of Students School Public School School School Final vs vs Exam VS vs Region Province Mark Region Province Mark World Geography 3202 School 73.0 77.3 Region 67.7 70.3 Subtest Province 67.9 71.6 **Multiple Choice** School 90.3 ٨ Land and Region 78.4 Water Forms Province 79.2 World School 72.2 Climate Region 66.6 Patterns Province 70.8 96.9 School Region 91.3 Ecosystems Province 90.5 School 90.0 Primary 74.2 Region Resource Activities Province 75.7 School 82.5 Secondary & **Tertiary Activities** Region 74.3 Province 76.1 Long Answer School 50.7 Written response 50.1 Region Units 1-5 Province 49.4 68.2 School Population Region 62.5 Geography Province 62.9 School -999.0 Urban Region 72.2 Geography Province 71.4