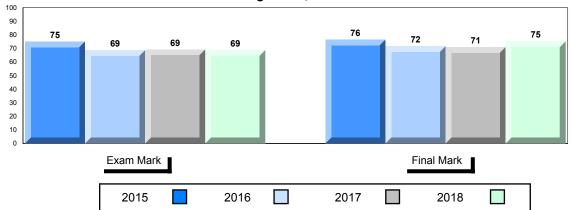

#002 - Henry Gordon Academy, Cartwright

Grades: K-12

Difference from Provincial Mean, 2015-2018

School data with 5 or fewer students withheld for reasons of confidentiality.