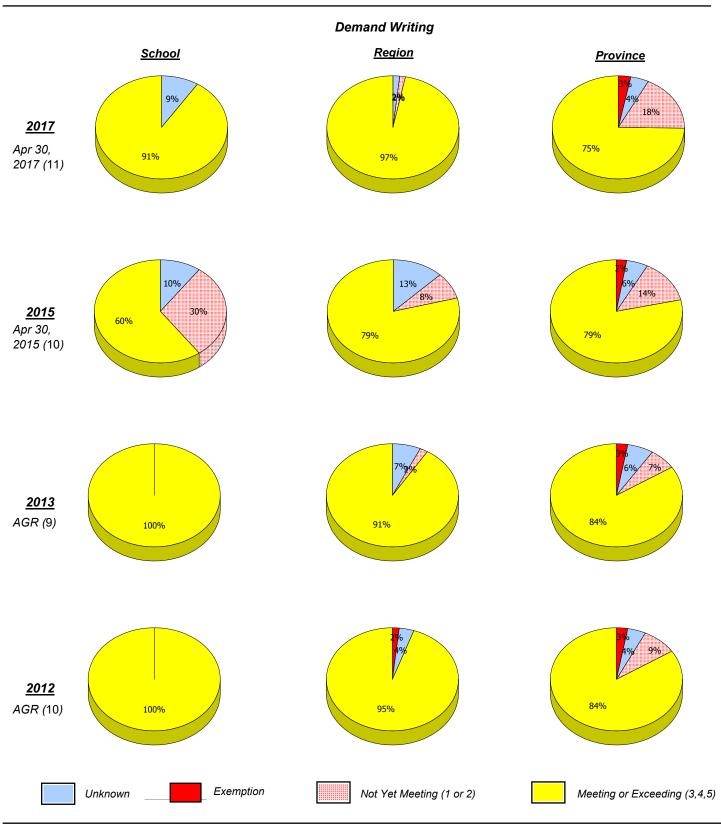

#### District 804 - Native Federal

School #: 018 Sheshatshiu Innu School

\* In some cases, Provincial Assessment numbers may exceed AGR numbers based on late enrolments. Pie chart is based on the number of students who wrote the Provincial Assessment.

#### District 804 - Native Federal

\* In some cases, Provincial Assessment numbers may exceed AGR numbers based on late enrolments. Pie chart is based on the number of students who wrote the Provincial Assessment.