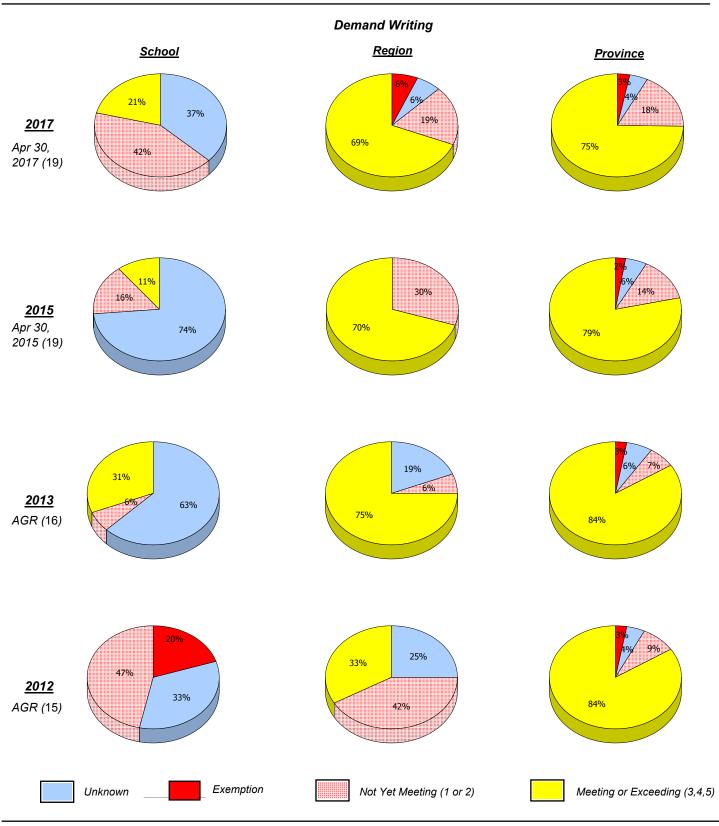

#### District 803 - Private

School #: 373 First Baptist Academy

\* In some cases, Provincial Assessment numbers may exceed AGR numbers based on late enrolments. Pie chart is based on the number of students who wrote the Provincial Assessment.