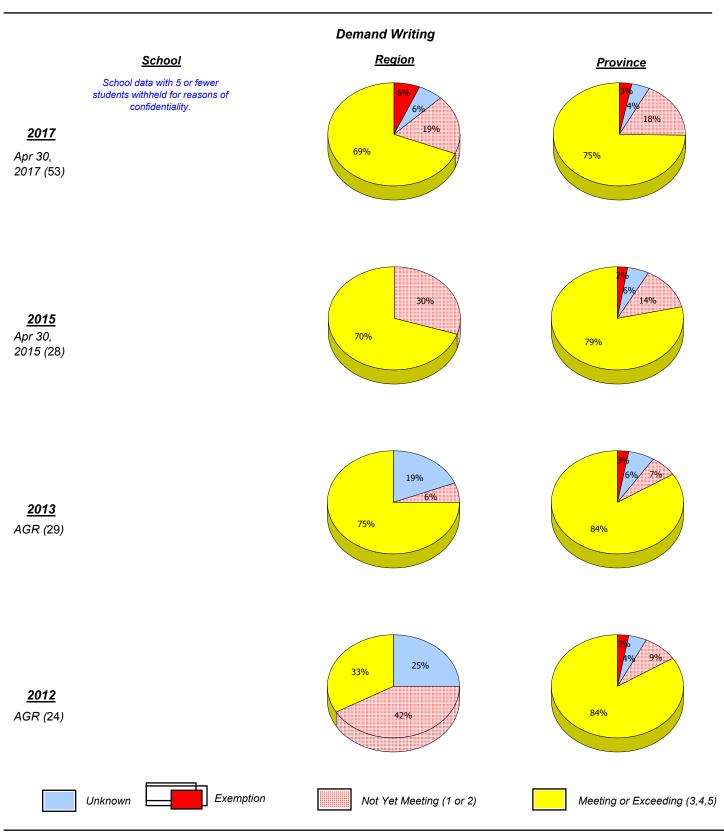

#### District 804 - Native Federal

School #: 018 Sheshatshiu Innu School

\* In some cases, Provincial Assessment numbers may exceed AGR numbers based on late enrolments. Pie chart is based on the number of students who wrote the Provincial Assessment.

#### District 804 - Native Federal

\* In some cases, Provincial Assessment numbers may exceed AGR numbers based on late enrolments. Pie chart is based on the number of students who wrote the Provincial Assessment.