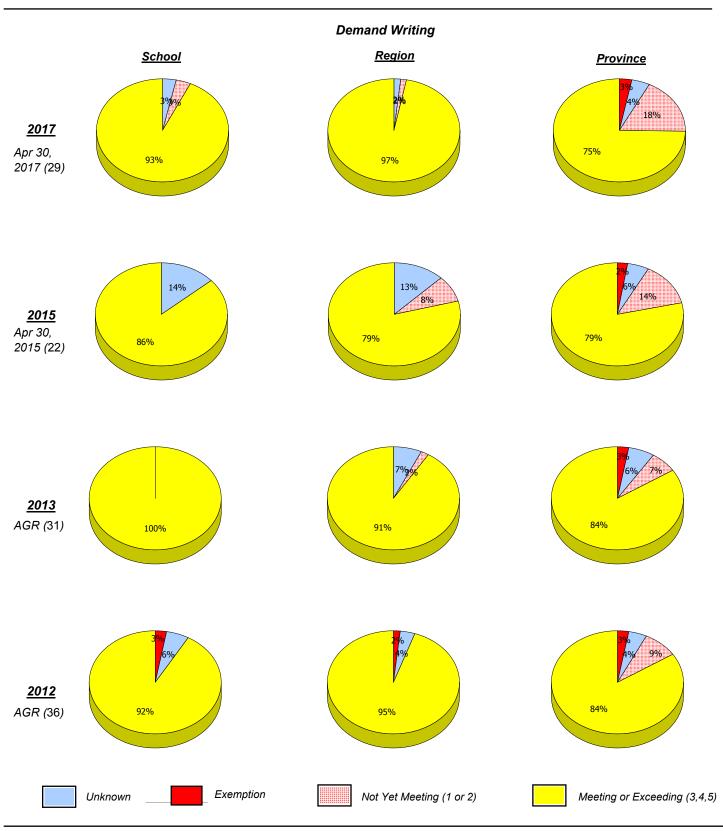

#### District 803 - Private

School #: 373 First Baptist Academy

\* In some cases, Provincial Assessment numbers may exceed AGR numbers based on late enrolments. Pie chart is based on the number of students who wrote the Provincial Assessment.