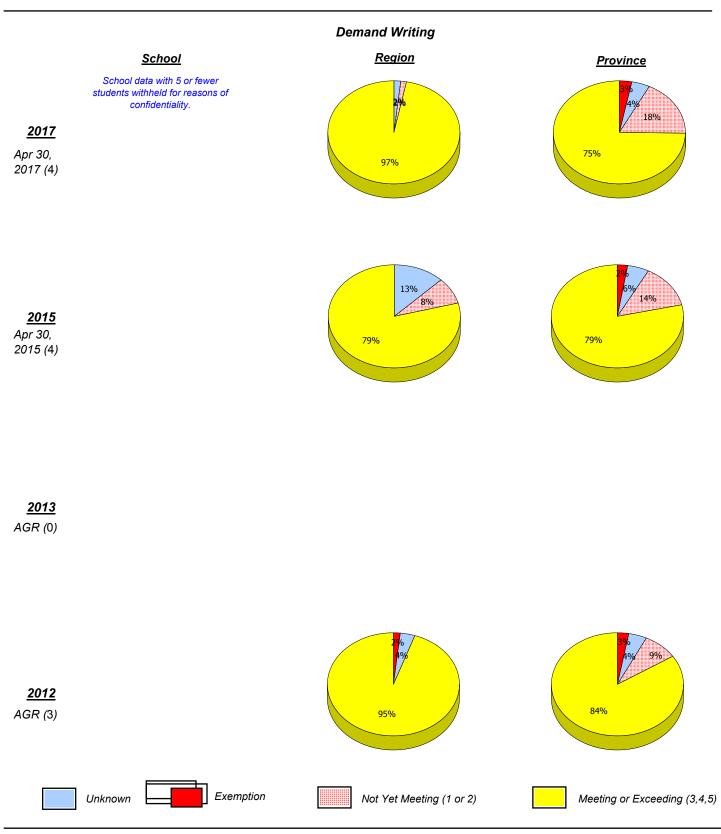

#### District 803 - Private

School #: 373 First Baptist Academy

\* In some cases, Provincial Assessment numbers may exceed AGR numbers based on late enrolments. Pie chart is based on the number of students who wrote the Provincial Assessment.