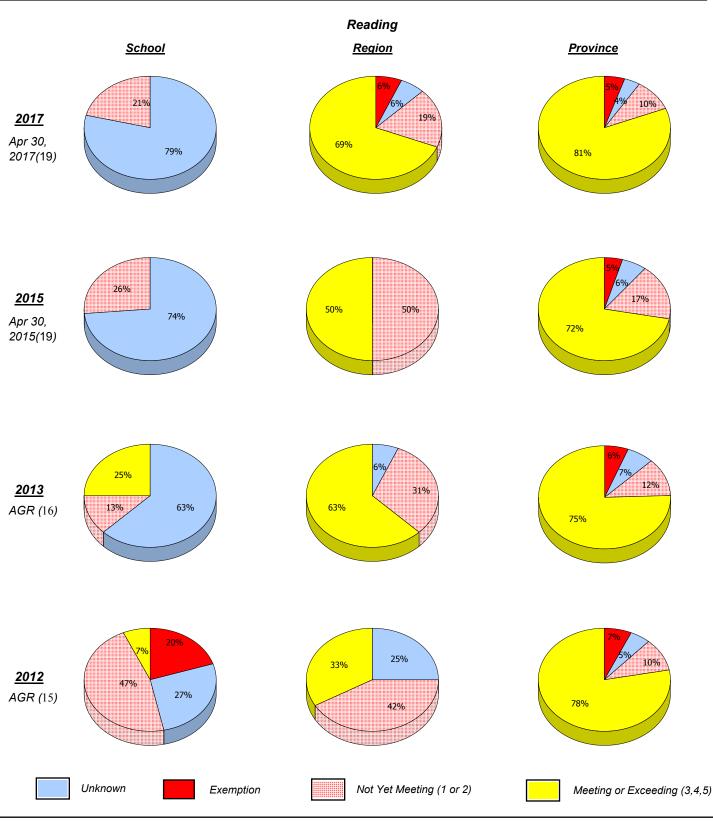

### District 803 - Private

\* In some cases, Provincial Assessment numbers may exceed AGR numbers based on late enrolments. Pie chart is based on the number of students who wrote the Provincial Assessment.