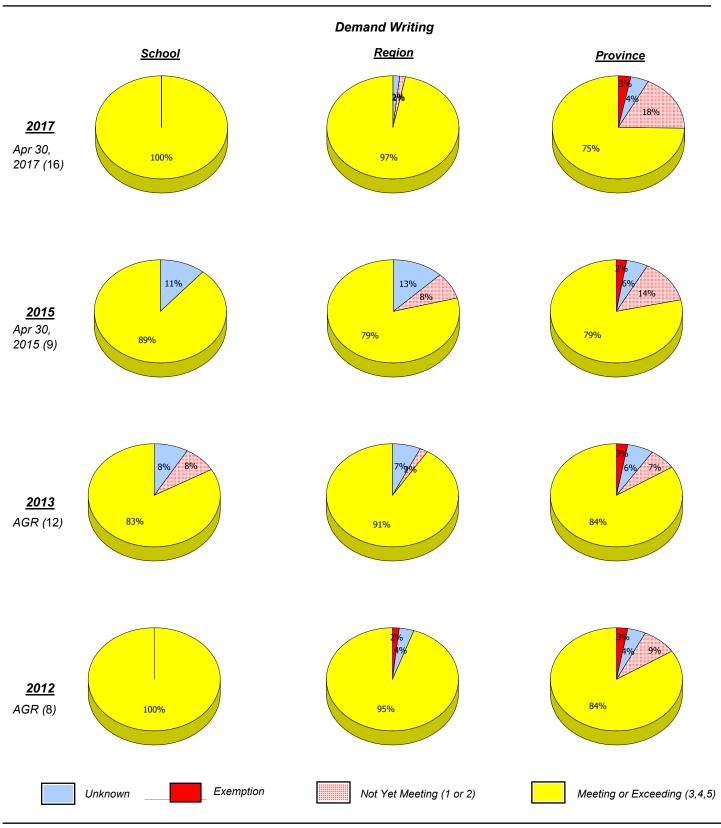

#### District 804 - Native Federal

School #: 018 Sheshatshiu Innu School

\* In some cases, Provincial Assessment numbers may exceed AGR numbers based on late enrolments. Pie chart is based on the number of students who wrote the Provincial Assessment.