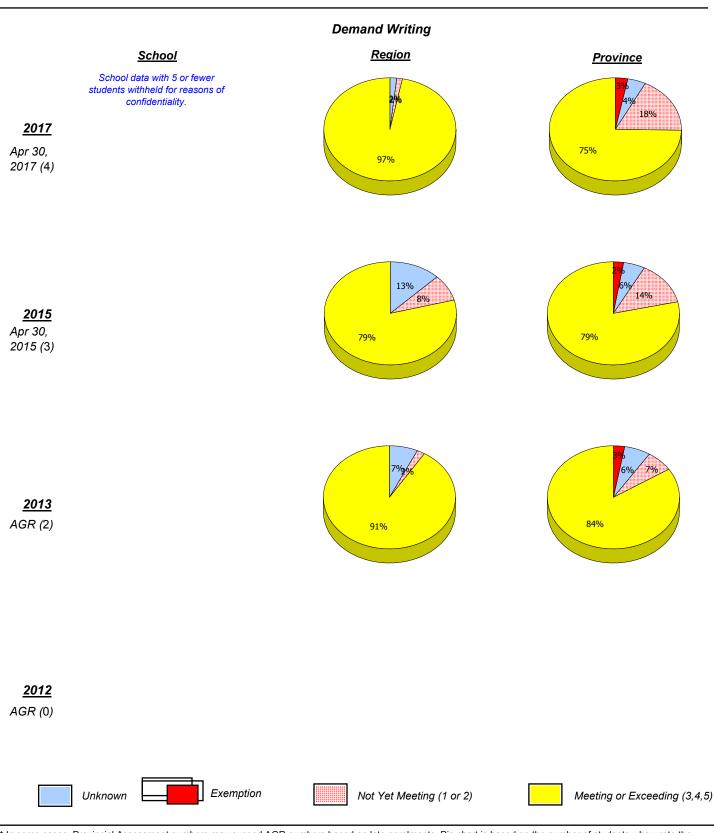

#### District 803 - Private

School #: 373 First Baptist Academy

\* In some cases, Provincial Assessment numbers may exceed AGR numbers based on late enrolments. Pie chart is based on the number of students who wrote the Provincial Assessment.