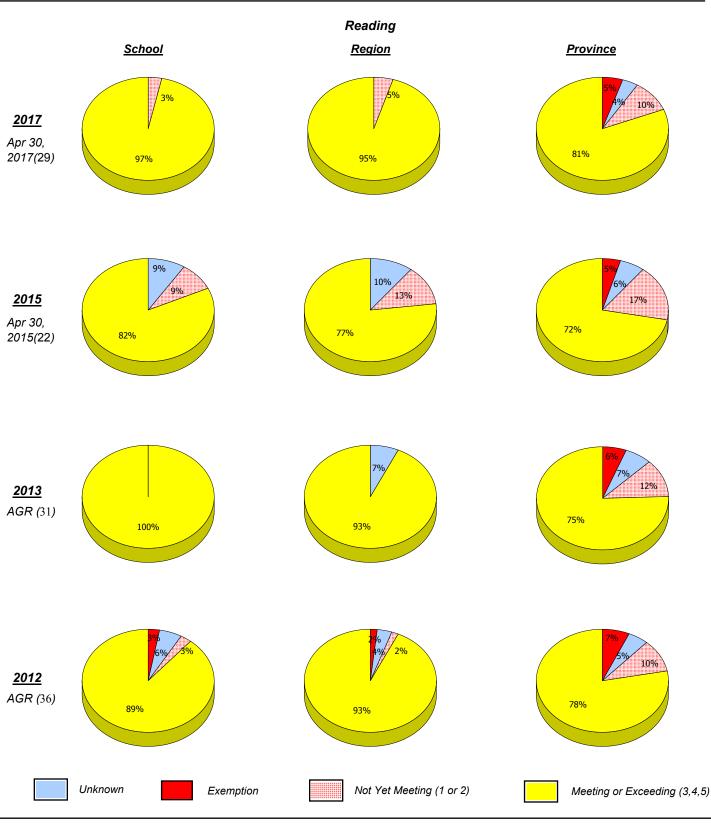

#### District 803 - Private

School #: 373 First Baptist Academy

\* In some cases, Provincial Assessment numbers may exceed AGR numbers based on late enrolments. Pie chart is based on the number of students who wrote the Provincial Assessment.