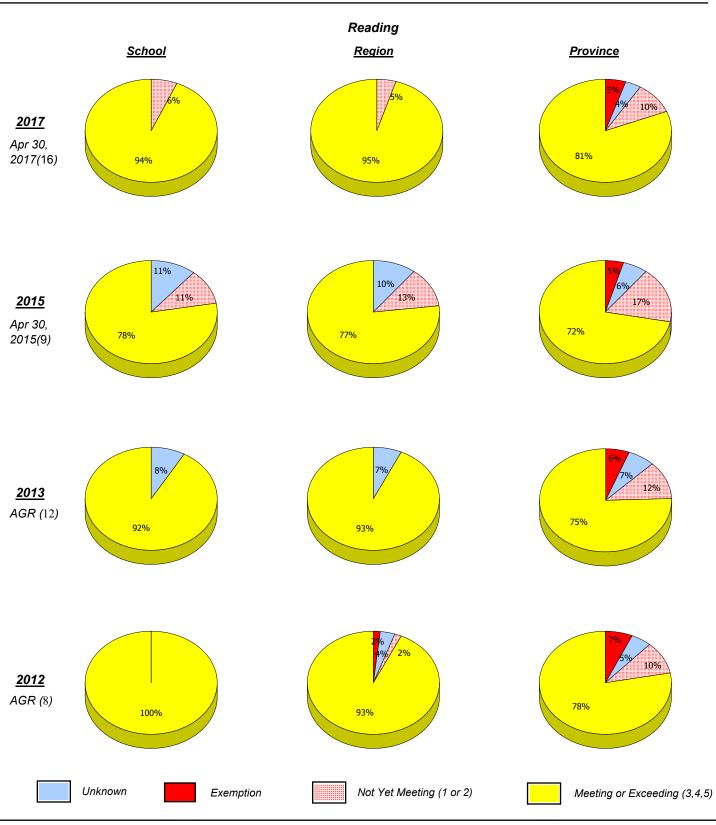

#### District 804 - Native Federal

\* In some cases, Provincial Assessment numbers may exceed AGR numbers based on late enrolments. Pie chart is based on the number of students who wrote the Provincial Assessment.