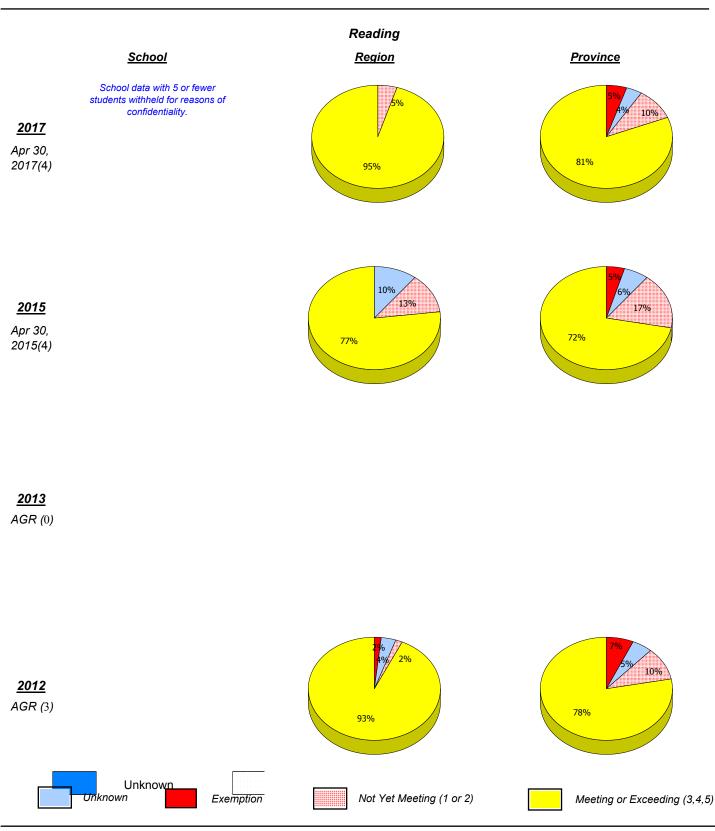

### District 803 - Private

\* In some cases, Provincial Assessment numbers may exceed AGR numbers based on late enrolments. Pie chart is based on the number of students who wrote the Provincial Assessment.