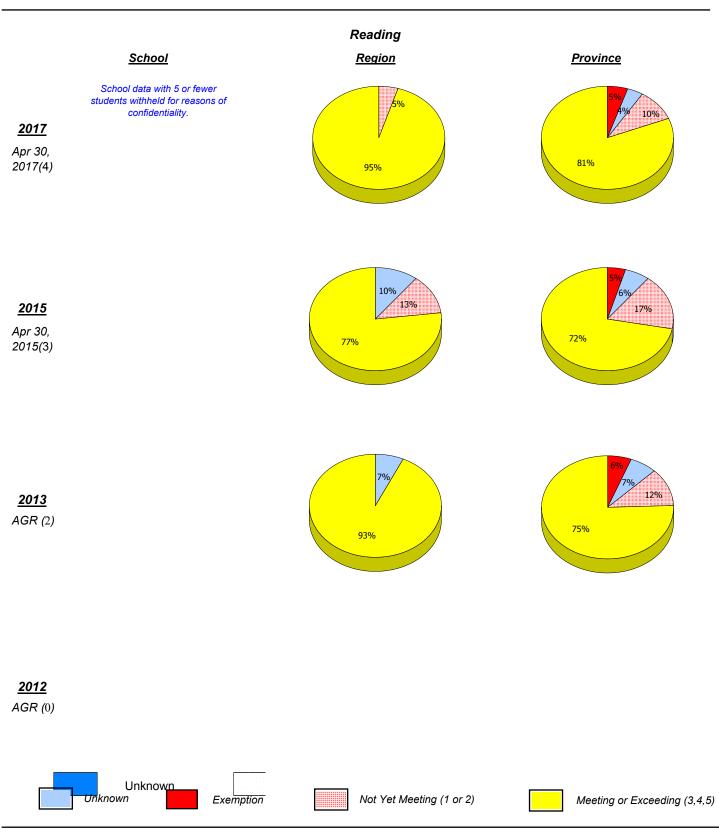

### District 803 - Private

\* In some cases, Provincial Assessment numbers may exceed AGR numbers based on late enrolments. Pie chart is based on the number of students who wrote the Provincial Assessment.