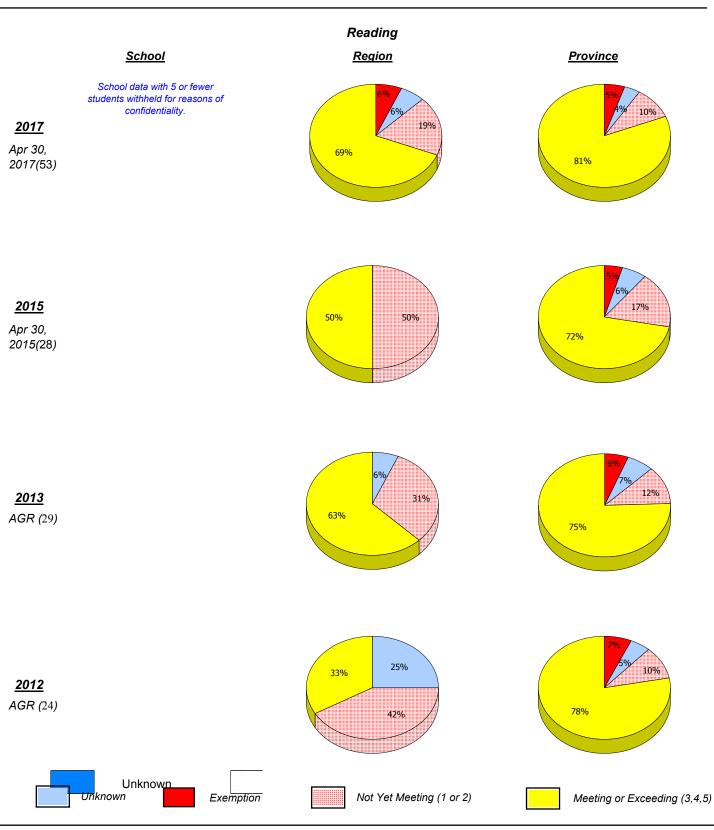

### District 804 - Native Federal

\* In some cases, Provincial Assessment numbers may exceed AGR numbers based on late enrolments. Pie chart is based on the number of students who wrote the Provincial Assessment.

#### District 804 - Native Federal

\* In some cases, Provincial Assessment numbers may exceed AGR numbers based on late enrolments. Pie chart is based on the number of students who wrote the Provincial Assessment.