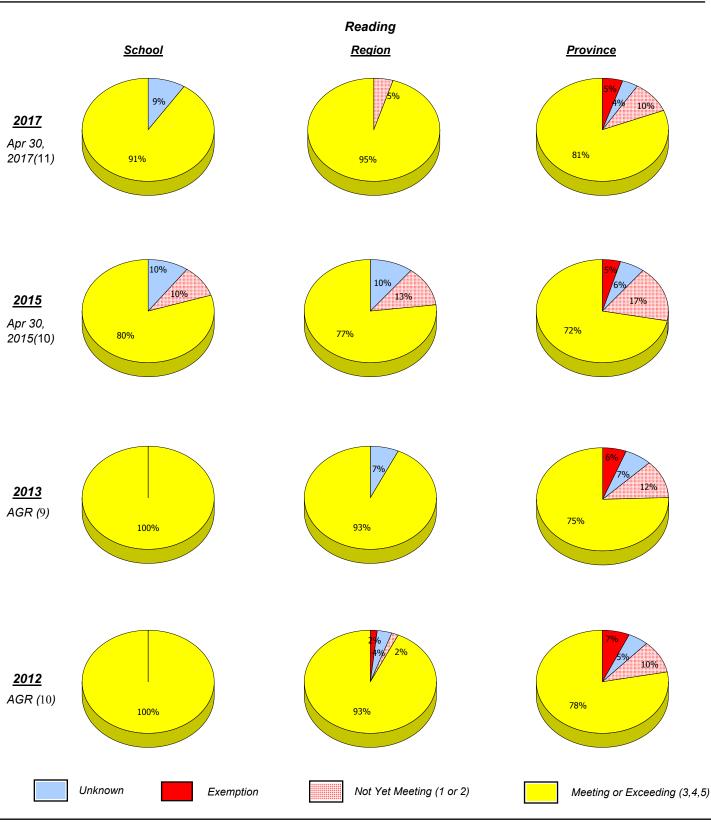

#### District 804 - Native Federal

School #: 018 Sheshatshiu Innu School

\* In some cases, Provincial Assessment numbers may exceed AGR numbers based on late enrolments. Pie chart is based on the number of students who wrote the Provincial Assessment.

#### District 804 - Native Federal

\* In some cases, Provincial Assessment numbers may exceed AGR numbers based on late enrolments. Pie chart is based on the number of students who wrote the Provincial Assessment.