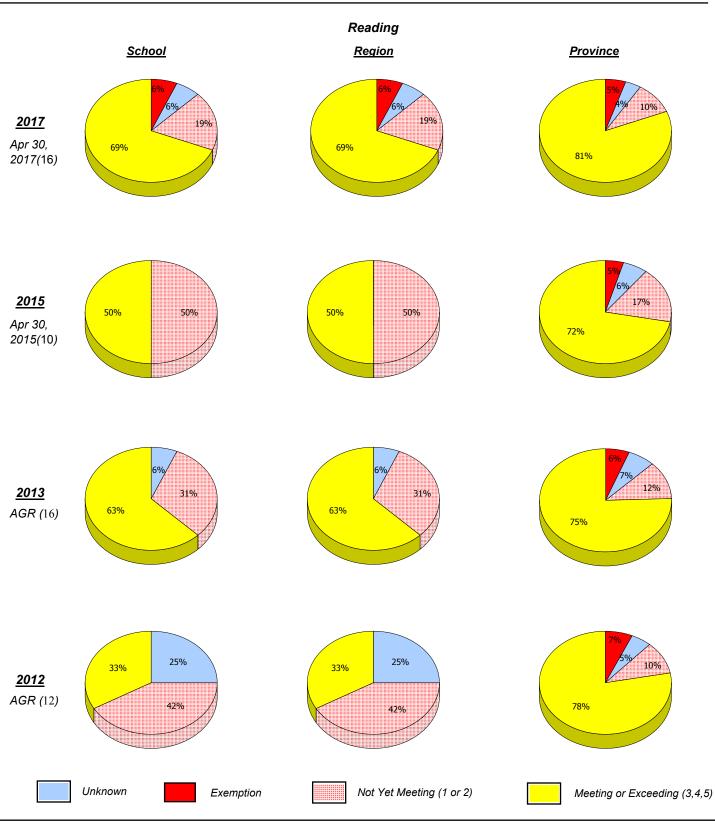

### District 804 - Native Federal

\* In some cases, Provincial Assessment numbers may exceed AGR numbers based on late enrolments. Pie chart is based on the number of students who wrote the Provincial Assessment.

#### District 804 - Native Federal

\* In some cases, Provincial Assessment numbers may exceed AGR numbers based on late enrolments. Pie chart is based on the number of students who wrote the Provincial Assessment.