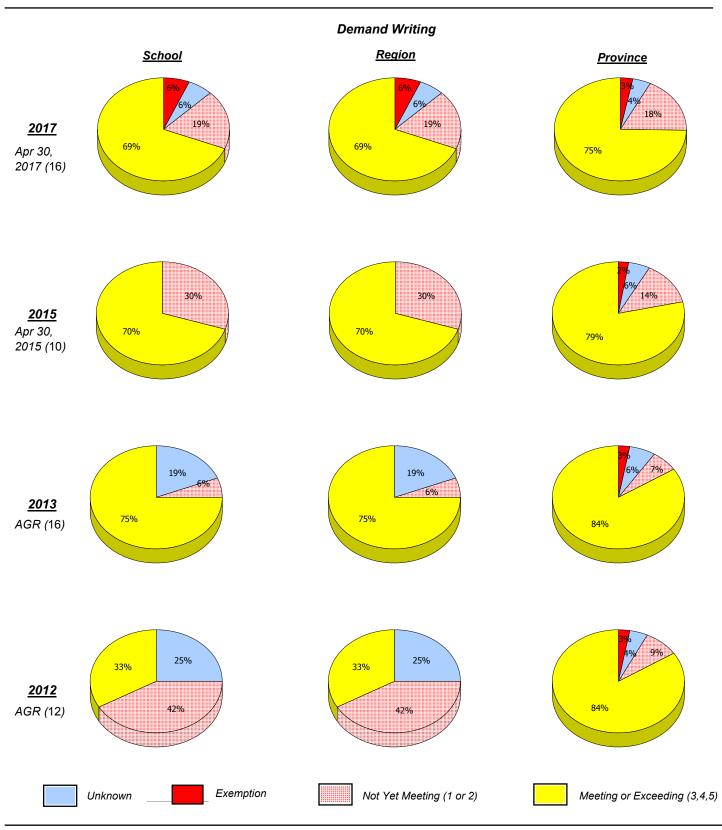

#### District 804 - Native Federal

School #: 018 Sheshatshiu Innu School

\* In some cases, Provincial Assessment numbers may exceed AGR numbers based on late enrolments. Pie chart is based on the number of students who wrote the Provincial Assessment.

#### District 804 - Native Federal

\* In some cases, Provincial Assessment numbers may exceed AGR numbers based on late enrolments. Pie chart is based on the number of students who wrote the Provincial Assessment.