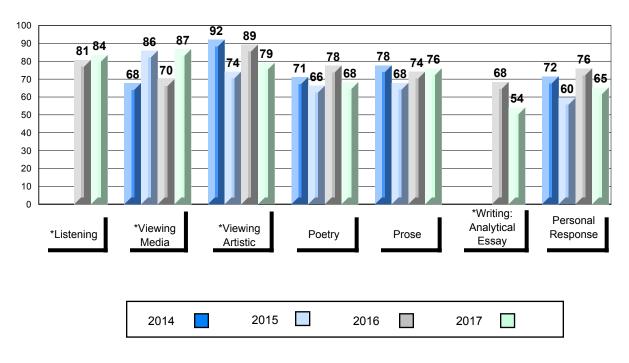

#### Average Mark, 2014-2017

School data with 5 or fewer students withheld for reasons of confidentiality.

\* Visual Media Literacy changed to Viewing Media and Visual Artistic Literacy changed to Viewing Artistic in June 2016.

\* Listening and Writing: Analytical Essay are new categories introduced in June 2016.