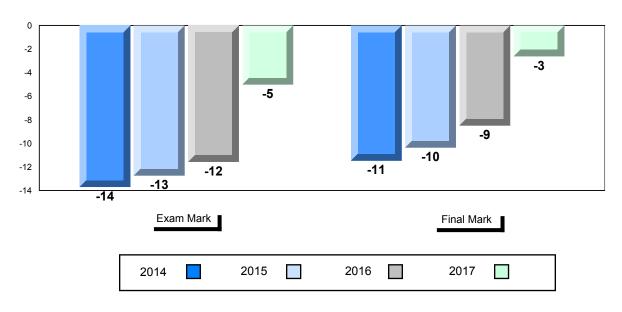

</b>                 |               |                        |                          |
| Response         | Region   | 65.3                   |                        |                          |               |                        |                          |
| •                | Province | 63.8                   |                        |                          |               |                        |                          |

## Average Mark, 2014-2017



\* Visual Media Literacy changed to Viewing Media and Visual Artistic Literacy changed to Viewing Artistic in June 2016.

The school result may appear numerically the same as the district/province due to rounding. The arrow indicates a negligible difference.



#226 - Fortune Bay Academy, St. Bernard's - Jacques Fontaine



# Difference from Provincial Mean, 2014-2017

**Public Exam Course Results** 

English 3201 2016-17

## 4 Year Public Exam (Subtest) Mark Trend 2014-2017



\* Visual Media Literacy changed to Viewing Media and Visual Artistic Literacy changed to Viewing Artistic in June 2016.

The school result may appear numerically the same as the district/province due to rounding. The arrow indicates a negligible difference.



NLESD - Central Region

#228 - St. Lawrence Academy, St. Lawrence

| mber of Students     | 13                           | Public<br>Exam<br>Mark       | School<br>vs<br>Region | School<br>vs<br>Province | Final<br>Mark        | School<br>vs<br>Region | Sch<br>v<br>Prov |
|----------------------|------------------------------|------------------------------|--------------------