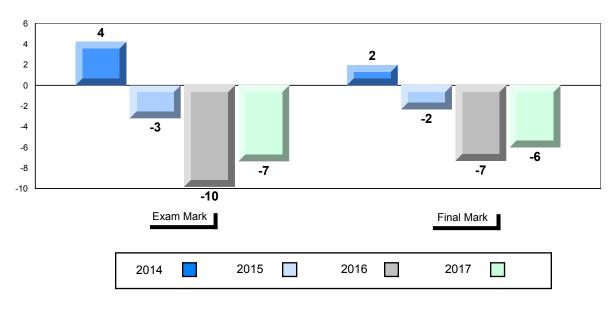

#### Difference from Provincial Mean, 2014-2017

School data with 5 or fewer students withheld for reasons of confidentiality.

| Exam Mark |      |      | Final Mark |
|-----------|------|------|------------|
| 2014      | 2015 | 2016 | 2017       |