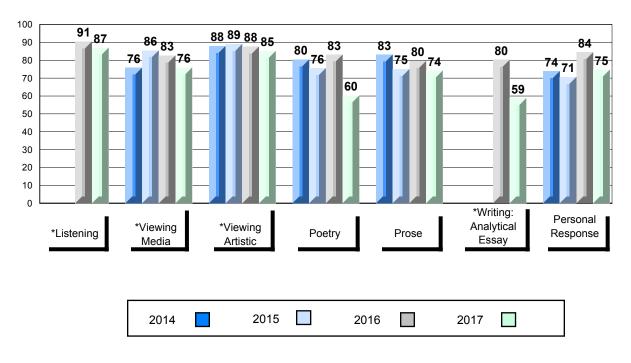

#### Average Mark, 2014-2017

School data with 5 or fewer students withheld for reasons of confidentiality.

\* Visual Media Literacy changed to Viewing Media and Visual Artistic Literacy changed to Viewing Artistic in June 2016.

The school result may appear numerically the same as the district/province due to rounding. The arrow indicates a negligible difference.

#001 - St. Peter's School, Black Tickle