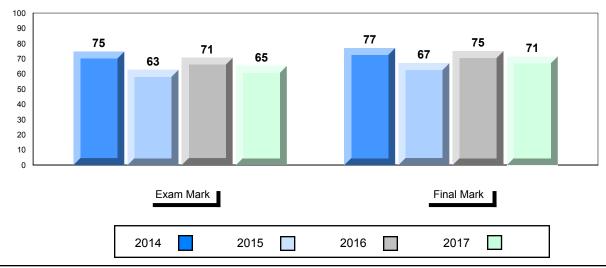

#### Average Mark, 2014-2017

School data with 5 or fewer students withheld for reasons of confidentiality.

\* Visual Media Literacy changed to Viewing Media and Visual Artistic Literacy changed to Viewing Artistic in June 2016.

The school result may appear numerically the same as the district/province due to rounding. The arrow indicates a negligible difference.

#001 - St. Peter's School, Black Tickle