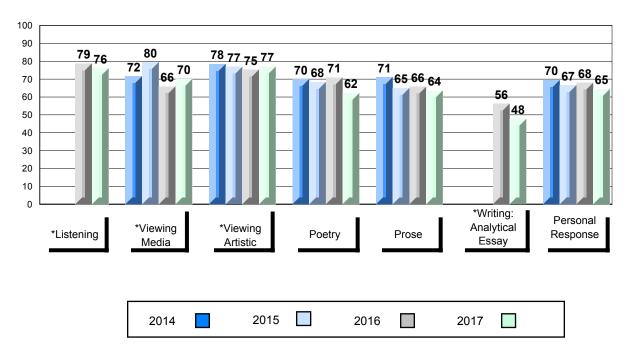

## 4 Year Public Exam (Subtest) Mark Trend 2014-2017

School data with 5 or fewer students withheld for reasons of confidentiality.

\* Visual Media Literacy changed to Viewing Media and Visual Artistic Literacy changed to Viewing Artistic in June 2016.

\* Listening and Writing: Analytical Essay are new categories introduced in June 2016.