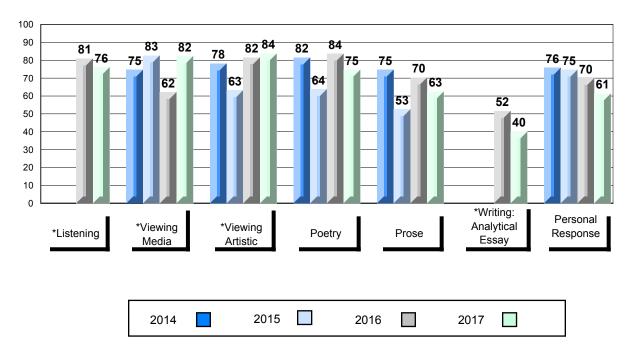

## 4 Year Public Exam (Subtest) Mark Trend 2014-2017

School data with 5 or fewer students withheld for reasons of confidentiality.

\* Visual Media Literacy changed to Viewing Media and Visual Artistic Literacy changed to Viewing Artistic in June 2016.

The school result may appear numerically the same as the district/province due to rounding. The arrow indicates a negligible difference.