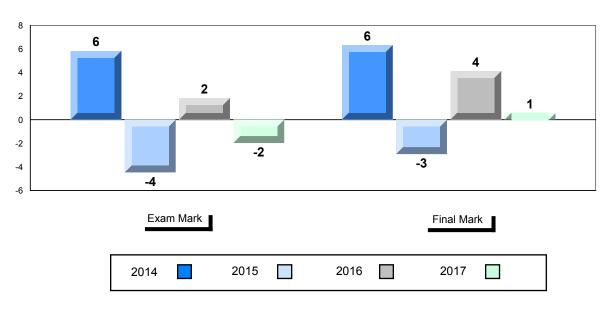

#### Difference from Provincial Mean, 2014-2017

School data with 5 or fewer students withheld for reasons of confidentiality.

| Exam Mark |      |      | Final Mark |
|-----------|------|------|------------|
| 2014      | 2015 | 2016 | 2017       |

The school result may appear numerically the same as the district/province due to rounding. The arrow indicates a negligible difference.

#001 - St. Peter's School, Black Tickle