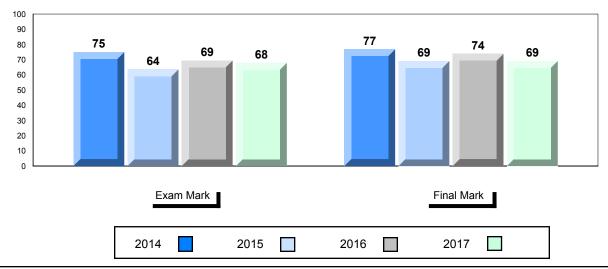

#### Average Mark, 2014-2017

School data with 5 or fewer students withheld for reasons of confidentiality.

\* Visual Media Literacy changed to Viewing Media and Visual Artistic Literacy changed to Viewing Artistic in June 2016.

The school result may appear numerically the same as the district/province due to rounding. The arrow indicates a negligible difference.

#001 - St. Peter's School, Black Tickle