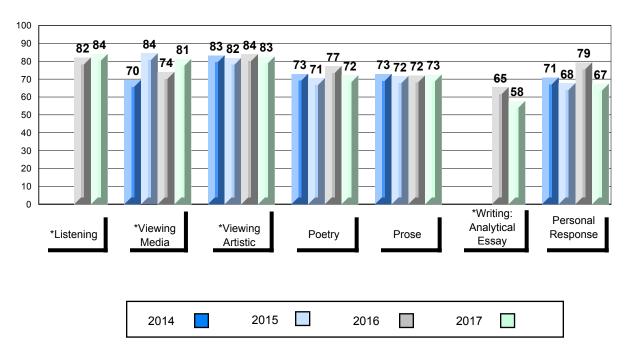

## 4 Year Public Exam (Subtest) Mark Trend 2014-2017

School data with 5 or fewer students withheld for reasons of confidentiality.

\* Visual Media Literacy changed to Viewing Media and Visual Artistic Literacy changed to Viewing Artistic in June 2016.

The school result may appear numerically the same as the district/province due to rounding. The arrow indicates a negligible difference.

\* Listening and Writing: Analytical Essay are new categories introduced in June 2016.