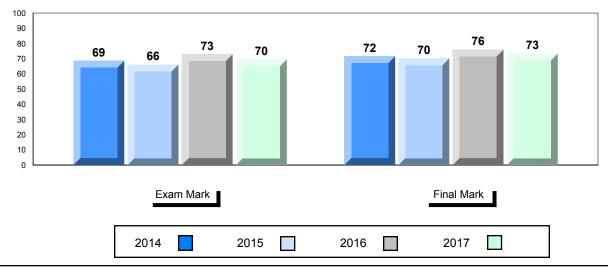

## Average Mark, 2014-2017

\* Visual Media Literacy changed to Viewing Media and Visual Artistic Literacy changed to Viewing Artistic in June 2016.

The school result may appear numerically the same as the district/province due to rounding. The arrow indicates a negligible difference.