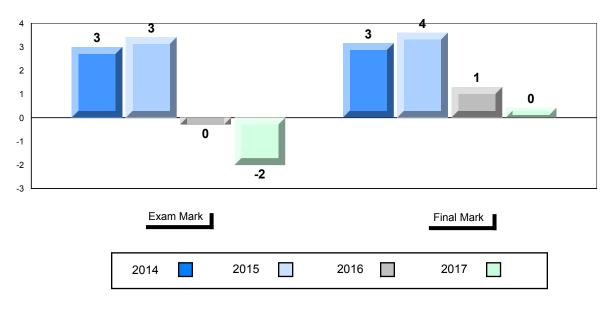

#### Difference from Provincial Mean, 2014-2017

School data with 5 or fewer students withheld for reasons of confidentiality.

| Exam Mark |      |      | Final Mark |
|-----------|------|------|------------|
| 2014      | 2015 | 2016 | 2017       |

The school result may appear numerically the same as the district/province due to rounding. The arrow indicates a negligible difference.

#001 - St. Peter's School, Black Tickle