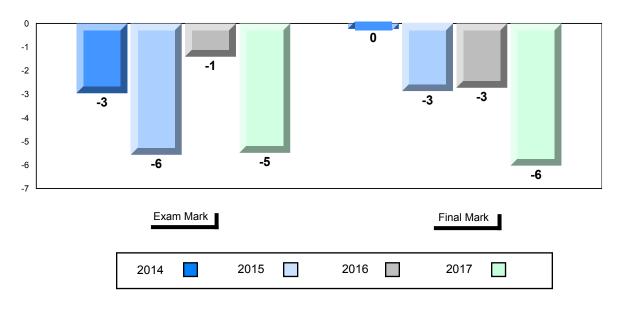

#### Difference from Provincial Mean, 2014-2017

School data with 5 or fewer students withheld for reasons of confidentiality.

| Exam Mark |      |      | Final Mark |
|-----------|------|------|------------|
| 2014      | 2015 | 2016 | 2017       |