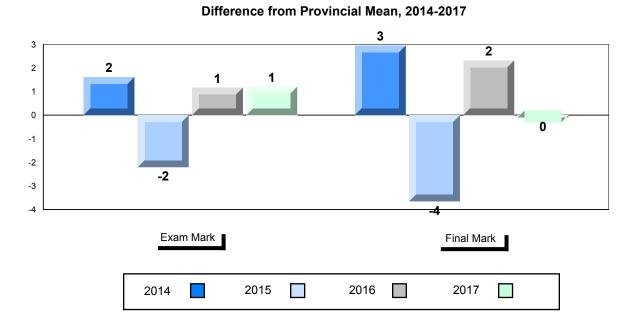

#### Difference from Provincial Mean, 2014-2017

School data with 5 or fewer students withheld for reasons of confidentiality.

| Exam Mark |      |      | Final Mark |
|-----------|------|------|------------|
| 2014      | 2015 | 2016 | 2017       |