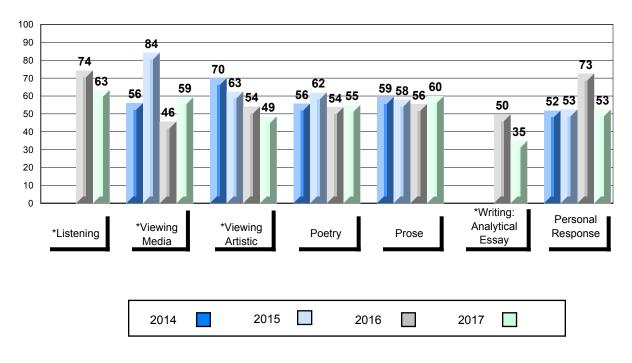

## 4 Year Public Exam (Subtest) Mark Trend 2014-2017

School data with 5 or fewer students withheld for reasons of confidentiality.

\* Visual Media Literacy changed to Viewing Media and Visual Artistic Literacy changed to Viewing Artistic in June 2016.

The school result may appear numerically the same as the district/province due to rounding. The arrow indicates a negligible difference.