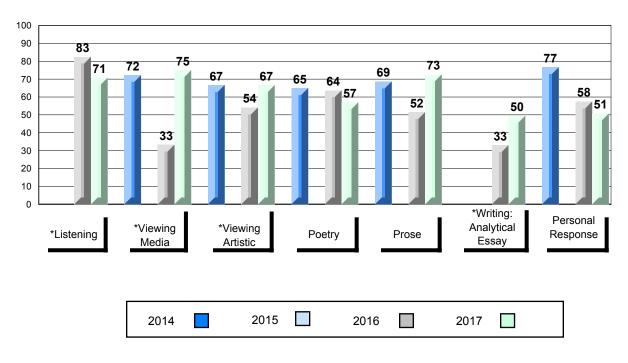

## 4 Year Public Exam (Subtest) Mark Trend 2014-2017

School data with 5 or fewer students withheld for reasons of confidentiality.

\* Visual Media Literacy changed to Viewing Media and Visual Artistic Literacy changed to Viewing Artistic in June 2016.

The school result may appear numerically the same as the district/province due to rounding. The arrow indicates a negligible difference.

\* Listening and Writing: Analytical Essay are new categories introduced in June 2016.