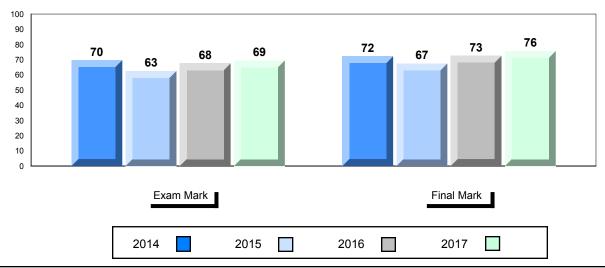

The school result may appear numerically the same as the district/province due to rounding. The arrow indicates a negligible difference.

#001 - St. Peter's School, Black Tickle