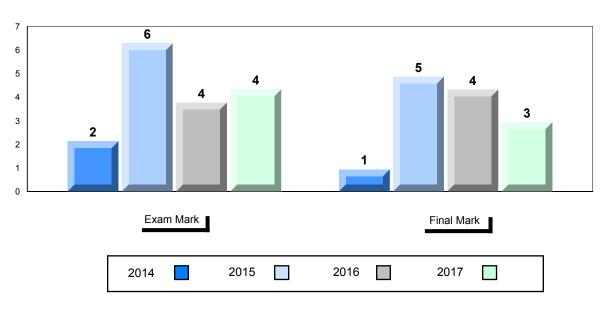

#### Grades: K-1,3,6,8,10,12

| Number of Students   | 1                            | Public<br>Exam<br>Mark | School<br>vs<br>Region                          | School<br>vs<br>Province | Final<br>Mark | School<br>vs<br>Region                          | School<br>vs<br>Province |
|----------------------|------------------------------|------------------------|-------------------------------------------------|--------------------------|---------------|-------------------------------------------------|--------------------------|
| English 3201         | School<br>Region<br>Province | students               | ' data with 5<br>withheld for<br>confidentialit | reasons of               |               | l data with 5<br>withheld for<br>confidentialit | reasons of               |
| <u>Subtest</u>       |                              |                        |                                                 |                          |               |                                                 |                          |
| Listening            | School<br>Region<br>Province |                        |                                                 |                          |               |                                                 |                          |
| Viewing<br>Media     | School<br>Region<br>Province |                        |                                                 |                          |               |                                                 |                          |
| Viewing<br>Artistic  | School<br>Region<br>Province |                        |                                                 |                          |               |                                                 |                          |
| Poetry               | School<br>Region<br>Province |                        |                                                 |                          |               |                                                 |                          |
| Prose                | School<br>Region<br>Province |                        |                                                 |                          |               |                                                 |                          |
| Writing              | School<br>Region             |                        |                                                 |                          |               |                                                 |                          |
|                      | Province                     |                        |                                                 |                          |               |                                                 |                          |
| Personal<br>Response | School<br>Region<br>Province |                        |                                                 |                          |               |                                                 |                          |

#### Average Mark, 2014-2017

School data with 5 or fewer students withheld for reasons of confidentiality.

\* Visual Media Literacy changed to Viewing Media and Visual Artistic Literacy changed to Viewing Artistic in June 2016.

The school result may appear numerically the same as the district/province due to rounding. The arrow indicates a negligible difference.

#001 - St. Peter's School, Black Tickle