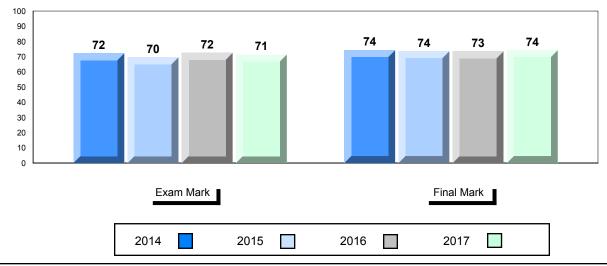

## NLESD - Labrador Region

#010 - Menihek High School, Labrador City

| Number of Students   | 66                           | Public<br>Exam<br>Mark | School<br>vs<br>Region | School<br>vs<br>Province | Final<br>Mark        | School<br>vs<br>Region | School<br>vs<br>Province |
|----------------------|------------------------------|------------------------|------------------------|--------------------------|----------------------|------------------------|--------------------------|
| English 3201         | School<br>Region<br>Province | 63.4<br>61.3<br>67.2   | •                      | •                        | 68.8<br>65.9<br>70.9 | •                      | •                        |
| <u>Subtest</u>       |                              |                        |                        |                          |                      |                        |                          |
| Listening            | School<br>Region<br>Province | 77.4<br>75.5<br>80.1   | <b>A</b>               | •                        |                      |                        |                          |
| Viewing<br>Media     | School<br>Region<br>Province | 56.7<br>59.5<br>74.1   | •                      | •                        |                      |                        |                          |
| Viewing<br>Artistic  | School<br>Region<br>Province | 75.1<br>75.0<br>80.0   | <b>A</b>               | •                        |                      |                        |                          |
| Poetry               | School<br>Region<br>Province | 65.0<br>63.0<br>66.8   | •                      | •                        |                      |                        |                          |
| Prose                | School<br>Region<br>Province | 65.7<br>64.7<br>68.8   | •                      | •                        |                      |                        |                          |
| Writing              | School<br>Region<br>Province | 53.0<br>47.6<br>52.5   | •                      | •                        |                      |                        |                          |
| Personal<br>Response | School<br>Region<br>Province | 56.7<br>57.8<br>63.8   | •                      | •                        |                      |                        |                          |

## Average Mark, 2014-2017

\* Visual Media Literacy changed to Viewing Media and Visual Artistic Literacy changed to Viewing Artistic in June 2016.

The school result may appear numerically the same as the district/province due to rounding. The arrow indicates a negligible difference.

\* Listening and Writing: Analytical Essay are new categories introduced in June 2016.