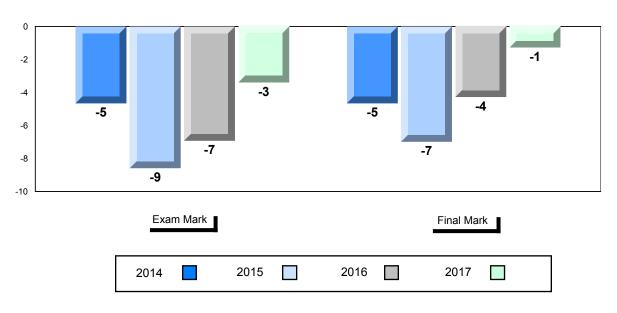

#### Difference from Provincial Mean, 2014-2017

School data with 5 or fewer students withheld for reasons of confidentiality.

| Exam Mark |      |      | Final Mark |
|-----------|------|------|------------|
| 2014      | 2015 | 2016 | 2017       |

The school result may appear numerically the same as the district/province due to rounding. The arrow indicates a negligible difference.

#001 - St. Peter's School, Black Tickle