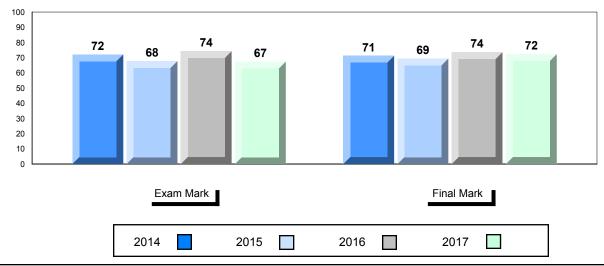

The school result may appear numerically the same as the district/province due to rounding. The arrow indicates a negligible difference.

#001 - St. Peter's School, Black Tickle