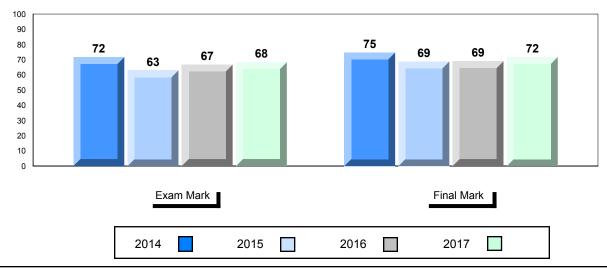

|               |                        |                     |
|                  | Province | 52.5                   |                        |                          |               |                        |                     |
| Personal         | School   | 72.1                   |                        | <b>A</b>                 |               |                        |                     |
| Response         | Region   | 65.3                   |                        |                          |               |                        |                     |
| Response         | Province | 63.8                   |                        |                          |               |                        |                     |

# Average Mark, 2014-2017



\* Visual Media Literacy changed to Viewing Media and Visual Artistic Literacy changed to Viewing Artistic in June 2016.

The school result may appear numerically the same as the district/province due to rounding. The arrow indicates a negligible difference.

\* Listening and Writing: Analytical Essay are new categories introduced in June 2016.

Grades: 7-12



#471 - Heritage Collegiate, Lethbridge



### Difference from Provincial Mean, 2014-2017





\* Visual Media Literacy changed to Viewing Media and Visual Artistic Literacy changed to Viewing Artistic in June 2016.

The school result may appear numerically the same as the district/province due to rounding. The arrow indicates a negligible difference.



Grades: K-12

NLESD - Central Region

#478 - New World Island Academy, Summerf