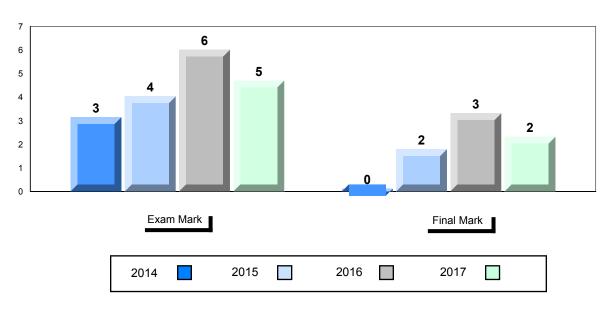

#### Average Mark, 2014-2017

School data with 5 or fewer students withheld for reasons of confidentiality.

\* Visual Media Literacy changed to Viewing Media and Visual Artistic Literacy changed to Viewing Artistic in June 2016.

The school result may appear numerically the same as the district/province due to rounding. The arrow indicates a negligible difference.

#001 - St. Peter's School, Black Tickle