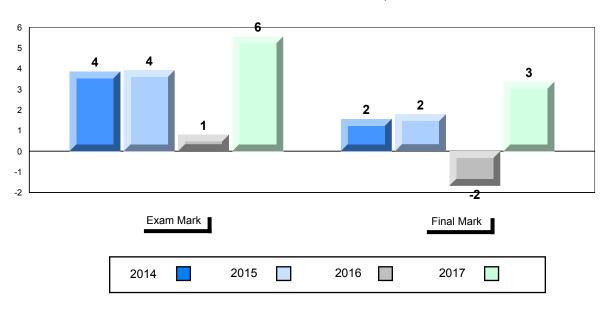

## 4 Year Public Exam (Subtest) Mark Trend 2014-2017

School data with 5 or fewer students withheld for reasons of confidentiality.

\* Visual Media Literacy changed to Viewing Media and Visual Artistic Literacy changed to Viewing Artistic in June 2016.

The school result may appear numerically the same as the district/province due to rounding. The arrow indicates a negligible difference.