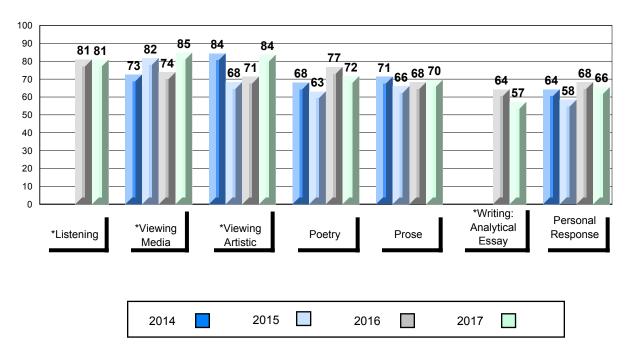

#### #477 - Mealy Mountain Collegiate, Happy Valley-Goose Bay

| Number of Students | 73           | Public<br>Exam<br>Mark | School<br>vs<br>Region | School<br>vs<br>Province | Final<br>Mark | School<br>vs<br>Region | School<br>vs<br>Province |
|--------------------|--------------|------------------------|------------------------|--------------------------|---------------|------------------------|--------------------------|
| English 3201       | School       | 58.2                   | •                      | •                        | 62.5          | •                      | •                        |
|                    | Region       | 61.3                   |                        |                          | 65.9          |                        |                          |
|                    | Province     | 67.2                   |                        |                          | 70.9          |                        |                          |
| <u>Subtest</u>     |              |                        |                        |                          |               |                        |                          |
| Listening          | School       | 72.3                   | •                      | •                        |               |                        |                          |
|                    | Region       | 75.5                   |                        |                          |               |                        |                          |
|                    | Province     | 80.1                   |                        |                          |               |                        |                          |
| Viewing            | School       | 53.2                   | •                      | •                        |               |                        |                          |
| Media              | Region       | 59.5                   |                        |                          |               |                        |                          |
|                    | Province     | 74.1                   |                        |                          |               |                        |                          |
| Viewing            | School       | 73.5                   | •                      | •                        |               |                        |                          |
| Artistic           | Region       | 75.0                   |                        |                          |               |                        |                          |
|                    | Province     | 80.0                   |                        |                          |               |                        |                          |
|                    | School       | 62.1                   | •                      | •                        |               |                        |                          |
| Poetry             | Region       | 63.0                   |                        |                          |               |                        |                          |
|                    | Province     | 66.8                   |                        |                          |               |                        |                          |
| _                  | School       | 62.3                   | •                      | •                        |               |                        |                          |
| Prose              | Region       | 64.7                   |                        |                          |               |                        |                          |
|                    | Province     | 68.8                   |                        |                          |               |                        |                          |
| Writing            | School       | 39.9                   | •                      | •                        |               |                        |                          |
| withing            | Region       | 47.6                   |                        |                          |               |                        |                          |
|                    | Province     | 52.5                   |                        |                          |               |                        |                          |
| Personal           | School       | 54.5                   | •                      | •                        |               |                        |                          |
| Response           | Region       | 57.8                   |                        |                          |               |                        |                          |
| •                  | Dura dia ara | 0.00                   |                        |                          |               |                        |                          |

#### Average Mark, 2014-2017

\* Visual Media Literacy changed to Viewing Media and Visual Artistic Literacy changed to Viewing Artistic in June 2016.

63.8

The school result may appear numerically the same as the district/province due to rounding. The arrow indicates a negligible difference.

\* Listening and Writing: Analytical Essay are new categories introduced in June 2016.

Province

Grades: 8-12

#477 - Mealy Mountain Collegiate, Happy Valley-Goose Bay