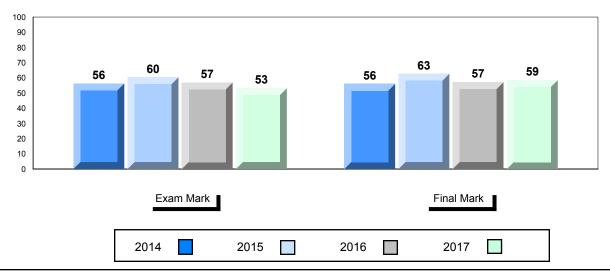

#### Average Mark, 2014-2017

School data with 5 or fewer students withheld for reasons of confidentiality.

\* Visual Media Literacy changed to Viewing Media and Visual Artistic Literacy changed to Viewing Artistic in June 2016.

The school result may appear numerically the same as the district/province due to rounding. The arrow indicates a negligible difference.

#001 - St. Peter's School, Black Tickle