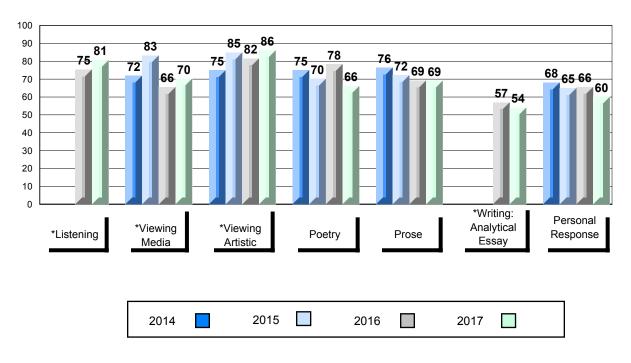

## 4 Year Public Exam (Subtest) Mark Trend 2014-2017

School data with 5 or fewer students withheld for reasons of confidentiality.

\* Visual Media Literacy changed to Viewing Media and Visual Artistic Literacy changed to Viewing Artistic in June 2016.

\* Listening and Writing: Analytical Essay are new categories introduced in June 2016.