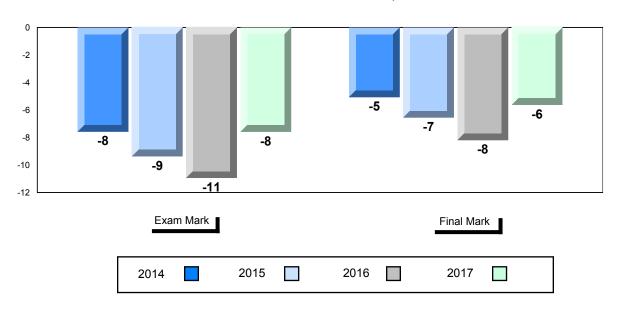

## Difference from Provincial Mean, 2014-2017

## Average Mark, 2014-2017

\* Visual Media Literacy changed to Viewing Media and Visual Artistic Literacy changed to Viewing Artistic in June 2016.

The school result may appear numerically the same as the district/province due to rounding. The arrow indicates a negligible difference.