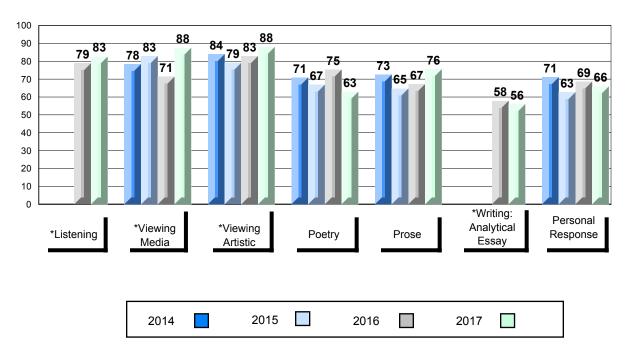

## 4 Year Public Exam (Subtest) Mark Trend 2014-2017

\* Visual Media Literacy changed to Viewing Media and Visual Artistic Literacy changed to Viewing Artistic in June 2016.

The school result may appear numerically the same as the district/province due to rounding. The arrow indicates a negligible difference.

\* Listening and Writing: Analytical Essay are new categories introduced in June 2016.