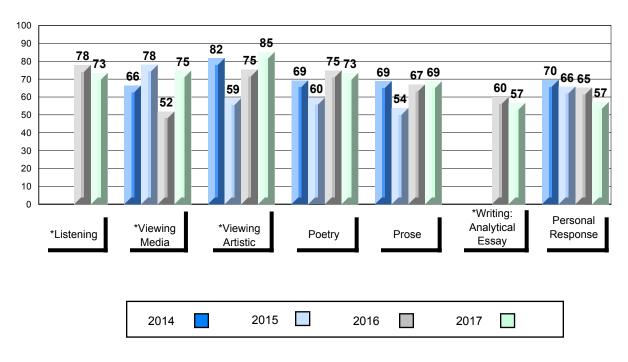

#### #027 - Canon Richards Memorial Academy, Flower's Cove

| umber of Students | 19               | Public<br>Exam<br>Mark | School<br>vs<br>Region | School<br>vs<br>Province | Final<br>Mark | School<br>vs<br>Region | School<br>vs<br>Province |
|-------------------|------------------|------------------------|------------------------|--------------------------|---------------|------------------------|--------------------------|
| nglish 3201       | School<br>Region | 66.6<br>68.5           | •                      | •                        | 73.3<br>72.2  | <b>A</b>               | <b>A</b>                 |
|                   | Province         | 67.2                   |                        |                          | 70.9          |                        |                          |
| <u>Subtest</u>    |                  |                        |                        |                          |               |                        |                          |
| Listening         | School           | 78.4                   | •                      | ▼                        |               |                        |                          |
|                   | Region           | 81.2                   |                        |                          |               |                        |                          |
|                   | Province         | 80.1                   |                        |                          |               |                        |                          |
| Viewing           | School           | 80.7                   | <b>A</b>               | <b>A</b>                 |               |                        |                          |
| Media             | Region           | 77.4                   |                        |                          |               |                        |                          |
|                   | Province         | 74.1                   |                        |                          |               |                        |                          |
| Viewing           | School           | 84.2                   | <b>A</b>               | <b>A</b>                 |               |                        |                          |
| Artistic          | Region           | 80.5                   |                        |                          |               |                        |                          |
|                   | Province         | 80.0                   |                        |                          |               |                        |                          |
|                   | School           | 71.2                   | <b>A</b>               | <b>A</b>                 |               |                        |                          |
| Poetry            | Region           | 67.9                   |                        |                          |               |                        |                          |
|                   | Province         | 66.8                   |                        |                          |               |                        |                          |
| _                 | School           | 66.2                   | •                      | •                        |               |                        |                          |
| Prose             | Region           | 69.6                   |                        |                          |               |                        |                          |
|                   | Province         | 68.8                   |                        |                          |               |                        |                          |
| Writing           | School           | 50.3                   | •                      | •                        |               |                        |                          |
| winning           | Region           | 54.2                   |                        |                          |               |                        |                          |
|                   | Province         | 52.5                   |                        |                          |               |                        |                          |
| Personal          | School           | 54.7                   | •                      | •                        |               |                        |                          |
| Response          | Region           | 64.5                   |                        |                          |               |                        |                          |
| •                 | Province         | 63.8                   |                        |                          |               |                        |                          |

#### Average Mark, 2014-2017

\* Visual Media Literacy changed to Viewing Media and Visual Artistic Literacy changed to Viewing Artistic in June 2016.

The school result may appear numerically the same as the district/province due to rounding. The arrow indicates a negligible difference.

\* Listening and Writing: Analytical Essay are new categories introduced in June 2016.

#027 - Canon Richards Memorial Academy, Flower's Cove

## 4 Year Public Exam (Subtest) Mark Trend 2014-2017

\* Visual Media Literacy changed to Viewing Media and Visual Artistic Literacy changed to Viewing Artistic in June 2016.

The school result may appear numerically the same as the district/province due to rounding. The arrow indicates a negligible difference.