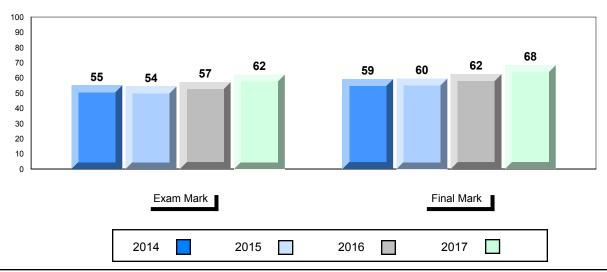

#### Average Mark, 2014-2017

School data with 5 or fewer students withheld for reasons of confidentiality.

\* Visual Media Literacy changed to Viewing Media and Visual Artistic Literacy changed to Viewing Artistic in June 2016.