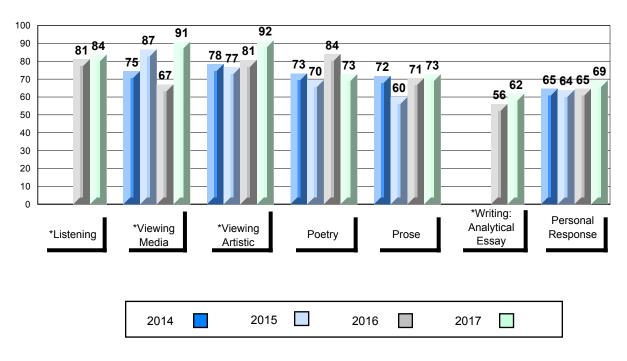

## 4 Year Public Exam (Subtest) Mark Trend 2014-2017

School data with 5 or fewer students withheld for reasons of confidentiality.

\* Visual Media Literacy changed to Viewing Media and Visual Artistic Literacy changed to Viewing Artistic in June 2016.

#### Average Mark, 2014-2017

School data with 5 or fewer students withheld for reasons of confidentiality.

\* Visual Media Literacy changed to Viewing Media and Visual Artistic Literacy changed to Viewing Artistic in June 2016.