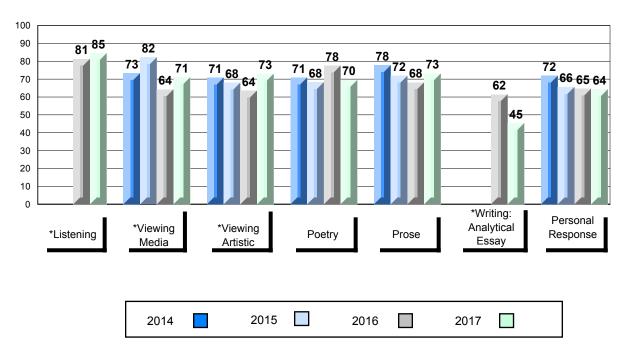

## 4 Year Public Exam (Subtest) Mark Trend 2014-2017

School data with 5 or fewer students withheld for reasons of confidentiality.

\* Visual Media Literacy changed to Viewing Media and Visual Artistic Literacy changed to Viewing Artistic in June 2016.

The school result may appear numerically the same as the district/province due to rounding. The arrow indicates a negligible difference.

\* Listening and Writing: Analytical Essay are new categories introduced in June 2016.