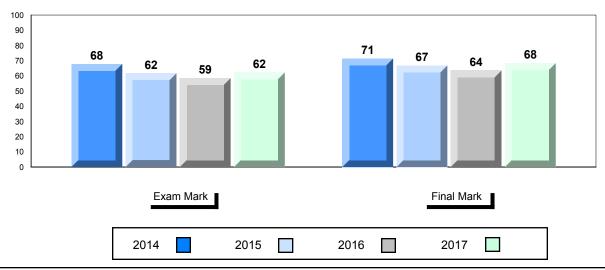

ool<br>Region<br>Province | 82.6<br>76.5<br>74.1   | <b>A</b>               | •                        |
| Viewing<br>Artistic  | School<br>Region<br>Province | 63.5<br>80.6<br>80.0   | •                      | •                        |
| Poetry               | School<br>Region<br>Province | 55.6<br>67.7<br>66.8   | •                      | •                        |
| Prose                | School<br>Region<br>Province | 63.0<br>69.2<br>68.8   | •                      | •                        |
| Writing              | School<br>Region<br>Province | 46.6<br>53.9<br>52.5   | •                      | •                        |
| Personal<br>Response | School<br>Region<br>Province | 69.4<br>65.3<br>63.8   | •                      | •                        |

### Average Mark, 2014-2017



\* Visual Media Literacy changed to Viewing Media and Visual Artistic Literacy changed to Viewing Artistic in June 2016.

The school result may appear numerically the same as the district/province due to rounding. The arrow indicates a negligible difference.

\* Listening and Writing: Analytical Essay are new categories introduced in June 2016.

Grades: K-12





# Difference from Provincial Mean, 2014-2017

# 4 Year Public Exam (Subtest) Mark Trend 2014-2017



\* Visual Media Literacy changed to Viewing Media and Visual Artistic Literacy changed to Viewing Artistic in June 2016.

The school result may appear numerically the same as the district/province due to rounding. The arrow indicates a negligible difference.



#405 - Cottrell's Cove Academy, Cottrell's Cove

| Number of Students