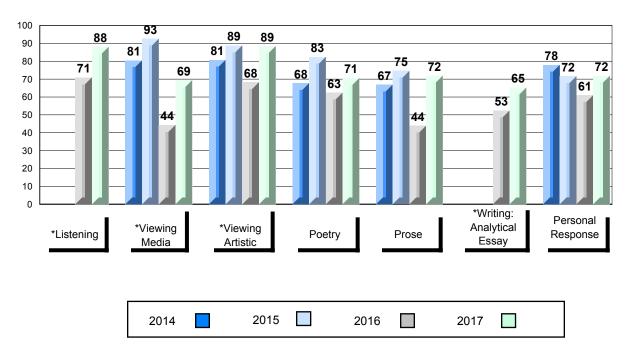

## 4 Year Public Exam (Subtest) Mark Trend 2014-2017

School data with 5 or fewer students withheld for reasons of confidentiality.

\* Visual Media Literacy changed to Viewing Media and Visual Artistic Literacy changed to Viewing Artistic in June 2016.

\* Listening and Writing: Analytical Essay are new categories introduced in June 2016.