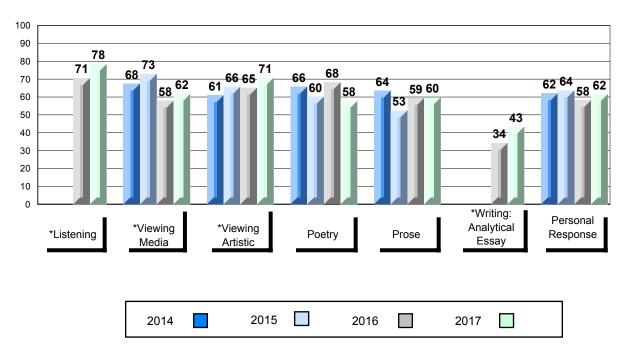

## 4 Year Public Exam (Subtest) Mark Trend 2014-2017

School data with 5 or fewer students withheld for reasons of confidentiality.

\* Visual Media Literacy changed to Viewing Media and Visual Artistic Literacy changed to Viewing Artistic in June 2016.

\* Listening and Writing: Analytical Essay are new categories introduced in June 2016.