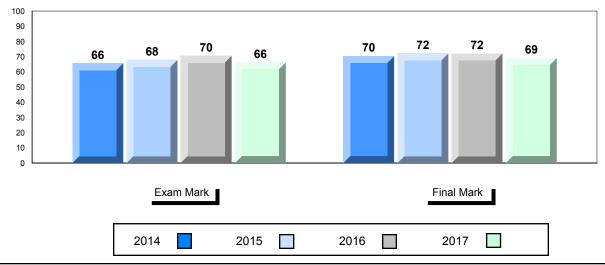

#### Average Mark, 2014-2017

School data with 5 or fewer students withheld for reasons of confidentiality.

\* Visual Media Literacy changed to Viewing Media and Visual Artistic Literacy changed to Viewing Artistic in June 2016.

The school result may appear numerically the same as the district/province due to rounding. The arrow indicates a negligible difference.

#001 - St. Peter's School, Black Tickle