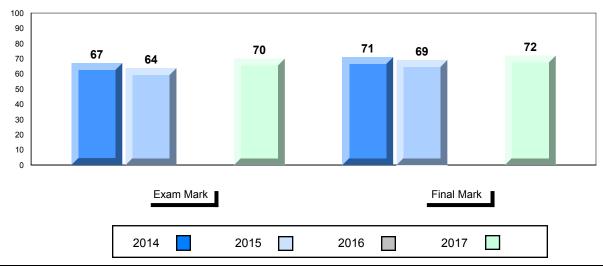

#### Average Mark, 2014-2017

School data with 5 or fewer students withheld for reasons of confidentiality.

\* Visual Media Literacy changed to Viewing Media and Visual Artistic Literacy changed to Viewing Artistic in June 2016.

The school result may appear numerically the same as the district/province due to rounding. The arrow indicates a negligible difference.

#001 - St. Peter's School, Black Tickle