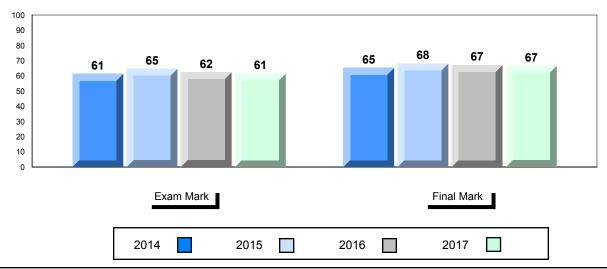

## NLESD - Labrador Region

#002 - Henry Gordon Academy, Cartwright

| mber of Students     | 6                                        | Public<br>Exam<br>Mark       | School<br>vs<br>Region | School<br>vs<br>Province | Fir<br>Ma      |    | School<br>vs<br>Region | Schoo<br>vs<br>Provine |
|----------------------|------------------------------------------|------------------------------|------------------------|--------------------------|----------------|----|------------------------|------------------------|
| glish 3201           | School<br>Region<br>Province             | 62.5<br>61.3<br>67.2         | •                      | •                        | 64<br>65<br>70 | .9 | •                      | •                      |
| <u>Subtest</u>       |                                          |                              |                        |                          |                |    |                        |                        |
| Listening            | School<br>Region<br>Province             | 70.8<br>75.5<br>80.1         | •                      | •                        |                |    |                        |                        |
| Viewing<br>Media     | School<br>Region<br>Province             | 75.0<br>59.5<br>74.1         | <b>A</b>               | •                        |                |    |                        |                        |
| Viewing<br>Artistic  | School<br>Region<br>Province             | 66.7<br>75.0<br>80.0         | •                      | •                        |                |    |                        |                        |
| Poetry               | School<br>Region<br>Province             | 57.1<br>63.0<br>66.8         | •                      | •                        |                |    |                        |                        |
| Prose                | School<br>Region<br>Province             | 72.7<br>64.7<br>68.8         | •                      | •                        |                |    |                        |                        |
| Writing              | School<br>Region                         | 49.6<br>47.6                 | •                      | •                        |                |    |                        |                        |
| Personal<br>Response | Province<br>School<br>Region<br>Province | 52.5<br>50.8<br>57.8<br>63.8 | •                      | •                        |                |    |                        |                        |

## Average Mark, 2014-2017

\* Visual Media Literacy changed to Viewing Media and Visual Artistic Literacy changed to Viewing Artistic in June 2016.

The school result may appear numerically the same as the district/province due to rounding. The arrow indicates a negligible difference.