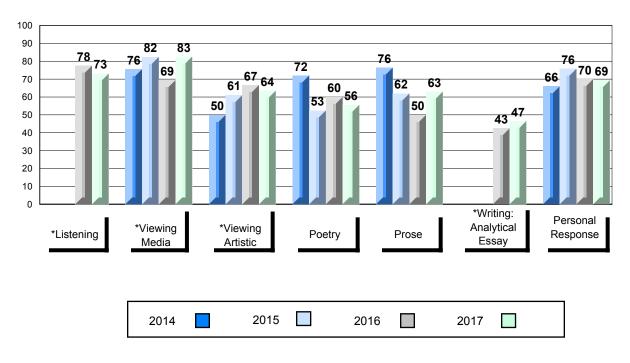

## Average Mark, 2014-2017

\* Visual Media Literacy changed to Viewing Media and Visual Artistic Literacy changed to Viewing Artistic in June 2016.

The school result may appear numerically the same as the district/province due to rounding. The arrow indicates a negligible difference.

\* Listening and Writing: Analytical Essay are new categories introduced in June 2016.