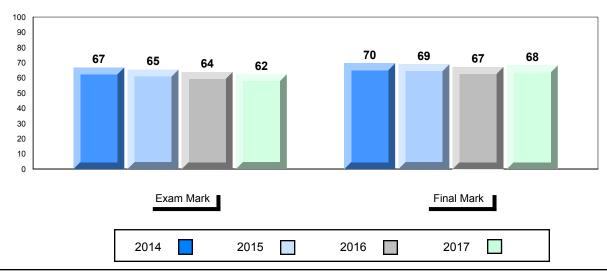

#### Average Mark, 2014-2017

School data with 5 or fewer students withheld for reasons of confidentiality.

\* Visual Media Literacy changed to Viewing Media and Visual Artistic Literacy changed to Viewing Artistic in June 2016.

The school result may appear numerically the same as the district/province due to rounding. The arrow indicates a negligible difference.

#001 - St. Peter's School, Black Tickle