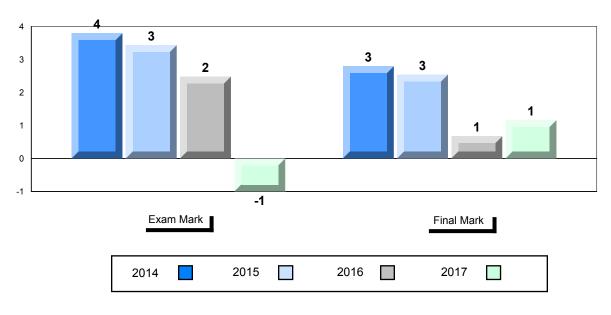

egion<br>Province | 51.4<br>53.9                 | •                      | •                        |                      |                        |                  |
| Personal<br>Response | School<br>Region<br>Province | 52.5<br>67.7<br>65.3<br>63.8 | •                      |                          |                      |                        |                  |

## Average Mark, 2014-2017



\* Visual Media Literacy changed to Viewing Media and Visual Artistic Literacy changed to Viewing Artistic in June 2016.

The school result may appear numerically the same as the district/province due to rounding. The arrow indicates a negligible difference.

\* Listening and Writing: Analytical Essay are new categories introduced in June 2016.



#228 - St. Lawrence Academy, St. Lawrence



# Difference from Provincial Mean, 2014-2017

**Public Exam Course Results** 

English 3201 2016-17

## 4 Year Public Exam (Subtest) Mark Trend 2014-2017



\* Visual Media Literacy changed to Viewing Media and Visual Artistic Literacy changed to Viewing Artistic in June 2016.

The school result may appear numerically the same as the district/province due to rounding. The arrow indicates a negligible difference.



#229 - St. Joseph's All Grade, Terrenceville

| Number of Students   | 4                            | Public<br>Exam<br>Mark | School<br>vs<br>Region                        | School<br>vs<br>Province | Final<br>Mark | School<br>vs<br>Region                             | School<br>vs<br>Province |
|----------------------|------------------------------|------------------------|-