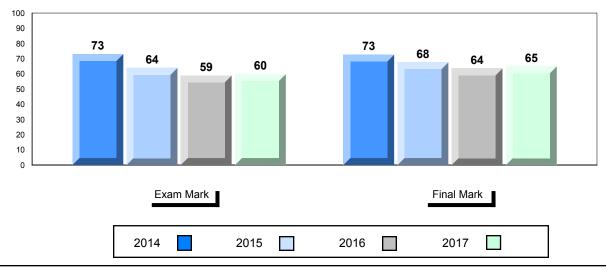

#### Average Mark, 2014-2017

School data with 5 or fewer students withheld for reasons of confidentiality.

\* Visual Media Literacy changed to Viewing Media and Visual Artistic Literacy changed to Viewing Artistic in June 2016.

The school result may appear numerically the same as the district/province due to rounding. The arrow indicates a negligible difference.

#001 - St. Peter's School, Black Tickle