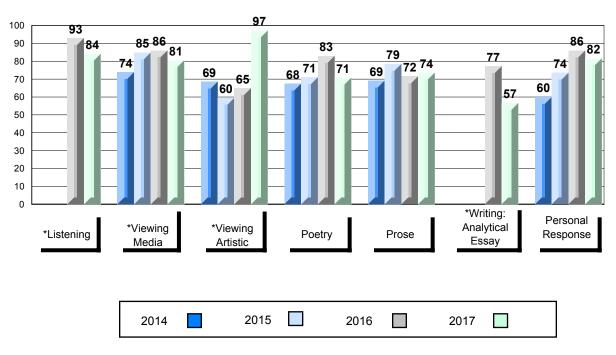

## 4 Year Public Exam (Subtest) Mark Trend 2014-2017

\* Visual Media Literacy changed to Viewing Media and Visual Artistic Literacy changed to Viewing Artistic in June 2016.

The school result may appear numerically the same as the district/province due to rounding. The arrow indicates a negligible difference.

\* Listening and Writing: Analytical Essay are new categories introduced in June 2016.