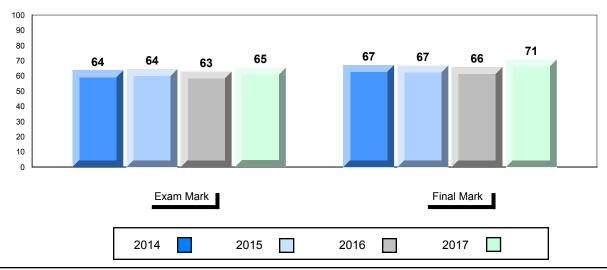

#### Average Mark, 2014-2017

School data with 5 or fewer students withheld for reasons of confidentiality.

\* Visual Media Literacy changed to Viewing Media and Visual Artistic Literacy changed to Viewing Artistic in June 2016.

The school result may appear numerically the same as the district/province due to rounding. The arrow indicates a negligible difference.

#001 - St. Peter's School, Black Tickle