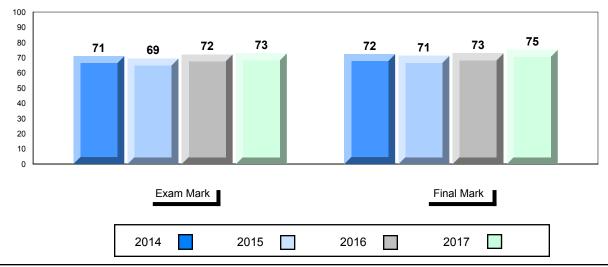

#### Difference from Provincial Mean, 2014-2017

School data with 5 or fewer students withheld for reasons of confidentiality.

| Exam Mark |      |      | Final Mark |
|-----------|------|------|------------|
| 2014      | 2015 | 2016 | 2017       |

The school result may appear numerically the same as the district/province due to rounding. The arrow indicates a negligible difference.

#001 - St. Peter's School, Black Tickle