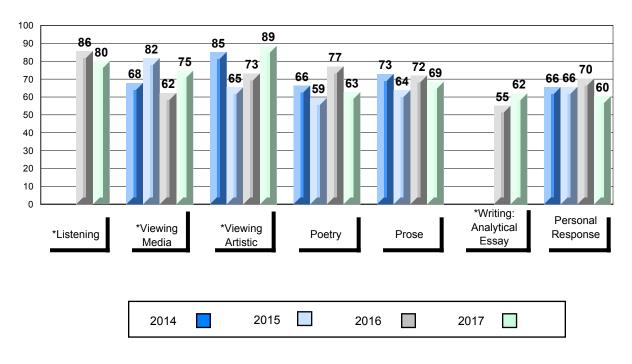

## 4 Year Public Exam (Subtest) Mark Trend 2014-2017

School data with 5 or fewer students withheld for reasons of confidentiality.

\* Visual Media Literacy changed to Viewing Media and Visual Artistic Literacy changed to Viewing Artistic in June 2016.

The school result may appear numerically the same as the district/province due to rounding. The arrow indicates a negligible difference.