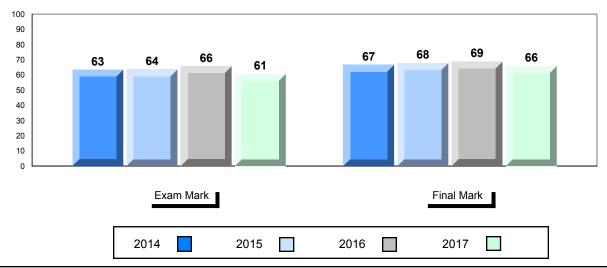

## Average Mark, 2014-2017

\* Visual Media Literacy changed to Viewing Media and Visual Artistic Literacy changed to Viewing Artistic in June 2016.

The school result may appear numerically the same as the district/province due to rounding. The arrow indicates a negligible difference.

\* Listening and Writing: Analytical Essay are new categories introduced in June 2016.