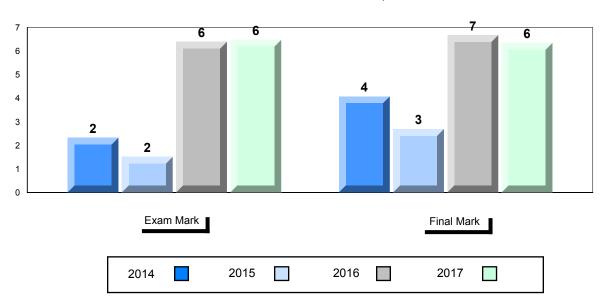

| School<br>Region<br>Province | 63.8<br>53.9<br>52.5   | •                      | •                        |                      |                        |                          |
| Personal<br>Response | School<br>Region<br>Province | 69.1<br>65.3<br>63.8   | <b>A</b>               | •                        |                      |                        |                          |

# Average Mark, 2014-2017



\* Visual Media Literacy changed to Viewing Media and Visual Artistic Literacy changed to Viewing Artistic in June 2016.

The school result may appear numerically the same as the district/province due to rounding. The arrow indicates a negligible difference.

\* Listening and Writing: Analytical Essay are new categories introduced in June 2016.

#### Grades: 10-12





# Difference from Provincial Mean, 2014-2017

# 4 Year Public Exam (Subtest) Mark Trend 2014-2017



\* Visual Media Literacy changed to Viewing Media and Visual Artistic Literacy changed to Viewing Artistic in June 2016.

The school result may appear numerically the same as the district/province due to rounding. The arrow indicates a negligible difference.



#### Public Exam Course Results English 3201 2016-17

Grades: K-12

NLESD - Central Region

#421 - Lakewood Academy, Glenwood

| ber of Students | 6        | Public<br>Exam<br>Mark | School<br>vs<br>Region | School<br>vs<br>Province | Final<br>Mark | School<br>vs<br>Region | Schoo<br>vs<br>Provinc |
|-----------------|----------|------------------------|------------------------|--------------------------|---------------|-----------