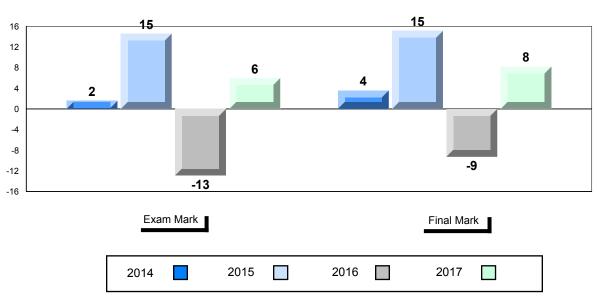

## Difference from Provincial Mean, 2014-2017

**Public Exam Course Results** 

English 3201 2016-17

\* Visual Media Literacy changed to Viewing Media and Visual Artistic Literacy changed to Viewing Artistic in June 2016.

The school result may appear numerically the same as the district/province due to rounding. The arrow indicates a negligible difference.