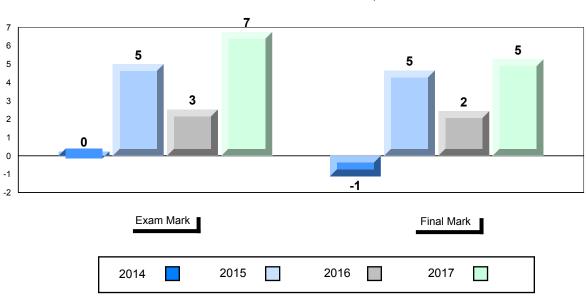

#### Difference from Provincial Mean, 2014-2017

School data with 5 or fewer students withheld for reasons of confidentiality.

| Exam Mark |      |      | Final Mark |
|-----------|------|------|------------|
| 2014      | 2015 | 2016 | 2017       |