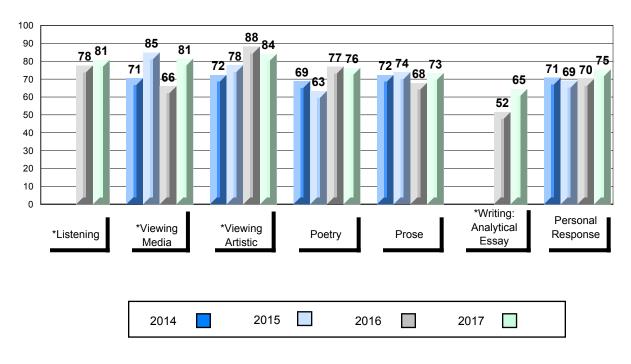

#### Average Mark, 2014-2017

School data with 5 or fewer students withheld for reasons of confidentiality.

\* Visual Media Literacy changed to Viewing Media and Visual Artistic Literacy changed to Viewing Artistic in June 2016.

\* Listening and Writing: Analytical Essay are new categories introduced in June 2016.