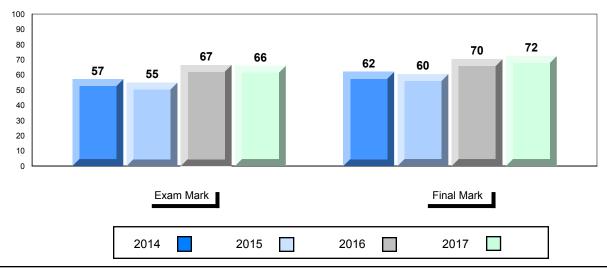

#### Average Mark, 2014-2017

School data with 5 or fewer students withheld for reasons of confidentiality.

\* Visual Media Literacy changed to Viewing Media and Visual Artistic Literacy changed to Viewing Artistic in June 2016.

The school result may appear numerically the same as the district/province due to rounding. The arrow indicates a negligible difference.

#001 - St. Peter's School, Black Tickle