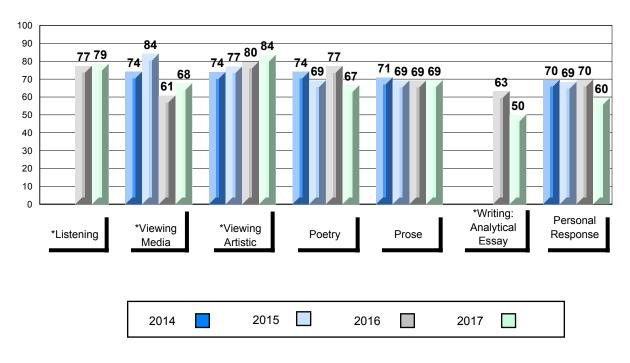

## 4 Year Public Exam (Subtest) Mark Trend 2014-2017

School data with 5 or fewer students withheld for reasons of confidentiality.

\* Visual Media Literacy changed to Viewing Media and Visual Artistic Literacy changed to Viewing Artistic in June 2016.

#### Average Mark, 2014-2017

School data with 5 or fewer students withheld for reasons of confidentiality.

\* Visual Media Literacy changed to Viewing Media and Visual Artistic Literacy changed to Viewing Artistic in June 2016.