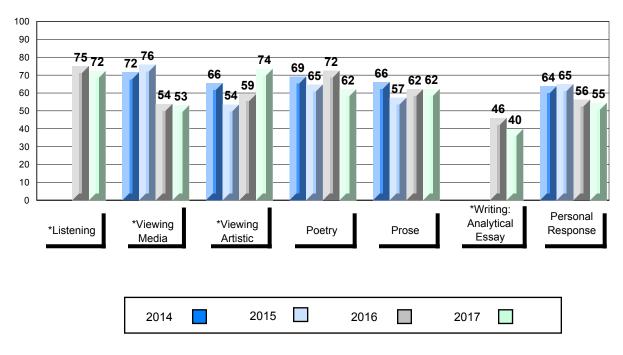

## 4 Year Public Exam (Subtest) Mark Trend 2014-2017

School data with 5 or fewer students withheld for reasons of confidentiality.

\* Visual Media Literacy changed to Viewing Media and Visual Artistic Literacy changed to Viewing Artistic in June 2016.

#### Average Mark, 2014-2017

School data with 5 or fewer students withheld for reasons of confidentiality.

\* Visual Media Literacy changed to Viewing Media and Visual Artistic Literacy changed to Viewing Artistic in June 2016.

\* Listening and Writing: Analytical Essay are new categories introduced in June 2016.