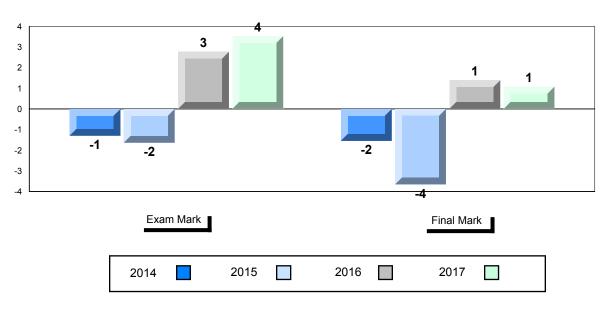

## Difference from Provincial Mean, 2014-2017

## Average Mark, 2014-2017

\* Visual Media Literacy changed to Viewing Media and Visual Artistic Literacy changed to Viewing Artistic in June 2016.

The school result may appear numerically the same as the district/province due to rounding. The arrow indicates a negligible difference.