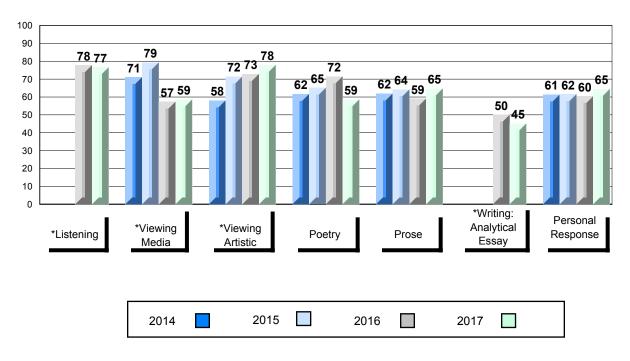

## 4 Year Public Exam (Subtest) Mark Trend 2014-2017

School data with 5 or fewer students withheld for reasons of confidentiality.

\* Visual Media Literacy changed to Viewing Media and Visual Artistic Literacy changed to Viewing Artistic in June 2016.

The school result may appear numerically the same as the district/province due to rounding. The arrow indicates a negligible difference.