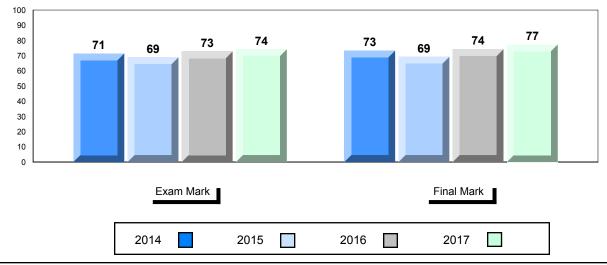

#### Average Mark, 2014-2017

\* Visual Media Literacy changed to Viewing Media and Visual Artistic Literacy changed to Viewing Artistic in June 2016.

The school result may appear numerically the same as the district/province due to rounding. The arrow indicates a negligible difference.

\* Listening and Writing: Analytical Essay are new categories introduced in June 2016.

Grades: K-12

#487 - Labrador Straits Academy, L'Anse au Loup