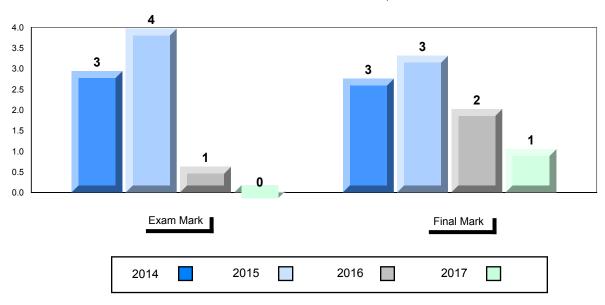

51.9<br>52.5   | •                      | •                        |                      |                        |                        |
| Personal<br>Response | School<br>Region<br>Province | 60.2<br>63.4<br>63.8   | •                      | •                        |                      |                        |                        |

# Average Mark, 2014-2017



\* Visual Media Literacy changed to Viewing Media and Visual Artistic Literacy changed to Viewing Artistic in June 2016.

The school result may appear numerically the same as the district/province due to rounding. The arrow indicates a negligible difference.

\* Listening and Writing: Analytical Essay are new categories introduced in June 2016.

Grades: 10-12



#249 - Ascension Collegiate, Bay Roberts

Grades: 10-12



# Difference from Provincial Mean, 2014-2017

# 4 Year Public Exam (Subtest) Mark Trend 2014-2017



\* Visual Media Literacy changed to Viewing Media and Visual Artistic Literacy changed to Viewing Artistic in June 2016.

The school result may appear numerically the same as the district/province due to rounding. The arrow indicates a negligible difference.



# NLESD - Eastern Region

#253 - Carbonear Collegiate, Carbonear

| umber of Students    | 77                                       | Public<br>Exam<br>Mark       | School<br>vs<br>Region | School<br>vs<br>Province | Final<br>Mark        | School<br>vs<br>Region | School<br>vs<br>Province |
|----------------------|------------------------------------------|------------------------------|------------------------|--------------------