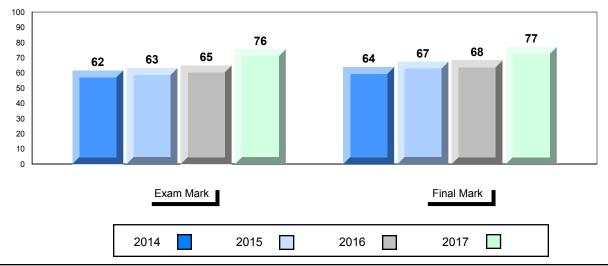

## NLESD - Labrador Region

#010 - Menihek High School, Labrador City

| Number of Students   | 66                           | Public<br>Exam<br>Mark | School<br>vs<br>Region | School<br>vs<br>Province | Final<br>Mark        | School<br>vs<br>Region | School<br>vs<br>Province |
|----------------------|------------------------------|------------------------|------------------------|--------------------------|----------------------|------------------------|--------------------------|
| English 3201         | School<br>Region<br>Province | 63.4<br>61.3<br>67.2   | •                      | •                        | 68.8<br>65.9<br>70.9 | •                      | •                        |
| <u>Subtest</u>       |                              |                        |                        |                          |                      |                        |                          |
| Listening            | School<br>Region<br>Province | 77.4<br>75.5<br>80.1   | <b>A</b>               | •                        |                      |                        |                          |
| Viewing<br>Media     | School<br>Region<br>Province | 56.7<br>59.5<br>74.1   | •                      | •                        |                      |                        |                          |
| Viewing<br>Artistic  | School<br>Region<br>Province | 75.1<br>75.0<br>80.0   | <b>A</b>               | •                        |                      |                        |                          |
| Poetry               | School<br>Region<br>Province | 65.0<br>63.0<br>66.8   | •                      | •                        |                      |                        |                          |
| Prose                | School<br>Region<br>Province | 65.7<br>64.7<br>68.8   | •                      | •                        |                      |                        |                          |
| Writing              | School<br>Region<br>Province | 53.0<br>47.6<br>52.5   | •                      | •                        |                      |                        |                          |
| Personal<br>Response | School<br>Region<br>Province | 56.7<br>57.8<br>63.8   | •                      | •                        |                      |                        |                          |

## Average Mark, 2014-2017

\* Visual Media Literacy changed to Viewing Media and Visual Artistic Literacy changed to Viewing Artistic in June 2016.

The school result may appear numerically the same as the district/province due to rounding. The arrow indicates a negligible difference.

\* Listening and Writing: Analytical Essay are new categories introduced in June 2016.