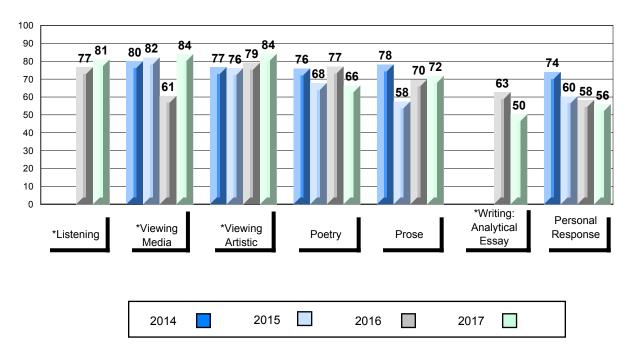

## 4 Year Public Exam (Subtest) Mark Trend 2014-2017

School data with 5 or fewer students withheld for reasons of confidentiality.

\* Visual Media Literacy changed to Viewing Media and Visual Artistic Literacy changed to Viewing Artistic in June 2016.

The school result may appear numerically the same as the district/province due to rounding. The arrow indicates a negligible difference.