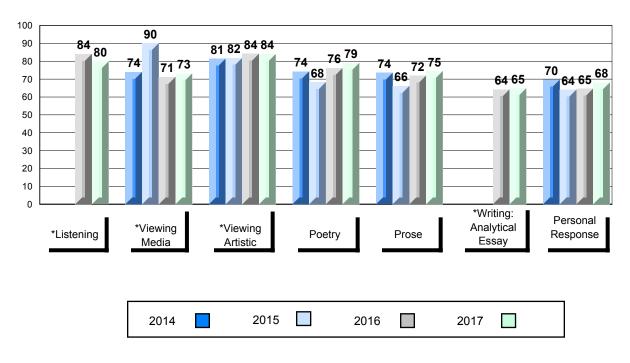

## 4 Year Public Exam (Subtest) Mark Trend 2014-2017

School data with 5 or fewer students withheld for reasons of confidentiality.

\* Visual Media Literacy changed to Viewing Media and Visual Artistic Literacy changed to Viewing Artistic in June 2016.

\* Listening and Writing: Analytical Essay are new categories introduced in June 2016.