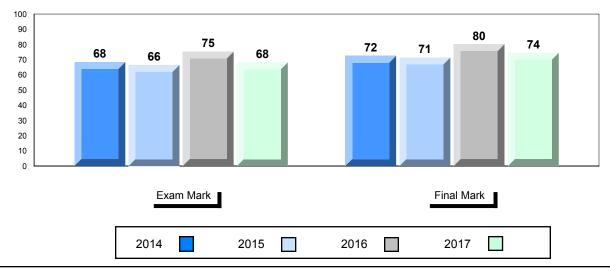

#### Public Exam Course Results English 3201 2016-17

## NLESD - Labrador Region

#002 - Henry Gordon Academy, Cartwright

| mber of Students     | 6                                        | Public<br>Exam<br>Mark       | School<br>vs<br>Region | School<br>vs<br>Province | Fir<br>Ma      |    | School<br>vs<br>Region | Schoo<br>vs<br>Provine |
|----------------------|------------------------------------------|------------------------------|------------------------|--------------------------|----------------|----|------------------------|------------------------|
| glish 3201           | School<br>Region<br>Province             | 62.5<br>61.3<br>67.2         | •                      | •                        | 64<br>65<br>70 | .9 | •                      | •                      |
| <u>Subtest</u>       |                                          |                              |                        |                          |                |    |                        |                        |
| Listening            | School<br>Region<br>Province             | 70.8<br>75.5<br>80.1         | •                      | •                        |                |    |                        |                        |
| Viewing<br>Media     | School<br>Region<br>Province             | 75.0<br>59.5<br>74.1         | <b>A</b>               | •                        |                |    |                        |                        |
| Viewing<br>Artistic  | School<br>Region<br>Province             | 66.7<br>75.0<br>80.0         | •                      | •                        |                |    |                        |                        |
| Poetry               | School<br>Region<br>Province             | 57.1<br>63.0<br>66.8         | •                      | •                        |                |    |                        |                        |
| Prose                | School<br>Region<br>Province             | 72.7<br>64.7<br>68.8         | •                      | •                        |                |    |                        |                        |
| Writing              | School<br>Region                         | 49.6<br>47.6                 | •                      | •                        |                |    |                        |                        |
| Personal<br>Response | Province<br>School<br>Region<br>Province | 52.5<br>50.8<br>57.8<br>63.8 | •                      | •                        |                |    |                        |                        |