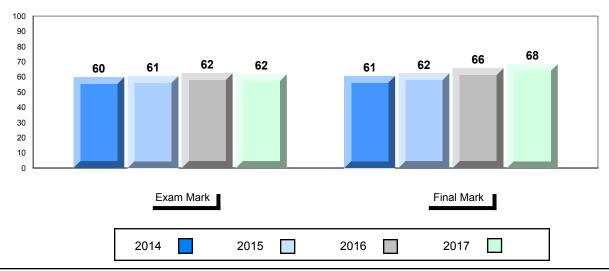

#### Average Mark, 2014-2017

School data with 5 or fewer students withheld for reasons of confidentiality.

\* Visual Media Literacy changed to Viewing Media and Visual Artistic Literacy changed to Viewing Artistic in June 2016.

The school result may appear numerically the same as the district/province due to rounding. The arrow indicates a negligible difference.

#001 - St. Peter's School, Black Tickle