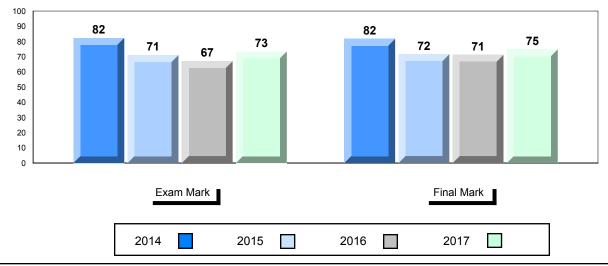

The school result may appear numerically the same as the district/province due to rounding. The arrow indicates a negligible difference.

#001 - St. Peter's School, Black Tickle