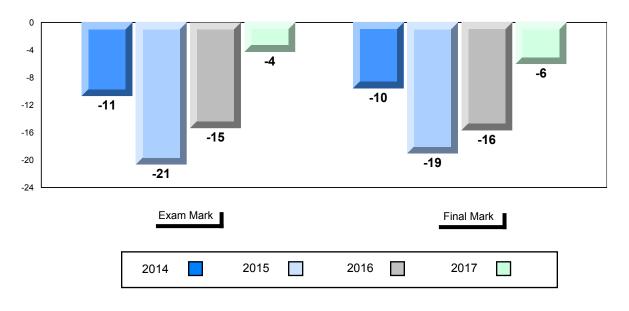

#### Difference from Provincial Mean, 2014-2017

School data with 5 or fewer students withheld for reasons of confidentiality.

| Exam Mark |      |      | Final Mark |
|-----------|------|------|------------|
| 2014      | 2015 | 2016 | 2017       |