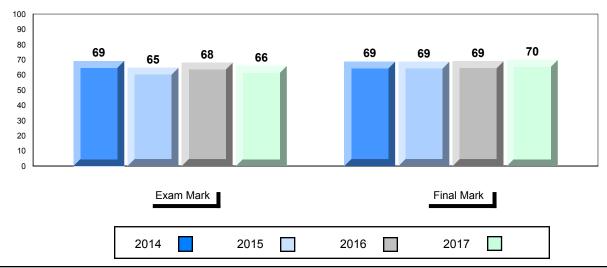

#### Average Mark, 2014-2017

School data with 5 or fewer students withheld for reasons of confidentiality.

\* Visual Media Literacy changed to Viewing Media and Visual Artistic Literacy changed to Viewing Artistic in June 2016.

The school result may appear numerically the same as the district/province due to rounding. The arrow indicates a negligible difference.

#001 - St. Peter's School, Black Tickle