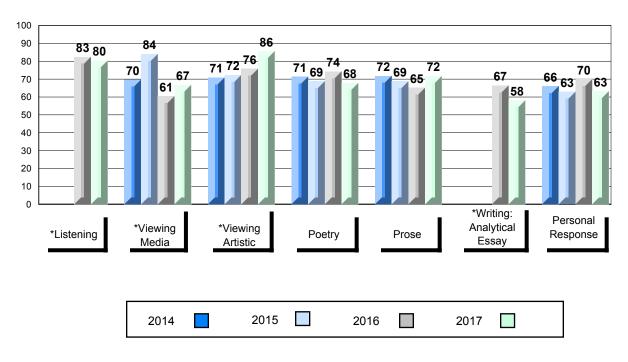

#### Average Mark, 2014-2017

School data with 5 or fewer students withheld for reasons of confidentiality.

\* Visual Media Literacy changed to Viewing Media and Visual Artistic Literacy changed to Viewing Artistic in June 2016.

The school result may appear numerically the same as the district/province due to rounding. The arrow indicates a negligible difference.

#001 - St. Peter's School, Black Tickle