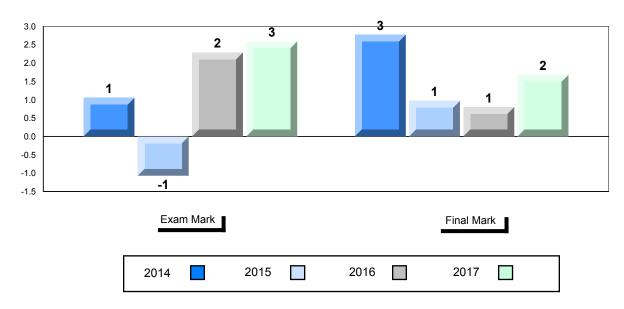

#### Difference from Provincial Mean, 2014-2017

School data with 5 or fewer students withheld for reasons of confidentiality.

| Exam Mark |      |      | Final Mark |
|-----------|------|------|------------|
| 2014      | 2015 | 2016 | 2017       |

The school result may appear numerically the same as the district/province due to rounding. The arrow indicates a negligible difference.

#001 - St. Peter's School, Black Tickle