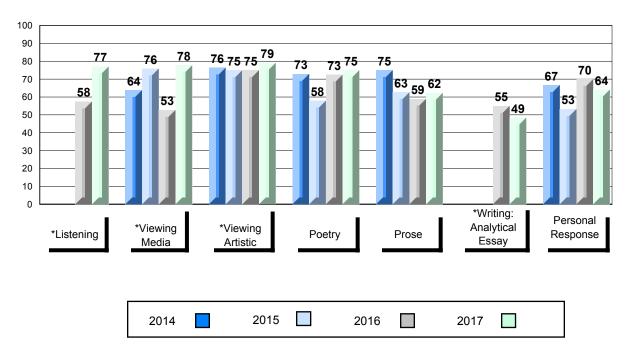

#### Public Exam Course Results English 3201 2016-17

## NLESD - Labrador Region

#002 - Henry Gordon Academy, Cartwright

| mber of Students     | 6                                        | Public<br>Exam<br>Mark       | School<br>vs<br>Region | School<br>vs<br>Province | Fir<br>Ma      |    | School<br>vs<br>Region | Schoo<br>vs<br>Provine |
|----------------------|------------------------------------------|------------------------------|------------------------|--------------------------|----------------|----|------------------------|------------------------|
| glish 3201           | School<br>Region<br>Province             | 62.5<br>61.3<br>67.2         | •                      | •                        | 64<br>65<br>70 | .9 | •                      | •                      |
| <u>Subtest</u>       |                                          |                              |                        |                          |                |    |                        |                        |
| Listening            | School<br>Region<br>Province             | 70.8<br>75.5<br>80.1         | •                      | •                        |                |    |                        |                        |
| Viewing<br>Media     | School<br>Region<br>Province             | 75.0<br>59.5<br>74.1         | <b>A</b>               | •                        |                |    |                        |                        |
| Viewing<br>Artistic  | School<br>Region<br>Province             | 66.7<br>75.0<br>80.0         | •                      | •                        |                |    |                        |                        |
| Poetry               | School<br>Region<br>Province             | 57.1<br>63.0<br>66.8         | •                      | •                        |                |    |                        |                        |
| Prose                | School<br>Region<br>Province             | 72.7<br>64.7<br>68.8         | •                      | •                        |                |    |                        |                        |
| Writing              | School<br>Region                         | 49.6<br>47.6                 | •                      | •                        |                |    |                        |                        |
| Personal<br>Response | Province<br>School<br>Region<br>Province | 52.5<br>50.8<br>57.8<br>63.8 | •                      | •                        |                |    |                        |                        |

## Average Mark, 2014-2017

\* Visual Media Literacy changed to Viewing Media and Visual Artistic Literacy changed to Viewing Artistic in June 2016.

The school result may appear numerically the same as the district/province due to rounding. The arrow indicates a negligible difference.

\* Listening and Writing: Analytical Essay are new categories introduced in June 2016.