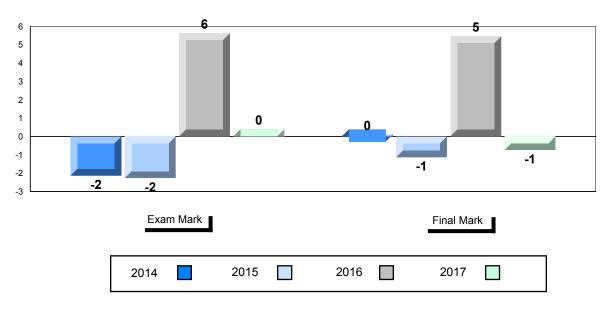

#### Grades: K-1,3,6,8,10,12

| Number of Students   | 1                            | Public<br>Exam<br>Mark | School<br>vs<br>Region                          | School<br>vs<br>Province | Final<br>Mark | School<br>vs<br>Region                          | School<br>vs<br>Province |
|----------------------|------------------------------|------------------------|-------------------------------------------------|--------------------------|---------------|-------------------------------------------------|--------------------------|
| English 3201         | School<br>Region<br>Province | students               | ' data with 5<br>withheld for<br>confidentialit | reasons of               |               | l data with 5<br>withheld for<br>confidentialit | reasons of               |
| <u>Subtest</u>       |                              |                        |                                                 |                          |               |                                                 |                          |
| Listening            | School<br>Region<br>Province |                        |                                                 |                          |               |                                                 |                          |
| Viewing<br>Media     | School<br>Region<br>Province |                        |                                                 |                          |               |                                                 |                          |
| Viewing<br>Artistic  | School<br>Region<br>Province |                        |                                                 |                          |               |                                                 |                          |
| Poetry               | School<br>Region<br>Province |                        |                                                 |                          |               |                                                 |                          |
| Prose                | School<br>Region<br>Province |                        |                                                 |                          |               |                                                 |                          |
| Writing              | School<br>Region             |                        |                                                 |                          |               |                                                 |                          |
|                      | Province                     |                        |                                                 |                          |               |                                                 |                          |
| Personal<br>Response | School<br>Region<br>Province |                        |                                                 |                          |               |                                                 |                          |

#### Difference from Provincial Mean, 2014-2017

School data with 5 or fewer students withheld for reasons of confidentiality.

| Exam Mark |      |      | Final Mark |
|-----------|------|------|------------|
| 2014      | 2015 | 2016 | 2017       |