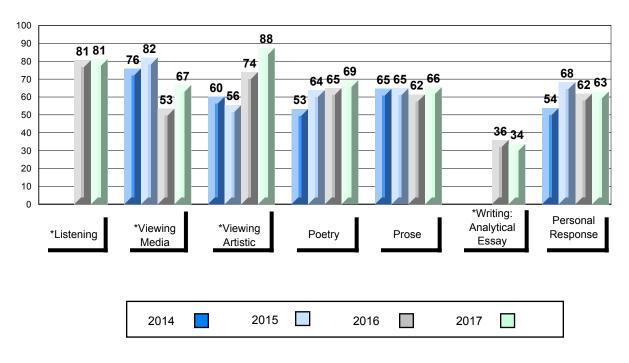

## 4 Year Public Exam (Subtest) Mark Trend 2014-2017

School data with 5 or fewer students withheld for reasons of confidentiality.

\* Visual Media Literacy changed to Viewing Media and Visual Artistic Literacy changed to Viewing Artistic in June 2016.

\* Listening and Writing: Analytical Essay are new categories introduced in June 2016.