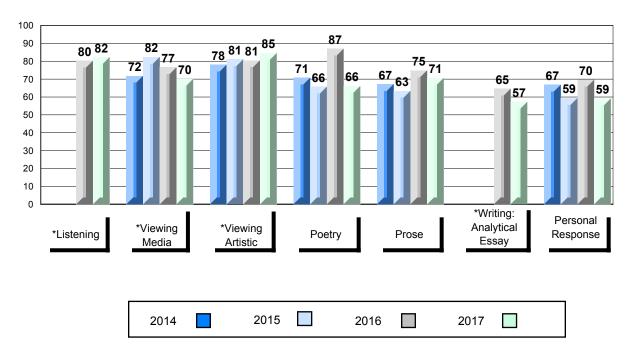

#### Average Mark, 2014-2017

School data with 5 or fewer students withheld for reasons of confidentiality.

\* Visual Media Literacy changed to Viewing Media and Visual Artistic Literacy changed to Viewing Artistic in June 2016.

\* Listening and Writing: Analytical Essay are new categories introduced in June 2016.