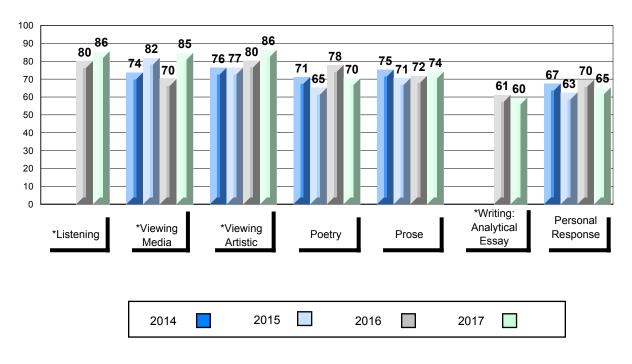

## 4 Year Public Exam (Subtest) Mark Trend 2014-2017

\* Visual Media Literacy changed to Viewing Media and Visual Artistic Literacy changed to Viewing Artistic in June 2016.

The school result may appear numerically the same as the district/province due to rounding. The arrow indicates a negligible difference.

## Average Mark, 2014-2017

\* Visual Media Literacy changed to Viewing Media and Visual Artistic Literacy changed to Viewing Artistic in June 2016.

The school result may appear numerically the same as the district/province due to rounding. The arrow indicates a negligible difference.

\* Listening and Writing: Analytical Essay are new categories introduced in June 2016.