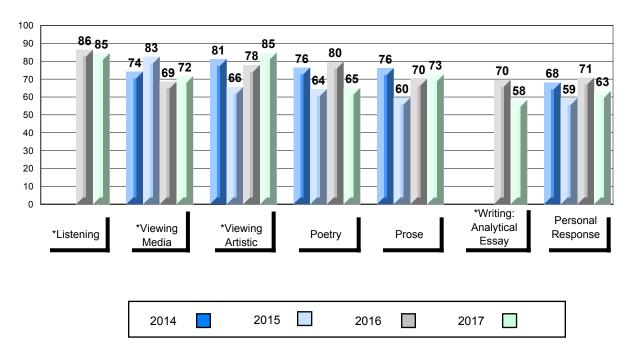

## 4 Year Public Exam (Subtest) Mark Trend 2014-2017

School data with 5 or fewer students withheld for reasons of confidentiality.

\* Visual Media Literacy changed to Viewing Media and Visual Artistic Literacy changed to Viewing Artistic in June 2016.

\* Listening and Writing: Analytical Essay are new categories introduced in June 2016.