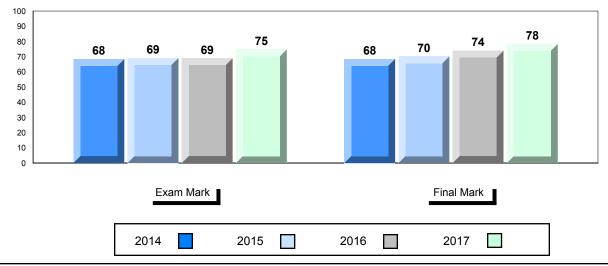

n<br>Province | 76.3<br>66.6<br>66.8   | •                      | •                        |                      |                        |                     |
| Prose                | School<br>Region<br>Province | 73.4<br>68.7<br>68.8   | •                      | •                        |                      |                        |                     |
| Writing              | School<br>Region<br>Province | 64.5<br>51.9<br>52.5   | •                      | •                        |                      |                        |                     |
| Personal<br>Response | School<br>Region<br>Province | 75.5<br>63.4<br>63.8   | •                      | •                        |                      |                        |                     |

# Average Mark, 2014-2017



\* Visual Media Literacy changed to Viewing Media and Visual Artistic Literacy changed to Viewing Artistic in June 2016.

The school result may appear numerically the same as the district/province due to rounding. The arrow indicates a negligible difference.

\* Listening and Writing: Analytical Essay are new categories introduced in June 2016.

# Grades: 7-12





# Difference from Provincial Mean, 2014-2017

# 4 Year Public Exam (Subtest) Mark Trend 2014-2017



\* Visual Media Literacy changed to Viewing Media and Visual Artistic Literacy changed to Viewing Artistic in June 2016.

The school result may appear numerically the same as the district/province due to rounding. The arrow indicates a negligible difference.



#286 - Fatima Academy, St. Bride's

| umber of Students    | 8