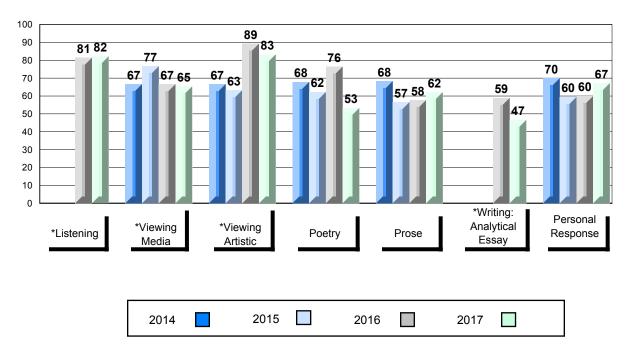

## 4 Year Public Exam (Subtest) Mark Trend 2014-2017

School data with 5 or fewer students withheld for reasons of confidentiality.

\* Visual Media Literacy changed to Viewing Media and Visual Artistic Literacy changed to Viewing Artistic in June 2016.

\* Listening and Writing: Analytical Essay are new categories introduced in June 2016.