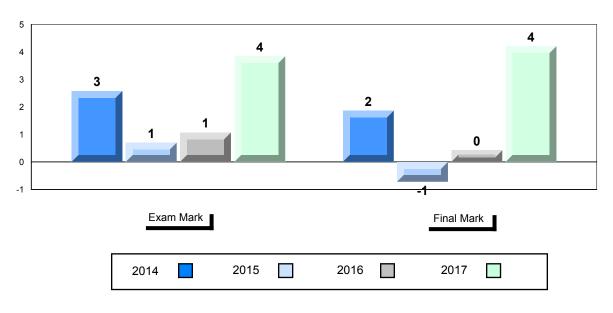

#### Difference from Provincial Mean, 2014-2017

School data with 5 or fewer students withheld for reasons of confidentiality.

| Exam Mark |      |      | Final Mark |
|-----------|------|------|------------|
| 2014      | 2015 | 2016 | 2017       |

The school result may appear numerically the same as the district/province due to rounding. The arrow indicates a negligible difference.

#001 - St. Peter's School, Black Tickle