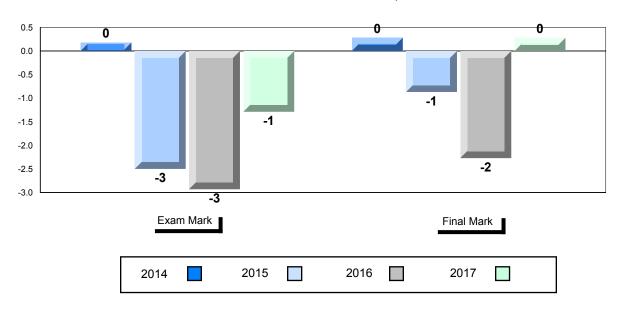

#### Difference from Provincial Mean, 2014-2017

School data with 5 or fewer students withheld for reasons of confidentiality.

| Exam Mark |      |      | Final Mark |
|-----------|------|------|------------|
| 2014      | 2015 | 2016 | 2017       |

The school result may appear numerically the same as the district/province due to rounding. The arrow indicates a negligible difference.

#001 - St. Peter's School, Black Tickle