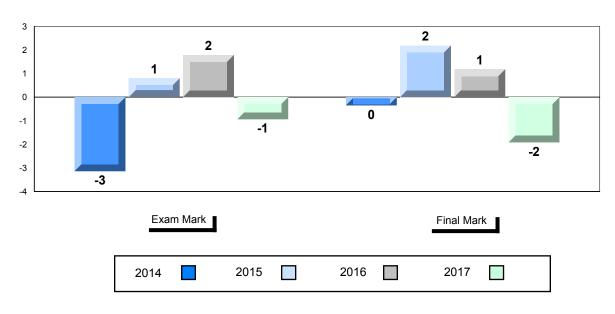

#### Difference from Provincial Mean, 2014-2017

School data with 5 or fewer students withheld for reasons of confidentiality.

| Exam Mark |      |      | Final Mark |
|-----------|------|------|------------|
| 2014      | 2015 | 2016 | 2017       |

The school result may appear numerically the same as the district/province due to rounding. The arrow indicates a negligible difference.

#001 - St. Peter's School, Black Tickle