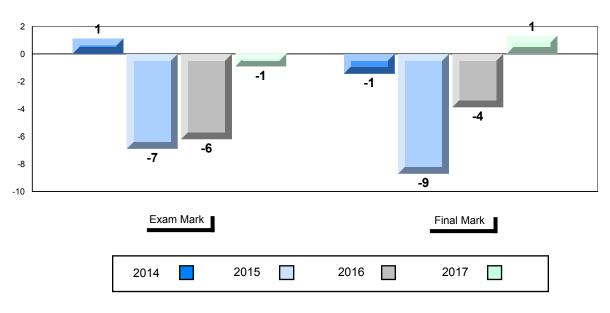

#### Difference from Provincial Mean, 2014-2017

School data with 5 or fewer students withheld for reasons of confidentiality.

| Exam Mark |      |      | Final Mark |
|-----------|------|------|------------|
| 2014      | 2015 | 2016 | 2017       |

## 4 Year Public Exam (Subtest) Mark Trend 2014-2017

School data with 5 or fewer students withheld for reasons of confidentiality.

\* Visual Media Literacy changed to Viewing Media and Visual Artistic Literacy changed to Viewing Artistic in June 2016.

The school result may appear numerically the same as the district/province due to rounding. The arrow indicates a negligible difference.