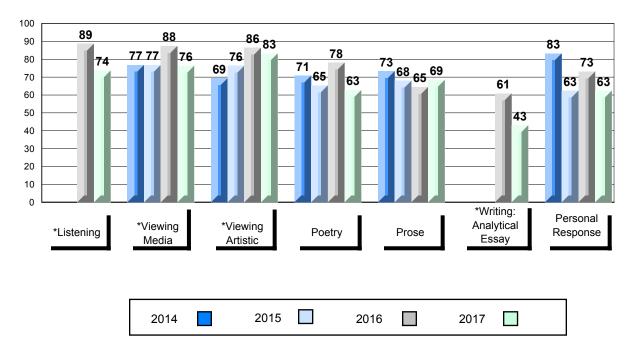

#### Average Mark, 2014-2017

School data with 5 or fewer students withheld for reasons of confidentiality.

\* Visual Media Literacy changed to Viewing Media and Visual Artistic Literacy changed to Viewing Artistic in June 2016.