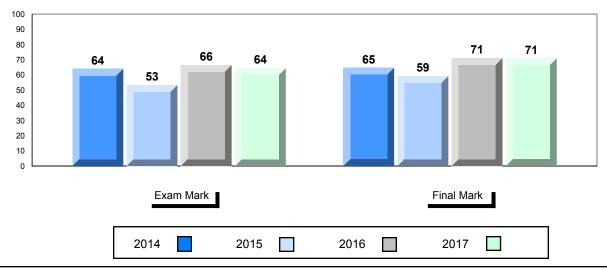

## Average Mark, 2014-2017

\* Visual Media Literacy changed to Viewing Media and Visual Artistic Literacy changed to Viewing Artistic in June 2016.

The school result may appear numerically the same as the district/province due to rounding. The arrow indicates a negligible difference.

\* Listening and Writing: Analytical Essay are new categories introduced in June 2016.