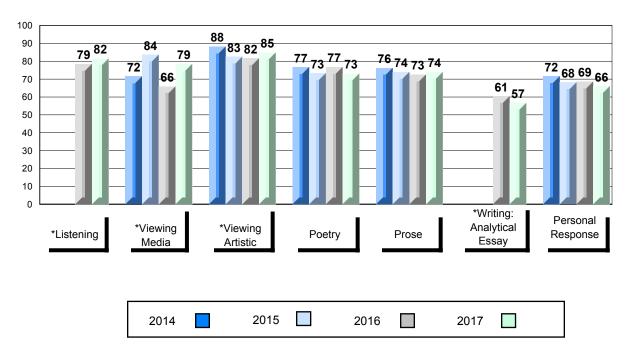

## Average Mark, 2014-2017

\* Visual Media Literacy changed to Viewing Media and Visual Artistic Literacy changed to Viewing Artistic in June 2016.

The school result may appear numerically the same as the district/province due to rounding. The arrow indicates a negligible difference.

\* Listening and Writing: Analytical Essay are new categories introduced in June 2016.