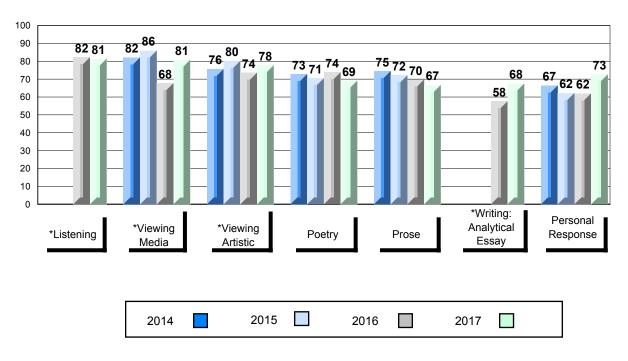

## 4 Year Public Exam (Subtest) Mark Trend 2014-2017

School data with 5 or fewer students withheld for reasons of confidentiality.

\* Visual Media Literacy changed to Viewing Media and Visual Artistic Literacy changed to Viewing Artistic in June 2016.

The school result may appear numerically the same as the district/province due to rounding. The arrow indicates a negligible difference.

\* Listening and Writing: Analytical Essay are new categories introduced in June 2016.