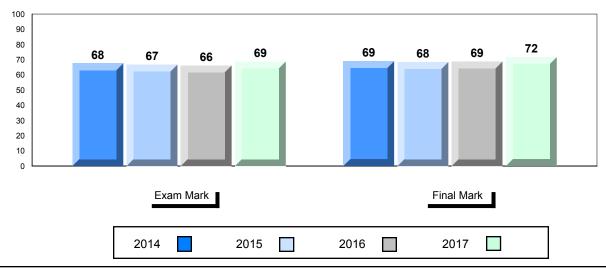

#### Average Mark, 2014-2017

School data with 5 or fewer students withheld for reasons of confidentiality.

\* Visual Media Literacy changed to Viewing Media and Visual Artistic Literacy changed to Viewing Artistic in June 2016.

The school result may appear numerically the same as the district/province due to rounding. The arrow indicates a negligible difference.

#001 - St. Peter's School, Black Tickle