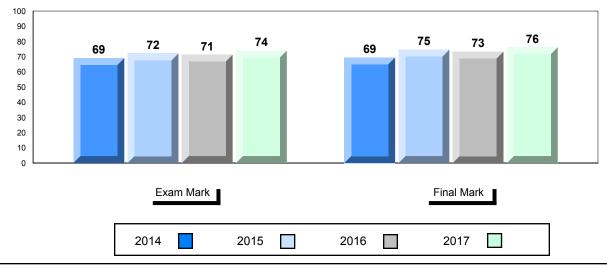

#### Average Mark, 2014-2017

School data with 5 or fewer students withheld for reasons of confidentiality.

\* Visual Media Literacy changed to Viewing Media and Visual Artistic Literacy changed to Viewing Artistic in June 2016.

The school result may appear numerically the same as the district/province due to rounding. The arrow indicates a negligible difference.

#001 - St. Peter's School, Black Tickle