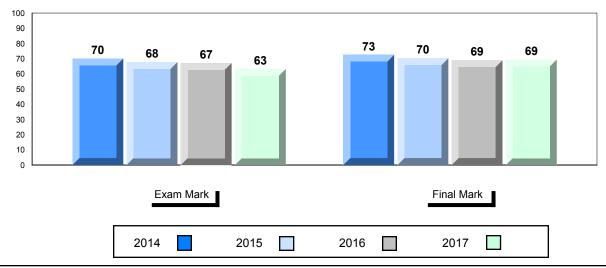

## Average Mark, 2014-2017

\* Visual Media Literacy changed to Viewing Media and Visual Artistic Literacy changed to Viewing Artistic in June 2016.

The school result may appear numerically the same as the district/province due to rounding. The arrow indicates a negligible difference.