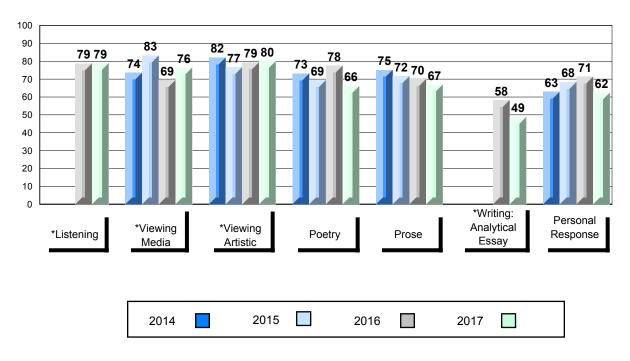

## 4 Year Public Exam (Subtest) Mark Trend 2014-2017

School data with 5 or fewer students withheld for reasons of confidentiality.

\* Visual Media Literacy changed to Viewing Media and Visual Artistic Literacy changed to Viewing Artistic in June 2016.

\* Listening and Writing: Analytical Essay are new categories introduced in June 2016.