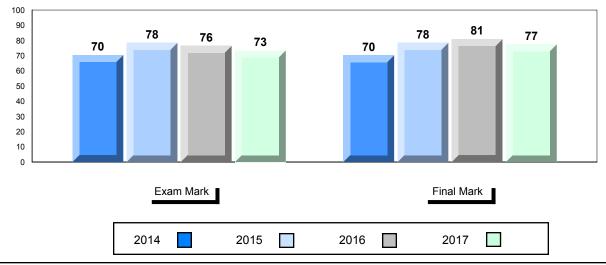

## NLESD - Labrador Region

#010 - Menihek High School, Labrador City

| Number of Students   | 66                           | Public<br>Exam<br>Mark | School<br>vs<br>Region | School<br>vs<br>Province | Final<br>Mark        | School<br>vs<br>Region | School<br>vs<br>Province |
|----------------------|------------------------------|------------------------|------------------------|--------------------------|----------------------|------------------------|--------------------------|
| English 3201         | School<br>Region<br>Province | 63.4<br>61.3<br>67.2   | •                      | •                        | 68.8<br>65.9<br>70.9 | •                      | •                        |
| <u>Subtest</u>       |                              |                        |                        |                          |                      |                        |                          |
| Listening            | School<br>Region<br>Province | 77.4<br>75.5<br>80.1   | <b>A</b>               | •                        |                      |                        |                          |
| Viewing<br>Media     | School<br>Region<br>Province | 56.7<br>59.5<br>74.1   | •                      | •                        |                      |                        |                          |
| Viewing<br>Artistic  | School<br>Region<br>Province | 75.1<br>75.0<br>80.0   | <b>A</b>               | •                        |                      |                        |                          |
| Poetry               | School<br>Region<br>Province | 65.0<br>63.0<br>66.8   | •                      | •                        |                      |                        |                          |
| Prose                | School<br>Region<br>Province | 65.7<br>64.7<br>68.8   | •                      | •                        |                      |                        |                          |
| Writing              | School<br>Region<br>Province | 53.0<br>47.6<br>52.5   | •                      | •                        |                      |                        |                          |
| Personal<br>Response | School<br>Region<br>Province | 56.7<br>57.8<br>63.8   | •                      | •                        |                      |                        |                          |

## Average Mark, 2014-2017

\* Visual Media Literacy changed to Viewing Media and Visual Artistic Literacy changed to Viewing Artistic in June 2016.

The school result may appear numerically the same as the district/province due to rounding. The arrow indicates a negligible difference.

\* Listening and Writing: Analytical Essay are new categories introduced in June 2016.