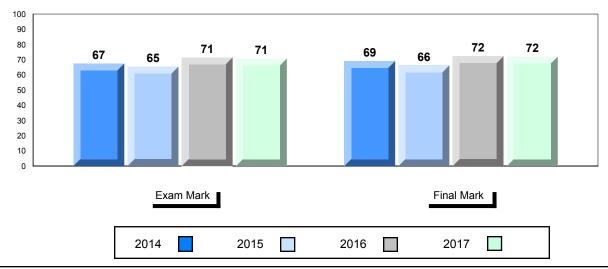

#### Average Mark, 2014-2017

School data with 5 or fewer students withheld for reasons of confidentiality.

\* Visual Media Literacy changed to Viewing Media and Visual Artistic Literacy changed to Viewing Artistic in June 2016.

The school result may appear numerically the same as the district/province due to rounding. The arrow indicates a negligible difference.

#001 - St. Peter's School, Black Tickle