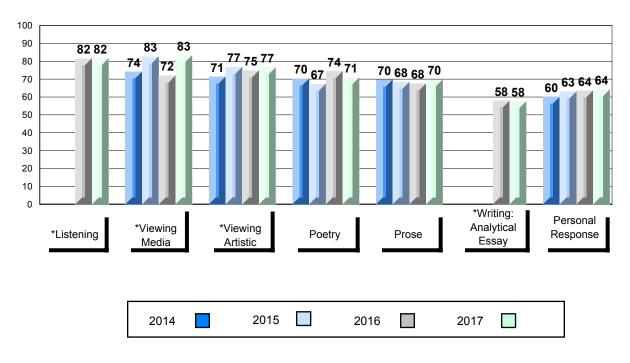

## 4 Year Public Exam (Subtest) Mark Trend 2014-2017

School data with 5 or fewer students withheld for reasons of confidentiality.

\* Visual Media Literacy changed to Viewing Media and Visual Artistic Literacy changed to Viewing Artistic in June 2016.

The school result may appear numerically the same as the district/province due to rounding. The arrow indicates a negligible difference.