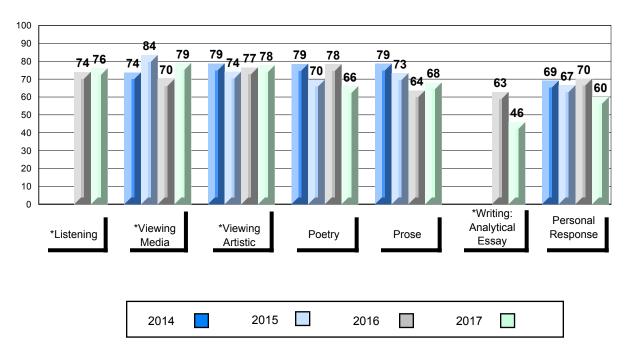

## 4 Year Public Exam (Subtest) Mark Trend 2014-2017

School data with 5 or fewer students withheld for reasons of confidentiality.

\* Visual Media Literacy changed to Viewing Media and Visual Artistic Literacy changed to Viewing Artistic in June 2016.

\* Listening and Writing: Analytical Essay are new categories introduced in June 2016.