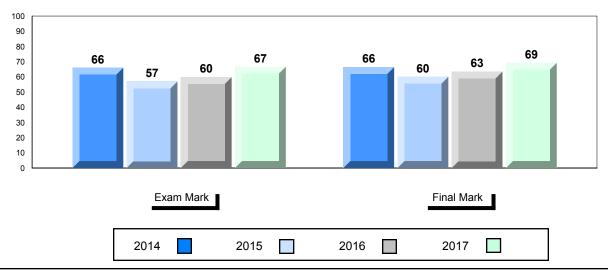

#### #487 - Labrador Straits Academy, L'Anse au Loup

| Number of Students   | 13                           | Public<br>Exam<br>Mark | School<br>vs<br>Region | School<br>vs<br>Province | Final<br>Mark        | School<br>vs<br>Region | School<br>vs<br>Province |
|----------------------|------------------------------|------------------------|------------------------|--------------------------|----------------------|------------------------|--------------------------|
| English 3201         | School<br>Region<br>Province | 67.4<br>61.3<br>67.2   | •                      | •                        | 72.3<br>65.9<br>70.9 | •                      | •                        |
| <u>Subtest</u>       |                              |                        |                        |                          |                      |                        |                          |
| Listening            | School<br>Region<br>Province | 80.4<br>75.5<br>80.1   | •                      | •                        |                      |                        |                          |
| Viewing<br>Media     | School<br>Region<br>Province | 81.6<br>59.5<br>74.1   | <b>A</b>               | •                        |                      |                        |                          |
| Viewing<br>Artistic  | School<br>Region<br>Province | 91.0<br>75.0<br>80.0   | •                      | •                        |                      |                        |                          |
| Poetry               | School<br>Region<br>Province | 61.9<br>63.0<br>66.8   | •                      | •                        |                      |                        |                          |
| Prose                | School<br>Region<br>Province | 66.5<br>64.7<br>68.8   | •                      | •                        |                      |                        |                          |
| Writing              | School<br>Region<br>Province | 52.3<br>47.6<br>52.5   | •                      | •                        |                      |                        |                          |
| Personal<br>Response | School<br>Region<br>Province | 68.5<br>57.8<br>63.8   | •                      | •                        |                      |                        |                          |

#### Average Mark, 2014-2017

\* Visual Media Literacy changed to Viewing Media and Visual Artistic Literacy changed to Viewing Artistic in June 2016.

The school result may appear numerically the same as the district/province due to rounding. The arrow indicates a negligible difference.

\* Listening and Writing: Analytical Essay are new categories introduced in June 2016.

Grades: K-12

#487 - Labrador Straits Academy, L'Anse au Loup