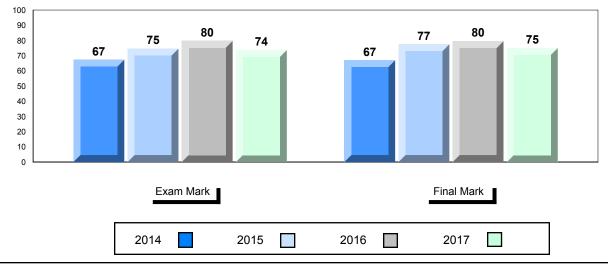

#### Difference from Provincial Mean, 2014-2017

School data with 5 or fewer students withheld for reasons of confidentiality.

| Exam Mark |      |      | Final Mark |
|-----------|------|------|------------|
| 2014      | 2015 | 2016 | 2017       |

The school result may appear numerically the same as the district/province due to rounding. The arrow indicates a negligible difference.

#001 - St. Peter's School, Black Tickle