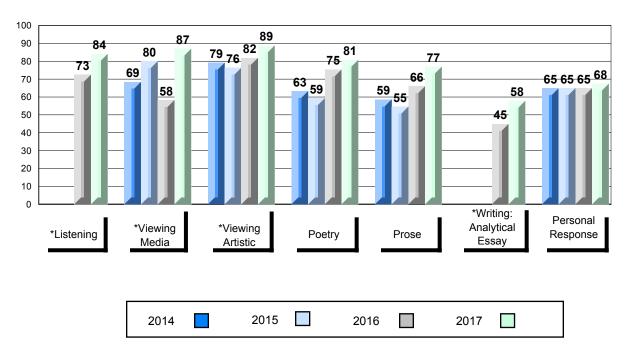

## 4 Year Public Exam (Subtest) Mark Trend 2014-2017

School data with 5 or fewer students withheld for reasons of confidentiality.

\* Visual Media Literacy changed to Viewing Media and Visual Artistic Literacy changed to Viewing Artistic in June 2016.

\* Listening and Writing: Analytical Essay are new categories introduced in June 2016.