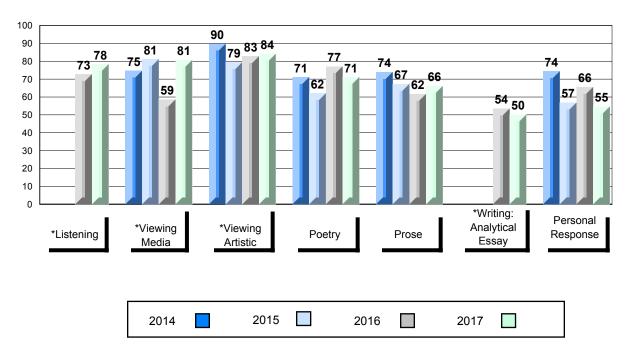

#### Average Mark, 2014-2017

School data with 5 or fewer students withheld for reasons of confidentiality.

\* Visual Media Literacy changed to Viewing Media and Visual Artistic Literacy changed to Viewing Artistic in June 2016.

\* Listening and Writing: Analytical Essay are new categories introduced in June 2016.