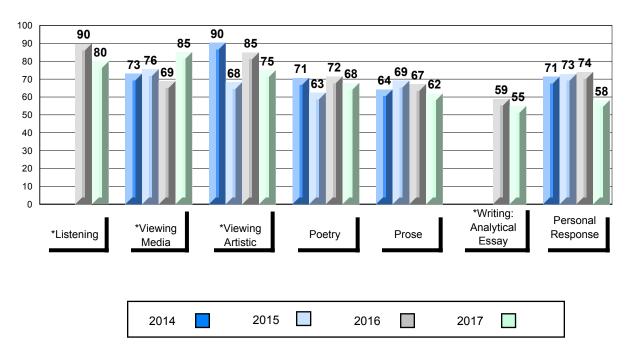

#### Average Mark, 2014-2017

School data with 5 or fewer students withheld for reasons of confidentiality.

\* Visual Media Literacy changed to Viewing Media and Visual Artistic Literacy changed to Viewing Artistic in June 2016.

\* Listening and Writing: Analytical Essay are new categories introduced in June 2016.