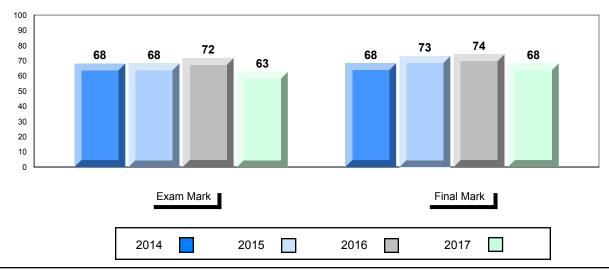

#### Average Mark, 2014-2017

School data with 5 or fewer students withheld for reasons of confidentiality.

\* Visual Media Literacy changed to Viewing Media and Visual Artistic Literacy changed to Viewing Artistic in June 2016.

The school result may appear numerically the same as the district/province due to rounding. The arrow indicates a negligible difference.

#001 - St. Peter's School, Black Tickle