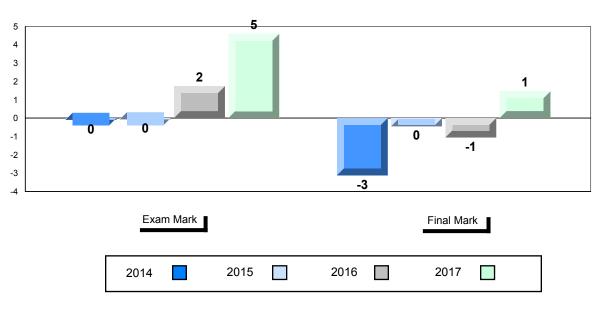

#### Difference from Provincial Mean, 2014-2017

School data with 5 or fewer students withheld for reasons of confidentiality.

| Exam Mark |      |      | Final Mark |
|-----------|------|------|------------|
| 2014      | 2015 | 2016 | 2017       |

The school result may appear numerically the same as the district/province due to rounding. The arrow indicates a negligible difference.

#001 - St. Peter's School, Black Tickle