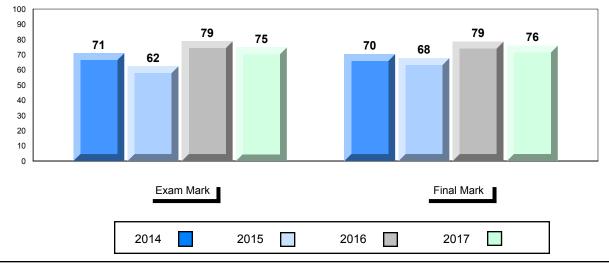

#### Average Mark, 2014-2017

School data with 5 or fewer students withheld for reasons of confidentiality.

\* Visual Media Literacy changed to Viewing Media and Visual Artistic Literacy changed to Viewing Artistic in June 2016.

The school result may appear numerically the same as the district/province due to rounding. The arrow indicates a negligible difference.

#001 - St. Peter's School, Black Tickle