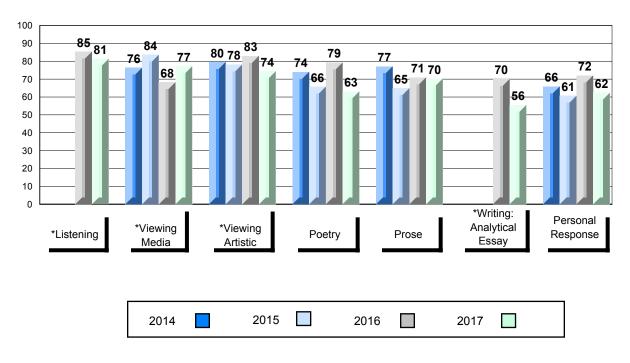

## Average Mark, 2014-2017

\* Visual Media Literacy changed to Viewing Media and Visual Artistic Literacy changed to Viewing Artistic in June 2016.

The school result may appear numerically the same as the district/province due to rounding. The arrow indicates a negligible difference.

\* Listening and Writing: Analytical Essay are new categories introduced in June 2016.