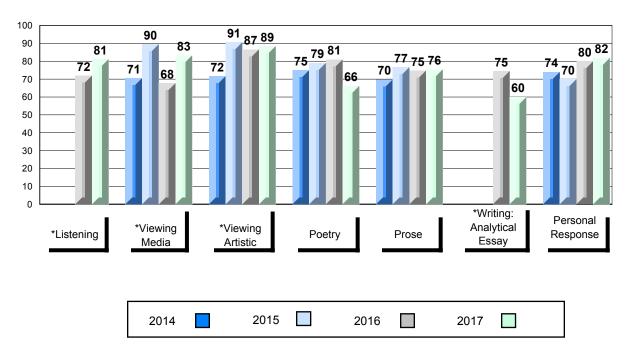

## NLESD - Labrador Region

#010 - Menihek High School, Labrador City

| Number of Students   | 66                           | Public<br>Exam<br>Mark | School<br>vs<br>Region | School<br>vs<br>Province | Final<br>Mark        | School<br>vs<br>Region | School<br>vs<br>Province |
|----------------------|------------------------------|------------------------|------------------------|--------------------------|----------------------|------------------------|--------------------------|
| English 3201         | School<br>Region<br>Province | 63.4<br>61.3<br>67.2   | •                      | •                        | 68.8<br>65.9<br>70.9 | •                      | •                        |
| <u>Subtest</u>       |                              |                        |                        |                          |                      |                        |                          |
| Listening            | School<br>Region<br>Province | 77.4<br>75.5<br>80.1   | <b>A</b>               | •                        |                      |                        |                          |
| Viewing<br>Media     | School<br>Region<br>Province | 56.7<br>59.5<br>74.1   | •                      | •                        |                      |                        |                          |
| Viewing<br>Artistic  | School<br>Region<br>Province | 75.1<br>75.0<br>80.0   | <b>A</b>               | •                        |                      |                        |                          |
| Poetry               | School<br>Region<br>Province | 65.0<br>63.0<br>66.8   | •                      | •                        |                      |                        |                          |
| Prose                | School<br>Region<br>Province | 65.7<br>64.7<br>68.8   | •                      | •                        |                      |                        |                          |
| Writing              | School<br>Region<br>Province | 53.0<br>47.6<br>52.5   | •                      | •                        |                      |                        |                          |
| Personal<br>Response | School<br>Region<br>Province | 56.7<br>57.8<br>63.8   | •                      | •                        |                      |                        |                          |

## Average Mark, 2014-2017

\* Visual Media Literacy changed to Viewing Media and Visual Artistic Literacy changed to Viewing Artistic in June 2016.

The school result may appear numerically the same as the district/province due to rounding. The arrow indicates a negligible difference.

\* Listening and Writing: Analytical Essay are new categories introduced in June 2016.