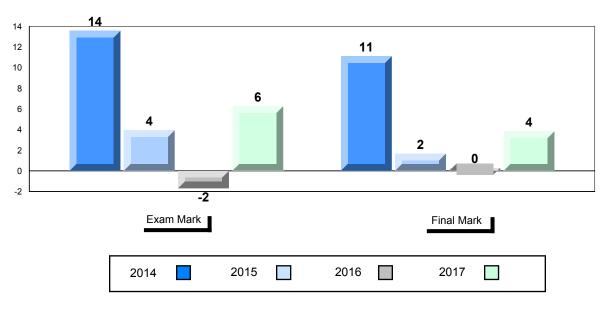

The school result may appear numerically the same as the district/province due to rounding. The arrow indicates a negligible difference.

#001 - St. Peter's School, Black Tickle

#### Difference from Provincial Mean, 2014-2017

School data with 5 or fewer students withheld for reasons of confidentiality.

| Exam Mark |      |      | Final Mark |
|-----------|------|------|------------|
| 2014      | 2015 | 2016 | 2017       |