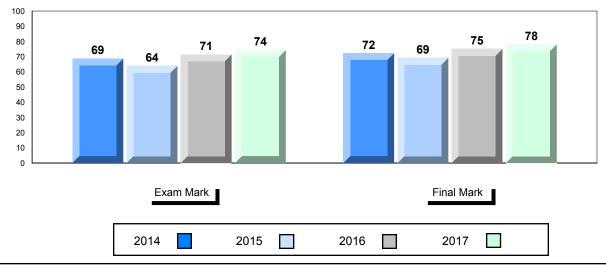

## Average Mark, 2014-2017

\* Visual Media Literacy changed to Viewing Media and Visual Artistic Literacy changed to Viewing Artistic in June 2016.

The school result may appear numerically the same as the district/province due to rounding. The arrow indicates a negligible difference.

\* Listening and Writing: Analytical Essay are new categories introduced in June 2016.