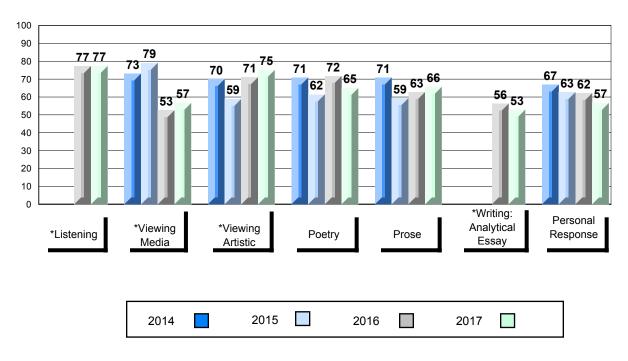

#### Average Mark, 2014-2017

School data with 5 or fewer students withheld for reasons of confidentiality.

\* Visual Media Literacy changed to Viewing Media and Visual Artistic Literacy changed to Viewing Artistic in June 2016.

## 4 Year Public Exam (Subtest) Mark Trend 2014-2017

School data with 5 or fewer students withheld for reasons of confidentiality.

\* Visual Media Literacy changed to Viewing Media and Visual Artistic Literacy changed to Viewing Artistic in June 2016.