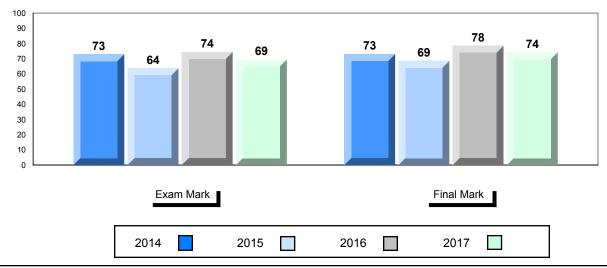

chool<br>Region<br>Province | 71.7<br>76.5<br>74.1   | •                      | •                        |
| Viewing<br>Artistic  | School<br>Region<br>Province | 84.9<br>80.6<br>80.0   | •                      | •                        |
| Poetry               | School<br>Region<br>Province | 65.1<br>67.7<br>66.8   | •                      | •                        |
| Prose                | School<br>Region<br>Province | 72.6<br>69.2<br>68.8   | <b>A</b>               | •                        |
| Writing              | School<br>Region<br>Province | 58.4<br>53.9<br>52.5   | •                      | •                        |
| Personal<br>Response | School<br>Region<br>Province | 63.4<br>65.3<br>63.8   | •                      | •                        |

# Average Mark, 2014-2017



\* Visual Media Literacy changed to Viewing Media and Visual Artistic Literacy changed to Viewing Artistic in June 2016.

The school result may appear numerically the same as the district/province due to rounding. The arrow indicates a negligible difference.

\* Listening and Writing: Analytical Essay are new categories introduced in June 2016.

Grades: K-12



NLESD - Central Region

#924 - Tricentia Academy, Arnold's Cove



# Difference from Provincial Mean, 2014-2017

**Public Exam Course Results** 

English 3201 2016-17

# 4 Year Public Exam (Subtest) Mark Trend 2014-2017



\* Visual Media Literacy changed to Viewing Media and Visual Artistic Literacy changed to Viewing Artistic in June 2016.

The school result may appear numerically the same as the district/province due to roundin