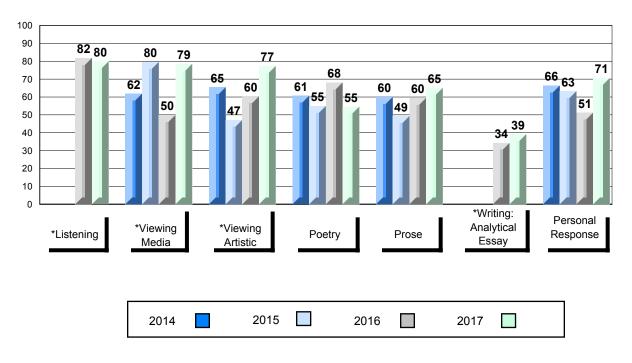

## 4 Year Public Exam (Subtest) Mark Trend 2014-2017

School data with 5 or fewer students withheld for reasons of confidentiality.

\* Visual Media Literacy changed to Viewing Media and Visual Artistic Literacy changed to Viewing Artistic in June 2016.

\* Listening and Writing: Analytical Essay are new categories introduced in June 2016.