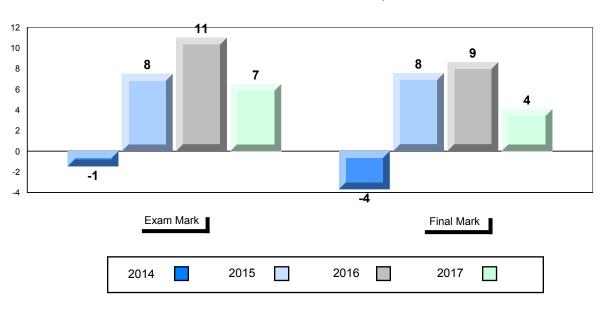

| <b>A</b>               | <b>A</b>                 |               |                        |                        |
| Response        | Region   | 65.3                   |                        |                          |               |                        |                        |
|                 | Province | 63.8                   |                        |                          |               |                        |                        |

### Average Mark, 2014-2017



\* Visual Media Literacy changed to Viewing Media and Visual Artistic Literacy changed to Viewing Artistic in June 2016.

The school result may appear numerically the same as the district/province due to rounding. The arrow indicates a negligible difference.



#421 - Lakewood Academy, Glenwood



# Difference from Provincial Mean, 2014-2017

4 Year Public Exam (Subtest) Mark Trend 2014-2017



\* Visual Media Literacy changed to Viewing Media and Visual Artistic Literacy changed to Viewing Artistic in June 2016.

The school result may appear numerically the same as the district/province due to rounding. The arrow indicates a negligible difference.



### Public Exam Course Results English 3201 2016-17

NLESD - Central Region

#422 - Glovertown Academy, Glovertown

| mber of Students     | 13                           | Public<br>Exam<br>Mark       | School<br>vs<br>Region | School<br>vs<br>Province | Final<br>Mark        | School<br>vs<br>Region | Schoo<br>vs<br>Provinc |
|----------------------|------------------------------|------------------------------|-----------------------