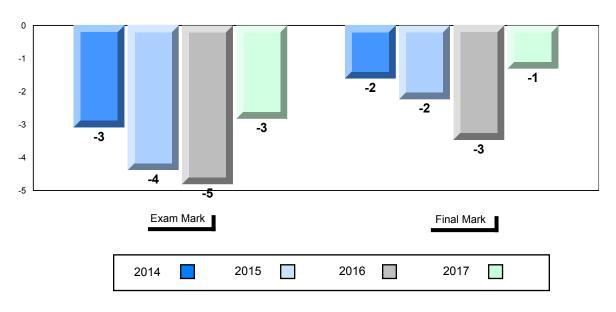

#### Difference from Provincial Mean, 2014-2017

School data with 5 or fewer students withheld for reasons of confidentiality.

| Exam Mark |      |      | Final Mark |  |
|-----------|------|------|------------|--|
| 2014      | 2015 | 2016 | 2017       |  |

The school result may appear numerically the same as the district/province due to rounding. The arrow indicates a negligible difference.

#007 - Amos Comenius Memorial School, Hopedale

Grades: K-12