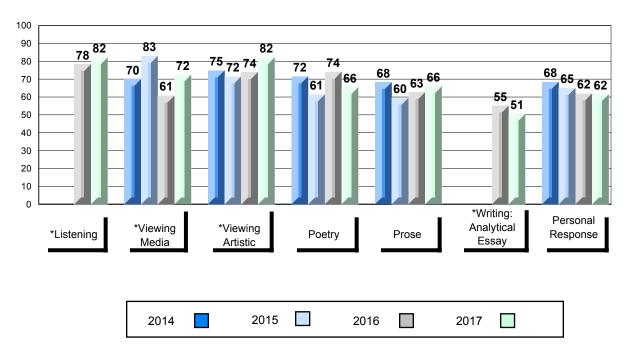

## 4 Year Public Exam (Subtest) Mark Trend 2014-2017

\* Visual Media Literacy changed to Viewing Media and Visual Artistic Literacy changed to Viewing Artistic in June 2016.

The school result may appear numerically the same as the district/province due to rounding. The arrow indicates a negligible difference.

\* Listening and Writing: Analytical Essay are new categories introduced in June 2016.