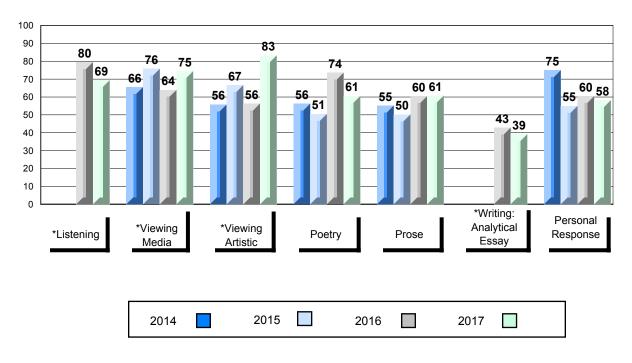

## 4 Year Public Exam (Subtest) Mark Trend 2014-2017

School data with 5 or fewer students withheld for reasons of confidentiality.

\* Visual Media Literacy changed to Viewing Media and Visual Artistic Literacy changed to Viewing Artistic in June 2016.

\* Listening and Writing: Analytical Essay are new categories introduced in June 2016.