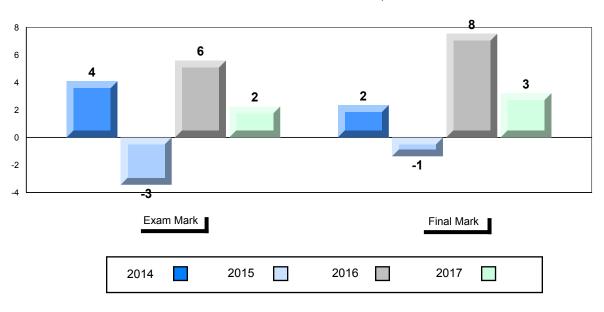

.6<br>69.2<br>68.8   | <b>A</b>               | •                        |
| Writing              | School<br>Region<br>Province | 58.4<br>53.9<br>52.5   | •                      | •                        |
| Personal<br>Response | School<br>Region<br>Province | 63.4<br>65.3<br>63.8   | •                      | •                        |

# Average Mark, 2014-2017



\* Visual Media Literacy changed to Viewing Media and Visual Artistic Literacy changed to Viewing Artistic in June 2016.

The school result may appear numerically the same as the district/province due to rounding. The arrow indicates a negligible difference.

\* Listening and Writing: Analytical Essay are new categories introduced in June 2016.

Grades: K-12



NLESD - Central Region

#924 - Tricentia Academy, Arnold's Cove



# Difference from Provincial Mean, 2014-2017

**Public Exam Course Results** 

English 3201 2016-17

# 4 Year Public Exam (Subtest) Mark Trend 2014-2017



\* Visual Media Literacy changed to Viewing Media and Visual Artistic Literacy changed to Viewing Artistic in June 2016.

The school result may appear numerically the same as the district/province due to rounding. The arrow indicates a negligible difference.



#247 - Roncalli Central High, Avondale

| Imber of Students    | 32                           | Public<br>Exam<br>Mark | School<br>vs<br>Region | School<br>vs<br>Province |   | inal<br>Iark         | School<br>vs<br>Region | Scho<br>vs<br>Provii |
|----------------------|------------------------------|------------------------|------------------------|--------------------------|