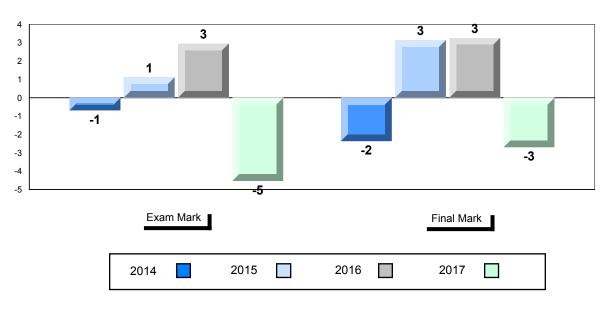

#### Difference from Provincial Mean, 2014-2017

School data with 5 or fewer students withheld for reasons of confidentiality.

| Exam Mark |      |      | Final Mark |
|-----------|------|------|------------|
| 2014      | 2015 | 2016 | 2017       |

The school result may appear numerically the same as the district/province due to rounding. The arrow indicates a negligible difference.

#001 - St. Peter's School, Black Tickle