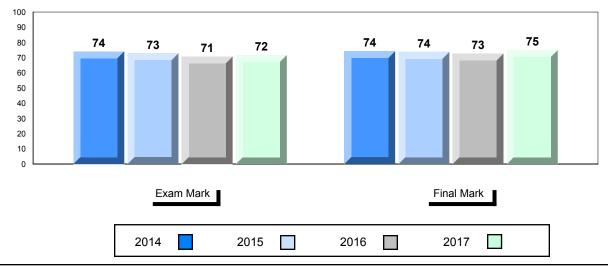

The school result may appear numerically the same as the district/province due to rounding. The arrow indicates a negligible difference.

#001 - St. Peter's School, Black Tickle

#### Difference from Provincial Mean, 2014-2017

School data with 5 or fewer students withheld for reasons of confidentiality.

| Exam Mark |      |      | Final Mark |
|-----------|------|------|------------|
| 2014      | 2015 | 2016 | 2017       |