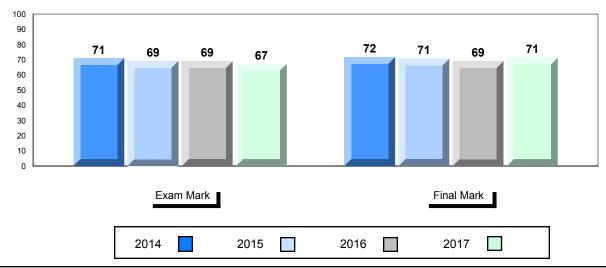

#### Average Mark, 2014-2017

School data with 5 or fewer students withheld for reasons of confidentiality.

\* Visual Media Literacy changed to Viewing Media and Visual Artistic Literacy changed to Viewing Artistic in June 2016.

The school result may appear numerically the same as the district/province due to rounding. The arrow indicates a negligible difference.

#001 - St. Peter's School, Black Tickle