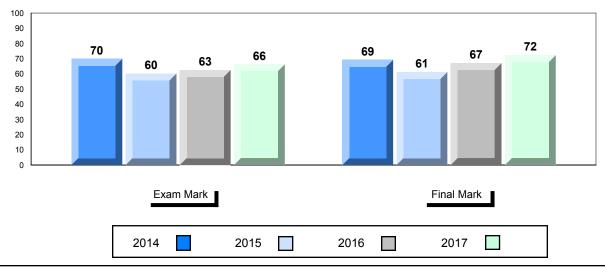

#### Public Exam Course Results English 3201 2016-17

## NLESD - Labrador Region

#002 - Henry Gordon Academy, Cartwright

| mber of Students     | 6                                        | Public<br>Exam<br>Mark       | School<br>vs<br>Region | School<br>vs<br>Province | Fir<br>Ma      |    | School<br>vs<br>Region | Schoo<br>vs<br>Provine |
|----------------------|------------------------------------------|------------------------------|------------------------|--------------------------|----------------|----|------------------------|------------------------|
| glish 3201           | School<br>Region<br>Province             | 62.5<br>61.3<br>67.2         | •                      | •                        | 64<br>65<br>70 | .9 | •                      | •                      |
| <u>Subtest</u>       |                                          |                              |                        |                          |                |    |                        |                        |
| Listening            | School<br>Region<br>Province             | 70.8<br>75.5<br>80.1         | •                      | •                        |                |    |                        |                        |
| Viewing<br>Media     | School<br>Region<br>Province             | 75.0<br>59.5<br>74.1         | <b>A</b>               | •                        |                |    |                        |                        |
| Viewing<br>Artistic  | School<br>Region<br>Province             | 66.7<br>75.0<br>80.0         | •                      | •                        |                |    |                        |                        |
| Poetry               | School<br>Region<br>Province             | 57.1<br>63.0<br>66.8         | •                      | •                        |                |    |                        |                        |
| Prose                | School<br>Region<br>Province             | 72.7<br>64.7<br>68.8         | •                      | •                        |                |    |                        |                        |
| Writing              | School<br>Region                         | 49.6<br>47.6                 | •                      | •                        |                |    |                        |                        |
| Personal<br>Response | Province<br>School<br>Region<br>Province | 52.5<br>50.8<br>57.8<br>63.8 | •                      | •                        |                |    |                        |                        |