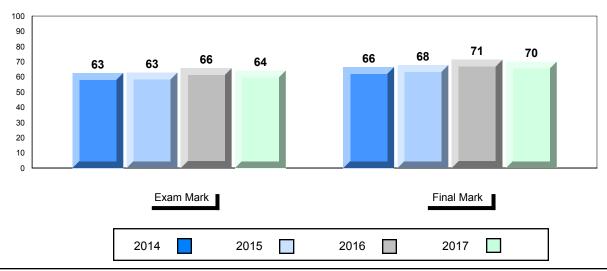

## Average Mark, 2014-2017

\* Visual Media Literacy changed to Viewing Media and Visual Artistic Literacy changed to Viewing Artistic in June 2016.

The school result may appear numerically the same as the district/province due to rounding. The arrow indicates a negligible difference.