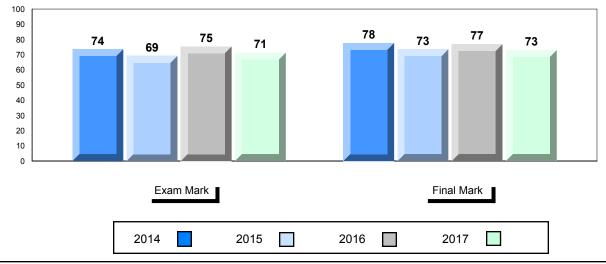

#### Average Mark, 2014-2017

School data with 5 or fewer students withheld for reasons of confidentiality.

\* Visual Media Literacy changed to Viewing Media and Visual Artistic Literacy changed to Viewing Artistic in June 2016.

The school result may appear numerically the same as the district/province due to rounding. The arrow indicates a negligible difference.

#001 - St. Peter's School, Black Tickle