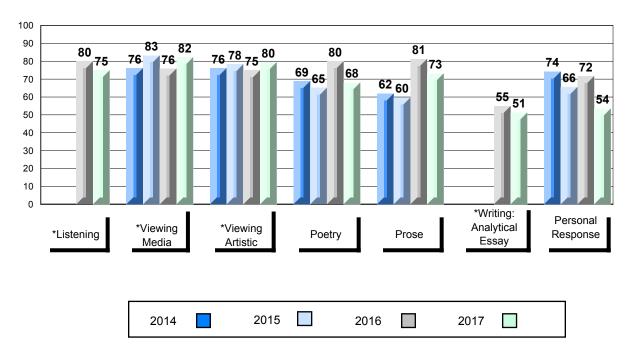

#### Grades: K-1,3,6,8,10,12

| Number of Students   | 1                            | Public<br>Exam<br>Mark | School<br>vs<br>Region                          | School<br>vs<br>Province | Final<br>Mark | School<br>vs<br>Region                          | School<br>vs<br>Province |
|----------------------|------------------------------|------------------------|-------------------------------------------------|--------------------------|---------------|-------------------------------------------------|--------------------------|
| English 3201         | School<br>Region<br>Province | students               | ' data with 5<br>withheld for<br>confidentialit | reasons of               |               | l data with 5<br>withheld for<br>confidentialit | reasons of               |
| <u>Subtest</u>       |                              |                        |                                                 |                          |               |                                                 |                          |
| Listening            | School<br>Region<br>Province |                        |                                                 |                          |               |                                                 |                          |
| Viewing<br>Media     | School<br>Region<br>Province |                        |                                                 |                          |               |                                                 |                          |
| Viewing<br>Artistic  | School<br>Region<br>Province |                        |                                                 |                          |               |                                                 |                          |
| Poetry               | School<br>Region<br>Province |                        |                                                 |                          |               |                                                 |                          |
| Prose                | School<br>Region<br>Province |                        |                                                 |                          |               |                                                 |                          |
| Writing              | School<br>Region             |                        |                                                 |                          |               |                                                 |                          |
|                      | Province                     |                        |                                                 |                          |               |                                                 |                          |
| Personal<br>Response | School<br>Region<br>Province |                        |                                                 |                          |               |                                                 |                          |

## 4 Year Public Exam (Subtest) Mark Trend 2014-2017

School data with 5 or fewer students withheld for reasons of confidentiality.

\* Visual Media Literacy changed to Viewing Media and Visual Artistic Literacy changed to Viewing Artistic in June 2016.

The school result may appear numerically the same as the district/province due to rounding. The arrow indicates a negligible difference.