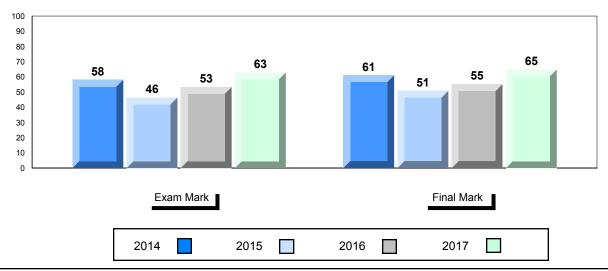

#### Average Mark, 2014-2017

School data with 5 or fewer students withheld for reasons of confidentiality.

\* Visual Media Literacy changed to Viewing Media and Visual Artistic Literacy changed to Viewing Artistic in June 2016.

The school result may appear numerically the same as the district/province due to rounding. The arrow indicates a negligible difference.

#001 - St. Peter's School, Black Tickle