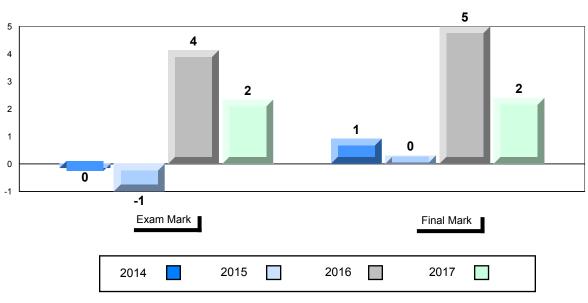

|
| Response          | Region           | 64.5                   |                        |                          |               |                        |                        |
| -                 | Province         | 63.8                   |                        |                          |               |                        |                        |

## Average Mark, 2014-2017



\* Visual Media Literacy changed to Viewing Media and Visual Artistic Literacy changed to Viewing Artistic in June 2016.

The school result may appear numerically the same as the district/province due to rounding. The arrow indicates a negligible difference.

\* Listening and Writing: Analytical Essay are new categories introduced in June 2016.

Grades: 7-12



#083 - Pasadena Academy, Pasadena



# Difference from Provincial Mean, 2014-2017

**Public Exam Course Results** 

## 4 Year Public Exam (Subtest) Mark Trend 2014-2017



\* Visual Media Literacy changed to Viewing Media and Visual Artistic Literacy changed to Viewing Artistic in June 2016.

The school result may appear numerically the same as the district/province due to rounding. The arrow indicates a negligible difference.



NLESD - Western Region

#086 - Gros Morne Academy, Rocky Harbour

| umber of Students | 12       | Public<br>Exam<br>Mark | School<br>vs<br>Region | School<br>vs<br>Province | Final<br>Mark | School<br>vs<br>Region | Sch<br>v<br>Prov |
|-------------------|----------|------------------------|------------------------|--------------------------|---------------|------------------------|---------------