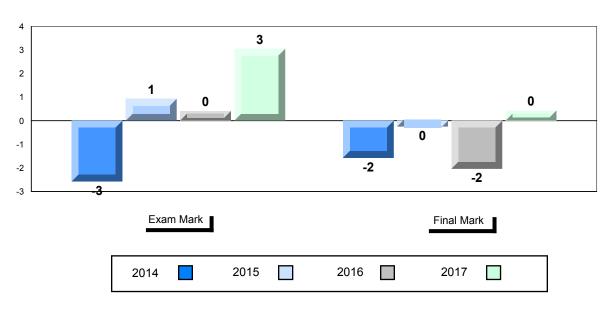

#### Difference from Provincial Mean, 2014-2017

School data with 5 or fewer students withheld for reasons of confidentiality.

| Exam Mark |      |      | Final Mark |
|-----------|------|------|------------|
| 2014      | 2015 | 2016 | 2017       |