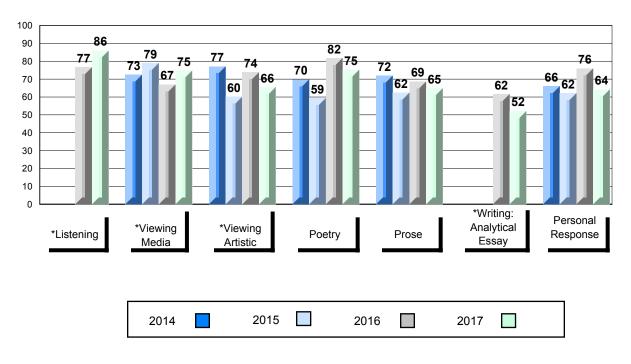

#### Average Mark, 2014-2017

School data with 5 or fewer students withheld for reasons of confidentiality.

\* Visual Media Literacy changed to Viewing Media and Visual Artistic Literacy changed to Viewing Artistic in June 2016.

\* Listening and Writing: Analytical Essay are new categories introduced in June 2016.