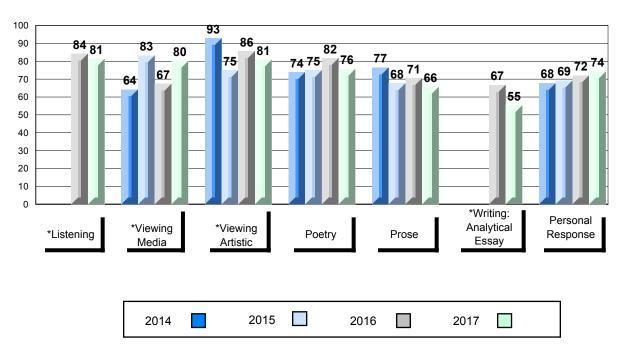

## 4 Year Public Exam (Subtest) Mark Trend 2014-2017

School data with 5 or fewer students withheld for reasons of confidentiality.

\* Visual Media Literacy changed to Viewing Media and Visual Artistic Literacy changed to Viewing Artistic in June 2016.

\* Listening and Writing: Analytical Essay are new categories introduced in June 2016.