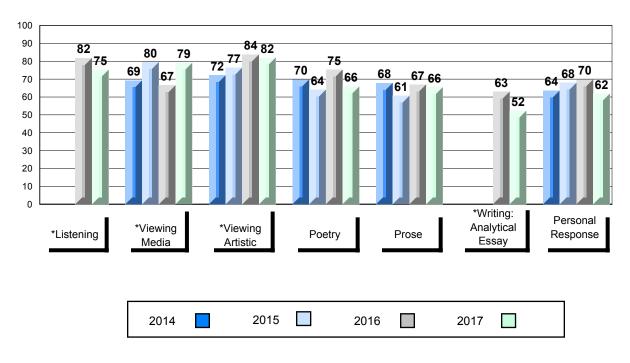

## 4 Year Public Exam (Subtest) Mark Trend 2014-2017

School data with 5 or fewer students withheld for reasons of confidentiality.

\* Visual Media Literacy changed to Viewing Media and Visual Artistic Literacy changed to Viewing Artistic in June 2016.

\* Listening and Writing: Analytical Essay are new categories introduced in June 2016.