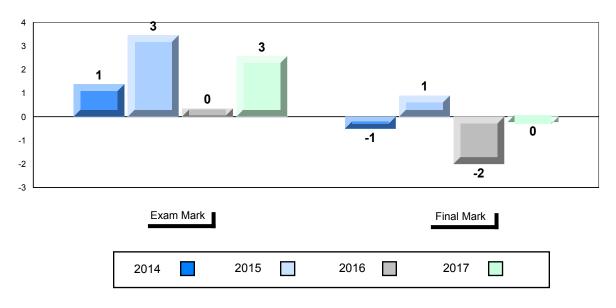

#### Difference from Provincial Mean, 2014-2017

School data with 5 or fewer students withheld for reasons of confidentiality.

| Exam Mark |      |      | Final Mark |
|-----------|------|------|------------|
| 2014      | 2015 | 2016 | 2017       |

The school result may appear numerically the same as the district/province due to rounding. The arrow indicates a negligible difference.

#001 - St. Peter's School, Black Tickle