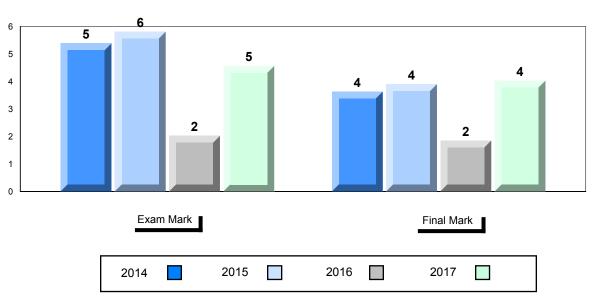

#### Difference from Provincial Mean, 2014-2017

School data with 5 or fewer students withheld for reasons of confidentiality.

| Exam Mark |      |      | Final Mark |
|-----------|------|------|------------|
| 2014      | 2015 | 2016 | 2017       |