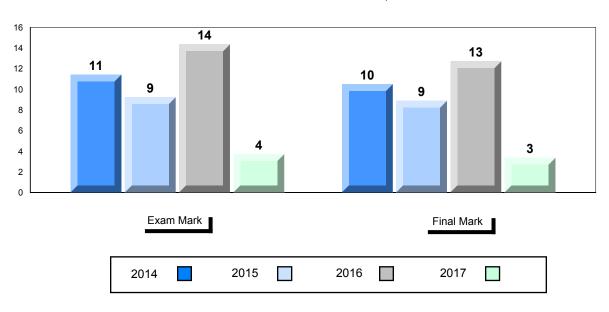

#### Grades: K-1,3,6,8,10,12

| Number of Students   | 1                            | Public<br>Exam<br>Mark | School<br>vs<br>Region                          | School<br>vs<br>Province | Final<br>Mark | School<br>vs<br>Region                          | School<br>vs<br>Province |
|----------------------|------------------------------|------------------------|-------------------------------------------------|--------------------------|---------------|-------------------------------------------------|--------------------------|
| English 3201         | School<br>Region<br>Province | students               | ' data with 5<br>withheld for<br>confidentialit | reasons of               |               | l data with 5<br>withheld for<br>confidentialit | reasons of               |
| <u>Subtest</u>       |                              |                        |                                                 |                          |               |                                                 |                          |
| Listening            | School<br>Region<br>Province |                        |                                                 |                          |               |                                                 |                          |
| Viewing<br>Media     | School<br>Region<br>Province |                        |                                                 |                          |               |                                                 |                          |
| Viewing<br>Artistic  | School<br>Region<br>Province |                        |                                                 |                          |               |                                                 |                          |
| Poetry               | School<br>Region<br>Province |                        |                                                 |                          |               |                                                 |                          |
| Prose                | School<br>Region<br>Province |                        |                                                 |                          |               |                                                 |                          |
| Writing              | School<br>Region             |                        |                                                 |                          |               |                                                 |                          |
|                      | Province                     |                        |                                                 |                          |               |                                                 |                          |
| Personal<br>Response | School<br>Region<br>Province |                        |                                                 |                          |               |                                                 |                          |