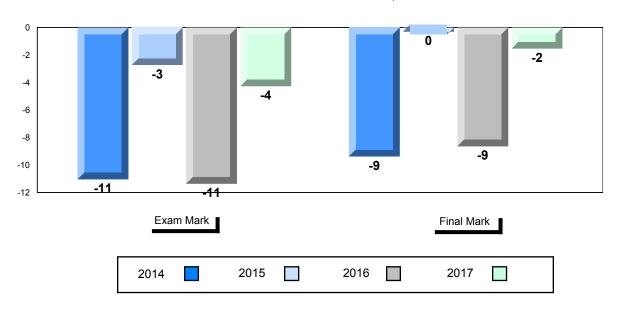

#### Difference from Provincial Mean, 2014-2017

School data with 5 or fewer students withheld for reasons of confidentiality.

| Exam Mark |      |      | Final Mark |
|-----------|------|------|------------|
| 2014      | 2015 | 2016 | 2017       |