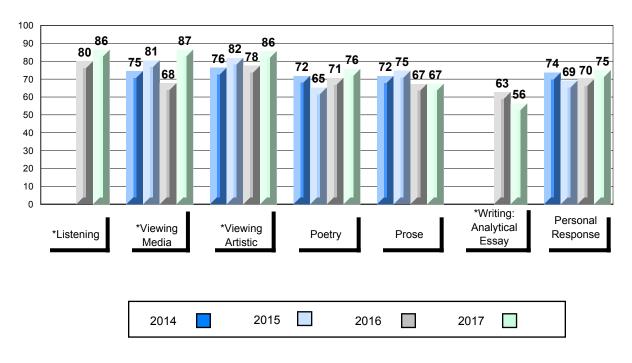

#### Average Mark, 2014-2017

School data with 5 or fewer students withheld for reasons of confidentiality.

\* Visual Media Literacy changed to Viewing Media and Visual Artistic Literacy changed to Viewing Artistic in June 2016.

The school result may appear numerically the same as the district/province due to rounding. The arrow indicates a negligible difference.

#001 - St. Peter's School, Black Tickle

\* Listening and Writing: Analytical Essay are new categories introduced in June 2016.