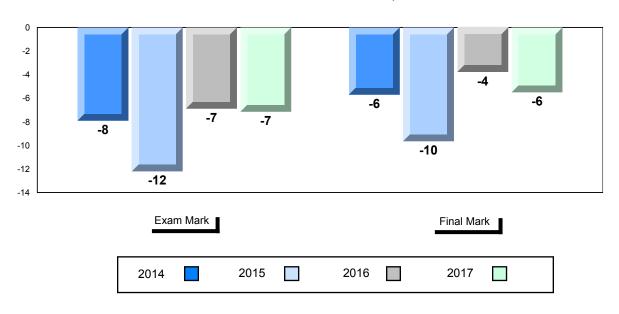

#### Difference from Provincial Mean, 2014-2017

School data with 5 or fewer students withheld for reasons of confidentiality.

| Exam Mark |      |      | Final Mark |
|-----------|------|------|------------|
| 2014      | 2015 | 2016 | 2017       |

The school result may appear numerically the same as the district/province due to rounding. The arrow indicates a negligible difference.

#001 - St. Peter's School, Black Tickle