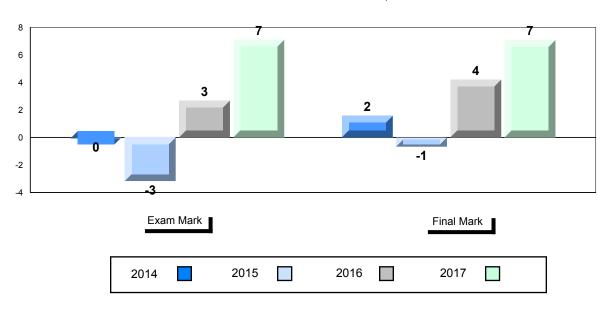

# Difference from Provincial Mean, 2014-2017

\* Listening and Writing: Analytical Essay are new categories introduced in June 2016.