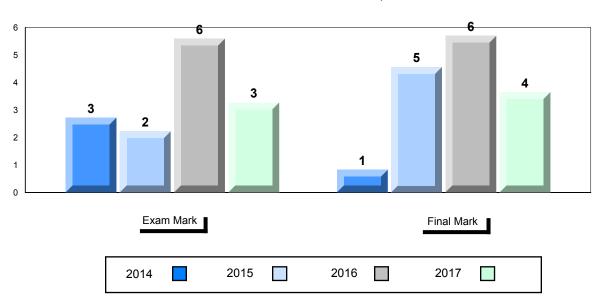

## 4 Year Public Exam (Subtest) Mark Trend 2014-2017

School data with 5 or fewer students withheld for reasons of confidentiality.

\* Visual Media Literacy changed to Viewing Media and Visual Artistic Literacy changed to Viewing Artistic in June 2016.

The school result may appear numerically the same as the district/province due to rounding. The arrow indicates a negligible difference.