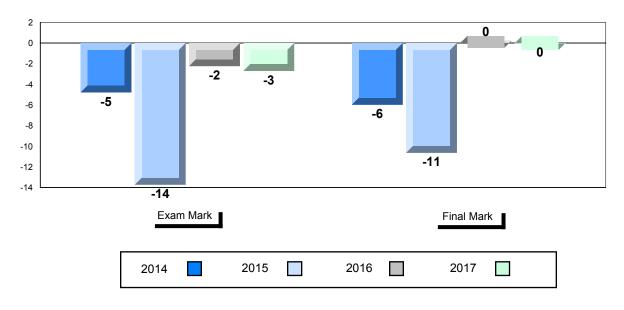

#### Difference from Provincial Mean, 2014-2017

School data with 5 or fewer students withheld for reasons of confidentiality.

| Exam Mark |      |      | Final Mark |
|-----------|------|------|------------|
| 2014      | 2015 | 2016 | 2017       |

The school result may appear numerically the same as the district/province due to rounding. The arrow indicates a negligible difference.

#001 - St. Peter's School, Black Tickle