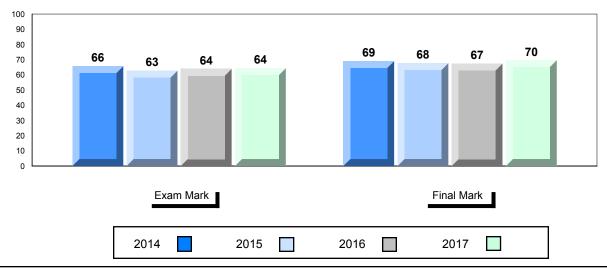

#### Grades: K-1,3,6,8,10,12

| Number of Students   | 1                            | Public<br>Exam<br>Mark | School<br>vs<br>Region                          | School<br>vs<br>Province | Final<br>Mark | School<br>vs<br>Region                          | School<br>vs<br>Province |
|----------------------|------------------------------|------------------------|-------------------------------------------------|--------------------------|---------------|-------------------------------------------------|--------------------------|
| English 3201         | School<br>Region<br>Province | students               | ' data with 5<br>withheld for<br>confidentialit | reasons of               |               | l data with 5<br>withheld for<br>confidentialit | reasons of               |
| <u>Subtest</u>       |                              |                        |                                                 |                          |               |                                                 |                          |
| Listening            | School<br>Region<br>Province |                        |                                                 |                          |               |                                                 |                          |
| Viewing<br>Media     | School<br>Region<br>Province |                        |                                                 |                          |               |                                                 |                          |
| Viewing<br>Artistic  | School<br>Region<br>Province |                        |                                                 |                          |               |                                                 |                          |
| Poetry               | School<br>Region<br>Province |                        |                                                 |                          |               |                                                 |                          |
| Prose                | School<br>Region<br>Province |                        |                                                 |                          |               |                                                 |                          |
| Writing              | School<br>Region             |                        |                                                 |                          |               |                                                 |                          |
|                      | Province                     |                        |                                                 |                          |               |                                                 |                          |
| Personal<br>Response | School<br>Region<br>Province |                        |                                                 |                          |               |                                                 |                          |