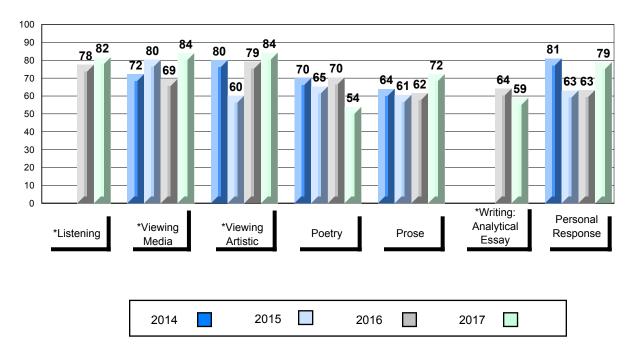

## 4 Year Public Exam (Subtest) Mark Trend 2014-2017

\* Visual Media Literacy changed to Viewing Media and Visual Artistic Literacy changed to Viewing Artistic in June 2016.

The school result may appear numerically the same as the district/province due to rounding. The arrow indicates a negligible difference.

\* Listening and Writing: Analytical Essay are new categories introduced in June 2016.