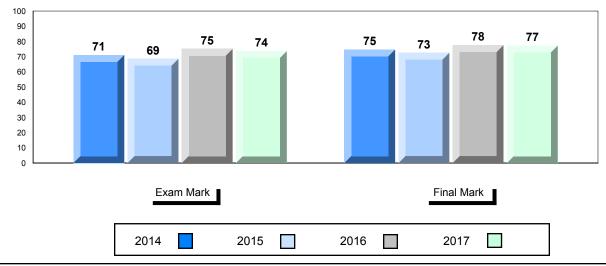

## Average Mark, 2014-2017

\* Visual Media Literacy changed to Viewing Media and Visual Artistic Literacy changed to Viewing Artistic in June 2016.

The school result may appear numerically the same as the district/province due to rounding. The arrow indicates a negligible difference.