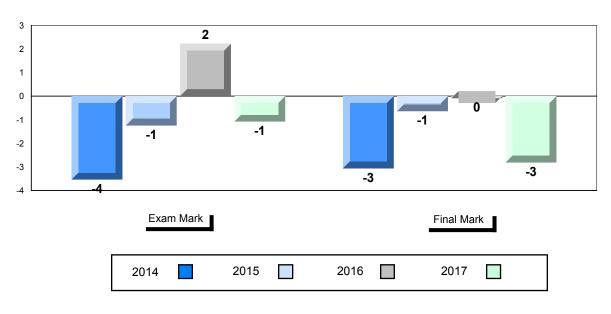

#### Difference from Provincial Mean, 2014-2017

School data with 5 or fewer students withheld for reasons of confidentiality.

| Exam Mark |      |      | Final Mark |
|-----------|------|------|------------|
| 2014      | 2015 | 2016 | 2017       |

The school result may appear numerically the same as the district/province due to rounding. The arrow indicates a negligible difference.

#001 - St. Peter's School, Black Tickle