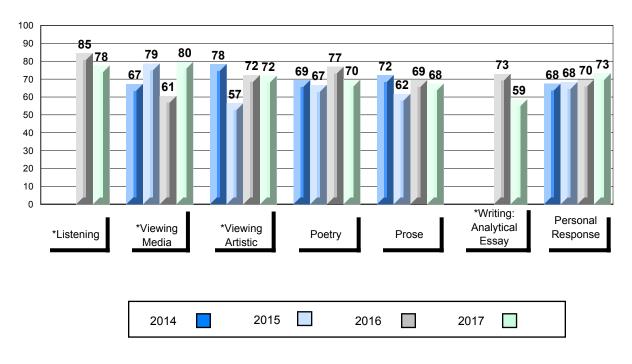

## 4 Year Public Exam (Subtest) Mark Trend 2014-2017

School data with 5 or fewer students withheld for reasons of confidentiality.

\* Visual Media Literacy changed to Viewing Media and Visual Artistic Literacy changed to Viewing Artistic in June 2016.

\* Listening and Writing: Analytical Essay are new categories introduced in June 2016.