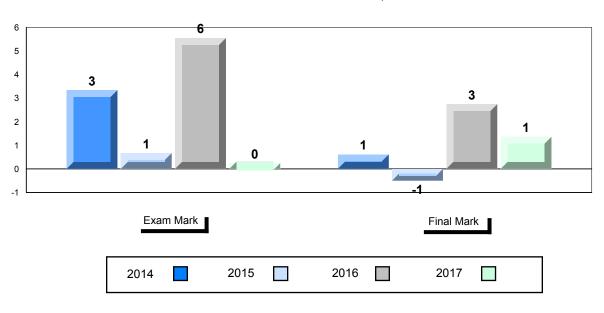

#### Difference from Provincial Mean, 2014-2017

School data with 5 or fewer students withheld for reasons of confidentiality.

| Exam Mark |      |      | Final Mark |
|-----------|------|------|------------|
| 2014      | 2015 | 2016 | 2017       |

The school result may appear numerically the same as the district/province due to rounding. The arrow indicates a negligible difference.