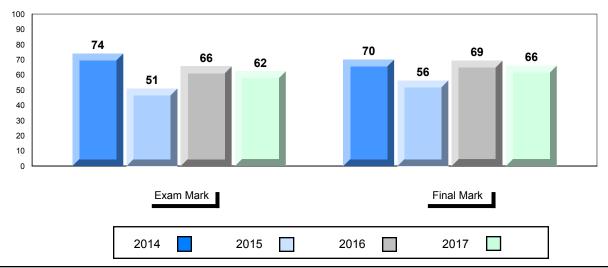

## Average Mark, 2014-2017

\* Visual Media Literacy changed to Viewing Media and Visual Artistic Literacy changed to Viewing Artistic in June 2016.

The school result may appear numerically the same as the district/province due to rounding. The arrow indicates a negligible difference.

\* Listening and Writing: Analytical Essay are new categories introduced in June 2016.