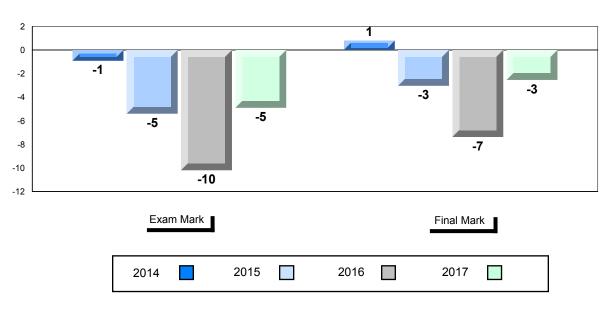

#### Difference from Provincial Mean, 2014-2017

School data with 5 or fewer students withheld for reasons of confidentiality.

| Exam Mark |      |      | Final Mark |
|-----------|------|------|------------|
| 2014      | 2015 | 2016 | 2017       |