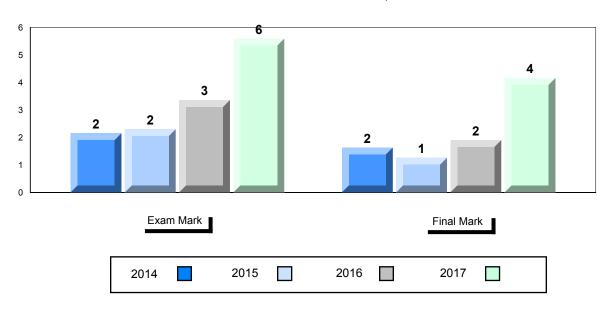

#### Difference from Provincial Mean, 2014-2017

School data with 5 or fewer students withheld for reasons of confidentiality.

| Exam Mark |      |      | Final Mark |
|-----------|------|------|------------|
| 2014      | 2015 | 2016 | 2017       |

The school result may appear numerically the same as the district/province due to rounding. The arrow indicates a negligible difference.

#001 - St. Peter's School, Black Tickle