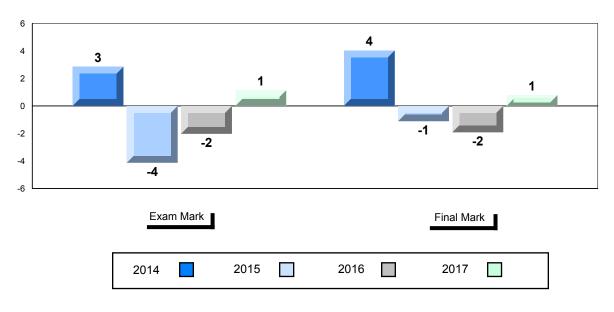

#### Difference from Provincial Mean, 2014-2017

School data with 5 or fewer students withheld for reasons of confidentiality.

| Exam Mark |      |      | Final Mark |
|-----------|------|------|------------|
| 2014      | 2015 | 2016 | 2017       |

The school result may appear numerically the same as the district/province due to rounding. The arrow indicates a negligible difference.

#001 - St. Peter's School, Black Tickle