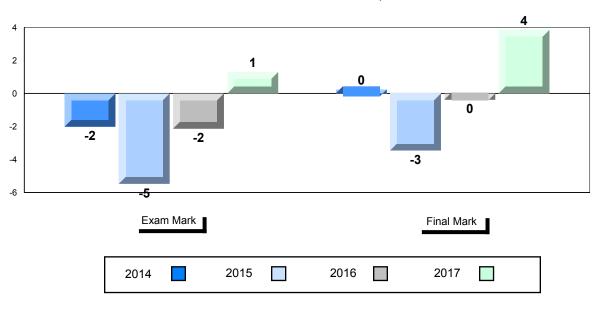

#### Difference from Provincial Mean, 2014-2017

**Public Exam Course Results** 

English 3201 2016-17