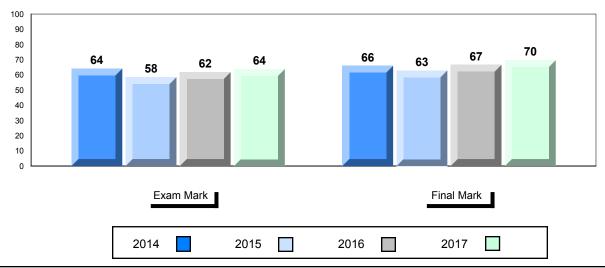

nning           | Region   | 54.2                   | •                      | ·                        |             |   |                          |
|                   | Province | 52.5                   |                        |                          |             |   |                          |
| Personal          | School   | 57.8                   | •                      | •                        |             |   |                          |
| Response          | Region   | 64.5                   |                        |                          |             |   |                          |
|                   | Province | 63.8                   |                        |                          |             |   |                          |

## Average Mark, 2014-2017



\* Visual Media Literacy changed to Viewing Media and Visual Artistic Literacy changed to Viewing Artistic in June 2016.

The school result may appear numerically the same as the district/province due to rounding. The arrow indicates a negligible difference.

\* Listening and Writing: Analytical Essay are new categories introduced in June 2016.

Grades: 9-12





# Difference from Provincial Mean, 2014-2017

## 4 Year Public Exam (Subtest) Mark Trend 2014-2017



\* Visual Media Literacy changed to Viewing Media and Visual Artistic Literacy changed to Viewing Artistic in June 2016.

The school result may appear numerically the same as the district/province due to rounding. The arrow indicates a negligible difference.



#### #113 - St. Boniface All Grade, Ramea

#### Grades: K-1,3-4,6-12