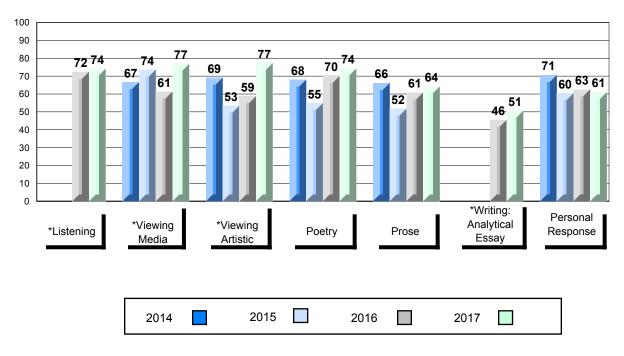

## 4 Year Public Exam (Subtest) Mark Trend 2014-2017

School data with 5 or fewer students withheld for reasons of confidentiality.

\* Visual Media Literacy changed to Viewing Media and Visual Artistic Literacy changed to Viewing Artistic in June 2016.

\* Listening and Writing: Analytical Essay are new categories introduced in June 2016.