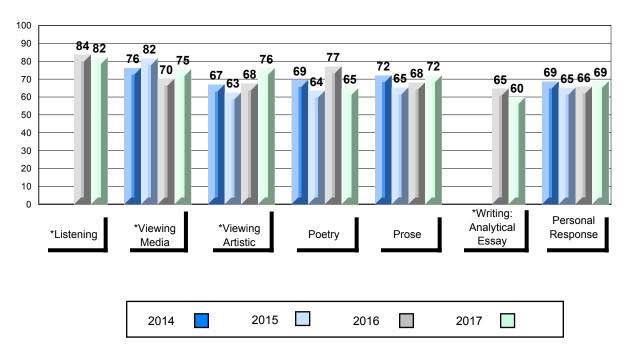

#### Average Mark, 2014-2017

School data with 5 or fewer students withheld for reasons of confidentiality.

\* Visual Media Literacy changed to Viewing Media and Visual Artistic Literacy changed to Viewing Artistic in June 2016.

\* Listening and Writing: Analytical Essay are new categories introduced in June 2016.