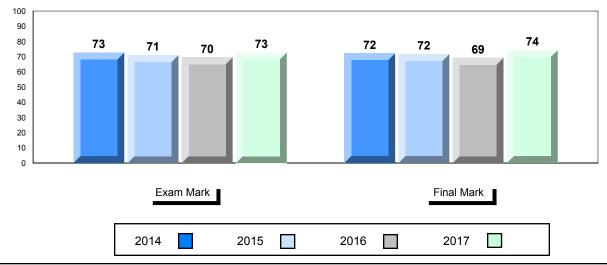

## Average Mark, 2014-2017

\* Visual Media Literacy changed to Viewing Media and Visual Artistic Literacy changed to Viewing Artistic in June 2016.

The school result may appear numerically the same as the district/province due to rounding. The arrow indicates a negligible difference.

\* Listening and Writing: Analytical Essay are new categories introduced in June 2016.