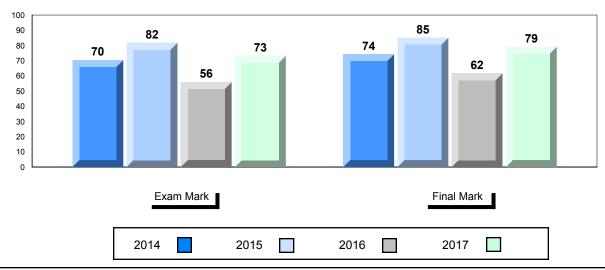

#### Average Mark, 2014-2017

\* Visual Media Literacy changed to Viewing Media and Visual Artistic Literacy changed to Viewing Artistic in June 2016.

63.8

The school result may appear numerically the same as the district/province due to rounding. The arrow indicates a negligible difference.

\* Listening and Writing: Analytical Essay are new categories introduced in June 2016.

Province

Grades: 8-12

#477 - Mealy Mountain Collegiate, Happy Valley-Goose Bay