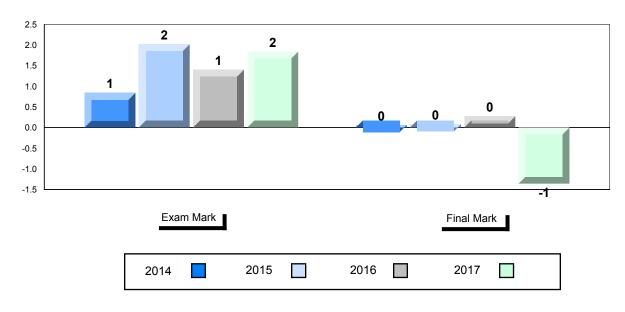

#### Difference from Provincial Mean, 2014-2017

School data with 5 or fewer students withheld for reasons of confidentiality.

| Exam Mark |      |      | Final Mark |
|-----------|------|------|------------|
| 2014      | 2015 | 2016 | 2017       |