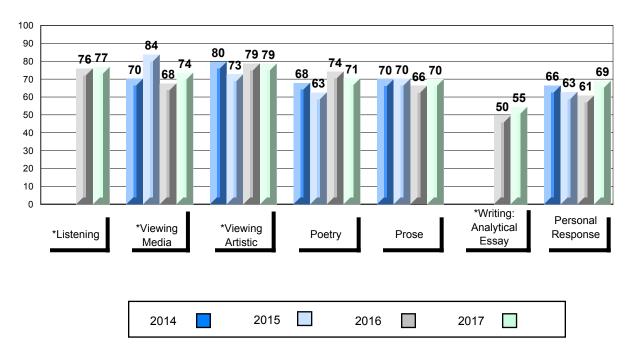

## 4 Year Public Exam (Subtest) Mark Trend 2014-2017

School data with 5 or fewer students withheld for reasons of confidentiality.

\* Visual Media Literacy changed to Viewing Media and Visual Artistic Literacy changed to Viewing Artistic in June 2016.

The school result may appear numerically the same as the district/province due to rounding. The arrow indicates a negligible difference.