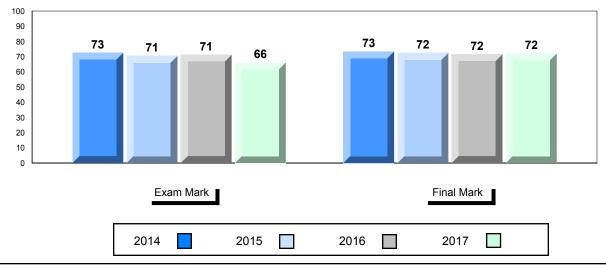

| 63.1<br>67.7<br>66.8         | •                      | •                        |                      |                        |                  |
| Prose                | School<br>Region<br>Province | 62.2<br>69.2<br>68.8         | •                      | •                        |                      |                        |                  |
| Writing              | School<br>Region<br>Province | 51.4<br>53.9                 | •                      | •                        |                      |                        |                  |
| Personal<br>Response | School<br>Region<br>Province | 52.5<br>67.7<br>65.3<br>63.8 | •                      |                          |                      |                        |                  |

## Average Mark, 2014-2017



\* Visual Media Literacy changed to Viewing Media and Visual Artistic Literacy changed to Viewing Artistic in June 2016.

The school result may appear numerically the same as the district/province due to rounding. The arrow indicates a negligible difference.

\* Listening and Writing: Analytical Essay are new categories introduced in June 2016.



#228 - St. Lawrence Academy, St. Lawrence



# Difference from Provincial Mean, 2014-2017

**Public Exam Course Results** 

English 3201 2016-17

## 4 Year Public Exam (Subtest) Mark Trend 2014-2017



\* Visual Media Literacy changed to Viewing Media and Visual Artistic Literacy changed to Viewing Artistic in June 2016.

The school result may appear numerically the same as the district/province due to rounding. The arrow indicates a negligible