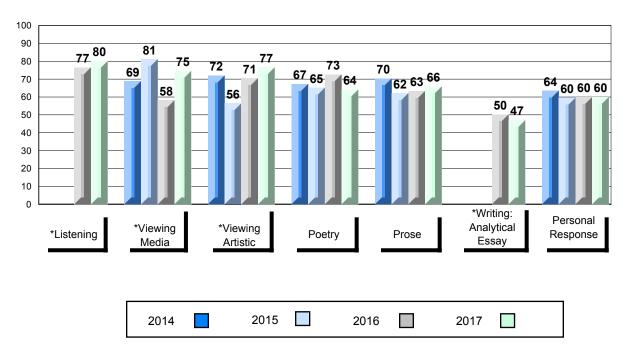

#### Average Mark, 2014-2017

School data with 5 or fewer students withheld for reasons of confidentiality.

\* Visual Media Literacy changed to Viewing Media and Visual Artistic Literacy changed to Viewing Artistic in June 2016.

\* Listening and Writing: Analytical Essay are new categories introduced in June 2016.