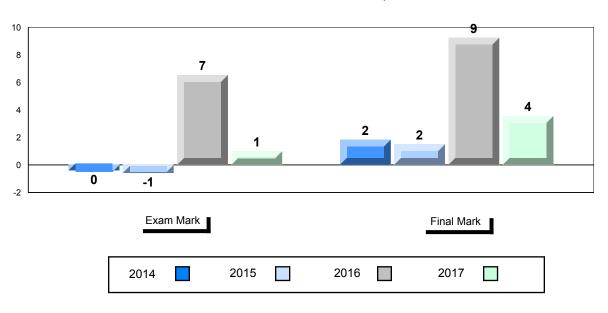

#### Difference from Provincial Mean, 2014-2017

School data with 5 or fewer students withheld for reasons of confidentiality.

| Exam Mark |      |      | Final Mark |
|-----------|------|------|------------|
| 2014      | 2015 | 2016 | 2017       |

The school result may appear numerically the same as the district/province due to rounding. The arrow indicates a negligible difference.

#001 - St. Peter's School, Black Tickle