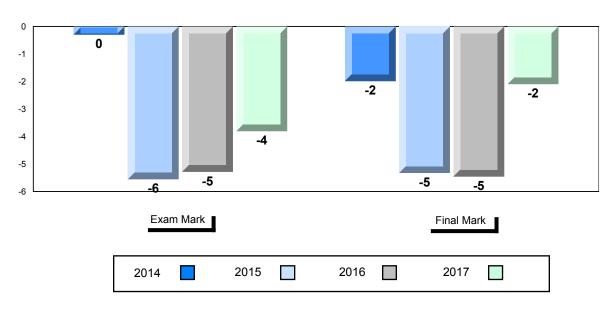

#### Difference from Provincial Mean, 2014-2017

School data with 5 or fewer students withheld for reasons of confidentiality.

| Exam Mark |      |      | Final Mark |
|-----------|------|------|------------|
| 2014      | 2015 | 2016 | 2017       |

The school result may appear numerically the same as the district/province due to rounding. The arrow indicates a negligible difference.