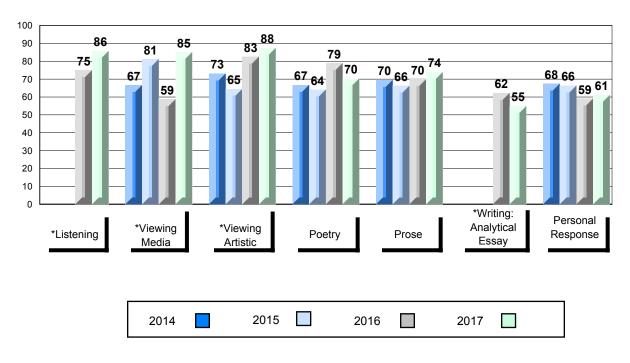

## 4 Year Public Exam (Subtest) Mark Trend 2014-2017

\* Visual Media Literacy changed to Viewing Media and Visual Artistic Literacy changed to Viewing Artistic in June 2016.

The school result may appear numerically the same as the district/province due to rounding. The arrow indicates a negligible difference.

\* Listening and Writing: Analytical Essay are new categories introduced in June 2016.