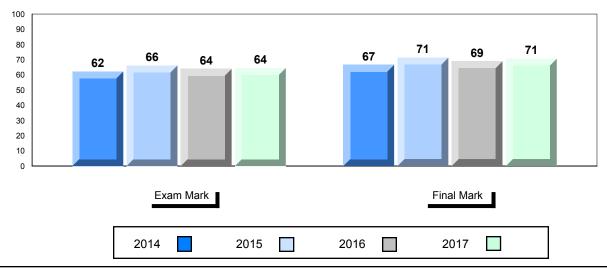

#### Average Mark, 2014-2017

School data with 5 or fewer students withheld for reasons of confidentiality.

\* Visual Media Literacy changed to Viewing Media and Visual Artistic Literacy changed to Viewing Artistic in June 2016.

The school result may appear numerically the same as the district/province due to rounding. The arrow indicates a negligible difference.

#001 - St. Peter's School, Black Tickle