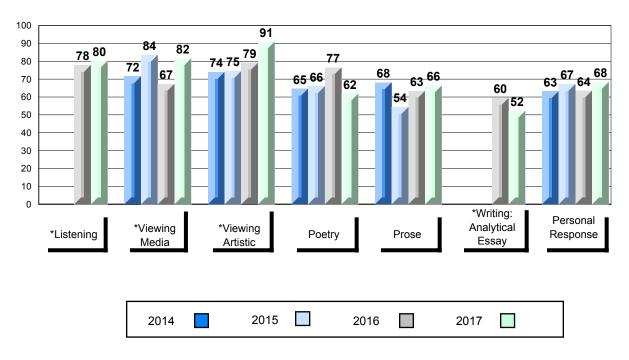

## 4 Year Public Exam (Subtest) Mark Trend 2014-2017

\* Visual Media Literacy changed to Viewing Media and Visual Artistic Literacy changed to Viewing Artistic in June 2016.

The school result may appear numerically the same as the district/province due to rounding. The arrow indicates a negligible difference.

## Average Mark, 2014-2017

\* Visual Media Literacy changed to Viewing Media and Visual Artistic Literacy changed to Viewing Artistic in June 2016.

The school result may appear numerically the same as the district/province due to rounding. The arrow indicates a negligible difference.

\* Listening and Writing: Analytical Essay are new categories introduced in June 2016.