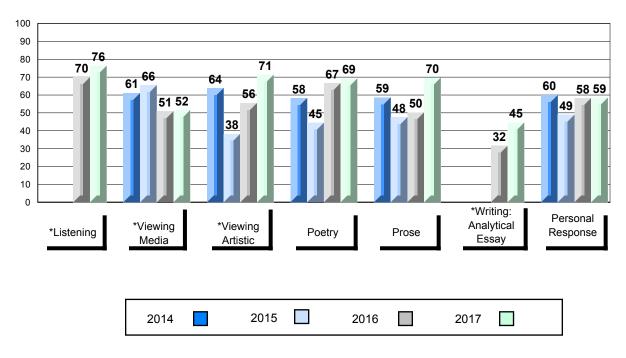

## 4 Year Public Exam (Subtest) Mark Trend 2014-2017

School data with 5 or fewer students withheld for reasons of confidentiality.

\* Visual Media Literacy changed to Viewing Media and Visual Artistic Literacy changed to Viewing Artistic in June 2016.

The school result may appear numerically the same as the district/province due to rounding. The arrow indicates a negligible difference.

\* Listening and Writing: Analytical Essay are new categories introduced in June 2016.