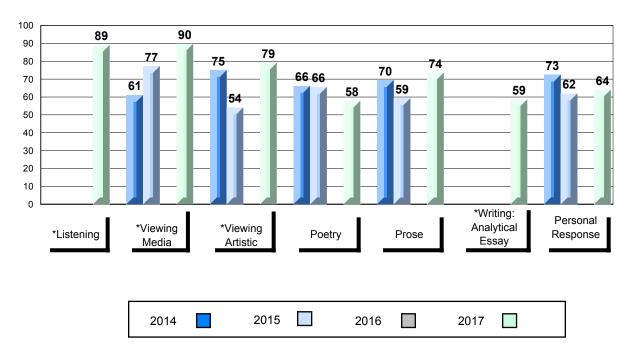

## 4 Year Public Exam (Subtest) Mark Trend 2014-2017

School data with 5 or fewer students withheld for reasons of confidentiality.

\* Visual Media Literacy changed to Viewing Media and Visual Artistic Literacy changed to Viewing Artistic in June 2016.

The school result may appear numerically the same as the district/province due to rounding. The arrow indicates a negligible difference.