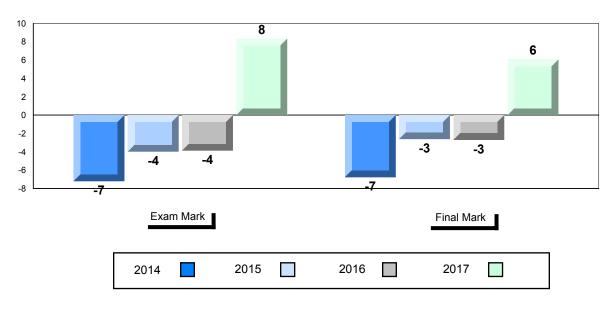

# Difference from Provincial Mean, 2014-2017

## 4 Year Public Exam (Subtest) Mark Trend 2014-2017

\* Visual Media Literacy changed to Viewing Media and Visual Artistic Literacy changed to Viewing Artistic in June 2016.

The school result may appear numerically the same as the district/province due to rounding. The arrow indicates a negligible difference.