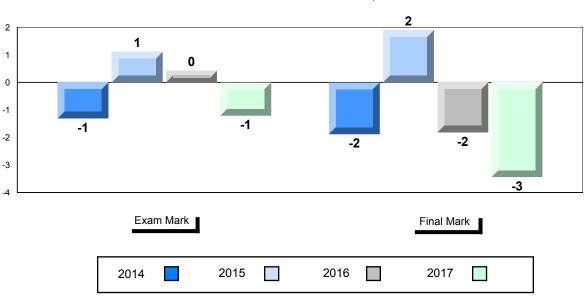

#### Difference from Provincial Mean, 2014-2017

School data with 5 or fewer students withheld for reasons of confidentiality.

| Exam Mark |      |      | Final Mark |
|-----------|------|------|------------|
| 2014      | 2015 | 2016 | 2017       |