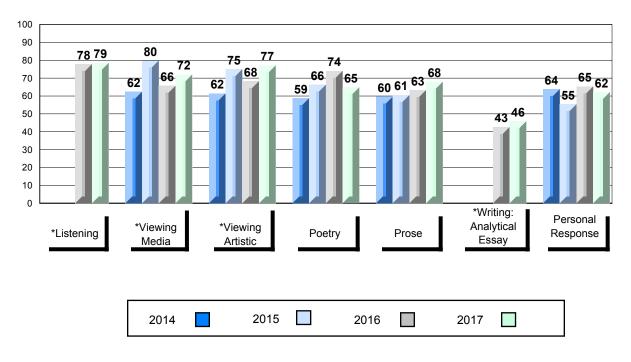

## 4 Year Public Exam (Subtest) Mark Trend 2014-2017

School data with 5 or fewer students withheld for reasons of confidentiality.

\* Visual Media Literacy changed to Viewing Media and Visual Artistic Literacy changed to Viewing Artistic in June 2016.

\* Listening and Writing: Analytical Essay are new categories introduced in June 2016.