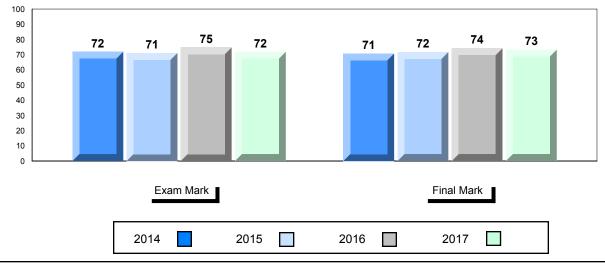

## Average Mark, 2014-2017

\* Visual Media Literacy changed to Viewing Media and Visual Artistic Literacy changed to Viewing Artistic in June 2016.

The school result may appear numerically the same as the district/province due to rounding. The arrow indicates a negligible difference.