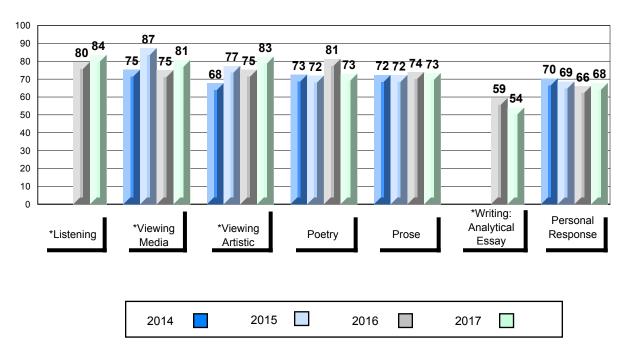

#### Grades: K-1,3,6,8,10,12

| Number of Students   | 1                            | Public<br>Exam<br>Mark | School<br>vs<br>Region                          | School<br>vs<br>Province | Final<br>Mark | School<br>vs<br>Region                          | School<br>vs<br>Province |
|----------------------|------------------------------|------------------------|-------------------------------------------------|--------------------------|---------------|-------------------------------------------------|--------------------------|
| English 3201         | School<br>Region<br>Province | students               | ' data with 5<br>withheld for<br>confidentialit | reasons of               |               | l data with 5<br>withheld for<br>confidentialit | reasons of               |
| <u>Subtest</u>       |                              |                        |                                                 |                          |               |                                                 |                          |
| Listening            | School<br>Region<br>Province |                        |                                                 |                          |               |                                                 |                          |
| Viewing<br>Media     | School<br>Region<br>Province |                        |                                                 |                          |               |                                                 |                          |
| Viewing<br>Artistic  | School<br>Region<br>Province |                        |                                                 |                          |               |                                                 |                          |
| Poetry               | School<br>Region<br>Province |                        |                                                 |                          |               |                                                 |                          |
| Prose                | School<br>Region<br>Province |                        |                                                 |                          |               |                                                 |                          |
| Writing              | School<br>Region             |                        |                                                 |                          |               |                                                 |                          |
|                      | Province                     |                        |                                                 |                          |               |                                                 |                          |
| Personal<br>Response | School<br>Region<br>Province |                        |                                                 |                          |               |                                                 |                          |

## 4 Year Public Exam (Subtest) Mark Trend 2014-2017

School data with 5 or fewer students withheld for reasons of confidentiality.

\* Visual Media Literacy changed to Viewing Media and Visual Artistic Literacy changed to Viewing Artistic in June 2016.

The school result may appear numerically the same as the district/province due to rounding. The arrow indicates a negligible difference.