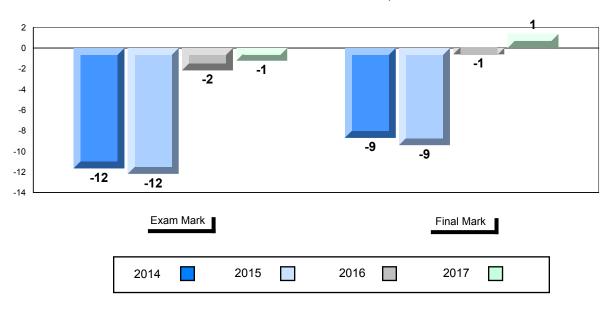

#### Difference from Provincial Mean, 2014-2017

School data with 5 or fewer students withheld for reasons of confidentiality.

| Exam Mark |      |      | Final Mark |
|-----------|------|------|------------|
| 2014      | 2015 | 2016 | 2017       |