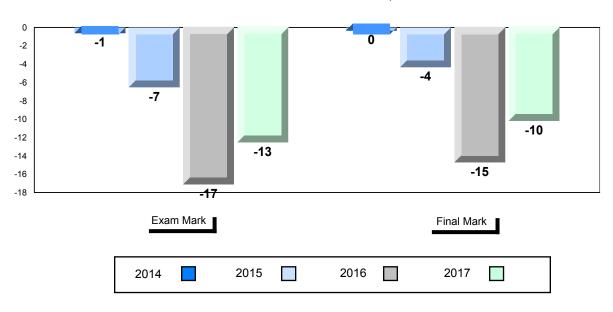

| Province         | 63.8                   |                        |                          |               |                        |   |

## Average Mark, 2014-2017



\* Visual Media Literacy changed to Viewing Media and Visual Artistic Literacy changed to Viewing Artistic in June 2016.

The school result may appear numerically the same as the district/province due to rounding. The arrow indicates a negligible difference.

\* Listening and Writing: Analytical Essay are new categories introduced in June 2016.

#### Grades: 10-12





# Difference from Provincial Mean, 2014-2017

# 4 Year Public Exam (Subtest) Mark Trend 2014-2017



\* Visual Media Literacy changed to Viewing Media and Visual Artistic Literacy changed to Viewing Artistic in June 2016.

The school result may appear numerically the same as the district/province due to rounding. The arrow indicates a negligible difference.



## NLESD - Central Region

#### #190 - Lewisporte Collegiate, Lewisporte

| nber of Students | 69       | Public<br>Exam<br>Mark | School<br>vs<br>Region | School<br>vs<br>Province | Final<br>Mark | s<br>Pi |
|------------------|----------|------------------------|------------------------|--------------------------|---------------|---------|
| glish 3201       | School   | 71.5                   |                        | <b>A</b>