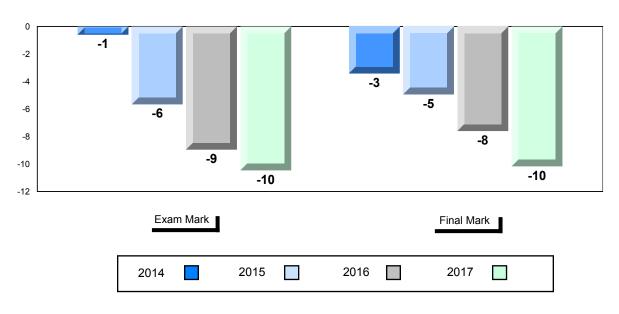

#### Difference from Provincial Mean, 2014-2017

School data with 5 or fewer students withheld for reasons of confidentiality.

| Exam Mark |      |      | Final Mark |
|-----------|------|------|------------|
| 2014      | 2015 | 2016 | 2017       |

The school result may appear numerically the same as the district/province due to rounding. The arrow indicates a negligible difference.

#001 - St. Peter's School, Black Tickle