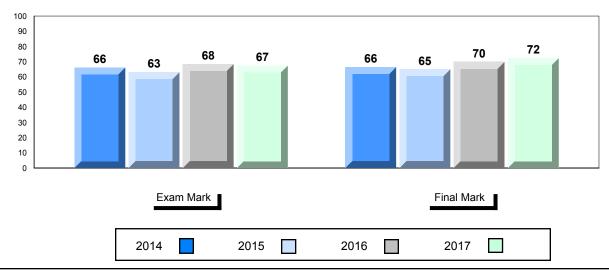

The school result may appear numerically the same as the district/province due to rounding. The arrow indicates a negligible difference.

#001 - St. Peter's School, Black Tickle

The school result may appear numerically the same as the district/province due to rounding. The arrow indicates a negligible difference.