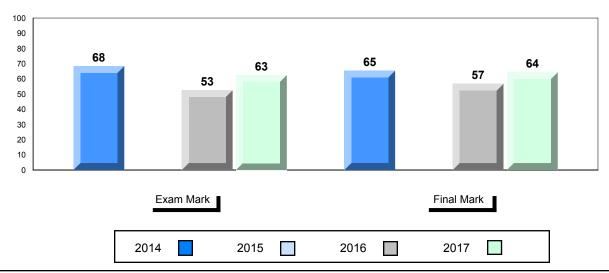

#### Average Mark, 2014-2017

School data with 5 or fewer students withheld for reasons of confidentiality.

\* Visual Media Literacy changed to Viewing Media and Visual Artistic Literacy changed to Viewing Artistic in June 2016.

The school result may appear numerically the same as the district/province due to rounding. The arrow indicates a negligible difference.

#001 - St. Peter's School, Black Tickle