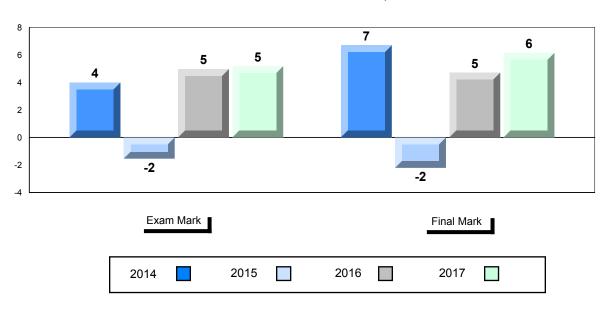

\* Listening and Writing: Analytical Essay are new categories introduced in June 2016.

Province

Grades: 8-12

#477 - Mealy Mountain Collegiate, Happy Valley-Goose Bay

## Difference from Provincial Mean, 2014-2017

**Public Exam Course Results** 

English 3201 2016-17

\* Visual Media Literacy changed to Viewing Media and Visual Artistic Literacy changed to Viewing Artistic in June 2016.

The school result may appear numerically the same as the district/province due to rounding. The arrow indicates a negligible difference.