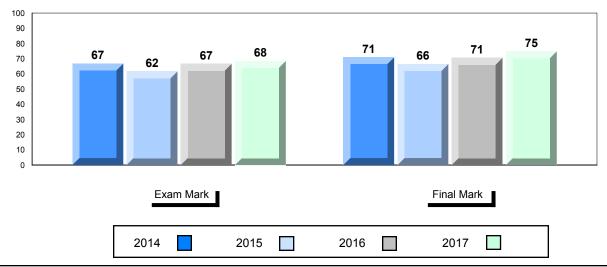

#### #027 - Canon Richards Memorial Academy, Flower's Cove

| umber of Students | 19               | Public<br>Exam<br>Mark | School<br>vs<br>Region | School<br>vs<br>Province | Final<br>Mark | School<br>vs<br>Region | School<br>vs<br>Province |
|-------------------|------------------|------------------------|------------------------|--------------------------|---------------|------------------------|--------------------------|
| nglish 3201       | School<br>Region | 66.6<br>68.5           | •                      | •                        | 73.3<br>72.2  | <b>A</b>               | <b>A</b>                 |
|                   | Province         | 67.2                   |                        |                          | 70.9          |                        |                          |
| <u>Subtest</u>    |                  |                        |                        |                          |               |                        |                          |
| Listening         | School           | 78.4                   | •                      | ▼                        |               |                        |                          |
|                   | Region           | 81.2                   |                        |                          |               |                        |                          |
|                   | Province         | 80.1                   |                        |                          |               |                        |                          |
| Viewing           | School           | 80.7                   | <b>A</b>               | <b>A</b>                 |               |                        |                          |
| Media             | Region           | 77.4                   |                        |                          |               |                        |                          |
|                   | Province         | 74.1                   |                        |                          |               |                        |                          |
| Viewing           | School           | 84.2                   | <b>A</b>               | <b>A</b>                 |               |                        |                          |
| Artistic          | Region           | 80.5                   |                        |                          |               |                        |                          |
|                   | Province         | 80.0                   |                        |                          |               |                        |                          |
|                   | School           | 71.2                   | <b>A</b>               | <b>A</b>                 |               |                        |                          |
| Poetry            | Region           | 67.9                   |                        |                          |               |                        |                          |
|                   | Province         | 66.8                   |                        |                          |               |                        |                          |
| _                 | School           | 66.2                   | •                      | •                        |               |                        |                          |
| Prose             | Region           | 69.6                   |                        |                          |               |                        |                          |
|                   | Province         | 68.8                   |                        |                          |               |                        |                          |
| Writing           | School           | 50.3                   | •                      | •                        |               |                        |                          |
| winning           | Region           | 54.2                   |                        |                          |               |                        |                          |
|                   | Province         | 52.5                   |                        |                          |               |                        |                          |
| Personal          | School           | 54.7                   | •                      | •                        |               |                        |                          |
| Response          | Region           | 64.5                   |                        |                          |               |                        |                          |
| •                 | Province         | 63.8                   |                        |                          |               |                        |                          |

#### Average Mark, 2014-2017

\* Visual Media Literacy changed to Viewing Media and Visual Artistic Literacy changed to Viewing Artistic in June 2016.

The school result may appear numerically the same as the district/province due to rounding. The arrow indicates a negligible difference.