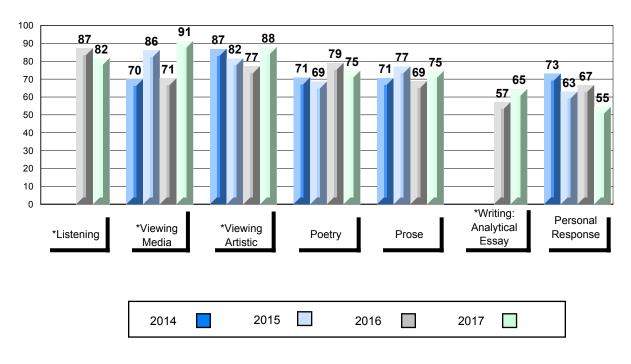

## 4 Year Public Exam (Subtest) Mark Trend 2014-2017

School data with 5 or fewer students withheld for reasons of confidentiality.

\* Visual Media Literacy changed to Viewing Media and Visual Artistic Literacy changed to Viewing Artistic in June 2016.

\* Listening and Writing: Analytical Essay are new categories introduced in June 2016.