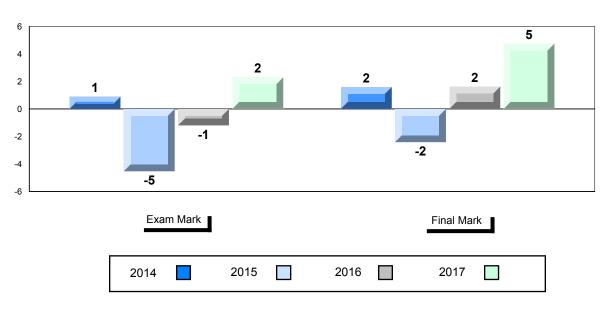

#### Difference from Provincial Mean, 2014-2017

School data with 5 or fewer students withheld for reasons of confidentiality.

| Exam Mark |      |      | Final Mark |
|-----------|------|------|------------|
| 2014      | 2015 | 2016 | 2017       |

The school result may appear numerically the same as the district/province due to rounding. The arrow indicates a negligible difference.