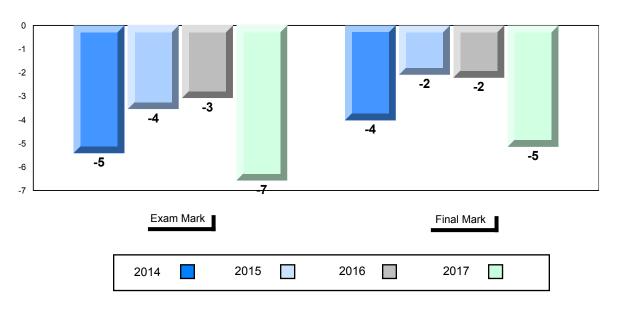

#### Difference from Provincial Mean, 2014-2017

School data with 5 or fewer students withheld for reasons of confidentiality.

| Exam Mark |      |      | Final Mark |
|-----------|------|------|------------|
| 2014      | 2015 | 2016 | 2017       |

The school result may appear numerically the same as the district/province due to rounding. The arrow indicates a negligible difference.

#001 - St. Peter's School, Black Tickle