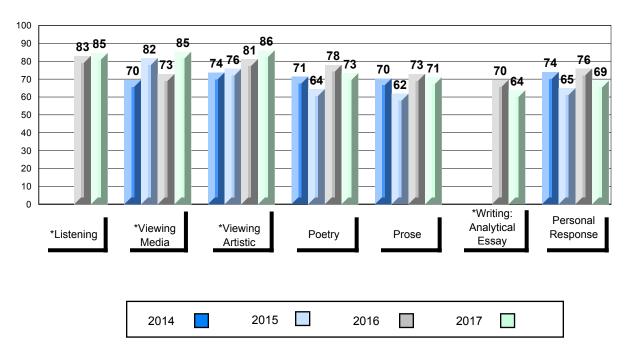

## 4 Year Public Exam (Subtest) Mark Trend 2014-2017

School data with 5 or fewer students withheld for reasons of confidentiality.

\* Visual Media Literacy changed to Viewing Media and Visual Artistic Literacy changed to Viewing Artistic in June 2016.

#### Average Mark, 2014-2017

School data with 5 or fewer students withheld for reasons of confidentiality.

\* Visual Media Literacy changed to Viewing Media and Visual Artistic Literacy changed to Viewing Artistic in June 2016.