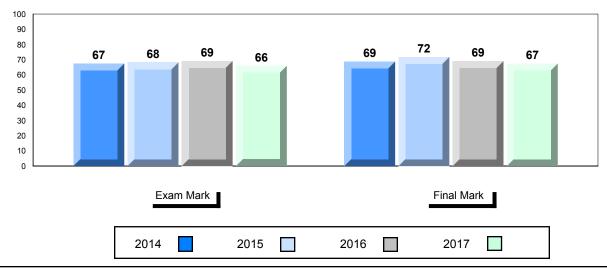

#### Average Mark, 2014-2017

School data with 5 or fewer students withheld for reasons of confidentiality.

\* Visual Media Literacy changed to Viewing Media and Visual Artistic Literacy changed to Viewing Artistic in June 2016.

The school result may appear numerically the same as the district/province due to rounding. The arrow indicates a negligible difference.

#001 - St. Peter's School, Black Tickle