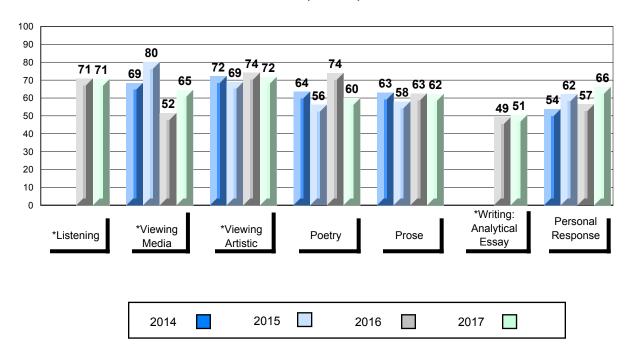

#### Average Mark, 2014-2017

School data with 5 or fewer students withheld for reasons of confidentiality.

\* Visual Media Literacy changed to Viewing Media and Visual Artistic Literacy changed to Viewing Artistic in June 2016.

\* Listening and Writing: Analytical Essay are new categories introduced in June 2016.