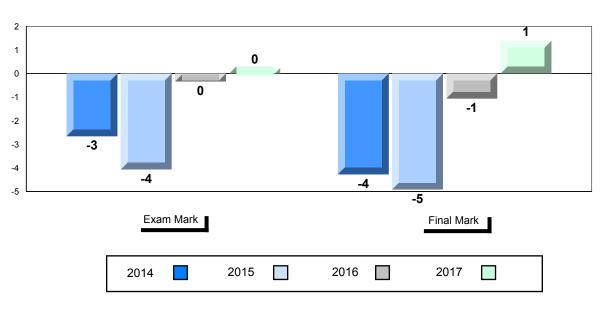

#### Difference from Provincial Mean, 2014-2017

School data with 5 or fewer students withheld for reasons of confidentiality.

| Exam Mark |      |      | Final Mark |
|-----------|------|------|------------|
| 2014      | 2015 | 2016 | 2017       |

The school result may appear numerically the same as the district/province due to rounding. The arrow indicates a negligible difference.

#001 - St. Peter's School, Black Tickle