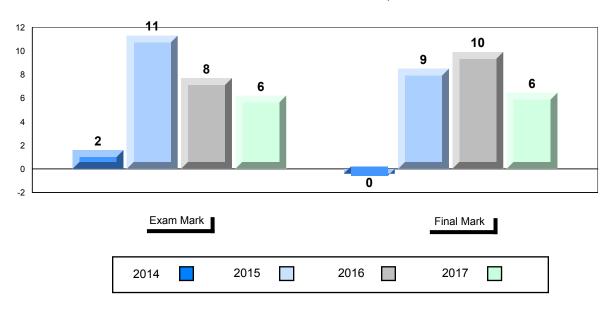

<br>60.0<br>54.2<br>52.5 | •                      | •                        |               |                        |                         |
| Personal<br>Response | School<br>Region<br>Province             | 81.9<br>64.5<br>63.8         | •                      | •                        |               |                        |                         |

## Average Mark, 2014-2017



\* Visual Media Literacy changed to Viewing Media and Visual Artistic Literacy changed to Viewing Artistic in June 2016.

The school result may appear numerically the same as the district/province due to rounding. The arrow indicates a negligible difference.

\* Listening and Writing: Analytical Essay are new categories introduced in June 2016.

Grades: K-12



#158 - MSB Regional Academy, Middle Arm



# Difference from Provincial Mean, 2014-2017

**Public Exam Course Results** 

English 3201 2016-17

4 Year Public Exam (Subtest) Mark Trend 2014-2017



\* Visual Media Literacy changed to Viewing Media and Visual Artistic Literacy changed to Viewing Artistic in June 2016.

The school result may appear numerically the same as the district/province due to rounding. The arrow indicates a negligible difference.



Grades: 7-12

## NLESD - Western Region

#162 - Dorset Collegiate, Pilley's Island

| mber of Students     | 18                                       | Public<br>Exam<br>Mark       | School<br>vs<br>Region | School<br>vs<br>Province | Final<br>Mark        | School<br>vs<br>Region | School<br>vs<br>Province |
|----------------------|------------------------------------------|-----