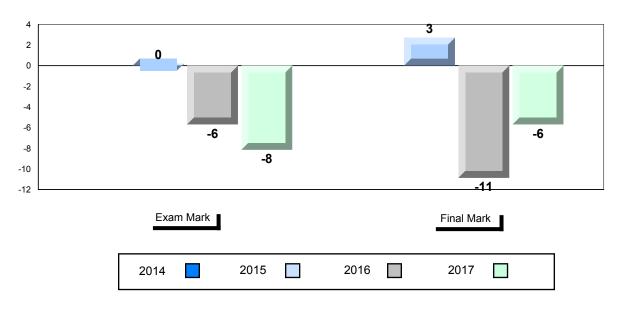

## Difference from Provincial Mean, 2014-2017

**Public Exam Course Results** 

English 3201 2016-17

\* Visual Media Literacy changed to Viewing Media and Visual Artistic Literacy changed to Viewing Artistic in June 2016.

The school result may appear numerically the same as the district/province due to rounding. The arrow indicates a negligible difference.