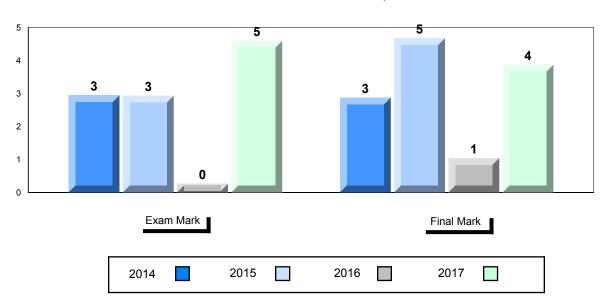

#### Average Mark, 2014-2017

School data with 5 or fewer students withheld for reasons of confidentiality.

\* Visual Media Literacy changed to Viewing Media and Visual Artistic Literacy changed to Viewing Artistic in June 2016.

The school result may appear numerically the same as the district/province due to rounding. The arrow indicates a negligible difference.

#001 - St. Peter's School, Black Tickle