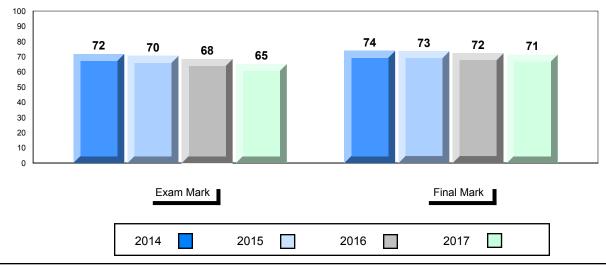

## Average Mark, 2014-2017

\* Visual Media Literacy changed to Viewing Media and Visual Artistic Literacy changed to Viewing Artistic in June 2016.

The school result may appear numerically the same as the district/province due to rounding. The arrow indicates a negligible difference.

\* Listening and Writing: Analytical Essay are new categories introduced in June 2016.