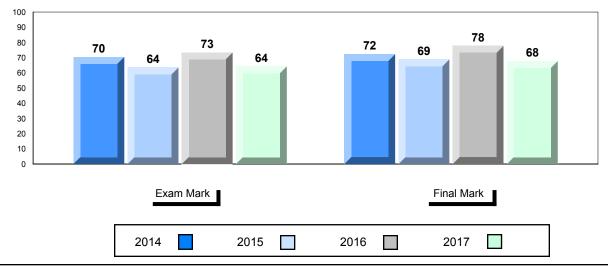

## Average Mark, 2014-2017

\* Visual Media Literacy changed to Viewing Media and Visual Artistic Literacy changed to Viewing Artistic in June 2016.

The school result may appear numerically the same as the district/province due to rounding. The arrow indicates a negligible difference.

\* Listening and Writing: Analytical Essay are new categories introduced in June 2016.