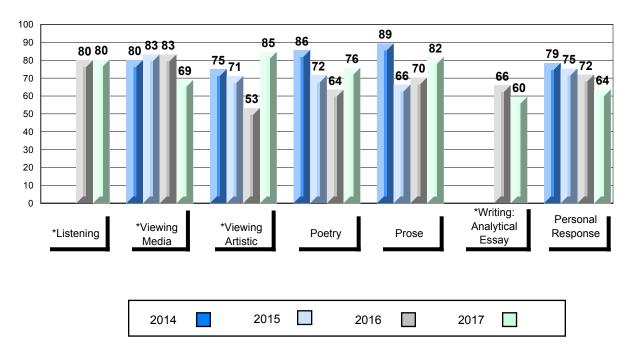

## 4 Year Public Exam (Subtest) Mark Trend 2014-2017

School data with 5 or fewer students withheld for reasons of confidentiality.

\* Visual Media Literacy changed to Viewing Media and Visual Artistic Literacy changed to Viewing Artistic in June 2016.

The school result may appear numerically the same as the district/province due to rounding. The arrow indicates a negligible difference.