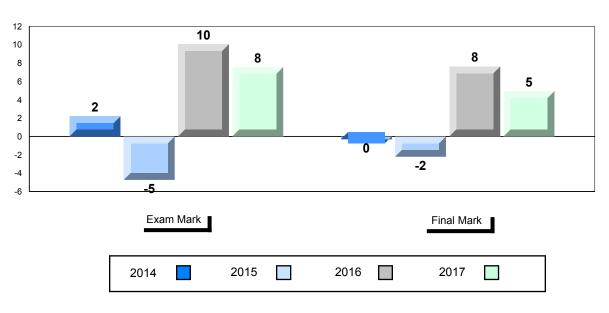

#### Difference from Provincial Mean, 2014-2017

School data with 5 or fewer students withheld for reasons of confidentiality.

| Exam Mark |      |      | Final Mark |
|-----------|------|------|------------|
| 2014      | 2015 | 2016 | 2017       |

The school result may appear numerically the same as the district/province due to rounding. The arrow indicates a negligible difference.