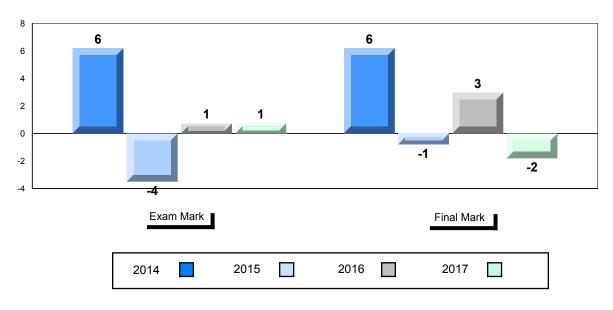

#### Difference from Provincial Mean, 2014-2017

School data with 5 or fewer students withheld for reasons of confidentiality.

| Exam Mark |      |      | Final Mark |
|-----------|------|------|------------|
| 2014      | 2015 | 2016 | 2017       |

The school result may appear numerically the same as the district/province due to rounding. The arrow indicates a negligible difference.

#001 - St. Peter's School, Black Tickle