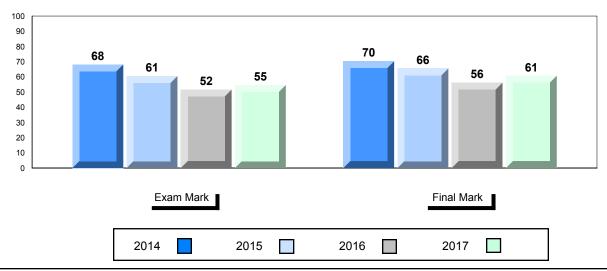

## Average Mark, 2014-2017

\* Visual Media Literacy changed to Viewing Media and Visual Artistic Literacy changed to Viewing Artistic in June 2016.

The school result may appear numerically the same as the district/province due to rounding. The arrow indicates a negligible difference.

\* Listening and Writing: Analytical Essay are new categories introduced in June 2016.