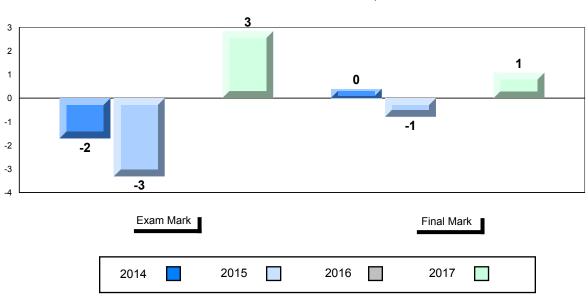

#### Difference from Provincial Mean, 2014-2017

School data with 5 or fewer students withheld for reasons of confidentiality.

| Exam Mark |      |      | Final Mark |
|-----------|------|------|------------|
| 2014      | 2015 | 2016 | 2017       |