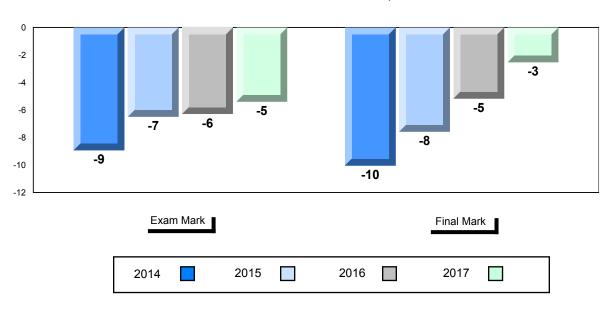

#### Difference from Provincial Mean, 2014-2017

School data with 5 or fewer students withheld for reasons of confidentiality.

| Exam Mark |      |      | Final Mark |
|-----------|------|------|------------|
| 2014      | 2015 | 2016 | 2017       |

The school result may appear numerically the same as the district/province due to rounding. The arrow indicates a negligible difference.

#001 - St. Peter's School, Black Tickle