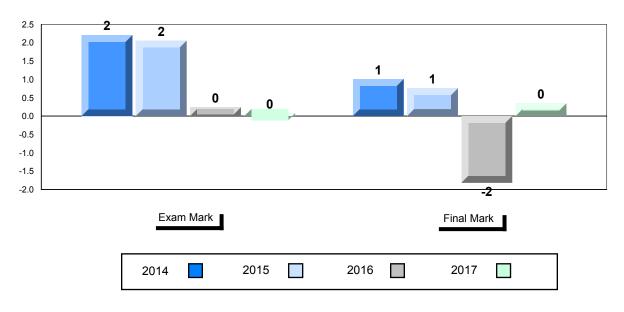

#### Difference from Provincial Mean, 2014-2017

School data with 5 or fewer students withheld for reasons of confidentiality.

| Exam Mark |      |      | Final Mark |
|-----------|------|------|------------|
| 2014      | 2015 | 2016 | 2017       |