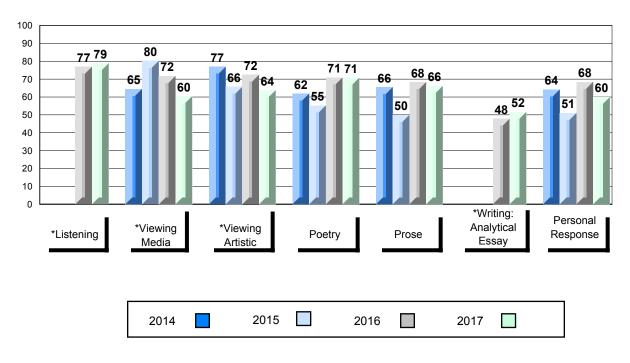

#### Average Mark, 2014-2017

School data with 5 or fewer students withheld for reasons of confidentiality.

\* Visual Media Literacy changed to Viewing Media and Visual Artistic Literacy changed to Viewing Artistic in June 2016.

\* Listening and Writing: Analytical Essay are new categories introduced in June 2016.