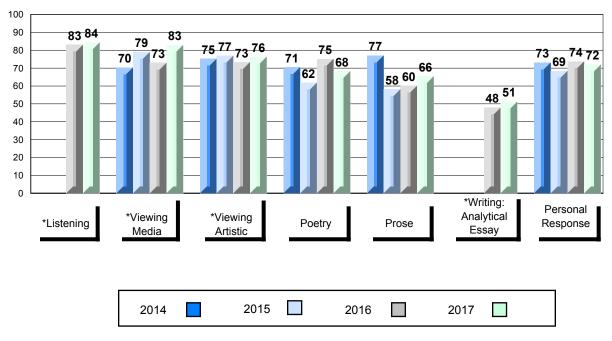

## 4 Year Public Exam (Subtest) Mark Trend 2014-2017

School data with 5 or fewer students withheld for reasons of confidentiality.

\* Visual Media Literacy changed to Viewing Media and Visual Artistic Literacy changed to Viewing Artistic in June 2016.

\* Listening and Writing: Analytical Essay are new categories introduced in June 2016.