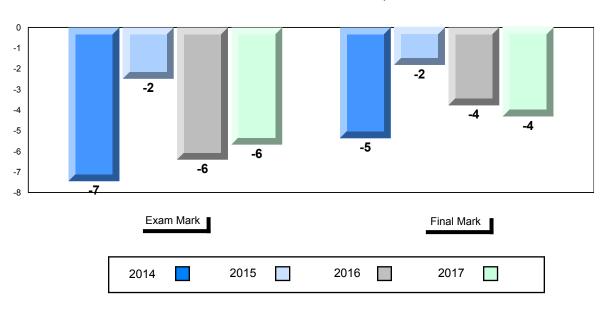

## Difference from Provincial Mean, 2014-2017

## 4 Year Public Exam (Subtest) Mark Trend 2014-2017

\* Visual Media Literacy changed to Viewing Media and Visual Artistic Literacy changed to Viewing Artistic in June 2016.

The school result may appear numerically the same as the district/province due to rounding. The arrow indicates a negligible difference.