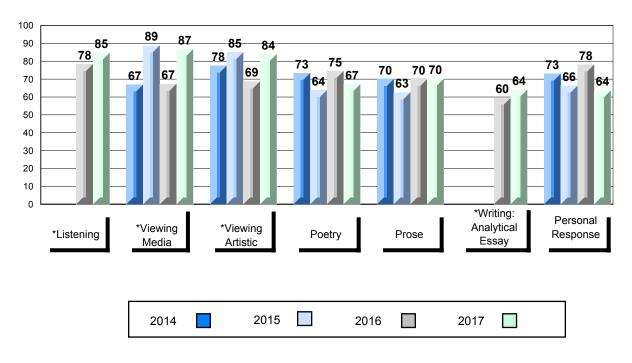

#### Average Mark, 2014-2017

School data with 5 or fewer students withheld for reasons of confidentiality.

\* Visual Media Literacy changed to Viewing Media and Visual Artistic Literacy changed to Viewing Artistic in June 2016.

\* Listening and Writing: Analytical Essay are new categories introduced in June 2016.