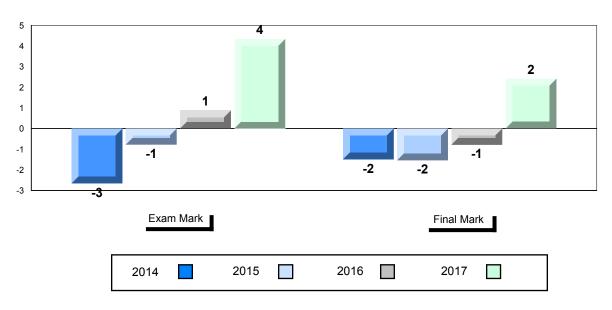

|                  |
| Response          | Region   | 64.5                   |                        |                          |               |                        |                  |
|                   | Province | 63.8                   |                        |                          |               |                        |                  |

# Average Mark, 2014-2017



\* Visual Media Literacy changed to Viewing Media and Visual Artistic Literacy changed to Viewing Artistic in June 2016.

The school result may appear numerically the same as the district/province due to rounding. The arrow indicates a negligible difference.

\* Listening and Writing: Analytical Essay are new categories introduced in June 2016.

Grades: K-12



#086 - Gros Morne Academy, Rocky Harbour



# Difference from Provincial Mean, 2014-2017

# 4 Year Public Exam (Subtest) Mark Trend 2014-2017



\* Visual Media Literacy changed to Viewing Media and Visual Artistic Literacy changed to Viewing Artistic in June 2016.

The school result may appear numerically the same as the district/province due to rounding. The arrow indicates a negligible difference.



# #091 - Burgeo Academy, Burgeo

| mber of Students     | 6                            | Public<br>Exam<br>Mark | School<br>vs<br>Region | School<br>vs<br>Province |
|----------------------|------------------------------|------------------------|------------------------|--------------------------|
| ıglish 3201          | School<br>Region<br>Province | 62.3<br>68.5<br>67.2   | •                      | •                        |
| <