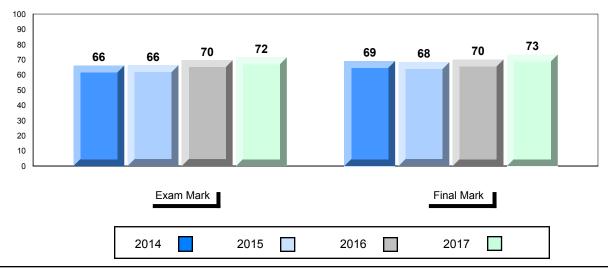

## Average Mark, 2014-2017

\* Visual Media Literacy changed to Viewing Media and Visual Artistic Literacy changed to Viewing Artistic in June 2016.

The school result may appear numerically the same as the district/province due to rounding. The arrow indicates a negligible difference.