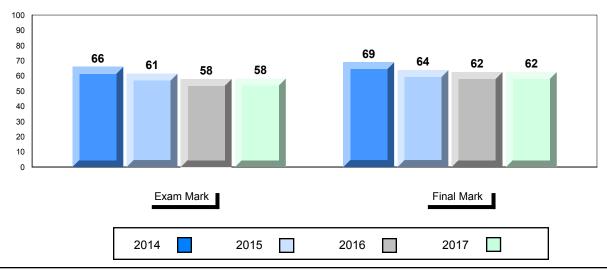

|                          |
|                    | Province     | 52.5                   |                        |                          |               |                        |                          |
| Personal           | School       | 54.5                   | •                      | •                        |               |                        |                          |
| Response           | Region       | 57.8                   |                        |                          |               |                        |                          |
| •                  | Dura dia ara | 0.00                   |                        |                          |               |                        |                          |

#### Average Mark, 2014-2017



\* Visual Media Literacy changed to Viewing Media and Visual Artistic Literacy changed to Viewing Artistic in June 2016.

63.8

The school result may appear numerically the same as the district/province due to rounding. The arrow indicates a negligible difference.

\* Listening and Writing: Analytical Essay are new categories introduced in June 2016.

Province

Grades: 8-12



#477 - Mealy Mountain Collegiate, Happy Valley-Goose Bay



## Difference from Provincial Mean, 2014-2017

**Public Exam Course Results** 

English 3201 2016-17





\* Visual Media Literacy changed to Viewing Media and Visual Artistic Literacy changed to Viewing Artistic in June 2016.

The school result may appear numerically the same as the district/province due to rounding. The arrow indicates a negligible diffe