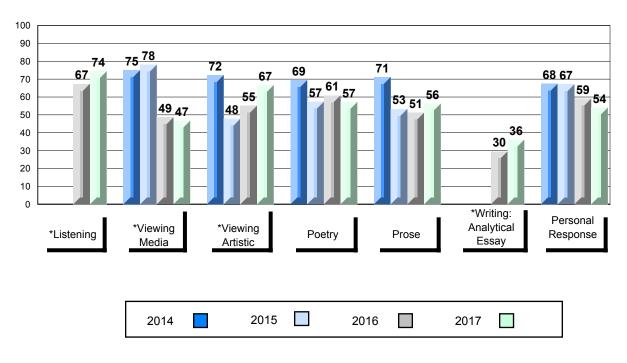

#### Average Mark, 2014-2017

\* Visual Media Literacy changed to Viewing Media and Visual Artistic Literacy changed to Viewing Artistic in June 2016.

63.8

The school result may appear numerically the same as the district/province due to rounding. The arrow indicates a negligible difference.

\* Listening and Writing: Analytical Essay are new categories introduced in June 2016.

Province

Grades: 8-12

#477 - Mealy Mountain Collegiate, Happy Valley-Goose Bay