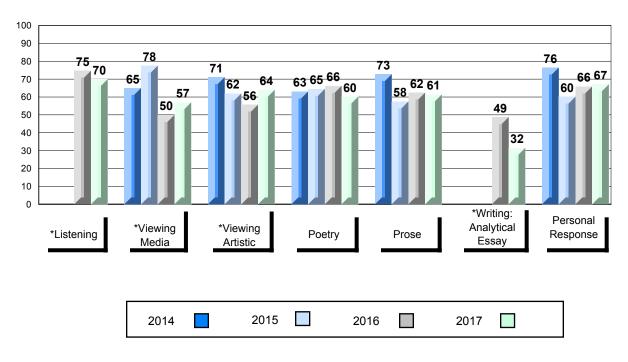

## 4 Year Public Exam (Subtest) Mark Trend 2014-2017

School data with 5 or fewer students withheld for reasons of confidentiality.

\* Visual Media Literacy changed to Viewing Media and Visual Artistic Literacy changed to Viewing Artistic in June 2016.

\* Listening and Writing: Analytical Essay are new categories introduced in June 2016.