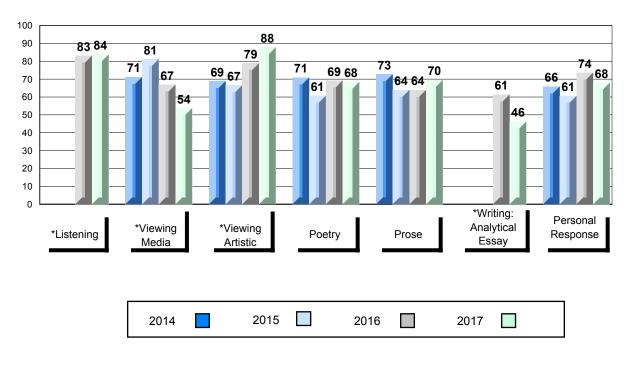

## 4 Year Public Exam (Subtest) Mark Trend 2014-2017

School data with 5 or fewer students withheld for reasons of confidentiality.

\* Visual Media Literacy changed to Viewing Media and Visual Artistic Literacy changed to Viewing Artistic in June 2016.

The school result may appear numerically the same as the district/province due to rounding. The arrow indicates a negligible difference.