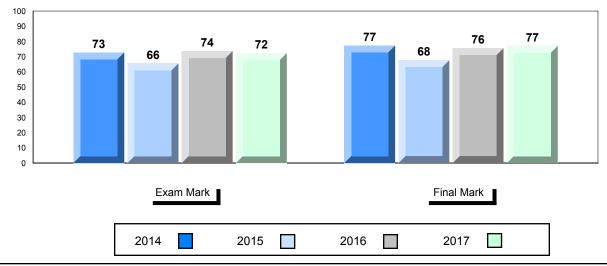

#### #477 - Mealy Mountain Collegiate, Happy Valley-Goose Bay

| Number of Students | 73           | Public<br>Exam<br>Mark | School<br>vs<br>Region | School<br>vs<br>Province | Final<br>Mark | School<br>vs<br>Region | School<br>vs<br>Province |
|--------------------|--------------|------------------------|------------------------|--------------------------|---------------|------------------------|--------------------------|
| English 3201       | School       | 58.2                   | •                      | •                        | 62.5          | •                      | •                        |
|                    | Region       | 61.3                   |                        |                          | 65.9          |                        |                          |
|                    | Province     | 67.2                   |                        |                          | 70.9          |                        |                          |
| <u>Subtest</u>     |              |                        |                        |                          |               |                        |                          |
| Listening          | School       | 72.3                   | •                      | •                        |               |                        |                          |
|                    | Region       | 75.5                   |                        |                          |               |                        |                          |
|                    | Province     | 80.1                   |                        |                          |               |                        |                          |
| Viewing            | School       | 53.2                   | •                      | •                        |               |                        |                          |
| Media              | Region       | 59.5                   |                        |                          |               |                        |                          |
|                    | Province     | 74.1                   |                        |                          |               |                        |                          |
| Viewing            | School       | 73.5                   | •                      | •                        |               |                        |                          |
| Artistic           | Region       | 75.0                   |                        |                          |               |                        |                          |
|                    | Province     | 80.0                   |                        |                          |               |                        |                          |
|                    | School       | 62.1                   | •                      | •                        |               |                        |                          |
| Poetry             | Region       | 63.0                   |                        |                          |               |                        |                          |
|                    | Province     | 66.8                   |                        |                          |               |                        |                          |
| _                  | School       | 62.3                   | •                      | •                        |               |                        |                          |
| Prose              | Region       | 64.7                   |                        |                          |               |                        |                          |
|                    | Province     | 68.8                   |                        |                          |               |                        |                          |
| Writing            | School       | 39.9                   | •                      | •                        |               |                        |                          |
| withing            | Region       | 47.6                   |                        |                          |               |                        |                          |
|                    | Province     | 52.5                   |                        |                          |               |                        |                          |
| Personal           | School       | 54.5                   | •                      | •                        |               |                        |                          |
| Response           | Region       | 57.8                   |                        |                          |               |                        |                          |
| •                  | Dura dia ara | 0.00                   |                        |                          |               |                        |                          |

#### Average Mark, 2014-2017

\* Visual Media Literacy changed to Viewing Media and Visual Artistic Literacy changed to Viewing Artistic in June 2016.

63.8

The school result may appear numerically the same as the district/province due to rounding. The arrow indicates a negligible difference.

\* Listening and Writing: Analytical Essay are new categories introduced in June 2016.

Province

Grades: 8-12

#477 - Mealy Mountain Collegiate, Happy Valley-Goose Bay