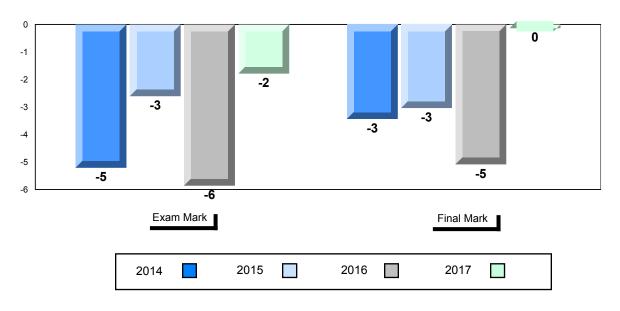

#### Difference from Provincial Mean, 2014-2017

School data with 5 or fewer students withheld for reasons of confidentiality.

| Exam Mark |      |      | Final Mark |
|-----------|------|------|------------|
| 2014      | 2015 | 2016 | 2017       |

The school result may appear numerically the same as the district/province due to rounding. The arrow indicates a negligible difference.