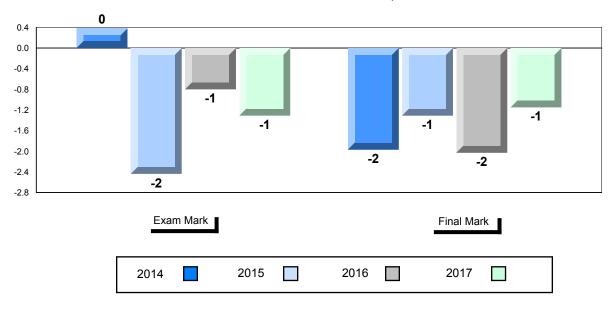

#### Difference from Provincial Mean, 2014-2017

School data with 5 or fewer students withheld for reasons of confidentiality.

| Exam Mark |      |      | Final Mark |
|-----------|------|------|------------|
| 2014      | 2015 | 2016 | 2017       |