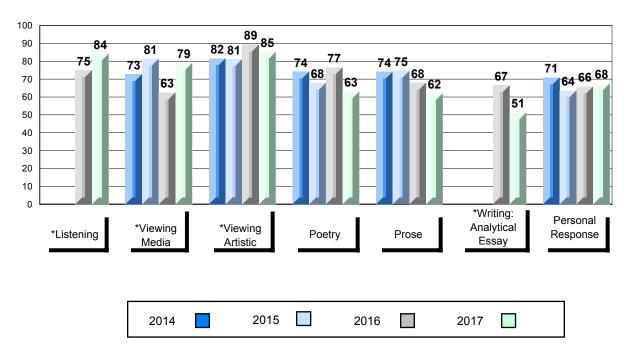

## 4 Year Public Exam (Subtest) Mark Trend 2014-2017

\* Visual Media Literacy changed to Viewing Media and Visual Artistic Literacy changed to Viewing Artistic in June 2016.

The school result may appear numerically the same as the district/province due to rounding. The arrow indicates a negligible difference.

\* Listening and Writing: Analytical Essay are new categories introduced in June 2016.