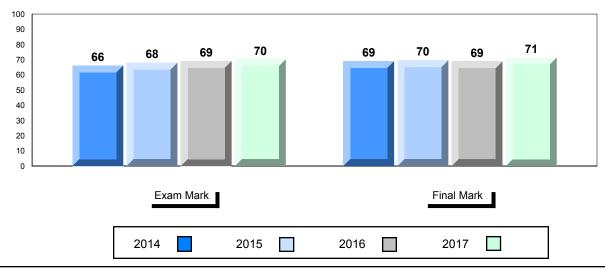

#### Average Mark, 2014-2017

School data with 5 or fewer students withheld for reasons of confidentiality.

\* Visual Media Literacy changed to Viewing Media and Visual Artistic Literacy changed to Viewing Artistic in June 2016.

The school result may appear numerically the same as the district/province due to rounding. The arrow indicates a negligible difference.

#001 - St. Peter's School, Black Tickle