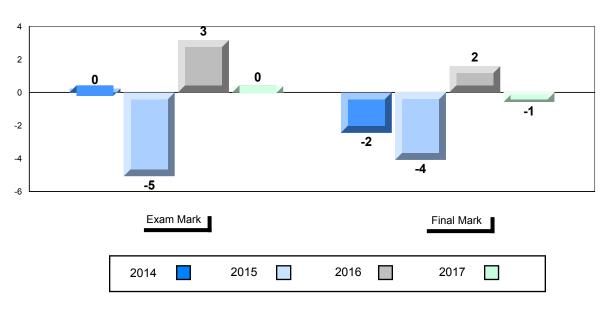

#### Difference from Provincial Mean, 2014-2017

School data with 5 or fewer students withheld for reasons of confidentiality.

| Exam Mark |      |      | Final Mark |
|-----------|------|------|------------|
| 2014      | 2015 | 2016 | 2017       |

The school result may appear numerically the same as the district/province due to rounding. The arrow indicates a negligible difference.

#001 - St. Peter's School, Black Tickle