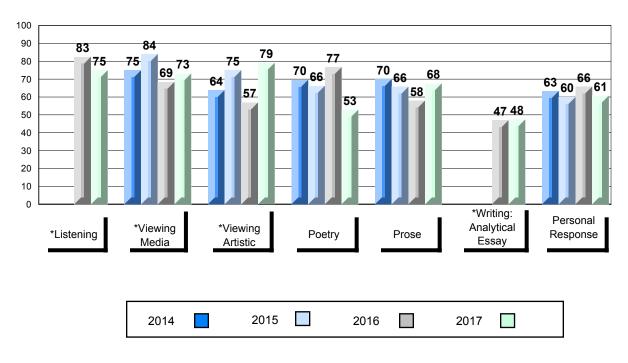

## 4 Year Public Exam (Subtest) Mark Trend 2014-2017

School data with 5 or fewer students withheld for reasons of confidentiality.

\* Visual Media Literacy changed to Viewing Media and Visual Artistic Literacy changed to Viewing Artistic in June 2016.

The school result may appear numerically the same as the district/province due to rounding. The arrow indicates a negligible difference.