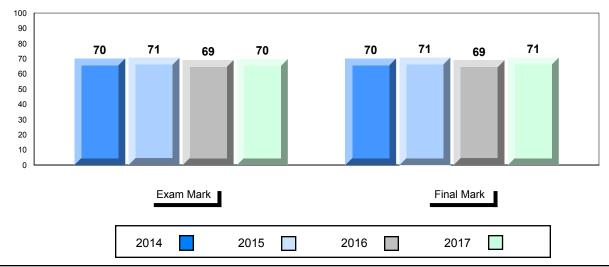

The school result may appear numerically the same as the district/province due to rounding. The arrow indicates a negligible difference.

#001 - St. Peter's School, Black Tickle