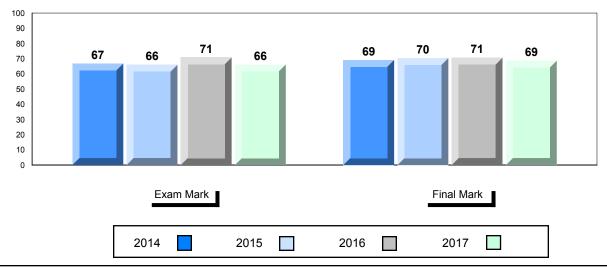

#### #487 - Labrador Straits Academy, L'Anse au Loup

| Number of Students   | 13                           | Public<br>Exam<br>Mark | School<br>vs<br>Region | School<br>vs<br>Province | Final<br>Mark        | School<br>vs<br>Region | School<br>vs<br>Province |
|----------------------|------------------------------|------------------------|------------------------|--------------------------|----------------------|------------------------|--------------------------|
| English 3201         | School<br>Region<br>Province | 67.4<br>61.3<br>67.2   | •                      | •                        | 72.3<br>65.9<br>70.9 | •                      | •                        |
| <u>Subtest</u>       |                              |                        |                        |                          |                      |                        |                          |
| Listening            | School<br>Region<br>Province | 80.4<br>75.5<br>80.1   | •                      | •                        |                      |                        |                          |
| Viewing<br>Media     | School<br>Region<br>Province | 81.6<br>59.5<br>74.1   | <b>A</b>               | •                        |                      |                        |                          |
| Viewing<br>Artistic  | School<br>Region<br>Province | 91.0<br>75.0<br>80.0   | •                      | •                        |                      |                        |                          |
| Poetry               | School<br>Region<br>Province | 61.9<br>63.0<br>66.8   | •                      | •                        |                      |                        |                          |
| Prose                | School<br>Region<br>Province | 66.5<br>64.7<br>68.8   | •                      | •                        |                      |                        |                          |
| Writing              | School<br>Region<br>Province | 52.3<br>47.6<br>52.5   | •                      | •                        |                      |                        |                          |
| Personal<br>Response | School<br>Region<br>Province | 68.5<br>57.8<br>63.8   | •                      | •                        |                      |                        |                          |

#### Average Mark, 2014-2017

\* Visual Media Literacy changed to Viewing Media and Visual Artistic Literacy changed to Viewing Artistic in June 2016.

The school result may appear numerically the same as the district/province due to rounding. The arrow indicates a negligible difference.