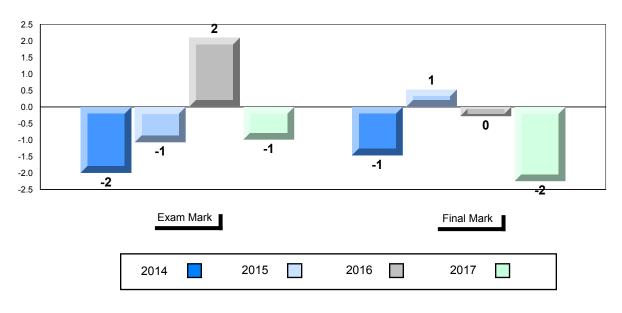

#### Difference from Provincial Mean, 2014-2017

School data with 5 or fewer students withheld for reasons of confidentiality.

| Exam Mark |      |      | Final Mark |
|-----------|------|------|------------|
| 2014      | 2015 | 2016 | 2017       |