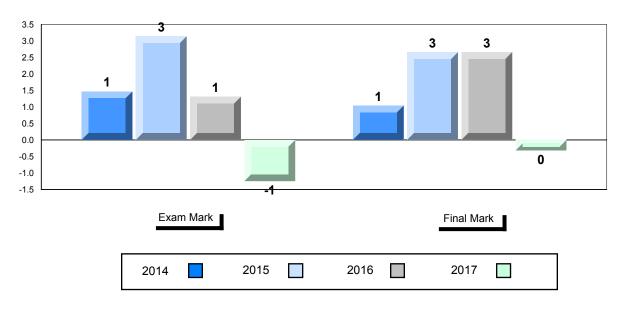

|               |                        |                          |
| Response          | Region   | 63.4                   |                        |                          |               |                        |                          |
| Keaponae          | Province | 63.8                   |                        |                          |               |                        |                          |

# Average Mark, 2014-2017



\* Visual Media Literacy changed to Viewing Media and Visual Artistic Literacy changed to Viewing Artistic in June 2016.

The school result may appear numerically the same as the district/province due to rounding. The arrow indicates a negligible difference.



#302 - Queen Elizabeth Regional High, Conception Bay South (Foxtrar



#### Difference from Provincial Mean, 2014-2017

**Public Exam Course Results** 

English 3201 2016-17

# 4 Year Public Exam (Subtest) Mark Trend 2014-2017



\* Visual Media Literacy changed to Viewing Media and Visual Artistic Literacy changed to Viewing Artistic in June 2016.

The school result may appear numerically the same as the district/province due to rounding. The arrow indicates a negligible difference.



#### NLESD - Eastern Region

#304 - Holy Spirit High, Conception Bay South (Manuels)

Number of Students 196 Public School School School School Exam Final vs vs vs vs Region Region Province Mark Province Mark English 3201 70.7 • School 69.7 70.7 Region 66.9 Province 67.2 70.9 Subtest School 81.7 Listening Region 79.9 Province 80.1 School 73.5 Viewing Region 73.6 Media Provin