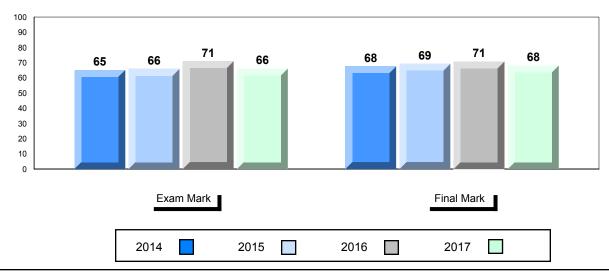

## Average Mark, 2014-2017

\* Visual Media Literacy changed to Viewing Media and Visual Artistic Literacy changed to Viewing Artistic in June 2016.

The school result may appear numerically the same as the district/province due to rounding. The arrow indicates a negligible difference.