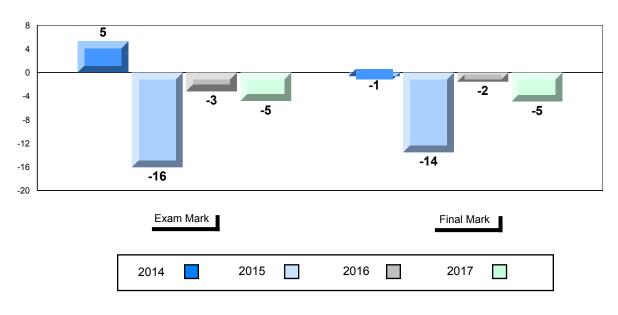

ool<br>Region | 52.5<br>60.8<br>65.3   | •                      | •                        |               |                        |                       |
| Kesponse             | Province                     | 63.8                   |                        |                          |               |                        |                       |

### Average Mark, 2014-2017



\* Visual Media Literacy changed to Viewing Media and Visual Artistic Literacy changed to Viewing Artistic in June 2016.

The school result may appear numerically the same as the district/province due to rounding. The arrow indicates a negligible difference.

\* Listening and Writing: Analytical Essay are new categories introduced in June 2016.

### Grades: K-12



#413 - Holy Cross School Complex, Eastport



# Difference from Provincial Mean, 2014-2017

**Public Exam Course Results** 

English 3201 2016-17

# 4 Year Public Exam (Subtest) Mark Trend 2014-2017



\* Visual Media Literacy changed to Viewing Media and Visual Artistic Literacy changed to Viewing Artistic in June 2016.

The school result may appear numerically the same as the district/province due to rounding. The arrow indicates a negligible difference.



Grades: K-12

NLESD - Central Region

#414 - Fogo Island Central Academy, Fogo Island

| umber of Students | 19       | Public<br>Exam<br>Mark | School<br>vs<br>Region | School<br>vs<br>Province | Final<br>Mark | Schoo<br>vs<br>Regior |  |
|-------------------|----------|------------------------|------------------------|--------------------------|---------------|---------------