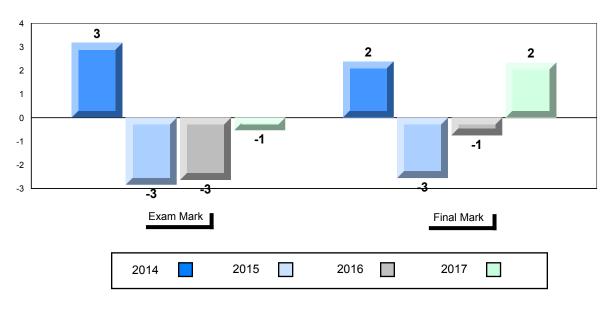

#### Difference from Provincial Mean, 2014-2017

School data with 5 or fewer students withheld for reasons of confidentiality.

| Exam Mark |      |      | Final Mark |
|-----------|------|------|------------|
| 2014      | 2015 | 2016 | 2017       |

## 4 Year Public Exam (Subtest) Mark Trend 2014-2017

School data with 5 or fewer students withheld for reasons of confidentiality.

\* Visual Media Literacy changed to Viewing Media and Visual Artistic Literacy changed to Viewing Artistic in June 2016.

The school result may appear numerically the same as the district/province due to rounding. The arrow indicates a negligible difference.