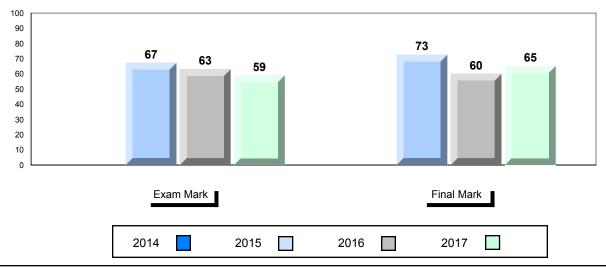

#### #477 - Mealy Mountain Collegiate, Happy Valley-Goose Bay

| Number of Students | 73           | Public<br>Exam<br>Mark | School<br>vs<br>Region | School<br>vs<br>Province | Final<br>Mark | School<br>vs<br>Region | School<br>vs<br>Province |
|--------------------|--------------|------------------------|------------------------|--------------------------|---------------|------------------------|--------------------------|
| English 3201       | School       | 58.2                   | •                      | •                        | 62.5          | •                      | •                        |
|                    | Region       | 61.3                   |                        |                          | 65.9          |                        |                          |
|                    | Province     | 67.2                   |                        |                          | 70.9          |                        |                          |
| <u>Subtest</u>     |              |                        |                        |                          |               |                        |                          |
| Listening          | School       | 72.3                   | •                      | •                        |               |                        |                          |
|                    | Region       | 75.5                   |                        |                          |               |                        |                          |
|                    | Province     | 80.1                   |                        |                          |               |                        |                          |
| Viewing            | School       | 53.2                   | •                      | •                        |               |                        |                          |
| Media              | Region       | 59.5                   |                        |                          |               |                        |                          |
|                    | Province     | 74.1                   |                        |                          |               |                        |                          |
| Viewing            | School       | 73.5                   | •                      | •                        |               |                        |                          |
| Artistic           | Region       | 75.0                   |                        |                          |               |                        |                          |
|                    | Province     | 80.0                   |                        |                          |               |                        |                          |
|                    | School       | 62.1                   | •                      | •                        |               |                        |                          |
| Poetry             | Region       | 63.0                   |                        |                          |               |                        |                          |
|                    | Province     | 66.8                   |                        |                          |               |                        |                          |
| _                  | School       | 62.3                   | •                      | •                        |               |                        |                          |
| Prose              | Region       | 64.7                   |                        |                          |               |                        |                          |
|                    | Province     | 68.8                   |                        |                          |               |                        |                          |
| Writing            | School       | 39.9                   | •                      | •                        |               |                        |                          |
| withing            | Region       | 47.6                   |                        |                          |               |                        |                          |
|                    | Province     | 52.5                   |                        |                          |               |                        |                          |
| Personal           | School       | 54.5                   | •                      | •                        |               |                        |                          |
| Response           | Region       | 57.8                   |                        |                          |               |                        |                          |
| •                  | Dura dia ara | 0.00                   |                        |                          |               |                        |                          |

#### Average Mark, 2014-2017

\* Visual Media Literacy changed to Viewing Media and Visual Artistic Literacy changed to Viewing Artistic in June 2016.

63.8

The school result may appear numerically the same as the district/province due to rounding. The arrow indicates a negligible difference.