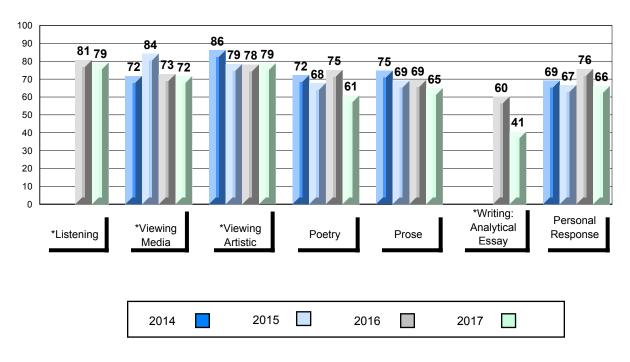

## 4 Year Public Exam (Subtest) Mark Trend 2014-2017

School data with 5 or fewer students withheld for reasons of confidentiality.

\* Visual Media Literacy changed to Viewing Media and Visual Artistic Literacy changed to Viewing Artistic in June 2016.

The school result may appear numerically the same as the district/province due to rounding. The arrow indicates a negligible difference.