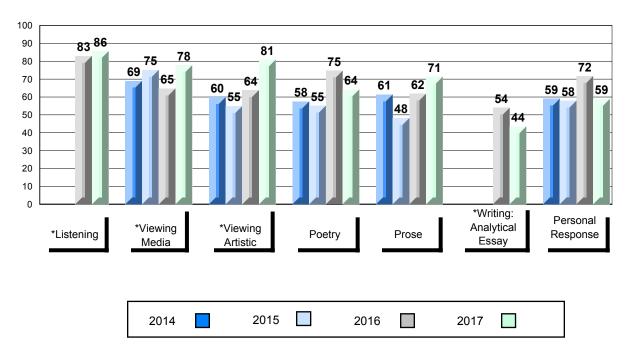

## 4 Year Public Exam (Subtest) Mark Trend 2014-2017

School data with 5 or fewer students withheld for reasons of confidentiality.

\* Visual Media Literacy changed to Viewing Media and Visual Artistic Literacy changed to Viewing Artistic in June 2016.

The school result may appear numerically the same as the district/province due to rounding. The arrow indicates a negligible difference.