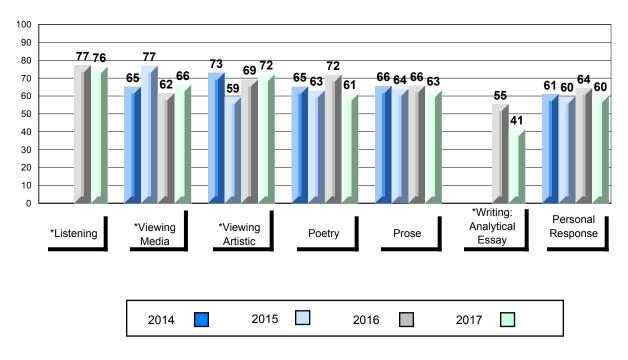

## 4 Year Public Exam (Subtest) Mark Trend 2014-2017

School data with 5 or fewer students withheld for reasons of confidentiality.

\* Visual Media Literacy changed to Viewing Media and Visual Artistic Literacy changed to Viewing Artistic in June 2016.

\* Listening and Writing: Analytical Essay are new categories introduced in June 2016.