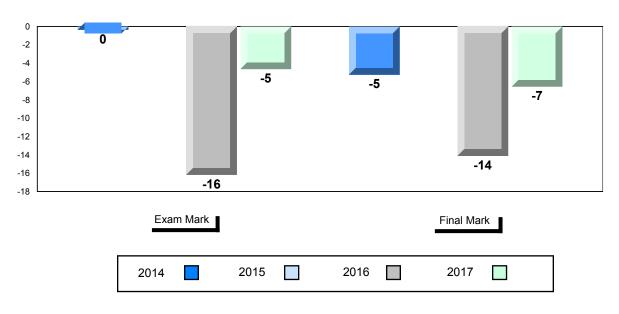

#### Difference from Provincial Mean, 2014-2017

School data with 5 or fewer students withheld for reasons of confidentiality.

| Exam Mark |      |      | Final Mark |
|-----------|------|------|------------|
| 2014      | 2015 | 2016 | 2017       |

The school result may appear numerically the same as the district/province due to rounding. The arrow indicates a negligible difference.

#001 - St. Peter's School, Black Tickle