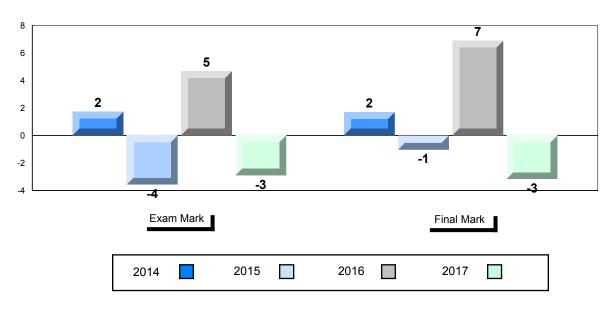

#### Difference from Provincial Mean, 2014-2017

School data with 5 or fewer students withheld for reasons of confidentiality.

| Exam Mark |      |      | Final Mark |
|-----------|------|------|------------|
| 2014      | 2015 | 2016 | 2017       |