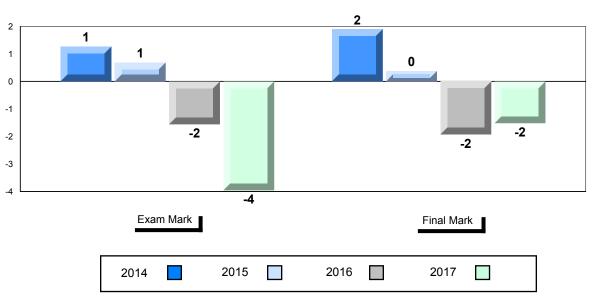

| •                        |                      |                        |                      |
| Personal<br>Response | School<br>Region<br>Province | 64.5<br>63.4<br>63.8   | •                      | •                        |                      |                        |                      |

# Average Mark, 2014-2017



\* Visual Media Literacy changed to Viewing Media and Visual Artistic Literacy changed to Viewing Artistic in June 2016.

The school result may appear numerically the same as the district/province due to rounding. The arrow indicates a negligible difference.

\* Listening and Writing: Analytical Essay are new categories introduced in June 2016.

#### Grades: 10-12



#313 - O'Donel High School, Mount Pearl

**Public Exam Course Results** 



# Difference from Provincial Mean, 2014-2017

# 4 Year Public Exam (Subtest) Mark Trend 2014-2017



\* Visual Media Literacy changed to Viewing Media and Visual Artistic Literacy changed to Viewing Artistic in June 2016.

The school result may appear numerically the same as the district/province due to rounding. The arrow indicates a negligible difference.



# NLESD - Eastern Region

#336 - Gonzaga Regional High, St. John's

| mber of Students | 195      | Public<br>Exam<br>Mark | School<br>vs<br>Region | School<br>vs<br>Province | Final<br>Mark | School<br>vs<br>Region | Schoo<br>vs<br>Provin |
|------------------|----------|------------------------|------------------------|--------------------------|---------------|------------------------|-----------------------|
| glish 3201