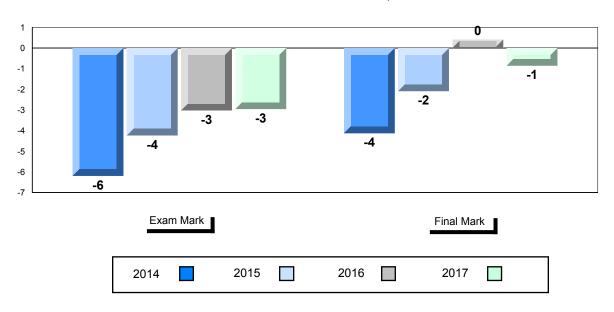

|               |                        |                          |
| Response         | Region   | 64.5                   |                        |                          |               |                        |                          |
|                  | Province | 63.8                   |                        |                          |               |                        |                          |

## Average Mark, 2014-2017



\* Visual Media Literacy changed to Viewing Media and Visual Artistic Literacy changed to Viewing Artistic in June 2016.

The school result may appear numerically the same as the district/province due to rounding. The arrow indicates a negligible difference.



#099 - St. James' Regional High School, Channel-Port Aux Basques



## Difference from Provincial Mean, 2014-2017





\* Visual Media Literacy changed to Viewing Media and Visual Artistic Literacy changed to Viewing Artistic in June 2016.

The school result may appear numerically the same as the district/province due to rounding. The arrow indicates a negligible difference.



#102 - All Saints All-Grade, Grey River

#### Grades: K-2,4-6,12

| lumber of Students  | 2                            | Public<br>Exam<br>Mark | School<br>vs<br>Region                        | School<br>vs<br>Province | Final<br>Mark | School<br>vs<br>Region                             | School<br>vs<br>Province |
|---------------------|------------------------------|------------------------|-----------------------------------------------|--------------------------|--------------