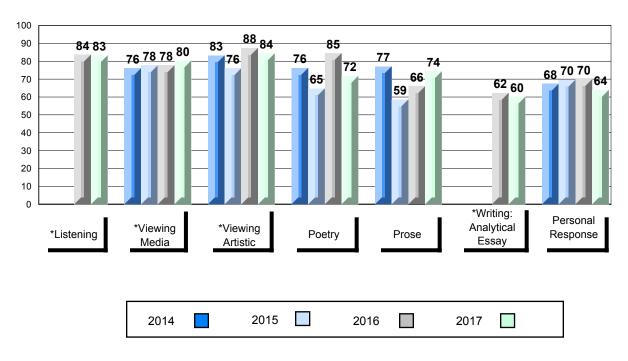

#### Average Mark, 2014-2017

\* Visual Media Literacy changed to Viewing Media and Visual Artistic Literacy changed to Viewing Artistic in June 2016.

63.8

The school result may appear numerically the same as the district/province due to rounding. The arrow indicates a negligible difference.

\* Listening and Writing: Analytical Essay are new categories introduced in June 2016.

Province

Grades: 8-12

#477 - Mealy Mountain Collegiate, Happy Valley-Goose Bay

\* Listening and Writing: Analytical Essay are new categories introduced in June 2016.