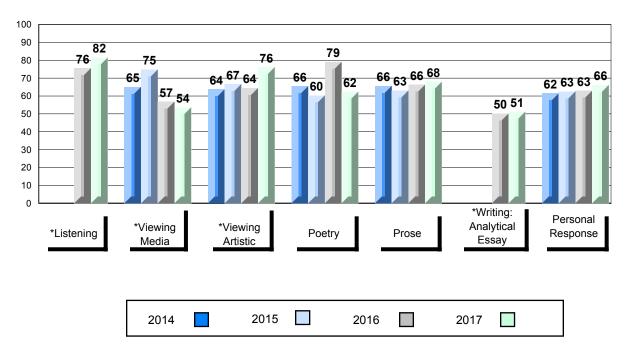

## 4 Year Public Exam (Subtest) Mark Trend 2014-2017

School data with 5 or fewer students withheld for reasons of confidentiality.

\* Visual Media Literacy changed to Viewing Media and Visual Artistic Literacy changed to Viewing Artistic in June 2016.

\* Listening and Writing: Analytical Essay are new categories introduced in June 2016.