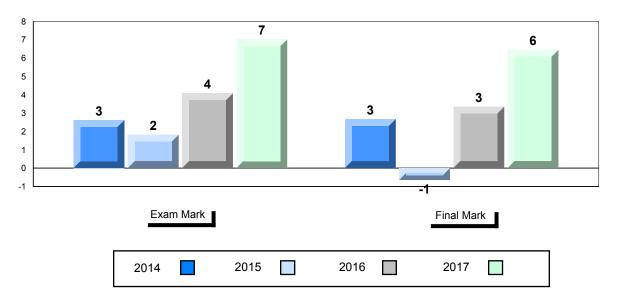

#### Difference from Provincial Mean, 2014-2017

School data with 5 or fewer students withheld for reasons of confidentiality.

| Exam Mark |      |      | Final Mark |
|-----------|------|------|------------|
| 2014      | 2015 | 2016 | 2017       |

The school result may appear numerically the same as the district/province due to rounding. The arrow indicates a negligible difference.

#001 - St. Peter's School, Black Tickle