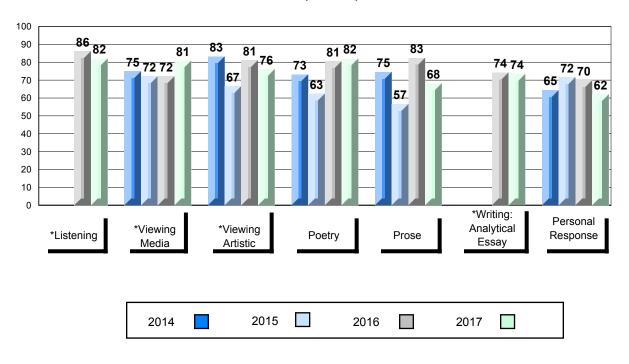

## 4 Year Public Exam (Subtest) Mark Trend 2014-2017

\* Visual Media Literacy changed to Viewing Media and Visual Artistic Literacy changed to Viewing Artistic in June 2016.

The school result may appear numerically the same as the district/province due to rounding. The arrow indicates a negligible difference.

\* Listening and Writing: Analytical Essay are new categories introduced in June 2016.