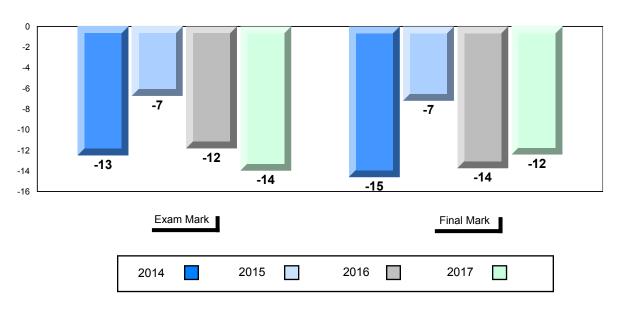

#### Difference from Provincial Mean, 2014-2017

School data with 5 or fewer students withheld for reasons of confidentiality.

| Exam Mark |      |      | Final Mark |
|-----------|------|------|------------|
| 2014      | 2015 | 2016 | 2017       |

The school result may appear numerically the same as the district/province due to rounding. The arrow indicates a negligible difference.