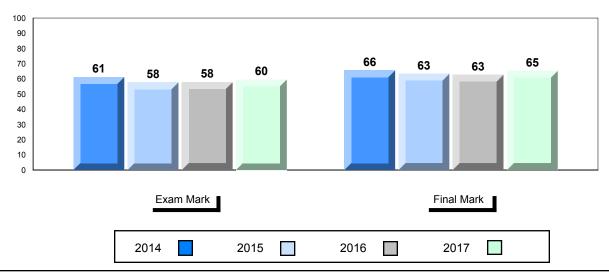

#### Average Mark, 2014-2017

School data with 5 or fewer students withheld for reasons of confidentiality.

\* Visual Media Literacy changed to Viewing Media and Visual Artistic Literacy changed to Viewing Artistic in June 2016.

The school result may appear numerically the same as the district/province due to rounding. The arrow indicates a negligible difference.

#001 - St. Peter's School, Black Tickle