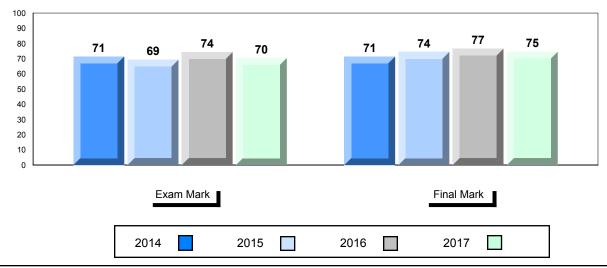

The school result may appear numerically the same as the district/province due to rounding. The arrow indicates a negligible difference.

#001 - St. Peter's School, Black Tickle