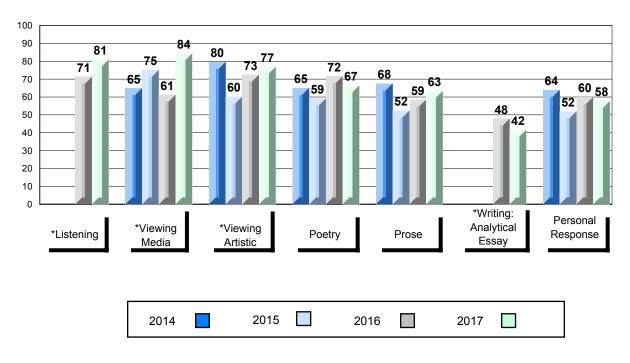

## 4 Year Public Exam (Subtest) Mark Trend 2014-2017

School data with 5 or fewer students withheld for reasons of confidentiality.

\* Visual Media Literacy changed to Viewing Media and Visual Artistic Literacy changed to Viewing Artistic in June 2016.

\* Listening and Writing: Analytical Essay are new categories introduced in June 2016.