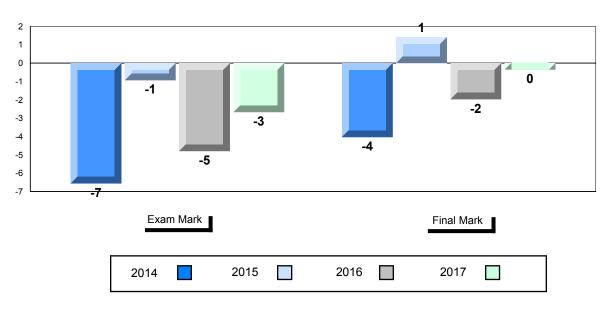

| •                        |                      |                        |                          |
| Personal<br>Response | School<br>Region<br>Province | 62.2<br>64.5<br>63.8   | •                      | •                        |                      |                        |                          |

## Average Mark, 2014-2017



\* Visual Media Literacy changed to Viewing Media and Visual Artistic Literacy changed to Viewing Artistic in June 2016.

The school result may appear numerically the same as the district/province due to rounding. The arrow indicates a negligible difference.

\* Listening and Writing: Analytical Essay are new categories introduced in June 2016.

Grades: 7-12



#171 - Indian River High School, Springdale

**Public Exam Course Results** 



### Difference from Provincial Mean, 2014-2017





\* Visual Media Literacy changed to Viewing Media and Visual Artistic Literacy changed to Viewing Artistic in June 2016.

The school result may appear numerically the same as the district/province due to rounding. The arrow indicates a negligible difference.



#### NLESD - Western Region

#174 - St. Peter's Academy, Westport

Grades: 1-6,9-12

| Number of Students          | 3                            | Public<br>Exam<br>Mark | School<br>vs<br>Region                          | School<br>vs<br>Province | Final<br>Mark | School<br>vs<br>Region                            | School<br>vs<br>Province |
|-----------------------------|------------------------------|------------------------|-------------------------------------------------|--