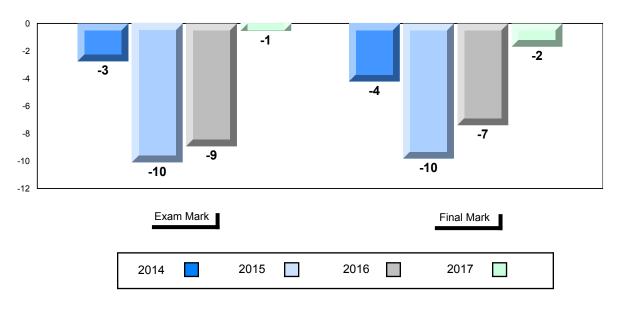

#### Difference from Provincial Mean, 2014-2017

School data with 5 or fewer students withheld for reasons of confidentiality.

| Exam Mark |      |      | Final Mark |
|-----------|------|------|------------|
| 2014      | 2015 | 2016 | 2017       |

The school result may appear numerically the same as the district/province due to rounding. The arrow indicates a negligible difference.

#001 - St. Peter's School, Black Tickle