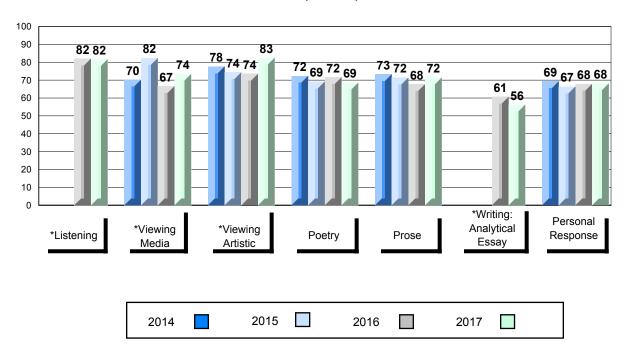

## 4 Year Public Exam (Subtest) Mark Trend 2014-2017

\* Visual Media Literacy changed to Viewing Media and Visual Artistic Literacy changed to Viewing Artistic in June 2016.

The school result may appear numerically the same as the district/province due to rounding. The arrow indicates a negligible difference.

## Average Mark, 2014-2017

\* Visual Media Literacy changed to Viewing Media and Visual Artistic Literacy changed to Viewing Artistic in June 2016.

The school result may appear numerically the same as the district/province due to rounding. The arrow indicates a negligible difference.