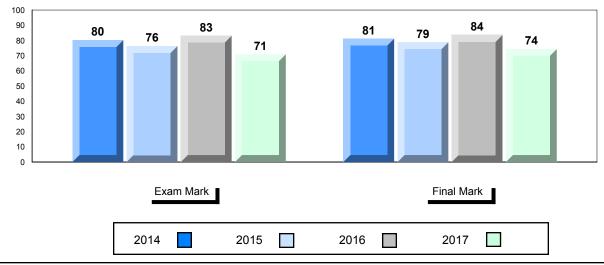

#### Average Mark, 2014-2017

School data with 5 or fewer students withheld for reasons of confidentiality.

\* Visual Media Literacy changed to Viewing Media and Visual Artistic Literacy changed to Viewing Artistic in June 2016.

The school result may appear numerically the same as the district/province due to rounding. The arrow indicates a negligible difference.

#001 - St. Peter's School, Black Tickle