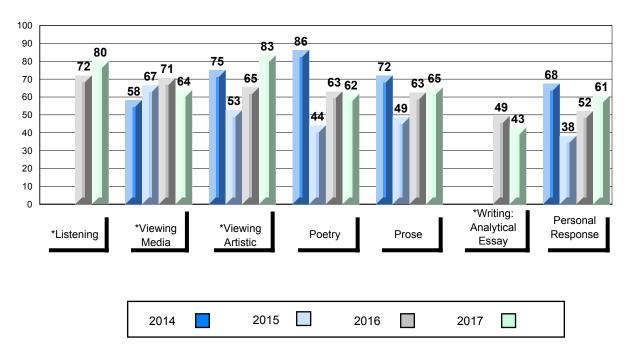

#### Average Mark, 2014-2017

\* Visual Media Literacy changed to Viewing Media and Visual Artistic Literacy changed to Viewing Artistic in June 2016.

63.8

The school result may appear numerically the same as the district/province due to rounding. The arrow indicates a negligible difference.

\* Listening and Writing: Analytical Essay are new categories introduced in June 2016.

Province

Grades: 8-12

#477 - Mealy Mountain Collegiate, Happy Valley-Goose Bay