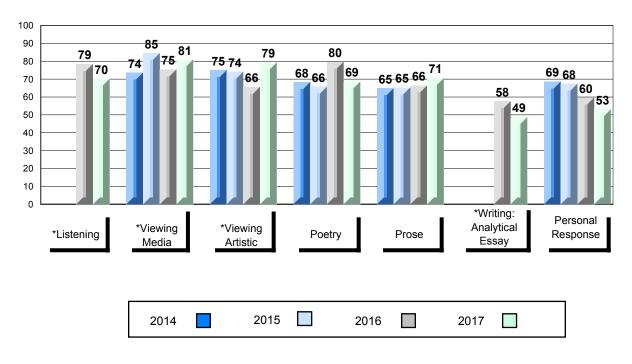

## 4 Year Public Exam (Subtest) Mark Trend 2014-2017

School data with 5 or fewer students withheld for reasons of confidentiality.

\* Visual Media Literacy changed to Viewing Media and Visual Artistic Literacy changed to Viewing Artistic in June 2016.

The school result may appear numerically the same as the district/province due to rounding. The arrow indicates a negligible difference.