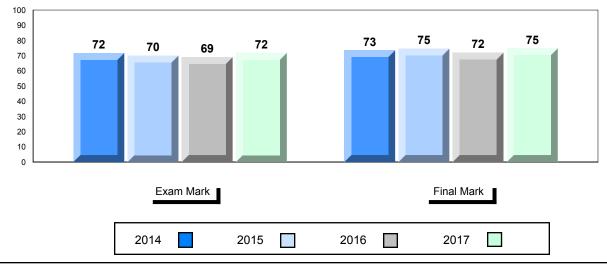

## Average Mark, 2014-2017

\* Visual Media Literacy changed to Viewing Media and Visual Artistic Literacy changed to Viewing Artistic in June 2016.

The school result may appear numerically the same as the district/province due to rounding. The arrow indicates a negligible difference.