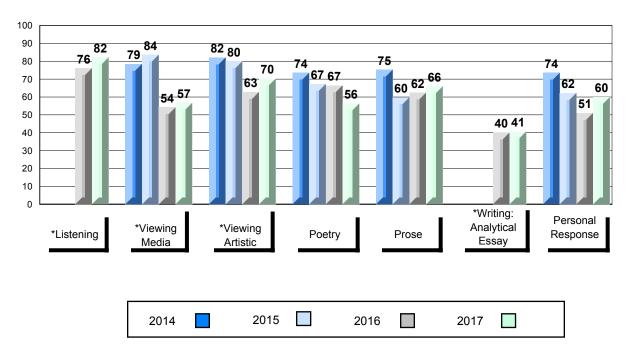

## 4 Year Public Exam (Subtest) Mark Trend 2014-2017

School data with 5 or fewer students withheld for reasons of confidentiality.

\* Visual Media Literacy changed to Viewing Media and Visual Artistic Literacy changed to Viewing Artistic in June 2016.

The school result may appear numerically the same as the district/province due to rounding. The arrow indicates a negligible difference.