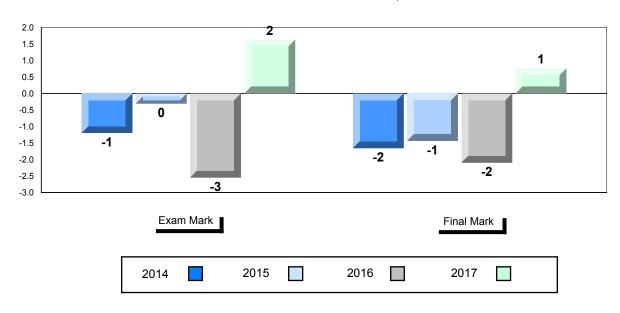

#### Difference from Provincial Mean, 2014-2017

School data with 5 or fewer students withheld for reasons of confidentiality.

| Exam Mark |      |      | Final Mark |
|-----------|------|------|------------|
| 2014      | 2015 | 2016 | 2017       |

The school result may appear numerically the same as the district/province due to rounding. The arrow indicates a negligible difference.

#001 - St. Peter's School, Black Tickle