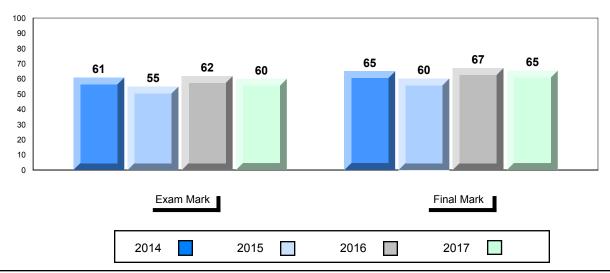

## Average Mark, 2014-2017

\* Visual Media Literacy changed to Viewing Media and Visual Artistic Literacy changed to Viewing Artistic in June 2016.

The school result may appear numerically the same as the district/province due to rounding. The arrow indicates a negligible difference.