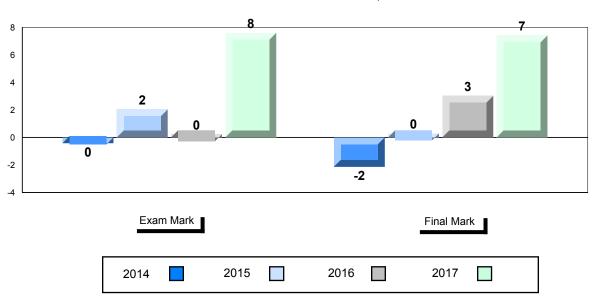

#### Difference from Provincial Mean, 2014-2017

School data with 5 or fewer students withheld for reasons of confidentiality.

| Exam Mark |      |      | Final Mark |
|-----------|------|------|------------|
| 2014      | 2015 | 2016 | 2017       |

## 4 Year Public Exam (Subtest) Mark Trend 2014-2017

School data with 5 or fewer students withheld for reasons of confidentiality.

\* Visual Media Literacy changed to Viewing Media and Visual Artistic Literacy changed to Viewing Artistic in June 2016.

The school result may appear numerically the same as the district/province due to rounding. The arrow indicates a negligible difference.