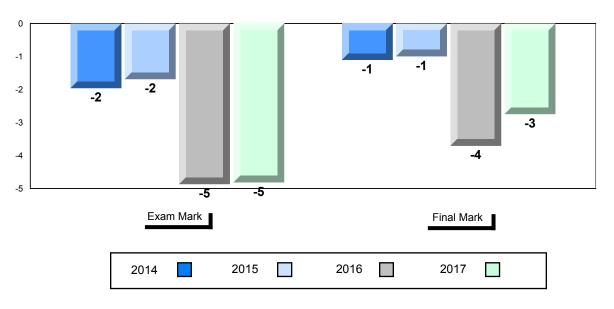

#### Difference from Provincial Mean, 2014-2017

School data with 5 or fewer students withheld for reasons of confidentiality.

| Exam Mark |      |      | Final Mark |
|-----------|------|------|------------|
| 2014      | 2015 | 2016 | 2017       |