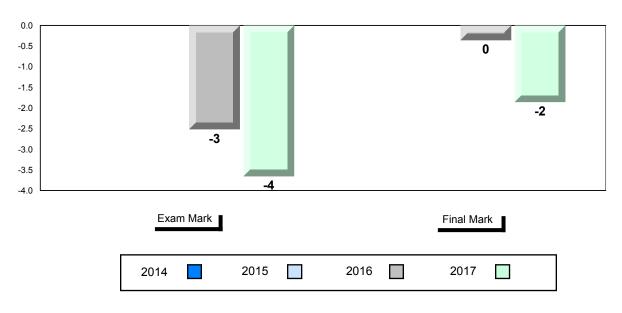

The school result may appear numerically the same as the district/province due to rounding. The arrow indicates a negligible difference.