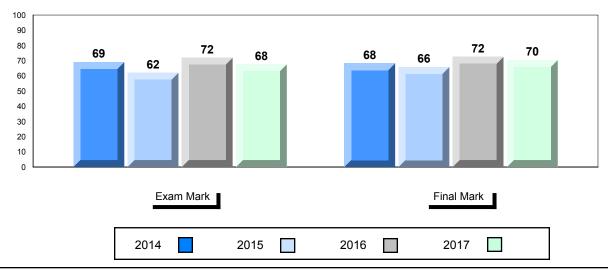

## Average Mark, 2014-2017

\* Visual Media Literacy changed to Viewing Media and Visual Artistic Literacy changed to Viewing Artistic in June 2016.

The school result may appear numerically the same as the district/province due to rounding. The arrow indicates a negligible difference.

\* Listening and Writing: Analytical Essay are new categories introduced in June 2016.