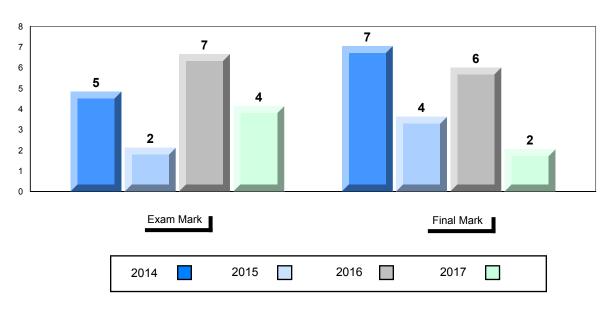

#### Difference from Provincial Mean, 2014-2017

School data with 5 or fewer students withheld for reasons of confidentiality.

| Exam Mark |      |      | Final Mark |
|-----------|------|------|------------|
| 2014      | 2015 | 2016 | 2017       |

The school result may appear numerically the same as the district/province due to rounding. The arrow indicates a negligible difference.

#001 - St. Peter's School, Black Tickle