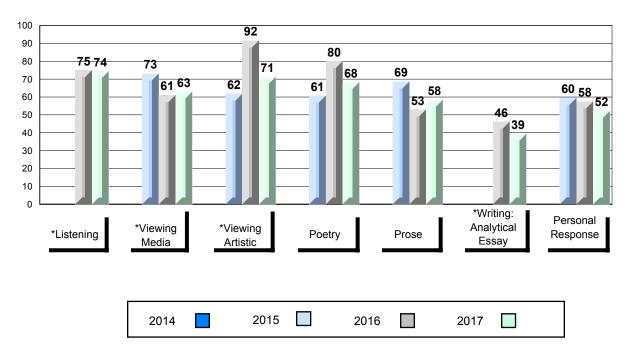

#### #487 - Labrador Straits Academy, L'Anse au Loup

| Number of Students   | 13                           | Public<br>Exam<br>Mark | School<br>vs<br>Region | School<br>vs<br>Province | Final<br>Mark        | School<br>vs<br>Region | School<br>vs<br>Province |
|----------------------|------------------------------|------------------------|------------------------|--------------------------|----------------------|------------------------|--------------------------|
| English 3201         | School<br>Region<br>Province | 67.4<br>61.3<br>67.2   | •                      | •                        | 72.3<br>65.9<br>70.9 | •                      | •                        |
| <u>Subtest</u>       |                              |                        |                        |                          |                      |                        |                          |
| Listening            | School<br>Region<br>Province | 80.4<br>75.5<br>80.1   | •                      | •                        |                      |                        |                          |
| Viewing<br>Media     | School<br>Region<br>Province | 81.6<br>59.5<br>74.1   | <b>A</b>               | •                        |                      |                        |                          |
| Viewing<br>Artistic  | School<br>Region<br>Province | 91.0<br>75.0<br>80.0   | •                      | •                        |                      |                        |                          |
| Poetry               | School<br>Region<br>Province | 61.9<br>63.0<br>66.8   | •                      | •                        |                      |                        |                          |
| Prose                | School<br>Region<br>Province | 66.5<br>64.7<br>68.8   | •                      | •                        |                      |                        |                          |
| Writing              | School<br>Region<br>Province | 52.3<br>47.6<br>52.5   | •                      | •                        |                      |                        |                          |
| Personal<br>Response | School<br>Region<br>Province | 68.5<br>57.8<br>63.8   | •                      | •                        |                      |                        |                          |

#### Average Mark, 2014-2017

\* Visual Media Literacy changed to Viewing Media and Visual Artistic Literacy changed to Viewing Artistic in June 2016.

The school result may appear numerically the same as the district/province due to rounding. The arrow indicates a negligible difference.

\* Listening and Writing: Analytical Essay are new categories introduced in June 2016.

Grades: K-12

#487 - Labrador Straits Academy, L'Anse au Loup