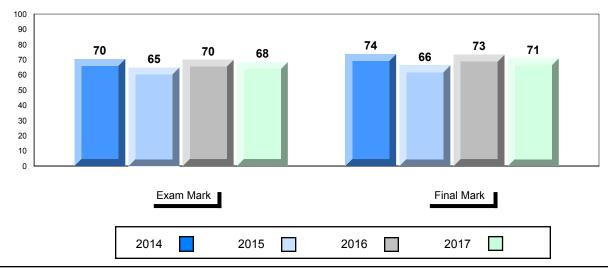

#### Average Mark, 2014-2017

School data with 5 or fewer students withheld for reasons of confidentiality.

\* Visual Media Literacy changed to Viewing Media and Visual Artistic Literacy changed to Viewing Artistic in June 2016.

The school result may appear numerically the same as the district/province due to rounding. The arrow indicates a negligible difference.

#001 - St. Peter's School, Black Tickle