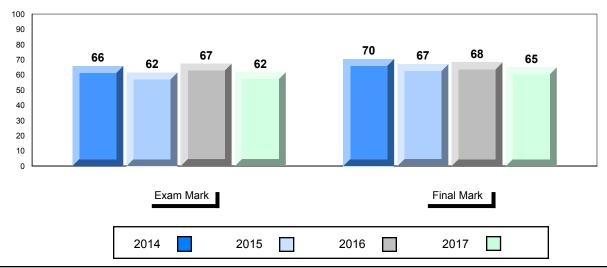

## Average Mark, 2014-2017

\* Visual Media Literacy changed to Viewing Media and Visual Artistic Literacy changed to Viewing Artistic in June 2016.

The school result may appear numerically the same as the district/province due to rounding. The arrow indicates a negligible difference.

\* Listening and Writing: Analytical Essay are new categories introduced in June 2016.