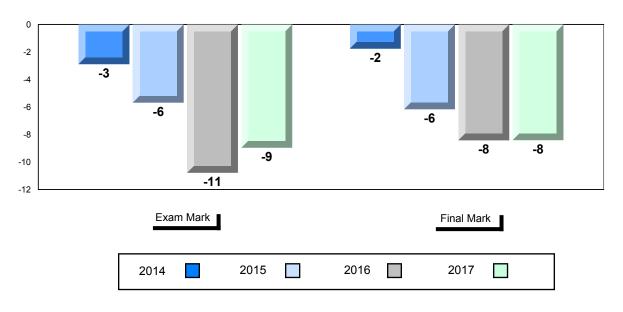

The school result may appear numerically the same as the district/province due to rounding. The arrow indicates a negligible difference.

#001 - St. Peter's School, Black Tickle

#### Difference from Provincial Mean, 2014-2017

School data with 5 or fewer students withheld for reasons of confidentiality.

| Exam Mark |      |      | Final Mark |
|-----------|------|------|------------|
| 2014      | 2015 | 2016 | 2017       |