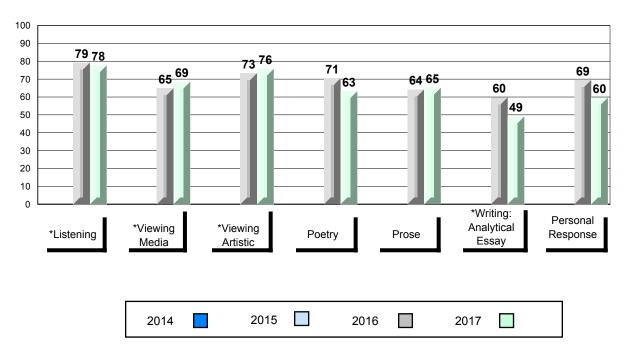

## Average Mark, 2014-2017

\* Visual Media Literacy changed to Viewing Media and Visual Artistic Literacy changed to Viewing Artistic in June 2016.

The school result may appear numerically the same as the district/province due to rounding. The arrow indicates a negligible difference.

\* Listening and Writing: Analytical Essay are new categories introduced in June 2016.