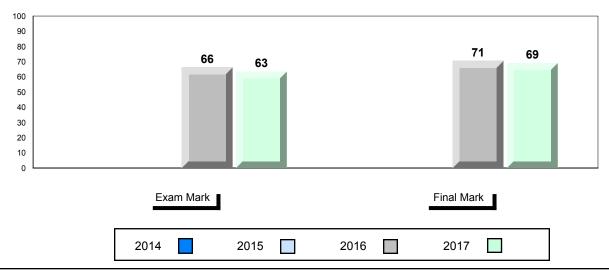

The school result may appear numerically the same as the district/province due to rounding. The arrow indicates a negligible difference.

#001 - St. Peter's School, Black Tickle