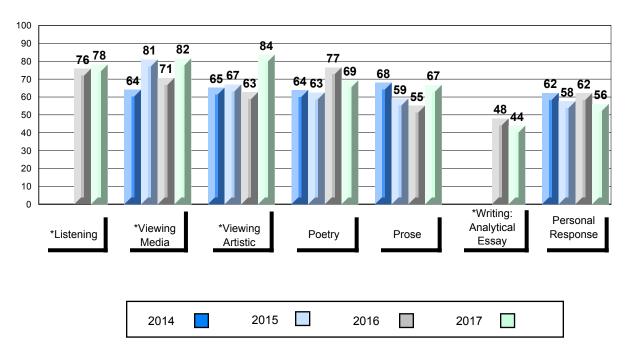

## 4 Year Public Exam (Subtest) Mark Trend 2014-2017

\* Visual Media Literacy changed to Viewing Media and Visual Artistic Literacy changed to Viewing Artistic in June 2016.

The school result may appear numerically the same as the district/province due to rounding. The arrow indicates a negligible difference.

\* Listening and Writing: Analytical Essay are new categories introduced in June 2016.