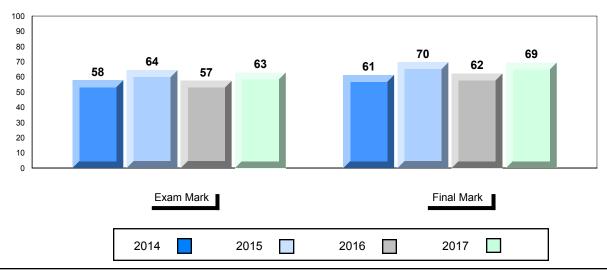

#### Average Mark, 2014-2017

School data with 5 or fewer students withheld for reasons of confidentiality.

\* Visual Media Literacy changed to Viewing Media and Visual Artistic Literacy changed to Viewing Artistic in June 2016.

The school result may appear numerically the same as the district/province due to rounding. The arrow indicates a negligible difference.

#001 - St. Peter's School, Black Tickle