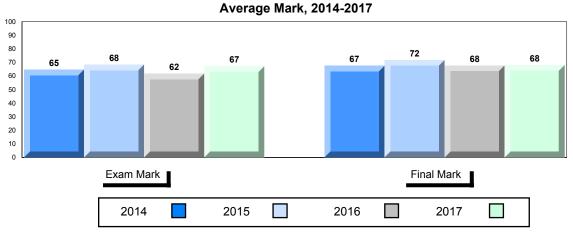

# Average Mark, 2014-2017

<sup>▼ ▲</sup> The school result may appear numerically the same as the district/province due to rounding. The arrow indicates a negligible difference.

\* The overall Public Exam is equated. Therefore, subtest scores may vary from the overall exam mark.