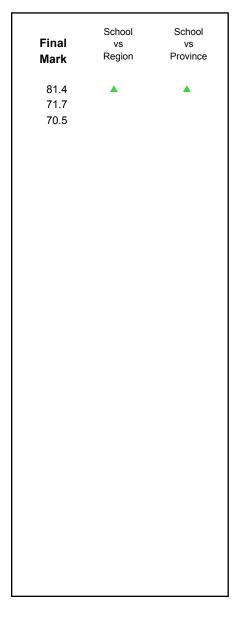

NLESD - Labrador Region

#002 - Henry Gordon Academy, Cartwright

| Grades: | V 12 |
|---------|------|
| Grades. | N-12 |

| Number of Students      | 6          | Public | School   | School   |
|-------------------------|------------|--------|----------|----------|
|                         |            | Exam   | vs       | vs       |
|                         |            | Mark   | Region   | Province |
| World Geography 3202    | School     | 70.2   | <b>A</b> | <b>A</b> |
| Subtest                 | Region     | 61.3   |          |          |
| Subtest                 | Province   | 67.2   |          |          |
| Multiple Choice         |            |        |          |          |
| Land and                | School     | 75.9   | <b>A</b> | <b>A</b> |
| Water Forms             | Region     | 69.7   |          |          |
| Water Forms             | Province   | 74.0   |          |          |
| World                   | School     | 72.2   | <b>A</b> | <b>A</b> |
| Climate                 | Region     | 60.7   |          |          |
| Patterns                | Province   | 69.3   |          |          |
|                         |            |        |          |          |
|                         | School     | 87.5   | <b>A</b> | <b>A</b> |
| Ecosystems              | Region     | 71.7   |          |          |
|                         | Province   | 78.9   |          |          |
|                         | School     | 86.7   | <b>A</b> | •        |
| Primary<br>Resource     | Region     | 73.8   | _        | _        |
| Activities              | Province   | 78.1   |          |          |
| Activities              | Flovilice  | 70.1   |          |          |
| Secondary &             | School     | 78.3   | <b>A</b> | <b>A</b> |
| Tertiary Activities     | Region     | 63.2   |          |          |
|                         | Province   | 67.7   |          |          |
| Long Answer             | Cabaal     | E0 6   |          | •        |
| Written response        | School     | 58.6   |          | •        |
| Units 1-5               | Region     | 50.7   |          |          |
|                         | Province   | 56.7   |          |          |
| Donulation              | School     | 61.8   | <b>A</b> | ▼        |
| Population<br>Geography | Region     | 57.0   |          |          |
| Geography               | Province   | 65.0   |          |          |
| II de con               | School     | -999.0 |          |          |
| Urban                   | Region     | 55.4   |          |          |
| Geography               | Province   | 57.6   |          |          |
|                         | 1.13411100 |        |          |          |

1

<sup>▼ ▲</sup> The school result may appear numerically the same as the district/province due to rounding. The arrow indicates a negligible difference.

\* The overall Public Exam is equated. Therefore, subtest scores may vary from the overall exam mark.