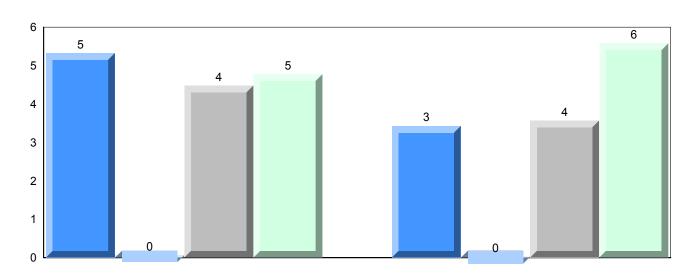

## Average Mark, 2014-2017

| • | Exam Mark |      |      |           | Final Mark | ı |
|---|-----------|------|------|-----------|------------|---|
|   | 2014      | 2015 | 2016 | 5 <b></b> | 2017       |   |

### 4 Year Public Exam (Subtest) Mark Trend 2014-2017

NLESD - Labrador Region

100

#010 - Menihek High School, Labrador City

| Grades: | 8-12 |
|---------|------|
| Oldaco. | 0 12 |

| World Geography 3202         School         63.1         ▲         ▼           Subtest         Region         61.3         →         ▼           Multiple Choice         School         75.8         ▲         ▲           Land and Water Forms         Region         69.7         ✓           World School         60.3         ▼         ▼           Climate Region         60.7         →         ✓           Patterns         Province         69.3         ✓         ▼           Ecosystems         Region         71.7         ✓         Province         78.9         ✓           Primary Resource Region         Region         73.8         A         ▼         ▼           Activities         Province         78.1         ✓         A         A         A         A         A         A         A         A         A         A         A         A         A         A         A         A         A         A         A         A         A         A         A         A         A         A         A         A         A         A         A         A         A         A         A         A         A         A <th>Number of Students</th> <th>33</th> <th>Public<br/>Exam<br/>Mark</th> <th>School<br/>vs<br/>Region</th> <th>School<br/>vs<br/>Province</th>                                                                                                                                                                                                                                                                                                                                                                                                                                                                                                                                          | Number of Students     | 33       | Public<br>Exam<br>Mark | School<br>vs<br>Region | School<br>vs<br>Province |
|-------------------------------------------------------------------------------------------------------------------------------------------------------------------------------------------------------------------------------------------------------------------------------------------------------------------------------------------------------------------------------------------------------------------------------------------------------------------------------------------------------------------------------------------------------------------------------------------------------------------------------------------------------------------------------------------------------------------------------------------------------------------------------------------------------------------------------------------------------------------------------------------------------------------------------------------------------------------------------------------------------------------------------------------------------------------------------------------------------------------------------------------------------------------------------------------------------------------------------------------------------------------------------------------------------------------------------------------------------------------------------------------------------------------------------------------------------------------------------------------------------------------------------------------------------------------------------------------------------------------------------------------------------------------------------------------------------------------------------------------------------------------------------------------------------------------------------|------------------------|----------|------------------------|------------------------|--------------------------|
| Multiple Choice                                                                                                                                                                                                                                                                                                                                                                                                                                                                                                                                                                                                                                                                                                                                                                                                                                                                                                                                                                                                                                                                                                                                                                                                                                                                                                                                                                                                                                                                                                                                                                                                                                                                                                                                                                                                               | World Geography 3202   | School   | 63.1                   | <b>A</b>               | ▼                        |
| Multiple Choice                                                                                                                                                                                                                                                                                                                                                                                                                                                                                                                                                                                                                                                                                                                                                                                                                                                                                                                                                                                                                                                                                                                                                                                                                                                                                                                                                                                                                                                                                                                                                                                                                                                                                                                                                                                                               | Subtest                | Region   | 61.3                   |                        |                          |
| Land and   Region   75.8   A   A                                                                                                                                                                                                                                                                                                                                                                                                                                                                                                                                                                                                                                                                                                                                                                                                                                                                                                                                                                                                                                                                                                                                                                                                                                                                                                                                                                                                                                                                                                                                                                                                                                                                                                                                                                                              | <u>custost</u>         | Province | 67.2                   |                        |                          |
| Land and Water Forms         Region Province         69.7           World School Climate Region Patterns         Region 60.7           Patterns         Province         69.3           School Province Region 71.7 Province 78.9         75.5         ✓           Primary Resource Region 73.8 Activities Province 78.1         78.1         ✓           Secondary & School Province 76.7         68.2         ✓           Long Answer Written response         School | <b>Multiple Choice</b> | School   | 75 Q                   | •                      |                          |
| Water Forms         Province         74.0           World         School         60.3         ▼         ▼           Climate         Region         60.7         Province         69.3           Ecosystems         School         75.0         ▲         ▼           Ecosystems         Region         71.7         Province         78.9           Primary         School         75.5         ▲         ▼           Resource         Region         73.8         Activities         Province         78.1           Secondary &         School         68.2         ▲         ▲           Tertiary Activities         Region         63.2         A         ▲           Province         67.7         Employed         52.2         A         ▼                                                                                                                                                                                                                                                                                                                                                                                                                                                                                                                                                                                                                                                                                                                                                                                                                                                                                                                                                                                                                                                                             | Land and               |          |                        |                        |                          |
| Climate                                                                                                                                                                                                                                                                                                                                                                                                                                                                                                                                                                                                                                                                                                                                                                                                                                                                                                                                                                                                                                                                                                                                                                                                                                                                                                                                                                                                                                                                                                                                                                                                                                                                                                                                                                                                                       | Water Forms            | _        |                        |                        |                          |
| Climate Region 60.7 Patterns Province 69.3    School 75.0                                                                                                                                                                                                                                                                                                                                                                                                                                                                                                                                                                                                                                                                                                                                                                                                                                                                                                                                                                                                                                                                                                                                                                                                                                                                                                                                                                                                                                                                                                                                                                                                                                                                                                                                                                     | Mandal                 |          |                        | _                      | _                        |
| Patterns         Province         69.3           School         75.0         ▲         ▼           Ecosystems         Region         71.7         Province         78.9           Primary         School         75.5         ▲         ▼           Resource         Region         73.8         Activities         Province         78.1           Secondary &         School         68.2         ▲         ▲           Tertiary Activities         Region         63.2         A         ▲           Province         67.7         A         ▼           Written response         School         52.2         A         ▼                                                                                                                                                                                                                                                                                                                                                                                                                                                                                                                                                                                                                                                                                                                                                                                                                                                                                                                                                                                                                                                                                                                                                                                                  | ******                 |          |                        | •                      | •                        |
| School   75.0                                                                                                                                                                                                                                                                                                                                                                                                                                                                                                                                                                                                                                                                                                                                                                                                                                                                                                                                                                                                                                                                                                                                                                                                                                                                                                                                                                                                                                                                                                                                                                                                                                                                                                                                                                                                                 |                        | -        |                        |                        |                          |
| Ecosystems  Region Province  78.9  Primary Resource Region Activities  Province  Region 73.8  Activities  Province  78.1  Secondary & School Tertiary Activities  Region Province  68.2  Region 63.2  Province  67.7  Long Answer Written response                                                                                                                                                                                                                                                                                                                                                                                                                                                                                                                                                                                                                                                                                                                                                                                                                                                                                                                                                                                                                                                                                                                                                                                                                                                                                                                                                                                                                                                                                                                                                                            |                        | Province | 09.3                   |                        |                          |
| Province 78.9  Primary School 75.5   Resource Region 73.8  Activities Province 78.1  Secondary & School 68.2   Tertiary Activities Region 63.2  Province 67.7  Long Answer School 52.2   Written response                                                                                                                                                                                                                                                                                                                                                                                                                                                                                                                                                                                                                                                                                                                                                                                                                                                                                                                                                                                                                                                                                                                                                                                                                                                                                                                                                                                                                                                                                                                                                                                                                     |                        | School   | 75.0                   | <b>A</b>               | ▼                        |
| Primary School 75.5 ▲ ▼ Resource Region 73.8 Activities Province 78.1  Secondary & School 68.2 Tertiary Activities Region 63.2 Province 67.7  Long Answer School 52.2 ▲ ▼                                                                                                                                                                                                                                                                                                                                                                                                                                                                                                                                                                                                                                                                                                                                                                                                                                                                                                                                                                                                                                                                                                                                                                                                                                                                                                                                                                                                                                                                                                                                                                                                                                                     | Ecosystems             | Region   | 71.7                   |                        |                          |
| Resource Region 73.8 Activities Province 78.1  Secondary & School 68.2 Tertiary Activities Region 63.2 Province 67.7  Long Answer Written response                                                                                                                                                                                                                                                                                                                                                                                                                                                                                                                                                                                                                                                                                                                                                                                                                                                                                                                                                                                                                                                                                                                                                                                                                                                                                                                                                                                                                                                                                                                                                                                                                                                                            |                        | Province | 78.9                   |                        |                          |
| Resource Region 73.8 Activities Province 78.1  Secondary & School 68.2 Tertiary Activities Region 63.2 Province 67.7  Long Answer School 52.2                                                                                                                                                                                                                                                                                                                                                                                                                                                                                                                                                                                                                                                                                                                                                                                                                                                                                                                                                                                                                                                                                                                                                                                                                                                                                                                                                                                                                                                                                                                                                                                                                                                                                 | Primary                | School   | 75.5                   | <b>A</b>               | ▼                        |
| Secondary & School 68.2   Tertiary Activities Region 63.2 Province 67.7  Long Answer Written response                                                                                                                                                                                                                                                                                                                                                                                                                                                                                                                                                                                                                                                                                                                                                                                                                                                                                                                                                                                                                                                                                                                                                                                                                                                                                                                                                                                                                                                                                                                                                                                                                                                                                                                         |                        | Region   | 73.8                   |                        |                          |
| Tertiary Activities Region 63.2 Province 67.7  Long Answer Written response                                                                                                                                                                                                                                                                                                                                                                                                                                                                                                                                                                                                                                                                                                                                                                                                                                                                                                                                                                                                                                                                                                                                                                                                                                                                                                                                                                                                                                                                                                                                                                                                                                                                                                                                                   | Activities             | Province | 78.1                   |                        |                          |
| Tertiary Activities Region 63.2 Province 67.7  Long Answer Written response                                                                                                                                                                                                                                                                                                                                                                                                                                                                                                                                                                                                                                                                                                                                                                                                                                                                                                                                                                                                                                                                                                                                                                                                                                                                                                                                                                                                                                                                                                                                                                                                                                                                                                                                                   | Secondary &            | School   | 68.2                   | <b>A</b>               | <b>A</b>                 |
| Long Answer  Written response  School 52.2   ▼                                                                                                                                                                                                                                                                                                                                                                                                                                                                                                                                                                                                                                                                                                                                                                                                                                                                                                                                                                                                                                                                                                                                                                                                                                                                                                                                                                                                                                                                                                                                                                                                                                                                                                                                                                                |                        | Region   | 63.2                   |                        |                          |
| Written response                                                                                                                                                                                                                                                                                                                                                                                                                                                                                                                                                                                                                                                                                                                                                                                                                                                                                                                                                                                                                                                                                                                                                                                                                                                                                                                                                                                                                                                                                                                                                                                                                                                                                                                                                                                                              |                        | Province | 67.7                   |                        |                          |
| Written response                                                                                                                                                                                                                                                                                                                                                                                                                                                                                                                                                                                                                                                                                                                                                                                                                                                                                                                                                                                                                                                                                                                                                                                                                                                                                                                                                                                                                                                                                                                                                                                                                                                                                                                                                                                                              | Long Answer            | School   | 52.2                   | <b>A</b>               | <b>▼</b>                 |
| Region I 50.7                                                                                                                                                                                                                                                                                                                                                                                                                                                                                                                                                                                                                                                                                                                                                                                                                                                                                                                                                                                                                                                                                                                                                                                                                                                                                                                                                                                                                                                                                                                                                                                                                                                                                                                                                                                                                 |                        | Region   | 50.7                   | _                      | ·                        |
| Units 1-5 Province 56.7                                                                                                                                                                                                                                                                                                                                                                                                                                                                                                                                                                                                                                                                                                                                                                                                                                                                                                                                                                                                                                                                                                                                                                                                                                                                                                                                                                                                                                                                                                                                                                                                                                                                                                                                                                                                       | Units 1-5              | _        | 56.7                   |                        |                          |
|                                                                                                                                                                                                                                                                                                                                                                                                                                                                                                                                                                                                                                                                                                                                                                                                                                                                                                                                                                                                                                                                                                                                                                                                                                                                                                                                                                                                                                                                                                                                                                                                                                                                                                                                                                                                                               |                        | <b>.</b> |                        | _                      | _                        |
| Population School 55.4 V                                                                                                                                                                                                                                                                                                                                                                                                                                                                                                                                                                                                                                                                                                                                                                                                                                                                                                                                                                                                                                                                                                                                                                                                                                                                                                                                                                                                                                                                                                                                                                                                                                                                                                                                                                                                      | Population             |          |                        | •                      | •                        |
| Geography Region 57.0                                                                                                                                                                                                                                                                                                                                                                                                                                                                                                                                                                                                                                                                                                                                                                                                                                                                                                                                                                                                                                                                                                                                                                                                                                                                                                                                                                                                                                                                                                                                                                                                                                                                                                                                                                                                         | Geography              | -        |                        |                        |                          |
| Province 65.0                                                                                                                                                                                                                                                                                                                                                                                                                                                                                                                                                                                                                                                                                                                                                                                                                                                                                                                                                                                                                                                                                                                                                                                                                                                                                                                                                                                                                                                                                                                                                                                                                                                                                                                                                                                                                 |                        | Province | 05.0                   |                        |                          |
| Urban School -999.0                                                                                                                                                                                                                                                                                                                                                                                                                                                                                                                                                                                                                                                                                                                                                                                                                                                                                                                                                                                                                                                                                                                                                                                                                                                                                                                                                                                                                                                                                                                                                                                                                                                                                                                                                                                                           | Urban                  | School   | -999.0                 |                        |                          |
| Geography Region 55.4                                                                                                                                                                                                                                                                                                                                                                                                                                                                                                                                                                                                                                                                                                                                                                                                                                                                                                                                                                                                                                                                                                                                                                                                                                                                                                                                                                                                                                                                                                                                                                                                                                                                                                                                                                                                         |                        | -        |                        |                        |                          |
| Province 57.6                                                                                                                                                                                                                                                                                                                                                                                                                                                                                                                                                                                                                                                                                                                                                                                                                                                                                                                                                                                                                                                                                                                                                                                                                                                                                                                                                                                                                                                                                                                                                                                                                                                                                                                                                                                                                 |                        | Province | 57.6                   |                        |                          |