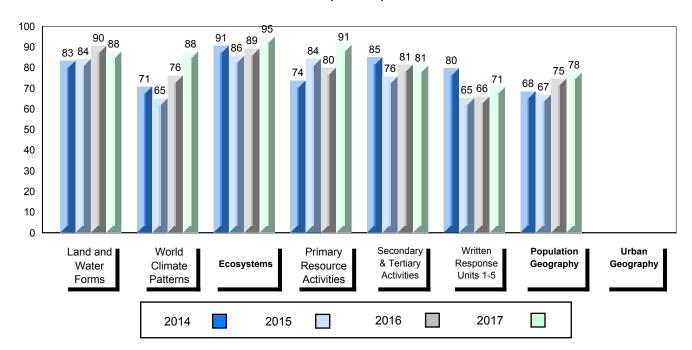

NLESD - Labrador Region

#002 - Henry Gordon Academy, Cartwright

| Grades: | V 12 |
|---------|------|
| Grades. | N-12 |

| Number of Students      | 6          | Public | School   | School   |
|-------------------------|------------|--------|----------|----------|
|                         |            | Exam   | vs       | vs       |
|                         |            | Mark   | Region   | Province |
| World Geography 3202    | School     | 70.2   | <b>A</b> | <b>A</b> |
| Subtest                 | Region     | 61.3   |          |          |
| Subtest                 | Province   | 67.2   |          |          |
| Multiple Choice         |            |        |          |          |
| Land and                | School     | 75.9   | <b>A</b> | <b>A</b> |
| Water Forms             | Region     | 69.7   |          |          |
| Water Forms             | Province   | 74.0   |          |          |
| World                   | School     | 72.2   | <b>A</b> | <b>A</b> |
| Climate                 | Region     | 60.7   |          |          |
| Patterns                | Province   | 69.3   |          |          |
|                         |            |        |          |          |
|                         | School     | 87.5   | <b>A</b> | <b>A</b> |
| Ecosystems              | Region     | 71.7   |          |          |
|                         | Province   | 78.9   |          |          |
|                         | School     | 86.7   | <b>A</b> | •        |
| Primary<br>Resource     | Region     | 73.8   | _        | _        |
| Activities              | Province   | 78.1   |          |          |
| Activities              | Flovilice  | 70.1   |          |          |
| Secondary &             | School     | 78.3   | <b>A</b> | <b>A</b> |
| Tertiary Activities     | Region     | 63.2   |          |          |
|                         | Province   | 67.7   |          |          |
| Long Answer             | Cabaal     | E0 6   |          | •        |
| Written response        | School     | 58.6   |          | •        |
| Units 1-5               | Region     | 50.7   |          |          |
|                         | Province   | 56.7   |          |          |
| Donulation              | School     | 61.8   | <b>A</b> | ▼        |
| Population<br>Geography | Region     | 57.0   |          |          |
| Geography               | Province   | 65.0   |          |          |
| II de con               | School     | -999.0 |          |          |
| Urban                   | Region     | 55.4   |          |          |
| Geography               | Province   | 57.6   |          |          |
|                         | 1.13411100 |        |          |          |

1

<sup>▼ ▲</sup> The school result may appear numerically the same as the district/province due to rounding. The arrow indicates a negligible difference.

\* The overall Public Exam is equated. Therefore, subtest scores may vary from the overall exam mark.

### 4 Year Public Exam (Subtest) Mark Trend 2014-2017

NLESD - Labrador Region

100

#010 - Menihek High School, Labrador City

| Grades: | 8-12 |
|---------|------|
| Oldaco. | 0 12 |

| World Geography 3202         School         63.1         ▲         ▼           Subtest         Region         61.3         →         ▼           Multiple Choice         School         75.8         ▲         ▲           Land and Water Forms         Region         69.7         ✓           World School         60.3         ▼         ▼           Climate Region         60.7         →         ✓           Patterns         Province         69.3         ✓         ▼           Ecosystems         Region         71.7         ✓         Province         78.9         ✓           Primary Resource Region         Region         73.8         A         ▼         ▼           Activities         Province         78.1         ✓         A         A         A         A         A         A         A         A         A         A         A         A         A         A         A         A         A         A         A         A         A         A         A         A         A         A         A         A         A         A         A         A         A         A         A         A         A         A <th>Number of Students</th> <th>33</th> <th>Public<br/>Exam<br/>Mark</th> <th>School<br/>vs<br/>Region</th> <th>School<br/>vs<br/>Province</th>                                                                                                                                                                                                                                                                                                                                                                                                                                                                                                                                          | Number of Students     | 33       | Public<br>Exam<br>Mark | School<br>vs<br>Region | School<br>vs<br>Province |
|-------------------------------------------------------------------------------------------------------------------------------------------------------------------------------------------------------------------------------------------------------------------------------------------------------------------------------------------------------------------------------------------------------------------------------------------------------------------------------------------------------------------------------------------------------------------------------------------------------------------------------------------------------------------------------------------------------------------------------------------------------------------------------------------------------------------------------------------------------------------------------------------------------------------------------------------------------------------------------------------------------------------------------------------------------------------------------------------------------------------------------------------------------------------------------------------------------------------------------------------------------------------------------------------------------------------------------------------------------------------------------------------------------------------------------------------------------------------------------------------------------------------------------------------------------------------------------------------------------------------------------------------------------------------------------------------------------------------------------------------------------------------------------------------------------------------------------|------------------------|----------|------------------------|------------------------|--------------------------|
| Multiple Choice                                                                                                                                                                                                                                                                                                                                                                                                                                                                                                                                                                                                                                                                                                                                                                                                                                                                                                                                                                                                                                                                                                                                                                                                                                                                                                                                                                                                                                                                                                                                                                                                                                                                                                                                                                                                               | World Geography 3202   | School   | 63.1                   | <b>A</b>               | ▼                        |
| Multiple Choice                                                                                                                                                                                                                                                                                                                                                                                                                                                                                                                                                                                                                                                                                                                                                                                                                                                                                                                                                                                                                                                                                                                                                                                                                                                                                                                                                                                                                                                                                                                                                                                                                                                                                                                                                                                                               | Subtest                | Region   | 61.3                   |                        |                          |
| Land and   Region   75.8   A   A                                                                                                                                                                                                                                                                                                                                                                                                                                                                                                                                                                                                                                                                                                                                                                                                                                                                                                                                                                                                                                                                                                                                                                                                                                                                                                                                                                                                                                                                                                                                                                                                                                                                                                                                                                                              | <u>custost</u>         | Province | 67.2                   |                        |                          |
| Land and Water Forms         Region Province         69.7           World School Climate Region Patterns         Region 60.7           Patterns         Province         69.3           School Province Region 71.7 Province 78.9         75.5         ✓           Primary Resource Region 73.8 Activities Province 78.1         78.1         ✓           Secondary & School Province 76.7         68.2         ✓           Long Answer Written response         School | <b>Multiple Choice</b> | School   | 75 Q                   | •                      |                          |
| Water Forms         Province         74.0           World         School         60.3         ▼         ▼           Climate         Region         60.7         Province         69.3           Ecosystems         School         75.0         ▲         ▼           Ecosystems         Region         71.7         Province         78.9           Primary         School         75.5         ▲         ▼           Resource         Region         73.8         Activities         Province         78.1           Secondary &         School         68.2         ▲         ▲           Tertiary Activities         Region         63.2         A         ▲           Province         67.7         Employed         52.2         A         ▼                                                                                                                                                                                                                                                                                                                                                                                                                                                                                                                                                                                                                                                                                                                                                                                                                                                                                                                                                                                                                                                                             | Land and               |          |                        |                        |                          |
| Climate                                                                                                                                                                                                                                                                                                                                                                                                                                                                                                                                                                                                                                                                                                                                                                                                                                                                                                                                                                                                                                                                                                                                                                                                                                                                                                                                                                                                                                                                                                                                                                                                                                                                                                                                                                                                                       | Water Forms            | _        |                        |                        |                          |
| Climate Region 60.7 Patterns Province 69.3    School 75.0                                                                                                                                                                                                                                                                                                                                                                                                                                                                                                                                                                                                                                                                                                                                                                                                                                                                                                                                                                                                                                                                                                                                                                                                                                                                                                                                                                                                                                                                                                                                                                                                                                                                                                                                                                     | Mandal                 |          |                        | _                      | _                        |
| Patterns         Province         69.3           School         75.0         ▲         ▼           Ecosystems         Region         71.7         Province         78.9           Primary         School         75.5         ▲         ▼           Resource         Region         73.8         Activities         Province         78.1           Secondary &         School         68.2         ▲         ▲           Tertiary Activities         Region         63.2         A         ▲           Province         67.7         A         ▼           Written response         School         52.2         A         ▼                                                                                                                                                                                                                                                                                                                                                                                                                                                                                                                                                                                                                                                                                                                                                                                                                                                                                                                                                                                                                                                                                                                                                                                                  | ******                 |          |                        | •                      | •                        |
| School   75.0                                                                                                                                                                                                                                                                                                                                                                                                                                                                                                                                                                                                                                                                                                                                                                                                                                                                                                                                                                                                                                                                                                                                                                                                                                                                                                                                                                                                                                                                                                                                                                                                                                                                                                                                                                                                                 |                        | -        |                        |                        |                          |
| Ecosystems  Region Province  78.9  Primary Resource Region Activities  Province  Region 73.8  Activities  Province  78.1  Secondary & School Tertiary Activities  Region Province  68.2  Region 63.2  Province  67.7  Long Answer Written response                                                                                                                                                                                                                                                                                                                                                                                                                                                                                                                                                                                                                                                                                                                                                                                                                                                                                                                                                                                                                                                                                                                                                                                                                                                                                                                                                                                                                                                                                                                                                                            |                        | Province | 09.3                   |                        |                          |
| Province 78.9  Primary School 75.5   Resource Region 73.8  Activities Province 78.1  Secondary & School 68.2   Tertiary Activities Region 63.2  Province 67.7  Long Answer School 52.2   Written response                                                                                                                                                                                                                                                                                                                                                                                                                                                                                                                                                                                                                                                                                                                                                                                                                                                                                                                                                                                                                                                                                                                                                                                                                                                                                                                                                                                                                                                                                                                                                                                                                     |                        | School   | 75.0                   | <b>A</b>               | ▼                        |
| Primary School 75.5 ▲ ▼ Resource Region 73.8 Activities Province 78.1  Secondary & School 68.2 Tertiary Activities Region 63.2 Province 67.7  Long Answer School 52.2 ▲ ▼                                                                                                                                                                                                                                                                                                                                                                                                                                                                                                                                                                                                                                                                                                                                                                                                                                                                                                                                                                                                                                                                                                                                                                                                                                                                                                                                                                                                                                                                                                                                                                                                                                                     | Ecosystems             | Region   | 71.7                   |                        |                          |
| Resource Region 73.8 Activities Province 78.1  Secondary & School 68.2 Tertiary Activities Region 63.2 Province 67.7  Long Answer Written response                                                                                                                                                                                                                                                                                                                                                                                                                                                                                                                                                                                                                                                                                                                                                                                                                                                                                                                                                                                                                                                                                                                                                                                                                                                                                                                                                                                                                                                                                                                                                                                                                                                                            |                        | Province | 78.9                   |                        |                          |
| Resource Region 73.8 Activities Province 78.1  Secondary & School 68.2 Tertiary Activities Region 63.2 Province 67.7  Long Answer School 52.2                                                                                                                                                                                                                                                                                                                                                                                                                                                                                                                                                                                                                                                                                                                                                                                                                                                                                                                                                                                                                                                                                                                                                                                                                                                                                                                                                                                                                                                                                                                                                                                                                                                                                 | Primary                | School   | 75.5                   | <b>A</b>               | ▼                        |
| Secondary & School 68.2   Tertiary Activities Region 63.2 Province 67.7  Long Answer Written response                                                                                                                                                                                                                                                                                                                                                                                                                                                                                                                                                                                                                                                                                                                                                                                                                                                                                                                                                                                                                                                                                                                                                                                                                                                                                                                                                                                                                                                                                                                                                                                                                                                                                                                         |                        | Region   | 73.8                   |                        |                          |
| Tertiary Activities Region 63.2 Province 67.7  Long Answer Written response                                                                                                                                                                                                                                                                                                                                                                                                                                                                                                                                                                                                                                                                                                                                                                                                                                                                                                                                                                                                                                                                                                                                                                                                                                                                                                                                                                                                                                                                                                                                                                                                                                                                                                                                                   | Activities             | Province | 78.1                   |                        |                          |
| Tertiary Activities Region 63.2 Province 67.7  Long Answer Written response                                                                                                                                                                                                                                                                                                                                                                                                                                                                                                                                                                                                                                                                                                                                                                                                                                                                                                                                                                                                                                                                                                                                                                                                                                                                                                                                                                                                                                                                                                                                                                                                                                                                                                                                                   | Secondary &            | School   | 68.2                   | <b>A</b>               | <b>A</b>                 |
| Long Answer  Written response  School 52.2   ▼                                                                                                                                                                                                                                                                                                                                                                                                                                                                                                                                                                                                                                                                                                                                                                                                                                                                                                                                                                                                                                                                                                                                                                                                                                                                                                                                                                                                                                                                                                                                                                                                                                                                                                                                                                                |                        | Region   | 63.2                   |                        |                          |
| Written response                                                                                                                                                                                                                                                                                                                                                                                                                                                                                                                                                                                                                                                                                                                                                                                                                                                                                                                                                                                                                                                                                                                                                                                                                                                                                                                                                                                                                                                                                                                                                                                                                                                                                                                                                                                                              |                        | Province | 67.7                   |                        |                          |
| Written response                                                                                                                                                                                                                                                                                                                                                                                                                                                                                                                                                                                                                                                                                                                                                                                                                                                                                                                                                                                                                                                                                                                                                                                                                                                                                                                                                                                                                                                                                                                                                                                                                                                                                                                                                                                                              | Long Answer            | School   | 52.2                   | <b>A</b>               | <b>▼</b>                 |
| Region I 50.7                                                                                                                                                                                                                                                                                                                                                                                                                                                                                                                                                                                                                                                                                                                                                                                                                                                                                                                                                                                                                                                                                                                                                                                                                                                                                                                                                                                                                                                                                                                                                                                                                                                                                                                                                                                                                 |                        | Region   | 50.7                   | _                      | ·                        |
| Units 1-5 Province 56.7                                                                                                                                                                                                                                                                                                                                                                                                                                                                                                                                                                                                                                                                                                                                                                                                                                                                                                                                                                                                                                                                                                                                                                                                                                                                                                                                                                                                                                                                                                                                                                                                                                                                                                                                                                                                       | Units 1-5              | _        | 56.7                   |                        |                          |
|                                                                                                                                                                                                                                                                                                                                                                                                                                                                                                                                                                                                                                                                                                                                                                                                                                                                                                                                                                                                                                                                                                                                                                                                                                                                                                                                                                                                                                                                                                                                                                                                                                                                                                                                                                                                                               |                        | <b>.</b> |                        | _                      | _                        |
| Population School 55.4 V                                                                                                                                                                                                                                                                                                                                                                                                                                                                                                                                                                                                                                                                                                                                                                                                                                                                                                                                                                                                                                                                                                                                                                                                                                                                                                                                                                                                                                                                                                                                                                                                                                                                                                                                                                                                      | Population             |          |                        | •                      | •                        |
| Geography Region 57.0                                                                                                                                                                                                                                                                                                                                                                                                                                                                                                                                                                                                                                                                                                                                                                                                                                                                                                                                                                                                                                                                                                                                                                                                                                                                                                                                                                                                                                                                                                                                                                                                                                                                                                                                                                                                         | Geography              | -        |                        |                        |                          |
| Province 65.0                                                                                                                                                                                                                                                                                                                                                                                                                                                                                                                                                                                                                                                                                                                                                                                                                                                                                                                                                                                                                                                                                                                                                                                                                                                                                                                                                                                                                                                                                                                                                                                                                                                                                                                                                                                                                 |                        | Province | 05.0                   |                        |                          |
| Urban School -999.0                                                                                                                                                                                                                                                                                                                                                                                                                                                                                                                                                                                                                                                                                                                                                                                                                                                                                                                                                                                                                                                                                                                                                                                                                                                                                                                                                                                                                                                                                                                                                                                                                                                                                                                                                                                                           | Urban                  | School   | -999.0                 |                        |                          |
| Geography Region 55.4                                                                                                                                                                                                                                                                                                                                                                                                                                                                                                                                                                                                                                                                                                                                                                                                                                                                                                                                                                                                                                                                                                                                                                                                                                                                                                                                                                                                                                                                                                                                                                                                                                                                                                                                                                                                         |                        | -        |                        |                        |                          |
| Province 57.6                                                                                                                                                                                                                                                                                                                                                                                                                                                                                                                                                                                                                                                                                                                                                                                                                                                                                                                                                                                                                                                                                                                                                                                                                                                                                                                                                                                                                                                                                                                                                                                                                                                                                                                                                                                                                 |                        | Province | 57.6                   |                        |                          |