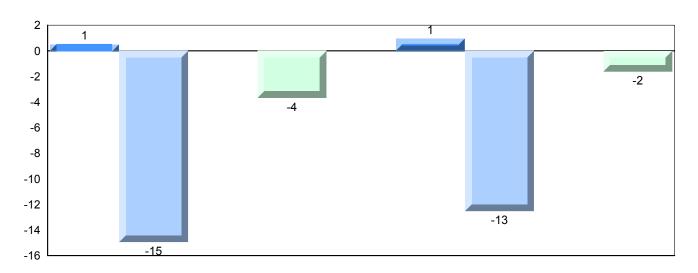

### 4 Year Public Exam (Subtest) Mark Trend 2014-2017

NLESD - Labrador Region

100

#010 - Menihek High School, Labrador City

| Grades: | 8-12 |
|---------|------|
| Oldaco. | 0 12 |

| World Geography 3202         School         63.1         ▲         ▼           Subtest         Region         61.3         →         ▼           Multiple Choice         School         75.8         ▲         ▲           Land and Water Forms         Region         69.7         ✓           World School         60.3         ▼         ▼           Climate Region         60.7         →         ✓           Patterns         Province         69.3         ✓         ▼           Ecosystems         Region         71.7         ✓         Province         78.9         ✓           Primary Resource Region         Region         73.8         A         ▼         ▼           Activities         Province         78.1         ✓         A         A         A         A         A         A         A         A         A         A         A         A         A         A         A         A         A         A         A         A         A         A         A         A         A         A         A         A         A         A         A         A         A         A         A         A         A         A <th>Number of Students</th> <th>33</th> <th>Public<br/>Exam<br/>Mark</th> <th>School<br/>vs<br/>Region</th> <th>School<br/>vs<br/>Province</th>                                                                                                                                                                                                                                                                                                                                                                                                                                                                                                                                          | Number of Students     | 33       | Public<br>Exam<br>Mark | School<br>vs<br>Region | School<br>vs<br>Province |
|-------------------------------------------------------------------------------------------------------------------------------------------------------------------------------------------------------------------------------------------------------------------------------------------------------------------------------------------------------------------------------------------------------------------------------------------------------------------------------------------------------------------------------------------------------------------------------------------------------------------------------------------------------------------------------------------------------------------------------------------------------------------------------------------------------------------------------------------------------------------------------------------------------------------------------------------------------------------------------------------------------------------------------------------------------------------------------------------------------------------------------------------------------------------------------------------------------------------------------------------------------------------------------------------------------------------------------------------------------------------------------------------------------------------------------------------------------------------------------------------------------------------------------------------------------------------------------------------------------------------------------------------------------------------------------------------------------------------------------------------------------------------------------------------------------------------------------|------------------------|----------|------------------------|------------------------|--------------------------|
| Multiple Choice                                                                                                                                                                                                                                                                                                                                                                                                                                                                                                                                                                                                                                                                                                                                                                                                                                                                                                                                                                                                                                                                                                                                                                                                                                                                                                                                                                                                                                                                                                                                                                                                                                                                                                                                                                                                               | World Geography 3202   | School   | 63.1                   | <b>A</b>               | ▼                        |
| Multiple Choice                                                                                                                                                                                                                                                                                                                                                                                                                                                                                                                                                                                                                                                                                                                                                                                                                                                                                                                                                                                                                                                                                                                                                                                                                                                                                                                                                                                                                                                                                                                                                                                                                                                                                                                                                                                                               | Subtest                | Region   | 61.3                   |                        |                          |
| Land and   Region   75.8   A   A                                                                                                                                                                                                                                                                                                                                                                                                                                                                                                                                                                                                                                                                                                                                                                                                                                                                                                                                                                                                                                                                                                                                                                                                                                                                                                                                                                                                                                                                                                                                                                                                                                                                                                                                                                                              | <u>custost</u>         | Province | 67.2                   |                        |                          |
| Land and Water Forms         Region Province         69.7           World School Climate Region Patterns         Region 60.7           Patterns         Province         69.3           School Province Region 71.7 Province 78.9         75.5         ✓           Primary Resource Region 73.8 Activities Province 78.1         78.1         ✓           Secondary & School Province 76.7         68.2         ✓           Long Answer Written response         School | <b>Multiple Choice</b> | School   | 75 Q                   | •                      |                          |
| Water Forms         Province         74.0           World         School         60.3         ▼         ▼           Climate         Region         60.7         Province         69.3           Ecosystems         School         75.0         ▲         ▼           Ecosystems         Region         71.7         Province         78.9           Primary         School         75.5         ▲         ▼           Resource         Region         73.8         Activities         Province         78.1           Secondary &         School         68.2         ▲         ▲           Tertiary Activities         Region         63.2         A         ▲           Province         67.7         Employed         52.2         A         ▼                                                                                                                                                                                                                                                                                                                                                                                                                                                                                                                                                                                                                                                                                                                                                                                                                                                                                                                                                                                                                                                                             | Land and               |          |                        |                        |                          |
| Climate                                                                                                                                                                                                                                                                                                                                                                                                                                                                                                                                                                                                                                                                                                                                                                                                                                                                                                                                                                                                                                                                                                                                                                                                                                                                                                                                                                                                                                                                                                                                                                                                                                                                                                                                                                                                                       | Water Forms            | _        |                        |                        |                          |
| Climate Region 60.7 Patterns Province 69.3    School 75.0                                                                                                                                                                                                                                                                                                                                                                                                                                                                                                                                                                                                                                                                                                                                                                                                                                                                                                                                                                                                                                                                                                                                                                                                                                                                                                                                                                                                                                                                                                                                                                                                                                                                                                                                                                     | Mandal                 |          |                        | _                      | _                        |
| Patterns         Province         69.3           School         75.0         ▲         ▼           Ecosystems         Region         71.7         Province         78.9           Primary         School         75.5         ▲         ▼           Resource         Region         73.8         Activities         Province         78.1           Secondary &         School         68.2         ▲         ▲           Tertiary Activities         Region         63.2         A         ▲           Province         67.7         A         ▼           Written response         School         52.2         A         ▼                                                                                                                                                                                                                                                                                                                                                                                                                                                                                                                                                                                                                                                                                                                                                                                                                                                                                                                                                                                                                                                                                                                                                                                                  | ******                 |          |                        | •                      | •                        |
| School   75.0                                                                                                                                                                                                                                                                                                                                                                                                                                                                                                                                                                                                                                                                                                                                                                                                                                                                                                                                                                                                                                                                                                                                                                                                                                                                                                                                                                                                                                                                                                                                                                                                                                                                                                                                                                                                                 |                        | -        |                        |                        |                          |
| Ecosystems  Region Province  78.9  Primary Resource Region Activities  Province  Region 73.8  Activities  Province  78.1  Secondary & School Tertiary Activities  Region Province  68.2  Region 63.2  Province  67.7  Long Answer Written response                                                                                                                                                                                                                                                                                                                                                                                                                                                                                                                                                                                                                                                                                                                                                                                                                                                                                                                                                                                                                                                                                                                                                                                                                                                                                                                                                                                                                                                                                                                                                                            |                        | Province | 09.3                   |                        |                          |
| Province 78.9  Primary School 75.5   Resource Region 73.8  Activities Province 78.1  Secondary & School 68.2   Tertiary Activities Region 63.2  Province 67.7  Long Answer School 52.2   Written response                                                                                                                                                                                                                                                                                                                                                                                                                                                                                                                                                                                                                                                                                                                                                                                                                                                                                                                                                                                                                                                                                                                                                                                                                                                                                                                                                                                                                                                                                                                                                                                                                     |                        | School   | 75.0                   | <b>A</b>               | ▼                        |
| Primary School 75.5 ▲ ▼ Resource Region 73.8 Activities Province 78.1  Secondary & School 68.2 Tertiary Activities Region 63.2 Province 67.7  Long Answer School 52.2 ▲ ▼                                                                                                                                                                                                                                                                                                                                                                                                                                                                                                                                                                                                                                                                                                                                                                                                                                                                                                                                                                                                                                                                                                                                                                                                                                                                                                                                                                                                                                                                                                                                                                                                                                                     | Ecosystems             | Region   | 71.7                   |                        |                          |
| Resource Region 73.8 Activities Province 78.1  Secondary & School 68.2 Tertiary Activities Region 63.2 Province 67.7  Long Answer Written response                                                                                                                                                                                                                                                                                                                                                                                                                                                                                                                                                                                                                                                                                                                                                                                                                                                                                                                                                                                                                                                                                                                                                                                                                                                                                                                                                                                                                                                                                                                                                                                                                                                                            |                        | Province | 78.9                   |                        |                          |
| Resource Region 73.8 Activities Province 78.1  Secondary & School 68.2 Tertiary Activities Region 63.2 Province 67.7  Long Answer School 52.2                                                                                                                                                                                                                                                                                                                                                                                                                                                                                                                                                                                                                                                                                                                                                                                                                                                                                                                                                                                                                                                                                                                                                                                                                                                                                                                                                                                                                                                                                                                                                                                                                                                                                 | Primary                | School   | 75.5                   | <b>A</b>               | ▼                        |
| Secondary & School 68.2   Tertiary Activities Region 63.2 Province 67.7  Long Answer Written response                                                                                                                                                                                                                                                                                                                                                                                                                                                                                                                                                                                                                                                                                                                                                                                                                                                                                                                                                                                                                                                                                                                                                                                                                                                                                                                                                                                                                                                                                                                                                                                                                                                                                                                         |                        | Region   | 73.8                   |                        |                          |
| Tertiary Activities Region 63.2 Province 67.7  Long Answer Written response                                                                                                                                                                                                                                                                                                                                                                                                                                                                                                                                                                                                                                                                                                                                                                                                                                                                                                                                                                                                                                                                                                                                                                                                                                                                                                                                                                                                                                                                                                                                                                                                                                                                                                                                                   | Activities             | Province | 78.1                   |                        |                          |
| Tertiary Activities Region 63.2 Province 67.7  Long Answer Written response                                                                                                                                                                                                                                                                                                                                                                                                                                                                                                                                                                                                                                                                                                                                                                                                                                                                                                                                                                                                                                                                                                                                                                                                                                                                                                                                                                                                                                                                                                                                                                                                                                                                                                                                                   | Secondary &            | School   | 68.2                   | <b>A</b>               | <b>A</b>                 |
| Long Answer  Written response  School 52.2   ▼                                                                                                                                                                                                                                                                                                                                                                                                                                                                                                                                                                                                                                                                                                                                                                                                                                                                                                                                                                                                                                                                                                                                                                                                                                                                                                                                                                                                                                                                                                                                                                                                                                                                                                                                                                                |                        | Region   | 63.2                   |                        |                          |
| Written response                                                                                                                                                                                                                                                                                                                                                                                                                                                                                                                                                                                                                                                                                                                                                                                                                                                                                                                                                                                                                                                                                                                                                                                                                                                                                                                                                                                                                                                                                                                                                                                                                                                                                                                                                                                                              |                        | Province | 67.7                   |                        |                          |
| Written response                                                                                                                                                                                                                                                                                                                                                                                                                                                                                                                                                                                                                                                                                                                                                                                                                                                                                                                                                                                                                                                                                                                                                                                                                                                                                                                                                                                                                                                                                                                                                                                                                                                                                                                                                                                                              | Long Answer            | School   | 52.2                   | <b>A</b>               | <b>▼</b>                 |
| Region I 50.7                                                                                                                                                                                                                                                                                                                                                                                                                                                                                                                                                                                                                                                                                                                                                                                                                                                                                                                                                                                                                                                                                                                                                                                                                                                                                                                                                                                                                                                                                                                                                                                                                                                                                                                                                                                                                 |                        | Region   | 50.7                   | _                      | ·                        |
| Units 1-5 Province 56.7                                                                                                                                                                                                                                                                                                                                                                                                                                                                                                                                                                                                                                                                                                                                                                                                                                                                                                                                                                                                                                                                                                                                                                                                                                                                                                                                                                                                                                                                                                                                                                                                                                                                                                                                                                                                       | Units 1-5              | _        | 56.7                   |                        |                          |
|                                                                                                                                                                                                                                                                                                                                                                                                                                                                                                                                                                                                                                                                                                                                                                                                                                                                                                                                                                                                                                                                                                                                                                                                                                                                                                                                                                                                                                                                                                                                                                                                                                                                                                                                                                                                                               |                        | <b>.</b> |                        | _                      | _                        |
| Population School 55.4 V                                                                                                                                                                                                                                                                                                                                                                                                                                                                                                                                                                                                                                                                                                                                                                                                                                                                                                                                                                                                                                                                                                                                                                                                                                                                                                                                                                                                                                                                                                                                                                                                                                                                                                                                                                                                      | Population             |          |                        | •                      | •                        |
| Geography Region 57.0                                                                                                                                                                                                                                                                                                                                                                                                                                                                                                                                                                                                                                                                                                                                                                                                                                                                                                                                                                                                                                                                                                                                                                                                                                                                                                                                                                                                                                                                                                                                                                                                                                                                                                                                                                                                         | Geography              | -        |                        |                        |                          |
| Province 65.0                                                                                                                                                                                                                                                                                                                                                                                                                                                                                                                                                                                                                                                                                                                                                                                                                                                                                                                                                                                                                                                                                                                                                                                                                                                                                                                                                                                                                                                                                                                                                                                                                                                                                                                                                                                                                 |                        | Province | 05.0                   |                        |                          |
| Urban School -999.0                                                                                                                                                                                                                                                                                                                                                                                                                                                                                                                                                                                                                                                                                                                                                                                                                                                                                                                                                                                                                                                                                                                                                                                                                                                                                                                                                                                                                                                                                                                                                                                                                                                                                                                                                                                                           | Urban                  | School   | -999.0                 |                        |                          |
| Geography Region 55.4                                                                                                                                                                                                                                                                                                                                                                                                                                                                                                                                                                                                                                                                                                                                                                                                                                                                                                                                                                                                                                                                                                                                                                                                                                                                                                                                                                                                                                                                                                                                                                                                                                                                                                                                                                                                         |                        | -        |                        |                        |                          |
| Province 57.6                                                                                                                                                                                                                                                                                                                                                                                                                                                                                                                                                                                                                                                                                                                                                                                                                                                                                                                                                                                                                                                                                                                                                                                                                                                                                                                                                                                                                                                                                                                                                                                                                                                                                                                                                                                                                 |                        | Province | 57.6                   |                        |                          |