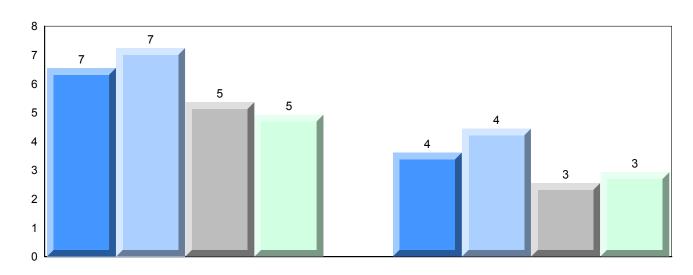

### Difference from Provincial Mean, 2014-2017

<sup>▼ ▲</sup> The school result may appear numerically the same as the district/province due to rounding. The arrow indicates a negligible difference.

\* The overall Public Exam is equated. Therefore, subtest scores may vary from the overall exam mark.