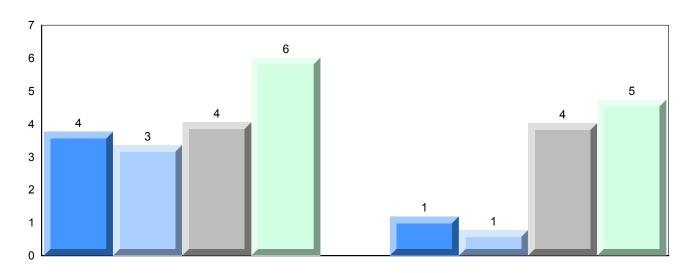

### 4 Year Public Exam (Subtest) Mark Trend 2014-2017

NLESD - Labrador Region

#022 - William Gillett Academy, Charlottetown, LAB

School School **Final** ٧S vs Province Region Mark School data with 5 or fewer students withheld for reasons of confidentiality.

Grades: K-12

| Number of Students                     | 4                            | Public<br>Exam<br>Mark | School<br>vs<br>Region                                                        | School<br>vs<br>Province |  |  |  |
|----------------------------------------|------------------------------|------------------------|-------------------------------------------------------------------------------|--------------------------|--|--|--|
| World Geography 3202 <u>Subtest</u>    | School<br>Region<br>Province | students               | School data with 5 or fewer students withheld for reasons of confidentiality. |                          |  |  |  |
| Multiple Choice  Land and  Water Forms | School<br>Region<br>Province |                        |                                                                               |                          |  |  |  |
| World<br>Climate<br>Patterns           | School<br>Region<br>Province |                        |                                                                               |                          |  |  |  |
| Ecosystems                             | School<br>Region<br>Province |                        |                                                                               |                          |  |  |  |
| Primary<br>Resource<br>Activities      | School<br>Region<br>Province |                        |                                                                               |                          |  |  |  |
| Secondary &<br>Tertiary Activities     | School<br>Region<br>Province |                        |                                                                               |                          |  |  |  |
| Long Answer Written response Units 1-5 | School<br>Region<br>Province |                        |                                                                               |                          |  |  |  |
| Population<br>Geography                | School<br>Region<br>Province |                        |                                                                               |                          |  |  |  |
| Urban<br>Geography                     | School<br>Region<br>Province |                        |                                                                               |                          |  |  |  |

## Average Mark, 2014-2017

| Exam Mark |      |      | _ | Final Mark |  |
|-----------|------|------|---|------------|--|
| 2014      | 2015 | 2016 |   | 2017       |  |

<sup>▼ ▲</sup> The school result may appear numerically the same as the district/province due to rounding. The arrow indicates a negligible difference.