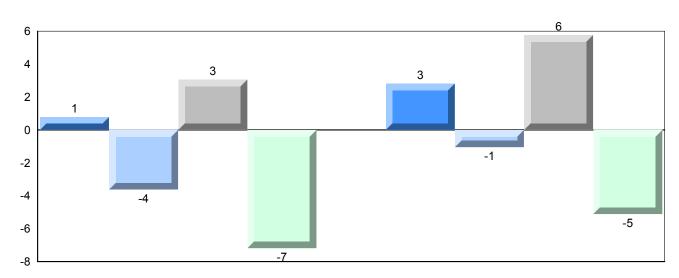

### Difference from Provincial Mean, 2014-2017

<sup>▼ ▲</sup> The school result may appear numerically the same as the district/province due to rounding. The arrow indicates a negligible difference.

\* The overall Public Exam is equated. Therefore, subtest scores may vary from the overall exam mark.