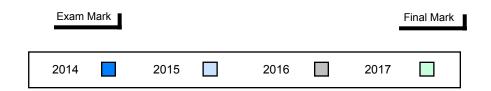

### 4 Year Public Exam (Subtest) Mark Trend 2014-2017

<sup>▼ ▲</sup> The school result may appear numerically the same as the district/province due to rounding. The arrow indicates a negligible difference.