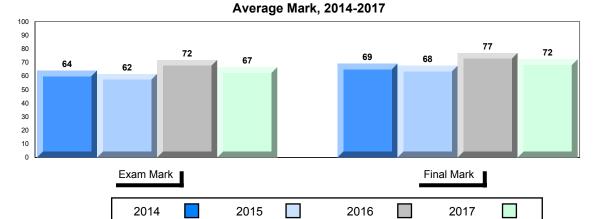

NLESD - Labrador Region

#002 - Henry Gordon Academy, Cartwright

| Grades: | V 12 |
|---------|------|
| Grades. | N-12 |

| Number of Students      | 6          | Public | School   | School   |
|-------------------------|------------|--------|----------|----------|
|                         |            | Exam   | vs       | vs       |
|                         |            | Mark   | Region   | Province |
| World Geography 3202    | School     | 70.2   | <b>A</b> | <b>A</b> |
| Subtest                 | Region     | 61.3   |          |          |
| Subtest                 | Province   | 67.2   |          |          |
| Multiple Choice         |            |        |          |          |
| Land and                | School     | 75.9   | <b>A</b> | <b>A</b> |
| Water Forms             | Region     | 69.7   |          |          |
| Water Forms             | Province   | 74.0   |          |          |
| World                   | School     | 72.2   | <b>A</b> | <b>A</b> |
| Climate                 | Region     | 60.7   |          |          |
| Patterns                | Province   | 69.3   |          |          |
|                         |            |        |          |          |
|                         | School     | 87.5   | <b>A</b> | <b>A</b> |
| Ecosystems              | Region     | 71.7   |          |          |
|                         | Province   | 78.9   |          |          |
|                         | School     | 86.7   | <b>A</b> | •        |
| Primary<br>Resource     | Region     | 73.8   | _        | _        |
| Activities              | Province   | 78.1   |          |          |
| Activities              | Flovilice  | 70.1   |          |          |
| Secondary &             | School     | 78.3   | <b>A</b> | <b>A</b> |
| Tertiary Activities     | Region     | 63.2   |          |          |
|                         | Province   | 67.7   |          |          |
| Long Answer             | Cabaal     | E0 6   |          | •        |
| Written response        | School     | 58.6   |          | •        |
| Units 1-5               | Region     | 50.7   |          |          |
|                         | Province   | 56.7   |          |          |
| Donulation              | School     | 61.8   | <b>A</b> | ▼        |
| Population<br>Geography | Region     | 57.0   |          |          |
| Geography               | Province   | 65.0   |          |          |
| II de con               | School     | -999.0 |          |          |
| Urban                   | Region     | 55.4   |          |          |
| Geography               | Province   | 57.6   |          |          |
|                         | 1.13411100 |        |          |          |

## Average Mark, 2014-2017

| • | Exam Mark |      |      |           | Final Mark | ı |
|---|-----------|------|------|-----------|------------|---|
|   | 2014      | 2015 | 2016 | 5 <b></b> | 2017       |   |