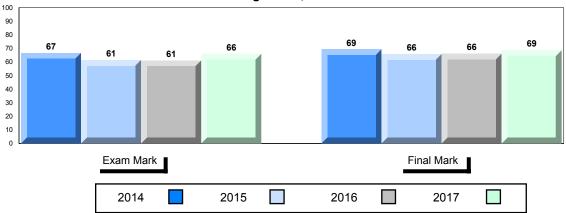

## Average Mark, 2014-2017

| • | Exam Mark |      |      |           | Final Mark | ı |
|---|-----------|------|------|-----------|------------|---|
|   | 2014      | 2015 | 2016 | 5 <b></b> | 2017       |   |

NLESD - Labrador Region

#002 - Henry Gordon Academy, Cartwright

| Grades: | V 12 |
|---------|------|
| Grades. | N-12 |

| Number of Students      | 6          | Public | School   | School   |
|-------------------------|------------|--------|----------|----------|
|                         |            | Exam   | vs       | vs       |
|                         |            | Mark   | Region   | Province |
| World Geography 3202    | School     | 70.2   | <b>A</b> | <b>A</b> |
| Subtest                 | Region     | 61.3   |          |          |
| Subtest                 | Province   | 67.2   |          |          |
| Multiple Choice         |            |        |          |          |
| Land and                | School     | 75.9   | <b>A</b> | <b>A</b> |
| Water Forms             | Region     | 69.7   |          |          |
| Water Forms             | Province   | 74.0   |          |          |
| World                   | School     | 72.2   | <b>A</b> | <b>A</b> |
| Climate                 | Region     | 60.7   |          |          |
| Patterns                | Province   | 69.3   |          |          |
|                         |            |        |          |          |
|                         | School     | 87.5   | <b>A</b> | <b>A</b> |
| Ecosystems              | Region     | 71.7   |          |          |
|                         | Province   | 78.9   |          |          |
|                         | School     | 86.7   | <b>A</b> | •        |
| Primary<br>Resource     | Region     | 73.8   | _        | _        |
| Activities              | Province   | 78.1   |          |          |
| Activities              | Flovilice  | 70.1   |          |          |
| Secondary &             | School     | 78.3   | <b>A</b> | <b>A</b> |
| Tertiary Activities     | Region     | 63.2   |          |          |
|                         | Province   | 67.7   |          |          |
| Long Answer             | Cabaal     | E0 6   |          | •        |
| Written response        | School     | 58.6   |          | •        |
| Units 1-5               | Region     | 50.7   |          |          |
|                         | Province   | 56.7   |          |          |
| Donulation              | School     | 61.8   | <b>A</b> | ▼        |
| Population<br>Geography | Region     | 57.0   |          |          |
| Geography               | Province   | 65.0   |          |          |
| II de con               | School     | -999.0 |          |          |
| Urban                   | Region     | 55.4   |          |          |
| Geography               | Province   | 57.6   |          |          |
|                         | 1.13411100 |        |          |          |

1

<sup>▼ ▲</sup> The school result may appear numerically the same as the district/province due to rounding. The arrow indicates a negligible difference.

\* The overall Public Exam is equated. Therefore, subtest scores may vary from the overall exam mark.