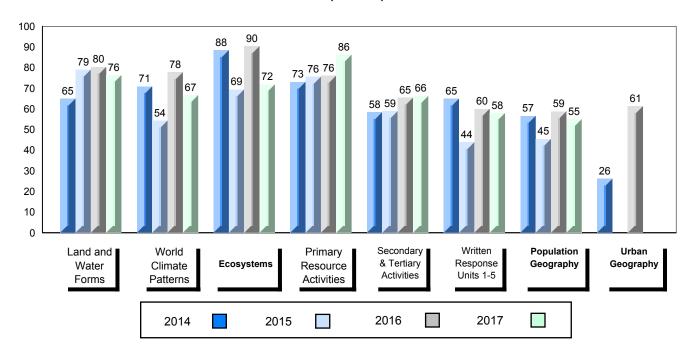

### 4 Year Public Exam (Subtest) Mark Trend 2014-2017

NLESD - Labrador Region

100

#010 - Menihek High School, Labrador City

| Grades: | 8-12 |
|---------|------|
| Oldaco. | 0 12 |

| World Geography 3202         School         63.1         ▲         ▼           Subtest         Region         61.3         →         ▼           Multiple Choice         School         75.8         ▲         ▲           Land and Water Forms         Region         69.7         ✓           World School         60.3         ▼         ▼           Climate Region         60.7         →         ✓           Patterns         Province         69.3         ✓         ▼           Ecosystems         Region         71.7         ✓         Province         78.9         ✓           Primary Resource Region         Region         73.8         A         ▼         ▼           Activities         Province         78.1         ✓         A         A         A         A         A         A         A         A         A         A         A         A         A         A         A         A         A         A         A         A         A         A         A         A         A         A         A         A         A         A         A         A         A         A         A         A         A         A <th>Number of Students</th> <th>33</th> <th>Public<br/>Exam<br/>Mark</th> <th>School<br/>vs<br/>Region</th> <th>School<br/>vs<br/>Province</th>                                                                                                                                                                                                                                                                                                                                                                                                                                                                                                                                          | Number of Students     | 33       | Public<br>Exam<br>Mark | School<br>vs<br>Region | School<br>vs<br>Province |
|-------------------------------------------------------------------------------------------------------------------------------------------------------------------------------------------------------------------------------------------------------------------------------------------------------------------------------------------------------------------------------------------------------------------------------------------------------------------------------------------------------------------------------------------------------------------------------------------------------------------------------------------------------------------------------------------------------------------------------------------------------------------------------------------------------------------------------------------------------------------------------------------------------------------------------------------------------------------------------------------------------------------------------------------------------------------------------------------------------------------------------------------------------------------------------------------------------------------------------------------------------------------------------------------------------------------------------------------------------------------------------------------------------------------------------------------------------------------------------------------------------------------------------------------------------------------------------------------------------------------------------------------------------------------------------------------------------------------------------------------------------------------------------------------------------------------------------|------------------------|----------|------------------------|------------------------|--------------------------|
| Multiple Choice                                                                                                                                                                                                                                                                                                                                                                                                                                                                                                                                                                                                                                                                                                                                                                                                                                                                                                                                                                                                                                                                                                                                                                                                                                                                                                                                                                                                                                                                                                                                                                                                                                                                                                                                                                                                               | World Geography 3202   | School   | 63.1                   | <b>A</b>               | ▼                        |
| Multiple Choice                                                                                                                                                                                                                                                                                                                                                                                                                                                                                                                                                                                                                                                                                                                                                                                                                                                                                                                                                                                                                                                                                                                                                                                                                                                                                                                                                                                                                                                                                                                                                                                                                                                                                                                                                                                                               | Subtest                | Region   | 61.3                   |                        |                          |
| Land and   Region   75.8   A   A                                                                                                                                                                                                                                                                                                                                                                                                                                                                                                                                                                                                                                                                                                                                                                                                                                                                                                                                                                                                                                                                                                                                                                                                                                                                                                                                                                                                                                                                                                                                                                                                                                                                                                                                                                                              | <u>custost</u>         | Province | 67.2                   |                        |                          |
| Land and Water Forms         Region Province         69.7           World School Climate Region Patterns         Region 60.7           Patterns         Province         69.3           School Province Region 71.7 Province 78.9         75.5         ✓           Primary Resource Region 73.8 Activities Province 78.1         78.1         ✓           Secondary & School Province 76.7         68.2         ✓           Long Answer Written response         School | <b>Multiple Choice</b> | School   | 75 Q                   | •                      |                          |
| Water Forms         Province         74.0           World         School         60.3         ▼         ▼           Climate         Region         60.7         Province         69.3           Ecosystems         School         75.0         ▲         ▼           Ecosystems         Region         71.7         Province         78.9           Primary         School         75.5         ▲         ▼           Resource         Region         73.8         Activities         Province         78.1           Secondary &         School         68.2         ▲         ▲           Tertiary Activities         Region         63.2         A         ▲           Province         67.7         Employed         52.2         A         ▼                                                                                                                                                                                                                                                                                                                                                                                                                                                                                                                                                                                                                                                                                                                                                                                                                                                                                                                                                                                                                                                                             | Land and               |          |                        |                        |                          |
| Climate                                                                                                                                                                                                                                                                                                                                                                                                                                                                                                                                                                                                                                                                                                                                                                                                                                                                                                                                                                                                                                                                                                                                                                                                                                                                                                                                                                                                                                                                                                                                                                                                                                                                                                                                                                                                                       | Water Forms            | _        |                        |                        |                          |
| Climate Region 60.7 Patterns Province 69.3    School 75.0                                                                                                                                                                                                                                                                                                                                                                                                                                                                                                                                                                                                                                                                                                                                                                                                                                                                                                                                                                                                                                                                                                                                                                                                                                                                                                                                                                                                                                                                                                                                                                                                                                                                                                                                                                     | Mandal                 |          |                        | _                      | _                        |
| Patterns         Province         69.3           School         75.0         ▲         ▼           Ecosystems         Region         71.7         Province         78.9           Primary         School         75.5         ▲         ▼           Resource         Region         73.8         Activities         Province         78.1           Secondary &         School         68.2         ▲         ▲           Tertiary Activities         Region         63.2         A         ▲           Province         67.7         A         ▼           Written response         School         52.2         A         ▼                                                                                                                                                                                                                                                                                                                                                                                                                                                                                                                                                                                                                                                                                                                                                                                                                                                                                                                                                                                                                                                                                                                                                                                                  | ******                 |          |                        | •                      | •                        |
| School   75.0                                                                                                                                                                                                                                                                                                                                                                                                                                                                                                                                                                                                                                                                                                                                                                                                                                                                                                                                                                                                                                                                                                                                                                                                                                                                                                                                                                                                                                                                                                                                                                                                                                                                                                                                                                                                                 |                        | -        |                        |                        |                          |
| Ecosystems  Region Province  78.9  Primary Resource Region Activities  Province  Region 73.8  Activities  Province  78.1  Secondary & School Tertiary Activities  Region Province  68.2  Region 63.2  Province  67.7  Long Answer Written response                                                                                                                                                                                                                                                                                                                                                                                                                                                                                                                                                                                                                                                                                                                                                                                                                                                                                                                                                                                                                                                                                                                                                                                                                                                                                                                                                                                                                                                                                                                                                                            |                        | Province | 09.3                   |                        |                          |
| Province 78.9  Primary School 75.5   Resource Region 73.8  Activities Province 78.1  Secondary & School 68.2   Tertiary Activities Region 63.2  Province 67.7  Long Answer School 52.2   Written response                                                                                                                                                                                                                                                                                                                                                                                                                                                                                                                                                                                                                                                                                                                                                                                                                                                                                                                                                                                                                                                                                                                                                                                                                                                                                                                                                                                                                                                                                                                                                                                                                     |                        | School   | 75.0                   | <b>A</b>               | ▼                        |
| Primary School 75.5 ▲ ▼ Resource Region 73.8 Activities Province 78.1  Secondary & School 68.2 Tertiary Activities Region 63.2 Province 67.7  Long Answer School 52.2 ▲ ▼                                                                                                                                                                                                                                                                                                                                                                                                                                                                                                                                                                                                                                                                                                                                                                                                                                                                                                                                                                                                                                                                                                                                                                                                                                                                                                                                                                                                                                                                                                                                                                                                                                                     | Ecosystems             | Region   | 71.7                   |                        |                          |
| Resource Region 73.8 Activities Province 78.1  Secondary & School 68.2 Tertiary Activities Region 63.2 Province 67.7  Long Answer Written response                                                                                                                                                                                                                                                                                                                                                                                                                                                                                                                                                                                                                                                                                                                                                                                                                                                                                                                                                                                                                                                                                                                                                                                                                                                                                                                                                                                                                                                                                                                                                                                                                                                                            |                        | Province | 78.9                   |                        |                          |
| Resource Region 73.8 Activities Province 78.1  Secondary & School 68.2 Tertiary Activities Region 63.2 Province 67.7  Long Answer School 52.2                                                                                                                                                                                                                                                                                                                                                                                                                                                                                                                                                                                                                                                                                                                                                                                                                                                                                                                                                                                                                                                                                                                                                                                                                                                                                                                                                                                                                                                                                                                                                                                                                                                                                 | Primary                | School   | 75.5                   | <b>A</b>               | ▼                        |
| Secondary & School 68.2   Tertiary Activities Region 63.2 Province 67.7  Long Answer Written response                                                                                                                                                                                                                                                                                                                                                                                                                                                                                                                                                                                                                                                                                                                                                                                                                                                                                                                                                                                                                                                                                                                                                                                                                                                                                                                                                                                                                                                                                                                                                                                                                                                                                                                         |                        | Region   | 73.8                   |                        |                          |
| Tertiary Activities Region 63.2 Province 67.7  Long Answer Written response                                                                                                                                                                                                                                                                                                                                                                                                                                                                                                                                                                                                                                                                                                                                                                                                                                                                                                                                                                                                                                                                                                                                                                                                                                                                                                                                                                                                                                                                                                                                                                                                                                                                                                                                                   | Activities             | Province | 78.1                   |                        |                          |
| Tertiary Activities Region 63.2 Province 67.7  Long Answer Written response                                                                                                                                                                                                                                                                                                                                                                                                                                                                                                                                                                                                                                                                                                                                                                                                                                                                                                                                                                                                                                                                                                                                                                                                                                                                                                                                                                                                                                                                                                                                                                                                                                                                                                                                                   | Secondary &            | School   | 68.2                   | <b>A</b>               | <b>A</b>                 |
| Long Answer  Written response  School 52.2   ▼                                                                                                                                                                                                                                                                                                                                                                                                                                                                                                                                                                                                                                                                                                                                                                                                                                                                                                                                                                                                                                                                                                                                                                                                                                                                                                                                                                                                                                                                                                                                                                                                                                                                                                                                                                                |                        | Region   | 63.2                   |                        |                          |
| Written response                                                                                                                                                                                                                                                                                                                                                                                                                                                                                                                                                                                                                                                                                                                                                                                                                                                                                                                                                                                                                                                                                                                                                                                                                                                                                                                                                                                                                                                                                                                                                                                                                                                                                                                                                                                                              |                        | Province | 67.7                   |                        |                          |
| Written response                                                                                                                                                                                                                                                                                                                                                                                                                                                                                                                                                                                                                                                                                                                                                                                                                                                                                                                                                                                                                                                                                                                                                                                                                                                                                                                                                                                                                                                                                                                                                                                                                                                                                                                                                                                                              | Long Answer            | School   | 52.2                   | <b>A</b>               | <b>▼</b>                 |
| Region I 50.7                                                                                                                                                                                                                                                                                                                                                                                                                                                                                                                                                                                                                                                                                                                                                                                                                                                                                                                                                                                                                                                                                                                                                                                                                                                                                                                                                                                                                                                                                                                                                                                                                                                                                                                                                                                                                 |                        | Region   | 50.7                   | _                      | ·                        |
| Units 1-5 Province 56.7                                                                                                                                                                                                                                                                                                                                                                                                                                                                                                                                                                                                                                                                                                                                                                                                                                                                                                                                                                                                                                                                                                                                                                                                                                                                                                                                                                                                                                                                                                                                                                                                                                                                                                                                                                                                       | Units 1-5              | _        | 56.7                   |                        |                          |
|                                                                                                                                                                                                                                                                                                                                                                                                                                                                                                                                                                                                                                                                                                                                                                                                                                                                                                                                                                                                                                                                                                                                                                                                                                                                                                                                                                                                                                                                                                                                                                                                                                                                                                                                                                                                                               |                        | <b>.</b> |                        | _                      | _                        |
| Population School 55.4 V                                                                                                                                                                                                                                                                                                                                                                                                                                                                                                                                                                                                                                                                                                                                                                                                                                                                                                                                                                                                                                                                                                                                                                                                                                                                                                                                                                                                                                                                                                                                                                                                                                                                                                                                                                                                      | Population             |          |                        | •                      | •                        |
| Geography Region 57.0                                                                                                                                                                                                                                                                                                                                                                                                                                                                                                                                                                                                                                                                                                                                                                                                                                                                                                                                                                                                                                                                                                                                                                                                                                                                                                                                                                                                                                                                                                                                                                                                                                                                                                                                                                                                         | Geography              | -        |                        |                        |                          |
| Province 65.0                                                                                                                                                                                                                                                                                                                                                                                                                                                                                                                                                                                                                                                                                                                                                                                                                                                                                                                                                                                                                                                                                                                                                                                                                                                                                                                                                                                                                                                                                                                                                                                                                                                                                                                                                                                                                 |                        | Province | 05.0                   |                        |                          |
| Urban School -999.0                                                                                                                                                                                                                                                                                                                                                                                                                                                                                                                                                                                                                                                                                                                                                                                                                                                                                                                                                                                                                                                                                                                                                                                                                                                                                                                                                                                                                                                                                                                                                                                                                                                                                                                                                                                                           | Urban                  | School   | -999.0                 |                        |                          |
| Geography Region 55.4                                                                                                                                                                                                                                                                                                                                                                                                                                                                                                                                                                                                                                                                                                                                                                                                                                                                                                                                                                                                                                                                                                                                                                                                                                                                                                                                                                                                                                                                                                                                                                                                                                                                                                                                                                                                         |                        | -        |                        |                        |                          |
| Province 57.6                                                                                                                                                                                                                                                                                                                                                                                                                                                                                                                                                                                                                                                                                                                                                                                                                                                                                                                                                                                                                                                                                                                                                                                                                                                                                                                                                                                                                                                                                                                                                                                                                                                                                                                                                                                                                 |                        | Province | 57.6                   |                        |                          |

### 4 Year Public Exam (Subtest) Mark Trend 2014-2017

<sup>▼ ▲</sup> The school result may appear numerically the same as the district/province due to rounding. The arrow indicates a negligible difference.