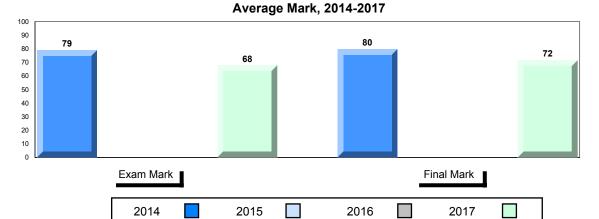

# Average Mark, 2014-2017

<sup>▼ ▲</sup> The school result may appear numerically the same as the district/province due to rounding. The arrow indicates a negligible difference.

\* The overall Public Exam is equated. Therefore, subtest scores may vary from the overall exam mark.