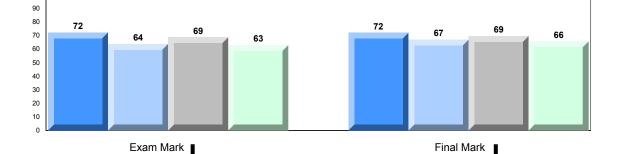

NLESD - Labrador Region

#002 - Henry Gordon Academy, Cartwright

| Grades: | V 12 |
|---------|------|
| Grades. | N-12 |

| Number of Students      | 6          | Public | School   | School   |
|-------------------------|------------|--------|----------|----------|
|                         |            | Exam   | vs       | vs       |
|                         |            | Mark   | Region   | Province |
| World Geography 3202    | School     | 70.2   | <b>A</b> | <b>A</b> |
| Subtest                 | Region     | 61.3   |          |          |
| Subtest                 | Province   | 67.2   |          |          |
| Multiple Choice         |            |        |          |          |
| Land and                | School     | 75.9   | <b>A</b> | <b>A</b> |
| Water Forms             | Region     | 69.7   |          |          |
| Water Forms             | Province   | 74.0   |          |          |
| World                   | School     | 72.2   | <b>A</b> | <b>A</b> |
| Climate                 | Region     | 60.7   |          |          |
| Patterns                | Province   | 69.3   |          |          |
|                         |            |        |          |          |
|                         | School     | 87.5   | <b>A</b> | <b>A</b> |
| Ecosystems              | Region     | 71.7   |          |          |
|                         | Province   | 78.9   |          |          |
|                         | School     | 86.7   | <b>A</b> | •        |
| Primary<br>Resource     | Region     | 73.8   | _        | _        |
| Activities              | Province   | 78.1   |          |          |
| Activities              | Flovilice  | 70.1   |          |          |
| Secondary &             | School     | 78.3   | <b>A</b> | <b>A</b> |
| Tertiary Activities     | Region     | 63.2   |          |          |
|                         | Province   | 67.7   |          |          |
| Long Answer             | Cabaal     | E0 6   |          | •        |
| Written response        | School     | 58.6   |          | •        |
| Units 1-5               | Region     | 50.7   |          |          |
|                         | Province   | 56.7   |          |          |
| Donulation              | School     | 61.8   | <b>A</b> | ▼        |
| Population<br>Geography | Region     | 57.0   |          |          |
| Geography               | Province   | 65.0   |          |          |
| II de con               | School     | -999.0 |          |          |
| Urban                   | Region     | 55.4   |          |          |
| Geography               | Province   | 57.6   |          |          |
|                         | 1.13411100 |        |          |          |

1

<sup>▼ ▲</sup> The school result may appear numerically the same as the district/province due to rounding. The arrow indicates a negligible difference.

\* The overall Public Exam is equated. Therefore, subtest scores may vary from the overall exam mark.

### 4 Year Public Exam (Subtest) Mark Trend 2014-2017

NLESD - Labrador Region

100

#010 - Menihek High School, Labrador City

| Grades: | 8-12 |
|---------|------|
| Oldaco. | 0 12 |

| World Geography 3202         School         63.1         ▲         ▼           Subtest         Region         61.3         →         ▼           Multiple Choice         School         75.8         ▲         ▲           Land and Water Forms         Region         69.7         ✓           World School         60.3         ▼         ▼           Climate Region         60.7         →         ✓           Patterns         Province         69.3         ✓         ▼           Ecosystems         Region         71.7         ✓         Province         78.9         ✓           Primary Resource Region         Region         73.8         A         ▼         ▼           Activities         Province         78.1         ✓         A         A         A         A         A         A         A         A         A         A         A         A         A         A         A         A         A         A         A         A         A         A         A         A         A         A         A         A         A         A         A         A         A         A         A         A         A         A <th>Number of Students</th> <th>33</th> <th>Public<br/>Exam<br/>Mark</th> <th>School<br/>vs<br/>Region</th> <th>School<br/>vs<br/>Province</th>                                                                                                                                                                                                                                                                                                                                                                                                                                                                                                                                          | Number of Students     | 33       | Public<br>Exam<br>Mark | School<br>vs<br>Region | School<br>vs<br>Province |
|-------------------------------------------------------------------------------------------------------------------------------------------------------------------------------------------------------------------------------------------------------------------------------------------------------------------------------------------------------------------------------------------------------------------------------------------------------------------------------------------------------------------------------------------------------------------------------------------------------------------------------------------------------------------------------------------------------------------------------------------------------------------------------------------------------------------------------------------------------------------------------------------------------------------------------------------------------------------------------------------------------------------------------------------------------------------------------------------------------------------------------------------------------------------------------------------------------------------------------------------------------------------------------------------------------------------------------------------------------------------------------------------------------------------------------------------------------------------------------------------------------------------------------------------------------------------------------------------------------------------------------------------------------------------------------------------------------------------------------------------------------------------------------------------------------------------------------|------------------------|----------|------------------------|------------------------|--------------------------|
| Multiple Choice                                                                                                                                                                                                                                                                                                                                                                                                                                                                                                                                                                                                                                                                                                                                                                                                                                                                                                                                                                                                                                                                                                                                                                                                                                                                                                                                                                                                                                                                                                                                                                                                                                                                                                                                                                                                               | World Geography 3202   | School   | 63.1                   | <b>A</b>               | ▼                        |
| Multiple Choice                                                                                                                                                                                                                                                                                                                                                                                                                                                                                                                                                                                                                                                                                                                                                                                                                                                                                                                                                                                                                                                                                                                                                                                                                                                                                                                                                                                                                                                                                                                                                                                                                                                                                                                                                                                                               | Subtest                | Region   | 61.3                   |                        |                          |
| Land and   Region   75.8   A   A                                                                                                                                                                                                                                                                                                                                                                                                                                                                                                                                                                                                                                                                                                                                                                                                                                                                                                                                                                                                                                                                                                                                                                                                                                                                                                                                                                                                                                                                                                                                                                                                                                                                                                                                                                                              | <u>custost</u>         | Province | 67.2                   |                        |                          |
| Land and Water Forms         Region Province         69.7           World School Climate Region Patterns         Region 60.7           Patterns         Province         69.3           School Province Region 71.7 Province 78.9         75.5         ✓           Primary Resource Region 73.8 Activities Province 78.1         78.1         ✓           Secondary & School Province 76.7         68.2         ✓           Long Answer Written response         School | <b>Multiple Choice</b> | School   | 75 Q                   | •                      |                          |
| Water Forms         Province         74.0           World         School         60.3         ▼         ▼           Climate         Region         60.7         Province         69.3           Ecosystems         School         75.0         ▲         ▼           Ecosystems         Region         71.7         Province         78.9           Primary         School         75.5         ▲         ▼           Resource         Region         73.8         Activities         Province         78.1           Secondary &         School         68.2         ▲         ▲           Tertiary Activities         Region         63.2         A         ▲           Province         67.7         Employed         52.2         A         ▼                                                                                                                                                                                                                                                                                                                                                                                                                                                                                                                                                                                                                                                                                                                                                                                                                                                                                                                                                                                                                                                                             | Land and               |          |                        |                        |                          |
| Climate                                                                                                                                                                                                                                                                                                                                                                                                                                                                                                                                                                                                                                                                                                                                                                                                                                                                                                                                                                                                                                                                                                                                                                                                                                                                                                                                                                                                                                                                                                                                                                                                                                                                                                                                                                                                                       | Water Forms            | _        |                        |                        |                          |
| Climate Region 60.7 Patterns Province 69.3    School 75.0                                                                                                                                                                                                                                                                                                                                                                                                                                                                                                                                                                                                                                                                                                                                                                                                                                                                                                                                                                                                                                                                                                                                                                                                                                                                                                                                                                                                                                                                                                                                                                                                                                                                                                                                                                     | Mandal                 |          |                        | _                      | _                        |
| Patterns         Province         69.3           School         75.0         ▲         ▼           Ecosystems         Region         71.7         Province         78.9           Primary         School         75.5         ▲         ▼           Resource         Region         73.8         Activities         Province         78.1           Secondary &         School         68.2         ▲         ▲           Tertiary Activities         Region         63.2         A         ▲           Province         67.7         A         ▼           Written response         School         52.2         A         ▼                                                                                                                                                                                                                                                                                                                                                                                                                                                                                                                                                                                                                                                                                                                                                                                                                                                                                                                                                                                                                                                                                                                                                                                                  | ******                 |          |                        | •                      | •                        |
| School   75.0                                                                                                                                                                                                                                                                                                                                                                                                                                                                                                                                                                                                                                                                                                                                                                                                                                                                                                                                                                                                                                                                                                                                                                                                                                                                                                                                                                                                                                                                                                                                                                                                                                                                                                                                                                                                                 |                        | -        |                        |                        |                          |
| Ecosystems  Region Province  78.9  Primary Resource Region Activities  Province  Region 73.8  Activities  Province  78.1  Secondary & School Tertiary Activities  Region Province  68.2  Region 63.2  Province  67.7  Long Answer Written response                                                                                                                                                                                                                                                                                                                                                                                                                                                                                                                                                                                                                                                                                                                                                                                                                                                                                                                                                                                                                                                                                                                                                                                                                                                                                                                                                                                                                                                                                                                                                                            |                        | Province | 09.3                   |                        |                          |
| Province 78.9  Primary School 75.5   Resource Region 73.8  Activities Province 78.1  Secondary & School 68.2   Tertiary Activities Region 63.2  Province 67.7  Long Answer School 52.2   Written response                                                                                                                                                                                                                                                                                                                                                                                                                                                                                                                                                                                                                                                                                                                                                                                                                                                                                                                                                                                                                                                                                                                                                                                                                                                                                                                                                                                                                                                                                                                                                                                                                     |                        | School   | 75.0                   | <b>A</b>               | ▼                        |
| Primary School 75.5 ▲ ▼ Resource Region 73.8 Activities Province 78.1  Secondary & School 68.2 Tertiary Activities Region 63.2 Province 67.7  Long Answer School 52.2 ▲ ▼                                                                                                                                                                                                                                                                                                                                                                                                                                                                                                                                                                                                                                                                                                                                                                                                                                                                                                                                                                                                                                                                                                                                                                                                                                                                                                                                                                                                                                                                                                                                                                                                                                                     | Ecosystems             | Region   | 71.7                   |                        |                          |
| Resource Region 73.8 Activities Province 78.1  Secondary & School 68.2 Tertiary Activities Region 63.2 Province 67.7  Long Answer Written response                                                                                                                                                                                                                                                                                                                                                                                                                                                                                                                                                                                                                                                                                                                                                                                                                                                                                                                                                                                                                                                                                                                                                                                                                                                                                                                                                                                                                                                                                                                                                                                                                                                                            |                        | Province | 78.9                   |                        |                          |
| Resource Region 73.8 Activities Province 78.1  Secondary & School 68.2 Tertiary Activities Region 63.2 Province 67.7  Long Answer School 52.2                                                                                                                                                                                                                                                                                                                                                                                                                                                                                                                                                                                                                                                                                                                                                                                                                                                                                                                                                                                                                                                                                                                                                                                                                                                                                                                                                                                                                                                                                                                                                                                                                                                                                 | Primary                | School   | 75.5                   | <b>A</b>               | ▼                        |
| Secondary & School 68.2   Tertiary Activities Region 63.2 Province 67.7  Long Answer Written response                                                                                                                                                                                                                                                                                                                                                                                                                                                                                                                                                                                                                                                                                                                                                                                                                                                                                                                                                                                                                                                                                                                                                                                                                                                                                                                                                                                                                                                                                                                                                                                                                                                                                                                         |                        | Region   | 73.8                   |                        |                          |
| Tertiary Activities Region 63.2 Province 67.7  Long Answer Written response                                                                                                                                                                                                                                                                                                                                                                                                                                                                                                                                                                                                                                                                                                                                                                                                                                                                                                                                                                                                                                                                                                                                                                                                                                                                                                                                                                                                                                                                                                                                                                                                                                                                                                                                                   | Activities             | Province | 78.1                   |                        |                          |
| Tertiary Activities Region 63.2 Province 67.7  Long Answer Written response                                                                                                                                                                                                                                                                                                                                                                                                                                                                                                                                                                                                                                                                                                                                                                                                                                                                                                                                                                                                                                                                                                                                                                                                                                                                                                                                                                                                                                                                                                                                                                                                                                                                                                                                                   | Secondary &            | School   | 68.2                   | <b>A</b>               | <b>A</b>                 |
| Long Answer  Written response  School 52.2   ▼                                                                                                                                                                                                                                                                                                                                                                                                                                                                                                                                                                                                                                                                                                                                                                                                                                                                                                                                                                                                                                                                                                                                                                                                                                                                                                                                                                                                                                                                                                                                                                                                                                                                                                                                                                                |                        | Region   | 63.2                   |                        |                          |
| Written response                                                                                                                                                                                                                                                                                                                                                                                                                                                                                                                                                                                                                                                                                                                                                                                                                                                                                                                                                                                                                                                                                                                                                                                                                                                                                                                                                                                                                                                                                                                                                                                                                                                                                                                                                                                                              |                        | Province | 67.7                   |                        |                          |
| Written response                                                                                                                                                                                                                                                                                                                                                                                                                                                                                                                                                                                                                                                                                                                                                                                                                                                                                                                                                                                                                                                                                                                                                                                                                                                                                                                                                                                                                                                                                                                                                                                                                                                                                                                                                                                                              | Long Answer            | School   | 52.2                   | <b>A</b>               | <b>▼</b>                 |
| Region I 50.7                                                                                                                                                                                                                                                                                                                                                                                                                                                                                                                                                                                                                                                                                                                                                                                                                                                                                                                                                                                                                                                                                                                                                                                                                                                                                                                                                                                                                                                                                                                                                                                                                                                                                                                                                                                                                 |                        | Region   | 50.7                   | _                      | ·                        |
| Units 1-5 Province 56.7                                                                                                                                                                                                                                                                                                                                                                                                                                                                                                                                                                                                                                                                                                                                                                                                                                                                                                                                                                                                                                                                                                                                                                                                                                                                                                                                                                                                                                                                                                                                                                                                                                                                                                                                                                                                       | Units 1-5              | _        | 56.7                   |                        |                          |
|                                                                                                                                                                                                                                                                                                                                                                                                                                                                                                                                                                                                                                                                                                                                                                                                                                                                                                                                                                                                                                                                                                                                                                                                                                                                                                                                                                                                                                                                                                                                                                                                                                                                                                                                                                                                                               |                        | <b>.</b> |                        | _                      | _                        |
| Population School 55.4 V                                                                                                                                                                                                                                                                                                                                                                                                                                                                                                                                                                                                                                                                                                                                                                                                                                                                                                                                                                                                                                                                                                                                                                                                                                                                                                                                                                                                                                                                                                                                                                                                                                                                                                                                                                                                      | Population             |          |                        | •                      | •                        |
| Geography Region 57.0                                                                                                                                                                                                                                                                                                                                                                                                                                                                                                                                                                                                                                                                                                                                                                                                                                                                                                                                                                                                                                                                                                                                                                                                                                                                                                                                                                                                                                                                                                                                                                                                                                                                                                                                                                                                         | Geography              | -        |                        |                        |                          |
| Province 65.0                                                                                                                                                                                                                                                                                                                                                                                                                                                                                                                                                                                                                                                                                                                                                                                                                                                                                                                                                                                                                                                                                                                                                                                                                                                                                                                                                                                                                                                                                                                                                                                                                                                                                                                                                                                                                 |                        | Province | 05.0                   |                        |                          |
| Urban School -999.0                                                                                                                                                                                                                                                                                                                                                                                                                                                                                                                                                                                                                                                                                                                                                                                                                                                                                                                                                                                                                                                                                                                                                                                                                                                                                                                                                                                                                                                                                                                                                                                                                                                                                                                                                                                                           | Urban                  | School   | -999.0                 |                        |                          |
| Geography Region 55.4                                                                                                                                                                                                                                                                                                                                                                                                                                                                                                                                                                                                                                                                                                                                                                                                                                                                                                                                                                                                                                                                                                                                                                                                                                                                                                                                                                                                                                                                                                                                                                                                                                                                                                                                                                                                         |                        | -        |                        |                        |                          |
| Province 57.6                                                                                                                                                                                                                                                                                                                                                                                                                                                                                                                                                                                                                                                                                                                                                                                                                                                                                                                                                                                                                                                                                                                                                                                                                                                                                                                                                                                                                                                                                                                                                                                                                                                                                                                                                                                                                 |                        | Province | 57.6                   |                        |                          |