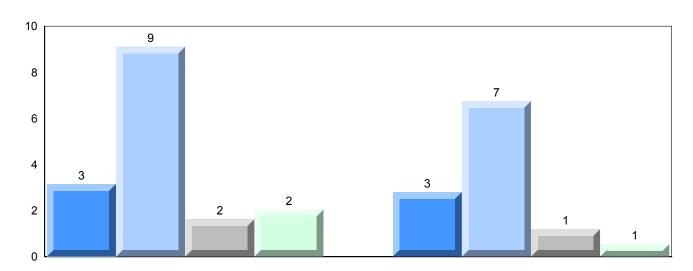

## Average Mark, 2014-2017

| • | Exam Mark |      |      |           | Final Mark | ı |
|---|-----------|------|------|-----------|------------|---|
|   | 2014      | 2015 | 2016 | 5 <b></b> | 2017       |   |

NLESD - Labrador Region

#002 - Henry Gordon Academy, Cartwright

| Grades: | V 12 |
|---------|------|
| Grades. | N-12 |

| Number of Students      | 6          | Public | School   | School   |
|-------------------------|------------|--------|----------|----------|
|                         |            | Exam   | vs       | vs       |
|                         |            | Mark   | Region   | Province |
| World Geography 3202    | School     | 70.2   | <b>A</b> | <b>A</b> |
| Subtest                 | Region     | 61.3   |          |          |
| Subtest                 | Province   | 67.2   |          |          |
| Multiple Choice         |            |        |          |          |
| Land and                | School     | 75.9   | <b>A</b> | <b>A</b> |
| Water Forms             | Region     | 69.7   |          |          |
| Water Forms             | Province   | 74.0   |          |          |
| World                   | School     | 72.2   | <b>A</b> | <b>A</b> |
| Climate                 | Region     | 60.7   |          |          |
| Patterns                | Province   | 69.3   |          |          |
|                         |            |        |          |          |
|                         | School     | 87.5   | <b>A</b> | <b>A</b> |
| Ecosystems              | Region     | 71.7   |          |          |
|                         | Province   | 78.9   |          |          |
|                         | School     | 86.7   | <b>A</b> | •        |
| Primary<br>Resource     | Region     | 73.8   | _        | _        |
| Activities              | Province   | 78.1   |          |          |
| Activities              | Flovilice  | 70.1   |          |          |
| Secondary &             | School     | 78.3   | <b>A</b> | <b>A</b> |
| Tertiary Activities     | Region     | 63.2   |          |          |
|                         | Province   | 67.7   |          |          |
| Long Answer             | Cabaal     | E0 6   |          | •        |
| Written response        | School     | 58.6   |          | •        |
| Units 1-5               | Region     | 50.7   |          |          |
|                         | Province   | 56.7   |          |          |
| Donulation              | School     | 61.8   | <b>A</b> | ▼        |
| Population<br>Geography | Region     | 57.0   |          |          |
| Geography               | Province   | 65.0   |          |          |
| II de con               | School     | -999.0 |          |          |
| Urban                   | Region     | 55.4   |          |          |
| Geography               | Province   | 57.6   |          |          |
|                         | 1.13411100 |        |          |          |