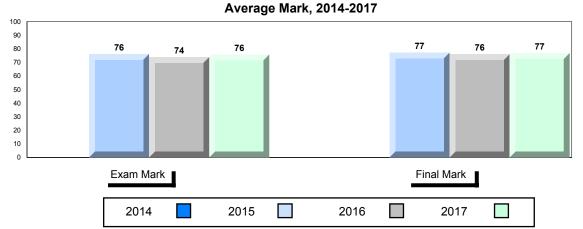

NLESD - Labrador Region

#002 - Henry Gordon Academy, Cartwright

| Grades: | V 12 |
|---------|------|
| Grades. | N-12 |

| Number of Students      | 6          | Public | School   | School   |
|-------------------------|------------|--------|----------|----------|
|                         |            | Exam   | vs       | vs       |
|                         |            | Mark   | Region   | Province |
| World Geography 3202    | School     | 70.2   | <b>A</b> | <b>A</b> |
| Subtest                 | Region     | 61.3   |          |          |
| Subtest                 | Province   | 67.2   |          |          |
| Multiple Choice         |            |        |          |          |
| Land and                | School     | 75.9   | <b>A</b> | <b>A</b> |
| Water Forms             | Region     | 69.7   |          |          |
| Water Forms             | Province   | 74.0   |          |          |
| World                   | School     | 72.2   | <b>A</b> | <b>A</b> |
| Climate                 | Region     | 60.7   |          |          |
| Patterns                | Province   | 69.3   |          |          |
|                         |            |        |          |          |
|                         | School     | 87.5   | <b>A</b> | <b>A</b> |
| Ecosystems              | Region     | 71.7   |          |          |
|                         | Province   | 78.9   |          |          |
|                         | School     | 86.7   | <b>A</b> | •        |
| Primary<br>Resource     | Region     | 73.8   | _        | _        |
| Activities              | Province   | 78.1   |          |          |
| Activities              | Flovilice  | 70.1   |          |          |
| Secondary &             | School     | 78.3   | <b>A</b> | <b>A</b> |
| Tertiary Activities     | Region     | 63.2   |          |          |
|                         | Province   | 67.7   |          |          |
| Long Answer             | Cabaal     | E0 6   |          | •        |
| Written response        | School     | 58.6   |          | •        |
| Units 1-5               | Region     | 50.7   |          |          |
|                         | Province   | 56.7   |          |          |
| Donulation              | School     | 61.8   | <b>A</b> | ▼        |
| Population<br>Geography | Region     | 57.0   |          |          |
| Geography               | Province   | 65.0   |          |          |
| II de con               | School     | -999.0 |          |          |
| Urban                   | Region     | 55.4   |          |          |
| Geography               | Province   | 57.6   |          |          |
|                         | 1.13411100 |        |          |          |

1

<sup>▼ ▲</sup> The school result may appear numerically the same as the district/province due to rounding. The arrow indicates a negligible difference.

\* The overall Public Exam is equated. Therefore, subtest scores may vary from the overall exam mark.

## Average Mark, 2014-2017

| • | Exam Mark |      |      |           | Final Mark | ı |
|---|-----------|------|------|-----------|------------|---|
|   | 2014      | 2015 | 2016 | 5 <b></b> | 2017       |   |