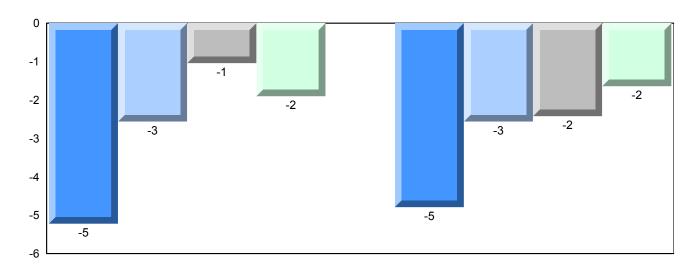

### Difference from Provincial Mean, 2014-2017

<sup>▼ ▲</sup> The school result may appear numerically the same as the district/province due to rounding. The arrow indicates a negligible difference.

\* The overall Public Exam is equated. Therefore, subtest scores may vary from the overall exam mark.