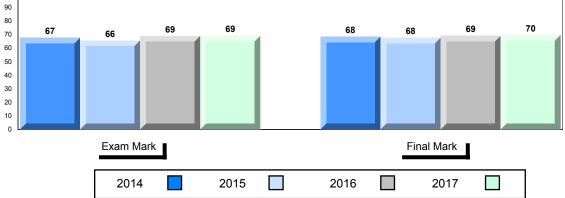

## Average Mark, 2014-2017

| • | Exam Mark |      |      |           | Final Mark | ı |
|---|-----------|------|------|-----------|------------|---|
|   | 2014      | 2015 | 2016 | 5 <b></b> | 2017       |   |