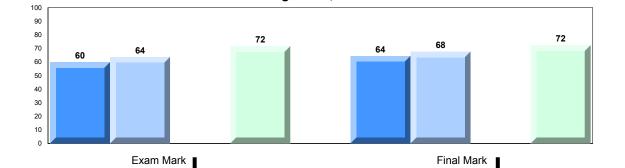

## Average Mark, 2014-2017

| • | Exam Mark |      |      |           | Final Mark | ı |
|---|-----------|------|------|-----------|------------|---|
|   | 2014      | 2015 | 2016 | 5 <b></b> | 2017       |   |