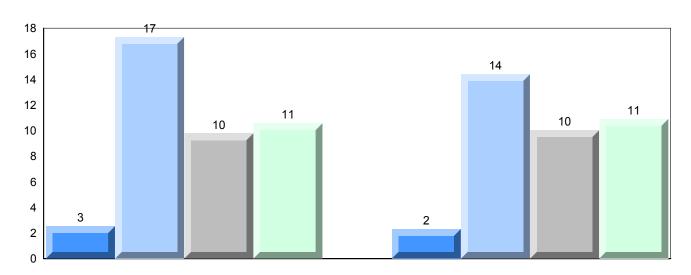

### 4 Year Public Exam (Subtest) Mark Trend 2014-2017

NLESD - Labrador Region

100

#010 - Menihek High School, Labrador City

| Grades: | 8-12 |
|---------|------|
| Oldaco. | 0 12 |

| World Geography 3202         School         63.1         ▲         ▼           Subtest         Region         61.3         →         ▼           Multiple Choice         School         75.8         ▲         ▲           Land and Water Forms         Region         69.7         ✓           World School         60.3         ▼         ▼           Climate Region         60.7         →         ✓           Patterns         Province         69.3         ✓         ▼           Ecosystems         Region         71.7         ✓         Province         78.9         ✓           Primary Resource Region         Region         73.8         A         ▼         ▼           Activities         Province         78.1         ✓         A         A         A         A         A         A         A         A         A         A         A         A         A         A         A         A         A         A         A         A         A         A         A         A         A         A         A         A         A         A         A         A         A         A         A         A         A         A <th>Number of Students</th> <th>33</th> <th>Public<br/>Exam<br/>Mark</th> <th>School<br/>vs<br/>Region</th> <th>School<br/>vs<br/>Province</th>                                                                                                                                                                                                                                                                                                                                                                                                                                                                                                                                          | Number of Students     | 33       | Public<br>Exam<br>Mark | School<br>vs<br>Region | School<br>vs<br>Province |
|-------------------------------------------------------------------------------------------------------------------------------------------------------------------------------------------------------------------------------------------------------------------------------------------------------------------------------------------------------------------------------------------------------------------------------------------------------------------------------------------------------------------------------------------------------------------------------------------------------------------------------------------------------------------------------------------------------------------------------------------------------------------------------------------------------------------------------------------------------------------------------------------------------------------------------------------------------------------------------------------------------------------------------------------------------------------------------------------------------------------------------------------------------------------------------------------------------------------------------------------------------------------------------------------------------------------------------------------------------------------------------------------------------------------------------------------------------------------------------------------------------------------------------------------------------------------------------------------------------------------------------------------------------------------------------------------------------------------------------------------------------------------------------------------------------------------------------|------------------------|----------|------------------------|------------------------|--------------------------|
| Multiple Choice                                                                                                                                                                                                                                                                                                                                                                                                                                                                                                                                                                                                                                                                                                                                                                                                                                                                                                                                                                                                                                                                                                                                                                                                                                                                                                                                                                                                                                                                                                                                                                                                                                                                                                                                                                                                               | World Geography 3202   | School   | 63.1                   | <b>A</b>               | ▼                        |
| Multiple Choice                                                                                                                                                                                                                                                                                                                                                                                                                                                                                                                                                                                                                                                                                                                                                                                                                                                                                                                                                                                                                                                                                                                                                                                                                                                                                                                                                                                                                                                                                                                                                                                                                                                                                                                                                                                                               | Subtest                | Region   | 61.3                   |                        |                          |
| Land and   Region   75.8   A   A                                                                                                                                                                                                                                                                                                                                                                                                                                                                                                                                                                                                                                                                                                                                                                                                                                                                                                                                                                                                                                                                                                                                                                                                                                                                                                                                                                                                                                                                                                                                                                                                                                                                                                                                                                                              | <u>custost</u>         | Province | 67.2                   |                        |                          |
| Land and Water Forms         Region Province         69.7           World School Climate Region Patterns         Region 60.7           Patterns         Province         69.3           School Province Region 71.7 Province 78.9         75.5         ✓           Primary Resource Region 73.8 Activities Province 78.1         78.1         ✓           Secondary & School Province 76.7         68.2         ✓           Long Answer Written response         School | <b>Multiple Choice</b> | School   | 75 Q                   | •                      |                          |
| Water Forms         Province         74.0           World         School         60.3         ▼         ▼           Climate         Region         60.7         Province         69.3           Ecosystems         School         75.0         ▲         ▼           Ecosystems         Region         71.7         Province         78.9           Primary         School         75.5         ▲         ▼           Resource         Region         73.8         Activities         Province         78.1           Secondary &         School         68.2         ▲         ▲           Tertiary Activities         Region         63.2         A         ▲           Province         67.7         Employed         52.2         A         ▼                                                                                                                                                                                                                                                                                                                                                                                                                                                                                                                                                                                                                                                                                                                                                                                                                                                                                                                                                                                                                                                                             | Land and               |          |                        |                        |                          |
| Climate                                                                                                                                                                                                                                                                                                                                                                                                                                                                                                                                                                                                                                                                                                                                                                                                                                                                                                                                                                                                                                                                                                                                                                                                                                                                                                                                                                                                                                                                                                                                                                                                                                                                                                                                                                                                                       | Water Forms            | _        |                        |                        |                          |
| Climate Region 60.7 Patterns Province 69.3    School 75.0                                                                                                                                                                                                                                                                                                                                                                                                                                                                                                                                                                                                                                                                                                                                                                                                                                                                                                                                                                                                                                                                                                                                                                                                                                                                                                                                                                                                                                                                                                                                                                                                                                                                                                                                                                     | Mandal                 |          |                        | _                      | _                        |
| Patterns         Province         69.3           School         75.0         ▲         ▼           Ecosystems         Region         71.7         Province         78.9           Primary         School         75.5         ▲         ▼           Resource         Region         73.8         Activities         Province         78.1           Secondary &         School         68.2         ▲         ▲           Tertiary Activities         Region         63.2         A         ▲           Province         67.7         A         ▼           Written response         School         52.2         A         ▼                                                                                                                                                                                                                                                                                                                                                                                                                                                                                                                                                                                                                                                                                                                                                                                                                                                                                                                                                                                                                                                                                                                                                                                                  | ******                 |          |                        | •                      | •                        |
| School   75.0                                                                                                                                                                                                                                                                                                                                                                                                                                                                                                                                                                                                                                                                                                                                                                                                                                                                                                                                                                                                                                                                                                                                                                                                                                                                                                                                                                                                                                                                                                                                                                                                                                                                                                                                                                                                                 |                        | -        |                        |                        |                          |
| Ecosystems  Region Province  78.9  Primary Resource Region Activities  Province  Region 73.8  Activities  Province  78.1  Secondary & School Tertiary Activities  Region Province  68.2  Region 63.2  Province  67.7  Long Answer Written response                                                                                                                                                                                                                                                                                                                                                                                                                                                                                                                                                                                                                                                                                                                                                                                                                                                                                                                                                                                                                                                                                                                                                                                                                                                                                                                                                                                                                                                                                                                                                                            |                        | Province | 09.3                   |                        |                          |
| Province 78.9  Primary School 75.5   Resource Region 73.8  Activities Province 78.1  Secondary & School 68.2   Tertiary Activities Region 63.2  Province 67.7  Long Answer School 52.2   Written response                                                                                                                                                                                                                                                                                                                                                                                                                                                                                                                                                                                                                                                                                                                                                                                                                                                                                                                                                                                                                                                                                                                                                                                                                                                                                                                                                                                                                                                                                                                                                                                                                     |                        | School   | 75.0                   | <b>A</b>               | ▼                        |
| Primary School 75.5 ▲ ▼ Resource Region 73.8 Activities Province 78.1  Secondary & School 68.2 Tertiary Activities Region 63.2 Province 67.7  Long Answer School 52.2 ▲ ▼                                                                                                                                                                                                                                                                                                                                                                                                                                                                                                                                                                                                                                                                                                                                                                                                                                                                                                                                                                                                                                                                                                                                                                                                                                                                                                                                                                                                                                                                                                                                                                                                                                                     | Ecosystems             | Region   | 71.7                   |                        |                          |
| Resource Region 73.8 Activities Province 78.1  Secondary & School 68.2 Tertiary Activities Region 63.2 Province 67.7  Long Answer Written response                                                                                                                                                                                                                                                                                                                                                                                                                                                                                                                                                                                                                                                                                                                                                                                                                                                                                                                                                                                                                                                                                                                                                                                                                                                                                                                                                                                                                                                                                                                                                                                                                                                                            |                        | Province | 78.9                   |                        |                          |
| Resource Region 73.8 Activities Province 78.1  Secondary & School 68.2 Tertiary Activities Region 63.2 Province 67.7  Long Answer School 52.2                                                                                                                                                                                                                                                                                                                                                                                                                                                                                                                                                                                                                                                                                                                                                                                                                                                                                                                                                                                                                                                                                                                                                                                                                                                                                                                                                                                                                                                                                                                                                                                                                                                                                 | Primary                | School   | 75.5                   | <b>A</b>               | ▼                        |
| Secondary & School 68.2   Tertiary Activities Region 63.2 Province 67.7  Long Answer Written response                                                                                                                                                                                                                                                                                                                                                                                                                                                                                                                                                                                                                                                                                                                                                                                                                                                                                                                                                                                                                                                                                                                                                                                                                                                                                                                                                                                                                                                                                                                                                                                                                                                                                                                         |                        | Region   | 73.8                   |                        |                          |
| Tertiary Activities Region 63.2 Province 67.7  Long Answer Written response                                                                                                                                                                                                                                                                                                                                                                                                                                                                                                                                                                                                                                                                                                                                                                                                                                                                                                                                                                                                                                                                                                                                                                                                                                                                                                                                                                                                                                                                                                                                                                                                                                                                                                                                                   | Activities             | Province | 78.1                   |                        |                          |
| Tertiary Activities Region 63.2 Province 67.7  Long Answer Written response                                                                                                                                                                                                                                                                                                                                                                                                                                                                                                                                                                                                                                                                                                                                                                                                                                                                                                                                                                                                                                                                                                                                                                                                                                                                                                                                                                                                                                                                                                                                                                                                                                                                                                                                                   | Secondary &            | School   | 68.2                   | <b>A</b>               | <b>A</b>                 |
| Long Answer  Written response  School 52.2   ▼                                                                                                                                                                                                                                                                                                                                                                                                                                                                                                                                                                                                                                                                                                                                                                                                                                                                                                                                                                                                                                                                                                                                                                                                                                                                                                                                                                                                                                                                                                                                                                                                                                                                                                                                                                                |                        | Region   | 63.2                   |                        |                          |
| Written response                                                                                                                                                                                                                                                                                                                                                                                                                                                                                                                                                                                                                                                                                                                                                                                                                                                                                                                                                                                                                                                                                                                                                                                                                                                                                                                                                                                                                                                                                                                                                                                                                                                                                                                                                                                                              |                        | Province | 67.7                   |                        |                          |
| Written response                                                                                                                                                                                                                                                                                                                                                                                                                                                                                                                                                                                                                                                                                                                                                                                                                                                                                                                                                                                                                                                                                                                                                                                                                                                                                                                                                                                                                                                                                                                                                                                                                                                                                                                                                                                                              | Long Answer            | School   | 52.2                   | <b>A</b>               | <b>▼</b>                 |
| Region I 50.7                                                                                                                                                                                                                                                                                                                                                                                                                                                                                                                                                                                                                                                                                                                                                                                                                                                                                                                                                                                                                                                                                                                                                                                                                                                                                                                                                                                                                                                                                                                                                                                                                                                                                                                                                                                                                 |                        | Region   | 50.7                   | _                      | ·                        |
| Units 1-5 Province 56.7                                                                                                                                                                                                                                                                                                                                                                                                                                                                                                                                                                                                                                                                                                                                                                                                                                                                                                                                                                                                                                                                                                                                                                                                                                                                                                                                                                                                                                                                                                                                                                                                                                                                                                                                                                                                       | Units 1-5              | _        | 56.7                   |                        |                          |
|                                                                                                                                                                                                                                                                                                                                                                                                                                                                                                                                                                                                                                                                                                                                                                                                                                                                                                                                                                                                                                                                                                                                                                                                                                                                                                                                                                                                                                                                                                                                                                                                                                                                                                                                                                                                                               |                        | <b>.</b> |                        | _                      | _                        |
| Population School 55.4 V                                                                                                                                                                                                                                                                                                                                                                                                                                                                                                                                                                                                                                                                                                                                                                                                                                                                                                                                                                                                                                                                                                                                                                                                                                                                                                                                                                                                                                                                                                                                                                                                                                                                                                                                                                                                      | Population             |          |                        | •                      | •                        |
| Geography Region 57.0                                                                                                                                                                                                                                                                                                                                                                                                                                                                                                                                                                                                                                                                                                                                                                                                                                                                                                                                                                                                                                                                                                                                                                                                                                                                                                                                                                                                                                                                                                                                                                                                                                                                                                                                                                                                         | Geography              | -        |                        |                        |                          |
| Province 65.0                                                                                                                                                                                                                                                                                                                                                                                                                                                                                                                                                                                                                                                                                                                                                                                                                                                                                                                                                                                                                                                                                                                                                                                                                                                                                                                                                                                                                                                                                                                                                                                                                                                                                                                                                                                                                 |                        | Province | 05.0                   |                        |                          |
| Urban School -999.0                                                                                                                                                                                                                                                                                                                                                                                                                                                                                                                                                                                                                                                                                                                                                                                                                                                                                                                                                                                                                                                                                                                                                                                                                                                                                                                                                                                                                                                                                                                                                                                                                                                                                                                                                                                                           | Urban                  | School   | -999.0                 |                        |                          |
| Geography Region 55.4                                                                                                                                                                                                                                                                                                                                                                                                                                                                                                                                                                                                                                                                                                                                                                                                                                                                                                                                                                                                                                                                                                                                                                                                                                                                                                                                                                                                                                                                                                                                                                                                                                                                                                                                                                                                         |                        | -        |                        |                        |                          |
| Province 57.6                                                                                                                                                                                                                                                                                                                                                                                                                                                                                                                                                                                                                                                                                                                                                                                                                                                                                                                                                                                                                                                                                                                                                                                                                                                                                                                                                                                                                                                                                                                                                                                                                                                                                                                                                                                                                 |                        | Province | 57.6                   |                        |                          |

### Difference from Provincial Mean, 2014-2017

<sup>▼ ▲</sup> The school result may appear numerically the same as the district/province due to rounding. The arrow indicates a negligible difference.

\* The overall Public Exam is equated. Therefore, subtest scores may vary from the overall exam mark.