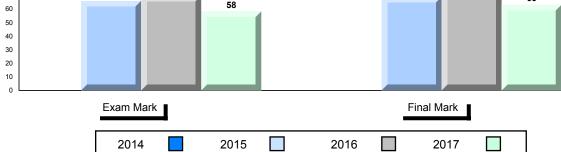

### 4 Year Public Exam (Subtest) Mark Trend 2014-2017

NLESD - Labrador Region

100

#010 - Menihek High School, Labrador City

| Grades: | 8-12 |
|---------|------|
| Oldaco. | 0 12 |

| World Geography 3202         School         63.1         ▲         ▼           Subtest         Region         61.3         →         ▼           Multiple Choice         School         75.8         ▲         ▲           Land and Water Forms         Region         69.7         ✓           World School         60.3         ▼         ▼           Climate Region         60.7         →         ✓           Patterns         Province         69.3         ✓         ▼           Ecosystems         Region         71.7         ✓         Province         78.9         ✓           Primary Resource Region         Region         73.8         A         ▼         ▼           Activities         Province         78.1         ✓         A         A         A         A         A         A         A         A         A         A         A         A         A         A         A         A         A         A         A         A         A         A         A         A         A         A         A         A         A         A         A         A         A         A         A         A         A         A <th>Number of Students</th> <th>33</th> <th>Public<br/>Exam<br/>Mark</th> <th>School<br/>vs<br/>Region</th> <th>School<br/>vs<br/>Province</th>                                                                                                                                                                                                                                                                                                                                                                                                                                                                                                                                          | Number of Students     | 33       | Public<br>Exam<br>Mark | School<br>vs<br>Region | School<br>vs<br>Province |
|-------------------------------------------------------------------------------------------------------------------------------------------------------------------------------------------------------------------------------------------------------------------------------------------------------------------------------------------------------------------------------------------------------------------------------------------------------------------------------------------------------------------------------------------------------------------------------------------------------------------------------------------------------------------------------------------------------------------------------------------------------------------------------------------------------------------------------------------------------------------------------------------------------------------------------------------------------------------------------------------------------------------------------------------------------------------------------------------------------------------------------------------------------------------------------------------------------------------------------------------------------------------------------------------------------------------------------------------------------------------------------------------------------------------------------------------------------------------------------------------------------------------------------------------------------------------------------------------------------------------------------------------------------------------------------------------------------------------------------------------------------------------------------------------------------------------------------|------------------------|----------|------------------------|------------------------|--------------------------|
| Multiple Choice                                                                                                                                                                                                                                                                                                                                                                                                                                                                                                                                                                                                                                                                                                                                                                                                                                                                                                                                                                                                                                                                                                                                                                                                                                                                                                                                                                                                                                                                                                                                                                                                                                                                                                                                                                                                               | World Geography 3202   | School   | 63.1                   | <b>A</b>               | ▼                        |
| Multiple Choice                                                                                                                                                                                                                                                                                                                                                                                                                                                                                                                                                                                                                                                                                                                                                                                                                                                                                                                                                                                                                                                                                                                                                                                                                                                                                                                                                                                                                                                                                                                                                                                                                                                                                                                                                                                                               | Subtest                | Region   | 61.3                   |                        |                          |
| Land and   Region   75.8   A   A                                                                                                                                                                                                                                                                                                                                                                                                                                                                                                                                                                                                                                                                                                                                                                                                                                                                                                                                                                                                                                                                                                                                                                                                                                                                                                                                                                                                                                                                                                                                                                                                                                                                                                                                                                                              | <u>custost</u>         | Province | 67.2                   |                        |                          |
| Land and Water Forms         Region Province         69.7           World School Climate Region Patterns         Region 60.7           Patterns         Province         69.3           School Province Region 71.7 Province 78.9         75.5         ✓           Primary Resource Region 73.8 Activities Province 78.1         78.1         ✓           Secondary & School Province 76.7         68.2         ✓           Long Answer Written response         School | <b>Multiple Choice</b> | School   | 75 Q                   | •                      |                          |
| Water Forms         Province         74.0           World         School         60.3         ▼         ▼           Climate         Region         60.7         Province         69.3           Ecosystems         School         75.0         ▲         ▼           Ecosystems         Region         71.7         Province         78.9           Primary         School         75.5         ▲         ▼           Resource         Region         73.8         Activities         Province         78.1           Secondary &         School         68.2         ▲         ▲           Tertiary Activities         Region         63.2         A         ▲           Province         67.7         Employed         52.2         A         ▼                                                                                                                                                                                                                                                                                                                                                                                                                                                                                                                                                                                                                                                                                                                                                                                                                                                                                                                                                                                                                                                                             | Land and               |          |                        |                        |                          |
| Climate                                                                                                                                                                                                                                                                                                                                                                                                                                                                                                                                                                                                                                                                                                                                                                                                                                                                                                                                                                                                                                                                                                                                                                                                                                                                                                                                                                                                                                                                                                                                                                                                                                                                                                                                                                                                                       | Water Forms            | _        |                        |                        |                          |
| Climate Region 60.7 Patterns Province 69.3    School 75.0                                                                                                                                                                                                                                                                                                                                                                                                                                                                                                                                                                                                                                                                                                                                                                                                                                                                                                                                                                                                                                                                                                                                                                                                                                                                                                                                                                                                                                                                                                                                                                                                                                                                                                                                                                     | Mandal                 |          |                        | _                      | _                        |
| Patterns         Province         69.3           School         75.0         ▲         ▼           Ecosystems         Region         71.7         Province         78.9           Primary         School         75.5         ▲         ▼           Resource         Region         73.8         Activities         Province         78.1           Secondary &         School         68.2         ▲         ▲           Tertiary Activities         Region         63.2         A         ▲           Province         67.7         A         ▼           Written response         School         52.2         A         ▼                                                                                                                                                                                                                                                                                                                                                                                                                                                                                                                                                                                                                                                                                                                                                                                                                                                                                                                                                                                                                                                                                                                                                                                                  | ******                 |          |                        | •                      | •                        |
| School   75.0                                                                                                                                                                                                                                                                                                                                                                                                                                                                                                                                                                                                                                                                                                                                                                                                                                                                                                                                                                                                                                                                                                                                                                                                                                                                                                                                                                                                                                                                                                                                                                                                                                                                                                                                                                                                                 |                        | -        |                        |                        |                          |
| Ecosystems  Region Province  78.9  Primary Resource Region Activities  Province  Region 73.8  Activities  Province  78.1  Secondary & School Tertiary Activities  Region Province  68.2  Region 63.2  Province  67.7  Long Answer Written response                                                                                                                                                                                                                                                                                                                                                                                                                                                                                                                                                                                                                                                                                                                                                                                                                                                                                                                                                                                                                                                                                                                                                                                                                                                                                                                                                                                                                                                                                                                                                                            |                        | Province | 09.3                   |                        |                          |
| Province 78.9  Primary School 75.5   Resource Region 73.8  Activities Province 78.1  Secondary & School 68.2   Tertiary Activities Region 63.2  Province 67.7  Long Answer School 52.2   Written response                                                                                                                                                                                                                                                                                                                                                                                                                                                                                                                                                                                                                                                                                                                                                                                                                                                                                                                                                                                                                                                                                                                                                                                                                                                                                                                                                                                                                                                                                                                                                                                                                     |                        | School   | 75.0                   | <b>A</b>               | ▼                        |
| Primary School 75.5 ▲ ▼ Resource Region 73.8 Activities Province 78.1  Secondary & School 68.2 Tertiary Activities Region 63.2 Province 67.7  Long Answer School 52.2 ▲ ▼                                                                                                                                                                                                                                                                                                                                                                                                                                                                                                                                                                                                                                                                                                                                                                                                                                                                                                                                                                                                                                                                                                                                                                                                                                                                                                                                                                                                                                                                                                                                                                                                                                                     | Ecosystems             | Region   | 71.7                   |                        |                          |
| Resource Region 73.8 Activities Province 78.1  Secondary & School 68.2 Tertiary Activities Region 63.2 Province 67.7  Long Answer Written response                                                                                                                                                                                                                                                                                                                                                                                                                                                                                                                                                                                                                                                                                                                                                                                                                                                                                                                                                                                                                                                                                                                                                                                                                                                                                                                                                                                                                                                                                                                                                                                                                                                                            |                        | Province | 78.9                   |                        |                          |
| Resource Region 73.8 Activities Province 78.1  Secondary & School 68.2 Tertiary Activities Region 63.2 Province 67.7  Long Answer School 52.2                                                                                                                                                                                                                                                                                                                                                                                                                                                                                                                                                                                                                                                                                                                                                                                                                                                                                                                                                                                                                                                                                                                                                                                                                                                                                                                                                                                                                                                                                                                                                                                                                                                                                 | Primary                | School   | 75.5                   | <b>A</b>               | ▼                        |
| Secondary & School 68.2   Tertiary Activities Region 63.2 Province 67.7  Long Answer Written response                                                                                                                                                                                                                                                                                                                                                                                                                                                                                                                                                                                                                                                                                                                                                                                                                                                                                                                                                                                                                                                                                                                                                                                                                                                                                                                                                                                                                                                                                                                                                                                                                                                                                                                         |                        | Region   | 73.8                   |                        |                          |
| Tertiary Activities Region 63.2 Province 67.7  Long Answer Written response                                                                                                                                                                                                                                                                                                                                                                                                                                                                                                                                                                                                                                                                                                                                                                                                                                                                                                                                                                                                                                                                                                                                                                                                                                                                                                                                                                                                                                                                                                                                                                                                                                                                                                                                                   | Activities             | Province | 78.1                   |                        |                          |
| Tertiary Activities Region 63.2 Province 67.7  Long Answer Written response                                                                                                                                                                                                                                                                                                                                                                                                                                                                                                                                                                                                                                                                                                                                                                                                                                                                                                                                                                                                                                                                                                                                                                                                                                                                                                                                                                                                                                                                                                                                                                                                                                                                                                                                                   | Secondary &            | School   | 68.2                   | <b>A</b>               | <b>A</b>                 |
| Long Answer  Written response  School 52.2   ▼                                                                                                                                                                                                                                                                                                                                                                                                                                                                                                                                                                                                                                                                                                                                                                                                                                                                                                                                                                                                                                                                                                                                                                                                                                                                                                                                                                                                                                                                                                                                                                                                                                                                                                                                                                                |                        | Region   | 63.2                   |                        |                          |
| Written response                                                                                                                                                                                                                                                                                                                                                                                                                                                                                                                                                                                                                                                                                                                                                                                                                                                                                                                                                                                                                                                                                                                                                                                                                                                                                                                                                                                                                                                                                                                                                                                                                                                                                                                                                                                                              |                        | Province | 67.7                   |                        |                          |
| Written response                                                                                                                                                                                                                                                                                                                                                                                                                                                                                                                                                                                                                                                                                                                                                                                                                                                                                                                                                                                                                                                                                                                                                                                                                                                                                                                                                                                                                                                                                                                                                                                                                                                                                                                                                                                                              | Long Answer            | School   | 52.2                   | <b>A</b>               | <b>▼</b>                 |
| Region I 50.7                                                                                                                                                                                                                                                                                                                                                                                                                                                                                                                                                                                                                                                                                                                                                                                                                                                                                                                                                                                                                                                                                                                                                                                                                                                                                                                                                                                                                                                                                                                                                                                                                                                                                                                                                                                                                 |                        | Region   | 50.7                   | _                      | ·                        |
| Units 1-5 Province 56.7                                                                                                                                                                                                                                                                                                                                                                                                                                                                                                                                                                                                                                                                                                                                                                                                                                                                                                                                                                                                                                                                                                                                                                                                                                                                                                                                                                                                                                                                                                                                                                                                                                                                                                                                                                                                       | Units 1-5              | _        | 56.7                   |                        |                          |
|                                                                                                                                                                                                                                                                                                                                                                                                                                                                                                                                                                                                                                                                                                                                                                                                                                                                                                                                                                                                                                                                                                                                                                                                                                                                                                                                                                                                                                                                                                                                                                                                                                                                                                                                                                                                                               |                        | <b>.</b> |                        | _                      | _                        |
| Population School 55.4 V                                                                                                                                                                                                                                                                                                                                                                                                                                                                                                                                                                                                                                                                                                                                                                                                                                                                                                                                                                                                                                                                                                                                                                                                                                                                                                                                                                                                                                                                                                                                                                                                                                                                                                                                                                                                      | Population             |          |                        | •                      | •                        |
| Geography Region 57.0                                                                                                                                                                                                                                                                                                                                                                                                                                                                                                                                                                                                                                                                                                                                                                                                                                                                                                                                                                                                                                                                                                                                                                                                                                                                                                                                                                                                                                                                                                                                                                                                                                                                                                                                                                                                         | Geography              | -        |                        |                        |                          |
| Province 65.0                                                                                                                                                                                                                                                                                                                                                                                                                                                                                                                                                                                                                                                                                                                                                                                                                                                                                                                                                                                                                                                                                                                                                                                                                                                                                                                                                                                                                                                                                                                                                                                                                                                                                                                                                                                                                 |                        | Province | 05.0                   |                        |                          |
| Urban School -999.0                                                                                                                                                                                                                                                                                                                                                                                                                                                                                                                                                                                                                                                                                                                                                                                                                                                                                                                                                                                                                                                                                                                                                                                                                                                                                                                                                                                                                                                                                                                                                                                                                                                                                                                                                                                                           | Urban                  | School   | -999.0                 |                        |                          |
| Geography Region 55.4                                                                                                                                                                                                                                                                                                                                                                                                                                                                                                                                                                                                                                                                                                                                                                                                                                                                                                                                                                                                                                                                                                                                                                                                                                                                                                                                                                                                                                                                                                                                                                                                                                                                                                                                                                                                         |                        | -        |                        |                        |                          |
| Province 57.6                                                                                                                                                                                                                                                                                                                                                                                                                                                                                                                                                                                                                                                                                                                                                                                                                                                                                                                                                                                                                                                                                                                                                                                                                                                                                                                                                                                                                                                                                                                                                                                                                                                                                                                                                                                                                 |                        | Province | 57.6                   |                        |                          |

2014

2016

2017

Average Mark, 2014-2017

▼ ▲ The school result may appear numerically the same as the district/province due to rounding. The arrow indicates a negligible difference.

\* The overall Public Exam is equated. Therefore, subtest scores may vary from the overall exam mark.

2015

Grades: 8-12