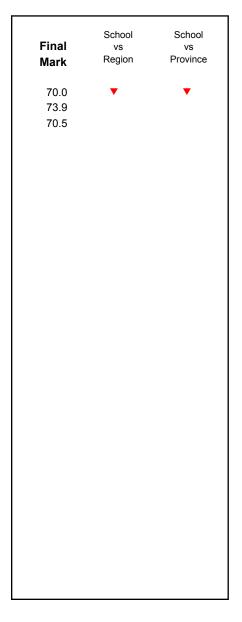

NLESD - Labrador Region

#002 - Henry Gordon Academy, Cartwright

| Grades: | V 12 |
|---------|------|
| Grades. | N-12 |

| Number of Students      | 6          | Public | School   | School   |
|-------------------------|------------|--------|----------|----------|
|                         |            | Exam   | vs       | vs       |
|                         |            | Mark   | Region   | Province |
| World Geography 3202    | School     | 70.2   | <b>A</b> | <b>A</b> |
| Subtest                 | Region     | 61.3   |          |          |
| Subtest                 | Province   | 67.2   |          |          |
| Multiple Choice         |            |        |          |          |
| Land and                | School     | 75.9   | <b>A</b> | <b>A</b> |
| Water Forms             | Region     | 69.7   |          |          |
| Water Forms             | Province   | 74.0   |          |          |
| World                   | School     | 72.2   | <b>A</b> | <b>A</b> |
| Climate                 | Region     | 60.7   |          |          |
| Patterns                | Province   | 69.3   |          |          |
|                         |            |        |          |          |
|                         | School     | 87.5   | <b>A</b> | <b>A</b> |
| Ecosystems              | Region     | 71.7   |          |          |
|                         | Province   | 78.9   |          |          |
|                         | School     | 86.7   | <b>A</b> | •        |
| Primary<br>Resource     | Region     | 73.8   | _        | _        |
| Activities              | Province   | 78.1   |          |          |
| Activities              | Flovilice  | 70.1   |          |          |
| Secondary &             | School     | 78.3   | <b>A</b> | <b>A</b> |
| Tertiary Activities     | Region     | 63.2   |          |          |
|                         | Province   | 67.7   |          |          |
| Long Answer             | Cabaal     | E0 6   |          | •        |
| Written response        | School     | 58.6   |          | •        |
| Units 1-5               | Region     | 50.7   |          |          |
|                         | Province   | 56.7   |          |          |
| Donulation              | School     | 61.8   | <b>A</b> | ▼        |
| Population<br>Geography | Region     | 57.0   |          |          |
| Geography               | Province   | 65.0   |          |          |
| II de con               | School     | -999.0 |          |          |
| Urban                   | Region     | 55.4   |          |          |
| Geography               | Province   | 57.6   |          |          |
|                         | 1.13411100 |        |          |          |

1

<sup>▼ ▲</sup> The school result may appear numerically the same as the district/province due to rounding. The arrow indicates a negligible difference.

\* The overall Public Exam is equated. Therefore, subtest scores may vary from the overall exam mark.