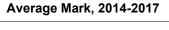

## Average Mark, 2014-2017

| • | Exam Mark |      |      |           | Final Mark | ı |
|---|-----------|------|------|-----------|------------|---|
|   | 2014      | 2015 | 2016 | 5 <b></b> | 2017       |   |

2014

2016

2017

Average Mark, 2014-2017

▼ ▲ The school result may appear numerically the same as the district/province due to rounding. The arrow indicates a negligible difference.

\* The overall Public Exam is equated. Therefore, subtest scores may vary from the overall exam mark.