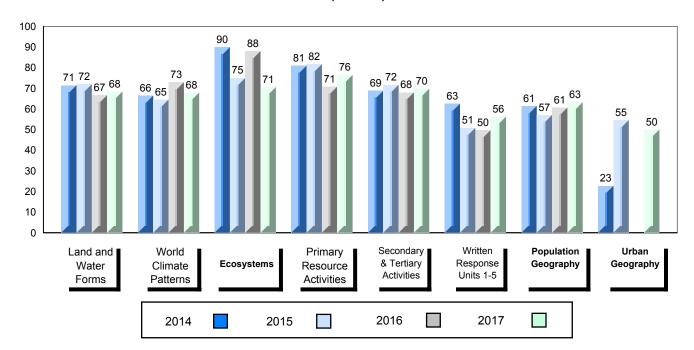

### 4 Year Public Exam (Subtest) Mark Trend 2014-2017

NLESD - Labrador Region

100

#010 - Menihek High School, Labrador City

| Grades: | 8-12 |
|---------|------|
| Oldaco. | 0 12 |

| World Geography 3202         School         63.1         ▲         ▼           Subtest         Region         61.3         →         ▼           Multiple Choice         School         75.8         ▲         ▲           Land and Water Forms         Region         69.7         ✓           World School         60.3         ▼         ▼           Climate Region         60.7         →         ✓           Patterns         Province         69.3         ✓         ▼           Ecosystems         Region         71.7         ✓         Province         78.9         ✓           Primary Resource Region         Region         73.8         A         ▼         ▼           Activities         Province         78.1         ✓         A         A         A         A         A         A         A         A         A         A         A         A         A         A         A         A         A         A         A         A         A         A         A         A         A         A         A         A         A         A         A         A         A         A         A         A         A         A <th>Number of Students</th> <th>33</th> <th>Public<br/>Exam<br/>Mark</th> <th>School<br/>vs<br/>Region</th> <th>School<br/>vs<br/>Province</th>                                                                                                                                                                                                                                                                                                                                                                                                                                                                                                                                          | Number of Students     | 33       | Public<br>Exam<br>Mark | School<br>vs<br>Region | School<br>vs<br>Province |
|-------------------------------------------------------------------------------------------------------------------------------------------------------------------------------------------------------------------------------------------------------------------------------------------------------------------------------------------------------------------------------------------------------------------------------------------------------------------------------------------------------------------------------------------------------------------------------------------------------------------------------------------------------------------------------------------------------------------------------------------------------------------------------------------------------------------------------------------------------------------------------------------------------------------------------------------------------------------------------------------------------------------------------------------------------------------------------------------------------------------------------------------------------------------------------------------------------------------------------------------------------------------------------------------------------------------------------------------------------------------------------------------------------------------------------------------------------------------------------------------------------------------------------------------------------------------------------------------------------------------------------------------------------------------------------------------------------------------------------------------------------------------------------------------------------------------------------|------------------------|----------|------------------------|------------------------|--------------------------|
| Multiple Choice                                                                                                                                                                                                                                                                                                                                                                                                                                                                                                                                                                                                                                                                                                                                                                                                                                                                                                                                                                                                                                                                                                                                                                                                                                                                                                                                                                                                                                                                                                                                                                                                                                                                                                                                                                                                               | World Geography 3202   | School   | 63.1                   | <b>A</b>               | ▼                        |
| Multiple Choice                                                                                                                                                                                                                                                                                                                                                                                                                                                                                                                                                                                                                                                                                                                                                                                                                                                                                                                                                                                                                                                                                                                                                                                                                                                                                                                                                                                                                                                                                                                                                                                                                                                                                                                                                                                                               | Subtest                | Region   | 61.3                   |                        |                          |
| Land and   Region   75.8   A   A                                                                                                                                                                                                                                                                                                                                                                                                                                                                                                                                                                                                                                                                                                                                                                                                                                                                                                                                                                                                                                                                                                                                                                                                                                                                                                                                                                                                                                                                                                                                                                                                                                                                                                                                                                                              | <u>custost</u>         | Province | 67.2                   |                        |                          |
| Land and Water Forms         Region Province         69.7           World School Climate Region Patterns         Region 60.7           Patterns         Province         69.3           School Province Region 71.7 Province 78.9         75.5         ✓           Primary Resource Region 73.8 Activities Province 78.1         78.1         ✓           Secondary & School Province 76.7         68.2         ✓           Long Answer Written response         School | <b>Multiple Choice</b> | School   | 75 Q                   | •                      |                          |
| Water Forms         Province         74.0           World         School         60.3         ▼         ▼           Climate         Region         60.7         Province         69.3           Ecosystems         School         75.0         ▲         ▼           Ecosystems         Region         71.7         Province         78.9           Primary         School         75.5         ▲         ▼           Resource         Region         73.8         Activities         Province         78.1           Secondary &         School         68.2         ▲         ▲           Tertiary Activities         Region         63.2         A         ▲           Province         67.7         Employed         52.2         A         ▼                                                                                                                                                                                                                                                                                                                                                                                                                                                                                                                                                                                                                                                                                                                                                                                                                                                                                                                                                                                                                                                                             | Land and               |          |                        |                        |                          |
| Climate                                                                                                                                                                                                                                                                                                                                                                                                                                                                                                                                                                                                                                                                                                                                                                                                                                                                                                                                                                                                                                                                                                                                                                                                                                                                                                                                                                                                                                                                                                                                                                                                                                                                                                                                                                                                                       | Water Forms            | _        |                        |                        |                          |
| Climate Region 60.7 Patterns Province 69.3    School 75.0                                                                                                                                                                                                                                                                                                                                                                                                                                                                                                                                                                                                                                                                                                                                                                                                                                                                                                                                                                                                                                                                                                                                                                                                                                                                                                                                                                                                                                                                                                                                                                                                                                                                                                                                                                     | Mandal                 |          |                        | _                      | _                        |
| Patterns         Province         69.3           School         75.0         ▲         ▼           Ecosystems         Region         71.7         Province         78.9           Primary         School         75.5         ▲         ▼           Resource         Region         73.8         Activities         Province         78.1           Secondary &         School         68.2         ▲         ▲           Tertiary Activities         Region         63.2         A         ▲           Province         67.7         A         ▼           Written response         School         52.2         A         ▼                                                                                                                                                                                                                                                                                                                                                                                                                                                                                                                                                                                                                                                                                                                                                                                                                                                                                                                                                                                                                                                                                                                                                                                                  | ******                 |          |                        | •                      | •                        |
| School   75.0                                                                                                                                                                                                                                                                                                                                                                                                                                                                                                                                                                                                                                                                                                                                                                                                                                                                                                                                                                                                                                                                                                                                                                                                                                                                                                                                                                                                                                                                                                                                                                                                                                                                                                                                                                                                                 |                        | -        |                        |                        |                          |
| Ecosystems  Region Province  78.9  Primary Resource Region Activities  Province  Region 73.8  Activities  Province  78.1  Secondary & School Tertiary Activities  Region Province  68.2  Region 63.2  Province  67.7  Long Answer Written response                                                                                                                                                                                                                                                                                                                                                                                                                                                                                                                                                                                                                                                                                                                                                                                                                                                                                                                                                                                                                                                                                                                                                                                                                                                                                                                                                                                                                                                                                                                                                                            |                        | Province | 09.3                   |                        |                          |
| Province 78.9  Primary School 75.5   Resource Region 73.8  Activities Province 78.1  Secondary & School 68.2   Tertiary Activities Region 63.2  Province 67.7  Long Answer School 52.2   Written response                                                                                                                                                                                                                                                                                                                                                                                                                                                                                                                                                                                                                                                                                                                                                                                                                                                                                                                                                                                                                                                                                                                                                                                                                                                                                                                                                                                                                                                                                                                                                                                                                     |                        | School   | 75.0                   | <b>A</b>               | ▼                        |
| Primary School 75.5 ▲ ▼ Resource Region 73.8 Activities Province 78.1  Secondary & School 68.2 Tertiary Activities Region 63.2 Province 67.7  Long Answer School 52.2 ▲ ▼                                                                                                                                                                                                                                                                                                                                                                                                                                                                                                                                                                                                                                                                                                                                                                                                                                                                                                                                                                                                                                                                                                                                                                                                                                                                                                                                                                                                                                                                                                                                                                                                                                                     | Ecosystems             | Region   | 71.7                   |                        |                          |
| Resource Region 73.8 Activities Province 78.1  Secondary & School 68.2 Tertiary Activities Region 63.2 Province 67.7  Long Answer Written response                                                                                                                                                                                                                                                                                                                                                                                                                                                                                                                                                                                                                                                                                                                                                                                                                                                                                                                                                                                                                                                                                                                                                                                                                                                                                                                                                                                                                                                                                                                                                                                                                                                                            |                        | Province | 78.9                   |                        |                          |
| Resource Region 73.8 Activities Province 78.1  Secondary & School 68.2 Tertiary Activities Region 63.2 Province 67.7  Long Answer School 52.2                                                                                                                                                                                                                                                                                                                                                                                                                                                                                                                                                                                                                                                                                                                                                                                                                                                                                                                                                                                                                                                                                                                                                                                                                                                                                                                                                                                                                                                                                                                                                                                                                                                                                 | Primary                | School   | 75.5                   | <b>A</b>               | ▼                        |
| Secondary & School 68.2   Tertiary Activities Region 63.2 Province 67.7  Long Answer Written response                                                                                                                                                                                                                                                                                                                                                                                                                                                                                                                                                                                                                                                                                                                                                                                                                                                                                                                                                                                                                                                                                                                                                                                                                                                                                                                                                                                                                                                                                                                                                                                                                                                                                                                         |                        | Region   | 73.8                   |                        |                          |
| Tertiary Activities Region 63.2 Province 67.7  Long Answer Written response                                                                                                                                                                                                                                                                                                                                                                                                                                                                                                                                                                                                                                                                                                                                                                                                                                                                                                                                                                                                                                                                                                                                                                                                                                                                                                                                                                                                                                                                                                                                                                                                                                                                                                                                                   | Activities             | Province | 78.1                   |                        |                          |
| Tertiary Activities Region 63.2 Province 67.7  Long Answer Written response                                                                                                                                                                                                                                                                                                                                                                                                                                                                                                                                                                                                                                                                                                                                                                                                                                                                                                                                                                                                                                                                                                                                                                                                                                                                                                                                                                                                                                                                                                                                                                                                                                                                                                                                                   | Secondary &            | School   | 68.2                   | <b>A</b>               | <b>A</b>                 |
| Long Answer  Written response  School 52.2   ▼                                                                                                                                                                                                                                                                                                                                                                                                                                                                                                                                                                                                                                                                                                                                                                                                                                                                                                                                                                                                                                                                                                                                                                                                                                                                                                                                                                                                                                                                                                                                                                                                                                                                                                                                                                                |                        | Region   | 63.2                   |                        |                          |
| Written response                                                                                                                                                                                                                                                                                                                                                                                                                                                                                                                                                                                                                                                                                                                                                                                                                                                                                                                                                                                                                                                                                                                                                                                                                                                                                                                                                                                                                                                                                                                                                                                                                                                                                                                                                                                                              |                        | Province | 67.7                   |                        |                          |
| Written response                                                                                                                                                                                                                                                                                                                                                                                                                                                                                                                                                                                                                                                                                                                                                                                                                                                                                                                                                                                                                                                                                                                                                                                                                                                                                                                                                                                                                                                                                                                                                                                                                                                                                                                                                                                                              | Long Answer            | School   | 52.2                   | <b>A</b>               | <b>▼</b>                 |
| Region I 50.7                                                                                                                                                                                                                                                                                                                                                                                                                                                                                                                                                                                                                                                                                                                                                                                                                                                                                                                                                                                                                                                                                                                                                                                                                                                                                                                                                                                                                                                                                                                                                                                                                                                                                                                                                                                                                 |                        | Region   | 50.7                   | _                      | ·                        |
| Units 1-5 Province 56.7                                                                                                                                                                                                                                                                                                                                                                                                                                                                                                                                                                                                                                                                                                                                                                                                                                                                                                                                                                                                                                                                                                                                                                                                                                                                                                                                                                                                                                                                                                                                                                                                                                                                                                                                                                                                       | Units 1-5              | _        | 56.7                   |                        |                          |
|                                                                                                                                                                                                                                                                                                                                                                                                                                                                                                                                                                                                                                                                                                                                                                                                                                                                                                                                                                                                                                                                                                                                                                                                                                                                                                                                                                                                                                                                                                                                                                                                                                                                                                                                                                                                                               |                        | <b>.</b> |                        | _                      | _                        |
| Population School 55.4 V                                                                                                                                                                                                                                                                                                                                                                                                                                                                                                                                                                                                                                                                                                                                                                                                                                                                                                                                                                                                                                                                                                                                                                                                                                                                                                                                                                                                                                                                                                                                                                                                                                                                                                                                                                                                      | Population             |          |                        | •                      | •                        |
| Geography Region 57.0                                                                                                                                                                                                                                                                                                                                                                                                                                                                                                                                                                                                                                                                                                                                                                                                                                                                                                                                                                                                                                                                                                                                                                                                                                                                                                                                                                                                                                                                                                                                                                                                                                                                                                                                                                                                         | Geography              | -        |                        |                        |                          |
| Province 65.0                                                                                                                                                                                                                                                                                                                                                                                                                                                                                                                                                                                                                                                                                                                                                                                                                                                                                                                                                                                                                                                                                                                                                                                                                                                                                                                                                                                                                                                                                                                                                                                                                                                                                                                                                                                                                 |                        | Province | 05.0                   |                        |                          |
| Urban School -999.0                                                                                                                                                                                                                                                                                                                                                                                                                                                                                                                                                                                                                                                                                                                                                                                                                                                                                                                                                                                                                                                                                                                                                                                                                                                                                                                                                                                                                                                                                                                                                                                                                                                                                                                                                                                                           | Urban                  | School   | -999.0                 |                        |                          |
| Geography Region 55.4                                                                                                                                                                                                                                                                                                                                                                                                                                                                                                                                                                                                                                                                                                                                                                                                                                                                                                                                                                                                                                                                                                                                                                                                                                                                                                                                                                                                                                                                                                                                                                                                                                                                                                                                                                                                         |                        | -        |                        |                        |                          |
| Province 57.6                                                                                                                                                                                                                                                                                                                                                                                                                                                                                                                                                                                                                                                                                                                                                                                                                                                                                                                                                                                                                                                                                                                                                                                                                                                                                                                                                                                                                                                                                                                                                                                                                                                                                                                                                                                                                 |                        | Province | 57.6                   |                        |                          |

NLESD - Labrador Region

#002 - Henry Gordon Academy, Cartwright

| Grades: | V 12 |
|---------|------|
| Grades. | N-12 |

| Number of Students      | 6          | Public | School   | School   |
|-------------------------|------------|--------|----------|----------|
|                         |            | Exam   | vs       | vs       |
|                         |            | Mark   | Region   | Province |
| World Geography 3202    | School     | 70.2   | <b>A</b> | <b>A</b> |
| Subtest                 | Region     | 61.3   |          |          |
| Subtest                 | Province   | 67.2   |          |          |
| Multiple Choice         |            |        |          |          |
| Land and                | School     | 75.9   | <b>A</b> | <b>A</b> |
| Water Forms             | Region     | 69.7   |          |          |
| Water Forms             | Province   | 74.0   |          |          |
| World                   | School     | 72.2   | <b>A</b> | <b>A</b> |
| Climate                 | Region     | 60.7   |          |          |
| Patterns                | Province   | 69.3   |          |          |
|                         |            |        |          |          |
|                         | School     | 87.5   | <b>A</b> | <b>A</b> |
| Ecosystems              | Region     | 71.7   |          |          |
|                         | Province   | 78.9   |          |          |
|                         | School     | 86.7   | <b>A</b> | •        |
| Primary<br>Resource     | Region     | 73.8   | _        | _        |
| Activities              | Province   | 78.1   |          |          |
| Activities              | Flovilice  | 70.1   |          |          |
| Secondary &             | School     | 78.3   | <b>A</b> | <b>A</b> |
| Tertiary Activities     | Region     | 63.2   |          |          |
|                         | Province   | 67.7   |          |          |
| Long Answer             | Cabaal     | E0 6   |          | •        |
| Written response        | School     | 58.6   |          | •        |
| Units 1-5               | Region     | 50.7   |          |          |
|                         | Province   | 56.7   |          |          |
| Donulation              | School     | 61.8   | <b>A</b> | ▼        |
| Population<br>Geography | Region     | 57.0   |          |          |
| Geography               | Province   | 65.0   |          |          |
| II de con               | School     | -999.0 |          |          |
| Urban                   | Region     | 55.4   |          |          |
| Geography               | Province   | 57.6   |          |          |
|                         | 1.13411100 |        |          |          |

1

<sup>▼ ▲</sup> The school result may appear numerically the same as the district/province due to rounding. The arrow indicates a negligible difference.

\* The overall Public Exam is equated. Therefore, subtest scores may vary from the overall exam mark.