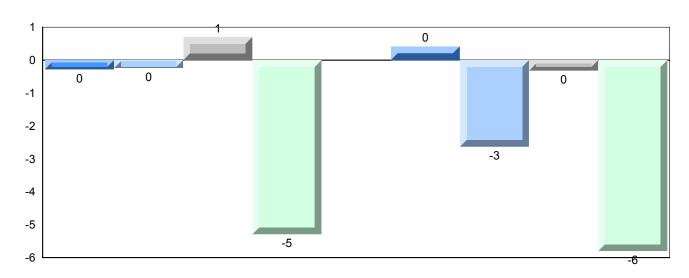

### Difference from Provincial Mean, 2014-2017

<sup>▼ ▲</sup> The school result may appear numerically the same as the district/province due to rounding. The arrow indicates a negligible difference.

\* The overall Public Exam is equated. Therefore, subtest scores may vary from the overall exam mark.