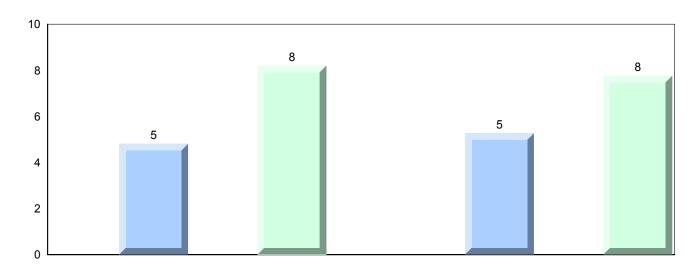

## Average Mark, 2014-2017

| • | Exam Mark |      |      |           | Final Mark | ı |
|---|-----------|------|------|-----------|------------|---|
|   | 2014      | 2015 | 2016 | 5 <b></b> | 2017       |   |

2014

2016

2017

Average Mark, 2014-2017

▼ ▲ The school result may appear numerically the same as the district/province due to rounding. The arrow indicates a negligible difference.

\* The overall Public Exam is equated. Therefore, subtest scores may vary from the overall exam mark.