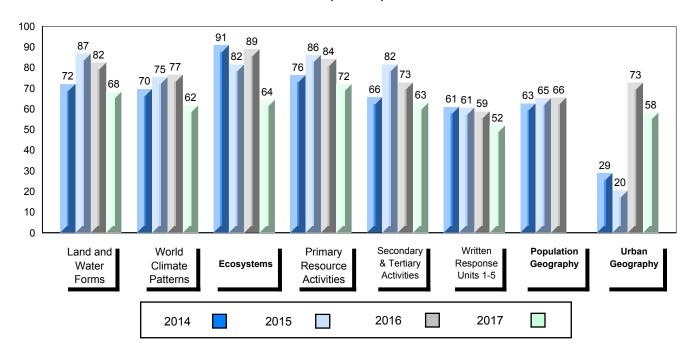

### 4 Year Public Exam (Subtest) Mark Trend 2014-2017

<sup>▼ ▲</sup> The school result may appear numerically the same as the district/province due to rounding. The arrow indicates a negligible difference.