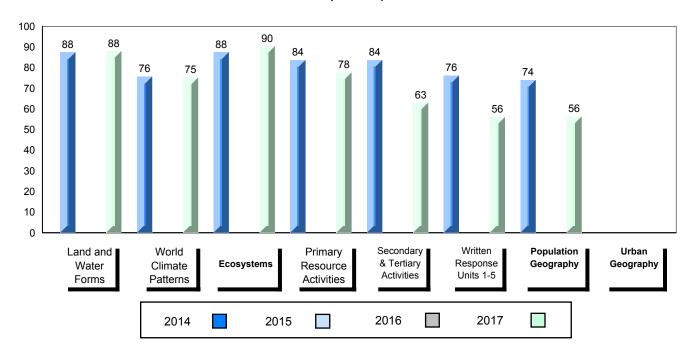

### Difference from Provincial Mean, 2014-2017

<sup>▼ ▲</sup> The school result may appear numerically the same as the district/province due to rounding. The arrow indicates a negligible difference.

\* The overall Public Exam is equated. Therefore, subtest scores may vary from the overall exam mark.