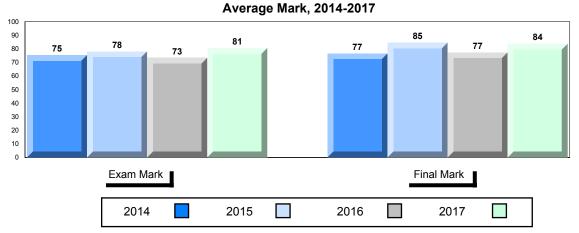

### 4 Year Public Exam (Subtest) Mark Trend 2014-2017

NLESD - Labrador Region

100

#010 - Menihek High School, Labrador City

| Grades: | 8-12 |
|---------|------|
| Oldaco. | 0 12 |

| World Geography 3202         School         63.1         ▲         ▼           Subtest         Region         61.3         →         ▼           Multiple Choice         School         75.8         ▲         ▲           Land and Water Forms         Region         69.7         ✓           World School         60.3         ▼         ▼           Climate Region         60.7         →         ✓           Patterns         Province         69.3         ✓         ▼           Ecosystems         Region         71.7         ✓         Province         78.9         ✓           Primary Resource Region         Region         73.8         A         ▼         ▼           Activities         Province         78.1         ✓         A         A         A         A         A         A         A         A         A         A         A         A         A         A         A         A         A         A         A         A         A         A         A         A         A         A         A         A         A         A         A         A         A         A         A         A         A         A <th>Number of Students</th> <th>33</th> <th>Public<br/>Exam<br/>Mark</th> <th>School<br/>vs<br/>Region</th> <th>School<br/>vs<br/>Province</th>                                                                                                                                                                                                                                                                                                                                                                                                                                                                                                                                          | Number of Students     | 33       | Public<br>Exam<br>Mark | School<br>vs<br>Region | School<br>vs<br>Province |
|-------------------------------------------------------------------------------------------------------------------------------------------------------------------------------------------------------------------------------------------------------------------------------------------------------------------------------------------------------------------------------------------------------------------------------------------------------------------------------------------------------------------------------------------------------------------------------------------------------------------------------------------------------------------------------------------------------------------------------------------------------------------------------------------------------------------------------------------------------------------------------------------------------------------------------------------------------------------------------------------------------------------------------------------------------------------------------------------------------------------------------------------------------------------------------------------------------------------------------------------------------------------------------------------------------------------------------------------------------------------------------------------------------------------------------------------------------------------------------------------------------------------------------------------------------------------------------------------------------------------------------------------------------------------------------------------------------------------------------------------------------------------------------------------------------------------------------|------------------------|----------|------------------------|------------------------|--------------------------|
| Multiple Choice                                                                                                                                                                                                                                                                                                                                                                                                                                                                                                                                                                                                                                                                                                                                                                                                                                                                                                                                                                                                                                                                                                                                                                                                                                                                                                                                                                                                                                                                                                                                                                                                                                                                                                                                                                                                               | World Geography 3202   | School   | 63.1                   | <b>A</b>               | ▼                        |
| Multiple Choice                                                                                                                                                                                                                                                                                                                                                                                                                                                                                                                                                                                                                                                                                                                                                                                                                                                                                                                                                                                                                                                                                                                                                                                                                                                                                                                                                                                                                                                                                                                                                                                                                                                                                                                                                                                                               | Subtest                | Region   | 61.3                   |                        |                          |
| Land and   Region   75.8   A   A                                                                                                                                                                                                                                                                                                                                                                                                                                                                                                                                                                                                                                                                                                                                                                                                                                                                                                                                                                                                                                                                                                                                                                                                                                                                                                                                                                                                                                                                                                                                                                                                                                                                                                                                                                                              | <u>custost</u>         | Province | 67.2                   |                        |                          |
| Land and Water Forms         Region Province         69.7           World School Climate Region Patterns         Region 60.7           Patterns         Province         69.3           School Province Region 71.7 Province 78.9         75.5         ✓           Primary Resource Region 73.8 Activities Province 78.1         78.1         ✓           Secondary & School Province 76.7         68.2         ✓           Long Answer Written response         School | <b>Multiple Choice</b> | School   | 75 Q                   | •                      |                          |
| Water Forms         Province         74.0           World         School         60.3         ▼         ▼           Climate         Region         60.7         Province         69.3           Ecosystems         School         75.0         ▲         ▼           Ecosystems         Region         71.7         Province         78.9           Primary         School         75.5         ▲         ▼           Resource         Region         73.8         Activities         Province         78.1           Secondary &         School         68.2         ▲         ▲           Tertiary Activities         Region         63.2         A         ▲           Province         67.7         Employed         52.2         A         ▼                                                                                                                                                                                                                                                                                                                                                                                                                                                                                                                                                                                                                                                                                                                                                                                                                                                                                                                                                                                                                                                                             | Land and               |          |                        |                        |                          |
| Climate                                                                                                                                                                                                                                                                                                                                                                                                                                                                                                                                                                                                                                                                                                                                                                                                                                                                                                                                                                                                                                                                                                                                                                                                                                                                                                                                                                                                                                                                                                                                                                                                                                                                                                                                                                                                                       | Water Forms            | _        |                        |                        |                          |
| Climate Region 60.7 Patterns Province 69.3    School 75.0                                                                                                                                                                                                                                                                                                                                                                                                                                                                                                                                                                                                                                                                                                                                                                                                                                                                                                                                                                                                                                                                                                                                                                                                                                                                                                                                                                                                                                                                                                                                                                                                                                                                                                                                                                     | Mandal                 |          |                        | _                      | _                        |
| Patterns         Province         69.3           School         75.0         ▲         ▼           Ecosystems         Region         71.7         Province         78.9           Primary         School         75.5         ▲         ▼           Resource         Region         73.8         Activities         Province         78.1           Secondary &         School         68.2         ▲         ▲           Tertiary Activities         Region         63.2         A         ▲           Province         67.7         A         ▼           Written response         School         52.2         A         ▼                                                                                                                                                                                                                                                                                                                                                                                                                                                                                                                                                                                                                                                                                                                                                                                                                                                                                                                                                                                                                                                                                                                                                                                                  | ******                 |          |                        | •                      | •                        |
| School   75.0                                                                                                                                                                                                                                                                                                                                                                                                                                                                                                                                                                                                                                                                                                                                                                                                                                                                                                                                                                                                                                                                                                                                                                                                                                                                                                                                                                                                                                                                                                                                                                                                                                                                                                                                                                                                                 |                        | -        |                        |                        |                          |
| Ecosystems  Region Province  78.9  Primary Resource Region Activities  Province  Region 73.8  Activities  Province  78.1  Secondary & School Tertiary Activities  Region Province  68.2  Region 63.2  Province  67.7  Long Answer Written response                                                                                                                                                                                                                                                                                                                                                                                                                                                                                                                                                                                                                                                                                                                                                                                                                                                                                                                                                                                                                                                                                                                                                                                                                                                                                                                                                                                                                                                                                                                                                                            |                        | Province | 09.3                   |                        |                          |
| Province 78.9  Primary School 75.5   Resource Region 73.8  Activities Province 78.1  Secondary & School 68.2   Tertiary Activities Region 63.2  Province 67.7  Long Answer School 52.2   Written response                                                                                                                                                                                                                                                                                                                                                                                                                                                                                                                                                                                                                                                                                                                                                                                                                                                                                                                                                                                                                                                                                                                                                                                                                                                                                                                                                                                                                                                                                                                                                                                                                     |                        | School   | 75.0                   | <b>A</b>               | ▼                        |
| Primary School 75.5 ▲ ▼ Resource Region 73.8 Activities Province 78.1  Secondary & School 68.2 Tertiary Activities Region 63.2 Province 67.7  Long Answer School 52.2 ▲ ▼                                                                                                                                                                                                                                                                                                                                                                                                                                                                                                                                                                                                                                                                                                                                                                                                                                                                                                                                                                                                                                                                                                                                                                                                                                                                                                                                                                                                                                                                                                                                                                                                                                                     | Ecosystems             | Region   | 71.7                   |                        |                          |
| Resource Region 73.8 Activities Province 78.1  Secondary & School 68.2 Tertiary Activities Region 63.2 Province 67.7  Long Answer Written response                                                                                                                                                                                                                                                                                                                                                                                                                                                                                                                                                                                                                                                                                                                                                                                                                                                                                                                                                                                                                                                                                                                                                                                                                                                                                                                                                                                                                                                                                                                                                                                                                                                                            |                        | Province | 78.9                   |                        |                          |
| Resource Region 73.8 Activities Province 78.1  Secondary & School 68.2 Tertiary Activities Region 63.2 Province 67.7  Long Answer School 52.2                                                                                                                                                                                                                                                                                                                                                                                                                                                                                                                                                                                                                                                                                                                                                                                                                                                                                                                                                                                                                                                                                                                                                                                                                                                                                                                                                                                                                                                                                                                                                                                                                                                                                 | Primary                | School   | 75.5                   | <b>A</b>               | ▼                        |
| Secondary & School 68.2   Tertiary Activities Region 63.2 Province 67.7  Long Answer Written response                                                                                                                                                                                                                                                                                                                                                                                                                                                                                                                                                                                                                                                                                                                                                                                                                                                                                                                                                                                                                                                                                                                                                                                                                                                                                                                                                                                                                                                                                                                                                                                                                                                                                                                         |                        | Region   | 73.8                   |                        |                          |
| Tertiary Activities Region 63.2 Province 67.7  Long Answer Written response                                                                                                                                                                                                                                                                                                                                                                                                                                                                                                                                                                                                                                                                                                                                                                                                                                                                                                                                                                                                                                                                                                                                                                                                                                                                                                                                                                                                                                                                                                                                                                                                                                                                                                                                                   | Activities             | Province | 78.1                   |                        |                          |
| Tertiary Activities Region 63.2 Province 67.7  Long Answer Written response                                                                                                                                                                                                                                                                                                                                                                                                                                                                                                                                                                                                                                                                                                                                                                                                                                                                                                                                                                                                                                                                                                                                                                                                                                                                                                                                                                                                                                                                                                                                                                                                                                                                                                                                                   | Secondary &            | School   | 68.2                   | <b>A</b>               | <b>A</b>                 |
| Long Answer  Written response  School 52.2   ▼                                                                                                                                                                                                                                                                                                                                                                                                                                                                                                                                                                                                                                                                                                                                                                                                                                                                                                                                                                                                                                                                                                                                                                                                                                                                                                                                                                                                                                                                                                                                                                                                                                                                                                                                                                                |                        | Region   | 63.2                   |                        |                          |
| Written response                                                                                                                                                                                                                                                                                                                                                                                                                                                                                                                                                                                                                                                                                                                                                                                                                                                                                                                                                                                                                                                                                                                                                                                                                                                                                                                                                                                                                                                                                                                                                                                                                                                                                                                                                                                                              |                        | Province | 67.7                   |                        |                          |
| Written response                                                                                                                                                                                                                                                                                                                                                                                                                                                                                                                                                                                                                                                                                                                                                                                                                                                                                                                                                                                                                                                                                                                                                                                                                                                                                                                                                                                                                                                                                                                                                                                                                                                                                                                                                                                                              | Long Answer            | School   | 52.2                   | <b>A</b>               | <b>▼</b>                 |
| Region I 50.7                                                                                                                                                                                                                                                                                                                                                                                                                                                                                                                                                                                                                                                                                                                                                                                                                                                                                                                                                                                                                                                                                                                                                                                                                                                                                                                                                                                                                                                                                                                                                                                                                                                                                                                                                                                                                 |                        | Region   | 50.7                   | _                      | ·                        |
| Units 1-5 Province 56.7                                                                                                                                                                                                                                                                                                                                                                                                                                                                                                                                                                                                                                                                                                                                                                                                                                                                                                                                                                                                                                                                                                                                                                                                                                                                                                                                                                                                                                                                                                                                                                                                                                                                                                                                                                                                       | Units 1-5              | _        | 56.7                   |                        |                          |
|                                                                                                                                                                                                                                                                                                                                                                                                                                                                                                                                                                                                                                                                                                                                                                                                                                                                                                                                                                                                                                                                                                                                                                                                                                                                                                                                                                                                                                                                                                                                                                                                                                                                                                                                                                                                                               |                        | <b>.</b> |                        | _                      | _                        |
| Population School 55.4 V                                                                                                                                                                                                                                                                                                                                                                                                                                                                                                                                                                                                                                                                                                                                                                                                                                                                                                                                                                                                                                                                                                                                                                                                                                                                                                                                                                                                                                                                                                                                                                                                                                                                                                                                                                                                      | Population             |          |                        | •                      | •                        |
| Geography Region 57.0                                                                                                                                                                                                                                                                                                                                                                                                                                                                                                                                                                                                                                                                                                                                                                                                                                                                                                                                                                                                                                                                                                                                                                                                                                                                                                                                                                                                                                                                                                                                                                                                                                                                                                                                                                                                         | Geography              | -        |                        |                        |                          |
| Province 65.0                                                                                                                                                                                                                                                                                                                                                                                                                                                                                                                                                                                                                                                                                                                                                                                                                                                                                                                                                                                                                                                                                                                                                                                                                                                                                                                                                                                                                                                                                                                                                                                                                                                                                                                                                                                                                 |                        | Province | 05.0                   |                        |                          |
| Urban School -999.0                                                                                                                                                                                                                                                                                                                                                                                                                                                                                                                                                                                                                                                                                                                                                                                                                                                                                                                                                                                                                                                                                                                                                                                                                                                                                                                                                                                                                                                                                                                                                                                                                                                                                                                                                                                                           | Urban                  | School   | -999.0                 |                        |                          |
| Geography Region 55.4                                                                                                                                                                                                                                                                                                                                                                                                                                                                                                                                                                                                                                                                                                                                                                                                                                                                                                                                                                                                                                                                                                                                                                                                                                                                                                                                                                                                                                                                                                                                                                                                                                                                                                                                                                                                         |                        | -        |                        |                        |                          |
| Province 57.6                                                                                                                                                                                                                                                                                                                                                                                                                                                                                                                                                                                                                                                                                                                                                                                                                                                                                                                                                                                                                                                                                                                                                                                                                                                                                                                                                                                                                                                                                                                                                                                                                                                                                                                                                                                                                 |                        | Province | 57.6                   |                        |                          |

2014

2016

2017

Average Mark, 2014-2017

▼ ▲ The school result may appear numerically the same as the district/province due to rounding. The arrow indicates a negligible difference.

\* The overall Public Exam is equated. Therefore, subtest scores may vary from the overall exam mark.

2015

Grades: 8-12