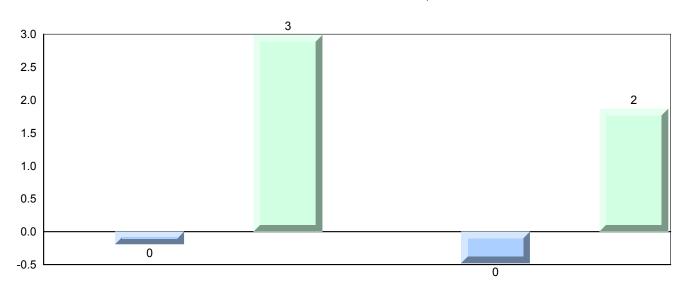

### Difference from Provincial Mean, 2014-2017

<sup>▼ ▲</sup> The school result may appear numerically the same as the district/province due to rounding. The arrow indicates a negligible difference.

\* The overall Public Exam is equated. Therefore, subtest scores may vary from the overall exam mark.