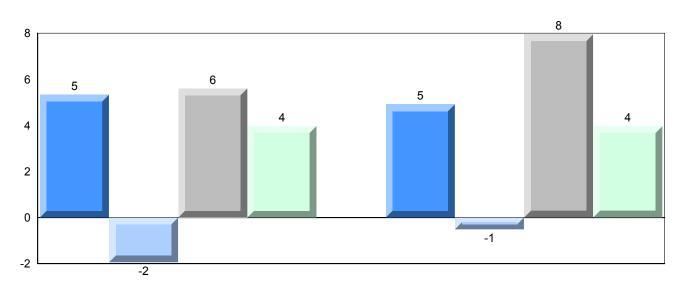

### Difference from Provincial Mean, 2014-2017

<sup>▼ ▲</sup> The school result may appear numerically the same as the district/province due to rounding. The arrow indicates a negligible difference.

\* The overall Public Exam is equated. Therefore, subtest scores may vary from the overall exam mark.