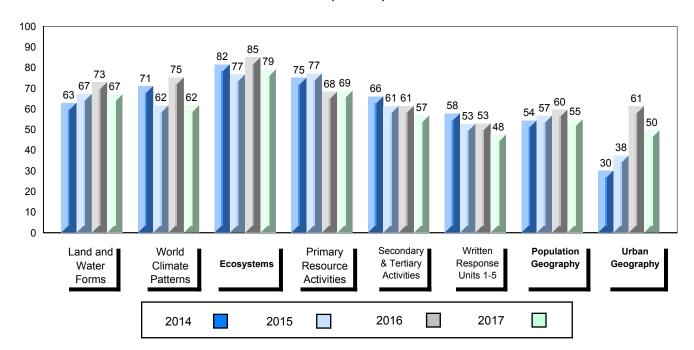

### 4 Year Public Exam (Subtest) Mark Trend 2014-2017

NLESD - Labrador Region

100

#010 - Menihek High School, Labrador City

| Grades: | 8-12 |
|---------|------|
| Oldaco. | 0 12 |

| World Geography 3202         School         63.1         ▲         ▼           Subtest         Region         61.3         →         ▼           Multiple Choice         School         75.8         ▲         ▲           Land and Water Forms         Region         69.7         ✓           World School         60.3         ▼         ▼           Climate Region         60.7         →         ✓           Patterns         Province         69.3         ✓         ▼           Ecosystems         Region         71.7         ✓         Province         78.9         ✓           Primary Resource Region         Region         73.8         A         ▼         ▼           Activities         Province         78.1         ✓         A         A         A         A         A         A         A         A         A         A         A         A         A         A         A         A         A         A         A         A         A         A         A         A         A         A         A         A         A         A         A         A         A         A         A         A         A         A <th>Number of Students</th> <th>33</th> <th>Public<br/>Exam<br/>Mark</th> <th>School<br/>vs<br/>Region</th> <th>School<br/>vs<br/>Province</th>                                                                                                                                                                                                                                                                                                                                                                                                                                                                                                                                          | Number of Students     | 33       | Public<br>Exam<br>Mark | School<br>vs<br>Region | School<br>vs<br>Province |
|-------------------------------------------------------------------------------------------------------------------------------------------------------------------------------------------------------------------------------------------------------------------------------------------------------------------------------------------------------------------------------------------------------------------------------------------------------------------------------------------------------------------------------------------------------------------------------------------------------------------------------------------------------------------------------------------------------------------------------------------------------------------------------------------------------------------------------------------------------------------------------------------------------------------------------------------------------------------------------------------------------------------------------------------------------------------------------------------------------------------------------------------------------------------------------------------------------------------------------------------------------------------------------------------------------------------------------------------------------------------------------------------------------------------------------------------------------------------------------------------------------------------------------------------------------------------------------------------------------------------------------------------------------------------------------------------------------------------------------------------------------------------------------------------------------------------------------|------------------------|----------|------------------------|------------------------|--------------------------|
| Multiple Choice                                                                                                                                                                                                                                                                                                                                                                                                                                                                                                                                                                                                                                                                                                                                                                                                                                                                                                                                                                                                                                                                                                                                                                                                                                                                                                                                                                                                                                                                                                                                                                                                                                                                                                                                                                                                               | World Geography 3202   | School   | 63.1                   | <b>A</b>               | ▼                        |
| Multiple Choice                                                                                                                                                                                                                                                                                                                                                                                                                                                                                                                                                                                                                                                                                                                                                                                                                                                                                                                                                                                                                                                                                                                                                                                                                                                                                                                                                                                                                                                                                                                                                                                                                                                                                                                                                                                                               | Subtest                | Region   | 61.3                   |                        |                          |
| Land and   Region   75.8   A   A                                                                                                                                                                                                                                                                                                                                                                                                                                                                                                                                                                                                                                                                                                                                                                                                                                                                                                                                                                                                                                                                                                                                                                                                                                                                                                                                                                                                                                                                                                                                                                                                                                                                                                                                                                                              | <u>custost</u>         | Province | 67.2                   |                        |                          |
| Land and Water Forms         Region Province         69.7           World School Climate Region Patterns         Region 60.7           Patterns         Province         69.3           School Province Region 71.7 Province 78.9         75.5         ✓           Primary Resource Region 73.8 Activities Province 78.1         78.1         ✓           Secondary & School Province 76.7         68.2         ✓           Long Answer Written response         School | <b>Multiple Choice</b> | School   | 75 Q                   | •                      |                          |
| Water Forms         Province         74.0           World         School         60.3         ▼         ▼           Climate         Region         60.7         Province         69.3           Ecosystems         School         75.0         ▲         ▼           Ecosystems         Region         71.7         Province         78.9           Primary         School         75.5         ▲         ▼           Resource         Region         73.8         Activities         Province         78.1           Secondary &         School         68.2         ▲         ▲           Tertiary Activities         Region         63.2         A         ▲           Province         67.7         Employed         52.2         A         ▼                                                                                                                                                                                                                                                                                                                                                                                                                                                                                                                                                                                                                                                                                                                                                                                                                                                                                                                                                                                                                                                                             | Land and               |          |                        |                        |                          |
| Climate                                                                                                                                                                                                                                                                                                                                                                                                                                                                                                                                                                                                                                                                                                                                                                                                                                                                                                                                                                                                                                                                                                                                                                                                                                                                                                                                                                                                                                                                                                                                                                                                                                                                                                                                                                                                                       | Water Forms            | _        |                        |                        |                          |
| Climate Region 60.7 Patterns Province 69.3    School 75.0                                                                                                                                                                                                                                                                                                                                                                                                                                                                                                                                                                                                                                                                                                                                                                                                                                                                                                                                                                                                                                                                                                                                                                                                                                                                                                                                                                                                                                                                                                                                                                                                                                                                                                                                                                     | Mandal                 |          |                        | _                      | _                        |
| Patterns         Province         69.3           School         75.0         ▲         ▼           Ecosystems         Region         71.7         Province         78.9           Primary         School         75.5         ▲         ▼           Resource         Region         73.8         Activities         Province         78.1           Secondary &         School         68.2         ▲         ▲           Tertiary Activities         Region         63.2         A         ▲           Province         67.7         A         ▼           Written response         School         52.2         A         ▼                                                                                                                                                                                                                                                                                                                                                                                                                                                                                                                                                                                                                                                                                                                                                                                                                                                                                                                                                                                                                                                                                                                                                                                                  | ******                 |          |                        | •                      | •                        |
| School   75.0                                                                                                                                                                                                                                                                                                                                                                                                                                                                                                                                                                                                                                                                                                                                                                                                                                                                                                                                                                                                                                                                                                                                                                                                                                                                                                                                                                                                                                                                                                                                                                                                                                                                                                                                                                                                                 |                        | -        |                        |                        |                          |
| Ecosystems  Region Province  78.9  Primary Resource Region Activities  Province  Region 73.8  Activities  Province  78.1  Secondary & School Tertiary Activities  Region Province  68.2  Region 63.2  Province  67.7  Long Answer Written response                                                                                                                                                                                                                                                                                                                                                                                                                                                                                                                                                                                                                                                                                                                                                                                                                                                                                                                                                                                                                                                                                                                                                                                                                                                                                                                                                                                                                                                                                                                                                                            |                        | Province | 09.3                   |                        |                          |
| Province 78.9  Primary School 75.5   Resource Region 73.8  Activities Province 78.1  Secondary & School 68.2   Tertiary Activities Region 63.2  Province 67.7  Long Answer School 52.2   Written response                                                                                                                                                                                                                                                                                                                                                                                                                                                                                                                                                                                                                                                                                                                                                                                                                                                                                                                                                                                                                                                                                                                                                                                                                                                                                                                                                                                                                                                                                                                                                                                                                     |                        | School   | 75.0                   | <b>A</b>               | ▼                        |
| Primary School 75.5 ▲ ▼ Resource Region 73.8 Activities Province 78.1  Secondary & School 68.2 Tertiary Activities Region 63.2 Province 67.7  Long Answer School 52.2 ▲ ▼                                                                                                                                                                                                                                                                                                                                                                                                                                                                                                                                                                                                                                                                                                                                                                                                                                                                                                                                                                                                                                                                                                                                                                                                                                                                                                                                                                                                                                                                                                                                                                                                                                                     | Ecosystems             | Region   | 71.7                   |                        |                          |
| Resource Region 73.8 Activities Province 78.1  Secondary & School 68.2 Tertiary Activities Region 63.2 Province 67.7  Long Answer Written response                                                                                                                                                                                                                                                                                                                                                                                                                                                                                                                                                                                                                                                                                                                                                                                                                                                                                                                                                                                                                                                                                                                                                                                                                                                                                                                                                                                                                                                                                                                                                                                                                                                                            |                        | Province | 78.9                   |                        |                          |
| Resource Region 73.8 Activities Province 78.1  Secondary & School 68.2 Tertiary Activities Region 63.2 Province 67.7  Long Answer School 52.2                                                                                                                                                                                                                                                                                                                                                                                                                                                                                                                                                                                                                                                                                                                                                                                                                                                                                                                                                                                                                                                                                                                                                                                                                                                                                                                                                                                                                                                                                                                                                                                                                                                                                 | Primary                | School   | 75.5                   | <b>A</b>               | ▼                        |
| Secondary & School 68.2   Tertiary Activities Region 63.2 Province 67.7  Long Answer Written response                                                                                                                                                                                                                                                                                                                                                                                                                                                                                                                                                                                                                                                                                                                                                                                                                                                                                                                                                                                                                                                                                                                                                                                                                                                                                                                                                                                                                                                                                                                                                                                                                                                                                                                         |                        | Region   | 73.8                   |                        |                          |
| Tertiary Activities Region 63.2 Province 67.7  Long Answer Written response                                                                                                                                                                                                                                                                                                                                                                                                                                                                                                                                                                                                                                                                                                                                                                                                                                                                                                                                                                                                                                                                                                                                                                                                                                                                                                                                                                                                                                                                                                                                                                                                                                                                                                                                                   | Activities             | Province | 78.1                   |                        |                          |
| Tertiary Activities Region 63.2 Province 67.7  Long Answer Written response                                                                                                                                                                                                                                                                                                                                                                                                                                                                                                                                                                                                                                                                                                                                                                                                                                                                                                                                                                                                                                                                                                                                                                                                                                                                                                                                                                                                                                                                                                                                                                                                                                                                                                                                                   | Secondary &            | School   | 68.2                   | <b>A</b>               | <b>A</b>                 |
| Long Answer  Written response  School 52.2   ▼                                                                                                                                                                                                                                                                                                                                                                                                                                                                                                                                                                                                                                                                                                                                                                                                                                                                                                                                                                                                                                                                                                                                                                                                                                                                                                                                                                                                                                                                                                                                                                                                                                                                                                                                                                                |                        | Region   | 63.2                   |                        |                          |
| Written response                                                                                                                                                                                                                                                                                                                                                                                                                                                                                                                                                                                                                                                                                                                                                                                                                                                                                                                                                                                                                                                                                                                                                                                                                                                                                                                                                                                                                                                                                                                                                                                                                                                                                                                                                                                                              |                        | Province | 67.7                   |                        |                          |
| Written response                                                                                                                                                                                                                                                                                                                                                                                                                                                                                                                                                                                                                                                                                                                                                                                                                                                                                                                                                                                                                                                                                                                                                                                                                                                                                                                                                                                                                                                                                                                                                                                                                                                                                                                                                                                                              | Long Answer            | School   | 52.2                   | <b>A</b>               | <b>▼</b>                 |
| Region I 50.7                                                                                                                                                                                                                                                                                                                                                                                                                                                                                                                                                                                                                                                                                                                                                                                                                                                                                                                                                                                                                                                                                                                                                                                                                                                                                                                                                                                                                                                                                                                                                                                                                                                                                                                                                                                                                 |                        | Region   | 50.7                   | _                      | ·                        |
| Units 1-5 Province 56.7                                                                                                                                                                                                                                                                                                                                                                                                                                                                                                                                                                                                                                                                                                                                                                                                                                                                                                                                                                                                                                                                                                                                                                                                                                                                                                                                                                                                                                                                                                                                                                                                                                                                                                                                                                                                       | Units 1-5              | _        | 56.7                   |                        |                          |
|                                                                                                                                                                                                                                                                                                                                                                                                                                                                                                                                                                                                                                                                                                                                                                                                                                                                                                                                                                                                                                                                                                                                                                                                                                                                                                                                                                                                                                                                                                                                                                                                                                                                                                                                                                                                                               |                        | <b>.</b> |                        | _                      | _                        |
| Population School 55.4 V                                                                                                                                                                                                                                                                                                                                                                                                                                                                                                                                                                                                                                                                                                                                                                                                                                                                                                                                                                                                                                                                                                                                                                                                                                                                                                                                                                                                                                                                                                                                                                                                                                                                                                                                                                                                      | Population             |          |                        | •                      | •                        |
| Geography Region 57.0                                                                                                                                                                                                                                                                                                                                                                                                                                                                                                                                                                                                                                                                                                                                                                                                                                                                                                                                                                                                                                                                                                                                                                                                                                                                                                                                                                                                                                                                                                                                                                                                                                                                                                                                                                                                         | Geography              | -        |                        |                        |                          |
| Province 65.0                                                                                                                                                                                                                                                                                                                                                                                                                                                                                                                                                                                                                                                                                                                                                                                                                                                                                                                                                                                                                                                                                                                                                                                                                                                                                                                                                                                                                                                                                                                                                                                                                                                                                                                                                                                                                 |                        | Province | 05.0                   |                        |                          |
| Urban School -999.0                                                                                                                                                                                                                                                                                                                                                                                                                                                                                                                                                                                                                                                                                                                                                                                                                                                                                                                                                                                                                                                                                                                                                                                                                                                                                                                                                                                                                                                                                                                                                                                                                                                                                                                                                                                                           | Urban                  | School   | -999.0                 |                        |                          |
| Geography Region 55.4                                                                                                                                                                                                                                                                                                                                                                                                                                                                                                                                                                                                                                                                                                                                                                                                                                                                                                                                                                                                                                                                                                                                                                                                                                                                                                                                                                                                                                                                                                                                                                                                                                                                                                                                                                                                         |                        | -        |                        |                        |                          |
| Province 57.6                                                                                                                                                                                                                                                                                                                                                                                                                                                                                                                                                                                                                                                                                                                                                                                                                                                                                                                                                                                                                                                                                                                                                                                                                                                                                                                                                                                                                                                                                                                                                                                                                                                                                                                                                                                                                 |                        | Province | 57.6                   |                        |                          |