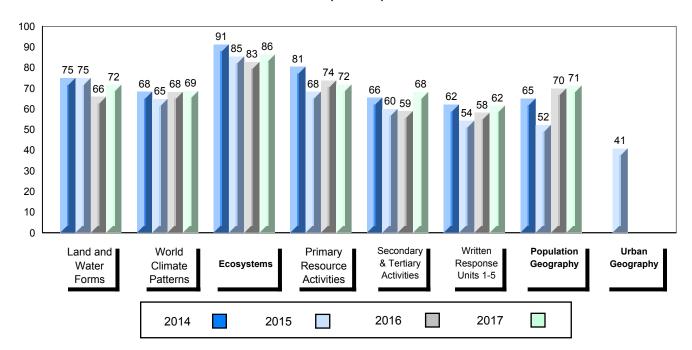

### 4 Year Public Exam (Subtest) Mark Trend 2014-2017

NLESD - Labrador Region

100

#010 - Menihek High School, Labrador City

| Grades: | 8-12 |
|---------|------|
| Oldaco. | 0 12 |

| World Geography 3202         School         63.1         ▲         ▼           Subtest         Region         61.3         →         ▼           Multiple Choice         School         75.8         ▲         ▲           Land and Water Forms         Region         69.7         ✓           World School         60.3         ▼         ▼           Climate Region         60.7         →         ✓           Patterns         Province         69.3         ✓         ▼           Ecosystems         Region         71.7         ✓         Province         78.9         ✓           Primary Resource Region         Region         73.8         A         ▼         ▼           Activities         Province         78.1         ✓         A         A         A         A         A         A         A         A         A         A         A         A         A         A         A         A         A         A         A         A         A         A         A         A         A         A         A         A         A         A         A         A         A         A         A         A         A         A <th>Number of Students</th> <th>33</th> <th>Public<br/>Exam<br/>Mark</th> <th>School<br/>vs<br/>Region</th> <th>School<br/>vs<br/>Province</th>                                                                                                                                                                                                                                                                                                                                                                                                                                                                                                                                          | Number of Students     | 33       | Public<br>Exam<br>Mark | School<br>vs<br>Region | School<br>vs<br>Province |
|-------------------------------------------------------------------------------------------------------------------------------------------------------------------------------------------------------------------------------------------------------------------------------------------------------------------------------------------------------------------------------------------------------------------------------------------------------------------------------------------------------------------------------------------------------------------------------------------------------------------------------------------------------------------------------------------------------------------------------------------------------------------------------------------------------------------------------------------------------------------------------------------------------------------------------------------------------------------------------------------------------------------------------------------------------------------------------------------------------------------------------------------------------------------------------------------------------------------------------------------------------------------------------------------------------------------------------------------------------------------------------------------------------------------------------------------------------------------------------------------------------------------------------------------------------------------------------------------------------------------------------------------------------------------------------------------------------------------------------------------------------------------------------------------------------------------------------|------------------------|----------|------------------------|------------------------|--------------------------|
| Multiple Choice                                                                                                                                                                                                                                                                                                                                                                                                                                                                                                                                                                                                                                                                                                                                                                                                                                                                                                                                                                                                                                                                                                                                                                                                                                                                                                                                                                                                                                                                                                                                                                                                                                                                                                                                                                                                               | World Geography 3202   | School   | 63.1                   | <b>A</b>               | ▼                        |
| Multiple Choice                                                                                                                                                                                                                                                                                                                                                                                                                                                                                                                                                                                                                                                                                                                                                                                                                                                                                                                                                                                                                                                                                                                                                                                                                                                                                                                                                                                                                                                                                                                                                                                                                                                                                                                                                                                                               | Subtest                | Region   | 61.3                   |                        |                          |
| Land and   Region   75.8   A   A                                                                                                                                                                                                                                                                                                                                                                                                                                                                                                                                                                                                                                                                                                                                                                                                                                                                                                                                                                                                                                                                                                                                                                                                                                                                                                                                                                                                                                                                                                                                                                                                                                                                                                                                                                                              | <u>custost</u>         | Province | 67.2                   |                        |                          |
| Land and Water Forms         Region Province         69.7           World School Climate Region Patterns         Region 60.7           Patterns         Province         69.3           School Province Region 71.7 Province 78.9         75.5         ✓           Primary Resource Region 73.8 Activities Province 78.1         78.1         ✓           Secondary & School Province 76.7         68.2         ✓           Long Answer Written response         School | <b>Multiple Choice</b> | School   | 75 Q                   | •                      |                          |
| Water Forms         Province         74.0           World         School         60.3         ▼         ▼           Climate         Region         60.7         Province         69.3           Ecosystems         School         75.0         ▲         ▼           Ecosystems         Region         71.7         Province         78.9           Primary         School         75.5         ▲         ▼           Resource         Region         73.8         Activities         Province         78.1           Secondary &         School         68.2         ▲         ▲           Tertiary Activities         Region         63.2         A         ▲           Province         67.7         Employed         52.2         A         ▼                                                                                                                                                                                                                                                                                                                                                                                                                                                                                                                                                                                                                                                                                                                                                                                                                                                                                                                                                                                                                                                                             | Land and               |          |                        |                        |                          |
| Climate                                                                                                                                                                                                                                                                                                                                                                                                                                                                                                                                                                                                                                                                                                                                                                                                                                                                                                                                                                                                                                                                                                                                                                                                                                                                                                                                                                                                                                                                                                                                                                                                                                                                                                                                                                                                                       | Water Forms            | _        |                        |                        |                          |
| Climate Region 60.7 Patterns Province 69.3    School 75.0                                                                                                                                                                                                                                                                                                                                                                                                                                                                                                                                                                                                                                                                                                                                                                                                                                                                                                                                                                                                                                                                                                                                                                                                                                                                                                                                                                                                                                                                                                                                                                                                                                                                                                                                                                     | Mandal                 |          |                        | _                      | _                        |
| Patterns         Province         69.3           School         75.0         ▲         ▼           Ecosystems         Region         71.7         Province         78.9           Primary         School         75.5         ▲         ▼           Resource         Region         73.8         Activities         Province         78.1           Secondary &         School         68.2         ▲         ▲           Tertiary Activities         Region         63.2         A         ▲           Province         67.7         A         ▼           Written response         School         52.2         A         ▼                                                                                                                                                                                                                                                                                                                                                                                                                                                                                                                                                                                                                                                                                                                                                                                                                                                                                                                                                                                                                                                                                                                                                                                                  | ******                 |          |                        | •                      | •                        |
| School   75.0                                                                                                                                                                                                                                                                                                                                                                                                                                                                                                                                                                                                                                                                                                                                                                                                                                                                                                                                                                                                                                                                                                                                                                                                                                                                                                                                                                                                                                                                                                                                                                                                                                                                                                                                                                                                                 |                        | -        |                        |                        |                          |
| Ecosystems  Region Province  78.9  Primary Resource Region Activities  Province  Region 73.8  Activities  Province  78.1  Secondary & School Tertiary Activities  Region Province  68.2  Region 63.2  Province  67.7  Long Answer Written response                                                                                                                                                                                                                                                                                                                                                                                                                                                                                                                                                                                                                                                                                                                                                                                                                                                                                                                                                                                                                                                                                                                                                                                                                                                                                                                                                                                                                                                                                                                                                                            |                        | Province | 09.3                   |                        |                          |
| Province 78.9  Primary School 75.5   Resource Region 73.8  Activities Province 78.1  Secondary & School 68.2   Tertiary Activities Region 63.2  Province 67.7  Long Answer School 52.2   Written response                                                                                                                                                                                                                                                                                                                                                                                                                                                                                                                                                                                                                                                                                                                                                                                                                                                                                                                                                                                                                                                                                                                                                                                                                                                                                                                                                                                                                                                                                                                                                                                                                     |                        | School   | 75.0                   | <b>A</b>               | ▼                        |
| Primary School 75.5 ▲ ▼ Resource Region 73.8 Activities Province 78.1  Secondary & School 68.2 Tertiary Activities Region 63.2 Province 67.7  Long Answer School 52.2 ▲ ▼                                                                                                                                                                                                                                                                                                                                                                                                                                                                                                                                                                                                                                                                                                                                                                                                                                                                                                                                                                                                                                                                                                                                                                                                                                                                                                                                                                                                                                                                                                                                                                                                                                                     | Ecosystems             | Region   | 71.7                   |                        |                          |
| Resource Region 73.8 Activities Province 78.1  Secondary & School 68.2 Tertiary Activities Region 63.2 Province 67.7  Long Answer Written response                                                                                                                                                                                                                                                                                                                                                                                                                                                                                                                                                                                                                                                                                                                                                                                                                                                                                                                                                                                                                                                                                                                                                                                                                                                                                                                                                                                                                                                                                                                                                                                                                                                                            |                        | Province | 78.9                   |                        |                          |
| Resource Region 73.8 Activities Province 78.1  Secondary & School 68.2 Tertiary Activities Region 63.2 Province 67.7  Long Answer School 52.2                                                                                                                                                                                                                                                                                                                                                                                                                                                                                                                                                                                                                                                                                                                                                                                                                                                                                                                                                                                                                                                                                                                                                                                                                                                                                                                                                                                                                                                                                                                                                                                                                                                                                 | Primary                | School   | 75.5                   | <b>A</b>               | ▼                        |
| Secondary & School 68.2   Tertiary Activities Region 63.2 Province 67.7  Long Answer Written response                                                                                                                                                                                                                                                                                                                                                                                                                                                                                                                                                                                                                                                                                                                                                                                                                                                                                                                                                                                                                                                                                                                                                                                                                                                                                                                                                                                                                                                                                                                                                                                                                                                                                                                         |                        | Region   | 73.8                   |                        |                          |
| Tertiary Activities Region 63.2 Province 67.7  Long Answer Written response                                                                                                                                                                                                                                                                                                                                                                                                                                                                                                                                                                                                                                                                                                                                                                                                                                                                                                                                                                                                                                                                                                                                                                                                                                                                                                                                                                                                                                                                                                                                                                                                                                                                                                                                                   | Activities             | Province | 78.1                   |                        |                          |
| Tertiary Activities Region 63.2 Province 67.7  Long Answer Written response                                                                                                                                                                                                                                                                                                                                                                                                                                                                                                                                                                                                                                                                                                                                                                                                                                                                                                                                                                                                                                                                                                                                                                                                                                                                                                                                                                                                                                                                                                                                                                                                                                                                                                                                                   | Secondary &            | School   | 68.2                   | <b>A</b>               | <b>A</b>                 |
| Long Answer  Written response  School 52.2   ▼                                                                                                                                                                                                                                                                                                                                                                                                                                                                                                                                                                                                                                                                                                                                                                                                                                                                                                                                                                                                                                                                                                                                                                                                                                                                                                                                                                                                                                                                                                                                                                                                                                                                                                                                                                                |                        | Region   | 63.2                   |                        |                          |
| Written response                                                                                                                                                                                                                                                                                                                                                                                                                                                                                                                                                                                                                                                                                                                                                                                                                                                                                                                                                                                                                                                                                                                                                                                                                                                                                                                                                                                                                                                                                                                                                                                                                                                                                                                                                                                                              |                        | Province | 67.7                   |                        |                          |
| Written response                                                                                                                                                                                                                                                                                                                                                                                                                                                                                                                                                                                                                                                                                                                                                                                                                                                                                                                                                                                                                                                                                                                                                                                                                                                                                                                                                                                                                                                                                                                                                                                                                                                                                                                                                                                                              | Long Answer            | School   | 52.2                   | <b>A</b>               | <b>▼</b>                 |
| Region I 50.7                                                                                                                                                                                                                                                                                                                                                                                                                                                                                                                                                                                                                                                                                                                                                                                                                                                                                                                                                                                                                                                                                                                                                                                                                                                                                                                                                                                                                                                                                                                                                                                                                                                                                                                                                                                                                 |                        | Region   | 50.7                   | _                      | ·                        |
| Units 1-5 Province 56.7                                                                                                                                                                                                                                                                                                                                                                                                                                                                                                                                                                                                                                                                                                                                                                                                                                                                                                                                                                                                                                                                                                                                                                                                                                                                                                                                                                                                                                                                                                                                                                                                                                                                                                                                                                                                       | Units 1-5              | _        | 56.7                   |                        |                          |
|                                                                                                                                                                                                                                                                                                                                                                                                                                                                                                                                                                                                                                                                                                                                                                                                                                                                                                                                                                                                                                                                                                                                                                                                                                                                                                                                                                                                                                                                                                                                                                                                                                                                                                                                                                                                                               |                        | <b>.</b> |                        | _                      | _                        |
| Population School 55.4 V                                                                                                                                                                                                                                                                                                                                                                                                                                                                                                                                                                                                                                                                                                                                                                                                                                                                                                                                                                                                                                                                                                                                                                                                                                                                                                                                                                                                                                                                                                                                                                                                                                                                                                                                                                                                      | Population             |          |                        | •                      | •                        |
| Geography Region 57.0                                                                                                                                                                                                                                                                                                                                                                                                                                                                                                                                                                                                                                                                                                                                                                                                                                                                                                                                                                                                                                                                                                                                                                                                                                                                                                                                                                                                                                                                                                                                                                                                                                                                                                                                                                                                         | Geography              | -        |                        |                        |                          |
| Province 65.0                                                                                                                                                                                                                                                                                                                                                                                                                                                                                                                                                                                                                                                                                                                                                                                                                                                                                                                                                                                                                                                                                                                                                                                                                                                                                                                                                                                                                                                                                                                                                                                                                                                                                                                                                                                                                 |                        | Province | 05.0                   |                        |                          |
| Urban School -999.0                                                                                                                                                                                                                                                                                                                                                                                                                                                                                                                                                                                                                                                                                                                                                                                                                                                                                                                                                                                                                                                                                                                                                                                                                                                                                                                                                                                                                                                                                                                                                                                                                                                                                                                                                                                                           | Urban                  | School   | -999.0                 |                        |                          |
| Geography Region 55.4                                                                                                                                                                                                                                                                                                                                                                                                                                                                                                                                                                                                                                                                                                                                                                                                                                                                                                                                                                                                                                                                                                                                                                                                                                                                                                                                                                                                                                                                                                                                                                                                                                                                                                                                                                                                         |                        | -        |                        |                        |                          |
| Province 57.6                                                                                                                                                                                                                                                                                                                                                                                                                                                                                                                                                                                                                                                                                                                                                                                                                                                                                                                                                                                                                                                                                                                                                                                                                                                                                                                                                                                                                                                                                                                                                                                                                                                                                                                                                                                                                 |                        | Province | 57.6                   |                        |                          |

### 4 Year Public Exam (Subtest) Mark Trend 2014-2017

<sup>▼ ▲</sup> The school result may appear numerically the same as the district/province due to rounding. The arrow indicates a negligible difference.