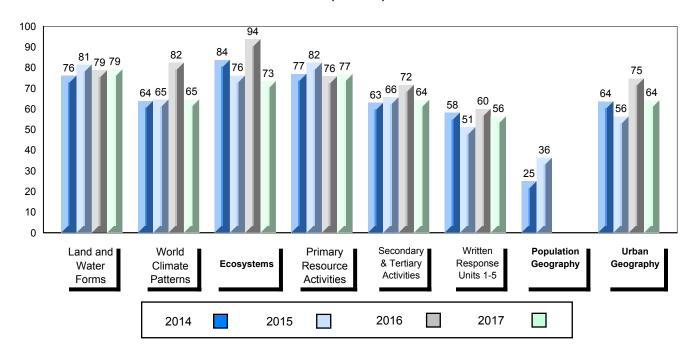

NLESD - Labrador Region

#002 - Henry Gordon Academy, Cartwright

| Grades: | V 12 |
|---------|------|
| Grades. | N-12 |

| Number of Students      | 6          | Public | School   | School   |
|-------------------------|------------|--------|----------|----------|
|                         |            | Exam   | vs       | vs       |
|                         |            | Mark   | Region   | Province |
| World Geography 3202    | School     | 70.2   | <b>A</b> | <b>A</b> |
| Subtest                 | Region     | 61.3   |          |          |
| Subtest                 | Province   | 67.2   |          |          |
| Multiple Choice         |            |        |          |          |
| Land and                | School     | 75.9   | <b>A</b> | <b>A</b> |
| Water Forms             | Region     | 69.7   |          |          |
| Water Forms             | Province   | 74.0   |          |          |
| World                   | School     | 72.2   | <b>A</b> | <b>A</b> |
| Climate                 | Region     | 60.7   |          |          |
| Patterns                | Province   | 69.3   |          |          |
|                         |            |        |          |          |
|                         | School     | 87.5   | <b>A</b> | <b>A</b> |
| Ecosystems              | Region     | 71.7   |          |          |
|                         | Province   | 78.9   |          |          |
|                         | School     | 86.7   | <b>A</b> | •        |
| Primary<br>Resource     | Region     | 73.8   | _        | _        |
| Activities              | Province   | 78.1   |          |          |
| Activities              | Flovilice  | 70.1   |          |          |
| Secondary &             | School     | 78.3   | <b>A</b> | <b>A</b> |
| Tertiary Activities     | Region     | 63.2   |          |          |
|                         | Province   | 67.7   |          |          |
| Long Answer             | Cabaal     | E0 6   |          | •        |
| Written response        | School     | 58.6   |          | •        |
| Units 1-5               | Region     | 50.7   |          |          |
|                         | Province   | 56.7   |          |          |
| Donulation              | School     | 61.8   | <b>A</b> | ▼        |
| Population<br>Geography | Region     | 57.0   |          |          |
| Geography               | Province   | 65.0   |          |          |
| II de con               | School     | -999.0 |          |          |
| Urban                   | Region     | 55.4   |          |          |
| Geography               | Province   | 57.6   |          |          |
|                         | 1.13411100 |        |          |          |

### 4 Year Public Exam (Subtest) Mark Trend 2014-2017

NLESD - Labrador Region

100

#010 - Menihek High School, Labrador City

| Grades: | 8-12 |
|---------|------|
| Oldaco. | 0 12 |

| World Geography 3202         School         63.1         ▲         ▼           Subtest         Region         61.3         →         ▼           Multiple Choice         School         75.8         ▲         ▲           Land and Water Forms         Region         69.7         ✓           World School         60.3         ▼         ▼           Climate Region         60.7         →         ✓           Patterns         Province         69.3         ✓         ▼           Ecosystems         Region         71.7         ✓         Province         78.9         ✓           Primary Resource Region         Region         73.8         A         ▼         ▼           Activities         Province         78.1         ✓         A         A         A         A         A         A         A         A         A         A         A         A         A         A         A         A         A         A         A         A         A         A         A         A         A         A         A         A         A         A         A         A         A         A         A         A         A         A <th>Number of Students</th> <th>33</th> <th>Public<br/>Exam<br/>Mark</th> <th>School<br/>vs<br/>Region</th> <th>School<br/>vs<br/>Province</th>                                                                                                                                                                                                                                                                                                                                                                                                                                                                                                                                          | Number of Students     | 33       | Public<br>Exam<br>Mark | School<br>vs<br>Region | School<br>vs<br>Province |
|-------------------------------------------------------------------------------------------------------------------------------------------------------------------------------------------------------------------------------------------------------------------------------------------------------------------------------------------------------------------------------------------------------------------------------------------------------------------------------------------------------------------------------------------------------------------------------------------------------------------------------------------------------------------------------------------------------------------------------------------------------------------------------------------------------------------------------------------------------------------------------------------------------------------------------------------------------------------------------------------------------------------------------------------------------------------------------------------------------------------------------------------------------------------------------------------------------------------------------------------------------------------------------------------------------------------------------------------------------------------------------------------------------------------------------------------------------------------------------------------------------------------------------------------------------------------------------------------------------------------------------------------------------------------------------------------------------------------------------------------------------------------------------------------------------------------------------|------------------------|----------|------------------------|------------------------|--------------------------|
| Multiple Choice                                                                                                                                                                                                                                                                                                                                                                                                                                                                                                                                                                                                                                                                                                                                                                                                                                                                                                                                                                                                                                                                                                                                                                                                                                                                                                                                                                                                                                                                                                                                                                                                                                                                                                                                                                                                               | World Geography 3202   | School   | 63.1                   | <b>A</b>               | ▼                        |
| Multiple Choice                                                                                                                                                                                                                                                                                                                                                                                                                                                                                                                                                                                                                                                                                                                                                                                                                                                                                                                                                                                                                                                                                                                                                                                                                                                                                                                                                                                                                                                                                                                                                                                                                                                                                                                                                                                                               | Subtest                | Region   | 61.3                   |                        |                          |
| Land and   Region   75.8   A   A                                                                                                                                                                                                                                                                                                                                                                                                                                                                                                                                                                                                                                                                                                                                                                                                                                                                                                                                                                                                                                                                                                                                                                                                                                                                                                                                                                                                                                                                                                                                                                                                                                                                                                                                                                                              | <u>custost</u>         | Province | 67.2                   |                        |                          |
| Land and Water Forms         Region Province         69.7           World School Climate Region Patterns         Region 60.7           Patterns         Province         69.3           School Province Region 71.7 Province 78.9         75.5         ✓           Primary Resource Region 73.8 Activities Province 78.1         78.1         ✓           Secondary & School Province 76.7         68.2         ✓           Long Answer Written response         School | <b>Multiple Choice</b> | School   | 75 Q                   | •                      |                          |
| Water Forms         Province         74.0           World         School         60.3         ▼         ▼           Climate         Region         60.7         Province         69.3           Ecosystems         School         75.0         ▲         ▼           Ecosystems         Region         71.7         Province         78.9           Primary         School         75.5         ▲         ▼           Resource         Region         73.8         Activities         Province         78.1           Secondary &         School         68.2         ▲         ▲           Tertiary Activities         Region         63.2         A         ▲           Province         67.7         Employed         52.2         A         ▼                                                                                                                                                                                                                                                                                                                                                                                                                                                                                                                                                                                                                                                                                                                                                                                                                                                                                                                                                                                                                                                                             | Land and               |          |                        |                        |                          |
| Climate                                                                                                                                                                                                                                                                                                                                                                                                                                                                                                                                                                                                                                                                                                                                                                                                                                                                                                                                                                                                                                                                                                                                                                                                                                                                                                                                                                                                                                                                                                                                                                                                                                                                                                                                                                                                                       | Water Forms            | _        |                        |                        |                          |
| Climate Region 60.7 Patterns Province 69.3    School 75.0                                                                                                                                                                                                                                                                                                                                                                                                                                                                                                                                                                                                                                                                                                                                                                                                                                                                                                                                                                                                                                                                                                                                                                                                                                                                                                                                                                                                                                                                                                                                                                                                                                                                                                                                                                     | Mandal                 |          |                        | _                      | _                        |
| Patterns         Province         69.3           School         75.0         ▲         ▼           Ecosystems         Region         71.7         Province         78.9           Primary         School         75.5         ▲         ▼           Resource         Region         73.8         Activities         Province         78.1           Secondary &         School         68.2         ▲         ▲           Tertiary Activities         Region         63.2         A         ▲           Province         67.7         A         ▼           Written response         School         52.2         A         ▼                                                                                                                                                                                                                                                                                                                                                                                                                                                                                                                                                                                                                                                                                                                                                                                                                                                                                                                                                                                                                                                                                                                                                                                                  | ******                 |          |                        | •                      | •                        |
| School   75.0                                                                                                                                                                                                                                                                                                                                                                                                                                                                                                                                                                                                                                                                                                                                                                                                                                                                                                                                                                                                                                                                                                                                                                                                                                                                                                                                                                                                                                                                                                                                                                                                                                                                                                                                                                                                                 |                        | -        |                        |                        |                          |
| Ecosystems  Region Province  78.9  Primary Resource Region Activities  Province  Region 73.8  Activities  Province  78.1  Secondary & School Tertiary Activities  Region Province  68.2  Region 63.2  Province  67.7  Long Answer Written response                                                                                                                                                                                                                                                                                                                                                                                                                                                                                                                                                                                                                                                                                                                                                                                                                                                                                                                                                                                                                                                                                                                                                                                                                                                                                                                                                                                                                                                                                                                                                                            |                        | Province | 09.3                   |                        |                          |
| Province 78.9  Primary School 75.5   Resource Region 73.8  Activities Province 78.1  Secondary & School 68.2   Tertiary Activities Region 63.2  Province 67.7  Long Answer School 52.2   Written response                                                                                                                                                                                                                                                                                                                                                                                                                                                                                                                                                                                                                                                                                                                                                                                                                                                                                                                                                                                                                                                                                                                                                                                                                                                                                                                                                                                                                                                                                                                                                                                                                     |                        | School   | 75.0                   | <b>A</b>               | ▼                        |
| Primary School 75.5 ▲ ▼ Resource Region 73.8 Activities Province 78.1  Secondary & School 68.2 Tertiary Activities Region 63.2 Province 67.7  Long Answer School 52.2 ▲ ▼                                                                                                                                                                                                                                                                                                                                                                                                                                                                                                                                                                                                                                                                                                                                                                                                                                                                                                                                                                                                                                                                                                                                                                                                                                                                                                                                                                                                                                                                                                                                                                                                                                                     | Ecosystems             | Region   | 71.7                   |                        |                          |
| Resource Region 73.8 Activities Province 78.1  Secondary & School 68.2 Tertiary Activities Region 63.2 Province 67.7  Long Answer Written response                                                                                                                                                                                                                                                                                                                                                                                                                                                                                                                                                                                                                                                                                                                                                                                                                                                                                                                                                                                                                                                                                                                                                                                                                                                                                                                                                                                                                                                                                                                                                                                                                                                                            |                        | Province | 78.9                   |                        |                          |
| Resource Region 73.8 Activities Province 78.1  Secondary & School 68.2 Tertiary Activities Region 63.2 Province 67.7  Long Answer School 52.2                                                                                                                                                                                                                                                                                                                                                                                                                                                                                                                                                                                                                                                                                                                                                                                                                                                                                                                                                                                                                                                                                                                                                                                                                                                                                                                                                                                                                                                                                                                                                                                                                                                                                 | Primary                | School   | 75.5                   | <b>A</b>               | ▼                        |
| Secondary & School 68.2   Tertiary Activities Region 63.2 Province 67.7  Long Answer Written response                                                                                                                                                                                                                                                                                                                                                                                                                                                                                                                                                                                                                                                                                                                                                                                                                                                                                                                                                                                                                                                                                                                                                                                                                                                                                                                                                                                                                                                                                                                                                                                                                                                                                                                         |                        | Region   | 73.8                   |                        |                          |
| Tertiary Activities Region 63.2 Province 67.7  Long Answer Written response                                                                                                                                                                                                                                                                                                                                                                                                                                                                                                                                                                                                                                                                                                                                                                                                                                                                                                                                                                                                                                                                                                                                                                                                                                                                                                                                                                                                                                                                                                                                                                                                                                                                                                                                                   | Activities             | Province | 78.1                   |                        |                          |
| Tertiary Activities Region 63.2 Province 67.7  Long Answer Written response                                                                                                                                                                                                                                                                                                                                                                                                                                                                                                                                                                                                                                                                                                                                                                                                                                                                                                                                                                                                                                                                                                                                                                                                                                                                                                                                                                                                                                                                                                                                                                                                                                                                                                                                                   | Secondary &            | School   | 68.2                   | <b>A</b>               | <b>A</b>                 |
| Long Answer  Written response  School 52.2   ▼                                                                                                                                                                                                                                                                                                                                                                                                                                                                                                                                                                                                                                                                                                                                                                                                                                                                                                                                                                                                                                                                                                                                                                                                                                                                                                                                                                                                                                                                                                                                                                                                                                                                                                                                                                                |                        | Region   | 63.2                   |                        |                          |
| Written response                                                                                                                                                                                                                                                                                                                                                                                                                                                                                                                                                                                                                                                                                                                                                                                                                                                                                                                                                                                                                                                                                                                                                                                                                                                                                                                                                                                                                                                                                                                                                                                                                                                                                                                                                                                                              |                        | Province | 67.7                   |                        |                          |
| Written response                                                                                                                                                                                                                                                                                                                                                                                                                                                                                                                                                                                                                                                                                                                                                                                                                                                                                                                                                                                                                                                                                                                                                                                                                                                                                                                                                                                                                                                                                                                                                                                                                                                                                                                                                                                                              | Long Answer            | School   | 52.2                   | <b>A</b>               | <b>▼</b>                 |
| Region I 50.7                                                                                                                                                                                                                                                                                                                                                                                                                                                                                                                                                                                                                                                                                                                                                                                                                                                                                                                                                                                                                                                                                                                                                                                                                                                                                                                                                                                                                                                                                                                                                                                                                                                                                                                                                                                                                 |                        | Region   | 50.7                   | _                      | ·                        |
| Units 1-5 Province 56.7                                                                                                                                                                                                                                                                                                                                                                                                                                                                                                                                                                                                                                                                                                                                                                                                                                                                                                                                                                                                                                                                                                                                                                                                                                                                                                                                                                                                                                                                                                                                                                                                                                                                                                                                                                                                       | Units 1-5              | _        | 56.7                   |                        |                          |
|                                                                                                                                                                                                                                                                                                                                                                                                                                                                                                                                                                                                                                                                                                                                                                                                                                                                                                                                                                                                                                                                                                                                                                                                                                                                                                                                                                                                                                                                                                                                                                                                                                                                                                                                                                                                                               |                        | <b>.</b> |                        | _                      | _                        |
| Population School 55.4 V                                                                                                                                                                                                                                                                                                                                                                                                                                                                                                                                                                                                                                                                                                                                                                                                                                                                                                                                                                                                                                                                                                                                                                                                                                                                                                                                                                                                                                                                                                                                                                                                                                                                                                                                                                                                      | Population             |          |                        | •                      | •                        |
| Geography Region 57.0                                                                                                                                                                                                                                                                                                                                                                                                                                                                                                                                                                                                                                                                                                                                                                                                                                                                                                                                                                                                                                                                                                                                                                                                                                                                                                                                                                                                                                                                                                                                                                                                                                                                                                                                                                                                         | Geography              | -        |                        |                        |                          |
| Province 65.0                                                                                                                                                                                                                                                                                                                                                                                                                                                                                                                                                                                                                                                                                                                                                                                                                                                                                                                                                                                                                                                                                                                                                                                                                                                                                                                                                                                                                                                                                                                                                                                                                                                                                                                                                                                                                 |                        | Province | 05.0                   |                        |                          |
| Urban School -999.0                                                                                                                                                                                                                                                                                                                                                                                                                                                                                                                                                                                                                                                                                                                                                                                                                                                                                                                                                                                                                                                                                                                                                                                                                                                                                                                                                                                                                                                                                                                                                                                                                                                                                                                                                                                                           | Urban                  | School   | -999.0                 |                        |                          |
| Geography Region 55.4                                                                                                                                                                                                                                                                                                                                                                                                                                                                                                                                                                                                                                                                                                                                                                                                                                                                                                                                                                                                                                                                                                                                                                                                                                                                                                                                                                                                                                                                                                                                                                                                                                                                                                                                                                                                         |                        | -        |                        |                        |                          |
| Province 57.6                                                                                                                                                                                                                                                                                                                                                                                                                                                                                                                                                                                                                                                                                                                                                                                                                                                                                                                                                                                                                                                                                                                                                                                                                                                                                                                                                                                                                                                                                                                                                                                                                                                                                                                                                                                                                 |                        | Province | 57.6                   |                        |                          |

### 4 Year Public Exam (Subtest) Mark Trend 2014-2017

<sup>▼ ▲</sup> The school result may appear numerically the same as the district/province due to rounding. The arrow indicates a negligible difference.