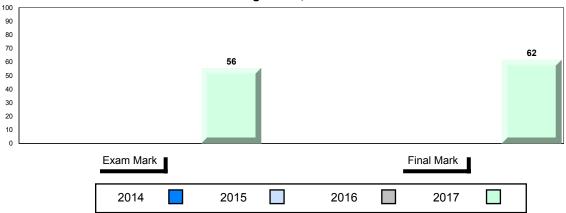

## Average Mark, 2014-2017

| • | Exam Mark |      |      |           | Final Mark | ı |
|---|-----------|------|------|-----------|------------|---|
|   | 2014      | 2015 | 2016 | 5 <b></b> | 2017       |   |

2014

2016

2017

Average Mark, 2014-2017

▼ ▲ The school result may appear numerically the same as the district/province due to rounding. The arrow indicates a negligible difference.

\* The overall Public Exam is equated. Therefore, subtest scores may vary from the overall exam mark.