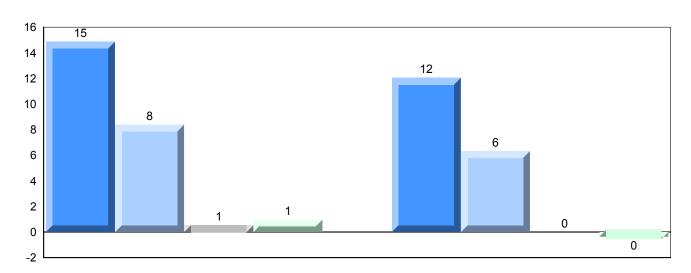

### Difference from Provincial Mean, 2014-2017

<sup>▼ ▲</sup> The school result may appear numerically the same as the district/province due to rounding. The arrow indicates a negligible difference.

\* The overall Public Exam is equated. Therefore, subtest scores may vary from the overall exam mark.