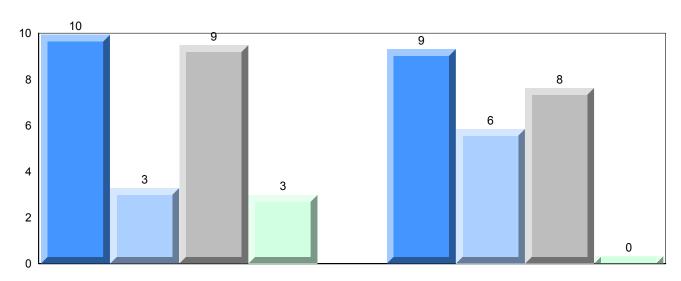

# Average Mark, 2014-2017

<sup>▼ ▲</sup> The school result may appear numerically the same as the district/province due to rounding. The arrow indicates a negligible difference.

\* The overall Public Exam is equated. Therefore, subtest scores may vary from the overall exam mark.