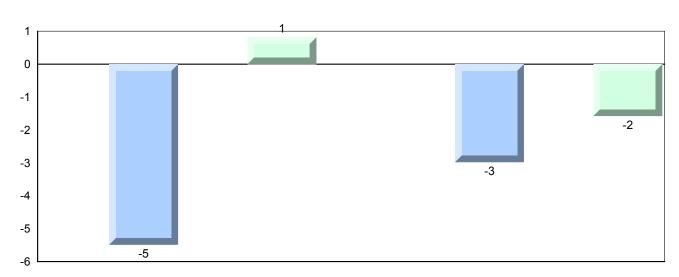

### Difference from Provincial Mean, 2014-2017

<sup>▼ ▲</sup> The school result may appear numerically the same as the district/province due to rounding. The arrow indicates a negligible difference.

\* The overall Public Exam is equated. Therefore, subtest scores may vary from the overall exam mark.

### 4 Year Public Exam (Subtest) Mark Trend 2014-2017

NLESD - Labrador Region

100

#010 - Menihek High School, Labrador City

| Grades: | 8-12 |
|---------|------|
| Oldaco. | 0 12 |

| World Geography 3202         School         63.1         ▲         ▼           Subtest         Region         61.3         →         ▼           Multiple Choice         School         75.8         ▲         ▲           Land and Water Forms         Region         69.7         ✓           World School         60.3         ▼         ▼           Climate Region         60.7         →         ✓           Patterns         Province         69.3         ✓         ▼           Ecosystems         Region         71.7         ✓         Province         78.9         ✓           Primary Resource Region         Region         73.8         A         ▼         ▼           Activities         Province         78.1         ✓         A         A         A         A         A         A         A         A         A         A         A         A         A         A         A         A         A         A         A         A         A         A         A         A         A         A         A         A         A         A         A         A         A         A         A         A         A         A <th>Number of Students</th> <th>33</th> <th>Public<br/>Exam<br/>Mark</th> <th>School<br/>vs<br/>Region</th> <th>School<br/>vs<br/>Province</th>                                                                                                                                                                                                                                                                                                                                                                                                                                                                                                                                          | Number of Students     | 33       | Public<br>Exam<br>Mark | School<br>vs<br>Region | School<br>vs<br>Province |
|-------------------------------------------------------------------------------------------------------------------------------------------------------------------------------------------------------------------------------------------------------------------------------------------------------------------------------------------------------------------------------------------------------------------------------------------------------------------------------------------------------------------------------------------------------------------------------------------------------------------------------------------------------------------------------------------------------------------------------------------------------------------------------------------------------------------------------------------------------------------------------------------------------------------------------------------------------------------------------------------------------------------------------------------------------------------------------------------------------------------------------------------------------------------------------------------------------------------------------------------------------------------------------------------------------------------------------------------------------------------------------------------------------------------------------------------------------------------------------------------------------------------------------------------------------------------------------------------------------------------------------------------------------------------------------------------------------------------------------------------------------------------------------------------------------------------------------|------------------------|----------|------------------------|------------------------|--------------------------|
| Multiple Choice                                                                                                                                                                                                                                                                                                                                                                                                                                                                                                                                                                                                                                                                                                                                                                                                                                                                                                                                                                                                                                                                                                                                                                                                                                                                                                                                                                                                                                                                                                                                                                                                                                                                                                                                                                                                               | World Geography 3202   | School   | 63.1                   | <b>A</b>               | ▼                        |
| Multiple Choice                                                                                                                                                                                                                                                                                                                                                                                                                                                                                                                                                                                                                                                                                                                                                                                                                                                                                                                                                                                                                                                                                                                                                                                                                                                                                                                                                                                                                                                                                                                                                                                                                                                                                                                                                                                                               | Subtest                | Region   | 61.3                   |                        |                          |
| Land and   Region   75.8   A   A                                                                                                                                                                                                                                                                                                                                                                                                                                                                                                                                                                                                                                                                                                                                                                                                                                                                                                                                                                                                                                                                                                                                                                                                                                                                                                                                                                                                                                                                                                                                                                                                                                                                                                                                                                                              | <u>custost</u>         | Province | 67.2                   |                        |                          |
| Land and Water Forms         Region Province         69.7           World School Climate Region Patterns         Region 60.7           Patterns         Province         69.3           School Province Region 71.7 Province 78.9         75.5         ✓           Primary Resource Region 73.8 Activities Province 78.1         78.1         ✓           Secondary & School Province 76.7         68.2         ✓           Long Answer Written response         School | <b>Multiple Choice</b> | School   | 75 Q                   | •                      |                          |
| Water Forms         Province         74.0           World         School         60.3         ▼         ▼           Climate         Region         60.7         Province         69.3           Ecosystems         School         75.0         ▲         ▼           Ecosystems         Region         71.7         Province         78.9           Primary         School         75.5         ▲         ▼           Resource         Region         73.8         Activities         Province         78.1           Secondary &         School         68.2         ▲         ▲           Tertiary Activities         Region         63.2         A         ▲           Province         67.7         Employed         52.2         A         ▼                                                                                                                                                                                                                                                                                                                                                                                                                                                                                                                                                                                                                                                                                                                                                                                                                                                                                                                                                                                                                                                                             | Land and               |          |                        |                        |                          |
| Climate                                                                                                                                                                                                                                                                                                                                                                                                                                                                                                                                                                                                                                                                                                                                                                                                                                                                                                                                                                                                                                                                                                                                                                                                                                                                                                                                                                                                                                                                                                                                                                                                                                                                                                                                                                                                                       | Water Forms            | _        |                        |                        |                          |
| Climate Region 60.7 Patterns Province 69.3    School 75.0                                                                                                                                                                                                                                                                                                                                                                                                                                                                                                                                                                                                                                                                                                                                                                                                                                                                                                                                                                                                                                                                                                                                                                                                                                                                                                                                                                                                                                                                                                                                                                                                                                                                                                                                                                     | Mandal                 |          |                        | _                      | _                        |
| Patterns         Province         69.3           School         75.0         ▲         ▼           Ecosystems         Region         71.7         Province         78.9           Primary         School         75.5         ▲         ▼           Resource         Region         73.8         Activities         Province         78.1           Secondary &         School         68.2         ▲         ▲           Tertiary Activities         Region         63.2         A         ▲           Province         67.7         A         ▼           Written response         School         52.2         A         ▼                                                                                                                                                                                                                                                                                                                                                                                                                                                                                                                                                                                                                                                                                                                                                                                                                                                                                                                                                                                                                                                                                                                                                                                                  | ******                 |          |                        | •                      | •                        |
| School   75.0                                                                                                                                                                                                                                                                                                                                                                                                                                                                                                                                                                                                                                                                                                                                                                                                                                                                                                                                                                                                                                                                                                                                                                                                                                                                                                                                                                                                                                                                                                                                                                                                                                                                                                                                                                                                                 |                        | -        |                        |                        |                          |
| Ecosystems  Region Province  78.9  Primary Resource Region Activities  Province  Region 73.8  Activities  Province  78.1  Secondary & School Tertiary Activities  Region Province  68.2  Region 63.2  Province  67.7  Long Answer Written response                                                                                                                                                                                                                                                                                                                                                                                                                                                                                                                                                                                                                                                                                                                                                                                                                                                                                                                                                                                                                                                                                                                                                                                                                                                                                                                                                                                                                                                                                                                                                                            |                        | Province | 09.3                   |                        |                          |
| Province 78.9  Primary School 75.5   Resource Region 73.8  Activities Province 78.1  Secondary & School 68.2   Tertiary Activities Region 63.2  Province 67.7  Long Answer School 52.2   Written response                                                                                                                                                                                                                                                                                                                                                                                                                                                                                                                                                                                                                                                                                                                                                                                                                                                                                                                                                                                                                                                                                                                                                                                                                                                                                                                                                                                                                                                                                                                                                                                                                     |                        | School   | 75.0                   | <b>A</b>               | ▼                        |
| Primary School 75.5 ▲ ▼ Resource Region 73.8 Activities Province 78.1  Secondary & School 68.2 Tertiary Activities Region 63.2 Province 67.7  Long Answer School 52.2 ▲ ▼                                                                                                                                                                                                                                                                                                                                                                                                                                                                                                                                                                                                                                                                                                                                                                                                                                                                                                                                                                                                                                                                                                                                                                                                                                                                                                                                                                                                                                                                                                                                                                                                                                                     | Ecosystems             | Region   | 71.7                   |                        |                          |
| Resource Region 73.8 Activities Province 78.1  Secondary & School 68.2 Tertiary Activities Region 63.2 Province 67.7  Long Answer Written response                                                                                                                                                                                                                                                                                                                                                                                                                                                                                                                                                                                                                                                                                                                                                                                                                                                                                                                                                                                                                                                                                                                                                                                                                                                                                                                                                                                                                                                                                                                                                                                                                                                                            |                        | Province | 78.9                   |                        |                          |
| Resource Region 73.8 Activities Province 78.1  Secondary & School 68.2 Tertiary Activities Region 63.2 Province 67.7  Long Answer School 52.2                                                                                                                                                                                                                                                                                                                                                                                                                                                                                                                                                                                                                                                                                                                                                                                                                                                                                                                                                                                                                                                                                                                                                                                                                                                                                                                                                                                                                                                                                                                                                                                                                                                                                 | Primary                | School   | 75.5                   | <b>A</b>               | ▼                        |
| Secondary & School 68.2   Tertiary Activities Region 63.2 Province 67.7  Long Answer Written response                                                                                                                                                                                                                                                                                                                                                                                                                                                                                                                                                                                                                                                                                                                                                                                                                                                                                                                                                                                                                                                                                                                                                                                                                                                                                                                                                                                                                                                                                                                                                                                                                                                                                                                         |                        | Region   | 73.8                   |                        |                          |
| Tertiary Activities Region 63.2 Province 67.7  Long Answer Written response                                                                                                                                                                                                                                                                                                                                                                                                                                                                                                                                                                                                                                                                                                                                                                                                                                                                                                                                                                                                                                                                                                                                                                                                                                                                                                                                                                                                                                                                                                                                                                                                                                                                                                                                                   | Activities             | Province | 78.1                   |                        |                          |
| Tertiary Activities Region 63.2 Province 67.7  Long Answer Written response                                                                                                                                                                                                                                                                                                                                                                                                                                                                                                                                                                                                                                                                                                                                                                                                                                                                                                                                                                                                                                                                                                                                                                                                                                                                                                                                                                                                                                                                                                                                                                                                                                                                                                                                                   | Secondary &            | School   | 68.2                   | <b>A</b>               | <b>A</b>                 |
| Long Answer  Written response  School 52.2   ▼                                                                                                                                                                                                                                                                                                                                                                                                                                                                                                                                                                                                                                                                                                                                                                                                                                                                                                                                                                                                                                                                                                                                                                                                                                                                                                                                                                                                                                                                                                                                                                                                                                                                                                                                                                                |                        | Region   | 63.2                   |                        |                          |
| Written response                                                                                                                                                                                                                                                                                                                                                                                                                                                                                                                                                                                                                                                                                                                                                                                                                                                                                                                                                                                                                                                                                                                                                                                                                                                                                                                                                                                                                                                                                                                                                                                                                                                                                                                                                                                                              |                        | Province | 67.7                   |                        |                          |
| Written response                                                                                                                                                                                                                                                                                                                                                                                                                                                                                                                                                                                                                                                                                                                                                                                                                                                                                                                                                                                                                                                                                                                                                                                                                                                                                                                                                                                                                                                                                                                                                                                                                                                                                                                                                                                                              | Long Answer            | School   | 52.2                   | <b>A</b>               | <b>▼</b>                 |
| Region I 50.7                                                                                                                                                                                                                                                                                                                                                                                                                                                                                                                                                                                                                                                                                                                                                                                                                                                                                                                                                                                                                                                                                                                                                                                                                                                                                                                                                                                                                                                                                                                                                                                                                                                                                                                                                                                                                 |                        | Region   | 50.7                   | _                      | ·                        |
| Units 1-5 Province 56.7                                                                                                                                                                                                                                                                                                                                                                                                                                                                                                                                                                                                                                                                                                                                                                                                                                                                                                                                                                                                                                                                                                                                                                                                                                                                                                                                                                                                                                                                                                                                                                                                                                                                                                                                                                                                       | Units 1-5              | _        | 56.7                   |                        |                          |
|                                                                                                                                                                                                                                                                                                                                                                                                                                                                                                                                                                                                                                                                                                                                                                                                                                                                                                                                                                                                                                                                                                                                                                                                                                                                                                                                                                                                                                                                                                                                                                                                                                                                                                                                                                                                                               |                        | <b>.</b> |                        | _                      | _                        |
| Population School 55.4 V                                                                                                                                                                                                                                                                                                                                                                                                                                                                                                                                                                                                                                                                                                                                                                                                                                                                                                                                                                                                                                                                                                                                                                                                                                                                                                                                                                                                                                                                                                                                                                                                                                                                                                                                                                                                      | Population             |          |                        | •                      | •                        |
| Geography Region 57.0                                                                                                                                                                                                                                                                                                                                                                                                                                                                                                                                                                                                                                                                                                                                                                                                                                                                                                                                                                                                                                                                                                                                                                                                                                                                                                                                                                                                                                                                                                                                                                                                                                                                                                                                                                                                         | Geography              | -        |                        |                        |                          |
| Province 65.0                                                                                                                                                                                                                                                                                                                                                                                                                                                                                                                                                                                                                                                                                                                                                                                                                                                                                                                                                                                                                                                                                                                                                                                                                                                                                                                                                                                                                                                                                                                                                                                                                                                                                                                                                                                                                 |                        | Province | 05.0                   |                        |                          |
| Urban School -999.0                                                                                                                                                                                                                                                                                                                                                                                                                                                                                                                                                                                                                                                                                                                                                                                                                                                                                                                                                                                                                                                                                                                                                                                                                                                                                                                                                                                                                                                                                                                                                                                                                                                                                                                                                                                                           | Urban                  | School   | -999.0                 |                        |                          |
| Geography Region 55.4                                                                                                                                                                                                                                                                                                                                                                                                                                                                                                                                                                                                                                                                                                                                                                                                                                                                                                                                                                                                                                                                                                                                                                                                                                                                                                                                                                                                                                                                                                                                                                                                                                                                                                                                                                                                         |                        | -        |                        |                        |                          |
| Province 57.6                                                                                                                                                                                                                                                                                                                                                                                                                                                                                                                                                                                                                                                                                                                                                                                                                                                                                                                                                                                                                                                                                                                                                                                                                                                                                                                                                                                                                                                                                                                                                                                                                                                                                                                                                                                                                 |                        | Province | 57.6                   |                        |                          |