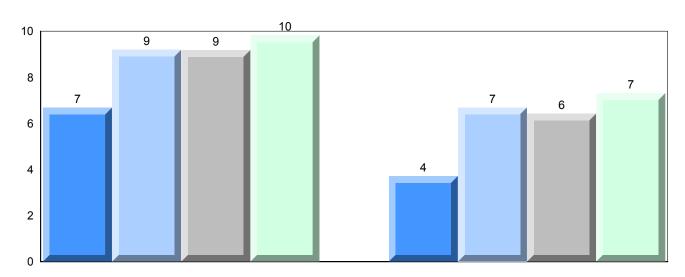

### Difference from Provincial Mean, 2014-2017

<sup>▼ ▲</sup> The school result may appear numerically the same as the district/province due to rounding. The arrow indicates a negligible difference.

\* The overall Public Exam is equated. Therefore, subtest scores may vary from the overall exam mark.