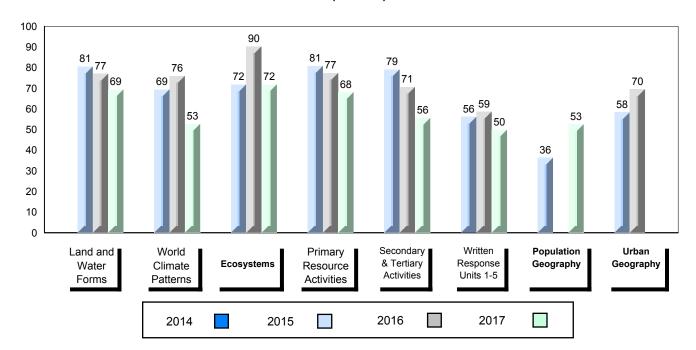

### 4 Year Public Exam (Subtest) Mark Trend 2014-2017

NLESD - Labrador Region

100

#010 - Menihek High School, Labrador City

| Grades: | 8-12 |
|---------|------|
| Oldaco. | 0 12 |

| World Geography 3202         School         63.1         ▲         ▼           Subtest         Region         61.3         →         ▼           Multiple Choice         School         75.8         ▲         ▲           Land and Water Forms         Region         69.7         ✓           World School         60.3         ▼         ▼           Climate Region         60.7         →         ✓           Patterns         Province         69.3         ✓         ▼           Ecosystems         Region         71.7         ✓         Province         78.9         ✓           Primary Resource Region         Region         73.8         A         ▼         ▼           Activities         Province         78.1         ✓         A         A         A         A         A         A         A         A         A         A         A         A         A         A         A         A         A         A         A         A         A         A         A         A         A         A         A         A         A         A         A         A         A         A         A         A         A         A <th>Number of Students</th> <th>33</th> <th>Public<br/>Exam<br/>Mark</th> <th>School<br/>vs<br/>Region</th> <th>School<br/>vs<br/>Province</th>                                                                                                                                                                                                                                                                                                                                                                                                                                                                                                                                          | Number of Students     | 33       | Public<br>Exam<br>Mark | School<br>vs<br>Region | School<br>vs<br>Province |
|-------------------------------------------------------------------------------------------------------------------------------------------------------------------------------------------------------------------------------------------------------------------------------------------------------------------------------------------------------------------------------------------------------------------------------------------------------------------------------------------------------------------------------------------------------------------------------------------------------------------------------------------------------------------------------------------------------------------------------------------------------------------------------------------------------------------------------------------------------------------------------------------------------------------------------------------------------------------------------------------------------------------------------------------------------------------------------------------------------------------------------------------------------------------------------------------------------------------------------------------------------------------------------------------------------------------------------------------------------------------------------------------------------------------------------------------------------------------------------------------------------------------------------------------------------------------------------------------------------------------------------------------------------------------------------------------------------------------------------------------------------------------------------------------------------------------------------|------------------------|----------|------------------------|------------------------|--------------------------|
| Multiple Choice                                                                                                                                                                                                                                                                                                                                                                                                                                                                                                                                                                                                                                                                                                                                                                                                                                                                                                                                                                                                                                                                                                                                                                                                                                                                                                                                                                                                                                                                                                                                                                                                                                                                                                                                                                                                               | World Geography 3202   | School   | 63.1                   | <b>A</b>               | ▼                        |
| Multiple Choice                                                                                                                                                                                                                                                                                                                                                                                                                                                                                                                                                                                                                                                                                                                                                                                                                                                                                                                                                                                                                                                                                                                                                                                                                                                                                                                                                                                                                                                                                                                                                                                                                                                                                                                                                                                                               | Subtest                | Region   | 61.3                   |                        |                          |
| Land and   Region   75.8   A   A                                                                                                                                                                                                                                                                                                                                                                                                                                                                                                                                                                                                                                                                                                                                                                                                                                                                                                                                                                                                                                                                                                                                                                                                                                                                                                                                                                                                                                                                                                                                                                                                                                                                                                                                                                                              | <u>custost</u>         | Province | 67.2                   |                        |                          |
| Land and Water Forms         Region Province         69.7           World School Climate Region Patterns         Region 60.7           Patterns         Province         69.3           School Province Region 71.7 Province 78.9         75.5         ✓           Primary Resource Region 73.8 Activities Province 78.1         78.1         ✓           Secondary & School Province 76.7         68.2         ✓           Long Answer Written response         School | <b>Multiple Choice</b> | School   | 75 Q                   | •                      |                          |
| Water Forms         Province         74.0           World         School         60.3         ▼         ▼           Climate         Region         60.7         Province         69.3           Ecosystems         School         75.0         ▲         ▼           Ecosystems         Region         71.7         Province         78.9           Primary         School         75.5         ▲         ▼           Resource         Region         73.8         Activities         Province         78.1           Secondary &         School         68.2         ▲         ▲           Tertiary Activities         Region         63.2         A         ▲           Province         67.7         Employed         52.2         A         ▼                                                                                                                                                                                                                                                                                                                                                                                                                                                                                                                                                                                                                                                                                                                                                                                                                                                                                                                                                                                                                                                                             | Land and               |          |                        |                        |                          |
| Climate                                                                                                                                                                                                                                                                                                                                                                                                                                                                                                                                                                                                                                                                                                                                                                                                                                                                                                                                                                                                                                                                                                                                                                                                                                                                                                                                                                                                                                                                                                                                                                                                                                                                                                                                                                                                                       | Water Forms            | _        |                        |                        |                          |
| Climate Region 60.7 Patterns Province 69.3    School 75.0                                                                                                                                                                                                                                                                                                                                                                                                                                                                                                                                                                                                                                                                                                                                                                                                                                                                                                                                                                                                                                                                                                                                                                                                                                                                                                                                                                                                                                                                                                                                                                                                                                                                                                                                                                     | Mandal                 |          |                        | _                      | _                        |
| Patterns         Province         69.3           School         75.0         ▲         ▼           Ecosystems         Region         71.7         Province         78.9           Primary         School         75.5         ▲         ▼           Resource         Region         73.8         Activities         Province         78.1           Secondary &         School         68.2         ▲         ▲           Tertiary Activities         Region         63.2         A         ▲           Province         67.7         A         ▼           Written response         School         52.2         A         ▼                                                                                                                                                                                                                                                                                                                                                                                                                                                                                                                                                                                                                                                                                                                                                                                                                                                                                                                                                                                                                                                                                                                                                                                                  | ******                 |          |                        | •                      | •                        |
| School   75.0                                                                                                                                                                                                                                                                                                                                                                                                                                                                                                                                                                                                                                                                                                                                                                                                                                                                                                                                                                                                                                                                                                                                                                                                                                                                                                                                                                                                                                                                                                                                                                                                                                                                                                                                                                                                                 |                        | -        |                        |                        |                          |
| Ecosystems  Region Province  78.9  Primary Resource Region Activities  Province  Region 73.8  Activities  Province  78.1  Secondary & School Tertiary Activities  Region Province  68.2  Region 63.2  Province  67.7  Long Answer Written response                                                                                                                                                                                                                                                                                                                                                                                                                                                                                                                                                                                                                                                                                                                                                                                                                                                                                                                                                                                                                                                                                                                                                                                                                                                                                                                                                                                                                                                                                                                                                                            |                        | Province | 09.3                   |                        |                          |
| Province 78.9  Primary School 75.5   Resource Region 73.8  Activities Province 78.1  Secondary & School 68.2   Tertiary Activities Region 63.2  Province 67.7  Long Answer School 52.2   Written response                                                                                                                                                                                                                                                                                                                                                                                                                                                                                                                                                                                                                                                                                                                                                                                                                                                                                                                                                                                                                                                                                                                                                                                                                                                                                                                                                                                                                                                                                                                                                                                                                     |                        | School   | 75.0                   | <b>A</b>               | ▼                        |
| Primary School 75.5 ▲ ▼ Resource Region 73.8 Activities Province 78.1  Secondary & School 68.2 Tertiary Activities Region 63.2 Province 67.7  Long Answer School 52.2 ▲ ▼                                                                                                                                                                                                                                                                                                                                                                                                                                                                                                                                                                                                                                                                                                                                                                                                                                                                                                                                                                                                                                                                                                                                                                                                                                                                                                                                                                                                                                                                                                                                                                                                                                                     | Ecosystems             | Region   | 71.7                   |                        |                          |
| Resource Region 73.8 Activities Province 78.1  Secondary & School 68.2 Tertiary Activities Region 63.2 Province 67.7  Long Answer Written response                                                                                                                                                                                                                                                                                                                                                                                                                                                                                                                                                                                                                                                                                                                                                                                                                                                                                                                                                                                                                                                                                                                                                                                                                                                                                                                                                                                                                                                                                                                                                                                                                                                                            |                        | Province | 78.9                   |                        |                          |
| Resource Region 73.8 Activities Province 78.1  Secondary & School 68.2 Tertiary Activities Region 63.2 Province 67.7  Long Answer School 52.2                                                                                                                                                                                                                                                                                                                                                                                                                                                                                                                                                                                                                                                                                                                                                                                                                                                                                                                                                                                                                                                                                                                                                                                                                                                                                                                                                                                                                                                                                                                                                                                                                                                                                 | Primary                | School   | 75.5                   | <b>A</b>               | ▼                        |
| Secondary & School 68.2   Tertiary Activities Region 63.2 Province 67.7  Long Answer Written response                                                                                                                                                                                                                                                                                                                                                                                                                                                                                                                                                                                                                                                                                                                                                                                                                                                                                                                                                                                                                                                                                                                                                                                                                                                                                                                                                                                                                                                                                                                                                                                                                                                                                                                         |                        | Region   | 73.8                   |                        |                          |
| Tertiary Activities Region 63.2 Province 67.7  Long Answer Written response                                                                                                                                                                                                                                                                                                                                                                                                                                                                                                                                                                                                                                                                                                                                                                                                                                                                                                                                                                                                                                                                                                                                                                                                                                                                                                                                                                                                                                                                                                                                                                                                                                                                                                                                                   | Activities             | Province | 78.1                   |                        |                          |
| Tertiary Activities Region 63.2 Province 67.7  Long Answer Written response                                                                                                                                                                                                                                                                                                                                                                                                                                                                                                                                                                                                                                                                                                                                                                                                                                                                                                                                                                                                                                                                                                                                                                                                                                                                                                                                                                                                                                                                                                                                                                                                                                                                                                                                                   | Secondary &            | School   | 68.2                   | <b>A</b>               | <b>A</b>                 |
| Long Answer  Written response  School 52.2   ▼                                                                                                                                                                                                                                                                                                                                                                                                                                                                                                                                                                                                                                                                                                                                                                                                                                                                                                                                                                                                                                                                                                                                                                                                                                                                                                                                                                                                                                                                                                                                                                                                                                                                                                                                                                                |                        | Region   | 63.2                   |                        |                          |
| Written response                                                                                                                                                                                                                                                                                                                                                                                                                                                                                                                                                                                                                                                                                                                                                                                                                                                                                                                                                                                                                                                                                                                                                                                                                                                                                                                                                                                                                                                                                                                                                                                                                                                                                                                                                                                                              |                        | Province | 67.7                   |                        |                          |
| Written response                                                                                                                                                                                                                                                                                                                                                                                                                                                                                                                                                                                                                                                                                                                                                                                                                                                                                                                                                                                                                                                                                                                                                                                                                                                                                                                                                                                                                                                                                                                                                                                                                                                                                                                                                                                                              | Long Answer            | School   | 52.2                   | <b>A</b>               | <b>▼</b>                 |
| Region I 50.7                                                                                                                                                                                                                                                                                                                                                                                                                                                                                                                                                                                                                                                                                                                                                                                                                                                                                                                                                                                                                                                                                                                                                                                                                                                                                                                                                                                                                                                                                                                                                                                                                                                                                                                                                                                                                 |                        | Region   | 50.7                   | _                      | ·                        |
| Units 1-5 Province 56.7                                                                                                                                                                                                                                                                                                                                                                                                                                                                                                                                                                                                                                                                                                                                                                                                                                                                                                                                                                                                                                                                                                                                                                                                                                                                                                                                                                                                                                                                                                                                                                                                                                                                                                                                                                                                       | Units 1-5              | _        | 56.7                   |                        |                          |
|                                                                                                                                                                                                                                                                                                                                                                                                                                                                                                                                                                                                                                                                                                                                                                                                                                                                                                                                                                                                                                                                                                                                                                                                                                                                                                                                                                                                                                                                                                                                                                                                                                                                                                                                                                                                                               |                        | <b>.</b> |                        | _                      | _                        |
| Population School 55.4 V                                                                                                                                                                                                                                                                                                                                                                                                                                                                                                                                                                                                                                                                                                                                                                                                                                                                                                                                                                                                                                                                                                                                                                                                                                                                                                                                                                                                                                                                                                                                                                                                                                                                                                                                                                                                      | Population             |          |                        | •                      | •                        |
| Geography Region 57.0                                                                                                                                                                                                                                                                                                                                                                                                                                                                                                                                                                                                                                                                                                                                                                                                                                                                                                                                                                                                                                                                                                                                                                                                                                                                                                                                                                                                                                                                                                                                                                                                                                                                                                                                                                                                         | Geography              | -        |                        |                        |                          |
| Province 65.0                                                                                                                                                                                                                                                                                                                                                                                                                                                                                                                                                                                                                                                                                                                                                                                                                                                                                                                                                                                                                                                                                                                                                                                                                                                                                                                                                                                                                                                                                                                                                                                                                                                                                                                                                                                                                 |                        | Province | 05.0                   |                        |                          |
| Urban School -999.0                                                                                                                                                                                                                                                                                                                                                                                                                                                                                                                                                                                                                                                                                                                                                                                                                                                                                                                                                                                                                                                                                                                                                                                                                                                                                                                                                                                                                                                                                                                                                                                                                                                                                                                                                                                                           | Urban                  | School   | -999.0                 |                        |                          |
| Geography Region 55.4                                                                                                                                                                                                                                                                                                                                                                                                                                                                                                                                                                                                                                                                                                                                                                                                                                                                                                                                                                                                                                                                                                                                                                                                                                                                                                                                                                                                                                                                                                                                                                                                                                                                                                                                                                                                         |                        | -        |                        |                        |                          |
| Province 57.6                                                                                                                                                                                                                                                                                                                                                                                                                                                                                                                                                                                                                                                                                                                                                                                                                                                                                                                                                                                                                                                                                                                                                                                                                                                                                                                                                                                                                                                                                                                                                                                                                                                                                                                                                                                                                 |                        | Province | 57.6                   |                        |                          |

### 4 Year Public Exam (Subtest) Mark Trend 2014-2017

<sup>▼ ▲</sup> The school result may appear numerically the same as the district/province due to rounding. The arrow indicates a negligible difference.