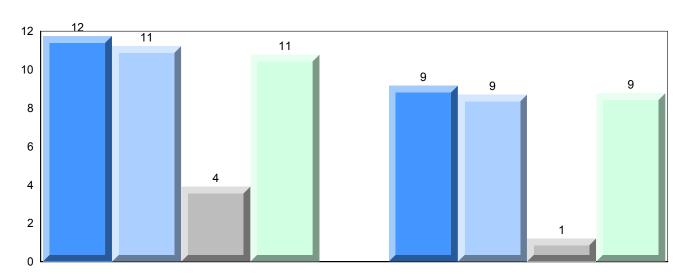

NLESD - Labrador Region

#002 - Henry Gordon Academy, Cartwright

| Grades: | V 12 |
|---------|------|
| Grades. | N-12 |

| Number of Students      | 6          | Public | School   | School   |
|-------------------------|------------|--------|----------|----------|
|                         |            | Exam   | vs       | vs       |
|                         |            | Mark   | Region   | Province |
| World Geography 3202    | School     | 70.2   | <b>A</b> | <b>A</b> |
| Subtest                 | Region     | 61.3   |          |          |
| Subtest                 | Province   | 67.2   |          |          |
| Multiple Choice         |            |        |          |          |
| Land and                | School     | 75.9   | <b>A</b> | <b>A</b> |
| Water Forms             | Region     | 69.7   |          |          |
| Water Forms             | Province   | 74.0   |          |          |
| World                   | School     | 72.2   | <b>A</b> | <b>A</b> |
| Climate                 | Region     | 60.7   |          |          |
| Patterns                | Province   | 69.3   |          |          |
|                         |            |        |          |          |
|                         | School     | 87.5   | <b>A</b> | <b>A</b> |
| Ecosystems              | Region     | 71.7   |          |          |
|                         | Province   | 78.9   |          |          |
|                         | School     | 86.7   | <b>A</b> | •        |
| Primary<br>Resource     | Region     | 73.8   | _        | _        |
| Activities              | Province   | 78.1   |          |          |
| Activities              | Flovilice  | 70.1   |          |          |
| Secondary &             | School     | 78.3   | <b>A</b> | <b>A</b> |
| Tertiary Activities     | Region     | 63.2   |          |          |
|                         | Province   | 67.7   |          |          |
| Long Answer             | Cabaal     | E0 6   |          | •        |
| Written response        | School     | 58.6   |          | •        |
| Units 1-5               | Region     | 50.7   |          |          |
|                         | Province   | 56.7   |          |          |
| Donulation              | School     | 61.8   | <b>A</b> | ▼        |
| Population<br>Geography | Region     | 57.0   |          |          |
| Geography               | Province   | 65.0   |          |          |
| II de con               | School     | -999.0 |          |          |
| Urban                   | Region     | 55.4   |          |          |
| Geography               | Province   | 57.6   |          |          |
|                         | 1.13411100 |        |          |          |