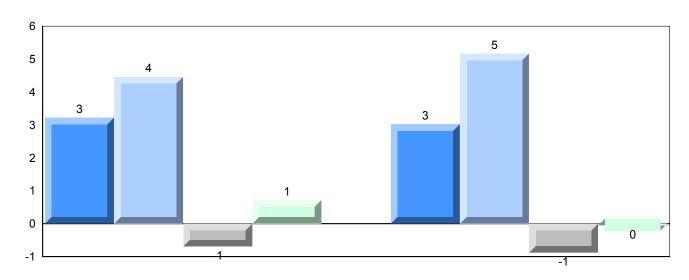

### Difference from Provincial Mean, 2014-2017

<sup>▼ ▲</sup> The school result may appear numerically the same as the district/province due to rounding. The arrow indicates a negligible difference.

\* The overall Public Exam is equated. Therefore, subtest scores may vary from the overall exam mark.

### 4 Year Public Exam (Subtest) Mark Trend 2014-2017

NLESD - Labrador Region

100

#010 - Menihek High School, Labrador City

| Grades: | 8-12 |
|---------|------|
| Oldaco. | 0 12 |

| World Geography 3202         School         63.1         ▲         ▼           Subtest         Region         61.3         →         ▼           Multiple Choice         School         75.8         ▲         ▲           Land and Water Forms         Region         69.7         ✓           World School         60.3         ▼         ▼           Climate Region         60.7         →         ✓           Patterns         Province         69.3         ✓         ▼           Ecosystems         Region         71.7         ✓         Province         78.9         ✓           Primary Resource Region         Region         73.8         A         ▼         ▼           Activities         Province         78.1         ✓         A         A         A         A         A         A         A         A         A         A         A         A         A         A         A         A         A         A         A         A         A         A         A         A         A         A         A         A         A         A         A         A         A         A         A         A         A         A <th>Number of Students</th> <th>33</th> <th>Public<br/>Exam<br/>Mark</th> <th>School<br/>vs<br/>Region</th> <th>School<br/>vs<br/>Province</th>                                                                                                                                                                                                                                                                                                                                                                                                                                                                                                                                          | Number of Students     | 33       | Public<br>Exam<br>Mark | School<br>vs<br>Region | School<br>vs<br>Province |
|-------------------------------------------------------------------------------------------------------------------------------------------------------------------------------------------------------------------------------------------------------------------------------------------------------------------------------------------------------------------------------------------------------------------------------------------------------------------------------------------------------------------------------------------------------------------------------------------------------------------------------------------------------------------------------------------------------------------------------------------------------------------------------------------------------------------------------------------------------------------------------------------------------------------------------------------------------------------------------------------------------------------------------------------------------------------------------------------------------------------------------------------------------------------------------------------------------------------------------------------------------------------------------------------------------------------------------------------------------------------------------------------------------------------------------------------------------------------------------------------------------------------------------------------------------------------------------------------------------------------------------------------------------------------------------------------------------------------------------------------------------------------------------------------------------------------------------|------------------------|----------|------------------------|------------------------|--------------------------|
| Multiple Choice                                                                                                                                                                                                                                                                                                                                                                                                                                                                                                                                                                                                                                                                                                                                                                                                                                                                                                                                                                                                                                                                                                                                                                                                                                                                                                                                                                                                                                                                                                                                                                                                                                                                                                                                                                                                               | World Geography 3202   | School   | 63.1                   | <b>A</b>               | ▼                        |
| Multiple Choice                                                                                                                                                                                                                                                                                                                                                                                                                                                                                                                                                                                                                                                                                                                                                                                                                                                                                                                                                                                                                                                                                                                                                                                                                                                                                                                                                                                                                                                                                                                                                                                                                                                                                                                                                                                                               | Subtest                | Region   | 61.3                   |                        |                          |
| Land and   Region   75.8   A   A                                                                                                                                                                                                                                                                                                                                                                                                                                                                                                                                                                                                                                                                                                                                                                                                                                                                                                                                                                                                                                                                                                                                                                                                                                                                                                                                                                                                                                                                                                                                                                                                                                                                                                                                                                                              | <u>custost</u>         | Province | 67.2                   |                        |                          |
| Land and Water Forms         Region Province         69.7           World School Climate Region Patterns         Region 60.7           Patterns         Province         69.3           School Province Region 71.7 Province 78.9         75.5         ✓           Primary Resource Region 73.8 Activities Province 78.1         78.1         ✓           Secondary & School Province 76.7         68.2         ✓           Long Answer Written response         School | <b>Multiple Choice</b> | School   | 75 Q                   | •                      |                          |
| Water Forms         Province         74.0           World         School         60.3         ▼         ▼           Climate         Region         60.7         Province         69.3           Ecosystems         School         75.0         ▲         ▼           Ecosystems         Region         71.7         Province         78.9           Primary         School         75.5         ▲         ▼           Resource         Region         73.8         Activities         Province         78.1           Secondary &         School         68.2         ▲         ▲           Tertiary Activities         Region         63.2         A         ▲           Province         67.7         Employed         52.2         A         ▼                                                                                                                                                                                                                                                                                                                                                                                                                                                                                                                                                                                                                                                                                                                                                                                                                                                                                                                                                                                                                                                                             | Land and               |          |                        |                        |                          |
| Climate                                                                                                                                                                                                                                                                                                                                                                                                                                                                                                                                                                                                                                                                                                                                                                                                                                                                                                                                                                                                                                                                                                                                                                                                                                                                                                                                                                                                                                                                                                                                                                                                                                                                                                                                                                                                                       | Water Forms            | _        |                        |                        |                          |
| Climate Region 60.7 Patterns Province 69.3    School 75.0                                                                                                                                                                                                                                                                                                                                                                                                                                                                                                                                                                                                                                                                                                                                                                                                                                                                                                                                                                                                                                                                                                                                                                                                                                                                                                                                                                                                                                                                                                                                                                                                                                                                                                                                                                     | Mandal                 |          |                        | _                      | _                        |
| Patterns         Province         69.3           School         75.0         ▲         ▼           Ecosystems         Region         71.7         Province         78.9           Primary         School         75.5         ▲         ▼           Resource         Region         73.8         Activities         Province         78.1           Secondary &         School         68.2         ▲         ▲           Tertiary Activities         Region         63.2         A         ▲           Province         67.7         A         ▼           Written response         School         52.2         A         ▼                                                                                                                                                                                                                                                                                                                                                                                                                                                                                                                                                                                                                                                                                                                                                                                                                                                                                                                                                                                                                                                                                                                                                                                                  | ******                 |          |                        | •                      | •                        |
| School   75.0                                                                                                                                                                                                                                                                                                                                                                                                                                                                                                                                                                                                                                                                                                                                                                                                                                                                                                                                                                                                                                                                                                                                                                                                                                                                                                                                                                                                                                                                                                                                                                                                                                                                                                                                                                                                                 |                        | -        |                        |                        |                          |
| Ecosystems  Region Province  78.9  Primary Resource Region Activities  Province  Region 73.8  Activities  Province  78.1  Secondary & School Tertiary Activities  Region Province  68.2  Region 63.2  Province  67.7  Long Answer Written response                                                                                                                                                                                                                                                                                                                                                                                                                                                                                                                                                                                                                                                                                                                                                                                                                                                                                                                                                                                                                                                                                                                                                                                                                                                                                                                                                                                                                                                                                                                                                                            |                        | Province | 09.3                   |                        |                          |
| Province 78.9  Primary School 75.5   Resource Region 73.8  Activities Province 78.1  Secondary & School 68.2   Tertiary Activities Region 63.2  Province 67.7  Long Answer School 52.2   Written response                                                                                                                                                                                                                                                                                                                                                                                                                                                                                                                                                                                                                                                                                                                                                                                                                                                                                                                                                                                                                                                                                                                                                                                                                                                                                                                                                                                                                                                                                                                                                                                                                     |                        | School   | 75.0                   | <b>A</b>               | ▼                        |
| Primary School 75.5 ▲ ▼ Resource Region 73.8 Activities Province 78.1  Secondary & School 68.2 Tertiary Activities Region 63.2 Province 67.7  Long Answer School 52.2 ▲ ▼                                                                                                                                                                                                                                                                                                                                                                                                                                                                                                                                                                                                                                                                                                                                                                                                                                                                                                                                                                                                                                                                                                                                                                                                                                                                                                                                                                                                                                                                                                                                                                                                                                                     | Ecosystems             | Region   | 71.7                   |                        |                          |
| Resource Region 73.8 Activities Province 78.1  Secondary & School 68.2 Tertiary Activities Region 63.2 Province 67.7  Long Answer Written response                                                                                                                                                                                                                                                                                                                                                                                                                                                                                                                                                                                                                                                                                                                                                                                                                                                                                                                                                                                                                                                                                                                                                                                                                                                                                                                                                                                                                                                                                                                                                                                                                                                                            |                        | Province | 78.9                   |                        |                          |
| Resource Region 73.8 Activities Province 78.1  Secondary & School 68.2 Tertiary Activities Region 63.2 Province 67.7  Long Answer School 52.2                                                                                                                                                                                                                                                                                                                                                                                                                                                                                                                                                                                                                                                                                                                                                                                                                                                                                                                                                                                                                                                                                                                                                                                                                                                                                                                                                                                                                                                                                                                                                                                                                                                                                 | Primary                | School   | 75.5                   | <b>A</b>               | ▼                        |
| Secondary & School 68.2   Tertiary Activities Region 63.2 Province 67.7  Long Answer Written response                                                                                                                                                                                                                                                                                                                                                                                                                                                                                                                                                                                                                                                                                                                                                                                                                                                                                                                                                                                                                                                                                                                                                                                                                                                                                                                                                                                                                                                                                                                                                                                                                                                                                                                         |                        | Region   | 73.8                   |                        |                          |
| Tertiary Activities Region 63.2 Province 67.7  Long Answer Written response                                                                                                                                                                                                                                                                                                                                                                                                                                                                                                                                                                                                                                                                                                                                                                                                                                                                                                                                                                                                                                                                                                                                                                                                                                                                                                                                                                                                                                                                                                                                                                                                                                                                                                                                                   | Activities             | Province | 78.1                   |                        |                          |
| Tertiary Activities Region 63.2 Province 67.7  Long Answer Written response                                                                                                                                                                                                                                                                                                                                                                                                                                                                                                                                                                                                                                                                                                                                                                                                                                                                                                                                                                                                                                                                                                                                                                                                                                                                                                                                                                                                                                                                                                                                                                                                                                                                                                                                                   | Secondary &            | School   | 68.2                   | <b>A</b>               | <b>A</b>                 |
| Long Answer  Written response  School 52.2   ▼                                                                                                                                                                                                                                                                                                                                                                                                                                                                                                                                                                                                                                                                                                                                                                                                                                                                                                                                                                                                                                                                                                                                                                                                                                                                                                                                                                                                                                                                                                                                                                                                                                                                                                                                                                                |                        | Region   | 63.2                   |                        |                          |
| Written response                                                                                                                                                                                                                                                                                                                                                                                                                                                                                                                                                                                                                                                                                                                                                                                                                                                                                                                                                                                                                                                                                                                                                                                                                                                                                                                                                                                                                                                                                                                                                                                                                                                                                                                                                                                                              |                        | Province | 67.7                   |                        |                          |
| Written response                                                                                                                                                                                                                                                                                                                                                                                                                                                                                                                                                                                                                                                                                                                                                                                                                                                                                                                                                                                                                                                                                                                                                                                                                                                                                                                                                                                                                                                                                                                                                                                                                                                                                                                                                                                                              | Long Answer            | School   | 52.2                   | <b>A</b>               | <b>▼</b>                 |
| Region I 50.7                                                                                                                                                                                                                                                                                                                                                                                                                                                                                                                                                                                                                                                                                                                                                                                                                                                                                                                                                                                                                                                                                                                                                                                                                                                                                                                                                                                                                                                                                                                                                                                                                                                                                                                                                                                                                 |                        | Region   | 50.7                   | _                      | ·                        |
| Units 1-5 Province 56.7                                                                                                                                                                                                                                                                                                                                                                                                                                                                                                                                                                                                                                                                                                                                                                                                                                                                                                                                                                                                                                                                                                                                                                                                                                                                                                                                                                                                                                                                                                                                                                                                                                                                                                                                                                                                       | Units 1-5              | _        | 56.7                   |                        |                          |
|                                                                                                                                                                                                                                                                                                                                                                                                                                                                                                                                                                                                                                                                                                                                                                                                                                                                                                                                                                                                                                                                                                                                                                                                                                                                                                                                                                                                                                                                                                                                                                                                                                                                                                                                                                                                                               |                        | <b>.</b> |                        | _                      | _                        |
| Population School 55.4 V                                                                                                                                                                                                                                                                                                                                                                                                                                                                                                                                                                                                                                                                                                                                                                                                                                                                                                                                                                                                                                                                                                                                                                                                                                                                                                                                                                                                                                                                                                                                                                                                                                                                                                                                                                                                      | Population             |          |                        | •                      | •                        |
| Geography Region 57.0                                                                                                                                                                                                                                                                                                                                                                                                                                                                                                                                                                                                                                                                                                                                                                                                                                                                                                                                                                                                                                                                                                                                                                                                                                                                                                                                                                                                                                                                                                                                                                                                                                                                                                                                                                                                         | Geography              | -        |                        |                        |                          |
| Province 65.0                                                                                                                                                                                                                                                                                                                                                                                                                                                                                                                                                                                                                                                                                                                                                                                                                                                                                                                                                                                                                                                                                                                                                                                                                                                                                                                                                                                                                                                                                                                                                                                                                                                                                                                                                                                                                 |                        | Province | 05.0                   |                        |                          |
| Urban School -999.0                                                                                                                                                                                                                                                                                                                                                                                                                                                                                                                                                                                                                                                                                                                                                                                                                                                                                                                                                                                                                                                                                                                                                                                                                                                                                                                                                                                                                                                                                                                                                                                                                                                                                                                                                                                                           | Urban                  | School   | -999.0                 |                        |                          |
| Geography Region 55.4                                                                                                                                                                                                                                                                                                                                                                                                                                                                                                                                                                                                                                                                                                                                                                                                                                                                                                                                                                                                                                                                                                                                                                                                                                                                                                                                                                                                                                                                                                                                                                                                                                                                                                                                                                                                         |                        | -        |                        |                        |                          |
| Province 57.6                                                                                                                                                                                                                                                                                                                                                                                                                                                                                                                                                                                                                                                                                                                                                                                                                                                                                                                                                                                                                                                                                                                                                                                                                                                                                                                                                                                                                                                                                                                                                                                                                                                                                                                                                                                                                 |                        | Province | 57.6                   |                        |                          |