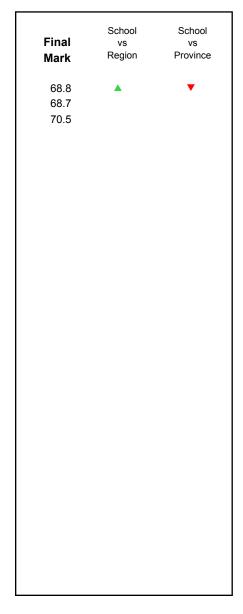

NLESD - Labrador Region

#002 - Henry Gordon Academy, Cartwright

| Grades: | V 12 |
|---------|------|
| Grades. | N-12 |

| Number of Students      | 6          | Public | School   | School   |
|-------------------------|------------|--------|----------|----------|
|                         |            | Exam   | vs       | vs       |
|                         |            | Mark   | Region   | Province |
| World Geography 3202    | School     | 70.2   | <b>A</b> | <b>A</b> |
| Subtest                 | Region     | 61.3   |          |          |
| Subtest                 | Province   | 67.2   |          |          |
| Multiple Choice         |            |        |          |          |
| Land and                | School     | 75.9   | <b>A</b> | <b>A</b> |
| Water Forms             | Region     | 69.7   |          |          |
| Water Forms             | Province   | 74.0   |          |          |
| World                   | School     | 72.2   | <b>A</b> | <b>A</b> |
| Climate                 | Region     | 60.7   |          |          |
| Patterns                | Province   | 69.3   |          |          |
|                         |            |        |          |          |
|                         | School     | 87.5   | <b>A</b> | <b>A</b> |
| Ecosystems              | Region     | 71.7   |          |          |
|                         | Province   | 78.9   |          |          |
|                         | School     | 86.7   | <b>A</b> | •        |
| Primary<br>Resource     | Region     | 73.8   | _        | _        |
| Activities              | Province   | 78.1   |          |          |
| Activities              | Flovilice  | 70.1   |          |          |
| Secondary &             | School     | 78.3   | <b>A</b> | <b>A</b> |
| Tertiary Activities     | Region     | 63.2   |          |          |
|                         | Province   | 67.7   |          |          |
| Long Answer             | Cabaal     | E0 6   |          | •        |
| Written response        | School     | 58.6   |          | •        |
| Units 1-5               | Region     | 50.7   |          |          |
|                         | Province   | 56.7   |          |          |
| Donulation              | School     | 61.8   | <b>A</b> | ▼        |
| Population<br>Geography | Region     | 57.0   |          |          |
| Geography               | Province   | 65.0   |          |          |
| II de con               | School     | -999.0 |          |          |
| Urban                   | Region     | 55.4   |          |          |
| Geography               | Province   | 57.6   |          |          |
|                         | 1.13411100 |        |          |          |

### Difference from Provincial Mean, 2014-2017

<sup>▼ ▲</sup> The school result may appear numerically the same as the district/province due to rounding. The arrow indicates a negligible difference.

\* The overall Public Exam is equated. Therefore, subtest scores may vary from the overall exam mark.