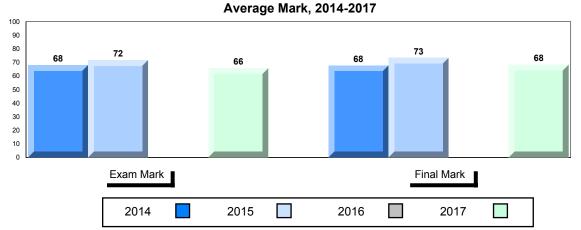

NLESD - Labrador Region

#002 - Henry Gordon Academy, Cartwright

| Grades: | V 12 |
|---------|------|
| Grades. | N-12 |

| Number of Students      | 6          | Public | School   | School   |
|-------------------------|------------|--------|----------|----------|
|                         |            | Exam   | vs       | vs       |
|                         |            | Mark   | Region   | Province |
| World Geography 3202    | School     | 70.2   | <b>A</b> | <b>A</b> |
| Subtest                 | Region     | 61.3   |          |          |
| Subtest                 | Province   | 67.2   |          |          |
| Multiple Choice         |            |        |          |          |
| Land and                | School     | 75.9   | <b>A</b> | <b>A</b> |
| Water Forms             | Region     | 69.7   |          |          |
| Water Forms             | Province   | 74.0   |          |          |
| World                   | School     | 72.2   | <b>A</b> | <b>A</b> |
| Climate                 | Region     | 60.7   |          |          |
| Patterns                | Province   | 69.3   |          |          |
|                         |            |        |          |          |
|                         | School     | 87.5   | <b>A</b> | <b>A</b> |
| Ecosystems              | Region     | 71.7   |          |          |
|                         | Province   | 78.9   |          |          |
|                         | School     | 86.7   | <b>A</b> | •        |
| Primary<br>Resource     | Region     | 73.8   | _        | _        |
| Activities              | Province   | 78.1   |          |          |
| Activities              | Flovilice  | 70.1   |          |          |
| Secondary &             | School     | 78.3   | <b>A</b> | <b>A</b> |
| Tertiary Activities     | Region     | 63.2   |          |          |
|                         | Province   | 67.7   |          |          |
| Long Answer             | Cabaal     | E0 6   |          | •        |
| Written response        | School     | 58.6   |          | •        |
| Units 1-5               | Region     | 50.7   |          |          |
|                         | Province   | 56.7   |          |          |
| Donulation              | School     | 61.8   | <b>A</b> | ▼        |
| Population<br>Geography | Region     | 57.0   |          |          |
| Geography               | Province   | 65.0   |          |          |
| II de con               | School     | -999.0 |          |          |
| Urban                   | Region     | 55.4   |          |          |
| Geography               | Province   | 57.6   |          |          |
|                         | 1.13411100 |        |          |          |

1

<sup>▼ ▲</sup> The school result may appear numerically the same as the district/province due to rounding. The arrow indicates a negligible difference.

\* The overall Public Exam is equated. Therefore, subtest scores may vary from the overall exam mark.

#002 - Henry Gordon Academy, Cartwright

Grades: K-12

### Difference from Provincial Mean, 2014-2017

<sup>▼ ▲</sup> The school result may appear numerically the same as the district/province due to rounding. The arrow indicates a negligible difference.

\* The overall Public Exam is equated. Therefore, subtest scores may vary from the overall exam mark.