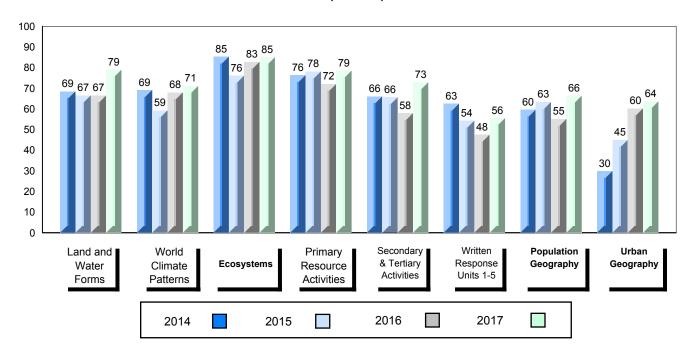

### 4 Year Public Exam (Subtest) Mark Trend 2014-2017

NLESD - Labrador Region

100

#010 - Menihek High School, Labrador City

| Grades: | 8-12 |
|---------|------|
| Oldaco. | 0 12 |

| World Geography 3202         School         63.1         ▲         ▼           Subtest         Region         61.3         →         ▼           Multiple Choice         School         75.8         ▲         ▲           Land and Water Forms         Region         69.7         ✓           World School         60.3         ▼         ▼           Climate Region         60.7         →         ✓           Patterns         Province         69.3         ✓         ▼           Ecosystems         Region         71.7         ✓         Province         78.9         ✓           Primary Resource Region         Region         73.8         A         ▼         ▼           Activities         Province         78.1         ✓         A         A         A         A         A         A         A         A         A         A         A         A         A         A         A         A         A         A         A         A         A         A         A         A         A         A         A         A         A         A         A         A         A         A         A         A         A         A <th>Number of Students</th> <th>33</th> <th>Public<br/>Exam<br/>Mark</th> <th>School<br/>vs<br/>Region</th> <th>School<br/>vs<br/>Province</th>                                                                                                                                                                                                                                                                                                                                                                                                                                                                                                                                          | Number of Students     | 33       | Public<br>Exam<br>Mark | School<br>vs<br>Region | School<br>vs<br>Province |
|-------------------------------------------------------------------------------------------------------------------------------------------------------------------------------------------------------------------------------------------------------------------------------------------------------------------------------------------------------------------------------------------------------------------------------------------------------------------------------------------------------------------------------------------------------------------------------------------------------------------------------------------------------------------------------------------------------------------------------------------------------------------------------------------------------------------------------------------------------------------------------------------------------------------------------------------------------------------------------------------------------------------------------------------------------------------------------------------------------------------------------------------------------------------------------------------------------------------------------------------------------------------------------------------------------------------------------------------------------------------------------------------------------------------------------------------------------------------------------------------------------------------------------------------------------------------------------------------------------------------------------------------------------------------------------------------------------------------------------------------------------------------------------------------------------------------------------|------------------------|----------|------------------------|------------------------|--------------------------|
| Multiple Choice                                                                                                                                                                                                                                                                                                                                                                                                                                                                                                                                                                                                                                                                                                                                                                                                                                                                                                                                                                                                                                                                                                                                                                                                                                                                                                                                                                                                                                                                                                                                                                                                                                                                                                                                                                                                               | World Geography 3202   | School   | 63.1                   | <b>A</b>               | ▼                        |
| Multiple Choice                                                                                                                                                                                                                                                                                                                                                                                                                                                                                                                                                                                                                                                                                                                                                                                                                                                                                                                                                                                                                                                                                                                                                                                                                                                                                                                                                                                                                                                                                                                                                                                                                                                                                                                                                                                                               | Subtest                | Region   | 61.3                   |                        |                          |
| Land and   Region   75.8   A   A                                                                                                                                                                                                                                                                                                                                                                                                                                                                                                                                                                                                                                                                                                                                                                                                                                                                                                                                                                                                                                                                                                                                                                                                                                                                                                                                                                                                                                                                                                                                                                                                                                                                                                                                                                                              | <u>custost</u>         | Province | 67.2                   |                        |                          |
| Land and Water Forms         Region Province         69.7           World School Climate Region Patterns         Region 60.7           Patterns         Province         69.3           School Province Region 71.7 Province 78.9         75.5         ✓           Primary Resource Region 73.8 Activities Province 78.1         78.1         ✓           Secondary & School Province 76.7         68.2         ✓           Long Answer Written response         School | <b>Multiple Choice</b> | School   | 75 Q                   | •                      |                          |
| Water Forms         Province         74.0           World         School         60.3         ▼         ▼           Climate         Region         60.7         Province         69.3           Ecosystems         School         75.0         ▲         ▼           Ecosystems         Region         71.7         Province         78.9           Primary         School         75.5         ▲         ▼           Resource         Region         73.8         Activities         Province         78.1           Secondary &         School         68.2         ▲         ▲           Tertiary Activities         Region         63.2         A         ▲           Province         67.7         Employed         52.2         A         ▼                                                                                                                                                                                                                                                                                                                                                                                                                                                                                                                                                                                                                                                                                                                                                                                                                                                                                                                                                                                                                                                                             | Land and               |          |                        |                        |                          |
| Climate                                                                                                                                                                                                                                                                                                                                                                                                                                                                                                                                                                                                                                                                                                                                                                                                                                                                                                                                                                                                                                                                                                                                                                                                                                                                                                                                                                                                                                                                                                                                                                                                                                                                                                                                                                                                                       | Water Forms            | _        |                        |                        |                          |
| Climate Region 60.7 Patterns Province 69.3    School 75.0                                                                                                                                                                                                                                                                                                                                                                                                                                                                                                                                                                                                                                                                                                                                                                                                                                                                                                                                                                                                                                                                                                                                                                                                                                                                                                                                                                                                                                                                                                                                                                                                                                                                                                                                                                     | Mandal                 |          |                        | _                      | _                        |
| Patterns         Province         69.3           School         75.0         ▲         ▼           Ecosystems         Region         71.7         Province         78.9           Primary         School         75.5         ▲         ▼           Resource         Region         73.8         Activities         Province         78.1           Secondary &         School         68.2         ▲         ▲           Tertiary Activities         Region         63.2         A         ▲           Province         67.7         A         ▼           Written response         School         52.2         A         ▼                                                                                                                                                                                                                                                                                                                                                                                                                                                                                                                                                                                                                                                                                                                                                                                                                                                                                                                                                                                                                                                                                                                                                                                                  | ******                 |          |                        | •                      | •                        |
| School   75.0                                                                                                                                                                                                                                                                                                                                                                                                                                                                                                                                                                                                                                                                                                                                                                                                                                                                                                                                                                                                                                                                                                                                                                                                                                                                                                                                                                                                                                                                                                                                                                                                                                                                                                                                                                                                                 |                        | -        |                        |                        |                          |
| Ecosystems  Region Province  78.9  Primary Resource Region Activities  Province  Region 73.8  Activities  Province  78.1  Secondary & School Tertiary Activities  Region Province  68.2  Region 63.2  Province  67.7  Long Answer Written response                                                                                                                                                                                                                                                                                                                                                                                                                                                                                                                                                                                                                                                                                                                                                                                                                                                                                                                                                                                                                                                                                                                                                                                                                                                                                                                                                                                                                                                                                                                                                                            |                        | Province | 09.3                   |                        |                          |
| Province 78.9  Primary School 75.5   Resource Region 73.8  Activities Province 78.1  Secondary & School 68.2   Tertiary Activities Region 63.2  Province 67.7  Long Answer School 52.2   Written response                                                                                                                                                                                                                                                                                                                                                                                                                                                                                                                                                                                                                                                                                                                                                                                                                                                                                                                                                                                                                                                                                                                                                                                                                                                                                                                                                                                                                                                                                                                                                                                                                     |                        | School   | 75.0                   | <b>A</b>               | ▼                        |
| Primary School 75.5 ▲ ▼ Resource Region 73.8 Activities Province 78.1  Secondary & School 68.2 Tertiary Activities Region 63.2 Province 67.7  Long Answer School 52.2 ▲ ▼                                                                                                                                                                                                                                                                                                                                                                                                                                                                                                                                                                                                                                                                                                                                                                                                                                                                                                                                                                                                                                                                                                                                                                                                                                                                                                                                                                                                                                                                                                                                                                                                                                                     | Ecosystems             | Region   | 71.7                   |                        |                          |
| Resource Region 73.8 Activities Province 78.1  Secondary & School 68.2 Tertiary Activities Region 63.2 Province 67.7  Long Answer Written response                                                                                                                                                                                                                                                                                                                                                                                                                                                                                                                                                                                                                                                                                                                                                                                                                                                                                                                                                                                                                                                                                                                                                                                                                                                                                                                                                                                                                                                                                                                                                                                                                                                                            |                        | Province | 78.9                   |                        |                          |
| Resource Region 73.8 Activities Province 78.1  Secondary & School 68.2 Tertiary Activities Region 63.2 Province 67.7  Long Answer School 52.2                                                                                                                                                                                                                                                                                                                                                                                                                                                                                                                                                                                                                                                                                                                                                                                                                                                                                                                                                                                                                                                                                                                                                                                                                                                                                                                                                                                                                                                                                                                                                                                                                                                                                 | Primary                | School   | 75.5                   | <b>A</b>               | ▼                        |
| Secondary & School 68.2   Tertiary Activities Region 63.2 Province 67.7  Long Answer Written response                                                                                                                                                                                                                                                                                                                                                                                                                                                                                                                                                                                                                                                                                                                                                                                                                                                                                                                                                                                                                                                                                                                                                                                                                                                                                                                                                                                                                                                                                                                                                                                                                                                                                                                         |                        | Region   | 73.8                   |                        |                          |
| Tertiary Activities Region 63.2 Province 67.7  Long Answer Written response                                                                                                                                                                                                                                                                                                                                                                                                                                                                                                                                                                                                                                                                                                                                                                                                                                                                                                                                                                                                                                                                                                                                                                                                                                                                                                                                                                                                                                                                                                                                                                                                                                                                                                                                                   | Activities             | Province | 78.1                   |                        |                          |
| Tertiary Activities Region 63.2 Province 67.7  Long Answer Written response                                                                                                                                                                                                                                                                                                                                                                                                                                                                                                                                                                                                                                                                                                                                                                                                                                                                                                                                                                                                                                                                                                                                                                                                                                                                                                                                                                                                                                                                                                                                                                                                                                                                                                                                                   | Secondary &            | School   | 68.2                   | <b>A</b>               | <b>A</b>                 |
| Long Answer  Written response  School 52.2   ▼                                                                                                                                                                                                                                                                                                                                                                                                                                                                                                                                                                                                                                                                                                                                                                                                                                                                                                                                                                                                                                                                                                                                                                                                                                                                                                                                                                                                                                                                                                                                                                                                                                                                                                                                                                                |                        | Region   | 63.2                   |                        |                          |
| Written response                                                                                                                                                                                                                                                                                                                                                                                                                                                                                                                                                                                                                                                                                                                                                                                                                                                                                                                                                                                                                                                                                                                                                                                                                                                                                                                                                                                                                                                                                                                                                                                                                                                                                                                                                                                                              |                        | Province | 67.7                   |                        |                          |
| Written response                                                                                                                                                                                                                                                                                                                                                                                                                                                                                                                                                                                                                                                                                                                                                                                                                                                                                                                                                                                                                                                                                                                                                                                                                                                                                                                                                                                                                                                                                                                                                                                                                                                                                                                                                                                                              | Long Answer            | School   | 52.2                   | <b>A</b>               | <b>▼</b>                 |
| Region I 50.7                                                                                                                                                                                                                                                                                                                                                                                                                                                                                                                                                                                                                                                                                                                                                                                                                                                                                                                                                                                                                                                                                                                                                                                                                                                                                                                                                                                                                                                                                                                                                                                                                                                                                                                                                                                                                 |                        | Region   | 50.7                   | _                      | ·                        |
| Units 1-5 Province 56.7                                                                                                                                                                                                                                                                                                                                                                                                                                                                                                                                                                                                                                                                                                                                                                                                                                                                                                                                                                                                                                                                                                                                                                                                                                                                                                                                                                                                                                                                                                                                                                                                                                                                                                                                                                                                       | Units 1-5              | _        | 56.7                   |                        |                          |
|                                                                                                                                                                                                                                                                                                                                                                                                                                                                                                                                                                                                                                                                                                                                                                                                                                                                                                                                                                                                                                                                                                                                                                                                                                                                                                                                                                                                                                                                                                                                                                                                                                                                                                                                                                                                                               |                        | <b>.</b> |                        | _                      | _                        |
| Population School 55.4 V                                                                                                                                                                                                                                                                                                                                                                                                                                                                                                                                                                                                                                                                                                                                                                                                                                                                                                                                                                                                                                                                                                                                                                                                                                                                                                                                                                                                                                                                                                                                                                                                                                                                                                                                                                                                      | Population             |          |                        | •                      | •                        |
| Geography Region 57.0                                                                                                                                                                                                                                                                                                                                                                                                                                                                                                                                                                                                                                                                                                                                                                                                                                                                                                                                                                                                                                                                                                                                                                                                                                                                                                                                                                                                                                                                                                                                                                                                                                                                                                                                                                                                         | Geography              | -        |                        |                        |                          |
| Province 65.0                                                                                                                                                                                                                                                                                                                                                                                                                                                                                                                                                                                                                                                                                                                                                                                                                                                                                                                                                                                                                                                                                                                                                                                                                                                                                                                                                                                                                                                                                                                                                                                                                                                                                                                                                                                                                 |                        | Province | 05.0                   |                        |                          |
| Urban School -999.0                                                                                                                                                                                                                                                                                                                                                                                                                                                                                                                                                                                                                                                                                                                                                                                                                                                                                                                                                                                                                                                                                                                                                                                                                                                                                                                                                                                                                                                                                                                                                                                                                                                                                                                                                                                                           | Urban                  | School   | -999.0                 |                        |                          |
| Geography Region 55.4                                                                                                                                                                                                                                                                                                                                                                                                                                                                                                                                                                                                                                                                                                                                                                                                                                                                                                                                                                                                                                                                                                                                                                                                                                                                                                                                                                                                                                                                                                                                                                                                                                                                                                                                                                                                         |                        | -        |                        |                        |                          |
| Province 57.6                                                                                                                                                                                                                                                                                                                                                                                                                                                                                                                                                                                                                                                                                                                                                                                                                                                                                                                                                                                                                                                                                                                                                                                                                                                                                                                                                                                                                                                                                                                                                                                                                                                                                                                                                                                                                 |                        | Province | 57.6                   |                        |                          |