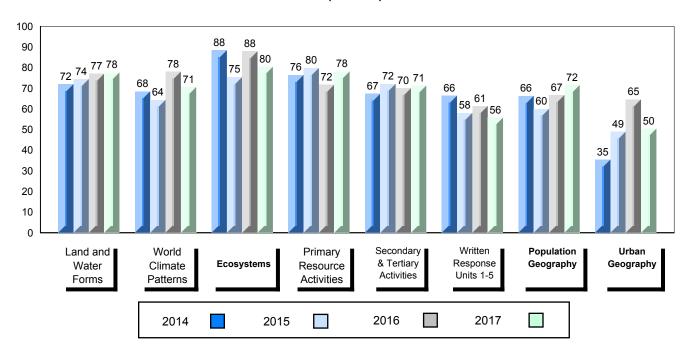

NLESD - Labrador Region

#002 - Henry Gordon Academy, Cartwright

| Grades: | V 12 |
|---------|------|
| Grades. | N-12 |

| Number of Students      | 6          | Public | School   | School   |
|-------------------------|------------|--------|----------|----------|
|                         |            | Exam   | vs       | vs       |
|                         |            | Mark   | Region   | Province |
| World Geography 3202    | School     | 70.2   | <b>A</b> | <b>A</b> |
| Subtest                 | Region     | 61.3   |          |          |
| Subtest                 | Province   | 67.2   |          |          |
| Multiple Choice         |            |        |          |          |
| Land and                | School     | 75.9   | <b>A</b> | <b>A</b> |
| Water Forms             | Region     | 69.7   |          |          |
| Water Forms             | Province   | 74.0   |          |          |
| World                   | School     | 72.2   | <b>A</b> | <b>A</b> |
| Climate                 | Region     | 60.7   |          |          |
| Patterns                | Province   | 69.3   |          |          |
|                         |            |        |          |          |
|                         | School     | 87.5   | <b>A</b> | <b>A</b> |
| Ecosystems              | Region     | 71.7   |          |          |
|                         | Province   | 78.9   |          |          |
|                         | School     | 86.7   | <b>A</b> | •        |
| Primary<br>Resource     | Region     | 73.8   | _        | _        |
| Activities              | Province   | 78.1   |          |          |
| Activities              | Flovilice  | 70.1   |          |          |
| Secondary &             | School     | 78.3   | <b>A</b> | <b>A</b> |
| Tertiary Activities     | Region     | 63.2   |          |          |
|                         | Province   | 67.7   |          |          |
| Long Answer             | Cabaal     | E0 6   |          | •        |
| Written response        | School     | 58.6   |          | •        |
| Units 1-5               | Region     | 50.7   |          |          |
|                         | Province   | 56.7   |          |          |
| Donulation              | School     | 61.8   | <b>A</b> | ▼        |
| Population<br>Geography | Region     | 57.0   |          |          |
| Geography               | Province   | 65.0   |          |          |
| II de con               | School     | -999.0 |          |          |
| Urban                   | Region     | 55.4   |          |          |
| Geography               | Province   | 57.6   |          |          |
|                         | 1.13411100 |        |          |          |