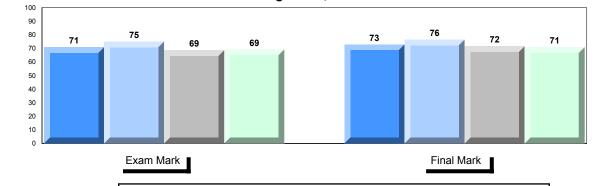

# Average Mark, 2014-2017

<sup>▼ ▲</sup> The school result may appear numerically the same as the district/province due to rounding. The arrow indicates a negligible difference.

\* The overall Public Exam is equated. Therefore, subtest scores may vary from the overall exam mark.