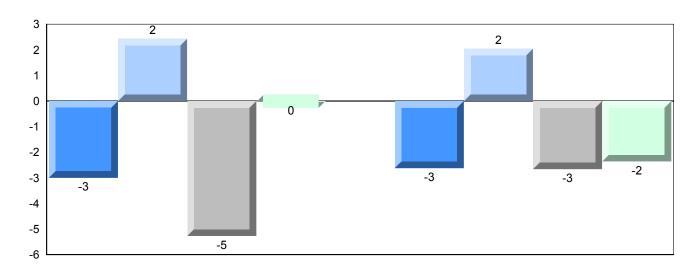

### Difference from Provincial Mean, 2014-2017

<sup>▼ ▲</sup> The school result may appear numerically the same as the district/province due to rounding. The arrow indicates a negligible difference.

\* The overall Public Exam is equated. Therefore, subtest scores may vary from the overall exam mark.