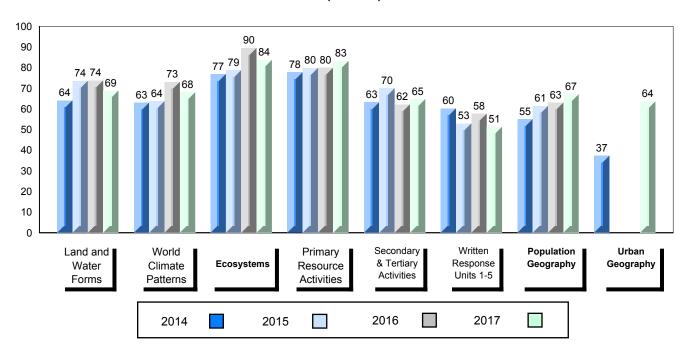

### 4 Year Public Exam (Subtest) Mark Trend 2014-2017

NLESD - Labrador Region

100

#010 - Menihek High School, Labrador City

| Grades: | 8-12 |
|---------|------|
| Oldaco. | 0 12 |

| World Geography 3202         School         63.1         ▲         ▼           Subtest         Region         61.3         →         ▼           Multiple Choice         School         75.8         ▲         ▲           Land and Water Forms         Region         69.7         ✓           World School         60.3         ▼         ▼           Climate Region         60.7         →         ✓           Patterns         Province         69.3         ✓         ▼           Ecosystems         Region         71.7         ✓         Province         78.9         ✓           Primary Resource Region         Region         73.8         A         ▼         ▼           Activities         Province         78.1         ✓         A         A         A         A         A         A         A         A         A         A         A         A         A         A         A         A         A         A         A         A         A         A         A         A         A         A         A         A         A         A         A         A         A         A         A         A         A         A <th>Number of Students</th> <th>33</th> <th>Public<br/>Exam<br/>Mark</th> <th>School<br/>vs<br/>Region</th> <th>School<br/>vs<br/>Province</th>                                                                                                                                                                                                                                                                                                                                                                                                                                                                                                                                          | Number of Students     | 33       | Public<br>Exam<br>Mark | School<br>vs<br>Region | School<br>vs<br>Province |
|-------------------------------------------------------------------------------------------------------------------------------------------------------------------------------------------------------------------------------------------------------------------------------------------------------------------------------------------------------------------------------------------------------------------------------------------------------------------------------------------------------------------------------------------------------------------------------------------------------------------------------------------------------------------------------------------------------------------------------------------------------------------------------------------------------------------------------------------------------------------------------------------------------------------------------------------------------------------------------------------------------------------------------------------------------------------------------------------------------------------------------------------------------------------------------------------------------------------------------------------------------------------------------------------------------------------------------------------------------------------------------------------------------------------------------------------------------------------------------------------------------------------------------------------------------------------------------------------------------------------------------------------------------------------------------------------------------------------------------------------------------------------------------------------------------------------------------|------------------------|----------|------------------------|------------------------|--------------------------|
| Multiple Choice                                                                                                                                                                                                                                                                                                                                                                                                                                                                                                                                                                                                                                                                                                                                                                                                                                                                                                                                                                                                                                                                                                                                                                                                                                                                                                                                                                                                                                                                                                                                                                                                                                                                                                                                                                                                               | World Geography 3202   | School   | 63.1                   | <b>A</b>               | ▼                        |
| Multiple Choice                                                                                                                                                                                                                                                                                                                                                                                                                                                                                                                                                                                                                                                                                                                                                                                                                                                                                                                                                                                                                                                                                                                                                                                                                                                                                                                                                                                                                                                                                                                                                                                                                                                                                                                                                                                                               | Subtest                | Region   | 61.3                   |                        |                          |
| Land and   Region   75.8   A   A                                                                                                                                                                                                                                                                                                                                                                                                                                                                                                                                                                                                                                                                                                                                                                                                                                                                                                                                                                                                                                                                                                                                                                                                                                                                                                                                                                                                                                                                                                                                                                                                                                                                                                                                                                                              | <u>custost</u>         | Province | 67.2                   |                        |                          |
| Land and Water Forms         Region Province         69.7           World School Climate Region Patterns         Region 60.7           Patterns         Province         69.3           School Province Region 71.7 Province 78.9         75.5         ✓           Primary Resource Region 73.8 Activities Province 78.1         78.1         ✓           Secondary & School Province 76.7         68.2         ✓           Long Answer Written response         School | <b>Multiple Choice</b> | School   | 75 Q                   | •                      |                          |
| Water Forms         Province         74.0           World         School         60.3         ▼         ▼           Climate         Region         60.7         Province         69.3           Ecosystems         School         75.0         ▲         ▼           Ecosystems         Region         71.7         Province         78.9           Primary         School         75.5         ▲         ▼           Resource         Region         73.8         Activities         Province         78.1           Secondary &         School         68.2         ▲         ▲           Tertiary Activities         Region         63.2         A         ▲           Province         67.7         Employed         52.2         A         ▼                                                                                                                                                                                                                                                                                                                                                                                                                                                                                                                                                                                                                                                                                                                                                                                                                                                                                                                                                                                                                                                                             | Land and               |          |                        |                        |                          |
| Climate                                                                                                                                                                                                                                                                                                                                                                                                                                                                                                                                                                                                                                                                                                                                                                                                                                                                                                                                                                                                                                                                                                                                                                                                                                                                                                                                                                                                                                                                                                                                                                                                                                                                                                                                                                                                                       | Water Forms            | _        |                        |                        |                          |
| Climate Region 60.7 Patterns Province 69.3    School 75.0                                                                                                                                                                                                                                                                                                                                                                                                                                                                                                                                                                                                                                                                                                                                                                                                                                                                                                                                                                                                                                                                                                                                                                                                                                                                                                                                                                                                                                                                                                                                                                                                                                                                                                                                                                     | Mandal                 |          |                        | _                      | _                        |
| Patterns         Province         69.3           School         75.0         ▲         ▼           Ecosystems         Region         71.7         Province         78.9           Primary         School         75.5         ▲         ▼           Resource         Region         73.8         Activities         Province         78.1           Secondary &         School         68.2         ▲         ▲           Tertiary Activities         Region         63.2         A         ▲           Province         67.7         A         ▼           Written response         School         52.2         A         ▼                                                                                                                                                                                                                                                                                                                                                                                                                                                                                                                                                                                                                                                                                                                                                                                                                                                                                                                                                                                                                                                                                                                                                                                                  | ******                 |          |                        | •                      | •                        |
| School   75.0                                                                                                                                                                                                                                                                                                                                                                                                                                                                                                                                                                                                                                                                                                                                                                                                                                                                                                                                                                                                                                                                                                                                                                                                                                                                                                                                                                                                                                                                                                                                                                                                                                                                                                                                                                                                                 |                        | -        |                        |                        |                          |
| Ecosystems  Region Province  78.9  Primary Resource Region Activities  Province  Region 73.8  Activities  Province  78.1  Secondary & School Tertiary Activities  Region Province  68.2  Region 63.2  Province  67.7  Long Answer Written response                                                                                                                                                                                                                                                                                                                                                                                                                                                                                                                                                                                                                                                                                                                                                                                                                                                                                                                                                                                                                                                                                                                                                                                                                                                                                                                                                                                                                                                                                                                                                                            |                        | Province | 09.3                   |                        |                          |
| Province 78.9  Primary School 75.5   Resource Region 73.8  Activities Province 78.1  Secondary & School 68.2   Tertiary Activities Region 63.2  Province 67.7  Long Answer School 52.2   Written response                                                                                                                                                                                                                                                                                                                                                                                                                                                                                                                                                                                                                                                                                                                                                                                                                                                                                                                                                                                                                                                                                                                                                                                                                                                                                                                                                                                                                                                                                                                                                                                                                     |                        | School   | 75.0                   | <b>A</b>               | ▼                        |
| Primary School 75.5 ▲ ▼ Resource Region 73.8 Activities Province 78.1  Secondary & School 68.2 Tertiary Activities Region 63.2 Province 67.7  Long Answer School 52.2 ▲ ▼                                                                                                                                                                                                                                                                                                                                                                                                                                                                                                                                                                                                                                                                                                                                                                                                                                                                                                                                                                                                                                                                                                                                                                                                                                                                                                                                                                                                                                                                                                                                                                                                                                                     | Ecosystems             | Region   | 71.7                   |                        |                          |
| Resource Region 73.8 Activities Province 78.1  Secondary & School 68.2 Tertiary Activities Region 63.2 Province 67.7  Long Answer Written response                                                                                                                                                                                                                                                                                                                                                                                                                                                                                                                                                                                                                                                                                                                                                                                                                                                                                                                                                                                                                                                                                                                                                                                                                                                                                                                                                                                                                                                                                                                                                                                                                                                                            |                        | Province | 78.9                   |                        |                          |
| Resource Region 73.8 Activities Province 78.1  Secondary & School 68.2 Tertiary Activities Region 63.2 Province 67.7  Long Answer School 52.2                                                                                                                                                                                                                                                                                                                                                                                                                                                                                                                                                                                                                                                                                                                                                                                                                                                                                                                                                                                                                                                                                                                                                                                                                                                                                                                                                                                                                                                                                                                                                                                                                                                                                 | Primary                | School   | 75.5                   | <b>A</b>               | ▼                        |
| Secondary & School 68.2   Tertiary Activities Region 63.2 Province 67.7  Long Answer Written response                                                                                                                                                                                                                                                                                                                                                                                                                                                                                                                                                                                                                                                                                                                                                                                                                                                                                                                                                                                                                                                                                                                                                                                                                                                                                                                                                                                                                                                                                                                                                                                                                                                                                                                         |                        | Region   | 73.8                   |                        |                          |
| Tertiary Activities Region 63.2 Province 67.7  Long Answer Written response                                                                                                                                                                                                                                                                                                                                                                                                                                                                                                                                                                                                                                                                                                                                                                                                                                                                                                                                                                                                                                                                                                                                                                                                                                                                                                                                                                                                                                                                                                                                                                                                                                                                                                                                                   | Activities             | Province | 78.1                   |                        |                          |
| Tertiary Activities Region 63.2 Province 67.7  Long Answer Written response                                                                                                                                                                                                                                                                                                                                                                                                                                                                                                                                                                                                                                                                                                                                                                                                                                                                                                                                                                                                                                                                                                                                                                                                                                                                                                                                                                                                                                                                                                                                                                                                                                                                                                                                                   | Secondary &            | School   | 68.2                   | <b>A</b>               | <b>A</b>                 |
| Long Answer  Written response  School 52.2   ▼                                                                                                                                                                                                                                                                                                                                                                                                                                                                                                                                                                                                                                                                                                                                                                                                                                                                                                                                                                                                                                                                                                                                                                                                                                                                                                                                                                                                                                                                                                                                                                                                                                                                                                                                                                                |                        | Region   | 63.2                   |                        |                          |
| Written response                                                                                                                                                                                                                                                                                                                                                                                                                                                                                                                                                                                                                                                                                                                                                                                                                                                                                                                                                                                                                                                                                                                                                                                                                                                                                                                                                                                                                                                                                                                                                                                                                                                                                                                                                                                                              |                        | Province | 67.7                   |                        |                          |
| Written response                                                                                                                                                                                                                                                                                                                                                                                                                                                                                                                                                                                                                                                                                                                                                                                                                                                                                                                                                                                                                                                                                                                                                                                                                                                                                                                                                                                                                                                                                                                                                                                                                                                                                                                                                                                                              | Long Answer            | School   | 52.2                   | <b>A</b>               | <b>▼</b>                 |
| Region I 50.7                                                                                                                                                                                                                                                                                                                                                                                                                                                                                                                                                                                                                                                                                                                                                                                                                                                                                                                                                                                                                                                                                                                                                                                                                                                                                                                                                                                                                                                                                                                                                                                                                                                                                                                                                                                                                 |                        | Region   | 50.7                   | _                      | ·                        |
| Units 1-5 Province 56.7                                                                                                                                                                                                                                                                                                                                                                                                                                                                                                                                                                                                                                                                                                                                                                                                                                                                                                                                                                                                                                                                                                                                                                                                                                                                                                                                                                                                                                                                                                                                                                                                                                                                                                                                                                                                       | Units 1-5              | _        | 56.7                   |                        |                          |
|                                                                                                                                                                                                                                                                                                                                                                                                                                                                                                                                                                                                                                                                                                                                                                                                                                                                                                                                                                                                                                                                                                                                                                                                                                                                                                                                                                                                                                                                                                                                                                                                                                                                                                                                                                                                                               |                        | <b>.</b> |                        | _                      | _                        |
| Population School 55.4 V                                                                                                                                                                                                                                                                                                                                                                                                                                                                                                                                                                                                                                                                                                                                                                                                                                                                                                                                                                                                                                                                                                                                                                                                                                                                                                                                                                                                                                                                                                                                                                                                                                                                                                                                                                                                      | Population             |          |                        | •                      | •                        |
| Geography Region 57.0                                                                                                                                                                                                                                                                                                                                                                                                                                                                                                                                                                                                                                                                                                                                                                                                                                                                                                                                                                                                                                                                                                                                                                                                                                                                                                                                                                                                                                                                                                                                                                                                                                                                                                                                                                                                         | Geography              | -        |                        |                        |                          |
| Province 65.0                                                                                                                                                                                                                                                                                                                                                                                                                                                                                                                                                                                                                                                                                                                                                                                                                                                                                                                                                                                                                                                                                                                                                                                                                                                                                                                                                                                                                                                                                                                                                                                                                                                                                                                                                                                                                 |                        | Province | 05.0                   |                        |                          |
| Urban School -999.0                                                                                                                                                                                                                                                                                                                                                                                                                                                                                                                                                                                                                                                                                                                                                                                                                                                                                                                                                                                                                                                                                                                                                                                                                                                                                                                                                                                                                                                                                                                                                                                                                                                                                                                                                                                                           | Urban                  | School   | -999.0                 |                        |                          |
| Geography Region 55.4                                                                                                                                                                                                                                                                                                                                                                                                                                                                                                                                                                                                                                                                                                                                                                                                                                                                                                                                                                                                                                                                                                                                                                                                                                                                                                                                                                                                                                                                                                                                                                                                                                                                                                                                                                                                         |                        | -        |                        |                        |                          |
| Province 57.6                                                                                                                                                                                                                                                                                                                                                                                                                                                                                                                                                                                                                                                                                                                                                                                                                                                                                                                                                                                                                                                                                                                                                                                                                                                                                                                                                                                                                                                                                                                                                                                                                                                                                                                                                                                                                 |                        | Province | 57.6                   |                        |                          |