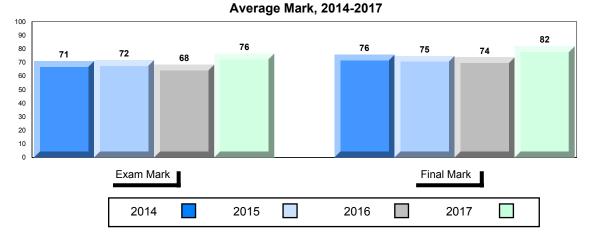

2014

2016

2017

Average Mark, 2014-2017

▼ ▲ The school result may appear numerically the same as the district/province due to rounding. The arrow indicates a negligible difference.

\* The overall Public Exam is equated. Therefore, subtest scores may vary from the overall exam mark.

# Average Mark, 2014-2017

<sup>▼ ▲</sup> The school result may appear numerically the same as the district/province due to rounding. The arrow indicates a negligible difference.

\* The overall Public Exam is equated. Therefore, subtest scores may vary from the overall exam mark.