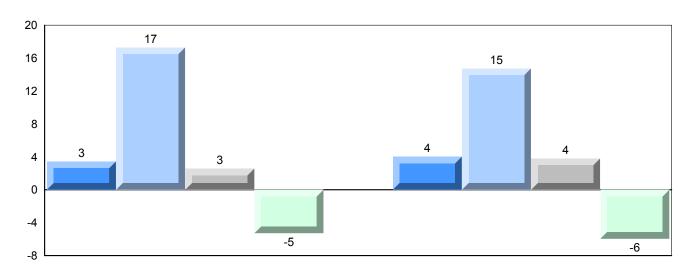

### Difference from Provincial Mean, 2014-2017

<sup>▼ ▲</sup> The school result may appear numerically the same as the district/province due to rounding. The arrow indicates a negligible difference.

\* The overall Public Exam is equated. Therefore, subtest scores may vary from the overall exam mark.