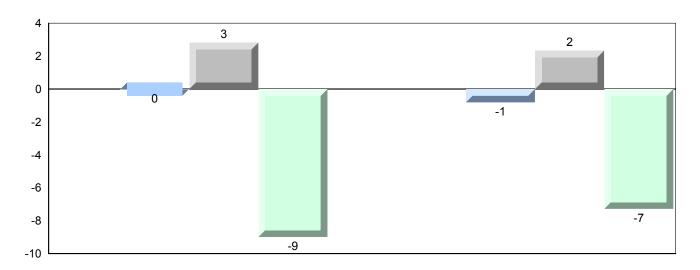

### Difference from Provincial Mean, 2014-2017

<sup>▼ ▲</sup> The school result may appear numerically the same as the district/province due to rounding. The arrow indicates a negligible difference.

\* The overall Public Exam is equated. Therefore, subtest scores may vary from the overall exam mark.