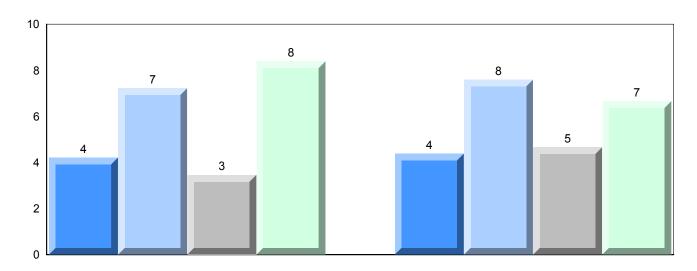

# Average Mark, 2014-2017

<sup>▼ ▲</sup> The school result may appear numerically the same as the district/province due to rounding. The arrow indicates a negligible difference.

\* The overall Public Exam is equated. Therefore, subtest scores may vary from the overall exam mark.