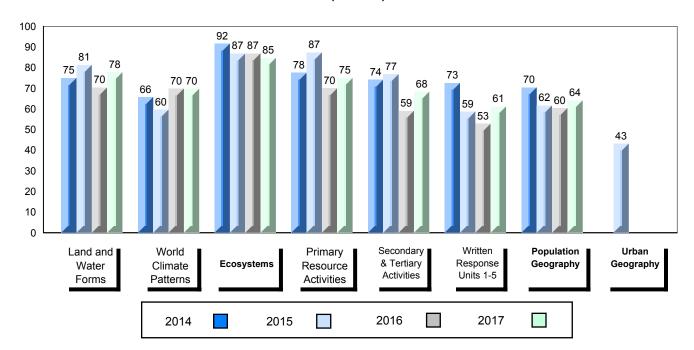

### 4 Year Public Exam (Subtest) Mark Trend 2014-2017

<sup>▼ ▲</sup> The school result may appear numerically the same as the district/province due to rounding. The arrow indicates a negligible difference.