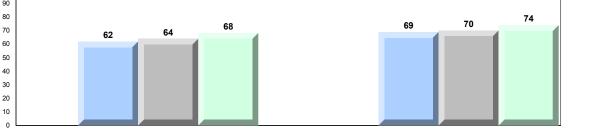

### Average Mark, 2014-2017

<sup>▼ ▲</sup> The school result may appear numerically the same as the district/province due to rounding. The arrow indicates a negligible difference.

\* The overall Public Exam is equated. Therefore, subtest scores may vary from the overall exam mark.