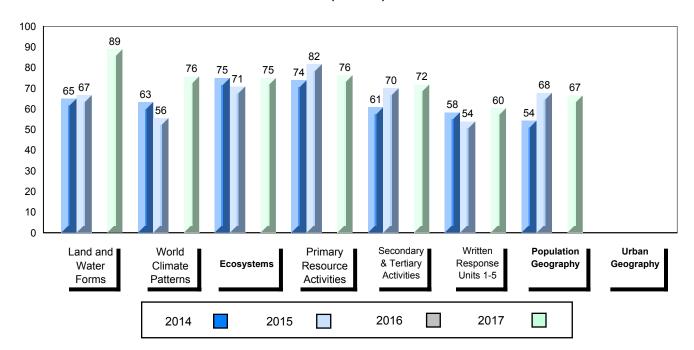

### 4 Year Public Exam (Subtest) Mark Trend 2014-2017

NLESD - Labrador Region

100

#010 - Menihek High School, Labrador City

| Grades: | 8-12 |
|---------|------|
| Oldaco. | 0 12 |

| World Geography 3202         School         63.1         ▲         ▼           Subtest         Region         61.3         →         ▼           Multiple Choice         School         75.8         ▲         ▲           Land and Water Forms         Region         69.7         ✓           World School         60.3         ▼         ▼           Climate Region         60.7         →         ✓           Patterns         Province         69.3         ✓         ▼           Ecosystems         Region         71.7         ✓         Province         78.9         ✓           Primary Resource Region         Region         73.8         A         ▼         ▼           Activities         Province         78.1         ✓         A         A         A         A         A         A         A         A         A         A         A         A         A         A         A         A         A         A         A         A         A         A         A         A         A         A         A         A         A         A         A         A         A         A         A         A         A         A <th>Number of Students</th> <th>33</th> <th>Public<br/>Exam<br/>Mark</th> <th>School<br/>vs<br/>Region</th> <th>School<br/>vs<br/>Province</th>                                                                                                                                                                                                                                                                                                                                                                                                                                                                                                                                          | Number of Students     | 33       | Public<br>Exam<br>Mark | School<br>vs<br>Region | School<br>vs<br>Province |
|-------------------------------------------------------------------------------------------------------------------------------------------------------------------------------------------------------------------------------------------------------------------------------------------------------------------------------------------------------------------------------------------------------------------------------------------------------------------------------------------------------------------------------------------------------------------------------------------------------------------------------------------------------------------------------------------------------------------------------------------------------------------------------------------------------------------------------------------------------------------------------------------------------------------------------------------------------------------------------------------------------------------------------------------------------------------------------------------------------------------------------------------------------------------------------------------------------------------------------------------------------------------------------------------------------------------------------------------------------------------------------------------------------------------------------------------------------------------------------------------------------------------------------------------------------------------------------------------------------------------------------------------------------------------------------------------------------------------------------------------------------------------------------------------------------------------------------|------------------------|----------|------------------------|------------------------|--------------------------|
| Multiple Choice                                                                                                                                                                                                                                                                                                                                                                                                                                                                                                                                                                                                                                                                                                                                                                                                                                                                                                                                                                                                                                                                                                                                                                                                                                                                                                                                                                                                                                                                                                                                                                                                                                                                                                                                                                                                               | World Geography 3202   | School   | 63.1                   | <b>A</b>               | ▼                        |
| Multiple Choice                                                                                                                                                                                                                                                                                                                                                                                                                                                                                                                                                                                                                                                                                                                                                                                                                                                                                                                                                                                                                                                                                                                                                                                                                                                                                                                                                                                                                                                                                                                                                                                                                                                                                                                                                                                                               | Subtest                | Region   | 61.3                   |                        |                          |
| Land and   Region   75.8   A   A                                                                                                                                                                                                                                                                                                                                                                                                                                                                                                                                                                                                                                                                                                                                                                                                                                                                                                                                                                                                                                                                                                                                                                                                                                                                                                                                                                                                                                                                                                                                                                                                                                                                                                                                                                                              | <u>custost</u>         | Province | 67.2                   |                        |                          |
| Land and Water Forms         Region Province         69.7           World School Climate Region Patterns         Region 60.7           Patterns         Province         69.3           School Province Region 71.7 Province 78.9         75.5         ✓           Primary Resource Region 73.8 Activities Province 78.1         78.1         ✓           Secondary & School Province 76.7         68.2         ✓           Long Answer Written response         School | <b>Multiple Choice</b> | School   | 75 Q                   | •                      |                          |
| Water Forms         Province         74.0           World         School         60.3         ▼         ▼           Climate         Region         60.7         Province         69.3           Ecosystems         School         75.0         ▲         ▼           Ecosystems         Region         71.7         Province         78.9           Primary         School         75.5         ▲         ▼           Resource         Region         73.8         Activities         Province         78.1           Secondary &         School         68.2         ▲         ▲           Tertiary Activities         Region         63.2         A         ▲           Province         67.7         Employed         52.2         A         ▼                                                                                                                                                                                                                                                                                                                                                                                                                                                                                                                                                                                                                                                                                                                                                                                                                                                                                                                                                                                                                                                                             | Land and               |          |                        |                        |                          |
| Climate                                                                                                                                                                                                                                                                                                                                                                                                                                                                                                                                                                                                                                                                                                                                                                                                                                                                                                                                                                                                                                                                                                                                                                                                                                                                                                                                                                                                                                                                                                                                                                                                                                                                                                                                                                                                                       | Water Forms            | _        |                        |                        |                          |
| Climate Region 60.7 Patterns Province 69.3    School 75.0                                                                                                                                                                                                                                                                                                                                                                                                                                                                                                                                                                                                                                                                                                                                                                                                                                                                                                                                                                                                                                                                                                                                                                                                                                                                                                                                                                                                                                                                                                                                                                                                                                                                                                                                                                     | Mandal                 |          |                        | _                      | _                        |
| Patterns         Province         69.3           School         75.0         ▲         ▼           Ecosystems         Region         71.7         Province         78.9           Primary         School         75.5         ▲         ▼           Resource         Region         73.8         Activities         Province         78.1           Secondary &         School         68.2         ▲         ▲           Tertiary Activities         Region         63.2         A         ▲           Province         67.7         A         ▼           Written response         School         52.2         A         ▼                                                                                                                                                                                                                                                                                                                                                                                                                                                                                                                                                                                                                                                                                                                                                                                                                                                                                                                                                                                                                                                                                                                                                                                                  | ******                 |          |                        | •                      | •                        |
| School   75.0                                                                                                                                                                                                                                                                                                                                                                                                                                                                                                                                                                                                                                                                                                                                                                                                                                                                                                                                                                                                                                                                                                                                                                                                                                                                                                                                                                                                                                                                                                                                                                                                                                                                                                                                                                                                                 |                        | -        |                        |                        |                          |
| Ecosystems  Region Province  78.9  Primary Resource Region Activities  Province  Region 73.8  Activities  Province  78.1  Secondary & School Tertiary Activities  Region Province  68.2  Region 63.2  Province  67.7  Long Answer Written response                                                                                                                                                                                                                                                                                                                                                                                                                                                                                                                                                                                                                                                                                                                                                                                                                                                                                                                                                                                                                                                                                                                                                                                                                                                                                                                                                                                                                                                                                                                                                                            |                        | Province | 09.3                   |                        |                          |
| Province 78.9  Primary School 75.5   Resource Region 73.8  Activities Province 78.1  Secondary & School 68.2   Tertiary Activities Region 63.2  Province 67.7  Long Answer School 52.2   Written response                                                                                                                                                                                                                                                                                                                                                                                                                                                                                                                                                                                                                                                                                                                                                                                                                                                                                                                                                                                                                                                                                                                                                                                                                                                                                                                                                                                                                                                                                                                                                                                                                     |                        | School   | 75.0                   | <b>A</b>               | ▼                        |
| Primary School 75.5 ▲ ▼ Resource Region 73.8 Activities Province 78.1  Secondary & School 68.2 Tertiary Activities Region 63.2 Province 67.7  Long Answer School 52.2 ▲ ▼                                                                                                                                                                                                                                                                                                                                                                                                                                                                                                                                                                                                                                                                                                                                                                                                                                                                                                                                                                                                                                                                                                                                                                                                                                                                                                                                                                                                                                                                                                                                                                                                                                                     | Ecosystems             | Region   | 71.7                   |                        |                          |
| Resource Region 73.8 Activities Province 78.1  Secondary & School 68.2 Tertiary Activities Region 63.2 Province 67.7  Long Answer Written response                                                                                                                                                                                                                                                                                                                                                                                                                                                                                                                                                                                                                                                                                                                                                                                                                                                                                                                                                                                                                                                                                                                                                                                                                                                                                                                                                                                                                                                                                                                                                                                                                                                                            |                        | Province | 78.9                   |                        |                          |
| Resource Region 73.8 Activities Province 78.1  Secondary & School 68.2 Tertiary Activities Region 63.2 Province 67.7  Long Answer School 52.2                                                                                                                                                                                                                                                                                                                                                                                                                                                                                                                                                                                                                                                                                                                                                                                                                                                                                                                                                                                                                                                                                                                                                                                                                                                                                                                                                                                                                                                                                                                                                                                                                                                                                 | Primary                | School   | 75.5                   | <b>A</b>               | ▼                        |
| Secondary & School 68.2   Tertiary Activities Region 63.2 Province 67.7  Long Answer Written response                                                                                                                                                                                                                                                                                                                                                                                                                                                                                                                                                                                                                                                                                                                                                                                                                                                                                                                                                                                                                                                                                                                                                                                                                                                                                                                                                                                                                                                                                                                                                                                                                                                                                                                         |                        | Region   | 73.8                   |                        |                          |
| Tertiary Activities Region 63.2 Province 67.7  Long Answer Written response                                                                                                                                                                                                                                                                                                                                                                                                                                                                                                                                                                                                                                                                                                                                                                                                                                                                                                                                                                                                                                                                                                                                                                                                                                                                                                                                                                                                                                                                                                                                                                                                                                                                                                                                                   | Activities             | Province | 78.1                   |                        |                          |
| Tertiary Activities Region 63.2 Province 67.7  Long Answer Written response                                                                                                                                                                                                                                                                                                                                                                                                                                                                                                                                                                                                                                                                                                                                                                                                                                                                                                                                                                                                                                                                                                                                                                                                                                                                                                                                                                                                                                                                                                                                                                                                                                                                                                                                                   | Secondary &            | School   | 68.2                   | <b>A</b>               | <b>A</b>                 |
| Long Answer  Written response  School 52.2   ▼                                                                                                                                                                                                                                                                                                                                                                                                                                                                                                                                                                                                                                                                                                                                                                                                                                                                                                                                                                                                                                                                                                                                                                                                                                                                                                                                                                                                                                                                                                                                                                                                                                                                                                                                                                                |                        | Region   | 63.2                   |                        |                          |
| Written response                                                                                                                                                                                                                                                                                                                                                                                                                                                                                                                                                                                                                                                                                                                                                                                                                                                                                                                                                                                                                                                                                                                                                                                                                                                                                                                                                                                                                                                                                                                                                                                                                                                                                                                                                                                                              |                        | Province | 67.7                   |                        |                          |
| Written response                                                                                                                                                                                                                                                                                                                                                                                                                                                                                                                                                                                                                                                                                                                                                                                                                                                                                                                                                                                                                                                                                                                                                                                                                                                                                                                                                                                                                                                                                                                                                                                                                                                                                                                                                                                                              | Long Answer            | School   | 52.2                   | <b>A</b>               | <b>▼</b>                 |
| Region I 50.7                                                                                                                                                                                                                                                                                                                                                                                                                                                                                                                                                                                                                                                                                                                                                                                                                                                                                                                                                                                                                                                                                                                                                                                                                                                                                                                                                                                                                                                                                                                                                                                                                                                                                                                                                                                                                 |                        | Region   | 50.7                   | _                      | ·                        |
| Units 1-5 Province 56.7                                                                                                                                                                                                                                                                                                                                                                                                                                                                                                                                                                                                                                                                                                                                                                                                                                                                                                                                                                                                                                                                                                                                                                                                                                                                                                                                                                                                                                                                                                                                                                                                                                                                                                                                                                                                       | Units 1-5              | _        | 56.7                   |                        |                          |
|                                                                                                                                                                                                                                                                                                                                                                                                                                                                                                                                                                                                                                                                                                                                                                                                                                                                                                                                                                                                                                                                                                                                                                                                                                                                                                                                                                                                                                                                                                                                                                                                                                                                                                                                                                                                                               |                        | <b>.</b> |                        | _                      | _                        |
| Population School 55.4 V                                                                                                                                                                                                                                                                                                                                                                                                                                                                                                                                                                                                                                                                                                                                                                                                                                                                                                                                                                                                                                                                                                                                                                                                                                                                                                                                                                                                                                                                                                                                                                                                                                                                                                                                                                                                      | Population             |          |                        | •                      | •                        |
| Geography Region 57.0                                                                                                                                                                                                                                                                                                                                                                                                                                                                                                                                                                                                                                                                                                                                                                                                                                                                                                                                                                                                                                                                                                                                                                                                                                                                                                                                                                                                                                                                                                                                                                                                                                                                                                                                                                                                         | Geography              | -        |                        |                        |                          |
| Province 65.0                                                                                                                                                                                                                                                                                                                                                                                                                                                                                                                                                                                                                                                                                                                                                                                                                                                                                                                                                                                                                                                                                                                                                                                                                                                                                                                                                                                                                                                                                                                                                                                                                                                                                                                                                                                                                 |                        | Province | 05.0                   |                        |                          |
| Urban School -999.0                                                                                                                                                                                                                                                                                                                                                                                                                                                                                                                                                                                                                                                                                                                                                                                                                                                                                                                                                                                                                                                                                                                                                                                                                                                                                                                                                                                                                                                                                                                                                                                                                                                                                                                                                                                                           | Urban                  | School   | -999.0                 |                        |                          |
| Geography Region 55.4                                                                                                                                                                                                                                                                                                                                                                                                                                                                                                                                                                                                                                                                                                                                                                                                                                                                                                                                                                                                                                                                                                                                                                                                                                                                                                                                                                                                                                                                                                                                                                                                                                                                                                                                                                                                         |                        | -        |                        |                        |                          |
| Province 57.6                                                                                                                                                                                                                                                                                                                                                                                                                                                                                                                                                                                                                                                                                                                                                                                                                                                                                                                                                                                                                                                                                                                                                                                                                                                                                                                                                                                                                                                                                                                                                                                                                                                                                                                                                                                                                 |                        | Province | 57.6                   |                        |                          |

### 4 Year Public Exam (Subtest) Mark Trend 2014-2017

<sup>▼ ▲</sup> The school result may appear numerically the same as the district/province due to rounding. The arrow indicates a negligible difference.