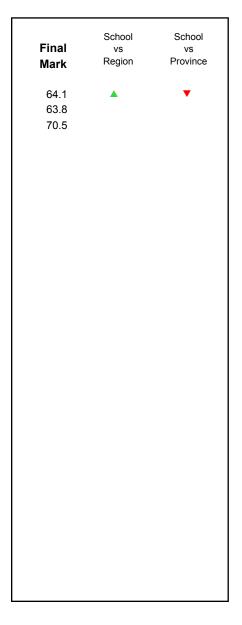

### Difference from Provincial Mean, 2014-2017

<sup>▼ ▲</sup> The school result may appear numerically the same as the district/province due to rounding. The arrow indicates a negligible difference.

\* The overall Public Exam is equated. Therefore, subtest scores may vary from the overall exam mark.