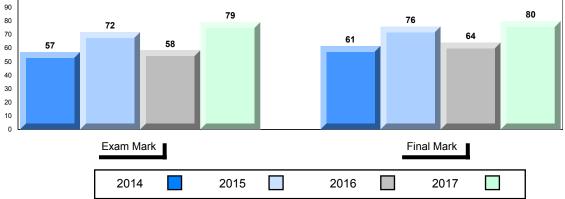

# Average Mark, 2014-2017

<sup>▼ ▲</sup> The school result may appear numerically the same as the district/province due to rounding. The arrow indicates a negligible difference.

\* The overall Public Exam is equated. Therefore, subtest scores may vary from the overall exam mark.