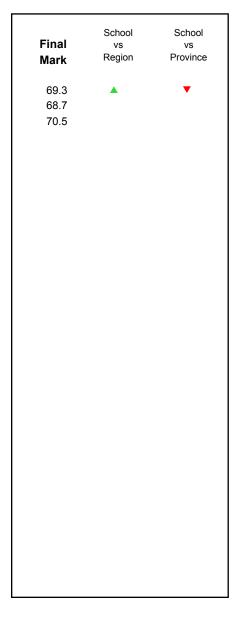

NLESD - Labrador Region

#002 - Henry Gordon Academy, Cartwright

| Grades: | V 12 |
|---------|------|
| Grades. | N-12 |

| Number of Students      | 6          | Public | School   | School   |
|-------------------------|------------|--------|----------|----------|
|                         |            | Exam   | vs       | vs       |
|                         |            | Mark   | Region   | Province |
| World Geography 3202    | School     | 70.2   | <b>A</b> | <b>A</b> |
| Subtest                 | Region     | 61.3   |          |          |
| Subtest                 | Province   | 67.2   |          |          |
| Multiple Choice         |            |        |          |          |
| Land and                | School     | 75.9   | <b>A</b> | <b>A</b> |
| Water Forms             | Region     | 69.7   |          |          |
| Water Forms             | Province   | 74.0   |          |          |
| World                   | School     | 72.2   | <b>A</b> | <b>A</b> |
| Climate                 | Region     | 60.7   |          |          |
| Patterns                | Province   | 69.3   |          |          |
|                         |            |        |          |          |
|                         | School     | 87.5   | <b>A</b> | <b>A</b> |
| Ecosystems              | Region     | 71.7   |          |          |
|                         | Province   | 78.9   |          |          |
|                         | School     | 86.7   | <b>A</b> | •        |
| Primary<br>Resource     | Region     | 73.8   | _        | _        |
| Activities              | Province   | 78.1   |          |          |
| Activities              | Flovilice  | 70.1   |          |          |
| Secondary &             | School     | 78.3   | <b>A</b> | <b>A</b> |
| Tertiary Activities     | Region     | 63.2   |          |          |
|                         | Province   | 67.7   |          |          |
| Long Answer             | Cabaal     | E0 6   |          | •        |
| Written response        | School     | 58.6   |          | •        |
| Units 1-5               | Region     | 50.7   |          |          |
|                         | Province   | 56.7   |          |          |
| Donulation              | School     | 61.8   | <b>A</b> | ▼        |
| Population<br>Geography | Region     | 57.0   |          |          |
| Geography               | Province   | 65.0   |          |          |
| II de con               | School     | -999.0 |          |          |
| Urban                   | Region     | 55.4   |          |          |
| Geography               | Province   | 57.6   |          |          |
|                         | 1.13411100 |        |          |          |