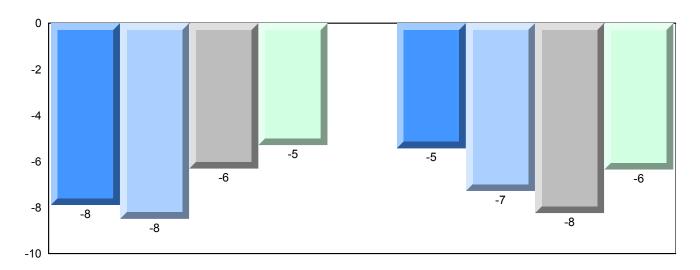

### Difference from Provincial Mean, 2014-2017

<sup>▼ ▲</sup> The school result may appear numerically the same as the district/province due to rounding. The arrow indicates a negligible difference.

\* The overall Public Exam is equated. Therefore, subtest scores may vary from the overall exam mark.