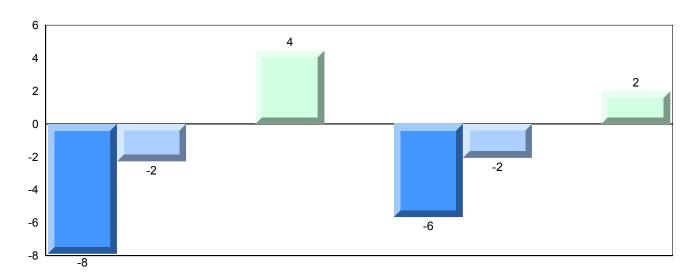

### Difference from Provincial Mean, 2014-2017

<sup>▼ ▲</sup> The school result may appear numerically the same as the district/province due to rounding. The arrow indicates a negligible difference.

\* The overall Public Exam is equated. Therefore, subtest scores may vary from the overall exam mark.