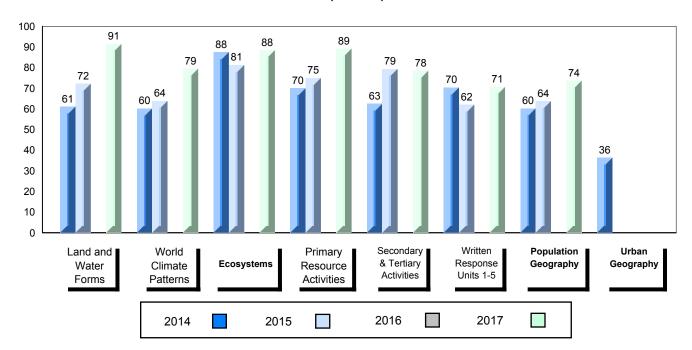

### 4 Year Public Exam (Subtest) Mark Trend 2014-2017

NLESD - Labrador Region

100

#010 - Menihek High School, Labrador City

| Grades: | 8-12 |
|---------|------|
| Oldaco. | 0 12 |

| World Geography 3202         School         63.1         ▲         ▼           Subtest         Region         61.3         →         ▼           Multiple Choice         School         75.8         ▲         ▲           Land and Water Forms         Region         69.7         ✓           World School         60.3         ▼         ▼           Climate Region         60.7         →         ✓           Patterns         Province         69.3         ✓         ▼           Ecosystems         Region         71.7         ✓         Province         78.9         ✓           Primary Resource Region         Region         73.8         A         ▼         ▼           Activities         Province         78.1         ✓         A         A         A         A         A         A         A         A         A         A         A         A         A         A         A         A         A         A         A         A         A         A         A         A         A         A         A         A         A         A         A         A         A         A         A         A         A         A <th>Number of Students</th> <th>33</th> <th>Public<br/>Exam<br/>Mark</th> <th>School<br/>vs<br/>Region</th> <th>School<br/>vs<br/>Province</th>                                                                                                                                                                                                                                                                                                                                                                                                                                                                                                                                          | Number of Students     | 33       | Public<br>Exam<br>Mark | School<br>vs<br>Region | School<br>vs<br>Province |
|-------------------------------------------------------------------------------------------------------------------------------------------------------------------------------------------------------------------------------------------------------------------------------------------------------------------------------------------------------------------------------------------------------------------------------------------------------------------------------------------------------------------------------------------------------------------------------------------------------------------------------------------------------------------------------------------------------------------------------------------------------------------------------------------------------------------------------------------------------------------------------------------------------------------------------------------------------------------------------------------------------------------------------------------------------------------------------------------------------------------------------------------------------------------------------------------------------------------------------------------------------------------------------------------------------------------------------------------------------------------------------------------------------------------------------------------------------------------------------------------------------------------------------------------------------------------------------------------------------------------------------------------------------------------------------------------------------------------------------------------------------------------------------------------------------------------------------|------------------------|----------|------------------------|------------------------|--------------------------|
| Multiple Choice                                                                                                                                                                                                                                                                                                                                                                                                                                                                                                                                                                                                                                                                                                                                                                                                                                                                                                                                                                                                                                                                                                                                                                                                                                                                                                                                                                                                                                                                                                                                                                                                                                                                                                                                                                                                               | World Geography 3202   | School   | 63.1                   | <b>A</b>               | ▼                        |
| Multiple Choice                                                                                                                                                                                                                                                                                                                                                                                                                                                                                                                                                                                                                                                                                                                                                                                                                                                                                                                                                                                                                                                                                                                                                                                                                                                                                                                                                                                                                                                                                                                                                                                                                                                                                                                                                                                                               | Subtest                | Region   | 61.3                   |                        |                          |
| Land and   Region   75.8   A   A                                                                                                                                                                                                                                                                                                                                                                                                                                                                                                                                                                                                                                                                                                                                                                                                                                                                                                                                                                                                                                                                                                                                                                                                                                                                                                                                                                                                                                                                                                                                                                                                                                                                                                                                                                                              | <u>custost</u>         | Province | 67.2                   |                        |                          |
| Land and Water Forms         Region Province         69.7           World School Climate Region Patterns         Region 60.7           Patterns         Province         69.3           School Province Region 71.7 Province 78.9         75.5         ✓           Primary Resource Region 73.8 Activities Province 78.1         78.1         ✓           Secondary & School Province 76.7         68.2         ✓           Long Answer Written response         School | <b>Multiple Choice</b> | School   | 75 Q                   | •                      |                          |
| Water Forms         Province         74.0           World         School         60.3         ▼         ▼           Climate         Region         60.7         Province         69.3           Ecosystems         School         75.0         ▲         ▼           Ecosystems         Region         71.7         Province         78.9           Primary         School         75.5         ▲         ▼           Resource         Region         73.8         Activities         Province         78.1           Secondary &         School         68.2         ▲         ▲           Tertiary Activities         Region         63.2         A         ▲           Province         67.7         Employed         52.2         A         ▼                                                                                                                                                                                                                                                                                                                                                                                                                                                                                                                                                                                                                                                                                                                                                                                                                                                                                                                                                                                                                                                                             | Land and               |          |                        |                        |                          |
| Climate                                                                                                                                                                                                                                                                                                                                                                                                                                                                                                                                                                                                                                                                                                                                                                                                                                                                                                                                                                                                                                                                                                                                                                                                                                                                                                                                                                                                                                                                                                                                                                                                                                                                                                                                                                                                                       | Water Forms            | _        |                        |                        |                          |
| Climate Region 60.7 Patterns Province 69.3    School 75.0                                                                                                                                                                                                                                                                                                                                                                                                                                                                                                                                                                                                                                                                                                                                                                                                                                                                                                                                                                                                                                                                                                                                                                                                                                                                                                                                                                                                                                                                                                                                                                                                                                                                                                                                                                     | Mandal                 |          |                        | _                      | _                        |
| Patterns         Province         69.3           School         75.0         ▲         ▼           Ecosystems         Region         71.7         Province         78.9           Primary         School         75.5         ▲         ▼           Resource         Region         73.8         Activities         Province         78.1           Secondary &         School         68.2         ▲         ▲           Tertiary Activities         Region         63.2         A         ▲           Province         67.7         A         ▼           Written response         School         52.2         A         ▼                                                                                                                                                                                                                                                                                                                                                                                                                                                                                                                                                                                                                                                                                                                                                                                                                                                                                                                                                                                                                                                                                                                                                                                                  | ******                 |          |                        | •                      | •                        |
| School   75.0                                                                                                                                                                                                                                                                                                                                                                                                                                                                                                                                                                                                                                                                                                                                                                                                                                                                                                                                                                                                                                                                                                                                                                                                                                                                                                                                                                                                                                                                                                                                                                                                                                                                                                                                                                                                                 |                        | -        |                        |                        |                          |
| Ecosystems  Region Province  78.9  Primary Resource Region Activities  Province  Region 73.8  Activities  Province  78.1  Secondary & School Tertiary Activities  Region Province  68.2  Region 63.2  Province  67.7  Long Answer Written response                                                                                                                                                                                                                                                                                                                                                                                                                                                                                                                                                                                                                                                                                                                                                                                                                                                                                                                                                                                                                                                                                                                                                                                                                                                                                                                                                                                                                                                                                                                                                                            |                        | Province | 09.3                   |                        |                          |
| Province 78.9  Primary School 75.5   Resource Region 73.8  Activities Province 78.1  Secondary & School 68.2   Tertiary Activities Region 63.2  Province 67.7  Long Answer School 52.2   Written response                                                                                                                                                                                                                                                                                                                                                                                                                                                                                                                                                                                                                                                                                                                                                                                                                                                                                                                                                                                                                                                                                                                                                                                                                                                                                                                                                                                                                                                                                                                                                                                                                     |                        | School   | 75.0                   | <b>A</b>               | ▼                        |
| Primary School 75.5 ▲ ▼ Resource Region 73.8 Activities Province 78.1  Secondary & School 68.2 Tertiary Activities Region 63.2 Province 67.7  Long Answer School 52.2 ▲ ▼                                                                                                                                                                                                                                                                                                                                                                                                                                                                                                                                                                                                                                                                                                                                                                                                                                                                                                                                                                                                                                                                                                                                                                                                                                                                                                                                                                                                                                                                                                                                                                                                                                                     | Ecosystems             | Region   | 71.7                   |                        |                          |
| Resource Region 73.8 Activities Province 78.1  Secondary & School 68.2 Tertiary Activities Region 63.2 Province 67.7  Long Answer Written response                                                                                                                                                                                                                                                                                                                                                                                                                                                                                                                                                                                                                                                                                                                                                                                                                                                                                                                                                                                                                                                                                                                                                                                                                                                                                                                                                                                                                                                                                                                                                                                                                                                                            |                        | Province | 78.9                   |                        |                          |
| Resource Region 73.8 Activities Province 78.1  Secondary & School 68.2 Tertiary Activities Region 63.2 Province 67.7  Long Answer School 52.2                                                                                                                                                                                                                                                                                                                                                                                                                                                                                                                                                                                                                                                                                                                                                                                                                                                                                                                                                                                                                                                                                                                                                                                                                                                                                                                                                                                                                                                                                                                                                                                                                                                                                 | Primary                | School   | 75.5                   | <b>A</b>               | ▼                        |
| Secondary & School 68.2   Tertiary Activities Region 63.2 Province 67.7  Long Answer Written response                                                                                                                                                                                                                                                                                                                                                                                                                                                                                                                                                                                                                                                                                                                                                                                                                                                                                                                                                                                                                                                                                                                                                                                                                                                                                                                                                                                                                                                                                                                                                                                                                                                                                                                         |                        | Region   | 73.8                   |                        |                          |
| Tertiary Activities Region 63.2 Province 67.7  Long Answer Written response                                                                                                                                                                                                                                                                                                                                                                                                                                                                                                                                                                                                                                                                                                                                                                                                                                                                                                                                                                                                                                                                                                                                                                                                                                                                                                                                                                                                                                                                                                                                                                                                                                                                                                                                                   | Activities             | Province | 78.1                   |                        |                          |
| Tertiary Activities Region 63.2 Province 67.7  Long Answer Written response                                                                                                                                                                                                                                                                                                                                                                                                                                                                                                                                                                                                                                                                                                                                                                                                                                                                                                                                                                                                                                                                                                                                                                                                                                                                                                                                                                                                                                                                                                                                                                                                                                                                                                                                                   | Secondary &            | School   | 68.2                   | <b>A</b>               | <b>A</b>                 |
| Long Answer  Written response  School 52.2   ▼                                                                                                                                                                                                                                                                                                                                                                                                                                                                                                                                                                                                                                                                                                                                                                                                                                                                                                                                                                                                                                                                                                                                                                                                                                                                                                                                                                                                                                                                                                                                                                                                                                                                                                                                                                                |                        | Region   | 63.2                   |                        |                          |
| Written response                                                                                                                                                                                                                                                                                                                                                                                                                                                                                                                                                                                                                                                                                                                                                                                                                                                                                                                                                                                                                                                                                                                                                                                                                                                                                                                                                                                                                                                                                                                                                                                                                                                                                                                                                                                                              |                        | Province | 67.7                   |                        |                          |
| Written response                                                                                                                                                                                                                                                                                                                                                                                                                                                                                                                                                                                                                                                                                                                                                                                                                                                                                                                                                                                                                                                                                                                                                                                                                                                                                                                                                                                                                                                                                                                                                                                                                                                                                                                                                                                                              | Long Answer            | School   | 52.2                   | <b>A</b>               | <b>▼</b>                 |
| Region I 50.7                                                                                                                                                                                                                                                                                                                                                                                                                                                                                                                                                                                                                                                                                                                                                                                                                                                                                                                                                                                                                                                                                                                                                                                                                                                                                                                                                                                                                                                                                                                                                                                                                                                                                                                                                                                                                 |                        | Region   | 50.7                   | _                      | ·                        |
| Units 1-5 Province 56.7                                                                                                                                                                                                                                                                                                                                                                                                                                                                                                                                                                                                                                                                                                                                                                                                                                                                                                                                                                                                                                                                                                                                                                                                                                                                                                                                                                                                                                                                                                                                                                                                                                                                                                                                                                                                       | Units 1-5              | _        | 56.7                   |                        |                          |
|                                                                                                                                                                                                                                                                                                                                                                                                                                                                                                                                                                                                                                                                                                                                                                                                                                                                                                                                                                                                                                                                                                                                                                                                                                                                                                                                                                                                                                                                                                                                                                                                                                                                                                                                                                                                                               |                        | <b>.</b> |                        | _                      | _                        |
| Population School 55.4 V                                                                                                                                                                                                                                                                                                                                                                                                                                                                                                                                                                                                                                                                                                                                                                                                                                                                                                                                                                                                                                                                                                                                                                                                                                                                                                                                                                                                                                                                                                                                                                                                                                                                                                                                                                                                      | Population             |          |                        | •                      | •                        |
| Geography Region 57.0                                                                                                                                                                                                                                                                                                                                                                                                                                                                                                                                                                                                                                                                                                                                                                                                                                                                                                                                                                                                                                                                                                                                                                                                                                                                                                                                                                                                                                                                                                                                                                                                                                                                                                                                                                                                         | Geography              | -        |                        |                        |                          |
| Province 65.0                                                                                                                                                                                                                                                                                                                                                                                                                                                                                                                                                                                                                                                                                                                                                                                                                                                                                                                                                                                                                                                                                                                                                                                                                                                                                                                                                                                                                                                                                                                                                                                                                                                                                                                                                                                                                 |                        | Province | 05.0                   |                        |                          |
| Urban School -999.0                                                                                                                                                                                                                                                                                                                                                                                                                                                                                                                                                                                                                                                                                                                                                                                                                                                                                                                                                                                                                                                                                                                                                                                                                                                                                                                                                                                                                                                                                                                                                                                                                                                                                                                                                                                                           | Urban                  | School   | -999.0                 |                        |                          |
| Geography Region 55.4                                                                                                                                                                                                                                                                                                                                                                                                                                                                                                                                                                                                                                                                                                                                                                                                                                                                                                                                                                                                                                                                                                                                                                                                                                                                                                                                                                                                                                                                                                                                                                                                                                                                                                                                                                                                         |                        | -        |                        |                        |                          |
| Province 57.6                                                                                                                                                                                                                                                                                                                                                                                                                                                                                                                                                                                                                                                                                                                                                                                                                                                                                                                                                                                                                                                                                                                                                                                                                                                                                                                                                                                                                                                                                                                                                                                                                                                                                                                                                                                                                 |                        | Province | 57.6                   |                        |                          |

### 4 Year Public Exam (Subtest) Mark Trend 2014-2017

<sup>▼ ▲</sup> The school result may appear numerically the same as the district/province due to rounding. The arrow indicates a negligible difference.