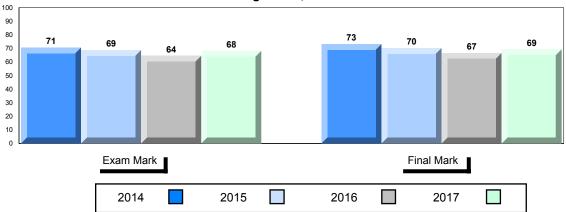

### Difference from Provincial Mean, 2014-2017

<sup>▼ ▲</sup> The school result may appear numerically the same as the district/province due to rounding. The arrow indicates a negligible difference.

\* The overall Public Exam is equated. Therefore, subtest scores may vary from the overall exam mark.

### 4 Year Public Exam (Subtest) Mark Trend 2014-2017

NLESD - Labrador Region

100

#010 - Menihek High School, Labrador City

| Grades: | 8-12 |
|---------|------|
| Oldaco. | 0 12 |

| World Geography 3202         School         63.1         ▲         ▼           Subtest         Region         61.3         →         ▼           Multiple Choice         School         75.8         ▲         ▲           Land and Water Forms         Region         69.7         ✓           World School         60.3         ▼         ▼           Climate Region         60.7         →         ✓           Patterns         Province         69.3         ✓         ▼           Ecosystems         Region         71.7         ✓         Province         78.9         ✓           Primary Resource Region         Region         73.8         A         ▼         ▼           Activities         Province         78.1         ✓         A         A         A         A         A         A         A         A         A         A         A         A         A         A         A         A         A         A         A         A         A         A         A         A         A         A         A         A         A         A         A         A         A         A         A         A         A         A <th>Number of Students</th> <th>33</th> <th>Public<br/>Exam<br/>Mark</th> <th>School<br/>vs<br/>Region</th> <th>School<br/>vs<br/>Province</th>                                                                                                                                                                                                                                                                                                                                                                                                                                                                                                                                          | Number of Students     | 33       | Public<br>Exam<br>Mark | School<br>vs<br>Region | School<br>vs<br>Province |
|-------------------------------------------------------------------------------------------------------------------------------------------------------------------------------------------------------------------------------------------------------------------------------------------------------------------------------------------------------------------------------------------------------------------------------------------------------------------------------------------------------------------------------------------------------------------------------------------------------------------------------------------------------------------------------------------------------------------------------------------------------------------------------------------------------------------------------------------------------------------------------------------------------------------------------------------------------------------------------------------------------------------------------------------------------------------------------------------------------------------------------------------------------------------------------------------------------------------------------------------------------------------------------------------------------------------------------------------------------------------------------------------------------------------------------------------------------------------------------------------------------------------------------------------------------------------------------------------------------------------------------------------------------------------------------------------------------------------------------------------------------------------------------------------------------------------------------|------------------------|----------|------------------------|------------------------|--------------------------|
| Multiple Choice                                                                                                                                                                                                                                                                                                                                                                                                                                                                                                                                                                                                                                                                                                                                                                                                                                                                                                                                                                                                                                                                                                                                                                                                                                                                                                                                                                                                                                                                                                                                                                                                                                                                                                                                                                                                               | World Geography 3202   | School   | 63.1                   | <b>A</b>               | ▼                        |
| Multiple Choice                                                                                                                                                                                                                                                                                                                                                                                                                                                                                                                                                                                                                                                                                                                                                                                                                                                                                                                                                                                                                                                                                                                                                                                                                                                                                                                                                                                                                                                                                                                                                                                                                                                                                                                                                                                                               | Subtest                | Region   | 61.3                   |                        |                          |
| Land and   Region   75.8   A   A                                                                                                                                                                                                                                                                                                                                                                                                                                                                                                                                                                                                                                                                                                                                                                                                                                                                                                                                                                                                                                                                                                                                                                                                                                                                                                                                                                                                                                                                                                                                                                                                                                                                                                                                                                                              | <u>custost</u>         | Province | 67.2                   |                        |                          |
| Land and Water Forms         Region Province         69.7           World School Climate Region Patterns         Region 60.7           Patterns         Province         69.3           School Province Region 71.7 Province 78.9         75.5         ✓           Primary Resource Region 73.8 Activities Province 78.1         78.1         ✓           Secondary & School Province 76.7         68.2         ✓           Long Answer Written response         School | <b>Multiple Choice</b> | School   | 75 Q                   | •                      |                          |
| Water Forms         Province         74.0           World         School         60.3         ▼         ▼           Climate         Region         60.7         Province         69.3           Ecosystems         School         75.0         ▲         ▼           Ecosystems         Region         71.7         Province         78.9           Primary         School         75.5         ▲         ▼           Resource         Region         73.8         Activities         Province         78.1           Secondary &         School         68.2         ▲         ▲           Tertiary Activities         Region         63.2         A         ▲           Province         67.7         Employed         52.2         A         ▼                                                                                                                                                                                                                                                                                                                                                                                                                                                                                                                                                                                                                                                                                                                                                                                                                                                                                                                                                                                                                                                                             | Land and               |          |                        |                        |                          |
| Climate                                                                                                                                                                                                                                                                                                                                                                                                                                                                                                                                                                                                                                                                                                                                                                                                                                                                                                                                                                                                                                                                                                                                                                                                                                                                                                                                                                                                                                                                                                                                                                                                                                                                                                                                                                                                                       | Water Forms            | _        |                        |                        |                          |
| Climate Region 60.7 Patterns Province 69.3    School 75.0                                                                                                                                                                                                                                                                                                                                                                                                                                                                                                                                                                                                                                                                                                                                                                                                                                                                                                                                                                                                                                                                                                                                                                                                                                                                                                                                                                                                                                                                                                                                                                                                                                                                                                                                                                     | Mandal                 |          |                        | _                      | _                        |
| Patterns         Province         69.3           School         75.0         ▲         ▼           Ecosystems         Region         71.7         Province         78.9           Primary         School         75.5         ▲         ▼           Resource         Region         73.8         Activities         Province         78.1           Secondary &         School         68.2         ▲         ▲           Tertiary Activities         Region         63.2         A         ▲           Province         67.7         A         ▼           Written response         School         52.2         A         ▼                                                                                                                                                                                                                                                                                                                                                                                                                                                                                                                                                                                                                                                                                                                                                                                                                                                                                                                                                                                                                                                                                                                                                                                                  | ******                 |          |                        | •                      | •                        |
| School   75.0                                                                                                                                                                                                                                                                                                                                                                                                                                                                                                                                                                                                                                                                                                                                                                                                                                                                                                                                                                                                                                                                                                                                                                                                                                                                                                                                                                                                                                                                                                                                                                                                                                                                                                                                                                                                                 |                        | -        |                        |                        |                          |
| Ecosystems  Region Province  78.9  Primary Resource Region Activities  Province  Region 73.8  Activities  Province  78.1  Secondary & School Tertiary Activities  Region Province  68.2  Region 63.2  Province  67.7  Long Answer Written response                                                                                                                                                                                                                                                                                                                                                                                                                                                                                                                                                                                                                                                                                                                                                                                                                                                                                                                                                                                                                                                                                                                                                                                                                                                                                                                                                                                                                                                                                                                                                                            |                        | Province | 09.3                   |                        |                          |
| Province 78.9  Primary School 75.5   Resource Region 73.8  Activities Province 78.1  Secondary & School 68.2   Tertiary Activities Region 63.2  Province 67.7  Long Answer School 52.2   Written response                                                                                                                                                                                                                                                                                                                                                                                                                                                                                                                                                                                                                                                                                                                                                                                                                                                                                                                                                                                                                                                                                                                                                                                                                                                                                                                                                                                                                                                                                                                                                                                                                     |                        | School   | 75.0                   | <b>A</b>               | ▼                        |
| Primary School 75.5 ▲ ▼ Resource Region 73.8 Activities Province 78.1  Secondary & School 68.2 Tertiary Activities Region 63.2 Province 67.7  Long Answer School 52.2 ▲ ▼                                                                                                                                                                                                                                                                                                                                                                                                                                                                                                                                                                                                                                                                                                                                                                                                                                                                                                                                                                                                                                                                                                                                                                                                                                                                                                                                                                                                                                                                                                                                                                                                                                                     | Ecosystems             | Region   | 71.7                   |                        |                          |
| Resource Region 73.8 Activities Province 78.1  Secondary & School 68.2 Tertiary Activities Region 63.2 Province 67.7  Long Answer Written response                                                                                                                                                                                                                                                                                                                                                                                                                                                                                                                                                                                                                                                                                                                                                                                                                                                                                                                                                                                                                                                                                                                                                                                                                                                                                                                                                                                                                                                                                                                                                                                                                                                                            |                        | Province | 78.9                   |                        |                          |
| Resource Region 73.8 Activities Province 78.1  Secondary & School 68.2 Tertiary Activities Region 63.2 Province 67.7  Long Answer School 52.2                                                                                                                                                                                                                                                                                                                                                                                                                                                                                                                                                                                                                                                                                                                                                                                                                                                                                                                                                                                                                                                                                                                                                                                                                                                                                                                                                                                                                                                                                                                                                                                                                                                                                 | Primary                | School   | 75.5                   | <b>A</b>               | ▼                        |
| Secondary & School 68.2   Tertiary Activities Region 63.2 Province 67.7  Long Answer Written response                                                                                                                                                                                                                                                                                                                                                                                                                                                                                                                                                                                                                                                                                                                                                                                                                                                                                                                                                                                                                                                                                                                                                                                                                                                                                                                                                                                                                                                                                                                                                                                                                                                                                                                         |                        | Region   | 73.8                   |                        |                          |
| Tertiary Activities Region 63.2 Province 67.7  Long Answer Written response                                                                                                                                                                                                                                                                                                                                                                                                                                                                                                                                                                                                                                                                                                                                                                                                                                                                                                                                                                                                                                                                                                                                                                                                                                                                                                                                                                                                                                                                                                                                                                                                                                                                                                                                                   | Activities             | Province | 78.1                   |                        |                          |
| Tertiary Activities Region 63.2 Province 67.7  Long Answer Written response                                                                                                                                                                                                                                                                                                                                                                                                                                                                                                                                                                                                                                                                                                                                                                                                                                                                                                                                                                                                                                                                                                                                                                                                                                                                                                                                                                                                                                                                                                                                                                                                                                                                                                                                                   | Secondary &            | School   | 68.2                   | <b>A</b>               | <b>A</b>                 |
| Long Answer  Written response  School 52.2   ▼                                                                                                                                                                                                                                                                                                                                                                                                                                                                                                                                                                                                                                                                                                                                                                                                                                                                                                                                                                                                                                                                                                                                                                                                                                                                                                                                                                                                                                                                                                                                                                                                                                                                                                                                                                                |                        | Region   | 63.2                   |                        |                          |
| Written response                                                                                                                                                                                                                                                                                                                                                                                                                                                                                                                                                                                                                                                                                                                                                                                                                                                                                                                                                                                                                                                                                                                                                                                                                                                                                                                                                                                                                                                                                                                                                                                                                                                                                                                                                                                                              |                        | Province | 67.7                   |                        |                          |
| Written response                                                                                                                                                                                                                                                                                                                                                                                                                                                                                                                                                                                                                                                                                                                                                                                                                                                                                                                                                                                                                                                                                                                                                                                                                                                                                                                                                                                                                                                                                                                                                                                                                                                                                                                                                                                                              | Long Answer            | School   | 52.2                   | <b>A</b>               | <b>▼</b>                 |
| Region I 50.7                                                                                                                                                                                                                                                                                                                                                                                                                                                                                                                                                                                                                                                                                                                                                                                                                                                                                                                                                                                                                                                                                                                                                                                                                                                                                                                                                                                                                                                                                                                                                                                                                                                                                                                                                                                                                 |                        | Region   | 50.7                   | _                      | ·                        |
| Units 1-5 Province 56.7                                                                                                                                                                                                                                                                                                                                                                                                                                                                                                                                                                                                                                                                                                                                                                                                                                                                                                                                                                                                                                                                                                                                                                                                                                                                                                                                                                                                                                                                                                                                                                                                                                                                                                                                                                                                       | Units 1-5              | _        | 56.7                   |                        |                          |
|                                                                                                                                                                                                                                                                                                                                                                                                                                                                                                                                                                                                                                                                                                                                                                                                                                                                                                                                                                                                                                                                                                                                                                                                                                                                                                                                                                                                                                                                                                                                                                                                                                                                                                                                                                                                                               |                        | <b>.</b> |                        | _                      | _                        |
| Population School 55.4 V                                                                                                                                                                                                                                                                                                                                                                                                                                                                                                                                                                                                                                                                                                                                                                                                                                                                                                                                                                                                                                                                                                                                                                                                                                                                                                                                                                                                                                                                                                                                                                                                                                                                                                                                                                                                      | Population             |          |                        | •                      | •                        |
| Geography Region 57.0                                                                                                                                                                                                                                                                                                                                                                                                                                                                                                                                                                                                                                                                                                                                                                                                                                                                                                                                                                                                                                                                                                                                                                                                                                                                                                                                                                                                                                                                                                                                                                                                                                                                                                                                                                                                         | Geography              | -        |                        |                        |                          |
| Province 65.0                                                                                                                                                                                                                                                                                                                                                                                                                                                                                                                                                                                                                                                                                                                                                                                                                                                                                                                                                                                                                                                                                                                                                                                                                                                                                                                                                                                                                                                                                                                                                                                                                                                                                                                                                                                                                 |                        | Province | 05.0                   |                        |                          |
| Urban School -999.0                                                                                                                                                                                                                                                                                                                                                                                                                                                                                                                                                                                                                                                                                                                                                                                                                                                                                                                                                                                                                                                                                                                                                                                                                                                                                                                                                                                                                                                                                                                                                                                                                                                                                                                                                                                                           | Urban                  | School   | -999.0                 |                        |                          |
| Geography Region 55.4                                                                                                                                                                                                                                                                                                                                                                                                                                                                                                                                                                                                                                                                                                                                                                                                                                                                                                                                                                                                                                                                                                                                                                                                                                                                                                                                                                                                                                                                                                                                                                                                                                                                                                                                                                                                         |                        | -        |                        |                        |                          |
| Province 57.6                                                                                                                                                                                                                                                                                                                                                                                                                                                                                                                                                                                                                                                                                                                                                                                                                                                                                                                                                                                                                                                                                                                                                                                                                                                                                                                                                                                                                                                                                                                                                                                                                                                                                                                                                                                                                 |                        | Province | 57.6                   |                        |                          |