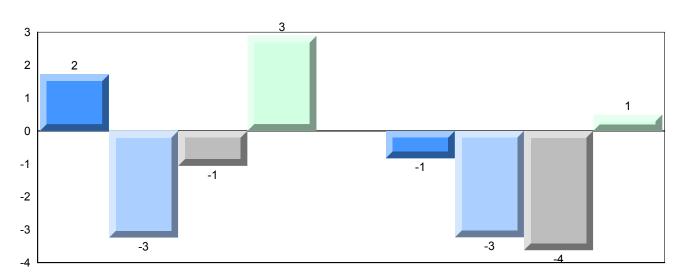

### Difference from Provincial Mean, 2014-2017

<sup>▼ ▲</sup> The school result may appear numerically the same as the district/province due to rounding. The arrow indicates a negligible difference.

\* The overall Public Exam is equated. Therefore, subtest scores may vary from the overall exam mark.