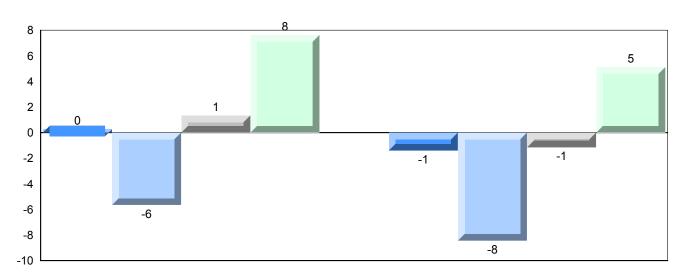

### Difference from Provincial Mean, 2014-2017

<sup>▼ ▲</sup> The school result may appear numerically the same as the district/province due to rounding. The arrow indicates a negligible difference.

\* The overall Public Exam is equated. Therefore, subtest scores may vary from the overall exam mark.