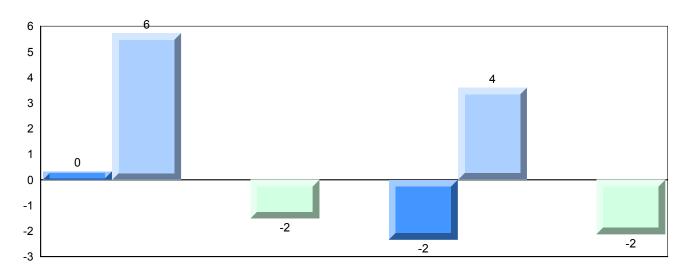

#002 - Henry Gordon Academy, Cartwright

Grades: K-12

### Difference from Provincial Mean, 2014-2017

<sup>▼ ▲</sup> The school result may appear numerically the same as the district/province due to rounding. The arrow indicates a negligible difference.

\* The overall Public Exam is equated. Therefore, subtest scores may vary from the overall exam mark.