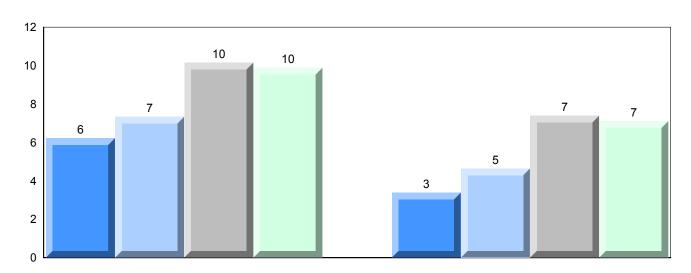

### 4 Year Public Exam (Subtest) Mark Trend 2014-2017

NLESD - Labrador Region

100

#010 - Menihek High School, Labrador City

| Grades: | 8-12 |
|---------|------|
| Oldaco. | 0 12 |

| World Geography 3202         School         63.1         ▲         ▼           Subtest         Region         61.3         →         ▼           Multiple Choice         School         75.8         ▲         ▲           Land and Water Forms         Region         69.7         ✓           World School         60.3         ▼         ▼           Climate Region         60.7         →         ✓           Patterns         Province         69.3         ✓         ▼           Ecosystems         Region         71.7         ✓         Province         78.9         ✓           Primary Resource Region         Region         73.8         A         ▼         ▼           Activities         Province         78.1         ✓         A         A         A         A         A         A         A         A         A         A         A         A         A         A         A         A         A         A         A         A         A         A         A         A         A         A         A         A         A         A         A         A         A         A         A         A         A         A <th>Number of Students</th> <th>33</th> <th>Public<br/>Exam<br/>Mark</th> <th>School<br/>vs<br/>Region</th> <th>School<br/>vs<br/>Province</th>                                                                                                                                                                                                                                                                                                                                                                                                                                                                                                                                          | Number of Students     | 33       | Public<br>Exam<br>Mark | School<br>vs<br>Region | School<br>vs<br>Province |
|-------------------------------------------------------------------------------------------------------------------------------------------------------------------------------------------------------------------------------------------------------------------------------------------------------------------------------------------------------------------------------------------------------------------------------------------------------------------------------------------------------------------------------------------------------------------------------------------------------------------------------------------------------------------------------------------------------------------------------------------------------------------------------------------------------------------------------------------------------------------------------------------------------------------------------------------------------------------------------------------------------------------------------------------------------------------------------------------------------------------------------------------------------------------------------------------------------------------------------------------------------------------------------------------------------------------------------------------------------------------------------------------------------------------------------------------------------------------------------------------------------------------------------------------------------------------------------------------------------------------------------------------------------------------------------------------------------------------------------------------------------------------------------------------------------------------------------|------------------------|----------|------------------------|------------------------|--------------------------|
| Multiple Choice                                                                                                                                                                                                                                                                                                                                                                                                                                                                                                                                                                                                                                                                                                                                                                                                                                                                                                                                                                                                                                                                                                                                                                                                                                                                                                                                                                                                                                                                                                                                                                                                                                                                                                                                                                                                               | World Geography 3202   | School   | 63.1                   | <b>A</b>               | ▼                        |
| Multiple Choice                                                                                                                                                                                                                                                                                                                                                                                                                                                                                                                                                                                                                                                                                                                                                                                                                                                                                                                                                                                                                                                                                                                                                                                                                                                                                                                                                                                                                                                                                                                                                                                                                                                                                                                                                                                                               | Subtest                | Region   | 61.3                   |                        |                          |
| Land and   Region   75.8   A   A                                                                                                                                                                                                                                                                                                                                                                                                                                                                                                                                                                                                                                                                                                                                                                                                                                                                                                                                                                                                                                                                                                                                                                                                                                                                                                                                                                                                                                                                                                                                                                                                                                                                                                                                                                                              | <u>custost</u>         | Province | 67.2                   |                        |                          |
| Land and Water Forms         Region Province         69.7           World School Climate Region Patterns         Region 60.7           Patterns         Province         69.3           School Province Region 71.7 Province 78.9         75.5         ✓           Primary Resource Region 73.8 Activities Province 78.1         78.1         ✓           Secondary & School Province 76.7         68.2         ✓           Long Answer Written response         School | <b>Multiple Choice</b> | School   | 75 Q                   | •                      |                          |
| Water Forms         Province         74.0           World         School         60.3         ▼         ▼           Climate         Region         60.7         Province         69.3           Ecosystems         School         75.0         ▲         ▼           Ecosystems         Region         71.7         Province         78.9           Primary         School         75.5         ▲         ▼           Resource         Region         73.8         Activities         Province         78.1           Secondary &         School         68.2         ▲         ▲           Tertiary Activities         Region         63.2         A         ▲           Province         67.7         Employed         52.2         A         ▼                                                                                                                                                                                                                                                                                                                                                                                                                                                                                                                                                                                                                                                                                                                                                                                                                                                                                                                                                                                                                                                                             | Land and               |          |                        |                        |                          |
| Climate                                                                                                                                                                                                                                                                                                                                                                                                                                                                                                                                                                                                                                                                                                                                                                                                                                                                                                                                                                                                                                                                                                                                                                                                                                                                                                                                                                                                                                                                                                                                                                                                                                                                                                                                                                                                                       | Water Forms            | _        |                        |                        |                          |
| Climate Region 60.7 Patterns Province 69.3    School 75.0                                                                                                                                                                                                                                                                                                                                                                                                                                                                                                                                                                                                                                                                                                                                                                                                                                                                                                                                                                                                                                                                                                                                                                                                                                                                                                                                                                                                                                                                                                                                                                                                                                                                                                                                                                     | Mandal                 |          |                        | _                      | _                        |
| Patterns         Province         69.3           School         75.0         ▲         ▼           Ecosystems         Region         71.7         Province         78.9           Primary         School         75.5         ▲         ▼           Resource         Region         73.8         Activities         Province         78.1           Secondary &         School         68.2         ▲         ▲           Tertiary Activities         Region         63.2         A         ▲           Province         67.7         A         ▼           Written response         School         52.2         A         ▼                                                                                                                                                                                                                                                                                                                                                                                                                                                                                                                                                                                                                                                                                                                                                                                                                                                                                                                                                                                                                                                                                                                                                                                                  | ******                 |          |                        | •                      | •                        |
| School   75.0                                                                                                                                                                                                                                                                                                                                                                                                                                                                                                                                                                                                                                                                                                                                                                                                                                                                                                                                                                                                                                                                                                                                                                                                                                                                                                                                                                                                                                                                                                                                                                                                                                                                                                                                                                                                                 |                        | -        |                        |                        |                          |
| Ecosystems  Region Province  78.9  Primary Resource Region Activities  Province  Region 73.8  Activities  Province  78.1  Secondary & School Tertiary Activities  Region Province  68.2  Region 63.2  Province  67.7  Long Answer Written response                                                                                                                                                                                                                                                                                                                                                                                                                                                                                                                                                                                                                                                                                                                                                                                                                                                                                                                                                                                                                                                                                                                                                                                                                                                                                                                                                                                                                                                                                                                                                                            |                        | Province | 09.3                   |                        |                          |
| Province 78.9  Primary School 75.5   Resource Region 73.8  Activities Province 78.1  Secondary & School 68.2   Tertiary Activities Region 63.2  Province 67.7  Long Answer School 52.2   Written response                                                                                                                                                                                                                                                                                                                                                                                                                                                                                                                                                                                                                                                                                                                                                                                                                                                                                                                                                                                                                                                                                                                                                                                                                                                                                                                                                                                                                                                                                                                                                                                                                     |                        | School   | 75.0                   | <b>A</b>               | ▼                        |
| Primary School 75.5 ▲ ▼ Resource Region 73.8 Activities Province 78.1  Secondary & School 68.2 Tertiary Activities Region 63.2 Province 67.7  Long Answer School 52.2 ▲ ▼                                                                                                                                                                                                                                                                                                                                                                                                                                                                                                                                                                                                                                                                                                                                                                                                                                                                                                                                                                                                                                                                                                                                                                                                                                                                                                                                                                                                                                                                                                                                                                                                                                                     | Ecosystems             | Region   | 71.7                   |                        |                          |
| Resource Region 73.8 Activities Province 78.1  Secondary & School 68.2 Tertiary Activities Region 63.2 Province 67.7  Long Answer Written response                                                                                                                                                                                                                                                                                                                                                                                                                                                                                                                                                                                                                                                                                                                                                                                                                                                                                                                                                                                                                                                                                                                                                                                                                                                                                                                                                                                                                                                                                                                                                                                                                                                                            |                        | Province | 78.9                   |                        |                          |
| Resource Region 73.8 Activities Province 78.1  Secondary & School 68.2 Tertiary Activities Region 63.2 Province 67.7  Long Answer School 52.2                                                                                                                                                                                                                                                                                                                                                                                                                                                                                                                                                                                                                                                                                                                                                                                                                                                                                                                                                                                                                                                                                                                                                                                                                                                                                                                                                                                                                                                                                                                                                                                                                                                                                 | Primary                | School   | 75.5                   | <b>A</b>               | ▼                        |
| Secondary & School 68.2   Tertiary Activities Region 63.2 Province 67.7  Long Answer Written response                                                                                                                                                                                                                                                                                                                                                                                                                                                                                                                                                                                                                                                                                                                                                                                                                                                                                                                                                                                                                                                                                                                                                                                                                                                                                                                                                                                                                                                                                                                                                                                                                                                                                                                         |                        | Region   | 73.8                   |                        |                          |
| Tertiary Activities Region 63.2 Province 67.7  Long Answer Written response                                                                                                                                                                                                                                                                                                                                                                                                                                                                                                                                                                                                                                                                                                                                                                                                                                                                                                                                                                                                                                                                                                                                                                                                                                                                                                                                                                                                                                                                                                                                                                                                                                                                                                                                                   | Activities             | Province | 78.1                   |                        |                          |
| Tertiary Activities Region 63.2 Province 67.7  Long Answer Written response                                                                                                                                                                                                                                                                                                                                                                                                                                                                                                                                                                                                                                                                                                                                                                                                                                                                                                                                                                                                                                                                                                                                                                                                                                                                                                                                                                                                                                                                                                                                                                                                                                                                                                                                                   | Secondary &            | School   | 68.2                   | <b>A</b>               | <b>A</b>                 |
| Long Answer  Written response  School 52.2   ▼                                                                                                                                                                                                                                                                                                                                                                                                                                                                                                                                                                                                                                                                                                                                                                                                                                                                                                                                                                                                                                                                                                                                                                                                                                                                                                                                                                                                                                                                                                                                                                                                                                                                                                                                                                                |                        | Region   | 63.2                   |                        |                          |
| Written response                                                                                                                                                                                                                                                                                                                                                                                                                                                                                                                                                                                                                                                                                                                                                                                                                                                                                                                                                                                                                                                                                                                                                                                                                                                                                                                                                                                                                                                                                                                                                                                                                                                                                                                                                                                                              |                        | Province | 67.7                   |                        |                          |
| Written response                                                                                                                                                                                                                                                                                                                                                                                                                                                                                                                                                                                                                                                                                                                                                                                                                                                                                                                                                                                                                                                                                                                                                                                                                                                                                                                                                                                                                                                                                                                                                                                                                                                                                                                                                                                                              | Long Answer            | School   | 52.2                   | <b>A</b>               | <b>▼</b>                 |
| Region I 50.7                                                                                                                                                                                                                                                                                                                                                                                                                                                                                                                                                                                                                                                                                                                                                                                                                                                                                                                                                                                                                                                                                                                                                                                                                                                                                                                                                                                                                                                                                                                                                                                                                                                                                                                                                                                                                 |                        | Region   | 50.7                   | _                      | ·                        |
| Units 1-5 Province 56.7                                                                                                                                                                                                                                                                                                                                                                                                                                                                                                                                                                                                                                                                                                                                                                                                                                                                                                                                                                                                                                                                                                                                                                                                                                                                                                                                                                                                                                                                                                                                                                                                                                                                                                                                                                                                       | Units 1-5              | _        | 56.7                   |                        |                          |
|                                                                                                                                                                                                                                                                                                                                                                                                                                                                                                                                                                                                                                                                                                                                                                                                                                                                                                                                                                                                                                                                                                                                                                                                                                                                                                                                                                                                                                                                                                                                                                                                                                                                                                                                                                                                                               |                        | <b>.</b> |                        | _                      | _                        |
| Population School 55.4 V                                                                                                                                                                                                                                                                                                                                                                                                                                                                                                                                                                                                                                                                                                                                                                                                                                                                                                                                                                                                                                                                                                                                                                                                                                                                                                                                                                                                                                                                                                                                                                                                                                                                                                                                                                                                      | Population             |          |                        | •                      | •                        |
| Geography Region 57.0                                                                                                                                                                                                                                                                                                                                                                                                                                                                                                                                                                                                                                                                                                                                                                                                                                                                                                                                                                                                                                                                                                                                                                                                                                                                                                                                                                                                                                                                                                                                                                                                                                                                                                                                                                                                         | Geography              | -        |                        |                        |                          |
| Province 65.0                                                                                                                                                                                                                                                                                                                                                                                                                                                                                                                                                                                                                                                                                                                                                                                                                                                                                                                                                                                                                                                                                                                                                                                                                                                                                                                                                                                                                                                                                                                                                                                                                                                                                                                                                                                                                 |                        | Province | 05.0                   |                        |                          |
| Urban School -999.0                                                                                                                                                                                                                                                                                                                                                                                                                                                                                                                                                                                                                                                                                                                                                                                                                                                                                                                                                                                                                                                                                                                                                                                                                                                                                                                                                                                                                                                                                                                                                                                                                                                                                                                                                                                                           | Urban                  | School   | -999.0                 |                        |                          |
| Geography Region 55.4                                                                                                                                                                                                                                                                                                                                                                                                                                                                                                                                                                                                                                                                                                                                                                                                                                                                                                                                                                                                                                                                                                                                                                                                                                                                                                                                                                                                                                                                                                                                                                                                                                                                                                                                                                                                         |                        | -        |                        |                        |                          |
| Province 57.6                                                                                                                                                                                                                                                                                                                                                                                                                                                                                                                                                                                                                                                                                                                                                                                                                                                                                                                                                                                                                                                                                                                                                                                                                                                                                                                                                                                                                                                                                                                                                                                                                                                                                                                                                                                                                 |                        | Province | 57.6                   |                        |                          |