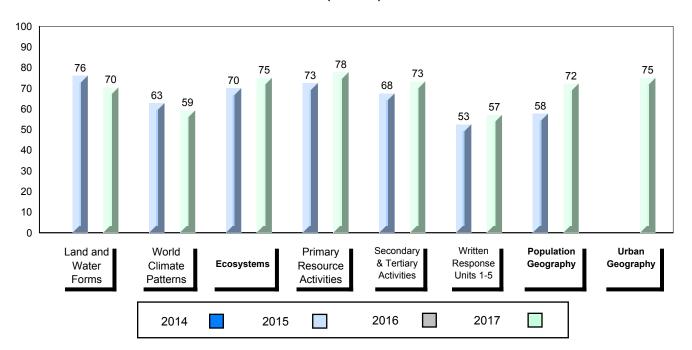

### 4 Year Public Exam (Subtest) Mark Trend 2014-2017

NLESD - Labrador Region

100

#010 - Menihek High School, Labrador City

| Grades: | 8-12 |
|---------|------|
| Oldaco. | 0 12 |

| World Geography 3202         School         63.1         ▲         ▼           Subtest         Region         61.3         →         ▼           Multiple Choice         School         75.8         ▲         ▲           Land and Water Forms         Region         69.7         ✓           World School         60.3         ▼         ▼           Climate Region         60.7         →         ✓           Patterns         Province         69.3         ✓         ▼           Ecosystems         Region         71.7         ✓         Province         78.9         ✓           Primary Resource Region         Region         73.8         A         ▼         ▼           Activities         Province         78.1         ✓         A         A         A         A         A         A         A         A         A         A         A         A         A         A         A         A         A         A         A         A         A         A         A         A         A         A         A         A         A         A         A         A         A         A         A         A         A         A <th>Number of Students</th> <th>33</th> <th>Public<br/>Exam<br/>Mark</th> <th>School<br/>vs<br/>Region</th> <th>School<br/>vs<br/>Province</th>                                                                                                                                                                                                                                                                                                                                                                                                                                                                                                                                          | Number of Students     | 33       | Public<br>Exam<br>Mark | School<br>vs<br>Region | School<br>vs<br>Province |
|-------------------------------------------------------------------------------------------------------------------------------------------------------------------------------------------------------------------------------------------------------------------------------------------------------------------------------------------------------------------------------------------------------------------------------------------------------------------------------------------------------------------------------------------------------------------------------------------------------------------------------------------------------------------------------------------------------------------------------------------------------------------------------------------------------------------------------------------------------------------------------------------------------------------------------------------------------------------------------------------------------------------------------------------------------------------------------------------------------------------------------------------------------------------------------------------------------------------------------------------------------------------------------------------------------------------------------------------------------------------------------------------------------------------------------------------------------------------------------------------------------------------------------------------------------------------------------------------------------------------------------------------------------------------------------------------------------------------------------------------------------------------------------------------------------------------------------|------------------------|----------|------------------------|------------------------|--------------------------|
| Multiple Choice                                                                                                                                                                                                                                                                                                                                                                                                                                                                                                                                                                                                                                                                                                                                                                                                                                                                                                                                                                                                                                                                                                                                                                                                                                                                                                                                                                                                                                                                                                                                                                                                                                                                                                                                                                                                               | World Geography 3202   | School   | 63.1                   | <b>A</b>               | ▼                        |
| Multiple Choice                                                                                                                                                                                                                                                                                                                                                                                                                                                                                                                                                                                                                                                                                                                                                                                                                                                                                                                                                                                                                                                                                                                                                                                                                                                                                                                                                                                                                                                                                                                                                                                                                                                                                                                                                                                                               | Subtest                | Region   | 61.3                   |                        |                          |
| Land and   Region   75.8   A   A                                                                                                                                                                                                                                                                                                                                                                                                                                                                                                                                                                                                                                                                                                                                                                                                                                                                                                                                                                                                                                                                                                                                                                                                                                                                                                                                                                                                                                                                                                                                                                                                                                                                                                                                                                                              | <u>custost</u>         | Province | 67.2                   |                        |                          |
| Land and Water Forms         Region Province         69.7           World School Climate Region Patterns         Region 60.7           Patterns         Province         69.3           School Province Region 71.7 Province 78.9         75.5         ✓           Primary Resource Region 73.8 Activities Province 78.1         78.1         ✓           Secondary & School Province 76.7         68.2         ✓           Long Answer Written response         School | <b>Multiple Choice</b> | School   | 75 Q                   | •                      |                          |
| Water Forms         Province         74.0           World         School         60.3         ▼         ▼           Climate         Region         60.7         Province         69.3           Ecosystems         School         75.0         ▲         ▼           Ecosystems         Region         71.7         Province         78.9           Primary         School         75.5         ▲         ▼           Resource         Region         73.8         Activities         Province         78.1           Secondary &         School         68.2         ▲         ▲           Tertiary Activities         Region         63.2         A         ▲           Province         67.7         Employed         52.2         A         ▼                                                                                                                                                                                                                                                                                                                                                                                                                                                                                                                                                                                                                                                                                                                                                                                                                                                                                                                                                                                                                                                                             | Land and               |          |                        |                        |                          |
| Climate                                                                                                                                                                                                                                                                                                                                                                                                                                                                                                                                                                                                                                                                                                                                                                                                                                                                                                                                                                                                                                                                                                                                                                                                                                                                                                                                                                                                                                                                                                                                                                                                                                                                                                                                                                                                                       | Water Forms            | _        |                        |                        |                          |
| Climate Region 60.7 Patterns Province 69.3    School 75.0                                                                                                                                                                                                                                                                                                                                                                                                                                                                                                                                                                                                                                                                                                                                                                                                                                                                                                                                                                                                                                                                                                                                                                                                                                                                                                                                                                                                                                                                                                                                                                                                                                                                                                                                                                     | Mandal                 |          |                        | _                      | _                        |
| Patterns         Province         69.3           School         75.0         ▲         ▼           Ecosystems         Region         71.7         Province         78.9           Primary         School         75.5         ▲         ▼           Resource         Region         73.8         Activities         Province         78.1           Secondary &         School         68.2         ▲         ▲           Tertiary Activities         Region         63.2         A         ▲           Province         67.7         A         ▼           Written response         School         52.2         A         ▼                                                                                                                                                                                                                                                                                                                                                                                                                                                                                                                                                                                                                                                                                                                                                                                                                                                                                                                                                                                                                                                                                                                                                                                                  | ******                 |          |                        | •                      | •                        |
| School   75.0                                                                                                                                                                                                                                                                                                                                                                                                                                                                                                                                                                                                                                                                                                                                                                                                                                                                                                                                                                                                                                                                                                                                                                                                                                                                                                                                                                                                                                                                                                                                                                                                                                                                                                                                                                                                                 |                        | -        |                        |                        |                          |
| Ecosystems  Region Province  78.9  Primary Resource Region Activities  Province  Region 73.8  Activities  Province  78.1  Secondary & School Tertiary Activities  Region Province  68.2  Region 63.2  Province  67.7  Long Answer Written response                                                                                                                                                                                                                                                                                                                                                                                                                                                                                                                                                                                                                                                                                                                                                                                                                                                                                                                                                                                                                                                                                                                                                                                                                                                                                                                                                                                                                                                                                                                                                                            |                        | Province | 09.3                   |                        |                          |
| Province 78.9  Primary School 75.5   Resource Region 73.8  Activities Province 78.1  Secondary & School 68.2   Tertiary Activities Region 63.2  Province 67.7  Long Answer School 52.2   Written response                                                                                                                                                                                                                                                                                                                                                                                                                                                                                                                                                                                                                                                                                                                                                                                                                                                                                                                                                                                                                                                                                                                                                                                                                                                                                                                                                                                                                                                                                                                                                                                                                     |                        | School   | 75.0                   | <b>A</b>               | ▼                        |
| Primary School 75.5 ▲ ▼ Resource Region 73.8 Activities Province 78.1  Secondary & School 68.2 Tertiary Activities Region 63.2 Province 67.7  Long Answer School 52.2 ▲ ▼                                                                                                                                                                                                                                                                                                                                                                                                                                                                                                                                                                                                                                                                                                                                                                                                                                                                                                                                                                                                                                                                                                                                                                                                                                                                                                                                                                                                                                                                                                                                                                                                                                                     | Ecosystems             | Region   | 71.7                   |                        |                          |
| Resource Region 73.8 Activities Province 78.1  Secondary & School 68.2 Tertiary Activities Region 63.2 Province 67.7  Long Answer Written response                                                                                                                                                                                                                                                                                                                                                                                                                                                                                                                                                                                                                                                                                                                                                                                                                                                                                                                                                                                                                                                                                                                                                                                                                                                                                                                                                                                                                                                                                                                                                                                                                                                                            |                        | Province | 78.9                   |                        |                          |
| Resource Region 73.8 Activities Province 78.1  Secondary & School 68.2 Tertiary Activities Region 63.2 Province 67.7  Long Answer School 52.2                                                                                                                                                                                                                                                                                                                                                                                                                                                                                                                                                                                                                                                                                                                                                                                                                                                                                                                                                                                                                                                                                                                                                                                                                                                                                                                                                                                                                                                                                                                                                                                                                                                                                 | Primary                | School   | 75.5                   | <b>A</b>               | ▼                        |
| Secondary & School 68.2   Tertiary Activities Region 63.2 Province 67.7  Long Answer Written response                                                                                                                                                                                                                                                                                                                                                                                                                                                                                                                                                                                                                                                                                                                                                                                                                                                                                                                                                                                                                                                                                                                                                                                                                                                                                                                                                                                                                                                                                                                                                                                                                                                                                                                         |                        | Region   | 73.8                   |                        |                          |
| Tertiary Activities Region 63.2 Province 67.7  Long Answer Written response                                                                                                                                                                                                                                                                                                                                                                                                                                                                                                                                                                                                                                                                                                                                                                                                                                                                                                                                                                                                                                                                                                                                                                                                                                                                                                                                                                                                                                                                                                                                                                                                                                                                                                                                                   | Activities             | Province | 78.1                   |                        |                          |
| Tertiary Activities Region 63.2 Province 67.7  Long Answer Written response                                                                                                                                                                                                                                                                                                                                                                                                                                                                                                                                                                                                                                                                                                                                                                                                                                                                                                                                                                                                                                                                                                                                                                                                                                                                                                                                                                                                                                                                                                                                                                                                                                                                                                                                                   | Secondary &            | School   | 68.2                   | <b>A</b>               | <b>A</b>                 |
| Long Answer  Written response  School 52.2   ▼                                                                                                                                                                                                                                                                                                                                                                                                                                                                                                                                                                                                                                                                                                                                                                                                                                                                                                                                                                                                                                                                                                                                                                                                                                                                                                                                                                                                                                                                                                                                                                                                                                                                                                                                                                                |                        | Region   | 63.2                   |                        |                          |
| Written response                                                                                                                                                                                                                                                                                                                                                                                                                                                                                                                                                                                                                                                                                                                                                                                                                                                                                                                                                                                                                                                                                                                                                                                                                                                                                                                                                                                                                                                                                                                                                                                                                                                                                                                                                                                                              |                        | Province | 67.7                   |                        |                          |
| Written response                                                                                                                                                                                                                                                                                                                                                                                                                                                                                                                                                                                                                                                                                                                                                                                                                                                                                                                                                                                                                                                                                                                                                                                                                                                                                                                                                                                                                                                                                                                                                                                                                                                                                                                                                                                                              | Long Answer            | School   | 52.2                   | <b>A</b>               | <b>▼</b>                 |
| Region I 50.7                                                                                                                                                                                                                                                                                                                                                                                                                                                                                                                                                                                                                                                                                                                                                                                                                                                                                                                                                                                                                                                                                                                                                                                                                                                                                                                                                                                                                                                                                                                                                                                                                                                                                                                                                                                                                 |                        | Region   | 50.7                   | _                      | ·                        |
| Units 1-5 Province 56.7                                                                                                                                                                                                                                                                                                                                                                                                                                                                                                                                                                                                                                                                                                                                                                                                                                                                                                                                                                                                                                                                                                                                                                                                                                                                                                                                                                                                                                                                                                                                                                                                                                                                                                                                                                                                       | Units 1-5              | _        | 56.7                   |                        |                          |
|                                                                                                                                                                                                                                                                                                                                                                                                                                                                                                                                                                                                                                                                                                                                                                                                                                                                                                                                                                                                                                                                                                                                                                                                                                                                                                                                                                                                                                                                                                                                                                                                                                                                                                                                                                                                                               |                        | <b>.</b> |                        | _                      | _                        |
| Population School 55.4 V                                                                                                                                                                                                                                                                                                                                                                                                                                                                                                                                                                                                                                                                                                                                                                                                                                                                                                                                                                                                                                                                                                                                                                                                                                                                                                                                                                                                                                                                                                                                                                                                                                                                                                                                                                                                      | Population             |          |                        | •                      | •                        |
| Geography Region 57.0                                                                                                                                                                                                                                                                                                                                                                                                                                                                                                                                                                                                                                                                                                                                                                                                                                                                                                                                                                                                                                                                                                                                                                                                                                                                                                                                                                                                                                                                                                                                                                                                                                                                                                                                                                                                         | Geography              | -        |                        |                        |                          |
| Province 65.0                                                                                                                                                                                                                                                                                                                                                                                                                                                                                                                                                                                                                                                                                                                                                                                                                                                                                                                                                                                                                                                                                                                                                                                                                                                                                                                                                                                                                                                                                                                                                                                                                                                                                                                                                                                                                 |                        | Province | 05.0                   |                        |                          |
| Urban School -999.0                                                                                                                                                                                                                                                                                                                                                                                                                                                                                                                                                                                                                                                                                                                                                                                                                                                                                                                                                                                                                                                                                                                                                                                                                                                                                                                                                                                                                                                                                                                                                                                                                                                                                                                                                                                                           | Urban                  | School   | -999.0                 |                        |                          |
| Geography Region 55.4                                                                                                                                                                                                                                                                                                                                                                                                                                                                                                                                                                                                                                                                                                                                                                                                                                                                                                                                                                                                                                                                                                                                                                                                                                                                                                                                                                                                                                                                                                                                                                                                                                                                                                                                                                                                         |                        | -        |                        |                        |                          |
| Province 57.6                                                                                                                                                                                                                                                                                                                                                                                                                                                                                                                                                                                                                                                                                                                                                                                                                                                                                                                                                                                                                                                                                                                                                                                                                                                                                                                                                                                                                                                                                                                                                                                                                                                                                                                                                                                                                 |                        | Province | 57.6                   |                        |                          |

### 4 Year Public Exam (Subtest) Mark Trend 2014-2017

<sup>▼ ▲</sup> The school result may appear numerically the same as the district/province due to rounding. The arrow indicates a negligible difference.