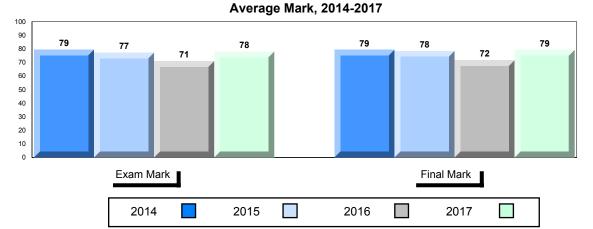

## Average Mark, 2014-2017

| • | Exam Mark |      |      |           | Final Mark | ı |
|---|-----------|------|------|-----------|------------|---|
|   | 2014      | 2015 | 2016 | 5 <b></b> | 2017       |   |

2014

2016

2017

Average Mark, 2014-2017

▼ ▲ The school result may appear numerically the same as the district/province due to rounding. The arrow indicates a negligible difference.

\* The overall Public Exam is equated. Therefore, subtest scores may vary from the overall exam mark.