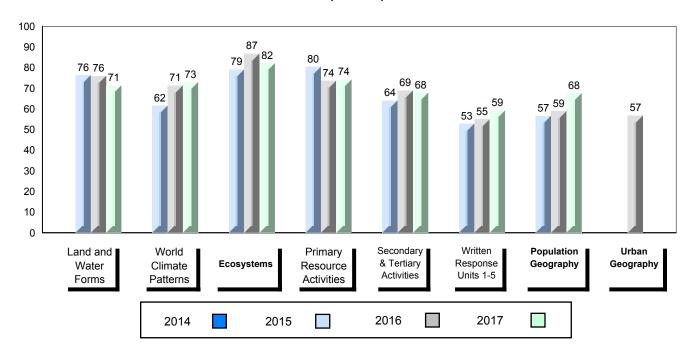

NLESD - Labrador Region

#002 - Henry Gordon Academy, Cartwright

| Grades: | V 12 |
|---------|------|
| Grades. | N-12 |

| Number of Students      | 6          | Public | School   | School   |
|-------------------------|------------|--------|----------|----------|
|                         |            | Exam   | vs       | vs       |
|                         |            | Mark   | Region   | Province |
| World Geography 3202    | School     | 70.2   | <b>A</b> | <b>A</b> |
| Subtest                 | Region     | 61.3   |          |          |
| Subtest                 | Province   | 67.2   |          |          |
| Multiple Choice         |            |        |          |          |
| Land and                | School     | 75.9   | <b>A</b> | <b>A</b> |
| Water Forms             | Region     | 69.7   |          |          |
| Water Forms             | Province   | 74.0   |          |          |
| World                   | School     | 72.2   | <b>A</b> | <b>A</b> |
| Climate                 | Region     | 60.7   |          |          |
| Patterns                | Province   | 69.3   |          |          |
|                         |            |        |          |          |
|                         | School     | 87.5   | <b>A</b> | <b>A</b> |
| Ecosystems              | Region     | 71.7   |          |          |
|                         | Province   | 78.9   |          |          |
|                         | School     | 86.7   | <b>A</b> | •        |
| Primary<br>Resource     | Region     | 73.8   | _        | _        |
| Activities              | Province   | 78.1   |          |          |
| Activities              | Flovilice  | 70.1   |          |          |
| Secondary &             | School     | 78.3   | <b>A</b> | <b>A</b> |
| Tertiary Activities     | Region     | 63.2   |          |          |
|                         | Province   | 67.7   |          |          |
| Long Answer             | Cabaal     | E0 6   |          | •        |
| Written response        | School     | 58.6   |          | •        |
| Units 1-5               | Region     | 50.7   |          |          |
|                         | Province   | 56.7   |          |          |
| Donulation              | School     | 61.8   | <b>A</b> | ▼        |
| Population<br>Geography | Region     | 57.0   |          |          |
| Geography               | Province   | 65.0   |          |          |
| II de con               | School     | -999.0 |          |          |
| Urban                   | Region     | 55.4   |          |          |
| Geography               | Province   | 57.6   |          |          |
|                         | 1.13411100 |        |          |          |

1

<sup>▼ ▲</sup> The school result may appear numerically the same as the district/province due to rounding. The arrow indicates a negligible difference.

\* The overall Public Exam is equated. Therefore, subtest scores may vary from the overall exam mark.

### 4 Year Public Exam (Subtest) Mark Trend 2014-2017

<sup>▼ ▲</sup> The school result may appear numerically the same as the district/province due to rounding. The arrow indicates a negligible difference.