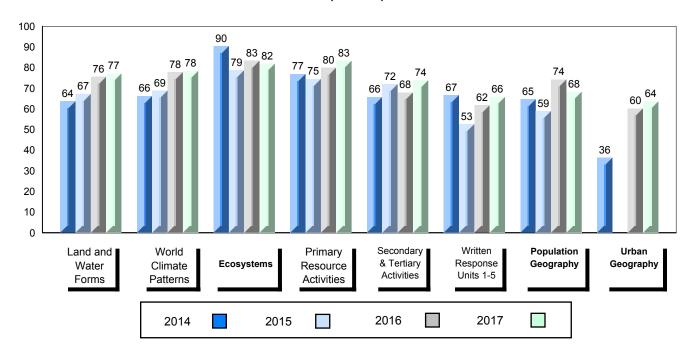

### 4 Year Public Exam (Subtest) Mark Trend 2014-2017

NLESD - Labrador Region

100

#010 - Menihek High School, Labrador City

| Grades: | 8-12 |
|---------|------|
| Oldaco. | 0 12 |

| World Geography 3202         School         63.1         ▲         ▼           Subtest         Region         61.3         →         ▼           Multiple Choice         School         75.8         ▲         ▲           Land and Water Forms         Region         69.7         ✓           World School         60.3         ▼         ▼           Climate Region         60.7         →         ✓           Patterns         Province         69.3         ✓         ▼           Ecosystems         Region         71.7         ✓         Province         78.9         ✓           Primary Resource Region         Region         73.8         A         ▼         ▼           Activities         Province         78.1         ✓         A         A         A         A         A         A         A         A         A         A         A         A         A         A         A         A         A         A         A         A         A         A         A         A         A         A         A         A         A         A         A         A         A         A         A         A         A         A <th>Number of Students</th> <th>33</th> <th>Public<br/>Exam<br/>Mark</th> <th>School<br/>vs<br/>Region</th> <th>School<br/>vs<br/>Province</th>                                                                                                                                                                                                                                                                                                                                                                                                                                                                                                                                          | Number of Students     | 33       | Public<br>Exam<br>Mark | School<br>vs<br>Region | School<br>vs<br>Province |
|-------------------------------------------------------------------------------------------------------------------------------------------------------------------------------------------------------------------------------------------------------------------------------------------------------------------------------------------------------------------------------------------------------------------------------------------------------------------------------------------------------------------------------------------------------------------------------------------------------------------------------------------------------------------------------------------------------------------------------------------------------------------------------------------------------------------------------------------------------------------------------------------------------------------------------------------------------------------------------------------------------------------------------------------------------------------------------------------------------------------------------------------------------------------------------------------------------------------------------------------------------------------------------------------------------------------------------------------------------------------------------------------------------------------------------------------------------------------------------------------------------------------------------------------------------------------------------------------------------------------------------------------------------------------------------------------------------------------------------------------------------------------------------------------------------------------------------|------------------------|----------|------------------------|------------------------|--------------------------|
| Multiple Choice                                                                                                                                                                                                                                                                                                                                                                                                                                                                                                                                                                                                                                                                                                                                                                                                                                                                                                                                                                                                                                                                                                                                                                                                                                                                                                                                                                                                                                                                                                                                                                                                                                                                                                                                                                                                               | World Geography 3202   | School   | 63.1                   | <b>A</b>               | ▼                        |
| Multiple Choice                                                                                                                                                                                                                                                                                                                                                                                                                                                                                                                                                                                                                                                                                                                                                                                                                                                                                                                                                                                                                                                                                                                                                                                                                                                                                                                                                                                                                                                                                                                                                                                                                                                                                                                                                                                                               | Subtest                | Region   | 61.3                   |                        |                          |
| Land and   Region   75.8   A   A                                                                                                                                                                                                                                                                                                                                                                                                                                                                                                                                                                                                                                                                                                                                                                                                                                                                                                                                                                                                                                                                                                                                                                                                                                                                                                                                                                                                                                                                                                                                                                                                                                                                                                                                                                                              | <u>custost</u>         | Province | 67.2                   |                        |                          |
| Land and Water Forms         Region Province         69.7           World School Climate Region Patterns         Region 60.7           Patterns         Province         69.3           School Province Region 71.7 Province 78.9         75.5         ✓           Primary Resource Region 73.8 Activities Province 78.1         78.1         ✓           Secondary & School Province 76.7         68.2         ✓           Long Answer Written response         School | <b>Multiple Choice</b> | School   | 75 Q                   | •                      |                          |
| Water Forms         Province         74.0           World         School         60.3         ▼         ▼           Climate         Region         60.7         Province         69.3           Ecosystems         School         75.0         ▲         ▼           Ecosystems         Region         71.7         Province         78.9           Primary         School         75.5         ▲         ▼           Resource         Region         73.8         Activities         Province         78.1           Secondary &         School         68.2         ▲         ▲           Tertiary Activities         Region         63.2         A         ▲           Province         67.7         Employed         52.2         A         ▼                                                                                                                                                                                                                                                                                                                                                                                                                                                                                                                                                                                                                                                                                                                                                                                                                                                                                                                                                                                                                                                                             | Land and               |          |                        |                        |                          |
| Climate                                                                                                                                                                                                                                                                                                                                                                                                                                                                                                                                                                                                                                                                                                                                                                                                                                                                                                                                                                                                                                                                                                                                                                                                                                                                                                                                                                                                                                                                                                                                                                                                                                                                                                                                                                                                                       | Water Forms            | _        |                        |                        |                          |
| Climate Region 60.7 Patterns Province 69.3    School 75.0                                                                                                                                                                                                                                                                                                                                                                                                                                                                                                                                                                                                                                                                                                                                                                                                                                                                                                                                                                                                                                                                                                                                                                                                                                                                                                                                                                                                                                                                                                                                                                                                                                                                                                                                                                     | Mandal                 |          |                        | _                      | _                        |
| Patterns         Province         69.3           School         75.0         ▲         ▼           Ecosystems         Region         71.7         Province         78.9           Primary         School         75.5         ▲         ▼           Resource         Region         73.8         Activities         Province         78.1           Secondary &         School         68.2         ▲         ▲           Tertiary Activities         Region         63.2         A         ▲           Province         67.7         A         ▼           Written response         School         52.2         A         ▼                                                                                                                                                                                                                                                                                                                                                                                                                                                                                                                                                                                                                                                                                                                                                                                                                                                                                                                                                                                                                                                                                                                                                                                                  | ******                 |          |                        | •                      | •                        |
| School   75.0                                                                                                                                                                                                                                                                                                                                                                                                                                                                                                                                                                                                                                                                                                                                                                                                                                                                                                                                                                                                                                                                                                                                                                                                                                                                                                                                                                                                                                                                                                                                                                                                                                                                                                                                                                                                                 |                        | -        |                        |                        |                          |
| Ecosystems  Region Province  78.9  Primary Resource Region Activities  Province  Region 73.8  Activities  Province  78.1  Secondary & School Tertiary Activities  Region Province  68.2  Region 63.2  Province  67.7  Long Answer Written response                                                                                                                                                                                                                                                                                                                                                                                                                                                                                                                                                                                                                                                                                                                                                                                                                                                                                                                                                                                                                                                                                                                                                                                                                                                                                                                                                                                                                                                                                                                                                                            |                        | Province | 09.3                   |                        |                          |
| Province 78.9  Primary School 75.5   Resource Region 73.8  Activities Province 78.1  Secondary & School 68.2   Tertiary Activities Region 63.2  Province 67.7  Long Answer School 52.2   Written response                                                                                                                                                                                                                                                                                                                                                                                                                                                                                                                                                                                                                                                                                                                                                                                                                                                                                                                                                                                                                                                                                                                                                                                                                                                                                                                                                                                                                                                                                                                                                                                                                     |                        | School   | 75.0                   | <b>A</b>               | ▼                        |
| Primary School 75.5 ▲ ▼ Resource Region 73.8 Activities Province 78.1  Secondary & School 68.2 Tertiary Activities Region 63.2 Province 67.7  Long Answer School 52.2 ▲ ▼                                                                                                                                                                                                                                                                                                                                                                                                                                                                                                                                                                                                                                                                                                                                                                                                                                                                                                                                                                                                                                                                                                                                                                                                                                                                                                                                                                                                                                                                                                                                                                                                                                                     | Ecosystems             | Region   | 71.7                   |                        |                          |
| Resource Region 73.8 Activities Province 78.1  Secondary & School 68.2 Tertiary Activities Region 63.2 Province 67.7  Long Answer Written response                                                                                                                                                                                                                                                                                                                                                                                                                                                                                                                                                                                                                                                                                                                                                                                                                                                                                                                                                                                                                                                                                                                                                                                                                                                                                                                                                                                                                                                                                                                                                                                                                                                                            |                        | Province | 78.9                   |                        |                          |
| Resource Region 73.8 Activities Province 78.1  Secondary & School 68.2 Tertiary Activities Region 63.2 Province 67.7  Long Answer School 52.2                                                                                                                                                                                                                                                                                                                                                                                                                                                                                                                                                                                                                                                                                                                                                                                                                                                                                                                                                                                                                                                                                                                                                                                                                                                                                                                                                                                                                                                                                                                                                                                                                                                                                 | Primary                | School   | 75.5                   | <b>A</b>               | ▼                        |
| Secondary & School 68.2   Tertiary Activities Region 63.2 Province 67.7  Long Answer Written response                                                                                                                                                                                                                                                                                                                                                                                                                                                                                                                                                                                                                                                                                                                                                                                                                                                                                                                                                                                                                                                                                                                                                                                                                                                                                                                                                                                                                                                                                                                                                                                                                                                                                                                         |                        | Region   | 73.8                   |                        |                          |
| Tertiary Activities Region 63.2 Province 67.7  Long Answer Written response                                                                                                                                                                                                                                                                                                                                                                                                                                                                                                                                                                                                                                                                                                                                                                                                                                                                                                                                                                                                                                                                                                                                                                                                                                                                                                                                                                                                                                                                                                                                                                                                                                                                                                                                                   | Activities             | Province | 78.1                   |                        |                          |
| Tertiary Activities Region 63.2 Province 67.7  Long Answer Written response                                                                                                                                                                                                                                                                                                                                                                                                                                                                                                                                                                                                                                                                                                                                                                                                                                                                                                                                                                                                                                                                                                                                                                                                                                                                                                                                                                                                                                                                                                                                                                                                                                                                                                                                                   | Secondary &            | School   | 68.2                   | <b>A</b>               | <b>A</b>                 |
| Long Answer  Written response  School 52.2   ▼                                                                                                                                                                                                                                                                                                                                                                                                                                                                                                                                                                                                                                                                                                                                                                                                                                                                                                                                                                                                                                                                                                                                                                                                                                                                                                                                                                                                                                                                                                                                                                                                                                                                                                                                                                                |                        | Region   | 63.2                   |                        |                          |
| Written response                                                                                                                                                                                                                                                                                                                                                                                                                                                                                                                                                                                                                                                                                                                                                                                                                                                                                                                                                                                                                                                                                                                                                                                                                                                                                                                                                                                                                                                                                                                                                                                                                                                                                                                                                                                                              |                        | Province | 67.7                   |                        |                          |
| Written response                                                                                                                                                                                                                                                                                                                                                                                                                                                                                                                                                                                                                                                                                                                                                                                                                                                                                                                                                                                                                                                                                                                                                                                                                                                                                                                                                                                                                                                                                                                                                                                                                                                                                                                                                                                                              | Long Answer            | School   | 52.2                   | <b>A</b>               | <b>▼</b>                 |
| Region I 50.7                                                                                                                                                                                                                                                                                                                                                                                                                                                                                                                                                                                                                                                                                                                                                                                                                                                                                                                                                                                                                                                                                                                                                                                                                                                                                                                                                                                                                                                                                                                                                                                                                                                                                                                                                                                                                 |                        | Region   | 50.7                   | _                      | ·                        |
| Units 1-5 Province 56.7                                                                                                                                                                                                                                                                                                                                                                                                                                                                                                                                                                                                                                                                                                                                                                                                                                                                                                                                                                                                                                                                                                                                                                                                                                                                                                                                                                                                                                                                                                                                                                                                                                                                                                                                                                                                       | Units 1-5              | _        | 56.7                   |                        |                          |
|                                                                                                                                                                                                                                                                                                                                                                                                                                                                                                                                                                                                                                                                                                                                                                                                                                                                                                                                                                                                                                                                                                                                                                                                                                                                                                                                                                                                                                                                                                                                                                                                                                                                                                                                                                                                                               |                        | <b>.</b> |                        | _                      | _                        |
| Population School 55.4 V                                                                                                                                                                                                                                                                                                                                                                                                                                                                                                                                                                                                                                                                                                                                                                                                                                                                                                                                                                                                                                                                                                                                                                                                                                                                                                                                                                                                                                                                                                                                                                                                                                                                                                                                                                                                      | Population             |          |                        | •                      | •                        |
| Geography Region 57.0                                                                                                                                                                                                                                                                                                                                                                                                                                                                                                                                                                                                                                                                                                                                                                                                                                                                                                                                                                                                                                                                                                                                                                                                                                                                                                                                                                                                                                                                                                                                                                                                                                                                                                                                                                                                         | Geography              | -        |                        |                        |                          |
| Province 65.0                                                                                                                                                                                                                                                                                                                                                                                                                                                                                                                                                                                                                                                                                                                                                                                                                                                                                                                                                                                                                                                                                                                                                                                                                                                                                                                                                                                                                                                                                                                                                                                                                                                                                                                                                                                                                 |                        | Province | 05.0                   |                        |                          |
| Urban School -999.0                                                                                                                                                                                                                                                                                                                                                                                                                                                                                                                                                                                                                                                                                                                                                                                                                                                                                                                                                                                                                                                                                                                                                                                                                                                                                                                                                                                                                                                                                                                                                                                                                                                                                                                                                                                                           | Urban                  | School   | -999.0                 |                        |                          |
| Geography Region 55.4                                                                                                                                                                                                                                                                                                                                                                                                                                                                                                                                                                                                                                                                                                                                                                                                                                                                                                                                                                                                                                                                                                                                                                                                                                                                                                                                                                                                                                                                                                                                                                                                                                                                                                                                                                                                         |                        | -        |                        |                        |                          |
| Province 57.6                                                                                                                                                                                                                                                                                                                                                                                                                                                                                                                                                                                                                                                                                                                                                                                                                                                                                                                                                                                                                                                                                                                                                                                                                                                                                                                                                                                                                                                                                                                                                                                                                                                                                                                                                                                                                 |                        | Province | 57.6                   |                        |                          |