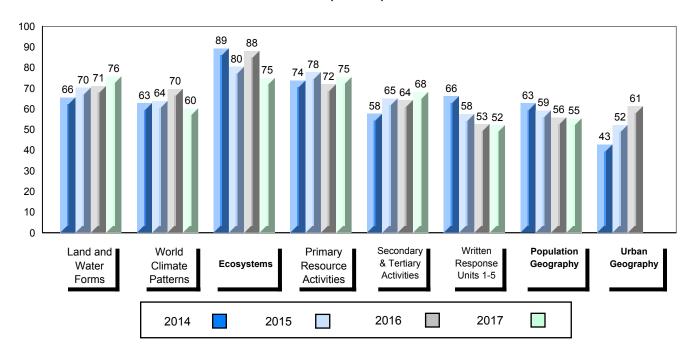

### 4 Year Public Exam (Subtest) Mark Trend 2014-2017

NLESD - Labrador Region

100

#010 - Menihek High School, Labrador City

| Grades: | 8-12 |
|---------|------|
| Oldaco. | 0 12 |

| World Geography 3202         School         63.1         ▲         ▼           Subtest         Region         61.3         →         ▼           Multiple Choice         School         75.8         ▲         ▲           Land and Water Forms         Region         69.7         ✓           World School         60.3         ▼         ▼           Climate Region         60.7         →         ✓           Patterns         Province         69.3         ✓         ▼           Ecosystems         Region         71.7         ✓         Province         78.9         ✓           Primary Resource Region         Region         73.8         A         ▼         ▼           Activities         Province         78.1         ✓         A         A         A         A         A         A         A         A         A         A         A         A         A         A         A         A         A         A         A         A         A         A         A         A         A         A         A         A         A         A         A         A         A         A         A         A         A         A <th>Number of Students</th> <th>33</th> <th>Public<br/>Exam<br/>Mark</th> <th>School<br/>vs<br/>Region</th> <th>School<br/>vs<br/>Province</th>                                                                                                                                                                                                                                                                                                                                                                                                                                                                                                                                          | Number of Students     | 33       | Public<br>Exam<br>Mark | School<br>vs<br>Region | School<br>vs<br>Province |
|-------------------------------------------------------------------------------------------------------------------------------------------------------------------------------------------------------------------------------------------------------------------------------------------------------------------------------------------------------------------------------------------------------------------------------------------------------------------------------------------------------------------------------------------------------------------------------------------------------------------------------------------------------------------------------------------------------------------------------------------------------------------------------------------------------------------------------------------------------------------------------------------------------------------------------------------------------------------------------------------------------------------------------------------------------------------------------------------------------------------------------------------------------------------------------------------------------------------------------------------------------------------------------------------------------------------------------------------------------------------------------------------------------------------------------------------------------------------------------------------------------------------------------------------------------------------------------------------------------------------------------------------------------------------------------------------------------------------------------------------------------------------------------------------------------------------------------|------------------------|----------|------------------------|------------------------|--------------------------|
| Multiple Choice                                                                                                                                                                                                                                                                                                                                                                                                                                                                                                                                                                                                                                                                                                                                                                                                                                                                                                                                                                                                                                                                                                                                                                                                                                                                                                                                                                                                                                                                                                                                                                                                                                                                                                                                                                                                               | World Geography 3202   | School   | 63.1                   | <b>A</b>               | ▼                        |
| Multiple Choice                                                                                                                                                                                                                                                                                                                                                                                                                                                                                                                                                                                                                                                                                                                                                                                                                                                                                                                                                                                                                                                                                                                                                                                                                                                                                                                                                                                                                                                                                                                                                                                                                                                                                                                                                                                                               | Subtest                | Region   | 61.3                   |                        |                          |
| Land and   Region   75.8   A   A                                                                                                                                                                                                                                                                                                                                                                                                                                                                                                                                                                                                                                                                                                                                                                                                                                                                                                                                                                                                                                                                                                                                                                                                                                                                                                                                                                                                                                                                                                                                                                                                                                                                                                                                                                                              | <u>custost</u>         | Province | 67.2                   |                        |                          |
| Land and Water Forms         Region Province         69.7           World School Climate Region Patterns         Region 60.7           Patterns         Province         69.3           School Province Region 71.7 Province 78.9         75.5         ✓           Primary Resource Region 73.8 Activities Province 78.1         78.1         ✓           Secondary & School Province 76.7         68.2         ✓           Long Answer Written response         School | <b>Multiple Choice</b> | School   | 75 Q                   | •                      |                          |
| Water Forms         Province         74.0           World         School         60.3         ▼         ▼           Climate         Region         60.7         Province         69.3           Ecosystems         School         75.0         ▲         ▼           Ecosystems         Region         71.7         Province         78.9           Primary         School         75.5         ▲         ▼           Resource         Region         73.8         Activities         Province         78.1           Secondary &         School         68.2         ▲         ▲           Tertiary Activities         Region         63.2         A         ▲           Province         67.7         Employed         52.2         A         ▼                                                                                                                                                                                                                                                                                                                                                                                                                                                                                                                                                                                                                                                                                                                                                                                                                                                                                                                                                                                                                                                                             | Land and               |          |                        |                        |                          |
| Climate                                                                                                                                                                                                                                                                                                                                                                                                                                                                                                                                                                                                                                                                                                                                                                                                                                                                                                                                                                                                                                                                                                                                                                                                                                                                                                                                                                                                                                                                                                                                                                                                                                                                                                                                                                                                                       | Water Forms            | _        |                        |                        |                          |
| Climate Region 60.7 Patterns Province 69.3    School 75.0                                                                                                                                                                                                                                                                                                                                                                                                                                                                                                                                                                                                                                                                                                                                                                                                                                                                                                                                                                                                                                                                                                                                                                                                                                                                                                                                                                                                                                                                                                                                                                                                                                                                                                                                                                     | Mandal                 |          |                        | _                      | _                        |
| Patterns         Province         69.3           School         75.0         ▲         ▼           Ecosystems         Region         71.7         Province         78.9           Primary         School         75.5         ▲         ▼           Resource         Region         73.8         Activities         Province         78.1           Secondary &         School         68.2         ▲         ▲           Tertiary Activities         Region         63.2         A         ▲           Province         67.7         A         ▼           Written response         School         52.2         A         ▼                                                                                                                                                                                                                                                                                                                                                                                                                                                                                                                                                                                                                                                                                                                                                                                                                                                                                                                                                                                                                                                                                                                                                                                                  | ******                 |          |                        | •                      | •                        |
| School   75.0                                                                                                                                                                                                                                                                                                                                                                                                                                                                                                                                                                                                                                                                                                                                                                                                                                                                                                                                                                                                                                                                                                                                                                                                                                                                                                                                                                                                                                                                                                                                                                                                                                                                                                                                                                                                                 |                        | -        |                        |                        |                          |
| Ecosystems  Region Province  78.9  Primary Resource Region Activities  Province  Region 73.8  Activities  Province  78.1  Secondary & School Tertiary Activities  Region Province  68.2  Region 63.2  Province  67.7  Long Answer Written response                                                                                                                                                                                                                                                                                                                                                                                                                                                                                                                                                                                                                                                                                                                                                                                                                                                                                                                                                                                                                                                                                                                                                                                                                                                                                                                                                                                                                                                                                                                                                                            |                        | Province | 09.3                   |                        |                          |
| Province 78.9  Primary School 75.5   Resource Region 73.8  Activities Province 78.1  Secondary & School 68.2   Tertiary Activities Region 63.2  Province 67.7  Long Answer School 52.2   Written response                                                                                                                                                                                                                                                                                                                                                                                                                                                                                                                                                                                                                                                                                                                                                                                                                                                                                                                                                                                                                                                                                                                                                                                                                                                                                                                                                                                                                                                                                                                                                                                                                     |                        | School   | 75.0                   | <b>A</b>               | ▼                        |
| Primary School 75.5 ▲ ▼ Resource Region 73.8 Activities Province 78.1  Secondary & School 68.2 Tertiary Activities Region 63.2 Province 67.7  Long Answer School 52.2 ▲ ▼                                                                                                                                                                                                                                                                                                                                                                                                                                                                                                                                                                                                                                                                                                                                                                                                                                                                                                                                                                                                                                                                                                                                                                                                                                                                                                                                                                                                                                                                                                                                                                                                                                                     | Ecosystems             | Region   | 71.7                   |                        |                          |
| Resource Region 73.8 Activities Province 78.1  Secondary & School 68.2 Tertiary Activities Region 63.2 Province 67.7  Long Answer Written response                                                                                                                                                                                                                                                                                                                                                                                                                                                                                                                                                                                                                                                                                                                                                                                                                                                                                                                                                                                                                                                                                                                                                                                                                                                                                                                                                                                                                                                                                                                                                                                                                                                                            |                        | Province | 78.9                   |                        |                          |
| Resource Region 73.8 Activities Province 78.1  Secondary & School 68.2 Tertiary Activities Region 63.2 Province 67.7  Long Answer School 52.2                                                                                                                                                                                                                                                                                                                                                                                                                                                                                                                                                                                                                                                                                                                                                                                                                                                                                                                                                                                                                                                                                                                                                                                                                                                                                                                                                                                                                                                                                                                                                                                                                                                                                 | Primary                | School   | 75.5                   | <b>A</b>               | ▼                        |
| Secondary & School 68.2   Tertiary Activities Region 63.2 Province 67.7  Long Answer Written response                                                                                                                                                                                                                                                                                                                                                                                                                                                                                                                                                                                                                                                                                                                                                                                                                                                                                                                                                                                                                                                                                                                                                                                                                                                                                                                                                                                                                                                                                                                                                                                                                                                                                                                         |                        | Region   | 73.8                   |                        |                          |
| Tertiary Activities Region 63.2 Province 67.7  Long Answer Written response                                                                                                                                                                                                                                                                                                                                                                                                                                                                                                                                                                                                                                                                                                                                                                                                                                                                                                                                                                                                                                                                                                                                                                                                                                                                                                                                                                                                                                                                                                                                                                                                                                                                                                                                                   | Activities             | Province | 78.1                   |                        |                          |
| Tertiary Activities Region 63.2 Province 67.7  Long Answer Written response                                                                                                                                                                                                                                                                                                                                                                                                                                                                                                                                                                                                                                                                                                                                                                                                                                                                                                                                                                                                                                                                                                                                                                                                                                                                                                                                                                                                                                                                                                                                                                                                                                                                                                                                                   | Secondary &            | School   | 68.2                   | <b>A</b>               | <b>A</b>                 |
| Long Answer  Written response  School 52.2   ▼                                                                                                                                                                                                                                                                                                                                                                                                                                                                                                                                                                                                                                                                                                                                                                                                                                                                                                                                                                                                                                                                                                                                                                                                                                                                                                                                                                                                                                                                                                                                                                                                                                                                                                                                                                                |                        | Region   | 63.2                   |                        |                          |
| Written response                                                                                                                                                                                                                                                                                                                                                                                                                                                                                                                                                                                                                                                                                                                                                                                                                                                                                                                                                                                                                                                                                                                                                                                                                                                                                                                                                                                                                                                                                                                                                                                                                                                                                                                                                                                                              |                        | Province | 67.7                   |                        |                          |
| Written response                                                                                                                                                                                                                                                                                                                                                                                                                                                                                                                                                                                                                                                                                                                                                                                                                                                                                                                                                                                                                                                                                                                                                                                                                                                                                                                                                                                                                                                                                                                                                                                                                                                                                                                                                                                                              | Long Answer            | School   | 52.2                   | <b>A</b>               | <b>▼</b>                 |
| Region I 50.7                                                                                                                                                                                                                                                                                                                                                                                                                                                                                                                                                                                                                                                                                                                                                                                                                                                                                                                                                                                                                                                                                                                                                                                                                                                                                                                                                                                                                                                                                                                                                                                                                                                                                                                                                                                                                 |                        | Region   | 50.7                   | _                      | ·                        |
| Units 1-5 Province 56.7                                                                                                                                                                                                                                                                                                                                                                                                                                                                                                                                                                                                                                                                                                                                                                                                                                                                                                                                                                                                                                                                                                                                                                                                                                                                                                                                                                                                                                                                                                                                                                                                                                                                                                                                                                                                       | Units 1-5              | _        | 56.7                   |                        |                          |
|                                                                                                                                                                                                                                                                                                                                                                                                                                                                                                                                                                                                                                                                                                                                                                                                                                                                                                                                                                                                                                                                                                                                                                                                                                                                                                                                                                                                                                                                                                                                                                                                                                                                                                                                                                                                                               |                        | <b>.</b> |                        | _                      | _                        |
| Population School 55.4 V                                                                                                                                                                                                                                                                                                                                                                                                                                                                                                                                                                                                                                                                                                                                                                                                                                                                                                                                                                                                                                                                                                                                                                                                                                                                                                                                                                                                                                                                                                                                                                                                                                                                                                                                                                                                      | Population             |          |                        | •                      | •                        |
| Geography Region 57.0                                                                                                                                                                                                                                                                                                                                                                                                                                                                                                                                                                                                                                                                                                                                                                                                                                                                                                                                                                                                                                                                                                                                                                                                                                                                                                                                                                                                                                                                                                                                                                                                                                                                                                                                                                                                         | Geography              | -        |                        |                        |                          |
| Province 65.0                                                                                                                                                                                                                                                                                                                                                                                                                                                                                                                                                                                                                                                                                                                                                                                                                                                                                                                                                                                                                                                                                                                                                                                                                                                                                                                                                                                                                                                                                                                                                                                                                                                                                                                                                                                                                 |                        | Province | 05.0                   |                        |                          |
| Urban School -999.0                                                                                                                                                                                                                                                                                                                                                                                                                                                                                                                                                                                                                                                                                                                                                                                                                                                                                                                                                                                                                                                                                                                                                                                                                                                                                                                                                                                                                                                                                                                                                                                                                                                                                                                                                                                                           | Urban                  | School   | -999.0                 |                        |                          |
| Geography Region 55.4                                                                                                                                                                                                                                                                                                                                                                                                                                                                                                                                                                                                                                                                                                                                                                                                                                                                                                                                                                                                                                                                                                                                                                                                                                                                                                                                                                                                                                                                                                                                                                                                                                                                                                                                                                                                         |                        | -        |                        |                        |                          |
| Province 57.6                                                                                                                                                                                                                                                                                                                                                                                                                                                                                                                                                                                                                                                                                                                                                                                                                                                                                                                                                                                                                                                                                                                                                                                                                                                                                                                                                                                                                                                                                                                                                                                                                                                                                                                                                                                                                 |                        | Province | 57.6                   |                        |                          |

### 4 Year Public Exam (Subtest) Mark Trend 2014-2017

<sup>▼ ▲</sup> The school result may appear numerically the same as the district/province due to rounding. The arrow indicates a negligible difference.