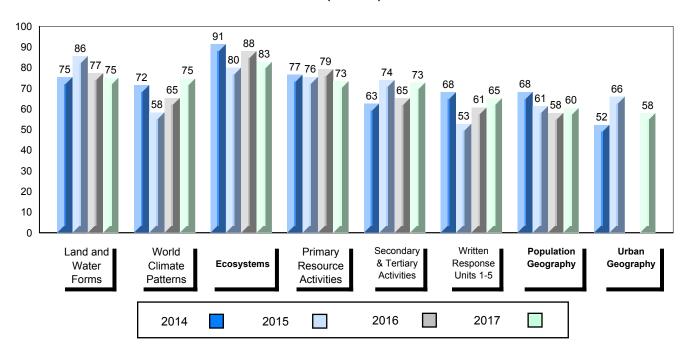

### 4 Year Public Exam (Subtest) Mark Trend 2014-2017

NLESD - Labrador Region

100

#010 - Menihek High School, Labrador City

| Grades: | 8-12 |
|---------|------|
| Oldaco. | 0 12 |

| World Geography 3202         School         63.1         ▲         ▼           Subtest         Region         61.3         →         ▼           Multiple Choice         School         75.8         ▲         ▲           Land and Water Forms         Region         69.7         ✓           World School         60.3         ▼         ▼           Climate Region         60.7         →         ✓           Patterns         Province         69.3         ✓         ▼           Ecosystems         Region         71.7         ✓         Province         78.9         ✓           Primary Resource Region         Region         73.8         A         ▼         ▼           Activities         Province         78.1         ✓         A         A         A         A         A         A         A         A         A         A         A         A         A         A         A         A         A         A         A         A         A         A         A         A         A         A         A         A         A         A         A         A         A         A         A         A         A         A <th>Number of Students</th> <th>33</th> <th>Public<br/>Exam<br/>Mark</th> <th>School<br/>vs<br/>Region</th> <th>School<br/>vs<br/>Province</th>                                                                                                                                                                                                                                                                                                                                                                                                                                                                                                                                          | Number of Students     | 33       | Public<br>Exam<br>Mark | School<br>vs<br>Region | School<br>vs<br>Province |
|-------------------------------------------------------------------------------------------------------------------------------------------------------------------------------------------------------------------------------------------------------------------------------------------------------------------------------------------------------------------------------------------------------------------------------------------------------------------------------------------------------------------------------------------------------------------------------------------------------------------------------------------------------------------------------------------------------------------------------------------------------------------------------------------------------------------------------------------------------------------------------------------------------------------------------------------------------------------------------------------------------------------------------------------------------------------------------------------------------------------------------------------------------------------------------------------------------------------------------------------------------------------------------------------------------------------------------------------------------------------------------------------------------------------------------------------------------------------------------------------------------------------------------------------------------------------------------------------------------------------------------------------------------------------------------------------------------------------------------------------------------------------------------------------------------------------------------|------------------------|----------|------------------------|------------------------|--------------------------|
| Multiple Choice                                                                                                                                                                                                                                                                                                                                                                                                                                                                                                                                                                                                                                                                                                                                                                                                                                                                                                                                                                                                                                                                                                                                                                                                                                                                                                                                                                                                                                                                                                                                                                                                                                                                                                                                                                                                               | World Geography 3202   | School   | 63.1                   | <b>A</b>               | ▼                        |
| Multiple Choice                                                                                                                                                                                                                                                                                                                                                                                                                                                                                                                                                                                                                                                                                                                                                                                                                                                                                                                                                                                                                                                                                                                                                                                                                                                                                                                                                                                                                                                                                                                                                                                                                                                                                                                                                                                                               | Subtest                | Region   | 61.3                   |                        |                          |
| Land and   Region   75.8   A   A                                                                                                                                                                                                                                                                                                                                                                                                                                                                                                                                                                                                                                                                                                                                                                                                                                                                                                                                                                                                                                                                                                                                                                                                                                                                                                                                                                                                                                                                                                                                                                                                                                                                                                                                                                                              | <u>custost</u>         | Province | 67.2                   |                        |                          |
| Land and Water Forms         Region Province         69.7           World School Climate Region Patterns         Region 60.7           Patterns         Province         69.3           School Province Region 71.7 Province 78.9         75.5         ✓           Primary Resource Region 73.8 Activities Province 78.1         78.1         ✓           Secondary & School Province 76.7         68.2         ✓           Long Answer Written response         School | <b>Multiple Choice</b> | School   | 75 Q                   | •                      |                          |
| Water Forms         Province         74.0           World         School         60.3         ▼         ▼           Climate         Region         60.7         Province         69.3           Ecosystems         School         75.0         ▲         ▼           Ecosystems         Region         71.7         Province         78.9           Primary         School         75.5         ▲         ▼           Resource         Region         73.8         Activities         Province         78.1           Secondary &         School         68.2         ▲         ▲           Tertiary Activities         Region         63.2         A         ▲           Province         67.7         Employed         52.2         A         ▼                                                                                                                                                                                                                                                                                                                                                                                                                                                                                                                                                                                                                                                                                                                                                                                                                                                                                                                                                                                                                                                                             | Land and               |          |                        |                        |                          |
| Climate                                                                                                                                                                                                                                                                                                                                                                                                                                                                                                                                                                                                                                                                                                                                                                                                                                                                                                                                                                                                                                                                                                                                                                                                                                                                                                                                                                                                                                                                                                                                                                                                                                                                                                                                                                                                                       | Water Forms            | _        |                        |                        |                          |
| Climate Region 60.7 Patterns Province 69.3    School 75.0                                                                                                                                                                                                                                                                                                                                                                                                                                                                                                                                                                                                                                                                                                                                                                                                                                                                                                                                                                                                                                                                                                                                                                                                                                                                                                                                                                                                                                                                                                                                                                                                                                                                                                                                                                     | Mandal                 |          |                        | _                      | _                        |
| Patterns         Province         69.3           School         75.0         ▲         ▼           Ecosystems         Region         71.7         Province         78.9           Primary         School         75.5         ▲         ▼           Resource         Region         73.8         Activities         Province         78.1           Secondary &         School         68.2         ▲         ▲           Tertiary Activities         Region         63.2         A         ▲           Province         67.7         A         ▼           Written response         School         52.2         A         ▼                                                                                                                                                                                                                                                                                                                                                                                                                                                                                                                                                                                                                                                                                                                                                                                                                                                                                                                                                                                                                                                                                                                                                                                                  | ******                 |          |                        | •                      | •                        |
| School   75.0                                                                                                                                                                                                                                                                                                                                                                                                                                                                                                                                                                                                                                                                                                                                                                                                                                                                                                                                                                                                                                                                                                                                                                                                                                                                                                                                                                                                                                                                                                                                                                                                                                                                                                                                                                                                                 |                        | -        |                        |                        |                          |
| Ecosystems  Region Province  78.9  Primary Resource Region Activities  Province  Region 73.8  Activities  Province  78.1  Secondary & School Tertiary Activities  Region Province  68.2  Region 63.2  Province  67.7  Long Answer Written response                                                                                                                                                                                                                                                                                                                                                                                                                                                                                                                                                                                                                                                                                                                                                                                                                                                                                                                                                                                                                                                                                                                                                                                                                                                                                                                                                                                                                                                                                                                                                                            |                        | Province | 09.3                   |                        |                          |
| Province 78.9  Primary School 75.5   Resource Region 73.8  Activities Province 78.1  Secondary & School 68.2   Tertiary Activities Region 63.2  Province 67.7  Long Answer School 52.2   Written response                                                                                                                                                                                                                                                                                                                                                                                                                                                                                                                                                                                                                                                                                                                                                                                                                                                                                                                                                                                                                                                                                                                                                                                                                                                                                                                                                                                                                                                                                                                                                                                                                     |                        | School   | 75.0                   | <b>A</b>               | ▼                        |
| Primary School 75.5 ▲ ▼ Resource Region 73.8 Activities Province 78.1  Secondary & School 68.2 Tertiary Activities Region 63.2 Province 67.7  Long Answer School 52.2 ▲ ▼                                                                                                                                                                                                                                                                                                                                                                                                                                                                                                                                                                                                                                                                                                                                                                                                                                                                                                                                                                                                                                                                                                                                                                                                                                                                                                                                                                                                                                                                                                                                                                                                                                                     | Ecosystems             | Region   | 71.7                   |                        |                          |
| Resource Region 73.8 Activities Province 78.1  Secondary & School 68.2 Tertiary Activities Region 63.2 Province 67.7  Long Answer Written response                                                                                                                                                                                                                                                                                                                                                                                                                                                                                                                                                                                                                                                                                                                                                                                                                                                                                                                                                                                                                                                                                                                                                                                                                                                                                                                                                                                                                                                                                                                                                                                                                                                                            |                        | Province | 78.9                   |                        |                          |
| Resource Region 73.8 Activities Province 78.1  Secondary & School 68.2 Tertiary Activities Region 63.2 Province 67.7  Long Answer School 52.2                                                                                                                                                                                                                                                                                                                                                                                                                                                                                                                                                                                                                                                                                                                                                                                                                                                                                                                                                                                                                                                                                                                                                                                                                                                                                                                                                                                                                                                                                                                                                                                                                                                                                 | Primary                | School   | 75.5                   | <b>A</b>               | ▼                        |
| Secondary & School 68.2   Tertiary Activities Region 63.2 Province 67.7  Long Answer Written response                                                                                                                                                                                                                                                                                                                                                                                                                                                                                                                                                                                                                                                                                                                                                                                                                                                                                                                                                                                                                                                                                                                                                                                                                                                                                                                                                                                                                                                                                                                                                                                                                                                                                                                         |                        | Region   | 73.8                   |                        |                          |
| Tertiary Activities Region 63.2 Province 67.7  Long Answer Written response                                                                                                                                                                                                                                                                                                                                                                                                                                                                                                                                                                                                                                                                                                                                                                                                                                                                                                                                                                                                                                                                                                                                                                                                                                                                                                                                                                                                                                                                                                                                                                                                                                                                                                                                                   | Activities             | Province | 78.1                   |                        |                          |
| Tertiary Activities Region 63.2 Province 67.7  Long Answer Written response                                                                                                                                                                                                                                                                                                                                                                                                                                                                                                                                                                                                                                                                                                                                                                                                                                                                                                                                                                                                                                                                                                                                                                                                                                                                                                                                                                                                                                                                                                                                                                                                                                                                                                                                                   | Secondary &            | School   | 68.2                   | <b>A</b>               | <b>A</b>                 |
| Long Answer  Written response  School 52.2   ▼                                                                                                                                                                                                                                                                                                                                                                                                                                                                                                                                                                                                                                                                                                                                                                                                                                                                                                                                                                                                                                                                                                                                                                                                                                                                                                                                                                                                                                                                                                                                                                                                                                                                                                                                                                                |                        | Region   | 63.2                   |                        |                          |
| Written response                                                                                                                                                                                                                                                                                                                                                                                                                                                                                                                                                                                                                                                                                                                                                                                                                                                                                                                                                                                                                                                                                                                                                                                                                                                                                                                                                                                                                                                                                                                                                                                                                                                                                                                                                                                                              |                        | Province | 67.7                   |                        |                          |
| Written response                                                                                                                                                                                                                                                                                                                                                                                                                                                                                                                                                                                                                                                                                                                                                                                                                                                                                                                                                                                                                                                                                                                                                                                                                                                                                                                                                                                                                                                                                                                                                                                                                                                                                                                                                                                                              | Long Answer            | School   | 52.2                   | <b>A</b>               | <b>▼</b>                 |
| Region I 50.7                                                                                                                                                                                                                                                                                                                                                                                                                                                                                                                                                                                                                                                                                                                                                                                                                                                                                                                                                                                                                                                                                                                                                                                                                                                                                                                                                                                                                                                                                                                                                                                                                                                                                                                                                                                                                 |                        | Region   | 50.7                   | _                      | ·                        |
| Units 1-5 Province 56.7                                                                                                                                                                                                                                                                                                                                                                                                                                                                                                                                                                                                                                                                                                                                                                                                                                                                                                                                                                                                                                                                                                                                                                                                                                                                                                                                                                                                                                                                                                                                                                                                                                                                                                                                                                                                       | Units 1-5              | _        | 56.7                   |                        |                          |
|                                                                                                                                                                                                                                                                                                                                                                                                                                                                                                                                                                                                                                                                                                                                                                                                                                                                                                                                                                                                                                                                                                                                                                                                                                                                                                                                                                                                                                                                                                                                                                                                                                                                                                                                                                                                                               |                        | <b>.</b> |                        | _                      | _                        |
| Population School 55.4 V                                                                                                                                                                                                                                                                                                                                                                                                                                                                                                                                                                                                                                                                                                                                                                                                                                                                                                                                                                                                                                                                                                                                                                                                                                                                                                                                                                                                                                                                                                                                                                                                                                                                                                                                                                                                      | Population             |          |                        | •                      | •                        |
| Geography Region 57.0                                                                                                                                                                                                                                                                                                                                                                                                                                                                                                                                                                                                                                                                                                                                                                                                                                                                                                                                                                                                                                                                                                                                                                                                                                                                                                                                                                                                                                                                                                                                                                                                                                                                                                                                                                                                         | Geography              | -        |                        |                        |                          |
| Province 65.0                                                                                                                                                                                                                                                                                                                                                                                                                                                                                                                                                                                                                                                                                                                                                                                                                                                                                                                                                                                                                                                                                                                                                                                                                                                                                                                                                                                                                                                                                                                                                                                                                                                                                                                                                                                                                 |                        | Province | 05.0                   |                        |                          |
| Urban School -999.0                                                                                                                                                                                                                                                                                                                                                                                                                                                                                                                                                                                                                                                                                                                                                                                                                                                                                                                                                                                                                                                                                                                                                                                                                                                                                                                                                                                                                                                                                                                                                                                                                                                                                                                                                                                                           | Urban                  | School   | -999.0                 |                        |                          |
| Geography Region 55.4                                                                                                                                                                                                                                                                                                                                                                                                                                                                                                                                                                                                                                                                                                                                                                                                                                                                                                                                                                                                                                                                                                                                                                                                                                                                                                                                                                                                                                                                                                                                                                                                                                                                                                                                                                                                         |                        | -        |                        |                        |                          |
| Province 57.6                                                                                                                                                                                                                                                                                                                                                                                                                                                                                                                                                                                                                                                                                                                                                                                                                                                                                                                                                                                                                                                                                                                                                                                                                                                                                                                                                                                                                                                                                                                                                                                                                                                                                                                                                                                                                 |                        | Province | 57.6                   |                        |                          |