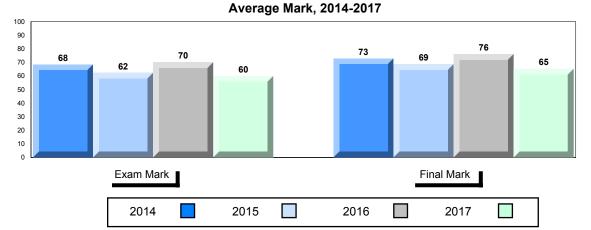

## Average Mark, 2014-2017

| • | Exam Mark |      |      |           | Final Mark | ı |
|---|-----------|------|------|-----------|------------|---|
|   | 2014      | 2015 | 2016 | 5 <b></b> | 2017       |   |

2014

2016

2017

Average Mark, 2014-2017

▼ ▲ The school result may appear numerically the same as the district/province due to rounding. The arrow indicates a negligible difference.

\* The overall Public Exam is equated. Therefore, subtest scores may vary from the overall exam mark.