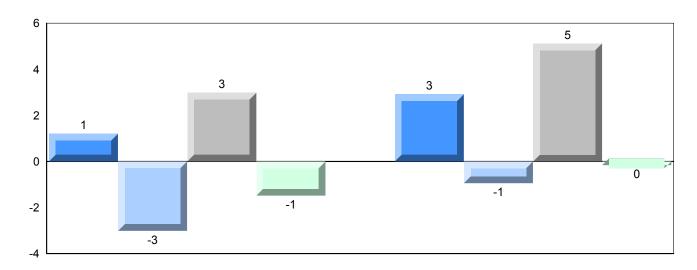

### Difference from Provincial Mean, 2014-2017

<sup>▼ ▲</sup> The school result may appear numerically the same as the district/province due to rounding. The arrow indicates a negligible difference.

\* The overall Public Exam is equated. Therefore, subtest scores may vary from the overall exam mark.

### Difference from Provincial Mean, 2014-2017

School data with 5 or fewer students withheld for reasons of confidentiality.