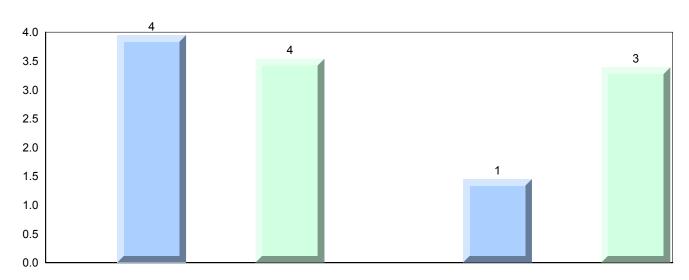

### 4 Year Public Exam (Subtest) Mark Trend 2014-2017

NLESD - Labrador Region

100

#010 - Menihek High School, Labrador City

| Grades: | 8-12 |
|---------|------|
| Oldaco. | 0 12 |

| World Geography 3202         School         63.1         ▲         ▼           Subtest         Region         61.3         →         ▼           Multiple Choice         School         75.8         ▲         ▲           Land and Water Forms         Region         69.7         ✓           World School         60.3         ▼         ▼           Climate Region         60.7         →         ✓           Patterns         Province         69.3         ✓         ▼           Ecosystems         Region         71.7         ✓         Province         78.9         ✓           Primary Resource Region         Region         73.8         A         ▼         ▼           Activities         Province         78.1         ✓         A         A         A         A         A         A         A         A         A         A         A         A         A         A         A         A         A         A         A         A         A         A         A         A         A         A         A         A         A         A         A         A         A         A         A         A         A         A <th>Number of Students</th> <th>33</th> <th>Public<br/>Exam<br/>Mark</th> <th>School<br/>vs<br/>Region</th> <th>School<br/>vs<br/>Province</th>                                                                                                                                                                                                                                                                                                                                                                                                                                                                                                                                          | Number of Students     | 33       | Public<br>Exam<br>Mark | School<br>vs<br>Region | School<br>vs<br>Province |
|-------------------------------------------------------------------------------------------------------------------------------------------------------------------------------------------------------------------------------------------------------------------------------------------------------------------------------------------------------------------------------------------------------------------------------------------------------------------------------------------------------------------------------------------------------------------------------------------------------------------------------------------------------------------------------------------------------------------------------------------------------------------------------------------------------------------------------------------------------------------------------------------------------------------------------------------------------------------------------------------------------------------------------------------------------------------------------------------------------------------------------------------------------------------------------------------------------------------------------------------------------------------------------------------------------------------------------------------------------------------------------------------------------------------------------------------------------------------------------------------------------------------------------------------------------------------------------------------------------------------------------------------------------------------------------------------------------------------------------------------------------------------------------------------------------------------------------|------------------------|----------|------------------------|------------------------|--------------------------|
| Multiple Choice                                                                                                                                                                                                                                                                                                                                                                                                                                                                                                                                                                                                                                                                                                                                                                                                                                                                                                                                                                                                                                                                                                                                                                                                                                                                                                                                                                                                                                                                                                                                                                                                                                                                                                                                                                                                               | World Geography 3202   | School   | 63.1                   | <b>A</b>               | ▼                        |
| Multiple Choice                                                                                                                                                                                                                                                                                                                                                                                                                                                                                                                                                                                                                                                                                                                                                                                                                                                                                                                                                                                                                                                                                                                                                                                                                                                                                                                                                                                                                                                                                                                                                                                                                                                                                                                                                                                                               | Subtest                | Region   | 61.3                   |                        |                          |
| Land and   Region   75.8   A   A                                                                                                                                                                                                                                                                                                                                                                                                                                                                                                                                                                                                                                                                                                                                                                                                                                                                                                                                                                                                                                                                                                                                                                                                                                                                                                                                                                                                                                                                                                                                                                                                                                                                                                                                                                                              | <u>custost</u>         | Province | 67.2                   |                        |                          |
| Land and Water Forms         Region Province         69.7           World School Climate Region Patterns         Region 60.7           Patterns         Province         69.3           School Province Region 71.7 Province 78.9         75.5         ✓           Primary Resource Region 73.8 Activities Province 78.1         78.1         ✓           Secondary & School Province 76.7         68.2         ✓           Long Answer Written response         School | <b>Multiple Choice</b> | School   | 75 Q                   | •                      |                          |
| Water Forms         Province         74.0           World         School         60.3         ▼         ▼           Climate         Region         60.7         Province         69.3           Ecosystems         School         75.0         ▲         ▼           Ecosystems         Region         71.7         Province         78.9           Primary         School         75.5         ▲         ▼           Resource         Region         73.8         Activities         Province         78.1           Secondary &         School         68.2         ▲         ▲           Tertiary Activities         Region         63.2         A         ▲           Province         67.7         Employed         52.2         A         ▼                                                                                                                                                                                                                                                                                                                                                                                                                                                                                                                                                                                                                                                                                                                                                                                                                                                                                                                                                                                                                                                                             | Land and               |          |                        |                        |                          |
| Climate                                                                                                                                                                                                                                                                                                                                                                                                                                                                                                                                                                                                                                                                                                                                                                                                                                                                                                                                                                                                                                                                                                                                                                                                                                                                                                                                                                                                                                                                                                                                                                                                                                                                                                                                                                                                                       | Water Forms            | _        |                        |                        |                          |
| Climate Region 60.7 Patterns Province 69.3    School 75.0                                                                                                                                                                                                                                                                                                                                                                                                                                                                                                                                                                                                                                                                                                                                                                                                                                                                                                                                                                                                                                                                                                                                                                                                                                                                                                                                                                                                                                                                                                                                                                                                                                                                                                                                                                     | Mandal                 |          |                        | _                      | _                        |
| Patterns         Province         69.3           School         75.0         ▲         ▼           Ecosystems         Region         71.7         Province         78.9           Primary         School         75.5         ▲         ▼           Resource         Region         73.8         Activities         Province         78.1           Secondary &         School         68.2         ▲         ▲           Tertiary Activities         Region         63.2         A         ▲           Province         67.7         A         ▼           Written response         School         52.2         A         ▼                                                                                                                                                                                                                                                                                                                                                                                                                                                                                                                                                                                                                                                                                                                                                                                                                                                                                                                                                                                                                                                                                                                                                                                                  | ******                 |          |                        | •                      | •                        |
| School   75.0                                                                                                                                                                                                                                                                                                                                                                                                                                                                                                                                                                                                                                                                                                                                                                                                                                                                                                                                                                                                                                                                                                                                                                                                                                                                                                                                                                                                                                                                                                                                                                                                                                                                                                                                                                                                                 |                        | -        |                        |                        |                          |
| Ecosystems  Region Province  78.9  Primary Resource Region Activities  Province  Region 73.8  Activities  Province  78.1  Secondary & School Tertiary Activities  Region Province  68.2  Region 63.2  Province  67.7  Long Answer Written response                                                                                                                                                                                                                                                                                                                                                                                                                                                                                                                                                                                                                                                                                                                                                                                                                                                                                                                                                                                                                                                                                                                                                                                                                                                                                                                                                                                                                                                                                                                                                                            |                        | Province | 09.3                   |                        |                          |
| Province 78.9  Primary School 75.5   Resource Region 73.8  Activities Province 78.1  Secondary & School 68.2   Tertiary Activities Region 63.2  Province 67.7  Long Answer School 52.2   Written response                                                                                                                                                                                                                                                                                                                                                                                                                                                                                                                                                                                                                                                                                                                                                                                                                                                                                                                                                                                                                                                                                                                                                                                                                                                                                                                                                                                                                                                                                                                                                                                                                     |                        | School   | 75.0                   | <b>A</b>               | ▼                        |
| Primary School 75.5 ▲ ▼ Resource Region 73.8 Activities Province 78.1  Secondary & School 68.2 Tertiary Activities Region 63.2 Province 67.7  Long Answer School 52.2 ▲ ▼                                                                                                                                                                                                                                                                                                                                                                                                                                                                                                                                                                                                                                                                                                                                                                                                                                                                                                                                                                                                                                                                                                                                                                                                                                                                                                                                                                                                                                                                                                                                                                                                                                                     | Ecosystems             | Region   | 71.7                   |                        |                          |
| Resource Region 73.8 Activities Province 78.1  Secondary & School 68.2 Tertiary Activities Region 63.2 Province 67.7  Long Answer Written response                                                                                                                                                                                                                                                                                                                                                                                                                                                                                                                                                                                                                                                                                                                                                                                                                                                                                                                                                                                                                                                                                                                                                                                                                                                                                                                                                                                                                                                                                                                                                                                                                                                                            |                        | Province | 78.9                   |                        |                          |
| Resource Region 73.8 Activities Province 78.1  Secondary & School 68.2 Tertiary Activities Region 63.2 Province 67.7  Long Answer School 52.2                                                                                                                                                                                                                                                                                                                                                                                                                                                                                                                                                                                                                                                                                                                                                                                                                                                                                                                                                                                                                                                                                                                                                                                                                                                                                                                                                                                                                                                                                                                                                                                                                                                                                 | Primary                | School   | 75.5                   | <b>A</b>               | ▼                        |
| Secondary & School 68.2   Tertiary Activities Region 63.2 Province 67.7  Long Answer Written response                                                                                                                                                                                                                                                                                                                                                                                                                                                                                                                                                                                                                                                                                                                                                                                                                                                                                                                                                                                                                                                                                                                                                                                                                                                                                                                                                                                                                                                                                                                                                                                                                                                                                                                         |                        | Region   | 73.8                   |                        |                          |
| Tertiary Activities Region 63.2 Province 67.7  Long Answer Written response                                                                                                                                                                                                                                                                                                                                                                                                                                                                                                                                                                                                                                                                                                                                                                                                                                                                                                                                                                                                                                                                                                                                                                                                                                                                                                                                                                                                                                                                                                                                                                                                                                                                                                                                                   | Activities             | Province | 78.1                   |                        |                          |
| Tertiary Activities Region 63.2 Province 67.7  Long Answer Written response                                                                                                                                                                                                                                                                                                                                                                                                                                                                                                                                                                                                                                                                                                                                                                                                                                                                                                                                                                                                                                                                                                                                                                                                                                                                                                                                                                                                                                                                                                                                                                                                                                                                                                                                                   | Secondary &            | School   | 68.2                   | <b>A</b>               | <b>A</b>                 |
| Long Answer  Written response  School 52.2   ▼                                                                                                                                                                                                                                                                                                                                                                                                                                                                                                                                                                                                                                                                                                                                                                                                                                                                                                                                                                                                                                                                                                                                                                                                                                                                                                                                                                                                                                                                                                                                                                                                                                                                                                                                                                                |                        | Region   | 63.2                   |                        |                          |
| Written response                                                                                                                                                                                                                                                                                                                                                                                                                                                                                                                                                                                                                                                                                                                                                                                                                                                                                                                                                                                                                                                                                                                                                                                                                                                                                                                                                                                                                                                                                                                                                                                                                                                                                                                                                                                                              |                        | Province | 67.7                   |                        |                          |
| Written response                                                                                                                                                                                                                                                                                                                                                                                                                                                                                                                                                                                                                                                                                                                                                                                                                                                                                                                                                                                                                                                                                                                                                                                                                                                                                                                                                                                                                                                                                                                                                                                                                                                                                                                                                                                                              | Long Answer            | School   | 52.2                   | <b>A</b>               | <b>▼</b>                 |
| Region I 50.7                                                                                                                                                                                                                                                                                                                                                                                                                                                                                                                                                                                                                                                                                                                                                                                                                                                                                                                                                                                                                                                                                                                                                                                                                                                                                                                                                                                                                                                                                                                                                                                                                                                                                                                                                                                                                 |                        | Region   | 50.7                   | _                      | ·                        |
| Units 1-5 Province 56.7                                                                                                                                                                                                                                                                                                                                                                                                                                                                                                                                                                                                                                                                                                                                                                                                                                                                                                                                                                                                                                                                                                                                                                                                                                                                                                                                                                                                                                                                                                                                                                                                                                                                                                                                                                                                       | Units 1-5              | _        | 56.7                   |                        |                          |
|                                                                                                                                                                                                                                                                                                                                                                                                                                                                                                                                                                                                                                                                                                                                                                                                                                                                                                                                                                                                                                                                                                                                                                                                                                                                                                                                                                                                                                                                                                                                                                                                                                                                                                                                                                                                                               |                        | <b>.</b> |                        | _                      | _                        |
| Population School 55.4 V                                                                                                                                                                                                                                                                                                                                                                                                                                                                                                                                                                                                                                                                                                                                                                                                                                                                                                                                                                                                                                                                                                                                                                                                                                                                                                                                                                                                                                                                                                                                                                                                                                                                                                                                                                                                      | Population             |          |                        | •                      | •                        |
| Geography Region 57.0                                                                                                                                                                                                                                                                                                                                                                                                                                                                                                                                                                                                                                                                                                                                                                                                                                                                                                                                                                                                                                                                                                                                                                                                                                                                                                                                                                                                                                                                                                                                                                                                                                                                                                                                                                                                         | Geography              | -        |                        |                        |                          |
| Province 65.0                                                                                                                                                                                                                                                                                                                                                                                                                                                                                                                                                                                                                                                                                                                                                                                                                                                                                                                                                                                                                                                                                                                                                                                                                                                                                                                                                                                                                                                                                                                                                                                                                                                                                                                                                                                                                 |                        | Province | 05.0                   |                        |                          |
| Urban School -999.0                                                                                                                                                                                                                                                                                                                                                                                                                                                                                                                                                                                                                                                                                                                                                                                                                                                                                                                                                                                                                                                                                                                                                                                                                                                                                                                                                                                                                                                                                                                                                                                                                                                                                                                                                                                                           | Urban                  | School   | -999.0                 |                        |                          |
| Geography Region 55.4                                                                                                                                                                                                                                                                                                                                                                                                                                                                                                                                                                                                                                                                                                                                                                                                                                                                                                                                                                                                                                                                                                                                                                                                                                                                                                                                                                                                                                                                                                                                                                                                                                                                                                                                                                                                         |                        | -        |                        |                        |                          |
| Province 57.6                                                                                                                                                                                                                                                                                                                                                                                                                                                                                                                                                                                                                                                                                                                                                                                                                                                                                                                                                                                                                                                                                                                                                                                                                                                                                                                                                                                                                                                                                                                                                                                                                                                                                                                                                                                                                 |                        | Province | 57.6                   |                        |                          |

### 4 Year Public Exam (Subtest) Mark Trend 2014-2017

<sup>▼ ▲</sup> The school result may appear numerically the same as the district/province due to rounding. The arrow indicates a negligible difference.