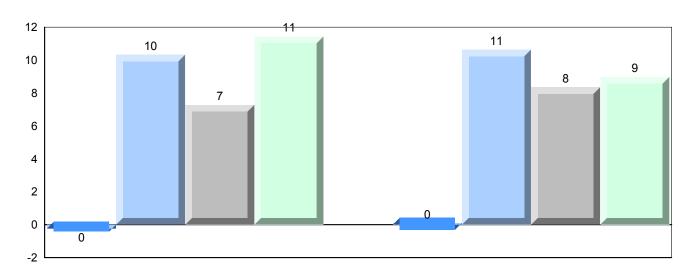

NLESD - Labrador Region

#002 - Henry Gordon Academy, Cartwright

| Grades: | V 12 |
|---------|------|
| Grades. | N-12 |

| Number of Students      | 6          | Public | School   | School   |
|-------------------------|------------|--------|----------|----------|
|                         |            | Exam   | vs       | vs       |
|                         |            | Mark   | Region   | Province |
| World Geography 3202    | School     | 70.2   | <b>A</b> | <b>A</b> |
| Subtest                 | Region     | 61.3   |          |          |
| Subtest                 | Province   | 67.2   |          |          |
| Multiple Choice         |            |        |          |          |
| Land and                | School     | 75.9   | <b>A</b> | <b>A</b> |
| Water Forms             | Region     | 69.7   |          |          |
| Water Forms             | Province   | 74.0   |          |          |
| World                   | School     | 72.2   | <b>A</b> | <b>A</b> |
| Climate                 | Region     | 60.7   |          |          |
| Patterns                | Province   | 69.3   |          |          |
|                         |            |        |          |          |
|                         | School     | 87.5   | <b>A</b> | <b>A</b> |
| Ecosystems              | Region     | 71.7   |          |          |
|                         | Province   | 78.9   |          |          |
|                         | School     | 86.7   | <b>A</b> | •        |
| Primary<br>Resource     | Region     | 73.8   | _        | _        |
| Activities              | Province   | 78.1   |          |          |
| Activities              | Flovilice  | 70.1   |          |          |
| Secondary &             | School     | 78.3   | <b>A</b> | <b>A</b> |
| Tertiary Activities     | Region     | 63.2   |          |          |
|                         | Province   | 67.7   |          |          |
| Long Answer             | Cabaal     | E0 6   |          | •        |
| Written response        | School     | 58.6   |          | •        |
| Units 1-5               | Region     | 50.7   |          |          |
|                         | Province   | 56.7   |          |          |
| Donulation              | School     | 61.8   | <b>A</b> | ▼        |
| Population<br>Geography | Region     | 57.0   |          |          |
| Geography               | Province   | 65.0   |          |          |
| II de con               | School     | -999.0 |          |          |
| Urban                   | Region     | 55.4   |          |          |
| Geography               | Province   | 57.6   |          |          |
|                         | 1.13411100 |        |          |          |

1

<sup>▼ ▲</sup> The school result may appear numerically the same as the district/province due to rounding. The arrow indicates a negligible difference.

\* The overall Public Exam is equated. Therefore, subtest scores may vary from the overall exam mark.

### Difference from Provincial Mean, 2014-2017

<sup>▼ ▲</sup> The school result may appear numerically the same as the district/province due to rounding. The arrow indicates a negligible difference.

\* The overall Public Exam is equated. Therefore, subtest scores may vary from the overall exam mark.