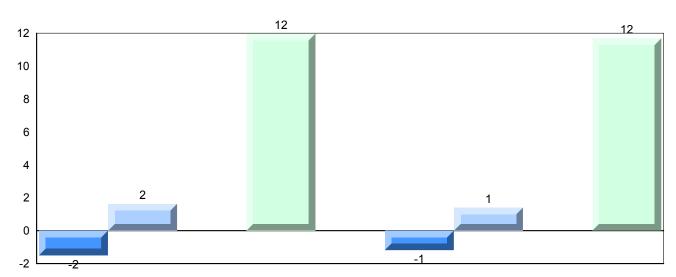

### Difference from Provincial Mean, 2014-2017

<sup>▼ ▲</sup> The school result may appear numerically the same as the district/province due to rounding. The arrow indicates a negligible difference.

\* The overall Public Exam is equated. Therefore, subtest scores may vary from the overall exam mark.