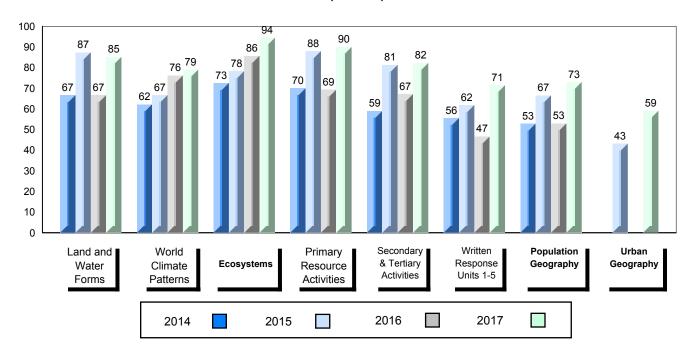

### 4 Year Public Exam (Subtest) Mark Trend 2014-2017

NLESD - Labrador Region

100

#010 - Menihek High School, Labrador City

| Grades: | 8-12 |
|---------|------|
| Oldaco. | 0 12 |

| World Geography 3202         School         63.1         ▲         ▼           Subtest         Region         61.3         →         ▼           Multiple Choice         School         75.8         ▲         ▲           Land and Water Forms         Region         69.7         ✓           World School         60.3         ▼         ▼           Climate Region         60.7         →         ✓           Patterns         Province         69.3         ✓         ▼           Ecosystems         Region         71.7         ✓         Province         78.9         ✓           Primary Resource Region         Region         73.8         A         ▼         ▼           Activities         Province         78.1         ✓         A         A         A         A         A         A         A         A         A         A         A         A         A         A         A         A         A         A         A         A         A         A         A         A         A         A         A         A         A         A         A         A         A         A         A         A         A         A <th>Number of Students</th> <th>33</th> <th>Public<br/>Exam<br/>Mark</th> <th>School<br/>vs<br/>Region</th> <th>School<br/>vs<br/>Province</th>                                                                                                                                                                                                                                                                                                                                                                                                                                                                                                                                          | Number of Students     | 33       | Public<br>Exam<br>Mark | School<br>vs<br>Region | School<br>vs<br>Province |
|-------------------------------------------------------------------------------------------------------------------------------------------------------------------------------------------------------------------------------------------------------------------------------------------------------------------------------------------------------------------------------------------------------------------------------------------------------------------------------------------------------------------------------------------------------------------------------------------------------------------------------------------------------------------------------------------------------------------------------------------------------------------------------------------------------------------------------------------------------------------------------------------------------------------------------------------------------------------------------------------------------------------------------------------------------------------------------------------------------------------------------------------------------------------------------------------------------------------------------------------------------------------------------------------------------------------------------------------------------------------------------------------------------------------------------------------------------------------------------------------------------------------------------------------------------------------------------------------------------------------------------------------------------------------------------------------------------------------------------------------------------------------------------------------------------------------------------|------------------------|----------|------------------------|------------------------|--------------------------|
| Multiple Choice                                                                                                                                                                                                                                                                                                                                                                                                                                                                                                                                                                                                                                                                                                                                                                                                                                                                                                                                                                                                                                                                                                                                                                                                                                                                                                                                                                                                                                                                                                                                                                                                                                                                                                                                                                                                               | World Geography 3202   | School   | 63.1                   | <b>A</b>               | ▼                        |
| Multiple Choice                                                                                                                                                                                                                                                                                                                                                                                                                                                                                                                                                                                                                                                                                                                                                                                                                                                                                                                                                                                                                                                                                                                                                                                                                                                                                                                                                                                                                                                                                                                                                                                                                                                                                                                                                                                                               | Subtest                | Region   | 61.3                   |                        |                          |
| Land and   Region   75.8   A   A                                                                                                                                                                                                                                                                                                                                                                                                                                                                                                                                                                                                                                                                                                                                                                                                                                                                                                                                                                                                                                                                                                                                                                                                                                                                                                                                                                                                                                                                                                                                                                                                                                                                                                                                                                                              | <u>custost</u>         | Province | 67.2                   |                        |                          |
| Land and Water Forms         Region Province         69.7           World School Climate Region Patterns         Region 60.7           Patterns         Province         69.3           School Province Region 71.7 Province 78.9         75.5         ✓           Primary Resource Region 73.8 Activities Province 78.1         78.1         ✓           Secondary & School Province 76.7         68.2         ✓           Long Answer Written response         School | <b>Multiple Choice</b> | School   | 75 Q                   | •                      |                          |
| Water Forms         Province         74.0           World         School         60.3         ▼         ▼           Climate         Region         60.7         Province         69.3           Ecosystems         School         75.0         ▲         ▼           Ecosystems         Region         71.7         Province         78.9           Primary         School         75.5         ▲         ▼           Resource         Region         73.8         Activities         Province         78.1           Secondary &         School         68.2         ▲         ▲           Tertiary Activities         Region         63.2         A         ▲           Province         67.7         Employed         52.2         A         ▼                                                                                                                                                                                                                                                                                                                                                                                                                                                                                                                                                                                                                                                                                                                                                                                                                                                                                                                                                                                                                                                                             | Land and               |          |                        |                        |                          |
| Climate                                                                                                                                                                                                                                                                                                                                                                                                                                                                                                                                                                                                                                                                                                                                                                                                                                                                                                                                                                                                                                                                                                                                                                                                                                                                                                                                                                                                                                                                                                                                                                                                                                                                                                                                                                                                                       | Water Forms            | _        |                        |                        |                          |
| Climate Region 60.7 Patterns Province 69.3    School 75.0                                                                                                                                                                                                                                                                                                                                                                                                                                                                                                                                                                                                                                                                                                                                                                                                                                                                                                                                                                                                                                                                                                                                                                                                                                                                                                                                                                                                                                                                                                                                                                                                                                                                                                                                                                     | Mandal                 |          |                        | _                      | _                        |
| Patterns         Province         69.3           School         75.0         ▲         ▼           Ecosystems         Region         71.7         Province         78.9           Primary         School         75.5         ▲         ▼           Resource         Region         73.8         Activities         Province         78.1           Secondary &         School         68.2         ▲         ▲           Tertiary Activities         Region         63.2         A         ▲           Province         67.7         A         ▼           Written response         School         52.2         A         ▼                                                                                                                                                                                                                                                                                                                                                                                                                                                                                                                                                                                                                                                                                                                                                                                                                                                                                                                                                                                                                                                                                                                                                                                                  | ******                 |          |                        | •                      | •                        |
| School   75.0                                                                                                                                                                                                                                                                                                                                                                                                                                                                                                                                                                                                                                                                                                                                                                                                                                                                                                                                                                                                                                                                                                                                                                                                                                                                                                                                                                                                                                                                                                                                                                                                                                                                                                                                                                                                                 |                        | -        |                        |                        |                          |
| Ecosystems  Region Province  78.9  Primary Resource Region Activities  Province  Region 73.8  Activities  Province  78.1  Secondary & School Tertiary Activities  Region Province  68.2  Region 63.2  Province  67.7  Long Answer Written response                                                                                                                                                                                                                                                                                                                                                                                                                                                                                                                                                                                                                                                                                                                                                                                                                                                                                                                                                                                                                                                                                                                                                                                                                                                                                                                                                                                                                                                                                                                                                                            |                        | Province | 09.3                   |                        |                          |
| Province 78.9  Primary School 75.5   Resource Region 73.8  Activities Province 78.1  Secondary & School 68.2   Tertiary Activities Region 63.2  Province 67.7  Long Answer School 52.2   Written response                                                                                                                                                                                                                                                                                                                                                                                                                                                                                                                                                                                                                                                                                                                                                                                                                                                                                                                                                                                                                                                                                                                                                                                                                                                                                                                                                                                                                                                                                                                                                                                                                     |                        | School   | 75.0                   | <b>A</b>               | ▼                        |
| Primary School 75.5 ▲ ▼ Resource Region 73.8 Activities Province 78.1  Secondary & School 68.2 Tertiary Activities Region 63.2 Province 67.7  Long Answer School 52.2 ▲ ▼                                                                                                                                                                                                                                                                                                                                                                                                                                                                                                                                                                                                                                                                                                                                                                                                                                                                                                                                                                                                                                                                                                                                                                                                                                                                                                                                                                                                                                                                                                                                                                                                                                                     | Ecosystems             | Region   | 71.7                   |                        |                          |
| Resource Region 73.8 Activities Province 78.1  Secondary & School 68.2 Tertiary Activities Region 63.2 Province 67.7  Long Answer Written response                                                                                                                                                                                                                                                                                                                                                                                                                                                                                                                                                                                                                                                                                                                                                                                                                                                                                                                                                                                                                                                                                                                                                                                                                                                                                                                                                                                                                                                                                                                                                                                                                                                                            |                        | Province | 78.9                   |                        |                          |
| Resource Region 73.8 Activities Province 78.1  Secondary & School 68.2 Tertiary Activities Region 63.2 Province 67.7  Long Answer School 52.2                                                                                                                                                                                                                                                                                                                                                                                                                                                                                                                                                                                                                                                                                                                                                                                                                                                                                                                                                                                                                                                                                                                                                                                                                                                                                                                                                                                                                                                                                                                                                                                                                                                                                 | Primary                | School   | 75.5                   | <b>A</b>               | ▼                        |
| Secondary & School 68.2   Tertiary Activities Region 63.2 Province 67.7  Long Answer Written response                                                                                                                                                                                                                                                                                                                                                                                                                                                                                                                                                                                                                                                                                                                                                                                                                                                                                                                                                                                                                                                                                                                                                                                                                                                                                                                                                                                                                                                                                                                                                                                                                                                                                                                         |                        | Region   | 73.8                   |                        |                          |
| Tertiary Activities Region 63.2 Province 67.7  Long Answer Written response                                                                                                                                                                                                                                                                                                                                                                                                                                                                                                                                                                                                                                                                                                                                                                                                                                                                                                                                                                                                                                                                                                                                                                                                                                                                                                                                                                                                                                                                                                                                                                                                                                                                                                                                                   | Activities             | Province | 78.1                   |                        |                          |
| Tertiary Activities Region 63.2 Province 67.7  Long Answer Written response                                                                                                                                                                                                                                                                                                                                                                                                                                                                                                                                                                                                                                                                                                                                                                                                                                                                                                                                                                                                                                                                                                                                                                                                                                                                                                                                                                                                                                                                                                                                                                                                                                                                                                                                                   | Secondary &            | School   | 68.2                   | <b>A</b>               | <b>A</b>                 |
| Long Answer  Written response  School 52.2   ▼                                                                                                                                                                                                                                                                                                                                                                                                                                                                                                                                                                                                                                                                                                                                                                                                                                                                                                                                                                                                                                                                                                                                                                                                                                                                                                                                                                                                                                                                                                                                                                                                                                                                                                                                                                                |                        | Region   | 63.2                   |                        |                          |
| Written response                                                                                                                                                                                                                                                                                                                                                                                                                                                                                                                                                                                                                                                                                                                                                                                                                                                                                                                                                                                                                                                                                                                                                                                                                                                                                                                                                                                                                                                                                                                                                                                                                                                                                                                                                                                                              |                        | Province | 67.7                   |                        |                          |
| Written response                                                                                                                                                                                                                                                                                                                                                                                                                                                                                                                                                                                                                                                                                                                                                                                                                                                                                                                                                                                                                                                                                                                                                                                                                                                                                                                                                                                                                                                                                                                                                                                                                                                                                                                                                                                                              | Long Answer            | School   | 52.2                   | <b>A</b>               | <b>▼</b>                 |
| Region I 50.7                                                                                                                                                                                                                                                                                                                                                                                                                                                                                                                                                                                                                                                                                                                                                                                                                                                                                                                                                                                                                                                                                                                                                                                                                                                                                                                                                                                                                                                                                                                                                                                                                                                                                                                                                                                                                 |                        | Region   | 50.7                   | _                      | ·                        |
| Units 1-5 Province 56.7                                                                                                                                                                                                                                                                                                                                                                                                                                                                                                                                                                                                                                                                                                                                                                                                                                                                                                                                                                                                                                                                                                                                                                                                                                                                                                                                                                                                                                                                                                                                                                                                                                                                                                                                                                                                       | Units 1-5              | _        | 56.7                   |                        |                          |
|                                                                                                                                                                                                                                                                                                                                                                                                                                                                                                                                                                                                                                                                                                                                                                                                                                                                                                                                                                                                                                                                                                                                                                                                                                                                                                                                                                                                                                                                                                                                                                                                                                                                                                                                                                                                                               |                        | <b>.</b> |                        | _                      | _                        |
| Population School 55.4 V                                                                                                                                                                                                                                                                                                                                                                                                                                                                                                                                                                                                                                                                                                                                                                                                                                                                                                                                                                                                                                                                                                                                                                                                                                                                                                                                                                                                                                                                                                                                                                                                                                                                                                                                                                                                      | Population             |          |                        | •                      | •                        |
| Geography Region 57.0                                                                                                                                                                                                                                                                                                                                                                                                                                                                                                                                                                                                                                                                                                                                                                                                                                                                                                                                                                                                                                                                                                                                                                                                                                                                                                                                                                                                                                                                                                                                                                                                                                                                                                                                                                                                         | Geography              | -        |                        |                        |                          |
| Province 65.0                                                                                                                                                                                                                                                                                                                                                                                                                                                                                                                                                                                                                                                                                                                                                                                                                                                                                                                                                                                                                                                                                                                                                                                                                                                                                                                                                                                                                                                                                                                                                                                                                                                                                                                                                                                                                 |                        | Province | 05.0                   |                        |                          |
| Urban School -999.0                                                                                                                                                                                                                                                                                                                                                                                                                                                                                                                                                                                                                                                                                                                                                                                                                                                                                                                                                                                                                                                                                                                                                                                                                                                                                                                                                                                                                                                                                                                                                                                                                                                                                                                                                                                                           | Urban                  | School   | -999.0                 |                        |                          |
| Geography Region 55.4                                                                                                                                                                                                                                                                                                                                                                                                                                                                                                                                                                                                                                                                                                                                                                                                                                                                                                                                                                                                                                                                                                                                                                                                                                                                                                                                                                                                                                                                                                                                                                                                                                                                                                                                                                                                         |                        | -        |                        |                        |                          |
| Province 57.6                                                                                                                                                                                                                                                                                                                                                                                                                                                                                                                                                                                                                                                                                                                                                                                                                                                                                                                                                                                                                                                                                                                                                                                                                                                                                                                                                                                                                                                                                                                                                                                                                                                                                                                                                                                                                 |                        | Province | 57.6                   |                        |                          |