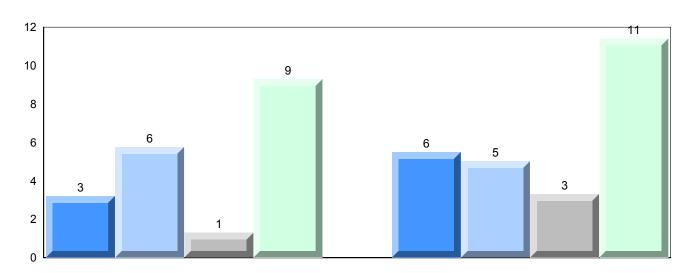

### Difference from Provincial Mean, 2014-2017

<sup>▼ ▲</sup> The school result may appear numerically the same as the district/province due to rounding. The arrow indicates a negligible difference.

\* The overall Public Exam is equated. Therefore, subtest scores may vary from the overall exam mark.