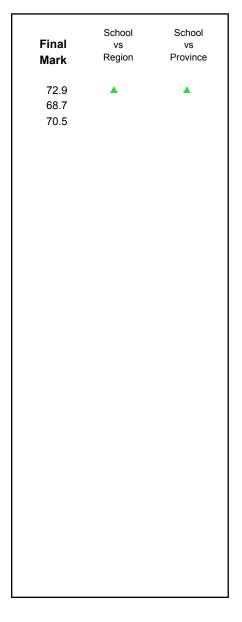

NLESD - Labrador Region

#002 - Henry Gordon Academy, Cartwright

| Grades: | V 12 |
|---------|------|
| Grades. | N-12 |

| Number of Students      | 6          | Public | School   | School   |
|-------------------------|------------|--------|----------|----------|
|                         |            | Exam   | vs       | vs       |
|                         |            | Mark   | Region   | Province |
| World Geography 3202    | School     | 70.2   | <b>A</b> | <b>A</b> |
| Subtest                 | Region     | 61.3   |          |          |
| Subtest                 | Province   | 67.2   |          |          |
| Multiple Choice         |            |        |          |          |
| Land and                | School     | 75.9   | <b>A</b> | <b>A</b> |
| Water Forms             | Region     | 69.7   |          |          |
| Water Forms             | Province   | 74.0   |          |          |
| World                   | School     | 72.2   | <b>A</b> | <b>A</b> |
| Climate                 | Region     | 60.7   |          |          |
| Patterns                | Province   | 69.3   |          |          |
|                         |            |        |          |          |
|                         | School     | 87.5   | <b>A</b> | <b>A</b> |
| Ecosystems              | Region     | 71.7   |          |          |
|                         | Province   | 78.9   |          |          |
|                         | School     | 86.7   | <b>A</b> | •        |
| Primary<br>Resource     | Region     | 73.8   | _        | _        |
| Activities              | Province   | 78.1   |          |          |
| Activities              | Flovilice  | 70.1   |          |          |
| Secondary &             | School     | 78.3   | <b>A</b> | <b>A</b> |
| Tertiary Activities     | Region     | 63.2   |          |          |
|                         | Province   | 67.7   |          |          |
| Long Answer             | Cabaal     | E0 6   |          | •        |
| Written response        | School     | 58.6   |          | •        |
| Units 1-5               | Region     | 50.7   |          |          |
|                         | Province   | 56.7   |          |          |
| Donulation              | School     | 61.8   | <b>A</b> | ▼        |
| Population<br>Geography | Region     | 57.0   |          |          |
| Geography               | Province   | 65.0   |          |          |
| II de con               | School     | -999.0 |          |          |
| Urban                   | Region     | 55.4   |          |          |
| Geography               | Province   | 57.6   |          |          |
|                         | 1.13411100 |        |          |          |