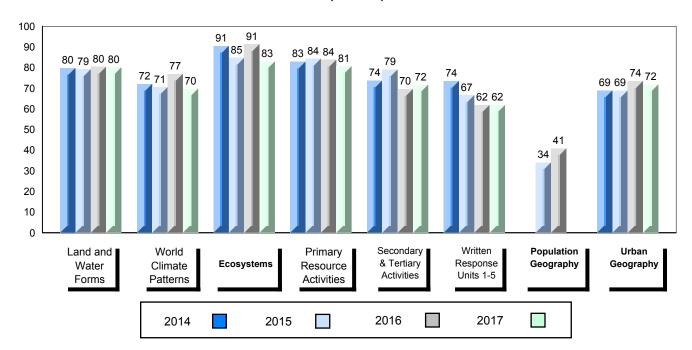

### 4 Year Public Exam (Subtest) Mark Trend 2014-2017

<sup>▼ ▲</sup> The school result may appear numerically the same as the district/province due to rounding. The arrow indicates a negligible difference.