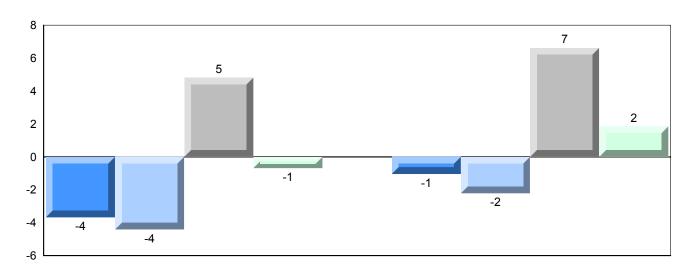

### Difference from Provincial Mean, 2014-2017

<sup>▼ ▲</sup> The school result may appear numerically the same as the district/province due to rounding. The arrow indicates a negligible difference.

\* The overall Public Exam is equated. Therefore, subtest scores may vary from the overall exam mark.