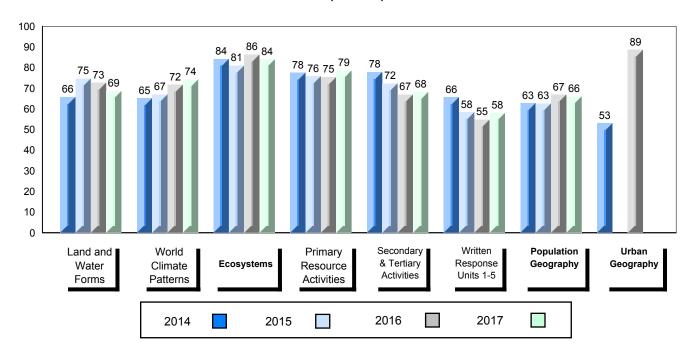

### 4 Year Public Exam (Subtest) Mark Trend 2014-2017

NLESD - Labrador Region

100

#010 - Menihek High School, Labrador City

| Grades: | 8-12 |
|---------|------|
| Oldaco. | 0 12 |

| World Geography 3202         School         63.1         ▲         ▼           Subtest         Region         61.3         →         ▼           Multiple Choice         School         75.8         ▲         ▲           Land and Water Forms         Region         69.7         ✓           World School         60.3         ▼         ▼           Climate Region         60.7         →         ✓           Patterns         Province         69.3         ✓         ▼           Ecosystems         Region         71.7         ✓         Province         78.9         ✓           Primary Resource Region         Region         73.8         A         ▼         ▼           Activities         Province         78.1         ✓         A         A         A         A         A         A         A         A         A         A         A         A         A         A         A         A         A         A         A         A         A         A         A         A         A         A         A         A         A         A         A         A         A         A         A         A         A         A <th>Number of Students</th> <th>33</th> <th>Public<br/>Exam<br/>Mark</th> <th>School<br/>vs<br/>Region</th> <th>School<br/>vs<br/>Province</th>                                                                                                                                                                                                                                                                                                                                                                                                                                                                                                                                          | Number of Students     | 33       | Public<br>Exam<br>Mark | School<br>vs<br>Region | School<br>vs<br>Province |
|-------------------------------------------------------------------------------------------------------------------------------------------------------------------------------------------------------------------------------------------------------------------------------------------------------------------------------------------------------------------------------------------------------------------------------------------------------------------------------------------------------------------------------------------------------------------------------------------------------------------------------------------------------------------------------------------------------------------------------------------------------------------------------------------------------------------------------------------------------------------------------------------------------------------------------------------------------------------------------------------------------------------------------------------------------------------------------------------------------------------------------------------------------------------------------------------------------------------------------------------------------------------------------------------------------------------------------------------------------------------------------------------------------------------------------------------------------------------------------------------------------------------------------------------------------------------------------------------------------------------------------------------------------------------------------------------------------------------------------------------------------------------------------------------------------------------------------|------------------------|----------|------------------------|------------------------|--------------------------|
| Multiple Choice                                                                                                                                                                                                                                                                                                                                                                                                                                                                                                                                                                                                                                                                                                                                                                                                                                                                                                                                                                                                                                                                                                                                                                                                                                                                                                                                                                                                                                                                                                                                                                                                                                                                                                                                                                                                               | World Geography 3202   | School   | 63.1                   | <b>A</b>               | ▼                        |
| Multiple Choice                                                                                                                                                                                                                                                                                                                                                                                                                                                                                                                                                                                                                                                                                                                                                                                                                                                                                                                                                                                                                                                                                                                                                                                                                                                                                                                                                                                                                                                                                                                                                                                                                                                                                                                                                                                                               | Subtest                | Region   | 61.3                   |                        |                          |
| Land and   Region   75.8   A   A                                                                                                                                                                                                                                                                                                                                                                                                                                                                                                                                                                                                                                                                                                                                                                                                                                                                                                                                                                                                                                                                                                                                                                                                                                                                                                                                                                                                                                                                                                                                                                                                                                                                                                                                                                                              | <u>custost</u>         | Province | 67.2                   |                        |                          |
| Land and Water Forms         Region Province         69.7           World School Climate Region Patterns         Region 60.7           Patterns         Province         69.3           School Province Region 71.7 Province 78.9         75.5         ✓           Primary Resource Region 73.8 Activities Province 78.1         78.1         ✓           Secondary & School Province 76.7         68.2         ✓           Long Answer Written response         School | <b>Multiple Choice</b> | School   | 75 Q                   | •                      |                          |
| Water Forms         Province         74.0           World         School         60.3         ▼         ▼           Climate         Region         60.7         Province         69.3           Ecosystems         School         75.0         ▲         ▼           Ecosystems         Region         71.7         Province         78.9           Primary         School         75.5         ▲         ▼           Resource         Region         73.8         Activities         Province         78.1           Secondary &         School         68.2         ▲         ▲           Tertiary Activities         Region         63.2         A         ▲           Province         67.7         Employed         52.2         A         ▼                                                                                                                                                                                                                                                                                                                                                                                                                                                                                                                                                                                                                                                                                                                                                                                                                                                                                                                                                                                                                                                                             | Land and               |          |                        |                        |                          |
| Climate                                                                                                                                                                                                                                                                                                                                                                                                                                                                                                                                                                                                                                                                                                                                                                                                                                                                                                                                                                                                                                                                                                                                                                                                                                                                                                                                                                                                                                                                                                                                                                                                                                                                                                                                                                                                                       | Water Forms            | _        |                        |                        |                          |
| Climate Region 60.7 Patterns Province 69.3    School 75.0                                                                                                                                                                                                                                                                                                                                                                                                                                                                                                                                                                                                                                                                                                                                                                                                                                                                                                                                                                                                                                                                                                                                                                                                                                                                                                                                                                                                                                                                                                                                                                                                                                                                                                                                                                     | Mandal                 |          |                        | _                      | _                        |
| Patterns         Province         69.3           School         75.0         ▲         ▼           Ecosystems         Region         71.7         Province         78.9           Primary         School         75.5         ▲         ▼           Resource         Region         73.8         Activities         Province         78.1           Secondary &         School         68.2         ▲         ▲           Tertiary Activities         Region         63.2         A         ▲           Province         67.7         A         ▼           Written response         School         52.2         A         ▼                                                                                                                                                                                                                                                                                                                                                                                                                                                                                                                                                                                                                                                                                                                                                                                                                                                                                                                                                                                                                                                                                                                                                                                                  | ******                 |          |                        | •                      | •                        |
| School   75.0                                                                                                                                                                                                                                                                                                                                                                                                                                                                                                                                                                                                                                                                                                                                                                                                                                                                                                                                                                                                                                                                                                                                                                                                                                                                                                                                                                                                                                                                                                                                                                                                                                                                                                                                                                                                                 |                        | -        |                        |                        |                          |
| Ecosystems  Region Province  78.9  Primary Resource Region Activities  Province  Region 73.8  Activities  Province  78.1  Secondary & School Tertiary Activities  Region Province  68.2  Region 63.2  Province  67.7  Long Answer Written response                                                                                                                                                                                                                                                                                                                                                                                                                                                                                                                                                                                                                                                                                                                                                                                                                                                                                                                                                                                                                                                                                                                                                                                                                                                                                                                                                                                                                                                                                                                                                                            |                        | Province | 09.3                   |                        |                          |
| Province 78.9  Primary School 75.5   Resource Region 73.8  Activities Province 78.1  Secondary & School 68.2   Tertiary Activities Region 63.2  Province 67.7  Long Answer School 52.2   Written response                                                                                                                                                                                                                                                                                                                                                                                                                                                                                                                                                                                                                                                                                                                                                                                                                                                                                                                                                                                                                                                                                                                                                                                                                                                                                                                                                                                                                                                                                                                                                                                                                     |                        | School   | 75.0                   | <b>A</b>               | ▼                        |
| Primary School 75.5 ▲ ▼ Resource Region 73.8 Activities Province 78.1  Secondary & School 68.2 Tertiary Activities Region 63.2 Province 67.7  Long Answer School 52.2 ▲ ▼                                                                                                                                                                                                                                                                                                                                                                                                                                                                                                                                                                                                                                                                                                                                                                                                                                                                                                                                                                                                                                                                                                                                                                                                                                                                                                                                                                                                                                                                                                                                                                                                                                                     | Ecosystems             | Region   | 71.7                   |                        |                          |
| Resource Region 73.8 Activities Province 78.1  Secondary & School 68.2 Tertiary Activities Region 63.2 Province 67.7  Long Answer Written response                                                                                                                                                                                                                                                                                                                                                                                                                                                                                                                                                                                                                                                                                                                                                                                                                                                                                                                                                                                                                                                                                                                                                                                                                                                                                                                                                                                                                                                                                                                                                                                                                                                                            |                        | Province | 78.9                   |                        |                          |
| Resource Region 73.8 Activities Province 78.1  Secondary & School 68.2 Tertiary Activities Region 63.2 Province 67.7  Long Answer School 52.2                                                                                                                                                                                                                                                                                                                                                                                                                                                                                                                                                                                                                                                                                                                                                                                                                                                                                                                                                                                                                                                                                                                                                                                                                                                                                                                                                                                                                                                                                                                                                                                                                                                                                 | Primary                | School   | 75.5                   | <b>A</b>               | ▼                        |
| Secondary & School 68.2   Tertiary Activities Region 63.2 Province 67.7  Long Answer Written response                                                                                                                                                                                                                                                                                                                                                                                                                                                                                                                                                                                                                                                                                                                                                                                                                                                                                                                                                                                                                                                                                                                                                                                                                                                                                                                                                                                                                                                                                                                                                                                                                                                                                                                         |                        | Region   | 73.8                   |                        |                          |
| Tertiary Activities Region 63.2 Province 67.7  Long Answer Written response                                                                                                                                                                                                                                                                                                                                                                                                                                                                                                                                                                                                                                                                                                                                                                                                                                                                                                                                                                                                                                                                                                                                                                                                                                                                                                                                                                                                                                                                                                                                                                                                                                                                                                                                                   | Activities             | Province | 78.1                   |                        |                          |
| Tertiary Activities Region 63.2 Province 67.7  Long Answer Written response                                                                                                                                                                                                                                                                                                                                                                                                                                                                                                                                                                                                                                                                                                                                                                                                                                                                                                                                                                                                                                                                                                                                                                                                                                                                                                                                                                                                                                                                                                                                                                                                                                                                                                                                                   | Secondary &            | School   | 68.2                   | <b>A</b>               | <b>A</b>                 |
| Long Answer  Written response  School 52.2   ▼                                                                                                                                                                                                                                                                                                                                                                                                                                                                                                                                                                                                                                                                                                                                                                                                                                                                                                                                                                                                                                                                                                                                                                                                                                                                                                                                                                                                                                                                                                                                                                                                                                                                                                                                                                                |                        | Region   | 63.2                   |                        |                          |
| Written response                                                                                                                                                                                                                                                                                                                                                                                                                                                                                                                                                                                                                                                                                                                                                                                                                                                                                                                                                                                                                                                                                                                                                                                                                                                                                                                                                                                                                                                                                                                                                                                                                                                                                                                                                                                                              |                        | Province | 67.7                   |                        |                          |
| Written response                                                                                                                                                                                                                                                                                                                                                                                                                                                                                                                                                                                                                                                                                                                                                                                                                                                                                                                                                                                                                                                                                                                                                                                                                                                                                                                                                                                                                                                                                                                                                                                                                                                                                                                                                                                                              | Long Answer            | School   | 52.2                   | <b>A</b>               | <b>▼</b>                 |
| Region I 50.7                                                                                                                                                                                                                                                                                                                                                                                                                                                                                                                                                                                                                                                                                                                                                                                                                                                                                                                                                                                                                                                                                                                                                                                                                                                                                                                                                                                                                                                                                                                                                                                                                                                                                                                                                                                                                 |                        | Region   | 50.7                   | _                      | ·                        |
| Units 1-5 Province 56.7                                                                                                                                                                                                                                                                                                                                                                                                                                                                                                                                                                                                                                                                                                                                                                                                                                                                                                                                                                                                                                                                                                                                                                                                                                                                                                                                                                                                                                                                                                                                                                                                                                                                                                                                                                                                       | Units 1-5              | _        | 56.7                   |                        |                          |
|                                                                                                                                                                                                                                                                                                                                                                                                                                                                                                                                                                                                                                                                                                                                                                                                                                                                                                                                                                                                                                                                                                                                                                                                                                                                                                                                                                                                                                                                                                                                                                                                                                                                                                                                                                                                                               |                        | <b>.</b> |                        | _                      | _                        |
| Population School 55.4 V                                                                                                                                                                                                                                                                                                                                                                                                                                                                                                                                                                                                                                                                                                                                                                                                                                                                                                                                                                                                                                                                                                                                                                                                                                                                                                                                                                                                                                                                                                                                                                                                                                                                                                                                                                                                      | Population             |          |                        | •                      | •                        |
| Geography Region 57.0                                                                                                                                                                                                                                                                                                                                                                                                                                                                                                                                                                                                                                                                                                                                                                                                                                                                                                                                                                                                                                                                                                                                                                                                                                                                                                                                                                                                                                                                                                                                                                                                                                                                                                                                                                                                         | Geography              | -        |                        |                        |                          |
| Province 65.0                                                                                                                                                                                                                                                                                                                                                                                                                                                                                                                                                                                                                                                                                                                                                                                                                                                                                                                                                                                                                                                                                                                                                                                                                                                                                                                                                                                                                                                                                                                                                                                                                                                                                                                                                                                                                 |                        | Province | 05.0                   |                        |                          |
| Urban School -999.0                                                                                                                                                                                                                                                                                                                                                                                                                                                                                                                                                                                                                                                                                                                                                                                                                                                                                                                                                                                                                                                                                                                                                                                                                                                                                                                                                                                                                                                                                                                                                                                                                                                                                                                                                                                                           | Urban                  | School   | -999.0                 |                        |                          |
| Geography Region 55.4                                                                                                                                                                                                                                                                                                                                                                                                                                                                                                                                                                                                                                                                                                                                                                                                                                                                                                                                                                                                                                                                                                                                                                                                                                                                                                                                                                                                                                                                                                                                                                                                                                                                                                                                                                                                         |                        | -        |                        |                        |                          |
| Province 57.6                                                                                                                                                                                                                                                                                                                                                                                                                                                                                                                                                                                                                                                                                                                                                                                                                                                                                                                                                                                                                                                                                                                                                                                                                                                                                                                                                                                                                                                                                                                                                                                                                                                                                                                                                                                                                 |                        | Province | 57.6                   |                        |                          |