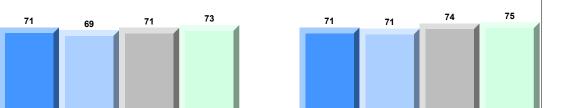

# Average Mark, 2014-2017

<sup>▼ ▲</sup> The school result may appear numerically the same as the district/province due to rounding. The arrow indicates a negligible difference.

\* The overall Public Exam is equated. Therefore, subtest scores may vary from the overall exam mark.