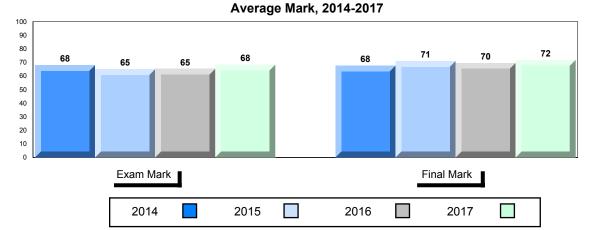

## Average Mark, 2014-2017

| • | Exam Mark |      |      |           | Final Mark | ı |
|---|-----------|------|------|-----------|------------|---|
|   | 2014      | 2015 | 2016 | 5 <b></b> | 2017       |   |

2014

2016

2017

Average Mark, 2014-2017

▼ ▲ The school result may appear numerically the same as the district/province due to rounding. The arrow indicates a negligible difference.

\* The overall Public Exam is equated. Therefore, subtest scores may vary from the overall exam mark.

2015

Grades: 8-12