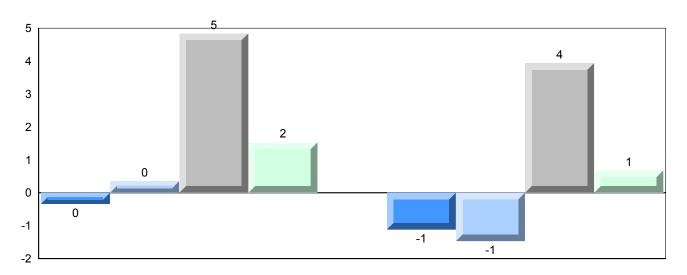

### Difference from Provincial Mean, 2014-2017

<sup>▼ ▲</sup> The school result may appear numerically the same as the district/province due to rounding. The arrow indicates a negligible difference.

\* The overall Public Exam is equated. Therefore, subtest scores may vary from the overall exam mark.