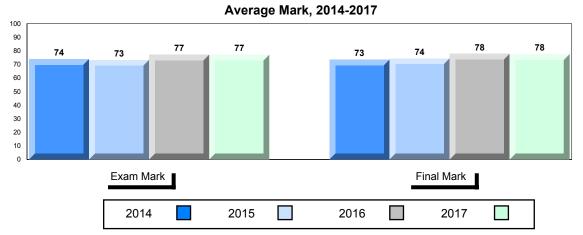

### 4 Year Public Exam (Subtest) Mark Trend 2014-2017

NLESD - Labrador Region

100

#010 - Menihek High School, Labrador City

| Grades: | 8-12 |
|---------|------|
| Oldaco. | 0 12 |

| World Geography 3202         School         63.1         ▲         ▼           Subtest         Region         61.3         →         ▼           Multiple Choice         School         75.8         ▲         ▲           Land and Water Forms         Region         69.7         ✓           World School         60.3         ▼         ▼           Climate Region         60.7         →         ✓           Patterns         Province         69.3         ✓         ▼           Ecosystems         Region         71.7         ✓         Province         78.9         ✓           Primary Resource Region         Region         73.8         A         ▼         ▼           Activities         Province         78.1         ✓         A         A         A         A         A         A         A         A         A         A         A         A         A         A         A         A         A         A         A         A         A         A         A         A         A         A         A         A         A         A         A         A         A         A         A         A         A         A <th>Number of Students</th> <th>33</th> <th>Public<br/>Exam<br/>Mark</th> <th>School<br/>vs<br/>Region</th> <th>School<br/>vs<br/>Province</th>                                                                                                                                                                                                                                                                                                                                                                                                                                                                                                                                          | Number of Students     | 33       | Public<br>Exam<br>Mark | School<br>vs<br>Region | School<br>vs<br>Province |
|-------------------------------------------------------------------------------------------------------------------------------------------------------------------------------------------------------------------------------------------------------------------------------------------------------------------------------------------------------------------------------------------------------------------------------------------------------------------------------------------------------------------------------------------------------------------------------------------------------------------------------------------------------------------------------------------------------------------------------------------------------------------------------------------------------------------------------------------------------------------------------------------------------------------------------------------------------------------------------------------------------------------------------------------------------------------------------------------------------------------------------------------------------------------------------------------------------------------------------------------------------------------------------------------------------------------------------------------------------------------------------------------------------------------------------------------------------------------------------------------------------------------------------------------------------------------------------------------------------------------------------------------------------------------------------------------------------------------------------------------------------------------------------------------------------------------------------|------------------------|----------|------------------------|------------------------|--------------------------|
| Multiple Choice                                                                                                                                                                                                                                                                                                                                                                                                                                                                                                                                                                                                                                                                                                                                                                                                                                                                                                                                                                                                                                                                                                                                                                                                                                                                                                                                                                                                                                                                                                                                                                                                                                                                                                                                                                                                               | World Geography 3202   | School   | 63.1                   | <b>A</b>               | ▼                        |
| Multiple Choice                                                                                                                                                                                                                                                                                                                                                                                                                                                                                                                                                                                                                                                                                                                                                                                                                                                                                                                                                                                                                                                                                                                                                                                                                                                                                                                                                                                                                                                                                                                                                                                                                                                                                                                                                                                                               | Subtest                | Region   | 61.3                   |                        |                          |
| Land and   Region   75.8   A   A                                                                                                                                                                                                                                                                                                                                                                                                                                                                                                                                                                                                                                                                                                                                                                                                                                                                                                                                                                                                                                                                                                                                                                                                                                                                                                                                                                                                                                                                                                                                                                                                                                                                                                                                                                                              | <u>custost</u>         | Province | 67.2                   |                        |                          |
| Land and Water Forms         Region Province         69.7           World School Climate Region Patterns         Region 60.7           Patterns         Province         69.3           School Province Region 71.7 Province 78.9         75.5         ✓           Primary Resource Region 73.8 Activities Province 78.1         78.1         ✓           Secondary & School Province 76.7         68.2         ✓           Long Answer Written response         School | <b>Multiple Choice</b> | School   | 75 Q                   | •                      |                          |
| Water Forms         Province         74.0           World         School         60.3         ▼         ▼           Climate         Region         60.7         Province         69.3           Ecosystems         School         75.0         ▲         ▼           Ecosystems         Region         71.7         Province         78.9           Primary         School         75.5         ▲         ▼           Resource         Region         73.8         Activities         Province         78.1           Secondary &         School         68.2         ▲         ▲           Tertiary Activities         Region         63.2         A         ▲           Province         67.7         Employed         52.2         A         ▼                                                                                                                                                                                                                                                                                                                                                                                                                                                                                                                                                                                                                                                                                                                                                                                                                                                                                                                                                                                                                                                                             | Land and               |          |                        |                        |                          |
| Climate                                                                                                                                                                                                                                                                                                                                                                                                                                                                                                                                                                                                                                                                                                                                                                                                                                                                                                                                                                                                                                                                                                                                                                                                                                                                                                                                                                                                                                                                                                                                                                                                                                                                                                                                                                                                                       | Water Forms            | _        |                        |                        |                          |
| Climate Region 60.7 Patterns Province 69.3    School 75.0                                                                                                                                                                                                                                                                                                                                                                                                                                                                                                                                                                                                                                                                                                                                                                                                                                                                                                                                                                                                                                                                                                                                                                                                                                                                                                                                                                                                                                                                                                                                                                                                                                                                                                                                                                     | Mandal                 |          |                        | _                      | _                        |
| Patterns         Province         69.3           School         75.0         ▲         ▼           Ecosystems         Region         71.7         Province         78.9           Primary         School         75.5         ▲         ▼           Resource         Region         73.8         Activities         Province         78.1           Secondary &         School         68.2         ▲         ▲           Tertiary Activities         Region         63.2         A         ▲           Province         67.7         A         ▼           Written response         School         52.2         A         ▼                                                                                                                                                                                                                                                                                                                                                                                                                                                                                                                                                                                                                                                                                                                                                                                                                                                                                                                                                                                                                                                                                                                                                                                                  | ******                 |          |                        | •                      | •                        |
| School   75.0                                                                                                                                                                                                                                                                                                                                                                                                                                                                                                                                                                                                                                                                                                                                                                                                                                                                                                                                                                                                                                                                                                                                                                                                                                                                                                                                                                                                                                                                                                                                                                                                                                                                                                                                                                                                                 |                        | -        |                        |                        |                          |
| Ecosystems  Region Province  78.9  Primary Resource Region Activities  Province  Region 73.8  Activities  Province  78.1  Secondary & School Tertiary Activities  Region Province  68.2  Region 63.2  Province  67.7  Long Answer Written response                                                                                                                                                                                                                                                                                                                                                                                                                                                                                                                                                                                                                                                                                                                                                                                                                                                                                                                                                                                                                                                                                                                                                                                                                                                                                                                                                                                                                                                                                                                                                                            |                        | Province | 09.3                   |                        |                          |
| Province 78.9  Primary School 75.5   Resource Region 73.8  Activities Province 78.1  Secondary & School 68.2   Tertiary Activities Region 63.2  Province 67.7  Long Answer School 52.2   Written response                                                                                                                                                                                                                                                                                                                                                                                                                                                                                                                                                                                                                                                                                                                                                                                                                                                                                                                                                                                                                                                                                                                                                                                                                                                                                                                                                                                                                                                                                                                                                                                                                     |                        | School   | 75.0                   | <b>A</b>               | ▼                        |
| Primary School 75.5 ▲ ▼ Resource Region 73.8 Activities Province 78.1  Secondary & School 68.2 Tertiary Activities Region 63.2 Province 67.7  Long Answer School 52.2 ▲ ▼                                                                                                                                                                                                                                                                                                                                                                                                                                                                                                                                                                                                                                                                                                                                                                                                                                                                                                                                                                                                                                                                                                                                                                                                                                                                                                                                                                                                                                                                                                                                                                                                                                                     | Ecosystems             | Region   | 71.7                   |                        |                          |
| Resource Region 73.8 Activities Province 78.1  Secondary & School 68.2 Tertiary Activities Region 63.2 Province 67.7  Long Answer Written response                                                                                                                                                                                                                                                                                                                                                                                                                                                                                                                                                                                                                                                                                                                                                                                                                                                                                                                                                                                                                                                                                                                                                                                                                                                                                                                                                                                                                                                                                                                                                                                                                                                                            |                        | Province | 78.9                   |                        |                          |
| Resource Region 73.8 Activities Province 78.1  Secondary & School 68.2 Tertiary Activities Region 63.2 Province 67.7  Long Answer School 52.2                                                                                                                                                                                                                                                                                                                                                                                                                                                                                                                                                                                                                                                                                                                                                                                                                                                                                                                                                                                                                                                                                                                                                                                                                                                                                                                                                                                                                                                                                                                                                                                                                                                                                 | Primary                | School   | 75.5                   | <b>A</b>               | ▼                        |
| Secondary & School 68.2   Tertiary Activities Region 63.2 Province 67.7  Long Answer Written response                                                                                                                                                                                                                                                                                                                                                                                                                                                                                                                                                                                                                                                                                                                                                                                                                                                                                                                                                                                                                                                                                                                                                                                                                                                                                                                                                                                                                                                                                                                                                                                                                                                                                                                         |                        | Region   | 73.8                   |                        |                          |
| Tertiary Activities Region 63.2 Province 67.7  Long Answer Written response                                                                                                                                                                                                                                                                                                                                                                                                                                                                                                                                                                                                                                                                                                                                                                                                                                                                                                                                                                                                                                                                                                                                                                                                                                                                                                                                                                                                                                                                                                                                                                                                                                                                                                                                                   | Activities             | Province | 78.1                   |                        |                          |
| Tertiary Activities Region 63.2 Province 67.7  Long Answer Written response                                                                                                                                                                                                                                                                                                                                                                                                                                                                                                                                                                                                                                                                                                                                                                                                                                                                                                                                                                                                                                                                                                                                                                                                                                                                                                                                                                                                                                                                                                                                                                                                                                                                                                                                                   | Secondary &            | School   | 68.2                   | <b>A</b>               | <b>A</b>                 |
| Long Answer  Written response  School 52.2   ▼                                                                                                                                                                                                                                                                                                                                                                                                                                                                                                                                                                                                                                                                                                                                                                                                                                                                                                                                                                                                                                                                                                                                                                                                                                                                                                                                                                                                                                                                                                                                                                                                                                                                                                                                                                                |                        | Region   | 63.2                   |                        |                          |
| Written response                                                                                                                                                                                                                                                                                                                                                                                                                                                                                                                                                                                                                                                                                                                                                                                                                                                                                                                                                                                                                                                                                                                                                                                                                                                                                                                                                                                                                                                                                                                                                                                                                                                                                                                                                                                                              |                        | Province | 67.7                   |                        |                          |
| Written response                                                                                                                                                                                                                                                                                                                                                                                                                                                                                                                                                                                                                                                                                                                                                                                                                                                                                                                                                                                                                                                                                                                                                                                                                                                                                                                                                                                                                                                                                                                                                                                                                                                                                                                                                                                                              | Long Answer            | School   | 52.2                   | <b>A</b>               | <b>▼</b>                 |
| Region I 50.7                                                                                                                                                                                                                                                                                                                                                                                                                                                                                                                                                                                                                                                                                                                                                                                                                                                                                                                                                                                                                                                                                                                                                                                                                                                                                                                                                                                                                                                                                                                                                                                                                                                                                                                                                                                                                 |                        | Region   | 50.7                   | _                      | ·                        |
| Units 1-5 Province 56.7                                                                                                                                                                                                                                                                                                                                                                                                                                                                                                                                                                                                                                                                                                                                                                                                                                                                                                                                                                                                                                                                                                                                                                                                                                                                                                                                                                                                                                                                                                                                                                                                                                                                                                                                                                                                       | Units 1-5              | _        | 56.7                   |                        |                          |
|                                                                                                                                                                                                                                                                                                                                                                                                                                                                                                                                                                                                                                                                                                                                                                                                                                                                                                                                                                                                                                                                                                                                                                                                                                                                                                                                                                                                                                                                                                                                                                                                                                                                                                                                                                                                                               |                        | <b>.</b> |                        | _                      | _                        |
| Population School 55.4 V                                                                                                                                                                                                                                                                                                                                                                                                                                                                                                                                                                                                                                                                                                                                                                                                                                                                                                                                                                                                                                                                                                                                                                                                                                                                                                                                                                                                                                                                                                                                                                                                                                                                                                                                                                                                      | Population             |          |                        | •                      | •                        |
| Geography Region 57.0                                                                                                                                                                                                                                                                                                                                                                                                                                                                                                                                                                                                                                                                                                                                                                                                                                                                                                                                                                                                                                                                                                                                                                                                                                                                                                                                                                                                                                                                                                                                                                                                                                                                                                                                                                                                         | Geography              | -        |                        |                        |                          |
| Province 65.0                                                                                                                                                                                                                                                                                                                                                                                                                                                                                                                                                                                                                                                                                                                                                                                                                                                                                                                                                                                                                                                                                                                                                                                                                                                                                                                                                                                                                                                                                                                                                                                                                                                                                                                                                                                                                 |                        | Province | 05.0                   |                        |                          |
| Urban School -999.0                                                                                                                                                                                                                                                                                                                                                                                                                                                                                                                                                                                                                                                                                                                                                                                                                                                                                                                                                                                                                                                                                                                                                                                                                                                                                                                                                                                                                                                                                                                                                                                                                                                                                                                                                                                                           | Urban                  | School   | -999.0                 |                        |                          |
| Geography Region 55.4                                                                                                                                                                                                                                                                                                                                                                                                                                                                                                                                                                                                                                                                                                                                                                                                                                                                                                                                                                                                                                                                                                                                                                                                                                                                                                                                                                                                                                                                                                                                                                                                                                                                                                                                                                                                         |                        | -        |                        |                        |                          |
| Province 57.6                                                                                                                                                                                                                                                                                                                                                                                                                                                                                                                                                                                                                                                                                                                                                                                                                                                                                                                                                                                                                                                                                                                                                                                                                                                                                                                                                                                                                                                                                                                                                                                                                                                                                                                                                                                                                 |                        | Province | 57.6                   |                        |                          |

2014

2016

2017

Average Mark, 2014-2017

▼ ▲ The school result may appear numerically the same as the district/province due to rounding. The arrow indicates a negligible difference.

\* The overall Public Exam is equated. Therefore, subtest scores may vary from the overall exam mark.

# Average Mark, 2014-2017

<sup>▼ ▲</sup> The school result may appear numerically the same as the district/province due to rounding. The arrow indicates a negligible difference.

\* The overall Public Exam is equated. Therefore, subtest scores may vary from the overall exam mark.