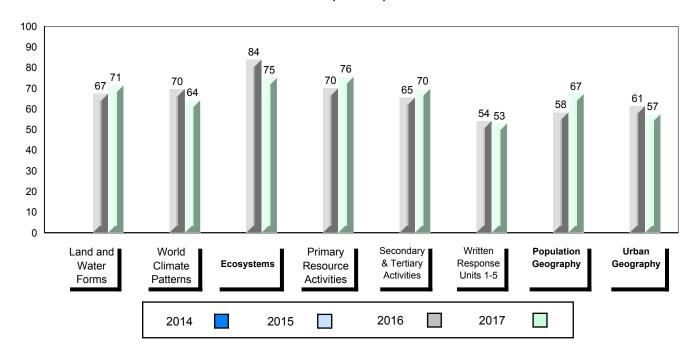

### 4 Year Public Exam (Subtest) Mark Trend 2014-2017

NLESD - Labrador Region

100

#010 - Menihek High School, Labrador City

| Grades: | 8-12 |
|---------|------|
| Oldaco. | 0 12 |

| World Geography 3202         School         63.1         ▲         ▼           Subtest         Region         61.3         →         ▼           Multiple Choice         School         75.8         ▲         ▲           Land and Water Forms         Region         69.7         ✓           World School         60.3         ▼         ▼           Climate Region         60.7         →         ✓           Patterns         Province         69.3         ✓         ▼           Ecosystems         Region         71.7         ✓         Province         78.9         ✓           Primary Resource Region         Region         73.8         A         ▼         ▼           Activities         Province         78.1         ✓         A         A         A         A         A         A         A         A         A         A         A         A         A         A         A         A         A         A         A         A         A         A         A         A         A         A         A         A         A         A         A         A         A         A         A         A         A         A <th>Number of Students</th> <th>33</th> <th>Public<br/>Exam<br/>Mark</th> <th>School<br/>vs<br/>Region</th> <th>School<br/>vs<br/>Province</th>                                                                                                                                                                                                                                                                                                                                                                                                                                                                                                                                          | Number of Students     | 33       | Public<br>Exam<br>Mark | School<br>vs<br>Region | School<br>vs<br>Province |
|-------------------------------------------------------------------------------------------------------------------------------------------------------------------------------------------------------------------------------------------------------------------------------------------------------------------------------------------------------------------------------------------------------------------------------------------------------------------------------------------------------------------------------------------------------------------------------------------------------------------------------------------------------------------------------------------------------------------------------------------------------------------------------------------------------------------------------------------------------------------------------------------------------------------------------------------------------------------------------------------------------------------------------------------------------------------------------------------------------------------------------------------------------------------------------------------------------------------------------------------------------------------------------------------------------------------------------------------------------------------------------------------------------------------------------------------------------------------------------------------------------------------------------------------------------------------------------------------------------------------------------------------------------------------------------------------------------------------------------------------------------------------------------------------------------------------------------|------------------------|----------|------------------------|------------------------|--------------------------|
| Multiple Choice                                                                                                                                                                                                                                                                                                                                                                                                                                                                                                                                                                                                                                                                                                                                                                                                                                                                                                                                                                                                                                                                                                                                                                                                                                                                                                                                                                                                                                                                                                                                                                                                                                                                                                                                                                                                               | World Geography 3202   | School   | 63.1                   | <b>A</b>               | ▼                        |
| Multiple Choice                                                                                                                                                                                                                                                                                                                                                                                                                                                                                                                                                                                                                                                                                                                                                                                                                                                                                                                                                                                                                                                                                                                                                                                                                                                                                                                                                                                                                                                                                                                                                                                                                                                                                                                                                                                                               | Subtest                | Region   | 61.3                   |                        |                          |
| Land and   Region   75.8   A   A                                                                                                                                                                                                                                                                                                                                                                                                                                                                                                                                                                                                                                                                                                                                                                                                                                                                                                                                                                                                                                                                                                                                                                                                                                                                                                                                                                                                                                                                                                                                                                                                                                                                                                                                                                                              | <u>custost</u>         | Province | 67.2                   |                        |                          |
| Land and Water Forms         Region Province         69.7           World School Climate Region Patterns         Region 60.7           Patterns         Province         69.3           School Province Region 71.7 Province 78.9         75.5         ✓           Primary Resource Region 73.8 Activities Province 78.1         78.1         ✓           Secondary & School Province 76.7         68.2         ✓           Long Answer Written response         School | <b>Multiple Choice</b> | School   | 75 Q                   | •                      |                          |
| Water Forms         Province         74.0           World         School         60.3         ▼         ▼           Climate         Region         60.7         Province         69.3           Ecosystems         School         75.0         ▲         ▼           Ecosystems         Region         71.7         Province         78.9           Primary         School         75.5         ▲         ▼           Resource         Region         73.8         Activities         Province         78.1           Secondary &         School         68.2         ▲         ▲           Tertiary Activities         Region         63.2         A         ▲           Province         67.7         Employed         52.2         A         ▼                                                                                                                                                                                                                                                                                                                                                                                                                                                                                                                                                                                                                                                                                                                                                                                                                                                                                                                                                                                                                                                                             | Land and               |          |                        |                        |                          |
| Climate                                                                                                                                                                                                                                                                                                                                                                                                                                                                                                                                                                                                                                                                                                                                                                                                                                                                                                                                                                                                                                                                                                                                                                                                                                                                                                                                                                                                                                                                                                                                                                                                                                                                                                                                                                                                                       | Water Forms            | _        |                        |                        |                          |
| Climate Region 60.7 Patterns Province 69.3    School 75.0                                                                                                                                                                                                                                                                                                                                                                                                                                                                                                                                                                                                                                                                                                                                                                                                                                                                                                                                                                                                                                                                                                                                                                                                                                                                                                                                                                                                                                                                                                                                                                                                                                                                                                                                                                     | Mandal                 |          |                        | _                      | _                        |
| Patterns         Province         69.3           School         75.0         ▲         ▼           Ecosystems         Region         71.7         Province         78.9           Primary         School         75.5         ▲         ▼           Resource         Region         73.8         Activities         Province         78.1           Secondary &         School         68.2         ▲         ▲           Tertiary Activities         Region         63.2         A         ▲           Province         67.7         A         ▼           Written response         School         52.2         A         ▼                                                                                                                                                                                                                                                                                                                                                                                                                                                                                                                                                                                                                                                                                                                                                                                                                                                                                                                                                                                                                                                                                                                                                                                                  | ******                 |          |                        | •                      | •                        |
| School   75.0                                                                                                                                                                                                                                                                                                                                                                                                                                                                                                                                                                                                                                                                                                                                                                                                                                                                                                                                                                                                                                                                                                                                                                                                                                                                                                                                                                                                                                                                                                                                                                                                                                                                                                                                                                                                                 |                        | -        |                        |                        |                          |
| Ecosystems  Region Province  78.9  Primary Resource Region Activities  Province  Region 73.8  Activities  Province  78.1  Secondary & School Tertiary Activities  Region Province  68.2  Region 63.2  Province  67.7  Long Answer Written response                                                                                                                                                                                                                                                                                                                                                                                                                                                                                                                                                                                                                                                                                                                                                                                                                                                                                                                                                                                                                                                                                                                                                                                                                                                                                                                                                                                                                                                                                                                                                                            |                        | Province | 09.3                   |                        |                          |
| Province 78.9  Primary School 75.5   Resource Region 73.8  Activities Province 78.1  Secondary & School 68.2   Tertiary Activities Region 63.2  Province 67.7  Long Answer School 52.2   Written response                                                                                                                                                                                                                                                                                                                                                                                                                                                                                                                                                                                                                                                                                                                                                                                                                                                                                                                                                                                                                                                                                                                                                                                                                                                                                                                                                                                                                                                                                                                                                                                                                     |                        | School   | 75.0                   | <b>A</b>               | ▼                        |
| Primary School 75.5 ▲ ▼ Resource Region 73.8 Activities Province 78.1  Secondary & School 68.2 Tertiary Activities Region 63.2 Province 67.7  Long Answer School 52.2 ▲ ▼                                                                                                                                                                                                                                                                                                                                                                                                                                                                                                                                                                                                                                                                                                                                                                                                                                                                                                                                                                                                                                                                                                                                                                                                                                                                                                                                                                                                                                                                                                                                                                                                                                                     | Ecosystems             | Region   | 71.7                   |                        |                          |
| Resource Region 73.8 Activities Province 78.1  Secondary & School 68.2 Tertiary Activities Region 63.2 Province 67.7  Long Answer Written response                                                                                                                                                                                                                                                                                                                                                                                                                                                                                                                                                                                                                                                                                                                                                                                                                                                                                                                                                                                                                                                                                                                                                                                                                                                                                                                                                                                                                                                                                                                                                                                                                                                                            |                        | Province | 78.9                   |                        |                          |
| Resource Region 73.8 Activities Province 78.1  Secondary & School 68.2 Tertiary Activities Region 63.2 Province 67.7  Long Answer School 52.2                                                                                                                                                                                                                                                                                                                                                                                                                                                                                                                                                                                                                                                                                                                                                                                                                                                                                                                                                                                                                                                                                                                                                                                                                                                                                                                                                                                                                                                                                                                                                                                                                                                                                 | Primary                | School   | 75.5                   | <b>A</b>               | ▼                        |
| Secondary & School 68.2   Tertiary Activities Region 63.2 Province 67.7  Long Answer Written response                                                                                                                                                                                                                                                                                                                                                                                                                                                                                                                                                                                                                                                                                                                                                                                                                                                                                                                                                                                                                                                                                                                                                                                                                                                                                                                                                                                                                                                                                                                                                                                                                                                                                                                         |                        | Region   | 73.8                   |                        |                          |
| Tertiary Activities Region 63.2 Province 67.7  Long Answer Written response                                                                                                                                                                                                                                                                                                                                                                                                                                                                                                                                                                                                                                                                                                                                                                                                                                                                                                                                                                                                                                                                                                                                                                                                                                                                                                                                                                                                                                                                                                                                                                                                                                                                                                                                                   | Activities             | Province | 78.1                   |                        |                          |
| Tertiary Activities Region 63.2 Province 67.7  Long Answer Written response                                                                                                                                                                                                                                                                                                                                                                                                                                                                                                                                                                                                                                                                                                                                                                                                                                                                                                                                                                                                                                                                                                                                                                                                                                                                                                                                                                                                                                                                                                                                                                                                                                                                                                                                                   | Secondary &            | School   | 68.2                   | <b>A</b>               | <b>A</b>                 |
| Long Answer  Written response  School 52.2   ▼                                                                                                                                                                                                                                                                                                                                                                                                                                                                                                                                                                                                                                                                                                                                                                                                                                                                                                                                                                                                                                                                                                                                                                                                                                                                                                                                                                                                                                                                                                                                                                                                                                                                                                                                                                                |                        | Region   | 63.2                   |                        |                          |
| Written response                                                                                                                                                                                                                                                                                                                                                                                                                                                                                                                                                                                                                                                                                                                                                                                                                                                                                                                                                                                                                                                                                                                                                                                                                                                                                                                                                                                                                                                                                                                                                                                                                                                                                                                                                                                                              |                        | Province | 67.7                   |                        |                          |
| Written response                                                                                                                                                                                                                                                                                                                                                                                                                                                                                                                                                                                                                                                                                                                                                                                                                                                                                                                                                                                                                                                                                                                                                                                                                                                                                                                                                                                                                                                                                                                                                                                                                                                                                                                                                                                                              | Long Answer            | School   | 52.2                   | <b>A</b>               | <b>▼</b>                 |
| Region I 50.7                                                                                                                                                                                                                                                                                                                                                                                                                                                                                                                                                                                                                                                                                                                                                                                                                                                                                                                                                                                                                                                                                                                                                                                                                                                                                                                                                                                                                                                                                                                                                                                                                                                                                                                                                                                                                 |                        | Region   | 50.7                   | _                      | ·                        |
| Units 1-5 Province 56.7                                                                                                                                                                                                                                                                                                                                                                                                                                                                                                                                                                                                                                                                                                                                                                                                                                                                                                                                                                                                                                                                                                                                                                                                                                                                                                                                                                                                                                                                                                                                                                                                                                                                                                                                                                                                       | Units 1-5              | _        | 56.7                   |                        |                          |
|                                                                                                                                                                                                                                                                                                                                                                                                                                                                                                                                                                                                                                                                                                                                                                                                                                                                                                                                                                                                                                                                                                                                                                                                                                                                                                                                                                                                                                                                                                                                                                                                                                                                                                                                                                                                                               |                        | <b>.</b> |                        | _                      | _                        |
| Population School 55.4 V                                                                                                                                                                                                                                                                                                                                                                                                                                                                                                                                                                                                                                                                                                                                                                                                                                                                                                                                                                                                                                                                                                                                                                                                                                                                                                                                                                                                                                                                                                                                                                                                                                                                                                                                                                                                      | Population             |          |                        | •                      | •                        |
| Geography Region 57.0                                                                                                                                                                                                                                                                                                                                                                                                                                                                                                                                                                                                                                                                                                                                                                                                                                                                                                                                                                                                                                                                                                                                                                                                                                                                                                                                                                                                                                                                                                                                                                                                                                                                                                                                                                                                         | Geography              | -        |                        |                        |                          |
| Province 65.0                                                                                                                                                                                                                                                                                                                                                                                                                                                                                                                                                                                                                                                                                                                                                                                                                                                                                                                                                                                                                                                                                                                                                                                                                                                                                                                                                                                                                                                                                                                                                                                                                                                                                                                                                                                                                 |                        | Province | 05.0                   |                        |                          |
| Urban School -999.0                                                                                                                                                                                                                                                                                                                                                                                                                                                                                                                                                                                                                                                                                                                                                                                                                                                                                                                                                                                                                                                                                                                                                                                                                                                                                                                                                                                                                                                                                                                                                                                                                                                                                                                                                                                                           | Urban                  | School   | -999.0                 |                        |                          |
| Geography Region 55.4                                                                                                                                                                                                                                                                                                                                                                                                                                                                                                                                                                                                                                                                                                                                                                                                                                                                                                                                                                                                                                                                                                                                                                                                                                                                                                                                                                                                                                                                                                                                                                                                                                                                                                                                                                                                         |                        | -        |                        |                        |                          |
| Province 57.6                                                                                                                                                                                                                                                                                                                                                                                                                                                                                                                                                                                                                                                                                                                                                                                                                                                                                                                                                                                                                                                                                                                                                                                                                                                                                                                                                                                                                                                                                                                                                                                                                                                                                                                                                                                                                 |                        | Province | 57.6                   |                        |                          |