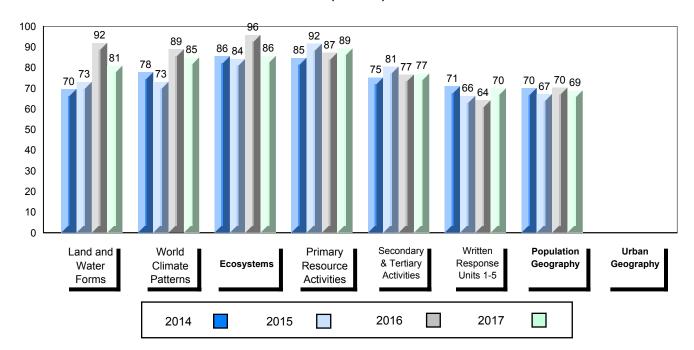

NLESD - Labrador Region

#002 - Henry Gordon Academy, Cartwright

| Grades: | V 12 |
|---------|------|
| Grades. | N-12 |

| Number of Students      | 6          | Public | School   | School   |
|-------------------------|------------|--------|----------|----------|
|                         |            | Exam   | vs       | vs       |
|                         |            | Mark   | Region   | Province |
| World Geography 3202    | School     | 70.2   | <b>A</b> | <b>A</b> |
| Subtest                 | Region     | 61.3   |          |          |
| Subtest                 | Province   | 67.2   |          |          |
| Multiple Choice         |            |        |          |          |
| Land and                | School     | 75.9   | <b>A</b> | <b>A</b> |
| Water Forms             | Region     | 69.7   |          |          |
| Water Forms             | Province   | 74.0   |          |          |
| World                   | School     | 72.2   | <b>A</b> | <b>A</b> |
| Climate                 | Region     | 60.7   |          |          |
| Patterns                | Province   | 69.3   |          |          |
|                         |            |        |          |          |
|                         | School     | 87.5   | <b>A</b> | <b>A</b> |
| Ecosystems              | Region     | 71.7   |          |          |
|                         | Province   | 78.9   |          |          |
|                         | School     | 86.7   | <b>A</b> | •        |
| Primary<br>Resource     | Region     | 73.8   | _        | _        |
| Activities              | Province   | 78.1   |          |          |
| Activities              | Flovilice  | 70.1   |          |          |
| Secondary &             | School     | 78.3   | <b>A</b> | <b>A</b> |
| Tertiary Activities     | Region     | 63.2   |          |          |
|                         | Province   | 67.7   |          |          |
| Long Answer             | Cabaal     | E0 6   |          | •        |
| Written response        | School     | 58.6   |          | •        |
| Units 1-5               | Region     | 50.7   |          |          |
|                         | Province   | 56.7   |          |          |
| Donulation              | School     | 61.8   | <b>A</b> | ▼        |
| Population<br>Geography | Region     | 57.0   |          |          |
| Geography               | Province   | 65.0   |          |          |
| II de con               | School     | -999.0 |          |          |
| Urban                   | Region     | 55.4   |          |          |
| Geography               | Province   | 57.6   |          |          |
|                         | 1.13411100 |        |          |          |