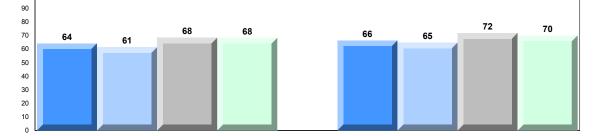

## Average Mark, 2014-2017

| • | Exam Mark |      |      |           | Final Mark | ı |
|---|-----------|------|------|-----------|------------|---|
|   | 2014      | 2015 | 2016 | 5 <b></b> | 2017       |   |

NLESD - Labrador Region

#002 - Henry Gordon Academy, Cartwright

| Grades: | V 12 |
|---------|------|
| Grades. | N-12 |

| Number of Students      | 6          | Public | School   | School   |
|-------------------------|------------|--------|----------|----------|
|                         |            | Exam   | vs       | vs       |
|                         |            | Mark   | Region   | Province |
| World Geography 3202    | School     | 70.2   | <b>A</b> | <b>A</b> |
| Subtest                 | Region     | 61.3   |          |          |
| Subtest                 | Province   | 67.2   |          |          |
| Multiple Choice         |            |        |          |          |
| Land and                | School     | 75.9   | <b>A</b> | <b>A</b> |
| Water Forms             | Region     | 69.7   |          |          |
| Water Forms             | Province   | 74.0   |          |          |
| World                   | School     | 72.2   | <b>A</b> | <b>A</b> |
| Climate                 | Region     | 60.7   |          |          |
| Patterns                | Province   | 69.3   |          |          |
|                         |            |        |          |          |
|                         | School     | 87.5   | <b>A</b> | <b>A</b> |
| Ecosystems              | Region     | 71.7   |          |          |
|                         | Province   | 78.9   |          |          |
|                         | School     | 86.7   | <b>A</b> | •        |
| Primary<br>Resource     | Region     | 73.8   | _        | _        |
| Activities              | Province   | 78.1   |          |          |
| Activities              | Flovilice  | 70.1   |          |          |
| Secondary &             | School     | 78.3   | <b>A</b> | <b>A</b> |
| Tertiary Activities     | Region     | 63.2   |          |          |
|                         | Province   | 67.7   |          |          |
| Long Answer             | Cabaal     | E0 6   |          | •        |
| Written response        | School     | 58.6   |          | •        |
| Units 1-5               | Region     | 50.7   |          |          |
|                         | Province   | 56.7   |          |          |
| Donulation              | School     | 61.8   | <b>A</b> | ▼        |
| Population<br>Geography | Region     | 57.0   |          |          |
| Geography               | Province   | 65.0   |          |          |
| II de con               | School     | -999.0 |          |          |
| Urban                   | Region     | 55.4   |          |          |
| Geography               | Province   | 57.6   |          |          |
|                         | 1.13411100 |        |          |          |