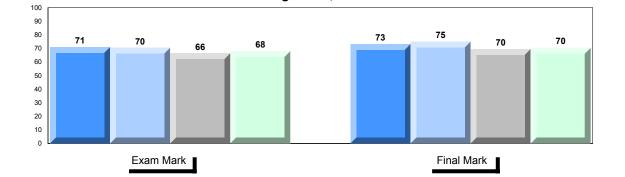

## Average Mark, 2014-2017

| • | Exam Mark |      |      |           | Final Mark | ı |
|---|-----------|------|------|-----------|------------|---|
|   | 2014      | 2015 | 2016 | 5 <b></b> | 2017       |   |

### 4 Year Public Exam (Subtest) Mark Trend 2014-2017

NLESD - Labrador Region

100

#010 - Menihek High School, Labrador City

| Grades: | 8-12 |
|---------|------|
| Oldaco. | 0 12 |

| World Geography 3202         School         63.1         ▲         ▼           Subtest         Region         61.3         →         ▼           Multiple Choice         School         75.8         ▲         ▲           Land and Water Forms         Region         69.7         ✓           World School         60.3         ▼         ▼           Climate Region         60.7         →         ✓           Patterns         Province         69.3         ✓         ▼           Ecosystems         Region         71.7         ✓         Province         78.9         ✓           Primary Resource Region         Region         73.8         A         ▼         ▼           Activities         Province         78.1         ✓         A         A         A         A         A         A         A         A         A         A         A         A         A         A         A         A         A         A         A         A         A         A         A         A         A         A         A         A         A         A         A         A         A         A         A         A         A         A <th>Number of Students</th> <th>33</th> <th>Public<br/>Exam<br/>Mark</th> <th>School<br/>vs<br/>Region</th> <th>School<br/>vs<br/>Province</th>                                                                                                                                                                                                                                                                                                                                                                                                                                                                                                                                          | Number of Students     | 33       | Public<br>Exam<br>Mark | School<br>vs<br>Region | School<br>vs<br>Province |
|-------------------------------------------------------------------------------------------------------------------------------------------------------------------------------------------------------------------------------------------------------------------------------------------------------------------------------------------------------------------------------------------------------------------------------------------------------------------------------------------------------------------------------------------------------------------------------------------------------------------------------------------------------------------------------------------------------------------------------------------------------------------------------------------------------------------------------------------------------------------------------------------------------------------------------------------------------------------------------------------------------------------------------------------------------------------------------------------------------------------------------------------------------------------------------------------------------------------------------------------------------------------------------------------------------------------------------------------------------------------------------------------------------------------------------------------------------------------------------------------------------------------------------------------------------------------------------------------------------------------------------------------------------------------------------------------------------------------------------------------------------------------------------------------------------------------------------|------------------------|----------|------------------------|------------------------|--------------------------|
| Multiple Choice                                                                                                                                                                                                                                                                                                                                                                                                                                                                                                                                                                                                                                                                                                                                                                                                                                                                                                                                                                                                                                                                                                                                                                                                                                                                                                                                                                                                                                                                                                                                                                                                                                                                                                                                                                                                               | World Geography 3202   | School   | 63.1                   | <b>A</b>               | ▼                        |
| Multiple Choice                                                                                                                                                                                                                                                                                                                                                                                                                                                                                                                                                                                                                                                                                                                                                                                                                                                                                                                                                                                                                                                                                                                                                                                                                                                                                                                                                                                                                                                                                                                                                                                                                                                                                                                                                                                                               | Subtest                | Region   | 61.3                   |                        |                          |
| Land and   Region   75.8   A   A                                                                                                                                                                                                                                                                                                                                                                                                                                                                                                                                                                                                                                                                                                                                                                                                                                                                                                                                                                                                                                                                                                                                                                                                                                                                                                                                                                                                                                                                                                                                                                                                                                                                                                                                                                                              | <u>custost</u>         | Province | 67.2                   |                        |                          |
| Land and Water Forms         Region Province         69.7           World School Climate Region Patterns         Region 60.7           Patterns         Province         69.3           School Province Region 71.7 Province 78.9         75.5         ✓           Primary Resource Region 73.8 Activities Province 78.1         78.1         ✓           Secondary & School Province 76.7         68.2         ✓           Long Answer Written response         School | <b>Multiple Choice</b> | School   | 75 Q                   | •                      |                          |
| Water Forms         Province         74.0           World         School         60.3         ▼         ▼           Climate         Region         60.7         Province         69.3           Ecosystems         School         75.0         ▲         ▼           Ecosystems         Region         71.7         Province         78.9           Primary         School         75.5         ▲         ▼           Resource         Region         73.8         Activities         Province         78.1           Secondary &         School         68.2         ▲         ▲           Tertiary Activities         Region         63.2         A         ▲           Province         67.7         Employed         52.2         A         ▼                                                                                                                                                                                                                                                                                                                                                                                                                                                                                                                                                                                                                                                                                                                                                                                                                                                                                                                                                                                                                                                                             | Land and               |          |                        |                        |                          |
| Climate                                                                                                                                                                                                                                                                                                                                                                                                                                                                                                                                                                                                                                                                                                                                                                                                                                                                                                                                                                                                                                                                                                                                                                                                                                                                                                                                                                                                                                                                                                                                                                                                                                                                                                                                                                                                                       | Water Forms            | _        |                        |                        |                          |
| Climate Region 60.7 Patterns Province 69.3    School 75.0                                                                                                                                                                                                                                                                                                                                                                                                                                                                                                                                                                                                                                                                                                                                                                                                                                                                                                                                                                                                                                                                                                                                                                                                                                                                                                                                                                                                                                                                                                                                                                                                                                                                                                                                                                     | Mandal                 |          |                        | _                      | _                        |
| Patterns         Province         69.3           School         75.0         ▲         ▼           Ecosystems         Region         71.7         Province         78.9           Primary         School         75.5         ▲         ▼           Resource         Region         73.8         Activities         Province         78.1           Secondary &         School         68.2         ▲         ▲           Tertiary Activities         Region         63.2         A         ▲           Province         67.7         A         ▼           Written response         School         52.2         A         ▼                                                                                                                                                                                                                                                                                                                                                                                                                                                                                                                                                                                                                                                                                                                                                                                                                                                                                                                                                                                                                                                                                                                                                                                                  | ******                 |          |                        | •                      | •                        |
| School   75.0                                                                                                                                                                                                                                                                                                                                                                                                                                                                                                                                                                                                                                                                                                                                                                                                                                                                                                                                                                                                                                                                                                                                                                                                                                                                                                                                                                                                                                                                                                                                                                                                                                                                                                                                                                                                                 |                        | -        |                        |                        |                          |
| Ecosystems  Region Province  78.9  Primary Resource Region Activities  Province  Region 73.8  Activities  Province  78.1  Secondary & School Tertiary Activities  Region Province  68.2  Region 63.2  Province  67.7  Long Answer Written response                                                                                                                                                                                                                                                                                                                                                                                                                                                                                                                                                                                                                                                                                                                                                                                                                                                                                                                                                                                                                                                                                                                                                                                                                                                                                                                                                                                                                                                                                                                                                                            |                        | Province | 09.3                   |                        |                          |
| Province 78.9  Primary School 75.5   Resource Region 73.8  Activities Province 78.1  Secondary & School 68.2   Tertiary Activities Region 63.2  Province 67.7  Long Answer School 52.2   Written response                                                                                                                                                                                                                                                                                                                                                                                                                                                                                                                                                                                                                                                                                                                                                                                                                                                                                                                                                                                                                                                                                                                                                                                                                                                                                                                                                                                                                                                                                                                                                                                                                     |                        | School   | 75.0                   | <b>A</b>               | ▼                        |
| Primary School 75.5 ▲ ▼ Resource Region 73.8 Activities Province 78.1  Secondary & School 68.2 Tertiary Activities Region 63.2 Province 67.7  Long Answer School 52.2 ▲ ▼                                                                                                                                                                                                                                                                                                                                                                                                                                                                                                                                                                                                                                                                                                                                                                                                                                                                                                                                                                                                                                                                                                                                                                                                                                                                                                                                                                                                                                                                                                                                                                                                                                                     | Ecosystems             | Region   | 71.7                   |                        |                          |
| Resource Region 73.8 Activities Province 78.1  Secondary & School 68.2 Tertiary Activities Region 63.2 Province 67.7  Long Answer Written response                                                                                                                                                                                                                                                                                                                                                                                                                                                                                                                                                                                                                                                                                                                                                                                                                                                                                                                                                                                                                                                                                                                                                                                                                                                                                                                                                                                                                                                                                                                                                                                                                                                                            |                        | Province | 78.9                   |                        |                          |
| Resource Region 73.8 Activities Province 78.1  Secondary & School 68.2 Tertiary Activities Region 63.2 Province 67.7  Long Answer School 52.2                                                                                                                                                                                                                                                                                                                                                                                                                                                                                                                                                                                                                                                                                                                                                                                                                                                                                                                                                                                                                                                                                                                                                                                                                                                                                                                                                                                                                                                                                                                                                                                                                                                                                 | Primary                | School   | 75.5                   | <b>A</b>               | ▼                        |
| Secondary & School 68.2   Tertiary Activities Region 63.2 Province 67.7  Long Answer Written response                                                                                                                                                                                                                                                                                                                                                                                                                                                                                                                                                                                                                                                                                                                                                                                                                                                                                                                                                                                                                                                                                                                                                                                                                                                                                                                                                                                                                                                                                                                                                                                                                                                                                                                         |                        | Region   | 73.8                   |                        |                          |
| Tertiary Activities Region 63.2 Province 67.7  Long Answer Written response                                                                                                                                                                                                                                                                                                                                                                                                                                                                                                                                                                                                                                                                                                                                                                                                                                                                                                                                                                                                                                                                                                                                                                                                                                                                                                                                                                                                                                                                                                                                                                                                                                                                                                                                                   | Activities             | Province | 78.1                   |                        |                          |
| Tertiary Activities Region 63.2 Province 67.7  Long Answer Written response                                                                                                                                                                                                                                                                                                                                                                                                                                                                                                                                                                                                                                                                                                                                                                                                                                                                                                                                                                                                                                                                                                                                                                                                                                                                                                                                                                                                                                                                                                                                                                                                                                                                                                                                                   | Secondary &            | School   | 68.2                   | <b>A</b>               | <b>A</b>                 |
| Long Answer  Written response  School 52.2   ▼                                                                                                                                                                                                                                                                                                                                                                                                                                                                                                                                                                                                                                                                                                                                                                                                                                                                                                                                                                                                                                                                                                                                                                                                                                                                                                                                                                                                                                                                                                                                                                                                                                                                                                                                                                                |                        | Region   | 63.2                   |                        |                          |
| Written response                                                                                                                                                                                                                                                                                                                                                                                                                                                                                                                                                                                                                                                                                                                                                                                                                                                                                                                                                                                                                                                                                                                                                                                                                                                                                                                                                                                                                                                                                                                                                                                                                                                                                                                                                                                                              |                        | Province | 67.7                   |                        |                          |
| Written response                                                                                                                                                                                                                                                                                                                                                                                                                                                                                                                                                                                                                                                                                                                                                                                                                                                                                                                                                                                                                                                                                                                                                                                                                                                                                                                                                                                                                                                                                                                                                                                                                                                                                                                                                                                                              | Long Answer            | School   | 52.2                   | <b>A</b>               | <b>▼</b>                 |
| Region I 50.7                                                                                                                                                                                                                                                                                                                                                                                                                                                                                                                                                                                                                                                                                                                                                                                                                                                                                                                                                                                                                                                                                                                                                                                                                                                                                                                                                                                                                                                                                                                                                                                                                                                                                                                                                                                                                 |                        | Region   | 50.7                   | _                      | ·                        |
| Units 1-5 Province 56.7                                                                                                                                                                                                                                                                                                                                                                                                                                                                                                                                                                                                                                                                                                                                                                                                                                                                                                                                                                                                                                                                                                                                                                                                                                                                                                                                                                                                                                                                                                                                                                                                                                                                                                                                                                                                       | Units 1-5              | _        | 56.7                   |                        |                          |
|                                                                                                                                                                                                                                                                                                                                                                                                                                                                                                                                                                                                                                                                                                                                                                                                                                                                                                                                                                                                                                                                                                                                                                                                                                                                                                                                                                                                                                                                                                                                                                                                                                                                                                                                                                                                                               |                        | <b>.</b> |                        | _                      | _                        |
| Population School 55.4 V                                                                                                                                                                                                                                                                                                                                                                                                                                                                                                                                                                                                                                                                                                                                                                                                                                                                                                                                                                                                                                                                                                                                                                                                                                                                                                                                                                                                                                                                                                                                                                                                                                                                                                                                                                                                      | Population             |          |                        | •                      | •                        |
| Geography Region 57.0                                                                                                                                                                                                                                                                                                                                                                                                                                                                                                                                                                                                                                                                                                                                                                                                                                                                                                                                                                                                                                                                                                                                                                                                                                                                                                                                                                                                                                                                                                                                                                                                                                                                                                                                                                                                         | Geography              | -        |                        |                        |                          |
| Province 65.0                                                                                                                                                                                                                                                                                                                                                                                                                                                                                                                                                                                                                                                                                                                                                                                                                                                                                                                                                                                                                                                                                                                                                                                                                                                                                                                                                                                                                                                                                                                                                                                                                                                                                                                                                                                                                 |                        | Province | 05.0                   |                        |                          |
| Urban School -999.0                                                                                                                                                                                                                                                                                                                                                                                                                                                                                                                                                                                                                                                                                                                                                                                                                                                                                                                                                                                                                                                                                                                                                                                                                                                                                                                                                                                                                                                                                                                                                                                                                                                                                                                                                                                                           | Urban                  | School   | -999.0                 |                        |                          |
| Geography Region 55.4                                                                                                                                                                                                                                                                                                                                                                                                                                                                                                                                                                                                                                                                                                                                                                                                                                                                                                                                                                                                                                                                                                                                                                                                                                                                                                                                                                                                                                                                                                                                                                                                                                                                                                                                                                                                         |                        | -        |                        |                        |                          |
| Province 57.6                                                                                                                                                                                                                                                                                                                                                                                                                                                                                                                                                                                                                                                                                                                                                                                                                                                                                                                                                                                                                                                                                                                                                                                                                                                                                                                                                                                                                                                                                                                                                                                                                                                                                                                                                                                                                 |                        | Province | 57.6                   |                        |                          |