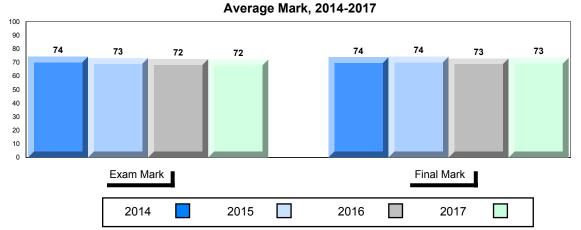

### 4 Year Public Exam (Subtest) Mark Trend 2014-2017

NLESD - Labrador Region

100

#010 - Menihek High School, Labrador City

| Grades: | 8-12 |
|---------|------|
| Oldaco. | 0 12 |

| World Geography 3202         School         63.1         ▲         ▼           Subtest         Region         61.3         →         ▼           Multiple Choice         School         75.8         ▲         ▲           Land and Water Forms         Region         69.7         ✓           World School         60.3         ▼         ▼           Climate Region         60.7         →         ✓           Patterns         Province         69.3         ✓         ▼           Ecosystems         Region         71.7         ✓         Province         78.9         ✓           Primary Resource Region         Region         73.8         A         ▼         ▼           Activities         Province         78.1         ✓         A         A         A         A         A         A         A         A         A         A         A         A         A         A         A         A         A         A         A         A         A         A         A         A         A         A         A         A         A         A         A         A         A         A         A         A         A         A <th>Number of Students</th> <th>33</th> <th>Public<br/>Exam<br/>Mark</th> <th>School<br/>vs<br/>Region</th> <th>School<br/>vs<br/>Province</th>                                                                                                                                                                                                                                                                                                                                                                                                                                                                                                                                          | Number of Students     | 33       | Public<br>Exam<br>Mark | School<br>vs<br>Region | School<br>vs<br>Province |
|-------------------------------------------------------------------------------------------------------------------------------------------------------------------------------------------------------------------------------------------------------------------------------------------------------------------------------------------------------------------------------------------------------------------------------------------------------------------------------------------------------------------------------------------------------------------------------------------------------------------------------------------------------------------------------------------------------------------------------------------------------------------------------------------------------------------------------------------------------------------------------------------------------------------------------------------------------------------------------------------------------------------------------------------------------------------------------------------------------------------------------------------------------------------------------------------------------------------------------------------------------------------------------------------------------------------------------------------------------------------------------------------------------------------------------------------------------------------------------------------------------------------------------------------------------------------------------------------------------------------------------------------------------------------------------------------------------------------------------------------------------------------------------------------------------------------------------|------------------------|----------|------------------------|------------------------|--------------------------|
| Multiple Choice                                                                                                                                                                                                                                                                                                                                                                                                                                                                                                                                                                                                                                                                                                                                                                                                                                                                                                                                                                                                                                                                                                                                                                                                                                                                                                                                                                                                                                                                                                                                                                                                                                                                                                                                                                                                               | World Geography 3202   | School   | 63.1                   | <b>A</b>               | ▼                        |
| Multiple Choice                                                                                                                                                                                                                                                                                                                                                                                                                                                                                                                                                                                                                                                                                                                                                                                                                                                                                                                                                                                                                                                                                                                                                                                                                                                                                                                                                                                                                                                                                                                                                                                                                                                                                                                                                                                                               | Subtest                | Region   | 61.3                   |                        |                          |
| Land and   Region   75.8   A   A                                                                                                                                                                                                                                                                                                                                                                                                                                                                                                                                                                                                                                                                                                                                                                                                                                                                                                                                                                                                                                                                                                                                                                                                                                                                                                                                                                                                                                                                                                                                                                                                                                                                                                                                                                                              | <u>custost</u>         | Province | 67.2                   |                        |                          |
| Land and Water Forms         Region Province         69.7           World School Climate Region Patterns         Region 60.7           Patterns         Province         69.3           School Province Region 71.7 Province 78.9         75.5         ✓           Primary Resource Region 73.8 Activities Province 78.1         78.1         ✓           Secondary & School Province 76.7         68.2         ✓           Long Answer Written response         School | <b>Multiple Choice</b> | School   | 75 Q                   | •                      |                          |
| Water Forms         Province         74.0           World         School         60.3         ▼         ▼           Climate         Region         60.7         Province         69.3           Ecosystems         School         75.0         ▲         ▼           Ecosystems         Region         71.7         Province         78.9           Primary         School         75.5         ▲         ▼           Resource         Region         73.8         Activities         Province         78.1           Secondary &         School         68.2         ▲         ▲           Tertiary Activities         Region         63.2         A         ▲           Province         67.7         Employed         52.2         A         ▼                                                                                                                                                                                                                                                                                                                                                                                                                                                                                                                                                                                                                                                                                                                                                                                                                                                                                                                                                                                                                                                                             | Land and               |          |                        |                        |                          |
| Climate                                                                                                                                                                                                                                                                                                                                                                                                                                                                                                                                                                                                                                                                                                                                                                                                                                                                                                                                                                                                                                                                                                                                                                                                                                                                                                                                                                                                                                                                                                                                                                                                                                                                                                                                                                                                                       | Water Forms            | _        |                        |                        |                          |
| Climate Region 60.7 Patterns Province 69.3    School 75.0                                                                                                                                                                                                                                                                                                                                                                                                                                                                                                                                                                                                                                                                                                                                                                                                                                                                                                                                                                                                                                                                                                                                                                                                                                                                                                                                                                                                                                                                                                                                                                                                                                                                                                                                                                     | Mandal                 |          |                        | _                      | _                        |
| Patterns         Province         69.3           School         75.0         ▲         ▼           Ecosystems         Region         71.7         Province         78.9           Primary         School         75.5         ▲         ▼           Resource         Region         73.8         Activities         Province         78.1           Secondary &         School         68.2         ▲         ▲           Tertiary Activities         Region         63.2         A         ▲           Province         67.7         A         ▼           Written response         School         52.2         A         ▼                                                                                                                                                                                                                                                                                                                                                                                                                                                                                                                                                                                                                                                                                                                                                                                                                                                                                                                                                                                                                                                                                                                                                                                                  | ******                 |          |                        | •                      | •                        |
| School   75.0                                                                                                                                                                                                                                                                                                                                                                                                                                                                                                                                                                                                                                                                                                                                                                                                                                                                                                                                                                                                                                                                                                                                                                                                                                                                                                                                                                                                                                                                                                                                                                                                                                                                                                                                                                                                                 |                        | -        |                        |                        |                          |
| Ecosystems  Region Province  78.9  Primary Resource Region Activities  Province  Region 73.8  Activities  Province  78.1  Secondary & School Tertiary Activities  Region Province  68.2  Region 63.2  Province  67.7  Long Answer Written response                                                                                                                                                                                                                                                                                                                                                                                                                                                                                                                                                                                                                                                                                                                                                                                                                                                                                                                                                                                                                                                                                                                                                                                                                                                                                                                                                                                                                                                                                                                                                                            |                        | Province | 09.3                   |                        |                          |
| Province 78.9  Primary School 75.5   Resource Region 73.8  Activities Province 78.1  Secondary & School 68.2   Tertiary Activities Region 63.2  Province 67.7  Long Answer School 52.2   Written response                                                                                                                                                                                                                                                                                                                                                                                                                                                                                                                                                                                                                                                                                                                                                                                                                                                                                                                                                                                                                                                                                                                                                                                                                                                                                                                                                                                                                                                                                                                                                                                                                     |                        | School   | 75.0                   | <b>A</b>               | ▼                        |
| Primary School 75.5 ▲ ▼ Resource Region 73.8 Activities Province 78.1  Secondary & School 68.2 Tertiary Activities Region 63.2 Province 67.7  Long Answer School 52.2 ▲ ▼                                                                                                                                                                                                                                                                                                                                                                                                                                                                                                                                                                                                                                                                                                                                                                                                                                                                                                                                                                                                                                                                                                                                                                                                                                                                                                                                                                                                                                                                                                                                                                                                                                                     | Ecosystems             | Region   | 71.7                   |                        |                          |
| Resource Region 73.8 Activities Province 78.1  Secondary & School 68.2 Tertiary Activities Region 63.2 Province 67.7  Long Answer Written response                                                                                                                                                                                                                                                                                                                                                                                                                                                                                                                                                                                                                                                                                                                                                                                                                                                                                                                                                                                                                                                                                                                                                                                                                                                                                                                                                                                                                                                                                                                                                                                                                                                                            |                        | Province | 78.9                   |                        |                          |
| Resource Region 73.8 Activities Province 78.1  Secondary & School 68.2 Tertiary Activities Region 63.2 Province 67.7  Long Answer School 52.2                                                                                                                                                                                                                                                                                                                                                                                                                                                                                                                                                                                                                                                                                                                                                                                                                                                                                                                                                                                                                                                                                                                                                                                                                                                                                                                                                                                                                                                                                                                                                                                                                                                                                 | Primary                | School   | 75.5                   | <b>A</b>               | ▼                        |
| Secondary & School 68.2   Tertiary Activities Region 63.2 Province 67.7  Long Answer Written response                                                                                                                                                                                                                                                                                                                                                                                                                                                                                                                                                                                                                                                                                                                                                                                                                                                                                                                                                                                                                                                                                                                                                                                                                                                                                                                                                                                                                                                                                                                                                                                                                                                                                                                         |                        | Region   | 73.8                   |                        |                          |
| Tertiary Activities Region 63.2 Province 67.7  Long Answer Written response                                                                                                                                                                                                                                                                                                                                                                                                                                                                                                                                                                                                                                                                                                                                                                                                                                                                                                                                                                                                                                                                                                                                                                                                                                                                                                                                                                                                                                                                                                                                                                                                                                                                                                                                                   | Activities             | Province | 78.1                   |                        |                          |
| Tertiary Activities Region 63.2 Province 67.7  Long Answer Written response                                                                                                                                                                                                                                                                                                                                                                                                                                                                                                                                                                                                                                                                                                                                                                                                                                                                                                                                                                                                                                                                                                                                                                                                                                                                                                                                                                                                                                                                                                                                                                                                                                                                                                                                                   | Secondary &            | School   | 68.2                   | <b>A</b>               | <b>A</b>                 |
| Long Answer  Written response  School 52.2   ▼                                                                                                                                                                                                                                                                                                                                                                                                                                                                                                                                                                                                                                                                                                                                                                                                                                                                                                                                                                                                                                                                                                                                                                                                                                                                                                                                                                                                                                                                                                                                                                                                                                                                                                                                                                                |                        | Region   | 63.2                   |                        |                          |
| Written response                                                                                                                                                                                                                                                                                                                                                                                                                                                                                                                                                                                                                                                                                                                                                                                                                                                                                                                                                                                                                                                                                                                                                                                                                                                                                                                                                                                                                                                                                                                                                                                                                                                                                                                                                                                                              |                        | Province | 67.7                   |                        |                          |
| Written response                                                                                                                                                                                                                                                                                                                                                                                                                                                                                                                                                                                                                                                                                                                                                                                                                                                                                                                                                                                                                                                                                                                                                                                                                                                                                                                                                                                                                                                                                                                                                                                                                                                                                                                                                                                                              | Long Answer            | School   | 52.2                   | <b>A</b>               | <b>▼</b>                 |
| Region I 50.7                                                                                                                                                                                                                                                                                                                                                                                                                                                                                                                                                                                                                                                                                                                                                                                                                                                                                                                                                                                                                                                                                                                                                                                                                                                                                                                                                                                                                                                                                                                                                                                                                                                                                                                                                                                                                 |                        | Region   | 50.7                   | _                      | ·                        |
| Units 1-5 Province 56.7                                                                                                                                                                                                                                                                                                                                                                                                                                                                                                                                                                                                                                                                                                                                                                                                                                                                                                                                                                                                                                                                                                                                                                                                                                                                                                                                                                                                                                                                                                                                                                                                                                                                                                                                                                                                       | Units 1-5              | _        | 56.7                   |                        |                          |
|                                                                                                                                                                                                                                                                                                                                                                                                                                                                                                                                                                                                                                                                                                                                                                                                                                                                                                                                                                                                                                                                                                                                                                                                                                                                                                                                                                                                                                                                                                                                                                                                                                                                                                                                                                                                                               |                        | <b>.</b> |                        | _                      | _                        |
| Population School 55.4 V                                                                                                                                                                                                                                                                                                                                                                                                                                                                                                                                                                                                                                                                                                                                                                                                                                                                                                                                                                                                                                                                                                                                                                                                                                                                                                                                                                                                                                                                                                                                                                                                                                                                                                                                                                                                      | Population             |          |                        | •                      | •                        |
| Geography Region 57.0                                                                                                                                                                                                                                                                                                                                                                                                                                                                                                                                                                                                                                                                                                                                                                                                                                                                                                                                                                                                                                                                                                                                                                                                                                                                                                                                                                                                                                                                                                                                                                                                                                                                                                                                                                                                         | Geography              | -        |                        |                        |                          |
| Province 65.0                                                                                                                                                                                                                                                                                                                                                                                                                                                                                                                                                                                                                                                                                                                                                                                                                                                                                                                                                                                                                                                                                                                                                                                                                                                                                                                                                                                                                                                                                                                                                                                                                                                                                                                                                                                                                 |                        | Province | 05.0                   |                        |                          |
| Urban School -999.0                                                                                                                                                                                                                                                                                                                                                                                                                                                                                                                                                                                                                                                                                                                                                                                                                                                                                                                                                                                                                                                                                                                                                                                                                                                                                                                                                                                                                                                                                                                                                                                                                                                                                                                                                                                                           | Urban                  | School   | -999.0                 |                        |                          |
| Geography Region 55.4                                                                                                                                                                                                                                                                                                                                                                                                                                                                                                                                                                                                                                                                                                                                                                                                                                                                                                                                                                                                                                                                                                                                                                                                                                                                                                                                                                                                                                                                                                                                                                                                                                                                                                                                                                                                         |                        | -        |                        |                        |                          |
| Province 57.6                                                                                                                                                                                                                                                                                                                                                                                                                                                                                                                                                                                                                                                                                                                                                                                                                                                                                                                                                                                                                                                                                                                                                                                                                                                                                                                                                                                                                                                                                                                                                                                                                                                                                                                                                                                                                 |                        | Province | 57.6                   |                        |                          |

2014

2016

2017

Average Mark, 2014-2017

▼ ▲ The school result may appear numerically the same as the district/province due to rounding. The arrow indicates a negligible difference.

\* The overall Public Exam is equated. Therefore, subtest scores may vary from the overall exam mark.