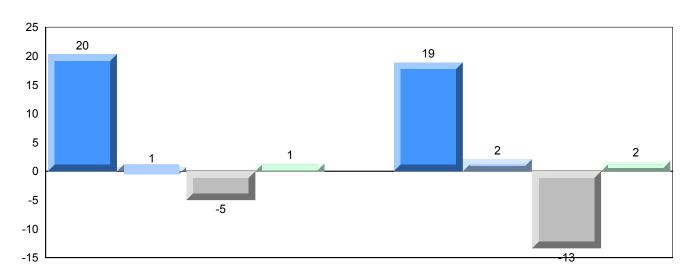

### Difference from Provincial Mean, 2014-2017

<sup>▼ ▲</sup> The school result may appear numerically the same as the district/province due to rounding. The arrow indicates a negligible difference.

\* The overall Public Exam is equated. Therefore, subtest scores may vary from the overall exam mark.