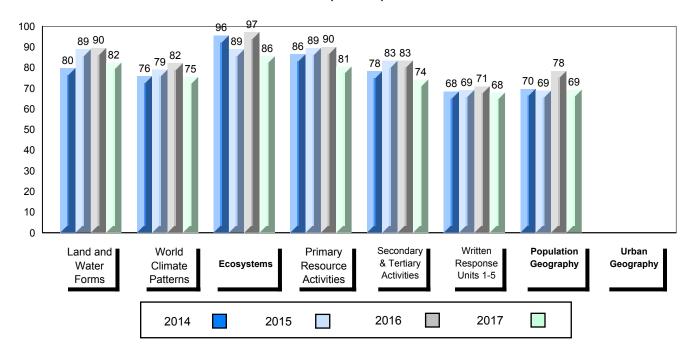

### Difference from Provincial Mean, 2014-2017

<sup>▼ ▲</sup> The school result may appear numerically the same as the district/province due to rounding. The arrow indicates a negligible difference.

\* The overall Public Exam is equated. Therefore, subtest scores may vary from the overall exam mark.