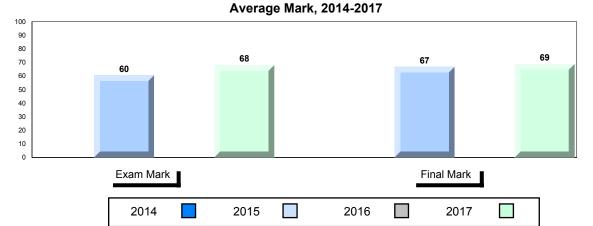

## Average Mark, 2014-2017

| • | Exam Mark |      |      |           | Final Mark | ı |
|---|-----------|------|------|-----------|------------|---|
|   | 2014      | 2015 | 2016 | 5 <b></b> | 2017       |   |

### 4 Year Public Exam (Subtest) Mark Trend 2014-2017

NLESD - Labrador Region

100

#010 - Menihek High School, Labrador City

| Grades: | 8-12 |
|---------|------|
| Oldaco. | 0 12 |

| World Geography 3202         School         63.1         ▲         ▼           Subtest         Region         61.3         →         ▼           Multiple Choice         School         75.8         ▲         ▲           Land and Water Forms         Region         69.7         ✓           World School         60.3         ▼         ▼           Climate Region         60.7         →         ✓           Patterns         Province         69.3         ✓         ▼           Ecosystems         Region         71.7         ✓         Province         78.9         ✓           Primary Resource Region         Region         73.8         A         ▼         ▼           Activities         Province         78.1         ✓         A         A         A         A         A         A         A         A         A         A         A         A         A         A         A         A         A         A         A         A         A         A         A         A         A         A         A         A         A         A         A         A         A         A         A         A         A         A <th>Number of Students</th> <th>33</th> <th>Public<br/>Exam<br/>Mark</th> <th>School<br/>vs<br/>Region</th> <th>School<br/>vs<br/>Province</th>                                                                                                                                                                                                                                                                                                                                                                                                                                                                                                                                          | Number of Students     | 33       | Public<br>Exam<br>Mark | School<br>vs<br>Region | School<br>vs<br>Province |
|-------------------------------------------------------------------------------------------------------------------------------------------------------------------------------------------------------------------------------------------------------------------------------------------------------------------------------------------------------------------------------------------------------------------------------------------------------------------------------------------------------------------------------------------------------------------------------------------------------------------------------------------------------------------------------------------------------------------------------------------------------------------------------------------------------------------------------------------------------------------------------------------------------------------------------------------------------------------------------------------------------------------------------------------------------------------------------------------------------------------------------------------------------------------------------------------------------------------------------------------------------------------------------------------------------------------------------------------------------------------------------------------------------------------------------------------------------------------------------------------------------------------------------------------------------------------------------------------------------------------------------------------------------------------------------------------------------------------------------------------------------------------------------------------------------------------------------|------------------------|----------|------------------------|------------------------|--------------------------|
| Multiple Choice                                                                                                                                                                                                                                                                                                                                                                                                                                                                                                                                                                                                                                                                                                                                                                                                                                                                                                                                                                                                                                                                                                                                                                                                                                                                                                                                                                                                                                                                                                                                                                                                                                                                                                                                                                                                               | World Geography 3202   | School   | 63.1                   | <b>A</b>               | ▼                        |
| Multiple Choice                                                                                                                                                                                                                                                                                                                                                                                                                                                                                                                                                                                                                                                                                                                                                                                                                                                                                                                                                                                                                                                                                                                                                                                                                                                                                                                                                                                                                                                                                                                                                                                                                                                                                                                                                                                                               | Subtest                | Region   | 61.3                   |                        |                          |
| Land and   Region   75.8   A   A                                                                                                                                                                                                                                                                                                                                                                                                                                                                                                                                                                                                                                                                                                                                                                                                                                                                                                                                                                                                                                                                                                                                                                                                                                                                                                                                                                                                                                                                                                                                                                                                                                                                                                                                                                                              | <u>custost</u>         | Province | 67.2                   |                        |                          |
| Land and Water Forms         Region Province         69.7           World School Climate Region Patterns         Region 60.7           Patterns         Province         69.3           School Province Region 71.7 Province 78.9         75.5         ✓           Primary Resource Region 73.8 Activities Province 78.1         78.1         ✓           Secondary & School Province 76.7         68.2         ✓           Long Answer Written response         School | <b>Multiple Choice</b> | School   | 75 Q                   | •                      |                          |
| Water Forms         Province         74.0           World         School         60.3         ▼         ▼           Climate         Region         60.7         Province         69.3           Ecosystems         School         75.0         ▲         ▼           Ecosystems         Region         71.7         Province         78.9           Primary         School         75.5         ▲         ▼           Resource         Region         73.8         Activities         Province         78.1           Secondary &         School         68.2         ▲         ▲           Tertiary Activities         Region         63.2         A         ▲           Province         67.7         Employed         52.2         A         ▼                                                                                                                                                                                                                                                                                                                                                                                                                                                                                                                                                                                                                                                                                                                                                                                                                                                                                                                                                                                                                                                                             | Land and               |          |                        |                        |                          |
| Climate                                                                                                                                                                                                                                                                                                                                                                                                                                                                                                                                                                                                                                                                                                                                                                                                                                                                                                                                                                                                                                                                                                                                                                                                                                                                                                                                                                                                                                                                                                                                                                                                                                                                                                                                                                                                                       | Water Forms            | _        |                        |                        |                          |
| Climate Region 60.7 Patterns Province 69.3    School 75.0                                                                                                                                                                                                                                                                                                                                                                                                                                                                                                                                                                                                                                                                                                                                                                                                                                                                                                                                                                                                                                                                                                                                                                                                                                                                                                                                                                                                                                                                                                                                                                                                                                                                                                                                                                     | Mandal                 |          |                        | _                      | _                        |
| Patterns         Province         69.3           School         75.0         ▲         ▼           Ecosystems         Region         71.7         Province         78.9           Primary         School         75.5         ▲         ▼           Resource         Region         73.8         Activities         Province         78.1           Secondary &         School         68.2         ▲         ▲           Tertiary Activities         Region         63.2         A         ▲           Province         67.7         A         ▼           Written response         School         52.2         A         ▼                                                                                                                                                                                                                                                                                                                                                                                                                                                                                                                                                                                                                                                                                                                                                                                                                                                                                                                                                                                                                                                                                                                                                                                                  | ******                 |          |                        | •                      | •                        |
| School   75.0                                                                                                                                                                                                                                                                                                                                                                                                                                                                                                                                                                                                                                                                                                                                                                                                                                                                                                                                                                                                                                                                                                                                                                                                                                                                                                                                                                                                                                                                                                                                                                                                                                                                                                                                                                                                                 |                        | -        |                        |                        |                          |
| Ecosystems  Region Province  78.9  Primary Resource Region Activities  Province  Region 73.8  Activities  Province  78.1  Secondary & School Tertiary Activities  Region Province  68.2  Region 63.2  Province  67.7  Long Answer Written response                                                                                                                                                                                                                                                                                                                                                                                                                                                                                                                                                                                                                                                                                                                                                                                                                                                                                                                                                                                                                                                                                                                                                                                                                                                                                                                                                                                                                                                                                                                                                                            |                        | Province | 09.3                   |                        |                          |
| Province 78.9  Primary School 75.5   Resource Region 73.8  Activities Province 78.1  Secondary & School 68.2   Tertiary Activities Region 63.2  Province 67.7  Long Answer School 52.2   Written response                                                                                                                                                                                                                                                                                                                                                                                                                                                                                                                                                                                                                                                                                                                                                                                                                                                                                                                                                                                                                                                                                                                                                                                                                                                                                                                                                                                                                                                                                                                                                                                                                     |                        | School   | 75.0                   | <b>A</b>               | ▼                        |
| Primary School 75.5 ▲ ▼ Resource Region 73.8 Activities Province 78.1  Secondary & School 68.2 Tertiary Activities Region 63.2 Province 67.7  Long Answer School 52.2 ▲ ▼                                                                                                                                                                                                                                                                                                                                                                                                                                                                                                                                                                                                                                                                                                                                                                                                                                                                                                                                                                                                                                                                                                                                                                                                                                                                                                                                                                                                                                                                                                                                                                                                                                                     | Ecosystems             | Region   | 71.7                   |                        |                          |
| Resource Region 73.8 Activities Province 78.1  Secondary & School 68.2 Tertiary Activities Region 63.2 Province 67.7  Long Answer Written response                                                                                                                                                                                                                                                                                                                                                                                                                                                                                                                                                                                                                                                                                                                                                                                                                                                                                                                                                                                                                                                                                                                                                                                                                                                                                                                                                                                                                                                                                                                                                                                                                                                                            |                        | Province | 78.9                   |                        |                          |
| Resource Region 73.8 Activities Province 78.1  Secondary & School 68.2 Tertiary Activities Region 63.2 Province 67.7  Long Answer School 52.2                                                                                                                                                                                                                                                                                                                                                                                                                                                                                                                                                                                                                                                                                                                                                                                                                                                                                                                                                                                                                                                                                                                                                                                                                                                                                                                                                                                                                                                                                                                                                                                                                                                                                 | Primary                | School   | 75.5                   | <b>A</b>               | ▼                        |
| Secondary & School 68.2   Tertiary Activities Region 63.2 Province 67.7  Long Answer Written response                                                                                                                                                                                                                                                                                                                                                                                                                                                                                                                                                                                                                                                                                                                                                                                                                                                                                                                                                                                                                                                                                                                                                                                                                                                                                                                                                                                                                                                                                                                                                                                                                                                                                                                         |                        | Region   | 73.8                   |                        |                          |
| Tertiary Activities Region 63.2 Province 67.7  Long Answer Written response                                                                                                                                                                                                                                                                                                                                                                                                                                                                                                                                                                                                                                                                                                                                                                                                                                                                                                                                                                                                                                                                                                                                                                                                                                                                                                                                                                                                                                                                                                                                                                                                                                                                                                                                                   | Activities             | Province | 78.1                   |                        |                          |
| Tertiary Activities Region 63.2 Province 67.7  Long Answer Written response                                                                                                                                                                                                                                                                                                                                                                                                                                                                                                                                                                                                                                                                                                                                                                                                                                                                                                                                                                                                                                                                                                                                                                                                                                                                                                                                                                                                                                                                                                                                                                                                                                                                                                                                                   | Secondary &            | School   | 68.2                   | <b>A</b>               | <b>A</b>                 |
| Long Answer  Written response  School 52.2   ▼                                                                                                                                                                                                                                                                                                                                                                                                                                                                                                                                                                                                                                                                                                                                                                                                                                                                                                                                                                                                                                                                                                                                                                                                                                                                                                                                                                                                                                                                                                                                                                                                                                                                                                                                                                                |                        | Region   | 63.2                   |                        |                          |
| Written response                                                                                                                                                                                                                                                                                                                                                                                                                                                                                                                                                                                                                                                                                                                                                                                                                                                                                                                                                                                                                                                                                                                                                                                                                                                                                                                                                                                                                                                                                                                                                                                                                                                                                                                                                                                                              |                        | Province | 67.7                   |                        |                          |
| Written response                                                                                                                                                                                                                                                                                                                                                                                                                                                                                                                                                                                                                                                                                                                                                                                                                                                                                                                                                                                                                                                                                                                                                                                                                                                                                                                                                                                                                                                                                                                                                                                                                                                                                                                                                                                                              | Long Answer            | School   | 52.2                   | <b>A</b>               | <b>▼</b>                 |
| Region I 50.7                                                                                                                                                                                                                                                                                                                                                                                                                                                                                                                                                                                                                                                                                                                                                                                                                                                                                                                                                                                                                                                                                                                                                                                                                                                                                                                                                                                                                                                                                                                                                                                                                                                                                                                                                                                                                 |                        | Region   | 50.7                   | _                      | ·                        |
| Units 1-5 Province 56.7                                                                                                                                                                                                                                                                                                                                                                                                                                                                                                                                                                                                                                                                                                                                                                                                                                                                                                                                                                                                                                                                                                                                                                                                                                                                                                                                                                                                                                                                                                                                                                                                                                                                                                                                                                                                       | Units 1-5              | _        | 56.7                   |                        |                          |
|                                                                                                                                                                                                                                                                                                                                                                                                                                                                                                                                                                                                                                                                                                                                                                                                                                                                                                                                                                                                                                                                                                                                                                                                                                                                                                                                                                                                                                                                                                                                                                                                                                                                                                                                                                                                                               |                        | <b>.</b> |                        | _                      | _                        |
| Population School 55.4 V                                                                                                                                                                                                                                                                                                                                                                                                                                                                                                                                                                                                                                                                                                                                                                                                                                                                                                                                                                                                                                                                                                                                                                                                                                                                                                                                                                                                                                                                                                                                                                                                                                                                                                                                                                                                      | Population             |          |                        | •                      | •                        |
| Geography Region 57.0                                                                                                                                                                                                                                                                                                                                                                                                                                                                                                                                                                                                                                                                                                                                                                                                                                                                                                                                                                                                                                                                                                                                                                                                                                                                                                                                                                                                                                                                                                                                                                                                                                                                                                                                                                                                         | Geography              | -        |                        |                        |                          |
| Province 65.0                                                                                                                                                                                                                                                                                                                                                                                                                                                                                                                                                                                                                                                                                                                                                                                                                                                                                                                                                                                                                                                                                                                                                                                                                                                                                                                                                                                                                                                                                                                                                                                                                                                                                                                                                                                                                 |                        | Province | 05.0                   |                        |                          |
| Urban School -999.0                                                                                                                                                                                                                                                                                                                                                                                                                                                                                                                                                                                                                                                                                                                                                                                                                                                                                                                                                                                                                                                                                                                                                                                                                                                                                                                                                                                                                                                                                                                                                                                                                                                                                                                                                                                                           | Urban                  | School   | -999.0                 |                        |                          |
| Geography Region 55.4                                                                                                                                                                                                                                                                                                                                                                                                                                                                                                                                                                                                                                                                                                                                                                                                                                                                                                                                                                                                                                                                                                                                                                                                                                                                                                                                                                                                                                                                                                                                                                                                                                                                                                                                                                                                         |                        | -        |                        |                        |                          |
| Province 57.6                                                                                                                                                                                                                                                                                                                                                                                                                                                                                                                                                                                                                                                                                                                                                                                                                                                                                                                                                                                                                                                                                                                                                                                                                                                                                                                                                                                                                                                                                                                                                                                                                                                                                                                                                                                                                 |                        | Province | 57.6                   |                        |                          |