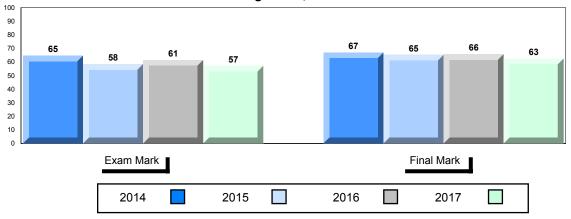

# Average Mark, 2014-2017

<sup>▼ ▲</sup> The school result may appear numerically the same as the district/province due to rounding. The arrow indicates a negligible difference.

\* The overall Public Exam is equated. Therefore, subtest scores may vary from the overall exam mark.