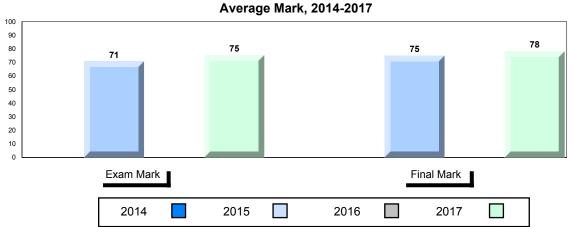

### 4 Year Public Exam (Subtest) Mark Trend 2014-2017

NLESD - Labrador Region

100

#010 - Menihek High School, Labrador City

| Grades: | 8-12 |
|---------|------|
| Oldaco. | 0 12 |

| World Geography 3202         School         63.1         ▲         ▼           Subtest         Region         61.3         →         ▼           Multiple Choice         School         75.8         ▲         ▲           Land and Water Forms         Region         69.7         ✓           World School         60.3         ▼         ▼           Climate Region         60.7         →         ✓           Patterns         Province         69.3         ✓         ▼           Ecosystems         Region         71.7         ✓         Province         78.9         ✓           Primary Resource Region         Region         73.8         A         ▼         ▼           Activities         Province         78.1         ✓         A         A         A         A         A         A         A         A         A         A         A         A         A         A         A         A         A         A         A         A         A         A         A         A         A         A         A         A         A         A         A         A         A         A         A         A         A         A <th>Number of Students</th> <th>33</th> <th>Public<br/>Exam<br/>Mark</th> <th>School<br/>vs<br/>Region</th> <th>School<br/>vs<br/>Province</th>                                                                                                                                                                                                                                                                                                                                                                                                                                                                                                                                          | Number of Students     | 33       | Public<br>Exam<br>Mark | School<br>vs<br>Region | School<br>vs<br>Province |
|-------------------------------------------------------------------------------------------------------------------------------------------------------------------------------------------------------------------------------------------------------------------------------------------------------------------------------------------------------------------------------------------------------------------------------------------------------------------------------------------------------------------------------------------------------------------------------------------------------------------------------------------------------------------------------------------------------------------------------------------------------------------------------------------------------------------------------------------------------------------------------------------------------------------------------------------------------------------------------------------------------------------------------------------------------------------------------------------------------------------------------------------------------------------------------------------------------------------------------------------------------------------------------------------------------------------------------------------------------------------------------------------------------------------------------------------------------------------------------------------------------------------------------------------------------------------------------------------------------------------------------------------------------------------------------------------------------------------------------------------------------------------------------------------------------------------------------|------------------------|----------|------------------------|------------------------|--------------------------|
| Multiple Choice                                                                                                                                                                                                                                                                                                                                                                                                                                                                                                                                                                                                                                                                                                                                                                                                                                                                                                                                                                                                                                                                                                                                                                                                                                                                                                                                                                                                                                                                                                                                                                                                                                                                                                                                                                                                               | World Geography 3202   | School   | 63.1                   | <b>A</b>               | ▼                        |
| Multiple Choice                                                                                                                                                                                                                                                                                                                                                                                                                                                                                                                                                                                                                                                                                                                                                                                                                                                                                                                                                                                                                                                                                                                                                                                                                                                                                                                                                                                                                                                                                                                                                                                                                                                                                                                                                                                                               | Subtest                | Region   | 61.3                   |                        |                          |
| Land and   Region   75.8   A   A                                                                                                                                                                                                                                                                                                                                                                                                                                                                                                                                                                                                                                                                                                                                                                                                                                                                                                                                                                                                                                                                                                                                                                                                                                                                                                                                                                                                                                                                                                                                                                                                                                                                                                                                                                                              | <u>custost</u>         | Province | 67.2                   |                        |                          |
| Land and Water Forms         Region Province         69.7           World School Climate Region Patterns         Region 60.7           Patterns         Province         69.3           School Province Region 71.7 Province 78.9         75.5         ✓           Primary Resource Region 73.8 Activities Province 78.1         78.1         ✓           Secondary & School Province 76.7         68.2         ✓           Long Answer Written response         School | <b>Multiple Choice</b> | School   | 75 Q                   | •                      |                          |
| Water Forms         Province         74.0           World         School         60.3         ▼         ▼           Climate         Region         60.7         Province         69.3           Ecosystems         School         75.0         ▲         ▼           Ecosystems         Region         71.7         Province         78.9           Primary         School         75.5         ▲         ▼           Resource         Region         73.8         Activities         Province         78.1           Secondary &         School         68.2         ▲         ▲           Tertiary Activities         Region         63.2         A         ▲           Province         67.7         Employed         52.2         A         ▼                                                                                                                                                                                                                                                                                                                                                                                                                                                                                                                                                                                                                                                                                                                                                                                                                                                                                                                                                                                                                                                                             | Land and               |          |                        |                        |                          |
| Climate                                                                                                                                                                                                                                                                                                                                                                                                                                                                                                                                                                                                                                                                                                                                                                                                                                                                                                                                                                                                                                                                                                                                                                                                                                                                                                                                                                                                                                                                                                                                                                                                                                                                                                                                                                                                                       | Water Forms            | _        |                        |                        |                          |
| Climate Region 60.7 Patterns Province 69.3    School 75.0                                                                                                                                                                                                                                                                                                                                                                                                                                                                                                                                                                                                                                                                                                                                                                                                                                                                                                                                                                                                                                                                                                                                                                                                                                                                                                                                                                                                                                                                                                                                                                                                                                                                                                                                                                     | Mandal                 |          |                        | _                      | _                        |
| Patterns         Province         69.3           School         75.0         ▲         ▼           Ecosystems         Region         71.7         Province         78.9           Primary         School         75.5         ▲         ▼           Resource         Region         73.8         Activities         Province         78.1           Secondary &         School         68.2         ▲         ▲           Tertiary Activities         Region         63.2         A         ▲           Province         67.7         A         ▼           Written response         School         52.2         A         ▼                                                                                                                                                                                                                                                                                                                                                                                                                                                                                                                                                                                                                                                                                                                                                                                                                                                                                                                                                                                                                                                                                                                                                                                                  | ******                 |          |                        | •                      | •                        |
| School   75.0                                                                                                                                                                                                                                                                                                                                                                                                                                                                                                                                                                                                                                                                                                                                                                                                                                                                                                                                                                                                                                                                                                                                                                                                                                                                                                                                                                                                                                                                                                                                                                                                                                                                                                                                                                                                                 |                        | -        |                        |                        |                          |
| Ecosystems  Region Province  78.9  Primary Resource Region Activities  Province  Region 73.8  Activities  Province  78.1  Secondary & School Tertiary Activities  Region Province  68.2  Region 63.2  Province  67.7  Long Answer Written response                                                                                                                                                                                                                                                                                                                                                                                                                                                                                                                                                                                                                                                                                                                                                                                                                                                                                                                                                                                                                                                                                                                                                                                                                                                                                                                                                                                                                                                                                                                                                                            |                        | Province | 09.3                   |                        |                          |
| Province 78.9  Primary School 75.5   Resource Region 73.8  Activities Province 78.1  Secondary & School 68.2   Tertiary Activities Region 63.2  Province 67.7  Long Answer School 52.2   Written response                                                                                                                                                                                                                                                                                                                                                                                                                                                                                                                                                                                                                                                                                                                                                                                                                                                                                                                                                                                                                                                                                                                                                                                                                                                                                                                                                                                                                                                                                                                                                                                                                     |                        | School   | 75.0                   | <b>A</b>               | ▼                        |
| Primary School 75.5 ▲ ▼ Resource Region 73.8 Activities Province 78.1  Secondary & School 68.2 Tertiary Activities Region 63.2 Province 67.7  Long Answer School 52.2 ▲ ▼                                                                                                                                                                                                                                                                                                                                                                                                                                                                                                                                                                                                                                                                                                                                                                                                                                                                                                                                                                                                                                                                                                                                                                                                                                                                                                                                                                                                                                                                                                                                                                                                                                                     | Ecosystems             | Region   | 71.7                   |                        |                          |
| Resource Region 73.8 Activities Province 78.1  Secondary & School 68.2 Tertiary Activities Region 63.2 Province 67.7  Long Answer Written response                                                                                                                                                                                                                                                                                                                                                                                                                                                                                                                                                                                                                                                                                                                                                                                                                                                                                                                                                                                                                                                                                                                                                                                                                                                                                                                                                                                                                                                                                                                                                                                                                                                                            |                        | Province | 78.9                   |                        |                          |
| Resource Region 73.8 Activities Province 78.1  Secondary & School 68.2 Tertiary Activities Region 63.2 Province 67.7  Long Answer School 52.2                                                                                                                                                                                                                                                                                                                                                                                                                                                                                                                                                                                                                                                                                                                                                                                                                                                                                                                                                                                                                                                                                                                                                                                                                                                                                                                                                                                                                                                                                                                                                                                                                                                                                 | Primary                | School   | 75.5                   | <b>A</b>               | ▼                        |
| Secondary & School 68.2   Tertiary Activities Region 63.2 Province 67.7  Long Answer Written response                                                                                                                                                                                                                                                                                                                                                                                                                                                                                                                                                                                                                                                                                                                                                                                                                                                                                                                                                                                                                                                                                                                                                                                                                                                                                                                                                                                                                                                                                                                                                                                                                                                                                                                         |                        | Region   | 73.8                   |                        |                          |
| Tertiary Activities Region 63.2 Province 67.7  Long Answer Written response                                                                                                                                                                                                                                                                                                                                                                                                                                                                                                                                                                                                                                                                                                                                                                                                                                                                                                                                                                                                                                                                                                                                                                                                                                                                                                                                                                                                                                                                                                                                                                                                                                                                                                                                                   | Activities             | Province | 78.1                   |                        |                          |
| Tertiary Activities Region 63.2 Province 67.7  Long Answer Written response                                                                                                                                                                                                                                                                                                                                                                                                                                                                                                                                                                                                                                                                                                                                                                                                                                                                                                                                                                                                                                                                                                                                                                                                                                                                                                                                                                                                                                                                                                                                                                                                                                                                                                                                                   | Secondary &            | School   | 68.2                   | <b>A</b>               | <b>A</b>                 |
| Long Answer  Written response  School 52.2   ▼                                                                                                                                                                                                                                                                                                                                                                                                                                                                                                                                                                                                                                                                                                                                                                                                                                                                                                                                                                                                                                                                                                                                                                                                                                                                                                                                                                                                                                                                                                                                                                                                                                                                                                                                                                                |                        | Region   | 63.2                   |                        |                          |
| Written response                                                                                                                                                                                                                                                                                                                                                                                                                                                                                                                                                                                                                                                                                                                                                                                                                                                                                                                                                                                                                                                                                                                                                                                                                                                                                                                                                                                                                                                                                                                                                                                                                                                                                                                                                                                                              |                        | Province | 67.7                   |                        |                          |
| Written response                                                                                                                                                                                                                                                                                                                                                                                                                                                                                                                                                                                                                                                                                                                                                                                                                                                                                                                                                                                                                                                                                                                                                                                                                                                                                                                                                                                                                                                                                                                                                                                                                                                                                                                                                                                                              | Long Answer            | School   | 52.2                   | <b>A</b>               | <b>▼</b>                 |
| Region I 50.7                                                                                                                                                                                                                                                                                                                                                                                                                                                                                                                                                                                                                                                                                                                                                                                                                                                                                                                                                                                                                                                                                                                                                                                                                                                                                                                                                                                                                                                                                                                                                                                                                                                                                                                                                                                                                 |                        | Region   | 50.7                   | _                      | ·                        |
| Units 1-5 Province 56.7                                                                                                                                                                                                                                                                                                                                                                                                                                                                                                                                                                                                                                                                                                                                                                                                                                                                                                                                                                                                                                                                                                                                                                                                                                                                                                                                                                                                                                                                                                                                                                                                                                                                                                                                                                                                       | Units 1-5              | _        | 56.7                   |                        |                          |
|                                                                                                                                                                                                                                                                                                                                                                                                                                                                                                                                                                                                                                                                                                                                                                                                                                                                                                                                                                                                                                                                                                                                                                                                                                                                                                                                                                                                                                                                                                                                                                                                                                                                                                                                                                                                                               |                        | <b>.</b> |                        | _                      | _                        |
| Population School 55.4 V                                                                                                                                                                                                                                                                                                                                                                                                                                                                                                                                                                                                                                                                                                                                                                                                                                                                                                                                                                                                                                                                                                                                                                                                                                                                                                                                                                                                                                                                                                                                                                                                                                                                                                                                                                                                      | Population             |          |                        | •                      | •                        |
| Geography Region 57.0                                                                                                                                                                                                                                                                                                                                                                                                                                                                                                                                                                                                                                                                                                                                                                                                                                                                                                                                                                                                                                                                                                                                                                                                                                                                                                                                                                                                                                                                                                                                                                                                                                                                                                                                                                                                         | Geography              | -        |                        |                        |                          |
| Province 65.0                                                                                                                                                                                                                                                                                                                                                                                                                                                                                                                                                                                                                                                                                                                                                                                                                                                                                                                                                                                                                                                                                                                                                                                                                                                                                                                                                                                                                                                                                                                                                                                                                                                                                                                                                                                                                 |                        | Province | 05.0                   |                        |                          |
| Urban School -999.0                                                                                                                                                                                                                                                                                                                                                                                                                                                                                                                                                                                                                                                                                                                                                                                                                                                                                                                                                                                                                                                                                                                                                                                                                                                                                                                                                                                                                                                                                                                                                                                                                                                                                                                                                                                                           | Urban                  | School   | -999.0                 |                        |                          |
| Geography Region 55.4                                                                                                                                                                                                                                                                                                                                                                                                                                                                                                                                                                                                                                                                                                                                                                                                                                                                                                                                                                                                                                                                                                                                                                                                                                                                                                                                                                                                                                                                                                                                                                                                                                                                                                                                                                                                         |                        | -        |                        |                        |                          |
| Province 57.6                                                                                                                                                                                                                                                                                                                                                                                                                                                                                                                                                                                                                                                                                                                                                                                                                                                                                                                                                                                                                                                                                                                                                                                                                                                                                                                                                                                                                                                                                                                                                                                                                                                                                                                                                                                                                 |                        | Province | 57.6                   |                        |                          |

2014

2016

2017

Average Mark, 2014-2017

▼ ▲ The school result may appear numerically the same as the district/province due to rounding. The arrow indicates a negligible difference.

\* The overall Public Exam is equated. Therefore, subtest scores may vary from the overall exam mark.

# Average Mark, 2014-2017

<sup>▼ ▲</sup> The school result may appear numerically the same as the district/province due to rounding. The arrow indicates a negligible difference.

\* The overall Public Exam is equated. Therefore, subtest scores may vary from the overall exam mark.