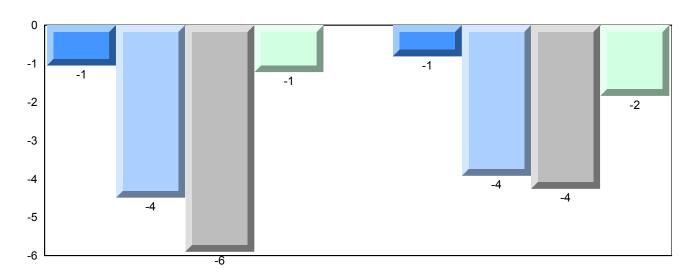

### Difference from Provincial Mean, 2014-2017

<sup>▼ ▲</sup> The school result may appear numerically the same as the district/province due to rounding. The arrow indicates a negligible difference.

\* The overall Public Exam is equated. Therefore, subtest scores may vary from the overall exam mark.

NLESD - Labrador Region

#002 - Henry Gordon Academy, Cartwright

| Grades: | V 12 |
|---------|------|
| Grades. | N-12 |

| Number of Students      | 6          | Public | School   | School   |
|-------------------------|------------|--------|----------|----------|
|                         |            | Exam   | vs       | vs       |
|                         |            | Mark   | Region   | Province |
| World Geography 3202    | School     | 70.2   | <b>A</b> | <b>A</b> |
| Subtest                 | Region     | 61.3   |          |          |
| Subtest                 | Province   | 67.2   |          |          |
| Multiple Choice         |            |        |          |          |
| Land and                | School     | 75.9   | <b>A</b> | <b>A</b> |
| Water Forms             | Region     | 69.7   |          |          |
| Water Forms             | Province   | 74.0   |          |          |
| World                   | School     | 72.2   | <b>A</b> | <b>A</b> |
| Climate                 | Region     | 60.7   |          |          |
| Patterns                | Province   | 69.3   |          |          |
|                         |            |        |          |          |
|                         | School     | 87.5   | <b>A</b> | <b>A</b> |
| Ecosystems              | Region     | 71.7   |          |          |
|                         | Province   | 78.9   |          |          |
|                         | School     | 86.7   | <b>A</b> | •        |
| Primary<br>Resource     | Region     | 73.8   | _        | _        |
| Activities              | Province   | 78.1   |          |          |
| Activities              | Flovilice  | 70.1   |          |          |
| Secondary &             | School     | 78.3   | <b>A</b> | <b>A</b> |
| Tertiary Activities     | Region     | 63.2   |          |          |
|                         | Province   | 67.7   |          |          |
| Long Answer             | Cabaal     | E0 6   |          | •        |
| Written response        | School     | 58.6   |          | •        |
| Units 1-5               | Region     | 50.7   |          |          |
|                         | Province   | 56.7   |          |          |
| Donulation              | School     | 61.8   | <b>A</b> | ▼        |
| Population<br>Geography | Region     | 57.0   |          |          |
| Geography               | Province   | 65.0   |          |          |
| II de con               | School     | -999.0 |          |          |
| Urban                   | Region     | 55.4   |          |          |
| Geography               | Province   | 57.6   |          |          |
|                         | 1.13411100 |        |          |          |

1

<sup>▼ ▲</sup> The school result may appear numerically the same as the district/province due to rounding. The arrow indicates a negligible difference.

\* The overall Public Exam is equated. Therefore, subtest scores may vary from the overall exam mark.