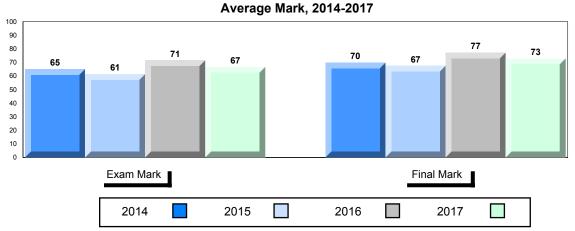

## Average Mark, 2014-2017

| • | Exam Mark |      |      |           | Final Mark | ı |
|---|-----------|------|------|-----------|------------|---|
|   | 2014      | 2015 | 2016 | 5 <b></b> | 2017       |   |

NLESD - Labrador Region

#002 - Henry Gordon Academy, Cartwright

| Grades: | V 12 |
|---------|------|
| Grades. | N-12 |

| Number of Students      | 6          | Public | School   | School   |
|-------------------------|------------|--------|----------|----------|
|                         |            | Exam   | vs       | vs       |
|                         |            | Mark   | Region   | Province |
| World Geography 3202    | School     | 70.2   | <b>A</b> | <b>A</b> |
| Subtest                 | Region     | 61.3   |          |          |
| Subtest                 | Province   | 67.2   |          |          |
| Multiple Choice         |            |        |          |          |
| Land and                | School     | 75.9   | <b>A</b> | <b>A</b> |
| Water Forms             | Region     | 69.7   |          |          |
| Water Forms             | Province   | 74.0   |          |          |
| World                   | School     | 72.2   | <b>A</b> | <b>A</b> |
| Climate                 | Region     | 60.7   |          |          |
| Patterns                | Province   | 69.3   |          |          |
|                         |            |        |          |          |
|                         | School     | 87.5   | <b>A</b> | <b>A</b> |
| Ecosystems              | Region     | 71.7   |          |          |
|                         | Province   | 78.9   |          |          |
|                         | School     | 86.7   | <b>A</b> | •        |
| Primary<br>Resource     | Region     | 73.8   | _        | _        |
| Activities              | Province   | 78.1   |          |          |
| Activities              | Flovilice  | 70.1   |          |          |
| Secondary &             | School     | 78.3   | <b>A</b> | <b>A</b> |
| Tertiary Activities     | Region     | 63.2   |          |          |
|                         | Province   | 67.7   |          |          |
| Long Answer             | Cabaal     | E0 6   |          | •        |
| Written response        | School     | 58.6   |          | •        |
| Units 1-5               | Region     | 50.7   |          |          |
|                         | Province   | 56.7   |          |          |
| Donulation              | School     | 61.8   | <b>A</b> | ▼        |
| Population<br>Geography | Region     | 57.0   |          |          |
| Geography               | Province   | 65.0   |          |          |
| II de con               | School     | -999.0 |          |          |
| Urban                   | Region     | 55.4   |          |          |
| Geography               | Province   | 57.6   |          |          |
|                         | 1.13411100 |        |          |          |