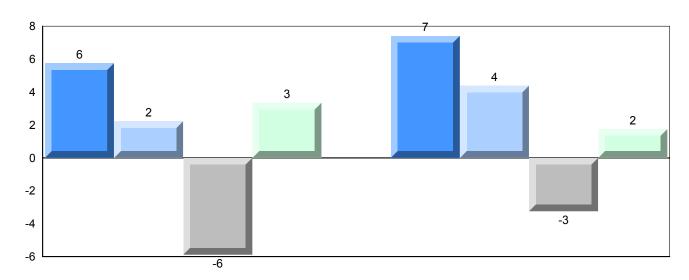

### Difference from Provincial Mean, 2014-2017

<sup>▼ ▲</sup> The school result may appear numerically the same as the district/province due to rounding. The arrow indicates a negligible difference.

\* The overall Public Exam is equated. Therefore, subtest scores may vary from the overall exam mark.