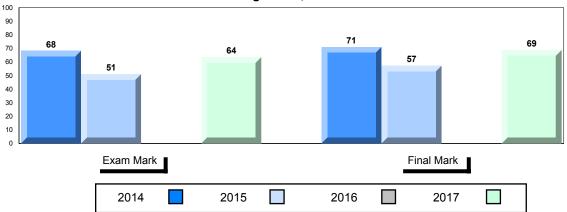

### Difference from Provincial Mean, 2014-2017

<sup>▼ ▲</sup> The school result may appear numerically the same as the district/province due to rounding. The arrow indicates a negligible difference.

\* The overall Public Exam is equated. Therefore, subtest scores may vary from the overall exam mark.