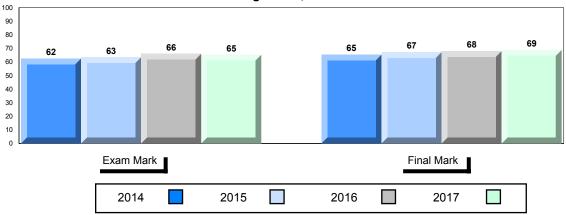

## Average Mark, 2014-2017

| • | Exam Mark |      |      |           | Final Mark | ı |
|---|-----------|------|------|-----------|------------|---|
|   | 2014      | 2015 | 2016 | 5 <b></b> | 2017       |   |