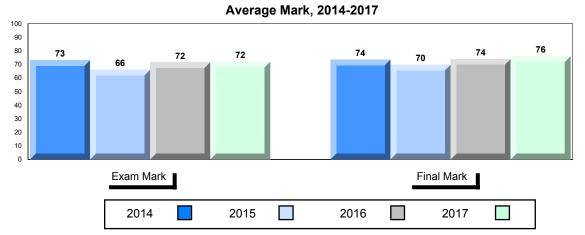

2014

2016

2017

Average Mark, 2014-2017

▼ ▲ The school result may appear numerically the same as the district/province due to rounding. The arrow indicates a negligible difference.

\* The overall Public Exam is equated. Therefore, subtest scores may vary from the overall exam mark.