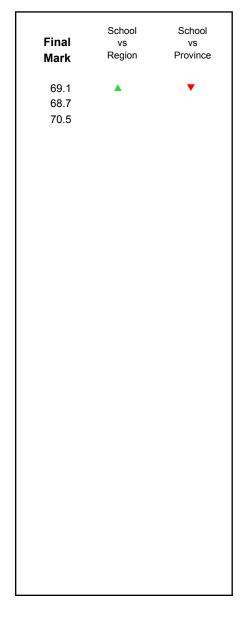

NLESD - Labrador Region

#002 - Henry Gordon Academy, Cartwright

| Grades: | V 12 |
|---------|------|
| Grades. | N-12 |

| Number of Students      | 6          | Public | School   | School   |
|-------------------------|------------|--------|----------|----------|
|                         |            | Exam   | vs       | vs       |
|                         |            | Mark   | Region   | Province |
| World Geography 3202    | School     | 70.2   | <b>A</b> | <b>A</b> |
| Subtest                 | Region     | 61.3   |          |          |
| Subtest                 | Province   | 67.2   |          |          |
| Multiple Choice         |            |        |          |          |
| Land and                | School     | 75.9   | <b>A</b> | <b>A</b> |
| Water Forms             | Region     | 69.7   |          |          |
| Water Forms             | Province   | 74.0   |          |          |
| World                   | School     | 72.2   | <b>A</b> | <b>A</b> |
| Climate                 | Region     | 60.7   |          |          |
| Patterns                | Province   | 69.3   |          |          |
|                         |            |        |          |          |
|                         | School     | 87.5   | <b>A</b> | <b>A</b> |
| Ecosystems              | Region     | 71.7   |          |          |
|                         | Province   | 78.9   |          |          |
|                         | School     | 86.7   | <b>A</b> | •        |
| Primary<br>Resource     | Region     | 73.8   | _        | _        |
| Activities              | Province   | 78.1   |          |          |
| Activities              | Flovilice  | 70.1   |          |          |
| Secondary &             | School     | 78.3   | <b>A</b> | <b>A</b> |
| Tertiary Activities     | Region     | 63.2   |          |          |
|                         | Province   | 67.7   |          |          |
| Long Answer             | Cabaal     | E0 6   |          | •        |
| Written response        | School     | 58.6   |          | •        |
| Units 1-5               | Region     | 50.7   |          |          |
|                         | Province   | 56.7   |          |          |
| Donulation              | School     | 61.8   | <b>A</b> | ▼        |
| Population<br>Geography | Region     | 57.0   |          |          |
| Geography               | Province   | 65.0   |          |          |
| II de con               | School     | -999.0 |          |          |
| Urban                   | Region     | 55.4   |          |          |
| Geography               | Province   | 57.6   |          |          |
|                         | 1.13411100 |        |          |          |

1

<sup>▼ ▲</sup> The school result may appear numerically the same as the district/province due to rounding. The arrow indicates a negligible difference.

\* The overall Public Exam is equated. Therefore, subtest scores may vary from the overall exam mark.