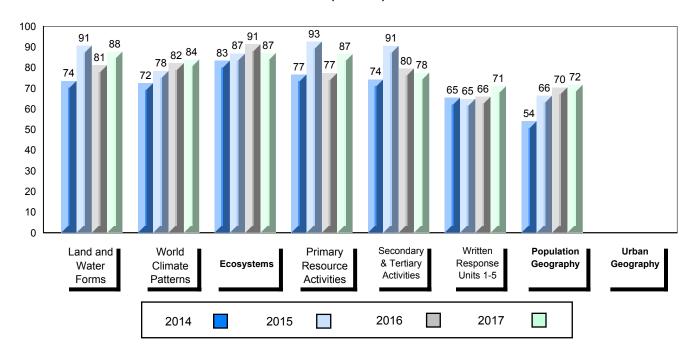

NLESD - Labrador Region

#002 - Henry Gordon Academy, Cartwright

| Grades: | V 12 |
|---------|------|
| Grades. | N-12 |

| Number of Students      | 6          | Public | School   | School   |
|-------------------------|------------|--------|----------|----------|
|                         |            | Exam   | vs       | vs       |
|                         |            | Mark   | Region   | Province |
| World Geography 3202    | School     | 70.2   | <b>A</b> | <b>A</b> |
| Subtest                 | Region     | 61.3   |          |          |
| Subtest                 | Province   | 67.2   |          |          |
| Multiple Choice         |            |        |          |          |
| Land and                | School     | 75.9   | <b>A</b> | <b>A</b> |
| Water Forms             | Region     | 69.7   |          |          |
| Water Forms             | Province   | 74.0   |          |          |
| World                   | School     | 72.2   | <b>A</b> | <b>A</b> |
| Climate                 | Region     | 60.7   |          |          |
| Patterns                | Province   | 69.3   |          |          |
|                         |            |        |          |          |
|                         | School     | 87.5   | <b>A</b> | <b>A</b> |
| Ecosystems              | Region     | 71.7   |          |          |
|                         | Province   | 78.9   |          |          |
|                         | School     | 86.7   | <b>A</b> | •        |
| Primary<br>Resource     | Region     | 73.8   | _        | _        |
| Activities              | Province   | 78.1   |          |          |
| Activities              | Flovilice  | 70.1   |          |          |
| Secondary &             | School     | 78.3   | <b>A</b> | <b>A</b> |
| Tertiary Activities     | Region     | 63.2   |          |          |
|                         | Province   | 67.7   |          |          |
| Long Answer             | Cabaal     | E0 6   |          | •        |
| Written response        | School     | 58.6   |          | •        |
| Units 1-5               | Region     | 50.7   |          |          |
|                         | Province   | 56.7   |          |          |
| Donulation              | School     | 61.8   | <b>A</b> | ▼        |
| Population<br>Geography | Region     | 57.0   |          |          |
| Geography               | Province   | 65.0   |          |          |
| II de con               | School     | -999.0 |          |          |
| Urban                   | Region     | 55.4   |          |          |
| Geography               | Province   | 57.6   |          |          |
|                         | 1.13411100 |        |          |          |

1

<sup>▼ ▲</sup> The school result may appear numerically the same as the district/province due to rounding. The arrow indicates a negligible difference.

\* The overall Public Exam is equated. Therefore, subtest scores may vary from the overall exam mark.

### 4 Year Public Exam (Subtest) Mark Trend 2014-2017

<sup>▼ ▲</sup> The school result may appear numerically the same as the district/province due to rounding. The arrow indicates a negligible difference.