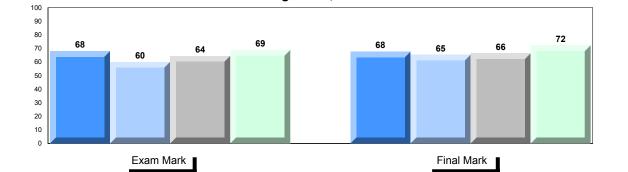

## Average Mark, 2014-2017

| • | Exam Mark |      |      |           | Final Mark | ı |
|---|-----------|------|------|-----------|------------|---|
|   | 2014      | 2015 | 2016 | 5 <b></b> | 2017       |   |

2014

2016

2017

Average Mark, 2014-2017

▼ ▲ The school result may appear numerically the same as the district/province due to rounding. The arrow indicates a negligible difference.

\* The overall Public Exam is equated. Therefore, subtest scores may vary from the overall exam mark.