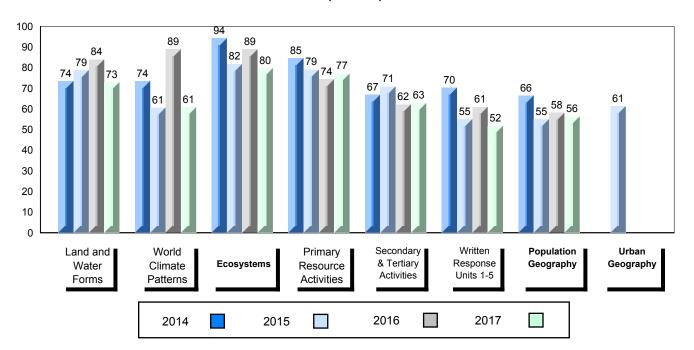

### 4 Year Public Exam (Subtest) Mark Trend 2014-2017

<sup>▼ ▲</sup> The school result may appear numerically the same as the district/province due to rounding. The arrow indicates a negligible difference.