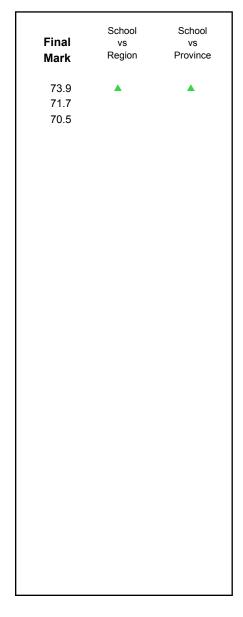

NLESD - Labrador Region

#002 - Henry Gordon Academy, Cartwright

| Grades: | V 12 |
|---------|------|
| Grades. | N-12 |

| Number of Students      | 6          | Public | School   | School   |
|-------------------------|------------|--------|----------|----------|
|                         |            | Exam   | vs       | vs       |
|                         |            | Mark   | Region   | Province |
| World Geography 3202    | School     | 70.2   | <b>A</b> | <b>A</b> |
| Subtest                 | Region     | 61.3   |          |          |
| Subtest                 | Province   | 67.2   |          |          |
| Multiple Choice         |            |        |          |          |
| Land and                | School     | 75.9   | <b>A</b> | <b>A</b> |
| Water Forms             | Region     | 69.7   |          |          |
| Water Forms             | Province   | 74.0   |          |          |
| World                   | School     | 72.2   | <b>A</b> | <b>A</b> |
| Climate                 | Region     | 60.7   |          |          |
| Patterns                | Province   | 69.3   |          |          |
|                         |            |        |          |          |
|                         | School     | 87.5   | <b>A</b> | <b>A</b> |
| Ecosystems              | Region     | 71.7   |          |          |
|                         | Province   | 78.9   |          |          |
|                         | School     | 86.7   | <b>A</b> | •        |
| Primary<br>Resource     | Region     | 73.8   | _        | _        |
| Activities              | Province   | 78.1   |          |          |
| Activities              | Flovilice  | 70.1   |          |          |
| Secondary &             | School     | 78.3   | <b>A</b> | <b>A</b> |
| Tertiary Activities     | Region     | 63.2   |          |          |
|                         | Province   | 67.7   |          |          |
| Long Answer             | Cabaal     | E0 6   |          | •        |
| Written response        | School     | 58.6   |          | •        |
| Units 1-5               | Region     | 50.7   |          |          |
|                         | Province   | 56.7   |          |          |
| Donulation              | School     | 61.8   | <b>A</b> | ▼        |
| Population<br>Geography | Region     | 57.0   |          |          |
| Geography               | Province   | 65.0   |          |          |
| II de con               | School     | -999.0 |          |          |
| Urban                   | Region     | 55.4   |          |          |
| Geography               | Province   | 57.6   |          |          |
|                         | 1.13411100 |        |          |          |

1

<sup>▼ ▲</sup> The school result may appear numerically the same as the district/province due to rounding. The arrow indicates a negligible difference.

\* The overall Public Exam is equated. Therefore, subtest scores may vary from the overall exam mark.