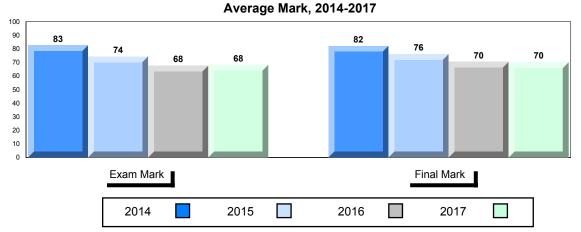

2014

2016

2017

Average Mark, 2014-2017

▼ ▲ The school result may appear numerically the same as the district/province due to rounding. The arrow indicates a negligible difference.

\* The overall Public Exam is equated. Therefore, subtest scores may vary from the overall exam mark.

# Average Mark, 2014-2017

<sup>▼ ▲</sup> The school result may appear numerically the same as the district/province due to rounding. The arrow indicates a negligible difference.

\* The overall Public Exam is equated. Therefore, subtest scores may vary from the overall exam mark.