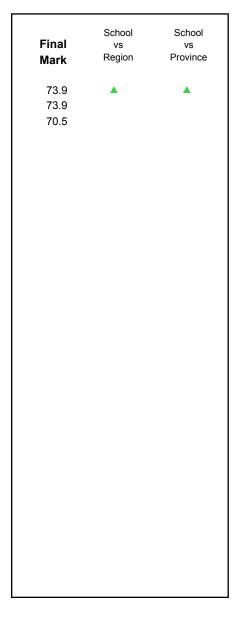

NLESD - Labrador Region

#002 - Henry Gordon Academy, Cartwright

| Grades: | V 12 |
|---------|------|
| Grades. | N-12 |

| Number of Students      | 6          | Public | School   | School   |
|-------------------------|------------|--------|----------|----------|
|                         |            | Exam   | vs       | vs       |
|                         |            | Mark   | Region   | Province |
| World Geography 3202    | School     | 70.2   | <b>A</b> | <b>A</b> |
| Subtest                 | Region     | 61.3   |          |          |
| Subtest                 | Province   | 67.2   |          |          |
| Multiple Choice         |            |        |          |          |
| Land and                | School     | 75.9   | <b>A</b> | <b>A</b> |
| Water Forms             | Region     | 69.7   |          |          |
| Water Forms             | Province   | 74.0   |          |          |
| World                   | School     | 72.2   | <b>A</b> | <b>A</b> |
| Climate                 | Region     | 60.7   |          |          |
| Patterns                | Province   | 69.3   |          |          |
|                         |            |        |          |          |
|                         | School     | 87.5   | <b>A</b> | <b>A</b> |
| Ecosystems              | Region     | 71.7   |          |          |
|                         | Province   | 78.9   |          |          |
|                         | School     | 86.7   | <b>A</b> | •        |
| Primary<br>Resource     | Region     | 73.8   | _        | _        |
| Activities              | Province   | 78.1   |          |          |
| Activities              | Flovilice  | 70.1   |          |          |
| Secondary &             | School     | 78.3   | <b>A</b> | <b>A</b> |
| Tertiary Activities     | Region     | 63.2   |          |          |
|                         | Province   | 67.7   |          |          |
| Long Answer             | Cabaal     | E0 6   |          | •        |
| Written response        | School     | 58.6   |          | •        |
| Units 1-5               | Region     | 50.7   |          |          |
|                         | Province   | 56.7   |          |          |
| Donulation              | School     | 61.8   | <b>A</b> | ▼        |
| Population<br>Geography | Region     | 57.0   |          |          |
| Geography               | Province   | 65.0   |          |          |
| II de con               | School     | -999.0 |          |          |
| Urban                   | Region     | 55.4   |          |          |
| Geography               | Province   | 57.6   |          |          |
|                         | 1.13411100 |        |          |          |

1

<sup>▼ ▲</sup> The school result may appear numerically the same as the district/province due to rounding. The arrow indicates a negligible difference.

\* The overall Public Exam is equated. Therefore, subtest scores may vary from the overall exam mark.