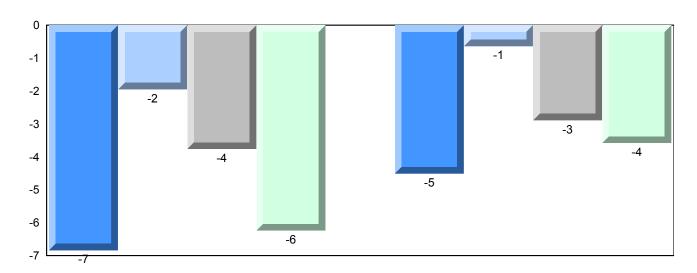

### Difference from Provincial Mean, 2014-2017

<sup>▼ ▲</sup> The school result may appear numerically the same as the district/province due to rounding. The arrow indicates a negligible difference.

\* The overall Public Exam is equated. Therefore, subtest scores may vary from the overall exam mark.