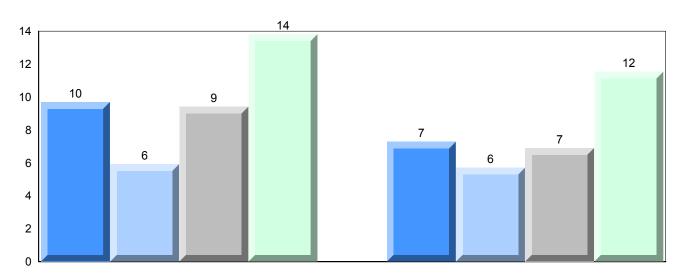

NLESD - Labrador Region

#002 - Henry Gordon Academy, Cartwright

| Grades: | V 12 |
|---------|------|
| Grades. | N-12 |

| Number of Students      | 6          | Public | School   | School   |
|-------------------------|------------|--------|----------|----------|
|                         |            | Exam   | vs       | vs       |
|                         |            | Mark   | Region   | Province |
| World Geography 3202    | School     | 70.2   | <b>A</b> | <b>A</b> |
| Subtest                 | Region     | 61.3   |          |          |
| Subtest                 | Province   | 67.2   |          |          |
| Multiple Choice         |            |        |          |          |
| Land and                | School     | 75.9   | <b>A</b> | <b>A</b> |
| Water Forms             | Region     | 69.7   |          |          |
| Water Forms             | Province   | 74.0   |          |          |
| World                   | School     | 72.2   | <b>A</b> | <b>A</b> |
| Climate                 | Region     | 60.7   |          |          |
| Patterns                | Province   | 69.3   |          |          |
|                         |            |        |          |          |
|                         | School     | 87.5   | <b>A</b> | <b>A</b> |
| Ecosystems              | Region     | 71.7   |          |          |
|                         | Province   | 78.9   |          |          |
|                         | School     | 86.7   | <b>A</b> | •        |
| Primary<br>Resource     | Region     | 73.8   | _        | _        |
| Activities              | Province   | 78.1   |          |          |
| Activities              | Flovilice  | 70.1   |          |          |
| Secondary &             | School     | 78.3   | <b>A</b> | <b>A</b> |
| Tertiary Activities     | Region     | 63.2   |          |          |
|                         | Province   | 67.7   |          |          |
| Long Answer             | Cabaal     | E0 6   |          | •        |
| Written response        | School     | 58.6   |          | •        |
| Units 1-5               | Region     | 50.7   |          |          |
|                         | Province   | 56.7   |          |          |
| Donulation              | School     | 61.8   | <b>A</b> | ▼        |
| Population<br>Geography | Region     | 57.0   |          |          |
| Geography               | Province   | 65.0   |          |          |
| II de con               | School     | -999.0 |          |          |
| Urban                   | Region     | 55.4   |          |          |
| Geography               | Province   | 57.6   |          |          |
|                         | 1.13411100 |        |          |          |

1

<sup>▼ ▲</sup> The school result may appear numerically the same as the district/province due to rounding. The arrow indicates a negligible difference.

\* The overall Public Exam is equated. Therefore, subtest scores may vary from the overall exam mark.

### Difference from Provincial Mean, 2014-2017

<sup>▼ ▲</sup> The school result may appear numerically the same as the district/province due to rounding. The arrow indicates a negligible difference.

\* The overall Public Exam is equated. Therefore, subtest scores may vary from the overall exam mark.