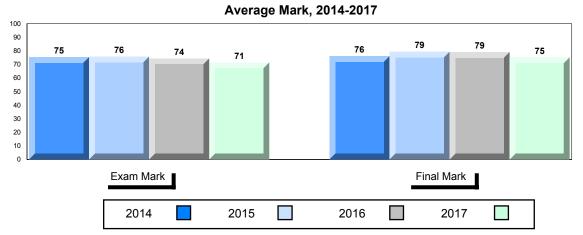

## Average Mark, 2014-2017

| • | Exam Mark |      |      |           | Final Mark | ı |
|---|-----------|------|------|-----------|------------|---|
|   | 2014      | 2015 | 2016 | 5 <b></b> | 2017       |   |

2014

2016

2017

Average Mark, 2014-2017

▼ ▲ The school result may appear numerically the same as the district/province due to rounding. The arrow indicates a negligible difference.

\* The overall Public Exam is equated. Therefore, subtest scores may vary from the overall exam mark.