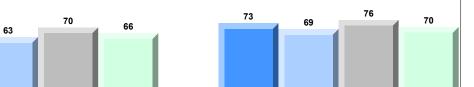

# Average Mark, 2014-2017

<sup>▼ ▲</sup> The school result may appear numerically the same as the district/province due to rounding. The arrow indicates a negligible difference.

\* The overall Public Exam is equated. Therefore, subtest scores may vary from the overall exam mark.