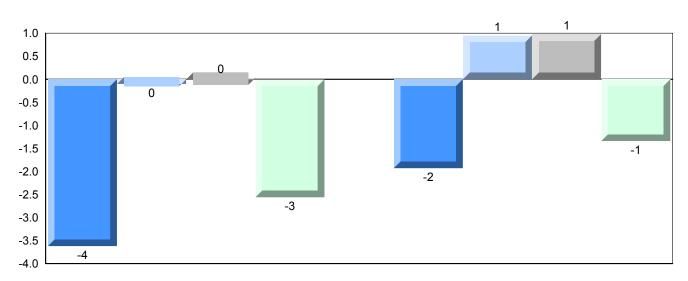

### Difference from Provincial Mean, 2014-2017

<sup>▼ ▲</sup> The school result may appear numerically the same as the district/province due to rounding. The arrow indicates a negligible difference.

\* The overall Public Exam is equated. Therefore, subtest scores may vary from the overall exam mark.