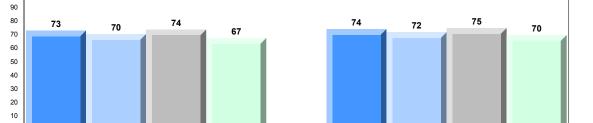

NLESD - Labrador Region

#002 - Henry Gordon Academy, Cartwright

| Grades: | V 12 |
|---------|------|
| Grades. | N-12 |

| Number of Students      | 6          | Public | School   | School   |
|-------------------------|------------|--------|----------|----------|
|                         |            | Exam   | vs       | vs       |
|                         |            | Mark   | Region   | Province |
| World Geography 3202    | School     | 70.2   | <b>A</b> | <b>A</b> |
| Subtest                 | Region     | 61.3   |          |          |
| Subtest                 | Province   | 67.2   |          |          |
| Multiple Choice         |            |        |          |          |
| Land and                | School     | 75.9   | <b>A</b> | <b>A</b> |
| Water Forms             | Region     | 69.7   |          |          |
| Water Forms             | Province   | 74.0   |          |          |
| World                   | School     | 72.2   | <b>A</b> | <b>A</b> |
| Climate                 | Region     | 60.7   |          |          |
| Patterns                | Province   | 69.3   |          |          |
|                         |            |        |          |          |
|                         | School     | 87.5   | <b>A</b> | <b>A</b> |
| Ecosystems              | Region     | 71.7   |          |          |
|                         | Province   | 78.9   |          |          |
|                         | School     | 86.7   | <b>A</b> | •        |
| Primary<br>Resource     | Region     | 73.8   | _        | _        |
| Activities              | Province   | 78.1   |          |          |
| Activities              | Flovilice  | 70.1   |          |          |
| Secondary &             | School     | 78.3   | <b>A</b> | <b>A</b> |
| Tertiary Activities     | Region     | 63.2   |          |          |
|                         | Province   | 67.7   |          |          |
| Long Answer             | Cabaal     | E0 6   |          | •        |
| Written response        | School     | 58.6   |          | •        |
| Units 1-5               | Region     | 50.7   |          |          |
|                         | Province   | 56.7   |          |          |
| Donulation              | School     | 61.8   | <b>A</b> | ▼        |
| Population<br>Geography | Region     | 57.0   |          |          |
| Geography               | Province   | 65.0   |          |          |
| II de con               | School     | -999.0 |          |          |
| Urban                   | Region     | 55.4   |          |          |
| Geography               | Province   | 57.6   |          |          |
|                         | 1.13411100 |        |          |          |

1

<sup>▼ ▲</sup> The school result may appear numerically the same as the district/province due to rounding. The arrow indicates a negligible difference.

\* The overall Public Exam is equated. Therefore, subtest scores may vary from the overall exam mark.