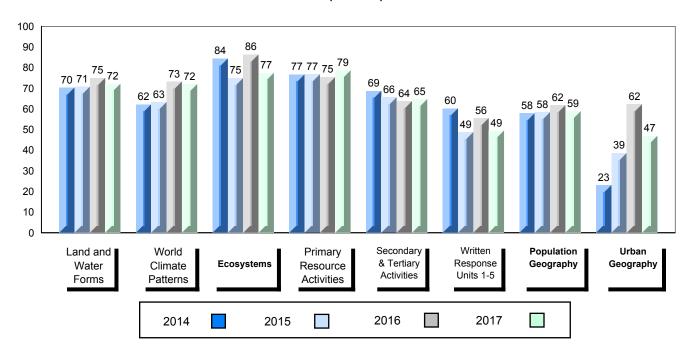

### 4 Year Public Exam (Subtest) Mark Trend 2014-2017

NLESD - Labrador Region

100

#010 - Menihek High School, Labrador City

| Grades: | 8-12 |
|---------|------|
| Oldaco. | 0 12 |

| World Geography 3202         School         63.1         ▲         ▼           Subtest         Region         61.3         →         ▼           Multiple Choice         School         75.8         ▲         ▲           Land and Water Forms         Region         69.7         ✓           World School         60.3         ▼         ▼           Climate Region         60.7         →         ✓           Patterns         Province         69.3         ✓         ▼           Ecosystems         Region         71.7         ✓         Province         78.9         ✓           Primary Resource Region         Region         73.8         A         ▼         ▼           Activities         Province         78.1         ✓         A         A         A         A         A         A         A         A         A         A         A         A         A         A         A         A         A         A         A         A         A         A         A         A         A         A         A         A         A         A         A         A         A         A         A         A         A         A <th>Number of Students</th> <th>33</th> <th>Public<br/>Exam<br/>Mark</th> <th>School<br/>vs<br/>Region</th> <th>School<br/>vs<br/>Province</th>                                                                                                                                                                                                                                                                                                                                                                                                                                                                                                                                          | Number of Students     | 33       | Public<br>Exam<br>Mark | School<br>vs<br>Region | School<br>vs<br>Province |
|-------------------------------------------------------------------------------------------------------------------------------------------------------------------------------------------------------------------------------------------------------------------------------------------------------------------------------------------------------------------------------------------------------------------------------------------------------------------------------------------------------------------------------------------------------------------------------------------------------------------------------------------------------------------------------------------------------------------------------------------------------------------------------------------------------------------------------------------------------------------------------------------------------------------------------------------------------------------------------------------------------------------------------------------------------------------------------------------------------------------------------------------------------------------------------------------------------------------------------------------------------------------------------------------------------------------------------------------------------------------------------------------------------------------------------------------------------------------------------------------------------------------------------------------------------------------------------------------------------------------------------------------------------------------------------------------------------------------------------------------------------------------------------------------------------------------------------|------------------------|----------|------------------------|------------------------|--------------------------|
| Multiple Choice                                                                                                                                                                                                                                                                                                                                                                                                                                                                                                                                                                                                                                                                                                                                                                                                                                                                                                                                                                                                                                                                                                                                                                                                                                                                                                                                                                                                                                                                                                                                                                                                                                                                                                                                                                                                               | World Geography 3202   | School   | 63.1                   | <b>A</b>               | ▼                        |
| Multiple Choice                                                                                                                                                                                                                                                                                                                                                                                                                                                                                                                                                                                                                                                                                                                                                                                                                                                                                                                                                                                                                                                                                                                                                                                                                                                                                                                                                                                                                                                                                                                                                                                                                                                                                                                                                                                                               | Subtest                | Region   | 61.3                   |                        |                          |
| Land and   Region   75.8   A   A                                                                                                                                                                                                                                                                                                                                                                                                                                                                                                                                                                                                                                                                                                                                                                                                                                                                                                                                                                                                                                                                                                                                                                                                                                                                                                                                                                                                                                                                                                                                                                                                                                                                                                                                                                                              | <u>custost</u>         | Province | 67.2                   |                        |                          |
| Land and Water Forms         Region Province         69.7           World School Climate Region Patterns         Region 60.7           Patterns         Province         69.3           School Province Region 71.7 Province 78.9         75.5         ✓           Primary Resource Region 73.8 Activities Province 78.1         78.1         ✓           Secondary & School Province 76.7         68.2         ✓           Long Answer Written response         School | <b>Multiple Choice</b> | School   | 75 Q                   | •                      |                          |
| Water Forms         Province         74.0           World         School         60.3         ▼         ▼           Climate         Region         60.7         Province         69.3           Ecosystems         School         75.0         ▲         ▼           Ecosystems         Region         71.7         Province         78.9           Primary         School         75.5         ▲         ▼           Resource         Region         73.8         Activities         Province         78.1           Secondary &         School         68.2         ▲         ▲           Tertiary Activities         Region         63.2         A         ▲           Province         67.7         Employed         52.2         A         ▼                                                                                                                                                                                                                                                                                                                                                                                                                                                                                                                                                                                                                                                                                                                                                                                                                                                                                                                                                                                                                                                                             | Land and               |          |                        |                        |                          |
| Climate                                                                                                                                                                                                                                                                                                                                                                                                                                                                                                                                                                                                                                                                                                                                                                                                                                                                                                                                                                                                                                                                                                                                                                                                                                                                                                                                                                                                                                                                                                                                                                                                                                                                                                                                                                                                                       | Water Forms            | _        |                        |                        |                          |
| Climate Region 60.7 Patterns Province 69.3    School 75.0                                                                                                                                                                                                                                                                                                                                                                                                                                                                                                                                                                                                                                                                                                                                                                                                                                                                                                                                                                                                                                                                                                                                                                                                                                                                                                                                                                                                                                                                                                                                                                                                                                                                                                                                                                     | Mandal                 |          |                        | _                      | _                        |
| Patterns         Province         69.3           School         75.0         ▲         ▼           Ecosystems         Region         71.7         Province         78.9           Primary         School         75.5         ▲         ▼           Resource         Region         73.8         Activities         Province         78.1           Secondary &         School         68.2         ▲         ▲           Tertiary Activities         Region         63.2         A         ▲           Province         67.7         A         ▼           Written response         School         52.2         A         ▼                                                                                                                                                                                                                                                                                                                                                                                                                                                                                                                                                                                                                                                                                                                                                                                                                                                                                                                                                                                                                                                                                                                                                                                                  | ******                 |          |                        | •                      | •                        |
| School   75.0                                                                                                                                                                                                                                                                                                                                                                                                                                                                                                                                                                                                                                                                                                                                                                                                                                                                                                                                                                                                                                                                                                                                                                                                                                                                                                                                                                                                                                                                                                                                                                                                                                                                                                                                                                                                                 |                        | -        |                        |                        |                          |
| Ecosystems  Region Province  78.9  Primary Resource Region Activities  Province  Region 73.8  Activities  Province  78.1  Secondary & School Tertiary Activities  Region Province  68.2  Region 63.2  Province  67.7  Long Answer Written response                                                                                                                                                                                                                                                                                                                                                                                                                                                                                                                                                                                                                                                                                                                                                                                                                                                                                                                                                                                                                                                                                                                                                                                                                                                                                                                                                                                                                                                                                                                                                                            |                        | Province | 09.3                   |                        |                          |
| Province 78.9  Primary School 75.5   Resource Region 73.8  Activities Province 78.1  Secondary & School 68.2   Tertiary Activities Region 63.2  Province 67.7  Long Answer School 52.2   Written response                                                                                                                                                                                                                                                                                                                                                                                                                                                                                                                                                                                                                                                                                                                                                                                                                                                                                                                                                                                                                                                                                                                                                                                                                                                                                                                                                                                                                                                                                                                                                                                                                     |                        | School   | 75.0                   | <b>A</b>               | ▼                        |
| Primary School 75.5 ▲ ▼ Resource Region 73.8 Activities Province 78.1  Secondary & School 68.2 Tertiary Activities Region 63.2 Province 67.7  Long Answer School 52.2 ▲ ▼                                                                                                                                                                                                                                                                                                                                                                                                                                                                                                                                                                                                                                                                                                                                                                                                                                                                                                                                                                                                                                                                                                                                                                                                                                                                                                                                                                                                                                                                                                                                                                                                                                                     | Ecosystems             | Region   | 71.7                   |                        |                          |
| Resource Region 73.8 Activities Province 78.1  Secondary & School 68.2 Tertiary Activities Region 63.2 Province 67.7  Long Answer Written response                                                                                                                                                                                                                                                                                                                                                                                                                                                                                                                                                                                                                                                                                                                                                                                                                                                                                                                                                                                                                                                                                                                                                                                                                                                                                                                                                                                                                                                                                                                                                                                                                                                                            |                        | Province | 78.9                   |                        |                          |
| Resource Region 73.8 Activities Province 78.1  Secondary & School 68.2 Tertiary Activities Region 63.2 Province 67.7  Long Answer School 52.2                                                                                                                                                                                                                                                                                                                                                                                                                                                                                                                                                                                                                                                                                                                                                                                                                                                                                                                                                                                                                                                                                                                                                                                                                                                                                                                                                                                                                                                                                                                                                                                                                                                                                 | Primary                | School   | 75.5                   | <b>A</b>               | ▼                        |
| Secondary & School 68.2   Tertiary Activities Region 63.2 Province 67.7  Long Answer Written response                                                                                                                                                                                                                                                                                                                                                                                                                                                                                                                                                                                                                                                                                                                                                                                                                                                                                                                                                                                                                                                                                                                                                                                                                                                                                                                                                                                                                                                                                                                                                                                                                                                                                                                         |                        | Region   | 73.8                   |                        |                          |
| Tertiary Activities Region 63.2 Province 67.7  Long Answer Written response                                                                                                                                                                                                                                                                                                                                                                                                                                                                                                                                                                                                                                                                                                                                                                                                                                                                                                                                                                                                                                                                                                                                                                                                                                                                                                                                                                                                                                                                                                                                                                                                                                                                                                                                                   | Activities             | Province | 78.1                   |                        |                          |
| Tertiary Activities Region 63.2 Province 67.7  Long Answer Written response                                                                                                                                                                                                                                                                                                                                                                                                                                                                                                                                                                                                                                                                                                                                                                                                                                                                                                                                                                                                                                                                                                                                                                                                                                                                                                                                                                                                                                                                                                                                                                                                                                                                                                                                                   | Secondary &            | School   | 68.2                   | <b>A</b>               | <b>A</b>                 |
| Long Answer  Written response  School 52.2   ▼                                                                                                                                                                                                                                                                                                                                                                                                                                                                                                                                                                                                                                                                                                                                                                                                                                                                                                                                                                                                                                                                                                                                                                                                                                                                                                                                                                                                                                                                                                                                                                                                                                                                                                                                                                                |                        | Region   | 63.2                   |                        |                          |
| Written response                                                                                                                                                                                                                                                                                                                                                                                                                                                                                                                                                                                                                                                                                                                                                                                                                                                                                                                                                                                                                                                                                                                                                                                                                                                                                                                                                                                                                                                                                                                                                                                                                                                                                                                                                                                                              |                        | Province | 67.7                   |                        |                          |
| Written response                                                                                                                                                                                                                                                                                                                                                                                                                                                                                                                                                                                                                                                                                                                                                                                                                                                                                                                                                                                                                                                                                                                                                                                                                                                                                                                                                                                                                                                                                                                                                                                                                                                                                                                                                                                                              | Long Answer            | School   | 52.2                   | <b>A</b>               | <b>▼</b>                 |
| Region I 50.7                                                                                                                                                                                                                                                                                                                                                                                                                                                                                                                                                                                                                                                                                                                                                                                                                                                                                                                                                                                                                                                                                                                                                                                                                                                                                                                                                                                                                                                                                                                                                                                                                                                                                                                                                                                                                 |                        | Region   | 50.7                   | _                      | ·                        |
| Units 1-5 Province 56.7                                                                                                                                                                                                                                                                                                                                                                                                                                                                                                                                                                                                                                                                                                                                                                                                                                                                                                                                                                                                                                                                                                                                                                                                                                                                                                                                                                                                                                                                                                                                                                                                                                                                                                                                                                                                       | Units 1-5              | _        | 56.7                   |                        |                          |
|                                                                                                                                                                                                                                                                                                                                                                                                                                                                                                                                                                                                                                                                                                                                                                                                                                                                                                                                                                                                                                                                                                                                                                                                                                                                                                                                                                                                                                                                                                                                                                                                                                                                                                                                                                                                                               |                        | <b>.</b> |                        | _                      | _                        |
| Population School 55.4 V                                                                                                                                                                                                                                                                                                                                                                                                                                                                                                                                                                                                                                                                                                                                                                                                                                                                                                                                                                                                                                                                                                                                                                                                                                                                                                                                                                                                                                                                                                                                                                                                                                                                                                                                                                                                      | Population             |          |                        | •                      | •                        |
| Geography Region 57.0                                                                                                                                                                                                                                                                                                                                                                                                                                                                                                                                                                                                                                                                                                                                                                                                                                                                                                                                                                                                                                                                                                                                                                                                                                                                                                                                                                                                                                                                                                                                                                                                                                                                                                                                                                                                         | Geography              | -        |                        |                        |                          |
| Province 65.0                                                                                                                                                                                                                                                                                                                                                                                                                                                                                                                                                                                                                                                                                                                                                                                                                                                                                                                                                                                                                                                                                                                                                                                                                                                                                                                                                                                                                                                                                                                                                                                                                                                                                                                                                                                                                 |                        | Province | 05.0                   |                        |                          |
| Urban School -999.0                                                                                                                                                                                                                                                                                                                                                                                                                                                                                                                                                                                                                                                                                                                                                                                                                                                                                                                                                                                                                                                                                                                                                                                                                                                                                                                                                                                                                                                                                                                                                                                                                                                                                                                                                                                                           | Urban                  | School   | -999.0                 |                        |                          |
| Geography Region 55.4                                                                                                                                                                                                                                                                                                                                                                                                                                                                                                                                                                                                                                                                                                                                                                                                                                                                                                                                                                                                                                                                                                                                                                                                                                                                                                                                                                                                                                                                                                                                                                                                                                                                                                                                                                                                         |                        | -        |                        |                        |                          |
| Province 57.6                                                                                                                                                                                                                                                                                                                                                                                                                                                                                                                                                                                                                                                                                                                                                                                                                                                                                                                                                                                                                                                                                                                                                                                                                                                                                                                                                                                                                                                                                                                                                                                                                                                                                                                                                                                                                 |                        | Province | 57.6                   |                        |                          |

### 4 Year Public Exam (Subtest) Mark Trend 2014-2017

<sup>▼ ▲</sup> The school result may appear numerically the same as the district/province due to rounding. The arrow indicates a negligible difference.