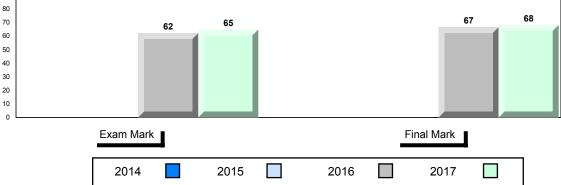

## Average Mark, 2014-2017

| • | Exam Mark |      |      |           | Final Mark | ı |
|---|-----------|------|------|-----------|------------|---|
|   | 2014      | 2015 | 2016 | 5 <b></b> | 2017       |   |

### 4 Year Public Exam (Subtest) Mark Trend 2014-2017

NLESD - Labrador Region

100

#010 - Menihek High School, Labrador City

| Grades: | 8-12 |
|---------|------|
| Oldaco. | 0 12 |

| World Geography 3202         School         63.1         ▲         ▼           Subtest         Region         61.3         →         ▼           Multiple Choice         School         75.8         ▲         ▲           Land and Water Forms         Region         69.7         ✓           World School         60.3         ▼         ▼           Climate Region         60.7         →         ✓           Patterns         Province         69.3         ✓         ▼           Ecosystems         Region         71.7         ✓         Province         78.9         ✓           Primary Resource Region         Region         73.8         A         ▼         ▼           Activities         Province         78.1         ✓         A         A         A         A         A         A         A         A         A         A         A         A         A         A         A         A         A         A         A         A         A         A         A         A         A         A         A         A         A         A         A         A         A         A         A         A         A         A <th>Number of Students</th> <th>33</th> <th>Public<br/>Exam<br/>Mark</th> <th>School<br/>vs<br/>Region</th> <th>School<br/>vs<br/>Province</th>                                                                                                                                                                                                                                                                                                                                                                                                                                                                                                                                          | Number of Students     | 33       | Public<br>Exam<br>Mark | School<br>vs<br>Region | School<br>vs<br>Province |
|-------------------------------------------------------------------------------------------------------------------------------------------------------------------------------------------------------------------------------------------------------------------------------------------------------------------------------------------------------------------------------------------------------------------------------------------------------------------------------------------------------------------------------------------------------------------------------------------------------------------------------------------------------------------------------------------------------------------------------------------------------------------------------------------------------------------------------------------------------------------------------------------------------------------------------------------------------------------------------------------------------------------------------------------------------------------------------------------------------------------------------------------------------------------------------------------------------------------------------------------------------------------------------------------------------------------------------------------------------------------------------------------------------------------------------------------------------------------------------------------------------------------------------------------------------------------------------------------------------------------------------------------------------------------------------------------------------------------------------------------------------------------------------------------------------------------------------|------------------------|----------|------------------------|------------------------|--------------------------|
| Multiple Choice                                                                                                                                                                                                                                                                                                                                                                                                                                                                                                                                                                                                                                                                                                                                                                                                                                                                                                                                                                                                                                                                                                                                                                                                                                                                                                                                                                                                                                                                                                                                                                                                                                                                                                                                                                                                               | World Geography 3202   | School   | 63.1                   | <b>A</b>               | ▼                        |
| Multiple Choice                                                                                                                                                                                                                                                                                                                                                                                                                                                                                                                                                                                                                                                                                                                                                                                                                                                                                                                                                                                                                                                                                                                                                                                                                                                                                                                                                                                                                                                                                                                                                                                                                                                                                                                                                                                                               | Subtest                | Region   | 61.3                   |                        |                          |
| Land and   Region   75.8   A   A                                                                                                                                                                                                                                                                                                                                                                                                                                                                                                                                                                                                                                                                                                                                                                                                                                                                                                                                                                                                                                                                                                                                                                                                                                                                                                                                                                                                                                                                                                                                                                                                                                                                                                                                                                                              | <u>custost</u>         | Province | 67.2                   |                        |                          |
| Land and Water Forms         Region Province         69.7           World School Climate Region Patterns         Region 60.7           Patterns         Province         69.3           School Province Region 71.7 Province 78.9         75.5         ✓           Primary Resource Region 73.8 Activities Province 78.1         78.1         ✓           Secondary & School Province 76.7         68.2         ✓           Long Answer Written response         School | <b>Multiple Choice</b> | School   | 75 Q                   | •                      |                          |
| Water Forms         Province         74.0           World         School         60.3         ▼         ▼           Climate         Region         60.7         Province         69.3           Ecosystems         School         75.0         ▲         ▼           Ecosystems         Region         71.7         Province         78.9           Primary         School         75.5         ▲         ▼           Resource         Region         73.8         Activities         Province         78.1           Secondary &         School         68.2         ▲         ▲           Tertiary Activities         Region         63.2         A         ▲           Province         67.7         Employed         52.2         A         ▼                                                                                                                                                                                                                                                                                                                                                                                                                                                                                                                                                                                                                                                                                                                                                                                                                                                                                                                                                                                                                                                                             | Land and               |          |                        |                        |                          |
| Climate                                                                                                                                                                                                                                                                                                                                                                                                                                                                                                                                                                                                                                                                                                                                                                                                                                                                                                                                                                                                                                                                                                                                                                                                                                                                                                                                                                                                                                                                                                                                                                                                                                                                                                                                                                                                                       | Water Forms            | _        |                        |                        |                          |
| Climate Region 60.7 Patterns Province 69.3    School 75.0                                                                                                                                                                                                                                                                                                                                                                                                                                                                                                                                                                                                                                                                                                                                                                                                                                                                                                                                                                                                                                                                                                                                                                                                                                                                                                                                                                                                                                                                                                                                                                                                                                                                                                                                                                     | Mandal                 |          |                        | _                      | _                        |
| Patterns         Province         69.3           School         75.0         ▲         ▼           Ecosystems         Region         71.7         Province         78.9           Primary         School         75.5         ▲         ▼           Resource         Region         73.8         Activities         Province         78.1           Secondary &         School         68.2         ▲         ▲           Tertiary Activities         Region         63.2         A         ▲           Province         67.7         A         ▼           Written response         School         52.2         A         ▼                                                                                                                                                                                                                                                                                                                                                                                                                                                                                                                                                                                                                                                                                                                                                                                                                                                                                                                                                                                                                                                                                                                                                                                                  | ******                 |          |                        | •                      | •                        |
| School   75.0                                                                                                                                                                                                                                                                                                                                                                                                                                                                                                                                                                                                                                                                                                                                                                                                                                                                                                                                                                                                                                                                                                                                                                                                                                                                                                                                                                                                                                                                                                                                                                                                                                                                                                                                                                                                                 |                        | -        |                        |                        |                          |
| Ecosystems  Region Province  78.9  Primary Resource Region Activities  Province  Region 73.8  Activities  Province  78.1  Secondary & School Tertiary Activities  Region Province  68.2  Region 63.2  Province  67.7  Long Answer Written response                                                                                                                                                                                                                                                                                                                                                                                                                                                                                                                                                                                                                                                                                                                                                                                                                                                                                                                                                                                                                                                                                                                                                                                                                                                                                                                                                                                                                                                                                                                                                                            |                        | Province | 09.3                   |                        |                          |
| Province 78.9  Primary School 75.5   Resource Region 73.8  Activities Province 78.1  Secondary & School 68.2   Tertiary Activities Region 63.2  Province 67.7  Long Answer School 52.2   Written response                                                                                                                                                                                                                                                                                                                                                                                                                                                                                                                                                                                                                                                                                                                                                                                                                                                                                                                                                                                                                                                                                                                                                                                                                                                                                                                                                                                                                                                                                                                                                                                                                     |                        | School   | 75.0                   | <b>A</b>               | ▼                        |
| Primary School 75.5 ▲ ▼ Resource Region 73.8 Activities Province 78.1  Secondary & School 68.2 Tertiary Activities Region 63.2 Province 67.7  Long Answer School 52.2 ▲ ▼                                                                                                                                                                                                                                                                                                                                                                                                                                                                                                                                                                                                                                                                                                                                                                                                                                                                                                                                                                                                                                                                                                                                                                                                                                                                                                                                                                                                                                                                                                                                                                                                                                                     | Ecosystems             | Region   | 71.7                   |                        |                          |
| Resource Region 73.8 Activities Province 78.1  Secondary & School 68.2 Tertiary Activities Region 63.2 Province 67.7  Long Answer Written response                                                                                                                                                                                                                                                                                                                                                                                                                                                                                                                                                                                                                                                                                                                                                                                                                                                                                                                                                                                                                                                                                                                                                                                                                                                                                                                                                                                                                                                                                                                                                                                                                                                                            |                        | Province | 78.9                   |                        |                          |
| Resource Region 73.8 Activities Province 78.1  Secondary & School 68.2 Tertiary Activities Region 63.2 Province 67.7  Long Answer School 52.2                                                                                                                                                                                                                                                                                                                                                                                                                                                                                                                                                                                                                                                                                                                                                                                                                                                                                                                                                                                                                                                                                                                                                                                                                                                                                                                                                                                                                                                                                                                                                                                                                                                                                 | Primary                | School   | 75.5                   | <b>A</b>               | ▼                        |
| Secondary & School 68.2   Tertiary Activities Region 63.2 Province 67.7  Long Answer Written response                                                                                                                                                                                                                                                                                                                                                                                                                                                                                                                                                                                                                                                                                                                                                                                                                                                                                                                                                                                                                                                                                                                                                                                                                                                                                                                                                                                                                                                                                                                                                                                                                                                                                                                         |                        | Region   | 73.8                   |                        |                          |
| Tertiary Activities Region 63.2 Province 67.7  Long Answer Written response                                                                                                                                                                                                                                                                                                                                                                                                                                                                                                                                                                                                                                                                                                                                                                                                                                                                                                                                                                                                                                                                                                                                                                                                                                                                                                                                                                                                                                                                                                                                                                                                                                                                                                                                                   | Activities             | Province | 78.1                   |                        |                          |
| Tertiary Activities Region 63.2 Province 67.7  Long Answer Written response                                                                                                                                                                                                                                                                                                                                                                                                                                                                                                                                                                                                                                                                                                                                                                                                                                                                                                                                                                                                                                                                                                                                                                                                                                                                                                                                                                                                                                                                                                                                                                                                                                                                                                                                                   | Secondary &            | School   | 68.2                   | <b>A</b>               | <b>A</b>                 |
| Long Answer  Written response  School 52.2   ▼                                                                                                                                                                                                                                                                                                                                                                                                                                                                                                                                                                                                                                                                                                                                                                                                                                                                                                                                                                                                                                                                                                                                                                                                                                                                                                                                                                                                                                                                                                                                                                                                                                                                                                                                                                                |                        | Region   | 63.2                   |                        |                          |
| Written response                                                                                                                                                                                                                                                                                                                                                                                                                                                                                                                                                                                                                                                                                                                                                                                                                                                                                                                                                                                                                                                                                                                                                                                                                                                                                                                                                                                                                                                                                                                                                                                                                                                                                                                                                                                                              |                        | Province | 67.7                   |                        |                          |
| Written response                                                                                                                                                                                                                                                                                                                                                                                                                                                                                                                                                                                                                                                                                                                                                                                                                                                                                                                                                                                                                                                                                                                                                                                                                                                                                                                                                                                                                                                                                                                                                                                                                                                                                                                                                                                                              | Long Answer            | School   | 52.2                   | <b>A</b>               | <b>▼</b>                 |
| Region I 50.7                                                                                                                                                                                                                                                                                                                                                                                                                                                                                                                                                                                                                                                                                                                                                                                                                                                                                                                                                                                                                                                                                                                                                                                                                                                                                                                                                                                                                                                                                                                                                                                                                                                                                                                                                                                                                 |                        | Region   | 50.7                   | _                      | ·                        |
| Units 1-5 Province 56.7                                                                                                                                                                                                                                                                                                                                                                                                                                                                                                                                                                                                                                                                                                                                                                                                                                                                                                                                                                                                                                                                                                                                                                                                                                                                                                                                                                                                                                                                                                                                                                                                                                                                                                                                                                                                       | Units 1-5              | _        | 56.7                   |                        |                          |
|                                                                                                                                                                                                                                                                                                                                                                                                                                                                                                                                                                                                                                                                                                                                                                                                                                                                                                                                                                                                                                                                                                                                                                                                                                                                                                                                                                                                                                                                                                                                                                                                                                                                                                                                                                                                                               |                        | <b>.</b> |                        | _                      | _                        |
| Population School 55.4 V                                                                                                                                                                                                                                                                                                                                                                                                                                                                                                                                                                                                                                                                                                                                                                                                                                                                                                                                                                                                                                                                                                                                                                                                                                                                                                                                                                                                                                                                                                                                                                                                                                                                                                                                                                                                      | Population             |          |                        | •                      | •                        |
| Geography Region 57.0                                                                                                                                                                                                                                                                                                                                                                                                                                                                                                                                                                                                                                                                                                                                                                                                                                                                                                                                                                                                                                                                                                                                                                                                                                                                                                                                                                                                                                                                                                                                                                                                                                                                                                                                                                                                         | Geography              | -        |                        |                        |                          |
| Province 65.0                                                                                                                                                                                                                                                                                                                                                                                                                                                                                                                                                                                                                                                                                                                                                                                                                                                                                                                                                                                                                                                                                                                                                                                                                                                                                                                                                                                                                                                                                                                                                                                                                                                                                                                                                                                                                 |                        | Province | 05.0                   |                        |                          |
| Urban School -999.0                                                                                                                                                                                                                                                                                                                                                                                                                                                                                                                                                                                                                                                                                                                                                                                                                                                                                                                                                                                                                                                                                                                                                                                                                                                                                                                                                                                                                                                                                                                                                                                                                                                                                                                                                                                                           | Urban                  | School   | -999.0                 |                        |                          |
| Geography Region 55.4                                                                                                                                                                                                                                                                                                                                                                                                                                                                                                                                                                                                                                                                                                                                                                                                                                                                                                                                                                                                                                                                                                                                                                                                                                                                                                                                                                                                                                                                                                                                                                                                                                                                                                                                                                                                         |                        | -        |                        |                        |                          |
| Province 57.6                                                                                                                                                                                                                                                                                                                                                                                                                                                                                                                                                                                                                                                                                                                                                                                                                                                                                                                                                                                                                                                                                                                                                                                                                                                                                                                                                                                                                                                                                                                                                                                                                                                                                                                                                                                                                 |                        | Province | 57.6                   |                        |                          |