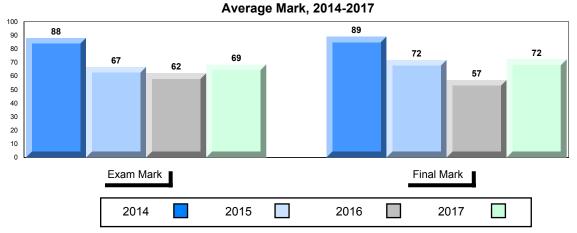

## Average Mark, 2014-2017

| • | Exam Mark |      |      |           | Final Mark | ı |
|---|-----------|------|------|-----------|------------|---|
|   | 2014      | 2015 | 2016 | 5 <b></b> | 2017       |   |