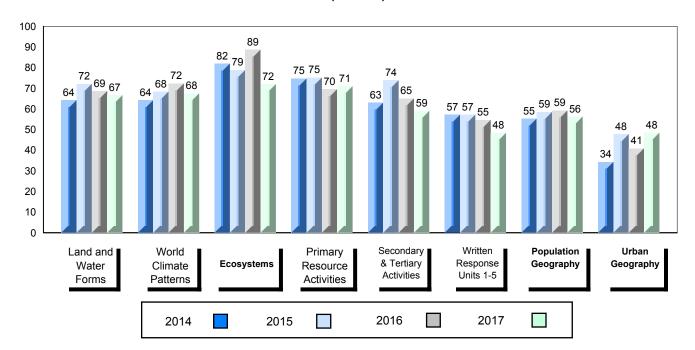

### 4 Year Public Exam (Subtest) Mark Trend 2014-2017

<sup>▼ ▲</sup> The school result may appear numerically the same as the district/province due to rounding. The arrow indicates a negligible difference.