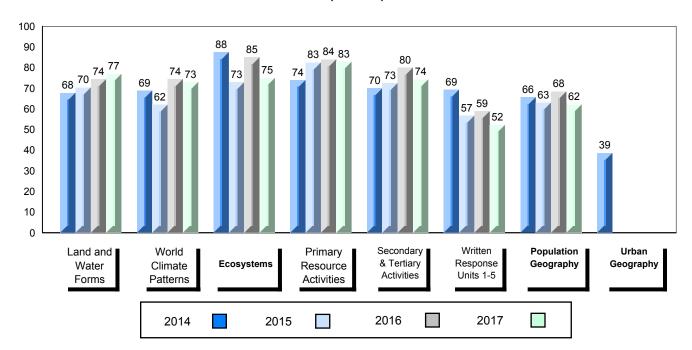

### 4 Year Public Exam (Subtest) Mark Trend 2014-2017

NLESD - Labrador Region

100

#010 - Menihek High School, Labrador City

| Grades: | 8-12 |
|---------|------|
| Oldaco. | 0 12 |

| World Geography 3202         School         63.1         ▲         ▼           Subtest         Region         61.3         →         ▼           Multiple Choice         School         75.8         ▲         ▲           Land and Water Forms         Region         69.7         ✓           World School         60.3         ▼         ▼           Climate Region         60.7         →         ✓           Patterns         Province         69.3         ✓         ▼           Ecosystems         Region         71.7         ✓         Province         78.9         ✓           Primary Resource Region         Region         73.8         A         ▼         ▼           Activities         Province         78.1         ✓         A         A         A         A         A         A         A         A         A         A         A         A         A         A         A         A         A         A         A         A         A         A         A         A         A         A         A         A         A         A         A         A         A         A         A         A         A         A <th>Number of Students</th> <th>33</th> <th>Public<br/>Exam<br/>Mark</th> <th>School<br/>vs<br/>Region</th> <th>School<br/>vs<br/>Province</th>                                                                                                                                                                                                                                                                                                                                                                                                                                                                                                                                          | Number of Students     | 33       | Public<br>Exam<br>Mark | School<br>vs<br>Region | School<br>vs<br>Province |
|-------------------------------------------------------------------------------------------------------------------------------------------------------------------------------------------------------------------------------------------------------------------------------------------------------------------------------------------------------------------------------------------------------------------------------------------------------------------------------------------------------------------------------------------------------------------------------------------------------------------------------------------------------------------------------------------------------------------------------------------------------------------------------------------------------------------------------------------------------------------------------------------------------------------------------------------------------------------------------------------------------------------------------------------------------------------------------------------------------------------------------------------------------------------------------------------------------------------------------------------------------------------------------------------------------------------------------------------------------------------------------------------------------------------------------------------------------------------------------------------------------------------------------------------------------------------------------------------------------------------------------------------------------------------------------------------------------------------------------------------------------------------------------------------------------------------------------|------------------------|----------|------------------------|------------------------|--------------------------|
| Multiple Choice                                                                                                                                                                                                                                                                                                                                                                                                                                                                                                                                                                                                                                                                                                                                                                                                                                                                                                                                                                                                                                                                                                                                                                                                                                                                                                                                                                                                                                                                                                                                                                                                                                                                                                                                                                                                               | World Geography 3202   | School   | 63.1                   | <b>A</b>               | ▼                        |
| Multiple Choice                                                                                                                                                                                                                                                                                                                                                                                                                                                                                                                                                                                                                                                                                                                                                                                                                                                                                                                                                                                                                                                                                                                                                                                                                                                                                                                                                                                                                                                                                                                                                                                                                                                                                                                                                                                                               | Subtest                | Region   | 61.3                   |                        |                          |
| Land and   Region   75.8   A   A                                                                                                                                                                                                                                                                                                                                                                                                                                                                                                                                                                                                                                                                                                                                                                                                                                                                                                                                                                                                                                                                                                                                                                                                                                                                                                                                                                                                                                                                                                                                                                                                                                                                                                                                                                                              | <u>custost</u>         | Province | 67.2                   |                        |                          |
| Land and Water Forms         Region Province         69.7           World School Climate Region Patterns         Region 60.7           Patterns         Province         69.3           School Province Region 71.7 Province 78.9         75.5         ✓           Primary Resource Region 73.8 Activities Province 78.1         78.1         ✓           Secondary & School Province 76.7         68.2         ✓           Long Answer Written response         School | <b>Multiple Choice</b> | School   | 75 Q                   | •                      |                          |
| Water Forms         Province         74.0           World         School         60.3         ▼         ▼           Climate         Region         60.7         Province         69.3           Ecosystems         School         75.0         ▲         ▼           Ecosystems         Region         71.7         Province         78.9           Primary         School         75.5         ▲         ▼           Resource         Region         73.8         Activities         Province         78.1           Secondary &         School         68.2         ▲         ▲           Tertiary Activities         Region         63.2         A         ▲           Province         67.7         Employed         52.2         A         ▼                                                                                                                                                                                                                                                                                                                                                                                                                                                                                                                                                                                                                                                                                                                                                                                                                                                                                                                                                                                                                                                                             | Land and               |          |                        |                        |                          |
| Climate                                                                                                                                                                                                                                                                                                                                                                                                                                                                                                                                                                                                                                                                                                                                                                                                                                                                                                                                                                                                                                                                                                                                                                                                                                                                                                                                                                                                                                                                                                                                                                                                                                                                                                                                                                                                                       | Water Forms            | _        |                        |                        |                          |
| Climate Region 60.7 Patterns Province 69.3    School 75.0                                                                                                                                                                                                                                                                                                                                                                                                                                                                                                                                                                                                                                                                                                                                                                                                                                                                                                                                                                                                                                                                                                                                                                                                                                                                                                                                                                                                                                                                                                                                                                                                                                                                                                                                                                     | Mandal                 |          |                        | _                      | _                        |
| Patterns         Province         69.3           School         75.0         ▲         ▼           Ecosystems         Region         71.7         Province         78.9           Primary         School         75.5         ▲         ▼           Resource         Region         73.8         Activities         Province         78.1           Secondary &         School         68.2         ▲         ▲           Tertiary Activities         Region         63.2         A         ▲           Province         67.7         A         ▼           Written response         School         52.2         A         ▼                                                                                                                                                                                                                                                                                                                                                                                                                                                                                                                                                                                                                                                                                                                                                                                                                                                                                                                                                                                                                                                                                                                                                                                                  | ******                 |          |                        | •                      | •                        |
| School   75.0                                                                                                                                                                                                                                                                                                                                                                                                                                                                                                                                                                                                                                                                                                                                                                                                                                                                                                                                                                                                                                                                                                                                                                                                                                                                                                                                                                                                                                                                                                                                                                                                                                                                                                                                                                                                                 |                        | -        |                        |                        |                          |
| Ecosystems  Region Province  78.9  Primary Resource Region Activities  Province  Region 73.8  Activities  Province  78.1  Secondary & School Tertiary Activities  Region Province  68.2  Region 63.2  Province  67.7  Long Answer Written response                                                                                                                                                                                                                                                                                                                                                                                                                                                                                                                                                                                                                                                                                                                                                                                                                                                                                                                                                                                                                                                                                                                                                                                                                                                                                                                                                                                                                                                                                                                                                                            |                        | Province | 09.3                   |                        |                          |
| Province 78.9  Primary School 75.5   Resource Region 73.8  Activities Province 78.1  Secondary & School 68.2   Tertiary Activities Region 63.2  Province 67.7  Long Answer School 52.2   Written response                                                                                                                                                                                                                                                                                                                                                                                                                                                                                                                                                                                                                                                                                                                                                                                                                                                                                                                                                                                                                                                                                                                                                                                                                                                                                                                                                                                                                                                                                                                                                                                                                     |                        | School   | 75.0                   | <b>A</b>               | ▼                        |
| Primary School 75.5 ▲ ▼ Resource Region 73.8 Activities Province 78.1  Secondary & School 68.2 Tertiary Activities Region 63.2 Province 67.7  Long Answer School 52.2 ▲ ▼                                                                                                                                                                                                                                                                                                                                                                                                                                                                                                                                                                                                                                                                                                                                                                                                                                                                                                                                                                                                                                                                                                                                                                                                                                                                                                                                                                                                                                                                                                                                                                                                                                                     | Ecosystems             | Region   | 71.7                   |                        |                          |
| Resource Region 73.8 Activities Province 78.1  Secondary & School 68.2 Tertiary Activities Region 63.2 Province 67.7  Long Answer Written response                                                                                                                                                                                                                                                                                                                                                                                                                                                                                                                                                                                                                                                                                                                                                                                                                                                                                                                                                                                                                                                                                                                                                                                                                                                                                                                                                                                                                                                                                                                                                                                                                                                                            |                        | Province | 78.9                   |                        |                          |
| Resource Region 73.8 Activities Province 78.1  Secondary & School 68.2 Tertiary Activities Region 63.2 Province 67.7  Long Answer School 52.2                                                                                                                                                                                                                                                                                                                                                                                                                                                                                                                                                                                                                                                                                                                                                                                                                                                                                                                                                                                                                                                                                                                                                                                                                                                                                                                                                                                                                                                                                                                                                                                                                                                                                 | Primary                | School   | 75.5                   | <b>A</b>               | ▼                        |
| Secondary & School 68.2   Tertiary Activities Region 63.2 Province 67.7  Long Answer Written response                                                                                                                                                                                                                                                                                                                                                                                                                                                                                                                                                                                                                                                                                                                                                                                                                                                                                                                                                                                                                                                                                                                                                                                                                                                                                                                                                                                                                                                                                                                                                                                                                                                                                                                         |                        | Region   | 73.8                   |                        |                          |
| Tertiary Activities Region 63.2 Province 67.7  Long Answer Written response                                                                                                                                                                                                                                                                                                                                                                                                                                                                                                                                                                                                                                                                                                                                                                                                                                                                                                                                                                                                                                                                                                                                                                                                                                                                                                                                                                                                                                                                                                                                                                                                                                                                                                                                                   | Activities             | Province | 78.1                   |                        |                          |
| Tertiary Activities Region 63.2 Province 67.7  Long Answer Written response                                                                                                                                                                                                                                                                                                                                                                                                                                                                                                                                                                                                                                                                                                                                                                                                                                                                                                                                                                                                                                                                                                                                                                                                                                                                                                                                                                                                                                                                                                                                                                                                                                                                                                                                                   | Secondary &            | School   | 68.2                   | <b>A</b>               | <b>A</b>                 |
| Long Answer  Written response  School 52.2   ▼                                                                                                                                                                                                                                                                                                                                                                                                                                                                                                                                                                                                                                                                                                                                                                                                                                                                                                                                                                                                                                                                                                                                                                                                                                                                                                                                                                                                                                                                                                                                                                                                                                                                                                                                                                                |                        | Region   | 63.2                   |                        |                          |
| Written response                                                                                                                                                                                                                                                                                                                                                                                                                                                                                                                                                                                                                                                                                                                                                                                                                                                                                                                                                                                                                                                                                                                                                                                                                                                                                                                                                                                                                                                                                                                                                                                                                                                                                                                                                                                                              |                        | Province | 67.7                   |                        |                          |
| Written response                                                                                                                                                                                                                                                                                                                                                                                                                                                                                                                                                                                                                                                                                                                                                                                                                                                                                                                                                                                                                                                                                                                                                                                                                                                                                                                                                                                                                                                                                                                                                                                                                                                                                                                                                                                                              | Long Answer            | School   | 52.2                   | <b>A</b>               | <b>▼</b>                 |
| Region I 50.7                                                                                                                                                                                                                                                                                                                                                                                                                                                                                                                                                                                                                                                                                                                                                                                                                                                                                                                                                                                                                                                                                                                                                                                                                                                                                                                                                                                                                                                                                                                                                                                                                                                                                                                                                                                                                 |                        | Region   | 50.7                   | _                      | ·                        |
| Units 1-5 Province 56.7                                                                                                                                                                                                                                                                                                                                                                                                                                                                                                                                                                                                                                                                                                                                                                                                                                                                                                                                                                                                                                                                                                                                                                                                                                                                                                                                                                                                                                                                                                                                                                                                                                                                                                                                                                                                       | Units 1-5              | _        | 56.7                   |                        |                          |
|                                                                                                                                                                                                                                                                                                                                                                                                                                                                                                                                                                                                                                                                                                                                                                                                                                                                                                                                                                                                                                                                                                                                                                                                                                                                                                                                                                                                                                                                                                                                                                                                                                                                                                                                                                                                                               |                        | <b>.</b> |                        | _                      | _                        |
| Population School 55.4 V                                                                                                                                                                                                                                                                                                                                                                                                                                                                                                                                                                                                                                                                                                                                                                                                                                                                                                                                                                                                                                                                                                                                                                                                                                                                                                                                                                                                                                                                                                                                                                                                                                                                                                                                                                                                      | Population             |          |                        | •                      | •                        |
| Geography Region 57.0                                                                                                                                                                                                                                                                                                                                                                                                                                                                                                                                                                                                                                                                                                                                                                                                                                                                                                                                                                                                                                                                                                                                                                                                                                                                                                                                                                                                                                                                                                                                                                                                                                                                                                                                                                                                         | Geography              | -        |                        |                        |                          |
| Province 65.0                                                                                                                                                                                                                                                                                                                                                                                                                                                                                                                                                                                                                                                                                                                                                                                                                                                                                                                                                                                                                                                                                                                                                                                                                                                                                                                                                                                                                                                                                                                                                                                                                                                                                                                                                                                                                 |                        | Province | 05.0                   |                        |                          |
| Urban School -999.0                                                                                                                                                                                                                                                                                                                                                                                                                                                                                                                                                                                                                                                                                                                                                                                                                                                                                                                                                                                                                                                                                                                                                                                                                                                                                                                                                                                                                                                                                                                                                                                                                                                                                                                                                                                                           | Urban                  | School   | -999.0                 |                        |                          |
| Geography Region 55.4                                                                                                                                                                                                                                                                                                                                                                                                                                                                                                                                                                                                                                                                                                                                                                                                                                                                                                                                                                                                                                                                                                                                                                                                                                                                                                                                                                                                                                                                                                                                                                                                                                                                                                                                                                                                         |                        | -        |                        |                        |                          |
| Province 57.6                                                                                                                                                                                                                                                                                                                                                                                                                                                                                                                                                                                                                                                                                                                                                                                                                                                                                                                                                                                                                                                                                                                                                                                                                                                                                                                                                                                                                                                                                                                                                                                                                                                                                                                                                                                                                 |                        | Province | 57.6                   |                        |                          |