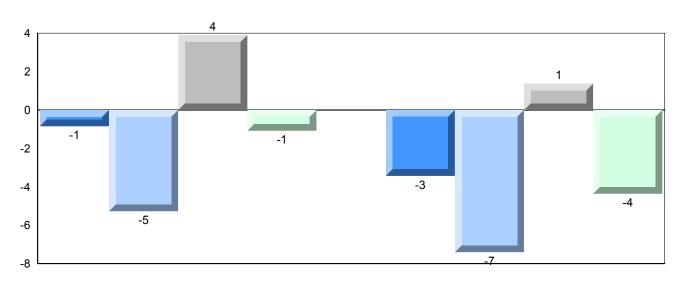

### Difference from Provincial Mean, 2014-2017

<sup>▼ ▲</sup> The school result may appear numerically the same as the district/province due to rounding. The arrow indicates a negligible difference.

\* The overall Public Exam is equated. Therefore, subtest scores may vary from the overall exam mark.