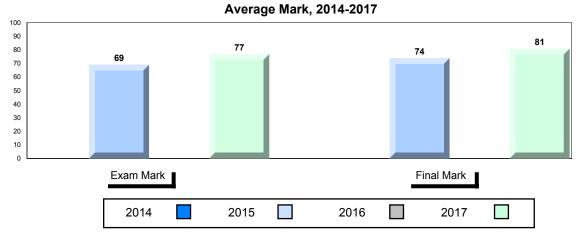

### 4 Year Public Exam (Subtest) Mark Trend 2014-2017

NLESD - Labrador Region

100

#010 - Menihek High School, Labrador City

| Grades: | 8-12 |
|---------|------|
| Oldaco. | 0 12 |

| World Geography 3202         School         63.1         ▲         ▼           Subtest         Region         61.3         →         ▼           Multiple Choice         School         75.8         ▲         ▲           Land and Water Forms         Region         69.7         ✓           World School         60.3         ▼         ▼           Climate Region         60.7         →         ✓           Patterns         Province         69.3         ✓         ▼           Ecosystems         Region         71.7         ✓         Province         78.9         ✓           Primary Resource Region         Region         73.8         A         ▼         ▼           Activities         Province         78.1         ✓         A         A         A         A         A         A         A         A         A         A         A         A         A         A         A         A         A         A         A         A         A         A         A         A         A         A         A         A         A         A         A         A         A         A         A         A         A         A <th>Number of Students</th> <th>33</th> <th>Public<br/>Exam<br/>Mark</th> <th>School<br/>vs<br/>Region</th> <th>School<br/>vs<br/>Province</th>                                                                                                                                                                                                                                                                                                                                                                                                                                                                                                                                          | Number of Students     | 33       | Public<br>Exam<br>Mark | School<br>vs<br>Region | School<br>vs<br>Province |
|-------------------------------------------------------------------------------------------------------------------------------------------------------------------------------------------------------------------------------------------------------------------------------------------------------------------------------------------------------------------------------------------------------------------------------------------------------------------------------------------------------------------------------------------------------------------------------------------------------------------------------------------------------------------------------------------------------------------------------------------------------------------------------------------------------------------------------------------------------------------------------------------------------------------------------------------------------------------------------------------------------------------------------------------------------------------------------------------------------------------------------------------------------------------------------------------------------------------------------------------------------------------------------------------------------------------------------------------------------------------------------------------------------------------------------------------------------------------------------------------------------------------------------------------------------------------------------------------------------------------------------------------------------------------------------------------------------------------------------------------------------------------------------------------------------------------------------|------------------------|----------|------------------------|------------------------|--------------------------|
| Multiple Choice                                                                                                                                                                                                                                                                                                                                                                                                                                                                                                                                                                                                                                                                                                                                                                                                                                                                                                                                                                                                                                                                                                                                                                                                                                                                                                                                                                                                                                                                                                                                                                                                                                                                                                                                                                                                               | World Geography 3202   | School   | 63.1                   | <b>A</b>               | ▼                        |
| Multiple Choice                                                                                                                                                                                                                                                                                                                                                                                                                                                                                                                                                                                                                                                                                                                                                                                                                                                                                                                                                                                                                                                                                                                                                                                                                                                                                                                                                                                                                                                                                                                                                                                                                                                                                                                                                                                                               | Subtest                | Region   | 61.3                   |                        |                          |
| Land and   Region   75.8   A   A                                                                                                                                                                                                                                                                                                                                                                                                                                                                                                                                                                                                                                                                                                                                                                                                                                                                                                                                                                                                                                                                                                                                                                                                                                                                                                                                                                                                                                                                                                                                                                                                                                                                                                                                                                                              | <u>custost</u>         | Province | 67.2                   |                        |                          |
| Land and Water Forms         Region Province         69.7           World School Climate Region Patterns         Region 60.7           Patterns         Province         69.3           School Province Region 71.7 Province 78.9         75.5         ✓           Primary Resource Region 73.8 Activities Province 78.1         78.1         ✓           Secondary & School Province 76.7         68.2         ✓           Long Answer Written response         School | <b>Multiple Choice</b> | School   | 75 Q                   | •                      |                          |
| Water Forms         Province         74.0           World         School         60.3         ▼         ▼           Climate         Region         60.7         Province         69.3           Ecosystems         School         75.0         ▲         ▼           Ecosystems         Region         71.7         Province         78.9           Primary         School         75.5         ▲         ▼           Resource         Region         73.8         Activities         Province         78.1           Secondary &         School         68.2         ▲         ▲           Tertiary Activities         Region         63.2         A         ▲           Province         67.7         Employed         52.2         A         ▼                                                                                                                                                                                                                                                                                                                                                                                                                                                                                                                                                                                                                                                                                                                                                                                                                                                                                                                                                                                                                                                                             | Land and               |          |                        |                        |                          |
| Climate                                                                                                                                                                                                                                                                                                                                                                                                                                                                                                                                                                                                                                                                                                                                                                                                                                                                                                                                                                                                                                                                                                                                                                                                                                                                                                                                                                                                                                                                                                                                                                                                                                                                                                                                                                                                                       | Water Forms            | _        |                        |                        |                          |
| Climate Region 60.7 Patterns Province 69.3    School 75.0                                                                                                                                                                                                                                                                                                                                                                                                                                                                                                                                                                                                                                                                                                                                                                                                                                                                                                                                                                                                                                                                                                                                                                                                                                                                                                                                                                                                                                                                                                                                                                                                                                                                                                                                                                     | Mandal                 |          |                        | _                      | _                        |
| Patterns         Province         69.3           School         75.0         ▲         ▼           Ecosystems         Region         71.7         Province         78.9           Primary         School         75.5         ▲         ▼           Resource         Region         73.8         Activities         Province         78.1           Secondary &         School         68.2         ▲         ▲           Tertiary Activities         Region         63.2         A         ▲           Province         67.7         A         ▼           Written response         School         52.2         A         ▼                                                                                                                                                                                                                                                                                                                                                                                                                                                                                                                                                                                                                                                                                                                                                                                                                                                                                                                                                                                                                                                                                                                                                                                                  | ******                 |          |                        | •                      | •                        |
| School   75.0                                                                                                                                                                                                                                                                                                                                                                                                                                                                                                                                                                                                                                                                                                                                                                                                                                                                                                                                                                                                                                                                                                                                                                                                                                                                                                                                                                                                                                                                                                                                                                                                                                                                                                                                                                                                                 |                        | -        |                        |                        |                          |
| Ecosystems  Region Province  78.9  Primary Resource Region Activities  Province  Region 73.8  Activities  Province  78.1  Secondary & School Tertiary Activities  Region Province  68.2  Region 63.2  Province  67.7  Long Answer Written response                                                                                                                                                                                                                                                                                                                                                                                                                                                                                                                                                                                                                                                                                                                                                                                                                                                                                                                                                                                                                                                                                                                                                                                                                                                                                                                                                                                                                                                                                                                                                                            |                        | Province | 09.3                   |                        |                          |
| Province 78.9  Primary School 75.5   Resource Region 73.8  Activities Province 78.1  Secondary & School 68.2   Tertiary Activities Region 63.2  Province 67.7  Long Answer School 52.2   Written response                                                                                                                                                                                                                                                                                                                                                                                                                                                                                                                                                                                                                                                                                                                                                                                                                                                                                                                                                                                                                                                                                                                                                                                                                                                                                                                                                                                                                                                                                                                                                                                                                     |                        | School   | 75.0                   | <b>A</b>               | ▼                        |
| Primary School 75.5 ▲ ▼ Resource Region 73.8 Activities Province 78.1  Secondary & School 68.2 Tertiary Activities Region 63.2 Province 67.7  Long Answer School 52.2 ▲ ▼                                                                                                                                                                                                                                                                                                                                                                                                                                                                                                                                                                                                                                                                                                                                                                                                                                                                                                                                                                                                                                                                                                                                                                                                                                                                                                                                                                                                                                                                                                                                                                                                                                                     | Ecosystems             | Region   | 71.7                   |                        |                          |
| Resource Region 73.8 Activities Province 78.1  Secondary & School 68.2 Tertiary Activities Region 63.2 Province 67.7  Long Answer Written response                                                                                                                                                                                                                                                                                                                                                                                                                                                                                                                                                                                                                                                                                                                                                                                                                                                                                                                                                                                                                                                                                                                                                                                                                                                                                                                                                                                                                                                                                                                                                                                                                                                                            |                        | Province | 78.9                   |                        |                          |
| Resource Region 73.8 Activities Province 78.1  Secondary & School 68.2 Tertiary Activities Region 63.2 Province 67.7  Long Answer School 52.2                                                                                                                                                                                                                                                                                                                                                                                                                                                                                                                                                                                                                                                                                                                                                                                                                                                                                                                                                                                                                                                                                                                                                                                                                                                                                                                                                                                                                                                                                                                                                                                                                                                                                 | Primary                | School   | 75.5                   | <b>A</b>               | ▼                        |
| Secondary & School 68.2   Tertiary Activities Region 63.2 Province 67.7  Long Answer Written response                                                                                                                                                                                                                                                                                                                                                                                                                                                                                                                                                                                                                                                                                                                                                                                                                                                                                                                                                                                                                                                                                                                                                                                                                                                                                                                                                                                                                                                                                                                                                                                                                                                                                                                         |                        | Region   | 73.8                   |                        |                          |
| Tertiary Activities Region 63.2 Province 67.7  Long Answer Written response                                                                                                                                                                                                                                                                                                                                                                                                                                                                                                                                                                                                                                                                                                                                                                                                                                                                                                                                                                                                                                                                                                                                                                                                                                                                                                                                                                                                                                                                                                                                                                                                                                                                                                                                                   | Activities             | Province | 78.1                   |                        |                          |
| Tertiary Activities Region 63.2 Province 67.7  Long Answer Written response                                                                                                                                                                                                                                                                                                                                                                                                                                                                                                                                                                                                                                                                                                                                                                                                                                                                                                                                                                                                                                                                                                                                                                                                                                                                                                                                                                                                                                                                                                                                                                                                                                                                                                                                                   | Secondary &            | School   | 68.2                   | <b>A</b>               | <b>A</b>                 |
| Long Answer  Written response  School 52.2   ▼                                                                                                                                                                                                                                                                                                                                                                                                                                                                                                                                                                                                                                                                                                                                                                                                                                                                                                                                                                                                                                                                                                                                                                                                                                                                                                                                                                                                                                                                                                                                                                                                                                                                                                                                                                                |                        | Region   | 63.2                   |                        |                          |
| Written response                                                                                                                                                                                                                                                                                                                                                                                                                                                                                                                                                                                                                                                                                                                                                                                                                                                                                                                                                                                                                                                                                                                                                                                                                                                                                                                                                                                                                                                                                                                                                                                                                                                                                                                                                                                                              |                        | Province | 67.7                   |                        |                          |
| Written response                                                                                                                                                                                                                                                                                                                                                                                                                                                                                                                                                                                                                                                                                                                                                                                                                                                                                                                                                                                                                                                                                                                                                                                                                                                                                                                                                                                                                                                                                                                                                                                                                                                                                                                                                                                                              | Long Answer            | School   | 52.2                   | <b>A</b>               | <b>▼</b>                 |
| Region I 50.7                                                                                                                                                                                                                                                                                                                                                                                                                                                                                                                                                                                                                                                                                                                                                                                                                                                                                                                                                                                                                                                                                                                                                                                                                                                                                                                                                                                                                                                                                                                                                                                                                                                                                                                                                                                                                 |                        | Region   | 50.7                   | _                      | ·                        |
| Units 1-5 Province 56.7                                                                                                                                                                                                                                                                                                                                                                                                                                                                                                                                                                                                                                                                                                                                                                                                                                                                                                                                                                                                                                                                                                                                                                                                                                                                                                                                                                                                                                                                                                                                                                                                                                                                                                                                                                                                       | Units 1-5              | _        | 56.7                   |                        |                          |
|                                                                                                                                                                                                                                                                                                                                                                                                                                                                                                                                                                                                                                                                                                                                                                                                                                                                                                                                                                                                                                                                                                                                                                                                                                                                                                                                                                                                                                                                                                                                                                                                                                                                                                                                                                                                                               |                        | <b>.</b> |                        | _                      | _                        |
| Population School 55.4 V                                                                                                                                                                                                                                                                                                                                                                                                                                                                                                                                                                                                                                                                                                                                                                                                                                                                                                                                                                                                                                                                                                                                                                                                                                                                                                                                                                                                                                                                                                                                                                                                                                                                                                                                                                                                      | Population             |          |                        | •                      | •                        |
| Geography Region 57.0                                                                                                                                                                                                                                                                                                                                                                                                                                                                                                                                                                                                                                                                                                                                                                                                                                                                                                                                                                                                                                                                                                                                                                                                                                                                                                                                                                                                                                                                                                                                                                                                                                                                                                                                                                                                         | Geography              | -        |                        |                        |                          |
| Province 65.0                                                                                                                                                                                                                                                                                                                                                                                                                                                                                                                                                                                                                                                                                                                                                                                                                                                                                                                                                                                                                                                                                                                                                                                                                                                                                                                                                                                                                                                                                                                                                                                                                                                                                                                                                                                                                 |                        | Province | 05.0                   |                        |                          |
| Urban School -999.0                                                                                                                                                                                                                                                                                                                                                                                                                                                                                                                                                                                                                                                                                                                                                                                                                                                                                                                                                                                                                                                                                                                                                                                                                                                                                                                                                                                                                                                                                                                                                                                                                                                                                                                                                                                                           | Urban                  | School   | -999.0                 |                        |                          |
| Geography Region 55.4                                                                                                                                                                                                                                                                                                                                                                                                                                                                                                                                                                                                                                                                                                                                                                                                                                                                                                                                                                                                                                                                                                                                                                                                                                                                                                                                                                                                                                                                                                                                                                                                                                                                                                                                                                                                         |                        | -        |                        |                        |                          |
| Province 57.6                                                                                                                                                                                                                                                                                                                                                                                                                                                                                                                                                                                                                                                                                                                                                                                                                                                                                                                                                                                                                                                                                                                                                                                                                                                                                                                                                                                                                                                                                                                                                                                                                                                                                                                                                                                                                 |                        | Province | 57.6                   |                        |                          |

2014

2016

2017

Average Mark, 2014-2017

▼ ▲ The school result may appear numerically the same as the district/province due to rounding. The arrow indicates a negligible difference.

\* The overall Public Exam is equated. Therefore, subtest scores may vary from the overall exam mark.

2015

Grades: 8-12