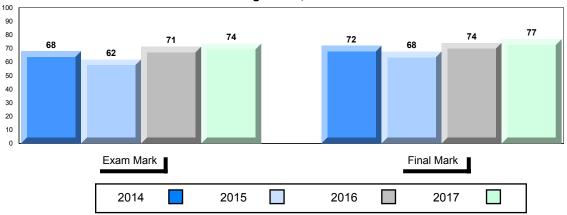

### Difference from Provincial Mean, 2014-2017

<sup>▼ ▲</sup> The school result may appear numerically the same as the district/province due to rounding. The arrow indicates a negligible difference.

\* The overall Public Exam is equated. Therefore, subtest scores may vary from the overall exam mark.