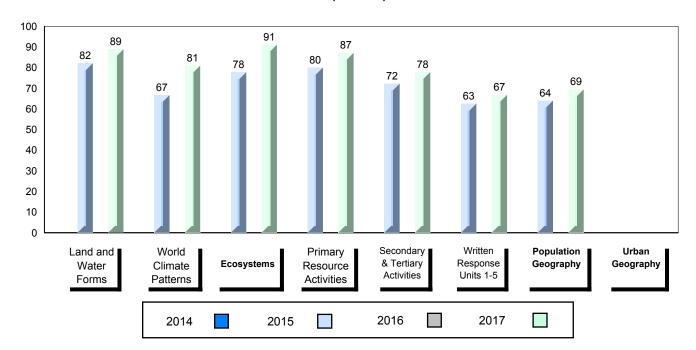

### 4 Year Public Exam (Subtest) Mark Trend 2014-2017

NLESD - Labrador Region

100

#010 - Menihek High School, Labrador City

| Grades: | 8-12 |
|---------|------|
| Oldaco. | 0 12 |

| World Geography 3202         School         63.1         ▲         ▼           Subtest         Region         61.3         →         ▼           Multiple Choice         School         75.8         ▲         ▲           Land and Water Forms         Region         69.7         ✓           World School         60.3         ▼         ▼           Climate Region         60.7         →         ✓           Patterns         Province         69.3         ✓         ▼           Ecosystems         Region         71.7         ✓         Province         78.9         ✓           Primary Resource Region         Region         73.8         A         ▼         ▼           Activities         Province         78.1         ✓         A         A         A         A         A         A         A         A         A         A         A         A         A         A         A         A         A         A         A         A         A         A         A         A         A         A         A         A         A         A         A         A         A         A         A         A         A         A <th>Number of Students</th> <th>33</th> <th>Public<br/>Exam<br/>Mark</th> <th>School<br/>vs<br/>Region</th> <th>School<br/>vs<br/>Province</th>                                                                                                                                                                                                                                                                                                                                                                                                                                                                                                                                          | Number of Students     | 33       | Public<br>Exam<br>Mark | School<br>vs<br>Region | School<br>vs<br>Province |
|-------------------------------------------------------------------------------------------------------------------------------------------------------------------------------------------------------------------------------------------------------------------------------------------------------------------------------------------------------------------------------------------------------------------------------------------------------------------------------------------------------------------------------------------------------------------------------------------------------------------------------------------------------------------------------------------------------------------------------------------------------------------------------------------------------------------------------------------------------------------------------------------------------------------------------------------------------------------------------------------------------------------------------------------------------------------------------------------------------------------------------------------------------------------------------------------------------------------------------------------------------------------------------------------------------------------------------------------------------------------------------------------------------------------------------------------------------------------------------------------------------------------------------------------------------------------------------------------------------------------------------------------------------------------------------------------------------------------------------------------------------------------------------------------------------------------------------|------------------------|----------|------------------------|------------------------|--------------------------|
| Multiple Choice                                                                                                                                                                                                                                                                                                                                                                                                                                                                                                                                                                                                                                                                                                                                                                                                                                                                                                                                                                                                                                                                                                                                                                                                                                                                                                                                                                                                                                                                                                                                                                                                                                                                                                                                                                                                               | World Geography 3202   | School   | 63.1                   | <b>A</b>               | ▼                        |
| Multiple Choice                                                                                                                                                                                                                                                                                                                                                                                                                                                                                                                                                                                                                                                                                                                                                                                                                                                                                                                                                                                                                                                                                                                                                                                                                                                                                                                                                                                                                                                                                                                                                                                                                                                                                                                                                                                                               | Subtest                | Region   | 61.3                   |                        |                          |
| Land and   Region   75.8   A   A                                                                                                                                                                                                                                                                                                                                                                                                                                                                                                                                                                                                                                                                                                                                                                                                                                                                                                                                                                                                                                                                                                                                                                                                                                                                                                                                                                                                                                                                                                                                                                                                                                                                                                                                                                                              | <u>custost</u>         | Province | 67.2                   |                        |                          |
| Land and Water Forms         Region Province         69.7           World School Climate Region Patterns         Region 60.7           Patterns         Province         69.3           School Province Region 71.7 Province 78.9         75.5         ✓           Primary Resource Region 73.8 Activities Province 78.1         78.1         ✓           Secondary & School Province 76.7         68.2         ✓           Long Answer Written response         School | <b>Multiple Choice</b> | School   | 75 Q                   | •                      |                          |
| Water Forms         Province         74.0           World         School         60.3         ▼         ▼           Climate         Region         60.7         Province         69.3           Ecosystems         School         75.0         ▲         ▼           Ecosystems         Region         71.7         Province         78.9           Primary         School         75.5         ▲         ▼           Resource         Region         73.8         Activities         Province         78.1           Secondary &         School         68.2         ▲         ▲           Tertiary Activities         Region         63.2         A         ▲           Province         67.7         Employed         52.2         A         ▼                                                                                                                                                                                                                                                                                                                                                                                                                                                                                                                                                                                                                                                                                                                                                                                                                                                                                                                                                                                                                                                                             | Land and               |          |                        |                        |                          |
| Climate                                                                                                                                                                                                                                                                                                                                                                                                                                                                                                                                                                                                                                                                                                                                                                                                                                                                                                                                                                                                                                                                                                                                                                                                                                                                                                                                                                                                                                                                                                                                                                                                                                                                                                                                                                                                                       | Water Forms            | _        |                        |                        |                          |
| Climate Region 60.7 Patterns Province 69.3    School 75.0                                                                                                                                                                                                                                                                                                                                                                                                                                                                                                                                                                                                                                                                                                                                                                                                                                                                                                                                                                                                                                                                                                                                                                                                                                                                                                                                                                                                                                                                                                                                                                                                                                                                                                                                                                     | Mandal                 |          |                        | _                      | _                        |
| Patterns         Province         69.3           School         75.0         ▲         ▼           Ecosystems         Region         71.7         Province         78.9           Primary         School         75.5         ▲         ▼           Resource         Region         73.8         Activities         Province         78.1           Secondary &         School         68.2         ▲         ▲           Tertiary Activities         Region         63.2         A         ▲           Province         67.7         A         ▼           Written response         School         52.2         A         ▼                                                                                                                                                                                                                                                                                                                                                                                                                                                                                                                                                                                                                                                                                                                                                                                                                                                                                                                                                                                                                                                                                                                                                                                                  | ******                 |          |                        | •                      | •                        |
| School   75.0                                                                                                                                                                                                                                                                                                                                                                                                                                                                                                                                                                                                                                                                                                                                                                                                                                                                                                                                                                                                                                                                                                                                                                                                                                                                                                                                                                                                                                                                                                                                                                                                                                                                                                                                                                                                                 |                        | -        |                        |                        |                          |
| Ecosystems  Region Province  78.9  Primary Resource Region Activities  Province  Region 73.8  Activities  Province  78.1  Secondary & School Tertiary Activities  Region Province  68.2  Region 63.2  Province  67.7  Long Answer Written response                                                                                                                                                                                                                                                                                                                                                                                                                                                                                                                                                                                                                                                                                                                                                                                                                                                                                                                                                                                                                                                                                                                                                                                                                                                                                                                                                                                                                                                                                                                                                                            |                        | Province | 09.3                   |                        |                          |
| Province 78.9  Primary School 75.5   Resource Region 73.8  Activities Province 78.1  Secondary & School 68.2   Tertiary Activities Region 63.2  Province 67.7  Long Answer School 52.2   Written response                                                                                                                                                                                                                                                                                                                                                                                                                                                                                                                                                                                                                                                                                                                                                                                                                                                                                                                                                                                                                                                                                                                                                                                                                                                                                                                                                                                                                                                                                                                                                                                                                     |                        | School   | 75.0                   | <b>A</b>               | ▼                        |
| Primary School 75.5 ▲ ▼ Resource Region 73.8 Activities Province 78.1  Secondary & School 68.2 Tertiary Activities Region 63.2 Province 67.7  Long Answer School 52.2 ▲ ▼                                                                                                                                                                                                                                                                                                                                                                                                                                                                                                                                                                                                                                                                                                                                                                                                                                                                                                                                                                                                                                                                                                                                                                                                                                                                                                                                                                                                                                                                                                                                                                                                                                                     | Ecosystems             | Region   | 71.7                   |                        |                          |
| Resource Region 73.8 Activities Province 78.1  Secondary & School 68.2 Tertiary Activities Region 63.2 Province 67.7  Long Answer Written response                                                                                                                                                                                                                                                                                                                                                                                                                                                                                                                                                                                                                                                                                                                                                                                                                                                                                                                                                                                                                                                                                                                                                                                                                                                                                                                                                                                                                                                                                                                                                                                                                                                                            |                        | Province | 78.9                   |                        |                          |
| Resource Region 73.8 Activities Province 78.1  Secondary & School 68.2 Tertiary Activities Region 63.2 Province 67.7  Long Answer School 52.2                                                                                                                                                                                                                                                                                                                                                                                                                                                                                                                                                                                                                                                                                                                                                                                                                                                                                                                                                                                                                                                                                                                                                                                                                                                                                                                                                                                                                                                                                                                                                                                                                                                                                 | Primary                | School   | 75.5                   | <b>A</b>               | ▼                        |
| Secondary & School 68.2   Tertiary Activities Region 63.2 Province 67.7  Long Answer Written response                                                                                                                                                                                                                                                                                                                                                                                                                                                                                                                                                                                                                                                                                                                                                                                                                                                                                                                                                                                                                                                                                                                                                                                                                                                                                                                                                                                                                                                                                                                                                                                                                                                                                                                         |                        | Region   | 73.8                   |                        |                          |
| Tertiary Activities Region 63.2 Province 67.7  Long Answer Written response                                                                                                                                                                                                                                                                                                                                                                                                                                                                                                                                                                                                                                                                                                                                                                                                                                                                                                                                                                                                                                                                                                                                                                                                                                                                                                                                                                                                                                                                                                                                                                                                                                                                                                                                                   | Activities             | Province | 78.1                   |                        |                          |
| Tertiary Activities Region 63.2 Province 67.7  Long Answer Written response                                                                                                                                                                                                                                                                                                                                                                                                                                                                                                                                                                                                                                                                                                                                                                                                                                                                                                                                                                                                                                                                                                                                                                                                                                                                                                                                                                                                                                                                                                                                                                                                                                                                                                                                                   | Secondary &            | School   | 68.2                   | <b>A</b>               | <b>A</b>                 |
| Long Answer  Written response  School 52.2   ▼                                                                                                                                                                                                                                                                                                                                                                                                                                                                                                                                                                                                                                                                                                                                                                                                                                                                                                                                                                                                                                                                                                                                                                                                                                                                                                                                                                                                                                                                                                                                                                                                                                                                                                                                                                                |                        | Region   | 63.2                   |                        |                          |
| Written response                                                                                                                                                                                                                                                                                                                                                                                                                                                                                                                                                                                                                                                                                                                                                                                                                                                                                                                                                                                                                                                                                                                                                                                                                                                                                                                                                                                                                                                                                                                                                                                                                                                                                                                                                                                                              |                        | Province | 67.7                   |                        |                          |
| Written response                                                                                                                                                                                                                                                                                                                                                                                                                                                                                                                                                                                                                                                                                                                                                                                                                                                                                                                                                                                                                                                                                                                                                                                                                                                                                                                                                                                                                                                                                                                                                                                                                                                                                                                                                                                                              | Long Answer            | School   | 52.2                   | <b>A</b>               | <b>▼</b>                 |
| Region I 50.7                                                                                                                                                                                                                                                                                                                                                                                                                                                                                                                                                                                                                                                                                                                                                                                                                                                                                                                                                                                                                                                                                                                                                                                                                                                                                                                                                                                                                                                                                                                                                                                                                                                                                                                                                                                                                 |                        | Region   | 50.7                   | _                      | ·                        |
| Units 1-5 Province 56.7                                                                                                                                                                                                                                                                                                                                                                                                                                                                                                                                                                                                                                                                                                                                                                                                                                                                                                                                                                                                                                                                                                                                                                                                                                                                                                                                                                                                                                                                                                                                                                                                                                                                                                                                                                                                       | Units 1-5              | _        | 56.7                   |                        |                          |
|                                                                                                                                                                                                                                                                                                                                                                                                                                                                                                                                                                                                                                                                                                                                                                                                                                                                                                                                                                                                                                                                                                                                                                                                                                                                                                                                                                                                                                                                                                                                                                                                                                                                                                                                                                                                                               |                        | <b>.</b> |                        | _                      | _                        |
| Population School 55.4 V                                                                                                                                                                                                                                                                                                                                                                                                                                                                                                                                                                                                                                                                                                                                                                                                                                                                                                                                                                                                                                                                                                                                                                                                                                                                                                                                                                                                                                                                                                                                                                                                                                                                                                                                                                                                      | Population             |          |                        | •                      | •                        |
| Geography Region 57.0                                                                                                                                                                                                                                                                                                                                                                                                                                                                                                                                                                                                                                                                                                                                                                                                                                                                                                                                                                                                                                                                                                                                                                                                                                                                                                                                                                                                                                                                                                                                                                                                                                                                                                                                                                                                         | Geography              | -        |                        |                        |                          |
| Province 65.0                                                                                                                                                                                                                                                                                                                                                                                                                                                                                                                                                                                                                                                                                                                                                                                                                                                                                                                                                                                                                                                                                                                                                                                                                                                                                                                                                                                                                                                                                                                                                                                                                                                                                                                                                                                                                 |                        | Province | 05.0                   |                        |                          |
| Urban School -999.0                                                                                                                                                                                                                                                                                                                                                                                                                                                                                                                                                                                                                                                                                                                                                                                                                                                                                                                                                                                                                                                                                                                                                                                                                                                                                                                                                                                                                                                                                                                                                                                                                                                                                                                                                                                                           | Urban                  | School   | -999.0                 |                        |                          |
| Geography Region 55.4                                                                                                                                                                                                                                                                                                                                                                                                                                                                                                                                                                                                                                                                                                                                                                                                                                                                                                                                                                                                                                                                                                                                                                                                                                                                                                                                                                                                                                                                                                                                                                                                                                                                                                                                                                                                         |                        | -        |                        |                        |                          |
| Province 57.6                                                                                                                                                                                                                                                                                                                                                                                                                                                                                                                                                                                                                                                                                                                                                                                                                                                                                                                                                                                                                                                                                                                                                                                                                                                                                                                                                                                                                                                                                                                                                                                                                                                                                                                                                                                                                 |                        | Province | 57.6                   |                        |                          |

### 4 Year Public Exam (Subtest) Mark Trend 2014-2017

<sup>▼ ▲</sup> The school result may appear numerically the same as the district/province due to rounding. The arrow indicates a negligible difference.