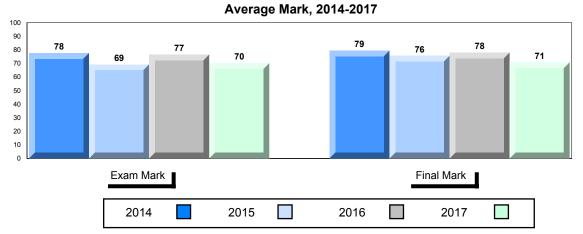

## Average Mark, 2014-2017

| • | Exam Mark |      |      |           | Final Mark | ı |
|---|-----------|------|------|-----------|------------|---|
|   | 2014      | 2015 | 2016 | 5 <b></b> | 2017       |   |

2014

2016

2017

Average Mark, 2014-2017

▼ ▲ The school result may appear numerically the same as the district/province due to rounding. The arrow indicates a negligible difference.

\* The overall Public Exam is equated. Therefore, subtest scores may vary from the overall exam mark.