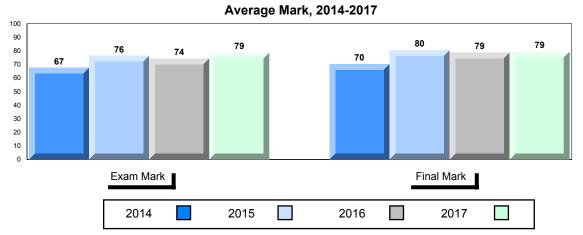

NLESD - Labrador Region

#002 - Henry Gordon Academy, Cartwright

| Grades: | V 12 |
|---------|------|
| Grades. | N-12 |

| Number of Students      | 6          | Public | School   | School   |
|-------------------------|------------|--------|----------|----------|
|                         |            | Exam   | vs       | vs       |
|                         |            | Mark   | Region   | Province |
| World Geography 3202    | School     | 70.2   | <b>A</b> | <b>A</b> |
| Subtest                 | Region     | 61.3   |          |          |
| Subtest                 | Province   | 67.2   |          |          |
| Multiple Choice         |            |        |          |          |
| Land and                | School     | 75.9   | <b>A</b> | <b>A</b> |
| Water Forms             | Region     | 69.7   |          |          |
| Water Forms             | Province   | 74.0   |          |          |
| World                   | School     | 72.2   | <b>A</b> | <b>A</b> |
| Climate                 | Region     | 60.7   |          |          |
| Patterns                | Province   | 69.3   |          |          |
|                         |            |        |          |          |
|                         | School     | 87.5   | <b>A</b> | <b>A</b> |
| Ecosystems              | Region     | 71.7   |          |          |
|                         | Province   | 78.9   |          |          |
|                         | School     | 86.7   | <b>A</b> | •        |
| Primary<br>Resource     | Region     | 73.8   | _        | _        |
| Activities              | Province   | 78.1   |          |          |
| Activities              | Flovilice  | 70.1   |          |          |
| Secondary &             | School     | 78.3   | <b>A</b> | <b>A</b> |
| Tertiary Activities     | Region     | 63.2   |          |          |
|                         | Province   | 67.7   |          |          |
| Long Answer             | Cabaal     | E0 6   |          | •        |
| Written response        | School     | 58.6   |          | •        |
| Units 1-5               | Region     | 50.7   |          |          |
|                         | Province   | 56.7   |          |          |
| Donulation              | School     | 61.8   | <b>A</b> | ▼        |
| Population<br>Geography | Region     | 57.0   |          |          |
| Geography               | Province   | 65.0   |          |          |
| II de con               | School     | -999.0 |          |          |
| Urban                   | Region     | 55.4   |          |          |
| Geography               | Province   | 57.6   |          |          |
|                         | 1.13411100 |        |          |          |

1

<sup>▼ ▲</sup> The school result may appear numerically the same as the district/province due to rounding. The arrow indicates a negligible difference.

\* The overall Public Exam is equated. Therefore, subtest scores may vary from the overall exam mark.

## Average Mark, 2014-2017

| • | Exam Mark |      |      |           | Final Mark | ı |
|---|-----------|------|------|-----------|------------|---|
|   | 2014      | 2015 | 2016 | 5 <b></b> | 2017       |   |