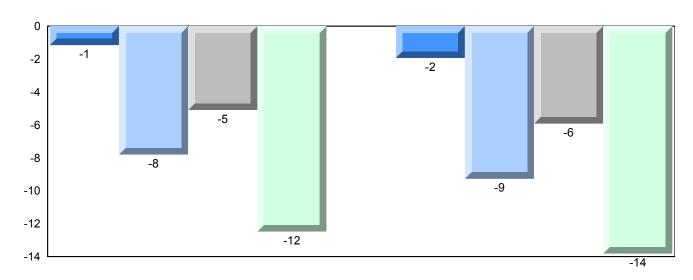

### Difference from Provincial Mean, 2014-2017

<sup>▼ ▲</sup> The school result may appear numerically the same as the district/province due to rounding. The arrow indicates a negligible difference.

\* The overall Public Exam is equated. Therefore, subtest scores may vary from the overall exam mark.