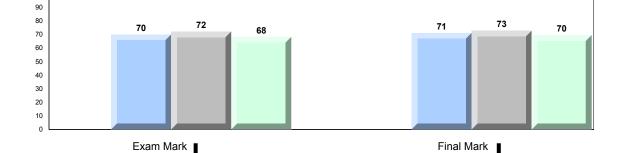

# Average Mark, 2014-2017

<sup>▼ ▲</sup> The school result may appear numerically the same as the district/province due to rounding. The arrow indicates a negligible difference.

\* The overall Public Exam is equated. Therefore, subtest scores may vary from the overall exam mark.