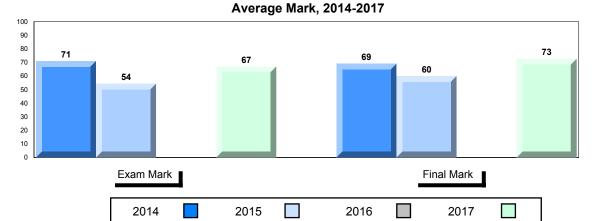

2014

2016

2017

Average Mark, 2014-2017

▼ ▲ The school result may appear numerically the same as the district/province due to rounding. The arrow indicates a negligible difference.

\* The overall Public Exam is equated. Therefore, subtest scores may vary from the overall exam mark.

# Average Mark, 2014-2017

<sup>▼ ▲</sup> The school result may appear numerically the same as the district/province due to rounding. The arrow indicates a negligible difference.

\* The overall Public Exam is equated. Therefore, subtest scores may vary from the overall exam mark.