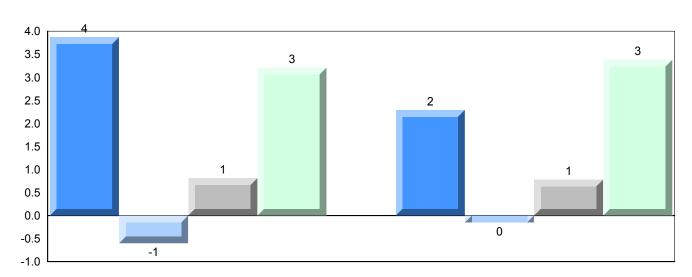

### Difference from Provincial Mean, 2014-2017

<sup>▼ ▲</sup> The school result may appear numerically the same as the district/province due to rounding. The arrow indicates a negligible difference.

\* The overall Public Exam is equated. Therefore, subtest scores may vary from the overall exam mark.