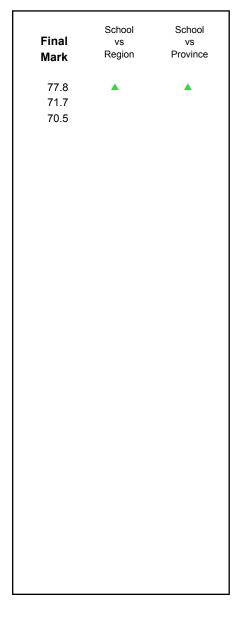

NLESD - Labrador Region

#002 - Henry Gordon Academy, Cartwright

| Grades: | V 12 |
|---------|------|
| Grades. | N-12 |

| Number of Students      | 6          | Public | School   | School   |
|-------------------------|------------|--------|----------|----------|
|                         |            | Exam   | vs       | vs       |
|                         |            | Mark   | Region   | Province |
| World Geography 3202    | School     | 70.2   | <b>A</b> | <b>A</b> |
| Subtest                 | Region     | 61.3   |          |          |
| Subtest                 | Province   | 67.2   |          |          |
| Multiple Choice         |            |        |          |          |
| Land and                | School     | 75.9   | <b>A</b> | <b>A</b> |
| Water Forms             | Region     | 69.7   |          |          |
| Water Forms             | Province   | 74.0   |          |          |
| World                   | School     | 72.2   | <b>A</b> | <b>A</b> |
| Climate                 | Region     | 60.7   |          |          |
| Patterns                | Province   | 69.3   |          |          |
|                         |            |        |          |          |
|                         | School     | 87.5   | <b>A</b> | <b>A</b> |
| Ecosystems              | Region     | 71.7   |          |          |
|                         | Province   | 78.9   |          |          |
|                         | School     | 86.7   | <b>A</b> | •        |
| Primary<br>Resource     | Region     | 73.8   | _        | _        |
| Activities              | Province   | 78.1   |          |          |
| Activities              | Flovilice  | 70.1   |          |          |
| Secondary &             | School     | 78.3   | <b>A</b> | <b>A</b> |
| Tertiary Activities     | Region     | 63.2   |          |          |
|                         | Province   | 67.7   |          |          |
| Long Answer             | Cabaal     | E0 6   |          | •        |
| Written response        | School     | 58.6   |          | •        |
| Units 1-5               | Region     | 50.7   |          |          |
|                         | Province   | 56.7   |          |          |
| Donulation              | School     | 61.8   | <b>A</b> | ▼        |
| Population<br>Geography | Region     | 57.0   |          |          |
| Geography               | Province   | 65.0   |          |          |
| II de con               | School     | -999.0 |          |          |
| Urban                   | Region     | 55.4   |          |          |
| Geography               | Province   | 57.6   |          |          |
|                         | 1.13411100 |        |          |          |

1

<sup>▼ ▲</sup> The school result may appear numerically the same as the district/province due to rounding. The arrow indicates a negligible difference.

\* The overall Public Exam is equated. Therefore, subtest scores may vary from the overall exam mark.