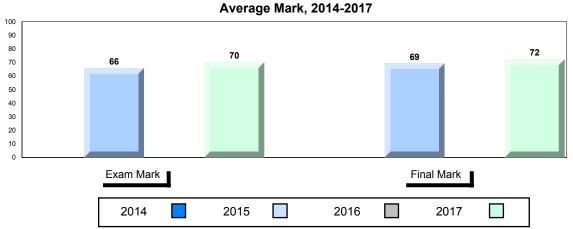

NLESD - Labrador Region

#002 - Henry Gordon Academy, Cartwright

| Grades: | V 12 |
|---------|------|
| Grades. | N-12 |

| Number of Students      | 6          | Public | School   | School   |
|-------------------------|------------|--------|----------|----------|
|                         |            | Exam   | vs       | vs       |
|                         |            | Mark   | Region   | Province |
| World Geography 3202    | School     | 70.2   | <b>A</b> | <b>A</b> |
| Subtest                 | Region     | 61.3   |          |          |
| Subtest                 | Province   | 67.2   |          |          |
| Multiple Choice         |            |        |          |          |
| Land and                | School     | 75.9   | <b>A</b> | <b>A</b> |
| Water Forms             | Region     | 69.7   |          |          |
| Water Forms             | Province   | 74.0   |          |          |
| World                   | School     | 72.2   | <b>A</b> | <b>A</b> |
| Climate                 | Region     | 60.7   |          |          |
| Patterns                | Province   | 69.3   |          |          |
|                         |            |        |          |          |
|                         | School     | 87.5   | <b>A</b> | <b>A</b> |
| Ecosystems              | Region     | 71.7   |          |          |
|                         | Province   | 78.9   |          |          |
|                         | School     | 86.7   | <b>A</b> | •        |
| Primary<br>Resource     | Region     | 73.8   | _        | _        |
| Activities              | Province   | 78.1   |          |          |
| Activities              | Flovilice  | 70.1   |          |          |
| Secondary &             | School     | 78.3   | <b>A</b> | <b>A</b> |
| Tertiary Activities     | Region     | 63.2   |          |          |
|                         | Province   | 67.7   |          |          |
| Long Answer             | Cabaal     | E0 6   |          | •        |
| Written response        | School     | 58.6   |          | •        |
| Units 1-5               | Region     | 50.7   |          |          |
|                         | Province   | 56.7   |          |          |
| Donulation              | School     | 61.8   | <b>A</b> | ▼        |
| Population<br>Geography | Region     | 57.0   |          |          |
| Geography               | Province   | 65.0   |          |          |
| II de con               | School     | -999.0 |          |          |
| Urban                   | Region     | 55.4   |          |          |
| Geography               | Province   | 57.6   |          |          |
|                         | 1.13411100 |        |          |          |

1

<sup>▼ ▲</sup> The school result may appear numerically the same as the district/province due to rounding. The arrow indicates a negligible difference.

\* The overall Public Exam is equated. Therefore, subtest scores may vary from the overall exam mark.

### Difference from Provincial Mean, 2014-2017

<sup>▼ ▲</sup> The school result may appear numerically the same as the district/province due to rounding. The arrow indicates a negligible difference.

\* The overall Public Exam is equated. Therefore, subtest scores may vary from the overall exam mark.