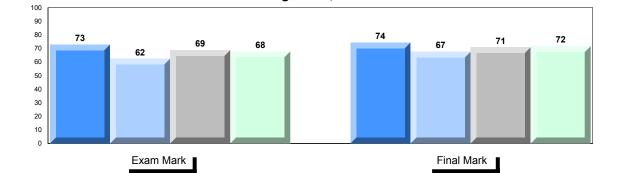

2014

2016

2017

Average Mark, 2014-2017

▼ ▲ The school result may appear numerically the same as the district/province due to rounding. The arrow indicates a negligible difference.

\* The overall Public Exam is equated. Therefore, subtest scores may vary from the overall exam mark.

# Average Mark, 2014-2017

<sup>▼ ▲</sup> The school result may appear numerically the same as the district/province due to rounding. The arrow indicates a negligible difference.

\* The overall Public Exam is equated. Therefore, subtest scores may vary from the overall exam mark.