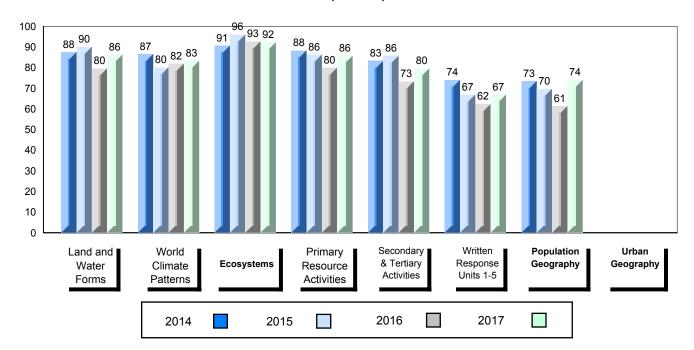

### 4 Year Public Exam (Subtest) Mark Trend 2014-2017

NLESD - Labrador Region

100

#010 - Menihek High School, Labrador City

| Grades: | 8-12 |
|---------|------|
| Oldaco. | 0 12 |

| World Geography 3202         School         63.1         ▲         ▼           Subtest         Region         61.3         →         ▼           Multiple Choice         School         75.8         ▲         ▲           Land and Water Forms         Region         69.7         ✓           World School         60.3         ▼         ▼           Climate Region         60.7         →         ✓           Patterns         Province         69.3         ✓         ▼           Ecosystems         Region         71.7         ✓         Province         78.9         ✓           Primary Resource Region         Region         73.8         A         ▼         ▼           Activities         Province         78.1         ✓         A         A         A         A         A         A         A         A         A         A         A         A         A         A         A         A         A         A         A         A         A         A         A         A         A         A         A         A         A         A         A         A         A         A         A         A         A         A <th>Number of Students</th> <th>33</th> <th>Public<br/>Exam<br/>Mark</th> <th>School<br/>vs<br/>Region</th> <th>School<br/>vs<br/>Province</th>                                                                                                                                                                                                                                                                                                                                                                                                                                                                                                                                          | Number of Students     | 33       | Public<br>Exam<br>Mark | School<br>vs<br>Region | School<br>vs<br>Province |
|-------------------------------------------------------------------------------------------------------------------------------------------------------------------------------------------------------------------------------------------------------------------------------------------------------------------------------------------------------------------------------------------------------------------------------------------------------------------------------------------------------------------------------------------------------------------------------------------------------------------------------------------------------------------------------------------------------------------------------------------------------------------------------------------------------------------------------------------------------------------------------------------------------------------------------------------------------------------------------------------------------------------------------------------------------------------------------------------------------------------------------------------------------------------------------------------------------------------------------------------------------------------------------------------------------------------------------------------------------------------------------------------------------------------------------------------------------------------------------------------------------------------------------------------------------------------------------------------------------------------------------------------------------------------------------------------------------------------------------------------------------------------------------------------------------------------------------|------------------------|----------|------------------------|------------------------|--------------------------|
| Multiple Choice                                                                                                                                                                                                                                                                                                                                                                                                                                                                                                                                                                                                                                                                                                                                                                                                                                                                                                                                                                                                                                                                                                                                                                                                                                                                                                                                                                                                                                                                                                                                                                                                                                                                                                                                                                                                               | World Geography 3202   | School   | 63.1                   | <b>A</b>               | ▼                        |
| Multiple Choice                                                                                                                                                                                                                                                                                                                                                                                                                                                                                                                                                                                                                                                                                                                                                                                                                                                                                                                                                                                                                                                                                                                                                                                                                                                                                                                                                                                                                                                                                                                                                                                                                                                                                                                                                                                                               | Subtest                | Region   | 61.3                   |                        |                          |
| Land and   Region   75.8   A   A                                                                                                                                                                                                                                                                                                                                                                                                                                                                                                                                                                                                                                                                                                                                                                                                                                                                                                                                                                                                                                                                                                                                                                                                                                                                                                                                                                                                                                                                                                                                                                                                                                                                                                                                                                                              | <u>custost</u>         | Province | 67.2                   |                        |                          |
| Land and Water Forms         Region Province         69.7           World School Climate Region Patterns         Region 60.7           Patterns         Province         69.3           School Province Region 71.7 Province 78.9         75.5         ✓           Primary Resource Region 73.8 Activities Province 78.1         78.1         ✓           Secondary & School Province 76.7         68.2         ✓           Long Answer Written response         School | <b>Multiple Choice</b> | School   | 75 Q                   | •                      |                          |
| Water Forms         Province         74.0           World         School         60.3         ▼         ▼           Climate         Region         60.7         Province         69.3           Ecosystems         School         75.0         ▲         ▼           Ecosystems         Region         71.7         Province         78.9           Primary         School         75.5         ▲         ▼           Resource         Region         73.8         Activities         Province         78.1           Secondary &         School         68.2         ▲         ▲           Tertiary Activities         Region         63.2         A         ▲           Province         67.7         Employed         52.2         A         ▼                                                                                                                                                                                                                                                                                                                                                                                                                                                                                                                                                                                                                                                                                                                                                                                                                                                                                                                                                                                                                                                                             | Land and               |          |                        |                        |                          |
| Climate                                                                                                                                                                                                                                                                                                                                                                                                                                                                                                                                                                                                                                                                                                                                                                                                                                                                                                                                                                                                                                                                                                                                                                                                                                                                                                                                                                                                                                                                                                                                                                                                                                                                                                                                                                                                                       | Water Forms            | _        |                        |                        |                          |
| Climate Region 60.7 Patterns Province 69.3    School 75.0                                                                                                                                                                                                                                                                                                                                                                                                                                                                                                                                                                                                                                                                                                                                                                                                                                                                                                                                                                                                                                                                                                                                                                                                                                                                                                                                                                                                                                                                                                                                                                                                                                                                                                                                                                     | Mandal                 |          |                        | _                      | _                        |
| Patterns         Province         69.3           School         75.0         ▲         ▼           Ecosystems         Region         71.7         Province         78.9           Primary         School         75.5         ▲         ▼           Resource         Region         73.8         Activities         Province         78.1           Secondary &         School         68.2         ▲         ▲           Tertiary Activities         Region         63.2         A         ▲           Province         67.7         A         ▼           Written response         School         52.2         A         ▼                                                                                                                                                                                                                                                                                                                                                                                                                                                                                                                                                                                                                                                                                                                                                                                                                                                                                                                                                                                                                                                                                                                                                                                                  | ******                 |          |                        | •                      | •                        |
| School   75.0                                                                                                                                                                                                                                                                                                                                                                                                                                                                                                                                                                                                                                                                                                                                                                                                                                                                                                                                                                                                                                                                                                                                                                                                                                                                                                                                                                                                                                                                                                                                                                                                                                                                                                                                                                                                                 |                        | -        |                        |                        |                          |
| Ecosystems  Region Province  78.9  Primary Resource Region Activities  Province  Region 73.8  Activities  Province  78.1  Secondary & School Tertiary Activities  Region Province  68.2  Region 63.2  Province  67.7  Long Answer Written response                                                                                                                                                                                                                                                                                                                                                                                                                                                                                                                                                                                                                                                                                                                                                                                                                                                                                                                                                                                                                                                                                                                                                                                                                                                                                                                                                                                                                                                                                                                                                                            |                        | Province | 09.3                   |                        |                          |
| Province 78.9  Primary School 75.5   Resource Region 73.8  Activities Province 78.1  Secondary & School 68.2   Tertiary Activities Region 63.2  Province 67.7  Long Answer School 52.2   Written response                                                                                                                                                                                                                                                                                                                                                                                                                                                                                                                                                                                                                                                                                                                                                                                                                                                                                                                                                                                                                                                                                                                                                                                                                                                                                                                                                                                                                                                                                                                                                                                                                     |                        | School   | 75.0                   | <b>A</b>               | ▼                        |
| Primary School 75.5 ▲ ▼ Resource Region 73.8 Activities Province 78.1  Secondary & School 68.2 Tertiary Activities Region 63.2 Province 67.7  Long Answer School 52.2 ▲ ▼                                                                                                                                                                                                                                                                                                                                                                                                                                                                                                                                                                                                                                                                                                                                                                                                                                                                                                                                                                                                                                                                                                                                                                                                                                                                                                                                                                                                                                                                                                                                                                                                                                                     | Ecosystems             | Region   | 71.7                   |                        |                          |
| Resource Region 73.8 Activities Province 78.1  Secondary & School 68.2 Tertiary Activities Region 63.2 Province 67.7  Long Answer Written response                                                                                                                                                                                                                                                                                                                                                                                                                                                                                                                                                                                                                                                                                                                                                                                                                                                                                                                                                                                                                                                                                                                                                                                                                                                                                                                                                                                                                                                                                                                                                                                                                                                                            |                        | Province | 78.9                   |                        |                          |
| Resource Region 73.8 Activities Province 78.1  Secondary & School 68.2 Tertiary Activities Region 63.2 Province 67.7  Long Answer School 52.2                                                                                                                                                                                                                                                                                                                                                                                                                                                                                                                                                                                                                                                                                                                                                                                                                                                                                                                                                                                                                                                                                                                                                                                                                                                                                                                                                                                                                                                                                                                                                                                                                                                                                 | Primary                | School   | 75.5                   | <b>A</b>               | ▼                        |
| Secondary & School 68.2   Tertiary Activities Region 63.2 Province 67.7  Long Answer Written response                                                                                                                                                                                                                                                                                                                                                                                                                                                                                                                                                                                                                                                                                                                                                                                                                                                                                                                                                                                                                                                                                                                                                                                                                                                                                                                                                                                                                                                                                                                                                                                                                                                                                                                         |                        | Region   | 73.8                   |                        |                          |
| Tertiary Activities Region 63.2 Province 67.7  Long Answer Written response                                                                                                                                                                                                                                                                                                                                                                                                                                                                                                                                                                                                                                                                                                                                                                                                                                                                                                                                                                                                                                                                                                                                                                                                                                                                                                                                                                                                                                                                                                                                                                                                                                                                                                                                                   | Activities             | Province | 78.1                   |                        |                          |
| Tertiary Activities Region 63.2 Province 67.7  Long Answer Written response                                                                                                                                                                                                                                                                                                                                                                                                                                                                                                                                                                                                                                                                                                                                                                                                                                                                                                                                                                                                                                                                                                                                                                                                                                                                                                                                                                                                                                                                                                                                                                                                                                                                                                                                                   | Secondary &            | School   | 68.2                   | <b>A</b>               | <b>A</b>                 |
| Long Answer  Written response  School 52.2   ▼                                                                                                                                                                                                                                                                                                                                                                                                                                                                                                                                                                                                                                                                                                                                                                                                                                                                                                                                                                                                                                                                                                                                                                                                                                                                                                                                                                                                                                                                                                                                                                                                                                                                                                                                                                                |                        | Region   | 63.2                   |                        |                          |
| Written response                                                                                                                                                                                                                                                                                                                                                                                                                                                                                                                                                                                                                                                                                                                                                                                                                                                                                                                                                                                                                                                                                                                                                                                                                                                                                                                                                                                                                                                                                                                                                                                                                                                                                                                                                                                                              |                        | Province | 67.7                   |                        |                          |
| Written response                                                                                                                                                                                                                                                                                                                                                                                                                                                                                                                                                                                                                                                                                                                                                                                                                                                                                                                                                                                                                                                                                                                                                                                                                                                                                                                                                                                                                                                                                                                                                                                                                                                                                                                                                                                                              | Long Answer            | School   | 52.2                   | <b>A</b>               | <b>▼</b>                 |
| Region I 50.7                                                                                                                                                                                                                                                                                                                                                                                                                                                                                                                                                                                                                                                                                                                                                                                                                                                                                                                                                                                                                                                                                                                                                                                                                                                                                                                                                                                                                                                                                                                                                                                                                                                                                                                                                                                                                 |                        | Region   | 50.7                   | _                      | ·                        |
| Units 1-5 Province 56.7                                                                                                                                                                                                                                                                                                                                                                                                                                                                                                                                                                                                                                                                                                                                                                                                                                                                                                                                                                                                                                                                                                                                                                                                                                                                                                                                                                                                                                                                                                                                                                                                                                                                                                                                                                                                       | Units 1-5              | _        | 56.7                   |                        |                          |
|                                                                                                                                                                                                                                                                                                                                                                                                                                                                                                                                                                                                                                                                                                                                                                                                                                                                                                                                                                                                                                                                                                                                                                                                                                                                                                                                                                                                                                                                                                                                                                                                                                                                                                                                                                                                                               |                        | <b>.</b> |                        | _                      | _                        |
| Population School 55.4 V                                                                                                                                                                                                                                                                                                                                                                                                                                                                                                                                                                                                                                                                                                                                                                                                                                                                                                                                                                                                                                                                                                                                                                                                                                                                                                                                                                                                                                                                                                                                                                                                                                                                                                                                                                                                      | Population             |          |                        | •                      | •                        |
| Geography Region 57.0                                                                                                                                                                                                                                                                                                                                                                                                                                                                                                                                                                                                                                                                                                                                                                                                                                                                                                                                                                                                                                                                                                                                                                                                                                                                                                                                                                                                                                                                                                                                                                                                                                                                                                                                                                                                         | Geography              | -        |                        |                        |                          |
| Province 65.0                                                                                                                                                                                                                                                                                                                                                                                                                                                                                                                                                                                                                                                                                                                                                                                                                                                                                                                                                                                                                                                                                                                                                                                                                                                                                                                                                                                                                                                                                                                                                                                                                                                                                                                                                                                                                 |                        | Province | 05.0                   |                        |                          |
| Urban School -999.0                                                                                                                                                                                                                                                                                                                                                                                                                                                                                                                                                                                                                                                                                                                                                                                                                                                                                                                                                                                                                                                                                                                                                                                                                                                                                                                                                                                                                                                                                                                                                                                                                                                                                                                                                                                                           | Urban                  | School   | -999.0                 |                        |                          |
| Geography Region 55.4                                                                                                                                                                                                                                                                                                                                                                                                                                                                                                                                                                                                                                                                                                                                                                                                                                                                                                                                                                                                                                                                                                                                                                                                                                                                                                                                                                                                                                                                                                                                                                                                                                                                                                                                                                                                         |                        | -        |                        |                        |                          |
| Province 57.6                                                                                                                                                                                                                                                                                                                                                                                                                                                                                                                                                                                                                                                                                                                                                                                                                                                                                                                                                                                                                                                                                                                                                                                                                                                                                                                                                                                                                                                                                                                                                                                                                                                                                                                                                                                                                 |                        | Province | 57.6                   |                        |                          |