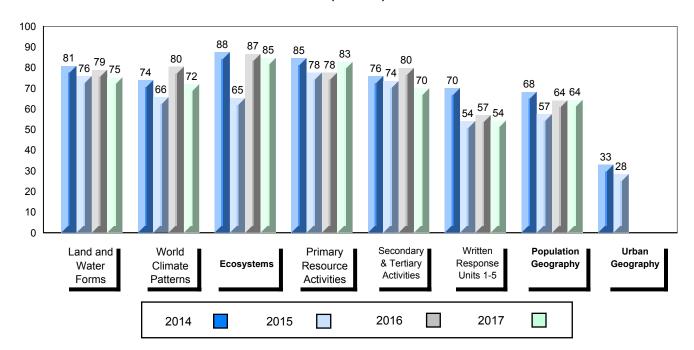

### 4 Year Public Exam (Subtest) Mark Trend 2014-2017

NLESD - Labrador Region

100

#010 - Menihek High School, Labrador City

| Grades: | 8-12 |
|---------|------|
| Oldaco. | 0 12 |

| World Geography 3202         School         63.1         ▲         ▼           Subtest         Region         61.3         →         ▼           Multiple Choice         School         75.8         ▲         ▲           Land and Water Forms         Region         69.7         ✓           World School         60.3         ▼         ▼           Climate Region         60.7         →         ✓           Patterns         Province         69.3         ✓         ▼           Ecosystems         Region         71.7         ✓         Province         78.9         ✓           Primary Resource Region         Region         73.8         A         ▼         ▼           Activities         Province         78.1         ✓         A         A         A         A         A         A         A         A         A         A         A         A         A         A         A         A         A         A         A         A         A         A         A         A         A         A         A         A         A         A         A         A         A         A         A         A         A         A <th>Number of Students</th> <th>33</th> <th>Public<br/>Exam<br/>Mark</th> <th>School<br/>vs<br/>Region</th> <th>School<br/>vs<br/>Province</th>                                                                                                                                                                                                                                                                                                                                                                                                                                                                                                                                          | Number of Students     | 33       | Public<br>Exam<br>Mark | School<br>vs<br>Region | School<br>vs<br>Province |
|-------------------------------------------------------------------------------------------------------------------------------------------------------------------------------------------------------------------------------------------------------------------------------------------------------------------------------------------------------------------------------------------------------------------------------------------------------------------------------------------------------------------------------------------------------------------------------------------------------------------------------------------------------------------------------------------------------------------------------------------------------------------------------------------------------------------------------------------------------------------------------------------------------------------------------------------------------------------------------------------------------------------------------------------------------------------------------------------------------------------------------------------------------------------------------------------------------------------------------------------------------------------------------------------------------------------------------------------------------------------------------------------------------------------------------------------------------------------------------------------------------------------------------------------------------------------------------------------------------------------------------------------------------------------------------------------------------------------------------------------------------------------------------------------------------------------------------|------------------------|----------|------------------------|------------------------|--------------------------|
| Multiple Choice                                                                                                                                                                                                                                                                                                                                                                                                                                                                                                                                                                                                                                                                                                                                                                                                                                                                                                                                                                                                                                                                                                                                                                                                                                                                                                                                                                                                                                                                                                                                                                                                                                                                                                                                                                                                               | World Geography 3202   | School   | 63.1                   | <b>A</b>               | ▼                        |
| Multiple Choice                                                                                                                                                                                                                                                                                                                                                                                                                                                                                                                                                                                                                                                                                                                                                                                                                                                                                                                                                                                                                                                                                                                                                                                                                                                                                                                                                                                                                                                                                                                                                                                                                                                                                                                                                                                                               | Subtest                | Region   | 61.3                   |                        |                          |
| Land and   Region   75.8   A   A                                                                                                                                                                                                                                                                                                                                                                                                                                                                                                                                                                                                                                                                                                                                                                                                                                                                                                                                                                                                                                                                                                                                                                                                                                                                                                                                                                                                                                                                                                                                                                                                                                                                                                                                                                                              | <u>custost</u>         | Province | 67.2                   |                        |                          |
| Land and Water Forms         Region Province         69.7           World School Climate Region Patterns         Region 60.7           Patterns         Province         69.3           School Province Region 71.7 Province 78.9         75.5         ✓           Primary Resource Region 73.8 Activities Province 78.1         78.1         ✓           Secondary & School Province 76.7         68.2         ✓           Long Answer Written response         School | <b>Multiple Choice</b> | School   | 75 Q                   | •                      |                          |
| Water Forms         Province         74.0           World         School         60.3         ▼         ▼           Climate         Region         60.7         Province         69.3           Ecosystems         School         75.0         ▲         ▼           Ecosystems         Region         71.7         Province         78.9           Primary         School         75.5         ▲         ▼           Resource         Region         73.8         Activities         Province         78.1           Secondary &         School         68.2         ▲         ▲           Tertiary Activities         Region         63.2         A         ▲           Province         67.7         Employed         52.2         A         ▼                                                                                                                                                                                                                                                                                                                                                                                                                                                                                                                                                                                                                                                                                                                                                                                                                                                                                                                                                                                                                                                                             | Land and               |          |                        |                        |                          |
| Climate                                                                                                                                                                                                                                                                                                                                                                                                                                                                                                                                                                                                                                                                                                                                                                                                                                                                                                                                                                                                                                                                                                                                                                                                                                                                                                                                                                                                                                                                                                                                                                                                                                                                                                                                                                                                                       | Water Forms            | _        |                        |                        |                          |
| Climate Region 60.7 Patterns Province 69.3    School 75.0                                                                                                                                                                                                                                                                                                                                                                                                                                                                                                                                                                                                                                                                                                                                                                                                                                                                                                                                                                                                                                                                                                                                                                                                                                                                                                                                                                                                                                                                                                                                                                                                                                                                                                                                                                     | Mandal                 |          |                        | _                      | _                        |
| Patterns         Province         69.3           School         75.0         ▲         ▼           Ecosystems         Region         71.7         Province         78.9           Primary         School         75.5         ▲         ▼           Resource         Region         73.8         Activities         Province         78.1           Secondary &         School         68.2         ▲         ▲           Tertiary Activities         Region         63.2         A         ▲           Province         67.7         A         ▼           Written response         School         52.2         A         ▼                                                                                                                                                                                                                                                                                                                                                                                                                                                                                                                                                                                                                                                                                                                                                                                                                                                                                                                                                                                                                                                                                                                                                                                                  | ******                 |          |                        | •                      | •                        |
| School   75.0                                                                                                                                                                                                                                                                                                                                                                                                                                                                                                                                                                                                                                                                                                                                                                                                                                                                                                                                                                                                                                                                                                                                                                                                                                                                                                                                                                                                                                                                                                                                                                                                                                                                                                                                                                                                                 |                        | -        |                        |                        |                          |
| Ecosystems  Region Province  78.9  Primary Resource Region Activities  Province  Region 73.8  Activities  Province  78.1  Secondary & School Tertiary Activities  Region Province  68.2  Region 63.2  Province  67.7  Long Answer Written response                                                                                                                                                                                                                                                                                                                                                                                                                                                                                                                                                                                                                                                                                                                                                                                                                                                                                                                                                                                                                                                                                                                                                                                                                                                                                                                                                                                                                                                                                                                                                                            |                        | Province | 09.3                   |                        |                          |
| Province 78.9  Primary School 75.5   Resource Region 73.8  Activities Province 78.1  Secondary & School 68.2   Tertiary Activities Region 63.2  Province 67.7  Long Answer School 52.2   Written response                                                                                                                                                                                                                                                                                                                                                                                                                                                                                                                                                                                                                                                                                                                                                                                                                                                                                                                                                                                                                                                                                                                                                                                                                                                                                                                                                                                                                                                                                                                                                                                                                     |                        | School   | 75.0                   | <b>A</b>               | ▼                        |
| Primary School 75.5 ▲ ▼ Resource Region 73.8 Activities Province 78.1  Secondary & School 68.2 Tertiary Activities Region 63.2 Province 67.7  Long Answer School 52.2 ▲ ▼                                                                                                                                                                                                                                                                                                                                                                                                                                                                                                                                                                                                                                                                                                                                                                                                                                                                                                                                                                                                                                                                                                                                                                                                                                                                                                                                                                                                                                                                                                                                                                                                                                                     | Ecosystems             | Region   | 71.7                   |                        |                          |
| Resource Region 73.8 Activities Province 78.1  Secondary & School 68.2 Tertiary Activities Region 63.2 Province 67.7  Long Answer Written response                                                                                                                                                                                                                                                                                                                                                                                                                                                                                                                                                                                                                                                                                                                                                                                                                                                                                                                                                                                                                                                                                                                                                                                                                                                                                                                                                                                                                                                                                                                                                                                                                                                                            |                        | Province | 78.9                   |                        |                          |
| Resource Region 73.8 Activities Province 78.1  Secondary & School 68.2 Tertiary Activities Region 63.2 Province 67.7  Long Answer School 52.2                                                                                                                                                                                                                                                                                                                                                                                                                                                                                                                                                                                                                                                                                                                                                                                                                                                                                                                                                                                                                                                                                                                                                                                                                                                                                                                                                                                                                                                                                                                                                                                                                                                                                 | Primary                | School   | 75.5                   | <b>A</b>               | ▼                        |
| Secondary & School 68.2   Tertiary Activities Region 63.2 Province 67.7  Long Answer Written response                                                                                                                                                                                                                                                                                                                                                                                                                                                                                                                                                                                                                                                                                                                                                                                                                                                                                                                                                                                                                                                                                                                                                                                                                                                                                                                                                                                                                                                                                                                                                                                                                                                                                                                         |                        | Region   | 73.8                   |                        |                          |
| Tertiary Activities Region 63.2 Province 67.7  Long Answer Written response                                                                                                                                                                                                                                                                                                                                                                                                                                                                                                                                                                                                                                                                                                                                                                                                                                                                                                                                                                                                                                                                                                                                                                                                                                                                                                                                                                                                                                                                                                                                                                                                                                                                                                                                                   | Activities             | Province | 78.1                   |                        |                          |
| Tertiary Activities Region 63.2 Province 67.7  Long Answer Written response                                                                                                                                                                                                                                                                                                                                                                                                                                                                                                                                                                                                                                                                                                                                                                                                                                                                                                                                                                                                                                                                                                                                                                                                                                                                                                                                                                                                                                                                                                                                                                                                                                                                                                                                                   | Secondary &            | School   | 68.2                   | <b>A</b>               | <b>A</b>                 |
| Long Answer  Written response  School 52.2   ▼                                                                                                                                                                                                                                                                                                                                                                                                                                                                                                                                                                                                                                                                                                                                                                                                                                                                                                                                                                                                                                                                                                                                                                                                                                                                                                                                                                                                                                                                                                                                                                                                                                                                                                                                                                                |                        | Region   | 63.2                   |                        |                          |
| Written response                                                                                                                                                                                                                                                                                                                                                                                                                                                                                                                                                                                                                                                                                                                                                                                                                                                                                                                                                                                                                                                                                                                                                                                                                                                                                                                                                                                                                                                                                                                                                                                                                                                                                                                                                                                                              |                        | Province | 67.7                   |                        |                          |
| Written response                                                                                                                                                                                                                                                                                                                                                                                                                                                                                                                                                                                                                                                                                                                                                                                                                                                                                                                                                                                                                                                                                                                                                                                                                                                                                                                                                                                                                                                                                                                                                                                                                                                                                                                                                                                                              | Long Answer            | School   | 52.2                   | <b>A</b>               | <b>▼</b>                 |
| Region I 50.7                                                                                                                                                                                                                                                                                                                                                                                                                                                                                                                                                                                                                                                                                                                                                                                                                                                                                                                                                                                                                                                                                                                                                                                                                                                                                                                                                                                                                                                                                                                                                                                                                                                                                                                                                                                                                 |                        | Region   | 50.7                   | _                      | ·                        |
| Units 1-5 Province 56.7                                                                                                                                                                                                                                                                                                                                                                                                                                                                                                                                                                                                                                                                                                                                                                                                                                                                                                                                                                                                                                                                                                                                                                                                                                                                                                                                                                                                                                                                                                                                                                                                                                                                                                                                                                                                       | Units 1-5              | _        | 56.7                   |                        |                          |
|                                                                                                                                                                                                                                                                                                                                                                                                                                                                                                                                                                                                                                                                                                                                                                                                                                                                                                                                                                                                                                                                                                                                                                                                                                                                                                                                                                                                                                                                                                                                                                                                                                                                                                                                                                                                                               |                        | <b>.</b> |                        | _                      | _                        |
| Population School 55.4 V                                                                                                                                                                                                                                                                                                                                                                                                                                                                                                                                                                                                                                                                                                                                                                                                                                                                                                                                                                                                                                                                                                                                                                                                                                                                                                                                                                                                                                                                                                                                                                                                                                                                                                                                                                                                      | Population             |          |                        | •                      | •                        |
| Geography Region 57.0                                                                                                                                                                                                                                                                                                                                                                                                                                                                                                                                                                                                                                                                                                                                                                                                                                                                                                                                                                                                                                                                                                                                                                                                                                                                                                                                                                                                                                                                                                                                                                                                                                                                                                                                                                                                         | Geography              | -        |                        |                        |                          |
| Province 65.0                                                                                                                                                                                                                                                                                                                                                                                                                                                                                                                                                                                                                                                                                                                                                                                                                                                                                                                                                                                                                                                                                                                                                                                                                                                                                                                                                                                                                                                                                                                                                                                                                                                                                                                                                                                                                 |                        | Province | 05.0                   |                        |                          |
| Urban School -999.0                                                                                                                                                                                                                                                                                                                                                                                                                                                                                                                                                                                                                                                                                                                                                                                                                                                                                                                                                                                                                                                                                                                                                                                                                                                                                                                                                                                                                                                                                                                                                                                                                                                                                                                                                                                                           | Urban                  | School   | -999.0                 |                        |                          |
| Geography Region 55.4                                                                                                                                                                                                                                                                                                                                                                                                                                                                                                                                                                                                                                                                                                                                                                                                                                                                                                                                                                                                                                                                                                                                                                                                                                                                                                                                                                                                                                                                                                                                                                                                                                                                                                                                                                                                         |                        | -        |                        |                        |                          |
| Province 57.6                                                                                                                                                                                                                                                                                                                                                                                                                                                                                                                                                                                                                                                                                                                                                                                                                                                                                                                                                                                                                                                                                                                                                                                                                                                                                                                                                                                                                                                                                                                                                                                                                                                                                                                                                                                                                 |                        | Province | 57.6                   |                        |                          |

### 4 Year Public Exam (Subtest) Mark Trend 2014-2017

<sup>▼ ▲</sup> The school result may appear numerically the same as the district/province due to rounding. The arrow indicates a negligible difference.