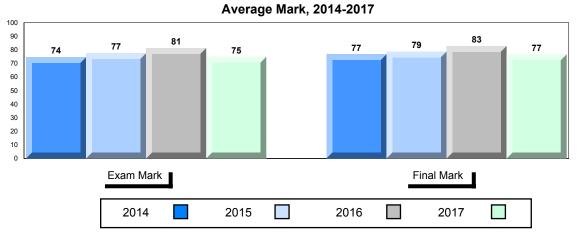

### 4 Year Public Exam (Subtest) Mark Trend 2014-2017

NLESD - Labrador Region

100

#010 - Menihek High School, Labrador City

| Grades: | 8-12 |
|---------|------|
| Oldaco. | 0 12 |

| World Geography 3202         School         63.1         ▲         ▼           Subtest         Region         61.3         →         ▼           Multiple Choice         School         75.8         ▲         ▲           Land and Water Forms         Region         69.7         ✓           World School         60.3         ▼         ▼           Climate Region         60.7         →         ✓           Patterns         Province         69.3         ✓         ▼           Ecosystems         Region         71.7         ✓         Province         78.9         ✓           Primary Resource Region         Region         73.8         A         ▼         ▼           Activities         Province         78.1         ✓         A         A         A         A         A         A         A         A         A         A         A         A         A         A         A         A         A         A         A         A         A         A         A         A         A         A         A         A         A         A         A         A         A         A         A         A         A         A <th>Number of Students</th> <th>33</th> <th>Public<br/>Exam<br/>Mark</th> <th>School<br/>vs<br/>Region</th> <th>School<br/>vs<br/>Province</th>                                                                                                                                                                                                                                                                                                                                                                                                                                                                                                                                          | Number of Students     | 33       | Public<br>Exam<br>Mark | School<br>vs<br>Region | School<br>vs<br>Province |
|-------------------------------------------------------------------------------------------------------------------------------------------------------------------------------------------------------------------------------------------------------------------------------------------------------------------------------------------------------------------------------------------------------------------------------------------------------------------------------------------------------------------------------------------------------------------------------------------------------------------------------------------------------------------------------------------------------------------------------------------------------------------------------------------------------------------------------------------------------------------------------------------------------------------------------------------------------------------------------------------------------------------------------------------------------------------------------------------------------------------------------------------------------------------------------------------------------------------------------------------------------------------------------------------------------------------------------------------------------------------------------------------------------------------------------------------------------------------------------------------------------------------------------------------------------------------------------------------------------------------------------------------------------------------------------------------------------------------------------------------------------------------------------------------------------------------------------|------------------------|----------|------------------------|------------------------|--------------------------|
| Multiple Choice                                                                                                                                                                                                                                                                                                                                                                                                                                                                                                                                                                                                                                                                                                                                                                                                                                                                                                                                                                                                                                                                                                                                                                                                                                                                                                                                                                                                                                                                                                                                                                                                                                                                                                                                                                                                               | World Geography 3202   | School   | 63.1                   | <b>A</b>               | ▼                        |
| Multiple Choice                                                                                                                                                                                                                                                                                                                                                                                                                                                                                                                                                                                                                                                                                                                                                                                                                                                                                                                                                                                                                                                                                                                                                                                                                                                                                                                                                                                                                                                                                                                                                                                                                                                                                                                                                                                                               | Subtest                | Region   | 61.3                   |                        |                          |
| Land and   Region   75.8   A   A                                                                                                                                                                                                                                                                                                                                                                                                                                                                                                                                                                                                                                                                                                                                                                                                                                                                                                                                                                                                                                                                                                                                                                                                                                                                                                                                                                                                                                                                                                                                                                                                                                                                                                                                                                                              | <u>custost</u>         | Province | 67.2                   |                        |                          |
| Land and Water Forms         Region Province         69.7           World School Climate Region Patterns         Region 60.7           Patterns         Province         69.3           School Province Region 71.7 Province 78.9         75.5         ✓           Primary Resource Region 73.8 Activities Province 78.1         78.1         ✓           Secondary & School Province 76.7         68.2         ✓           Long Answer Written response         School | <b>Multiple Choice</b> | School   | 75 Q                   | •                      |                          |
| Water Forms         Province         74.0           World         School         60.3         ▼         ▼           Climate         Region         60.7         Province         69.3           Ecosystems         School         75.0         ▲         ▼           Ecosystems         Region         71.7         Province         78.9           Primary         School         75.5         ▲         ▼           Resource         Region         73.8         Activities         Province         78.1           Secondary &         School         68.2         ▲         ▲           Tertiary Activities         Region         63.2         A         ▲           Province         67.7         Employed         52.2         A         ▼                                                                                                                                                                                                                                                                                                                                                                                                                                                                                                                                                                                                                                                                                                                                                                                                                                                                                                                                                                                                                                                                             | Land and               |          |                        |                        |                          |
| Climate                                                                                                                                                                                                                                                                                                                                                                                                                                                                                                                                                                                                                                                                                                                                                                                                                                                                                                                                                                                                                                                                                                                                                                                                                                                                                                                                                                                                                                                                                                                                                                                                                                                                                                                                                                                                                       | Water Forms            | _        |                        |                        |                          |
| Climate Region 60.7 Patterns Province 69.3    School 75.0                                                                                                                                                                                                                                                                                                                                                                                                                                                                                                                                                                                                                                                                                                                                                                                                                                                                                                                                                                                                                                                                                                                                                                                                                                                                                                                                                                                                                                                                                                                                                                                                                                                                                                                                                                     | Mandal                 |          |                        | _                      | _                        |
| Patterns         Province         69.3           School         75.0         ▲         ▼           Ecosystems         Region         71.7         Province         78.9           Primary         School         75.5         ▲         ▼           Resource         Region         73.8         Activities         Province         78.1           Secondary &         School         68.2         ▲         ▲           Tertiary Activities         Region         63.2         A         ▲           Province         67.7         A         ▼           Written response         School         52.2         A         ▼                                                                                                                                                                                                                                                                                                                                                                                                                                                                                                                                                                                                                                                                                                                                                                                                                                                                                                                                                                                                                                                                                                                                                                                                  | ******                 |          |                        | •                      | •                        |
| School   75.0                                                                                                                                                                                                                                                                                                                                                                                                                                                                                                                                                                                                                                                                                                                                                                                                                                                                                                                                                                                                                                                                                                                                                                                                                                                                                                                                                                                                                                                                                                                                                                                                                                                                                                                                                                                                                 |                        | -        |                        |                        |                          |
| Ecosystems  Region Province  78.9  Primary Resource Region Activities  Province  Region 73.8  Activities  Province  78.1  Secondary & School Tertiary Activities  Region Province  68.2  Region 63.2  Province  67.7  Long Answer Written response                                                                                                                                                                                                                                                                                                                                                                                                                                                                                                                                                                                                                                                                                                                                                                                                                                                                                                                                                                                                                                                                                                                                                                                                                                                                                                                                                                                                                                                                                                                                                                            |                        | Province | 09.3                   |                        |                          |
| Province 78.9  Primary School 75.5   Resource Region 73.8  Activities Province 78.1  Secondary & School 68.2   Tertiary Activities Region 63.2  Province 67.7  Long Answer School 52.2   Written response                                                                                                                                                                                                                                                                                                                                                                                                                                                                                                                                                                                                                                                                                                                                                                                                                                                                                                                                                                                                                                                                                                                                                                                                                                                                                                                                                                                                                                                                                                                                                                                                                     |                        | School   | 75.0                   | <b>A</b>               | ▼                        |
| Primary School 75.5 ▲ ▼ Resource Region 73.8 Activities Province 78.1  Secondary & School 68.2 Tertiary Activities Region 63.2 Province 67.7  Long Answer School 52.2 ▲ ▼                                                                                                                                                                                                                                                                                                                                                                                                                                                                                                                                                                                                                                                                                                                                                                                                                                                                                                                                                                                                                                                                                                                                                                                                                                                                                                                                                                                                                                                                                                                                                                                                                                                     | Ecosystems             | Region   | 71.7                   |                        |                          |
| Resource Region 73.8 Activities Province 78.1  Secondary & School 68.2 Tertiary Activities Region 63.2 Province 67.7  Long Answer Written response                                                                                                                                                                                                                                                                                                                                                                                                                                                                                                                                                                                                                                                                                                                                                                                                                                                                                                                                                                                                                                                                                                                                                                                                                                                                                                                                                                                                                                                                                                                                                                                                                                                                            |                        | Province | 78.9                   |                        |                          |
| Resource Region 73.8 Activities Province 78.1  Secondary & School 68.2 Tertiary Activities Region 63.2 Province 67.7  Long Answer School 52.2                                                                                                                                                                                                                                                                                                                                                                                                                                                                                                                                                                                                                                                                                                                                                                                                                                                                                                                                                                                                                                                                                                                                                                                                                                                                                                                                                                                                                                                                                                                                                                                                                                                                                 | Primary                | School   | 75.5                   | <b>A</b>               | ▼                        |
| Secondary & School 68.2   Tertiary Activities Region 63.2 Province 67.7  Long Answer Written response                                                                                                                                                                                                                                                                                                                                                                                                                                                                                                                                                                                                                                                                                                                                                                                                                                                                                                                                                                                                                                                                                                                                                                                                                                                                                                                                                                                                                                                                                                                                                                                                                                                                                                                         |                        | Region   | 73.8                   |                        |                          |
| Tertiary Activities Region 63.2 Province 67.7  Long Answer Written response                                                                                                                                                                                                                                                                                                                                                                                                                                                                                                                                                                                                                                                                                                                                                                                                                                                                                                                                                                                                                                                                                                                                                                                                                                                                                                                                                                                                                                                                                                                                                                                                                                                                                                                                                   | Activities             | Province | 78.1                   |                        |                          |
| Tertiary Activities Region 63.2 Province 67.7  Long Answer Written response                                                                                                                                                                                                                                                                                                                                                                                                                                                                                                                                                                                                                                                                                                                                                                                                                                                                                                                                                                                                                                                                                                                                                                                                                                                                                                                                                                                                                                                                                                                                                                                                                                                                                                                                                   | Secondary &            | School   | 68.2                   | <b>A</b>               | <b>A</b>                 |
| Long Answer  Written response  School 52.2   ▼                                                                                                                                                                                                                                                                                                                                                                                                                                                                                                                                                                                                                                                                                                                                                                                                                                                                                                                                                                                                                                                                                                                                                                                                                                                                                                                                                                                                                                                                                                                                                                                                                                                                                                                                                                                |                        | Region   | 63.2                   |                        |                          |
| Written response                                                                                                                                                                                                                                                                                                                                                                                                                                                                                                                                                                                                                                                                                                                                                                                                                                                                                                                                                                                                                                                                                                                                                                                                                                                                                                                                                                                                                                                                                                                                                                                                                                                                                                                                                                                                              |                        | Province | 67.7                   |                        |                          |
| Written response                                                                                                                                                                                                                                                                                                                                                                                                                                                                                                                                                                                                                                                                                                                                                                                                                                                                                                                                                                                                                                                                                                                                                                                                                                                                                                                                                                                                                                                                                                                                                                                                                                                                                                                                                                                                              | Long Answer            | School   | 52.2                   | <b>A</b>               | <b>▼</b>                 |
| Region I 50.7                                                                                                                                                                                                                                                                                                                                                                                                                                                                                                                                                                                                                                                                                                                                                                                                                                                                                                                                                                                                                                                                                                                                                                                                                                                                                                                                                                                                                                                                                                                                                                                                                                                                                                                                                                                                                 |                        | Region   | 50.7                   | _                      | ·                        |
| Units 1-5 Province 56.7                                                                                                                                                                                                                                                                                                                                                                                                                                                                                                                                                                                                                                                                                                                                                                                                                                                                                                                                                                                                                                                                                                                                                                                                                                                                                                                                                                                                                                                                                                                                                                                                                                                                                                                                                                                                       | Units 1-5              | _        | 56.7                   |                        |                          |
|                                                                                                                                                                                                                                                                                                                                                                                                                                                                                                                                                                                                                                                                                                                                                                                                                                                                                                                                                                                                                                                                                                                                                                                                                                                                                                                                                                                                                                                                                                                                                                                                                                                                                                                                                                                                                               |                        | <b>.</b> |                        | _                      | _                        |
| Population School 55.4 V                                                                                                                                                                                                                                                                                                                                                                                                                                                                                                                                                                                                                                                                                                                                                                                                                                                                                                                                                                                                                                                                                                                                                                                                                                                                                                                                                                                                                                                                                                                                                                                                                                                                                                                                                                                                      | Population             |          |                        | •                      | •                        |
| Geography Region 57.0                                                                                                                                                                                                                                                                                                                                                                                                                                                                                                                                                                                                                                                                                                                                                                                                                                                                                                                                                                                                                                                                                                                                                                                                                                                                                                                                                                                                                                                                                                                                                                                                                                                                                                                                                                                                         | Geography              | -        |                        |                        |                          |
| Province 65.0                                                                                                                                                                                                                                                                                                                                                                                                                                                                                                                                                                                                                                                                                                                                                                                                                                                                                                                                                                                                                                                                                                                                                                                                                                                                                                                                                                                                                                                                                                                                                                                                                                                                                                                                                                                                                 |                        | Province | 05.0                   |                        |                          |
| Urban School -999.0                                                                                                                                                                                                                                                                                                                                                                                                                                                                                                                                                                                                                                                                                                                                                                                                                                                                                                                                                                                                                                                                                                                                                                                                                                                                                                                                                                                                                                                                                                                                                                                                                                                                                                                                                                                                           | Urban                  | School   | -999.0                 |                        |                          |
| Geography Region 55.4                                                                                                                                                                                                                                                                                                                                                                                                                                                                                                                                                                                                                                                                                                                                                                                                                                                                                                                                                                                                                                                                                                                                                                                                                                                                                                                                                                                                                                                                                                                                                                                                                                                                                                                                                                                                         |                        | -        |                        |                        |                          |
| Province 57.6                                                                                                                                                                                                                                                                                                                                                                                                                                                                                                                                                                                                                                                                                                                                                                                                                                                                                                                                                                                                                                                                                                                                                                                                                                                                                                                                                                                                                                                                                                                                                                                                                                                                                                                                                                                                                 |                        | Province | 57.6                   |                        |                          |

2014

2016

2017

Average Mark, 2014-2017

▼ ▲ The school result may appear numerically the same as the district/province due to rounding. The arrow indicates a negligible difference.

\* The overall Public Exam is equated. Therefore, subtest scores may vary from the overall exam mark.