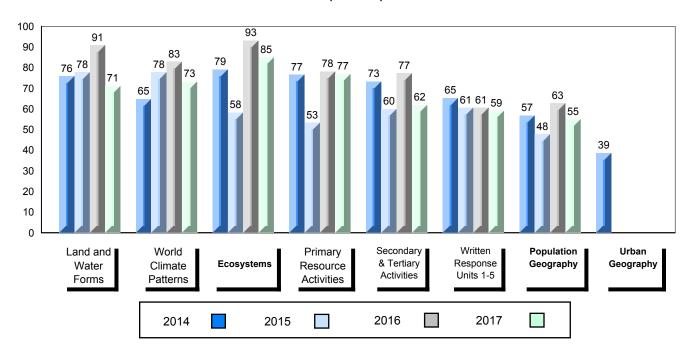

### 4 Year Public Exam (Subtest) Mark Trend 2014-2017

NLESD - Labrador Region

100

#010 - Menihek High School, Labrador City

| Grades: | 8-12 |
|---------|------|
| Oldaco. | 0 12 |

| World Geography 3202         School         63.1         ▲         ▼           Subtest         Region         61.3         →         ▼           Multiple Choice         School         75.8         ▲         ▲           Land and Water Forms         Region         69.7         ✓           World School         60.3         ▼         ▼           Climate Region         60.7         →         ✓           Patterns         Province         69.3         ✓         ▼           Ecosystems         Region         71.7         ✓         Province         78.9         ✓           Primary Resource Region         Region         73.8         A         ▼         ▼           Activities         Province         78.1         ✓         A         A         A         A         A         A         A         A         A         A         A         A         A         A         A         A         A         A         A         A         A         A         A         A         A         A         A         A         A         A         A         A         A         A         A         A         A         A <th>Number of Students</th> <th>33</th> <th>Public<br/>Exam<br/>Mark</th> <th>School<br/>vs<br/>Region</th> <th>School<br/>vs<br/>Province</th>                                                                                                                                                                                                                                                                                                                                                                                                                                                                                                                                          | Number of Students     | 33       | Public<br>Exam<br>Mark | School<br>vs<br>Region | School<br>vs<br>Province |
|-------------------------------------------------------------------------------------------------------------------------------------------------------------------------------------------------------------------------------------------------------------------------------------------------------------------------------------------------------------------------------------------------------------------------------------------------------------------------------------------------------------------------------------------------------------------------------------------------------------------------------------------------------------------------------------------------------------------------------------------------------------------------------------------------------------------------------------------------------------------------------------------------------------------------------------------------------------------------------------------------------------------------------------------------------------------------------------------------------------------------------------------------------------------------------------------------------------------------------------------------------------------------------------------------------------------------------------------------------------------------------------------------------------------------------------------------------------------------------------------------------------------------------------------------------------------------------------------------------------------------------------------------------------------------------------------------------------------------------------------------------------------------------------------------------------------------------|------------------------|----------|------------------------|------------------------|--------------------------|
| Multiple Choice                                                                                                                                                                                                                                                                                                                                                                                                                                                                                                                                                                                                                                                                                                                                                                                                                                                                                                                                                                                                                                                                                                                                                                                                                                                                                                                                                                                                                                                                                                                                                                                                                                                                                                                                                                                                               | World Geography 3202   | School   | 63.1                   | <b>A</b>               | ▼                        |
| Multiple Choice                                                                                                                                                                                                                                                                                                                                                                                                                                                                                                                                                                                                                                                                                                                                                                                                                                                                                                                                                                                                                                                                                                                                                                                                                                                                                                                                                                                                                                                                                                                                                                                                                                                                                                                                                                                                               | Subtest                | Region   | 61.3                   |                        |                          |
| Land and   Region   75.8   A   A                                                                                                                                                                                                                                                                                                                                                                                                                                                                                                                                                                                                                                                                                                                                                                                                                                                                                                                                                                                                                                                                                                                                                                                                                                                                                                                                                                                                                                                                                                                                                                                                                                                                                                                                                                                              | <u>custost</u>         | Province | 67.2                   |                        |                          |
| Land and Water Forms         Region Province         69.7           World School Climate Region Patterns         Region 60.7           Patterns         Province         69.3           School Province Region 71.7 Province 78.9         75.5         ✓           Primary Resource Region 73.8 Activities Province 78.1         78.1         ✓           Secondary & School Province 76.7         68.2         ✓           Long Answer Written response         School | <b>Multiple Choice</b> | School   | 75 Q                   | •                      |                          |
| Water Forms         Province         74.0           World         School         60.3         ▼         ▼           Climate         Region         60.7         Province         69.3           Ecosystems         School         75.0         ▲         ▼           Ecosystems         Region         71.7         Province         78.9           Primary         School         75.5         ▲         ▼           Resource         Region         73.8         Activities         Province         78.1           Secondary &         School         68.2         ▲         ▲           Tertiary Activities         Region         63.2         A         ▲           Province         67.7         Employed         52.2         A         ▼                                                                                                                                                                                                                                                                                                                                                                                                                                                                                                                                                                                                                                                                                                                                                                                                                                                                                                                                                                                                                                                                             | Land and               |          |                        |                        |                          |
| Climate                                                                                                                                                                                                                                                                                                                                                                                                                                                                                                                                                                                                                                                                                                                                                                                                                                                                                                                                                                                                                                                                                                                                                                                                                                                                                                                                                                                                                                                                                                                                                                                                                                                                                                                                                                                                                       | Water Forms            | _        |                        |                        |                          |
| Climate Region 60.7 Patterns Province 69.3    School 75.0                                                                                                                                                                                                                                                                                                                                                                                                                                                                                                                                                                                                                                                                                                                                                                                                                                                                                                                                                                                                                                                                                                                                                                                                                                                                                                                                                                                                                                                                                                                                                                                                                                                                                                                                                                     | Mandal                 |          |                        | _                      | _                        |
| Patterns         Province         69.3           School         75.0         ▲         ▼           Ecosystems         Region         71.7         Province         78.9           Primary         School         75.5         ▲         ▼           Resource         Region         73.8         Activities         Province         78.1           Secondary &         School         68.2         ▲         ▲           Tertiary Activities         Region         63.2         A         ▲           Province         67.7         A         ▼           Written response         School         52.2         A         ▼                                                                                                                                                                                                                                                                                                                                                                                                                                                                                                                                                                                                                                                                                                                                                                                                                                                                                                                                                                                                                                                                                                                                                                                                  | ******                 |          |                        | •                      | •                        |
| School   75.0                                                                                                                                                                                                                                                                                                                                                                                                                                                                                                                                                                                                                                                                                                                                                                                                                                                                                                                                                                                                                                                                                                                                                                                                                                                                                                                                                                                                                                                                                                                                                                                                                                                                                                                                                                                                                 |                        | -        |                        |                        |                          |
| Ecosystems  Region Province  78.9  Primary Resource Region Activities  Province  Region 73.8  Activities  Province  78.1  Secondary & School Tertiary Activities  Region Province  68.2  Region 63.2  Province  67.7  Long Answer Written response                                                                                                                                                                                                                                                                                                                                                                                                                                                                                                                                                                                                                                                                                                                                                                                                                                                                                                                                                                                                                                                                                                                                                                                                                                                                                                                                                                                                                                                                                                                                                                            |                        | Province | 09.3                   |                        |                          |
| Province 78.9  Primary School 75.5   Resource Region 73.8  Activities Province 78.1  Secondary & School 68.2   Tertiary Activities Region 63.2  Province 67.7  Long Answer School 52.2   Written response                                                                                                                                                                                                                                                                                                                                                                                                                                                                                                                                                                                                                                                                                                                                                                                                                                                                                                                                                                                                                                                                                                                                                                                                                                                                                                                                                                                                                                                                                                                                                                                                                     |                        | School   | 75.0                   | <b>A</b>               | ▼                        |
| Primary School 75.5 ▲ ▼ Resource Region 73.8 Activities Province 78.1  Secondary & School 68.2 Tertiary Activities Region 63.2 Province 67.7  Long Answer School 52.2 ▲ ▼                                                                                                                                                                                                                                                                                                                                                                                                                                                                                                                                                                                                                                                                                                                                                                                                                                                                                                                                                                                                                                                                                                                                                                                                                                                                                                                                                                                                                                                                                                                                                                                                                                                     | Ecosystems             | Region   | 71.7                   |                        |                          |
| Resource Region 73.8 Activities Province 78.1  Secondary & School 68.2 Tertiary Activities Region 63.2 Province 67.7  Long Answer Written response                                                                                                                                                                                                                                                                                                                                                                                                                                                                                                                                                                                                                                                                                                                                                                                                                                                                                                                                                                                                                                                                                                                                                                                                                                                                                                                                                                                                                                                                                                                                                                                                                                                                            |                        | Province | 78.9                   |                        |                          |
| Resource Region 73.8 Activities Province 78.1  Secondary & School 68.2 Tertiary Activities Region 63.2 Province 67.7  Long Answer School 52.2                                                                                                                                                                                                                                                                                                                                                                                                                                                                                                                                                                                                                                                                                                                                                                                                                                                                                                                                                                                                                                                                                                                                                                                                                                                                                                                                                                                                                                                                                                                                                                                                                                                                                 | Primary                | School   | 75.5                   | <b>A</b>               | ▼                        |
| Secondary & School 68.2   Tertiary Activities Region 63.2 Province 67.7  Long Answer Written response                                                                                                                                                                                                                                                                                                                                                                                                                                                                                                                                                                                                                                                                                                                                                                                                                                                                                                                                                                                                                                                                                                                                                                                                                                                                                                                                                                                                                                                                                                                                                                                                                                                                                                                         |                        | Region   | 73.8                   |                        |                          |
| Tertiary Activities Region 63.2 Province 67.7  Long Answer Written response                                                                                                                                                                                                                                                                                                                                                                                                                                                                                                                                                                                                                                                                                                                                                                                                                                                                                                                                                                                                                                                                                                                                                                                                                                                                                                                                                                                                                                                                                                                                                                                                                                                                                                                                                   | Activities             | Province | 78.1                   |                        |                          |
| Tertiary Activities Region 63.2 Province 67.7  Long Answer Written response                                                                                                                                                                                                                                                                                                                                                                                                                                                                                                                                                                                                                                                                                                                                                                                                                                                                                                                                                                                                                                                                                                                                                                                                                                                                                                                                                                                                                                                                                                                                                                                                                                                                                                                                                   | Secondary &            | School   | 68.2                   | <b>A</b>               | <b>A</b>                 |
| Long Answer  Written response  School 52.2   ▼                                                                                                                                                                                                                                                                                                                                                                                                                                                                                                                                                                                                                                                                                                                                                                                                                                                                                                                                                                                                                                                                                                                                                                                                                                                                                                                                                                                                                                                                                                                                                                                                                                                                                                                                                                                |                        | Region   | 63.2                   |                        |                          |
| Written response                                                                                                                                                                                                                                                                                                                                                                                                                                                                                                                                                                                                                                                                                                                                                                                                                                                                                                                                                                                                                                                                                                                                                                                                                                                                                                                                                                                                                                                                                                                                                                                                                                                                                                                                                                                                              |                        | Province | 67.7                   |                        |                          |
| Written response                                                                                                                                                                                                                                                                                                                                                                                                                                                                                                                                                                                                                                                                                                                                                                                                                                                                                                                                                                                                                                                                                                                                                                                                                                                                                                                                                                                                                                                                                                                                                                                                                                                                                                                                                                                                              | Long Answer            | School   | 52.2                   | <b>A</b>               | <b>▼</b>                 |
| Region I 50.7                                                                                                                                                                                                                                                                                                                                                                                                                                                                                                                                                                                                                                                                                                                                                                                                                                                                                                                                                                                                                                                                                                                                                                                                                                                                                                                                                                                                                                                                                                                                                                                                                                                                                                                                                                                                                 |                        | Region   | 50.7                   | _                      | ·                        |
| Units 1-5 Province 56.7                                                                                                                                                                                                                                                                                                                                                                                                                                                                                                                                                                                                                                                                                                                                                                                                                                                                                                                                                                                                                                                                                                                                                                                                                                                                                                                                                                                                                                                                                                                                                                                                                                                                                                                                                                                                       | Units 1-5              | _        | 56.7                   |                        |                          |
|                                                                                                                                                                                                                                                                                                                                                                                                                                                                                                                                                                                                                                                                                                                                                                                                                                                                                                                                                                                                                                                                                                                                                                                                                                                                                                                                                                                                                                                                                                                                                                                                                                                                                                                                                                                                                               |                        | <b>.</b> |                        | _                      | _                        |
| Population School 55.4 V                                                                                                                                                                                                                                                                                                                                                                                                                                                                                                                                                                                                                                                                                                                                                                                                                                                                                                                                                                                                                                                                                                                                                                                                                                                                                                                                                                                                                                                                                                                                                                                                                                                                                                                                                                                                      | Population             |          |                        | •                      | •                        |
| Geography Region 57.0                                                                                                                                                                                                                                                                                                                                                                                                                                                                                                                                                                                                                                                                                                                                                                                                                                                                                                                                                                                                                                                                                                                                                                                                                                                                                                                                                                                                                                                                                                                                                                                                                                                                                                                                                                                                         | Geography              | -        |                        |                        |                          |
| Province 65.0                                                                                                                                                                                                                                                                                                                                                                                                                                                                                                                                                                                                                                                                                                                                                                                                                                                                                                                                                                                                                                                                                                                                                                                                                                                                                                                                                                                                                                                                                                                                                                                                                                                                                                                                                                                                                 |                        | Province | 05.0                   |                        |                          |
| Urban School -999.0                                                                                                                                                                                                                                                                                                                                                                                                                                                                                                                                                                                                                                                                                                                                                                                                                                                                                                                                                                                                                                                                                                                                                                                                                                                                                                                                                                                                                                                                                                                                                                                                                                                                                                                                                                                                           | Urban                  | School   | -999.0                 |                        |                          |
| Geography Region 55.4                                                                                                                                                                                                                                                                                                                                                                                                                                                                                                                                                                                                                                                                                                                                                                                                                                                                                                                                                                                                                                                                                                                                                                                                                                                                                                                                                                                                                                                                                                                                                                                                                                                                                                                                                                                                         |                        | -        |                        |                        |                          |
| Province 57.6                                                                                                                                                                                                                                                                                                                                                                                                                                                                                                                                                                                                                                                                                                                                                                                                                                                                                                                                                                                                                                                                                                                                                                                                                                                                                                                                                                                                                                                                                                                                                                                                                                                                                                                                                                                                                 |                        | Province | 57.6                   |                        |                          |

### 4 Year Public Exam (Subtest) Mark Trend 2014-2017

<sup>▼ ▲</sup> The school result may appear numerically the same as the district/province due to rounding. The arrow indicates a negligible difference.