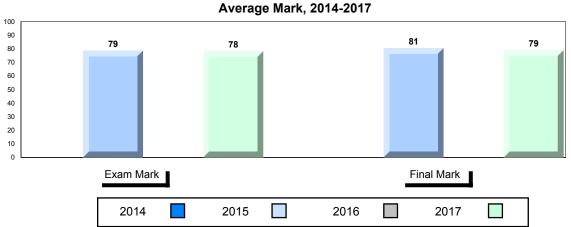

2014

2016

2017

Average Mark, 2014-2017

▼ ▲ The school result may appear numerically the same as the district/province due to rounding. The arrow indicates a negligible difference.

\* The overall Public Exam is equated. Therefore, subtest scores may vary from the overall exam mark.