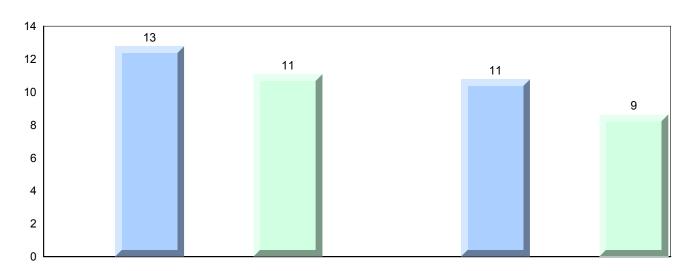

## Average Mark, 2014-2017

| • | Exam Mark |      |      |           | Final Mark | ı |
|---|-----------|------|------|-----------|------------|---|
|   | 2014      | 2015 | 2016 | 5 <b></b> | 2017       |   |