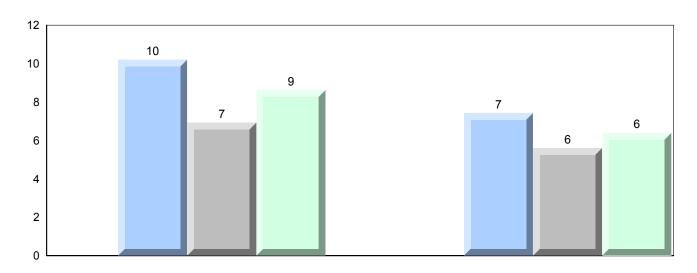

### Difference from Provincial Mean, 2014-2017

<sup>▼ ▲</sup> The school result may appear numerically the same as the district/province due to rounding. The arrow indicates a negligible difference.

\* The overall Public Exam is equated. Therefore, subtest scores may vary from the overall exam mark.