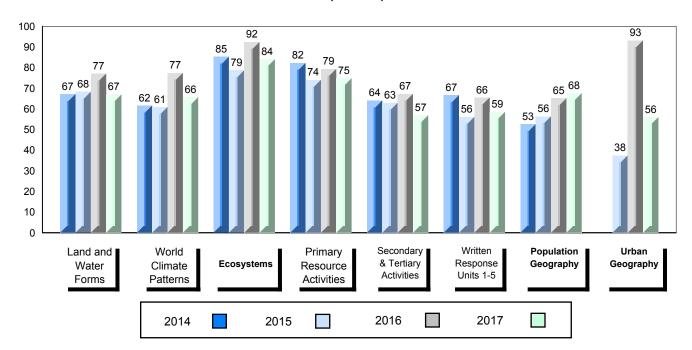

### 4 Year Public Exam (Subtest) Mark Trend 2014-2017

NLESD - Labrador Region

100

#010 - Menihek High School, Labrador City

| Grades: | 8-12 |
|---------|------|
| Oldaco. | 0 12 |

| World Geography 3202         School         63.1         ▲         ▼           Subtest         Region         61.3         →         ▼           Multiple Choice         School         75.8         ▲         ▲           Land and Water Forms         Region         69.7         ✓           World School         60.3         ▼         ▼           Climate Region         60.7         →         ✓           Patterns         Province         69.3         ✓         ▼           Ecosystems         Region         71.7         ✓         Province         78.9         ✓           Primary Resource Region         Region         73.8         A         ▼         ▼           Activities         Province         78.1         ✓         A         A         A         A         A         A         A         A         A         A         A         A         A         A         A         A         A         A         A         A         A         A         A         A         A         A         A         A         A         A         A         A         A         A         A         A         A         A <th>Number of Students</th> <th>33</th> <th>Public<br/>Exam<br/>Mark</th> <th>School<br/>vs<br/>Region</th> <th>School<br/>vs<br/>Province</th>                                                                                                                                                                                                                                                                                                                                                                                                                                                                                                                                          | Number of Students     | 33       | Public<br>Exam<br>Mark | School<br>vs<br>Region | School<br>vs<br>Province |
|-------------------------------------------------------------------------------------------------------------------------------------------------------------------------------------------------------------------------------------------------------------------------------------------------------------------------------------------------------------------------------------------------------------------------------------------------------------------------------------------------------------------------------------------------------------------------------------------------------------------------------------------------------------------------------------------------------------------------------------------------------------------------------------------------------------------------------------------------------------------------------------------------------------------------------------------------------------------------------------------------------------------------------------------------------------------------------------------------------------------------------------------------------------------------------------------------------------------------------------------------------------------------------------------------------------------------------------------------------------------------------------------------------------------------------------------------------------------------------------------------------------------------------------------------------------------------------------------------------------------------------------------------------------------------------------------------------------------------------------------------------------------------------------------------------------------------------|------------------------|----------|------------------------|------------------------|--------------------------|
| Multiple Choice                                                                                                                                                                                                                                                                                                                                                                                                                                                                                                                                                                                                                                                                                                                                                                                                                                                                                                                                                                                                                                                                                                                                                                                                                                                                                                                                                                                                                                                                                                                                                                                                                                                                                                                                                                                                               | World Geography 3202   | School   | 63.1                   | <b>A</b>               | ▼                        |
| Multiple Choice                                                                                                                                                                                                                                                                                                                                                                                                                                                                                                                                                                                                                                                                                                                                                                                                                                                                                                                                                                                                                                                                                                                                                                                                                                                                                                                                                                                                                                                                                                                                                                                                                                                                                                                                                                                                               | Subtest                | Region   | 61.3                   |                        |                          |
| Land and   Region   75.8   A   A                                                                                                                                                                                                                                                                                                                                                                                                                                                                                                                                                                                                                                                                                                                                                                                                                                                                                                                                                                                                                                                                                                                                                                                                                                                                                                                                                                                                                                                                                                                                                                                                                                                                                                                                                                                              | <u>custost</u>         | Province | 67.2                   |                        |                          |
| Land and Water Forms         Region Province         69.7           World School Climate Region Patterns         Region 60.7           Patterns         Province         69.3           School Province Region 71.7 Province 78.9         75.5         ✓           Primary Resource Region 73.8 Activities Province 78.1         78.1         ✓           Secondary & School Province 76.7         68.2         ✓           Long Answer Written response         School | <b>Multiple Choice</b> | School   | 75 Q                   | •                      |                          |
| Water Forms         Province         74.0           World         School         60.3         ▼         ▼           Climate         Region         60.7         Province         69.3           Ecosystems         School         75.0         ▲         ▼           Ecosystems         Region         71.7         Province         78.9           Primary         School         75.5         ▲         ▼           Resource         Region         73.8         Activities         Province         78.1           Secondary &         School         68.2         ▲         ▲           Tertiary Activities         Region         63.2         A         ▲           Province         67.7         Employed         52.2         A         ▼                                                                                                                                                                                                                                                                                                                                                                                                                                                                                                                                                                                                                                                                                                                                                                                                                                                                                                                                                                                                                                                                             | Land and               |          |                        |                        |                          |
| Climate                                                                                                                                                                                                                                                                                                                                                                                                                                                                                                                                                                                                                                                                                                                                                                                                                                                                                                                                                                                                                                                                                                                                                                                                                                                                                                                                                                                                                                                                                                                                                                                                                                                                                                                                                                                                                       | Water Forms            | _        |                        |                        |                          |
| Climate Region 60.7 Patterns Province 69.3    School 75.0                                                                                                                                                                                                                                                                                                                                                                                                                                                                                                                                                                                                                                                                                                                                                                                                                                                                                                                                                                                                                                                                                                                                                                                                                                                                                                                                                                                                                                                                                                                                                                                                                                                                                                                                                                     | Mandal                 |          |                        | _                      | _                        |
| Patterns         Province         69.3           School         75.0         ▲         ▼           Ecosystems         Region         71.7         Province         78.9           Primary         School         75.5         ▲         ▼           Resource         Region         73.8         Activities         Province         78.1           Secondary &         School         68.2         ▲         ▲           Tertiary Activities         Region         63.2         A         ▲           Province         67.7         A         ▼           Written response         School         52.2         A         ▼                                                                                                                                                                                                                                                                                                                                                                                                                                                                                                                                                                                                                                                                                                                                                                                                                                                                                                                                                                                                                                                                                                                                                                                                  | ******                 |          |                        | •                      | •                        |
| School   75.0                                                                                                                                                                                                                                                                                                                                                                                                                                                                                                                                                                                                                                                                                                                                                                                                                                                                                                                                                                                                                                                                                                                                                                                                                                                                                                                                                                                                                                                                                                                                                                                                                                                                                                                                                                                                                 |                        | -        |                        |                        |                          |
| Ecosystems  Region Province  78.9  Primary Resource Region Activities  Province  Region 73.8  Activities  Province  78.1  Secondary & School Tertiary Activities  Region Province  68.2  Region 63.2  Province  67.7  Long Answer Written response                                                                                                                                                                                                                                                                                                                                                                                                                                                                                                                                                                                                                                                                                                                                                                                                                                                                                                                                                                                                                                                                                                                                                                                                                                                                                                                                                                                                                                                                                                                                                                            |                        | Province | 09.3                   |                        |                          |
| Province 78.9  Primary School 75.5   Resource Region 73.8  Activities Province 78.1  Secondary & School 68.2   Tertiary Activities Region 63.2  Province 67.7  Long Answer School 52.2   Written response                                                                                                                                                                                                                                                                                                                                                                                                                                                                                                                                                                                                                                                                                                                                                                                                                                                                                                                                                                                                                                                                                                                                                                                                                                                                                                                                                                                                                                                                                                                                                                                                                     |                        | School   | 75.0                   | <b>A</b>               | ▼                        |
| Primary School 75.5 ▲ ▼ Resource Region 73.8 Activities Province 78.1  Secondary & School 68.2 Tertiary Activities Region 63.2 Province 67.7  Long Answer School 52.2 ▲ ▼                                                                                                                                                                                                                                                                                                                                                                                                                                                                                                                                                                                                                                                                                                                                                                                                                                                                                                                                                                                                                                                                                                                                                                                                                                                                                                                                                                                                                                                                                                                                                                                                                                                     | Ecosystems             | Region   | 71.7                   |                        |                          |
| Resource Region 73.8 Activities Province 78.1  Secondary & School 68.2 Tertiary Activities Region 63.2 Province 67.7  Long Answer Written response                                                                                                                                                                                                                                                                                                                                                                                                                                                                                                                                                                                                                                                                                                                                                                                                                                                                                                                                                                                                                                                                                                                                                                                                                                                                                                                                                                                                                                                                                                                                                                                                                                                                            |                        | Province | 78.9                   |                        |                          |
| Resource Region 73.8 Activities Province 78.1  Secondary & School 68.2 Tertiary Activities Region 63.2 Province 67.7  Long Answer School 52.2                                                                                                                                                                                                                                                                                                                                                                                                                                                                                                                                                                                                                                                                                                                                                                                                                                                                                                                                                                                                                                                                                                                                                                                                                                                                                                                                                                                                                                                                                                                                                                                                                                                                                 | Primary                | School   | 75.5                   | <b>A</b>               | ▼                        |
| Secondary & School 68.2   Tertiary Activities Region 63.2 Province 67.7  Long Answer Written response                                                                                                                                                                                                                                                                                                                                                                                                                                                                                                                                                                                                                                                                                                                                                                                                                                                                                                                                                                                                                                                                                                                                                                                                                                                                                                                                                                                                                                                                                                                                                                                                                                                                                                                         |                        | Region   | 73.8                   |                        |                          |
| Tertiary Activities Region 63.2 Province 67.7  Long Answer Written response                                                                                                                                                                                                                                                                                                                                                                                                                                                                                                                                                                                                                                                                                                                                                                                                                                                                                                                                                                                                                                                                                                                                                                                                                                                                                                                                                                                                                                                                                                                                                                                                                                                                                                                                                   | Activities             | Province | 78.1                   |                        |                          |
| Tertiary Activities Region 63.2 Province 67.7  Long Answer Written response                                                                                                                                                                                                                                                                                                                                                                                                                                                                                                                                                                                                                                                                                                                                                                                                                                                                                                                                                                                                                                                                                                                                                                                                                                                                                                                                                                                                                                                                                                                                                                                                                                                                                                                                                   | Secondary &            | School   | 68.2                   | <b>A</b>               | <b>A</b>                 |
| Long Answer  Written response  School 52.2   ▼                                                                                                                                                                                                                                                                                                                                                                                                                                                                                                                                                                                                                                                                                                                                                                                                                                                                                                                                                                                                                                                                                                                                                                                                                                                                                                                                                                                                                                                                                                                                                                                                                                                                                                                                                                                |                        | Region   | 63.2                   |                        |                          |
| Written response                                                                                                                                                                                                                                                                                                                                                                                                                                                                                                                                                                                                                                                                                                                                                                                                                                                                                                                                                                                                                                                                                                                                                                                                                                                                                                                                                                                                                                                                                                                                                                                                                                                                                                                                                                                                              |                        | Province | 67.7                   |                        |                          |
| Written response                                                                                                                                                                                                                                                                                                                                                                                                                                                                                                                                                                                                                                                                                                                                                                                                                                                                                                                                                                                                                                                                                                                                                                                                                                                                                                                                                                                                                                                                                                                                                                                                                                                                                                                                                                                                              | Long Answer            | School   | 52.2                   | <b>A</b>               | <b>▼</b>                 |
| Region I 50.7                                                                                                                                                                                                                                                                                                                                                                                                                                                                                                                                                                                                                                                                                                                                                                                                                                                                                                                                                                                                                                                                                                                                                                                                                                                                                                                                                                                                                                                                                                                                                                                                                                                                                                                                                                                                                 |                        | Region   | 50.7                   | _                      | ·                        |
| Units 1-5 Province 56.7                                                                                                                                                                                                                                                                                                                                                                                                                                                                                                                                                                                                                                                                                                                                                                                                                                                                                                                                                                                                                                                                                                                                                                                                                                                                                                                                                                                                                                                                                                                                                                                                                                                                                                                                                                                                       | Units 1-5              | _        | 56.7                   |                        |                          |
|                                                                                                                                                                                                                                                                                                                                                                                                                                                                                                                                                                                                                                                                                                                                                                                                                                                                                                                                                                                                                                                                                                                                                                                                                                                                                                                                                                                                                                                                                                                                                                                                                                                                                                                                                                                                                               |                        | <b>.</b> |                        | _                      | _                        |
| Population School 55.4 V                                                                                                                                                                                                                                                                                                                                                                                                                                                                                                                                                                                                                                                                                                                                                                                                                                                                                                                                                                                                                                                                                                                                                                                                                                                                                                                                                                                                                                                                                                                                                                                                                                                                                                                                                                                                      | Population             |          |                        | •                      | •                        |
| Geography Region 57.0                                                                                                                                                                                                                                                                                                                                                                                                                                                                                                                                                                                                                                                                                                                                                                                                                                                                                                                                                                                                                                                                                                                                                                                                                                                                                                                                                                                                                                                                                                                                                                                                                                                                                                                                                                                                         | Geography              | -        |                        |                        |                          |
| Province 65.0                                                                                                                                                                                                                                                                                                                                                                                                                                                                                                                                                                                                                                                                                                                                                                                                                                                                                                                                                                                                                                                                                                                                                                                                                                                                                                                                                                                                                                                                                                                                                                                                                                                                                                                                                                                                                 |                        | Province | 05.0                   |                        |                          |
| Urban School -999.0                                                                                                                                                                                                                                                                                                                                                                                                                                                                                                                                                                                                                                                                                                                                                                                                                                                                                                                                                                                                                                                                                                                                                                                                                                                                                                                                                                                                                                                                                                                                                                                                                                                                                                                                                                                                           | Urban                  | School   | -999.0                 |                        |                          |
| Geography Region 55.4                                                                                                                                                                                                                                                                                                                                                                                                                                                                                                                                                                                                                                                                                                                                                                                                                                                                                                                                                                                                                                                                                                                                                                                                                                                                                                                                                                                                                                                                                                                                                                                                                                                                                                                                                                                                         |                        | -        |                        |                        |                          |
| Province 57.6                                                                                                                                                                                                                                                                                                                                                                                                                                                                                                                                                                                                                                                                                                                                                                                                                                                                                                                                                                                                                                                                                                                                                                                                                                                                                                                                                                                                                                                                                                                                                                                                                                                                                                                                                                                                                 |                        | Province | 57.6                   |                        |                          |

NLESD - Labrador Region

#002 - Henry Gordon Academy, Cartwright

| Grades: | V 12 |
|---------|------|
| Grades. | N-12 |

| Number of Students      | 6          | Public | School   | School   |
|-------------------------|------------|--------|----------|----------|
|                         |            | Exam   | vs       | vs       |
|                         |            | Mark   | Region   | Province |
| World Geography 3202    | School     | 70.2   | <b>A</b> | <b>A</b> |
| Subtest                 | Region     | 61.3   |          |          |
| Subtest                 | Province   | 67.2   |          |          |
| Multiple Choice         |            |        |          |          |
| Land and                | School     | 75.9   | <b>A</b> | <b>A</b> |
| Water Forms             | Region     | 69.7   |          |          |
| Water Forms             | Province   | 74.0   |          |          |
| World                   | School     | 72.2   | <b>A</b> | <b>A</b> |
| Climate                 | Region     | 60.7   |          |          |
| Patterns                | Province   | 69.3   |          |          |
|                         |            |        |          |          |
|                         | School     | 87.5   | <b>A</b> | <b>A</b> |
| Ecosystems              | Region     | 71.7   |          |          |
|                         | Province   | 78.9   |          |          |
|                         | School     | 86.7   | <b>A</b> | •        |
| Primary<br>Resource     | Region     | 73.8   | _        | _        |
| Activities              | Province   | 78.1   |          |          |
| Activities              | Flovilice  | 70.1   |          |          |
| Secondary &             | School     | 78.3   | <b>A</b> | <b>A</b> |
| Tertiary Activities     | Region     | 63.2   |          |          |
|                         | Province   | 67.7   |          |          |
| Long Answer             | Cabaal     | E0 6   |          | •        |
| Written response        | School     | 58.6   |          | •        |
| Units 1-5               | Region     | 50.7   |          |          |
|                         | Province   | 56.7   |          |          |
| Donulation              | School     | 61.8   | <b>A</b> | ▼        |
| Population<br>Geography | Region     | 57.0   |          |          |
| Geography               | Province   | 65.0   |          |          |
| II de con               | School     | -999.0 |          |          |
| Urban                   | Region     | 55.4   |          |          |
| Geography               | Province   | 57.6   |          |          |
|                         | 1.13411100 |        |          |          |