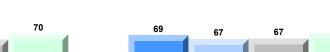

### Average Mark, 2014-2017

<sup>▼ ▲</sup> The school result may appear numerically the same as the district/province due to rounding. The arrow indicates a negligible difference.

\* The overall Public Exam is equated. Therefore, subtest scores may vary from the overall exam mark.