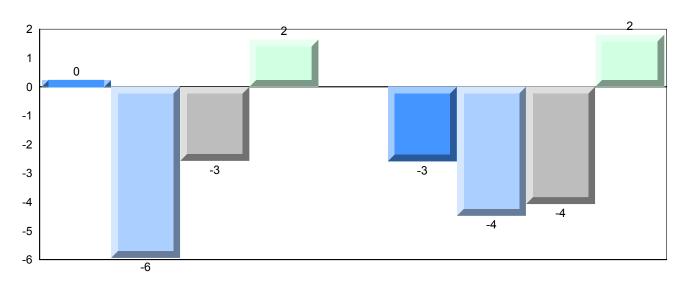

### Difference from Provincial Mean, 2014-2017

<sup>▼ ▲</sup> The school result may appear numerically the same as the district/province due to rounding. The arrow indicates a negligible difference.

\* The overall Public Exam is equated. Therefore, subtest scores may vary from the overall exam mark.