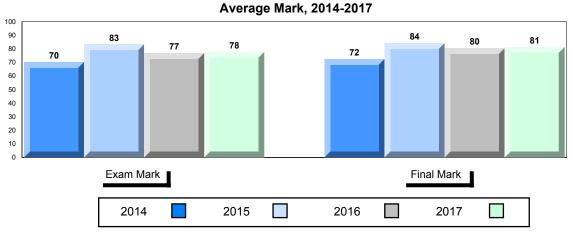

### 4 Year Public Exam (Subtest) Mark Trend 2014-2017

NLESD - Labrador Region

100

#010 - Menihek High School, Labrador City

| Grades: | 8-12 |
|---------|------|
| Oldaco. | 0 12 |

| World Geography 3202         School         63.1         ▲         ▼           Subtest         Region         61.3         →         ▼           Multiple Choice         School         75.8         ▲         ▲           Land and Water Forms         Region         69.7         ✓           World School         60.3         ▼         ▼           Climate Region         60.7         →         ✓           Patterns         Province         69.3         ✓         ▼           Ecosystems         Region         71.7         ✓         Province         78.9         ✓           Primary Resource Region         Region         73.8         A         ▼         ▼           Activities         Province         78.1         ✓         A         A         A         A         A         A         A         A         A         A         A         A         A         A         A         A         A         A         A         A         A         A         A         A         A         A         A         A         A         A         A         A         A         A         A         A         A         A <th>Number of Students</th> <th>33</th> <th>Public<br/>Exam<br/>Mark</th> <th>School<br/>vs<br/>Region</th> <th>School<br/>vs<br/>Province</th>                                                                                                                                                                                                                                                                                                                                                                                                                                                                                                                                          | Number of Students     | 33       | Public<br>Exam<br>Mark | School<br>vs<br>Region | School<br>vs<br>Province |
|-------------------------------------------------------------------------------------------------------------------------------------------------------------------------------------------------------------------------------------------------------------------------------------------------------------------------------------------------------------------------------------------------------------------------------------------------------------------------------------------------------------------------------------------------------------------------------------------------------------------------------------------------------------------------------------------------------------------------------------------------------------------------------------------------------------------------------------------------------------------------------------------------------------------------------------------------------------------------------------------------------------------------------------------------------------------------------------------------------------------------------------------------------------------------------------------------------------------------------------------------------------------------------------------------------------------------------------------------------------------------------------------------------------------------------------------------------------------------------------------------------------------------------------------------------------------------------------------------------------------------------------------------------------------------------------------------------------------------------------------------------------------------------------------------------------------------------|------------------------|----------|------------------------|------------------------|--------------------------|
| Multiple Choice                                                                                                                                                                                                                                                                                                                                                                                                                                                                                                                                                                                                                                                                                                                                                                                                                                                                                                                                                                                                                                                                                                                                                                                                                                                                                                                                                                                                                                                                                                                                                                                                                                                                                                                                                                                                               | World Geography 3202   | School   | 63.1                   | <b>A</b>               | ▼                        |
| Multiple Choice                                                                                                                                                                                                                                                                                                                                                                                                                                                                                                                                                                                                                                                                                                                                                                                                                                                                                                                                                                                                                                                                                                                                                                                                                                                                                                                                                                                                                                                                                                                                                                                                                                                                                                                                                                                                               | Subtest                | Region   | 61.3                   |                        |                          |
| Land and   Region   75.8   A   A                                                                                                                                                                                                                                                                                                                                                                                                                                                                                                                                                                                                                                                                                                                                                                                                                                                                                                                                                                                                                                                                                                                                                                                                                                                                                                                                                                                                                                                                                                                                                                                                                                                                                                                                                                                              | <u>custost</u>         | Province | 67.2                   |                        |                          |
| Land and Water Forms         Region Province         69.7           World School Climate Region Patterns         Region 60.7           Patterns         Province         69.3           School Province Region 71.7 Province 78.9         75.5         ✓           Primary Resource Region 73.8 Activities Province 78.1         78.1         ✓           Secondary & School Province 76.7         68.2         ✓           Long Answer Written response         School | <b>Multiple Choice</b> | School   | 75 Q                   | •                      |                          |
| Water Forms         Province         74.0           World         School         60.3         ▼         ▼           Climate         Region         60.7         Province         69.3           Ecosystems         School         75.0         ▲         ▼           Ecosystems         Region         71.7         Province         78.9           Primary         School         75.5         ▲         ▼           Resource         Region         73.8         Activities         Province         78.1           Secondary &         School         68.2         ▲         ▲           Tertiary Activities         Region         63.2         A         ▲           Province         67.7         Employed         52.2         A         ▼                                                                                                                                                                                                                                                                                                                                                                                                                                                                                                                                                                                                                                                                                                                                                                                                                                                                                                                                                                                                                                                                             | Land and               |          |                        |                        |                          |
| Climate                                                                                                                                                                                                                                                                                                                                                                                                                                                                                                                                                                                                                                                                                                                                                                                                                                                                                                                                                                                                                                                                                                                                                                                                                                                                                                                                                                                                                                                                                                                                                                                                                                                                                                                                                                                                                       | Water Forms            | _        |                        |                        |                          |
| Climate Region 60.7 Patterns Province 69.3    School 75.0                                                                                                                                                                                                                                                                                                                                                                                                                                                                                                                                                                                                                                                                                                                                                                                                                                                                                                                                                                                                                                                                                                                                                                                                                                                                                                                                                                                                                                                                                                                                                                                                                                                                                                                                                                     | Mandal                 |          |                        | _                      | _                        |
| Patterns         Province         69.3           School         75.0         ▲         ▼           Ecosystems         Region         71.7         Province         78.9           Primary         School         75.5         ▲         ▼           Resource         Region         73.8         Activities         Province         78.1           Secondary &         School         68.2         ▲         ▲           Tertiary Activities         Region         63.2         A         ▲           Province         67.7         A         ▼           Written response         School         52.2         A         ▼                                                                                                                                                                                                                                                                                                                                                                                                                                                                                                                                                                                                                                                                                                                                                                                                                                                                                                                                                                                                                                                                                                                                                                                                  | ******                 |          |                        | •                      | •                        |
| School   75.0                                                                                                                                                                                                                                                                                                                                                                                                                                                                                                                                                                                                                                                                                                                                                                                                                                                                                                                                                                                                                                                                                                                                                                                                                                                                                                                                                                                                                                                                                                                                                                                                                                                                                                                                                                                                                 |                        | -        |                        |                        |                          |
| Ecosystems  Region Province  78.9  Primary Resource Region Activities  Province  Region 73.8  Activities  Province  78.1  Secondary & School Tertiary Activities  Region Province  68.2  Region 63.2  Province  67.7  Long Answer Written response                                                                                                                                                                                                                                                                                                                                                                                                                                                                                                                                                                                                                                                                                                                                                                                                                                                                                                                                                                                                                                                                                                                                                                                                                                                                                                                                                                                                                                                                                                                                                                            |                        | Province | 09.3                   |                        |                          |
| Province 78.9  Primary School 75.5   Resource Region 73.8  Activities Province 78.1  Secondary & School 68.2   Tertiary Activities Region 63.2  Province 67.7  Long Answer School 52.2   Written response                                                                                                                                                                                                                                                                                                                                                                                                                                                                                                                                                                                                                                                                                                                                                                                                                                                                                                                                                                                                                                                                                                                                                                                                                                                                                                                                                                                                                                                                                                                                                                                                                     |                        | School   | 75.0                   | <b>A</b>               | ▼                        |
| Primary School 75.5 ▲ ▼ Resource Region 73.8 Activities Province 78.1  Secondary & School 68.2 Tertiary Activities Region 63.2 Province 67.7  Long Answer School 52.2 ▲ ▼                                                                                                                                                                                                                                                                                                                                                                                                                                                                                                                                                                                                                                                                                                                                                                                                                                                                                                                                                                                                                                                                                                                                                                                                                                                                                                                                                                                                                                                                                                                                                                                                                                                     | Ecosystems             | Region   | 71.7                   |                        |                          |
| Resource Region 73.8 Activities Province 78.1  Secondary & School 68.2 Tertiary Activities Region 63.2 Province 67.7  Long Answer Written response                                                                                                                                                                                                                                                                                                                                                                                                                                                                                                                                                                                                                                                                                                                                                                                                                                                                                                                                                                                                                                                                                                                                                                                                                                                                                                                                                                                                                                                                                                                                                                                                                                                                            |                        | Province | 78.9                   |                        |                          |
| Resource Region 73.8 Activities Province 78.1  Secondary & School 68.2 Tertiary Activities Region 63.2 Province 67.7  Long Answer School 52.2                                                                                                                                                                                                                                                                                                                                                                                                                                                                                                                                                                                                                                                                                                                                                                                                                                                                                                                                                                                                                                                                                                                                                                                                                                                                                                                                                                                                                                                                                                                                                                                                                                                                                 | Primary                | School   | 75.5                   | <b>A</b>               | ▼                        |
| Secondary & School 68.2   Tertiary Activities Region 63.2 Province 67.7  Long Answer Written response                                                                                                                                                                                                                                                                                                                                                                                                                                                                                                                                                                                                                                                                                                                                                                                                                                                                                                                                                                                                                                                                                                                                                                                                                                                                                                                                                                                                                                                                                                                                                                                                                                                                                                                         |                        | Region   | 73.8                   |                        |                          |
| Tertiary Activities Region 63.2 Province 67.7  Long Answer Written response                                                                                                                                                                                                                                                                                                                                                                                                                                                                                                                                                                                                                                                                                                                                                                                                                                                                                                                                                                                                                                                                                                                                                                                                                                                                                                                                                                                                                                                                                                                                                                                                                                                                                                                                                   | Activities             | Province | 78.1                   |                        |                          |
| Tertiary Activities Region 63.2 Province 67.7  Long Answer Written response                                                                                                                                                                                                                                                                                                                                                                                                                                                                                                                                                                                                                                                                                                                                                                                                                                                                                                                                                                                                                                                                                                                                                                                                                                                                                                                                                                                                                                                                                                                                                                                                                                                                                                                                                   | Secondary &            | School   | 68.2                   | <b>A</b>               | <b>A</b>                 |
| Long Answer  Written response  School 52.2   ▼                                                                                                                                                                                                                                                                                                                                                                                                                                                                                                                                                                                                                                                                                                                                                                                                                                                                                                                                                                                                                                                                                                                                                                                                                                                                                                                                                                                                                                                                                                                                                                                                                                                                                                                                                                                |                        | Region   | 63.2                   |                        |                          |
| Written response                                                                                                                                                                                                                                                                                                                                                                                                                                                                                                                                                                                                                                                                                                                                                                                                                                                                                                                                                                                                                                                                                                                                                                                                                                                                                                                                                                                                                                                                                                                                                                                                                                                                                                                                                                                                              |                        | Province | 67.7                   |                        |                          |
| Written response                                                                                                                                                                                                                                                                                                                                                                                                                                                                                                                                                                                                                                                                                                                                                                                                                                                                                                                                                                                                                                                                                                                                                                                                                                                                                                                                                                                                                                                                                                                                                                                                                                                                                                                                                                                                              | Long Answer            | School   | 52.2                   | <b>A</b>               | <b>▼</b>                 |
| Region I 50.7                                                                                                                                                                                                                                                                                                                                                                                                                                                                                                                                                                                                                                                                                                                                                                                                                                                                                                                                                                                                                                                                                                                                                                                                                                                                                                                                                                                                                                                                                                                                                                                                                                                                                                                                                                                                                 |                        | Region   | 50.7                   | _                      | ·                        |
| Units 1-5 Province 56.7                                                                                                                                                                                                                                                                                                                                                                                                                                                                                                                                                                                                                                                                                                                                                                                                                                                                                                                                                                                                                                                                                                                                                                                                                                                                                                                                                                                                                                                                                                                                                                                                                                                                                                                                                                                                       | Units 1-5              | _        | 56.7                   |                        |                          |
|                                                                                                                                                                                                                                                                                                                                                                                                                                                                                                                                                                                                                                                                                                                                                                                                                                                                                                                                                                                                                                                                                                                                                                                                                                                                                                                                                                                                                                                                                                                                                                                                                                                                                                                                                                                                                               |                        | <b>.</b> |                        | _                      | _                        |
| Population School 55.4 V                                                                                                                                                                                                                                                                                                                                                                                                                                                                                                                                                                                                                                                                                                                                                                                                                                                                                                                                                                                                                                                                                                                                                                                                                                                                                                                                                                                                                                                                                                                                                                                                                                                                                                                                                                                                      | Population             |          |                        | •                      | •                        |
| Geography Region 57.0                                                                                                                                                                                                                                                                                                                                                                                                                                                                                                                                                                                                                                                                                                                                                                                                                                                                                                                                                                                                                                                                                                                                                                                                                                                                                                                                                                                                                                                                                                                                                                                                                                                                                                                                                                                                         | Geography              | -        |                        |                        |                          |
| Province 65.0                                                                                                                                                                                                                                                                                                                                                                                                                                                                                                                                                                                                                                                                                                                                                                                                                                                                                                                                                                                                                                                                                                                                                                                                                                                                                                                                                                                                                                                                                                                                                                                                                                                                                                                                                                                                                 |                        | Province | 05.0                   |                        |                          |
| Urban School -999.0                                                                                                                                                                                                                                                                                                                                                                                                                                                                                                                                                                                                                                                                                                                                                                                                                                                                                                                                                                                                                                                                                                                                                                                                                                                                                                                                                                                                                                                                                                                                                                                                                                                                                                                                                                                                           | Urban                  | School   | -999.0                 |                        |                          |
| Geography Region 55.4                                                                                                                                                                                                                                                                                                                                                                                                                                                                                                                                                                                                                                                                                                                                                                                                                                                                                                                                                                                                                                                                                                                                                                                                                                                                                                                                                                                                                                                                                                                                                                                                                                                                                                                                                                                                         |                        | -        |                        |                        |                          |
| Province 57.6                                                                                                                                                                                                                                                                                                                                                                                                                                                                                                                                                                                                                                                                                                                                                                                                                                                                                                                                                                                                                                                                                                                                                                                                                                                                                                                                                                                                                                                                                                                                                                                                                                                                                                                                                                                                                 |                        | Province | 57.6                   |                        |                          |

2014

2016

2017

Average Mark, 2014-2017

▼ ▲ The school result may appear numerically the same as the district/province due to rounding. The arrow indicates a negligible difference.

\* The overall Public Exam is equated. Therefore, subtest scores may vary from the overall exam mark.

2015

Grades: 8-12