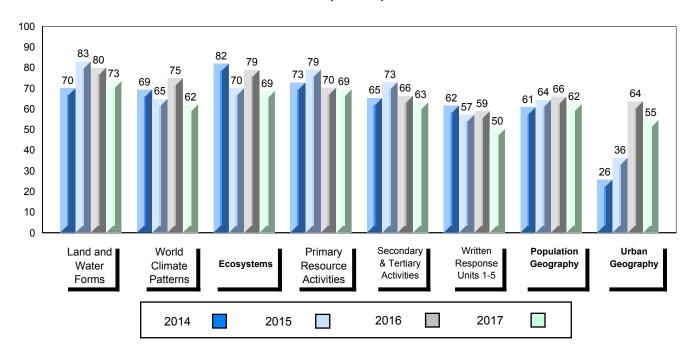

### 4 Year Public Exam (Subtest) Mark Trend 2014-2017

NLESD - Labrador Region

100

#010 - Menihek High School, Labrador City

| Grades: | 8-12 |
|---------|------|
| Oldaco. | 0 12 |

| World Geography 3202         School         63.1         ▲         ▼           Subtest         Region         61.3         →         ▼           Multiple Choice         School         75.8         ▲         ▲           Land and Water Forms         Region         69.7         ✓           World School         60.3         ▼         ▼           Climate Region         60.7         →         ✓           Patterns         Province         69.3         ✓         ▼           Ecosystems         Region         71.7         ✓         Province         78.9         ✓           Primary Resource Region         Region         73.8         A         ▼         ▼           Activities         Province         78.1         ✓         A         A         A         A         A         A         A         A         A         A         A         A         A         A         A         A         A         A         A         A         A         A         A         A         A         A         A         A         A         A         A         A         A         A         A         A         A         A <th>Number of Students</th> <th>33</th> <th>Public<br/>Exam<br/>Mark</th> <th>School<br/>vs<br/>Region</th> <th>School<br/>vs<br/>Province</th>                                                                                                                                                                                                                                                                                                                                                                                                                                                                                                                                          | Number of Students     | 33       | Public<br>Exam<br>Mark | School<br>vs<br>Region | School<br>vs<br>Province |
|-------------------------------------------------------------------------------------------------------------------------------------------------------------------------------------------------------------------------------------------------------------------------------------------------------------------------------------------------------------------------------------------------------------------------------------------------------------------------------------------------------------------------------------------------------------------------------------------------------------------------------------------------------------------------------------------------------------------------------------------------------------------------------------------------------------------------------------------------------------------------------------------------------------------------------------------------------------------------------------------------------------------------------------------------------------------------------------------------------------------------------------------------------------------------------------------------------------------------------------------------------------------------------------------------------------------------------------------------------------------------------------------------------------------------------------------------------------------------------------------------------------------------------------------------------------------------------------------------------------------------------------------------------------------------------------------------------------------------------------------------------------------------------------------------------------------------------|------------------------|----------|------------------------|------------------------|--------------------------|
| Multiple Choice                                                                                                                                                                                                                                                                                                                                                                                                                                                                                                                                                                                                                                                                                                                                                                                                                                                                                                                                                                                                                                                                                                                                                                                                                                                                                                                                                                                                                                                                                                                                                                                                                                                                                                                                                                                                               | World Geography 3202   | School   | 63.1                   | <b>A</b>               | ▼                        |
| Multiple Choice                                                                                                                                                                                                                                                                                                                                                                                                                                                                                                                                                                                                                                                                                                                                                                                                                                                                                                                                                                                                                                                                                                                                                                                                                                                                                                                                                                                                                                                                                                                                                                                                                                                                                                                                                                                                               | Subtest                | Region   | 61.3                   |                        |                          |
| Land and   Region   75.8   A   A                                                                                                                                                                                                                                                                                                                                                                                                                                                                                                                                                                                                                                                                                                                                                                                                                                                                                                                                                                                                                                                                                                                                                                                                                                                                                                                                                                                                                                                                                                                                                                                                                                                                                                                                                                                              | <u>custost</u>         | Province | 67.2                   |                        |                          |
| Land and Water Forms         Region Province         69.7           World School Climate Region Patterns         Region 60.7           Patterns         Province         69.3           School Province Region 71.7 Province 78.9         75.5         ✓           Primary Resource Region 73.8 Activities Province 78.1         78.1         ✓           Secondary & School Province 76.7         68.2         ✓           Long Answer Written response         School | <b>Multiple Choice</b> | School   | 75 Q                   | •                      |                          |
| Water Forms         Province         74.0           World         School         60.3         ▼         ▼           Climate         Region         60.7         Province         69.3           Ecosystems         School         75.0         ▲         ▼           Ecosystems         Region         71.7         Province         78.9           Primary         School         75.5         ▲         ▼           Resource         Region         73.8         Activities         Province         78.1           Secondary &         School         68.2         ▲         ▲           Tertiary Activities         Region         63.2         A         ▲           Province         67.7         Employed         52.2         A         ▼                                                                                                                                                                                                                                                                                                                                                                                                                                                                                                                                                                                                                                                                                                                                                                                                                                                                                                                                                                                                                                                                             | Land and               |          |                        |                        |                          |
| Climate                                                                                                                                                                                                                                                                                                                                                                                                                                                                                                                                                                                                                                                                                                                                                                                                                                                                                                                                                                                                                                                                                                                                                                                                                                                                                                                                                                                                                                                                                                                                                                                                                                                                                                                                                                                                                       | Water Forms            | _        |                        |                        |                          |
| Climate Region 60.7 Patterns Province 69.3    School 75.0                                                                                                                                                                                                                                                                                                                                                                                                                                                                                                                                                                                                                                                                                                                                                                                                                                                                                                                                                                                                                                                                                                                                                                                                                                                                                                                                                                                                                                                                                                                                                                                                                                                                                                                                                                     | Mandal                 |          |                        | _                      | _                        |
| Patterns         Province         69.3           School         75.0         ▲         ▼           Ecosystems         Region         71.7         Province         78.9           Primary         School         75.5         ▲         ▼           Resource         Region         73.8         Activities         Province         78.1           Secondary &         School         68.2         ▲         ▲           Tertiary Activities         Region         63.2         A         ▲           Province         67.7         A         ▼           Written response         School         52.2         A         ▼                                                                                                                                                                                                                                                                                                                                                                                                                                                                                                                                                                                                                                                                                                                                                                                                                                                                                                                                                                                                                                                                                                                                                                                                  | ******                 |          |                        | •                      | •                        |
| School   75.0                                                                                                                                                                                                                                                                                                                                                                                                                                                                                                                                                                                                                                                                                                                                                                                                                                                                                                                                                                                                                                                                                                                                                                                                                                                                                                                                                                                                                                                                                                                                                                                                                                                                                                                                                                                                                 |                        | -        |                        |                        |                          |
| Ecosystems  Region Province  78.9  Primary Resource Region Activities  Province  Region 73.8  Activities  Province  78.1  Secondary & School Tertiary Activities  Region Province  68.2  Region 63.2  Province  67.7  Long Answer Written response                                                                                                                                                                                                                                                                                                                                                                                                                                                                                                                                                                                                                                                                                                                                                                                                                                                                                                                                                                                                                                                                                                                                                                                                                                                                                                                                                                                                                                                                                                                                                                            |                        | Province | 09.3                   |                        |                          |
| Province 78.9  Primary School 75.5   Resource Region 73.8  Activities Province 78.1  Secondary & School 68.2   Tertiary Activities Region 63.2  Province 67.7  Long Answer School 52.2   Written response                                                                                                                                                                                                                                                                                                                                                                                                                                                                                                                                                                                                                                                                                                                                                                                                                                                                                                                                                                                                                                                                                                                                                                                                                                                                                                                                                                                                                                                                                                                                                                                                                     |                        | School   | 75.0                   | <b>A</b>               | ▼                        |
| Primary School 75.5 ▲ ▼ Resource Region 73.8 Activities Province 78.1  Secondary & School 68.2 Tertiary Activities Region 63.2 Province 67.7  Long Answer School 52.2 ▲ ▼                                                                                                                                                                                                                                                                                                                                                                                                                                                                                                                                                                                                                                                                                                                                                                                                                                                                                                                                                                                                                                                                                                                                                                                                                                                                                                                                                                                                                                                                                                                                                                                                                                                     | Ecosystems             | Region   | 71.7                   |                        |                          |
| Resource Region 73.8 Activities Province 78.1  Secondary & School 68.2 Tertiary Activities Region 63.2 Province 67.7  Long Answer Written response                                                                                                                                                                                                                                                                                                                                                                                                                                                                                                                                                                                                                                                                                                                                                                                                                                                                                                                                                                                                                                                                                                                                                                                                                                                                                                                                                                                                                                                                                                                                                                                                                                                                            |                        | Province | 78.9                   |                        |                          |
| Resource Region 73.8 Activities Province 78.1  Secondary & School 68.2 Tertiary Activities Region 63.2 Province 67.7  Long Answer School 52.2                                                                                                                                                                                                                                                                                                                                                                                                                                                                                                                                                                                                                                                                                                                                                                                                                                                                                                                                                                                                                                                                                                                                                                                                                                                                                                                                                                                                                                                                                                                                                                                                                                                                                 | Primary                | School   | 75.5                   | <b>A</b>               | ▼                        |
| Secondary & School 68.2   Tertiary Activities Region 63.2 Province 67.7  Long Answer Written response                                                                                                                                                                                                                                                                                                                                                                                                                                                                                                                                                                                                                                                                                                                                                                                                                                                                                                                                                                                                                                                                                                                                                                                                                                                                                                                                                                                                                                                                                                                                                                                                                                                                                                                         |                        | Region   | 73.8                   |                        |                          |
| Tertiary Activities Region 63.2 Province 67.7  Long Answer Written response                                                                                                                                                                                                                                                                                                                                                                                                                                                                                                                                                                                                                                                                                                                                                                                                                                                                                                                                                                                                                                                                                                                                                                                                                                                                                                                                                                                                                                                                                                                                                                                                                                                                                                                                                   | Activities             | Province | 78.1                   |                        |                          |
| Tertiary Activities Region 63.2 Province 67.7  Long Answer Written response                                                                                                                                                                                                                                                                                                                                                                                                                                                                                                                                                                                                                                                                                                                                                                                                                                                                                                                                                                                                                                                                                                                                                                                                                                                                                                                                                                                                                                                                                                                                                                                                                                                                                                                                                   | Secondary &            | School   | 68.2                   | <b>A</b>               | <b>A</b>                 |
| Long Answer  Written response  School 52.2   ▼                                                                                                                                                                                                                                                                                                                                                                                                                                                                                                                                                                                                                                                                                                                                                                                                                                                                                                                                                                                                                                                                                                                                                                                                                                                                                                                                                                                                                                                                                                                                                                                                                                                                                                                                                                                |                        | Region   | 63.2                   |                        |                          |
| Written response                                                                                                                                                                                                                                                                                                                                                                                                                                                                                                                                                                                                                                                                                                                                                                                                                                                                                                                                                                                                                                                                                                                                                                                                                                                                                                                                                                                                                                                                                                                                                                                                                                                                                                                                                                                                              |                        | Province | 67.7                   |                        |                          |
| Written response                                                                                                                                                                                                                                                                                                                                                                                                                                                                                                                                                                                                                                                                                                                                                                                                                                                                                                                                                                                                                                                                                                                                                                                                                                                                                                                                                                                                                                                                                                                                                                                                                                                                                                                                                                                                              | Long Answer            | School   | 52.2                   | <b>A</b>               | <b>▼</b>                 |
| Region I 50.7                                                                                                                                                                                                                                                                                                                                                                                                                                                                                                                                                                                                                                                                                                                                                                                                                                                                                                                                                                                                                                                                                                                                                                                                                                                                                                                                                                                                                                                                                                                                                                                                                                                                                                                                                                                                                 |                        | Region   | 50.7                   | _                      | ·                        |
| Units 1-5 Province 56.7                                                                                                                                                                                                                                                                                                                                                                                                                                                                                                                                                                                                                                                                                                                                                                                                                                                                                                                                                                                                                                                                                                                                                                                                                                                                                                                                                                                                                                                                                                                                                                                                                                                                                                                                                                                                       | Units 1-5              | _        | 56.7                   |                        |                          |
|                                                                                                                                                                                                                                                                                                                                                                                                                                                                                                                                                                                                                                                                                                                                                                                                                                                                                                                                                                                                                                                                                                                                                                                                                                                                                                                                                                                                                                                                                                                                                                                                                                                                                                                                                                                                                               |                        | <b>.</b> |                        | _                      | _                        |
| Population School 55.4 V                                                                                                                                                                                                                                                                                                                                                                                                                                                                                                                                                                                                                                                                                                                                                                                                                                                                                                                                                                                                                                                                                                                                                                                                                                                                                                                                                                                                                                                                                                                                                                                                                                                                                                                                                                                                      | Population             |          |                        | •                      | •                        |
| Geography Region 57.0                                                                                                                                                                                                                                                                                                                                                                                                                                                                                                                                                                                                                                                                                                                                                                                                                                                                                                                                                                                                                                                                                                                                                                                                                                                                                                                                                                                                                                                                                                                                                                                                                                                                                                                                                                                                         | Geography              | -        |                        |                        |                          |
| Province 65.0                                                                                                                                                                                                                                                                                                                                                                                                                                                                                                                                                                                                                                                                                                                                                                                                                                                                                                                                                                                                                                                                                                                                                                                                                                                                                                                                                                                                                                                                                                                                                                                                                                                                                                                                                                                                                 |                        | Province | 05.0                   |                        |                          |
| Urban School -999.0                                                                                                                                                                                                                                                                                                                                                                                                                                                                                                                                                                                                                                                                                                                                                                                                                                                                                                                                                                                                                                                                                                                                                                                                                                                                                                                                                                                                                                                                                                                                                                                                                                                                                                                                                                                                           | Urban                  | School   | -999.0                 |                        |                          |
| Geography Region 55.4                                                                                                                                                                                                                                                                                                                                                                                                                                                                                                                                                                                                                                                                                                                                                                                                                                                                                                                                                                                                                                                                                                                                                                                                                                                                                                                                                                                                                                                                                                                                                                                                                                                                                                                                                                                                         |                        | -        |                        |                        |                          |
| Province 57.6                                                                                                                                                                                                                                                                                                                                                                                                                                                                                                                                                                                                                                                                                                                                                                                                                                                                                                                                                                                                                                                                                                                                                                                                                                                                                                                                                                                                                                                                                                                                                                                                                                                                                                                                                                                                                 |                        | Province | 57.6                   |                        |                          |

### 4 Year Public Exam (Subtest) Mark Trend 2014-2017

<sup>▼ ▲</sup> The school result may appear numerically the same as the district/province due to rounding. The arrow indicates a negligible difference.