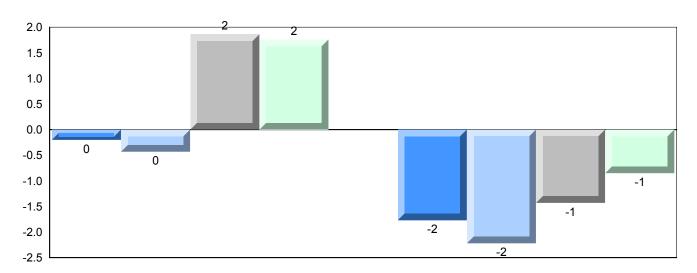

### Difference from Provincial Mean, 2014-2017

<sup>▼ ▲</sup> The school result may appear numerically the same as the district/province due to rounding. The arrow indicates a negligible difference.

\* The overall Public Exam is equated. Therefore, subtest scores may vary from the overall exam mark.