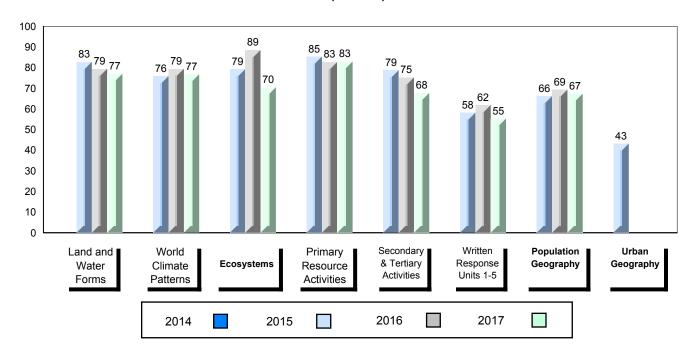

### 4 Year Public Exam (Subtest) Mark Trend 2014-2017

NLESD - Labrador Region

100

#010 - Menihek High School, Labrador City

| Grades: | 8-12 |
|---------|------|
| Oldaco. | 0 12 |

| World Geography 3202         School         63.1         ▲         ▼           Subtest         Region         61.3         →         ▼           Multiple Choice         School         75.8         ▲         ▲           Land and Water Forms         Region         69.7         ✓           World School         60.3         ▼         ▼           Climate Region         60.7         →         ✓           Patterns         Province         69.3         ✓         ▼           Ecosystems         Region         71.7         ✓         Province         78.9         ✓           Primary Resource Region         Region         73.8         A         ▼         ▼           Activities         Province         78.1         ✓         A         A         A         A         A         A         A         A         A         A         A         A         A         A         A         A         A         A         A         A         A         A         A         A         A         A         A         A         A         A         A         A         A         A         A         A         A         A <th>Number of Students</th> <th>33</th> <th>Public<br/>Exam<br/>Mark</th> <th>School<br/>vs<br/>Region</th> <th>School<br/>vs<br/>Province</th>                                                                                                                                                                                                                                                                                                                                                                                                                                                                                                                                          | Number of Students     | 33       | Public<br>Exam<br>Mark | School<br>vs<br>Region | School<br>vs<br>Province |
|-------------------------------------------------------------------------------------------------------------------------------------------------------------------------------------------------------------------------------------------------------------------------------------------------------------------------------------------------------------------------------------------------------------------------------------------------------------------------------------------------------------------------------------------------------------------------------------------------------------------------------------------------------------------------------------------------------------------------------------------------------------------------------------------------------------------------------------------------------------------------------------------------------------------------------------------------------------------------------------------------------------------------------------------------------------------------------------------------------------------------------------------------------------------------------------------------------------------------------------------------------------------------------------------------------------------------------------------------------------------------------------------------------------------------------------------------------------------------------------------------------------------------------------------------------------------------------------------------------------------------------------------------------------------------------------------------------------------------------------------------------------------------------------------------------------------------------|------------------------|----------|------------------------|------------------------|--------------------------|
| Multiple Choice                                                                                                                                                                                                                                                                                                                                                                                                                                                                                                                                                                                                                                                                                                                                                                                                                                                                                                                                                                                                                                                                                                                                                                                                                                                                                                                                                                                                                                                                                                                                                                                                                                                                                                                                                                                                               | World Geography 3202   | School   | 63.1                   | <b>A</b>               | ▼                        |
| Multiple Choice                                                                                                                                                                                                                                                                                                                                                                                                                                                                                                                                                                                                                                                                                                                                                                                                                                                                                                                                                                                                                                                                                                                                                                                                                                                                                                                                                                                                                                                                                                                                                                                                                                                                                                                                                                                                               | Subtest                | Region   | 61.3                   |                        |                          |
| Land and   Region   75.8   A   A                                                                                                                                                                                                                                                                                                                                                                                                                                                                                                                                                                                                                                                                                                                                                                                                                                                                                                                                                                                                                                                                                                                                                                                                                                                                                                                                                                                                                                                                                                                                                                                                                                                                                                                                                                                              | <u>custost</u>         | Province | 67.2                   |                        |                          |
| Land and Water Forms         Region Province         69.7           World School Climate Region Patterns         Region 60.7           Patterns         Province         69.3           School Province Region 71.7 Province 78.9         75.5         ✓           Primary Resource Region 73.8 Activities Province 78.1         78.1         ✓           Secondary & School Province 76.7         68.2         ✓           Long Answer Written response         School | <b>Multiple Choice</b> | School   | 75 Q                   | •                      |                          |
| Water Forms         Province         74.0           World         School         60.3         ▼         ▼           Climate         Region         60.7         Province         69.3           Ecosystems         School         75.0         ▲         ▼           Ecosystems         Region         71.7         Province         78.9           Primary         School         75.5         ▲         ▼           Resource         Region         73.8         Activities         Province         78.1           Secondary &         School         68.2         ▲         ▲           Tertiary Activities         Region         63.2         A         ▲           Province         67.7         Employed         52.2         A         ▼                                                                                                                                                                                                                                                                                                                                                                                                                                                                                                                                                                                                                                                                                                                                                                                                                                                                                                                                                                                                                                                                             | Land and               |          |                        |                        |                          |
| Climate                                                                                                                                                                                                                                                                                                                                                                                                                                                                                                                                                                                                                                                                                                                                                                                                                                                                                                                                                                                                                                                                                                                                                                                                                                                                                                                                                                                                                                                                                                                                                                                                                                                                                                                                                                                                                       | Water Forms            | _        |                        |                        |                          |
| Climate Region 60.7 Patterns Province 69.3    School 75.0                                                                                                                                                                                                                                                                                                                                                                                                                                                                                                                                                                                                                                                                                                                                                                                                                                                                                                                                                                                                                                                                                                                                                                                                                                                                                                                                                                                                                                                                                                                                                                                                                                                                                                                                                                     | Mandal                 |          |                        | _                      | _                        |
| Patterns         Province         69.3           School         75.0         ▲         ▼           Ecosystems         Region         71.7         Province         78.9           Primary         School         75.5         ▲         ▼           Resource         Region         73.8         Activities         Province         78.1           Secondary &         School         68.2         ▲         ▲           Tertiary Activities         Region         63.2         A         ▲           Province         67.7         A         ▼           Written response         School         52.2         A         ▼                                                                                                                                                                                                                                                                                                                                                                                                                                                                                                                                                                                                                                                                                                                                                                                                                                                                                                                                                                                                                                                                                                                                                                                                  | ******                 |          |                        | •                      | •                        |
| School   75.0                                                                                                                                                                                                                                                                                                                                                                                                                                                                                                                                                                                                                                                                                                                                                                                                                                                                                                                                                                                                                                                                                                                                                                                                                                                                                                                                                                                                                                                                                                                                                                                                                                                                                                                                                                                                                 |                        | -        |                        |                        |                          |
| Ecosystems  Region Province  78.9  Primary Resource Region Activities  Province  Region 73.8  Activities  Province  78.1  Secondary & School Tertiary Activities  Region Province  68.2  Region 63.2  Province  67.7  Long Answer Written response                                                                                                                                                                                                                                                                                                                                                                                                                                                                                                                                                                                                                                                                                                                                                                                                                                                                                                                                                                                                                                                                                                                                                                                                                                                                                                                                                                                                                                                                                                                                                                            |                        | Province | 09.3                   |                        |                          |
| Province 78.9  Primary School 75.5   Resource Region 73.8  Activities Province 78.1  Secondary & School 68.2   Tertiary Activities Region 63.2  Province 67.7  Long Answer School 52.2   Written response                                                                                                                                                                                                                                                                                                                                                                                                                                                                                                                                                                                                                                                                                                                                                                                                                                                                                                                                                                                                                                                                                                                                                                                                                                                                                                                                                                                                                                                                                                                                                                                                                     |                        | School   | 75.0                   | <b>A</b>               | ▼                        |
| Primary School 75.5 ▲ ▼ Resource Region 73.8 Activities Province 78.1  Secondary & School 68.2 Tertiary Activities Region 63.2 Province 67.7  Long Answer School 52.2 ▲ ▼                                                                                                                                                                                                                                                                                                                                                                                                                                                                                                                                                                                                                                                                                                                                                                                                                                                                                                                                                                                                                                                                                                                                                                                                                                                                                                                                                                                                                                                                                                                                                                                                                                                     | Ecosystems             | Region   | 71.7                   |                        |                          |
| Resource Region 73.8 Activities Province 78.1  Secondary & School 68.2 Tertiary Activities Region 63.2 Province 67.7  Long Answer Written response                                                                                                                                                                                                                                                                                                                                                                                                                                                                                                                                                                                                                                                                                                                                                                                                                                                                                                                                                                                                                                                                                                                                                                                                                                                                                                                                                                                                                                                                                                                                                                                                                                                                            |                        | Province | 78.9                   |                        |                          |
| Resource Region 73.8 Activities Province 78.1  Secondary & School 68.2 Tertiary Activities Region 63.2 Province 67.7  Long Answer School 52.2                                                                                                                                                                                                                                                                                                                                                                                                                                                                                                                                                                                                                                                                                                                                                                                                                                                                                                                                                                                                                                                                                                                                                                                                                                                                                                                                                                                                                                                                                                                                                                                                                                                                                 | Primary                | School   | 75.5                   | <b>A</b>               | ▼                        |
| Secondary & School 68.2   Tertiary Activities Region 63.2 Province 67.7  Long Answer Written response                                                                                                                                                                                                                                                                                                                                                                                                                                                                                                                                                                                                                                                                                                                                                                                                                                                                                                                                                                                                                                                                                                                                                                                                                                                                                                                                                                                                                                                                                                                                                                                                                                                                                                                         |                        | Region   | 73.8                   |                        |                          |
| Tertiary Activities Region 63.2 Province 67.7  Long Answer Written response                                                                                                                                                                                                                                                                                                                                                                                                                                                                                                                                                                                                                                                                                                                                                                                                                                                                                                                                                                                                                                                                                                                                                                                                                                                                                                                                                                                                                                                                                                                                                                                                                                                                                                                                                   | Activities             | Province | 78.1                   |                        |                          |
| Tertiary Activities Region 63.2 Province 67.7  Long Answer Written response                                                                                                                                                                                                                                                                                                                                                                                                                                                                                                                                                                                                                                                                                                                                                                                                                                                                                                                                                                                                                                                                                                                                                                                                                                                                                                                                                                                                                                                                                                                                                                                                                                                                                                                                                   | Secondary &            | School   | 68.2                   | <b>A</b>               | <b>A</b>                 |
| Long Answer  Written response  School 52.2   ▼                                                                                                                                                                                                                                                                                                                                                                                                                                                                                                                                                                                                                                                                                                                                                                                                                                                                                                                                                                                                                                                                                                                                                                                                                                                                                                                                                                                                                                                                                                                                                                                                                                                                                                                                                                                |                        | Region   | 63.2                   |                        |                          |
| Written response                                                                                                                                                                                                                                                                                                                                                                                                                                                                                                                                                                                                                                                                                                                                                                                                                                                                                                                                                                                                                                                                                                                                                                                                                                                                                                                                                                                                                                                                                                                                                                                                                                                                                                                                                                                                              |                        | Province | 67.7                   |                        |                          |
| Written response                                                                                                                                                                                                                                                                                                                                                                                                                                                                                                                                                                                                                                                                                                                                                                                                                                                                                                                                                                                                                                                                                                                                                                                                                                                                                                                                                                                                                                                                                                                                                                                                                                                                                                                                                                                                              | Long Answer            | School   | 52.2                   | <b>A</b>               | <b>▼</b>                 |
| Region I 50.7                                                                                                                                                                                                                                                                                                                                                                                                                                                                                                                                                                                                                                                                                                                                                                                                                                                                                                                                                                                                                                                                                                                                                                                                                                                                                                                                                                                                                                                                                                                                                                                                                                                                                                                                                                                                                 |                        | Region   | 50.7                   | _                      | ·                        |
| Units 1-5 Province 56.7                                                                                                                                                                                                                                                                                                                                                                                                                                                                                                                                                                                                                                                                                                                                                                                                                                                                                                                                                                                                                                                                                                                                                                                                                                                                                                                                                                                                                                                                                                                                                                                                                                                                                                                                                                                                       | Units 1-5              | _        | 56.7                   |                        |                          |
|                                                                                                                                                                                                                                                                                                                                                                                                                                                                                                                                                                                                                                                                                                                                                                                                                                                                                                                                                                                                                                                                                                                                                                                                                                                                                                                                                                                                                                                                                                                                                                                                                                                                                                                                                                                                                               |                        | <b>.</b> |                        | _                      | _                        |
| Population School 55.4 V                                                                                                                                                                                                                                                                                                                                                                                                                                                                                                                                                                                                                                                                                                                                                                                                                                                                                                                                                                                                                                                                                                                                                                                                                                                                                                                                                                                                                                                                                                                                                                                                                                                                                                                                                                                                      | Population             |          |                        | •                      | •                        |
| Geography Region 57.0                                                                                                                                                                                                                                                                                                                                                                                                                                                                                                                                                                                                                                                                                                                                                                                                                                                                                                                                                                                                                                                                                                                                                                                                                                                                                                                                                                                                                                                                                                                                                                                                                                                                                                                                                                                                         | Geography              | -        |                        |                        |                          |
| Province 65.0                                                                                                                                                                                                                                                                                                                                                                                                                                                                                                                                                                                                                                                                                                                                                                                                                                                                                                                                                                                                                                                                                                                                                                                                                                                                                                                                                                                                                                                                                                                                                                                                                                                                                                                                                                                                                 |                        | Province | 05.0                   |                        |                          |
| Urban School -999.0                                                                                                                                                                                                                                                                                                                                                                                                                                                                                                                                                                                                                                                                                                                                                                                                                                                                                                                                                                                                                                                                                                                                                                                                                                                                                                                                                                                                                                                                                                                                                                                                                                                                                                                                                                                                           | Urban                  | School   | -999.0                 |                        |                          |
| Geography Region 55.4                                                                                                                                                                                                                                                                                                                                                                                                                                                                                                                                                                                                                                                                                                                                                                                                                                                                                                                                                                                                                                                                                                                                                                                                                                                                                                                                                                                                                                                                                                                                                                                                                                                                                                                                                                                                         |                        | -        |                        |                        |                          |
| Province 57.6                                                                                                                                                                                                                                                                                                                                                                                                                                                                                                                                                                                                                                                                                                                                                                                                                                                                                                                                                                                                                                                                                                                                                                                                                                                                                                                                                                                                                                                                                                                                                                                                                                                                                                                                                                                                                 |                        | Province | 57.6                   |                        |                          |

### 4 Year Public Exam (Subtest) Mark Trend 2014-2017

<sup>▼ ▲</sup> The school result may appear numerically the same as the district/province due to rounding. The arrow indicates a negligible difference.