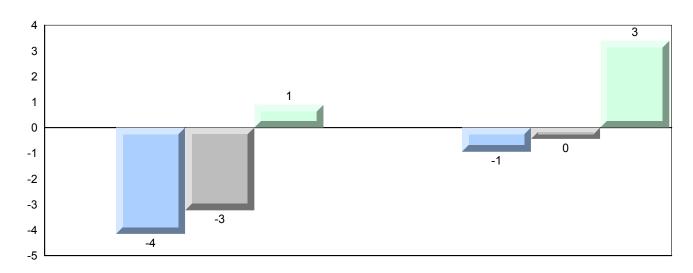

NLESD - Labrador Region

#002 - Henry Gordon Academy, Cartwright

| Grades: | V 12 |
|---------|------|
| Grades. | N-12 |

| Number of Students      | 6          | Public | School   | School   |
|-------------------------|------------|--------|----------|----------|
|                         |            | Exam   | vs       | vs       |
|                         |            | Mark   | Region   | Province |
| World Geography 3202    | School     | 70.2   | <b>A</b> | <b>A</b> |
| Subtest                 | Region     | 61.3   |          |          |
| Subtest                 | Province   | 67.2   |          |          |
| Multiple Choice         |            |        |          |          |
| Land and                | School     | 75.9   | <b>A</b> | <b>A</b> |
| Water Forms             | Region     | 69.7   |          |          |
| Water Forms             | Province   | 74.0   |          |          |
| World                   | School     | 72.2   | <b>A</b> | <b>A</b> |
| Climate                 | Region     | 60.7   |          |          |
| Patterns                | Province   | 69.3   |          |          |
|                         |            |        |          |          |
|                         | School     | 87.5   | <b>A</b> | <b>A</b> |
| Ecosystems              | Region     | 71.7   |          |          |
|                         | Province   | 78.9   |          |          |
|                         | School     | 86.7   | <b>A</b> | •        |
| Primary<br>Resource     | Region     | 73.8   | _        | _        |
| Activities              | Province   | 78.1   |          |          |
| Activities              | Flovilice  | 70.1   |          |          |
| Secondary &             | School     | 78.3   | <b>A</b> | <b>A</b> |
| Tertiary Activities     | Region     | 63.2   |          |          |
|                         | Province   | 67.7   |          |          |
| Long Answer             | Cabaal     | E0 6   |          | •        |
| Written response        | School     | 58.6   |          | •        |
| Units 1-5               | Region     | 50.7   |          |          |
|                         | Province   | 56.7   |          |          |
| Donulation              | School     | 61.8   | <b>A</b> | ▼        |
| Population<br>Geography | Region     | 57.0   |          |          |
| Geography               | Province   | 65.0   |          |          |
| II de con               | School     | -999.0 |          |          |
| Urban                   | Region     | 55.4   |          |          |
| Geography               | Province   | 57.6   |          |          |
|                         | 1.13411100 |        |          |          |

1

<sup>▼ ▲</sup> The school result may appear numerically the same as the district/province due to rounding. The arrow indicates a negligible difference.

\* The overall Public Exam is equated. Therefore, subtest scores may vary from the overall exam mark.

### Difference from Provincial Mean, 2014-2017

<sup>▼ ▲</sup> The school result may appear numerically the same as the district/province due to rounding. The arrow indicates a negligible difference.

\* The overall Public Exam is equated. Therefore, subtest scores may vary from the overall exam mark.