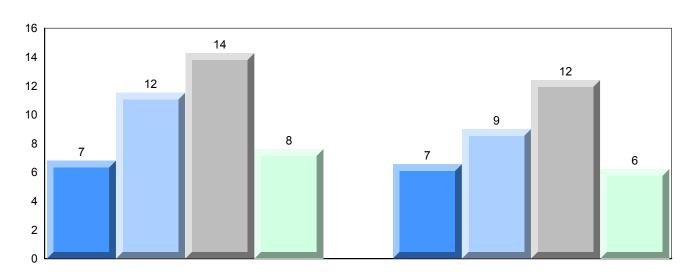

### 4 Year Public Exam (Subtest) Mark Trend 2014-2017

<sup>▼ ▲</sup> The school result may appear numerically the same as the district/province due to rounding. The arrow indicates a negligible difference.