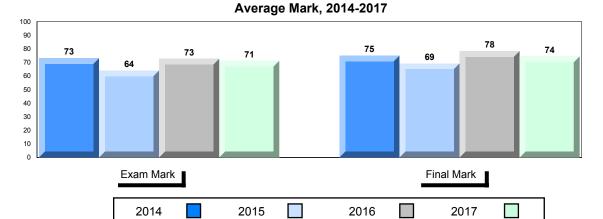

## Average Mark, 2014-2017

| • | Exam Mark |      |      |           | Final Mark | ı |
|---|-----------|------|------|-----------|------------|---|
|   | 2014      | 2015 | 2016 | 5 <b></b> | 2017       |   |