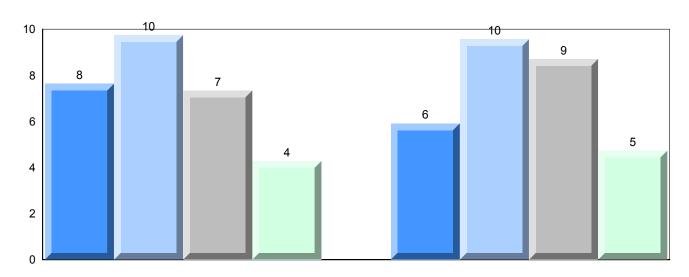

### 4 Year Public Exam (Subtest) Mark Trend 2014-2017

NLESD - Labrador Region

100

#010 - Menihek High School, Labrador City

| Grades: | 8-12 |
|---------|------|
| Oldaco. | 0 12 |

| World Geography 3202         School         63.1         ▲         ▼           Subtest         Region         61.3         →         ▼           Multiple Choice         School         75.8         ▲         ▲           Land and Water Forms         Region         69.7         ✓           World School         60.3         ▼         ▼           Climate Region         60.7         →         ✓           Patterns         Province         69.3         ✓         ▼           Ecosystems         Region         71.7         ✓         Province         78.9         ✓           Primary Resource Region         Region         73.8         A         ▼         ▼           Activities         Province         78.1         ✓         A         A         A         A         A         A         A         A         A         A         A         A         A         A         A         A         A         A         A         A         A         A         A         A         A         A         A         A         A         A         A         A         A         A         A         A         A         A <th>Number of Students</th> <th>33</th> <th>Public<br/>Exam<br/>Mark</th> <th>School<br/>vs<br/>Region</th> <th>School<br/>vs<br/>Province</th>                                                                                                                                                                                                                                                                                                                                                                                                                                                                                                                                          | Number of Students     | 33       | Public<br>Exam<br>Mark | School<br>vs<br>Region | School<br>vs<br>Province |
|-------------------------------------------------------------------------------------------------------------------------------------------------------------------------------------------------------------------------------------------------------------------------------------------------------------------------------------------------------------------------------------------------------------------------------------------------------------------------------------------------------------------------------------------------------------------------------------------------------------------------------------------------------------------------------------------------------------------------------------------------------------------------------------------------------------------------------------------------------------------------------------------------------------------------------------------------------------------------------------------------------------------------------------------------------------------------------------------------------------------------------------------------------------------------------------------------------------------------------------------------------------------------------------------------------------------------------------------------------------------------------------------------------------------------------------------------------------------------------------------------------------------------------------------------------------------------------------------------------------------------------------------------------------------------------------------------------------------------------------------------------------------------------------------------------------------------------|------------------------|----------|------------------------|------------------------|--------------------------|
| Multiple Choice                                                                                                                                                                                                                                                                                                                                                                                                                                                                                                                                                                                                                                                                                                                                                                                                                                                                                                                                                                                                                                                                                                                                                                                                                                                                                                                                                                                                                                                                                                                                                                                                                                                                                                                                                                                                               | World Geography 3202   | School   | 63.1                   | <b>A</b>               | ▼                        |
| Multiple Choice                                                                                                                                                                                                                                                                                                                                                                                                                                                                                                                                                                                                                                                                                                                                                                                                                                                                                                                                                                                                                                                                                                                                                                                                                                                                                                                                                                                                                                                                                                                                                                                                                                                                                                                                                                                                               | Subtest                | Region   | 61.3                   |                        |                          |
| Land and   Region   75.8   A   A                                                                                                                                                                                                                                                                                                                                                                                                                                                                                                                                                                                                                                                                                                                                                                                                                                                                                                                                                                                                                                                                                                                                                                                                                                                                                                                                                                                                                                                                                                                                                                                                                                                                                                                                                                                              | <u>custost</u>         | Province | 67.2                   |                        |                          |
| Land and Water Forms         Region Province         69.7           World School Climate Region Patterns         Region 60.7           Patterns         Province         69.3           School Province Region 71.7 Province 78.9         75.5         ✓           Primary Resource Region 73.8 Activities Province 78.1         78.1         ✓           Secondary & School Province 76.7         68.2         ✓           Long Answer Written response         School | <b>Multiple Choice</b> | School   | 75 Q                   | •                      |                          |
| Water Forms         Province         74.0           World         School         60.3         ▼         ▼           Climate         Region         60.7         Province         69.3           Ecosystems         School         75.0         ▲         ▼           Ecosystems         Region         71.7         Province         78.9           Primary         School         75.5         ▲         ▼           Resource         Region         73.8         Activities         Province         78.1           Secondary &         School         68.2         ▲         ▲           Tertiary Activities         Region         63.2         A         ▲           Province         67.7         Employed         52.2         A         ▼                                                                                                                                                                                                                                                                                                                                                                                                                                                                                                                                                                                                                                                                                                                                                                                                                                                                                                                                                                                                                                                                             | Land and               |          |                        |                        |                          |
| Climate                                                                                                                                                                                                                                                                                                                                                                                                                                                                                                                                                                                                                                                                                                                                                                                                                                                                                                                                                                                                                                                                                                                                                                                                                                                                                                                                                                                                                                                                                                                                                                                                                                                                                                                                                                                                                       | Water Forms            | _        |                        |                        |                          |
| Climate Region 60.7 Patterns Province 69.3    School 75.0                                                                                                                                                                                                                                                                                                                                                                                                                                                                                                                                                                                                                                                                                                                                                                                                                                                                                                                                                                                                                                                                                                                                                                                                                                                                                                                                                                                                                                                                                                                                                                                                                                                                                                                                                                     | Mandal                 |          |                        | _                      | _                        |
| Patterns         Province         69.3           School         75.0         ▲         ▼           Ecosystems         Region         71.7         Province         78.9           Primary         School         75.5         ▲         ▼           Resource         Region         73.8         Activities         Province         78.1           Secondary &         School         68.2         ▲         ▲           Tertiary Activities         Region         63.2         A         ▲           Province         67.7         A         ▼           Written response         School         52.2         A         ▼                                                                                                                                                                                                                                                                                                                                                                                                                                                                                                                                                                                                                                                                                                                                                                                                                                                                                                                                                                                                                                                                                                                                                                                                  | ******                 |          |                        | •                      | •                        |
| School   75.0                                                                                                                                                                                                                                                                                                                                                                                                                                                                                                                                                                                                                                                                                                                                                                                                                                                                                                                                                                                                                                                                                                                                                                                                                                                                                                                                                                                                                                                                                                                                                                                                                                                                                                                                                                                                                 |                        | -        |                        |                        |                          |
| Ecosystems  Region Province  78.9  Primary Resource Region Activities  Province  Region 73.8  Activities  Province  78.1  Secondary & School Tertiary Activities  Region Province  68.2  Region 63.2  Province  67.7  Long Answer Written response                                                                                                                                                                                                                                                                                                                                                                                                                                                                                                                                                                                                                                                                                                                                                                                                                                                                                                                                                                                                                                                                                                                                                                                                                                                                                                                                                                                                                                                                                                                                                                            |                        | Province | 09.3                   |                        |                          |
| Province 78.9  Primary School 75.5   Resource Region 73.8  Activities Province 78.1  Secondary & School 68.2   Tertiary Activities Region 63.2  Province 67.7  Long Answer School 52.2   Written response                                                                                                                                                                                                                                                                                                                                                                                                                                                                                                                                                                                                                                                                                                                                                                                                                                                                                                                                                                                                                                                                                                                                                                                                                                                                                                                                                                                                                                                                                                                                                                                                                     |                        | School   | 75.0                   | <b>A</b>               | ▼                        |
| Primary School 75.5 ▲ ▼ Resource Region 73.8 Activities Province 78.1  Secondary & School 68.2 Tertiary Activities Region 63.2 Province 67.7  Long Answer School 52.2 ▲ ▼                                                                                                                                                                                                                                                                                                                                                                                                                                                                                                                                                                                                                                                                                                                                                                                                                                                                                                                                                                                                                                                                                                                                                                                                                                                                                                                                                                                                                                                                                                                                                                                                                                                     | Ecosystems             | Region   | 71.7                   |                        |                          |
| Resource Region 73.8 Activities Province 78.1  Secondary & School 68.2 Tertiary Activities Region 63.2 Province 67.7  Long Answer Written response                                                                                                                                                                                                                                                                                                                                                                                                                                                                                                                                                                                                                                                                                                                                                                                                                                                                                                                                                                                                                                                                                                                                                                                                                                                                                                                                                                                                                                                                                                                                                                                                                                                                            |                        | Province | 78.9                   |                        |                          |
| Resource Region 73.8 Activities Province 78.1  Secondary & School 68.2 Tertiary Activities Region 63.2 Province 67.7  Long Answer School 52.2                                                                                                                                                                                                                                                                                                                                                                                                                                                                                                                                                                                                                                                                                                                                                                                                                                                                                                                                                                                                                                                                                                                                                                                                                                                                                                                                                                                                                                                                                                                                                                                                                                                                                 | Primary                | School   | 75.5                   | <b>A</b>               | ▼                        |
| Secondary & School 68.2   Tertiary Activities Region 63.2 Province 67.7  Long Answer Written response                                                                                                                                                                                                                                                                                                                                                                                                                                                                                                                                                                                                                                                                                                                                                                                                                                                                                                                                                                                                                                                                                                                                                                                                                                                                                                                                                                                                                                                                                                                                                                                                                                                                                                                         |                        | Region   | 73.8                   |                        |                          |
| Tertiary Activities Region 63.2 Province 67.7  Long Answer Written response                                                                                                                                                                                                                                                                                                                                                                                                                                                                                                                                                                                                                                                                                                                                                                                                                                                                                                                                                                                                                                                                                                                                                                                                                                                                                                                                                                                                                                                                                                                                                                                                                                                                                                                                                   | Activities             | Province | 78.1                   |                        |                          |
| Tertiary Activities Region 63.2 Province 67.7  Long Answer Written response                                                                                                                                                                                                                                                                                                                                                                                                                                                                                                                                                                                                                                                                                                                                                                                                                                                                                                                                                                                                                                                                                                                                                                                                                                                                                                                                                                                                                                                                                                                                                                                                                                                                                                                                                   | Secondary &            | School   | 68.2                   | <b>A</b>               | <b>A</b>                 |
| Long Answer  Written response  School 52.2   ▼                                                                                                                                                                                                                                                                                                                                                                                                                                                                                                                                                                                                                                                                                                                                                                                                                                                                                                                                                                                                                                                                                                                                                                                                                                                                                                                                                                                                                                                                                                                                                                                                                                                                                                                                                                                |                        | Region   | 63.2                   |                        |                          |
| Written response                                                                                                                                                                                                                                                                                                                                                                                                                                                                                                                                                                                                                                                                                                                                                                                                                                                                                                                                                                                                                                                                                                                                                                                                                                                                                                                                                                                                                                                                                                                                                                                                                                                                                                                                                                                                              |                        | Province | 67.7                   |                        |                          |
| Written response                                                                                                                                                                                                                                                                                                                                                                                                                                                                                                                                                                                                                                                                                                                                                                                                                                                                                                                                                                                                                                                                                                                                                                                                                                                                                                                                                                                                                                                                                                                                                                                                                                                                                                                                                                                                              | Long Answer            | School   | 52.2                   | <b>A</b>               | <b>▼</b>                 |
| Region I 50.7                                                                                                                                                                                                                                                                                                                                                                                                                                                                                                                                                                                                                                                                                                                                                                                                                                                                                                                                                                                                                                                                                                                                                                                                                                                                                                                                                                                                                                                                                                                                                                                                                                                                                                                                                                                                                 |                        | Region   | 50.7                   | _                      | ·                        |
| Units 1-5 Province 56.7                                                                                                                                                                                                                                                                                                                                                                                                                                                                                                                                                                                                                                                                                                                                                                                                                                                                                                                                                                                                                                                                                                                                                                                                                                                                                                                                                                                                                                                                                                                                                                                                                                                                                                                                                                                                       | Units 1-5              | _        | 56.7                   |                        |                          |
|                                                                                                                                                                                                                                                                                                                                                                                                                                                                                                                                                                                                                                                                                                                                                                                                                                                                                                                                                                                                                                                                                                                                                                                                                                                                                                                                                                                                                                                                                                                                                                                                                                                                                                                                                                                                                               |                        | <b>.</b> |                        | _                      | _                        |
| Population School 55.4 V                                                                                                                                                                                                                                                                                                                                                                                                                                                                                                                                                                                                                                                                                                                                                                                                                                                                                                                                                                                                                                                                                                                                                                                                                                                                                                                                                                                                                                                                                                                                                                                                                                                                                                                                                                                                      | Population             |          |                        | •                      | •                        |
| Geography Region 57.0                                                                                                                                                                                                                                                                                                                                                                                                                                                                                                                                                                                                                                                                                                                                                                                                                                                                                                                                                                                                                                                                                                                                                                                                                                                                                                                                                                                                                                                                                                                                                                                                                                                                                                                                                                                                         | Geography              | -        |                        |                        |                          |
| Province 65.0                                                                                                                                                                                                                                                                                                                                                                                                                                                                                                                                                                                                                                                                                                                                                                                                                                                                                                                                                                                                                                                                                                                                                                                                                                                                                                                                                                                                                                                                                                                                                                                                                                                                                                                                                                                                                 |                        | Province | 05.0                   |                        |                          |
| Urban School -999.0                                                                                                                                                                                                                                                                                                                                                                                                                                                                                                                                                                                                                                                                                                                                                                                                                                                                                                                                                                                                                                                                                                                                                                                                                                                                                                                                                                                                                                                                                                                                                                                                                                                                                                                                                                                                           | Urban                  | School   | -999.0                 |                        |                          |
| Geography Region 55.4                                                                                                                                                                                                                                                                                                                                                                                                                                                                                                                                                                                                                                                                                                                                                                                                                                                                                                                                                                                                                                                                                                                                                                                                                                                                                                                                                                                                                                                                                                                                                                                                                                                                                                                                                                                                         |                        | -        |                        |                        |                          |
| Province 57.6                                                                                                                                                                                                                                                                                                                                                                                                                                                                                                                                                                                                                                                                                                                                                                                                                                                                                                                                                                                                                                                                                                                                                                                                                                                                                                                                                                                                                                                                                                                                                                                                                                                                                                                                                                                                                 |                        | Province | 57.6                   |                        |                          |

### 4 Year Public Exam (Subtest) Mark Trend 2014-2017

<sup>▼ ▲</sup> The school result may appear numerically the same as the district/province due to rounding. The arrow indicates a negligible difference.