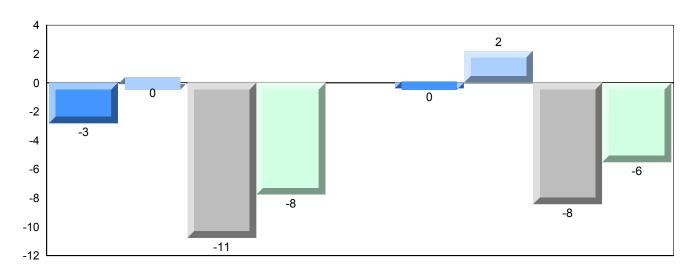

### Difference from Provincial Mean, 2014-2017

<sup>▼ ▲</sup> The school result may appear numerically the same as the district/province due to rounding. The arrow indicates a negligible difference.

\* The overall Public Exam is equated. Therefore, subtest scores may vary from the overall exam mark.