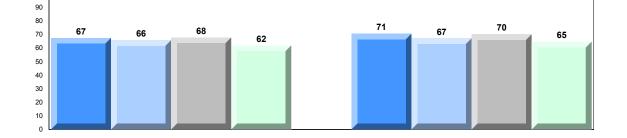

## Average Mark, 2014-2017

| Exam Mark |      |      | _ | Final Mark |  |
|-----------|------|------|---|------------|--|
| 2014      | 2015 | 2016 |   | 2017       |  |

<sup>▼ ▲</sup> The school result may appear numerically the same as the district/province due to rounding. The arrow indicates a negligible difference.