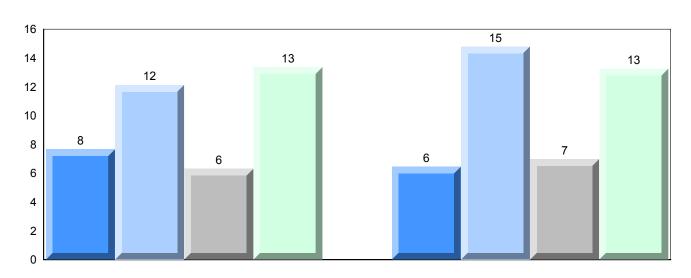

### 4 Year Public Exam (Subtest) Mark Trend 2014-2017

<sup>▼ ▲</sup> The school result may appear numerically the same as the district/province due to rounding. The arrow indicates a negligible difference.