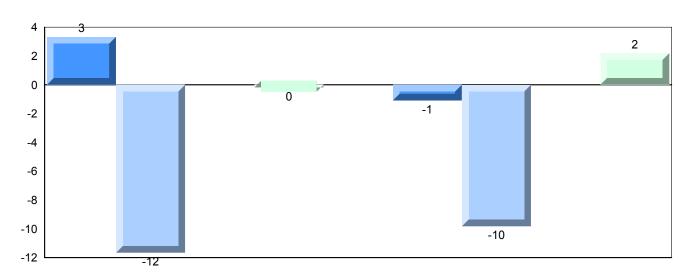

### Difference from Provincial Mean, 2014-2017

<sup>▼ ▲</sup> The school result may appear numerically the same as the district/province due to rounding. The arrow indicates a negligible difference.

\* The overall Public Exam is equated. Therefore, subtest scores may vary from the overall exam mark.