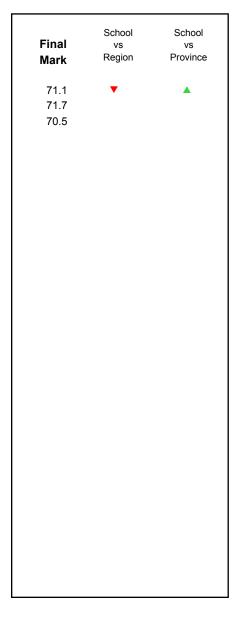

### 4 Year Public Exam (Subtest) Mark Trend 2014-2017

NLESD - Labrador Region

100

#010 - Menihek High School, Labrador City

| Grades: | 8-12 |
|---------|------|
| Oldaco. | 0 12 |

| World Geography 3202         School         63.1         ▲         ▼           Subtest         Region         61.3         →         ▼           Multiple Choice         School         75.8         ▲         ▲           Land and Water Forms         Region         69.7         ✓           World School         60.3         ▼         ▼           Climate Region         60.7         →         ✓           Patterns         Province         69.3         ✓         ▼           Ecosystems         Region         71.7         ✓         Province         78.9         ✓           Primary Resource Region         Region         73.8         A         ▼         ▼           Activities         Province         78.1         ✓         A         A         A         A         A         A         A         A         A         A         A         A         A         A         A         A         A         A         A         A         A         A         A         A         A         A         A         A         A         A         A         A         A         A         A         A         A         A <th>Number of Students</th> <th>33</th> <th>Public<br/>Exam<br/>Mark</th> <th>School<br/>vs<br/>Region</th> <th>School<br/>vs<br/>Province</th>                                                                                                                                                                                                                                                                                                                                                                                                                                                                                                                                          | Number of Students     | 33       | Public<br>Exam<br>Mark | School<br>vs<br>Region | School<br>vs<br>Province |
|-------------------------------------------------------------------------------------------------------------------------------------------------------------------------------------------------------------------------------------------------------------------------------------------------------------------------------------------------------------------------------------------------------------------------------------------------------------------------------------------------------------------------------------------------------------------------------------------------------------------------------------------------------------------------------------------------------------------------------------------------------------------------------------------------------------------------------------------------------------------------------------------------------------------------------------------------------------------------------------------------------------------------------------------------------------------------------------------------------------------------------------------------------------------------------------------------------------------------------------------------------------------------------------------------------------------------------------------------------------------------------------------------------------------------------------------------------------------------------------------------------------------------------------------------------------------------------------------------------------------------------------------------------------------------------------------------------------------------------------------------------------------------------------------------------------------------------|------------------------|----------|------------------------|------------------------|--------------------------|
| Multiple Choice                                                                                                                                                                                                                                                                                                                                                                                                                                                                                                                                                                                                                                                                                                                                                                                                                                                                                                                                                                                                                                                                                                                                                                                                                                                                                                                                                                                                                                                                                                                                                                                                                                                                                                                                                                                                               | World Geography 3202   | School   | 63.1                   | <b>A</b>               | ▼                        |
| Multiple Choice                                                                                                                                                                                                                                                                                                                                                                                                                                                                                                                                                                                                                                                                                                                                                                                                                                                                                                                                                                                                                                                                                                                                                                                                                                                                                                                                                                                                                                                                                                                                                                                                                                                                                                                                                                                                               | Subtest                | Region   | 61.3                   |                        |                          |
| Land and   Region   75.8   A   A                                                                                                                                                                                                                                                                                                                                                                                                                                                                                                                                                                                                                                                                                                                                                                                                                                                                                                                                                                                                                                                                                                                                                                                                                                                                                                                                                                                                                                                                                                                                                                                                                                                                                                                                                                                              | <u>custost</u>         | Province | 67.2                   |                        |                          |
| Land and Water Forms         Region Province         69.7           World School Climate Region Patterns         Region 60.7           Patterns         Province         69.3           School Province Region 71.7 Province 78.9         75.5         ✓           Primary Resource Region 73.8 Activities Province 78.1         78.1         ✓           Secondary & School Province 76.7         68.2         ✓           Long Answer Written response         School | <b>Multiple Choice</b> | School   | 75 Q                   | •                      |                          |
| Water Forms         Province         74.0           World         School         60.3         ▼         ▼           Climate         Region         60.7         Province         69.3           Ecosystems         School         75.0         ▲         ▼           Ecosystems         Region         71.7         Province         78.9           Primary         School         75.5         ▲         ▼           Resource         Region         73.8         Activities         Province         78.1           Secondary &         School         68.2         ▲         ▲           Tertiary Activities         Region         63.2         A         ▲           Province         67.7         Employed         52.2         A         ▼                                                                                                                                                                                                                                                                                                                                                                                                                                                                                                                                                                                                                                                                                                                                                                                                                                                                                                                                                                                                                                                                             | Land and               |          |                        |                        |                          |
| Climate                                                                                                                                                                                                                                                                                                                                                                                                                                                                                                                                                                                                                                                                                                                                                                                                                                                                                                                                                                                                                                                                                                                                                                                                                                                                                                                                                                                                                                                                                                                                                                                                                                                                                                                                                                                                                       | Water Forms            | _        |                        |                        |                          |
| Climate Region 60.7 Patterns Province 69.3    School 75.0                                                                                                                                                                                                                                                                                                                                                                                                                                                                                                                                                                                                                                                                                                                                                                                                                                                                                                                                                                                                                                                                                                                                                                                                                                                                                                                                                                                                                                                                                                                                                                                                                                                                                                                                                                     | Mandal                 |          |                        | _                      | _                        |
| Patterns         Province         69.3           School         75.0         ▲         ▼           Ecosystems         Region         71.7         Province         78.9           Primary         School         75.5         ▲         ▼           Resource         Region         73.8         Activities         Province         78.1           Secondary &         School         68.2         ▲         ▲           Tertiary Activities         Region         63.2         A         ▲           Province         67.7         A         ▼           Written response         School         52.2         A         ▼                                                                                                                                                                                                                                                                                                                                                                                                                                                                                                                                                                                                                                                                                                                                                                                                                                                                                                                                                                                                                                                                                                                                                                                                  | ******                 |          |                        | •                      | •                        |
| School   75.0                                                                                                                                                                                                                                                                                                                                                                                                                                                                                                                                                                                                                                                                                                                                                                                                                                                                                                                                                                                                                                                                                                                                                                                                                                                                                                                                                                                                                                                                                                                                                                                                                                                                                                                                                                                                                 |                        | -        |                        |                        |                          |
| Ecosystems  Region Province  78.9  Primary Resource Region Activities  Province  Region 73.8  Activities  Province  78.1  Secondary & School Tertiary Activities  Region Province  68.2  Region 63.2  Province  67.7  Long Answer Written response                                                                                                                                                                                                                                                                                                                                                                                                                                                                                                                                                                                                                                                                                                                                                                                                                                                                                                                                                                                                                                                                                                                                                                                                                                                                                                                                                                                                                                                                                                                                                                            |                        | Province | 09.3                   |                        |                          |
| Province 78.9  Primary School 75.5   Resource Region 73.8  Activities Province 78.1  Secondary & School 68.2   Tertiary Activities Region 63.2  Province 67.7  Long Answer School 52.2   Written response                                                                                                                                                                                                                                                                                                                                                                                                                                                                                                                                                                                                                                                                                                                                                                                                                                                                                                                                                                                                                                                                                                                                                                                                                                                                                                                                                                                                                                                                                                                                                                                                                     |                        | School   | 75.0                   | <b>A</b>               | ▼                        |
| Primary School 75.5 ▲ ▼ Resource Region 73.8 Activities Province 78.1  Secondary & School 68.2 Tertiary Activities Region 63.2 Province 67.7  Long Answer School 52.2 ▲ ▼                                                                                                                                                                                                                                                                                                                                                                                                                                                                                                                                                                                                                                                                                                                                                                                                                                                                                                                                                                                                                                                                                                                                                                                                                                                                                                                                                                                                                                                                                                                                                                                                                                                     | Ecosystems             | Region   | 71.7                   |                        |                          |
| Resource Region 73.8 Activities Province 78.1  Secondary & School 68.2 Tertiary Activities Region 63.2 Province 67.7  Long Answer Written response                                                                                                                                                                                                                                                                                                                                                                                                                                                                                                                                                                                                                                                                                                                                                                                                                                                                                                                                                                                                                                                                                                                                                                                                                                                                                                                                                                                                                                                                                                                                                                                                                                                                            |                        | Province | 78.9                   |                        |                          |
| Resource Region 73.8 Activities Province 78.1  Secondary & School 68.2 Tertiary Activities Region 63.2 Province 67.7  Long Answer School 52.2                                                                                                                                                                                                                                                                                                                                                                                                                                                                                                                                                                                                                                                                                                                                                                                                                                                                                                                                                                                                                                                                                                                                                                                                                                                                                                                                                                                                                                                                                                                                                                                                                                                                                 | Primary                | School   | 75.5                   | <b>A</b>               | ▼                        |
| Secondary & School 68.2   Tertiary Activities Region 63.2 Province 67.7  Long Answer Written response                                                                                                                                                                                                                                                                                                                                                                                                                                                                                                                                                                                                                                                                                                                                                                                                                                                                                                                                                                                                                                                                                                                                                                                                                                                                                                                                                                                                                                                                                                                                                                                                                                                                                                                         |                        | Region   | 73.8                   |                        |                          |
| Tertiary Activities Region 63.2 Province 67.7  Long Answer Written response                                                                                                                                                                                                                                                                                                                                                                                                                                                                                                                                                                                                                                                                                                                                                                                                                                                                                                                                                                                                                                                                                                                                                                                                                                                                                                                                                                                                                                                                                                                                                                                                                                                                                                                                                   | Activities             | Province | 78.1                   |                        |                          |
| Tertiary Activities Region 63.2 Province 67.7  Long Answer Written response                                                                                                                                                                                                                                                                                                                                                                                                                                                                                                                                                                                                                                                                                                                                                                                                                                                                                                                                                                                                                                                                                                                                                                                                                                                                                                                                                                                                                                                                                                                                                                                                                                                                                                                                                   | Secondary &            | School   | 68.2                   | <b>A</b>               | <b>A</b>                 |
| Long Answer  Written response  School 52.2   ▼                                                                                                                                                                                                                                                                                                                                                                                                                                                                                                                                                                                                                                                                                                                                                                                                                                                                                                                                                                                                                                                                                                                                                                                                                                                                                                                                                                                                                                                                                                                                                                                                                                                                                                                                                                                |                        | Region   | 63.2                   |                        |                          |
| Written response                                                                                                                                                                                                                                                                                                                                                                                                                                                                                                                                                                                                                                                                                                                                                                                                                                                                                                                                                                                                                                                                                                                                                                                                                                                                                                                                                                                                                                                                                                                                                                                                                                                                                                                                                                                                              |                        | Province | 67.7                   |                        |                          |
| Written response                                                                                                                                                                                                                                                                                                                                                                                                                                                                                                                                                                                                                                                                                                                                                                                                                                                                                                                                                                                                                                                                                                                                                                                                                                                                                                                                                                                                                                                                                                                                                                                                                                                                                                                                                                                                              | Long Answer            | School   | 52.2                   | <b>A</b>               | <b>▼</b>                 |
| Region I 50.7                                                                                                                                                                                                                                                                                                                                                                                                                                                                                                                                                                                                                                                                                                                                                                                                                                                                                                                                                                                                                                                                                                                                                                                                                                                                                                                                                                                                                                                                                                                                                                                                                                                                                                                                                                                                                 |                        | Region   | 50.7                   | _                      | ·                        |
| Units 1-5 Province 56.7                                                                                                                                                                                                                                                                                                                                                                                                                                                                                                                                                                                                                                                                                                                                                                                                                                                                                                                                                                                                                                                                                                                                                                                                                                                                                                                                                                                                                                                                                                                                                                                                                                                                                                                                                                                                       | Units 1-5              | _        | 56.7                   |                        |                          |
|                                                                                                                                                                                                                                                                                                                                                                                                                                                                                                                                                                                                                                                                                                                                                                                                                                                                                                                                                                                                                                                                                                                                                                                                                                                                                                                                                                                                                                                                                                                                                                                                                                                                                                                                                                                                                               |                        | <b>.</b> |                        | _                      | _                        |
| Population School 55.4 V                                                                                                                                                                                                                                                                                                                                                                                                                                                                                                                                                                                                                                                                                                                                                                                                                                                                                                                                                                                                                                                                                                                                                                                                                                                                                                                                                                                                                                                                                                                                                                                                                                                                                                                                                                                                      | Population             |          |                        | •                      | •                        |
| Geography Region 57.0                                                                                                                                                                                                                                                                                                                                                                                                                                                                                                                                                                                                                                                                                                                                                                                                                                                                                                                                                                                                                                                                                                                                                                                                                                                                                                                                                                                                                                                                                                                                                                                                                                                                                                                                                                                                         | Geography              | -        |                        |                        |                          |
| Province 65.0                                                                                                                                                                                                                                                                                                                                                                                                                                                                                                                                                                                                                                                                                                                                                                                                                                                                                                                                                                                                                                                                                                                                                                                                                                                                                                                                                                                                                                                                                                                                                                                                                                                                                                                                                                                                                 |                        | Province | 05.0                   |                        |                          |
| Urban School -999.0                                                                                                                                                                                                                                                                                                                                                                                                                                                                                                                                                                                                                                                                                                                                                                                                                                                                                                                                                                                                                                                                                                                                                                                                                                                                                                                                                                                                                                                                                                                                                                                                                                                                                                                                                                                                           | Urban                  | School   | -999.0                 |                        |                          |
| Geography Region 55.4                                                                                                                                                                                                                                                                                                                                                                                                                                                                                                                                                                                                                                                                                                                                                                                                                                                                                                                                                                                                                                                                                                                                                                                                                                                                                                                                                                                                                                                                                                                                                                                                                                                                                                                                                                                                         |                        | -        |                        |                        |                          |
| Province 57.6                                                                                                                                                                                                                                                                                                                                                                                                                                                                                                                                                                                                                                                                                                                                                                                                                                                                                                                                                                                                                                                                                                                                                                                                                                                                                                                                                                                                                                                                                                                                                                                                                                                                                                                                                                                                                 |                        | Province | 57.6                   |                        |                          |

1

<sup>▼ ▲</sup> The school result may appear numerically the same as the district/province due to rounding. The arrow indicates a negligible difference.

\* The overall Public Exam is equated. Therefore, subtest scores may vary from the overall exam mark.