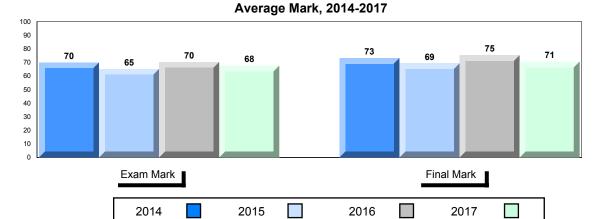

## Average Mark, 2014-2017

| • | Exam Mark |      |      |           | Final Mark | ı |
|---|-----------|------|------|-----------|------------|---|
|   | 2014      | 2015 | 2016 | 5 <b></b> | 2017       |   |

2014

2016

2017

Average Mark, 2014-2017

▼ ▲ The school result may appear numerically the same as the district/province due to rounding. The arrow indicates a negligible difference.

\* The overall Public Exam is equated. Therefore, subtest scores may vary from the overall exam mark.