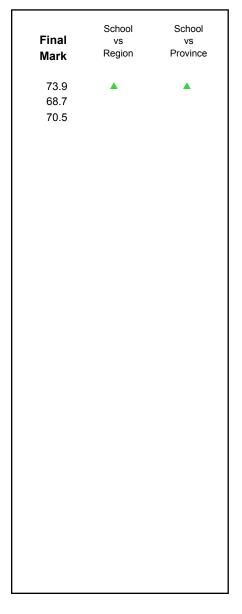

NLESD - Labrador Region

#002 - Henry Gordon Academy, Cartwright

| Grades: | V 12 |
|---------|------|
| Grades. | N-12 |

| Number of Students      | 6          | Public | School   | School   |
|-------------------------|------------|--------|----------|----------|
|                         |            | Exam   | vs       | vs       |
|                         |            | Mark   | Region   | Province |
| World Geography 3202    | School     | 70.2   | <b>A</b> | <b>A</b> |
| Subtest                 | Region     | 61.3   |          |          |
| Subtest                 | Province   | 67.2   |          |          |
| Multiple Choice         |            |        |          |          |
| Land and                | School     | 75.9   | <b>A</b> | <b>A</b> |
| Water Forms             | Region     | 69.7   |          |          |
| Water Forms             | Province   | 74.0   |          |          |
| World                   | School     | 72.2   | <b>A</b> | <b>A</b> |
| Climate                 | Region     | 60.7   |          |          |
| Patterns                | Province   | 69.3   |          |          |
|                         |            |        |          |          |
|                         | School     | 87.5   | <b>A</b> | <b>A</b> |
| Ecosystems              | Region     | 71.7   |          |          |
|                         | Province   | 78.9   |          |          |
|                         | School     | 86.7   | <b>A</b> | •        |
| Primary<br>Resource     | Region     | 73.8   | _        | _        |
| Activities              | Province   | 78.1   |          |          |
| Activities              | Flovilice  | 70.1   |          |          |
| Secondary &             | School     | 78.3   | <b>A</b> | <b>A</b> |
| Tertiary Activities     | Region     | 63.2   |          |          |
|                         | Province   | 67.7   |          |          |
| Long Answer             | Cabaal     | E0 6   |          | •        |
| Written response        | School     | 58.6   |          | •        |
| Units 1-5               | Region     | 50.7   |          |          |
|                         | Province   | 56.7   |          |          |
| Donulation              | School     | 61.8   | <b>A</b> | ▼        |
| Population<br>Geography | Region     | 57.0   |          |          |
| Geography               | Province   | 65.0   |          |          |
| II de con               | School     | -999.0 |          |          |
| Urban                   | Region     | 55.4   |          |          |
| Geography               | Province   | 57.6   |          |          |
|                         | 1.13411100 |        |          |          |

1

<sup>▼ ▲</sup> The school result may appear numerically the same as the district/province due to rounding. The arrow indicates a negligible difference.

\* The overall Public Exam is equated. Therefore, subtest scores may vary from the overall exam mark.