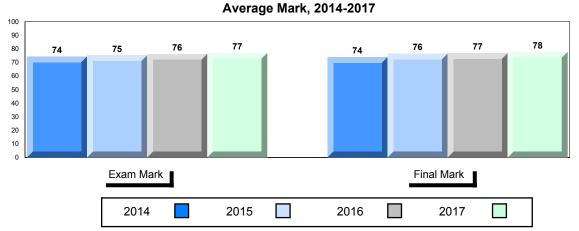

## Average Mark, 2014-2017

| • | Exam Mark |      |      |           | Final Mark | ı |
|---|-----------|------|------|-----------|------------|---|
|   | 2014      | 2015 | 2016 | 5 <b></b> | 2017       |   |

2014

2016

2017

Average Mark, 2014-2017

▼ ▲ The school result may appear numerically the same as the district/province due to rounding. The arrow indicates a negligible difference.

\* The overall Public Exam is equated. Therefore, subtest scores may vary from the overall exam mark.