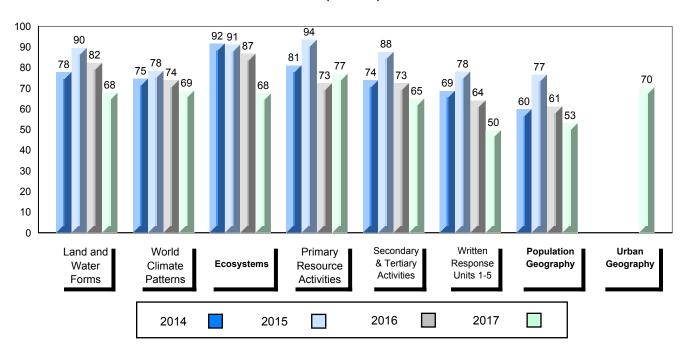

### 4 Year Public Exam (Subtest) Mark Trend 2014-2017

NLESD - Labrador Region

100

#010 - Menihek High School, Labrador City

| Grades: | 8-12 |
|---------|------|
| Oldaco. | 0 12 |

| World Geography 3202         School         63.1         ▲         ▼           Subtest         Region         61.3         →         ▼           Multiple Choice         School         75.8         ▲         ▲           Land and Water Forms         Region         69.7         ✓           World School         60.3         ▼         ▼           Climate Region         60.7         →         ✓           Patterns         Province         69.3         ✓         ▼           Ecosystems         Region         71.7         ✓         Province         78.9         ✓           Primary Resource Region         Region         73.8         A         ▼         ▼           Activities         Province         78.1         ✓         A         A         A         A         A         A         A         A         A         A         A         A         A         A         A         A         A         A         A         A         A         A         A         A         A         A         A         A         A         A         A         A         A         A         A         A         A         A <th>Number of Students</th> <th>33</th> <th>Public<br/>Exam<br/>Mark</th> <th>School<br/>vs<br/>Region</th> <th>School<br/>vs<br/>Province</th>                                                                                                                                                                                                                                                                                                                                                                                                                                                                                                                                          | Number of Students     | 33       | Public<br>Exam<br>Mark | School<br>vs<br>Region | School<br>vs<br>Province |
|-------------------------------------------------------------------------------------------------------------------------------------------------------------------------------------------------------------------------------------------------------------------------------------------------------------------------------------------------------------------------------------------------------------------------------------------------------------------------------------------------------------------------------------------------------------------------------------------------------------------------------------------------------------------------------------------------------------------------------------------------------------------------------------------------------------------------------------------------------------------------------------------------------------------------------------------------------------------------------------------------------------------------------------------------------------------------------------------------------------------------------------------------------------------------------------------------------------------------------------------------------------------------------------------------------------------------------------------------------------------------------------------------------------------------------------------------------------------------------------------------------------------------------------------------------------------------------------------------------------------------------------------------------------------------------------------------------------------------------------------------------------------------------------------------------------------------------|------------------------|----------|------------------------|------------------------|--------------------------|
| Multiple Choice                                                                                                                                                                                                                                                                                                                                                                                                                                                                                                                                                                                                                                                                                                                                                                                                                                                                                                                                                                                                                                                                                                                                                                                                                                                                                                                                                                                                                                                                                                                                                                                                                                                                                                                                                                                                               | World Geography 3202   | School   | 63.1                   | <b>A</b>               | ▼                        |
| Multiple Choice                                                                                                                                                                                                                                                                                                                                                                                                                                                                                                                                                                                                                                                                                                                                                                                                                                                                                                                                                                                                                                                                                                                                                                                                                                                                                                                                                                                                                                                                                                                                                                                                                                                                                                                                                                                                               | Subtest                | Region   | 61.3                   |                        |                          |
| Land and   Region   75.8   A   A                                                                                                                                                                                                                                                                                                                                                                                                                                                                                                                                                                                                                                                                                                                                                                                                                                                                                                                                                                                                                                                                                                                                                                                                                                                                                                                                                                                                                                                                                                                                                                                                                                                                                                                                                                                              | <u>custost</u>         | Province | 67.2                   |                        |                          |
| Land and Water Forms         Region Province         69.7           World School Climate Region Patterns         Region 60.7           Patterns         Province         69.3           School Province Region 71.7 Province 78.9         75.5         ✓           Primary Resource Region 73.8 Activities Province 78.1         78.1         ✓           Secondary & School Province 76.7         68.2         ✓           Long Answer Written response         School | <b>Multiple Choice</b> | School   | 75 Q                   | •                      |                          |
| Water Forms         Province         74.0           World         School         60.3         ▼         ▼           Climate         Region         60.7         Province         69.3           Ecosystems         School         75.0         ▲         ▼           Ecosystems         Region         71.7         Province         78.9           Primary         School         75.5         ▲         ▼           Resource         Region         73.8         Activities         Province         78.1           Secondary &         School         68.2         ▲         ▲           Tertiary Activities         Region         63.2         A         ▲           Province         67.7         Employed         52.2         A         ▼                                                                                                                                                                                                                                                                                                                                                                                                                                                                                                                                                                                                                                                                                                                                                                                                                                                                                                                                                                                                                                                                             | Land and               |          |                        |                        |                          |
| Climate                                                                                                                                                                                                                                                                                                                                                                                                                                                                                                                                                                                                                                                                                                                                                                                                                                                                                                                                                                                                                                                                                                                                                                                                                                                                                                                                                                                                                                                                                                                                                                                                                                                                                                                                                                                                                       | Water Forms            | _        |                        |                        |                          |
| Climate Region 60.7 Patterns Province 69.3    School 75.0                                                                                                                                                                                                                                                                                                                                                                                                                                                                                                                                                                                                                                                                                                                                                                                                                                                                                                                                                                                                                                                                                                                                                                                                                                                                                                                                                                                                                                                                                                                                                                                                                                                                                                                                                                     | Mandal                 |          |                        | _                      | _                        |
| Patterns         Province         69.3           School         75.0         ▲         ▼           Ecosystems         Region         71.7         Province         78.9           Primary         School         75.5         ▲         ▼           Resource         Region         73.8         Activities         Province         78.1           Secondary &         School         68.2         ▲         ▲           Tertiary Activities         Region         63.2         A         ▲           Province         67.7         A         ▼           Written response         School         52.2         A         ▼                                                                                                                                                                                                                                                                                                                                                                                                                                                                                                                                                                                                                                                                                                                                                                                                                                                                                                                                                                                                                                                                                                                                                                                                  | ******                 |          |                        | •                      | •                        |
| School   75.0                                                                                                                                                                                                                                                                                                                                                                                                                                                                                                                                                                                                                                                                                                                                                                                                                                                                                                                                                                                                                                                                                                                                                                                                                                                                                                                                                                                                                                                                                                                                                                                                                                                                                                                                                                                                                 |                        | -        |                        |                        |                          |
| Ecosystems  Region Province  78.9  Primary Resource Region Activities  Province  Region 73.8  Activities  Province  78.1  Secondary & School Tertiary Activities  Region Province  68.2  Region 63.2  Province  67.7  Long Answer Written response                                                                                                                                                                                                                                                                                                                                                                                                                                                                                                                                                                                                                                                                                                                                                                                                                                                                                                                                                                                                                                                                                                                                                                                                                                                                                                                                                                                                                                                                                                                                                                            |                        | Province | 09.3                   |                        |                          |
| Province 78.9  Primary School 75.5   Resource Region 73.8  Activities Province 78.1  Secondary & School 68.2   Tertiary Activities Region 63.2  Province 67.7  Long Answer School 52.2   Written response                                                                                                                                                                                                                                                                                                                                                                                                                                                                                                                                                                                                                                                                                                                                                                                                                                                                                                                                                                                                                                                                                                                                                                                                                                                                                                                                                                                                                                                                                                                                                                                                                     |                        | School   | 75.0                   | <b>A</b>               | ▼                        |
| Primary School 75.5 ▲ ▼ Resource Region 73.8 Activities Province 78.1  Secondary & School 68.2 Tertiary Activities Region 63.2 Province 67.7  Long Answer School 52.2 ▲ ▼                                                                                                                                                                                                                                                                                                                                                                                                                                                                                                                                                                                                                                                                                                                                                                                                                                                                                                                                                                                                                                                                                                                                                                                                                                                                                                                                                                                                                                                                                                                                                                                                                                                     | Ecosystems             | Region   | 71.7                   |                        |                          |
| Resource Region 73.8 Activities Province 78.1  Secondary & School 68.2 Tertiary Activities Region 63.2 Province 67.7  Long Answer Written response                                                                                                                                                                                                                                                                                                                                                                                                                                                                                                                                                                                                                                                                                                                                                                                                                                                                                                                                                                                                                                                                                                                                                                                                                                                                                                                                                                                                                                                                                                                                                                                                                                                                            |                        | Province | 78.9                   |                        |                          |
| Resource Region 73.8 Activities Province 78.1  Secondary & School 68.2 Tertiary Activities Region 63.2 Province 67.7  Long Answer School 52.2                                                                                                                                                                                                                                                                                                                                                                                                                                                                                                                                                                                                                                                                                                                                                                                                                                                                                                                                                                                                                                                                                                                                                                                                                                                                                                                                                                                                                                                                                                                                                                                                                                                                                 | Primary                | School   | 75.5                   | <b>A</b>               | ▼                        |
| Secondary & School 68.2   Tertiary Activities Region 63.2 Province 67.7  Long Answer Written response                                                                                                                                                                                                                                                                                                                                                                                                                                                                                                                                                                                                                                                                                                                                                                                                                                                                                                                                                                                                                                                                                                                                                                                                                                                                                                                                                                                                                                                                                                                                                                                                                                                                                                                         |                        | Region   | 73.8                   |                        |                          |
| Tertiary Activities Region 63.2 Province 67.7  Long Answer Written response                                                                                                                                                                                                                                                                                                                                                                                                                                                                                                                                                                                                                                                                                                                                                                                                                                                                                                                                                                                                                                                                                                                                                                                                                                                                                                                                                                                                                                                                                                                                                                                                                                                                                                                                                   | Activities             | Province | 78.1                   |                        |                          |
| Tertiary Activities Region 63.2 Province 67.7  Long Answer Written response                                                                                                                                                                                                                                                                                                                                                                                                                                                                                                                                                                                                                                                                                                                                                                                                                                                                                                                                                                                                                                                                                                                                                                                                                                                                                                                                                                                                                                                                                                                                                                                                                                                                                                                                                   | Secondary &            | School   | 68.2                   | <b>A</b>               | <b>A</b>                 |
| Long Answer  Written response  School 52.2   ▼                                                                                                                                                                                                                                                                                                                                                                                                                                                                                                                                                                                                                                                                                                                                                                                                                                                                                                                                                                                                                                                                                                                                                                                                                                                                                                                                                                                                                                                                                                                                                                                                                                                                                                                                                                                |                        | Region   | 63.2                   |                        |                          |
| Written response                                                                                                                                                                                                                                                                                                                                                                                                                                                                                                                                                                                                                                                                                                                                                                                                                                                                                                                                                                                                                                                                                                                                                                                                                                                                                                                                                                                                                                                                                                                                                                                                                                                                                                                                                                                                              |                        | Province | 67.7                   |                        |                          |
| Written response                                                                                                                                                                                                                                                                                                                                                                                                                                                                                                                                                                                                                                                                                                                                                                                                                                                                                                                                                                                                                                                                                                                                                                                                                                                                                                                                                                                                                                                                                                                                                                                                                                                                                                                                                                                                              | Long Answer            | School   | 52.2                   | <b>A</b>               | <b>▼</b>                 |
| Region I 50.7                                                                                                                                                                                                                                                                                                                                                                                                                                                                                                                                                                                                                                                                                                                                                                                                                                                                                                                                                                                                                                                                                                                                                                                                                                                                                                                                                                                                                                                                                                                                                                                                                                                                                                                                                                                                                 |                        | Region   | 50.7                   | _                      | ·                        |
| Units 1-5 Province 56.7                                                                                                                                                                                                                                                                                                                                                                                                                                                                                                                                                                                                                                                                                                                                                                                                                                                                                                                                                                                                                                                                                                                                                                                                                                                                                                                                                                                                                                                                                                                                                                                                                                                                                                                                                                                                       | Units 1-5              | _        | 56.7                   |                        |                          |
|                                                                                                                                                                                                                                                                                                                                                                                                                                                                                                                                                                                                                                                                                                                                                                                                                                                                                                                                                                                                                                                                                                                                                                                                                                                                                                                                                                                                                                                                                                                                                                                                                                                                                                                                                                                                                               |                        | <b>.</b> |                        | _                      | _                        |
| Population School 55.4 V                                                                                                                                                                                                                                                                                                                                                                                                                                                                                                                                                                                                                                                                                                                                                                                                                                                                                                                                                                                                                                                                                                                                                                                                                                                                                                                                                                                                                                                                                                                                                                                                                                                                                                                                                                                                      | Population             |          |                        | •                      | •                        |
| Geography Region 57.0                                                                                                                                                                                                                                                                                                                                                                                                                                                                                                                                                                                                                                                                                                                                                                                                                                                                                                                                                                                                                                                                                                                                                                                                                                                                                                                                                                                                                                                                                                                                                                                                                                                                                                                                                                                                         | Geography              | -        |                        |                        |                          |
| Province 65.0                                                                                                                                                                                                                                                                                                                                                                                                                                                                                                                                                                                                                                                                                                                                                                                                                                                                                                                                                                                                                                                                                                                                                                                                                                                                                                                                                                                                                                                                                                                                                                                                                                                                                                                                                                                                                 |                        | Province | 05.0                   |                        |                          |
| Urban School -999.0                                                                                                                                                                                                                                                                                                                                                                                                                                                                                                                                                                                                                                                                                                                                                                                                                                                                                                                                                                                                                                                                                                                                                                                                                                                                                                                                                                                                                                                                                                                                                                                                                                                                                                                                                                                                           | Urban                  | School   | -999.0                 |                        |                          |
| Geography Region 55.4                                                                                                                                                                                                                                                                                                                                                                                                                                                                                                                                                                                                                                                                                                                                                                                                                                                                                                                                                                                                                                                                                                                                                                                                                                                                                                                                                                                                                                                                                                                                                                                                                                                                                                                                                                                                         |                        | -        |                        |                        |                          |
| Province 57.6                                                                                                                                                                                                                                                                                                                                                                                                                                                                                                                                                                                                                                                                                                                                                                                                                                                                                                                                                                                                                                                                                                                                                                                                                                                                                                                                                                                                                                                                                                                                                                                                                                                                                                                                                                                                                 |                        | Province | 57.6                   |                        |                          |