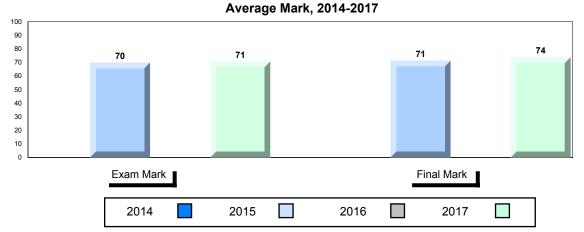

## Average Mark, 2014-2017

| • | Exam Mark |      |      |           | Final Mark | ı |
|---|-----------|------|------|-----------|------------|---|
|   | 2014      | 2015 | 2016 | 5 <b></b> | 2017       |   |

2014

2016

2017

Average Mark, 2014-2017

▼ ▲ The school result may appear numerically the same as the district/province due to rounding. The arrow indicates a negligible difference.

\* The overall Public Exam is equated. Therefore, subtest scores may vary from the overall exam mark.