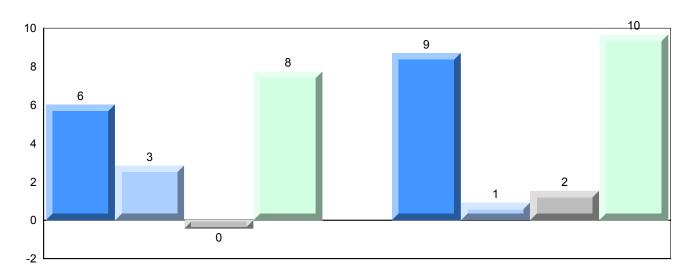

### Difference from Provincial Mean, 2014-2017

<sup>▼ ▲</sup> The school result may appear numerically the same as the district/province due to rounding. The arrow indicates a negligible difference.

\* The overall Public Exam is equated. Therefore, subtest scores may vary from the overall exam mark.

### Difference from Provincial Mean, 2014-2017

School data with 5 or fewer students withheld for reasons of confidentiality.