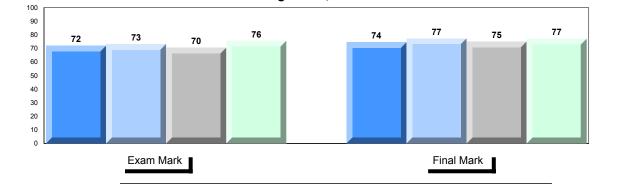

NLESD - Labrador Region

#002 - Henry Gordon Academy, Cartwright

| Grades: | V 12 |
|---------|------|
| Grades. | N-12 |

| Number of Students      | 6          | Public | School   | School   |
|-------------------------|------------|--------|----------|----------|
|                         |            | Exam   | vs       | vs       |
|                         |            | Mark   | Region   | Province |
| World Geography 3202    | School     | 70.2   | <b>A</b> | <b>A</b> |
| Subtest                 | Region     | 61.3   |          |          |
| Subtest                 | Province   | 67.2   |          |          |
| Multiple Choice         |            |        |          |          |
| Land and                | School     | 75.9   | <b>A</b> | <b>A</b> |
| Water Forms             | Region     | 69.7   |          |          |
| Water Forms             | Province   | 74.0   |          |          |
| World                   | School     | 72.2   | <b>A</b> | <b>A</b> |
| Climate                 | Region     | 60.7   |          |          |
| Patterns                | Province   | 69.3   |          |          |
|                         |            |        |          |          |
|                         | School     | 87.5   | <b>A</b> | <b>A</b> |
| Ecosystems              | Region     | 71.7   |          |          |
|                         | Province   | 78.9   |          |          |
|                         | School     | 86.7   | <b>A</b> | •        |
| Primary<br>Resource     | Region     | 73.8   | _        | _        |
| Activities              | Province   | 78.1   |          |          |
| Activities              | Flovilice  | 70.1   |          |          |
| Secondary &             | School     | 78.3   | <b>A</b> | <b>A</b> |
| Tertiary Activities     | Region     | 63.2   |          |          |
|                         | Province   | 67.7   |          |          |
| Long Answer             | Cabaal     | E0 6   |          | •        |
| Written response        | School     | 58.6   |          | •        |
| Units 1-5               | Region     | 50.7   |          |          |
|                         | Province   | 56.7   |          |          |
| Donulation              | School     | 61.8   | <b>A</b> | ▼        |
| Population<br>Geography | Region     | 57.0   |          |          |
| Geography               | Province   | 65.0   |          |          |
| II de con               | School     | -999.0 |          |          |
| Urban                   | Region     | 55.4   |          |          |
| Geography               | Province   | 57.6   |          |          |
|                         | 1.13411100 |        |          |          |

## Average Mark, 2014-2017

| • | Exam Mark |      |      |           | Final Mark | ı |
|---|-----------|------|------|-----------|------------|---|
|   | 2014      | 2015 | 2016 | 5 <b></b> | 2017       |   |