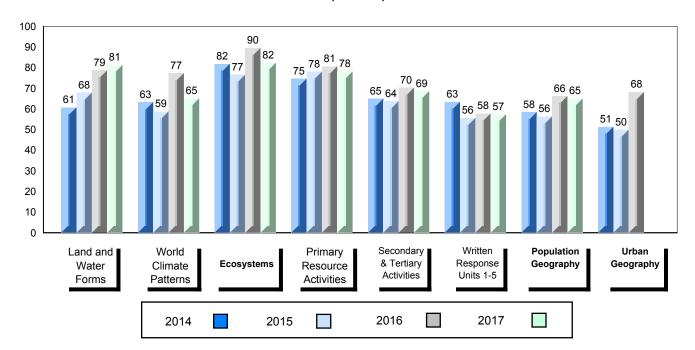

### 4 Year Public Exam (Subtest) Mark Trend 2014-2017

NLESD - Labrador Region

100

#010 - Menihek High School, Labrador City

| Grades: | 8-12 |
|---------|------|
| Oldaco. | 0 12 |

| World Geography 3202         School         63.1         ▲         ▼           Subtest         Region         61.3         →         ▼           Multiple Choice         School         75.8         ▲         ▲           Land and Water Forms         Region         69.7         ✓           World School         60.3         ▼         ▼           Climate Region         60.7         →         ✓           Patterns         Province         69.3         ✓         ▼           Ecosystems         Region         71.7         ✓         Province         78.9         ✓           Primary Resource Region         Region         73.8         A         ▼         ▼           Activities         Province         78.1         ✓         A         A         A         A         A         A         A         A         A         A         A         A         A         A         A         A         A         A         A         A         A         A         A         A         A         A         A         A         A         A         A         A         A         A         A         A         A         A <th>Number of Students</th> <th>33</th> <th>Public<br/>Exam<br/>Mark</th> <th>School<br/>vs<br/>Region</th> <th>School<br/>vs<br/>Province</th>                                                                                                                                                                                                                                                                                                                                                                                                                                                                                                                                          | Number of Students     | 33       | Public<br>Exam<br>Mark | School<br>vs<br>Region | School<br>vs<br>Province |
|-------------------------------------------------------------------------------------------------------------------------------------------------------------------------------------------------------------------------------------------------------------------------------------------------------------------------------------------------------------------------------------------------------------------------------------------------------------------------------------------------------------------------------------------------------------------------------------------------------------------------------------------------------------------------------------------------------------------------------------------------------------------------------------------------------------------------------------------------------------------------------------------------------------------------------------------------------------------------------------------------------------------------------------------------------------------------------------------------------------------------------------------------------------------------------------------------------------------------------------------------------------------------------------------------------------------------------------------------------------------------------------------------------------------------------------------------------------------------------------------------------------------------------------------------------------------------------------------------------------------------------------------------------------------------------------------------------------------------------------------------------------------------------------------------------------------------------|------------------------|----------|------------------------|------------------------|--------------------------|
| Multiple Choice                                                                                                                                                                                                                                                                                                                                                                                                                                                                                                                                                                                                                                                                                                                                                                                                                                                                                                                                                                                                                                                                                                                                                                                                                                                                                                                                                                                                                                                                                                                                                                                                                                                                                                                                                                                                               | World Geography 3202   | School   | 63.1                   | <b>A</b>               | ▼                        |
| Multiple Choice                                                                                                                                                                                                                                                                                                                                                                                                                                                                                                                                                                                                                                                                                                                                                                                                                                                                                                                                                                                                                                                                                                                                                                                                                                                                                                                                                                                                                                                                                                                                                                                                                                                                                                                                                                                                               | Subtest                | Region   | 61.3                   |                        |                          |
| Land and   Region   75.8   A   A                                                                                                                                                                                                                                                                                                                                                                                                                                                                                                                                                                                                                                                                                                                                                                                                                                                                                                                                                                                                                                                                                                                                                                                                                                                                                                                                                                                                                                                                                                                                                                                                                                                                                                                                                                                              | <u>custost</u>         | Province | 67.2                   |                        |                          |
| Land and Water Forms         Region Province         69.7           World School Climate Region Patterns         Region 60.7           Patterns         Province         69.3           School Province Region 71.7 Province 78.9         75.5         ✓           Primary Resource Region 73.8 Activities Province 78.1         78.1         ✓           Secondary & School Province 76.7         68.2         ✓           Long Answer Written response         School | <b>Multiple Choice</b> | School   | 75 Q                   | •                      |                          |
| Water Forms         Province         74.0           World         School         60.3         ▼         ▼           Climate         Region         60.7         Province         69.3           Ecosystems         School         75.0         ▲         ▼           Ecosystems         Region         71.7         Province         78.9           Primary         School         75.5         ▲         ▼           Resource         Region         73.8         Activities         Province         78.1           Secondary &         School         68.2         ▲         ▲           Tertiary Activities         Region         63.2         A         ▲           Province         67.7         Employed         52.2         A         ▼                                                                                                                                                                                                                                                                                                                                                                                                                                                                                                                                                                                                                                                                                                                                                                                                                                                                                                                                                                                                                                                                             | Land and               |          |                        |                        |                          |
| Climate                                                                                                                                                                                                                                                                                                                                                                                                                                                                                                                                                                                                                                                                                                                                                                                                                                                                                                                                                                                                                                                                                                                                                                                                                                                                                                                                                                                                                                                                                                                                                                                                                                                                                                                                                                                                                       | Water Forms            | _        |                        |                        |                          |
| Climate Region 60.7 Patterns Province 69.3    School 75.0                                                                                                                                                                                                                                                                                                                                                                                                                                                                                                                                                                                                                                                                                                                                                                                                                                                                                                                                                                                                                                                                                                                                                                                                                                                                                                                                                                                                                                                                                                                                                                                                                                                                                                                                                                     | Mandal                 |          |                        | _                      | _                        |
| Patterns         Province         69.3           School         75.0         ▲         ▼           Ecosystems         Region         71.7         Province         78.9           Primary         School         75.5         ▲         ▼           Resource         Region         73.8         Activities         Province         78.1           Secondary &         School         68.2         ▲         ▲           Tertiary Activities         Region         63.2         A         ▲           Province         67.7         A         ▼           Written response         School         52.2         A         ▼                                                                                                                                                                                                                                                                                                                                                                                                                                                                                                                                                                                                                                                                                                                                                                                                                                                                                                                                                                                                                                                                                                                                                                                                  | ******                 |          |                        | •                      | •                        |
| School   75.0                                                                                                                                                                                                                                                                                                                                                                                                                                                                                                                                                                                                                                                                                                                                                                                                                                                                                                                                                                                                                                                                                                                                                                                                                                                                                                                                                                                                                                                                                                                                                                                                                                                                                                                                                                                                                 |                        | -        |                        |                        |                          |
| Ecosystems  Region Province  78.9  Primary Resource Region Activities  Province  Region 73.8  Activities  Province  78.1  Secondary & School Tertiary Activities  Region Province  68.2  Region 63.2  Province  67.7  Long Answer Written response                                                                                                                                                                                                                                                                                                                                                                                                                                                                                                                                                                                                                                                                                                                                                                                                                                                                                                                                                                                                                                                                                                                                                                                                                                                                                                                                                                                                                                                                                                                                                                            |                        | Province | 09.3                   |                        |                          |
| Province 78.9  Primary School 75.5   Resource Region 73.8  Activities Province 78.1  Secondary & School 68.2   Tertiary Activities Region 63.2  Province 67.7  Long Answer School 52.2   Written response                                                                                                                                                                                                                                                                                                                                                                                                                                                                                                                                                                                                                                                                                                                                                                                                                                                                                                                                                                                                                                                                                                                                                                                                                                                                                                                                                                                                                                                                                                                                                                                                                     |                        | School   | 75.0                   | <b>A</b>               | ▼                        |
| Primary School 75.5 ▲ ▼ Resource Region 73.8 Activities Province 78.1  Secondary & School 68.2 Tertiary Activities Region 63.2 Province 67.7  Long Answer School 52.2 ▲ ▼                                                                                                                                                                                                                                                                                                                                                                                                                                                                                                                                                                                                                                                                                                                                                                                                                                                                                                                                                                                                                                                                                                                                                                                                                                                                                                                                                                                                                                                                                                                                                                                                                                                     | Ecosystems             | Region   | 71.7                   |                        |                          |
| Resource Region 73.8 Activities Province 78.1  Secondary & School 68.2 Tertiary Activities Region 63.2 Province 67.7  Long Answer Written response                                                                                                                                                                                                                                                                                                                                                                                                                                                                                                                                                                                                                                                                                                                                                                                                                                                                                                                                                                                                                                                                                                                                                                                                                                                                                                                                                                                                                                                                                                                                                                                                                                                                            |                        | Province | 78.9                   |                        |                          |
| Resource Region 73.8 Activities Province 78.1  Secondary & School 68.2 Tertiary Activities Region 63.2 Province 67.7  Long Answer School 52.2                                                                                                                                                                                                                                                                                                                                                                                                                                                                                                                                                                                                                                                                                                                                                                                                                                                                                                                                                                                                                                                                                                                                                                                                                                                                                                                                                                                                                                                                                                                                                                                                                                                                                 | Primary                | School   | 75.5                   | <b>A</b>               | ▼                        |
| Secondary & School 68.2   Tertiary Activities Region 63.2 Province 67.7  Long Answer Written response                                                                                                                                                                                                                                                                                                                                                                                                                                                                                                                                                                                                                                                                                                                                                                                                                                                                                                                                                                                                                                                                                                                                                                                                                                                                                                                                                                                                                                                                                                                                                                                                                                                                                                                         |                        | Region   | 73.8                   |                        |                          |
| Tertiary Activities Region 63.2 Province 67.7  Long Answer Written response                                                                                                                                                                                                                                                                                                                                                                                                                                                                                                                                                                                                                                                                                                                                                                                                                                                                                                                                                                                                                                                                                                                                                                                                                                                                                                                                                                                                                                                                                                                                                                                                                                                                                                                                                   | Activities             | Province | 78.1                   |                        |                          |
| Tertiary Activities Region 63.2 Province 67.7  Long Answer Written response                                                                                                                                                                                                                                                                                                                                                                                                                                                                                                                                                                                                                                                                                                                                                                                                                                                                                                                                                                                                                                                                                                                                                                                                                                                                                                                                                                                                                                                                                                                                                                                                                                                                                                                                                   | Secondary &            | School   | 68.2                   | <b>A</b>               | <b>A</b>                 |
| Long Answer  Written response  School 52.2   ▼                                                                                                                                                                                                                                                                                                                                                                                                                                                                                                                                                                                                                                                                                                                                                                                                                                                                                                                                                                                                                                                                                                                                                                                                                                                                                                                                                                                                                                                                                                                                                                                                                                                                                                                                                                                |                        | Region   | 63.2                   |                        |                          |
| Written response                                                                                                                                                                                                                                                                                                                                                                                                                                                                                                                                                                                                                                                                                                                                                                                                                                                                                                                                                                                                                                                                                                                                                                                                                                                                                                                                                                                                                                                                                                                                                                                                                                                                                                                                                                                                              |                        | Province | 67.7                   |                        |                          |
| Written response                                                                                                                                                                                                                                                                                                                                                                                                                                                                                                                                                                                                                                                                                                                                                                                                                                                                                                                                                                                                                                                                                                                                                                                                                                                                                                                                                                                                                                                                                                                                                                                                                                                                                                                                                                                                              | Long Answer            | School   | 52.2                   | <b>A</b>               | <b>▼</b>                 |
| Region I 50.7                                                                                                                                                                                                                                                                                                                                                                                                                                                                                                                                                                                                                                                                                                                                                                                                                                                                                                                                                                                                                                                                                                                                                                                                                                                                                                                                                                                                                                                                                                                                                                                                                                                                                                                                                                                                                 |                        | Region   | 50.7                   | _                      | ·                        |
| Units 1-5 Province 56.7                                                                                                                                                                                                                                                                                                                                                                                                                                                                                                                                                                                                                                                                                                                                                                                                                                                                                                                                                                                                                                                                                                                                                                                                                                                                                                                                                                                                                                                                                                                                                                                                                                                                                                                                                                                                       | Units 1-5              | _        | 56.7                   |                        |                          |
|                                                                                                                                                                                                                                                                                                                                                                                                                                                                                                                                                                                                                                                                                                                                                                                                                                                                                                                                                                                                                                                                                                                                                                                                                                                                                                                                                                                                                                                                                                                                                                                                                                                                                                                                                                                                                               |                        | <b>.</b> |                        | _                      | _                        |
| Population School 55.4 V                                                                                                                                                                                                                                                                                                                                                                                                                                                                                                                                                                                                                                                                                                                                                                                                                                                                                                                                                                                                                                                                                                                                                                                                                                                                                                                                                                                                                                                                                                                                                                                                                                                                                                                                                                                                      | Population             |          |                        | •                      | •                        |
| Geography Region 57.0                                                                                                                                                                                                                                                                                                                                                                                                                                                                                                                                                                                                                                                                                                                                                                                                                                                                                                                                                                                                                                                                                                                                                                                                                                                                                                                                                                                                                                                                                                                                                                                                                                                                                                                                                                                                         | Geography              | -        |                        |                        |                          |
| Province 65.0                                                                                                                                                                                                                                                                                                                                                                                                                                                                                                                                                                                                                                                                                                                                                                                                                                                                                                                                                                                                                                                                                                                                                                                                                                                                                                                                                                                                                                                                                                                                                                                                                                                                                                                                                                                                                 |                        | Province | 05.0                   |                        |                          |
| Urban School -999.0                                                                                                                                                                                                                                                                                                                                                                                                                                                                                                                                                                                                                                                                                                                                                                                                                                                                                                                                                                                                                                                                                                                                                                                                                                                                                                                                                                                                                                                                                                                                                                                                                                                                                                                                                                                                           | Urban                  | School   | -999.0                 |                        |                          |
| Geography Region 55.4                                                                                                                                                                                                                                                                                                                                                                                                                                                                                                                                                                                                                                                                                                                                                                                                                                                                                                                                                                                                                                                                                                                                                                                                                                                                                                                                                                                                                                                                                                                                                                                                                                                                                                                                                                                                         |                        | -        |                        |                        |                          |
| Province 57.6                                                                                                                                                                                                                                                                                                                                                                                                                                                                                                                                                                                                                                                                                                                                                                                                                                                                                                                                                                                                                                                                                                                                                                                                                                                                                                                                                                                                                                                                                                                                                                                                                                                                                                                                                                                                                 |                        | Province | 57.6                   |                        |                          |

NLESD - Labrador Region

#002 - Henry Gordon Academy, Cartwright

| Grades: | V 12 |
|---------|------|
| Grades. | N-12 |

| Number of Students      | 6          | Public | School   | School   |
|-------------------------|------------|--------|----------|----------|
|                         |            | Exam   | vs       | vs       |
|                         |            | Mark   | Region   | Province |
| World Geography 3202    | School     | 70.2   | <b>A</b> | <b>A</b> |
| Subtest                 | Region     | 61.3   |          |          |
| Subtest                 | Province   | 67.2   |          |          |
| Multiple Choice         |            |        |          |          |
| Land and                | School     | 75.9   | <b>A</b> | <b>A</b> |
| Water Forms             | Region     | 69.7   |          |          |
| Water Forms             | Province   | 74.0   |          |          |
| World                   | School     | 72.2   | <b>A</b> | <b>A</b> |
| Climate                 | Region     | 60.7   |          |          |
| Patterns                | Province   | 69.3   |          |          |
|                         |            |        |          |          |
|                         | School     | 87.5   | <b>A</b> | <b>A</b> |
| Ecosystems              | Region     | 71.7   |          |          |
|                         | Province   | 78.9   |          |          |
|                         | School     | 86.7   | <b>A</b> | •        |
| Primary<br>Resource     | Region     | 73.8   | _        | _        |
| Activities              | Province   | 78.1   |          |          |
| Activities              | Flovilice  | 70.1   |          |          |
| Secondary &             | School     | 78.3   | <b>A</b> | <b>A</b> |
| Tertiary Activities     | Region     | 63.2   |          |          |
|                         | Province   | 67.7   |          |          |
| Long Answer             | Cabaal     | E0 6   |          | •        |
| Written response        | School     | 58.6   |          | •        |
| Units 1-5               | Region     | 50.7   |          |          |
|                         | Province   | 56.7   |          |          |
| Donulation              | School     | 61.8   | <b>A</b> | ▼        |
| Population<br>Geography | Region     | 57.0   |          |          |
| Geography               | Province   | 65.0   |          |          |
| II de con               | School     | -999.0 |          |          |
| Urban                   | Region     | 55.4   |          |          |
| Geography               | Province   | 57.6   |          |          |
|                         | 1.13411100 |        |          |          |