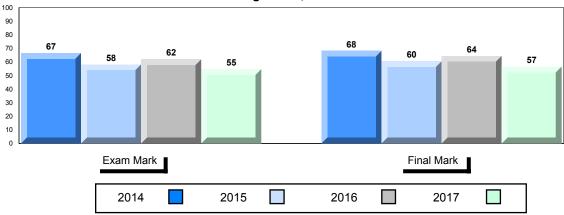

## Average Mark, 2014-2017

| • | Exam Mark |      |      |           | Final Mark | ı |
|---|-----------|------|------|-----------|------------|---|
|   | 2014      | 2015 | 2016 | 5 <b></b> | 2017       |   |

### 4 Year Public Exam (Subtest) Mark Trend 2014-2017

NLESD - Labrador Region

100

#010 - Menihek High School, Labrador City

| Grades: | 8-12 |
|---------|------|
| Oldaco. | 0 12 |

| World Geography 3202         School         63.1         ▲         ▼           Subtest         Region         61.3         →         ▼           Multiple Choice         School         75.8         ▲         ▲           Land and Water Forms         Region         69.7         ✓           World School         60.3         ▼         ▼           Climate Region         60.7         →         ✓           Patterns         Province         69.3         ✓         ▼           Ecosystems         Region         71.7         ✓         Province         78.9         ✓           Primary Resource Region         Region         73.8         A         ▼         ▼           Activities         Province         78.1         ✓         A         A         A         A         A         A         A         A         A         A         A         A         A         A         A         A         A         A         A         A         A         A         A         A         A         A         A         A         A         A         A         A         A         A         A         A         A         A <th>Number of Students</th> <th>33</th> <th>Public<br/>Exam<br/>Mark</th> <th>School<br/>vs<br/>Region</th> <th>School<br/>vs<br/>Province</th>                                                                                                                                                                                                                                                                                                                                                                                                                                                                                                                                          | Number of Students     | 33       | Public<br>Exam<br>Mark | School<br>vs<br>Region | School<br>vs<br>Province |
|-------------------------------------------------------------------------------------------------------------------------------------------------------------------------------------------------------------------------------------------------------------------------------------------------------------------------------------------------------------------------------------------------------------------------------------------------------------------------------------------------------------------------------------------------------------------------------------------------------------------------------------------------------------------------------------------------------------------------------------------------------------------------------------------------------------------------------------------------------------------------------------------------------------------------------------------------------------------------------------------------------------------------------------------------------------------------------------------------------------------------------------------------------------------------------------------------------------------------------------------------------------------------------------------------------------------------------------------------------------------------------------------------------------------------------------------------------------------------------------------------------------------------------------------------------------------------------------------------------------------------------------------------------------------------------------------------------------------------------------------------------------------------------------------------------------------------------|------------------------|----------|------------------------|------------------------|--------------------------|
| Multiple Choice                                                                                                                                                                                                                                                                                                                                                                                                                                                                                                                                                                                                                                                                                                                                                                                                                                                                                                                                                                                                                                                                                                                                                                                                                                                                                                                                                                                                                                                                                                                                                                                                                                                                                                                                                                                                               | World Geography 3202   | School   | 63.1                   | <b>A</b>               | ▼                        |
| Multiple Choice                                                                                                                                                                                                                                                                                                                                                                                                                                                                                                                                                                                                                                                                                                                                                                                                                                                                                                                                                                                                                                                                                                                                                                                                                                                                                                                                                                                                                                                                                                                                                                                                                                                                                                                                                                                                               | Subtest                | Region   | 61.3                   |                        |                          |
| Land and   Region   75.8   A   A                                                                                                                                                                                                                                                                                                                                                                                                                                                                                                                                                                                                                                                                                                                                                                                                                                                                                                                                                                                                                                                                                                                                                                                                                                                                                                                                                                                                                                                                                                                                                                                                                                                                                                                                                                                              | <u>custost</u>         | Province | 67.2                   |                        |                          |
| Land and Water Forms         Region Province         69.7           World School Climate Region Patterns         Region 60.7           Patterns         Province         69.3           School Province Region 71.7 Province 78.9         75.5         ✓           Primary Resource Region 73.8 Activities Province 78.1         78.1         ✓           Secondary & School Province 76.7         68.2         ✓           Long Answer Written response         School | <b>Multiple Choice</b> | School   | 75 Q                   | •                      |                          |
| Water Forms         Province         74.0           World         School         60.3         ▼         ▼           Climate         Region         60.7         Province         69.3           Ecosystems         School         75.0         ▲         ▼           Ecosystems         Region         71.7         Province         78.9           Primary         School         75.5         ▲         ▼           Resource         Region         73.8         Activities         Province         78.1           Secondary &         School         68.2         ▲         ▲           Tertiary Activities         Region         63.2         A         ▲           Province         67.7         Employed         52.2         A         ▼                                                                                                                                                                                                                                                                                                                                                                                                                                                                                                                                                                                                                                                                                                                                                                                                                                                                                                                                                                                                                                                                             | Land and               |          |                        |                        |                          |
| Climate                                                                                                                                                                                                                                                                                                                                                                                                                                                                                                                                                                                                                                                                                                                                                                                                                                                                                                                                                                                                                                                                                                                                                                                                                                                                                                                                                                                                                                                                                                                                                                                                                                                                                                                                                                                                                       | Water Forms            | _        |                        |                        |                          |
| Climate Region 60.7 Patterns Province 69.3    School 75.0                                                                                                                                                                                                                                                                                                                                                                                                                                                                                                                                                                                                                                                                                                                                                                                                                                                                                                                                                                                                                                                                                                                                                                                                                                                                                                                                                                                                                                                                                                                                                                                                                                                                                                                                                                     | Mandal                 |          |                        | _                      | _                        |
| Patterns         Province         69.3           School         75.0         ▲         ▼           Ecosystems         Region         71.7         Province         78.9           Primary         School         75.5         ▲         ▼           Resource         Region         73.8         Activities         Province         78.1           Secondary &         School         68.2         ▲         ▲           Tertiary Activities         Region         63.2         A         ▲           Province         67.7         A         ▼           Written response         School         52.2         A         ▼                                                                                                                                                                                                                                                                                                                                                                                                                                                                                                                                                                                                                                                                                                                                                                                                                                                                                                                                                                                                                                                                                                                                                                                                  | ******                 |          |                        | •                      | •                        |
| School   75.0                                                                                                                                                                                                                                                                                                                                                                                                                                                                                                                                                                                                                                                                                                                                                                                                                                                                                                                                                                                                                                                                                                                                                                                                                                                                                                                                                                                                                                                                                                                                                                                                                                                                                                                                                                                                                 |                        | -        |                        |                        |                          |
| Ecosystems  Region Province  78.9  Primary Resource Region Activities  Province  Region 73.8  Activities  Province  78.1  Secondary & School Tertiary Activities  Region Province  68.2  Region 63.2  Province  67.7  Long Answer Written response                                                                                                                                                                                                                                                                                                                                                                                                                                                                                                                                                                                                                                                                                                                                                                                                                                                                                                                                                                                                                                                                                                                                                                                                                                                                                                                                                                                                                                                                                                                                                                            |                        | Province | 09.3                   |                        |                          |
| Province 78.9  Primary School 75.5   Resource Region 73.8  Activities Province 78.1  Secondary & School 68.2   Tertiary Activities Region 63.2  Province 67.7  Long Answer School 52.2   Written response                                                                                                                                                                                                                                                                                                                                                                                                                                                                                                                                                                                                                                                                                                                                                                                                                                                                                                                                                                                                                                                                                                                                                                                                                                                                                                                                                                                                                                                                                                                                                                                                                     |                        | School   | 75.0                   | <b>A</b>               | ▼                        |
| Primary School 75.5 ▲ ▼ Resource Region 73.8 Activities Province 78.1  Secondary & School 68.2 Tertiary Activities Region 63.2 Province 67.7  Long Answer School 52.2 ▲ ▼                                                                                                                                                                                                                                                                                                                                                                                                                                                                                                                                                                                                                                                                                                                                                                                                                                                                                                                                                                                                                                                                                                                                                                                                                                                                                                                                                                                                                                                                                                                                                                                                                                                     | Ecosystems             | Region   | 71.7                   |                        |                          |
| Resource Region 73.8 Activities Province 78.1  Secondary & School 68.2 Tertiary Activities Region 63.2 Province 67.7  Long Answer Written response                                                                                                                                                                                                                                                                                                                                                                                                                                                                                                                                                                                                                                                                                                                                                                                                                                                                                                                                                                                                                                                                                                                                                                                                                                                                                                                                                                                                                                                                                                                                                                                                                                                                            |                        | Province | 78.9                   |                        |                          |
| Resource Region 73.8 Activities Province 78.1  Secondary & School 68.2 Tertiary Activities Region 63.2 Province 67.7  Long Answer School 52.2                                                                                                                                                                                                                                                                                                                                                                                                                                                                                                                                                                                                                                                                                                                                                                                                                                                                                                                                                                                                                                                                                                                                                                                                                                                                                                                                                                                                                                                                                                                                                                                                                                                                                 | Primary                | School   | 75.5                   | <b>A</b>               | ▼                        |
| Secondary & School 68.2   Tertiary Activities Region 63.2 Province 67.7  Long Answer Written response                                                                                                                                                                                                                                                                                                                                                                                                                                                                                                                                                                                                                                                                                                                                                                                                                                                                                                                                                                                                                                                                                                                                                                                                                                                                                                                                                                                                                                                                                                                                                                                                                                                                                                                         |                        | Region   | 73.8                   |                        |                          |
| Tertiary Activities Region 63.2 Province 67.7  Long Answer Written response                                                                                                                                                                                                                                                                                                                                                                                                                                                                                                                                                                                                                                                                                                                                                                                                                                                                                                                                                                                                                                                                                                                                                                                                                                                                                                                                                                                                                                                                                                                                                                                                                                                                                                                                                   | Activities             | Province | 78.1                   |                        |                          |
| Tertiary Activities Region 63.2 Province 67.7  Long Answer Written response                                                                                                                                                                                                                                                                                                                                                                                                                                                                                                                                                                                                                                                                                                                                                                                                                                                                                                                                                                                                                                                                                                                                                                                                                                                                                                                                                                                                                                                                                                                                                                                                                                                                                                                                                   | Secondary &            | School   | 68.2                   | <b>A</b>               | <b>A</b>                 |
| Long Answer  Written response  School 52.2   ▼                                                                                                                                                                                                                                                                                                                                                                                                                                                                                                                                                                                                                                                                                                                                                                                                                                                                                                                                                                                                                                                                                                                                                                                                                                                                                                                                                                                                                                                                                                                                                                                                                                                                                                                                                                                |                        | Region   | 63.2                   |                        |                          |
| Written response                                                                                                                                                                                                                                                                                                                                                                                                                                                                                                                                                                                                                                                                                                                                                                                                                                                                                                                                                                                                                                                                                                                                                                                                                                                                                                                                                                                                                                                                                                                                                                                                                                                                                                                                                                                                              |                        | Province | 67.7                   |                        |                          |
| Written response                                                                                                                                                                                                                                                                                                                                                                                                                                                                                                                                                                                                                                                                                                                                                                                                                                                                                                                                                                                                                                                                                                                                                                                                                                                                                                                                                                                                                                                                                                                                                                                                                                                                                                                                                                                                              | Long Answer            | School   | 52.2                   | <b>A</b>               | <b>▼</b>                 |
| Region I 50.7                                                                                                                                                                                                                                                                                                                                                                                                                                                                                                                                                                                                                                                                                                                                                                                                                                                                                                                                                                                                                                                                                                                                                                                                                                                                                                                                                                                                                                                                                                                                                                                                                                                                                                                                                                                                                 |                        | Region   | 50.7                   | _                      | ·                        |
| Units 1-5 Province 56.7                                                                                                                                                                                                                                                                                                                                                                                                                                                                                                                                                                                                                                                                                                                                                                                                                                                                                                                                                                                                                                                                                                                                                                                                                                                                                                                                                                                                                                                                                                                                                                                                                                                                                                                                                                                                       | Units 1-5              | _        | 56.7                   |                        |                          |
|                                                                                                                                                                                                                                                                                                                                                                                                                                                                                                                                                                                                                                                                                                                                                                                                                                                                                                                                                                                                                                                                                                                                                                                                                                                                                                                                                                                                                                                                                                                                                                                                                                                                                                                                                                                                                               |                        | <b>.</b> |                        | _                      | _                        |
| Population School 55.4 V                                                                                                                                                                                                                                                                                                                                                                                                                                                                                                                                                                                                                                                                                                                                                                                                                                                                                                                                                                                                                                                                                                                                                                                                                                                                                                                                                                                                                                                                                                                                                                                                                                                                                                                                                                                                      | Population             |          |                        | •                      | •                        |
| Geography Region 57.0                                                                                                                                                                                                                                                                                                                                                                                                                                                                                                                                                                                                                                                                                                                                                                                                                                                                                                                                                                                                                                                                                                                                                                                                                                                                                                                                                                                                                                                                                                                                                                                                                                                                                                                                                                                                         | Geography              | -        |                        |                        |                          |
| Province 65.0                                                                                                                                                                                                                                                                                                                                                                                                                                                                                                                                                                                                                                                                                                                                                                                                                                                                                                                                                                                                                                                                                                                                                                                                                                                                                                                                                                                                                                                                                                                                                                                                                                                                                                                                                                                                                 |                        | Province | 05.0                   |                        |                          |
| Urban School -999.0                                                                                                                                                                                                                                                                                                                                                                                                                                                                                                                                                                                                                                                                                                                                                                                                                                                                                                                                                                                                                                                                                                                                                                                                                                                                                                                                                                                                                                                                                                                                                                                                                                                                                                                                                                                                           | Urban                  | School   | -999.0                 |                        |                          |
| Geography Region 55.4                                                                                                                                                                                                                                                                                                                                                                                                                                                                                                                                                                                                                                                                                                                                                                                                                                                                                                                                                                                                                                                                                                                                                                                                                                                                                                                                                                                                                                                                                                                                                                                                                                                                                                                                                                                                         |                        | -        |                        |                        |                          |
| Province 57.6                                                                                                                                                                                                                                                                                                                                                                                                                                                                                                                                                                                                                                                                                                                                                                                                                                                                                                                                                                                                                                                                                                                                                                                                                                                                                                                                                                                                                                                                                                                                                                                                                                                                                                                                                                                                                 |                        | Province | 57.6                   |                        |                          |