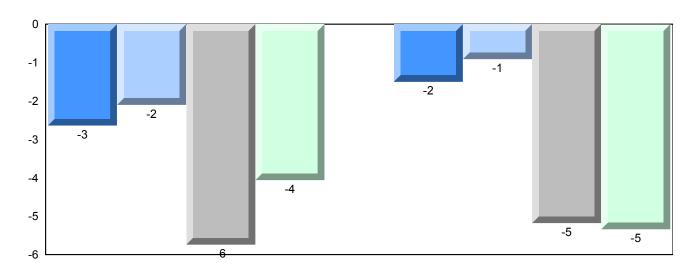

### 4 Year Public Exam (Subtest) Mark Trend 2014-2017

NLESD - Labrador Region

100

#010 - Menihek High School, Labrador City

| Grades: | 8-12 |
|---------|------|
| Oldaco. | 0 12 |

| World Geography 3202         School         63.1         ▲         ▼           Subtest         Region         61.3         →         ▼           Multiple Choice         School         75.8         ▲         ▲           Land and Water Forms         Region         69.7         ✓           World School         60.3         ▼         ▼           Climate Region         60.7         →         ✓           Patterns         Province         69.3         ✓         ▼           Ecosystems         Region         71.7         ✓         Province         78.9         ✓           Primary Resource Region         Region         73.8         A         ▼         ▼           Activities         Province         78.1         ✓         A         A         A         A         A         A         A         A         A         A         A         A         A         A         A         A         A         A         A         A         A         A         A         A         A         A         A         A         A         A         A         A         A         A         A         A         A         A <th>Number of Students</th> <th>33</th> <th>Public<br/>Exam<br/>Mark</th> <th>School<br/>vs<br/>Region</th> <th>School<br/>vs<br/>Province</th>                                                                                                                                                                                                                                                                                                                                                                                                                                                                                                                                          | Number of Students     | 33       | Public<br>Exam<br>Mark | School<br>vs<br>Region | School<br>vs<br>Province |
|-------------------------------------------------------------------------------------------------------------------------------------------------------------------------------------------------------------------------------------------------------------------------------------------------------------------------------------------------------------------------------------------------------------------------------------------------------------------------------------------------------------------------------------------------------------------------------------------------------------------------------------------------------------------------------------------------------------------------------------------------------------------------------------------------------------------------------------------------------------------------------------------------------------------------------------------------------------------------------------------------------------------------------------------------------------------------------------------------------------------------------------------------------------------------------------------------------------------------------------------------------------------------------------------------------------------------------------------------------------------------------------------------------------------------------------------------------------------------------------------------------------------------------------------------------------------------------------------------------------------------------------------------------------------------------------------------------------------------------------------------------------------------------------------------------------------------------|------------------------|----------|------------------------|------------------------|--------------------------|
| Multiple Choice                                                                                                                                                                                                                                                                                                                                                                                                                                                                                                                                                                                                                                                                                                                                                                                                                                                                                                                                                                                                                                                                                                                                                                                                                                                                                                                                                                                                                                                                                                                                                                                                                                                                                                                                                                                                               | World Geography 3202   | School   | 63.1                   | <b>A</b>               | ▼                        |
| Multiple Choice                                                                                                                                                                                                                                                                                                                                                                                                                                                                                                                                                                                                                                                                                                                                                                                                                                                                                                                                                                                                                                                                                                                                                                                                                                                                                                                                                                                                                                                                                                                                                                                                                                                                                                                                                                                                               | Subtest                | Region   | 61.3                   |                        |                          |
| Land and   Region   75.8   A   A                                                                                                                                                                                                                                                                                                                                                                                                                                                                                                                                                                                                                                                                                                                                                                                                                                                                                                                                                                                                                                                                                                                                                                                                                                                                                                                                                                                                                                                                                                                                                                                                                                                                                                                                                                                              | <u>custost</u>         | Province | 67.2                   |                        |                          |
| Land and Water Forms         Region Province         69.7           World School Climate Region Patterns         Region 60.7           Patterns         Province         69.3           School Province Region 71.7 Province 78.9         75.5         ✓           Primary Resource Region 73.8 Activities Province 78.1         78.1         ✓           Secondary & School Province 76.7         68.2         ✓           Long Answer Written response         School | <b>Multiple Choice</b> | School   | 75 Q                   | •                      |                          |
| Water Forms         Province         74.0           World         School         60.3         ▼         ▼           Climate         Region         60.7         Province         69.3           Ecosystems         School         75.0         ▲         ▼           Ecosystems         Region         71.7         Province         78.9           Primary         School         75.5         ▲         ▼           Resource         Region         73.8         Activities         Province         78.1           Secondary &         School         68.2         ▲         ▲           Tertiary Activities         Region         63.2         A         ▲           Province         67.7         Employed         52.2         A         ▼                                                                                                                                                                                                                                                                                                                                                                                                                                                                                                                                                                                                                                                                                                                                                                                                                                                                                                                                                                                                                                                                             | Land and               |          |                        |                        |                          |
| Climate                                                                                                                                                                                                                                                                                                                                                                                                                                                                                                                                                                                                                                                                                                                                                                                                                                                                                                                                                                                                                                                                                                                                                                                                                                                                                                                                                                                                                                                                                                                                                                                                                                                                                                                                                                                                                       | Water Forms            | _        |                        |                        |                          |
| Climate Region 60.7 Patterns Province 69.3    School 75.0                                                                                                                                                                                                                                                                                                                                                                                                                                                                                                                                                                                                                                                                                                                                                                                                                                                                                                                                                                                                                                                                                                                                                                                                                                                                                                                                                                                                                                                                                                                                                                                                                                                                                                                                                                     | Mandal                 |          |                        | _                      | _                        |
| Patterns         Province         69.3           School         75.0         ▲         ▼           Ecosystems         Region         71.7         Province         78.9           Primary         School         75.5         ▲         ▼           Resource         Region         73.8         Activities         Province         78.1           Secondary &         School         68.2         ▲         ▲           Tertiary Activities         Region         63.2         A         ▲           Province         67.7         A         ▼           Written response         School         52.2         A         ▼                                                                                                                                                                                                                                                                                                                                                                                                                                                                                                                                                                                                                                                                                                                                                                                                                                                                                                                                                                                                                                                                                                                                                                                                  | ******                 |          |                        | •                      | •                        |
| School   75.0                                                                                                                                                                                                                                                                                                                                                                                                                                                                                                                                                                                                                                                                                                                                                                                                                                                                                                                                                                                                                                                                                                                                                                                                                                                                                                                                                                                                                                                                                                                                                                                                                                                                                                                                                                                                                 |                        | -        |                        |                        |                          |
| Ecosystems  Region Province  78.9  Primary Resource Region Activities  Province  Region 73.8  Activities  Province  78.1  Secondary & School Tertiary Activities  Region Province  68.2  Region 63.2  Province  67.7  Long Answer Written response                                                                                                                                                                                                                                                                                                                                                                                                                                                                                                                                                                                                                                                                                                                                                                                                                                                                                                                                                                                                                                                                                                                                                                                                                                                                                                                                                                                                                                                                                                                                                                            |                        | Province | 09.3                   |                        |                          |
| Province 78.9  Primary School 75.5   Resource Region 73.8  Activities Province 78.1  Secondary & School 68.2   Tertiary Activities Region 63.2  Province 67.7  Long Answer School 52.2   Written response                                                                                                                                                                                                                                                                                                                                                                                                                                                                                                                                                                                                                                                                                                                                                                                                                                                                                                                                                                                                                                                                                                                                                                                                                                                                                                                                                                                                                                                                                                                                                                                                                     |                        | School   | 75.0                   | <b>A</b>               | ▼                        |
| Primary School 75.5 ▲ ▼ Resource Region 73.8 Activities Province 78.1  Secondary & School 68.2 Tertiary Activities Region 63.2 Province 67.7  Long Answer School 52.2 ▲ ▼                                                                                                                                                                                                                                                                                                                                                                                                                                                                                                                                                                                                                                                                                                                                                                                                                                                                                                                                                                                                                                                                                                                                                                                                                                                                                                                                                                                                                                                                                                                                                                                                                                                     | Ecosystems             | Region   | 71.7                   |                        |                          |
| Resource Region 73.8 Activities Province 78.1  Secondary & School 68.2 Tertiary Activities Region 63.2 Province 67.7  Long Answer Written response                                                                                                                                                                                                                                                                                                                                                                                                                                                                                                                                                                                                                                                                                                                                                                                                                                                                                                                                                                                                                                                                                                                                                                                                                                                                                                                                                                                                                                                                                                                                                                                                                                                                            |                        | Province | 78.9                   |                        |                          |
| Resource Region 73.8 Activities Province 78.1  Secondary & School 68.2 Tertiary Activities Region 63.2 Province 67.7  Long Answer School 52.2                                                                                                                                                                                                                                                                                                                                                                                                                                                                                                                                                                                                                                                                                                                                                                                                                                                                                                                                                                                                                                                                                                                                                                                                                                                                                                                                                                                                                                                                                                                                                                                                                                                                                 | Primary                | School   | 75.5                   | <b>A</b>               | ▼                        |
| Secondary & School 68.2   Tertiary Activities Region 63.2 Province 67.7  Long Answer Written response                                                                                                                                                                                                                                                                                                                                                                                                                                                                                                                                                                                                                                                                                                                                                                                                                                                                                                                                                                                                                                                                                                                                                                                                                                                                                                                                                                                                                                                                                                                                                                                                                                                                                                                         |                        | Region   | 73.8                   |                        |                          |
| Tertiary Activities Region 63.2 Province 67.7  Long Answer Written response                                                                                                                                                                                                                                                                                                                                                                                                                                                                                                                                                                                                                                                                                                                                                                                                                                                                                                                                                                                                                                                                                                                                                                                                                                                                                                                                                                                                                                                                                                                                                                                                                                                                                                                                                   | Activities             | Province | 78.1                   |                        |                          |
| Tertiary Activities Region 63.2 Province 67.7  Long Answer Written response                                                                                                                                                                                                                                                                                                                                                                                                                                                                                                                                                                                                                                                                                                                                                                                                                                                                                                                                                                                                                                                                                                                                                                                                                                                                                                                                                                                                                                                                                                                                                                                                                                                                                                                                                   | Secondary &            | School   | 68.2                   | <b>A</b>               | <b>A</b>                 |
| Long Answer  Written response  School 52.2   ▼                                                                                                                                                                                                                                                                                                                                                                                                                                                                                                                                                                                                                                                                                                                                                                                                                                                                                                                                                                                                                                                                                                                                                                                                                                                                                                                                                                                                                                                                                                                                                                                                                                                                                                                                                                                |                        | Region   | 63.2                   |                        |                          |
| Written response                                                                                                                                                                                                                                                                                                                                                                                                                                                                                                                                                                                                                                                                                                                                                                                                                                                                                                                                                                                                                                                                                                                                                                                                                                                                                                                                                                                                                                                                                                                                                                                                                                                                                                                                                                                                              |                        | Province | 67.7                   |                        |                          |
| Written response                                                                                                                                                                                                                                                                                                                                                                                                                                                                                                                                                                                                                                                                                                                                                                                                                                                                                                                                                                                                                                                                                                                                                                                                                                                                                                                                                                                                                                                                                                                                                                                                                                                                                                                                                                                                              | Long Answer            | School   | 52.2                   | <b>A</b>               | <b>▼</b>                 |
| Region I 50.7                                                                                                                                                                                                                                                                                                                                                                                                                                                                                                                                                                                                                                                                                                                                                                                                                                                                                                                                                                                                                                                                                                                                                                                                                                                                                                                                                                                                                                                                                                                                                                                                                                                                                                                                                                                                                 |                        | Region   | 50.7                   | _                      | ·                        |
| Units 1-5 Province 56.7                                                                                                                                                                                                                                                                                                                                                                                                                                                                                                                                                                                                                                                                                                                                                                                                                                                                                                                                                                                                                                                                                                                                                                                                                                                                                                                                                                                                                                                                                                                                                                                                                                                                                                                                                                                                       | Units 1-5              | _        | 56.7                   |                        |                          |
|                                                                                                                                                                                                                                                                                                                                                                                                                                                                                                                                                                                                                                                                                                                                                                                                                                                                                                                                                                                                                                                                                                                                                                                                                                                                                                                                                                                                                                                                                                                                                                                                                                                                                                                                                                                                                               |                        | <b>.</b> |                        | _                      | _                        |
| Population School 55.4 V                                                                                                                                                                                                                                                                                                                                                                                                                                                                                                                                                                                                                                                                                                                                                                                                                                                                                                                                                                                                                                                                                                                                                                                                                                                                                                                                                                                                                                                                                                                                                                                                                                                                                                                                                                                                      | Population             |          |                        | •                      | •                        |
| Geography Region 57.0                                                                                                                                                                                                                                                                                                                                                                                                                                                                                                                                                                                                                                                                                                                                                                                                                                                                                                                                                                                                                                                                                                                                                                                                                                                                                                                                                                                                                                                                                                                                                                                                                                                                                                                                                                                                         | Geography              | -        |                        |                        |                          |
| Province 65.0                                                                                                                                                                                                                                                                                                                                                                                                                                                                                                                                                                                                                                                                                                                                                                                                                                                                                                                                                                                                                                                                                                                                                                                                                                                                                                                                                                                                                                                                                                                                                                                                                                                                                                                                                                                                                 |                        | Province | 05.0                   |                        |                          |
| Urban School -999.0                                                                                                                                                                                                                                                                                                                                                                                                                                                                                                                                                                                                                                                                                                                                                                                                                                                                                                                                                                                                                                                                                                                                                                                                                                                                                                                                                                                                                                                                                                                                                                                                                                                                                                                                                                                                           | Urban                  | School   | -999.0                 |                        |                          |
| Geography Region 55.4                                                                                                                                                                                                                                                                                                                                                                                                                                                                                                                                                                                                                                                                                                                                                                                                                                                                                                                                                                                                                                                                                                                                                                                                                                                                                                                                                                                                                                                                                                                                                                                                                                                                                                                                                                                                         |                        | -        |                        |                        |                          |
| Province 57.6                                                                                                                                                                                                                                                                                                                                                                                                                                                                                                                                                                                                                                                                                                                                                                                                                                                                                                                                                                                                                                                                                                                                                                                                                                                                                                                                                                                                                                                                                                                                                                                                                                                                                                                                                                                                                 |                        | Province | 57.6                   |                        |                          |

### Difference from Provincial Mean, 2014-2017

<sup>▼ ▲</sup> The school result may appear numerically the same as the district/province due to rounding. The arrow indicates a negligible difference.

\* The overall Public Exam is equated. Therefore, subtest scores may vary from the overall exam mark.