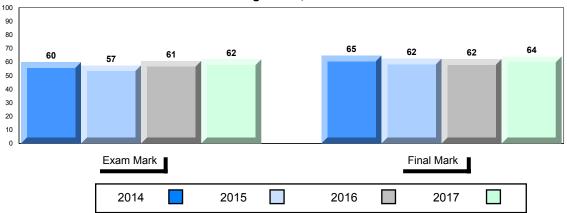

## Average Mark, 2014-2017

| • | Exam Mark |      |      |           | Final Mark | ı |
|---|-----------|------|------|-----------|------------|---|
|   | 2014      | 2015 | 2016 | 5 <b></b> | 2017       |   |