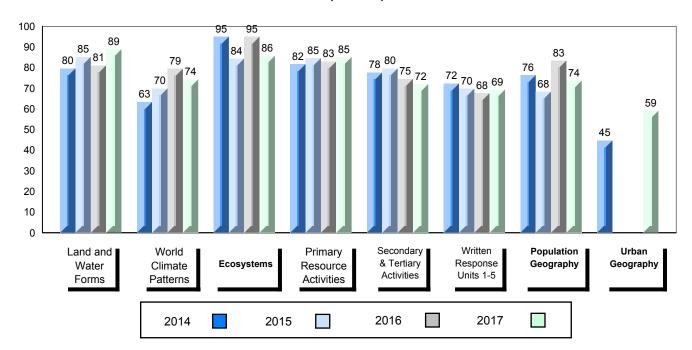

### 4 Year Public Exam (Subtest) Mark Trend 2014-2017

NLESD - Labrador Region

100

#010 - Menihek High School, Labrador City

| Grades: | 8-12 |
|---------|------|
| Oldaco. | 0 12 |

| World Geography 3202         School         63.1         ▲         ▼           Subtest         Region         61.3         →         ▼           Multiple Choice         School         75.8         ▲         ▲           Land and Water Forms         Region         69.7         ✓           World School         60.3         ▼         ▼           Climate Region         60.7         →         ✓           Patterns         Province         69.3         ✓         ▼           Ecosystems         Region         71.7         ✓         Province         78.9         ✓           Primary Resource Region         Region         73.8         A         ▼         ▼           Activities         Province         78.1         ✓         A         A         A         A         A         A         A         A         A         A         A         A         A         A         A         A         A         A         A         A         A         A         A         A         A         A         A         A         A         A         A         A         A         A         A         A         A         A <th>Number of Students</th> <th>33</th> <th>Public<br/>Exam<br/>Mark</th> <th>School<br/>vs<br/>Region</th> <th>School<br/>vs<br/>Province</th>                                                                                                                                                                                                                                                                                                                                                                                                                                                                                                                                          | Number of Students     | 33       | Public<br>Exam<br>Mark | School<br>vs<br>Region | School<br>vs<br>Province |
|-------------------------------------------------------------------------------------------------------------------------------------------------------------------------------------------------------------------------------------------------------------------------------------------------------------------------------------------------------------------------------------------------------------------------------------------------------------------------------------------------------------------------------------------------------------------------------------------------------------------------------------------------------------------------------------------------------------------------------------------------------------------------------------------------------------------------------------------------------------------------------------------------------------------------------------------------------------------------------------------------------------------------------------------------------------------------------------------------------------------------------------------------------------------------------------------------------------------------------------------------------------------------------------------------------------------------------------------------------------------------------------------------------------------------------------------------------------------------------------------------------------------------------------------------------------------------------------------------------------------------------------------------------------------------------------------------------------------------------------------------------------------------------------------------------------------------------|------------------------|----------|------------------------|------------------------|--------------------------|
| Multiple Choice                                                                                                                                                                                                                                                                                                                                                                                                                                                                                                                                                                                                                                                                                                                                                                                                                                                                                                                                                                                                                                                                                                                                                                                                                                                                                                                                                                                                                                                                                                                                                                                                                                                                                                                                                                                                               | World Geography 3202   | School   | 63.1                   | <b>A</b>               | ▼                        |
| Multiple Choice                                                                                                                                                                                                                                                                                                                                                                                                                                                                                                                                                                                                                                                                                                                                                                                                                                                                                                                                                                                                                                                                                                                                                                                                                                                                                                                                                                                                                                                                                                                                                                                                                                                                                                                                                                                                               | Subtest                | Region   | 61.3                   |                        |                          |
| Land and   Region   75.8   A   A                                                                                                                                                                                                                                                                                                                                                                                                                                                                                                                                                                                                                                                                                                                                                                                                                                                                                                                                                                                                                                                                                                                                                                                                                                                                                                                                                                                                                                                                                                                                                                                                                                                                                                                                                                                              | <u>custost</u>         | Province | 67.2                   |                        |                          |
| Land and Water Forms         Region Province         69.7           World School Climate Region Patterns         Region 60.7           Patterns         Province         69.3           School Province Region 71.7 Province 78.9         75.5         ✓           Primary Resource Region 73.8 Activities Province 78.1         78.1         ✓           Secondary & School Province 76.7         68.2         ✓           Long Answer Written response         School | <b>Multiple Choice</b> | School   | 75 Q                   | •                      |                          |
| Water Forms         Province         74.0           World         School         60.3         ▼         ▼           Climate         Region         60.7         Province         69.3           Ecosystems         School         75.0         ▲         ▼           Ecosystems         Region         71.7         Province         78.9           Primary         School         75.5         ▲         ▼           Resource         Region         73.8         Activities         Province         78.1           Secondary &         School         68.2         ▲         ▲           Tertiary Activities         Region         63.2         A         ▲           Province         67.7         Employed         52.2         A         ▼                                                                                                                                                                                                                                                                                                                                                                                                                                                                                                                                                                                                                                                                                                                                                                                                                                                                                                                                                                                                                                                                             | Land and               |          |                        |                        |                          |
| Climate                                                                                                                                                                                                                                                                                                                                                                                                                                                                                                                                                                                                                                                                                                                                                                                                                                                                                                                                                                                                                                                                                                                                                                                                                                                                                                                                                                                                                                                                                                                                                                                                                                                                                                                                                                                                                       | Water Forms            | _        |                        |                        |                          |
| Climate Region 60.7 Patterns Province 69.3    School 75.0                                                                                                                                                                                                                                                                                                                                                                                                                                                                                                                                                                                                                                                                                                                                                                                                                                                                                                                                                                                                                                                                                                                                                                                                                                                                                                                                                                                                                                                                                                                                                                                                                                                                                                                                                                     | Mandal                 |          |                        | _                      | _                        |
| Patterns         Province         69.3           School         75.0         ▲         ▼           Ecosystems         Region         71.7         Province         78.9           Primary         School         75.5         ▲         ▼           Resource         Region         73.8         Activities         Province         78.1           Secondary &         School         68.2         ▲         ▲           Tertiary Activities         Region         63.2         A         ▲           Province         67.7         A         ▼           Written response         School         52.2         A         ▼                                                                                                                                                                                                                                                                                                                                                                                                                                                                                                                                                                                                                                                                                                                                                                                                                                                                                                                                                                                                                                                                                                                                                                                                  | ******                 |          |                        | •                      | •                        |
| School   75.0                                                                                                                                                                                                                                                                                                                                                                                                                                                                                                                                                                                                                                                                                                                                                                                                                                                                                                                                                                                                                                                                                                                                                                                                                                                                                                                                                                                                                                                                                                                                                                                                                                                                                                                                                                                                                 |                        | -        |                        |                        |                          |
| Ecosystems  Region Province  78.9  Primary Resource Region Activities  Province  Region 73.8  Activities  Province  78.1  Secondary & School Tertiary Activities  Region Province  68.2  Region 63.2  Province  67.7  Long Answer Written response                                                                                                                                                                                                                                                                                                                                                                                                                                                                                                                                                                                                                                                                                                                                                                                                                                                                                                                                                                                                                                                                                                                                                                                                                                                                                                                                                                                                                                                                                                                                                                            |                        | Province | 09.3                   |                        |                          |
| Province 78.9  Primary School 75.5   Resource Region 73.8  Activities Province 78.1  Secondary & School 68.2   Tertiary Activities Region 63.2  Province 67.7  Long Answer School 52.2   Written response                                                                                                                                                                                                                                                                                                                                                                                                                                                                                                                                                                                                                                                                                                                                                                                                                                                                                                                                                                                                                                                                                                                                                                                                                                                                                                                                                                                                                                                                                                                                                                                                                     |                        | School   | 75.0                   | <b>A</b>               | ▼                        |
| Primary School 75.5 ▲ ▼ Resource Region 73.8 Activities Province 78.1  Secondary & School 68.2 Tertiary Activities Region 63.2 Province 67.7  Long Answer School 52.2 ▲ ▼                                                                                                                                                                                                                                                                                                                                                                                                                                                                                                                                                                                                                                                                                                                                                                                                                                                                                                                                                                                                                                                                                                                                                                                                                                                                                                                                                                                                                                                                                                                                                                                                                                                     | Ecosystems             | Region   | 71.7                   |                        |                          |
| Resource Region 73.8 Activities Province 78.1  Secondary & School 68.2 Tertiary Activities Region 63.2 Province 67.7  Long Answer Written response                                                                                                                                                                                                                                                                                                                                                                                                                                                                                                                                                                                                                                                                                                                                                                                                                                                                                                                                                                                                                                                                                                                                                                                                                                                                                                                                                                                                                                                                                                                                                                                                                                                                            |                        | Province | 78.9                   |                        |                          |
| Resource Region 73.8 Activities Province 78.1  Secondary & School 68.2 Tertiary Activities Region 63.2 Province 67.7  Long Answer School 52.2                                                                                                                                                                                                                                                                                                                                                                                                                                                                                                                                                                                                                                                                                                                                                                                                                                                                                                                                                                                                                                                                                                                                                                                                                                                                                                                                                                                                                                                                                                                                                                                                                                                                                 | Primary                | School   | 75.5                   | <b>A</b>               | ▼                        |
| Secondary & School 68.2   Tertiary Activities Region 63.2 Province 67.7  Long Answer Written response                                                                                                                                                                                                                                                                                                                                                                                                                                                                                                                                                                                                                                                                                                                                                                                                                                                                                                                                                                                                                                                                                                                                                                                                                                                                                                                                                                                                                                                                                                                                                                                                                                                                                                                         |                        | Region   | 73.8                   |                        |                          |
| Tertiary Activities Region 63.2 Province 67.7  Long Answer Written response                                                                                                                                                                                                                                                                                                                                                                                                                                                                                                                                                                                                                                                                                                                                                                                                                                                                                                                                                                                                                                                                                                                                                                                                                                                                                                                                                                                                                                                                                                                                                                                                                                                                                                                                                   | Activities             | Province | 78.1                   |                        |                          |
| Tertiary Activities Region 63.2 Province 67.7  Long Answer Written response                                                                                                                                                                                                                                                                                                                                                                                                                                                                                                                                                                                                                                                                                                                                                                                                                                                                                                                                                                                                                                                                                                                                                                                                                                                                                                                                                                                                                                                                                                                                                                                                                                                                                                                                                   | Secondary &            | School   | 68.2                   | <b>A</b>               | <b>A</b>                 |
| Long Answer  Written response  School 52.2   ▼                                                                                                                                                                                                                                                                                                                                                                                                                                                                                                                                                                                                                                                                                                                                                                                                                                                                                                                                                                                                                                                                                                                                                                                                                                                                                                                                                                                                                                                                                                                                                                                                                                                                                                                                                                                |                        | Region   | 63.2                   |                        |                          |
| Written response                                                                                                                                                                                                                                                                                                                                                                                                                                                                                                                                                                                                                                                                                                                                                                                                                                                                                                                                                                                                                                                                                                                                                                                                                                                                                                                                                                                                                                                                                                                                                                                                                                                                                                                                                                                                              |                        | Province | 67.7                   |                        |                          |
| Written response                                                                                                                                                                                                                                                                                                                                                                                                                                                                                                                                                                                                                                                                                                                                                                                                                                                                                                                                                                                                                                                                                                                                                                                                                                                                                                                                                                                                                                                                                                                                                                                                                                                                                                                                                                                                              | Long Answer            | School   | 52.2                   | <b>A</b>               | <b>▼</b>                 |
| Region I 50.7                                                                                                                                                                                                                                                                                                                                                                                                                                                                                                                                                                                                                                                                                                                                                                                                                                                                                                                                                                                                                                                                                                                                                                                                                                                                                                                                                                                                                                                                                                                                                                                                                                                                                                                                                                                                                 |                        | Region   | 50.7                   | _                      | ·                        |
| Units 1-5 Province 56.7                                                                                                                                                                                                                                                                                                                                                                                                                                                                                                                                                                                                                                                                                                                                                                                                                                                                                                                                                                                                                                                                                                                                                                                                                                                                                                                                                                                                                                                                                                                                                                                                                                                                                                                                                                                                       | Units 1-5              | _        | 56.7                   |                        |                          |
|                                                                                                                                                                                                                                                                                                                                                                                                                                                                                                                                                                                                                                                                                                                                                                                                                                                                                                                                                                                                                                                                                                                                                                                                                                                                                                                                                                                                                                                                                                                                                                                                                                                                                                                                                                                                                               |                        | <b>.</b> |                        | _                      | _                        |
| Population School 55.4 V                                                                                                                                                                                                                                                                                                                                                                                                                                                                                                                                                                                                                                                                                                                                                                                                                                                                                                                                                                                                                                                                                                                                                                                                                                                                                                                                                                                                                                                                                                                                                                                                                                                                                                                                                                                                      | Population             |          |                        | •                      | •                        |
| Geography Region 57.0                                                                                                                                                                                                                                                                                                                                                                                                                                                                                                                                                                                                                                                                                                                                                                                                                                                                                                                                                                                                                                                                                                                                                                                                                                                                                                                                                                                                                                                                                                                                                                                                                                                                                                                                                                                                         | Geography              | -        |                        |                        |                          |
| Province 65.0                                                                                                                                                                                                                                                                                                                                                                                                                                                                                                                                                                                                                                                                                                                                                                                                                                                                                                                                                                                                                                                                                                                                                                                                                                                                                                                                                                                                                                                                                                                                                                                                                                                                                                                                                                                                                 |                        | Province | 05.0                   |                        |                          |
| Urban School -999.0                                                                                                                                                                                                                                                                                                                                                                                                                                                                                                                                                                                                                                                                                                                                                                                                                                                                                                                                                                                                                                                                                                                                                                                                                                                                                                                                                                                                                                                                                                                                                                                                                                                                                                                                                                                                           | Urban                  | School   | -999.0                 |                        |                          |
| Geography Region 55.4                                                                                                                                                                                                                                                                                                                                                                                                                                                                                                                                                                                                                                                                                                                                                                                                                                                                                                                                                                                                                                                                                                                                                                                                                                                                                                                                                                                                                                                                                                                                                                                                                                                                                                                                                                                                         |                        | -        |                        |                        |                          |
| Province 57.6                                                                                                                                                                                                                                                                                                                                                                                                                                                                                                                                                                                                                                                                                                                                                                                                                                                                                                                                                                                                                                                                                                                                                                                                                                                                                                                                                                                                                                                                                                                                                                                                                                                                                                                                                                                                                 |                        | Province | 57.6                   |                        |                          |

### 4 Year Public Exam (Subtest) Mark Trend 2014-2017

<sup>▼ ▲</sup> The school result may appear numerically the same as the district/province due to rounding. The arrow indicates a negligible difference.