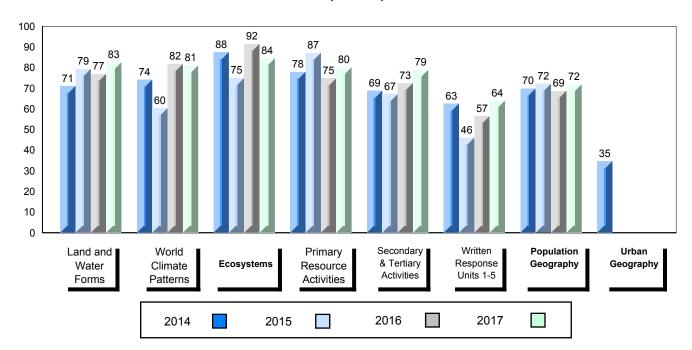

### 4 Year Public Exam (Subtest) Mark Trend 2014-2017

NLESD - Labrador Region

100

#010 - Menihek High School, Labrador City

| Grades: | 8-12 |
|---------|------|
| Oldaco. | 0 12 |

| World Geography 3202         School         63.1         ▲         ▼           Subtest         Region         61.3         →         ▼           Multiple Choice         School         75.8         ▲         ▲           Land and Water Forms         Region         69.7         ✓           World School         60.3         ▼         ▼           Climate Region         60.7         →         ✓           Patterns         Province         69.3         ✓         ▼           Ecosystems         Region         71.7         ✓         Province         78.9         ✓           Primary Resource Region         Region         73.8         A         ▼         ▼           Activities         Province         78.1         ✓         A         A         A         A         A         A         A         A         A         A         A         A         A         A         A         A         A         A         A         A         A         A         A         A         A         A         A         A         A         A         A         A         A         A         A         A         A         A <th>Number of Students</th> <th>33</th> <th>Public<br/>Exam<br/>Mark</th> <th>School<br/>vs<br/>Region</th> <th>School<br/>vs<br/>Province</th>                                                                                                                                                                                                                                                                                                                                                                                                                                                                                                                                          | Number of Students     | 33       | Public<br>Exam<br>Mark | School<br>vs<br>Region | School<br>vs<br>Province |
|-------------------------------------------------------------------------------------------------------------------------------------------------------------------------------------------------------------------------------------------------------------------------------------------------------------------------------------------------------------------------------------------------------------------------------------------------------------------------------------------------------------------------------------------------------------------------------------------------------------------------------------------------------------------------------------------------------------------------------------------------------------------------------------------------------------------------------------------------------------------------------------------------------------------------------------------------------------------------------------------------------------------------------------------------------------------------------------------------------------------------------------------------------------------------------------------------------------------------------------------------------------------------------------------------------------------------------------------------------------------------------------------------------------------------------------------------------------------------------------------------------------------------------------------------------------------------------------------------------------------------------------------------------------------------------------------------------------------------------------------------------------------------------------------------------------------------------|------------------------|----------|------------------------|------------------------|--------------------------|
| Multiple Choice                                                                                                                                                                                                                                                                                                                                                                                                                                                                                                                                                                                                                                                                                                                                                                                                                                                                                                                                                                                                                                                                                                                                                                                                                                                                                                                                                                                                                                                                                                                                                                                                                                                                                                                                                                                                               | World Geography 3202   | School   | 63.1                   | <b>A</b>               | ▼                        |
| Multiple Choice                                                                                                                                                                                                                                                                                                                                                                                                                                                                                                                                                                                                                                                                                                                                                                                                                                                                                                                                                                                                                                                                                                                                                                                                                                                                                                                                                                                                                                                                                                                                                                                                                                                                                                                                                                                                               | Subtest                | Region   | 61.3                   |                        |                          |
| Land and   Region   75.8   A   A                                                                                                                                                                                                                                                                                                                                                                                                                                                                                                                                                                                                                                                                                                                                                                                                                                                                                                                                                                                                                                                                                                                                                                                                                                                                                                                                                                                                                                                                                                                                                                                                                                                                                                                                                                                              | <u>custost</u>         | Province | 67.2                   |                        |                          |
| Land and Water Forms         Region Province         69.7           World School Climate Region Patterns         Region 60.7           Patterns         Province         69.3           School Province Region 71.7 Province 78.9         75.5         ✓           Primary Resource Region 73.8 Activities Province 78.1         78.1         ✓           Secondary & School Province 76.7         68.2         ✓           Long Answer Written response         School | <b>Multiple Choice</b> | School   | 75 Q                   | •                      |                          |
| Water Forms         Province         74.0           World         School         60.3         ▼         ▼           Climate         Region         60.7         Province         69.3           Ecosystems         School         75.0         ▲         ▼           Ecosystems         Region         71.7         Province         78.9           Primary         School         75.5         ▲         ▼           Resource         Region         73.8         Activities         Province         78.1           Secondary &         School         68.2         ▲         ▲           Tertiary Activities         Region         63.2         A         ▲           Province         67.7         Employed         52.2         A         ▼                                                                                                                                                                                                                                                                                                                                                                                                                                                                                                                                                                                                                                                                                                                                                                                                                                                                                                                                                                                                                                                                             | Land and               |          |                        |                        |                          |
| Climate                                                                                                                                                                                                                                                                                                                                                                                                                                                                                                                                                                                                                                                                                                                                                                                                                                                                                                                                                                                                                                                                                                                                                                                                                                                                                                                                                                                                                                                                                                                                                                                                                                                                                                                                                                                                                       | Water Forms            | _        |                        |                        |                          |
| Climate Region 60.7 Patterns Province 69.3    School 75.0                                                                                                                                                                                                                                                                                                                                                                                                                                                                                                                                                                                                                                                                                                                                                                                                                                                                                                                                                                                                                                                                                                                                                                                                                                                                                                                                                                                                                                                                                                                                                                                                                                                                                                                                                                     | Mandal                 |          |                        | _                      | _                        |
| Patterns         Province         69.3           School         75.0         ▲         ▼           Ecosystems         Region         71.7         Province         78.9           Primary         School         75.5         ▲         ▼           Resource         Region         73.8         Activities         Province         78.1           Secondary &         School         68.2         ▲         ▲           Tertiary Activities         Region         63.2         A         ▲           Province         67.7         A         ▼           Written response         School         52.2         A         ▼                                                                                                                                                                                                                                                                                                                                                                                                                                                                                                                                                                                                                                                                                                                                                                                                                                                                                                                                                                                                                                                                                                                                                                                                  | ******                 |          |                        | •                      | •                        |
| School   75.0                                                                                                                                                                                                                                                                                                                                                                                                                                                                                                                                                                                                                                                                                                                                                                                                                                                                                                                                                                                                                                                                                                                                                                                                                                                                                                                                                                                                                                                                                                                                                                                                                                                                                                                                                                                                                 |                        | -        |                        |                        |                          |
| Ecosystems  Region Province  78.9  Primary Resource Region Activities  Province  Region 73.8  Activities  Province  78.1  Secondary & School Tertiary Activities  Region Province  68.2  Region 63.2  Province  67.7  Long Answer Written response                                                                                                                                                                                                                                                                                                                                                                                                                                                                                                                                                                                                                                                                                                                                                                                                                                                                                                                                                                                                                                                                                                                                                                                                                                                                                                                                                                                                                                                                                                                                                                            |                        | Province | 09.3                   |                        |                          |
| Province 78.9  Primary School 75.5   Resource Region 73.8  Activities Province 78.1  Secondary & School 68.2   Tertiary Activities Region 63.2  Province 67.7  Long Answer School 52.2   Written response                                                                                                                                                                                                                                                                                                                                                                                                                                                                                                                                                                                                                                                                                                                                                                                                                                                                                                                                                                                                                                                                                                                                                                                                                                                                                                                                                                                                                                                                                                                                                                                                                     |                        | School   | 75.0                   | <b>A</b>               | ▼                        |
| Primary School 75.5 ▲ ▼ Resource Region 73.8 Activities Province 78.1  Secondary & School 68.2 Tertiary Activities Region 63.2 Province 67.7  Long Answer School 52.2 ▲ ▼                                                                                                                                                                                                                                                                                                                                                                                                                                                                                                                                                                                                                                                                                                                                                                                                                                                                                                                                                                                                                                                                                                                                                                                                                                                                                                                                                                                                                                                                                                                                                                                                                                                     | Ecosystems             | Region   | 71.7                   |                        |                          |
| Resource Region 73.8 Activities Province 78.1  Secondary & School 68.2 Tertiary Activities Region 63.2 Province 67.7  Long Answer Written response                                                                                                                                                                                                                                                                                                                                                                                                                                                                                                                                                                                                                                                                                                                                                                                                                                                                                                                                                                                                                                                                                                                                                                                                                                                                                                                                                                                                                                                                                                                                                                                                                                                                            |                        | Province | 78.9                   |                        |                          |
| Resource Region 73.8 Activities Province 78.1  Secondary & School 68.2 Tertiary Activities Region 63.2 Province 67.7  Long Answer School 52.2                                                                                                                                                                                                                                                                                                                                                                                                                                                                                                                                                                                                                                                                                                                                                                                                                                                                                                                                                                                                                                                                                                                                                                                                                                                                                                                                                                                                                                                                                                                                                                                                                                                                                 | Primary                | School   | 75.5                   | <b>A</b>               | ▼                        |
| Secondary & School 68.2   Tertiary Activities Region 63.2 Province 67.7  Long Answer Written response                                                                                                                                                                                                                                                                                                                                                                                                                                                                                                                                                                                                                                                                                                                                                                                                                                                                                                                                                                                                                                                                                                                                                                                                                                                                                                                                                                                                                                                                                                                                                                                                                                                                                                                         |                        | Region   | 73.8                   |                        |                          |
| Tertiary Activities Region 63.2 Province 67.7  Long Answer Written response                                                                                                                                                                                                                                                                                                                                                                                                                                                                                                                                                                                                                                                                                                                                                                                                                                                                                                                                                                                                                                                                                                                                                                                                                                                                                                                                                                                                                                                                                                                                                                                                                                                                                                                                                   | Activities             | Province | 78.1                   |                        |                          |
| Tertiary Activities Region 63.2 Province 67.7  Long Answer Written response                                                                                                                                                                                                                                                                                                                                                                                                                                                                                                                                                                                                                                                                                                                                                                                                                                                                                                                                                                                                                                                                                                                                                                                                                                                                                                                                                                                                                                                                                                                                                                                                                                                                                                                                                   | Secondary &            | School   | 68.2                   | <b>A</b>               | <b>A</b>                 |
| Long Answer  Written response  School 52.2   ▼                                                                                                                                                                                                                                                                                                                                                                                                                                                                                                                                                                                                                                                                                                                                                                                                                                                                                                                                                                                                                                                                                                                                                                                                                                                                                                                                                                                                                                                                                                                                                                                                                                                                                                                                                                                |                        | Region   | 63.2                   |                        |                          |
| Written response                                                                                                                                                                                                                                                                                                                                                                                                                                                                                                                                                                                                                                                                                                                                                                                                                                                                                                                                                                                                                                                                                                                                                                                                                                                                                                                                                                                                                                                                                                                                                                                                                                                                                                                                                                                                              |                        | Province | 67.7                   |                        |                          |
| Written response                                                                                                                                                                                                                                                                                                                                                                                                                                                                                                                                                                                                                                                                                                                                                                                                                                                                                                                                                                                                                                                                                                                                                                                                                                                                                                                                                                                                                                                                                                                                                                                                                                                                                                                                                                                                              | Long Answer            | School   | 52.2                   | <b>A</b>               | <b>▼</b>                 |
| Region I 50.7                                                                                                                                                                                                                                                                                                                                                                                                                                                                                                                                                                                                                                                                                                                                                                                                                                                                                                                                                                                                                                                                                                                                                                                                                                                                                                                                                                                                                                                                                                                                                                                                                                                                                                                                                                                                                 |                        | Region   | 50.7                   | _                      | ·                        |
| Units 1-5 Province 56.7                                                                                                                                                                                                                                                                                                                                                                                                                                                                                                                                                                                                                                                                                                                                                                                                                                                                                                                                                                                                                                                                                                                                                                                                                                                                                                                                                                                                                                                                                                                                                                                                                                                                                                                                                                                                       | Units 1-5              | _        | 56.7                   |                        |                          |
|                                                                                                                                                                                                                                                                                                                                                                                                                                                                                                                                                                                                                                                                                                                                                                                                                                                                                                                                                                                                                                                                                                                                                                                                                                                                                                                                                                                                                                                                                                                                                                                                                                                                                                                                                                                                                               |                        | <b>.</b> |                        | _                      | _                        |
| Population School 55.4 V                                                                                                                                                                                                                                                                                                                                                                                                                                                                                                                                                                                                                                                                                                                                                                                                                                                                                                                                                                                                                                                                                                                                                                                                                                                                                                                                                                                                                                                                                                                                                                                                                                                                                                                                                                                                      | Population             |          |                        | •                      | •                        |
| Geography Region 57.0                                                                                                                                                                                                                                                                                                                                                                                                                                                                                                                                                                                                                                                                                                                                                                                                                                                                                                                                                                                                                                                                                                                                                                                                                                                                                                                                                                                                                                                                                                                                                                                                                                                                                                                                                                                                         | Geography              | -        |                        |                        |                          |
| Province 65.0                                                                                                                                                                                                                                                                                                                                                                                                                                                                                                                                                                                                                                                                                                                                                                                                                                                                                                                                                                                                                                                                                                                                                                                                                                                                                                                                                                                                                                                                                                                                                                                                                                                                                                                                                                                                                 |                        | Province | 05.0                   |                        |                          |
| Urban School -999.0                                                                                                                                                                                                                                                                                                                                                                                                                                                                                                                                                                                                                                                                                                                                                                                                                                                                                                                                                                                                                                                                                                                                                                                                                                                                                                                                                                                                                                                                                                                                                                                                                                                                                                                                                                                                           | Urban                  | School   | -999.0                 |                        |                          |
| Geography Region 55.4                                                                                                                                                                                                                                                                                                                                                                                                                                                                                                                                                                                                                                                                                                                                                                                                                                                                                                                                                                                                                                                                                                                                                                                                                                                                                                                                                                                                                                                                                                                                                                                                                                                                                                                                                                                                         |                        | -        |                        |                        |                          |
| Province 57.6                                                                                                                                                                                                                                                                                                                                                                                                                                                                                                                                                                                                                                                                                                                                                                                                                                                                                                                                                                                                                                                                                                                                                                                                                                                                                                                                                                                                                                                                                                                                                                                                                                                                                                                                                                                                                 |                        | Province | 57.6                   |                        |                          |