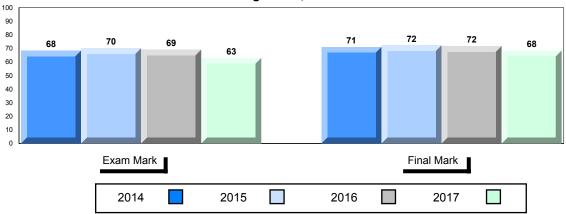

### Difference from Provincial Mean, 2014-2017

<sup>▼ ▲</sup> The school result may appear numerically the same as the district/province due to rounding. The arrow indicates a negligible difference.

\* The overall Public Exam is equated. Therefore, subtest scores may vary from the overall exam mark.

### Difference from Provincial Mean, 2014-2017

School data with 5 or fewer students withheld for reasons of confidentiality.