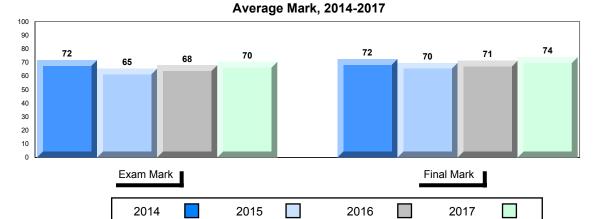

## Average Mark, 2014-2017

| • | Exam Mark |      |      |           | Final Mark | ı |
|---|-----------|------|------|-----------|------------|---|
|   | 2014      | 2015 | 2016 | 5 <b></b> | 2017       |   |

NLESD - Labrador Region

#002 - Henry Gordon Academy, Cartwright

| Grades: | V 12 |
|---------|------|
| Grades. | N-12 |

| Number of Students      | 6          | Public | School   | School   |
|-------------------------|------------|--------|----------|----------|
|                         |            | Exam   | vs       | vs       |
|                         |            | Mark   | Region   | Province |
| World Geography 3202    | School     | 70.2   | <b>A</b> | <b>A</b> |
| Subtest                 | Region     | 61.3   |          |          |
| Subtest                 | Province   | 67.2   |          |          |
| Multiple Choice         |            |        |          |          |
| Land and                | School     | 75.9   | <b>A</b> | <b>A</b> |
| Water Forms             | Region     | 69.7   |          |          |
| Water Forms             | Province   | 74.0   |          |          |
| World                   | School     | 72.2   | <b>A</b> | <b>A</b> |
| Climate                 | Region     | 60.7   |          |          |
| Patterns                | Province   | 69.3   |          |          |
|                         |            |        |          |          |
|                         | School     | 87.5   | <b>A</b> | <b>A</b> |
| Ecosystems              | Region     | 71.7   |          |          |
|                         | Province   | 78.9   |          |          |
|                         | School     | 86.7   | <b>A</b> | •        |
| Primary<br>Resource     | Region     | 73.8   | _        | _        |
| Activities              | Province   | 78.1   |          |          |
| Activities              | Flovilice  | 70.1   |          |          |
| Secondary &             | School     | 78.3   | <b>A</b> | <b>A</b> |
| Tertiary Activities     | Region     | 63.2   |          |          |
|                         | Province   | 67.7   |          |          |
| Long Answer             | Cabaal     | E0 6   |          | •        |
| Written response        | School     | 58.6   |          | •        |
| Units 1-5               | Region     | 50.7   |          |          |
|                         | Province   | 56.7   |          |          |
| Donulation              | School     | 61.8   | <b>A</b> | ▼        |
| Population<br>Geography | Region     | 57.0   |          |          |
| Geography               | Province   | 65.0   |          |          |
| II de con               | School     | -999.0 |          |          |
| Urban                   | Region     | 55.4   |          |          |
| Geography               | Province   | 57.6   |          |          |
|                         | 1.13411100 |        |          |          |

1

<sup>▼ ▲</sup> The school result may appear numerically the same as the district/province due to rounding. The arrow indicates a negligible difference.

\* The overall Public Exam is equated. Therefore, subtest scores may vary from the overall exam mark.