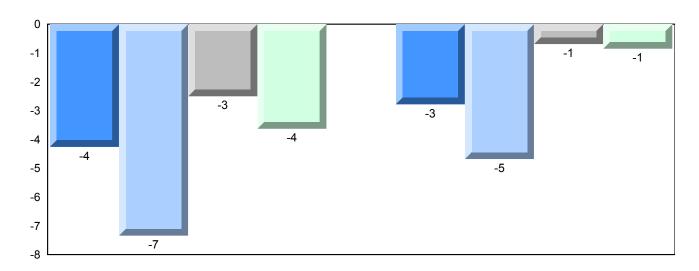

### Difference from Provincial Mean, 2014-2017

<sup>▼ ▲</sup> The school result may appear numerically the same as the district/province due to rounding. The arrow indicates a negligible difference.

\* The overall Public Exam is equated. Therefore, subtest scores may vary from the overall exam mark.