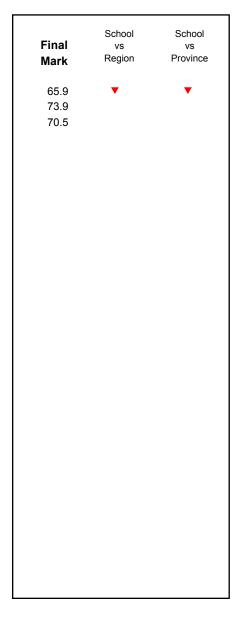

NLESD - Labrador Region

#002 - Henry Gordon Academy, Cartwright

| Grades: | V 12 |
|---------|------|
| Grades. | N-12 |

| Number of Students      | 6          | Public | School   | School   |
|-------------------------|------------|--------|----------|----------|
|                         |            | Exam   | vs       | vs       |
|                         |            | Mark   | Region   | Province |
| World Geography 3202    | School     | 70.2   | <b>A</b> | <b>A</b> |
| Subtest                 | Region     | 61.3   |          |          |
| Subtest                 | Province   | 67.2   |          |          |
| Multiple Choice         |            |        |          |          |
| Land and                | School     | 75.9   | <b>A</b> | <b>A</b> |
| Water Forms             | Region     | 69.7   |          |          |
| Water Forms             | Province   | 74.0   |          |          |
| World                   | School     | 72.2   | <b>A</b> | <b>A</b> |
| Climate                 | Region     | 60.7   |          |          |
| Patterns                | Province   | 69.3   |          |          |
|                         |            |        |          |          |
|                         | School     | 87.5   | <b>A</b> | <b>A</b> |
| Ecosystems              | Region     | 71.7   |          |          |
|                         | Province   | 78.9   |          |          |
|                         | School     | 86.7   | <b>A</b> | •        |
| Primary<br>Resource     | Region     | 73.8   | _        | _        |
| Activities              | Province   | 78.1   |          |          |
| Activities              | Flovilice  | 70.1   |          |          |
| Secondary &             | School     | 78.3   | <b>A</b> | <b>A</b> |
| Tertiary Activities     | Region     | 63.2   |          |          |
|                         | Province   | 67.7   |          |          |
| Long Answer             | Cabaal     | E0 6   |          | •        |
| Written response        | School     | 58.6   |          | •        |
| Units 1-5               | Region     | 50.7   |          |          |
|                         | Province   | 56.7   |          |          |
| Donulation              | School     | 61.8   | <b>A</b> | ▼        |
| Population<br>Geography | Region     | 57.0   |          |          |
| Geography               | Province   | 65.0   |          |          |
| II de con               | School     | -999.0 |          |          |
| Urban                   | Region     | 55.4   |          |          |
| Geography               | Province   | 57.6   |          |          |
|                         | 1.13411100 |        |          |          |

1

<sup>▼ ▲</sup> The school result may appear numerically the same as the district/province due to rounding. The arrow indicates a negligible difference.

\* The overall Public Exam is equated. Therefore, subtest scores may vary from the overall exam mark.