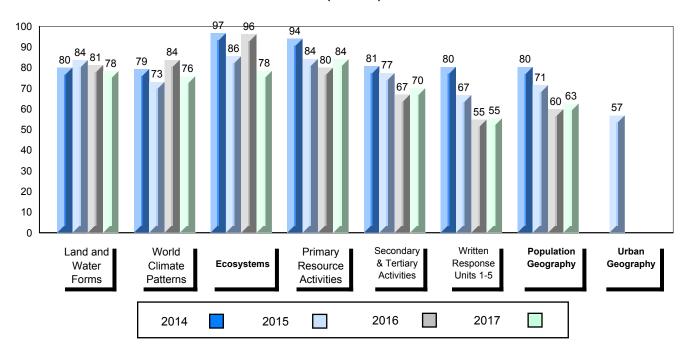

### 4 Year Public Exam (Subtest) Mark Trend 2014-2017

NLESD - Labrador Region

100

#010 - Menihek High School, Labrador City

| Grades: | 8-12 |
|---------|------|
| Oldaco. | 0 12 |

| World Geography 3202         School         63.1         ▲         ▼           Subtest         Region         61.3         →         ▼           Multiple Choice         School         75.8         ▲         ▲           Land and Water Forms         Region         69.7         ✓           World School         60.3         ▼         ▼           Climate Region         60.7         →         ✓           Patterns         Province         69.3         ✓         ▼           Ecosystems         Region         71.7         ✓         Province         78.9         ✓           Primary Resource Region         Region         73.8         A         ▼         ▼           Activities         Province         78.1         ✓         A         A         A         A         A         A         A         A         A         A         A         A         A         A         A         A         A         A         A         A         A         A         A         A         A         A         A         A         A         A         A         A         A         A         A         A         A         A <th>Number of Students</th> <th>33</th> <th>Public<br/>Exam<br/>Mark</th> <th>School<br/>vs<br/>Region</th> <th>School<br/>vs<br/>Province</th>                                                                                                                                                                                                                                                                                                                                                                                                                                                                                                                                          | Number of Students     | 33       | Public<br>Exam<br>Mark | School<br>vs<br>Region | School<br>vs<br>Province |
|-------------------------------------------------------------------------------------------------------------------------------------------------------------------------------------------------------------------------------------------------------------------------------------------------------------------------------------------------------------------------------------------------------------------------------------------------------------------------------------------------------------------------------------------------------------------------------------------------------------------------------------------------------------------------------------------------------------------------------------------------------------------------------------------------------------------------------------------------------------------------------------------------------------------------------------------------------------------------------------------------------------------------------------------------------------------------------------------------------------------------------------------------------------------------------------------------------------------------------------------------------------------------------------------------------------------------------------------------------------------------------------------------------------------------------------------------------------------------------------------------------------------------------------------------------------------------------------------------------------------------------------------------------------------------------------------------------------------------------------------------------------------------------------------------------------------------------|------------------------|----------|------------------------|------------------------|--------------------------|
| Multiple Choice                                                                                                                                                                                                                                                                                                                                                                                                                                                                                                                                                                                                                                                                                                                                                                                                                                                                                                                                                                                                                                                                                                                                                                                                                                                                                                                                                                                                                                                                                                                                                                                                                                                                                                                                                                                                               | World Geography 3202   | School   | 63.1                   | <b>A</b>               | ▼                        |
| Multiple Choice                                                                                                                                                                                                                                                                                                                                                                                                                                                                                                                                                                                                                                                                                                                                                                                                                                                                                                                                                                                                                                                                                                                                                                                                                                                                                                                                                                                                                                                                                                                                                                                                                                                                                                                                                                                                               | Subtest                | Region   | 61.3                   |                        |                          |
| Land and   Region   75.8   A   A                                                                                                                                                                                                                                                                                                                                                                                                                                                                                                                                                                                                                                                                                                                                                                                                                                                                                                                                                                                                                                                                                                                                                                                                                                                                                                                                                                                                                                                                                                                                                                                                                                                                                                                                                                                              | <u>custost</u>         | Province | 67.2                   |                        |                          |
| Land and Water Forms         Region Province         69.7           World School Climate Region Patterns         Region 60.7           Patterns         Province         69.3           School Province Region 71.7 Province 78.9         75.5         ✓           Primary Resource Region 73.8 Activities Province 78.1         78.1         ✓           Secondary & School Province 76.7         68.2         ✓           Long Answer Written response         School | <b>Multiple Choice</b> | School   | 75 Q                   | •                      |                          |
| Water Forms         Province         74.0           World         School         60.3         ▼         ▼           Climate         Region         60.7         Province         69.3           Ecosystems         School         75.0         ▲         ▼           Ecosystems         Region         71.7         Province         78.9           Primary         School         75.5         ▲         ▼           Resource         Region         73.8         Activities         Province         78.1           Secondary &         School         68.2         ▲         ▲           Tertiary Activities         Region         63.2         A         ▲           Province         67.7         Employed         52.2         A         ▼                                                                                                                                                                                                                                                                                                                                                                                                                                                                                                                                                                                                                                                                                                                                                                                                                                                                                                                                                                                                                                                                             | Land and               |          |                        |                        |                          |
| Climate                                                                                                                                                                                                                                                                                                                                                                                                                                                                                                                                                                                                                                                                                                                                                                                                                                                                                                                                                                                                                                                                                                                                                                                                                                                                                                                                                                                                                                                                                                                                                                                                                                                                                                                                                                                                                       | Water Forms            | _        |                        |                        |                          |
| Climate Region 60.7 Patterns Province 69.3    School 75.0                                                                                                                                                                                                                                                                                                                                                                                                                                                                                                                                                                                                                                                                                                                                                                                                                                                                                                                                                                                                                                                                                                                                                                                                                                                                                                                                                                                                                                                                                                                                                                                                                                                                                                                                                                     | Mandal                 |          |                        | _                      | _                        |
| Patterns         Province         69.3           School         75.0         ▲         ▼           Ecosystems         Region         71.7         Province         78.9           Primary         School         75.5         ▲         ▼           Resource         Region         73.8         Activities         Province         78.1           Secondary &         School         68.2         ▲         ▲           Tertiary Activities         Region         63.2         A         ▲           Province         67.7         A         ▼           Written response         School         52.2         A         ▼                                                                                                                                                                                                                                                                                                                                                                                                                                                                                                                                                                                                                                                                                                                                                                                                                                                                                                                                                                                                                                                                                                                                                                                                  | ******                 |          |                        | •                      | •                        |
| School   75.0                                                                                                                                                                                                                                                                                                                                                                                                                                                                                                                                                                                                                                                                                                                                                                                                                                                                                                                                                                                                                                                                                                                                                                                                                                                                                                                                                                                                                                                                                                                                                                                                                                                                                                                                                                                                                 |                        | -        |                        |                        |                          |
| Ecosystems  Region Province  78.9  Primary Resource Region Activities  Province  Region 73.8  Activities  Province  78.1  Secondary & School Tertiary Activities  Region Province  68.2  Region 63.2  Province  67.7  Long Answer Written response                                                                                                                                                                                                                                                                                                                                                                                                                                                                                                                                                                                                                                                                                                                                                                                                                                                                                                                                                                                                                                                                                                                                                                                                                                                                                                                                                                                                                                                                                                                                                                            |                        | Province | 09.3                   |                        |                          |
| Province 78.9  Primary School 75.5   Resource Region 73.8  Activities Province 78.1  Secondary & School 68.2   Tertiary Activities Region 63.2  Province 67.7  Long Answer School 52.2   Written response                                                                                                                                                                                                                                                                                                                                                                                                                                                                                                                                                                                                                                                                                                                                                                                                                                                                                                                                                                                                                                                                                                                                                                                                                                                                                                                                                                                                                                                                                                                                                                                                                     |                        | School   | 75.0                   | <b>A</b>               | ▼                        |
| Primary School 75.5 ▲ ▼ Resource Region 73.8 Activities Province 78.1  Secondary & School 68.2 Tertiary Activities Region 63.2 Province 67.7  Long Answer School 52.2 ▲ ▼                                                                                                                                                                                                                                                                                                                                                                                                                                                                                                                                                                                                                                                                                                                                                                                                                                                                                                                                                                                                                                                                                                                                                                                                                                                                                                                                                                                                                                                                                                                                                                                                                                                     | Ecosystems             | Region   | 71.7                   |                        |                          |
| Resource Region 73.8 Activities Province 78.1  Secondary & School 68.2 Tertiary Activities Region 63.2 Province 67.7  Long Answer Written response                                                                                                                                                                                                                                                                                                                                                                                                                                                                                                                                                                                                                                                                                                                                                                                                                                                                                                                                                                                                                                                                                                                                                                                                                                                                                                                                                                                                                                                                                                                                                                                                                                                                            |                        | Province | 78.9                   |                        |                          |
| Resource Region 73.8 Activities Province 78.1  Secondary & School 68.2 Tertiary Activities Region 63.2 Province 67.7  Long Answer School 52.2                                                                                                                                                                                                                                                                                                                                                                                                                                                                                                                                                                                                                                                                                                                                                                                                                                                                                                                                                                                                                                                                                                                                                                                                                                                                                                                                                                                                                                                                                                                                                                                                                                                                                 | Primary                | School   | 75.5                   | <b>A</b>               | ▼                        |
| Secondary & School 68.2   Tertiary Activities Region 63.2 Province 67.7  Long Answer Written response                                                                                                                                                                                                                                                                                                                                                                                                                                                                                                                                                                                                                                                                                                                                                                                                                                                                                                                                                                                                                                                                                                                                                                                                                                                                                                                                                                                                                                                                                                                                                                                                                                                                                                                         |                        | Region   | 73.8                   |                        |                          |
| Tertiary Activities Region 63.2 Province 67.7  Long Answer Written response                                                                                                                                                                                                                                                                                                                                                                                                                                                                                                                                                                                                                                                                                                                                                                                                                                                                                                                                                                                                                                                                                                                                                                                                                                                                                                                                                                                                                                                                                                                                                                                                                                                                                                                                                   | Activities             | Province | 78.1                   |                        |                          |
| Tertiary Activities Region 63.2 Province 67.7  Long Answer Written response                                                                                                                                                                                                                                                                                                                                                                                                                                                                                                                                                                                                                                                                                                                                                                                                                                                                                                                                                                                                                                                                                                                                                                                                                                                                                                                                                                                                                                                                                                                                                                                                                                                                                                                                                   | Secondary &            | School   | 68.2                   | <b>A</b>               | <b>A</b>                 |
| Long Answer  Written response  School 52.2   ▼                                                                                                                                                                                                                                                                                                                                                                                                                                                                                                                                                                                                                                                                                                                                                                                                                                                                                                                                                                                                                                                                                                                                                                                                                                                                                                                                                                                                                                                                                                                                                                                                                                                                                                                                                                                |                        | Region   | 63.2                   |                        |                          |
| Written response                                                                                                                                                                                                                                                                                                                                                                                                                                                                                                                                                                                                                                                                                                                                                                                                                                                                                                                                                                                                                                                                                                                                                                                                                                                                                                                                                                                                                                                                                                                                                                                                                                                                                                                                                                                                              |                        | Province | 67.7                   |                        |                          |
| Written response                                                                                                                                                                                                                                                                                                                                                                                                                                                                                                                                                                                                                                                                                                                                                                                                                                                                                                                                                                                                                                                                                                                                                                                                                                                                                                                                                                                                                                                                                                                                                                                                                                                                                                                                                                                                              | Long Answer            | School   | 52.2                   | <b>A</b>               | <b>▼</b>                 |
| Region I 50.7                                                                                                                                                                                                                                                                                                                                                                                                                                                                                                                                                                                                                                                                                                                                                                                                                                                                                                                                                                                                                                                                                                                                                                                                                                                                                                                                                                                                                                                                                                                                                                                                                                                                                                                                                                                                                 |                        | Region   | 50.7                   | _                      | ·                        |
| Units 1-5 Province 56.7                                                                                                                                                                                                                                                                                                                                                                                                                                                                                                                                                                                                                                                                                                                                                                                                                                                                                                                                                                                                                                                                                                                                                                                                                                                                                                                                                                                                                                                                                                                                                                                                                                                                                                                                                                                                       | Units 1-5              | _        | 56.7                   |                        |                          |
|                                                                                                                                                                                                                                                                                                                                                                                                                                                                                                                                                                                                                                                                                                                                                                                                                                                                                                                                                                                                                                                                                                                                                                                                                                                                                                                                                                                                                                                                                                                                                                                                                                                                                                                                                                                                                               |                        | <b>.</b> |                        | _                      | _                        |
| Population School 55.4 V                                                                                                                                                                                                                                                                                                                                                                                                                                                                                                                                                                                                                                                                                                                                                                                                                                                                                                                                                                                                                                                                                                                                                                                                                                                                                                                                                                                                                                                                                                                                                                                                                                                                                                                                                                                                      | Population             |          |                        | •                      | •                        |
| Geography Region 57.0                                                                                                                                                                                                                                                                                                                                                                                                                                                                                                                                                                                                                                                                                                                                                                                                                                                                                                                                                                                                                                                                                                                                                                                                                                                                                                                                                                                                                                                                                                                                                                                                                                                                                                                                                                                                         | Geography              | -        |                        |                        |                          |
| Province 65.0                                                                                                                                                                                                                                                                                                                                                                                                                                                                                                                                                                                                                                                                                                                                                                                                                                                                                                                                                                                                                                                                                                                                                                                                                                                                                                                                                                                                                                                                                                                                                                                                                                                                                                                                                                                                                 |                        | Province | 05.0                   |                        |                          |
| Urban School -999.0                                                                                                                                                                                                                                                                                                                                                                                                                                                                                                                                                                                                                                                                                                                                                                                                                                                                                                                                                                                                                                                                                                                                                                                                                                                                                                                                                                                                                                                                                                                                                                                                                                                                                                                                                                                                           | Urban                  | School   | -999.0                 |                        |                          |
| Geography Region 55.4                                                                                                                                                                                                                                                                                                                                                                                                                                                                                                                                                                                                                                                                                                                                                                                                                                                                                                                                                                                                                                                                                                                                                                                                                                                                                                                                                                                                                                                                                                                                                                                                                                                                                                                                                                                                         |                        | -        |                        |                        |                          |
| Province 57.6                                                                                                                                                                                                                                                                                                                                                                                                                                                                                                                                                                                                                                                                                                                                                                                                                                                                                                                                                                                                                                                                                                                                                                                                                                                                                                                                                                                                                                                                                                                                                                                                                                                                                                                                                                                                                 |                        | Province | 57.6                   |                        |                          |

2014

2016

2017

Average Mark, 2014-2017

▼ ▲ The school result may appear numerically the same as the district/province due to rounding. The arrow indicates a negligible difference.

\* The overall Public Exam is equated. Therefore, subtest scores may vary from the overall exam mark.

2015

Grades: 8-12