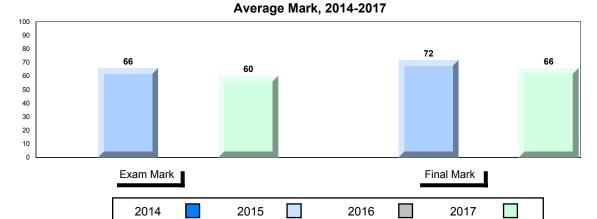

## Average Mark, 2014-2017

| • | Exam Mark |      |      |           | Final Mark | ı |
|---|-----------|------|------|-----------|------------|---|
|   | 2014      | 2015 | 2016 | 5 <b></b> | 2017       |   |

2014

2016

2017

Average Mark, 2014-2017

▼ ▲ The school result may appear numerically the same as the district/province due to rounding. The arrow indicates a negligible difference.

\* The overall Public Exam is equated. Therefore, subtest scores may vary from the overall exam mark.