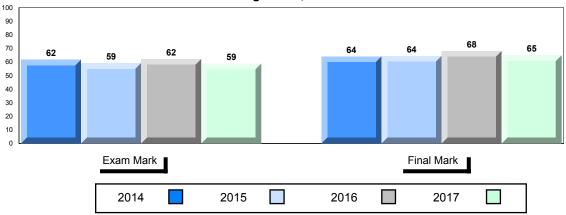

# Average Mark, 2014-2017

<sup>▼ ▲</sup> The school result may appear numerically the same as the district/province due to rounding. The arrow indicates a negligible difference.

\* The overall Public Exam is equated. Therefore, subtest scores may vary from the overall exam mark.