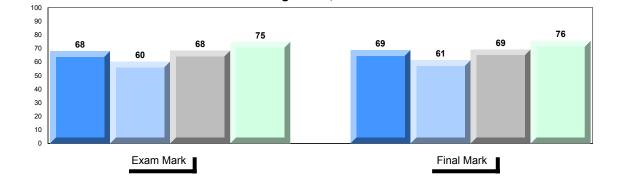

### 4 Year Public Exam (Subtest) Mark Trend 2014-2017

NLESD - Labrador Region

100

#010 - Menihek High School, Labrador City

| Grades: | 8-12 |
|---------|------|
| Oldaco. | 0 12 |

| World Geography 3202         School         63.1         ▲         ▼           Subtest         Region         61.3         →         ▼           Multiple Choice         School         75.8         ▲         ▲           Land and Water Forms         Region         69.7         ✓           World School         60.3         ▼         ▼           Climate Region         60.7         →         ✓           Patterns         Province         69.3         ✓         ▼           Ecosystems         Region         71.7         ✓         Province         78.9         ✓           Primary Resource Region         Region         73.8         A         ▼         ▼           Activities         Province         78.1         ✓         A         A         A         A         A         A         A         A         A         A         A         A         A         A         A         A         A         A         A         A         A         A         A         A         A         A         A         A         A         A         A         A         A         A         A         A         A         A <th>Number of Students</th> <th>33</th> <th>Public<br/>Exam<br/>Mark</th> <th>School<br/>vs<br/>Region</th> <th>School<br/>vs<br/>Province</th>                                                                                                                                                                                                                                                                                                                                                                                                                                                                                                                                          | Number of Students     | 33       | Public<br>Exam<br>Mark | School<br>vs<br>Region | School<br>vs<br>Province |
|-------------------------------------------------------------------------------------------------------------------------------------------------------------------------------------------------------------------------------------------------------------------------------------------------------------------------------------------------------------------------------------------------------------------------------------------------------------------------------------------------------------------------------------------------------------------------------------------------------------------------------------------------------------------------------------------------------------------------------------------------------------------------------------------------------------------------------------------------------------------------------------------------------------------------------------------------------------------------------------------------------------------------------------------------------------------------------------------------------------------------------------------------------------------------------------------------------------------------------------------------------------------------------------------------------------------------------------------------------------------------------------------------------------------------------------------------------------------------------------------------------------------------------------------------------------------------------------------------------------------------------------------------------------------------------------------------------------------------------------------------------------------------------------------------------------------------------|------------------------|----------|------------------------|------------------------|--------------------------|
| Multiple Choice                                                                                                                                                                                                                                                                                                                                                                                                                                                                                                                                                                                                                                                                                                                                                                                                                                                                                                                                                                                                                                                                                                                                                                                                                                                                                                                                                                                                                                                                                                                                                                                                                                                                                                                                                                                                               | World Geography 3202   | School   | 63.1                   | <b>A</b>               | ▼                        |
| Multiple Choice                                                                                                                                                                                                                                                                                                                                                                                                                                                                                                                                                                                                                                                                                                                                                                                                                                                                                                                                                                                                                                                                                                                                                                                                                                                                                                                                                                                                                                                                                                                                                                                                                                                                                                                                                                                                               | Subtest                | Region   | 61.3                   |                        |                          |
| Land and   Region   75.8   A   A                                                                                                                                                                                                                                                                                                                                                                                                                                                                                                                                                                                                                                                                                                                                                                                                                                                                                                                                                                                                                                                                                                                                                                                                                                                                                                                                                                                                                                                                                                                                                                                                                                                                                                                                                                                              | <u>custost</u>         | Province | 67.2                   |                        |                          |
| Land and Water Forms         Region Province         69.7           World School Climate Region Patterns         Region 60.7           Patterns         Province         69.3           School Province Region 71.7 Province 78.9         75.5         ✓           Primary Resource Region 73.8 Activities Province 78.1         78.1         ✓           Secondary & School Province 76.7         68.2         ✓           Long Answer Written response         School | <b>Multiple Choice</b> | School   | 75 Q                   | •                      |                          |
| Water Forms         Province         74.0           World         School         60.3         ▼         ▼           Climate         Region         60.7         Province         69.3           Ecosystems         School         75.0         ▲         ▼           Ecosystems         Region         71.7         Province         78.9           Primary         School         75.5         ▲         ▼           Resource         Region         73.8         Activities         Province         78.1           Secondary &         School         68.2         ▲         ▲           Tertiary Activities         Region         63.2         A         ▲           Province         67.7         Employed         52.2         A         ▼                                                                                                                                                                                                                                                                                                                                                                                                                                                                                                                                                                                                                                                                                                                                                                                                                                                                                                                                                                                                                                                                             | Land and               |          |                        |                        |                          |
| Climate                                                                                                                                                                                                                                                                                                                                                                                                                                                                                                                                                                                                                                                                                                                                                                                                                                                                                                                                                                                                                                                                                                                                                                                                                                                                                                                                                                                                                                                                                                                                                                                                                                                                                                                                                                                                                       | Water Forms            | _        |                        |                        |                          |
| Climate Region 60.7 Patterns Province 69.3    School 75.0                                                                                                                                                                                                                                                                                                                                                                                                                                                                                                                                                                                                                                                                                                                                                                                                                                                                                                                                                                                                                                                                                                                                                                                                                                                                                                                                                                                                                                                                                                                                                                                                                                                                                                                                                                     | Mandal                 |          |                        | _                      | _                        |
| Patterns         Province         69.3           School         75.0         ▲         ▼           Ecosystems         Region         71.7         Province         78.9           Primary         School         75.5         ▲         ▼           Resource         Region         73.8         Activities         Province         78.1           Secondary &         School         68.2         ▲         ▲           Tertiary Activities         Region         63.2         A         ▲           Province         67.7         A         ▼           Written response         School         52.2         A         ▼                                                                                                                                                                                                                                                                                                                                                                                                                                                                                                                                                                                                                                                                                                                                                                                                                                                                                                                                                                                                                                                                                                                                                                                                  | ******                 |          |                        | •                      | •                        |
| School   75.0                                                                                                                                                                                                                                                                                                                                                                                                                                                                                                                                                                                                                                                                                                                                                                                                                                                                                                                                                                                                                                                                                                                                                                                                                                                                                                                                                                                                                                                                                                                                                                                                                                                                                                                                                                                                                 |                        | -        |                        |                        |                          |
| Ecosystems  Region Province  78.9  Primary Resource Region Activities  Province  Region 73.8  Activities  Province  78.1  Secondary & School Tertiary Activities  Region Province  68.2  Region 63.2  Province  67.7  Long Answer Written response                                                                                                                                                                                                                                                                                                                                                                                                                                                                                                                                                                                                                                                                                                                                                                                                                                                                                                                                                                                                                                                                                                                                                                                                                                                                                                                                                                                                                                                                                                                                                                            |                        | Province | 09.3                   |                        |                          |
| Province 78.9  Primary School 75.5   Resource Region 73.8  Activities Province 78.1  Secondary & School 68.2   Tertiary Activities Region 63.2  Province 67.7  Long Answer School 52.2   Written response                                                                                                                                                                                                                                                                                                                                                                                                                                                                                                                                                                                                                                                                                                                                                                                                                                                                                                                                                                                                                                                                                                                                                                                                                                                                                                                                                                                                                                                                                                                                                                                                                     |                        | School   | 75.0                   | <b>A</b>               | ▼                        |
| Primary School 75.5 ▲ ▼ Resource Region 73.8 Activities Province 78.1  Secondary & School 68.2 Tertiary Activities Region 63.2 Province 67.7  Long Answer School 52.2 ▲ ▼                                                                                                                                                                                                                                                                                                                                                                                                                                                                                                                                                                                                                                                                                                                                                                                                                                                                                                                                                                                                                                                                                                                                                                                                                                                                                                                                                                                                                                                                                                                                                                                                                                                     | Ecosystems             | Region   | 71.7                   |                        |                          |
| Resource Region 73.8 Activities Province 78.1  Secondary & School 68.2 Tertiary Activities Region 63.2 Province 67.7  Long Answer Written response                                                                                                                                                                                                                                                                                                                                                                                                                                                                                                                                                                                                                                                                                                                                                                                                                                                                                                                                                                                                                                                                                                                                                                                                                                                                                                                                                                                                                                                                                                                                                                                                                                                                            |                        | Province | 78.9                   |                        |                          |
| Resource Region 73.8 Activities Province 78.1  Secondary & School 68.2 Tertiary Activities Region 63.2 Province 67.7  Long Answer School 52.2                                                                                                                                                                                                                                                                                                                                                                                                                                                                                                                                                                                                                                                                                                                                                                                                                                                                                                                                                                                                                                                                                                                                                                                                                                                                                                                                                                                                                                                                                                                                                                                                                                                                                 | Primary                | School   | 75.5                   | <b>A</b>               | ▼                        |
| Secondary & School 68.2   Tertiary Activities Region 63.2 Province 67.7  Long Answer Written response                                                                                                                                                                                                                                                                                                                                                                                                                                                                                                                                                                                                                                                                                                                                                                                                                                                                                                                                                                                                                                                                                                                                                                                                                                                                                                                                                                                                                                                                                                                                                                                                                                                                                                                         |                        | Region   | 73.8                   |                        |                          |
| Tertiary Activities Region 63.2 Province 67.7  Long Answer Written response                                                                                                                                                                                                                                                                                                                                                                                                                                                                                                                                                                                                                                                                                                                                                                                                                                                                                                                                                                                                                                                                                                                                                                                                                                                                                                                                                                                                                                                                                                                                                                                                                                                                                                                                                   | Activities             | Province | 78.1                   |                        |                          |
| Tertiary Activities Region 63.2 Province 67.7  Long Answer Written response                                                                                                                                                                                                                                                                                                                                                                                                                                                                                                                                                                                                                                                                                                                                                                                                                                                                                                                                                                                                                                                                                                                                                                                                                                                                                                                                                                                                                                                                                                                                                                                                                                                                                                                                                   | Secondary &            | School   | 68.2                   | <b>A</b>               | <b>A</b>                 |
| Long Answer  Written response  School 52.2   ▼                                                                                                                                                                                                                                                                                                                                                                                                                                                                                                                                                                                                                                                                                                                                                                                                                                                                                                                                                                                                                                                                                                                                                                                                                                                                                                                                                                                                                                                                                                                                                                                                                                                                                                                                                                                |                        | Region   | 63.2                   |                        |                          |
| Written response                                                                                                                                                                                                                                                                                                                                                                                                                                                                                                                                                                                                                                                                                                                                                                                                                                                                                                                                                                                                                                                                                                                                                                                                                                                                                                                                                                                                                                                                                                                                                                                                                                                                                                                                                                                                              |                        | Province | 67.7                   |                        |                          |
| Written response                                                                                                                                                                                                                                                                                                                                                                                                                                                                                                                                                                                                                                                                                                                                                                                                                                                                                                                                                                                                                                                                                                                                                                                                                                                                                                                                                                                                                                                                                                                                                                                                                                                                                                                                                                                                              | Long Answer            | School   | 52.2                   | <b>A</b>               | <b>▼</b>                 |
| Region I 50.7                                                                                                                                                                                                                                                                                                                                                                                                                                                                                                                                                                                                                                                                                                                                                                                                                                                                                                                                                                                                                                                                                                                                                                                                                                                                                                                                                                                                                                                                                                                                                                                                                                                                                                                                                                                                                 |                        | Region   | 50.7                   | _                      | ·                        |
| Units 1-5 Province 56.7                                                                                                                                                                                                                                                                                                                                                                                                                                                                                                                                                                                                                                                                                                                                                                                                                                                                                                                                                                                                                                                                                                                                                                                                                                                                                                                                                                                                                                                                                                                                                                                                                                                                                                                                                                                                       | Units 1-5              | _        | 56.7                   |                        |                          |
|                                                                                                                                                                                                                                                                                                                                                                                                                                                                                                                                                                                                                                                                                                                                                                                                                                                                                                                                                                                                                                                                                                                                                                                                                                                                                                                                                                                                                                                                                                                                                                                                                                                                                                                                                                                                                               |                        | <b>.</b> |                        | _                      | _                        |
| Population School 55.4 V                                                                                                                                                                                                                                                                                                                                                                                                                                                                                                                                                                                                                                                                                                                                                                                                                                                                                                                                                                                                                                                                                                                                                                                                                                                                                                                                                                                                                                                                                                                                                                                                                                                                                                                                                                                                      | Population             |          |                        | •                      | •                        |
| Geography Region 57.0                                                                                                                                                                                                                                                                                                                                                                                                                                                                                                                                                                                                                                                                                                                                                                                                                                                                                                                                                                                                                                                                                                                                                                                                                                                                                                                                                                                                                                                                                                                                                                                                                                                                                                                                                                                                         | Geography              | -        |                        |                        |                          |
| Province 65.0                                                                                                                                                                                                                                                                                                                                                                                                                                                                                                                                                                                                                                                                                                                                                                                                                                                                                                                                                                                                                                                                                                                                                                                                                                                                                                                                                                                                                                                                                                                                                                                                                                                                                                                                                                                                                 |                        | Province | 05.0                   |                        |                          |
| Urban School -999.0                                                                                                                                                                                                                                                                                                                                                                                                                                                                                                                                                                                                                                                                                                                                                                                                                                                                                                                                                                                                                                                                                                                                                                                                                                                                                                                                                                                                                                                                                                                                                                                                                                                                                                                                                                                                           | Urban                  | School   | -999.0                 |                        |                          |
| Geography Region 55.4                                                                                                                                                                                                                                                                                                                                                                                                                                                                                                                                                                                                                                                                                                                                                                                                                                                                                                                                                                                                                                                                                                                                                                                                                                                                                                                                                                                                                                                                                                                                                                                                                                                                                                                                                                                                         |                        | -        |                        |                        |                          |
| Province 57.6                                                                                                                                                                                                                                                                                                                                                                                                                                                                                                                                                                                                                                                                                                                                                                                                                                                                                                                                                                                                                                                                                                                                                                                                                                                                                                                                                                                                                                                                                                                                                                                                                                                                                                                                                                                                                 |                        | Province | 57.6                   |                        |                          |

# Average Mark, 2014-2017

<sup>▼ ▲</sup> The school result may appear numerically the same as the district/province due to rounding. The arrow indicates a negligible difference.

\* The overall Public Exam is equated. Therefore, subtest scores may vary from the overall exam mark.