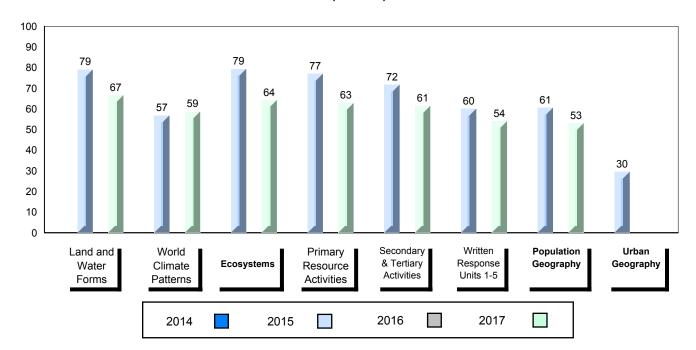

### 4 Year Public Exam (Subtest) Mark Trend 2014-2017

NLESD - Labrador Region

100

#010 - Menihek High School, Labrador City

| Grades: | 8-12 |
|---------|------|
| Oldaco. | 0 12 |

| World Geography 3202         School         63.1         ▲         ▼           Subtest         Region         61.3         →         ▼           Multiple Choice         School         75.8         ▲         ▲           Land and Water Forms         Region         69.7         ✓           World School         60.3         ▼         ▼           Climate Region         60.7         →         ✓           Patterns         Province         69.3         ✓         ▼           Ecosystems         Region         71.7         ✓         Province         78.9         ✓           Primary Resource Region         Region         73.8         A         ▼         ▼           Activities         Province         78.1         ✓         A         A         A         A         A         A         A         A         A         A         A         A         A         A         A         A         A         A         A         A         A         A         A         A         A         A         A         A         A         A         A         A         A         A         A         A         A         A <th>Number of Students</th> <th>33</th> <th>Public<br/>Exam<br/>Mark</th> <th>School<br/>vs<br/>Region</th> <th>School<br/>vs<br/>Province</th>                                                                                                                                                                                                                                                                                                                                                                                                                                                                                                                                          | Number of Students     | 33       | Public<br>Exam<br>Mark | School<br>vs<br>Region | School<br>vs<br>Province |
|-------------------------------------------------------------------------------------------------------------------------------------------------------------------------------------------------------------------------------------------------------------------------------------------------------------------------------------------------------------------------------------------------------------------------------------------------------------------------------------------------------------------------------------------------------------------------------------------------------------------------------------------------------------------------------------------------------------------------------------------------------------------------------------------------------------------------------------------------------------------------------------------------------------------------------------------------------------------------------------------------------------------------------------------------------------------------------------------------------------------------------------------------------------------------------------------------------------------------------------------------------------------------------------------------------------------------------------------------------------------------------------------------------------------------------------------------------------------------------------------------------------------------------------------------------------------------------------------------------------------------------------------------------------------------------------------------------------------------------------------------------------------------------------------------------------------------------|------------------------|----------|------------------------|------------------------|--------------------------|
| Multiple Choice                                                                                                                                                                                                                                                                                                                                                                                                                                                                                                                                                                                                                                                                                                                                                                                                                                                                                                                                                                                                                                                                                                                                                                                                                                                                                                                                                                                                                                                                                                                                                                                                                                                                                                                                                                                                               | World Geography 3202   | School   | 63.1                   | <b>A</b>               | ▼                        |
| Multiple Choice                                                                                                                                                                                                                                                                                                                                                                                                                                                                                                                                                                                                                                                                                                                                                                                                                                                                                                                                                                                                                                                                                                                                                                                                                                                                                                                                                                                                                                                                                                                                                                                                                                                                                                                                                                                                               | Subtest                | Region   | 61.3                   |                        |                          |
| Land and   Region   75.8   A   A                                                                                                                                                                                                                                                                                                                                                                                                                                                                                                                                                                                                                                                                                                                                                                                                                                                                                                                                                                                                                                                                                                                                                                                                                                                                                                                                                                                                                                                                                                                                                                                                                                                                                                                                                                                              | <u>custost</u>         | Province | 67.2                   |                        |                          |
| Land and Water Forms         Region Province         69.7           World School Climate Region Patterns         Region 60.7           Patterns         Province         69.3           School Province Region 71.7 Province 78.9         75.5         ✓           Primary Resource Region 73.8 Activities Province 78.1         78.1         ✓           Secondary & School Province 76.7         68.2         ✓           Long Answer Written response         School | <b>Multiple Choice</b> | School   | 75 Q                   | •                      |                          |
| Water Forms         Province         74.0           World         School         60.3         ▼         ▼           Climate         Region         60.7         Province         69.3           Ecosystems         School         75.0         ▲         ▼           Ecosystems         Region         71.7         Province         78.9           Primary         School         75.5         ▲         ▼           Resource         Region         73.8         Activities         Province         78.1           Secondary &         School         68.2         ▲         ▲           Tertiary Activities         Region         63.2         A         ▲           Province         67.7         Employed         52.2         A         ▼                                                                                                                                                                                                                                                                                                                                                                                                                                                                                                                                                                                                                                                                                                                                                                                                                                                                                                                                                                                                                                                                             | Land and               |          |                        |                        |                          |
| Climate                                                                                                                                                                                                                                                                                                                                                                                                                                                                                                                                                                                                                                                                                                                                                                                                                                                                                                                                                                                                                                                                                                                                                                                                                                                                                                                                                                                                                                                                                                                                                                                                                                                                                                                                                                                                                       | Water Forms            | _        |                        |                        |                          |
| Climate Region 60.7 Patterns Province 69.3    School 75.0                                                                                                                                                                                                                                                                                                                                                                                                                                                                                                                                                                                                                                                                                                                                                                                                                                                                                                                                                                                                                                                                                                                                                                                                                                                                                                                                                                                                                                                                                                                                                                                                                                                                                                                                                                     | Mandal                 |          |                        | _                      | _                        |
| Patterns         Province         69.3           School         75.0         ▲         ▼           Ecosystems         Region         71.7         Province         78.9           Primary         School         75.5         ▲         ▼           Resource         Region         73.8         Activities         Province         78.1           Secondary &         School         68.2         ▲         ▲           Tertiary Activities         Region         63.2         A         ▲           Province         67.7         A         ▼           Written response         School         52.2         A         ▼                                                                                                                                                                                                                                                                                                                                                                                                                                                                                                                                                                                                                                                                                                                                                                                                                                                                                                                                                                                                                                                                                                                                                                                                  | ******                 |          |                        | •                      | •                        |
| School   75.0                                                                                                                                                                                                                                                                                                                                                                                                                                                                                                                                                                                                                                                                                                                                                                                                                                                                                                                                                                                                                                                                                                                                                                                                                                                                                                                                                                                                                                                                                                                                                                                                                                                                                                                                                                                                                 |                        | -        |                        |                        |                          |
| Ecosystems  Region Province  78.9  Primary Resource Region Activities  Province  Region 73.8  Activities  Province  78.1  Secondary & School Tertiary Activities  Region Province  68.2  Region 63.2  Province  67.7  Long Answer Written response                                                                                                                                                                                                                                                                                                                                                                                                                                                                                                                                                                                                                                                                                                                                                                                                                                                                                                                                                                                                                                                                                                                                                                                                                                                                                                                                                                                                                                                                                                                                                                            |                        | Province | 09.3                   |                        |                          |
| Province 78.9  Primary School 75.5   Resource Region 73.8  Activities Province 78.1  Secondary & School 68.2   Tertiary Activities Region 63.2  Province 67.7  Long Answer School 52.2   Written response                                                                                                                                                                                                                                                                                                                                                                                                                                                                                                                                                                                                                                                                                                                                                                                                                                                                                                                                                                                                                                                                                                                                                                                                                                                                                                                                                                                                                                                                                                                                                                                                                     |                        | School   | 75.0                   | <b>A</b>               | ▼                        |
| Primary School 75.5 ▲ ▼ Resource Region 73.8 Activities Province 78.1  Secondary & School 68.2 Tertiary Activities Region 63.2 Province 67.7  Long Answer School 52.2 ▲ ▼                                                                                                                                                                                                                                                                                                                                                                                                                                                                                                                                                                                                                                                                                                                                                                                                                                                                                                                                                                                                                                                                                                                                                                                                                                                                                                                                                                                                                                                                                                                                                                                                                                                     | Ecosystems             | Region   | 71.7                   |                        |                          |
| Resource Region 73.8 Activities Province 78.1  Secondary & School 68.2 Tertiary Activities Region 63.2 Province 67.7  Long Answer Written response                                                                                                                                                                                                                                                                                                                                                                                                                                                                                                                                                                                                                                                                                                                                                                                                                                                                                                                                                                                                                                                                                                                                                                                                                                                                                                                                                                                                                                                                                                                                                                                                                                                                            |                        | Province | 78.9                   |                        |                          |
| Resource Region 73.8 Activities Province 78.1  Secondary & School 68.2 Tertiary Activities Region 63.2 Province 67.7  Long Answer School 52.2                                                                                                                                                                                                                                                                                                                                                                                                                                                                                                                                                                                                                                                                                                                                                                                                                                                                                                                                                                                                                                                                                                                                                                                                                                                                                                                                                                                                                                                                                                                                                                                                                                                                                 | Primary                | School   | 75.5                   | <b>A</b>               | ▼                        |
| Secondary & School 68.2   Tertiary Activities Region 63.2 Province 67.7  Long Answer Written response                                                                                                                                                                                                                                                                                                                                                                                                                                                                                                                                                                                                                                                                                                                                                                                                                                                                                                                                                                                                                                                                                                                                                                                                                                                                                                                                                                                                                                                                                                                                                                                                                                                                                                                         |                        | Region   | 73.8                   |                        |                          |
| Tertiary Activities Region 63.2 Province 67.7  Long Answer Written response                                                                                                                                                                                                                                                                                                                                                                                                                                                                                                                                                                                                                                                                                                                                                                                                                                                                                                                                                                                                                                                                                                                                                                                                                                                                                                                                                                                                                                                                                                                                                                                                                                                                                                                                                   | Activities             | Province | 78.1                   |                        |                          |
| Tertiary Activities Region 63.2 Province 67.7  Long Answer Written response                                                                                                                                                                                                                                                                                                                                                                                                                                                                                                                                                                                                                                                                                                                                                                                                                                                                                                                                                                                                                                                                                                                                                                                                                                                                                                                                                                                                                                                                                                                                                                                                                                                                                                                                                   | Secondary &            | School   | 68.2                   | <b>A</b>               | <b>A</b>                 |
| Long Answer  Written response  School 52.2   ▼                                                                                                                                                                                                                                                                                                                                                                                                                                                                                                                                                                                                                                                                                                                                                                                                                                                                                                                                                                                                                                                                                                                                                                                                                                                                                                                                                                                                                                                                                                                                                                                                                                                                                                                                                                                |                        | Region   | 63.2                   |                        |                          |
| Written response                                                                                                                                                                                                                                                                                                                                                                                                                                                                                                                                                                                                                                                                                                                                                                                                                                                                                                                                                                                                                                                                                                                                                                                                                                                                                                                                                                                                                                                                                                                                                                                                                                                                                                                                                                                                              |                        | Province | 67.7                   |                        |                          |
| Written response                                                                                                                                                                                                                                                                                                                                                                                                                                                                                                                                                                                                                                                                                                                                                                                                                                                                                                                                                                                                                                                                                                                                                                                                                                                                                                                                                                                                                                                                                                                                                                                                                                                                                                                                                                                                              | Long Answer            | School   | 52.2                   | <b>A</b>               | <b>▼</b>                 |
| Region I 50.7                                                                                                                                                                                                                                                                                                                                                                                                                                                                                                                                                                                                                                                                                                                                                                                                                                                                                                                                                                                                                                                                                                                                                                                                                                                                                                                                                                                                                                                                                                                                                                                                                                                                                                                                                                                                                 |                        | Region   | 50.7                   | _                      | ·                        |
| Units 1-5 Province 56.7                                                                                                                                                                                                                                                                                                                                                                                                                                                                                                                                                                                                                                                                                                                                                                                                                                                                                                                                                                                                                                                                                                                                                                                                                                                                                                                                                                                                                                                                                                                                                                                                                                                                                                                                                                                                       | Units 1-5              | _        | 56.7                   |                        |                          |
|                                                                                                                                                                                                                                                                                                                                                                                                                                                                                                                                                                                                                                                                                                                                                                                                                                                                                                                                                                                                                                                                                                                                                                                                                                                                                                                                                                                                                                                                                                                                                                                                                                                                                                                                                                                                                               |                        | <b>.</b> |                        | _                      | _                        |
| Population School 55.4 V                                                                                                                                                                                                                                                                                                                                                                                                                                                                                                                                                                                                                                                                                                                                                                                                                                                                                                                                                                                                                                                                                                                                                                                                                                                                                                                                                                                                                                                                                                                                                                                                                                                                                                                                                                                                      | Population             |          |                        | •                      | •                        |
| Geography Region 57.0                                                                                                                                                                                                                                                                                                                                                                                                                                                                                                                                                                                                                                                                                                                                                                                                                                                                                                                                                                                                                                                                                                                                                                                                                                                                                                                                                                                                                                                                                                                                                                                                                                                                                                                                                                                                         | Geography              | -        |                        |                        |                          |
| Province 65.0                                                                                                                                                                                                                                                                                                                                                                                                                                                                                                                                                                                                                                                                                                                                                                                                                                                                                                                                                                                                                                                                                                                                                                                                                                                                                                                                                                                                                                                                                                                                                                                                                                                                                                                                                                                                                 |                        | Province | 05.0                   |                        |                          |
| Urban School -999.0                                                                                                                                                                                                                                                                                                                                                                                                                                                                                                                                                                                                                                                                                                                                                                                                                                                                                                                                                                                                                                                                                                                                                                                                                                                                                                                                                                                                                                                                                                                                                                                                                                                                                                                                                                                                           | Urban                  | School   | -999.0                 |                        |                          |
| Geography Region 55.4                                                                                                                                                                                                                                                                                                                                                                                                                                                                                                                                                                                                                                                                                                                                                                                                                                                                                                                                                                                                                                                                                                                                                                                                                                                                                                                                                                                                                                                                                                                                                                                                                                                                                                                                                                                                         |                        | -        |                        |                        |                          |
| Province 57.6                                                                                                                                                                                                                                                                                                                                                                                                                                                                                                                                                                                                                                                                                                                                                                                                                                                                                                                                                                                                                                                                                                                                                                                                                                                                                                                                                                                                                                                                                                                                                                                                                                                                                                                                                                                                                 |                        | Province | 57.6                   |                        |                          |

### 4 Year Public Exam (Subtest) Mark Trend 2014-2017

<sup>▼ ▲</sup> The school result may appear numerically the same as the district/province due to rounding. The arrow indicates a negligible difference.