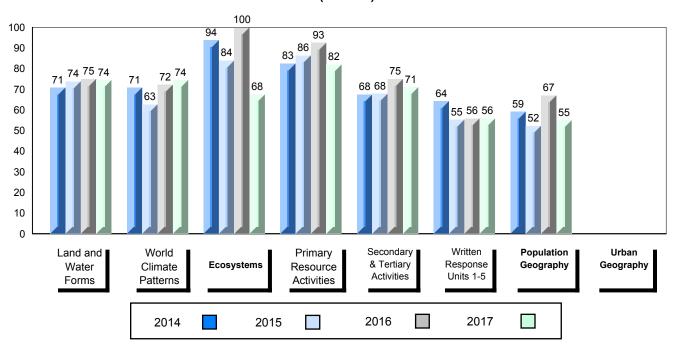

### 4 Year Public Exam (Subtest) Mark Trend 2014-2017

NLESD - Labrador Region

100

#010 - Menihek High School, Labrador City

| Grades: | 8-12 |
|---------|------|
| Oldaco. | 0 12 |

| World Geography 3202         School         63.1         ▲         ▼           Subtest         Region         61.3         →         ▼           Multiple Choice         School         75.8         ▲         ▲           Land and Water Forms         Region         69.7         ✓           World School         60.3         ▼         ▼           Climate Region         60.7         →         ✓           Patterns         Province         69.3         ✓         ▼           Ecosystems         Region         71.7         ✓         Province         78.9         ✓           Primary Resource Region         Region         73.8         A         ▼         ▼           Activities         Province         78.1         ✓         A         A         A         A         A         A         A         A         A         A         A         A         A         A         A         A         A         A         A         A         A         A         A         A         A         A         A         A         A         A         A         A         A         A         A         A         A         A <th>Number of Students</th> <th>33</th> <th>Public<br/>Exam<br/>Mark</th> <th>School<br/>vs<br/>Region</th> <th>School<br/>vs<br/>Province</th>                                                                                                                                                                                                                                                                                                                                                                                                                                                                                                                                          | Number of Students     | 33       | Public<br>Exam<br>Mark | School<br>vs<br>Region | School<br>vs<br>Province |
|-------------------------------------------------------------------------------------------------------------------------------------------------------------------------------------------------------------------------------------------------------------------------------------------------------------------------------------------------------------------------------------------------------------------------------------------------------------------------------------------------------------------------------------------------------------------------------------------------------------------------------------------------------------------------------------------------------------------------------------------------------------------------------------------------------------------------------------------------------------------------------------------------------------------------------------------------------------------------------------------------------------------------------------------------------------------------------------------------------------------------------------------------------------------------------------------------------------------------------------------------------------------------------------------------------------------------------------------------------------------------------------------------------------------------------------------------------------------------------------------------------------------------------------------------------------------------------------------------------------------------------------------------------------------------------------------------------------------------------------------------------------------------------------------------------------------------------|------------------------|----------|------------------------|------------------------|--------------------------|
| Multiple Choice                                                                                                                                                                                                                                                                                                                                                                                                                                                                                                                                                                                                                                                                                                                                                                                                                                                                                                                                                                                                                                                                                                                                                                                                                                                                                                                                                                                                                                                                                                                                                                                                                                                                                                                                                                                                               | World Geography 3202   | School   | 63.1                   | <b>A</b>               | ▼                        |
| Multiple Choice                                                                                                                                                                                                                                                                                                                                                                                                                                                                                                                                                                                                                                                                                                                                                                                                                                                                                                                                                                                                                                                                                                                                                                                                                                                                                                                                                                                                                                                                                                                                                                                                                                                                                                                                                                                                               | Subtest                | Region   | 61.3                   |                        |                          |
| Land and   Region   75.8   A   A                                                                                                                                                                                                                                                                                                                                                                                                                                                                                                                                                                                                                                                                                                                                                                                                                                                                                                                                                                                                                                                                                                                                                                                                                                                                                                                                                                                                                                                                                                                                                                                                                                                                                                                                                                                              | <u>custost</u>         | Province | 67.2                   |                        |                          |
| Land and Water Forms         Region Province         69.7           World School Climate Region Patterns         Region 60.7           Patterns         Province         69.3           School Province Region 71.7 Province 78.9         75.5         ✓           Primary Resource Region 73.8 Activities Province 78.1         78.1         ✓           Secondary & School Province 76.7         68.2         ✓           Long Answer Written response         School | <b>Multiple Choice</b> | School   | 75 Q                   | •                      |                          |
| Water Forms         Province         74.0           World         School         60.3         ▼         ▼           Climate         Region         60.7         Province         69.3           Ecosystems         School         75.0         ▲         ▼           Ecosystems         Region         71.7         Province         78.9           Primary         School         75.5         ▲         ▼           Resource         Region         73.8         Activities         Province         78.1           Secondary &         School         68.2         ▲         ▲           Tertiary Activities         Region         63.2         A         ▲           Province         67.7         Employed         52.2         A         ▼                                                                                                                                                                                                                                                                                                                                                                                                                                                                                                                                                                                                                                                                                                                                                                                                                                                                                                                                                                                                                                                                             | Land and               |          |                        |                        |                          |
| Climate                                                                                                                                                                                                                                                                                                                                                                                                                                                                                                                                                                                                                                                                                                                                                                                                                                                                                                                                                                                                                                                                                                                                                                                                                                                                                                                                                                                                                                                                                                                                                                                                                                                                                                                                                                                                                       | Water Forms            | _        |                        |                        |                          |
| Climate Region 60.7 Patterns Province 69.3    School 75.0                                                                                                                                                                                                                                                                                                                                                                                                                                                                                                                                                                                                                                                                                                                                                                                                                                                                                                                                                                                                                                                                                                                                                                                                                                                                                                                                                                                                                                                                                                                                                                                                                                                                                                                                                                     | Mandal                 |          |                        | _                      | _                        |
| Patterns         Province         69.3           School         75.0         ▲         ▼           Ecosystems         Region         71.7         Province         78.9           Primary         School         75.5         ▲         ▼           Resource         Region         73.8         Activities         Province         78.1           Secondary &         School         68.2         ▲         ▲           Tertiary Activities         Region         63.2         A         ▲           Province         67.7         A         ▼           Written response         School         52.2         A         ▼                                                                                                                                                                                                                                                                                                                                                                                                                                                                                                                                                                                                                                                                                                                                                                                                                                                                                                                                                                                                                                                                                                                                                                                                  | ******                 |          |                        | •                      | •                        |
| School   75.0                                                                                                                                                                                                                                                                                                                                                                                                                                                                                                                                                                                                                                                                                                                                                                                                                                                                                                                                                                                                                                                                                                                                                                                                                                                                                                                                                                                                                                                                                                                                                                                                                                                                                                                                                                                                                 |                        | -        |                        |                        |                          |
| Ecosystems  Region Province  78.9  Primary Resource Region Activities  Province  Region 73.8  Activities  Province  78.1  Secondary & School Tertiary Activities  Region Province  68.2  Region 63.2  Province  67.7  Long Answer Written response                                                                                                                                                                                                                                                                                                                                                                                                                                                                                                                                                                                                                                                                                                                                                                                                                                                                                                                                                                                                                                                                                                                                                                                                                                                                                                                                                                                                                                                                                                                                                                            |                        | Province | 09.3                   |                        |                          |
| Province 78.9  Primary School 75.5   Resource Region 73.8  Activities Province 78.1  Secondary & School 68.2   Tertiary Activities Region 63.2  Province 67.7  Long Answer School 52.2   Written response                                                                                                                                                                                                                                                                                                                                                                                                                                                                                                                                                                                                                                                                                                                                                                                                                                                                                                                                                                                                                                                                                                                                                                                                                                                                                                                                                                                                                                                                                                                                                                                                                     |                        | School   | 75.0                   | <b>A</b>               | ▼                        |
| Primary School 75.5 ▲ ▼ Resource Region 73.8 Activities Province 78.1  Secondary & School 68.2 Tertiary Activities Region 63.2 Province 67.7  Long Answer School 52.2 ▲ ▼                                                                                                                                                                                                                                                                                                                                                                                                                                                                                                                                                                                                                                                                                                                                                                                                                                                                                                                                                                                                                                                                                                                                                                                                                                                                                                                                                                                                                                                                                                                                                                                                                                                     | Ecosystems             | Region   | 71.7                   |                        |                          |
| Resource Region 73.8 Activities Province 78.1  Secondary & School 68.2 Tertiary Activities Region 63.2 Province 67.7  Long Answer Written response                                                                                                                                                                                                                                                                                                                                                                                                                                                                                                                                                                                                                                                                                                                                                                                                                                                                                                                                                                                                                                                                                                                                                                                                                                                                                                                                                                                                                                                                                                                                                                                                                                                                            |                        | Province | 78.9                   |                        |                          |
| Resource Region 73.8 Activities Province 78.1  Secondary & School 68.2 Tertiary Activities Region 63.2 Province 67.7  Long Answer School 52.2                                                                                                                                                                                                                                                                                                                                                                                                                                                                                                                                                                                                                                                                                                                                                                                                                                                                                                                                                                                                                                                                                                                                                                                                                                                                                                                                                                                                                                                                                                                                                                                                                                                                                 | Primary                | School   | 75.5                   | <b>A</b>               | ▼                        |
| Secondary & School 68.2   Tertiary Activities Region 63.2 Province 67.7  Long Answer Written response                                                                                                                                                                                                                                                                                                                                                                                                                                                                                                                                                                                                                                                                                                                                                                                                                                                                                                                                                                                                                                                                                                                                                                                                                                                                                                                                                                                                                                                                                                                                                                                                                                                                                                                         |                        | Region   | 73.8                   |                        |                          |
| Tertiary Activities Region 63.2 Province 67.7  Long Answer Written response                                                                                                                                                                                                                                                                                                                                                                                                                                                                                                                                                                                                                                                                                                                                                                                                                                                                                                                                                                                                                                                                                                                                                                                                                                                                                                                                                                                                                                                                                                                                                                                                                                                                                                                                                   | Activities             | Province | 78.1                   |                        |                          |
| Tertiary Activities Region 63.2 Province 67.7  Long Answer Written response                                                                                                                                                                                                                                                                                                                                                                                                                                                                                                                                                                                                                                                                                                                                                                                                                                                                                                                                                                                                                                                                                                                                                                                                                                                                                                                                                                                                                                                                                                                                                                                                                                                                                                                                                   | Secondary &            | School   | 68.2                   | <b>A</b>               | <b>A</b>                 |
| Long Answer  Written response  School 52.2   ▼                                                                                                                                                                                                                                                                                                                                                                                                                                                                                                                                                                                                                                                                                                                                                                                                                                                                                                                                                                                                                                                                                                                                                                                                                                                                                                                                                                                                                                                                                                                                                                                                                                                                                                                                                                                |                        | Region   | 63.2                   |                        |                          |
| Written response                                                                                                                                                                                                                                                                                                                                                                                                                                                                                                                                                                                                                                                                                                                                                                                                                                                                                                                                                                                                                                                                                                                                                                                                                                                                                                                                                                                                                                                                                                                                                                                                                                                                                                                                                                                                              |                        | Province | 67.7                   |                        |                          |
| Written response                                                                                                                                                                                                                                                                                                                                                                                                                                                                                                                                                                                                                                                                                                                                                                                                                                                                                                                                                                                                                                                                                                                                                                                                                                                                                                                                                                                                                                                                                                                                                                                                                                                                                                                                                                                                              | Long Answer            | School   | 52.2                   | <b>A</b>               | <b>▼</b>                 |
| Region I 50.7                                                                                                                                                                                                                                                                                                                                                                                                                                                                                                                                                                                                                                                                                                                                                                                                                                                                                                                                                                                                                                                                                                                                                                                                                                                                                                                                                                                                                                                                                                                                                                                                                                                                                                                                                                                                                 |                        | Region   | 50.7                   | _                      | ·                        |
| Units 1-5 Province 56.7                                                                                                                                                                                                                                                                                                                                                                                                                                                                                                                                                                                                                                                                                                                                                                                                                                                                                                                                                                                                                                                                                                                                                                                                                                                                                                                                                                                                                                                                                                                                                                                                                                                                                                                                                                                                       | Units 1-5              | _        | 56.7                   |                        |                          |
|                                                                                                                                                                                                                                                                                                                                                                                                                                                                                                                                                                                                                                                                                                                                                                                                                                                                                                                                                                                                                                                                                                                                                                                                                                                                                                                                                                                                                                                                                                                                                                                                                                                                                                                                                                                                                               |                        | <b>.</b> |                        | _                      | _                        |
| Population School 55.4 V                                                                                                                                                                                                                                                                                                                                                                                                                                                                                                                                                                                                                                                                                                                                                                                                                                                                                                                                                                                                                                                                                                                                                                                                                                                                                                                                                                                                                                                                                                                                                                                                                                                                                                                                                                                                      | Population             |          |                        | •                      | •                        |
| Geography Region 57.0                                                                                                                                                                                                                                                                                                                                                                                                                                                                                                                                                                                                                                                                                                                                                                                                                                                                                                                                                                                                                                                                                                                                                                                                                                                                                                                                                                                                                                                                                                                                                                                                                                                                                                                                                                                                         | Geography              | -        |                        |                        |                          |
| Province 65.0                                                                                                                                                                                                                                                                                                                                                                                                                                                                                                                                                                                                                                                                                                                                                                                                                                                                                                                                                                                                                                                                                                                                                                                                                                                                                                                                                                                                                                                                                                                                                                                                                                                                                                                                                                                                                 |                        | Province | 05.0                   |                        |                          |
| Urban School -999.0                                                                                                                                                                                                                                                                                                                                                                                                                                                                                                                                                                                                                                                                                                                                                                                                                                                                                                                                                                                                                                                                                                                                                                                                                                                                                                                                                                                                                                                                                                                                                                                                                                                                                                                                                                                                           | Urban                  | School   | -999.0                 |                        |                          |
| Geography Region 55.4                                                                                                                                                                                                                                                                                                                                                                                                                                                                                                                                                                                                                                                                                                                                                                                                                                                                                                                                                                                                                                                                                                                                                                                                                                                                                                                                                                                                                                                                                                                                                                                                                                                                                                                                                                                                         |                        | -        |                        |                        |                          |
| Province 57.6                                                                                                                                                                                                                                                                                                                                                                                                                                                                                                                                                                                                                                                                                                                                                                                                                                                                                                                                                                                                                                                                                                                                                                                                                                                                                                                                                                                                                                                                                                                                                                                                                                                                                                                                                                                                                 |                        | Province | 57.6                   |                        |                          |

### 4 Year Public Exam (Subtest) Mark Trend 2014-2017

<sup>▼ ▲</sup> The school result may appear numerically the same as the district/province due to rounding. The arrow indicates a negligible difference.