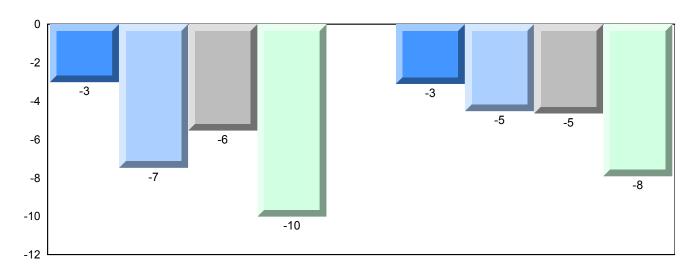

### Difference from Provincial Mean, 2014-2017

<sup>▼ ▲</sup> The school result may appear numerically the same as the district/province due to rounding. The arrow indicates a negligible difference.

\* The overall Public Exam is equated. Therefore, subtest scores may vary from the overall exam mark.