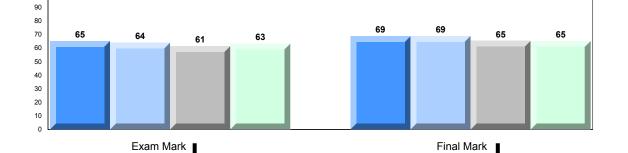

# Average Mark, 2014-2017

<sup>▼ ▲</sup> The school result may appear numerically the same as the district/province due to rounding. The arrow indicates a negligible difference.

\* The overall Public Exam is equated. Therefore, subtest scores may vary from the overall exam mark.