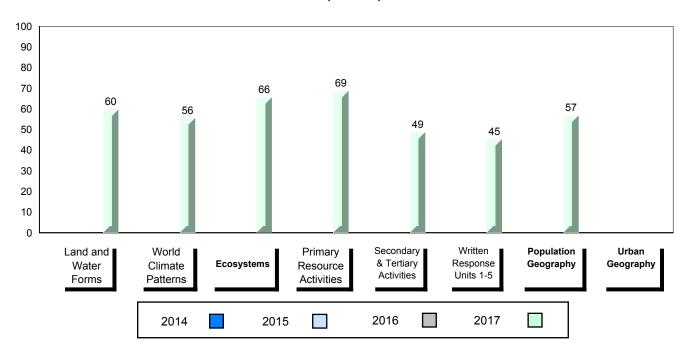

### 4 Year Public Exam (Subtest) Mark Trend 2014-2017

NLESD - Labrador Region

100

#010 - Menihek High School, Labrador City

| Grades: | 8-12 |
|---------|------|
| Oldaco. | 0 12 |

| World Geography 3202         School         63.1         ▲         ▼           Subtest         Region         61.3         →         ▼           Multiple Choice         School         75.8         ▲         ▲           Land and Water Forms         Region         69.7         ✓           World School         60.3         ▼         ▼           Climate Region         60.7         →         ✓           Patterns         Province         69.3         ✓         ▼           Ecosystems         Region         71.7         ✓         Province         78.9         ✓           Primary Resource Region         Region         73.8         A         ▼         ▼           Activities         Province         78.1         ✓         A         A         A         A         A         A         A         A         A         A         A         A         A         A         A         A         A         A         A         A         A         A         A         A         A         A         A         A         A         A         A         A         A         A         A         A         A         A <th>Number of Students</th> <th>33</th> <th>Public<br/>Exam<br/>Mark</th> <th>School<br/>vs<br/>Region</th> <th>School<br/>vs<br/>Province</th>                                                                                                                                                                                                                                                                                                                                                                                                                                                                                                                                          | Number of Students     | 33       | Public<br>Exam<br>Mark | School<br>vs<br>Region | School<br>vs<br>Province |
|-------------------------------------------------------------------------------------------------------------------------------------------------------------------------------------------------------------------------------------------------------------------------------------------------------------------------------------------------------------------------------------------------------------------------------------------------------------------------------------------------------------------------------------------------------------------------------------------------------------------------------------------------------------------------------------------------------------------------------------------------------------------------------------------------------------------------------------------------------------------------------------------------------------------------------------------------------------------------------------------------------------------------------------------------------------------------------------------------------------------------------------------------------------------------------------------------------------------------------------------------------------------------------------------------------------------------------------------------------------------------------------------------------------------------------------------------------------------------------------------------------------------------------------------------------------------------------------------------------------------------------------------------------------------------------------------------------------------------------------------------------------------------------------------------------------------------------|------------------------|----------|------------------------|------------------------|--------------------------|
| Multiple Choice                                                                                                                                                                                                                                                                                                                                                                                                                                                                                                                                                                                                                                                                                                                                                                                                                                                                                                                                                                                                                                                                                                                                                                                                                                                                                                                                                                                                                                                                                                                                                                                                                                                                                                                                                                                                               | World Geography 3202   | School   | 63.1                   | <b>A</b>               | ▼                        |
| Multiple Choice                                                                                                                                                                                                                                                                                                                                                                                                                                                                                                                                                                                                                                                                                                                                                                                                                                                                                                                                                                                                                                                                                                                                                                                                                                                                                                                                                                                                                                                                                                                                                                                                                                                                                                                                                                                                               | Subtest                | Region   | 61.3                   |                        |                          |
| Land and   Region   75.8   A   A                                                                                                                                                                                                                                                                                                                                                                                                                                                                                                                                                                                                                                                                                                                                                                                                                                                                                                                                                                                                                                                                                                                                                                                                                                                                                                                                                                                                                                                                                                                                                                                                                                                                                                                                                                                              | <u>custost</u>         | Province | 67.2                   |                        |                          |
| Land and Water Forms         Region Province         69.7           World School Climate Region Patterns         Region 60.7           Patterns         Province         69.3           School Province Region 71.7 Province 78.9         75.5         ✓           Primary Resource Region 73.8 Activities Province 78.1         78.1         ✓           Secondary & School Province 76.7         68.2         ✓           Long Answer Written response         School | <b>Multiple Choice</b> | School   | 75 Q                   | •                      |                          |
| Water Forms         Province         74.0           World         School         60.3         ▼         ▼           Climate         Region         60.7         Province         69.3           Ecosystems         School         75.0         ▲         ▼           Ecosystems         Region         71.7         Province         78.9           Primary         School         75.5         ▲         ▼           Resource         Region         73.8         Activities         Province         78.1           Secondary &         School         68.2         ▲         ▲           Tertiary Activities         Region         63.2         A         ▲           Province         67.7         Employed         52.2         A         ▼                                                                                                                                                                                                                                                                                                                                                                                                                                                                                                                                                                                                                                                                                                                                                                                                                                                                                                                                                                                                                                                                             | Land and               |          |                        |                        |                          |
| Climate                                                                                                                                                                                                                                                                                                                                                                                                                                                                                                                                                                                                                                                                                                                                                                                                                                                                                                                                                                                                                                                                                                                                                                                                                                                                                                                                                                                                                                                                                                                                                                                                                                                                                                                                                                                                                       | Water Forms            | _        |                        |                        |                          |
| Climate Region 60.7 Patterns Province 69.3    School 75.0                                                                                                                                                                                                                                                                                                                                                                                                                                                                                                                                                                                                                                                                                                                                                                                                                                                                                                                                                                                                                                                                                                                                                                                                                                                                                                                                                                                                                                                                                                                                                                                                                                                                                                                                                                     | Mandal                 |          |                        | _                      | _                        |
| Patterns         Province         69.3           School         75.0         ▲         ▼           Ecosystems         Region         71.7         Province         78.9           Primary         School         75.5         ▲         ▼           Resource         Region         73.8         Activities         Province         78.1           Secondary &         School         68.2         ▲         ▲           Tertiary Activities         Region         63.2         A         ▲           Province         67.7         A         ▼           Written response         School         52.2         A         ▼                                                                                                                                                                                                                                                                                                                                                                                                                                                                                                                                                                                                                                                                                                                                                                                                                                                                                                                                                                                                                                                                                                                                                                                                  | ******                 |          |                        | •                      | •                        |
| School   75.0                                                                                                                                                                                                                                                                                                                                                                                                                                                                                                                                                                                                                                                                                                                                                                                                                                                                                                                                                                                                                                                                                                                                                                                                                                                                                                                                                                                                                                                                                                                                                                                                                                                                                                                                                                                                                 |                        | -        |                        |                        |                          |
| Ecosystems  Region Province  78.9  Primary Resource Region Activities  Province  Region 73.8  Activities  Province  78.1  Secondary & School Tertiary Activities  Region Province  68.2  Region 63.2  Province  67.7  Long Answer Written response                                                                                                                                                                                                                                                                                                                                                                                                                                                                                                                                                                                                                                                                                                                                                                                                                                                                                                                                                                                                                                                                                                                                                                                                                                                                                                                                                                                                                                                                                                                                                                            |                        | Province | 09.3                   |                        |                          |
| Province 78.9  Primary School 75.5   Resource Region 73.8  Activities Province 78.1  Secondary & School 68.2   Tertiary Activities Region 63.2  Province 67.7  Long Answer School 52.2   Written response                                                                                                                                                                                                                                                                                                                                                                                                                                                                                                                                                                                                                                                                                                                                                                                                                                                                                                                                                                                                                                                                                                                                                                                                                                                                                                                                                                                                                                                                                                                                                                                                                     |                        | School   | 75.0                   | <b>A</b>               | ▼                        |
| Primary School 75.5 ▲ ▼ Resource Region 73.8 Activities Province 78.1  Secondary & School 68.2 Tertiary Activities Region 63.2 Province 67.7  Long Answer School 52.2 ▲ ▼                                                                                                                                                                                                                                                                                                                                                                                                                                                                                                                                                                                                                                                                                                                                                                                                                                                                                                                                                                                                                                                                                                                                                                                                                                                                                                                                                                                                                                                                                                                                                                                                                                                     | Ecosystems             | Region   | 71.7                   |                        |                          |
| Resource Region 73.8 Activities Province 78.1  Secondary & School 68.2 Tertiary Activities Region 63.2 Province 67.7  Long Answer Written response                                                                                                                                                                                                                                                                                                                                                                                                                                                                                                                                                                                                                                                                                                                                                                                                                                                                                                                                                                                                                                                                                                                                                                                                                                                                                                                                                                                                                                                                                                                                                                                                                                                                            |                        | Province | 78.9                   |                        |                          |
| Resource Region 73.8 Activities Province 78.1  Secondary & School 68.2 Tertiary Activities Region 63.2 Province 67.7  Long Answer School 52.2                                                                                                                                                                                                                                                                                                                                                                                                                                                                                                                                                                                                                                                                                                                                                                                                                                                                                                                                                                                                                                                                                                                                                                                                                                                                                                                                                                                                                                                                                                                                                                                                                                                                                 | Primary                | School   | 75.5                   | <b>A</b>               | ▼                        |
| Secondary & School 68.2   Tertiary Activities Region 63.2 Province 67.7  Long Answer Written response                                                                                                                                                                                                                                                                                                                                                                                                                                                                                                                                                                                                                                                                                                                                                                                                                                                                                                                                                                                                                                                                                                                                                                                                                                                                                                                                                                                                                                                                                                                                                                                                                                                                                                                         |                        | Region   | 73.8                   |                        |                          |
| Tertiary Activities Region 63.2 Province 67.7  Long Answer Written response                                                                                                                                                                                                                                                                                                                                                                                                                                                                                                                                                                                                                                                                                                                                                                                                                                                                                                                                                                                                                                                                                                                                                                                                                                                                                                                                                                                                                                                                                                                                                                                                                                                                                                                                                   | Activities             | Province | 78.1                   |                        |                          |
| Tertiary Activities Region 63.2 Province 67.7  Long Answer Written response                                                                                                                                                                                                                                                                                                                                                                                                                                                                                                                                                                                                                                                                                                                                                                                                                                                                                                                                                                                                                                                                                                                                                                                                                                                                                                                                                                                                                                                                                                                                                                                                                                                                                                                                                   | Secondary &            | School   | 68.2                   | <b>A</b>               | <b>A</b>                 |
| Long Answer  Written response  School 52.2   ▼                                                                                                                                                                                                                                                                                                                                                                                                                                                                                                                                                                                                                                                                                                                                                                                                                                                                                                                                                                                                                                                                                                                                                                                                                                                                                                                                                                                                                                                                                                                                                                                                                                                                                                                                                                                |                        | Region   | 63.2                   |                        |                          |
| Written response                                                                                                                                                                                                                                                                                                                                                                                                                                                                                                                                                                                                                                                                                                                                                                                                                                                                                                                                                                                                                                                                                                                                                                                                                                                                                                                                                                                                                                                                                                                                                                                                                                                                                                                                                                                                              |                        | Province | 67.7                   |                        |                          |
| Written response                                                                                                                                                                                                                                                                                                                                                                                                                                                                                                                                                                                                                                                                                                                                                                                                                                                                                                                                                                                                                                                                                                                                                                                                                                                                                                                                                                                                                                                                                                                                                                                                                                                                                                                                                                                                              | Long Answer            | School   | 52.2                   | <b>A</b>               | <b>▼</b>                 |
| Region I 50.7                                                                                                                                                                                                                                                                                                                                                                                                                                                                                                                                                                                                                                                                                                                                                                                                                                                                                                                                                                                                                                                                                                                                                                                                                                                                                                                                                                                                                                                                                                                                                                                                                                                                                                                                                                                                                 |                        | Region   | 50.7                   | _                      | ·                        |
| Units 1-5 Province 56.7                                                                                                                                                                                                                                                                                                                                                                                                                                                                                                                                                                                                                                                                                                                                                                                                                                                                                                                                                                                                                                                                                                                                                                                                                                                                                                                                                                                                                                                                                                                                                                                                                                                                                                                                                                                                       | Units 1-5              | _        | 56.7                   |                        |                          |
|                                                                                                                                                                                                                                                                                                                                                                                                                                                                                                                                                                                                                                                                                                                                                                                                                                                                                                                                                                                                                                                                                                                                                                                                                                                                                                                                                                                                                                                                                                                                                                                                                                                                                                                                                                                                                               |                        | <b>.</b> |                        | _                      | _                        |
| Population School 55.4 V                                                                                                                                                                                                                                                                                                                                                                                                                                                                                                                                                                                                                                                                                                                                                                                                                                                                                                                                                                                                                                                                                                                                                                                                                                                                                                                                                                                                                                                                                                                                                                                                                                                                                                                                                                                                      | Population             |          |                        | •                      | •                        |
| Geography Region 57.0                                                                                                                                                                                                                                                                                                                                                                                                                                                                                                                                                                                                                                                                                                                                                                                                                                                                                                                                                                                                                                                                                                                                                                                                                                                                                                                                                                                                                                                                                                                                                                                                                                                                                                                                                                                                         | Geography              | -        |                        |                        |                          |
| Province 65.0                                                                                                                                                                                                                                                                                                                                                                                                                                                                                                                                                                                                                                                                                                                                                                                                                                                                                                                                                                                                                                                                                                                                                                                                                                                                                                                                                                                                                                                                                                                                                                                                                                                                                                                                                                                                                 |                        | Province | 05.0                   |                        |                          |
| Urban School -999.0                                                                                                                                                                                                                                                                                                                                                                                                                                                                                                                                                                                                                                                                                                                                                                                                                                                                                                                                                                                                                                                                                                                                                                                                                                                                                                                                                                                                                                                                                                                                                                                                                                                                                                                                                                                                           | Urban                  | School   | -999.0                 |                        |                          |
| Geography Region 55.4                                                                                                                                                                                                                                                                                                                                                                                                                                                                                                                                                                                                                                                                                                                                                                                                                                                                                                                                                                                                                                                                                                                                                                                                                                                                                                                                                                                                                                                                                                                                                                                                                                                                                                                                                                                                         |                        | -        |                        |                        |                          |
| Province 57.6                                                                                                                                                                                                                                                                                                                                                                                                                                                                                                                                                                                                                                                                                                                                                                                                                                                                                                                                                                                                                                                                                                                                                                                                                                                                                                                                                                                                                                                                                                                                                                                                                                                                                                                                                                                                                 |                        | Province | 57.6                   |                        |                          |

### 4 Year Public Exam (Subtest) Mark Trend 2014-2017

<sup>▼ ▲</sup> The school result may appear numerically the same as the district/province due to rounding. The arrow indicates a negligible difference.