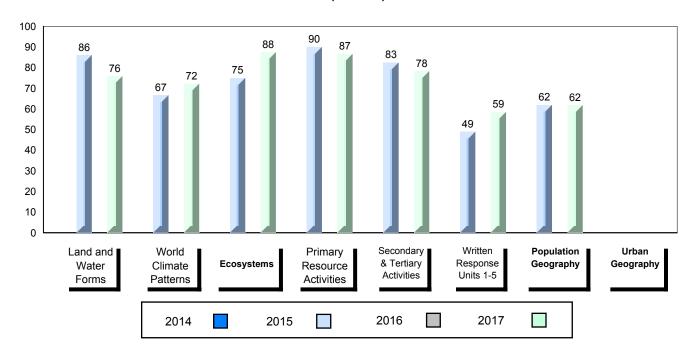

### 4 Year Public Exam (Subtest) Mark Trend 2014-2017

NLESD - Labrador Region

100

#010 - Menihek High School, Labrador City

| Grades: | 8-12 |
|---------|------|
| Oldaco. | 0 12 |

| World Geography 3202         School         63.1         ▲         ▼           Subtest         Region         61.3         →         ▼           Multiple Choice         School         75.8         ▲         ▲           Land and Water Forms         Region         69.7         ✓           World School         60.3         ▼         ▼           Climate Region         60.7         →         ✓           Patterns         Province         69.3         ✓         ▼           Ecosystems         Region         71.7         ✓         Province         78.9         ✓           Primary Resource Region         Region         73.8         A         ▼         ▼           Activities         Province         78.1         ✓         A         A         A         A         A         A         A         A         A         A         A         A         A         A         A         A         A         A         A         A         A         A         A         A         A         A         A         A         A         A         A         A         A         A         A         A         A         A <th>Number of Students</th> <th>33</th> <th>Public<br/>Exam<br/>Mark</th> <th>School<br/>vs<br/>Region</th> <th>School<br/>vs<br/>Province</th>                                                                                                                                                                                                                                                                                                                                                                                                                                                                                                                                          | Number of Students     | 33       | Public<br>Exam<br>Mark | School<br>vs<br>Region | School<br>vs<br>Province |
|-------------------------------------------------------------------------------------------------------------------------------------------------------------------------------------------------------------------------------------------------------------------------------------------------------------------------------------------------------------------------------------------------------------------------------------------------------------------------------------------------------------------------------------------------------------------------------------------------------------------------------------------------------------------------------------------------------------------------------------------------------------------------------------------------------------------------------------------------------------------------------------------------------------------------------------------------------------------------------------------------------------------------------------------------------------------------------------------------------------------------------------------------------------------------------------------------------------------------------------------------------------------------------------------------------------------------------------------------------------------------------------------------------------------------------------------------------------------------------------------------------------------------------------------------------------------------------------------------------------------------------------------------------------------------------------------------------------------------------------------------------------------------------------------------------------------------------|------------------------|----------|------------------------|------------------------|--------------------------|
| Multiple Choice                                                                                                                                                                                                                                                                                                                                                                                                                                                                                                                                                                                                                                                                                                                                                                                                                                                                                                                                                                                                                                                                                                                                                                                                                                                                                                                                                                                                                                                                                                                                                                                                                                                                                                                                                                                                               | World Geography 3202   | School   | 63.1                   | <b>A</b>               | ▼                        |
| Multiple Choice                                                                                                                                                                                                                                                                                                                                                                                                                                                                                                                                                                                                                                                                                                                                                                                                                                                                                                                                                                                                                                                                                                                                                                                                                                                                                                                                                                                                                                                                                                                                                                                                                                                                                                                                                                                                               | Subtest                | Region   | 61.3                   |                        |                          |
| Land and   Region   75.8   A   A                                                                                                                                                                                                                                                                                                                                                                                                                                                                                                                                                                                                                                                                                                                                                                                                                                                                                                                                                                                                                                                                                                                                                                                                                                                                                                                                                                                                                                                                                                                                                                                                                                                                                                                                                                                              | <u>custost</u>         | Province | 67.2                   |                        |                          |
| Land and Water Forms         Region Province         69.7           World School Climate Region Patterns         Region 60.7           Patterns         Province         69.3           School Province Region 71.7 Province 78.9         75.5         ✓           Primary Resource Region 73.8 Activities Province 78.1         78.1         ✓           Secondary & School Province 76.7         68.2         ✓           Long Answer Written response         School | <b>Multiple Choice</b> | School   | 75 Q                   | •                      |                          |
| Water Forms         Province         74.0           World         School         60.3         ▼         ▼           Climate         Region         60.7         Province         69.3           Ecosystems         School         75.0         ▲         ▼           Ecosystems         Region         71.7         Province         78.9           Primary         School         75.5         ▲         ▼           Resource         Region         73.8         Activities         Province         78.1           Secondary &         School         68.2         ▲         ▲           Tertiary Activities         Region         63.2         A         ▲           Province         67.7         Employed         52.2         A         ▼                                                                                                                                                                                                                                                                                                                                                                                                                                                                                                                                                                                                                                                                                                                                                                                                                                                                                                                                                                                                                                                                             | Land and               |          |                        |                        |                          |
| Climate                                                                                                                                                                                                                                                                                                                                                                                                                                                                                                                                                                                                                                                                                                                                                                                                                                                                                                                                                                                                                                                                                                                                                                                                                                                                                                                                                                                                                                                                                                                                                                                                                                                                                                                                                                                                                       | Water Forms            | _        |                        |                        |                          |
| Climate Region 60.7 Patterns Province 69.3    School 75.0                                                                                                                                                                                                                                                                                                                                                                                                                                                                                                                                                                                                                                                                                                                                                                                                                                                                                                                                                                                                                                                                                                                                                                                                                                                                                                                                                                                                                                                                                                                                                                                                                                                                                                                                                                     | Mandal                 |          |                        | _                      | _                        |
| Patterns         Province         69.3           School         75.0         ▲         ▼           Ecosystems         Region         71.7         Province         78.9           Primary         School         75.5         ▲         ▼           Resource         Region         73.8         Activities         Province         78.1           Secondary &         School         68.2         ▲         ▲           Tertiary Activities         Region         63.2         A         ▲           Province         67.7         A         ▼           Written response         School         52.2         A         ▼                                                                                                                                                                                                                                                                                                                                                                                                                                                                                                                                                                                                                                                                                                                                                                                                                                                                                                                                                                                                                                                                                                                                                                                                  | ******                 |          |                        | •                      | •                        |
| School   75.0                                                                                                                                                                                                                                                                                                                                                                                                                                                                                                                                                                                                                                                                                                                                                                                                                                                                                                                                                                                                                                                                                                                                                                                                                                                                                                                                                                                                                                                                                                                                                                                                                                                                                                                                                                                                                 |                        | -        |                        |                        |                          |
| Ecosystems  Region Province  78.9  Primary Resource Region Activities  Province  Region 73.8  Activities  Province  78.1  Secondary & School Tertiary Activities  Region Province  68.2  Region 63.2  Province  67.7  Long Answer Written response                                                                                                                                                                                                                                                                                                                                                                                                                                                                                                                                                                                                                                                                                                                                                                                                                                                                                                                                                                                                                                                                                                                                                                                                                                                                                                                                                                                                                                                                                                                                                                            |                        | Province | 09.3                   |                        |                          |
| Province 78.9  Primary School 75.5   Resource Region 73.8  Activities Province 78.1  Secondary & School 68.2   Tertiary Activities Region 63.2  Province 67.7  Long Answer School 52.2   Written response                                                                                                                                                                                                                                                                                                                                                                                                                                                                                                                                                                                                                                                                                                                                                                                                                                                                                                                                                                                                                                                                                                                                                                                                                                                                                                                                                                                                                                                                                                                                                                                                                     |                        | School   | 75.0                   | <b>A</b>               | ▼                        |
| Primary School 75.5 ▲ ▼ Resource Region 73.8 Activities Province 78.1  Secondary & School 68.2 Tertiary Activities Region 63.2 Province 67.7  Long Answer School 52.2 ▲ ▼                                                                                                                                                                                                                                                                                                                                                                                                                                                                                                                                                                                                                                                                                                                                                                                                                                                                                                                                                                                                                                                                                                                                                                                                                                                                                                                                                                                                                                                                                                                                                                                                                                                     | Ecosystems             | Region   | 71.7                   |                        |                          |
| Resource Region 73.8 Activities Province 78.1  Secondary & School 68.2 Tertiary Activities Region 63.2 Province 67.7  Long Answer Written response                                                                                                                                                                                                                                                                                                                                                                                                                                                                                                                                                                                                                                                                                                                                                                                                                                                                                                                                                                                                                                                                                                                                                                                                                                                                                                                                                                                                                                                                                                                                                                                                                                                                            |                        | Province | 78.9                   |                        |                          |
| Resource Region 73.8 Activities Province 78.1  Secondary & School 68.2 Tertiary Activities Region 63.2 Province 67.7  Long Answer School 52.2                                                                                                                                                                                                                                                                                                                                                                                                                                                                                                                                                                                                                                                                                                                                                                                                                                                                                                                                                                                                                                                                                                                                                                                                                                                                                                                                                                                                                                                                                                                                                                                                                                                                                 | Primary                | School   | 75.5                   | <b>A</b>               | ▼                        |
| Secondary & School 68.2   Tertiary Activities Region 63.2 Province 67.7  Long Answer Written response                                                                                                                                                                                                                                                                                                                                                                                                                                                                                                                                                                                                                                                                                                                                                                                                                                                                                                                                                                                                                                                                                                                                                                                                                                                                                                                                                                                                                                                                                                                                                                                                                                                                                                                         |                        | Region   | 73.8                   |                        |                          |
| Tertiary Activities Region 63.2 Province 67.7  Long Answer Written response                                                                                                                                                                                                                                                                                                                                                                                                                                                                                                                                                                                                                                                                                                                                                                                                                                                                                                                                                                                                                                                                                                                                                                                                                                                                                                                                                                                                                                                                                                                                                                                                                                                                                                                                                   | Activities             | Province | 78.1                   |                        |                          |
| Tertiary Activities Region 63.2 Province 67.7  Long Answer Written response                                                                                                                                                                                                                                                                                                                                                                                                                                                                                                                                                                                                                                                                                                                                                                                                                                                                                                                                                                                                                                                                                                                                                                                                                                                                                                                                                                                                                                                                                                                                                                                                                                                                                                                                                   | Secondary &            | School   | 68.2                   | <b>A</b>               | <b>A</b>                 |
| Long Answer  Written response  School 52.2   ▼                                                                                                                                                                                                                                                                                                                                                                                                                                                                                                                                                                                                                                                                                                                                                                                                                                                                                                                                                                                                                                                                                                                                                                                                                                                                                                                                                                                                                                                                                                                                                                                                                                                                                                                                                                                |                        | Region   | 63.2                   |                        |                          |
| Written response                                                                                                                                                                                                                                                                                                                                                                                                                                                                                                                                                                                                                                                                                                                                                                                                                                                                                                                                                                                                                                                                                                                                                                                                                                                                                                                                                                                                                                                                                                                                                                                                                                                                                                                                                                                                              |                        | Province | 67.7                   |                        |                          |
| Written response                                                                                                                                                                                                                                                                                                                                                                                                                                                                                                                                                                                                                                                                                                                                                                                                                                                                                                                                                                                                                                                                                                                                                                                                                                                                                                                                                                                                                                                                                                                                                                                                                                                                                                                                                                                                              | Long Answer            | School   | 52.2                   | <b>A</b>               | <b>▼</b>                 |
| Region I 50.7                                                                                                                                                                                                                                                                                                                                                                                                                                                                                                                                                                                                                                                                                                                                                                                                                                                                                                                                                                                                                                                                                                                                                                                                                                                                                                                                                                                                                                                                                                                                                                                                                                                                                                                                                                                                                 |                        | Region   | 50.7                   | _                      | ·                        |
| Units 1-5 Province 56.7                                                                                                                                                                                                                                                                                                                                                                                                                                                                                                                                                                                                                                                                                                                                                                                                                                                                                                                                                                                                                                                                                                                                                                                                                                                                                                                                                                                                                                                                                                                                                                                                                                                                                                                                                                                                       | Units 1-5              | _        | 56.7                   |                        |                          |
|                                                                                                                                                                                                                                                                                                                                                                                                                                                                                                                                                                                                                                                                                                                                                                                                                                                                                                                                                                                                                                                                                                                                                                                                                                                                                                                                                                                                                                                                                                                                                                                                                                                                                                                                                                                                                               |                        | <b>.</b> |                        | _                      | _                        |
| Population School 55.4 V                                                                                                                                                                                                                                                                                                                                                                                                                                                                                                                                                                                                                                                                                                                                                                                                                                                                                                                                                                                                                                                                                                                                                                                                                                                                                                                                                                                                                                                                                                                                                                                                                                                                                                                                                                                                      | Population             |          |                        | •                      | •                        |
| Geography Region 57.0                                                                                                                                                                                                                                                                                                                                                                                                                                                                                                                                                                                                                                                                                                                                                                                                                                                                                                                                                                                                                                                                                                                                                                                                                                                                                                                                                                                                                                                                                                                                                                                                                                                                                                                                                                                                         | Geography              | -        |                        |                        |                          |
| Province 65.0                                                                                                                                                                                                                                                                                                                                                                                                                                                                                                                                                                                                                                                                                                                                                                                                                                                                                                                                                                                                                                                                                                                                                                                                                                                                                                                                                                                                                                                                                                                                                                                                                                                                                                                                                                                                                 |                        | Province | 05.0                   |                        |                          |
| Urban School -999.0                                                                                                                                                                                                                                                                                                                                                                                                                                                                                                                                                                                                                                                                                                                                                                                                                                                                                                                                                                                                                                                                                                                                                                                                                                                                                                                                                                                                                                                                                                                                                                                                                                                                                                                                                                                                           | Urban                  | School   | -999.0                 |                        |                          |
| Geography Region 55.4                                                                                                                                                                                                                                                                                                                                                                                                                                                                                                                                                                                                                                                                                                                                                                                                                                                                                                                                                                                                                                                                                                                                                                                                                                                                                                                                                                                                                                                                                                                                                                                                                                                                                                                                                                                                         |                        | -        |                        |                        |                          |
| Province 57.6                                                                                                                                                                                                                                                                                                                                                                                                                                                                                                                                                                                                                                                                                                                                                                                                                                                                                                                                                                                                                                                                                                                                                                                                                                                                                                                                                                                                                                                                                                                                                                                                                                                                                                                                                                                                                 |                        | Province | 57.6                   |                        |                          |

2014

2016

2017

Average Mark, 2014-2017

▼ ▲ The school result may appear numerically the same as the district/province due to rounding. The arrow indicates a negligible difference.

\* The overall Public Exam is equated. Therefore, subtest scores may vary from the overall exam mark.

2015

Grades: 8-12