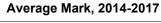

# Average Mark, 2014-2017

<sup>▼ ▲</sup> The school result may appear numerically the same as the district/province due to rounding. The arrow indicates a negligible difference.

\* The overall Public Exam is equated. Therefore, subtest scores may vary from the overall exam mark.

2014

2016

2017

Average Mark, 2014-2017

▼ ▲ The school result may appear numerically the same as the district/province due to rounding. The arrow indicates a negligible difference.

\* The overall Public Exam is equated. Therefore, subtest scores may vary from the overall exam mark.