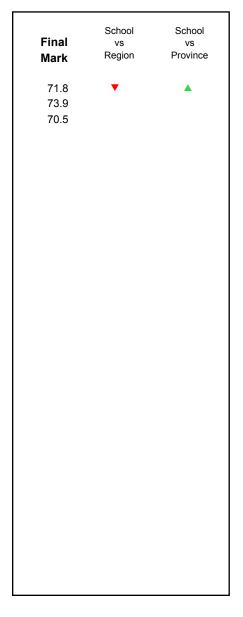

NLESD - Labrador Region

#002 - Henry Gordon Academy, Cartwright

| Grades: | V 12 |
|---------|------|
| Grades. | N-12 |

| Number of Students      | 6          | Public | School   | School   |
|-------------------------|------------|--------|----------|----------|
|                         |            | Exam   | vs       | vs       |
|                         |            | Mark   | Region   | Province |
| World Geography 3202    | School     | 70.2   | <b>A</b> | <b>A</b> |
| Subtest                 | Region     | 61.3   |          |          |
| Subtest                 | Province   | 67.2   |          |          |
| Multiple Choice         |            |        |          |          |
| Land and                | School     | 75.9   | <b>A</b> | <b>A</b> |
| Water Forms             | Region     | 69.7   |          |          |
| Water Forms             | Province   | 74.0   |          |          |
| World                   | School     | 72.2   | <b>A</b> | <b>A</b> |
| Climate                 | Region     | 60.7   |          |          |
| Patterns                | Province   | 69.3   |          |          |
|                         |            |        |          |          |
|                         | School     | 87.5   | <b>A</b> | <b>A</b> |
| Ecosystems              | Region     | 71.7   |          |          |
|                         | Province   | 78.9   |          |          |
|                         | School     | 86.7   | <b>A</b> | •        |
| Primary<br>Resource     | Region     | 73.8   | _        | _        |
| Activities              | Province   | 78.1   |          |          |
| Activities              | Flovilice  | 70.1   |          |          |
| Secondary &             | School     | 78.3   | <b>A</b> | <b>A</b> |
| Tertiary Activities     | Region     | 63.2   |          |          |
|                         | Province   | 67.7   |          |          |
| Long Answer             | Cabaal     | E0 6   |          | •        |
| Written response        | School     | 58.6   |          | •        |
| Units 1-5               | Region     | 50.7   |          |          |
|                         | Province   | 56.7   |          |          |
| Donulation              | School     | 61.8   | <b>A</b> | ▼        |
| Population<br>Geography | Region     | 57.0   |          |          |
| Geography               | Province   | 65.0   |          |          |
| II de con               | School     | -999.0 |          |          |
| Urban                   | Region     | 55.4   |          |          |
| Geography               | Province   | 57.6   |          |          |
|                         | 1.13411100 |        |          |          |

1

<sup>▼ ▲</sup> The school result may appear numerically the same as the district/province due to rounding. The arrow indicates a negligible difference.

\* The overall Public Exam is equated. Therefore, subtest scores may vary from the overall exam mark.