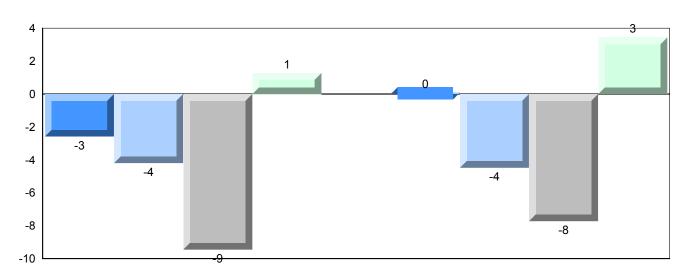

### Difference from Provincial Mean, 2014-2017

<sup>▼ ▲</sup> The school result may appear numerically the same as the district/province due to rounding. The arrow indicates a negligible difference.

\* The overall Public Exam is equated. Therefore, subtest scores may vary from the overall exam mark.