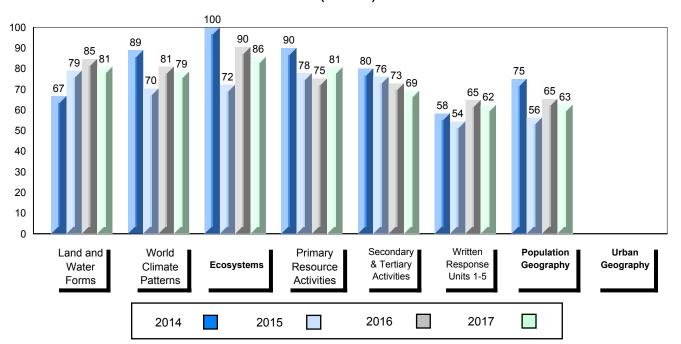

### 4 Year Public Exam (Subtest) Mark Trend 2014-2017

NLESD - Labrador Region

100

#010 - Menihek High School, Labrador City

| Grades: | 8-12 |
|---------|------|
| Oldaco. | 0 12 |

| World Geography 3202         School         63.1         ▲         ▼           Subtest         Region         61.3         →         ▼           Multiple Choice         School         75.8         ▲         ▲           Land and Water Forms         Region         69.7         ✓           World School         60.3         ▼         ▼           Climate Region         60.7         →         ✓           Patterns         Province         69.3         ✓         ▼           Ecosystems         Region         71.7         ✓         Province         78.9         ✓           Primary Resource Region         Region         73.8         A         ▼         ▼           Activities         Province         78.1         ✓         A         A         A         A         A         A         A         A         A         A         A         A         A         A         A         A         A         A         A         A         A         A         A         A         A         A         A         A         A         A         A         A         A         A         A         A         A         A <th>Number of Students</th> <th>33</th> <th>Public<br/>Exam<br/>Mark</th> <th>School<br/>vs<br/>Region</th> <th>School<br/>vs<br/>Province</th>                                                                                                                                                                                                                                                                                                                                                                                                                                                                                                                                          | Number of Students     | 33       | Public<br>Exam<br>Mark | School<br>vs<br>Region | School<br>vs<br>Province |
|-------------------------------------------------------------------------------------------------------------------------------------------------------------------------------------------------------------------------------------------------------------------------------------------------------------------------------------------------------------------------------------------------------------------------------------------------------------------------------------------------------------------------------------------------------------------------------------------------------------------------------------------------------------------------------------------------------------------------------------------------------------------------------------------------------------------------------------------------------------------------------------------------------------------------------------------------------------------------------------------------------------------------------------------------------------------------------------------------------------------------------------------------------------------------------------------------------------------------------------------------------------------------------------------------------------------------------------------------------------------------------------------------------------------------------------------------------------------------------------------------------------------------------------------------------------------------------------------------------------------------------------------------------------------------------------------------------------------------------------------------------------------------------------------------------------------------------|------------------------|----------|------------------------|------------------------|--------------------------|
| Multiple Choice                                                                                                                                                                                                                                                                                                                                                                                                                                                                                                                                                                                                                                                                                                                                                                                                                                                                                                                                                                                                                                                                                                                                                                                                                                                                                                                                                                                                                                                                                                                                                                                                                                                                                                                                                                                                               | World Geography 3202   | School   | 63.1                   | <b>A</b>               | ▼                        |
| Multiple Choice                                                                                                                                                                                                                                                                                                                                                                                                                                                                                                                                                                                                                                                                                                                                                                                                                                                                                                                                                                                                                                                                                                                                                                                                                                                                                                                                                                                                                                                                                                                                                                                                                                                                                                                                                                                                               | Subtest                | Region   | 61.3                   |                        |                          |
| Land and   Region   75.8   A   A                                                                                                                                                                                                                                                                                                                                                                                                                                                                                                                                                                                                                                                                                                                                                                                                                                                                                                                                                                                                                                                                                                                                                                                                                                                                                                                                                                                                                                                                                                                                                                                                                                                                                                                                                                                              | <u>custost</u>         | Province | 67.2                   |                        |                          |
| Land and Water Forms         Region Province         69.7           World School Climate Region Patterns         Region 60.7           Patterns         Province         69.3           School Province Region 71.7 Province 78.9         75.5         ✓           Primary Resource Region 73.8 Activities Province 78.1         78.1         ✓           Secondary & School Province 76.7         68.2         ✓           Long Answer Written response         School | <b>Multiple Choice</b> | School   | 75 Q                   | •                      |                          |
| Water Forms         Province         74.0           World         School         60.3         ▼         ▼           Climate         Region         60.7         Province         69.3           Ecosystems         School         75.0         ▲         ▼           Ecosystems         Region         71.7         Province         78.9           Primary         School         75.5         ▲         ▼           Resource         Region         73.8         Activities         Province         78.1           Secondary &         School         68.2         ▲         ▲           Tertiary Activities         Region         63.2         A         ▲           Province         67.7         Employed         52.2         A         ▼                                                                                                                                                                                                                                                                                                                                                                                                                                                                                                                                                                                                                                                                                                                                                                                                                                                                                                                                                                                                                                                                             | Land and               |          |                        |                        |                          |
| Climate                                                                                                                                                                                                                                                                                                                                                                                                                                                                                                                                                                                                                                                                                                                                                                                                                                                                                                                                                                                                                                                                                                                                                                                                                                                                                                                                                                                                                                                                                                                                                                                                                                                                                                                                                                                                                       | Water Forms            | _        |                        |                        |                          |
| Climate Region 60.7 Patterns Province 69.3    School 75.0                                                                                                                                                                                                                                                                                                                                                                                                                                                                                                                                                                                                                                                                                                                                                                                                                                                                                                                                                                                                                                                                                                                                                                                                                                                                                                                                                                                                                                                                                                                                                                                                                                                                                                                                                                     | Mandal                 |          |                        | _                      | _                        |
| Patterns         Province         69.3           School         75.0         ▲         ▼           Ecosystems         Region         71.7         Province         78.9           Primary         School         75.5         ▲         ▼           Resource         Region         73.8         Activities         Province         78.1           Secondary &         School         68.2         ▲         ▲           Tertiary Activities         Region         63.2         A         ▲           Province         67.7         A         ▼           Written response         School         52.2         A         ▼                                                                                                                                                                                                                                                                                                                                                                                                                                                                                                                                                                                                                                                                                                                                                                                                                                                                                                                                                                                                                                                                                                                                                                                                  | ******                 |          |                        | •                      | •                        |
| School   75.0                                                                                                                                                                                                                                                                                                                                                                                                                                                                                                                                                                                                                                                                                                                                                                                                                                                                                                                                                                                                                                                                                                                                                                                                                                                                                                                                                                                                                                                                                                                                                                                                                                                                                                                                                                                                                 |                        | -        |                        |                        |                          |
| Ecosystems  Region Province  78.9  Primary Resource Region Activities  Province  Region 73.8  Activities  Province  78.1  Secondary & School Tertiary Activities  Region Province  68.2  Region 63.2  Province  67.7  Long Answer Written response                                                                                                                                                                                                                                                                                                                                                                                                                                                                                                                                                                                                                                                                                                                                                                                                                                                                                                                                                                                                                                                                                                                                                                                                                                                                                                                                                                                                                                                                                                                                                                            |                        | Province | 09.3                   |                        |                          |
| Province 78.9  Primary School 75.5   Resource Region 73.8  Activities Province 78.1  Secondary & School 68.2   Tertiary Activities Region 63.2  Province 67.7  Long Answer School 52.2   Written response                                                                                                                                                                                                                                                                                                                                                                                                                                                                                                                                                                                                                                                                                                                                                                                                                                                                                                                                                                                                                                                                                                                                                                                                                                                                                                                                                                                                                                                                                                                                                                                                                     |                        | School   | 75.0                   | <b>A</b>               | ▼                        |
| Primary School 75.5 ▲ ▼ Resource Region 73.8 Activities Province 78.1  Secondary & School 68.2 Tertiary Activities Region 63.2 Province 67.7  Long Answer School 52.2 ▲ ▼                                                                                                                                                                                                                                                                                                                                                                                                                                                                                                                                                                                                                                                                                                                                                                                                                                                                                                                                                                                                                                                                                                                                                                                                                                                                                                                                                                                                                                                                                                                                                                                                                                                     | Ecosystems             | Region   | 71.7                   |                        |                          |
| Resource Region 73.8 Activities Province 78.1  Secondary & School 68.2 Tertiary Activities Region 63.2 Province 67.7  Long Answer Written response                                                                                                                                                                                                                                                                                                                                                                                                                                                                                                                                                                                                                                                                                                                                                                                                                                                                                                                                                                                                                                                                                                                                                                                                                                                                                                                                                                                                                                                                                                                                                                                                                                                                            |                        | Province | 78.9                   |                        |                          |
| Resource Region 73.8 Activities Province 78.1  Secondary & School 68.2 Tertiary Activities Region 63.2 Province 67.7  Long Answer School 52.2                                                                                                                                                                                                                                                                                                                                                                                                                                                                                                                                                                                                                                                                                                                                                                                                                                                                                                                                                                                                                                                                                                                                                                                                                                                                                                                                                                                                                                                                                                                                                                                                                                                                                 | Primary                | School   | 75.5                   | <b>A</b>               | ▼                        |
| Secondary & School 68.2   Tertiary Activities Region 63.2 Province 67.7  Long Answer Written response                                                                                                                                                                                                                                                                                                                                                                                                                                                                                                                                                                                                                                                                                                                                                                                                                                                                                                                                                                                                                                                                                                                                                                                                                                                                                                                                                                                                                                                                                                                                                                                                                                                                                                                         |                        | Region   | 73.8                   |                        |                          |
| Tertiary Activities Region 63.2 Province 67.7  Long Answer Written response                                                                                                                                                                                                                                                                                                                                                                                                                                                                                                                                                                                                                                                                                                                                                                                                                                                                                                                                                                                                                                                                                                                                                                                                                                                                                                                                                                                                                                                                                                                                                                                                                                                                                                                                                   | Activities             | Province | 78.1                   |                        |                          |
| Tertiary Activities Region 63.2 Province 67.7  Long Answer Written response                                                                                                                                                                                                                                                                                                                                                                                                                                                                                                                                                                                                                                                                                                                                                                                                                                                                                                                                                                                                                                                                                                                                                                                                                                                                                                                                                                                                                                                                                                                                                                                                                                                                                                                                                   | Secondary &            | School   | 68.2                   | <b>A</b>               | <b>A</b>                 |
| Long Answer  Written response  School 52.2   ▼                                                                                                                                                                                                                                                                                                                                                                                                                                                                                                                                                                                                                                                                                                                                                                                                                                                                                                                                                                                                                                                                                                                                                                                                                                                                                                                                                                                                                                                                                                                                                                                                                                                                                                                                                                                |                        | Region   | 63.2                   |                        |                          |
| Written response                                                                                                                                                                                                                                                                                                                                                                                                                                                                                                                                                                                                                                                                                                                                                                                                                                                                                                                                                                                                                                                                                                                                                                                                                                                                                                                                                                                                                                                                                                                                                                                                                                                                                                                                                                                                              |                        | Province | 67.7                   |                        |                          |
| Written response                                                                                                                                                                                                                                                                                                                                                                                                                                                                                                                                                                                                                                                                                                                                                                                                                                                                                                                                                                                                                                                                                                                                                                                                                                                                                                                                                                                                                                                                                                                                                                                                                                                                                                                                                                                                              | Long Answer            | School   | 52.2                   | <b>A</b>               | <b>▼</b>                 |
| Region I 50.7                                                                                                                                                                                                                                                                                                                                                                                                                                                                                                                                                                                                                                                                                                                                                                                                                                                                                                                                                                                                                                                                                                                                                                                                                                                                                                                                                                                                                                                                                                                                                                                                                                                                                                                                                                                                                 |                        | Region   | 50.7                   | _                      | ·                        |
| Units 1-5 Province 56.7                                                                                                                                                                                                                                                                                                                                                                                                                                                                                                                                                                                                                                                                                                                                                                                                                                                                                                                                                                                                                                                                                                                                                                                                                                                                                                                                                                                                                                                                                                                                                                                                                                                                                                                                                                                                       | Units 1-5              | _        | 56.7                   |                        |                          |
|                                                                                                                                                                                                                                                                                                                                                                                                                                                                                                                                                                                                                                                                                                                                                                                                                                                                                                                                                                                                                                                                                                                                                                                                                                                                                                                                                                                                                                                                                                                                                                                                                                                                                                                                                                                                                               |                        | <b>.</b> |                        | _                      | _                        |
| Population School 55.4 V                                                                                                                                                                                                                                                                                                                                                                                                                                                                                                                                                                                                                                                                                                                                                                                                                                                                                                                                                                                                                                                                                                                                                                                                                                                                                                                                                                                                                                                                                                                                                                                                                                                                                                                                                                                                      | Population             |          |                        | •                      | •                        |
| Geography Region 57.0                                                                                                                                                                                                                                                                                                                                                                                                                                                                                                                                                                                                                                                                                                                                                                                                                                                                                                                                                                                                                                                                                                                                                                                                                                                                                                                                                                                                                                                                                                                                                                                                                                                                                                                                                                                                         | Geography              | -        |                        |                        |                          |
| Province 65.0                                                                                                                                                                                                                                                                                                                                                                                                                                                                                                                                                                                                                                                                                                                                                                                                                                                                                                                                                                                                                                                                                                                                                                                                                                                                                                                                                                                                                                                                                                                                                                                                                                                                                                                                                                                                                 |                        | Province | 05.0                   |                        |                          |
| Urban School -999.0                                                                                                                                                                                                                                                                                                                                                                                                                                                                                                                                                                                                                                                                                                                                                                                                                                                                                                                                                                                                                                                                                                                                                                                                                                                                                                                                                                                                                                                                                                                                                                                                                                                                                                                                                                                                           | Urban                  | School   | -999.0                 |                        |                          |
| Geography Region 55.4                                                                                                                                                                                                                                                                                                                                                                                                                                                                                                                                                                                                                                                                                                                                                                                                                                                                                                                                                                                                                                                                                                                                                                                                                                                                                                                                                                                                                                                                                                                                                                                                                                                                                                                                                                                                         |                        | -        |                        |                        |                          |
| Province 57.6                                                                                                                                                                                                                                                                                                                                                                                                                                                                                                                                                                                                                                                                                                                                                                                                                                                                                                                                                                                                                                                                                                                                                                                                                                                                                                                                                                                                                                                                                                                                                                                                                                                                                                                                                                                                                 |                        | Province | 57.6                   |                        |                          |

2014

2016

2017

Average Mark, 2014-2017

▼ ▲ The school result may appear numerically the same as the district/province due to rounding. The arrow indicates a negligible difference.

\* The overall Public Exam is equated. Therefore, subtest scores may vary from the overall exam mark.

2015

Grades: 8-12