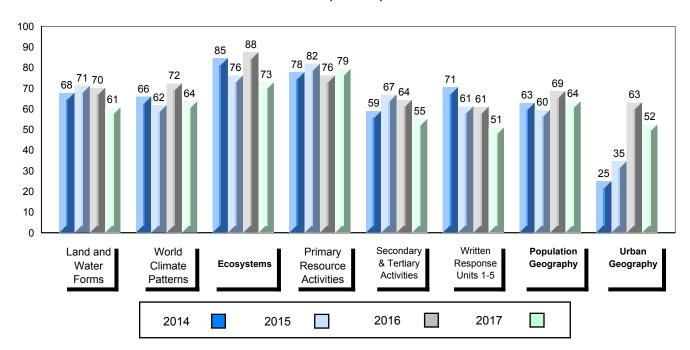

### 4 Year Public Exam (Subtest) Mark Trend 2014-2017

<sup>▼ ▲</sup> The school result may appear numerically the same as the district/province due to rounding. The arrow indicates a negligible difference.