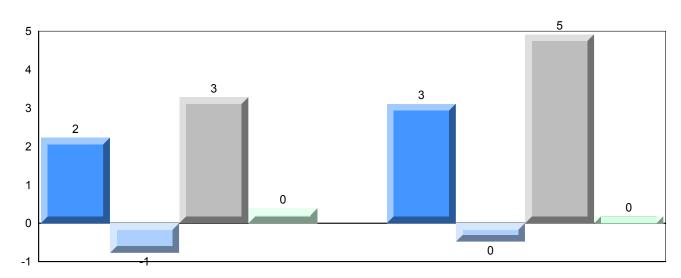

### Difference from Provincial Mean, 2014-2017

<sup>▼ ▲</sup> The school result may appear numerically the same as the district/province due to rounding. The arrow indicates a negligible difference.

\* The overall Public Exam is equated. Therefore, subtest scores may vary from the overall exam mark.