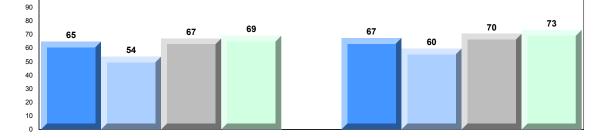

2014

2016

2017

Average Mark, 2014-2017

▼ ▲ The school result may appear numerically the same as the district/province due to rounding. The arrow indicates a negligible difference.

\* The overall Public Exam is equated. Therefore, subtest scores may vary from the overall exam mark.

2015

Grades: 8-12