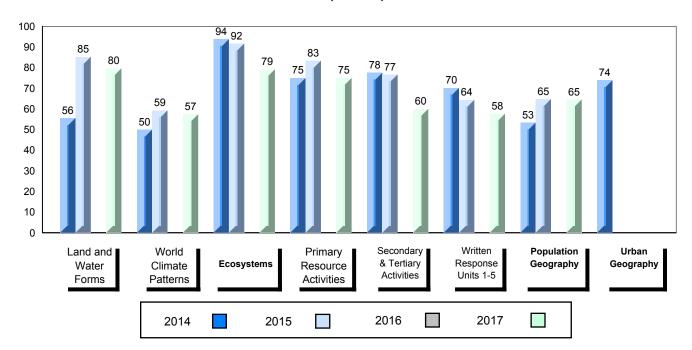

NLESD - Labrador Region

#002 - Henry Gordon Academy, Cartwright

| Grades: | V 12 |
|---------|------|
| Grades. | N-12 |

| Number of Students      | 6          | Public | School   | School   |
|-------------------------|------------|--------|----------|----------|
|                         |            | Exam   | vs       | vs       |
|                         |            | Mark   | Region   | Province |
| World Geography 3202    | School     | 70.2   | <b>A</b> | <b>A</b> |
| Subtest                 | Region     | 61.3   |          |          |
| Subtest                 | Province   | 67.2   |          |          |
| Multiple Choice         |            |        |          |          |
| Land and                | School     | 75.9   | <b>A</b> | <b>A</b> |
| Water Forms             | Region     | 69.7   |          |          |
| Water Forms             | Province   | 74.0   |          |          |
| World                   | School     | 72.2   | <b>A</b> | <b>A</b> |
| Climate                 | Region     | 60.7   |          |          |
| Patterns                | Province   | 69.3   |          |          |
|                         |            |        |          |          |
|                         | School     | 87.5   | <b>A</b> | <b>A</b> |
| Ecosystems              | Region     | 71.7   |          |          |
|                         | Province   | 78.9   |          |          |
|                         | School     | 86.7   | <b>A</b> | •        |
| Primary<br>Resource     | Region     | 73.8   | _        | _        |
| Activities              | Province   | 78.1   |          |          |
| Activities              | Flovilice  | 70.1   |          |          |
| Secondary &             | School     | 78.3   | <b>A</b> | <b>A</b> |
| Tertiary Activities     | Region     | 63.2   |          |          |
|                         | Province   | 67.7   |          |          |
| Long Answer             | Cabaal     | E0 6   |          | •        |
| Written response        | School     | 58.6   |          | •        |
| Units 1-5               | Region     | 50.7   |          |          |
|                         | Province   | 56.7   |          |          |
| Donulation              | School     | 61.8   | <b>A</b> | ▼        |
| Population<br>Geography | Region     | 57.0   |          |          |
| Geography               | Province   | 65.0   |          |          |
| II de con               | School     | -999.0 |          |          |
| Urban                   | Region     | 55.4   |          |          |
| Geography               | Province   | 57.6   |          |          |
|                         | 1.13411100 |        |          |          |

1

<sup>▼ ▲</sup> The school result may appear numerically the same as the district/province due to rounding. The arrow indicates a negligible difference.

\* The overall Public Exam is equated. Therefore, subtest scores may vary from the overall exam mark.

#002 - Henry Gordon Academy, Cartwright

Grades: K-12

### 4 Year Public Exam (Subtest) Mark Trend 2014-2017

<sup>▼ ▲</sup> The school result may appear numerically the same as the district/province due to rounding. The arrow indicates a negligible difference.