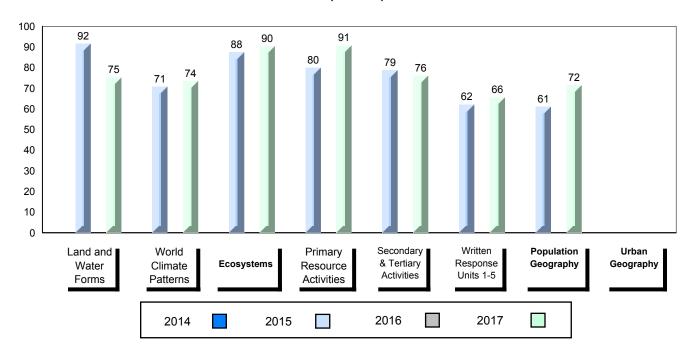

### 4 Year Public Exam (Subtest) Mark Trend 2014-2017

NLESD - Labrador Region

100

#010 - Menihek High School, Labrador City

| Grades: | 8-12 |
|---------|------|
| Oldaco. | 0 12 |

| World Geography 3202         School         63.1         ▲         ▼           Subtest         Region         61.3         →         ▼           Multiple Choice         School         75.8         ▲         ▲           Land and Water Forms         Region         69.7         ✓           World School         60.3         ▼         ▼           Climate Region         60.7         →         ✓           Patterns         Province         69.3         ✓         ▼           Ecosystems         Region         71.7         ✓         Province         78.9         ✓           Primary Resource Region         Region         73.8         A         ▼         ▼           Activities         Province         78.1         ✓         A         A         A         A         A         A         A         A         A         A         A         A         A         A         A         A         A         A         A         A         A         A         A         A         A         A         A         A         A         A         A         A         A         A         A         A         A         A <th>Number of Students</th> <th>33</th> <th>Public<br/>Exam<br/>Mark</th> <th>School<br/>vs<br/>Region</th> <th>School<br/>vs<br/>Province</th>                                                                                                                                                                                                                                                                                                                                                                                                                                                                                                                                          | Number of Students     | 33       | Public<br>Exam<br>Mark | School<br>vs<br>Region | School<br>vs<br>Province |
|-------------------------------------------------------------------------------------------------------------------------------------------------------------------------------------------------------------------------------------------------------------------------------------------------------------------------------------------------------------------------------------------------------------------------------------------------------------------------------------------------------------------------------------------------------------------------------------------------------------------------------------------------------------------------------------------------------------------------------------------------------------------------------------------------------------------------------------------------------------------------------------------------------------------------------------------------------------------------------------------------------------------------------------------------------------------------------------------------------------------------------------------------------------------------------------------------------------------------------------------------------------------------------------------------------------------------------------------------------------------------------------------------------------------------------------------------------------------------------------------------------------------------------------------------------------------------------------------------------------------------------------------------------------------------------------------------------------------------------------------------------------------------------------------------------------------------------|------------------------|----------|------------------------|------------------------|--------------------------|
| Multiple Choice                                                                                                                                                                                                                                                                                                                                                                                                                                                                                                                                                                                                                                                                                                                                                                                                                                                                                                                                                                                                                                                                                                                                                                                                                                                                                                                                                                                                                                                                                                                                                                                                                                                                                                                                                                                                               | World Geography 3202   | School   | 63.1                   | <b>A</b>               | ▼                        |
| Multiple Choice                                                                                                                                                                                                                                                                                                                                                                                                                                                                                                                                                                                                                                                                                                                                                                                                                                                                                                                                                                                                                                                                                                                                                                                                                                                                                                                                                                                                                                                                                                                                                                                                                                                                                                                                                                                                               | Subtest                | Region   | 61.3                   |                        |                          |
| Land and   Region   75.8   A   A                                                                                                                                                                                                                                                                                                                                                                                                                                                                                                                                                                                                                                                                                                                                                                                                                                                                                                                                                                                                                                                                                                                                                                                                                                                                                                                                                                                                                                                                                                                                                                                                                                                                                                                                                                                              | <u>custost</u>         | Province | 67.2                   |                        |                          |
| Land and Water Forms         Region Province         69.7           World School Climate Region Patterns         Region 60.7           Patterns         Province         69.3           School Province Region 71.7 Province 78.9         75.5         ✓           Primary Resource Region 73.8 Activities Province 78.1         78.1         ✓           Secondary & School Province 76.7         68.2         ✓           Long Answer Written response         School | <b>Multiple Choice</b> | School   | 75 Q                   | •                      |                          |
| Water Forms         Province         74.0           World         School         60.3         ▼         ▼           Climate         Region         60.7         Province         69.3           Ecosystems         School         75.0         ▲         ▼           Ecosystems         Region         71.7         Province         78.9           Primary         School         75.5         ▲         ▼           Resource         Region         73.8         Activities         Province         78.1           Secondary &         School         68.2         ▲         ▲           Tertiary Activities         Region         63.2         A         ▲           Province         67.7         Employed         52.2         A         ▼                                                                                                                                                                                                                                                                                                                                                                                                                                                                                                                                                                                                                                                                                                                                                                                                                                                                                                                                                                                                                                                                             | Land and               |          |                        |                        |                          |
| Climate                                                                                                                                                                                                                                                                                                                                                                                                                                                                                                                                                                                                                                                                                                                                                                                                                                                                                                                                                                                                                                                                                                                                                                                                                                                                                                                                                                                                                                                                                                                                                                                                                                                                                                                                                                                                                       | Water Forms            | _        |                        |                        |                          |
| Climate Region 60.7 Patterns Province 69.3    School 75.0                                                                                                                                                                                                                                                                                                                                                                                                                                                                                                                                                                                                                                                                                                                                                                                                                                                                                                                                                                                                                                                                                                                                                                                                                                                                                                                                                                                                                                                                                                                                                                                                                                                                                                                                                                     | Mandal                 |          |                        | _                      | _                        |
| Patterns         Province         69.3           School         75.0         ▲         ▼           Ecosystems         Region         71.7         Province         78.9           Primary         School         75.5         ▲         ▼           Resource         Region         73.8         Activities         Province         78.1           Secondary &         School         68.2         ▲         ▲           Tertiary Activities         Region         63.2         A         ▲           Province         67.7         A         ▼           Written response         School         52.2         A         ▼                                                                                                                                                                                                                                                                                                                                                                                                                                                                                                                                                                                                                                                                                                                                                                                                                                                                                                                                                                                                                                                                                                                                                                                                  | ******                 |          |                        | •                      | •                        |
| School   75.0                                                                                                                                                                                                                                                                                                                                                                                                                                                                                                                                                                                                                                                                                                                                                                                                                                                                                                                                                                                                                                                                                                                                                                                                                                                                                                                                                                                                                                                                                                                                                                                                                                                                                                                                                                                                                 |                        | -        |                        |                        |                          |
| Ecosystems  Region Province  78.9  Primary Resource Region Activities  Province  Region 73.8  Activities  Province  78.1  Secondary & School Tertiary Activities  Region Province  68.2  Region 63.2  Province  67.7  Long Answer Written response                                                                                                                                                                                                                                                                                                                                                                                                                                                                                                                                                                                                                                                                                                                                                                                                                                                                                                                                                                                                                                                                                                                                                                                                                                                                                                                                                                                                                                                                                                                                                                            |                        | Province | 09.3                   |                        |                          |
| Province 78.9  Primary School 75.5   Resource Region 73.8  Activities Province 78.1  Secondary & School 68.2   Tertiary Activities Region 63.2  Province 67.7  Long Answer School 52.2   Written response                                                                                                                                                                                                                                                                                                                                                                                                                                                                                                                                                                                                                                                                                                                                                                                                                                                                                                                                                                                                                                                                                                                                                                                                                                                                                                                                                                                                                                                                                                                                                                                                                     |                        | School   | 75.0                   | <b>A</b>               | ▼                        |
| Primary School 75.5 ▲ ▼ Resource Region 73.8 Activities Province 78.1  Secondary & School 68.2 Tertiary Activities Region 63.2 Province 67.7  Long Answer School 52.2 ▲ ▼                                                                                                                                                                                                                                                                                                                                                                                                                                                                                                                                                                                                                                                                                                                                                                                                                                                                                                                                                                                                                                                                                                                                                                                                                                                                                                                                                                                                                                                                                                                                                                                                                                                     | Ecosystems             | Region   | 71.7                   |                        |                          |
| Resource Region 73.8 Activities Province 78.1  Secondary & School 68.2 Tertiary Activities Region 63.2 Province 67.7  Long Answer Written response                                                                                                                                                                                                                                                                                                                                                                                                                                                                                                                                                                                                                                                                                                                                                                                                                                                                                                                                                                                                                                                                                                                                                                                                                                                                                                                                                                                                                                                                                                                                                                                                                                                                            |                        | Province | 78.9                   |                        |                          |
| Resource Region 73.8 Activities Province 78.1  Secondary & School 68.2 Tertiary Activities Region 63.2 Province 67.7  Long Answer School 52.2                                                                                                                                                                                                                                                                                                                                                                                                                                                                                                                                                                                                                                                                                                                                                                                                                                                                                                                                                                                                                                                                                                                                                                                                                                                                                                                                                                                                                                                                                                                                                                                                                                                                                 | Primary                | School   | 75.5                   | <b>A</b>               | ▼                        |
| Secondary & School 68.2   Tertiary Activities Region 63.2 Province 67.7  Long Answer Written response                                                                                                                                                                                                                                                                                                                                                                                                                                                                                                                                                                                                                                                                                                                                                                                                                                                                                                                                                                                                                                                                                                                                                                                                                                                                                                                                                                                                                                                                                                                                                                                                                                                                                                                         |                        | Region   | 73.8                   |                        |                          |
| Tertiary Activities Region 63.2 Province 67.7  Long Answer Written response                                                                                                                                                                                                                                                                                                                                                                                                                                                                                                                                                                                                                                                                                                                                                                                                                                                                                                                                                                                                                                                                                                                                                                                                                                                                                                                                                                                                                                                                                                                                                                                                                                                                                                                                                   | Activities             | Province | 78.1                   |                        |                          |
| Tertiary Activities Region 63.2 Province 67.7  Long Answer Written response                                                                                                                                                                                                                                                                                                                                                                                                                                                                                                                                                                                                                                                                                                                                                                                                                                                                                                                                                                                                                                                                                                                                                                                                                                                                                                                                                                                                                                                                                                                                                                                                                                                                                                                                                   | Secondary &            | School   | 68.2                   | <b>A</b>               | <b>A</b>                 |
| Long Answer  Written response  School 52.2   ▼                                                                                                                                                                                                                                                                                                                                                                                                                                                                                                                                                                                                                                                                                                                                                                                                                                                                                                                                                                                                                                                                                                                                                                                                                                                                                                                                                                                                                                                                                                                                                                                                                                                                                                                                                                                |                        | Region   | 63.2                   |                        |                          |
| Written response                                                                                                                                                                                                                                                                                                                                                                                                                                                                                                                                                                                                                                                                                                                                                                                                                                                                                                                                                                                                                                                                                                                                                                                                                                                                                                                                                                                                                                                                                                                                                                                                                                                                                                                                                                                                              |                        | Province | 67.7                   |                        |                          |
| Written response                                                                                                                                                                                                                                                                                                                                                                                                                                                                                                                                                                                                                                                                                                                                                                                                                                                                                                                                                                                                                                                                                                                                                                                                                                                                                                                                                                                                                                                                                                                                                                                                                                                                                                                                                                                                              | Long Answer            | School   | 52.2                   | <b>A</b>               | <b>▼</b>                 |
| Region I 50.7                                                                                                                                                                                                                                                                                                                                                                                                                                                                                                                                                                                                                                                                                                                                                                                                                                                                                                                                                                                                                                                                                                                                                                                                                                                                                                                                                                                                                                                                                                                                                                                                                                                                                                                                                                                                                 |                        | Region   | 50.7                   | _                      | ·                        |
| Units 1-5 Province 56.7                                                                                                                                                                                                                                                                                                                                                                                                                                                                                                                                                                                                                                                                                                                                                                                                                                                                                                                                                                                                                                                                                                                                                                                                                                                                                                                                                                                                                                                                                                                                                                                                                                                                                                                                                                                                       | Units 1-5              | _        | 56.7                   |                        |                          |
|                                                                                                                                                                                                                                                                                                                                                                                                                                                                                                                                                                                                                                                                                                                                                                                                                                                                                                                                                                                                                                                                                                                                                                                                                                                                                                                                                                                                                                                                                                                                                                                                                                                                                                                                                                                                                               |                        | <b>.</b> |                        | _                      | _                        |
| Population School 55.4 V                                                                                                                                                                                                                                                                                                                                                                                                                                                                                                                                                                                                                                                                                                                                                                                                                                                                                                                                                                                                                                                                                                                                                                                                                                                                                                                                                                                                                                                                                                                                                                                                                                                                                                                                                                                                      | Population             |          |                        | •                      | •                        |
| Geography Region 57.0                                                                                                                                                                                                                                                                                                                                                                                                                                                                                                                                                                                                                                                                                                                                                                                                                                                                                                                                                                                                                                                                                                                                                                                                                                                                                                                                                                                                                                                                                                                                                                                                                                                                                                                                                                                                         | Geography              | -        |                        |                        |                          |
| Province 65.0                                                                                                                                                                                                                                                                                                                                                                                                                                                                                                                                                                                                                                                                                                                                                                                                                                                                                                                                                                                                                                                                                                                                                                                                                                                                                                                                                                                                                                                                                                                                                                                                                                                                                                                                                                                                                 |                        | Province | 05.0                   |                        |                          |
| Urban School -999.0                                                                                                                                                                                                                                                                                                                                                                                                                                                                                                                                                                                                                                                                                                                                                                                                                                                                                                                                                                                                                                                                                                                                                                                                                                                                                                                                                                                                                                                                                                                                                                                                                                                                                                                                                                                                           | Urban                  | School   | -999.0                 |                        |                          |
| Geography Region 55.4                                                                                                                                                                                                                                                                                                                                                                                                                                                                                                                                                                                                                                                                                                                                                                                                                                                                                                                                                                                                                                                                                                                                                                                                                                                                                                                                                                                                                                                                                                                                                                                                                                                                                                                                                                                                         |                        | -        |                        |                        |                          |
| Province 57.6                                                                                                                                                                                                                                                                                                                                                                                                                                                                                                                                                                                                                                                                                                                                                                                                                                                                                                                                                                                                                                                                                                                                                                                                                                                                                                                                                                                                                                                                                                                                                                                                                                                                                                                                                                                                                 |                        | Province | 57.6                   |                        |                          |

### 4 Year Public Exam (Subtest) Mark Trend 2014-2017

<sup>▼ ▲</sup> The school result may appear numerically the same as the district/province due to rounding. The arrow indicates a negligible difference.