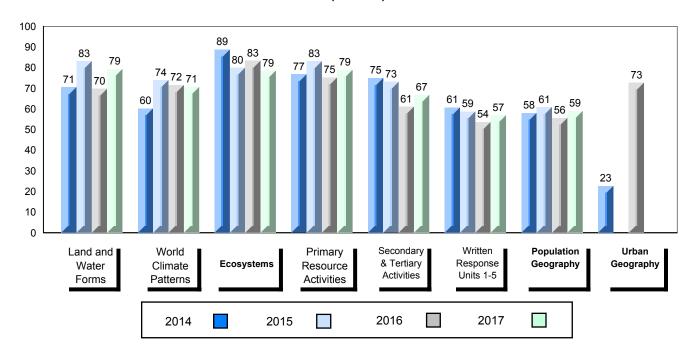

### 4 Year Public Exam (Subtest) Mark Trend 2014-2017

NLESD - Labrador Region

100

#010 - Menihek High School, Labrador City

| Grades: | 8-12 |
|---------|------|
| Oldaco. | 0 12 |

| World Geography 3202         School         63.1         ▲         ▼           Subtest         Region         61.3         →         ▼           Multiple Choice         School         75.8         ▲         ▲           Land and Water Forms         Region         69.7         ✓           World School         60.3         ▼         ▼           Climate Region         60.7         →         ✓           Patterns         Province         69.3         ✓         ▼           Ecosystems         Region         71.7         ✓         Province         78.9         ✓           Primary Resource Region         Region         73.8         A         ▼         ▼           Activities         Province         78.1         ✓         A         A         A         A         A         A         A         A         A         A         A         A         A         A         A         A         A         A         A         A         A         A         A         A         A         A         A         A         A         A         A         A         A         A         A         A         A         A <th>Number of Students</th> <th>33</th> <th>Public<br/>Exam<br/>Mark</th> <th>School<br/>vs<br/>Region</th> <th>School<br/>vs<br/>Province</th>                                                                                                                                                                                                                                                                                                                                                                                                                                                                                                                                          | Number of Students     | 33       | Public<br>Exam<br>Mark | School<br>vs<br>Region | School<br>vs<br>Province |
|-------------------------------------------------------------------------------------------------------------------------------------------------------------------------------------------------------------------------------------------------------------------------------------------------------------------------------------------------------------------------------------------------------------------------------------------------------------------------------------------------------------------------------------------------------------------------------------------------------------------------------------------------------------------------------------------------------------------------------------------------------------------------------------------------------------------------------------------------------------------------------------------------------------------------------------------------------------------------------------------------------------------------------------------------------------------------------------------------------------------------------------------------------------------------------------------------------------------------------------------------------------------------------------------------------------------------------------------------------------------------------------------------------------------------------------------------------------------------------------------------------------------------------------------------------------------------------------------------------------------------------------------------------------------------------------------------------------------------------------------------------------------------------------------------------------------------------|------------------------|----------|------------------------|------------------------|--------------------------|
| Multiple Choice                                                                                                                                                                                                                                                                                                                                                                                                                                                                                                                                                                                                                                                                                                                                                                                                                                                                                                                                                                                                                                                                                                                                                                                                                                                                                                                                                                                                                                                                                                                                                                                                                                                                                                                                                                                                               | World Geography 3202   | School   | 63.1                   | <b>A</b>               | ▼                        |
| Multiple Choice                                                                                                                                                                                                                                                                                                                                                                                                                                                                                                                                                                                                                                                                                                                                                                                                                                                                                                                                                                                                                                                                                                                                                                                                                                                                                                                                                                                                                                                                                                                                                                                                                                                                                                                                                                                                               | Subtest                | Region   | 61.3                   |                        |                          |
| Land and   Region   75.8   A   A                                                                                                                                                                                                                                                                                                                                                                                                                                                                                                                                                                                                                                                                                                                                                                                                                                                                                                                                                                                                                                                                                                                                                                                                                                                                                                                                                                                                                                                                                                                                                                                                                                                                                                                                                                                              | <u>custost</u>         | Province | 67.2                   |                        |                          |
| Land and Water Forms         Region Province         69.7           World School Climate Region Patterns         Region 60.7           Patterns         Province         69.3           School Province Region 71.7 Province 78.9         75.5         ✓           Primary Resource Region 73.8 Activities Province 78.1         78.1         ✓           Secondary & School Province 76.7         68.2         ✓           Long Answer Written response         School | <b>Multiple Choice</b> | School   | 75 Q                   | •                      |                          |
| Water Forms         Province         74.0           World         School         60.3         ▼         ▼           Climate         Region         60.7         Province         69.3           Ecosystems         School         75.0         ▲         ▼           Ecosystems         Region         71.7         Province         78.9           Primary         School         75.5         ▲         ▼           Resource         Region         73.8         Activities         Province         78.1           Secondary &         School         68.2         ▲         ▲           Tertiary Activities         Region         63.2         A         ▲           Province         67.7         Employed         52.2         A         ▼                                                                                                                                                                                                                                                                                                                                                                                                                                                                                                                                                                                                                                                                                                                                                                                                                                                                                                                                                                                                                                                                             | Land and               |          |                        |                        |                          |
| Climate                                                                                                                                                                                                                                                                                                                                                                                                                                                                                                                                                                                                                                                                                                                                                                                                                                                                                                                                                                                                                                                                                                                                                                                                                                                                                                                                                                                                                                                                                                                                                                                                                                                                                                                                                                                                                       | Water Forms            | _        |                        |                        |                          |
| Climate Region 60.7 Patterns Province 69.3    School 75.0                                                                                                                                                                                                                                                                                                                                                                                                                                                                                                                                                                                                                                                                                                                                                                                                                                                                                                                                                                                                                                                                                                                                                                                                                                                                                                                                                                                                                                                                                                                                                                                                                                                                                                                                                                     | Mandal                 |          |                        | _                      | _                        |
| Patterns         Province         69.3           School         75.0         ▲         ▼           Ecosystems         Region         71.7         Province         78.9           Primary         School         75.5         ▲         ▼           Resource         Region         73.8         Activities         Province         78.1           Secondary &         School         68.2         ▲         ▲           Tertiary Activities         Region         63.2         A         ▲           Province         67.7         A         ▼           Written response         School         52.2         A         ▼                                                                                                                                                                                                                                                                                                                                                                                                                                                                                                                                                                                                                                                                                                                                                                                                                                                                                                                                                                                                                                                                                                                                                                                                  | ******                 |          |                        | •                      | •                        |
| School   75.0                                                                                                                                                                                                                                                                                                                                                                                                                                                                                                                                                                                                                                                                                                                                                                                                                                                                                                                                                                                                                                                                                                                                                                                                                                                                                                                                                                                                                                                                                                                                                                                                                                                                                                                                                                                                                 |                        | -        |                        |                        |                          |
| Ecosystems  Region Province  78.9  Primary Resource Region Activities  Province  Region 73.8  Activities  Province  78.1  Secondary & School Tertiary Activities  Region Province  68.2  Region 63.2  Province  67.7  Long Answer Written response                                                                                                                                                                                                                                                                                                                                                                                                                                                                                                                                                                                                                                                                                                                                                                                                                                                                                                                                                                                                                                                                                                                                                                                                                                                                                                                                                                                                                                                                                                                                                                            |                        | Province | 09.3                   |                        |                          |
| Province 78.9  Primary School 75.5   Resource Region 73.8  Activities Province 78.1  Secondary & School 68.2   Tertiary Activities Region 63.2  Province 67.7  Long Answer School 52.2   Written response                                                                                                                                                                                                                                                                                                                                                                                                                                                                                                                                                                                                                                                                                                                                                                                                                                                                                                                                                                                                                                                                                                                                                                                                                                                                                                                                                                                                                                                                                                                                                                                                                     |                        | School   | 75.0                   | <b>A</b>               | ▼                        |
| Primary School 75.5 ▲ ▼ Resource Region 73.8 Activities Province 78.1  Secondary & School 68.2 Tertiary Activities Region 63.2 Province 67.7  Long Answer School 52.2 ▲ ▼                                                                                                                                                                                                                                                                                                                                                                                                                                                                                                                                                                                                                                                                                                                                                                                                                                                                                                                                                                                                                                                                                                                                                                                                                                                                                                                                                                                                                                                                                                                                                                                                                                                     | Ecosystems             | Region   | 71.7                   |                        |                          |
| Resource Region 73.8 Activities Province 78.1  Secondary & School 68.2 Tertiary Activities Region 63.2 Province 67.7  Long Answer Written response                                                                                                                                                                                                                                                                                                                                                                                                                                                                                                                                                                                                                                                                                                                                                                                                                                                                                                                                                                                                                                                                                                                                                                                                                                                                                                                                                                                                                                                                                                                                                                                                                                                                            |                        | Province | 78.9                   |                        |                          |
| Resource Region 73.8 Activities Province 78.1  Secondary & School 68.2 Tertiary Activities Region 63.2 Province 67.7  Long Answer School 52.2                                                                                                                                                                                                                                                                                                                                                                                                                                                                                                                                                                                                                                                                                                                                                                                                                                                                                                                                                                                                                                                                                                                                                                                                                                                                                                                                                                                                                                                                                                                                                                                                                                                                                 | Primary                | School   | 75.5                   | <b>A</b>               | ▼                        |
| Secondary & School 68.2   Tertiary Activities Region 63.2 Province 67.7  Long Answer Written response                                                                                                                                                                                                                                                                                                                                                                                                                                                                                                                                                                                                                                                                                                                                                                                                                                                                                                                                                                                                                                                                                                                                                                                                                                                                                                                                                                                                                                                                                                                                                                                                                                                                                                                         |                        | Region   | 73.8                   |                        |                          |
| Tertiary Activities Region 63.2 Province 67.7  Long Answer Written response                                                                                                                                                                                                                                                                                                                                                                                                                                                                                                                                                                                                                                                                                                                                                                                                                                                                                                                                                                                                                                                                                                                                                                                                                                                                                                                                                                                                                                                                                                                                                                                                                                                                                                                                                   | Activities             | Province | 78.1                   |                        |                          |
| Tertiary Activities Region 63.2 Province 67.7  Long Answer Written response                                                                                                                                                                                                                                                                                                                                                                                                                                                                                                                                                                                                                                                                                                                                                                                                                                                                                                                                                                                                                                                                                                                                                                                                                                                                                                                                                                                                                                                                                                                                                                                                                                                                                                                                                   | Secondary &            | School   | 68.2                   | <b>A</b>               | <b>A</b>                 |
| Long Answer  Written response  School 52.2   ▼                                                                                                                                                                                                                                                                                                                                                                                                                                                                                                                                                                                                                                                                                                                                                                                                                                                                                                                                                                                                                                                                                                                                                                                                                                                                                                                                                                                                                                                                                                                                                                                                                                                                                                                                                                                |                        | Region   | 63.2                   |                        |                          |
| Written response                                                                                                                                                                                                                                                                                                                                                                                                                                                                                                                                                                                                                                                                                                                                                                                                                                                                                                                                                                                                                                                                                                                                                                                                                                                                                                                                                                                                                                                                                                                                                                                                                                                                                                                                                                                                              |                        | Province | 67.7                   |                        |                          |
| Written response                                                                                                                                                                                                                                                                                                                                                                                                                                                                                                                                                                                                                                                                                                                                                                                                                                                                                                                                                                                                                                                                                                                                                                                                                                                                                                                                                                                                                                                                                                                                                                                                                                                                                                                                                                                                              | Long Answer            | School   | 52.2                   | <b>A</b>               | <b>▼</b>                 |
| Region I 50.7                                                                                                                                                                                                                                                                                                                                                                                                                                                                                                                                                                                                                                                                                                                                                                                                                                                                                                                                                                                                                                                                                                                                                                                                                                                                                                                                                                                                                                                                                                                                                                                                                                                                                                                                                                                                                 |                        | Region   | 50.7                   | _                      | ·                        |
| Units 1-5 Province 56.7                                                                                                                                                                                                                                                                                                                                                                                                                                                                                                                                                                                                                                                                                                                                                                                                                                                                                                                                                                                                                                                                                                                                                                                                                                                                                                                                                                                                                                                                                                                                                                                                                                                                                                                                                                                                       | Units 1-5              | _        | 56.7                   |                        |                          |
|                                                                                                                                                                                                                                                                                                                                                                                                                                                                                                                                                                                                                                                                                                                                                                                                                                                                                                                                                                                                                                                                                                                                                                                                                                                                                                                                                                                                                                                                                                                                                                                                                                                                                                                                                                                                                               |                        | <b>.</b> |                        | _                      | _                        |
| Population School 55.4 V                                                                                                                                                                                                                                                                                                                                                                                                                                                                                                                                                                                                                                                                                                                                                                                                                                                                                                                                                                                                                                                                                                                                                                                                                                                                                                                                                                                                                                                                                                                                                                                                                                                                                                                                                                                                      | Population             |          |                        | •                      | •                        |
| Geography Region 57.0                                                                                                                                                                                                                                                                                                                                                                                                                                                                                                                                                                                                                                                                                                                                                                                                                                                                                                                                                                                                                                                                                                                                                                                                                                                                                                                                                                                                                                                                                                                                                                                                                                                                                                                                                                                                         | Geography              | -        |                        |                        |                          |
| Province 65.0                                                                                                                                                                                                                                                                                                                                                                                                                                                                                                                                                                                                                                                                                                                                                                                                                                                                                                                                                                                                                                                                                                                                                                                                                                                                                                                                                                                                                                                                                                                                                                                                                                                                                                                                                                                                                 |                        | Province | 05.0                   |                        |                          |
| Urban School -999.0                                                                                                                                                                                                                                                                                                                                                                                                                                                                                                                                                                                                                                                                                                                                                                                                                                                                                                                                                                                                                                                                                                                                                                                                                                                                                                                                                                                                                                                                                                                                                                                                                                                                                                                                                                                                           | Urban                  | School   | -999.0                 |                        |                          |
| Geography Region 55.4                                                                                                                                                                                                                                                                                                                                                                                                                                                                                                                                                                                                                                                                                                                                                                                                                                                                                                                                                                                                                                                                                                                                                                                                                                                                                                                                                                                                                                                                                                                                                                                                                                                                                                                                                                                                         |                        | -        |                        |                        |                          |
| Province 57.6                                                                                                                                                                                                                                                                                                                                                                                                                                                                                                                                                                                                                                                                                                                                                                                                                                                                                                                                                                                                                                                                                                                                                                                                                                                                                                                                                                                                                                                                                                                                                                                                                                                                                                                                                                                                                 |                        | Province | 57.6                   |                        |                          |