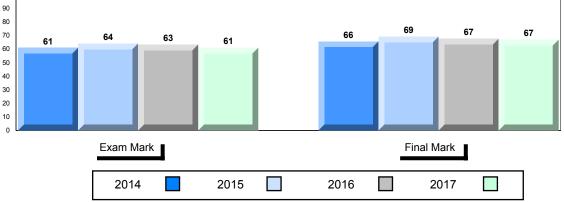

2014

2016

2017

Average Mark, 2014-2017

▼ ▲ The school result may appear numerically the same as the district/province due to rounding. The arrow indicates a negligible difference.

\* The overall Public Exam is equated. Therefore, subtest scores may vary from the overall exam mark.

# Average Mark, 2014-2017

<sup>▼ ▲</sup> The school result may appear numerically the same as the district/province due to rounding. The arrow indicates a negligible difference.

\* The overall Public Exam is equated. Therefore, subtest scores may vary from the overall exam mark.