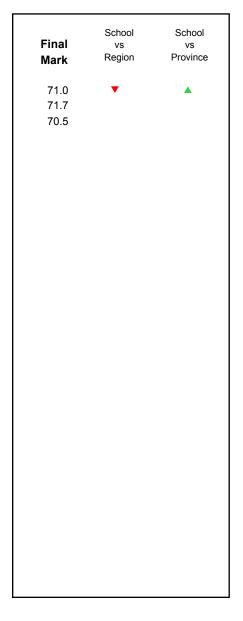

### 4 Year Public Exam (Subtest) Mark Trend 2014-2017

NLESD - Labrador Region

100

#010 - Menihek High School, Labrador City

| Grades: | 8-12 |
|---------|------|
| Oldaco. | 0 12 |

| World Geography 3202         School         63.1         ▲         ▼           Subtest         Region         61.3         →         ▼           Multiple Choice         School         75.8         ▲         ▲           Land and Water Forms         Region         69.7         ✓           World School         60.3         ▼         ▼           Climate Region         60.7         →         ✓           Patterns         Province         69.3         ✓         ▼           Ecosystems         Region         71.7         ✓         Province         78.9         ✓           Primary Resource Region         Region         73.8         A         ▼         ▼           Activities         Province         78.1         ✓         A         A         A         A         A         A         A         A         A         A         A         A         A         A         A         A         A         A         A         A         A         A         A         A         A         A         A         A         A         A         A         A         A         A         A         A         A         A <th>Number of Students</th> <th>33</th> <th>Public<br/>Exam<br/>Mark</th> <th>School<br/>vs<br/>Region</th> <th>School<br/>vs<br/>Province</th>                                                                                                                                                                                                                                                                                                                                                                                                                                                                                                                                          | Number of Students     | 33       | Public<br>Exam<br>Mark | School<br>vs<br>Region | School<br>vs<br>Province |
|-------------------------------------------------------------------------------------------------------------------------------------------------------------------------------------------------------------------------------------------------------------------------------------------------------------------------------------------------------------------------------------------------------------------------------------------------------------------------------------------------------------------------------------------------------------------------------------------------------------------------------------------------------------------------------------------------------------------------------------------------------------------------------------------------------------------------------------------------------------------------------------------------------------------------------------------------------------------------------------------------------------------------------------------------------------------------------------------------------------------------------------------------------------------------------------------------------------------------------------------------------------------------------------------------------------------------------------------------------------------------------------------------------------------------------------------------------------------------------------------------------------------------------------------------------------------------------------------------------------------------------------------------------------------------------------------------------------------------------------------------------------------------------------------------------------------------------|------------------------|----------|------------------------|------------------------|--------------------------|
| Multiple Choice                                                                                                                                                                                                                                                                                                                                                                                                                                                                                                                                                                                                                                                                                                                                                                                                                                                                                                                                                                                                                                                                                                                                                                                                                                                                                                                                                                                                                                                                                                                                                                                                                                                                                                                                                                                                               | World Geography 3202   | School   | 63.1                   | <b>A</b>               | ▼                        |
| Multiple Choice                                                                                                                                                                                                                                                                                                                                                                                                                                                                                                                                                                                                                                                                                                                                                                                                                                                                                                                                                                                                                                                                                                                                                                                                                                                                                                                                                                                                                                                                                                                                                                                                                                                                                                                                                                                                               | Subtest                | Region   | 61.3                   |                        |                          |
| Land and   Region   75.8   A   A                                                                                                                                                                                                                                                                                                                                                                                                                                                                                                                                                                                                                                                                                                                                                                                                                                                                                                                                                                                                                                                                                                                                                                                                                                                                                                                                                                                                                                                                                                                                                                                                                                                                                                                                                                                              | <u>custost</u>         | Province | 67.2                   |                        |                          |
| Land and Water Forms         Region Province         69.7           World School Climate Region Patterns         Region 60.7           Patterns         Province         69.3           School Province Region 71.7 Province 78.9         75.5         ✓           Primary Resource Region 73.8 Activities Province 78.1         78.1         ✓           Secondary & School Province 76.7         68.2         ✓           Long Answer Written response         School | <b>Multiple Choice</b> | School   | 75 Q                   | •                      |                          |
| Water Forms         Province         74.0           World         School         60.3         ▼         ▼           Climate         Region         60.7         Province         69.3           Ecosystems         School         75.0         ▲         ▼           Ecosystems         Region         71.7         Province         78.9           Primary         School         75.5         ▲         ▼           Resource         Region         73.8         Activities         Province         78.1           Secondary &         School         68.2         ▲         ▲           Tertiary Activities         Region         63.2         A         ▲           Province         67.7         Employed         52.2         A         ▼                                                                                                                                                                                                                                                                                                                                                                                                                                                                                                                                                                                                                                                                                                                                                                                                                                                                                                                                                                                                                                                                             | Land and               |          |                        |                        |                          |
| Climate                                                                                                                                                                                                                                                                                                                                                                                                                                                                                                                                                                                                                                                                                                                                                                                                                                                                                                                                                                                                                                                                                                                                                                                                                                                                                                                                                                                                                                                                                                                                                                                                                                                                                                                                                                                                                       | Water Forms            | _        |                        |                        |                          |
| Climate Region 60.7 Patterns Province 69.3    School 75.0                                                                                                                                                                                                                                                                                                                                                                                                                                                                                                                                                                                                                                                                                                                                                                                                                                                                                                                                                                                                                                                                                                                                                                                                                                                                                                                                                                                                                                                                                                                                                                                                                                                                                                                                                                     | Mandal                 |          |                        | _                      | _                        |
| Patterns         Province         69.3           School         75.0         ▲         ▼           Ecosystems         Region         71.7         Province         78.9           Primary         School         75.5         ▲         ▼           Resource         Region         73.8         Activities         Province         78.1           Secondary &         School         68.2         ▲         ▲           Tertiary Activities         Region         63.2         A         ▲           Province         67.7         A         ▼           Written response         School         52.2         A         ▼                                                                                                                                                                                                                                                                                                                                                                                                                                                                                                                                                                                                                                                                                                                                                                                                                                                                                                                                                                                                                                                                                                                                                                                                  | ******                 |          |                        | •                      | •                        |
| School   75.0                                                                                                                                                                                                                                                                                                                                                                                                                                                                                                                                                                                                                                                                                                                                                                                                                                                                                                                                                                                                                                                                                                                                                                                                                                                                                                                                                                                                                                                                                                                                                                                                                                                                                                                                                                                                                 |                        | -        |                        |                        |                          |
| Ecosystems  Region Province  78.9  Primary Resource Region Activities  Province  Region 73.8  Activities  Province  78.1  Secondary & School Tertiary Activities  Region Province  68.2  Region 63.2  Province  67.7  Long Answer Written response                                                                                                                                                                                                                                                                                                                                                                                                                                                                                                                                                                                                                                                                                                                                                                                                                                                                                                                                                                                                                                                                                                                                                                                                                                                                                                                                                                                                                                                                                                                                                                            |                        | Province | 09.3                   |                        |                          |
| Province 78.9  Primary School 75.5   Resource Region 73.8  Activities Province 78.1  Secondary & School 68.2   Tertiary Activities Region 63.2  Province 67.7  Long Answer School 52.2   Written response                                                                                                                                                                                                                                                                                                                                                                                                                                                                                                                                                                                                                                                                                                                                                                                                                                                                                                                                                                                                                                                                                                                                                                                                                                                                                                                                                                                                                                                                                                                                                                                                                     |                        | School   | 75.0                   | <b>A</b>               | ▼                        |
| Primary School 75.5 ▲ ▼ Resource Region 73.8 Activities Province 78.1  Secondary & School 68.2 Tertiary Activities Region 63.2 Province 67.7  Long Answer School 52.2 ▲ ▼                                                                                                                                                                                                                                                                                                                                                                                                                                                                                                                                                                                                                                                                                                                                                                                                                                                                                                                                                                                                                                                                                                                                                                                                                                                                                                                                                                                                                                                                                                                                                                                                                                                     | Ecosystems             | Region   | 71.7                   |                        |                          |
| Resource Region 73.8 Activities Province 78.1  Secondary & School 68.2 Tertiary Activities Region 63.2 Province 67.7  Long Answer Written response                                                                                                                                                                                                                                                                                                                                                                                                                                                                                                                                                                                                                                                                                                                                                                                                                                                                                                                                                                                                                                                                                                                                                                                                                                                                                                                                                                                                                                                                                                                                                                                                                                                                            |                        | Province | 78.9                   |                        |                          |
| Resource Region 73.8 Activities Province 78.1  Secondary & School 68.2 Tertiary Activities Region 63.2 Province 67.7  Long Answer School 52.2                                                                                                                                                                                                                                                                                                                                                                                                                                                                                                                                                                                                                                                                                                                                                                                                                                                                                                                                                                                                                                                                                                                                                                                                                                                                                                                                                                                                                                                                                                                                                                                                                                                                                 | Primary                | School   | 75.5                   | <b>A</b>               | ▼                        |
| Secondary & School 68.2   Tertiary Activities Region 63.2 Province 67.7  Long Answer Written response                                                                                                                                                                                                                                                                                                                                                                                                                                                                                                                                                                                                                                                                                                                                                                                                                                                                                                                                                                                                                                                                                                                                                                                                                                                                                                                                                                                                                                                                                                                                                                                                                                                                                                                         |                        | Region   | 73.8                   |                        |                          |
| Tertiary Activities Region 63.2 Province 67.7  Long Answer Written response                                                                                                                                                                                                                                                                                                                                                                                                                                                                                                                                                                                                                                                                                                                                                                                                                                                                                                                                                                                                                                                                                                                                                                                                                                                                                                                                                                                                                                                                                                                                                                                                                                                                                                                                                   | Activities             | Province | 78.1                   |                        |                          |
| Tertiary Activities Region 63.2 Province 67.7  Long Answer Written response                                                                                                                                                                                                                                                                                                                                                                                                                                                                                                                                                                                                                                                                                                                                                                                                                                                                                                                                                                                                                                                                                                                                                                                                                                                                                                                                                                                                                                                                                                                                                                                                                                                                                                                                                   | Secondary &            | School   | 68.2                   | <b>A</b>               | <b>A</b>                 |
| Long Answer  Written response  School 52.2   ▼                                                                                                                                                                                                                                                                                                                                                                                                                                                                                                                                                                                                                                                                                                                                                                                                                                                                                                                                                                                                                                                                                                                                                                                                                                                                                                                                                                                                                                                                                                                                                                                                                                                                                                                                                                                |                        | Region   | 63.2                   |                        |                          |
| Written response                                                                                                                                                                                                                                                                                                                                                                                                                                                                                                                                                                                                                                                                                                                                                                                                                                                                                                                                                                                                                                                                                                                                                                                                                                                                                                                                                                                                                                                                                                                                                                                                                                                                                                                                                                                                              |                        | Province | 67.7                   |                        |                          |
| Written response                                                                                                                                                                                                                                                                                                                                                                                                                                                                                                                                                                                                                                                                                                                                                                                                                                                                                                                                                                                                                                                                                                                                                                                                                                                                                                                                                                                                                                                                                                                                                                                                                                                                                                                                                                                                              | Long Answer            | School   | 52.2                   | <b>A</b>               | <b>▼</b>                 |
| Region I 50.7                                                                                                                                                                                                                                                                                                                                                                                                                                                                                                                                                                                                                                                                                                                                                                                                                                                                                                                                                                                                                                                                                                                                                                                                                                                                                                                                                                                                                                                                                                                                                                                                                                                                                                                                                                                                                 |                        | Region   | 50.7                   | _                      | ·                        |
| Units 1-5 Province 56.7                                                                                                                                                                                                                                                                                                                                                                                                                                                                                                                                                                                                                                                                                                                                                                                                                                                                                                                                                                                                                                                                                                                                                                                                                                                                                                                                                                                                                                                                                                                                                                                                                                                                                                                                                                                                       | Units 1-5              | _        | 56.7                   |                        |                          |
|                                                                                                                                                                                                                                                                                                                                                                                                                                                                                                                                                                                                                                                                                                                                                                                                                                                                                                                                                                                                                                                                                                                                                                                                                                                                                                                                                                                                                                                                                                                                                                                                                                                                                                                                                                                                                               |                        | <b>.</b> |                        | _                      | _                        |
| Population School 55.4 V                                                                                                                                                                                                                                                                                                                                                                                                                                                                                                                                                                                                                                                                                                                                                                                                                                                                                                                                                                                                                                                                                                                                                                                                                                                                                                                                                                                                                                                                                                                                                                                                                                                                                                                                                                                                      | Population             |          |                        | •                      | •                        |
| Geography Region 57.0                                                                                                                                                                                                                                                                                                                                                                                                                                                                                                                                                                                                                                                                                                                                                                                                                                                                                                                                                                                                                                                                                                                                                                                                                                                                                                                                                                                                                                                                                                                                                                                                                                                                                                                                                                                                         | Geography              | -        |                        |                        |                          |
| Province 65.0                                                                                                                                                                                                                                                                                                                                                                                                                                                                                                                                                                                                                                                                                                                                                                                                                                                                                                                                                                                                                                                                                                                                                                                                                                                                                                                                                                                                                                                                                                                                                                                                                                                                                                                                                                                                                 |                        | Province | 05.0                   |                        |                          |
| Urban School -999.0                                                                                                                                                                                                                                                                                                                                                                                                                                                                                                                                                                                                                                                                                                                                                                                                                                                                                                                                                                                                                                                                                                                                                                                                                                                                                                                                                                                                                                                                                                                                                                                                                                                                                                                                                                                                           | Urban                  | School   | -999.0                 |                        |                          |
| Geography Region 55.4                                                                                                                                                                                                                                                                                                                                                                                                                                                                                                                                                                                                                                                                                                                                                                                                                                                                                                                                                                                                                                                                                                                                                                                                                                                                                                                                                                                                                                                                                                                                                                                                                                                                                                                                                                                                         |                        | -        |                        |                        |                          |
| Province 57.6                                                                                                                                                                                                                                                                                                                                                                                                                                                                                                                                                                                                                                                                                                                                                                                                                                                                                                                                                                                                                                                                                                                                                                                                                                                                                                                                                                                                                                                                                                                                                                                                                                                                                                                                                                                                                 |                        | Province | 57.6                   |                        |                          |