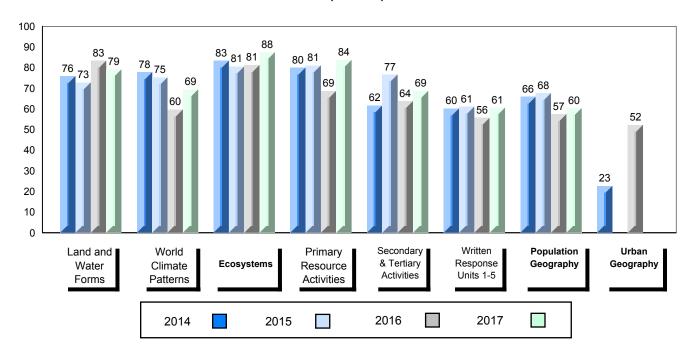

## Average Mark, 2014-2017

| • | Exam Mark |      |      |           | Final Mark | ı |
|---|-----------|------|------|-----------|------------|---|
|   | 2014      | 2015 | 2016 | 5 <b></b> | 2017       |   |

# Average Mark, 2014-2017

<sup>▼ ▲</sup> The school result may appear numerically the same as the district/province due to rounding. The arrow indicates a negligible difference.

\* The overall Public Exam is equated. Therefore, subtest scores may vary from the overall exam mark.