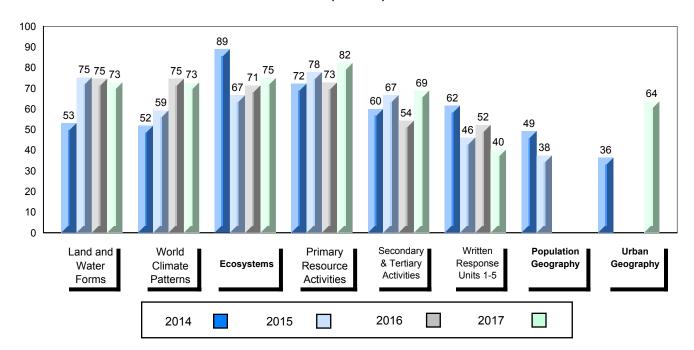

### 4 Year Public Exam (Subtest) Mark Trend 2014-2017

NLESD - Labrador Region

100

#010 - Menihek High School, Labrador City

| Grades: | 8-12 |
|---------|------|
| Oldaco. | 0 12 |

| World Geography 3202         School         63.1         ▲         ▼           Subtest         Region         61.3         →         ▼           Multiple Choice         School         75.8         ▲         ▲           Land and Water Forms         Region         69.7         ✓           World School         60.3         ▼         ▼           Climate Region         60.7         →         ✓           Patterns         Province         69.3         ✓         ▼           Ecosystems         Region         71.7         ✓         Province         78.9         ✓           Primary Resource Region         Region         73.8         A         ▼         ▼           Activities         Province         78.1         ✓         A         A         A         A         A         A         A         A         A         A         A         A         A         A         A         A         A         A         A         A         A         A         A         A         A         A         A         A         A         A         A         A         A         A         A         A         A         A <th>Number of Students</th> <th>33</th> <th>Public<br/>Exam<br/>Mark</th> <th>School<br/>vs<br/>Region</th> <th>School<br/>vs<br/>Province</th>                                                                                                                                                                                                                                                                                                                                                                                                                                                                                                                                          | Number of Students     | 33       | Public<br>Exam<br>Mark | School<br>vs<br>Region | School<br>vs<br>Province |
|-------------------------------------------------------------------------------------------------------------------------------------------------------------------------------------------------------------------------------------------------------------------------------------------------------------------------------------------------------------------------------------------------------------------------------------------------------------------------------------------------------------------------------------------------------------------------------------------------------------------------------------------------------------------------------------------------------------------------------------------------------------------------------------------------------------------------------------------------------------------------------------------------------------------------------------------------------------------------------------------------------------------------------------------------------------------------------------------------------------------------------------------------------------------------------------------------------------------------------------------------------------------------------------------------------------------------------------------------------------------------------------------------------------------------------------------------------------------------------------------------------------------------------------------------------------------------------------------------------------------------------------------------------------------------------------------------------------------------------------------------------------------------------------------------------------------------------|------------------------|----------|------------------------|------------------------|--------------------------|
| Multiple Choice                                                                                                                                                                                                                                                                                                                                                                                                                                                                                                                                                                                                                                                                                                                                                                                                                                                                                                                                                                                                                                                                                                                                                                                                                                                                                                                                                                                                                                                                                                                                                                                                                                                                                                                                                                                                               | World Geography 3202   | School   | 63.1                   | <b>A</b>               | ▼                        |
| Multiple Choice                                                                                                                                                                                                                                                                                                                                                                                                                                                                                                                                                                                                                                                                                                                                                                                                                                                                                                                                                                                                                                                                                                                                                                                                                                                                                                                                                                                                                                                                                                                                                                                                                                                                                                                                                                                                               | Subtest                | Region   | 61.3                   |                        |                          |
| Land and   Region   75.8   A   A                                                                                                                                                                                                                                                                                                                                                                                                                                                                                                                                                                                                                                                                                                                                                                                                                                                                                                                                                                                                                                                                                                                                                                                                                                                                                                                                                                                                                                                                                                                                                                                                                                                                                                                                                                                              | <u>custost</u>         | Province | 67.2                   |                        |                          |
| Land and Water Forms         Region Province         69.7           World School Climate Region Patterns         Region 60.7           Patterns         Province         69.3           School Province Region 71.7 Province 78.9         75.5         ✓           Primary Resource Region 73.8 Activities Province 78.1         78.1         ✓           Secondary & School Province 76.7         68.2         ✓           Long Answer Written response         School | <b>Multiple Choice</b> | School   | 75 Q                   | •                      |                          |
| Water Forms         Province         74.0           World         School         60.3         ▼         ▼           Climate         Region         60.7         Province         69.3           Ecosystems         School         75.0         ▲         ▼           Ecosystems         Region         71.7         Province         78.9           Primary         School         75.5         ▲         ▼           Resource         Region         73.8         Activities         Province         78.1           Secondary &         School         68.2         ▲         ▲           Tertiary Activities         Region         63.2         A         ▲           Province         67.7         Employed         52.2         A         ▼                                                                                                                                                                                                                                                                                                                                                                                                                                                                                                                                                                                                                                                                                                                                                                                                                                                                                                                                                                                                                                                                             | Land and               |          |                        |                        |                          |
| Climate                                                                                                                                                                                                                                                                                                                                                                                                                                                                                                                                                                                                                                                                                                                                                                                                                                                                                                                                                                                                                                                                                                                                                                                                                                                                                                                                                                                                                                                                                                                                                                                                                                                                                                                                                                                                                       | Water Forms            | _        |                        |                        |                          |
| Climate Region 60.7 Patterns Province 69.3    School 75.0                                                                                                                                                                                                                                                                                                                                                                                                                                                                                                                                                                                                                                                                                                                                                                                                                                                                                                                                                                                                                                                                                                                                                                                                                                                                                                                                                                                                                                                                                                                                                                                                                                                                                                                                                                     | Mandal                 |          |                        | _                      | _                        |
| Patterns         Province         69.3           School         75.0         ▲         ▼           Ecosystems         Region         71.7         Province         78.9           Primary         School         75.5         ▲         ▼           Resource         Region         73.8         Activities         Province         78.1           Secondary &         School         68.2         ▲         ▲           Tertiary Activities         Region         63.2         A         ▲           Province         67.7         A         ▼           Written response         School         52.2         A         ▼                                                                                                                                                                                                                                                                                                                                                                                                                                                                                                                                                                                                                                                                                                                                                                                                                                                                                                                                                                                                                                                                                                                                                                                                  | ******                 |          |                        | •                      | •                        |
| School   75.0                                                                                                                                                                                                                                                                                                                                                                                                                                                                                                                                                                                                                                                                                                                                                                                                                                                                                                                                                                                                                                                                                                                                                                                                                                                                                                                                                                                                                                                                                                                                                                                                                                                                                                                                                                                                                 |                        | -        |                        |                        |                          |
| Ecosystems  Region Province  78.9  Primary Resource Region Activities  Province  Region 73.8  Activities  Province  78.1  Secondary & School Tertiary Activities  Region Province  68.2  Region 63.2  Province  67.7  Long Answer Written response                                                                                                                                                                                                                                                                                                                                                                                                                                                                                                                                                                                                                                                                                                                                                                                                                                                                                                                                                                                                                                                                                                                                                                                                                                                                                                                                                                                                                                                                                                                                                                            |                        | Province | 09.3                   |                        |                          |
| Province 78.9  Primary School 75.5   Resource Region 73.8  Activities Province 78.1  Secondary & School 68.2   Tertiary Activities Region 63.2  Province 67.7  Long Answer School 52.2   Written response                                                                                                                                                                                                                                                                                                                                                                                                                                                                                                                                                                                                                                                                                                                                                                                                                                                                                                                                                                                                                                                                                                                                                                                                                                                                                                                                                                                                                                                                                                                                                                                                                     |                        | School   | 75.0                   | <b>A</b>               | ▼                        |
| Primary School 75.5 ▲ ▼ Resource Region 73.8 Activities Province 78.1  Secondary & School 68.2 Tertiary Activities Region 63.2 Province 67.7  Long Answer School 52.2 ▲ ▼                                                                                                                                                                                                                                                                                                                                                                                                                                                                                                                                                                                                                                                                                                                                                                                                                                                                                                                                                                                                                                                                                                                                                                                                                                                                                                                                                                                                                                                                                                                                                                                                                                                     | Ecosystems             | Region   | 71.7                   |                        |                          |
| Resource Region 73.8 Activities Province 78.1  Secondary & School 68.2 Tertiary Activities Region 63.2 Province 67.7  Long Answer Written response                                                                                                                                                                                                                                                                                                                                                                                                                                                                                                                                                                                                                                                                                                                                                                                                                                                                                                                                                                                                                                                                                                                                                                                                                                                                                                                                                                                                                                                                                                                                                                                                                                                                            |                        | Province | 78.9                   |                        |                          |
| Resource Region 73.8 Activities Province 78.1  Secondary & School 68.2 Tertiary Activities Region 63.2 Province 67.7  Long Answer School 52.2                                                                                                                                                                                                                                                                                                                                                                                                                                                                                                                                                                                                                                                                                                                                                                                                                                                                                                                                                                                                                                                                                                                                                                                                                                                                                                                                                                                                                                                                                                                                                                                                                                                                                 | Primary                | School   | 75.5                   | <b>A</b>               | ▼                        |
| Secondary & School 68.2   Tertiary Activities Region 63.2 Province 67.7  Long Answer Written response                                                                                                                                                                                                                                                                                                                                                                                                                                                                                                                                                                                                                                                                                                                                                                                                                                                                                                                                                                                                                                                                                                                                                                                                                                                                                                                                                                                                                                                                                                                                                                                                                                                                                                                         |                        | Region   | 73.8                   |                        |                          |
| Tertiary Activities Region 63.2 Province 67.7  Long Answer Written response                                                                                                                                                                                                                                                                                                                                                                                                                                                                                                                                                                                                                                                                                                                                                                                                                                                                                                                                                                                                                                                                                                                                                                                                                                                                                                                                                                                                                                                                                                                                                                                                                                                                                                                                                   | Activities             | Province | 78.1                   |                        |                          |
| Tertiary Activities Region 63.2 Province 67.7  Long Answer Written response                                                                                                                                                                                                                                                                                                                                                                                                                                                                                                                                                                                                                                                                                                                                                                                                                                                                                                                                                                                                                                                                                                                                                                                                                                                                                                                                                                                                                                                                                                                                                                                                                                                                                                                                                   | Secondary &            | School   | 68.2                   | <b>A</b>               | <b>A</b>                 |
| Long Answer  Written response  School 52.2   ▼                                                                                                                                                                                                                                                                                                                                                                                                                                                                                                                                                                                                                                                                                                                                                                                                                                                                                                                                                                                                                                                                                                                                                                                                                                                                                                                                                                                                                                                                                                                                                                                                                                                                                                                                                                                |                        | Region   | 63.2                   |                        |                          |
| Written response                                                                                                                                                                                                                                                                                                                                                                                                                                                                                                                                                                                                                                                                                                                                                                                                                                                                                                                                                                                                                                                                                                                                                                                                                                                                                                                                                                                                                                                                                                                                                                                                                                                                                                                                                                                                              |                        | Province | 67.7                   |                        |                          |
| Written response                                                                                                                                                                                                                                                                                                                                                                                                                                                                                                                                                                                                                                                                                                                                                                                                                                                                                                                                                                                                                                                                                                                                                                                                                                                                                                                                                                                                                                                                                                                                                                                                                                                                                                                                                                                                              | Long Answer            | School   | 52.2                   | <b>A</b>               | <b>▼</b>                 |
| Region I 50.7                                                                                                                                                                                                                                                                                                                                                                                                                                                                                                                                                                                                                                                                                                                                                                                                                                                                                                                                                                                                                                                                                                                                                                                                                                                                                                                                                                                                                                                                                                                                                                                                                                                                                                                                                                                                                 |                        | Region   | 50.7                   | _                      | ·                        |
| Units 1-5 Province 56.7                                                                                                                                                                                                                                                                                                                                                                                                                                                                                                                                                                                                                                                                                                                                                                                                                                                                                                                                                                                                                                                                                                                                                                                                                                                                                                                                                                                                                                                                                                                                                                                                                                                                                                                                                                                                       | Units 1-5              | _        | 56.7                   |                        |                          |
|                                                                                                                                                                                                                                                                                                                                                                                                                                                                                                                                                                                                                                                                                                                                                                                                                                                                                                                                                                                                                                                                                                                                                                                                                                                                                                                                                                                                                                                                                                                                                                                                                                                                                                                                                                                                                               |                        | <b>.</b> |                        | _                      | _                        |
| Population School 55.4 V                                                                                                                                                                                                                                                                                                                                                                                                                                                                                                                                                                                                                                                                                                                                                                                                                                                                                                                                                                                                                                                                                                                                                                                                                                                                                                                                                                                                                                                                                                                                                                                                                                                                                                                                                                                                      | Population             |          |                        | •                      | •                        |
| Geography Region 57.0                                                                                                                                                                                                                                                                                                                                                                                                                                                                                                                                                                                                                                                                                                                                                                                                                                                                                                                                                                                                                                                                                                                                                                                                                                                                                                                                                                                                                                                                                                                                                                                                                                                                                                                                                                                                         | Geography              | -        |                        |                        |                          |
| Province 65.0                                                                                                                                                                                                                                                                                                                                                                                                                                                                                                                                                                                                                                                                                                                                                                                                                                                                                                                                                                                                                                                                                                                                                                                                                                                                                                                                                                                                                                                                                                                                                                                                                                                                                                                                                                                                                 |                        | Province | 05.0                   |                        |                          |
| Urban School -999.0                                                                                                                                                                                                                                                                                                                                                                                                                                                                                                                                                                                                                                                                                                                                                                                                                                                                                                                                                                                                                                                                                                                                                                                                                                                                                                                                                                                                                                                                                                                                                                                                                                                                                                                                                                                                           | Urban                  | School   | -999.0                 |                        |                          |
| Geography Region 55.4                                                                                                                                                                                                                                                                                                                                                                                                                                                                                                                                                                                                                                                                                                                                                                                                                                                                                                                                                                                                                                                                                                                                                                                                                                                                                                                                                                                                                                                                                                                                                                                                                                                                                                                                                                                                         |                        | -        |                        |                        |                          |
| Province 57.6                                                                                                                                                                                                                                                                                                                                                                                                                                                                                                                                                                                                                                                                                                                                                                                                                                                                                                                                                                                                                                                                                                                                                                                                                                                                                                                                                                                                                                                                                                                                                                                                                                                                                                                                                                                                                 |                        | Province | 57.6                   |                        |                          |