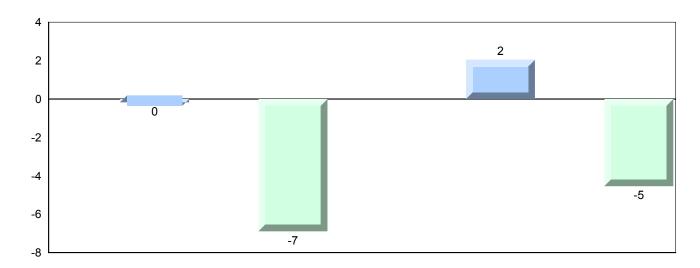

### Difference from Provincial Mean, 2014-2017

<sup>▼ ▲</sup> The school result may appear numerically the same as the district/province due to rounding. The arrow indicates a negligible difference.

\* The overall Public Exam is equated. Therefore, subtest scores may vary from the overall exam mark.