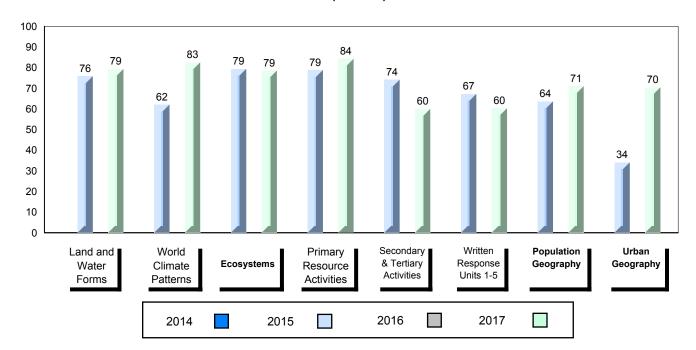

NLESD - Labrador Region

#002 - Henry Gordon Academy, Cartwright

| Grades: | V 12 |
|---------|------|
| Grades. | N-12 |

| Number of Students      | 6          | Public | School   | School   |
|-------------------------|------------|--------|----------|----------|
|                         |            | Exam   | vs       | vs       |
|                         |            | Mark   | Region   | Province |
| World Geography 3202    | School     | 70.2   | <b>A</b> | <b>A</b> |
| Subtest                 | Region     | 61.3   |          |          |
| Subtest                 | Province   | 67.2   |          |          |
| Multiple Choice         |            |        |          |          |
| Land and                | School     | 75.9   | <b>A</b> | <b>A</b> |
| Water Forms             | Region     | 69.7   |          |          |
| Water Forms             | Province   | 74.0   |          |          |
| World                   | School     | 72.2   | <b>A</b> | <b>A</b> |
| Climate                 | Region     | 60.7   |          |          |
| Patterns                | Province   | 69.3   |          |          |
|                         |            |        |          |          |
|                         | School     | 87.5   | <b>A</b> | <b>A</b> |
| Ecosystems              | Region     | 71.7   |          |          |
|                         | Province   | 78.9   |          |          |
|                         | School     | 86.7   | <b>A</b> | •        |
| Primary<br>Resource     | Region     | 73.8   | _        | _        |
| Activities              | Province   | 78.1   |          |          |
| Activities              | Flovilice  | 70.1   |          |          |
| Secondary &             | School     | 78.3   | <b>A</b> | <b>A</b> |
| Tertiary Activities     | Region     | 63.2   |          |          |
|                         | Province   | 67.7   |          |          |
| Long Answer             | Cabaal     | E0 6   |          | •        |
| Written response        | School     | 58.6   |          | •        |
| Units 1-5               | Region     | 50.7   |          |          |
|                         | Province   | 56.7   |          |          |
| Donulation              | School     | 61.8   | <b>A</b> | ▼        |
| Population<br>Geography | Region     | 57.0   |          |          |
| Geography               | Province   | 65.0   |          |          |
| II de con               | School     | -999.0 |          |          |
| Urban                   | Region     | 55.4   |          |          |
| Geography               | Province   | 57.6   |          |          |
|                         | 1.13411100 |        |          |          |

1

<sup>▼ ▲</sup> The school result may appear numerically the same as the district/province due to rounding. The arrow indicates a negligible difference.

\* The overall Public Exam is equated. Therefore, subtest scores may vary from the overall exam mark.

### 4 Year Public Exam (Subtest) Mark Trend 2014-2017

NLESD - Labrador Region

100

#010 - Menihek High School, Labrador City

| Grades: | 8-12 |
|---------|------|
| Oldaco. | 0 12 |

| World Geography 3202         School         63.1         ▲         ▼           Subtest         Region         61.3         →         ▼           Multiple Choice         School         75.8         ▲         ▲           Land and Water Forms         Region         69.7         ✓           World School         60.3         ▼         ▼           Climate Region         60.7         →         ✓           Patterns         Province         69.3         ✓         ▼           Ecosystems         Region         71.7         ✓         Province         78.9         ✓           Primary Resource Region         Region         73.8         A         ▼         ▼           Activities         Province         78.1         ✓         A         A         A         A         A         A         A         A         A         A         A         A         A         A         A         A         A         A         A         A         A         A         A         A         A         A         A         A         A         A         A         A         A         A         A         A         A         A <th>Number of Students</th> <th>33</th> <th>Public<br/>Exam<br/>Mark</th> <th>School<br/>vs<br/>Region</th> <th>School<br/>vs<br/>Province</th>                                                                                                                                                                                                                                                                                                                                                                                                                                                                                                                                          | Number of Students     | 33       | Public<br>Exam<br>Mark | School<br>vs<br>Region | School<br>vs<br>Province |
|-------------------------------------------------------------------------------------------------------------------------------------------------------------------------------------------------------------------------------------------------------------------------------------------------------------------------------------------------------------------------------------------------------------------------------------------------------------------------------------------------------------------------------------------------------------------------------------------------------------------------------------------------------------------------------------------------------------------------------------------------------------------------------------------------------------------------------------------------------------------------------------------------------------------------------------------------------------------------------------------------------------------------------------------------------------------------------------------------------------------------------------------------------------------------------------------------------------------------------------------------------------------------------------------------------------------------------------------------------------------------------------------------------------------------------------------------------------------------------------------------------------------------------------------------------------------------------------------------------------------------------------------------------------------------------------------------------------------------------------------------------------------------------------------------------------------------------|------------------------|----------|------------------------|------------------------|--------------------------|
| Multiple Choice                                                                                                                                                                                                                                                                                                                                                                                                                                                                                                                                                                                                                                                                                                                                                                                                                                                                                                                                                                                                                                                                                                                                                                                                                                                                                                                                                                                                                                                                                                                                                                                                                                                                                                                                                                                                               | World Geography 3202   | School   | 63.1                   | <b>A</b>               | ▼                        |
| Multiple Choice                                                                                                                                                                                                                                                                                                                                                                                                                                                                                                                                                                                                                                                                                                                                                                                                                                                                                                                                                                                                                                                                                                                                                                                                                                                                                                                                                                                                                                                                                                                                                                                                                                                                                                                                                                                                               | Subtest                | Region   | 61.3                   |                        |                          |
| Land and   Region   75.8   A   A                                                                                                                                                                                                                                                                                                                                                                                                                                                                                                                                                                                                                                                                                                                                                                                                                                                                                                                                                                                                                                                                                                                                                                                                                                                                                                                                                                                                                                                                                                                                                                                                                                                                                                                                                                                              | <u>custost</u>         | Province | 67.2                   |                        |                          |
| Land and Water Forms         Region Province         69.7           World School Climate Region Patterns         Region 60.7           Patterns         Province         69.3           School Province Region 71.7 Province 78.9         75.5         ✓           Primary Resource Region 73.8 Activities Province 78.1         78.1         ✓           Secondary & School Province 76.7         68.2         ✓           Long Answer Written response         School | <b>Multiple Choice</b> | School   | 75 Q                   | •                      |                          |
| Water Forms         Province         74.0           World         School         60.3         ▼         ▼           Climate         Region         60.7         Province         69.3           Ecosystems         School         75.0         ▲         ▼           Ecosystems         Region         71.7         Province         78.9           Primary         School         75.5         ▲         ▼           Resource         Region         73.8         Activities         Province         78.1           Secondary &         School         68.2         ▲         ▲           Tertiary Activities         Region         63.2         A         ▲           Province         67.7         Employed         52.2         A         ▼                                                                                                                                                                                                                                                                                                                                                                                                                                                                                                                                                                                                                                                                                                                                                                                                                                                                                                                                                                                                                                                                             | Land and               |          |                        |                        |                          |
| Climate                                                                                                                                                                                                                                                                                                                                                                                                                                                                                                                                                                                                                                                                                                                                                                                                                                                                                                                                                                                                                                                                                                                                                                                                                                                                                                                                                                                                                                                                                                                                                                                                                                                                                                                                                                                                                       | Water Forms            | _        |                        |                        |                          |
| Climate Region 60.7 Patterns Province 69.3    School 75.0                                                                                                                                                                                                                                                                                                                                                                                                                                                                                                                                                                                                                                                                                                                                                                                                                                                                                                                                                                                                                                                                                                                                                                                                                                                                                                                                                                                                                                                                                                                                                                                                                                                                                                                                                                     | Mandal                 |          |                        | _                      | _                        |
| Patterns         Province         69.3           School         75.0         ▲         ▼           Ecosystems         Region         71.7         Province         78.9           Primary         School         75.5         ▲         ▼           Resource         Region         73.8         Activities         Province         78.1           Secondary &         School         68.2         ▲         ▲           Tertiary Activities         Region         63.2         A         ▲           Province         67.7         A         ▼           Written response         School         52.2         A         ▼                                                                                                                                                                                                                                                                                                                                                                                                                                                                                                                                                                                                                                                                                                                                                                                                                                                                                                                                                                                                                                                                                                                                                                                                  | ******                 |          |                        | •                      | •                        |
| School   75.0                                                                                                                                                                                                                                                                                                                                                                                                                                                                                                                                                                                                                                                                                                                                                                                                                                                                                                                                                                                                                                                                                                                                                                                                                                                                                                                                                                                                                                                                                                                                                                                                                                                                                                                                                                                                                 |                        | -        |                        |                        |                          |
| Ecosystems  Region Province  78.9  Primary Resource Region Activities  Province  Region 73.8  Activities  Province  78.1  Secondary & School Tertiary Activities  Region Province  68.2  Region 63.2  Province  67.7  Long Answer Written response                                                                                                                                                                                                                                                                                                                                                                                                                                                                                                                                                                                                                                                                                                                                                                                                                                                                                                                                                                                                                                                                                                                                                                                                                                                                                                                                                                                                                                                                                                                                                                            |                        | Province | 09.3                   |                        |                          |
| Province 78.9  Primary School 75.5   Resource Region 73.8  Activities Province 78.1  Secondary & School 68.2   Tertiary Activities Region 63.2  Province 67.7  Long Answer School 52.2   Written response                                                                                                                                                                                                                                                                                                                                                                                                                                                                                                                                                                                                                                                                                                                                                                                                                                                                                                                                                                                                                                                                                                                                                                                                                                                                                                                                                                                                                                                                                                                                                                                                                     |                        | School   | 75.0                   | <b>A</b>               | ▼                        |
| Primary School 75.5 ▲ ▼ Resource Region 73.8 Activities Province 78.1  Secondary & School 68.2 Tertiary Activities Region 63.2 Province 67.7  Long Answer School 52.2 ▲ ▼                                                                                                                                                                                                                                                                                                                                                                                                                                                                                                                                                                                                                                                                                                                                                                                                                                                                                                                                                                                                                                                                                                                                                                                                                                                                                                                                                                                                                                                                                                                                                                                                                                                     | Ecosystems             | Region   | 71.7                   |                        |                          |
| Resource Region 73.8 Activities Province 78.1  Secondary & School 68.2 Tertiary Activities Region 63.2 Province 67.7  Long Answer Written response                                                                                                                                                                                                                                                                                                                                                                                                                                                                                                                                                                                                                                                                                                                                                                                                                                                                                                                                                                                                                                                                                                                                                                                                                                                                                                                                                                                                                                                                                                                                                                                                                                                                            |                        | Province | 78.9                   |                        |                          |
| Resource Region 73.8 Activities Province 78.1  Secondary & School 68.2 Tertiary Activities Region 63.2 Province 67.7  Long Answer School 52.2                                                                                                                                                                                                                                                                                                                                                                                                                                                                                                                                                                                                                                                                                                                                                                                                                                                                                                                                                                                                                                                                                                                                                                                                                                                                                                                                                                                                                                                                                                                                                                                                                                                                                 | Primary                | School   | 75.5                   | <b>A</b>               | ▼                        |
| Secondary & School 68.2   Tertiary Activities Region 63.2 Province 67.7  Long Answer Written response                                                                                                                                                                                                                                                                                                                                                                                                                                                                                                                                                                                                                                                                                                                                                                                                                                                                                                                                                                                                                                                                                                                                                                                                                                                                                                                                                                                                                                                                                                                                                                                                                                                                                                                         |                        | Region   | 73.8                   |                        |                          |
| Tertiary Activities Region 63.2 Province 67.7  Long Answer Written response                                                                                                                                                                                                                                                                                                                                                                                                                                                                                                                                                                                                                                                                                                                                                                                                                                                                                                                                                                                                                                                                                                                                                                                                                                                                                                                                                                                                                                                                                                                                                                                                                                                                                                                                                   | Activities             | Province | 78.1                   |                        |                          |
| Tertiary Activities Region 63.2 Province 67.7  Long Answer Written response                                                                                                                                                                                                                                                                                                                                                                                                                                                                                                                                                                                                                                                                                                                                                                                                                                                                                                                                                                                                                                                                                                                                                                                                                                                                                                                                                                                                                                                                                                                                                                                                                                                                                                                                                   | Secondary &            | School   | 68.2                   | <b>A</b>               | <b>A</b>                 |
| Long Answer  Written response  School 52.2   ▼                                                                                                                                                                                                                                                                                                                                                                                                                                                                                                                                                                                                                                                                                                                                                                                                                                                                                                                                                                                                                                                                                                                                                                                                                                                                                                                                                                                                                                                                                                                                                                                                                                                                                                                                                                                |                        | Region   | 63.2                   |                        |                          |
| Written response                                                                                                                                                                                                                                                                                                                                                                                                                                                                                                                                                                                                                                                                                                                                                                                                                                                                                                                                                                                                                                                                                                                                                                                                                                                                                                                                                                                                                                                                                                                                                                                                                                                                                                                                                                                                              |                        | Province | 67.7                   |                        |                          |
| Written response                                                                                                                                                                                                                                                                                                                                                                                                                                                                                                                                                                                                                                                                                                                                                                                                                                                                                                                                                                                                                                                                                                                                                                                                                                                                                                                                                                                                                                                                                                                                                                                                                                                                                                                                                                                                              | Long Answer            | School   | 52.2                   | <b>A</b>               | <b>▼</b>                 |
| Region I 50.7                                                                                                                                                                                                                                                                                                                                                                                                                                                                                                                                                                                                                                                                                                                                                                                                                                                                                                                                                                                                                                                                                                                                                                                                                                                                                                                                                                                                                                                                                                                                                                                                                                                                                                                                                                                                                 |                        | Region   | 50.7                   | _                      | ·                        |
| Units 1-5 Province 56.7                                                                                                                                                                                                                                                                                                                                                                                                                                                                                                                                                                                                                                                                                                                                                                                                                                                                                                                                                                                                                                                                                                                                                                                                                                                                                                                                                                                                                                                                                                                                                                                                                                                                                                                                                                                                       | Units 1-5              | _        | 56.7                   |                        |                          |
|                                                                                                                                                                                                                                                                                                                                                                                                                                                                                                                                                                                                                                                                                                                                                                                                                                                                                                                                                                                                                                                                                                                                                                                                                                                                                                                                                                                                                                                                                                                                                                                                                                                                                                                                                                                                                               |                        | <b>.</b> |                        | _                      | _                        |
| Population School 55.4 V                                                                                                                                                                                                                                                                                                                                                                                                                                                                                                                                                                                                                                                                                                                                                                                                                                                                                                                                                                                                                                                                                                                                                                                                                                                                                                                                                                                                                                                                                                                                                                                                                                                                                                                                                                                                      | Population             |          |                        | •                      | •                        |
| Geography Region 57.0                                                                                                                                                                                                                                                                                                                                                                                                                                                                                                                                                                                                                                                                                                                                                                                                                                                                                                                                                                                                                                                                                                                                                                                                                                                                                                                                                                                                                                                                                                                                                                                                                                                                                                                                                                                                         | Geography              | -        |                        |                        |                          |
| Province 65.0                                                                                                                                                                                                                                                                                                                                                                                                                                                                                                                                                                                                                                                                                                                                                                                                                                                                                                                                                                                                                                                                                                                                                                                                                                                                                                                                                                                                                                                                                                                                                                                                                                                                                                                                                                                                                 |                        | Province | 05.0                   |                        |                          |
| Urban School -999.0                                                                                                                                                                                                                                                                                                                                                                                                                                                                                                                                                                                                                                                                                                                                                                                                                                                                                                                                                                                                                                                                                                                                                                                                                                                                                                                                                                                                                                                                                                                                                                                                                                                                                                                                                                                                           | Urban                  | School   | -999.0                 |                        |                          |
| Geography Region 55.4                                                                                                                                                                                                                                                                                                                                                                                                                                                                                                                                                                                                                                                                                                                                                                                                                                                                                                                                                                                                                                                                                                                                                                                                                                                                                                                                                                                                                                                                                                                                                                                                                                                                                                                                                                                                         |                        | -        |                        |                        |                          |
| Province 57.6                                                                                                                                                                                                                                                                                                                                                                                                                                                                                                                                                                                                                                                                                                                                                                                                                                                                                                                                                                                                                                                                                                                                                                                                                                                                                                                                                                                                                                                                                                                                                                                                                                                                                                                                                                                                                 |                        | Province | 57.6                   |                        |                          |

### 4 Year Public Exam (Subtest) Mark Trend 2014-2017

<sup>▼ ▲</sup> The school result may appear numerically the same as the district/province due to rounding. The arrow indicates a negligible difference.