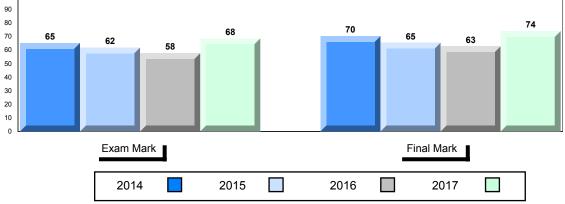

## Average Mark, 2014-2017

| • | Exam Mark |      |      |           | Final Mark | ı |
|---|-----------|------|------|-----------|------------|---|
|   | 2014      | 2015 | 2016 | 5 <b></b> | 2017       |   |

2014

2016

2017

Average Mark, 2014-2017

▼ ▲ The school result may appear numerically the same as the district/province due to rounding. The arrow indicates a negligible difference.

\* The overall Public Exam is equated. Therefore, subtest scores may vary from the overall exam mark.

2015

Grades: 8-12