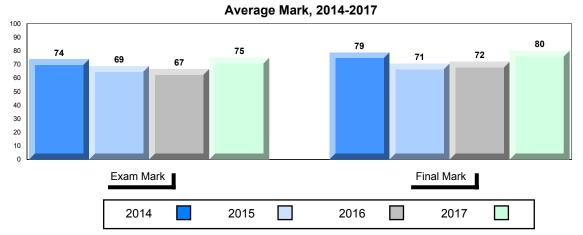

## Average Mark, 2014-2017

| • | Exam Mark |      |      |           | Final Mark | ı |
|---|-----------|------|------|-----------|------------|---|
|   | 2014      | 2015 | 2016 | 5 <b></b> | 2017       |   |

# Average Mark, 2014-2017

<sup>▼ ▲</sup> The school result may appear numerically the same as the district/province due to rounding. The arrow indicates a negligible difference.

\* The overall Public Exam is equated. Therefore, subtest scores may vary from the overall exam mark.