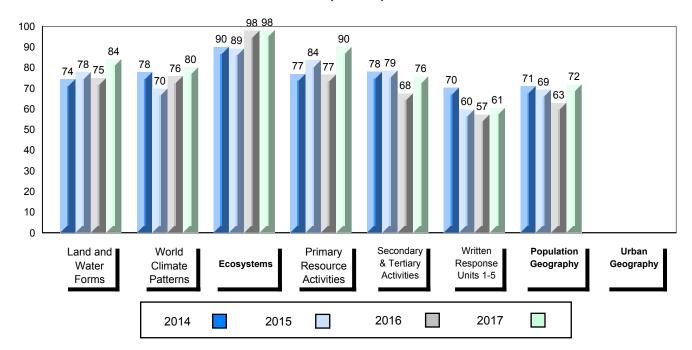

### 4 Year Public Exam (Subtest) Mark Trend 2014-2017

NLESD - Labrador Region

100

#010 - Menihek High School, Labrador City

| Grades: | 8-12 |
|---------|------|
| Oldaco. | 0 12 |

| World Geography 3202         School         63.1         ▲         ▼           Subtest         Region         61.3         →         ▼           Multiple Choice         School         75.8         ▲         ▲           Land and Water Forms         Region         69.7         ✓           World School         60.3         ▼         ▼           Climate Region         60.7         →         ✓           Patterns         Province         69.3         ✓         ▼           Ecosystems         Region         71.7         ✓         Province         78.9         ✓           Primary Resource Region         Region         73.8         A         ▼         ▼           Activities         Province         78.1         ✓         A         A         A         A         A         A         A         A         A         A         A         A         A         A         A         A         A         A         A         A         A         A         A         A         A         A         A         A         A         A         A         A         A         A         A         A         A         A <th>Number of Students</th> <th>33</th> <th>Public<br/>Exam<br/>Mark</th> <th>School<br/>vs<br/>Region</th> <th>School<br/>vs<br/>Province</th>                                                                                                                                                                                                                                                                                                                                                                                                                                                                                                                                          | Number of Students     | 33       | Public<br>Exam<br>Mark | School<br>vs<br>Region | School<br>vs<br>Province |
|-------------------------------------------------------------------------------------------------------------------------------------------------------------------------------------------------------------------------------------------------------------------------------------------------------------------------------------------------------------------------------------------------------------------------------------------------------------------------------------------------------------------------------------------------------------------------------------------------------------------------------------------------------------------------------------------------------------------------------------------------------------------------------------------------------------------------------------------------------------------------------------------------------------------------------------------------------------------------------------------------------------------------------------------------------------------------------------------------------------------------------------------------------------------------------------------------------------------------------------------------------------------------------------------------------------------------------------------------------------------------------------------------------------------------------------------------------------------------------------------------------------------------------------------------------------------------------------------------------------------------------------------------------------------------------------------------------------------------------------------------------------------------------------------------------------------------------|------------------------|----------|------------------------|------------------------|--------------------------|
| Multiple Choice                                                                                                                                                                                                                                                                                                                                                                                                                                                                                                                                                                                                                                                                                                                                                                                                                                                                                                                                                                                                                                                                                                                                                                                                                                                                                                                                                                                                                                                                                                                                                                                                                                                                                                                                                                                                               | World Geography 3202   | School   | 63.1                   | <b>A</b>               | ▼                        |
| Multiple Choice                                                                                                                                                                                                                                                                                                                                                                                                                                                                                                                                                                                                                                                                                                                                                                                                                                                                                                                                                                                                                                                                                                                                                                                                                                                                                                                                                                                                                                                                                                                                                                                                                                                                                                                                                                                                               | Subtest                | Region   | 61.3                   |                        |                          |
| Land and   Region   75.8   A   A                                                                                                                                                                                                                                                                                                                                                                                                                                                                                                                                                                                                                                                                                                                                                                                                                                                                                                                                                                                                                                                                                                                                                                                                                                                                                                                                                                                                                                                                                                                                                                                                                                                                                                                                                                                              | <u>custost</u>         | Province | 67.2                   |                        |                          |
| Land and Water Forms         Region Province         69.7           World School Climate Region Patterns         Region 60.7           Patterns         Province         69.3           School Province Region 71.7 Province 78.9         75.5         ✓           Primary Resource Region 73.8 Activities Province 78.1         78.1         ✓           Secondary & School Province 76.7         68.2         ✓           Long Answer Written response         School | <b>Multiple Choice</b> | School   | 75 Q                   | •                      |                          |
| Water Forms         Province         74.0           World         School         60.3         ▼         ▼           Climate         Region         60.7         Province         69.3           Ecosystems         School         75.0         ▲         ▼           Ecosystems         Region         71.7         Province         78.9           Primary         School         75.5         ▲         ▼           Resource         Region         73.8         Activities         Province         78.1           Secondary &         School         68.2         ▲         ▲           Tertiary Activities         Region         63.2         A         ▲           Province         67.7         Employed         52.2         A         ▼                                                                                                                                                                                                                                                                                                                                                                                                                                                                                                                                                                                                                                                                                                                                                                                                                                                                                                                                                                                                                                                                             | Land and               |          |                        |                        |                          |
| Climate                                                                                                                                                                                                                                                                                                                                                                                                                                                                                                                                                                                                                                                                                                                                                                                                                                                                                                                                                                                                                                                                                                                                                                                                                                                                                                                                                                                                                                                                                                                                                                                                                                                                                                                                                                                                                       | Water Forms            | _        |                        |                        |                          |
| Climate Region 60.7 Patterns Province 69.3    School 75.0                                                                                                                                                                                                                                                                                                                                                                                                                                                                                                                                                                                                                                                                                                                                                                                                                                                                                                                                                                                                                                                                                                                                                                                                                                                                                                                                                                                                                                                                                                                                                                                                                                                                                                                                                                     | Mandal                 |          |                        | _                      | _                        |
| Patterns         Province         69.3           School         75.0         ▲         ▼           Ecosystems         Region         71.7         Province         78.9           Primary         School         75.5         ▲         ▼           Resource         Region         73.8         Activities         Province         78.1           Secondary &         School         68.2         ▲         ▲           Tertiary Activities         Region         63.2         A         ▲           Province         67.7         A         ▼           Written response         School         52.2         A         ▼                                                                                                                                                                                                                                                                                                                                                                                                                                                                                                                                                                                                                                                                                                                                                                                                                                                                                                                                                                                                                                                                                                                                                                                                  | ******                 |          |                        | •                      | •                        |
| School   75.0                                                                                                                                                                                                                                                                                                                                                                                                                                                                                                                                                                                                                                                                                                                                                                                                                                                                                                                                                                                                                                                                                                                                                                                                                                                                                                                                                                                                                                                                                                                                                                                                                                                                                                                                                                                                                 |                        | -        |                        |                        |                          |
| Ecosystems  Region Province  78.9  Primary Resource Region Activities  Province  Region 73.8  Activities  Province  78.1  Secondary & School Tertiary Activities  Region Province  68.2  Region 63.2  Province  67.7  Long Answer Written response                                                                                                                                                                                                                                                                                                                                                                                                                                                                                                                                                                                                                                                                                                                                                                                                                                                                                                                                                                                                                                                                                                                                                                                                                                                                                                                                                                                                                                                                                                                                                                            |                        | Province | 09.3                   |                        |                          |
| Province 78.9  Primary School 75.5   Resource Region 73.8  Activities Province 78.1  Secondary & School 68.2   Tertiary Activities Region 63.2  Province 67.7  Long Answer School 52.2   Written response                                                                                                                                                                                                                                                                                                                                                                                                                                                                                                                                                                                                                                                                                                                                                                                                                                                                                                                                                                                                                                                                                                                                                                                                                                                                                                                                                                                                                                                                                                                                                                                                                     |                        | School   | 75.0                   | <b>A</b>               | ▼                        |
| Primary School 75.5 ▲ ▼ Resource Region 73.8 Activities Province 78.1  Secondary & School 68.2 Tertiary Activities Region 63.2 Province 67.7  Long Answer School 52.2 ▲ ▼                                                                                                                                                                                                                                                                                                                                                                                                                                                                                                                                                                                                                                                                                                                                                                                                                                                                                                                                                                                                                                                                                                                                                                                                                                                                                                                                                                                                                                                                                                                                                                                                                                                     | Ecosystems             | Region   | 71.7                   |                        |                          |
| Resource Region 73.8 Activities Province 78.1  Secondary & School 68.2 Tertiary Activities Region 63.2 Province 67.7  Long Answer Written response                                                                                                                                                                                                                                                                                                                                                                                                                                                                                                                                                                                                                                                                                                                                                                                                                                                                                                                                                                                                                                                                                                                                                                                                                                                                                                                                                                                                                                                                                                                                                                                                                                                                            |                        | Province | 78.9                   |                        |                          |
| Resource Region 73.8 Activities Province 78.1  Secondary & School 68.2 Tertiary Activities Region 63.2 Province 67.7  Long Answer School 52.2                                                                                                                                                                                                                                                                                                                                                                                                                                                                                                                                                                                                                                                                                                                                                                                                                                                                                                                                                                                                                                                                                                                                                                                                                                                                                                                                                                                                                                                                                                                                                                                                                                                                                 | Primary                | School   | 75.5                   | <b>A</b>               | ▼                        |
| Secondary & School 68.2   Tertiary Activities Region 63.2 Province 67.7  Long Answer Written response                                                                                                                                                                                                                                                                                                                                                                                                                                                                                                                                                                                                                                                                                                                                                                                                                                                                                                                                                                                                                                                                                                                                                                                                                                                                                                                                                                                                                                                                                                                                                                                                                                                                                                                         |                        | Region   | 73.8                   |                        |                          |
| Tertiary Activities Region 63.2 Province 67.7  Long Answer Written response                                                                                                                                                                                                                                                                                                                                                                                                                                                                                                                                                                                                                                                                                                                                                                                                                                                                                                                                                                                                                                                                                                                                                                                                                                                                                                                                                                                                                                                                                                                                                                                                                                                                                                                                                   | Activities             | Province | 78.1                   |                        |                          |
| Tertiary Activities Region 63.2 Province 67.7  Long Answer Written response                                                                                                                                                                                                                                                                                                                                                                                                                                                                                                                                                                                                                                                                                                                                                                                                                                                                                                                                                                                                                                                                                                                                                                                                                                                                                                                                                                                                                                                                                                                                                                                                                                                                                                                                                   | Secondary &            | School   | 68.2                   | <b>A</b>               | <b>A</b>                 |
| Long Answer  Written response  School 52.2   ▼                                                                                                                                                                                                                                                                                                                                                                                                                                                                                                                                                                                                                                                                                                                                                                                                                                                                                                                                                                                                                                                                                                                                                                                                                                                                                                                                                                                                                                                                                                                                                                                                                                                                                                                                                                                |                        | Region   | 63.2                   |                        |                          |
| Written response                                                                                                                                                                                                                                                                                                                                                                                                                                                                                                                                                                                                                                                                                                                                                                                                                                                                                                                                                                                                                                                                                                                                                                                                                                                                                                                                                                                                                                                                                                                                                                                                                                                                                                                                                                                                              |                        | Province | 67.7                   |                        |                          |
| Written response                                                                                                                                                                                                                                                                                                                                                                                                                                                                                                                                                                                                                                                                                                                                                                                                                                                                                                                                                                                                                                                                                                                                                                                                                                                                                                                                                                                                                                                                                                                                                                                                                                                                                                                                                                                                              | Long Answer            | School   | 52.2                   | <b>A</b>               | <b>▼</b>                 |
| Region I 50.7                                                                                                                                                                                                                                                                                                                                                                                                                                                                                                                                                                                                                                                                                                                                                                                                                                                                                                                                                                                                                                                                                                                                                                                                                                                                                                                                                                                                                                                                                                                                                                                                                                                                                                                                                                                                                 |                        | Region   | 50.7                   | _                      | ·                        |
| Units 1-5 Province 56.7                                                                                                                                                                                                                                                                                                                                                                                                                                                                                                                                                                                                                                                                                                                                                                                                                                                                                                                                                                                                                                                                                                                                                                                                                                                                                                                                                                                                                                                                                                                                                                                                                                                                                                                                                                                                       | Units 1-5              | _        | 56.7                   |                        |                          |
|                                                                                                                                                                                                                                                                                                                                                                                                                                                                                                                                                                                                                                                                                                                                                                                                                                                                                                                                                                                                                                                                                                                                                                                                                                                                                                                                                                                                                                                                                                                                                                                                                                                                                                                                                                                                                               |                        | <b>.</b> |                        | _                      | _                        |
| Population School 55.4 V                                                                                                                                                                                                                                                                                                                                                                                                                                                                                                                                                                                                                                                                                                                                                                                                                                                                                                                                                                                                                                                                                                                                                                                                                                                                                                                                                                                                                                                                                                                                                                                                                                                                                                                                                                                                      | Population             |          |                        | •                      | •                        |
| Geography Region 57.0                                                                                                                                                                                                                                                                                                                                                                                                                                                                                                                                                                                                                                                                                                                                                                                                                                                                                                                                                                                                                                                                                                                                                                                                                                                                                                                                                                                                                                                                                                                                                                                                                                                                                                                                                                                                         | Geography              | -        |                        |                        |                          |
| Province 65.0                                                                                                                                                                                                                                                                                                                                                                                                                                                                                                                                                                                                                                                                                                                                                                                                                                                                                                                                                                                                                                                                                                                                                                                                                                                                                                                                                                                                                                                                                                                                                                                                                                                                                                                                                                                                                 |                        | Province | 05.0                   |                        |                          |
| Urban School -999.0                                                                                                                                                                                                                                                                                                                                                                                                                                                                                                                                                                                                                                                                                                                                                                                                                                                                                                                                                                                                                                                                                                                                                                                                                                                                                                                                                                                                                                                                                                                                                                                                                                                                                                                                                                                                           | Urban                  | School   | -999.0                 |                        |                          |
| Geography Region 55.4                                                                                                                                                                                                                                                                                                                                                                                                                                                                                                                                                                                                                                                                                                                                                                                                                                                                                                                                                                                                                                                                                                                                                                                                                                                                                                                                                                                                                                                                                                                                                                                                                                                                                                                                                                                                         |                        | -        |                        |                        |                          |
| Province 57.6                                                                                                                                                                                                                                                                                                                                                                                                                                                                                                                                                                                                                                                                                                                                                                                                                                                                                                                                                                                                                                                                                                                                                                                                                                                                                                                                                                                                                                                                                                                                                                                                                                                                                                                                                                                                                 |                        | Province | 57.6                   |                        |                          |

### 4 Year Public Exam (Subtest) Mark Trend 2014-2017

<sup>▼ ▲</sup> The school result may appear numerically the same as the district/province due to rounding. The arrow indicates a negligible difference.