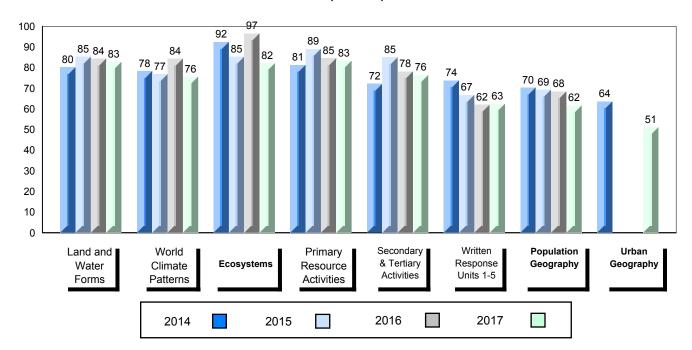

### 4 Year Public Exam (Subtest) Mark Trend 2014-2017

NLESD - Labrador Region

100

#010 - Menihek High School, Labrador City

| Grades: | 8-12 |
|---------|------|
| Oldaco. | 0 12 |

| World Geography 3202         School         63.1         ▲         ▼           Subtest         Region         61.3         →         ▼           Multiple Choice         School         75.8         ▲         ▲           Land and Water Forms         Region         69.7         ✓           World School         60.3         ▼         ▼           Climate Region         60.7         →         ✓           Patterns         Province         69.3         ✓         ▼           Ecosystems         Region         71.7         ✓         Province         78.9         ✓           Primary Resource Region         Region         73.8         A         ▼         ▼           Activities         Province         78.1         ✓         A         A         A         A         A         A         A         A         A         A         A         A         A         A         A         A         A         A         A         A         A         A         A         A         A         A         A         A         A         A         A         A         A         A         A         A         A         A <th>Number of Students</th> <th>33</th> <th>Public<br/>Exam<br/>Mark</th> <th>School<br/>vs<br/>Region</th> <th>School<br/>vs<br/>Province</th>                                                                                                                                                                                                                                                                                                                                                                                                                                                                                                                                          | Number of Students     | 33       | Public<br>Exam<br>Mark | School<br>vs<br>Region | School<br>vs<br>Province |
|-------------------------------------------------------------------------------------------------------------------------------------------------------------------------------------------------------------------------------------------------------------------------------------------------------------------------------------------------------------------------------------------------------------------------------------------------------------------------------------------------------------------------------------------------------------------------------------------------------------------------------------------------------------------------------------------------------------------------------------------------------------------------------------------------------------------------------------------------------------------------------------------------------------------------------------------------------------------------------------------------------------------------------------------------------------------------------------------------------------------------------------------------------------------------------------------------------------------------------------------------------------------------------------------------------------------------------------------------------------------------------------------------------------------------------------------------------------------------------------------------------------------------------------------------------------------------------------------------------------------------------------------------------------------------------------------------------------------------------------------------------------------------------------------------------------------------------|------------------------|----------|------------------------|------------------------|--------------------------|
| Multiple Choice                                                                                                                                                                                                                                                                                                                                                                                                                                                                                                                                                                                                                                                                                                                                                                                                                                                                                                                                                                                                                                                                                                                                                                                                                                                                                                                                                                                                                                                                                                                                                                                                                                                                                                                                                                                                               | World Geography 3202   | School   | 63.1                   | <b>A</b>               | ▼                        |
| Multiple Choice                                                                                                                                                                                                                                                                                                                                                                                                                                                                                                                                                                                                                                                                                                                                                                                                                                                                                                                                                                                                                                                                                                                                                                                                                                                                                                                                                                                                                                                                                                                                                                                                                                                                                                                                                                                                               | Subtest                | Region   | 61.3                   |                        |                          |
| Land and   Region   75.8   A   A                                                                                                                                                                                                                                                                                                                                                                                                                                                                                                                                                                                                                                                                                                                                                                                                                                                                                                                                                                                                                                                                                                                                                                                                                                                                                                                                                                                                                                                                                                                                                                                                                                                                                                                                                                                              | <u>custost</u>         | Province | 67.2                   |                        |                          |
| Land and Water Forms         Region Province         69.7           World School Climate Region Patterns         Region 60.7           Patterns         Province         69.3           School Province Region 71.7 Province 78.9         75.5         ✓           Primary Resource Region 73.8 Activities Province 78.1         78.1         ✓           Secondary & School Province 76.7         68.2         ✓           Long Answer Written response         School | <b>Multiple Choice</b> | School   | 75 Q                   | •                      |                          |
| Water Forms         Province         74.0           World         School         60.3         ▼         ▼           Climate         Region         60.7         Province         69.3           Ecosystems         School         75.0         ▲         ▼           Ecosystems         Region         71.7         Province         78.9           Primary         School         75.5         ▲         ▼           Resource         Region         73.8         Activities         Province         78.1           Secondary &         School         68.2         ▲         ▲           Tertiary Activities         Region         63.2         A         ▲           Province         67.7         Employed         52.2         A         ▼                                                                                                                                                                                                                                                                                                                                                                                                                                                                                                                                                                                                                                                                                                                                                                                                                                                                                                                                                                                                                                                                             | Land and               |          |                        |                        |                          |
| Climate                                                                                                                                                                                                                                                                                                                                                                                                                                                                                                                                                                                                                                                                                                                                                                                                                                                                                                                                                                                                                                                                                                                                                                                                                                                                                                                                                                                                                                                                                                                                                                                                                                                                                                                                                                                                                       | Water Forms            | _        |                        |                        |                          |
| Climate Region 60.7 Patterns Province 69.3    School 75.0                                                                                                                                                                                                                                                                                                                                                                                                                                                                                                                                                                                                                                                                                                                                                                                                                                                                                                                                                                                                                                                                                                                                                                                                                                                                                                                                                                                                                                                                                                                                                                                                                                                                                                                                                                     | Mandal                 |          |                        | _                      | _                        |
| Patterns         Province         69.3           School         75.0         ▲         ▼           Ecosystems         Region         71.7         Province         78.9           Primary         School         75.5         ▲         ▼           Resource         Region         73.8         Activities         Province         78.1           Secondary &         School         68.2         ▲         ▲           Tertiary Activities         Region         63.2         A         ▲           Province         67.7         A         ▼           Written response         School         52.2         A         ▼                                                                                                                                                                                                                                                                                                                                                                                                                                                                                                                                                                                                                                                                                                                                                                                                                                                                                                                                                                                                                                                                                                                                                                                                  | ******                 |          |                        | •                      | •                        |
| School   75.0                                                                                                                                                                                                                                                                                                                                                                                                                                                                                                                                                                                                                                                                                                                                                                                                                                                                                                                                                                                                                                                                                                                                                                                                                                                                                                                                                                                                                                                                                                                                                                                                                                                                                                                                                                                                                 |                        | -        |                        |                        |                          |
| Ecosystems  Region Province  78.9  Primary Resource Region Activities  Province  Region 73.8  Activities  Province  78.1  Secondary & School Tertiary Activities  Region Province  68.2  Region 63.2  Province  67.7  Long Answer Written response                                                                                                                                                                                                                                                                                                                                                                                                                                                                                                                                                                                                                                                                                                                                                                                                                                                                                                                                                                                                                                                                                                                                                                                                                                                                                                                                                                                                                                                                                                                                                                            |                        | Province | 09.3                   |                        |                          |
| Province 78.9  Primary School 75.5   Resource Region 73.8  Activities Province 78.1  Secondary & School 68.2   Tertiary Activities Region 63.2  Province 67.7  Long Answer School 52.2   Written response                                                                                                                                                                                                                                                                                                                                                                                                                                                                                                                                                                                                                                                                                                                                                                                                                                                                                                                                                                                                                                                                                                                                                                                                                                                                                                                                                                                                                                                                                                                                                                                                                     |                        | School   | 75.0                   | <b>A</b>               | ▼                        |
| Primary School 75.5 ▲ ▼ Resource Region 73.8 Activities Province 78.1  Secondary & School 68.2 Tertiary Activities Region 63.2 Province 67.7  Long Answer School 52.2 ▲ ▼                                                                                                                                                                                                                                                                                                                                                                                                                                                                                                                                                                                                                                                                                                                                                                                                                                                                                                                                                                                                                                                                                                                                                                                                                                                                                                                                                                                                                                                                                                                                                                                                                                                     | Ecosystems             | Region   | 71.7                   |                        |                          |
| Resource Region 73.8 Activities Province 78.1  Secondary & School 68.2 Tertiary Activities Region 63.2 Province 67.7  Long Answer Written response                                                                                                                                                                                                                                                                                                                                                                                                                                                                                                                                                                                                                                                                                                                                                                                                                                                                                                                                                                                                                                                                                                                                                                                                                                                                                                                                                                                                                                                                                                                                                                                                                                                                            |                        | Province | 78.9                   |                        |                          |
| Resource Region 73.8 Activities Province 78.1  Secondary & School 68.2 Tertiary Activities Region 63.2 Province 67.7  Long Answer School 52.2                                                                                                                                                                                                                                                                                                                                                                                                                                                                                                                                                                                                                                                                                                                                                                                                                                                                                                                                                                                                                                                                                                                                                                                                                                                                                                                                                                                                                                                                                                                                                                                                                                                                                 | Primary                | School   | 75.5                   | <b>A</b>               | ▼                        |
| Secondary & School 68.2   Tertiary Activities Region 63.2 Province 67.7  Long Answer Written response                                                                                                                                                                                                                                                                                                                                                                                                                                                                                                                                                                                                                                                                                                                                                                                                                                                                                                                                                                                                                                                                                                                                                                                                                                                                                                                                                                                                                                                                                                                                                                                                                                                                                                                         |                        | Region   | 73.8                   |                        |                          |
| Tertiary Activities Region 63.2 Province 67.7  Long Answer Written response                                                                                                                                                                                                                                                                                                                                                                                                                                                                                                                                                                                                                                                                                                                                                                                                                                                                                                                                                                                                                                                                                                                                                                                                                                                                                                                                                                                                                                                                                                                                                                                                                                                                                                                                                   | Activities             | Province | 78.1                   |                        |                          |
| Tertiary Activities Region 63.2 Province 67.7  Long Answer Written response                                                                                                                                                                                                                                                                                                                                                                                                                                                                                                                                                                                                                                                                                                                                                                                                                                                                                                                                                                                                                                                                                                                                                                                                                                                                                                                                                                                                                                                                                                                                                                                                                                                                                                                                                   | Secondary &            | School   | 68.2                   | <b>A</b>               | <b>A</b>                 |
| Long Answer  Written response  School 52.2   ▼                                                                                                                                                                                                                                                                                                                                                                                                                                                                                                                                                                                                                                                                                                                                                                                                                                                                                                                                                                                                                                                                                                                                                                                                                                                                                                                                                                                                                                                                                                                                                                                                                                                                                                                                                                                |                        | Region   | 63.2                   |                        |                          |
| Written response                                                                                                                                                                                                                                                                                                                                                                                                                                                                                                                                                                                                                                                                                                                                                                                                                                                                                                                                                                                                                                                                                                                                                                                                                                                                                                                                                                                                                                                                                                                                                                                                                                                                                                                                                                                                              |                        | Province | 67.7                   |                        |                          |
| Written response                                                                                                                                                                                                                                                                                                                                                                                                                                                                                                                                                                                                                                                                                                                                                                                                                                                                                                                                                                                                                                                                                                                                                                                                                                                                                                                                                                                                                                                                                                                                                                                                                                                                                                                                                                                                              | Long Answer            | School   | 52.2                   | <b>A</b>               | <b>▼</b>                 |
| Region I 50.7                                                                                                                                                                                                                                                                                                                                                                                                                                                                                                                                                                                                                                                                                                                                                                                                                                                                                                                                                                                                                                                                                                                                                                                                                                                                                                                                                                                                                                                                                                                                                                                                                                                                                                                                                                                                                 |                        | Region   | 50.7                   | _                      | ·                        |
| Units 1-5 Province 56.7                                                                                                                                                                                                                                                                                                                                                                                                                                                                                                                                                                                                                                                                                                                                                                                                                                                                                                                                                                                                                                                                                                                                                                                                                                                                                                                                                                                                                                                                                                                                                                                                                                                                                                                                                                                                       | Units 1-5              | _        | 56.7                   |                        |                          |
|                                                                                                                                                                                                                                                                                                                                                                                                                                                                                                                                                                                                                                                                                                                                                                                                                                                                                                                                                                                                                                                                                                                                                                                                                                                                                                                                                                                                                                                                                                                                                                                                                                                                                                                                                                                                                               |                        | <b>.</b> |                        | _                      | _                        |
| Population School 55.4 V                                                                                                                                                                                                                                                                                                                                                                                                                                                                                                                                                                                                                                                                                                                                                                                                                                                                                                                                                                                                                                                                                                                                                                                                                                                                                                                                                                                                                                                                                                                                                                                                                                                                                                                                                                                                      | Population             |          |                        | •                      | •                        |
| Geography Region 57.0                                                                                                                                                                                                                                                                                                                                                                                                                                                                                                                                                                                                                                                                                                                                                                                                                                                                                                                                                                                                                                                                                                                                                                                                                                                                                                                                                                                                                                                                                                                                                                                                                                                                                                                                                                                                         | Geography              | -        |                        |                        |                          |
| Province 65.0                                                                                                                                                                                                                                                                                                                                                                                                                                                                                                                                                                                                                                                                                                                                                                                                                                                                                                                                                                                                                                                                                                                                                                                                                                                                                                                                                                                                                                                                                                                                                                                                                                                                                                                                                                                                                 |                        | Province | 05.0                   |                        |                          |
| Urban School -999.0                                                                                                                                                                                                                                                                                                                                                                                                                                                                                                                                                                                                                                                                                                                                                                                                                                                                                                                                                                                                                                                                                                                                                                                                                                                                                                                                                                                                                                                                                                                                                                                                                                                                                                                                                                                                           | Urban                  | School   | -999.0                 |                        |                          |
| Geography Region 55.4                                                                                                                                                                                                                                                                                                                                                                                                                                                                                                                                                                                                                                                                                                                                                                                                                                                                                                                                                                                                                                                                                                                                                                                                                                                                                                                                                                                                                                                                                                                                                                                                                                                                                                                                                                                                         |                        | -        |                        |                        |                          |
| Province 57.6                                                                                                                                                                                                                                                                                                                                                                                                                                                                                                                                                                                                                                                                                                                                                                                                                                                                                                                                                                                                                                                                                                                                                                                                                                                                                                                                                                                                                                                                                                                                                                                                                                                                                                                                                                                                                 |                        | Province | 57.6                   |                        |                          |

### 4 Year Public Exam (Subtest) Mark Trend 2014-2017

<sup>▼ ▲</sup> The school result may appear numerically the same as the district/province due to rounding. The arrow indicates a negligible difference.