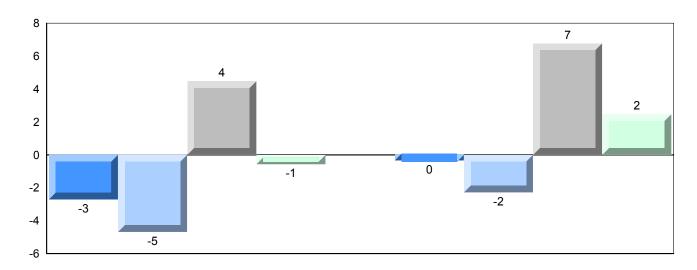

### Difference from Provincial Mean, 2014-2017

<sup>▼ ▲</sup> The school result may appear numerically the same as the district/province due to rounding. The arrow indicates a negligible difference.

\* The overall Public Exam is equated. Therefore, subtest scores may vary from the overall exam mark.