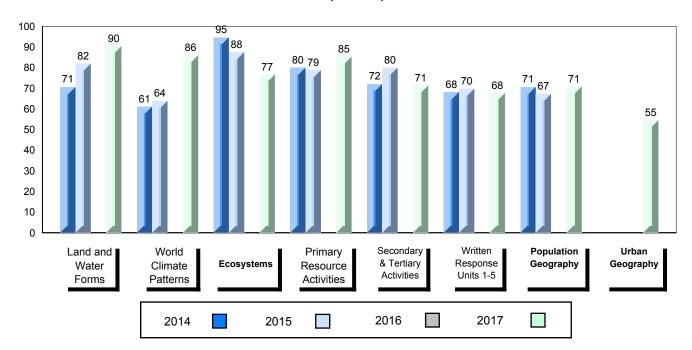

### Difference from Provincial Mean, 2014-2017

<sup>▼ ▲</sup> The school result may appear numerically the same as the district/province due to rounding. The arrow indicates a negligible difference.

\* The overall Public Exam is equated. Therefore, subtest scores may vary from the overall exam mark.

### 4 Year Public Exam (Subtest) Mark Trend 2014-2017

<sup>▼ ▲</sup> The school result may appear numerically the same as the district/province due to rounding. The arrow indicates a negligible difference.