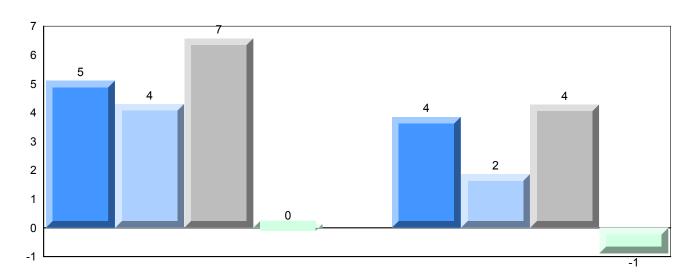

### Difference from Provincial Mean, 2014-2017

<sup>▼ ▲</sup> The school result may appear numerically the same as the district/province due to rounding. The arrow indicates a negligible difference.

\* The overall Public Exam is equated. Therefore, subtest scores may vary from the overall exam mark.