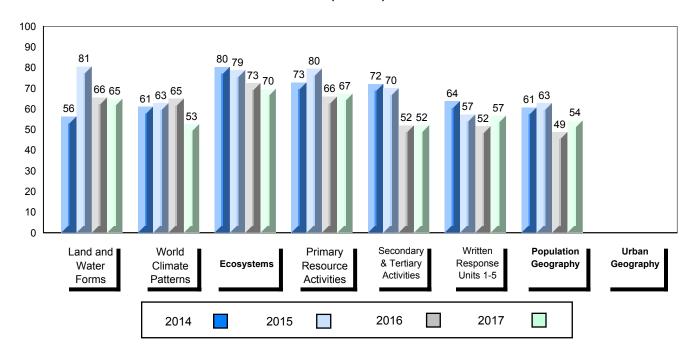

### 4 Year Public Exam (Subtest) Mark Trend 2014-2017

NLESD - Labrador Region

100

#010 - Menihek High School, Labrador City

| Grades: | 8-12 |
|---------|------|
| Oldaco. | 0 12 |

| World Geography 3202         School         63.1         ▲         ▼           Subtest         Region         61.3         →         ▼           Multiple Choice         School         75.8         ▲         ▲           Land and Water Forms         Region         69.7         ✓           World School         60.3         ▼         ▼           Climate Region         60.7         →         ✓           Patterns         Province         69.3         ✓         ▼           Ecosystems         Region         71.7         ✓         Province         78.9         ✓           Primary Resource Region         Region         73.8         A         ▼         ▼           Activities         Province         78.1         ✓         A         A         A         A         A         A         A         A         A         A         A         A         A         A         A         A         A         A         A         A         A         A         A         A         A         A         A         A         A         A         A         A         A         A         A         A         A         A <th>Number of Students</th> <th>33</th> <th>Public<br/>Exam<br/>Mark</th> <th>School<br/>vs<br/>Region</th> <th>School<br/>vs<br/>Province</th>                                                                                                                                                                                                                                                                                                                                                                                                                                                                                                                                          | Number of Students     | 33       | Public<br>Exam<br>Mark | School<br>vs<br>Region | School<br>vs<br>Province |
|-------------------------------------------------------------------------------------------------------------------------------------------------------------------------------------------------------------------------------------------------------------------------------------------------------------------------------------------------------------------------------------------------------------------------------------------------------------------------------------------------------------------------------------------------------------------------------------------------------------------------------------------------------------------------------------------------------------------------------------------------------------------------------------------------------------------------------------------------------------------------------------------------------------------------------------------------------------------------------------------------------------------------------------------------------------------------------------------------------------------------------------------------------------------------------------------------------------------------------------------------------------------------------------------------------------------------------------------------------------------------------------------------------------------------------------------------------------------------------------------------------------------------------------------------------------------------------------------------------------------------------------------------------------------------------------------------------------------------------------------------------------------------------------------------------------------------------|------------------------|----------|------------------------|------------------------|--------------------------|
| Multiple Choice                                                                                                                                                                                                                                                                                                                                                                                                                                                                                                                                                                                                                                                                                                                                                                                                                                                                                                                                                                                                                                                                                                                                                                                                                                                                                                                                                                                                                                                                                                                                                                                                                                                                                                                                                                                                               | World Geography 3202   | School   | 63.1                   | <b>A</b>               | ▼                        |
| Multiple Choice                                                                                                                                                                                                                                                                                                                                                                                                                                                                                                                                                                                                                                                                                                                                                                                                                                                                                                                                                                                                                                                                                                                                                                                                                                                                                                                                                                                                                                                                                                                                                                                                                                                                                                                                                                                                               | Subtest                | Region   | 61.3                   |                        |                          |
| Land and   Region   75.8   A   A                                                                                                                                                                                                                                                                                                                                                                                                                                                                                                                                                                                                                                                                                                                                                                                                                                                                                                                                                                                                                                                                                                                                                                                                                                                                                                                                                                                                                                                                                                                                                                                                                                                                                                                                                                                              | <u>custost</u>         | Province | 67.2                   |                        |                          |
| Land and Water Forms         Region Province         69.7           World School Climate Region Patterns         Region 60.7           Patterns         Province         69.3           School Province Region 71.7 Province 78.9         75.5         ✓           Primary Resource Region 73.8 Activities Province 78.1         78.1         ✓           Secondary & School Province 76.7         68.2         ✓           Long Answer Written response         School | <b>Multiple Choice</b> | School   | 75 Q                   | •                      |                          |
| Water Forms         Province         74.0           World         School         60.3         ▼         ▼           Climate         Region         60.7         Province         69.3           Ecosystems         School         75.0         ▲         ▼           Ecosystems         Region         71.7         Province         78.9           Primary         School         75.5         ▲         ▼           Resource         Region         73.8         Activities         Province         78.1           Secondary &         School         68.2         ▲         ▲           Tertiary Activities         Region         63.2         A         ▲           Province         67.7         Employed         52.2         A         ▼                                                                                                                                                                                                                                                                                                                                                                                                                                                                                                                                                                                                                                                                                                                                                                                                                                                                                                                                                                                                                                                                             | Land and               |          |                        |                        |                          |
| Climate                                                                                                                                                                                                                                                                                                                                                                                                                                                                                                                                                                                                                                                                                                                                                                                                                                                                                                                                                                                                                                                                                                                                                                                                                                                                                                                                                                                                                                                                                                                                                                                                                                                                                                                                                                                                                       | Water Forms            | _        |                        |                        |                          |
| Climate Region 60.7 Patterns Province 69.3    School 75.0                                                                                                                                                                                                                                                                                                                                                                                                                                                                                                                                                                                                                                                                                                                                                                                                                                                                                                                                                                                                                                                                                                                                                                                                                                                                                                                                                                                                                                                                                                                                                                                                                                                                                                                                                                     | Mandal                 |          |                        | _                      | _                        |
| Patterns         Province         69.3           School         75.0         ▲         ▼           Ecosystems         Region         71.7         Province         78.9           Primary         School         75.5         ▲         ▼           Resource         Region         73.8         Activities         Province         78.1           Secondary &         School         68.2         ▲         ▲           Tertiary Activities         Region         63.2         A         ▲           Province         67.7         A         ▼           Written response         School         52.2         A         ▼                                                                                                                                                                                                                                                                                                                                                                                                                                                                                                                                                                                                                                                                                                                                                                                                                                                                                                                                                                                                                                                                                                                                                                                                  | ******                 |          |                        | •                      | •                        |
| School   75.0                                                                                                                                                                                                                                                                                                                                                                                                                                                                                                                                                                                                                                                                                                                                                                                                                                                                                                                                                                                                                                                                                                                                                                                                                                                                                                                                                                                                                                                                                                                                                                                                                                                                                                                                                                                                                 |                        | -        |                        |                        |                          |
| Ecosystems  Region Province  78.9  Primary Resource Region Activities  Province  Region 73.8  Activities  Province  78.1  Secondary & School Tertiary Activities  Region Province  68.2  Region 63.2  Province  67.7  Long Answer Written response                                                                                                                                                                                                                                                                                                                                                                                                                                                                                                                                                                                                                                                                                                                                                                                                                                                                                                                                                                                                                                                                                                                                                                                                                                                                                                                                                                                                                                                                                                                                                                            |                        | Province | 09.3                   |                        |                          |
| Province 78.9  Primary School 75.5   Resource Region 73.8  Activities Province 78.1  Secondary & School 68.2   Tertiary Activities Region 63.2  Province 67.7  Long Answer School 52.2   Written response                                                                                                                                                                                                                                                                                                                                                                                                                                                                                                                                                                                                                                                                                                                                                                                                                                                                                                                                                                                                                                                                                                                                                                                                                                                                                                                                                                                                                                                                                                                                                                                                                     |                        | School   | 75.0                   | <b>A</b>               | ▼                        |
| Primary School 75.5 ▲ ▼ Resource Region 73.8 Activities Province 78.1  Secondary & School 68.2 Tertiary Activities Region 63.2 Province 67.7  Long Answer School 52.2 ▲ ▼                                                                                                                                                                                                                                                                                                                                                                                                                                                                                                                                                                                                                                                                                                                                                                                                                                                                                                                                                                                                                                                                                                                                                                                                                                                                                                                                                                                                                                                                                                                                                                                                                                                     | Ecosystems             | Region   | 71.7                   |                        |                          |
| Resource Region 73.8 Activities Province 78.1  Secondary & School 68.2 Tertiary Activities Region 63.2 Province 67.7  Long Answer Written response                                                                                                                                                                                                                                                                                                                                                                                                                                                                                                                                                                                                                                                                                                                                                                                                                                                                                                                                                                                                                                                                                                                                                                                                                                                                                                                                                                                                                                                                                                                                                                                                                                                                            |                        | Province | 78.9                   |                        |                          |
| Resource Region 73.8 Activities Province 78.1  Secondary & School 68.2 Tertiary Activities Region 63.2 Province 67.7  Long Answer School 52.2                                                                                                                                                                                                                                                                                                                                                                                                                                                                                                                                                                                                                                                                                                                                                                                                                                                                                                                                                                                                                                                                                                                                                                                                                                                                                                                                                                                                                                                                                                                                                                                                                                                                                 | Primary                | School   | 75.5                   | <b>A</b>               | ▼                        |
| Secondary & School 68.2   Tertiary Activities Region 63.2 Province 67.7  Long Answer Written response                                                                                                                                                                                                                                                                                                                                                                                                                                                                                                                                                                                                                                                                                                                                                                                                                                                                                                                                                                                                                                                                                                                                                                                                                                                                                                                                                                                                                                                                                                                                                                                                                                                                                                                         |                        | Region   | 73.8                   |                        |                          |
| Tertiary Activities Region 63.2 Province 67.7  Long Answer Written response                                                                                                                                                                                                                                                                                                                                                                                                                                                                                                                                                                                                                                                                                                                                                                                                                                                                                                                                                                                                                                                                                                                                                                                                                                                                                                                                                                                                                                                                                                                                                                                                                                                                                                                                                   | Activities             | Province | 78.1                   |                        |                          |
| Tertiary Activities Region 63.2 Province 67.7  Long Answer Written response                                                                                                                                                                                                                                                                                                                                                                                                                                                                                                                                                                                                                                                                                                                                                                                                                                                                                                                                                                                                                                                                                                                                                                                                                                                                                                                                                                                                                                                                                                                                                                                                                                                                                                                                                   | Secondary &            | School   | 68.2                   | <b>A</b>               | <b>A</b>                 |
| Long Answer  Written response  School 52.2   ▼                                                                                                                                                                                                                                                                                                                                                                                                                                                                                                                                                                                                                                                                                                                                                                                                                                                                                                                                                                                                                                                                                                                                                                                                                                                                                                                                                                                                                                                                                                                                                                                                                                                                                                                                                                                |                        | Region   | 63.2                   |                        |                          |
| Written response                                                                                                                                                                                                                                                                                                                                                                                                                                                                                                                                                                                                                                                                                                                                                                                                                                                                                                                                                                                                                                                                                                                                                                                                                                                                                                                                                                                                                                                                                                                                                                                                                                                                                                                                                                                                              |                        | Province | 67.7                   |                        |                          |
| Written response                                                                                                                                                                                                                                                                                                                                                                                                                                                                                                                                                                                                                                                                                                                                                                                                                                                                                                                                                                                                                                                                                                                                                                                                                                                                                                                                                                                                                                                                                                                                                                                                                                                                                                                                                                                                              | Long Answer            | School   | 52.2                   | <b>A</b>               | <b>▼</b>                 |
| Region I 50.7                                                                                                                                                                                                                                                                                                                                                                                                                                                                                                                                                                                                                                                                                                                                                                                                                                                                                                                                                                                                                                                                                                                                                                                                                                                                                                                                                                                                                                                                                                                                                                                                                                                                                                                                                                                                                 |                        | Region   | 50.7                   | _                      | ·                        |
| Units 1-5 Province 56.7                                                                                                                                                                                                                                                                                                                                                                                                                                                                                                                                                                                                                                                                                                                                                                                                                                                                                                                                                                                                                                                                                                                                                                                                                                                                                                                                                                                                                                                                                                                                                                                                                                                                                                                                                                                                       | Units 1-5              | _        | 56.7                   |                        |                          |
|                                                                                                                                                                                                                                                                                                                                                                                                                                                                                                                                                                                                                                                                                                                                                                                                                                                                                                                                                                                                                                                                                                                                                                                                                                                                                                                                                                                                                                                                                                                                                                                                                                                                                                                                                                                                                               |                        | <b>.</b> |                        | _                      | _                        |
| Population School 55.4 V                                                                                                                                                                                                                                                                                                                                                                                                                                                                                                                                                                                                                                                                                                                                                                                                                                                                                                                                                                                                                                                                                                                                                                                                                                                                                                                                                                                                                                                                                                                                                                                                                                                                                                                                                                                                      | Population             |          |                        | •                      | •                        |
| Geography Region 57.0                                                                                                                                                                                                                                                                                                                                                                                                                                                                                                                                                                                                                                                                                                                                                                                                                                                                                                                                                                                                                                                                                                                                                                                                                                                                                                                                                                                                                                                                                                                                                                                                                                                                                                                                                                                                         | Geography              | -        |                        |                        |                          |
| Province 65.0                                                                                                                                                                                                                                                                                                                                                                                                                                                                                                                                                                                                                                                                                                                                                                                                                                                                                                                                                                                                                                                                                                                                                                                                                                                                                                                                                                                                                                                                                                                                                                                                                                                                                                                                                                                                                 |                        | Province | 05.0                   |                        |                          |
| Urban School -999.0                                                                                                                                                                                                                                                                                                                                                                                                                                                                                                                                                                                                                                                                                                                                                                                                                                                                                                                                                                                                                                                                                                                                                                                                                                                                                                                                                                                                                                                                                                                                                                                                                                                                                                                                                                                                           | Urban                  | School   | -999.0                 |                        |                          |
| Geography Region 55.4                                                                                                                                                                                                                                                                                                                                                                                                                                                                                                                                                                                                                                                                                                                                                                                                                                                                                                                                                                                                                                                                                                                                                                                                                                                                                                                                                                                                                                                                                                                                                                                                                                                                                                                                                                                                         |                        | -        |                        |                        |                          |
| Province 57.6                                                                                                                                                                                                                                                                                                                                                                                                                                                                                                                                                                                                                                                                                                                                                                                                                                                                                                                                                                                                                                                                                                                                                                                                                                                                                                                                                                                                                                                                                                                                                                                                                                                                                                                                                                                                                 |                        | Province | 57.6                   |                        |                          |