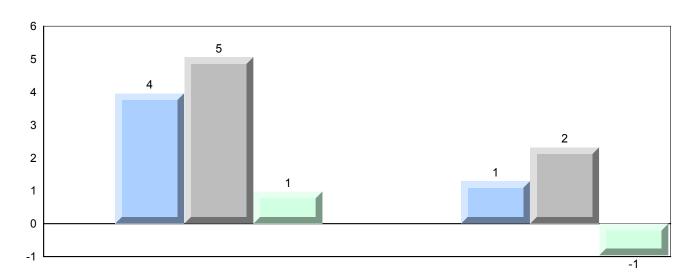

### 4 Year Public Exam (Subtest) Mark Trend 2014-2017

NLESD - Labrador Region

100

#010 - Menihek High School, Labrador City

| Grades: | 8-12 |
|---------|------|
| Oldaco. | 0 12 |

| World Geography 3202         School         63.1         ▲         ▼           Subtest         Region         61.3         →         ▼           Multiple Choice         School         75.8         ▲         ▲           Land and Water Forms         Region         69.7         ✓           World School         60.3         ▼         ▼           Climate Region         60.7         →         ✓           Patterns         Province         69.3         ✓         ▼           Ecosystems         Region         71.7         ✓         Province         78.9         ✓           Primary Resource Region         Region         73.8         A         ▼         ▼           Activities         Province         78.1         ✓         A         A         A         A         A         A         A         A         A         A         A         A         A         A         A         A         A         A         A         A         A         A         A         A         A         A         A         A         A         A         A         A         A         A         A         A         A         A <th>Number of Students</th> <th>33</th> <th>Public<br/>Exam<br/>Mark</th> <th>School<br/>vs<br/>Region</th> <th>School<br/>vs<br/>Province</th>                                                                                                                                                                                                                                                                                                                                                                                                                                                                                                                                          | Number of Students     | 33       | Public<br>Exam<br>Mark | School<br>vs<br>Region | School<br>vs<br>Province |
|-------------------------------------------------------------------------------------------------------------------------------------------------------------------------------------------------------------------------------------------------------------------------------------------------------------------------------------------------------------------------------------------------------------------------------------------------------------------------------------------------------------------------------------------------------------------------------------------------------------------------------------------------------------------------------------------------------------------------------------------------------------------------------------------------------------------------------------------------------------------------------------------------------------------------------------------------------------------------------------------------------------------------------------------------------------------------------------------------------------------------------------------------------------------------------------------------------------------------------------------------------------------------------------------------------------------------------------------------------------------------------------------------------------------------------------------------------------------------------------------------------------------------------------------------------------------------------------------------------------------------------------------------------------------------------------------------------------------------------------------------------------------------------------------------------------------------------|------------------------|----------|------------------------|------------------------|--------------------------|
| Multiple Choice                                                                                                                                                                                                                                                                                                                                                                                                                                                                                                                                                                                                                                                                                                                                                                                                                                                                                                                                                                                                                                                                                                                                                                                                                                                                                                                                                                                                                                                                                                                                                                                                                                                                                                                                                                                                               | World Geography 3202   | School   | 63.1                   | <b>A</b>               | ▼                        |
| Multiple Choice                                                                                                                                                                                                                                                                                                                                                                                                                                                                                                                                                                                                                                                                                                                                                                                                                                                                                                                                                                                                                                                                                                                                                                                                                                                                                                                                                                                                                                                                                                                                                                                                                                                                                                                                                                                                               | Subtest                | Region   | 61.3                   |                        |                          |
| Land and   Region   75.8   A   A                                                                                                                                                                                                                                                                                                                                                                                                                                                                                                                                                                                                                                                                                                                                                                                                                                                                                                                                                                                                                                                                                                                                                                                                                                                                                                                                                                                                                                                                                                                                                                                                                                                                                                                                                                                              | <u>custost</u>         | Province | 67.2                   |                        |                          |
| Land and Water Forms         Region Province         69.7           World School Climate Region Patterns         Region 60.7           Patterns         Province         69.3           School Province Region 71.7 Province 78.9         75.5         ✓           Primary Resource Region 73.8 Activities Province 78.1         78.1         ✓           Secondary & School Province 76.7         68.2         ✓           Long Answer Written response         School | <b>Multiple Choice</b> | School   | 75 Q                   | •                      |                          |
| Water Forms         Province         74.0           World         School         60.3         ▼         ▼           Climate         Region         60.7         Province         69.3           Ecosystems         School         75.0         ▲         ▼           Ecosystems         Region         71.7         Province         78.9           Primary         School         75.5         ▲         ▼           Resource         Region         73.8         Activities         Province         78.1           Secondary &         School         68.2         ▲         ▲           Tertiary Activities         Region         63.2         A         ▲           Province         67.7         Employed         52.2         A         ▼                                                                                                                                                                                                                                                                                                                                                                                                                                                                                                                                                                                                                                                                                                                                                                                                                                                                                                                                                                                                                                                                             | Land and               |          |                        |                        |                          |
| Climate                                                                                                                                                                                                                                                                                                                                                                                                                                                                                                                                                                                                                                                                                                                                                                                                                                                                                                                                                                                                                                                                                                                                                                                                                                                                                                                                                                                                                                                                                                                                                                                                                                                                                                                                                                                                                       | Water Forms            | _        |                        |                        |                          |
| Climate Region 60.7 Patterns Province 69.3    School 75.0                                                                                                                                                                                                                                                                                                                                                                                                                                                                                                                                                                                                                                                                                                                                                                                                                                                                                                                                                                                                                                                                                                                                                                                                                                                                                                                                                                                                                                                                                                                                                                                                                                                                                                                                                                     | Mandal                 |          |                        | _                      | _                        |
| Patterns         Province         69.3           School         75.0         ▲         ▼           Ecosystems         Region         71.7         Province         78.9           Primary         School         75.5         ▲         ▼           Resource         Region         73.8         Activities         Province         78.1           Secondary &         School         68.2         ▲         ▲           Tertiary Activities         Region         63.2         A         ▲           Province         67.7         A         ▼           Written response         School         52.2         A         ▼                                                                                                                                                                                                                                                                                                                                                                                                                                                                                                                                                                                                                                                                                                                                                                                                                                                                                                                                                                                                                                                                                                                                                                                                  | ******                 |          |                        | •                      | •                        |
| School   75.0                                                                                                                                                                                                                                                                                                                                                                                                                                                                                                                                                                                                                                                                                                                                                                                                                                                                                                                                                                                                                                                                                                                                                                                                                                                                                                                                                                                                                                                                                                                                                                                                                                                                                                                                                                                                                 |                        | -        |                        |                        |                          |
| Ecosystems  Region Province  78.9  Primary Resource Region Activities  Province  Region 73.8  Activities  Province  78.1  Secondary & School Tertiary Activities  Region Province  68.2  Region 63.2  Province  67.7  Long Answer Written response                                                                                                                                                                                                                                                                                                                                                                                                                                                                                                                                                                                                                                                                                                                                                                                                                                                                                                                                                                                                                                                                                                                                                                                                                                                                                                                                                                                                                                                                                                                                                                            |                        | Province | 09.3                   |                        |                          |
| Province 78.9  Primary School 75.5   Resource Region 73.8  Activities Province 78.1  Secondary & School 68.2   Tertiary Activities Region 63.2  Province 67.7  Long Answer School 52.2   Written response                                                                                                                                                                                                                                                                                                                                                                                                                                                                                                                                                                                                                                                                                                                                                                                                                                                                                                                                                                                                                                                                                                                                                                                                                                                                                                                                                                                                                                                                                                                                                                                                                     |                        | School   | 75.0                   | <b>A</b>               | ▼                        |
| Primary School 75.5 ▲ ▼ Resource Region 73.8 Activities Province 78.1  Secondary & School 68.2 Tertiary Activities Region 63.2 Province 67.7  Long Answer School 52.2 ▲ ▼                                                                                                                                                                                                                                                                                                                                                                                                                                                                                                                                                                                                                                                                                                                                                                                                                                                                                                                                                                                                                                                                                                                                                                                                                                                                                                                                                                                                                                                                                                                                                                                                                                                     | Ecosystems             | Region   | 71.7                   |                        |                          |
| Resource Region 73.8 Activities Province 78.1  Secondary & School 68.2 Tertiary Activities Region 63.2 Province 67.7  Long Answer Written response                                                                                                                                                                                                                                                                                                                                                                                                                                                                                                                                                                                                                                                                                                                                                                                                                                                                                                                                                                                                                                                                                                                                                                                                                                                                                                                                                                                                                                                                                                                                                                                                                                                                            |                        | Province | 78.9                   |                        |                          |
| Resource Region 73.8 Activities Province 78.1  Secondary & School 68.2 Tertiary Activities Region 63.2 Province 67.7  Long Answer School 52.2                                                                                                                                                                                                                                                                                                                                                                                                                                                                                                                                                                                                                                                                                                                                                                                                                                                                                                                                                                                                                                                                                                                                                                                                                                                                                                                                                                                                                                                                                                                                                                                                                                                                                 | Primary                | School   | 75.5                   | <b>A</b>               | ▼                        |
| Secondary & School 68.2   Tertiary Activities Region 63.2 Province 67.7  Long Answer Written response                                                                                                                                                                                                                                                                                                                                                                                                                                                                                                                                                                                                                                                                                                                                                                                                                                                                                                                                                                                                                                                                                                                                                                                                                                                                                                                                                                                                                                                                                                                                                                                                                                                                                                                         |                        | Region   | 73.8                   |                        |                          |
| Tertiary Activities Region 63.2 Province 67.7  Long Answer Written response                                                                                                                                                                                                                                                                                                                                                                                                                                                                                                                                                                                                                                                                                                                                                                                                                                                                                                                                                                                                                                                                                                                                                                                                                                                                                                                                                                                                                                                                                                                                                                                                                                                                                                                                                   | Activities             | Province | 78.1                   |                        |                          |
| Tertiary Activities Region 63.2 Province 67.7  Long Answer Written response                                                                                                                                                                                                                                                                                                                                                                                                                                                                                                                                                                                                                                                                                                                                                                                                                                                                                                                                                                                                                                                                                                                                                                                                                                                                                                                                                                                                                                                                                                                                                                                                                                                                                                                                                   | Secondary &            | School   | 68.2                   | <b>A</b>               | <b>A</b>                 |
| Long Answer  Written response  School 52.2   ▼                                                                                                                                                                                                                                                                                                                                                                                                                                                                                                                                                                                                                                                                                                                                                                                                                                                                                                                                                                                                                                                                                                                                                                                                                                                                                                                                                                                                                                                                                                                                                                                                                                                                                                                                                                                |                        | Region   | 63.2                   |                        |                          |
| Written response                                                                                                                                                                                                                                                                                                                                                                                                                                                                                                                                                                                                                                                                                                                                                                                                                                                                                                                                                                                                                                                                                                                                                                                                                                                                                                                                                                                                                                                                                                                                                                                                                                                                                                                                                                                                              |                        | Province | 67.7                   |                        |                          |
| Written response                                                                                                                                                                                                                                                                                                                                                                                                                                                                                                                                                                                                                                                                                                                                                                                                                                                                                                                                                                                                                                                                                                                                                                                                                                                                                                                                                                                                                                                                                                                                                                                                                                                                                                                                                                                                              | Long Answer            | School   | 52.2                   | <b>A</b>               | <b>▼</b>                 |
| Region I 50.7                                                                                                                                                                                                                                                                                                                                                                                                                                                                                                                                                                                                                                                                                                                                                                                                                                                                                                                                                                                                                                                                                                                                                                                                                                                                                                                                                                                                                                                                                                                                                                                                                                                                                                                                                                                                                 |                        | Region   | 50.7                   | _                      | ·                        |
| Units 1-5 Province 56.7                                                                                                                                                                                                                                                                                                                                                                                                                                                                                                                                                                                                                                                                                                                                                                                                                                                                                                                                                                                                                                                                                                                                                                                                                                                                                                                                                                                                                                                                                                                                                                                                                                                                                                                                                                                                       | Units 1-5              | _        | 56.7                   |                        |                          |
|                                                                                                                                                                                                                                                                                                                                                                                                                                                                                                                                                                                                                                                                                                                                                                                                                                                                                                                                                                                                                                                                                                                                                                                                                                                                                                                                                                                                                                                                                                                                                                                                                                                                                                                                                                                                                               |                        | <b>.</b> |                        | _                      | _                        |
| Population School 55.4 V                                                                                                                                                                                                                                                                                                                                                                                                                                                                                                                                                                                                                                                                                                                                                                                                                                                                                                                                                                                                                                                                                                                                                                                                                                                                                                                                                                                                                                                                                                                                                                                                                                                                                                                                                                                                      | Population             |          |                        | •                      | •                        |
| Geography Region 57.0                                                                                                                                                                                                                                                                                                                                                                                                                                                                                                                                                                                                                                                                                                                                                                                                                                                                                                                                                                                                                                                                                                                                                                                                                                                                                                                                                                                                                                                                                                                                                                                                                                                                                                                                                                                                         | Geography              | -        |                        |                        |                          |
| Province 65.0                                                                                                                                                                                                                                                                                                                                                                                                                                                                                                                                                                                                                                                                                                                                                                                                                                                                                                                                                                                                                                                                                                                                                                                                                                                                                                                                                                                                                                                                                                                                                                                                                                                                                                                                                                                                                 |                        | Province | 05.0                   |                        |                          |
| Urban School -999.0                                                                                                                                                                                                                                                                                                                                                                                                                                                                                                                                                                                                                                                                                                                                                                                                                                                                                                                                                                                                                                                                                                                                                                                                                                                                                                                                                                                                                                                                                                                                                                                                                                                                                                                                                                                                           | Urban                  | School   | -999.0                 |                        |                          |
| Geography Region 55.4                                                                                                                                                                                                                                                                                                                                                                                                                                                                                                                                                                                                                                                                                                                                                                                                                                                                                                                                                                                                                                                                                                                                                                                                                                                                                                                                                                                                                                                                                                                                                                                                                                                                                                                                                                                                         |                        | -        |                        |                        |                          |
| Province 57.6                                                                                                                                                                                                                                                                                                                                                                                                                                                                                                                                                                                                                                                                                                                                                                                                                                                                                                                                                                                                                                                                                                                                                                                                                                                                                                                                                                                                                                                                                                                                                                                                                                                                                                                                                                                                                 |                        | Province | 57.6                   |                        |                          |

2014

2016

2017

Average Mark, 2014-2017

▼ ▲ The school result may appear numerically the same as the district/province due to rounding. The arrow indicates a negligible difference.

\* The overall Public Exam is equated. Therefore, subtest scores may vary from the overall exam mark.

### Difference from Provincial Mean, 2014-2017

<sup>▼ ▲</sup> The school result may appear numerically the same as the district/province due to rounding. The arrow indicates a negligible difference.

\* The overall Public Exam is equated. Therefore, subtest scores may vary from the overall exam mark.