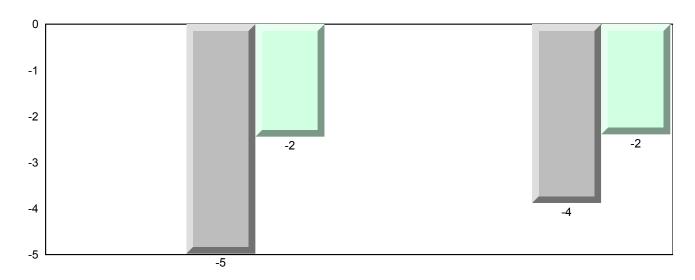

### Difference from Provincial Mean, 2014-2017

<sup>▼ ▲</sup> The school result may appear numerically the same as the district/province due to rounding. The arrow indicates a negligible difference.

\* The overall Public Exam is equated. Therefore, subtest scores may vary from the overall exam mark.

### 4 Year Public Exam (Subtest) Mark Trend 2014-2017

NLESD - Labrador Region

100

#010 - Menihek High School, Labrador City

| Grades: | 8-12 |
|---------|------|
| Oldaco. | 0 12 |

| World Geography 3202         School         63.1         ▲         ▼           Subtest         Region         61.3         →         ▼           Multiple Choice         School         75.8         ▲         ▲           Land and Water Forms         Region         69.7         ✓           World School         60.3         ▼         ▼           Climate Region         60.7         →         ✓           Patterns         Province         69.3         ✓         ▼           Ecosystems         Region         71.7         ✓         Province         78.9         ✓           Primary Resource Region         Region         73.8         A         ▼         ▼           Activities         Province         78.1         ✓         A         A         A         A         A         A         A         A         A         A         A         A         A         A         A         A         A         A         A         A         A         A         A         A         A         A         A         A         A         A         A         A         A         A         A         A         A         A <th>Number of Students</th> <th>33</th> <th>Public<br/>Exam<br/>Mark</th> <th>School<br/>vs<br/>Region</th> <th>School<br/>vs<br/>Province</th>                                                                                                                                                                                                                                                                                                                                                                                                                                                                                                                                          | Number of Students     | 33       | Public<br>Exam<br>Mark | School<br>vs<br>Region | School<br>vs<br>Province |
|-------------------------------------------------------------------------------------------------------------------------------------------------------------------------------------------------------------------------------------------------------------------------------------------------------------------------------------------------------------------------------------------------------------------------------------------------------------------------------------------------------------------------------------------------------------------------------------------------------------------------------------------------------------------------------------------------------------------------------------------------------------------------------------------------------------------------------------------------------------------------------------------------------------------------------------------------------------------------------------------------------------------------------------------------------------------------------------------------------------------------------------------------------------------------------------------------------------------------------------------------------------------------------------------------------------------------------------------------------------------------------------------------------------------------------------------------------------------------------------------------------------------------------------------------------------------------------------------------------------------------------------------------------------------------------------------------------------------------------------------------------------------------------------------------------------------------------|------------------------|----------|------------------------|------------------------|--------------------------|
| Multiple Choice                                                                                                                                                                                                                                                                                                                                                                                                                                                                                                                                                                                                                                                                                                                                                                                                                                                                                                                                                                                                                                                                                                                                                                                                                                                                                                                                                                                                                                                                                                                                                                                                                                                                                                                                                                                                               | World Geography 3202   | School   | 63.1                   | <b>A</b>               | ▼                        |
| Multiple Choice                                                                                                                                                                                                                                                                                                                                                                                                                                                                                                                                                                                                                                                                                                                                                                                                                                                                                                                                                                                                                                                                                                                                                                                                                                                                                                                                                                                                                                                                                                                                                                                                                                                                                                                                                                                                               | Subtest                | Region   | 61.3                   |                        |                          |
| Land and   Region   75.8   A   A                                                                                                                                                                                                                                                                                                                                                                                                                                                                                                                                                                                                                                                                                                                                                                                                                                                                                                                                                                                                                                                                                                                                                                                                                                                                                                                                                                                                                                                                                                                                                                                                                                                                                                                                                                                              | <u>custost</u>         | Province | 67.2                   |                        |                          |
| Land and Water Forms         Region Province         69.7           World School Climate Region Patterns         Region 60.7           Patterns         Province         69.3           School Province Region 71.7 Province 78.9         75.5         ✓           Primary Resource Region 73.8 Activities Province 78.1         78.1         ✓           Secondary & School Province 76.7         68.2         ✓           Long Answer Written response         School | <b>Multiple Choice</b> | School   | 75 Q                   | •                      |                          |
| Water Forms         Province         74.0           World         School         60.3         ▼         ▼           Climate         Region         60.7         Province         69.3           Ecosystems         School         75.0         ▲         ▼           Ecosystems         Region         71.7         Province         78.9           Primary         School         75.5         ▲         ▼           Resource         Region         73.8         Activities         Province         78.1           Secondary &         School         68.2         ▲         ▲           Tertiary Activities         Region         63.2         A         ▲           Province         67.7         Employed         52.2         A         ▼                                                                                                                                                                                                                                                                                                                                                                                                                                                                                                                                                                                                                                                                                                                                                                                                                                                                                                                                                                                                                                                                             | Land and               |          |                        |                        |                          |
| Climate                                                                                                                                                                                                                                                                                                                                                                                                                                                                                                                                                                                                                                                                                                                                                                                                                                                                                                                                                                                                                                                                                                                                                                                                                                                                                                                                                                                                                                                                                                                                                                                                                                                                                                                                                                                                                       | Water Forms            | _        |                        |                        |                          |
| Climate Region 60.7 Patterns Province 69.3    School 75.0                                                                                                                                                                                                                                                                                                                                                                                                                                                                                                                                                                                                                                                                                                                                                                                                                                                                                                                                                                                                                                                                                                                                                                                                                                                                                                                                                                                                                                                                                                                                                                                                                                                                                                                                                                     | Mandal                 |          |                        | _                      | _                        |
| Patterns         Province         69.3           School         75.0         ▲         ▼           Ecosystems         Region         71.7         Province         78.9           Primary         School         75.5         ▲         ▼           Resource         Region         73.8         Activities         Province         78.1           Secondary &         School         68.2         ▲         ▲           Tertiary Activities         Region         63.2         A         ▲           Province         67.7         A         ▼           Written response         School         52.2         A         ▼                                                                                                                                                                                                                                                                                                                                                                                                                                                                                                                                                                                                                                                                                                                                                                                                                                                                                                                                                                                                                                                                                                                                                                                                  | ******                 |          |                        | •                      | •                        |
| School   75.0                                                                                                                                                                                                                                                                                                                                                                                                                                                                                                                                                                                                                                                                                                                                                                                                                                                                                                                                                                                                                                                                                                                                                                                                                                                                                                                                                                                                                                                                                                                                                                                                                                                                                                                                                                                                                 |                        | -        |                        |                        |                          |
| Ecosystems  Region Province  78.9  Primary Resource Region Activities  Province  Region 73.8  Activities  Province  78.1  Secondary & School Tertiary Activities  Region Province  68.2  Region 63.2  Province  67.7  Long Answer Written response                                                                                                                                                                                                                                                                                                                                                                                                                                                                                                                                                                                                                                                                                                                                                                                                                                                                                                                                                                                                                                                                                                                                                                                                                                                                                                                                                                                                                                                                                                                                                                            |                        | Province | 09.3                   |                        |                          |
| Province 78.9  Primary School 75.5   Resource Region 73.8  Activities Province 78.1  Secondary & School 68.2   Tertiary Activities Region 63.2  Province 67.7  Long Answer School 52.2   Written response                                                                                                                                                                                                                                                                                                                                                                                                                                                                                                                                                                                                                                                                                                                                                                                                                                                                                                                                                                                                                                                                                                                                                                                                                                                                                                                                                                                                                                                                                                                                                                                                                     |                        | School   | 75.0                   | <b>A</b>               | ▼                        |
| Primary School 75.5 ▲ ▼ Resource Region 73.8 Activities Province 78.1  Secondary & School 68.2 Tertiary Activities Region 63.2 Province 67.7  Long Answer School 52.2 ▲ ▼                                                                                                                                                                                                                                                                                                                                                                                                                                                                                                                                                                                                                                                                                                                                                                                                                                                                                                                                                                                                                                                                                                                                                                                                                                                                                                                                                                                                                                                                                                                                                                                                                                                     | Ecosystems             | Region   | 71.7                   |                        |                          |
| Resource Region 73.8 Activities Province 78.1  Secondary & School 68.2 Tertiary Activities Region 63.2 Province 67.7  Long Answer Written response                                                                                                                                                                                                                                                                                                                                                                                                                                                                                                                                                                                                                                                                                                                                                                                                                                                                                                                                                                                                                                                                                                                                                                                                                                                                                                                                                                                                                                                                                                                                                                                                                                                                            |                        | Province | 78.9                   |                        |                          |
| Resource Region 73.8 Activities Province 78.1  Secondary & School 68.2 Tertiary Activities Region 63.2 Province 67.7  Long Answer School 52.2                                                                                                                                                                                                                                                                                                                                                                                                                                                                                                                                                                                                                                                                                                                                                                                                                                                                                                                                                                                                                                                                                                                                                                                                                                                                                                                                                                                                                                                                                                                                                                                                                                                                                 | Primary                | School   | 75.5                   | <b>A</b>               | ▼                        |
| Secondary & School 68.2   Tertiary Activities Region 63.2 Province 67.7  Long Answer Written response                                                                                                                                                                                                                                                                                                                                                                                                                                                                                                                                                                                                                                                                                                                                                                                                                                                                                                                                                                                                                                                                                                                                                                                                                                                                                                                                                                                                                                                                                                                                                                                                                                                                                                                         |                        | Region   | 73.8                   |                        |                          |
| Tertiary Activities Region 63.2 Province 67.7  Long Answer Written response                                                                                                                                                                                                                                                                                                                                                                                                                                                                                                                                                                                                                                                                                                                                                                                                                                                                                                                                                                                                                                                                                                                                                                                                                                                                                                                                                                                                                                                                                                                                                                                                                                                                                                                                                   | Activities             | Province | 78.1                   |                        |                          |
| Tertiary Activities Region 63.2 Province 67.7  Long Answer Written response                                                                                                                                                                                                                                                                                                                                                                                                                                                                                                                                                                                                                                                                                                                                                                                                                                                                                                                                                                                                                                                                                                                                                                                                                                                                                                                                                                                                                                                                                                                                                                                                                                                                                                                                                   | Secondary &            | School   | 68.2                   | <b>A</b>               | <b>A</b>                 |
| Long Answer  Written response  School 52.2   ▼                                                                                                                                                                                                                                                                                                                                                                                                                                                                                                                                                                                                                                                                                                                                                                                                                                                                                                                                                                                                                                                                                                                                                                                                                                                                                                                                                                                                                                                                                                                                                                                                                                                                                                                                                                                |                        | Region   | 63.2                   |                        |                          |
| Written response                                                                                                                                                                                                                                                                                                                                                                                                                                                                                                                                                                                                                                                                                                                                                                                                                                                                                                                                                                                                                                                                                                                                                                                                                                                                                                                                                                                                                                                                                                                                                                                                                                                                                                                                                                                                              |                        | Province | 67.7                   |                        |                          |
| Written response                                                                                                                                                                                                                                                                                                                                                                                                                                                                                                                                                                                                                                                                                                                                                                                                                                                                                                                                                                                                                                                                                                                                                                                                                                                                                                                                                                                                                                                                                                                                                                                                                                                                                                                                                                                                              | Long Answer            | School   | 52.2                   | <b>A</b>               | <b>▼</b>                 |
| Region I 50.7                                                                                                                                                                                                                                                                                                                                                                                                                                                                                                                                                                                                                                                                                                                                                                                                                                                                                                                                                                                                                                                                                                                                                                                                                                                                                                                                                                                                                                                                                                                                                                                                                                                                                                                                                                                                                 |                        | Region   | 50.7                   | _                      | ·                        |
| Units 1-5 Province 56.7                                                                                                                                                                                                                                                                                                                                                                                                                                                                                                                                                                                                                                                                                                                                                                                                                                                                                                                                                                                                                                                                                                                                                                                                                                                                                                                                                                                                                                                                                                                                                                                                                                                                                                                                                                                                       | Units 1-5              | _        | 56.7                   |                        |                          |
|                                                                                                                                                                                                                                                                                                                                                                                                                                                                                                                                                                                                                                                                                                                                                                                                                                                                                                                                                                                                                                                                                                                                                                                                                                                                                                                                                                                                                                                                                                                                                                                                                                                                                                                                                                                                                               |                        | <b>.</b> |                        | _                      | _                        |
| Population School 55.4 V                                                                                                                                                                                                                                                                                                                                                                                                                                                                                                                                                                                                                                                                                                                                                                                                                                                                                                                                                                                                                                                                                                                                                                                                                                                                                                                                                                                                                                                                                                                                                                                                                                                                                                                                                                                                      | Population             |          |                        | •                      | •                        |
| Geography Region 57.0                                                                                                                                                                                                                                                                                                                                                                                                                                                                                                                                                                                                                                                                                                                                                                                                                                                                                                                                                                                                                                                                                                                                                                                                                                                                                                                                                                                                                                                                                                                                                                                                                                                                                                                                                                                                         | Geography              | -        |                        |                        |                          |
| Province 65.0                                                                                                                                                                                                                                                                                                                                                                                                                                                                                                                                                                                                                                                                                                                                                                                                                                                                                                                                                                                                                                                                                                                                                                                                                                                                                                                                                                                                                                                                                                                                                                                                                                                                                                                                                                                                                 |                        | Province | 05.0                   |                        |                          |
| Urban School -999.0                                                                                                                                                                                                                                                                                                                                                                                                                                                                                                                                                                                                                                                                                                                                                                                                                                                                                                                                                                                                                                                                                                                                                                                                                                                                                                                                                                                                                                                                                                                                                                                                                                                                                                                                                                                                           | Urban                  | School   | -999.0                 |                        |                          |
| Geography Region 55.4                                                                                                                                                                                                                                                                                                                                                                                                                                                                                                                                                                                                                                                                                                                                                                                                                                                                                                                                                                                                                                                                                                                                                                                                                                                                                                                                                                                                                                                                                                                                                                                                                                                                                                                                                                                                         |                        | -        |                        |                        |                          |
| Province 57.6                                                                                                                                                                                                                                                                                                                                                                                                                                                                                                                                                                                                                                                                                                                                                                                                                                                                                                                                                                                                                                                                                                                                                                                                                                                                                                                                                                                                                                                                                                                                                                                                                                                                                                                                                                                                                 |                        | Province | 57.6                   |                        |                          |