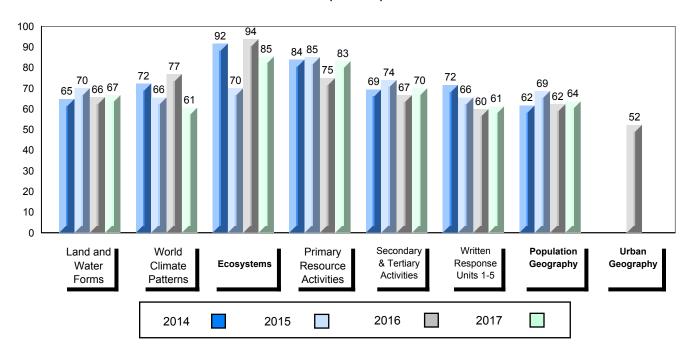

NLESD - Labrador Region

#002 - Henry Gordon Academy, Cartwright

| Grades: | V 12 |
|---------|------|
| Grades. | N-12 |

| Number of Students      | 6          | Public | School   | School   |
|-------------------------|------------|--------|----------|----------|
|                         |            | Exam   | vs       | vs       |
|                         |            | Mark   | Region   | Province |
| World Geography 3202    | School     | 70.2   | <b>A</b> | <b>A</b> |
| Subtest                 | Region     | 61.3   |          |          |
| Subtest                 | Province   | 67.2   |          |          |
| Multiple Choice         |            |        |          |          |
| Land and                | School     | 75.9   | <b>A</b> | <b>A</b> |
| Water Forms             | Region     | 69.7   |          |          |
| Water Forms             | Province   | 74.0   |          |          |
| World                   | School     | 72.2   | <b>A</b> | <b>A</b> |
| Climate                 | Region     | 60.7   |          |          |
| Patterns                | Province   | 69.3   |          |          |
|                         |            |        |          |          |
|                         | School     | 87.5   | <b>A</b> | <b>A</b> |
| Ecosystems              | Region     | 71.7   |          |          |
|                         | Province   | 78.9   |          |          |
|                         | School     | 86.7   | <b>A</b> | •        |
| Primary<br>Resource     | Region     | 73.8   | _        | _        |
| Activities              | Province   | 78.1   |          |          |
| Activities              | Flovilice  | 70.1   |          |          |
| Secondary &             | School     | 78.3   | <b>A</b> | <b>A</b> |
| Tertiary Activities     | Region     | 63.2   |          |          |
|                         | Province   | 67.7   |          |          |
| Long Answer             | Cabaal     | E0 6   |          | •        |
| Written response        | School     | 58.6   |          | •        |
| Units 1-5               | Region     | 50.7   |          |          |
|                         | Province   | 56.7   |          |          |
| Donulation              | School     | 61.8   | <b>A</b> | ▼        |
| Population<br>Geography | Region     | 57.0   |          |          |
| Geography               | Province   | 65.0   |          |          |
| II de con               | School     | -999.0 |          |          |
| Urban                   | Region     | 55.4   |          |          |
| Geography               | Province   | 57.6   |          |          |
|                         | 1.13411100 |        |          |          |

### 4 Year Public Exam (Subtest) Mark Trend 2014-2017

NLESD - Labrador Region

100

#010 - Menihek High School, Labrador City

| Grades: | 8-12 |
|---------|------|
| Oldaco. | 0 12 |

| World Geography 3202         School         63.1         ▲         ▼           Subtest         Region         61.3         →         ▼           Multiple Choice         School         75.8         ▲         ▲           Land and Water Forms         Region         69.7         ✓           World School         60.3         ▼         ▼           Climate Region         60.7         →         ✓           Patterns         Province         69.3         ✓         ▼           Ecosystems         Region         71.7         ✓         Province         78.9         ✓           Primary Resource Region         Region         73.8         A         ▼         ▼           Activities         Province         78.1         ✓         A         A         A         A         A         A         A         A         A         A         A         A         A         A         A         A         A         A         A         A         A         A         A         A         A         A         A         A         A         A         A         A         A         A         A         A         A         A <th>Number of Students</th> <th>33</th> <th>Public<br/>Exam<br/>Mark</th> <th>School<br/>vs<br/>Region</th> <th>School<br/>vs<br/>Province</th>                                                                                                                                                                                                                                                                                                                                                                                                                                                                                                                                          | Number of Students     | 33       | Public<br>Exam<br>Mark | School<br>vs<br>Region | School<br>vs<br>Province |
|-------------------------------------------------------------------------------------------------------------------------------------------------------------------------------------------------------------------------------------------------------------------------------------------------------------------------------------------------------------------------------------------------------------------------------------------------------------------------------------------------------------------------------------------------------------------------------------------------------------------------------------------------------------------------------------------------------------------------------------------------------------------------------------------------------------------------------------------------------------------------------------------------------------------------------------------------------------------------------------------------------------------------------------------------------------------------------------------------------------------------------------------------------------------------------------------------------------------------------------------------------------------------------------------------------------------------------------------------------------------------------------------------------------------------------------------------------------------------------------------------------------------------------------------------------------------------------------------------------------------------------------------------------------------------------------------------------------------------------------------------------------------------------------------------------------------------------|------------------------|----------|------------------------|------------------------|--------------------------|
| Multiple Choice                                                                                                                                                                                                                                                                                                                                                                                                                                                                                                                                                                                                                                                                                                                                                                                                                                                                                                                                                                                                                                                                                                                                                                                                                                                                                                                                                                                                                                                                                                                                                                                                                                                                                                                                                                                                               | World Geography 3202   | School   | 63.1                   | <b>A</b>               | ▼                        |
| Multiple Choice                                                                                                                                                                                                                                                                                                                                                                                                                                                                                                                                                                                                                                                                                                                                                                                                                                                                                                                                                                                                                                                                                                                                                                                                                                                                                                                                                                                                                                                                                                                                                                                                                                                                                                                                                                                                               | Subtest                | Region   | 61.3                   |                        |                          |
| Land and   Region   75.8   A   A                                                                                                                                                                                                                                                                                                                                                                                                                                                                                                                                                                                                                                                                                                                                                                                                                                                                                                                                                                                                                                                                                                                                                                                                                                                                                                                                                                                                                                                                                                                                                                                                                                                                                                                                                                                              | <u>custost</u>         | Province | 67.2                   |                        |                          |
| Land and Water Forms         Region Province         69.7           World School Climate Region Patterns         Region 60.7           Patterns         Province         69.3           School Province Region 71.7 Province 78.9         75.5         ✓           Primary Resource Region 73.8 Activities Province 78.1         78.1         ✓           Secondary & School Province 76.7         68.2         ✓           Long Answer Written response         School | <b>Multiple Choice</b> | School   | 75 Q                   | •                      |                          |
| Water Forms         Province         74.0           World         School         60.3         ▼         ▼           Climate         Region         60.7         Province         69.3           Ecosystems         School         75.0         ▲         ▼           Ecosystems         Region         71.7         Province         78.9           Primary         School         75.5         ▲         ▼           Resource         Region         73.8         Activities         Province         78.1           Secondary &         School         68.2         ▲         ▲           Tertiary Activities         Region         63.2         A         ▲           Province         67.7         Employed         52.2         A         ▼                                                                                                                                                                                                                                                                                                                                                                                                                                                                                                                                                                                                                                                                                                                                                                                                                                                                                                                                                                                                                                                                             | Land and               |          |                        |                        |                          |
| Climate                                                                                                                                                                                                                                                                                                                                                                                                                                                                                                                                                                                                                                                                                                                                                                                                                                                                                                                                                                                                                                                                                                                                                                                                                                                                                                                                                                                                                                                                                                                                                                                                                                                                                                                                                                                                                       | Water Forms            | _        |                        |                        |                          |
| Climate Region 60.7 Patterns Province 69.3    School 75.0                                                                                                                                                                                                                                                                                                                                                                                                                                                                                                                                                                                                                                                                                                                                                                                                                                                                                                                                                                                                                                                                                                                                                                                                                                                                                                                                                                                                                                                                                                                                                                                                                                                                                                                                                                     | Mandal                 |          |                        | _                      | _                        |
| Patterns         Province         69.3           School         75.0         ▲         ▼           Ecosystems         Region         71.7         Province         78.9           Primary         School         75.5         ▲         ▼           Resource         Region         73.8         Activities         Province         78.1           Secondary &         School         68.2         ▲         ▲           Tertiary Activities         Region         63.2         A         ▲           Province         67.7         A         ▼           Written response         School         52.2         A         ▼                                                                                                                                                                                                                                                                                                                                                                                                                                                                                                                                                                                                                                                                                                                                                                                                                                                                                                                                                                                                                                                                                                                                                                                                  | ******                 |          |                        | •                      | •                        |
| School   75.0                                                                                                                                                                                                                                                                                                                                                                                                                                                                                                                                                                                                                                                                                                                                                                                                                                                                                                                                                                                                                                                                                                                                                                                                                                                                                                                                                                                                                                                                                                                                                                                                                                                                                                                                                                                                                 |                        | -        |                        |                        |                          |
| Ecosystems  Region Province  78.9  Primary Resource Region Activities  Province  Region 73.8  Activities  Province  78.1  Secondary & School Tertiary Activities  Region Province  68.2  Region 63.2  Province  67.7  Long Answer Written response                                                                                                                                                                                                                                                                                                                                                                                                                                                                                                                                                                                                                                                                                                                                                                                                                                                                                                                                                                                                                                                                                                                                                                                                                                                                                                                                                                                                                                                                                                                                                                            |                        | Province | 09.3                   |                        |                          |
| Province 78.9  Primary School 75.5   Resource Region 73.8  Activities Province 78.1  Secondary & School 68.2   Tertiary Activities Region 63.2  Province 67.7  Long Answer School 52.2   Written response                                                                                                                                                                                                                                                                                                                                                                                                                                                                                                                                                                                                                                                                                                                                                                                                                                                                                                                                                                                                                                                                                                                                                                                                                                                                                                                                                                                                                                                                                                                                                                                                                     |                        | School   | 75.0                   | <b>A</b>               | ▼                        |
| Primary School 75.5 ▲ ▼ Resource Region 73.8 Activities Province 78.1  Secondary & School 68.2 Tertiary Activities Region 63.2 Province 67.7  Long Answer School 52.2 ▲ ▼                                                                                                                                                                                                                                                                                                                                                                                                                                                                                                                                                                                                                                                                                                                                                                                                                                                                                                                                                                                                                                                                                                                                                                                                                                                                                                                                                                                                                                                                                                                                                                                                                                                     | Ecosystems             | Region   | 71.7                   |                        |                          |
| Resource Region 73.8 Activities Province 78.1  Secondary & School 68.2 Tertiary Activities Region 63.2 Province 67.7  Long Answer Written response                                                                                                                                                                                                                                                                                                                                                                                                                                                                                                                                                                                                                                                                                                                                                                                                                                                                                                                                                                                                                                                                                                                                                                                                                                                                                                                                                                                                                                                                                                                                                                                                                                                                            |                        | Province | 78.9                   |                        |                          |
| Resource Region 73.8 Activities Province 78.1  Secondary & School 68.2 Tertiary Activities Region 63.2 Province 67.7  Long Answer School 52.2                                                                                                                                                                                                                                                                                                                                                                                                                                                                                                                                                                                                                                                                                                                                                                                                                                                                                                                                                                                                                                                                                                                                                                                                                                                                                                                                                                                                                                                                                                                                                                                                                                                                                 | Primary                | School   | 75.5                   | <b>A</b>               | ▼                        |
| Secondary & School 68.2   Tertiary Activities Region 63.2 Province 67.7  Long Answer Written response                                                                                                                                                                                                                                                                                                                                                                                                                                                                                                                                                                                                                                                                                                                                                                                                                                                                                                                                                                                                                                                                                                                                                                                                                                                                                                                                                                                                                                                                                                                                                                                                                                                                                                                         |                        | Region   | 73.8                   |                        |                          |
| Tertiary Activities Region 63.2 Province 67.7  Long Answer Written response                                                                                                                                                                                                                                                                                                                                                                                                                                                                                                                                                                                                                                                                                                                                                                                                                                                                                                                                                                                                                                                                                                                                                                                                                                                                                                                                                                                                                                                                                                                                                                                                                                                                                                                                                   | Activities             | Province | 78.1                   |                        |                          |
| Tertiary Activities Region 63.2 Province 67.7  Long Answer Written response                                                                                                                                                                                                                                                                                                                                                                                                                                                                                                                                                                                                                                                                                                                                                                                                                                                                                                                                                                                                                                                                                                                                                                                                                                                                                                                                                                                                                                                                                                                                                                                                                                                                                                                                                   | Secondary &            | School   | 68.2                   | <b>A</b>               | <b>A</b>                 |
| Long Answer  Written response  School 52.2   ▼                                                                                                                                                                                                                                                                                                                                                                                                                                                                                                                                                                                                                                                                                                                                                                                                                                                                                                                                                                                                                                                                                                                                                                                                                                                                                                                                                                                                                                                                                                                                                                                                                                                                                                                                                                                |                        | Region   | 63.2                   |                        |                          |
| Written response                                                                                                                                                                                                                                                                                                                                                                                                                                                                                                                                                                                                                                                                                                                                                                                                                                                                                                                                                                                                                                                                                                                                                                                                                                                                                                                                                                                                                                                                                                                                                                                                                                                                                                                                                                                                              |                        | Province | 67.7                   |                        |                          |
| Written response                                                                                                                                                                                                                                                                                                                                                                                                                                                                                                                                                                                                                                                                                                                                                                                                                                                                                                                                                                                                                                                                                                                                                                                                                                                                                                                                                                                                                                                                                                                                                                                                                                                                                                                                                                                                              | Long Answer            | School   | 52.2                   | <b>A</b>               | <b>▼</b>                 |
| Region I 50.7                                                                                                                                                                                                                                                                                                                                                                                                                                                                                                                                                                                                                                                                                                                                                                                                                                                                                                                                                                                                                                                                                                                                                                                                                                                                                                                                                                                                                                                                                                                                                                                                                                                                                                                                                                                                                 |                        | Region   | 50.7                   | _                      | ·                        |
| Units 1-5 Province 56.7                                                                                                                                                                                                                                                                                                                                                                                                                                                                                                                                                                                                                                                                                                                                                                                                                                                                                                                                                                                                                                                                                                                                                                                                                                                                                                                                                                                                                                                                                                                                                                                                                                                                                                                                                                                                       | Units 1-5              | _        | 56.7                   |                        |                          |
|                                                                                                                                                                                                                                                                                                                                                                                                                                                                                                                                                                                                                                                                                                                                                                                                                                                                                                                                                                                                                                                                                                                                                                                                                                                                                                                                                                                                                                                                                                                                                                                                                                                                                                                                                                                                                               |                        | <b>.</b> |                        | _                      | _                        |
| Population School 55.4 V                                                                                                                                                                                                                                                                                                                                                                                                                                                                                                                                                                                                                                                                                                                                                                                                                                                                                                                                                                                                                                                                                                                                                                                                                                                                                                                                                                                                                                                                                                                                                                                                                                                                                                                                                                                                      | Population             |          |                        | •                      | •                        |
| Geography Region 57.0                                                                                                                                                                                                                                                                                                                                                                                                                                                                                                                                                                                                                                                                                                                                                                                                                                                                                                                                                                                                                                                                                                                                                                                                                                                                                                                                                                                                                                                                                                                                                                                                                                                                                                                                                                                                         | Geography              | -        |                        |                        |                          |
| Province 65.0                                                                                                                                                                                                                                                                                                                                                                                                                                                                                                                                                                                                                                                                                                                                                                                                                                                                                                                                                                                                                                                                                                                                                                                                                                                                                                                                                                                                                                                                                                                                                                                                                                                                                                                                                                                                                 |                        | Province | 05.0                   |                        |                          |
| Urban School -999.0                                                                                                                                                                                                                                                                                                                                                                                                                                                                                                                                                                                                                                                                                                                                                                                                                                                                                                                                                                                                                                                                                                                                                                                                                                                                                                                                                                                                                                                                                                                                                                                                                                                                                                                                                                                                           | Urban                  | School   | -999.0                 |                        |                          |
| Geography Region 55.4                                                                                                                                                                                                                                                                                                                                                                                                                                                                                                                                                                                                                                                                                                                                                                                                                                                                                                                                                                                                                                                                                                                                                                                                                                                                                                                                                                                                                                                                                                                                                                                                                                                                                                                                                                                                         |                        | -        |                        |                        |                          |
| Province 57.6                                                                                                                                                                                                                                                                                                                                                                                                                                                                                                                                                                                                                                                                                                                                                                                                                                                                                                                                                                                                                                                                                                                                                                                                                                                                                                                                                                                                                                                                                                                                                                                                                                                                                                                                                                                                                 |                        | Province | 57.6                   |                        |                          |