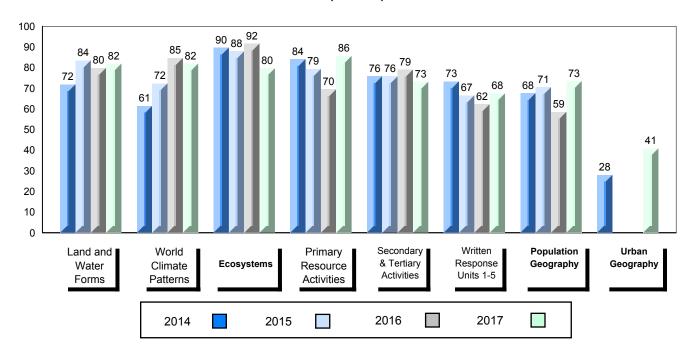

### 4 Year Public Exam (Subtest) Mark Trend 2014-2017

NLESD - Labrador Region

100

#010 - Menihek High School, Labrador City

| Grades: | 8-12 |
|---------|------|
| Oldaco. | 0 12 |

| World Geography 3202         School         63.1         ▲         ▼           Subtest         Region         61.3         →         ▼           Multiple Choice         School         75.8         ▲         ▲           Land and Water Forms         Region         69.7         ✓           World School         60.3         ▼         ▼           Climate Region         60.7         →         ✓           Patterns         Province         69.3         ✓         ▼           Ecosystems         Region         71.7         ✓         Province         78.9         ✓           Primary Resource Region         Region         73.8         A         ▼         ▼           Activities         Province         78.1         ✓         A         A         A         A         A         A         A         A         A         A         A         A         A         A         A         A         A         A         A         A         A         A         A         A         A         A         A         A         A         A         A         A         A         A         A         A         A         A <th>Number of Students</th> <th>33</th> <th>Public<br/>Exam<br/>Mark</th> <th>School<br/>vs<br/>Region</th> <th>School<br/>vs<br/>Province</th>                                                                                                                                                                                                                                                                                                                                                                                                                                                                                                                                          | Number of Students     | 33       | Public<br>Exam<br>Mark | School<br>vs<br>Region | School<br>vs<br>Province |
|-------------------------------------------------------------------------------------------------------------------------------------------------------------------------------------------------------------------------------------------------------------------------------------------------------------------------------------------------------------------------------------------------------------------------------------------------------------------------------------------------------------------------------------------------------------------------------------------------------------------------------------------------------------------------------------------------------------------------------------------------------------------------------------------------------------------------------------------------------------------------------------------------------------------------------------------------------------------------------------------------------------------------------------------------------------------------------------------------------------------------------------------------------------------------------------------------------------------------------------------------------------------------------------------------------------------------------------------------------------------------------------------------------------------------------------------------------------------------------------------------------------------------------------------------------------------------------------------------------------------------------------------------------------------------------------------------------------------------------------------------------------------------------------------------------------------------------|------------------------|----------|------------------------|------------------------|--------------------------|
| Multiple Choice                                                                                                                                                                                                                                                                                                                                                                                                                                                                                                                                                                                                                                                                                                                                                                                                                                                                                                                                                                                                                                                                                                                                                                                                                                                                                                                                                                                                                                                                                                                                                                                                                                                                                                                                                                                                               | World Geography 3202   | School   | 63.1                   | <b>A</b>               | ▼                        |
| Multiple Choice                                                                                                                                                                                                                                                                                                                                                                                                                                                                                                                                                                                                                                                                                                                                                                                                                                                                                                                                                                                                                                                                                                                                                                                                                                                                                                                                                                                                                                                                                                                                                                                                                                                                                                                                                                                                               | Subtest                | Region   | 61.3                   |                        |                          |
| Land and   Region   75.8   A   A                                                                                                                                                                                                                                                                                                                                                                                                                                                                                                                                                                                                                                                                                                                                                                                                                                                                                                                                                                                                                                                                                                                                                                                                                                                                                                                                                                                                                                                                                                                                                                                                                                                                                                                                                                                              | <u>custost</u>         | Province | 67.2                   |                        |                          |
| Land and Water Forms         Region Province         69.7           World School Climate Region Patterns         Region 60.7           Patterns         Province         69.3           School Province Region 71.7 Province 78.9         75.5         ✓           Primary Resource Region 73.8 Activities Province 78.1         78.1         ✓           Secondary & School Province 76.7         68.2         ✓           Long Answer Written response         School | <b>Multiple Choice</b> | School   | 75 Q                   | •                      |                          |
| Water Forms         Province         74.0           World         School         60.3         ▼         ▼           Climate         Region         60.7         Province         69.3           Ecosystems         School         75.0         ▲         ▼           Ecosystems         Region         71.7         Province         78.9           Primary         School         75.5         ▲         ▼           Resource         Region         73.8         Activities         Province         78.1           Secondary &         School         68.2         ▲         ▲           Tertiary Activities         Region         63.2         A         ▲           Province         67.7         Employed         52.2         A         ▼                                                                                                                                                                                                                                                                                                                                                                                                                                                                                                                                                                                                                                                                                                                                                                                                                                                                                                                                                                                                                                                                             | Land and               |          |                        |                        |                          |
| Climate                                                                                                                                                                                                                                                                                                                                                                                                                                                                                                                                                                                                                                                                                                                                                                                                                                                                                                                                                                                                                                                                                                                                                                                                                                                                                                                                                                                                                                                                                                                                                                                                                                                                                                                                                                                                                       | Water Forms            | _        |                        |                        |                          |
| Climate Region 60.7 Patterns Province 69.3    School 75.0                                                                                                                                                                                                                                                                                                                                                                                                                                                                                                                                                                                                                                                                                                                                                                                                                                                                                                                                                                                                                                                                                                                                                                                                                                                                                                                                                                                                                                                                                                                                                                                                                                                                                                                                                                     | Mandal                 |          |                        | _                      | _                        |
| Patterns         Province         69.3           School         75.0         ▲         ▼           Ecosystems         Region         71.7         Province         78.9           Primary         School         75.5         ▲         ▼           Resource         Region         73.8         Activities         Province         78.1           Secondary &         School         68.2         ▲         ▲           Tertiary Activities         Region         63.2         A         ▲           Province         67.7         A         ▼           Written response         School         52.2         A         ▼                                                                                                                                                                                                                                                                                                                                                                                                                                                                                                                                                                                                                                                                                                                                                                                                                                                                                                                                                                                                                                                                                                                                                                                                  | ******                 |          |                        | •                      | •                        |
| School   75.0                                                                                                                                                                                                                                                                                                                                                                                                                                                                                                                                                                                                                                                                                                                                                                                                                                                                                                                                                                                                                                                                                                                                                                                                                                                                                                                                                                                                                                                                                                                                                                                                                                                                                                                                                                                                                 |                        | -        |                        |                        |                          |
| Ecosystems  Region Province  78.9  Primary Resource Region Activities  Province  Region 73.8  Activities  Province  78.1  Secondary & School Tertiary Activities  Region Province  68.2  Region 63.2  Province  67.7  Long Answer Written response                                                                                                                                                                                                                                                                                                                                                                                                                                                                                                                                                                                                                                                                                                                                                                                                                                                                                                                                                                                                                                                                                                                                                                                                                                                                                                                                                                                                                                                                                                                                                                            |                        | Province | 09.3                   |                        |                          |
| Province 78.9  Primary School 75.5   Resource Region 73.8  Activities Province 78.1  Secondary & School 68.2   Tertiary Activities Region 63.2  Province 67.7  Long Answer School 52.2   Written response                                                                                                                                                                                                                                                                                                                                                                                                                                                                                                                                                                                                                                                                                                                                                                                                                                                                                                                                                                                                                                                                                                                                                                                                                                                                                                                                                                                                                                                                                                                                                                                                                     |                        | School   | 75.0                   | <b>A</b>               | ▼                        |
| Primary School 75.5 ▲ ▼ Resource Region 73.8 Activities Province 78.1  Secondary & School 68.2 Tertiary Activities Region 63.2 Province 67.7  Long Answer School 52.2 ▲ ▼                                                                                                                                                                                                                                                                                                                                                                                                                                                                                                                                                                                                                                                                                                                                                                                                                                                                                                                                                                                                                                                                                                                                                                                                                                                                                                                                                                                                                                                                                                                                                                                                                                                     | Ecosystems             | Region   | 71.7                   |                        |                          |
| Resource Region 73.8 Activities Province 78.1  Secondary & School 68.2 Tertiary Activities Region 63.2 Province 67.7  Long Answer Written response                                                                                                                                                                                                                                                                                                                                                                                                                                                                                                                                                                                                                                                                                                                                                                                                                                                                                                                                                                                                                                                                                                                                                                                                                                                                                                                                                                                                                                                                                                                                                                                                                                                                            |                        | Province | 78.9                   |                        |                          |
| Resource Region 73.8 Activities Province 78.1  Secondary & School 68.2 Tertiary Activities Region 63.2 Province 67.7  Long Answer School 52.2                                                                                                                                                                                                                                                                                                                                                                                                                                                                                                                                                                                                                                                                                                                                                                                                                                                                                                                                                                                                                                                                                                                                                                                                                                                                                                                                                                                                                                                                                                                                                                                                                                                                                 | Primary                | School   | 75.5                   | <b>A</b>               | ▼                        |
| Secondary & School 68.2   Tertiary Activities Region 63.2 Province 67.7  Long Answer Written response                                                                                                                                                                                                                                                                                                                                                                                                                                                                                                                                                                                                                                                                                                                                                                                                                                                                                                                                                                                                                                                                                                                                                                                                                                                                                                                                                                                                                                                                                                                                                                                                                                                                                                                         |                        | Region   | 73.8                   |                        |                          |
| Tertiary Activities Region 63.2 Province 67.7  Long Answer Written response                                                                                                                                                                                                                                                                                                                                                                                                                                                                                                                                                                                                                                                                                                                                                                                                                                                                                                                                                                                                                                                                                                                                                                                                                                                                                                                                                                                                                                                                                                                                                                                                                                                                                                                                                   | Activities             | Province | 78.1                   |                        |                          |
| Tertiary Activities Region 63.2 Province 67.7  Long Answer Written response                                                                                                                                                                                                                                                                                                                                                                                                                                                                                                                                                                                                                                                                                                                                                                                                                                                                                                                                                                                                                                                                                                                                                                                                                                                                                                                                                                                                                                                                                                                                                                                                                                                                                                                                                   | Secondary &            | School   | 68.2                   | <b>A</b>               | <b>A</b>                 |
| Long Answer  Written response  School 52.2   ▼                                                                                                                                                                                                                                                                                                                                                                                                                                                                                                                                                                                                                                                                                                                                                                                                                                                                                                                                                                                                                                                                                                                                                                                                                                                                                                                                                                                                                                                                                                                                                                                                                                                                                                                                                                                |                        | Region   | 63.2                   |                        |                          |
| Written response                                                                                                                                                                                                                                                                                                                                                                                                                                                                                                                                                                                                                                                                                                                                                                                                                                                                                                                                                                                                                                                                                                                                                                                                                                                                                                                                                                                                                                                                                                                                                                                                                                                                                                                                                                                                              |                        | Province | 67.7                   |                        |                          |
| Written response                                                                                                                                                                                                                                                                                                                                                                                                                                                                                                                                                                                                                                                                                                                                                                                                                                                                                                                                                                                                                                                                                                                                                                                                                                                                                                                                                                                                                                                                                                                                                                                                                                                                                                                                                                                                              | Long Answer            | School   | 52.2                   | <b>A</b>               | <b>▼</b>                 |
| Region I 50.7                                                                                                                                                                                                                                                                                                                                                                                                                                                                                                                                                                                                                                                                                                                                                                                                                                                                                                                                                                                                                                                                                                                                                                                                                                                                                                                                                                                                                                                                                                                                                                                                                                                                                                                                                                                                                 |                        | Region   | 50.7                   | _                      | ·                        |
| Units 1-5 Province 56.7                                                                                                                                                                                                                                                                                                                                                                                                                                                                                                                                                                                                                                                                                                                                                                                                                                                                                                                                                                                                                                                                                                                                                                                                                                                                                                                                                                                                                                                                                                                                                                                                                                                                                                                                                                                                       | Units 1-5              | _        | 56.7                   |                        |                          |
|                                                                                                                                                                                                                                                                                                                                                                                                                                                                                                                                                                                                                                                                                                                                                                                                                                                                                                                                                                                                                                                                                                                                                                                                                                                                                                                                                                                                                                                                                                                                                                                                                                                                                                                                                                                                                               |                        | <b>.</b> |                        | _                      | _                        |
| Population School 55.4 V                                                                                                                                                                                                                                                                                                                                                                                                                                                                                                                                                                                                                                                                                                                                                                                                                                                                                                                                                                                                                                                                                                                                                                                                                                                                                                                                                                                                                                                                                                                                                                                                                                                                                                                                                                                                      | Population             |          |                        | •                      | •                        |
| Geography Region 57.0                                                                                                                                                                                                                                                                                                                                                                                                                                                                                                                                                                                                                                                                                                                                                                                                                                                                                                                                                                                                                                                                                                                                                                                                                                                                                                                                                                                                                                                                                                                                                                                                                                                                                                                                                                                                         | Geography              | -        |                        |                        |                          |
| Province 65.0                                                                                                                                                                                                                                                                                                                                                                                                                                                                                                                                                                                                                                                                                                                                                                                                                                                                                                                                                                                                                                                                                                                                                                                                                                                                                                                                                                                                                                                                                                                                                                                                                                                                                                                                                                                                                 |                        | Province | 05.0                   |                        |                          |
| Urban School -999.0                                                                                                                                                                                                                                                                                                                                                                                                                                                                                                                                                                                                                                                                                                                                                                                                                                                                                                                                                                                                                                                                                                                                                                                                                                                                                                                                                                                                                                                                                                                                                                                                                                                                                                                                                                                                           | Urban                  | School   | -999.0                 |                        |                          |
| Geography Region 55.4                                                                                                                                                                                                                                                                                                                                                                                                                                                                                                                                                                                                                                                                                                                                                                                                                                                                                                                                                                                                                                                                                                                                                                                                                                                                                                                                                                                                                                                                                                                                                                                                                                                                                                                                                                                                         |                        | -        |                        |                        |                          |
| Province 57.6                                                                                                                                                                                                                                                                                                                                                                                                                                                                                                                                                                                                                                                                                                                                                                                                                                                                                                                                                                                                                                                                                                                                                                                                                                                                                                                                                                                                                                                                                                                                                                                                                                                                                                                                                                                                                 |                        | Province | 57.6                   |                        |                          |

### 4 Year Public Exam (Subtest) Mark Trend 2014-2017

<sup>▼ ▲</sup> The school result may appear numerically the same as the district/province due to rounding. The arrow indicates a negligible difference.