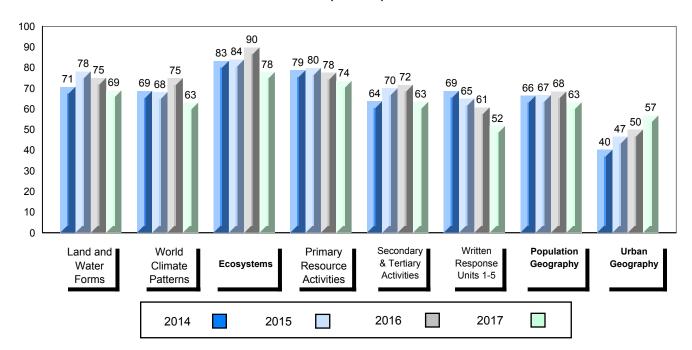

### 4 Year Public Exam (Subtest) Mark Trend 2014-2017

NLESD - Labrador Region

100

#010 - Menihek High School, Labrador City

| Grades: | 8-12 |
|---------|------|
| Oldaco. | 0 12 |

| World Geography 3202         School         63.1         ▲         ▼           Subtest         Region         61.3         →         ▼           Multiple Choice         School         75.8         ▲         ▲           Land and Water Forms         Region         69.7         ✓           World School         60.3         ▼         ▼           Climate Region         60.7         →         ✓           Patterns         Province         69.3         ✓         ▼           Ecosystems         Region         71.7         ✓         Province         78.9         ✓           Primary Resource Region         Region         73.8         A         ▼         ▼           Activities         Province         78.1         ✓         A         A         A         A         A         A         A         A         A         A         A         A         A         A         A         A         A         A         A         A         A         A         A         A         A         A         A         A         A         A         A         A         A         A         A         A         A         A <th>Number of Students</th> <th>33</th> <th>Public<br/>Exam<br/>Mark</th> <th>School<br/>vs<br/>Region</th> <th>School<br/>vs<br/>Province</th>                                                                                                                                                                                                                                                                                                                                                                                                                                                                                                                                          | Number of Students     | 33       | Public<br>Exam<br>Mark | School<br>vs<br>Region | School<br>vs<br>Province |
|-------------------------------------------------------------------------------------------------------------------------------------------------------------------------------------------------------------------------------------------------------------------------------------------------------------------------------------------------------------------------------------------------------------------------------------------------------------------------------------------------------------------------------------------------------------------------------------------------------------------------------------------------------------------------------------------------------------------------------------------------------------------------------------------------------------------------------------------------------------------------------------------------------------------------------------------------------------------------------------------------------------------------------------------------------------------------------------------------------------------------------------------------------------------------------------------------------------------------------------------------------------------------------------------------------------------------------------------------------------------------------------------------------------------------------------------------------------------------------------------------------------------------------------------------------------------------------------------------------------------------------------------------------------------------------------------------------------------------------------------------------------------------------------------------------------------------------|------------------------|----------|------------------------|------------------------|--------------------------|
| Multiple Choice                                                                                                                                                                                                                                                                                                                                                                                                                                                                                                                                                                                                                                                                                                                                                                                                                                                                                                                                                                                                                                                                                                                                                                                                                                                                                                                                                                                                                                                                                                                                                                                                                                                                                                                                                                                                               | World Geography 3202   | School   | 63.1                   | <b>A</b>               | ▼                        |
| Multiple Choice                                                                                                                                                                                                                                                                                                                                                                                                                                                                                                                                                                                                                                                                                                                                                                                                                                                                                                                                                                                                                                                                                                                                                                                                                                                                                                                                                                                                                                                                                                                                                                                                                                                                                                                                                                                                               | Subtest                | Region   | 61.3                   |                        |                          |
| Land and   Region   75.8   A   A                                                                                                                                                                                                                                                                                                                                                                                                                                                                                                                                                                                                                                                                                                                                                                                                                                                                                                                                                                                                                                                                                                                                                                                                                                                                                                                                                                                                                                                                                                                                                                                                                                                                                                                                                                                              | <u>custost</u>         | Province | 67.2                   |                        |                          |
| Land and Water Forms         Region Province         69.7           World School Climate Region Patterns         Region 60.7           Patterns         Province         69.3           School Province Region 71.7 Province 78.9         75.5         ✓           Primary Resource Region 73.8 Activities Province 78.1         78.1         ✓           Secondary & School Province 76.7         68.2         ✓           Long Answer Written response         School | <b>Multiple Choice</b> | School   | 75 Q                   | •                      |                          |
| Water Forms         Province         74.0           World         School         60.3         ▼         ▼           Climate         Region         60.7         Province         69.3           Ecosystems         School         75.0         ▲         ▼           Ecosystems         Region         71.7         Province         78.9           Primary         School         75.5         ▲         ▼           Resource         Region         73.8         Activities         Province         78.1           Secondary &         School         68.2         ▲         ▲           Tertiary Activities         Region         63.2         A         ▲           Province         67.7         Employed         52.2         A         ▼                                                                                                                                                                                                                                                                                                                                                                                                                                                                                                                                                                                                                                                                                                                                                                                                                                                                                                                                                                                                                                                                             | Land and               |          |                        |                        |                          |
| Climate                                                                                                                                                                                                                                                                                                                                                                                                                                                                                                                                                                                                                                                                                                                                                                                                                                                                                                                                                                                                                                                                                                                                                                                                                                                                                                                                                                                                                                                                                                                                                                                                                                                                                                                                                                                                                       | Water Forms            | _        |                        |                        |                          |
| Climate Region 60.7 Patterns Province 69.3    School 75.0                                                                                                                                                                                                                                                                                                                                                                                                                                                                                                                                                                                                                                                                                                                                                                                                                                                                                                                                                                                                                                                                                                                                                                                                                                                                                                                                                                                                                                                                                                                                                                                                                                                                                                                                                                     | Mandal                 |          |                        | _                      | _                        |
| Patterns         Province         69.3           School         75.0         ▲         ▼           Ecosystems         Region         71.7         Province         78.9           Primary         School         75.5         ▲         ▼           Resource         Region         73.8         Activities         Province         78.1           Secondary &         School         68.2         ▲         ▲           Tertiary Activities         Region         63.2         A         ▲           Province         67.7         A         ▼           Written response         School         52.2         A         ▼                                                                                                                                                                                                                                                                                                                                                                                                                                                                                                                                                                                                                                                                                                                                                                                                                                                                                                                                                                                                                                                                                                                                                                                                  | ******                 |          |                        | •                      | •                        |
| School   75.0                                                                                                                                                                                                                                                                                                                                                                                                                                                                                                                                                                                                                                                                                                                                                                                                                                                                                                                                                                                                                                                                                                                                                                                                                                                                                                                                                                                                                                                                                                                                                                                                                                                                                                                                                                                                                 |                        | -        |                        |                        |                          |
| Ecosystems  Region Province  78.9  Primary Resource Region Activities  Province  Region 73.8  Activities  Province  78.1  Secondary & School Tertiary Activities  Region Province  68.2  Region 63.2  Province  67.7  Long Answer Written response                                                                                                                                                                                                                                                                                                                                                                                                                                                                                                                                                                                                                                                                                                                                                                                                                                                                                                                                                                                                                                                                                                                                                                                                                                                                                                                                                                                                                                                                                                                                                                            |                        | Province | 09.3                   |                        |                          |
| Province 78.9  Primary School 75.5   Resource Region 73.8  Activities Province 78.1  Secondary & School 68.2   Tertiary Activities Region 63.2  Province 67.7  Long Answer School 52.2   Written response                                                                                                                                                                                                                                                                                                                                                                                                                                                                                                                                                                                                                                                                                                                                                                                                                                                                                                                                                                                                                                                                                                                                                                                                                                                                                                                                                                                                                                                                                                                                                                                                                     |                        | School   | 75.0                   | <b>A</b>               | ▼                        |
| Primary School 75.5 ▲ ▼ Resource Region 73.8 Activities Province 78.1  Secondary & School 68.2 Tertiary Activities Region 63.2 Province 67.7  Long Answer School 52.2 ▲ ▼                                                                                                                                                                                                                                                                                                                                                                                                                                                                                                                                                                                                                                                                                                                                                                                                                                                                                                                                                                                                                                                                                                                                                                                                                                                                                                                                                                                                                                                                                                                                                                                                                                                     | Ecosystems             | Region   | 71.7                   |                        |                          |
| Resource Region 73.8 Activities Province 78.1  Secondary & School 68.2 Tertiary Activities Region 63.2 Province 67.7  Long Answer Written response                                                                                                                                                                                                                                                                                                                                                                                                                                                                                                                                                                                                                                                                                                                                                                                                                                                                                                                                                                                                                                                                                                                                                                                                                                                                                                                                                                                                                                                                                                                                                                                                                                                                            |                        | Province | 78.9                   |                        |                          |
| Resource Region 73.8 Activities Province 78.1  Secondary & School 68.2 Tertiary Activities Region 63.2 Province 67.7  Long Answer School 52.2                                                                                                                                                                                                                                                                                                                                                                                                                                                                                                                                                                                                                                                                                                                                                                                                                                                                                                                                                                                                                                                                                                                                                                                                                                                                                                                                                                                                                                                                                                                                                                                                                                                                                 | Primary                | School   | 75.5                   | <b>A</b>               | ▼                        |
| Secondary & School 68.2   Tertiary Activities Region 63.2 Province 67.7  Long Answer Written response                                                                                                                                                                                                                                                                                                                                                                                                                                                                                                                                                                                                                                                                                                                                                                                                                                                                                                                                                                                                                                                                                                                                                                                                                                                                                                                                                                                                                                                                                                                                                                                                                                                                                                                         |                        | Region   | 73.8                   |                        |                          |
| Tertiary Activities Region 63.2 Province 67.7  Long Answer Written response                                                                                                                                                                                                                                                                                                                                                                                                                                                                                                                                                                                                                                                                                                                                                                                                                                                                                                                                                                                                                                                                                                                                                                                                                                                                                                                                                                                                                                                                                                                                                                                                                                                                                                                                                   | Activities             | Province | 78.1                   |                        |                          |
| Tertiary Activities Region 63.2 Province 67.7  Long Answer Written response                                                                                                                                                                                                                                                                                                                                                                                                                                                                                                                                                                                                                                                                                                                                                                                                                                                                                                                                                                                                                                                                                                                                                                                                                                                                                                                                                                                                                                                                                                                                                                                                                                                                                                                                                   | Secondary &            | School   | 68.2                   | <b>A</b>               | <b>A</b>                 |
| Long Answer  Written response  School 52.2   ▼                                                                                                                                                                                                                                                                                                                                                                                                                                                                                                                                                                                                                                                                                                                                                                                                                                                                                                                                                                                                                                                                                                                                                                                                                                                                                                                                                                                                                                                                                                                                                                                                                                                                                                                                                                                |                        | Region   | 63.2                   |                        |                          |
| Written response                                                                                                                                                                                                                                                                                                                                                                                                                                                                                                                                                                                                                                                                                                                                                                                                                                                                                                                                                                                                                                                                                                                                                                                                                                                                                                                                                                                                                                                                                                                                                                                                                                                                                                                                                                                                              |                        | Province | 67.7                   |                        |                          |
| Written response                                                                                                                                                                                                                                                                                                                                                                                                                                                                                                                                                                                                                                                                                                                                                                                                                                                                                                                                                                                                                                                                                                                                                                                                                                                                                                                                                                                                                                                                                                                                                                                                                                                                                                                                                                                                              | Long Answer            | School   | 52.2                   | <b>A</b>               | <b>▼</b>                 |
| Region I 50.7                                                                                                                                                                                                                                                                                                                                                                                                                                                                                                                                                                                                                                                                                                                                                                                                                                                                                                                                                                                                                                                                                                                                                                                                                                                                                                                                                                                                                                                                                                                                                                                                                                                                                                                                                                                                                 |                        | Region   | 50.7                   | _                      | ·                        |
| Units 1-5 Province 56.7                                                                                                                                                                                                                                                                                                                                                                                                                                                                                                                                                                                                                                                                                                                                                                                                                                                                                                                                                                                                                                                                                                                                                                                                                                                                                                                                                                                                                                                                                                                                                                                                                                                                                                                                                                                                       | Units 1-5              | _        | 56.7                   |                        |                          |
|                                                                                                                                                                                                                                                                                                                                                                                                                                                                                                                                                                                                                                                                                                                                                                                                                                                                                                                                                                                                                                                                                                                                                                                                                                                                                                                                                                                                                                                                                                                                                                                                                                                                                                                                                                                                                               |                        | <b>.</b> |                        | _                      | _                        |
| Population School 55.4 V                                                                                                                                                                                                                                                                                                                                                                                                                                                                                                                                                                                                                                                                                                                                                                                                                                                                                                                                                                                                                                                                                                                                                                                                                                                                                                                                                                                                                                                                                                                                                                                                                                                                                                                                                                                                      | Population             |          |                        | •                      | •                        |
| Geography Region 57.0                                                                                                                                                                                                                                                                                                                                                                                                                                                                                                                                                                                                                                                                                                                                                                                                                                                                                                                                                                                                                                                                                                                                                                                                                                                                                                                                                                                                                                                                                                                                                                                                                                                                                                                                                                                                         | Geography              | -        |                        |                        |                          |
| Province 65.0                                                                                                                                                                                                                                                                                                                                                                                                                                                                                                                                                                                                                                                                                                                                                                                                                                                                                                                                                                                                                                                                                                                                                                                                                                                                                                                                                                                                                                                                                                                                                                                                                                                                                                                                                                                                                 |                        | Province | 05.0                   |                        |                          |
| Urban School -999.0                                                                                                                                                                                                                                                                                                                                                                                                                                                                                                                                                                                                                                                                                                                                                                                                                                                                                                                                                                                                                                                                                                                                                                                                                                                                                                                                                                                                                                                                                                                                                                                                                                                                                                                                                                                                           | Urban                  | School   | -999.0                 |                        |                          |
| Geography Region 55.4                                                                                                                                                                                                                                                                                                                                                                                                                                                                                                                                                                                                                                                                                                                                                                                                                                                                                                                                                                                                                                                                                                                                                                                                                                                                                                                                                                                                                                                                                                                                                                                                                                                                                                                                                                                                         |                        | -        |                        |                        |                          |
| Province 57.6                                                                                                                                                                                                                                                                                                                                                                                                                                                                                                                                                                                                                                                                                                                                                                                                                                                                                                                                                                                                                                                                                                                                                                                                                                                                                                                                                                                                                                                                                                                                                                                                                                                                                                                                                                                                                 |                        | Province | 57.6                   |                        |                          |

### 4 Year Public Exam (Subtest) Mark Trend 2014-2017

<sup>▼ ▲</sup> The school result may appear numerically the same as the district/province due to rounding. The arrow indicates a negligible difference.