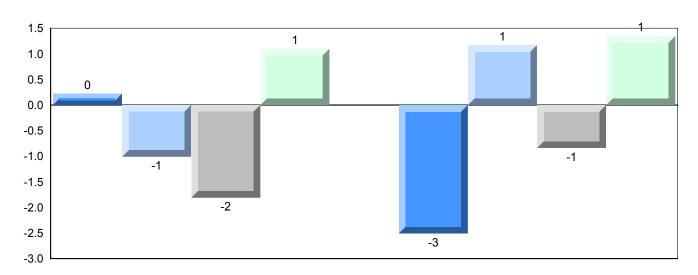

### Difference from Provincial Mean, 2014-2017

<sup>▼ ▲</sup> The school result may appear numerically the same as the district/province due to rounding. The arrow indicates a negligible difference.

\* The overall Public Exam is equated. Therefore, subtest scores may vary from the overall exam mark.