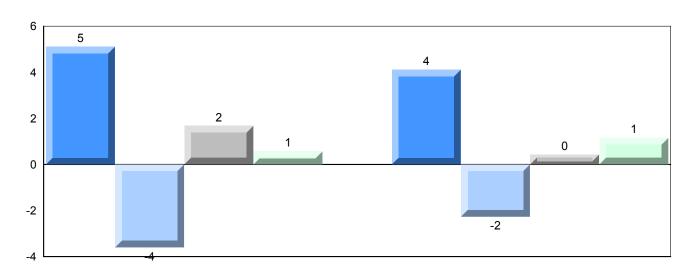

### Difference from Provincial Mean, 2014-2017

<sup>▼ ▲</sup> The school result may appear numerically the same as the district/province due to rounding. The arrow indicates a negligible difference.

\* The overall Public Exam is equated. Therefore, subtest scores may vary from the overall exam mark.