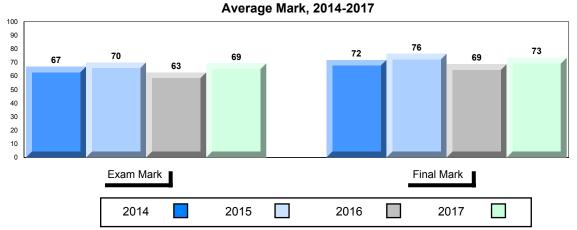

### 4 Year Public Exam (Subtest) Mark Trend 2014-2017

NLESD - Labrador Region

100

#010 - Menihek High School, Labrador City

| Grades: | 8-12 |
|---------|------|
| Oldaco. | 0 12 |

| World Geography 3202         School         63.1         ▲         ▼           Subtest         Region         61.3         →         ▼           Multiple Choice         School         75.8         ▲         ▲           Land and Water Forms         Region         69.7         ✓           World School         60.3         ▼         ▼           Climate Region         60.7         →         ✓           Patterns         Province         69.3         ✓         ▼           Ecosystems         Region         71.7         ✓         Province         78.9         ✓           Primary Resource Region         Region         73.8         A         ▼         ▼           Activities         Province         78.1         ✓         A         A         A         A         A         A         A         A         A         A         A         A         A         A         A         A         A         A         A         A         A         A         A         A         A         A         A         A         A         A         A         A         A         A         A         A         A         A <th>Number of Students</th> <th>33</th> <th>Public<br/>Exam<br/>Mark</th> <th>School<br/>vs<br/>Region</th> <th>School<br/>vs<br/>Province</th>                                                                                                                                                                                                                                                                                                                                                                                                                                                                                                                                          | Number of Students     | 33       | Public<br>Exam<br>Mark | School<br>vs<br>Region | School<br>vs<br>Province |
|-------------------------------------------------------------------------------------------------------------------------------------------------------------------------------------------------------------------------------------------------------------------------------------------------------------------------------------------------------------------------------------------------------------------------------------------------------------------------------------------------------------------------------------------------------------------------------------------------------------------------------------------------------------------------------------------------------------------------------------------------------------------------------------------------------------------------------------------------------------------------------------------------------------------------------------------------------------------------------------------------------------------------------------------------------------------------------------------------------------------------------------------------------------------------------------------------------------------------------------------------------------------------------------------------------------------------------------------------------------------------------------------------------------------------------------------------------------------------------------------------------------------------------------------------------------------------------------------------------------------------------------------------------------------------------------------------------------------------------------------------------------------------------------------------------------------------------|------------------------|----------|------------------------|------------------------|--------------------------|
| Multiple Choice                                                                                                                                                                                                                                                                                                                                                                                                                                                                                                                                                                                                                                                                                                                                                                                                                                                                                                                                                                                                                                                                                                                                                                                                                                                                                                                                                                                                                                                                                                                                                                                                                                                                                                                                                                                                               | World Geography 3202   | School   | 63.1                   | <b>A</b>               | ▼                        |
| Multiple Choice                                                                                                                                                                                                                                                                                                                                                                                                                                                                                                                                                                                                                                                                                                                                                                                                                                                                                                                                                                                                                                                                                                                                                                                                                                                                                                                                                                                                                                                                                                                                                                                                                                                                                                                                                                                                               | Subtest                | Region   | 61.3                   |                        |                          |
| Land and   Region   75.8   A   A                                                                                                                                                                                                                                                                                                                                                                                                                                                                                                                                                                                                                                                                                                                                                                                                                                                                                                                                                                                                                                                                                                                                                                                                                                                                                                                                                                                                                                                                                                                                                                                                                                                                                                                                                                                              | <u>custost</u>         | Province | 67.2                   |                        |                          |
| Land and Water Forms         Region Province         69.7           World School Climate Region Patterns         Region 60.7           Patterns         Province         69.3           School Province Region 71.7 Province 78.9         75.5         ✓           Primary Resource Region 73.8 Activities Province 78.1         78.1         ✓           Secondary & School Province 76.7         68.2         ✓           Long Answer Written response         School | <b>Multiple Choice</b> | School   | 75 Q                   | •                      |                          |
| Water Forms         Province         74.0           World         School         60.3         ▼         ▼           Climate         Region         60.7         Province         69.3           Ecosystems         School         75.0         ▲         ▼           Ecosystems         Region         71.7         Province         78.9           Primary         School         75.5         ▲         ▼           Resource         Region         73.8         Activities         Province         78.1           Secondary &         School         68.2         ▲         ▲           Tertiary Activities         Region         63.2         A         ▲           Province         67.7         Employed         52.2         A         ▼                                                                                                                                                                                                                                                                                                                                                                                                                                                                                                                                                                                                                                                                                                                                                                                                                                                                                                                                                                                                                                                                             | Land and               |          |                        |                        |                          |
| Climate                                                                                                                                                                                                                                                                                                                                                                                                                                                                                                                                                                                                                                                                                                                                                                                                                                                                                                                                                                                                                                                                                                                                                                                                                                                                                                                                                                                                                                                                                                                                                                                                                                                                                                                                                                                                                       | Water Forms            | _        |                        |                        |                          |
| Climate Region 60.7 Patterns Province 69.3    School 75.0                                                                                                                                                                                                                                                                                                                                                                                                                                                                                                                                                                                                                                                                                                                                                                                                                                                                                                                                                                                                                                                                                                                                                                                                                                                                                                                                                                                                                                                                                                                                                                                                                                                                                                                                                                     | Mandal                 |          |                        | _                      | _                        |
| Patterns         Province         69.3           School         75.0         ▲         ▼           Ecosystems         Region         71.7         Province         78.9           Primary         School         75.5         ▲         ▼           Resource         Region         73.8         Activities         Province         78.1           Secondary &         School         68.2         ▲         ▲           Tertiary Activities         Region         63.2         A         ▲           Province         67.7         A         ▼           Written response         School         52.2         A         ▼                                                                                                                                                                                                                                                                                                                                                                                                                                                                                                                                                                                                                                                                                                                                                                                                                                                                                                                                                                                                                                                                                                                                                                                                  | ******                 |          |                        | •                      | •                        |
| School   75.0                                                                                                                                                                                                                                                                                                                                                                                                                                                                                                                                                                                                                                                                                                                                                                                                                                                                                                                                                                                                                                                                                                                                                                                                                                                                                                                                                                                                                                                                                                                                                                                                                                                                                                                                                                                                                 |                        | -        |                        |                        |                          |
| Ecosystems  Region Province  78.9  Primary Resource Region Activities  Province  Region 73.8  Activities  Province  78.1  Secondary & School Tertiary Activities  Region Province  68.2  Region 63.2  Province  67.7  Long Answer Written response                                                                                                                                                                                                                                                                                                                                                                                                                                                                                                                                                                                                                                                                                                                                                                                                                                                                                                                                                                                                                                                                                                                                                                                                                                                                                                                                                                                                                                                                                                                                                                            |                        | Province | 09.3                   |                        |                          |
| Province 78.9  Primary School 75.5   Resource Region 73.8  Activities Province 78.1  Secondary & School 68.2   Tertiary Activities Region 63.2  Province 67.7  Long Answer School 52.2   Written response                                                                                                                                                                                                                                                                                                                                                                                                                                                                                                                                                                                                                                                                                                                                                                                                                                                                                                                                                                                                                                                                                                                                                                                                                                                                                                                                                                                                                                                                                                                                                                                                                     |                        | School   | 75.0                   | <b>A</b>               | ▼                        |
| Primary School 75.5 ▲ ▼ Resource Region 73.8 Activities Province 78.1  Secondary & School 68.2 Tertiary Activities Region 63.2 Province 67.7  Long Answer School 52.2 ▲ ▼                                                                                                                                                                                                                                                                                                                                                                                                                                                                                                                                                                                                                                                                                                                                                                                                                                                                                                                                                                                                                                                                                                                                                                                                                                                                                                                                                                                                                                                                                                                                                                                                                                                     | Ecosystems             | Region   | 71.7                   |                        |                          |
| Resource Region 73.8 Activities Province 78.1  Secondary & School 68.2 Tertiary Activities Region 63.2 Province 67.7  Long Answer Written response                                                                                                                                                                                                                                                                                                                                                                                                                                                                                                                                                                                                                                                                                                                                                                                                                                                                                                                                                                                                                                                                                                                                                                                                                                                                                                                                                                                                                                                                                                                                                                                                                                                                            |                        | Province | 78.9                   |                        |                          |
| Resource Region 73.8 Activities Province 78.1  Secondary & School 68.2 Tertiary Activities Region 63.2 Province 67.7  Long Answer School 52.2                                                                                                                                                                                                                                                                                                                                                                                                                                                                                                                                                                                                                                                                                                                                                                                                                                                                                                                                                                                                                                                                                                                                                                                                                                                                                                                                                                                                                                                                                                                                                                                                                                                                                 | Primary                | School   | 75.5                   | <b>A</b>               | ▼                        |
| Secondary & School 68.2   Tertiary Activities Region 63.2 Province 67.7  Long Answer Written response                                                                                                                                                                                                                                                                                                                                                                                                                                                                                                                                                                                                                                                                                                                                                                                                                                                                                                                                                                                                                                                                                                                                                                                                                                                                                                                                                                                                                                                                                                                                                                                                                                                                                                                         |                        | Region   | 73.8                   |                        |                          |
| Tertiary Activities Region 63.2 Province 67.7  Long Answer Written response                                                                                                                                                                                                                                                                                                                                                                                                                                                                                                                                                                                                                                                                                                                                                                                                                                                                                                                                                                                                                                                                                                                                                                                                                                                                                                                                                                                                                                                                                                                                                                                                                                                                                                                                                   | Activities             | Province | 78.1                   |                        |                          |
| Tertiary Activities Region 63.2 Province 67.7  Long Answer Written response                                                                                                                                                                                                                                                                                                                                                                                                                                                                                                                                                                                                                                                                                                                                                                                                                                                                                                                                                                                                                                                                                                                                                                                                                                                                                                                                                                                                                                                                                                                                                                                                                                                                                                                                                   | Secondary &            | School   | 68.2                   | <b>A</b>               | <b>A</b>                 |
| Long Answer  Written response  School 52.2   ▼                                                                                                                                                                                                                                                                                                                                                                                                                                                                                                                                                                                                                                                                                                                                                                                                                                                                                                                                                                                                                                                                                                                                                                                                                                                                                                                                                                                                                                                                                                                                                                                                                                                                                                                                                                                |                        | Region   | 63.2                   |                        |                          |
| Written response                                                                                                                                                                                                                                                                                                                                                                                                                                                                                                                                                                                                                                                                                                                                                                                                                                                                                                                                                                                                                                                                                                                                                                                                                                                                                                                                                                                                                                                                                                                                                                                                                                                                                                                                                                                                              |                        | Province | 67.7                   |                        |                          |
| Written response                                                                                                                                                                                                                                                                                                                                                                                                                                                                                                                                                                                                                                                                                                                                                                                                                                                                                                                                                                                                                                                                                                                                                                                                                                                                                                                                                                                                                                                                                                                                                                                                                                                                                                                                                                                                              | Long Answer            | School   | 52.2                   | <b>A</b>               | <b>▼</b>                 |
| Region I 50.7                                                                                                                                                                                                                                                                                                                                                                                                                                                                                                                                                                                                                                                                                                                                                                                                                                                                                                                                                                                                                                                                                                                                                                                                                                                                                                                                                                                                                                                                                                                                                                                                                                                                                                                                                                                                                 |                        | Region   | 50.7                   | _                      | ·                        |
| Units 1-5 Province 56.7                                                                                                                                                                                                                                                                                                                                                                                                                                                                                                                                                                                                                                                                                                                                                                                                                                                                                                                                                                                                                                                                                                                                                                                                                                                                                                                                                                                                                                                                                                                                                                                                                                                                                                                                                                                                       | Units 1-5              | _        | 56.7                   |                        |                          |
|                                                                                                                                                                                                                                                                                                                                                                                                                                                                                                                                                                                                                                                                                                                                                                                                                                                                                                                                                                                                                                                                                                                                                                                                                                                                                                                                                                                                                                                                                                                                                                                                                                                                                                                                                                                                                               |                        | <b>.</b> |                        | _                      | _                        |
| Population School 55.4 V                                                                                                                                                                                                                                                                                                                                                                                                                                                                                                                                                                                                                                                                                                                                                                                                                                                                                                                                                                                                                                                                                                                                                                                                                                                                                                                                                                                                                                                                                                                                                                                                                                                                                                                                                                                                      | Population             |          |                        | •                      | •                        |
| Geography Region 57.0                                                                                                                                                                                                                                                                                                                                                                                                                                                                                                                                                                                                                                                                                                                                                                                                                                                                                                                                                                                                                                                                                                                                                                                                                                                                                                                                                                                                                                                                                                                                                                                                                                                                                                                                                                                                         | Geography              | -        |                        |                        |                          |
| Province 65.0                                                                                                                                                                                                                                                                                                                                                                                                                                                                                                                                                                                                                                                                                                                                                                                                                                                                                                                                                                                                                                                                                                                                                                                                                                                                                                                                                                                                                                                                                                                                                                                                                                                                                                                                                                                                                 |                        | Province | 05.0                   |                        |                          |
| Urban School -999.0                                                                                                                                                                                                                                                                                                                                                                                                                                                                                                                                                                                                                                                                                                                                                                                                                                                                                                                                                                                                                                                                                                                                                                                                                                                                                                                                                                                                                                                                                                                                                                                                                                                                                                                                                                                                           | Urban                  | School   | -999.0                 |                        |                          |
| Geography Region 55.4                                                                                                                                                                                                                                                                                                                                                                                                                                                                                                                                                                                                                                                                                                                                                                                                                                                                                                                                                                                                                                                                                                                                                                                                                                                                                                                                                                                                                                                                                                                                                                                                                                                                                                                                                                                                         |                        | -        |                        |                        |                          |
| Province 57.6                                                                                                                                                                                                                                                                                                                                                                                                                                                                                                                                                                                                                                                                                                                                                                                                                                                                                                                                                                                                                                                                                                                                                                                                                                                                                                                                                                                                                                                                                                                                                                                                                                                                                                                                                                                                                 |                        | Province | 57.6                   |                        |                          |

2014

2016

2017

Average Mark, 2014-2017

▼ ▲ The school result may appear numerically the same as the district/province due to rounding. The arrow indicates a negligible difference.

\* The overall Public Exam is equated. Therefore, subtest scores may vary from the overall exam mark.

2015

Grades: 8-12

### Difference from Provincial Mean, 2014-2017

<sup>▼ ▲</sup> The school result may appear numerically the same as the district/province due to rounding. The arrow indicates a negligible difference.

\* The overall Public Exam is equated. Therefore, subtest scores may vary from the overall exam mark.