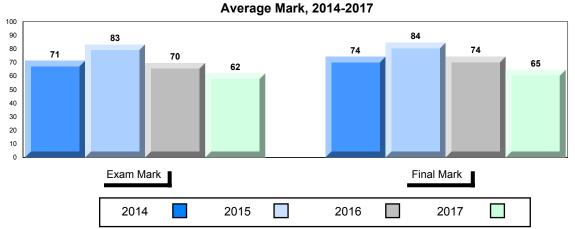

## Average Mark, 2014-2017

| • | Exam Mark |      |      |           | Final Mark | ı |
|---|-----------|------|------|-----------|------------|---|
|   | 2014      | 2015 | 2016 | 5 <b></b> | 2017       |   |

2014

2016

2017

Average Mark, 2014-2017

▼ ▲ The school result may appear numerically the same as the district/province due to rounding. The arrow indicates a negligible difference.

\* The overall Public Exam is equated. Therefore, subtest scores may vary from the overall exam mark.

# Average Mark, 2014-2017

<sup>▼ ▲</sup> The school result may appear numerically the same as the district/province due to rounding. The arrow indicates a negligible difference.

\* The overall Public Exam is equated. Therefore, subtest scores may vary from the overall exam mark.