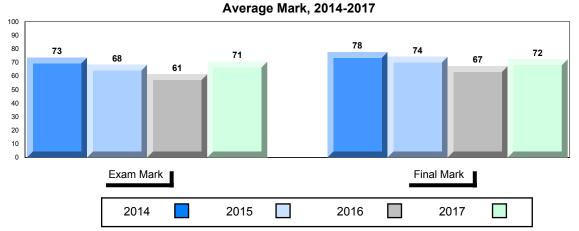

# Average Mark, 2014-2017

<sup>▼ ▲</sup> The school result may appear numerically the same as the district/province due to rounding. The arrow indicates a negligible difference.

\* The overall Public Exam is equated. Therefore, subtest scores may vary from the overall exam mark.