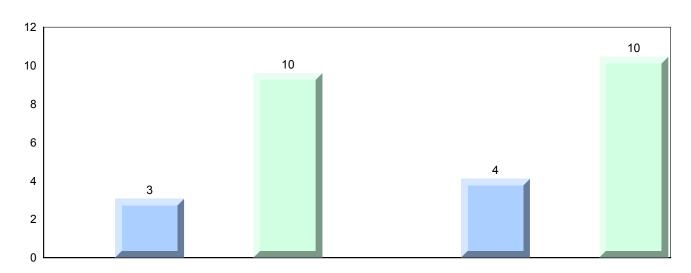

NLESD - Labrador Region

#012 - J.C. Erhardt Memorial School, Makkovik

Grades: K-12

| Number of Students                     | 3                            | Public<br>Exam<br>Mark | School<br>vs<br>Region                       | School<br>vs<br>Province | Final<br>Mark | School<br>vs<br>Region                      | School<br>vs<br>Province |
|----------------------------------------|------------------------------|------------------------|----------------------------------------------|--------------------------|---------------|---------------------------------------------|--------------------------|
| World Geography 3202 <u>Subtest</u>    | School<br>Region<br>Province | students               | data with 5<br>withheld for<br>confidentiali | reasons of               | students      | data with 5 owithheld for inconfidentiality | reasons of               |
| Multiple Choice  Land and  Water Forms | School<br>Region<br>Province |                        |                                              |                          |               |                                             |                          |
| World<br>Climate<br>Patterns           | School<br>Region<br>Province |                        |                                              |                          |               |                                             |                          |
| Ecosystems                             | School<br>Region<br>Province |                        |                                              |                          |               |                                             |                          |
| Primary<br>Resource<br>Activities      | School<br>Region<br>Province |                        |                                              |                          |               |                                             |                          |
| Secondary &<br>Tertiary Activities     | School<br>Region<br>Province |                        |                                              |                          |               |                                             |                          |
| Long Answer Written response Units 1-5 | School<br>Region<br>Province |                        |                                              |                          |               |                                             |                          |
| Population<br>Geography                | School<br>Region<br>Province |                        |                                              |                          |               |                                             |                          |
| Urban<br>Geography                     | School<br>Region<br>Province |                        |                                              |                          |               |                                             |                          |

# Average Mark, 2014-2017

<sup>▼ ▲</sup> The school result may appear numerically the same as the district/province due to rounding. The arrow indicates a negligible difference.

\* The overall Public Exam is equated. Therefore, subtest scores may vary from the overall exam mark.

NLESD - Labrador Region

#012 - J.C. Erhardt Memorial School, Makkovik

Grades: K-12