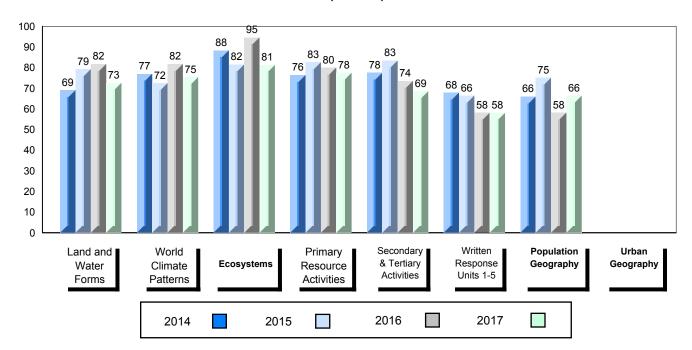

### 4 Year Public Exam (Subtest) Mark Trend 2014-2017

NLESD - Labrador Region

100

#010 - Menihek High School, Labrador City

| Grades: | 8-12 |
|---------|------|
| Oldaco. | 0 12 |

| World Geography 3202         School         63.1         ▲         ▼           Subtest         Region         61.3         →         ▼           Multiple Choice         School         75.8         ▲         ▲           Land and Water Forms         Region         69.7         ✓           World School         60.3         ▼         ▼           Climate Region         60.7         →         ✓           Patterns         Province         69.3         ✓         ▼           Ecosystems         Region         71.7         ✓         Province         78.9         ✓           Primary Resource Region         Region         73.8         A         ▼         ▼           Activities         Province         78.1         ✓         A         A         A         A         A         A         A         A         A         A         A         A         A         A         A         A         A         A         A         A         A         A         A         A         A         A         A         A         A         A         A         A         A         A         A         A         A         A <th>Number of Students</th> <th>33</th> <th>Public<br/>Exam<br/>Mark</th> <th>School<br/>vs<br/>Region</th> <th>School<br/>vs<br/>Province</th>                                                                                                                                                                                                                                                                                                                                                                                                                                                                                                                                          | Number of Students     | 33       | Public<br>Exam<br>Mark | School<br>vs<br>Region | School<br>vs<br>Province |
|-------------------------------------------------------------------------------------------------------------------------------------------------------------------------------------------------------------------------------------------------------------------------------------------------------------------------------------------------------------------------------------------------------------------------------------------------------------------------------------------------------------------------------------------------------------------------------------------------------------------------------------------------------------------------------------------------------------------------------------------------------------------------------------------------------------------------------------------------------------------------------------------------------------------------------------------------------------------------------------------------------------------------------------------------------------------------------------------------------------------------------------------------------------------------------------------------------------------------------------------------------------------------------------------------------------------------------------------------------------------------------------------------------------------------------------------------------------------------------------------------------------------------------------------------------------------------------------------------------------------------------------------------------------------------------------------------------------------------------------------------------------------------------------------------------------------------------|------------------------|----------|------------------------|------------------------|--------------------------|
| Multiple Choice                                                                                                                                                                                                                                                                                                                                                                                                                                                                                                                                                                                                                                                                                                                                                                                                                                                                                                                                                                                                                                                                                                                                                                                                                                                                                                                                                                                                                                                                                                                                                                                                                                                                                                                                                                                                               | World Geography 3202   | School   | 63.1                   | <b>A</b>               | ▼                        |
| Multiple Choice                                                                                                                                                                                                                                                                                                                                                                                                                                                                                                                                                                                                                                                                                                                                                                                                                                                                                                                                                                                                                                                                                                                                                                                                                                                                                                                                                                                                                                                                                                                                                                                                                                                                                                                                                                                                               | Subtest                | Region   | 61.3                   |                        |                          |
| Land and   Region   75.8   A   A                                                                                                                                                                                                                                                                                                                                                                                                                                                                                                                                                                                                                                                                                                                                                                                                                                                                                                                                                                                                                                                                                                                                                                                                                                                                                                                                                                                                                                                                                                                                                                                                                                                                                                                                                                                              | <u>custost</u>         | Province | 67.2                   |                        |                          |
| Land and Water Forms         Region Province         69.7           World School Climate Region Patterns         Region 60.7           Patterns         Province         69.3           School Province Region 71.7 Province 78.9         75.5         ✓           Primary Resource Region 73.8 Activities Province 78.1         78.1         ✓           Secondary & School Province 76.7         68.2         ✓           Long Answer Written response         School | <b>Multiple Choice</b> | School   | 75 Q                   | •                      |                          |
| Water Forms         Province         74.0           World         School         60.3         ▼         ▼           Climate         Region         60.7         Province         69.3           Ecosystems         School         75.0         ▲         ▼           Ecosystems         Region         71.7         Province         78.9           Primary         School         75.5         ▲         ▼           Resource         Region         73.8         Activities         Province         78.1           Secondary &         School         68.2         ▲         ▲           Tertiary Activities         Region         63.2         A         ▲           Province         67.7         Employed         52.2         A         ▼                                                                                                                                                                                                                                                                                                                                                                                                                                                                                                                                                                                                                                                                                                                                                                                                                                                                                                                                                                                                                                                                             | Land and               |          |                        |                        |                          |
| Climate                                                                                                                                                                                                                                                                                                                                                                                                                                                                                                                                                                                                                                                                                                                                                                                                                                                                                                                                                                                                                                                                                                                                                                                                                                                                                                                                                                                                                                                                                                                                                                                                                                                                                                                                                                                                                       | Water Forms            | _        |                        |                        |                          |
| Climate Region 60.7 Patterns Province 69.3    School 75.0                                                                                                                                                                                                                                                                                                                                                                                                                                                                                                                                                                                                                                                                                                                                                                                                                                                                                                                                                                                                                                                                                                                                                                                                                                                                                                                                                                                                                                                                                                                                                                                                                                                                                                                                                                     | Mandal                 |          |                        | _                      | _                        |
| Patterns         Province         69.3           School         75.0         ▲         ▼           Ecosystems         Region         71.7         Province         78.9           Primary         School         75.5         ▲         ▼           Resource         Region         73.8         Activities         Province         78.1           Secondary &         School         68.2         ▲         ▲           Tertiary Activities         Region         63.2         A         ▲           Province         67.7         A         ▼           Written response         School         52.2         A         ▼                                                                                                                                                                                                                                                                                                                                                                                                                                                                                                                                                                                                                                                                                                                                                                                                                                                                                                                                                                                                                                                                                                                                                                                                  | ******                 |          |                        | •                      | •                        |
| School   75.0                                                                                                                                                                                                                                                                                                                                                                                                                                                                                                                                                                                                                                                                                                                                                                                                                                                                                                                                                                                                                                                                                                                                                                                                                                                                                                                                                                                                                                                                                                                                                                                                                                                                                                                                                                                                                 |                        | -        |                        |                        |                          |
| Ecosystems  Region Province  78.9  Primary Resource Region Activities  Province  Region 73.8  Activities  Province  78.1  Secondary & School Tertiary Activities  Region Province  68.2  Region 63.2  Province  67.7  Long Answer Written response                                                                                                                                                                                                                                                                                                                                                                                                                                                                                                                                                                                                                                                                                                                                                                                                                                                                                                                                                                                                                                                                                                                                                                                                                                                                                                                                                                                                                                                                                                                                                                            |                        | Province | 09.3                   |                        |                          |
| Province 78.9  Primary School 75.5   Resource Region 73.8  Activities Province 78.1  Secondary & School 68.2   Tertiary Activities Region 63.2  Province 67.7  Long Answer School 52.2   Written response                                                                                                                                                                                                                                                                                                                                                                                                                                                                                                                                                                                                                                                                                                                                                                                                                                                                                                                                                                                                                                                                                                                                                                                                                                                                                                                                                                                                                                                                                                                                                                                                                     |                        | School   | 75.0                   | <b>A</b>               | ▼                        |
| Primary School 75.5 ▲ ▼ Resource Region 73.8 Activities Province 78.1  Secondary & School 68.2 Tertiary Activities Region 63.2 Province 67.7  Long Answer School 52.2 ▲ ▼                                                                                                                                                                                                                                                                                                                                                                                                                                                                                                                                                                                                                                                                                                                                                                                                                                                                                                                                                                                                                                                                                                                                                                                                                                                                                                                                                                                                                                                                                                                                                                                                                                                     | Ecosystems             | Region   | 71.7                   |                        |                          |
| Resource Region 73.8 Activities Province 78.1  Secondary & School 68.2 Tertiary Activities Region 63.2 Province 67.7  Long Answer Written response                                                                                                                                                                                                                                                                                                                                                                                                                                                                                                                                                                                                                                                                                                                                                                                                                                                                                                                                                                                                                                                                                                                                                                                                                                                                                                                                                                                                                                                                                                                                                                                                                                                                            |                        | Province | 78.9                   |                        |                          |
| Resource Region 73.8 Activities Province 78.1  Secondary & School 68.2 Tertiary Activities Region 63.2 Province 67.7  Long Answer School 52.2                                                                                                                                                                                                                                                                                                                                                                                                                                                                                                                                                                                                                                                                                                                                                                                                                                                                                                                                                                                                                                                                                                                                                                                                                                                                                                                                                                                                                                                                                                                                                                                                                                                                                 | Primary                | School   | 75.5                   | <b>A</b>               | ▼                        |
| Secondary & School 68.2   Tertiary Activities Region 63.2 Province 67.7  Long Answer Written response                                                                                                                                                                                                                                                                                                                                                                                                                                                                                                                                                                                                                                                                                                                                                                                                                                                                                                                                                                                                                                                                                                                                                                                                                                                                                                                                                                                                                                                                                                                                                                                                                                                                                                                         |                        | Region   | 73.8                   |                        |                          |
| Tertiary Activities Region 63.2 Province 67.7  Long Answer Written response                                                                                                                                                                                                                                                                                                                                                                                                                                                                                                                                                                                                                                                                                                                                                                                                                                                                                                                                                                                                                                                                                                                                                                                                                                                                                                                                                                                                                                                                                                                                                                                                                                                                                                                                                   | Activities             | Province | 78.1                   |                        |                          |
| Tertiary Activities Region 63.2 Province 67.7  Long Answer Written response                                                                                                                                                                                                                                                                                                                                                                                                                                                                                                                                                                                                                                                                                                                                                                                                                                                                                                                                                                                                                                                                                                                                                                                                                                                                                                                                                                                                                                                                                                                                                                                                                                                                                                                                                   | Secondary &            | School   | 68.2                   | <b>A</b>               | <b>A</b>                 |
| Long Answer  Written response  School 52.2   ▼                                                                                                                                                                                                                                                                                                                                                                                                                                                                                                                                                                                                                                                                                                                                                                                                                                                                                                                                                                                                                                                                                                                                                                                                                                                                                                                                                                                                                                                                                                                                                                                                                                                                                                                                                                                |                        | Region   | 63.2                   |                        |                          |
| Written response                                                                                                                                                                                                                                                                                                                                                                                                                                                                                                                                                                                                                                                                                                                                                                                                                                                                                                                                                                                                                                                                                                                                                                                                                                                                                                                                                                                                                                                                                                                                                                                                                                                                                                                                                                                                              |                        | Province | 67.7                   |                        |                          |
| Written response                                                                                                                                                                                                                                                                                                                                                                                                                                                                                                                                                                                                                                                                                                                                                                                                                                                                                                                                                                                                                                                                                                                                                                                                                                                                                                                                                                                                                                                                                                                                                                                                                                                                                                                                                                                                              | Long Answer            | School   | 52.2                   | <b>A</b>               | <b>▼</b>                 |
| Region I 50.7                                                                                                                                                                                                                                                                                                                                                                                                                                                                                                                                                                                                                                                                                                                                                                                                                                                                                                                                                                                                                                                                                                                                                                                                                                                                                                                                                                                                                                                                                                                                                                                                                                                                                                                                                                                                                 |                        | Region   | 50.7                   | _                      | ·                        |
| Units 1-5 Province 56.7                                                                                                                                                                                                                                                                                                                                                                                                                                                                                                                                                                                                                                                                                                                                                                                                                                                                                                                                                                                                                                                                                                                                                                                                                                                                                                                                                                                                                                                                                                                                                                                                                                                                                                                                                                                                       | Units 1-5              | _        | 56.7                   |                        |                          |
|                                                                                                                                                                                                                                                                                                                                                                                                                                                                                                                                                                                                                                                                                                                                                                                                                                                                                                                                                                                                                                                                                                                                                                                                                                                                                                                                                                                                                                                                                                                                                                                                                                                                                                                                                                                                                               |                        | <b>.</b> |                        | _                      | _                        |
| Population School 55.4 V                                                                                                                                                                                                                                                                                                                                                                                                                                                                                                                                                                                                                                                                                                                                                                                                                                                                                                                                                                                                                                                                                                                                                                                                                                                                                                                                                                                                                                                                                                                                                                                                                                                                                                                                                                                                      | Population             |          |                        | •                      | •                        |
| Geography Region 57.0                                                                                                                                                                                                                                                                                                                                                                                                                                                                                                                                                                                                                                                                                                                                                                                                                                                                                                                                                                                                                                                                                                                                                                                                                                                                                                                                                                                                                                                                                                                                                                                                                                                                                                                                                                                                         | Geography              | -        |                        |                        |                          |
| Province 65.0                                                                                                                                                                                                                                                                                                                                                                                                                                                                                                                                                                                                                                                                                                                                                                                                                                                                                                                                                                                                                                                                                                                                                                                                                                                                                                                                                                                                                                                                                                                                                                                                                                                                                                                                                                                                                 |                        | Province | 05.0                   |                        |                          |
| Urban School -999.0                                                                                                                                                                                                                                                                                                                                                                                                                                                                                                                                                                                                                                                                                                                                                                                                                                                                                                                                                                                                                                                                                                                                                                                                                                                                                                                                                                                                                                                                                                                                                                                                                                                                                                                                                                                                           | Urban                  | School   | -999.0                 |                        |                          |
| Geography Region 55.4                                                                                                                                                                                                                                                                                                                                                                                                                                                                                                                                                                                                                                                                                                                                                                                                                                                                                                                                                                                                                                                                                                                                                                                                                                                                                                                                                                                                                                                                                                                                                                                                                                                                                                                                                                                                         |                        | -        |                        |                        |                          |
| Province 57.6                                                                                                                                                                                                                                                                                                                                                                                                                                                                                                                                                                                                                                                                                                                                                                                                                                                                                                                                                                                                                                                                                                                                                                                                                                                                                                                                                                                                                                                                                                                                                                                                                                                                                                                                                                                                                 |                        | Province | 57.6                   |                        |                          |

### 4 Year Public Exam (Subtest) Mark Trend 2014-2017

<sup>▼ ▲</sup> The school result may appear numerically the same as the district/province due to rounding. The arrow indicates a negligible difference.