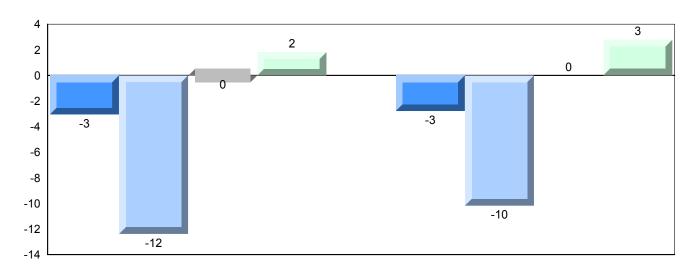

### Difference from Provincial Mean, 2014-2017

<sup>▼ ▲</sup> The school result may appear numerically the same as the district/province due to rounding. The arrow indicates a negligible difference.

\* The overall Public Exam is equated. Therefore, subtest scores may vary from the overall exam mark.