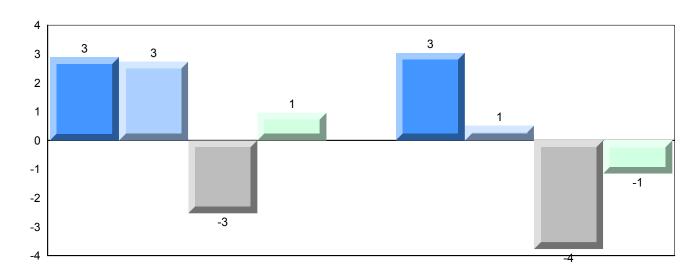

### 4 Year Public Exam (Subtest) Mark Trend 2014-2017

NLESD - Labrador Region

100

#010 - Menihek High School, Labrador City

| Grades: | 8-12 |
|---------|------|
| Oldaco. | 0 12 |

| World Geography 3202         School         63.1         ▲         ▼           Subtest         Region         61.3         →         ▼           Multiple Choice         School         75.8         ▲         ▲           Land and Water Forms         Region         69.7         ✓           World School         60.3         ▼         ▼           Climate Region         60.7         →         ✓           Patterns         Province         69.3         ✓         ▼           Ecosystems         Region         71.7         ✓         Province         78.9         ✓           Primary Resource Region         Region         73.8         A         ▼         ▼           Activities         Province         78.1         ✓         A         A         A         A         A         A         A         A         A         A         A         A         A         A         A         A         A         A         A         A         A         A         A         A         A         A         A         A         A         A         A         A         A         A         A         A         A         A <th>Number of Students</th> <th>33</th> <th>Public<br/>Exam<br/>Mark</th> <th>School<br/>vs<br/>Region</th> <th>School<br/>vs<br/>Province</th>                                                                                                                                                                                                                                                                                                                                                                                                                                                                                                                                          | Number of Students     | 33       | Public<br>Exam<br>Mark | School<br>vs<br>Region | School<br>vs<br>Province |
|-------------------------------------------------------------------------------------------------------------------------------------------------------------------------------------------------------------------------------------------------------------------------------------------------------------------------------------------------------------------------------------------------------------------------------------------------------------------------------------------------------------------------------------------------------------------------------------------------------------------------------------------------------------------------------------------------------------------------------------------------------------------------------------------------------------------------------------------------------------------------------------------------------------------------------------------------------------------------------------------------------------------------------------------------------------------------------------------------------------------------------------------------------------------------------------------------------------------------------------------------------------------------------------------------------------------------------------------------------------------------------------------------------------------------------------------------------------------------------------------------------------------------------------------------------------------------------------------------------------------------------------------------------------------------------------------------------------------------------------------------------------------------------------------------------------------------------|------------------------|----------|------------------------|------------------------|--------------------------|
| Multiple Choice                                                                                                                                                                                                                                                                                                                                                                                                                                                                                                                                                                                                                                                                                                                                                                                                                                                                                                                                                                                                                                                                                                                                                                                                                                                                                                                                                                                                                                                                                                                                                                                                                                                                                                                                                                                                               | World Geography 3202   | School   | 63.1                   | <b>A</b>               | ▼                        |
| Multiple Choice                                                                                                                                                                                                                                                                                                                                                                                                                                                                                                                                                                                                                                                                                                                                                                                                                                                                                                                                                                                                                                                                                                                                                                                                                                                                                                                                                                                                                                                                                                                                                                                                                                                                                                                                                                                                               | Subtest                | Region   | 61.3                   |                        |                          |
| Land and   Region   75.8   A   A                                                                                                                                                                                                                                                                                                                                                                                                                                                                                                                                                                                                                                                                                                                                                                                                                                                                                                                                                                                                                                                                                                                                                                                                                                                                                                                                                                                                                                                                                                                                                                                                                                                                                                                                                                                              | <u>custost</u>         | Province | 67.2                   |                        |                          |
| Land and Water Forms         Region Province         69.7           World School Climate Region Patterns         Region 60.7           Patterns         Province         69.3           School Province Region 71.7 Province 78.9         75.5         ✓           Primary Resource Region 73.8 Activities Province 78.1         78.1         ✓           Secondary & School Province 76.7         68.2         ✓           Long Answer Written response         School | <b>Multiple Choice</b> | School   | 75 Q                   | •                      |                          |
| Water Forms         Province         74.0           World         School         60.3         ▼         ▼           Climate         Region         60.7         Province         69.3           Ecosystems         School         75.0         ▲         ▼           Ecosystems         Region         71.7         Province         78.9           Primary         School         75.5         ▲         ▼           Resource         Region         73.8         Activities         Province         78.1           Secondary &         School         68.2         ▲         ▲           Tertiary Activities         Region         63.2         A         ▲           Province         67.7         Employed         52.2         A         ▼                                                                                                                                                                                                                                                                                                                                                                                                                                                                                                                                                                                                                                                                                                                                                                                                                                                                                                                                                                                                                                                                             | Land and               |          |                        |                        |                          |
| Climate                                                                                                                                                                                                                                                                                                                                                                                                                                                                                                                                                                                                                                                                                                                                                                                                                                                                                                                                                                                                                                                                                                                                                                                                                                                                                                                                                                                                                                                                                                                                                                                                                                                                                                                                                                                                                       | Water Forms            | _        |                        |                        |                          |
| Climate Region 60.7 Patterns Province 69.3    School 75.0                                                                                                                                                                                                                                                                                                                                                                                                                                                                                                                                                                                                                                                                                                                                                                                                                                                                                                                                                                                                                                                                                                                                                                                                                                                                                                                                                                                                                                                                                                                                                                                                                                                                                                                                                                     | Mandal                 |          |                        | _                      | _                        |
| Patterns         Province         69.3           School         75.0         ▲         ▼           Ecosystems         Region         71.7         Province         78.9           Primary         School         75.5         ▲         ▼           Resource         Region         73.8         Activities         Province         78.1           Secondary &         School         68.2         ▲         ▲           Tertiary Activities         Region         63.2         A         ▲           Province         67.7         A         ▼           Written response         School         52.2         A         ▼                                                                                                                                                                                                                                                                                                                                                                                                                                                                                                                                                                                                                                                                                                                                                                                                                                                                                                                                                                                                                                                                                                                                                                                                  | ******                 |          |                        | •                      | •                        |
| School   75.0                                                                                                                                                                                                                                                                                                                                                                                                                                                                                                                                                                                                                                                                                                                                                                                                                                                                                                                                                                                                                                                                                                                                                                                                                                                                                                                                                                                                                                                                                                                                                                                                                                                                                                                                                                                                                 |                        | -        |                        |                        |                          |
| Ecosystems  Region Province  78.9  Primary Resource Region Activities  Province  Region 73.8  Activities  Province  78.1  Secondary & School Tertiary Activities  Region Province  68.2  Region 63.2  Province  67.7  Long Answer Written response                                                                                                                                                                                                                                                                                                                                                                                                                                                                                                                                                                                                                                                                                                                                                                                                                                                                                                                                                                                                                                                                                                                                                                                                                                                                                                                                                                                                                                                                                                                                                                            |                        | Province | 09.3                   |                        |                          |
| Province 78.9  Primary School 75.5   Resource Region 73.8  Activities Province 78.1  Secondary & School 68.2   Tertiary Activities Region 63.2  Province 67.7  Long Answer School 52.2   Written response                                                                                                                                                                                                                                                                                                                                                                                                                                                                                                                                                                                                                                                                                                                                                                                                                                                                                                                                                                                                                                                                                                                                                                                                                                                                                                                                                                                                                                                                                                                                                                                                                     |                        | School   | 75.0                   | <b>A</b>               | ▼                        |
| Primary School 75.5 ▲ ▼ Resource Region 73.8 Activities Province 78.1  Secondary & School 68.2 Tertiary Activities Region 63.2 Province 67.7  Long Answer School 52.2 ▲ ▼                                                                                                                                                                                                                                                                                                                                                                                                                                                                                                                                                                                                                                                                                                                                                                                                                                                                                                                                                                                                                                                                                                                                                                                                                                                                                                                                                                                                                                                                                                                                                                                                                                                     | Ecosystems             | Region   | 71.7                   |                        |                          |
| Resource Region 73.8 Activities Province 78.1  Secondary & School 68.2 Tertiary Activities Region 63.2 Province 67.7  Long Answer Written response                                                                                                                                                                                                                                                                                                                                                                                                                                                                                                                                                                                                                                                                                                                                                                                                                                                                                                                                                                                                                                                                                                                                                                                                                                                                                                                                                                                                                                                                                                                                                                                                                                                                            |                        | Province | 78.9                   |                        |                          |
| Resource Region 73.8 Activities Province 78.1  Secondary & School 68.2 Tertiary Activities Region 63.2 Province 67.7  Long Answer School 52.2                                                                                                                                                                                                                                                                                                                                                                                                                                                                                                                                                                                                                                                                                                                                                                                                                                                                                                                                                                                                                                                                                                                                                                                                                                                                                                                                                                                                                                                                                                                                                                                                                                                                                 | Primary                | School   | 75.5                   | <b>A</b>               | ▼                        |
| Secondary & School 68.2   Tertiary Activities Region 63.2 Province 67.7  Long Answer Written response                                                                                                                                                                                                                                                                                                                                                                                                                                                                                                                                                                                                                                                                                                                                                                                                                                                                                                                                                                                                                                                                                                                                                                                                                                                                                                                                                                                                                                                                                                                                                                                                                                                                                                                         |                        | Region   | 73.8                   |                        |                          |
| Tertiary Activities Region 63.2 Province 67.7  Long Answer Written response                                                                                                                                                                                                                                                                                                                                                                                                                                                                                                                                                                                                                                                                                                                                                                                                                                                                                                                                                                                                                                                                                                                                                                                                                                                                                                                                                                                                                                                                                                                                                                                                                                                                                                                                                   | Activities             | Province | 78.1                   |                        |                          |
| Tertiary Activities Region 63.2 Province 67.7  Long Answer Written response                                                                                                                                                                                                                                                                                                                                                                                                                                                                                                                                                                                                                                                                                                                                                                                                                                                                                                                                                                                                                                                                                                                                                                                                                                                                                                                                                                                                                                                                                                                                                                                                                                                                                                                                                   | Secondary &            | School   | 68.2                   | <b>A</b>               | <b>A</b>                 |
| Long Answer  Written response  School 52.2   ▼                                                                                                                                                                                                                                                                                                                                                                                                                                                                                                                                                                                                                                                                                                                                                                                                                                                                                                                                                                                                                                                                                                                                                                                                                                                                                                                                                                                                                                                                                                                                                                                                                                                                                                                                                                                |                        | Region   | 63.2                   |                        |                          |
| Written response                                                                                                                                                                                                                                                                                                                                                                                                                                                                                                                                                                                                                                                                                                                                                                                                                                                                                                                                                                                                                                                                                                                                                                                                                                                                                                                                                                                                                                                                                                                                                                                                                                                                                                                                                                                                              |                        | Province | 67.7                   |                        |                          |
| Written response                                                                                                                                                                                                                                                                                                                                                                                                                                                                                                                                                                                                                                                                                                                                                                                                                                                                                                                                                                                                                                                                                                                                                                                                                                                                                                                                                                                                                                                                                                                                                                                                                                                                                                                                                                                                              | Long Answer            | School   | 52.2                   | <b>A</b>               | <b>▼</b>                 |
| Region I 50.7                                                                                                                                                                                                                                                                                                                                                                                                                                                                                                                                                                                                                                                                                                                                                                                                                                                                                                                                                                                                                                                                                                                                                                                                                                                                                                                                                                                                                                                                                                                                                                                                                                                                                                                                                                                                                 |                        | Region   | 50.7                   | _                      | ·                        |
| Units 1-5 Province 56.7                                                                                                                                                                                                                                                                                                                                                                                                                                                                                                                                                                                                                                                                                                                                                                                                                                                                                                                                                                                                                                                                                                                                                                                                                                                                                                                                                                                                                                                                                                                                                                                                                                                                                                                                                                                                       | Units 1-5              | _        | 56.7                   |                        |                          |
|                                                                                                                                                                                                                                                                                                                                                                                                                                                                                                                                                                                                                                                                                                                                                                                                                                                                                                                                                                                                                                                                                                                                                                                                                                                                                                                                                                                                                                                                                                                                                                                                                                                                                                                                                                                                                               |                        | <b>.</b> |                        | _                      | _                        |
| Population School 55.4 V                                                                                                                                                                                                                                                                                                                                                                                                                                                                                                                                                                                                                                                                                                                                                                                                                                                                                                                                                                                                                                                                                                                                                                                                                                                                                                                                                                                                                                                                                                                                                                                                                                                                                                                                                                                                      | Population             |          |                        | •                      | •                        |
| Geography Region 57.0                                                                                                                                                                                                                                                                                                                                                                                                                                                                                                                                                                                                                                                                                                                                                                                                                                                                                                                                                                                                                                                                                                                                                                                                                                                                                                                                                                                                                                                                                                                                                                                                                                                                                                                                                                                                         | Geography              | -        |                        |                        |                          |
| Province 65.0                                                                                                                                                                                                                                                                                                                                                                                                                                                                                                                                                                                                                                                                                                                                                                                                                                                                                                                                                                                                                                                                                                                                                                                                                                                                                                                                                                                                                                                                                                                                                                                                                                                                                                                                                                                                                 |                        | Province | 05.0                   |                        |                          |
| Urban School -999.0                                                                                                                                                                                                                                                                                                                                                                                                                                                                                                                                                                                                                                                                                                                                                                                                                                                                                                                                                                                                                                                                                                                                                                                                                                                                                                                                                                                                                                                                                                                                                                                                                                                                                                                                                                                                           | Urban                  | School   | -999.0                 |                        |                          |
| Geography Region 55.4                                                                                                                                                                                                                                                                                                                                                                                                                                                                                                                                                                                                                                                                                                                                                                                                                                                                                                                                                                                                                                                                                                                                                                                                                                                                                                                                                                                                                                                                                                                                                                                                                                                                                                                                                                                                         |                        | -        |                        |                        |                          |
| Province 57.6                                                                                                                                                                                                                                                                                                                                                                                                                                                                                                                                                                                                                                                                                                                                                                                                                                                                                                                                                                                                                                                                                                                                                                                                                                                                                                                                                                                                                                                                                                                                                                                                                                                                                                                                                                                                                 |                        | Province | 57.6                   |                        |                          |

### 4 Year Public Exam (Subtest) Mark Trend 2014-2017

<sup>▼ ▲</sup> The school result may appear numerically the same as the district/province due to rounding. The arrow indicates a negligible difference.