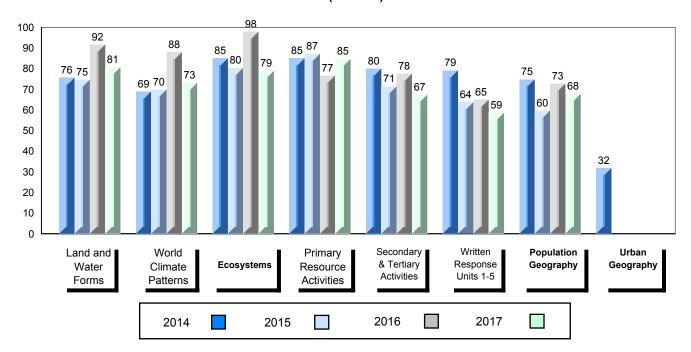

### 4 Year Public Exam (Subtest) Mark Trend 2014-2017

<sup>▼ ▲</sup> The school result may appear numerically the same as the district/province due to rounding. The arrow indicates a negligible difference.