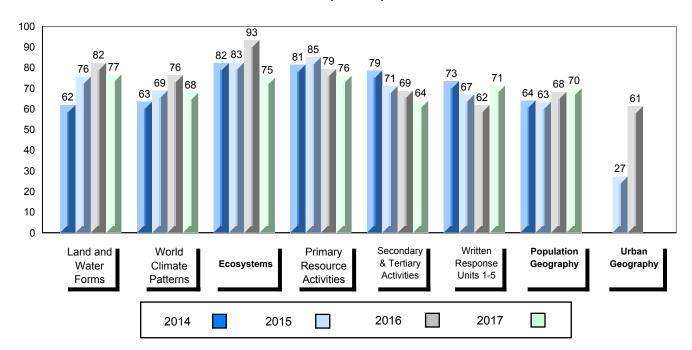

NLESD - Labrador Region

#002 - Henry Gordon Academy, Cartwright

| Grades: | V 12 |
|---------|------|
| Grades. | N-12 |

| Number of Students      | 6          | Public | School   | School   |
|-------------------------|------------|--------|----------|----------|
|                         |            | Exam   | vs       | vs       |
|                         |            | Mark   | Region   | Province |
| World Geography 3202    | School     | 70.2   | <b>A</b> | <b>A</b> |
| Subtest                 | Region     | 61.3   |          |          |
| Subtest                 | Province   | 67.2   |          |          |
| Multiple Choice         |            |        |          |          |
| Land and                | School     | 75.9   | <b>A</b> | <b>A</b> |
| Water Forms             | Region     | 69.7   |          |          |
| Water Forms             | Province   | 74.0   |          |          |
| World                   | School     | 72.2   | <b>A</b> | <b>A</b> |
| Climate                 | Region     | 60.7   |          |          |
| Patterns                | Province   | 69.3   |          |          |
|                         |            |        |          |          |
|                         | School     | 87.5   | <b>A</b> | <b>A</b> |
| Ecosystems              | Region     | 71.7   |          |          |
|                         | Province   | 78.9   |          |          |
|                         | School     | 86.7   | <b>A</b> | •        |
| Primary<br>Resource     | Region     | 73.8   | _        | _        |
| Activities              | Province   | 78.1   |          |          |
| Activities              | Flovilice  | 70.1   |          |          |
| Secondary &             | School     | 78.3   | <b>A</b> | <b>A</b> |
| Tertiary Activities     | Region     | 63.2   |          |          |
|                         | Province   | 67.7   |          |          |
| Long Answer             | Cabaal     | E0 6   |          | •        |
| Written response        | School     | 58.6   |          | •        |
| Units 1-5               | Region     | 50.7   |          |          |
|                         | Province   | 56.7   |          |          |
| Donulation              | School     | 61.8   | <b>A</b> | ▼        |
| Population<br>Geography | Region     | 57.0   |          |          |
| Geography               | Province   | 65.0   |          |          |
| II de con               | School     | -999.0 |          |          |
| Urban                   | Region     | 55.4   |          |          |
| Geography               | Province   | 57.6   |          |          |
|                         | 1.13411100 |        |          |          |

1

<sup>▼ ▲</sup> The school result may appear numerically the same as the district/province due to rounding. The arrow indicates a negligible difference.

\* The overall Public Exam is equated. Therefore, subtest scores may vary from the overall exam mark.

### Difference from Provincial Mean, 2014-2017

<sup>▼ ▲</sup> The school result may appear numerically the same as the district/province due to rounding. The arrow indicates a negligible difference.

\* The overall Public Exam is equated. Therefore, subtest scores may vary from the overall exam mark.