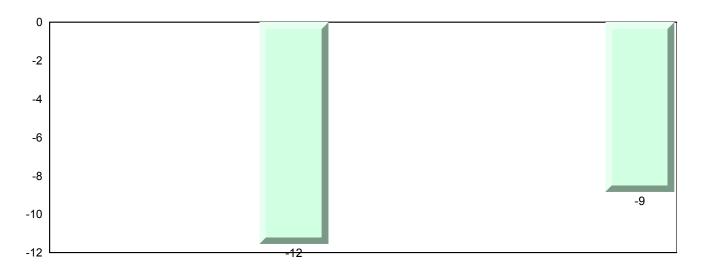

### Difference from Provincial Mean, 2014-2017

<sup>▼ ▲</sup> The school result may appear numerically the same as the district/province due to rounding. The arrow indicates a negligible difference.

\* The overall Public Exam is equated. Therefore, subtest scores may vary from the overall exam mark.