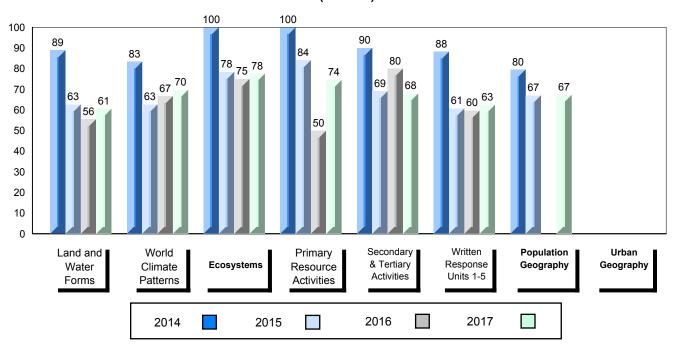

### 4 Year Public Exam (Subtest) Mark Trend 2014-2017

NLESD - Labrador Region

100

#010 - Menihek High School, Labrador City

| Grades: | 8-12 |
|---------|------|
| Oldaco. | 0 12 |

| World Geography 3202         School         63.1         ▲         ▼           Subtest         Region         61.3         →         ▼           Multiple Choice         School         75.8         ▲         ▲           Land and Water Forms         Region         69.7         ✓           World School         60.3         ▼         ▼           Climate Region         60.7         →         ✓           Patterns         Province         69.3         ✓         ▼           Ecosystems         Region         71.7         ✓         Province         78.9         ✓           Primary Resource Region         Region         73.8         A         ▼         ▼           Activities         Province         78.1         ✓         A         A         A         A         A         A         A         A         A         A         A         A         A         A         A         A         A         A         A         A         A         A         A         A         A         A         A         A         A         A         A         A         A         A         A         A         A         A <th>Number of Students</th> <th>33</th> <th>Public<br/>Exam<br/>Mark</th> <th>School<br/>vs<br/>Region</th> <th>School<br/>vs<br/>Province</th>                                                                                                                                                                                                                                                                                                                                                                                                                                                                                                                                          | Number of Students     | 33       | Public<br>Exam<br>Mark | School<br>vs<br>Region | School<br>vs<br>Province |
|-------------------------------------------------------------------------------------------------------------------------------------------------------------------------------------------------------------------------------------------------------------------------------------------------------------------------------------------------------------------------------------------------------------------------------------------------------------------------------------------------------------------------------------------------------------------------------------------------------------------------------------------------------------------------------------------------------------------------------------------------------------------------------------------------------------------------------------------------------------------------------------------------------------------------------------------------------------------------------------------------------------------------------------------------------------------------------------------------------------------------------------------------------------------------------------------------------------------------------------------------------------------------------------------------------------------------------------------------------------------------------------------------------------------------------------------------------------------------------------------------------------------------------------------------------------------------------------------------------------------------------------------------------------------------------------------------------------------------------------------------------------------------------------------------------------------------------|------------------------|----------|------------------------|------------------------|--------------------------|
| Multiple Choice                                                                                                                                                                                                                                                                                                                                                                                                                                                                                                                                                                                                                                                                                                                                                                                                                                                                                                                                                                                                                                                                                                                                                                                                                                                                                                                                                                                                                                                                                                                                                                                                                                                                                                                                                                                                               | World Geography 3202   | School   | 63.1                   | <b>A</b>               | ▼                        |
| Multiple Choice                                                                                                                                                                                                                                                                                                                                                                                                                                                                                                                                                                                                                                                                                                                                                                                                                                                                                                                                                                                                                                                                                                                                                                                                                                                                                                                                                                                                                                                                                                                                                                                                                                                                                                                                                                                                               | Subtest                | Region   | 61.3                   |                        |                          |
| Land and   Region   75.8   A   A                                                                                                                                                                                                                                                                                                                                                                                                                                                                                                                                                                                                                                                                                                                                                                                                                                                                                                                                                                                                                                                                                                                                                                                                                                                                                                                                                                                                                                                                                                                                                                                                                                                                                                                                                                                              | <u>custost</u>         | Province | 67.2                   |                        |                          |
| Land and Water Forms         Region Province         69.7           World School Climate Region Patterns         Region 60.7           Patterns         Province         69.3           School Province Region 71.7 Province 78.9         75.5         ✓           Primary Resource Region 73.8 Activities Province 78.1         78.1         ✓           Secondary & School Province 76.7         68.2         ✓           Long Answer Written response         School | <b>Multiple Choice</b> | School   | 75 Q                   | •                      |                          |
| Water Forms         Province         74.0           World         School         60.3         ▼         ▼           Climate         Region         60.7         Province         69.3           Ecosystems         School         75.0         ▲         ▼           Ecosystems         Region         71.7         Province         78.9           Primary         School         75.5         ▲         ▼           Resource         Region         73.8         Activities         Province         78.1           Secondary &         School         68.2         ▲         ▲           Tertiary Activities         Region         63.2         A         ▲           Province         67.7         Employed         52.2         A         ▼                                                                                                                                                                                                                                                                                                                                                                                                                                                                                                                                                                                                                                                                                                                                                                                                                                                                                                                                                                                                                                                                             | Land and               |          |                        |                        |                          |
| Climate                                                                                                                                                                                                                                                                                                                                                                                                                                                                                                                                                                                                                                                                                                                                                                                                                                                                                                                                                                                                                                                                                                                                                                                                                                                                                                                                                                                                                                                                                                                                                                                                                                                                                                                                                                                                                       | Water Forms            | _        |                        |                        |                          |
| Climate Region 60.7 Patterns Province 69.3    School 75.0                                                                                                                                                                                                                                                                                                                                                                                                                                                                                                                                                                                                                                                                                                                                                                                                                                                                                                                                                                                                                                                                                                                                                                                                                                                                                                                                                                                                                                                                                                                                                                                                                                                                                                                                                                     | Mandal                 |          |                        | _                      | _                        |
| Patterns         Province         69.3           School         75.0         ▲         ▼           Ecosystems         Region         71.7         Province         78.9           Primary         School         75.5         ▲         ▼           Resource         Region         73.8         Activities         Province         78.1           Secondary &         School         68.2         ▲         ▲           Tertiary Activities         Region         63.2         A         ▲           Province         67.7         A         ▼           Written response         School         52.2         A         ▼                                                                                                                                                                                                                                                                                                                                                                                                                                                                                                                                                                                                                                                                                                                                                                                                                                                                                                                                                                                                                                                                                                                                                                                                  | ******                 |          |                        | •                      | •                        |
| School   75.0                                                                                                                                                                                                                                                                                                                                                                                                                                                                                                                                                                                                                                                                                                                                                                                                                                                                                                                                                                                                                                                                                                                                                                                                                                                                                                                                                                                                                                                                                                                                                                                                                                                                                                                                                                                                                 |                        | -        |                        |                        |                          |
| Ecosystems  Region Province  78.9  Primary Resource Region Activities  Province  Region 73.8  Activities  Province  78.1  Secondary & School Tertiary Activities  Region Province  68.2  Region 63.2  Province  67.7  Long Answer Written response                                                                                                                                                                                                                                                                                                                                                                                                                                                                                                                                                                                                                                                                                                                                                                                                                                                                                                                                                                                                                                                                                                                                                                                                                                                                                                                                                                                                                                                                                                                                                                            |                        | Province | 09.3                   |                        |                          |
| Province 78.9  Primary School 75.5   Resource Region 73.8  Activities Province 78.1  Secondary & School 68.2   Tertiary Activities Region 63.2  Province 67.7  Long Answer School 52.2   Written response                                                                                                                                                                                                                                                                                                                                                                                                                                                                                                                                                                                                                                                                                                                                                                                                                                                                                                                                                                                                                                                                                                                                                                                                                                                                                                                                                                                                                                                                                                                                                                                                                     |                        | School   | 75.0                   | <b>A</b>               | ▼                        |
| Primary School 75.5 ▲ ▼ Resource Region 73.8 Activities Province 78.1  Secondary & School 68.2 Tertiary Activities Region 63.2 Province 67.7  Long Answer School 52.2 ▲ ▼                                                                                                                                                                                                                                                                                                                                                                                                                                                                                                                                                                                                                                                                                                                                                                                                                                                                                                                                                                                                                                                                                                                                                                                                                                                                                                                                                                                                                                                                                                                                                                                                                                                     | Ecosystems             | Region   | 71.7                   |                        |                          |
| Resource Region 73.8 Activities Province 78.1  Secondary & School 68.2 Tertiary Activities Region 63.2 Province 67.7  Long Answer Written response                                                                                                                                                                                                                                                                                                                                                                                                                                                                                                                                                                                                                                                                                                                                                                                                                                                                                                                                                                                                                                                                                                                                                                                                                                                                                                                                                                                                                                                                                                                                                                                                                                                                            |                        | Province | 78.9                   |                        |                          |
| Resource Region 73.8 Activities Province 78.1  Secondary & School 68.2 Tertiary Activities Region 63.2 Province 67.7  Long Answer School 52.2                                                                                                                                                                                                                                                                                                                                                                                                                                                                                                                                                                                                                                                                                                                                                                                                                                                                                                                                                                                                                                                                                                                                                                                                                                                                                                                                                                                                                                                                                                                                                                                                                                                                                 | Primary                | School   | 75.5                   | <b>A</b>               | ▼                        |
| Secondary & School 68.2   Tertiary Activities Region 63.2 Province 67.7  Long Answer Written response                                                                                                                                                                                                                                                                                                                                                                                                                                                                                                                                                                                                                                                                                                                                                                                                                                                                                                                                                                                                                                                                                                                                                                                                                                                                                                                                                                                                                                                                                                                                                                                                                                                                                                                         |                        | Region   | 73.8                   |                        |                          |
| Tertiary Activities Region 63.2 Province 67.7  Long Answer Written response                                                                                                                                                                                                                                                                                                                                                                                                                                                                                                                                                                                                                                                                                                                                                                                                                                                                                                                                                                                                                                                                                                                                                                                                                                                                                                                                                                                                                                                                                                                                                                                                                                                                                                                                                   | Activities             | Province | 78.1                   |                        |                          |
| Tertiary Activities Region 63.2 Province 67.7  Long Answer Written response                                                                                                                                                                                                                                                                                                                                                                                                                                                                                                                                                                                                                                                                                                                                                                                                                                                                                                                                                                                                                                                                                                                                                                                                                                                                                                                                                                                                                                                                                                                                                                                                                                                                                                                                                   | Secondary &            | School   | 68.2                   | <b>A</b>               | <b>A</b>                 |
| Long Answer  Written response  School 52.2   ▼                                                                                                                                                                                                                                                                                                                                                                                                                                                                                                                                                                                                                                                                                                                                                                                                                                                                                                                                                                                                                                                                                                                                                                                                                                                                                                                                                                                                                                                                                                                                                                                                                                                                                                                                                                                |                        | Region   | 63.2                   |                        |                          |
| Written response                                                                                                                                                                                                                                                                                                                                                                                                                                                                                                                                                                                                                                                                                                                                                                                                                                                                                                                                                                                                                                                                                                                                                                                                                                                                                                                                                                                                                                                                                                                                                                                                                                                                                                                                                                                                              |                        | Province | 67.7                   |                        |                          |
| Written response                                                                                                                                                                                                                                                                                                                                                                                                                                                                                                                                                                                                                                                                                                                                                                                                                                                                                                                                                                                                                                                                                                                                                                                                                                                                                                                                                                                                                                                                                                                                                                                                                                                                                                                                                                                                              | Long Answer            | School   | 52.2                   | <b>A</b>               | <b>▼</b>                 |
| Region I 50.7                                                                                                                                                                                                                                                                                                                                                                                                                                                                                                                                                                                                                                                                                                                                                                                                                                                                                                                                                                                                                                                                                                                                                                                                                                                                                                                                                                                                                                                                                                                                                                                                                                                                                                                                                                                                                 |                        | Region   | 50.7                   | _                      | ·                        |
| Units 1-5 Province 56.7                                                                                                                                                                                                                                                                                                                                                                                                                                                                                                                                                                                                                                                                                                                                                                                                                                                                                                                                                                                                                                                                                                                                                                                                                                                                                                                                                                                                                                                                                                                                                                                                                                                                                                                                                                                                       | Units 1-5              | _        | 56.7                   |                        |                          |
|                                                                                                                                                                                                                                                                                                                                                                                                                                                                                                                                                                                                                                                                                                                                                                                                                                                                                                                                                                                                                                                                                                                                                                                                                                                                                                                                                                                                                                                                                                                                                                                                                                                                                                                                                                                                                               |                        | <b>.</b> |                        | _                      | _                        |
| Population School 55.4 V                                                                                                                                                                                                                                                                                                                                                                                                                                                                                                                                                                                                                                                                                                                                                                                                                                                                                                                                                                                                                                                                                                                                                                                                                                                                                                                                                                                                                                                                                                                                                                                                                                                                                                                                                                                                      | Population             |          |                        | •                      | •                        |
| Geography Region 57.0                                                                                                                                                                                                                                                                                                                                                                                                                                                                                                                                                                                                                                                                                                                                                                                                                                                                                                                                                                                                                                                                                                                                                                                                                                                                                                                                                                                                                                                                                                                                                                                                                                                                                                                                                                                                         | Geography              | -        |                        |                        |                          |
| Province 65.0                                                                                                                                                                                                                                                                                                                                                                                                                                                                                                                                                                                                                                                                                                                                                                                                                                                                                                                                                                                                                                                                                                                                                                                                                                                                                                                                                                                                                                                                                                                                                                                                                                                                                                                                                                                                                 |                        | Province | 05.0                   |                        |                          |
| Urban School -999.0                                                                                                                                                                                                                                                                                                                                                                                                                                                                                                                                                                                                                                                                                                                                                                                                                                                                                                                                                                                                                                                                                                                                                                                                                                                                                                                                                                                                                                                                                                                                                                                                                                                                                                                                                                                                           | Urban                  | School   | -999.0                 |                        |                          |
| Geography Region 55.4                                                                                                                                                                                                                                                                                                                                                                                                                                                                                                                                                                                                                                                                                                                                                                                                                                                                                                                                                                                                                                                                                                                                                                                                                                                                                                                                                                                                                                                                                                                                                                                                                                                                                                                                                                                                         |                        | -        |                        |                        |                          |
| Province 57.6                                                                                                                                                                                                                                                                                                                                                                                                                                                                                                                                                                                                                                                                                                                                                                                                                                                                                                                                                                                                                                                                                                                                                                                                                                                                                                                                                                                                                                                                                                                                                                                                                                                                                                                                                                                                                 |                        | Province | 57.6                   |                        |                          |

### 4 Year Public Exam (Subtest) Mark Trend 2014-2017

<sup>▼ ▲</sup> The school result may appear numerically the same as the district/province due to rounding. The arrow indicates a negligible difference.