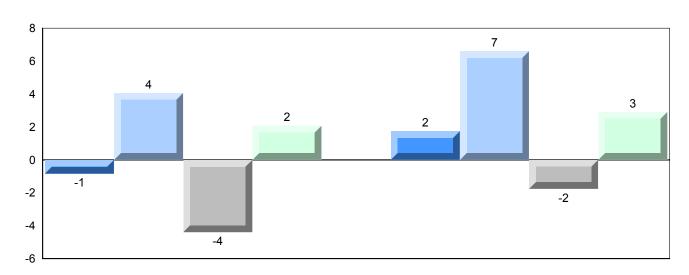

### Difference from Provincial Mean, 2014-2017

<sup>▼ ▲</sup> The school result may appear numerically the same as the district/province due to rounding. The arrow indicates a negligible difference.

\* The overall Public Exam is equated. Therefore, subtest scores may vary from the overall exam mark.