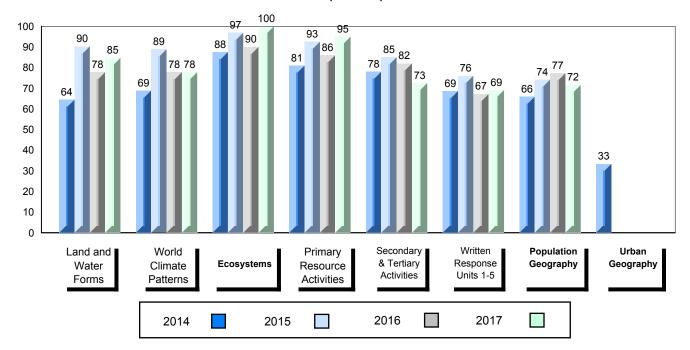

### 4 Year Public Exam (Subtest) Mark Trend 2014-2017

NLESD - Labrador Region

100

#010 - Menihek High School, Labrador City

| Grades: | 8-12 |
|---------|------|
| Oldaco. | 0 12 |

| World Geography 3202         School         63.1         ▲         ▼           Subtest         Region         61.3         →         ▼           Multiple Choice         School         75.8         ▲         ▲           Land and Water Forms         Region         69.7         ✓           World School         60.3         ▼         ▼           Climate Region         60.7         →         ✓           Patterns         Province         69.3         ✓         ▼           Ecosystems         Region         71.7         ✓         Province         78.9         ✓           Primary Resource Region         Region         73.8         A         ▼         ▼           Activities         Province         78.1         ✓         A         A         A         A         A         A         A         A         A         A         A         A         A         A         A         A         A         A         A         A         A         A         A         A         A         A         A         A         A         A         A         A         A         A         A         A         A         A <th>Number of Students</th> <th>33</th> <th>Public<br/>Exam<br/>Mark</th> <th>School<br/>vs<br/>Region</th> <th>School<br/>vs<br/>Province</th>                                                                                                                                                                                                                                                                                                                                                                                                                                                                                                                                          | Number of Students     | 33       | Public<br>Exam<br>Mark | School<br>vs<br>Region | School<br>vs<br>Province |
|-------------------------------------------------------------------------------------------------------------------------------------------------------------------------------------------------------------------------------------------------------------------------------------------------------------------------------------------------------------------------------------------------------------------------------------------------------------------------------------------------------------------------------------------------------------------------------------------------------------------------------------------------------------------------------------------------------------------------------------------------------------------------------------------------------------------------------------------------------------------------------------------------------------------------------------------------------------------------------------------------------------------------------------------------------------------------------------------------------------------------------------------------------------------------------------------------------------------------------------------------------------------------------------------------------------------------------------------------------------------------------------------------------------------------------------------------------------------------------------------------------------------------------------------------------------------------------------------------------------------------------------------------------------------------------------------------------------------------------------------------------------------------------------------------------------------------------|------------------------|----------|------------------------|------------------------|--------------------------|
| Multiple Choice                                                                                                                                                                                                                                                                                                                                                                                                                                                                                                                                                                                                                                                                                                                                                                                                                                                                                                                                                                                                                                                                                                                                                                                                                                                                                                                                                                                                                                                                                                                                                                                                                                                                                                                                                                                                               | World Geography 3202   | School   | 63.1                   | <b>A</b>               | ▼                        |
| Multiple Choice                                                                                                                                                                                                                                                                                                                                                                                                                                                                                                                                                                                                                                                                                                                                                                                                                                                                                                                                                                                                                                                                                                                                                                                                                                                                                                                                                                                                                                                                                                                                                                                                                                                                                                                                                                                                               | Subtest                | Region   | 61.3                   |                        |                          |
| Land and   Region   75.8   A   A                                                                                                                                                                                                                                                                                                                                                                                                                                                                                                                                                                                                                                                                                                                                                                                                                                                                                                                                                                                                                                                                                                                                                                                                                                                                                                                                                                                                                                                                                                                                                                                                                                                                                                                                                                                              | <u>custost</u>         | Province | 67.2                   |                        |                          |
| Land and Water Forms         Region Province         69.7           World School Climate Region Patterns         Region 60.7           Patterns         Province         69.3           School Province Region 71.7 Province 78.9         75.5         ✓           Primary Resource Region 73.8 Activities Province 78.1         78.1         ✓           Secondary & School Province 76.7         68.2         ✓           Long Answer Written response         School | <b>Multiple Choice</b> | School   | 75 Q                   | •                      |                          |
| Water Forms         Province         74.0           World         School         60.3         ▼         ▼           Climate         Region         60.7         Province         69.3           Ecosystems         School         75.0         ▲         ▼           Ecosystems         Region         71.7         Province         78.9           Primary         School         75.5         ▲         ▼           Resource         Region         73.8         Activities         Province         78.1           Secondary &         School         68.2         ▲         ▲           Tertiary Activities         Region         63.2         A         ▲           Province         67.7         Employed         52.2         A         ▼                                                                                                                                                                                                                                                                                                                                                                                                                                                                                                                                                                                                                                                                                                                                                                                                                                                                                                                                                                                                                                                                             | Land and               |          |                        |                        |                          |
| Climate                                                                                                                                                                                                                                                                                                                                                                                                                                                                                                                                                                                                                                                                                                                                                                                                                                                                                                                                                                                                                                                                                                                                                                                                                                                                                                                                                                                                                                                                                                                                                                                                                                                                                                                                                                                                                       | Water Forms            | _        |                        |                        |                          |
| Climate Region 60.7 Patterns Province 69.3    School 75.0                                                                                                                                                                                                                                                                                                                                                                                                                                                                                                                                                                                                                                                                                                                                                                                                                                                                                                                                                                                                                                                                                                                                                                                                                                                                                                                                                                                                                                                                                                                                                                                                                                                                                                                                                                     | Mandal                 |          |                        | _                      | _                        |
| Patterns         Province         69.3           School         75.0         ▲         ▼           Ecosystems         Region         71.7         Province         78.9           Primary         School         75.5         ▲         ▼           Resource         Region         73.8         Activities         Province         78.1           Secondary &         School         68.2         ▲         ▲           Tertiary Activities         Region         63.2         A         ▲           Province         67.7         A         ▼           Written response         School         52.2         A         ▼                                                                                                                                                                                                                                                                                                                                                                                                                                                                                                                                                                                                                                                                                                                                                                                                                                                                                                                                                                                                                                                                                                                                                                                                  | ******                 |          |                        | •                      | •                        |
| School   75.0                                                                                                                                                                                                                                                                                                                                                                                                                                                                                                                                                                                                                                                                                                                                                                                                                                                                                                                                                                                                                                                                                                                                                                                                                                                                                                                                                                                                                                                                                                                                                                                                                                                                                                                                                                                                                 |                        | -        |                        |                        |                          |
| Ecosystems  Region Province  78.9  Primary Resource Region Activities  Province  Region 73.8  Activities  Province  78.1  Secondary & School Tertiary Activities  Region Province  68.2  Region 63.2  Province  67.7  Long Answer Written response                                                                                                                                                                                                                                                                                                                                                                                                                                                                                                                                                                                                                                                                                                                                                                                                                                                                                                                                                                                                                                                                                                                                                                                                                                                                                                                                                                                                                                                                                                                                                                            |                        | Province | 09.3                   |                        |                          |
| Province 78.9  Primary School 75.5   Resource Region 73.8  Activities Province 78.1  Secondary & School 68.2   Tertiary Activities Region 63.2  Province 67.7  Long Answer School 52.2   Written response                                                                                                                                                                                                                                                                                                                                                                                                                                                                                                                                                                                                                                                                                                                                                                                                                                                                                                                                                                                                                                                                                                                                                                                                                                                                                                                                                                                                                                                                                                                                                                                                                     |                        | School   | 75.0                   | <b>A</b>               | ▼                        |
| Primary School 75.5 ▲ ▼ Resource Region 73.8 Activities Province 78.1  Secondary & School 68.2 Tertiary Activities Region 63.2 Province 67.7  Long Answer School 52.2 ▲ ▼                                                                                                                                                                                                                                                                                                                                                                                                                                                                                                                                                                                                                                                                                                                                                                                                                                                                                                                                                                                                                                                                                                                                                                                                                                                                                                                                                                                                                                                                                                                                                                                                                                                     | Ecosystems             | Region   | 71.7                   |                        |                          |
| Resource Region 73.8 Activities Province 78.1  Secondary & School 68.2 Tertiary Activities Region 63.2 Province 67.7  Long Answer Written response                                                                                                                                                                                                                                                                                                                                                                                                                                                                                                                                                                                                                                                                                                                                                                                                                                                                                                                                                                                                                                                                                                                                                                                                                                                                                                                                                                                                                                                                                                                                                                                                                                                                            |                        | Province | 78.9                   |                        |                          |
| Resource Region 73.8 Activities Province 78.1  Secondary & School 68.2 Tertiary Activities Region 63.2 Province 67.7  Long Answer School 52.2                                                                                                                                                                                                                                                                                                                                                                                                                                                                                                                                                                                                                                                                                                                                                                                                                                                                                                                                                                                                                                                                                                                                                                                                                                                                                                                                                                                                                                                                                                                                                                                                                                                                                 | Primary                | School   | 75.5                   | <b>A</b>               | ▼                        |
| Secondary & School 68.2   Tertiary Activities Region 63.2 Province 67.7  Long Answer Written response                                                                                                                                                                                                                                                                                                                                                                                                                                                                                                                                                                                                                                                                                                                                                                                                                                                                                                                                                                                                                                                                                                                                                                                                                                                                                                                                                                                                                                                                                                                                                                                                                                                                                                                         |                        | Region   | 73.8                   |                        |                          |
| Tertiary Activities Region 63.2 Province 67.7  Long Answer Written response                                                                                                                                                                                                                                                                                                                                                                                                                                                                                                                                                                                                                                                                                                                                                                                                                                                                                                                                                                                                                                                                                                                                                                                                                                                                                                                                                                                                                                                                                                                                                                                                                                                                                                                                                   | Activities             | Province | 78.1                   |                        |                          |
| Tertiary Activities Region 63.2 Province 67.7  Long Answer Written response                                                                                                                                                                                                                                                                                                                                                                                                                                                                                                                                                                                                                                                                                                                                                                                                                                                                                                                                                                                                                                                                                                                                                                                                                                                                                                                                                                                                                                                                                                                                                                                                                                                                                                                                                   | Secondary &            | School   | 68.2                   | <b>A</b>               | <b>A</b>                 |
| Long Answer  Written response  School 52.2   ▼                                                                                                                                                                                                                                                                                                                                                                                                                                                                                                                                                                                                                                                                                                                                                                                                                                                                                                                                                                                                                                                                                                                                                                                                                                                                                                                                                                                                                                                                                                                                                                                                                                                                                                                                                                                |                        | Region   | 63.2                   |                        |                          |
| Written response                                                                                                                                                                                                                                                                                                                                                                                                                                                                                                                                                                                                                                                                                                                                                                                                                                                                                                                                                                                                                                                                                                                                                                                                                                                                                                                                                                                                                                                                                                                                                                                                                                                                                                                                                                                                              |                        | Province | 67.7                   |                        |                          |
| Written response                                                                                                                                                                                                                                                                                                                                                                                                                                                                                                                                                                                                                                                                                                                                                                                                                                                                                                                                                                                                                                                                                                                                                                                                                                                                                                                                                                                                                                                                                                                                                                                                                                                                                                                                                                                                              | Long Answer            | School   | 52.2                   | <b>A</b>               | <b>▼</b>                 |
| Region I 50.7                                                                                                                                                                                                                                                                                                                                                                                                                                                                                                                                                                                                                                                                                                                                                                                                                                                                                                                                                                                                                                                                                                                                                                                                                                                                                                                                                                                                                                                                                                                                                                                                                                                                                                                                                                                                                 |                        | Region   | 50.7                   | _                      | ·                        |
| Units 1-5 Province 56.7                                                                                                                                                                                                                                                                                                                                                                                                                                                                                                                                                                                                                                                                                                                                                                                                                                                                                                                                                                                                                                                                                                                                                                                                                                                                                                                                                                                                                                                                                                                                                                                                                                                                                                                                                                                                       | Units 1-5              | _        | 56.7                   |                        |                          |
|                                                                                                                                                                                                                                                                                                                                                                                                                                                                                                                                                                                                                                                                                                                                                                                                                                                                                                                                                                                                                                                                                                                                                                                                                                                                                                                                                                                                                                                                                                                                                                                                                                                                                                                                                                                                                               |                        | <b>.</b> |                        | _                      | _                        |
| Population School 55.4 V                                                                                                                                                                                                                                                                                                                                                                                                                                                                                                                                                                                                                                                                                                                                                                                                                                                                                                                                                                                                                                                                                                                                                                                                                                                                                                                                                                                                                                                                                                                                                                                                                                                                                                                                                                                                      | Population             |          |                        | •                      | •                        |
| Geography Region 57.0                                                                                                                                                                                                                                                                                                                                                                                                                                                                                                                                                                                                                                                                                                                                                                                                                                                                                                                                                                                                                                                                                                                                                                                                                                                                                                                                                                                                                                                                                                                                                                                                                                                                                                                                                                                                         | Geography              | -        |                        |                        |                          |
| Province 65.0                                                                                                                                                                                                                                                                                                                                                                                                                                                                                                                                                                                                                                                                                                                                                                                                                                                                                                                                                                                                                                                                                                                                                                                                                                                                                                                                                                                                                                                                                                                                                                                                                                                                                                                                                                                                                 |                        | Province | 05.0                   |                        |                          |
| Urban School -999.0                                                                                                                                                                                                                                                                                                                                                                                                                                                                                                                                                                                                                                                                                                                                                                                                                                                                                                                                                                                                                                                                                                                                                                                                                                                                                                                                                                                                                                                                                                                                                                                                                                                                                                                                                                                                           | Urban                  | School   | -999.0                 |                        |                          |
| Geography Region 55.4                                                                                                                                                                                                                                                                                                                                                                                                                                                                                                                                                                                                                                                                                                                                                                                                                                                                                                                                                                                                                                                                                                                                                                                                                                                                                                                                                                                                                                                                                                                                                                                                                                                                                                                                                                                                         |                        | -        |                        |                        |                          |
| Province 57.6                                                                                                                                                                                                                                                                                                                                                                                                                                                                                                                                                                                                                                                                                                                                                                                                                                                                                                                                                                                                                                                                                                                                                                                                                                                                                                                                                                                                                                                                                                                                                                                                                                                                                                                                                                                                                 |                        | Province | 57.6                   |                        |                          |

### 4 Year Public Exam (Subtest) Mark Trend 2014-2017

<sup>▼ ▲</sup> The school result may appear numerically the same as the district/province due to rounding. The arrow indicates a negligible difference.