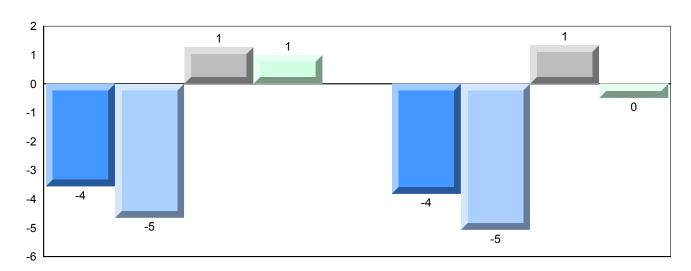

### Difference from Provincial Mean, 2014-2017

<sup>▼ ▲</sup> The school result may appear numerically the same as the district/province due to rounding. The arrow indicates a negligible difference.

\* The overall Public Exam is equated. Therefore, subtest scores may vary from the overall exam mark.

NLESD - Labrador Region

#002 - Henry Gordon Academy, Cartwright

| Grades: | V 12 |
|---------|------|
| Grades. | N-12 |

| Number of Students      | 6          | Public | School   | School   |
|-------------------------|------------|--------|----------|----------|
|                         |            | Exam   | vs       | vs       |
|                         |            | Mark   | Region   | Province |
| World Geography 3202    | School     | 70.2   | <b>A</b> | <b>A</b> |
| Subtest                 | Region     | 61.3   |          |          |
| Subtest                 | Province   | 67.2   |          |          |
| Multiple Choice         |            |        |          |          |
| Land and                | School     | 75.9   | <b>A</b> | <b>A</b> |
| Water Forms             | Region     | 69.7   |          |          |
| Water Forms             | Province   | 74.0   |          |          |
| World                   | School     | 72.2   | <b>A</b> | <b>A</b> |
| Climate                 | Region     | 60.7   |          |          |
| Patterns                | Province   | 69.3   |          |          |
|                         |            |        |          |          |
|                         | School     | 87.5   | <b>A</b> | <b>A</b> |
| Ecosystems              | Region     | 71.7   |          |          |
|                         | Province   | 78.9   |          |          |
|                         | School     | 86.7   | <b>A</b> | •        |
| Primary<br>Resource     | Region     | 73.8   | _        | _        |
| Activities              | Province   | 78.1   |          |          |
| Activities              | Flovilice  | 70.1   |          |          |
| Secondary &             | School     | 78.3   | <b>A</b> | <b>A</b> |
| Tertiary Activities     | Region     | 63.2   |          |          |
|                         | Province   | 67.7   |          |          |
| Long Answer             | Cabaal     | E0 6   |          | •        |
| Written response        | School     | 58.6   |          | •        |
| Units 1-5               | Region     | 50.7   |          |          |
|                         | Province   | 56.7   |          |          |
| Donulation              | School     | 61.8   | <b>A</b> | ▼        |
| Population<br>Geography | Region     | 57.0   |          |          |
| Geography               | Province   | 65.0   |          |          |
| II de con               | School     | -999.0 |          |          |
| Urban                   | Region     | 55.4   |          |          |
| Geography               | Province   | 57.6   |          |          |
|                         | 1.13411100 |        |          |          |