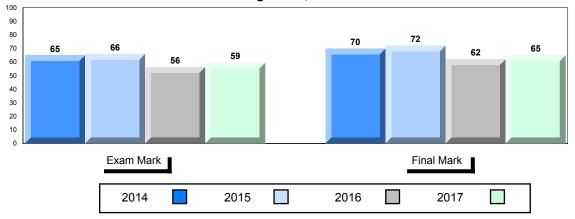

# Average Mark, 2014-2017

<sup>▼ ▲</sup> The school result may appear numerically the same as the district/province due to rounding. The arrow indicates a negligible difference.

\* The overall Public Exam is equated. Therefore, subtest scores may vary from the overall exam mark.