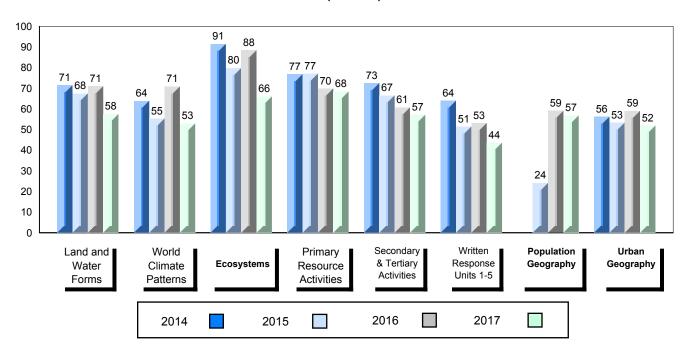

NLESD - Labrador Region

#002 - Henry Gordon Academy, Cartwright

| Grades: | V 12 |
|---------|------|
| Grades. | N-12 |

| Number of Students      | 6          | Public | School   | School   |
|-------------------------|------------|--------|----------|----------|
|                         |            | Exam   | vs       | vs       |
|                         |            | Mark   | Region   | Province |
| World Geography 3202    | School     | 70.2   | <b>A</b> | <b>A</b> |
| Subtest                 | Region     | 61.3   |          |          |
| Subtest                 | Province   | 67.2   |          |          |
| Multiple Choice         |            |        |          |          |
| Land and                | School     | 75.9   | <b>A</b> | <b>A</b> |
| Water Forms             | Region     | 69.7   |          |          |
| Water Forms             | Province   | 74.0   |          |          |
| World                   | School     | 72.2   | <b>A</b> | <b>A</b> |
| Climate                 | Region     | 60.7   |          |          |
| Patterns                | Province   | 69.3   |          |          |
|                         |            |        |          |          |
|                         | School     | 87.5   | <b>A</b> | <b>A</b> |
| Ecosystems              | Region     | 71.7   |          |          |
|                         | Province   | 78.9   |          |          |
|                         | School     | 86.7   | <b>A</b> | •        |
| Primary<br>Resource     | Region     | 73.8   | _        | _        |
| Activities              | Province   | 78.1   |          |          |
| Activities              | Flovilice  | 70.1   |          |          |
| Secondary &             | School     | 78.3   | <b>A</b> | <b>A</b> |
| Tertiary Activities     | Region     | 63.2   |          |          |
|                         | Province   | 67.7   |          |          |
| Long Answer             | Cabaal     | E0 6   |          | •        |
| Written response        | School     | 58.6   |          | •        |
| Units 1-5               | Region     | 50.7   |          |          |
|                         | Province   | 56.7   |          |          |
| Donulation              | School     | 61.8   | <b>A</b> | ▼        |
| Population<br>Geography | Region     | 57.0   |          |          |
| Geography               | Province   | 65.0   |          |          |
| II de con               | School     | -999.0 |          |          |
| Urban                   | Region     | 55.4   |          |          |
| Geography               | Province   | 57.6   |          |          |
|                         | 1.13411100 |        |          |          |