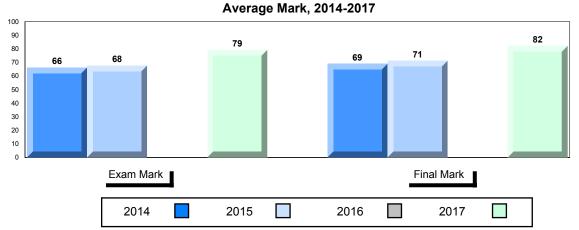

## Average Mark, 2014-2017

| • | Exam Mark |      |      |           | Final Mark | ı |
|---|-----------|------|------|-----------|------------|---|
|   | 2014      | 2015 | 2016 | 5 <b></b> | 2017       |   |

2014

2016

2017

Average Mark, 2014-2017

▼ ▲ The school result may appear numerically the same as the district/province due to rounding. The arrow indicates a negligible difference.

\* The overall Public Exam is equated. Therefore, subtest scores may vary from the overall exam mark.