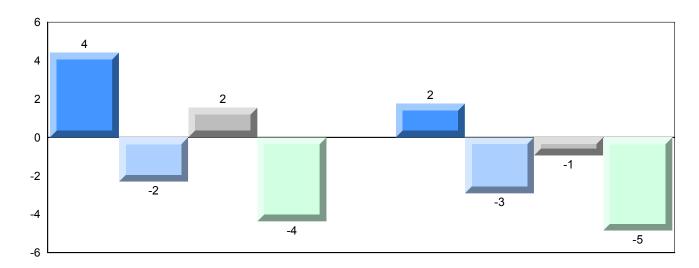

### Difference from Provincial Mean, 2014-2017

<sup>▼ ▲</sup> The school result may appear numerically the same as the district/province due to rounding. The arrow indicates a negligible difference.

\* The overall Public Exam is equated. Therefore, subtest scores may vary from the overall exam mark.