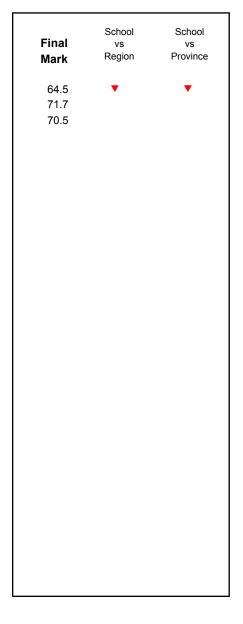

NLESD - Labrador Region

#002 - Henry Gordon Academy, Cartwright

| Grades: | V 12 |
|---------|------|
| Grades. | N-12 |

| Number of Students      | 6          | Public | School   | School   |
|-------------------------|------------|--------|----------|----------|
|                         |            | Exam   | vs       | vs       |
|                         |            | Mark   | Region   | Province |
| World Geography 3202    | School     | 70.2   | <b>A</b> | <b>A</b> |
| Subtest                 | Region     | 61.3   |          |          |
| Subtest                 | Province   | 67.2   |          |          |
| Multiple Choice         |            |        |          |          |
| Land and                | School     | 75.9   | <b>A</b> | <b>A</b> |
| Water Forms             | Region     | 69.7   |          |          |
| Water Forms             | Province   | 74.0   |          |          |
| World                   | School     | 72.2   | <b>A</b> | <b>A</b> |
| Climate                 | Region     | 60.7   |          |          |
| Patterns                | Province   | 69.3   |          |          |
|                         |            |        |          |          |
|                         | School     | 87.5   | <b>A</b> | <b>A</b> |
| Ecosystems              | Region     | 71.7   |          |          |
|                         | Province   | 78.9   |          |          |
|                         | School     | 86.7   | <b>A</b> | •        |
| Primary<br>Resource     | Region     | 73.8   | _        | _        |
| Activities              | Province   | 78.1   |          |          |
| Activities              | Flovilice  | 70.1   |          |          |
| Secondary &             | School     | 78.3   | <b>A</b> | <b>A</b> |
| Tertiary Activities     | Region     | 63.2   |          |          |
|                         | Province   | 67.7   |          |          |
| Long Answer             | Cabaal     | E0 6   |          | •        |
| Written response        | School     | 58.6   |          | •        |
| Units 1-5               | Region     | 50.7   |          |          |
|                         | Province   | 56.7   |          |          |
| Donulation              | School     | 61.8   | <b>A</b> | ▼        |
| Population<br>Geography | Region     | 57.0   |          |          |
| Geography               | Province   | 65.0   |          |          |
| II de con               | School     | -999.0 |          |          |
| Urban                   | Region     | 55.4   |          |          |
| Geography               | Province   | 57.6   |          |          |
|                         | 1.13411100 |        |          |          |

1

<sup>▼ ▲</sup> The school result may appear numerically the same as the district/province due to rounding. The arrow indicates a negligible difference.

\* The overall Public Exam is equated. Therefore, subtest scores may vary from the overall exam mark.