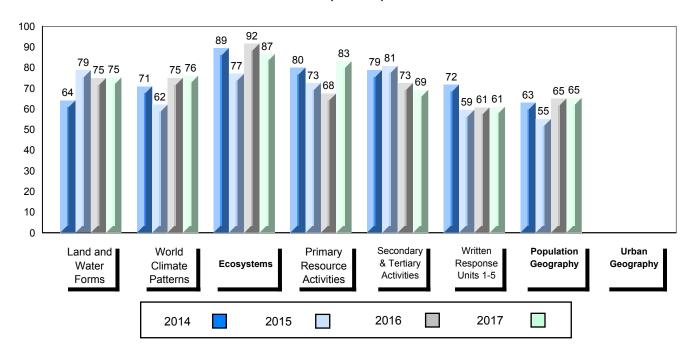

### 4 Year Public Exam (Subtest) Mark Trend 2014-2017

NLESD - Labrador Region

100

#010 - Menihek High School, Labrador City

| Grades: | 8-12 |
|---------|------|
| Oldaco. | 0 12 |

| World Geography 3202         School         63.1         ▲         ▼           Subtest         Region         61.3         →         ▼           Multiple Choice         School         75.8         ▲         ▲           Land and Water Forms         Region         69.7         ✓           World School         60.3         ▼         ▼           Climate Region         60.7         →         ✓           Patterns         Province         69.3         ✓         ▼           Ecosystems         Region         71.7         ✓         Province         78.9         ✓           Primary Resource Region         Region         73.8         A         ▼         ▼           Activities         Province         78.1         ✓         A         A         A         A         A         A         A         A         A         A         A         A         A         A         A         A         A         A         A         A         A         A         A         A         A         A         A         A         A         A         A         A         A         A         A         A         A         A <th>Number of Students</th> <th>33</th> <th>Public<br/>Exam<br/>Mark</th> <th>School<br/>vs<br/>Region</th> <th>School<br/>vs<br/>Province</th>                                                                                                                                                                                                                                                                                                                                                                                                                                                                                                                                          | Number of Students     | 33       | Public<br>Exam<br>Mark | School<br>vs<br>Region | School<br>vs<br>Province |
|-------------------------------------------------------------------------------------------------------------------------------------------------------------------------------------------------------------------------------------------------------------------------------------------------------------------------------------------------------------------------------------------------------------------------------------------------------------------------------------------------------------------------------------------------------------------------------------------------------------------------------------------------------------------------------------------------------------------------------------------------------------------------------------------------------------------------------------------------------------------------------------------------------------------------------------------------------------------------------------------------------------------------------------------------------------------------------------------------------------------------------------------------------------------------------------------------------------------------------------------------------------------------------------------------------------------------------------------------------------------------------------------------------------------------------------------------------------------------------------------------------------------------------------------------------------------------------------------------------------------------------------------------------------------------------------------------------------------------------------------------------------------------------------------------------------------------------|------------------------|----------|------------------------|------------------------|--------------------------|
| Multiple Choice                                                                                                                                                                                                                                                                                                                                                                                                                                                                                                                                                                                                                                                                                                                                                                                                                                                                                                                                                                                                                                                                                                                                                                                                                                                                                                                                                                                                                                                                                                                                                                                                                                                                                                                                                                                                               | World Geography 3202   | School   | 63.1                   | <b>A</b>               | ▼                        |
| Multiple Choice                                                                                                                                                                                                                                                                                                                                                                                                                                                                                                                                                                                                                                                                                                                                                                                                                                                                                                                                                                                                                                                                                                                                                                                                                                                                                                                                                                                                                                                                                                                                                                                                                                                                                                                                                                                                               | Subtest                | Region   | 61.3                   |                        |                          |
| Land and   Region   75.8   A   A                                                                                                                                                                                                                                                                                                                                                                                                                                                                                                                                                                                                                                                                                                                                                                                                                                                                                                                                                                                                                                                                                                                                                                                                                                                                                                                                                                                                                                                                                                                                                                                                                                                                                                                                                                                              | <u>custost</u>         | Province | 67.2                   |                        |                          |
| Land and Water Forms         Region Province         69.7           World School Climate Region Patterns         Region 60.7           Patterns         Province         69.3           School Province Region 71.7 Province 78.9         75.5         ✓           Primary Resource Region 73.8 Activities Province 78.1         78.1         ✓           Secondary & School Province 76.7         68.2         ✓           Long Answer Written response         School | <b>Multiple Choice</b> | School   | 75 Q                   | •                      |                          |
| Water Forms         Province         74.0           World         School         60.3         ▼         ▼           Climate         Region         60.7         Province         69.3           Ecosystems         School         75.0         ▲         ▼           Ecosystems         Region         71.7         Province         78.9           Primary         School         75.5         ▲         ▼           Resource         Region         73.8         Activities         Province         78.1           Secondary &         School         68.2         ▲         ▲           Tertiary Activities         Region         63.2         A         ▲           Province         67.7         Employed         52.2         A         ▼                                                                                                                                                                                                                                                                                                                                                                                                                                                                                                                                                                                                                                                                                                                                                                                                                                                                                                                                                                                                                                                                             | Land and               |          |                        |                        |                          |
| Climate                                                                                                                                                                                                                                                                                                                                                                                                                                                                                                                                                                                                                                                                                                                                                                                                                                                                                                                                                                                                                                                                                                                                                                                                                                                                                                                                                                                                                                                                                                                                                                                                                                                                                                                                                                                                                       | Water Forms            | _        |                        |                        |                          |
| Climate Region 60.7 Patterns Province 69.3    School 75.0                                                                                                                                                                                                                                                                                                                                                                                                                                                                                                                                                                                                                                                                                                                                                                                                                                                                                                                                                                                                                                                                                                                                                                                                                                                                                                                                                                                                                                                                                                                                                                                                                                                                                                                                                                     | Mandal                 |          |                        | _                      | _                        |
| Patterns         Province         69.3           School         75.0         ▲         ▼           Ecosystems         Region         71.7         Province         78.9           Primary         School         75.5         ▲         ▼           Resource         Region         73.8         Activities         Province         78.1           Secondary &         School         68.2         ▲         ▲           Tertiary Activities         Region         63.2         A         ▲           Province         67.7         A         ▼           Written response         School         52.2         A         ▼                                                                                                                                                                                                                                                                                                                                                                                                                                                                                                                                                                                                                                                                                                                                                                                                                                                                                                                                                                                                                                                                                                                                                                                                  | ******                 |          |                        | •                      | •                        |
| School   75.0                                                                                                                                                                                                                                                                                                                                                                                                                                                                                                                                                                                                                                                                                                                                                                                                                                                                                                                                                                                                                                                                                                                                                                                                                                                                                                                                                                                                                                                                                                                                                                                                                                                                                                                                                                                                                 |                        | -        |                        |                        |                          |
| Ecosystems  Region Province  78.9  Primary Resource Region Activities  Province  Region 73.8  Activities  Province  78.1  Secondary & School Tertiary Activities  Region Province  68.2  Region 63.2  Province  67.7  Long Answer Written response                                                                                                                                                                                                                                                                                                                                                                                                                                                                                                                                                                                                                                                                                                                                                                                                                                                                                                                                                                                                                                                                                                                                                                                                                                                                                                                                                                                                                                                                                                                                                                            |                        | Province | 09.3                   |                        |                          |
| Province 78.9  Primary School 75.5   Resource Region 73.8  Activities Province 78.1  Secondary & School 68.2   Tertiary Activities Region 63.2  Province 67.7  Long Answer School 52.2   Written response                                                                                                                                                                                                                                                                                                                                                                                                                                                                                                                                                                                                                                                                                                                                                                                                                                                                                                                                                                                                                                                                                                                                                                                                                                                                                                                                                                                                                                                                                                                                                                                                                     |                        | School   | 75.0                   | <b>A</b>               | ▼                        |
| Primary School 75.5 ▲ ▼ Resource Region 73.8 Activities Province 78.1  Secondary & School 68.2 Tertiary Activities Region 63.2 Province 67.7  Long Answer School 52.2 ▲ ▼                                                                                                                                                                                                                                                                                                                                                                                                                                                                                                                                                                                                                                                                                                                                                                                                                                                                                                                                                                                                                                                                                                                                                                                                                                                                                                                                                                                                                                                                                                                                                                                                                                                     | Ecosystems             | Region   | 71.7                   |                        |                          |
| Resource Region 73.8 Activities Province 78.1  Secondary & School 68.2 Tertiary Activities Region 63.2 Province 67.7  Long Answer Written response                                                                                                                                                                                                                                                                                                                                                                                                                                                                                                                                                                                                                                                                                                                                                                                                                                                                                                                                                                                                                                                                                                                                                                                                                                                                                                                                                                                                                                                                                                                                                                                                                                                                            |                        | Province | 78.9                   |                        |                          |
| Resource Region 73.8 Activities Province 78.1  Secondary & School 68.2 Tertiary Activities Region 63.2 Province 67.7  Long Answer School 52.2                                                                                                                                                                                                                                                                                                                                                                                                                                                                                                                                                                                                                                                                                                                                                                                                                                                                                                                                                                                                                                                                                                                                                                                                                                                                                                                                                                                                                                                                                                                                                                                                                                                                                 | Primary                | School   | 75.5                   | <b>A</b>               | ▼                        |
| Secondary & School 68.2   Tertiary Activities Region 63.2 Province 67.7  Long Answer Written response                                                                                                                                                                                                                                                                                                                                                                                                                                                                                                                                                                                                                                                                                                                                                                                                                                                                                                                                                                                                                                                                                                                                                                                                                                                                                                                                                                                                                                                                                                                                                                                                                                                                                                                         |                        | Region   | 73.8                   |                        |                          |
| Tertiary Activities Region 63.2 Province 67.7  Long Answer Written response                                                                                                                                                                                                                                                                                                                                                                                                                                                                                                                                                                                                                                                                                                                                                                                                                                                                                                                                                                                                                                                                                                                                                                                                                                                                                                                                                                                                                                                                                                                                                                                                                                                                                                                                                   | Activities             | Province | 78.1                   |                        |                          |
| Tertiary Activities Region 63.2 Province 67.7  Long Answer Written response                                                                                                                                                                                                                                                                                                                                                                                                                                                                                                                                                                                                                                                                                                                                                                                                                                                                                                                                                                                                                                                                                                                                                                                                                                                                                                                                                                                                                                                                                                                                                                                                                                                                                                                                                   | Secondary &            | School   | 68.2                   | <b>A</b>               | <b>A</b>                 |
| Long Answer  Written response  School 52.2   ▼                                                                                                                                                                                                                                                                                                                                                                                                                                                                                                                                                                                                                                                                                                                                                                                                                                                                                                                                                                                                                                                                                                                                                                                                                                                                                                                                                                                                                                                                                                                                                                                                                                                                                                                                                                                |                        | Region   | 63.2                   |                        |                          |
| Written response                                                                                                                                                                                                                                                                                                                                                                                                                                                                                                                                                                                                                                                                                                                                                                                                                                                                                                                                                                                                                                                                                                                                                                                                                                                                                                                                                                                                                                                                                                                                                                                                                                                                                                                                                                                                              |                        | Province | 67.7                   |                        |                          |
| Written response                                                                                                                                                                                                                                                                                                                                                                                                                                                                                                                                                                                                                                                                                                                                                                                                                                                                                                                                                                                                                                                                                                                                                                                                                                                                                                                                                                                                                                                                                                                                                                                                                                                                                                                                                                                                              | Long Answer            | School   | 52.2                   | <b>A</b>               | <b>▼</b>                 |
| Region I 50.7                                                                                                                                                                                                                                                                                                                                                                                                                                                                                                                                                                                                                                                                                                                                                                                                                                                                                                                                                                                                                                                                                                                                                                                                                                                                                                                                                                                                                                                                                                                                                                                                                                                                                                                                                                                                                 |                        | Region   | 50.7                   | _                      | ·                        |
| Units 1-5 Province 56.7                                                                                                                                                                                                                                                                                                                                                                                                                                                                                                                                                                                                                                                                                                                                                                                                                                                                                                                                                                                                                                                                                                                                                                                                                                                                                                                                                                                                                                                                                                                                                                                                                                                                                                                                                                                                       | Units 1-5              | _        | 56.7                   |                        |                          |
|                                                                                                                                                                                                                                                                                                                                                                                                                                                                                                                                                                                                                                                                                                                                                                                                                                                                                                                                                                                                                                                                                                                                                                                                                                                                                                                                                                                                                                                                                                                                                                                                                                                                                                                                                                                                                               |                        | <b>.</b> |                        | _                      | _                        |
| Population School 55.4 V                                                                                                                                                                                                                                                                                                                                                                                                                                                                                                                                                                                                                                                                                                                                                                                                                                                                                                                                                                                                                                                                                                                                                                                                                                                                                                                                                                                                                                                                                                                                                                                                                                                                                                                                                                                                      | Population             |          |                        | •                      | •                        |
| Geography Region 57.0                                                                                                                                                                                                                                                                                                                                                                                                                                                                                                                                                                                                                                                                                                                                                                                                                                                                                                                                                                                                                                                                                                                                                                                                                                                                                                                                                                                                                                                                                                                                                                                                                                                                                                                                                                                                         | Geography              | -        |                        |                        |                          |
| Province 65.0                                                                                                                                                                                                                                                                                                                                                                                                                                                                                                                                                                                                                                                                                                                                                                                                                                                                                                                                                                                                                                                                                                                                                                                                                                                                                                                                                                                                                                                                                                                                                                                                                                                                                                                                                                                                                 |                        | Province | 05.0                   |                        |                          |
| Urban School -999.0                                                                                                                                                                                                                                                                                                                                                                                                                                                                                                                                                                                                                                                                                                                                                                                                                                                                                                                                                                                                                                                                                                                                                                                                                                                                                                                                                                                                                                                                                                                                                                                                                                                                                                                                                                                                           | Urban                  | School   | -999.0                 |                        |                          |
| Geography Region 55.4                                                                                                                                                                                                                                                                                                                                                                                                                                                                                                                                                                                                                                                                                                                                                                                                                                                                                                                                                                                                                                                                                                                                                                                                                                                                                                                                                                                                                                                                                                                                                                                                                                                                                                                                                                                                         |                        | -        |                        |                        |                          |
| Province 57.6                                                                                                                                                                                                                                                                                                                                                                                                                                                                                                                                                                                                                                                                                                                                                                                                                                                                                                                                                                                                                                                                                                                                                                                                                                                                                                                                                                                                                                                                                                                                                                                                                                                                                                                                                                                                                 |                        | Province | 57.6                   |                        |                          |

NLESD - Labrador Region

#002 - Henry Gordon Academy, Cartwright

| Grades: | V 12 |
|---------|------|
| Grades. | N-12 |

| Number of Students      | 6          | Public | School   | School   |
|-------------------------|------------|--------|----------|----------|
|                         |            | Exam   | vs       | vs       |
|                         |            | Mark   | Region   | Province |
| World Geography 3202    | School     | 70.2   | <b>A</b> | <b>A</b> |
| Subtest                 | Region     | 61.3   |          |          |
| Subtest                 | Province   | 67.2   |          |          |
| Multiple Choice         |            |        |          |          |
| Land and                | School     | 75.9   | <b>A</b> | <b>A</b> |
| Water Forms             | Region     | 69.7   |          |          |
| Water Forms             | Province   | 74.0   |          |          |
| World                   | School     | 72.2   | <b>A</b> | <b>A</b> |
| Climate                 | Region     | 60.7   |          |          |
| Patterns                | Province   | 69.3   |          |          |
|                         |            |        |          |          |
|                         | School     | 87.5   | <b>A</b> | <b>A</b> |
| Ecosystems              | Region     | 71.7   |          |          |
|                         | Province   | 78.9   |          |          |
|                         | School     | 86.7   | <b>A</b> | •        |
| Primary<br>Resource     | Region     | 73.8   | _        | _        |
| Activities              | Province   | 78.1   |          |          |
| Activities              | Flovilice  | 70.1   |          |          |
| Secondary &             | School     | 78.3   | <b>A</b> | <b>A</b> |
| Tertiary Activities     | Region     | 63.2   |          |          |
|                         | Province   | 67.7   |          |          |
| Long Answer             | Cabaal     | E0 6   |          | •        |
| Written response        | School     | 58.6   |          | •        |
| Units 1-5               | Region     | 50.7   |          |          |
|                         | Province   | 56.7   |          |          |
| Donulation              | School     | 61.8   | <b>A</b> | ▼        |
| Population<br>Geography | Region     | 57.0   |          |          |
| Geography               | Province   | 65.0   |          |          |
| II de con               | School     | -999.0 |          |          |
| Urban                   | Region     | 55.4   |          |          |
| Geography               | Province   | 57.6   |          |          |
|                         | 1.13411100 |        |          |          |