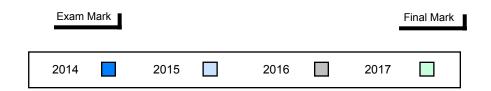

### 4 Year Public Exam (Subtest) Mark Trend 2014-2017

NLESD - Labrador Region

100

#010 - Menihek High School, Labrador City

| Grades: | 8-12 |
|---------|------|
| Oldaco. | 0 12 |

| World Geography 3202         School         63.1         ▲         ▼           Subtest         Region         61.3         →         ▼           Multiple Choice         School         75.8         ▲         ▲           Land and Water Forms         Region         69.7         ✓           World School         60.3         ▼         ▼           Climate Region         60.7         →         ✓           Patterns         Province         69.3         ✓         ▼           Ecosystems         Region         71.7         ✓         Province         78.9         ✓           Primary Resource Region         Region         73.8         A         ▼         ▼           Activities         Province         78.1         ✓         A         A         A         A         A         A         A         A         A         A         A         A         A         A         A         A         A         A         A         A         A         A         A         A         A         A         A         A         A         A         A         A         A         A         A         A         A         A <th>Number of Students</th> <th>33</th> <th>Public<br/>Exam<br/>Mark</th> <th>School<br/>vs<br/>Region</th> <th>School<br/>vs<br/>Province</th>                                                                                                                                                                                                                                                                                                                                                                                                                                                                                                                                          | Number of Students     | 33       | Public<br>Exam<br>Mark | School<br>vs<br>Region | School<br>vs<br>Province |
|-------------------------------------------------------------------------------------------------------------------------------------------------------------------------------------------------------------------------------------------------------------------------------------------------------------------------------------------------------------------------------------------------------------------------------------------------------------------------------------------------------------------------------------------------------------------------------------------------------------------------------------------------------------------------------------------------------------------------------------------------------------------------------------------------------------------------------------------------------------------------------------------------------------------------------------------------------------------------------------------------------------------------------------------------------------------------------------------------------------------------------------------------------------------------------------------------------------------------------------------------------------------------------------------------------------------------------------------------------------------------------------------------------------------------------------------------------------------------------------------------------------------------------------------------------------------------------------------------------------------------------------------------------------------------------------------------------------------------------------------------------------------------------------------------------------------------------|------------------------|----------|------------------------|------------------------|--------------------------|
| Multiple Choice                                                                                                                                                                                                                                                                                                                                                                                                                                                                                                                                                                                                                                                                                                                                                                                                                                                                                                                                                                                                                                                                                                                                                                                                                                                                                                                                                                                                                                                                                                                                                                                                                                                                                                                                                                                                               | World Geography 3202   | School   | 63.1                   | <b>A</b>               | ▼                        |
| Multiple Choice                                                                                                                                                                                                                                                                                                                                                                                                                                                                                                                                                                                                                                                                                                                                                                                                                                                                                                                                                                                                                                                                                                                                                                                                                                                                                                                                                                                                                                                                                                                                                                                                                                                                                                                                                                                                               | Subtest                | Region   | 61.3                   |                        |                          |
| Land and   Region   75.8   A   A                                                                                                                                                                                                                                                                                                                                                                                                                                                                                                                                                                                                                                                                                                                                                                                                                                                                                                                                                                                                                                                                                                                                                                                                                                                                                                                                                                                                                                                                                                                                                                                                                                                                                                                                                                                              | <u>custost</u>         | Province | 67.2                   |                        |                          |
| Land and Water Forms         Region Province         69.7           World School Climate Region Patterns         Region 60.7           Patterns         Province         69.3           School Province Region 71.7 Province 78.9         75.5         ✓           Primary Resource Region 73.8 Activities Province 78.1         78.1         ✓           Secondary & School Province 76.7         68.2         ✓           Long Answer Written response         School | <b>Multiple Choice</b> | School   | 75 Q                   | •                      |                          |
| Water Forms         Province         74.0           World         School         60.3         ▼         ▼           Climate         Region         60.7         Province         69.3           Ecosystems         School         75.0         ▲         ▼           Ecosystems         Region         71.7         Province         78.9           Primary         School         75.5         ▲         ▼           Resource         Region         73.8         Activities         Province         78.1           Secondary &         School         68.2         ▲         ▲           Tertiary Activities         Region         63.2         A         ▲           Province         67.7         Employed         52.2         A         ▼                                                                                                                                                                                                                                                                                                                                                                                                                                                                                                                                                                                                                                                                                                                                                                                                                                                                                                                                                                                                                                                                             | Land and               |          |                        |                        |                          |
| Climate                                                                                                                                                                                                                                                                                                                                                                                                                                                                                                                                                                                                                                                                                                                                                                                                                                                                                                                                                                                                                                                                                                                                                                                                                                                                                                                                                                                                                                                                                                                                                                                                                                                                                                                                                                                                                       | Water Forms            | _        |                        |                        |                          |
| Climate Region 60.7 Patterns Province 69.3    School 75.0                                                                                                                                                                                                                                                                                                                                                                                                                                                                                                                                                                                                                                                                                                                                                                                                                                                                                                                                                                                                                                                                                                                                                                                                                                                                                                                                                                                                                                                                                                                                                                                                                                                                                                                                                                     | Mandal                 |          |                        | _                      | _                        |
| Patterns         Province         69.3           School         75.0         ▲         ▼           Ecosystems         Region         71.7         Province         78.9           Primary         School         75.5         ▲         ▼           Resource         Region         73.8         Activities         Province         78.1           Secondary &         School         68.2         ▲         ▲           Tertiary Activities         Region         63.2         A         ▲           Province         67.7         A         ▼           Written response         School         52.2         A         ▼                                                                                                                                                                                                                                                                                                                                                                                                                                                                                                                                                                                                                                                                                                                                                                                                                                                                                                                                                                                                                                                                                                                                                                                                  | ******                 |          |                        | •                      | •                        |
| School   75.0                                                                                                                                                                                                                                                                                                                                                                                                                                                                                                                                                                                                                                                                                                                                                                                                                                                                                                                                                                                                                                                                                                                                                                                                                                                                                                                                                                                                                                                                                                                                                                                                                                                                                                                                                                                                                 |                        | -        |                        |                        |                          |
| Ecosystems  Region Province  78.9  Primary Resource Region Activities  Province  Region 73.8  Activities  Province  78.1  Secondary & School Tertiary Activities  Region Province  68.2  Region 63.2  Province  67.7  Long Answer Written response                                                                                                                                                                                                                                                                                                                                                                                                                                                                                                                                                                                                                                                                                                                                                                                                                                                                                                                                                                                                                                                                                                                                                                                                                                                                                                                                                                                                                                                                                                                                                                            |                        | Province | 09.3                   |                        |                          |
| Province 78.9  Primary School 75.5   Resource Region 73.8  Activities Province 78.1  Secondary & School 68.2   Tertiary Activities Region 63.2  Province 67.7  Long Answer School 52.2   Written response                                                                                                                                                                                                                                                                                                                                                                                                                                                                                                                                                                                                                                                                                                                                                                                                                                                                                                                                                                                                                                                                                                                                                                                                                                                                                                                                                                                                                                                                                                                                                                                                                     |                        | School   | 75.0                   | <b>A</b>               | ▼                        |
| Primary School 75.5 ▲ ▼ Resource Region 73.8 Activities Province 78.1  Secondary & School 68.2 Tertiary Activities Region 63.2 Province 67.7  Long Answer School 52.2 ▲ ▼                                                                                                                                                                                                                                                                                                                                                                                                                                                                                                                                                                                                                                                                                                                                                                                                                                                                                                                                                                                                                                                                                                                                                                                                                                                                                                                                                                                                                                                                                                                                                                                                                                                     | Ecosystems             | Region   | 71.7                   |                        |                          |
| Resource Region 73.8 Activities Province 78.1  Secondary & School 68.2 Tertiary Activities Region 63.2 Province 67.7  Long Answer Written response                                                                                                                                                                                                                                                                                                                                                                                                                                                                                                                                                                                                                                                                                                                                                                                                                                                                                                                                                                                                                                                                                                                                                                                                                                                                                                                                                                                                                                                                                                                                                                                                                                                                            |                        | Province | 78.9                   |                        |                          |
| Resource Region 73.8 Activities Province 78.1  Secondary & School 68.2 Tertiary Activities Region 63.2 Province 67.7  Long Answer School 52.2                                                                                                                                                                                                                                                                                                                                                                                                                                                                                                                                                                                                                                                                                                                                                                                                                                                                                                                                                                                                                                                                                                                                                                                                                                                                                                                                                                                                                                                                                                                                                                                                                                                                                 | Primary                | School   | 75.5                   | <b>A</b>               | ▼                        |
| Secondary & School 68.2   Tertiary Activities Region 63.2 Province 67.7  Long Answer Written response                                                                                                                                                                                                                                                                                                                                                                                                                                                                                                                                                                                                                                                                                                                                                                                                                                                                                                                                                                                                                                                                                                                                                                                                                                                                                                                                                                                                                                                                                                                                                                                                                                                                                                                         |                        | Region   | 73.8                   |                        |                          |
| Tertiary Activities Region 63.2 Province 67.7  Long Answer Written response                                                                                                                                                                                                                                                                                                                                                                                                                                                                                                                                                                                                                                                                                                                                                                                                                                                                                                                                                                                                                                                                                                                                                                                                                                                                                                                                                                                                                                                                                                                                                                                                                                                                                                                                                   | Activities             | Province | 78.1                   |                        |                          |
| Tertiary Activities Region 63.2 Province 67.7  Long Answer Written response                                                                                                                                                                                                                                                                                                                                                                                                                                                                                                                                                                                                                                                                                                                                                                                                                                                                                                                                                                                                                                                                                                                                                                                                                                                                                                                                                                                                                                                                                                                                                                                                                                                                                                                                                   | Secondary &            | School   | 68.2                   | <b>A</b>               | <b>A</b>                 |
| Long Answer  Written response  School 52.2   ▼                                                                                                                                                                                                                                                                                                                                                                                                                                                                                                                                                                                                                                                                                                                                                                                                                                                                                                                                                                                                                                                                                                                                                                                                                                                                                                                                                                                                                                                                                                                                                                                                                                                                                                                                                                                |                        | Region   | 63.2                   |                        |                          |
| Written response                                                                                                                                                                                                                                                                                                                                                                                                                                                                                                                                                                                                                                                                                                                                                                                                                                                                                                                                                                                                                                                                                                                                                                                                                                                                                                                                                                                                                                                                                                                                                                                                                                                                                                                                                                                                              |                        | Province | 67.7                   |                        |                          |
| Written response                                                                                                                                                                                                                                                                                                                                                                                                                                                                                                                                                                                                                                                                                                                                                                                                                                                                                                                                                                                                                                                                                                                                                                                                                                                                                                                                                                                                                                                                                                                                                                                                                                                                                                                                                                                                              | Long Answer            | School   | 52.2                   | <b>A</b>               | <b>▼</b>                 |
| Region I 50.7                                                                                                                                                                                                                                                                                                                                                                                                                                                                                                                                                                                                                                                                                                                                                                                                                                                                                                                                                                                                                                                                                                                                                                                                                                                                                                                                                                                                                                                                                                                                                                                                                                                                                                                                                                                                                 |                        | Region   | 50.7                   | _                      | ·                        |
| Units 1-5 Province 56.7                                                                                                                                                                                                                                                                                                                                                                                                                                                                                                                                                                                                                                                                                                                                                                                                                                                                                                                                                                                                                                                                                                                                                                                                                                                                                                                                                                                                                                                                                                                                                                                                                                                                                                                                                                                                       | Units 1-5              | _        | 56.7                   |                        |                          |
|                                                                                                                                                                                                                                                                                                                                                                                                                                                                                                                                                                                                                                                                                                                                                                                                                                                                                                                                                                                                                                                                                                                                                                                                                                                                                                                                                                                                                                                                                                                                                                                                                                                                                                                                                                                                                               |                        | <b>.</b> |                        | _                      | _                        |
| Population School 55.4 V                                                                                                                                                                                                                                                                                                                                                                                                                                                                                                                                                                                                                                                                                                                                                                                                                                                                                                                                                                                                                                                                                                                                                                                                                                                                                                                                                                                                                                                                                                                                                                                                                                                                                                                                                                                                      | Population             |          |                        | •                      | •                        |
| Geography Region 57.0                                                                                                                                                                                                                                                                                                                                                                                                                                                                                                                                                                                                                                                                                                                                                                                                                                                                                                                                                                                                                                                                                                                                                                                                                                                                                                                                                                                                                                                                                                                                                                                                                                                                                                                                                                                                         | Geography              | -        |                        |                        |                          |
| Province 65.0                                                                                                                                                                                                                                                                                                                                                                                                                                                                                                                                                                                                                                                                                                                                                                                                                                                                                                                                                                                                                                                                                                                                                                                                                                                                                                                                                                                                                                                                                                                                                                                                                                                                                                                                                                                                                 |                        | Province | 05.0                   |                        |                          |
| Urban School -999.0                                                                                                                                                                                                                                                                                                                                                                                                                                                                                                                                                                                                                                                                                                                                                                                                                                                                                                                                                                                                                                                                                                                                                                                                                                                                                                                                                                                                                                                                                                                                                                                                                                                                                                                                                                                                           | Urban                  | School   | -999.0                 |                        |                          |
| Geography Region 55.4                                                                                                                                                                                                                                                                                                                                                                                                                                                                                                                                                                                                                                                                                                                                                                                                                                                                                                                                                                                                                                                                                                                                                                                                                                                                                                                                                                                                                                                                                                                                                                                                                                                                                                                                                                                                         |                        | -        |                        |                        |                          |
| Province 57.6                                                                                                                                                                                                                                                                                                                                                                                                                                                                                                                                                                                                                                                                                                                                                                                                                                                                                                                                                                                                                                                                                                                                                                                                                                                                                                                                                                                                                                                                                                                                                                                                                                                                                                                                                                                                                 |                        | Province | 57.6                   |                        |                          |

### 4 Year Public Exam (Subtest) Mark Trend 2014-2017

<sup>▼ ▲</sup> The school result may appear numerically the same as the district/province due to rounding. The arrow indicates a negligible difference.