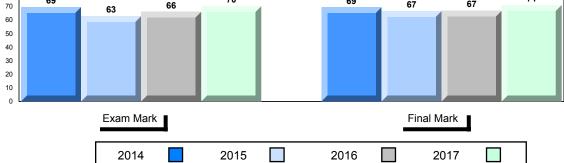

### Average Mark, 2014-2017

<sup>▼ ▲</sup> The school result may appear numerically the same as the district/province due to rounding. The arrow indicates a negligible difference.

\* The overall Public Exam is equated. Therefore, subtest scores may vary from the overall exam mark.