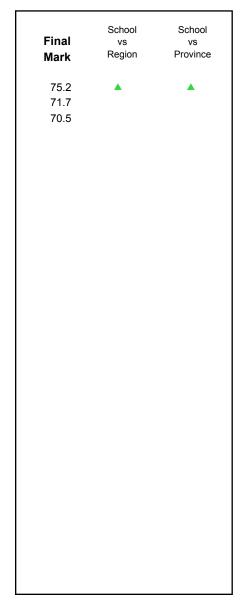

NLESD - Labrador Region

#002 - Henry Gordon Academy, Cartwright

| Grades: | V 12 |
|---------|------|
| Grades. | N-12 |

| Number of Students      | 6          | Public | School   | School   |
|-------------------------|------------|--------|----------|----------|
|                         |            | Exam   | vs       | vs       |
|                         |            | Mark   | Region   | Province |
| World Geography 3202    | School     | 70.2   | <b>A</b> | <b>A</b> |
| Subtest                 | Region     | 61.3   |          |          |
| Subtest                 | Province   | 67.2   |          |          |
| Multiple Choice         |            |        |          |          |
| Land and                | School     | 75.9   | <b>A</b> | <b>A</b> |
| Water Forms             | Region     | 69.7   |          |          |
| Water Forms             | Province   | 74.0   |          |          |
| World                   | School     | 72.2   | <b>A</b> | <b>A</b> |
| Climate                 | Region     | 60.7   |          |          |
| Patterns                | Province   | 69.3   |          |          |
|                         |            |        |          |          |
|                         | School     | 87.5   | <b>A</b> | <b>A</b> |
| Ecosystems              | Region     | 71.7   |          |          |
|                         | Province   | 78.9   |          |          |
|                         | School     | 86.7   | <b>A</b> | •        |
| Primary<br>Resource     | Region     | 73.8   | _        | _        |
| Activities              | Province   | 78.1   |          |          |
| Activities              | Flovilice  | 70.1   |          |          |
| Secondary &             | School     | 78.3   | <b>A</b> | <b>A</b> |
| Tertiary Activities     | Region     | 63.2   |          |          |
|                         | Province   | 67.7   |          |          |
| Long Answer             | Cabaal     | E0 6   |          | •        |
| Written response        | School     | 58.6   |          | •        |
| Units 1-5               | Region     | 50.7   |          |          |
|                         | Province   | 56.7   |          |          |
| Donulation              | School     | 61.8   | <b>A</b> | ▼        |
| Population<br>Geography | Region     | 57.0   |          |          |
| Geography               | Province   | 65.0   |          |          |
| II de con               | School     | -999.0 |          |          |
| Urban                   | Region     | 55.4   |          |          |
| Geography               | Province   | 57.6   |          |          |
|                         | 1.13411100 |        |          |          |

1

<sup>▼ ▲</sup> The school result may appear numerically the same as the district/province due to rounding. The arrow indicates a negligible difference.

\* The overall Public Exam is equated. Therefore, subtest scores may vary from the overall exam mark.