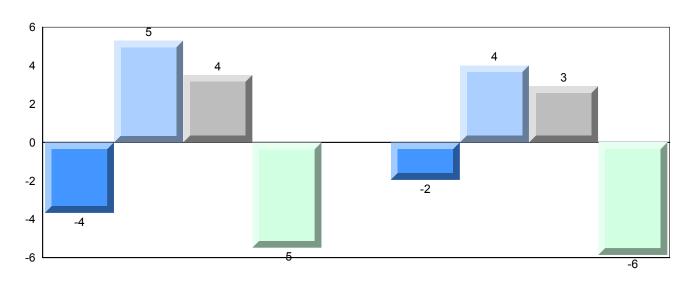

### Difference from Provincial Mean, 2014-2017

<sup>▼ ▲</sup> The school result may appear numerically the same as the district/province due to rounding. The arrow indicates a negligible difference.

\* The overall Public Exam is equated. Therefore, subtest scores may vary from the overall exam mark.