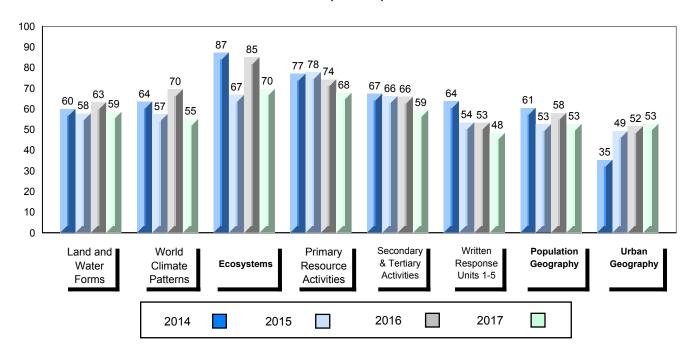

### 4 Year Public Exam (Subtest) Mark Trend 2014-2017

<sup>▼ ▲</sup> The school result may appear numerically the same as the district/province due to rounding. The arrow indicates a negligible difference.