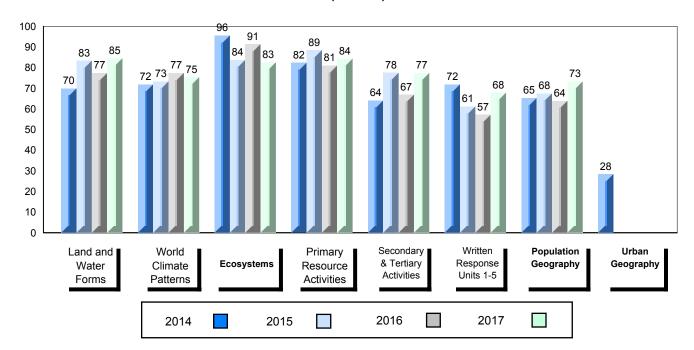

### 4 Year Public Exam (Subtest) Mark Trend 2014-2017

NLESD - Labrador Region

#016 - B.L. Morrison, Postville Grades: K-10,12

3 Number of Students School School **Public** School School Final Exam ٧S vs Province Region Mark Region Province Mark School data with 5 or fewer School data with 5 or fewer World Geography 3202 School students withheld for reasons of students withheld for reasons of Region confidentiality. confidentiality. Subtest Province **Multiple Choice** School Land and Region **Water Forms** Province World School Climate Region **Patterns** Province School Region **Ecosystems** Province School **Primary** Region Resource **Activities** Province School Secondary & **Tertiary Activities** Region Province Long Answer School Written response Region Units 1-5 Province School **Population** Region Geography Province School Urban Region Geography Province

### 4 Year Public Exam (Subtest) Mark Trend 2014-2017

NLESD - Labrador Region

#017 - Northern Lights Academy, Rigolet

Grades: K-12

| Number of Students                           | 5                            | Public<br>Exam<br>Mark | School<br>vs<br>Region                         | School<br>vs<br>Province | Final<br>Mark | School<br>vs<br>Region                     | School<br>vs<br>Province |
|----------------------------------------------|------------------------------|------------------------|------------------------------------------------|--------------------------|---------------|--------------------------------------------|--------------------------|
| World Geography 3202<br>Subtest              | School<br>Region<br>Province | students               | l data with 5<br>withheld for<br>confidentiali | reasons of               | students      | data with 5 withheld for a confidentiality | reasons of               |
| Multiple Choice  Land and  Water Forms       | School<br>Region<br>Province |                        |                                                |                          |               |                                            |                          |
| World<br>Climate<br>Patterns                 | School<br>Region<br>Province |                        |                                                |                          |               |                                            |                          |
| Ecosystems                                   | School<br>Region<br>Province |                        |                                                |                          |               |                                            |                          |
| Primary<br>Resource<br>Activities            | School<br>Region<br>Province |                        |                                                |                          |               |                                            |                          |
| Secondary &<br>Tertiary Activities           | School<br>Region<br>Province |                        |                                                |                          |               |                                            |                          |
| Long Answer<br>Written response<br>Units 1-5 | School<br>Region<br>Province |                        |                                                |                          |               |                                            |                          |
| Population<br>Geography                      | School<br>Region<br>Province |                        |                                                |                          |               |                                            |                          |
| Urban<br>Geography                           | School<br>Region<br>Province |                        |                                                |                          |               |                                            |                          |