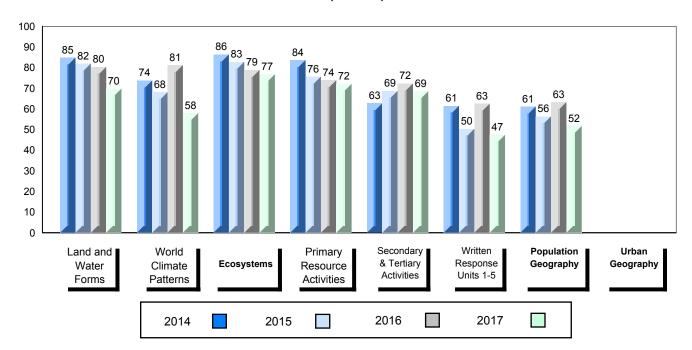

### 4 Year Public Exam (Subtest) Mark Trend 2014-2017

NLESD - Labrador Region

100

#010 - Menihek High School, Labrador City

| Grades: | 8-12 |
|---------|------|
| Oldaco. | 0 12 |

| World Geography 3202         School         63.1         ▲         ▼           Subtest         Region         61.3         →         ▼           Multiple Choice         School         75.8         ▲         ▲           Land and Water Forms         Region         69.7         ✓           World School         60.3         ▼         ▼           Climate Region         60.7         →         ✓           Patterns         Province         69.3         ✓         ▼           Ecosystems         Region         71.7         ✓         Province         78.9         ✓           Primary Resource Region         Region         73.8         A         ▼         ▼           Activities         Province         78.1         ✓         A         A         A         A         A         A         A         A         A         A         A         A         A         A         A         A         A         A         A         A         A         A         A         A         A         A         A         A         A         A         A         A         A         A         A         A         A         A <th>Number of Students</th> <th>33</th> <th>Public<br/>Exam<br/>Mark</th> <th>School<br/>vs<br/>Region</th> <th>School<br/>vs<br/>Province</th>                                                                                                                                                                                                                                                                                                                                                                                                                                                                                                                                          | Number of Students     | 33       | Public<br>Exam<br>Mark | School<br>vs<br>Region | School<br>vs<br>Province |
|-------------------------------------------------------------------------------------------------------------------------------------------------------------------------------------------------------------------------------------------------------------------------------------------------------------------------------------------------------------------------------------------------------------------------------------------------------------------------------------------------------------------------------------------------------------------------------------------------------------------------------------------------------------------------------------------------------------------------------------------------------------------------------------------------------------------------------------------------------------------------------------------------------------------------------------------------------------------------------------------------------------------------------------------------------------------------------------------------------------------------------------------------------------------------------------------------------------------------------------------------------------------------------------------------------------------------------------------------------------------------------------------------------------------------------------------------------------------------------------------------------------------------------------------------------------------------------------------------------------------------------------------------------------------------------------------------------------------------------------------------------------------------------------------------------------------------------|------------------------|----------|------------------------|------------------------|--------------------------|
| Multiple Choice                                                                                                                                                                                                                                                                                                                                                                                                                                                                                                                                                                                                                                                                                                                                                                                                                                                                                                                                                                                                                                                                                                                                                                                                                                                                                                                                                                                                                                                                                                                                                                                                                                                                                                                                                                                                               | World Geography 3202   | School   | 63.1                   | <b>A</b>               | ▼                        |
| Multiple Choice                                                                                                                                                                                                                                                                                                                                                                                                                                                                                                                                                                                                                                                                                                                                                                                                                                                                                                                                                                                                                                                                                                                                                                                                                                                                                                                                                                                                                                                                                                                                                                                                                                                                                                                                                                                                               | Subtest                | Region   | 61.3                   |                        |                          |
| Land and   Region   75.8   A   A                                                                                                                                                                                                                                                                                                                                                                                                                                                                                                                                                                                                                                                                                                                                                                                                                                                                                                                                                                                                                                                                                                                                                                                                                                                                                                                                                                                                                                                                                                                                                                                                                                                                                                                                                                                              | <u>custost</u>         | Province | 67.2                   |                        |                          |
| Land and Water Forms         Region Province         69.7           World School Climate Region Patterns         Region 60.7           Patterns         Province         69.3           School Province Region 71.7 Province 78.9         75.5         ✓           Primary Resource Region 73.8 Activities Province 78.1         78.1         ✓           Secondary & School Province 76.7         68.2         ✓           Long Answer Written response         School | <b>Multiple Choice</b> | School   | 75 Q                   | •                      |                          |
| Water Forms         Province         74.0           World         School         60.3         ▼         ▼           Climate         Region         60.7         Province         69.3           Ecosystems         School         75.0         ▲         ▼           Ecosystems         Region         71.7         Province         78.9           Primary         School         75.5         ▲         ▼           Resource         Region         73.8         Activities         Province         78.1           Secondary &         School         68.2         ▲         ▲           Tertiary Activities         Region         63.2         A         ▲           Province         67.7         Employed         52.2         A         ▼                                                                                                                                                                                                                                                                                                                                                                                                                                                                                                                                                                                                                                                                                                                                                                                                                                                                                                                                                                                                                                                                             | Land and               |          |                        |                        |                          |
| Climate                                                                                                                                                                                                                                                                                                                                                                                                                                                                                                                                                                                                                                                                                                                                                                                                                                                                                                                                                                                                                                                                                                                                                                                                                                                                                                                                                                                                                                                                                                                                                                                                                                                                                                                                                                                                                       | Water Forms            | _        |                        |                        |                          |
| Climate Region 60.7 Patterns Province 69.3    School 75.0                                                                                                                                                                                                                                                                                                                                                                                                                                                                                                                                                                                                                                                                                                                                                                                                                                                                                                                                                                                                                                                                                                                                                                                                                                                                                                                                                                                                                                                                                                                                                                                                                                                                                                                                                                     | Mandal                 |          |                        | _                      | _                        |
| Patterns         Province         69.3           School         75.0         ▲         ▼           Ecosystems         Region         71.7         Province         78.9           Primary         School         75.5         ▲         ▼           Resource         Region         73.8         Activities         Province         78.1           Secondary &         School         68.2         ▲         ▲           Tertiary Activities         Region         63.2         A         ▲           Province         67.7         A         ▼           Written response         School         52.2         A         ▼                                                                                                                                                                                                                                                                                                                                                                                                                                                                                                                                                                                                                                                                                                                                                                                                                                                                                                                                                                                                                                                                                                                                                                                                  | ******                 |          |                        | •                      | •                        |
| School   75.0                                                                                                                                                                                                                                                                                                                                                                                                                                                                                                                                                                                                                                                                                                                                                                                                                                                                                                                                                                                                                                                                                                                                                                                                                                                                                                                                                                                                                                                                                                                                                                                                                                                                                                                                                                                                                 |                        | -        |                        |                        |                          |
| Ecosystems  Region Province  78.9  Primary Resource Region Activities  Province  Region 73.8  Activities  Province  78.1  Secondary & School Tertiary Activities  Region Province  68.2  Region 63.2  Province  67.7  Long Answer Written response                                                                                                                                                                                                                                                                                                                                                                                                                                                                                                                                                                                                                                                                                                                                                                                                                                                                                                                                                                                                                                                                                                                                                                                                                                                                                                                                                                                                                                                                                                                                                                            |                        | Province | 09.3                   |                        |                          |
| Province 78.9  Primary School 75.5   Resource Region 73.8  Activities Province 78.1  Secondary & School 68.2   Tertiary Activities Region 63.2  Province 67.7  Long Answer School 52.2   Written response                                                                                                                                                                                                                                                                                                                                                                                                                                                                                                                                                                                                                                                                                                                                                                                                                                                                                                                                                                                                                                                                                                                                                                                                                                                                                                                                                                                                                                                                                                                                                                                                                     |                        | School   | 75.0                   | <b>A</b>               | ▼                        |
| Primary School 75.5 ▲ ▼ Resource Region 73.8 Activities Province 78.1  Secondary & School 68.2 Tertiary Activities Region 63.2 Province 67.7  Long Answer School 52.2 ▲ ▼                                                                                                                                                                                                                                                                                                                                                                                                                                                                                                                                                                                                                                                                                                                                                                                                                                                                                                                                                                                                                                                                                                                                                                                                                                                                                                                                                                                                                                                                                                                                                                                                                                                     | Ecosystems             | Region   | 71.7                   |                        |                          |
| Resource Region 73.8 Activities Province 78.1  Secondary & School 68.2 Tertiary Activities Region 63.2 Province 67.7  Long Answer Written response                                                                                                                                                                                                                                                                                                                                                                                                                                                                                                                                                                                                                                                                                                                                                                                                                                                                                                                                                                                                                                                                                                                                                                                                                                                                                                                                                                                                                                                                                                                                                                                                                                                                            |                        | Province | 78.9                   |                        |                          |
| Resource Region 73.8 Activities Province 78.1  Secondary & School 68.2 Tertiary Activities Region 63.2 Province 67.7  Long Answer School 52.2                                                                                                                                                                                                                                                                                                                                                                                                                                                                                                                                                                                                                                                                                                                                                                                                                                                                                                                                                                                                                                                                                                                                                                                                                                                                                                                                                                                                                                                                                                                                                                                                                                                                                 | Primary                | School   | 75.5                   | <b>A</b>               | ▼                        |
| Secondary & School 68.2   Tertiary Activities Region 63.2 Province 67.7  Long Answer Written response                                                                                                                                                                                                                                                                                                                                                                                                                                                                                                                                                                                                                                                                                                                                                                                                                                                                                                                                                                                                                                                                                                                                                                                                                                                                                                                                                                                                                                                                                                                                                                                                                                                                                                                         |                        | Region   | 73.8                   |                        |                          |
| Tertiary Activities Region 63.2 Province 67.7  Long Answer Written response                                                                                                                                                                                                                                                                                                                                                                                                                                                                                                                                                                                                                                                                                                                                                                                                                                                                                                                                                                                                                                                                                                                                                                                                                                                                                                                                                                                                                                                                                                                                                                                                                                                                                                                                                   | Activities             | Province | 78.1                   |                        |                          |
| Tertiary Activities Region 63.2 Province 67.7  Long Answer Written response                                                                                                                                                                                                                                                                                                                                                                                                                                                                                                                                                                                                                                                                                                                                                                                                                                                                                                                                                                                                                                                                                                                                                                                                                                                                                                                                                                                                                                                                                                                                                                                                                                                                                                                                                   | Secondary &            | School   | 68.2                   | <b>A</b>               | <b>A</b>                 |
| Long Answer  Written response  School 52.2   ▼                                                                                                                                                                                                                                                                                                                                                                                                                                                                                                                                                                                                                                                                                                                                                                                                                                                                                                                                                                                                                                                                                                                                                                                                                                                                                                                                                                                                                                                                                                                                                                                                                                                                                                                                                                                |                        | Region   | 63.2                   |                        |                          |
| Written response                                                                                                                                                                                                                                                                                                                                                                                                                                                                                                                                                                                                                                                                                                                                                                                                                                                                                                                                                                                                                                                                                                                                                                                                                                                                                                                                                                                                                                                                                                                                                                                                                                                                                                                                                                                                              |                        | Province | 67.7                   |                        |                          |
| Written response                                                                                                                                                                                                                                                                                                                                                                                                                                                                                                                                                                                                                                                                                                                                                                                                                                                                                                                                                                                                                                                                                                                                                                                                                                                                                                                                                                                                                                                                                                                                                                                                                                                                                                                                                                                                              | Long Answer            | School   | 52.2                   | <b>A</b>               | <b>▼</b>                 |
| Region I 50.7                                                                                                                                                                                                                                                                                                                                                                                                                                                                                                                                                                                                                                                                                                                                                                                                                                                                                                                                                                                                                                                                                                                                                                                                                                                                                                                                                                                                                                                                                                                                                                                                                                                                                                                                                                                                                 |                        | Region   | 50.7                   | _                      | ·                        |
| Units 1-5 Province 56.7                                                                                                                                                                                                                                                                                                                                                                                                                                                                                                                                                                                                                                                                                                                                                                                                                                                                                                                                                                                                                                                                                                                                                                                                                                                                                                                                                                                                                                                                                                                                                                                                                                                                                                                                                                                                       | Units 1-5              | _        | 56.7                   |                        |                          |
|                                                                                                                                                                                                                                                                                                                                                                                                                                                                                                                                                                                                                                                                                                                                                                                                                                                                                                                                                                                                                                                                                                                                                                                                                                                                                                                                                                                                                                                                                                                                                                                                                                                                                                                                                                                                                               |                        | <b>.</b> |                        | _                      | _                        |
| Population School 55.4 V                                                                                                                                                                                                                                                                                                                                                                                                                                                                                                                                                                                                                                                                                                                                                                                                                                                                                                                                                                                                                                                                                                                                                                                                                                                                                                                                                                                                                                                                                                                                                                                                                                                                                                                                                                                                      | Population             |          |                        | •                      | •                        |
| Geography Region 57.0                                                                                                                                                                                                                                                                                                                                                                                                                                                                                                                                                                                                                                                                                                                                                                                                                                                                                                                                                                                                                                                                                                                                                                                                                                                                                                                                                                                                                                                                                                                                                                                                                                                                                                                                                                                                         | Geography              | -        |                        |                        |                          |
| Province 65.0                                                                                                                                                                                                                                                                                                                                                                                                                                                                                                                                                                                                                                                                                                                                                                                                                                                                                                                                                                                                                                                                                                                                                                                                                                                                                                                                                                                                                                                                                                                                                                                                                                                                                                                                                                                                                 |                        | Province | 05.0                   |                        |                          |
| Urban School -999.0                                                                                                                                                                                                                                                                                                                                                                                                                                                                                                                                                                                                                                                                                                                                                                                                                                                                                                                                                                                                                                                                                                                                                                                                                                                                                                                                                                                                                                                                                                                                                                                                                                                                                                                                                                                                           | Urban                  | School   | -999.0                 |                        |                          |
| Geography Region 55.4                                                                                                                                                                                                                                                                                                                                                                                                                                                                                                                                                                                                                                                                                                                                                                                                                                                                                                                                                                                                                                                                                                                                                                                                                                                                                                                                                                                                                                                                                                                                                                                                                                                                                                                                                                                                         |                        | -        |                        |                        |                          |
| Province 57.6                                                                                                                                                                                                                                                                                                                                                                                                                                                                                                                                                                                                                                                                                                                                                                                                                                                                                                                                                                                                                                                                                                                                                                                                                                                                                                                                                                                                                                                                                                                                                                                                                                                                                                                                                                                                                 |                        | Province | 57.6                   |                        |                          |