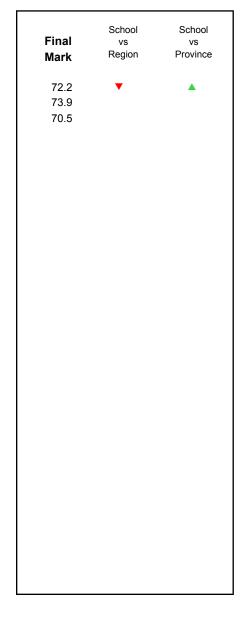

NLESD - Labrador Region

#002 - Henry Gordon Academy, Cartwright

| Grades: | V 12 |
|---------|------|
| Grades. | N-12 |

| Number of Students      | 6          | Public | School   | School   |
|-------------------------|------------|--------|----------|----------|
|                         |            | Exam   | vs       | vs       |
|                         |            | Mark   | Region   | Province |
| World Geography 3202    | School     | 70.2   | <b>A</b> | <b>A</b> |
| Subtest                 | Region     | 61.3   |          |          |
| Subtest                 | Province   | 67.2   |          |          |
| Multiple Choice         |            |        |          |          |
| Land and                | School     | 75.9   | <b>A</b> | <b>A</b> |
| Water Forms             | Region     | 69.7   |          |          |
| Water Forms             | Province   | 74.0   |          |          |
| World                   | School     | 72.2   | <b>A</b> | <b>A</b> |
| Climate                 | Region     | 60.7   |          |          |
| Patterns                | Province   | 69.3   |          |          |
|                         |            |        |          |          |
|                         | School     | 87.5   | <b>A</b> | <b>A</b> |
| Ecosystems              | Region     | 71.7   |          |          |
|                         | Province   | 78.9   |          |          |
|                         | School     | 86.7   | <b>A</b> | •        |
| Primary<br>Resource     | Region     | 73.8   | _        | _        |
| Activities              | Province   | 78.1   |          |          |
| Activities              | Flovilice  | 70.1   |          |          |
| Secondary &             | School     | 78.3   | <b>A</b> | <b>A</b> |
| Tertiary Activities     | Region     | 63.2   |          |          |
|                         | Province   | 67.7   |          |          |
| Long Answer             | Cabaal     | E0 6   |          | •        |
| Written response        | School     | 58.6   |          | •        |
| Units 1-5               | Region     | 50.7   |          |          |
|                         | Province   | 56.7   |          |          |
| Donulation              | School     | 61.8   | <b>A</b> | ▼        |
| Population<br>Geography | Region     | 57.0   |          |          |
| Geography               | Province   | 65.0   |          |          |
| II de con               | School     | -999.0 |          |          |
| Urban                   | Region     | 55.4   |          |          |
| Geography               | Province   | 57.6   |          |          |
|                         | 1.13411100 |        |          |          |

1

<sup>▼ ▲</sup> The school result may appear numerically the same as the district/province due to rounding. The arrow indicates a negligible difference.

\* The overall Public Exam is equated. Therefore, subtest scores may vary from the overall exam mark.