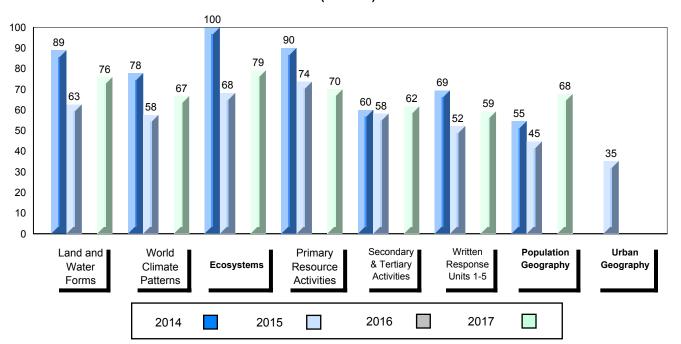

### 4 Year Public Exam (Subtest) Mark Trend 2014-2017

NLESD - Labrador Region

100

#010 - Menihek High School, Labrador City

| Grades: | 8-12 |
|---------|------|
| Oldaco. | 0 12 |

| World Geography 3202         School         63.1         ▲         ▼           Subtest         Region         61.3         →         ▼           Multiple Choice         School         75.8         ▲         ▲           Land and Water Forms         Region         69.7         ✓           World School         60.3         ▼         ▼           Climate Region         60.7         →         ✓           Patterns         Province         69.3         ✓         ▼           Ecosystems         Region         71.7         ✓         Province         78.9         ✓           Primary Resource Region         Region         73.8         A         ▼         ▼           Activities         Province         78.1         ✓         A         A         A         A         A         A         A         A         A         A         A         A         A         A         A         A         A         A         A         A         A         A         A         A         A         A         A         A         A         A         A         A         A         A         A         A         A         A <th>Number of Students</th> <th>33</th> <th>Public<br/>Exam<br/>Mark</th> <th>School<br/>vs<br/>Region</th> <th>School<br/>vs<br/>Province</th>                                                                                                                                                                                                                                                                                                                                                                                                                                                                                                                                          | Number of Students     | 33       | Public<br>Exam<br>Mark | School<br>vs<br>Region | School<br>vs<br>Province |
|-------------------------------------------------------------------------------------------------------------------------------------------------------------------------------------------------------------------------------------------------------------------------------------------------------------------------------------------------------------------------------------------------------------------------------------------------------------------------------------------------------------------------------------------------------------------------------------------------------------------------------------------------------------------------------------------------------------------------------------------------------------------------------------------------------------------------------------------------------------------------------------------------------------------------------------------------------------------------------------------------------------------------------------------------------------------------------------------------------------------------------------------------------------------------------------------------------------------------------------------------------------------------------------------------------------------------------------------------------------------------------------------------------------------------------------------------------------------------------------------------------------------------------------------------------------------------------------------------------------------------------------------------------------------------------------------------------------------------------------------------------------------------------------------------------------------------------|------------------------|----------|------------------------|------------------------|--------------------------|
| Multiple Choice                                                                                                                                                                                                                                                                                                                                                                                                                                                                                                                                                                                                                                                                                                                                                                                                                                                                                                                                                                                                                                                                                                                                                                                                                                                                                                                                                                                                                                                                                                                                                                                                                                                                                                                                                                                                               | World Geography 3202   | School   | 63.1                   | <b>A</b>               | ▼                        |
| Multiple Choice                                                                                                                                                                                                                                                                                                                                                                                                                                                                                                                                                                                                                                                                                                                                                                                                                                                                                                                                                                                                                                                                                                                                                                                                                                                                                                                                                                                                                                                                                                                                                                                                                                                                                                                                                                                                               | Subtest                | Region   | 61.3                   |                        |                          |
| Land and   Region   75.8   A   A                                                                                                                                                                                                                                                                                                                                                                                                                                                                                                                                                                                                                                                                                                                                                                                                                                                                                                                                                                                                                                                                                                                                                                                                                                                                                                                                                                                                                                                                                                                                                                                                                                                                                                                                                                                              | <u>custost</u>         | Province | 67.2                   |                        |                          |
| Land and Water Forms         Region Province         69.7           World School Climate Region Patterns         Region 60.7           Patterns         Province         69.3           School Province Region 71.7 Province 78.9         75.5         ✓           Primary Resource Region 73.8 Activities Province 78.1         78.1         ✓           Secondary & School Province 76.7         68.2         ✓           Long Answer Written response         School | <b>Multiple Choice</b> | School   | 75 Q                   | •                      |                          |
| Water Forms         Province         74.0           World         School         60.3         ▼         ▼           Climate         Region         60.7         Province         69.3           Ecosystems         School         75.0         ▲         ▼           Ecosystems         Region         71.7         Province         78.9           Primary         School         75.5         ▲         ▼           Resource         Region         73.8         Activities         Province         78.1           Secondary &         School         68.2         ▲         ▲           Tertiary Activities         Region         63.2         A         ▲           Province         67.7         Employed         52.2         A         ▼                                                                                                                                                                                                                                                                                                                                                                                                                                                                                                                                                                                                                                                                                                                                                                                                                                                                                                                                                                                                                                                                             | Land and               |          |                        |                        |                          |
| Climate                                                                                                                                                                                                                                                                                                                                                                                                                                                                                                                                                                                                                                                                                                                                                                                                                                                                                                                                                                                                                                                                                                                                                                                                                                                                                                                                                                                                                                                                                                                                                                                                                                                                                                                                                                                                                       | Water Forms            | _        |                        |                        |                          |
| Climate Region 60.7 Patterns Province 69.3    School 75.0                                                                                                                                                                                                                                                                                                                                                                                                                                                                                                                                                                                                                                                                                                                                                                                                                                                                                                                                                                                                                                                                                                                                                                                                                                                                                                                                                                                                                                                                                                                                                                                                                                                                                                                                                                     | Mandal                 |          |                        | _                      | _                        |
| Patterns         Province         69.3           School         75.0         ▲         ▼           Ecosystems         Region         71.7         Province         78.9           Primary         School         75.5         ▲         ▼           Resource         Region         73.8         Activities         Province         78.1           Secondary &         School         68.2         ▲         ▲           Tertiary Activities         Region         63.2         A         ▲           Province         67.7         A         ▼           Written response         School         52.2         A         ▼                                                                                                                                                                                                                                                                                                                                                                                                                                                                                                                                                                                                                                                                                                                                                                                                                                                                                                                                                                                                                                                                                                                                                                                                  | ******                 |          |                        | •                      | •                        |
| School   75.0                                                                                                                                                                                                                                                                                                                                                                                                                                                                                                                                                                                                                                                                                                                                                                                                                                                                                                                                                                                                                                                                                                                                                                                                                                                                                                                                                                                                                                                                                                                                                                                                                                                                                                                                                                                                                 |                        | -        |                        |                        |                          |
| Ecosystems  Region Province  78.9  Primary Resource Region Activities  Province  Region 73.8  Activities  Province  78.1  Secondary & School Tertiary Activities  Region Province  68.2  Region 63.2  Province  67.7  Long Answer Written response                                                                                                                                                                                                                                                                                                                                                                                                                                                                                                                                                                                                                                                                                                                                                                                                                                                                                                                                                                                                                                                                                                                                                                                                                                                                                                                                                                                                                                                                                                                                                                            |                        | Province | 09.3                   |                        |                          |
| Province 78.9  Primary School 75.5   Resource Region 73.8  Activities Province 78.1  Secondary & School 68.2   Tertiary Activities Region 63.2  Province 67.7  Long Answer School 52.2   Written response                                                                                                                                                                                                                                                                                                                                                                                                                                                                                                                                                                                                                                                                                                                                                                                                                                                                                                                                                                                                                                                                                                                                                                                                                                                                                                                                                                                                                                                                                                                                                                                                                     |                        | School   | 75.0                   | <b>A</b>               | ▼                        |
| Primary School 75.5 ▲ ▼ Resource Region 73.8 Activities Province 78.1  Secondary & School 68.2 Tertiary Activities Region 63.2 Province 67.7  Long Answer School 52.2 ▲ ▼                                                                                                                                                                                                                                                                                                                                                                                                                                                                                                                                                                                                                                                                                                                                                                                                                                                                                                                                                                                                                                                                                                                                                                                                                                                                                                                                                                                                                                                                                                                                                                                                                                                     | Ecosystems             | Region   | 71.7                   |                        |                          |
| Resource Region 73.8 Activities Province 78.1  Secondary & School 68.2 Tertiary Activities Region 63.2 Province 67.7  Long Answer Written response                                                                                                                                                                                                                                                                                                                                                                                                                                                                                                                                                                                                                                                                                                                                                                                                                                                                                                                                                                                                                                                                                                                                                                                                                                                                                                                                                                                                                                                                                                                                                                                                                                                                            |                        | Province | 78.9                   |                        |                          |
| Resource Region 73.8 Activities Province 78.1  Secondary & School 68.2 Tertiary Activities Region 63.2 Province 67.7  Long Answer School 52.2                                                                                                                                                                                                                                                                                                                                                                                                                                                                                                                                                                                                                                                                                                                                                                                                                                                                                                                                                                                                                                                                                                                                                                                                                                                                                                                                                                                                                                                                                                                                                                                                                                                                                 | Primary                | School   | 75.5                   | <b>A</b>               | ▼                        |
| Secondary & School 68.2   Tertiary Activities Region 63.2 Province 67.7  Long Answer Written response                                                                                                                                                                                                                                                                                                                                                                                                                                                                                                                                                                                                                                                                                                                                                                                                                                                                                                                                                                                                                                                                                                                                                                                                                                                                                                                                                                                                                                                                                                                                                                                                                                                                                                                         |                        | Region   | 73.8                   |                        |                          |
| Tertiary Activities Region 63.2 Province 67.7  Long Answer Written response                                                                                                                                                                                                                                                                                                                                                                                                                                                                                                                                                                                                                                                                                                                                                                                                                                                                                                                                                                                                                                                                                                                                                                                                                                                                                                                                                                                                                                                                                                                                                                                                                                                                                                                                                   | Activities             | Province | 78.1                   |                        |                          |
| Tertiary Activities Region 63.2 Province 67.7  Long Answer Written response                                                                                                                                                                                                                                                                                                                                                                                                                                                                                                                                                                                                                                                                                                                                                                                                                                                                                                                                                                                                                                                                                                                                                                                                                                                                                                                                                                                                                                                                                                                                                                                                                                                                                                                                                   | Secondary &            | School   | 68.2                   | <b>A</b>               | <b>A</b>                 |
| Long Answer  Written response  School 52.2   ▼                                                                                                                                                                                                                                                                                                                                                                                                                                                                                                                                                                                                                                                                                                                                                                                                                                                                                                                                                                                                                                                                                                                                                                                                                                                                                                                                                                                                                                                                                                                                                                                                                                                                                                                                                                                |                        | Region   | 63.2                   |                        |                          |
| Written response                                                                                                                                                                                                                                                                                                                                                                                                                                                                                                                                                                                                                                                                                                                                                                                                                                                                                                                                                                                                                                                                                                                                                                                                                                                                                                                                                                                                                                                                                                                                                                                                                                                                                                                                                                                                              |                        | Province | 67.7                   |                        |                          |
| Written response                                                                                                                                                                                                                                                                                                                                                                                                                                                                                                                                                                                                                                                                                                                                                                                                                                                                                                                                                                                                                                                                                                                                                                                                                                                                                                                                                                                                                                                                                                                                                                                                                                                                                                                                                                                                              | Long Answer            | School   | 52.2                   | <b>A</b>               | <b>▼</b>                 |
| Region I 50.7                                                                                                                                                                                                                                                                                                                                                                                                                                                                                                                                                                                                                                                                                                                                                                                                                                                                                                                                                                                                                                                                                                                                                                                                                                                                                                                                                                                                                                                                                                                                                                                                                                                                                                                                                                                                                 |                        | Region   | 50.7                   | _                      | ·                        |
| Units 1-5 Province 56.7                                                                                                                                                                                                                                                                                                                                                                                                                                                                                                                                                                                                                                                                                                                                                                                                                                                                                                                                                                                                                                                                                                                                                                                                                                                                                                                                                                                                                                                                                                                                                                                                                                                                                                                                                                                                       | Units 1-5              | _        | 56.7                   |                        |                          |
|                                                                                                                                                                                                                                                                                                                                                                                                                                                                                                                                                                                                                                                                                                                                                                                                                                                                                                                                                                                                                                                                                                                                                                                                                                                                                                                                                                                                                                                                                                                                                                                                                                                                                                                                                                                                                               |                        | <b>.</b> |                        | _                      | _                        |
| Population School 55.4 V                                                                                                                                                                                                                                                                                                                                                                                                                                                                                                                                                                                                                                                                                                                                                                                                                                                                                                                                                                                                                                                                                                                                                                                                                                                                                                                                                                                                                                                                                                                                                                                                                                                                                                                                                                                                      | Population             |          |                        | •                      | •                        |
| Geography Region 57.0                                                                                                                                                                                                                                                                                                                                                                                                                                                                                                                                                                                                                                                                                                                                                                                                                                                                                                                                                                                                                                                                                                                                                                                                                                                                                                                                                                                                                                                                                                                                                                                                                                                                                                                                                                                                         | Geography              | -        |                        |                        |                          |
| Province 65.0                                                                                                                                                                                                                                                                                                                                                                                                                                                                                                                                                                                                                                                                                                                                                                                                                                                                                                                                                                                                                                                                                                                                                                                                                                                                                                                                                                                                                                                                                                                                                                                                                                                                                                                                                                                                                 |                        | Province | 05.0                   |                        |                          |
| Urban School -999.0                                                                                                                                                                                                                                                                                                                                                                                                                                                                                                                                                                                                                                                                                                                                                                                                                                                                                                                                                                                                                                                                                                                                                                                                                                                                                                                                                                                                                                                                                                                                                                                                                                                                                                                                                                                                           | Urban                  | School   | -999.0                 |                        |                          |
| Geography Region 55.4                                                                                                                                                                                                                                                                                                                                                                                                                                                                                                                                                                                                                                                                                                                                                                                                                                                                                                                                                                                                                                                                                                                                                                                                                                                                                                                                                                                                                                                                                                                                                                                                                                                                                                                                                                                                         |                        | -        |                        |                        |                          |
| Province 57.6                                                                                                                                                                                                                                                                                                                                                                                                                                                                                                                                                                                                                                                                                                                                                                                                                                                                                                                                                                                                                                                                                                                                                                                                                                                                                                                                                                                                                                                                                                                                                                                                                                                                                                                                                                                                                 |                        | Province | 57.6                   |                        |                          |

### 4 Year Public Exam (Subtest) Mark Trend 2014-2017

<sup>▼ ▲</sup> The school result may appear numerically the same as the district/province due to rounding. The arrow indicates a negligible difference.