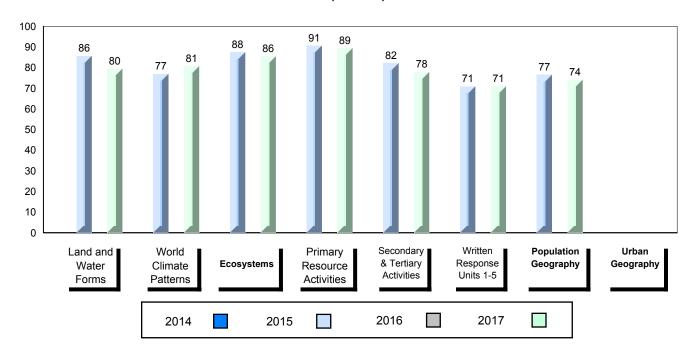

### 4 Year Public Exam (Subtest) Mark Trend 2014-2017

NLESD - Labrador Region

100

#010 - Menihek High School, Labrador City

| Grades: | 8-12 |
|---------|------|
| Oldaco. | 0 12 |

| World Geography 3202         School         63.1         ▲         ▼           Subtest         Region         61.3         →         ▼           Multiple Choice         School         75.8         ▲         ▲           Land and Water Forms         Region         69.7         ✓           World School         60.3         ▼         ▼           Climate Region         60.7         →         ✓           Patterns         Province         69.3         ✓         ▼           Ecosystems         Region         71.7         ✓         Province         78.9         ✓           Primary Resource Region         Region         73.8         A         ▼         ▼           Activities         Province         78.1         ✓         A         A         A         A         A         A         A         A         A         A         A         A         A         A         A         A         A         A         A         A         A         A         A         A         A         A         A         A         A         A         A         A         A         A         A         A         A         A <th>Number of Students</th> <th>33</th> <th>Public<br/>Exam<br/>Mark</th> <th>School<br/>vs<br/>Region</th> <th>School<br/>vs<br/>Province</th>                                                                                                                                                                                                                                                                                                                                                                                                                                                                                                                                          | Number of Students     | 33       | Public<br>Exam<br>Mark | School<br>vs<br>Region | School<br>vs<br>Province |
|-------------------------------------------------------------------------------------------------------------------------------------------------------------------------------------------------------------------------------------------------------------------------------------------------------------------------------------------------------------------------------------------------------------------------------------------------------------------------------------------------------------------------------------------------------------------------------------------------------------------------------------------------------------------------------------------------------------------------------------------------------------------------------------------------------------------------------------------------------------------------------------------------------------------------------------------------------------------------------------------------------------------------------------------------------------------------------------------------------------------------------------------------------------------------------------------------------------------------------------------------------------------------------------------------------------------------------------------------------------------------------------------------------------------------------------------------------------------------------------------------------------------------------------------------------------------------------------------------------------------------------------------------------------------------------------------------------------------------------------------------------------------------------------------------------------------------------|------------------------|----------|------------------------|------------------------|--------------------------|
| Multiple Choice                                                                                                                                                                                                                                                                                                                                                                                                                                                                                                                                                                                                                                                                                                                                                                                                                                                                                                                                                                                                                                                                                                                                                                                                                                                                                                                                                                                                                                                                                                                                                                                                                                                                                                                                                                                                               | World Geography 3202   | School   | 63.1                   | <b>A</b>               | ▼                        |
| Multiple Choice                                                                                                                                                                                                                                                                                                                                                                                                                                                                                                                                                                                                                                                                                                                                                                                                                                                                                                                                                                                                                                                                                                                                                                                                                                                                                                                                                                                                                                                                                                                                                                                                                                                                                                                                                                                                               | Subtest                | Region   | 61.3                   |                        |                          |
| Land and   Region   75.8   A   A                                                                                                                                                                                                                                                                                                                                                                                                                                                                                                                                                                                                                                                                                                                                                                                                                                                                                                                                                                                                                                                                                                                                                                                                                                                                                                                                                                                                                                                                                                                                                                                                                                                                                                                                                                                              | <u>custost</u>         | Province | 67.2                   |                        |                          |
| Land and Water Forms         Region Province         69.7           World School Climate Region Patterns         Region 60.7           Patterns         Province         69.3           School Province Region 71.7 Province 78.9         75.5         ✓           Primary Resource Region 73.8 Activities Province 78.1         78.1         ✓           Secondary & School Province 76.7         68.2         ✓           Long Answer Written response         School | <b>Multiple Choice</b> | School   | 75 Q                   | •                      |                          |
| Water Forms         Province         74.0           World         School         60.3         ▼         ▼           Climate         Region         60.7         Province         69.3           Ecosystems         School         75.0         ▲         ▼           Ecosystems         Region         71.7         Province         78.9           Primary         School         75.5         ▲         ▼           Resource         Region         73.8         Activities         Province         78.1           Secondary &         School         68.2         ▲         ▲           Tertiary Activities         Region         63.2         A         ▲           Province         67.7         Employed         52.2         A         ▼                                                                                                                                                                                                                                                                                                                                                                                                                                                                                                                                                                                                                                                                                                                                                                                                                                                                                                                                                                                                                                                                             | Land and               |          |                        |                        |                          |
| Climate                                                                                                                                                                                                                                                                                                                                                                                                                                                                                                                                                                                                                                                                                                                                                                                                                                                                                                                                                                                                                                                                                                                                                                                                                                                                                                                                                                                                                                                                                                                                                                                                                                                                                                                                                                                                                       | Water Forms            | _        |                        |                        |                          |
| Climate Region 60.7 Patterns Province 69.3    School 75.0                                                                                                                                                                                                                                                                                                                                                                                                                                                                                                                                                                                                                                                                                                                                                                                                                                                                                                                                                                                                                                                                                                                                                                                                                                                                                                                                                                                                                                                                                                                                                                                                                                                                                                                                                                     | Mandal                 |          |                        | _                      | _                        |
| Patterns         Province         69.3           School         75.0         ▲         ▼           Ecosystems         Region         71.7         Province         78.9           Primary         School         75.5         ▲         ▼           Resource         Region         73.8         Activities         Province         78.1           Secondary &         School         68.2         ▲         ▲           Tertiary Activities         Region         63.2         A         ▲           Province         67.7         A         ▼           Written response         School         52.2         A         ▼                                                                                                                                                                                                                                                                                                                                                                                                                                                                                                                                                                                                                                                                                                                                                                                                                                                                                                                                                                                                                                                                                                                                                                                                  | ******                 |          |                        | •                      | •                        |
| School   75.0                                                                                                                                                                                                                                                                                                                                                                                                                                                                                                                                                                                                                                                                                                                                                                                                                                                                                                                                                                                                                                                                                                                                                                                                                                                                                                                                                                                                                                                                                                                                                                                                                                                                                                                                                                                                                 |                        | -        |                        |                        |                          |
| Ecosystems  Region Province  78.9  Primary Resource Region Activities  Province  Region 73.8  Activities  Province  78.1  Secondary & School Tertiary Activities  Region Province  68.2  Region 63.2  Province  67.7  Long Answer Written response                                                                                                                                                                                                                                                                                                                                                                                                                                                                                                                                                                                                                                                                                                                                                                                                                                                                                                                                                                                                                                                                                                                                                                                                                                                                                                                                                                                                                                                                                                                                                                            |                        | Province | 09.3                   |                        |                          |
| Province 78.9  Primary School 75.5   Resource Region 73.8  Activities Province 78.1  Secondary & School 68.2   Tertiary Activities Region 63.2  Province 67.7  Long Answer School 52.2   Written response                                                                                                                                                                                                                                                                                                                                                                                                                                                                                                                                                                                                                                                                                                                                                                                                                                                                                                                                                                                                                                                                                                                                                                                                                                                                                                                                                                                                                                                                                                                                                                                                                     |                        | School   | 75.0                   | <b>A</b>               | ▼                        |
| Primary School 75.5 ▲ ▼ Resource Region 73.8 Activities Province 78.1  Secondary & School 68.2 Tertiary Activities Region 63.2 Province 67.7  Long Answer School 52.2 ▲ ▼                                                                                                                                                                                                                                                                                                                                                                                                                                                                                                                                                                                                                                                                                                                                                                                                                                                                                                                                                                                                                                                                                                                                                                                                                                                                                                                                                                                                                                                                                                                                                                                                                                                     | Ecosystems             | Region   | 71.7                   |                        |                          |
| Resource Region 73.8 Activities Province 78.1  Secondary & School 68.2 Tertiary Activities Region 63.2 Province 67.7  Long Answer Written response                                                                                                                                                                                                                                                                                                                                                                                                                                                                                                                                                                                                                                                                                                                                                                                                                                                                                                                                                                                                                                                                                                                                                                                                                                                                                                                                                                                                                                                                                                                                                                                                                                                                            |                        | Province | 78.9                   |                        |                          |
| Resource Region 73.8 Activities Province 78.1  Secondary & School 68.2 Tertiary Activities Region 63.2 Province 67.7  Long Answer School 52.2                                                                                                                                                                                                                                                                                                                                                                                                                                                                                                                                                                                                                                                                                                                                                                                                                                                                                                                                                                                                                                                                                                                                                                                                                                                                                                                                                                                                                                                                                                                                                                                                                                                                                 | Primary                | School   | 75.5                   | <b>A</b>               | ▼                        |
| Secondary & School 68.2   Tertiary Activities Region 63.2 Province 67.7  Long Answer Written response                                                                                                                                                                                                                                                                                                                                                                                                                                                                                                                                                                                                                                                                                                                                                                                                                                                                                                                                                                                                                                                                                                                                                                                                                                                                                                                                                                                                                                                                                                                                                                                                                                                                                                                         |                        | Region   | 73.8                   |                        |                          |
| Tertiary Activities Region 63.2 Province 67.7  Long Answer Written response                                                                                                                                                                                                                                                                                                                                                                                                                                                                                                                                                                                                                                                                                                                                                                                                                                                                                                                                                                                                                                                                                                                                                                                                                                                                                                                                                                                                                                                                                                                                                                                                                                                                                                                                                   | Activities             | Province | 78.1                   |                        |                          |
| Tertiary Activities Region 63.2 Province 67.7  Long Answer Written response                                                                                                                                                                                                                                                                                                                                                                                                                                                                                                                                                                                                                                                                                                                                                                                                                                                                                                                                                                                                                                                                                                                                                                                                                                                                                                                                                                                                                                                                                                                                                                                                                                                                                                                                                   | Secondary &            | School   | 68.2                   | <b>A</b>               | <b>A</b>                 |
| Long Answer  Written response  School 52.2   ▼                                                                                                                                                                                                                                                                                                                                                                                                                                                                                                                                                                                                                                                                                                                                                                                                                                                                                                                                                                                                                                                                                                                                                                                                                                                                                                                                                                                                                                                                                                                                                                                                                                                                                                                                                                                |                        | Region   | 63.2                   |                        |                          |
| Written response                                                                                                                                                                                                                                                                                                                                                                                                                                                                                                                                                                                                                                                                                                                                                                                                                                                                                                                                                                                                                                                                                                                                                                                                                                                                                                                                                                                                                                                                                                                                                                                                                                                                                                                                                                                                              |                        | Province | 67.7                   |                        |                          |
| Written response                                                                                                                                                                                                                                                                                                                                                                                                                                                                                                                                                                                                                                                                                                                                                                                                                                                                                                                                                                                                                                                                                                                                                                                                                                                                                                                                                                                                                                                                                                                                                                                                                                                                                                                                                                                                              | Long Answer            | School   | 52.2                   | <b>A</b>               | <b>▼</b>                 |
| Region I 50.7                                                                                                                                                                                                                                                                                                                                                                                                                                                                                                                                                                                                                                                                                                                                                                                                                                                                                                                                                                                                                                                                                                                                                                                                                                                                                                                                                                                                                                                                                                                                                                                                                                                                                                                                                                                                                 |                        | Region   | 50.7                   | _                      | ·                        |
| Units 1-5 Province 56.7                                                                                                                                                                                                                                                                                                                                                                                                                                                                                                                                                                                                                                                                                                                                                                                                                                                                                                                                                                                                                                                                                                                                                                                                                                                                                                                                                                                                                                                                                                                                                                                                                                                                                                                                                                                                       | Units 1-5              | _        | 56.7                   |                        |                          |
|                                                                                                                                                                                                                                                                                                                                                                                                                                                                                                                                                                                                                                                                                                                                                                                                                                                                                                                                                                                                                                                                                                                                                                                                                                                                                                                                                                                                                                                                                                                                                                                                                                                                                                                                                                                                                               |                        | <b>.</b> |                        | _                      | _                        |
| Population School 55.4 V                                                                                                                                                                                                                                                                                                                                                                                                                                                                                                                                                                                                                                                                                                                                                                                                                                                                                                                                                                                                                                                                                                                                                                                                                                                                                                                                                                                                                                                                                                                                                                                                                                                                                                                                                                                                      | Population             |          |                        | •                      | •                        |
| Geography Region 57.0                                                                                                                                                                                                                                                                                                                                                                                                                                                                                                                                                                                                                                                                                                                                                                                                                                                                                                                                                                                                                                                                                                                                                                                                                                                                                                                                                                                                                                                                                                                                                                                                                                                                                                                                                                                                         | Geography              | -        |                        |                        |                          |
| Province 65.0                                                                                                                                                                                                                                                                                                                                                                                                                                                                                                                                                                                                                                                                                                                                                                                                                                                                                                                                                                                                                                                                                                                                                                                                                                                                                                                                                                                                                                                                                                                                                                                                                                                                                                                                                                                                                 |                        | Province | 05.0                   |                        |                          |
| Urban School -999.0                                                                                                                                                                                                                                                                                                                                                                                                                                                                                                                                                                                                                                                                                                                                                                                                                                                                                                                                                                                                                                                                                                                                                                                                                                                                                                                                                                                                                                                                                                                                                                                                                                                                                                                                                                                                           | Urban                  | School   | -999.0                 |                        |                          |
| Geography Region 55.4                                                                                                                                                                                                                                                                                                                                                                                                                                                                                                                                                                                                                                                                                                                                                                                                                                                                                                                                                                                                                                                                                                                                                                                                                                                                                                                                                                                                                                                                                                                                                                                                                                                                                                                                                                                                         |                        | -        |                        |                        |                          |
| Province 57.6                                                                                                                                                                                                                                                                                                                                                                                                                                                                                                                                                                                                                                                                                                                                                                                                                                                                                                                                                                                                                                                                                                                                                                                                                                                                                                                                                                                                                                                                                                                                                                                                                                                                                                                                                                                                                 |                        | Province | 57.6                   |                        |                          |