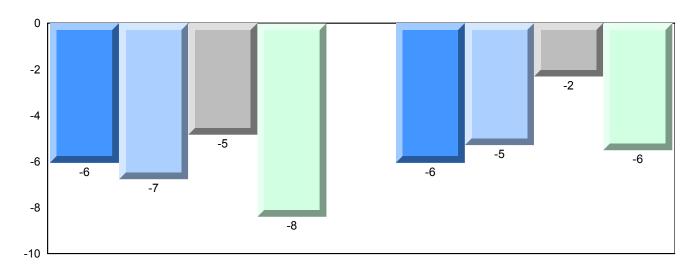

### Difference from Provincial Mean, 2014-2017

<sup>▼ ▲</sup> The school result may appear numerically the same as the district/province due to rounding. The arrow indicates a negligible difference.

\* The overall Public Exam is equated. Therefore, subtest scores may vary from the overall exam mark.