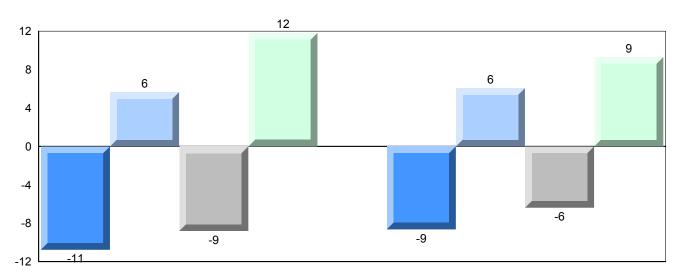

### Average Mark, 2014-2017

<sup>▼ ▲</sup> The school result may appear numerically the same as the district/province due to rounding. The arrow indicates a negligible difference.

\* The overall Public Exam is equated. Therefore, subtest scores may vary from the overall exam mark.

2014

2016

2017

Average Mark, 2014-2017

▼ ▲ The school result may appear numerically the same as the district/province due to rounding. The arrow indicates a negligible difference.

\* The overall Public Exam is equated. Therefore, subtest scores may vary from the overall exam mark.

# Average Mark, 2014-2017

<sup>▼ ▲</sup> The school result may appear numerically the same as the district/province due to rounding. The arrow indicates a negligible difference.

\* The overall Public Exam is equated. Therefore, subtest scores may vary from the overall exam mark.