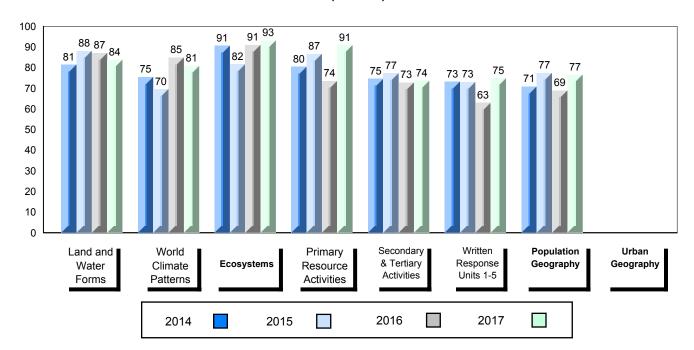

### 4 Year Public Exam (Subtest) Mark Trend 2014-2017

NLESD - Labrador Region

100

#010 - Menihek High School, Labrador City

| Grades: | 8-12 |
|---------|------|
| Oldaco. | 0 12 |

| World Geography 3202         School         63.1         ▲         ▼           Subtest         Region         61.3         →         ▼           Multiple Choice         School         75.8         ▲         ▲           Land and Water Forms         Region         69.7         ✓           World School         60.3         ▼         ▼           Climate Region         60.7         →         ✓           Patterns         Province         69.3         ✓         ▼           Ecosystems         Region         71.7         ✓         Province         78.9         ✓           Primary Resource Region         Region         73.8         A         ▼         ▼           Activities         Province         78.1         ✓         A         A         A         A         A         A         A         A         A         A         A         A         A         A         A         A         A         A         A         A         A         A         A         A         A         A         A         A         A         A         A         A         A         A         A         A         A         A <th>Number of Students</th> <th>33</th> <th>Public<br/>Exam<br/>Mark</th> <th>School<br/>vs<br/>Region</th> <th>School<br/>vs<br/>Province</th>                                                                                                                                                                                                                                                                                                                                                                                                                                                                                                                                          | Number of Students     | 33       | Public<br>Exam<br>Mark | School<br>vs<br>Region | School<br>vs<br>Province |
|-------------------------------------------------------------------------------------------------------------------------------------------------------------------------------------------------------------------------------------------------------------------------------------------------------------------------------------------------------------------------------------------------------------------------------------------------------------------------------------------------------------------------------------------------------------------------------------------------------------------------------------------------------------------------------------------------------------------------------------------------------------------------------------------------------------------------------------------------------------------------------------------------------------------------------------------------------------------------------------------------------------------------------------------------------------------------------------------------------------------------------------------------------------------------------------------------------------------------------------------------------------------------------------------------------------------------------------------------------------------------------------------------------------------------------------------------------------------------------------------------------------------------------------------------------------------------------------------------------------------------------------------------------------------------------------------------------------------------------------------------------------------------------------------------------------------------------|------------------------|----------|------------------------|------------------------|--------------------------|
| Multiple Choice                                                                                                                                                                                                                                                                                                                                                                                                                                                                                                                                                                                                                                                                                                                                                                                                                                                                                                                                                                                                                                                                                                                                                                                                                                                                                                                                                                                                                                                                                                                                                                                                                                                                                                                                                                                                               | World Geography 3202   | School   | 63.1                   | <b>A</b>               | ▼                        |
| Multiple Choice                                                                                                                                                                                                                                                                                                                                                                                                                                                                                                                                                                                                                                                                                                                                                                                                                                                                                                                                                                                                                                                                                                                                                                                                                                                                                                                                                                                                                                                                                                                                                                                                                                                                                                                                                                                                               | Subtest                | Region   | 61.3                   |                        |                          |
| Land and   Region   75.8   A   A                                                                                                                                                                                                                                                                                                                                                                                                                                                                                                                                                                                                                                                                                                                                                                                                                                                                                                                                                                                                                                                                                                                                                                                                                                                                                                                                                                                                                                                                                                                                                                                                                                                                                                                                                                                              | <u>custost</u>         | Province | 67.2                   |                        |                          |
| Land and Water Forms         Region Province         69.7           World School Climate Region Patterns         Region 60.7           Patterns         Province         69.3           School Province Region 71.7 Province 78.9         75.5         ✓           Primary Resource Region 73.8 Activities Province 78.1         78.1         ✓           Secondary & School Province 76.7         68.2         ✓           Long Answer Written response         School | <b>Multiple Choice</b> | School   | 75 Q                   | •                      |                          |
| Water Forms         Province         74.0           World         School         60.3         ▼         ▼           Climate         Region         60.7         Province         69.3           Ecosystems         School         75.0         ▲         ▼           Ecosystems         Region         71.7         Province         78.9           Primary         School         75.5         ▲         ▼           Resource         Region         73.8         Activities         Province         78.1           Secondary &         School         68.2         ▲         ▲           Tertiary Activities         Region         63.2         A         ▲           Province         67.7         Employed         52.2         A         ▼                                                                                                                                                                                                                                                                                                                                                                                                                                                                                                                                                                                                                                                                                                                                                                                                                                                                                                                                                                                                                                                                             | Land and               |          |                        |                        |                          |
| Climate                                                                                                                                                                                                                                                                                                                                                                                                                                                                                                                                                                                                                                                                                                                                                                                                                                                                                                                                                                                                                                                                                                                                                                                                                                                                                                                                                                                                                                                                                                                                                                                                                                                                                                                                                                                                                       | Water Forms            | _        |                        |                        |                          |
| Climate Region 60.7 Patterns Province 69.3    School 75.0                                                                                                                                                                                                                                                                                                                                                                                                                                                                                                                                                                                                                                                                                                                                                                                                                                                                                                                                                                                                                                                                                                                                                                                                                                                                                                                                                                                                                                                                                                                                                                                                                                                                                                                                                                     | Mandal                 |          |                        | _                      | _                        |
| Patterns         Province         69.3           School         75.0         ▲         ▼           Ecosystems         Region         71.7         Province         78.9           Primary         School         75.5         ▲         ▼           Resource         Region         73.8         Activities         Province         78.1           Secondary &         School         68.2         ▲         ▲           Tertiary Activities         Region         63.2         A         ▲           Province         67.7         A         ▼           Written response         School         52.2         A         ▼                                                                                                                                                                                                                                                                                                                                                                                                                                                                                                                                                                                                                                                                                                                                                                                                                                                                                                                                                                                                                                                                                                                                                                                                  | ******                 |          |                        | •                      | •                        |
| School   75.0                                                                                                                                                                                                                                                                                                                                                                                                                                                                                                                                                                                                                                                                                                                                                                                                                                                                                                                                                                                                                                                                                                                                                                                                                                                                                                                                                                                                                                                                                                                                                                                                                                                                                                                                                                                                                 |                        | -        |                        |                        |                          |
| Ecosystems  Region Province  78.9  Primary Resource Region Activities  Province  Region 73.8  Activities  Province  78.1  Secondary & School Tertiary Activities  Region Province  68.2  Region 63.2  Province  67.7  Long Answer Written response                                                                                                                                                                                                                                                                                                                                                                                                                                                                                                                                                                                                                                                                                                                                                                                                                                                                                                                                                                                                                                                                                                                                                                                                                                                                                                                                                                                                                                                                                                                                                                            |                        | Province | 09.3                   |                        |                          |
| Province 78.9  Primary School 75.5   Resource Region 73.8  Activities Province 78.1  Secondary & School 68.2   Tertiary Activities Region 63.2  Province 67.7  Long Answer School 52.2   Written response                                                                                                                                                                                                                                                                                                                                                                                                                                                                                                                                                                                                                                                                                                                                                                                                                                                                                                                                                                                                                                                                                                                                                                                                                                                                                                                                                                                                                                                                                                                                                                                                                     |                        | School   | 75.0                   | <b>A</b>               | ▼                        |
| Primary School 75.5 ▲ ▼ Resource Region 73.8 Activities Province 78.1  Secondary & School 68.2 Tertiary Activities Region 63.2 Province 67.7  Long Answer School 52.2 ▲ ▼                                                                                                                                                                                                                                                                                                                                                                                                                                                                                                                                                                                                                                                                                                                                                                                                                                                                                                                                                                                                                                                                                                                                                                                                                                                                                                                                                                                                                                                                                                                                                                                                                                                     | Ecosystems             | Region   | 71.7                   |                        |                          |
| Resource Region 73.8 Activities Province 78.1  Secondary & School 68.2 Tertiary Activities Region 63.2 Province 67.7  Long Answer Written response                                                                                                                                                                                                                                                                                                                                                                                                                                                                                                                                                                                                                                                                                                                                                                                                                                                                                                                                                                                                                                                                                                                                                                                                                                                                                                                                                                                                                                                                                                                                                                                                                                                                            |                        | Province | 78.9                   |                        |                          |
| Resource Region 73.8 Activities Province 78.1  Secondary & School 68.2 Tertiary Activities Region 63.2 Province 67.7  Long Answer School 52.2                                                                                                                                                                                                                                                                                                                                                                                                                                                                                                                                                                                                                                                                                                                                                                                                                                                                                                                                                                                                                                                                                                                                                                                                                                                                                                                                                                                                                                                                                                                                                                                                                                                                                 | Primary                | School   | 75.5                   | <b>A</b>               | ▼                        |
| Secondary & School 68.2   Tertiary Activities Region 63.2 Province 67.7  Long Answer Written response                                                                                                                                                                                                                                                                                                                                                                                                                                                                                                                                                                                                                                                                                                                                                                                                                                                                                                                                                                                                                                                                                                                                                                                                                                                                                                                                                                                                                                                                                                                                                                                                                                                                                                                         |                        | Region   | 73.8                   |                        |                          |
| Tertiary Activities Region 63.2 Province 67.7  Long Answer Written response                                                                                                                                                                                                                                                                                                                                                                                                                                                                                                                                                                                                                                                                                                                                                                                                                                                                                                                                                                                                                                                                                                                                                                                                                                                                                                                                                                                                                                                                                                                                                                                                                                                                                                                                                   | Activities             | Province | 78.1                   |                        |                          |
| Tertiary Activities Region 63.2 Province 67.7  Long Answer Written response                                                                                                                                                                                                                                                                                                                                                                                                                                                                                                                                                                                                                                                                                                                                                                                                                                                                                                                                                                                                                                                                                                                                                                                                                                                                                                                                                                                                                                                                                                                                                                                                                                                                                                                                                   | Secondary &            | School   | 68.2                   | <b>A</b>               | <b>A</b>                 |
| Long Answer  Written response  School 52.2   ▼                                                                                                                                                                                                                                                                                                                                                                                                                                                                                                                                                                                                                                                                                                                                                                                                                                                                                                                                                                                                                                                                                                                                                                                                                                                                                                                                                                                                                                                                                                                                                                                                                                                                                                                                                                                |                        | Region   | 63.2                   |                        |                          |
| Written response                                                                                                                                                                                                                                                                                                                                                                                                                                                                                                                                                                                                                                                                                                                                                                                                                                                                                                                                                                                                                                                                                                                                                                                                                                                                                                                                                                                                                                                                                                                                                                                                                                                                                                                                                                                                              |                        | Province | 67.7                   |                        |                          |
| Written response                                                                                                                                                                                                                                                                                                                                                                                                                                                                                                                                                                                                                                                                                                                                                                                                                                                                                                                                                                                                                                                                                                                                                                                                                                                                                                                                                                                                                                                                                                                                                                                                                                                                                                                                                                                                              | Long Answer            | School   | 52.2                   | <b>A</b>               | <b>▼</b>                 |
| Region I 50.7                                                                                                                                                                                                                                                                                                                                                                                                                                                                                                                                                                                                                                                                                                                                                                                                                                                                                                                                                                                                                                                                                                                                                                                                                                                                                                                                                                                                                                                                                                                                                                                                                                                                                                                                                                                                                 |                        | Region   | 50.7                   | _                      | ·                        |
| Units 1-5 Province 56.7                                                                                                                                                                                                                                                                                                                                                                                                                                                                                                                                                                                                                                                                                                                                                                                                                                                                                                                                                                                                                                                                                                                                                                                                                                                                                                                                                                                                                                                                                                                                                                                                                                                                                                                                                                                                       | Units 1-5              | _        | 56.7                   |                        |                          |
|                                                                                                                                                                                                                                                                                                                                                                                                                                                                                                                                                                                                                                                                                                                                                                                                                                                                                                                                                                                                                                                                                                                                                                                                                                                                                                                                                                                                                                                                                                                                                                                                                                                                                                                                                                                                                               |                        | <b>.</b> |                        | _                      | _                        |
| Population School 55.4 V                                                                                                                                                                                                                                                                                                                                                                                                                                                                                                                                                                                                                                                                                                                                                                                                                                                                                                                                                                                                                                                                                                                                                                                                                                                                                                                                                                                                                                                                                                                                                                                                                                                                                                                                                                                                      | Population             |          |                        | •                      | •                        |
| Geography Region 57.0                                                                                                                                                                                                                                                                                                                                                                                                                                                                                                                                                                                                                                                                                                                                                                                                                                                                                                                                                                                                                                                                                                                                                                                                                                                                                                                                                                                                                                                                                                                                                                                                                                                                                                                                                                                                         | Geography              | -        |                        |                        |                          |
| Province 65.0                                                                                                                                                                                                                                                                                                                                                                                                                                                                                                                                                                                                                                                                                                                                                                                                                                                                                                                                                                                                                                                                                                                                                                                                                                                                                                                                                                                                                                                                                                                                                                                                                                                                                                                                                                                                                 |                        | Province | 05.0                   |                        |                          |
| Urban School -999.0                                                                                                                                                                                                                                                                                                                                                                                                                                                                                                                                                                                                                                                                                                                                                                                                                                                                                                                                                                                                                                                                                                                                                                                                                                                                                                                                                                                                                                                                                                                                                                                                                                                                                                                                                                                                           | Urban                  | School   | -999.0                 |                        |                          |
| Geography Region 55.4                                                                                                                                                                                                                                                                                                                                                                                                                                                                                                                                                                                                                                                                                                                                                                                                                                                                                                                                                                                                                                                                                                                                                                                                                                                                                                                                                                                                                                                                                                                                                                                                                                                                                                                                                                                                         |                        | -        |                        |                        |                          |
| Province 57.6                                                                                                                                                                                                                                                                                                                                                                                                                                                                                                                                                                                                                                                                                                                                                                                                                                                                                                                                                                                                                                                                                                                                                                                                                                                                                                                                                                                                                                                                                                                                                                                                                                                                                                                                                                                                                 |                        | Province | 57.6                   |                        |                          |