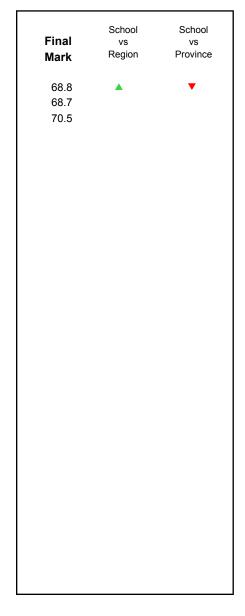

NLESD - Labrador Region

#002 - Henry Gordon Academy, Cartwright

| Grades: | V 12 |
|---------|------|
| Grades. | N-12 |

| Number of Students      | 6          | Public | School   | School   |
|-------------------------|------------|--------|----------|----------|
|                         |            | Exam   | vs       | vs       |
|                         |            | Mark   | Region   | Province |
| World Geography 3202    | School     | 70.2   | <b>A</b> | <b>A</b> |
| Subtest                 | Region     | 61.3   |          |          |
| Subtest                 | Province   | 67.2   |          |          |
| Multiple Choice         |            |        |          |          |
| Land and                | School     | 75.9   | <b>A</b> | <b>A</b> |
| Water Forms             | Region     | 69.7   |          |          |
| Water Forms             | Province   | 74.0   |          |          |
| World                   | School     | 72.2   | <b>A</b> | <b>A</b> |
| Climate                 | Region     | 60.7   |          |          |
| Patterns                | Province   | 69.3   |          |          |
|                         |            |        |          |          |
|                         | School     | 87.5   | <b>A</b> | <b>A</b> |
| Ecosystems              | Region     | 71.7   |          |          |
|                         | Province   | 78.9   |          |          |
|                         | School     | 86.7   | <b>A</b> | •        |
| Primary<br>Resource     | Region     | 73.8   | _        | _        |
| Activities              | Province   | 78.1   |          |          |
| Activities              | Flovilice  | 70.1   |          |          |
| Secondary &             | School     | 78.3   | <b>A</b> | <b>A</b> |
| Tertiary Activities     | Region     | 63.2   |          |          |
|                         | Province   | 67.7   |          |          |
| Long Answer             | Cabaal     | E0 6   |          | •        |
| Written response        | School     | 58.6   |          | •        |
| Units 1-5               | Region     | 50.7   |          |          |
|                         | Province   | 56.7   |          |          |
| Donulation              | School     | 61.8   | <b>A</b> | ▼        |
| Population<br>Geography | Region     | 57.0   |          |          |
| Geography               | Province   | 65.0   |          |          |
| II de con               | School     | -999.0 |          |          |
| Urban                   | Region     | 55.4   |          |          |
| Geography               | Province   | 57.6   |          |          |
|                         | 1.13411100 |        |          |          |

1

<sup>▼ ▲</sup> The school result may appear numerically the same as the district/province due to rounding. The arrow indicates a negligible difference.

\* The overall Public Exam is equated. Therefore, subtest scores may vary from the overall exam mark.