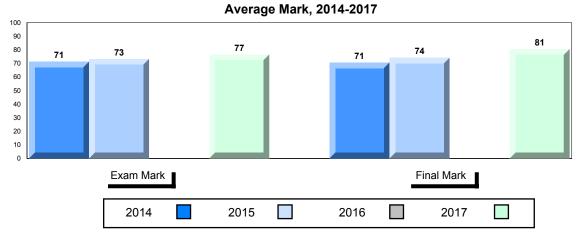

2014

2016

2017

Average Mark, 2014-2017

▼ ▲ The school result may appear numerically the same as the district/province due to rounding. The arrow indicates a negligible difference.

\* The overall Public Exam is equated. Therefore, subtest scores may vary from the overall exam mark.

### Average Mark, 2014-2017

<sup>▼ ▲</sup> The school result may appear numerically the same as the district/province due to rounding. The arrow indicates a negligible difference.

\* The overall Public Exam is equated. Therefore, subtest scores may vary from the overall exam mark.