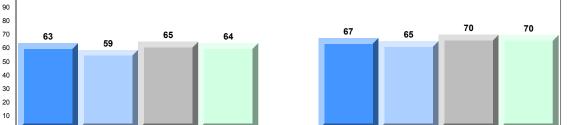

2014

2016

2017

Average Mark, 2014-2017

▼ ▲ The school result may appear numerically the same as the district/province due to rounding. The arrow indicates a negligible difference.

\* The overall Public Exam is equated. Therefore, subtest scores may vary from the overall exam mark.

# Average Mark, 2014-2017

<sup>▼ ▲</sup> The school result may appear numerically the same as the district/province due to rounding. The arrow indicates a negligible difference.

\* The overall Public Exam is equated. Therefore, subtest scores may vary from the overall exam mark.