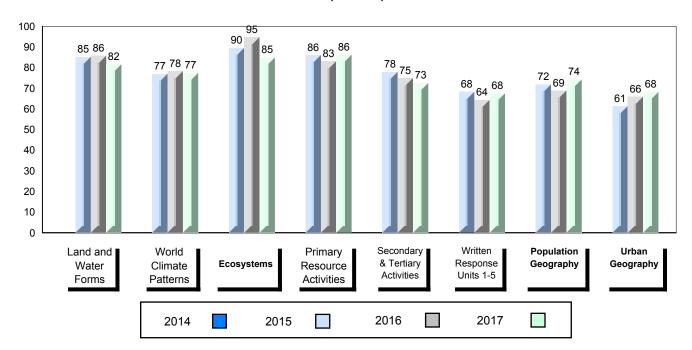

NLESD - Labrador Region

#002 - Henry Gordon Academy, Cartwright

| Grades: | V 12 |
|---------|------|
| Grades. | N-12 |

| Number of Students      | 6          | Public | School   | School   |
|-------------------------|------------|--------|----------|----------|
|                         |            | Exam   | vs       | vs       |
|                         |            | Mark   | Region   | Province |
| World Geography 3202    | School     | 70.2   | <b>A</b> | <b>A</b> |
| Subtest                 | Region     | 61.3   |          |          |
| Subtest                 | Province   | 67.2   |          |          |
| Multiple Choice         |            |        |          |          |
| Land and                | School     | 75.9   | <b>A</b> | <b>A</b> |
| Water Forms             | Region     | 69.7   |          |          |
| Water Forms             | Province   | 74.0   |          |          |
| World                   | School     | 72.2   | <b>A</b> | <b>A</b> |
| Climate                 | Region     | 60.7   |          |          |
| Patterns                | Province   | 69.3   |          |          |
|                         |            |        |          |          |
|                         | School     | 87.5   | <b>A</b> | <b>A</b> |
| Ecosystems              | Region     | 71.7   |          |          |
|                         | Province   | 78.9   |          |          |
|                         | School     | 86.7   | <b>A</b> | •        |
| Primary<br>Resource     | Region     | 73.8   | _        | _        |
| Activities              | Province   | 78.1   |          |          |
| Activities              | Flovilice  | 70.1   |          |          |
| Secondary &             | School     | 78.3   | <b>A</b> | <b>A</b> |
| Tertiary Activities     | Region     | 63.2   |          |          |
|                         | Province   | 67.7   |          |          |
| Long Answer             | Cabaal     | E0 6   |          | •        |
| Written response        | School     | 58.6   |          | •        |
| Units 1-5               | Region     | 50.7   |          |          |
|                         | Province   | 56.7   |          |          |
| Donulation              | School     | 61.8   | <b>A</b> | ▼        |
| Population<br>Geography | Region     | 57.0   |          |          |
| Geography               | Province   | 65.0   |          |          |
| II de con               | School     | -999.0 |          |          |
| Urban                   | Region     | 55.4   |          |          |
| Geography               | Province   | 57.6   |          |          |
|                         | 1.13411100 |        |          |          |

1

<sup>▼ ▲</sup> The school result may appear numerically the same as the district/province due to rounding. The arrow indicates a negligible difference.

\* The overall Public Exam is equated. Therefore, subtest scores may vary from the overall exam mark.

### 4 Year Public Exam (Subtest) Mark Trend 2014-2017

NLESD - Labrador Region

100

#010 - Menihek High School, Labrador City

| Grades: | 8-12 |
|---------|------|
| Oldaco. | 0 12 |

| World Geography 3202         School         63.1         ▲         ▼           Subtest         Region         61.3         →         ▼           Multiple Choice         School         75.8         ▲         ▲           Land and Water Forms         Region         69.7         ✓           World School         60.3         ▼         ▼           Climate Region         60.7         →         ✓           Patterns         Province         69.3         ✓         ▼           Ecosystems         Region         71.7         ✓         Province         78.9         ✓           Primary Resource Region         Region         73.8         A         ▼         ▼           Activities         Province         78.1         ✓         A         A         A         A         A         A         A         A         A         A         A         A         A         A         A         A         A         A         A         A         A         A         A         A         A         A         A         A         A         A         A         A         A         A         A         A         A         A <th>Number of Students</th> <th>33</th> <th>Public<br/>Exam<br/>Mark</th> <th>School<br/>vs<br/>Region</th> <th>School<br/>vs<br/>Province</th>                                                                                                                                                                                                                                                                                                                                                                                                                                                                                                                                          | Number of Students     | 33       | Public<br>Exam<br>Mark | School<br>vs<br>Region | School<br>vs<br>Province |
|-------------------------------------------------------------------------------------------------------------------------------------------------------------------------------------------------------------------------------------------------------------------------------------------------------------------------------------------------------------------------------------------------------------------------------------------------------------------------------------------------------------------------------------------------------------------------------------------------------------------------------------------------------------------------------------------------------------------------------------------------------------------------------------------------------------------------------------------------------------------------------------------------------------------------------------------------------------------------------------------------------------------------------------------------------------------------------------------------------------------------------------------------------------------------------------------------------------------------------------------------------------------------------------------------------------------------------------------------------------------------------------------------------------------------------------------------------------------------------------------------------------------------------------------------------------------------------------------------------------------------------------------------------------------------------------------------------------------------------------------------------------------------------------------------------------------------------|------------------------|----------|------------------------|------------------------|--------------------------|
| Multiple Choice                                                                                                                                                                                                                                                                                                                                                                                                                                                                                                                                                                                                                                                                                                                                                                                                                                                                                                                                                                                                                                                                                                                                                                                                                                                                                                                                                                                                                                                                                                                                                                                                                                                                                                                                                                                                               | World Geography 3202   | School   | 63.1                   | <b>A</b>               | ▼                        |
| Multiple Choice                                                                                                                                                                                                                                                                                                                                                                                                                                                                                                                                                                                                                                                                                                                                                                                                                                                                                                                                                                                                                                                                                                                                                                                                                                                                                                                                                                                                                                                                                                                                                                                                                                                                                                                                                                                                               | Subtest                | Region   | 61.3                   |                        |                          |
| Land and   Region   75.8   A   A                                                                                                                                                                                                                                                                                                                                                                                                                                                                                                                                                                                                                                                                                                                                                                                                                                                                                                                                                                                                                                                                                                                                                                                                                                                                                                                                                                                                                                                                                                                                                                                                                                                                                                                                                                                              | <u>custost</u>         | Province | 67.2                   |                        |                          |
| Land and Water Forms         Region Province         69.7           World School Climate Region Patterns         Region 60.7           Patterns         Province         69.3           School Province Region 71.7 Province 78.9         75.5         ✓           Primary Resource Region 73.8 Activities Province 78.1         78.1         ✓           Secondary & School Province 76.7         68.2         ✓           Long Answer Written response         School | <b>Multiple Choice</b> | School   | 75 Q                   | •                      |                          |
| Water Forms         Province         74.0           World         School         60.3         ▼         ▼           Climate         Region         60.7         Province         69.3           Ecosystems         School         75.0         ▲         ▼           Ecosystems         Region         71.7         Province         78.9           Primary         School         75.5         ▲         ▼           Resource         Region         73.8         Activities         Province         78.1           Secondary &         School         68.2         ▲         ▲           Tertiary Activities         Region         63.2         A         ▲           Province         67.7         Employed         52.2         A         ▼                                                                                                                                                                                                                                                                                                                                                                                                                                                                                                                                                                                                                                                                                                                                                                                                                                                                                                                                                                                                                                                                             | Land and               |          |                        |                        |                          |
| Climate                                                                                                                                                                                                                                                                                                                                                                                                                                                                                                                                                                                                                                                                                                                                                                                                                                                                                                                                                                                                                                                                                                                                                                                                                                                                                                                                                                                                                                                                                                                                                                                                                                                                                                                                                                                                                       | Water Forms            | _        |                        |                        |                          |
| Climate Region 60.7 Patterns Province 69.3    School 75.0                                                                                                                                                                                                                                                                                                                                                                                                                                                                                                                                                                                                                                                                                                                                                                                                                                                                                                                                                                                                                                                                                                                                                                                                                                                                                                                                                                                                                                                                                                                                                                                                                                                                                                                                                                     | Mandal                 |          |                        | _                      | _                        |
| Patterns         Province         69.3           School         75.0         ▲         ▼           Ecosystems         Region         71.7         Province         78.9           Primary         School         75.5         ▲         ▼           Resource         Region         73.8         Activities         Province         78.1           Secondary &         School         68.2         ▲         ▲           Tertiary Activities         Region         63.2         A         ▲           Province         67.7         A         ▼           Written response         School         52.2         A         ▼                                                                                                                                                                                                                                                                                                                                                                                                                                                                                                                                                                                                                                                                                                                                                                                                                                                                                                                                                                                                                                                                                                                                                                                                  | ******                 |          |                        | •                      | •                        |
| School   75.0                                                                                                                                                                                                                                                                                                                                                                                                                                                                                                                                                                                                                                                                                                                                                                                                                                                                                                                                                                                                                                                                                                                                                                                                                                                                                                                                                                                                                                                                                                                                                                                                                                                                                                                                                                                                                 |                        | -        |                        |                        |                          |
| Ecosystems  Region Province  78.9  Primary Resource Region Activities  Province  Region 73.8  Activities  Province  78.1  Secondary & School Tertiary Activities  Region Province  68.2  Region 63.2  Province  67.7  Long Answer Written response                                                                                                                                                                                                                                                                                                                                                                                                                                                                                                                                                                                                                                                                                                                                                                                                                                                                                                                                                                                                                                                                                                                                                                                                                                                                                                                                                                                                                                                                                                                                                                            |                        | Province | 09.3                   |                        |                          |
| Province 78.9  Primary School 75.5   Resource Region 73.8  Activities Province 78.1  Secondary & School 68.2   Tertiary Activities Region 63.2  Province 67.7  Long Answer School 52.2   Written response                                                                                                                                                                                                                                                                                                                                                                                                                                                                                                                                                                                                                                                                                                                                                                                                                                                                                                                                                                                                                                                                                                                                                                                                                                                                                                                                                                                                                                                                                                                                                                                                                     |                        | School   | 75.0                   | <b>A</b>               | ▼                        |
| Primary School 75.5 ▲ ▼ Resource Region 73.8 Activities Province 78.1  Secondary & School 68.2 Tertiary Activities Region 63.2 Province 67.7  Long Answer School 52.2 ▲ ▼                                                                                                                                                                                                                                                                                                                                                                                                                                                                                                                                                                                                                                                                                                                                                                                                                                                                                                                                                                                                                                                                                                                                                                                                                                                                                                                                                                                                                                                                                                                                                                                                                                                     | Ecosystems             | Region   | 71.7                   |                        |                          |
| Resource Region 73.8 Activities Province 78.1  Secondary & School 68.2 Tertiary Activities Region 63.2 Province 67.7  Long Answer Written response                                                                                                                                                                                                                                                                                                                                                                                                                                                                                                                                                                                                                                                                                                                                                                                                                                                                                                                                                                                                                                                                                                                                                                                                                                                                                                                                                                                                                                                                                                                                                                                                                                                                            |                        | Province | 78.9                   |                        |                          |
| Resource Region 73.8 Activities Province 78.1  Secondary & School 68.2 Tertiary Activities Region 63.2 Province 67.7  Long Answer School 52.2                                                                                                                                                                                                                                                                                                                                                                                                                                                                                                                                                                                                                                                                                                                                                                                                                                                                                                                                                                                                                                                                                                                                                                                                                                                                                                                                                                                                                                                                                                                                                                                                                                                                                 | Primary                | School   | 75.5                   | <b>A</b>               | ▼                        |
| Secondary & School 68.2   Tertiary Activities Region 63.2 Province 67.7  Long Answer Written response                                                                                                                                                                                                                                                                                                                                                                                                                                                                                                                                                                                                                                                                                                                                                                                                                                                                                                                                                                                                                                                                                                                                                                                                                                                                                                                                                                                                                                                                                                                                                                                                                                                                                                                         |                        | Region   | 73.8                   |                        |                          |
| Tertiary Activities Region 63.2 Province 67.7  Long Answer Written response                                                                                                                                                                                                                                                                                                                                                                                                                                                                                                                                                                                                                                                                                                                                                                                                                                                                                                                                                                                                                                                                                                                                                                                                                                                                                                                                                                                                                                                                                                                                                                                                                                                                                                                                                   | Activities             | Province | 78.1                   |                        |                          |
| Tertiary Activities Region 63.2 Province 67.7  Long Answer Written response                                                                                                                                                                                                                                                                                                                                                                                                                                                                                                                                                                                                                                                                                                                                                                                                                                                                                                                                                                                                                                                                                                                                                                                                                                                                                                                                                                                                                                                                                                                                                                                                                                                                                                                                                   | Secondary &            | School   | 68.2                   | <b>A</b>               | <b>A</b>                 |
| Long Answer  Written response  School 52.2   ▼                                                                                                                                                                                                                                                                                                                                                                                                                                                                                                                                                                                                                                                                                                                                                                                                                                                                                                                                                                                                                                                                                                                                                                                                                                                                                                                                                                                                                                                                                                                                                                                                                                                                                                                                                                                |                        | Region   | 63.2                   |                        |                          |
| Written response                                                                                                                                                                                                                                                                                                                                                                                                                                                                                                                                                                                                                                                                                                                                                                                                                                                                                                                                                                                                                                                                                                                                                                                                                                                                                                                                                                                                                                                                                                                                                                                                                                                                                                                                                                                                              |                        | Province | 67.7                   |                        |                          |
| Written response                                                                                                                                                                                                                                                                                                                                                                                                                                                                                                                                                                                                                                                                                                                                                                                                                                                                                                                                                                                                                                                                                                                                                                                                                                                                                                                                                                                                                                                                                                                                                                                                                                                                                                                                                                                                              | Long Answer            | School   | 52.2                   | <b>A</b>               | <b>▼</b>                 |
| Region I 50.7                                                                                                                                                                                                                                                                                                                                                                                                                                                                                                                                                                                                                                                                                                                                                                                                                                                                                                                                                                                                                                                                                                                                                                                                                                                                                                                                                                                                                                                                                                                                                                                                                                                                                                                                                                                                                 |                        | Region   | 50.7                   | _                      | ·                        |
| Units 1-5 Province 56.7                                                                                                                                                                                                                                                                                                                                                                                                                                                                                                                                                                                                                                                                                                                                                                                                                                                                                                                                                                                                                                                                                                                                                                                                                                                                                                                                                                                                                                                                                                                                                                                                                                                                                                                                                                                                       | Units 1-5              | _        | 56.7                   |                        |                          |
|                                                                                                                                                                                                                                                                                                                                                                                                                                                                                                                                                                                                                                                                                                                                                                                                                                                                                                                                                                                                                                                                                                                                                                                                                                                                                                                                                                                                                                                                                                                                                                                                                                                                                                                                                                                                                               |                        | <b>.</b> |                        | _                      | _                        |
| Population School 55.4 V                                                                                                                                                                                                                                                                                                                                                                                                                                                                                                                                                                                                                                                                                                                                                                                                                                                                                                                                                                                                                                                                                                                                                                                                                                                                                                                                                                                                                                                                                                                                                                                                                                                                                                                                                                                                      | Population             |          |                        | •                      | •                        |
| Geography Region 57.0                                                                                                                                                                                                                                                                                                                                                                                                                                                                                                                                                                                                                                                                                                                                                                                                                                                                                                                                                                                                                                                                                                                                                                                                                                                                                                                                                                                                                                                                                                                                                                                                                                                                                                                                                                                                         | Geography              | -        |                        |                        |                          |
| Province 65.0                                                                                                                                                                                                                                                                                                                                                                                                                                                                                                                                                                                                                                                                                                                                                                                                                                                                                                                                                                                                                                                                                                                                                                                                                                                                                                                                                                                                                                                                                                                                                                                                                                                                                                                                                                                                                 |                        | Province | 05.0                   |                        |                          |
| Urban School -999.0                                                                                                                                                                                                                                                                                                                                                                                                                                                                                                                                                                                                                                                                                                                                                                                                                                                                                                                                                                                                                                                                                                                                                                                                                                                                                                                                                                                                                                                                                                                                                                                                                                                                                                                                                                                                           | Urban                  | School   | -999.0                 |                        |                          |
| Geography Region 55.4                                                                                                                                                                                                                                                                                                                                                                                                                                                                                                                                                                                                                                                                                                                                                                                                                                                                                                                                                                                                                                                                                                                                                                                                                                                                                                                                                                                                                                                                                                                                                                                                                                                                                                                                                                                                         |                        | -        |                        |                        |                          |
| Province 57.6                                                                                                                                                                                                                                                                                                                                                                                                                                                                                                                                                                                                                                                                                                                                                                                                                                                                                                                                                                                                                                                                                                                                                                                                                                                                                                                                                                                                                                                                                                                                                                                                                                                                                                                                                                                                                 |                        | Province | 57.6                   |                        |                          |