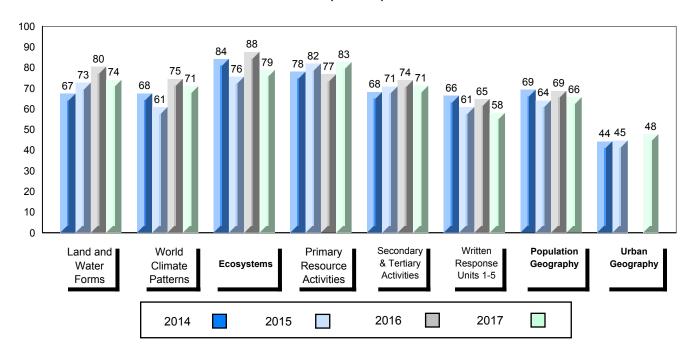

### 4 Year Public Exam (Subtest) Mark Trend 2014-2017

NLESD - Labrador Region

100

#010 - Menihek High School, Labrador City

| Grades: | 8-12 |
|---------|------|
| Oldaco. | 0 12 |

| World Geography 3202         School         63.1         ▲         ▼           Subtest         Region         61.3         →         ▼           Multiple Choice         School         75.8         ▲         ▲           Land and Water Forms         Region         69.7         ✓           World School         60.3         ▼         ▼           Climate Region         60.7         →         ✓           Patterns         Province         69.3         ✓         ▼           Ecosystems         Region         71.7         ✓         Province         78.9         ✓           Primary Resource Region         Region         73.8         A         ▼         ▼           Activities         Province         78.1         ✓         A         A         A         A         A         A         A         A         A         A         A         A         A         A         A         A         A         A         A         A         A         A         A         A         A         A         A         A         A         A         A         A         A         A         A         A         A         A <th>Number of Students</th> <th>33</th> <th>Public<br/>Exam<br/>Mark</th> <th>School<br/>vs<br/>Region</th> <th>School<br/>vs<br/>Province</th>                                                                                                                                                                                                                                                                                                                                                                                                                                                                                                                                          | Number of Students     | 33       | Public<br>Exam<br>Mark | School<br>vs<br>Region | School<br>vs<br>Province |
|-------------------------------------------------------------------------------------------------------------------------------------------------------------------------------------------------------------------------------------------------------------------------------------------------------------------------------------------------------------------------------------------------------------------------------------------------------------------------------------------------------------------------------------------------------------------------------------------------------------------------------------------------------------------------------------------------------------------------------------------------------------------------------------------------------------------------------------------------------------------------------------------------------------------------------------------------------------------------------------------------------------------------------------------------------------------------------------------------------------------------------------------------------------------------------------------------------------------------------------------------------------------------------------------------------------------------------------------------------------------------------------------------------------------------------------------------------------------------------------------------------------------------------------------------------------------------------------------------------------------------------------------------------------------------------------------------------------------------------------------------------------------------------------------------------------------------------|------------------------|----------|------------------------|------------------------|--------------------------|
| Multiple Choice                                                                                                                                                                                                                                                                                                                                                                                                                                                                                                                                                                                                                                                                                                                                                                                                                                                                                                                                                                                                                                                                                                                                                                                                                                                                                                                                                                                                                                                                                                                                                                                                                                                                                                                                                                                                               | World Geography 3202   | School   | 63.1                   | <b>A</b>               | ▼                        |
| Multiple Choice                                                                                                                                                                                                                                                                                                                                                                                                                                                                                                                                                                                                                                                                                                                                                                                                                                                                                                                                                                                                                                                                                                                                                                                                                                                                                                                                                                                                                                                                                                                                                                                                                                                                                                                                                                                                               | Subtest                | Region   | 61.3                   |                        |                          |
| Land and   Region   75.8   A   A                                                                                                                                                                                                                                                                                                                                                                                                                                                                                                                                                                                                                                                                                                                                                                                                                                                                                                                                                                                                                                                                                                                                                                                                                                                                                                                                                                                                                                                                                                                                                                                                                                                                                                                                                                                              | <u>custost</u>         | Province | 67.2                   |                        |                          |
| Land and Water Forms         Region Province         69.7           World School Climate Region Patterns         Region 60.7           Patterns         Province         69.3           School Province Region 71.7 Province 78.9         75.5         ✓           Primary Resource Region 73.8 Activities Province 78.1         78.1         ✓           Secondary & School Province 76.7         68.2         ✓           Long Answer Written response         School | <b>Multiple Choice</b> | School   | 75 Q                   | •                      |                          |
| Water Forms         Province         74.0           World         School         60.3         ▼         ▼           Climate         Region         60.7         Province         69.3           Ecosystems         School         75.0         ▲         ▼           Ecosystems         Region         71.7         Province         78.9           Primary         School         75.5         ▲         ▼           Resource         Region         73.8         Activities         Province         78.1           Secondary &         School         68.2         ▲         ▲           Tertiary Activities         Region         63.2         A         ▲           Province         67.7         Employed         52.2         A         ▼                                                                                                                                                                                                                                                                                                                                                                                                                                                                                                                                                                                                                                                                                                                                                                                                                                                                                                                                                                                                                                                                             | Land and               |          |                        |                        |                          |
| Climate                                                                                                                                                                                                                                                                                                                                                                                                                                                                                                                                                                                                                                                                                                                                                                                                                                                                                                                                                                                                                                                                                                                                                                                                                                                                                                                                                                                                                                                                                                                                                                                                                                                                                                                                                                                                                       | Water Forms            | _        |                        |                        |                          |
| Climate Region 60.7 Patterns Province 69.3    School 75.0                                                                                                                                                                                                                                                                                                                                                                                                                                                                                                                                                                                                                                                                                                                                                                                                                                                                                                                                                                                                                                                                                                                                                                                                                                                                                                                                                                                                                                                                                                                                                                                                                                                                                                                                                                     | Mandal                 |          |                        | _                      | _                        |
| Patterns         Province         69.3           School         75.0         ▲         ▼           Ecosystems         Region         71.7         Province         78.9           Primary         School         75.5         ▲         ▼           Resource         Region         73.8         Activities         Province         78.1           Secondary &         School         68.2         ▲         ▲           Tertiary Activities         Region         63.2         A         ▲           Province         67.7         A         ▼           Written response         School         52.2         A         ▼                                                                                                                                                                                                                                                                                                                                                                                                                                                                                                                                                                                                                                                                                                                                                                                                                                                                                                                                                                                                                                                                                                                                                                                                  | ******                 |          |                        | •                      | •                        |
| School   75.0                                                                                                                                                                                                                                                                                                                                                                                                                                                                                                                                                                                                                                                                                                                                                                                                                                                                                                                                                                                                                                                                                                                                                                                                                                                                                                                                                                                                                                                                                                                                                                                                                                                                                                                                                                                                                 |                        | -        |                        |                        |                          |
| Ecosystems  Region Province  78.9  Primary Resource Region Activities  Province  Region 73.8  Activities  Province  78.1  Secondary & School Tertiary Activities  Region Province  68.2  Region 63.2  Province  67.7  Long Answer Written response                                                                                                                                                                                                                                                                                                                                                                                                                                                                                                                                                                                                                                                                                                                                                                                                                                                                                                                                                                                                                                                                                                                                                                                                                                                                                                                                                                                                                                                                                                                                                                            |                        | Province | 09.3                   |                        |                          |
| Province 78.9  Primary School 75.5   Resource Region 73.8  Activities Province 78.1  Secondary & School 68.2   Tertiary Activities Region 63.2  Province 67.7  Long Answer School 52.2   Written response                                                                                                                                                                                                                                                                                                                                                                                                                                                                                                                                                                                                                                                                                                                                                                                                                                                                                                                                                                                                                                                                                                                                                                                                                                                                                                                                                                                                                                                                                                                                                                                                                     |                        | School   | 75.0                   | <b>A</b>               | ▼                        |
| Primary School 75.5 ▲ ▼ Resource Region 73.8 Activities Province 78.1  Secondary & School 68.2 Tertiary Activities Region 63.2 Province 67.7  Long Answer School 52.2 ▲ ▼                                                                                                                                                                                                                                                                                                                                                                                                                                                                                                                                                                                                                                                                                                                                                                                                                                                                                                                                                                                                                                                                                                                                                                                                                                                                                                                                                                                                                                                                                                                                                                                                                                                     | Ecosystems             | Region   | 71.7                   |                        |                          |
| Resource Region 73.8 Activities Province 78.1  Secondary & School 68.2 Tertiary Activities Region 63.2 Province 67.7  Long Answer Written response                                                                                                                                                                                                                                                                                                                                                                                                                                                                                                                                                                                                                                                                                                                                                                                                                                                                                                                                                                                                                                                                                                                                                                                                                                                                                                                                                                                                                                                                                                                                                                                                                                                                            |                        | Province | 78.9                   |                        |                          |
| Resource Region 73.8 Activities Province 78.1  Secondary & School 68.2 Tertiary Activities Region 63.2 Province 67.7  Long Answer School 52.2                                                                                                                                                                                                                                                                                                                                                                                                                                                                                                                                                                                                                                                                                                                                                                                                                                                                                                                                                                                                                                                                                                                                                                                                                                                                                                                                                                                                                                                                                                                                                                                                                                                                                 | Primary                | School   | 75.5                   | <b>A</b>               | ▼                        |
| Secondary & School 68.2   Tertiary Activities Region 63.2 Province 67.7  Long Answer Written response                                                                                                                                                                                                                                                                                                                                                                                                                                                                                                                                                                                                                                                                                                                                                                                                                                                                                                                                                                                                                                                                                                                                                                                                                                                                                                                                                                                                                                                                                                                                                                                                                                                                                                                         |                        | Region   | 73.8                   |                        |                          |
| Tertiary Activities Region 63.2 Province 67.7  Long Answer Written response                                                                                                                                                                                                                                                                                                                                                                                                                                                                                                                                                                                                                                                                                                                                                                                                                                                                                                                                                                                                                                                                                                                                                                                                                                                                                                                                                                                                                                                                                                                                                                                                                                                                                                                                                   | Activities             | Province | 78.1                   |                        |                          |
| Tertiary Activities Region 63.2 Province 67.7  Long Answer Written response                                                                                                                                                                                                                                                                                                                                                                                                                                                                                                                                                                                                                                                                                                                                                                                                                                                                                                                                                                                                                                                                                                                                                                                                                                                                                                                                                                                                                                                                                                                                                                                                                                                                                                                                                   | Secondary &            | School   | 68.2                   | <b>A</b>               | <b>A</b>                 |
| Long Answer  Written response  School 52.2   ▼                                                                                                                                                                                                                                                                                                                                                                                                                                                                                                                                                                                                                                                                                                                                                                                                                                                                                                                                                                                                                                                                                                                                                                                                                                                                                                                                                                                                                                                                                                                                                                                                                                                                                                                                                                                |                        | Region   | 63.2                   |                        |                          |
| Written response                                                                                                                                                                                                                                                                                                                                                                                                                                                                                                                                                                                                                                                                                                                                                                                                                                                                                                                                                                                                                                                                                                                                                                                                                                                                                                                                                                                                                                                                                                                                                                                                                                                                                                                                                                                                              |                        | Province | 67.7                   |                        |                          |
| Written response                                                                                                                                                                                                                                                                                                                                                                                                                                                                                                                                                                                                                                                                                                                                                                                                                                                                                                                                                                                                                                                                                                                                                                                                                                                                                                                                                                                                                                                                                                                                                                                                                                                                                                                                                                                                              | Long Answer            | School   | 52.2                   | <b>A</b>               | <b>▼</b>                 |
| Region I 50.7                                                                                                                                                                                                                                                                                                                                                                                                                                                                                                                                                                                                                                                                                                                                                                                                                                                                                                                                                                                                                                                                                                                                                                                                                                                                                                                                                                                                                                                                                                                                                                                                                                                                                                                                                                                                                 |                        | Region   | 50.7                   | _                      | ·                        |
| Units 1-5 Province 56.7                                                                                                                                                                                                                                                                                                                                                                                                                                                                                                                                                                                                                                                                                                                                                                                                                                                                                                                                                                                                                                                                                                                                                                                                                                                                                                                                                                                                                                                                                                                                                                                                                                                                                                                                                                                                       | Units 1-5              | _        | 56.7                   |                        |                          |
|                                                                                                                                                                                                                                                                                                                                                                                                                                                                                                                                                                                                                                                                                                                                                                                                                                                                                                                                                                                                                                                                                                                                                                                                                                                                                                                                                                                                                                                                                                                                                                                                                                                                                                                                                                                                                               |                        | <b>.</b> |                        | _                      | _                        |
| Population School 55.4 V                                                                                                                                                                                                                                                                                                                                                                                                                                                                                                                                                                                                                                                                                                                                                                                                                                                                                                                                                                                                                                                                                                                                                                                                                                                                                                                                                                                                                                                                                                                                                                                                                                                                                                                                                                                                      | Population             |          |                        | •                      | •                        |
| Geography Region 57.0                                                                                                                                                                                                                                                                                                                                                                                                                                                                                                                                                                                                                                                                                                                                                                                                                                                                                                                                                                                                                                                                                                                                                                                                                                                                                                                                                                                                                                                                                                                                                                                                                                                                                                                                                                                                         | Geography              | -        |                        |                        |                          |
| Province 65.0                                                                                                                                                                                                                                                                                                                                                                                                                                                                                                                                                                                                                                                                                                                                                                                                                                                                                                                                                                                                                                                                                                                                                                                                                                                                                                                                                                                                                                                                                                                                                                                                                                                                                                                                                                                                                 |                        | Province | 05.0                   |                        |                          |
| Urban School -999.0                                                                                                                                                                                                                                                                                                                                                                                                                                                                                                                                                                                                                                                                                                                                                                                                                                                                                                                                                                                                                                                                                                                                                                                                                                                                                                                                                                                                                                                                                                                                                                                                                                                                                                                                                                                                           | Urban                  | School   | -999.0                 |                        |                          |
| Geography Region 55.4                                                                                                                                                                                                                                                                                                                                                                                                                                                                                                                                                                                                                                                                                                                                                                                                                                                                                                                                                                                                                                                                                                                                                                                                                                                                                                                                                                                                                                                                                                                                                                                                                                                                                                                                                                                                         |                        | -        |                        |                        |                          |
| Province 57.6                                                                                                                                                                                                                                                                                                                                                                                                                                                                                                                                                                                                                                                                                                                                                                                                                                                                                                                                                                                                                                                                                                                                                                                                                                                                                                                                                                                                                                                                                                                                                                                                                                                                                                                                                                                                                 |                        | Province | 57.6                   |                        |                          |

2014

2016

2017

Average Mark, 2014-2017

▼ ▲ The school result may appear numerically the same as the district/province due to rounding. The arrow indicates a negligible difference.

\* The overall Public Exam is equated. Therefore, subtest scores may vary from the overall exam mark.

2015

Grades: 8-12