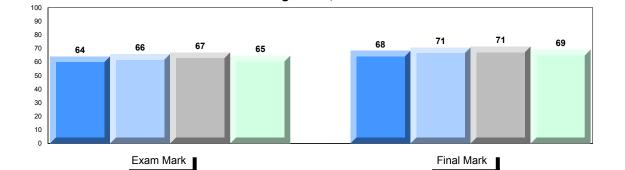

## Average Mark, 2014-2017

| • | Exam Mark |      |      |           | Final Mark | ı |
|---|-----------|------|------|-----------|------------|---|
|   | 2014      | 2015 | 2016 | 5 <b></b> | 2017       |   |

2014

2016

2017

Average Mark, 2014-2017

▼ ▲ The school result may appear numerically the same as the district/province due to rounding. The arrow indicates a negligible difference.

\* The overall Public Exam is equated. Therefore, subtest scores may vary from the overall exam mark.