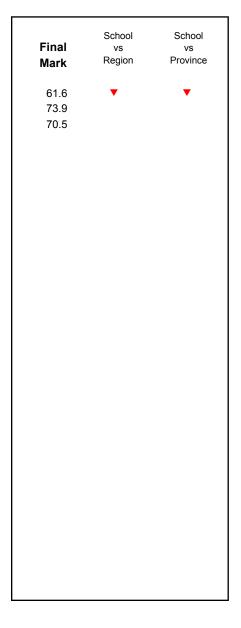

NLESD - Labrador Region

#002 - Henry Gordon Academy, Cartwright

| Grades: | V 12 |
|---------|------|
| Grades. | N-12 |

| Number of Students      | 6          | Public | School   | School   |
|-------------------------|------------|--------|----------|----------|
|                         |            | Exam   | vs       | vs       |
|                         |            | Mark   | Region   | Province |
| World Geography 3202    | School     | 70.2   | <b>A</b> | <b>A</b> |
| Subtest                 | Region     | 61.3   |          |          |
| Subtest                 | Province   | 67.2   |          |          |
| Multiple Choice         |            |        |          |          |
| Land and                | School     | 75.9   | <b>A</b> | <b>A</b> |
| Water Forms             | Region     | 69.7   |          |          |
| Water Forms             | Province   | 74.0   |          |          |
| World                   | School     | 72.2   | <b>A</b> | <b>A</b> |
| Climate                 | Region     | 60.7   |          |          |
| Patterns                | Province   | 69.3   |          |          |
|                         |            |        |          |          |
|                         | School     | 87.5   | <b>A</b> | <b>A</b> |
| Ecosystems              | Region     | 71.7   |          |          |
|                         | Province   | 78.9   |          |          |
|                         | School     | 86.7   | <b>A</b> | •        |
| Primary<br>Resource     | Region     | 73.8   | _        | _        |
| Activities              | Province   | 78.1   |          |          |
| Activities              | Flovilice  | 70.1   |          |          |
| Secondary &             | School     | 78.3   | <b>A</b> | <b>A</b> |
| Tertiary Activities     | Region     | 63.2   |          |          |
|                         | Province   | 67.7   |          |          |
| Long Answer             | Cabaal     | E0 6   |          | •        |
| Written response        | School     | 58.6   |          | •        |
| Units 1-5               | Region     | 50.7   |          |          |
|                         | Province   | 56.7   |          |          |
| Donulation              | School     | 61.8   | <b>A</b> | ▼        |
| Population<br>Geography | Region     | 57.0   |          |          |
| Geography               | Province   | 65.0   |          |          |
| II de con               | School     | -999.0 |          |          |
| Urban                   | Region     | 55.4   |          |          |
| Geography               | Province   | 57.6   |          |          |
|                         | 1.13411100 |        |          |          |