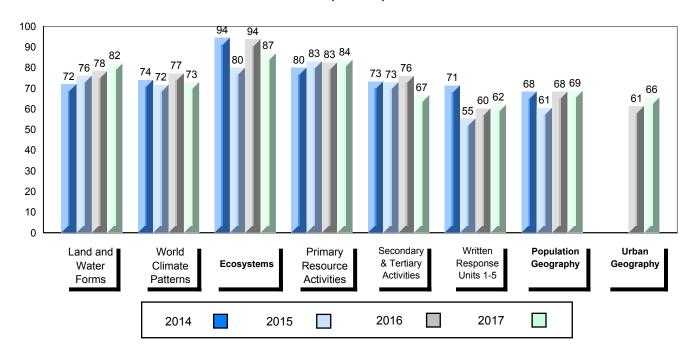

### 4 Year Public Exam (Subtest) Mark Trend 2014-2017

NLESD - Labrador Region

100

#010 - Menihek High School, Labrador City

| Grades: | 8-12 |
|---------|------|
| Oldaco. | 0 12 |

| World Geography 3202         School         63.1         ▲         ▼           Subtest         Region         61.3         →         ▼           Multiple Choice         School         75.8         ▲         ▲           Land and Water Forms         Region         69.7         ✓           World School         60.3         ▼         ▼           Climate Region         60.7         →         ✓           Patterns         Province         69.3         ✓         ▼           Ecosystems         Region         71.7         ✓         Province         78.9         ✓           Primary Resource Region         Region         73.8         A         ▼         ▼           Activities         Province         78.1         ✓         A         A         A         A         A         A         A         A         A         A         A         A         A         A         A         A         A         A         A         A         A         A         A         A         A         A         A         A         A         A         A         A         A         A         A         A         A         A <th>Number of Students</th> <th>33</th> <th>Public<br/>Exam<br/>Mark</th> <th>School<br/>vs<br/>Region</th> <th>School<br/>vs<br/>Province</th>                                                                                                                                                                                                                                                                                                                                                                                                                                                                                                                                          | Number of Students     | 33       | Public<br>Exam<br>Mark | School<br>vs<br>Region | School<br>vs<br>Province |
|-------------------------------------------------------------------------------------------------------------------------------------------------------------------------------------------------------------------------------------------------------------------------------------------------------------------------------------------------------------------------------------------------------------------------------------------------------------------------------------------------------------------------------------------------------------------------------------------------------------------------------------------------------------------------------------------------------------------------------------------------------------------------------------------------------------------------------------------------------------------------------------------------------------------------------------------------------------------------------------------------------------------------------------------------------------------------------------------------------------------------------------------------------------------------------------------------------------------------------------------------------------------------------------------------------------------------------------------------------------------------------------------------------------------------------------------------------------------------------------------------------------------------------------------------------------------------------------------------------------------------------------------------------------------------------------------------------------------------------------------------------------------------------------------------------------------------------|------------------------|----------|------------------------|------------------------|--------------------------|
| Multiple Choice                                                                                                                                                                                                                                                                                                                                                                                                                                                                                                                                                                                                                                                                                                                                                                                                                                                                                                                                                                                                                                                                                                                                                                                                                                                                                                                                                                                                                                                                                                                                                                                                                                                                                                                                                                                                               | World Geography 3202   | School   | 63.1                   | <b>A</b>               | ▼                        |
| Multiple Choice                                                                                                                                                                                                                                                                                                                                                                                                                                                                                                                                                                                                                                                                                                                                                                                                                                                                                                                                                                                                                                                                                                                                                                                                                                                                                                                                                                                                                                                                                                                                                                                                                                                                                                                                                                                                               | Subtest                | Region   | 61.3                   |                        |                          |
| Land and   Region   75.8   A   A                                                                                                                                                                                                                                                                                                                                                                                                                                                                                                                                                                                                                                                                                                                                                                                                                                                                                                                                                                                                                                                                                                                                                                                                                                                                                                                                                                                                                                                                                                                                                                                                                                                                                                                                                                                              | <u>custost</u>         | Province | 67.2                   |                        |                          |
| Land and Water Forms         Region Province         69.7           World School Climate Region Patterns         Region 60.7           Patterns         Province         69.3           School Province Region 71.7 Province 78.9         75.5         ✓           Primary Resource Region 73.8 Activities Province 78.1         78.1         ✓           Secondary & School Province 76.7         68.2         ✓           Long Answer Written response         School | <b>Multiple Choice</b> | School   | 75 Q                   | •                      |                          |
| Water Forms         Province         74.0           World         School         60.3         ▼         ▼           Climate         Region         60.7         Province         69.3           Ecosystems         School         75.0         ▲         ▼           Ecosystems         Region         71.7         Province         78.9           Primary         School         75.5         ▲         ▼           Resource         Region         73.8         Activities         Province         78.1           Secondary &         School         68.2         ▲         ▲           Tertiary Activities         Region         63.2         A         ▲           Province         67.7         Employed         52.2         A         ▼                                                                                                                                                                                                                                                                                                                                                                                                                                                                                                                                                                                                                                                                                                                                                                                                                                                                                                                                                                                                                                                                             | Land and               |          |                        |                        |                          |
| Climate                                                                                                                                                                                                                                                                                                                                                                                                                                                                                                                                                                                                                                                                                                                                                                                                                                                                                                                                                                                                                                                                                                                                                                                                                                                                                                                                                                                                                                                                                                                                                                                                                                                                                                                                                                                                                       | Water Forms            | _        |                        |                        |                          |
| Climate Region 60.7 Patterns Province 69.3    School 75.0                                                                                                                                                                                                                                                                                                                                                                                                                                                                                                                                                                                                                                                                                                                                                                                                                                                                                                                                                                                                                                                                                                                                                                                                                                                                                                                                                                                                                                                                                                                                                                                                                                                                                                                                                                     | Mandal                 |          |                        | _                      | _                        |
| Patterns         Province         69.3           School         75.0         ▲         ▼           Ecosystems         Region         71.7         Province         78.9           Primary         School         75.5         ▲         ▼           Resource         Region         73.8         Activities         Province         78.1           Secondary &         School         68.2         ▲         ▲           Tertiary Activities         Region         63.2         A         ▲           Province         67.7         A         ▼           Written response         School         52.2         A         ▼                                                                                                                                                                                                                                                                                                                                                                                                                                                                                                                                                                                                                                                                                                                                                                                                                                                                                                                                                                                                                                                                                                                                                                                                  | ******                 |          |                        | •                      | •                        |
| School   75.0                                                                                                                                                                                                                                                                                                                                                                                                                                                                                                                                                                                                                                                                                                                                                                                                                                                                                                                                                                                                                                                                                                                                                                                                                                                                                                                                                                                                                                                                                                                                                                                                                                                                                                                                                                                                                 |                        | -        |                        |                        |                          |
| Ecosystems  Region Province  78.9  Primary Resource Region Activities  Province  Region 73.8  Activities  Province  78.1  Secondary & School Tertiary Activities  Region Province  68.2  Region 63.2  Province  67.7  Long Answer Written response                                                                                                                                                                                                                                                                                                                                                                                                                                                                                                                                                                                                                                                                                                                                                                                                                                                                                                                                                                                                                                                                                                                                                                                                                                                                                                                                                                                                                                                                                                                                                                            |                        | Province | 09.3                   |                        |                          |
| Province 78.9  Primary School 75.5   Resource Region 73.8  Activities Province 78.1  Secondary & School 68.2   Tertiary Activities Region 63.2  Province 67.7  Long Answer School 52.2   Written response                                                                                                                                                                                                                                                                                                                                                                                                                                                                                                                                                                                                                                                                                                                                                                                                                                                                                                                                                                                                                                                                                                                                                                                                                                                                                                                                                                                                                                                                                                                                                                                                                     |                        | School   | 75.0                   | <b>A</b>               | ▼                        |
| Primary School 75.5 ▲ ▼ Resource Region 73.8 Activities Province 78.1  Secondary & School 68.2 Tertiary Activities Region 63.2 Province 67.7  Long Answer School 52.2 ▲ ▼                                                                                                                                                                                                                                                                                                                                                                                                                                                                                                                                                                                                                                                                                                                                                                                                                                                                                                                                                                                                                                                                                                                                                                                                                                                                                                                                                                                                                                                                                                                                                                                                                                                     | Ecosystems             | Region   | 71.7                   |                        |                          |
| Resource Region 73.8 Activities Province 78.1  Secondary & School 68.2 Tertiary Activities Region 63.2 Province 67.7  Long Answer Written response                                                                                                                                                                                                                                                                                                                                                                                                                                                                                                                                                                                                                                                                                                                                                                                                                                                                                                                                                                                                                                                                                                                                                                                                                                                                                                                                                                                                                                                                                                                                                                                                                                                                            |                        | Province | 78.9                   |                        |                          |
| Resource Region 73.8 Activities Province 78.1  Secondary & School 68.2 Tertiary Activities Region 63.2 Province 67.7  Long Answer School 52.2                                                                                                                                                                                                                                                                                                                                                                                                                                                                                                                                                                                                                                                                                                                                                                                                                                                                                                                                                                                                                                                                                                                                                                                                                                                                                                                                                                                                                                                                                                                                                                                                                                                                                 | Primary                | School   | 75.5                   | <b>A</b>               | ▼                        |
| Secondary & School 68.2   Tertiary Activities Region 63.2 Province 67.7  Long Answer Written response                                                                                                                                                                                                                                                                                                                                                                                                                                                                                                                                                                                                                                                                                                                                                                                                                                                                                                                                                                                                                                                                                                                                                                                                                                                                                                                                                                                                                                                                                                                                                                                                                                                                                                                         |                        | Region   | 73.8                   |                        |                          |
| Tertiary Activities Region 63.2 Province 67.7  Long Answer Written response                                                                                                                                                                                                                                                                                                                                                                                                                                                                                                                                                                                                                                                                                                                                                                                                                                                                                                                                                                                                                                                                                                                                                                                                                                                                                                                                                                                                                                                                                                                                                                                                                                                                                                                                                   | Activities             | Province | 78.1                   |                        |                          |
| Tertiary Activities Region 63.2 Province 67.7  Long Answer Written response                                                                                                                                                                                                                                                                                                                                                                                                                                                                                                                                                                                                                                                                                                                                                                                                                                                                                                                                                                                                                                                                                                                                                                                                                                                                                                                                                                                                                                                                                                                                                                                                                                                                                                                                                   | Secondary &            | School   | 68.2                   | <b>A</b>               | <b>A</b>                 |
| Long Answer  Written response  School 52.2   ▼                                                                                                                                                                                                                                                                                                                                                                                                                                                                                                                                                                                                                                                                                                                                                                                                                                                                                                                                                                                                                                                                                                                                                                                                                                                                                                                                                                                                                                                                                                                                                                                                                                                                                                                                                                                |                        | Region   | 63.2                   |                        |                          |
| Written response                                                                                                                                                                                                                                                                                                                                                                                                                                                                                                                                                                                                                                                                                                                                                                                                                                                                                                                                                                                                                                                                                                                                                                                                                                                                                                                                                                                                                                                                                                                                                                                                                                                                                                                                                                                                              |                        | Province | 67.7                   |                        |                          |
| Written response                                                                                                                                                                                                                                                                                                                                                                                                                                                                                                                                                                                                                                                                                                                                                                                                                                                                                                                                                                                                                                                                                                                                                                                                                                                                                                                                                                                                                                                                                                                                                                                                                                                                                                                                                                                                              | Long Answer            | School   | 52.2                   | <b>A</b>               | <b>▼</b>                 |
| Region I 50.7                                                                                                                                                                                                                                                                                                                                                                                                                                                                                                                                                                                                                                                                                                                                                                                                                                                                                                                                                                                                                                                                                                                                                                                                                                                                                                                                                                                                                                                                                                                                                                                                                                                                                                                                                                                                                 |                        | Region   | 50.7                   | _                      | ·                        |
| Units 1-5 Province 56.7                                                                                                                                                                                                                                                                                                                                                                                                                                                                                                                                                                                                                                                                                                                                                                                                                                                                                                                                                                                                                                                                                                                                                                                                                                                                                                                                                                                                                                                                                                                                                                                                                                                                                                                                                                                                       | Units 1-5              | _        | 56.7                   |                        |                          |
|                                                                                                                                                                                                                                                                                                                                                                                                                                                                                                                                                                                                                                                                                                                                                                                                                                                                                                                                                                                                                                                                                                                                                                                                                                                                                                                                                                                                                                                                                                                                                                                                                                                                                                                                                                                                                               |                        | <b>.</b> |                        | _                      | _                        |
| Population School 55.4 V                                                                                                                                                                                                                                                                                                                                                                                                                                                                                                                                                                                                                                                                                                                                                                                                                                                                                                                                                                                                                                                                                                                                                                                                                                                                                                                                                                                                                                                                                                                                                                                                                                                                                                                                                                                                      | Population             |          |                        | •                      | •                        |
| Geography Region 57.0                                                                                                                                                                                                                                                                                                                                                                                                                                                                                                                                                                                                                                                                                                                                                                                                                                                                                                                                                                                                                                                                                                                                                                                                                                                                                                                                                                                                                                                                                                                                                                                                                                                                                                                                                                                                         | Geography              | -        |                        |                        |                          |
| Province 65.0                                                                                                                                                                                                                                                                                                                                                                                                                                                                                                                                                                                                                                                                                                                                                                                                                                                                                                                                                                                                                                                                                                                                                                                                                                                                                                                                                                                                                                                                                                                                                                                                                                                                                                                                                                                                                 |                        | Province | 05.0                   |                        |                          |
| Urban School -999.0                                                                                                                                                                                                                                                                                                                                                                                                                                                                                                                                                                                                                                                                                                                                                                                                                                                                                                                                                                                                                                                                                                                                                                                                                                                                                                                                                                                                                                                                                                                                                                                                                                                                                                                                                                                                           | Urban                  | School   | -999.0                 |                        |                          |
| Geography Region 55.4                                                                                                                                                                                                                                                                                                                                                                                                                                                                                                                                                                                                                                                                                                                                                                                                                                                                                                                                                                                                                                                                                                                                                                                                                                                                                                                                                                                                                                                                                                                                                                                                                                                                                                                                                                                                         |                        | -        |                        |                        |                          |
| Province 57.6                                                                                                                                                                                                                                                                                                                                                                                                                                                                                                                                                                                                                                                                                                                                                                                                                                                                                                                                                                                                                                                                                                                                                                                                                                                                                                                                                                                                                                                                                                                                                                                                                                                                                                                                                                                                                 |                        | Province | 57.6                   |                        |                          |

### 4 Year Public Exam (Subtest) Mark Trend 2014-2017

<sup>▼ ▲</sup> The school result may appear numerically the same as the district/province due to rounding. The arrow indicates a negligible difference.