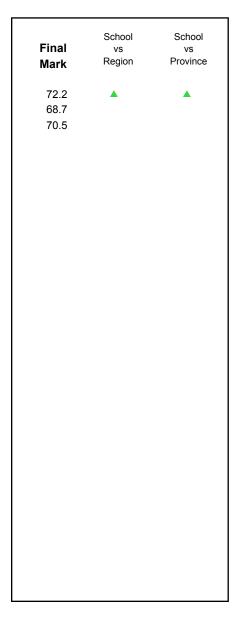

NLESD - Labrador Region

#002 - Henry Gordon Academy, Cartwright

| Grades: | V 12 |
|---------|------|
| Grades. | N-12 |

| Number of Students      | 6          | Public | School   | School   |
|-------------------------|------------|--------|----------|----------|
|                         |            | Exam   | vs       | vs       |
|                         |            | Mark   | Region   | Province |
| World Geography 3202    | School     | 70.2   | <b>A</b> | <b>A</b> |
| Subtest                 | Region     | 61.3   |          |          |
| Subtest                 | Province   | 67.2   |          |          |
| Multiple Choice         |            |        |          |          |
| Land and                | School     | 75.9   | <b>A</b> | <b>A</b> |
| Water Forms             | Region     | 69.7   |          |          |
| Water Forms             | Province   | 74.0   |          |          |
| World                   | School     | 72.2   | <b>A</b> | <b>A</b> |
| Climate                 | Region     | 60.7   |          |          |
| Patterns                | Province   | 69.3   |          |          |
|                         |            |        |          |          |
|                         | School     | 87.5   | <b>A</b> | <b>A</b> |
| Ecosystems              | Region     | 71.7   |          |          |
|                         | Province   | 78.9   |          |          |
|                         | School     | 86.7   | <b>A</b> | •        |
| Primary<br>Resource     | Region     | 73.8   | _        | _        |
| Activities              | Province   | 78.1   |          |          |
| Activities              | Flovilice  | 70.1   |          |          |
| Secondary &             | School     | 78.3   | <b>A</b> | <b>A</b> |
| Tertiary Activities     | Region     | 63.2   |          |          |
|                         | Province   | 67.7   |          |          |
| Long Answer             | Cabaal     | E0 6   |          | •        |
| Written response        | School     | 58.6   |          | •        |
| Units 1-5               | Region     | 50.7   |          |          |
|                         | Province   | 56.7   |          |          |
| Donulation              | School     | 61.8   | <b>A</b> | ▼        |
| Population<br>Geography | Region     | 57.0   |          |          |
| Geography               | Province   | 65.0   |          |          |
| II de con               | School     | -999.0 |          |          |
| Urban                   | Region     | 55.4   |          |          |
| Geography               | Province   | 57.6   |          |          |
|                         | 1.13411100 |        |          |          |

1

<sup>▼ ▲</sup> The school result may appear numerically the same as the district/province due to rounding. The arrow indicates a negligible difference.

\* The overall Public Exam is equated. Therefore, subtest scores may vary from the overall exam mark.