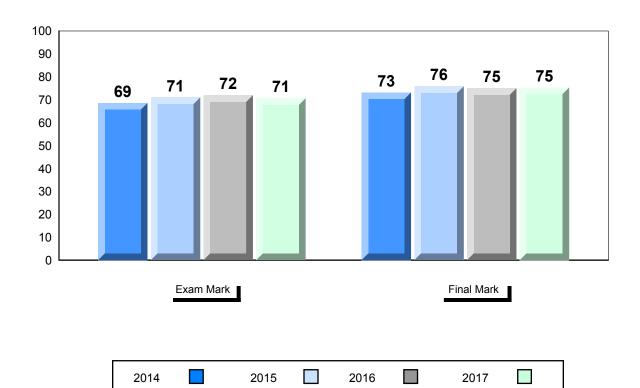

### Average Mark, 2014-2017

<sup>▼ ▲</sup> The school result may appear numerically the same as the district/province due to rounding. The arrow indicates a negligible difference.

2016

2017

2015

#010 - Menihek High School, Labrador City