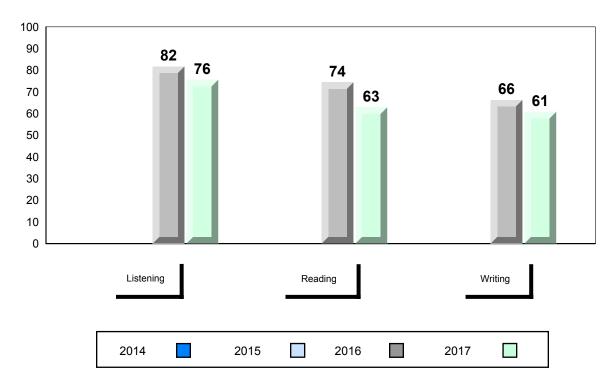

NLESD - Labrador Region

#010 - Menihek High School, Labrador City

Grades: 8-12

| Number of Students | 19                 | Public<br>Exam<br>Mark | School<br>vs<br>Region | School<br>vs<br>Province |
|--------------------|--------------------|------------------------|------------------------|--------------------------|
| Francais 3202      | School             | 74.1                   | <b>A</b>               | <b>A</b>                 |
|                    | Region             | 69.0                   |                        |                          |
|                    | Province           | 70.4                   |                        |                          |
| Subtest            |                    |                        |                        |                          |
|                    | School             | 83.4                   | <b>A</b>               | <b>A</b>                 |
| Listening          | Region             | 74.7                   |                        |                          |
|                    | Province           | 74.2                   |                        |                          |
|                    | School             | 67.4                   | <b>A</b>               | <b>A</b>                 |
| Reading            | Region             | 61.2                   |                        |                          |
|                    | Province           | 62.6                   |                        |                          |
|                    | 0-11               | 07.0                   |                        |                          |
| Writing            | School             | 67.3<br>61.7           |                        | •                        |
|                    | Region<br>Province | 62.2                   |                        |                          |
|                    | TTOVINCE           | 02.2                   |                        |                          |
|                    | School             | 77.5                   | <b>A</b>               | ▼                        |
| Interview          | Region             | 77.3                   |                        |                          |
|                    | Province           | 78.4                   |                        |                          |
|                    |                    |                        |                        |                          |

| Final<br>Mark        | School<br>vs<br>Region | School<br>vs<br>Province |
|----------------------|------------------------|--------------------------|
| 75.8<br>71.1<br>74.6 | <b>A</b>               | •                        |
|                      |                        |                          |