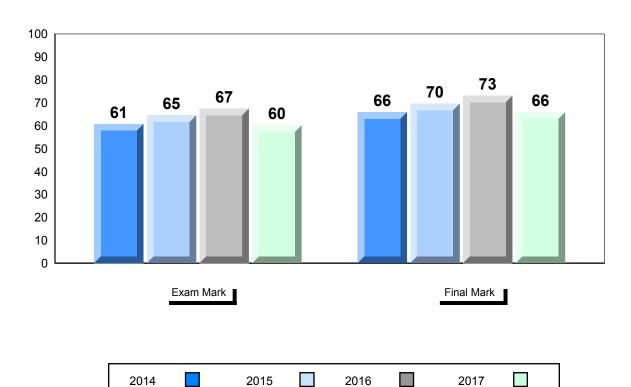

NLESD - Labrador Region

#010 - Menihek High School, Labrador City

Grades: 8-12

| Number of Students | 19                 | Public<br>Exam<br>Mark | School<br>vs<br>Region | School<br>vs<br>Province |
|--------------------|--------------------|------------------------|------------------------|--------------------------|
| Francais 3202      | School             | 74.1                   | <b>A</b>               | <b>A</b>                 |
|                    | Region             | 69.0                   |                        |                          |
|                    | Province           | 70.4                   |                        |                          |
| Subtest            |                    |                        |                        |                          |
|                    | School             | 83.4                   | <b>A</b>               | <b>A</b>                 |
| Listening          | Region             | 74.7                   |                        |                          |
|                    | Province           | 74.2                   |                        |                          |
|                    | School             | 67.4                   | <b>A</b>               | <b>A</b>                 |
| Reading            | Region             | 61.2                   |                        |                          |
|                    | Province           | 62.6                   |                        |                          |
|                    | 0-11               | 07.0                   |                        |                          |
| Writing            | School             | 67.3<br>61.7           |                        | •                        |
|                    | Region<br>Province | 62.2                   |                        |                          |
|                    | TTOVINCE           | 02.2                   |                        |                          |
|                    | School             | 77.5                   | <b>A</b>               | ▼                        |
| Interview          | Region             | 77.3                   |                        |                          |
|                    | Province           | 78.4                   |                        |                          |
|                    |                    |                        |                        |                          |

| Final<br>Mark        | School<br>vs<br>Region | School<br>vs<br>Province |
|----------------------|------------------------|--------------------------|
| 75.8<br>71.1<br>74.6 | <b>A</b>               | •                        |
|                      |                        |                          |

### Average Mark, 2014-2017

<sup>▼ ▲</sup> The school result may appear numerically the same as the district/province due to rounding. The arrow indicates a negligible difference.

2016

2017

2015

#010 - Menihek High School, Labrador City

Grades: 8-12