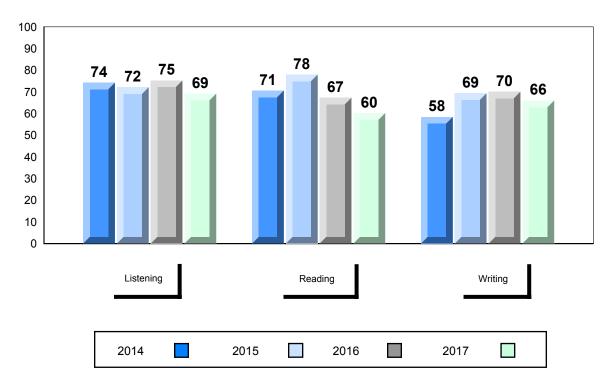

### Average Mark, 2014-2017

<sup>▼ ▲</sup> The school result may appear numerically the same as the district/province due to rounding. The arrow indicates a negligible difference.

2016

2017

2015

#010 - Menihek High School, Labrador City

Grades: 8-12