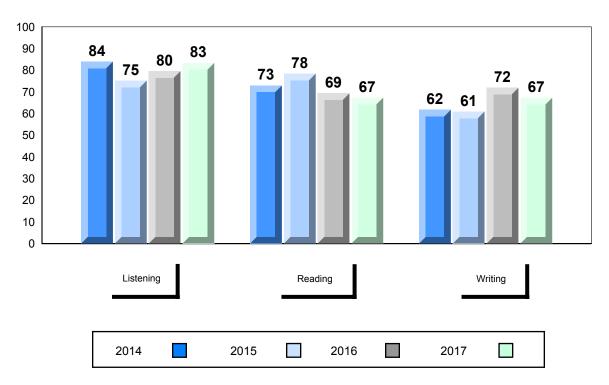

NLESD - Labrador Region

#010 - Menihek High School, Labrador City

Grades: 8-12

| Number of Students | 19                 | Public<br>Exam<br>Mark | School<br>vs<br>Region | School<br>vs<br>Province |
|--------------------|--------------------|------------------------|------------------------|--------------------------|
| Francais 3202      | School             | 74.1                   | <b>A</b>               | <b>A</b>                 |
|                    | Region             | 69.0                   |                        |                          |
|                    | Province           | 70.4                   |                        |                          |
| Subtest            |                    |                        |                        |                          |
|                    | School             | 83.4                   | <b>A</b>               | <b>A</b>                 |
| Listening          | Region             | 74.7                   |                        |                          |
|                    | Province           | 74.2                   |                        |                          |
|                    | School             | 67.4                   | <b>A</b>               | <b>A</b>                 |
| Reading            | Region             | 61.2                   |                        |                          |
|                    | Province           | 62.6                   |                        |                          |
|                    | 0-11               | 07.0                   |                        |                          |
| Writing            | School             | 67.3<br>61.7           |                        | •                        |
|                    | Region<br>Province | 62.2                   |                        |                          |
|                    | TTOVINCE           | 02.2                   |                        |                          |
|                    | School             | 77.5                   | <b>A</b>               | ▼                        |
| Interview          | Region             | 77.3                   |                        |                          |
|                    | Province           | 78.4                   |                        |                          |
|                    |                    |                        |                        |                          |