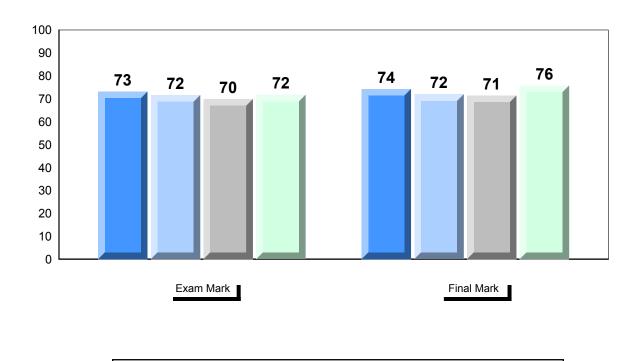

### Average Mark, 2014-2017

<sup>▼ ▲</sup> The school result may appear numerically the same as the district/province due to rounding. The arrow indicates a negligible difference.

2016

2017

2015

#477 - Mealy Mountain Collegiate, Happy Valley-Goose Bay

Grades: 8-12