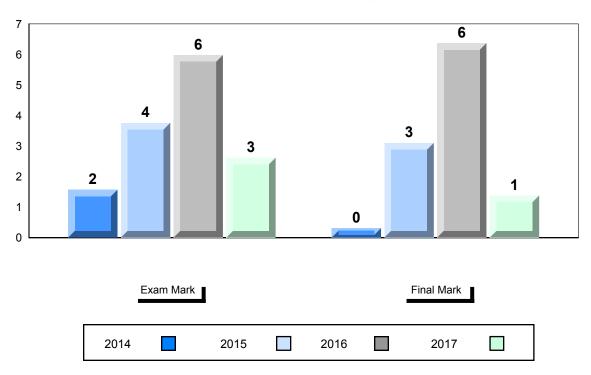

#### Difference from Provincial Mean, 2014-2017

NLESD - Labrador Region

#477 - Mealy Mountain Collegiate, Happy Valley-Goose Bay

Grades: 8-12

| Number of Students | 11                           | Public<br>Exam<br>Mark | School<br>vs<br>Region | School<br>vs<br>Province |
|--------------------|------------------------------|------------------------|------------------------|--------------------------|
| Francais 3202      | School<br>Region<br>Province | 60.2<br>69.0<br>70.4   | •                      | ▼                        |
| Subtest            |                              |                        |                        |                          |
| Listening          | School<br>Region<br>Province | 59.6<br>74.7<br>74.2   | •                      | <b>V</b>                 |
| Reading            | School<br>Region<br>Province | 50.6<br>61.2<br>62.6   | •                      | ▼                        |
| Writing            | School<br>Region<br>Province | 52.2<br>61.7<br>62.2   | •                      | *                        |
| Interview          | School<br>Region<br>Province | 76.9<br>77.3<br>78.4   | •                      | <b>*</b>                 |