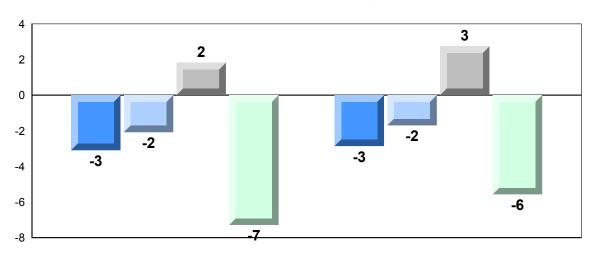

#### Difference from Provincial Mean, 2014-2017

NLESD - Labrador Region

#477 - Mealy Mountain Collegiate, Happy Valley-Goose Bay

Grades: 8-12

| Number of Students | 11                           | Public<br>Exam<br>Mark | School<br>vs<br>Region | School<br>vs<br>Province |
|--------------------|------------------------------|------------------------|------------------------|--------------------------|
| Francais 3202      | School<br>Region<br>Province | 60.2<br>69.0<br>70.4   | •                      | ▼                        |
| Subtest            |                              |                        |                        |                          |
| Listening          | School<br>Region<br>Province | 59.6<br>74.7<br>74.2   | •                      | <b>V</b>                 |
| Reading            | School<br>Region<br>Province | 50.6<br>61.2<br>62.6   | •                      | ▼                        |
| Writing            | School<br>Region<br>Province | 52.2<br>61.7<br>62.2   | •                      | *                        |
| Interview          | School<br>Region<br>Province | 76.9<br>77.3<br>78.4   | •                      | <b>*</b>                 |