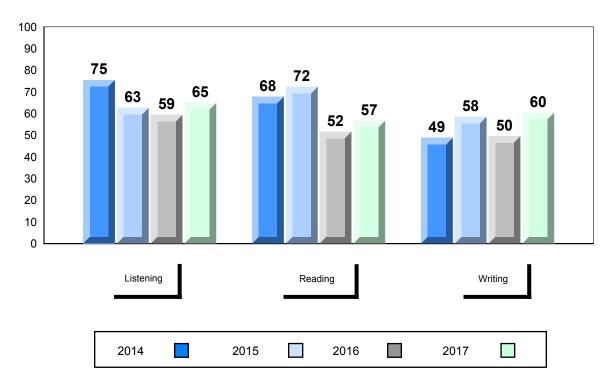

### Average Mark, 2014-2017

<sup>▼ ▲</sup> The school result may appear numerically the same as the district/province due to rounding. The arrow indicates a negligible difference.

2016

2017

2015

#477 - Mealy Mountain Collegiate, Happy Valley-Goose Bay

Grades: 8-12