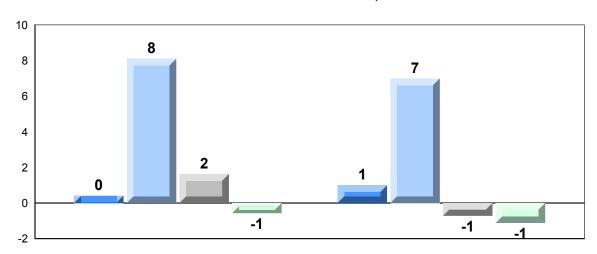

#### Difference from Provincial Mean, 2014-2017

NLESD - Labrador Region

#477 - Mealy Mountain Collegiate, Happy Valley-Goose Bay

Grades: 8-12

| Number of Students | 11                           | Public<br>Exam<br>Mark | School<br>vs<br>Region | School<br>vs<br>Province |
|--------------------|------------------------------|------------------------|------------------------|--------------------------|
| Francais 3202      | School<br>Region<br>Province | 60.2<br>69.0<br>70.4   | •                      | ▼                        |
| Subtest            |                              |                        |                        |                          |
| Listening          | School<br>Region<br>Province | 59.6<br>74.7<br>74.2   | •                      | <b>V</b>                 |
| Reading            | School<br>Region<br>Province | 50.6<br>61.2<br>62.6   | •                      | ▼                        |
| Writing            | School<br>Region<br>Province | 52.2<br>61.7<br>62.2   | •                      | *                        |
| Interview          | School<br>Region<br>Province | 76.9<br>77.3<br>78.4   | •                      | <b>*</b>                 |