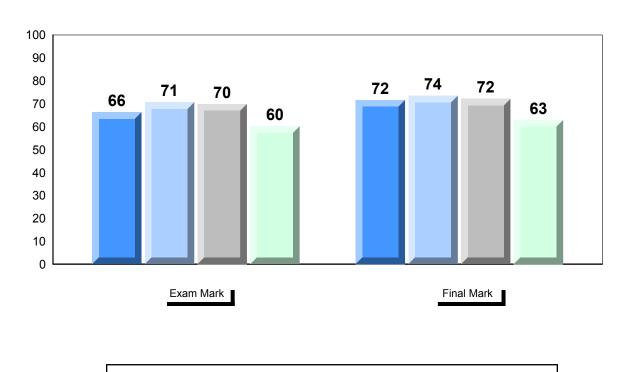

### Average Mark, 2014-2017

<sup>▼ ▲</sup> The school result may appear numerically the same as the district/province due to rounding. The arrow indicates a negligible difference.

2016

2017

2015

#477 - Mealy Mountain Collegiate, Happy Valley-Goose Bay

Grades: 8-12