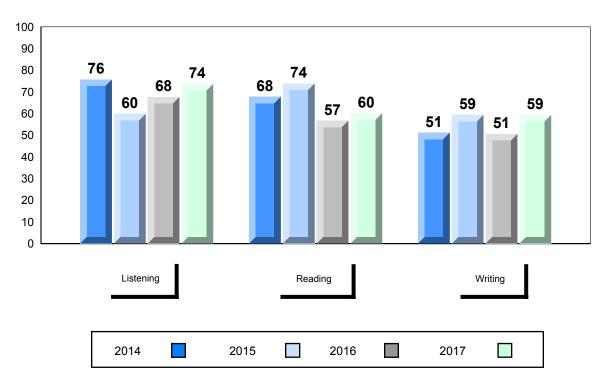

NLESD - Labrador Region

#010 - Menihek High School, Labrador City

Grades: 8-12

| Number of Students | 19                 | Public<br>Exam<br>Mark | School<br>vs<br>Region | School<br>vs<br>Province |
|--------------------|--------------------|------------------------|------------------------|--------------------------|
| Francais 3202      | School             | 74.1                   | <b>A</b>               | <b>A</b>                 |
|                    | Region             | 69.0                   |                        |                          |
|                    | Province           | 70.4                   |                        |                          |
| Subtest            |                    |                        |                        |                          |
|                    | School             | 83.4                   | <b>A</b>               | <b>A</b>                 |
| Listening          | Region             | 74.7                   |                        |                          |
|                    | Province           | 74.2                   |                        |                          |
|                    | School             | 67.4                   | <b>A</b>               | <b>A</b>                 |
| Reading            | Region             | 61.2                   |                        |                          |
|                    | Province           | 62.6                   |                        |                          |
|                    | 0-11               | 07.0                   |                        |                          |
| Writing            | School             | 67.3<br>61.7           |                        | •                        |
|                    | Region<br>Province | 62.2                   |                        |                          |
|                    | TTOVINCE           | 02.2                   |                        |                          |
|                    | School             | 77.5                   | <b>A</b>               | ▼                        |
| Interview          | Region             | 77.3                   |                        |                          |
|                    | Province           | 78.4                   |                        |                          |
|                    |                    |                        |                        |                          |