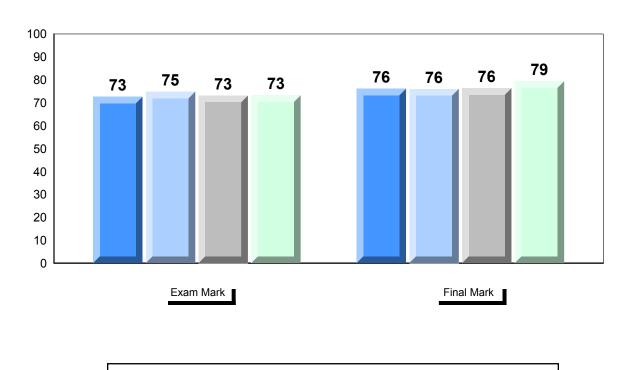

### Average Mark, 2014-2017

2016

2017

2015

#119 - Stephenville High, Stephenville

Grades: 9-12