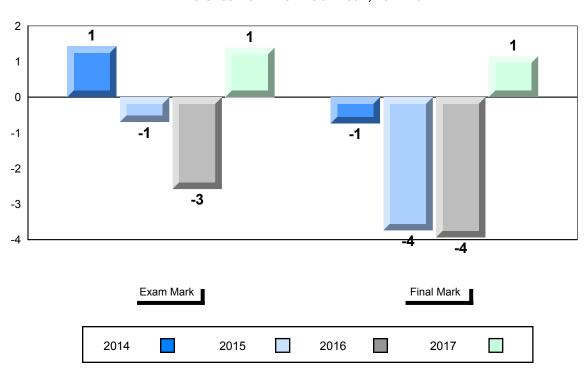

### Average Mark, 2014-2017

<sup>▼ ▲</sup> The school result may appear numerically the same as the district/province due to rounding. The arrow indicates a negligible difference.

2016

2017

2015

#010 - Menihek High School, Labrador City