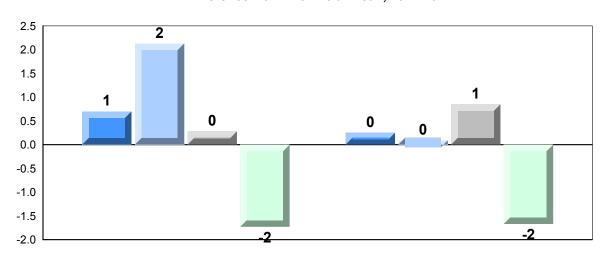

### Average Mark, 2014-2017

<sup>▼ ▲</sup> The school result may appear numerically the same as the district/province due to rounding. The arrow indicates a negligible difference.

2016

2017

2015

#010 - Menihek High School, Labrador City