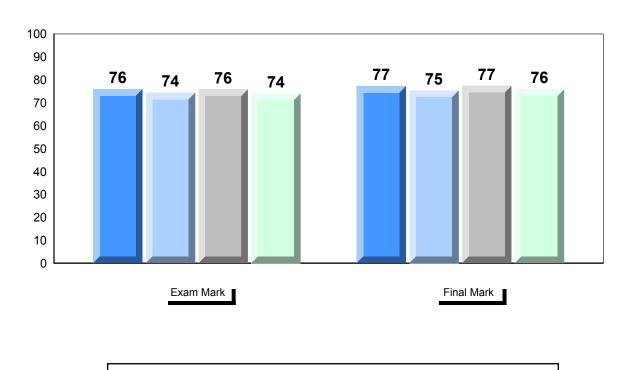

### Average Mark, 2014-2017

<sup>▼ ▲</sup> The school result may appear numerically the same as the district/province due to rounding. The arrow indicates a negligible difference.

2016

2017

2015

#010 - Menihek High School, Labrador City

Grades: 8-12