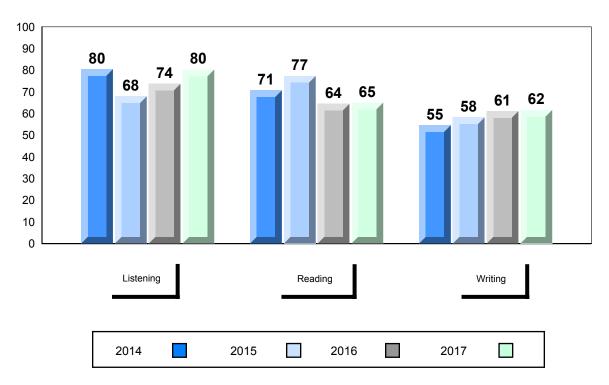

NLESD - Labrador Region

#010 - Menihek High School, Labrador City

Grades: 8-12

| Number of Students | 19                 | Public<br>Exam<br>Mark | School<br>vs<br>Region | School<br>vs<br>Province |
|--------------------|--------------------|------------------------|------------------------|--------------------------|
| Francais 3202      | School             | 74.1                   | <b>A</b>               | <b>A</b>                 |
|                    | Region             | 69.0                   |                        |                          |
|                    | Province           | 70.4                   |                        |                          |
| Subtest            |                    |                        |                        |                          |
|                    | School             | 83.4                   | <b>A</b>               | <b>A</b>                 |
| Listening          | Region             | 74.7                   |                        |                          |
|                    | Province           | 74.2                   |                        |                          |
|                    | School             | 67.4                   | <b>A</b>               | <b>A</b>                 |
| Reading            | Region             | 61.2                   |                        |                          |
|                    | Province           | 62.6                   |                        |                          |
|                    | 0-11               | 07.0                   |                        |                          |
| Writing            | School             | 67.3<br>61.7           |                        | •                        |
|                    | Region<br>Province | 62.2                   |                        |                          |
|                    | TTOVINCE           | 02.2                   |                        |                          |
|                    | School             | 77.5                   | <b>A</b>               | ▼                        |
| Interview          | Region             | 77.3                   |                        |                          |
|                    | Province           | 78.4                   |                        |                          |
|                    |                    |                        |                        |                          |