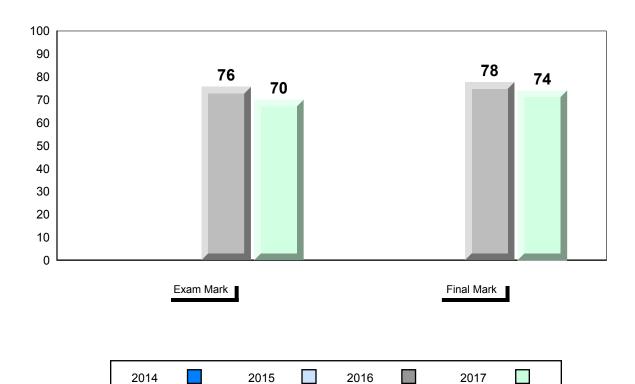

NLESD - Labrador Region

#010 - Menihek High School, Labrador City

Grades: 8-12

| Number of Students | 19                 | Public<br>Exam<br>Mark | School<br>vs<br>Region | School<br>vs<br>Province |
|--------------------|--------------------|------------------------|------------------------|--------------------------|
| Francais 3202      | School             | 74.1                   | <b>A</b>               | <b>A</b>                 |
|                    | Region             | 69.0                   |                        |                          |
|                    | Province           | 70.4                   |                        |                          |
| Subtest            |                    |                        |                        |                          |
|                    | School             | 83.4                   | <b>A</b>               | <b>A</b>                 |
| Listening          | Region             | 74.7                   |                        |                          |
|                    | Province           | 74.2                   |                        |                          |
|                    | School             | 67.4                   | <b>A</b>               | <b>A</b>                 |
| Reading            | Region             | 61.2                   |                        |                          |
|                    | Province           | 62.6                   |                        |                          |
|                    | 0-11               | 07.0                   |                        |                          |
| Writing            | School             | 67.3<br>61.7           |                        | •                        |
|                    | Region<br>Province | 62.2                   |                        |                          |
|                    | TTOVINCE           | 02.2                   |                        |                          |
|                    | School             | 77.5                   | <b>A</b>               | ▼                        |
| Interview          | Region             | 77.3                   |                        |                          |
|                    | Province           | 78.4                   |                        |                          |
|                    |                    |                        |                        |                          |

| Final<br>Mark        | School<br>vs<br>Region | School<br>vs<br>Province |
|----------------------|------------------------|--------------------------|
| 75.8<br>71.1<br>74.6 | <b>A</b>               | •                        |
|                      |                        |                          |

### Average Mark, 2014-2017

<sup>▼ ▲</sup> The school result may appear numerically the same as the district/province due to rounding. The arrow indicates a negligible difference.

2016

2017

2015

#010 - Menihek High School, Labrador City