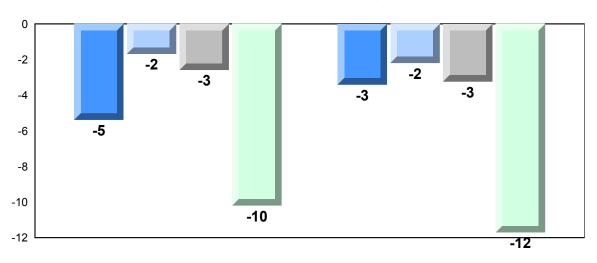

### Average Mark, 2014-2017

<sup>▼ ▲</sup> The school result may appear numerically the same as the district/province due to rounding. The arrow indicates a negligible difference.

2016

2017

2015

#010 - Menihek High School, Labrador City

Grades: 8-12