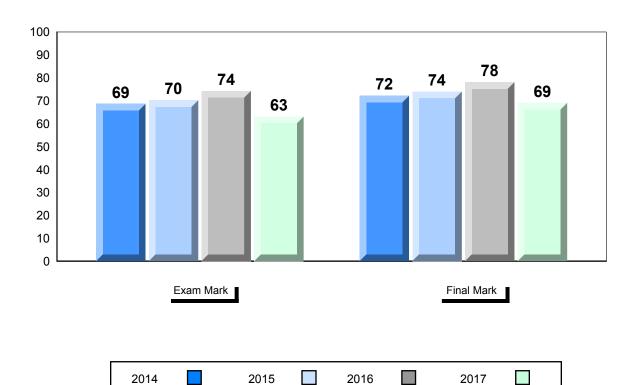

### Average Mark, 2014-2017

<sup>▼ ▲</sup> The school result may appear numerically the same as the district/province due to rounding. The arrow indicates a negligible difference.

2016

2017

2015

#010 - Menihek High School, Labrador City