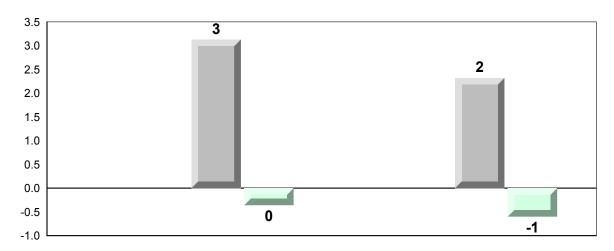

#### Difference from Provincial Mean, 2014-2017

NLESD - Labrador Region

#477 - Mealy Mountain Collegiate, Happy Valley-Goose Bay

Grades: 8-12

| Number of Students | 11                           | Public<br>Exam<br>Mark | School<br>vs<br>Region | School<br>vs<br>Province |
|--------------------|------------------------------|------------------------|------------------------|--------------------------|
| Francais 3202      | School<br>Region<br>Province | 60.2<br>69.0<br>70.4   | •                      | ▼                        |
| Subtest            |                              |                        |                        |                          |
| Listening          | School<br>Region<br>Province | 59.6<br>74.7<br>74.2   | •                      | <b>V</b>                 |
| Reading            | School<br>Region<br>Province | 50.6<br>61.2<br>62.6   | •                      | ▼                        |
| Writing            | School<br>Region<br>Province | 52.2<br>61.7<br>62.2   | •                      | *                        |
| Interview          | School<br>Region<br>Province | 76.9<br>77.3<br>78.4   | •                      | <b>*</b>                 |