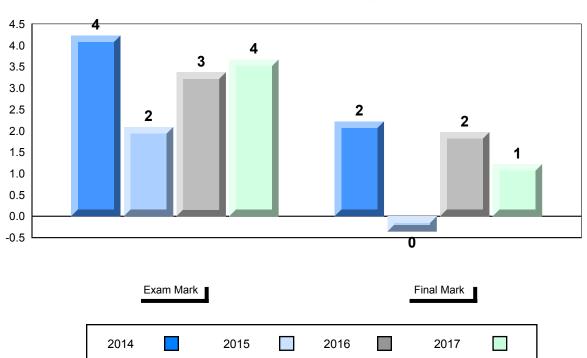

#### Difference from Provincial Mean, 2014-2017

NLESD - Labrador Region

#477 - Mealy Mountain Collegiate, Happy Valley-Goose Bay

Grades: 8-12

| Number of Students | 11                           | Public<br>Exam<br>Mark | School<br>vs<br>Region | School<br>vs<br>Province |
|--------------------|------------------------------|------------------------|------------------------|--------------------------|
| Francais 3202      | School<br>Region<br>Province | 60.2<br>69.0<br>70.4   | •                      | ▼                        |
| Subtest            |                              |                        |                        |                          |
| Listening          | School<br>Region<br>Province | 59.6<br>74.7<br>74.2   | •                      | <b>V</b>                 |
| Reading            | School<br>Region<br>Province | 50.6<br>61.2<br>62.6   | •                      | ▼                        |
| Writing            | School<br>Region<br>Province | 52.2<br>61.7<br>62.2   | •                      | *                        |
| Interview          | School<br>Region<br>Province | 76.9<br>77.3<br>78.4   | •                      | <b>*</b>                 |