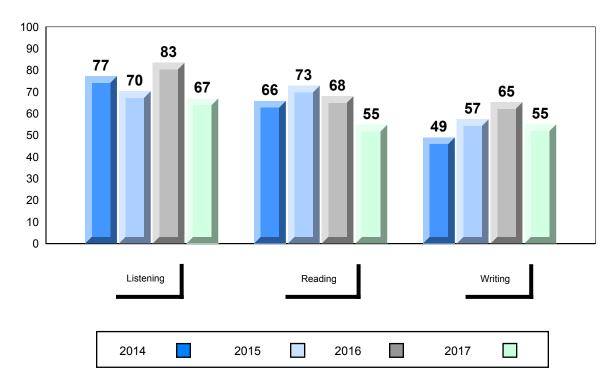

### Average Mark, 2014-2017

<sup>▼ ▲</sup> The school result may appear numerically the same as the district/province due to rounding. The arrow indicates a negligible difference.

2016

2017

2015

#010 - Menihek High School, Labrador City

Grades: 8-12