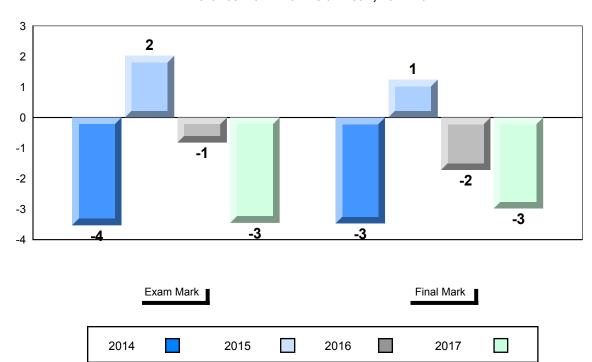

## Difference from Provincial Mean, 2014-2017

#119 - Stephenville High, Stephenville

Grades: 9-12

| Number of Students | 14                                                           | Public<br>Exam<br>Mark                       | School<br>vs<br>Region | School<br>vs<br>Province |
|--------------------|--------------------------------------------------------------|----------------------------------------------|------------------------|--------------------------|
| Francais 3202      | School<br>Region<br>Province                                 | 70.9<br>72.7<br>70.4                         | •                      | <b>A</b>                 |
| <u>Subtest</u>     | 1 10111100                                                   | 10.1                                         |                        |                          |
| Listening Reading  | School<br>Region<br>Province<br>School<br>Region<br>Province | 74.0<br>76.9<br>74.2<br>61.4<br>65.7<br>62.6 | <b>v</b>               | <b>*</b>                 |
| Writing            | School<br>Region<br>Province                                 | 61.3<br>63.0<br>62.2                         | •                      | •                        |
| Interview          | School<br>Region<br>Province                                 | 85.7<br>84.5<br>78.4                         | <b>A</b>               | <b>A</b>                 |