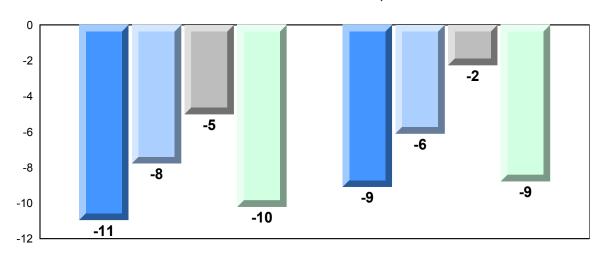

#### Difference from Provincial Mean, 2014-2017

NLESD - Labrador Region

#477 - Mealy Mountain Collegiate, Happy Valley-Goose Bay

Grades: 8-12

| Number of Students | 11                           | Public<br>Exam<br>Mark | School<br>vs<br>Region | School<br>vs<br>Province |
|--------------------|------------------------------|------------------------|------------------------|--------------------------|
| Francais 3202      | School<br>Region<br>Province | 60.2<br>69.0<br>70.4   | •                      | ▼                        |
| Subtest            |                              |                        |                        |                          |
| Listening          | School<br>Region<br>Province | 59.6<br>74.7<br>74.2   | •                      | <b>V</b>                 |
| Reading            | School<br>Region<br>Province | 50.6<br>61.2<br>62.6   | •                      | ▼                        |
| Writing            | School<br>Region<br>Province | 52.2<br>61.7<br>62.2   | •                      | *                        |
| Interview          | School<br>Region<br>Province | 76.9<br>77.3<br>78.4   | •                      | <b>*</b>                 |