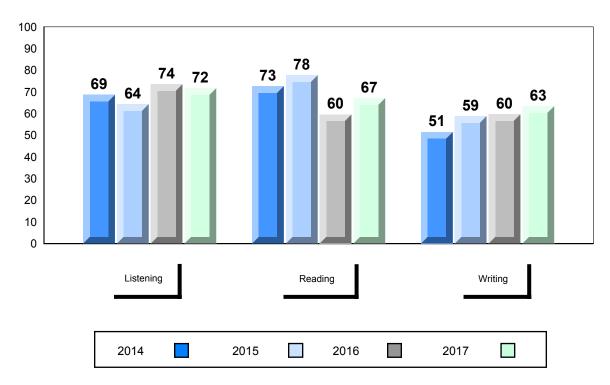

### Average Mark, 2014-2017

<sup>▼ ▲</sup> The school result may appear numerically the same as the district/province due to rounding. The arrow indicates a negligible difference.

2016

2017

2015

#010 - Menihek High School, Labrador City

Grades: 8-12