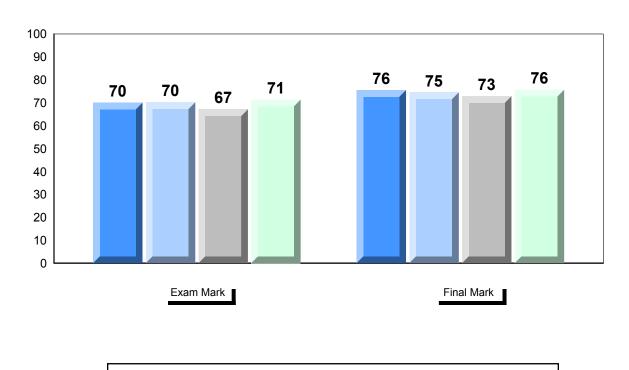

### Average Mark, 2014-2017

<sup>▼ ▲</sup> The school result may appear numerically the same as the district/province due to rounding. The arrow indicates a negligible difference.

2016

2017

2015

#010 - Menihek High School, Labrador City

Grades: 8-12