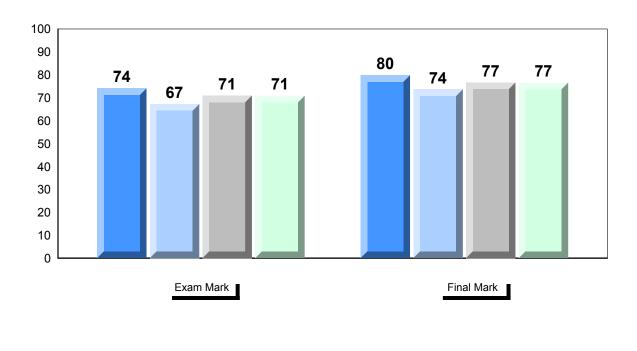

### Difference from Provincial Mean, 2014-2017

#485 - Corner Brook Regional High, Corner Brook

| Number of Students | 28       | Public<br>Exam<br>Mark | School<br>vs<br>Region | School<br>vs<br>Province |
|--------------------|----------|------------------------|------------------------|--------------------------|
| Francais 3202      | School   | 73.7                   | <b>A</b>               | <b>A</b>                 |
|                    | Region   | 72.7                   |                        |                          |
|                    | Province | 70.4                   |                        |                          |
| <u>Subtest</u>     |          |                        |                        |                          |
|                    | School   | 78.3                   | <b>A</b>               | <b>A</b>                 |
| Listening          | Region   | 76.9                   |                        |                          |
|                    | Province | 74.2                   |                        |                          |
|                    | School   | 67.9                   | <b>A</b>               | <b>A</b>                 |
| Reading            | Region   | 65.7                   |                        |                          |
|                    | Province | 62.6                   |                        |                          |
|                    | 0.1.1    | 00.0                   |                        |                          |
| Writing            | School   | 63.9                   |                        | <b>A</b>                 |
|                    | Region   | 63.0                   |                        |                          |
|                    | Province | 62.2                   |                        |                          |
|                    | School   | 83.9                   | ▼                      | <b>A</b>                 |
| Interview          | Region   | 84.5                   |                        |                          |
|                    | Province | 78.4                   |                        |                          |
|                    |          |                        |                        |                          |

| Final<br>Mark        | School<br>vs<br>Region | School<br>vs<br>Province |
|----------------------|------------------------|--------------------------|
| 78.8<br>78.1<br>74.6 | <b>A</b>               | •                        |
|                      |                        |                          |