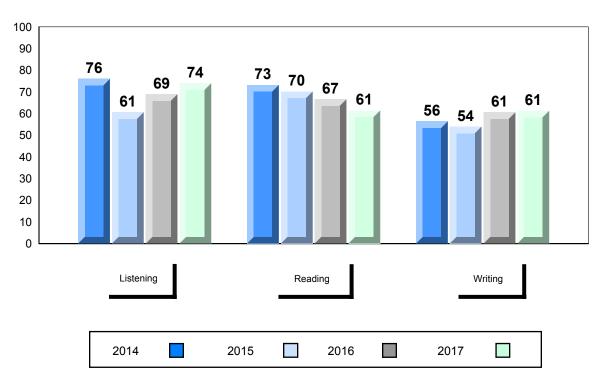

NLESD - Labrador Region

#010 - Menihek High School, Labrador City

Grades: 8-12

| Number of Students | 19                 | Public<br>Exam<br>Mark | School<br>vs<br>Region | School<br>vs<br>Province |
|--------------------|--------------------|------------------------|------------------------|--------------------------|
| Francais 3202      | School             | 74.1                   | <b>A</b>               | <b>A</b>                 |
|                    | Region             | 69.0                   |                        |                          |
|                    | Province           | 70.4                   |                        |                          |
| Subtest            |                    |                        |                        |                          |
|                    | School             | 83.4                   | <b>A</b>               | <b>A</b>                 |
| Listening          | Region             | 74.7                   |                        |                          |
|                    | Province           | 74.2                   |                        |                          |
|                    | School             | 67.4                   | <b>A</b>               | <b>A</b>                 |
| Reading            | Region             | 61.2                   |                        |                          |
|                    | Province           | 62.6                   |                        |                          |
|                    | 0-11               | 07.0                   |                        |                          |
| Writing            | School             | 67.3<br>61.7           |                        | •                        |
|                    | Region<br>Province | 62.2                   |                        |                          |
|                    | TTOVINCE           | 02.2                   |                        |                          |
|                    | School             | 77.5                   | <b>A</b>               | ▼                        |
| Interview          | Region             | 77.3                   |                        |                          |
|                    | Province           | 78.4                   |                        |                          |
|                    |                    |                        |                        |                          |

| Final<br>Mark        | School<br>vs<br>Region | School<br>vs<br>Province |
|----------------------|------------------------|--------------------------|
| 75.8<br>71.1<br>74.6 | <b>A</b>               | •                        |
|                      |                        |                          |