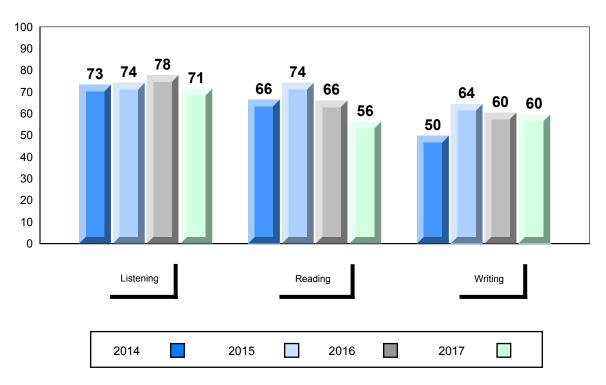

### Average Mark, 2014-2017

<sup>▼ ▲</sup> The school result may appear numerically the same as the district/province due to rounding. The arrow indicates a negligible difference.

2016

2017

2015

#010 - Menihek High School, Labrador City

Grades: 8-12