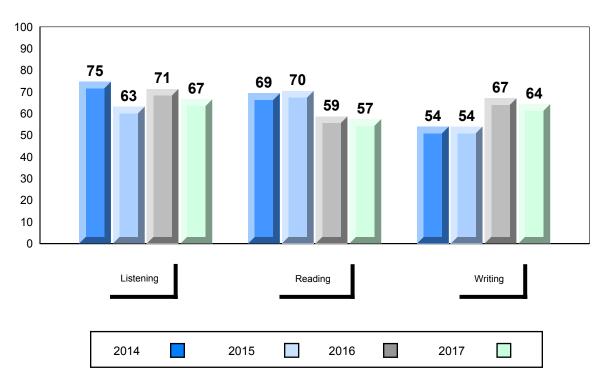

### Average Mark, 2014-2017

<sup>▼ ▲</sup> The school result may appear numerically the same as the district/province due to rounding. The arrow indicates a negligible difference.

2016

2017

2015

#477 - Mealy Mountain Collegiate, Happy Valley-Goose Bay

Grades: 8-12