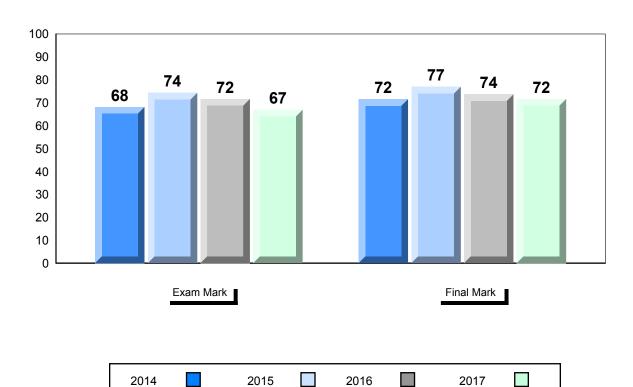

### Average Mark, 2014-2017

<sup>▼ ▲</sup> The school result may appear numerically the same as the district/province due to rounding. The arrow indicates a negligible difference.

2016

2017

2015

#477 - Mealy Mountain Collegiate, Happy Valley-Goose Bay