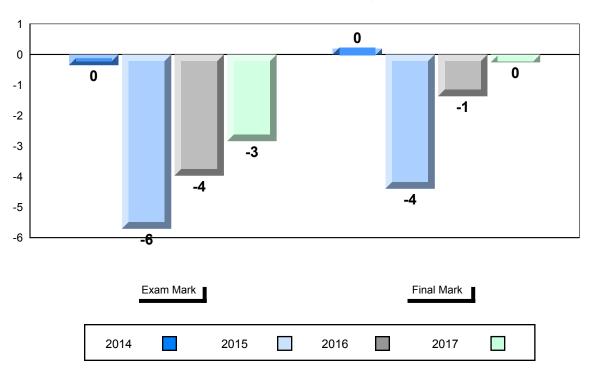

#### Difference from Provincial Mean, 2014-2017

NLESD - Labrador Region

#477 - Mealy Mountain Collegiate, Happy Valley-Goose Bay

Grades: 8-12

| Number of Students | 11                           | Public<br>Exam<br>Mark | School<br>vs<br>Region | School<br>vs<br>Province |
|--------------------|------------------------------|------------------------|------------------------|--------------------------|
| Francais 3202      | School<br>Region<br>Province | 60.2<br>69.0<br>70.4   | •                      | ▼                        |
| Subtest            |                              |                        |                        |                          |
| Listening          | School<br>Region<br>Province | 59.6<br>74.7<br>74.2   | •                      | <b>V</b>                 |
| Reading            | School<br>Region<br>Province | 50.6<br>61.2<br>62.6   | •                      | ▼                        |
| Writing            | School<br>Region<br>Province | 52.2<br>61.7<br>62.2   | •                      | *                        |
| Interview          | School<br>Region<br>Province | 76.9<br>77.3<br>78.4   | •                      | <b>*</b>                 |