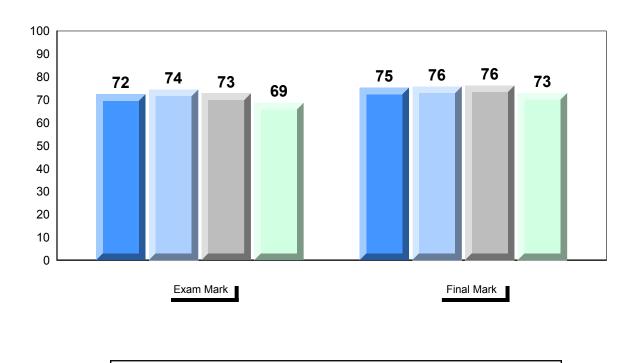

NLESD - Labrador Region

#010 - Menihek High School, Labrador City

Grades: 8-12

| Number of Students | 19                 | Public<br>Exam<br>Mark | School<br>vs<br>Region | School<br>vs<br>Province |
|--------------------|--------------------|------------------------|------------------------|--------------------------|
| Francais 3202      | School             | 74.1                   | <b>A</b>               | <b>A</b>                 |
|                    | Region             | 69.0                   |                        |                          |
|                    | Province           | 70.4                   |                        |                          |
| Subtest            |                    |                        |                        |                          |
|                    | School             | 83.4                   | <b>A</b>               | <b>A</b>                 |
| Listening          | Region             | 74.7                   |                        |                          |
|                    | Province           | 74.2                   |                        |                          |
|                    | School             | 67.4                   | <b>A</b>               | <b>A</b>                 |
| Reading            | Region             | 61.2                   |                        |                          |
|                    | Province           | 62.6                   |                        |                          |
|                    | 0-11               | 07.0                   |                        |                          |
| Writing            | School             | 67.3<br>61.7           |                        | •                        |
|                    | Region<br>Province | 62.2                   |                        |                          |
|                    | TTOVINCE           | 02.2                   |                        |                          |
|                    | School             | 77.5                   | <b>A</b>               | ▼                        |
| Interview          | Region             | 77.3                   |                        |                          |
|                    | Province           | 78.4                   |                        |                          |
|                    |                    |                        |                        |                          |

| Final<br>Mark        | School<br>vs<br>Region | School<br>vs<br>Province |
|----------------------|------------------------|--------------------------|
| 75.8<br>71.1<br>74.6 | <b>A</b>               | •                        |
|                      |                        |                          |