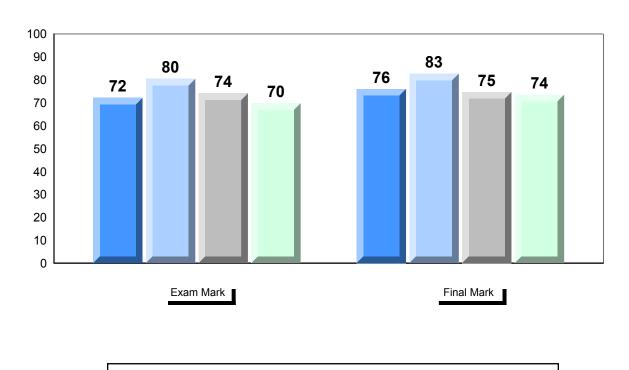

### Average Mark, 2014-2017

<sup>▼ ▲</sup> The school result may appear numerically the same as the district/province due to rounding. The arrow indicates a negligible difference.

2016

2017

2015

#010 - Menihek High School, Labrador City

Grades: 8-12