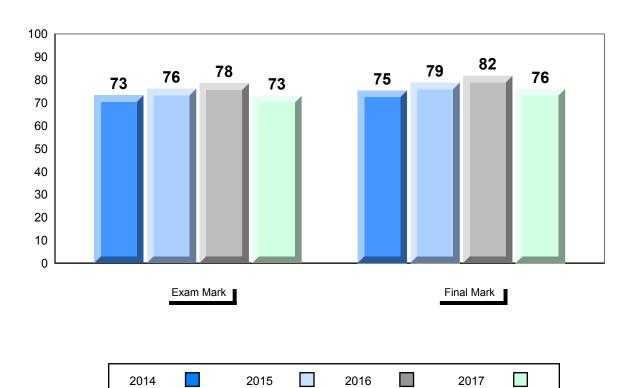

### Average Mark, 2014-2017

<sup>▼ ▲</sup> The school result may appear numerically the same as the district/province due to rounding. The arrow indicates a negligible difference.

2016

2017

2015

#010 - Menihek High School, Labrador City

Grades: 8-12