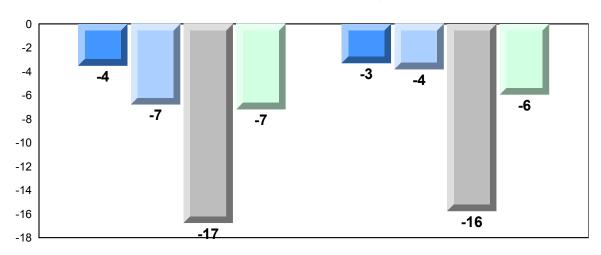

### Average Mark, 2014-2017

<sup>▼ ▲</sup> The school result may appear numerically the same as the district/province due to rounding. The arrow indicates a negligible difference.

2016

2017

2015

#010 - Menihek High School, Labrador City

Grades: 8-12