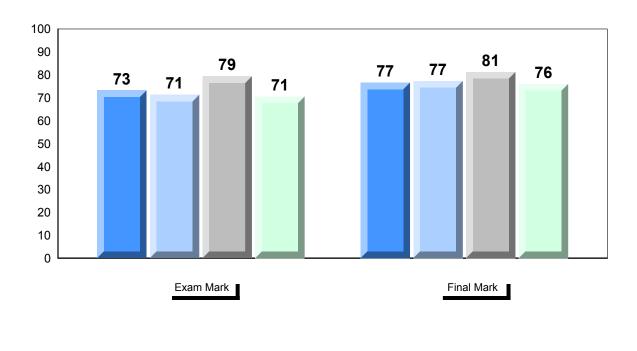

### Average Mark, 2014-2017

<sup>▼ ▲</sup> The school result may appear numerically the same as the district/province due to rounding. The arrow indicates a negligible difference.

2016

2017

2015

#010 - Menihek High School, Labrador City

Grades: 8-12