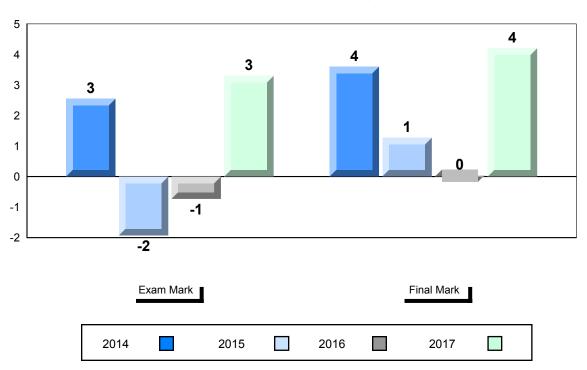

## Difference from Provincial Mean, 2014-2017

#119 - Stephenville High, Stephenville

Grades: 9-12

| Number of Students | 14                                                           | Public<br>Exam<br>Mark                       | School<br>vs<br>Region | School<br>vs<br>Province |
|--------------------|--------------------------------------------------------------|----------------------------------------------|------------------------|--------------------------|
| Francais 3202      | School<br>Region<br>Province                                 | 70.9<br>72.7<br>70.4                         | •                      | <b>A</b>                 |
| <u>Subtest</u>     | 1 10111100                                                   | 10.1                                         |                        |                          |
| Listening Reading  | School<br>Region<br>Province<br>School<br>Region<br>Province | 74.0<br>76.9<br>74.2<br>61.4<br>65.7<br>62.6 | <b>v</b>               | <b>*</b>                 |
| Writing            | School<br>Region<br>Province                                 | 61.3<br>63.0<br>62.2                         | •                      | •                        |
| Interview          | School<br>Region<br>Province                                 | 85.7<br>84.5<br>78.4                         | <b>A</b>               | <b>A</b>                 |

### Average Mark, 2014-2017

2016

2017

2015

#119 - Stephenville High, Stephenville

Grades: 9-12

### Difference from Provincial Mean, 2014-2017

#485 - Corner Brook Regional High, Corner Brook

| Number of Students | 28       | Public<br>Exam<br>Mark | School<br>vs<br>Region | School<br>vs<br>Province |
|--------------------|----------|------------------------|------------------------|--------------------------|
| Francais 3202      | School   | 73.7                   | <b>A</b>               | <b>A</b>                 |
|                    | Region   | 72.7                   |                        |                          |
|                    | Province | 70.4                   |                        |                          |
| <u>Subtest</u>     |          |                        |                        |                          |
|                    | School   | 78.3                   | <b>A</b>               | <b>A</b>                 |
| Listening          | Region   | 76.9                   |                        |                          |
|                    | Province | 74.2                   |                        |                          |
|                    | School   | 67.9                   | <b>A</b>               | <b>A</b>                 |
| Reading            | Region   | 65.7                   |                        |                          |
|                    | Province | 62.6                   |                        |                          |
|                    | 0.1.1    | 00.0                   |                        |                          |
| Writing            | School   | 63.9                   |                        | <b>A</b>                 |
|                    | Region   | 63.0                   |                        |                          |
|                    | Province | 62.2                   |                        |                          |
|                    | School   | 83.9                   | ▼                      | <b>A</b>                 |
| Interview          | Region   | 84.5                   |                        |                          |
|                    | Province | 78.4                   |                        |                          |
|                    |          |                        |                        |                          |