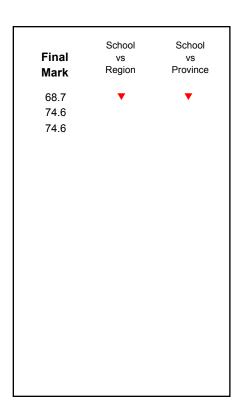

| Final<br>Mark        | School<br>vs<br>Region | School<br>vs<br>Province |
|----------------------|------------------------|--------------------------|
| 75.8<br>71.1<br>74.6 | <b>A</b>               | •                        |
|                      |                        |                          |