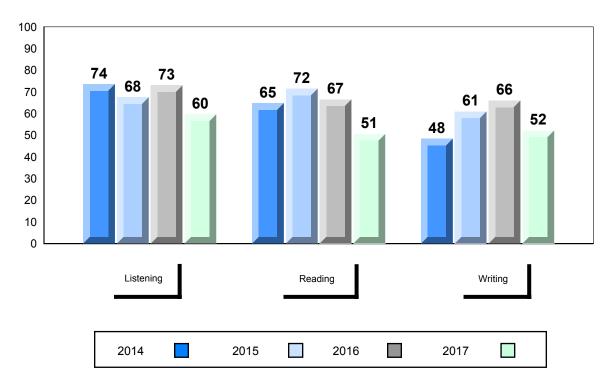

NLESD - Labrador Region

#010 - Menihek High School, Labrador City

Grades: 8-12

| Number of Students | 19                 | Public<br>Exam<br>Mark | School<br>vs<br>Region | School<br>vs<br>Province |
|--------------------|--------------------|------------------------|------------------------|--------------------------|
| Francais 3202      | School             | 74.1                   | <b>A</b>               | <b>A</b>                 |
|                    | Region             | 69.0                   |                        |                          |
|                    | Province           | 70.4                   |                        |                          |
| Subtest            |                    |                        |                        |                          |
|                    | School             | 83.4                   | <b>A</b>               | <b>A</b>                 |
| Listening          | Region             | 74.7                   |                        |                          |
|                    | Province           | 74.2                   |                        |                          |
|                    | School             | 67.4                   | <b>A</b>               | <b>A</b>                 |
| Reading            | Region             | 61.2                   |                        |                          |
|                    | Province           | 62.6                   |                        |                          |
|                    | 0-11               | 07.0                   |                        |                          |
| Writing            | School             | 67.3<br>61.7           |                        | •                        |
|                    | Region<br>Province | 62.2                   |                        |                          |
|                    | TTOVINCE           | 02.2                   |                        |                          |
|                    | School             | 77.5                   | <b>A</b>               | ▼                        |
| Interview          | Region             | 77.3                   |                        |                          |
|                    | Province           | 78.4                   |                        |                          |
|                    |                    |                        |                        |                          |