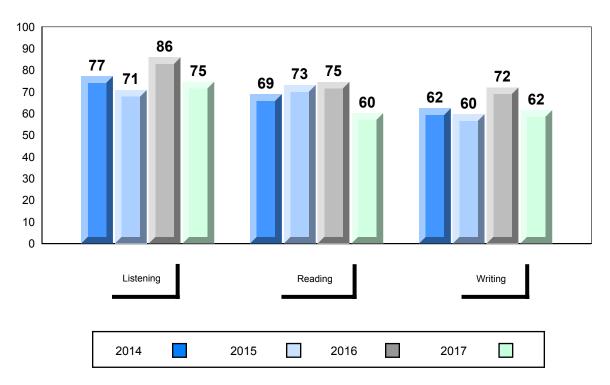

NLESD - Labrador Region

#010 - Menihek High School, Labrador City

Grades: 8-12

| Number of Students | 19                 | Public<br>Exam<br>Mark | School<br>vs<br>Region | School<br>vs<br>Province |
|--------------------|--------------------|------------------------|------------------------|--------------------------|
| Francais 3202      | School             | 74.1                   | <b>A</b>               | <b>A</b>                 |
|                    | Region             | 69.0                   |                        |                          |
|                    | Province           | 70.4                   |                        |                          |
| Subtest            |                    |                        |                        |                          |
|                    | School             | 83.4                   | <b>A</b>               | <b>A</b>                 |
| Listening          | Region             | 74.7                   |                        |                          |
|                    | Province           | 74.2                   |                        |                          |
|                    | School             | 67.4                   | <b>A</b>               | <b>A</b>                 |
| Reading            | Region             | 61.2                   |                        |                          |
|                    | Province           | 62.6                   |                        |                          |
|                    | 0-11               | 07.0                   |                        |                          |
| Writing            | School             | 67.3<br>61.7           |                        | •                        |
|                    | Region<br>Province | 62.2                   |                        |                          |
|                    | TTOVINCE           | 02.2                   |                        |                          |
|                    | School             | 77.5                   | <b>A</b>               | ▼                        |
| Interview          | Region             | 77.3                   |                        |                          |
|                    | Province           | 78.4                   |                        |                          |
|                    |                    |                        |                        |                          |