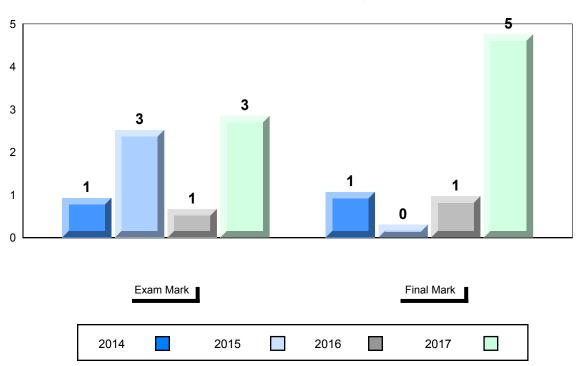

NLESD - Labrador Region

#010 - Menihek High School, Labrador City

Grades: 8-12

| Number of Students | 19                 | Public<br>Exam<br>Mark | School<br>vs<br>Region | School<br>vs<br>Province |
|--------------------|--------------------|------------------------|------------------------|--------------------------|
| Francais 3202      | School             | 74.1                   | <b>A</b>               | <b>A</b>                 |
|                    | Region             | 69.0                   |                        |                          |
|                    | Province           | 70.4                   |                        |                          |
| Subtest            |                    |                        |                        |                          |
|                    | School             | 83.4                   | <b>A</b>               | <b>A</b>                 |
| Listening          | Region             | 74.7                   |                        |                          |
|                    | Province           | 74.2                   |                        |                          |
|                    | School             | 67.4                   | <b>A</b>               | <b>A</b>                 |
| Reading            | Region             | 61.2                   |                        |                          |
|                    | Province           | 62.6                   |                        |                          |
|                    | 0-11               | 07.0                   |                        |                          |
| Writing            | School             | 67.3<br>61.7           |                        | •                        |
|                    | Region<br>Province | 62.2                   |                        |                          |
|                    | TTOVINCE           | 02.2                   |                        |                          |
|                    | School             | 77.5                   | <b>A</b>               | ▼                        |
| Interview          | Region             | 77.3                   |                        |                          |
|                    | Province           | 78.4                   |                        |                          |
|                    |                    |                        |                        |                          |

| Final<br>Mark        | School<br>vs<br>Region | School<br>vs<br>Province |
|----------------------|------------------------|--------------------------|
| 75.8<br>71.1<br>74.6 | <b>A</b>               | •                        |
|                      |                        |                          |

### Average Mark, 2014-2017

<sup>▼ ▲</sup> The school result may appear numerically the same as the district/province due to rounding. The arrow indicates a negligible difference.

2016

2017

2015

#010 - Menihek High School, Labrador City

Grades: 8-12