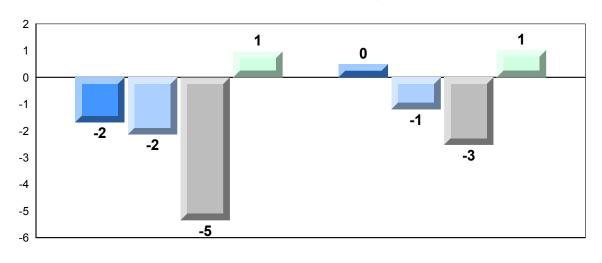

#### Difference from Provincial Mean, 2014-2017

NLESD - Labrador Region

#477 - Mealy Mountain Collegiate, Happy Valley-Goose Bay

Grades: 8-12

| Number of Students | 11                           | Public<br>Exam<br>Mark | School<br>vs<br>Region | School<br>vs<br>Province |
|--------------------|------------------------------|------------------------|------------------------|--------------------------|
| Francais 3202      | School<br>Region<br>Province | 60.2<br>69.0<br>70.4   | •                      | ▼                        |
| Subtest            |                              |                        |                        |                          |
| Listening          | School<br>Region<br>Province | 59.6<br>74.7<br>74.2   | •                      | <b>V</b>                 |
| Reading            | School<br>Region<br>Province | 50.6<br>61.2<br>62.6   | •                      | ▼                        |
| Writing            | School<br>Region<br>Province | 52.2<br>61.7<br>62.2   | •                      | *                        |
| Interview          | School<br>Region<br>Province | 76.9<br>77.3<br>78.4   | •                      | <b>*</b>                 |