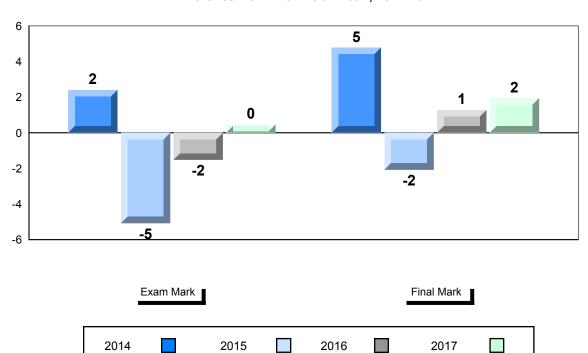

### Average Mark, 2014-2017

<sup>▼ ▲</sup> The school result may appear numerically the same as the district/province due to rounding. The arrow indicates a negligible difference.

2016

2017

2015

#010 - Menihek High School, Labrador City

Grades: 8-12

#### Difference from Provincial Mean, 2014-2017

NLESD - Labrador Region

#477 - Mealy Mountain Collegiate, Happy Valley-Goose Bay

Grades: 8-12

| Number of Students | 11                           | Public<br>Exam<br>Mark | School<br>vs<br>Region | School<br>vs<br>Province |
|--------------------|------------------------------|------------------------|------------------------|--------------------------|
| Francais 3202      | School<br>Region<br>Province | 60.2<br>69.0<br>70.4   | •                      | ▼                        |
| Subtest            |                              |                        |                        |                          |
| Listening          | School<br>Region<br>Province | 59.6<br>74.7<br>74.2   | •                      | <b>V</b>                 |
| Reading            | School<br>Region<br>Province | 50.6<br>61.2<br>62.6   | •                      | ▼                        |
| Writing            | School<br>Region<br>Province | 52.2<br>61.7<br>62.2   | •                      | *                        |
| Interview          | School<br>Region<br>Province | 76.9<br>77.3<br>78.4   | •                      | <b>*</b>                 |