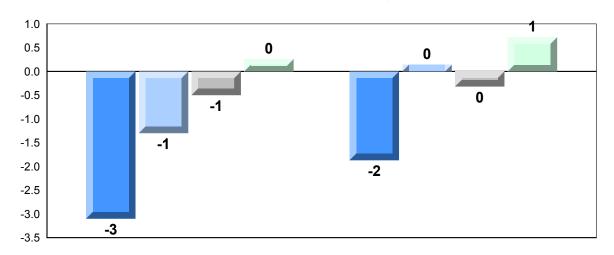

#### Difference from Provincial Mean, 2014-2017

NLESD - Labrador Region

#477 - Mealy Mountain Collegiate, Happy Valley-Goose Bay

Grades: 8-12

| Number of Students | 11                           | Public<br>Exam<br>Mark | School<br>vs<br>Region | School<br>vs<br>Province |
|--------------------|------------------------------|------------------------|------------------------|--------------------------|
| Francais 3202      | School<br>Region<br>Province | 60.2<br>69.0<br>70.4   | •                      | ▼                        |
| Subtest            |                              |                        |                        |                          |
| Listening          | School<br>Region<br>Province | 59.6<br>74.7<br>74.2   | •                      | <b>V</b>                 |
| Reading            | School<br>Region<br>Province | 50.6<br>61.2<br>62.6   | •                      | ▼                        |
| Writing            | School<br>Region<br>Province | 52.2<br>61.7<br>62.2   | •                      | *                        |
| Interview          | School<br>Region<br>Province | 76.9<br>77.3<br>78.4   | •                      | <b>*</b>                 |