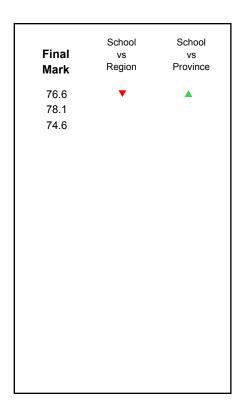

| Final<br>Mark        | School<br>vs<br>Region | School<br>vs<br>Province |
|----------------------|------------------------|--------------------------|
| 75.8<br>71.1<br>74.6 | <b>A</b>               | •                        |
|                      |                        |                          |