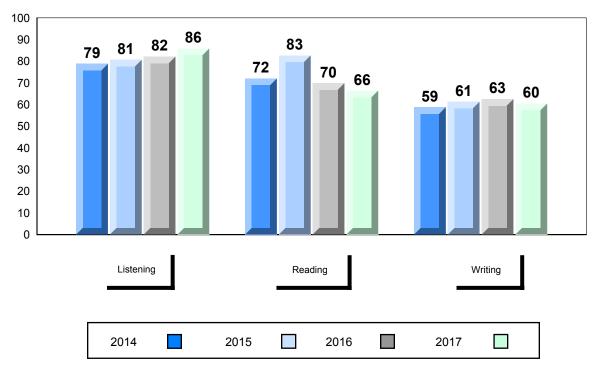

NLESD - Labrador Region

#010 - Menihek High School, Labrador City

Grades: 8-12

| Number of Students | 19                 | Public<br>Exam<br>Mark | School<br>vs<br>Region | School<br>vs<br>Province |
|--------------------|--------------------|------------------------|------------------------|--------------------------|
| Francais 3202      | School             | 74.1                   | <b>A</b>               | <b>A</b>                 |
|                    | Region             | 69.0                   |                        |                          |
|                    | Province           | 70.4                   |                        |                          |
| Subtest            |                    |                        |                        |                          |
|                    | School             | 83.4                   | <b>A</b>               | <b>A</b>                 |
| Listening          | Region             | 74.7                   |                        |                          |
|                    | Province           | 74.2                   |                        |                          |
|                    | School             | 67.4                   | <b>A</b>               | <b>A</b>                 |
| Reading            | Region             | 61.2                   |                        |                          |
|                    | Province           | 62.6                   |                        |                          |
|                    | 0-11               | 07.0                   |                        |                          |
| Writing            | School             | 67.3<br>61.7           |                        | •                        |
|                    | Region<br>Province | 62.2                   |                        |                          |
|                    | TTOVINCE           | 02.2                   |                        |                          |
|                    | School             | 77.5                   | <b>A</b>               | ▼                        |
| Interview          | Region             | 77.3                   |                        |                          |
|                    | Province           | 78.4                   |                        |                          |
|                    |                    |                        |                        |                          |

| Final<br>Mark        | School<br>vs<br>Region | School<br>vs<br>Province |
|----------------------|------------------------|--------------------------|
| 75.8<br>71.1<br>74.6 | <b>A</b>               | •                        |
|                      |                        |                          |

### Average Mark, 2014-2017

<sup>▼ ▲</sup> The school result may appear numerically the same as the district/province due to rounding. The arrow indicates a negligible difference.

2016

2017

2015

#010 - Menihek High School, Labrador City

Grades: 8-12