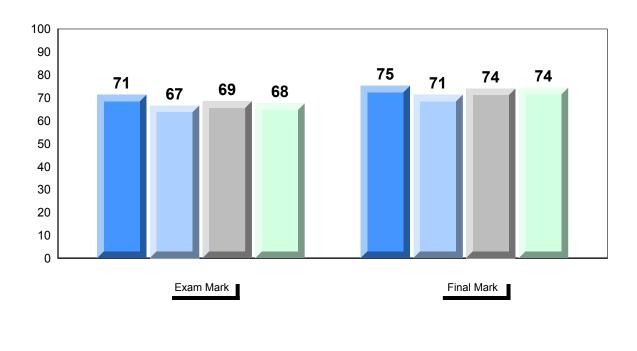

### Average Mark, 2014-2017

<sup>▼ ▲</sup> The school result may appear numerically the same as the district/province due to rounding. The arrow indicates a negligible difference.

2016

2017

2015

#010 - Menihek High School, Labrador City

Grades: 8-12