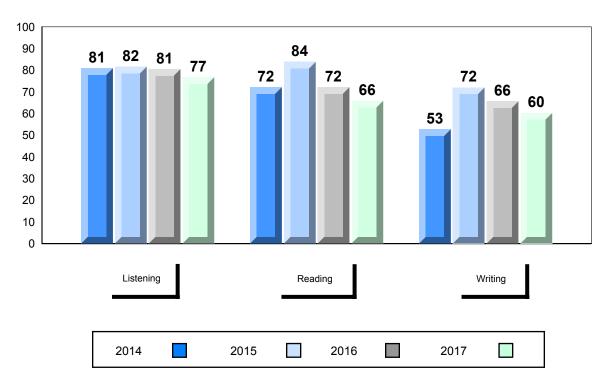

### Average Mark, 2014-2017

<sup>▼ ▲</sup> The school result may appear numerically the same as the district/province due to rounding. The arrow indicates a negligible difference.

2016

2017

2015

#010 - Menihek High School, Labrador City

Grades: 8-12