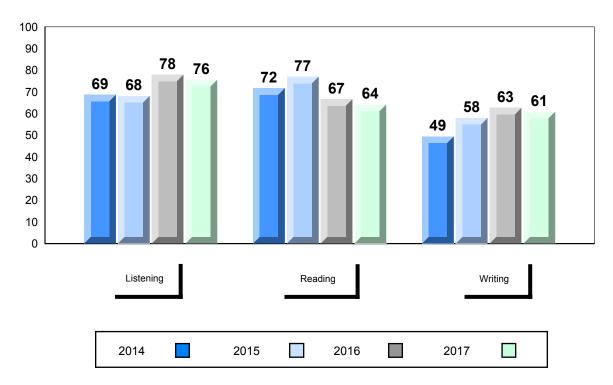

NLESD - Labrador Region

#010 - Menihek High School, Labrador City

Grades: 8-12

| Number of Students | 19                 | Public<br>Exam<br>Mark | School<br>vs<br>Region | School<br>vs<br>Province |
|--------------------|--------------------|------------------------|------------------------|--------------------------|
| Francais 3202      | School             | 74.1                   | <b>A</b>               | <b>A</b>                 |
|                    | Region             | 69.0                   |                        |                          |
|                    | Province           | 70.4                   |                        |                          |
| Subtest            |                    |                        |                        |                          |
|                    | School             | 83.4                   | <b>A</b>               | <b>A</b>                 |
| Listening          | Region             | 74.7                   |                        |                          |
|                    | Province           | 74.2                   |                        |                          |
|                    | School             | 67.4                   | <b>A</b>               | <b>A</b>                 |
| Reading            | Region             | 61.2                   |                        |                          |
|                    | Province           | 62.6                   |                        |                          |
|                    | 0-11               | 07.0                   |                        |                          |
| Writing            | School             | 67.3<br>61.7           |                        | •                        |
|                    | Region<br>Province | 62.2                   |                        |                          |
|                    | TTOVINCE           | 02.2                   |                        |                          |
|                    | School             | 77.5                   | <b>A</b>               | ▼                        |
| Interview          | Region             | 77.3                   |                        |                          |
|                    | Province           | 78.4                   |                        |                          |
|                    |                    |                        |                        |                          |