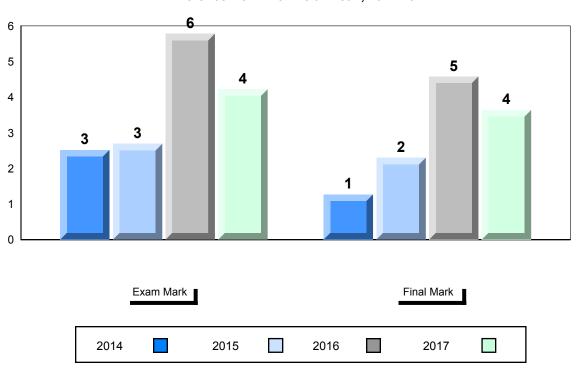

## Difference from Provincial Mean, 2014-2017

NLESD - Central Region

#219 - Marystown Central High School, Marystown

Grades: 10-12

| Number of Students | 14       | Public<br>Exam<br>Mark | School<br>vs<br>Region | School<br>vs<br>Province |
|--------------------|----------|------------------------|------------------------|--------------------------|
| Francais 3202      | School   | 66.9                   | ▼                      | <b>~</b>                 |
|                    | Region   | 69.8                   |                        |                          |
|                    | Province | 70.4                   |                        |                          |
| Subtest            |          |                        |                        |                          |
|                    | School   | 71.4                   | ▼                      | ▼                        |
| Listening          | Region   | 74.4                   |                        |                          |
|                    | Province | 74.2                   |                        |                          |
|                    | School   | 56.3                   | ▼                      | ▼                        |
| Reading            | Region   | 63.0                   |                        |                          |
|                    | Province | 62.6                   |                        |                          |
|                    | School   | 59.6                   | _                      | _                        |
| Writing            | Region   | 61.0                   | •                      | •                        |
|                    | Province | 62.2                   |                        |                          |
|                    |          |                        |                        |                          |
| Interview          | School   | 79.1                   | ▼                      | <b>A</b>                 |
| iiitei view        | Region   | 79.3                   |                        |                          |
|                    | Province | 78.4                   |                        |                          |
|                    |          | ı                      |                        |                          |