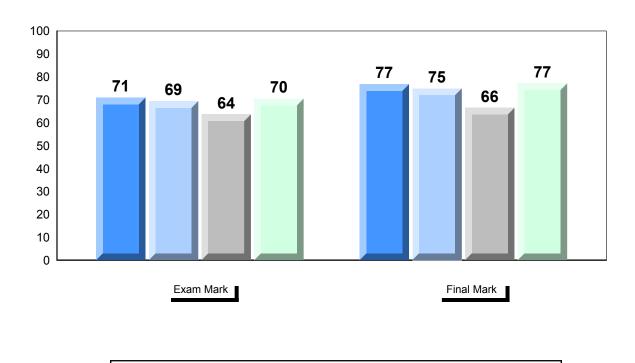

### Average Mark, 2014-2017

<sup>▼ ▲</sup> The school result may appear numerically the same as the district/province due to rounding. The arrow indicates a negligible difference.

2016

2017

2015

#010 - Menihek High School, Labrador City

Grades: 8-12