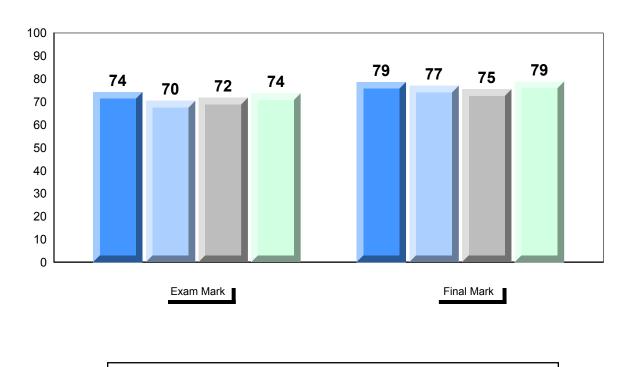

### Average Mark, 2014-2017

<sup>▼ ▲</sup> The school result may appear numerically the same as the district/province due to rounding. The arrow indicates a negligible difference.

2016

2017

2015

#477 - Mealy Mountain Collegiate, Happy Valley-Goose Bay

Grades: 8-12

## Difference from Provincial Mean, 2014-2017

#119 - Stephenville High, Stephenville

Grades: 9-12

| Number of Students | 14                                                           | Public<br>Exam<br>Mark                       | School<br>vs<br>Region | School<br>vs<br>Province |
|--------------------|--------------------------------------------------------------|----------------------------------------------|------------------------|--------------------------|
| Francais 3202      | School<br>Region<br>Province                                 | 70.9<br>72.7<br>70.4                         | •                      | <b>A</b>                 |
| <u>Subtest</u>     | 1 10111100                                                   | 10.1                                         |                        |                          |
| Listening Reading  | School<br>Region<br>Province<br>School<br>Region<br>Province | 74.0<br>76.9<br>74.2<br>61.4<br>65.7<br>62.6 | <b>v</b>               | <b>*</b>                 |
| Writing            | School<br>Region<br>Province                                 | 61.3<br>63.0<br>62.2                         | •                      | •                        |
| Interview          | School<br>Region<br>Province                                 | 85.7<br>84.5<br>78.4                         | <b>A</b>               | <b>A</b>                 |