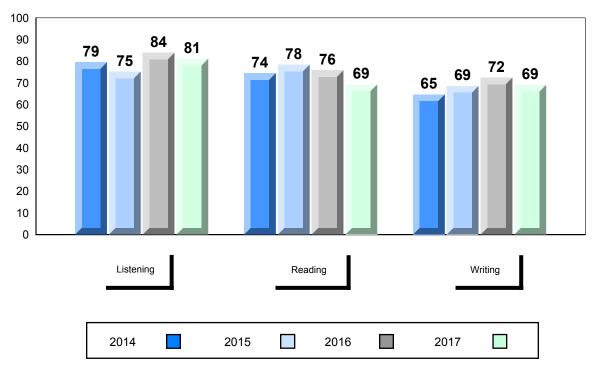

### Average Mark, 2014-2017

<sup>▼ ▲</sup> The school result may appear numerically the same as the district/province due to rounding. The arrow indicates a negligible difference.

2016

2017

2015

#235 - Clarenville High School, Clarenville

Grades: 10-12