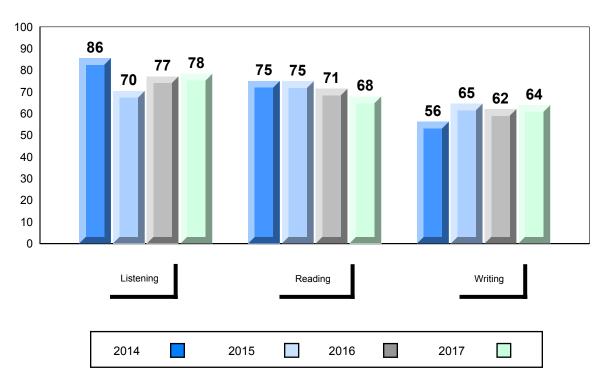

NLESD - Labrador Region

#010 - Menihek High School, Labrador City

Grades: 8-12

| Number of Students | 19                 | Public<br>Exam<br>Mark | School<br>vs<br>Region | School<br>vs<br>Province |
|--------------------|--------------------|------------------------|------------------------|--------------------------|
| Francais 3202      | School             | 74.1                   | <b>A</b>               | <b>A</b>                 |
|                    | Region             | 69.0                   |                        |                          |
|                    | Province           | 70.4                   |                        |                          |
| Subtest            |                    |                        |                        |                          |
|                    | School             | 83.4                   | <b>A</b>               | <b>A</b>                 |
| Listening          | Region             | 74.7                   |                        |                          |
|                    | Province           | 74.2                   |                        |                          |
|                    | School             | 67.4                   | <b>A</b>               | <b>A</b>                 |
| Reading            | Region             | 61.2                   |                        |                          |
|                    | Province           | 62.6                   |                        |                          |
|                    | 0-11               | 07.0                   |                        |                          |
| Writing            | School             | 67.3<br>61.7           |                        | •                        |
|                    | Region<br>Province | 62.2                   |                        |                          |
|                    | TTOVINCE           | 02.2                   |                        |                          |
|                    | School             | 77.5                   | <b>A</b>               | ▼                        |
| Interview          | Region             | 77.3                   |                        |                          |
|                    | Province           | 78.4                   |                        |                          |
|                    |                    |                        |                        |                          |

### Average Mark, 2014-2017

<sup>▼ ▲</sup> The school result may appear numerically the same as the district/province due to rounding. The arrow indicates a negligible difference.

2016

2017

2015

#010 - Menihek High School, Labrador City