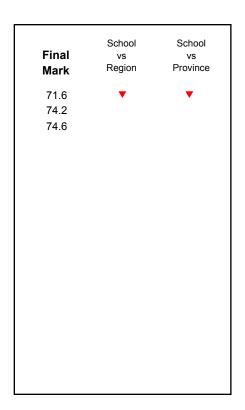

| Final<br>Mark        | School<br>vs<br>Region | School<br>vs<br>Province |
|----------------------|------------------------|--------------------------|
| 75.8<br>71.1<br>74.6 | <b>A</b>               | •                        |
|                      |                        |                          |