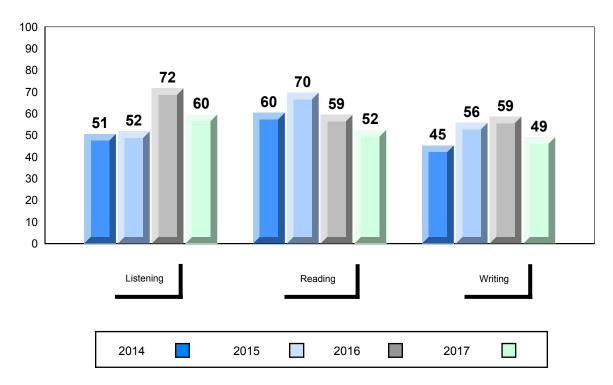

NLESD - Labrador Region

#010 - Menihek High School, Labrador City

Grades: 8-12

| Number of Students | 19                 | Public<br>Exam<br>Mark | School<br>vs<br>Region | School<br>vs<br>Province |
|--------------------|--------------------|------------------------|------------------------|--------------------------|
| Francais 3202      | School             | 74.1                   | <b>A</b>               | <b>A</b>                 |
|                    | Region             | 69.0                   |                        |                          |
|                    | Province           | 70.4                   |                        |                          |
| Subtest            |                    |                        |                        |                          |
|                    | School             | 83.4                   | <b>A</b>               | <b>A</b>                 |
| Listening          | Region             | 74.7                   |                        |                          |
|                    | Province           | 74.2                   |                        |                          |
|                    | School             | 67.4                   | <b>A</b>               | <b>A</b>                 |
| Reading            | Region             | 61.2                   |                        |                          |
|                    | Province           | 62.6                   |                        |                          |
|                    | 0-11               | 07.0                   |                        |                          |
| Writing            | School             | 67.3<br>61.7           |                        | •                        |
|                    | Region<br>Province | 62.2                   |                        |                          |
|                    | TTOVINCE           | 02.2                   |                        |                          |
|                    | School             | 77.5                   | <b>A</b>               | ▼                        |
| Interview          | Region             | 77.3                   |                        |                          |
|                    | Province           | 78.4                   |                        |                          |
|                    |                    |                        |                        |                          |

### Average Mark, 2014-2017

<sup>▼ ▲</sup> The school result may appear numerically the same as the district/province due to rounding. The arrow indicates a negligible difference.

2016

2017

2015

#010 - Menihek High School, Labrador City