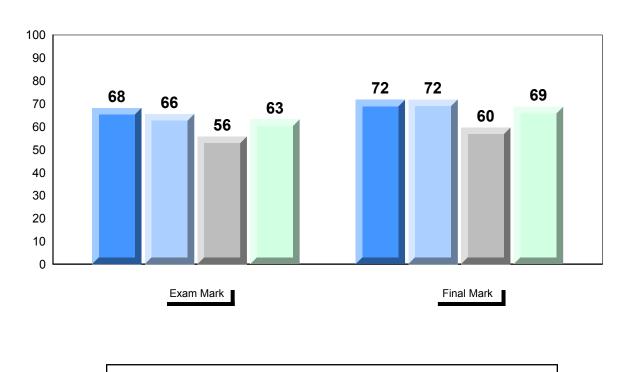

#### Difference from Provincial Mean, 2014-2017

NLESD - Labrador Region

#477 - Mealy Mountain Collegiate, Happy Valley-Goose Bay

Grades: 8-12

| Number of Students | 11                           | Public<br>Exam<br>Mark | School<br>vs<br>Region | School<br>vs<br>Province |
|--------------------|------------------------------|------------------------|------------------------|--------------------------|
| Francais 3202      | School<br>Region<br>Province | 60.2<br>69.0<br>70.4   | •                      | ▼                        |
| Subtest            |                              |                        |                        |                          |
| Listening          | School<br>Region<br>Province | 59.6<br>74.7<br>74.2   | •                      | <b>V</b>                 |
| Reading            | School<br>Region<br>Province | 50.6<br>61.2<br>62.6   | •                      | ▼                        |
| Writing            | School<br>Region<br>Province | 52.2<br>61.7<br>62.2   | •                      | *                        |
| Interview          | School<br>Region<br>Province | 76.9<br>77.3<br>78.4   | •                      | <b>*</b>                 |