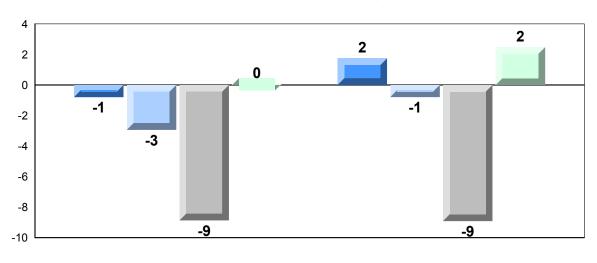

#### Difference from Provincial Mean, 2014-2017

NLESD - Labrador Region

#477 - Mealy Mountain Collegiate, Happy Valley-Goose Bay

Grades: 8-12

| Number of Students | 11                           | Public<br>Exam<br>Mark | School<br>vs<br>Region | School<br>vs<br>Province |
|--------------------|------------------------------|------------------------|------------------------|--------------------------|
| Francais 3202      | School<br>Region<br>Province | 60.2<br>69.0<br>70.4   | •                      | ▼                        |
| Subtest            |                              |                        |                        |                          |
| Listening          | School<br>Region<br>Province | 59.6<br>74.7<br>74.2   | •                      | <b>V</b>                 |
| Reading            | School<br>Region<br>Province | 50.6<br>61.2<br>62.6   | •                      | ▼                        |
| Writing            | School<br>Region<br>Province | 52.2<br>61.7<br>62.2   | •                      | *                        |
| Interview          | School<br>Region<br>Province | 76.9<br>77.3<br>78.4   | •                      | <b>*</b>                 |