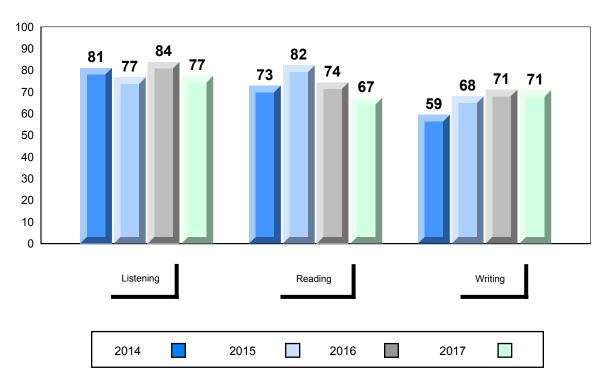

NLESD - Labrador Region

#010 - Menihek High School, Labrador City

Grades: 8-12

| Number of Students | 19                 | Public<br>Exam<br>Mark | School<br>vs<br>Region | School<br>vs<br>Province |
|--------------------|--------------------|------------------------|------------------------|--------------------------|
| Francais 3202      | School             | 74.1                   | <b>A</b>               | <b>A</b>                 |
|                    | Region             | 69.0                   |                        |                          |
|                    | Province           | 70.4                   |                        |                          |
| Subtest            |                    |                        |                        |                          |
|                    | School             | 83.4                   | <b>A</b>               | <b>A</b>                 |
| Listening          | Region             | 74.7                   |                        |                          |
|                    | Province           | 74.2                   |                        |                          |
|                    | School             | 67.4                   | <b>A</b>               | <b>A</b>                 |
| Reading            | Region             | 61.2                   |                        |                          |
|                    | Province           | 62.6                   |                        |                          |
|                    | 0-11               | 07.0                   |                        |                          |
| Writing            | School             | 67.3<br>61.7           |                        | •                        |
|                    | Region<br>Province | 62.2                   |                        |                          |
|                    | TTOVINCE           | 02.2                   |                        |                          |
|                    | School             | 77.5                   | <b>A</b>               | ▼                        |
| Interview          | Region             | 77.3                   |                        |                          |
|                    | Province           | 78.4                   |                        |                          |
|                    |                    |                        |                        |                          |