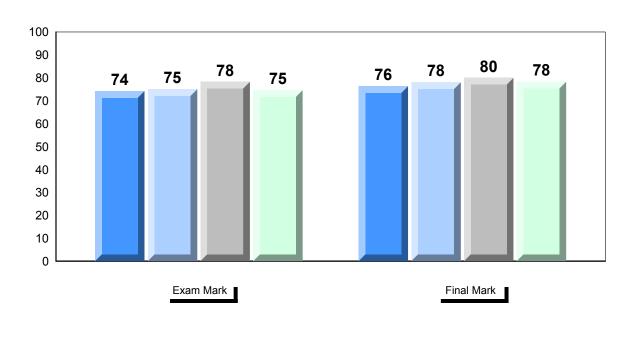

### Average Mark, 2014-2017

<sup>▼ ▲</sup> The school result may appear numerically the same as the district/province due to rounding. The arrow indicates a negligible difference.

2016

2017

2015

#485 - Corner Brook Regional High, Corner Brook

Grades: 10-12