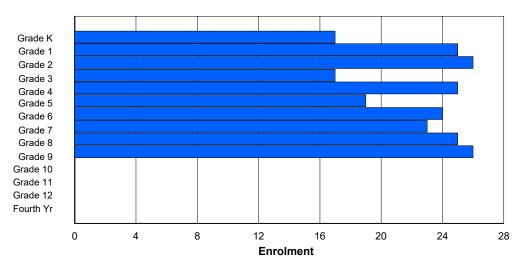

## **Enrolment By Grade and Gender**

Grade

|                | <u>Grade</u> |          |          |          |   |        |        |        |        |        |        |        |        |        |            |
|----------------|--------------|----------|----------|----------|---|--------|--------|--------|--------|--------|--------|--------|--------|--------|------------|
| Gender         | K            | 1        | 2        | 3        | 4 | 5      | 6      | 7      | 8      | 9      | 10     | 11     | 12     | 4th    | Total      |
| Male<br>Female | 51<br>40     | 42<br>56 | 62<br>42 | 54<br>38 | 0 | 0<br>0 | 209<br>176 |
| Total          | 91           | 98       | 104      | 92       | 0 | 0      | 0      | 0      | 0      | 0      | 0      | 0      | 0      | 0      | 385        |

# **Enrolment By Grade**

For 005 - Peacock Primary School, Happy Valley-Goose Bay

3:59:09PM

Modification Date:

4/18/2018

Source: Evaluation and Research

Modification Time:

<sup>\*</sup> Data from the 2015-2016 AGR(Enrolment/Age as of the last day in Sept./Dec.)