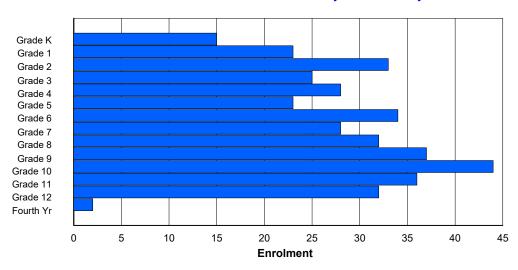

## **Enrolment By Grade and Gender**

Grade

|                | <u>Grade</u> |          |          |          |   |        |        |        |        |        |        |        |        |        |            |
|----------------|--------------|----------|----------|----------|---|--------|--------|--------|--------|--------|--------|--------|--------|--------|------------|
| Gender         | K            | 1        | 2        | 3        | 4 | 5      | 6      | 7      | 8      | 9      | 10     | 11     | 12     | 4th    | Total      |
| Male<br>Female | 51<br>40     | 42<br>56 | 62<br>42 | 54<br>38 | 0 | 0<br>0 | 209<br>176 |
| Total          | 91           | 98       | 104      | 92       | 0 | 0      | 0      | 0      | 0      | 0      | 0      | 0      | 0      | 0      | 385        |

# **Enrolment By Grade**

For 005 - Peacock Primary School, Happy Valley-Goose Bay

3:59:09PM

Modification Date:

4/18/2018

Source: Evaluation and Research

Modification Time:

<sup>\*</sup> Data from the 2015-2016 AGR(Enrolment/Age as of the last day in Sept./Dec.)