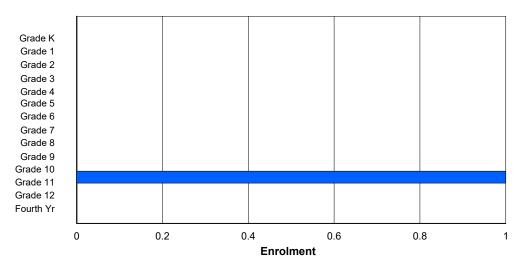

## NLESD - Labrador Region

#013 - Mud Lake School, Mud Lake

Grades: 6 Number of Grades: 1

FTE Teachers \*\*\*: 1.0

Classification: Rural

Offers Distance Education: No

School FTE PTR: 1.0
District FTE PTR: 11.8
Provincial FTE PTR: 12.1

| Enrolment | By / | Age | and | Gender |
|-----------|------|-----|-----|--------|
|-----------|------|-----|-----|--------|

| <u>Age</u> |   |   |   |   |   |    |    |    |    |    |    |    |    |    |    |     |       |
|------------|---|---|---|---|---|----|----|----|----|----|----|----|----|----|----|-----|-------|
| Gender     | 5 | 6 | 7 | 8 | 9 | 10 | 11 | 12 | 13 | 14 | 15 | 16 | 17 | 18 | 19 | 20> | Total |
| Male       | 0 | 0 | 0 | 0 | 0 | 0  | 0  | 0  | 0  | 0  | 0  | 0  | 0  | 0  | 0  | 0   | 0     |
| Female     | 0 | 0 | 0 | 0 | 0 | 0  | 1  | 0  | 0  | 0  | 0  | 0  | 0  | 0  | 0  | 0   | 1     |
| Total      | 0 | 0 | 0 | 0 | 0 | 0  | 1  | 0  | 0  | 0  | 0  | 0  | 0  | 0  | 0  | 0   | 1     |

## **Enrolment By Grade and Gender**

| <u>Grade</u>   |   |   |   |        |        |        |        |        |        |   |        |    |    |        |        |
|----------------|---|---|---|--------|--------|--------|--------|--------|--------|---|--------|----|----|--------|--------|
| Gender         | K | 1 | 2 | 3      | 4      | 5      | 6      | 7      | 8      | 9 | 10     | 11 | 12 | 4th    | Total  |
| Male<br>Female | 0 | 0 | 0 | 0<br>0 | 0<br>0 | 0<br>0 | 0<br>1 | 0<br>0 | 0<br>0 | 0 | 0<br>0 | 0  | 0  | 0<br>0 | 0<br>1 |
| Total          | 0 | 0 | 0 | 0      | 0      | 0      | 1      | 0      | 0      | 0 | 0      | 0  | 0  | 0      | 1      |