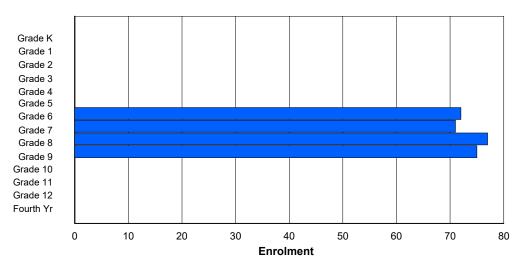

## **Enrolment By Grade and Gender**

|                |        |        |        |        |        |        | <u>Gra</u> | <u>ide</u> |   |        |        |    |        |        |         |
|----------------|--------|--------|--------|--------|--------|--------|------------|------------|---|--------|--------|----|--------|--------|---------|
| Gender         | K      | 1      | 2      | 3      | 4      | 5      | 6          | 7          | 8 | 9      | 10     | 11 | 12     | 4th    | Total   |
| Male<br>Female | 4<br>0 | 0<br>0 | 0<br>1 | 0<br>0 | 0<br>0 | 1<br>3 | 0          | 1<br>0     |   | 0<br>3 | 0<br>0 | 3  | 2<br>1 | 0<br>0 | 11<br>8 |
| Total          | 4      | 0      | 1      | 0      | 0      | 4      | 0          | 1          | 0 | 3      | 0      | 3  | 3      | 0      | 19      |

# **Enrolment By Grade**

For 001 - St. Peter's School, Black Tickle

Modification Time: 3:58:24PM Modification Date: 4/18/2018

<sup>\*</sup> Data from the 2015-2016 AGR(Enrolment/Age as of the last day in Sept./Dec.)