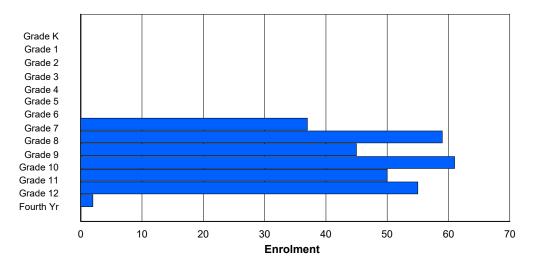

## NLESD - Labrador Region

#017 - Northern Lights Academy, Rigolet

Grades: K-12 Number of Grades: 13

FTE Teachers \*\*\*: 7.0

Classification: Rural

Offers Distance Education: Yes

School FTE PTR: 8.1
District FTE PTR: 11.8
Provincial FTE PTR: 12.1

| Gender         | 5      | 6 | 7 | 8 | 9 | 10 | 11     | <b>Age</b><br>12 | 13 | 14 | 15 | 16 | 17 | 18     | 19     | 20>    | Total    |
|----------------|--------|---|---|---|---|----|--------|------------------|----|----|----|----|----|--------|--------|--------|----------|
| Male<br>Female | 3<br>3 |   |   |   |   |    | 3<br>3 |                  |    |    |    |    |    | 2<br>0 | 0<br>0 | 0<br>0 | 25<br>35 |
| Total          | 6      | 6 | 5 | 4 | 2 | 5  | 6      | 5                | 5  | 2  | 4  | 7  | 1  | 2      | 0      | 0      | 60       |

## **Enrolment By Grade and Gender**

|                |        |        |        |        |        |   | Gra    | <u>ide</u> |        |        |        |        |        |        |          |
|----------------|--------|--------|--------|--------|--------|---|--------|------------|--------|--------|--------|--------|--------|--------|----------|
| Gender         | K      | 1      | 2      | 3      | 4      | 5 | 6      | 7          | 8      | 9      | 10     | 11     | 12     | 4th    | Total    |
| Male<br>Female | 3<br>3 | 2<br>4 | 3<br>2 | 1<br>3 | 1<br>1 |   | 2<br>3 | 2<br>4     | 2<br>2 | 0<br>2 | 2<br>2 | 2<br>5 | 2<br>0 | 1<br>0 | 25<br>35 |
| Total          | 6      | 6      | 5      | 4      | 2      | 6 | 5      | 6          | 4      | 2      | 4      | 7      | 2      | 1      | 60       |