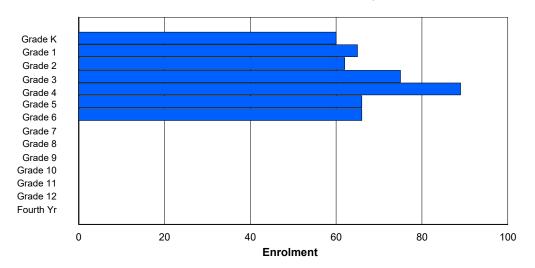

#### NLESD - Western Region

#082 - Pasadena Elementary School, Pasadena

Grades: K-6 Number of Grades: 7

FTE Teachers \*\*\*: 19.8

Classification: Rural

Offers Distance Education: No

School FTE PTR: 13.3 District FTE PTR: 11.4 Provincial FTE PTR: 12.1

|                |         |          |          |          |          |          |          | <u>Age</u> |        |    |        |    |        |        |        |        |            |
|----------------|---------|----------|----------|----------|----------|----------|----------|------------|--------|----|--------|----|--------|--------|--------|--------|------------|
| Gender         | 5       | 6        | 7        | 8        | 9        | 10       | 11       | 12         | 13     | 14 | 15     | 16 | 17     | 18     | 19     | 20>    | Total      |
| Male<br>Female | 9<br>16 | 16<br>20 | 25<br>20 | 19<br>14 | 12<br>20 | 25<br>23 | 24<br>19 | 0<br>0     | 0<br>0 |    | 0<br>0 |    | 0<br>0 | 0<br>0 | 0<br>0 | 0<br>0 | 130<br>132 |
| Total          | 25      | 36       | 45       | 33       | 32       | 48       | 43       | 0          | 0      | 0  | 0      | 0  | 0      | 0      | 0      | 0      | 262        |

### **Enrolment By Grade and Gender**

| <u>Grade</u>   |         |          |          |          |          |          |          |        |        |   |        |    |        |        |            |
|----------------|---------|----------|----------|----------|----------|----------|----------|--------|--------|---|--------|----|--------|--------|------------|
| Gender         | K       | 1        | 2        | 3        | 4        | 5        | 6        | 7      | 8      | 9 | 10     | 11 | 12     | 4th    | Total      |
| Male<br>Female | 9<br>17 | 16<br>19 | 25<br>20 | 19<br>14 | 13<br>21 | 24<br>22 | 24<br>19 | 0<br>0 | 0<br>0 | 0 | 0<br>0 | 0  | 0<br>0 | 0<br>0 | 130<br>132 |
| Total          | 26      | 35       | 45       | 33       | 34       | 46       | 43       | 0      | 0      | 0 | 0      | 0  | 0      | 0      | 262        |

# **Enrolment By Grade**

For 082 - Pasadena Elementary School, Pasadena

Modification Time: 3:59:09PM Modification Date: 4/18/2018 38

<sup>\*</sup> Data from the 2015-2016 AGR(Enrolment/Age as of the last day in Sept./Dec.)