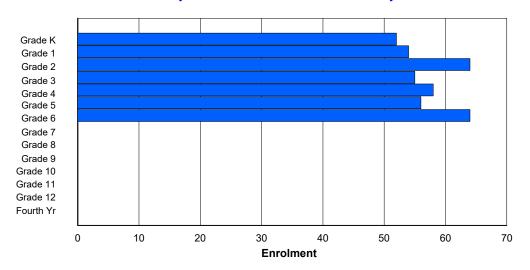

## **Enrolment By Grade and Gender**

Grade

|                |   |        |        |   |          |          | <u> </u> | <del>uuc</del> |        |        |    |    |    |     |            |
|----------------|---|--------|--------|---|----------|----------|----------|----------------|--------|--------|----|----|----|-----|------------|
| Gender         | K | 1      | 2      | 3 | 4        | 5        | 6        | 7              | 8      | 9      | 10 | 11 | 12 | 4th | Total      |
| Male<br>Female | 0 | 0<br>0 | 0<br>0 | 0 | 46<br>39 | 31<br>53 | 47<br>44 | 39<br>49       | 0<br>0 | 0<br>0 | 0  | 0  | 0  | 0   | 163<br>185 |
| Total          | 0 | 0      | 0      | 0 | 85       | 84       | 91       | 88             | 0      | 0      | 0  | 0  | 0  | 0   | 348        |

# **Enrolment By Grade**

# For 004 - Queen of Peace Middle School, Happy Valley-Goose Bay

3:59:09PM

Modification Time:

4/18/2018

Modification Date:

<sup>\*</sup> Data from the 2015-2016 AGR(Enrolment/Age as of the last day in Sept./Dec.)