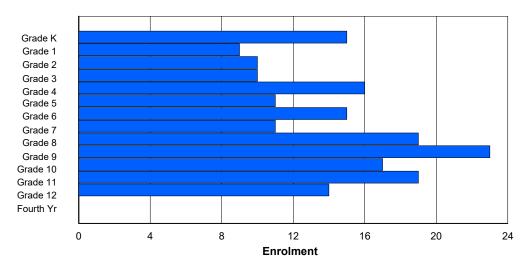

## **Enrolment By Grade and Gender**

Grade

|                | <u>Grade</u> |          |          |          |   |        |        |        |        |        |        |        |        |        |            |
|----------------|--------------|----------|----------|----------|---|--------|--------|--------|--------|--------|--------|--------|--------|--------|------------|
| Gender         | K            | 1        | 2        | 3        | 4 | 5      | 6      | 7      | 8      | 9      | 10     | 11     | 12     | 4th    | Total      |
| Male<br>Female | 51<br>40     | 42<br>56 | 62<br>42 | 54<br>38 | 0 | 0<br>0 | 209<br>176 |
| Total          | 91           | 98       | 104      | 92       | 0 | 0      | 0      | 0      | 0      | 0      | 0      | 0      | 0      | 0      | 385        |

# **Enrolment By Grade**

For 005 - Peacock Primary School, Happy Valley-Goose Bay

3:59:09PM

Modification Date:

4/18/2018

Source: Evaluation and Research

Modification Time:

<sup>\*</sup> Data from the 2015-2016 AGR(Enrolment/Age as of the last day in Sept./Dec.)