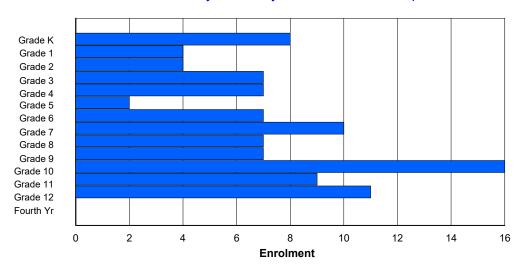

# **Enrolment By Grade**

For 014 - Jens Haven Memorial, Nain

Modification Time: 3:59:09PM Modification Date: 4/18/2018

<sup>\*</sup> Data from the 2015-2016 AGR(Enrolment/Age as of the last day in Sept./Dec.)

## **Enrolment By Grade and Gender**

|                | <u>Grade</u> |         |         |         |         |        |         |         |         |        |          |        |         |        |            |
|----------------|--------------|---------|---------|---------|---------|--------|---------|---------|---------|--------|----------|--------|---------|--------|------------|
| Gender         | K            | 1       | 2       | 3       | 4       | 5      | 6       | 7       | 8       | 9      | 10       | 11     | 12      | 4th    | Total      |
| Male<br>Female | 10<br>14     | 11<br>8 | 9<br>10 | 8<br>11 | 8<br>12 | 7<br>6 | 10<br>9 | 10<br>6 | 10<br>4 | 9<br>3 | 15<br>11 | 7<br>9 | 7<br>12 | 0<br>2 | 121<br>117 |
| Total          | 24           | 19      | 19      | 19      | 20      | 13     | 19      | 16      | 14      | 12     | 26       | 16     | 19      | 2      | 238        |