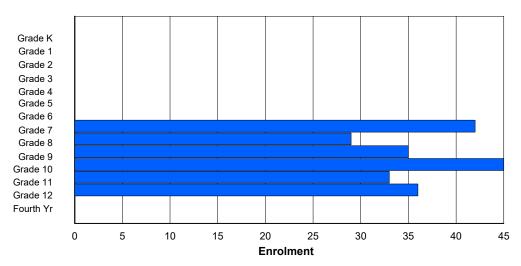

## **Enrolment By Grade and Gender**

Grade

| <u>Grade</u>   |   |        |   |        |   |        |   |        |          |          |          |          |          |         |            |
|----------------|---|--------|---|--------|---|--------|---|--------|----------|----------|----------|----------|----------|---------|------------|
| Gender         | K | 1      | 2 | 3      | 4 | 5      | 6 | 7      | 8        | 9        | 10       | 11       | 12       | 4th     | Total      |
| Male<br>Female | 0 | 0<br>0 | 0 | 0<br>0 | 0 | 0<br>0 | 0 | 0<br>0 | 54<br>54 | 49<br>52 | 50<br>45 | 64<br>56 | 66<br>46 | 10<br>6 | 293<br>259 |
| Total          | 0 | 0      | 0 | 0      | 0 | 0      | 0 | 0      | 108      | 101      | 95       | 120      | 112      | 16      | 552        |

# **Enrolment By Grade**

For 010 - Menihek High School, Labrador City

3:59:09PM

Modification Time:

<sup>\*</sup> Data from the 2015-2016 AGR(Enrolment/Age as of the last day in Sept./Dec.)

<sup>\*\*</sup> Newfoundland Statistics Classification System