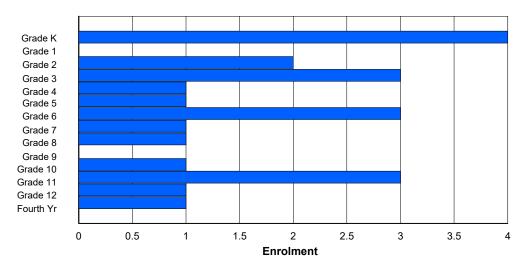

# **Enrolment By Grade**

For 002 - Henry Gordon Academy, Cartwright

Modification Time: 3:59:09PM Modification Date: 4/18/2018

<sup>\*</sup> Data from the 2015-2016 AGR(Enrolment/Age as of the last day in Sept./Dec.)

## **Enrolment By Grade and Gender**

|                |   |        |        |   |   |        | <u>Gra</u> | <u>ide</u> |        |   |        |        |     |     |          |
|----------------|---|--------|--------|---|---|--------|------------|------------|--------|---|--------|--------|-----|-----|----------|
| Gender         | K | 1      | 2      | 3 | 4 | 5      | 6          | 7          | 8      | 9 | 10     | 11     | 12  | 4th | Total    |
| Male<br>Female |   | 3<br>1 | 2<br>5 |   | 2 | 6<br>2 | 2<br>0     |            | 3<br>3 |   | 5<br>2 | 4<br>4 | 2 2 | 0   | 39<br>31 |
| Total          | 7 | 4      | 7      | 8 | 5 | 8      | 2          | 3          | 6      | 1 | 7      | 8      | 4   | 0   | 70       |