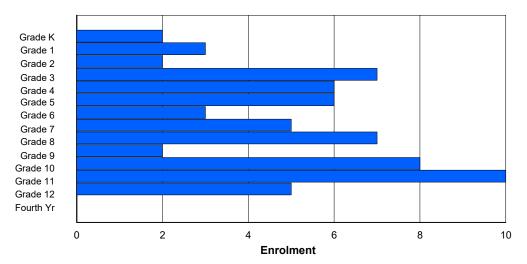

## **Enrolment By Grade and Gender**

|                |   |        |        |   |   |        | <u>Gra</u> | <u>ide</u> |        |   |        |        |     |     |          |
|----------------|---|--------|--------|---|---|--------|------------|------------|--------|---|--------|--------|-----|-----|----------|
| Gender         | K | 1      | 2      | 3 | 4 | 5      | 6          | 7          | 8      | 9 | 10     | 11     | 12  | 4th | Total    |
| Male<br>Female |   | 3<br>1 | 2<br>5 |   | 2 | 6<br>2 | 2<br>0     |            | 3<br>3 |   | 5<br>2 | 4<br>4 | 2 2 | 0   | 39<br>31 |
| Total          | 7 | 4      | 7      | 8 | 5 | 8      | 2          | 3          | 6      | 1 | 7      | 8      | 4   | 0   | 70       |

# **Enrolment By Grade**

For 002 - Henry Gordon Academy, Cartwright

Modification Time: 3:59:09PM Modification Date: 4/18/2018

<sup>\*</sup> Data from the 2015-2016 AGR(Enrolment/Age as of the last day in Sept./Dec.)