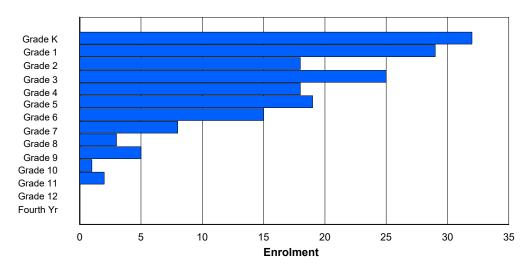

## **Enrolment By Grade and Gender**

|                | <u>Grade</u> |          |          |          |        |        |        |        |        |        |        |        |        |        |            |
|----------------|--------------|----------|----------|----------|--------|--------|--------|--------|--------|--------|--------|--------|--------|--------|------------|
| Gender         | K            | 1        | 2        | 3        | 4      | 5      | 6      | 7      | 8      | 9      | 10     | 11     | 12     | 4th    | Total      |
| Male<br>Female | 60<br>56     | 63<br>52 | 56<br>41 | 51<br>50 | 0<br>0 | 230<br>199 |
| Total          | 116          | 115      | 97       | 101      | 0      | 0      | 0      | 0      | 0      | 0      | 0      | 0      | 0      | 0      | 429        |

# **Enrolment By Grade**

For 008 - A. P. Low Primary, Labrador City

3:59:09PM

4/18/2018

Modification Date:

Modification Time:

<sup>\*</sup> Data from the 2015-2016 AGR(Enrolment/Age as of the last day in Sept./Dec.)