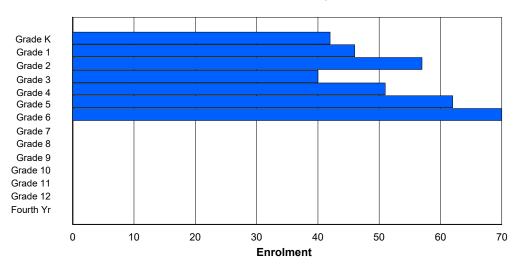

## **Enrolment By Grade and Gender**

Grade

|                |   |        |        |   |          |          | <u> </u> | <del>uuc</del> |        |        |    |    |    |     |            |
|----------------|---|--------|--------|---|----------|----------|----------|----------------|--------|--------|----|----|----|-----|------------|
| Gender         | K | 1      | 2      | 3 | 4        | 5        | 6        | 7              | 8      | 9      | 10 | 11 | 12 | 4th | Total      |
| Male<br>Female | 0 | 0<br>0 | 0<br>0 | 0 | 46<br>39 | 31<br>53 | 47<br>44 | 39<br>49       | 0<br>0 | 0<br>0 | 0  | 0  | 0  | 0   | 163<br>185 |
| Total          | 0 | 0      | 0      | 0 | 85       | 84       | 91       | 88             | 0      | 0      | 0  | 0  | 0  | 0   | 348        |

# **Enrolment By Grade**

# For 004 - Queen of Peace Middle School, Happy Valley-Goose Bay

3:59:09PM

Modification Time:

4/18/2018

Modification Date:

<sup>\*</sup> Data from the 2015-2016 AGR(Enrolment/Age as of the last day in Sept./Dec.)