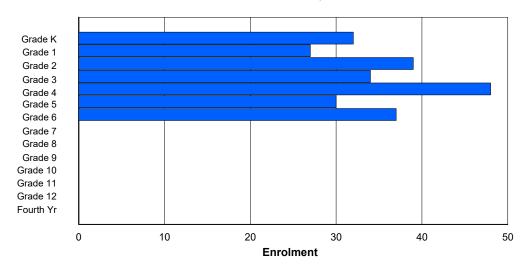

## **Enrolment By Grade and Gender**

Grade

|                | <u>Grade</u> |          |          |          |   |        |        |        |        |        |        |        |        |        |            |
|----------------|--------------|----------|----------|----------|---|--------|--------|--------|--------|--------|--------|--------|--------|--------|------------|
| Gender         | K            | 1        | 2        | 3        | 4 | 5      | 6      | 7      | 8      | 9      | 10     | 11     | 12     | 4th    | Total      |
| Male<br>Female | 51<br>40     | 42<br>56 | 62<br>42 | 54<br>38 | 0 | 0<br>0 | 209<br>176 |
| Total          | 91           | 98       | 104      | 92       | 0 | 0      | 0      | 0      | 0      | 0      | 0      | 0      | 0      | 0      | 385        |

# **Enrolment By Grade**

For 005 - Peacock Primary School, Happy Valley-Goose Bay

3:59:09PM

Modification Date:

4/18/2018

Source: Evaluation and Research

Modification Time:

<sup>\*</sup> Data from the 2015-2016 AGR(Enrolment/Age as of the last day in Sept./Dec.)