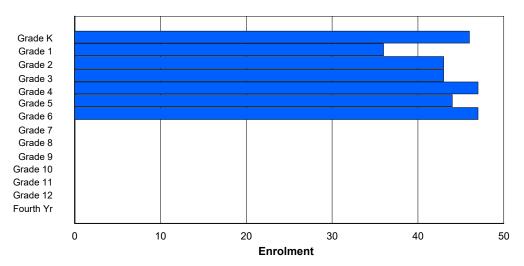

## **Enrolment By Grade and Gender**

|                |   |        |        |   |   |        | <u>Gra</u> | <u>ide</u> |        |   |        |        |     |     |          |
|----------------|---|--------|--------|---|---|--------|------------|------------|--------|---|--------|--------|-----|-----|----------|
| Gender         | K | 1      | 2      | 3 | 4 | 5      | 6          | 7          | 8      | 9 | 10     | 11     | 12  | 4th | Total    |
| Male<br>Female |   | 3<br>1 | 2<br>5 |   | 2 | 6<br>2 | 2<br>0     |            | 3<br>3 |   | 5<br>2 | 4<br>4 | 2 2 | 0   | 39<br>31 |
| Total          | 7 | 4      | 7      | 8 | 5 | 8      | 2          | 3          | 6      | 1 | 7      | 8      | 4   | 0   | 70       |

# **Enrolment By Grade**

For 002 - Henry Gordon Academy, Cartwright

Modification Time: 3:59:09PM Modification Date: 4/18/2018

<sup>\*</sup> Data from the 2015-2016 AGR(Enrolment/Age as of the last day in Sept./Dec.)