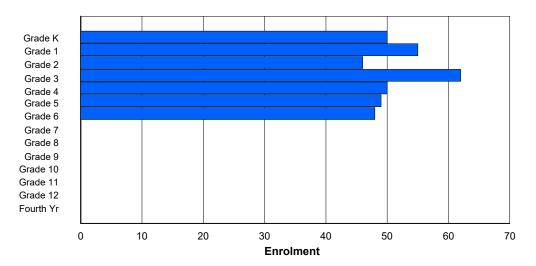

## **Enrolment By Grade and Gender**

Grade

|                |   |        |        |   |          |          | <u> </u> | <del>uuc</del> |        |        |    |    |    |     |            |
|----------------|---|--------|--------|---|----------|----------|----------|----------------|--------|--------|----|----|----|-----|------------|
| Gender         | K | 1      | 2      | 3 | 4        | 5        | 6        | 7              | 8      | 9      | 10 | 11 | 12 | 4th | Total      |
| Male<br>Female | 0 | 0<br>0 | 0<br>0 | 0 | 46<br>39 | 31<br>53 | 47<br>44 | 39<br>49       | 0<br>0 | 0<br>0 | 0  | 0  | 0  | 0   | 163<br>185 |
| Total          | 0 | 0      | 0      | 0 | 85       | 84       | 91       | 88             | 0      | 0      | 0  | 0  | 0  | 0   | 348        |

# **Enrolment By Grade**

# For 004 - Queen of Peace Middle School, Happy Valley-Goose Bay

3:59:09PM

Modification Time:

4/18/2018

Modification Date:

<sup>\*</sup> Data from the 2015-2016 AGR(Enrolment/Age as of the last day in Sept./Dec.)