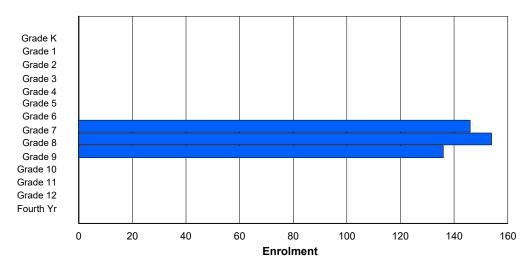

## NLESD - Labrador Region

#381 - J.R. Smallwood Middle School, Wabush

Grades: 4-7 Number of Grades: 4

FTE Teachers \*\*\*: 30.3

Classification: Urban

Offers Distance Education: No

School FTE PTR: 13.8
District FTE PTR: 11.8
Provincial FTE PTR: 12.1

|                |   |        |        |   |     |     |          | Age |        |    |    |    |    |    |    |     |            |
|----------------|---|--------|--------|---|-----|-----|----------|-----|--------|----|----|----|----|----|----|-----|------------|
| Gender         | 5 | 6      | 7      | 8 | 9   | 10  | 11       | 12  | 13     | 14 | 15 | 16 | 17 | 18 | 19 | 20> | Total      |
| Male<br>Female |   | 0<br>0 | 0<br>0 |   |     |     | 60<br>36 |     | 3<br>1 |    |    |    |    |    |    | 0   | 234<br>184 |
| Total          | 0 | 0      | 0      | 1 | 101 | 108 | 96       | 107 | 4      | 1  | 0  | 0  | 0  | 0  | 0  | 0   | 418        |

## **Enrolment By Grade and Gender**

Grade

| Grade          |        |   |   |        |          |          |          |          |        |        |        |    |    |        |            |
|----------------|--------|---|---|--------|----------|----------|----------|----------|--------|--------|--------|----|----|--------|------------|
| Gender         | K      | 1 | 2 | 3      | 4        | 5        | 6        | 7        | 8      | 9      | 10     | 11 | 12 | 4th    | Total      |
| Male<br>Female | 0<br>0 | 0 | 0 | 0<br>0 | 64<br>41 | 59<br>47 | 62<br>36 | 49<br>60 | 0<br>0 | 0<br>0 | 0<br>0 | 0  | 0  | 0<br>0 | 234<br>184 |
| Total          | 0      | 0 | 0 | 0      | 105      | 106      | 98       | 109      | 0      | 0      | 0      | 0  | 0  | 0      | 418        |

# **Enrolment By Grade**

For 381 - J.R. Smallwood Middle School, Wabush

Modification Time: 3:59:09PM Modification Date: 4/18/2018

<sup>\*</sup> Data from the 2015-2016 AGR(Enrolment/Age as of the last day in Sept./Dec.)