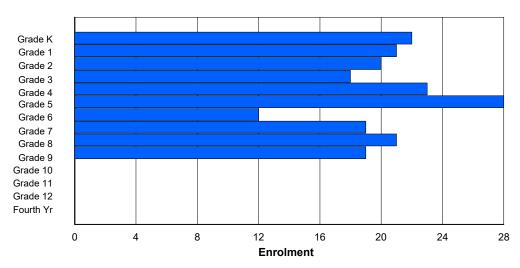

# **Enrolment By Grade**

For 002 - Henry Gordon Academy, Cartwright

Modification Time: 3:59:09PM Modification Date: 4/18/2018

<sup>\*</sup> Data from the 2015-2016 AGR(Enrolment/Age as of the last day in Sept./Dec.)

## **Enrolment By Grade and Gender**

|                |   |        |        |   |   |        | <u>Gra</u> | <u>ide</u> |        |   |        |        |     |     |          |
|----------------|---|--------|--------|---|---|--------|------------|------------|--------|---|--------|--------|-----|-----|----------|
| Gender         | K | 1      | 2      | 3 | 4 | 5      | 6          | 7          | 8      | 9 | 10     | 11     | 12  | 4th | Total    |
| Male<br>Female |   | 3<br>1 | 2<br>5 |   | 2 | 6<br>2 | 2<br>0     |            | 3<br>3 |   | 5<br>2 | 4<br>4 | 2 2 | 0   | 39<br>31 |
| Total          | 7 | 4      | 7      | 8 | 5 | 8      | 2          | 3          | 6      | 1 | 7      | 8      | 4   | 0   | 70       |