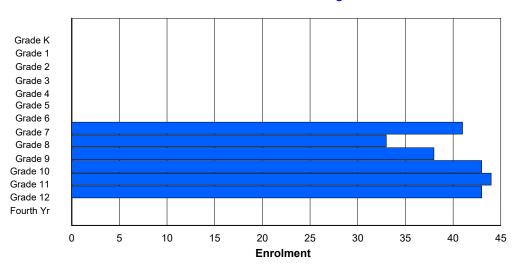

## **Enrolment By Grade and Gender**

|                |   |        |        |   |   |        | <u>Gra</u> | <u>ide</u> |        |   |        |        |     |     |          |
|----------------|---|--------|--------|---|---|--------|------------|------------|--------|---|--------|--------|-----|-----|----------|
| Gender         | K | 1      | 2      | 3 | 4 | 5      | 6          | 7          | 8      | 9 | 10     | 11     | 12  | 4th | Total    |
| Male<br>Female |   | 3<br>1 | 2<br>5 |   | 2 | 6<br>2 | 2<br>0     |            | 3<br>3 |   | 5<br>2 | 4<br>4 | 2 2 | 0   | 39<br>31 |
| Total          | 7 | 4      | 7      | 8 | 5 | 8      | 2          | 3          | 6      | 1 | 7      | 8      | 4   | 0   | 70       |

# **Enrolment By Grade**

For 002 - Henry Gordon Academy, Cartwright

Modification Time: 3:59:09PM Modification Date: 4/18/2018

<sup>\*</sup> Data from the 2015-2016 AGR(Enrolment/Age as of the last day in Sept./Dec.)