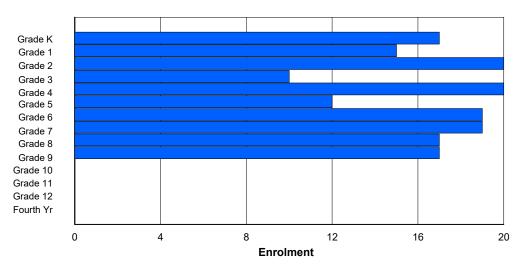

## **Enrolment By Grade and Gender**

Grade

|                | <u>Grade</u> |          |          |          |   |        |        |        |        |        |        |        |        |        |            |
|----------------|--------------|----------|----------|----------|---|--------|--------|--------|--------|--------|--------|--------|--------|--------|------------|
| Gender         | K            | 1        | 2        | 3        | 4 | 5      | 6      | 7      | 8      | 9      | 10     | 11     | 12     | 4th    | Total      |
| Male<br>Female | 51<br>40     | 42<br>56 | 62<br>42 | 54<br>38 | 0 | 0<br>0 | 209<br>176 |
| Total          | 91           | 98       | 104      | 92       | 0 | 0      | 0      | 0      | 0      | 0      | 0      | 0      | 0      | 0      | 385        |

# **Enrolment By Grade**

For 005 - Peacock Primary School, Happy Valley-Goose Bay

3:59:09PM

Modification Date:

4/18/2018

Source: Evaluation and Research

Modification Time:

<sup>\*</sup> Data from the 2015-2016 AGR(Enrolment/Age as of the last day in Sept./Dec.)