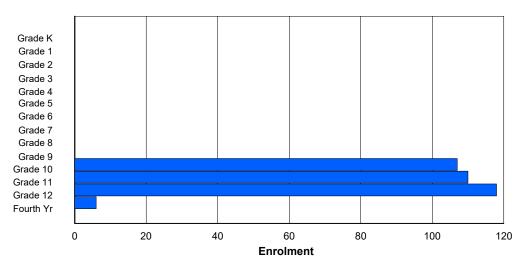

## NLESD - Labrador Region

#010 - Menihek High School, Labrador City

Grades: 8-12 Number of Grades: 5

FTE Teachers \*\*\*: 36.0

Classification: Urban

Offers Distance Education: Yes

School FTE PTR: 15.3 District FTE PTR: 11.8 Provincial FTE PTR: 12.1

## **Enrolment By Grade and Gender**

Grade

| <u>Grade</u>   |   |        |   |        |   |        |   |        |          |          |          |          |          |         |            |
|----------------|---|--------|---|--------|---|--------|---|--------|----------|----------|----------|----------|----------|---------|------------|
| Gender         | K | 1      | 2 | 3      | 4 | 5      | 6 | 7      | 8        | 9        | 10       | 11       | 12       | 4th     | Total      |
| Male<br>Female | 0 | 0<br>0 | 0 | 0<br>0 | 0 | 0<br>0 | 0 | 0<br>0 | 54<br>54 | 49<br>52 | 50<br>45 | 64<br>56 | 66<br>46 | 10<br>6 | 293<br>259 |
| Total          | 0 | 0      | 0 | 0      | 0 | 0      | 0 | 0      | 108      | 101      | 95       | 120      | 112      | 16      | 552        |

# **Enrolment By Grade**

For 010 - Menihek High School, Labrador City

3:59:09PM

Modification Time:

<sup>\*</sup> Data from the 2015-2016 AGR(Enrolment/Age as of the last day in Sept./Dec.)

<sup>\*\*</sup> Newfoundland Statistics Classification System