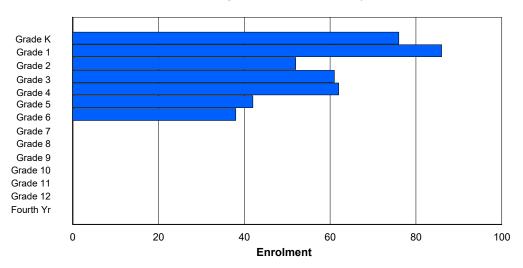

## **Enrolment By Grade and Gender**

Grade

|                | <u>Grade</u> |          |          |          |   |        |        |        |        |        |        |        |        |        |            |
|----------------|--------------|----------|----------|----------|---|--------|--------|--------|--------|--------|--------|--------|--------|--------|------------|
| Gender         | K            | 1        | 2        | 3        | 4 | 5      | 6      | 7      | 8      | 9      | 10     | 11     | 12     | 4th    | Total      |
| Male<br>Female | 51<br>40     | 42<br>56 | 62<br>42 | 54<br>38 | 0 | 0<br>0 | 209<br>176 |
| Total          | 91           | 98       | 104      | 92       | 0 | 0      | 0      | 0      | 0      | 0      | 0      | 0      | 0      | 0      | 385        |

# **Enrolment By Grade**

For 005 - Peacock Primary School, Happy Valley-Goose Bay

3:59:09PM

Modification Date:

4/18/2018

Source: Evaluation and Research

Modification Time:

<sup>\*</sup> Data from the 2015-2016 AGR(Enrolment/Age as of the last day in Sept./Dec.)