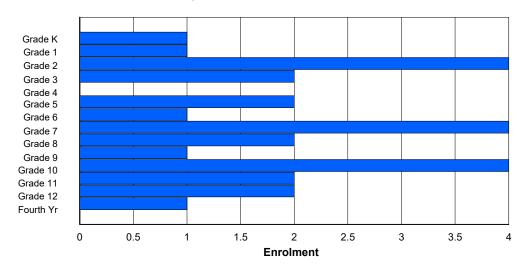

## **Enrolment By Grade and Gender**

|                | <u>Grade</u> |        |   |   |   |        |   |        |   |        |    |    |        |        |          |
|----------------|--------------|--------|---|---|---|--------|---|--------|---|--------|----|----|--------|--------|----------|
| Gender         | K            | 1      | 2 | 3 | 4 | 5      | 6 | 7      | 8 | 9      | 10 | 11 | 12     | 4th    | Total    |
| Male<br>Female | 1<br>2       | 4<br>3 |   |   |   | 3<br>1 |   | 3<br>1 |   | 0<br>0 |    |    | 1<br>6 | 0<br>0 | 35<br>27 |
| Total          | 3            | 7      | 9 | 4 | 4 | 4      | 3 | 4      | 6 | 0      | 6  | 5  | 7      | 0      | 62       |

# **Enrolment By Grade**

For 012 - J.C. Erhardt Memorial School, Makkovik

Modification Time: 3:59:09PM Modification Date: 4/18/2018

<sup>\*</sup> Data from the 2015-2016 AGR(Enrolment/Age as of the last day in Sept./Dec.)