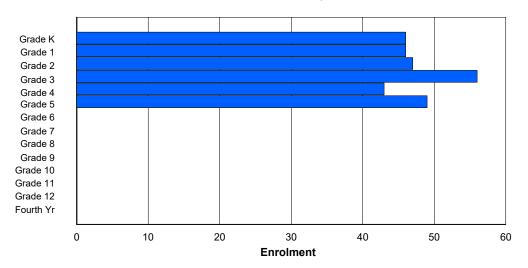

## **Enrolment By Grade and Gender**

Grade

|                | <u>Grade</u> |          |          |          |   |        |        |        |        |        |        |        |        |        |            |
|----------------|--------------|----------|----------|----------|---|--------|--------|--------|--------|--------|--------|--------|--------|--------|------------|
| Gender         | K            | 1        | 2        | 3        | 4 | 5      | 6      | 7      | 8      | 9      | 10     | 11     | 12     | 4th    | Total      |
| Male<br>Female | 51<br>40     | 42<br>56 | 62<br>42 | 54<br>38 | 0 | 0<br>0 | 209<br>176 |
| Total          | 91           | 98       | 104      | 92       | 0 | 0      | 0      | 0      | 0      | 0      | 0      | 0      | 0      | 0      | 385        |

# **Enrolment By Grade**

For 005 - Peacock Primary School, Happy Valley-Goose Bay

3:59:09PM

Modification Date:

4/18/2018

Source: Evaluation and Research

Modification Time:

<sup>\*</sup> Data from the 2015-2016 AGR(Enrolment/Age as of the last day in Sept./Dec.)