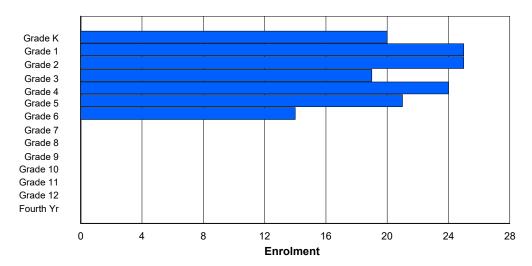

## **Enrolment By Grade and Gender**

Grade

|                |   |        |        |   |          |          | <u> </u> | <del>uuc</del> |        |        |    |    |    |     |            |
|----------------|---|--------|--------|---|----------|----------|----------|----------------|--------|--------|----|----|----|-----|------------|
| Gender         | K | 1      | 2      | 3 | 4        | 5        | 6        | 7              | 8      | 9      | 10 | 11 | 12 | 4th | Total      |
| Male<br>Female | 0 | 0<br>0 | 0<br>0 | 0 | 46<br>39 | 31<br>53 | 47<br>44 | 39<br>49       | 0<br>0 | 0<br>0 | 0  | 0  | 0  | 0   | 163<br>185 |
| Total          | 0 | 0      | 0      | 0 | 85       | 84       | 91       | 88             | 0      | 0      | 0  | 0  | 0  | 0   | 348        |

# **Enrolment By Grade**

# For 004 - Queen of Peace Middle School, Happy Valley-Goose Bay

3:59:09PM

Modification Time:

4/18/2018

Modification Date:

<sup>\*</sup> Data from the 2015-2016 AGR(Enrolment/Age as of the last day in Sept./Dec.)