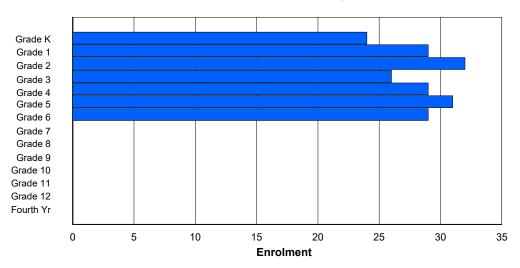

## **Enrolment By Grade and Gender**

|                | <u>Grade</u> |        |        |        |    |        |        |        |        |        |        |        |        |        |          |
|----------------|--------------|--------|--------|--------|----|--------|--------|--------|--------|--------|--------|--------|--------|--------|----------|
| Gender         | К            | 1      | 2      | 3      | 4  | 5      | 6      | 7      | 8      | 9      | 10     | 11     | 12     | 4th    | Total    |
| Male<br>Female | 9<br>8       | 2<br>6 | 1<br>5 | 4<br>5 |    | 1<br>3 | 5<br>6 | 5<br>2 | 7<br>4 | 7<br>2 | 8<br>4 | 4<br>5 | 3<br>4 | 0<br>0 | 61<br>59 |
| Total          | 17           | 8      | 6      | 9      | 10 | 4      | 11     | 7      | 11     | 9      | 12     | 9      | 7      | 0      | 120      |

# **Enrolment By Grade**

For 007 - Amos Comenius Memorial School, Hopedale

Modification Time: 3:59:09PM Modification Date: 4/18/2018

<sup>\*</sup> Data from the 2015-2016 AGR(Enrolment/Age as of the last day in Sept./Dec.)