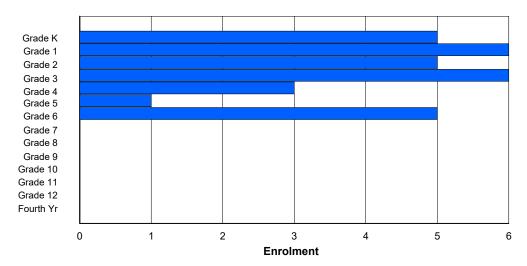

## **Enrolment By Grade and Gender**

|                |        |        |        |        |        |        | <u>Gra</u> | <u>ide</u> |   |        |        |    |        |        |         |
|----------------|--------|--------|--------|--------|--------|--------|------------|------------|---|--------|--------|----|--------|--------|---------|
| Gender         | K      | 1      | 2      | 3      | 4      | 5      | 6          | 7          | 8 | 9      | 10     | 11 | 12     | 4th    | Total   |
| Male<br>Female | 4<br>0 | 0<br>0 | 0<br>1 | 0<br>0 | 0<br>0 | 1<br>3 | 0          | 1<br>0     |   | 0<br>3 | 0<br>0 | 3  | 2<br>1 | 0<br>0 | 11<br>8 |
| Total          | 4      | 0      | 1      | 0      | 0      | 4      | 0          | 1          | 0 | 3      | 0      | 3  | 3      | 0      | 19      |

# **Enrolment By Grade**

For 001 - St. Peter's School, Black Tickle

Modification Time: 3:58:24PM Modification Date: 4/18/2018

<sup>\*</sup> Data from the 2015-2016 AGR(Enrolment/Age as of the last day in Sept./Dec.)