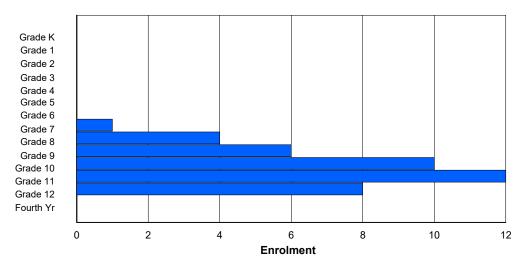

## **Enrolment By Grade and Gender**

Grade

| <u>Grade</u>   |   |        |   |        |   |        |   |        |          |          |          |          |          |         |            |
|----------------|---|--------|---|--------|---|--------|---|--------|----------|----------|----------|----------|----------|---------|------------|
| Gender         | K | 1      | 2 | 3      | 4 | 5      | 6 | 7      | 8        | 9        | 10       | 11       | 12       | 4th     | Total      |
| Male<br>Female | 0 | 0<br>0 | 0 | 0<br>0 | 0 | 0<br>0 | 0 | 0<br>0 | 54<br>54 | 49<br>52 | 50<br>45 | 64<br>56 | 66<br>46 | 10<br>6 | 293<br>259 |
| Total          | 0 | 0      | 0 | 0      | 0 | 0      | 0 | 0      | 108      | 101      | 95       | 120      | 112      | 16      | 552        |

# **Enrolment By Grade**

For 010 - Menihek High School, Labrador City

3:59:09PM

Modification Time:

<sup>\*</sup> Data from the 2015-2016 AGR(Enrolment/Age as of the last day in Sept./Dec.)

<sup>\*\*</sup> Newfoundland Statistics Classification System