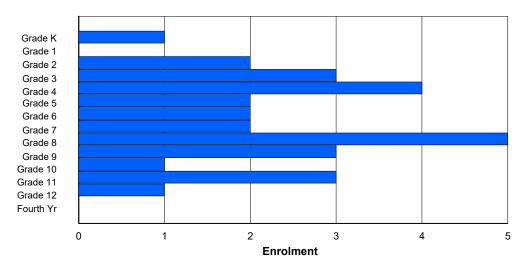

## **Enrolment By Grade and Gender**

|                |   |        |        |   |   |        | <u>Gra</u> | <u>ide</u> |        |   |        |        |     |     |          |
|----------------|---|--------|--------|---|---|--------|------------|------------|--------|---|--------|--------|-----|-----|----------|
| Gender         | K | 1      | 2      | 3 | 4 | 5      | 6          | 7          | 8      | 9 | 10     | 11     | 12  | 4th | Total    |
| Male<br>Female |   | 3<br>1 | 2<br>5 |   | 2 | 6<br>2 | 2<br>0     |            | 3<br>3 |   | 5<br>2 | 4<br>4 | 2 2 | 0   | 39<br>31 |
| Total          | 7 | 4      | 7      | 8 | 5 | 8      | 2          | 3          | 6      | 1 | 7      | 8      | 4   | 0   | 70       |

# **Enrolment By Grade**

For 002 - Henry Gordon Academy, Cartwright

Modification Time: 3:59:09PM Modification Date: 4/18/2018

<sup>\*</sup> Data from the 2015-2016 AGR(Enrolment/Age as of the last day in Sept./Dec.)