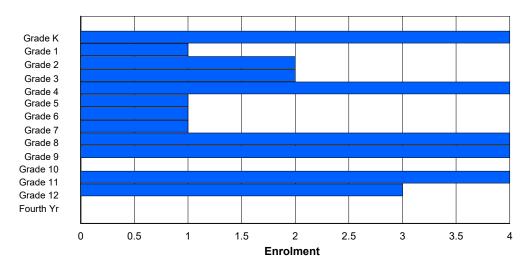

## NLESD - Labrador Region

#016 - B.L. Morrison, Postville

Grades: K-9,11-12 Number of Grades: 12

FTE Teachers \*\*\*: 5.0

Classification: Rural

Offers Distance Education: Yes

School FTE PTR : 5.8
District FTE PTR : 11.8
Provincial FTE PTR : 12.1

| Gender         | 5 | 6 | 7 | 8 | 9 | 10 |   | <b>Age</b><br>12 | 13 | 14 | 15 | 16 | 17 | 18 | 19     | 20>    | Total    |
|----------------|---|---|---|---|---|----|---|------------------|----|----|----|----|----|----|--------|--------|----------|
| Male<br>Female |   |   |   |   |   |    |   | 1<br>0           |    |    |    |    |    |    | 0<br>0 | 0<br>0 | 16<br>15 |
| Total          | 4 | 1 | 2 | 2 | 4 | 1  | 1 | 1                | 4  | 4  | 0  | 4  | 3  | 0  | 0      | 0      | 31       |

## **Enrolment By Grade and Gender**

|                |        |   |   |   | <u>de</u> |   |   |        |   |   |        |    |    |        |          |
|----------------|--------|---|---|---|-----------|---|---|--------|---|---|--------|----|----|--------|----------|
| Gender         | K      | 1 | 2 | 3 | 4         | 5 | 6 | 7      | 8 | 9 | 10     | 11 | 12 | 4th    | Total    |
| Male<br>Female | 1<br>3 |   |   |   |           |   |   | 1<br>0 |   |   | 0<br>0 |    |    | 0<br>0 | 16<br>15 |
| Total          | 4      | 1 | 2 | 2 | 4         | 1 | 1 | 1      | 4 | 4 | 0      | 4  | 3  | 0      | 31       |

# **Enrolment By Grade**

For 016 - B.L. Morrison, Postville

Modification Time: 3:59:09PM Modification Date: 4/18/2018

<sup>\*</sup> Data from the 2015-2016 AGR(Enrolment/Age as of the last day in Sept./Dec.)