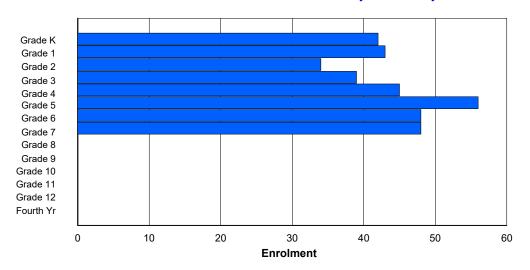

# **Enrolment By Grade**

For 001 - St. Peter's School, Black Tickle

Modification Time: 3:58:24PM Modification Date: 4/18/2018

<sup>\*</sup> Data from the 2015-2016 AGR(Enrolment/Age as of the last day in Sept./Dec.)

## **Enrolment By Grade and Gender**

|                |        |        |        |        |        |        | <u>Gra</u> | <u>ide</u> |   |        |        |    |        |        |         |
|----------------|--------|--------|--------|--------|--------|--------|------------|------------|---|--------|--------|----|--------|--------|---------|
| Gender         | K      | 1      | 2      | 3      | 4      | 5      | 6          | 7          | 8 | 9      | 10     | 11 | 12     | 4th    | Total   |
| Male<br>Female | 4<br>0 | 0<br>0 | 0<br>1 | 0<br>0 | 0<br>0 | 1<br>3 | 0          | 1<br>0     |   | 0<br>3 | 0<br>0 | 3  | 2<br>1 | 0<br>0 | 11<br>8 |
| Total          | 4      | 0      | 1      | 0      | 0      | 4      | 0          | 1          | 0 | 3      | 0      | 3  | 3      | 0      | 19      |