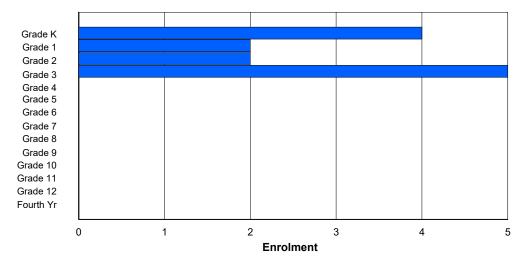

## **Enrolment By Grade and Gender**

| <u>Grade</u>   |   |   |   |        |        |        |        |        |        |   |        |    |    |        |        |
|----------------|---|---|---|--------|--------|--------|--------|--------|--------|---|--------|----|----|--------|--------|
| Gender         | K | 1 | 2 | 3      | 4      | 5      | 6      | 7      | 8      | 9 | 10     | 11 | 12 | 4th    | Total  |
| Male<br>Female | 0 | 0 | 0 | 0<br>0 | 0<br>0 | 0<br>0 | 0<br>1 | 0<br>0 | 0<br>0 | 0 | 0<br>0 | 0  | 0  | 0<br>0 | 0<br>1 |
| Total          | 0 | 0 | 0 | 0      | 0      | 0      | 1      | 0      | 0      | 0 | 0      | 0  | 0  | 0      | 1      |

# **Enrolment By Grade**

For 013 - Mud Lake School, Mud Lake

3:59:09PM

4/18/2018

Modification Date:

Modification Time:

<sup>\*</sup> Data from the 2015-2016 AGR(Enrolment/Age as of the last day in Sept./Dec.)