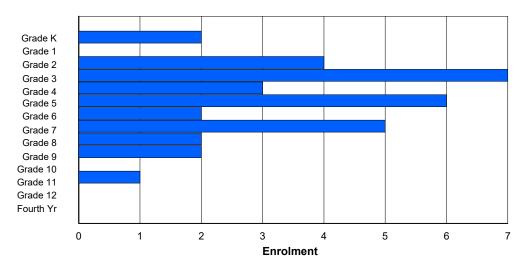

## **Enrolment By Grade and Gender**

|                |   |        |        |   |   |        | <u>Gra</u> | <u>ide</u> |        |   |        |        |     |     |          |
|----------------|---|--------|--------|---|---|--------|------------|------------|--------|---|--------|--------|-----|-----|----------|
| Gender         | K | 1      | 2      | 3 | 4 | 5      | 6          | 7          | 8      | 9 | 10     | 11     | 12  | 4th | Total    |
| Male<br>Female |   | 3<br>1 | 2<br>5 |   | 2 | 6<br>2 | 2<br>0     |            | 3<br>3 |   | 5<br>2 | 4<br>4 | 2 2 | 0   | 39<br>31 |
| Total          | 7 | 4      | 7      | 8 | 5 | 8      | 2          | 3          | 6      | 1 | 7      | 8      | 4   | 0   | 70       |

# **Enrolment By Grade**

For 002 - Henry Gordon Academy, Cartwright

Modification Time: 3:59:09PM Modification Date: 4/18/2018

<sup>\*</sup> Data from the 2015-2016 AGR(Enrolment/Age as of the last day in Sept./Dec.)