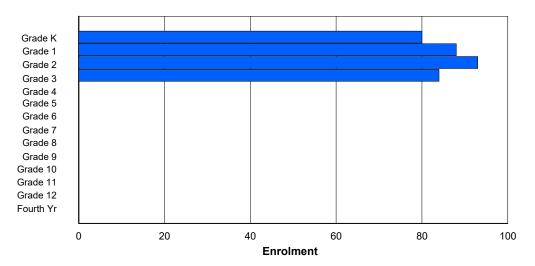

<sup>\*\*</sup> Newfoundland Statistics Classification System

<sup>\*\*\*</sup> May include itinerant teachers

NLESD - Labrador Region

#005 - Peacock Primary School, Happy Valley-Goose Bay

Grades: K-3 Number of Grades: 4

## **Enrolment By Grade and Gender**

Grade

|                | <u>Grade</u> |          |          |          |   |        |        |        |        |        |        |        |        |        |            |
|----------------|--------------|----------|----------|----------|---|--------|--------|--------|--------|--------|--------|--------|--------|--------|------------|
| Gender         | K            | 1        | 2        | 3        | 4 | 5      | 6      | 7      | 8      | 9      | 10     | 11     | 12     | 4th    | Total      |
| Male<br>Female | 51<br>40     | 42<br>56 | 62<br>42 | 54<br>38 | 0 | 0<br>0 | 209<br>176 |
| Total          | 91           | 98       | 104      | 92       | 0 | 0      | 0      | 0      | 0      | 0      | 0      | 0      | 0      | 0      | 385        |

# **Enrolment By Grade**

For 005 - Peacock Primary School, Happy Valley-Goose Bay

3:59:09PM

Modification Date:

4/18/2018

Source: Evaluation and Research

Modification Time:

<sup>\*</sup> Data from the 2015-2016 AGR(Enrolment/Age as of the last day in Sept./Dec.)