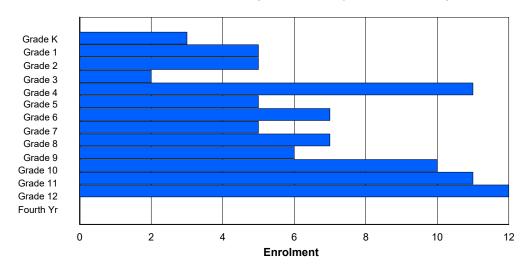

# **Enrolment By Grade**

For 001 - St. Peter's School, Black Tickle

Modification Time: 3:58:24PM Modification Date: 4/18/2018

<sup>\*</sup> Data from the 2015-2016 AGR(Enrolment/Age as of the last day in Sept./Dec.)

## **Enrolment By Grade and Gender**

|                |        |        |        |        |        |        | <u>Gra</u> | <u>ide</u> |   |        |        |    |        |        |         |
|----------------|--------|--------|--------|--------|--------|--------|------------|------------|---|--------|--------|----|--------|--------|---------|
| Gender         | K      | 1      | 2      | 3      | 4      | 5      | 6          | 7          | 8 | 9      | 10     | 11 | 12     | 4th    | Total   |
| Male<br>Female | 4<br>0 | 0<br>0 | 0<br>1 | 0<br>0 | 0<br>0 | 1<br>3 | 0          | 1<br>0     |   | 0<br>3 | 0<br>0 | 3  | 2<br>1 | 0<br>0 | 11<br>8 |
| Total          | 4      | 0      | 1      | 0      | 0      | 4      | 0          | 1          | 0 | 3      | 0      | 3  | 3      | 0      | 19      |