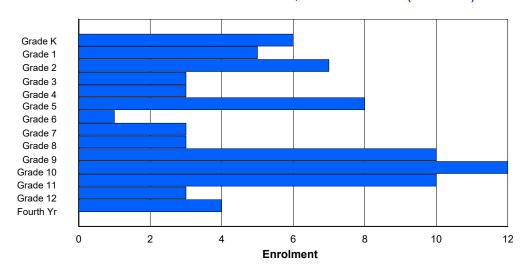

## **Enrolment By Grade and Gender**

|                |   |        |        |   |   |        | <u>Gra</u> | <u>ide</u> |        |   |        |        |     |     |          |
|----------------|---|--------|--------|---|---|--------|------------|------------|--------|---|--------|--------|-----|-----|----------|
| Gender         | K | 1      | 2      | 3 | 4 | 5      | 6          | 7          | 8      | 9 | 10     | 11     | 12  | 4th | Total    |
| Male<br>Female |   | 3<br>1 | 2<br>5 |   | 2 | 6<br>2 | 2<br>0     |            | 3<br>3 |   | 5<br>2 | 4<br>4 | 2 2 | 0   | 39<br>31 |
| Total          | 7 | 4      | 7      | 8 | 5 | 8      | 2          | 3          | 6      | 1 | 7      | 8      | 4   | 0   | 70       |

# **Enrolment By Grade**

For 002 - Henry Gordon Academy, Cartwright

Modification Time: 3:59:09PM Modification Date: 4/18/2018

<sup>\*</sup> Data from the 2015-2016 AGR(Enrolment/Age as of the last day in Sept./Dec.)