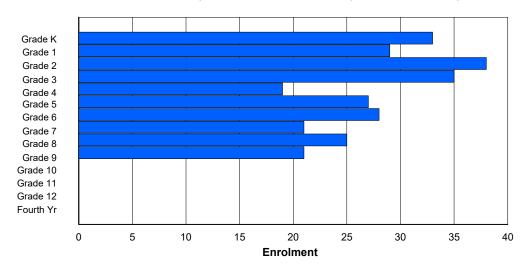

## **Enrolment By Grade and Gender**

|                |        |        |        |        |        |        | <u>Gra</u> | <u>ide</u> |   |        |        |    |        |        |         |
|----------------|--------|--------|--------|--------|--------|--------|------------|------------|---|--------|--------|----|--------|--------|---------|
| Gender         | K      | 1      | 2      | 3      | 4      | 5      | 6          | 7          | 8 | 9      | 10     | 11 | 12     | 4th    | Total   |
| Male<br>Female | 4<br>0 | 0<br>0 | 0<br>1 | 0<br>0 | 0<br>0 | 1<br>3 | 0          | 1<br>0     |   | 0<br>3 | 0<br>0 | 3  | 2<br>1 | 0<br>0 | 11<br>8 |
| Total          | 4      | 0      | 1      | 0      | 0      | 4      | 0          | 1          | 0 | 3      | 0      | 3  | 3      | 0      | 19      |

# **Enrolment By Grade**

For 001 - St. Peter's School, Black Tickle

Modification Time: 3:58:24PM Modification Date: 4/18/2018

<sup>\*</sup> Data from the 2015-2016 AGR(Enrolment/Age as of the last day in Sept./Dec.)