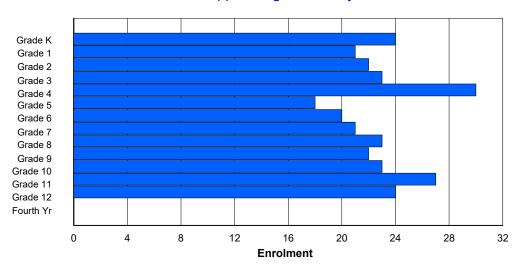

## NLESD - Labrador Region

#014 - Jens Haven Memorial, Nain

Grades: K-12 Number of Grades: 13

FTE Teachers \*\*\*: 20.0

Classification: Rural

Offers Distance Education: No

School FTE PTR: 11.3
District FTE PTR: 11.8
Provincial FTE PTR: 12.1

| Enrolment By | Age and | Gender |
|--------------|---------|--------|
|--------------|---------|--------|

|                |          |    |    |         |    |    |        | Age |    |    |    |    |         |    |        |     |            |
|----------------|----------|----|----|---------|----|----|--------|-----|----|----|----|----|---------|----|--------|-----|------------|
| Gender         | 5        | 6  | 7  | 8       | 9  | 10 | 11     | 12  | 13 | 14 | 15 | 16 | 17      | 18 | 19     | 20> | Total      |
| Male<br>Female | 10<br>13 |    |    | 8<br>11 |    |    | 9<br>9 |     |    |    |    |    | 7<br>11 |    | 0<br>3 |     | 121<br>117 |
| Total          | 23       | 17 | 21 | 19      | 21 | 12 | 18     | 14  | 18 | 12 | 19 | 15 | 18      | 7  | 3      | 1   | 238        |

## **Enrolment By Grade and Gender**

|                | <u>Grade</u> |         |         |         |         |        |         |         |         |        |          |        |         |        |            |
|----------------|--------------|---------|---------|---------|---------|--------|---------|---------|---------|--------|----------|--------|---------|--------|------------|
| Gender         | K            | 1       | 2       | 3       | 4       | 5      | 6       | 7       | 8       | 9      | 10       | 11     | 12      | 4th    | Total      |
| Male<br>Female | 10<br>14     | 11<br>8 | 9<br>10 | 8<br>11 | 8<br>12 | 7<br>6 | 10<br>9 | 10<br>6 | 10<br>4 | 9<br>3 | 15<br>11 | 7<br>9 | 7<br>12 | 0<br>2 | 121<br>117 |
| Total          | 24           | 19      | 19      | 19      | 20      | 13     | 19      | 16      | 14      | 12     | 26       | 16     | 19      | 2      | 238        |