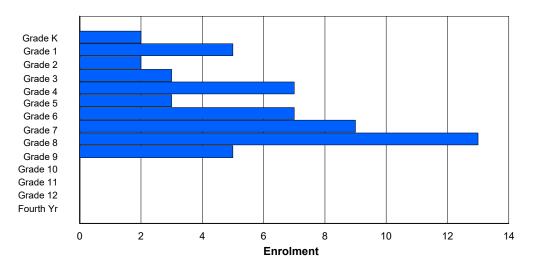

## NLESD - Labrador Region

#001 - St. Peter's School, Black Tickle

Grades: K,2,5,7,9,11-12 Number of Grades: 7

FTE Teachers \*\*\*: 3.0

Classification: Rural

Offers Distance Education: Yes

School FTE PTR: 6.3
District FTE PTR: 11.8
Provincial FTE PTR: 12.1

| Enrolment By | / Age and Gender |
|--------------|------------------|
|--------------|------------------|

| Gender         | 5 | 6      | 7 | 8 | 9 | 10 | 11 | <b>Age</b><br>12 | 13 | 14 | 15 | 16     | 17 | 18 | 19     | 20>    | Total   |
|----------------|---|--------|---|---|---|----|----|------------------|----|----|----|--------|----|----|--------|--------|---------|
| Male<br>Female |   | 0<br>0 |   |   |   |    |    |                  |    |    |    | 2<br>0 |    |    | 0<br>0 | 0<br>0 | 11<br>8 |
| Total          | 4 | 0      | 1 | 0 | 0 | 4  | 0  | 1                | 0  | 3  | 0  | 2      | 4  | 0  | 0      | 0      | 19      |

## **Enrolment By Grade and Gender**

|                |        |        |        |        |        |        | <u>Gra</u> | <u>ide</u> |   |        |        |    |        |        |         |
|----------------|--------|--------|--------|--------|--------|--------|------------|------------|---|--------|--------|----|--------|--------|---------|
| Gender         | K      | 1      | 2      | 3      | 4      | 5      | 6          | 7          | 8 | 9      | 10     | 11 | 12     | 4th    | Total   |
| Male<br>Female | 4<br>0 | 0<br>0 | 0<br>1 | 0<br>0 | 0<br>0 | 1<br>3 | 0          | 1<br>0     |   | 0<br>3 | 0<br>0 | 3  | 2<br>1 | 0<br>0 | 11<br>8 |
| Total          | 4      | 0      | 1      | 0      | 0      | 4      | 0          | 1          | 0 | 3      | 0      | 3  | 3      | 0      | 19      |

# **Enrolment By Grade**

For 001 - St. Peter's School, Black Tickle

Modification Time: 3:58:24PM Modification Date: 4/18/2018

<sup>\*</sup> Data from the 2015-2016 AGR(Enrolment/Age as of the last day in Sept./Dec.)