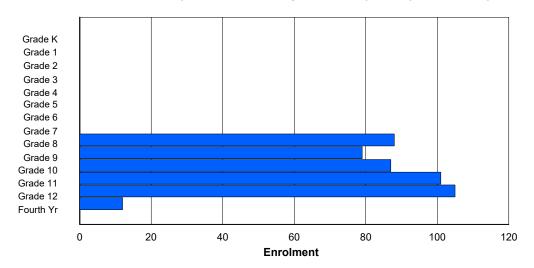

## **Enrolment By Grade and Gender**

Grade

| <u>Grade</u>   |   |        |   |        |   |        |   |        |          |          |          |          |          |         |            |
|----------------|---|--------|---|--------|---|--------|---|--------|----------|----------|----------|----------|----------|---------|------------|
| Gender         | K | 1      | 2 | 3      | 4 | 5      | 6 | 7      | 8        | 9        | 10       | 11       | 12       | 4th     | Total      |
| Male<br>Female | 0 | 0<br>0 | 0 | 0<br>0 | 0 | 0<br>0 | 0 | 0<br>0 | 54<br>54 | 49<br>52 | 50<br>45 | 64<br>56 | 66<br>46 | 10<br>6 | 293<br>259 |
| Total          | 0 | 0      | 0 | 0      | 0 | 0      | 0 | 0      | 108      | 101      | 95       | 120      | 112      | 16      | 552        |

# **Enrolment By Grade**

For 010 - Menihek High School, Labrador City

3:59:09PM

Modification Time:

<sup>\*</sup> Data from the 2015-2016 AGR(Enrolment/Age as of the last day in Sept./Dec.)

<sup>\*\*</sup> Newfoundland Statistics Classification System