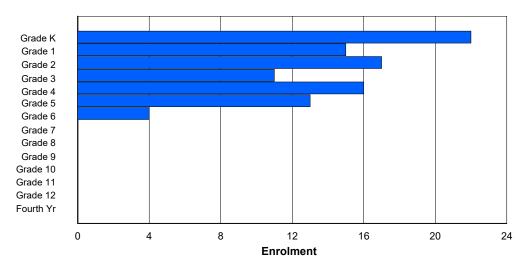

## **Enrolment By Grade and Gender**

|                |        |        |        |        |        |        | <u>Gra</u> | <u>ide</u> |   |        |        |    |        |        |         |
|----------------|--------|--------|--------|--------|--------|--------|------------|------------|---|--------|--------|----|--------|--------|---------|
| Gender         | K      | 1      | 2      | 3      | 4      | 5      | 6          | 7          | 8 | 9      | 10     | 11 | 12     | 4th    | Total   |
| Male<br>Female | 4<br>0 | 0<br>0 | 0<br>1 | 0<br>0 | 0<br>0 | 1<br>3 | 0          | 1<br>0     |   | 0<br>3 | 0<br>0 | 3  | 2<br>1 | 0<br>0 | 11<br>8 |
| Total          | 4      | 0      | 1      | 0      | 0      | 4      | 0          | 1          | 0 | 3      | 0      | 3  | 3      | 0      | 19      |

# **Enrolment By Grade**

For 001 - St. Peter's School, Black Tickle

Modification Time: 3:58:24PM Modification Date: 4/18/2018

<sup>\*</sup> Data from the 2015-2016 AGR(Enrolment/Age as of the last day in Sept./Dec.)