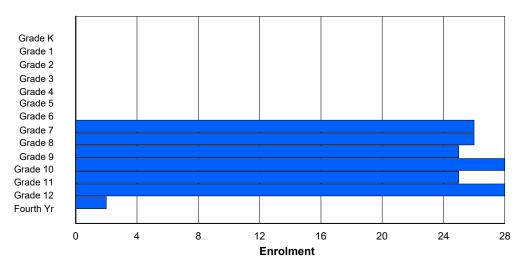

## **Enrolment By Grade and Gender**

Grade

|                |   |        |        |   |          |          | <u> </u> | <del>uuc</del> |        |        |    |    |    |     |            |
|----------------|---|--------|--------|---|----------|----------|----------|----------------|--------|--------|----|----|----|-----|------------|
| Gender         | K | 1      | 2      | 3 | 4        | 5        | 6        | 7              | 8      | 9      | 10 | 11 | 12 | 4th | Total      |
| Male<br>Female | 0 | 0<br>0 | 0<br>0 | 0 | 46<br>39 | 31<br>53 | 47<br>44 | 39<br>49       | 0<br>0 | 0<br>0 | 0  | 0  | 0  | 0   | 163<br>185 |
| Total          | 0 | 0      | 0      | 0 | 85       | 84       | 91       | 88             | 0      | 0      | 0  | 0  | 0  | 0   | 348        |

# **Enrolment By Grade**

# For 004 - Queen of Peace Middle School, Happy Valley-Goose Bay

3:59:09PM

Modification Time:

4/18/2018

Modification Date:

<sup>\*</sup> Data from the 2015-2016 AGR(Enrolment/Age as of the last day in Sept./Dec.)