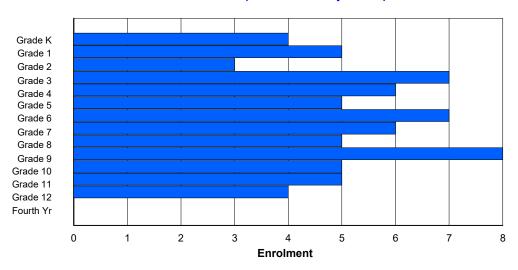

## **Enrolment By Grade and Gender**

|                | <u>Grade</u> |         |         |         |         |        |         |         |         |        |          |        |         |        |            |
|----------------|--------------|---------|---------|---------|---------|--------|---------|---------|---------|--------|----------|--------|---------|--------|------------|
| Gender         | K            | 1       | 2       | 3       | 4       | 5      | 6       | 7       | 8       | 9      | 10       | 11     | 12      | 4th    | Total      |
| Male<br>Female | 10<br>14     | 11<br>8 | 9<br>10 | 8<br>11 | 8<br>12 | 7<br>6 | 10<br>9 | 10<br>6 | 10<br>4 | 9<br>3 | 15<br>11 | 7<br>9 | 7<br>12 | 0<br>2 | 121<br>117 |
| Total          | 24           | 19      | 19      | 19      | 20      | 13     | 19      | 16      | 14      | 12     | 26       | 16     | 19      | 2      | 238        |

# **Enrolment By Grade**

For 014 - Jens Haven Memorial, Nain

Modification Time: 3:59:09PM Modification Date: 4/18/2018

<sup>\*</sup> Data from the 2015-2016 AGR(Enrolment/Age as of the last day in Sept./Dec.)