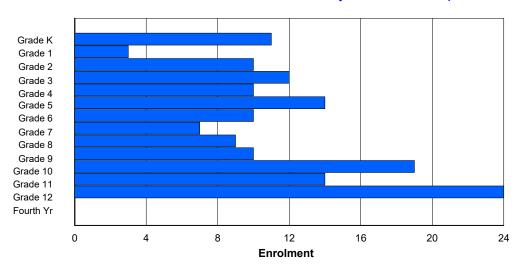

## **Enrolment By Grade and Gender**

|                |   |        |        |   |   |        | <u>Gra</u> | <u>ide</u> |        |   |        |        |     |     |          |
|----------------|---|--------|--------|---|---|--------|------------|------------|--------|---|--------|--------|-----|-----|----------|
| Gender         | K | 1      | 2      | 3 | 4 | 5      | 6          | 7          | 8      | 9 | 10     | 11     | 12  | 4th | Total    |
| Male<br>Female |   | 3<br>1 | 2<br>5 |   | 2 | 6<br>2 | 2<br>0     |            | 3<br>3 |   | 5<br>2 | 4<br>4 | 2 2 | 0   | 39<br>31 |
| Total          | 7 | 4      | 7      | 8 | 5 | 8      | 2          | 3          | 6      | 1 | 7      | 8      | 4   | 0   | 70       |

# **Enrolment By Grade**

For 002 - Henry Gordon Academy, Cartwright

Modification Time: 3:59:09PM Modification Date: 4/18/2018

<sup>\*</sup> Data from the 2015-2016 AGR(Enrolment/Age as of the last day in Sept./Dec.)