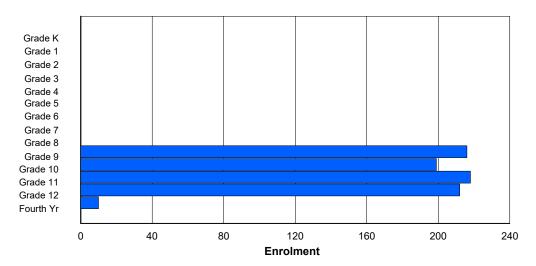

FTE Teachers \*\*\*: 32.0

Classification: Urban

Offers Distance Education: No

School FTE PTR: 14.8
District FTE PTR: 11.8
Provincial FTE PTR: 12.1

| Enro | Iment | Ву | Age | and | Gender |  |
|------|-------|----|-----|-----|--------|--|
|      |       |    |     |     |        |  |

|                |   |   |   |   |   |        |        | <u>Age</u> |          |          |          |          |          |    |        |     |            |
|----------------|---|---|---|---|---|--------|--------|------------|----------|----------|----------|----------|----------|----|--------|-----|------------|
| Gender         | 5 | 6 | 7 | 8 | 9 | 10     | 11     | 12         | 13       | 14       | 15       | 16       | 17       | 18 | 19     | 20> | Total      |
| Male<br>Female |   |   |   |   |   | 0<br>0 | 0<br>0 | 0<br>0     | 38<br>44 | 50<br>28 | 47<br>42 | 51<br>52 | 50<br>56 |    | 1<br>1 |     | 243<br>229 |
| Total          | 0 | 0 | 0 | 0 | 0 | 0      | 0      | 0          | 82       | 78       | 89       | 103      | 106      | 11 | 2      | 1   | 472        |

## **Enrolment By Grade and Gender**

|                |        |        |   |        |        |        | Gra | <u>ide</u> |          |          |          |          |          |        |            |
|----------------|--------|--------|---|--------|--------|--------|-----|------------|----------|----------|----------|----------|----------|--------|------------|
| Gender         | K      | 1      | 2 | 3      | 4      | 5      | 6   | 7          | 8        | 9        | 10       | 11       | 12       | 4th    | Total      |
| Male<br>Female | 0<br>0 | 0<br>0 | 0 | 0<br>0 | 0<br>0 | 0<br>0 | 0   | 0<br>0     | 44<br>44 | 47<br>32 | 48<br>39 | 48<br>53 | 50<br>55 | 6<br>6 | 243<br>229 |
| Total          | 0      | 0      | 0 | 0      | 0      | 0      | 0   | 0          | 88       | 79       | 87       | 101      | 105      | 12     | 472        |

# **Enrolment By Grade**

# For 477 - Mealy Mountain Collegiate, Happy Valley-Goose Bay

Modification Time: 3:59:09PM Modification Date: 4/18/2018

<sup>\*</sup> Data from the 2015-2016 AGR(Enrolment/Age as of the last day in Sept./Dec.)