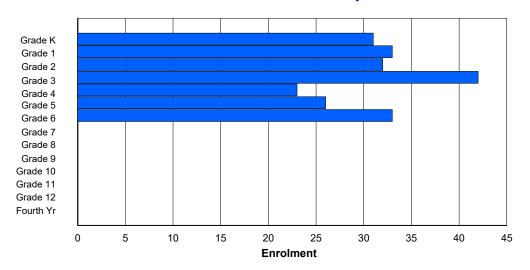

# **Enrolment By Grade**

For 001 - St. Peter's School, Black Tickle

Modification Time: 3:58:24PM Modification Date: 4/18/2018

<sup>\*</sup> Data from the 2015-2016 AGR(Enrolment/Age as of the last day in Sept./Dec.)

## **Enrolment By Grade and Gender**

|                |        |        |        |        |        |        | <u>Gra</u> | <u>ide</u> |   |        |        |    |        |        |         |
|----------------|--------|--------|--------|--------|--------|--------|------------|------------|---|--------|--------|----|--------|--------|---------|
| Gender         | K      | 1      | 2      | 3      | 4      | 5      | 6          | 7          | 8 | 9      | 10     | 11 | 12     | 4th    | Total   |
| Male<br>Female | 4<br>0 | 0<br>0 | 0<br>1 | 0<br>0 | 0<br>0 | 1<br>3 | 0          | 1<br>0     |   | 0<br>3 | 0<br>0 | 3  | 2<br>1 | 0<br>0 | 11<br>8 |
| Total          | 4      | 0      | 1      | 0      | 0      | 4      | 0          | 1          | 0 | 3      | 0      | 3  | 3      | 0      | 19      |