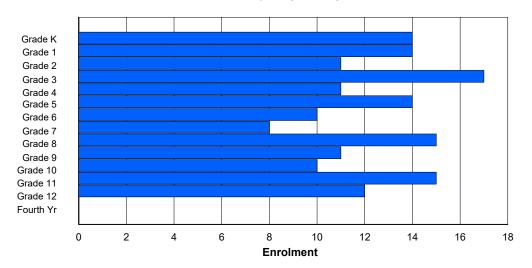

## **Enrolment By Grade and Gender**

|                |   |        |        |   |   |        | <u>Gra</u> | <u>ide</u> |        |   |        |        |     |     |          |
|----------------|---|--------|--------|---|---|--------|------------|------------|--------|---|--------|--------|-----|-----|----------|
| Gender         | K | 1      | 2      | 3 | 4 | 5      | 6          | 7          | 8      | 9 | 10     | 11     | 12  | 4th | Total    |
| Male<br>Female |   | 3<br>1 | 2<br>5 |   | 2 | 6<br>2 | 2<br>0     |            | 3<br>3 |   | 5<br>2 | 4<br>4 | 2 2 | 0   | 39<br>31 |
| Total          | 7 | 4      | 7      | 8 | 5 | 8      | 2          | 3          | 6      | 1 | 7      | 8      | 4   | 0   | 70       |