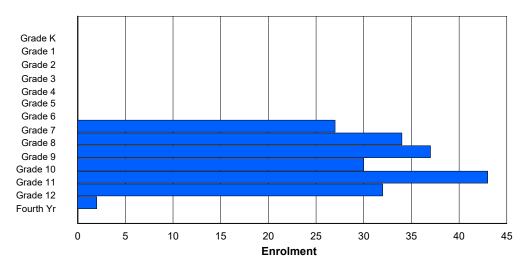

## **Enrolment By Grade and Gender**

Grade

|                |   |        |        |   |          |          | <u> </u> | <del>uuc</del> |        |        |    |    |    |     |            |
|----------------|---|--------|--------|---|----------|----------|----------|----------------|--------|--------|----|----|----|-----|------------|
| Gender         | K | 1      | 2      | 3 | 4        | 5        | 6        | 7              | 8      | 9      | 10 | 11 | 12 | 4th | Total      |
| Male<br>Female | 0 | 0<br>0 | 0<br>0 | 0 | 46<br>39 | 31<br>53 | 47<br>44 | 39<br>49       | 0<br>0 | 0<br>0 | 0  | 0  | 0  | 0   | 163<br>185 |
| Total          | 0 | 0      | 0      | 0 | 85       | 84       | 91       | 88             | 0      | 0      | 0  | 0  | 0  | 0   | 348        |

# **Enrolment By Grade**

# For 004 - Queen of Peace Middle School, Happy Valley-Goose Bay

3:59:09PM

Modification Time:

4/18/2018

Modification Date:

<sup>\*</sup> Data from the 2015-2016 AGR(Enrolment/Age as of the last day in Sept./Dec.)