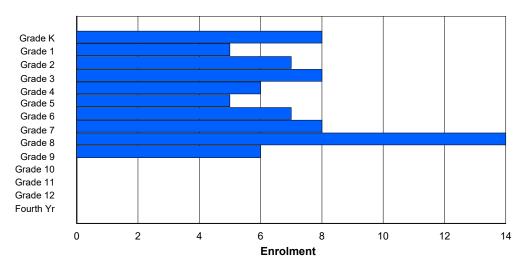

## **Enrolment By Grade and Gender**

|                | <u>Grade</u> |         |         |         |         |        |         |         |         |        |          |        |         |        |            |
|----------------|--------------|---------|---------|---------|---------|--------|---------|---------|---------|--------|----------|--------|---------|--------|------------|
| Gender         | K            | 1       | 2       | 3       | 4       | 5      | 6       | 7       | 8       | 9      | 10       | 11     | 12      | 4th    | Total      |
| Male<br>Female | 10<br>14     | 11<br>8 | 9<br>10 | 8<br>11 | 8<br>12 | 7<br>6 | 10<br>9 | 10<br>6 | 10<br>4 | 9<br>3 | 15<br>11 | 7<br>9 | 7<br>12 | 0<br>2 | 121<br>117 |
| Total          | 24           | 19      | 19      | 19      | 20      | 13     | 19      | 16      | 14      | 12     | 26       | 16     | 19      | 2      | 238        |