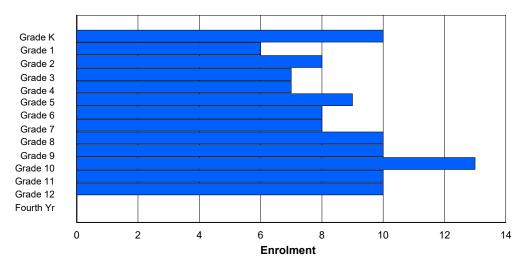

## **Enrolment By Grade and Gender**

| <u>Grade</u>   |   |    |    |   |   |   |    |        |   |   |    |    |    |        |          |
|----------------|---|----|----|---|---|---|----|--------|---|---|----|----|----|--------|----------|
| Gender         | K | 1  | 2  | 3 | 4 | 5 | 6  | 7      | 8 | 9 | 10 | 11 | 12 | 4th    | Total    |
| Male<br>Female |   |    |    |   |   |   |    | 6<br>2 |   |   |    | 2  |    | 0<br>1 | 49<br>56 |
| Total          | 9 | 11 | 14 | 9 | 5 | 8 | 13 | 8      | 5 | 5 | 7  | 4  | 6  | 1      | 105      |

# **Enrolment By Grade**

For 015 - Lake Melville School, North West River

Modification Time: 3:59:09PM Modification Date: 4/18/2018

<sup>\*</sup> Data from the 2015-2016 AGR(Enrolment/Age as of the last day in Sept./Dec.)