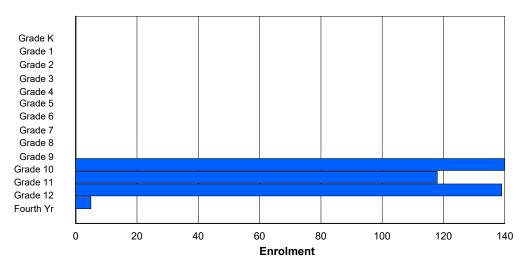

## NLESD - Labrador Region

#010 - Menihek High School, Labrador City

Grades: 8-12 Number of Grades: 5

FTE Teachers \*\*\*: 36.0

Classification: Urban

Offers Distance Education: Yes

School FTE PTR: 15.3 District FTE PTR: 11.8 Provincial FTE PTR: 12.1

|        |   |   |   |   |   |    |    | <u>Age</u> |     |     |    |     |     |    |    |     |       |
|--------|---|---|---|---|---|----|----|------------|-----|-----|----|-----|-----|----|----|-----|-------|
| Gender | 5 | 6 | 7 | 8 | 9 | 10 | 11 |            | 13  | 14  | 15 | 16  | 17  | 18 | 19 | 20> | Total |
| Male   |   |   |   | 0 |   |    |    | 0          | 52  | 48  | 49 | 62  | 71  | 9  |    | 0   | 293   |
| Female | 0 | 0 | 0 | 0 | 0 | 0  | 0  | 0          | 50  | 55  | 45 | 51  | 49  | 5  | 2  | 2   | 259   |
| Total  | 0 | 0 | 0 | 0 | 0 | 0  | 0  | 0          | 102 | 103 | 94 | 113 | 120 | 14 | 4  | 2   | 552   |

## **Enrolment By Grade and Gender**

Grade

| <u>Grade</u>   |   |        |   |        |   |        |   |        |          |          |          |          |          |         |            |
|----------------|---|--------|---|--------|---|--------|---|--------|----------|----------|----------|----------|----------|---------|------------|
| Gender         | K | 1      | 2 | 3      | 4 | 5      | 6 | 7      | 8        | 9        | 10       | 11       | 12       | 4th     | Total      |
| Male<br>Female | 0 | 0<br>0 | 0 | 0<br>0 | 0 | 0<br>0 | 0 | 0<br>0 | 54<br>54 | 49<br>52 | 50<br>45 | 64<br>56 | 66<br>46 | 10<br>6 | 293<br>259 |
| Total          | 0 | 0      | 0 | 0      | 0 | 0      | 0 | 0      | 108      | 101      | 95       | 120      | 112      | 16      | 552        |

# **Enrolment By Grade**

For 010 - Menihek High School, Labrador City

3:59:09PM

Modification Time:

<sup>\*</sup> Data from the 2015-2016 AGR(Enrolment/Age as of the last day in Sept./Dec.)

<sup>\*\*</sup> Newfoundland Statistics Classification System