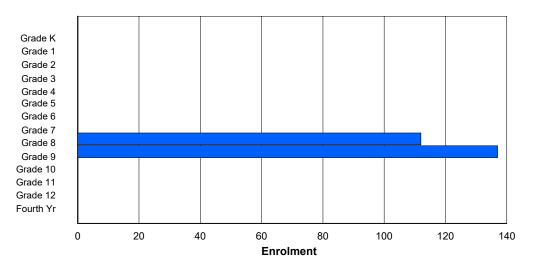

## **Enrolment By Grade and Gender**

Grade

|                |   |        |        |   |          |          | <u> </u> | <del>uuc</del> |        |        |    |    |    |     |            |
|----------------|---|--------|--------|---|----------|----------|----------|----------------|--------|--------|----|----|----|-----|------------|
| Gender         | K | 1      | 2      | 3 | 4        | 5        | 6        | 7              | 8      | 9      | 10 | 11 | 12 | 4th | Total      |
| Male<br>Female | 0 | 0<br>0 | 0<br>0 | 0 | 46<br>39 | 31<br>53 | 47<br>44 | 39<br>49       | 0<br>0 | 0<br>0 | 0  | 0  | 0  | 0   | 163<br>185 |
| Total          | 0 | 0      | 0      | 0 | 85       | 84       | 91       | 88             | 0      | 0      | 0  | 0  | 0  | 0   | 348        |

# **Enrolment By Grade**