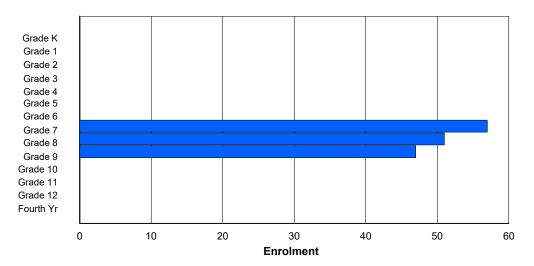

## **Enrolment By Grade and Gender**

|                |        |        |        |        |        |        | <u>Gra</u> | <u>ide</u> |   |        |        |    |        |        |         |
|----------------|--------|--------|--------|--------|--------|--------|------------|------------|---|--------|--------|----|--------|--------|---------|
| Gender         | K      | 1      | 2      | 3      | 4      | 5      | 6          | 7          | 8 | 9      | 10     | 11 | 12     | 4th    | Total   |
| Male<br>Female | 4<br>0 | 0<br>0 | 0<br>1 | 0<br>0 | 0<br>0 | 1<br>3 | 0          | 1<br>0     |   | 0<br>3 | 0<br>0 | 3  | 2<br>1 | 0<br>0 | 11<br>8 |
| Total          | 4      | 0      | 1      | 0      | 0      | 4      | 0          | 1          | 0 | 3      | 0      | 3  | 3      | 0      | 19      |

# **Enrolment By Grade**

For 001 - St. Peter's School, Black Tickle

Modification Time: 3:58:24PM Modification Date: 4/18/2018

<sup>\*</sup> Data from the 2015-2016 AGR(Enrolment/Age as of the last day in Sept./Dec.)