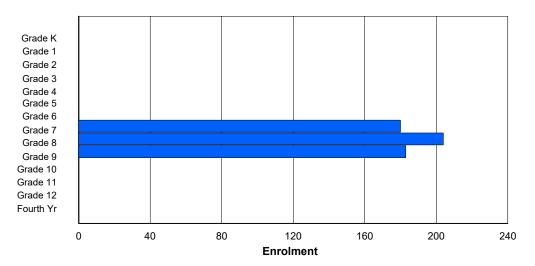

## **Enrolment By Grade and Gender**

Grade

|                | <u>Grade</u> |          |          |          |   |        |        |        |        |        |        |        |        |        |            |
|----------------|--------------|----------|----------|----------|---|--------|--------|--------|--------|--------|--------|--------|--------|--------|------------|
| Gender         | K            | 1        | 2        | 3        | 4 | 5      | 6      | 7      | 8      | 9      | 10     | 11     | 12     | 4th    | Total      |
| Male<br>Female | 51<br>40     | 42<br>56 | 62<br>42 | 54<br>38 | 0 | 0<br>0 | 209<br>176 |
| Total          | 91           | 98       | 104      | 92       | 0 | 0      | 0      | 0      | 0      | 0      | 0      | 0      | 0      | 0      | 385        |

# **Enrolment By Grade**

For 005 - Peacock Primary School, Happy Valley-Goose Bay

3:59:09PM

Modification Date:

4/18/2018

Source: Evaluation and Research

Modification Time:

<sup>\*</sup> Data from the 2015-2016 AGR(Enrolment/Age as of the last day in Sept./Dec.)