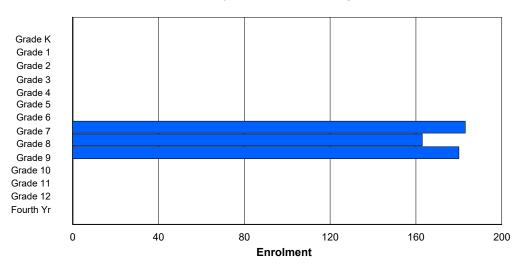

## NLESD - Labrador Region

#381 - J.R. Smallwood Middle School, Wabush

Grades: 4-7 Number of Grades: 4

FTE Teachers \*\*\*: 30.3

Classification: Urban

Offers Distance Education: No

School FTE PTR: 13.8
District FTE PTR: 11.8
Provincial FTE PTR: 12.1

|                |   |        |        |   |     |     |          | Age |        |    |    |    |    |    |    |     |            |
|----------------|---|--------|--------|---|-----|-----|----------|-----|--------|----|----|----|----|----|----|-----|------------|
| Gender         | 5 | 6      | 7      | 8 | 9   | 10  | 11       | 12  | 13     | 14 | 15 | 16 | 17 | 18 | 19 | 20> | Total      |
| Male<br>Female |   | 0<br>0 | 0<br>0 |   |     |     | 60<br>36 |     | 3<br>1 |    |    |    |    |    |    | 0   | 234<br>184 |
| Total          | 0 | 0      | 0      | 1 | 101 | 108 | 96       | 107 | 4      | 1  | 0  | 0  | 0  | 0  | 0  | 0   | 418        |

## **Enrolment By Grade and Gender**

Grade

| Grade          |        |   |   |        |          |          |          |          |        |        |        |    |    |        |            |
|----------------|--------|---|---|--------|----------|----------|----------|----------|--------|--------|--------|----|----|--------|------------|
| Gender         | K      | 1 | 2 | 3      | 4        | 5        | 6        | 7        | 8      | 9      | 10     | 11 | 12 | 4th    | Total      |
| Male<br>Female | 0<br>0 | 0 | 0 | 0<br>0 | 64<br>41 | 59<br>47 | 62<br>36 | 49<br>60 | 0<br>0 | 0<br>0 | 0<br>0 | 0  | 0  | 0<br>0 | 234<br>184 |
| Total          | 0      | 0 | 0 | 0      | 105      | 106      | 98       | 109      | 0      | 0      | 0      | 0  | 0  | 0      | 418        |

# **Enrolment By Grade**

For 381 - J.R. Smallwood Middle School, Wabush

Modification Time: 3:59:09PM Modification Date: 4/18/2018

<sup>\*</sup> Data from the 2015-2016 AGR(Enrolment/Age as of the last day in Sept./Dec.)