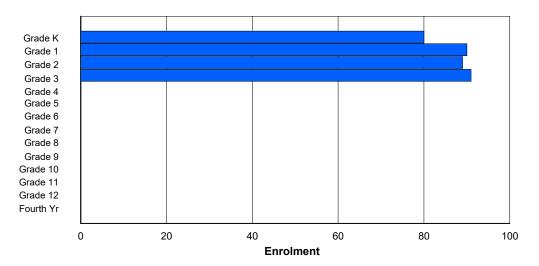

## **Enrolment By Grade and Gender**

Grade

|                | <u>Grade</u> |          |          |          |   |        |        |        |        |        |        |        |        |        |            |
|----------------|--------------|----------|----------|----------|---|--------|--------|--------|--------|--------|--------|--------|--------|--------|------------|
| Gender         | K            | 1        | 2        | 3        | 4 | 5      | 6      | 7      | 8      | 9      | 10     | 11     | 12     | 4th    | Total      |
| Male<br>Female | 51<br>40     | 42<br>56 | 62<br>42 | 54<br>38 | 0 | 0<br>0 | 209<br>176 |
| Total          | 91           | 98       | 104      | 92       | 0 | 0      | 0      | 0      | 0      | 0      | 0      | 0      | 0      | 0      | 385        |

# **Enrolment By Grade**

For 005 - Peacock Primary School, Happy Valley-Goose Bay

3:59:09PM

Modification Date:

4/18/2018

Source: Evaluation and Research

Modification Time:

<sup>\*</sup> Data from the 2015-2016 AGR(Enrolment/Age as of the last day in Sept./Dec.)