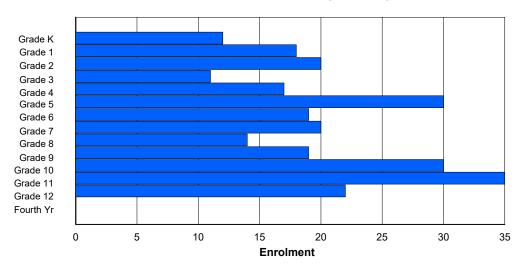

## **Enrolment By Grade and Gender**

Grade

|                |   |        |        |   |          |          | <u> </u> | <del>uuc</del> |        |        |    |    |    |     |            |
|----------------|---|--------|--------|---|----------|----------|----------|----------------|--------|--------|----|----|----|-----|------------|
| Gender         | K | 1      | 2      | 3 | 4        | 5        | 6        | 7              | 8      | 9      | 10 | 11 | 12 | 4th | Total      |
| Male<br>Female | 0 | 0<br>0 | 0<br>0 | 0 | 46<br>39 | 31<br>53 | 47<br>44 | 39<br>49       | 0<br>0 | 0<br>0 | 0  | 0  | 0  | 0   | 163<br>185 |
| Total          | 0 | 0      | 0      | 0 | 85       | 84       | 91       | 88             | 0      | 0      | 0  | 0  | 0  | 0   | 348        |

# **Enrolment By Grade**

# For 004 - Queen of Peace Middle School, Happy Valley-Goose Bay

3:59:09PM

Modification Time:

4/18/2018

Modification Date:

<sup>\*</sup> Data from the 2015-2016 AGR(Enrolment/Age as of the last day in Sept./Dec.)