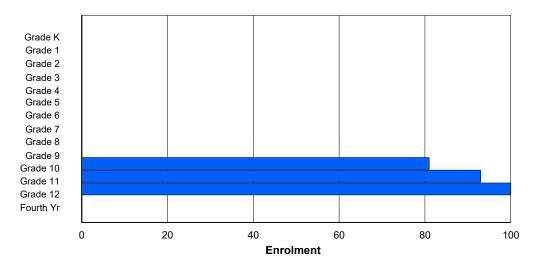

## **Enrolment By Grade and Gender**

Grade

| <u>Grade</u>   |   |        |   |        |   |        |   |        |          |          |          |          |          |         |            |
|----------------|---|--------|---|--------|---|--------|---|--------|----------|----------|----------|----------|----------|---------|------------|
| Gender         | K | 1      | 2 | 3      | 4 | 5      | 6 | 7      | 8        | 9        | 10       | 11       | 12       | 4th     | Total      |
| Male<br>Female | 0 | 0<br>0 | 0 | 0<br>0 | 0 | 0<br>0 | 0 | 0<br>0 | 54<br>54 | 49<br>52 | 50<br>45 | 64<br>56 | 66<br>46 | 10<br>6 | 293<br>259 |
| Total          | 0 | 0      | 0 | 0      | 0 | 0      | 0 | 0      | 108      | 101      | 95       | 120      | 112      | 16      | 552        |