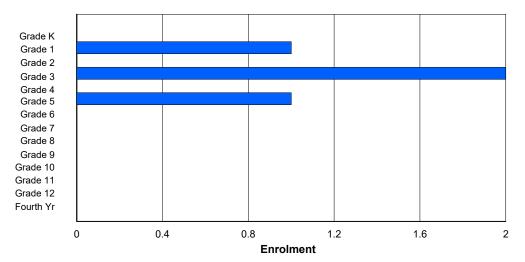

## NLESD - Labrador Region

#002 - Henry Gordon Academy, Cartwright

Grades: K-12 Number of Grades: 13

FTE Teachers \*\*\*: 8.0

Classification: Rural

Offers Distance Education: Yes

School FTE PTR: 8.8
District FTE PTR: 11.8
Provincial FTE PTR: 12.1

| Gender         | 5 | 6 | 7 | 8 | 9 | 10 | 11 | <b>Age</b><br>12 | 13 | 14 | 15 | 16     | 17 | 18 | 19     | 20>    | Total    |
|----------------|---|---|---|---|---|----|----|------------------|----|----|----|--------|----|----|--------|--------|----------|
| Male<br>Female |   |   |   |   |   |    |    |                  |    |    |    | 4<br>4 |    |    | 0<br>0 | 0<br>0 | 39<br>31 |
| Total          | 6 | 5 | 7 | 8 | 5 | 8  | 2  | 3                | 4  | 2  | 8  | 8      | 4  | 0  | 0      | 0      | 70       |

## **Enrolment By Grade and Gender**

|                |   |        |        |   |   |        | <u>Gra</u> | <u>ide</u> |        |   |        |        |     |     |          |
|----------------|---|--------|--------|---|---|--------|------------|------------|--------|---|--------|--------|-----|-----|----------|
| Gender         | K | 1      | 2      | 3 | 4 | 5      | 6          | 7          | 8      | 9 | 10     | 11     | 12  | 4th | Total    |
| Male<br>Female |   | 3<br>1 | 2<br>5 |   | 2 | 6<br>2 | 2<br>0     |            | 3<br>3 |   | 5<br>2 | 4<br>4 | 2 2 | 0   | 39<br>31 |
| Total          | 7 | 4      | 7      | 8 | 5 | 8      | 2          | 3          | 6      | 1 | 7      | 8      | 4   | 0   | 70       |

# **Enrolment By Grade**

For 002 - Henry Gordon Academy, Cartwright

Modification Time: 3:59:09PM Modification Date: 4/18/2018

<sup>\*</sup> Data from the 2015-2016 AGR(Enrolment/Age as of the last day in Sept./Dec.)