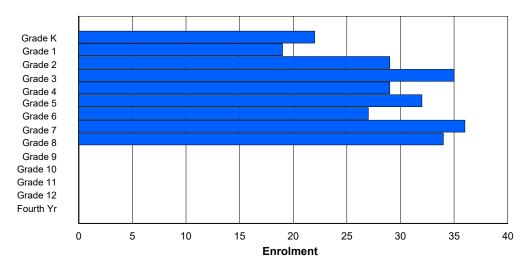

## **Enrolment By Grade and Gender**

|                | <u>Grade</u> |        |        |        |    |        |        |        |        |        |        |        |        |        |          |
|----------------|--------------|--------|--------|--------|----|--------|--------|--------|--------|--------|--------|--------|--------|--------|----------|
| Gender         | К            | 1      | 2      | 3      | 4  | 5      | 6      | 7      | 8      | 9      | 10     | 11     | 12     | 4th    | Total    |
| Male<br>Female | 9<br>8       | 2<br>6 | 1<br>5 | 4<br>5 |    | 1<br>3 | 5<br>6 | 5<br>2 | 7<br>4 | 7<br>2 | 8<br>4 | 4<br>5 | 3<br>4 | 0<br>0 | 61<br>59 |
| Total          | 17           | 8      | 6      | 9      | 10 | 4      | 11     | 7      | 11     | 9      | 12     | 9      | 7      | 0      | 120      |

# **Enrolment By Grade**

For 007 - Amos Comenius Memorial School, Hopedale

Modification Time: 3:59:09PM Modification Date: 4/18/2018

<sup>\*</sup> Data from the 2015-2016 AGR(Enrolment/Age as of the last day in Sept./Dec.)