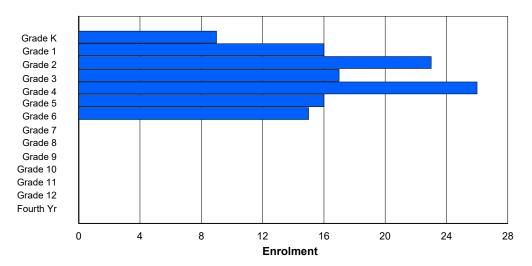

## **Enrolment By Grade and Gender**

|                |   |        |        |   |   |        | <u>Gra</u> | <u>ide</u> |        |   |        |        |     |     |          |
|----------------|---|--------|--------|---|---|--------|------------|------------|--------|---|--------|--------|-----|-----|----------|
| Gender         | K | 1      | 2      | 3 | 4 | 5      | 6          | 7          | 8      | 9 | 10     | 11     | 12  | 4th | Total    |
| Male<br>Female |   | 3<br>1 | 2<br>5 |   | 2 | 6<br>2 | 2<br>0     |            | 3<br>3 |   | 5<br>2 | 4<br>4 | 2 2 | 0   | 39<br>31 |
| Total          | 7 | 4      | 7      | 8 | 5 | 8      | 2          | 3          | 6      | 1 | 7      | 8      | 4   | 0   | 70       |

# **Enrolment By Grade**

For 002 - Henry Gordon Academy, Cartwright

Modification Time: 3:59:09PM Modification Date: 4/18/2018

<sup>\*</sup> Data from the 2015-2016 AGR(Enrolment/Age as of the last day in Sept./Dec.)