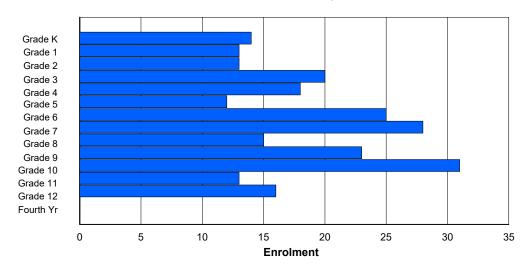

## **Enrolment By Grade and Gender**

|                | <u>Grade</u> |        |        |        |    |        |        |        |        |        |        |        |        |        |          |
|----------------|--------------|--------|--------|--------|----|--------|--------|--------|--------|--------|--------|--------|--------|--------|----------|
| Gender         | К            | 1      | 2      | 3      | 4  | 5      | 6      | 7      | 8      | 9      | 10     | 11     | 12     | 4th    | Total    |
| Male<br>Female | 9<br>8       | 2<br>6 | 1<br>5 | 4<br>5 |    | 1<br>3 | 5<br>6 | 5<br>2 | 7<br>4 | 7<br>2 | 8<br>4 | 4<br>5 | 3<br>4 | 0<br>0 | 61<br>59 |
| Total          | 17           | 8      | 6      | 9      | 10 | 4      | 11     | 7      | 11     | 9      | 12     | 9      | 7      | 0      | 120      |

# **Enrolment By Grade**

For 007 - Amos Comenius Memorial School, Hopedale

Modification Time: 3:59:09PM Modification Date: 4/18/2018

<sup>\*</sup> Data from the 2015-2016 AGR(Enrolment/Age as of the last day in Sept./Dec.)