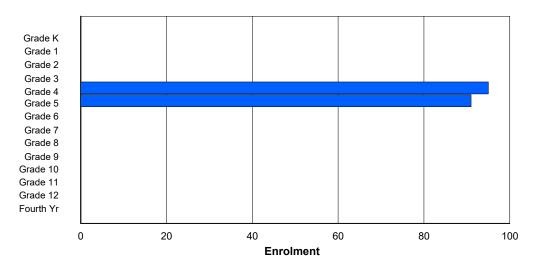

## **Enrolment By Grade and Gender**

|                |        |        |        |        |        |        | <u>Gra</u> | <u>ide</u> |   |        |        |    |        |        |         |
|----------------|--------|--------|--------|--------|--------|--------|------------|------------|---|--------|--------|----|--------|--------|---------|
| Gender         | K      | 1      | 2      | 3      | 4      | 5      | 6          | 7          | 8 | 9      | 10     | 11 | 12     | 4th    | Total   |
| Male<br>Female | 4<br>0 | 0<br>0 | 0<br>1 | 0<br>0 | 0<br>0 | 1<br>3 | 0          | 1<br>0     |   | 0<br>3 | 0<br>0 | 3  | 2<br>1 | 0<br>0 | 11<br>8 |
| Total          | 4      | 0      | 1      | 0      | 0      | 4      | 0          | 1          | 0 | 3      | 0      | 3  | 3      | 0      | 19      |

# **Enrolment By Grade**

For 001 - St. Peter's School, Black Tickle

Modification Time: 3:58:24PM Modification Date: 4/18/2018

<sup>\*</sup> Data from the 2015-2016 AGR(Enrolment/Age as of the last day in Sept./Dec.)