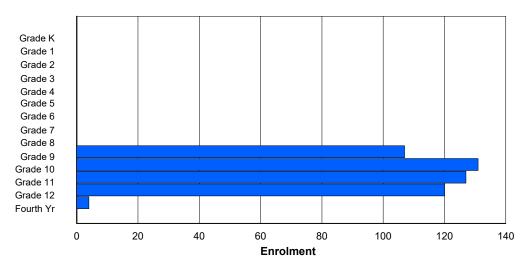

## NLESD - Labrador Region

#381 - J.R. Smallwood Middle School, Wabush

Grades: 4-7 Number of Grades: 4

FTE Teachers \*\*\*: 30.3

Classification: Urban

Offers Distance Education: No

School FTE PTR: 13.8
District FTE PTR: 11.8
Provincial FTE PTR: 12.1

## **Enrolment By Grade and Gender**

Grade

| Grade          |        |   |   |        |          |          |          |          |        |        |        |    |    |        |            |
|----------------|--------|---|---|--------|----------|----------|----------|----------|--------|--------|--------|----|----|--------|------------|
| Gender         | K      | 1 | 2 | 3      | 4        | 5        | 6        | 7        | 8      | 9      | 10     | 11 | 12 | 4th    | Total      |
| Male<br>Female | 0<br>0 | 0 | 0 | 0<br>0 | 64<br>41 | 59<br>47 | 62<br>36 | 49<br>60 | 0<br>0 | 0<br>0 | 0<br>0 | 0  | 0  | 0<br>0 | 234<br>184 |
| Total          | 0      | 0 | 0 | 0      | 105      | 106      | 98       | 109      | 0      | 0      | 0      | 0  | 0  | 0      | 418        |

# **Enrolment By Grade**

For 381 - J.R. Smallwood Middle School, Wabush

Modification Time: 3:59:09PM Modification Date: 4/18/2018

<sup>\*</sup> Data from the 2015-2016 AGR(Enrolment/Age as of the last day in Sept./Dec.)