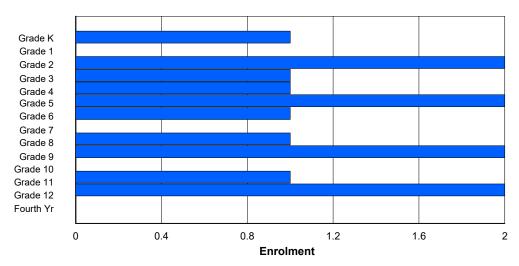

# **Enrolment By Grade**

For 002 - Henry Gordon Academy, Cartwright

Modification Time: 3:59:09PM Modification Date: 4/18/2018

<sup>\*</sup> Data from the 2015-2016 AGR(Enrolment/Age as of the last day in Sept./Dec.)

## **Enrolment By Grade and Gender**

|                |   |        |        |   |   |        | <u>Gra</u> | <u>ide</u> |        |   |        |        |     |     |          |
|----------------|---|--------|--------|---|---|--------|------------|------------|--------|---|--------|--------|-----|-----|----------|
| Gender         | K | 1      | 2      | 3 | 4 | 5      | 6          | 7          | 8      | 9 | 10     | 11     | 12  | 4th | Total    |
| Male<br>Female |   | 3<br>1 | 2<br>5 |   | 2 | 6<br>2 | 2<br>0     |            | 3<br>3 |   | 5<br>2 | 4<br>4 | 2 2 | 0   | 39<br>31 |
| Total          | 7 | 4      | 7      | 8 | 5 | 8      | 2          | 3          | 6      | 1 | 7      | 8      | 4   | 0   | 70       |