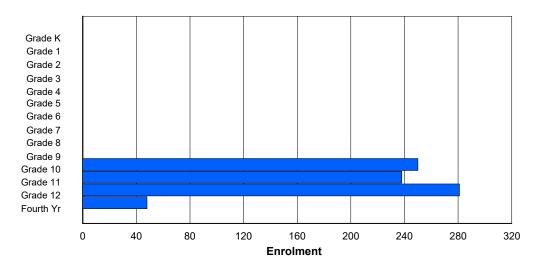

## **Enrolment By Grade and Gender**

|                |        |        |        |        |        |        | <u>Gra</u> | <u>ide</u> |   |        |        |    |        |        |         |
|----------------|--------|--------|--------|--------|--------|--------|------------|------------|---|--------|--------|----|--------|--------|---------|
| Gender         | K      | 1      | 2      | 3      | 4      | 5      | 6          | 7          | 8 | 9      | 10     | 11 | 12     | 4th    | Total   |
| Male<br>Female | 4<br>0 | 0<br>0 | 0<br>1 | 0<br>0 | 0<br>0 | 1<br>3 | 0          | 1<br>0     |   | 0<br>3 | 0<br>0 | 3  | 2<br>1 | 0<br>0 | 11<br>8 |
| Total          | 4      | 0      | 1      | 0      | 0      | 4      | 0          | 1          | 0 | 3      | 0      | 3  | 3      | 0      | 19      |

# **Enrolment By Grade**

For 001 - St. Peter's School, Black Tickle

Modification Time: 3:58:24PM Modification Date: 4/18/2018

<sup>\*</sup> Data from the 2015-2016 AGR(Enrolment/Age as of the last day in Sept./Dec.)