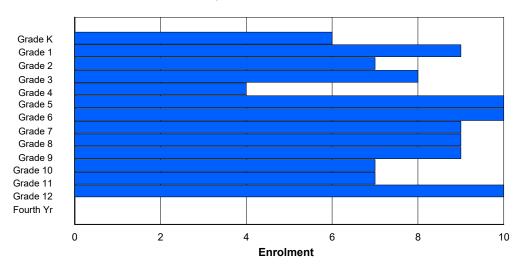

## **Enrolment By Grade and Gender**

|                |        |        |        |        |        |        | <u>Gra</u> | <u>ide</u> |   |        |        |    |        |        |         |
|----------------|--------|--------|--------|--------|--------|--------|------------|------------|---|--------|--------|----|--------|--------|---------|
| Gender         | K      | 1      | 2      | 3      | 4      | 5      | 6          | 7          | 8 | 9      | 10     | 11 | 12     | 4th    | Total   |
| Male<br>Female | 4<br>0 | 0<br>0 | 0<br>1 | 0<br>0 | 0<br>0 | 1<br>3 | 0          | 1<br>0     |   | 0<br>3 | 0<br>0 | 3  | 2<br>1 | 0<br>0 | 11<br>8 |
| Total          | 4      | 0      | 1      | 0      | 0      | 4      | 0          | 1          | 0 | 3      | 0      | 3  | 3      | 0      | 19      |

# **Enrolment By Grade**

For 001 - St. Peter's School, Black Tickle

Modification Time: 3:58:24PM Modification Date: 4/18/2018

<sup>\*</sup> Data from the 2015-2016 AGR(Enrolment/Age as of the last day in Sept./Dec.)