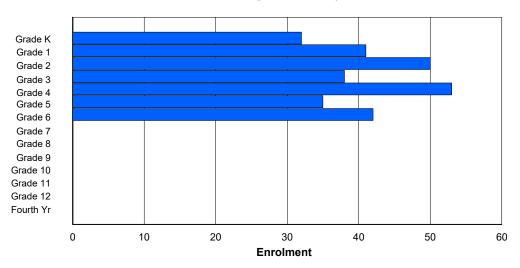

## **Enrolment By Grade and Gender**

Grade

|                | <u>Grade</u> |          |          |          |   |        |        |        |        |        |        |        |        |        |            |
|----------------|--------------|----------|----------|----------|---|--------|--------|--------|--------|--------|--------|--------|--------|--------|------------|
| Gender         | K            | 1        | 2        | 3        | 4 | 5      | 6      | 7      | 8      | 9      | 10     | 11     | 12     | 4th    | Total      |
| Male<br>Female | 51<br>40     | 42<br>56 | 62<br>42 | 54<br>38 | 0 | 0<br>0 | 209<br>176 |
| Total          | 91           | 98       | 104      | 92       | 0 | 0      | 0      | 0      | 0      | 0      | 0      | 0      | 0      | 0      | 385        |

# **Enrolment By Grade**

For 005 - Peacock Primary School, Happy Valley-Goose Bay

3:59:09PM

Modification Date:

4/18/2018

Source: Evaluation and Research

Modification Time:

<sup>\*</sup> Data from the 2015-2016 AGR(Enrolment/Age as of the last day in Sept./Dec.)