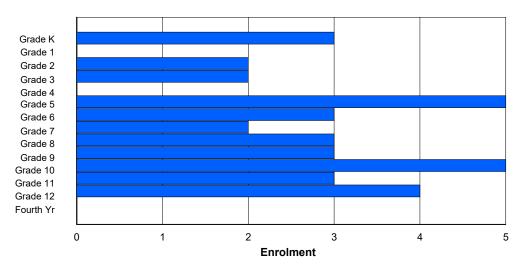

## **Enrolment By Grade and Gender**

| <u>Grade</u>   |   |   |   |        |        |        |        |        |        |   |        |    |    |        |        |
|----------------|---|---|---|--------|--------|--------|--------|--------|--------|---|--------|----|----|--------|--------|
| Gender         | K | 1 | 2 | 3      | 4      | 5      | 6      | 7      | 8      | 9 | 10     | 11 | 12 | 4th    | Total  |
| Male<br>Female | 0 | 0 | 0 | 0<br>0 | 0<br>0 | 0<br>0 | 0<br>1 | 0<br>0 | 0<br>0 | 0 | 0<br>0 | 0  | 0  | 0<br>0 | 0<br>1 |
| Total          | 0 | 0 | 0 | 0      | 0      | 0      | 1      | 0      | 0      | 0 | 0      | 0  | 0  | 0      | 1      |

# **Enrolment By Grade**

For 013 - Mud Lake School, Mud Lake

3:59:09PM

4/18/2018

Modification Date:

Modification Time:

<sup>\*</sup> Data from the 2015-2016 AGR(Enrolment/Age as of the last day in Sept./Dec.)