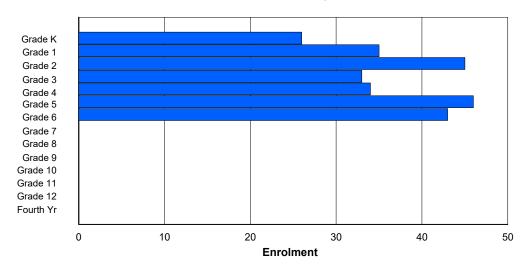

## **Enrolment By Grade and Gender**

|                |   |        |        |   |   |        | <u>Gra</u> | <u>ide</u> |        |   |        |        |     |     |          |
|----------------|---|--------|--------|---|---|--------|------------|------------|--------|---|--------|--------|-----|-----|----------|
| Gender         | K | 1      | 2      | 3 | 4 | 5      | 6          | 7          | 8      | 9 | 10     | 11     | 12  | 4th | Total    |
| Male<br>Female |   | 3<br>1 | 2<br>5 |   | 2 | 6<br>2 | 2<br>0     |            | 3<br>3 |   | 5<br>2 | 4<br>4 | 2 2 | 0   | 39<br>31 |
| Total          | 7 | 4      | 7      | 8 | 5 | 8      | 2          | 3          | 6      | 1 | 7      | 8      | 4   | 0   | 70       |

# **Enrolment By Grade**

For 002 - Henry Gordon Academy, Cartwright

Modification Time: 3:59:09PM Modification Date: 4/18/2018

<sup>\*</sup> Data from the 2015-2016 AGR(Enrolment/Age as of the last day in Sept./Dec.)