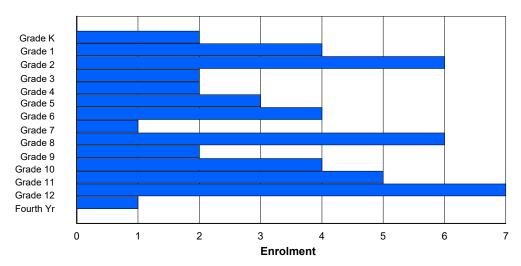

## **Enrolment By Grade and Gender**

|                | <u>Grade</u> |         |         |         |         |        |         |         |         |        |          |        |         |        |            |
|----------------|--------------|---------|---------|---------|---------|--------|---------|---------|---------|--------|----------|--------|---------|--------|------------|
| Gender         | K            | 1       | 2       | 3       | 4       | 5      | 6       | 7       | 8       | 9      | 10       | 11     | 12      | 4th    | Total      |
| Male<br>Female | 10<br>14     | 11<br>8 | 9<br>10 | 8<br>11 | 8<br>12 | 7<br>6 | 10<br>9 | 10<br>6 | 10<br>4 | 9<br>3 | 15<br>11 | 7<br>9 | 7<br>12 | 0<br>2 | 121<br>117 |
| Total          | 24           | 19      | 19      | 19      | 20      | 13     | 19      | 16      | 14      | 12     | 26       | 16     | 19      | 2      | 238        |

# **Enrolment By Grade**

For 014 - Jens Haven Memorial, Nain

Modification Time: 3:59:09PM Modification Date: 4/18/2018

<sup>\*</sup> Data from the 2015-2016 AGR(Enrolment/Age as of the last day in Sept./Dec.)