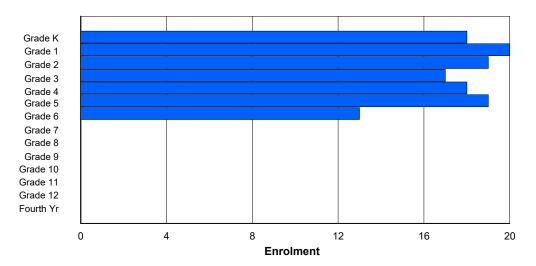

## **Enrolment By Grade and Gender**

|                |        |        |        |        |        |        | <u>Gra</u> | <u>ide</u> |   |        |        |    |        |        |         |
|----------------|--------|--------|--------|--------|--------|--------|------------|------------|---|--------|--------|----|--------|--------|---------|
| Gender         | K      | 1      | 2      | 3      | 4      | 5      | 6          | 7          | 8 | 9      | 10     | 11 | 12     | 4th    | Total   |
| Male<br>Female | 4<br>0 | 0<br>0 | 0<br>1 | 0<br>0 | 0<br>0 | 1<br>3 | 0          | 1<br>0     |   | 0<br>3 | 0<br>0 | 3  | 2<br>1 | 0<br>0 | 11<br>8 |
| Total          | 4      | 0      | 1      | 0      | 0      | 4      | 0          | 1          | 0 | 3      | 0      | 3  | 3      | 0      | 19      |

# **Enrolment By Grade**

For 001 - St. Peter's School, Black Tickle

Modification Time: 3:58:24PM Modification Date: 4/18/2018

<sup>\*</sup> Data from the 2015-2016 AGR(Enrolment/Age as of the last day in Sept./Dec.)