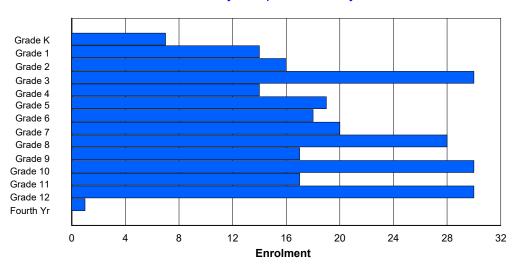

# **Enrolment By Grade**

# For 004 - Queen of Peace Middle School, Happy Valley-Goose Bay

3:59:09PM

Modification Time:

4/18/2018

Modification Date:

<sup>\*</sup> Data from the 2015-2016 AGR(Enrolment/Age as of the last day in Sept./Dec.)

## **Enrolment By Grade and Gender**

Grade

|                |   |        |        |   |          |          | <u> </u> | <del>uuc</del> |        |        |    |    |    |     |            |
|----------------|---|--------|--------|---|----------|----------|----------|----------------|--------|--------|----|----|----|-----|------------|
| Gender         | K | 1      | 2      | 3 | 4        | 5        | 6        | 7              | 8      | 9      | 10 | 11 | 12 | 4th | Total      |
| Male<br>Female | 0 | 0<br>0 | 0<br>0 | 0 | 46<br>39 | 31<br>53 | 47<br>44 | 39<br>49       | 0<br>0 | 0<br>0 | 0  | 0  | 0  | 0   | 163<br>185 |
| Total          | 0 | 0      | 0      | 0 | 85       | 84       | 91       | 88             | 0      | 0      | 0  | 0  | 0  | 0   | 348        |