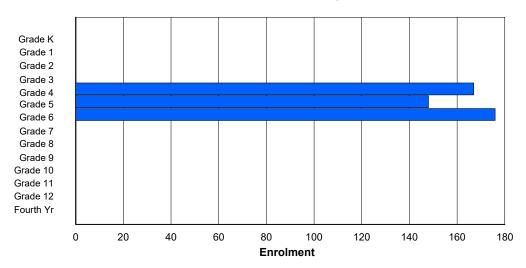

## **Enrolment By Grade and Gender**

Grade

|                |   |        |        |   |          |          | <u> </u> | <del>uuc</del> |        |        |    |    |    |     |            |
|----------------|---|--------|--------|---|----------|----------|----------|----------------|--------|--------|----|----|----|-----|------------|
| Gender         | K | 1      | 2      | 3 | 4        | 5        | 6        | 7              | 8      | 9      | 10 | 11 | 12 | 4th | Total      |
| Male<br>Female | 0 | 0<br>0 | 0<br>0 | 0 | 46<br>39 | 31<br>53 | 47<br>44 | 39<br>49       | 0<br>0 | 0<br>0 | 0  | 0  | 0  | 0   | 163<br>185 |
| Total          | 0 | 0      | 0      | 0 | 85       | 84       | 91       | 88             | 0      | 0      | 0  | 0  | 0  | 0   | 348        |