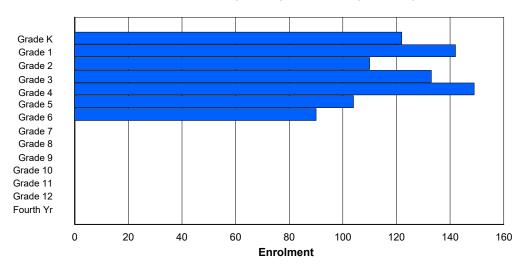

## **Enrolment By Grade and Gender**

Grade

|                |   |        |        |   |          |          | <u> </u> | <del>uuc</del> |        |        |    |    |    |     |            |
|----------------|---|--------|--------|---|----------|----------|----------|----------------|--------|--------|----|----|----|-----|------------|
| Gender         | K | 1      | 2      | 3 | 4        | 5        | 6        | 7              | 8      | 9      | 10 | 11 | 12 | 4th | Total      |
| Male<br>Female | 0 | 0<br>0 | 0<br>0 | 0 | 46<br>39 | 31<br>53 | 47<br>44 | 39<br>49       | 0<br>0 | 0<br>0 | 0  | 0  | 0  | 0   | 163<br>185 |
| Total          | 0 | 0      | 0      | 0 | 85       | 84       | 91       | 88             | 0      | 0      | 0  | 0  | 0  | 0   | 348        |