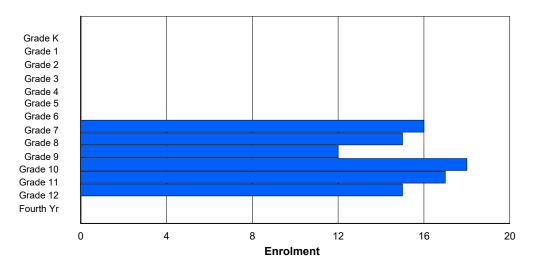

## **Enrolment By Grade and Gender**

|                |   |        |        |   |   |        | <u>Gra</u> | <u>ide</u> |        |   |        |        |     |     |          |
|----------------|---|--------|--------|---|---|--------|------------|------------|--------|---|--------|--------|-----|-----|----------|
| Gender         | K | 1      | 2      | 3 | 4 | 5      | 6          | 7          | 8      | 9 | 10     | 11     | 12  | 4th | Total    |
| Male<br>Female |   | 3<br>1 | 2<br>5 |   | 2 | 6<br>2 | 2<br>0     |            | 3<br>3 |   | 5<br>2 | 4<br>4 | 2 2 | 0   | 39<br>31 |
| Total          | 7 | 4      | 7      | 8 | 5 | 8      | 2          | 3          | 6      | 1 | 7      | 8      | 4   | 0   | 70       |

# **Enrolment By Grade**

For 002 - Henry Gordon Academy, Cartwright

Modification Time: 3:59:09PM Modification Date: 4/18/2018

<sup>\*</sup> Data from the 2015-2016 AGR(Enrolment/Age as of the last day in Sept./Dec.)