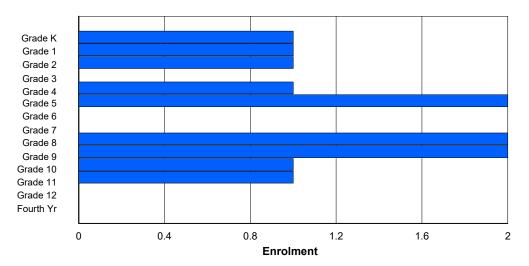

## **Enrolment By Grade and Gender**

|                |        |   |   |   | <u>de</u> |   |   |        |   |   |        |    |    |        |          |
|----------------|--------|---|---|---|-----------|---|---|--------|---|---|--------|----|----|--------|----------|
| Gender         | K      | 1 | 2 | 3 | 4         | 5 | 6 | 7      | 8 | 9 | 10     | 11 | 12 | 4th    | Total    |
| Male<br>Female | 1<br>3 |   |   |   |           |   |   | 1<br>0 |   |   | 0<br>0 |    |    | 0<br>0 | 16<br>15 |
| Total          | 4      | 1 | 2 | 2 | 4         | 1 | 1 | 1      | 4 | 4 | 0      | 4  | 3  | 0      | 31       |