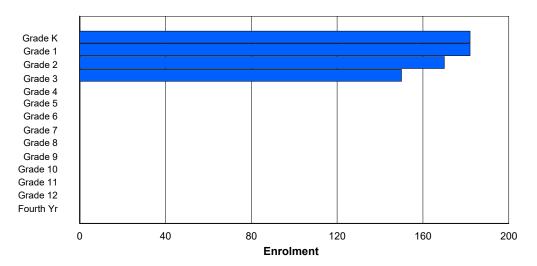

| Gender         | 5 | 6 | 7 | 8 | 9 | 10 | 11 | <b>Age</b><br>12 | 13 | 14 | 15 | 16     | 17 | 18 | 19     | 20>    | Total    |
|----------------|---|---|---|---|---|----|----|------------------|----|----|----|--------|----|----|--------|--------|----------|
| Male<br>Female |   |   |   |   |   |    |    |                  |    |    |    | 4<br>4 |    |    | 0<br>0 | 0<br>0 | 39<br>31 |
| Total          | 6 | 5 | 7 | 8 | 5 | 8  | 2  | 3                | 4  | 2  | 8  | 8      | 4  | 0  | 0      | 0      | 70       |

## **Enrolment By Grade and Gender**

|                |   |        |        |   |   |        | <u>Gra</u> | <u>ide</u> |        |   |        |        |     |     |          |
|----------------|---|--------|--------|---|---|--------|------------|------------|--------|---|--------|--------|-----|-----|----------|
| Gender         | K | 1      | 2      | 3 | 4 | 5      | 6          | 7          | 8      | 9 | 10     | 11     | 12  | 4th | Total    |
| Male<br>Female |   | 3<br>1 | 2<br>5 |   | 2 | 6<br>2 | 2<br>0     |            | 3<br>3 |   | 5<br>2 | 4<br>4 | 2 2 | 0   | 39<br>31 |
| Total          | 7 | 4      | 7      | 8 | 5 | 8      | 2          | 3          | 6      | 1 | 7      | 8      | 4   | 0   | 70       |

# **Enrolment By Grade**

For 002 - Henry Gordon Academy, Cartwright

Modification Time: 3:59:09PM Modification Date: 4/18/2018

<sup>\*</sup> Data from the 2015-2016 AGR(Enrolment/Age as of the last day in Sept./Dec.)