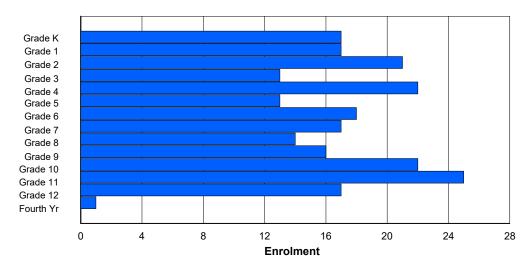

## **Enrolment By Grade and Gender**

Grade

|                |   |        |        |   |          |          | <u> </u> | <del>uuc</del> |        |        |    |    |    |     |            |
|----------------|---|--------|--------|---|----------|----------|----------|----------------|--------|--------|----|----|----|-----|------------|
| Gender         | K | 1      | 2      | 3 | 4        | 5        | 6        | 7              | 8      | 9      | 10 | 11 | 12 | 4th | Total      |
| Male<br>Female | 0 | 0<br>0 | 0<br>0 | 0 | 46<br>39 | 31<br>53 | 47<br>44 | 39<br>49       | 0<br>0 | 0<br>0 | 0  | 0  | 0  | 0   | 163<br>185 |
| Total          | 0 | 0      | 0      | 0 | 85       | 84       | 91       | 88             | 0      | 0      | 0  | 0  | 0  | 0   | 348        |

# **Enrolment By Grade**

# For 004 - Queen of Peace Middle School, Happy Valley-Goose Bay

3:59:09PM

Modification Time:

4/18/2018

Modification Date:

<sup>\*</sup> Data from the 2015-2016 AGR(Enrolment/Age as of the last day in Sept./Dec.)