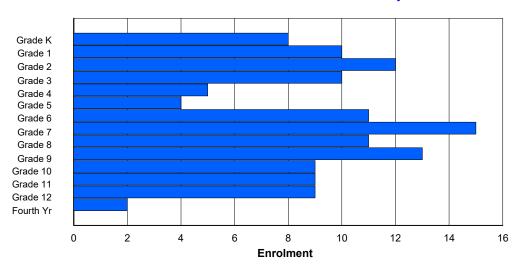

## **Enrolment By Grade and Gender**

|                | <u>Grade</u> |         |         |         |         |        |         |         |         |        |          |        |         |        |            |
|----------------|--------------|---------|---------|---------|---------|--------|---------|---------|---------|--------|----------|--------|---------|--------|------------|
| Gender         | K            | 1       | 2       | 3       | 4       | 5      | 6       | 7       | 8       | 9      | 10       | 11     | 12      | 4th    | Total      |
| Male<br>Female | 10<br>14     | 11<br>8 | 9<br>10 | 8<br>11 | 8<br>12 | 7<br>6 | 10<br>9 | 10<br>6 | 10<br>4 | 9<br>3 | 15<br>11 | 7<br>9 | 7<br>12 | 0<br>2 | 121<br>117 |
| Total          | 24           | 19      | 19      | 19      | 20      | 13     | 19      | 16      | 14      | 12     | 26       | 16     | 19      | 2      | 238        |

# **Enrolment By Grade**

For 014 - Jens Haven Memorial, Nain

Modification Time: 3:59:09PM Modification Date: 4/18/2018

<sup>\*</sup> Data from the 2015-2016 AGR(Enrolment/Age as of the last day in Sept./Dec.)