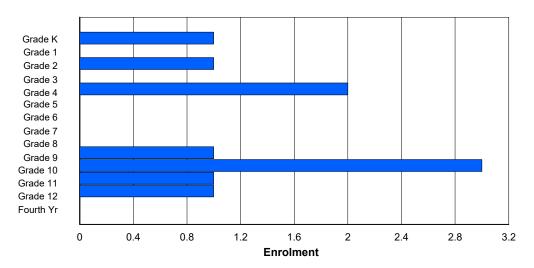

## **Enrolment By Grade and Gender**

Grade

|                |   |        |        |   |          |          | <u> </u> | <del>uuc</del> |        |        |    |    |    |     |            |
|----------------|---|--------|--------|---|----------|----------|----------|----------------|--------|--------|----|----|----|-----|------------|
| Gender         | K | 1      | 2      | 3 | 4        | 5        | 6        | 7              | 8      | 9      | 10 | 11 | 12 | 4th | Total      |
| Male<br>Female | 0 | 0<br>0 | 0<br>0 | 0 | 46<br>39 | 31<br>53 | 47<br>44 | 39<br>49       | 0<br>0 | 0<br>0 | 0  | 0  | 0  | 0   | 163<br>185 |
| Total          | 0 | 0      | 0      | 0 | 85       | 84       | 91       | 88             | 0      | 0      | 0  | 0  | 0  | 0   | 348        |

# **Enrolment By Grade**

# For 004 - Queen of Peace Middle School, Happy Valley-Goose Bay

3:59:09PM

Modification Time:

4/18/2018

Modification Date:

<sup>\*</sup> Data from the 2015-2016 AGR(Enrolment/Age as of the last day in Sept./Dec.)