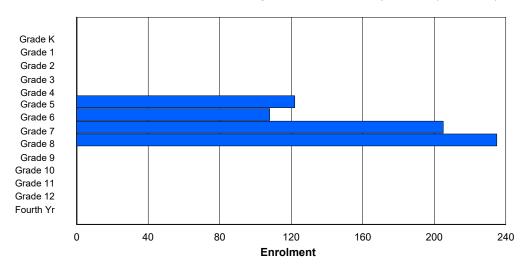

## NLESD - Labrador Region

#381 - J.R. Smallwood Middle School, Wabush

Grades: 4-7 Number of Grades: 4

FTE Teachers \*\*\*: 30.3

Classification: Urban

Offers Distance Education: No

School FTE PTR: 13.8
District FTE PTR: 11.8
Provincial FTE PTR: 12.1

|                |   |        |        |   |     |     |          | Age |        |    |    |    |    |    |    |     |            |
|----------------|---|--------|--------|---|-----|-----|----------|-----|--------|----|----|----|----|----|----|-----|------------|
| Gender         | 5 | 6      | 7      | 8 | 9   | 10  | 11       | 12  | 13     | 14 | 15 | 16 | 17 | 18 | 19 | 20> | Total      |
| Male<br>Female |   | 0<br>0 | 0<br>0 |   |     |     | 60<br>36 |     | 3<br>1 |    |    |    |    |    |    | 0   | 234<br>184 |
| Total          | 0 | 0      | 0      | 1 | 101 | 108 | 96       | 107 | 4      | 1  | 0  | 0  | 0  | 0  | 0  | 0   | 418        |

## **Enrolment By Grade and Gender**

Grade

| Grade          |        |   |   |        |          |          |          |          |        |        |        |    |    |        |            |
|----------------|--------|---|---|--------|----------|----------|----------|----------|--------|--------|--------|----|----|--------|------------|
| Gender         | K      | 1 | 2 | 3      | 4        | 5        | 6        | 7        | 8      | 9      | 10     | 11 | 12 | 4th    | Total      |
| Male<br>Female | 0<br>0 | 0 | 0 | 0<br>0 | 64<br>41 | 59<br>47 | 62<br>36 | 49<br>60 | 0<br>0 | 0<br>0 | 0<br>0 | 0  | 0  | 0<br>0 | 234<br>184 |
| Total          | 0      | 0 | 0 | 0      | 105      | 106      | 98       | 109      | 0      | 0      | 0      | 0  | 0  | 0      | 418        |

# **Enrolment By Grade**

For 381 - J.R. Smallwood Middle School, Wabush

Modification Time: 3:59:09PM Modification Date: 4/18/2018

<sup>\*</sup> Data from the 2015-2016 AGR(Enrolment/Age as of the last day in Sept./Dec.)