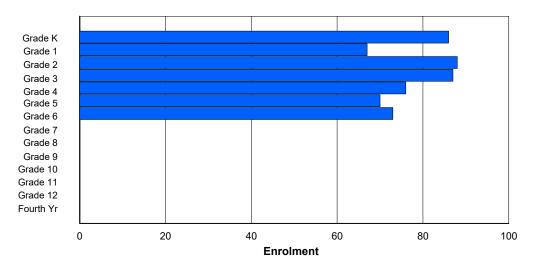

## **Enrolment By Grade and Gender**

|                |        |        |        |        |        |        | <u>Gra</u> | <u>ide</u> |   |        |        |    |        |        |         |
|----------------|--------|--------|--------|--------|--------|--------|------------|------------|---|--------|--------|----|--------|--------|---------|
| Gender         | K      | 1      | 2      | 3      | 4      | 5      | 6          | 7          | 8 | 9      | 10     | 11 | 12     | 4th    | Total   |
| Male<br>Female | 4<br>0 | 0<br>0 | 0<br>1 | 0<br>0 | 0<br>0 | 1<br>3 | 0          | 1<br>0     |   | 0<br>3 | 0<br>0 | 3  | 2<br>1 | 0<br>0 | 11<br>8 |
| Total          | 4      | 0      | 1      | 0      | 0      | 4      | 0          | 1          | 0 | 3      | 0      | 3  | 3      | 0      | 19      |

# **Enrolment By Grade**

For 001 - St. Peter's School, Black Tickle

Modification Time: 3:58:24PM Modification Date: 4/18/2018

<sup>\*</sup> Data from the 2015-2016 AGR(Enrolment/Age as of the last day in Sept./Dec.)