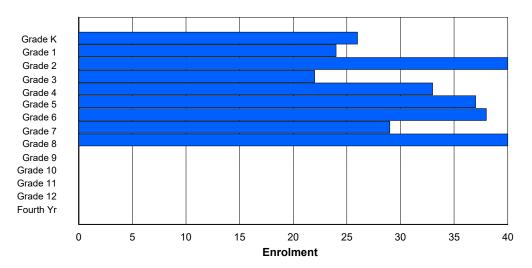

## **Enrolment By Grade and Gender**

Grade

|                | <u>Grade</u> |          |          |          |   |        |        |        |        |        |        |        |        |        |            |
|----------------|--------------|----------|----------|----------|---|--------|--------|--------|--------|--------|--------|--------|--------|--------|------------|
| Gender         | K            | 1        | 2        | 3        | 4 | 5      | 6      | 7      | 8      | 9      | 10     | 11     | 12     | 4th    | Total      |
| Male<br>Female | 51<br>40     | 42<br>56 | 62<br>42 | 54<br>38 | 0 | 0<br>0 | 209<br>176 |
| Total          | 91           | 98       | 104      | 92       | 0 | 0      | 0      | 0      | 0      | 0      | 0      | 0      | 0      | 0      | 385        |

# **Enrolment By Grade**

For 005 - Peacock Primary School, Happy Valley-Goose Bay

3:59:09PM

Modification Date:

4/18/2018

Source: Evaluation and Research

Modification Time:

<sup>\*</sup> Data from the 2015-2016 AGR(Enrolment/Age as of the last day in Sept./Dec.)