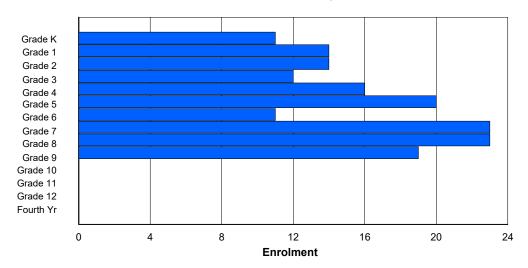

# **Enrolment By Grade**

For 005 - Peacock Primary School, Happy Valley-Goose Bay

3:59:09PM

Modification Date:

4/18/2018

Source: Evaluation and Research

Modification Time:

<sup>\*</sup> Data from the 2015-2016 AGR(Enrolment/Age as of the last day in Sept./Dec.)

## **Enrolment By Grade and Gender**

Grade

|                | <u>Grade</u> |          |          |          |   |        |        |        |        |        |        |        |        |        |            |
|----------------|--------------|----------|----------|----------|---|--------|--------|--------|--------|--------|--------|--------|--------|--------|------------|
| Gender         | K            | 1        | 2        | 3        | 4 | 5      | 6      | 7      | 8      | 9      | 10     | 11     | 12     | 4th    | Total      |
| Male<br>Female | 51<br>40     | 42<br>56 | 62<br>42 | 54<br>38 | 0 | 0<br>0 | 209<br>176 |
| Total          | 91           | 98       | 104      | 92       | 0 | 0      | 0      | 0      | 0      | 0      | 0      | 0      | 0      | 0      | 385        |