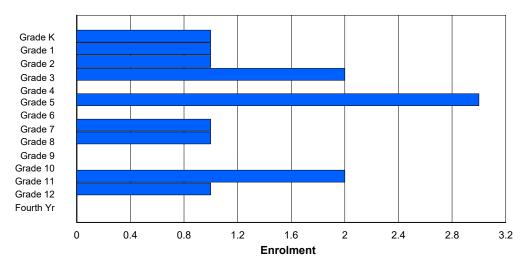

## **Enrolment By Grade and Gender**

|                |        |        |        |        |        |        | <u>Gra</u> | <u>ide</u> |   |        |        |    |        |        |         |
|----------------|--------|--------|--------|--------|--------|--------|------------|------------|---|--------|--------|----|--------|--------|---------|
| Gender         | K      | 1      | 2      | 3      | 4      | 5      | 6          | 7          | 8 | 9      | 10     | 11 | 12     | 4th    | Total   |
| Male<br>Female | 4<br>0 | 0<br>0 | 0<br>1 | 0<br>0 | 0<br>0 | 1<br>3 | 0          | 1<br>0     |   | 0<br>3 | 0<br>0 | 3  | 2<br>1 | 0<br>0 | 11<br>8 |
| Total          | 4      | 0      | 1      | 0      | 0      | 4      | 0          | 1          | 0 | 3      | 0      | 3  | 3      | 0      | 19      |

# **Enrolment By Grade**

For 001 - St. Peter's School, Black Tickle

Modification Time: 3:58:24PM Modification Date: 4/18/2018

<sup>\*</sup> Data from the 2015-2016 AGR(Enrolment/Age as of the last day in Sept./Dec.)