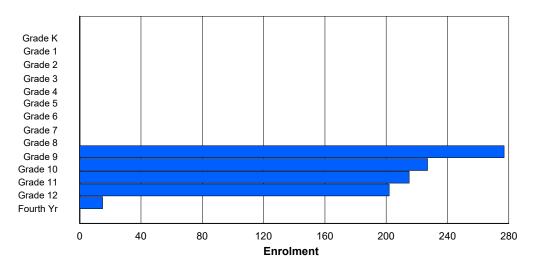

## **Enrolment By Grade and Gender**

|                |   |        |        |   |   |        | <u>Gra</u> | <u>ide</u> |        |   |        |        |     |     |          |
|----------------|---|--------|--------|---|---|--------|------------|------------|--------|---|--------|--------|-----|-----|----------|
| Gender         | K | 1      | 2      | 3 | 4 | 5      | 6          | 7          | 8      | 9 | 10     | 11     | 12  | 4th | Total    |
| Male<br>Female |   | 3<br>1 | 2<br>5 |   | 2 | 6<br>2 | 2<br>0     |            | 3<br>3 |   | 5<br>2 | 4<br>4 | 2 2 | 0   | 39<br>31 |
| Total          | 7 | 4      | 7      | 8 | 5 | 8      | 2          | 3          | 6      | 1 | 7      | 8      | 4   | 0   | 70       |