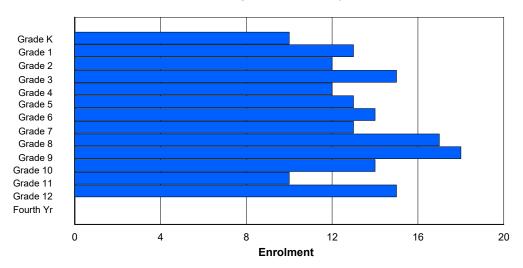

## **Enrolment By Grade and Gender**

|                |        |         |        |        |         |         | Gra    | <u>ade</u> |         |         |         |          |          |     |            |
|----------------|--------|---------|--------|--------|---------|---------|--------|------------|---------|---------|---------|----------|----------|-----|------------|
| Gender         | K      | 1       | 2      | 3      | 4       | 5       | 6      | 7          | 8       | 9       | 10      | 11       | 12       | 4th | Total      |
| Male<br>Female | 4<br>5 | 10<br>6 | 6<br>6 | 7<br>8 | 15<br>7 | 12<br>9 | 6<br>6 | 6<br>10    | 11<br>5 | 7<br>10 | 12<br>8 | 12<br>11 | 11<br>12 | 0   | 119<br>103 |
| Total          | 9      | 16      | 12     | 15     | 22      | 21      | 12     | 16         | 16      | 17      | 20      | 23       | 23       | 0   | 222        |

# **Enrolment By Grade**

## For 027 - Canon Richards Memorial Academy, Flower's Cove

Modification Time: 3:59:09PM Modification Date: 4/18/2018 20

<sup>\*</sup> Data from the 2015-2016 AGR(Enrolment/Age as of the last day in Sept./Dec.)