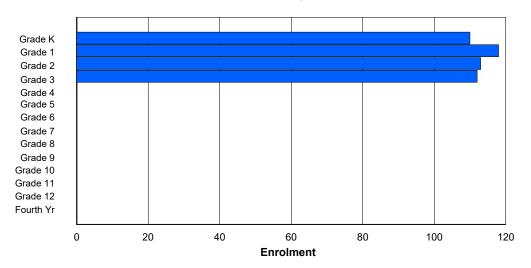

## **Enrolment By Grade and Gender**

Grade

|                |   |        |        |   |          |          | <u> </u> | <del>uuc</del> |        |        |    |    |    |     |            |
|----------------|---|--------|--------|---|----------|----------|----------|----------------|--------|--------|----|----|----|-----|------------|
| Gender         | K | 1      | 2      | 3 | 4        | 5        | 6        | 7              | 8      | 9      | 10 | 11 | 12 | 4th | Total      |
| Male<br>Female | 0 | 0<br>0 | 0<br>0 | 0 | 46<br>39 | 31<br>53 | 47<br>44 | 39<br>49       | 0<br>0 | 0<br>0 | 0  | 0  | 0  | 0   | 163<br>185 |
| Total          | 0 | 0      | 0      | 0 | 85       | 84       | 91       | 88             | 0      | 0      | 0  | 0  | 0  | 0   | 348        |

# **Enrolment By Grade**

# For 004 - Queen of Peace Middle School, Happy Valley-Goose Bay

3:59:09PM

Modification Time:

4/18/2018

Modification Date:

<sup>\*</sup> Data from the 2015-2016 AGR(Enrolment/Age as of the last day in Sept./Dec.)