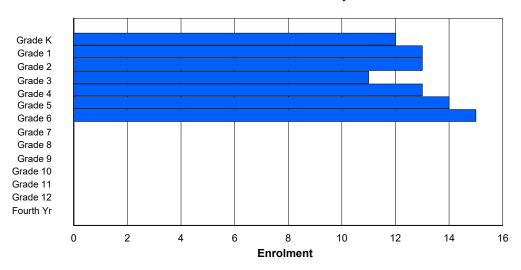

## **Enrolment By Grade and Gender**

Grade

|                |   |        |        |   |          |          | <u> </u> | <del>uuc</del> |        |        |    |    |    |     |            |
|----------------|---|--------|--------|---|----------|----------|----------|----------------|--------|--------|----|----|----|-----|------------|
| Gender         | K | 1      | 2      | 3 | 4        | 5        | 6        | 7              | 8      | 9      | 10 | 11 | 12 | 4th | Total      |
| Male<br>Female | 0 | 0<br>0 | 0<br>0 | 0 | 46<br>39 | 31<br>53 | 47<br>44 | 39<br>49       | 0<br>0 | 0<br>0 | 0  | 0  | 0  | 0   | 163<br>185 |
| Total          | 0 | 0      | 0      | 0 | 85       | 84       | 91       | 88             | 0      | 0      | 0  | 0  | 0  | 0   | 348        |

# **Enrolment By Grade**

# For 004 - Queen of Peace Middle School, Happy Valley-Goose Bay

3:59:09PM

Modification Time:

4/18/2018

Modification Date:

<sup>\*</sup> Data from the 2015-2016 AGR(Enrolment/Age as of the last day in Sept./Dec.)