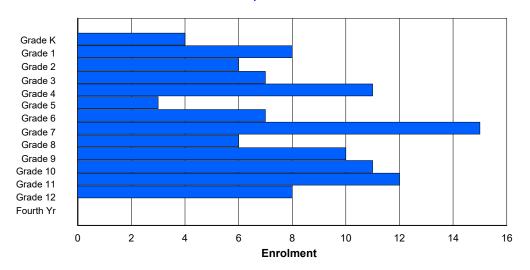

## **Enrolment By Grade and Gender**

|                |        |        |        |        |        |        | <u>Gra</u> | <u>ide</u> |   |        |        |    |        |        |         |
|----------------|--------|--------|--------|--------|--------|--------|------------|------------|---|--------|--------|----|--------|--------|---------|
| Gender         | K      | 1      | 2      | 3      | 4      | 5      | 6          | 7          | 8 | 9      | 10     | 11 | 12     | 4th    | Total   |
| Male<br>Female | 4<br>0 | 0<br>0 | 0<br>1 | 0<br>0 | 0<br>0 | 1<br>3 | 0          | 1<br>0     |   | 0<br>3 | 0<br>0 | 3  | 2<br>1 | 0<br>0 | 11<br>8 |
| Total          | 4      | 0      | 1      | 0      | 0      | 4      | 0          | 1          | 0 | 3      | 0      | 3  | 3      | 0      | 19      |

# **Enrolment By Grade**

For 001 - St. Peter's School, Black Tickle

Modification Time: 3:58:24PM Modification Date: 4/18/2018

<sup>\*</sup> Data from the 2015-2016 AGR(Enrolment/Age as of the last day in Sept./Dec.)