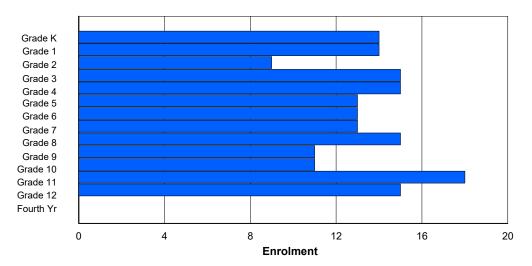

# **Enrolment By Grade**

For 015 - Lake Melville School, North West River

Modification Time: 3:59:09PM Modification Date: 4/18/2018

<sup>\*</sup> Data from the 2015-2016 AGR(Enrolment/Age as of the last day in Sept./Dec.)

## **Enrolment By Grade and Gender**

| <u>Grade</u>   |   |    |    |   |   |   |    |        |   |   |    |    |    |        |          |
|----------------|---|----|----|---|---|---|----|--------|---|---|----|----|----|--------|----------|
| Gender         | K | 1  | 2  | 3 | 4 | 5 | 6  | 7      | 8 | 9 | 10 | 11 | 12 | 4th    | Total    |
| Male<br>Female |   |    |    |   |   |   |    | 6<br>2 |   |   |    | 2  |    | 0<br>1 | 49<br>56 |
| Total          | 9 | 11 | 14 | 9 | 5 | 8 | 13 | 8      | 5 | 5 | 7  | 4  | 6  | 1      | 105      |