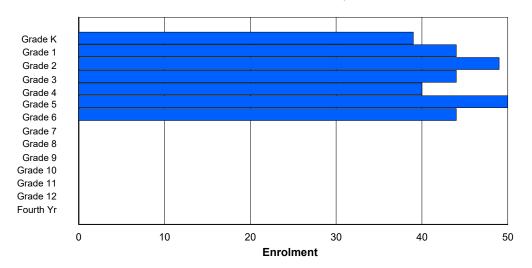

## **Enrolment By Grade and Gender**

|                |        |        |        |        |        |        | <u>Gra</u> | <u>ide</u> |   |        |        |    |        |        |         |
|----------------|--------|--------|--------|--------|--------|--------|------------|------------|---|--------|--------|----|--------|--------|---------|
| Gender         | K      | 1      | 2      | 3      | 4      | 5      | 6          | 7          | 8 | 9      | 10     | 11 | 12     | 4th    | Total   |
| Male<br>Female | 4<br>0 | 0<br>0 | 0<br>1 | 0<br>0 | 0<br>0 | 1<br>3 | 0          | 1<br>0     |   | 0<br>3 | 0<br>0 | 3  | 2<br>1 | 0<br>0 | 11<br>8 |
| Total          | 4      | 0      | 1      | 0      | 0      | 4      | 0          | 1          | 0 | 3      | 0      | 3  | 3      | 0      | 19      |

# **Enrolment By Grade**

For 001 - St. Peter's School, Black Tickle

Modification Time: 3:58:24PM Modification Date: 4/18/2018

<sup>\*</sup> Data from the 2015-2016 AGR(Enrolment/Age as of the last day in Sept./Dec.)