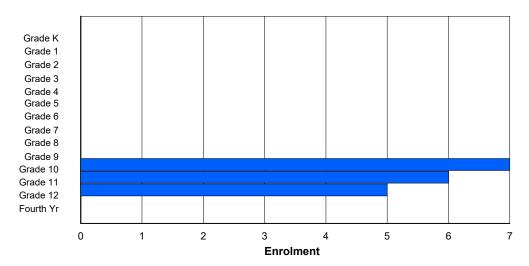

## **Enrolment By Grade and Gender**

| <u>Grade</u>   |   |   |   |        |        |        |        |        |        |   |        |    |    |        |        |
|----------------|---|---|---|--------|--------|--------|--------|--------|--------|---|--------|----|----|--------|--------|
| Gender         | K | 1 | 2 | 3      | 4      | 5      | 6      | 7      | 8      | 9 | 10     | 11 | 12 | 4th    | Total  |
| Male<br>Female | 0 | 0 | 0 | 0<br>0 | 0<br>0 | 0<br>0 | 0<br>1 | 0<br>0 | 0<br>0 | 0 | 0<br>0 | 0  | 0  | 0<br>0 | 0<br>1 |
| Total          | 0 | 0 | 0 | 0      | 0      | 0      | 1      | 0      | 0      | 0 | 0      | 0  | 0  | 0      | 1      |

# **Enrolment By Grade**

For 013 - Mud Lake School, Mud Lake

3:59:09PM

4/18/2018

Modification Date:

Modification Time:

<sup>\*</sup> Data from the 2015-2016 AGR(Enrolment/Age as of the last day in Sept./Dec.)