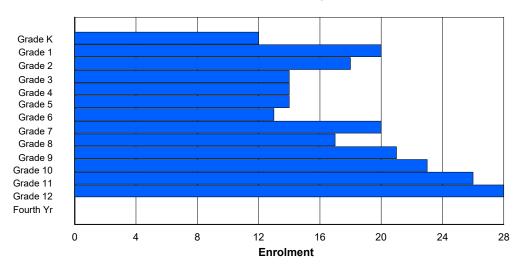

## **Enrolment By Grade and Gender**

|                |        |        |        |        |        |        | <u>Gra</u> | <u>ide</u> |   |        |        |    |        |        |         |
|----------------|--------|--------|--------|--------|--------|--------|------------|------------|---|--------|--------|----|--------|--------|---------|
| Gender         | K      | 1      | 2      | 3      | 4      | 5      | 6          | 7          | 8 | 9      | 10     | 11 | 12     | 4th    | Total   |
| Male<br>Female | 4<br>0 | 0<br>0 | 0<br>1 | 0<br>0 | 0<br>0 | 1<br>3 | 0          | 1<br>0     |   | 0<br>3 | 0<br>0 | 3  | 2<br>1 | 0<br>0 | 11<br>8 |
| Total          | 4      | 0      | 1      | 0      | 0      | 4      | 0          | 1          | 0 | 3      | 0      | 3  | 3      | 0      | 19      |

# **Enrolment By Grade**

For 001 - St. Peter's School, Black Tickle

Modification Time: 3:58:24PM Modification Date: 4/18/2018

<sup>\*</sup> Data from the 2015-2016 AGR(Enrolment/Age as of the last day in Sept./Dec.)