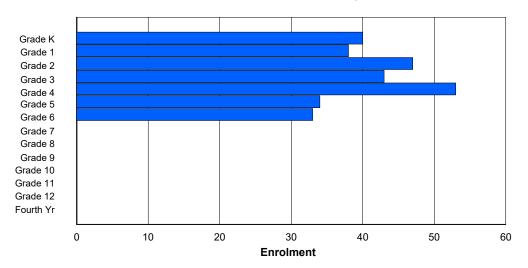

## **Enrolment By Grade and Gender**

|                | <u>Grade</u> |        |        |        |    |        |        |        |        |        |        |        |        |        |          |
|----------------|--------------|--------|--------|--------|----|--------|--------|--------|--------|--------|--------|--------|--------|--------|----------|
| Gender         | К            | 1      | 2      | 3      | 4  | 5      | 6      | 7      | 8      | 9      | 10     | 11     | 12     | 4th    | Total    |
| Male<br>Female | 9<br>8       | 2<br>6 | 1<br>5 | 4<br>5 |    | 1<br>3 | 5<br>6 | 5<br>2 | 7<br>4 | 7<br>2 | 8<br>4 | 4<br>5 | 3<br>4 | 0<br>0 | 61<br>59 |
| Total          | 17           | 8      | 6      | 9      | 10 | 4      | 11     | 7      | 11     | 9      | 12     | 9      | 7      | 0      | 120      |

# **Enrolment By Grade**

For 007 - Amos Comenius Memorial School, Hopedale

Modification Time: 3:59:09PM Modification Date: 4/18/2018

<sup>\*</sup> Data from the 2015-2016 AGR(Enrolment/Age as of the last day in Sept./Dec.)