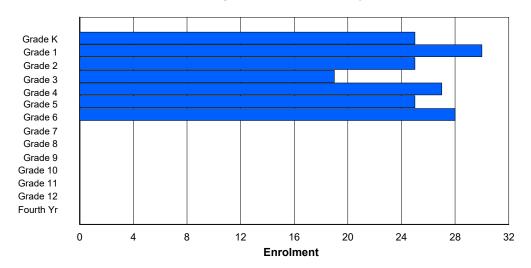

## **Enrolment By Grade and Gender**

Grade

|                |   |        |        |   |          |          | <u> </u> | <del>uuc</del> |        |        |    |    |    |     |            |
|----------------|---|--------|--------|---|----------|----------|----------|----------------|--------|--------|----|----|----|-----|------------|
| Gender         | K | 1      | 2      | 3 | 4        | 5        | 6        | 7              | 8      | 9      | 10 | 11 | 12 | 4th | Total      |
| Male<br>Female | 0 | 0<br>0 | 0<br>0 | 0 | 46<br>39 | 31<br>53 | 47<br>44 | 39<br>49       | 0<br>0 | 0<br>0 | 0  | 0  | 0  | 0   | 163<br>185 |
| Total          | 0 | 0      | 0      | 0 | 85       | 84       | 91       | 88             | 0      | 0      | 0  | 0  | 0  | 0   | 348        |

# **Enrolment By Grade**

# For 004 - Queen of Peace Middle School, Happy Valley-Goose Bay

3:59:09PM

Modification Time:

4/18/2018

Modification Date:

<sup>\*</sup> Data from the 2015-2016 AGR(Enrolment/Age as of the last day in Sept./Dec.)