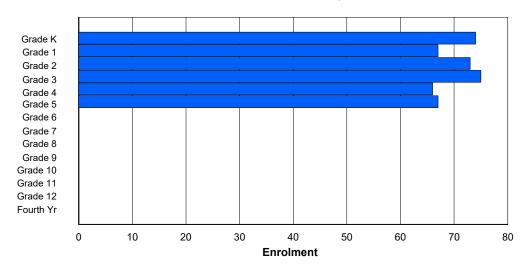

# **Enrolment By Grade**

# For 004 - Queen of Peace Middle School, Happy Valley-Goose Bay

3:59:09PM

Modification Time:

4/18/2018

Modification Date:

<sup>\*</sup> Data from the 2015-2016 AGR(Enrolment/Age as of the last day in Sept./Dec.)

|                |   |   |   |        |    |    |          | Age      |    |    |    |        |    |    |        |        |            |
|----------------|---|---|---|--------|----|----|----------|----------|----|----|----|--------|----|----|--------|--------|------------|
| Gender         | 5 | 6 | 7 | 8      | 9  | 10 | 11       | 12       | 13 | 14 | 15 | 16     | 17 | 18 | 19     | 20>    | Total      |
| Male<br>Female |   | 0 |   | 0<br>0 |    |    | 45<br>43 | 39<br>49 |    |    |    | 0<br>0 |    |    | 0<br>0 | 0<br>0 | 163<br>185 |
| Total          | 0 | 0 | 0 | 0      | 82 | 87 | 88       | 88       | 3  | 0  | 0  | 0      | 0  | 0  | 0      | 0      | 348        |

## **Enrolment By Grade and Gender**

Grade

|                |   |        |        |   |          |          | <u> </u> | <del>uuc</del> |        |        |    |    |    |     |            |
|----------------|---|--------|--------|---|----------|----------|----------|----------------|--------|--------|----|----|----|-----|------------|
| Gender         | K | 1      | 2      | 3 | 4        | 5        | 6        | 7              | 8      | 9      | 10 | 11 | 12 | 4th | Total      |
| Male<br>Female | 0 | 0<br>0 | 0<br>0 | 0 | 46<br>39 | 31<br>53 | 47<br>44 | 39<br>49       | 0<br>0 | 0<br>0 | 0  | 0  | 0  | 0   | 163<br>185 |
| Total          | 0 | 0      | 0      | 0 | 85       | 84       | 91       | 88             | 0      | 0      | 0  | 0  | 0  | 0   | 348        |