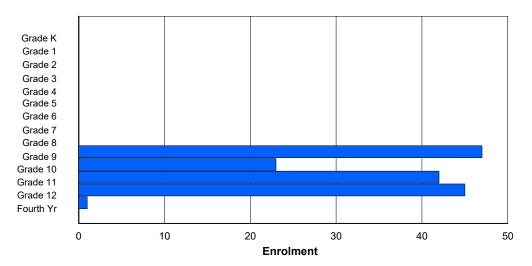

<sup>\*\*</sup> Newfoundland Statistics Classification System

<sup>\*\*\*</sup> May include itinerant teachers

NLESD - Labrador Region

#005 - Peacock Primary School, Happy Valley-Goose Bay

Grades: K-3 Number of Grades: 4

FTE Teachers \*\*\*: 26.5

Classification: Urban

Offers Distance Education: No

School FTE PTR: 14.5 District FTE PTR: 11.8 Provincial FTE PTR: 12.1

| Enrolment | Ву | Age | and | Gender |
|-----------|----|-----|-----|--------|
|-----------|----|-----|-----|--------|

|                |          |          |          |          |   |    |    | Age    |    |    |    |    |    |    |    |     |            |
|----------------|----------|----------|----------|----------|---|----|----|--------|----|----|----|----|----|----|----|-----|------------|
| Gender         | 5        | 6        | 7        | 8        | 9 | 10 | 11 | 12     | 13 | 14 | 15 | 16 | 17 | 18 | 19 | 20> | Total      |
| Male<br>Female | 50<br>40 | 42<br>56 | 61<br>42 | 54<br>35 |   |    |    | 0<br>0 |    |    |    |    |    |    | 0  | 0   | 209<br>176 |
| Total          | 90       | 98       | 103      | 89       |   |    |    | 0      |    |    |    |    |    |    |    | 0   | 385        |

## **Enrolment By Grade and Gender**

Grade

|                | <u>Grade</u> |          |          |          |   |        |        |        |        |        |        |        |        |        |            |
|----------------|--------------|----------|----------|----------|---|--------|--------|--------|--------|--------|--------|--------|--------|--------|------------|
| Gender         | K            | 1        | 2        | 3        | 4 | 5      | 6      | 7      | 8      | 9      | 10     | 11     | 12     | 4th    | Total      |
| Male<br>Female | 51<br>40     | 42<br>56 | 62<br>42 | 54<br>38 | 0 | 0<br>0 | 209<br>176 |
| Total          | 91           | 98       | 104      | 92       | 0 | 0      | 0      | 0      | 0      | 0      | 0      | 0      | 0      | 0      | 385        |

# **Enrolment By Grade**

For 005 - Peacock Primary School, Happy Valley-Goose Bay

3:59:09PM

Modification Date:

4/18/2018

Source: Evaluation and Research

Modification Time:

<sup>\*</sup> Data from the 2015-2016 AGR(Enrolment/Age as of the last day in Sept./Dec.)