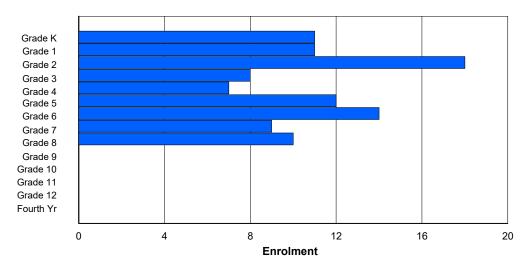

## **Enrolment By Grade and Gender**

|                |        |        |        |        |        |        | <u>Gra</u> | <u>ide</u> |   |        |        |    |        |        |         |
|----------------|--------|--------|--------|--------|--------|--------|------------|------------|---|--------|--------|----|--------|--------|---------|
| Gender         | K      | 1      | 2      | 3      | 4      | 5      | 6          | 7          | 8 | 9      | 10     | 11 | 12     | 4th    | Total   |
| Male<br>Female | 4<br>0 | 0<br>0 | 0<br>1 | 0<br>0 | 0<br>0 | 1<br>3 | 0          | 1<br>0     |   | 0<br>3 | 0<br>0 | 3  | 2<br>1 | 0<br>0 | 11<br>8 |
| Total          | 4      | 0      | 1      | 0      | 0      | 4      | 0          | 1          | 0 | 3      | 0      | 3  | 3      | 0      | 19      |

# **Enrolment By Grade**

For 001 - St. Peter's School, Black Tickle

Modification Time: 3:58:24PM Modification Date: 4/18/2018

<sup>\*</sup> Data from the 2015-2016 AGR(Enrolment/Age as of the last day in Sept./Dec.)