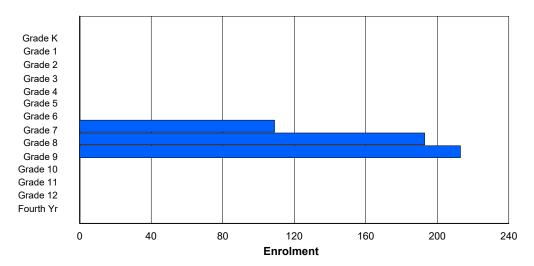

## **Enrolment By Grade and Gender**

Grade

|                |   |        |        |   |          |          | <u> </u> | <del>uuc</del> |        |        |    |    |    |     |            |
|----------------|---|--------|--------|---|----------|----------|----------|----------------|--------|--------|----|----|----|-----|------------|
| Gender         | K | 1      | 2      | 3 | 4        | 5        | 6        | 7              | 8      | 9      | 10 | 11 | 12 | 4th | Total      |
| Male<br>Female | 0 | 0<br>0 | 0<br>0 | 0 | 46<br>39 | 31<br>53 | 47<br>44 | 39<br>49       | 0<br>0 | 0<br>0 | 0  | 0  | 0  | 0   | 163<br>185 |
| Total          | 0 | 0      | 0      | 0 | 85       | 84       | 91       | 88             | 0      | 0      | 0  | 0  | 0  | 0   | 348        |

# **Enrolment By Grade**