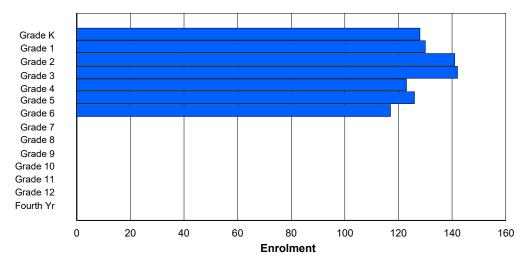

## **Enrolment By Grade and Gender**

Grade

|                | <u>Grade</u> |          |          |          |   |        |        |        |        |        |        |        |        |        |            |
|----------------|--------------|----------|----------|----------|---|--------|--------|--------|--------|--------|--------|--------|--------|--------|------------|
| Gender         | K            | 1        | 2        | 3        | 4 | 5      | 6      | 7      | 8      | 9      | 10     | 11     | 12     | 4th    | Total      |
| Male<br>Female | 51<br>40     | 42<br>56 | 62<br>42 | 54<br>38 | 0 | 0<br>0 | 209<br>176 |
| Total          | 91           | 98       | 104      | 92       | 0 | 0      | 0      | 0      | 0      | 0      | 0      | 0      | 0      | 0      | 385        |

# **Enrolment By Grade**

For 005 - Peacock Primary School, Happy Valley-Goose Bay

3:59:09PM

Modification Date:

4/18/2018

Source: Evaluation and Research

Modification Time:

<sup>\*</sup> Data from the 2015-2016 AGR(Enrolment/Age as of the last day in Sept./Dec.)