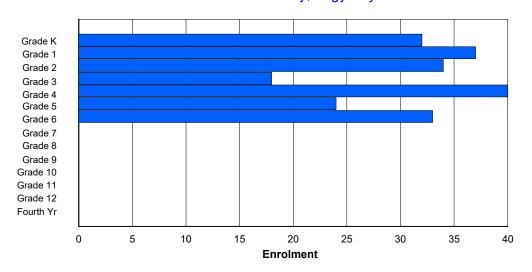

|                |   |   |   |        |    |    |          | Age      |    |    |    |        |    |    |        |        |            |
|----------------|---|---|---|--------|----|----|----------|----------|----|----|----|--------|----|----|--------|--------|------------|
| Gender         | 5 | 6 | 7 | 8      | 9  | 10 | 11       | 12       | 13 | 14 | 15 | 16     | 17 | 18 | 19     | 20>    | Total      |
| Male<br>Female |   | 0 |   | 0<br>0 |    |    | 45<br>43 | 39<br>49 |    |    |    | 0<br>0 |    |    | 0<br>0 | 0<br>0 | 163<br>185 |
| Total          | 0 | 0 | 0 | 0      | 82 | 87 | 88       | 88       | 3  | 0  | 0  | 0      | 0  | 0  | 0      | 0      | 348        |

## **Enrolment By Grade and Gender**

Grade

|                |   |        |        |   |          |          | <u> </u> | <del>uuc</del> |        |        |    |    |    |     |            |
|----------------|---|--------|--------|---|----------|----------|----------|----------------|--------|--------|----|----|----|-----|------------|
| Gender         | K | 1      | 2      | 3 | 4        | 5        | 6        | 7              | 8      | 9      | 10 | 11 | 12 | 4th | Total      |
| Male<br>Female | 0 | 0<br>0 | 0<br>0 | 0 | 46<br>39 | 31<br>53 | 47<br>44 | 39<br>49       | 0<br>0 | 0<br>0 | 0  | 0  | 0  | 0   | 163<br>185 |
| Total          | 0 | 0      | 0      | 0 | 85       | 84       | 91       | 88             | 0      | 0      | 0  | 0  | 0  | 0   | 348        |

# **Enrolment By Grade**

# For 004 - Queen of Peace Middle School, Happy Valley-Goose Bay

3:59:09PM

Modification Time:

4/18/2018

Modification Date:

<sup>\*</sup> Data from the 2015-2016 AGR(Enrolment/Age as of the last day in Sept./Dec.)