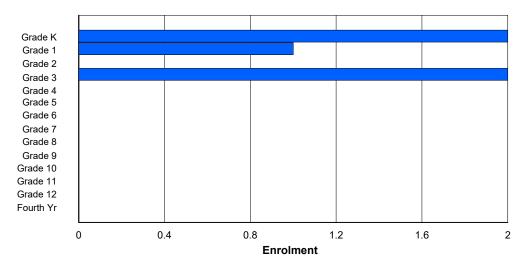

## **Enrolment By Grade and Gender**

|                |        |        |        |        |        |        | <u>Gra</u> | <u>ide</u> |   |        |        |    |        |        |         |
|----------------|--------|--------|--------|--------|--------|--------|------------|------------|---|--------|--------|----|--------|--------|---------|
| Gender         | K      | 1      | 2      | 3      | 4      | 5      | 6          | 7          | 8 | 9      | 10     | 11 | 12     | 4th    | Total   |
| Male<br>Female | 4<br>0 | 0<br>0 | 0<br>1 | 0<br>0 | 0<br>0 | 1<br>3 | 0          | 1<br>0     |   | 0<br>3 | 0<br>0 | 3  | 2<br>1 | 0<br>0 | 11<br>8 |
| Total          | 4      | 0      | 1      | 0      | 0      | 4      | 0          | 1          | 0 | 3      | 0      | 3  | 3      | 0      | 19      |

# **Enrolment By Grade**

For 001 - St. Peter's School, Black Tickle

Modification Time: 3:58:24PM Modification Date: 4/18/2018

<sup>\*</sup> Data from the 2015-2016 AGR(Enrolment/Age as of the last day in Sept./Dec.)