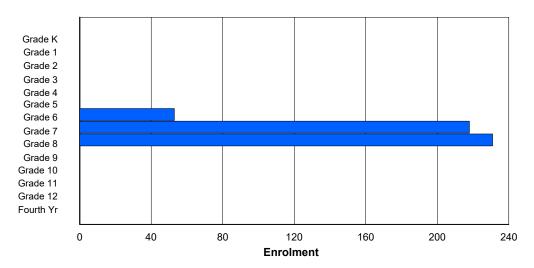

## **Enrolment By Grade and Gender**

|                |   |        |        |   |   |        | <u>Gra</u> | <u>ide</u> |        |   |        |        |     |     |          |
|----------------|---|--------|--------|---|---|--------|------------|------------|--------|---|--------|--------|-----|-----|----------|
| Gender         | K | 1      | 2      | 3 | 4 | 5      | 6          | 7          | 8      | 9 | 10     | 11     | 12  | 4th | Total    |
| Male<br>Female |   | 3<br>1 | 2<br>5 |   | 2 | 6<br>2 | 2<br>0     |            | 3<br>3 |   | 5<br>2 | 4<br>4 | 2 2 | 0   | 39<br>31 |
| Total          | 7 | 4      | 7      | 8 | 5 | 8      | 2          | 3          | 6      | 1 | 7      | 8      | 4   | 0   | 70       |