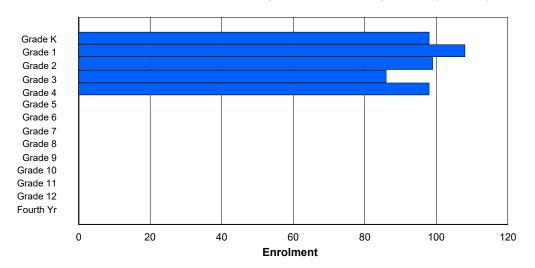

## **Enrolment By Grade and Gender**

Grade

|                | <u>Grade</u> |          |          |          |   |        |        |        |        |        |        |        |        |        |            |
|----------------|--------------|----------|----------|----------|---|--------|--------|--------|--------|--------|--------|--------|--------|--------|------------|
| Gender         | K            | 1        | 2        | 3        | 4 | 5      | 6      | 7      | 8      | 9      | 10     | 11     | 12     | 4th    | Total      |
| Male<br>Female | 51<br>40     | 42<br>56 | 62<br>42 | 54<br>38 | 0 | 0<br>0 | 209<br>176 |
| Total          | 91           | 98       | 104      | 92       | 0 | 0      | 0      | 0      | 0      | 0      | 0      | 0      | 0      | 0      | 385        |

# **Enrolment By Grade**

For 005 - Peacock Primary School, Happy Valley-Goose Bay

3:59:09PM

Modification Date:

4/18/2018

Source: Evaluation and Research

Modification Time:

<sup>\*</sup> Data from the 2015-2016 AGR(Enrolment/Age as of the last day in Sept./Dec.)