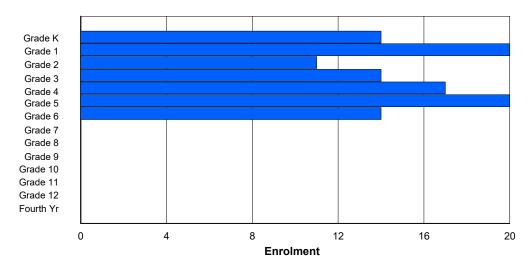

## **Enrolment By Grade and Gender**

Grade

|                |   |        |        |   |          |          | <u> </u> | <del>uuc</del> |        |        |    |    |    |     |            |
|----------------|---|--------|--------|---|----------|----------|----------|----------------|--------|--------|----|----|----|-----|------------|
| Gender         | K | 1      | 2      | 3 | 4        | 5        | 6        | 7              | 8      | 9      | 10 | 11 | 12 | 4th | Total      |
| Male<br>Female | 0 | 0<br>0 | 0<br>0 | 0 | 46<br>39 | 31<br>53 | 47<br>44 | 39<br>49       | 0<br>0 | 0<br>0 | 0  | 0  | 0  | 0   | 163<br>185 |
| Total          | 0 | 0      | 0      | 0 | 85       | 84       | 91       | 88             | 0      | 0      | 0  | 0  | 0  | 0   | 348        |

# **Enrolment By Grade**