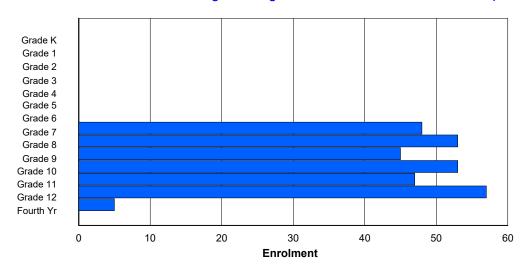

# **Enrolment By Grade**

# For 004 - Queen of Peace Middle School, Happy Valley-Goose Bay

3:59:09PM

Modification Time:

4/18/2018

Modification Date:

<sup>\*</sup> Data from the 2015-2016 AGR(Enrolment/Age as of the last day in Sept./Dec.)

## **Enrolment By Grade and Gender**

Grade

|                |   |        |        |   |          |          | <u> </u> | <del>uuc</del> |        |        |    |    |    |     |            |
|----------------|---|--------|--------|---|----------|----------|----------|----------------|--------|--------|----|----|----|-----|------------|
| Gender         | K | 1      | 2      | 3 | 4        | 5        | 6        | 7              | 8      | 9      | 10 | 11 | 12 | 4th | Total      |
| Male<br>Female | 0 | 0<br>0 | 0<br>0 | 0 | 46<br>39 | 31<br>53 | 47<br>44 | 39<br>49       | 0<br>0 | 0<br>0 | 0  | 0  | 0  | 0   | 163<br>185 |
| Total          | 0 | 0      | 0      | 0 | 85       | 84       | 91       | 88             | 0      | 0      | 0  | 0  | 0  | 0   | 348        |