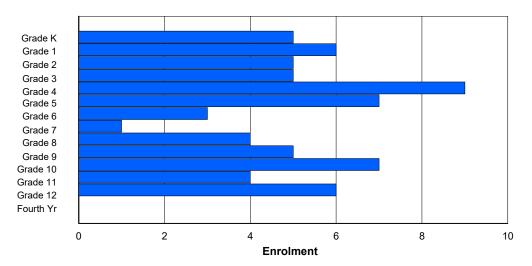

# **Enrolment By Grade**

For 001 - St. Peter's School, Black Tickle

Modification Time: 3:58:24PM Modification Date: 4/18/2018

<sup>\*</sup> Data from the 2015-2016 AGR(Enrolment/Age as of the last day in Sept./Dec.)

## **Enrolment By Grade and Gender**

|                |        |        |        |        |        |        | <u>Gra</u> | <u>ide</u> |   |        |        |    |        |        |         |
|----------------|--------|--------|--------|--------|--------|--------|------------|------------|---|--------|--------|----|--------|--------|---------|
| Gender         | K      | 1      | 2      | 3      | 4      | 5      | 6          | 7          | 8 | 9      | 10     | 11 | 12     | 4th    | Total   |
| Male<br>Female | 4<br>0 | 0<br>0 | 0<br>1 | 0<br>0 | 0<br>0 | 1<br>3 | 0          | 1<br>0     |   | 0<br>3 | 0<br>0 | 3  | 2<br>1 | 0<br>0 | 11<br>8 |
| Total          | 4      | 0      | 1      | 0      | 0      | 4      | 0          | 1          | 0 | 3      | 0      | 3  | 3      | 0      | 19      |