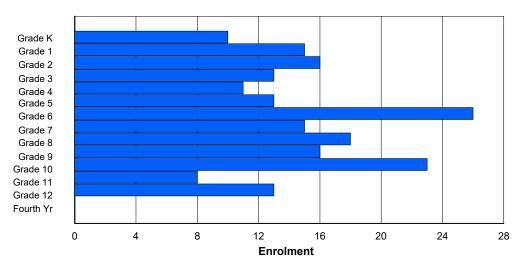

## NLESD - Labrador Region

#014 - Jens Haven Memorial, Nain

Grades: K-12 Number of Grades: 13

FTE Teachers \*\*\*: 20.0

Classification: Rural

Offers Distance Education: No

School FTE PTR: 11.3
District FTE PTR: 11.8
Provincial FTE PTR: 12.1

| Enrolment By | Age and | Gender |
|--------------|---------|--------|
|--------------|---------|--------|

|                |          |    |    |         |    |    |        | Age |    |    |    |    |         |    |        |     |            |
|----------------|----------|----|----|---------|----|----|--------|-----|----|----|----|----|---------|----|--------|-----|------------|
| Gender         | 5        | 6  | 7  | 8       | 9  | 10 | 11     | 12  | 13 | 14 | 15 | 16 | 17      | 18 | 19     | 20> | Total      |
| Male<br>Female | 10<br>13 |    |    | 8<br>11 |    |    | 9<br>9 |     |    |    |    |    | 7<br>11 |    | 0<br>3 |     | 121<br>117 |
| Total          | 23       | 17 | 21 | 19      | 21 | 12 | 18     | 14  | 18 | 12 | 19 | 15 | 18      | 7  | 3      | 1   | 238        |

## **Enrolment By Grade and Gender**

|                | <u>Grade</u> |         |         |         |         |        |         |         |         |        |          |        |         |        |            |
|----------------|--------------|---------|---------|---------|---------|--------|---------|---------|---------|--------|----------|--------|---------|--------|------------|
| Gender         | K            | 1       | 2       | 3       | 4       | 5      | 6       | 7       | 8       | 9      | 10       | 11     | 12      | 4th    | Total      |
| Male<br>Female | 10<br>14     | 11<br>8 | 9<br>10 | 8<br>11 | 8<br>12 | 7<br>6 | 10<br>9 | 10<br>6 | 10<br>4 | 9<br>3 | 15<br>11 | 7<br>9 | 7<br>12 | 0<br>2 | 121<br>117 |
| Total          | 24           | 19      | 19      | 19      | 20      | 13     | 19      | 16      | 14      | 12     | 26       | 16     | 19      | 2      | 238        |

# **Enrolment By Grade**

For 014 - Jens Haven Memorial, Nain

Modification Time: 3:59:09PM Modification Date: 4/18/2018

<sup>\*</sup> Data from the 2015-2016 AGR(Enrolment/Age as of the last day in Sept./Dec.)