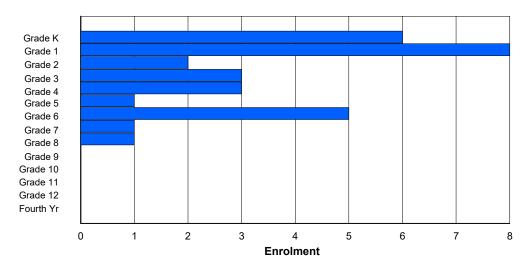

## **Enrolment By Grade and Gender**

|                | <u>Grade</u> |        |        |        |    |        |        |        |        |        |        |        |        |        |          |
|----------------|--------------|--------|--------|--------|----|--------|--------|--------|--------|--------|--------|--------|--------|--------|----------|
| Gender         | К            | 1      | 2      | 3      | 4  | 5      | 6      | 7      | 8      | 9      | 10     | 11     | 12     | 4th    | Total    |
| Male<br>Female | 9<br>8       | 2<br>6 | 1<br>5 | 4<br>5 |    | 1<br>3 | 5<br>6 | 5<br>2 | 7<br>4 | 7<br>2 | 8<br>4 | 4<br>5 | 3<br>4 | 0<br>0 | 61<br>59 |
| Total          | 17           | 8      | 6      | 9      | 10 | 4      | 11     | 7      | 11     | 9      | 12     | 9      | 7      | 0      | 120      |

# **Enrolment By Grade**

For 007 - Amos Comenius Memorial School, Hopedale

Modification Time: 3:59:09PM Modification Date: 4/18/2018

<sup>\*</sup> Data from the 2015-2016 AGR(Enrolment/Age as of the last day in Sept./Dec.)