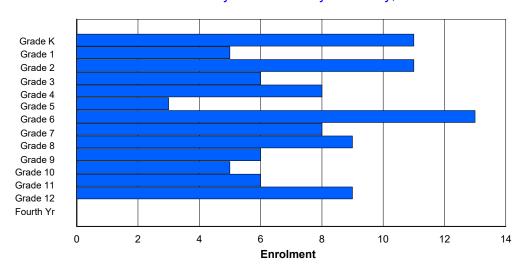

## **Enrolment By Grade and Gender**

|                | <u>Grade</u> |        |        |        |    |        |        |        |        |        |        |        |        |        |          |
|----------------|--------------|--------|--------|--------|----|--------|--------|--------|--------|--------|--------|--------|--------|--------|----------|
| Gender         | К            | 1      | 2      | 3      | 4  | 5      | 6      | 7      | 8      | 9      | 10     | 11     | 12     | 4th    | Total    |
| Male<br>Female | 9<br>8       | 2<br>6 | 1<br>5 | 4<br>5 |    | 1<br>3 | 5<br>6 | 5<br>2 | 7<br>4 | 7<br>2 | 8<br>4 | 4<br>5 | 3<br>4 | 0<br>0 | 61<br>59 |
| Total          | 17           | 8      | 6      | 9      | 10 | 4      | 11     | 7      | 11     | 9      | 12     | 9      | 7      | 0      | 120      |

# **Enrolment By Grade**

For 007 - Amos Comenius Memorial School, Hopedale

Modification Time: 3:59:09PM Modification Date: 4/18/2018

<sup>\*</sup> Data from the 2015-2016 AGR(Enrolment/Age as of the last day in Sept./Dec.)