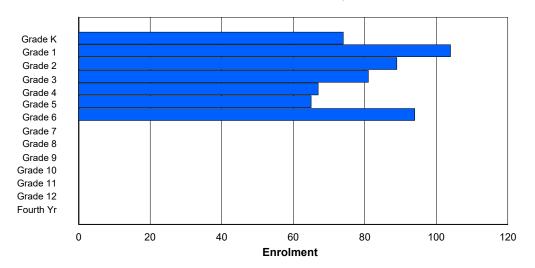

## **Enrolment By Grade and Gender**

Grade

|                | <u>Grade</u> |          |          |          |   |        |        |        |        |        |        |        |        |        |            |
|----------------|--------------|----------|----------|----------|---|--------|--------|--------|--------|--------|--------|--------|--------|--------|------------|
| Gender         | K            | 1        | 2        | 3        | 4 | 5      | 6      | 7      | 8      | 9      | 10     | 11     | 12     | 4th    | Total      |
| Male<br>Female | 51<br>40     | 42<br>56 | 62<br>42 | 54<br>38 | 0 | 0<br>0 | 209<br>176 |
| Total          | 91           | 98       | 104      | 92       | 0 | 0      | 0      | 0      | 0      | 0      | 0      | 0      | 0      | 0      | 385        |

# **Enrolment By Grade**

For 005 - Peacock Primary School, Happy Valley-Goose Bay

3:59:09PM

Modification Date:

4/18/2018

Source: Evaluation and Research

Modification Time:

<sup>\*</sup> Data from the 2015-2016 AGR(Enrolment/Age as of the last day in Sept./Dec.)