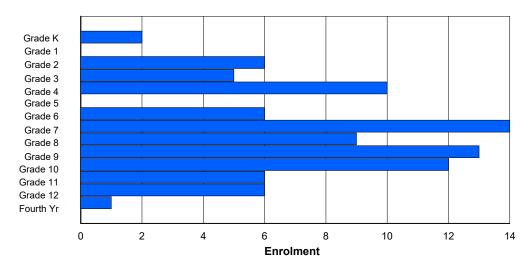

## **Enrolment By Grade and Gender**

|                |   |        |        |   |   |        | <u>Gra</u> | <u>ide</u> |        |   |        |        |     |     |          |
|----------------|---|--------|--------|---|---|--------|------------|------------|--------|---|--------|--------|-----|-----|----------|
| Gender         | K | 1      | 2      | 3 | 4 | 5      | 6          | 7          | 8      | 9 | 10     | 11     | 12  | 4th | Total    |
| Male<br>Female |   | 3<br>1 | 2<br>5 |   | 2 | 6<br>2 | 2<br>0     |            | 3<br>3 |   | 5<br>2 | 4<br>4 | 2 2 | 0   | 39<br>31 |
| Total          | 7 | 4      | 7      | 8 | 5 | 8      | 2          | 3          | 6      | 1 | 7      | 8      | 4   | 0   | 70       |

# **Enrolment By Grade**

For 002 - Henry Gordon Academy, Cartwright

Modification Time: 3:59:09PM Modification Date: 4/18/2018

<sup>\*</sup> Data from the 2015-2016 AGR(Enrolment/Age as of the last day in Sept./Dec.)