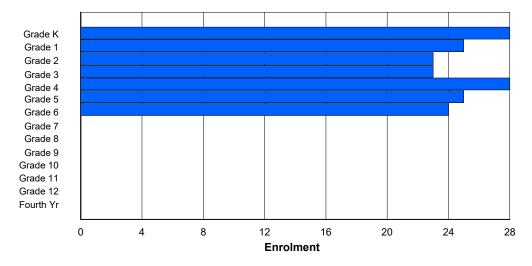

## **Enrolment By Grade and Gender**

|                |        |        |        |        |        |        | <u>Gra</u> | <u>ide</u> |   |        |        |    |        |        |         |
|----------------|--------|--------|--------|--------|--------|--------|------------|------------|---|--------|--------|----|--------|--------|---------|
| Gender         | K      | 1      | 2      | 3      | 4      | 5      | 6          | 7          | 8 | 9      | 10     | 11 | 12     | 4th    | Total   |
| Male<br>Female | 4<br>0 | 0<br>0 | 0<br>1 | 0<br>0 | 0<br>0 | 1<br>3 | 0          | 1<br>0     |   | 0<br>3 | 0<br>0 | 3  | 2<br>1 | 0<br>0 | 11<br>8 |
| Total          | 4      | 0      | 1      | 0      | 0      | 4      | 0          | 1          | 0 | 3      | 0      | 3  | 3      | 0      | 19      |

# **Enrolment By Grade**

For 001 - St. Peter's School, Black Tickle

Modification Time: 3:58:24PM Modification Date: 4/18/2018

<sup>\*</sup> Data from the 2015-2016 AGR(Enrolment/Age as of the last day in Sept./Dec.)