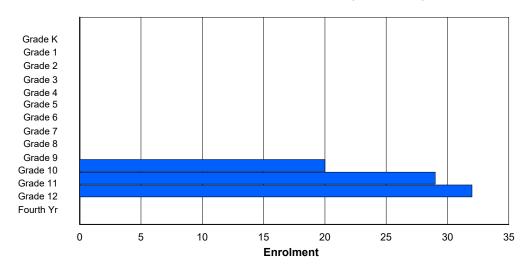

## **Enrolment By Grade and Gender**

Grade

| <u>Grade</u>   |   |        |   |        |   |        |   |        |          |          |          |          |          |         |            |
|----------------|---|--------|---|--------|---|--------|---|--------|----------|----------|----------|----------|----------|---------|------------|
| Gender         | K | 1      | 2 | 3      | 4 | 5      | 6 | 7      | 8        | 9        | 10       | 11       | 12       | 4th     | Total      |
| Male<br>Female | 0 | 0<br>0 | 0 | 0<br>0 | 0 | 0<br>0 | 0 | 0<br>0 | 54<br>54 | 49<br>52 | 50<br>45 | 64<br>56 | 66<br>46 | 10<br>6 | 293<br>259 |
| Total          | 0 | 0      | 0 | 0      | 0 | 0      | 0 | 0      | 108      | 101      | 95       | 120      | 112      | 16      | 552        |

# **Enrolment By Grade**

For 010 - Menihek High School, Labrador City

3:59:09PM

Modification Time:

<sup>\*</sup> Data from the 2015-2016 AGR(Enrolment/Age as of the last day in Sept./Dec.)

<sup>\*\*</sup> Newfoundland Statistics Classification System