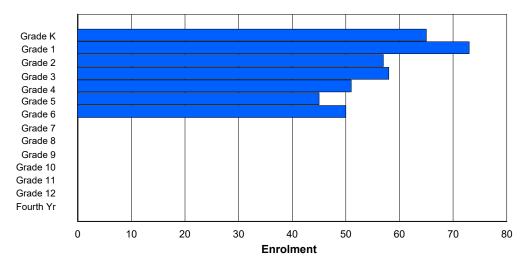

FTE Teachers \*\*\*: 26.5

Classification: Urban

Offers Distance Education: No

School FTE PTR: 14.5 District FTE PTR: 11.8 Provincial FTE PTR: 12.1

| Enrolment | Ву | Age | and | Gender |
|-----------|----|-----|-----|--------|
|-----------|----|-----|-----|--------|

|                |          |          |          |          |   |    |    | Age    |    |    |    |    |    |    |    |     |            |
|----------------|----------|----------|----------|----------|---|----|----|--------|----|----|----|----|----|----|----|-----|------------|
| Gender         | 5        | 6        | 7        | 8        | 9 | 10 | 11 | 12     | 13 | 14 | 15 | 16 | 17 | 18 | 19 | 20> | Total      |
| Male<br>Female | 50<br>40 | 42<br>56 | 61<br>42 | 54<br>35 |   |    |    | 0<br>0 |    |    |    |    |    |    | 0  | 0   | 209<br>176 |
| Total          | 90       | 98       | 103      | 89       |   |    |    | 0      |    |    |    |    |    |    |    | 0   | 385        |

## **Enrolment By Grade and Gender**

Grade

|                | <u>Grade</u> |          |          |          |   |        |        |        |        |        |        |        |        |        |            |
|----------------|--------------|----------|----------|----------|---|--------|--------|--------|--------|--------|--------|--------|--------|--------|------------|
| Gender         | K            | 1        | 2        | 3        | 4 | 5      | 6      | 7      | 8      | 9      | 10     | 11     | 12     | 4th    | Total      |
| Male<br>Female | 51<br>40     | 42<br>56 | 62<br>42 | 54<br>38 | 0 | 0<br>0 | 209<br>176 |
| Total          | 91           | 98       | 104      | 92       | 0 | 0      | 0      | 0      | 0      | 0      | 0      | 0      | 0      | 0      | 385        |

# **Enrolment By Grade**

For 005 - Peacock Primary School, Happy Valley-Goose Bay

3:59:09PM

Modification Date:

4/18/2018

Source: Evaluation and Research

Modification Time:

<sup>\*</sup> Data from the 2015-2016 AGR(Enrolment/Age as of the last day in Sept./Dec.)