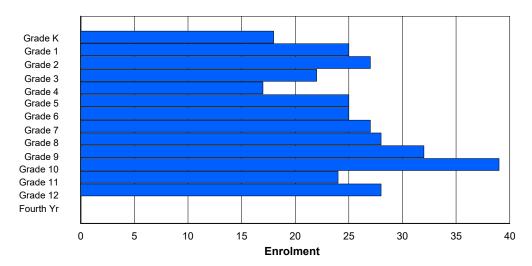

### NLESD - Western Region

#027 - Canon Richards Memorial Academy, Flower's Cove

Grades: K-12 Number of Grades: 13

FTE Teachers \*\*\*: 19.0

Classification: Rural

Offers Distance Education: Yes

School FTE PTR: 11.7 District FTE PTR: 11.4 Provincial FTE PTR: 12.1

|   |    | Enrol | ment By | Age and    | l Gender | •  |    |    |    |    |    |     |       |
|---|----|-------|---------|------------|----------|----|----|----|----|----|----|-----|-------|
|   |    |       |         | <u>Age</u> |          |    |    |    |    |    |    |     |       |
| 8 | 9  | 10    | 11      | 12         | 13       | 14 | 15 | 16 | 17 | 18 | 19 | 20> | Total |
| 7 | 15 | 12    | 6       | 5          | 11       | 8  | 12 | 12 | 10 | 1  | 0  | 0   | 119   |

| Gender         | 5      | 6       | 7  | 8  | 9       | 10 | 11     | 12 | 13      | 14 | 15      | 16       | 17       | 18     | 19     | 20>    | Total      |
|----------------|--------|---------|----|----|---------|----|--------|----|---------|----|---------|----------|----------|--------|--------|--------|------------|
| Male<br>Female | 4<br>5 | 10<br>6 |    |    | 15<br>7 |    | 6<br>5 |    | 11<br>5 |    | 12<br>8 | 12<br>11 | 10<br>11 | 1<br>1 | 0<br>0 | 0<br>0 | 119<br>103 |
| Total          | 9      | 16      | 12 | 15 | 22      | 22 | 11     | 15 | 16      | 18 | 20      | 23       | 21       | 2      | 0      | 0      | 222        |

## **Enrolment By Grade and Gender**

|                |        |         |        |        |         |         | Gra    | <u>ade</u> |         |         |         |          |          |     |            |
|----------------|--------|---------|--------|--------|---------|---------|--------|------------|---------|---------|---------|----------|----------|-----|------------|
| Gender         | K      | 1       | 2      | 3      | 4       | 5       | 6      | 7          | 8       | 9       | 10      | 11       | 12       | 4th | Total      |
| Male<br>Female | 4<br>5 | 10<br>6 | 6<br>6 | 7<br>8 | 15<br>7 | 12<br>9 | 6<br>6 | 6<br>10    | 11<br>5 | 7<br>10 | 12<br>8 | 12<br>11 | 11<br>12 | 0   | 119<br>103 |
| Total          | 9      | 16      | 12     | 15     | 22      | 21      | 12     | 16         | 16      | 17      | 20      | 23       | 23       | 0   | 222        |

# **Enrolment By Grade**

## For 027 - Canon Richards Memorial Academy, Flower's Cove

Modification Time: 3:59:09PM Modification Date: 4/18/2018 20

<sup>\*</sup> Data from the 2015-2016 AGR(Enrolment/Age as of the last day in Sept./Dec.)