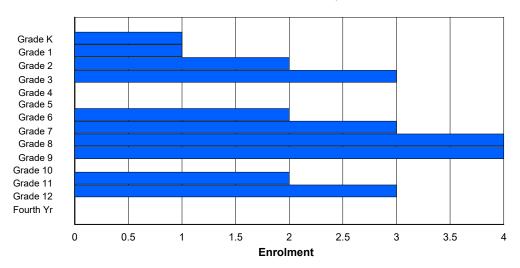

## **Enrolment By Grade and Gender**

|                | <u>Grade</u> |        |   |   |   |        |   |        |   |        |    |    |        |        |          |
|----------------|--------------|--------|---|---|---|--------|---|--------|---|--------|----|----|--------|--------|----------|
| Gender         | K            | 1      | 2 | 3 | 4 | 5      | 6 | 7      | 8 | 9      | 10 | 11 | 12     | 4th    | Total    |
| Male<br>Female | 1<br>2       | 4<br>3 |   |   |   | 3<br>1 |   | 3<br>1 |   | 0<br>0 |    |    | 1<br>6 | 0<br>0 | 35<br>27 |
| Total          | 3            | 7      | 9 | 4 | 4 | 4      | 3 | 4      | 6 | 0      | 6  | 5  | 7      | 0      | 62       |

# **Enrolment By Grade**

For 012 - J.C. Erhardt Memorial School, Makkovik

Modification Time: 3:59:09PM Modification Date: 4/18/2018

<sup>\*</sup> Data from the 2015-2016 AGR(Enrolment/Age as of the last day in Sept./Dec.)