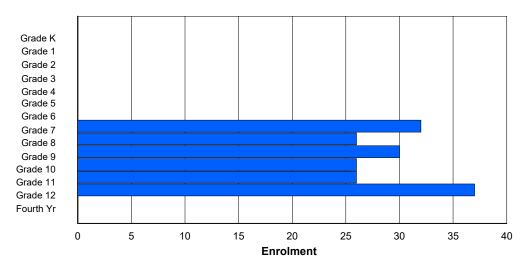

## **Enrolment By Grade and Gender**

|                | <u>Grade</u> |        |        |        |    |        |        |        |        |        |        |        |        |        |          |
|----------------|--------------|--------|--------|--------|----|--------|--------|--------|--------|--------|--------|--------|--------|--------|----------|
| Gender         | К            | 1      | 2      | 3      | 4  | 5      | 6      | 7      | 8      | 9      | 10     | 11     | 12     | 4th    | Total    |
| Male<br>Female | 9<br>8       | 2<br>6 | 1<br>5 | 4<br>5 |    | 1<br>3 | 5<br>6 | 5<br>2 | 7<br>4 | 7<br>2 | 8<br>4 | 4<br>5 | 3<br>4 | 0<br>0 | 61<br>59 |
| Total          | 17           | 8      | 6      | 9      | 10 | 4      | 11     | 7      | 11     | 9      | 12     | 9      | 7      | 0      | 120      |

# **Enrolment By Grade**

For 007 - Amos Comenius Memorial School, Hopedale

Modification Time: 3:59:09PM Modification Date: 4/18/2018

<sup>\*</sup> Data from the 2015-2016 AGR(Enrolment/Age as of the last day in Sept./Dec.)