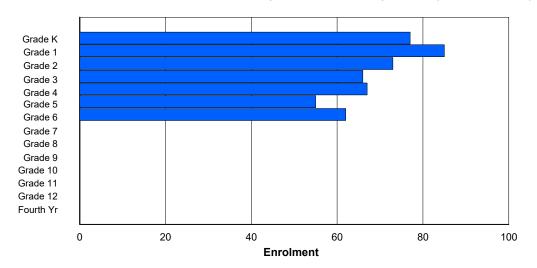

## **Enrolment By Grade and Gender**

Grade

|                | <u>Grade</u> |          |          |          |   |        |        |        |        |        |        |        |        |        |            |
|----------------|--------------|----------|----------|----------|---|--------|--------|--------|--------|--------|--------|--------|--------|--------|------------|
| Gender         | K            | 1        | 2        | 3        | 4 | 5      | 6      | 7      | 8      | 9      | 10     | 11     | 12     | 4th    | Total      |
| Male<br>Female | 51<br>40     | 42<br>56 | 62<br>42 | 54<br>38 | 0 | 0<br>0 | 209<br>176 |
| Total          | 91           | 98       | 104      | 92       | 0 | 0      | 0      | 0      | 0      | 0      | 0      | 0      | 0      | 0      | 385        |