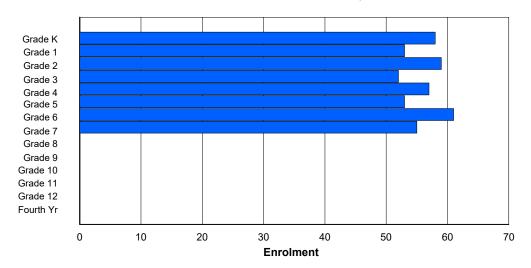

## **Enrolment By Grade and Gender**

|                |   |        |        |   |   |        | <u>Gra</u> | <u>ide</u> |        |   |        |        |     |     |          |
|----------------|---|--------|--------|---|---|--------|------------|------------|--------|---|--------|--------|-----|-----|----------|
| Gender         | K | 1      | 2      | 3 | 4 | 5      | 6          | 7          | 8      | 9 | 10     | 11     | 12  | 4th | Total    |
| Male<br>Female |   | 3<br>1 | 2<br>5 |   | 2 | 6<br>2 | 2<br>0     |            | 3<br>3 |   | 5<br>2 | 4<br>4 | 2 2 | 0   | 39<br>31 |
| Total          | 7 | 4      | 7      | 8 | 5 | 8      | 2          | 3          | 6      | 1 | 7      | 8      | 4   | 0   | 70       |

# **Enrolment By Grade**

For 002 - Henry Gordon Academy, Cartwright

Modification Time: 3:59:09PM Modification Date: 4/18/2018

<sup>\*</sup> Data from the 2015-2016 AGR(Enrolment/Age as of the last day in Sept./Dec.)