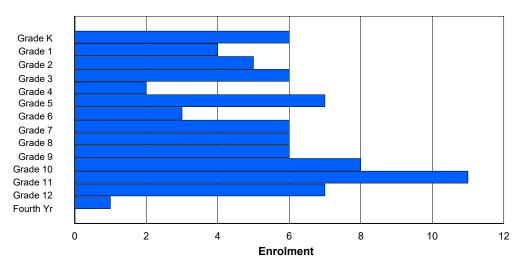

## **Enrolment By Grade and Gender**

Grade

|                | <u>Grade</u> |          |          |          |   |        |        |        |        |        |        |        |        |        |            |
|----------------|--------------|----------|----------|----------|---|--------|--------|--------|--------|--------|--------|--------|--------|--------|------------|
| Gender         | K            | 1        | 2        | 3        | 4 | 5      | 6      | 7      | 8      | 9      | 10     | 11     | 12     | 4th    | Total      |
| Male<br>Female | 51<br>40     | 42<br>56 | 62<br>42 | 54<br>38 | 0 | 0<br>0 | 209<br>176 |
| Total          | 91           | 98       | 104      | 92       | 0 | 0      | 0      | 0      | 0      | 0      | 0      | 0      | 0      | 0      | 385        |

# **Enrolment By Grade**

For 005 - Peacock Primary School, Happy Valley-Goose Bay

3:59:09PM

Modification Date:

4/18/2018

Source: Evaluation and Research

Modification Time:

<sup>\*</sup> Data from the 2015-2016 AGR(Enrolment/Age as of the last day in Sept./Dec.)