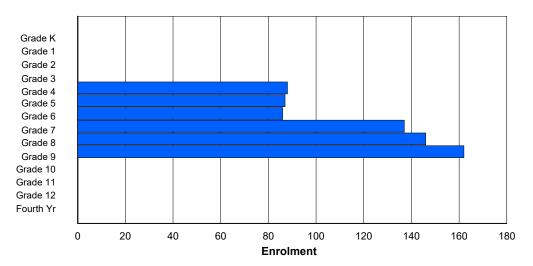

## **Enrolment By Grade and Gender**

|                | <u>Grade</u> |        |    |         |        |         |        |          |          |         |    |    |        |        |          |
|----------------|--------------|--------|----|---------|--------|---------|--------|----------|----------|---------|----|----|--------|--------|----------|
| Gender         | K            | 1      | 2  | 3       | 4      | 5       | 6      | 7        | 8        | 9       | 10 | 11 | 12     | 4th    | Total    |
| Male<br>Female | 7<br>4       | 9<br>5 |    | 2<br>10 | 8<br>8 | 12<br>8 | 5<br>6 | 10<br>13 | 13<br>10 | 9<br>10 |    | 0  | 0<br>0 | 0<br>0 | 82<br>81 |
| Total          | 11           | 14     | 14 | 12      | 16     | 20      | 11     | 23       | 23       | 19      | 0  | 0  | 0      | 0      | 163      |

# **Enrolment By Grade**

For 057 - St. Peter's Academy, Benoit's Cove

Modification Time: 3:59:09PM Modification Date: 4/18/2018

<sup>\*</sup> Data from the 2015-2016 AGR(Enrolment/Age as of the last day in Sept./Dec.)