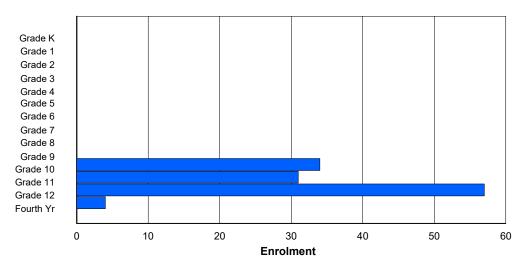

## **Enrolment By Grade and Gender**

Grade

|                |   |        |        |   |          |          | <u> </u> | <del>uuc</del> |        |        |    |    |    |     |            |
|----------------|---|--------|--------|---|----------|----------|----------|----------------|--------|--------|----|----|----|-----|------------|
| Gender         | K | 1      | 2      | 3 | 4        | 5        | 6        | 7              | 8      | 9      | 10 | 11 | 12 | 4th | Total      |
| Male<br>Female | 0 | 0<br>0 | 0<br>0 | 0 | 46<br>39 | 31<br>53 | 47<br>44 | 39<br>49       | 0<br>0 | 0<br>0 | 0  | 0  | 0  | 0   | 163<br>185 |
| Total          | 0 | 0      | 0      | 0 | 85       | 84       | 91       | 88             | 0      | 0      | 0  | 0  | 0  | 0   | 348        |

# **Enrolment By Grade**

# For 004 - Queen of Peace Middle School, Happy Valley-Goose Bay

3:59:09PM

Modification Time:

4/18/2018

Modification Date:

<sup>\*</sup> Data from the 2015-2016 AGR(Enrolment/Age as of the last day in Sept./Dec.)