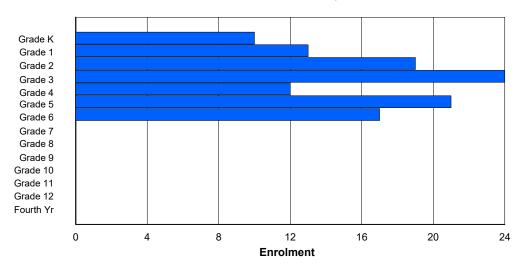

## **Enrolment By Grade and Gender**

Grade

|                |   |        |        |   |          |          | <u> </u> | <del>uuc</del> |        |        |    |    |    |     |            |
|----------------|---|--------|--------|---|----------|----------|----------|----------------|--------|--------|----|----|----|-----|------------|
| Gender         | K | 1      | 2      | 3 | 4        | 5        | 6        | 7              | 8      | 9      | 10 | 11 | 12 | 4th | Total      |
| Male<br>Female | 0 | 0<br>0 | 0<br>0 | 0 | 46<br>39 | 31<br>53 | 47<br>44 | 39<br>49       | 0<br>0 | 0<br>0 | 0  | 0  | 0  | 0   | 163<br>185 |
| Total          | 0 | 0      | 0      | 0 | 85       | 84       | 91       | 88             | 0      | 0      | 0  | 0  | 0  | 0   | 348        |

# **Enrolment By Grade**

# For 004 - Queen of Peace Middle School, Happy Valley-Goose Bay

3:59:09PM

Modification Time:

4/18/2018

Modification Date:

<sup>\*</sup> Data from the 2015-2016 AGR(Enrolment/Age as of the last day in Sept./Dec.)