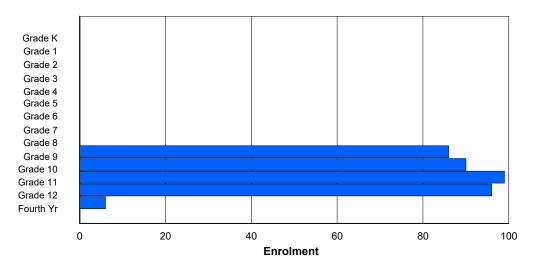

# **Enrolment By Grade**

For 005 - Peacock Primary School, Happy Valley-Goose Bay

3:59:09PM

Modification Date:

4/18/2018

Source: Evaluation and Research

Modification Time:

<sup>\*</sup> Data from the 2015-2016 AGR(Enrolment/Age as of the last day in Sept./Dec.)

## **Enrolment By Grade and Gender**

Grade

|                | <u>Grade</u> |          |          |          |   |        |        |        |        |        |        |        |        |        |            |
|----------------|--------------|----------|----------|----------|---|--------|--------|--------|--------|--------|--------|--------|--------|--------|------------|
| Gender         | K            | 1        | 2        | 3        | 4 | 5      | 6      | 7      | 8      | 9      | 10     | 11     | 12     | 4th    | Total      |
| Male<br>Female | 51<br>40     | 42<br>56 | 62<br>42 | 54<br>38 | 0 | 0<br>0 | 209<br>176 |
| Total          | 91           | 98       | 104      | 92       | 0 | 0      | 0      | 0      | 0      | 0      | 0      | 0      | 0      | 0      | 385        |