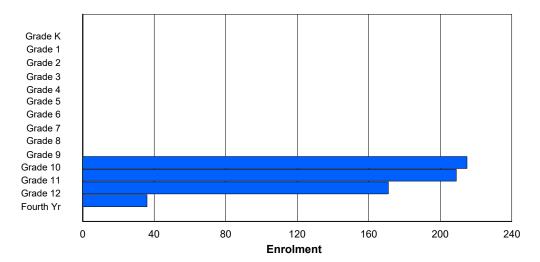

## **Enrolment By Grade and Gender**

Grade

|                |   |        |        |   |          |          | <u> </u> | <del>uuc</del> |        |        |    |    |    |     |            |
|----------------|---|--------|--------|---|----------|----------|----------|----------------|--------|--------|----|----|----|-----|------------|
| Gender         | K | 1      | 2      | 3 | 4        | 5        | 6        | 7              | 8      | 9      | 10 | 11 | 12 | 4th | Total      |
| Male<br>Female | 0 | 0<br>0 | 0<br>0 | 0 | 46<br>39 | 31<br>53 | 47<br>44 | 39<br>49       | 0<br>0 | 0<br>0 | 0  | 0  | 0  | 0   | 163<br>185 |
| Total          | 0 | 0      | 0      | 0 | 85       | 84       | 91       | 88             | 0      | 0      | 0  | 0  | 0  | 0   | 348        |