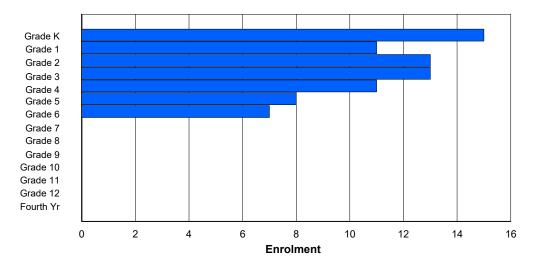

## **Enrolment By Grade and Gender**

|                |   |        |        |   |   |        | <u>Gra</u> | <u>ide</u> |        |   |        |        |     |     |          |
|----------------|---|--------|--------|---|---|--------|------------|------------|--------|---|--------|--------|-----|-----|----------|
| Gender         | K | 1      | 2      | 3 | 4 | 5      | 6          | 7          | 8      | 9 | 10     | 11     | 12  | 4th | Total    |
| Male<br>Female |   | 3<br>1 | 2<br>5 |   | 2 | 6<br>2 | 2<br>0     |            | 3<br>3 |   | 5<br>2 | 4<br>4 | 2 2 | 0   | 39<br>31 |
| Total          | 7 | 4      | 7      | 8 | 5 | 8      | 2          | 3          | 6      | 1 | 7      | 8      | 4   | 0   | 70       |

# **Enrolment By Grade**

For 002 - Henry Gordon Academy, Cartwright

Modification Time: 3:59:09PM Modification Date: 4/18/2018

<sup>\*</sup> Data from the 2015-2016 AGR(Enrolment/Age as of the last day in Sept./Dec.)