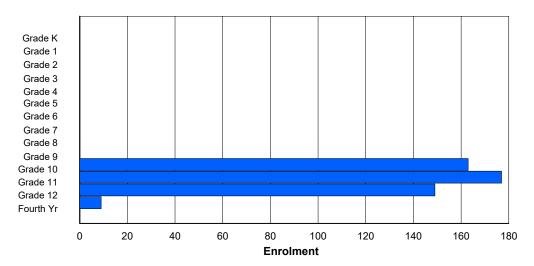

## **Enrolment By Grade and Gender**

Grade

|                |   |        |        |   |          |          | <u> </u> | <del>uuc</del> |        |        |    |    |    |     |            |
|----------------|---|--------|--------|---|----------|----------|----------|----------------|--------|--------|----|----|----|-----|------------|
| Gender         | K | 1      | 2      | 3 | 4        | 5        | 6        | 7              | 8      | 9      | 10 | 11 | 12 | 4th | Total      |
| Male<br>Female | 0 | 0<br>0 | 0<br>0 | 0 | 46<br>39 | 31<br>53 | 47<br>44 | 39<br>49       | 0<br>0 | 0<br>0 | 0  | 0  | 0  | 0   | 163<br>185 |
| Total          | 0 | 0      | 0      | 0 | 85       | 84       | 91       | 88             | 0      | 0      | 0  | 0  | 0  | 0   | 348        |

# **Enrolment By Grade**

# For 004 - Queen of Peace Middle School, Happy Valley-Goose Bay

3:59:09PM

Modification Time:

4/18/2018

Modification Date:

<sup>\*</sup> Data from the 2015-2016 AGR(Enrolment/Age as of the last day in Sept./Dec.)