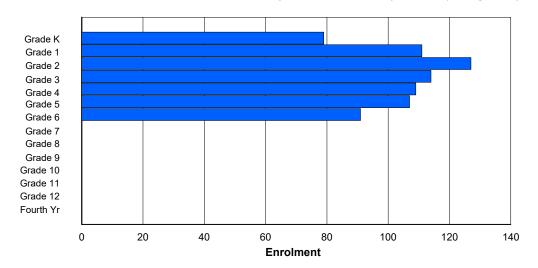

FTE Teachers \*\*\*: 33.0

Classification: Urban

Offers Distance Education: No

School FTE PTR: 12.0 District FTE PTR: 11.4 Provincial FTE PTR: 12.1

| Enrolment By Age and Gender |          |          |          |          |          |          |          |                  |        |        |        |        |        |        |        |        |            |  |
|-----------------------------|----------|----------|----------|----------|----------|----------|----------|------------------|--------|--------|--------|--------|--------|--------|--------|--------|------------|--|
| Gender                      | 5        | 6        | 7        | 8        | 9        | 10       | 11       | <b>Age</b><br>12 | 13     | 14     | 15     | 16     | 17     | 18     | 19     | 20>    | Total      |  |
| Male<br>Female              | 31<br>26 | 34<br>22 | 42<br>34 | 22<br>23 | 25<br>20 | 24<br>33 | 33<br>28 | 0<br>0           | 0<br>0 | 0<br>0 | 0<br>0 | 0<br>0 | 0<br>0 | 0<br>0 | 0<br>0 | 0<br>0 | 211<br>186 |  |
| Total                       | 57       | 56       | 76       | 45       | 45       | 57       | 61       | 0                | 0      | 0      | 0      | 0      | 0      | 0      | 0      | 0      | 397        |  |

## **Enrolment By Grade and Gender**

|                |          |          |          |          |          |          | <u>Gra</u> | <u>ide</u> |        |   |        |    |    |     |            |
|----------------|----------|----------|----------|----------|----------|----------|------------|------------|--------|---|--------|----|----|-----|------------|
| Gender         | K        | 1        | 2        | 3        | 4        | 5        | 6          | 7          | 8      | 9 | 10     | 11 | 12 | 4th | Total      |
| Male<br>Female | 33<br>26 | 32<br>22 | 43<br>35 | 21<br>22 | 25<br>19 | 25<br>35 | 32<br>27   | 0<br>0     | 0<br>0 | 0 | 0<br>0 | 0  | 0  | 0   | 211<br>186 |
| Total          | 59       | 54       | 78       | 43       | 44       | 60       | 59         | 0          | 0      | 0 | 0      | 0  | 0  | 0   | 397        |

# **Enrolment By Grade**

For 060 - É+cole C.C. Loughlin Elementary, Corner Brook

Modification Time: 3:59:09PM Modification Date: 4/18/2018 29

<sup>\*</sup> Data from the 2015-2016 AGR(Enrolment/Age as of the last day in Sept./Dec.)