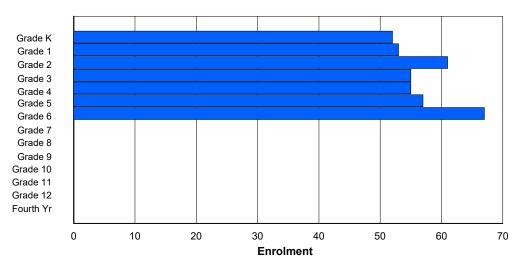

## **Enrolment By Grade and Gender**

Grade

|                |   |        |        |   |          |          | <u> </u> | <del>uuc</del> |        |        |    |    |    |     |            |
|----------------|---|--------|--------|---|----------|----------|----------|----------------|--------|--------|----|----|----|-----|------------|
| Gender         | K | 1      | 2      | 3 | 4        | 5        | 6        | 7              | 8      | 9      | 10 | 11 | 12 | 4th | Total      |
| Male<br>Female | 0 | 0<br>0 | 0<br>0 | 0 | 46<br>39 | 31<br>53 | 47<br>44 | 39<br>49       | 0<br>0 | 0<br>0 | 0  | 0  | 0  | 0   | 163<br>185 |
| Total          | 0 | 0      | 0      | 0 | 85       | 84       | 91       | 88             | 0      | 0      | 0  | 0  | 0  | 0   | 348        |

# **Enrolment By Grade**

# For 004 - Queen of Peace Middle School, Happy Valley-Goose Bay

3:59:09PM

Modification Time:

4/18/2018

Modification Date:

<sup>\*</sup> Data from the 2015-2016 AGR(Enrolment/Age as of the last day in Sept./Dec.)