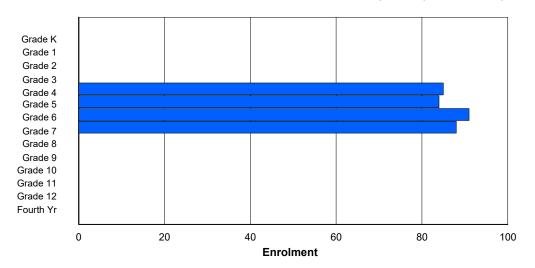

## **Enrolment By Grade and Gender**

Grade

|                |   |        |        |   |          |          | <u> </u> | <del>uuc</del> |        |        |    |    |    |     |            |
|----------------|---|--------|--------|---|----------|----------|----------|----------------|--------|--------|----|----|----|-----|------------|
| Gender         | K | 1      | 2      | 3 | 4        | 5        | 6        | 7              | 8      | 9      | 10 | 11 | 12 | 4th | Total      |
| Male<br>Female | 0 | 0<br>0 | 0<br>0 | 0 | 46<br>39 | 31<br>53 | 47<br>44 | 39<br>49       | 0<br>0 | 0<br>0 | 0  | 0  | 0  | 0   | 163<br>185 |
| Total          | 0 | 0      | 0      | 0 | 85       | 84       | 91       | 88             | 0      | 0      | 0  | 0  | 0  | 0   | 348        |

# **Enrolment By Grade**