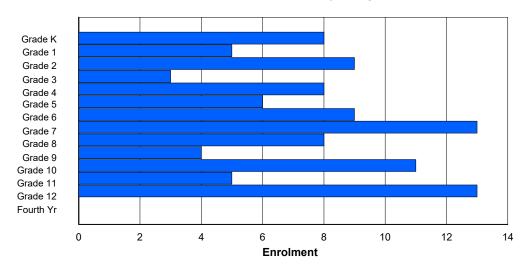

## **Enrolment By Grade and Gender**

|                |        |        |        |        |        |        | <u>Gra</u> | <u>ide</u> |   |        |        |    |        |        |         |
|----------------|--------|--------|--------|--------|--------|--------|------------|------------|---|--------|--------|----|--------|--------|---------|
| Gender         | K      | 1      | 2      | 3      | 4      | 5      | 6          | 7          | 8 | 9      | 10     | 11 | 12     | 4th    | Total   |
| Male<br>Female | 4<br>0 | 0<br>0 | 0<br>1 | 0<br>0 | 0<br>0 | 1<br>3 | 0          | 1<br>0     |   | 0<br>3 | 0<br>0 | 3  | 2<br>1 | 0<br>0 | 11<br>8 |
| Total          | 4      | 0      | 1      | 0      | 0      | 4      | 0          | 1          | 0 | 3      | 0      | 3  | 3      | 0      | 19      |

# **Enrolment By Grade**

For 001 - St. Peter's School, Black Tickle

Modification Time: 3:58:24PM Modification Date: 4/18/2018

<sup>\*</sup> Data from the 2015-2016 AGR(Enrolment/Age as of the last day in Sept./Dec.)