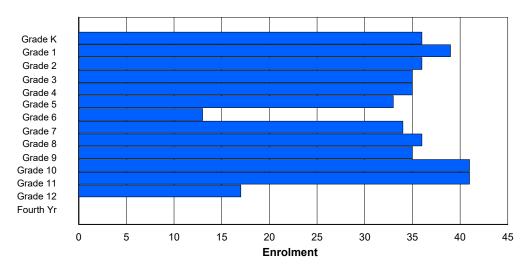

## **Enrolment By Grade and Gender**

Grade

|                | <u>Grade</u> |          |          |          |   |        |        |        |        |        |        |        |        |        |            |
|----------------|--------------|----------|----------|----------|---|--------|--------|--------|--------|--------|--------|--------|--------|--------|------------|
| Gender         | K            | 1        | 2        | 3        | 4 | 5      | 6      | 7      | 8      | 9      | 10     | 11     | 12     | 4th    | Total      |
| Male<br>Female | 51<br>40     | 42<br>56 | 62<br>42 | 54<br>38 | 0 | 0<br>0 | 209<br>176 |
| Total          | 91           | 98       | 104      | 92       | 0 | 0      | 0      | 0      | 0      | 0      | 0      | 0      | 0      | 0      | 385        |

# **Enrolment By Grade**

For 005 - Peacock Primary School, Happy Valley-Goose Bay

3:59:09PM

Modification Date:

4/18/2018

Source: Evaluation and Research

Modification Time:

<sup>\*</sup> Data from the 2015-2016 AGR(Enrolment/Age as of the last day in Sept./Dec.)