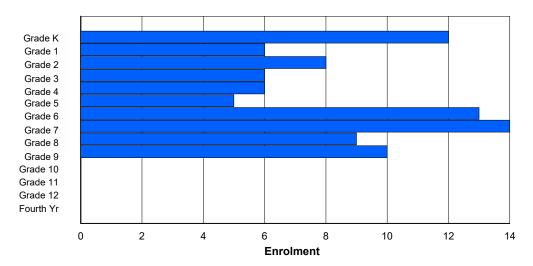

## **Enrolment By Grade and Gender**

|                |        |        |        |        |        |        | <u>Gra</u> | <u>ide</u> |   |        |        |    |        |        |         |
|----------------|--------|--------|--------|--------|--------|--------|------------|------------|---|--------|--------|----|--------|--------|---------|
| Gender         | K      | 1      | 2      | 3      | 4      | 5      | 6          | 7          | 8 | 9      | 10     | 11 | 12     | 4th    | Total   |
| Male<br>Female | 4<br>0 | 0<br>0 | 0<br>1 | 0<br>0 | 0<br>0 | 1<br>3 | 0          | 1<br>0     |   | 0<br>3 | 0<br>0 | 3  | 2<br>1 | 0<br>0 | 11<br>8 |
| Total          | 4      | 0      | 1      | 0      | 0      | 4      | 0          | 1          | 0 | 3      | 0      | 3  | 3      | 0      | 19      |

# **Enrolment By Grade**

For 001 - St. Peter's School, Black Tickle

Modification Time: 3:58:24PM Modification Date: 4/18/2018

<sup>\*</sup> Data from the 2015-2016 AGR(Enrolment/Age as of the last day in Sept./Dec.)