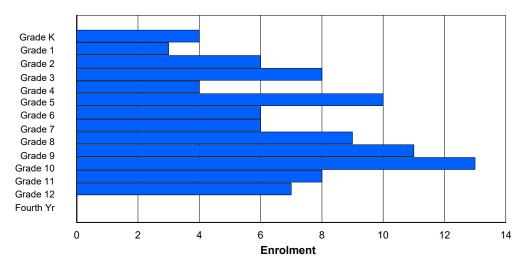

## **Enrolment By Grade and Gender**

Grade

|                |   |        |        |   |          |          | <u> </u> | <del>uuc</del> |        |        |    |    |    |     |            |
|----------------|---|--------|--------|---|----------|----------|----------|----------------|--------|--------|----|----|----|-----|------------|
| Gender         | K | 1      | 2      | 3 | 4        | 5        | 6        | 7              | 8      | 9      | 10 | 11 | 12 | 4th | Total      |
| Male<br>Female | 0 | 0<br>0 | 0<br>0 | 0 | 46<br>39 | 31<br>53 | 47<br>44 | 39<br>49       | 0<br>0 | 0<br>0 | 0  | 0  | 0  | 0   | 163<br>185 |
| Total          | 0 | 0      | 0      | 0 | 85       | 84       | 91       | 88             | 0      | 0      | 0  | 0  | 0  | 0   | 348        |

# **Enrolment By Grade**

# For 004 - Queen of Peace Middle School, Happy Valley-Goose Bay

3:59:09PM

Modification Time:

4/18/2018

Modification Date:

<sup>\*</sup> Data from the 2015-2016 AGR(Enrolment/Age as of the last day in Sept./Dec.)