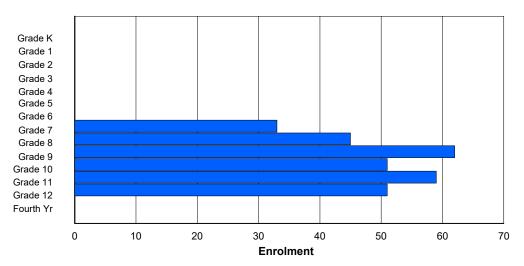

## **Enrolment By Grade and Gender**

Grade

| <u>Grade</u>   |   |        |   |        |   |        |   |        |          |          |          |          |          |         |            |
|----------------|---|--------|---|--------|---|--------|---|--------|----------|----------|----------|----------|----------|---------|------------|
| Gender         | K | 1      | 2 | 3      | 4 | 5      | 6 | 7      | 8        | 9        | 10       | 11       | 12       | 4th     | Total      |
| Male<br>Female | 0 | 0<br>0 | 0 | 0<br>0 | 0 | 0<br>0 | 0 | 0<br>0 | 54<br>54 | 49<br>52 | 50<br>45 | 64<br>56 | 66<br>46 | 10<br>6 | 293<br>259 |
| Total          | 0 | 0      | 0 | 0      | 0 | 0      | 0 | 0      | 108      | 101      | 95       | 120      | 112      | 16      | 552        |

# **Enrolment By Grade**

For 010 - Menihek High School, Labrador City

3:59:09PM

Modification Time:

<sup>\*</sup> Data from the 2015-2016 AGR(Enrolment/Age as of the last day in Sept./Dec.)

<sup>\*\*</sup> Newfoundland Statistics Classification System