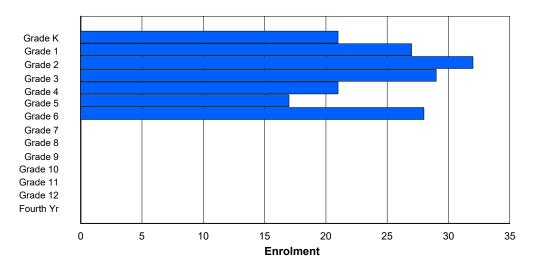

## **Enrolment By Grade and Gender**

|                |   |        |        |   |   |        | <u>Gra</u> | <u>ide</u> |        |   |        |        |     |     |          |
|----------------|---|--------|--------|---|---|--------|------------|------------|--------|---|--------|--------|-----|-----|----------|
| Gender         | K | 1      | 2      | 3 | 4 | 5      | 6          | 7          | 8      | 9 | 10     | 11     | 12  | 4th | Total    |
| Male<br>Female |   | 3<br>1 | 2<br>5 |   | 2 | 6<br>2 | 2<br>0     |            | 3<br>3 |   | 5<br>2 | 4<br>4 | 2 2 | 0   | 39<br>31 |
| Total          | 7 | 4      | 7      | 8 | 5 | 8      | 2          | 3          | 6      | 1 | 7      | 8      | 4   | 0   | 70       |

# **Enrolment By Grade**

For 002 - Henry Gordon Academy, Cartwright

Modification Time: 3:59:09PM Modification Date: 4/18/2018

<sup>\*</sup> Data from the 2015-2016 AGR(Enrolment/Age as of the last day in Sept./Dec.)