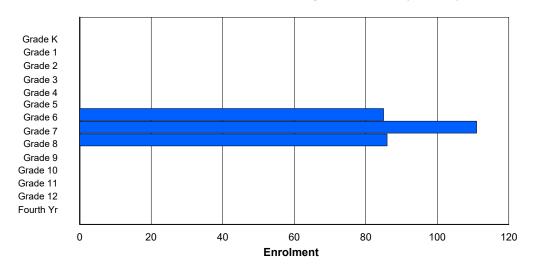

# **Enrolment By Grade**

# For 004 - Queen of Peace Middle School, Happy Valley-Goose Bay

3:59:09PM

Modification Time:

4/18/2018

Modification Date:

<sup>\*</sup> Data from the 2015-2016 AGR(Enrolment/Age as of the last day in Sept./Dec.)

## **Enrolment By Grade and Gender**

Grade

|                |   |        |        |   |          |          | <u> </u> | <del>uuc</del> |        |        |    |    |    |     |            |
|----------------|---|--------|--------|---|----------|----------|----------|----------------|--------|--------|----|----|----|-----|------------|
| Gender         | K | 1      | 2      | 3 | 4        | 5        | 6        | 7              | 8      | 9      | 10 | 11 | 12 | 4th | Total      |
| Male<br>Female | 0 | 0<br>0 | 0<br>0 | 0 | 46<br>39 | 31<br>53 | 47<br>44 | 39<br>49       | 0<br>0 | 0<br>0 | 0  | 0  | 0  | 0   | 163<br>185 |
| Total          | 0 | 0      | 0      | 0 | 85       | 84       | 91       | 88             | 0      | 0      | 0  | 0  | 0  | 0   | 348        |