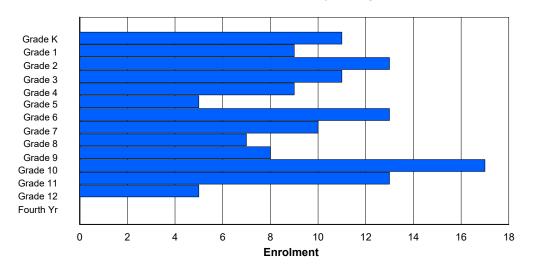

## **Enrolment By Grade and Gender**

| <u>Grade</u>   |   |    |    |   |   |   |    |        |   |   |    |    |    |        |          |
|----------------|---|----|----|---|---|---|----|--------|---|---|----|----|----|--------|----------|
| Gender         | K | 1  | 2  | 3 | 4 | 5 | 6  | 7      | 8 | 9 | 10 | 11 | 12 | 4th    | Total    |
| Male<br>Female |   |    |    |   |   |   |    | 6<br>2 |   |   |    | 2  |    | 0<br>1 | 49<br>56 |
| Total          | 9 | 11 | 14 | 9 | 5 | 8 | 13 | 8      | 5 | 5 | 7  | 4  | 6  | 1      | 105      |