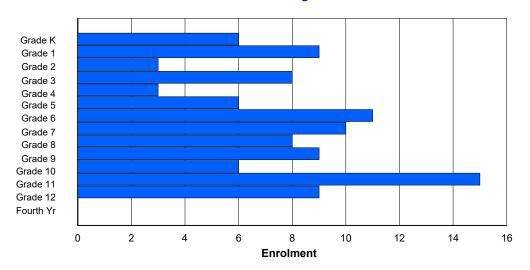

## **Enrolment By Grade and Gender**

Grade

|                |        |        |        |   |        |        | Gia    | iue |    |        |         |        |        |        |          |
|----------------|--------|--------|--------|---|--------|--------|--------|-----|----|--------|---------|--------|--------|--------|----------|
| Gender         | K      | 1      | 2      | 3 | 4      | 5      | 6      | 7   | 8  | 9      | 10      | 11     | 12     | 4th    | Total    |
| Male<br>Female | 8<br>2 | 2<br>4 | 3<br>5 |   | 3<br>4 | 4<br>5 | 4<br>4 |     |    | 4<br>6 | 10<br>3 | 4<br>6 | 4<br>6 | 0<br>0 | 58<br>58 |
| Total          | 10     | 6      | 8      | 7 | 7      | 9      | 8      | 8   | 10 | 10     | 13      | 10     | 10     | 0      | 116      |

# **Enrolment By Grade**

For 079 - St. James All Grade, Lark Harbour

Modification Time: 3:59:09PM Modification Date: 4/18/2018 36

<sup>\*</sup> Data from the 2015-2016 AGR(Enrolment/Age as of the last day in Sept./Dec.)