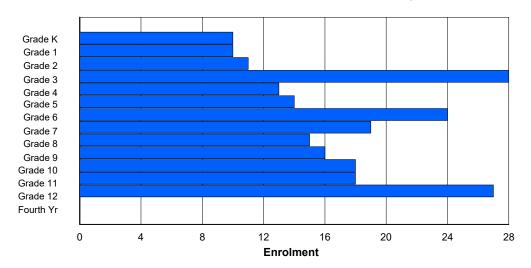

## **Enrolment By Grade and Gender**

|                | <u>Grade</u> |        |        |        |    |        |        |        |        |        |        |        |        |        |          |
|----------------|--------------|--------|--------|--------|----|--------|--------|--------|--------|--------|--------|--------|--------|--------|----------|
| Gender         | К            | 1      | 2      | 3      | 4  | 5      | 6      | 7      | 8      | 9      | 10     | 11     | 12     | 4th    | Total    |
| Male<br>Female | 9<br>8       | 2<br>6 | 1<br>5 | 4<br>5 |    | 1<br>3 | 5<br>6 | 5<br>2 | 7<br>4 | 7<br>2 | 8<br>4 | 4<br>5 | 3<br>4 | 0<br>0 | 61<br>59 |
| Total          | 17           | 8      | 6      | 9      | 10 | 4      | 11     | 7      | 11     | 9      | 12     | 9      | 7      | 0      | 120      |

# **Enrolment By Grade**

For 007 - Amos Comenius Memorial School, Hopedale

Modification Time: 3:59:09PM Modification Date: 4/18/2018

<sup>\*</sup> Data from the 2015-2016 AGR(Enrolment/Age as of the last day in Sept./Dec.)