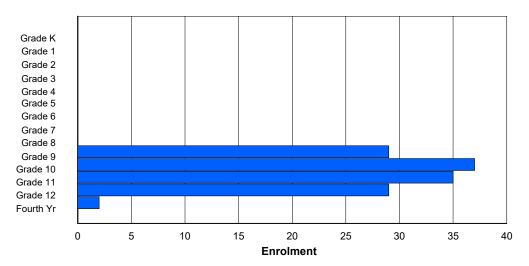

## **Enrolment By Grade and Gender**

|                |        |        |   |        |        |        | Gra | <u>ide</u> |          |          |          |          |          |        |            |
|----------------|--------|--------|---|--------|--------|--------|-----|------------|----------|----------|----------|----------|----------|--------|------------|
| Gender         | K      | 1      | 2 | 3      | 4      | 5      | 6   | 7          | 8        | 9        | 10       | 11       | 12       | 4th    | Total      |
| Male<br>Female | 0<br>0 | 0<br>0 | 0 | 0<br>0 | 0<br>0 | 0<br>0 | 0   | 0<br>0     | 44<br>44 | 47<br>32 | 48<br>39 | 48<br>53 | 50<br>55 | 6<br>6 | 243<br>229 |
| Total          | 0      | 0      | 0 | 0      | 0      | 0      | 0   | 0          | 88       | 79       | 87       | 101      | 105      | 12     | 472        |

# **Enrolment By Grade**

# For 477 - Mealy Mountain Collegiate, Happy Valley-Goose Bay

Modification Time: 3:59:09PM Modification Date: 4/18/2018

<sup>\*</sup> Data from the 2015-2016 AGR(Enrolment/Age as of the last day in Sept./Dec.)