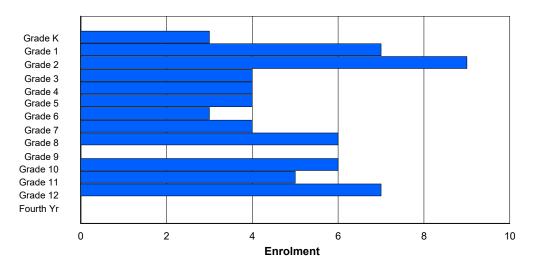

# **Enrolment By Grade**

For 012 - J.C. Erhardt Memorial School, Makkovik

Modification Time: 3:59:09PM Modification Date: 4/18/2018

<sup>\*</sup> Data from the 2015-2016 AGR(Enrolment/Age as of the last day in Sept./Dec.)

## **Enrolment By Grade and Gender**

|                | <u>Grade</u> |        |   |   |   |        |   |        |   |        |    |    |        |        |          |
|----------------|--------------|--------|---|---|---|--------|---|--------|---|--------|----|----|--------|--------|----------|
| Gender         | K            | 1      | 2 | 3 | 4 | 5      | 6 | 7      | 8 | 9      | 10 | 11 | 12     | 4th    | Total    |
| Male<br>Female | 1<br>2       | 4<br>3 |   |   |   | 3<br>1 |   | 3<br>1 |   | 0<br>0 |    |    | 1<br>6 | 0<br>0 | 35<br>27 |
| Total          | 3            | 7      | 9 | 4 | 4 | 4      | 3 | 4      | 6 | 0      | 6  | 5  | 7      | 0      | 62       |