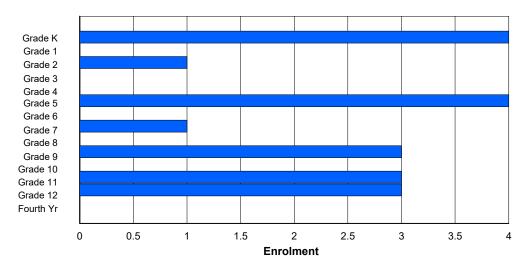

## **Enrolment By Grade and Gender**

|                |        |        |        |        |        |        | <u>Gra</u> | <u>ide</u> |   |        |        |    |        |        |         |
|----------------|--------|--------|--------|--------|--------|--------|------------|------------|---|--------|--------|----|--------|--------|---------|
| Gender         | K      | 1      | 2      | 3      | 4      | 5      | 6          | 7          | 8 | 9      | 10     | 11 | 12     | 4th    | Total   |
| Male<br>Female | 4<br>0 | 0<br>0 | 0<br>1 | 0<br>0 | 0<br>0 | 1<br>3 | 0          | 1<br>0     |   | 0<br>3 | 0<br>0 | 3  | 2<br>1 | 0<br>0 | 11<br>8 |
| Total          | 4      | 0      | 1      | 0      | 0      | 4      | 0          | 1          | 0 | 3      | 0      | 3  | 3      | 0      | 19      |

# **Enrolment By Grade**

For 001 - St. Peter's School, Black Tickle

Modification Time: 3:58:24PM Modification Date: 4/18/2018

<sup>\*</sup> Data from the 2015-2016 AGR(Enrolment/Age as of the last day in Sept./Dec.)