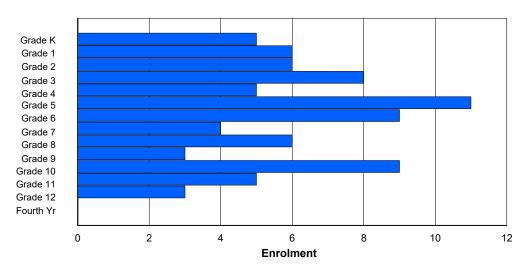

## **Enrolment By Grade and Gender**

|                |   |        |        |   |   |        | <u>Gra</u> | <u>ide</u> |        |   |        |        |     |     |          |
|----------------|---|--------|--------|---|---|--------|------------|------------|--------|---|--------|--------|-----|-----|----------|
| Gender         | K | 1      | 2      | 3 | 4 | 5      | 6          | 7          | 8      | 9 | 10     | 11     | 12  | 4th | Total    |
| Male<br>Female |   | 3<br>1 | 2<br>5 |   | 2 | 6<br>2 | 2<br>0     |            | 3<br>3 |   | 5<br>2 | 4<br>4 | 2 2 | 0   | 39<br>31 |
| Total          | 7 | 4      | 7      | 8 | 5 | 8      | 2          | 3          | 6      | 1 | 7      | 8      | 4   | 0   | 70       |

# **Enrolment By Grade**

For 002 - Henry Gordon Academy, Cartwright

Modification Time: 3:59:09PM Modification Date: 4/18/2018

<sup>\*</sup> Data from the 2015-2016 AGR(Enrolment/Age as of the last day in Sept./Dec.)