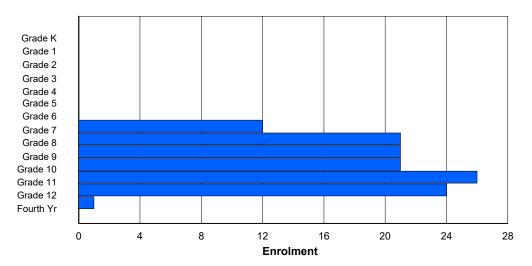

## **Enrolment By Grade and Gender**

|                |        |        |        |        |        |        | <u>Gra</u> | <u>ide</u> |   |        |        |    |        |        |         |
|----------------|--------|--------|--------|--------|--------|--------|------------|------------|---|--------|--------|----|--------|--------|---------|
| Gender         | K      | 1      | 2      | 3      | 4      | 5      | 6          | 7          | 8 | 9      | 10     | 11 | 12     | 4th    | Total   |
| Male<br>Female | 4<br>0 | 0<br>0 | 0<br>1 | 0<br>0 | 0<br>0 | 1<br>3 | 0          | 1<br>0     |   | 0<br>3 | 0<br>0 | 3  | 2<br>1 | 0<br>0 | 11<br>8 |
| Total          | 4      | 0      | 1      | 0      | 0      | 4      | 0          | 1          | 0 | 3      | 0      | 3  | 3      | 0      | 19      |

# **Enrolment By Grade**

For 001 - St. Peter's School, Black Tickle

Modification Time: 3:58:24PM Modification Date: 4/18/2018

<sup>\*</sup> Data from the 2015-2016 AGR(Enrolment/Age as of the last day in Sept./Dec.)