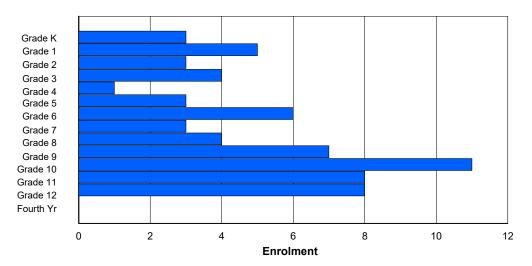

## **Enrolment By Grade and Gender**

|                |   |        |   |        |   |        | <u>Gra</u> | <u>ide</u> |   |        |    |        |    |        |          |
|----------------|---|--------|---|--------|---|--------|------------|------------|---|--------|----|--------|----|--------|----------|
| Gender         | K | 1      | 2 | 3      | 4 | 5      | 6          | 7          | 8 | 9      | 10 | 11     | 12 | 4th    | Total    |
| Male<br>Female |   | 3<br>1 |   | 2<br>0 | 2 | 2<br>1 |            | 0<br>1     |   | 1<br>1 |    | 3<br>2 |    | 0<br>1 | 23<br>26 |
| Total          | 2 | 4      | 6 | 2      | 2 | 3      | 4          | 1          | 6 | 2      | 4  | 5      | 7  | 1      | 49       |

# **Enrolment By Grade**

For 022 - William Gillett Academy, Charlottetown, LAB

Modification Time: 3:59:09PM Modification Date: 4/18/2018

<sup>\*</sup> Data from the 2015-2016 AGR(Enrolment/Age as of the last day in Sept./Dec.)