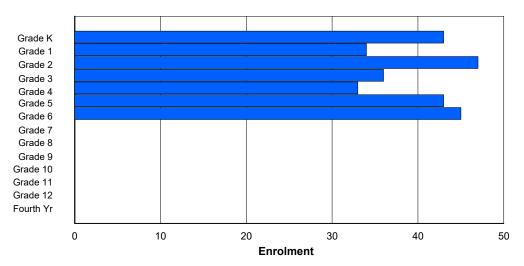

## **Enrolment By Grade and Gender**

|                |        |        |        |        |        |        | <u>Gra</u> | <u>ide</u> |   |        |        |    |        |        |         |
|----------------|--------|--------|--------|--------|--------|--------|------------|------------|---|--------|--------|----|--------|--------|---------|
| Gender         | K      | 1      | 2      | 3      | 4      | 5      | 6          | 7          | 8 | 9      | 10     | 11 | 12     | 4th    | Total   |
| Male<br>Female | 4<br>0 | 0<br>0 | 0<br>1 | 0<br>0 | 0<br>0 | 1<br>3 | 0          | 1<br>0     |   | 0<br>3 | 0<br>0 | 3  | 2<br>1 | 0<br>0 | 11<br>8 |
| Total          | 4      | 0      | 1      | 0      | 0      | 4      | 0          | 1          | 0 | 3      | 0      | 3  | 3      | 0      | 19      |

# **Enrolment By Grade**

For 001 - St. Peter's School, Black Tickle

Modification Time: 3:58:24PM Modification Date: 4/18/2018

<sup>\*</sup> Data from the 2015-2016 AGR(Enrolment/Age as of the last day in Sept./Dec.)