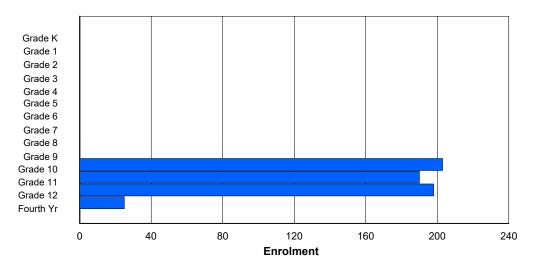

## NLESD - Labrador Region

#010 - Menihek High School, Labrador City

Grades: 8-12 Number of Grades: 5

FTE Teachers \*\*\*: 36.0

Classification: Urban

Offers Distance Education: Yes

School FTE PTR: 15.3 District FTE PTR: 11.8 Provincial FTE PTR: 12.1

## **Enrolment By Grade and Gender**

Grade

| <u>Grade</u>   |   |        |   |        |   |        |   |        |          |          |          |          |          |         |            |
|----------------|---|--------|---|--------|---|--------|---|--------|----------|----------|----------|----------|----------|---------|------------|
| Gender         | K | 1      | 2 | 3      | 4 | 5      | 6 | 7      | 8        | 9        | 10       | 11       | 12       | 4th     | Total      |
| Male<br>Female | 0 | 0<br>0 | 0 | 0<br>0 | 0 | 0<br>0 | 0 | 0<br>0 | 54<br>54 | 49<br>52 | 50<br>45 | 64<br>56 | 66<br>46 | 10<br>6 | 293<br>259 |
| Total          | 0 | 0      | 0 | 0      | 0 | 0      | 0 | 0      | 108      | 101      | 95       | 120      | 112      | 16      | 552        |

# **Enrolment By Grade**

For 010 - Menihek High School, Labrador City

3:59:09PM

Modification Time:

<sup>\*</sup> Data from the 2015-2016 AGR(Enrolment/Age as of the last day in Sept./Dec.)

<sup>\*\*</sup> Newfoundland Statistics Classification System