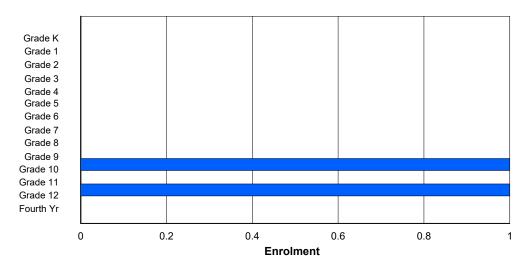

## **Enrolment By Grade and Gender**

Grade

|                | <u>Grade</u> |          |          |          |   |        |        |        |        |        |        |        |        |        |            |
|----------------|--------------|----------|----------|----------|---|--------|--------|--------|--------|--------|--------|--------|--------|--------|------------|
| Gender         | K            | 1        | 2        | 3        | 4 | 5      | 6      | 7      | 8      | 9      | 10     | 11     | 12     | 4th    | Total      |
| Male<br>Female | 51<br>40     | 42<br>56 | 62<br>42 | 54<br>38 | 0 | 0<br>0 | 209<br>176 |
| Total          | 91           | 98       | 104      | 92       | 0 | 0      | 0      | 0      | 0      | 0      | 0      | 0      | 0      | 0      | 385        |

# **Enrolment By Grade**

For 005 - Peacock Primary School, Happy Valley-Goose Bay

3:59:09PM

Modification Date:

4/18/2018

Source: Evaluation and Research

Modification Time:

<sup>\*</sup> Data from the 2015-2016 AGR(Enrolment/Age as of the last day in Sept./Dec.)