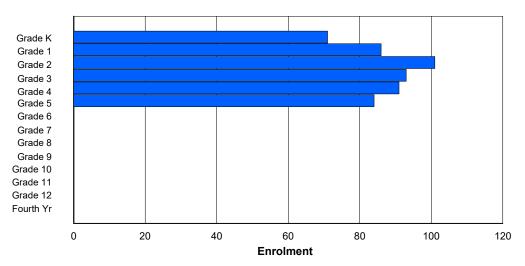

<sup>\*\*</sup> Newfoundland Statistics Classification System

<sup>\*\*\*</sup> May include itinerant teachers

NLESD - Western Region

#060 - É+cole C.C. Loughlin Elementary, Corner Brook

Grades: K-6 Number of Grades: 7

FTE Teachers \*\*\*: 33.0

Classification: Urban

Offers Distance Education: No

School FTE PTR: 12.0 District FTE PTR: 11.4 Provincial FTE PTR: 12.1

| Enrolment By Age and Gender |          |          |          |          |          |          |          |                  |        |        |        |        |        |        |        |        |            |  |
|-----------------------------|----------|----------|----------|----------|----------|----------|----------|------------------|--------|--------|--------|--------|--------|--------|--------|--------|------------|--|
| Gender                      | 5        | 6        | 7        | 8        | 9        | 10       | 11       | <b>Age</b><br>12 | 13     | 14     | 15     | 16     | 17     | 18     | 19     | 20>    | Total      |  |
| Male<br>Female              | 31<br>26 | 34<br>22 | 42<br>34 | 22<br>23 | 25<br>20 | 24<br>33 | 33<br>28 | 0<br>0           | 0<br>0 | 0<br>0 | 0<br>0 | 0<br>0 | 0<br>0 | 0<br>0 | 0<br>0 | 0<br>0 | 211<br>186 |  |
| Total                       | 57       | 56       | 76       | 45       | 45       | 57       | 61       | 0                | 0      | 0      | 0      | 0      | 0      | 0      | 0      | 0      | 397        |  |

## **Enrolment By Grade and Gender**

|                |          |          |          |          |          |          | <u>Gra</u> | <u>ide</u> |        |   |        |    |    |     |            |
|----------------|----------|----------|----------|----------|----------|----------|------------|------------|--------|---|--------|----|----|-----|------------|
| Gender         | K        | 1        | 2        | 3        | 4        | 5        | 6          | 7          | 8      | 9 | 10     | 11 | 12 | 4th | Total      |
| Male<br>Female | 33<br>26 | 32<br>22 | 43<br>35 | 21<br>22 | 25<br>19 | 25<br>35 | 32<br>27   | 0<br>0     | 0<br>0 | 0 | 0<br>0 | 0  | 0  | 0   | 211<br>186 |
| Total          | 59       | 54       | 78       | 43       | 44       | 60       | 59         | 0          | 0      | 0 | 0      | 0  | 0  | 0   | 397        |

# **Enrolment By Grade**

For 060 - É+cole C.C. Loughlin Elementary, Corner Brook

Modification Time: 3:59:09PM Modification Date: 4/18/2018 29

<sup>\*</sup> Data from the 2015-2016 AGR(Enrolment/Age as of the last day in Sept./Dec.)