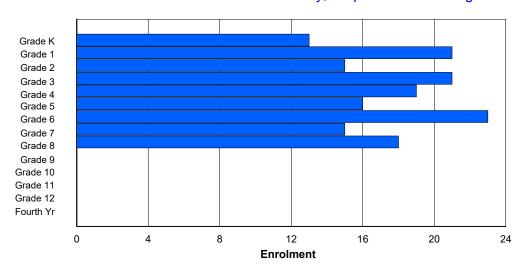

## **Enrolment By Grade and Gender**

|                | <u>Grade</u> |         |         |         |         |        |         |         |         |        |          |        |         |        |            |
|----------------|--------------|---------|---------|---------|---------|--------|---------|---------|---------|--------|----------|--------|---------|--------|------------|
| Gender         | K            | 1       | 2       | 3       | 4       | 5      | 6       | 7       | 8       | 9      | 10       | 11     | 12      | 4th    | Total      |
| Male<br>Female | 10<br>14     | 11<br>8 | 9<br>10 | 8<br>11 | 8<br>12 | 7<br>6 | 10<br>9 | 10<br>6 | 10<br>4 | 9<br>3 | 15<br>11 | 7<br>9 | 7<br>12 | 0<br>2 | 121<br>117 |
| Total          | 24           | 19      | 19      | 19      | 20      | 13     | 19      | 16      | 14      | 12     | 26       | 16     | 19      | 2      | 238        |

# **Enrolment By Grade**

For 014 - Jens Haven Memorial, Nain

Modification Time: 3:59:09PM Modification Date: 4/18/2018

<sup>\*</sup> Data from the 2015-2016 AGR(Enrolment/Age as of the last day in Sept./Dec.)