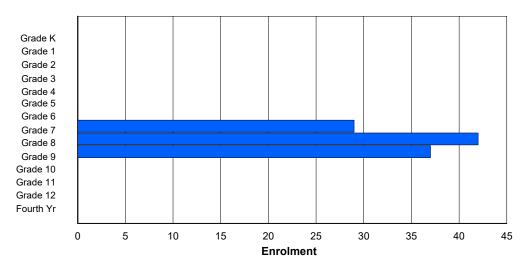

## **Enrolment By Grade and Gender**

Grade

|                |   |        |        |   |          |          | <u> </u> | <del>uuc</del> |        |        |    |    |    |     |            |
|----------------|---|--------|--------|---|----------|----------|----------|----------------|--------|--------|----|----|----|-----|------------|
| Gender         | K | 1      | 2      | 3 | 4        | 5        | 6        | 7              | 8      | 9      | 10 | 11 | 12 | 4th | Total      |
| Male<br>Female | 0 | 0<br>0 | 0<br>0 | 0 | 46<br>39 | 31<br>53 | 47<br>44 | 39<br>49       | 0<br>0 | 0<br>0 | 0  | 0  | 0  | 0   | 163<br>185 |
| Total          | 0 | 0      | 0      | 0 | 85       | 84       | 91       | 88             | 0      | 0      | 0  | 0  | 0  | 0   | 348        |

# **Enrolment By Grade**