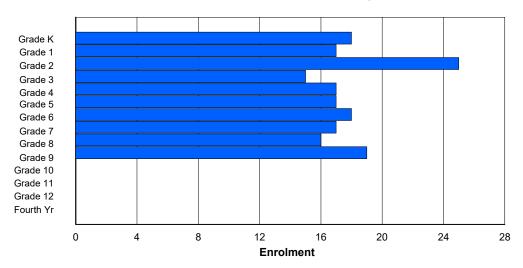

## **Enrolment By Grade and Gender**

|                | <u>Grade</u> |         |         |         |         |        |         |         |         |        |          |        |         |        |            |
|----------------|--------------|---------|---------|---------|---------|--------|---------|---------|---------|--------|----------|--------|---------|--------|------------|
| Gender         | K            | 1       | 2       | 3       | 4       | 5      | 6       | 7       | 8       | 9      | 10       | 11     | 12      | 4th    | Total      |
| Male<br>Female | 10<br>14     | 11<br>8 | 9<br>10 | 8<br>11 | 8<br>12 | 7<br>6 | 10<br>9 | 10<br>6 | 10<br>4 | 9<br>3 | 15<br>11 | 7<br>9 | 7<br>12 | 0<br>2 | 121<br>117 |
| Total          | 24           | 19      | 19      | 19      | 20      | 13     | 19      | 16      | 14      | 12     | 26       | 16     | 19      | 2      | 238        |

# **Enrolment By Grade**

For 014 - Jens Haven Memorial, Nain

Modification Time: 3:59:09PM Modification Date: 4/18/2018

<sup>\*</sup> Data from the 2015-2016 AGR(Enrolment/Age as of the last day in Sept./Dec.)