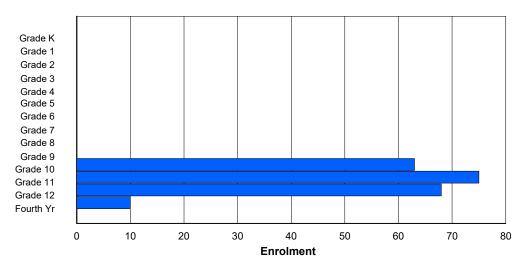

# **Enrolment By Grade**

For 005 - Peacock Primary School, Happy Valley-Goose Bay

3:59:09PM

Modification Date:

4/18/2018

Source: Evaluation and Research

Modification Time:

<sup>\*</sup> Data from the 2015-2016 AGR(Enrolment/Age as of the last day in Sept./Dec.)

|                |          |          |          |          |   |    |    | Age    |    |    |    |    |    |    |    |     |            |
|----------------|----------|----------|----------|----------|---|----|----|--------|----|----|----|----|----|----|----|-----|------------|
| Gender         | 5        | 6        | 7        | 8        | 9 | 10 | 11 | 12     | 13 | 14 | 15 | 16 | 17 | 18 | 19 | 20> | Total      |
| Male<br>Female | 50<br>40 | 42<br>56 | 61<br>42 | 54<br>35 |   |    |    | 0<br>0 |    |    |    |    |    |    | 0  | 0   | 209<br>176 |
| Total          | 90       | 98       | 103      | 89       |   |    |    | 0      |    |    |    |    |    |    |    | 0   | 385        |

## **Enrolment By Grade and Gender**

Grade

|                | <u>Grade</u> |          |          |          |   |        |        |        |        |        |        |        |        |        |            |
|----------------|--------------|----------|----------|----------|---|--------|--------|--------|--------|--------|--------|--------|--------|--------|------------|
| Gender         | K            | 1        | 2        | 3        | 4 | 5      | 6      | 7      | 8      | 9      | 10     | 11     | 12     | 4th    | Total      |
| Male<br>Female | 51<br>40     | 42<br>56 | 62<br>42 | 54<br>38 | 0 | 0<br>0 | 209<br>176 |
| Total          | 91           | 98       | 104      | 92       | 0 | 0      | 0      | 0      | 0      | 0      | 0      | 0      | 0      | 0      | 385        |