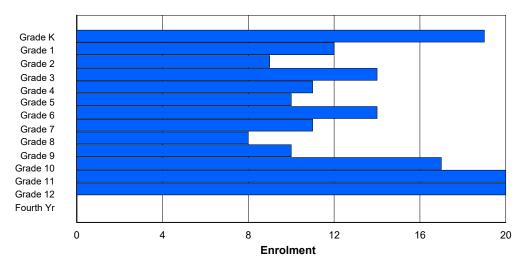

## **Enrolment By Grade and Gender**

|                | <u>Grade</u> |         |         |         |         |        |         |         |         |        |          |        |         |        |            |
|----------------|--------------|---------|---------|---------|---------|--------|---------|---------|---------|--------|----------|--------|---------|--------|------------|
| Gender         | K            | 1       | 2       | 3       | 4       | 5      | 6       | 7       | 8       | 9      | 10       | 11     | 12      | 4th    | Total      |
| Male<br>Female | 10<br>14     | 11<br>8 | 9<br>10 | 8<br>11 | 8<br>12 | 7<br>6 | 10<br>9 | 10<br>6 | 10<br>4 | 9<br>3 | 15<br>11 | 7<br>9 | 7<br>12 | 0<br>2 | 121<br>117 |
| Total          | 24           | 19      | 19      | 19      | 20      | 13     | 19      | 16      | 14      | 12     | 26       | 16     | 19      | 2      | 238        |

# **Enrolment By Grade**

For 014 - Jens Haven Memorial, Nain

Modification Time: 3:59:09PM Modification Date: 4/18/2018

<sup>\*</sup> Data from the 2015-2016 AGR(Enrolment/Age as of the last day in Sept./Dec.)