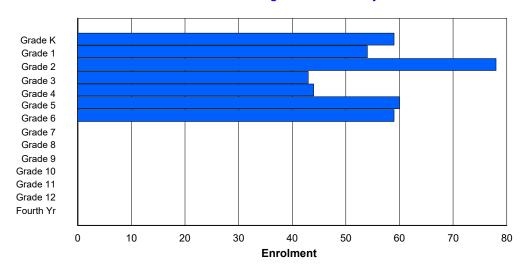

## **Enrolment By Grade and Gender**

|                |   |        |        |   |   |        | <u>Gra</u> | <u>ide</u> |        |   |        |        |     |     |          |
|----------------|---|--------|--------|---|---|--------|------------|------------|--------|---|--------|--------|-----|-----|----------|
| Gender         | K | 1      | 2      | 3 | 4 | 5      | 6          | 7          | 8      | 9 | 10     | 11     | 12  | 4th | Total    |
| Male<br>Female |   | 3<br>1 | 2<br>5 |   | 2 | 6<br>2 | 2<br>0     |            | 3<br>3 |   | 5<br>2 | 4<br>4 | 2 2 | 0   | 39<br>31 |
| Total          | 7 | 4      | 7      | 8 | 5 | 8      | 2          | 3          | 6      | 1 | 7      | 8      | 4   | 0   | 70       |

# **Enrolment By Grade**

For 002 - Henry Gordon Academy, Cartwright

Modification Time: 3:59:09PM Modification Date: 4/18/2018

<sup>\*</sup> Data from the 2015-2016 AGR(Enrolment/Age as of the last day in Sept./Dec.)