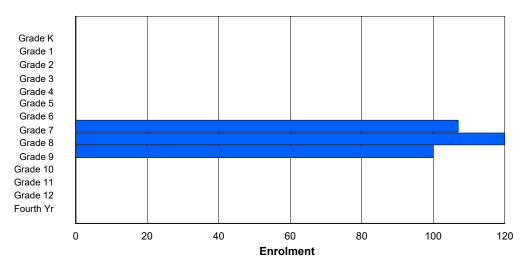

## NLESD - Labrador Region

#010 - Menihek High School, Labrador City

Grades: 8-12 Number of Grades: 5

FTE Teachers \*\*\*: 36.0

Classification: Urban

Offers Distance Education: Yes

School FTE PTR: 15.3 District FTE PTR: 11.8 Provincial FTE PTR: 12.1

|        |   |   |   |   |   |    |    | <u>Age</u> |     |     |    |     |     |    |    |     |       |
|--------|---|---|---|---|---|----|----|------------|-----|-----|----|-----|-----|----|----|-----|-------|
| Gender | 5 | 6 | 7 | 8 | 9 | 10 | 11 |            | 13  | 14  | 15 | 16  | 17  | 18 | 19 | 20> | Total |
| Male   |   |   |   | 0 |   |    |    | 0          | 52  | 48  | 49 | 62  | 71  | 9  |    | 0   | 293   |
| Female | 0 | 0 | 0 | 0 | 0 | 0  | 0  | 0          | 50  | 55  | 45 | 51  | 49  | 5  | 2  | 2   | 259   |
| Total  | 0 | 0 | 0 | 0 | 0 | 0  | 0  | 0          | 102 | 103 | 94 | 113 | 120 | 14 | 4  | 2   | 552   |

## **Enrolment By Grade and Gender**

Grade

| <u>Grade</u>   |   |        |   |        |   |        |   |        |          |          |          |          |          |         |            |
|----------------|---|--------|---|--------|---|--------|---|--------|----------|----------|----------|----------|----------|---------|------------|
| Gender         | K | 1      | 2 | 3      | 4 | 5      | 6 | 7      | 8        | 9        | 10       | 11       | 12       | 4th     | Total      |
| Male<br>Female | 0 | 0<br>0 | 0 | 0<br>0 | 0 | 0<br>0 | 0 | 0<br>0 | 54<br>54 | 49<br>52 | 50<br>45 | 64<br>56 | 66<br>46 | 10<br>6 | 293<br>259 |
| Total          | 0 | 0      | 0 | 0      | 0 | 0      | 0 | 0      | 108      | 101      | 95       | 120      | 112      | 16      | 552        |

# **Enrolment By Grade**

For 010 - Menihek High School, Labrador City

3:59:09PM

Modification Time:

<sup>\*</sup> Data from the 2015-2016 AGR(Enrolment/Age as of the last day in Sept./Dec.)

<sup>\*\*</sup> Newfoundland Statistics Classification System