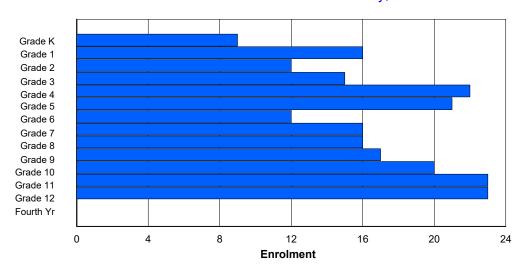

## **Enrolment By Grade and Gender**

|                | <u>Grade</u> |          |          |          |        |        |        |        |        |        |        |        |        |        |            |
|----------------|--------------|----------|----------|----------|--------|--------|--------|--------|--------|--------|--------|--------|--------|--------|------------|
| Gender         | K            | 1        | 2        | 3        | 4      | 5      | 6      | 7      | 8      | 9      | 10     | 11     | 12     | 4th    | Total      |
| Male<br>Female | 60<br>56     | 63<br>52 | 56<br>41 | 51<br>50 | 0<br>0 | 230<br>199 |
| Total          | 116          | 115      | 97       | 101      | 0      | 0      | 0      | 0      | 0      | 0      | 0      | 0      | 0      | 0      | 429        |

# **Enrolment By Grade**

For 008 - A. P. Low Primary, Labrador City

3:59:09PM

4/18/2018

Modification Date:

Modification Time:

<sup>\*</sup> Data from the 2015-2016 AGR(Enrolment/Age as of the last day in Sept./Dec.)