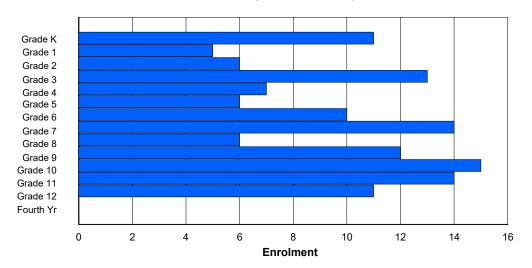

## **Enrolment By Grade and Gender**

|                |        |        |        |        |        |        | <u>Gra</u> | <u>ide</u> |   |        |        |    |        |        |         |
|----------------|--------|--------|--------|--------|--------|--------|------------|------------|---|--------|--------|----|--------|--------|---------|
| Gender         | K      | 1      | 2      | 3      | 4      | 5      | 6          | 7          | 8 | 9      | 10     | 11 | 12     | 4th    | Total   |
| Male<br>Female | 4<br>0 | 0<br>0 | 0<br>1 | 0<br>0 | 0<br>0 | 1<br>3 | 0          | 1<br>0     |   | 0<br>3 | 0<br>0 | 3  | 2<br>1 | 0<br>0 | 11<br>8 |
| Total          | 4      | 0      | 1      | 0      | 0      | 4      | 0          | 1          | 0 | 3      | 0      | 3  | 3      | 0      | 19      |