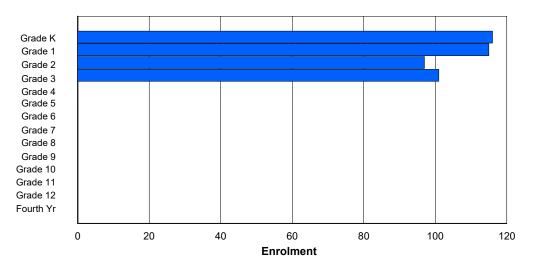

# **Enrolment By Grade**

## **Enrolment By Grade and Gender**

Grade

|                |   |        |        |   |          |          | <u> </u> | <del>uuc</del> |        |        |    |    |    |     |            |
|----------------|---|--------|--------|---|----------|----------|----------|----------------|--------|--------|----|----|----|-----|------------|
| Gender         | K | 1      | 2      | 3 | 4        | 5        | 6        | 7              | 8      | 9      | 10 | 11 | 12 | 4th | Total      |
| Male<br>Female | 0 | 0<br>0 | 0<br>0 | 0 | 46<br>39 | 31<br>53 | 47<br>44 | 39<br>49       | 0<br>0 | 0<br>0 | 0  | 0  | 0  | 0   | 163<br>185 |
| Total          | 0 | 0      | 0      | 0 | 85       | 84       | 91       | 88             | 0      | 0      | 0  | 0  | 0  | 0   | 348        |