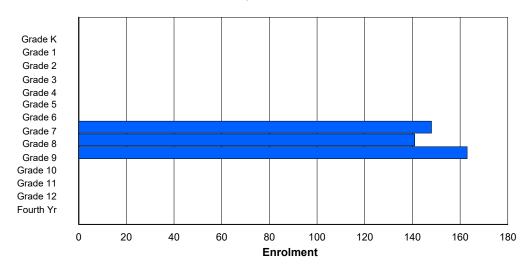

## **Enrolment By Grade and Gender**

Grade

|                | <u>Grade</u> |          |          |          |   |        |        |        |        |        |        |        |        |        |            |
|----------------|--------------|----------|----------|----------|---|--------|--------|--------|--------|--------|--------|--------|--------|--------|------------|
| Gender         | K            | 1        | 2        | 3        | 4 | 5      | 6      | 7      | 8      | 9      | 10     | 11     | 12     | 4th    | Total      |
| Male<br>Female | 51<br>40     | 42<br>56 | 62<br>42 | 54<br>38 | 0 | 0<br>0 | 209<br>176 |
| Total          | 91           | 98       | 104      | 92       | 0 | 0      | 0      | 0      | 0      | 0      | 0      | 0      | 0      | 0      | 385        |

# **Enrolment By Grade**

For 005 - Peacock Primary School, Happy Valley-Goose Bay

3:59:09PM

Modification Date:

4/18/2018

Source: Evaluation and Research

Modification Time:

<sup>\*</sup> Data from the 2015-2016 AGR(Enrolment/Age as of the last day in Sept./Dec.)