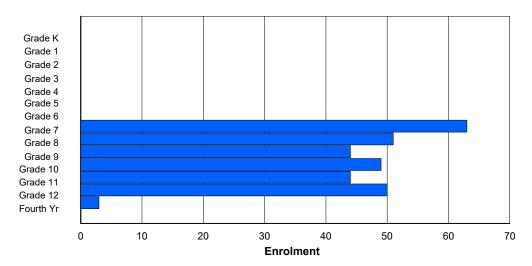

## **Enrolment By Grade and Gender**

Grade

| Grade          |        |   |   |        |          |          |          |          |        |        |        |    |    |        |            |
|----------------|--------|---|---|--------|----------|----------|----------|----------|--------|--------|--------|----|----|--------|------------|
| Gender         | K      | 1 | 2 | 3      | 4        | 5        | 6        | 7        | 8      | 9      | 10     | 11 | 12 | 4th    | Total      |
| Male<br>Female | 0<br>0 | 0 | 0 | 0<br>0 | 64<br>41 | 59<br>47 | 62<br>36 | 49<br>60 | 0<br>0 | 0<br>0 | 0<br>0 | 0  | 0  | 0<br>0 | 234<br>184 |
| Total          | 0      | 0 | 0 | 0      | 105      | 106      | 98       | 109      | 0      | 0      | 0      | 0  | 0  | 0      | 418        |

# **Enrolment By Grade**

For 381 - J.R. Smallwood Middle School, Wabush

Modification Time: 3:59:09PM Modification Date: 4/18/2018

<sup>\*</sup> Data from the 2015-2016 AGR(Enrolment/Age as of the last day in Sept./Dec.)