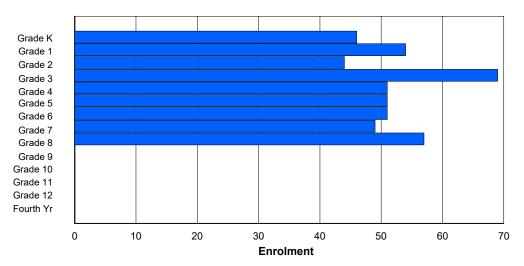

## **Enrolment By Grade and Gender**

|                | <u>Grade</u> |        |        |        |    |        |        |        |        |        |        |        |        |        |          |
|----------------|--------------|--------|--------|--------|----|--------|--------|--------|--------|--------|--------|--------|--------|--------|----------|
| Gender         | К            | 1      | 2      | 3      | 4  | 5      | 6      | 7      | 8      | 9      | 10     | 11     | 12     | 4th    | Total    |
| Male<br>Female | 9<br>8       | 2<br>6 | 1<br>5 | 4<br>5 |    | 1<br>3 | 5<br>6 | 5<br>2 | 7<br>4 | 7<br>2 | 8<br>4 | 4<br>5 | 3<br>4 | 0<br>0 | 61<br>59 |
| Total          | 17           | 8      | 6      | 9      | 10 | 4      | 11     | 7      | 11     | 9      | 12     | 9      | 7      | 0      | 120      |

# **Enrolment By Grade**

For 007 - Amos Comenius Memorial School, Hopedale

Modification Time: 3:59:09PM Modification Date: 4/18/2018

<sup>\*</sup> Data from the 2015-2016 AGR(Enrolment/Age as of the last day in Sept./Dec.)