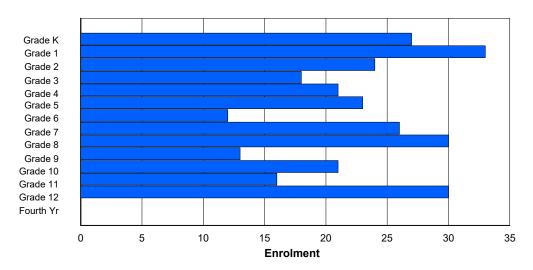

## **Enrolment By Grade and Gender**

|                |        |        |        |        |        |        | <u>Gra</u> | <u>ide</u> |   |        |        |    |        |        |         |
|----------------|--------|--------|--------|--------|--------|--------|------------|------------|---|--------|--------|----|--------|--------|---------|
| Gender         | K      | 1      | 2      | 3      | 4      | 5      | 6          | 7          | 8 | 9      | 10     | 11 | 12     | 4th    | Total   |
| Male<br>Female | 4<br>0 | 0<br>0 | 0<br>1 | 0<br>0 | 0<br>0 | 1<br>3 | 0          | 1<br>0     |   | 0<br>3 | 0<br>0 | 3  | 2<br>1 | 0<br>0 | 11<br>8 |
| Total          | 4      | 0      | 1      | 0      | 0      | 4      | 0          | 1          | 0 | 3      | 0      | 3  | 3      | 0      | 19      |