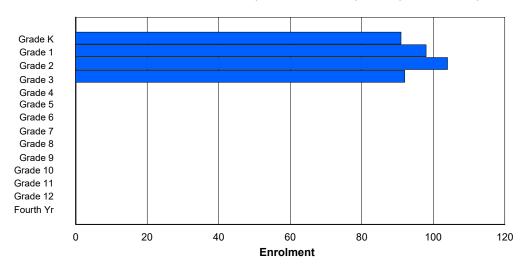

## **Enrolment By Grade and Gender**

Grade

|                | <u>Grade</u> |          |          |          |   |        |        |        |        |        |        |        |        |        |            |
|----------------|--------------|----------|----------|----------|---|--------|--------|--------|--------|--------|--------|--------|--------|--------|------------|
| Gender         | K            | 1        | 2        | 3        | 4 | 5      | 6      | 7      | 8      | 9      | 10     | 11     | 12     | 4th    | Total      |
| Male<br>Female | 51<br>40     | 42<br>56 | 62<br>42 | 54<br>38 | 0 | 0<br>0 | 209<br>176 |
| Total          | 91           | 98       | 104      | 92       | 0 | 0      | 0      | 0      | 0      | 0      | 0      | 0      | 0      | 0      | 385        |

# **Enrolment By Grade**

For 005 - Peacock Primary School, Happy Valley-Goose Bay

3:59:09PM

Modification Date:

4/18/2018

Source: Evaluation and Research

Modification Time:

<sup>\*</sup> Data from the 2015-2016 AGR(Enrolment/Age as of the last day in Sept./Dec.)