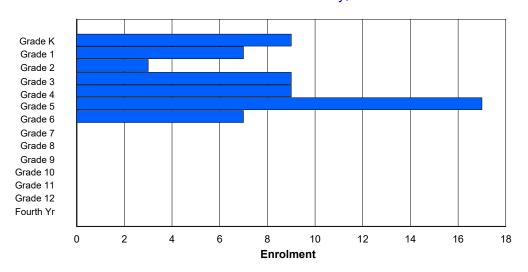

## **Enrolment By Grade and Gender**

|                |        |        |        |        |        |        | <u>Gra</u> | <u>ide</u> |   |        |        |    |        |        |         |
|----------------|--------|--------|--------|--------|--------|--------|------------|------------|---|--------|--------|----|--------|--------|---------|
| Gender         | K      | 1      | 2      | 3      | 4      | 5      | 6          | 7          | 8 | 9      | 10     | 11 | 12     | 4th    | Total   |
| Male<br>Female | 4<br>0 | 0<br>0 | 0<br>1 | 0<br>0 | 0<br>0 | 1<br>3 | 0          | 1<br>0     |   | 0<br>3 | 0<br>0 | 3  | 2<br>1 | 0<br>0 | 11<br>8 |
| Total          | 4      | 0      | 1      | 0      | 0      | 4      | 0          | 1          | 0 | 3      | 0      | 3  | 3      | 0      | 19      |

# **Enrolment By Grade**

For 001 - St. Peter's School, Black Tickle

Modification Time: 3:58:24PM Modification Date: 4/18/2018

<sup>\*</sup> Data from the 2015-2016 AGR(Enrolment/Age as of the last day in Sept./Dec.)