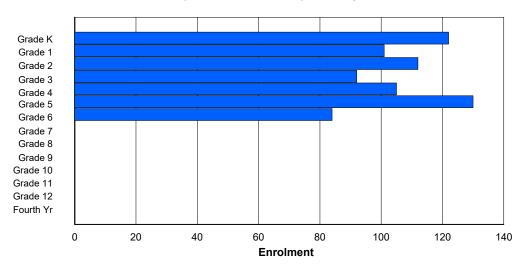

## **Enrolment By Grade and Gender**

|                |        |        |        |        |        |        | <u>Gra</u> | <u>ide</u> |   |        |        |    |        |        |         |
|----------------|--------|--------|--------|--------|--------|--------|------------|------------|---|--------|--------|----|--------|--------|---------|
| Gender         | K      | 1      | 2      | 3      | 4      | 5      | 6          | 7          | 8 | 9      | 10     | 11 | 12     | 4th    | Total   |
| Male<br>Female | 4<br>0 | 0<br>0 | 0<br>1 | 0<br>0 | 0<br>0 | 1<br>3 | 0          | 1<br>0     |   | 0<br>3 | 0<br>0 | 3  | 2<br>1 | 0<br>0 | 11<br>8 |
| Total          | 4      | 0      | 1      | 0      | 0      | 4      | 0          | 1          | 0 | 3      | 0      | 3  | 3      | 0      | 19      |

# **Enrolment By Grade**

For 001 - St. Peter's School, Black Tickle

Modification Time: 3:58:24PM Modification Date: 4/18/2018

<sup>\*</sup> Data from the 2015-2016 AGR(Enrolment/Age as of the last day in Sept./Dec.)