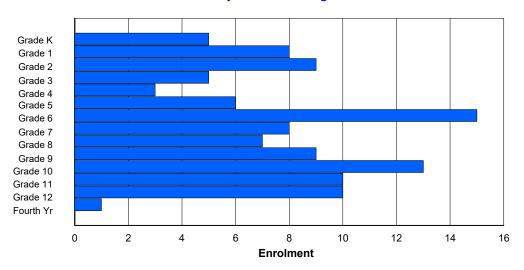

## **Enrolment By Grade and Gender**

Grade

|                | <u>Grade</u> |          |          |          |   |        |        |        |        |        |        |        |        |        |            |
|----------------|--------------|----------|----------|----------|---|--------|--------|--------|--------|--------|--------|--------|--------|--------|------------|
| Gender         | K            | 1        | 2        | 3        | 4 | 5      | 6      | 7      | 8      | 9      | 10     | 11     | 12     | 4th    | Total      |
| Male<br>Female | 51<br>40     | 42<br>56 | 62<br>42 | 54<br>38 | 0 | 0<br>0 | 209<br>176 |
| Total          | 91           | 98       | 104      | 92       | 0 | 0      | 0      | 0      | 0      | 0      | 0      | 0      | 0      | 0      | 385        |

# **Enrolment By Grade**

For 005 - Peacock Primary School, Happy Valley-Goose Bay

3:59:09PM

Modification Date:

4/18/2018

Source: Evaluation and Research

Modification Time:

<sup>\*</sup> Data from the 2015-2016 AGR(Enrolment/Age as of the last day in Sept./Dec.)