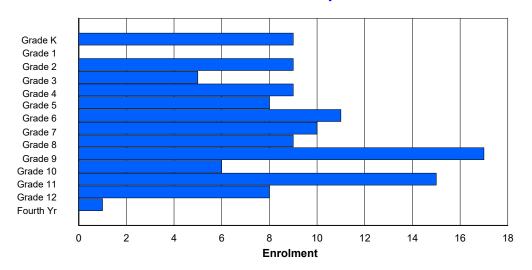

### NLESD - Western Region

#027 - Canon Richards Memorial Academy, Flower's Cove

Grades: K-12 Number of Grades: 13

FTE Teachers \*\*\*: 19.0

Classification: Rural

Offers Distance Education: Yes

School FTE PTR: 11.7 District FTE PTR: 11.4 Provincial FTE PTR: 12.1

## **Enrolment By Grade and Gender**

|                |        |         |        |        |         |         | Gra    | <u>ade</u> |         |         |         |          |          |     |            |
|----------------|--------|---------|--------|--------|---------|---------|--------|------------|---------|---------|---------|----------|----------|-----|------------|
| Gender         | K      | 1       | 2      | 3      | 4       | 5       | 6      | 7          | 8       | 9       | 10      | 11       | 12       | 4th | Total      |
| Male<br>Female | 4<br>5 | 10<br>6 | 6<br>6 | 7<br>8 | 15<br>7 | 12<br>9 | 6<br>6 | 6<br>10    | 11<br>5 | 7<br>10 | 12<br>8 | 12<br>11 | 11<br>12 | 0   | 119<br>103 |
| Total          | 9      | 16      | 12     | 15     | 22      | 21      | 12     | 16         | 16      | 17      | 20      | 23       | 23       | 0   | 222        |

# **Enrolment By Grade**

## For 027 - Canon Richards Memorial Academy, Flower's Cove

Modification Time: 3:59:09PM Modification Date: 4/18/2018 20

<sup>\*</sup> Data from the 2015-2016 AGR(Enrolment/Age as of the last day in Sept./Dec.)