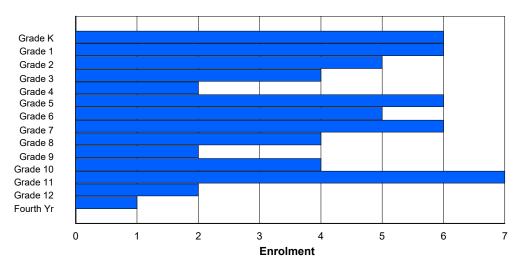

## **Enrolment By Grade and Gender**

|                |        |        |        |        |        |        | <u>Gra</u> | <u>ide</u> |   |        |        |    |        |        |         |
|----------------|--------|--------|--------|--------|--------|--------|------------|------------|---|--------|--------|----|--------|--------|---------|
| Gender         | K      | 1      | 2      | 3      | 4      | 5      | 6          | 7          | 8 | 9      | 10     | 11 | 12     | 4th    | Total   |
| Male<br>Female | 4<br>0 | 0<br>0 | 0<br>1 | 0<br>0 | 0<br>0 | 1<br>3 | 0          | 1<br>0     |   | 0<br>3 | 0<br>0 | 3  | 2<br>1 | 0<br>0 | 11<br>8 |
| Total          | 4      | 0      | 1      | 0      | 0      | 4      | 0          | 1          | 0 | 3      | 0      | 3  | 3      | 0      | 19      |

# **Enrolment By Grade**

For 001 - St. Peter's School, Black Tickle

Modification Time: 3:58:24PM Modification Date: 4/18/2018

<sup>\*</sup> Data from the 2015-2016 AGR(Enrolment/Age as of the last day in Sept./Dec.)