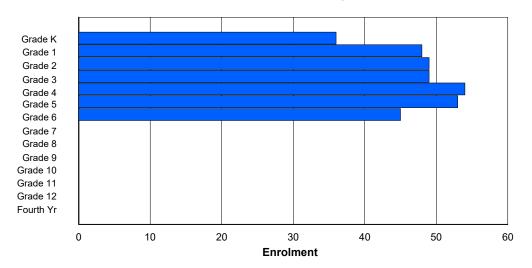

## **Enrolment By Grade and Gender**

Grade

|                | <u>Grade</u> |          |          |          |   |        |        |        |        |        |        |        |        |        |            |
|----------------|--------------|----------|----------|----------|---|--------|--------|--------|--------|--------|--------|--------|--------|--------|------------|
| Gender         | K            | 1        | 2        | 3        | 4 | 5      | 6      | 7      | 8      | 9      | 10     | 11     | 12     | 4th    | Total      |
| Male<br>Female | 51<br>40     | 42<br>56 | 62<br>42 | 54<br>38 | 0 | 0<br>0 | 209<br>176 |
| Total          | 91           | 98       | 104      | 92       | 0 | 0      | 0      | 0      | 0      | 0      | 0      | 0      | 0      | 0      | 385        |

# **Enrolment By Grade**

For 005 - Peacock Primary School, Happy Valley-Goose Bay

3:59:09PM

Modification Date:

4/18/2018

Source: Evaluation and Research

Modification Time:

<sup>\*</sup> Data from the 2015-2016 AGR(Enrolment/Age as of the last day in Sept./Dec.)