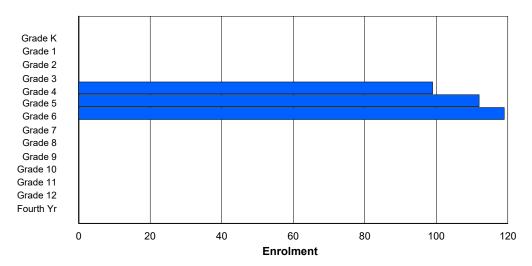

## **Enrolment By Grade and Gender**

Grade

|                | <u>Grade</u> |          |          |          |   |        |        |        |        |        |        |        |        |        |            |
|----------------|--------------|----------|----------|----------|---|--------|--------|--------|--------|--------|--------|--------|--------|--------|------------|
| Gender         | K            | 1        | 2        | 3        | 4 | 5      | 6      | 7      | 8      | 9      | 10     | 11     | 12     | 4th    | Total      |
| Male<br>Female | 51<br>40     | 42<br>56 | 62<br>42 | 54<br>38 | 0 | 0<br>0 | 209<br>176 |
| Total          | 91           | 98       | 104      | 92       | 0 | 0      | 0      | 0      | 0      | 0      | 0      | 0      | 0      | 0      | 385        |

# **Enrolment By Grade**

For 005 - Peacock Primary School, Happy Valley-Goose Bay

3:59:09PM

Modification Date:

4/18/2018

Source: Evaluation and Research

Modification Time:

<sup>\*</sup> Data from the 2015-2016 AGR(Enrolment/Age as of the last day in Sept./Dec.)