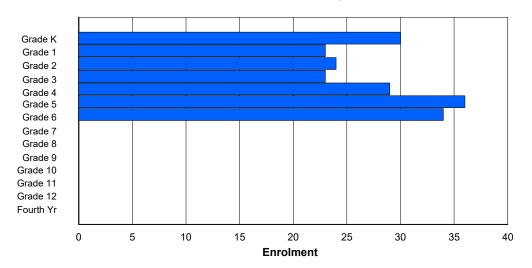

## **Enrolment By Grade and Gender**

|                |   |        |        |   |   |        | <u>Gra</u> | <u>ide</u> |        |   |        |        |     |     |          |
|----------------|---|--------|--------|---|---|--------|------------|------------|--------|---|--------|--------|-----|-----|----------|
| Gender         | K | 1      | 2      | 3 | 4 | 5      | 6          | 7          | 8      | 9 | 10     | 11     | 12  | 4th | Total    |
| Male<br>Female |   | 3<br>1 | 2<br>5 |   | 2 | 6<br>2 | 2<br>0     |            | 3<br>3 |   | 5<br>2 | 4<br>4 | 2 2 | 0   | 39<br>31 |
| Total          | 7 | 4      | 7      | 8 | 5 | 8      | 2          | 3          | 6      | 1 | 7      | 8      | 4   | 0   | 70       |

# **Enrolment By Grade**

For 002 - Henry Gordon Academy, Cartwright

Modification Time: 3:59:09PM Modification Date: 4/18/2018

<sup>\*</sup> Data from the 2015-2016 AGR(Enrolment/Age as of the last day in Sept./Dec.)