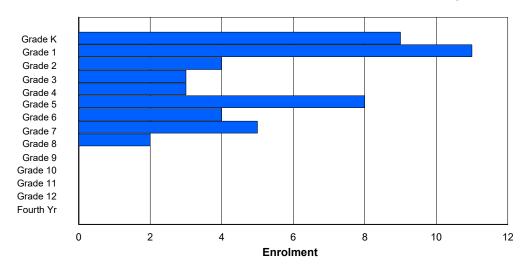

## **Enrolment By Grade and Gender**

|                |        |        |        |        |        |        | <u>Gra</u> | <u>ide</u> |   |        |        |    |        |        |         |
|----------------|--------|--------|--------|--------|--------|--------|------------|------------|---|--------|--------|----|--------|--------|---------|
| Gender         | K      | 1      | 2      | 3      | 4      | 5      | 6          | 7          | 8 | 9      | 10     | 11 | 12     | 4th    | Total   |
| Male<br>Female | 4<br>0 | 0<br>0 | 0<br>1 | 0<br>0 | 0<br>0 | 1<br>3 | 0          | 1<br>0     |   | 0<br>3 | 0<br>0 | 3  | 2<br>1 | 0<br>0 | 11<br>8 |
| Total          | 4      | 0      | 1      | 0      | 0      | 4      | 0          | 1          | 0 | 3      | 0      | 3  | 3      | 0      | 19      |

# **Enrolment By Grade**

For 001 - St. Peter's School, Black Tickle

Modification Time: 3:58:24PM Modification Date: 4/18/2018

<sup>\*</sup> Data from the 2015-2016 AGR(Enrolment/Age as of the last day in Sept./Dec.)