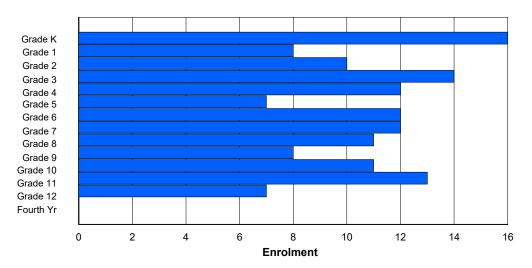

## **Enrolment By Grade and Gender**

|                |   |        |        |   |   |        | <u>Gra</u> | <u>ide</u> |        |   |        |        |     |     |          |
|----------------|---|--------|--------|---|---|--------|------------|------------|--------|---|--------|--------|-----|-----|----------|
| Gender         | K | 1      | 2      | 3 | 4 | 5      | 6          | 7          | 8      | 9 | 10     | 11     | 12  | 4th | Total    |
| Male<br>Female |   | 3<br>1 | 2<br>5 |   | 2 | 6<br>2 | 2<br>0     |            | 3<br>3 |   | 5<br>2 | 4<br>4 | 2 2 | 0   | 39<br>31 |
| Total          | 7 | 4      | 7      | 8 | 5 | 8      | 2          | 3          | 6      | 1 | 7      | 8      | 4   | 0   | 70       |

# **Enrolment By Grade**

For 002 - Henry Gordon Academy, Cartwright

Modification Time: 3:59:09PM Modification Date: 4/18/2018

<sup>\*</sup> Data from the 2015-2016 AGR(Enrolment/Age as of the last day in Sept./Dec.)