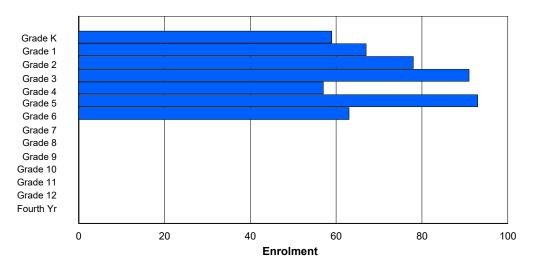

## **Enrolment By Grade and Gender**

Grade

|                | <u>Grade</u> |          |          |          |   |        |        |        |        |        |        |        |        |        |            |
|----------------|--------------|----------|----------|----------|---|--------|--------|--------|--------|--------|--------|--------|--------|--------|------------|
| Gender         | K            | 1        | 2        | 3        | 4 | 5      | 6      | 7      | 8      | 9      | 10     | 11     | 12     | 4th    | Total      |
| Male<br>Female | 51<br>40     | 42<br>56 | 62<br>42 | 54<br>38 | 0 | 0<br>0 | 209<br>176 |
| Total          | 91           | 98       | 104      | 92       | 0 | 0      | 0      | 0      | 0      | 0      | 0      | 0      | 0      | 0      | 385        |

# **Enrolment By Grade**

For 005 - Peacock Primary School, Happy Valley-Goose Bay

3:59:09PM

Modification Date:

4/18/2018

Source: Evaluation and Research

Modification Time:

<sup>\*</sup> Data from the 2015-2016 AGR(Enrolment/Age as of the last day in Sept./Dec.)