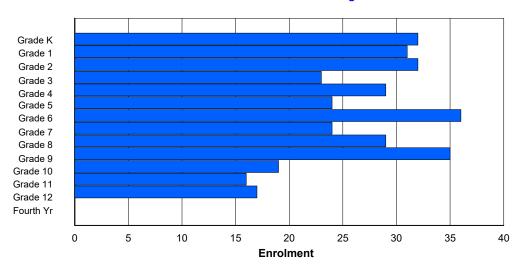

## **Enrolment By Grade and Gender**

|                |        |        |        |        |        |        | <u>Gra</u> | <u>ide</u> |   |        |        |    |        |        |         |
|----------------|--------|--------|--------|--------|--------|--------|------------|------------|---|--------|--------|----|--------|--------|---------|
| Gender         | K      | 1      | 2      | 3      | 4      | 5      | 6          | 7          | 8 | 9      | 10     | 11 | 12     | 4th    | Total   |
| Male<br>Female | 4<br>0 | 0<br>0 | 0<br>1 | 0<br>0 | 0<br>0 | 1<br>3 | 0          | 1<br>0     |   | 0<br>3 | 0<br>0 | 3  | 2<br>1 | 0<br>0 | 11<br>8 |
| Total          | 4      | 0      | 1      | 0      | 0      | 4      | 0          | 1          | 0 | 3      | 0      | 3  | 3      | 0      | 19      |

# **Enrolment By Grade**

For 001 - St. Peter's School, Black Tickle

Modification Time: 3:58:24PM Modification Date: 4/18/2018

<sup>\*</sup> Data from the 2015-2016 AGR(Enrolment/Age as of the last day in Sept./Dec.)