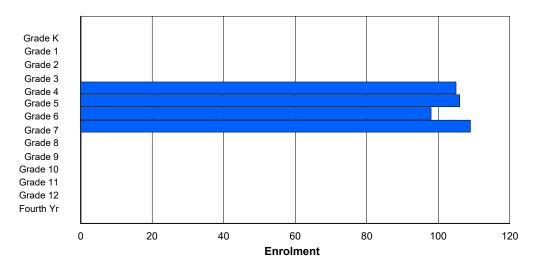

## **Enrolment By Grade and Gender**

Grade

|                |   |        |        |   |          |          | <u> </u> | <del>uuc</del> |        |        |    |    |    |     |            |
|----------------|---|--------|--------|---|----------|----------|----------|----------------|--------|--------|----|----|----|-----|------------|
| Gender         | K | 1      | 2      | 3 | 4        | 5        | 6        | 7              | 8      | 9      | 10 | 11 | 12 | 4th | Total      |
| Male<br>Female | 0 | 0<br>0 | 0<br>0 | 0 | 46<br>39 | 31<br>53 | 47<br>44 | 39<br>49       | 0<br>0 | 0<br>0 | 0  | 0  | 0  | 0   | 163<br>185 |
| Total          | 0 | 0      | 0      | 0 | 85       | 84       | 91       | 88             | 0      | 0      | 0  | 0  | 0  | 0   | 348        |

# **Enrolment By Grade**

# For 004 - Queen of Peace Middle School, Happy Valley-Goose Bay

3:59:09PM

Modification Time:

4/18/2018

Modification Date:

<sup>\*</sup> Data from the 2015-2016 AGR(Enrolment/Age as of the last day in Sept./Dec.)