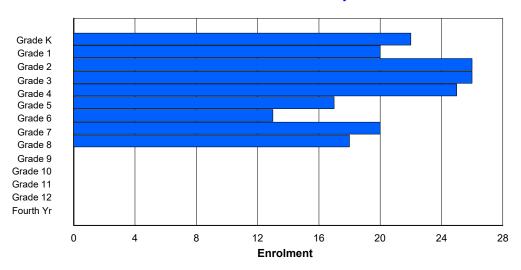

<sup>\*\*</sup> Newfoundland Statistics Classification System

<sup>\*\*\*</sup> May include itinerant teachers

NLESD - Labrador Region

#004 - Queen of Peace Middle School, Happy Valley-Goose Bay

Grades: 4-7 Number of Grades: 4

FTE Teachers \*\*\*: 26.0

Classification: Urban

Offers Distance Education: No

School FTE PTR: 13.4 District FTE PTR: 11.8 Provincial FTE PTR: 12.1

| Enro | lment | Ву | Age | and | Gender |
|------|-------|----|-----|-----|--------|
|      |       |    |     |     |        |

|                |   |   |   |        |    |    |          | Age      |    |    |    |        |    |    |        |        |            |
|----------------|---|---|---|--------|----|----|----------|----------|----|----|----|--------|----|----|--------|--------|------------|
| Gender         | 5 | 6 | 7 | 8      | 9  | 10 | 11       | 12       | 13 | 14 | 15 | 16     | 17 | 18 | 19     | 20>    | Total      |
| Male<br>Female |   | 0 |   | 0<br>0 |    |    | 45<br>43 | 39<br>49 |    |    |    | 0<br>0 |    |    | 0<br>0 | 0<br>0 | 163<br>185 |
| Total          | 0 | 0 | 0 | 0      | 82 | 87 | 88       | 88       | 3  | 0  | 0  | 0      | 0  | 0  | 0      | 0      | 348        |

## **Enrolment By Grade and Gender**

Grade

|                |   |        |        |   |          |          | <u> </u> | <del>uuc</del> |        |        |    |    |    |     |            |
|----------------|---|--------|--------|---|----------|----------|----------|----------------|--------|--------|----|----|----|-----|------------|
| Gender         | K | 1      | 2      | 3 | 4        | 5        | 6        | 7              | 8      | 9      | 10 | 11 | 12 | 4th | Total      |
| Male<br>Female | 0 | 0<br>0 | 0<br>0 | 0 | 46<br>39 | 31<br>53 | 47<br>44 | 39<br>49       | 0<br>0 | 0<br>0 | 0  | 0  | 0  | 0   | 163<br>185 |
| Total          | 0 | 0      | 0      | 0 | 85       | 84       | 91       | 88             | 0      | 0      | 0  | 0  | 0  | 0   | 348        |

# **Enrolment By Grade**

# For 004 - Queen of Peace Middle School, Happy Valley-Goose Bay

3:59:09PM

Modification Time:

4/18/2018

Modification Date:

<sup>\*</sup> Data from the 2015-2016 AGR(Enrolment/Age as of the last day in Sept./Dec.)