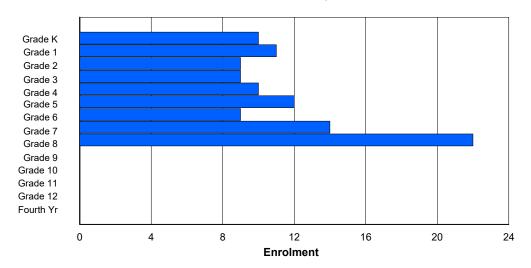

## **Enrolment By Grade and Gender**

|                | <u>Grade</u> |        |    |         |        |         |        |          |          |         |    |    |        |        |          |
|----------------|--------------|--------|----|---------|--------|---------|--------|----------|----------|---------|----|----|--------|--------|----------|
| Gender         | K            | 1      | 2  | 3       | 4      | 5       | 6      | 7        | 8        | 9       | 10 | 11 | 12     | 4th    | Total    |
| Male<br>Female | 7<br>4       | 9<br>5 |    | 2<br>10 | 8<br>8 | 12<br>8 | 5<br>6 | 10<br>13 | 13<br>10 | 9<br>10 |    | 0  | 0<br>0 | 0<br>0 | 82<br>81 |
| Total          | 11           | 14     | 14 | 12      | 16     | 20      | 11     | 23       | 23       | 19      | 0  | 0  | 0      | 0      | 163      |

# **Enrolment By Grade**

For 057 - St. Peter's Academy, Benoit's Cove

Modification Time: 3:59:09PM Modification Date: 4/18/2018

<sup>\*</sup> Data from the 2015-2016 AGR(Enrolment/Age as of the last day in Sept./Dec.)