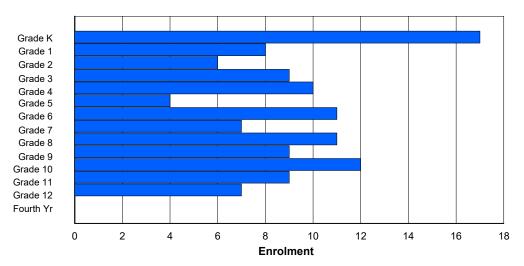

# **Enrolment By Grade**

For 001 - St. Peter's School, Black Tickle

Modification Time: 3:58:24PM Modification Date: 4/18/2018

<sup>\*</sup> Data from the 2015-2016 AGR(Enrolment/Age as of the last day in Sept./Dec.)

## **Enrolment By Grade and Gender**

|                |        |        |        |        |        |        | <u>Gra</u> | <u>ide</u> |   |        |        |    |        |        |         |
|----------------|--------|--------|--------|--------|--------|--------|------------|------------|---|--------|--------|----|--------|--------|---------|
| Gender         | K      | 1      | 2      | 3      | 4      | 5      | 6          | 7          | 8 | 9      | 10     | 11 | 12     | 4th    | Total   |
| Male<br>Female | 4<br>0 | 0<br>0 | 0<br>1 | 0<br>0 | 0<br>0 | 1<br>3 | 0          | 1<br>0     |   | 0<br>3 | 0<br>0 | 3  | 2<br>1 | 0<br>0 | 11<br>8 |
| Total          | 4      | 0      | 1      | 0      | 0      | 4      | 0          | 1          | 0 | 3      | 0      | 3  | 3      | 0      | 19      |