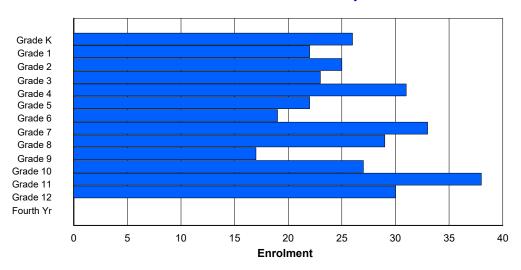

## **Enrolment By Grade and Gender**

|                |   |        |        |   |   |        | <u>Gra</u> | <u>ide</u> |        |   |        |        |     |     |          |
|----------------|---|--------|--------|---|---|--------|------------|------------|--------|---|--------|--------|-----|-----|----------|
| Gender         | K | 1      | 2      | 3 | 4 | 5      | 6          | 7          | 8      | 9 | 10     | 11     | 12  | 4th | Total    |
| Male<br>Female |   | 3<br>1 | 2<br>5 |   | 2 | 6<br>2 | 2<br>0     |            | 3<br>3 |   | 5<br>2 | 4<br>4 | 2 2 | 0   | 39<br>31 |
| Total          | 7 | 4      | 7      | 8 | 5 | 8      | 2          | 3          | 6      | 1 | 7      | 8      | 4   | 0   | 70       |

# **Enrolment By Grade**

For 002 - Henry Gordon Academy, Cartwright

Modification Time: 3:59:09PM Modification Date: 4/18/2018

<sup>\*</sup> Data from the 2015-2016 AGR(Enrolment/Age as of the last day in Sept./Dec.)