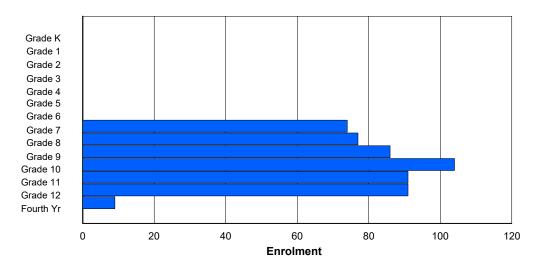

## **Enrolment By Grade and Gender**

|                |        |        |        |        |        |        | <u>Gra</u> | <u>ide</u> |   |        |        |    |        |        |         |
|----------------|--------|--------|--------|--------|--------|--------|------------|------------|---|--------|--------|----|--------|--------|---------|
| Gender         | K      | 1      | 2      | 3      | 4      | 5      | 6          | 7          | 8 | 9      | 10     | 11 | 12     | 4th    | Total   |
| Male<br>Female | 4<br>0 | 0<br>0 | 0<br>1 | 0<br>0 | 0<br>0 | 1<br>3 | 0          | 1<br>0     |   | 0<br>3 | 0<br>0 | 3  | 2<br>1 | 0<br>0 | 11<br>8 |
| Total          | 4      | 0      | 1      | 0      | 0      | 4      | 0          | 1          | 0 | 3      | 0      | 3  | 3      | 0      | 19      |

# **Enrolment By Grade**

For 001 - St. Peter's School, Black Tickle

Modification Time: 3:58:24PM Modification Date: 4/18/2018

<sup>\*</sup> Data from the 2015-2016 AGR(Enrolment/Age as of the last day in Sept./Dec.)