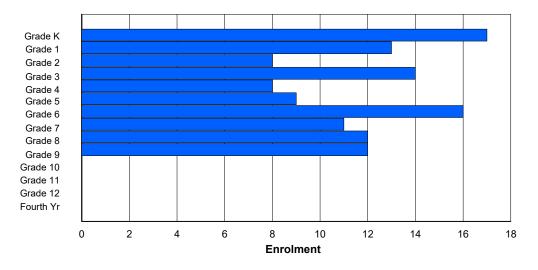

## **Enrolment By Grade and Gender**

|                |        |        |        |        |        |        | <u>Gra</u> | <u>ide</u> |   |        |        |    |        |        |         |
|----------------|--------|--------|--------|--------|--------|--------|------------|------------|---|--------|--------|----|--------|--------|---------|
| Gender         | K      | 1      | 2      | 3      | 4      | 5      | 6          | 7          | 8 | 9      | 10     | 11 | 12     | 4th    | Total   |
| Male<br>Female | 4<br>0 | 0<br>0 | 0<br>1 | 0<br>0 | 0<br>0 | 1<br>3 | 0          | 1<br>0     |   | 0<br>3 | 0<br>0 | 3  | 2<br>1 | 0<br>0 | 11<br>8 |
| Total          | 4      | 0      | 1      | 0      | 0      | 4      | 0          | 1          | 0 | 3      | 0      | 3  | 3      | 0      | 19      |

# **Enrolment By Grade**

For 001 - St. Peter's School, Black Tickle

Modification Time: 3:58:24PM Modification Date: 4/18/2018

<sup>\*</sup> Data from the 2015-2016 AGR(Enrolment/Age as of the last day in Sept./Dec.)