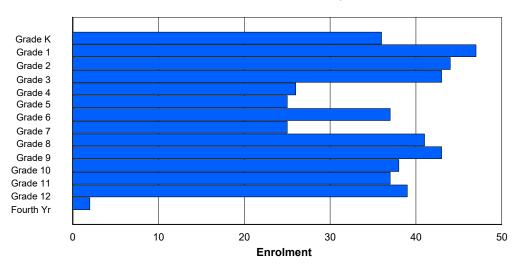

## **Enrolment By Grade and Gender**

|                |        |        |        |        |        |        | <u>Gra</u> | <u>ide</u> |   |        |        |    |        |        |         |
|----------------|--------|--------|--------|--------|--------|--------|------------|------------|---|--------|--------|----|--------|--------|---------|
| Gender         | K      | 1      | 2      | 3      | 4      | 5      | 6          | 7          | 8 | 9      | 10     | 11 | 12     | 4th    | Total   |
| Male<br>Female | 4<br>0 | 0<br>0 | 0<br>1 | 0<br>0 | 0<br>0 | 1<br>3 | 0          | 1<br>0     |   | 0<br>3 | 0<br>0 | 3  | 2<br>1 | 0<br>0 | 11<br>8 |
| Total          | 4      | 0      | 1      | 0      | 0      | 4      | 0          | 1          | 0 | 3      | 0      | 3  | 3      | 0      | 19      |

# **Enrolment By Grade**

For 001 - St. Peter's School, Black Tickle

Modification Time: 3:58:24PM Modification Date: 4/18/2018

<sup>\*</sup> Data from the 2015-2016 AGR(Enrolment/Age as of the last day in Sept./Dec.)