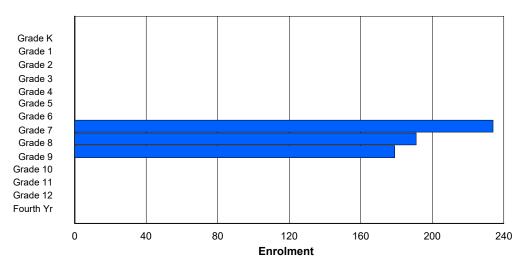

| Enrolment By | / Age and Gender |
|--------------|------------------|
|--------------|------------------|

| Gender         | 5 | 6      | 7 | 8 | 9 | 10 | 11 | <b>Age</b><br>12 | 13 | 14 | 15 | 16     | 17 | 18 | 19     | 20>    | Total   |
|----------------|---|--------|---|---|---|----|----|------------------|----|----|----|--------|----|----|--------|--------|---------|
| Male<br>Female |   | 0<br>0 |   |   |   |    |    |                  |    |    |    | 2<br>0 |    |    | 0<br>0 | 0<br>0 | 11<br>8 |
| Total          | 4 | 0      | 1 | 0 | 0 | 4  | 0  | 1                | 0  | 3  | 0  | 2      | 4  | 0  | 0      | 0      | 19      |

## **Enrolment By Grade and Gender**

|                |        |        |        |        |        |        | <u>Gra</u> | <u>ide</u> |   |        |        |    |        |        |         |
|----------------|--------|--------|--------|--------|--------|--------|------------|------------|---|--------|--------|----|--------|--------|---------|
| Gender         | K      | 1      | 2      | 3      | 4      | 5      | 6          | 7          | 8 | 9      | 10     | 11 | 12     | 4th    | Total   |
| Male<br>Female | 4<br>0 | 0<br>0 | 0<br>1 | 0<br>0 | 0<br>0 | 1<br>3 | 0          | 1<br>0     |   | 0<br>3 | 0<br>0 | 3  | 2<br>1 | 0<br>0 | 11<br>8 |
| Total          | 4      | 0      | 1      | 0      | 0      | 4      | 0          | 1          | 0 | 3      | 0      | 3  | 3      | 0      | 19      |

# **Enrolment By Grade**

For 001 - St. Peter's School, Black Tickle

Modification Time: 3:58:24PM Modification Date: 4/18/2018

<sup>\*</sup> Data from the 2015-2016 AGR(Enrolment/Age as of the last day in Sept./Dec.)