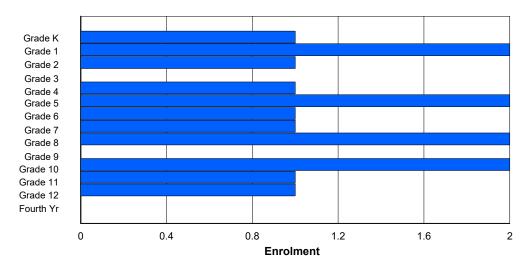

## **Enrolment By Grade and Gender**

|                | <u>Grade</u> |        |   |   |   |        |   |        |   |        |    |    |        |        |          |
|----------------|--------------|--------|---|---|---|--------|---|--------|---|--------|----|----|--------|--------|----------|
| Gender         | K            | 1      | 2 | 3 | 4 | 5      | 6 | 7      | 8 | 9      | 10 | 11 | 12     | 4th    | Total    |
| Male<br>Female | 1<br>2       | 4<br>3 |   |   |   | 3<br>1 |   | 3<br>1 |   | 0<br>0 |    |    | 1<br>6 | 0<br>0 | 35<br>27 |
| Total          | 3            | 7      | 9 | 4 | 4 | 4      | 3 | 4      | 6 | 0      | 6  | 5  | 7      | 0      | 62       |

# **Enrolment By Grade**

For 012 - J.C. Erhardt Memorial School, Makkovik

Modification Time: 3:59:09PM Modification Date: 4/18/2018

<sup>\*</sup> Data from the 2015-2016 AGR(Enrolment/Age as of the last day in Sept./Dec.)