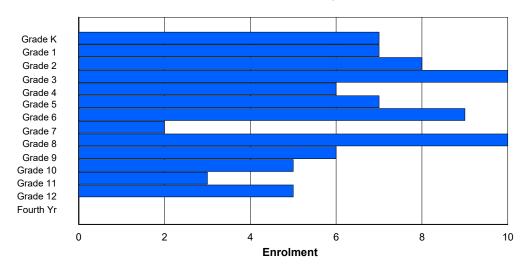

## **Enrolment By Grade and Gender**

|                |        |        |        |        |        |        | <u>Gra</u> | <u>ide</u> |   |        |        |    |        |        |         |
|----------------|--------|--------|--------|--------|--------|--------|------------|------------|---|--------|--------|----|--------|--------|---------|
| Gender         | K      | 1      | 2      | 3      | 4      | 5      | 6          | 7          | 8 | 9      | 10     | 11 | 12     | 4th    | Total   |
| Male<br>Female | 4<br>0 | 0<br>0 | 0<br>1 | 0<br>0 | 0<br>0 | 1<br>3 | 0          | 1<br>0     |   | 0<br>3 | 0<br>0 | 3  | 2<br>1 | 0<br>0 | 11<br>8 |
| Total          | 4      | 0      | 1      | 0      | 0      | 4      | 0          | 1          | 0 | 3      | 0      | 3  | 3      | 0      | 19      |

# **Enrolment By Grade**

For 001 - St. Peter's School, Black Tickle

Modification Time: 3:58:24PM Modification Date: 4/18/2018

<sup>\*</sup> Data from the 2015-2016 AGR(Enrolment/Age as of the last day in Sept./Dec.)