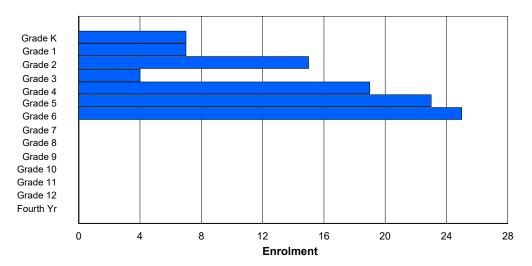

# **Enrolment By Grade**

## **Enrolment By Grade and Gender**

Grade

|                |   |        |        |   |          |          | <u> </u> | <del>uuc</del> |        |        |    |    |    |     |            |
|----------------|---|--------|--------|---|----------|----------|----------|----------------|--------|--------|----|----|----|-----|------------|
| Gender         | K | 1      | 2      | 3 | 4        | 5        | 6        | 7              | 8      | 9      | 10 | 11 | 12 | 4th | Total      |
| Male<br>Female | 0 | 0<br>0 | 0<br>0 | 0 | 46<br>39 | 31<br>53 | 47<br>44 | 39<br>49       | 0<br>0 | 0<br>0 | 0  | 0  | 0  | 0   | 163<br>185 |
| Total          | 0 | 0      | 0      | 0 | 85       | 84       | 91       | 88             | 0      | 0      | 0  | 0  | 0  | 0   | 348        |