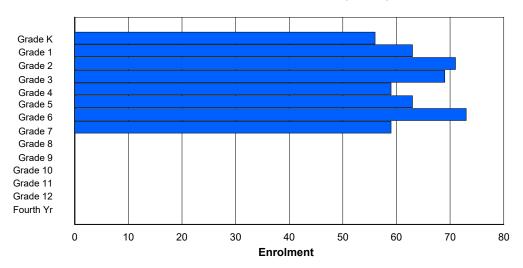

## **Enrolment By Grade and Gender**

|                |          |          |          |          |          |          | <u>Gra</u> | <u>ide</u> |        |   |        |    |    |     |            |
|----------------|----------|----------|----------|----------|----------|----------|------------|------------|--------|---|--------|----|----|-----|------------|
| Gender         | K        | 1        | 2        | 3        | 4        | 5        | 6          | 7          | 8      | 9 | 10     | 11 | 12 | 4th | Total      |
| Male<br>Female | 33<br>26 | 32<br>22 | 43<br>35 | 21<br>22 | 25<br>19 | 25<br>35 | 32<br>27   | 0<br>0     | 0<br>0 | 0 | 0<br>0 | 0  | 0  | 0   | 211<br>186 |
| Total          | 59       | 54       | 78       | 43       | 44       | 60       | 59         | 0          | 0      | 0 | 0      | 0  | 0  | 0   | 397        |

# **Enrolment By Grade**

For 060 - É+cole C.C. Loughlin Elementary, Corner Brook

Modification Time: 3:59:09PM Modification Date: 4/18/2018 29

<sup>\*</sup> Data from the 2015-2016 AGR(Enrolment/Age as of the last day in Sept./Dec.)