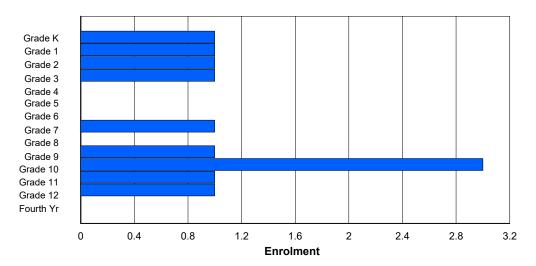

# **Enrolment By Grade**

For 001 - St. Peter's School, Black Tickle

Modification Time: 3:58:24PM Modification Date: 4/18/2018

<sup>\*</sup> Data from the 2015-2016 AGR(Enrolment/Age as of the last day in Sept./Dec.)

| Enrolment By | / Age and Gender |
|--------------|------------------|
|--------------|------------------|

| Gender         | 5 | 6      | 7 | 8 | 9 | 10 | 11 | <b>Age</b><br>12 | 13 | 14 | 15 | 16     | 17 | 18 | 19     | 20>    | Total   |
|----------------|---|--------|---|---|---|----|----|------------------|----|----|----|--------|----|----|--------|--------|---------|
| Male<br>Female |   | 0<br>0 |   |   |   |    |    |                  |    |    |    | 2<br>0 |    |    | 0<br>0 | 0<br>0 | 11<br>8 |
| Total          | 4 | 0      | 1 | 0 | 0 | 4  | 0  | 1                | 0  | 3  | 0  | 2      | 4  | 0  | 0      | 0      | 19      |

## **Enrolment By Grade and Gender**

|                |        |        |        |        |        |        | <u>Gra</u> | <u>ide</u> |   |        |        |    |        |        |         |
|----------------|--------|--------|--------|--------|--------|--------|------------|------------|---|--------|--------|----|--------|--------|---------|
| Gender         | K      | 1      | 2      | 3      | 4      | 5      | 6          | 7          | 8 | 9      | 10     | 11 | 12     | 4th    | Total   |
| Male<br>Female | 4<br>0 | 0<br>0 | 0<br>1 | 0<br>0 | 0<br>0 | 1<br>3 | 0          | 1<br>0     |   | 0<br>3 | 0<br>0 | 3  | 2<br>1 | 0<br>0 | 11<br>8 |
| Total          | 4      | 0      | 1      | 0      | 0      | 4      | 0          | 1          | 0 | 3      | 0      | 3  | 3      | 0      | 19      |