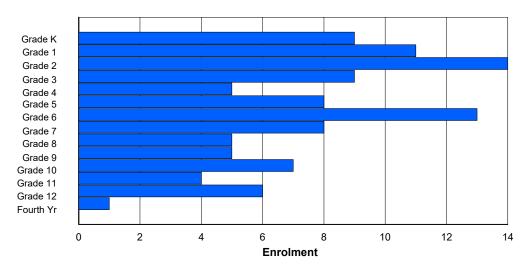

## NLESD - Labrador Region

#015 - Lake Melville School, North West River

Grades: K-12 Number of Grades: 13

FTE Teachers \*\*\*: 12.0

Classification: Rural

Offers Distance Education: No

School FTE PTR: 8.8
District FTE PTR: 11.8
Provincial FTE PTR: 12.1

| Enrolment By | Age and | Gender |
|--------------|---------|--------|
|--------------|---------|--------|

|        |   |    |    |   |   |    |    | Age |    |    |    |    |    |    |    |     |       |
|--------|---|----|----|---|---|----|----|-----|----|----|----|----|----|----|----|-----|-------|
| Gender | 5 | 6  | 7  | 8 | 9 | 10 | 11 |     | 13 | 14 | 15 | 16 | 17 | 18 | 19 | 20> | Total |
| Male   | 4 | 8  | 7  | 2 | 3 | 3  | 3  | 7   | 2  | 3  | 1  | 3  | 1  | 2  | 0  | 0   | 49    |
| Female | 4 | 4  | 7  | 6 | 3 | 5  | 8  | 2   | 3  | 3  | 5  | 2  | 3  | 1  | 0  | 0   | 56    |
| Total  | 8 | 12 | 14 | 8 | 6 | 8  | 11 | 9   | 5  | 6  | 6  | 5  | 4  | 3  | 0  | 0   | 105   |

## **Enrolment By Grade and Gender**

| <u>Grade</u>   |   |    |    |   |   |   |    |        |   |   |    |    |    |        |          |
|----------------|---|----|----|---|---|---|----|--------|---|---|----|----|----|--------|----------|
| Gender         | K | 1  | 2  | 3 | 4 | 5 | 6  | 7      | 8 | 9 | 10 | 11 | 12 | 4th    | Total    |
| Male<br>Female |   |    |    |   |   |   |    | 6<br>2 |   |   |    | 2  |    | 0<br>1 | 49<br>56 |
| Total          | 9 | 11 | 14 | 9 | 5 | 8 | 13 | 8      | 5 | 5 | 7  | 4  | 6  | 1      | 105      |

# **Enrolment By Grade**

For 015 - Lake Melville School, North West River

Modification Time: 3:59:09PM Modification Date: 4/18/2018

<sup>\*</sup> Data from the 2015-2016 AGR(Enrolment/Age as of the last day in Sept./Dec.)