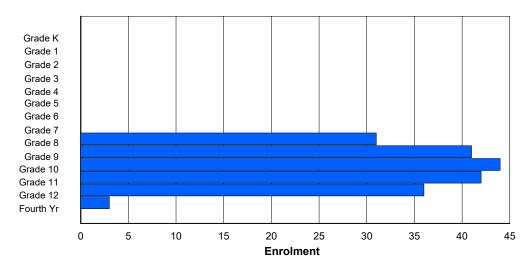

## **Enrolment By Grade and Gender**

|                | <u>Grade</u> |        |        |        |    |        |        |        |        |        |        |        |        |        |          |
|----------------|--------------|--------|--------|--------|----|--------|--------|--------|--------|--------|--------|--------|--------|--------|----------|
| Gender         | К            | 1      | 2      | 3      | 4  | 5      | 6      | 7      | 8      | 9      | 10     | 11     | 12     | 4th    | Total    |
| Male<br>Female | 9<br>8       | 2<br>6 | 1<br>5 | 4<br>5 |    | 1<br>3 | 5<br>6 | 5<br>2 | 7<br>4 | 7<br>2 | 8<br>4 | 4<br>5 | 3<br>4 | 0<br>0 | 61<br>59 |
| Total          | 17           | 8      | 6      | 9      | 10 | 4      | 11     | 7      | 11     | 9      | 12     | 9      | 7      | 0      | 120      |

# **Enrolment By Grade**

For 007 - Amos Comenius Memorial School, Hopedale

Modification Time: 3:59:09PM Modification Date: 4/18/2018

<sup>\*</sup> Data from the 2015-2016 AGR(Enrolment/Age as of the last day in Sept./Dec.)