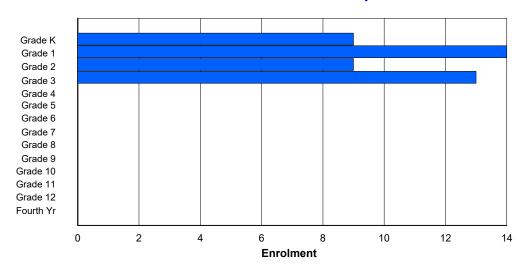

## **Enrolment By Grade and Gender**

|                |        |        |        |        |        |        | <u>Gra</u> | <u>ide</u> |   |        |        |    |        |        |         |
|----------------|--------|--------|--------|--------|--------|--------|------------|------------|---|--------|--------|----|--------|--------|---------|
| Gender         | K      | 1      | 2      | 3      | 4      | 5      | 6          | 7          | 8 | 9      | 10     | 11 | 12     | 4th    | Total   |
| Male<br>Female | 4<br>0 | 0<br>0 | 0<br>1 | 0<br>0 | 0<br>0 | 1<br>3 | 0          | 1<br>0     |   | 0<br>3 | 0<br>0 | 3  | 2<br>1 | 0<br>0 | 11<br>8 |
| Total          | 4      | 0      | 1      | 0      | 0      | 4      | 0          | 1          | 0 | 3      | 0      | 3  | 3      | 0      | 19      |

# **Enrolment By Grade**

For 001 - St. Peter's School, Black Tickle

Modification Time: 3:58:24PM Modification Date: 4/18/2018

<sup>\*</sup> Data from the 2015-2016 AGR(Enrolment/Age as of the last day in Sept./Dec.)