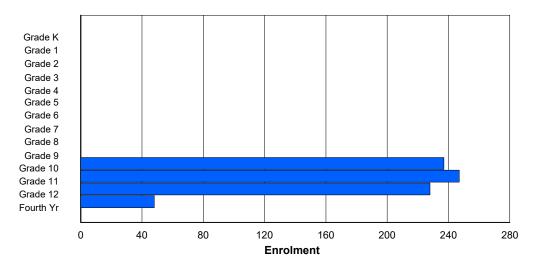

## **Enrolment By Grade and Gender**

Grade

|                |   |        |        |   |          |          | <u> </u> | <del>uuc</del> |        |        |    |    |    |     |            |
|----------------|---|--------|--------|---|----------|----------|----------|----------------|--------|--------|----|----|----|-----|------------|
| Gender         | K | 1      | 2      | 3 | 4        | 5        | 6        | 7              | 8      | 9      | 10 | 11 | 12 | 4th | Total      |
| Male<br>Female | 0 | 0<br>0 | 0<br>0 | 0 | 46<br>39 | 31<br>53 | 47<br>44 | 39<br>49       | 0<br>0 | 0<br>0 | 0  | 0  | 0  | 0   | 163<br>185 |
| Total          | 0 | 0      | 0      | 0 | 85       | 84       | 91       | 88             | 0      | 0      | 0  | 0  | 0  | 0   | 348        |

# **Enrolment By Grade**

# For 004 - Queen of Peace Middle School, Happy Valley-Goose Bay

3:59:09PM

Modification Time:

4/18/2018

Modification Date:

<sup>\*</sup> Data from the 2015-2016 AGR(Enrolment/Age as of the last day in Sept./Dec.)