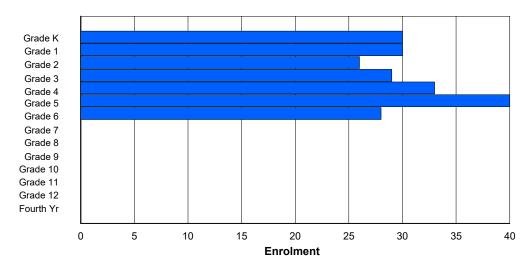

## **Enrolment By Grade and Gender**

Grade

|                | <u>Grade</u> |          |          |          |   |        |        |        |        |        |        |        |        |        |            |
|----------------|--------------|----------|----------|----------|---|--------|--------|--------|--------|--------|--------|--------|--------|--------|------------|
| Gender         | K            | 1        | 2        | 3        | 4 | 5      | 6      | 7      | 8      | 9      | 10     | 11     | 12     | 4th    | Total      |
| Male<br>Female | 51<br>40     | 42<br>56 | 62<br>42 | 54<br>38 | 0 | 0<br>0 | 209<br>176 |
| Total          | 91           | 98       | 104      | 92       | 0 | 0      | 0      | 0      | 0      | 0      | 0      | 0      | 0      | 0      | 385        |

# **Enrolment By Grade**

For 005 - Peacock Primary School, Happy Valley-Goose Bay

3:59:09PM

Modification Date:

4/18/2018

Source: Evaluation and Research

Modification Time:

<sup>\*</sup> Data from the 2015-2016 AGR(Enrolment/Age as of the last day in Sept./Dec.)