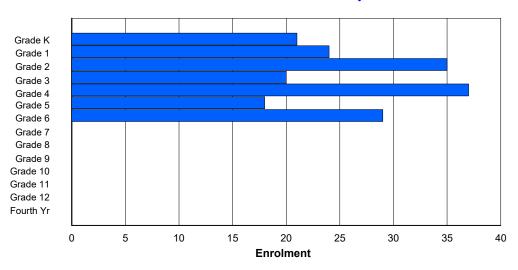

## **Enrolment By Grade and Gender**

|                |   |        |        |   |   |        | <u>Gra</u> | <u>ide</u> |        |   |        |        |     |     |          |
|----------------|---|--------|--------|---|---|--------|------------|------------|--------|---|--------|--------|-----|-----|----------|
| Gender         | K | 1      | 2      | 3 | 4 | 5      | 6          | 7          | 8      | 9 | 10     | 11     | 12  | 4th | Total    |
| Male<br>Female |   | 3<br>1 | 2<br>5 |   | 2 | 6<br>2 | 2<br>0     |            | 3<br>3 |   | 5<br>2 | 4<br>4 | 2 2 | 0   | 39<br>31 |
| Total          | 7 | 4      | 7      | 8 | 5 | 8      | 2          | 3          | 6      | 1 | 7      | 8      | 4   | 0   | 70       |

# **Enrolment By Grade**

For 002 - Henry Gordon Academy, Cartwright

Modification Time: 3:59:09PM Modification Date: 4/18/2018

<sup>\*</sup> Data from the 2015-2016 AGR(Enrolment/Age as of the last day in Sept./Dec.)