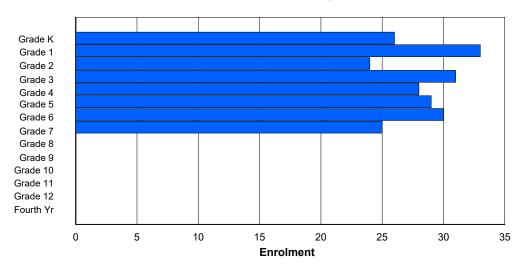

## **Enrolment By Grade and Gender**

Grade

|                | <u>Grade</u> |          |          |          |   |        |        |        |        |        |        |        |        |        |            |
|----------------|--------------|----------|----------|----------|---|--------|--------|--------|--------|--------|--------|--------|--------|--------|------------|
| Gender         | K            | 1        | 2        | 3        | 4 | 5      | 6      | 7      | 8      | 9      | 10     | 11     | 12     | 4th    | Total      |
| Male<br>Female | 51<br>40     | 42<br>56 | 62<br>42 | 54<br>38 | 0 | 0<br>0 | 209<br>176 |
| Total          | 91           | 98       | 104      | 92       | 0 | 0      | 0      | 0      | 0      | 0      | 0      | 0      | 0      | 0      | 385        |

# **Enrolment By Grade**

For 005 - Peacock Primary School, Happy Valley-Goose Bay

3:59:09PM

Modification Date:

4/18/2018

Source: Evaluation and Research

Modification Time:

<sup>\*</sup> Data from the 2015-2016 AGR(Enrolment/Age as of the last day in Sept./Dec.)