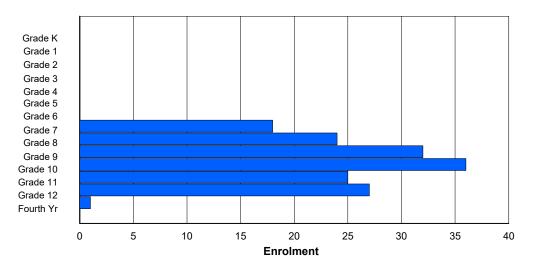

## **Enrolment By Grade and Gender**

Grade

|                |   |        |        |   |          |          | <u> </u> | <del>uuc</del> |        |        |    |    |    |     |            |
|----------------|---|--------|--------|---|----------|----------|----------|----------------|--------|--------|----|----|----|-----|------------|
| Gender         | K | 1      | 2      | 3 | 4        | 5        | 6        | 7              | 8      | 9      | 10 | 11 | 12 | 4th | Total      |
| Male<br>Female | 0 | 0<br>0 | 0<br>0 | 0 | 46<br>39 | 31<br>53 | 47<br>44 | 39<br>49       | 0<br>0 | 0<br>0 | 0  | 0  | 0  | 0   | 163<br>185 |
| Total          | 0 | 0      | 0      | 0 | 85       | 84       | 91       | 88             | 0      | 0      | 0  | 0  | 0  | 0   | 348        |