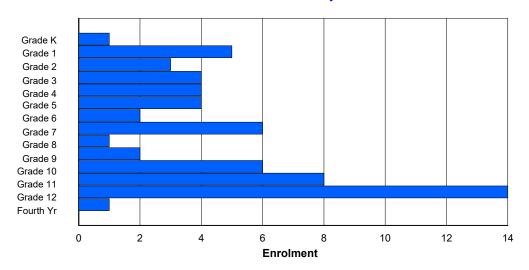

## **Enrolment By Grade and Gender**

|                |        |        |        |        |        |        | <u>Gra</u> | <u>ide</u> |   |        |        |    |        |        |         |
|----------------|--------|--------|--------|--------|--------|--------|------------|------------|---|--------|--------|----|--------|--------|---------|
| Gender         | K      | 1      | 2      | 3      | 4      | 5      | 6          | 7          | 8 | 9      | 10     | 11 | 12     | 4th    | Total   |
| Male<br>Female | 4<br>0 | 0<br>0 | 0<br>1 | 0<br>0 | 0<br>0 | 1<br>3 | 0          | 1<br>0     |   | 0<br>3 | 0<br>0 | 3  | 2<br>1 | 0<br>0 | 11<br>8 |
| Total          | 4      | 0      | 1      | 0      | 0      | 4      | 0          | 1          | 0 | 3      | 0      | 3  | 3      | 0      | 19      |

# **Enrolment By Grade**

For 001 - St. Peter's School, Black Tickle

Modification Time: 3:58:24PM Modification Date: 4/18/2018

<sup>\*</sup> Data from the 2015-2016 AGR(Enrolment/Age as of the last day in Sept./Dec.)