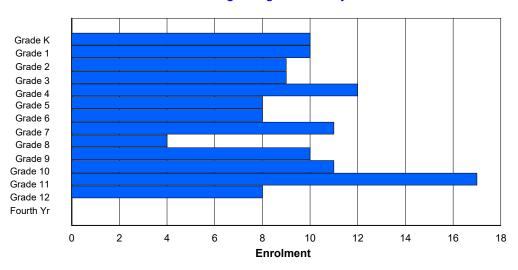

# **Enrolment By Grade**

For 002 - Henry Gordon Academy, Cartwright

Modification Time: 3:59:09PM Modification Date: 4/18/2018

<sup>\*</sup> Data from the 2015-2016 AGR(Enrolment/Age as of the last day in Sept./Dec.)

| Gender         | 5 | 6 | 7 | 8 | 9 | 10 | 11 | <b>Age</b><br>12 | 13 | 14 | 15 | 16     | 17 | 18 | 19     | 20>    | Total    |
|----------------|---|---|---|---|---|----|----|------------------|----|----|----|--------|----|----|--------|--------|----------|
| Male<br>Female |   |   |   |   |   |    |    |                  |    |    |    | 4<br>4 |    |    | 0<br>0 | 0<br>0 | 39<br>31 |
| Total          | 6 | 5 | 7 | 8 | 5 | 8  | 2  | 3                | 4  | 2  | 8  | 8      | 4  | 0  | 0      | 0      | 70       |

## **Enrolment By Grade and Gender**

|                |   |        |        |   |   |        | <u>Gra</u> | <u>ide</u> |        |   |        |        |     |     |          |
|----------------|---|--------|--------|---|---|--------|------------|------------|--------|---|--------|--------|-----|-----|----------|
| Gender         | K | 1      | 2      | 3 | 4 | 5      | 6          | 7          | 8      | 9 | 10     | 11     | 12  | 4th | Total    |
| Male<br>Female |   | 3<br>1 | 2<br>5 |   | 2 | 6<br>2 | 2<br>0     |            | 3<br>3 |   | 5<br>2 | 4<br>4 | 2 2 | 0   | 39<br>31 |
| Total          | 7 | 4      | 7      | 8 | 5 | 8      | 2          | 3          | 6      | 1 | 7      | 8      | 4   | 0   | 70       |