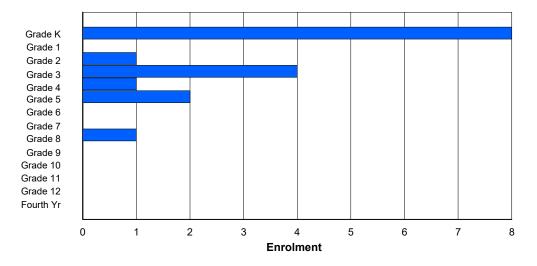

## **Enrolment By Grade and Gender**

|                |        |        |        |        |        |        | <u>Gra</u> | <u>ide</u> |   |        |        |    |        |        |         |
|----------------|--------|--------|--------|--------|--------|--------|------------|------------|---|--------|--------|----|--------|--------|---------|
| Gender         | K      | 1      | 2      | 3      | 4      | 5      | 6          | 7          | 8 | 9      | 10     | 11 | 12     | 4th    | Total   |
| Male<br>Female | 4<br>0 | 0<br>0 | 0<br>1 | 0<br>0 | 0<br>0 | 1<br>3 | 0          | 1<br>0     |   | 0<br>3 | 0<br>0 | 3  | 2<br>1 | 0<br>0 | 11<br>8 |
| Total          | 4      | 0      | 1      | 0      | 0      | 4      | 0          | 1          | 0 | 3      | 0      | 3  | 3      | 0      | 19      |

# **Enrolment By Grade**

For 001 - St. Peter's School, Black Tickle

Modification Time: 3:58:24PM Modification Date: 4/18/2018

<sup>\*</sup> Data from the 2015-2016 AGR(Enrolment/Age as of the last day in Sept./Dec.)