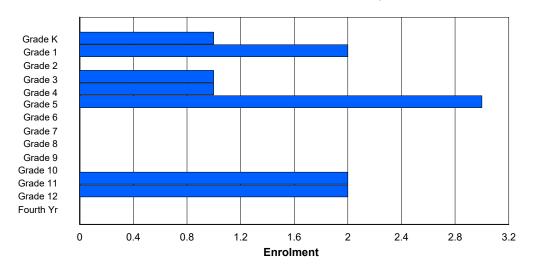

# **Enrolment By Grade**

For 005 - Peacock Primary School, Happy Valley-Goose Bay

3:59:09PM

Modification Date:

4/18/2018

Source: Evaluation and Research

Modification Time:

<sup>\*</sup> Data from the 2015-2016 AGR(Enrolment/Age as of the last day in Sept./Dec.)

## **Enrolment By Grade and Gender**

Grade

|                | <u>Grade</u> |          |          |          |   |        |        |        |        |        |        |        |        |        |            |
|----------------|--------------|----------|----------|----------|---|--------|--------|--------|--------|--------|--------|--------|--------|--------|------------|
| Gender         | K            | 1        | 2        | 3        | 4 | 5      | 6      | 7      | 8      | 9      | 10     | 11     | 12     | 4th    | Total      |
| Male<br>Female | 51<br>40     | 42<br>56 | 62<br>42 | 54<br>38 | 0 | 0<br>0 | 209<br>176 |
| Total          | 91           | 98       | 104      | 92       | 0 | 0      | 0      | 0      | 0      | 0      | 0      | 0      | 0      | 0      | 385        |