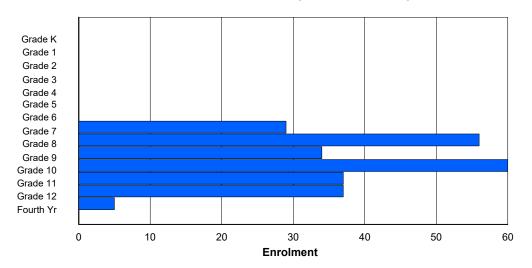

# **Enrolment By Grade**

For 005 - Peacock Primary School, Happy Valley-Goose Bay

3:59:09PM

Modification Date:

4/18/2018

Source: Evaluation and Research

Modification Time:

<sup>\*</sup> Data from the 2015-2016 AGR(Enrolment/Age as of the last day in Sept./Dec.)

## **Enrolment By Grade and Gender**

Grade

|                | <u>Grade</u> |          |          |          |   |        |        |        |        |        |        |        |        |        |            |
|----------------|--------------|----------|----------|----------|---|--------|--------|--------|--------|--------|--------|--------|--------|--------|------------|
| Gender         | K            | 1        | 2        | 3        | 4 | 5      | 6      | 7      | 8      | 9      | 10     | 11     | 12     | 4th    | Total      |
| Male<br>Female | 51<br>40     | 42<br>56 | 62<br>42 | 54<br>38 | 0 | 0<br>0 | 209<br>176 |
| Total          | 91           | 98       | 104      | 92       | 0 | 0      | 0      | 0      | 0      | 0      | 0      | 0      | 0      | 0      | 385        |