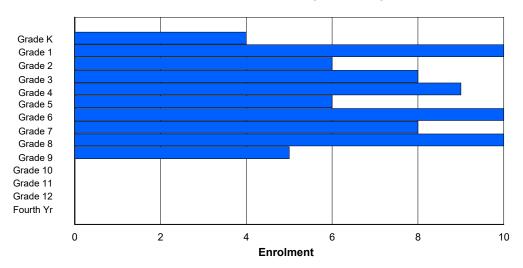

## **Enrolment By Grade and Gender**

|                |        |        |        |        |        |        | <u>Gra</u> | <u>ide</u> |   |        |        |    |        |        |         |
|----------------|--------|--------|--------|--------|--------|--------|------------|------------|---|--------|--------|----|--------|--------|---------|
| Gender         | K      | 1      | 2      | 3      | 4      | 5      | 6          | 7          | 8 | 9      | 10     | 11 | 12     | 4th    | Total   |
| Male<br>Female | 4<br>0 | 0<br>0 | 0<br>1 | 0<br>0 | 0<br>0 | 1<br>3 | 0          | 1<br>0     |   | 0<br>3 | 0<br>0 | 3  | 2<br>1 | 0<br>0 | 11<br>8 |
| Total          | 4      | 0      | 1      | 0      | 0      | 4      | 0          | 1          | 0 | 3      | 0      | 3  | 3      | 0      | 19      |

# **Enrolment By Grade**

For 001 - St. Peter's School, Black Tickle

Modification Time: 3:58:24PM Modification Date: 4/18/2018

<sup>\*</sup> Data from the 2015-2016 AGR(Enrolment/Age as of the last day in Sept./Dec.)