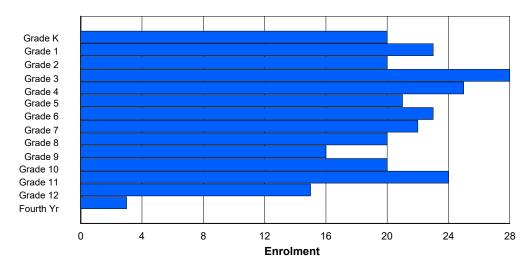

## **Enrolment By Grade and Gender**

|                |   |        |        |   |   |        | <u>Gra</u> | <u>ide</u> |        |   |        |        |     |     |          |
|----------------|---|--------|--------|---|---|--------|------------|------------|--------|---|--------|--------|-----|-----|----------|
| Gender         | K | 1      | 2      | 3 | 4 | 5      | 6          | 7          | 8      | 9 | 10     | 11     | 12  | 4th | Total    |
| Male<br>Female |   | 3<br>1 | 2<br>5 |   | 2 | 6<br>2 | 2<br>0     |            | 3<br>3 |   | 5<br>2 | 4<br>4 | 2 2 | 0   | 39<br>31 |
| Total          | 7 | 4      | 7      | 8 | 5 | 8      | 2          | 3          | 6      | 1 | 7      | 8      | 4   | 0   | 70       |

# **Enrolment By Grade**

For 002 - Henry Gordon Academy, Cartwright

Modification Time: 3:59:09PM Modification Date: 4/18/2018

<sup>\*</sup> Data from the 2015-2016 AGR(Enrolment/Age as of the last day in Sept./Dec.)