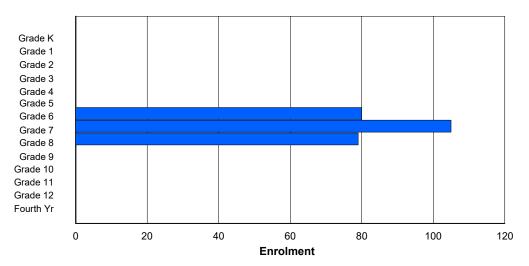

## **Enrolment By Grade and Gender**

Grade

| Grade          |        |   |   |        |          |          |          |          |        |        |        |    |    |        |            |
|----------------|--------|---|---|--------|----------|----------|----------|----------|--------|--------|--------|----|----|--------|------------|
| Gender         | K      | 1 | 2 | 3      | 4        | 5        | 6        | 7        | 8      | 9      | 10     | 11 | 12 | 4th    | Total      |
| Male<br>Female | 0<br>0 | 0 | 0 | 0<br>0 | 64<br>41 | 59<br>47 | 62<br>36 | 49<br>60 | 0<br>0 | 0<br>0 | 0<br>0 | 0  | 0  | 0<br>0 | 234<br>184 |
| Total          | 0      | 0 | 0 | 0      | 105      | 106      | 98       | 109      | 0      | 0      | 0      | 0  | 0  | 0      | 418        |

# **Enrolment By Grade**

For 381 - J.R. Smallwood Middle School, Wabush

Modification Time: 3:59:09PM Modification Date: 4/18/2018

<sup>\*</sup> Data from the 2015-2016 AGR(Enrolment/Age as of the last day in Sept./Dec.)