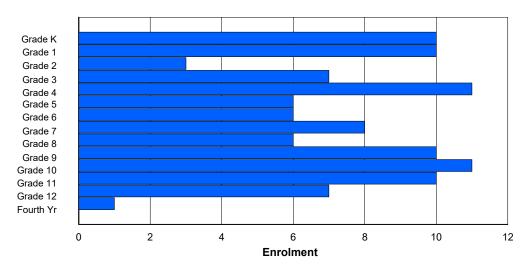

## NLESD - Labrador Region

#014 - Jens Haven Memorial, Nain

Grades: K-12 Number of Grades: 13

FTE Teachers \*\*\*: 20.0

Classification: Rural

Offers Distance Education: No

School FTE PTR: 11.3
District FTE PTR: 11.8
Provincial FTE PTR: 12.1

## **Enrolment By Grade and Gender**

|                | <u>Grade</u> |         |         |         |         |        |         |         |         |        |          |        |         |        |            |
|----------------|--------------|---------|---------|---------|---------|--------|---------|---------|---------|--------|----------|--------|---------|--------|------------|
| Gender         | K            | 1       | 2       | 3       | 4       | 5      | 6       | 7       | 8       | 9      | 10       | 11     | 12      | 4th    | Total      |
| Male<br>Female | 10<br>14     | 11<br>8 | 9<br>10 | 8<br>11 | 8<br>12 | 7<br>6 | 10<br>9 | 10<br>6 | 10<br>4 | 9<br>3 | 15<br>11 | 7<br>9 | 7<br>12 | 0<br>2 | 121<br>117 |
| Total          | 24           | 19      | 19      | 19      | 20      | 13     | 19      | 16      | 14      | 12     | 26       | 16     | 19      | 2      | 238        |

# **Enrolment By Grade**

For 014 - Jens Haven Memorial, Nain

Modification Time: 3:59:09PM Modification Date: 4/18/2018

<sup>\*</sup> Data from the 2015-2016 AGR(Enrolment/Age as of the last day in Sept./Dec.)