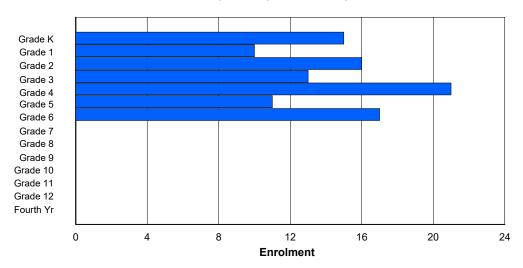

<sup>\*\*</sup> Newfoundland Statistics Classification System

<sup>\*\*\*</sup> May include itinerant teachers

NLESD - Labrador Region

#004 - Queen of Peace Middle School, Happy Valley-Goose Bay

Grades: 4-7 Number of Grades: 4

## **Enrolment By Grade and Gender**

Grade

|                |   |        |        |   |          |          | <u> </u> | <del>uuc</del> |        |        |    |    |    |     |            |
|----------------|---|--------|--------|---|----------|----------|----------|----------------|--------|--------|----|----|----|-----|------------|
| Gender         | K | 1      | 2      | 3 | 4        | 5        | 6        | 7              | 8      | 9      | 10 | 11 | 12 | 4th | Total      |
| Male<br>Female | 0 | 0<br>0 | 0<br>0 | 0 | 46<br>39 | 31<br>53 | 47<br>44 | 39<br>49       | 0<br>0 | 0<br>0 | 0  | 0  | 0  | 0   | 163<br>185 |
| Total          | 0 | 0      | 0      | 0 | 85       | 84       | 91       | 88             | 0      | 0      | 0  | 0  | 0  | 0   | 348        |

# **Enrolment By Grade**

# For 004 - Queen of Peace Middle School, Happy Valley-Goose Bay

3:59:09PM

Modification Time:

4/18/2018

Modification Date:

<sup>\*</sup> Data from the 2015-2016 AGR(Enrolment/Age as of the last day in Sept./Dec.)