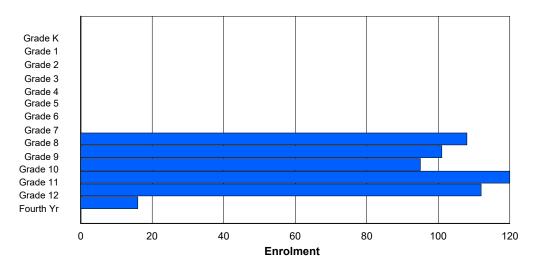

# **Enrolment By Grade**

For 010 - Menihek High School, Labrador City

3:59:09PM

Modification Time:

<sup>\*</sup> Data from the 2015-2016 AGR(Enrolment/Age as of the last day in Sept./Dec.)

<sup>\*\*</sup> Newfoundland Statistics Classification System

## **Enrolment By Grade and Gender**

Grade

| <u>Grade</u>   |   |        |   |        |   |        |   |        |          |          |          |          |          |         |            |
|----------------|---|--------|---|--------|---|--------|---|--------|----------|----------|----------|----------|----------|---------|------------|
| Gender         | K | 1      | 2 | 3      | 4 | 5      | 6 | 7      | 8        | 9        | 10       | 11       | 12       | 4th     | Total      |
| Male<br>Female | 0 | 0<br>0 | 0 | 0<br>0 | 0 | 0<br>0 | 0 | 0<br>0 | 54<br>54 | 49<br>52 | 50<br>45 | 64<br>56 | 66<br>46 | 10<br>6 | 293<br>259 |
| Total          | 0 | 0      | 0 | 0      | 0 | 0      | 0 | 0      | 108      | 101      | 95       | 120      | 112      | 16      | 552        |