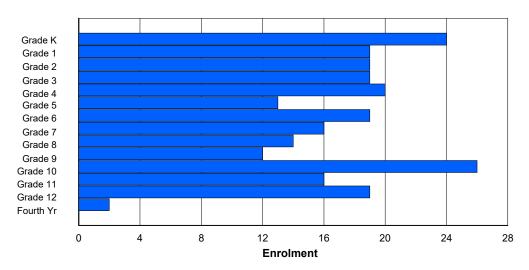

## NLESD - Labrador Region

#014 - Jens Haven Memorial, Nain

Grades: K-12 Number of Grades: 13

FTE Teachers \*\*\*: 20.0

Classification: Rural

Offers Distance Education: No

School FTE PTR: 11.3
District FTE PTR: 11.8
Provincial FTE PTR: 12.1

| Enrolment By | Age and | Gender |
|--------------|---------|--------|
|--------------|---------|--------|

|                |          |    |    |         |    |    |        | Age |    |    |    |    |         |    |        |     |            |
|----------------|----------|----|----|---------|----|----|--------|-----|----|----|----|----|---------|----|--------|-----|------------|
| Gender         | 5        | 6  | 7  | 8       | 9  | 10 | 11     | 12  | 13 | 14 | 15 | 16 | 17      | 18 | 19     | 20> | Total      |
| Male<br>Female | 10<br>13 |    |    | 8<br>11 |    |    | 9<br>9 |     |    |    |    |    | 7<br>11 |    | 0<br>3 |     | 121<br>117 |
| Total          | 23       | 17 | 21 | 19      | 21 | 12 | 18     | 14  | 18 | 12 | 19 | 15 | 18      | 7  | 3      | 1   | 238        |

## **Enrolment By Grade and Gender**

|                | <u>Grade</u> |         |         |         |         |        |         |         |         |        |          |        |         |        |            |
|----------------|--------------|---------|---------|---------|---------|--------|---------|---------|---------|--------|----------|--------|---------|--------|------------|
| Gender         | K            | 1       | 2       | 3       | 4       | 5      | 6       | 7       | 8       | 9      | 10       | 11     | 12      | 4th    | Total      |
| Male<br>Female | 10<br>14     | 11<br>8 | 9<br>10 | 8<br>11 | 8<br>12 | 7<br>6 | 10<br>9 | 10<br>6 | 10<br>4 | 9<br>3 | 15<br>11 | 7<br>9 | 7<br>12 | 0<br>2 | 121<br>117 |
| Total          | 24           | 19      | 19      | 19      | 20      | 13     | 19      | 16      | 14      | 12     | 26       | 16     | 19      | 2      | 238        |

# **Enrolment By Grade**

For 014 - Jens Haven Memorial, Nain

Modification Time: 3:59:09PM Modification Date: 4/18/2018

<sup>\*</sup> Data from the 2015-2016 AGR(Enrolment/Age as of the last day in Sept./Dec.)