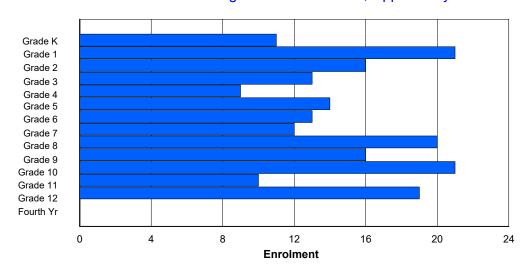

## **Enrolment By Grade and Gender**

|                |        |        |        |        |        |        | <u>Gra</u> | <u>ide</u> |   |        |        |    |        |        |         |
|----------------|--------|--------|--------|--------|--------|--------|------------|------------|---|--------|--------|----|--------|--------|---------|
| Gender         | K      | 1      | 2      | 3      | 4      | 5      | 6          | 7          | 8 | 9      | 10     | 11 | 12     | 4th    | Total   |
| Male<br>Female | 4<br>0 | 0<br>0 | 0<br>1 | 0<br>0 | 0<br>0 | 1<br>3 | 0          | 1<br>0     |   | 0<br>3 | 0<br>0 | 3  | 2<br>1 | 0<br>0 | 11<br>8 |
| Total          | 4      | 0      | 1      | 0      | 0      | 4      | 0          | 1          | 0 | 3      | 0      | 3  | 3      | 0      | 19      |

# **Enrolment By Grade**

For 001 - St. Peter's School, Black Tickle

Modification Time: 3:58:24PM Modification Date: 4/18/2018

<sup>\*</sup> Data from the 2015-2016 AGR(Enrolment/Age as of the last day in Sept./Dec.)