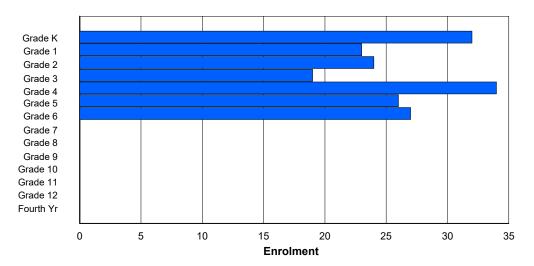

## NLESD - Labrador Region

#381 - J.R. Smallwood Middle School, Wabush

Grades: 4-7 Number of Grades: 4

FTE Teachers \*\*\*: 30.3

Classification: Urban

Offers Distance Education: No

School FTE PTR: 13.8
District FTE PTR: 11.8
Provincial FTE PTR: 12.1

## **Enrolment By Grade and Gender**

Grade

| Grade          |        |   |   |        |          |          |          |          |        |        |        |    |    |        |            |
|----------------|--------|---|---|--------|----------|----------|----------|----------|--------|--------|--------|----|----|--------|------------|
| Gender         | K      | 1 | 2 | 3      | 4        | 5        | 6        | 7        | 8      | 9      | 10     | 11 | 12 | 4th    | Total      |
| Male<br>Female | 0<br>0 | 0 | 0 | 0<br>0 | 64<br>41 | 59<br>47 | 62<br>36 | 49<br>60 | 0<br>0 | 0<br>0 | 0<br>0 | 0  | 0  | 0<br>0 | 234<br>184 |
| Total          | 0      | 0 | 0 | 0      | 105      | 106      | 98       | 109      | 0      | 0      | 0      | 0  | 0  | 0      | 418        |

# **Enrolment By Grade**

For 381 - J.R. Smallwood Middle School, Wabush

Modification Time: 3:59:09PM Modification Date: 4/18/2018

<sup>\*</sup> Data from the 2015-2016 AGR(Enrolment/Age as of the last day in Sept./Dec.)