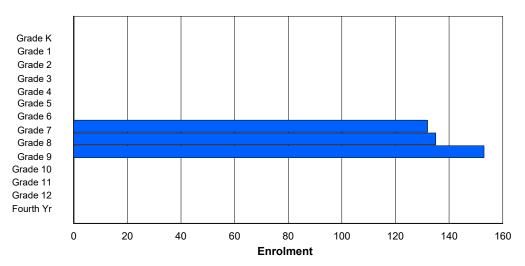

## **Enrolment By Grade and Gender**

Grade

|                |   |        |        |   |          |          | <u> </u> | <del>uuc</del> |        |        |    |    |    |     |            |
|----------------|---|--------|--------|---|----------|----------|----------|----------------|--------|--------|----|----|----|-----|------------|
| Gender         | K | 1      | 2      | 3 | 4        | 5        | 6        | 7              | 8      | 9      | 10 | 11 | 12 | 4th | Total      |
| Male<br>Female | 0 | 0<br>0 | 0<br>0 | 0 | 46<br>39 | 31<br>53 | 47<br>44 | 39<br>49       | 0<br>0 | 0<br>0 | 0  | 0  | 0  | 0   | 163<br>185 |
| Total          | 0 | 0      | 0      | 0 | 85       | 84       | 91       | 88             | 0      | 0      | 0  | 0  | 0  | 0   | 348        |

# **Enrolment By Grade**

# For 004 - Queen of Peace Middle School, Happy Valley-Goose Bay

3:59:09PM

Modification Time:

4/18/2018

Modification Date:

<sup>\*</sup> Data from the 2015-2016 AGR(Enrolment/Age as of the last day in Sept./Dec.)