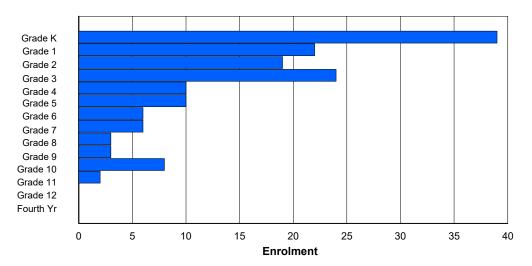

## **Enrolment By Grade and Gender**

Grade

|                |   |        |        |   |          |          | <u> </u> | <del>uuc</del> |        |        |    |    |    |     |            |
|----------------|---|--------|--------|---|----------|----------|----------|----------------|--------|--------|----|----|----|-----|------------|
| Gender         | K | 1      | 2      | 3 | 4        | 5        | 6        | 7              | 8      | 9      | 10 | 11 | 12 | 4th | Total      |
| Male<br>Female | 0 | 0<br>0 | 0<br>0 | 0 | 46<br>39 | 31<br>53 | 47<br>44 | 39<br>49       | 0<br>0 | 0<br>0 | 0  | 0  | 0  | 0   | 163<br>185 |
| Total          | 0 | 0      | 0      | 0 | 85       | 84       | 91       | 88             | 0      | 0      | 0  | 0  | 0  | 0   | 348        |

# **Enrolment By Grade**

# For 004 - Queen of Peace Middle School, Happy Valley-Goose Bay

3:59:09PM

Modification Time:

4/18/2018

Modification Date:

<sup>\*</sup> Data from the 2015-2016 AGR(Enrolment/Age as of the last day in Sept./Dec.)