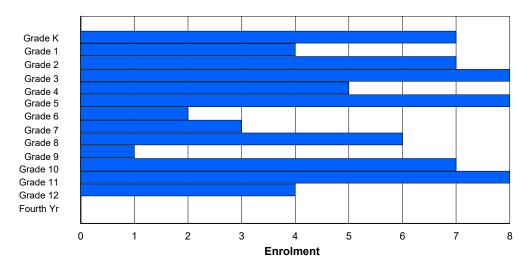

## **Enrolment By Grade and Gender**

|                |   |        |        |   |   |        | <u>Gra</u> | <u>ide</u> |        |   |        |        |     |     |          |
|----------------|---|--------|--------|---|---|--------|------------|------------|--------|---|--------|--------|-----|-----|----------|
| Gender         | K | 1      | 2      | 3 | 4 | 5      | 6          | 7          | 8      | 9 | 10     | 11     | 12  | 4th | Total    |
| Male<br>Female |   | 3<br>1 | 2<br>5 |   | 2 | 6<br>2 | 2<br>0     |            | 3<br>3 |   | 5<br>2 | 4<br>4 | 2 2 | 0   | 39<br>31 |
| Total          | 7 | 4      | 7      | 8 | 5 | 8      | 2          | 3          | 6      | 1 | 7      | 8      | 4   | 0   | 70       |

# **Enrolment By Grade**

For 002 - Henry Gordon Academy, Cartwright

Modification Time: 3:59:09PM Modification Date: 4/18/2018

<sup>\*</sup> Data from the 2015-2016 AGR(Enrolment/Age as of the last day in Sept./Dec.)