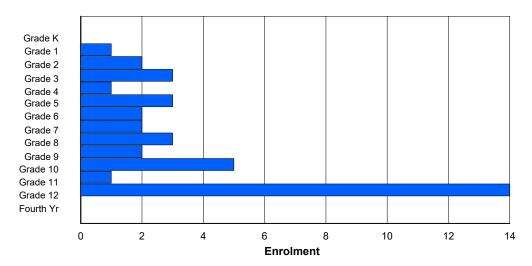

## **Enrolment By Grade and Gender**

Grade

|                |   |        |        |   |          |          | <u> </u> | <del>uuc</del> |        |        |    |    |    |     |            |
|----------------|---|--------|--------|---|----------|----------|----------|----------------|--------|--------|----|----|----|-----|------------|
| Gender         | K | 1      | 2      | 3 | 4        | 5        | 6        | 7              | 8      | 9      | 10 | 11 | 12 | 4th | Total      |
| Male<br>Female | 0 | 0<br>0 | 0<br>0 | 0 | 46<br>39 | 31<br>53 | 47<br>44 | 39<br>49       | 0<br>0 | 0<br>0 | 0  | 0  | 0  | 0   | 163<br>185 |
| Total          | 0 | 0      | 0      | 0 | 85       | 84       | 91       | 88             | 0      | 0      | 0  | 0  | 0  | 0   | 348        |