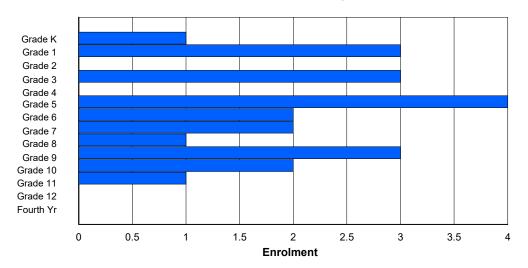

# **Enrolment By Grade**

For 001 - St. Peter's School, Black Tickle

Modification Time: 3:58:24PM Modification Date: 4/18/2018

<sup>\*</sup> Data from the 2015-2016 AGR(Enrolment/Age as of the last day in Sept./Dec.)

## **Enrolment By Grade and Gender**

|                |        |        |        |        |        |        | <u>Gra</u> | <u>ide</u> |   |        |        |    |        |        |         |
|----------------|--------|--------|--------|--------|--------|--------|------------|------------|---|--------|--------|----|--------|--------|---------|
| Gender         | K      | 1      | 2      | 3      | 4      | 5      | 6          | 7          | 8 | 9      | 10     | 11 | 12     | 4th    | Total   |
| Male<br>Female | 4<br>0 | 0<br>0 | 0<br>1 | 0<br>0 | 0<br>0 | 1<br>3 | 0          | 1<br>0     |   | 0<br>3 | 0<br>0 | 3  | 2<br>1 | 0<br>0 | 11<br>8 |
| Total          | 4      | 0      | 1      | 0      | 0      | 4      | 0          | 1          | 0 | 3      | 0      | 3  | 3      | 0      | 19      |