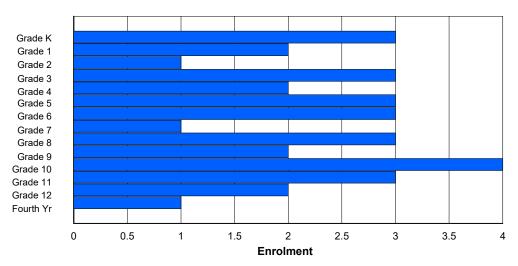

# **Enrolment By Grade**

## **Enrolment By Grade and Gender**

Grade

|                |   |        |        |   |          |          | <u> </u> | <del>uuc</del> |        |        |    |    |    |     |            |
|----------------|---|--------|--------|---|----------|----------|----------|----------------|--------|--------|----|----|----|-----|------------|
| Gender         | K | 1      | 2      | 3 | 4        | 5        | 6        | 7              | 8      | 9      | 10 | 11 | 12 | 4th | Total      |
| Male<br>Female | 0 | 0<br>0 | 0<br>0 | 0 | 46<br>39 | 31<br>53 | 47<br>44 | 39<br>49       | 0<br>0 | 0<br>0 | 0  | 0  | 0  | 0   | 163<br>185 |
| Total          | 0 | 0      | 0      | 0 | 85       | 84       | 91       | 88             | 0      | 0      | 0  | 0  | 0  | 0   | 348        |