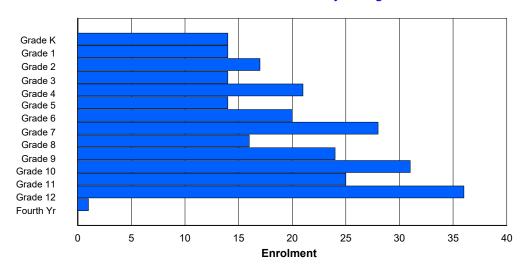

## **Enrolment By Grade and Gender**

Grade

|                | <u>Grade</u> |          |          |          |   |        |        |        |        |        |        |        |        |        |            |
|----------------|--------------|----------|----------|----------|---|--------|--------|--------|--------|--------|--------|--------|--------|--------|------------|
| Gender         | K            | 1        | 2        | 3        | 4 | 5      | 6      | 7      | 8      | 9      | 10     | 11     | 12     | 4th    | Total      |
| Male<br>Female | 51<br>40     | 42<br>56 | 62<br>42 | 54<br>38 | 0 | 0<br>0 | 209<br>176 |
| Total          | 91           | 98       | 104      | 92       | 0 | 0      | 0      | 0      | 0      | 0      | 0      | 0      | 0      | 0      | 385        |

# **Enrolment By Grade**

For 005 - Peacock Primary School, Happy Valley-Goose Bay

3:59:09PM

Modification Date:

4/18/2018

Source: Evaluation and Research

Modification Time:

<sup>\*</sup> Data from the 2015-2016 AGR(Enrolment/Age as of the last day in Sept./Dec.)