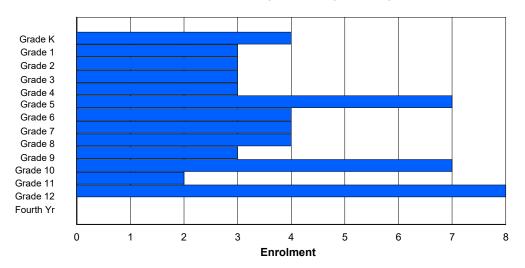

## **Enrolment By Grade and Gender**

|                | <u>Grade</u> |        |        |        |    |        |        |        |        |        |        |        |        |        |          |
|----------------|--------------|--------|--------|--------|----|--------|--------|--------|--------|--------|--------|--------|--------|--------|----------|
| Gender         | К            | 1      | 2      | 3      | 4  | 5      | 6      | 7      | 8      | 9      | 10     | 11     | 12     | 4th    | Total    |
| Male<br>Female | 9<br>8       | 2<br>6 | 1<br>5 | 4<br>5 |    | 1<br>3 | 5<br>6 | 5<br>2 | 7<br>4 | 7<br>2 | 8<br>4 | 4<br>5 | 3<br>4 | 0<br>0 | 61<br>59 |
| Total          | 17           | 8      | 6      | 9      | 10 | 4      | 11     | 7      | 11     | 9      | 12     | 9      | 7      | 0      | 120      |

# **Enrolment By Grade**

For 007 - Amos Comenius Memorial School, Hopedale

Modification Time: 3:59:09PM Modification Date: 4/18/2018

<sup>\*</sup> Data from the 2015-2016 AGR(Enrolment/Age as of the last day in Sept./Dec.)