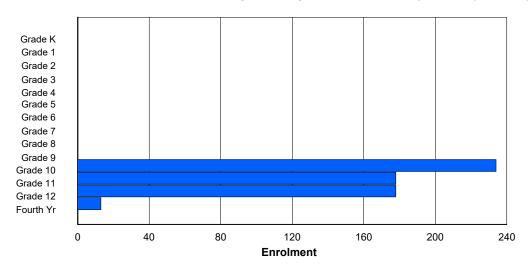

## NLESD - Labrador Region

#010 - Menihek High School, Labrador City

Grades: 8-12 Number of Grades: 5

FTE Teachers \*\*\*: 36.0

Classification: Urban

Offers Distance Education: Yes

School FTE PTR: 15.3 District FTE PTR: 11.8 Provincial FTE PTR: 12.1

|        |   |   |   |   |   |    |    | <u>Age</u> |     |     |    |     |     |    |    |     |       |
|--------|---|---|---|---|---|----|----|------------|-----|-----|----|-----|-----|----|----|-----|-------|
| Gender | 5 | 6 | 7 | 8 | 9 | 10 | 11 |            | 13  | 14  | 15 | 16  | 17  | 18 | 19 | 20> | Total |
| Male   |   |   |   | 0 |   |    |    | 0          | 52  | 48  | 49 | 62  | 71  | 9  |    | 0   | 293   |
| Female | 0 | 0 | 0 | 0 | 0 | 0  | 0  | 0          | 50  | 55  | 45 | 51  | 49  | 5  | 2  | 2   | 259   |
| Total  | 0 | 0 | 0 | 0 | 0 | 0  | 0  | 0          | 102 | 103 | 94 | 113 | 120 | 14 | 4  | 2   | 552   |

## **Enrolment By Grade and Gender**

Grade

| <u>Grade</u>   |   |        |   |        |   |        |   |        |          |          |          |          |          |         |            |
|----------------|---|--------|---|--------|---|--------|---|--------|----------|----------|----------|----------|----------|---------|------------|
| Gender         | K | 1      | 2 | 3      | 4 | 5      | 6 | 7      | 8        | 9        | 10       | 11       | 12       | 4th     | Total      |
| Male<br>Female | 0 | 0<br>0 | 0 | 0<br>0 | 0 | 0<br>0 | 0 | 0<br>0 | 54<br>54 | 49<br>52 | 50<br>45 | 64<br>56 | 66<br>46 | 10<br>6 | 293<br>259 |
| Total          | 0 | 0      | 0 | 0      | 0 | 0      | 0 | 0      | 108      | 101      | 95       | 120      | 112      | 16      | 552        |

# **Enrolment By Grade**

For 010 - Menihek High School, Labrador City

3:59:09PM

Modification Time:

<sup>\*</sup> Data from the 2015-2016 AGR(Enrolment/Age as of the last day in Sept./Dec.)

<sup>\*\*</sup> Newfoundland Statistics Classification System