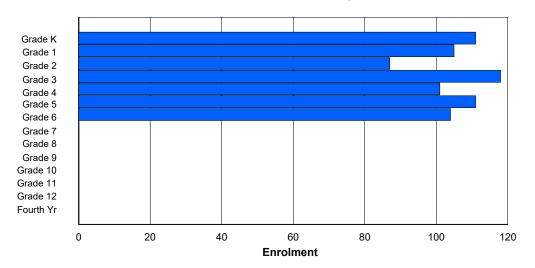

## **Enrolment By Grade and Gender**

Grade

|                |   |        |        |   |          |          | <u> </u> | <del>uuc</del> |        |        |    |    |    |     |            |
|----------------|---|--------|--------|---|----------|----------|----------|----------------|--------|--------|----|----|----|-----|------------|
| Gender         | K | 1      | 2      | 3 | 4        | 5        | 6        | 7              | 8      | 9      | 10 | 11 | 12 | 4th | Total      |
| Male<br>Female | 0 | 0<br>0 | 0<br>0 | 0 | 46<br>39 | 31<br>53 | 47<br>44 | 39<br>49       | 0<br>0 | 0<br>0 | 0  | 0  | 0  | 0   | 163<br>185 |
| Total          | 0 | 0      | 0      | 0 | 85       | 84       | 91       | 88             | 0      | 0      | 0  | 0  | 0  | 0   | 348        |

# **Enrolment By Grade**

# For 004 - Queen of Peace Middle School, Happy Valley-Goose Bay

3:59:09PM

Modification Time:

4/18/2018

Modification Date:

<sup>\*</sup> Data from the 2015-2016 AGR(Enrolment/Age as of the last day in Sept./Dec.)