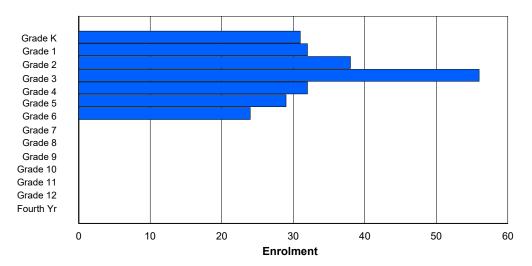

# **Enrolment By Grade**

For 005 - Peacock Primary School, Happy Valley-Goose Bay

3:59:09PM

Modification Date:

4/18/2018

Source: Evaluation and Research

Modification Time:

<sup>\*</sup> Data from the 2015-2016 AGR(Enrolment/Age as of the last day in Sept./Dec.)

## **Enrolment By Grade and Gender**

Grade

|                | <u>Grade</u> |          |          |          |   |        |        |        |        |        |        |        |        |        |            |
|----------------|--------------|----------|----------|----------|---|--------|--------|--------|--------|--------|--------|--------|--------|--------|------------|
| Gender         | K            | 1        | 2        | 3        | 4 | 5      | 6      | 7      | 8      | 9      | 10     | 11     | 12     | 4th    | Total      |
| Male<br>Female | 51<br>40     | 42<br>56 | 62<br>42 | 54<br>38 | 0 | 0<br>0 | 209<br>176 |
| Total          | 91           | 98       | 104      | 92       | 0 | 0      | 0      | 0      | 0      | 0      | 0      | 0      | 0      | 0      | 385        |