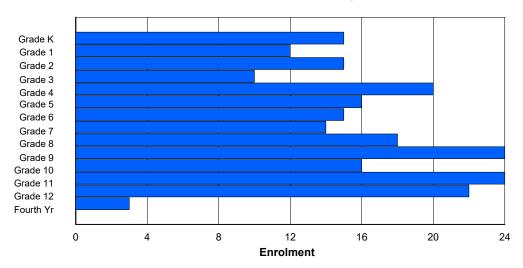

## **Enrolment By Grade and Gender**

Grade

|                |   |        |        |   |          |          | <u> </u> | <del>uuc</del> |        |        |    |    |    |     |            |
|----------------|---|--------|--------|---|----------|----------|----------|----------------|--------|--------|----|----|----|-----|------------|
| Gender         | K | 1      | 2      | 3 | 4        | 5        | 6        | 7              | 8      | 9      | 10 | 11 | 12 | 4th | Total      |
| Male<br>Female | 0 | 0<br>0 | 0<br>0 | 0 | 46<br>39 | 31<br>53 | 47<br>44 | 39<br>49       | 0<br>0 | 0<br>0 | 0  | 0  | 0  | 0   | 163<br>185 |
| Total          | 0 | 0      | 0      | 0 | 85       | 84       | 91       | 88             | 0      | 0      | 0  | 0  | 0  | 0   | 348        |

# **Enrolment By Grade**

# For 004 - Queen of Peace Middle School, Happy Valley-Goose Bay

3:59:09PM

Modification Time:

4/18/2018

Modification Date:

<sup>\*</sup> Data from the 2015-2016 AGR(Enrolment/Age as of the last day in Sept./Dec.)