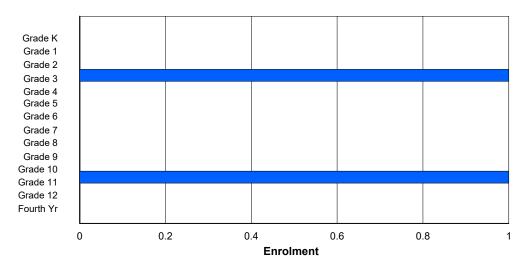

## **Enrolment By Grade and Gender**

| <u>Grade</u>   |   |   |   |        |        |        |        |        |        |   |        |    |    |        |        |
|----------------|---|---|---|--------|--------|--------|--------|--------|--------|---|--------|----|----|--------|--------|
| Gender         | K | 1 | 2 | 3      | 4      | 5      | 6      | 7      | 8      | 9 | 10     | 11 | 12 | 4th    | Total  |
| Male<br>Female | 0 | 0 | 0 | 0<br>0 | 0<br>0 | 0<br>0 | 0<br>1 | 0<br>0 | 0<br>0 | 0 | 0<br>0 | 0  | 0  | 0<br>0 | 0<br>1 |
| Total          | 0 | 0 | 0 | 0      | 0      | 0      | 1      | 0      | 0      | 0 | 0      | 0  | 0  | 0      | 1      |

# **Enrolment By Grade**

For 013 - Mud Lake School, Mud Lake

3:59:09PM

4/18/2018

Modification Date:

Modification Time:

<sup>\*</sup> Data from the 2015-2016 AGR(Enrolment/Age as of the last day in Sept./Dec.)