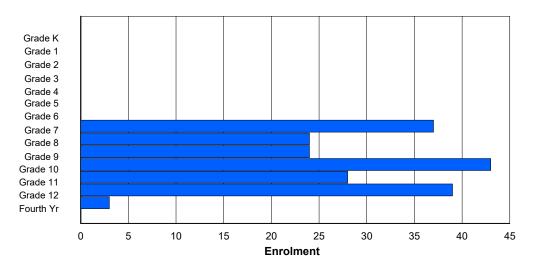

## **Enrolment By Grade and Gender**

|                |   |        |        |   |   |        | <u>Gra</u> | <u>ide</u> |        |   |        |        |     |     |          |
|----------------|---|--------|--------|---|---|--------|------------|------------|--------|---|--------|--------|-----|-----|----------|
| Gender         | K | 1      | 2      | 3 | 4 | 5      | 6          | 7          | 8      | 9 | 10     | 11     | 12  | 4th | Total    |
| Male<br>Female |   | 3<br>1 | 2<br>5 |   | 2 | 6<br>2 | 2<br>0     |            | 3<br>3 |   | 5<br>2 | 4<br>4 | 2 2 | 0   | 39<br>31 |
| Total          | 7 | 4      | 7      | 8 | 5 | 8      | 2          | 3          | 6      | 1 | 7      | 8      | 4   | 0   | 70       |

# **Enrolment By Grade**

For 002 - Henry Gordon Academy, Cartwright

Modification Time: 3:59:09PM Modification Date: 4/18/2018

<sup>\*</sup> Data from the 2015-2016 AGR(Enrolment/Age as of the last day in Sept./Dec.)