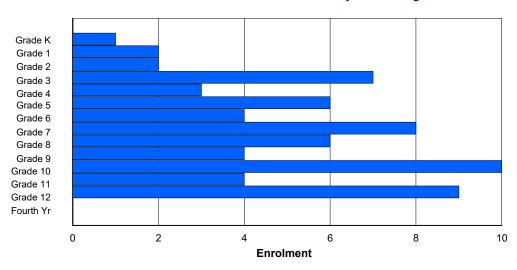

## **Enrolment By Grade and Gender**

Grade

|                | <u>Grade</u> |          |          |          |   |        |        |        |        |        |        |        |        |        |            |
|----------------|--------------|----------|----------|----------|---|--------|--------|--------|--------|--------|--------|--------|--------|--------|------------|
| Gender         | K            | 1        | 2        | 3        | 4 | 5      | 6      | 7      | 8      | 9      | 10     | 11     | 12     | 4th    | Total      |
| Male<br>Female | 51<br>40     | 42<br>56 | 62<br>42 | 54<br>38 | 0 | 0<br>0 | 209<br>176 |
| Total          | 91           | 98       | 104      | 92       | 0 | 0      | 0      | 0      | 0      | 0      | 0      | 0      | 0      | 0      | 385        |

# **Enrolment By Grade**

For 005 - Peacock Primary School, Happy Valley-Goose Bay

3:59:09PM

Modification Date:

4/18/2018

Source: Evaluation and Research

Modification Time:

<sup>\*</sup> Data from the 2015-2016 AGR(Enrolment/Age as of the last day in Sept./Dec.)