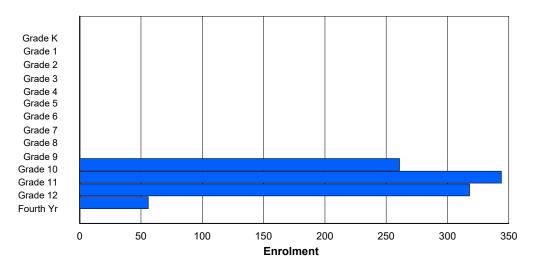

## NLESD - Labrador Region

#381 - J.R. Smallwood Middle School, Wabush

Grades: 4-7 Number of Grades: 4

FTE Teachers \*\*\*: 30.3

Classification: Urban

Offers Distance Education: No

School FTE PTR: 13.8
District FTE PTR: 11.8
Provincial FTE PTR: 12.1

|                |   |        |        |   |     |     |          | Age |        |    |    |    |    |    |    |     |            |
|----------------|---|--------|--------|---|-----|-----|----------|-----|--------|----|----|----|----|----|----|-----|------------|
| Gender         | 5 | 6      | 7      | 8 | 9   | 10  | 11       | 12  | 13     | 14 | 15 | 16 | 17 | 18 | 19 | 20> | Total      |
| Male<br>Female |   | 0<br>0 | 0<br>0 |   |     |     | 60<br>36 |     | 3<br>1 |    |    |    |    |    |    | 0   | 234<br>184 |
| Total          | 0 | 0      | 0      | 1 | 101 | 108 | 96       | 107 | 4      | 1  | 0  | 0  | 0  | 0  | 0  | 0   | 418        |

## **Enrolment By Grade and Gender**

Grade

| Grade          |        |   |   |        |          |          |          |          |        |        |        |    |    |        |            |
|----------------|--------|---|---|--------|----------|----------|----------|----------|--------|--------|--------|----|----|--------|------------|
| Gender         | K      | 1 | 2 | 3      | 4        | 5        | 6        | 7        | 8      | 9      | 10     | 11 | 12 | 4th    | Total      |
| Male<br>Female | 0<br>0 | 0 | 0 | 0<br>0 | 64<br>41 | 59<br>47 | 62<br>36 | 49<br>60 | 0<br>0 | 0<br>0 | 0<br>0 | 0  | 0  | 0<br>0 | 234<br>184 |
| Total          | 0      | 0 | 0 | 0      | 105      | 106      | 98       | 109      | 0      | 0      | 0      | 0  | 0  | 0      | 418        |

# **Enrolment By Grade**

For 381 - J.R. Smallwood Middle School, Wabush

Modification Time: 3:59:09PM Modification Date: 4/18/2018

<sup>\*</sup> Data from the 2015-2016 AGR(Enrolment/Age as of the last day in Sept./Dec.)