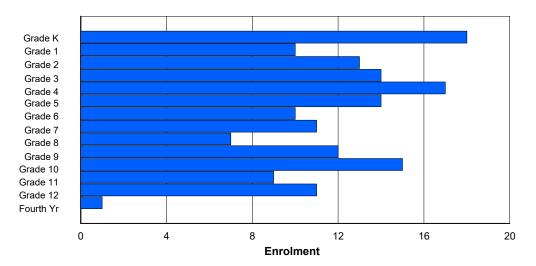

# **Enrolment By Grade**

For 002 - Henry Gordon Academy, Cartwright

Modification Time: 3:59:09PM Modification Date: 4/18/2018

<sup>\*</sup> Data from the 2015-2016 AGR(Enrolment/Age as of the last day in Sept./Dec.)

## **Enrolment By Grade and Gender**

|                |   |        |        |   |   |        | <u>Gra</u> | <u>ide</u> |        |   |        |        |     |     |          |
|----------------|---|--------|--------|---|---|--------|------------|------------|--------|---|--------|--------|-----|-----|----------|
| Gender         | K | 1      | 2      | 3 | 4 | 5      | 6          | 7          | 8      | 9 | 10     | 11     | 12  | 4th | Total    |
| Male<br>Female |   | 3<br>1 | 2<br>5 |   | 2 | 6<br>2 | 2<br>0     |            | 3<br>3 |   | 5<br>2 | 4<br>4 | 2 2 | 0   | 39<br>31 |
| Total          | 7 | 4      | 7      | 8 | 5 | 8      | 2          | 3          | 6      | 1 | 7      | 8      | 4   | 0   | 70       |