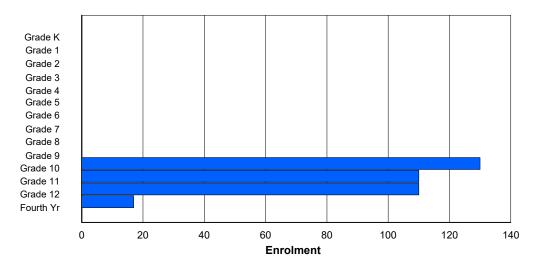

## **Enrolment By Grade and Gender**

Grade

| <u>Grade</u>   |   |        |   |        |   |        |   |        |          |          |          |          |          |         |            |
|----------------|---|--------|---|--------|---|--------|---|--------|----------|----------|----------|----------|----------|---------|------------|
| Gender         | K | 1      | 2 | 3      | 4 | 5      | 6 | 7      | 8        | 9        | 10       | 11       | 12       | 4th     | Total      |
| Male<br>Female | 0 | 0<br>0 | 0 | 0<br>0 | 0 | 0<br>0 | 0 | 0<br>0 | 54<br>54 | 49<br>52 | 50<br>45 | 64<br>56 | 66<br>46 | 10<br>6 | 293<br>259 |
| Total          | 0 | 0      | 0 | 0      | 0 | 0      | 0 | 0      | 108      | 101      | 95       | 120      | 112      | 16      | 552        |

# **Enrolment By Grade**

For 010 - Menihek High School, Labrador City

3:59:09PM

Modification Time:

<sup>\*</sup> Data from the 2015-2016 AGR(Enrolment/Age as of the last day in Sept./Dec.)

<sup>\*\*</sup> Newfoundland Statistics Classification System