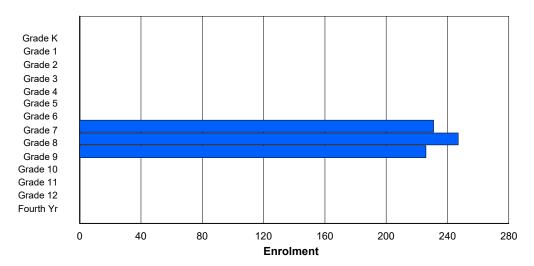

## NLESD - Labrador Region

#012 - J.C. Erhardt Memorial School, Makkovik

Grades: K-8,10-12 Number of Grades: 12

FTE Teachers \*\*\*: 9.0

Classification: Rural

Offers Distance Education: Yes

School FTE PTR: 6.7
District FTE PTR: 11.8
Provincial FTE PTR: 12.1

| Enrolment By | / Age and Gender |
|--------------|------------------|
|--------------|------------------|

| Gender         | 5 | 6 | 7 | 8 | 9 | 10 |        | <b>Age</b><br>12 | 13 | 14 | 15 | 16 | 17 | 18 | 19     | 20>    | Total    |
|----------------|---|---|---|---|---|----|--------|------------------|----|----|----|----|----|----|--------|--------|----------|
| Male<br>Female |   |   |   |   |   |    | 2<br>1 |                  |    |    |    |    |    |    | 0<br>0 | 0<br>0 | 35<br>27 |
| Total          | 3 | 7 | 9 | 4 | 4 | 4  | 3      | 4                | 6  | 0  | 6  | 4  | 5  | 3  | 0      | 0      | 62       |

## **Enrolment By Grade and Gender**

|                | <u>Grade</u> |        |   |   |   |        |   |        |   |        |    |    |        |        |          |
|----------------|--------------|--------|---|---|---|--------|---|--------|---|--------|----|----|--------|--------|----------|
| Gender         | K            | 1      | 2 | 3 | 4 | 5      | 6 | 7      | 8 | 9      | 10 | 11 | 12     | 4th    | Total    |
| Male<br>Female | 1<br>2       | 4<br>3 |   |   |   | 3<br>1 |   | 3<br>1 |   | 0<br>0 |    |    | 1<br>6 | 0<br>0 | 35<br>27 |
| Total          | 3            | 7      | 9 | 4 | 4 | 4      | 3 | 4      | 6 | 0      | 6  | 5  | 7      | 0      | 62       |