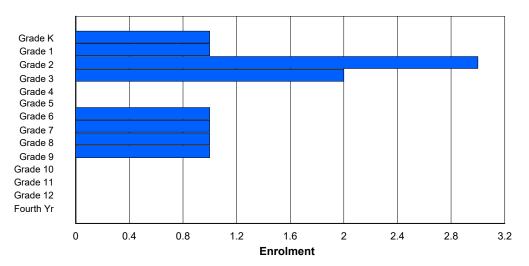

# **Enrolment By Grade**

For 012 - J.C. Erhardt Memorial School, Makkovik

Modification Time: 3:59:09PM Modification Date: 4/18/2018

<sup>\*</sup> Data from the 2015-2016 AGR(Enrolment/Age as of the last day in Sept./Dec.)

## **Enrolment By Grade and Gender**

|                | <u>Grade</u> |        |   |   |   |        |   |        |   |        |    |    |        |        |          |
|----------------|--------------|--------|---|---|---|--------|---|--------|---|--------|----|----|--------|--------|----------|
| Gender         | K            | 1      | 2 | 3 | 4 | 5      | 6 | 7      | 8 | 9      | 10 | 11 | 12     | 4th    | Total    |
| Male<br>Female | 1<br>2       | 4<br>3 |   |   |   | 3<br>1 |   | 3<br>1 |   | 0<br>0 |    |    | 1<br>6 | 0<br>0 | 35<br>27 |
| Total          | 3            | 7      | 9 | 4 | 4 | 4      | 3 | 4      | 6 | 0      | 6  | 5  | 7      | 0      | 62       |