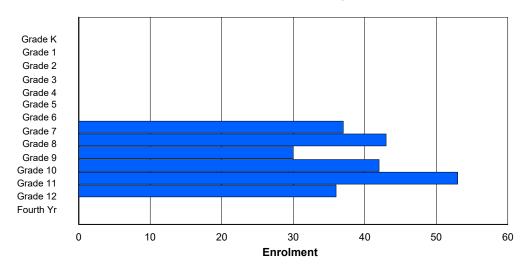

## **Enrolment By Grade and Gender**

Grade

|                |   |        |        |   |          |          | <u> </u> | <del>uuc</del> |        |        |    |    |    |     |            |
|----------------|---|--------|--------|---|----------|----------|----------|----------------|--------|--------|----|----|----|-----|------------|
| Gender         | K | 1      | 2      | 3 | 4        | 5        | 6        | 7              | 8      | 9      | 10 | 11 | 12 | 4th | Total      |
| Male<br>Female | 0 | 0<br>0 | 0<br>0 | 0 | 46<br>39 | 31<br>53 | 47<br>44 | 39<br>49       | 0<br>0 | 0<br>0 | 0  | 0  | 0  | 0   | 163<br>185 |
| Total          | 0 | 0      | 0      | 0 | 85       | 84       | 91       | 88             | 0      | 0      | 0  | 0  | 0  | 0   | 348        |

# **Enrolment By Grade**

# For 004 - Queen of Peace Middle School, Happy Valley-Goose Bay

3:59:09PM

Modification Time:

4/18/2018

Modification Date:

<sup>\*</sup> Data from the 2015-2016 AGR(Enrolment/Age as of the last day in Sept./Dec.)