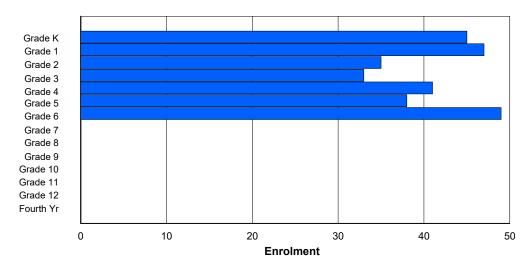

# **Enrolment By Grade**

For 002 - Henry Gordon Academy, Cartwright

Modification Time: 3:59:09PM Modification Date: 4/18/2018

<sup>\*</sup> Data from the 2015-2016 AGR(Enrolment/Age as of the last day in Sept./Dec.)

## **Enrolment By Grade and Gender**

|                |   |        |        |   |   |        | <u>Gra</u> | <u>ide</u> |        |   |        |        |     |     |          |
|----------------|---|--------|--------|---|---|--------|------------|------------|--------|---|--------|--------|-----|-----|----------|
| Gender         | K | 1      | 2      | 3 | 4 | 5      | 6          | 7          | 8      | 9 | 10     | 11     | 12  | 4th | Total    |
| Male<br>Female |   | 3<br>1 | 2<br>5 |   | 2 | 6<br>2 | 2<br>0     |            | 3<br>3 |   | 5<br>2 | 4<br>4 | 2 2 | 0   | 39<br>31 |
| Total          | 7 | 4      | 7      | 8 | 5 | 8      | 2          | 3          | 6      | 1 | 7      | 8      | 4   | 0   | 70       |