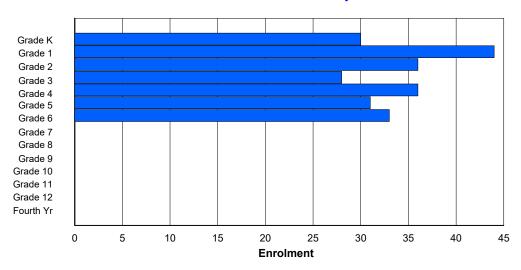

## **Enrolment By Grade and Gender**

Grade

|                | <u>Grade</u> |          |          |          |   |        |        |        |        |        |        |        |        |        |            |
|----------------|--------------|----------|----------|----------|---|--------|--------|--------|--------|--------|--------|--------|--------|--------|------------|
| Gender         | K            | 1        | 2        | 3        | 4 | 5      | 6      | 7      | 8      | 9      | 10     | 11     | 12     | 4th    | Total      |
| Male<br>Female | 51<br>40     | 42<br>56 | 62<br>42 | 54<br>38 | 0 | 0<br>0 | 209<br>176 |
| Total          | 91           | 98       | 104      | 92       | 0 | 0      | 0      | 0      | 0      | 0      | 0      | 0      | 0      | 0      | 385        |

# **Enrolment By Grade**

For 005 - Peacock Primary School, Happy Valley-Goose Bay

3:59:09PM

Modification Date:

4/18/2018

Source: Evaluation and Research

Modification Time:

<sup>\*</sup> Data from the 2015-2016 AGR(Enrolment/Age as of the last day in Sept./Dec.)