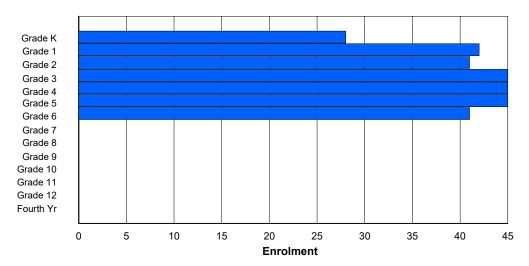

## **Enrolment By Grade and Gender**

Grade

|                | <u>Grade</u> |          |          |          |   |        |        |        |        |        |        |        |        |        |            |
|----------------|--------------|----------|----------|----------|---|--------|--------|--------|--------|--------|--------|--------|--------|--------|------------|
| Gender         | K            | 1        | 2        | 3        | 4 | 5      | 6      | 7      | 8      | 9      | 10     | 11     | 12     | 4th    | Total      |
| Male<br>Female | 51<br>40     | 42<br>56 | 62<br>42 | 54<br>38 | 0 | 0<br>0 | 209<br>176 |
| Total          | 91           | 98       | 104      | 92       | 0 | 0      | 0      | 0      | 0      | 0      | 0      | 0      | 0      | 0      | 385        |

# **Enrolment By Grade**

For 005 - Peacock Primary School, Happy Valley-Goose Bay

3:59:09PM

Modification Date:

4/18/2018

Source: Evaluation and Research

Modification Time:

<sup>\*</sup> Data from the 2015-2016 AGR(Enrolment/Age as of the last day in Sept./Dec.)