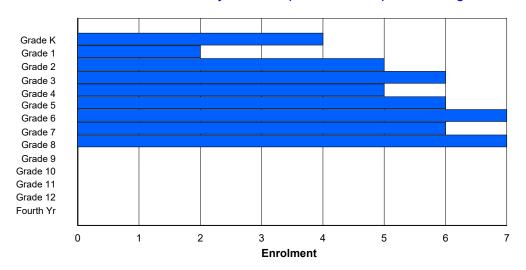

# **Enrolment By Grade**

For 001 - St. Peter's School, Black Tickle

Modification Time: 3:58:24PM Modification Date: 4/18/2018

<sup>\*</sup> Data from the 2015-2016 AGR(Enrolment/Age as of the last day in Sept./Dec.)

## **Enrolment By Grade and Gender**

|                |        |        |        |        |        |        | <u>Gra</u> | <u>ide</u> |   |        |        |    |        |        |         |
|----------------|--------|--------|--------|--------|--------|--------|------------|------------|---|--------|--------|----|--------|--------|---------|
| Gender         | K      | 1      | 2      | 3      | 4      | 5      | 6          | 7          | 8 | 9      | 10     | 11 | 12     | 4th    | Total   |
| Male<br>Female | 4<br>0 | 0<br>0 | 0<br>1 | 0<br>0 | 0<br>0 | 1<br>3 | 0          | 1<br>0     |   | 0<br>3 | 0<br>0 | 3  | 2<br>1 | 0<br>0 | 11<br>8 |
| Total          | 4      | 0      | 1      | 0      | 0      | 4      | 0          | 1          | 0 | 3      | 0      | 3  | 3      | 0      | 19      |