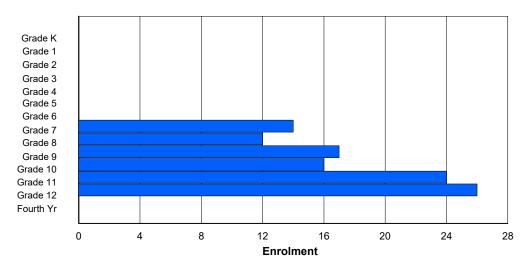

## **Enrolment By Grade and Gender**

|                |   |        |        |   |   |        | <u>Gra</u> | <u>ide</u> |        |   |        |        |     |     |          |
|----------------|---|--------|--------|---|---|--------|------------|------------|--------|---|--------|--------|-----|-----|----------|
| Gender         | K | 1      | 2      | 3 | 4 | 5      | 6          | 7          | 8      | 9 | 10     | 11     | 12  | 4th | Total    |
| Male<br>Female |   | 3<br>1 | 2<br>5 |   | 2 | 6<br>2 | 2<br>0     |            | 3<br>3 |   | 5<br>2 | 4<br>4 | 2 2 | 0   | 39<br>31 |
| Total          | 7 | 4      | 7      | 8 | 5 | 8      | 2          | 3          | 6      | 1 | 7      | 8      | 4   | 0   | 70       |

# **Enrolment By Grade**

For 002 - Henry Gordon Academy, Cartwright

Modification Time: 3:59:09PM Modification Date: 4/18/2018

<sup>\*</sup> Data from the 2015-2016 AGR(Enrolment/Age as of the last day in Sept./Dec.)