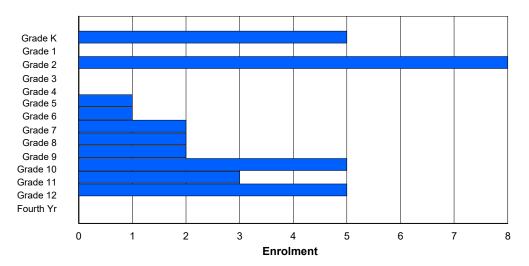

## **Enrolment By Grade and Gender**

|                | <u>Grade</u> |        |   |   |   |        |   |        |   |        |    |    |        |        |          |
|----------------|--------------|--------|---|---|---|--------|---|--------|---|--------|----|----|--------|--------|----------|
| Gender         | K            | 1      | 2 | 3 | 4 | 5      | 6 | 7      | 8 | 9      | 10 | 11 | 12     | 4th    | Total    |
| Male<br>Female | 1<br>2       | 4<br>3 |   |   |   | 3<br>1 |   | 3<br>1 |   | 0<br>0 |    |    | 1<br>6 | 0<br>0 | 35<br>27 |
| Total          | 3            | 7      | 9 | 4 | 4 | 4      | 3 | 4      | 6 | 0      | 6  | 5  | 7      | 0      | 62       |

# **Enrolment By Grade**

For 012 - J.C. Erhardt Memorial School, Makkovik

Modification Time: 3:59:09PM Modification Date: 4/18/2018

<sup>\*</sup> Data from the 2015-2016 AGR(Enrolment/Age as of the last day in Sept./Dec.)