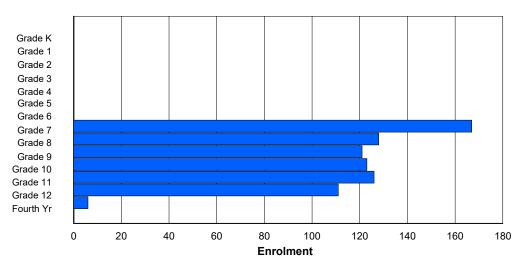

## **Enrolment By Grade and Gender**

Grade

|                |   |        |        |   |          |          | <u> </u> | <del>uuc</del> |        |        |    |    |    |     |            |
|----------------|---|--------|--------|---|----------|----------|----------|----------------|--------|--------|----|----|----|-----|------------|
| Gender         | K | 1      | 2      | 3 | 4        | 5        | 6        | 7              | 8      | 9      | 10 | 11 | 12 | 4th | Total      |
| Male<br>Female | 0 | 0<br>0 | 0<br>0 | 0 | 46<br>39 | 31<br>53 | 47<br>44 | 39<br>49       | 0<br>0 | 0<br>0 | 0  | 0  | 0  | 0   | 163<br>185 |
| Total          | 0 | 0      | 0      | 0 | 85       | 84       | 91       | 88             | 0      | 0      | 0  | 0  | 0  | 0   | 348        |