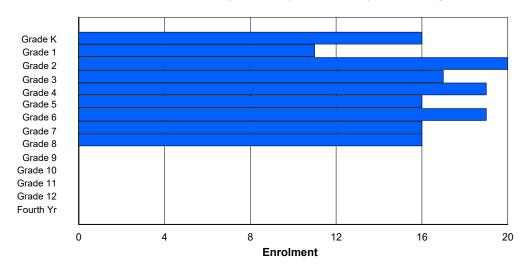

## **Enrolment By Grade and Gender**

|                | <u>Grade</u> |         |         |         |         |        |         |         |         |        |          |        |         |        |            |
|----------------|--------------|---------|---------|---------|---------|--------|---------|---------|---------|--------|----------|--------|---------|--------|------------|
| Gender         | K            | 1       | 2       | 3       | 4       | 5      | 6       | 7       | 8       | 9      | 10       | 11     | 12      | 4th    | Total      |
| Male<br>Female | 10<br>14     | 11<br>8 | 9<br>10 | 8<br>11 | 8<br>12 | 7<br>6 | 10<br>9 | 10<br>6 | 10<br>4 | 9<br>3 | 15<br>11 | 7<br>9 | 7<br>12 | 0<br>2 | 121<br>117 |
| Total          | 24           | 19      | 19      | 19      | 20      | 13     | 19      | 16      | 14      | 12     | 26       | 16     | 19      | 2      | 238        |

# **Enrolment By Grade**

For 014 - Jens Haven Memorial, Nain

Modification Time: 3:59:09PM Modification Date: 4/18/2018

<sup>\*</sup> Data from the 2015-2016 AGR(Enrolment/Age as of the last day in Sept./Dec.)