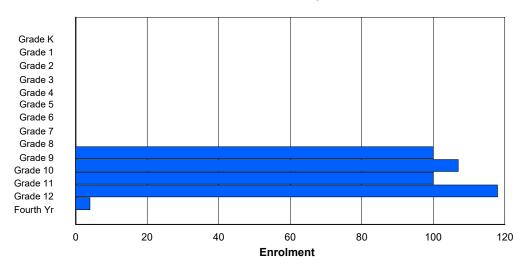

## **Enrolment By Grade and Gender**

Grade

| <u>Grade</u>   |   |        |   |        |   |        |   |        |          |          |          |          |          |         |            |
|----------------|---|--------|---|--------|---|--------|---|--------|----------|----------|----------|----------|----------|---------|------------|
| Gender         | K | 1      | 2 | 3      | 4 | 5      | 6 | 7      | 8        | 9        | 10       | 11       | 12       | 4th     | Total      |
| Male<br>Female | 0 | 0<br>0 | 0 | 0<br>0 | 0 | 0<br>0 | 0 | 0<br>0 | 54<br>54 | 49<br>52 | 50<br>45 | 64<br>56 | 66<br>46 | 10<br>6 | 293<br>259 |
| Total          | 0 | 0      | 0 | 0      | 0 | 0      | 0 | 0      | 108      | 101      | 95       | 120      | 112      | 16      | 552        |

# **Enrolment By Grade**

For 010 - Menihek High School, Labrador City

3:59:09PM

Modification Time:

<sup>\*</sup> Data from the 2015-2016 AGR(Enrolment/Age as of the last day in Sept./Dec.)

<sup>\*\*</sup> Newfoundland Statistics Classification System