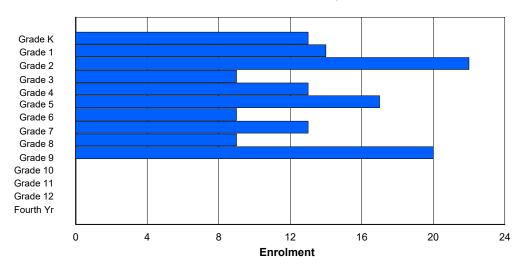

## **Enrolment By Grade and Gender**

Grade

|                | <u>Grade</u> |          |          |          |   |        |        |        |        |        |        |        |        |        |            |
|----------------|--------------|----------|----------|----------|---|--------|--------|--------|--------|--------|--------|--------|--------|--------|------------|
| Gender         | K            | 1        | 2        | 3        | 4 | 5      | 6      | 7      | 8      | 9      | 10     | 11     | 12     | 4th    | Total      |
| Male<br>Female | 51<br>40     | 42<br>56 | 62<br>42 | 54<br>38 | 0 | 0<br>0 | 209<br>176 |
| Total          | 91           | 98       | 104      | 92       | 0 | 0      | 0      | 0      | 0      | 0      | 0      | 0      | 0      | 0      | 385        |

# **Enrolment By Grade**

For 005 - Peacock Primary School, Happy Valley-Goose Bay

3:59:09PM

Modification Date:

4/18/2018

Source: Evaluation and Research

Modification Time:

<sup>\*</sup> Data from the 2015-2016 AGR(Enrolment/Age as of the last day in Sept./Dec.)