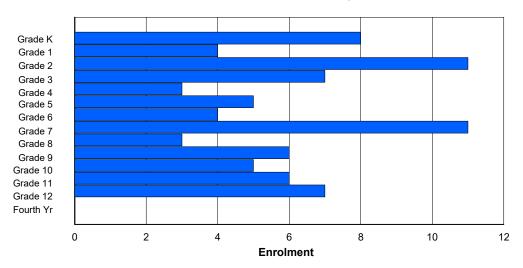

## **Enrolment By Grade and Gender**

|                |        |        |        |        |        |        | <u>Gra</u> | <u>ide</u> |   |        |        |    |        |        |         |
|----------------|--------|--------|--------|--------|--------|--------|------------|------------|---|--------|--------|----|--------|--------|---------|
| Gender         | K      | 1      | 2      | 3      | 4      | 5      | 6          | 7          | 8 | 9      | 10     | 11 | 12     | 4th    | Total   |
| Male<br>Female | 4<br>0 | 0<br>0 | 0<br>1 | 0<br>0 | 0<br>0 | 1<br>3 | 0          | 1<br>0     |   | 0<br>3 | 0<br>0 | 3  | 2<br>1 | 0<br>0 | 11<br>8 |
| Total          | 4      | 0      | 1      | 0      | 0      | 4      | 0          | 1          | 0 | 3      | 0      | 3  | 3      | 0      | 19      |

# **Enrolment By Grade**

For 001 - St. Peter's School, Black Tickle

Modification Time: 3:58:24PM Modification Date: 4/18/2018

<sup>\*</sup> Data from the 2015-2016 AGR(Enrolment/Age as of the last day in Sept./Dec.)