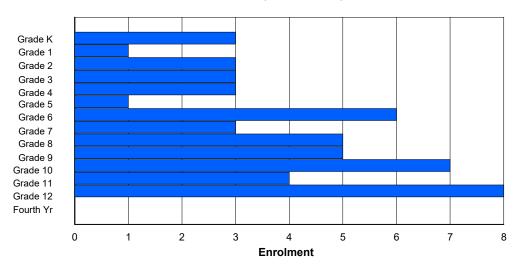

## **Enrolment By Grade and Gender**

|                | <u>Grade</u> |        |        |        |    |        |        |        |        |        |        |        |        |        |          |
|----------------|--------------|--------|--------|--------|----|--------|--------|--------|--------|--------|--------|--------|--------|--------|----------|
| Gender         | К            | 1      | 2      | 3      | 4  | 5      | 6      | 7      | 8      | 9      | 10     | 11     | 12     | 4th    | Total    |
| Male<br>Female | 9<br>8       | 2<br>6 | 1<br>5 | 4<br>5 |    | 1<br>3 | 5<br>6 | 5<br>2 | 7<br>4 | 7<br>2 | 8<br>4 | 4<br>5 | 3<br>4 | 0<br>0 | 61<br>59 |
| Total          | 17           | 8      | 6      | 9      | 10 | 4      | 11     | 7      | 11     | 9      | 12     | 9      | 7      | 0      | 120      |

# **Enrolment By Grade**

For 007 - Amos Comenius Memorial School, Hopedale

Modification Time: 3:59:09PM Modification Date: 4/18/2018

<sup>\*</sup> Data from the 2015-2016 AGR(Enrolment/Age as of the last day in Sept./Dec.)