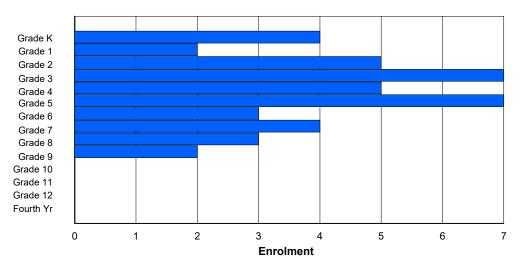

## **Enrolment By Grade and Gender**

|                | <u>Grade</u> |        |        |        |    |        |        |        |        |        |        |        |        |        |          |
|----------------|--------------|--------|--------|--------|----|--------|--------|--------|--------|--------|--------|--------|--------|--------|----------|
| Gender         | К            | 1      | 2      | 3      | 4  | 5      | 6      | 7      | 8      | 9      | 10     | 11     | 12     | 4th    | Total    |
| Male<br>Female | 9<br>8       | 2<br>6 | 1<br>5 | 4<br>5 |    | 1<br>3 | 5<br>6 | 5<br>2 | 7<br>4 | 7<br>2 | 8<br>4 | 4<br>5 | 3<br>4 | 0<br>0 | 61<br>59 |
| Total          | 17           | 8      | 6      | 9      | 10 | 4      | 11     | 7      | 11     | 9      | 12     | 9      | 7      | 0      | 120      |

# **Enrolment By Grade**

For 007 - Amos Comenius Memorial School, Hopedale

Modification Time: 3:59:09PM Modification Date: 4/18/2018

<sup>\*</sup> Data from the 2015-2016 AGR(Enrolment/Age as of the last day in Sept./Dec.)