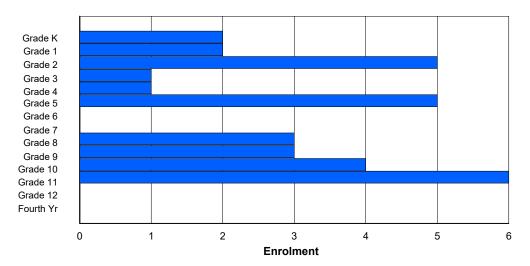

## **Enrolment By Grade and Gender**

Grade

|                |   |        |        |   |          |          | <u> </u> | <del>uuc</del> |        |        |    |    |    |     |            |
|----------------|---|--------|--------|---|----------|----------|----------|----------------|--------|--------|----|----|----|-----|------------|
| Gender         | K | 1      | 2      | 3 | 4        | 5        | 6        | 7              | 8      | 9      | 10 | 11 | 12 | 4th | Total      |
| Male<br>Female | 0 | 0<br>0 | 0<br>0 | 0 | 46<br>39 | 31<br>53 | 47<br>44 | 39<br>49       | 0<br>0 | 0<br>0 | 0  | 0  | 0  | 0   | 163<br>185 |
| Total          | 0 | 0      | 0      | 0 | 85       | 84       | 91       | 88             | 0      | 0      | 0  | 0  | 0  | 0   | 348        |

# **Enrolment By Grade**

# For 004 - Queen of Peace Middle School, Happy Valley-Goose Bay

3:59:09PM

Modification Time:

4/18/2018

Modification Date:

<sup>\*</sup> Data from the 2015-2016 AGR(Enrolment/Age as of the last day in Sept./Dec.)