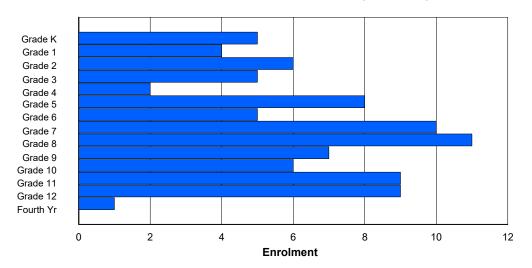

## **Enrolment By Grade and Gender**

Grade

|                |   |        |        |   |          |          | <u> </u> | <del>uuc</del> |        |        |    |    |    |     |            |
|----------------|---|--------|--------|---|----------|----------|----------|----------------|--------|--------|----|----|----|-----|------------|
| Gender         | K | 1      | 2      | 3 | 4        | 5        | 6        | 7              | 8      | 9      | 10 | 11 | 12 | 4th | Total      |
| Male<br>Female | 0 | 0<br>0 | 0<br>0 | 0 | 46<br>39 | 31<br>53 | 47<br>44 | 39<br>49       | 0<br>0 | 0<br>0 | 0  | 0  | 0  | 0   | 163<br>185 |
| Total          | 0 | 0      | 0      | 0 | 85       | 84       | 91       | 88             | 0      | 0      | 0  | 0  | 0  | 0   | 348        |

# **Enrolment By Grade**

# For 004 - Queen of Peace Middle School, Happy Valley-Goose Bay

3:59:09PM

Modification Time:

4/18/2018

Modification Date:

<sup>\*</sup> Data from the 2015-2016 AGR(Enrolment/Age as of the last day in Sept./Dec.)