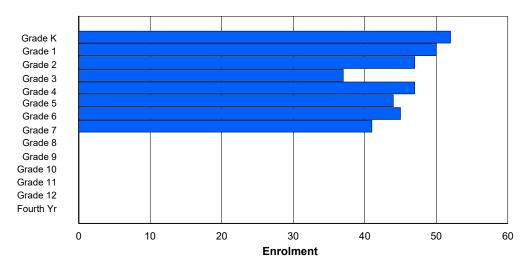

## NLESD - Labrador Region

#008 - A. P. Low Primary, Labrador City

Grades: K-3 Number of Grades: 4

FTE Teachers \*\*\*: 29.5

Classification: Urban

Offers Distance Education: No

School FTE PTR: 14.5 District FTE PTR: 11.8 Provincial FTE PTR: 12.1

| Enrolment I | Ву | Age | and | Gender |
|-------------|----|-----|-----|--------|
|-------------|----|-----|-----|--------|

|                |          |          |          |          |        |        |        | Age |    |    |    |    |        |        |        |        |            |
|----------------|----------|----------|----------|----------|--------|--------|--------|-----|----|----|----|----|--------|--------|--------|--------|------------|
| Gender         | 5        | 6        | 7        | 8        | 9      | 10     | 11     | 12  | 13 | 14 | 15 | 16 | 17     | 18     | 19     | 20>    | Total      |
| Male<br>Female | 60<br>56 | 63<br>51 | 55<br>41 | 51<br>51 | 1<br>0 | 0<br>0 | 0<br>0 |     |    |    |    |    | 0<br>0 | 0<br>0 | 0<br>0 | 0<br>0 | 230<br>199 |
| Total          | 116      | 114      | 96       | 102      | 1      | 0      | 0      | 0   | 0  | 0  | 0  | 0  | 0      | 0      | 0      | 0      | 429        |

## **Enrolment By Grade and Gender**

|                | <u>Grade</u> |          |          |          |        |        |        |        |        |        |        |        |        |        |            |
|----------------|--------------|----------|----------|----------|--------|--------|--------|--------|--------|--------|--------|--------|--------|--------|------------|
| Gender         | K            | 1        | 2        | 3        | 4      | 5      | 6      | 7      | 8      | 9      | 10     | 11     | 12     | 4th    | Total      |
| Male<br>Female | 60<br>56     | 63<br>52 | 56<br>41 | 51<br>50 | 0<br>0 | 230<br>199 |
| Total          | 116          | 115      | 97       | 101      | 0      | 0      | 0      | 0      | 0      | 0      | 0      | 0      | 0      | 0      | 429        |

# **Enrolment By Grade**

For 008 - A. P. Low Primary, Labrador City

3:59:09PM

4/18/2018

Modification Date:

Modification Time:

<sup>\*</sup> Data from the 2015-2016 AGR(Enrolment/Age as of the last day in Sept./Dec.)