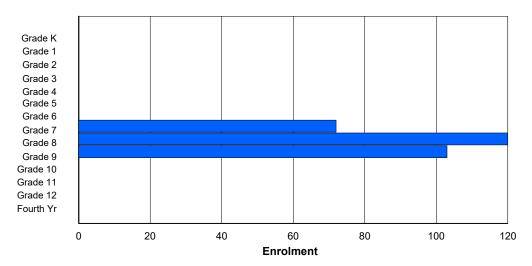

## **Enrolment By Grade and Gender**

Grade

| Grade          |        |   |   |        |          |          |          |          |        |        |        |    |    |        |            |
|----------------|--------|---|---|--------|----------|----------|----------|----------|--------|--------|--------|----|----|--------|------------|
| Gender         | K      | 1 | 2 | 3      | 4        | 5        | 6        | 7        | 8      | 9      | 10     | 11 | 12 | 4th    | Total      |
| Male<br>Female | 0<br>0 | 0 | 0 | 0<br>0 | 64<br>41 | 59<br>47 | 62<br>36 | 49<br>60 | 0<br>0 | 0<br>0 | 0<br>0 | 0  | 0  | 0<br>0 | 234<br>184 |
| Total          | 0      | 0 | 0 | 0      | 105      | 106      | 98       | 109      | 0      | 0      | 0      | 0  | 0  | 0      | 418        |

# **Enrolment By Grade**

For 381 - J.R. Smallwood Middle School, Wabush

Modification Time: 3:59:09PM Modification Date: 4/18/2018

<sup>\*</sup> Data from the 2015-2016 AGR(Enrolment/Age as of the last day in Sept./Dec.)