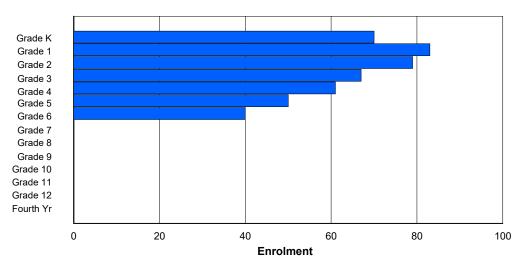

|                |          |          |          |          |   |    |    | Age    |    |    |    |    |    |    |    |     |            |
|----------------|----------|----------|----------|----------|---|----|----|--------|----|----|----|----|----|----|----|-----|------------|
| Gender         | 5        | 6        | 7        | 8        | 9 | 10 | 11 | 12     | 13 | 14 | 15 | 16 | 17 | 18 | 19 | 20> | Total      |
| Male<br>Female | 50<br>40 | 42<br>56 | 61<br>42 | 54<br>35 |   |    |    | 0<br>0 |    |    |    |    |    |    | 0  | 0   | 209<br>176 |
| Total          | 90       | 98       | 103      | 89       |   |    |    | 0      |    |    |    |    |    |    |    | 0   | 385        |

## **Enrolment By Grade and Gender**

Grade

|                | <u>Grade</u> |          |          |          |   |        |        |        |        |        |        |        |        |        |            |
|----------------|--------------|----------|----------|----------|---|--------|--------|--------|--------|--------|--------|--------|--------|--------|------------|
| Gender         | K            | 1        | 2        | 3        | 4 | 5      | 6      | 7      | 8      | 9      | 10     | 11     | 12     | 4th    | Total      |
| Male<br>Female | 51<br>40     | 42<br>56 | 62<br>42 | 54<br>38 | 0 | 0<br>0 | 209<br>176 |
| Total          | 91           | 98       | 104      | 92       | 0 | 0      | 0      | 0      | 0      | 0      | 0      | 0      | 0      | 0      | 385        |

# **Enrolment By Grade**

For 005 - Peacock Primary School, Happy Valley-Goose Bay

3:59:09PM

Modification Date:

4/18/2018

Source: Evaluation and Research

Modification Time:

<sup>\*</sup> Data from the 2015-2016 AGR(Enrolment/Age as of the last day in Sept./Dec.)