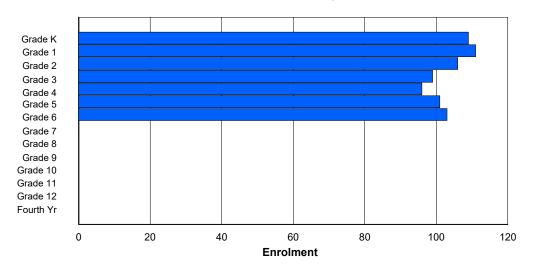

## **Enrolment By Grade and Gender**

|                |        |        |        |        |        |        | <u>Gra</u> | <u>ide</u> |   |        |        |    |        |        |         |
|----------------|--------|--------|--------|--------|--------|--------|------------|------------|---|--------|--------|----|--------|--------|---------|
| Gender         | K      | 1      | 2      | 3      | 4      | 5      | 6          | 7          | 8 | 9      | 10     | 11 | 12     | 4th    | Total   |
| Male<br>Female | 4<br>0 | 0<br>0 | 0<br>1 | 0<br>0 | 0<br>0 | 1<br>3 | 0          | 1<br>0     |   | 0<br>3 | 0<br>0 | 3  | 2<br>1 | 0<br>0 | 11<br>8 |
| Total          | 4      | 0      | 1      | 0      | 0      | 4      | 0          | 1          | 0 | 3      | 0      | 3  | 3      | 0      | 19      |

# **Enrolment By Grade**

For 001 - St. Peter's School, Black Tickle

Modification Time: 3:58:24PM Modification Date: 4/18/2018

<sup>\*</sup> Data from the 2015-2016 AGR(Enrolment/Age as of the last day in Sept./Dec.)