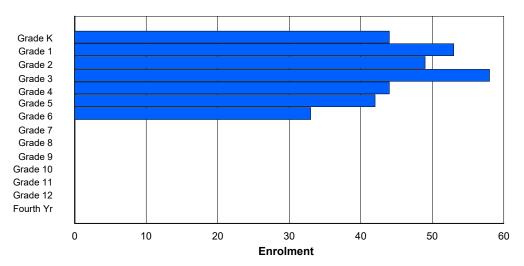

## **Enrolment By Grade and Gender**

|                |        |        |        |        |        |        | <u>Gra</u> | <u>ide</u> |   |        |        |    |        |        |         |
|----------------|--------|--------|--------|--------|--------|--------|------------|------------|---|--------|--------|----|--------|--------|---------|
| Gender         | K      | 1      | 2      | 3      | 4      | 5      | 6          | 7          | 8 | 9      | 10     | 11 | 12     | 4th    | Total   |
| Male<br>Female | 4<br>0 | 0<br>0 | 0<br>1 | 0<br>0 | 0<br>0 | 1<br>3 | 0          | 1<br>0     |   | 0<br>3 | 0<br>0 | 3  | 2<br>1 | 0<br>0 | 11<br>8 |
| Total          | 4      | 0      | 1      | 0      | 0      | 4      | 0          | 1          | 0 | 3      | 0      | 3  | 3      | 0      | 19      |

# **Enrolment By Grade**

For 001 - St. Peter's School, Black Tickle

Modification Time: 3:58:24PM Modification Date: 4/18/2018

<sup>\*</sup> Data from the 2015-2016 AGR(Enrolment/Age as of the last day in Sept./Dec.)