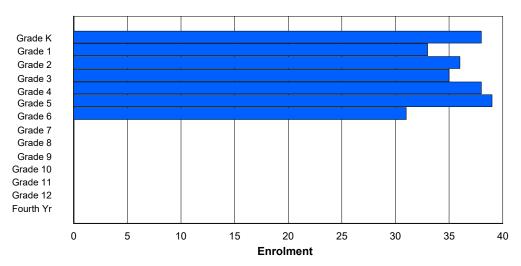

## **Enrolment By Grade and Gender**

|                |        |        |        |        |        |        | <u>Gra</u> | <u>ide</u> |   |        |        |    |        |        |         |
|----------------|--------|--------|--------|--------|--------|--------|------------|------------|---|--------|--------|----|--------|--------|---------|
| Gender         | K      | 1      | 2      | 3      | 4      | 5      | 6          | 7          | 8 | 9      | 10     | 11 | 12     | 4th    | Total   |
| Male<br>Female | 4<br>0 | 0<br>0 | 0<br>1 | 0<br>0 | 0<br>0 | 1<br>3 | 0          | 1<br>0     |   | 0<br>3 | 0<br>0 | 3  | 2<br>1 | 0<br>0 | 11<br>8 |
| Total          | 4      | 0      | 1      | 0      | 0      | 4      | 0          | 1          | 0 | 3      | 0      | 3  | 3      | 0      | 19      |

# **Enrolment By Grade**

For 001 - St. Peter's School, Black Tickle

Modification Time: 3:58:24PM Modification Date: 4/18/2018

<sup>\*</sup> Data from the 2015-2016 AGR(Enrolment/Age as of the last day in Sept./Dec.)