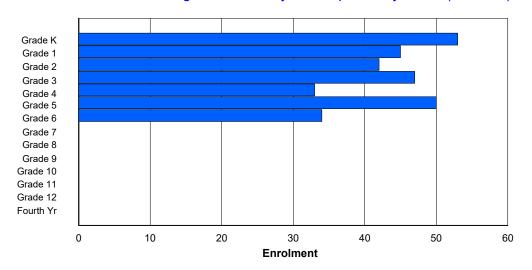

## **Enrolment By Grade and Gender**

|                |        |        |        |        |        |        | <u>Gra</u> | <u>ide</u> |   |        |        |    |        |        |         |
|----------------|--------|--------|--------|--------|--------|--------|------------|------------|---|--------|--------|----|--------|--------|---------|
| Gender         | K      | 1      | 2      | 3      | 4      | 5      | 6          | 7          | 8 | 9      | 10     | 11 | 12     | 4th    | Total   |
| Male<br>Female | 4<br>0 | 0<br>0 | 0<br>1 | 0<br>0 | 0<br>0 | 1<br>3 | 0          | 1<br>0     |   | 0<br>3 | 0<br>0 | 3  | 2<br>1 | 0<br>0 | 11<br>8 |
| Total          | 4      | 0      | 1      | 0      | 0      | 4      | 0          | 1          | 0 | 3      | 0      | 3  | 3      | 0      | 19      |

# **Enrolment By Grade**

For 001 - St. Peter's School, Black Tickle

Modification Time: 3:58:24PM Modification Date: 4/18/2018

<sup>\*</sup> Data from the 2015-2016 AGR(Enrolment/Age as of the last day in Sept./Dec.)