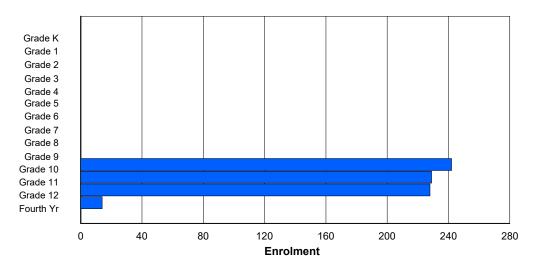

## NLESD - Labrador Region

#010 - Menihek High School, Labrador City

Grades: 8-12 Number of Grades: 5

FTE Teachers \*\*\*: 36.0

Classification: Urban

Offers Distance Education: Yes

School FTE PTR: 15.3 District FTE PTR: 11.8 Provincial FTE PTR: 12.1

|        |   |   |   |   |   |    |    | <u>Age</u> |     |     |    |     |     |    |    |     |       |
|--------|---|---|---|---|---|----|----|------------|-----|-----|----|-----|-----|----|----|-----|-------|
| Gender | 5 | 6 | 7 | 8 | 9 | 10 | 11 |            | 13  | 14  | 15 | 16  | 17  | 18 | 19 | 20> | Total |
| Male   |   |   |   | 0 |   |    |    | 0          | 52  | 48  | 49 | 62  | 71  | 9  |    | 0   | 293   |
| Female | 0 | 0 | 0 | 0 | 0 | 0  | 0  | 0          | 50  | 55  | 45 | 51  | 49  | 5  | 2  | 2   | 259   |
| Total  | 0 | 0 | 0 | 0 | 0 | 0  | 0  | 0          | 102 | 103 | 94 | 113 | 120 | 14 | 4  | 2   | 552   |

## **Enrolment By Grade and Gender**

Grade

| <u>Grade</u>   |   |        |   |        |   |        |   |        |          |          |          |          |          |         |            |
|----------------|---|--------|---|--------|---|--------|---|--------|----------|----------|----------|----------|----------|---------|------------|
| Gender         | K | 1      | 2 | 3      | 4 | 5      | 6 | 7      | 8        | 9        | 10       | 11       | 12       | 4th     | Total      |
| Male<br>Female | 0 | 0<br>0 | 0 | 0<br>0 | 0 | 0<br>0 | 0 | 0<br>0 | 54<br>54 | 49<br>52 | 50<br>45 | 64<br>56 | 66<br>46 | 10<br>6 | 293<br>259 |
| Total          | 0 | 0      | 0 | 0      | 0 | 0      | 0 | 0      | 108      | 101      | 95       | 120      | 112      | 16      | 552        |

# **Enrolment By Grade**

For 010 - Menihek High School, Labrador City

3:59:09PM

Modification Time:

<sup>\*</sup> Data from the 2015-2016 AGR(Enrolment/Age as of the last day in Sept./Dec.)

<sup>\*\*</sup> Newfoundland Statistics Classification System