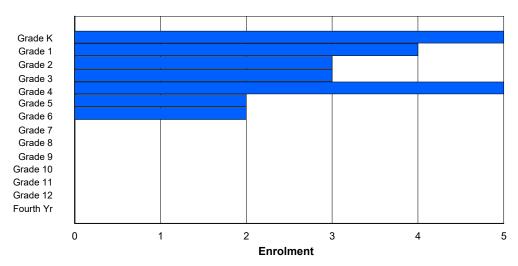

## **Enrolment By Grade and Gender**

Grade

|                |   |        |        |   |          |          | <u> </u> | <del>uuc</del> |        |        |    |    |    |     |            |
|----------------|---|--------|--------|---|----------|----------|----------|----------------|--------|--------|----|----|----|-----|------------|
| Gender         | K | 1      | 2      | 3 | 4        | 5        | 6        | 7              | 8      | 9      | 10 | 11 | 12 | 4th | Total      |
| Male<br>Female | 0 | 0<br>0 | 0<br>0 | 0 | 46<br>39 | 31<br>53 | 47<br>44 | 39<br>49       | 0<br>0 | 0<br>0 | 0  | 0  | 0  | 0   | 163<br>185 |
| Total          | 0 | 0      | 0      | 0 | 85       | 84       | 91       | 88             | 0      | 0      | 0  | 0  | 0  | 0   | 348        |

# **Enrolment By Grade**

# For 004 - Queen of Peace Middle School, Happy Valley-Goose Bay

3:59:09PM

Modification Time:

4/18/2018

Modification Date:

<sup>\*</sup> Data from the 2015-2016 AGR(Enrolment/Age as of the last day in Sept./Dec.)