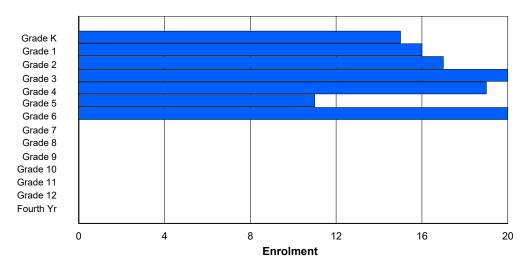

## **Enrolment By Grade and Gender**

|                |        |        |        |        |        |        | <u>Gra</u> | <u>ide</u> |   |        |        |    |        |        |         |
|----------------|--------|--------|--------|--------|--------|--------|------------|------------|---|--------|--------|----|--------|--------|---------|
| Gender         | K      | 1      | 2      | 3      | 4      | 5      | 6          | 7          | 8 | 9      | 10     | 11 | 12     | 4th    | Total   |
| Male<br>Female | 4<br>0 | 0<br>0 | 0<br>1 | 0<br>0 | 0<br>0 | 1<br>3 | 0          | 1<br>0     |   | 0<br>3 | 0<br>0 | 3  | 2<br>1 | 0<br>0 | 11<br>8 |
| Total          | 4      | 0      | 1      | 0      | 0      | 4      | 0          | 1          | 0 | 3      | 0      | 3  | 3      | 0      | 19      |

# **Enrolment By Grade**

For 001 - St. Peter's School, Black Tickle

Modification Time: 3:58:24PM Modification Date: 4/18/2018

<sup>\*</sup> Data from the 2015-2016 AGR(Enrolment/Age as of the last day in Sept./Dec.)