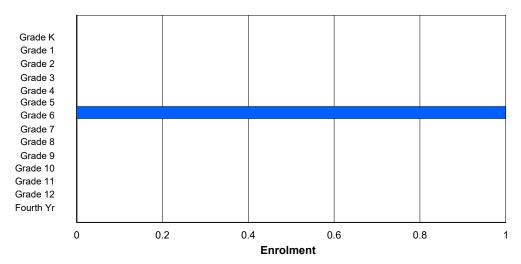

## NLESD - Labrador Region

#013 - Mud Lake School, Mud Lake

Grades: 6 Number of Grades: 1

FTE Teachers \*\*\*: 1.0

Classification: Rural

Offers Distance Education: No

School FTE PTR: 1.0
District FTE PTR: 11.8
Provincial FTE PTR: 12.1

| Enrolment | By / | Age | and | Gender |
|-----------|------|-----|-----|--------|
|-----------|------|-----|-----|--------|

| <u>Age</u> |   |   |   |   |   |    |    |    |    |    |    |    |    |    |    |     |       |
|------------|---|---|---|---|---|----|----|----|----|----|----|----|----|----|----|-----|-------|
| Gender     | 5 | 6 | 7 | 8 | 9 | 10 | 11 | 12 | 13 | 14 | 15 | 16 | 17 | 18 | 19 | 20> | Total |
| Male       | 0 | 0 | 0 | 0 | 0 | 0  | 0  | 0  | 0  | 0  | 0  | 0  | 0  | 0  | 0  | 0   | 0     |
| Female     | 0 | 0 | 0 | 0 | 0 | 0  | 1  | 0  | 0  | 0  | 0  | 0  | 0  | 0  | 0  | 0   | 1     |
| Total      | 0 | 0 | 0 | 0 | 0 | 0  | 1  | 0  | 0  | 0  | 0  | 0  | 0  | 0  | 0  | 0   | 1     |

## **Enrolment By Grade and Gender**

| <u>Grade</u>   |   |   |   |        |        |        |        |        |        |   |        |    |    |        |        |
|----------------|---|---|---|--------|--------|--------|--------|--------|--------|---|--------|----|----|--------|--------|
| Gender         | K | 1 | 2 | 3      | 4      | 5      | 6      | 7      | 8      | 9 | 10     | 11 | 12 | 4th    | Total  |
| Male<br>Female | 0 | 0 | 0 | 0<br>0 | 0<br>0 | 0<br>0 | 0<br>1 | 0<br>0 | 0<br>0 | 0 | 0<br>0 | 0  | 0  | 0<br>0 | 0<br>1 |
| Total          | 0 | 0 | 0 | 0      | 0      | 0      | 1      | 0      | 0      | 0 | 0      | 0  | 0  | 0      | 1      |

# **Enrolment By Grade**

For 013 - Mud Lake School, Mud Lake

3:59:09PM

4/18/2018

Modification Date:

Modification Time:

<sup>\*</sup> Data from the 2015-2016 AGR(Enrolment/Age as of the last day in Sept./Dec.)