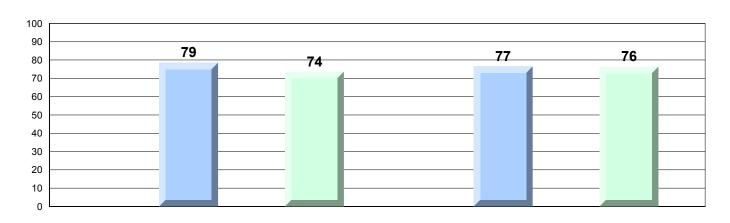

| Reasoning and       |                     | Region       | 73.6 |                        | _                        |
|                 | Communication       |                     | <del>-</del> | 54.3 |                        |                          |
|                 |                     |                     | Province     | 49.1 |                        |                          |

The school result may appear numerically the same as the district/province due to rounding. The arrow indicates a negligible difference.

NLESD - Central Region

#143 - Millcrest Academy, Grand Falls-Windsor

Grades: 4-6

### 4 Year CRT (Subtest) Mark Trend 2013-2016 Multiple Choice



#### Process Standards results:Percentage of students meeting/exceeding grade level expectations 2013-2016



Reasoning and Communication



NLESD - Central Region

#143 - Millcrest Academy, Grand Falls-Windsor

Grades: 4-6

#### Difference from Provincial Mean, 2013-16 Multiple Choice







NLESD - Central Region

#144 - Sprucewood Academy, Grand Falls-Windsor

Grades: K-6

|                 |                       | Number of Students: | 43         | Mark | School<br>vs<br>Region | School<br>vs<br>Province |
|-----------------|-----------------------|---------------------|------------|------|------------------------|--------------------------|
| Multiple Ch     | noice                 |                     | 0.1.1      |      |                        |                          |
|                 |                       |                     | School     | 71.4 | <b>A</b>               | <b>A