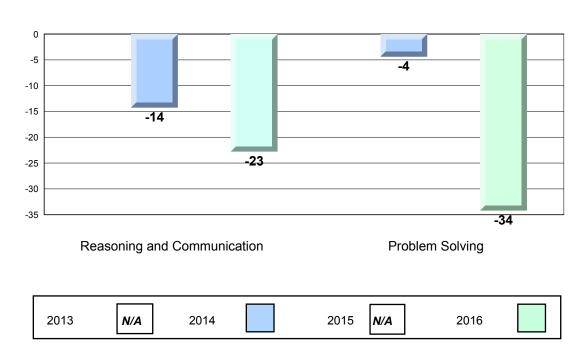

#### Process Standards results:Percentage of students meeting/exceeding grade level expectations 2013-2016

Reasoning and Communication

NLESD - Central Region

#125 - Copper Ridge Academy, Baie Verte