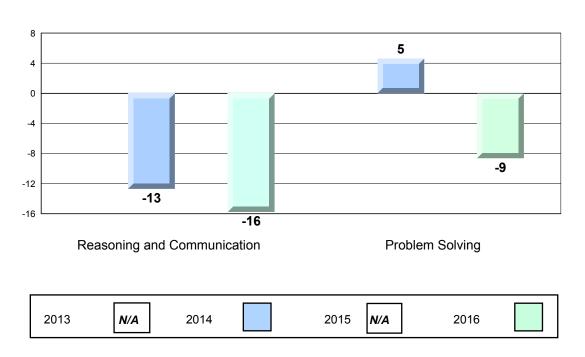

#### Process Standards results:Percentage of students meeting/exceeding grade level expectations 2013-2016

Reasoning and Communication

NLESD - Central Region

#125 - Copper Ridge Academy, Baie Verte