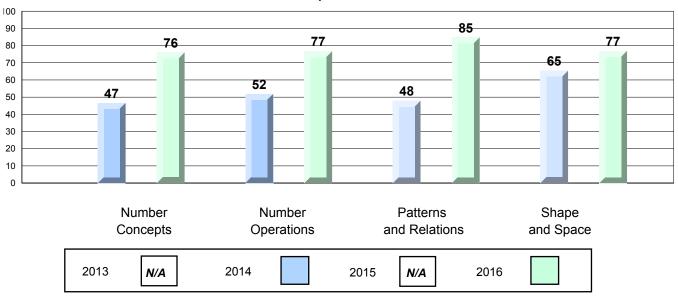

on             | 66.2  | _                      | _                        |
| 1 Toblem Colving  |                     | Province           | 65.8  |                        |                          |
| December and      |                     | School             | 80.0  | <b>A</b>               | <b>A</b>                 |
| Reasoning and     |                     | Region             | 54.3  |                        |                          |
| Communication     |                     | Province           | 49.1  |                        |                          |

The school result may appear numerically the same as the district/province due to rounding. The arrow indicates a negligible difference.

NLESD - Central Region

#413 - Holy Cross School Complex, Eastport

Grades: K-12





### Process Standards results: Percentage of students meeting/exceeding grade level expectations 2013-2016



Reasoning and Communication



NLESD - Central Region

#413 - Holy Cross School Complex, Eastport

Grades: K-12









Grades: K-12

NLESD - Central Region

#414 - Fogo Island Central Academy, Fogo Island

| Number Concepts