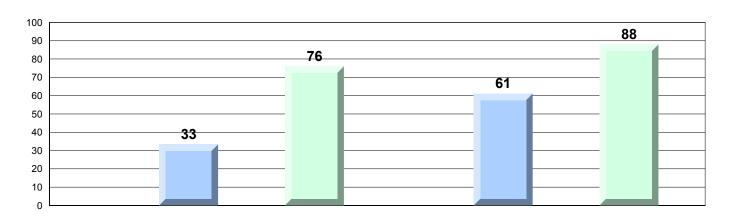

| Reasoning and       |                     | Region     | 54.3 | _                      | _                        |
|                   | Communication       |                     | Province   | 49.1 |                        |                          |
|                   |                     |                     | 1 TOVILICE | 43.1 |                        |                          |

<sup>▲</sup> The school result may appear numerically the same as the district/province due to rounding. The arrow indicates a negligible difference.

NLESD - Central Region

#421 - Lakewood Academy, Glenwood

Grades: K-12

#### 4 Year CRT (Subtest) Mark Trend 2013-2016 Multiple Choice



#### Process Standards results: Percentage of students meeting/exceeding grade level expectations 2013-2016



Reasoning and Communication



NLESD - Central Region

#421 - Lakewood Academy, Glenwood

Grades: K-12









NLESD - Central Region

#### **Provincial Assessment School Results Elementary Mathematics** 2015-16

Grades: K-12

#422 - Glovertown Academy, Glovertown

| Number Concepts