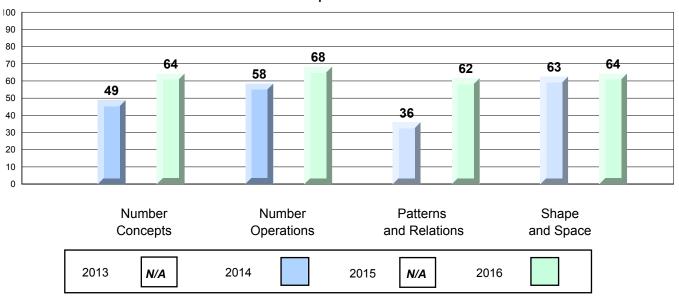

Grades: K-12

NLESD - Central Region

#125 - Copper Ridge Academy, Baie Verte

|                    |                        | Number of Students: | 21       | Mark         | School<br>vs<br>Region | School<br>vs<br>Province |
|--------------------|------------------------|---------------------|----------|--------------|------------------------|--------------------------|
| <b>Multiple Ch</b> | oice                   |                     |          |              |                        |                          |
|                    |                        |                     | School   | 85.7         | <b>A</b>               | <b>A</b>                 |
|                    | Number Concepts        |                     | Region   | 67.5         |                        |                          |
|                    |                        |                     | Province | 64.3         |                        |                          |
|                    |                        |                     | School   | 73.9         | <b>A</b>               | <b>A</b>                 |
|                    | Number Operations      |                     | Region   | 68.0         | _                      | _                        |
|                    |                        |                     | Province | 65.4         |                        |                          |
|                    |                        |                     | School   |              |                        |                          |
|                    | Patterns and Relatio   | ne                  |          | 74.3         | <b>A</b>               | •                        |
|                    | ratterns and itelatio  | 113                 | Region   | 64.0         |                        |                          |
|                    |                        |                     | Province | 62.0         |                        |                          |
|                    |                        |                     | School   | 74.1         | <b>A</b>               | <b>A</b>                 |
|                    | Shape and Space        |                     | Region   | 63.8         |                        |                          |
|                    |                        |                     | Province | 61.8         |                        |                          |
| Critorio           |                        |                     |          |              |                        |                          |
| <u>Criteria</u>    |                        |                     | School   | 73.8         | <b>A</b>               | <b>A</b> .               |
|                    | Number Concepts        |                     | Region   | 69.7         |                        |                          |
|                    | Number Concepts        |                     | Province | 67.6         |                        |                          |
|                    |                        |                     |          | 07.0         |                        |                          |
|                    | Number Operations      |                     | School   | 67.5         | <b>A</b>               | <u> </u>                 |
|                    | ramber operations      |                     | Region   | 59.9         |                        |                          |
|                    |                        |                     | Province | 58.8         |                        |                          |
|                    |                        |                     |          |              |                        |                          |
|                    | Patterns and Relatio   | ns                  | School   | 55.6         | <b>A</b>               | <b>A</b>                 |
|                    | r attorno ana rtolatio |                     | Region   | 55.1         |                        |                          |
|                    |                        |                     | Province | 51.8         |                        |                          |
|                    |                        |                     |          |              |                        |                          |
|                    | Shape and Space        |                     | School   | 65.8         | <b>A</b>               | <b>A</b>                 |
|                    |                        |                     | Region   | 61.1         |                        |                          |
|                    |                        |                     | Province | 60.3         |                        |                          |
|                    |                        |                     | Cabaal   |              | _                      | _                        |
|                    | Mental Math            |                     | School   | 74.0         | ▼                      | ▼                        |
|                    | <del></del>            |                     | Region   | 77.2         |                        |                          |
|                    |                        |                     | Province | 76.2         |                        |                          |
| Process Sta        | andards                |                     |          |              |                        |                          |
|                    |                        |                     | School   | 71.4         | <b>A</b>               | <b>A</b>                 |
|                    | Problem Solving        |                     | Region   | 66.2         |                        |                          |
|                    | osioiii ooiviiig       |                     | Province | 65.8         |                        |                          |
|                    |                        |                     | School   | 42.0         | <b>~</b>               | <b>~</b>                 |
|                    | Reasoning and          |                     | Region   | 42.9<br>54.3 | •                      | *                        |
|                    | Communication          |                     | Province | 54.3<br>49.1 |                        |                          |
|                    |                        |                     | Province | 49.1         |                        |                          |