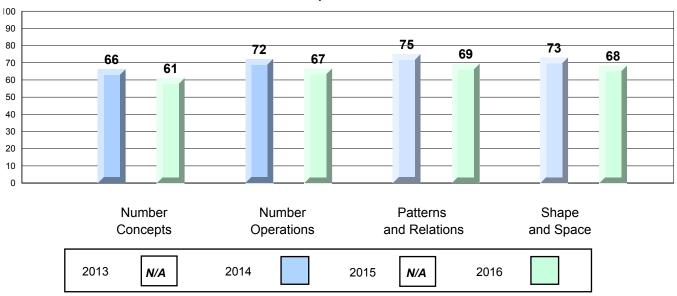

|                          |                     | Province           | 65.8 |                        |                          |
|                 | Reasoning and            |                     | School             | 33.3 | ▼                      | ▼                        |
|                 | Communication            |                     | Region             | 54.3 |                        |                          |
|                 | Sommamounon              |                     | Province           | 49.1 |                        |                          |

The school result may appear numerically the same as the district/province due to rounding. The arrow indicates a negligible difference.

NLESD - Central Region

#158 - MSB Regional Academy, Middle Arm

Grades: K-12





#### Process Standards results: Percentage of students meeting/exceeding grade level expectations 2013-2016



Reasoning and Communication



NLESD - Central Region

#158 - MSB Regional Academy, Middle Arm

#### Difference from Provincial Mean, 2013-16 Multiple Choice

Grades: K-12







Grades: K-12

NLESD - Central Region

#163 - Point Leamington Academy, Point Leamington

|                 |                       | Number of Students: | 7                  | Mark         | School<br>vs<br>Region | School<br>vs<br>Province |
|-----------------|-----------------------|---------------------|--------------------|--------------|------------------------|--------------------------|
| Multiple Ch     | <u>noice</u>          |                     | School             |              | _