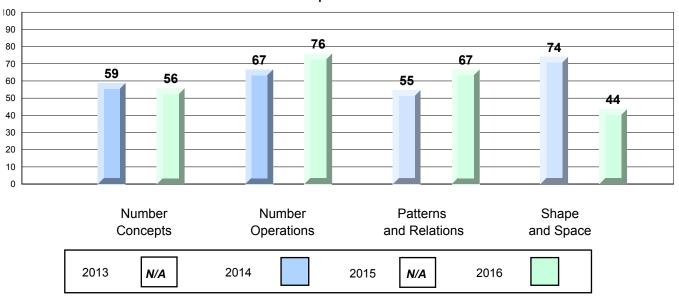

|             | Communication        |                     | Province   |      |                        |                          |

<sup>🖊 🔺</sup> The school result may appear numerically the same as the district/province due to rounding. The arrow indicates a negligible difference.

NLESD - Central Region

#152 - Valmont Academy, King's Point

Grades: K-12

#### 4 Year CRT (Subtest) Mark Trend 2013-2016 Multiple Choice



#### Process Standards results:Percentage of students meeting/exceeding grade level expectations 2013-2016



Reasoning and Communication





NLESD - Central Region

#152 - Valmont Academy, King's Point

Grades: K-12







NLESD - Central Region

#154 - Hillside Elementary, La Scie

Grades: K-6

| Multiple Choice         School Region Province         65.8 Region Province         ▼         A           Number Concepts         Region Province         67.5 Region 68.0 Region 68.0 Region 68.0 Region 68.0 Region 68.0 Region 64.0 Region 64.0 Region 64.0 Region 63.8 Region 69.7 Province 62.0 Region 69.7 Province 62.0 Region 69.7 Region 69.8 Region 69.7 Region 69.7 Region 69.7 Region 69.8 Region 69.7 Region 69.7 Region 69.7 Region 69.8 Region 79.9 Region 79.0 Region 79.0 Region 79.2 Reg