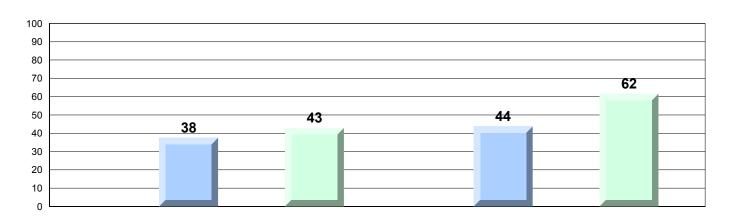

|                          |
|                 | Communication         |                     | Province           | 49.1 |                        |                          |
|                 |                       |                     |                    |      |                        |                          |

<sup>▲</sup> The school result may appear numerically the same as the district/province due to rounding. The arrow indicates a negligible difference.

NLESD - Central Region

### **Provincial Assessment School Results Elementary Mathematics** 2015-16

#416 - Smallwood Academy, Gambo Grades: K-12

### 4 Year CRT (Subtest) Mark Trend 2013-2016 **Multiple Choice**



### Process Standards results: Percentage of students meeting/exceeding grade level expectations 2013-2016



Reasoning and Communication





NLESD - Central Region

#416 - Smallwood Academy, Gambo

Grades: K-12







NLESD - Central Region

#417 - Gander Academy, Gander Grades: K-6

|                 |                       | Number of Students: | 110                | Mark | School<br>vs<br>Region | School<br>vs<br>Province |
|-----------------|-----------------------|---------------------|--------------------|------|------------------------|--------------------------|
| Multiple Ch     | oice                  |                     |                    |      |                        |                          |
|                 |                       |                     | School             | 71.8 | <b>A</b>               | <b>A</b>                 |
|                 | Number Concepts