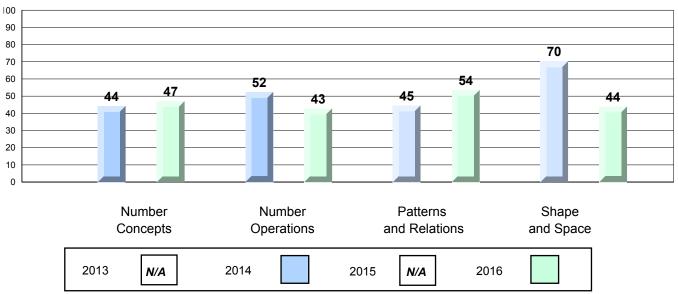

| Province           | 65.8         |                        |                          |
|                 | Reasoning and         |                     | School             | 0.0          | ▼                      | ▼                        |
|                 | Communication         |                     | Region             | 54.3         |                        |                          |
|                 | Johnnandation         |                     | Province           | 49.1         |                        |                          |

The school result may appear numerically the same as the district/province due to rounding. The arrow indicates a negligible difference.

NLESD - Central Region

#163 - Point Learnington Academy, Point Learnington

#### Grades: K-12





#### Process Standards results: Percentage of students meeting/exceeding grade level expectations 2013-2016



Reasoning and Communication





NLESD - Central Region

#163 - Point Learnington Academy, Point Learnington

#### Grades: K-12









Grades: K,2-8,10-12

NLESD - Central Region

#165 - St. Stephen's AG, Rencontre East

|                    |                             | Number of Students: | 3                            | Mark                                                       | School<br>vs<br>Region | School<br>vs<br>Province |
|--------------------|-----------------------------|---------------------|------------------------------|------------------------------------------------------------|------------------------|--------------------------|
| <b>Multiple Ch</b> | oic