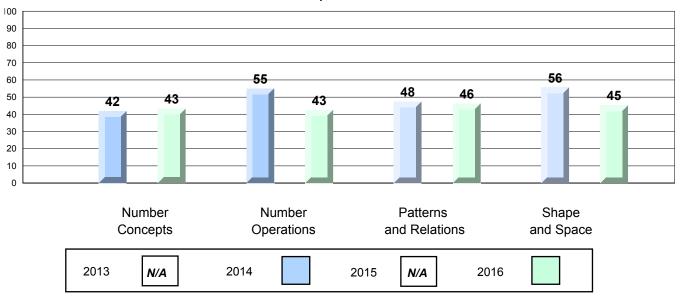

~</b>               | •                        |
|                    | Reasoning and         |                     | Region           | 54.3         | •                      | ,                        |
|                    | Communication         |                     | Province         | 49.1         |                        |                          |
|                    |                       |                     | FIOVILICE        | 49.1         |                        |                          |

The school result may appear numerically the same as the district/province due to rounding. The arrow indicates a negligible difference.

NLESD - Central Region

#478 - New World Island Academy, Summerford

Grades: K-12

#### 4 Year CRT (Subtest) Mark Trend 2013-2016 Multiple Choice



#### Process Standards results: Percentage of students meeting/exceeding grade level expectations 2013-2016



Reasoning and Communication





NLESD - Central Region

#478 - New World Island Academy, Summerford

Grades: K-12