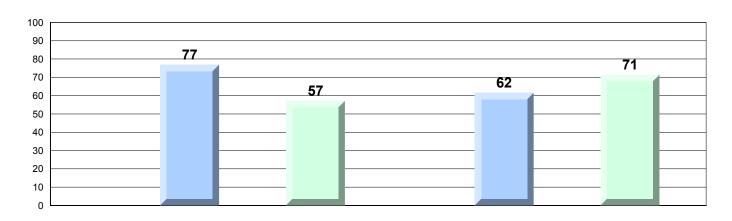

Grades: K-12

NLESD - Central Region

#125 - Copper Ridge Academy, Baie Verte

|                    |                        | Number of Students: | 21       | Mark         | School<br>vs<br>Region | School<br>vs<br>Province |
|--------------------|------------------------|---------------------|----------|--------------|------------------------|--------------------------|
| <b>Multiple Ch</b> | oice                   |                     |          |              |                        |                          |
|                    |                        |                     | School   | 85.7         | <b>A</b>               | <b>A</b>                 |
|                    | Number Concepts        |                     | Region   | 67.5         |                        |                          |
|                    |                        |                     | Province | 64.3         |                        |                          |
|                    |                        |                     | School   | 73.9         | <b>A</b>               | <b>A</b>                 |
|                    | Number Operations      |                     | Region   | 68.0         | _                      | _                        |
|                    |                        |                     | Province | 65.4         |                        |                          |
|                    |                        |                     | School   |              |                        |                          |
|                    | Patterns and Relatio   | ne                  |          | 74.3         | <b>A</b>               | •                        |
|                    | ratterns and itelatio  | 113                 | Region   | 64.0         |                        |                          |
|                    |                        |                     | Province | 62.0         |                        |                          |
|                    |                        |                     | School   | 74.1         | <b>A</b>               | <b>A</b>                 |
|                    | Shape and Space        |                     | Region   | 63.8         |                        |                          |
|                    |                        |                     | Province | 61.8         |                        |                          |
| Critorio           |                        |                     |          |              |                        |                          |
| <u>Criteria</u>    |                        |                     | School   | 73.8         | <b>A</b>               | <b>A</b> .               |
|                    | Number Concepts        |                     | Region   | 69.7         |                        |                          |
|                    | Number Concepts        |                     | Province | 67.6         |                        |                          |
|                    |                        |                     |          | 07.0         |                        |                          |
|                    | Number Operations      |                     | School   | 67.5         | <b>A</b>               | <u> </u>                 |
|                    | ramber operations      |                     | Region   | 59.9         |                        |                          |
|                    |                        |                     | Province | 58.8         |                        |                          |
|                    |                        |                     |          |              |                        |                          |
|                    | Patterns and Relatio   | ns                  | School   | 55.6         | <b>A</b>               | <b>A</b>                 |
|                    | r attorno ana rtolatio |                     | Region   | 55.1         |                        |                          |
|                    |                        |                     | Province | 51.8         |                        |                          |
|                    |                        |                     |          |              |                        |                          |
|                    | Shape and Space        |                     | School   | 65.8         | <b>A</b>               | <b>A</b>                 |
|                    |                        |                     | Region   | 61.1         |                        |                          |
|                    |                        |                     | Province | 60.3         |                        |                          |
|                    |                        |                     | Cabaal   |              | _                      | _                        |
|                    | Mental Math            |                     | School   | 74.0         | ▼                      | ▼                        |
|                    | <del></del>            |                     | Region   | 77.2         |                        |                          |
|                    |                        |                     | Province | 76.2         |                        |                          |
| Process Sta        | andards                |                     |          |              |                        |                          |
|                    |                        |                     | School   | 71.4         | <b>A</b>               | <b>A</b>                 |
|                    | Problem Solving        |                     | Region   | 66.2         |                        |                          |
|                    | osioiii ooiviiig       |                     | Province | 65.8         |                        |                          |
|                    |                        |                     | School   | 42.0         | <b>~</b>               | <b>~</b>                 |
|                    | Reasoning and          |                     | Region   | 42.9<br>54.3 | •                      | *                        |
|                    | Communication          |                     | Province | 54.3<br>49.1 |                        |                          |
|                    |                        |                     | Province | 49.1         |                        |                          |