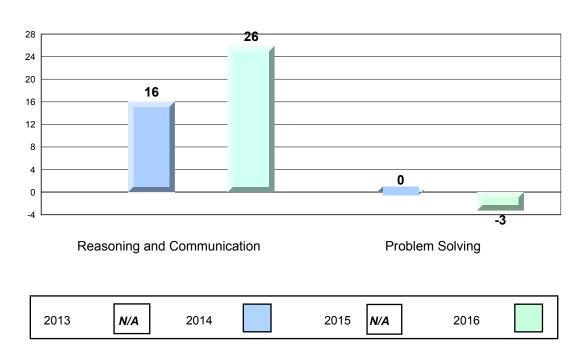

#### Process Standards results:Percentage of students meeting/exceeding grade level expectations 2013-2016

Reasoning and Communication

NLESD - Central Region

#125 - Copper Ridge Academy, Baie Verte