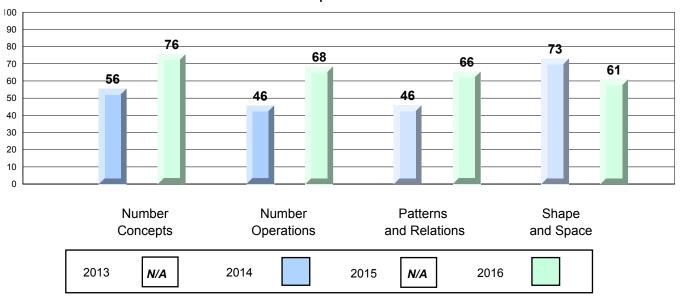

|                          |
| <b>D</b>            |                     | School   | 64.0 | <b>A</b>               | •                        |
| Reasoning and       |                     | Region   | 54.3 | _                      | _                        |
| Communication       |                     | Province | 49.1 |                        |                          |
|                     |                     |          |      |                        |                          |

The school result may appear numerically the same as the district/province due to rounding. The arrow indicates a negligible difference.

NLESD - Central Region

#167 - Green Bay South Academy, Robert's Arm

Grades: K-6

#### 4 Year CRT (Subtest) Mark Trend 2013-2016 Multiple Choice



#### Process Standards results: Percentage of students meeting/exceeding grade level expectations 2013-2016



Reasoning and Communication



NLESD - Central Region

#167 - Green Bay South Academy, Robert's Arm

Grades: K-6







NLESD - Central Region

#177 - Greenwood Academy, Campbellton

Grades: K-9

| Number Concepts