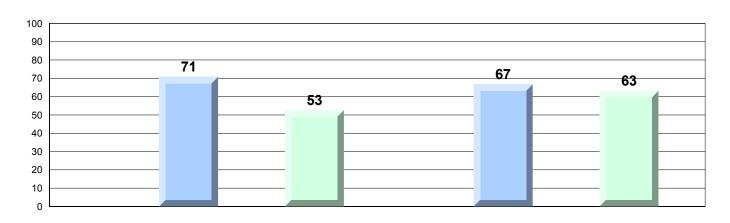

Region             | 52.6<br>54.3 | •                      |                          |
|                 | Communication          |                  | Province           | 49.1         |                        |                          |
|                 |                        |                  | LIOVING            | I 49.1       |                        |                          |

<sup>▼ ▲</sup> The school result may appear numerically the same as the district/province due to rounding. The arrow indicates a negligible difference.

NLESD - Central Region

#407 - Bay d'Espoir Academy, Milltown

## Grades: K-12

### 4 Year CRT (Subtest) Mark Trend 2013-2016 Multiple Choice



### Process Standards results: Percentage of students meeting/exceeding grade level expectations 2013-2016



Reasoning and Communication



NLESD - Central Region

#407 - Bay d'Espoir Academy, Milltown

### Difference from Provincial Mean, 2013-16 Multiple Choice

Grades: K-12







NLESD - Central Region

#409 - Indian River Academy, Springdale

Grades: K-6

|                 | N                       | umber of Students: | 22                 | Mark         | School<br>vs<br>Region | School<br>vs<br>Province |
|-----------------|-------------------------|--------------------|--------------------|--------------|------------------------|--------------------------|
| Multiple C      | hoice                   |                    |                    |              | _                      | _                        |
| · <u> </u>      |                         |                    | School