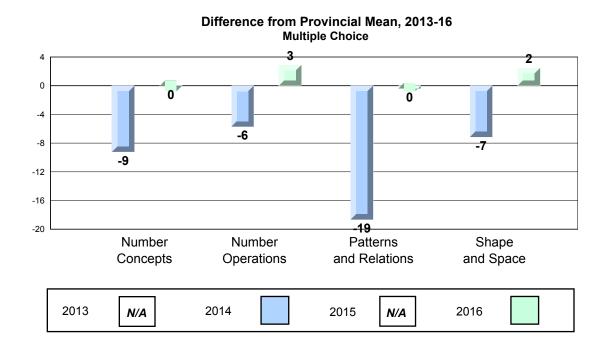

| 49.1 |                        |                          |
|                 |                       |                     |                    |      |                        |                          |

<sup>▲</sup> The school result may appear numerically the same as the district/province due to rounding. The arrow indicates a negligible difference.

NLESD - Central Region

### **Provincial Assessment School Results Elementary Mathematics** 2015-16

#416 - Smallwood Academy, Gambo Grades: K-12

### 4 Year CRT (Subtest) Mark Trend 2013-2016 **Multiple Choice**



### Process Standards results: Percentage of students meeting/exceeding grade level expectations 2013-2016



Reasoning and Communication





NLESD - Central Region

#416 - Smallwood Academy, Gambo

Grades: K-12







NLESD - Central Region

#417 - Gander Academy, Gander Grades: K-6

|                 |                       | Number of Students: | 110                | Mark | School<br>vs<br>Region | School<br>vs<br>Province |
|-----------------|-----------------------|---------------------|--------------------|------|------------------------|--------------------------|
| Multiple Ch     | oice                  |                     |                    |      |                        |                          |
|                 |                       |                     | School             | 71.8 | <b>A</b>               | <b>A</b>                 |
|                 | Number Concepts       |                     | Region             | 67.5 |                        |