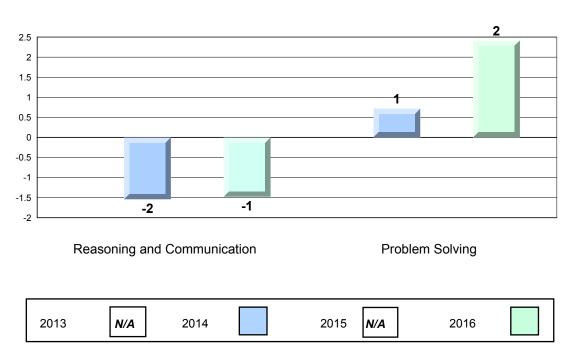

#### Process Standards results:Percentage of students meeting/exceeding grade level expectations 2013-2016

Reasoning and Communication

NLESD - Central Region

#125 - Copper Ridge Academy, Baie Verte