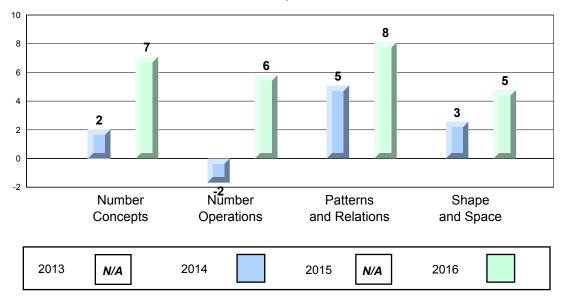

|
|                 | Communication         |                     | Province   | 49.1 |                        |                          |
|                 |                       |                     |            |      |                        |                          |

The school result may appear numerically the same as the district/province due to rounding. The arrow indicates a negligible difference.

NLESD - Central Region

#144 - Sprucewood Academy, Grand Falls-Windsor

Grades: K-6





#### Process Standards results: Percentage of students meeting/exceeding grade level expectations 2013-2016



Reasoning and Communication



NLESD - Central Region

#144 - Sprucewood Academy, Grand Falls-Windsor

Grades: K-6

#### Difference from Provincial Mean, 2013-16 Multiple Choice







NLESD - Central Region

#150 - St. Joseph's Elementary, Harbour Breton

Grades: K-6

|                    |                        | Number of Students: | 13       | Mark         | School<br>vs<br>Region | School<br>vs<br>Province |
|--------------------|------------------------|---------------------|----------|--------------|------------------------|--------------------------|
| Multiple Ch        | noice                  |                     |          |              |                        |                          |
| <u></u>            |                        |                     | School   | 67.5         | <b>A</b>               | <b>A</b>                 |
|                    | Number Concepts        |                     | Region   | 67.5         |