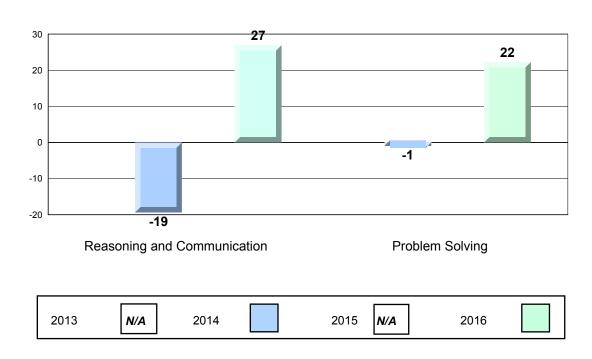

|
|                   | Communication       |                     | Province   | 49.1 |                        |                          |
|                   |                     |                     | 1 TOVILICE | 43.1 |                        |                          |

<sup>▲</sup> The school result may appear numerically the same as the district/province due to rounding. The arrow indicates a negligible difference.

NLESD - Central Region

#421 - Lakewood Academy, Glenwood

Grades: K-12

#### 4 Year CRT (Subtest) Mark Trend 2013-2016 Multiple Choice



#### Process Standards results: Percentage of students meeting/exceeding grade level expectations 2013-2016



Reasoning and Communication



NLESD - Central Region

#421 - Lakewood Academy, Glenwood

Grades: K-12









NLESD - Central Region

#### **Provincial Assessment School Results Elementary Mathematics** 2015-16

Grades: K-12

#422 - Glovertown Academy, Glovertown

| Number Concepts