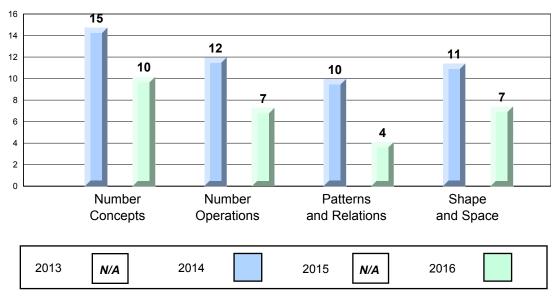

| <del>-</del> | 54.3 |                        |                          |
|                 |                     |                     | Province     | 49.1 |                        |                          |

The school result may appear numerically the same as the district/province due to rounding. The arrow indicates a negligible difference.

NLESD - Central Region

#143 - Millcrest Academy, Grand Falls-Windsor

Grades: 4-6

### 4 Year CRT (Subtest) Mark Trend 2013-2016 Multiple Choice



#### Process Standards results:Percentage of students meeting/exceeding grade level expectations 2013-2016



Reasoning and Communication



NLESD - Central Region

#143 - Millcrest Academy, Grand Falls-Windsor

Grades: 4-6

#### Difference from Provincial Mean, 2013-16 Multiple Choice







NLESD - Central Region

#144 - Sprucewood Academy, Grand Falls-Windsor

Grades: K-6

|                 |                       | Number of Students: | 43         | Mark | School<br>vs<br>Region | School<br>vs<br>Province |
|-----------------|-----------------------|---------------------|------------|------|------------------------|--------------------------|
| Multiple Ch     | noice                 |                     | 0.1.1      |      |                        |                          |
|                 |                       |                     | School     | 71.4 | <b>A</b>               | <b>A</b>                 |
|                 | Number Concepts       |                     | Region     | 67.5 |                        |                          |
|                 |