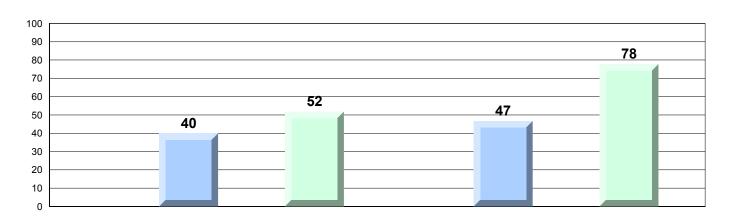

Grades: K-12

NLESD - Central Region

#125 - Copper Ridge Academy, Baie Verte

|                    |                        | Number of Students: | 21       | Mark         | School<br>vs<br>Region | School<br>vs<br>Province |
|--------------------|------------------------|---------------------|----------|--------------|------------------------|--------------------------|
| <b>Multiple Ch</b> | oice                   |                     |          |              |                        |                          |
|                    |                        |                     | School   | 85.7         | <b>A</b>               | <b>A</b>                 |
|                    | Number Concepts        |                     | Region   | 67.5         |                        |                          |
|                    |                        |                     | Province | 64.3         |                        |                          |
|                    |                        |                     | School   | 73.9         | <b>A</b>               | <b>A</b>                 |
|                    | Number Operations      |                     | Region   | 68.0         | _                      | _                        |
|                    |                        |                     | Province | 65.4         |                        |                          |
|                    |                        |                     | School   |              |                        |                          |
|                    | Patterns and Relatio   | ne                  |          | 74.3         | <b>A</b>               | •                        |
|                    | ratterns and itelatio  | 113                 | Region   | 64.0         |                        |                          |
|                    |                        |                     | Province | 62.0         |                        |                          |
|                    |                        |                     | School   | 74.1         | <b>A</b>               | <b>A</b>                 |
|                    | Shape and Space        |                     | Region   | 63.8         |                        |                          |
|                    |                        |                     | Province | 61.8         |                        |                          |
| Critorio           |                        |                     |          |              |                        |                          |
| <u>Criteria</u>    |                        |                     | School   | 73.8         | <b>A</b>               | <b>A</b> .               |
|                    | Number Concepts        |                     | Region   | 69.7         |                        |                          |
|                    | Number Concepts        |                     | Province | 67.6         |                        |                          |
|                    |                        |                     |          | 07.0         |                        |                          |
|                    | Number Operations      |                     | School   | 67.5         | <b>A</b>               | <u> </u>                 |
|                    | ramber operations      |                     | Region   | 59.9         |                        |                          |
|                    |                        |                     | Province | 58.8         |                        |                          |
|                    |                        |                     |          |              |                        |                          |
|                    | Patterns and Relatio   | ns                  | School   | 55.6         | <b>A</b>               | <b>A</b>                 |
|                    | r attorno ana rtolatio |                     | Region   | 55.1         |                        |                          |
|                    |                        |                     | Province | 51.8         |                        |                          |
|                    |                        |                     |          |              |                        |                          |
|                    | Shape and Space        |                     | School   | 65.8         | <b>A</b>               | <b>A</b>                 |
|                    |                        |                     | Region   | 61.1         |                        |                          |
|                    |                        |                     | Province | 60.3         |                        |                          |
|                    |                        |                     | Cabaal   |              | _                      | _                        |
|                    | Mental Math            |                     | School   | 74.0         | ▼                      | ▼                        |
|                    | <del></del>            |                     | Region   | 77.2         |                        |                          |
|                    |                        |                     | Province | 76.2         |                        |                          |
| Process Sta        | andards                |                     |          |              |                        |                          |
|                    |                        |                     | School   | 71.4         | <b>A</b>               | <b>A</b>                 |
|                    | Problem Solving        |                     | Region   | 66.2         |                        |                          |
|                    | osioiii ooiviiig       |                     | Province | 65.8         |                        |                          |
|                    |                        |                     | School   | 42.0         | <b>~</b>               | <b>~</b>                 |
|                    | Reasoning and          |                     | Region   | 42.9<br>54.3 | •                      | *                        |
|                    | Communication          |                     | Province | 54.3<br>49.1 |                        |                          |
|                    |                        |                     | Province | 49.1         |                        |                          |