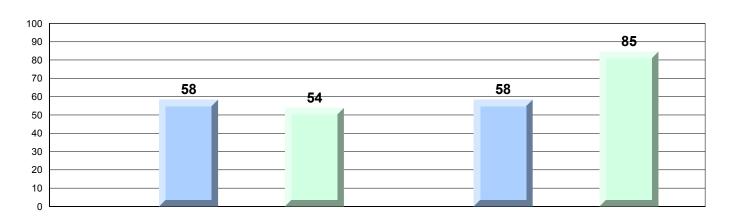

|                     | Region   | 54.3         |                        |                          |
|                    | Communication          |                     | Province | 49.1         |                        |                          |
| ′ <b>A</b> = 1 1 1 |                        |                     |          |              |                        | 1166                     |

The school result may appear numerically the same as the district/province due to rounding. The arrow indicates a negligible difference.

NLESD - Central Region

#150 - St. Joseph's Elementary, Harbour Breton

Grades: K-6

#### 4 Year CRT (Subtest) Mark Trend 2013-2016 Multiple Choice



#### Process Standards results: Percentage of students meeting/exceeding grade level expectations 2013-2016



Reasoning and Communication



NLESD - Central Region

#150 - St. Joseph's Elementary, Harbour Breton

Grades: K-6

### Difference from Provincial Mean, 2013-16 Multiple Choice







Grades: K-12

NLESD - Central Region

#151 - John Watkins Academy, Hermitage

|                    |                             | Number of Students: | 3                            | Mark                                                       | School<br>vs<br>Region | School<br>vs<br>Province |
|--------------------|-----------------------------|---------------------|------------------------------|------------------------------------------------------------|------------------------|--------------------------|
| Multiple Ch        | oice                        |                     |