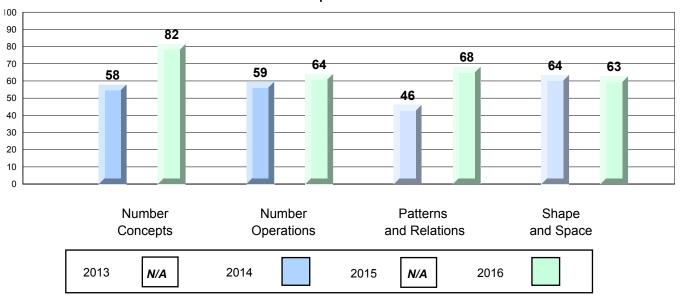

| December and                          | School     | 69.2 | <b>A</b>               | <u> </u>                 |
|                 | Reasoning and                         | Region     | 54.3 | _                      | _                        |
|                 | Communication                         | Province   | 49.1 |                        |                          |
|                 |                                       | 1 TOVINGE  | 73.1 |                        |                          |

The school result may appear numerically the same as the district/province due to rounding. The arrow indicates a negligible difference.

NLESD - Central Region

#202 - Twillingate Island Elementary, Twillingate

Grades: K-6

### 4 Year CRT (Subtest) Mark Trend 2013-2016 Multiple Choice



#### Process Standards results: Percentage of students meeting/exceeding grade level expectations 2013-2016



Reasoning and Communication



NLESD - Central Region

#202 - Twillingate Island Elementary, Twillingate

Grades: K-6

### Difference from Provincial Mean, 2013-16 Multiple Choice







Grades: K-12

NLESD - Central Region

#204 - Pearson Academy, Wesleyville

|                 |                  | Number of Students: | 18               | Mark         | School<br>vs<br>Region | School<br>vs<br>Province |
|-----------------|------------------|---------------------|------------------|--------------|------------------------|--------------------------|
| Multiple Choice |                  |                     |                  |              | · ·                    |