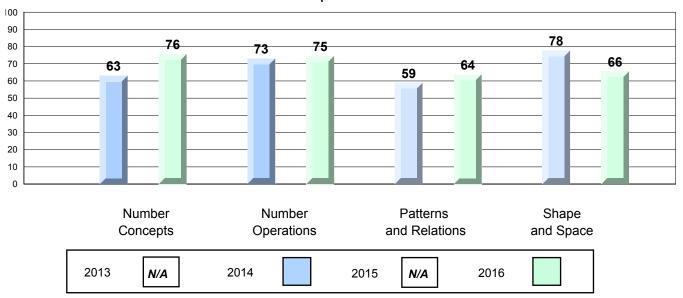

| <b>A</b>                 |
|                 | Reasoning and          |                  | Region             | 52.6<br>54.3 | •                      |                          |
|                 | Communication          |                  | Province           | 49.1         |                        |                          |
|                 |                        |                  | LIOVING            | I 49.1       |                        |                          |

<sup>▼ ▲</sup> The school result may appear numerically the same as the district/province due to rounding. The arrow indicates a negligible difference.

NLESD - Central Region

#407 - Bay d'Espoir Academy, Milltown

## Grades: K-12

### 4 Year CRT (Subtest) Mark Trend 2013-2016 Multiple Choice



### Process Standards results: Percentage of students meeting/exceeding grade level expectations 2013-2016



Reasoning and Communication



NLESD - Central Region

#407 - Bay d'Espoir Academy, Milltown

### Difference from Provincial Mean, 2013-16 Multiple Choice

Grades: K-12







NLESD - Central Region

#409 - Indian River Academy, Springdale

Grades: K-6

|                 | N                       | umber of Students: | 22                 | Mark         | School<br>vs<br>Region | School<br>vs<br>Province |
|-----------------|-------------------------|--------------------|--------------------|--------------|------------------------|--------------------------|
| Multiple C      | hoice                   |                    |                    |              | _