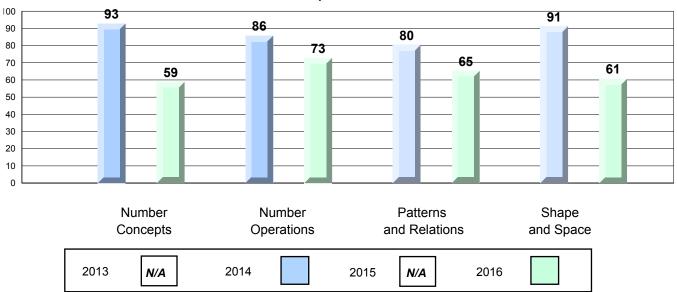

|             | Communication          |                     | Province   | 49.1 |                        | l                        |

The school result may appear numerically the same as the district/province due to rounding. The arrow indicates a negligible difference.

NLESD - Central Region

#406 - Fitzgerald Academy, English Harbour West

## Grades: K-12





### Process Standards results:Percentage of students meeting/exceeding grade level expectations 2013-2016



Reasoning and Communication





NLESD - Central Region

#406 - Fitzgerald Academy, English Harbour West

Grades: K-12







Grades: K-12

NLESD - Central Region

#407 - Bay d'Espoir Academy, Milltown

|                 | Num                    | ber of Students: | 19                 | Mark         | School<br>vs<br>Region | School<br>vs<br>Province |
|-----------------|------------------------|------------------|--------------------|--------------|------------------------|--------------------------|
| Multiple C      | hoice                  |                  |                    |              |                        |                          |
|                 |