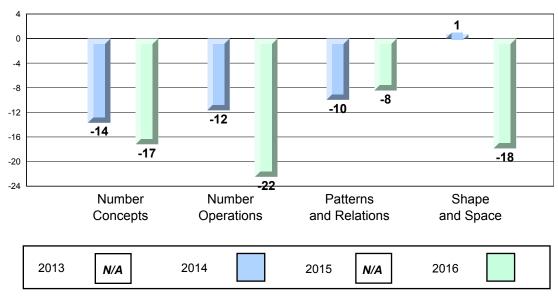

|
|                 | Communication         |                     | Region             | 54.3         |                        |                          |
|                 | Johnnandation         |                     | Province           | 49.1         |                        |                          |

The school result may appear numerically the same as the district/province due to rounding. The arrow indicates a negligible difference.

NLESD - Central Region

#163 - Point Learnington Academy, Point Learnington

#### Grades: K-12





#### Process Standards results: Percentage of students meeting/exceeding grade level expectations 2013-2016



Reasoning and Communication





NLESD - Central Region

#163 - Point Learnington Academy, Point Learnington

#### Grades: K-12









Grades: K,2-8,10-12

NLESD - Central Region

#165 - St. Stephen's AG, Rencontre East

|                    |                             | Number of Students: | 3                            | Mark                                                       | School<br>vs<br>Region | School<br>vs<br>Province |
|--------------------|-----------------------------|---------------------|------------------------------|------------------------------------------------------------|------------------------|--------------------------|
| <b>Multiple Ch</b> | oice                        |                     |                              |                                                            |                        |                          |
| MUNICIPIE OII      | Number Concepts