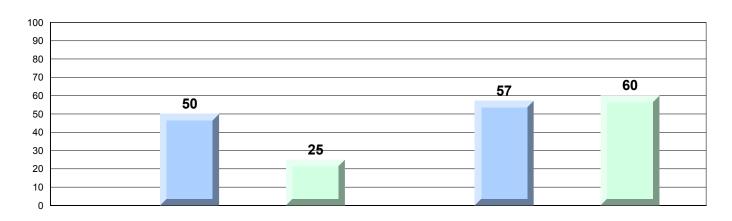

| School   | 25.0         | ▼            | ▼              |
|                    | Communication         |                     | Region   | 54.3         |              |                |
|                    |                       |                     | Province | 49.1         |              |                |

The school result may appear numerically the same as the district/province due to rounding. The arrow indicates a negligible difference.

NLESD - Central Region

### **Provincial Assessment School Results Elementary Mathematics** 2015-16

#178 - Phoenix Academy, Carmanville

Grades: K-12

### 4 Year CRT (Subtest) Mark Trend 2013-2016 **Multiple Choice**



#### Process Standards results: Percentage of students meeting/exceeding grade level expectations 2013-2016



Reasoning and Communication



NLESD - Central Region

#178 - Phoenix Academy, Carmanville

### Difference from Provincial Mean, 2013-16

Grades: K-12







NLESD - Central Region

#179 - Centreville Academy, Centreville-Wareham

Grades: K-9

|                 |                        | er of Students: | 16       | Mark | School<br>vs<br>Region | School<br>vs<br>Province |
|-----------------|------------------------|-----------------|----------|------|------------------------|--------------------------|
| Multiple Ch     | oice                   |                 |          |      | _                      | _                        |
| <del>_</del>    |                        |                 | School   | 49.4 | ▼                      | ▼                        |
|                 | Nu