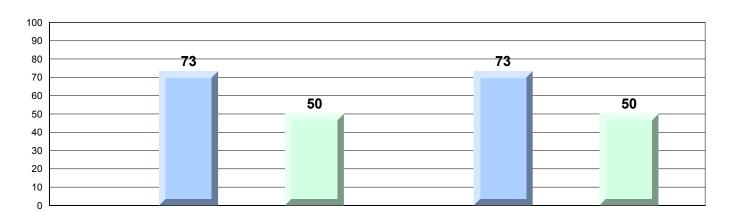

|             | Communication       |                     | Province | 49.1 |                        |                          |

The school result may appear numerically the same as the district/province due to rounding. The arrow indicates a negligible difference.

NLESD - Central Region

### Provincial Assessment School Results Elementary Mathematics 2015-16

....

#154 - Hillside Elementary, La Scie

Grades: K-6

#### 4 Year CRT (Subtest) Mark Trend 2013-2016 Multiple Choice



#### Process Standards results:Percentage of students meeting/exceeding grade level expectations 2013-2016



Reasoning and Communication





NLESD - Central Region

#154 - Hillside Elementary, La Scie

Grades: K-6







NLESD - Central Region

#157 - St. Peter's AG, McCallum Grades: 3,6,9-10,12

|                 |                             | Number of Students: | 1                            | Mark                                                       | School<br>vs<br>Region | School<br>vs<br>Province |
|-----------------|-----------------------------|---------------------|------------------------------|------------------------------------------------------------|------------------------|--------------------------|
| Multiple Ch     | oice                        |                     |                              |                                                            |