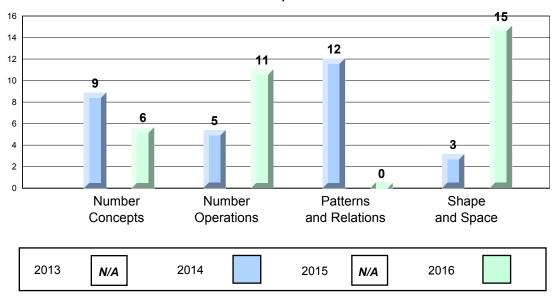

| Province   | 54.3         |                        |                          |
|                 |                     |                     | FIOVINCE   | 49.1         |                        |                          |

The school result may appear numerically the same as the district/province due to rounding. The arrow indicates a negligible difference.

NLESD - Central Region

#183 - William Mercer Academy, Dover

Grades: K-9

### 4 Year CRT (Subtest) Mark Trend 2013-2016 Multiple Choice



#### Process Standards results:Percentage of students meeting/exceeding grade level expectations 2013-2016



Reasoning and Communication



NLESD - Central Region

#183 - William Mercer Academy, Dover

Grades: K-9

### Difference from Provincial Mean, 2013-16 Multiple Choice







NLESD - Central Region

#188 - Sandstone Academy, Ladle Cove

Grades: K-6

|                     |                             | Number of Students: | 2                            | Mark                                                       | School<br>vs<br>Region | School<br>vs<br>Province |
|---------------------|-----------------------------|---------------------|------------------------------|------------------------------------------------------------|------------------------|--------------------------|
| Multiple Ch         | oice                        |                     |                              |                                                            | · ·                    |                          |
| <u>imunipie Cir</u> | Number Concepts             |