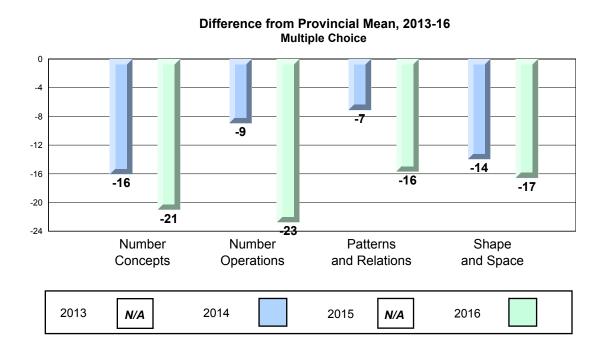

mmunication         |                     | Province         | 49.1         |                        |                          |
|                    |                       |                     | FIOVILICE        | 49.1         |                        |                          |

The school result may appear numerically the same as the district/province due to rounding. The arrow indicates a negligible difference.

NLESD - Central Region

#478 - New World Island Academy, Summerford

Grades: K-12

#### 4 Year CRT (Subtest) Mark Trend 2013-2016 Multiple Choice



#### Process Standards results: Percentage of students meeting/exceeding grade level expectations 2013-2016



Reasoning and Communication





NLESD - Central Region

#478 - New World Island Academy, Summerford

Grades: K-12