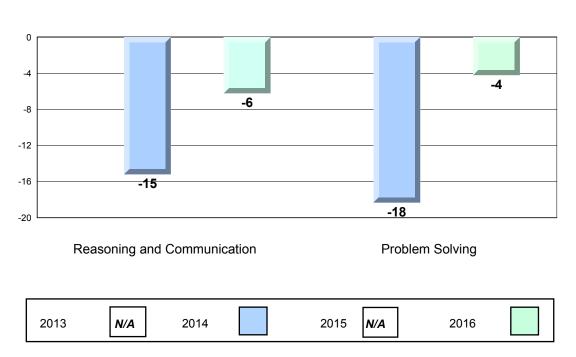

#### Process Standards results:Percentage of students meeting/exceeding grade level expectations 2013-2016

Reasoning and Communication

NLESD - Central Region

#125 - Copper Ridge Academy, Baie Verte