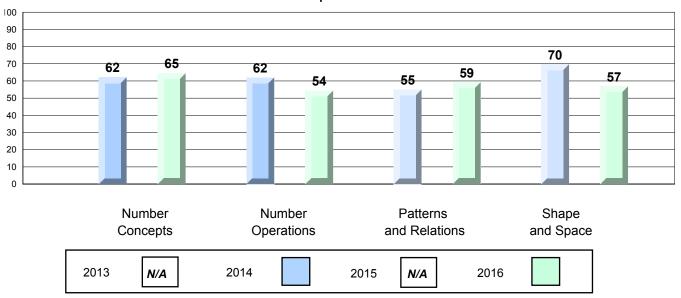

|           | 10.1 |                        |                          |

The school result may appear numerically the same as the district/province due to rounding. The arrow indicates a negligible difference.

NLESD - Central Region

### Provincial Assessment School Results Elementary Mathematics 2015-16

"400 14 : 1 1 5 1

#133 - Memorial Academy, Botwood

Grades: K-6

#### 4 Year CRT (Subtest) Mark Trend 2013-2016 Multiple Choice



#### Process Standards results: Percentage of students meeting/exceeding grade level expectations 2013-2016



Reasoning and Communication



NLESD - Central Region

#133 - Memorial Academy, Botwood

Grades: K-6

### Difference from Provincial Mean, 2013-16 Multiple Choice







#129 Viotoria Academy Caulte

#138 - Victoria Academy, Gaultois Grades: K-3,6-9,11-12

|                   |                             | Number of Students: | 2                            | Mark                                                       | School<br>vs<br>Region | School<br>vs<br>Province |
|-------------------|-----------------------------|---------------------|------------------------------|------------------------------------------------------------|------------------------|----------------------