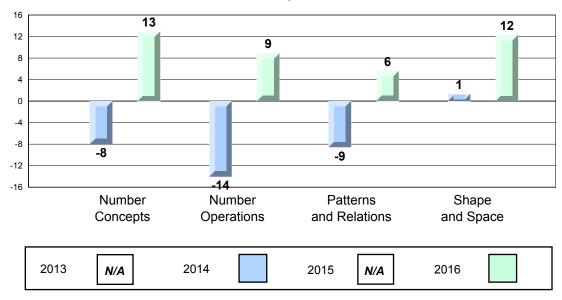

|             | Communication         |                     | Province  | 49.1 |                        |                          |

<sup>▲</sup> The school result may appear numerically the same as the district/province due to rounding. The arrow indicates a negligible difference.

NLESD - Central Region

#422 - Glovertown Academy, Glovertown

Grades: K-12

#### 4 Year CRT (Subtest) Mark Trend 2013-2016 Multiple Choice



#### Process Standards results:Percentage of students meeting/exceeding grade level expectations 2013-2016



Reasoning and Communication



NLESD - Central Region

#### **Provincial Assessment School Results Elementary Mathematics** 2015-16

#422 - Glovertown Academy, Glovertown Grades: K-12

#### Difference from Provincial Mean, 2013-16 **Multiple Choice**







NLESD - Central Region

#426 - Hillview Academy, Norris Arm

Grades: K-9

|                 | Number of St            | rudents: 12 | 2                  | Mark         | School<br>vs<br>Region | School<br>vs<br>Province |
|-----------------|-------------------------|-------------|--------------------|--------------|------------------------|--------------------------|
| Multiple Ch     | oice                    |             |                    |              | _                      |                          |
| ·               |                         |             | School             | 65.8         | •                      | <b>A</b>                 |
|                 | Number Concepts         |             | Region             | 67.5         |                        |