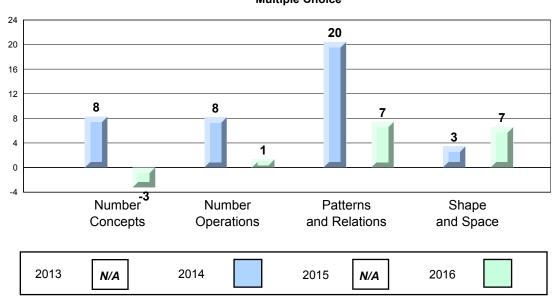

| Communication            |                     | Region             | 54.3 |                        |                          |
|                 | Sommamounon              |                     | Province           | 49.1 |                        |                          |

The school result may appear numerically the same as the district/province due to rounding. The arrow indicates a negligible difference.

NLESD - Central Region

#158 - MSB Regional Academy, Middle Arm

Grades: K-12





#### Process Standards results: Percentage of students meeting/exceeding grade level expectations 2013-2016



Reasoning and Communication



NLESD - Central Region

#158 - MSB Regional Academy, Middle Arm

#### Difference from Provincial Mean, 2013-16 Multiple Choice

Grades: K-12







Grades: K-12

NLESD - Central Region

#163 - Point Leamington Academy, Point Leamington

|                 |                       | Number of Students: | 7                  | Mark         | School<br>vs<br>Region | School<br>vs<br>Province |
|-----------------|-----------------------|---------------------|--------------------|--------------|------------------------|--------------------------|
| Multiple Ch     | <u>noice</u>          |                     | School             |              | _                      | <b>~</b>                 |
|                 | Number Concepts       |                     | Region             | 47.1<br>67.5 | ▼                      | •                        |
|                 | Number Concepts       |                     | Province           | 64