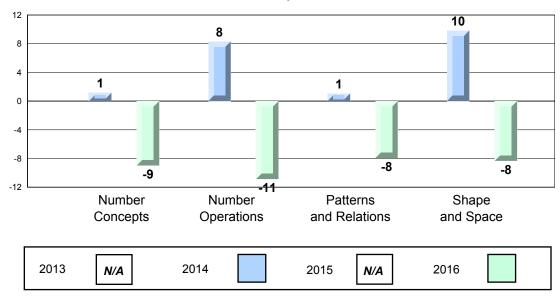

on       |                     | Province   | 49.1 |                        |                          |
|                 |                     |                     |            |      |                        |                          |

The school result may appear numerically the same as the district/province due to rounding. The arrow indicates a negligible difference.

NLESD - Central Region

#189 - Lewisporte Academy, Lewisporte

Grades: K-6

### 4 Year CRT (Subtest) Mark Trend 2013-2016 Multiple Choice



#### Process Standards results:Percentage of students meeting/exceeding grade level expectations 2013-2016



Reasoning and Communication



NLESD - Central Region

#189 - Lewisporte Academy, Lewisporte

Grades: K-6

### Difference from Provincial Mean, 2013-16 Multiple Choice







NLESD - Central Region

### **Provincial Assessment School Results Elementary Mathematics** 2015-16

#192 - Lumsden Academy, Lumsden Grades: K-9

|                    | Number of Students:     | 7                  | Mark         | School<br>vs<br>Region | School<br>vs<br>Province |
|--------------------|-------------------------|--------------------|--------------|------------------------|--------------------------|
| <b>Multiple Ch</b> | oice                    |                    |              |                        |                          |
|                    |                         | School             | 71.4         | <b>A</b>               | <b>A</b>                 |
|                    | Number Concepts         | Region             | 67.5         |