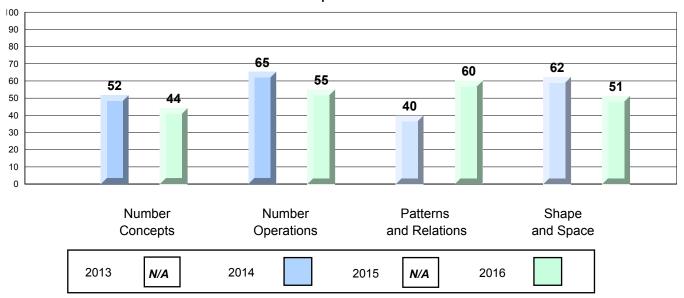

|                    | Communication         |                     | <del>-</del> | 49.1 |                        |                          |

The school result may appear numerically the same as the district/province due to rounding. The arrow indicates a negligible difference.

#206 - Riverwood Academy, Wing's Point

Grades: K-12

## 4 Year CRT (Subtest) Mark Trend 2013-2016 **Multiple Choice**



### Process Standards results: Percentage of students meeting/exceeding grade level expectations 2013-2016



Reasoning and Communication



NLESD - Central Region

#206 - Riverwood Academy, Wing's Point

### Difference from Provincial Mean, 2013-16 Multiple Choice

Grades: K-12







#398 - Avoca Collegiate, Badger

Grades: K-9

| Multiple Choice         School Region Province         75.6 A A A A A A A A A A A A A A A A A A A                                                                                                                                                                                    |
|---------------------------------------------------------------------------------------------------------------------------------------------------------------------------------------