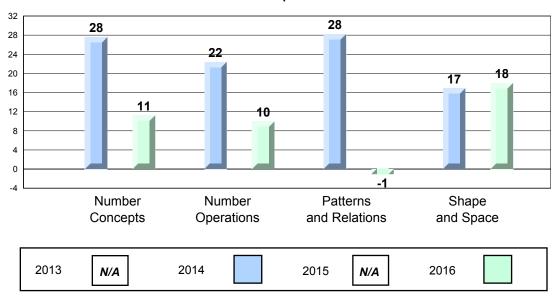

|

<sup>▲</sup> The school result may appear numerically the same as the district/province due to rounding. The arrow indicates a negligible difference.

NLESD - Central Region

#398 - Avoca Collegiate, Badger

Grades: K-9

## 4 Year CRT (Subtest) Mark Trend 2013-2016 Multiple Choice



### Process Standards results:Percentage of students meeting/exceeding grade level expectations 2013-2016



Reasoning and Communication



NLESD - Central Region

### **Provincial Assessment School Results Elementary Mathematics** 2015-16

#398 - Avoca Collegiate, Badger

Grades: K-9

### Difference from Provincial Mean, 2013-16 **Multiple Choice**







NLESD - Central Region

#400 - Helen Tulk Elementary, Bishop's Falls

Grades: K-6

|                 |                       | Number of Students: | 27                 | Mark | School<br>vs<br>Region | School<br>vs<br>Province |
|-----------------|-----------------------|---------------------|--------------------|------|------------------------|--------------------------|
| Multiple Cho    | ice                   |                     |                    |      | Ü                      |                          |
|                 |                       |                     | School             | 60.4 | ▼                      | ▼                        |
|                 | Number Concepts       |                     | Region<br>Province | 67.5 |                        |