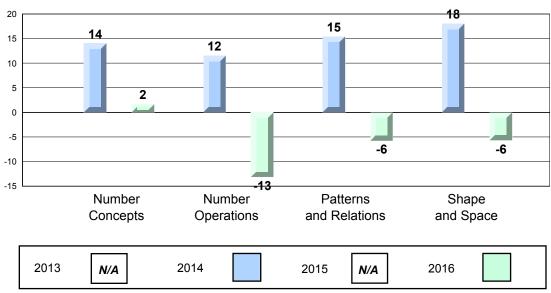

|                 | Communication          |                  | Province |      |                        |                          |

The school result may appear numerically the same as the district/province due to rounding. The arrow indicates a negligible difference.

NLESD - Central Region

#177 - Greenwood Academy, Campbellton

Grades: K-9

### 4 Year CRT (Subtest) Mark Trend 2013-2016 Multiple Choice



#### Process Standards results:Percentage of students meeting/exceeding grade level expectations 2013-2016



Reasoning and Communication



NLESD - Central Region

#177 - Greenwood Academy, Campbellton

Grades: K-9









Grades: K-12

NLESD - Central Region

#178 - Phoenix Academy, Carmanville

|                    |                       | Number of Students: | 24       |              | School       | School         |
|--------------------|-----------------------|---------------------|----------|--------------|--------------|----------------|
|                    |                       |                     |          | Mark         | vs<br>Region | vs<br>Province |
| Multiple Ch        | noico                 |                     |          |              | rtogion      | TTOVINCE       |
| <u>Multiple Ci</u> |                       |                     | School   | 61.0         | ▼            | ▼              |
|                    | Number Concepts       |                     | Region   | 67.5