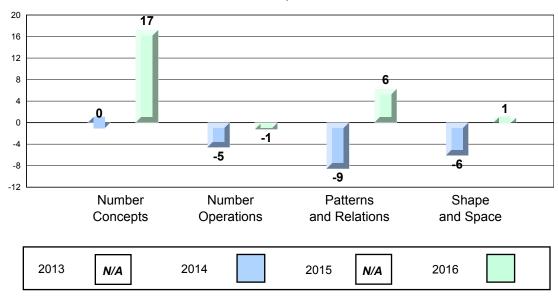

| Province   | 49.1 |                        |                          |
|                 |                                       | 1 TOVINGE  | 73.1 |                        |                          |

The school result may appear numerically the same as the district/province due to rounding. The arrow indicates a negligible difference.

NLESD - Central Region

#202 - Twillingate Island Elementary, Twillingate

Grades: K-6

### 4 Year CRT (Subtest) Mark Trend 2013-2016 Multiple Choice



#### Process Standards results: Percentage of students meeting/exceeding grade level expectations 2013-2016



Reasoning and Communication



NLESD - Central Region

#202 - Twillingate Island Elementary, Twillingate

Grades: K-6

### Difference from Provincial Mean, 2013-16 Multiple Choice







Grades: K-12

NLESD - Central Region

#204 - Pearson Academy, Wesleyville

|                 |                  | Number of Students: | 18               | Mark         | School<br>vs<br>Region | School<br>vs<br>Province |
|-----------------|------------------|---------------------|------------------|--------------|------------------------|--------------------------|
| Multiple Choice |                  |                     |                  |              | · ·                    |                          |
|                 | bar Canaanta     |                     | School<br>Region | 51.7         | ▼                      | ▼                        |
| INUIT           | ber Concepts     |                     | Province         | 67.5<br>64.3 |                        |