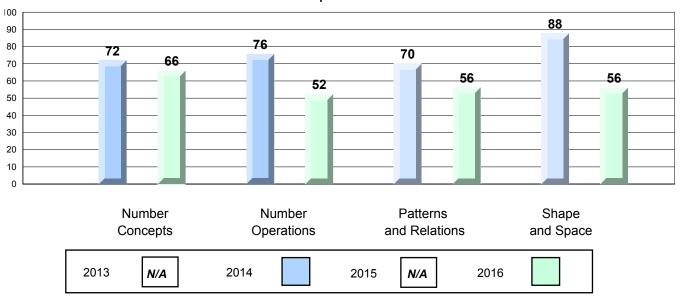

|                 | Communication          |                  | Province |      |                        |                          |

The school result may appear numerically the same as the district/province due to rounding. The arrow indicates a negligible difference.

NLESD - Central Region

#177 - Greenwood Academy, Campbellton

Grades: K-9

### 4 Year CRT (Subtest) Mark Trend 2013-2016 Multiple Choice



#### Process Standards results:Percentage of students meeting/exceeding grade level expectations 2013-2016



Reasoning and Communication



NLESD - Central Region

#177 - Greenwood Academy, Campbellton

Grades: K-9









Grades: K-12

NLESD - Central Region

#178 - Phoenix Academy, Carmanville

|                    |                       | Number of Students: | 24       |              | School       | School         |
|--------------------|-----------------------|---------------------|----------|--------------|--------------|----------------|
|                    |                       |                     |          | Mark         | vs<br>Region | vs<br>Province |
| Multiple Ch        | noico                 |                     |          |              | rtogion      | TTOVINC