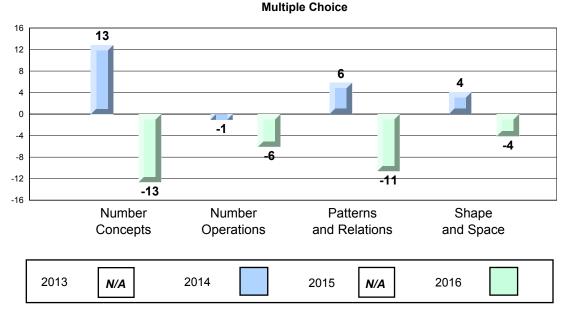

| munication       |                     | Region           | 54.3         |                        |                          |
| Com             | mumcauon         |                     | Province         | 49.1         |                        |                          |

The school result may appear numerically the same as the district/province due to rounding. The arrow indicates a negligible difference.

#204 - Pearson Academy, Wesleyville Grades: K-12

### 4 Year CRT (Subtest) Mark Trend 2013-2016 **Multiple Choice**



### Process Standards results: Percentage of students meeting/exceeding grade level expectations 2013-2016



Reasoning and Communication



NLESD - Central Region

#204 - Pearson Academy, Wesleyville

## Difference from Provincial Mean, 2013-16

Grades: K-12









Grades: K-12

NLESD - Central Region

#206 - Riverwood Academy, Wing's Point

| Multiple Choice         School Region Province         44.2 Province         Y           Number Concepts         Region Province         67.5 Province         67.5 Province         7           Number Operations         School Region 68.0 Province         55.0 Province         Y         Y           Patterns and Relations         School Region 64.0 Province         62.0 Province         62.0 Province         7           Shape and Space         School Region 69.7 Province         69.7 Province         69.7 Province         69.7 Province           Number Operations         School Region 69.7 Province         50.8 Province         Y         Y           Patterns and Relations         School Region 65.1 Provin