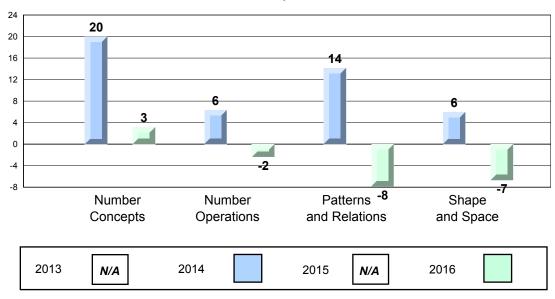

nce | 49.1         |                        |                          |
| ′ <b>A</b> = 1 1 1 |                        |                     |          |              |                        | 1166                     |

The school result may appear numerically the same as the district/province due to rounding. The arrow indicates a negligible difference.

NLESD - Central Region

#150 - St. Joseph's Elementary, Harbour Breton

Grades: K-6

#### 4 Year CRT (Subtest) Mark Trend 2013-2016 Multiple Choice



#### Process Standards results: Percentage of students meeting/exceeding grade level expectations 2013-2016



Reasoning and Communication



NLESD - Central Region

#150 - St. Joseph's Elementary, Harbour Breton

Grades: K-6

### Difference from Provincial Mean, 2013-16 Multiple Choice







Grades: K-12

NLESD - Central Region

#151 - John Watkins Academy, Hermitage

|                    |                             | Number of Students: | 3                            | Mark                                                       | School<br>vs<br>Region | School<br>vs<br>Province |
|--------------------|-----------------------------|---------------------|------------------------------|------------------------------------------------------------|------------------------|--------------------------|
| Multiple Ch        | oice                        |                     |                              |                                                            | _                      |                          |
| <u>Muntiple On</u> | Number Concepts             |