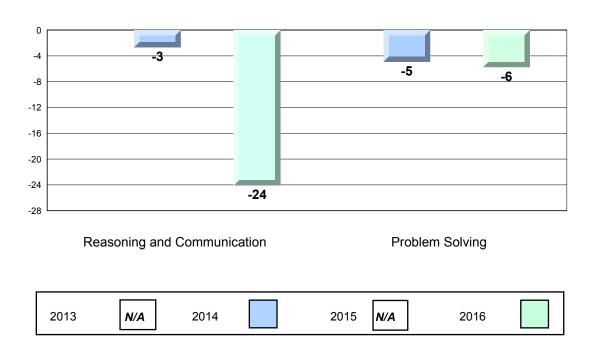

#### Process Standards results:Percentage of students meeting/exceeding grade level expectations 2013-2016

Reasoning and Communication

NLESD - Central Region

#125 - Copper Ridge Academy, Baie Verte