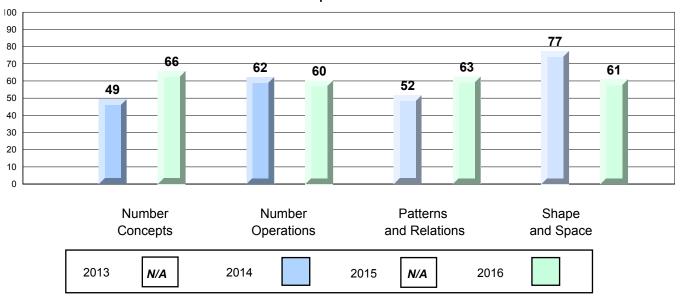

|             | Communication       |                     | Province | 49.1 |                        |                          |

The school result may appear numerically the same as the district/province due to rounding. The arrow indicates a negligible difference.

NLESD - Central Region

### Provincial Assessment School Results Elementary Mathematics 2015-16

....

#154 - Hillside Elementary, La Scie

Grades: K-6

#### 4 Year CRT (Subtest) Mark Trend 2013-2016 Multiple Choice



#### Process Standards results:Percentage of students meeting/exceeding grade level expectations 2013-2016



Reasoning and Communication





NLESD - Central Region

#154 - Hillside Elementary, La Scie

Grades: K-6







NLESD - Central Region

#157 - St. Peter's AG, McCallum Grades: 3,6,9-10,12

|                 |                             | Number of Students: | 1                            | Mark                                                       | School<br>vs<br>Region | School<br>vs<br>Province |
|-----------------|-----------------------------|---------------------|------------------------------|------------------------------------------------------------|------------------------|--------------------------|
| Multiple Ch     | oice                        |