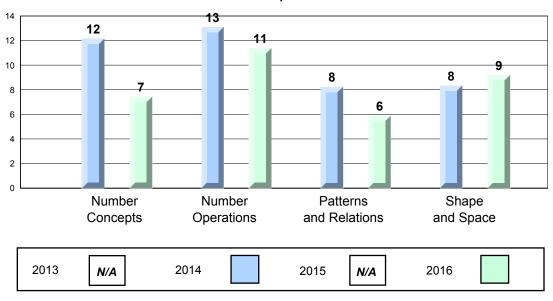

|                     | Region             | 54.3 |                        |                          |
|                 | Communication         |                     | Province           | 49.1 |                        |                          |

The school result may appear numerically the same as the district/province due to rounding. The arrow indicates a negligible difference.

NLESD - Central Region

#417 - Gander Academy, Gander

Grades: K-6

#### 4 Year CRT (Subtest) Mark Trend 2013-2016 Multiple Choice



#### Process Standards results:Percentage of students meeting/exceeding grade level expectations 2013-2016



Reasoning and Communication



NLESD - Central Region

#417 - Gander Academy, Gander

Grades: K-6

### Difference from Provincial Mean, 2013-16 Multiple Choice







#421 - Lakewood Academy, Glenwood Grades: K-12

|                   |                     | Number of Students: | 27         | Mark | School<br>vs<br>Region | School<br>vs<br>Province |
|-------------------|---------------------|---------------------|------------|------|------------------------|--------------------------|
| Multiple Ch       | noice               |                     |            |      |                        |                          |
| <u> </u>          |                     |                     | School     | 83.8 | <b>A</b>               | <b>A</b>                 |
|                   | Number Concepts     |                     | Region     | 67.5 |                        |                          |
|                   |                     |