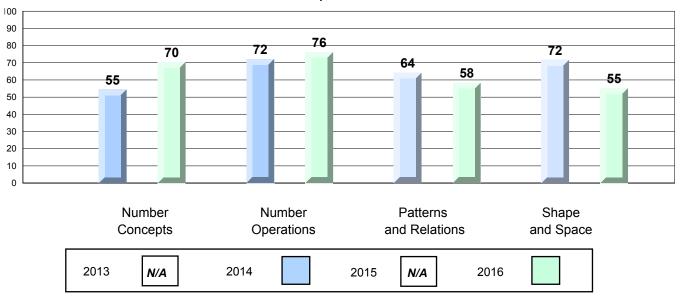

|                 | Communication          |                   | Province | 49.1 |                        | l                        |

The school result may appear numerically the same as the district/province due to rounding. The arrow indicates a negligible difference.

NLESD - Central Region

#414 - Fogo Island Central Academy, Fogo Island

## Grades: K-12





### Process Standards results: Percentage of students meeting/exceeding grade level expectations 2013-2016



Reasoning and Communication



NLESD - Central Region

#414 - Fogo Island Central Academy, Fogo Island

Grades: K-12









#416 - Smallwood Academy, Gambo Grades: K-12

|                 |                       | Number of Students: | 14                 | Mark | School<br>vs<br>Region | School<br>vs<br>Province |
|-----------------|-----------------------|---------------------|--------------------|------|------------------------|--------------------------|
| Multiple Ch     | <u>noice</u>          |                     | 0-11               |      | _                      | _                        |
| _               |                       |                     | School