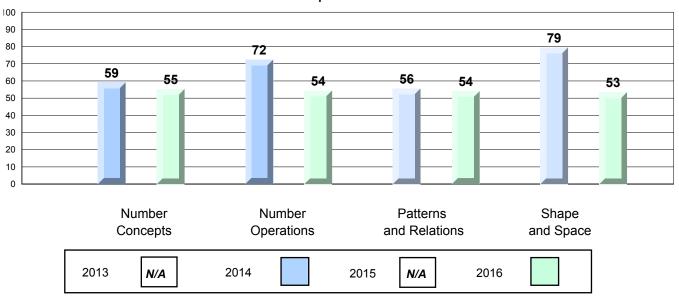

asoning and       |                     | School     | 50.0 | ▼                      | <b>A</b>                 |
|                 | ~                   |                     | Region     | 54.3 |                        |                          |
|                 | Communication       |                     | Province   | 49.1 |                        |                          |
|                 |                     |                     |            |      |                        |                          |

The school result may appear numerically the same as the district/province due to rounding. The arrow indicates a negligible difference.

NLESD - Central Region

#189 - Lewisporte Academy, Lewisporte

Grades: K-6

### 4 Year CRT (Subtest) Mark Trend 2013-2016 Multiple Choice



#### Process Standards results:Percentage of students meeting/exceeding grade level expectations 2013-2016



Reasoning and Communication



NLESD - Central Region

#189 - Lewisporte Academy, Lewisporte

Grades: K-6

### Difference from Provincial Mean, 2013-16 Multiple Choice







NLESD - Central Region

### **Provincial Assessment School Results Elementary Mathematics** 2015-16

#192 - Lumsden Academy, Lumsden Grades: K-9

|                    | Number of Students:     | 7                  | Mark         | School<br>vs<br>Region | School<br>vs<br>Province |
|--------------------|-------------------------|--------------------|--------------|------------------------|--------------------------|
| <b>Multiple Ch</b> | oice                    |                    |              |