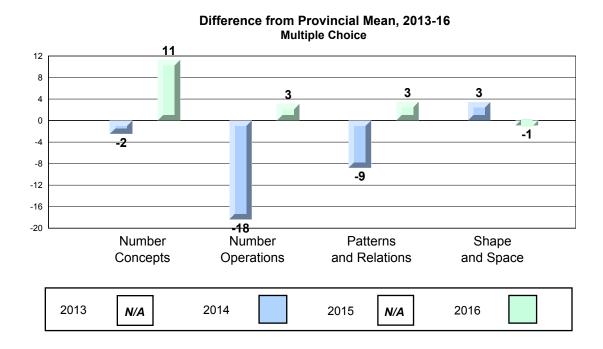

| _                      | _                        |
| Communication       |                     | Province | 49.1 |                        |                          |
|                     |                     |          |      |                        |                          |

The school result may appear numerically the same as the district/province due to rounding. The arrow indicates a negligible difference.

NLESD - Central Region

#167 - Green Bay South Academy, Robert's Arm

Grades: K-6

#### 4 Year CRT (Subtest) Mark Trend 2013-2016 Multiple Choice



#### Process Standards results: Percentage of students meeting/exceeding grade level expectations 2013-2016



Reasoning and Communication



NLESD - Central Region

#167 - Green Bay South Academy, Robert's Arm

Grades: K-6







NLESD - Central Region

#177 - Greenwood Academy, Campbellton

Grades: K-9

| Number Concepts