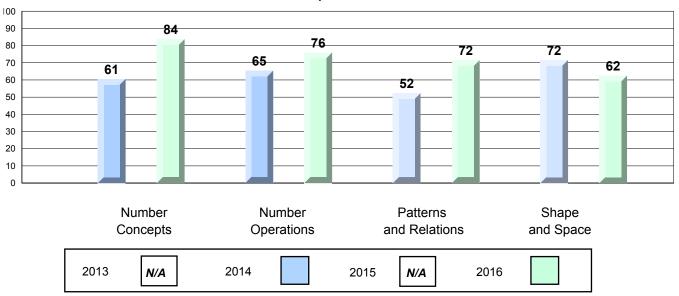

|                     | School     | 76.0 | <b>A</b>               | <u> </u>                 |
|                   | Reasoning and       |                     | Region     | 54.3 | _                      | _                        |
|                   | Communication       |                     | Province   | 49.1 |                        |                          |
|                   |                     |                     | 1 TOVILICE | 43.1 |                        |                          |

<sup>▲</sup> The school result may appear numerically the same as the district/province due to rounding. The arrow indicates a negligible difference.

NLESD - Central Region

#421 - Lakewood Academy, Glenwood

Grades: K-12

#### 4 Year CRT (Subtest) Mark Trend 2013-2016 Multiple Choice



#### Process Standards results: Percentage of students meeting/exceeding grade level expectations 2013-2016



Reasoning and Communication



NLESD - Central Region

#421 - Lakewood Academy, Glenwood

Grades: K-12









NLESD - Central Region

#### **Provincial Assessment School Results Elementary Mathematics** 2015-16

Grades: K-12

#422 - Glovertown Academy, Glovertown

| Number Concepts