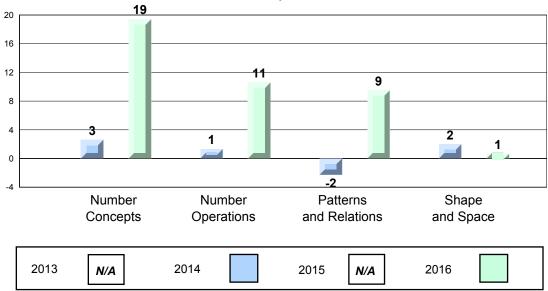

#### Process Standards results:Percentage of students meeting/exceeding grade level expectations 2013-2016

Reasoning and Communication

NLESD - Central Region

#125 - Copper Ridge Academy, Baie Verte