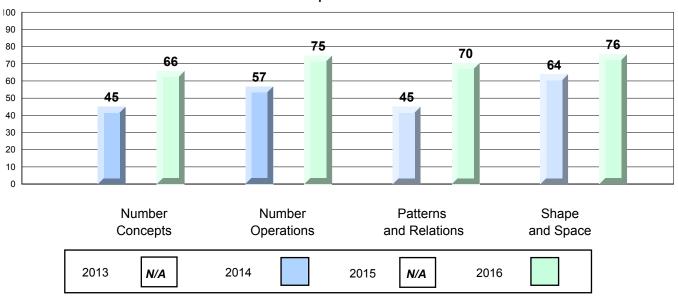

| 91.7         | <b>A</b>               | <b>A</b>                 |
|                 |                         |             | Region             | 54.3         |                        |                          |
|                 | Communication           |             | Province           | 49.1         |                        |                          |
|                 |                         |             | L                  |              |                        |                          |

The school result may appear numerically the same as the district/province due to rounding. The arrow indicates a negligible difference.

NLESD - Central Region

#426 - Hillview Academy, Norris Arm

Grades: K-9

#### 4 Year CRT (Subtest) Mark Trend 2013-2016 Multiple Choice



#### Process Standards results:Percentage of students meeting/exceeding grade level expectations 2013-2016



Reasoning and Communication



NLESD - Central Region

#426 - Hillview Academy, Norris Arm

Grades: K-9

### Difference from Provincial Mean, 2013-16 Multiple Choice







Grades: K-12

NLESD - Central Region

#478 - New World Island Academy, Summerford

|                    |                       | Number of Students: | 19               | Mark         | School<br>vs<br>Region | School<br>vs<br>Province |
|--------------------|-----------------------|---------------------|------------------|--------------|------------------------|--------------------------|
| <b>Multiple Ch</b> | oice                  |                     |                  |              |