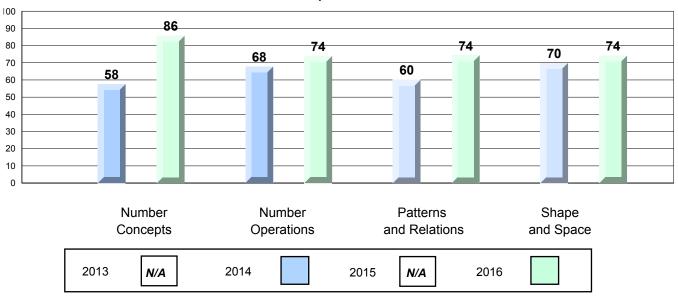

ol   | 42.0         | <b>~</b>               | <b>~</b>                 |
|                    | Reasoning and          |                     | Region   | 42.9<br>54.3 | •                      | *                        |
|                    | Communication          |                     | Province | 54.3<br>49.1 |                        |                          |
|                    |                        |                     | Province | 49.1         |                        |                          |

The school result may appear numerically the same as the district/province due to rounding. The arrow indicates a negligible difference.

NLESD - Central Region

#125 - Copper Ridge Academy, Baie Verte

Grades: K-12

#### 4 Year CRT (Subtest) Mark Trend 2013-2016 Multiple Choice



#### Process Standards results:Percentage of students meeting/exceeding grade level expectations 2013-2016



Reasoning and Communication



NLESD - Central Region

#125 - Copper Ridge Academy, Baie Verte

#### Difference from Provincial Mean, 2013-16 Multiple Choice

Grades: K-12







NLESD - Central Region

#133 - Memorial Academy, Botwood

Grades: K-6

|                 | Number of Stude