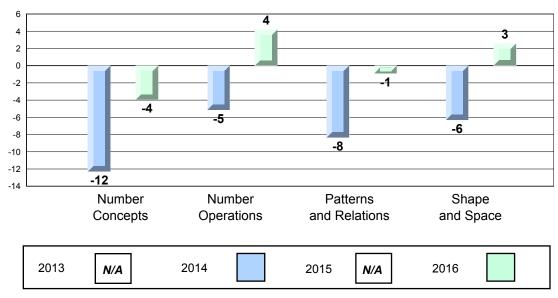

| Province           | 49.1 |                        |                          |
|                 |                       |                     |                    |      |                        |                          |

The school result may appear numerically the same as the district/province due to rounding. The arrow indicates a negligible difference.

NLESD - Central Region

#400 - Helen Tulk Elementary, Bishop's Falls

Grades: K-6

### 4 Year CRT (Subtest) Mark Trend 2013-2016 Multiple Choice



### Process Standards results: Percentage of students meeting/exceeding grade level expectations 2013-2016



Reasoning and Communication



NLESD - Central Region

#400 - Helen Tulk Elementary, Bishop's Falls

Grades: K-6

## Difference from Provincial Mean, 2013-16 Multiple Choice







#403 - Lakeside Academy, Buchans

Grades: K-12

|                   |                             | Number of Students: | 2                            | Mark                                                       | School<br>vs<br>Region | School<br>vs<br>Province |
|-------------------|-----------------------------|---------------------|------------------------------|------------------------------------------------------------|------------------------|--------------------------|
| Multiple Ch       | oice                        |                     |                              |                                                            |                        |                          |
| <u>managio on</u> | Number Concepts             |                     | School<br>Region<b