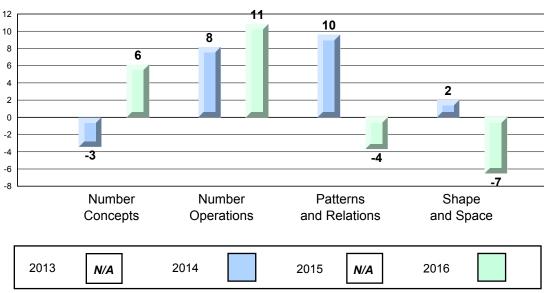

|                 | Communication          |                   | Province | 49.1 |                        | l                        |

The school result may appear numerically the same as the district/province due to rounding. The arrow indicates a negligible difference.

NLESD - Central Region

#414 - Fogo Island Central Academy, Fogo Island

## Grades: K-12





### Process Standards results: Percentage of students meeting/exceeding grade level expectations 2013-2016



Reasoning and Communication



NLESD - Central Region

#414 - Fogo Island Central Academy, Fogo Island

Grades: K-12









#416 - Smallwood Academy, Gambo Grades: K-12

|                 |                       | Number of Students: | 14                 | Mark | School<br>vs<br>Region | School<br>vs<br>Province |
|-----------------|-----------------------|---------------------|--------------------|------|------------------------|--------------------------|
| Multiple Ch     | <u>noice</u>          |                     | 0-11               |      | _                      | _                        |
| _               |                       |                     | School             | 64.3 | ▼                      | ▼                        |
|                 | Number Concepts       |                     | Region<br>Province | 67.5 |                        |                          |
|