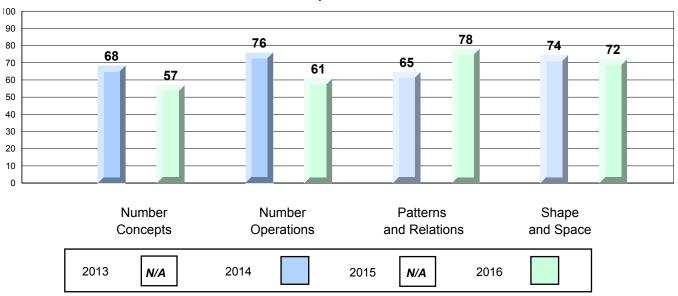

|                 | Communication         |                     | Province   | 1    |                        |                          |

The school result may appear numerically the same as the district/province due to rounding. The arrow indicates a negligible difference.

NLESD - Central Region

#194 - Gill Memorial Academy, Musgrave Harbour

### Grades: K-12





#### Process Standards results:Percentage of students meeting/exceeding grade level expectations 2013-2016



Reasoning and Communication



NLESD - Central Region

#194 - Gill Memorial Academy, Musgrave Harbour

### Grades: K-12

### Difference from Provincial Mean, 2013-16 Multiple Choice







NLESD - Central Region

#202 - Twillingate Island Elementary, Twillingate

Grades: K-6

|                 | Number of Stude                       | ents: 13   | Mark | School<br>vs<br>Region | School<br>vs<br>Province |
|-----------------|---------------------------------------|------------|------|------------------------|--------------------------|
| Multiple Ch     | <u>oice</u>                           | Oakaal     |      |                        |                          |
| ·