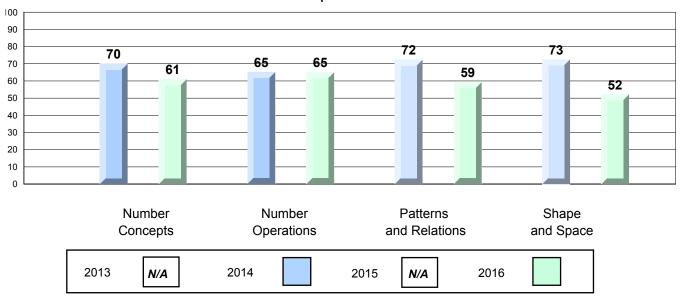

|          |              |              | _              |
|                    | Reasoning and         |                     | School   | 25.0         | ▼            | ▼              |
|                    | Communication         |                     | Region   | 54.3         |              |                |
|                    |                       |                     | Province | 49.1         |              |                |

The school result may appear numerically the same as the district/province due to rounding. The arrow indicates a negligible difference.

NLESD - Central Region

### **Provincial Assessment School Results Elementary Mathematics** 2015-16

#178 - Phoenix Academy, Carmanville

Grades: K-12

### 4 Year CRT (Subtest) Mark Trend 2013-2016 **Multiple Choice**



#### Process Standards results: Percentage of students meeting/exceeding grade level expectations 2013-2016



Reasoning and Communication



NLESD - Central Region

#178 - Phoenix Academy, Carmanville

### Difference from Provincial Mean, 2013-16

Grades: K-12







NLESD - Central Region

#179 - Centreville Academy, Centreville-Wareham

Grades: K-9

|                 |                        | er of Students: | 16       | Mark | School<br>vs<br>Region | School<br>vs<br>Province |
|-----------------|------------------------|-----------------|----------|------|------------------------|--------------------------|
| Multiple Ch     | oice                   |                 |          |      | _                      | _                        |
| <del>_</del>    |                        |