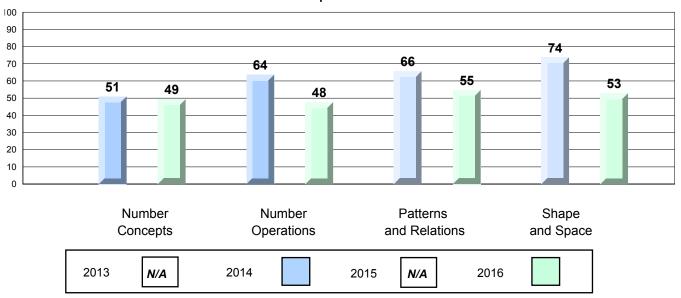

December and           |                 | School   | 43.8 | <b>V</b>               | <b>▼</b>                 |
|                 | Reasoning and          |                 | Region   | 54.3 | •                      | ·                        |
|                 | Communication          |                 | Province | 49.1 |                        |                          |
|                 |                        |                 |          |      |                        |                          |

The school result may appear numerically the same as the district/province due to rounding. The arrow indicates a negligible difference.

NLESD - Central Region

#179 - Centreville Academy, Centreville-Wareham

Grades: K-9

### 4 Year CRT (Subtest) Mark Trend 2013-2016 Multiple Choice



#### Process Standards results: Percentage of students meeting/exceeding grade level expectations 2013-2016



Reasoning and Communication





NLESD - Central Region

#179 - Centreville Academy, Centreville-Wareham

Grades: K-9







Grades: K-2,4-8,10-12

NLESD - Central Region

#180 - A. R. Scammell Academy, Change Islands

|                    |                       | Number of Students: | 1                            | Mark                                                       | School<br>vs<br>Region | School<br>vs<br>Province |
|--------------------|-----------------------|---------------------|------------------------------|------------------------------------------------------------|------------------------|--------------------------|
| <b>Multiple Ch</b> | oice