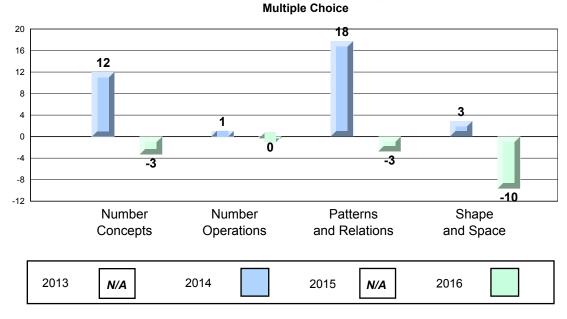

| 54.3         |              |                |
|                    |                       |                     | Province | 49.1         |              |                |

The school result may appear numerically the same as the district/province due to rounding. The arrow indicates a negligible difference.

NLESD - Central Region

### **Provincial Assessment School Results Elementary Mathematics** 2015-16

#178 - Phoenix Academy, Carmanville

Grades: K-12

### 4 Year CRT (Subtest) Mark Trend 2013-2016 **Multiple Choice**



#### Process Standards results: Percentage of students meeting/exceeding grade level expectations 2013-2016



Reasoning and Communication



NLESD - Central Region

#178 - Phoenix Academy, Carmanville

### Difference from Provincial Mean, 2013-16

Grades: K-12







NLESD - Central Region

#179 - Centreville Academy, Centreville-Wareham

Grades: K-9

|                 |                        | er of Students: | 16       | Mark | School<br>vs<br>Region | School<br>vs<br>Province |
|-----------------|------------------------|-----------------|----------|------|------------------------|--------------------------|
| Multiple Ch     | oice                   |                 |          |      | _                      | _                        |
| <del>_</del>    |                        |                 | School   | 49.4 | ▼                      | ▼                        |
|                 | Number Concepts        |                 | Region   | 67.5 |                        |                          |
|                 |