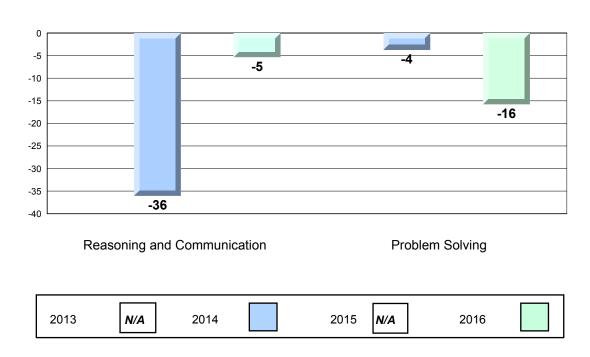

#### Process Standards results:Percentage of students meeting/exceeding grade level expectations 2013-2016

Reasoning and Communication

NLESD - Central Region

#125 - Copper Ridge Academy, Baie Verte