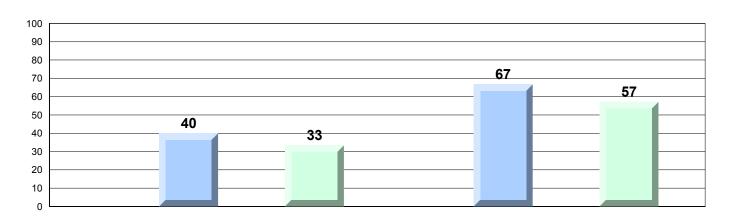

|                    | Communication         |                     | <del>-</del> | 49.1 |                        |                          |

The school result may appear numerically the same as the district/province due to rounding. The arrow indicates a negligible difference.

#206 - Riverwood Academy, Wing's Point

Grades: K-12

## 4 Year CRT (Subtest) Mark Trend 2013-2016 **Multiple Choice**



### Process Standards results: Percentage of students meeting/exceeding grade level expectations 2013-2016



Reasoning and Communication



NLESD - Central Region

#206 - Riverwood Academy, Wing's Point

### Difference from Provincial Mean, 2013-16 Multiple Choice

Grades: K-12







#398 - Avoca Collegiate, Badger

Grades: K-9

| Multiple Choice         School Region Province         75.6 A A A A A A A A A A A A A A A A A A A                                                                                                                                                                                    |
|--------------------------------------------------------------------------------------------------------------------------------------------------------------------------------------------------------------------------------------------------------------------------------------|
| Number Conc