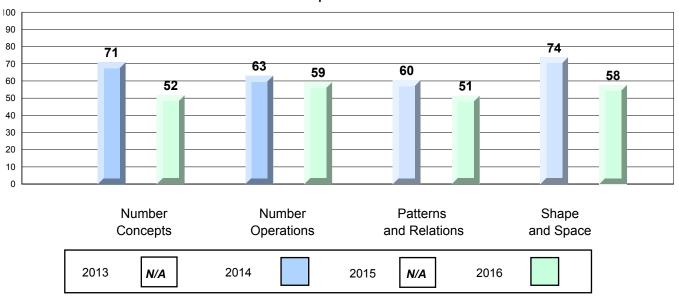

| Province         | 65.8         |                        |                          |
| Door            | soning and       |                     | School           | 16.7         | ▼                      | ▼                        |
|                 | munication       |                     | Region           | 54.3         |                        |                          |
| Com             | mumcauon         |                     | Province         | 49.1         |                        |                          |

The school result may appear numerically the same as the district/province due to rounding. The arrow indicates a negligible difference.

#204 - Pearson Academy, Wesleyville Grades: K-12

### 4 Year CRT (Subtest) Mark Trend 2013-2016 **Multiple Choice**



### Process Standards results: Percentage of students meeting/exceeding grade level expectations 2013-2016



Reasoning and Communication



NLESD - Central Region

#204 - Pearson Academy, Wesleyville

## Difference from Provincial Mean, 2013-16

Grades: K-12









Grades: K-12

NLESD - Central Region

#206 - Riverwood Academy, Wing's Point

| Multiple Choice         School Region Province         44.2 Province         Y           Number Concepts         Region Province         67.5 Province         67.5 Province         7           Number Operations         School Region 68.0 Province         55.0 Province         Y         Y           Patterns and Relations         School Region 64.0 Province         62.0 Province         62.0 Province         7           Shape and Space         Sch