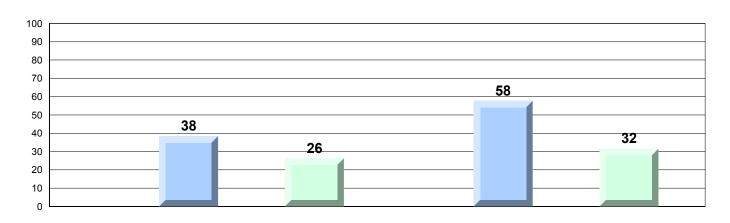

| Region           | 54.3         | •                      | ,                        |
|                    | Communication         |                     | Province         | 49.1         |                        |                          |
|                    |                       |                     | FIOVILICE        | 49.1         |                        |                          |

The school result may appear numerically the same as the district/province due to rounding. The arrow indicates a negligible difference.

NLESD - Central Region

#478 - New World Island Academy, Summerford

Grades: K-12

#### 4 Year CRT (Subtest) Mark Trend 2013-2016 Multiple Choice



#### Process Standards results: Percentage of students meeting/exceeding grade level expectations 2013-2016



Reasoning and Communication





NLESD - Central Region

#478 - New World Island Academy, Summerford

Grades: K-12