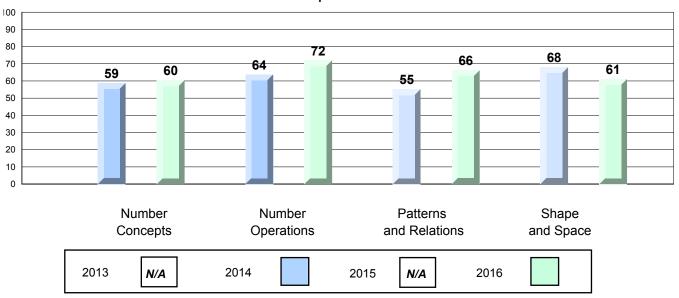

|                        |                          |
|                 | Reasoning and           |                    | School             | 47.6         | ▼                      | ▼                        |
|                 | Communication           |                    | Region             | 54.3         |                        |                          |
|                 | Communication           |                    | Province           | 49.1         |                        |                          |

The school result may appear numerically the same as the district/province due to rounding. The arrow indicates a negligible difference.

NLESD - Central Region

#409 - Indian River Academy, Springdale

Grades: K-6

## 4 Year CRT (Subtest) Mark Trend 2013-2016 Multiple Choice



### Process Standards results: Percentage of students meeting/exceeding grade level expectations 2013-2016



Reasoning and Communication



NLESD - Central Region

#409 - Indian River Academy, Springdale

Grades: K-6

## Difference from Provincial Mean, 2013-16 Multiple Choice







Grades: K-12

NLESD - Central Region

#413 - Holy Cross School Complex, Eastport

|                   | Number of Students: | 10                 | Mark  | School<br>vs<br>Region | School<br>vs<br>Province |
|-------------------|---------------------|--------------------|-------|------------------------|--------------------------|
| Multiple Choice   |                     |                    |       |                        |                          |
|                   | -1-                 | School