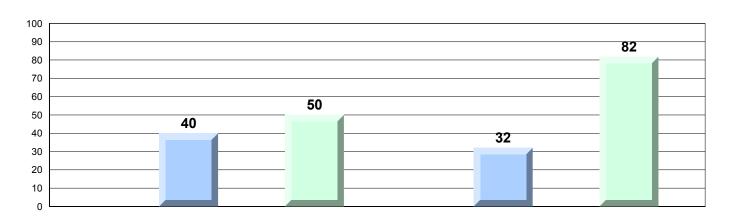

|             | Communication         |                     | Province  | 49.1 |                        |                          |

<sup>▲</sup> The school result may appear numerically the same as the district/province due to rounding. The arrow indicates a negligible difference.

NLESD - Central Region

#422 - Glovertown Academy, Glovertown

Grades: K-12

#### 4 Year CRT (Subtest) Mark Trend 2013-2016 Multiple Choice



#### Process Standards results:Percentage of students meeting/exceeding grade level expectations 2013-2016



Reasoning and Communication



NLESD - Central Region

#### **Provincial Assessment School Results Elementary Mathematics** 2015-16

#422 - Glovertown Academy, Glovertown Grades: K-12

#### Difference from Provincial Mean, 2013-16 **Multiple Choice**







NLESD - Central Region

#426 - Hillview Academy, Norris Arm

Grades: K-9

|                 | Number of St            | rudents: 12 | 2                  | Mark         | School<br>vs<br>Region | School<br>vs<br>Province |
|-----------------|-------------------------|-------------|--------------------|--------------|------------------------|--------------------------|
| Multiple Ch     | oice                    |             |                    |              | _                      |                          |
| ·               |