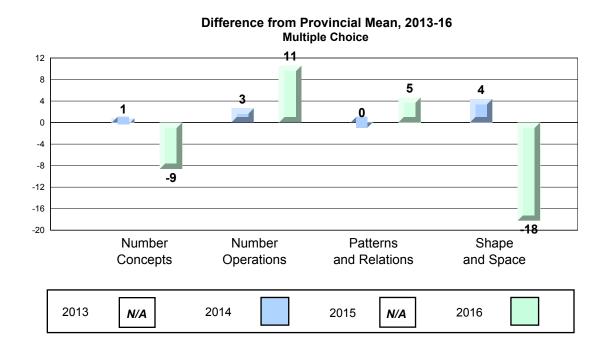

|             | Communication        |                     | Province   |      |                        |                          |

<sup>🖊 🔺</sup> The school result may appear numerically the same as the district/province due to rounding. The arrow indicates a negligible difference.

NLESD - Central Region

#152 - Valmont Academy, King's Point

Grades: K-12

#### 4 Year CRT (Subtest) Mark Trend 2013-2016 Multiple Choice



#### Process Standards results:Percentage of students meeting/exceeding grade level expectations 2013-2016



Reasoning and Communication





NLESD - Central Region

#152 - Valmont Academy, King's Point

Grades: K-12







NLESD - Central Region

#154 - Hillside Elementary, La Scie

Grades: K-6

| Multiple Choice         School Region Province         65.8 Region Province         ▼         A           Number Concepts         Region Province         67.5 Region 68.0 Region 68.0 Region 68.0 Region 68.0 Region 68.0 Region 64.0 Region 64.0 Region 64.0 Region 63.8 Region 69.7 Province 62.0 Region 69.7 Province 62.0 Region 69.7 Region 69.8 Region 69.7 Region 69.7 Region 69.7 Region 69.8 Region 69.7 Region 69.7 Region 69.7 Region 69.8 Region 79.9 Region 79.0 Region 79.0 Region 79.2 Reg                                                                                                     |             |                     | Number of Students: | 14       | Mark | School<br>vs<br>Region | School<br>vs<br>Province