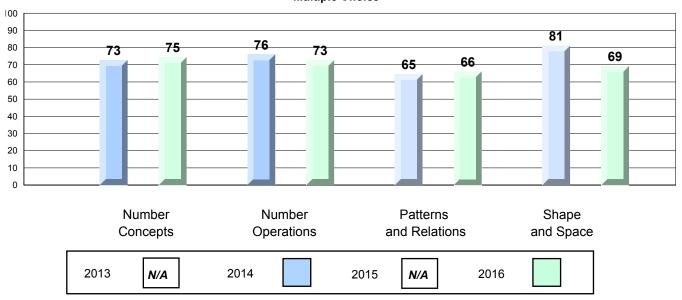

|                     | School       | 70.0 | <b>A</b>               |                          |
|                 | Reasoning and       |                     | Region       | 73.6 |                        | _                        |
|                 | Communication       |                     | <del>-</del> | 54.3 |                        |                          |
|                 |                     |                     | Province     | 49.1 |                        |                          |

The school result may appear numerically the same as the district/province due to rounding. The arrow indicates a negligible difference.

NLESD - Central Region

#143 - Millcrest Academy, Grand Falls-Windsor

Grades: 4-6

### 4 Year CRT (Subtest) Mark Trend 2013-2016 Multiple Choice



#### Process Standards results:Percentage of students meeting/exceeding grade level expectations 2013-2016



Reasoning and Communication



NLESD - Central Region

#143 - Millcrest Academy, Grand Falls-Windsor

Grades: 4-6

#### Difference from Provincial Mean, 2013-16 Multiple Choice







NLESD - Central Region

#144 - Sprucewood Academy, Grand Falls-Windsor

Grades: K-6

|                 |                       | Number of Students: | 43         | Mark | School<br>vs<br>Region | School<br>vs<br>Province |
|-----------------|-----------------------|---------------------|------------|------|------------------------|--------------------------|
| Multiple Ch     | noice                 |                     | 0.1.1      |      |                        |                          |
|