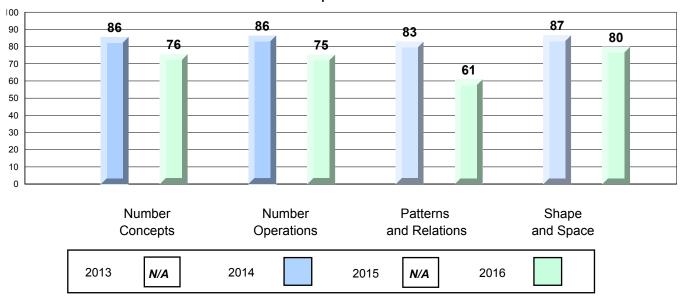

|
| Province 49.1                                                                                                                                                                                                                                                                        |

<sup>▲</sup> The school result may appear numerically the same as the district/province due to rounding. The arrow indicates a negligible difference.

NLESD - Central Region

#398 - Avoca Collegiate, Badger

Grades: K-9

## 4 Year CRT (Subtest) Mark Trend 2013-2016 Multiple Choice



### Process Standards results:Percentage of students meeting/exceeding grade level expectations 2013-2016



Reasoning and Communication



NLESD - Central Region

### **Provincial Assessment School Results Elementary Mathematics** 2015-16

#398 - Avoca Collegiate, Badger

Grades: K-9

### Difference from Provincial Mean, 2013-16 **Multiple Choice**







NLESD - Central Region

#400 - Helen Tulk Elementary, Bishop's Falls

Grades: K-6

|                 |                       | Number of Students: | 27                 | Mark | School<br>vs<br>Region | School<br>vs<br>Province |
|-----------------|-----------------------|---------------------|--------------------|------|------------------------|--------------------------|
| Multiple Cho    | ice                   |