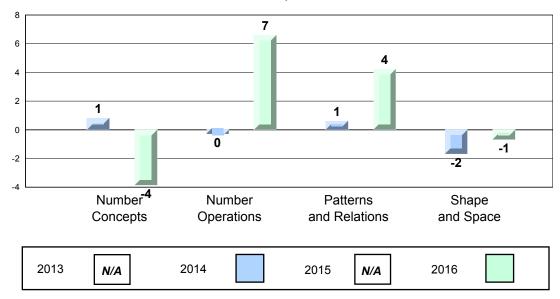

on             | 54.3         |                        |                          |
|                 | Communication           |                    | Province           | 49.1         |                        |                          |

The school result may appear numerically the same as the district/province due to rounding. The arrow indicates a negligible difference.

NLESD - Central Region

#409 - Indian River Academy, Springdale

Grades: K-6

## 4 Year CRT (Subtest) Mark Trend 2013-2016 Multiple Choice



### Process Standards results: Percentage of students meeting/exceeding grade level expectations 2013-2016



Reasoning and Communication



NLESD - Central Region

#409 - Indian River Academy, Springdale

Grades: K-6

## Difference from Provincial Mean, 2013-16 Multiple Choice







Grades: K-12

NLESD - Central Region

#413 - Holy Cross School Complex, Eastport

|                   | Number of Students: | 10                 | Mark  | School<br>vs<br>Region | School<br>vs<br>Province |
|-------------------|---------------------|--------------------|-------|------------------------|--------------------------|
| Multiple Choice   |                     |                    |       |                        |                          |
|                   | -1-                 | School             | 76.0  | <b>A</b>               | <b>A</b>                 |
| Number Conce      | pts                 | Region<br>Province | 67.5  |                        |                          |
|                   |                     |                    | 64.3  |