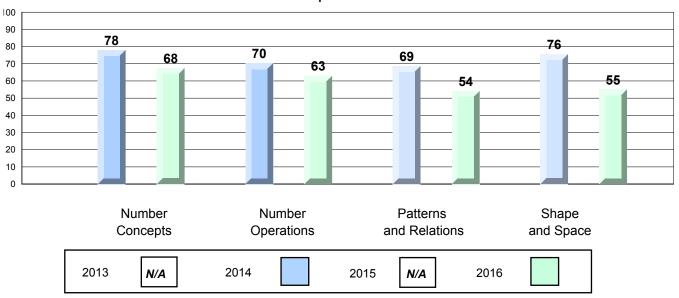

53.8         | ▼                      | I                        |
|                    | Reasoning and          |                     | Region   | 54.3         |                        |                          |
|                    | Communication          |                     | Province | 49.1         |                        |                          |
| ′ <b>A</b> = 1 1 1 |                        |                     |          |              |                        | 1166                     |

The school result may appear numerically the same as the district/province due to rounding. The arrow indicates a negligible difference.

NLESD - Central Region

#150 - St. Joseph's Elementary, Harbour Breton

Grades: K-6

#### 4 Year CRT (Subtest) Mark Trend 2013-2016 Multiple Choice



#### Process Standards results: Percentage of students meeting/exceeding grade level expectations 2013-2016



Reasoning and Communication



NLESD - Central Region

#150 - St. Joseph's Elementary, Harbour Breton

Grades: K-6

### Difference from Provincial Mean, 2013-16 Multiple Choice







Grades: K-12

NLESD - Central Region

#151 - John Watkins Academy, Hermitage

|                    |                             | Number of Students: | 3                            | Mark                                                       | School<br>vs<br>Region | School<br>vs<br>Province |
|--------------------|-----------------------------|---------------------|------------------------------|------------------------------------------------------------|------------------------|---------------