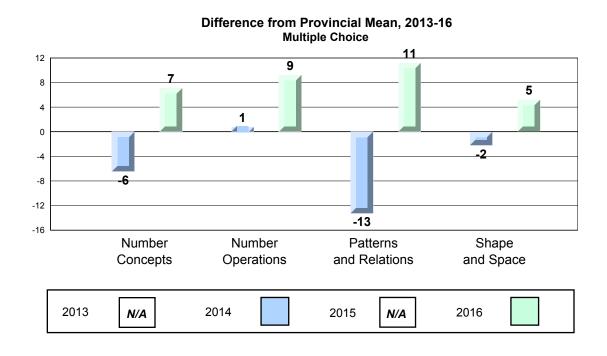

|
|                    | Communication           | Province           | 54.3<br>49.1 |                        |                          |
|                    |                         | FIOVILICE          | 49.1         |                        |                          |

<sup>▲</sup> The school result may appear numerically the same as the district/province due to rounding. The arrow indicates a negligible difference.

NLESD - Central Region

#192 - Lumsden Academy, Lumsden

Grades: K-9

### 4 Year CRT (Subtest) Mark Trend 2013-2016 Multiple Choice



#### Process Standards results:Percentage of students meeting/exceeding grade level expectations 2013-2016



Reasoning and Communication





NLESD - Central Region

#192 - Lumsden Academy, Lumsden

Grades: K-9







Grades: K-12

NLESD - Central Region

#194 - Gill Memorial Academy, Musgrave Harbour

| Number Concepts