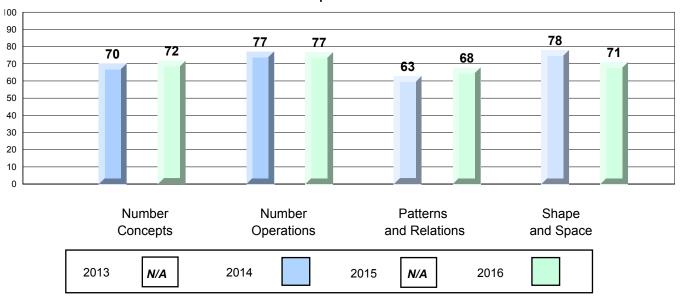

| Province           | 65.8 |                        |                          |
|                 | Reasoning and         |                     | School             | 62.7 | <b>A</b>               | <b>A</b>                 |
|                 | Communication         |                     | Region             | 54.3 |                        |                          |
|                 | Communication         |                     | Province           | 49.1 |                        |                          |

The school result may appear numerically the same as the district/province due to rounding. The arrow indicates a negligible difference.

NLESD - Central Region

#417 - Gander Academy, Gander

Grades: K-6

#### 4 Year CRT (Subtest) Mark Trend 2013-2016 Multiple Choice



#### Process Standards results:Percentage of students meeting/exceeding grade level expectations 2013-2016



Reasoning and Communication



NLESD - Central Region

#417 - Gander Academy, Gander

Grades: K-6

### Difference from Provincial Mean, 2013-16 Multiple Choice







#421 - Lakewood Academy, Glenwood Grades: K-12

|                   |                     | Number of Students: | 27         | Mark | School<br>vs<br>Region | School<br>vs<br>Province |
|-------------------|---------------------|---------------------|------------|------|------------------------|--------------------------|
| Multiple Ch       | noice               |                     |            |      |                        |                          |
| <u> </u>          |                     |