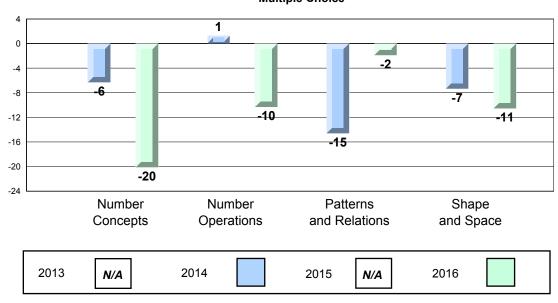

|                    | Communication         |                     | <del>-</del> | 49.1 |                        |                          |

The school result may appear numerically the same as the district/province due to rounding. The arrow indicates a negligible difference.

#206 - Riverwood Academy, Wing's Point

Grades: K-12

## 4 Year CRT (Subtest) Mark Trend 2013-2016 **Multiple Choice**



### Process Standards results: Percentage of students meeting/exceeding grade level expectations 2013-2016



Reasoning and Communication



NLESD - Central Region

#206 - Riverwood Academy, Wing's Point

### Difference from Provincial Mean, 2013-16 Multiple Choice

Grades: K-12







#398 - Avoca Collegiate, Badger

Grades: K-9

| Multiple Choice         School Region Province         75.6 A A A A A A A A A A A A A A A A A A A                                                                                                                                                                                    |
|--------------------------------------------------------------------------------------------------------------------------------------------------------------------------------------------------------------------------------------------------------------------------------------|
| Number Concepts    Region   75.6