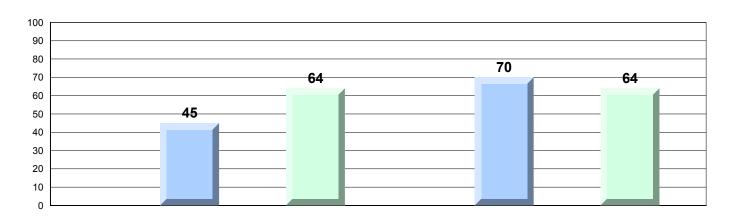

| <b>A</b>               | •                        |
| Reasoning and       |                     | Region   | 54.3 | _                      | _                        |
| Communication       |                     | Province | 49.1 |                        |                          |
|                     |                     |          |      |                        |                          |

The school result may appear numerically the same as the district/province due to rounding. The arrow indicates a negligible difference.

NLESD - Central Region

#167 - Green Bay South Academy, Robert's Arm

Grades: K-6

#### 4 Year CRT (Subtest) Mark Trend 2013-2016 Multiple Choice



#### Process Standards results: Percentage of students meeting/exceeding grade level expectations 2013-2016



Reasoning and Communication



NLESD - Central Region

#167 - Green Bay South Academy, Robert's Arm

Grades: K-6







NLESD - Central Region

#177 - Greenwood Academy, Campbellton

Grades: K-9

| Number Concepts