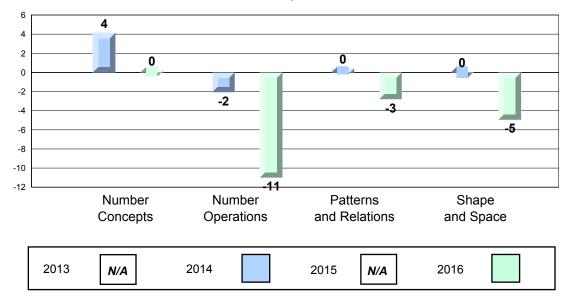

|           | 10.1 |                        |                          |

The school result may appear numerically the same as the district/province due to rounding. The arrow indicates a negligible difference.

NLESD - Central Region

### Provincial Assessment School Results Elementary Mathematics 2015-16

"400 14 : 1 1 5 1

#133 - Memorial Academy, Botwood

Grades: K-6

#### 4 Year CRT (Subtest) Mark Trend 2013-2016 Multiple Choice



#### Process Standards results: Percentage of students meeting/exceeding grade level expectations 2013-2016



Reasoning and Communication



NLESD - Central Region

#133 - Memorial Academy, Botwood

Grades: K-6

### Difference from Provincial Mean, 2013-16 Multiple Choice







#129 Viotoria Academy Caulte

#138 - Victoria Academy, Gaultois Grades: K-3,6-9,11-12

|                   |                             | Number of Students: | 2                            | Mark                                                       | School<br>vs<br>Region | School<br>vs<br>Province |
|-------------------|-----------------------------|---------------------|------------------------------|------------------------------------------------------------|------------------------|--------------------------|
| Multiple Ch       | oice                        |                     |                              |                                                            |                        |                          |
| <u>managio on</u> | Number Concepts             |