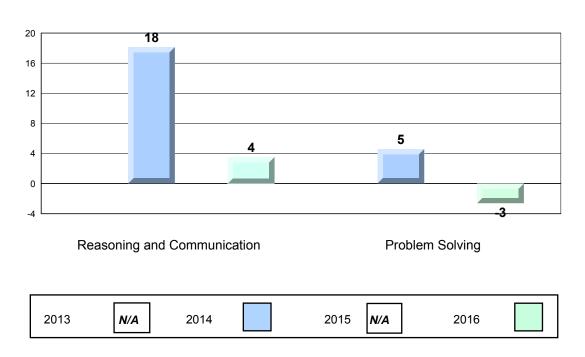

#### Process Standards results:Percentage of students meeting/exceeding grade level expectations 2013-2016

Reasoning and Communication

NLESD - Central Region

#125 - Copper Ridge Academy, Baie Verte