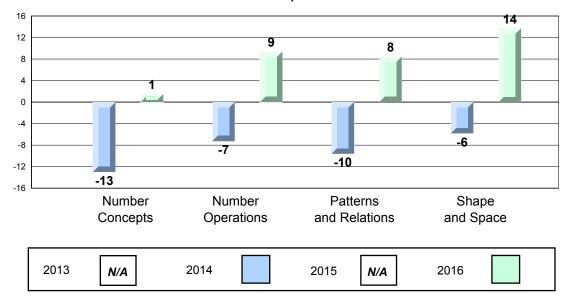

| Province           | 49.1         |                        |                          |
|                 |                         |             | L                  |              |                        |                          |

The school result may appear numerically the same as the district/province due to rounding. The arrow indicates a negligible difference.

NLESD - Central Region

#426 - Hillview Academy, Norris Arm

Grades: K-9

#### 4 Year CRT (Subtest) Mark Trend 2013-2016 Multiple Choice



#### Process Standards results:Percentage of students meeting/exceeding grade level expectations 2013-2016



Reasoning and Communication



NLESD - Central Region

#426 - Hillview Academy, Norris Arm

Grades: K-9

### Difference from Provincial Mean, 2013-16 Multiple Choice







Grades: K-12

NLESD - Central Region

#478 - New World Island Academy, Summerford

|                    |                       | Number of Students: | 19               | Mark         | School<br>vs<br>Region | School<br>vs<br>Province |
|--------------------|-----------------------|---------------------|------------------|--------------|------------------------|--------------------------|
| <b>Multiple Ch</b> | oice                  |                     |                  |              |                        |                          |
|                    |                       |                     | School           | 43.3         | ▼                      | ▼                        |
|                    | Number Concepts       |                     | Region           | 67.