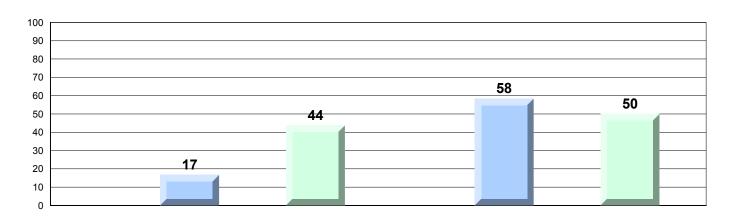

|
|                 | Reasoning and          |                 | Region   | 54.3 | •                      | ·                        |
|                 | Communication          |                 | Province | 49.1 |                        |                          |
|                 |                        |                 |          |      |                        |                          |

The school result may appear numerically the same as the district/province due to rounding. The arrow indicates a negligible difference.

NLESD - Central Region

#179 - Centreville Academy, Centreville-Wareham

Grades: K-9

### 4 Year CRT (Subtest) Mark Trend 2013-2016 Multiple Choice



#### Process Standards results: Percentage of students meeting/exceeding grade level expectations 2013-2016



Reasoning and Communication





NLESD - Central Region

#179 - Centreville Academy, Centreville-Wareham

Grades: K-9







Grades: K-2,4-8,10-12

NLESD - Central Region

#180 - A. R. Scammell Academy, Change Islands

|                    |                       | Number of Students: | 1                            | Mark                                                       | School<br>vs<br>Region | School<br>vs<br>Province |
|--------------------|-----------------------|---------------------|------------------------------|------------------------------------------------------------|------------------------|--------------------------|
| <b>Multiple Ch</b> | oice                  |                     |                              |