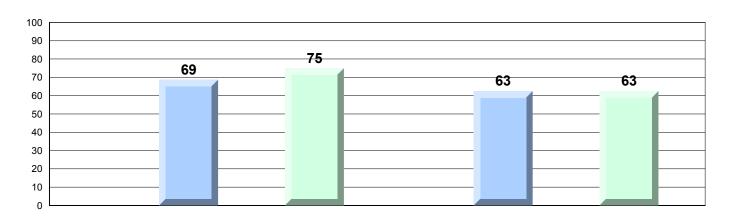

Reasoning and       |                     | Region     | 75.0         |                        | _                        |
|                 | Communication       |                     | Province   | 54.3         |                        |                          |
|                 |                     |                     | FIOVINCE   | 49.1         |                        |                          |

The school result may appear numerically the same as the district/province due to rounding. The arrow indicates a negligible difference.

NLESD - Central Region

#183 - William Mercer Academy, Dover

Grades: K-9

### 4 Year CRT (Subtest) Mark Trend 2013-2016 Multiple Choice



#### Process Standards results:Percentage of students meeting/exceeding grade level expectations 2013-2016



Reasoning and Communication



NLESD - Central Region

#183 - William Mercer Academy, Dover

Grades: K-9

### Difference from Provincial Mean, 2013-16 Multiple Choice







NLESD - Central Region

#188 - Sandstone Academy, Ladle Cove

Grades: K-6

|                     |                             | Number of Students: | 2                            | Mark                                                       | School<br>vs<br>Region | School<br>vs<br>Province |
|---------------------|-----------------------------|---------------------|------------------------------|------------------------------------------------------------|------------------------|--------------------------|
| Multiple Ch         | oice                        |                     |                              |