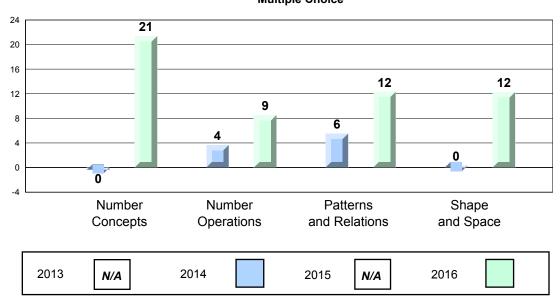

| Province | 54.3<br>49.1 |                        |                          |
|                    |                        |                     | Province | 49.1         |                        |                          |

The school result may appear numerically the same as the district/province due to rounding. The arrow indicates a negligible difference.

NLESD - Central Region

#125 - Copper Ridge Academy, Baie Verte

Grades: K-12

#### 4 Year CRT (Subtest) Mark Trend 2013-2016 Multiple Choice



#### Process Standards results:Percentage of students meeting/exceeding grade level expectations 2013-2016



Reasoning and Communication



NLESD - Central Region

#125 - Copper Ridge Academy, Baie Verte

#### Difference from Provincial Mean, 2013-16 Multiple Choice

Grades: K-12







NLESD - Central Region

#133 - Memorial Academy, Botwood

Grades: K-6

|                 | Number of Stude