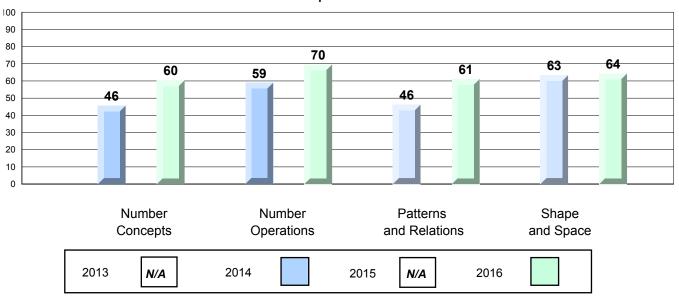

ool             | 51.9 | ▼                      | <b>A</b>                 |
|                 | Reasoning and         |                     | Region             | 54.3 |                        |                          |
|                 | Communication         |                     | Province           | 49.1 |                        |                          |
|                 |                       |                     |                    |      |                        |                          |

The school result may appear numerically the same as the district/province due to rounding. The arrow indicates a negligible difference.

NLESD - Central Region

#400 - Helen Tulk Elementary, Bishop's Falls

Grades: K-6

### 4 Year CRT (Subtest) Mark Trend 2013-2016 Multiple Choice



### Process Standards results: Percentage of students meeting/exceeding grade level expectations 2013-2016



Reasoning and Communication



NLESD - Central Region

#400 - Helen Tulk Elementary, Bishop's Falls

Grades: K-6

## Difference from Provincial Mean, 2013-16 Multiple Choice







#403 - Lakeside Academy, Buchans

Grades: K-12

|                   |                             | Number of Students: | 2                            | Mark                                                       | School<br>vs<br>Region | School<br>vs<br>Province |
|-------------------|-----------------------------|---------------------|------------------------------|------------------------------------------------------------|------------------------|--------------------------|
| Multiple Ch       | o