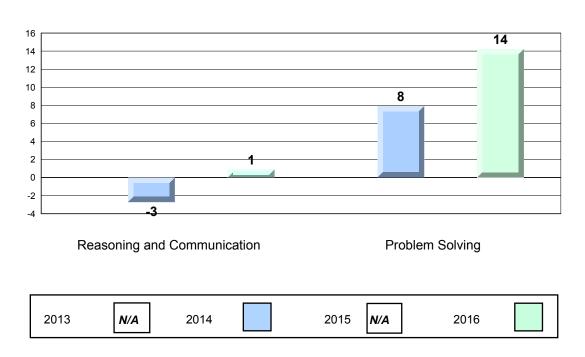

#### Process Standards results:Percentage of students meeting/exceeding grade level expectations 2013-2016

Reasoning and Communication

NLESD - Central Region

#125 - Copper Ridge Academy, Baie Verte