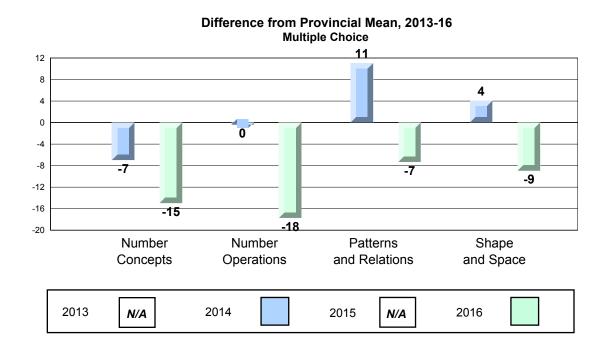

|
|                 | Communication          |                 | Province | 49.1 |                        |                          |
|                 |                        |                 |          |      |                        |                          |

The school result may appear numerically the same as the district/province due to rounding. The arrow indicates a negligible difference.

NLESD - Central Region

#179 - Centreville Academy, Centreville-Wareham

Grades: K-9

### 4 Year CRT (Subtest) Mark Trend 2013-2016 Multiple Choice



#### Process Standards results: Percentage of students meeting/exceeding grade level expectations 2013-2016



Reasoning and Communication





NLESD - Central Region

#179 - Centreville Academy, Centreville-Wareham

Grades: K-9







Grades: K-2,4-8,10-12

NLESD - Central Region

#180 - A. R. Scammell Academy, Change Islands

|                    |                       | Number of Students: | 1                            | Mark                                                       | School<br>vs<br>Region | School<br>vs<br>Province |
|--------------------|-----------------------|---------------------|------------------------------|------------------------------------------------------------|------------------------|--------------------------|
| <b>Multiple Ch</b> | oice                  |                     |                              |                                                            |                        |                          |
| <u></u>            | Number Concepts       |