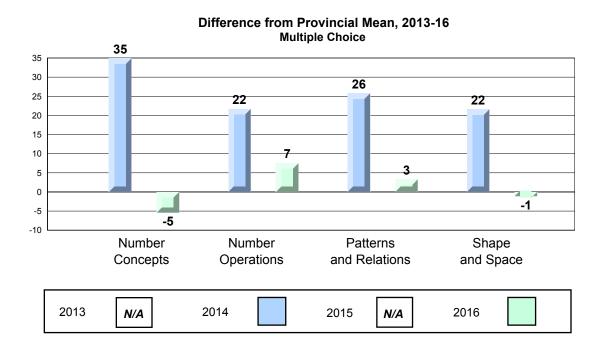

|             | Communication          |                     | Province   | 49.1 |                        | l                        |

The school result may appear numerically the same as the district/province due to rounding. The arrow indicates a negligible difference.

NLESD - Central Region

#406 - Fitzgerald Academy, English Harbour West

## Grades: K-12





### Process Standards results:Percentage of students meeting/exceeding grade level expectations 2013-2016



Reasoning and Communication





NLESD - Central Region

#406 - Fitzgerald Academy, English Harbour West

Grades: K-12







Grades: K-12

NLESD - Central Region

#407 - Bay d'Espoir Academy, Milltown

|                 | Num                    | ber of Students: | 19                 | Mark         | School<br>vs<br>Region | School<br>vs<br>Province |
|-----------------|------------------------|------------------|--------------------|--------------|------------------------|--------------------------|
| Multiple C      | hoice                  |                  |                    |              |                        |                          |
|                 |                        |                  | School             | 75.6         | <b>A</b>               | <b>A</b> .               |
|                 | Number Concepts        |                  | Region<br>Province | 67.5         |