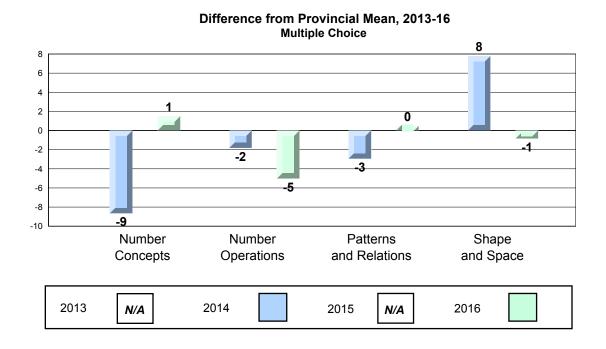

|             | Communication       |                     | Province | 49.1 |                        |                          |

The school result may appear numerically the same as the district/province due to rounding. The arrow indicates a negligible difference.

NLESD - Central Region

### Provincial Assessment School Results Elementary Mathematics 2015-16

....

#154 - Hillside Elementary, La Scie

Grades: K-6

#### 4 Year CRT (Subtest) Mark Trend 2013-2016 Multiple Choice



#### Process Standards results:Percentage of students meeting/exceeding grade level expectations 2013-2016



Reasoning and Communication





NLESD - Central Region

#154 - Hillside Elementary, La Scie

Grades: K-6







NLESD - Central Region

#157 - St. Peter's AG, McCallum Grades: 3,6,9-10,12

|                 |                             | Number of Students: | 1                            | Mark                                                       | School<br>vs<br>Region | School<br>vs<br>Province |
|-----------------|-----------------------------|---------------------|------------------------------|------------------------------------------------------------|------------------------|--------------------------|
| Multiple Ch     | oice                        |                     |                              |                                                            |                        |                          |
|                 | Number Concepts             |