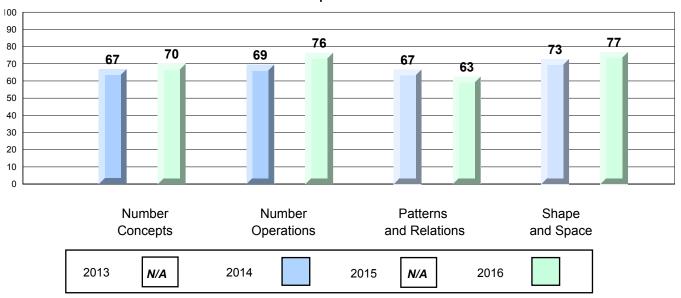

| School     |              | <b>A</b>               |                          |
|                 | Reasoning and       |                     | Region     | 75.0         |                        | _                        |
|                 | Communication       |                     | Province   | 54.3         |                        |                          |
|                 |                     |                     | FIOVINCE   | 49.1         |                        |                          |

The school result may appear numerically the same as the district/province due to rounding. The arrow indicates a negligible difference.

NLESD - Central Region

#183 - William Mercer Academy, Dover

Grades: K-9

### 4 Year CRT (Subtest) Mark Trend 2013-2016 Multiple Choice



#### Process Standards results:Percentage of students meeting/exceeding grade level expectations 2013-2016



Reasoning and Communication



NLESD - Central Region

#183 - William Mercer Academy, Dover

Grades: K-9

### Difference from Provincial Mean, 2013-16 Multiple Choice







NLESD - Central Region

#188 - Sandstone Academy, Ladle Cove

Grades: K-6

|                     |                             | Number of Students: | 2                            | Mark                                                       | School<br>vs<br>Region | School<br>vs<br>Province |
|---------------------|-----------------------------|---------------------|------------------------------|------------------------------------------------------------|------------------------|--------------------------|