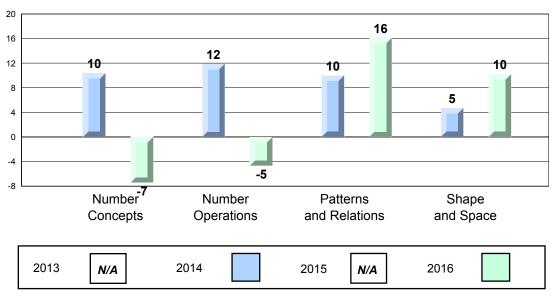

|                 | Communication         |                     | Province   | 1    |                        |                          |

The school result may appear numerically the same as the district/province due to rounding. The arrow indicates a negligible difference.

NLESD - Central Region

#194 - Gill Memorial Academy, Musgrave Harbour

### Grades: K-12





#### Process Standards results:Percentage of students meeting/exceeding grade level expectations 2013-2016



Reasoning and Communication



NLESD - Central Region

#194 - Gill Memorial Academy, Musgrave Harbour

### Grades: K-12

### Difference from Provincial Mean, 2013-16 Multiple Choice







NLESD - Central Region

#202 - Twillingate Island Elementary, Twillingate

Grades: K-6

|                 | Number of Stude                       | ents: 13   | Mark | School<br>vs<br>Region | School<br>vs<br>Province |
|-----------------|---------------------------------------|------------|------|------------------------|--------------------------|
| Multiple Ch     | <u>oice</u>                           | Oakaal     |      |                        |                          |
| ·               |                                       | School     | 81.5 | <b>A</b>               | <b>A</b>                 |
|                 | Number Concepts                       | Region     | 67.5 |                        |                          |
|                 |