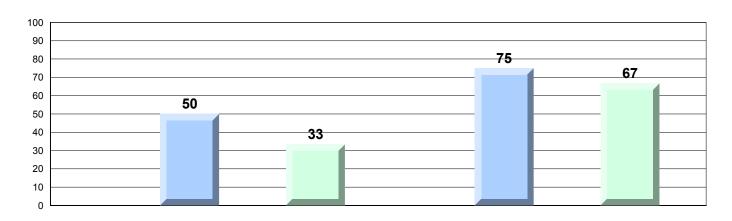

|
|                 | Reasoning and            |                     | School             | 33.3 | ▼                      | ▼                        |
|                 | Communication            |                     | Region             | 54.3 |                        |                          |
|                 | Sommamounon              |                     | Province           | 49.1 |                        |                          |

The school result may appear numerically the same as the district/province due to rounding. The arrow indicates a negligible difference.

NLESD - Central Region

#158 - MSB Regional Academy, Middle Arm

Grades: K-12





#### Process Standards results: Percentage of students meeting/exceeding grade level expectations 2013-2016



Reasoning and Communication



NLESD - Central Region

#158 - MSB Regional Academy, Middle Arm

#### Difference from Provincial Mean, 2013-16 Multiple Choice

Grades: K-12







Grades: K-12

NLESD - Central Region

#163 - Point Leamington Academy, Point Leamington

|                 |                       | Number of Students: | 7                  | Mark         | School<br>vs<br>Region | School<br>vs<br>Province |
|-----------------|-----------------------|---------------------|--------------------|--------------|------------------------|--------------------------|
| Multiple Ch     | <u>noice</u>          |                     | School             |              | _                      | <b>~</b>                 |
|                 | Number Concepts       |                     | Re