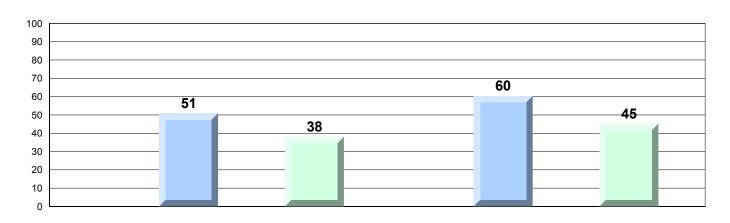

|           | 10.1 |                        |                          |

The school result may appear numerically the same as the district/province due to rounding. The arrow indicates a negligible difference.

NLESD - Central Region

### Provincial Assessment School Results Elementary Mathematics 2015-16

"400 14 : 1 1 5 1

#133 - Memorial Academy, Botwood

Grades: K-6

#### 4 Year CRT (Subtest) Mark Trend 2013-2016 Multiple Choice



#### Process Standards results: Percentage of students meeting/exceeding grade level expectations 2013-2016



Reasoning and Communication



NLESD - Central Region

#133 - Memorial Academy, Botwood

Grades: K-6

### Difference from Provincial Mean, 2013-16 Multiple Choice







#129 Viotoria Academy Caulte

#138 - Victoria Academy, Gaultois Grades: K-3,6-9,11-12

|                   |                             | Number of Students: | 2                            | Mark                                                       | School<br>vs<br>Region | School<br>vs<br>Province |
|-------------------|-----------------------------|---------------------|------------------------------|------------------------------------------------------------|------------------------|--------------------------|
| Multiple Ch       | oice                        |                     |                              |