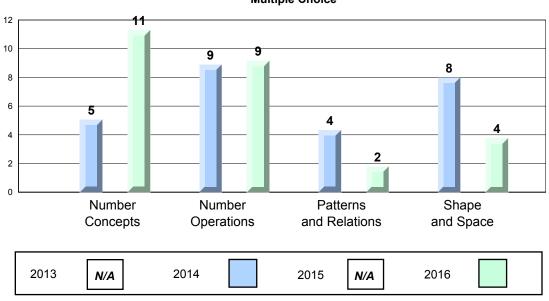

| 49.1         |                        |                          |
|                 |                        |                  | LIOVING            | I 49.1       |                        |                          |

<sup>▼ ▲</sup> The school result may appear numerically the same as the district/province due to rounding. The arrow indicates a negligible difference.

NLESD - Central Region

#407 - Bay d'Espoir Academy, Milltown

## Grades: K-12

### 4 Year CRT (Subtest) Mark Trend 2013-2016 Multiple Choice



### Process Standards results: Percentage of students meeting/exceeding grade level expectations 2013-2016



Reasoning and Communication



NLESD - Central Region

#407 - Bay d'Espoir Academy, Milltown

### Difference from Provincial Mean, 2013-16 Multiple Choice

Grades: K-12







NLESD - Central Region

#409 - Indian River Academy, Springdale

Grades: K-6

|                 | N                       | umber of Students: | 22                 | Mark         | School<br>vs<br>Region | School<br>vs<br>Province |
|-----------------|-------------------------|--------------------|--------------------|--------------|------------------------|--------------------------|
| Multiple C      | hoice                   |                    |                    |              | _                      | _                        |
| · <u> </u>      |                         |                    | School             | 60.5         | ▼                      | •                        |
|                 | Number Concepts         |                    | Region             | 67.5