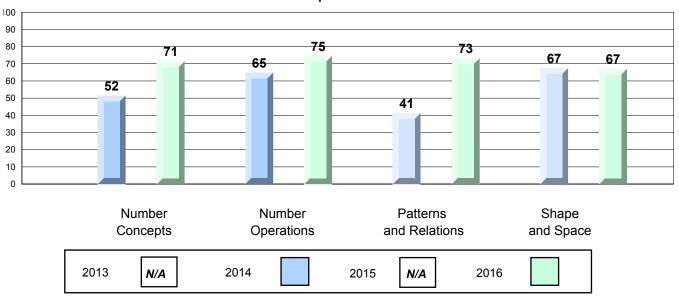

Grades: K-12

NLESD - Central Region

#125 - Copper Ridge Academy, Baie Verte

|                    |                        | Number of Students: | 21       | Mark         | School<br>vs<br>Region | School<br>vs<br>Province |
|--------------------|------------------------|---------------------|----------|--------------|------------------------|--------------------------|
| <b>Multiple Ch</b> | oice                   |                     |          |              |                        |                          |
|                    |                        |                     | School   | 85.7         | <b>A</b>               | <b>A</b>                 |
|                    | Number Concepts        |                     | Region   | 67.5         |                        |                          |
|                    |                        |                     | Province | 64.3         |                        |                          |
|                    |                        |                     | School   | 73.9         | <b>A</b>               | <b>A</b>                 |
|                    | Number Operations      |                     | Region   | 68.0         | _                      | _                        |
|                    |                        |                     | Province | 65.4         |                        |                          |
|                    |                        |                     | School   |              |                        |                          |
|                    | Patterns and Relatio   | ne                  |          | 74.3         | <b>A</b>               | •                        |
|                    | ratterns and itelatio  | 113                 | Region   | 64.0         |                        |                          |
|                    |                        |                     | Province | 62.0         |                        |                          |
|                    |                        |                     | School   | 74.1         | <b>A</b>               | <b>A</b>                 |
|                    | Shape and Space        |                     | Region   | 63.8         |                        |                          |
|                    |                        |                     | Province | 61.8         |                        |                          |
| Critorio           |                        |                     |          |              |                        |                          |
| <u>Criteria</u>    |                        |                     | School   | 73.8         | <b>A</b>               | <b>A</b> .               |
|                    | Number Concepts        |                     | Region   | 69.7         |                        |                          |
|                    | Number Concepts        |                     | Province | 67.6         |                        |                          |
|                    |                        |                     |          | 07.0         |                        |                          |
|                    | Number Operations      |                     | School   | 67.5         | <b>A</b>               | <u> </u>                 |
|                    | ramber operations      |                     | Region   | 59.9         |                        |                          |
|                    |                        |                     | Province | 58.8         |                        |                          |
|                    |                        |                     |          |              |                        |                          |
|                    | Patterns and Relatio   | ns                  | School   | 55.6         | <b>A</b>               | <b>A</b>                 |
|                    | r attorno ana rtolatio |                     | Region   | 55.1         |                        |                          |
|                    |                        |                     | Province | 51.8         |                        |                          |
|                    |                        |                     |          |              |                        |                          |
|                    | Shape and Space        |                     | School   | 65.8         | <b>A</b>               | <b>A</b>                 |
|                    |                        |                     | Region   | 61.1         |                        |                          |
|                    |                        |                     | Province | 60.3         |                        |                          |
|                    |                        |                     | Cabaal   |              | _                      | _                        |
|                    | Mental Math            |                     | School   | 74.0         | ▼                      | ▼                        |
|                    | <del></del>            |                     | Region   | 77.2         |                        |                          |
|                    |                        |                     | Province | 76.2         |                        |                          |
| Process Sta        | andards                |                     |          |              |                        |                          |
|                    |                        |                     | School   | 71.4         | <b>A</b>               | <b>A</b>                 |
|                    | Problem Solving        |                     | Region   | 66.2         |                        |                          |
|                    | osioiii ooiviiig       |                     | Province | 65.8         |                        |                          |
|                    |                        |                     | School   | 42.0         | <b>~</b>               | <b>~</b>                 |
|                    | Reasoning and          |                     | Region   | 42.9<br>54.3 | •                      | *                        |
|                    | Communication          |                     | Province | 54.3<br>49.1 |                        |                          |
|                    |                        |                     | Province | 49.1         |                        |                          |