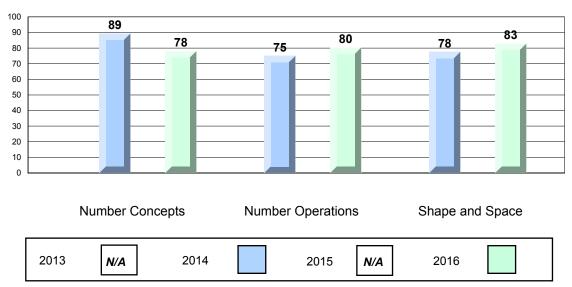

#### 4 Year CRT (Subtest) Mark Trend 2013-2016 Multiple Choice

School data with 5 or fewer students withheld for reasons of confidentiality.

Process Standards results: Percentage of students meeting/exceeding grade level expectations 2013-2016