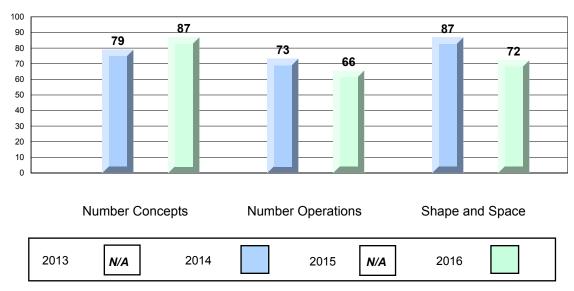

#### 4 Year CRT (Subtest) Mark Trend 2013-2016 Multiple Choice

School data with 5 or fewer students withheld for reasons of confidentiality.

Process Standards results: Percentage of students meeting/exceeding grade level expectations 2013-2016

School data with 5 or fewer students withheld for reasons of confidentiality.

Reasoning and Communication Problem Solving

2013 N/A 2014 2015 N/A 2016

District 5 - Conseil scolaire francophone

#095 - École Notre-Dame du Cap, Cap Saint-Georges