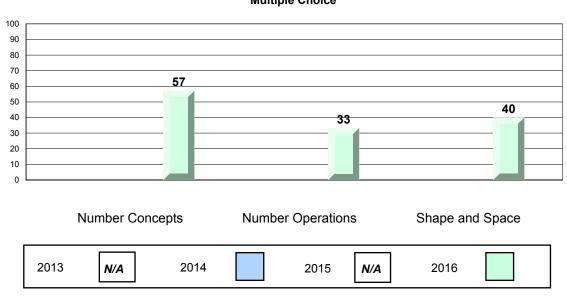

#### 4 Year CRT (Subtest) Mark Trend 2013-2016 Multiple Choice

School data with 5 or fewer students withheld for reasons of confidentiality.

Grades: K-12

Process Standards results: Percentage of students meeting/exceeding grade level expectations 2013-2016

School data with 5 or fewer students withheld for reasons of confidentiality.

Reasoning and Communication Problem Solving

2013 N/A 2014 2015 N/A 2016

District 5 - Conseil scolaire francophone

#107 - École Sainte-Anne, La Grand'Terre (Mainland)