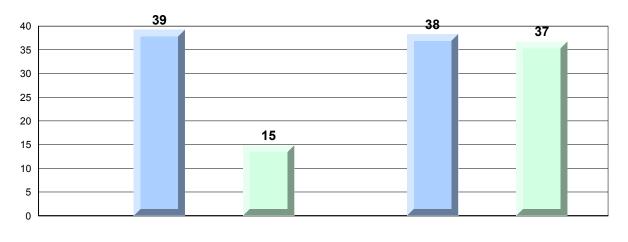

#### Difference from Provincial Mean, 2013-16 Multiple Choice

School data with 5 or fewer students withheld for reasons of confidentiality.