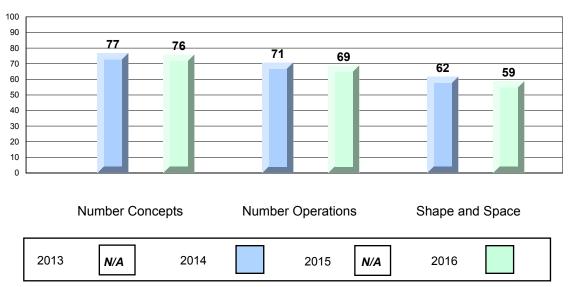

#### 4 Year CRT (Subtest) Mark Trend 2013-2016 Multiple Choice

School data with 5 or fewer students withheld for reasons of confidentiality.

Process Standards results: Percentage of students meeting/exceeding grade level expectations 2013-2016