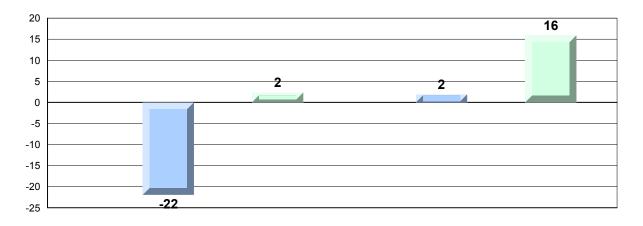

#### Difference from Provincial Mean, 2013-16 Multiple Choice

School data with 5 or fewer students withheld for reasons of confidentiality.

# Difference from Provincial Mean, 2013-16 Percentage of students meeting/exceeding grade level expectations Process Standards

School data with 5 or fewer students withheld for reasons of confidentiality.