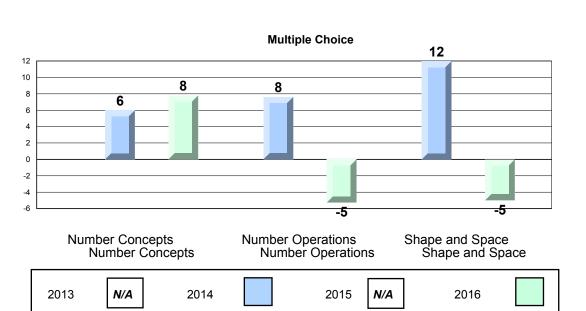

#### Difference from Provincial Mean, 2013-16 Multiple Choice

School data with 5 or fewer students withheld for reasons of confidentiality.