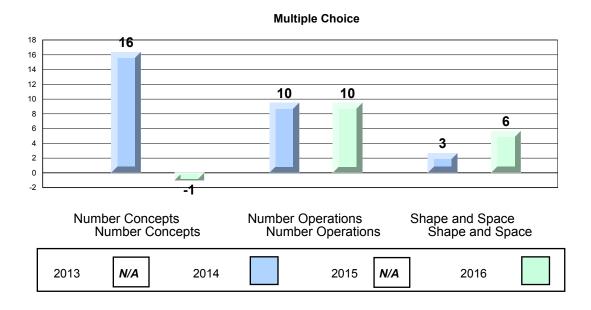

#### 4 Year CRT (Subtest) Mark Trend 2013-2016 Multiple Choice

School data with 5 or fewer students withheld for reasons of confidentiality.

Process Standards results: Percentage of students meeting/exceeding grade level expectations 2013-2016