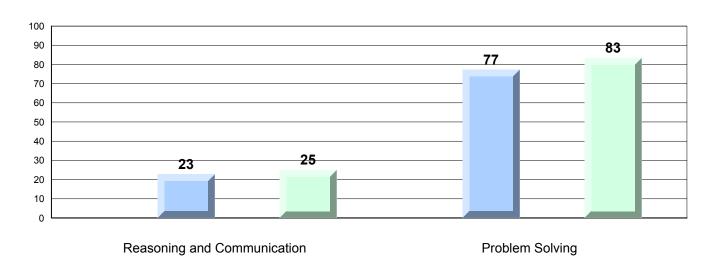

#### 4 Year CRT (Subtest) Mark Trend 2013-2016 Multiple Choice

School data with 5 or fewer students withheld for reasons of confidentiality.

Process Standards results: Percentage of students meeting/exceeding grade level expectations 2013-2016

School data with 5 or fewer students withheld for reasons of confidentiality.

Reasoning and Communication Problem Solving

2013 N/A 2014 2015 N/A 2016

District 5 - Conseil scolaire francophone

#095 - École Notre-Dame du Cap, Cap Saint-Georges