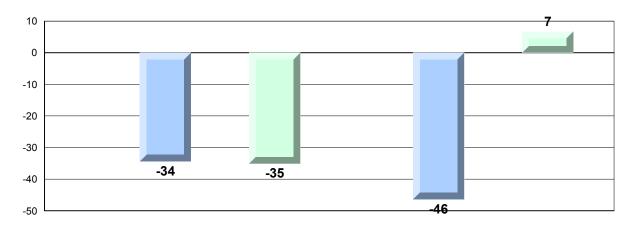

#### Difference from Provincial Mean, 2013-16 Multiple Choice

School data with 5 or fewer students withheld for reasons of confidentiality.

# Difference from Provincial Mean, 2013-16 Percentage of students meeting/exceeding grade level expectations Process Standards

School data with 5 or fewer students withheld for reasons of confidentiality.