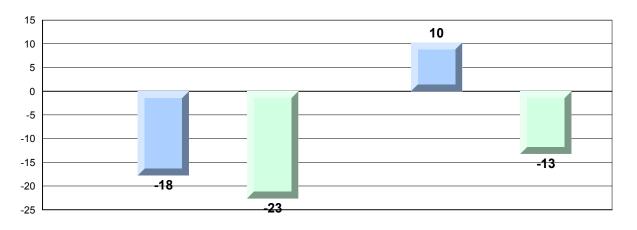

#### Difference from Provincial Mean, 2013-16 Multiple Choice

School data with 5 or fewer students withheld for reasons of confidentiality.