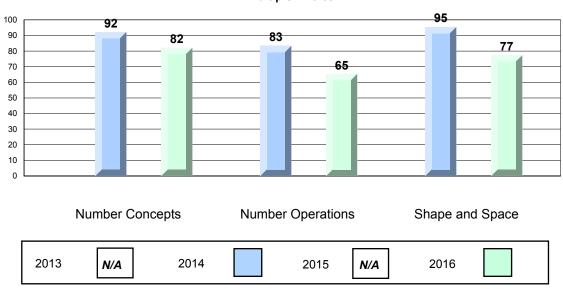

#### 4 Year CRT (Subtest) Mark Trend 2013-2016 Multiple Choice

School data with 5 or fewer students withheld for reasons of confidentiality.

Process Standards results: Percentage of students meeting/exceeding grade level expectations 2013-2016