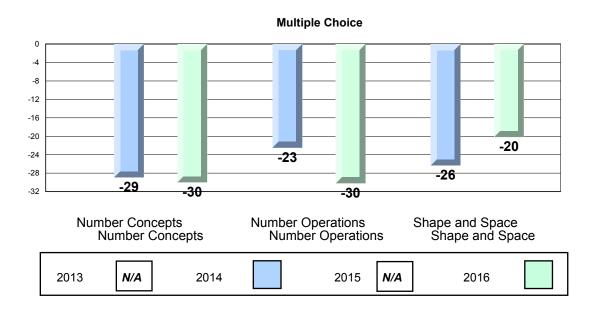

#### 4 Year CRT (Subtest) Mark Trend 2013-2016 Multiple Choice

School data with 5 or fewer students withheld for reasons of confidentiality.

Process Standards results: Percentage of students meeting/exceeding grade level expectations 2013-2016

School data with 5 or fewer students withheld for reasons of confidentiality.

Reasoning and Communication Problem Solving

2013 N/A 2014 2015 N/A 2016

District 5 - Conseil scolaire francophone

#095 - École Notre-Dame du Cap, Cap Saint-Georges