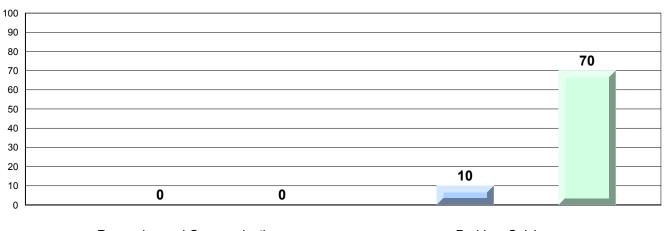

Grades: K-8

#### Difference from Provincial Mean, 2013-16 Multiple Choice

School data with 5 or fewer students withheld for reasons of confidentiality.

# Difference from Provincial Mean, 2013-16 Percentage of students meeting/exceeding grade level expectations Process Standards

School data with 5 or fewer students withheld for reasons of confidentiality.

**Problem Solving** 

2013 **N/A** 2014 2015 **N/A** 2016

Reasoning and Communication

Grades: K-11

District 5 - Conseil scolaire francophone

#460 - École des Grands-Vents, St. John's

|                 |                   | Number of Students: | 24                 |              | School<br>vs | School<br>vs |
|-----------------|-------------------|---------------------|--------------------|--------------|--------------|--------------|
|                 |                   |                     |                    | Mark         | Region       | Province     |
| Multiple C      | hoice             |                     |                    |              |              |              |
|                 |                   |                     | School             | 88.1         | <b>A</b>     | <b>A</b> .   |
|                 | Number Concepts   |                     | Region<br>Province | 87.8         |              |              |
|                 |                   |                     | FIOVINCE           | 79.1         |              |              |
|                 | Nb O              |                     | School             | 72.5         | <b>A</b>     | <b>A</b>     |
|                 | Number Operations | i                   | Region             | 70.2         |              |              |
|                 |                   |                     | Province           | 70.9         |              |              |
|                 |                   |                     | School             | 81.3         | <b>A</b>     | <b>A</b>     |
|                 | Shape and Space   |                     | Region             | 79.4         |              |              |
|                 |                   |                     | Province           | 77.2         |              |              |
|                 |                   |                     |                    |              |              |              |
| <u>Criteria</u> |                   |                     | School             | 58.8         | <b>A</b>     | •            |
|                 | Ni wakan Osasaka  |                     | Region             | 58.5         |              | •            |
|                 | Number Concepts   |                     | Province           | 60.1         |              |              |
|                 |                   |                     |                    | 00           |              |              |
|                 |                   |                     | School             | 63.0         | ▼            | ▼            |
|                 | Number Operations | ;                   | Region             | 63.9         |              |              |
|                 |                   |                     | Province           | 63.6         |              |              |
|                 |                   |                     | School             | 75.4         | <b>A</b>     | <b>A</b>     |
|                 | Shape and Space   |                     | Region             | 74.2         |              |              |
|                 |                   |                     | Province           | 63.9         |              |              |
|                 |                   |                     | School             | 89.6         | <b>A</b>     | <b>A</b>     |
|                 | Mental Math       |                     | Region             | 87.4         |              | _            |
|                 |                   |                     | Province           | 79.4         |              |              |
|                 |                   |                     |                    |              |              |              |
| Process S       | <u>standards</u>  |                     |                    |              |              |              |
|                 |                   |                     |                    |              |              |              |
|                 | Problem Solving   |                     | School             | 79.2         | <b>A</b>     | <b>A</b>     |
|                 | _                 |                     | Region             | 77.8         |              |              |
|                 |                   |                     | Province           | 63.2         |              |              |
|                 | Reasoning and     |                     | School             | 27.5         | <b>A</b>     |              |
|                 | Communication     |                     | Region             | 37.5<br>30.6 |              | _            |
|                 |                   |                     | Descises           | 30.0         |              |              |