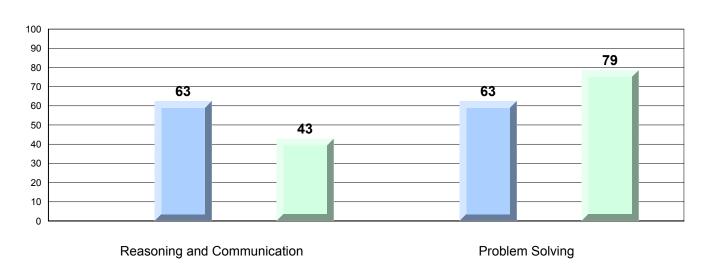

#### 4 Year CRT (Subtest) Mark Trend 2013-2016 Multiple Choice

School data with 5 or fewer students withheld for reasons of confidentiality.

Process Standards results: Percentage of students meeting/exceeding grade level expectations 2013-2016