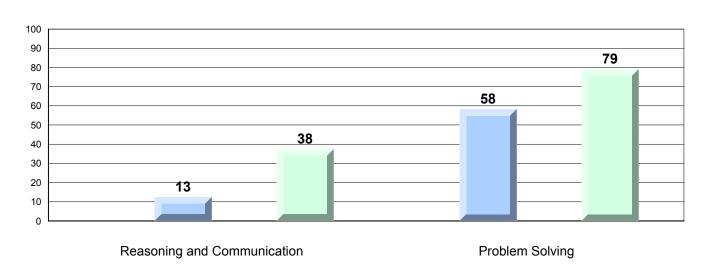

#### 4 Year CRT (Subtest) Mark Trend 2013-2016 Multiple Choice

School data with 5 or fewer students withheld for reasons of confidentiality.

Process Standards results: Percentage of students meeting/exceeding grade level expectations 2013-2016

School data with 5 or fewer students withheld for reasons of confidentiality.

Reasoning and Communication Problem Solving

2013 N/A 2014 2015 N/A 2016

District 5 - Conseil scolaire francophone

#095 - École Notre-Dame du Cap, Cap Saint-Georges