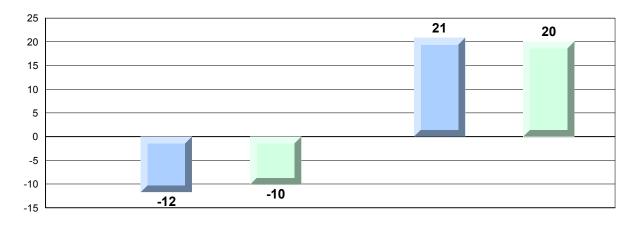

# Difference from Provincial Mean, 2013-16 Percentage of students meeting/exceeding grade level expectations Process Standards

School data with 5 or fewer students withheld for reasons of confidentiality.