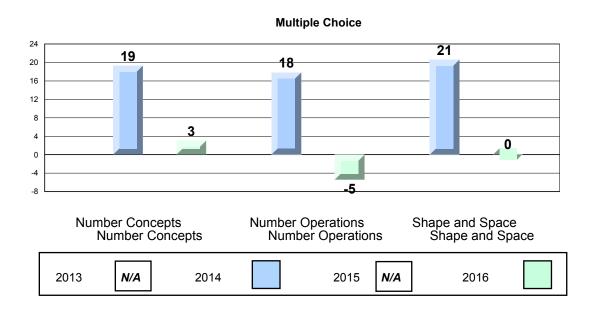

#### Difference from Provincial Mean, 2013-16 Multiple Choice

School data with 5 or fewer students withheld for reasons of confidentiality.