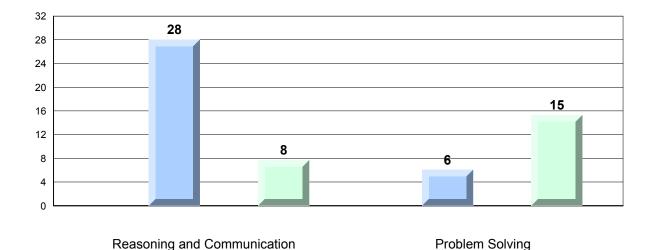

#### Difference from Provincial Mean, 2013-16 Multiple Choice

School data with 5 or fewer students withheld for reasons of confidentiality.