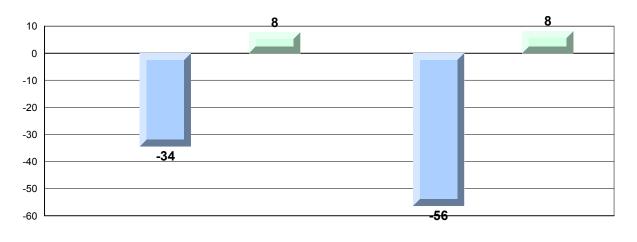

#### Difference from Provincial Mean, 2013-16 Multiple Choice

School data with 5 or fewer students withheld for reasons of confidentiality.