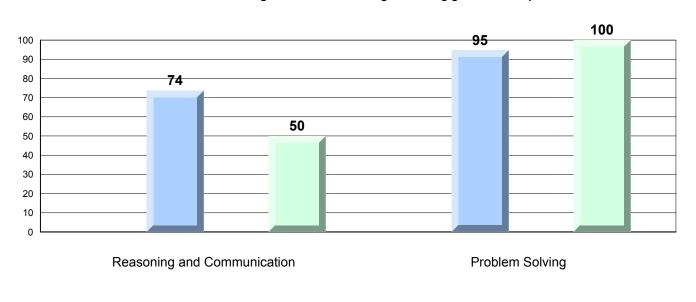

#### 4 Year CRT (Subtest) Mark Trend 2013-2016 Multiple Choice

School data with 5 or fewer students withheld for reasons of confidentiality.

Process Standards results: Percentage of students meeting/exceeding grade level expectations 2013-2016