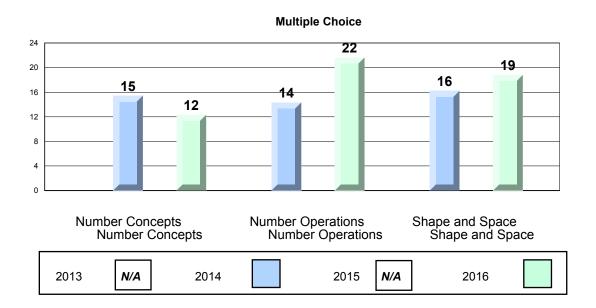

#### 4 Year CRT (Subtest) Mark Trend 2013-2016 Multiple Choice

School data with 5 or fewer students withheld for reasons of confidentiality.

Process Standards results: Percentage of students meeting/exceeding grade level expectations 2013-2016