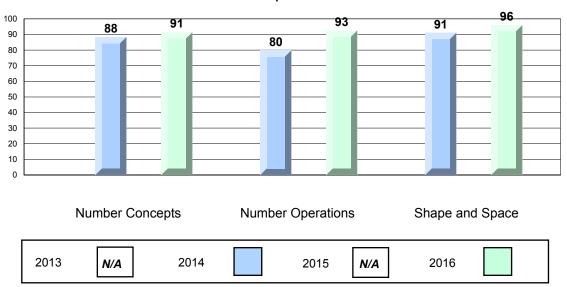

#### 4 Year CRT (Subtest) Mark Trend 2013-2016 Multiple Choice

School data with 5 or fewer students withheld for reasons of confidentiality.

Process Standards results: Percentage of students meeting/exceeding grade level expectations 2013-2016