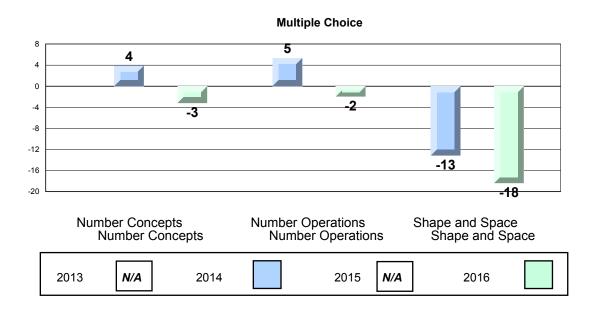

#### 4 Year CRT (Subtest) Mark Trend 2013-2016 Multiple Choice

School data with 5 or fewer students withheld for reasons of confidentiality.

Process Standards results: Percentage of students meeting/exceeding grade level expectations 2013-2016