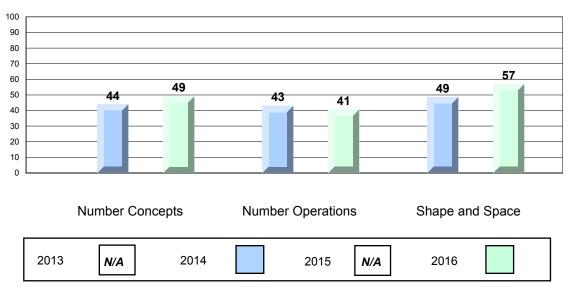

Grades: K-8

#### 4 Year CRT (Subtest) Mark Trend 2013-2016 Multiple Choice

School data with 5 or fewer students withheld for reasons of confidentiality.

Process Standards results: Percentage of students meeting/exceeding grade level expectations 2013-2016

School data with 5 or fewer students withheld for reasons of confidentiality.

Reasoning and Communication Problem Solving

2013 N/A 2014 2015 N/A 2016

District 5 - Conseil scolaire francophone

#459 - Centre éducatif l'ENVOL, Labrador City