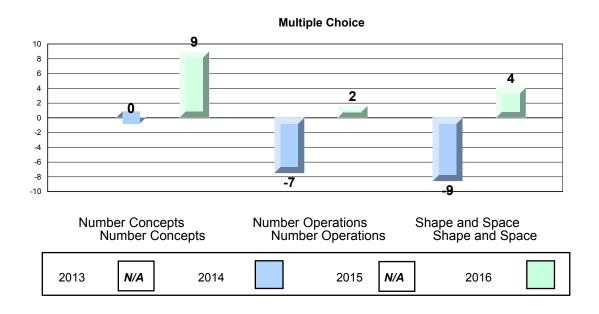

#### 4 Year CRT (Subtest) Mark Trend 2013-2016 Multiple Choice

School data with 5 or fewer students withheld for reasons of confidentiality.

Process Standards results: Percentage of students meeting/exceeding grade level expectations 2013-2016

School data with 5 or fewer students withheld for reasons of confidentiality.

Reasoning and Communication Problem Solving

2013 N/A 2014 2015 N/A 2016

District 5 - Conseil scolaire francophone

#095 - École Notre-Dame du Cap, Cap Saint-Georges