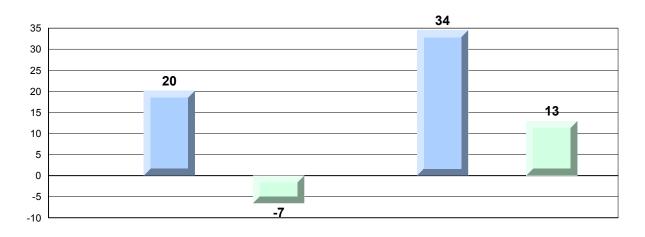

# Difference from Provincial Mean, 2013-16 Percentage of students meeting/exceeding grade level expectations Process Standards

School data with 5 or fewer students withheld for reasons of confidentiality.