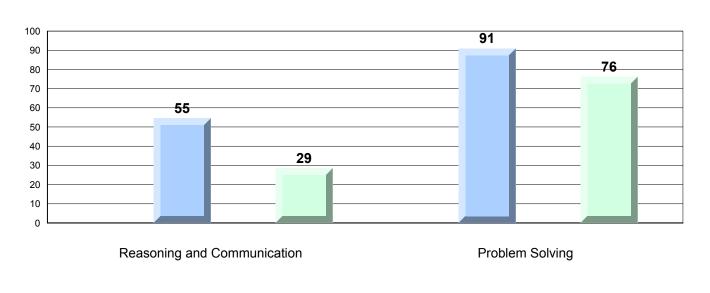

#### 4 Year CRT (Subtest) Mark Trend 2013-2016 Multiple Choice

School data with 5 or fewer students withheld for reasons of confidentiality.

Process Standards results: Percentage of students meeting/exceeding grade level expectations 2013-2016

School data with 5 or fewer students withheld for reasons of confidentiality.

Reasoning and Communication Problem Solving

2013 N/A 2014 2015 N/A 2016

District 5 - Conseil scolaire francophone

#095 - École Notre-Dame du Cap, Cap Saint-Georges