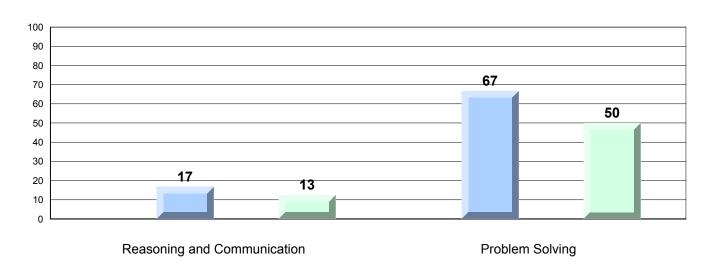

#### 4 Year CRT (Subtest) Mark Trend 2013-2016 Multiple Choice

School data with 5 or fewer students withheld for reasons of confidentiality.

Process Standards results: Percentage of students meeting/exceeding grade level expectations 2013-2016

School data with 5 or fewer students withheld for reasons of confidentiality.

Reasoning and Communication Problem Solving

2013 N/A 2014 2015 N/A 2016

District 5 - Conseil scolaire francophone

#095 - École Notre-Dame du Cap, Cap Saint-Georges