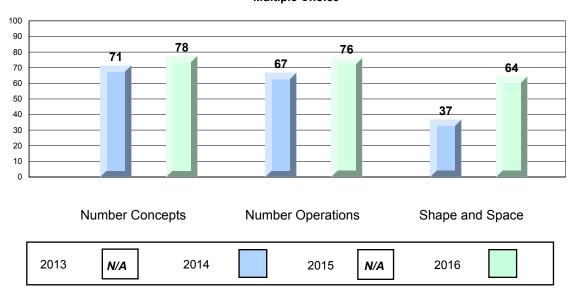

#### 4 Year CRT (Subtest) Mark Trend 2013-2016 Multiple Choice

School data with 5 or fewer students withheld for reasons of confidentiality.

Process Standards results: Percentage of students meeting/exceeding grade level expectations 2013-2016

School data with 5 or fewer students withheld for reasons of confidentiality.

Reasoning and Communication Problem Solving

2013 N/A 2014 2015 N/A 2016

District 5 - Conseil scolaire francophone

#095 - École Notre-Dame du Cap, Cap Saint-Georges