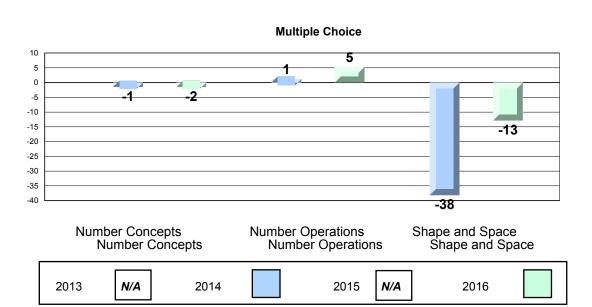

#### Difference from Provincial Mean, 2013-16 Multiple Choice

School data with 5 or fewer students withheld for reasons of confidentiality.