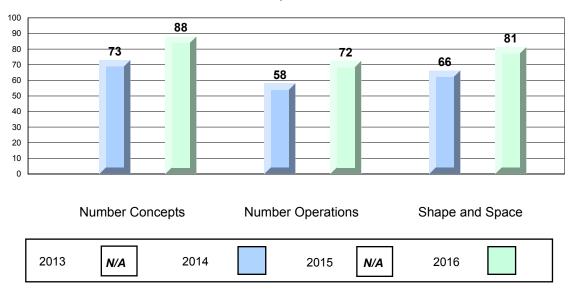

#### 4 Year CRT (Subtest) Mark Trend 2013-2016 Multiple Choice

School data with 5 or fewer students withheld for reasons of confidentiality.

Process Standards results: Percentage of students meeting/exceeding grade level expectations 2013-2016