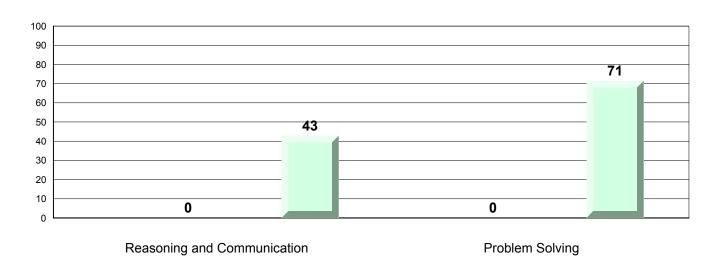

School data with 5 or fewer students withheld for reasons of confidentiality.

Reasoning and Communication Problem Solving

2013 N/A 2014 2015 N/A 2016

District 5 - Conseil scolaire francophone

#095 - École Notre-Dame du Cap, Cap Saint-Georges