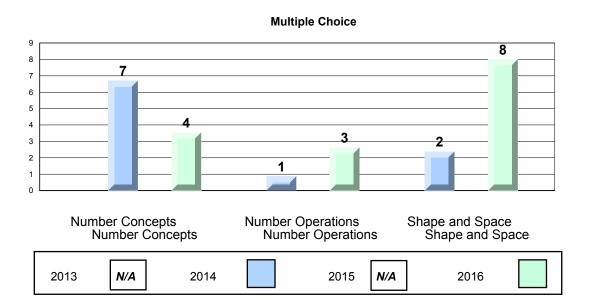

#### 4 Year CRT (Subtest) Mark Trend 2013-2016 Multiple Choice

NLESD - Eastern Region

#213 - Lake Academy, Fortune Grades: K-7