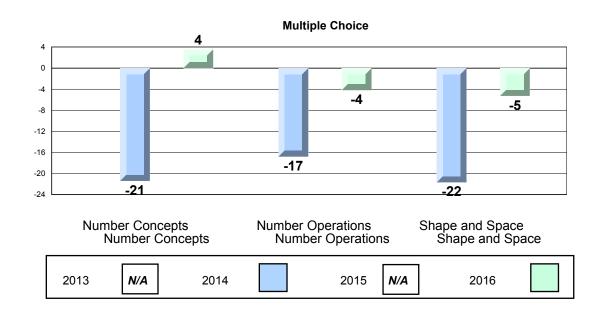

#### 4 Year CRT (Subtest) Mark Trend 2013-2016 Multiple Choice

NLESD - Eastern Region

#213 - Lake Academy, Fortune Grades: K-7