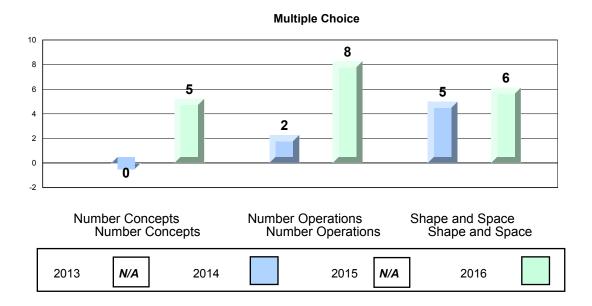

#### 4 Year CRT (Subtest) Mark Trend 2013-2016 Multiple Choice

NLESD - Eastern Region

#220 - Sacred Heart Academy, Marystown

Grades: K-7