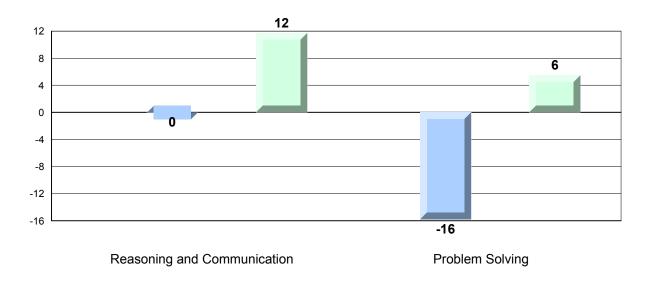

## Difference from Provincial Mean, 2013-16 Percentage of students meeting/exceeding grade level expectations Process Standards

Reasoning and Communication

Grades: K-12

NLESD - Eastern Region

#223 - Christ the King School, Rushoon