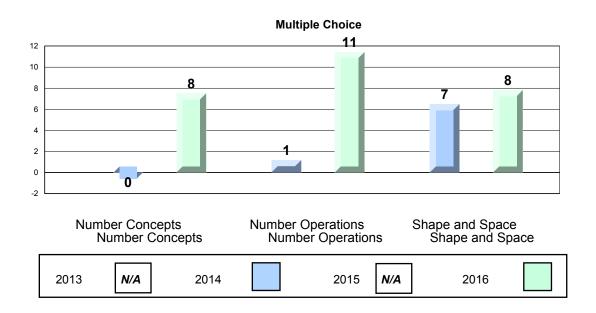

#### 4 Year CRT (Subtest) Mark Trend 2013-2016 Multiple Choice

NLESD - Eastern Region

#213 - Lake Academy, Fortune Grades: K-7