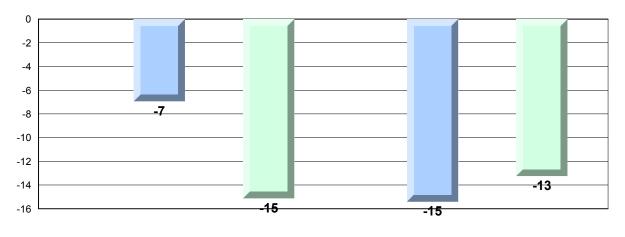

## Difference from Provincial Mean, 2013-16 Percentage of students meeting/exceeding grade level expectations Process Standards

Reasoning and Communication

#218 - St. Joseph's Academy, Lamaline

Grades: K-12