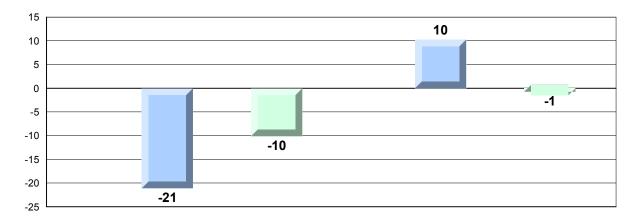

## Difference from Provincial Mean, 2013-16 Percentage of students meeting/exceeding grade level expectations Process Standards

Reasoning and Communication

#218 - St. Joseph's Academy, Lamaline

Grades: K-12