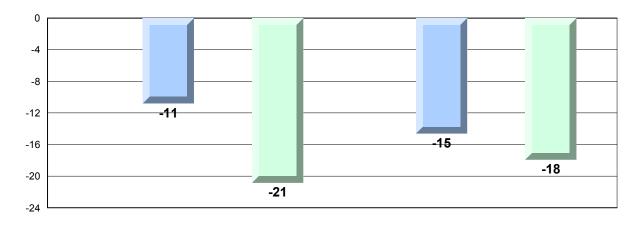

# Difference from Provincial Mean, 2013-16 Percentage of students meeting/exceeding grade level expectations Process Standards

Reasoning and Communication

#220 - Sacred Heart Academy, Marystown Grades: K-7