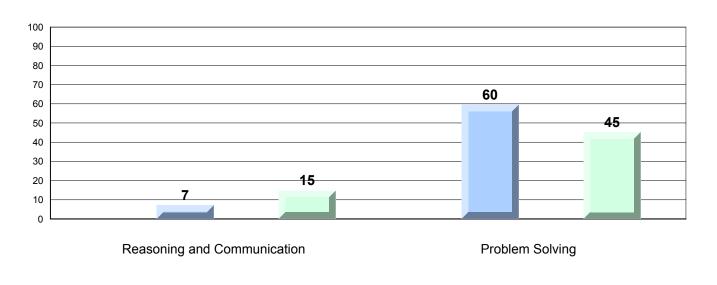

## Difference from Provincial Mean, 2013-16 Percentage of students meeting/exceeding grade level expectations Process Standards

Reasoning and Communication

#218 - St. Joseph's Academy, Lamaline

Grades: K-12