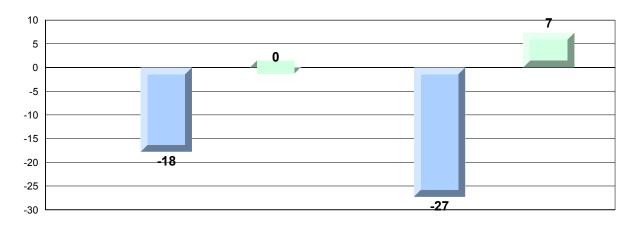

# Difference from Provincial Mean, 2013-16 Percentage of students meeting/exceeding grade level expectations Process Standards

Reasoning and Communication

#220 - Sacred Heart Academy, Marystown Grades: K-7