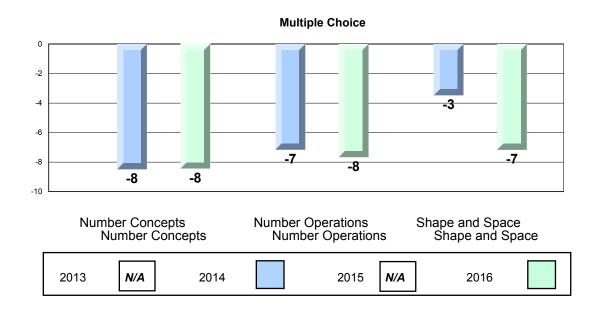

#### 4 Year CRT (Subtest) Mark Trend 2013-2016 Multiple Choice

NLESD - Eastern Region

#220 - Sacred Heart Academy, Marystown

Grades: K-7