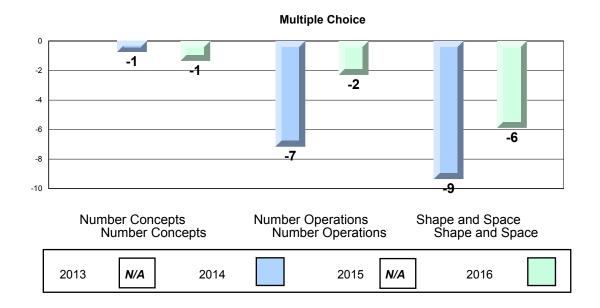

#### 4 Year CRT (Subtest) Mark Trend 2013-2016 Multiple Choice

NLESD - Eastern Region

#213 - Lake Academy, Fortune Grades: K-7