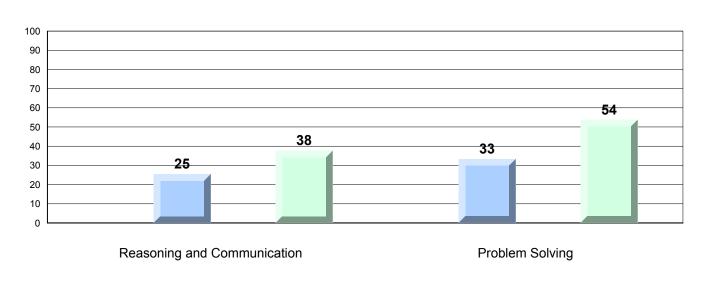

## Difference from Provincial Mean, 2013-16 Percentage of students meeting/exceeding grade level expectations Process Standards

Reasoning and Communication

#218 - St. Joseph's Academy, Lamaline

Grades: K-12