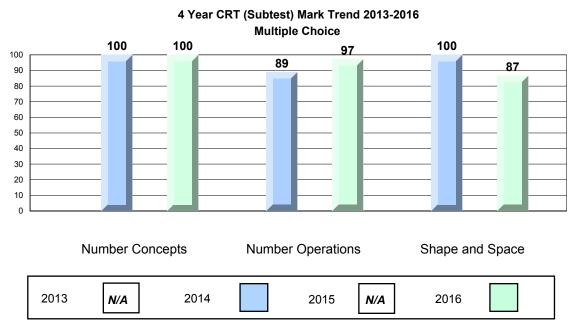

#### 4 Year CRT (Subtest) Mark Trend 2013-2016 Multiple Choice

NLESD - Eastern Region

#213 - Lake Academy, Fortune Grades: K-7