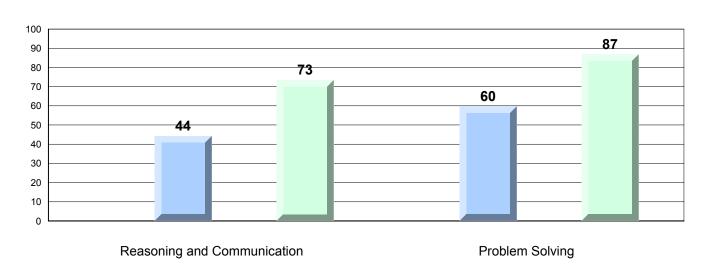

## Difference from Provincial Mean, 2013-16 Percentage of students meeting/exceeding grade level expectations Process Standards

Reasoning and Communication

#218 - St. Joseph's Academy, Lamaline

Grades: K-12