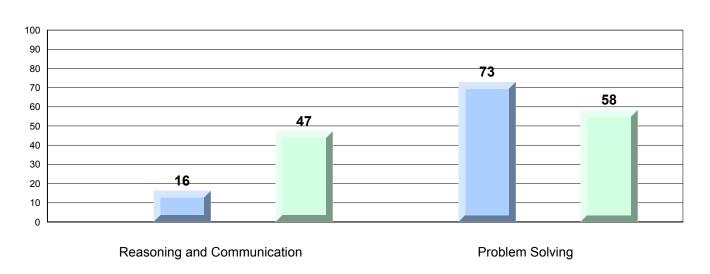

## Difference from Provincial Mean, 2013-16 Percentage of students meeting/exceeding grade level expectations Process Standards

Reasoning and Communication

#218 - St. Joseph's Academy, Lamaline

Grades: K-12