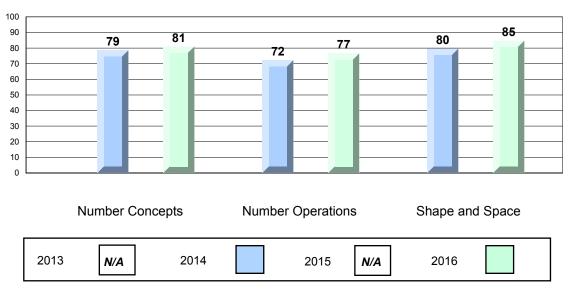

#### 4 Year CRT (Subtest) Mark Trend 2013-2016 Multiple Choice

NLESD - Eastern Region

#213 - Lake Academy, Fortune Grades: K-7