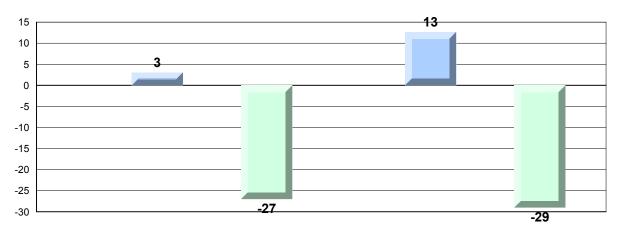

#### 4 Year CRT (Subtest) Mark Trend 2013-2016 Multiple Choice

NLESD - Eastern Region

#220 - Sacred Heart Academy, Marystown

Grades: K-7