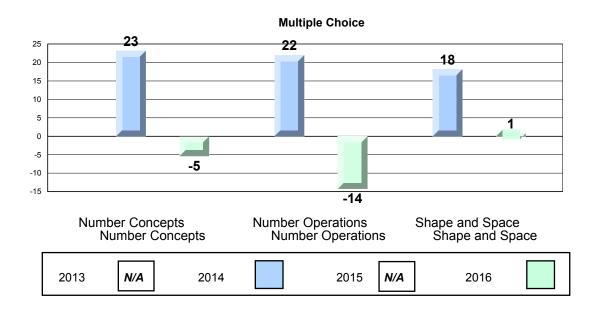

#### 4 Year CRT (Subtest) Mark Trend 2013-2016 Multiple Choice

NLESD - Eastern Region

#213 - Lake Academy, Fortune Grades: K-7