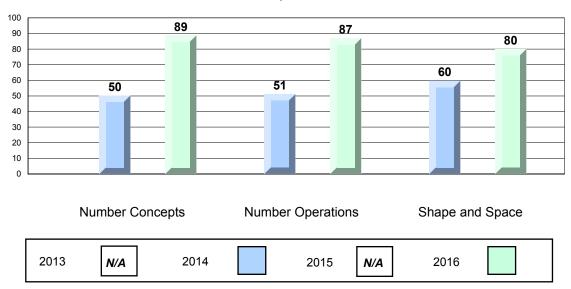

## Difference from Provincial Mean, 2013-16 Percentage of students meeting/exceeding grade level expectations Process Standards

Reasoning and Communication

#218 - St. Joseph's Academy, Lamaline

Grades: K-12