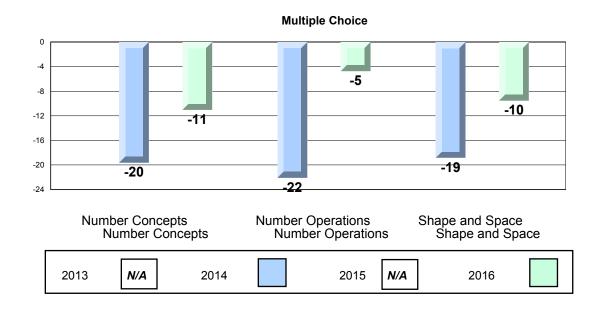

#### 4 Year CRT (Subtest) Mark Trend 2013-2016 Multiple Choice

NLESD - Eastern Region

#213 - Lake Academy, Fortune Grades: K-7