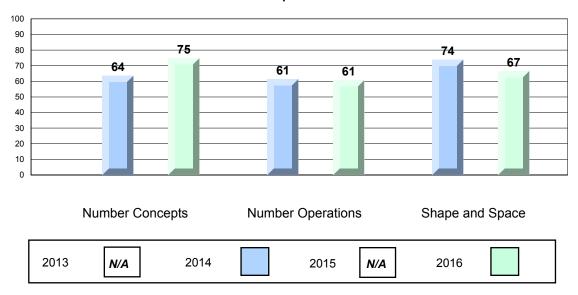

## Difference from Provincial Mean, 2013-16 Percentage of students meeting/exceeding grade level expectations Process Standards

Reasoning and Communication

#218 - St. Joseph's Academy, Lamaline

Grades: K-12