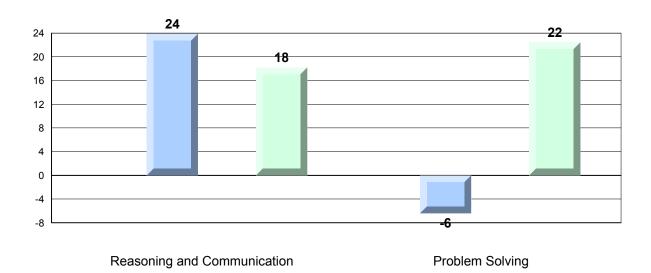

## Difference from Provincial Mean, 2013-16 Percentage of students meeting/exceeding grade level expectations Process Standards

Reasoning and Communication

#218 - St. Joseph's Academy, Lamaline

Grades: K-12