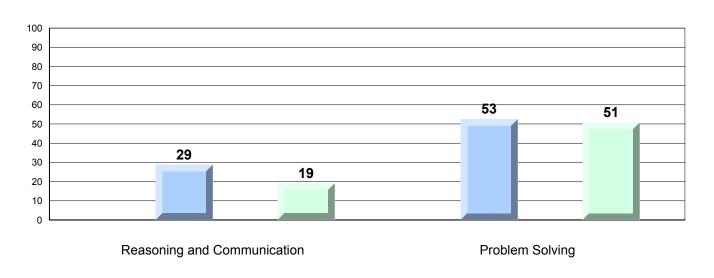

## Difference from Provincial Mean, 2013-16 Percentage of students meeting/exceeding grade level expectations Process Standards

Reasoning and Communication

#218 - St. Joseph's Academy, Lamaline

Grades: K-12