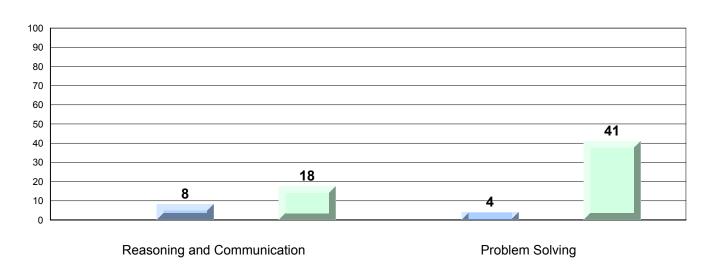

## Difference from Provincial Mean, 2013-16 Percentage of students meeting/exceeding grade level expectations Process Standards

Reasoning and Communication

#218 - St. Joseph's Academy, Lamaline

Grades: K-12