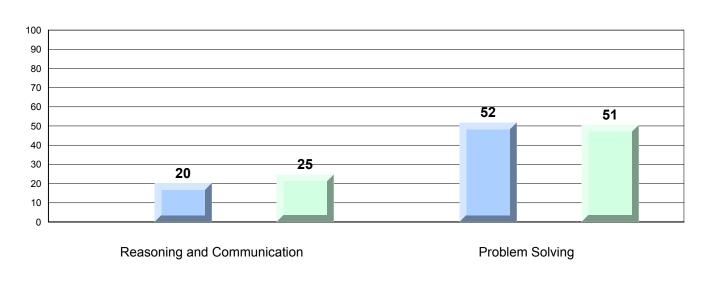

## Difference from Provincial Mean, 2013-16 Percentage of students meeting/exceeding grade level expectations Process Standards

Reasoning and Communication

#218 - St. Joseph's Academy, Lamaline

Grades: K-12