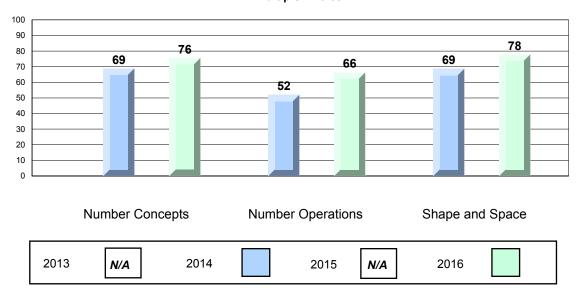

#### 4 Year CRT (Subtest) Mark Trend 2013-2016 Multiple Choice

NLESD - Eastern Region

#213 - Lake Academy, Fortune Grades: K-7