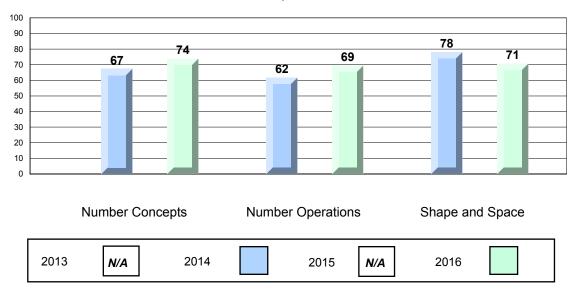

#### 4 Year CRT (Subtest) Mark Trend 2013-2016 Multiple Choice

NLESD - Eastern Region

#213 - Lake Academy, Fortune Grades: K-7