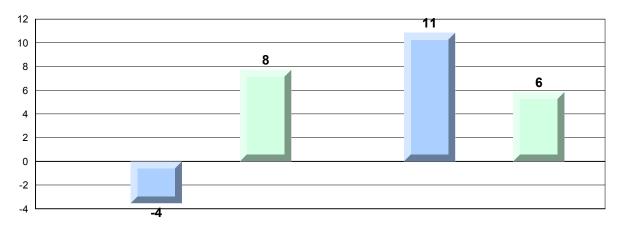

## Difference from Provincial Mean, 2013-16 Percentage of students meeting/exceeding grade level expectations Process Standards

Reasoning and Communication

#218 - St. Joseph's Academy, Lamaline

Grades: K-12