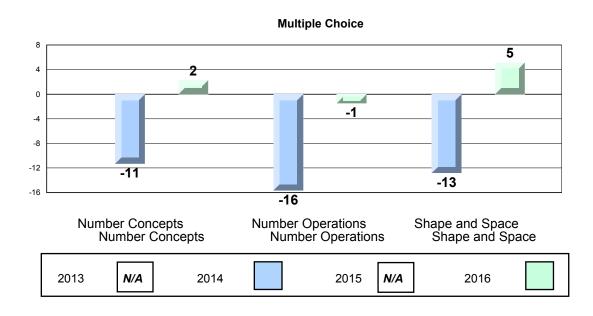

#### 4 Year CRT (Subtest) Mark Trend 2013-2016 Multiple Choice

NLESD - Eastern Region

#213 - Lake Academy, Fortune Grades: K-7