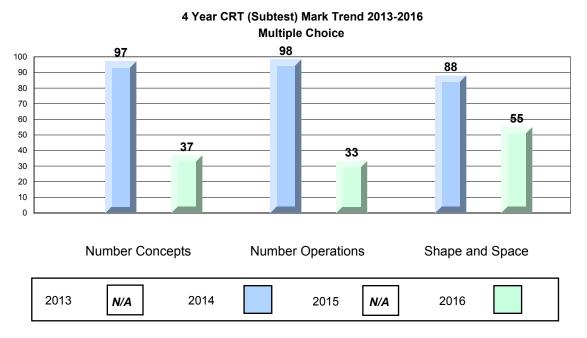

#### 4 Year CRT (Subtest) Mark Trend 2013-2016 Multiple Choice

NLESD - Eastern Region

#213 - Lake Academy, Fortune Grades: K-7