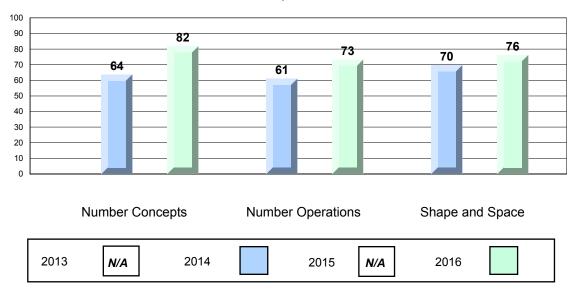

#### 4 Year CRT (Subtest) Mark Trend 2013-2016 Multiple Choice

NLESD - Eastern Region

#213 - Lake Academy, Fortune Grades: K-7