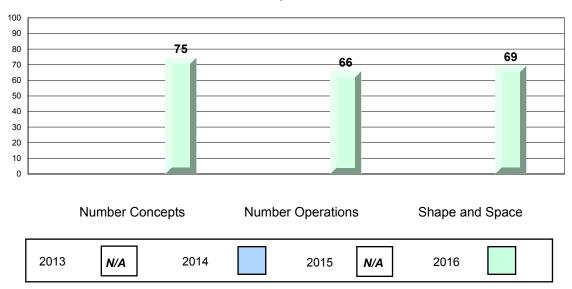

#### 4 Year CRT (Subtest) Mark Trend 2013-2016 Multiple Choice

NLESD - Eastern Region

#213 - Lake Academy, Fortune Grades: K-7