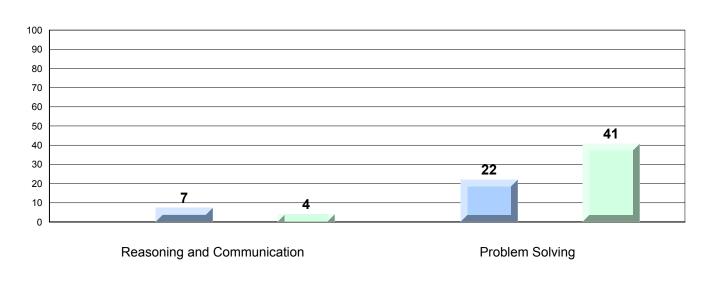

## Difference from Provincial Mean, 2013-16 Percentage of students meeting/exceeding grade level expectations Process Standards

Reasoning and Communication

#218 - St. Joseph's Academy, Lamaline

Grades: K-12