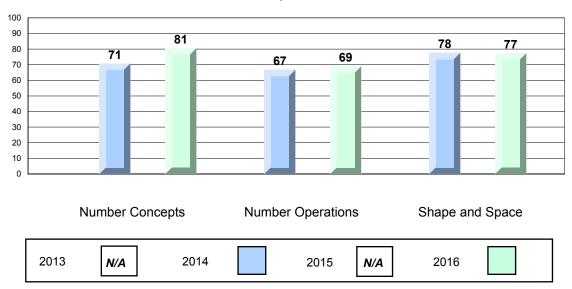

#### 4 Year CRT (Subtest) Mark Trend 2013-2016 Multiple Choice

NLESD - Eastern Region

#213 - Lake Academy, Fortune Grades: K-7