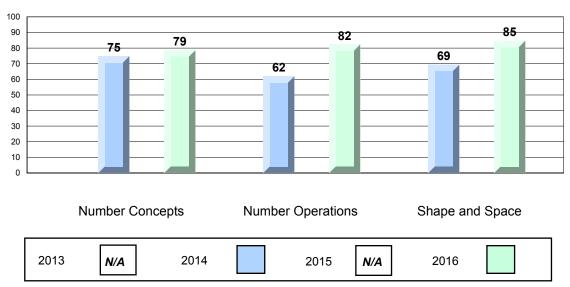

#### 4 Year CRT (Subtest) Mark Trend 2013-2016 Multiple Choice

NLESD - Eastern Region

#213 - Lake Academy, Fortune Grades: K-7