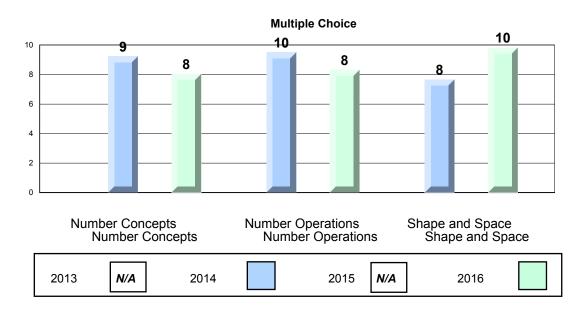

#### 4 Year CRT (Subtest) Mark Trend 2013-2016 Multiple Choice

NLESD - Eastern Region

#213 - Lake Academy, Fortune Grades: K-7