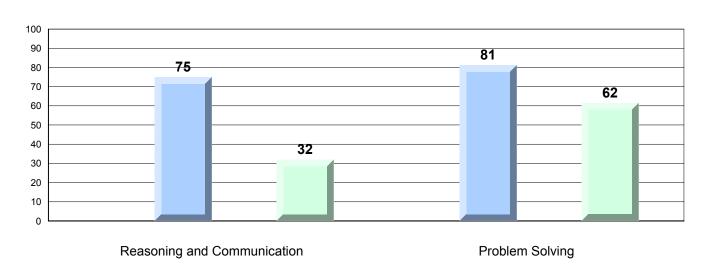

## Difference from Provincial Mean, 2013-16 Percentage of students meeting/exceeding grade level expectations Process Standards

Reasoning and Communication

#218 - St. Joseph's Academy, Lamaline

Grades: K-12