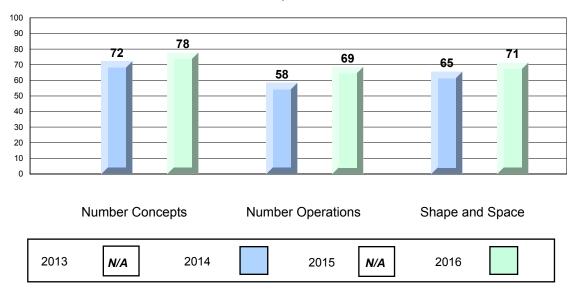

#213 - Lake Academy, Fortune Grades: K-7

|                 |                   | Number of Students: | 29               | Mark         | School<br>vs<br>Region | School<br>vs<br>Province |
|-----------------|-------------------|---------------------|------------------|--------------|------------------------|--------------------------|
| Multiple Ch     | noice             |                     |                  |              |                        |                          |
|                 |                   |                     | School           | 81.9         | <b>A</b>               | <b>A</b>                 |
|                 | Number Concepts   |                     | Region           | 79.0         |                        |                          |
|                 |                   |                     | Province         | 79.1         |                        |                          |
|                 |                   |                     | School           | 73.3         | <b>A</b>               | <b>A</b>                 |
|                 | Number Operations |                     | Region           | 71.4         | _                      | _                        |
|                 |                   |                     | Province         | 70.9         |                        |                          |
|                 |                   |                     | School           | 76.2         | _                      |                          |
|                 | Shape and Space   |                     | Region           | 76.2<br>76.8 | •                      | *                        |
|                 | chape and opace   |                     | Province         | 70.6<br>77.2 |                        |                          |
|                 |                   |                     |                  |              |                        |                          |
| <u>Criteria</u> |                   |                     | School           | 68.5         | <b>A</b>               | <b>A</b>                 |
|                 | Number Concepts   |                     | Region           | 59.3         | <del></del>            | _                        |
|                 | Number Concepts   |                     | Province         | 60.1         |                        |                          |
|                 |                   |                     |                  |              |                        |                          |
|                 |                   |                     | School           | 65.1         | <b>A</b>               | <b>A</b>                 |
|                 | Number Operations |                     | Region           | 63.5         |                        |                          |
|                 |                   |                     | Province         | 63.6         |                        |                          |
|                 |                   |                     | School           | 70.0         | <b>A</b>               | •                        |
|                 | Shape and Space   |                     | Region           | 63.5         |                        |                          |
|                 | onapo ana opaso   |                     | Province         | 63.9         |                        |                          |
|                 |                   |                     |                  | 03.9         |                        |                          |
|                 | Mantal Math       |                     | School           | 82.3         | <b>A</b>               | <b>A</b>                 |
|                 | Mental Math       |                     | Region           | 79.3         |                        |                          |
|                 |                   |                     | Province         | 79.4         |                        |                          |
| Process St      | <u>andards</u>    |                     |                  |              |                        |                          |
|                 | Problem Solving   |                     | School<br>Region | 62.1<br>62.4 | •                      | <b>A</b>                 |
|                 |                   |                     | Province         | 63.2         |                        |                          |
|                 | Reasoning and     |                     | School           | 24.5         | <b>A</b>               | <b>~</b>                 |
|                 | Communication     |                     | Region           | 34.5<br>34.1 |                        | *                        |
|                 |                   |                     | Province         | 34.1<br>35.1 |                        |                          |
|                 |                   |                     | 1 10111100       | 35.1         |                        |                          |