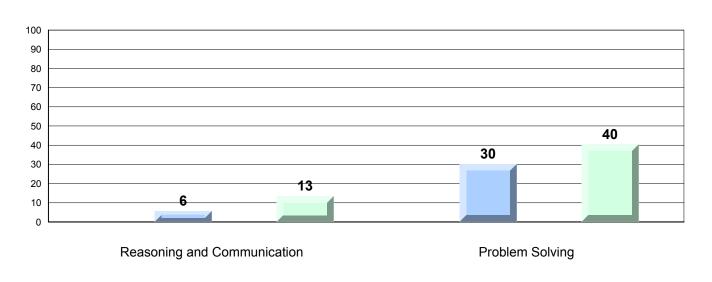

## Difference from Provincial Mean, 2013-16 Percentage of students meeting/exceeding grade level expectations Process Standards

Reasoning and Communication

#218 - St. Joseph's Academy, Lamaline

Grades: K-12