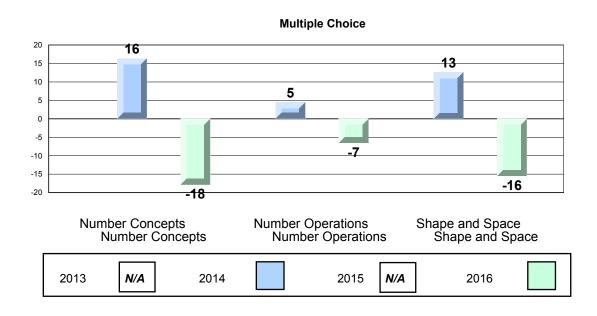

#### 4 Year CRT (Subtest) Mark Trend 2013-2016 Multiple Choice

NLESD - Eastern Region

#213 - Lake Academy, Fortune Grades: K-7