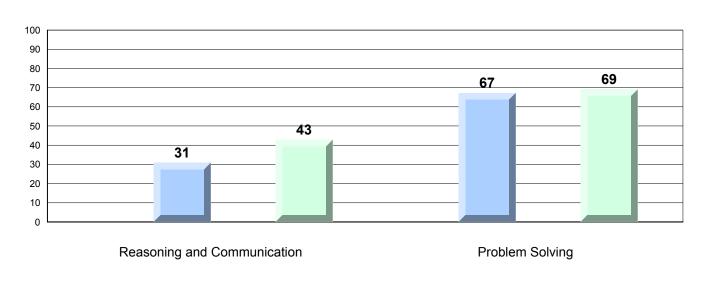

# Difference from Provincial Mean, 2013-16 Percentage of students meeting/exceeding grade level expectations Process Standards

Reasoning and Communication

#220 - Sacred Heart Academy, Marystown Grades: K-7