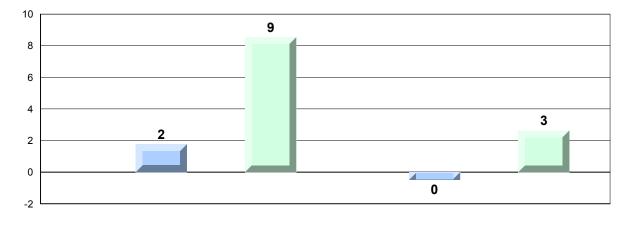

#### 4 Year CRT (Subtest) Mark Trend 2013-2016 Multiple Choice

NLESD - Eastern Region

#220 - Sacred Heart Academy, Marystown

Grades: K-7