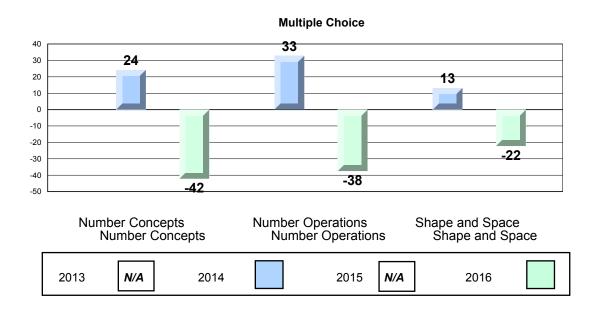

#### 4 Year CRT (Subtest) Mark Trend 2013-2016 Multiple Choice

NLESD - Eastern Region

#213 - Lake Academy, Fortune Grades: K-7