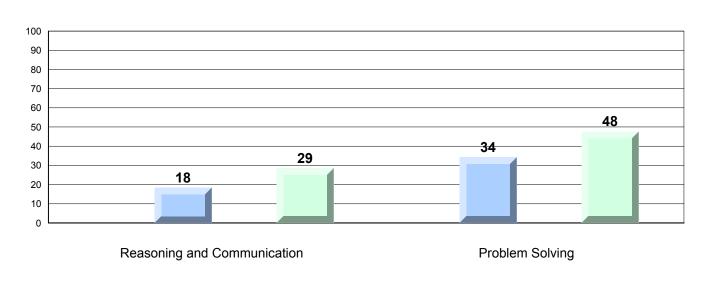

#213 - Lake Academy, Fortune Grades: K-7

|                 |                   | Number of Students: | 29               | Mark         | School<br>vs<br>Region | School<br>vs<br>Province |
|-----------------|-------------------|---------------------|------------------|--------------|------------------------|--------------------------|
| Multiple Ch     | noice             |                     |                  |              |                        |                          |
|                 |                   |                     | School           | 81.9         | <b>A</b>               | <b>A</b>                 |
|                 | Number Concepts   |                     | Region           | 79.0         |                        |                          |
|                 |                   |                     | Province         | 79.1         |                        |                          |
|                 |                   |                     | School           | 73.3         | <b>A</b>               | <b>A</b>                 |
|                 | Number Operations |                     | Region           | 71.4         | _                      | _                        |
|                 |                   |                     | Province         | 70.9         |                        |                          |
|                 |                   |                     | School           | 76.2         | _                      |                          |
|                 | Shape and Space   |                     | Region           | 76.2<br>76.8 | •                      | *                        |
|                 | chape and opace   |                     | Province         | 70.6<br>77.2 |                        |                          |
|                 |                   |                     |                  |              |                        |                          |
| <u>Criteria</u> |                   |                     | School           | 68.5         | <b>A</b>               | <b>A</b>                 |
|                 | Number Concepts   |                     | Region           | 59.3         | <del></del>            | _                        |
|                 | Number Concepts   |                     | Province         | 60.1         |                        |                          |
|                 |                   |                     |                  |              |                        |                          |
|                 |                   |                     | School           | 65.1         | <b>A</b>               | <b>A</b>                 |
|                 | Number Operations |                     | Region           | 63.5         |                        |                          |
|                 |                   |                     | Province         | 63.6         |                        |                          |
|                 |                   |                     | School           | 70.0         | <b>A</b>               | •                        |
|                 | Shape and Space   |                     | Region           | 63.5         |                        |                          |
|                 | onapo ana opaso   |                     | Province         | 63.9         |                        |                          |
|                 |                   |                     |                  | 03.9         |                        |                          |
|                 | Mantal Math       |                     | School           | 82.3         | <b>A</b>               | <b>A</b>                 |
|                 | Mental Math       |                     | Region           | 79.3         |                        |                          |
|                 |                   |                     | Province         | 79.4         |                        |                          |
| Process St      | <u>andards</u>    |                     |                  |              |                        |                          |
|                 | Problem Solving   |                     | School<br>Region | 62.1<br>62.4 | •                      | <b>A</b>                 |
|                 |                   |                     | Province         | 63.2         |                        |                          |
|                 | Reasoning and     |                     | School           | 24.5         | <b>A</b>               | <b>~</b>                 |
|                 | Communication     |                     | Region           | 34.5<br>34.1 |                        | *                        |
|                 |                   |                     | Province         | 34.1<br>35.1 |                        |                          |
|                 |                   |                     | 1 10111100       | 35.1         |                        |                          |