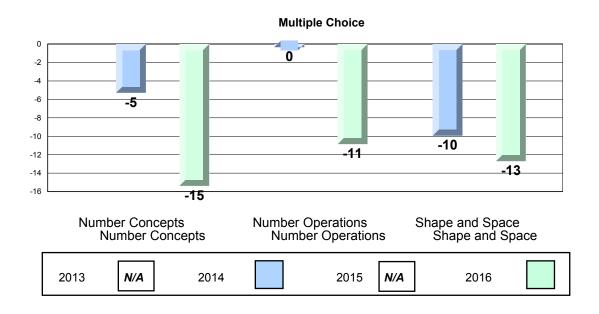

#### 4 Year CRT (Subtest) Mark Trend 2013-2016 Multiple Choice

NLESD - Eastern Region

#213 - Lake Academy, Fortune Grades: K-7