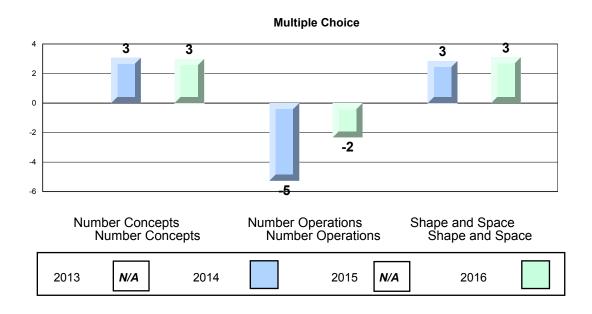

#### 4 Year CRT (Subtest) Mark Trend 2013-2016 Multiple Choice

NLESD - Eastern Region

#213 - Lake Academy, Fortune Grades: K-7