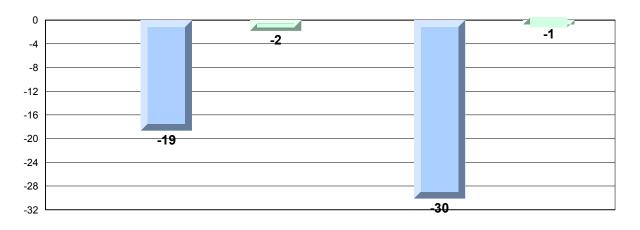

## Difference from Provincial Mean, 2013-16 Percentage of students meeting/exceeding grade level expectations Process Standards

Reasoning and Communication

#218 - St. Joseph's Academy, Lamaline

Grades: K-12