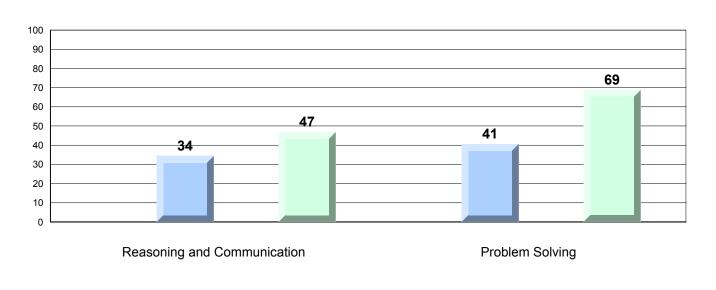

## Difference from Provincial Mean, 2013-16 Percentage of students meeting/exceeding grade level expectations Process Standards

Reasoning and Communication

#218 - St. Joseph's Academy, Lamaline

Grades: K-12