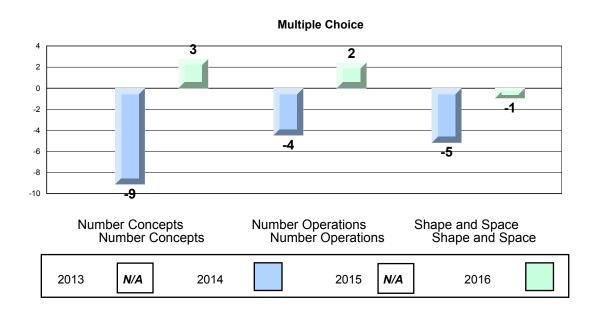

#### 4 Year CRT (Subtest) Mark Trend 2013-2016 Multiple Choice

NLESD - Eastern Region

#213 - Lake Academy, Fortune Grades: K-7