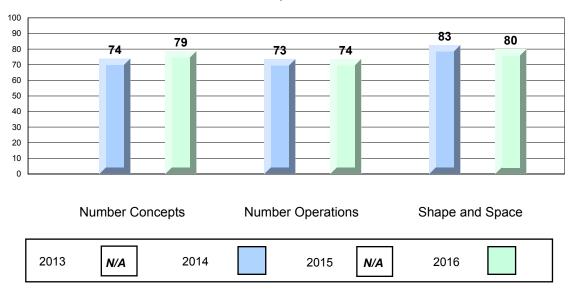

#### 4 Year CRT (Subtest) Mark Trend 2013-2016 Multiple Choice

NLESD - Eastern Region

#213 - Lake Academy, Fortune Grades: K-7