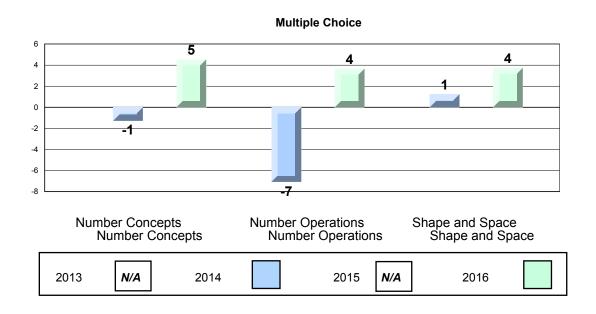

#### 4 Year CRT (Subtest) Mark Trend 2013-2016 Multiple Choice

NLESD - Eastern Region

#213 - Lake Academy, Fortune Grades: K-7