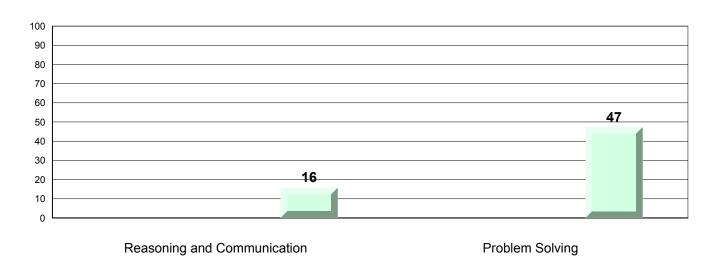

## Difference from Provincial Mean, 2013-16 Percentage of students meeting/exceeding grade level expectations Process Standards

Reasoning and Communication

#218 - St. Joseph's Academy, Lamaline

Grades: K-12