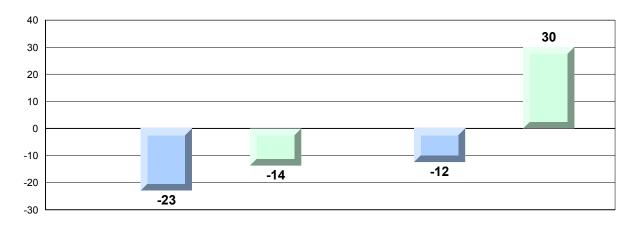

## Difference from Provincial Mean, 2013-16 Percentage of students meeting/exceeding grade level expectations Process Standards

Reasoning and Communication

#218 - St. Joseph's Academy, Lamaline

Grades: K-12