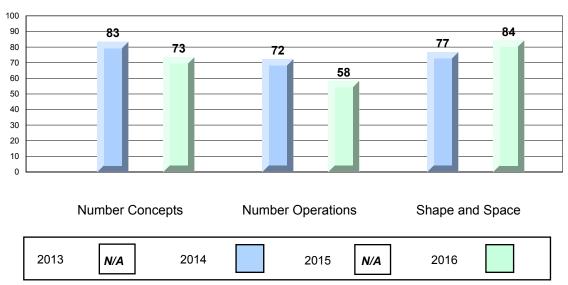

#### 4 Year CRT (Subtest) Mark Trend 2013-2016 Multiple Choice

NLESD - Eastern Region

#213 - Lake Academy, Fortune Grades: K-7