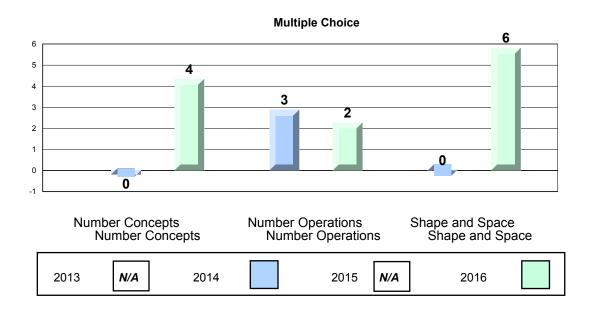

#### 4 Year CRT (Subtest) Mark Trend 2013-2016 Multiple Choice

NLESD - Eastern Region

#213 - Lake Academy, Fortune Grades: K-7