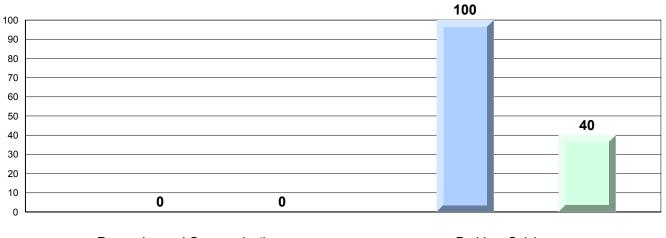

## Difference from Provincial Mean, 2013-16 Percentage of students meeting/exceeding grade level expectations Process Standards

Reasoning and Communication

#218 - St. Joseph's Academy, Lamaline

Grades: K-12