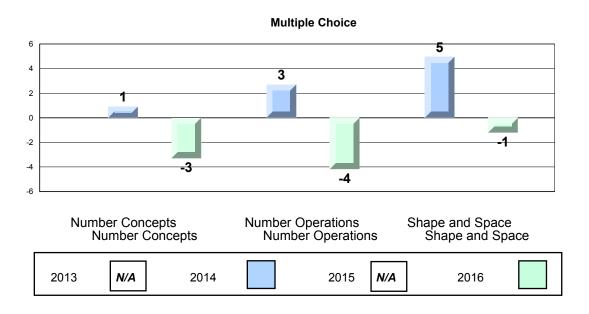

#### 4 Year CRT (Subtest) Mark Trend 2013-2016 Multiple Choice

NLESD - Eastern Region

#213 - Lake Academy, Fortune Grades: K-7