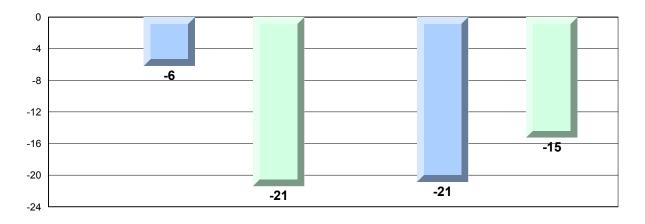

## Difference from Provincial Mean, 2013-16 Percentage of students meeting/exceeding grade level expectations Process Standards

Reasoning and Communication

#218 - St. Joseph's Academy, Lamaline

Grades: K-12