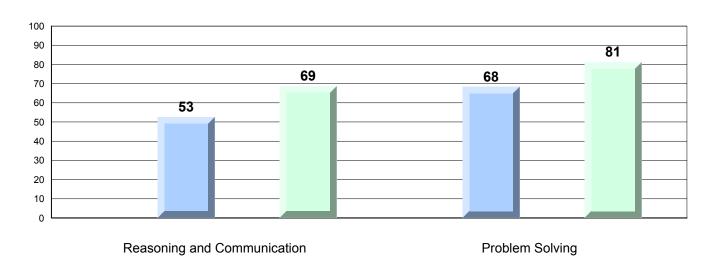

## Difference from Provincial Mean, 2013-16 Percentage of students meeting/exceeding grade level expectations Process Standards

Reasoning and Communication

#218 - St. Joseph's Academy, Lamaline

Grades: K-12