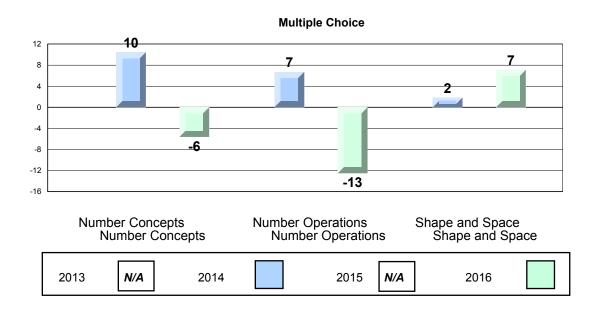

#### 4 Year CRT (Subtest) Mark Trend 2013-2016 Multiple Choice

NLESD - Eastern Region

#213 - Lake Academy, Fortune Grades: K-7