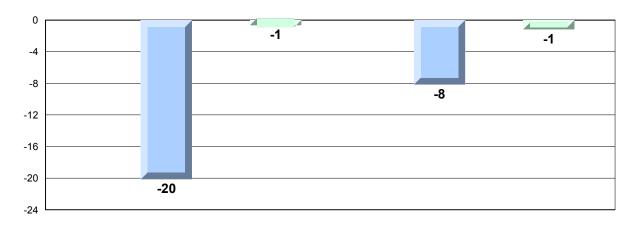

## Difference from Provincial Mean, 2013-16 Percentage of students meeting/exceeding grade level expectations Process Standards

Reasoning and Communication

#218 - St. Joseph's Academy, Lamaline

Grades: K-12