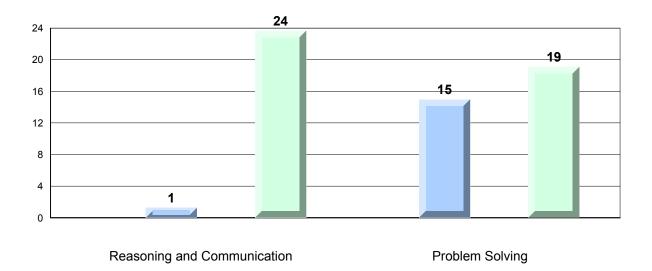

## Difference from Provincial Mean, 2013-16 Percentage of students meeting/exceeding grade level expectations Process Standards

Reasoning and Communication

#218 - St. Joseph's Academy, Lamaline

Grades: K-12