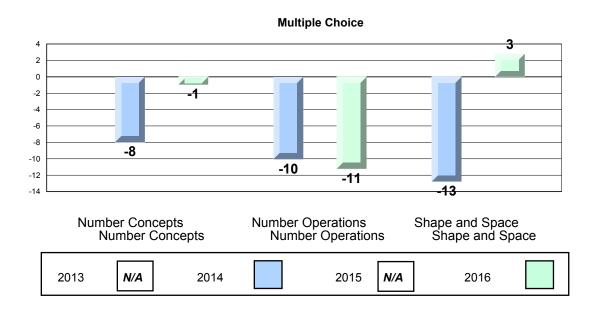

#### 4 Year CRT (Subtest) Mark Trend 2013-2016 Multiple Choice

NLESD - Eastern Region

#213 - Lake Academy, Fortune Grades: K-7