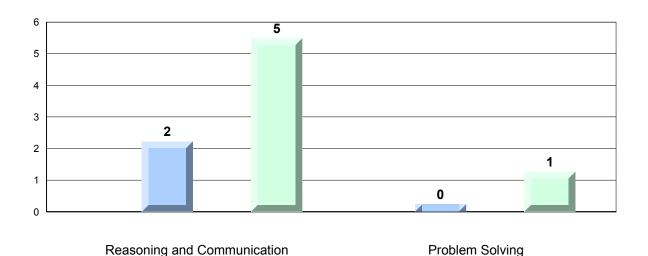

# Difference from Provincial Mean, 2013-16 Percentage of students meeting/exceeding grade level expectations Process Standards

Reasoning and Communication

#220 - Sacred Heart Academy, Marystown Grades: K-7