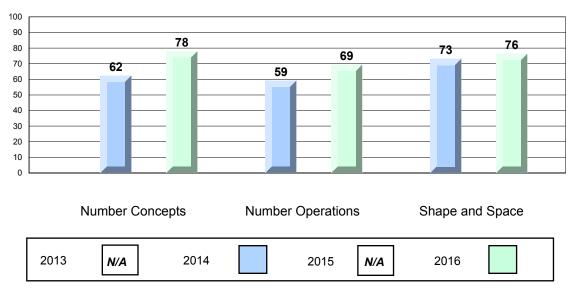

#### 4 Year CRT (Subtest) Mark Trend 2013-2016 Multiple Choice

NLESD - Eastern Region

#213 - Lake Academy, Fortune Grades: K-7