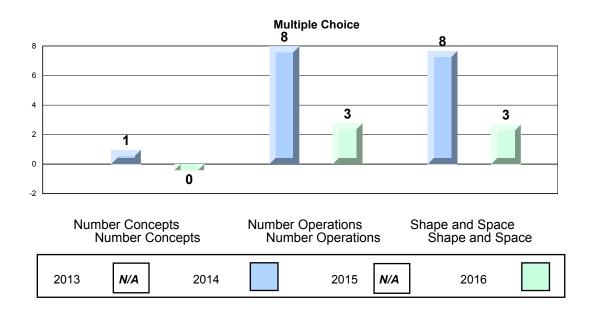

#### 4 Year CRT (Subtest) Mark Trend 2013-2016 Multiple Choice

NLESD - Eastern Region

#213 - Lake Academy, Fortune Grades: K-7