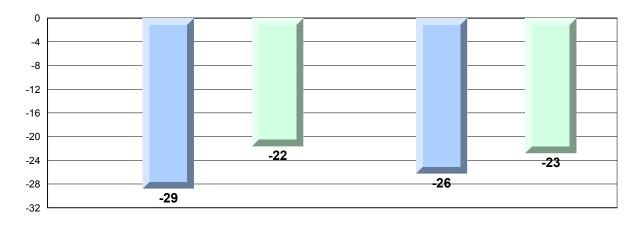

## Difference from Provincial Mean, 2013-16 Percentage of students meeting/exceeding grade level expectations Process Standards

Reasoning and Communication

#218 - St. Joseph's Academy, Lamaline

Grades: K-12