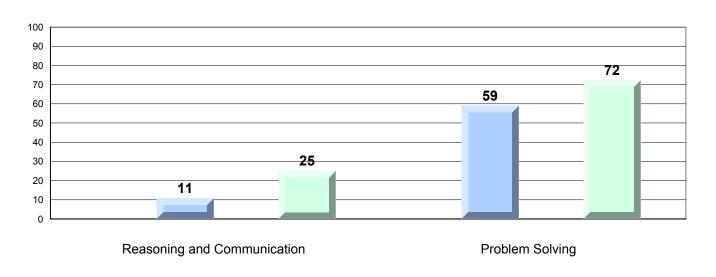

## Difference from Provincial Mean, 2013-16 Percentage of students meeting/exceeding grade level expectations Process Standards

Reasoning and Communication

#218 - St. Joseph's Academy, Lamaline

Grades: K-12