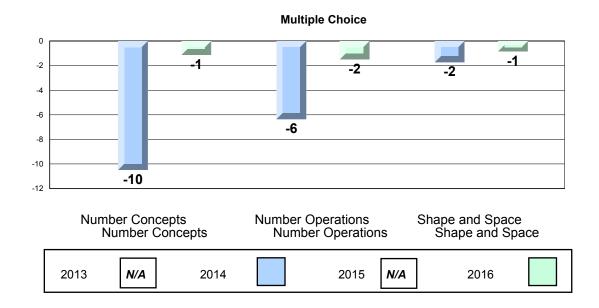

#### 4 Year CRT (Subtest) Mark Trend 2013-2016 Multiple Choice

NLESD - Eastern Region

#213 - Lake Academy, Fortune Grades: K-7