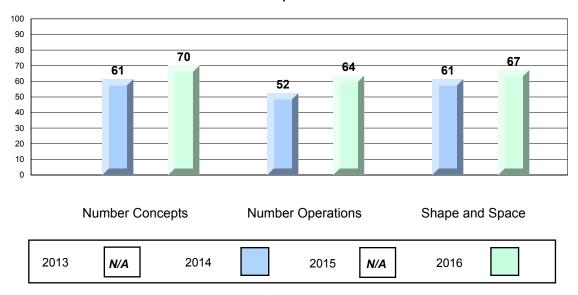

#### 4 Year CRT (Subtest) Mark Trend 2013-2016 Multiple Choice

NLESD - Eastern Region

#213 - Lake Academy, Fortune Grades: K-7