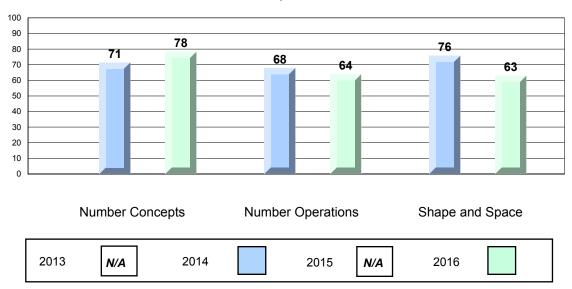

#### 4 Year CRT (Subtest) Mark Trend 2013-2016 Multiple Choice

NLESD - Eastern Region

#213 - Lake Academy, Fortune Grades: K-7