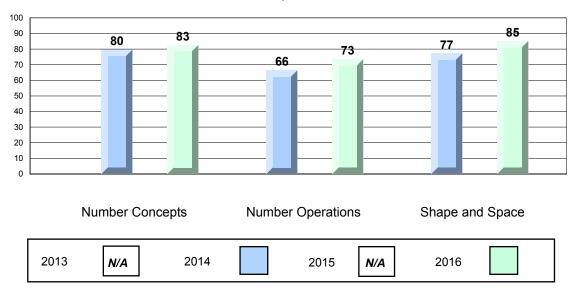

# Difference from Provincial Mean, 2013-16 Percentage of students meeting/exceeding grade level expectations Process Standards

Reasoning and Communication

#220 - Sacred Heart Academy, Marystown Grades: K-7