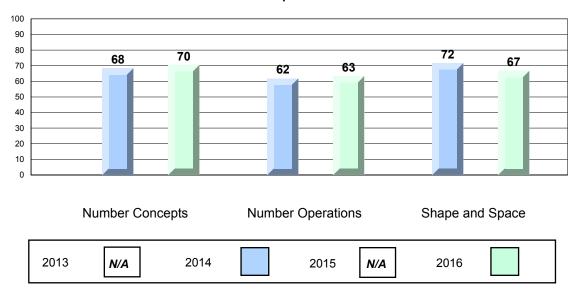

#### 4 Year CRT (Subtest) Mark Trend 2013-2016 Multiple Choice

NLESD - Eastern Region

#213 - Lake Academy, Fortune Grades: K-7