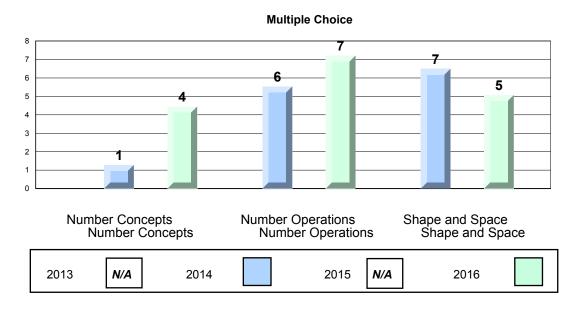

#### 4 Year CRT (Subtest) Mark Trend 2013-2016 Multiple Choice

NLESD - Eastern Region

#213 - Lake Academy, Fortune Grades: K-7