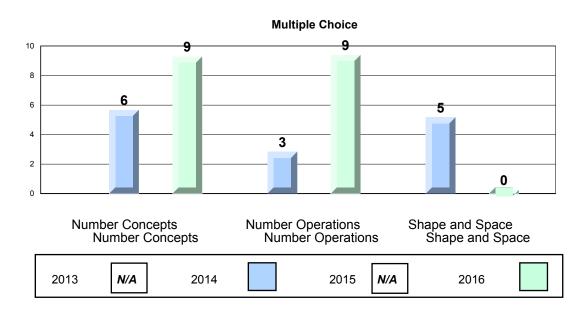

#### 4 Year CRT (Subtest) Mark Trend 2013-2016 Multiple Choice

NLESD - Eastern Region

#213 - Lake Academy, Fortune Grades: K-7