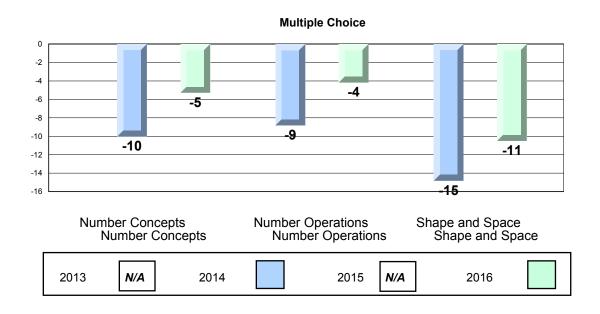

#### 4 Year CRT (Subtest) Mark Trend 2013-2016 Multiple Choice

NLESD - Eastern Region

#213 - Lake Academy, Fortune Grades: K-7