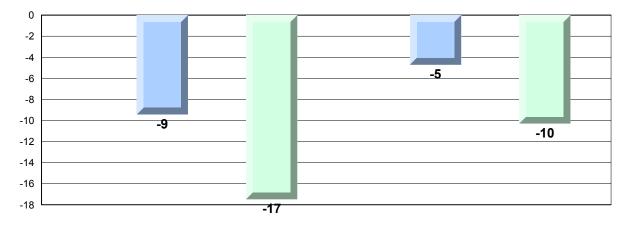

# Difference from Provincial Mean, 2013-16 Percentage of students meeting/exceeding grade level expectations Process Standards

Reasoning and Communication

#220 - Sacred Heart Academy, Marystown Grades: K-7