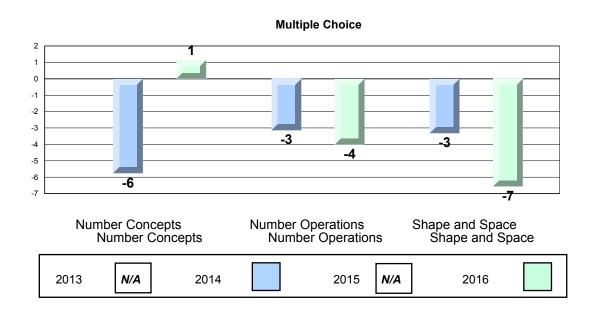

#### 4 Year CRT (Subtest) Mark Trend 2013-2016 Multiple Choice

NLESD - Eastern Region

#213 - Lake Academy, Fortune Grades: K-7