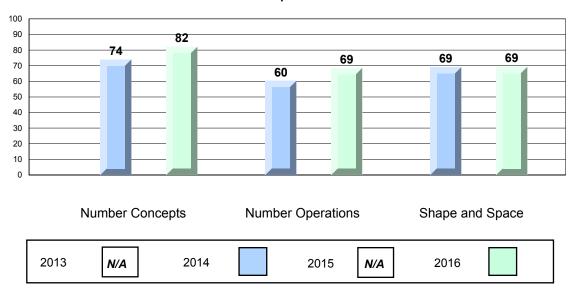

#### 4 Year CRT (Subtest) Mark Trend 2013-2016 Multiple Choice

NLESD - Eastern Region

#213 - Lake Academy, Fortune Grades: K-7