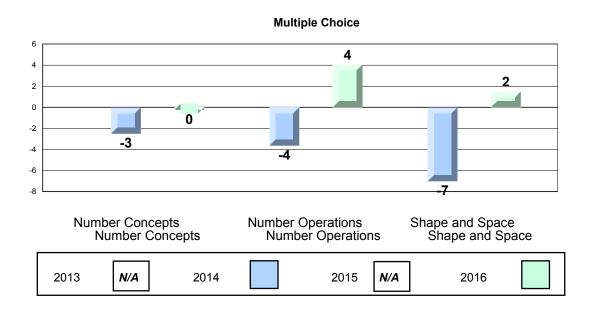

#### 4 Year CRT (Subtest) Mark Trend 2013-2016 Multiple Choice

NLESD - Eastern Region

#213 - Lake Academy, Fortune Grades: K-7