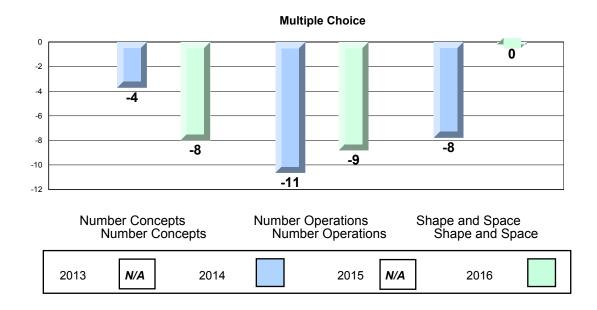

#### 4 Year CRT (Subtest) Mark Trend 2013-2016 Multiple Choice

NLESD - Eastern Region

#213 - Lake Academy, Fortune Grades: K-7