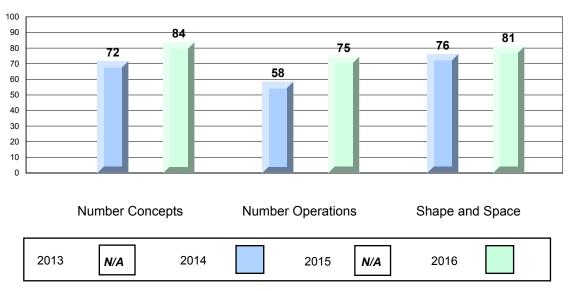

#### 4 Year CRT (Subtest) Mark Trend 2013-2016 Multiple Choice

NLESD - Eastern Region

#213 - Lake Academy, Fortune Grades: K-7