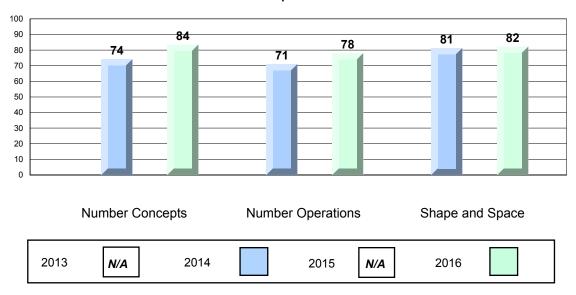

#### 4 Year CRT (Subtest) Mark Trend 2013-2016 Multiple Choice

NLESD - Eastern Region

#213 - Lake Academy, Fortune Grades: K-7