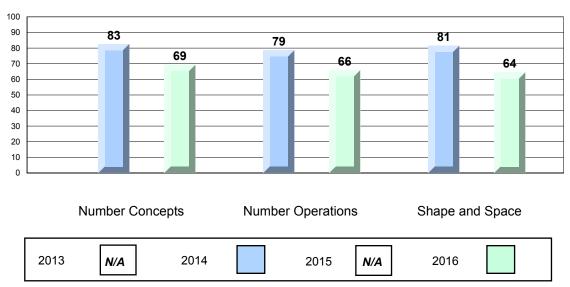

#### 4 Year CRT (Subtest) Mark Trend 2013-2016 Multiple Choice

NLESD - Eastern Region

#213 - Lake Academy, Fortune Grades: K-7