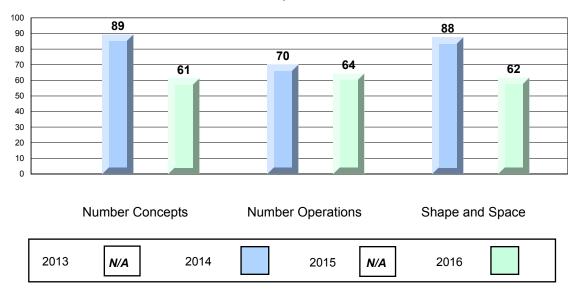

#### 4 Year CRT (Subtest) Mark Trend 2013-2016 Multiple Choice

NLESD - Eastern Region

#213 - Lake Academy, Fortune Grades: K-7