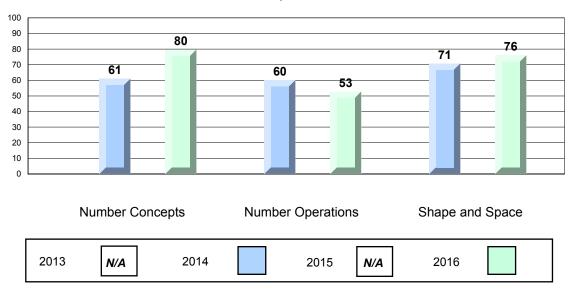

#### 4 Year CRT (Subtest) Mark Trend 2013-2016 Multiple Choice

NLESD - Eastern Region

#213 - Lake Academy, Fortune Grades: K-7