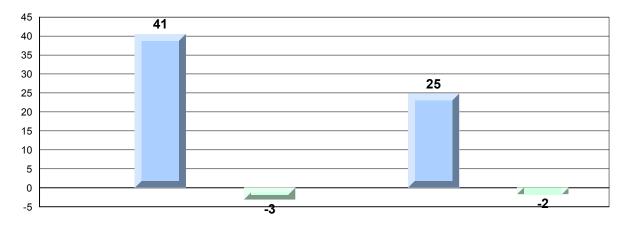

## Difference from Provincial Mean, 2013-16 Percentage of students meeting/exceeding grade level expectations Process Standards

Reasoning and Communication

#218 - St. Joseph's Academy, Lamaline

Grades: K-12