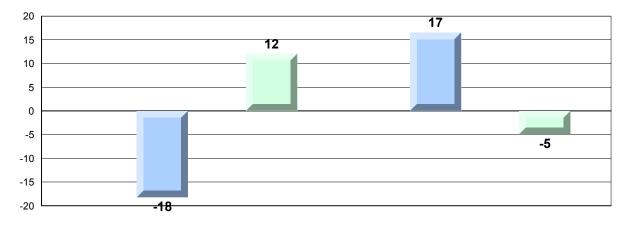

# Difference from Provincial Mean, 2013-16 Percentage of students meeting/exceeding grade level expectations Process Standards

Reasoning and Communication

#220 - Sacred Heart Academy, Marystown Grades: K-7