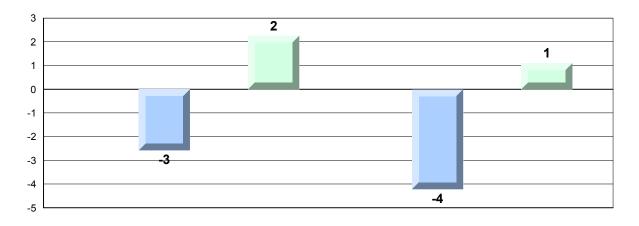

## Difference from Provincial Mean, 2013-16 Percentage of students meeting/exceeding grade level expectations Process Standards

Reasoning and Communication

#218 - St. Joseph's Academy, Lamaline

Grades: K-12