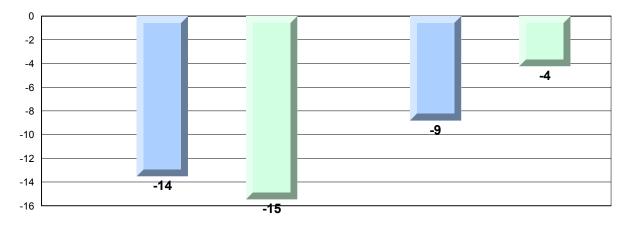

## Difference from Provincial Mean, 2013-16 Percentage of students meeting/exceeding grade level expectations Process Standards

Reasoning and Communication

#218 - St. Joseph's Academy, Lamaline

Grades: K-12