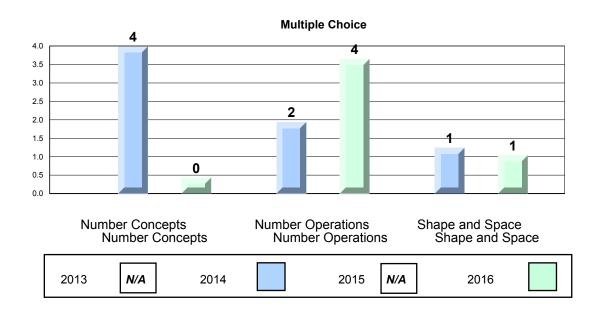

#### 4 Year CRT (Subtest) Mark Trend 2013-2016 Multiple Choice

NLESD - Eastern Region

#213 - Lake Academy, Fortune Grades: K-7