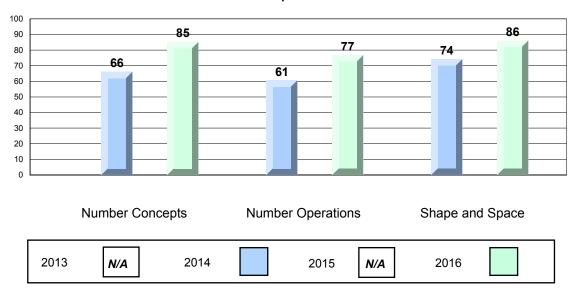

#### 4 Year CRT (Subtest) Mark Trend 2013-2016 Multiple Choice

NLESD - Eastern Region

#213 - Lake Academy, Fortune Grades: K-7