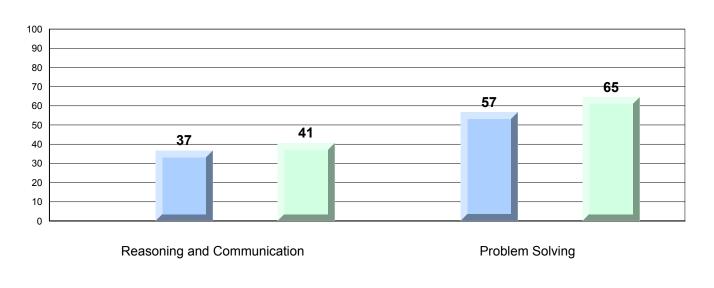

## Difference from Provincial Mean, 2013-16 Percentage of students meeting/exceeding grade level expectations Process Standards

Reasoning and Communication

#218 - St. Joseph's Academy, Lamaline

Grades: K-12