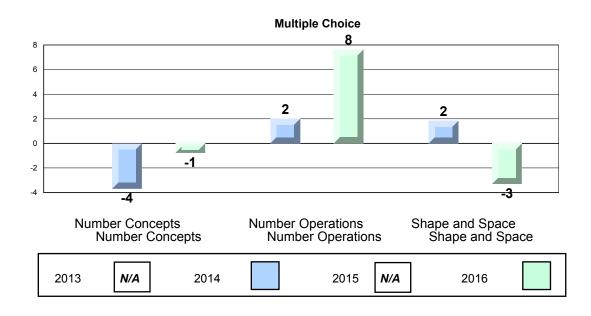

#### 4 Year CRT (Subtest) Mark Trend 2013-2016 Multiple Choice

NLESD - Eastern Region

#213 - Lake Academy, Fortune Grades: K-7