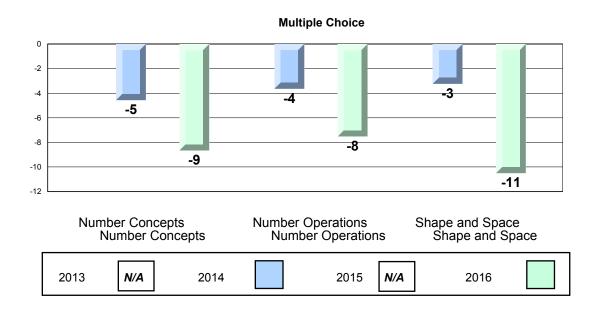

#### 4 Year CRT (Subtest) Mark Trend 2013-2016 Multiple Choice

NLESD - Eastern Region

#213 - Lake Academy, Fortune Grades: K-7