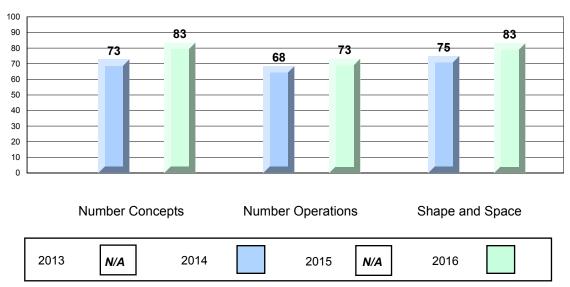

## Difference from Provincial Mean, 2013-16 Percentage of students meeting/exceeding grade level expectations Process Standards

Reasoning and Communication

#218 - St. Joseph's Academy, Lamaline

Grades: K-12