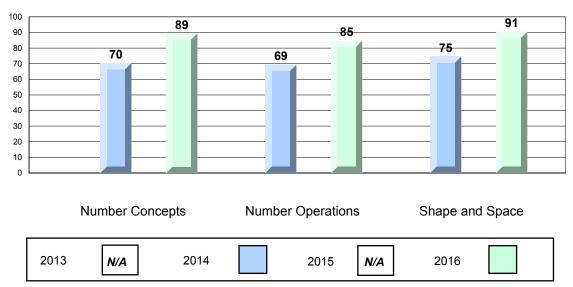

#### 4 Year CRT (Subtest) Mark Trend 2013-2016 Multiple Choice

NLESD - Eastern Region

#213 - Lake Academy, Fortune Grades: K-7