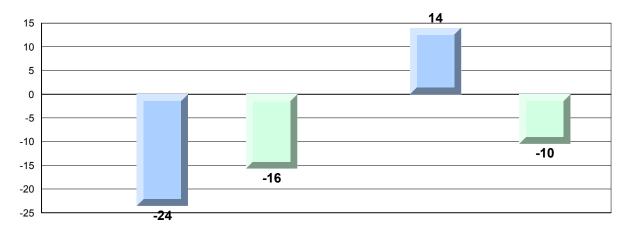

#### 4 Year CRT (Subtest) Mark Trend 2013-2016 Multiple Choice

NLESD - Eastern Region

#220 - Sacred Heart Academy, Marystown

Grades: K-7