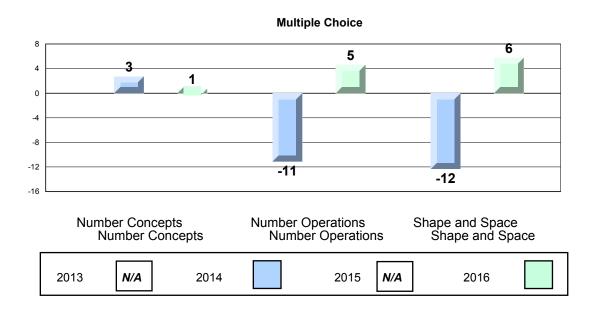

#### 4 Year CRT (Subtest) Mark Trend 2013-2016 Multiple Choice

NLESD - Eastern Region

#213 - Lake Academy, Fortune Grades: K-7