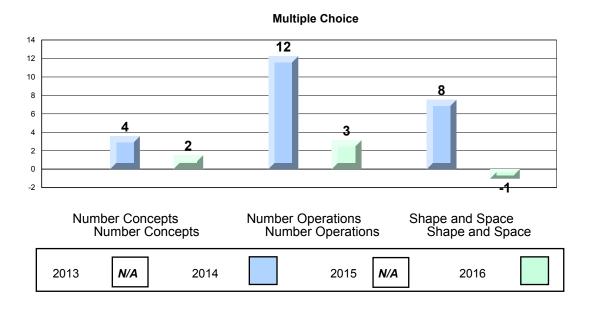

#### 4 Year CRT (Subtest) Mark Trend 2013-2016 Multiple Choice

NLESD - Eastern Region

#213 - Lake Academy, Fortune Grades: K-7