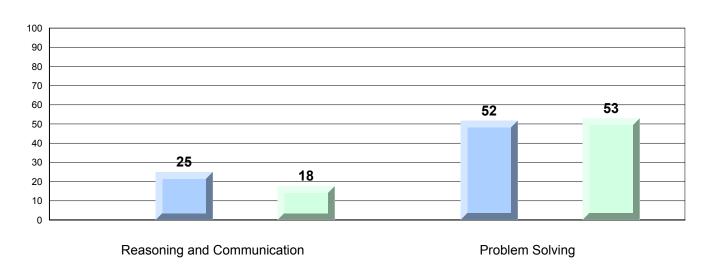

## Difference from Provincial Mean, 2013-16 Percentage of students meeting/exceeding grade level expectations Process Standards

Reasoning and Communication

#218 - St. Joseph's Academy, Lamaline

Grades: K-12