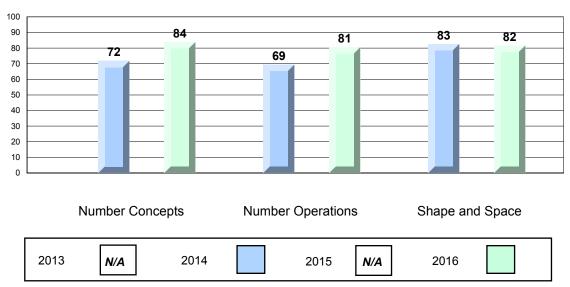

#213 - Lake Academy, Fortune Grades: K-7

|                 |                   | Number of Students: | 29               | Mark         | School<br>vs<br>Region | School<br>vs<br>Province |
|-----------------|-------------------|---------------------|------------------|--------------|------------------------|--------------------------|
| Multiple Ch     | noice             |                     |                  |              |                        |                          |
|                 |                   |                     | School           | 81.9         | <b>A</b>               | <b>A</b>                 |
|                 | Number Concepts   |                     | Region           | 79.0         |                        |                          |
|                 |                   |                     | Province         | 79.1         |                        |                          |
|                 |                   |                     | School           | 73.3         | <b>A</b>               | <b>A</b>                 |
|                 | Number Operations |                     | Region           | 71.4         | _                      | _                        |
|                 |                   |                     | Province         | 70.9         |                        |                          |
|                 |                   |                     | School           | 76.2         | _                      |                          |
|                 | Shape and Space   |                     | Region           | 76.2<br>76.8 | •                      | *                        |
|                 | chape and opace   |                     | Province         | 70.6<br>77.2 |                        |                          |
|                 |                   |                     |                  |              |                        |                          |
| <u>Criteria</u> |                   |                     | School           | 68.5         | <b>A</b>               | <b>A</b>                 |
|                 | Number Concepts   |                     | Region           | 59.3         | <del></del>            | _                        |
|                 | Number Concepts   |                     | Province         | 60.1         |                        |                          |
|                 |                   |                     |                  |              |                        |                          |
|                 |                   |                     | School           | 65.1         | <b>A</b>               | <b>A</b>                 |
|                 | Number Operations |                     | Region           | 63.5         |                        |                          |
|                 |                   |                     | Province         | 63.6         |                        |                          |
|                 |                   |                     | School           | 70.0         | <b>A</b>               | •                        |
|                 | Shape and Space   |                     | Region           | 63.5         |                        |                          |
|                 | onapo ana opaso   |                     | Province         | 63.9         |                        |                          |
|                 |                   |                     |                  | 03.9         |                        |                          |
|                 | Mantal Math       |                     | School           | 82.3         | <b>A</b>               | <b>A</b>                 |
|                 | Mental Math       |                     | Region           | 79.3         |                        |                          |
|                 |                   |                     | Province         | 79.4         |                        |                          |
| Process St      | <u>andards</u>    |                     |                  |              |                        |                          |
|                 | Problem Solving   |                     | School<br>Region | 62.1<br>62.4 | •                      | <b>A</b>                 |
|                 |                   |                     | Province         | 63.2         |                        |                          |
|                 | Reasoning and     |                     | School           | 24.5         | <b>A</b>               | <b>~</b>                 |
|                 | Communication     |                     | Region           | 34.5<br>34.1 |                        | *                        |
|                 |                   |                     | Province         | 34.1<br>35.1 |                        |                          |
|                 |                   |                     | 1 10111100       | 35.1         |                        |                          |