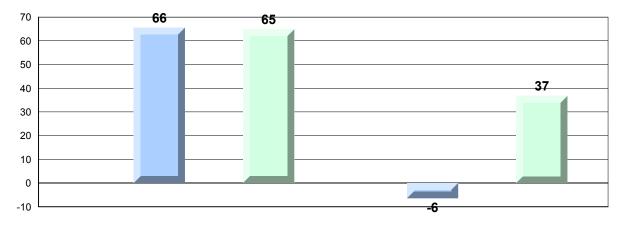

## Difference from Provincial Mean, 2013-16 Percentage of students meeting/exceeding grade level expectations Process Standards

Reasoning and Communication

#218 - St. Joseph's Academy, Lamaline

Grades: K-12