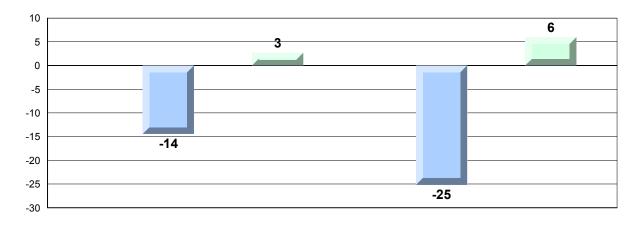

## Difference from Provincial Mean, 2013-16 Percentage of students meeting/exceeding grade level expectations Process Standards

Reasoning and Communication

#218 - St. Joseph's Academy, Lamaline

Grades: K-12