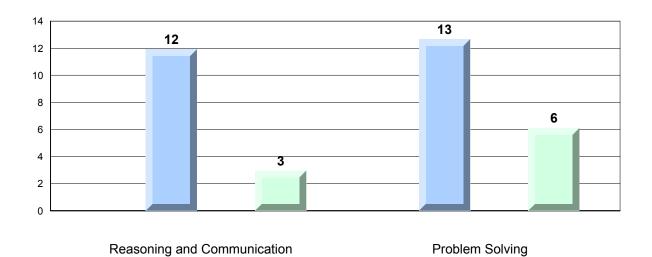

## Difference from Provincial Mean, 2013-16 Percentage of students meeting/exceeding grade level expectations Process Standards

Reasoning and Communication

#218 - St. Joseph's Academy, Lamaline

Grades: K-12