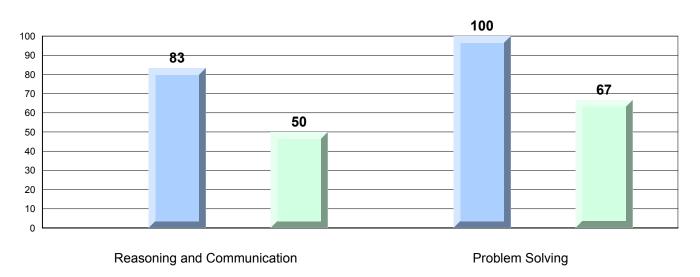

#### 4 Year CRT (Subtest) Mark Trend 2013-2016 Multiple Choice

NLESD - Eastern Region

#213 - Lake Academy, Fortune Grades: K-7