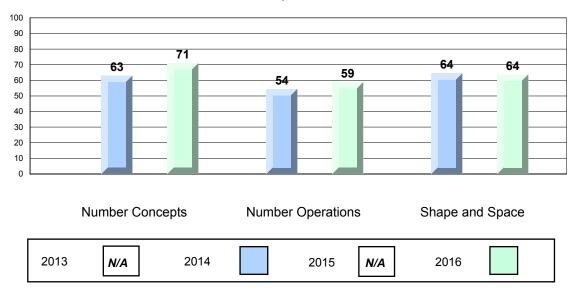

#### 4 Year CRT (Subtest) Mark Trend 2013-2016 Multiple Choice

NLESD - Eastern Region

#213 - Lake Academy, Fortune Grades: K-7