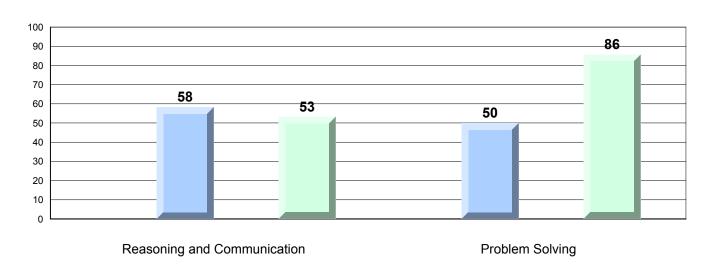

## Difference from Provincial Mean, 2013-16 Percentage of students meeting/exceeding grade level expectations Process Standards

Reasoning and Communication

#218 - St. Joseph's Academy, Lamaline

Grades: K-12