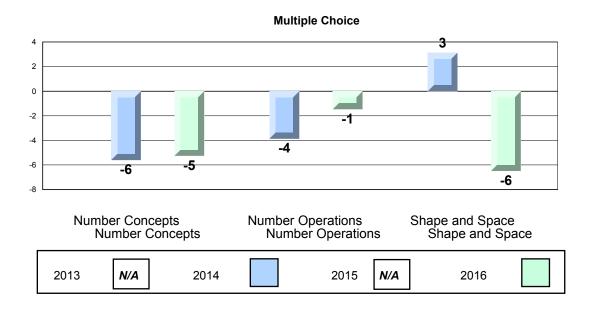

#### 4 Year CRT (Subtest) Mark Trend 2013-2016 Multiple Choice

NLESD - Eastern Region

#213 - Lake Academy, Fortune Grades: K-7