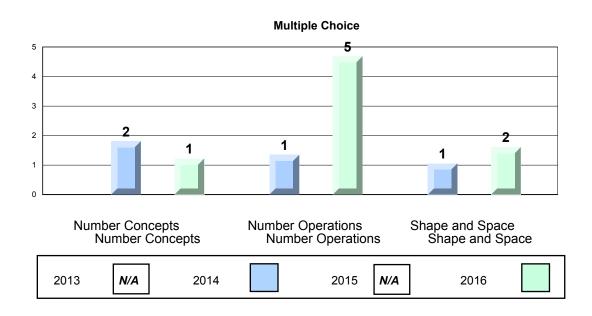

#213 - Lake Academy, Fortune Grades: K-7

|                 |                   | Number of Students: | 29               | Mark         | School<br>vs<br>Region | School<br>vs<br>Province |
|-----------------|-------------------|---------------------|------------------|--------------|------------------------|--------------------------|
| Multiple Ch     | noice             |                     |                  |              |                        |                          |
|                 |                   |                     | School           | 81.9         | <b>A</b>               | <b>A</b>                 |
|                 | Number Concepts   |                     | Region           | 79.0         |                        |                          |
|                 |                   |                     | Province         | 79.1         |                        |                          |
|                 |                   |                     | School           | 73.3         | <b>A</b>               | <b>A</b>                 |
|                 | Number Operations |                     | Region           | 71.4         | _                      | _                        |
|                 |                   |                     | Province         | 70.9         |                        |                          |
|                 |                   |                     | School           | 76.2         | _                      |                          |
|                 | Shape and Space   |                     | Region           | 76.2<br>76.8 | •                      | *                        |
|                 | chape and opace   |                     | Province         | 70.6<br>77.2 |                        |                          |
|                 |                   |                     |                  |              |                        |                          |
| <u>Criteria</u> |                   |                     | School           | 68.5         | <b>A</b>               | <b>A</b>                 |
|                 | Number Concepts   |                     | Region           | 59.3         | <del></del>            | _                        |
|                 | Number Concepts   |                     | Province         | 60.1         |                        |                          |
|                 |                   |                     |                  |              |                        |                          |
|                 |                   |                     | School           | 65.1         | <b>A</b>               | <b>A</b>                 |
|                 | Number Operations |                     | Region           | 63.5         |                        |                          |
|                 |                   |                     | Province         | 63.6         |                        |                          |
|                 |                   |                     | School           | 70.0         | <b>A</b>               | •                        |
|                 | Shape and Space   |                     | Region           | 63.5         |                        |                          |
|                 | onapo ana opaso   |                     | Province         | 63.9         |                        |                          |
|                 |                   |                     |                  | 03.9         |                        |                          |
|                 | Mantal Math       |                     | School           | 82.3         | <b>A</b>               | <b>A</b>                 |
|                 | Mental Math       |                     | Region           | 79.3         |                        |                          |
|                 |                   |                     | Province         | 79.4         |                        |                          |
| Process St      | <u>andards</u>    |                     |                  |              |                        |                          |
|                 | Problem Solving   |                     | School<br>Region | 62.1<br>62.4 | •                      | <b>A</b>                 |
|                 |                   |                     | Province         | 63.2         |                        |                          |
|                 | Reasoning and     |                     | School           | 24.5         | <b>A</b>               | <b>~</b>                 |
|                 | Communication     |                     | Region           | 34.5<br>34.1 |                        | *                        |
|                 |                   |                     | Province         | 34.1<br>35.1 |                        |                          |
|                 |                   |                     | 1 10111100       | 35.1         |                        |                          |

<sup>▲</sup> The school result may appear numerically the same as the district/province due to rounding. The arrow indicates a negligible difference.

NLESD - Eastern Region

#213 - Lake Academy, Fortune

Grades: K-7