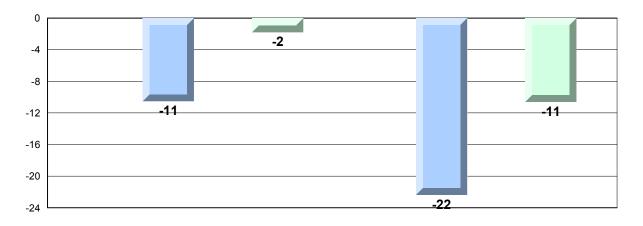

# Difference from Provincial Mean, 2013-16 Percentage of students meeting/exceeding grade level expectations Process Standards

Reasoning and Communication

#220 - Sacred Heart Academy, Marystown Grades: K-7