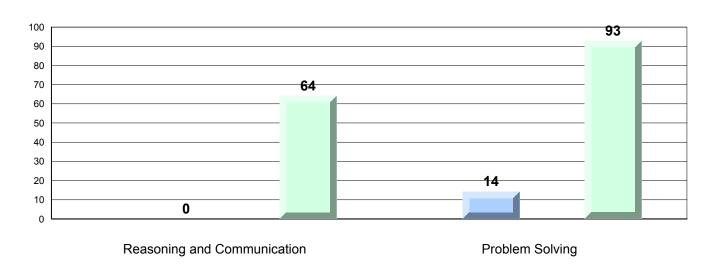

## Difference from Provincial Mean, 2013-16 Percentage of students meeting/exceeding grade level expectations Process Standards

Reasoning and Communication

#218 - St. Joseph's Academy, Lamaline

Grades: K-12