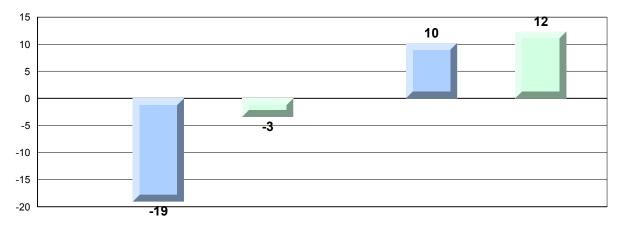

## Difference from Provincial Mean, 2013-16 Percentage of students meeting/exceeding grade level expectations Process Standards

Reasoning and Communication

#218 - St. Joseph's Academy, Lamaline

Grades: K-12