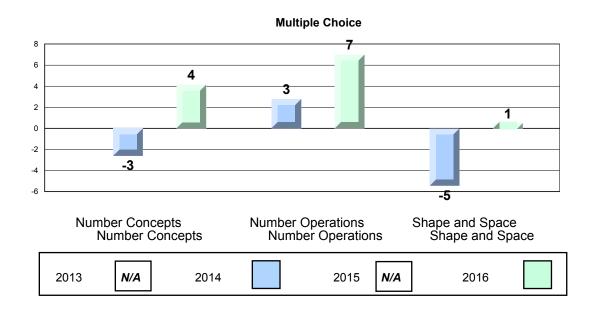

#### 4 Year CRT (Subtest) Mark Trend 2013-2016 Multiple Choice

NLESD - Eastern Region

#220 - Sacred Heart Academy, Marystown

Grades: K-7