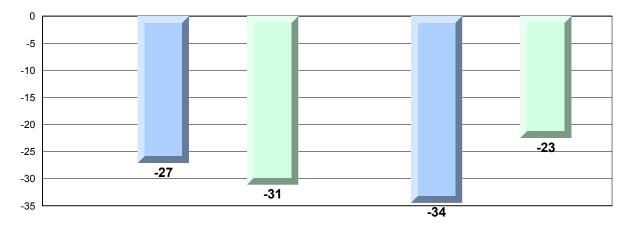

# Difference from Provincial Mean, 2013-16 Percentage of students meeting/exceeding grade level expectations Process Standards

Reasoning and Communication

#220 - Sacred Heart Academy, Marystown Grades: K-7