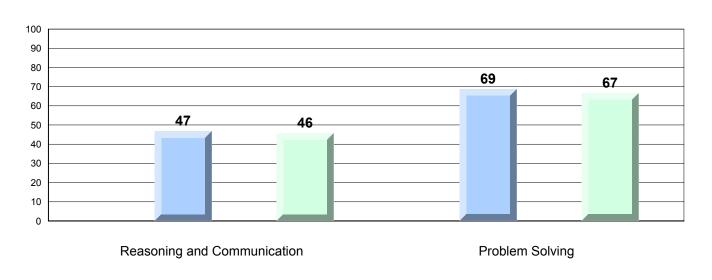

## Difference from Provincial Mean, 2013-16 Percentage of students meeting/exceeding grade level expectations Process Standards

Reasoning and Communication

#218 - St. Joseph's Academy, Lamaline

Grades: K-12