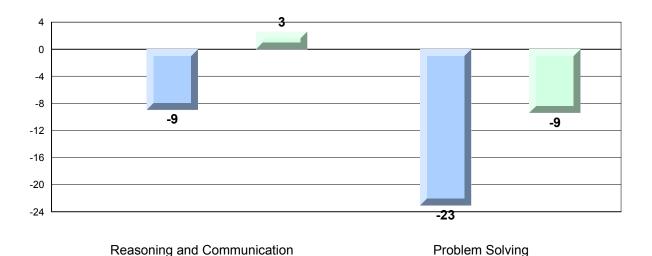

## Difference from Provincial Mean, 2013-16 Percentage of students meeting/exceeding grade level expectations Process Standards

Reasoning and Communication

#218 - St. Joseph's Academy, Lamaline

Grades: K-12