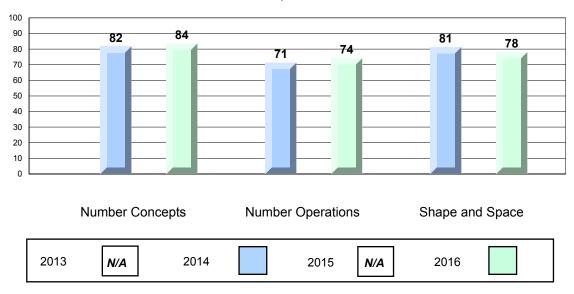

#### 4 Year CRT (Subtest) Mark Trend 2013-2016 Multiple Choice

NLESD - Eastern Region

#213 - Lake Academy, Fortune Grades: K-7