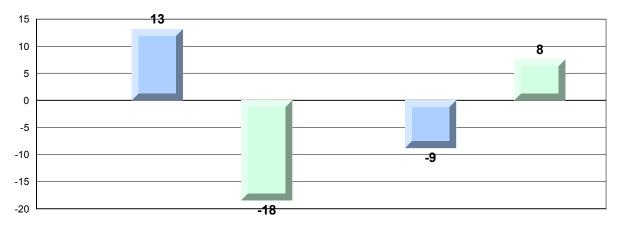

# Difference from Provincial Mean, 2013-16 Percentage of students meeting/exceeding grade level expectations Process Standards

Reasoning and Communication

#220 - Sacred Heart Academy, Marystown Grades: K-7