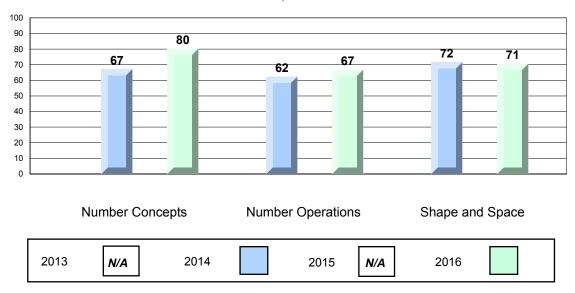

#213 - Lake Academy, Fortune Grades: K-7

|                 |                   | Number of Students: | 29               | Mark         | School<br>vs<br>Region | School<br>vs<br>Province |
|-----------------|-------------------|---------------------|------------------|--------------|------------------------|--------------------------|
| Multiple Ch     | noice             |                     |                  |              |                        |                          |
|                 |                   |                     | School           | 81.9         | <b>A</b>               | <b>A</b>                 |
|                 | Number Concepts   |                     | Region           | 79.0         |                        |                          |
|                 |                   |                     | Province         | 79.1         |                        |                          |
|                 |                   |                     | School           | 73.3         | <b>A</b>               | <b>A</b>                 |
|                 | Number Operations |                     | Region           | 71.4         | _                      | _                        |
|                 |                   |                     | Province         | 70.9         |                        |                          |
|                 |                   |                     | School           | 76.2         | _                      |                          |
|                 | Shape and Space   |                     | Region           | 76.2<br>76.8 | •                      | *                        |
|                 | chape and opace   |                     | Province         | 70.6<br>77.2 |                        |                          |
|                 |                   |                     |                  |              |                        |                          |
| <u>Criteria</u> |                   |                     | School           | 68.5         | <b>A</b>               | <b>A</b>                 |
|                 | Number Concepts   |                     | Region           | 59.3         | <del></del>            | _                        |
|                 | Number Concepts   |                     | Province         | 60.1         |                        |                          |
|                 |                   |                     |                  |              |                        |                          |
|                 |                   |                     | School           | 65.1         | <b>A</b>               | <b>A</b>                 |
|                 | Number Operations |                     | Region           | 63.5         |                        |                          |
|                 |                   |                     | Province         | 63.6         |                        |                          |
|                 |                   |                     | School           | 70.0         | <b>A</b>               | •                        |
|                 | Shape and Space   |                     | Region           | 63.5         |                        |                          |
|                 | onapo ana opaso   |                     | Province         | 63.9         |                        |                          |
|                 |                   |                     |                  | 03.9         |                        |                          |
|                 | Mantal Math       |                     | School           | 82.3         | <b>A</b>               | <b>A</b>                 |
|                 | Mental Math       |                     | Region           | 79.3         |                        |                          |
|                 |                   |                     | Province         | 79.4         |                        |                          |
| Process St      | <u>andards</u>    |                     |                  |              |                        |                          |
|                 | Problem Solving   |                     | School<br>Region | 62.1<br>62.4 | •                      | <b>A</b>                 |
|                 |                   |                     | Province         | 63.2         |                        |                          |
|                 | Reasoning and     |                     | School           | 24.5         | <b>A</b>               | <b>~</b>                 |
|                 | Communication     |                     | Region           | 34.5<br>34.1 |                        | *                        |
|                 |                   |                     | Province         | 34.1<br>35.1 |                        |                          |
|                 |                   |                     | 1 10111100       | 35.1         |                        |                          |