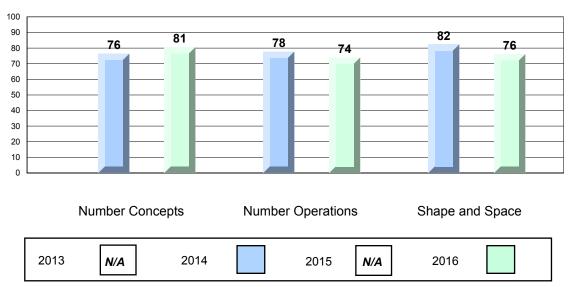

#### 4 Year CRT (Subtest) Mark Trend 2013-2016 Multiple Choice

NLESD - Eastern Region

#213 - Lake Academy, Fortune Grades: K-7