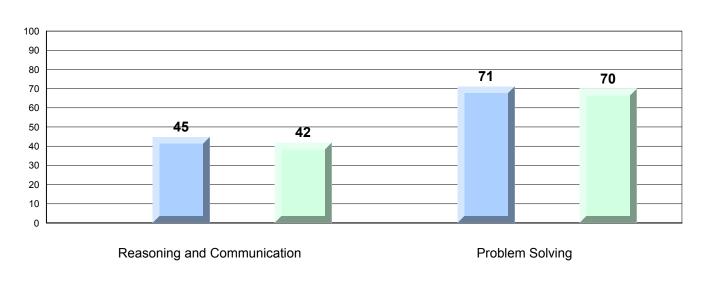

## Difference from Provincial Mean, 2013-16 Percentage of students meeting/exceeding grade level expectations Process Standards

Reasoning and Communication

#218 - St. Joseph's Academy, Lamaline

Grades: K-12