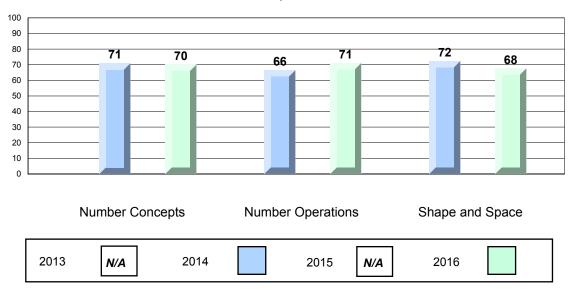

#### 4 Year CRT (Subtest) Mark Trend 2013-2016 Multiple Choice

NLESD - Eastern Region

#213 - Lake Academy, Fortune Grades: K-7