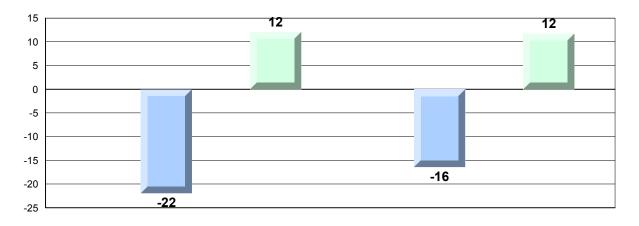

# Difference from Provincial Mean, 2013-16 Percentage of students meeting/exceeding grade level expectations Process Standards

Reasoning and Communication

#220 - Sacred Heart Academy, Marystown Grades: K-7