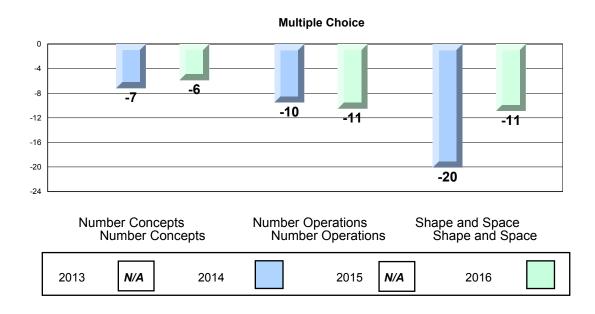

#### 4 Year CRT (Subtest) Mark Trend 2013-2016 Multiple Choice

NLESD - Eastern Region

#213 - Lake Academy, Fortune Grades: K-7