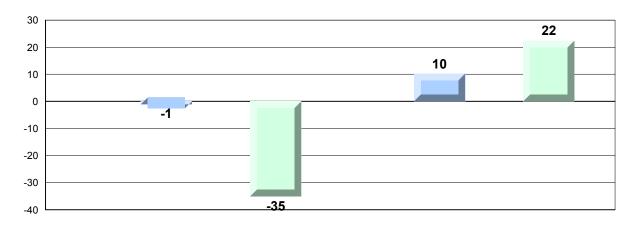

# Difference from Provincial Mean, 2013-16 Percentage of students meeting/exceeding grade level expectations Process Standards

Reasoning and Communication

#220 - Sacred Heart Academy, Marystown Grades: K-7