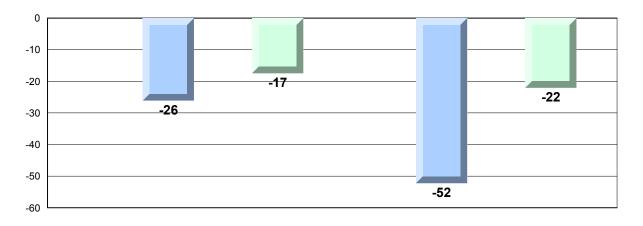

## Difference from Provincial Mean, 2013-16 Percentage of students meeting/exceeding grade level expectations Process Standards

Reasoning and Communication

#218 - St. Joseph's Academy, Lamaline

Grades: K-12