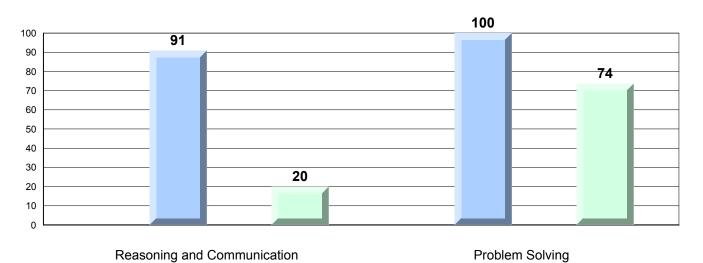

## Difference from Provincial Mean, 2013-16 Percentage of students meeting/exceeding grade level expectations Process Standards

Reasoning and Communication

#218 - St. Joseph's Academy, Lamaline

Grades: K-12