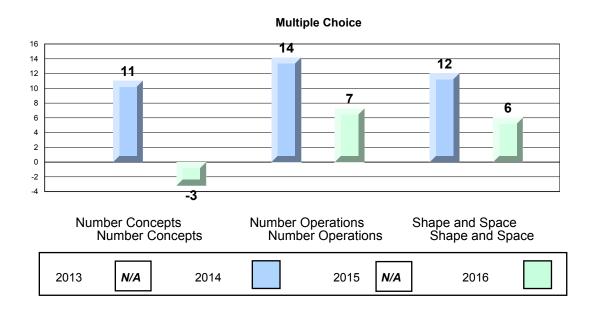

#### 4 Year CRT (Subtest) Mark Trend 2013-2016 Multiple Choice

NLESD - Eastern Region

#220 - Sacred Heart Academy, Marystown

Grades: K-7