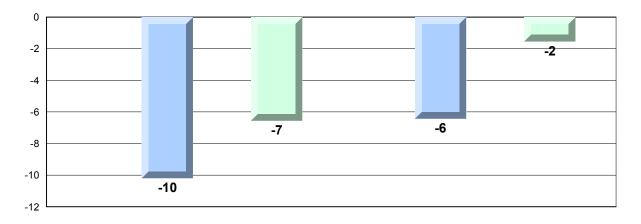

## Difference from Provincial Mean, 2013-16 Percentage of students meeting/exceeding grade level expectations Process Standards

Reasoning and Communication

#218 - St. Joseph's Academy, Lamaline

Grades: K-12