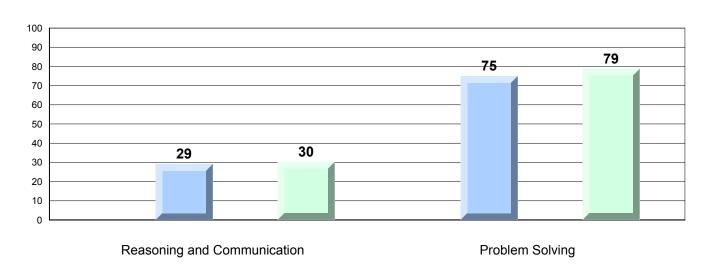

## Difference from Provincial Mean, 2013-16 Percentage of students meeting/exceeding grade level expectations Process Standards

Reasoning and Communication

#218 - St. Joseph's Academy, Lamaline

Grades: K-12