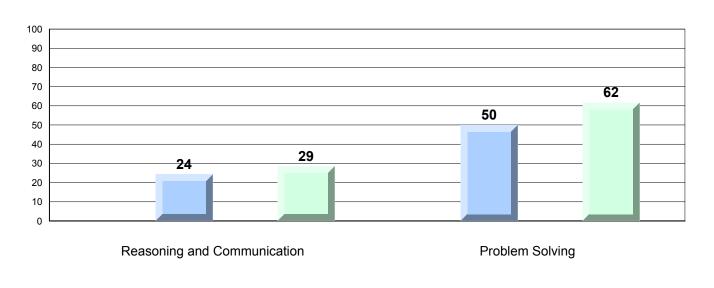

#213 - Lake Academy, Fortune Grades: K-7

|                 |                   | Number of Students: | 29               | Mark         | School<br>vs<br>Region | School<br>vs<br>Province |
|-----------------|-------------------|---------------------|------------------|--------------|------------------------|--------------------------|
| Multiple Ch     | noice             |                     |                  |              |                        |                          |
|                 |                   |                     | School           | 81.9         | <b>A</b>               | <b>A</b>                 |
|                 | Number Concepts   |                     | Region           | 79.0         |                        |                          |
|                 |                   |                     | Province         | 79.1         |                        |                          |
|                 |                   |                     | School           | 73.3         | <b>A</b>               | <b>A</b>                 |
|                 | Number Operations |                     | Region           | 71.4         | _                      | _                        |
|                 |                   |                     | Province         | 70.9         |                        |                          |
|                 |                   |                     | School           | 76.2         | _                      |                          |
|                 | Shape and Space   |                     | Region           | 76.2<br>76.8 | •                      | *                        |
|                 | chape and opace   |                     | Province         | 70.6<br>77.2 |                        |                          |
|                 |                   |                     |                  |              |                        |                          |
| <u>Criteria</u> |                   |                     | School           | 68.5         | <b>A</b>               | <b>A</b>                 |
|                 | Number Concepts   |                     | Region           | 59.3         | <del></del>            | _                        |
|                 | Number Concepts   |                     | Province         | 60.1         |                        |                          |
|                 |                   |                     |                  |              |                        |                          |
|                 |                   |                     | School           | 65.1         | <b>A</b>               | <b>A</b>                 |
|                 | Number Operations |                     | Region           | 63.5         |                        |                          |
|                 |                   |                     | Province         | 63.6         |                        |                          |
|                 |                   |                     | School           | 70.0         | <b>A</b>               | •                        |
|                 | Shape and Space   |                     | Region           | 63.5         |                        |                          |
|                 | onapo ana opaso   |                     | Province         | 63.9         |                        |                          |
|                 |                   |                     |                  | 03.9         |                        |                          |
|                 | Mantal Math       |                     | School           | 82.3         | <b>A</b>               | <b>A</b>                 |
|                 | Mental Math       |                     | Region           | 79.3         |                        |                          |
|                 |                   |                     | Province         | 79.4         |                        |                          |
| Process St      | <u>andards</u>    |                     |                  |              |                        |                          |
|                 | Problem Solving   |                     | School<br>Region | 62.1<br>62.4 | •                      | <b>A</b>                 |
|                 |                   |                     | Province         | 63.2         |                        |                          |
|                 | Reasoning and     |                     | School           | 24.5         | <b>A</b>               | <b>~</b>                 |
|                 | Communication     |                     | Region           | 34.5<br>34.1 |                        | *                        |
|                 |                   |                     | Province         | 34.1<br>35.1 |                        |                          |
|                 |                   |                     | 1 10111100       | 35.1         |                        |                          |

<sup>▲</sup> The school result may appear numerically the same as the district/province due to rounding. The arrow indicates a negligible difference.

NLESD - Eastern Region

#213 - Lake Academy, Fortune

Grades: K-7