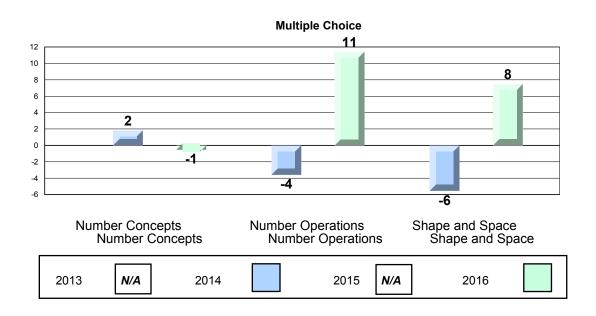

#### 4 Year CRT (Subtest) Mark Trend 2013-2016 Multiple Choice

NLESD - Eastern Region

#213 - Lake Academy, Fortune Grades: K-7