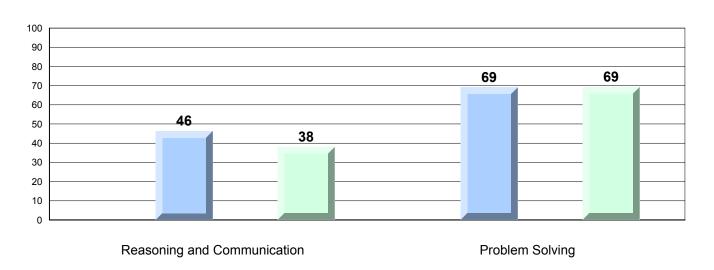

## Difference from Provincial Mean, 2013-16 Percentage of students meeting/exceeding grade level expectations Process Standards

Reasoning and Communication

#218 - St. Joseph's Academy, Lamaline

Grades: K-12