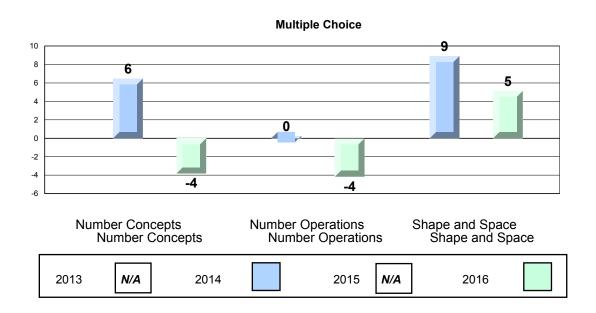

#### 4 Year CRT (Subtest) Mark Trend 2013-2016 Multiple Choice

NLESD - Eastern Region

#213 - Lake Academy, Fortune Grades: K-7