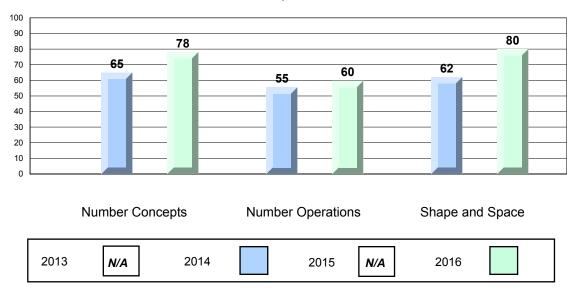

#### 4 Year CRT (Subtest) Mark Trend 2013-2016 Multiple Choice

NLESD - Eastern Region

#213 - Lake Academy, Fortune Grades: K-7