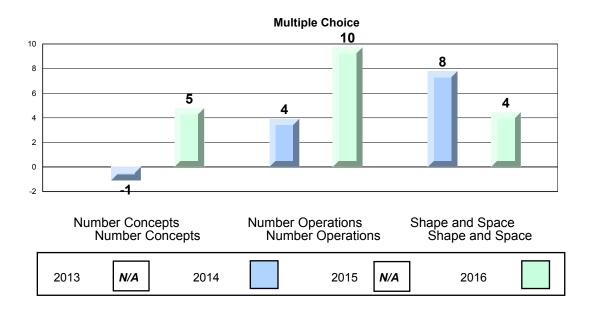

#### 4 Year CRT (Subtest) Mark Trend 2013-2016 Multiple Choice

NLESD - Eastern Region

#213 - Lake Academy, Fortune Grades: K-7