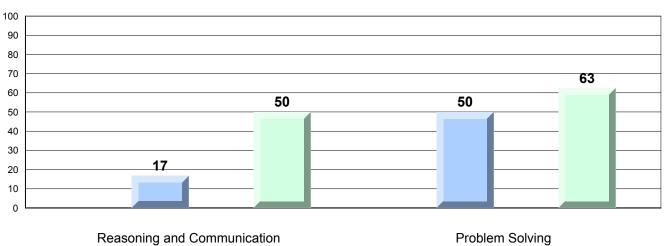

#213 - Lake Academy, Fortune Grades: K-7

|                 |                   | Number of Students: | 29               | Mark         | School<br>vs<br>Region | School<br>vs<br>Province |
|-----------------|-------------------|---------------------|------------------|--------------|------------------------|--------------------------|
| Multiple Ch     | noice             |                     |                  |              |                        |                          |
|                 |                   |                     | School           | 81.9         | <b>A</b>               | <b>A</b>                 |
|                 | Number Concepts   |                     | Region           | 79.0         |                        |                          |
|                 |                   |                     | Province         | 79.1         |                        |                          |
|                 |                   |                     | School           | 73.3         | <b>A</b>               | <b>A</b>                 |
|                 | Number Operations |                     | Region           | 71.4         | _                      | _                        |
|                 |                   |                     | Province         | 70.9         |                        |                          |
|                 |                   |                     | School           | 76.2         | _                      |                          |
|                 | Shape and Space   |                     | Region           | 76.2<br>76.8 | •                      | *                        |
|                 | chape and opace   |                     | Province         | 70.6<br>77.2 |                        |                          |
|                 |                   |                     |                  |              |                        |                          |
| <u>Criteria</u> |                   |                     | School           | 68.5         | <b>A</b>               | <b>A</b>                 |
|                 | Number Concepts   |                     | Region           | 59.3         | <del></del>            | _                        |
|                 | Number Concepts   |                     | Province         | 60.1         |                        |                          |
|                 |                   |                     |                  |              |                        |                          |
|                 |                   |                     | School           | 65.1         | <b>A</b>               | <b>A</b>                 |
|                 | Number Operations |                     | Region           | 63.5         |                        |                          |
|                 |                   |                     | Province         | 63.6         |                        |                          |
|                 |                   |                     | School           | 70.0         | <b>A</b>               | •                        |
|                 | Shape and Space   |                     | Region           | 63.5         |                        |                          |
|                 | onapo ana opaso   |                     | Province         | 63.9         |                        |                          |
|                 |                   |                     |                  | 03.9         |                        |                          |
|                 | Mantal Math       |                     | School           | 82.3         | <b>A</b>               | <b>A</b>                 |
|                 | Mental Math       |                     | Region           | 79.3         |                        |                          |
|                 |                   |                     | Province         | 79.4         |                        |                          |
| Process St      | <u>andards</u>    |                     |                  |              |                        |                          |
|                 | Problem Solving   |                     | School<br>Region | 62.1<br>62.4 | •                      | <b>A</b>                 |
|                 |                   |                     | Province         | 63.2         |                        |                          |
|                 | Reasoning and     |                     | School           | 24.5         | <b>A</b>               | <b>~</b>                 |
|                 | Communication     |                     | Region           | 34.5<br>34.1 |                        | *                        |
|                 |                   |                     | Province         | 34.1<br>35.1 |                        |                          |
|                 |                   |                     | 1 10111100       | 35.1         |                        |                          |