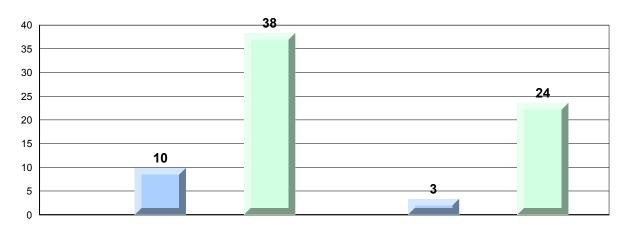

# Difference from Provincial Mean, 2013-16 Percentage of students meeting/exceeding grade level expectations Process Standards

Reasoning and Communication

#220 - Sacred Heart Academy, Marystown Grades: K-7