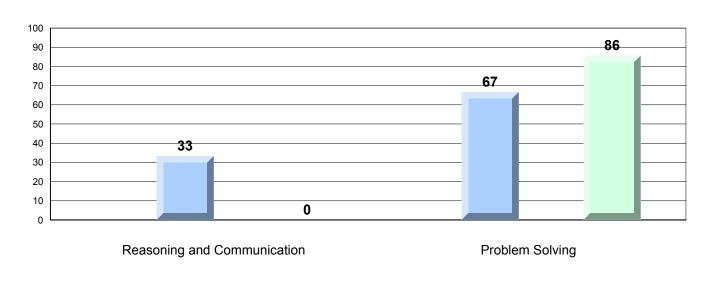

## Difference from Provincial Mean, 2013-16 Percentage of students meeting/exceeding grade level expectations Process Standards

Reasoning and Communication

#218 - St. Joseph's Academy, Lamaline

Grades: K-12

|                    |                   | Number of Students: | 6        | Mark | School<br>vs<br>Region | School<br>vs<br>Province |
|--------------------|-------------------|---------------------|----------|------|------------------------|--------------------------|
| <b>Multiple Cl</b> | noice             |                     | 0.1      |      | _                      | _                        |
| <u> </u>           |                   |                     | School   | 36.9 | ▼                      | ▼                        |
|                    | Number Concepts   |                     | Region   | 79.0 |                        |                          |
|                    |                   |                     | Province | 79.1 |                        |                          |
|                    |                   |                     | School   | 33.3 | ▼                      | <b>~</b>                 |
|                    | Number Operations | <b>;</b>            | Region   | 71.4 | ·                      | ·                        |
|                    |                   |                     | Province | 70.9 |                        |                          |
|                    |                   |                     |          |      |                        |                          |
|                    | 01                |                     | School   | 55.0 | ▼                      | ▼                        |
|                    | Shape and Space   |                     | Region   | 76.8 |                        |                          |
|                    |                   |                     | Province | 77.2 |                        |                          |
| <u>Criteria</u>    |                   |                     |          |      |                        |                          |
| Criteria           |                   |                     | School   | 16.7 | ▼                      | ▼                        |
|                    | Number Concepts   |                     | Region   | 59.3 |                        |                          |
|                    | rumber centepte   |                     | Province | 60.1 |                        |                          |
|                    |                   |                     | School   | 12.5 | ▼                      | ▼                        |
|                    | Number Operations | <b>3</b>            | Region   | 63.5 |                        |                          |
|                    | •                 |                     | Province | 63.6 |                        |                          |
|                    |                   |                     | School   | 16.7 | ▼                      | ▼                        |
|                    | Shape and Space   |                     | Region   | 63.5 |                        |                          |
|                    |                   |                     | Province | 63.9 |                        |                          |
|                    | Mental Math       |                     | School   | 58.3 | •                      | ▼                        |
|                    | Wertal Wati       |                     | Region   | 79.3 |                        |                          |
|                    |                   |                     | Province | 79.4 |                        |                          |
| Process St         | andards           |                     |          |      |                        |                          |
|                    |                   |                     |          |      |                        |                          |
|                    | Problem Solving   |                     | School   | 0.0  | •                      | <b>~</b>                 |
|                    | Ŭ                 |                     | Region   | 62.4 |                        |                          |
|                    |                   |                     | Province | 63.2 |                        |                          |
|                    | Reasoning and     |                     | School   | 0.0  | ▼                      | ▼                        |
|                    | Communication     |                     | Region   | 34.1 |                        |                          |
|                    |                   |                     | Province | 35.1 |                        |                          |
|                    |                   |                     |          | 30.1 |                        |                          |