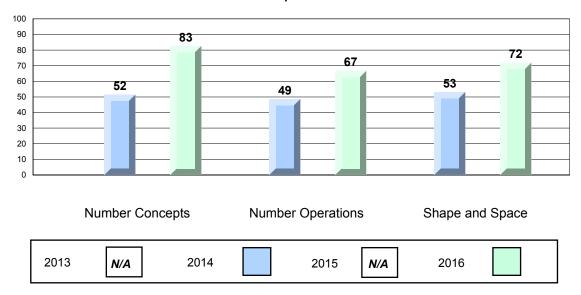

#### 4 Year CRT (Subtest) Mark Trend 2013-2016 Multiple Choice

NLESD - Eastern Region

#213 - Lake Academy, Fortune Grades: K-7