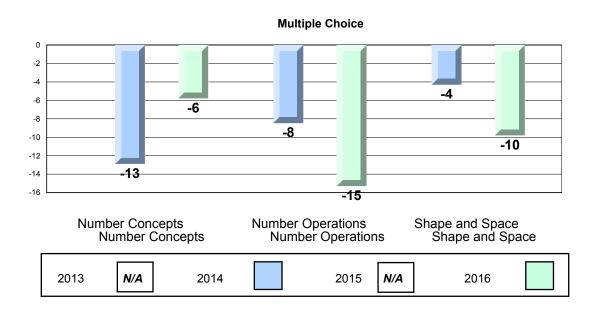

#### 4 Year CRT (Subtest) Mark Trend 2013-2016 Multiple Choice

NLESD - Eastern Region

#213 - Lake Academy, Fortune Grades: K-7