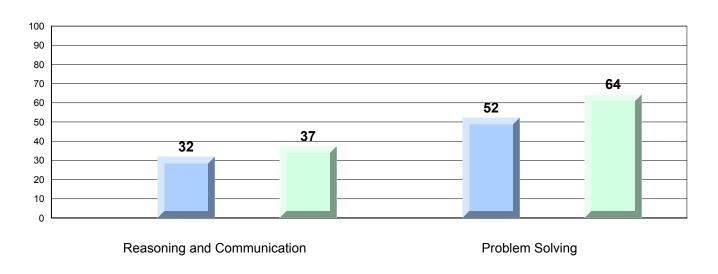

## Difference from Provincial Mean, 2013-16 Percentage of students meeting/exceeding grade level expectations Process Standards

Reasoning and Communication

#218 - St. Joseph's Academy, Lamaline

Grades: K-12