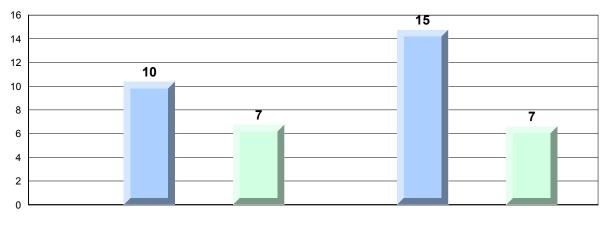

# Difference from Provincial Mean, 2013-16 Percentage of students meeting/exceeding grade level expectations Process Standards

Reasoning and Communication

#220 - Sacred Heart Academy, Marystown Grades: K-7