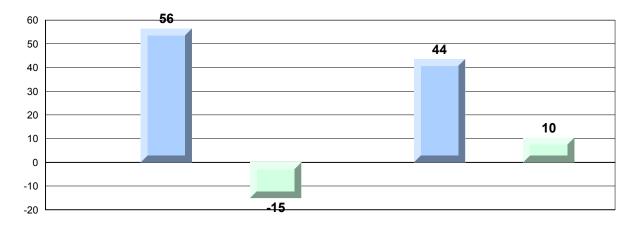

#### 4 Year CRT (Subtest) Mark Trend 2013-2016 Multiple Choice

NLESD - Eastern Region

#220 - Sacred Heart Academy, Marystown

Grades: K-7