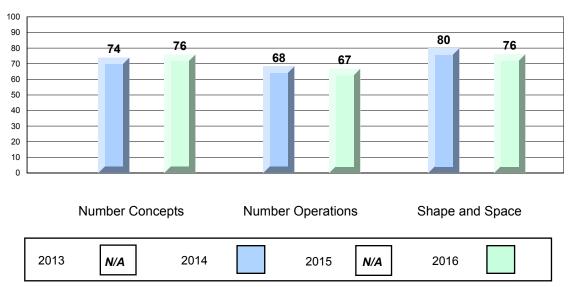

#### 4 Year CRT (Subtest) Mark Trend 2013-2016 Multiple Choice

NLESD - Eastern Region

#213 - Lake Academy, Fortune Grades: K-7