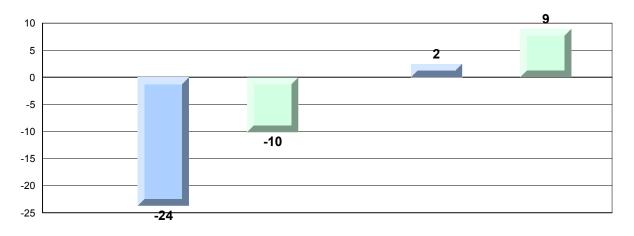

# Difference from Provincial Mean, 2013-16 Percentage of students meeting/exceeding grade level expectations Process Standards

Reasoning and Communication

#220 - Sacred Heart Academy, Marystown Grades: K-7