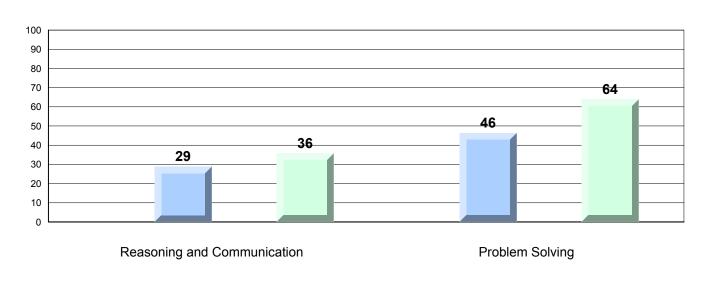

## Difference from Provincial Mean, 2013-16 Percentage of students meeting/exceeding grade level expectations Process Standards

Reasoning and Communication

#218 - St. Joseph's Academy, Lamaline

Grades: K-12