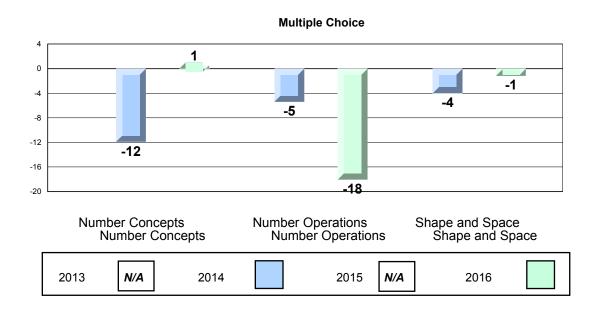

#### 4 Year CRT (Subtest) Mark Trend 2013-2016 Multiple Choice

NLESD - Eastern Region

#213 - Lake Academy, Fortune Grades: K-7