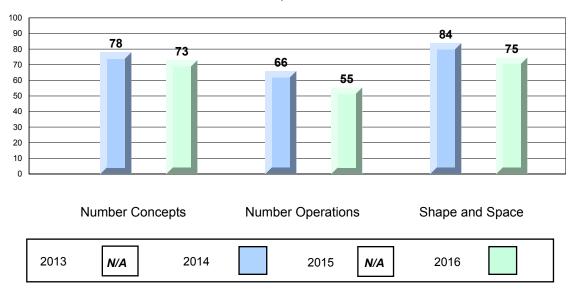

#### 4 Year CRT (Subtest) Mark Trend 2013-2016 Multiple Choice

NLESD - Eastern Region

#213 - Lake Academy, Fortune Grades: K-7