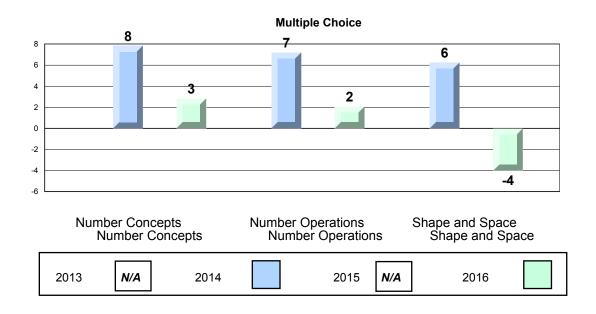

#### 4 Year CRT (Subtest) Mark Trend 2013-2016 Multiple Choice

NLESD - Eastern Region

#213 - Lake Academy, Fortune Grades: K-7