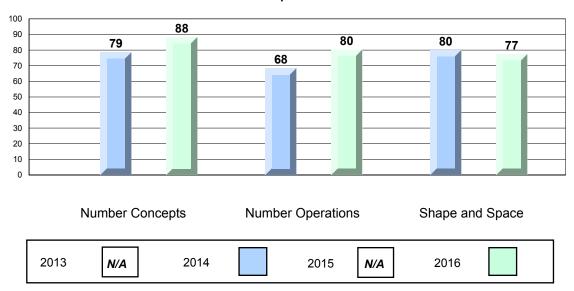

#### 4 Year CRT (Subtest) Mark Trend 2013-2016 Multiple Choice

NLESD - Eastern Region

#213 - Lake Academy, Fortune Grades: K-7