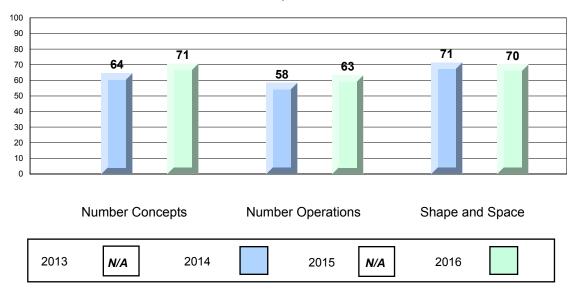

#### 4 Year CRT (Subtest) Mark Trend 2013-2016 Multiple Choice

NLESD - Eastern Region

#213 - Lake Academy, Fortune Grades: K-7