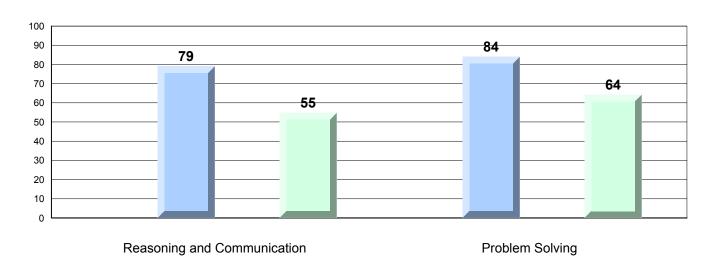

## Difference from Provincial Mean, 2013-16 Percentage of students meeting/exceeding grade level expectations Process Standards

Reasoning and Communication

#218 - St. Joseph's Academy, Lamaline

Grades: K-12