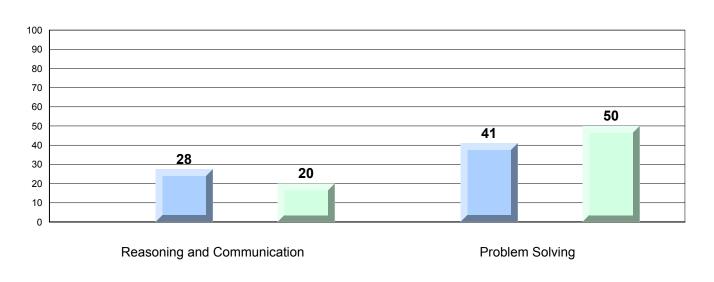

## Difference from Provincial Mean, 2013-16 Percentage of students meeting/exceeding grade level expectations Process Standards

Reasoning and Communication

#218 - St. Joseph's Academy, Lamaline

Grades: K-12