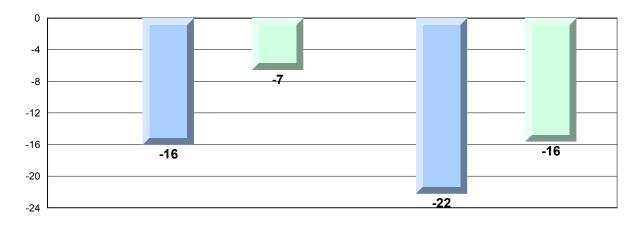

## Difference from Provincial Mean, 2013-16 Percentage of students meeting/exceeding grade level expectations Process Standards

Reasoning and Communication

#218 - St. Joseph's Academy, Lamaline

Grades: K-12