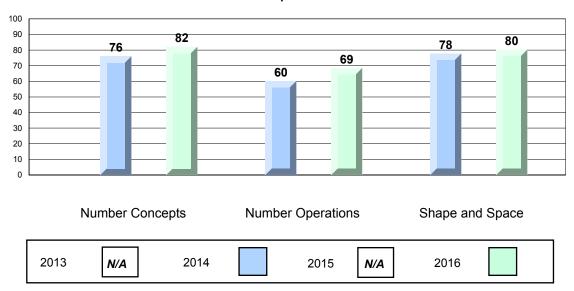

#213 - Lake Academy, Fortune Grades: K-7

|                 |                   | Number of Students: | 29               | Mark         | School<br>vs<br>Region | School<br>vs<br>Province |
|-----------------|-------------------|---------------------|------------------|--------------|------------------------|--------------------------|
| Multiple Ch     | noice             |                     |                  |              |                        |                          |
|                 |                   |                     | School           | 81.9         | <b>A</b>               | <b>A</b>                 |
|                 | Number Concepts   |                     | Region           | 79.0         |                        |                          |
|                 |                   |                     | Province         | 79.1         |                        |                          |
|                 |                   |                     | School           | 73.3         | <b>A</b>               | <b>A</b>                 |
|                 | Number Operations |                     | Region           | 71.4         | _                      | _                        |
|                 |                   |                     | Province         | 70.9         |                        |                          |
|                 |                   |                     | School           | 76.2         | _                      |                          |
|                 | Shape and Space   |                     | Region           | 76.2<br>76.8 | •                      | *                        |
|                 | chape and opace   |                     | Province         | 70.6<br>77.2 |                        |                          |
|                 |                   |                     |                  |              |                        |                          |
| <u>Criteria</u> |                   |                     | School           | 68.5         | <b>A</b>               | <b>A</b>                 |
|                 | Number Concepts   |                     | Region           | 59.3         | <del></del>            | _                        |
|                 | Number Concepts   |                     | Province         | 60.1         |                        |                          |
|                 |                   |                     |                  |              |                        |                          |
|                 |                   |                     | School           | 65.1         | <b>A</b>               | <b>A</b>                 |
|                 | Number Operations |                     | Region           | 63.5         |                        |                          |
|                 |                   |                     | Province         | 63.6         |                        |                          |
|                 |                   |                     | School           | 70.0         | <b>A</b>               | •                        |
|                 | Shape and Space   |                     | Region           | 63.5         |                        |                          |
|                 | onapo ana opaso   |                     | Province         | 63.9         |                        |                          |
|                 |                   |                     |                  | 03.9         |                        |                          |
|                 | Mantal Math       |                     | School           | 82.3         | <b>A</b>               | <b>A</b>                 |
|                 | Mental Math       |                     | Region           | 79.3         |                        |                          |
|                 |                   |                     | Province         | 79.4         |                        |                          |
| Process St      | <u>andards</u>    |                     |                  |              |                        |                          |
|                 | Problem Solving   |                     | School<br>Region | 62.1<br>62.4 | •                      | <b>A</b>                 |
|                 |                   |                     | Province         | 63.2         |                        |                          |
|                 | Reasoning and     |                     | School           | 24.5         | <b>A</b>               | <b>~</b>                 |
|                 | Communication     |                     | Region           | 34.5<br>34.1 |                        | *                        |
|                 |                   |                     | Province         | 34.1<br>35.1 |                        |                          |
|                 |                   |                     | 1 10111100       | 35.1         |                        |                          |