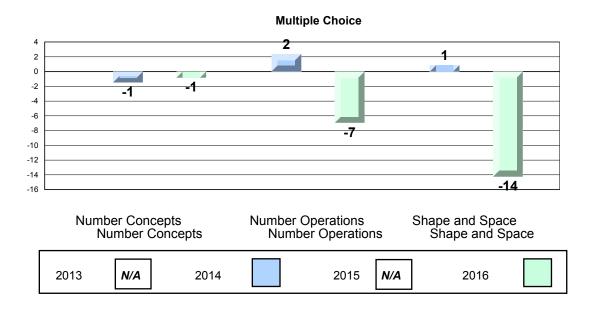

#### 4 Year CRT (Subtest) Mark Trend 2013-2016 Multiple Choice

NLESD - Eastern Region

#213 - Lake Academy, Fortune Grades: K-7