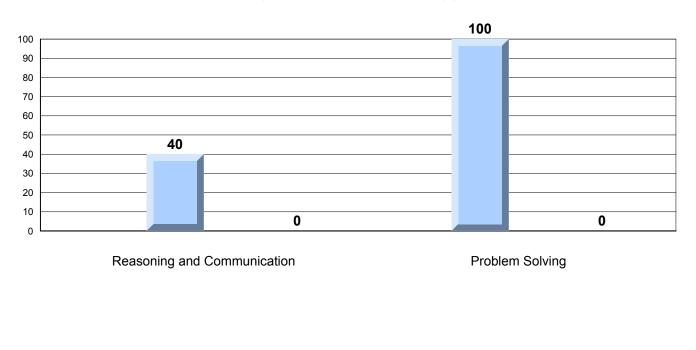

|                    |                   | Number of Students: | 6        | Mark | School<br>vs<br>Region | School<br>vs<br>Province |
|--------------------|-------------------|---------------------|----------|------|------------------------|--------------------------|
| <b>Multiple Cl</b> | noice             |                     | 0.1      |      | _                      | _                        |
| <u> </u>           |                   |                     | School   | 36.9 | ▼                      | ▼                        |
|                    | Number Concepts   |                     | Region   | 79.0 |                        |                          |
|                    |                   |                     | Province | 79.1 |                        |                          |
|                    |                   |                     | School   | 33.3 | ▼                      | <b>~</b>                 |
|                    | Number Operations | <b>;</b>            | Region   | 71.4 | ·                      | ·                        |
|                    |                   |                     | Province | 70.9 |                        |                          |
|                    |                   |                     |          |      |                        |                          |
|                    | 01                |                     | School   | 55.0 | ▼                      | ▼                        |
|                    | Shape and Space   |                     | Region   | 76.8 |                        |                          |
|                    |                   |                     | Province | 77.2 |                        |                          |
| <u>Criteria</u>    |                   |                     |          |      |                        |                          |
| Criteria           |                   |                     | School   | 16.7 | ▼                      | ▼                        |
|                    | Number Concepts   |                     | Region   | 59.3 |                        |                          |
|                    | rumber centepte   |                     | Province | 60.1 |                        |                          |
|                    |                   |                     | School   | 12.5 | ▼                      | ▼                        |
|                    | Number Operations | <b>3</b>            | Region   | 63.5 |                        |                          |
|                    | •                 |                     | Province | 63.6 |                        |                          |
|                    |                   |                     | School   | 16.7 | ▼                      | ▼                        |
|                    | Shape and Space   |                     | Region   | 63.5 |                        |                          |
|                    |                   |                     | Province | 63.9 |                        |                          |
|                    | Mental Math       |                     | School   | 58.3 | •                      | ▼                        |
|                    | Wertal Wati       |                     | Region   | 79.3 |                        |                          |
|                    |                   |                     | Province | 79.4 |                        |                          |
| Process St         | andards           |                     |          |      |                        |                          |
|                    |                   |                     |          |      |                        |                          |
|                    | Problem Solving   |                     | School   | 0.0  | •                      | <b>~</b>                 |
|                    | Ŭ                 |                     | Region   | 62.4 |                        |                          |
|                    |                   |                     | Province | 63.2 |                        |                          |
|                    | Reasoning and     |                     | School   | 0.0  | ▼                      | ▼                        |
|                    | Communication     |                     | Region   | 34.1 |                        |                          |
|                    |                   |                     | Province | 35.1 |                        |                          |
|                    |                   |                     |          | 30.1 |                        |                          |