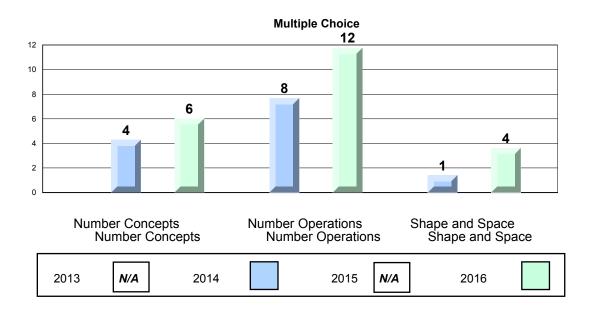

#### 4 Year CRT (Subtest) Mark Trend 2013-2016 Multiple Choice

NLESD - Eastern Region

#213 - Lake Academy, Fortune Grades: K-7