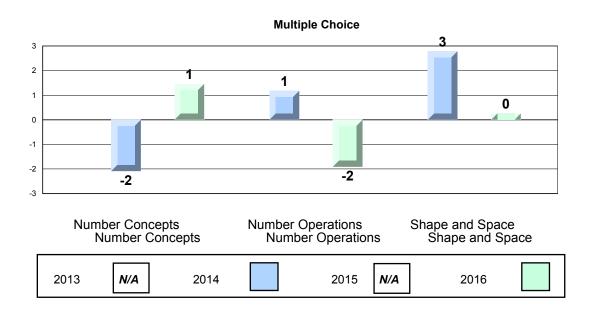

#### 4 Year CRT (Subtest) Mark Trend 2013-2016 Multiple Choice

NLESD - Eastern Region

#220 - Sacred Heart Academy, Marystown

Grades: K-7