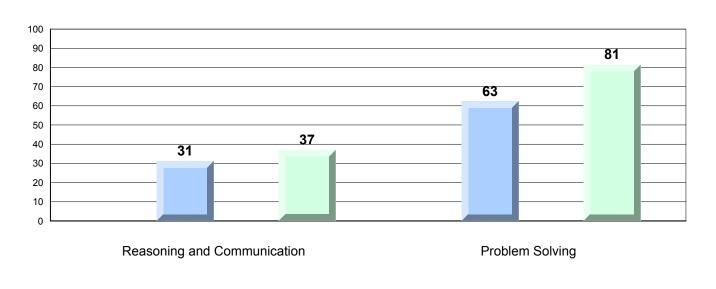

# Difference from Provincial Mean, 2013-16 Percentage of students meeting/exceeding grade level expectations Process Standards

Reasoning and Communication

#220 - Sacred Heart Academy, Marystown Grades: K-7