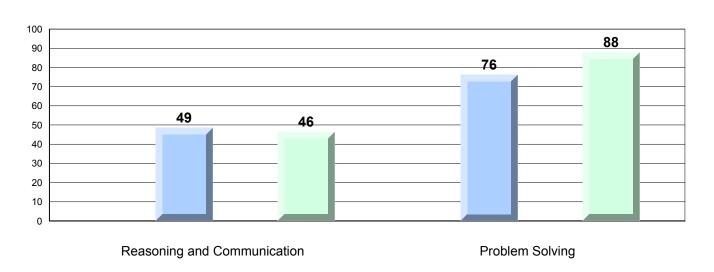

## Difference from Provincial Mean, 2013-16 Percentage of students meeting/exceeding grade level expectations Process Standards

Reasoning and Communication

#218 - St. Joseph's Academy, Lamaline

Grades: K-12