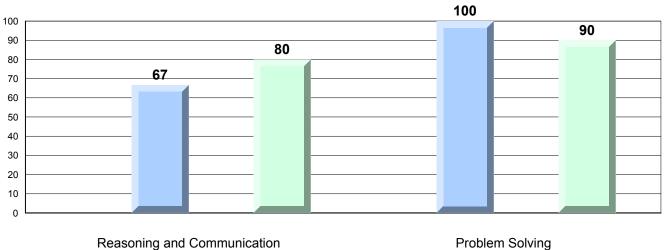

#213 - Lake Academy, Fortune Grades: K-7

|                 |                   | Number of Students: | 29               | Mark         | School<br>vs<br>Region | School<br>vs<br>Province |
|-----------------|-------------------|---------------------|------------------|--------------|------------------------|--------------------------|
| Multiple Ch     | noice             |                     |                  |              |                        |                          |
|                 |                   |                     | School           | 81.9         | <b>A</b>               | <b>A</b>                 |
|                 | Number Concepts   |                     | Region           | 79.0         |                        |                          |
|                 |                   |                     | Province         | 79.1         |                        |                          |
|                 |                   |                     | School           | 73.3         | <b>A</b>               | <b>A</b>                 |
|                 | Number Operations |                     | Region           | 71.4         | _                      | _                        |
|                 |                   |                     | Province         | 70.9         |                        |                          |
|                 |                   |                     | School           | 76.2         | _                      |                          |
|                 | Shape and Space   |                     | Region           | 76.2<br>76.8 | •                      | *                        |
|                 | chape and opace   |                     | Province         | 70.6<br>77.2 |                        |                          |
|                 |                   |                     |                  |              |                        |                          |
| <u>Criteria</u> |                   |                     | School           | 68.5         | <b>A</b>               | <b>A</b>                 |
|                 | Number Concepts   |                     | Region           | 59.3         | <del></del>            | _                        |
|                 | Number Concepts   |                     | Province         | 60.1         |                        |                          |
|                 |                   |                     |                  |              |                        |                          |
|                 |                   |                     | School           | 65.1         | <b>A</b>               | <b>A</b>                 |
|                 | Number Operations |                     | Region           | 63.5         |                        |                          |
|                 |                   |                     | Province         | 63.6         |                        |                          |
|                 |                   |                     | School           | 70.0         | <b>A</b>               | •                        |
|                 | Shape and Space   |                     | Region           | 63.5         |                        |                          |
|                 | onapo ana opaso   |                     | Province         | 63.9         |                        |                          |
|                 |                   |                     |                  | 03.9         |                        |                          |
|                 | Mantal Math       |                     | School           | 82.3         | <b>A</b>               | <b>A</b>                 |
|                 | Mental Math       |                     | Region           | 79.3         |                        |                          |
|                 |                   |                     | Province         | 79.4         |                        |                          |
| Process St      | <u>andards</u>    |                     |                  |              |                        |                          |
|                 | Problem Solving   |                     | School<br>Region | 62.1<br>62.4 | •                      | <b>A</b>                 |
|                 |                   |                     | Province         | 63.2         |                        |                          |
|                 | Reasoning and     |                     | School           | 24.5         | <b>A</b>               | <b>~</b>                 |
|                 | Communication     |                     | Region           | 34.5<br>34.1 |                        | *                        |
|                 |                   |                     | Province         | 34.1<br>35.1 |                        |                          |
|                 |                   |                     | 1 10111100       | 35.1         |                        |                          |