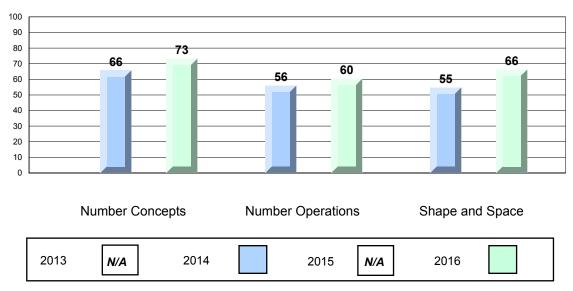

#213 - Lake Academy, Fortune Grades: K-7

|                 |                   | Number of Students: | 29               | Mark         | School<br>vs<br>Region | School<br>vs<br>Province |
|-----------------|-------------------|---------------------|------------------|--------------|------------------------|--------------------------|
| Multiple Ch     | noice             |                     |                  |              |                        |                          |
|                 |                   |                     | School           | 81.9         | <b>A</b>               | <b>A</b>                 |
|                 | Number Concepts   |                     | Region           | 79.0         |                        |                          |
|                 |                   |                     | Province         | 79.1         |                        |                          |
|                 |                   |                     | School           | 73.3         | <b>A</b>               | <b>A</b>                 |
|                 | Number Operations |                     | Region           | 71.4         | _                      | _                        |
|                 |                   |                     | Province         | 70.9         |                        |                          |
|                 |                   |                     | School           | 76.2         | _                      |                          |
|                 | Shape and Space   |                     | Region           | 76.2<br>76.8 | •                      | *                        |
|                 | chape and opace   |                     | Province         | 70.6<br>77.2 |                        |                          |
|                 |                   |                     |                  |              |                        |                          |
| <u>Criteria</u> |                   |                     | School           | 68.5         | <b>A</b>               | <b>A</b>                 |
|                 | Number Concepts   |                     | Region           | 59.3         | <del></del>            | _                        |
|                 | Number Concepts   |                     | Province         | 60.1         |                        |                          |
|                 |                   |                     |                  |              |                        |                          |
|                 |                   |                     | School           | 65.1         | <b>A</b>               | <b>A</b>                 |
|                 | Number Operations |                     | Region           | 63.5         |                        |                          |
|                 |                   |                     | Province         | 63.6         |                        |                          |
|                 |                   |                     | School           | 70.0         | <b>A</b>               | •                        |
|                 | Shape and Space   |                     | Region           | 63.5         |                        |                          |
|                 | onapo ana opaso   |                     | Province         | 63.9         |                        |                          |
|                 |                   |                     |                  | 03.9         |                        |                          |
|                 | Mantal Math       |                     | School           | 82.3         | <b>A</b>               | <b>A</b>                 |
|                 | Mental Math       |                     | Region           | 79.3         |                        |                          |
|                 |                   |                     | Province         | 79.4         |                        |                          |
| Process St      | <u>andards</u>    |                     |                  |              |                        |                          |
|                 | Problem Solving   |                     | School<br>Region | 62.1<br>62.4 | •                      | <b>A</b>                 |
|                 |                   |                     | Province         | 63.2         |                        |                          |
|                 | Reasoning and     |                     | School           | 24.5         | <b>A</b>               | <b>~</b>                 |
|                 | Communication     |                     | Region           | 34.5<br>34.1 |                        | *                        |
|                 |                   |                     | Province         | 34.1<br>35.1 |                        |                          |
|                 |                   |                     | 1 10111100       | 35.1         |                        |                          |