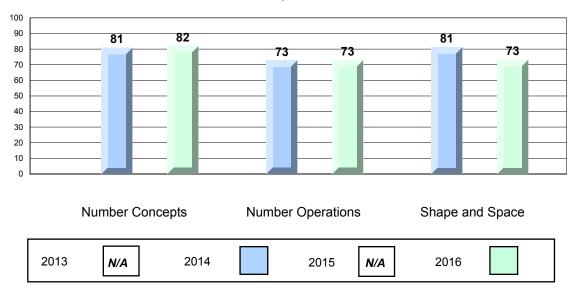

#213 - Lake Academy, Fortune Grades: K-7

|                 |                   | Number of Students: | 29               | Mark         | School<br>vs<br>Region | School<br>vs<br>Province |
|-----------------|-------------------|---------------------|------------------|--------------|------------------------|--------------------------|
| Multiple Ch     | noice             |                     |                  |              |                        |                          |
|                 |                   |                     | School           | 81.9         | <b>A</b>               | <b>A</b>                 |
|                 | Number Concepts   |                     | Region           | 79.0         |                        |                          |
|                 |                   |                     | Province         | 79.1         |                        |                          |
|                 |                   |                     | School           | 73.3         | <b>A</b>               | <b>A</b>                 |
|                 | Number Operations |                     | Region           | 71.4         | _                      | _                        |
|                 |                   |                     | Province         | 70.9         |                        |                          |
|                 |                   |                     | School           | 76.2         | _                      |                          |
|                 | Shape and Space   |                     | Region           | 76.2<br>76.8 | •                      | *                        |
|                 | chape and opace   |                     | Province         | 70.6<br>77.2 |                        |                          |
|                 |                   |                     |                  |              |                        |                          |
| <u>Criteria</u> |                   |                     | School           | 68.5         | <b>A</b>               | <b>A</b>                 |
|                 | Number Concepts   |                     | Region           | 59.3         | <del></del>            | _                        |
|                 | Number Concepts   |                     | Province         | 60.1         |                        |                          |
|                 |                   |                     |                  |              |                        |                          |
|                 |                   |                     | School           | 65.1         | <b>A</b>               | <b>A</b>                 |
|                 | Number Operations |                     | Region           | 63.5         |                        |                          |
|                 |                   |                     | Province         | 63.6         |                        |                          |
|                 |                   |                     | School           | 70.0         | <b>A</b>               | •                        |
|                 | Shape and Space   |                     | Region           | 63.5         |                        |                          |
|                 | onapo ana opaso   |                     | Province         | 63.9         |                        |                          |
|                 |                   |                     |                  | 03.9         |                        |                          |
|                 | Mantal Math       |                     | School           | 82.3         | <b>A</b>               | <b>A</b>                 |
|                 | Mental Math       |                     | Region           | 79.3         |                        |                          |
|                 |                   |                     | Province         | 79.4         |                        |                          |
| Process St      | <u>andards</u>    |                     |                  |              |                        |                          |
|                 | Problem Solving   |                     | School<br>Region | 62.1<br>62.4 | •                      | <b>A</b>                 |
|                 |                   |                     | Province         | 63.2         |                        |                          |
|                 | Reasoning and     |                     | School           | 24.5         | <b>A</b>               | <b>~</b>                 |
|                 | Communication     |                     | Region           | 34.5<br>34.1 |                        | *                        |
|                 |                   |                     | Province         | 34.1<br>35.1 |                        |                          |
|                 |                   |                     | 1 10111100       | 35.1         |                        |                          |