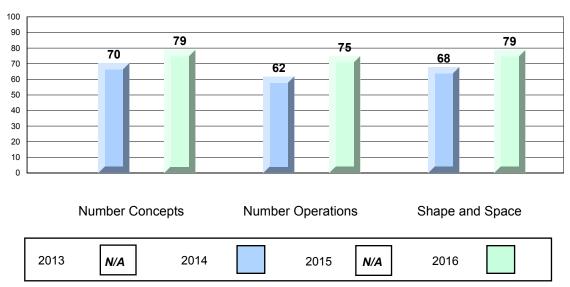

#### 4 Year CRT (Subtest) Mark Trend 2013-2016 Multiple Choice

NLESD - Eastern Region

#213 - Lake Academy, Fortune Grades: K-7