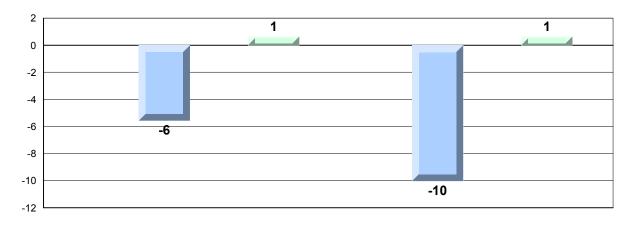

# Difference from Provincial Mean, 2013-16 Percentage of students meeting/exceeding grade level expectations Process Standards

Reasoning and Communication

#220 - Sacred Heart Academy, Marystown Grades: K-7