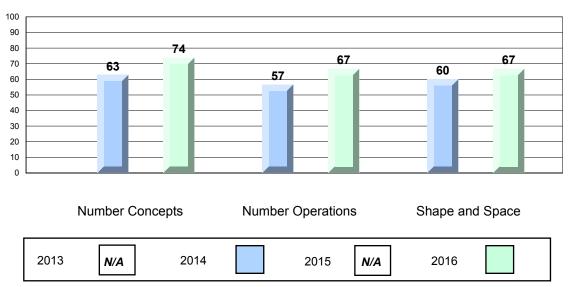

#### 4 Year CRT (Subtest) Mark Trend 2013-2016 Multiple Choice

NLESD - Eastern Region

#213 - Lake Academy, Fortune Grades: K-7