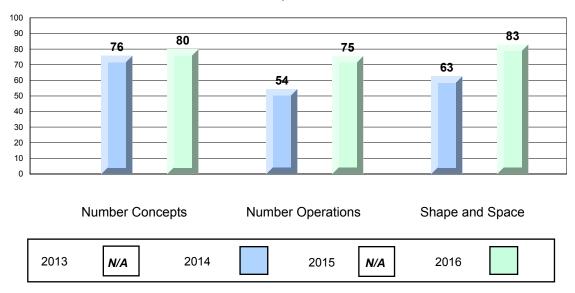

## Difference from Provincial Mean, 2013-16 Percentage of students meeting/exceeding grade level expectations Process Standards

Reasoning and Communication

#218 - St. Joseph's Academy, Lamaline

Grades: K-12