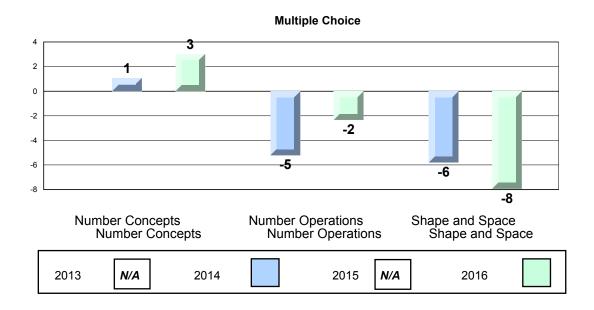

#### 4 Year CRT (Subtest) Mark Trend 2013-2016 Multiple Choice

NLESD - Eastern Region

#213 - Lake Academy, Fortune Grades: K-7