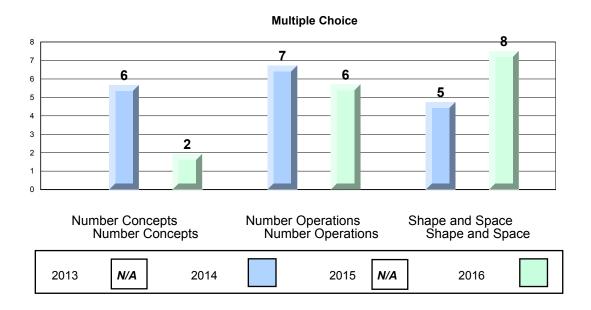

#### 4 Year CRT (Subtest) Mark Trend 2013-2016 Multiple Choice

NLESD - Eastern Region

#220 - Sacred Heart Academy, Marystown

Grades: K-7