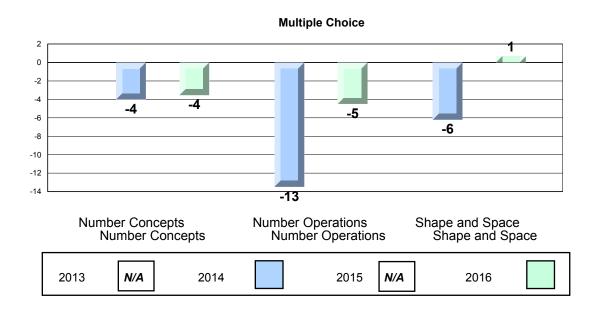

#### 4 Year CRT (Subtest) Mark Trend 2013-2016 Multiple Choice

NLESD - Eastern Region

#213 - Lake Academy, Fortune Grades: K-7