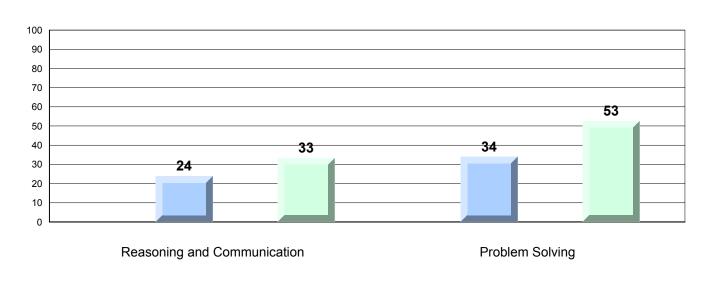

## Difference from Provincial Mean, 2013-16 Percentage of students meeting/exceeding grade level expectations Process Standards

Reasoning and Communication

#218 - St. Joseph's Academy, Lamaline

Grades: K-12