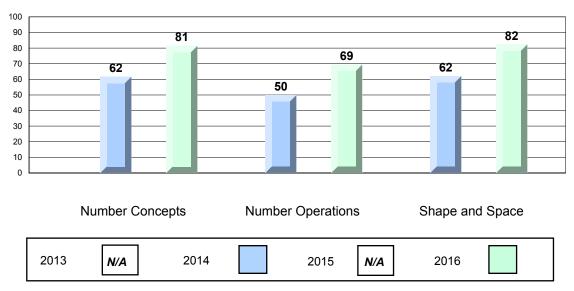

#### 4 Year CRT (Subtest) Mark Trend 2013-2016 Multiple Choice

NLESD - Eastern Region

#213 - Lake Academy, Fortune Grades: K-7