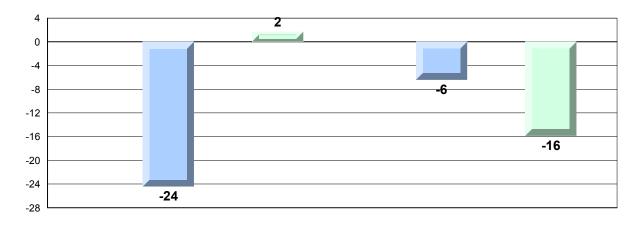

## Difference from Provincial Mean, 2013-16 Percentage of students meeting/exceeding grade level expectations Process Standards

Reasoning and Communication

#218 - St. Joseph's Academy, Lamaline

Grades: K-12