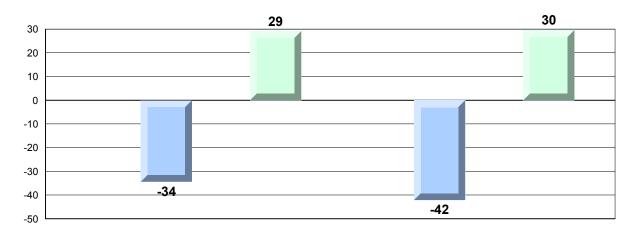

# Difference from Provincial Mean, 2013-16 Percentage of students meeting/exceeding grade level expectations Process Standards

Reasoning and Communication

#220 - Sacred Heart Academy, Marystown Grades: K-7