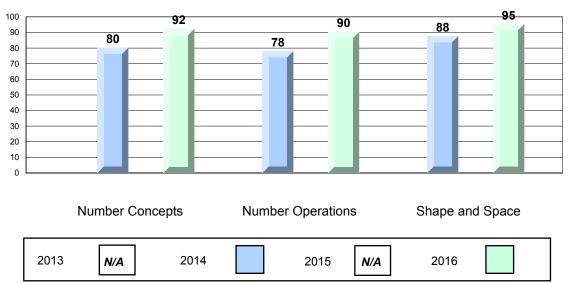

#213 - Lake Academy, Fortune Grades: K-7

|                 |                   | Number of Students: | 29               | Mark         | School<br>vs<br>Region | School<br>vs<br>Province |
|-----------------|-------------------|---------------------|------------------|--------------|------------------------|--------------------------|
| Multiple Ch     | noice             |                     |                  |              |                        |                          |
|                 |                   |                     | School           | 81.9         | <b>A</b>               | <b>A</b>                 |
|                 | Number Concepts   |                     | Region           | 79.0         |                        |                          |
|                 |                   |                     | Province         | 79.1         |                        |                          |
|                 |                   |                     | School           | 73.3         | <b>A</b>               | <b>A</b>                 |
|                 | Number Operations |                     | Region           | 71.4         | _                      | _                        |
|                 |                   |                     | Province         | 70.9         |                        |                          |
|                 |                   |                     | School           | 76.2         | _                      |                          |
|                 | Shape and Space   |                     | Region           | 76.2<br>76.8 | •                      | *                        |
|                 | chape and opace   |                     | Province         | 70.6<br>77.2 |                        |                          |
|                 |                   |                     |                  |              |                        |                          |
| <u>Criteria</u> |                   |                     | School           | 68.5         | <b>A</b>               | <b>A</b>                 |
|                 | Number Concepts   |                     | Region           | 59.3         | <del></del>            | _                        |
|                 | Number Concepts   |                     | Province         | 60.1         |                        |                          |
|                 |                   |                     |                  |              |                        |                          |
|                 |                   |                     | School           | 65.1         | <b>A</b>               | <b>A</b>                 |
|                 | Number Operations |                     | Region           | 63.5         |                        |                          |
|                 |                   |                     | Province         | 63.6         |                        |                          |
|                 |                   |                     | School           | 70.0         | <b>A</b>               | •                        |
|                 | Shape and Space   |                     | Region           | 63.5         |                        |                          |
|                 | onapo ana opaso   |                     | Province         | 63.9         |                        |                          |
|                 |                   |                     |                  | 03.9         |                        |                          |
|                 | Mantal Math       |                     | School           | 82.3         | <b>A</b>               | <b>A</b>                 |
|                 | Mental Math       |                     | Region           | 79.3         |                        |                          |
|                 |                   |                     | Province         | 79.4         |                        |                          |
| Process St      | <u>andards</u>    |                     |                  |              |                        |                          |
|                 | Problem Solving   |                     | School<br>Region | 62.1<br>62.4 | •                      | <b>A</b>                 |
|                 |                   |                     | Province         | 63.2         |                        |                          |
|                 | Reasoning and     |                     | School           | 24.5         | <b>A</b>               | <b>~</b>                 |
|                 | Communication     |                     | Region           | 34.5<br>34.1 |                        | *                        |
|                 |                   |                     | Province         | 34.1<br>35.1 |                        |                          |
|                 |                   |                     | 1 10111100       | 35.1         |                        |                          |