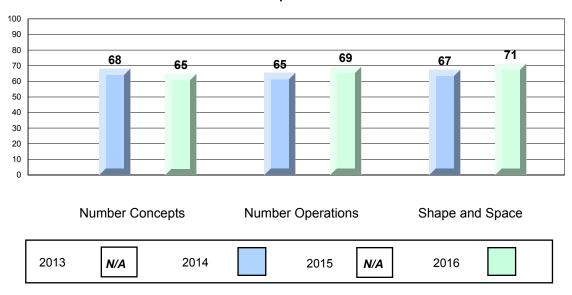

#### 4 Year CRT (Subtest) Mark Trend 2013-2016 Multiple Choice

NLESD - Eastern Region

#213 - Lake Academy, Fortune Grades: K-7