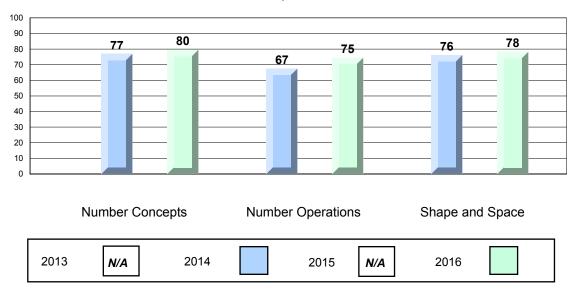

#### 4 Year CRT (Subtest) Mark Trend 2013-2016 Multiple Choice

NLESD - Eastern Region

#213 - Lake Academy, Fortune Grades: K-7