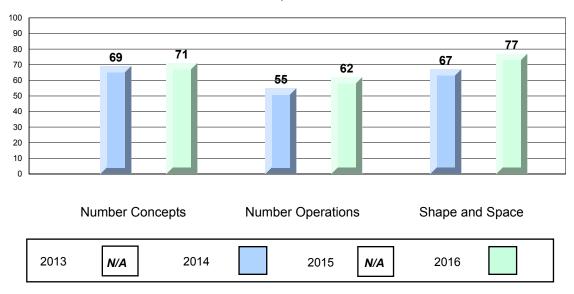

#### 4 Year CRT (Subtest) Mark Trend 2013-2016 Multiple Choice

NLESD - Eastern Region

#213 - Lake Academy, Fortune Grades: K-7