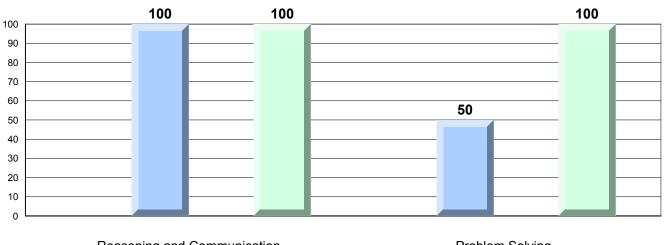

#213 - Lake Academy, Fortune Grades: K-7

|                 |                   | Number of Students: | 29               | Mark         | School<br>vs<br>Region | School<br>vs<br>Province |
|-----------------|-------------------|---------------------|------------------|--------------|------------------------|--------------------------|
| Multiple Ch     | noice             |                     |                  |              |                        |                          |
|                 |                   |                     | School           | 81.9         | <b>A</b>               | <b>A</b>                 |
|                 | Number Concepts   |                     | Region           | 79.0         |                        |                          |
|                 |                   |                     | Province         | 79.1         |                        |                          |
|                 |                   |                     | School           | 73.3         | <b>A</b>               | <b>A</b>                 |
|                 | Number Operations |                     | Region           | 71.4         | _                      | _                        |
|                 |                   |                     | Province         | 70.9         |                        |                          |
|                 |                   |                     | School           | 76.2         | _                      |                          |
|                 | Shape and Space   |                     | Region           | 76.2<br>76.8 | •                      | *                        |
|                 | chape and opace   |                     | Province         | 70.6<br>77.2 |                        |                          |
|                 |                   |                     |                  |              |                        |                          |
| <u>Criteria</u> |                   |                     | School           | 68.5         | <b>A</b>               | <b>A</b>                 |
|                 | Number Concepts   |                     | Region           | 59.3         | <del></del>            | _                        |
|                 | Number Concepts   |                     | Province         | 60.1         |                        |                          |
|                 |                   |                     |                  |              |                        |                          |
|                 |                   |                     | School           | 65.1         | <b>A</b>               | <b>A</b>                 |
|                 | Number Operations |                     | Region           | 63.5         |                        |                          |
|                 |                   |                     | Province         | 63.6         |                        |                          |
|                 |                   |                     | School           | 70.0         | <b>A</b>               | •                        |
|                 | Shape and Space   |                     | Region           | 63.5         |                        |                          |
|                 | onapo ana opaso   |                     | Province         | 63.9         |                        |                          |
|                 |                   |                     |                  | 03.9         |                        |                          |
|                 | Mantal Math       |                     | School           | 82.3         | <b>A</b>               | <b>A</b>                 |
|                 | Mental Math       |                     | Region           | 79.3         |                        |                          |
|                 |                   |                     | Province         | 79.4         |                        |                          |
| Process St      | <u>andards</u>    |                     |                  |              |                        |                          |
|                 | Problem Solving   |                     | School<br>Region | 62.1<br>62.4 | •                      | <b>A</b>                 |
|                 |                   |                     | Province         | 63.2         |                        |                          |
|                 | Reasoning and     |                     | School           | 24.5         | <b>A</b>               | <b>~</b>                 |
|                 | Communication     |                     | Region           | 34.5<br>34.1 |                        | *                        |
|                 |                   |                     | Province         | 34.1<br>35.1 |                        |                          |
|                 |                   |                     | 1 10111100       | 35.1         |                        |                          |