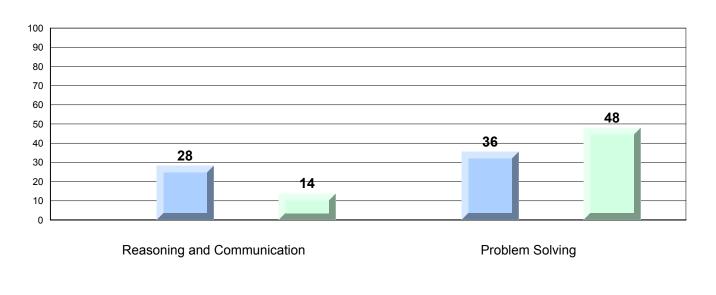

## Difference from Provincial Mean, 2013-16 Percentage of students meeting/exceeding grade level expectations Process Standards

Reasoning and Communication

#218 - St. Joseph's Academy, Lamaline

Grades: K-12