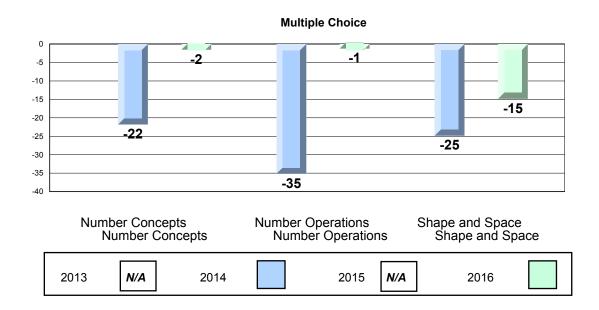

#### 4 Year CRT (Subtest) Mark Trend 2013-2016 Multiple Choice

NLESD - Eastern Region

#213 - Lake Academy, Fortune Grades: K-7