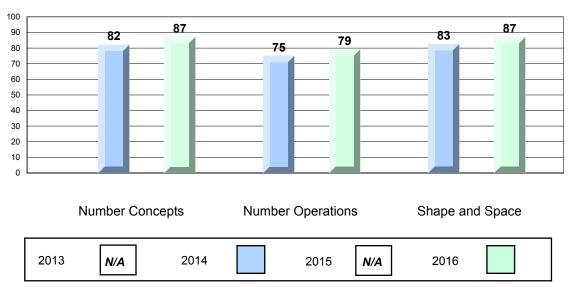

#213 - Lake Academy, Fortune Grades: K-7

|                 |                   | Number of Students: | 29               | Mark         | School<br>vs<br>Region | School<br>vs<br>Province |
|-----------------|-------------------|---------------------|------------------|--------------|------------------------|--------------------------|
| Multiple Ch     | noice             |                     |                  |              |                        |                          |
|                 |                   |                     | School           | 81.9         | <b>A</b>               | <b>A</b>                 |
|                 | Number Concepts   |                     | Region           | 79.0         |                        |                          |
|                 |                   |                     | Province         | 79.1         |                        |                          |
|                 |                   |                     | School           | 73.3         | <b>A</b>               | <b>A</b>                 |
|                 | Number Operations |                     | Region           | 71.4         | _                      | _                        |
|                 |                   |                     | Province         | 70.9         |                        |                          |
|                 |                   |                     | School           | 76.2         | _                      |                          |
|                 | Shape and Space   |                     | Region           | 76.2<br>76.8 | •                      | *                        |
|                 | chape and opace   |                     | Province         | 70.6<br>77.2 |                        |                          |
|                 |                   |                     |                  |              |                        |                          |
| <u>Criteria</u> |                   |                     | School           | 68.5         | <b>A</b>               | <b>A</b>                 |
|                 | Number Concepts   |                     | Region           | 59.3         | <del></del>            | _                        |
|                 | Number Concepts   |                     | Province         | 60.1         |                        |                          |
|                 |                   |                     |                  |              |                        |                          |
|                 |                   |                     | School           | 65.1         | <b>A</b>               | <b>A</b>                 |
|                 | Number Operations |                     | Region           | 63.5         |                        |                          |
|                 |                   |                     | Province         | 63.6         |                        |                          |
|                 |                   |                     | School           | 70.0         | <b>A</b>               | •                        |
|                 | Shape and Space   |                     | Region           | 63.5         |                        |                          |
|                 | onapo ana opaso   |                     | Province         | 63.9         |                        |                          |
|                 |                   |                     |                  | 03.9         |                        |                          |
|                 | Mantal Math       |                     | School           | 82.3         | <b>A</b>               | <b>A</b>                 |
|                 | Mental Math       |                     | Region           | 79.3         |                        |                          |
|                 |                   |                     | Province         | 79.4         |                        |                          |
| Process St      | <u>andards</u>    |                     |                  |              |                        |                          |
|                 | Problem Solving   |                     | School<br>Region | 62.1<br>62.4 | •                      | <b>A</b>                 |
|                 |                   |                     | Province         | 63.2         |                        |                          |
|                 | Reasoning and     |                     | School           | 24.5         | <b>A</b>               | <b>~</b>                 |
|                 | Communication     |                     | Region           | 34.5<br>34.1 |                        | *                        |
|                 |                   |                     | Province         | 34.1<br>35.1 |                        |                          |
|                 |                   |                     | 1 10111100       | 35.1         |                        |                          |