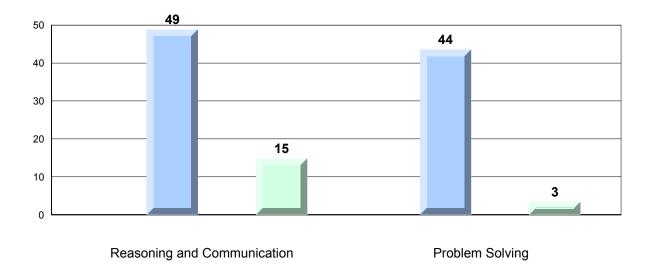

#### 4 Year CRT (Subtest) Mark Trend 2013-2016 Multiple Choice

NLESD - Eastern Region

#220 - Sacred Heart Academy, Marystown

Grades: K-7