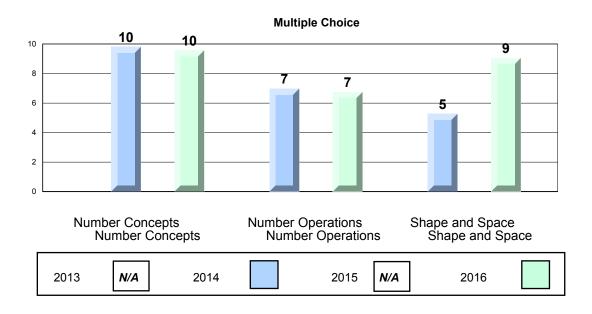

#### 4 Year CRT (Subtest) Mark Trend 2013-2016 Multiple Choice

NLESD - Eastern Region

#220 - Sacred Heart Academy, Marystown

Grades: K-7