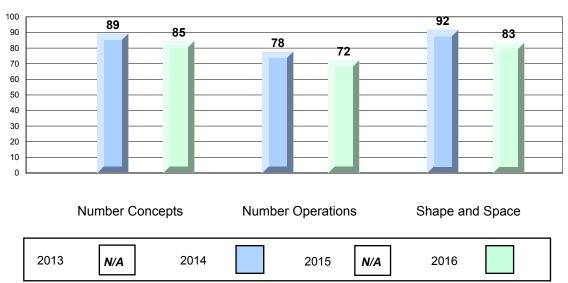

#213 - Lake Academy, Fortune Grades: K-7

|                 |                   | Number of Students: | 29               | Mark         | School<br>vs<br>Region | School<br>vs<br>Province |
|-----------------|-------------------|---------------------|------------------|--------------|------------------------|--------------------------|
| Multiple Ch     | noice             |                     |                  |              |                        |                          |
|                 |                   |                     | School           | 81.9         | <b>A</b>               | <b>A</b>                 |
|                 | Number Concepts   |                     | Region           | 79.0         |                        |                          |
|                 |                   |                     | Province         | 79.1         |                        |                          |
|                 |                   |                     | School           | 73.3         | <b>A</b>               | <b>A</b>                 |
|                 | Number Operations |                     | Region           | 71.4         | _                      | _                        |
|                 |                   |                     | Province         | 70.9         |                        |                          |
|                 |                   |                     | School           | 76.2         | _                      |                          |
|                 | Shape and Space   |                     | Region           | 76.2<br>76.8 | •                      | *                        |
|                 | chape and opace   |                     | Province         | 70.6<br>77.2 |                        |                          |
|                 |                   |                     |                  |              |                        |                          |
| <u>Criteria</u> |                   |                     | School           | 68.5         | <b>A</b>               | <b>A</b>                 |
|                 | Number Concepts   |                     | Region           | 59.3         | <del></del>            | _                        |
|                 | Number Concepts   |                     | Province         | 60.1         |                        |                          |
|                 |                   |                     |                  |              |                        |                          |
|                 |                   |                     | School           | 65.1         | <b>A</b>               | <b>A</b>                 |
|                 | Number Operations |                     | Region           | 63.5         |                        |                          |
|                 |                   |                     | Province         | 63.6         |                        |                          |
|                 |                   |                     | School           | 70.0         | <b>A</b>               | •                        |
|                 | Shape and Space   |                     | Region           | 63.5         |                        |                          |
|                 | onapo ana opaso   |                     | Province         | 63.9         |                        |                          |
|                 |                   |                     |                  | 03.9         |                        |                          |
|                 | Mantal Math       |                     | School           | 82.3         | <b>A</b>               | <b>A</b>                 |
|                 | Mental Math       |                     | Region           | 79.3         |                        |                          |
|                 |                   |                     | Province         | 79.4         |                        |                          |
| Process St      | <u>andards</u>    |                     |                  |              |                        |                          |
|                 | Problem Solving   |                     | School<br>Region | 62.1<br>62.4 | •                      | <b>A</b>                 |
|                 |                   |                     | Province         | 63.2         |                        |                          |
|                 | Reasoning and     |                     | School           | 24.5         | <b>A</b>               | <b>~</b>                 |
|                 | Communication     |                     | Region           | 34.5<br>34.1 |                        | *                        |
|                 |                   |                     | Province         | 34.1<br>35.1 |                        |                          |
|                 |                   |                     | 1 10111100       | 35.1         |                        |                          |