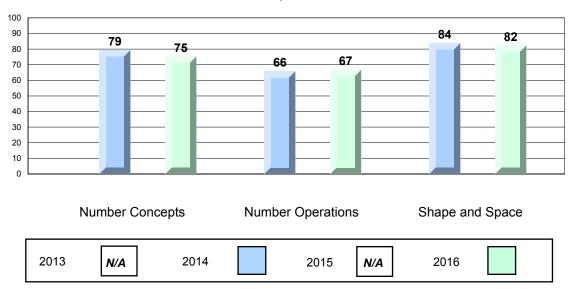

#### 4 Year CRT (Subtest) Mark Trend 2013-2016 Multiple Choice

NLESD - Eastern Region

#213 - Lake Academy, Fortune Grades: K-7