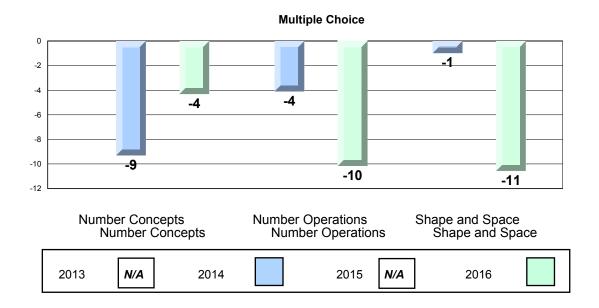

#### 4 Year CRT (Subtest) Mark Trend 2013-2016 Multiple Choice

NLESD - Eastern Region

#213 - Lake Academy, Fortune Grades: K-7