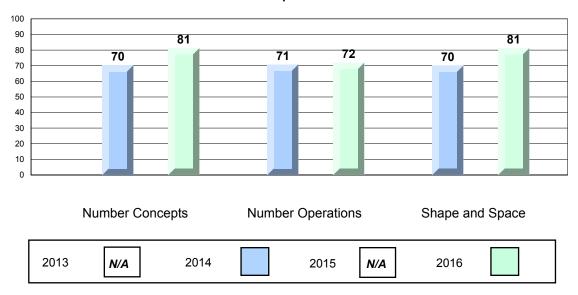

#213 - Lake Academy, Fortune Grades: K-7

|                 |                   | Number of Students: | 29               | Mark         | School<br>vs<br>Region | School<br>vs<br>Province |
|-----------------|-------------------|---------------------|------------------|--------------|------------------------|--------------------------|
| Multiple Ch     | noice             |                     |                  |              |                        |                          |
|                 |                   |                     | School           | 81.9         | <b>A</b>               | <b>A</b>                 |
|                 | Number Concepts   |                     | Region           | 79.0         |                        |                          |
|                 |                   |                     | Province         | 79.1         |                        |                          |
|                 |                   |                     | School           | 73.3         | <b>A</b>               | <b>A</b>                 |
|                 | Number Operations |                     | Region           | 71.4         | _                      | _                        |
|                 |                   |                     | Province         | 70.9         |                        |                          |
|                 |                   |                     | School           | 76.2         | _                      |                          |
|                 | Shape and Space   |                     | Region           | 76.2<br>76.8 | •                      | *                        |
|                 | chape and opace   |                     | Province         | 70.6<br>77.2 |                        |                          |
|                 |                   |                     |                  |              |                        |                          |
| <u>Criteria</u> |                   |                     | School           | 68.5         | <b>A</b>               | <b>A</b>                 |
|                 | Number Concepts   |                     | Region           | 59.3         | <del></del>            | _                        |
|                 | Number Concepts   |                     | Province         | 60.1         |                        |                          |
|                 |                   |                     |                  |              |                        |                          |
|                 |                   |                     | School           | 65.1         | <b>A</b>               | <b>A</b>                 |
|                 | Number Operations |                     | Region           | 63.5         |                        |                          |
|                 |                   |                     | Province         | 63.6         |                        |                          |
|                 |                   |                     | School           | 70.0         | <b>A</b>               | •                        |
|                 | Shape and Space   |                     | Region           | 63.5         |                        |                          |
|                 | onapo ana opaso   |                     | Province         | 63.9         |                        |                          |
|                 |                   |                     |                  | 03.9         |                        |                          |
|                 | Mantal Math       |                     | School           | 82.3         | <b>A</b>               | <b>A</b>                 |
|                 | Mental Math       |                     | Region           | 79.3         |                        |                          |
|                 |                   |                     | Province         | 79.4         |                        |                          |
| Process St      | <u>andards</u>    |                     |                  |              |                        |                          |
|                 | Problem Solving   |                     | School<br>Region | 62.1<br>62.4 | •                      | <b>A</b>                 |
|                 |                   |                     | Province         | 63.2         |                        |                          |
|                 | Reasoning and     |                     | School           | 24.5         | <b>A</b>               | <b>~</b>                 |
|                 | Communication     |                     | Region           | 34.5<br>34.1 |                        | *                        |
|                 |                   |                     | Province         | 34.1<br>35.1 |                        |                          |
|                 |                   |                     | 1 10111100       | 35.1         |                        |                          |