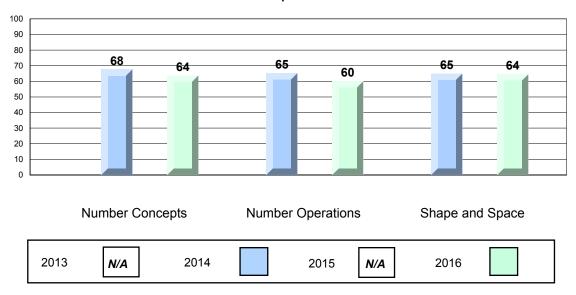

#### 4 Year CRT (Subtest) Mark Trend 2013-2016 Multiple Choice

NLESD - Eastern Region

#213 - Lake Academy, Fortune Grades: K-7