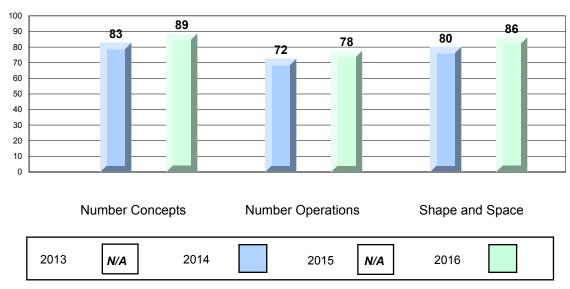

#### 4 Year CRT (Subtest) Mark Trend 2013-2016 Multiple Choice

NLESD - Eastern Region

#213 - Lake Academy, Fortune Grades: K-7