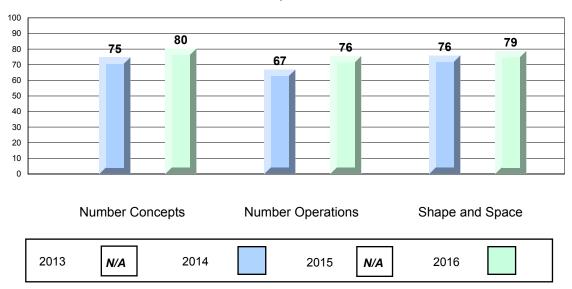

#### 4 Year CRT (Subtest) Mark Trend 2013-2016 Multiple Choice

NLESD - Eastern Region

#220 - Sacred Heart Academy, Marystown

Grades: K-7