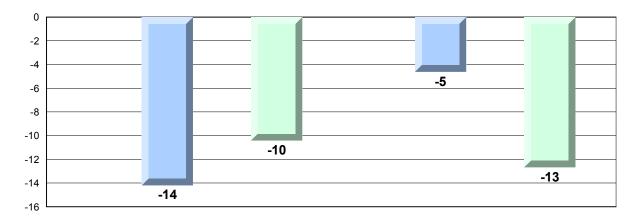

## Difference from Provincial Mean, 2013-16 Percentage of students meeting/exceeding grade level expectations Process Standards

Reasoning and Communication

#218 - St. Joseph's Academy, Lamaline

Grades: K-12