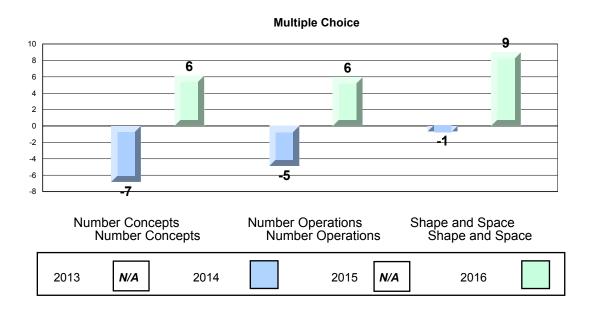

#### 4 Year CRT (Subtest) Mark Trend 2013-2016 Multiple Choice

NLESD - Eastern Region

#213 - Lake Academy, Fortune Grades: K-7