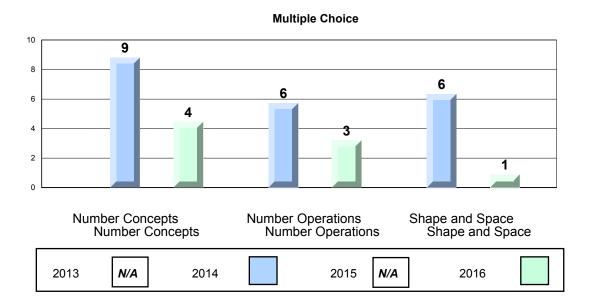

#### 4 Year CRT (Subtest) Mark Trend 2013-2016 Multiple Choice

NLESD - Eastern Region

#220 - Sacred Heart Academy, Marystown

Grades: K-7