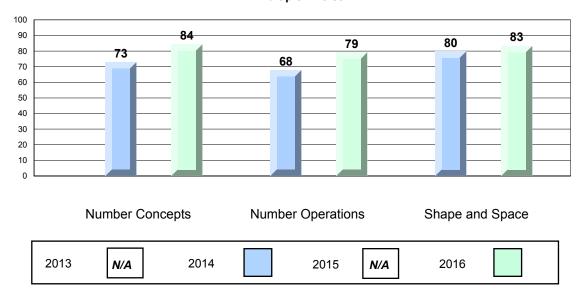

#### 4 Year CRT (Subtest) Mark Trend 2013-2016 Multiple Choice

NLESD - Eastern Region

#213 - Lake Academy, Fortune Grades: K-7