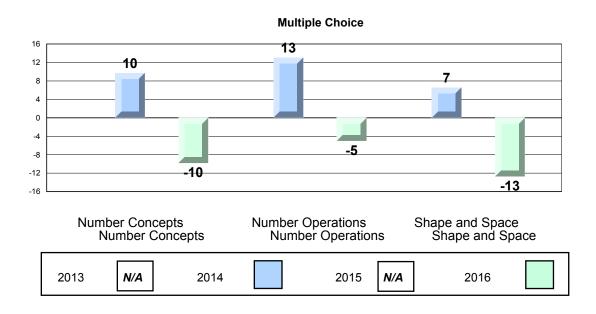

## Difference from Provincial Mean, 2013-16 Percentage of students meeting/exceeding grade level expectations Process Standards

Reasoning and Communication

#218 - St. Joseph's Academy, Lamaline

Grades: K-12