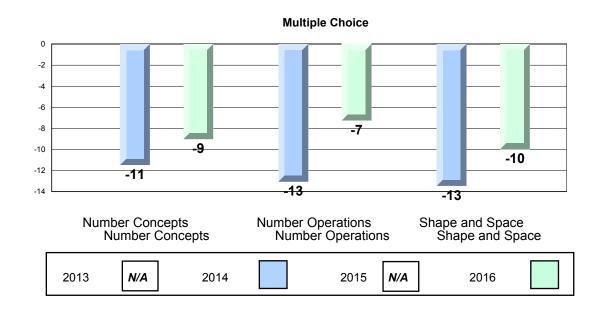

#### 4 Year CRT (Subtest) Mark Trend 2013-2016 Multiple Choice

NLESD - Eastern Region

#213 - Lake Academy, Fortune Grades: K-7