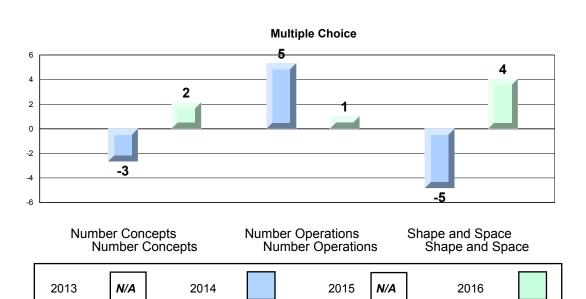

#### 4 Year CRT (Subtest) Mark Trend 2013-2016 Multiple Choice

NLESD - Eastern Region

#213 - Lake Academy, Fortune Grades: K-7