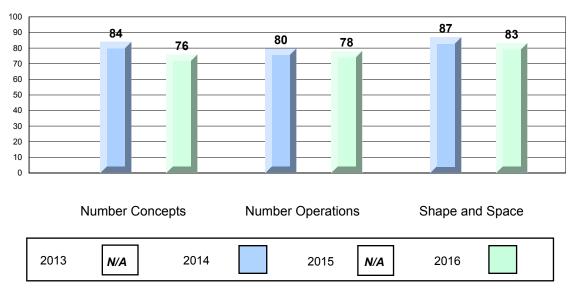

#### 4 Year CRT (Subtest) Mark Trend 2013-2016 Multiple Choice

NLESD - Eastern Region

#213 - Lake Academy, Fortune Grades: K-7