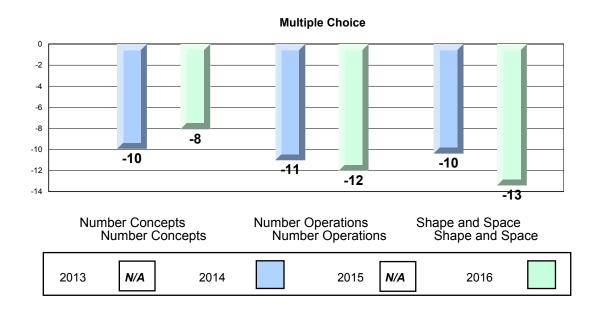

#### 4 Year CRT (Subtest) Mark Trend 2013-2016 Multiple Choice

NLESD - Eastern Region

#213 - Lake Academy, Fortune Grades: K-7