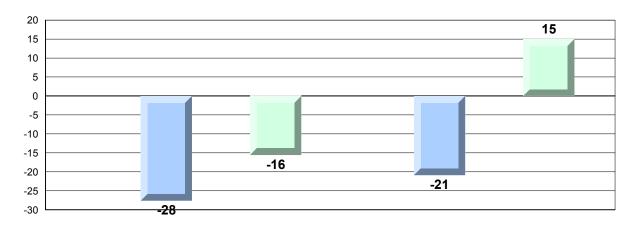

#### 4 Year CRT (Subtest) Mark Trend 2013-2016 Multiple Choice

NLESD - Eastern Region

#220 - Sacred Heart Academy, Marystown

Grades: K-7