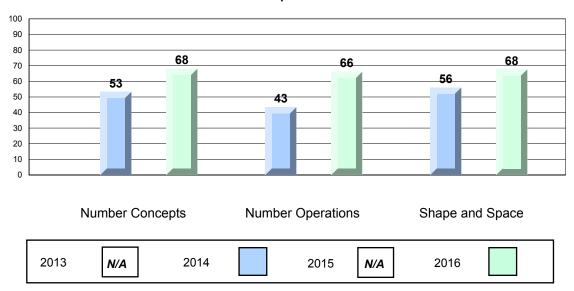

#### 4 Year CRT (Subtest) Mark Trend 2013-2016 Multiple Choice

NLESD - Eastern Region

#213 - Lake Academy, Fortune Grades: K-7