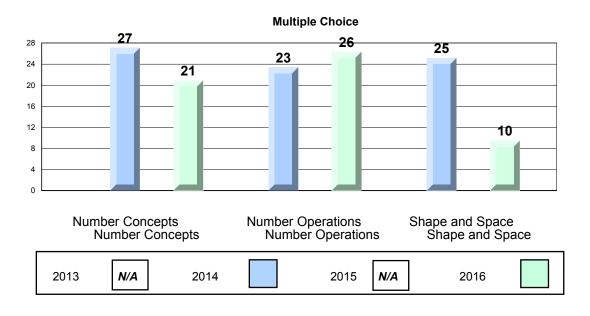

#### 4 Year CRT (Subtest) Mark Trend 2013-2016 Multiple Choice

NLESD - Eastern Region

#213 - Lake Academy, Fortune Grades: K-7