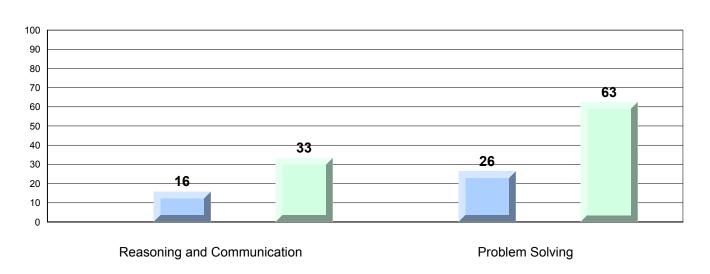

## Difference from Provincial Mean, 2013-16 Percentage of students meeting/exceeding grade level expectations Process Standards

Reasoning and Communication

#218 - St. Joseph's Academy, Lamaline

Grades: K-12