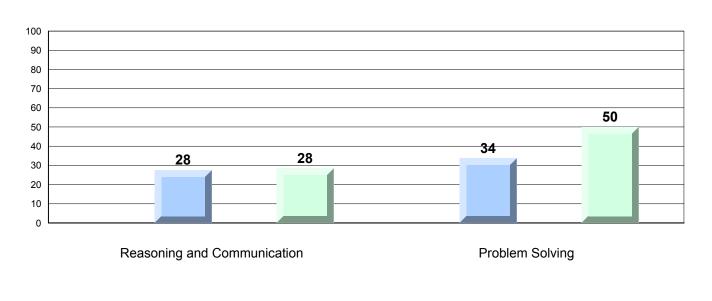

#213 - Lake Academy, Fortune Grades: K-7

|                 |                   | Number of Students: | 29               | Mark         | School<br>vs<br>Region | School<br>vs<br>Province |
|-----------------|-------------------|---------------------|------------------|--------------|------------------------|--------------------------|
| Multiple Ch     | noice             |                     |                  |              |                        |                          |
|                 |                   |                     | School           | 81.9         | <b>A</b>               | <b>A</b>                 |
|                 | Number Concepts   |                     | Region           | 79.0         |                        |                          |
|                 |                   |                     | Province         | 79.1         |                        |                          |
|                 |                   |                     | School           | 73.3         | <b>A</b>               | <b>A</b>                 |
|                 | Number Operations |                     | Region           | 71.4         | _                      | _                        |
|                 |                   |                     | Province         | 70.9         |                        |                          |
|                 |                   |                     | School           | 76.2         | _                      |                          |
|                 | Shape and Space   |                     | Region           | 76.2<br>76.8 | •                      | *                        |
|                 | chape and opace   |                     | Province         | 70.6<br>77.2 |                        |                          |
|                 |                   |                     |                  |              |                        |                          |
| <u>Criteria</u> |                   |                     | School           | 68.5         | <b>A</b>               | <b>A</b>                 |
|                 | Number Concepts   |                     | Region           | 59.3         | <del></del>            | _                        |
|                 | Number Concepts   |                     | Province         | 60.1         |                        |                          |
|                 |                   |                     |                  |              |                        |                          |
|                 |                   |                     | School           | 65.1         | <b>A</b>               | <b>A</b>                 |
|                 | Number Operations |                     | Region           | 63.5         |                        |                          |
|                 |                   |                     | Province         | 63.6         |                        |                          |
|                 |                   |                     | School           | 70.0         | <b>A</b>               | •                        |
|                 | Shape and Space   |                     | Region           | 63.5         |                        |                          |
|                 | onapo ana opaso   |                     | Province         | 63.9         |                        |                          |
|                 |                   |                     |                  | 03.9         |                        |                          |
|                 | Mantal Math       |                     | School           | 82.3         | <b>A</b>               | <b>A</b>                 |
|                 | Mental Math       |                     | Region           | 79.3         |                        |                          |
|                 |                   |                     | Province         | 79.4         |                        |                          |
| Process St      | <u>andards</u>    |                     |                  |              |                        |                          |
|                 | Problem Solving   |                     | School<br>Region | 62.1<br>62.4 | •                      | <b>A</b>                 |
|                 |                   |                     | Province         | 63.2         |                        |                          |
|                 | Reasoning and     |                     | School           | 24.5         | <b>A</b>               | <b>~</b>                 |
|                 | Communication     |                     | Region           | 34.5<br>34.1 |                        | *                        |
|                 |                   |                     | Province         | 34.1<br>35.1 |                        |                          |
|                 |                   |                     | 1 10111100       | 35.1         |                        |                          |