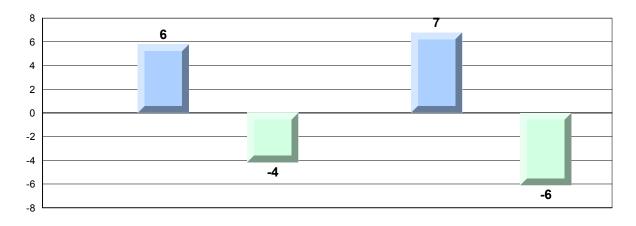

## Difference from Provincial Mean, 2013-16 Percentage of students meeting/exceeding grade level expectations Process Standards

Reasoning and Communication

#218 - St. Joseph's Academy, Lamaline

Grades: K-12