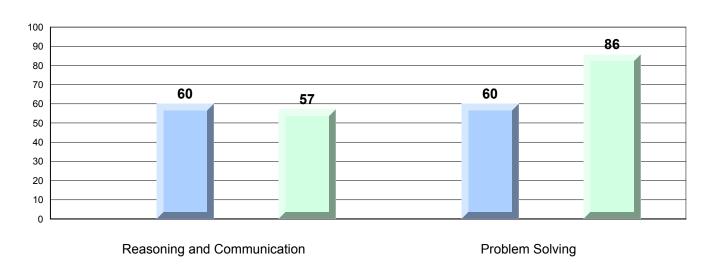

# Difference from Provincial Mean, 2013-16 Percentage of students meeting/exceeding grade level expectations Process Standards

Reasoning and Communication

#220 - Sacred Heart Academy, Marystown Grades: K-7