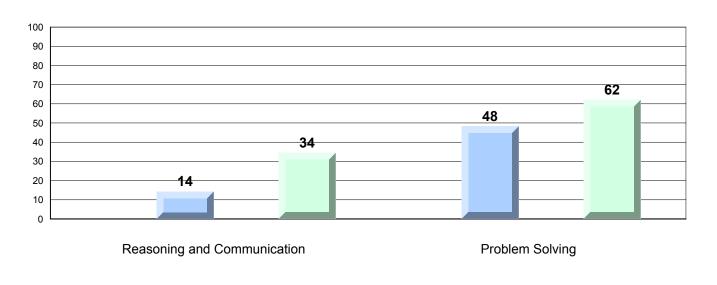

## Difference from Provincial Mean, 2013-16 Percentage of students meeting/exceeding grade level expectations Process Standards

Reasoning and Communication

#218 - St. Joseph's Academy, Lamaline

Grades: K-12