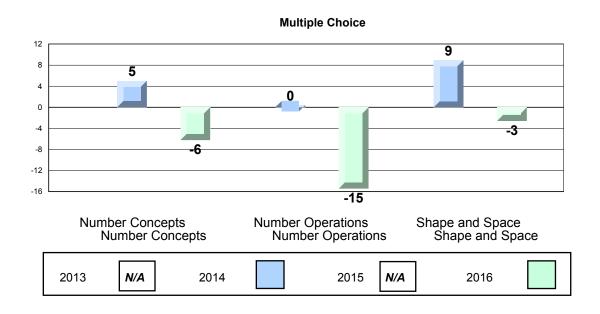

#### 4 Year CRT (Subtest) Mark Trend 2013-2016 Multiple Choice

NLESD - Eastern Region

#213 - Lake Academy, Fortune Grades: K-7