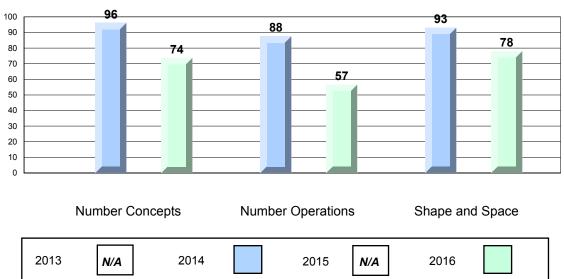

#### 4 Year CRT (Subtest) Mark Trend 2013-2016 Multiple Choice

NLESD - Eastern Region

#213 - Lake Academy, Fortune Grades: K-7