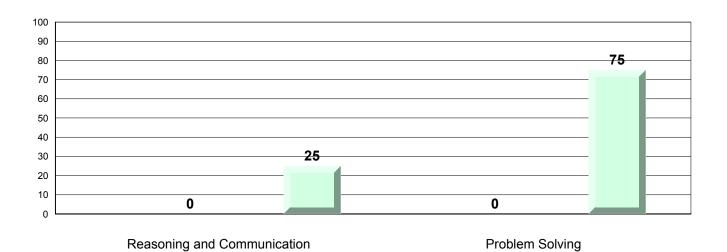

## Difference from Provincial Mean, 2013-16 Percentage of students meeting/exceeding grade level expectations Process Standards

Reasoning and Communication

#218 - St. Joseph's Academy, Lamaline

Grades: K-12