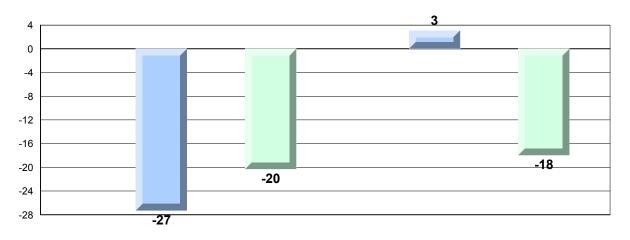

## Difference from Provincial Mean, 2013-16 Percentage of students meeting/exceeding grade level expectations Process Standards

Reasoning and Communication

#218 - St. Joseph's Academy, Lamaline

Grades: K-12