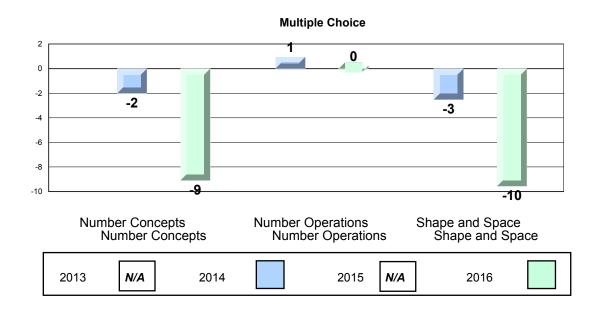

#### 4 Year CRT (Subtest) Mark Trend 2013-2016 Multiple Choice

NLESD - Eastern Region

#213 - Lake Academy, Fortune Grades: K-7