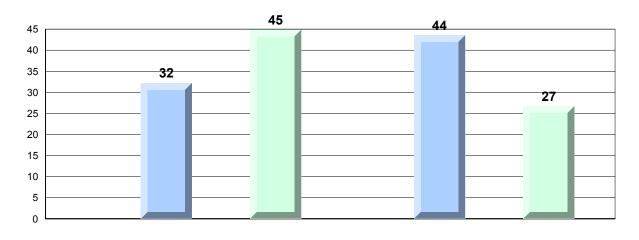

#### 4 Year CRT (Subtest) Mark Trend 2013-2016 Multiple Choice

NLESD - Eastern Region

#220 - Sacred Heart Academy, Marystown

Grades: K-7