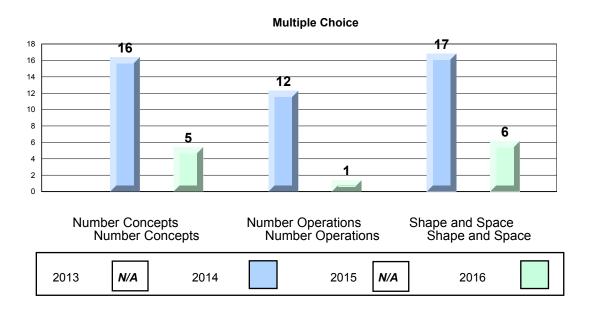

#### 4 Year CRT (Subtest) Mark Trend 2013-2016 Multiple Choice

NLESD - Eastern Region

#213 - Lake Academy, Fortune Grades: K-7