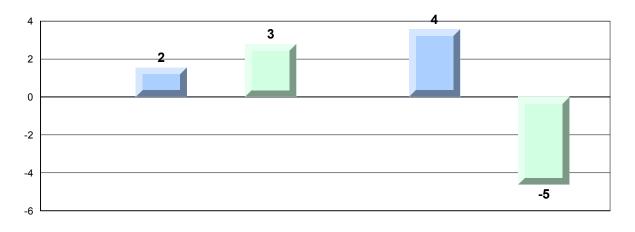

# Difference from Provincial Mean, 2013-16 Percentage of students meeting/exceeding grade level expectations Process Standards

Reasoning and Communication

#220 - Sacred Heart Academy, Marystown Grades: K-7