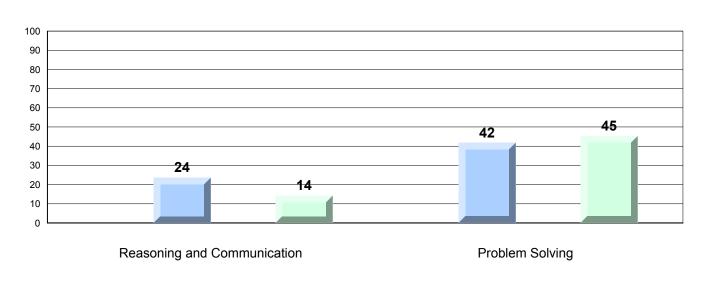

## Difference from Provincial Mean, 2013-16 Percentage of students meeting/exceeding grade level expectations Process Standards

Reasoning and Communication

#218 - St. Joseph's Academy, Lamaline

Grades: K-12