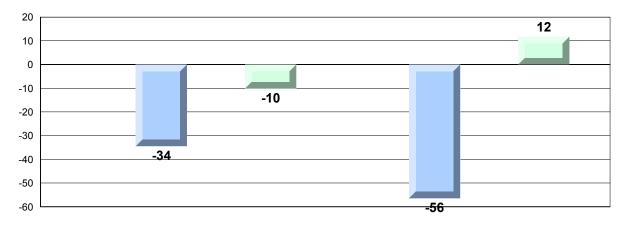

## Difference from Provincial Mean, 2013-16 Percentage of students meeting/exceeding grade level expectations Process Standards

Reasoning and Communication

#218 - St. Joseph's Academy, Lamaline

Grades: K-12