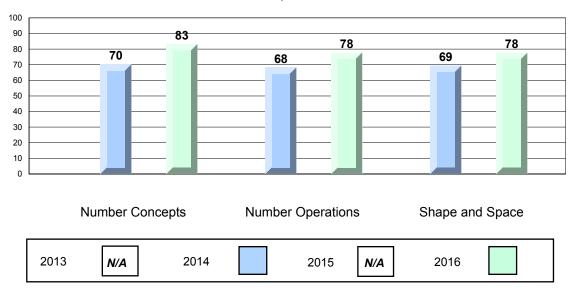

#### 4 Year CRT (Subtest) Mark Trend 2013-2016 Multiple Choice

NLESD - Eastern Region

#213 - Lake Academy, Fortune Grades: K-7