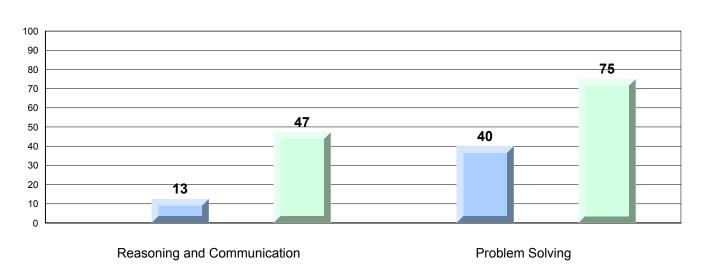

## Difference from Provincial Mean, 2013-16 Percentage of students meeting/exceeding grade level expectations Process Standards

Reasoning and Communication

#218 - St. Joseph's Academy, Lamaline

Grades: K-12