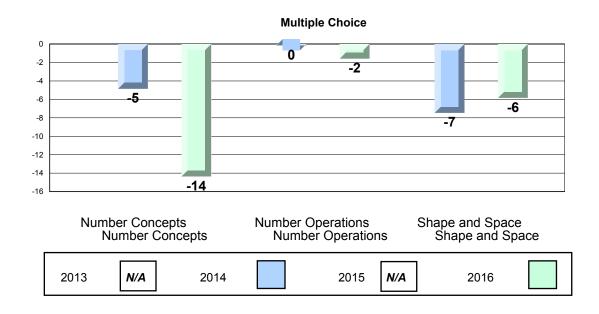

#### 4 Year CRT (Subtest) Mark Trend 2013-2016 Multiple Choice

NLESD - Eastern Region

#213 - Lake Academy, Fortune Grades: K-7