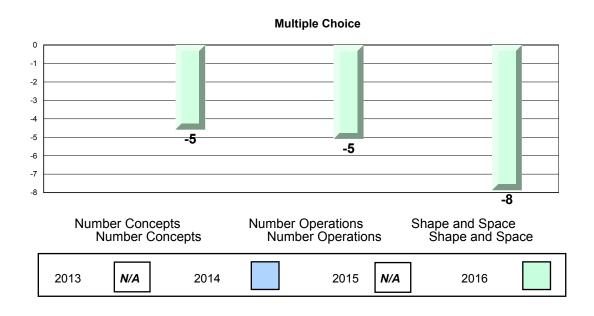

#### 4 Year CRT (Subtest) Mark Trend 2013-2016 Multiple Choice

NLESD - Eastern Region

#213 - Lake Academy, Fortune Grades: K-7