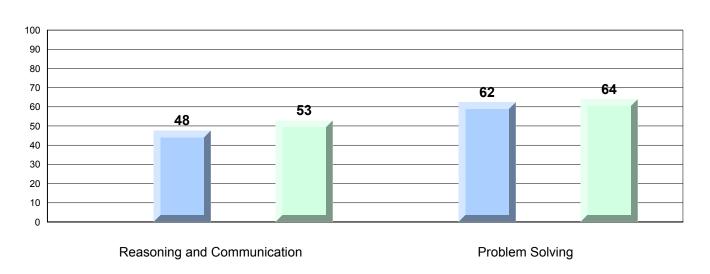

## Difference from Provincial Mean, 2013-16 Percentage of students meeting/exceeding grade level expectations Process Standards

Reasoning and Communication

#218 - St. Joseph's Academy, Lamaline

Grades: K-12