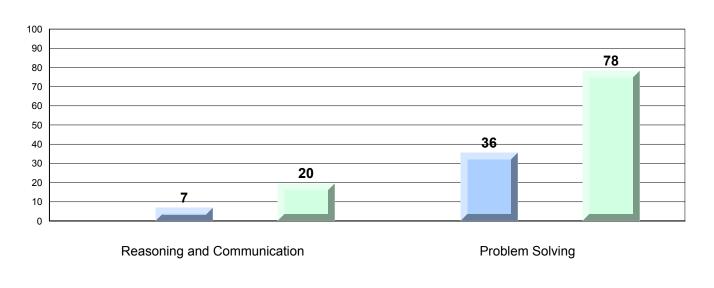

## Difference from Provincial Mean, 2013-16 Percentage of students meeting/exceeding grade level expectations Process Standards

Reasoning and Communication

#218 - St. Joseph's Academy, Lamaline

Grades: K-12