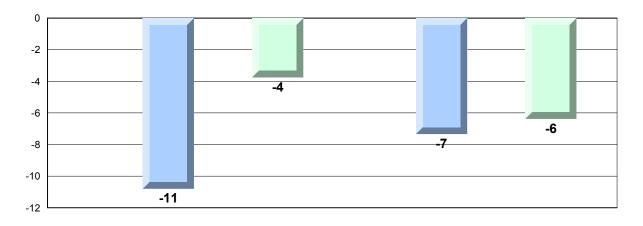

## Difference from Provincial Mean, 2013-16 Percentage of students meeting/exceeding grade level expectations Process Standards

Reasoning and Communication

#218 - St. Joseph's Academy, Lamaline

Grades: K-12