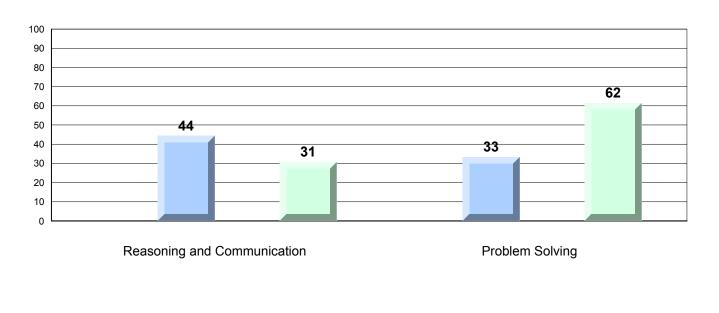

## Difference from Provincial Mean, 2013-16 Percentage of students meeting/exceeding grade level expectations Process Standards

Reasoning and Communication

#218 - St. Joseph's Academy, Lamaline

Grades: K-12