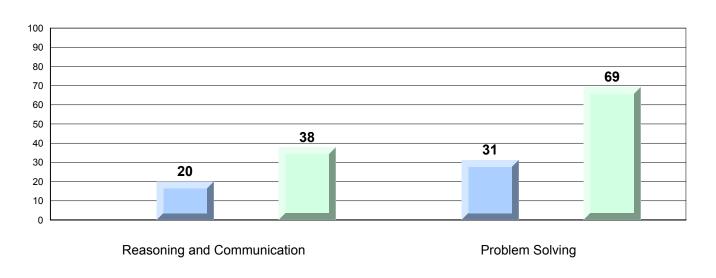

## Difference from Provincial Mean, 2013-16 Percentage of students meeting/exceeding grade level expectations Process Standards

Reasoning and Communication

#218 - St. Joseph's Academy, Lamaline

Grades: K-12