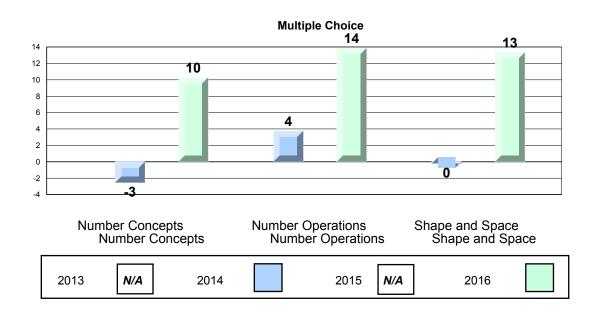

#### 4 Year CRT (Subtest) Mark Trend 2013-2016 Multiple Choice

NLESD - Eastern Region

#213 - Lake Academy, Fortune Grades: K-7