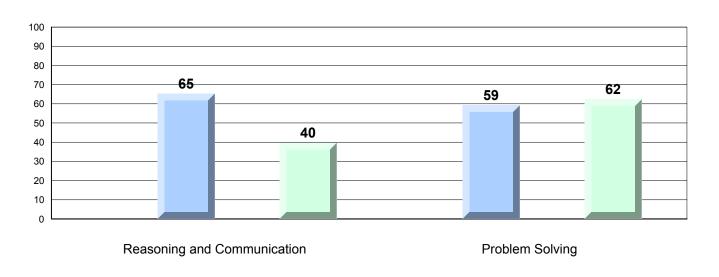

## Difference from Provincial Mean, 2013-16 Percentage of students meeting/exceeding grade level expectations Process Standards

Reasoning and Communication

#218 - St. Joseph's Academy, Lamaline

Grades: K-12