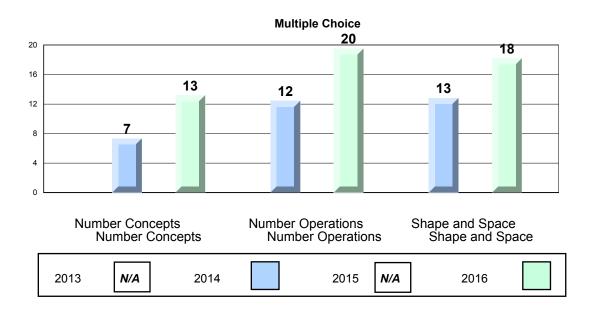

#### 4 Year CRT (Subtest) Mark Trend 2013-2016 Multiple Choice

NLESD - Eastern Region

#213 - Lake Academy, Fortune Grades: K-7