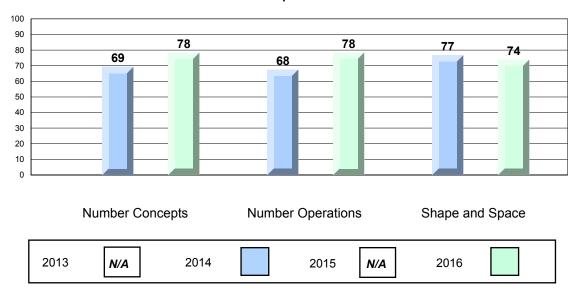

#213 - Lake Academy, Fortune Grades: K-7

|                 |                   | Number of Students: | 29               | Mark         | School<br>vs<br>Region | School<br>vs<br>Province |
|-----------------|-------------------|---------------------|------------------|--------------|------------------------|--------------------------|
| Multiple Ch     | noice             |                     |                  |              |                        |                          |
|                 |                   |                     | School           | 81.9         | <b>A</b>               | <b>A</b>                 |
|                 | Number Concepts   |                     | Region           | 79.0         |                        |                          |
|                 |                   |                     | Province         | 79.1         |                        |                          |
|                 |                   |                     | School           | 73.3         | <b>A</b>               | <b>A</b>                 |
|                 | Number Operations |                     | Region           | 71.4         | _                      | _                        |
|                 |                   |                     | Province         | 70.9         |                        |                          |
|                 |                   |                     | School           | 76.2         | _                      |                          |
|                 | Shape and Space   |                     | Region           | 76.2<br>76.8 | •                      | *                        |
|                 | chape and opace   |                     | Province         | 70.6<br>77.2 |                        |                          |
|                 |                   |                     |                  |              |                        |                          |
| <u>Criteria</u> |                   |                     | School           | 68.5         | <b>A</b>               | <b>A</b>                 |
|                 | Number Concepts   |                     | Region           | 59.3         | <del></del>            | _                        |
|                 | Number Concepts   |                     | Province         | 60.1         |                        |                          |
|                 |                   |                     |                  |              |                        |                          |
|                 |                   |                     | School           | 65.1         | <b>A</b>               | <b>A</b>                 |
|                 | Number Operations |                     | Region           | 63.5         |                        |                          |
|                 |                   |                     | Province         | 63.6         |                        |                          |
|                 |                   |                     | School           | 70.0         | <b>A</b>               | •                        |
|                 | Shape and Space   |                     | Region           | 63.5         |                        |                          |
|                 | onapo ana opaso   |                     | Province         | 63.9         |                        |                          |
|                 |                   |                     |                  | 03.9         |                        |                          |
|                 | Mantal Math       |                     | School           | 82.3         | <b>A</b>               | <b>A</b>                 |
|                 | Mental Math       |                     | Region           | 79.3         |                        |                          |
|                 |                   |                     | Province         | 79.4         |                        |                          |
| Process St      | <u>andards</u>    |                     |                  |              |                        |                          |
|                 | Problem Solving   |                     | School<br>Region | 62.1<br>62.4 | •                      | <b>A</b>                 |
|                 |                   |                     | Province         | 63.2         |                        |                          |
|                 | Reasoning and     |                     | School           | 24.5         | <b>A</b>               | <b>~</b>                 |
|                 | Communication     |                     | Region           | 34.5<br>34.1 |                        | *                        |
|                 |                   |                     | Province         | 34.1<br>35.1 |                        |                          |
|                 |                   |                     | 1 10111100       | 35.1         |                        |                          |