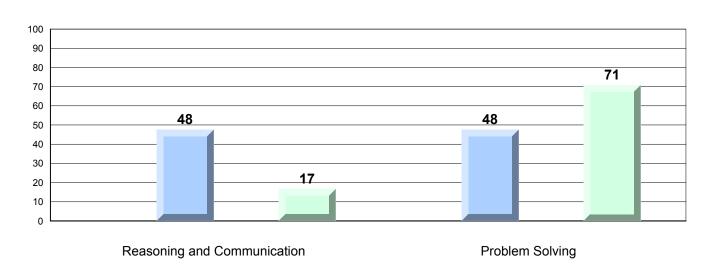

## Difference from Provincial Mean, 2013-16 Percentage of students meeting/exceeding grade level expectations Process Standards

Reasoning and Communication

#218 - St. Joseph's Academy, Lamaline

Grades: K-12