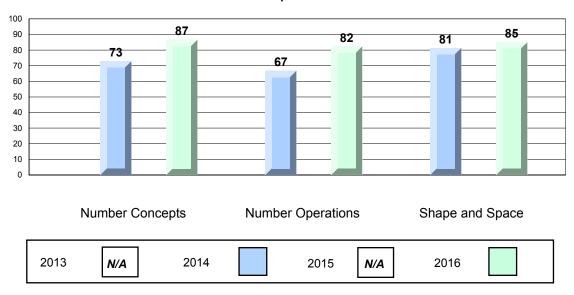

#213 - Lake Academy, Fortune Grades: K-7

|                 |                   | Number of Students: | 29               | Mark         | School<br>vs<br>Region | School<br>vs<br>Province |
|-----------------|-------------------|---------------------|------------------|--------------|------------------------|--------------------------|
| Multiple Ch     | noice             |                     |                  |              |                        |                          |
|                 |                   |                     | School           | 81.9         | <b>A</b>               | <b>A</b>                 |
|                 | Number Concepts   |                     | Region           | 79.0         |                        |                          |
|                 |                   |                     | Province         | 79.1         |                        |                          |
|                 |                   |                     | School           | 73.3         | <b>A</b>               | <b>A</b>                 |
|                 | Number Operations |                     | Region           | 71.4         | _                      | _                        |
|                 |                   |                     | Province         | 70.9         |                        |                          |
|                 |                   |                     | School           | 76.2         | _                      |                          |
|                 | Shape and Space   |                     | Region           | 76.2<br>76.8 | •                      | *                        |
|                 | chape and opace   |                     | Province         | 70.6<br>77.2 |                        |                          |
|                 |                   |                     |                  |              |                        |                          |
| <u>Criteria</u> |                   |                     | School           | 68.5         | <b>A</b>               | <b>A</b>                 |
|                 | Number Concepts   |                     | Region           | 59.3         | <del></del>            | _                        |
|                 | Number Concepts   |                     | Province         | 60.1         |                        |                          |
|                 |                   |                     |                  |              |                        |                          |
|                 |                   |                     | School           | 65.1         | <b>A</b>               | <b>A</b>                 |
|                 | Number Operations |                     | Region           | 63.5         |                        |                          |
|                 |                   |                     | Province         | 63.6         |                        |                          |
|                 |                   |                     | School           | 70.0         | <b>A</b>               | •                        |
|                 | Shape and Space   |                     | Region           | 63.5         |                        |                          |
|                 | onapo ana opaso   |                     | Province         | 63.9         |                        |                          |
|                 |                   |                     |                  | 03.9         |                        |                          |
|                 | Mantal Math       |                     | School           | 82.3         | <b>A</b>               | <b>A</b>                 |
|                 | Mental Math       |                     | Region           | 79.3         |                        |                          |
|                 |                   |                     | Province         | 79.4         |                        |                          |
| Process St      | <u>andards</u>    |                     |                  |              |                        |                          |
|                 | Problem Solving   |                     | School<br>Region | 62.1<br>62.4 | •                      | <b>A</b>                 |
|                 |                   |                     | Province         | 63.2         |                        |                          |
|                 | Reasoning and     |                     | School           | 24.5         | <b>A</b>               | <b>~</b>                 |
|                 | Communication     |                     | Region           | 34.5<br>34.1 |                        | *                        |
|                 |                   |                     | Province         | 34.1<br>35.1 |                        |                          |
|                 |                   |                     | 1 10111100       | 35.1         |                        |                          |