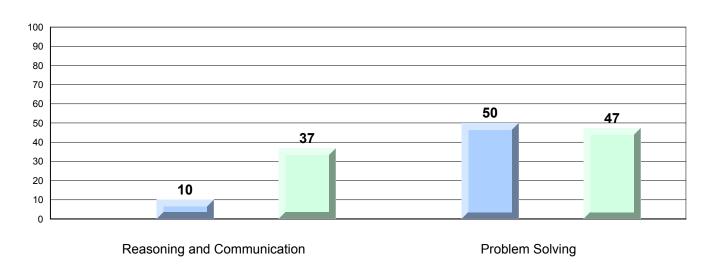

#213 - Lake Academy, Fortune Grades: K-7

|                 |                   | Number of Students: | 29               | Mark         | School<br>vs<br>Region | School<br>vs<br>Province |
|-----------------|-------------------|---------------------|------------------|--------------|------------------------|--------------------------|
| Multiple Ch     | noice             |                     |                  |              |                        |                          |
|                 |                   |                     | School           | 81.9         | <b>A</b>               | <b>A</b>                 |
|                 | Number Concepts   |                     | Region           | 79.0         |                        |                          |
|                 |                   |                     | Province         | 79.1         |                        |                          |
|                 |                   |                     | School           | 73.3         | <b>A</b>               | <b>A</b>                 |
|                 | Number Operations |                     | Region           | 71.4         | _                      | _                        |
|                 |                   |                     | Province         | 70.9         |                        |                          |
|                 |                   |                     | School           | 76.2         | _                      |                          |
|                 | Shape and Space   |                     | Region           | 76.2<br>76.8 | •                      | *                        |
|                 | chape and opace   |                     | Province         | 70.6<br>77.2 |                        |                          |
|                 |                   |                     |                  |              |                        |                          |
| <u>Criteria</u> |                   |                     | School           | 68.5         | <b>A</b>               | <b>A</b>                 |
|                 | Number Concepts   |                     | Region           | 59.3         | <del></del>            | _                        |
|                 | Number Concepts   |                     | Province         | 60.1         |                        |                          |
|                 |                   |                     |                  |              |                        |                          |
|                 |                   |                     | School           | 65.1         | <b>A</b>               | <b>A</b>                 |
|                 | Number Operations |                     | Region           | 63.5         |                        |                          |
|                 |                   |                     | Province         | 63.6         |                        |                          |
|                 |                   |                     | School           | 70.0         | <b>A</b>               | •                        |
|                 | Shape and Space   |                     | Region           | 63.5         |                        |                          |
|                 | onapo ana opaso   |                     | Province         | 63.9         |                        |                          |
|                 |                   |                     |                  | 03.9         |                        |                          |
|                 | Mantal Math       |                     | School           | 82.3         | <b>A</b>               | <b>A</b>                 |
|                 | Mental Math       |                     | Region           | 79.3         |                        |                          |
|                 |                   |                     | Province         | 79.4         |                        |                          |
| Process St      | <u>andards</u>    |                     |                  |              |                        |                          |
|                 | Problem Solving   |                     | School<br>Region | 62.1<br>62.4 | •                      | <b>A</b>                 |
|                 |                   |                     | Province         | 63.2         |                        |                          |
|                 | Reasoning and     |                     | School           | 24.5         | <b>A</b>               | <b>~</b>                 |
|                 | Communication     |                     | Region           | 34.5<br>34.1 |                        | *                        |
|                 |                   |                     | Province         | 34.1<br>35.1 |                        |                          |
|                 |                   |                     | 1 10111100       | 35.1         |                        |                          |