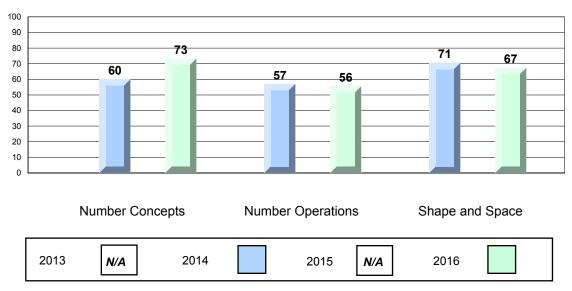

#213 - Lake Academy, Fortune Grades: K-7

|                 |                   | Number of Students: | 29               | Mark         | School<br>vs<br>Region | School<br>vs<br>Province |
|-----------------|-------------------|---------------------|------------------|--------------|------------------------|--------------------------|
| Multiple Ch     | noice             |                     |                  |              |                        |                          |
|                 |                   |                     | School           | 81.9         | <b>A</b>               | <b>A</b>                 |
|                 | Number Concepts   |                     | Region           | 79.0         |                        |                          |
|                 |                   |                     | Province         | 79.1         |                        |                          |
|                 |                   |                     | School           | 73.3         | <b>A</b>               | <b>A</b>                 |
|                 | Number Operations |                     | Region           | 71.4         | _                      | _                        |
|                 |                   |                     | Province         | 70.9         |                        |                          |
|                 |                   |                     | School           | 76.2         | _                      |                          |
|                 | Shape and Space   |                     | Region           | 76.2<br>76.8 | •                      | *                        |
|                 | chape and opace   |                     | Province         | 70.6<br>77.2 |                        |                          |
|                 |                   |                     |                  |              |                        |                          |
| <u>Criteria</u> |                   |                     | School           | 68.5         | <b>A</b>               | <b>A</b>                 |
|                 | Number Concepts   |                     | Region           | 59.3         | <del></del>            | _                        |
|                 | Number Concepts   |                     | Province         | 60.1         |                        |                          |
|                 |                   |                     |                  |              |                        |                          |
|                 |                   |                     | School           | 65.1         | <b>A</b>               | <b>A</b>                 |
|                 | Number Operations |                     | Region           | 63.5         |                        |                          |
|                 |                   |                     | Province         | 63.6         |                        |                          |
|                 |                   |                     | School           | 70.0         | <b>A</b>               | •                        |
|                 | Shape and Space   |                     | Region           | 63.5         |                        |                          |
|                 | onapo ana opaso   |                     | Province         | 63.9         |                        |                          |
|                 |                   |                     |                  | 03.9         |                        |                          |
|                 | Mantal Math       |                     | School           | 82.3         | <b>A</b>               | <b>A</b>                 |
|                 | Mental Math       |                     | Region           | 79.3         |                        |                          |
|                 |                   |                     | Province         | 79.4         |                        |                          |
| Process St      | <u>andards</u>    |                     |                  |              |                        |                          |
|                 | Problem Solving   |                     | School<br>Region | 62.1<br>62.4 | •                      | <b>A</b>                 |
|                 |                   |                     | Province         | 63.2         |                        |                          |
|                 | Reasoning and     |                     | School           | 24.5         | <b>A</b>               | <b>~</b>                 |
|                 | Communication     |                     | Region           | 34.5<br>34.1 |                        | *                        |
|                 |                   |                     | Province         | 34.1<br>35.1 |                        |                          |
|                 |                   |                     | 1 10111100       | 35.1         |                        |                          |