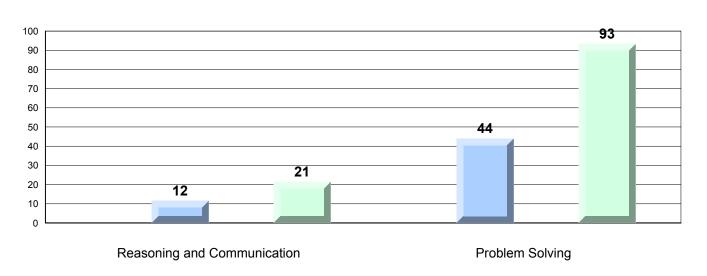

#### 4 Year CRT (Subtest) Mark Trend 2013-2016 Multiple Choice

NLESD - Eastern Region

#220 - Sacred Heart Academy, Marystown

Grades: K-7