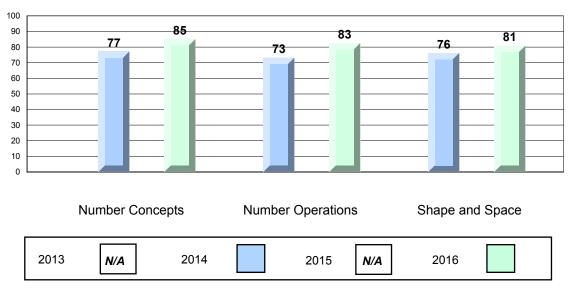

#### 4 Year CRT (Subtest) Mark Trend 2013-2016 Multiple Choice

NLESD - Eastern Region

#213 - Lake Academy, Fortune Grades: K-7