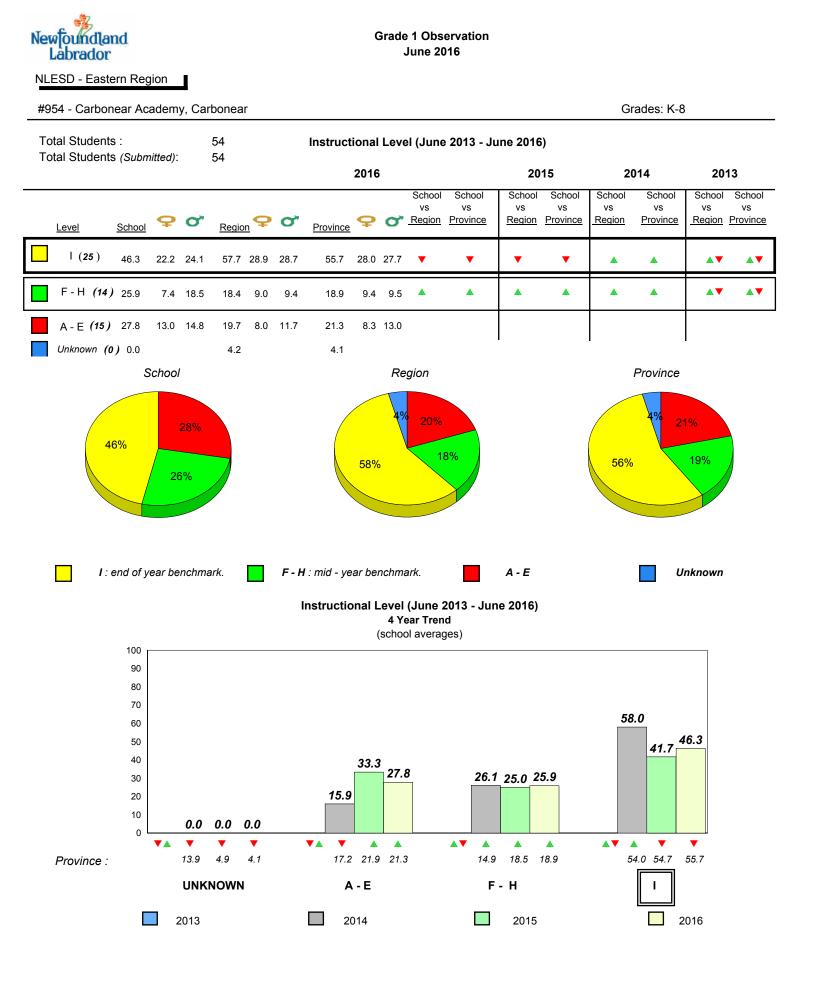

#001 - St. Peter's School, Black Tickle

Grade 1 Observation June 2016

Grades: 1,4,6,8,10-11

denotes school performance vs province.

All percentages are based on AGR number for the above data.

denotes Department did not receive data.