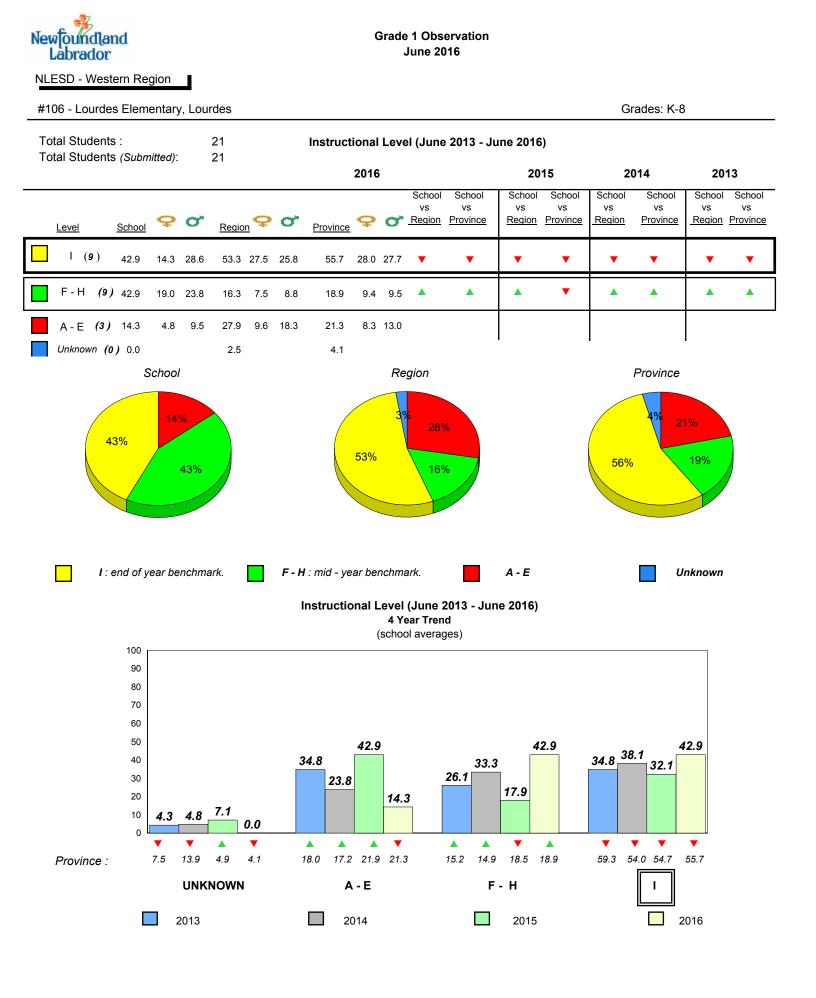

NLESD - Western Region 

#106 - Lourdes Elementary, Lourdes

Grades: K-8

2016

2016

**Sight Vocabulary** 

0

2013

2014

2015

denotes school performance vs province.

All percentages are based on AGR number for the above data.

¥ denotes Department did not receive data.

6/13/2017 9:48:27AM 79

All percentages are based on AGR number for the above data.