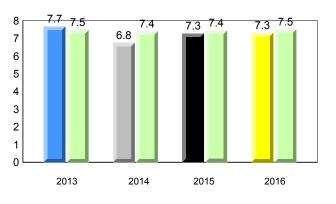

#### #005 - Peacock Primary School, Happy Valley-Goose Bay

Grade 1 Observation

June 2016

**Onset Rhyme** 

2014

2013

Grades: K-3

2015

2016

## Sight Vocabulary

denotes school performance vs province. All percentages are based on AGR number for the above data.

denotes Department did not receive data.

5

Source: Division of Evaluation and Research, Department of Education and Early Childhood Development