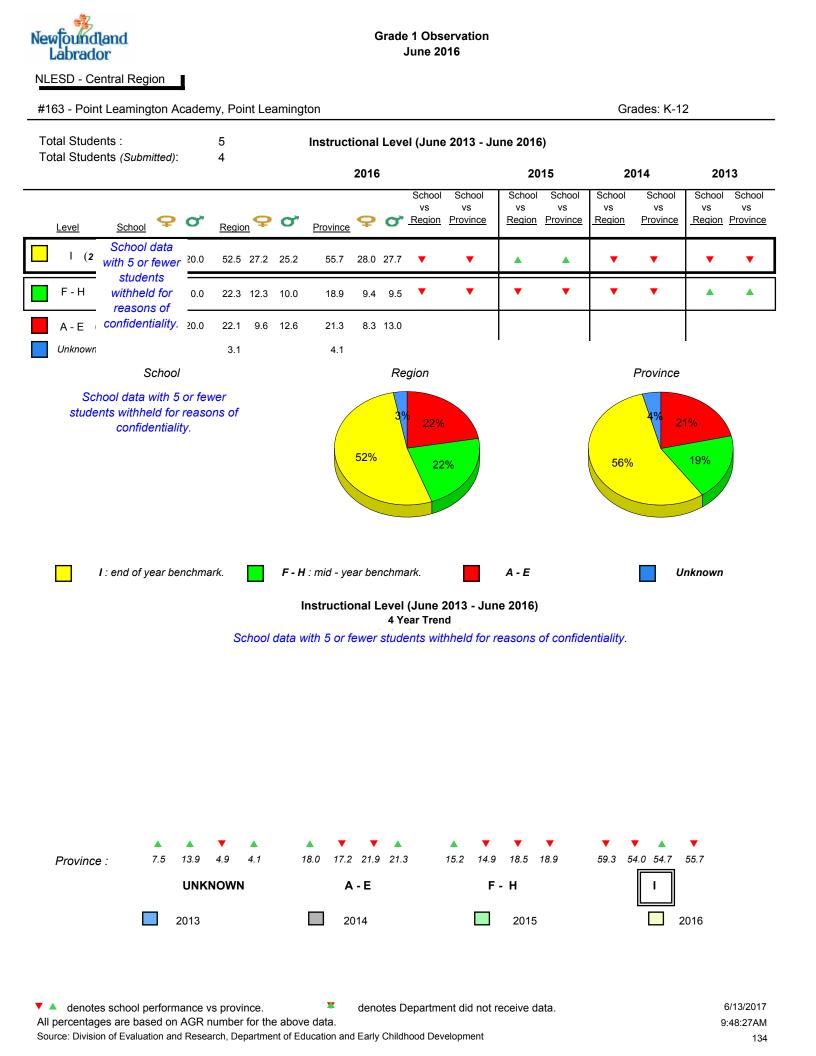

| Province     | 9    |  |  |
|                                                                               |                                            | Schoo                 | bl                                                              |      |                                                                               |                                                                               |              |      |  |  |

denotes school performance vs province.

X denotes Department did not receive data.

All percentages are based on AGR number for the above data. Source: Division of Evaluation and Research, Department of Education and Early Childhood Development





All percentages are based on AGR number for the above data.

denotes Department did not receive data.





#167 - Green Bay South Academy, Robert's Arm

### Grades: K-6



denotes school performance vs province. All percentages are based on AGR number for the above data.

denotes Department did not receive data.

6/13/2017 9:48:27AM 135

Source: Division of Evaluation and Research, Department of Education and Early Childhood Development

X,



All percentages are based on AGR number for the above data.

denotes Department did not receive data.



#172 - Brian Peckford Primary, Triton



Onset Rhyme





2015

2016



# **Sight Vocabulary**



denotes school performance vs province.

All percentages are based on AGR number for the above data.

denotes Department did not receive data.

Source: Division of Evaluation and Research, Department of Education and Early Childhood Development

¥

Gra