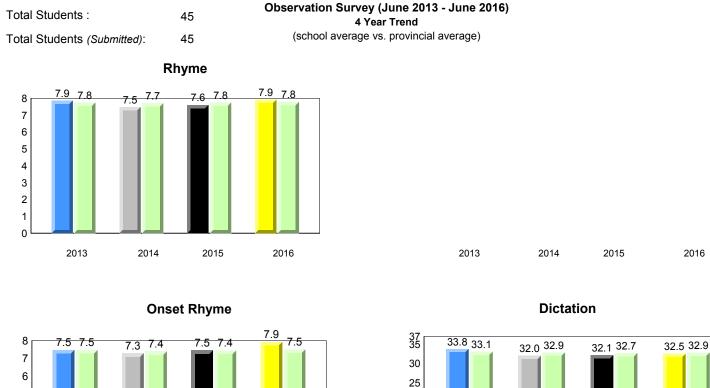

#001 - St. Peter's School, Black Tickle

Grade 1 Observation June 2016

Grades: 1,4,6,8,10-11

denotes school performance vs province.

All percentages are based on AGR number for the above data.

denotes Department did not receive data.

6/13/2017 9:48:27AM

A - E

F - H

6/13/2017 9:48:27AM 2

Source: Division of Evaluation and Research, Department of Education and Early Childhood Development

UNKNOWN

All percentages are based on AGR number for the above data.

| Newfo    | undland |  |  |  |  |
|----------|---------|--|--|--|--|
| Labrador |         |  |  |  |  |

Grade 1 Observation June 2016

denotes school performance vs province.

All percentages are based on AGR number for the above data.

denotes Department did not receive data.

\*

Total Students :

8

NLESD - Labrador Region 

7.8