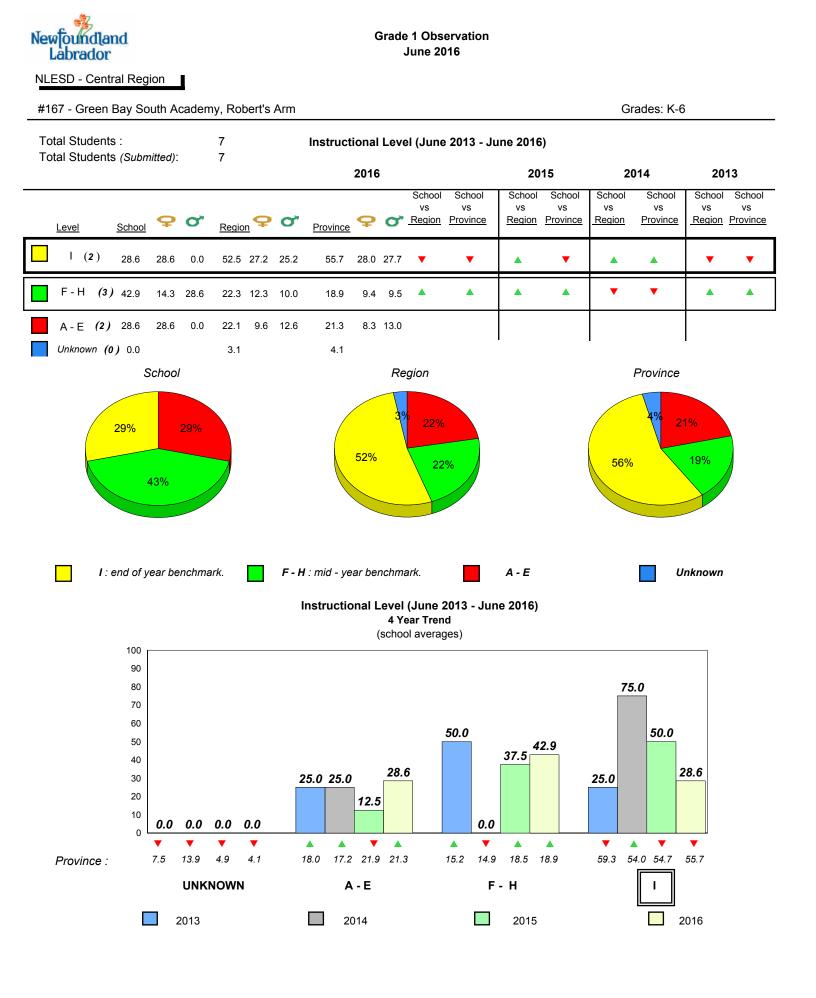

#001 - St. Peter's School, Black Tickle

Grade 1 Observation June 2016

Grades: 1,4,6,8,10-11

denotes school performance vs province.

All percentages are based on AGR number for the above data.

denotes Department did not receive data.