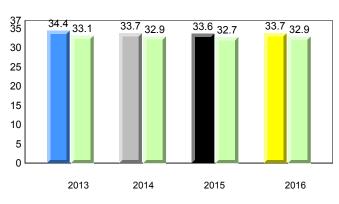

percentages are based on AGR number for the above data.

denotes Department did not receive data.

2016

Source: Division of Evaluation and Research, Department of Education and Early Childhood Development

¥



All percentages are based on AGR number for the above data.

denotes Department did not receive data.



#345 - Mary Queen of Peace Elementary, St. John's



**Onset Rhyme** 



Dictation

Grades: K-6

2016







denotes school performance vs province. All percentages are based on AGR number for the above data.

denotes Department did not receive data.

6/13/2017 9:48:27AM 287

X,



All percentages are based on AGR number for the above data.

denotes Department did not receive data.



#348 - Roncalli Elementary, St. John's





**Onset Rhyme** 



Dictation

Grades: K-6

2016



# Sight Vocabulary



denotes school performance vs province.

denotes Department did not receive data.

All percentages are based on AGR number for the above data. Source: Division of Evaluation and Research, Department of Education and Early Childhood Development

X,



All percentages are based on AGR number for the above data.

denotes Department did not receive data.



#349 - St. Andrew's Elementary, St. John's



Onset Rhyme



Dictation

Grades: K-6

2016



# Sight Vocabulary



denotes school performance vs province.

All percentages are based on AGR number for the above data.

denotes Department did not receive data.

6/13/2017 9:48:27AM 291

Source: Division of Evaluation and Research, Department of Education and Early Childhood Development

¥



All percentages are based on