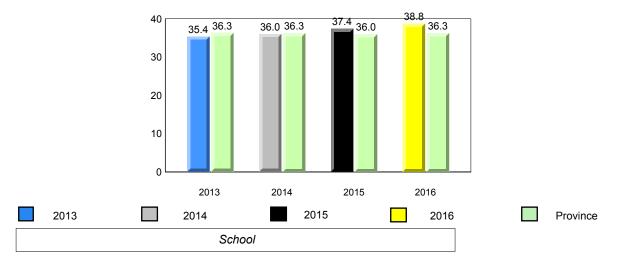

Observation Survey (June 2013 - June 2016) Total Students : 41 4 Year Trend (school average vs. provincial average) Total Students (Submitted): 39 Rhyme 8.0 7.7 8.0 7.8 7.9 7.8 7.7 7.8 8 7 6 5 4 3 2 1 0 2013 2014 2015 2016 2013 2014 2015 2016 Dictation **Onset Rhyme** 37 35 8 33.7 33.1 34.5 32.5 32.9 7.5 <del>7.5</del> 33.0 32.9 32.7 7.3 7.4 7.4 7.4 7.0 7.0 7 30 6 25 5 20 4 15 3 10 2 5 1 0 0 2013 2014 2015 2016 2013 2016 2014 2015 Sight Vocabulary 38.4