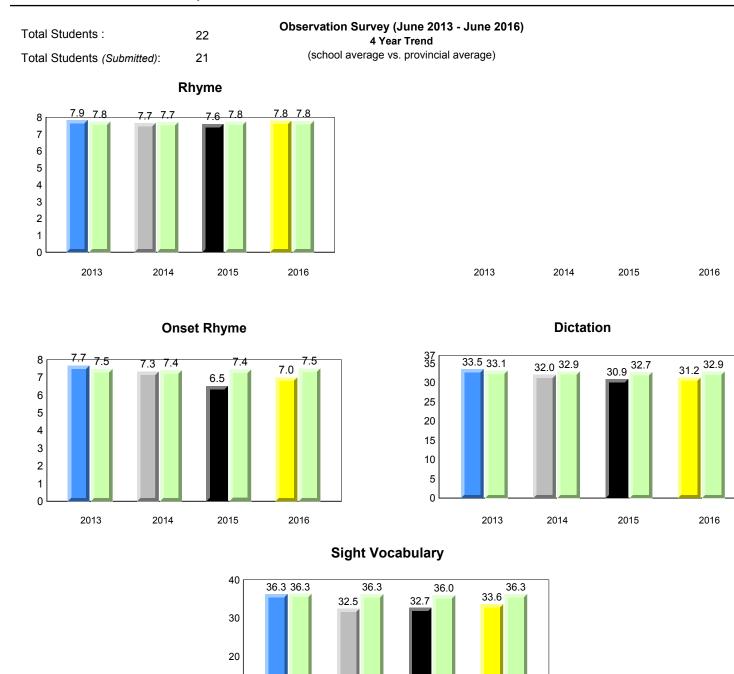

#001 - St. Peter's School, Black Tickle

Grade 1 Observation June 2016

Grades: 1,4,6,8,10-11

denotes school performance vs province.

All percentages are based on AGR number for the above data.

denotes Department did not receive data.

6/13/2017 9:48:27AM

A - E

F - H

6/13/2017 9:48:27AM 2

Source: Division of Evaluation and Research, Department of Education and Early Childhood Development

UNKNOWN

All percentages are based on AGR number for the above data.

| Newfo    | undland |  |  |  |  |
|----------|---------|--|--|--|--|
| Labrador |         |  |  |  |  |

Grade 1 Observation June 2016

denotes school performance vs province.

All percentages are based on AGR number for the above data.

denotes Department did not receive data.

\*

Total Students :

8

NLESD - Labrador Region 

7.8