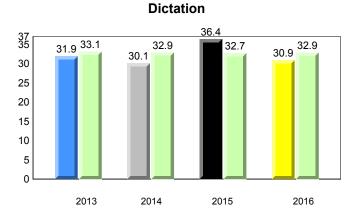

#### #005 - Peacock Primary School, Happy Valley-Goose Bay

Grade 1 Observation

June 2016

**Onset Rhyme** 

2014

2013

Grades: K-3

2015

2016

## Sight Vocabulary

denotes school performance vs province. All percentages are based on AGR number for the above data.

denotes Department did not receive data.

5

Source: Division of Evaluation and Research, Department of Education and Early Childhood Development