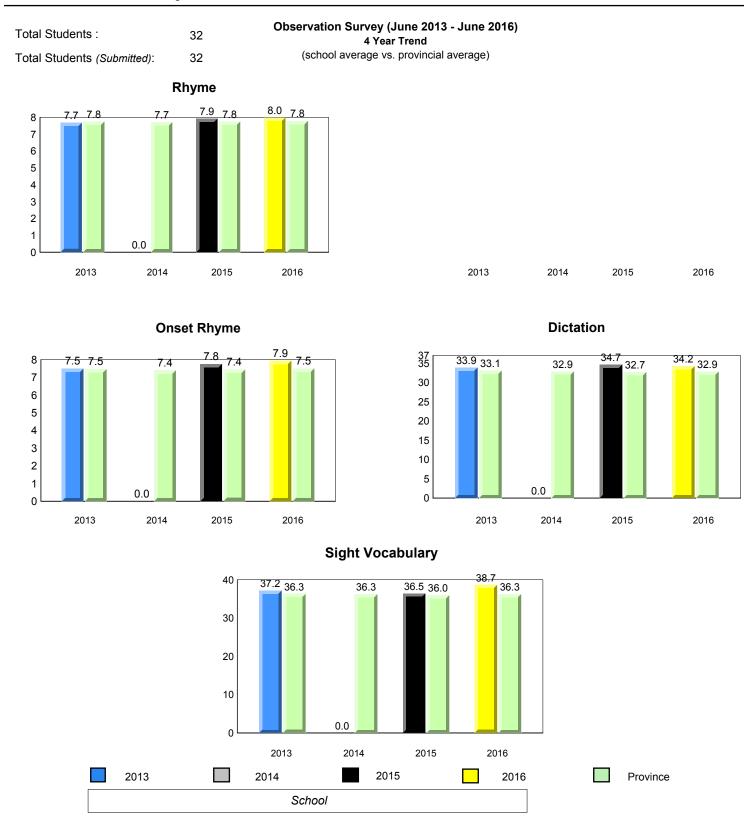

Observation Survey (June 2013 - June 2016) Total Students : 41 4 Year Trend (school average vs. provincial average) Total Students (Submitted): 39 Rhyme 8.0 7.7 8.0 7.8 7.9 7.8 7.7 7.8 8 7 6 5 4 3 2 1 0 2013 2014 2015 2016 2013 2014 2015 2016 Dictation **Onset Rhyme** 37 35 8 33.7 33.1 34.5 32.5 32.9 7.5 <del>7.5</del> 33.0 32.9 32.7 7.3 7.4 7.4 7.4 7.0 7.0 7 30 6 25 5 20 4 15 3 10 2 5 1 0 0 2013 2014 2015 2016 2013 2016 2014 2015 Sight Vocabulary 38.4