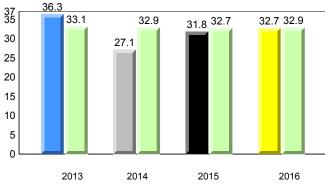

#### #005 - Peacock Primary School, Happy Valley-Goose Bay

Grade 1 Observation

June 2016

**Onset Rhyme** 

2014

2013

Grades: K-3

2015

2016

## Sight Vocabulary

denotes school performance vs province. All percentages are based on AGR number for the above data.

denotes Department did not receive data.

5

Source: Division of Evaluation and Research, Department of Education and Early Childhood Development