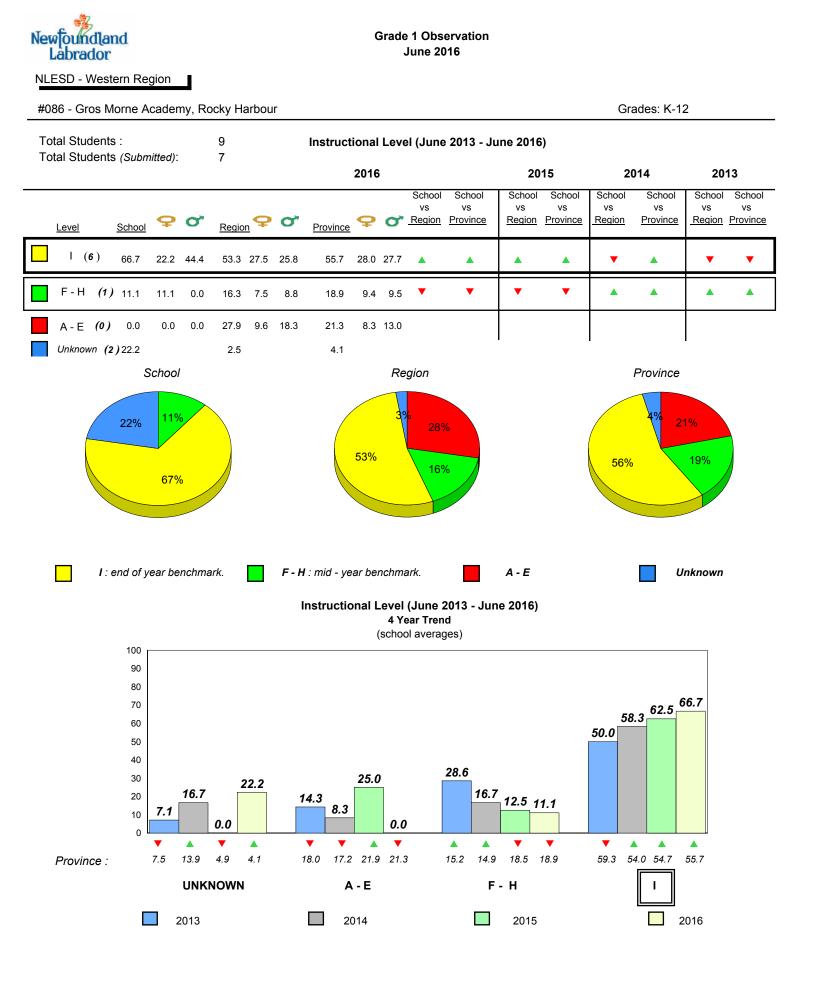

\*

All percentages are based on AGR number for the above data.

denotes Department did not receive data.

#086 - Gros Morne Academy, Rocky Harbour

#### Grades: K-12

denotes school performance vs province.

All percentages are based on AGR number for the above data.

denotes Department did not receive data.

6/13/2017 9:48:27AM 59

Source: Division of Evaluation and Research, Department of Education and Early Childhood Development