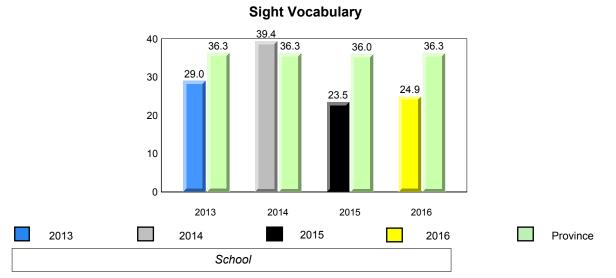

Observation Survey (June 2013 - June 2016) Total Students : 41 4 Year Trend (school average vs. provincial average) Total Students (Submitted): 39 Rhyme 8.0 7.7 8.0 7.8 7.9 7.8 7.7 7.8 8 7 6 5 4 3 2 1 0 2013 2014 2015 2016 2013 2014 2015 2016 Dictation **Onset Rhyme** 37 35 8 33.7 33.1 34.5 32.5 32.9 7.5 <del>7.5</del> 33.0 32.9 32.7 7.3 7.4 7.4 7.4 7.0 7.0 7 30 6 25 5 20 4 15 3 10 2 5 1 0 0 2013 2014 2015 2016 2013 2016 2014 2015 Sight Vocabulary 38.4