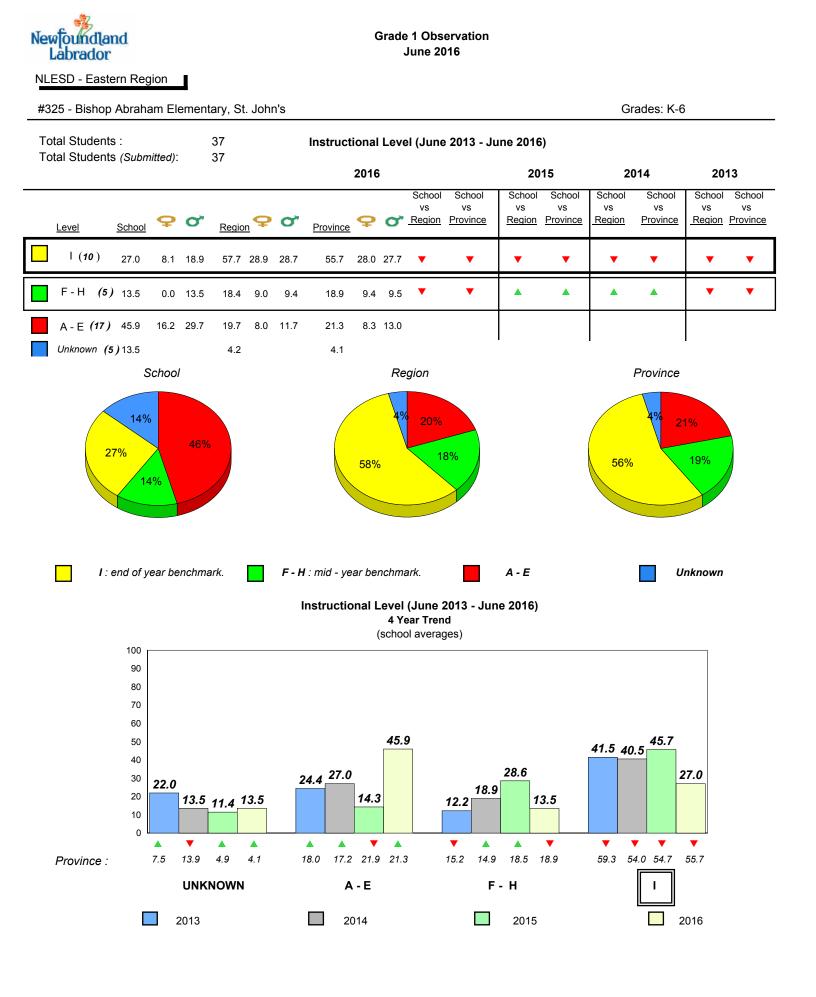

#001 - St. Peter's School, Black Tickle

Grade 1 Observation June 2016

Grades: 1,4,6,8,10-11

denotes school performance vs province.

All percentages are based on AGR number for the above data.

denotes Department did not receive data.