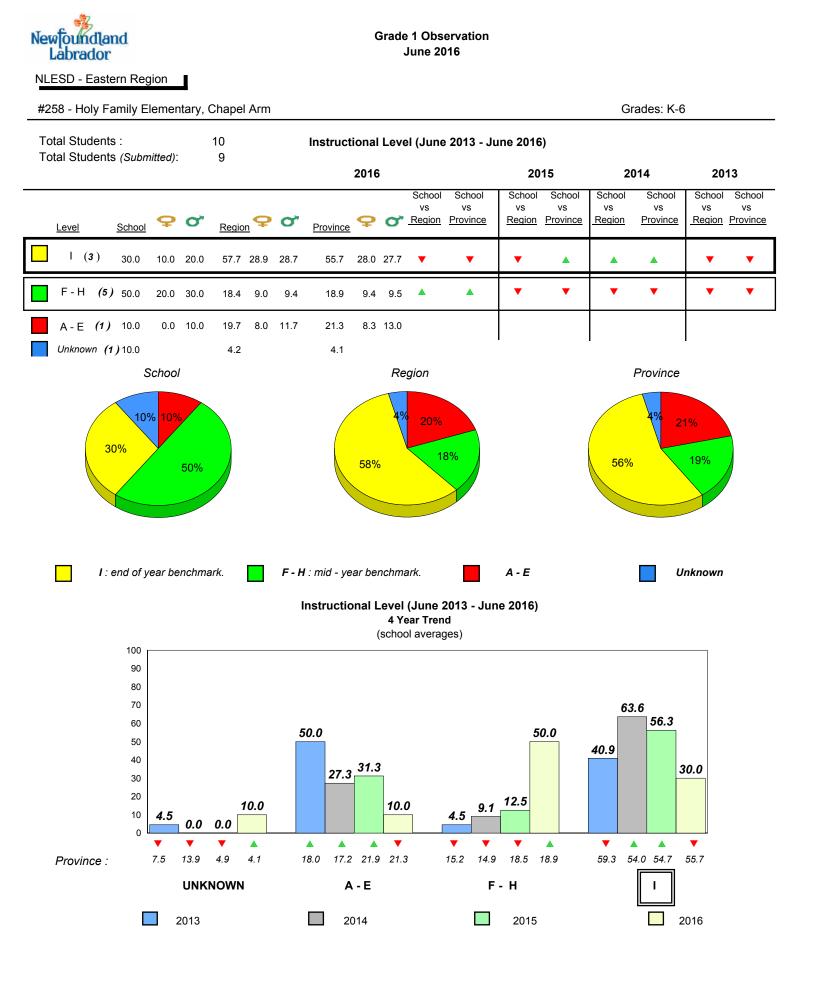

0

2013

2014

2015



denotes school performance vs province.

All percentages are based on AGR number for the above data.

Source: Division of Evaluation and Research, Department of Education and Early Childhood Development

denotes Department did not receive data.

6/13/2017 9:48:27AM 227

2016



All percentages are based on AGR number for the above data.

denotes Department did not receive data.



#258 - Holy Family Elementary, Chapel Arm



Onset Rhyme



Dictation

Grades: K-6

2016



## **Sight Vocabulary**



denotes school performance vs province.

All percentages are based on AGR number for the above data.

denotes Department did not receive data.

6/13/2017 9:48:27AM 229

Source: Division of Evaluation and Research, Department of Education and Early Childhood Development

¥



All percentages are based on AGR number for the above data.

denotes Department did not receive data.



#259 - Coley's Point Primary, Coley's Point



**Onset Rhyme** 



Dictation

Grades: K-3

2016







denotes school performance vs province.

All percentages are based on AGR number for the above data.

denotes Department did not receive data.

6/13/2017 9:48:27AM 231

¥



All percentages are based on AGR number for the above data.

denotes Department did not receive data.



#260 - Immaculate Conception Elementary, Colliers

Grades: K-6



denotes school performance vs province. All percentages are based on AGR number for the above data.

denotes Department did not receive data.

6/13/2017 9:48:27AM 233

School

1



All percentages are based on AGR number for the above data.

den