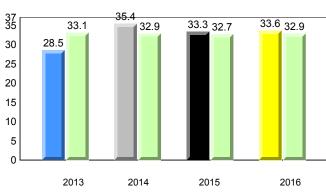

All percentages are based on AGR number for the above data.

6

denotes Department did not receive data.

#007 - Amos Comenius Memorial School, Hopedale

Grades: K-12

Grade 1 Observation

June 2016

All percentages are based on AGR number for the above data.

6/13/2017 9:48:27AM

denotes Department did not receive data.

All percentages are based on AGR number for the above data.

denotes Department did not receive data.

8

Total Students :

NLESD - Labrador Region

Total Students (Submitted):