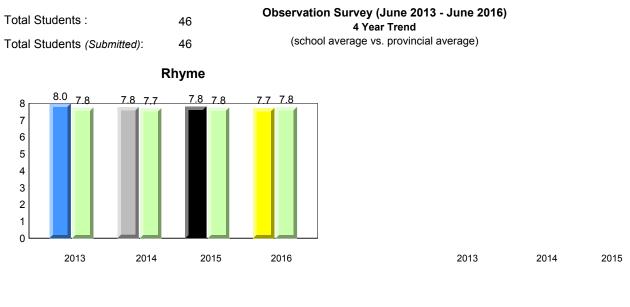

Observation Survey (June 2013 - June 2016) Total Students : 41 4 Year Trend (school average vs. provincial average) Total Students (Submitted): 39 Rhyme 8.0 7.7 8.0 7.8 7.9 7.8 7.7 7.8 8 7 6 5 4 3 2 1 0 2013 2014 2015 2016 2013 2014 2015 2016 Dictation **Onset Rhyme** 37 35 8 33.7 33.1 34.5 32.5 32.9 7.5 <del>7.5</del> 33.0 32.9 32.7 7.3 7.4 7.4 7.4 7.0 7.0 7 30 6 25 5 20 4 15 3 10 2 5 1 0 0 2013 2014 2015 2016 2013 2016 2014 2015 Sight Vocabulary 38.4