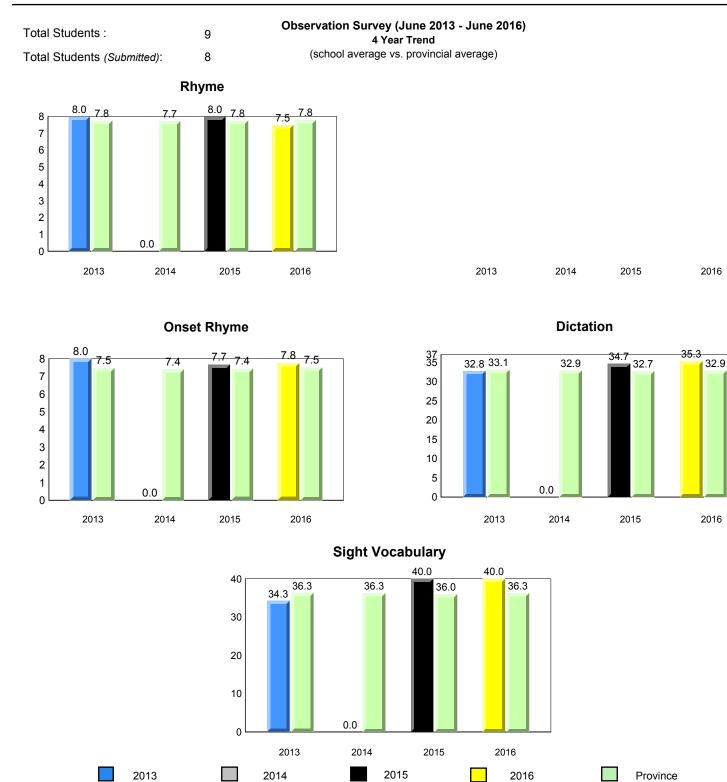

.

denotes Department did not receive data.

|          | oundland |  |  |  |
|----------|----------|--|--|--|
| Labrador |          |  |  |  |

NLESD - Eastern Region



denotes school performance vs province.

\* denotes Department did not receive data. All percentages are based on AGR number for the above data.





NLESD - Eastern Region

#220 - Sacred Heart Academy, Marystown



**Onset Rhyme** 



Dictation

Grades: K-7



# Sight Vocabulary



denotes school performance vs province.

All percentages are based on AGR number for the above data.

denotes Department did not receive data.

6/13/2017 9:48:27AM 205

¥



All percentages are based on AGR number for the above data.

denotes Department did not receive data.



NLESD - Eastern Region

#223 - Christ the King School, Rushoon





denotes school performance vs province. All percentages are based on AGR number for the above data.

denotes Department did not receive data.

6/13/2017 9:48:27AM 207

School



All percentages are based on AGR number for the above data.

denotes Department did not receive data.



NLESD - Eastern Region

#224 - Donald C. Jamieson Academy, Burin Bay Arm

## Grades: K-7



denotes school performance vs province. All percentages are based on AGR number for the above data.

2013

denotes Department did not receive data.

2015

2016

2016

6/13/2017 9:48:27AM 209

Province

Source: Division of Evaluation and Research, Department of Education and Early Childhood Development

0

2013

School

X,

2014

2014



All percentages are based on AGR number for the above data.

denotes Department did