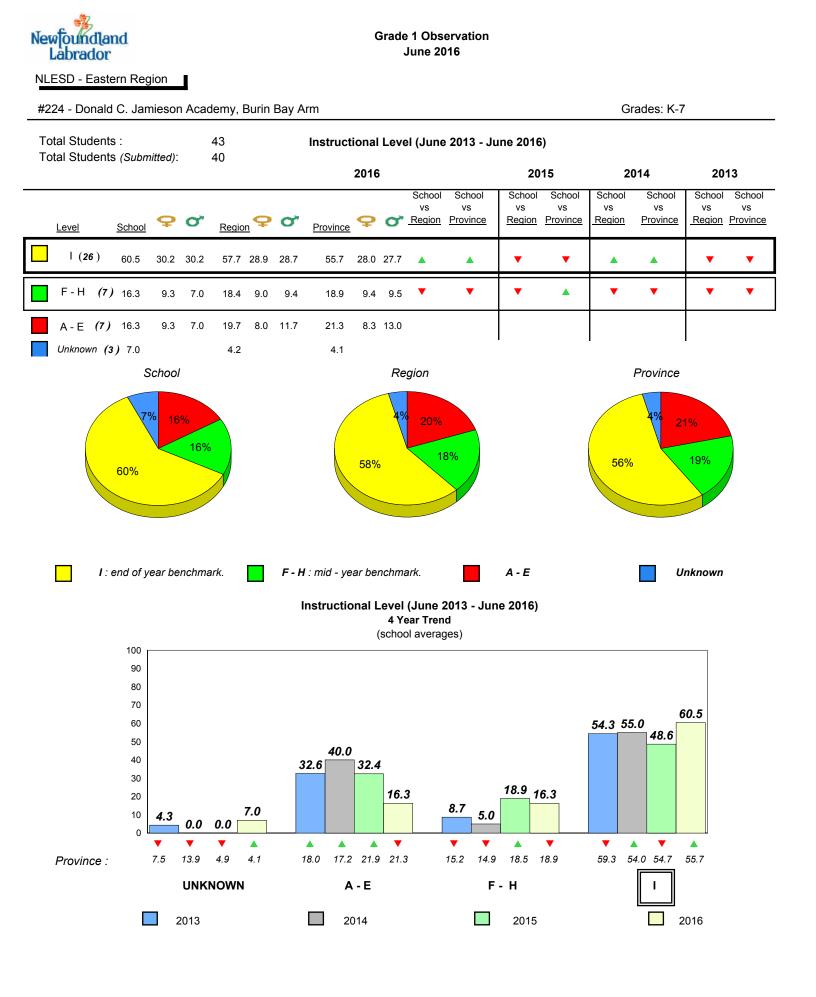

ot receive data.



NLESD - Eastern Region

#223 - Christ the King School, Rushoon





denotes school performance vs province. All percentages are based on AGR number for the above data.

denotes Department did not receive data.

6/13/2017 9:48:27AM 207

School



All percentages are based on AGR number for the above data.

denotes Department did not receive data.



NLESD - Eastern Region

#224 - Donald C. Jamieson Academy, Burin Bay Arm

## Grades: K-7



denotes school performance vs province. All percentages are based on AGR number for the above data.

2013

denotes Department did not receive data.

2015

2016

2016

6/13/2017 9:48:27AM 209

Province

Source: Division of Evaluation and Research, Department of Education and Early Childhood Development

0

2013

School

X,

2014

2014



All percentages are based on AGR number for the above data.

denotes Department did not receive data.



NLESD - Eastern Region

# #225 - St. Anne's School, South East Bight

Grade 1 Observation June 2016

Grades: K-2,5-8,10

| Total Students :<br>Total Students <i>(Subm</i>                               |                                | 1    |                       | <b>3 - June 2016)</b><br>Il average) |                                                                               |                                 |      |                                    |          |
|-------------------------------------------------------------------------------|--------------------------------|------|-----------------------|--------------------------------------|----------------------------------