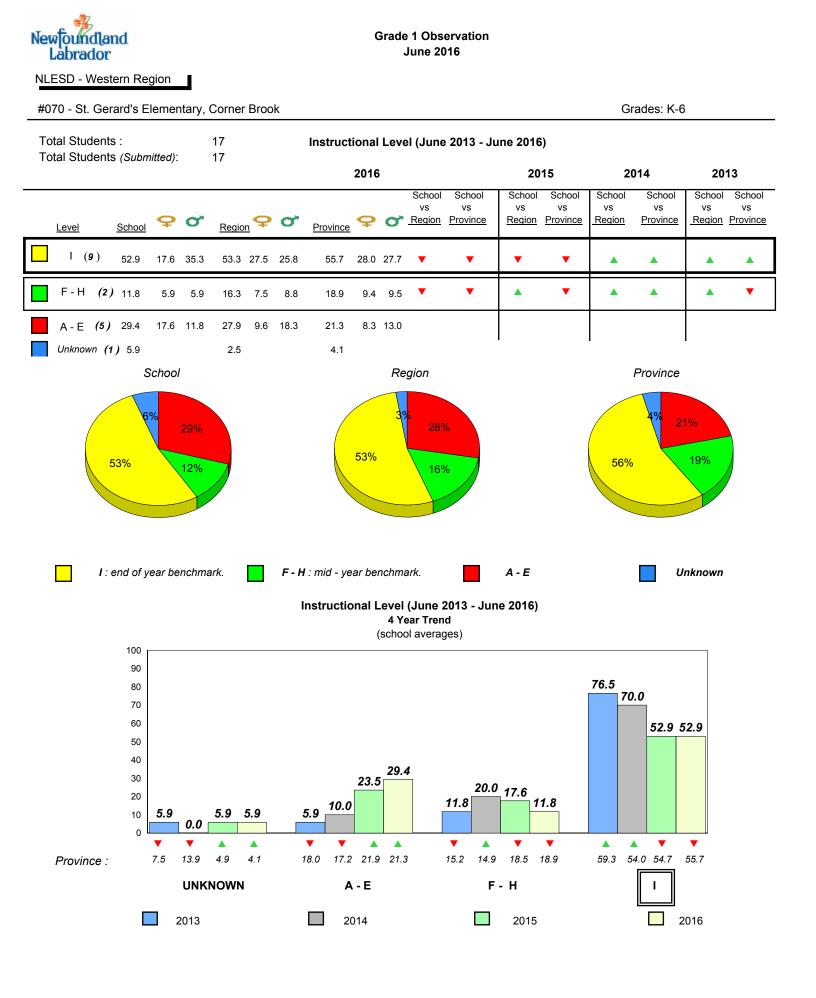

denotes Department did not receive data.

#070 - St. Gerard's Elementary, Corner Brook

Grades: K-6

## **Sight Vocabulary**

denotes school performance vs province.

All percentages are based on AGR number for the above data.

denotes Department did not receive data.

6/13/2017 9:48:27AM 47

All percentages are based on AGR number for the above data.