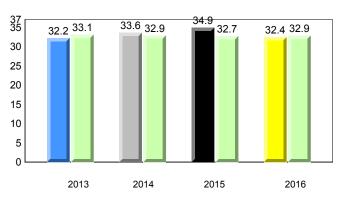

Observation Survey (June 2013 - June 2016) Total Students : 41 4 Year Trend (school average vs. provincial average) Total Students (Submitted): 39 Rhyme 8.0 7.7 8.0 7.8 7.9 7.8 7.7 7.8 8 7 6 5 4 3 2 1 0 2013 2014 2015 2016 2013 2014 2015 2016 Dictation **Onset Rhyme** 37 35 8 33.7 33.1 34.5 32.5 32.9 7.5 <del>7.5</del> 33.0 32.9 32.7 7.3 7.4 7.4 7.4 7.0 7.0 7 30 6 25 5 20 4 15 3 10 2 5 1 0 0 2013 2014 2015 2016 2013 2016 2014 2015 Sight Vocabulary 38.4