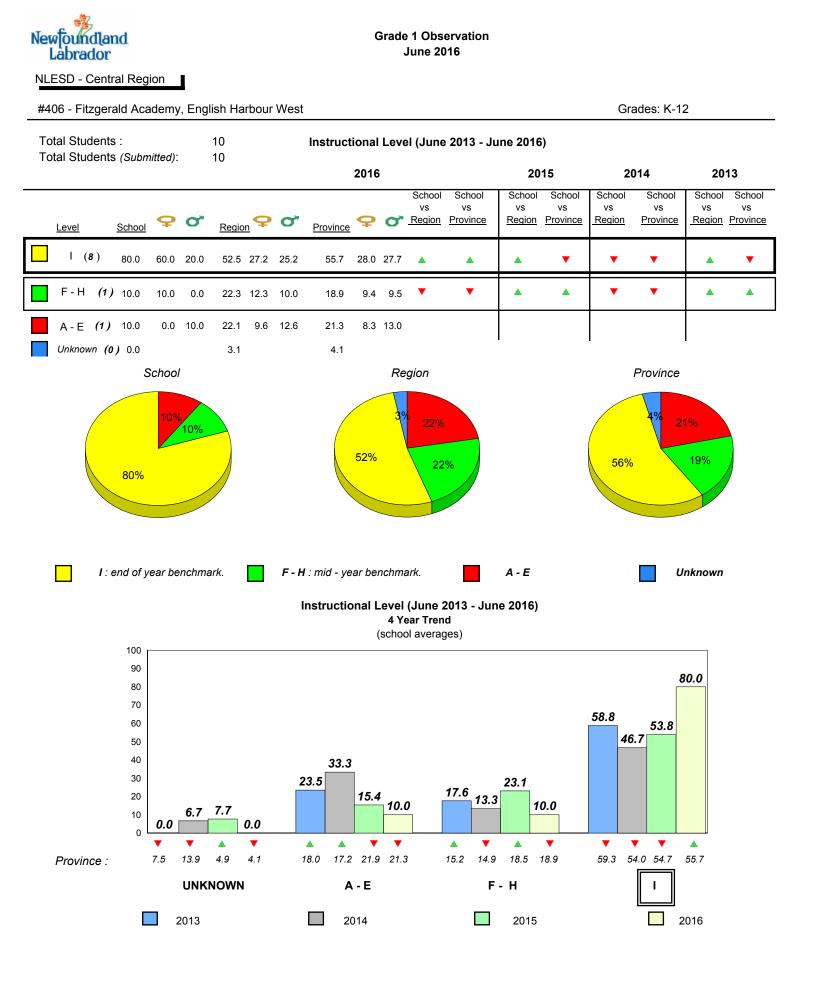

#001 - St. Peter's School, Black Tickle

Grade 1 Observation June 2016

Grades: 1,4,6,8,10-11

denotes school performance vs province.

All percentages are based on AGR number for the above data.

denotes Department did not receive data.