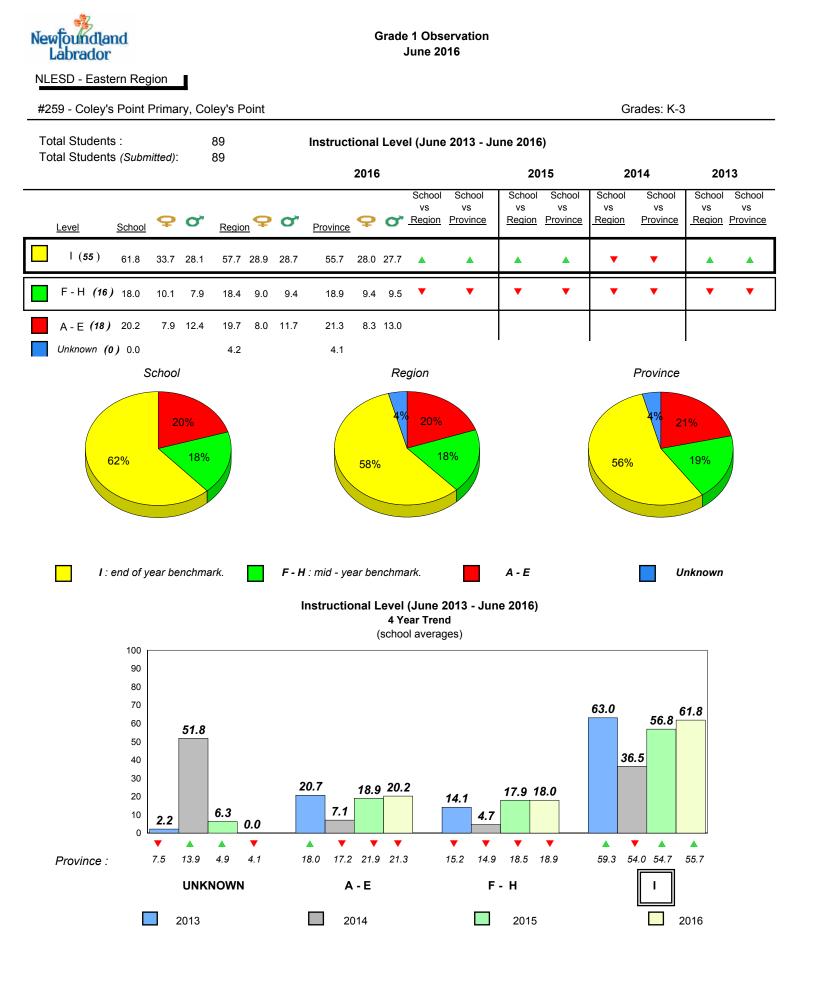

#001 - St. Peter's School, Black Tickle

Grade 1 Observation June 2016

Grades: 1,4,6,8,10-11

denotes school performance vs province.

All percentages are based on AGR number for the above data.

denotes Department did not receive data.