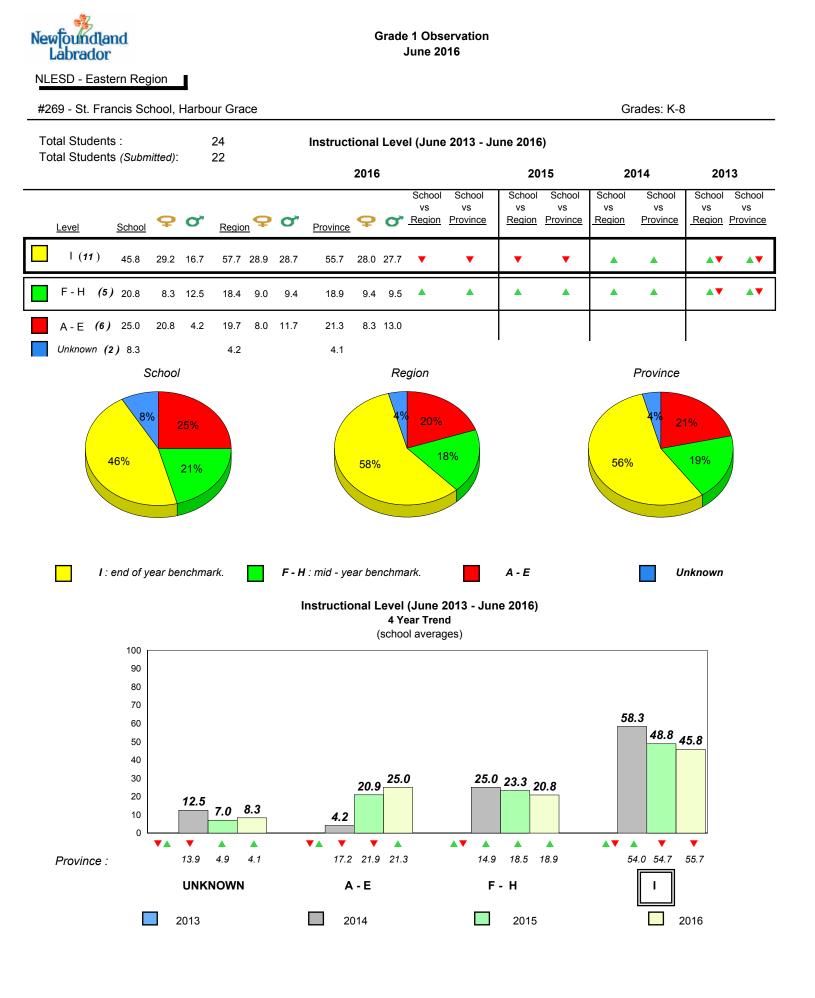

#001 - St. Peter's School, Black Tickle

Grade 1 Observation June 2016

Grades: 1,4,6,8,10-11

denotes school performance vs province.

All percentages are based on AGR number for the above data.

denotes Department did not receive data.