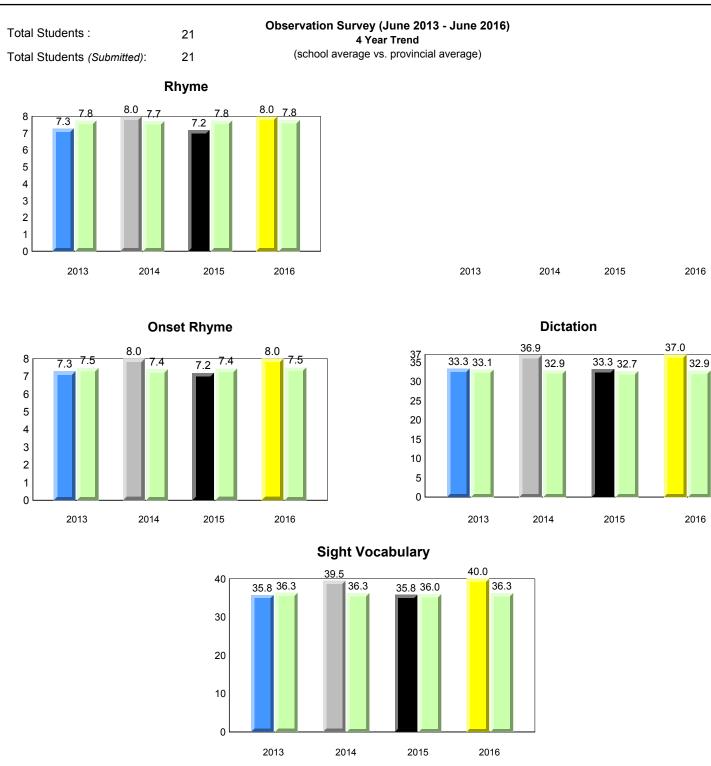

Observation Survey (June 2013 - June 2016) Total Students : 41 4 Year Trend (school average vs. provincial average) Total Students (Submitted): 39 Rhyme 8.0 7.7 8.0 7.8 7.9 7.8 7.7 7.8 8 7 6 5 4 3 2 1 0 2013 2014 2015 2016 2013 2014 2015 2016 Dictation **Onset Rhyme** 37 35 8 33.7 33.1 34.5 32.5 32.9 7.5 <del>7.5</del> 33.0 32.9 32.7 7.3 7.4 7.4 7.4 7.0 7.0 7 30 6 25 5 20 4 15 3 10 2 5 1 0 0 2013 2014 2015 2016 2013 2016 2014 2015 Sight Vocabulary 38.4