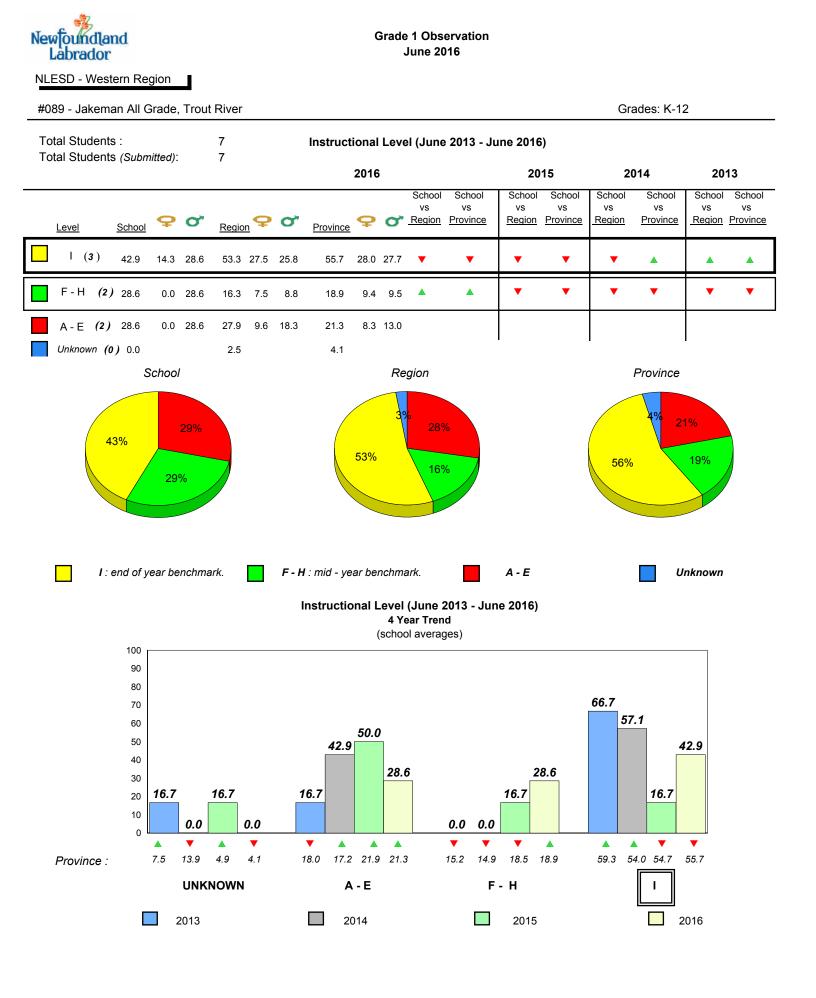

denotes school performance vs province.

All percentages are based on AGR number for the above data.

¥ denotes Department did not receive data.

#089 - Jakeman All Grade, Trout River

**Onset Rhyme** 

Dictation

Grades: K-12

2016

## Sight Vocabulary

denotes school performance vs province.

denotes Department did not receive data.

X, All percentages are based on AGR number for the above data.

All percentages are based on AGR number for the above data.