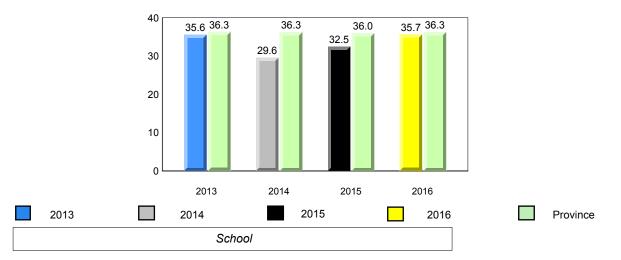

## Sight Vocabulary

denotes school performance vs province. All percentages are based on AGR number for the above data.

denotes Department did not receive data.

5

Source: Division of Evaluation and Research, Department of Education and Early Childhood Development