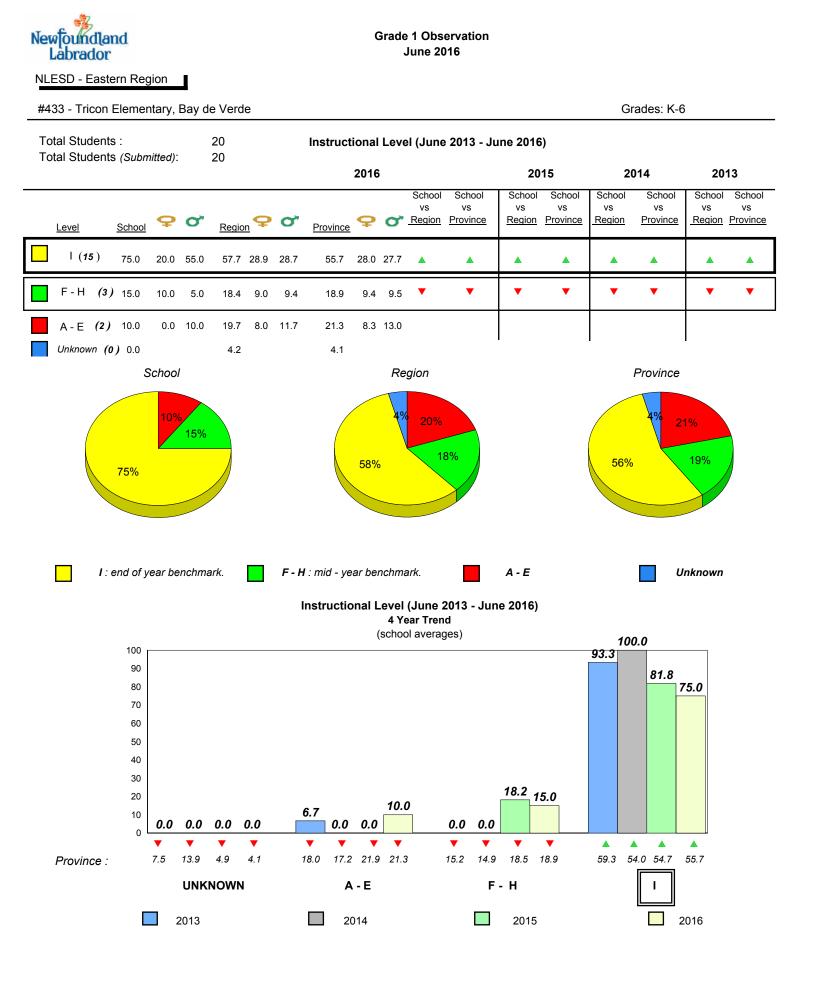

#001 - St. Peter's School, Black Tickle

Grade 1 Observation June 2016

Grades: 1,4,6,8,10-11

denotes school performance vs province.

All percentages are based on AGR number for the above data.

denotes Department did not receive data.