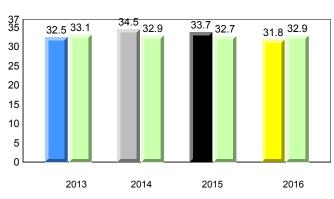

Observation Survey (June 2013 - June 2016) Total Students : 41 4 Year Trend (school average vs. provincial average) Total Students (Submitted): 39 Rhyme 8.0 7.7 8.0 7.8 7.9 7.8 7.7 7.8 8 7 6 5 4 3 2 1 0 2013 2014 2015 2016 2013 2014 2015 2016 Dictation **Onset Rhyme** 37 35 8 33.7 33.1 34.5 32.5 32.9 7.5 <del>7.5</del> 33.0 32.9 32.7 7.3 7.4 7.4 7.4 7.0 7.0 7 30 6 25 5 20 4 15 3 10 2 5 1 0 0 2013 2014 2015 2016 2013 2016 2014 2015 Sight Vocabulary 38.4