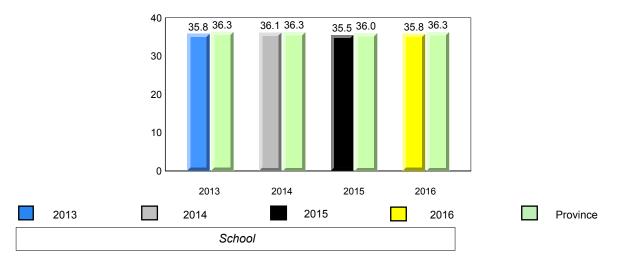

Observation Survey (June 2013 - June 2016) Total Students : 41 4 Year Trend (school average vs. provincial average) Total Students (Submitted): 39 Rhyme 8.0 7.7 8.0 7.8 7.9 7.8 7.7 7.8 8 7 6 5 4 3 2 1 0 2013 2014 2015 2016 2013 2014 2015 2016 Dictation **Onset Rhyme** 37 35 8 33.7 33.1 34.5 32.5 32.9 7.5 <del>7.5</del> 33.0 32.9 32.7 7.3 7.4 7.4 7.4 7.0 7.0 7 30 6 25 5 20 4 15 3 10 2 5 1 0 0 2013 2014 2015 2016 2013 2016 2014 2015 Sight Vocabulary 38.4