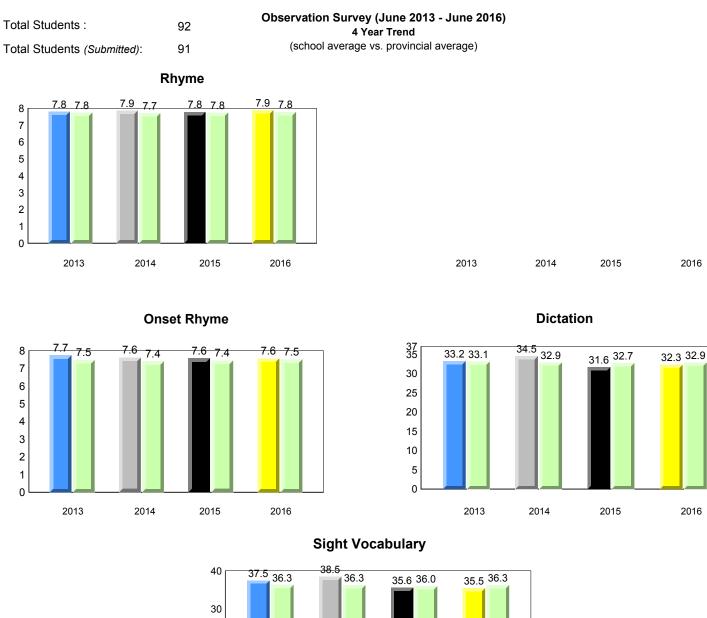

Observation Survey (June 2013 - June 2016) Total Students : 41 4 Year Trend (school average vs. provincial average) Total Students (Submitted): 39 Rhyme 8.0 7.7 8.0 7.8 7.9 7.8 7.7 7.8 8 7 6 5 4 3 2 1 0 2013 2014 2015 2016 2013 2014 2015 2016 Dictation **Onset Rhyme** 37 35 8 33.7 33.1 34.5 32.5 32.9 7.5 <del>7.5</del> 33.0 32.9 32.7 7.3 7.4 7.4 7.4 7.0 7.0 7 30 6 25 5 20 4 15 3 10 2 5 1 0 0 2013 2014 2015 2016 2013 2016 2014 2015 Sight Vocabulary 38.4