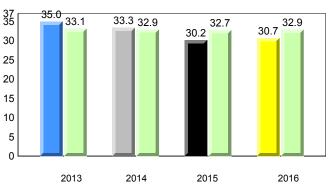

Observation Survey (June 2013 - June 2016) Total Students : 41 4 Year Trend (school average vs. provincial average) Total Students (Submitted): 39 Rhyme 8.0 7.7 8.0 7.8 7.9 7.8 7.7 7.8 8 7 6 5 4 3 2 1 0 2013 2014 2015 2016 2013 2014 2015 2016 Dictation **Onset Rhyme** 37 35 8 33.7 33.1 34.5 32.5 32.9 7.5 <del>7.5</del> 33.0 32.9 32.7 7.3 7.4 7.4 7.4 7.0 7.0 7 30 6 25 5 20 4 15 3 10 2 5 1 0 0 2013 2014 2015 2016 2013 2016 2014 2015 Sight Vocabulary 38.4