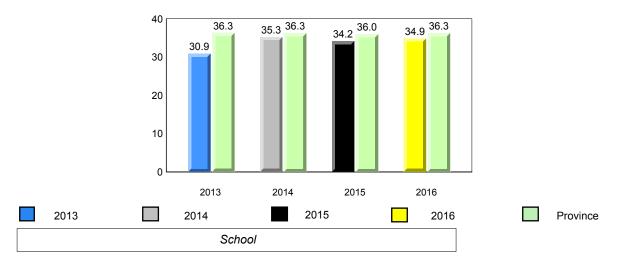

#008 - A. P. Low Primary, Labrador City

4 Year Trend (school average vs. provincial average)

Grade 1 Observation

June 2016

64

Grades: K-3

37 35

denotes school performance vs province.