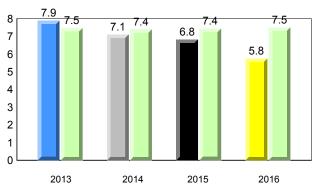

Observation Survey (June 2013 - June 2016) Total Students : 41 4 Year Trend (school average vs. provincial average) Total Students (Submitted): 39 Rhyme 8.0 7.7 8.0 7.8 7.9 7.8 7.7 7.8 8 7 6 5 4 3 2 1 0 2013 2014 2015 2016 2013 2014 2015 2016 Dictation **Onset Rhyme** 37 35 8 33.7 33.1 34.5 32.5 32.9 7.5 <del>7.5</del> 33.0 32.9 32.7 7.3 7.4 7.4 7.4 7.0 7.0 7 30 6 25 5 20 4 15 3 10 2 5 1 0 0 2013 2014 2015 2016 2013 2016 2014 2015 Sight Vocabulary 38.4