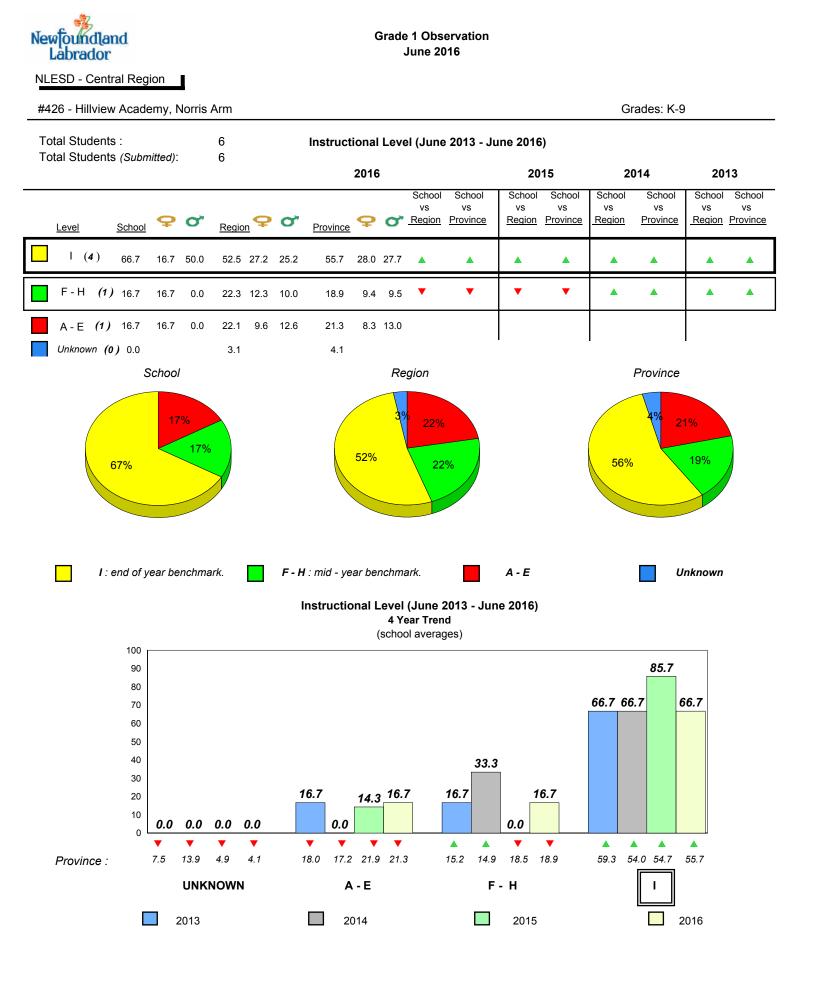

#001 - St. Peter's School, Black Tickle

Grade 1 Observation June 2016

Grades: 1,4,6,8,10-11

denotes school performance vs province.

All percentages are based on AGR number for the above data.

denotes Department did not receive data.

6/13/2017 9:48:27AM

A - E

F - H

6/13/2017 9:48:27AM 2

Source: Division of Evaluation and Research, Department of Education and Early Childhood Development

UNKNOWN

All percentages are based on AGR number for the above data.

| Newfo    | undland |  |  |  |  |
|----------|---------|--|--|--|--|
| Labrador |         |  |  |  |  |

Grade 1 Observation June 2016

denotes school performance vs province.

All percentages are based on AGR number for the above data.

denotes Department did not receive data.

\*

Total Students :

8

NLESD - Labrador Region 

7.8