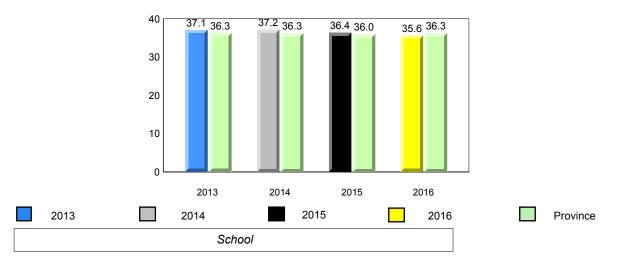

Observation Survey (June 2013 - June 2016) Total Students : 41 4 Year Trend (school average vs. provincial average) Total Students (Submitted): 39 Rhyme 8.0 7.7 8.0 7.8 7.9 7.8 7.7 7.8 8 7 6 5 4 3 2 1 0 2013 2014 2015 2016 2013 2014 2015 2016 Dictation **Onset Rhyme** 37 35 8 33.7 33.1 34.5 32.5 32.9 7.5 <del>7.5</del> 33.0 32.9 32.7 7.3 7.4 7.4 7.4 7.0 7.0 7 30 6 25 5 20 4 15 3 10 2 5 1 0 0 2013 2014 2015 2016 2013 2016 2014 2015 Sight Vocabulary 38.4