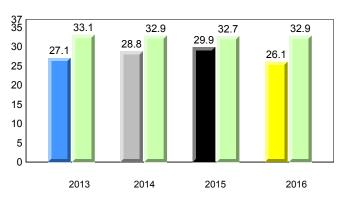

Observation Survey (June 2013 - June 2016) Total Students : 41 4 Year Trend (school average vs. provincial average) Total Students (Submitted): 39 Rhyme 8.0 7.7 8.0 7.8 7.9 7.8 7.7 7.8 8 7 6 5 4 3 2 1 0 2013 2014 2015 2016 2013 2014 2015 2016 Dictation **Onset Rhyme** 37 35 8 33.7 33.1 34.5 32.5 32.9 7.5 <del>7.5</del> 33.0 32.9 32.7 7.3 7.4 7.4 7.4 7.0 7.0 7 30 6 25 5 20 4 15 3 10 2 5 1 0 0 2013 2014 2015 2016 2013 2016 2014 2015 Sight Vocabulary 38.4