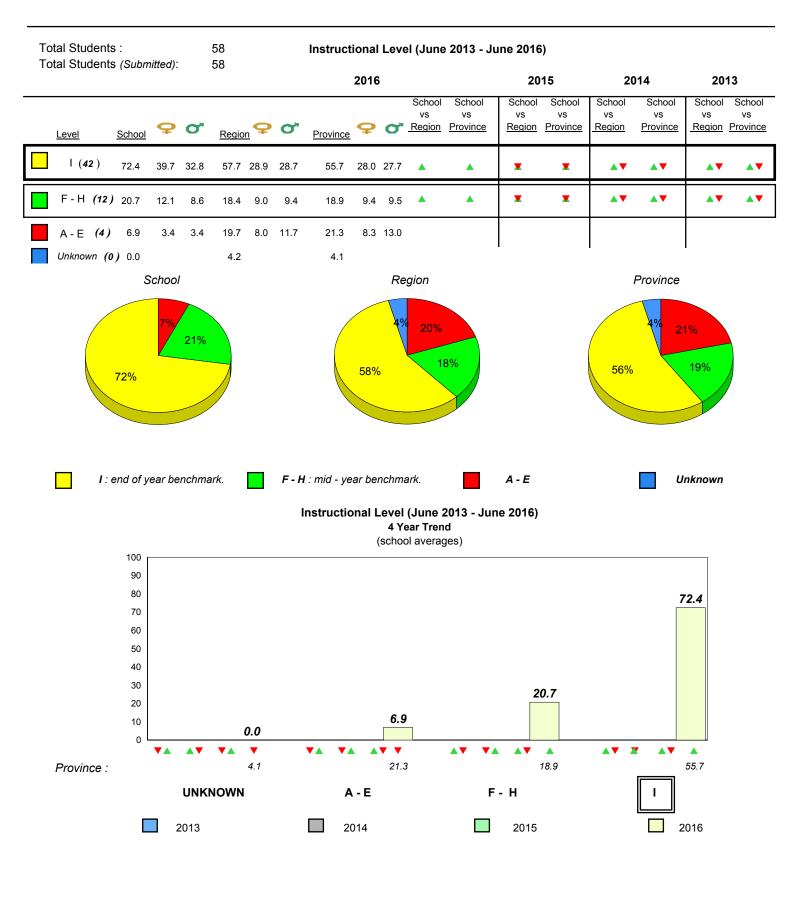

#### #005 - Peacock Primary School, Happy Valley-Goose Bay

Grade 1 Observation

June 2016

**Onset Rhyme** 

2014

2013

Grades: K-3

2015

## Sight Vocabulary

denotes school performance vs province. All percentages are based on AGR number for the above data.

denotes Department did not receive data.

5

Source: Division of Evaluation and Research, Department of Education and Early Childhood Development