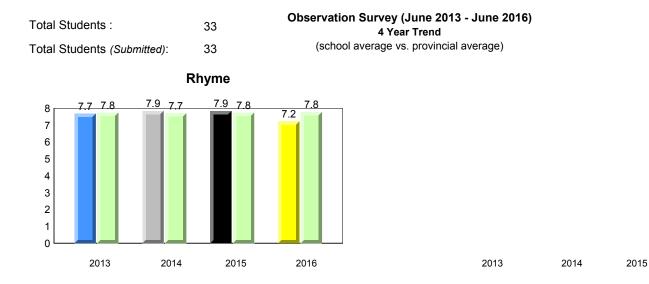

#### #005 - Peacock Primary School, Happy Valley-Goose Bay

Grade 1 Observation

June 2016

**Onset Rhyme** 

2014

2013

Grades: K-3

2015

2016

## Sight Vocabulary

denotes school performance vs province. All percentages are based on AGR number for the above data.

denotes Department did not receive data.

5

Source: Division of Evaluation and Research, Department of Education and Early Childhood Development