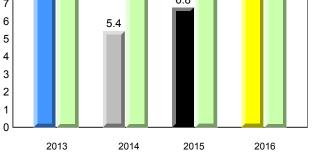

Observation Survey (June 2013 - June 2016) Total Students : 41 4 Year Trend (school average vs. provincial average) Total Students (Submitted): 39 Rhyme 8.0 7.7 8.0 7.8 7.9 7.8 7.7 7.8 8 7 6 5 4 3 2 1 0 2013 2014 2015 2016 2013 2014 2015 2016 Dictation **Onset Rhyme** 37 35 8 33.7 33.1 34.5 32.5 32.9 7.5 <del>7.5</del> 33.0 32.9 32.7 7.3 7.4 7.4 7.4 7.0 7.0 7 30 6 25 5 20 4 15 3 10 2 5 1 0 0 2013 2014 2015 2016 2013 2016 2014 2015 Sight Vocabulary 38.4