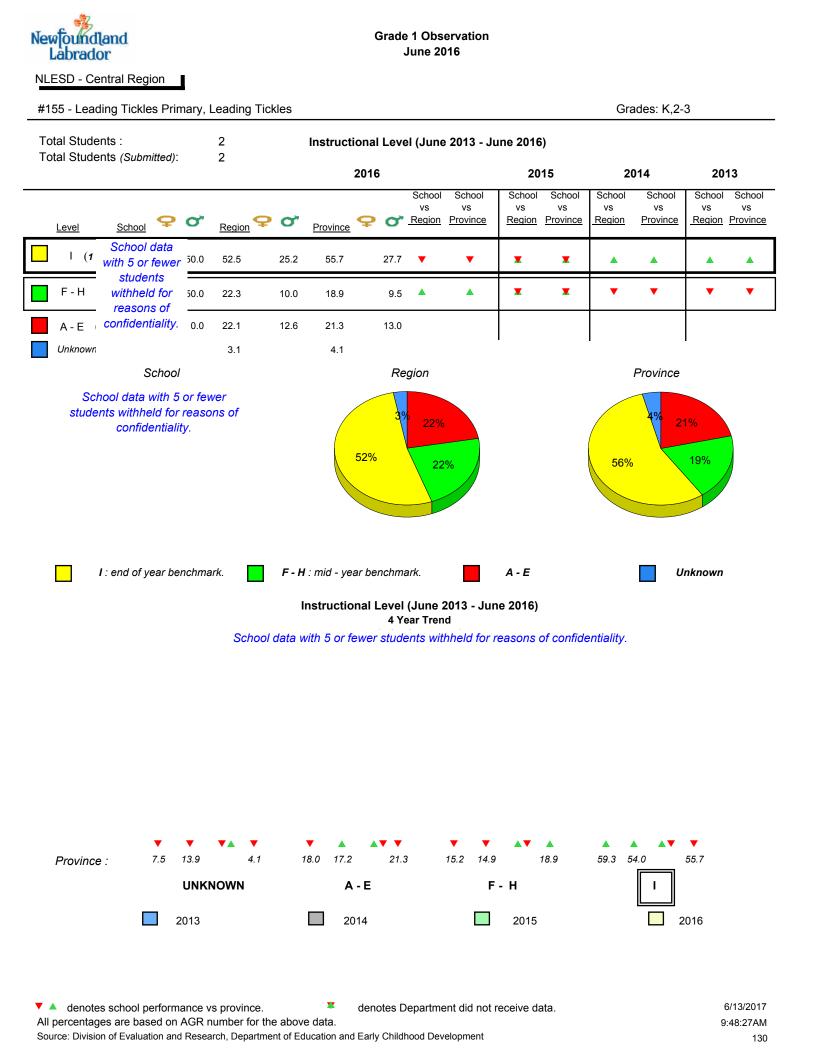

#001 - St. Peter's School, Black Tickle

Grade 1 Observation June 2016

Grades: 1,4,6,8,10-11

denotes school performance vs province.

All percentages are based on AGR number for the above data.

denotes Department did not receive data.