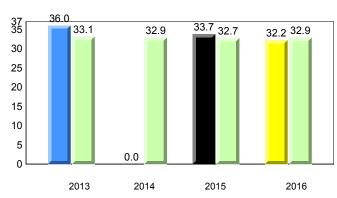

denotes Department did not receive data.

2013

2014

2015

2016

#120 - Stephenville Primary, Stephenville

2013

2014

2015

denotes school performance vs province. All percentages are based on AGR number for the above data.

denotes Department did not receive data.

6/13/2017 9:48:27AM 85

32.9

2016

¥

All percentages are based on AGR number for the above data.