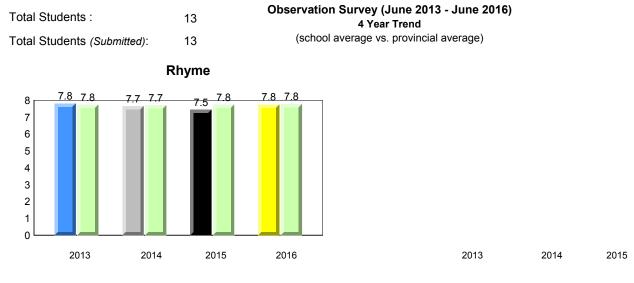

denotes Department did not receive data.

\*

Total Students :

8

NLESD - Labrador Region 

7.8

#### #005 - Peacock Primary School, Happy Valley-Goose Bay

Grade 1 Observation

June 2016

**Onset Rhyme** 

2014

2013

Grades: K-3

2015

2016

## Sight Vocabulary

denotes school performance vs province. All percentages are based on AGR number for the above data.

denotes Department did not receive data.

5

Source: Division of Evaluation and Research, Department of Education and Early Childhood Development