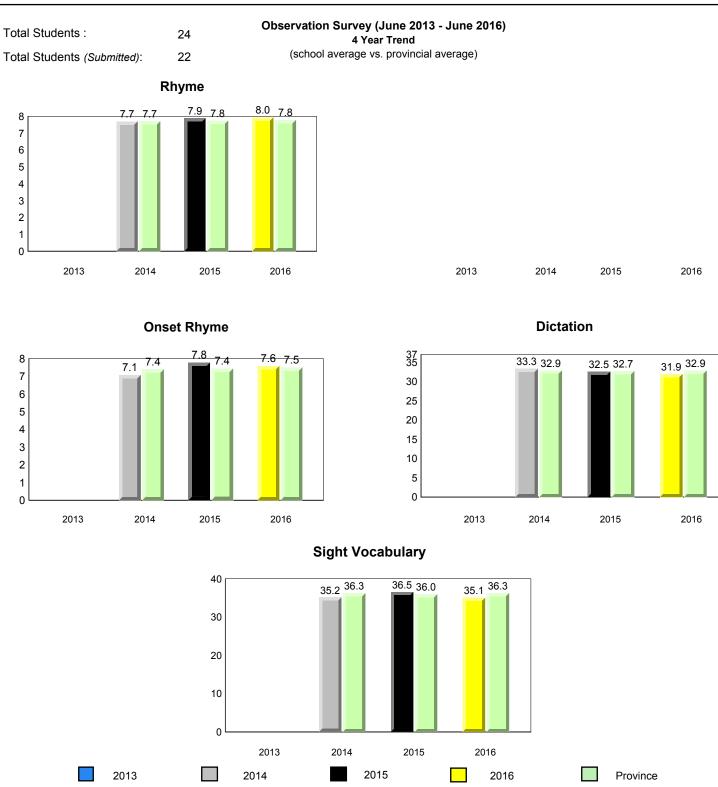

#001 - St. Peter's School, Black Tickle

Grade 1 Observation June 2016

Grades: 1,4,6,8,10-11

denotes school performance vs province.

All percentages are based on AGR number for the above data.

denotes Department did not receive data.