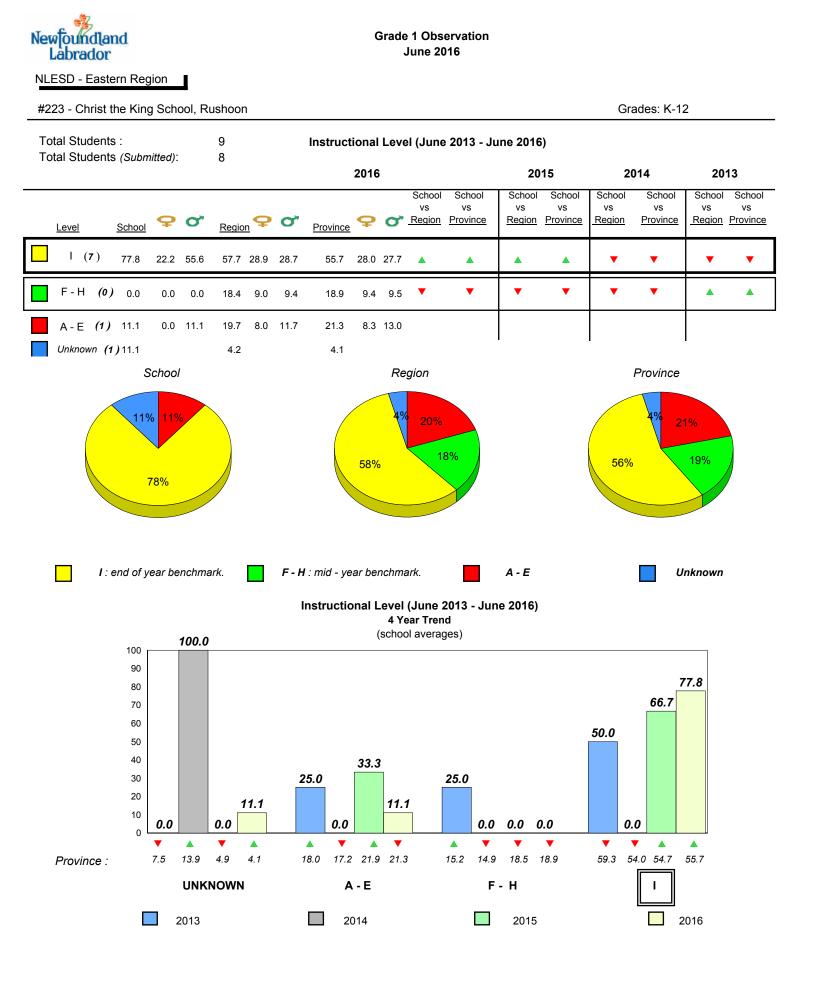

school performance vs province.

\* denotes Department did not receive data. All percentages are based on AGR number for the above data.





NLESD - Eastern Region

#220 - Sacred Heart Academy, Marystown



**Onset Rhyme** 



Dictation

Grades: K-7



# Sight Vocabulary



denotes school performance vs province.

All percentages are based on AGR number for the above data.

denotes Department did not receive data.

6/13/2017 9:48:27AM 205

¥



All percentages are based on AGR number for the above data.

denotes Department did not receive data.



NLESD - Eastern Region

#223 - Christ the King School, Rushoon





denotes school performance vs province. All percentages are based on AGR number for the above data.

denotes Department did not receive data.

6/13/2017 9:48:27AM 207

School



All percentages are based on AGR number for the above data.

denotes Department did not receive data.



NLESD - Eastern Region

#224 - Donald C. Jamieson Academy, Burin Bay Arm

## Grades: K-7



denotes school performance vs province. All percentages are based on AGR number for the above data.

2013

denotes Department did not receive data.

2015

2016

2016

6/13/2017 9:48:27AM 209

Province

Source: Division of Evaluation and Research, Department of Education and Early Childhood Development

0

2013

School

X,

2014

2014



All percentages are based on AGR number for the above data.

denotes Department did not receive data.



NLESD - Eastern Region

# #225 - St. Anne's School, South East Bight

Grade 1 Observation June 2016

Grades: K-2,5-8,10

| Total Students :<br>Total Students