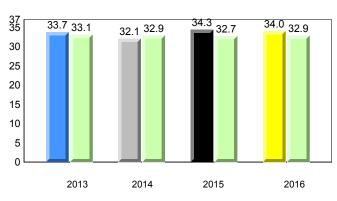

Observation Survey (June 2013 - June 2016) Total Students : 41 4 Year Trend (school average vs. provincial average) Total Students (Submitted): 39 Rhyme 8.0 7.7 8.0 7.8 7.9 7.8 7.7 7.8 8 7 6 5 4 3 2 1 0 2013 2014 2015 2016 2013 2014 2015 2016 Dictation **Onset Rhyme** 37 35 8 33.7 33.1 34.5 32.5 32.9 7.5 <del>7.5</del> 33.0 32.9 32.7 7.3 7.4 7.4 7.4 7.0 7.0 7 30 6 25 5 20 4 15 3 10 2 5 1 0 0 2013 2014 2015 2016 2013 2016 2014 2015 Sight Vocabulary 38.4