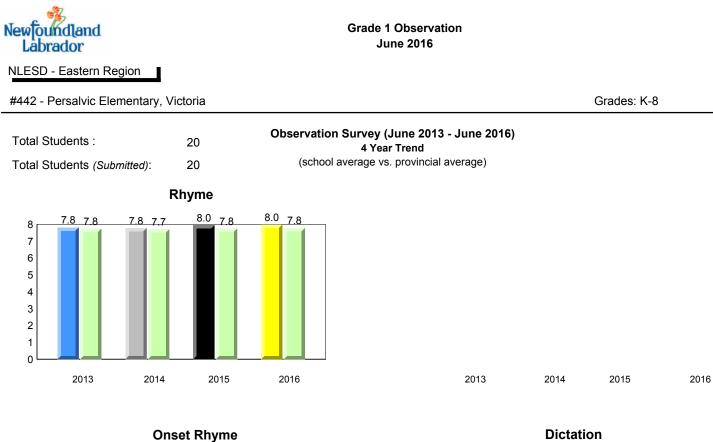

ricon Elementary, Bay de Verde







Grades: K-6



denotes school performance vs province.

6/13/2017 9:48:27AM 323

X, denotes Department did not receive data.

All percentages are based on AGR number for the above data.



All percentages are based on AGR number for the above data.

denotes Department did not receive data.



#435 - St. Anne's Academy, Dunville



Grades: K-6

2016

32.9

2016







20

15

10

5

0

2013

2014

2015



denotes school performance vs province.

All percentages are based on AGR number for the above data.

denotes Department did not receive data.

Source: Division of Evaluation and Research, Department of Education and Early Childhood Development

1



All percentages are based on AGR number for the above data.

denotes Department did not receive data.





8











denotes school performance vs province.

All percentages are based on AGR number for the above data.

denotes Department did not receive data.

6/13/2017 9:48:27AM 327

X,



All percentages are based on AGR number for the above data.

denotes Department did not receive data.



#444 - Cabot Academy, Western Bay





**Onset Rhyme** 





Grades: K-6



## **Sight Vocabulary**



denotes school performance vs province.

denotes Department did not receive data.

6/13/2017 9:48:27AM 329

All percentages are based on AGR number for the above data. Source: Division of Evaluation and Research, Department of Education and Early Childhood Development

¥



All percentages are based on AGR number for the above data.

denotes Department did not receive data.



#446 - Whitbourne El