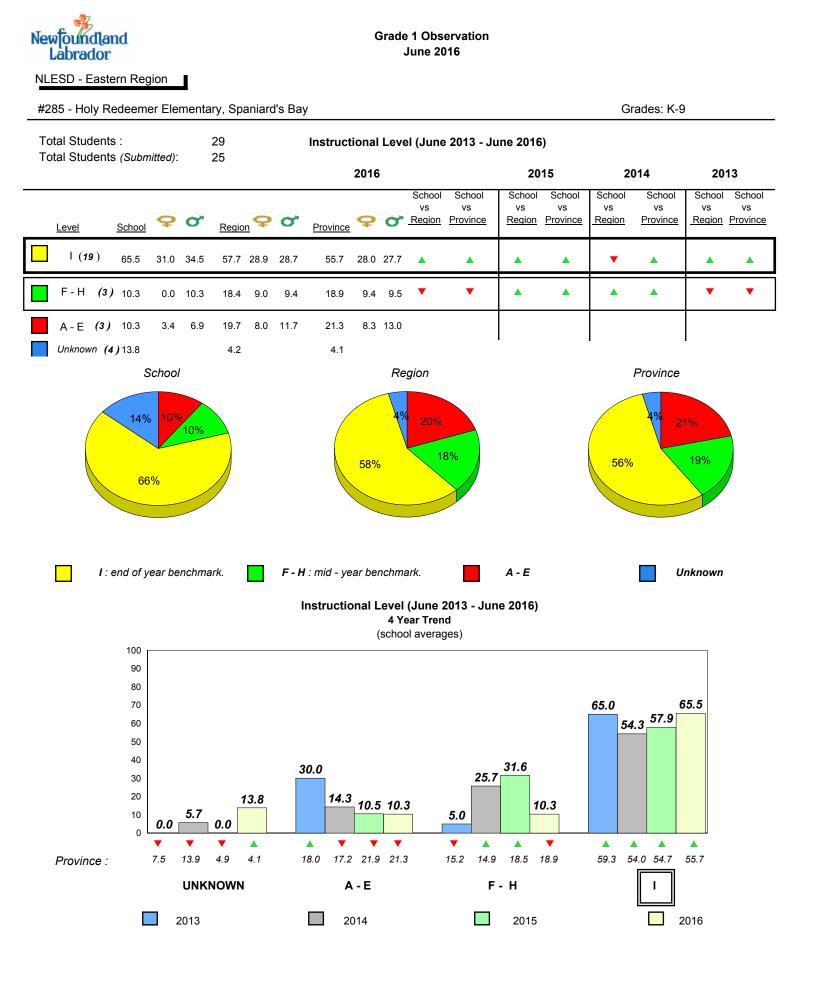

llows Elementary, North River









Grades: K-6

2016





denotes school performance vs province. All percentages are based on AGR number for the above data.

denotes Department did not receive data.

Source: Division of Evaluation and Research, Department of Education and Early Childhood Development

¥



All percentages are based on AGR number for the above data.

denotes Department did not receive data.



#285 - Holy Redeemer Elementary, Spaniard's Bay



**Onset Rhyme** 



Dictation

Grades: K-9

2016







denotes school performance vs province.

denotes Department did not receive data.

artment diu not receive u

All percentages are based on AGR number for the above data. Source: Division of Evaluation and Research, Department of Education and Early Childhood Development

X,



All percentages are based on AGR number for the above data.

denotes Department did not receive data.

| Newfoundland<br>Labrador               |                                                         |                                | Dbservation<br>e 2016                         |                               |                                                      |         |  |  |
|----------------------------------------|---------------------------------------------------------|--------------------------------|-----------------------------------------------|-------------------------------|------------------------------------------------------|---------|--|--|
| NLESD - Eastern Region                 |                                                         |