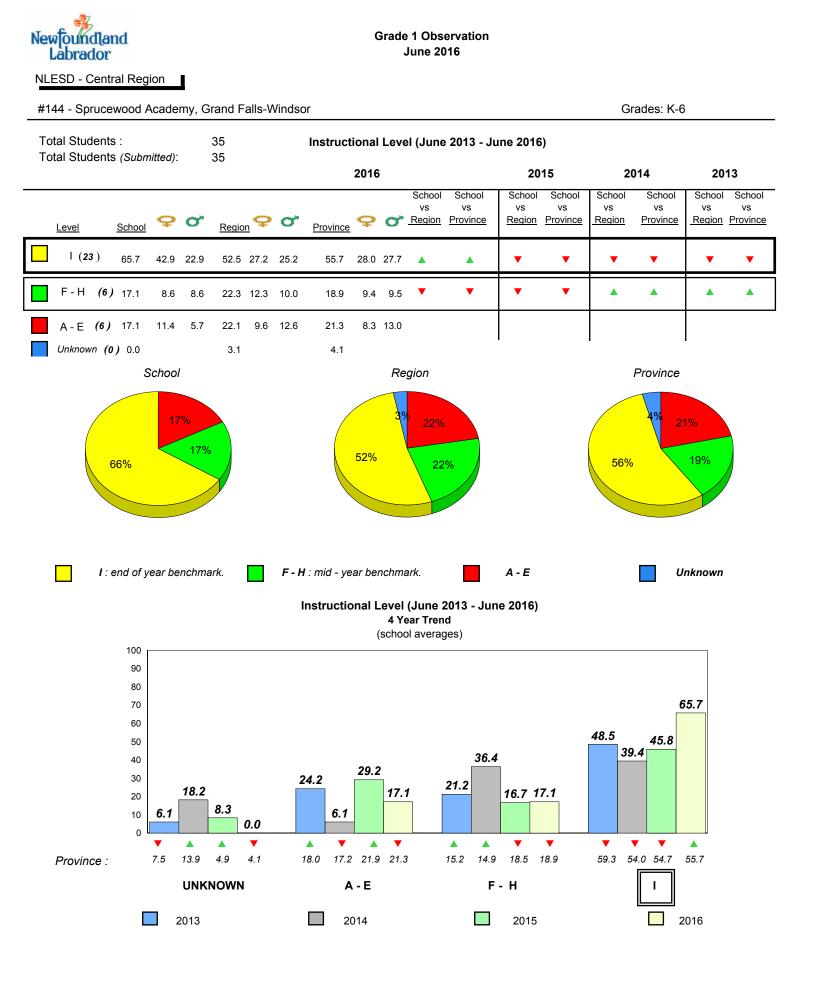

school performance vs province.

All percentages are based on AGR number for the above data.

denotes Department did not receive data.





#142 - Woodland Primary, Grand Falls-Windsor



2016











denotes school performance vs province. All percentages are based on AGR number for the above data.

denotes Department did not receive data.

Source: Division of Evaluation and Research, Department of Education and Early Childhood Development

1



All percentages are based on AGR number for the above data.

denotes Department did not receive data.



#144 - Sprucewood Academy, Grand Falls-Windsor

Grades: K-6



Grade 1 Observation

June 2016

denotes school performance vs province. All percentages are based on AGR number for the above data.

1

denotes Department did not receive data.



All percentages are based on AGR number for the above data.

denotes Department did not receive data.



#150 - St. Joseph's Elementary, Harbour Breton





denotes school performance vs province. All percentages are based on AGR number for the above data.

denotes Department did not receive data.

Source: Division of Evaluation and Research, Department of Education and Early Childhood Development

1



All percentages are based on AGR number for the above data.

denotes Department did not receive data.

6/13/2017 9:48:27AM 122

| New | oundland<br>abrador |
|-----|---------------------|
| Le  | aprador             |

### #1

Grade 1 Observation June 2016

| #151 - John Watkins Academy, Hermitage                      |                  |          |                                 |