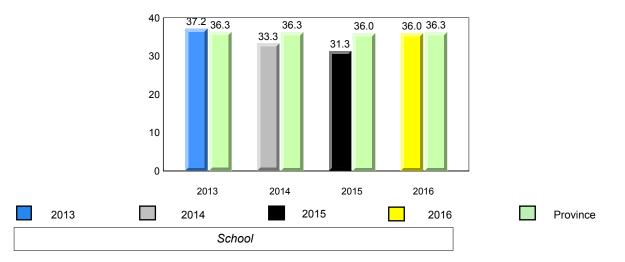

Observation Survey (June 2013 - June 2016) Total Students : 41 4 Year Trend (school average vs. provincial average) Total Students (Submitted): 39 Rhyme 8.0 7.7 8.0 7.8 7.9 7.8 7.7 7.8 8 7 6 5 4 3 2 1 0 2013 2014 2015 2016 2013 2014 2015 2016 Dictation **Onset Rhyme** 37 35 8 33.7 33.1 34.5 32.5 32.9 7.5 <del>7.5</del> 33.0 32.9 32.7 7.3 7.4 7.4 7.4 7.0 7.0 7 30 6 25 5 20 4 15 3 10 2 5 1 0 0 2013 2014 2015 2016 2013 2016 2014 2015 Sight Vocabulary 38.4