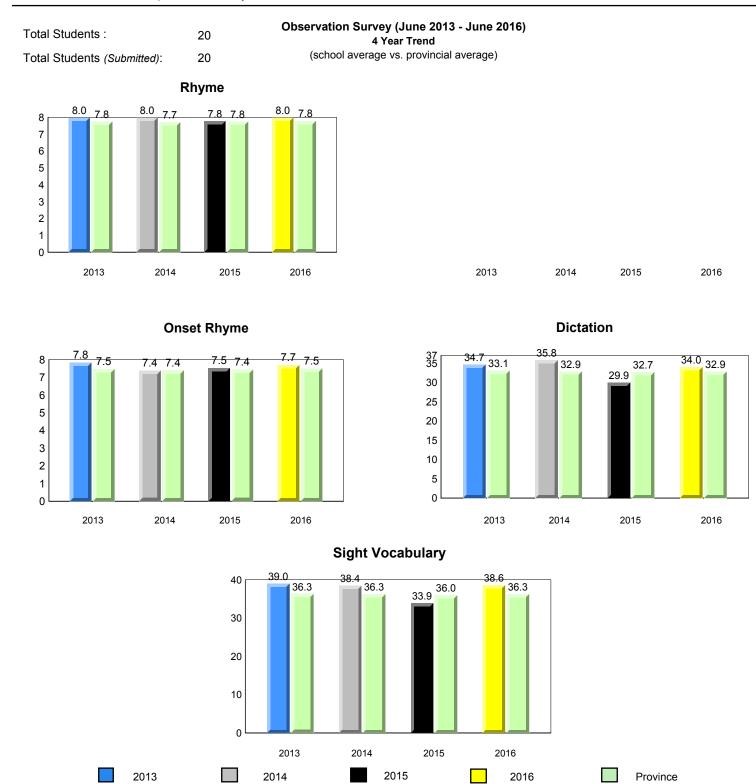

#001 - St. Peter's School, Black Tickle

Grade 1 Observation June 2016

Grades: 1,4,6,8,10-11

denotes school performance vs province.

All percentages are based on AGR number for the above data.

denotes Department did not receive data.