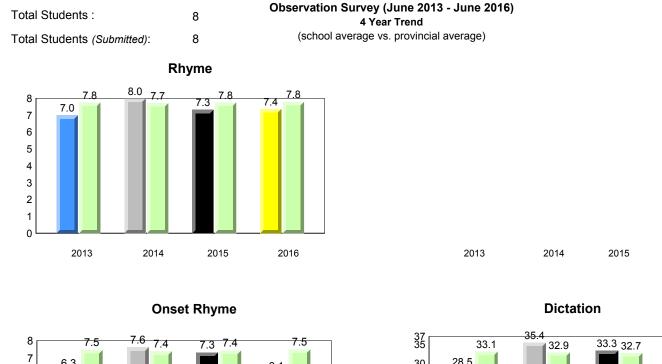

All percentages are based on AGR number for the above data.

6

denotes Department did not receive data.

#007 - Amos Comenius Memorial School, Hopedale

Grades: K-12

Grade 1 Observation

June 2016

All percentages are based on AGR number for the above data.

6/13/2017 9:48:27AM

denotes Department did not receive data.

All percentages are based on AGR number for the above data.

denotes Department did not receive data.

8

Total Students :

NLESD - Labrador Region

Total Students (Submitted):