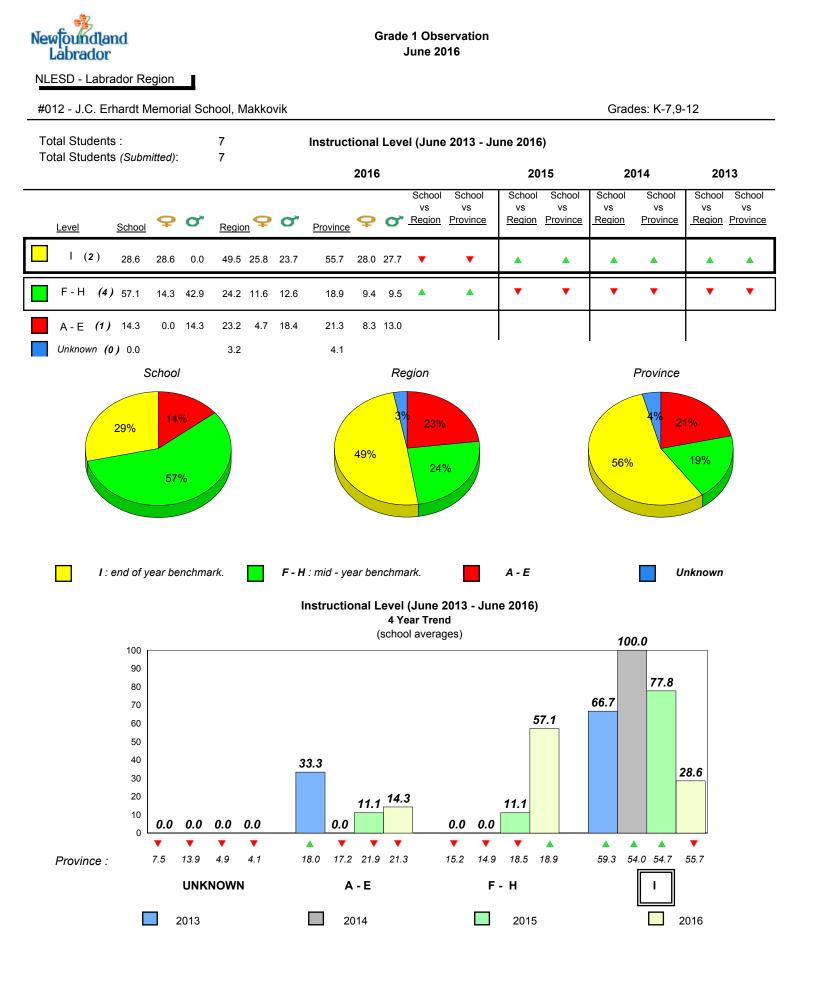

¥

All percentages are based on AGR number for the above data.

denotes Department did not receive data.

#012 - J.C. Erhardt Memorial School, Makkovik

denotes school performance vs province. All percentages are based on AGR number for the above data.