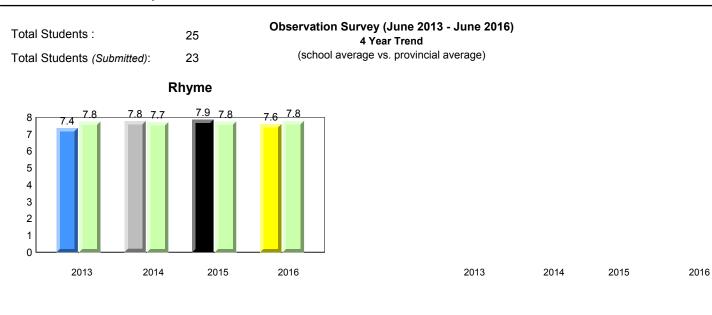

Observation Survey (June 2013 - June 2016) Total Students : 41 4 Year Trend (school average vs. provincial average) Total Students (Submitted): 39 Rhyme 8.0 7.7 8.0 7.8 7.9 7.8 7.7 7.8 8 7 6 5 4 3 2 1 0 2013 2014 2015 2016 2013 2014 2015 2016 Dictation **Onset Rhyme** 37 35 8 33.7 33.1 34.5 32.5 32.9 7.5 <del>7.5</del> 33.0 32.9 32.7 7.3 7.4 7.4 7.4 7.0 7.0 7 30 6 25 5 20 4 15 3 10 2 5 1 0 0 2013 2014 2015 2016 2013 2016 2014 2015 Sight Vocabulary 38.4