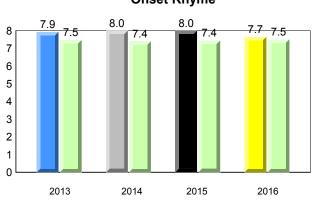

#008 - A. P. Low Primary, Labrador City

4 Year Trend (school average vs. provincial average)

Grade 1 Observation

June 2016

64

Grades: K-3

37 35

denotes school performance vs province.

All percentages are based on AGR number for the above data.

denotes Department did not receive data.

6/13/2017 9:48:27AM

Source: Division of Evaluation and Research, Department of Education and Early Childhood Development