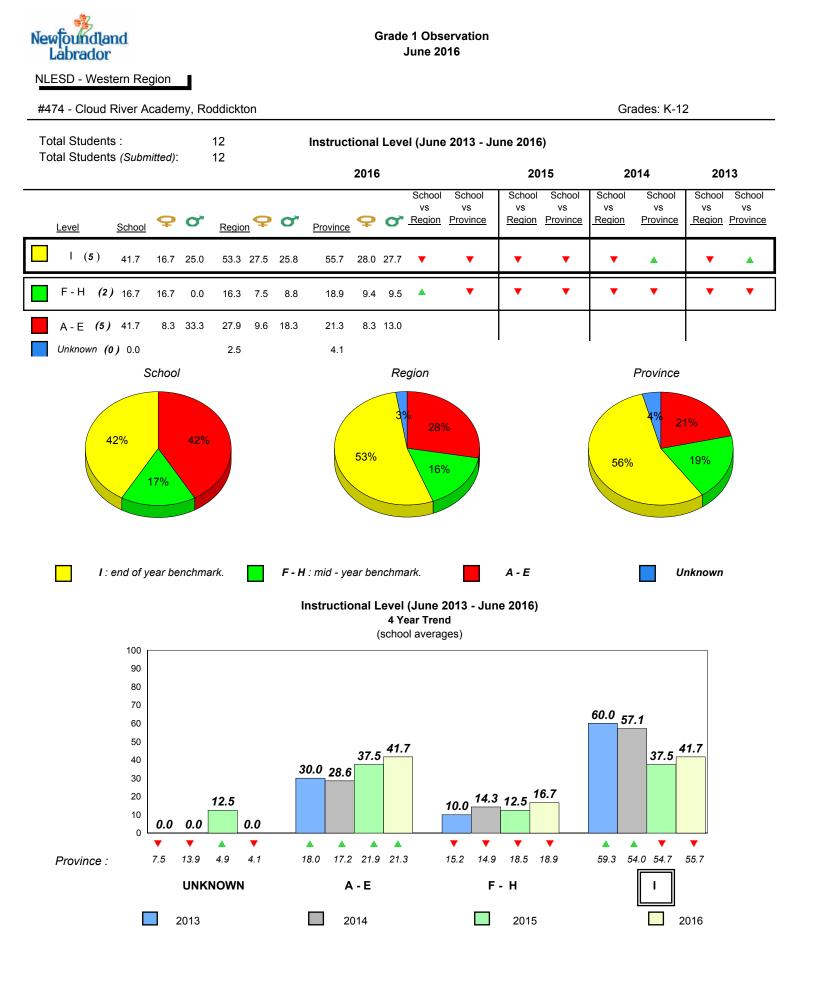

ata.

denotes Department did not receive data.

6/13/2017 9:48:27AM 97



All percentages are based on AGR number for the above data.

denotes Department did not receive data.



#397 - Belanger Memorial School, Upper Ferry

Grades: K-12



2013

2015

2016

2016

Province

Source: Division of Evaluation and Research, Department of Education and Early Childhood Development

20

10

0

2013

School

X,

2014

2014

2015



All percentages are based on AGR number for the above data.

denotes Department did not receive data.



3

2

1

0

2013

NLESD - Western Region 

#474 - Cloud River Academy, Roddickton



2016







# **Sight Vocabulary**



denotes school performance vs province. All percentages are based on AGR number for the above data.

denotes Department did not receive data.

¥



All percentages are based on AGR number for the above data.

denotes Department did not receive data.



#475 - Viking Trail Academy, Plum Point





**Onset Rhyme** 





2016

Grades: K-12



# **Sight Vocabulary**



denotes school performance vs province.

All percentages are based on AGR number for the above data.

denotes Department did not receive data.

6/13/2017 9:48:27AM 103

Source: Division of Evaluation and Research, Department of Education and Early Childhood Development

¥



All percentages are based on AGR number for the above data.

denotes Department did not receive data.

| Newfoundland<br>Labrador |
|--------------------------|
|--------------------------|

#487 - Labrador Straits Academy, L'Anse au Loup



denotes school performance vs province.

All percentages are