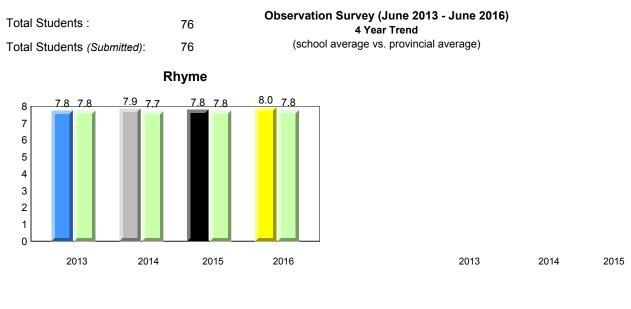

#### #005 - Peacock Primary School, Happy Valley-Goose Bay

Grade 1 Observation

June 2016

**Onset Rhyme** 

2014

2013

Grades: K-3

2015

2016

## Sight Vocabulary

denotes school performance vs province. All percentages are based on AGR number for the above data.

denotes Department did not receive data.

5

Source: Division of Evaluation and Research, Department of Education and Early Childhood Development