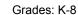

Observation Survey (June 2013 - June 2016) Total Students : 41 4 Year Trend (school average vs. provincial average) Total Students (Submitted): 39 Rhyme 8.0 7.7 8.0 7.8 7.9 7.8 7.7 7.8 8 7 6 5 4 3 2 1 0 2013 2014 2015 2016 2013 2014 2015 2016 Dictation **Onset Rhyme** 37 35 8 33.7 33.1 34.5 32.5 32.9 7.5 <del>7.5</del> 33.0 32.9 32.7 7.3 7.4 7.4 7.4 7.0 7.0 7 30 6 25 5 20 4 15 3 10 2 5 1 0 0 2013 2014 2015 2016 2013 2016 2014 2015 Sight Vocabulary 38.4