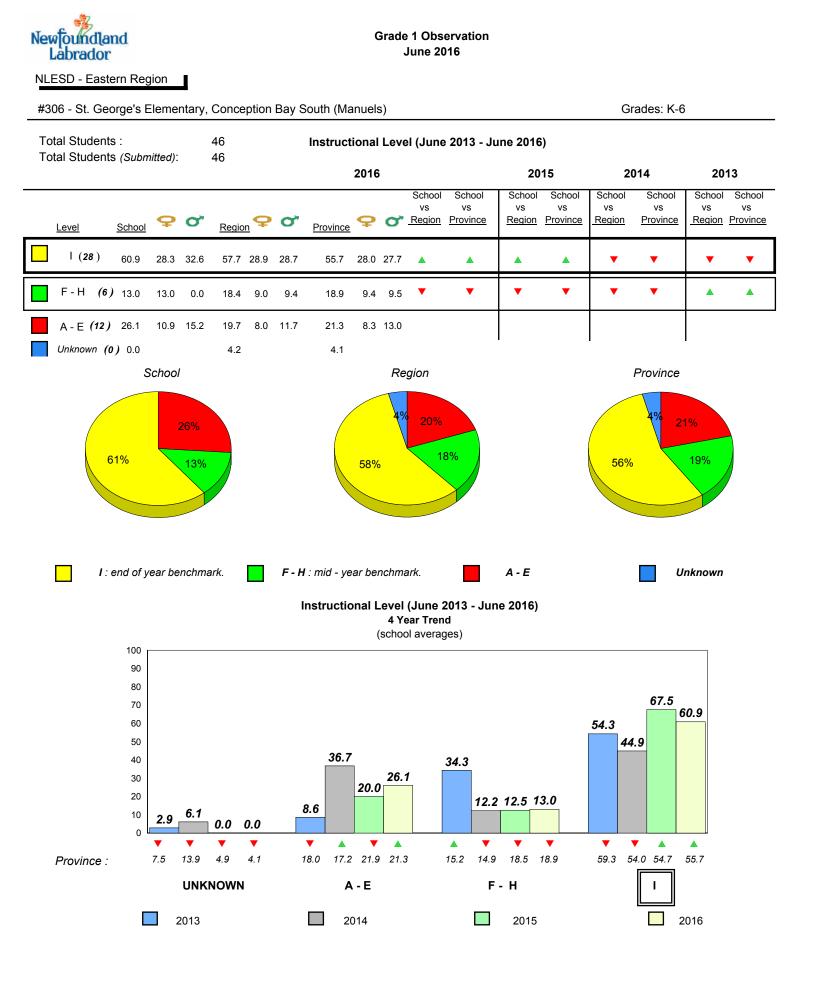

on Bay South (Kelligrews)



Grade 1 Observation

June 2016

**Onset Rhyme** 



Dictation

Grades: K-6

2016



# **Sight Vocabulary**



denotes school performance vs province. All percentages are based on AGR number for the above data.

denotes Department did not receive data.

6/13/2017 9:48:27AM 259

Source: Division of Evaluation and Research, Department of Education and Early Childhood Development

1



All percentages are based on AGR number for the above data.

denotes Department did not receive data.



# ricegion

### #306 - St. George's Elementary, Conception Bay South (Manuels)



Grade 1 Observation

June 2016

**Onset Rhyme** 



Dictation

Grades: K-6

2016







denotes school performance vs province.

denotes Department did not receive data.

6/13/2017 9:48:27AM 261

1



All percentages are based on AGR number for the above data.

denotes Department did not receive data.



Total Students :

### NLESD - Eastern Region

Total Students (Submitted):

#### #308 - Mary Queen of the World Elementary, Mount Pearl



Grade 1 Observation

June 2016



Onset Rhyme



Dictation

2014

2013



### **Sight Vocabulary**



denotes school performance vs province.

denotes Department did not receive data.

All percentages are based on AGR number for the above data.

Source: Division of Evaluation and Research, Department of Education and Early Childhood Development

Grades: K-6

2015

2016



denotes Department did not receive data.

denotes school performance vs province.

All percentages are based on AGR number for the above data.



#309 - Morris Academy, Mount Pearl