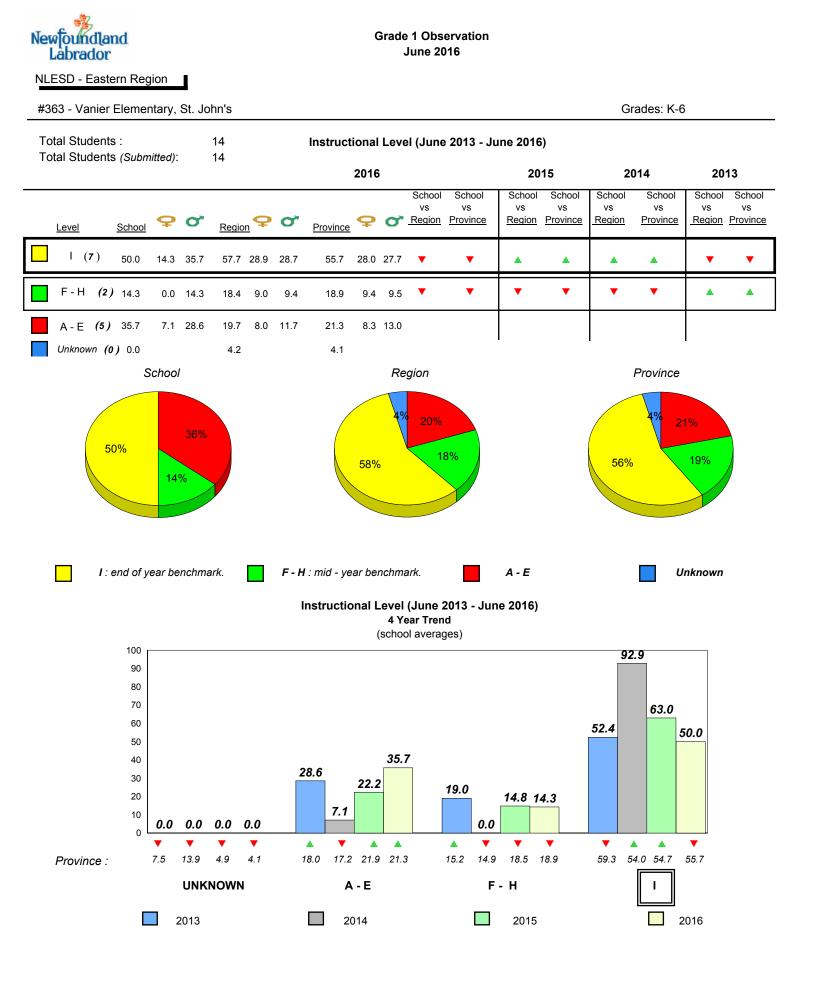

t did not receive data.

6/13/2017 9:48:27AM 299



All percentages are based on AGR number for the above data.

denotes Department did not receive data.



### #362 - St. Teresa's School/Ecole Ste-Thérèse, St. John's



**Onset Rhyme** 





Grades: K-6

2016







denotes school performance vs province.
 All percentages are based on AGR number for the above data.

denotes Department did not receive data.

6/13/2017 9:48:27AM 301



All percentages are based on AGR number for the above data.

denotes Department did not receive data.





# Sight Vocabulary



denotes school performance vs province.

All percentages are based on AGR number for the above data.

X, denotes Department did not receive data.

32.1 32.9

2014

2015

33.1

2013

28.8

30

25

20

15

10

5

0

32.9

2016

29.6



All percentages are based on AGR number for the above data.

denotes Department did not receive data.



#364 - Virginia Park Elementary, St. John's

Grades: K-6



denotes school performance vs province.

All percentages are based on AGR number for the above data.

denotes Department did not receive data.

6/13/2017 9:48:27AM 305

Source: Division of Evaluation and Research, Department of Education and Early Childhood Development

School

X,



All percentages are based on AGR number for the above data.

denotes Department did not receive data.

6/13/2017 9:48:27AM 306



#### #366 - Topsail Elementary, Conception Bay South (Topsail)



Grade 1 Observation

June 2016

Onset Rhyme



Dictation

Grades: K-4

2016



## **Sight Vocabulary**



denotes school performance vs province.

denot