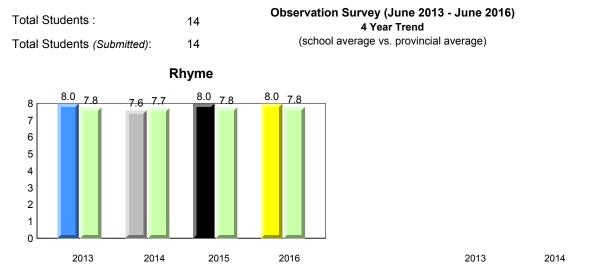

#### #005 - Peacock Primary School, Happy Valley-Goose Bay

Grade 1 Observation

June 2016

**Onset Rhyme** 

2014

2013

Grades: K-3

2015

2016

## Sight Vocabulary

denotes school performance vs province. All percentages are based on AGR number for the above data.

denotes Department did not receive data.

5

Source: Division of Evaluation and Research, Department of Education and Early Childhood Development