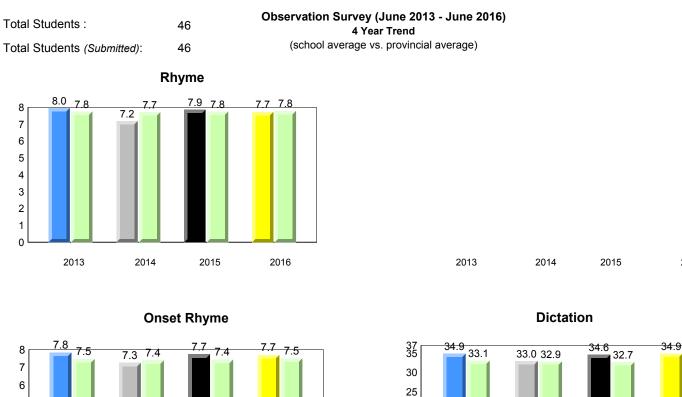

Observation Survey (June 2013 - June 2016) Total Students : 41 4 Year Trend (school average vs. provincial average) Total Students (Submitted): 39 Rhyme 8.0 7.7 8.0 7.8 7.9 7.8 7.7 7.8 8 7 6 5 4 3 2 1 0 2013 2014 2015 2016 2013 2014 2015 2016 Dictation **Onset Rhyme** 37 35 8 33.7 33.1 34.5 32.5 32.9 7.5 <del>7.5</del> 33.0 32.9 32.7 7.3 7.4 7.4 7.4 7.0 7.0 7 30 6 25 5 20 4 15 3 10 2 5 1 0 0 2013 2014 2015 2016 2013 2016 2014 2015 Sight Vocabulary 38.4