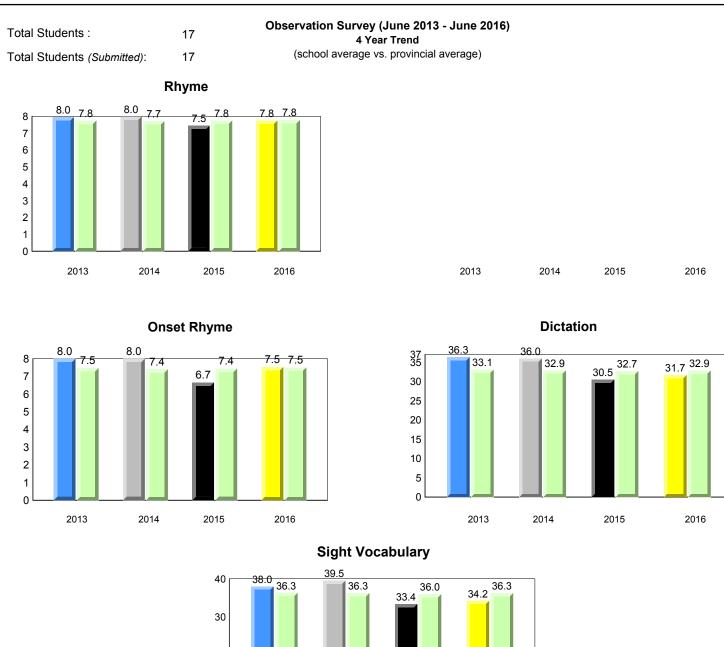

Observation Survey (June 2013 - June 2016) Total Students : 41 4 Year Trend (school average vs. provincial average) Total Students (Submitted): 39 Rhyme 8.0 7.7 8.0 7.8 7.9 7.8 7.7 7.8 8 7 6 5 4 3 2 1 0 2013 2014 2015 2016 2013 2014 2015 2016 Dictation **Onset Rhyme** 37 35 8 33.7 33.1 34.5 32.5 32.9 7.5 <del>7.5</del> 33.0 32.9 32.7 7.3 7.4 7.4 7.4 7.0 7.0 7 30 6 25 5 20 4 15 3 10 2 5 1 0 0 2013 2014 2015 2016 2013 2016 2014 2015 Sight Vocabulary 38.4