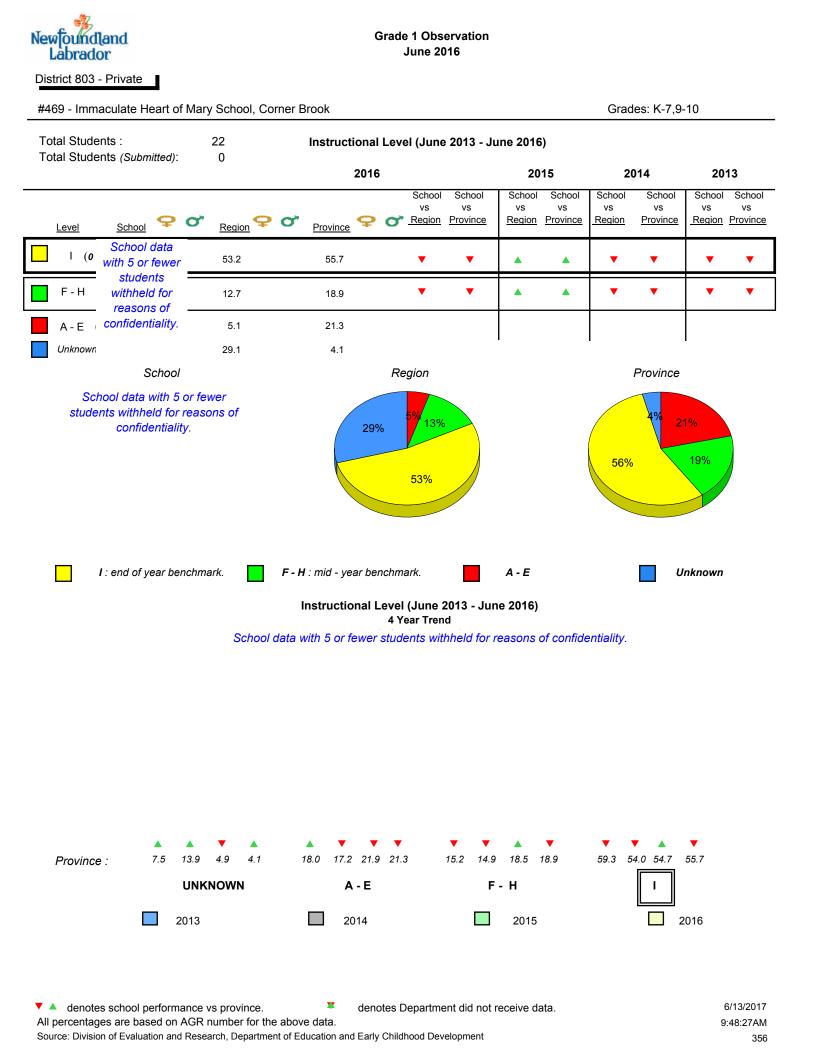

Bonaventure's College, St. John's

Grades: K-12



Grade 1 Observation

June 2016

denotes school performance vs province. All percentages are based on AGR number for the above data.

denotes Department did not receive data.

6/13/2017 9:48:27AM 351

X,



All percentages are based on AGR number for the above data.



District 803 - Private 

#453 - Eric G. Lambert All-Grade, Churchill Falls

Grades: K-12



Grade 1 Observation

June 2016

denotes school performance vs province. All percentages are based on AGR number for the above data.

¥

denotes Department did not receive data.



All percentages are based on AGR number for the above data.

denotes Department did not receive data.



All percentages are based on AGR number for the above data.

denotes Department did not receive data.





District 803 - Private

#376 - Se't Anneway Kegnamogwom, Conne River

Grades: K-12



denotes school performance vs province. All percentages are based on AGR number for the above data.

denotes Department did not receive data.

Source: Division of Evaluation and Research, Department of Education and Early Childhood Development

School

1



#### Grade 1 Observation June 2016

Grades: K-12

District 804 - Native Federal

#376 - Se't Anneway Kegnamogwom, Conne River



denotes school performance vs province.

All percentages are based on AGR number for the above data.

denotes Department did not receive data.



Grade 1 Observation June 2016

denotes school performance vs province.
 All percentages are based on AGR number for the above data.
 Source: Division of Evaluation and Research,