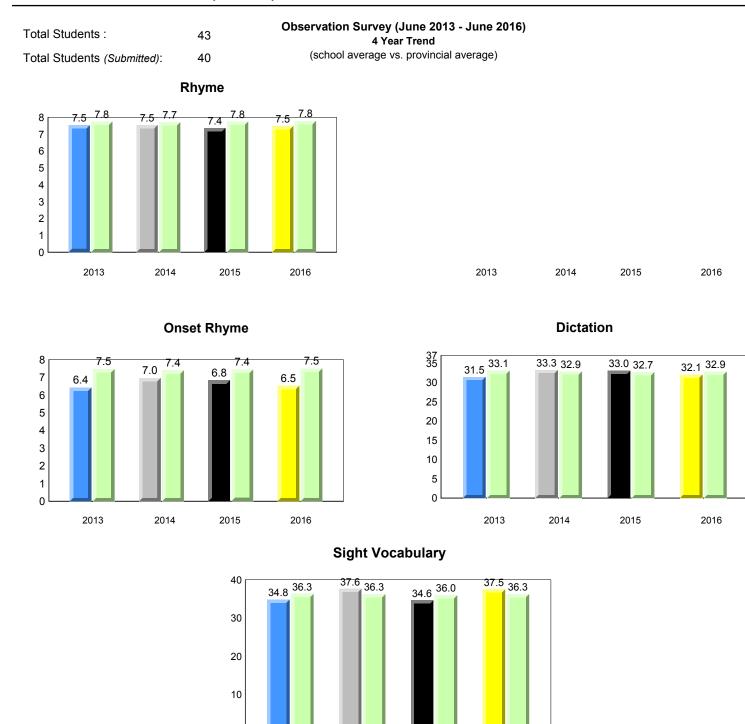

arystown



**Onset Rhyme** 



Dictation

Grades: K-7



# Sight Vocabulary



denotes school performance vs province.

All percentages are based on AGR number for the above data.

denotes Department did not receive data.

6/13/2017 9:48:27AM 205

¥



All percentages are based on AGR number for the above data.

denotes Department did not receive data.



NLESD - Eastern Region

#223 - Christ the King School, Rushoon





denotes school performance vs province. All percentages are based on AGR number for the above data.

denotes Department did not receive data.

6/13/2017 9:48:27AM 207

School



All percentages are based on AGR number for the above data.

denotes Department did not receive data.



NLESD - Eastern Region

#224 - Donald C. Jamieson Academy, Burin Bay Arm

## Grades: K-7



denotes school performance vs province. All percentages are based on AGR number for the above data.

2013

denotes Department did not receive data.

2015

2016

2016

6/13/2017 9:48:27AM 209

Province

Source: Division of Evaluation and Research, Department of Education and Early Childhood Development

0

2013

School

X,

2014

2014



All percentages are based on AGR number for the above data.

denotes Department did not receive data.



NLESD - Eastern Region

# #225 - St. Anne's School, South East Bight

Grade 1 Observation June 2016

Grades: K-2,5-8,10

| Total Students :<br>Total Students <i>(Subm</i>                               |                                | 1    |                       | <b>3 - June 2016)</b><br>Il average) |