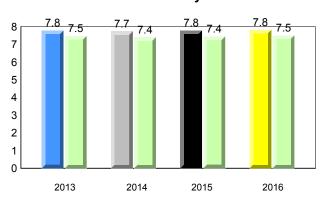

Observation Survey (June 2013 - June 2016) Total Students : 41 4 Year Trend (school average vs. provincial average) Total Students (Submitted): 39 Rhyme 8.0 7.7 8.0 7.8 7.9 7.8 7.7 7.8 8 7 6 5 4 3 2 1 0 2013 2014 2015 2016 2013 2014 2015 2016 Dictation **Onset Rhyme** 37 35 8 33.7 33.1 34.5 32.5 32.9 7.5 <del>7.5</del> 33.0 32.9 32.7 7.3 7.4 7.4 7.4 7.0 7.0 7 30 6 25 5 20 4 15 3 10 2 5 1 0 0 2013 2014 2015 2016 2013 2016 2014 2015 Sight Vocabulary 38.4