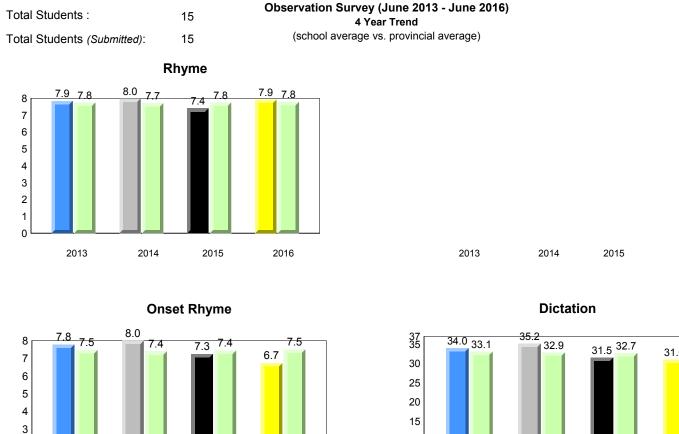

Observation Survey (June 2013 - June 2016) Total Students : 41 4 Year Trend (school average vs. provincial average) Total Students (Submitted): 39 Rhyme 8.0 7.7 8.0 7.8 7.9 7.8 7.7 7.8 8 7 6 5 4 3 2 1 0 2013 2014 2015 2016 2013 2014 2015 2016 Dictation **Onset Rhyme** 37 35 8 33.7 33.1 34.5 32.5 32.9 7.5 <del>7.5</del> 33.0 32.9 32.7 7.3 7.4 7.4 7.4 7.0 7.0 7 30 6 25 5 20 4 15 3 10 2 5 1 0 0 2013 2014 2015 2016 2013 2016 2014 2015 Sight Vocabulary 38.4