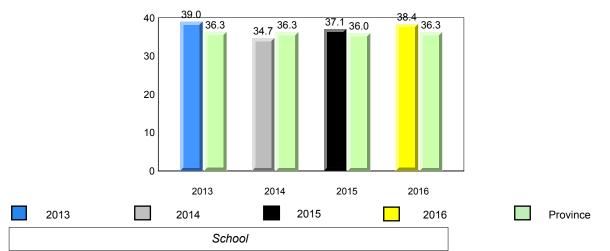

denotes school performance vs province.
 All percentages are based on AGR number for the above data.

denotes Department did not receive data.

NLESD - Western Region

Grade 1 Observation June 2016

denotes school performance vs province.