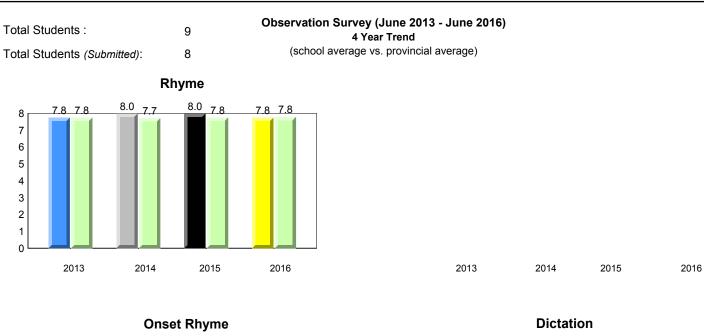

denotes Department did not receive data.

\*

Total Students :

8

NLESD - Labrador Region 

7.8