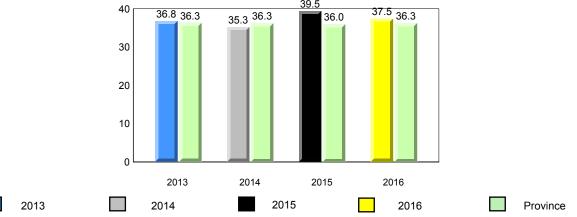

¥

All percentages are based on AGR number for the above data.

denotes Department did not receive data.

#069 - Sacred Heart Elementary, Corner Brook

denotes school performance vs province.

denotes Department did not receive data.

All percentages are based on AGR number for the above data.

Source: Division of Evaluation and Research, Department of Education and Early Childhood Development

School

All percentages are based on AGR number for the above data.