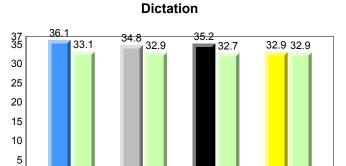

#### #097 - St. James' Elementary, Channel-Port Aux Basques

Grade 1 Observation

June 2016

Onset Rhyme

2015

2014

Grades: K-6

2016