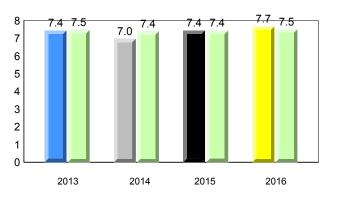

Observation Survey (June 2013 - June 2016) Total Students : 41 4 Year Trend (school average vs. provincial average) Total Students (Submitted): 39 Rhyme 8.0 7.7 8.0 7.8 7.9 7.8 7.7 7.8 8 7 6 5 4 3 2 1 0 2013 2014 2015 2016 2013 2014 2015 2016 Dictation **Onset Rhyme** 37 35 8 33.7 33.1 34.5 32.5 32.9 7.5 <del>7.5</del> 33.0 32.9 32.7 7.3 7.4 7.4 7.4 7.0 7.0 7 30 6 25 5 20 4 15 3 10 2 5 1 0 0 2013 2014 2015 2016 2013 2016 2014 2015 Sight Vocabulary 38.4