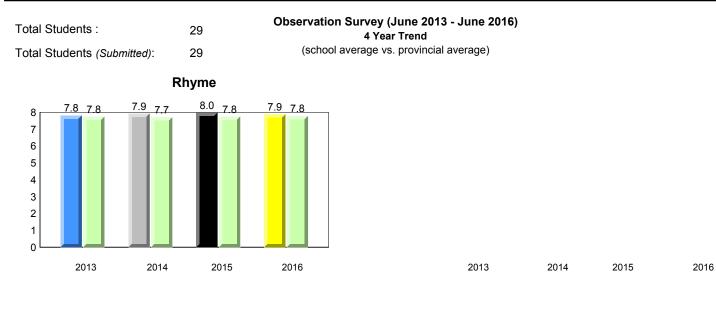

Observation Survey (June 2013 - June 2016) Total Students : 41 4 Year Trend (school average vs. provincial average) Total Students (Submitted): 39 Rhyme 8.0 7.7 8.0 7.8 7.9 7.8 7.7 7.8 8 7 6 5 4 3 2 1 0 2013 2014 2015 2016 2013 2014 2015 2016 Dictation **Onset Rhyme** 37 35 8 33.7 33.1 34.5 32.5 32.9 7.5 <del>7.5</del> 33.0 32.9 32.7 7.3 7.4 7.4 7.4 7.0 7.0 7 30 6 25 5 20 4 15 3 10 2 5 1 0 0 2013 2014 2015 2016 2013 2016 2014 2015 Sight Vocabulary 38.4