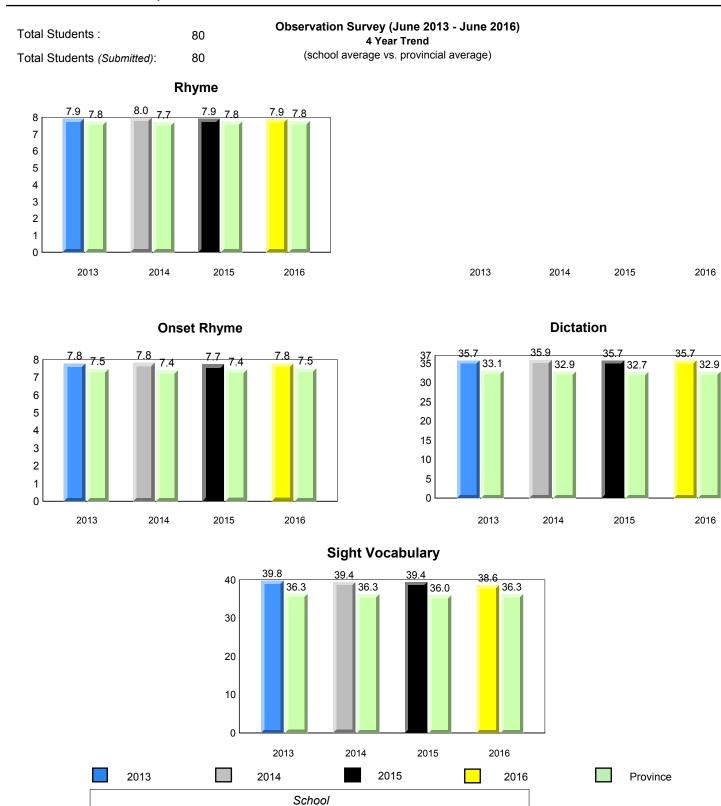

#### #005 - Peacock Primary School, Happy Valley-Goose Bay

Grade 1 Observation

June 2016

**Onset Rhyme** 

2014

2013

Grades: K-3

2015

## Sight Vocabulary

denotes school performance vs province. All percentages are based on AGR number for the above data.

denotes Department did not receive data.

5

Source: Division of Evaluation and Research, Department of Education and Early Childhood Development