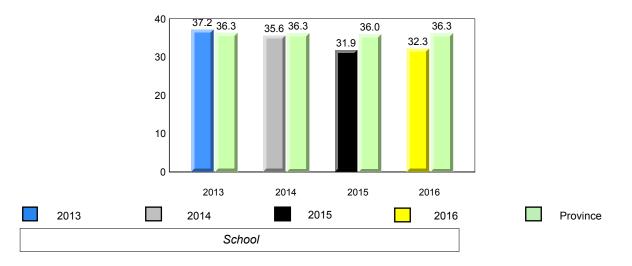

Onset Rhyme



Dictation

Grades: K-12

2016







denotes school performance vs province.

All percentages are based on AGR number for the above data.

denotes Department did not receive data.

6/13/2017 9:48:27AM 97



All percentages are based on AGR number for the above data.

denotes Department did not receive data.



#397 - Belanger Memorial School, Upper Ferry

Grades: K-12



2013

2015

2016

2016

Province

Source: Division of Evaluation and Research, Department of Education and Early Childhood Development

20

10

0

2013

School

X,

2014

2014

2015



All percentages are based on AGR number for the above data.

denotes Department did not receive data.



3

2

1

0

2013

NLESD - Western Region 

#474 - Cloud River Academy, Roddickton



2016







# **Sight Vocabulary**



denotes school performance vs province. All percentages are based on AGR number for the above data.

denotes Department did not receive data.

¥



All percentages are based on AGR number for the above data.

denotes Department did not receive data.



#475 - Viking Trail Academy, Plum Point





**Onset Rhyme** 





2016

Grades: K-12



# **Sight Vocabulary**



denotes school performance vs province.

All percentages are based on AGR number for the above data.

denotes Department did not receive data.

6/13/2017 9:48:27AM 103

Source: Division of Evaluation and Research, Department of Education and Early Childhood Development

¥



All percentages are based on AGR number for the above data.

denotes Department did not receive data.

| Newfoundland<br>Labrador |
|---------------------