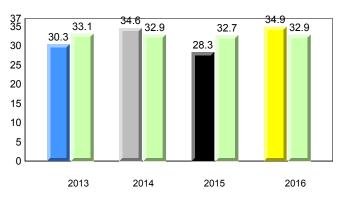

denotes school performance vs province.

All percentages are based on AGR number for the above data.

¥ denotes Department did not receive data.

#089 - Jakeman All Grade, Trout River

**Onset Rhyme** 

Dictation

Grades: K-12

2016

## Sight Vocabulary

denotes school performance vs province.

denotes Department did not receive data.

X, All percentages are based on AGR number for the above data.

All percentages are based on AGR number for the above data.