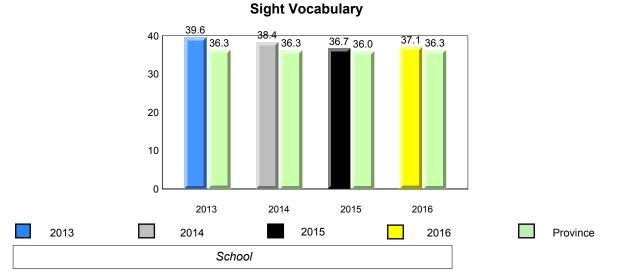

#### #097 - St. James' Elementary, Channel-Port Aux Basques

Grade 1 Observation

June 2016

Onset Rhyme

2015

2014

Grades: K-6

2016