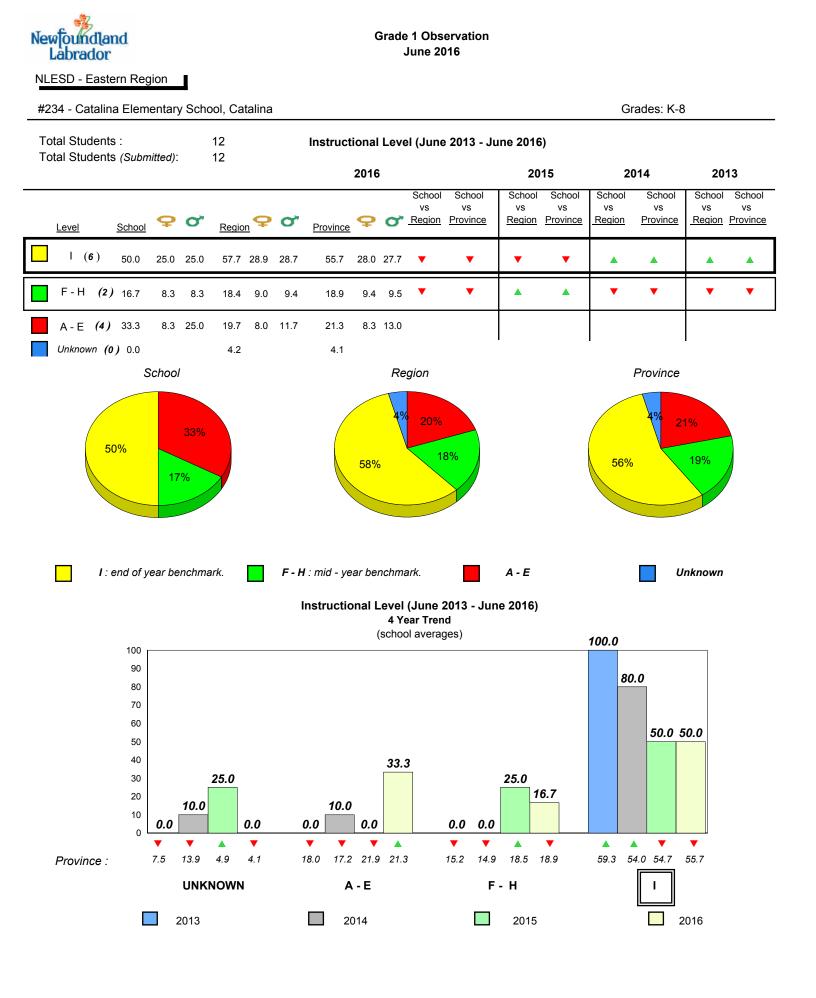

| Newfo    | undland |  |  |  |  |
|----------|---------|--|--|--|--|
| Labrador |         |  |  |  |  |

Grade 1 Observation June 2016

denotes school performance vs province.

All percentages are based on AGR number for the above data.

denotes Department did not receive data.

\*

Total Students :

8

NLESD - Labrador Region 

7.8