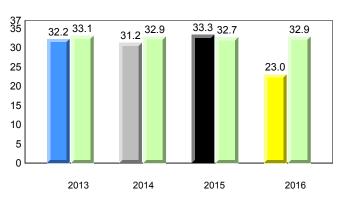

Observation Survey (June 2013 - June 2016) Total Students : 41 4 Year Trend (school average vs. provincial average) Total Students (Submitted): 39 Rhyme 8.0 7.7 8.0 7.8 7.9 7.8 7.7 7.8 8 7 6 5 4 3 2 1 0 2013 2014 2015 2016 2013 2014 2015 2016 Dictation **Onset Rhyme** 37 35 8 33.7 33.1 34.5 32.5 32.9 7.5 <del>7.5</del> 33.0 32.9 32.7 7.3 7.4 7.4 7.4 7.0 7.0 7 30 6 25 5 20 4 15 3 10 2 5 1 0 0 2013 2014 2015 2016 2013 2016 2014 2015 Sight Vocabulary 38.4