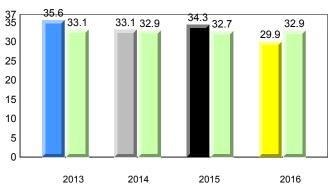

Observation Survey (June 2013 - June 2016) Total Students : 41 4 Year Trend (school average vs. provincial average) Total Students (Submitted): 39 Rhyme 8.0 7.7 8.0 7.8 7.9 7.8 7.7 7.8 8 7 6 5 4 3 2 1 0 2013 2014 2015 2016 2013 2014 2015 2016 Dictation **Onset Rhyme** 37 35 8 33.7 33.1 34.5 32.5 32.9 7.5 <del>7.5</del> 33.0 32.9 32.7 7.3 7.4 7.4 7.4 7.0 7.0 7 30 6 25 5 20 4 15 3 10 2 5 1 0 0 2013 2014 2015 2016 2013 2016 2014 2015 Sight Vocabulary 38.4