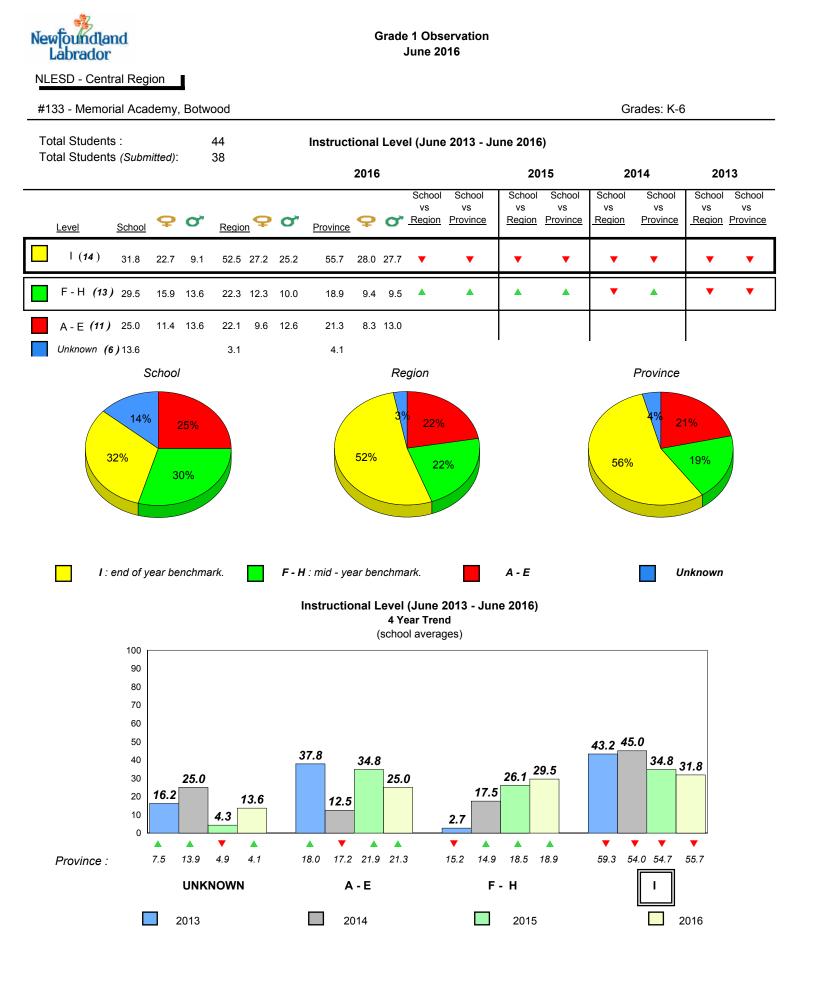

| Newfo    | undland |  |  |  |  |
|----------|---------|--|--|--|--|
| Labrador |         |  |  |  |  |

Grade 1 Observation June 2016

denotes school performance vs province.

All percentages are based on AGR number for the above data.