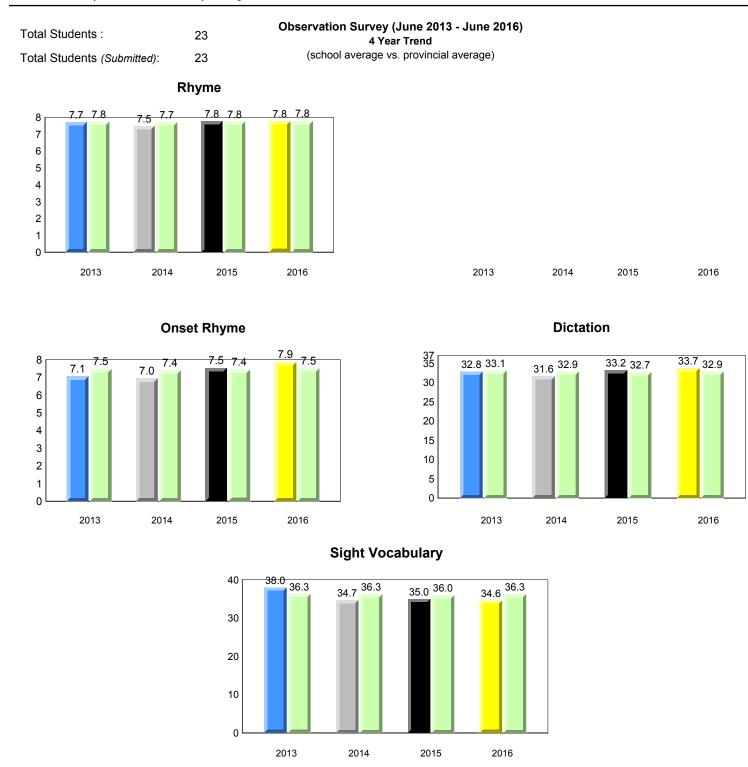

Observation Survey (June 2013 - June 2016) Total Students : 41 4 Year Trend (school average vs. provincial average) Total Students (Submitted): 39 Rhyme 8.0 7.7 8.0 7.8 7.9 7.8 7.7 7.8 8 7 6 5 4 3 2 1 0 2013 2014 2015 2016 2013 2014 2015 2016 Dictation **Onset Rhyme** 37 35 8 33.7 33.1 34.5 32.5 32.9 7.5 <del>7.5</del> 33.0 32.9 32.7 7.3 7.4 7.4 7.4 7.0 7.0 7 30 6 25 5 20 4 15 3 10 2 5 1 0 0 2013 2014 2015 2016 2013 2016 2014 2015 Sight Vocabulary 38.4