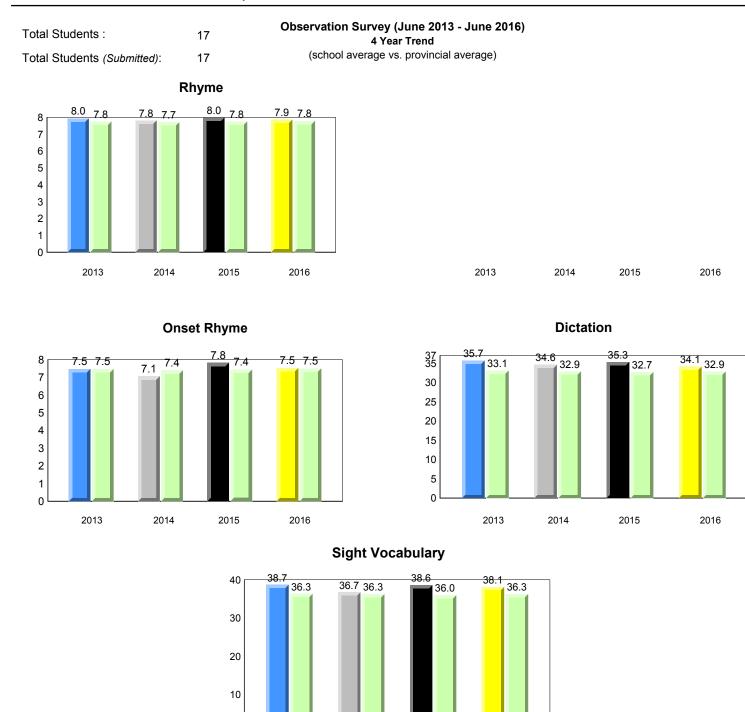

#### #027 - Canon Richards Memorial Academy, Flower's Cove

Grades: K-12

Grade 1 Observation

June 2016

2013

denotes Department did not receive data.

2015

2016