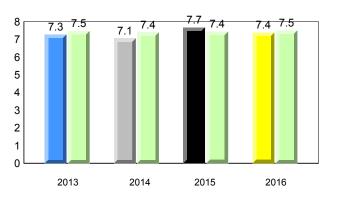

Observation Survey (June 2013 - June 2016) Total Students : 41 4 Year Trend (school average vs. provincial average) Total Students (Submitted): 39 Rhyme 8.0 7.7 8.0 7.8 7.9 7.8 7.7 7.8 8 7 6 5 4 3 2 1 0 2013 2014 2015 2016 2013 2014 2015 2016 Dictation **Onset Rhyme** 37 35 8 33.7 33.1 34.5 32.5 32.9 7.5 <del>7.5</del> 33.0 32.9 32.7 7.3 7.4 7.4 7.4 7.0 7.0 7 30 6 25 5 20 4 15 3 10 2 5 1 0 0 2013 2014 2015 2016 2013 2016 2014 2015 Sight Vocabulary 38.4