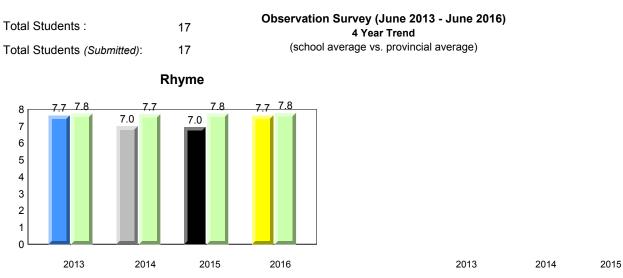

Observation Survey (June 2013 - June 2016) Total Students : 41 4 Year Trend (school average vs. provincial average) Total Students (Submitted): 39 Rhyme 8.0 7.7 8.0 7.8 7.9 7.8 7.7 7.8 8 7 6 5 4 3 2 1 0 2013 2014 2015 2016 2013 2014 2015 2016 Dictation **Onset Rhyme** 37 35 8 33.7 33.1 34.5 32.5 32.9 7.5 <del>7.5</del> 33.0 32.9 32.7 7.3 7.4 7.4 7.4 7.0 7.0 7 30 6 25 5 20 4 15 3 10 2 5 1 0 0 2013 2014 2015 2016 2013 2016 2014 2015 Sight Vocabulary 38.4