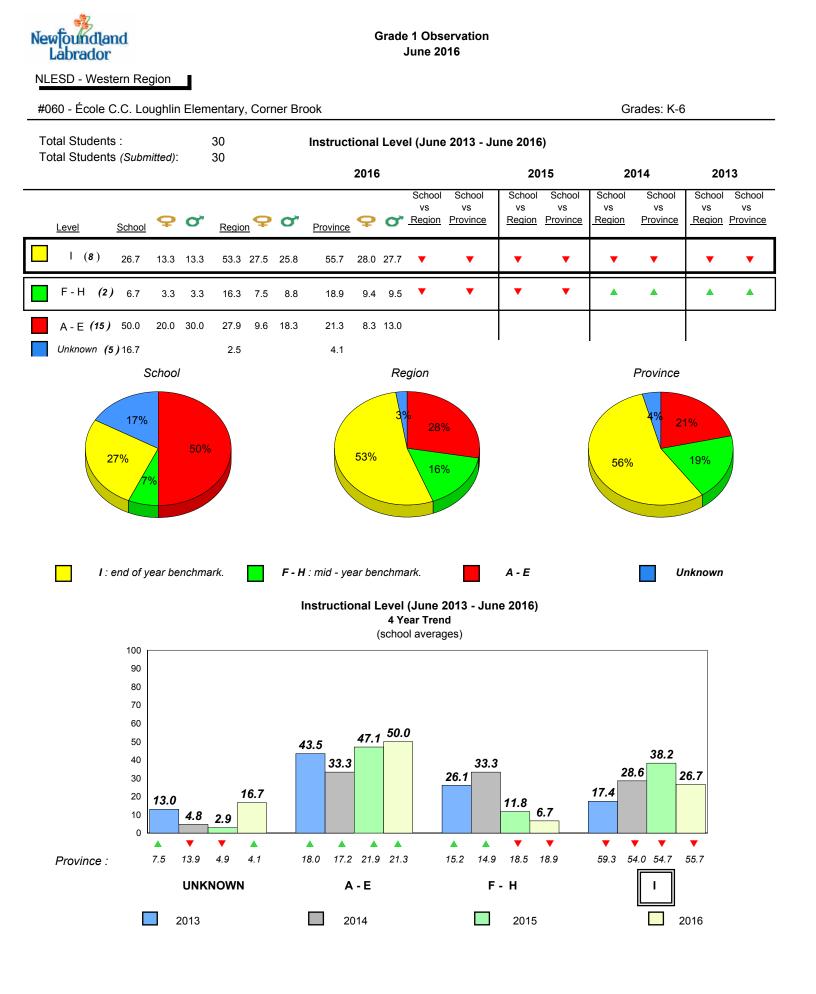

2015

2016

NLESD - Western Region 

#060 - École C.C. Loughlin Elementary, Corner Brook

Grades: K-6

**Sight Vocabulary** 

0

2013

2014

2015

denotes school performance vs province. All percentages are based on AGR number for the above data.

¥ denotes Department did not receive data.

6/13/2017 9:48:27AM 39

2016

All percentages are based on AGR number for the above data.