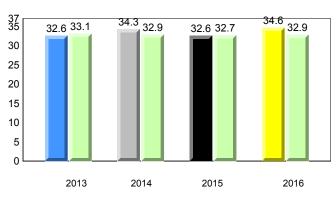

#### #005 - Peacock Primary School, Happy Valley-Goose Bay

Grade 1 Observation

June 2016

**Onset Rhyme** 

2014

2013

Grades: K-3

2015

2016

## Sight Vocabulary

denotes school performance vs province. All percentages are based on AGR number for the above data.

denotes Department did not receive data.

5

Source: Division of Evaluation and Research, Department of Education and Early Childhood Development