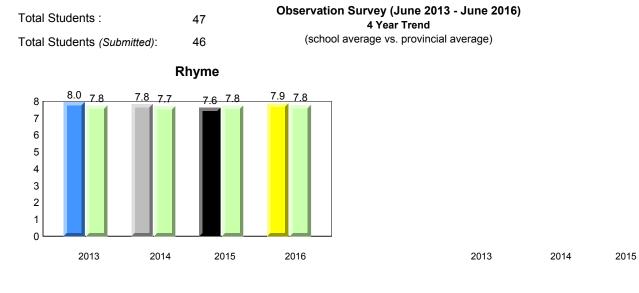

#### #097 - St. James' Elementary, Channel-Port Aux Basques

Grade 1 Observation

June 2016

Onset Rhyme

2015

2014

Grades: K-6

2016

2016

....

0

2013

denotes school performance vs province.

denotes Department did not receive data.

6/13/2017 9:48:27AM 71

All percentages are based on AGR number for the above data. Source: Division of Evaluation and Research, Department of Education and Early Childhood Development

1

All percentages are based on AGR number for the above data.

denotes Department did not receive data.

| ewfoundland<br>Labrador               |                                   |             | Grade 1 Observa<br>June 2016                 | ation          |                                 |                                    |           |
|---------------------------------------|-----------------------------------|-------------|----------------------------------------------|----------------|---------------------------------|------------------------------------|-----------|
| LESD - Western Region                 |                                   |             |                                              |                |                                 |                                    |           |
| 102 - All Saints All-Grade, Gre       | ey River                          |             |                                              |                | Gi                              | rades: K,2-4,10                    | -12       |
| otal Students :                       | 2                                 | Observation | Survey (June 201<br>4 Year Trend             | 3 - June 2016) |                                 |                                    |           |
| otal Students (Submitted):            | 2                                 | (school     | average vs. provincia                        | ll average)    |                                 |                                    |           |
| School data with 5 or f<br>reasons of | ewer students<br>confidentiality  |             |                                              |                | with 5 or fewo<br>asons of col  | er students with<br>nfidentiality. | nheld for |
|                                       |                                   |             |                                              |                |                                 |                                    |           |
| 2013 2014                             | 2015                              | 2016        |                                              | 2013           | 2014                            | 2015                               | 2010      |
| School data with 5 or<br>reasons o    | fewer student<br>f confidentialit |             |                                              |                | with 5 or fewo<br>easons of cor | er students with<br>nfidentiality. | held for  |
| 2013 2014                             | 2015                              |             | h 5 or fewer studen<br>sons of confidentiali |                | 2014                            | 2015                               | 201       |
|                                       |                                   |             |                                              |                |                                 |                                    |           |
| _                                     | _                                 | 2013        | 2014 2015                                    | 2016           |                                 | _                                  |           |
| 2013                                  |                                   | 2014        | 2015                                         | 201            | 6                               | Province                           | е         |