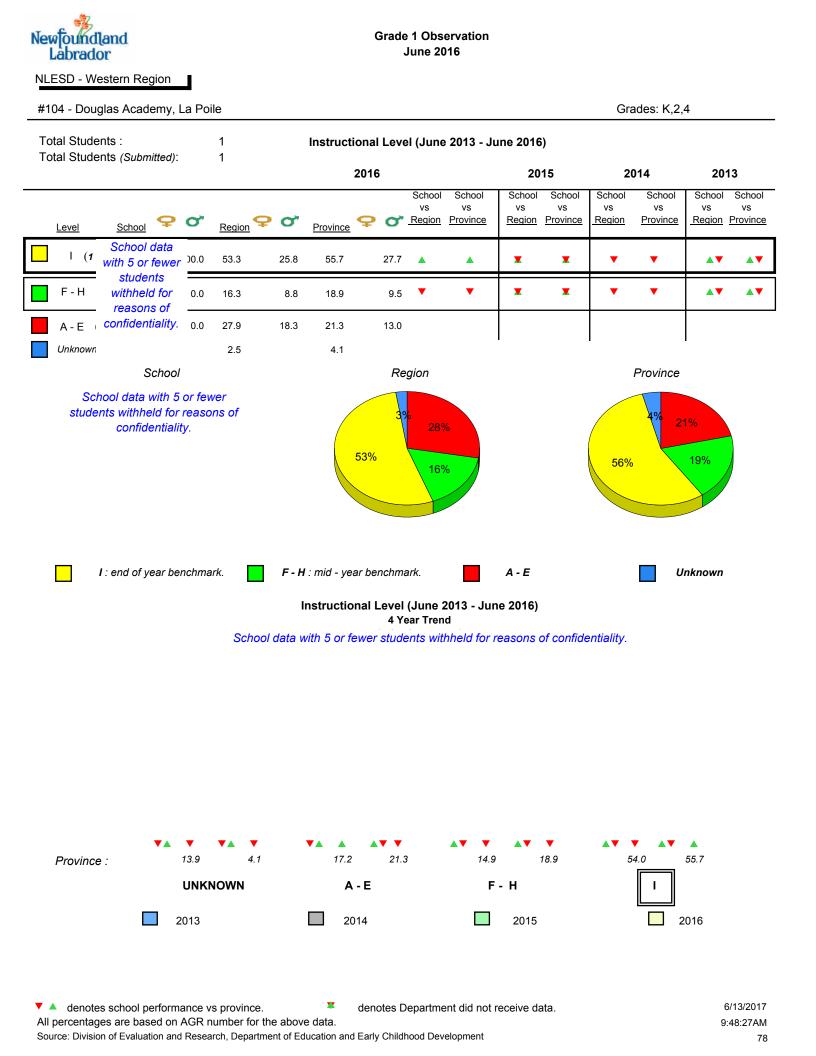

|                                   | 2014        | 2015                                         | 201            | 6                               | Province                           | е         |

denotes Department did not receive data. All percentages are based on AGR number for the above data.

Source: Division of Evaluation and Research, Department of Education and Early Childhood Development

X



| New | oundland |
|-----|----------|
| La  | abrador  |



denotes school performance vs province.

All percentages are based on AGR number for the above data.

\* denotes Department did not receive data.







denotes school performance vs province.

All percentages are based on AGR number for the above data.

\* denotes Department did not receive data.





1

0

2013

2014

2015

2016

NLESD - Western Region 

#106 - Lourdes Elementary, Lourdes

Grades: K-8

2016

2016



**Sight Vocabulary** 

0

2013

2014

2015



denotes school performance vs province.

All percentages are based on AGR number for the above data.

¥ denotes Department did not receive data.

6/13/2017 9:48:27AM 79



All percentages are based on AGR number for the above data.

denotes Department did not receive data.



#111 - St. Thomas Aquinas, Port au Port East







Grades: K-8





denotes school performance vs province.

All percentages are based on AGR number for the above data.

denotes Department did not receive data.

6/13/2017 9:48:27AM 81



All percentages are based on AGR number for the above data.

denotes Department did not receive data.



#115 - Our