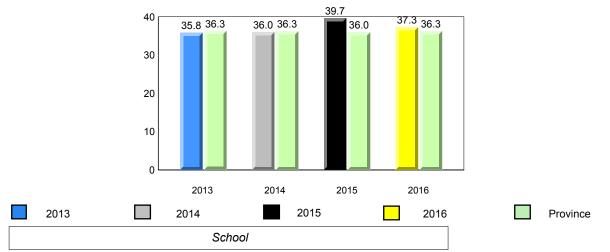

| 2016             |                             | Province                          |          |  |  |

denotes Department did not receive data.

All percentages are based on AGR number for the above data. Source: Division of Evaluation and Research, Department of Education and Early Childhood Development





1

0

2013

2014

2015

2016

NLESD - Eastern Region

#289 - St. Peter's Elementary, Upper Island Cove







5

0

2013

2014

2015



denotes school performance vs province. All percentages are based on AGR number for the above data.

denotes Department did not receive data.

2016

X,



All percentages are based on AGR number for the above data.

denotes Department did not receive data.





2015

2016







denotes school performance vs province. All percentages are based on AGR number for the above data.

denotes Department did not receive data.

6/13/2017 9:48:27AM 255

X,



All percentages are based on AGR number for the above data.

denotes Department did not receive data.



#294 - St. Augustine's Elementary, Bell Island



Onset Rhyme



Dictation

Grades: K-6

2016



Sight Vocabulary



denotes school performance vs province.

All percentages are based on AGR number for the above data.

denotes Department did not receive data.

6/13/2017 9:48:27AM 257

Source: Division of Evaluation and Research, Department of Education and Early Childhood Development

X,



All percentages are based on AGR number for the above data.

denotes Department did not receive data.



### #303 - St. Edwar