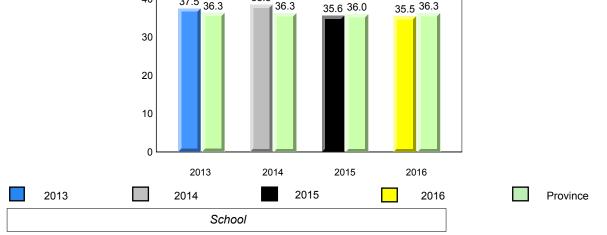

#001 - St. Peter's School, Black Tickle

Grade 1 Observation June 2016

Grades: 1,4,6,8,10-11

denotes school performance vs province.

All percentages are based on AGR number for the above data.

denotes Department did not receive data.

6/13/2017 9:48:27AM

A - E

F - H

6/13/2017 9:48:27AM 2

Source: Division of Evaluation and Research, Department of Education and Early Childhood Development

UNKNOWN

All percentages are based on AGR number for the above data.

| Newfo    | undland |  |  |  |  |
|----------|---------|--|--|--|--|
| Labrador |         |  |  |  |  |

Grade 1 Observation June 2016

denotes school performance vs province.

All percentages are based on AGR number for the above data.

denotes Department did not receive data.

\*

Total Students :

8

NLESD - Labrador Region 

7.8