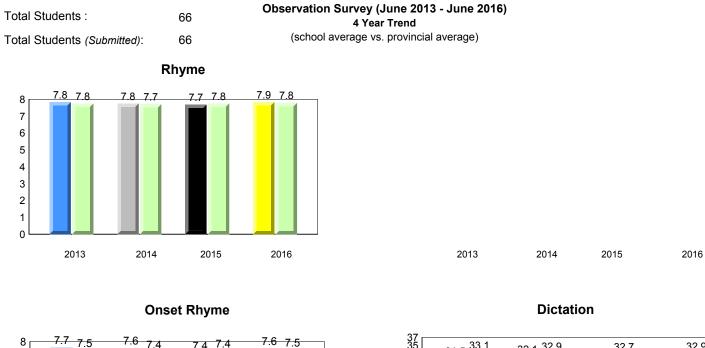

Observation Survey (June 2013 - June 2016) Total Students : 41 4 Year Trend (school average vs. provincial average) Total Students (Submitted): 39 Rhyme 8.0 7.7 8.0 7.8 7.9 7.8 7.7 7.8 8 7 6 5 4 3 2 1 0 2013 2014 2015 2016 2013 2014 2015 2016 Dictation **Onset Rhyme** 37 35 8 33.7 33.1 34.5 32.5 32.9 7.5 <del>7.5</del> 33.0 32.9 32.7 7.3 7.4 7.4 7.4 7.0 7.0 7 30 6 25 5 20 4 15 3 10 2 5 1 0 0 2013 2014 2015 2016 2013 2016 2014 2015 Sight Vocabulary 38.4