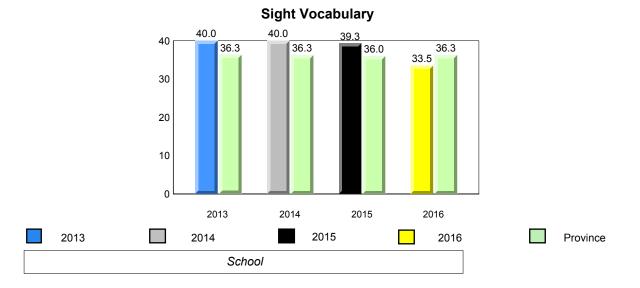

Observation Survey (June 2013 - June 2016) Total Students : 41 4 Year Trend (school average vs. provincial average) Total Students (Submitted): 39 Rhyme 8.0 7.7 8.0 7.8 7.9 7.8 7.7 7.8 8 7 6 5 4 3 2 1 0 2013 2014 2015 2016 2013 2014 2015 2016 Dictation **Onset Rhyme** 37 35 8 33.7 33.1 34.5 32.5 32.9 7.5 <del>7.5</del> 33.0 32.9 32.7 7.3 7.4 7.4 7.4 7.0 7.0 7 30 6 25 5 20 4 15 3 10 2 5 1 0 0 2013 2014 2015 2016 2013 2016 2014 2015 Sight Vocabulary 38.4