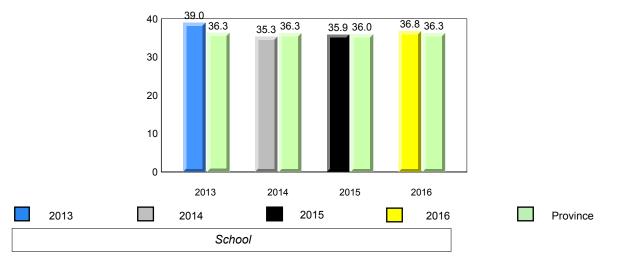

#### #005 - Peacock Primary School, Happy Valley-Goose Bay

Grade 1 Observation

June 2016

**Onset Rhyme** 

2014

2013

Grades: K-3

2015

2016

## Sight Vocabulary

denotes school performance vs province. All percentages are based on AGR number for the above data.

denotes Department did not receive data.

5

Source: Division of Evaluation and Research, Department of Education and Early Childhood Development