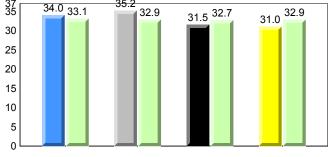

## Sight Vocabulary

denotes school performance vs province. All percentages are based on AGR number for the above data.

denotes Department did not receive data.

5

Source: Division of Evaluation and Research, Department of Education and Early Childhood Development