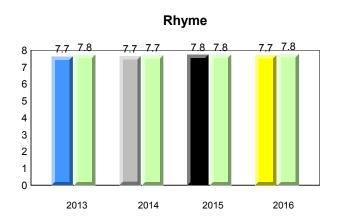

bove data.

denotes Department did not receive data.

5

Source: Division of Evaluation and Research, Department of Education and Early Childhood Development



All percentages are based on AGR number for the above data.

6

denotes Department did not receive data.



#007 - Amos Comenius Memorial School, Hopedale

Grades: K-12



Grade 1 Observation

June 2016

All percentages are based on AGR number for the above data.

6/13/2017 9:48:27AM

denotes Department did not receive data.



All percentages are based on AGR number for the above data.

denotes Department did not receive data.

8



Total Students :

NLESD - Labrador Region

Total Students (Submitted):

#008 - A. P. Low Primary, Labrador City



4 Year Trend (school average vs. provincial average)

Grade 1 Observation

June 2016



64







Grades: K-3







37 35



denotes school performance vs province.

All percentages are based on AGR number for the above data.

denotes Department did not receive data.

6/13/2017 9:48:27AM

Source: Division of Evaluation and Research, Department of Education and Early Childhood Development

¥



All percentages are based on AGR number for the above data.

denotes Department did not receive data.



#012 - J.C. Erhardt Memorial School, Makkovik





denotes school performance vs province. All percentages are based on AGR number for the above data.

denotes Department did not receive data.

6/13/2017 9:48:27AM 11

Source: Division of Evaluation and Research, Department of Education and Early Childhood Development



All percentages are based on AGR number for the above data.