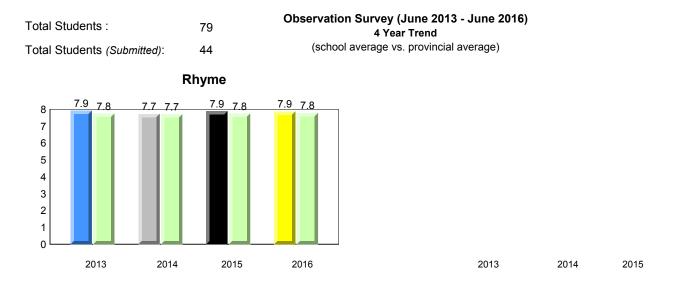

ment did not receive data.



## #924 - Tricentia Academy, Arnold's Cove

Grades: K-12



denotes school performance vs province.

denotes Department did not receive data.

All percentages are based on AGR number for the above data.



All percentages are based on AGR number for the above data.

denotes Department did not receive data.



#951 - Paradise Elementary, Paradise

Grades: K-6



denotes school performance vs province. All percentages are based on AGR number for the above data.

denotes Department did not receive data.

Source: Division of Evaluation and Research, Department of Education and Early Childhood Development

1



All percentages are based on AGR number for the above data.

denotes Department did not receive data.



#952 - Elizabeth Park Elementary School, Paradise



**Onset Rhyme** 



Dictation

Grades: K-6

2016







denotes school performance vs province.
 All percentages are based on AGR number for the above data.

denotes Department did not receive data.

6/13/2017 9:48:27AM 345



All percentages are based on AGR number for the above data.

denotes Department did not receive data.



#954 - Carbonear Academy, Carbonear





denotes school performance vs province.

All percentages are based on AGR number for the above data.

denotes Department did not receive data.

Source: Division of Evaluation and Research, Department of Education and Early Childhood Development

School



All percentages are based on AGR number for the above data.

denotes Department did not receive data.



Grades: K-9

## #375 - Lakecrest-St. John's Independent School,