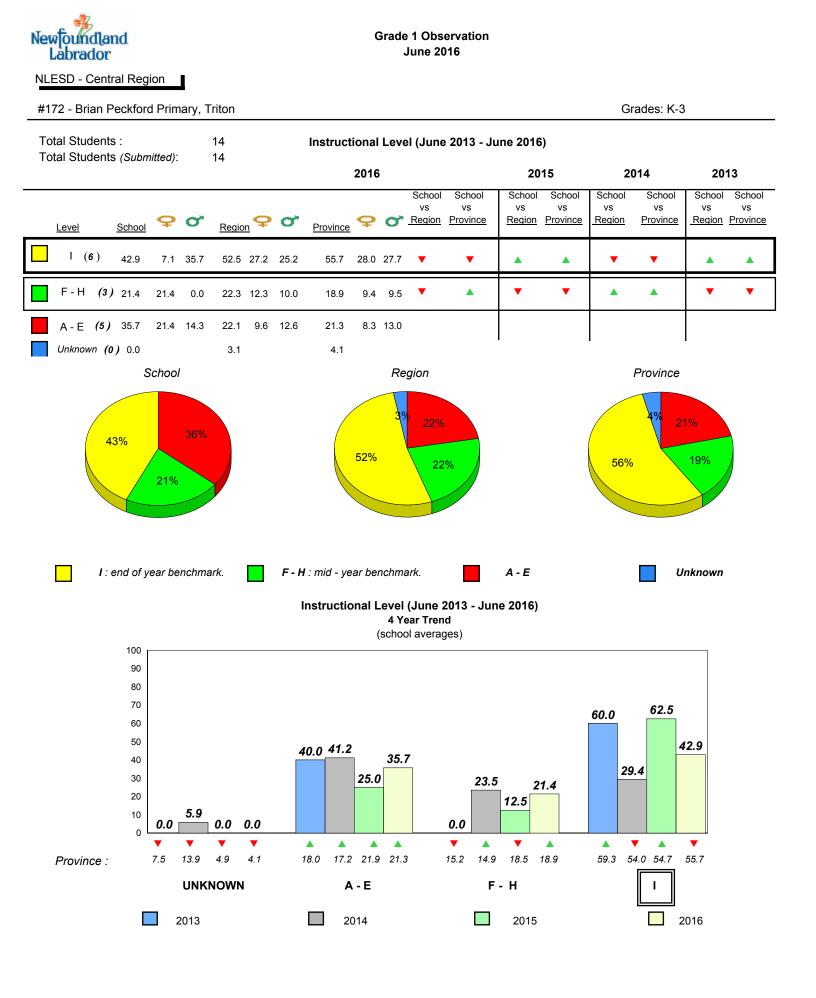

#001 - St. Peter's School, Black Tickle

Grade 1 Observation June 2016

Grades: 1,4,6,8,10-11

denotes school performance vs province.

All percentages are based on AGR number for the above data.

denotes Department did not receive data.