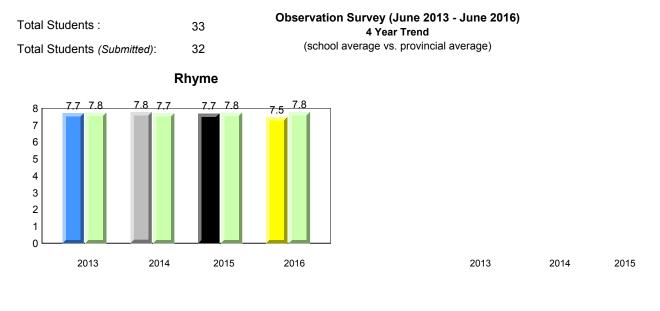

#001 - St. Peter's School, Black Tickle

Grade 1 Observation June 2016

Grades: 1,4,6,8,10-11

denotes school performance vs province.

All percentages are based on AGR number for the above data.

denotes Department did not receive data.