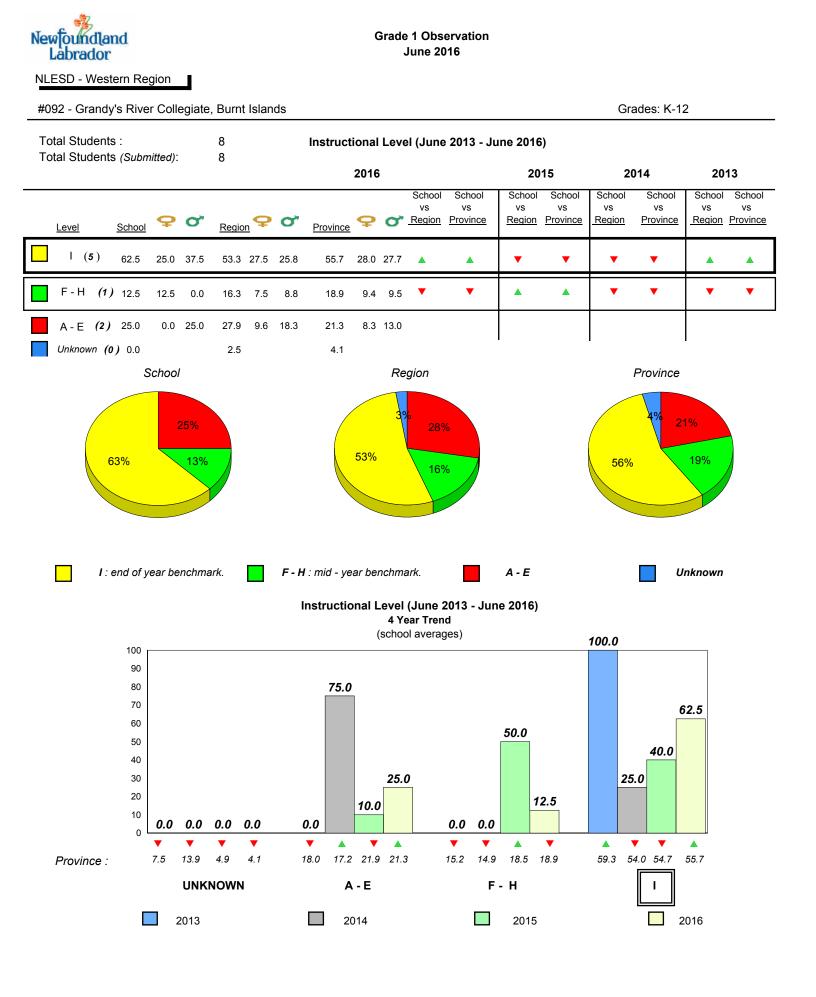

denotes school performance vs province.
 All percentages are based on AGR number for the above data.

denotes Department did not receive data.

#092 - Grandy's River Collegiate, Burnt Islands

Grades: K-12

denotes school performance vs province. All percentages are based on AGR number for the above data.

Source: Division of Evaluation and Research, Department of Education and Early Childhood Development

¥

denotes Department did not receive data.

All percentages are based on AGR number for the above data.

denotes Department did not receive data.

| Newfoundland<br>Labrador              |                                           | Gra                                      | nde 1 Observati<br>June 2016                                        | on       |      |                                    |          |
|---------------------------------------|-------------------------------------------|------------------------------------------|---------------------------------------------------------------------|----------|------|------------------------------------|----------|
| NLESD - Western Region                |                                           |                                          |                                                                     |          |      |                                    |          |
| #096 - Our Lady of the Cape S         | chool, Cape St. Ge                        | orge                                     |                                                                     |          |      | Grades: K-8                        |          |
| Total Students :                      | 2<br>2                                    |                                          | <b>vey (June 2013</b><br>• <b>Year Trend</b><br>ge vs. provincial a |          |      |                                    |          |
| Total Students (Submitted):           | 2                                         |                                          |                                                                     | (volugo) |      |                                    |          |
| School data with 5 or f<br>reasons of | fewer students withl<br>confidentiality.  | held for                                 |                                                                     |          |      | er students with<br>nfidentiality. | held for |
| 2013 2014                             | 2015                                      | 2016                                     |                                                                     | 2013     | 2014 | 2015                               | 2016     |
| School data with 5 or<br>reasons o    | fewer students with<br>f confidentiality. | held for                                 |                                                                     |          |      | er students with<br>nfidentiality. | held for |
| 2013 2014                             | 2015<br>Sch                               | 2016<br>nool data with 5 or<br>reasons o | fewer students<br>of confidentiality                                |          | 2014 | 2015                               | 2016     |
| 2013                                  | 2 2014                                    | 013 2014<br>4 <b>School</b>              | 2015<br>2015                                                        | 2016     |      | Province                           | 9        |