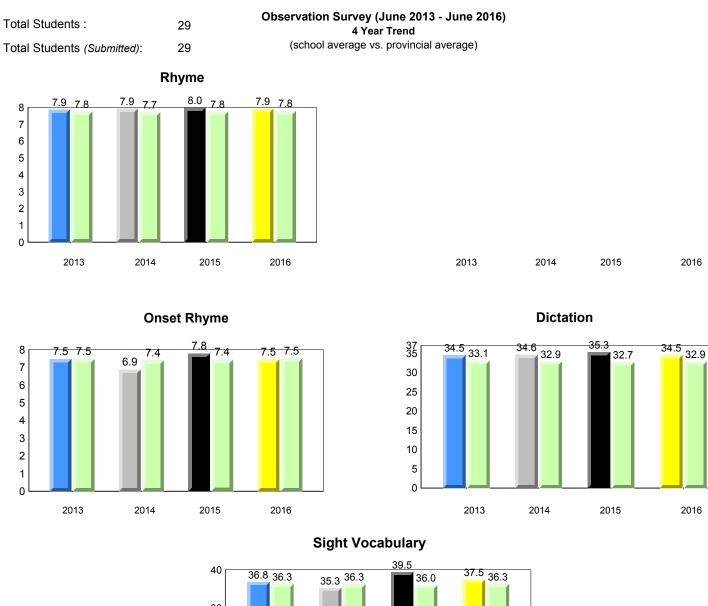

X,

2014

2014

2015

All percentages are based on AGR number for the above data.

denotes Department did not receive data.

#066 - J.J. Curling Elementary, Corner Brook

Grades: K-6

Observation Survey (June 2013 - June 2016) Total Students : 41 4 Year Trend (school average vs. provincial average) Total Students (Submitted): 39 Rhyme 8.0 7.7 8.0 7.8 7.9 7.8 7.7 7.8 8 7 6 5 4 3 2 1 0 2013 2014 2015 2016 2013 2014 2015 2016 Dictation **Onset Rhyme** 37 35 8 33.7 33.1 34.5 32.5 32.9 7.5 <del>7.5</del> 33.0 32.9 32.7 7.3 7.4 7.4 7.4 7.0 7.0 7 30 6 25 5 20 4 15 3 10 2 5 1 0 0 2013 2014 2015 2016 2013 2016 2014 2015 Sight Vocabulary 38.4