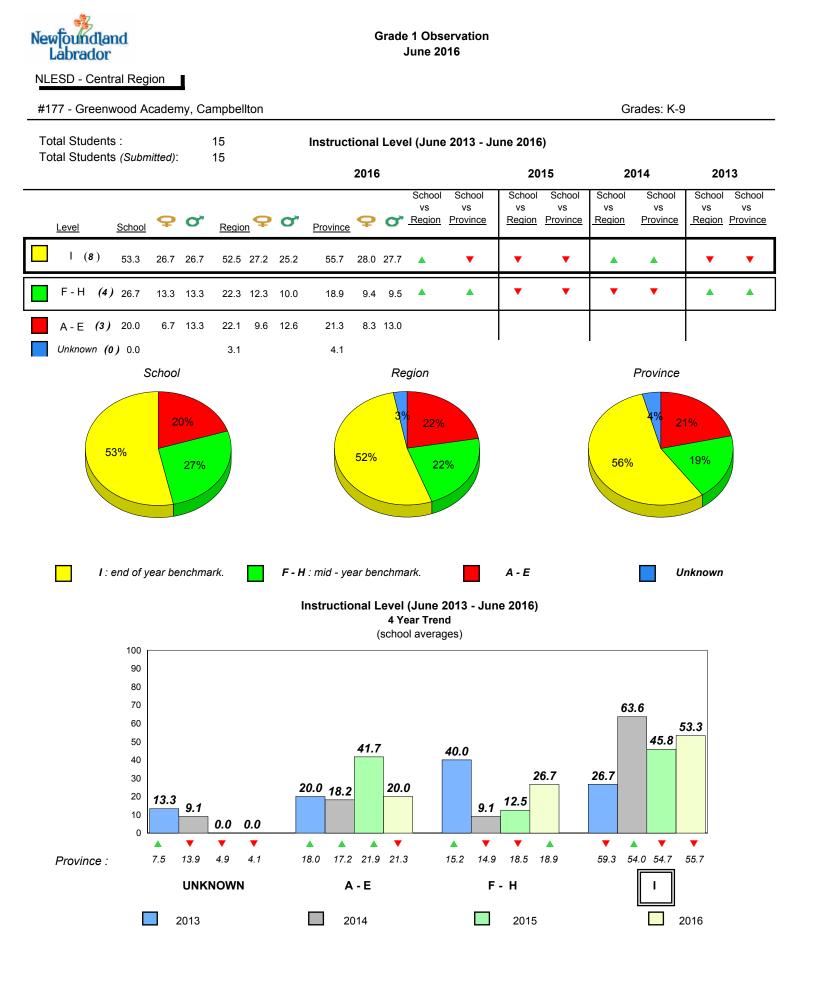

2013       2014       2015         014       2015       2016       2013       2014       2015         014       2015       2016       2013       2014       2015         014       2015       2016       2013       2014       2015         014       2015       2016       2013       2014       2015         014       2015       2016       2013       2014       2015         014       2015       2016       2013       2014       2015 |  |  |

denotes Department did not receive data.

All percentages are based on AGR number for the above data.





2

NLESD - Central Region 

#177 - Greenwood Academy, Campbellton



2016

2016







2015

2014

2013





denotes school performance vs province. All percentages are based on AGR number for the above data.

denotes Department did not receive data.

¥



All percentages are based on AGR number for the above data.

denotes Department did not receive data.



NLESD - Central Region 

#178 - Phoenix Academy, Carmanville

Grades: K-12







denotes school performance vs province.

All percentages are based on AGR number for the above data.

denotes Department did not receive data.

6/13/2017 9:48:27AM 

X,



All percentages are based on AGR number for the above data.

denotes Department did not receive data.



#179 - Centreville Academy, Centreville-Wareham

Grades: K-9











denotes school performance vs province. All percentages are based on AGR number for the above data.

denotes Department did not receive data.

\*



All percentages are based on AGR number for the above data.

denotes Department did not receive data.



Grade 1