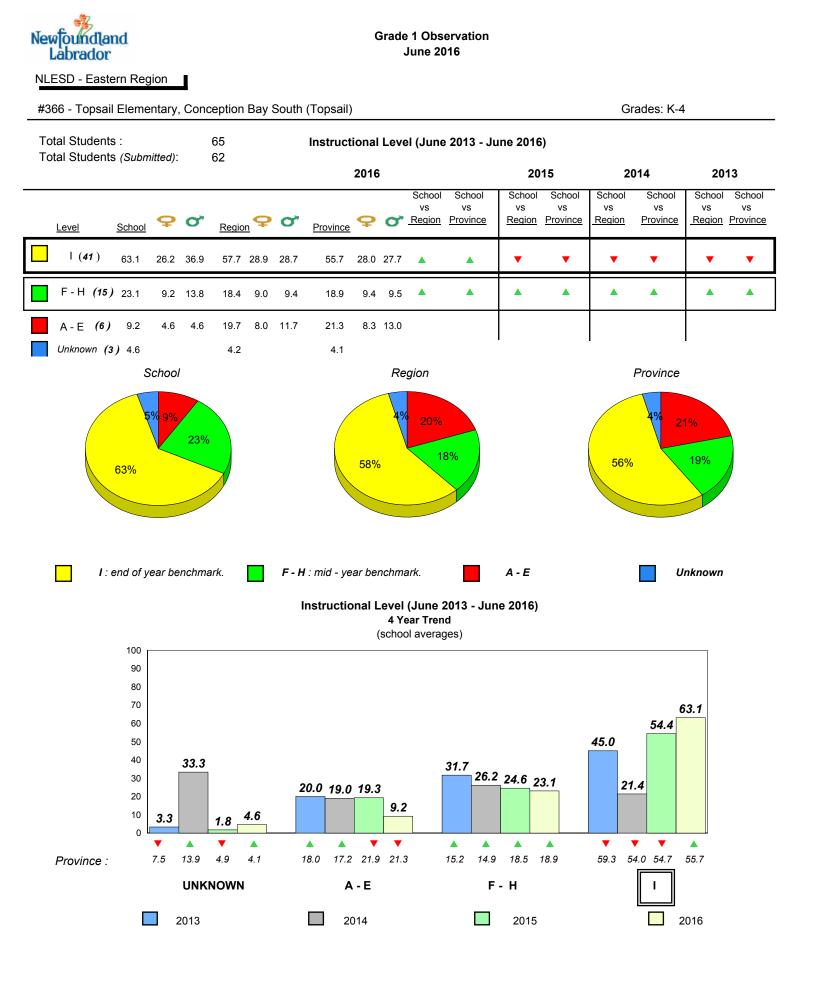

based on AGR number for the above data.

denotes Department did not receive data.

6/13/2017 9:48:27AM 305

Source: Division of Evaluation and Research, Department of Education and Early Childhood Development

School

X,



All percentages are based on AGR number for the above data.

denotes Department did not receive data.

6/13/2017 9:48:27AM 306



#### #366 - Topsail Elementary, Conception Bay South (Topsail)



Grade 1 Observation

June 2016

Onset Rhyme



Dictation

Grades: K-4

2016



## **Sight Vocabulary**



denotes school performance vs province.

denotes Department did not receive data.

6/13/2017 9:48:27AM 307

All percentages are based on AGR number for the above data. Source: Division of Evaluation and Research, Department of Education and Early Childhood Development

1



All percentages are based on AGR number for the above data.

denotes Department did not receive data.



#367 - Holy Trinity Elementary, Torbay

Grades: K-6





denotes school performance vs province.

All percentages are based on AGR number for the above data.

denotes Department did not receive data.

6/13/2017 9:48:27AM 309



All percentages are based on AGR number for the above data.

denotes Department did not receive data.



Grade 1 Observation June 2016



denotes school performance vs province.

All percentages are based on AGR number for the above data.

denotes Department did not receive data.

Source: Division of Evaluation and Research, Department of Education and Early Childhood Development

\*





Total Students :

## #371 - Upper Gullies Elementary, Conception Bay Sout