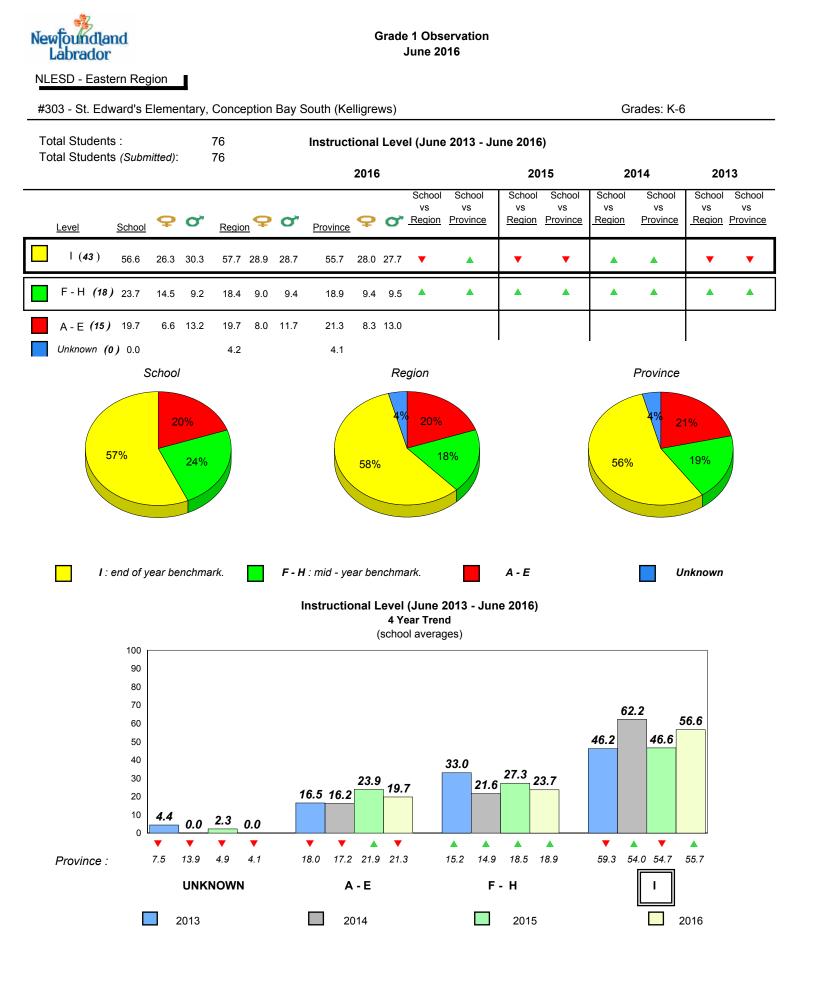

#### #005 - Peacock Primary School, Happy Valley-Goose Bay

Grade 1 Observation

June 2016

**Onset Rhyme** 

2014

2013

Grades: K-3

2015

2016

## Sight Vocabulary

denotes school performance vs province. All percentages are based on AGR number for the above data.

denotes Department did not receive data.

5

Source: Division of Evaluation and Research, Department of Education and Early Childhood Development