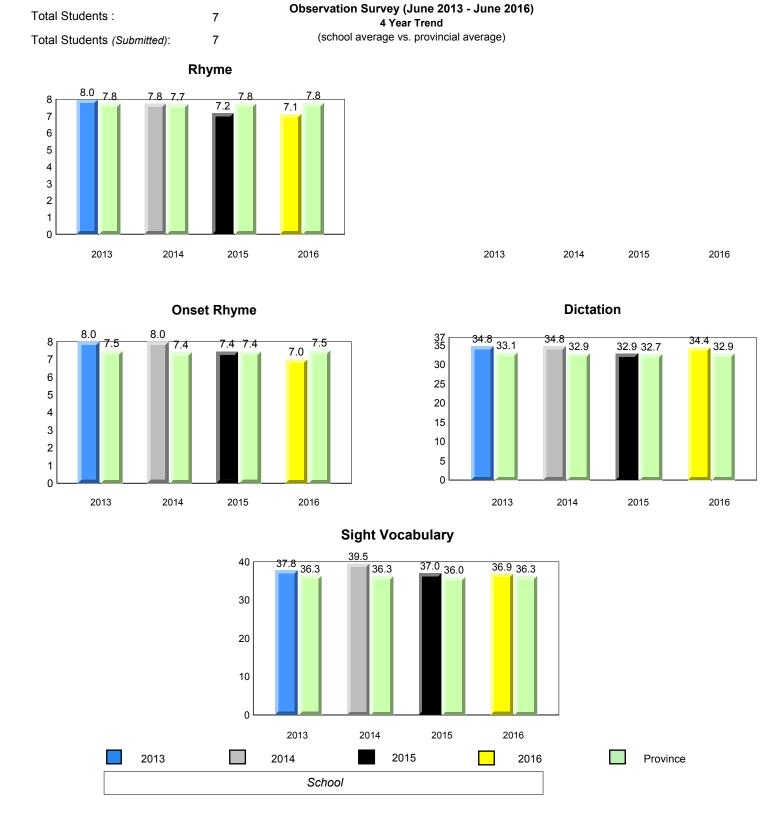

|                                            | Schoo                 | bl                                                              |      |                                                                               |                                                                               |              |      |  |  |

denotes school performance vs province.

X denotes Department did not receive data.

All percentages are based on AGR number for the above data. Source: Division of Evaluation and Research, Department of Education and Early Childhood Development





All percentages are based on AGR number for the above data.

denotes Department did not receive data.





#167 - Green Bay South Academy, Robert's Arm

### Grades: K-6



denotes school performance vs province. All percentages are based on AGR number for the above data.

denotes Department did not receive data.

6/13/2017 9:48:27AM 135

Source: Division of Evaluation and Research, Department of Education and Early Childhood Development

X,



All percentages are based on AGR number for the above data.

denotes Department did not receive data.



#172 - Brian Peckford Primary, Triton



Onset Rhyme





2015

2016



# **Sight Vocabulary**



denotes school performance vs province.

All percentages are based on AGR number for the above data.

denotes Department did not receive data.

Source: Division of Evaluation and Research, Department of Education and Early Childhood Development

¥

Grades: K-3



All percentages are based on AGR number for the above d