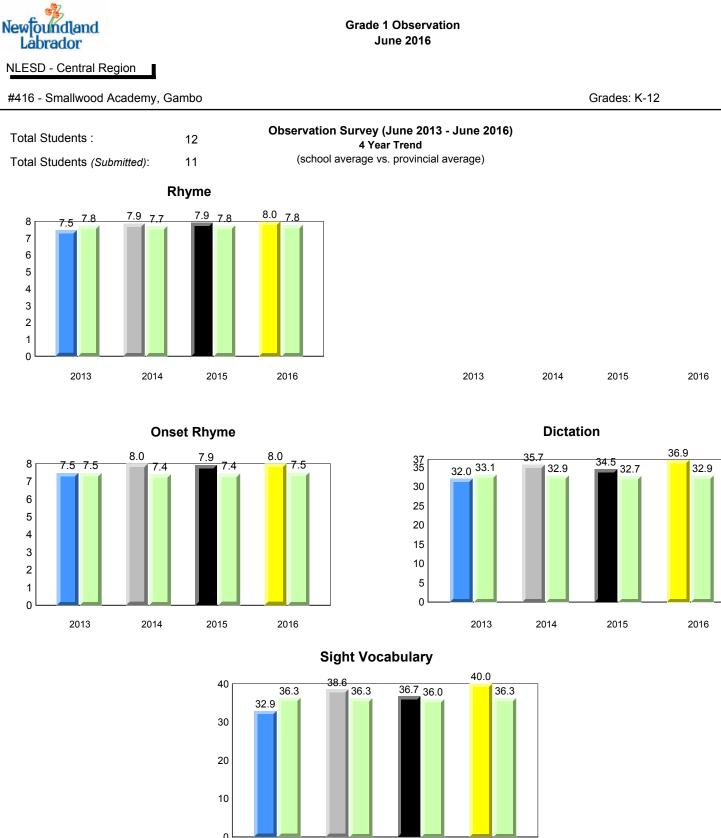

| Newfo    | undland |  |  |  |  |
|----------|---------|--|--|--|--|
| Labrador |         |  |  |  |  |

Grade 1 Observation June 2016

denotes school performance vs province.

All percentages are based on AGR number for the above data.

denotes Department did not receive data.

\*

Total Students :

8

NLESD - Labrador Region 

7.8