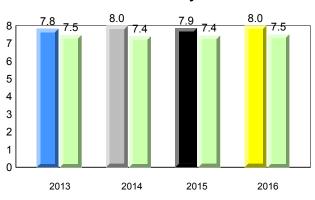

#008 - A. P. Low Primary, Labrador City

4 Year Trend (school average vs. provincial average)

Grade 1 Observation

June 2016

64

Grades: K-3

37 35

denotes school performance vs province.