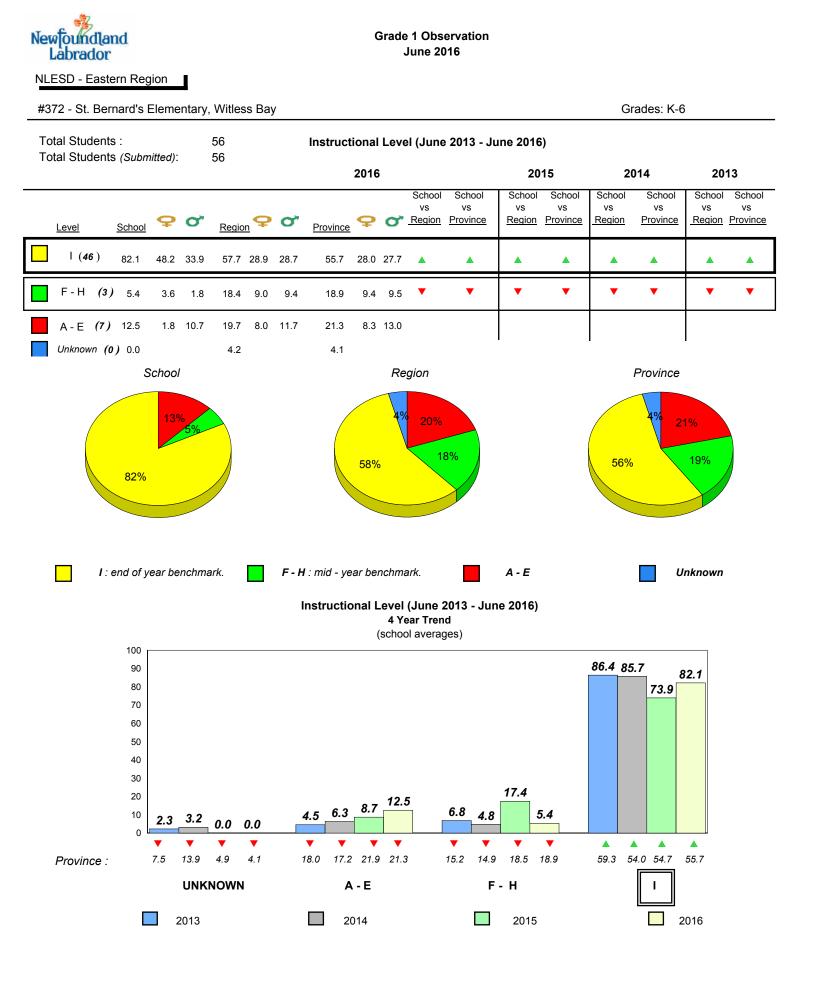

#001 - St. Peter's School, Black Tickle

Grade 1 Observation June 2016

Grades: 1,4,6,8,10-11

denotes school performance vs province.

All percentages are based on AGR number for the above data.

denotes Department did not receive data.