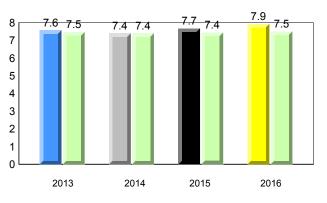

AGR number for the above data.

denotes Department did not receive data.

Source: Division of Evaluation and Research, Department of Education and Early Childhood Development

¥



All percentages are based on AGR number for the above data.

denotes Department did not receive data.



### #317 - St. Francis of Assisi Elementary, Logy Bay/Middle Cove/Outer Cove

Grades: K-6



denotes school performance vs province.

denotes Department did not receive data.

All percentages are based on AGR number for the above data.

Source: Division of Evaluation and Research, Department of Education and Early Childhood Development

School

1



All percentages are based on AGR number for the above data.

denotes Department did not receive data.



#318 - Holy Family Elementary, Paradise



Onset Rhyme



Dictation

Grades: K-6

2016







denotes school performance vs province.

All percentages are based on AGR number for the above data.

denotes Department did not receive data.

6/13/2017 9:48:27AM 271



All percentages are based on AGR number for the above data.

denotes Department did not receive data.



#### #320 - Beachy Cove Elementary, Portugal Cove - St. Philip's



Grade 1 Observation

June 2016

Grades: K-6



denotes school performance vs province.
 All percentages are based on AGR number for the above data.

denotes Department did not receive data.

6/13/2017 9:48:27AM 273



All percentages are based on AGR number for the above data.

denotes Department did not receive data.



#325 - Bishop Abraham Elementary, St. John's



**Onset Rhyme** 



Dictation

Grades: K-6

201