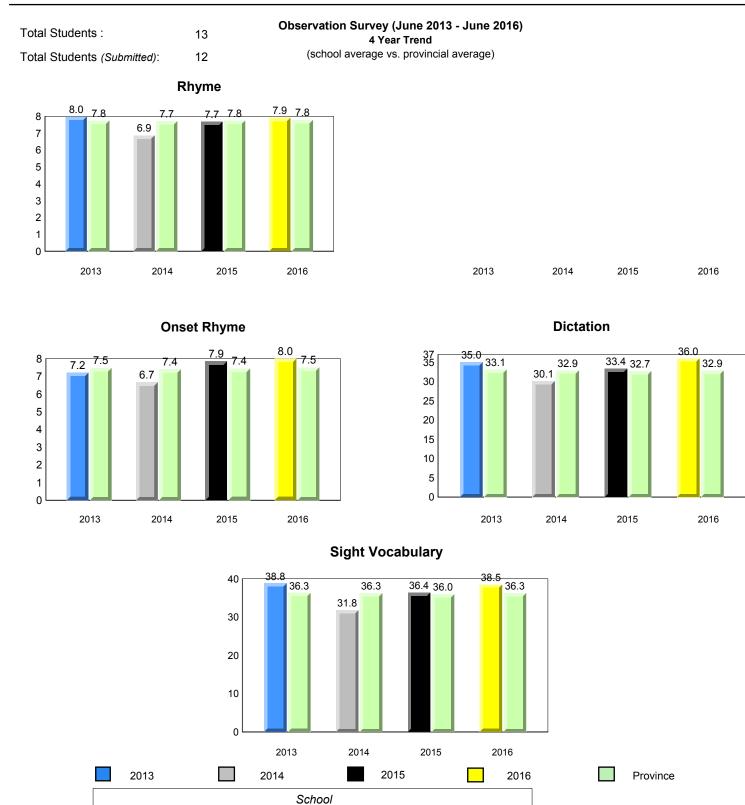

rimary, Grand Falls-Windsor



2016











denotes school performance vs province. All percentages are based on AGR number for the above data.

denotes Department did not receive data.

Source: Division of Evaluation and Research, Department of Education and Early Childhood Development

1



All percentages are based on AGR number for the above data.

denotes Department did not receive data.



#144 - Sprucewood Academy, Grand Falls-Windsor

Grades: K-6



Grade 1 Observation

June 2016

denotes school performance vs province. All percentages are based on AGR number for the above data.

1

denotes Department did not receive data.



All percentages are based on AGR number for the above data.

denotes Department did not receive data.



#150 - St. Joseph's Elementary, Harbour Breton





denotes school performance vs province. All percentages are based on AGR number for the above data.

denotes Department did not receive data.

Source: Division of Evaluation and Research, Department of Education and Early Childhood Development

1



All percentages are based on AGR number for the above data.

denotes Department did not receive data.

6/13/2017 9:48:27AM 122

| New | oundland<br>abrador |
|-----|---------------------|
| Le  | aprador             |

### #1

Grade 1 Observation June 2016

| #151 - John Watkins Academy, Hermitage                      |                  |          |                                 |                                                                                                       |                                    |            | Grades: