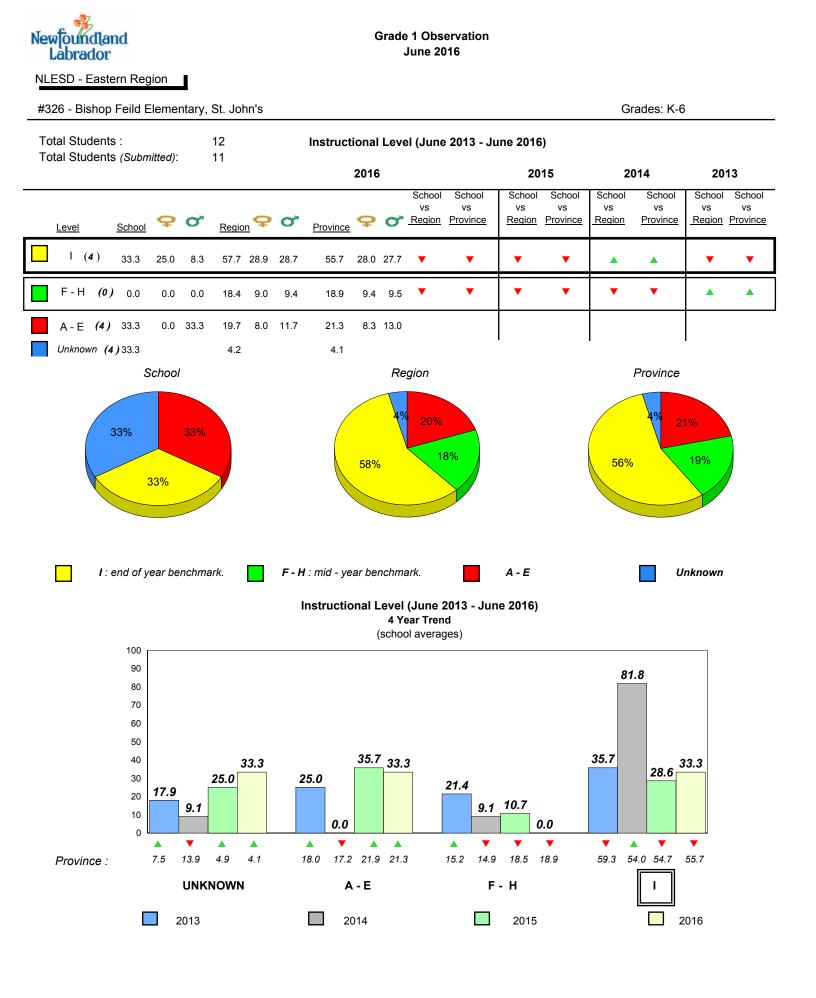

#001 - St. Peter's School, Black Tickle

Grade 1 Observation June 2016

Grades: 1,4,6,8,10-11

denotes school performance vs province.

All percentages are based on AGR number for the above data.

denotes Department did not receive data.