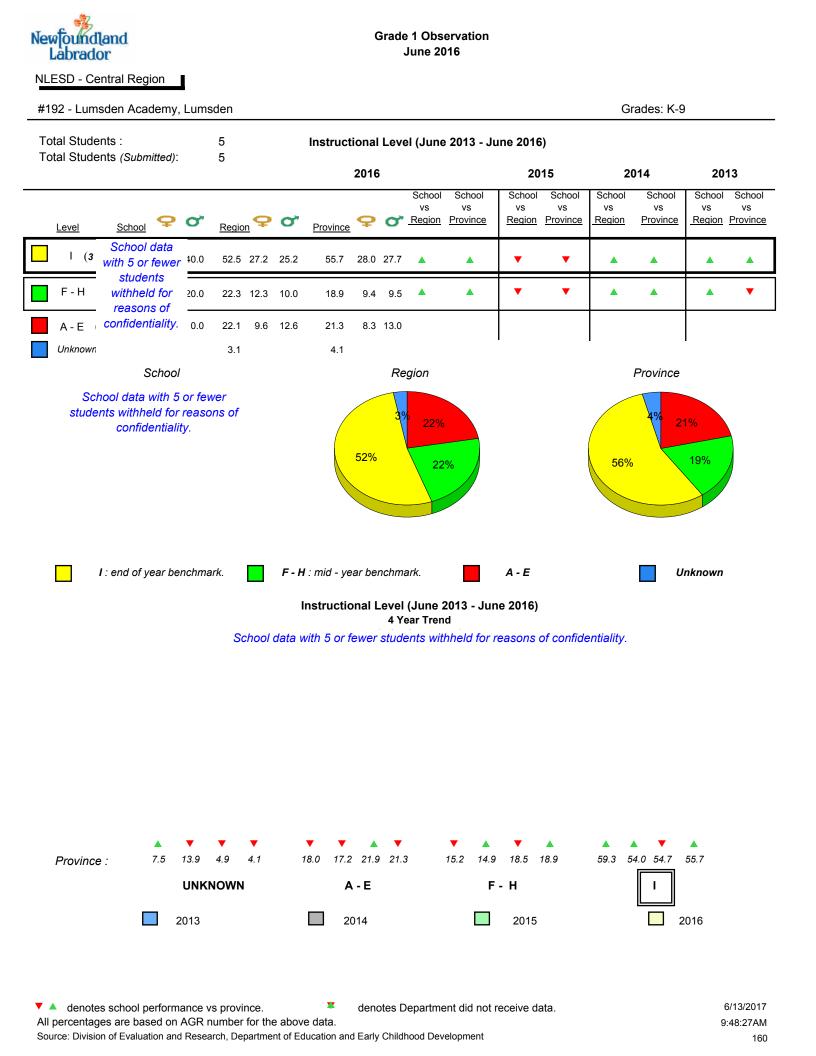

All percentages are based on AGR number for the above data.

denotes Department did not receive data.

| ewfoundland<br>Labrador                                                       |                    |         |                                    | Observation<br>e 2016                                                         |                                    |              |           |  |  |
|-------------------------------------------------------------------------------|--------------------|---------|------------------------------------|-------------------------------------------------------------------------------|------------------------------------|--------------|-----------|--|--|
| ILESD - Labrador Region                                                       | _                  |         |                                    |                                                                               |                                    |              |           |  |  |
| #022 - William Gillett Acad                                                   | lemy, Charlottetow | 'n, LAB |                                    |                                                                               |                                    | Grades: K-12 | 2         |  |  |
| Total Students :                                                              | 5                  | Observa |                                    | une 2013 - June 20                                                            | 16)                                |              |           |  |  |
| Total Students (Submitted)                                                    |                    | (scł    | <b>4 Year</b><br>nool average vs.  | Trend<br>provincial average)                                                  |                                    |              |           |  |  |
|                                                                               |                    |         |                                    |                                                                               |                                    |              |           |  |  |
| School data with 5 or fewer students withheld for reasons of confidentiality. |                    |         |                                    | School d                                                                      | ata with 5 or few<br>reasons of co |              | hheld for |  |  |
|                                                                               |                    |         |                                    |                                                                               |                                    |              |           |  |  |
| 2013 2                                                                        | 014 2015           | 2016    |                                    | 2013                                                                          | 2014                               | 2015         | 2016      |  |  |
| School data with 5 or fewer students withheld for reasons of confidentiality. |                    |         | School d                           | School data with 5 or fewer students withheld for reasons of confidentiality. |                                    |              |           |  |  |
|                                                                               |                    |         |                                    |                                                                               |                                    |              |           |  |  |
| 2013 2                                                                        | 014 2015           | 2016    |                                    | 2013                                                                          | 2014                               | 2015         | 2016      |  |  |
|                                                                               |                    |         | a with 5 or fewe<br>reasons of com | r students withheld<br>fidentiality.                                          | for                                |              |           |  |  |
|                                                                               |                    |         |                                    |                                                                               |                                    |              |           |  |  |
|                                                                               |                    | 2013    | 2014                               | 2015 20                                                                       | 16                                 |              |           |  |  |
| 2013                                                                          |                    | 2014    | 2015                               |                                                                               | 2016                               | Provinc      | ce        |  |  |
|                                                                               |                    | Scho    | ol                                 |                                                                               |                                    |              |           |  |  |