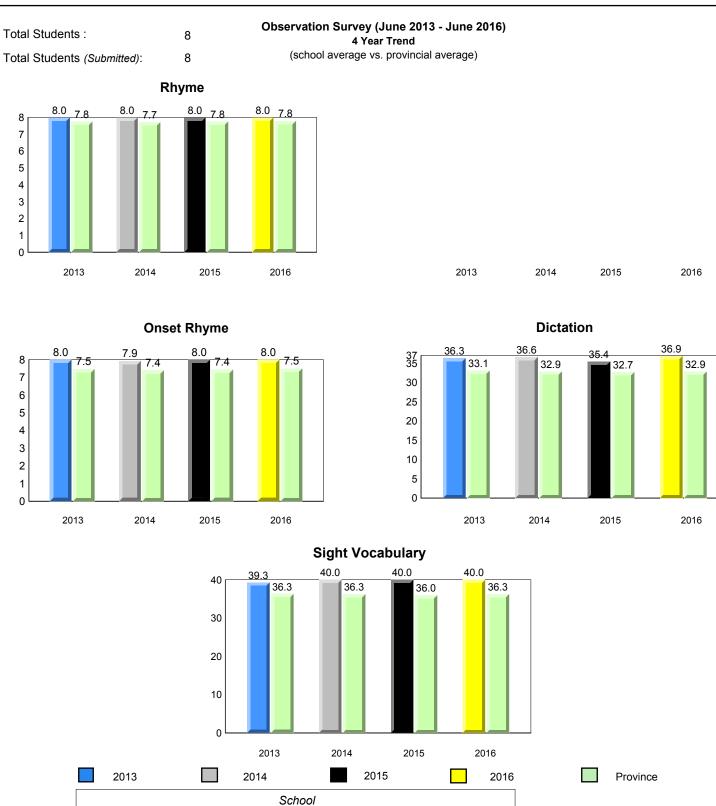

denotes Department did not receive data.

\*

Total Students :

8

NLESD - Labrador Region 

7.8