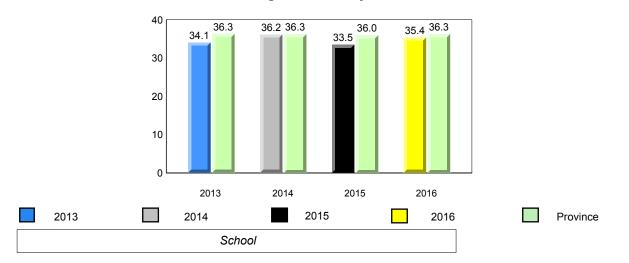

#008 - A. P. Low Primary, Labrador City

4 Year Trend (school average vs. provincial average)

Grade 1 Observation

June 2016

64

Grades: K-3

37 35

denotes school performance vs province.

All percentages are based on AGR number for the above data.

denotes Department did not receive data.

6/13/2017 9:48:27AM

Source: Division of Evaluation and Research, Department of Education and Early Childhood Development