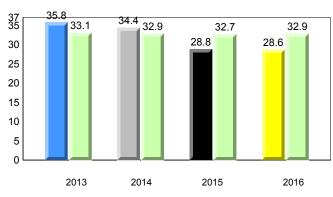

Observation Survey (June 2013 - June 2016) Total Students : 41 4 Year Trend (school average vs. provincial average) Total Students (Submitted): 39 Rhyme 8.0 7.7 8.0 7.8 7.9 7.8 7.7 7.8 8 7 6 5 4 3 2 1 0 2013 2014 2015 2016 2013 2014 2015 2016 Dictation **Onset Rhyme** 37 35 8 33.7 33.1 34.5 32.5 32.9 7.5 <del>7.5</del> 33.0 32.9 32.7 7.3 7.4 7.4 7.4 7.0 7.0 7 30 6 25 5 20 4 15 3 10 2 5 1 0 0 2013 2014 2015 2016 2013 2016 2014 2015 Sight Vocabulary 38.4