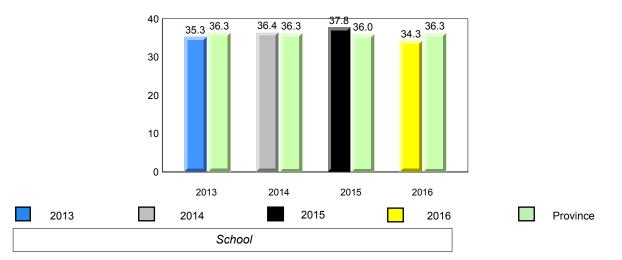

denotes Department did not receive data.

#111 - St. Thomas Aquinas, Port au Port East

Grades: K-8

denotes school performance vs province.

All percentages are based on AGR number for the above data.

denotes Department did not receive data.