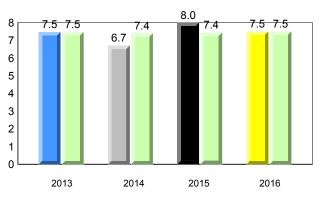

#### #005 - Peacock Primary School, Happy Valley-Goose Bay

Grade 1 Observation

June 2016

**Onset Rhyme** 

2014

2013

Grades: K-3

2015

2016

## Sight Vocabulary

denotes school performance vs province. All percentages are based on AGR number for the above data.

denotes Department did not receive data.

5

Source: Division of Evaluation and Research, Department of Education and Early Childhood Development