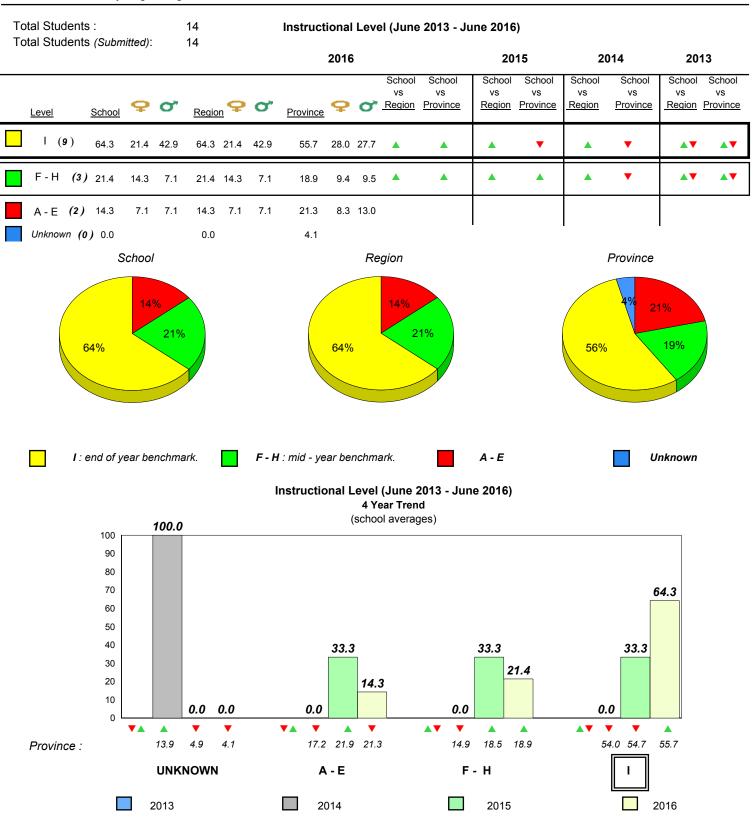

6/13/2017 9:48:27AM

A - E

F - H

6/13/2017 9:48:27AM 2

Source: Division of Evaluation and Research, Department of Education and Early Childhood Development

UNKNOWN

All percentages are based on AGR number for the above data.