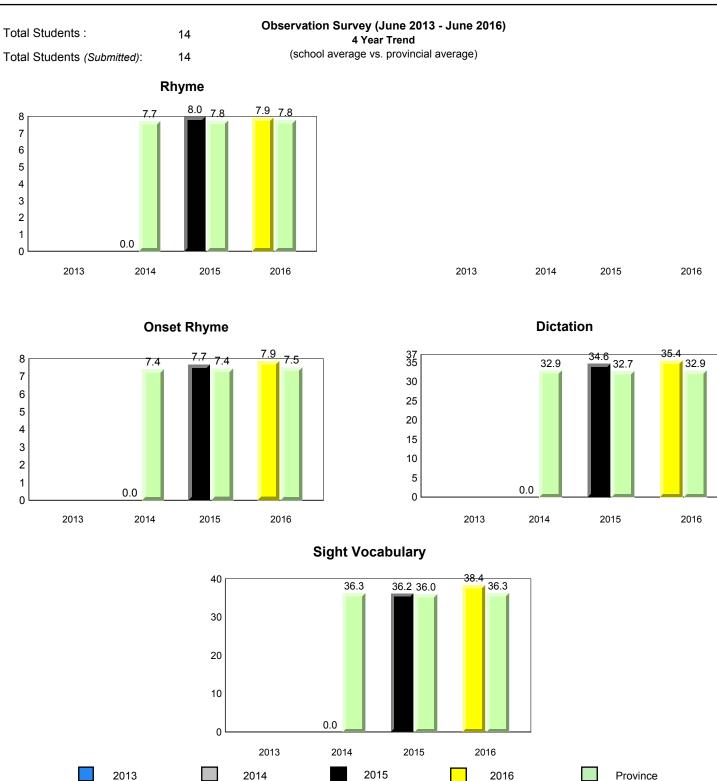

Observation Survey (June 2013 - June 2016) Total Students : 41 4 Year Trend (school average vs. provincial average) Total Students (Submitted): 39 Rhyme 8.0 7.7 8.0 7.8 7.9 7.8 7.7 7.8 8 7 6 5 4 3 2 1 0 2013 2014 2015 2016 2013 2014 2015 2016 Dictation **Onset Rhyme** 37 35 8 33.7 33.1 34.5 32.5 32.9 7.5 <del>7.5</del> 33.0 32.9 32.7 7.3 7.4 7.4 7.4 7.0 7.0 7 30 6 25 5 20 4 15 3 10 2 5 1 0 0 2013 2014 2015 2016 2013 2016 2014 2015 Sight Vocabulary 38.4