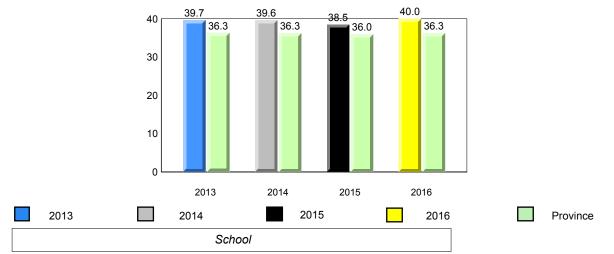

#008 - A. P. Low Primary, Labrador City

4 Year Trend (school average vs. provincial average)

Grade 1 Observation

June 2016

64

Grades: K-3

37 35

denotes school performance vs province.