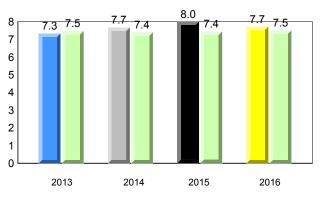

2014       | 2015                                                                          | 2016             |                             | Province                          |          |  |  |

denotes Department did not receive data.

All percentages are based on AGR number for the above data. Source: Division of Evaluation and Research, Department of Education and Early Childhood Development





1

0

2013

2014

2015

2016

NLESD - Eastern Region

#289 - St. Peter's Elementary, Upper Island Cove







5

0

2013

2014

2015



denotes school performance vs province. All percentages are based on AGR number for the above data.

denotes Department did not receive data.

2016

X,



All percentages are based on AGR number for the above data.

denotes Department did not receive data.





2015

2016







denotes school performance vs province. All percentages are based on AGR number for the above data.

denotes Department did not receive data.

6/13/2017 9:48:27AM 255

X,



All percentages are based on AGR number for the above data.

denotes Department did not receive data.



#294 - St. Augustine's Elementary, Bell Island



Onset Rhyme



Dictation

Grades: K-6

2016



Sight Vocabulary



denotes school performance vs province.

All percentages are based on AGR number for the above data.

denotes Department did not receive data.

6/13/2017 9:48:27AM 257

Source: Division of Evaluation and Research, Department of Education and Early Childhood Development

X,



All percentages are based on AGR number for the above data.

denotes Department did not receive data.



##