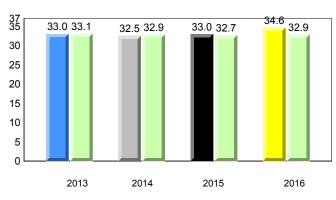

Observation Survey (June 2013 - June 2016) Total Students : 41 4 Year Trend (school average vs. provincial average) Total Students (Submitted): 39 Rhyme 8.0 7.7 8.0 7.8 7.9 7.8 7.7 7.8 8 7 6 5 4 3 2 1 0 2013 2014 2015 2016 2013 2014 2015 2016 Dictation **Onset Rhyme** 37 35 8 33.7 33.1 34.5 32.5 32.9 7.5 <del>7.5</del> 33.0 32.9 32.7 7.3 7.4 7.4 7.4 7.0 7.0 7 30 6 25 5 20 4 15 3 10 2 5 1 0 0 2013 2014 2015 2016 2013 2016 2014 2015 Sight Vocabulary 38.4