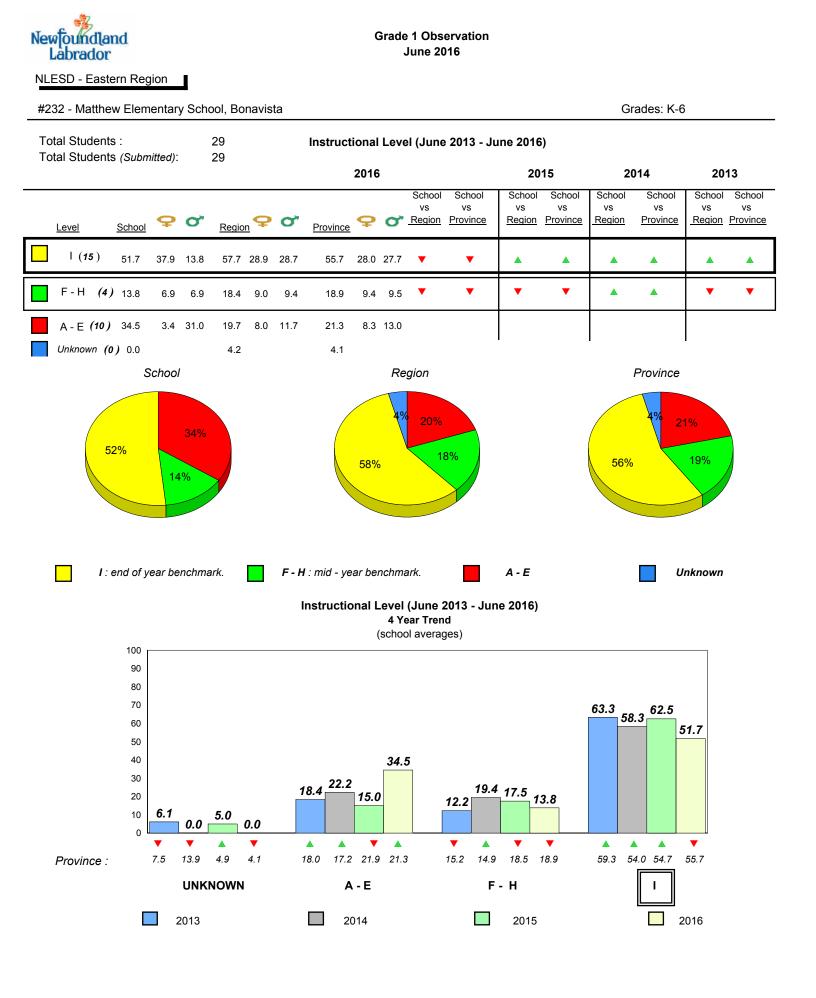

eville



2016







# **Sight Vocabulary**



denotes school performance vs province.

All percentages are based on AGR number for the above data.

denotes Department did not receive data.

Source: Division of Evaluation and Research, Department of Education and Early Childhood Development

X,



All percentages are based on AGR number for the above data.

denotes Department did not receive data.



#232 - Matthew Elementary School, Bonavista



**Onset Rhyme** 



Dictation

Grades: K-6



## **Sight Vocabulary**



denotes school performance vs province.

All percentages are based on AGR number for the above data.

denotes Department did not receive data.

6/13/2017 9:48:27AM 219

Source: Division of Evaluation and Research, Department of Education and Early Childhood Development

X,



All percentages are based on AGR number for the above data.

denotes Department did not receive data.



#234 - Catalina Elementary School, Catalina







Grades: K-8





denotes school performance vs province. All percentages are based on AGR number for the above data.

denotes Department did not receive data.

6/13/2017 9:48:27AM 221

\*



All percentages are based on AGR number for the above data.

denotes Department did not receive data.



#237 - Anthony Paddon Elementary, Musgravetown

Grade 1 Observation

Grades: K-6



denotes school performance vs province. All percentages are based on AGR number for the above data.

2013

2016

2015

Province

Source: Division of Evaluation and Research, Department of Education and Early Childhood Development

2014

School

X,

denotes Depar