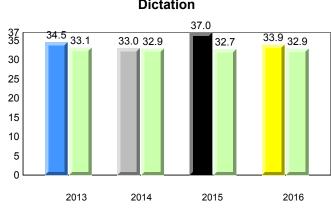

denotes Department did not receive data.

\*

Total Students :

8

NLESD - Labrador Region 

7.8