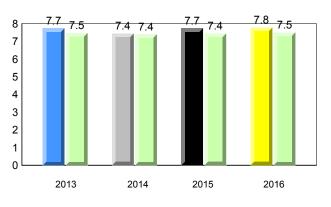

Observation Survey (June 2013 - June 2016) Total Students : 41 4 Year Trend (school average vs. provincial average) Total Students (Submitted): 39 Rhyme 8.0 7.7 8.0 7.8 7.9 7.8 7.7 7.8 8 7 6 5 4 3 2 1 0 2013 2014 2015 2016 2013 2014 2015 2016 Dictation **Onset Rhyme** 37 35 8 33.7 33.1 34.5 32.5 32.9 7.5 <del>7.5</del> 33.0 32.9 32.7 7.3 7.4 7.4 7.4 7.0 7.0 7 30 6 25 5 20 4 15 3 10 2 5 1 0 0 2013 2014 2015 2016 2013 2016 2014 2015 Sight Vocabulary 38.4