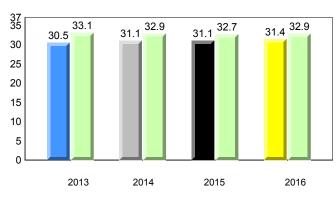

Observation Survey (June 2013 - June 2016) Total Students : 41 4 Year Trend (school average vs. provincial average) Total Students (Submitted): 39 Rhyme 8.0 7.7 8.0 7.8 7.9 7.8 7.7 7.8 8 7 6 5 4 3 2 1 0 2013 2014 2015 2016 2013 2014 2015 2016 Dictation **Onset Rhyme** 37 35 8 33.7 33.1 34.5 32.5 32.9 7.5 <del>7.5</del> 33.0 32.9 32.7 7.3 7.4 7.4 7.4 7.0 7.0 7 30 6 25 5 20 4 15 3 10 2 5 1 0 0 2013 2014 2015 2016 2013 2016 2014 2015 Sight Vocabulary 38.4