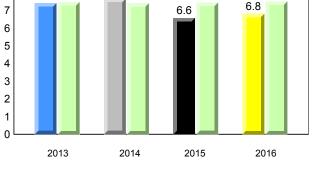

Observation Survey (June 2013 - June 2016) Total Students : 41 4 Year Trend (school average vs. provincial average) Total Students (Submitted): 39 Rhyme 8.0 7.7 8.0 7.8 7.9 7.8 7.7 7.8 8 7 6 5 4 3 2 1 0 2013 2014 2015 2016 2013 2014 2015 2016 Dictation **Onset Rhyme** 37 35 8 33.7 33.1 34.5 32.5 32.9 7.5 <del>7.5</del> 33.0 32.9 32.7 7.3 7.4 7.4 7.4 7.0 7.0 7 30 6 25 5 20 4 15 3 10 2 5 1 0 0 2013 2014 2015 2016 2013 2016 2014 2015 Sight Vocabulary 38.4