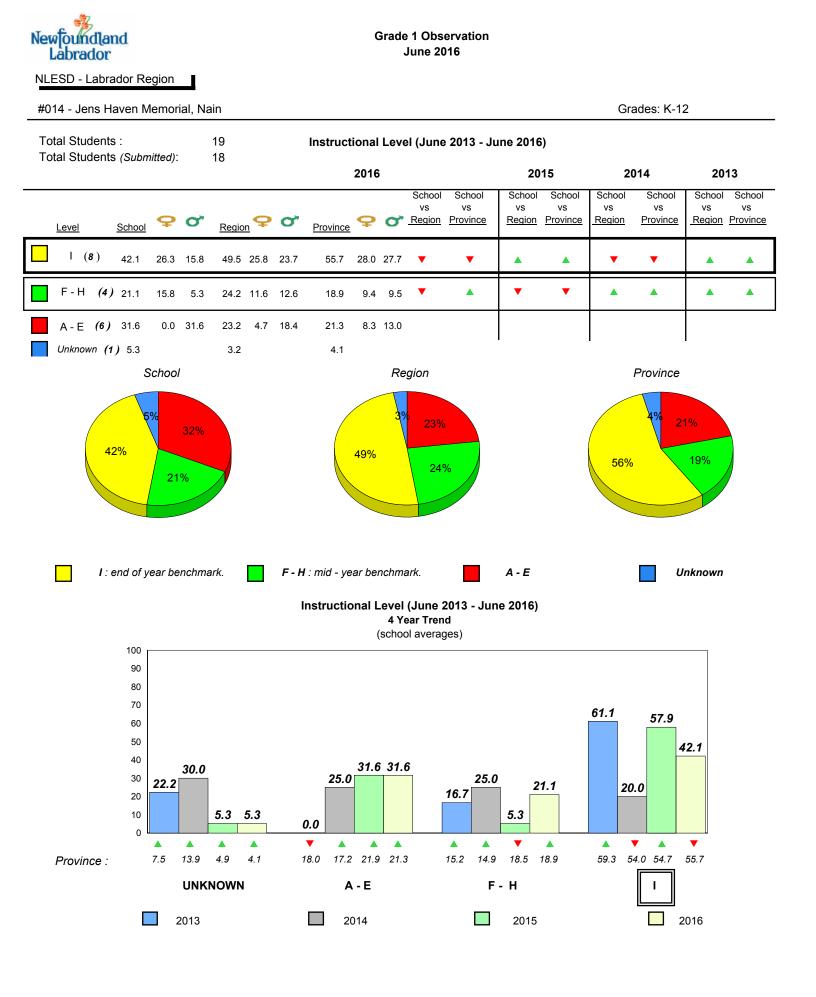

#001 - St. Peter's School, Black Tickle

Grade 1 Observation June 2016

Grades: 1,4,6,8,10-11

denotes school performance vs province.

All percentages are based on AGR number for the above data.

denotes Department did not receive data.