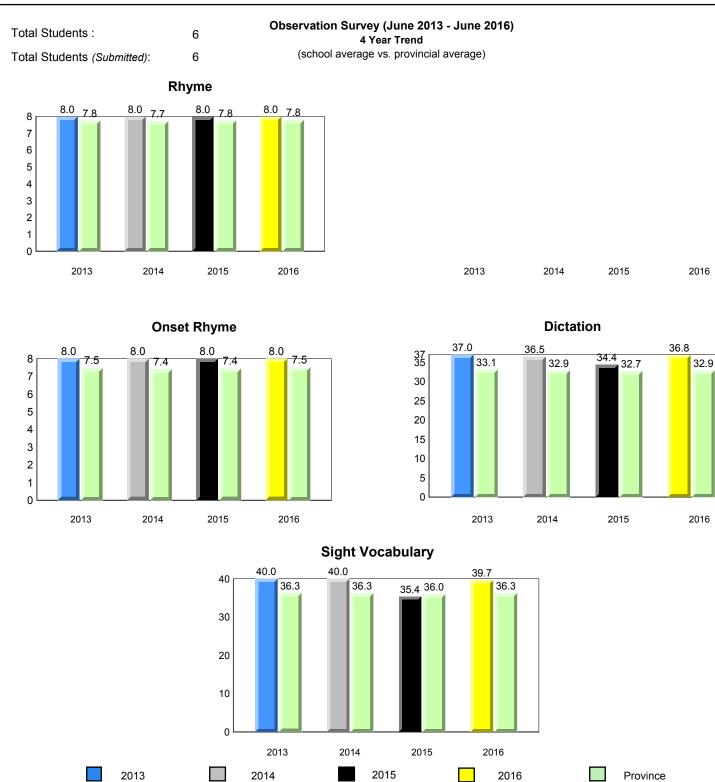

denotes Department did not receive data.

\*

Total Students :

8

NLESD - Labrador Region 

7.8