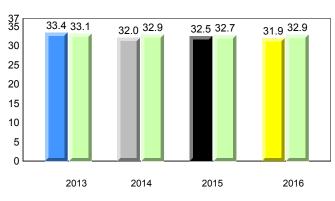

2015

denotes school performance vs province. All percentages are based on AGR number for the above data.

denotes Department did not receive data.

6/13/2017 9:48:27AM 85

32.9

2016

¥

All percentages are based on AGR number for the above data.