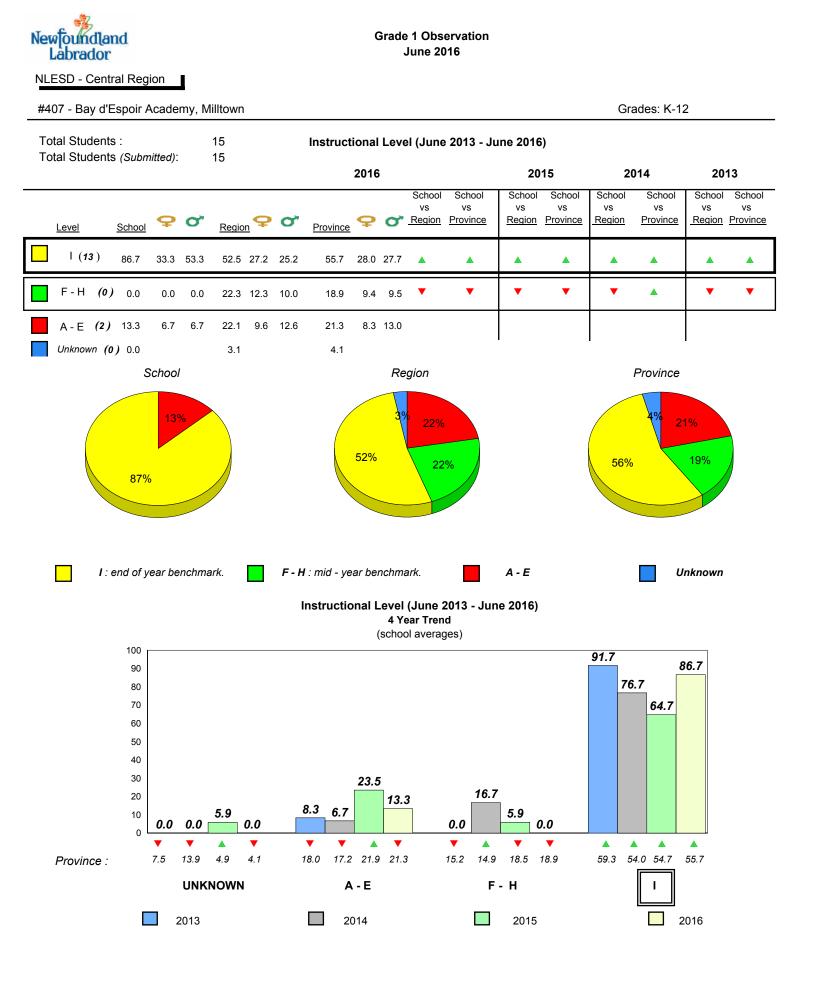

#001 - St. Peter's School, Black Tickle

Grade 1 Observation June 2016

Grades: 1,4,6,8,10-11

denotes school performance vs province.

All percentages are based on AGR number for the above data.

denotes Department did not receive data.