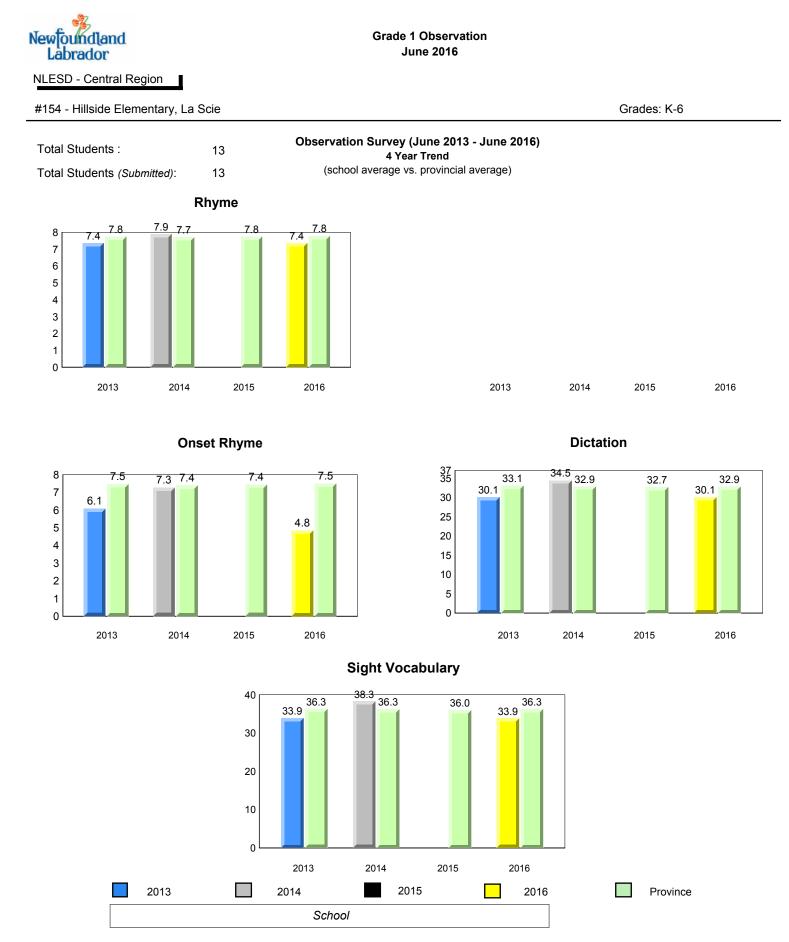

#001 - St. Peter's School, Black Tickle

Grade 1 Observation June 2016

Grades: 1,4,6,8,10-11

denotes school performance vs province.

All percentages are based on AGR number for the above data.

denotes Department did not receive data.