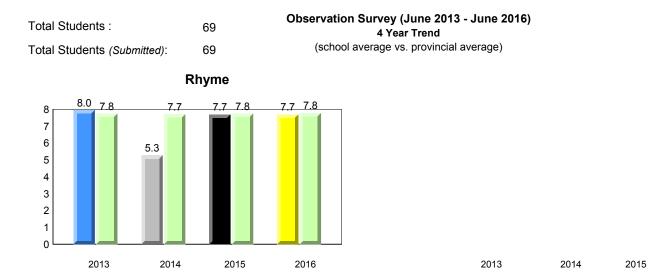

Observation Survey (June 2013 - June 2016) Total Students : 41 4 Year Trend (school average vs. provincial average) Total Students (Submitted): 39 Rhyme 8.0 7.7 8.0 7.8 7.9 7.8 7.7 7.8 8 7 6 5 4 3 2 1 0 2013 2014 2015 2016 2013 2014 2015 2016 Dictation **Onset Rhyme** 37 35 8 33.7 33.1 34.5 32.5 32.9 7.5 <del>7.5</del> 33.0 32.9 32.7 7.3 7.4 7.4 7.4 7.0 7.0 7 30 6 25 5 20 4 15 3 10 2 5 1 0 0 2013 2014 2015 2016 2013 2016 2014 2015 Sight Vocabulary 38.4