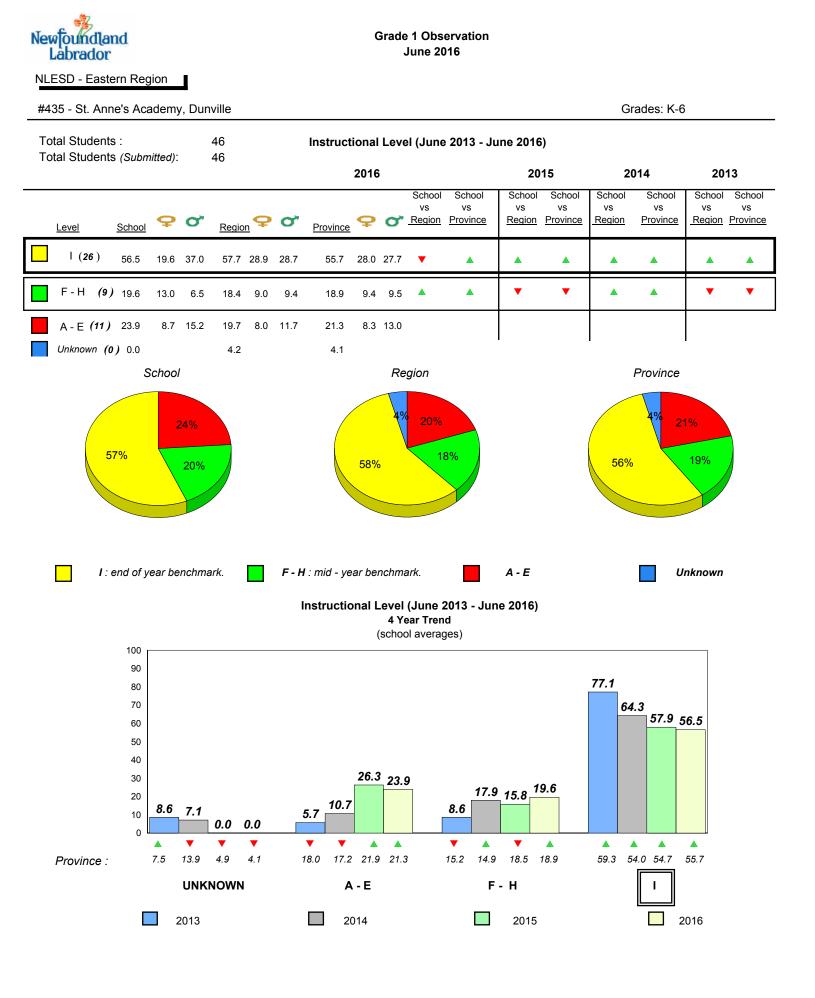

entages are based on AGR number for the above data.

denotes Department did not receive data.



#433 - Tricon Elementary, Bay de Verde







Grades: K-6



denotes school performance vs province.

6/13/2017 9:48:27AM 323

X, denotes Department did not receive data.

All percentages are based on AGR number for the above data.



All percentages are based on AGR number for the above data.

denotes Department did not receive data.



#435 - St. Anne's Academy, Dunville



Grades: K-6

2016

32.9

2016







20

15

10

5

0

2013

2014

2015



denotes school performance vs province.

All percentages are based on AGR number for the above data.

denotes Department did not receive data.

Source: Division of Evaluation and Research, Department of Education and Early Childhood Development

1



All percentages are based on AGR number for the above data.

denotes Department did not receive data.





8











denotes school performance vs province.

All percentages are based on AGR number for the above data.

denotes Department did not receive data.

6/13/2017 9:48:27AM 327

X,



All percentages are based on AGR number for the above data.

denotes Department did not receive data.



#444 - Cabot Academy, Western Bay





**Onset Rhyme** 





Grades: K-6



## **Sight Vocabulary**



denotes school performance vs province.

denotes Department did not receive data.

6/13/2017 9:48:27AM 329

All percentages are based on AGR number for the above data. Source: Division of Evaluation and Research, Department of Education and Early Childhood Development

¥



All percentages are