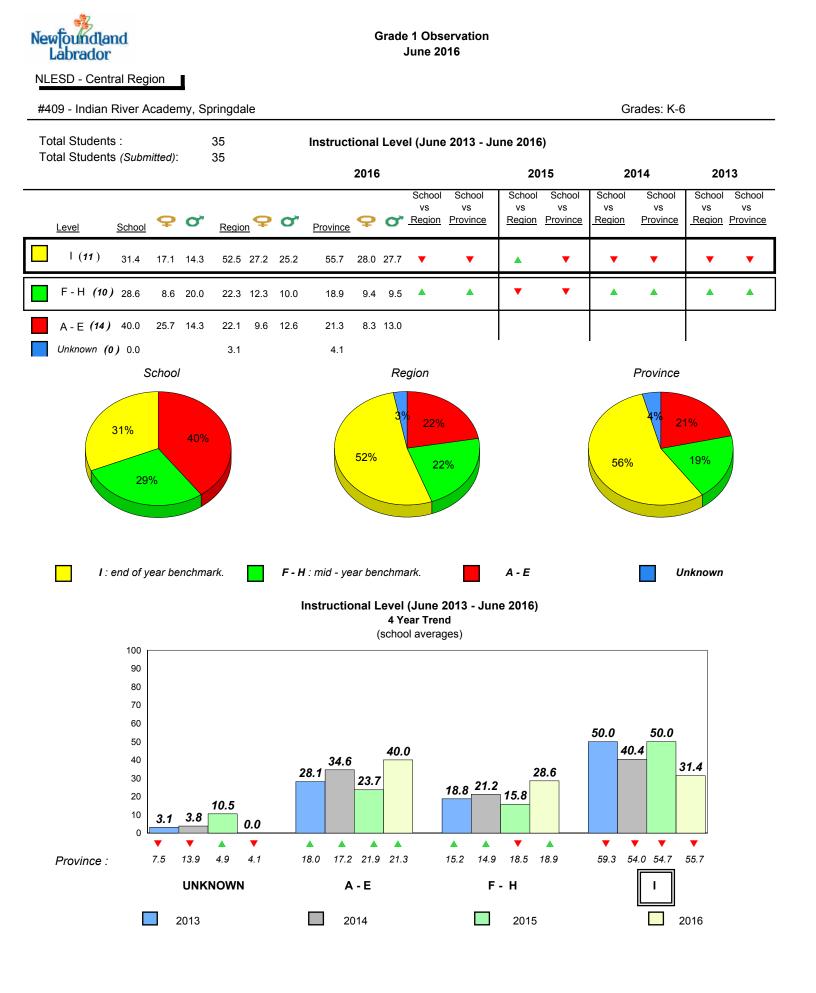

#001 - St. Peter's School, Black Tickle

Grade 1 Observation June 2016

Grades: 1,4,6,8,10-11

denotes school performance vs province.

All percentages are based on AGR number for the above data.

denotes Department did not receive data.

| Newfo    | undland |  |  |  |  |
|----------|---------|--|--|--|--|
| Labrador |         |  |  |  |  |

Grade 1 Observation June 2016

denotes school performance vs province.

All percentages are based on AGR number for the above data.

denotes Department did not receive data.

\*

Total Students :

8

NLESD - Labrador Region 

7.8