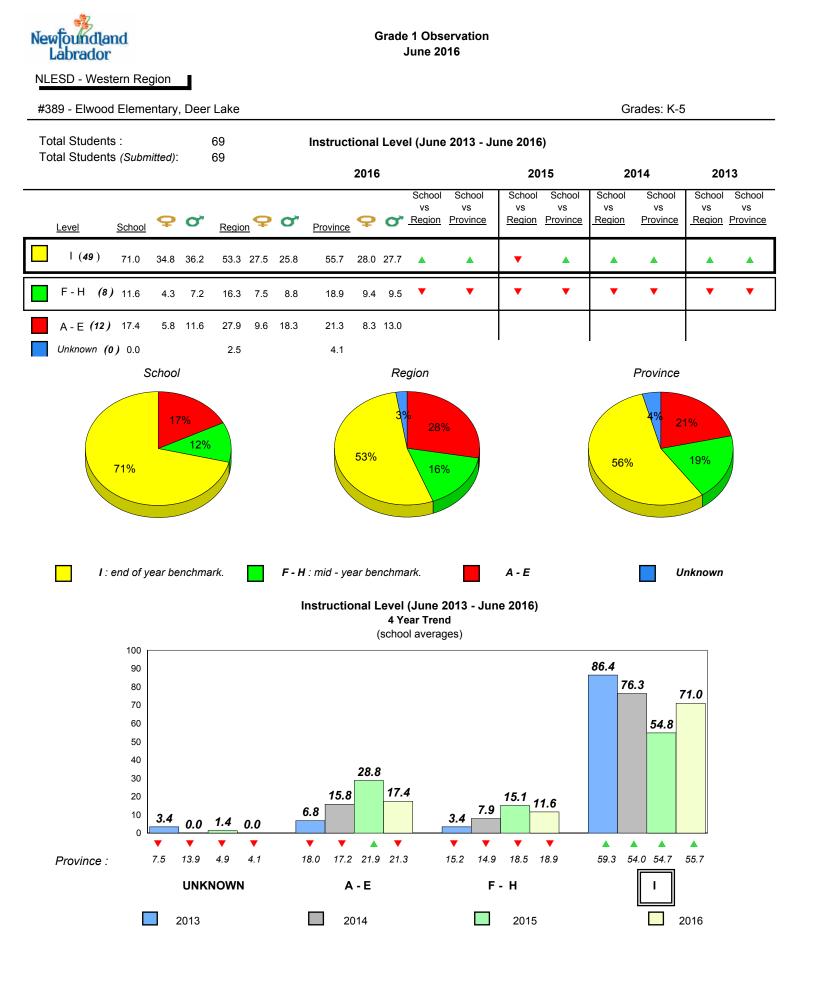

All percentages are based on AGR number for the above data.

denotes Department did not receive data.

#389 - Elwood Elementary, Deer Lake

**Onset Rhyme** 

Dictation

Grades: K-5

2016