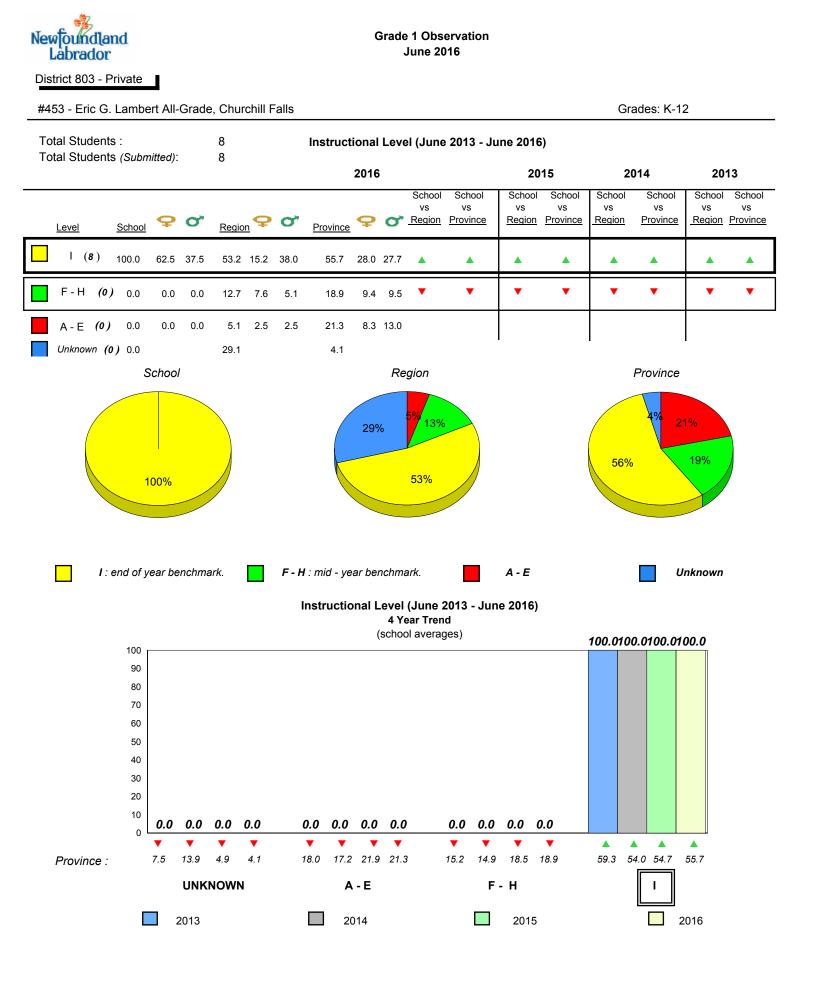

#001 - St. Peter's School, Black Tickle

Grade 1 Observation June 2016

Grades: 1,4,6,8,10-11

denotes school performance vs province.

All percentages are based on AGR number for the above data.

denotes Department did not receive data.