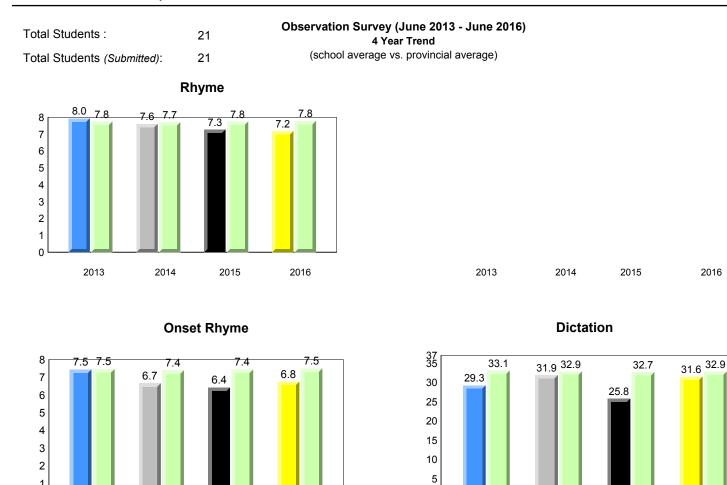

Observation Survey (June 2013 - June 2016) Total Students : 41 4 Year Trend (school average vs. provincial average) Total Students (Submitted): 39 Rhyme 8.0 7.7 8.0 7.8 7.9 7.8 7.7 7.8 8 7 6 5 4 3 2 1 0 2013 2014 2015 2016 2013 2014 2015 2016 Dictation **Onset Rhyme** 37 35 8 33.7 33.1 34.5 32.5 32.9 7.5 <del>7.5</del> 33.0 32.9 32.7 7.3 7.4 7.4 7.4 7.0 7.0 7 30 6 25 5 20 4 15 3 10 2 5 1 0 0 2013 2014 2015 2016 2013 2016 2014 2015 Sight Vocabulary 38.4