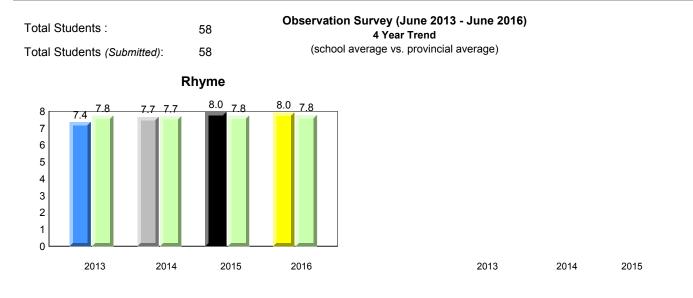

Observation Survey (June 2013 - June 2016) Total Students : 41 4 Year Trend (school average vs. provincial average) Total Students (Submitted): 39 Rhyme 8.0 7.7 8.0 7.8 7.9 7.8 7.7 7.8 8 7 6 5 4 3 2 1 0 2013 2014 2015 2016 2013 2014 2015 2016 Dictation **Onset Rhyme** 37 35 8 33.7 33.1 34.5 32.5 32.9 7.5 <del>7.5</del> 33.0 32.9 32.7 7.3 7.4 7.4 7.4 7.0 7.0 7 30 6 25 5 20 4 15 3 10 2 5 1 0 0 2013 2014 2015 2016 2013 2016 2014 2015 Sight Vocabulary 38.4