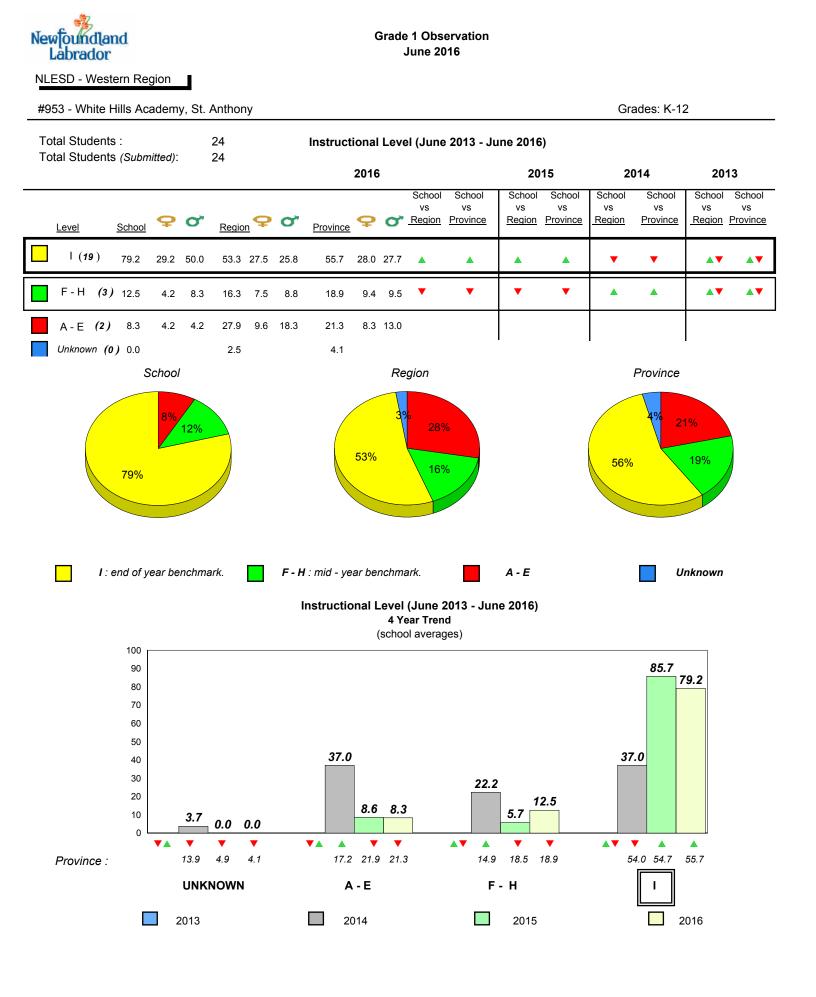

denotes school performance vs province.
 All percentages are based on AGR number for the above data.

denotes Department did not receive data.

NLESD - Western Region

Grade 1 Observation June 2016

denotes school performance vs province.