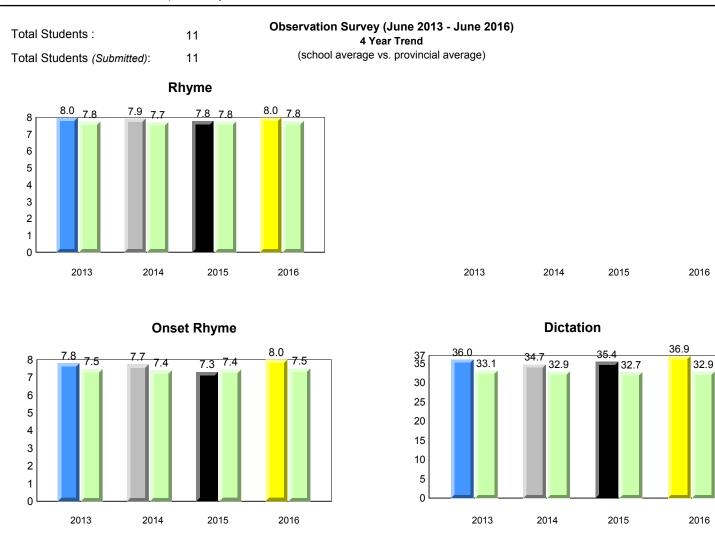

denotes Department did not receive data.

\*

Total Students :

8

NLESD - Labrador Region 

7.8