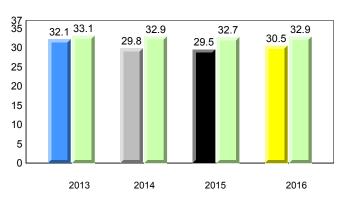

Observation Survey (June 2013 - June 2016) Total Students : 41 4 Year Trend (school average vs. provincial average) Total Students (Submitted): 39 Rhyme 8.0 7.7 8.0 7.8 7.9 7.8 7.7 7.8 8 7 6 5 4 3 2 1 0 2013 2014 2015 2016 2013 2014 2015 2016 Dictation **Onset Rhyme** 37 35 8 33.7 33.1 34.5 32.5 32.9 7.5 <del>7.5</del> 33.0 32.9 32.7 7.3 7.4 7.4 7.4 7.0 7.0 7 30 6 25 5 20 4 15 3 10 2 5 1 0 0 2013 2014 2015 2016 2013 2016 2014 2015 Sight Vocabulary 38.4