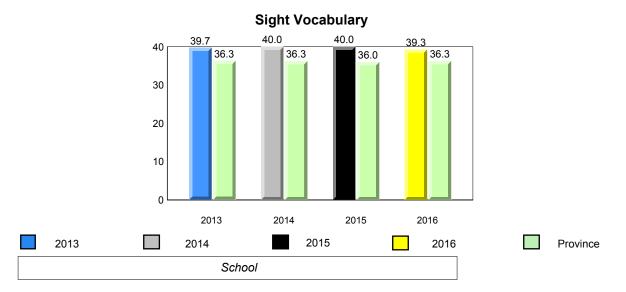

## Sight Vocabulary

denotes school performance vs province. All percentages are based on AGR number for the above data.

denotes Department did not receive data.

5

Source: Division of Evaluation and Research, Department of Education and Early Childhood Development