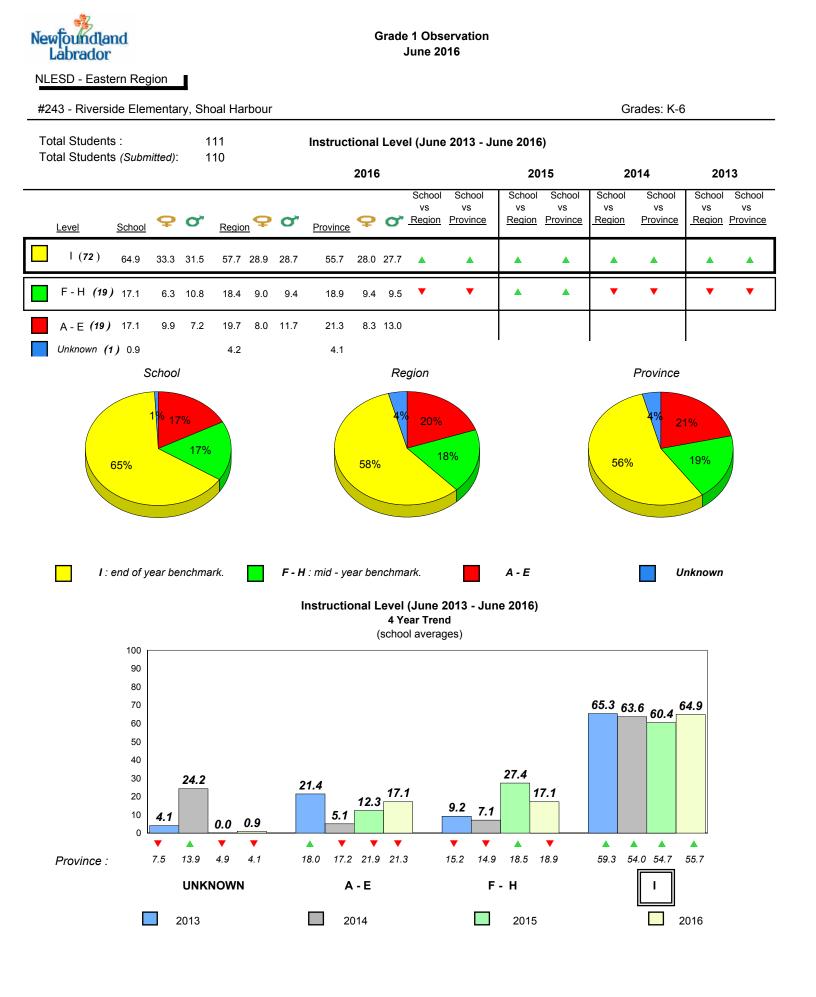

School, Port Rexton





denotes school performance vs province. All percentages are based on AGR number for the above data.

denotes Department did not receive data.

Source: Division of Evaluation and Research, Department of Education and Early Childhood Development

X,



All percentages are based on AGR number for the above data.

denotes Department did not receive data.



1

0

2013

2014

2015

2016

NLESD - Eastern Region

#243 - Riverside Elementary, Shoal Harbour

Grades: K-6





5

0

2013

2014

2015



denotes school performance vs province.

All percentages are based on AGR number for the above data.

Source: Division of Evaluation and Research, Department of Education and Early Childhood Development

denotes Department did not receive data.

6/13/2017 9:48:27AM 227

2016



All percentages are based on AGR number for the above data.

denotes Department did not receive data.



#258 - Holy Family Elementary, Chapel Arm



Onset Rhyme



Dictation

Grades: K-6

2016



## **Sight Vocabulary**



denotes school performance vs province.

All percentages are based on AGR number for the above data.

denotes Department did not receive data.

6/13/2017 9:48:27AM 229

Source: Division of Evaluation and Research, Department of Education and Early Childhood Development

¥



All percentages are based on AGR number for the above data.

denotes Department did not receive data.



#259 - Coley's Point Primary, Coley's Point



**Onset Rhyme** 



Dictation

Grades: K-3

2016







denotes school performance vs province.

All percentages are based on AGR number for the a