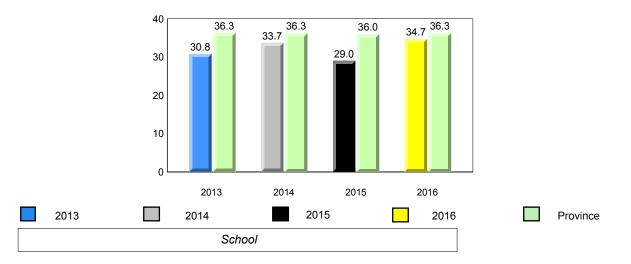

denotes school performance vs province.

All percentages are based on AGR number for the above data.

¥ denotes Department did not receive data.

#089 - Jakeman All Grade, Trout River

**Onset Rhyme** 

Dictation

Grades: K-12

2016

## Sight Vocabulary

denotes school performance vs province.

denotes Department did not receive data.

X, All percentages are based on AGR number for the above data.

All percentages are based on AGR number for the above data.