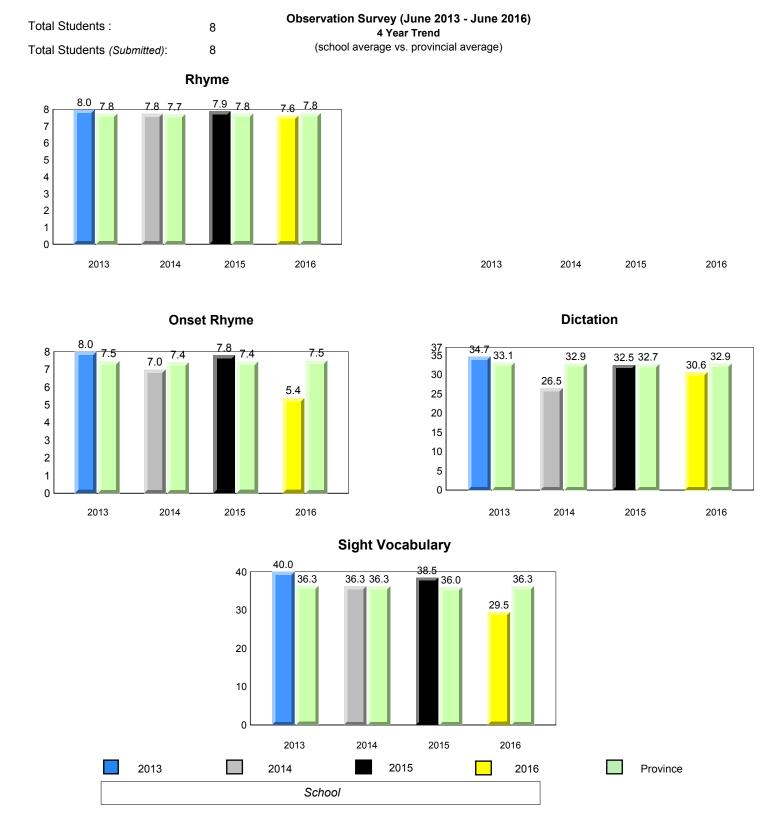

denotes school performance vs province.

All percentages are based on AGR number for the above data.

¥ denotes Department did not receive data.

#089 - Jakeman All Grade, Trout River

**Onset Rhyme** 

Dictation

Grades: K-12

2016

## Sight Vocabulary

denotes school performance vs province.

denotes Department did not receive data.

X, All percentages are based on AGR number for the above data.

All percentages are based on AGR number for the above data.