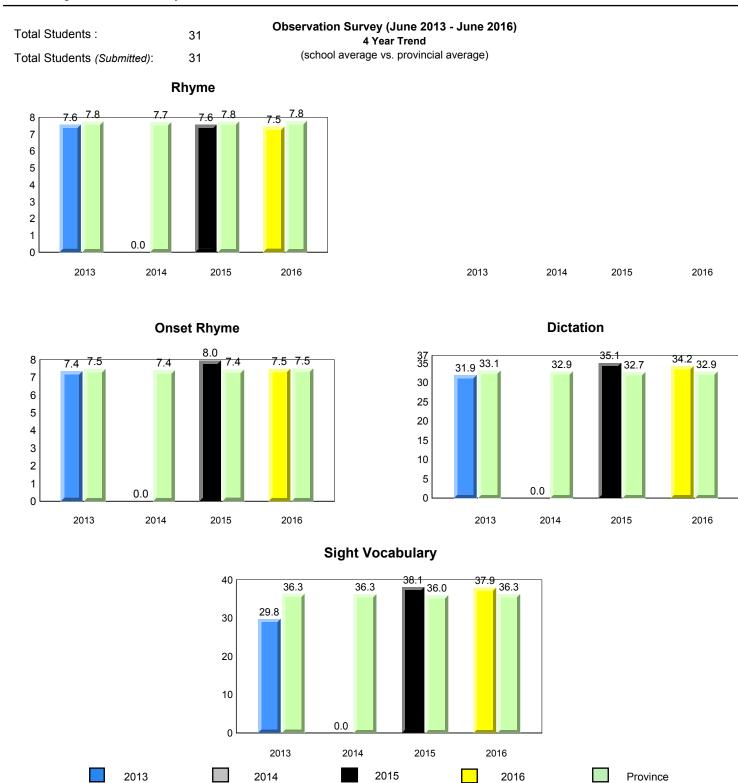

#001 - St. Peter's School, Black Tickle

Grade 1 Observation June 2016

Grades: 1,4,6,8,10-11

denotes school performance vs province.

All percentages are based on AGR number for the above data.

denotes Department did not receive data.