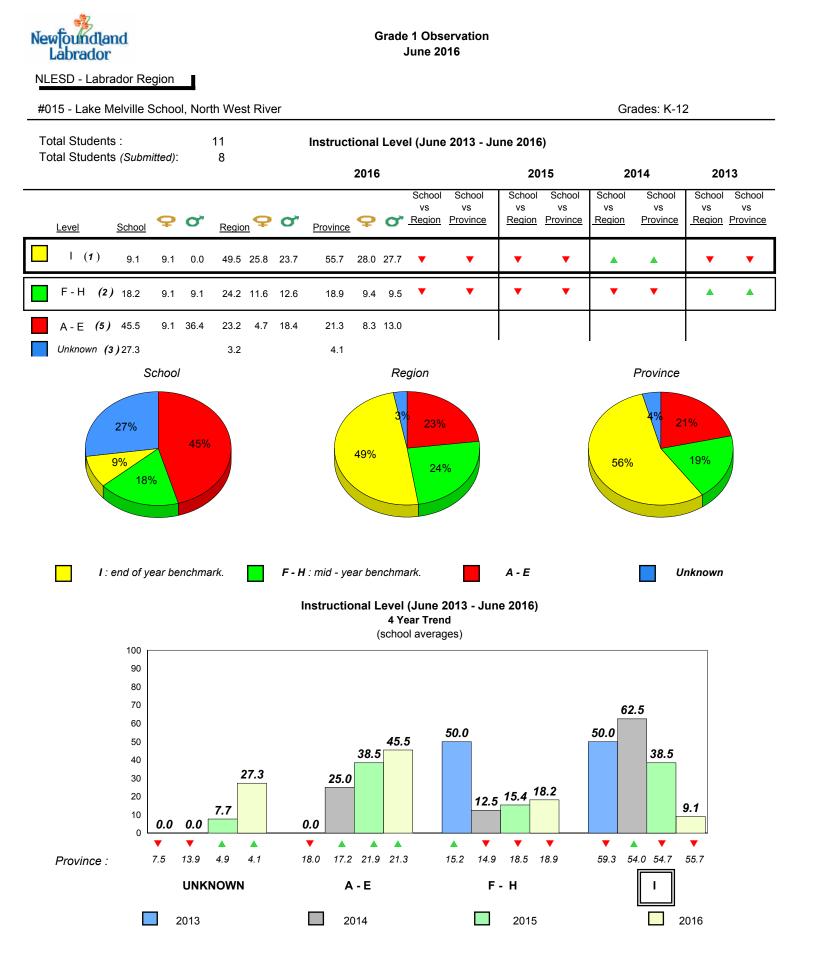

denotes Department did not receive data.

#015 - Lake Melville School, North West River

**Onset Rhyme** 

Grades: K-12

## Sight Vocabulary

denotes school performance vs province.
 All percentages are based on AGR number for the above data.

denotes Department did not receive data.

6/13/2017 9:48:27AM 15

All percentages are based on AGR number for the above data.