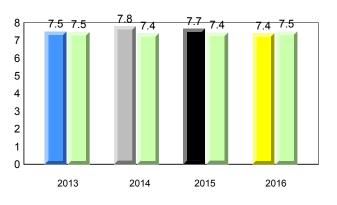

Observation Survey (June 2013 - June 2016) Total Students : 41 4 Year Trend (school average vs. provincial average) Total Students (Submitted): 39 Rhyme 8.0 7.7 8.0 7.8 7.9 7.8 7.7 7.8 8 7 6 5 4 3 2 1 0 2013 2014 2015 2016 2013 2014 2015 2016 Dictation **Onset Rhyme** 37 35 8 33.7 33.1 34.5 32.5 32.9 7.5 <del>7.5</del> 33.0 32.9 32.7 7.3 7.4 7.4 7.4 7.0 7.0 7 30 6 25 5 20 4 15 3 10 2 5 1 0 0 2013 2014 2015 2016 2013 2016 2014 2015 Sight Vocabulary 38.4