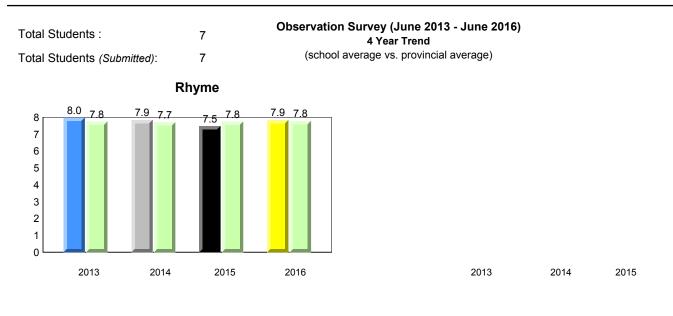

rovincial average)         aver students withheld for<br>confidentiality.       School data with 5 or fewer students with<br>reasons of confidentiality.         2015       2016       2013       2014       2015         fewer students withheld for<br>confidentiality.       School data with 5 or fewer students with<br>reasons of confidentiality.       School data with 5 or fewer students with<br>reasons of confidentiality.         2015       2016       2013       2014       2015         2015       2016       2013       2014       2015         2013       2014       2015       2016       Province |  |  |  |

denotes school performance vs province.

All percentages are based on AGR number for the above data.

¥ denotes Department did not receive data.





#089 - Jakeman All Grade, Trout River



**Onset Rhyme** 



Dictation

Grades: K-12

2016



## Sight Vocabulary



denotes school performance vs province.

denotes Department did not receive data.

X, All percentages are based on AGR number for the above data.



All percentages are based on AGR number for the above data.

denotes Department did not receive data.

| Newfoundland<br>Labrador      |                                               | Grade 1 Observatio<br>June 2016                           | on      |                              |                                    |        |
|-------------------------------|-----------------------------------------------|-----------------------------------------------------------|---------|------------------------------|------------------------------------|--------|
| NLESD - We