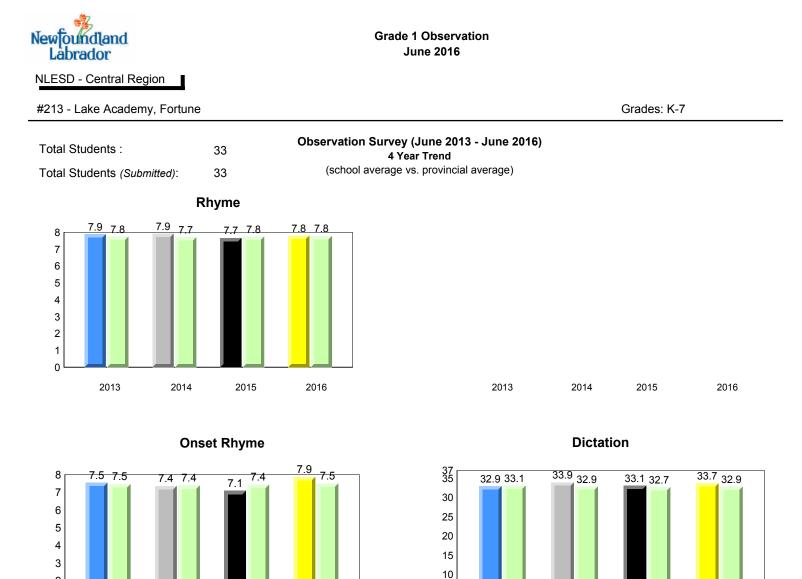

Observation Survey (June 2013 - June 2016) Total Students : 41 4 Year Trend (school average vs. provincial average) Total Students (Submitted): 39 Rhyme 8.0 7.7 8.0 7.8 7.9 7.8 7.7 7.8 8 7 6 5 4 3 2 1 0 2013 2014 2015 2016 2013 2014 2015 2016 Dictation **Onset Rhyme** 37 35 8 33.7 33.1 34.5 32.5 32.9 7.5 <del>7.5</del> 33.0 32.9 32.7 7.3 7.4 7.4 7.4 7.0 7.0 7 30 6 25 5 20 4 15 3 10 2 5 1 0 0 2013 2014 2015 2016 2013 2016 2014 2015 Sight Vocabulary 38.4

denotes school performance vs province.

All percentages are based on AGR number for the above data.

denotes Department did not receive data.

Source: Division of Evaluation and Research, Department of Education and Early Childhood Development