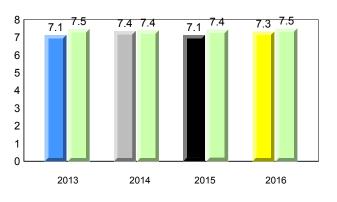

Observation Survey (June 2013 - June 2016) Total Students : 41 4 Year Trend (school average vs. provincial average) Total Students (Submitted): 39 Rhyme 8.0 7.7 8.0 7.8 7.9 7.8 7.7 7.8 8 7 6 5 4 3 2 1 0 2013 2014 2015 2016 2013 2014 2015 2016 Dictation **Onset Rhyme** 37 35 8 33.7 33.1 34.5 32.5 32.9 7.5 <del>7.5</del> 33.0 32.9 32.7 7.3 7.4 7.4 7.4 7.0 7.0 7 30 6 25 5 20 4 15 3 10 2 5 1 0 0 2013 2014 2015 2016 2013 2016 2014 2015 Sight Vocabulary 38.4