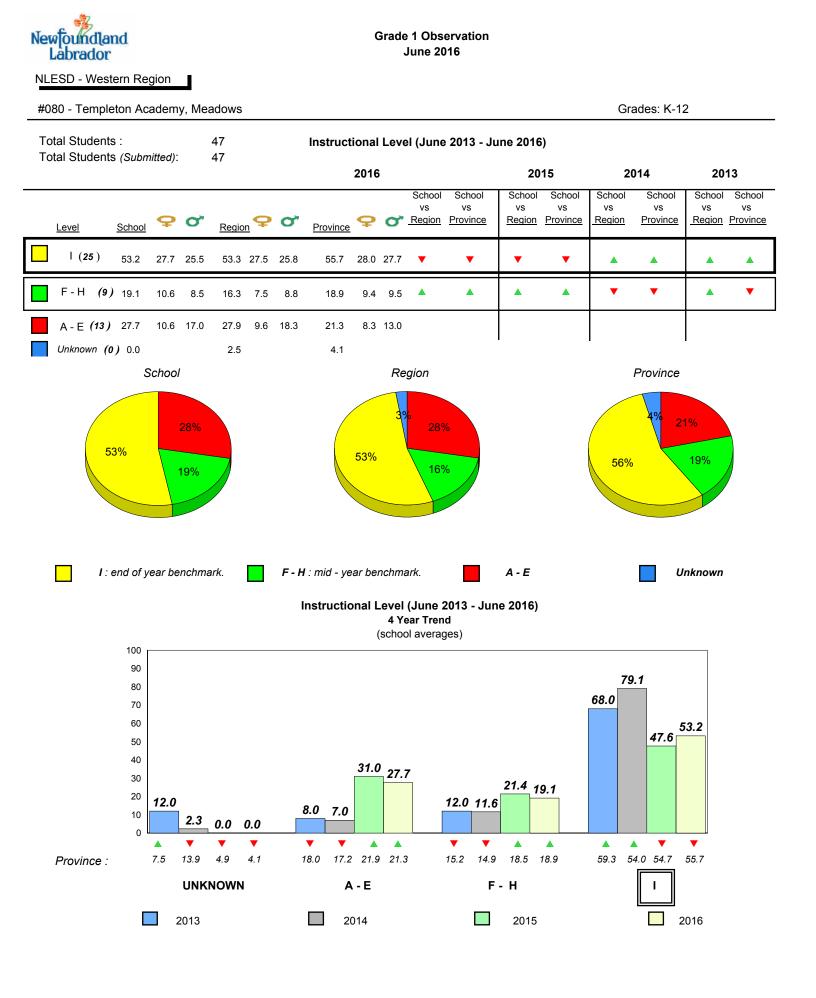

denotes Department did not receive data.

#080 - Templeton Academy, Meadows

Grades: K-12

denotes school performance vs province.

All percentages are based on AGR number for the above data.

denotes Department did not receive data.