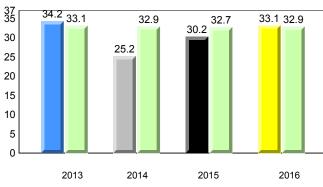

Observation Survey (June 2013 - June 2016) Total Students : 41 4 Year Trend (school average vs. provincial average) Total Students (Submitted): 39 Rhyme 8.0 7.7 8.0 7.8 7.9 7.8 7.7 7.8 8 7 6 5 4 3 2 1 0 2013 2014 2015 2016 2013 2014 2015 2016 Dictation **Onset Rhyme** 37 35 8 33.7 33.1 34.5 32.5 32.9 7.5 <del>7.5</del> 33.0 32.9 32.7 7.3 7.4 7.4 7.4 7.0 7.0 7 30 6 25 5 20 4 15 3 10 2 5 1 0 0 2013 2014 2015 2016 2013 2016 2014 2015 Sight Vocabulary 38.4