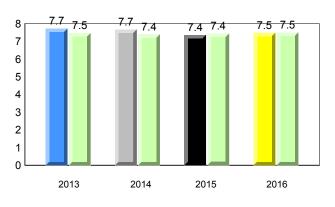

Observation Survey (June 2013 - June 2016) Total Students : 41 4 Year Trend (school average vs. provincial average) Total Students (Submitted): 39 Rhyme 8.0 7.7 8.0 7.8 7.9 7.8 7.7 7.8 8 7 6 5 4 3 2 1 0 2013 2014 2015 2016 2013 2014 2015 2016 Dictation **Onset Rhyme** 37 35 8 33.7 33.1 34.5 32.5 32.9 7.5 <del>7.5</del> 33.0 32.9 32.7 7.3 7.4 7.4 7.4 7.0 7.0 7 30 6 25 5 20 4 15 3 10 2 5 1 0 0 2013 2014 2015 2016 2013 2016 2014 2015 Sight Vocabulary 38.4