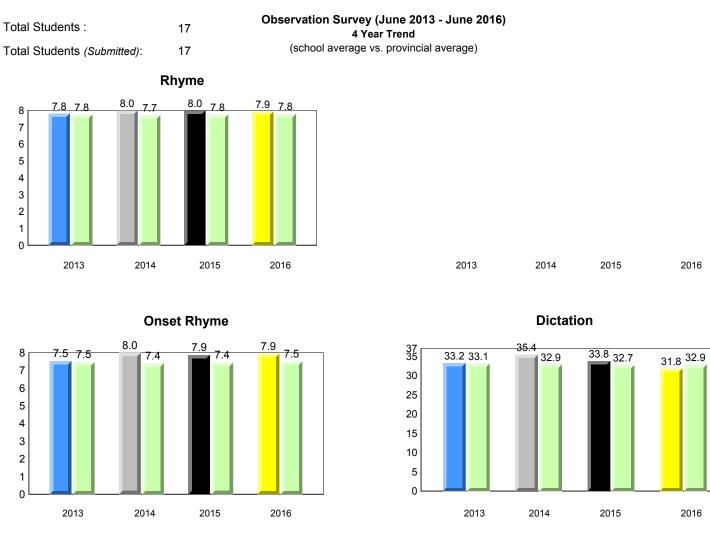

Observation Survey (June 2013 - June 2016) Total Students : 41 4 Year Trend (school average vs. provincial average) Total Students (Submitted): 39 Rhyme 8.0 7.7 8.0 7.8 7.9 7.8 7.7 7.8 8 7 6 5 4 3 2 1 0 2013 2014 2015 2016 2013 2014 2015 2016 Dictation **Onset Rhyme** 37 35 8 33.7 33.1 34.5 32.5 32.9 7.5 <del>7.5</del> 33.0 32.9 32.7 7.3 7.4 7.4 7.4 7.0 7.0 7 30 6 25 5 20 4 15 3 10 2 5 1 0 0 2013 2014 2015 2016 2013 2016 2014 2015 Sight Vocabulary 38.4