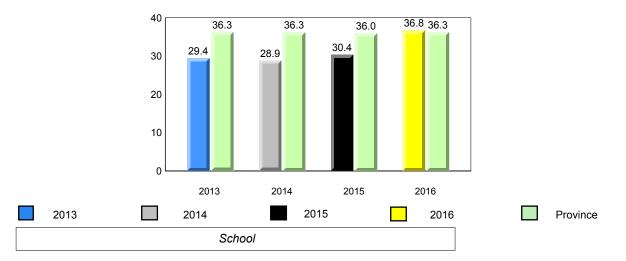

#001 - St. Peter's School, Black Tickle

Grade 1 Observation June 2016

Grades: 1,4,6,8,10-11

denotes school performance vs province.

All percentages are based on AGR number for the above data.

denotes Department did not receive data.