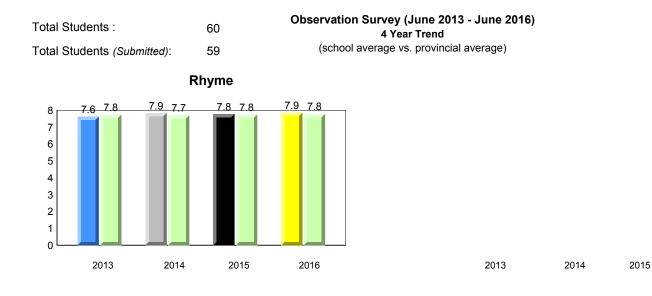

2015



denotes school performance vs province.

All percentages are based on AGR number for the above data.

denotes Department did not receive data.

2016

Source: Division of Evaluation and Research, Department of Education and Early Childhood Development

¥



All percentages are based on AGR number for the above data.

denotes Department did not receive data.



#345 - Mary Queen of Peace Elementary, St. John's



**Onset Rhyme** 



Dictation

Grades: K-6

2016







denotes school performance vs province. All percentages are based on AGR number for the above data.

denotes Department did not receive data.

6/13/2017 9:48:27AM 287

X,



All percentages are based on AGR number for the above data.

denotes Department did not receive data.



#348 - Roncalli Elementary, St. John's





**Onset Rhyme** 



Dictation

Grades: K-6

2016



# Sight Vocabulary



denotes school performance vs province.

denotes Department did not receive data.

All percentages are based on AGR number for the above data. Source: Division of Evaluation and Research, Department of Education and Early Childhood Development

X,



All percentages are based on AGR number for the above data.

denotes Department did not receive data.



#349 - St. Andrew's Elementary, St. John's



Onset Rhyme



Dictation

Grades: K-6

2016



# Sight Vocabulary



denotes school performance vs province.

All percentages are based on AGR number for the above data.

denotes Department did not receive data.

6/13/2017 9:48:27AM 291

Source: Division of Evaluation and Research, Department of Education and Early Child