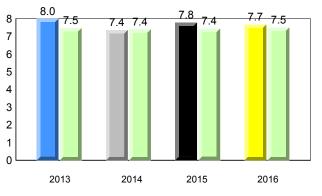

#### #005 - Peacock Primary School, Happy Valley-Goose Bay

Grade 1 Observation

June 2016

**Onset Rhyme** 

2014

2013

Grades: K-3

2015

2016

## Sight Vocabulary

denotes school performance vs province. All percentages are based on AGR number for the above data.

denotes Department did not receive data.

5

Source: Division of Evaluation and Research, Department of Education and Early Childhood Development