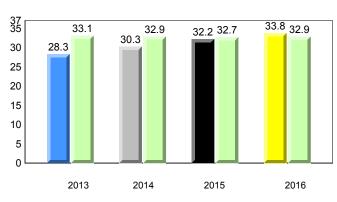

Observation Survey (June 2013 - June 2016) Total Students : 41 4 Year Trend (school average vs. provincial average) Total Students (Submitted): 39 Rhyme 8.0 7.7 8.0 7.8 7.9 7.8 7.7 7.8 8 7 6 5 4 3 2 1 0 2013 2014 2015 2016 2013 2014 2015 2016 Dictation **Onset Rhyme** 37 35 8 33.7 33.1 34.5 32.5 32.9 7.5 <del>7.5</del> 33.0 32.9 32.7 7.3 7.4 7.4 7.4 7.0 7.0 7 30 6 25 5 20 4 15 3 10 2 5 1 0 0 2013 2014 2015 2016 2013 2016 2014 2015 Sight Vocabulary 38.4