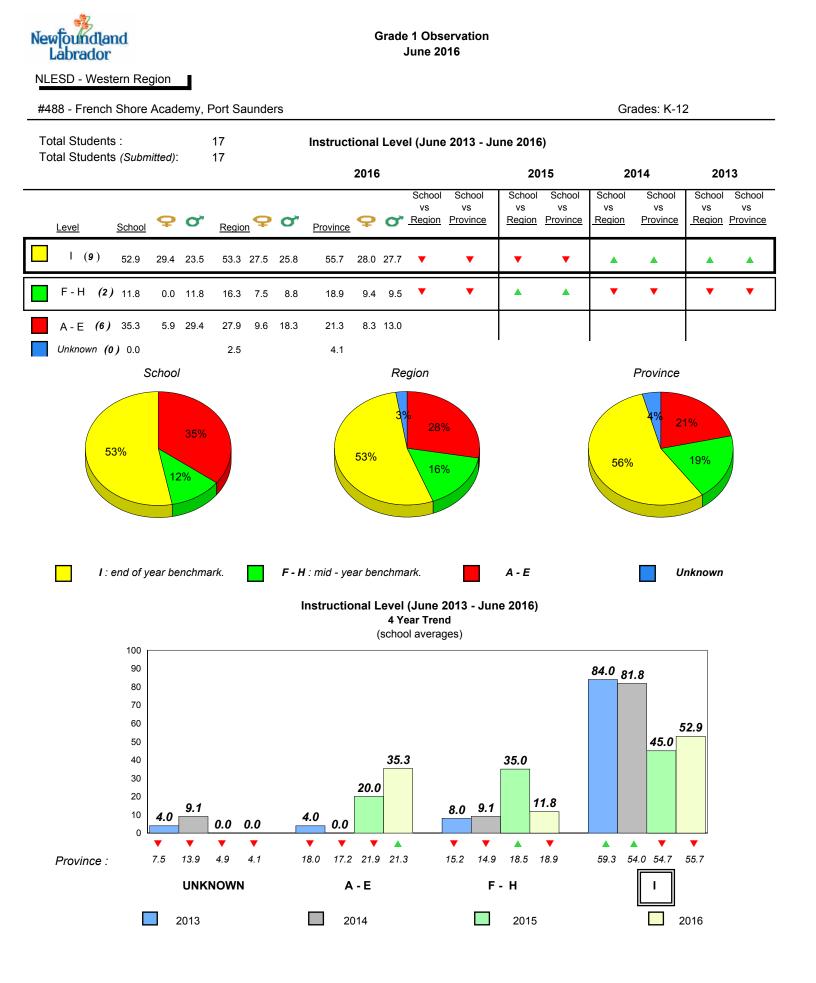

epartment did not receive data.

6/13/2017 9:48:27AM 103

Source: Division of Evaluation and Research, Department of Education and Early Childhood Development

¥



All percentages are based on AGR number for the above data.

denotes Department did not receive data.

| Newfoundland<br>Labrador |
|--------------------------|
|--------------------------|

#487 - Labrador Straits Academy, L'Anse au Loup



denotes school performance vs province.

All percentages are based on AGR number for the above data.

\* denotes Department did not receive data.





#488 - French Shore Academy, Port Saunders

Grades: K-12



2013

2015

2016

2016

Province

Source: Division of Evaluation and Research, Department of Education and Early Childhood Development

20

10

0

2013

School

¥

2014

2014

2015



All percentages are based on AGR number for the above data.

denotes Department did not receive data.



NLESD - Western Region 

#953 - White Hills Academy, St. Anthony

Grades: K-12



denotes school performance vs province. All percentages are based on AGR number for the above data.

denotes Department did not receive data.

6/13/2017 9:48:27AM 109

Source: Division of Evaluation and Research, Department of Education and Early Childhood Development

X,



All percentages are based on AGR number for the above data.

denotes Department did not receive data.



NLESD - Western Region

2013

2014

2015

2016

#125 - Copper Ridge Academy, Baie Verte

Grades: K-12



## **Sight Vocabulary**

2013

2014

2015



denotes school performance vs province. All percentages are based on AGR number