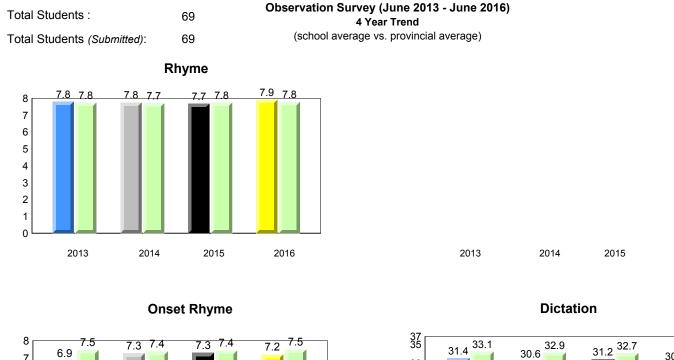

Observation Survey (June 2013 - June 2016) Total Students : 41 4 Year Trend (school average vs. provincial average) Total Students (Submitted): 39 Rhyme 8.0 7.7 8.0 7.8 7.9 7.8 7.7 7.8 8 7 6 5 4 3 2 1 0 2013 2014 2015 2016 2013 2014 2015 2016 Dictation **Onset Rhyme** 37 35 8 33.7 33.1 34.5 32.5 32.9 7.5 <del>7.5</del> 33.0 32.9 32.7 7.3 7.4 7.4 7.4 7.0 7.0 7 30 6 25 5 20 4 15 3 10 2 5 1 0 0 2013 2014 2015 2016 2013 2016 2014 2015 Sight Vocabulary 38.4