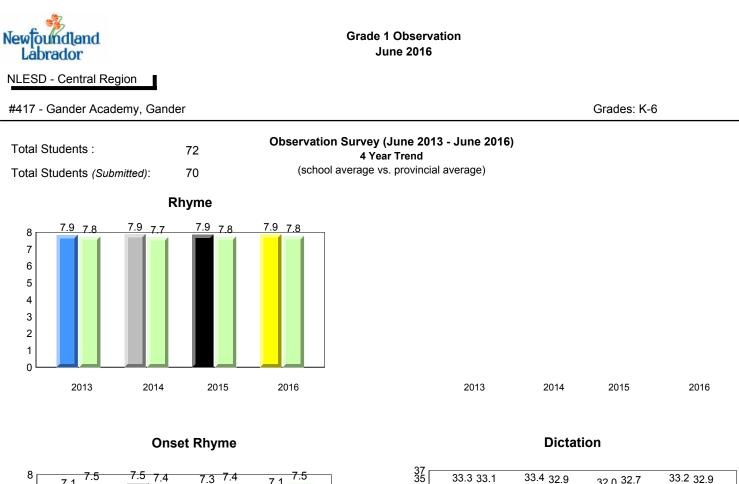

Observation Survey (June 2013 - June 2016) Total Students : 41 4 Year Trend (school average vs. provincial average) Total Students (Submitted): 39 Rhyme 8.0 7.7 8.0 7.8 7.9 7.8 7.7 7.8 8 7 6 5 4 3 2 1 0 2013 2014 2015 2016 2013 2014 2015 2016 Dictation **Onset Rhyme** 37 35 8 33.7 33.1 34.5 32.5 32.9 7.5 <del>7.5</del> 33.0 32.9 32.7 7.3 7.4 7.4 7.4 7.0 7.0 7 30 6 25 5 20 4 15 3 10 2 5 1 0 0 2013 2014 2015 2016 2013 2016 2014 2015 Sight Vocabulary 38.4