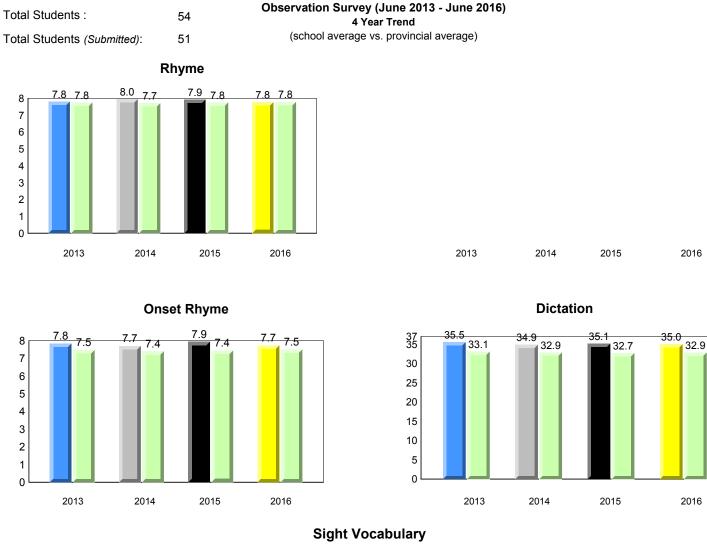

Observation Survey (June 2013 - June 2016) Total Students : 41 4 Year Trend (school average vs. provincial average) Total Students (Submitted): 39 Rhyme 8.0 7.7 8.0 7.8 7.9 7.8 7.7 7.8 8 7 6 5 4 3 2 1 0 2013 2014 2015 2016 2013 2014 2015 2016 Dictation **Onset Rhyme** 37 35 8 33.7 33.1 34.5 32.5 32.9 7.5 <del>7.5</del> 33.0 32.9 32.7 7.3 7.4 7.4 7.4 7.0 7.0 7 30 6 25 5 20 4 15 3 10 2 5 1 0 0 2013 2014 2015 2016 2013 2016 2014 2015 Sight Vocabulary 38.4