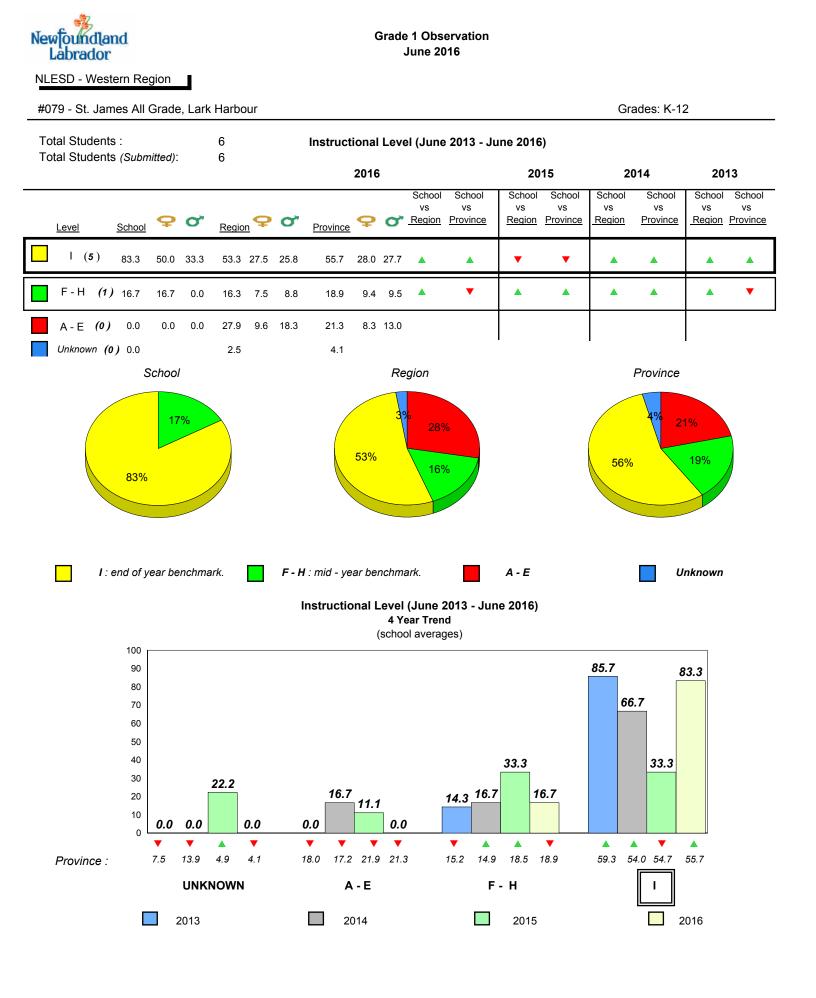

X denotes Department did not receive data. All percentages are based on AGR number for the above data.

#079 - St. James All Grade, Lark Harbour

denotes school performance vs province.
 All percentages are based on AGR number for the above data.

denotes Department did not receive data.

6/13/2017 9:48:27AM 53

Source: Division of Evaluation and Research, Department of Education and Early Childhood Development

School

All percentages are based on AGR number for the above data.