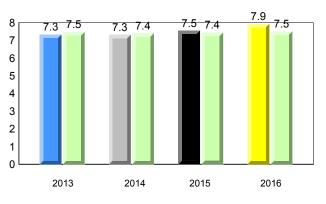

Observation Survey (June 2013 - June 2016) Total Students : 41 4 Year Trend (school average vs. provincial average) Total Students (Submitted): 39 Rhyme 8.0 7.7 8.0 7.8 7.9 7.8 7.7 7.8 8 7 6 5 4 3 2 1 0 2013 2014 2015 2016 2013 2014 2015 2016 Dictation **Onset Rhyme** 37 35 8 33.7 33.1 34.5 32.5 32.9 7.5 <del>7.5</del> 33.0 32.9 32.7 7.3 7.4 7.4 7.4 7.0 7.0 7 30 6 25 5 20 4 15 3 10 2 5 1 0 0 2013 2014 2015 2016 2013 2016 2014 2015 Sight Vocabulary 38.4