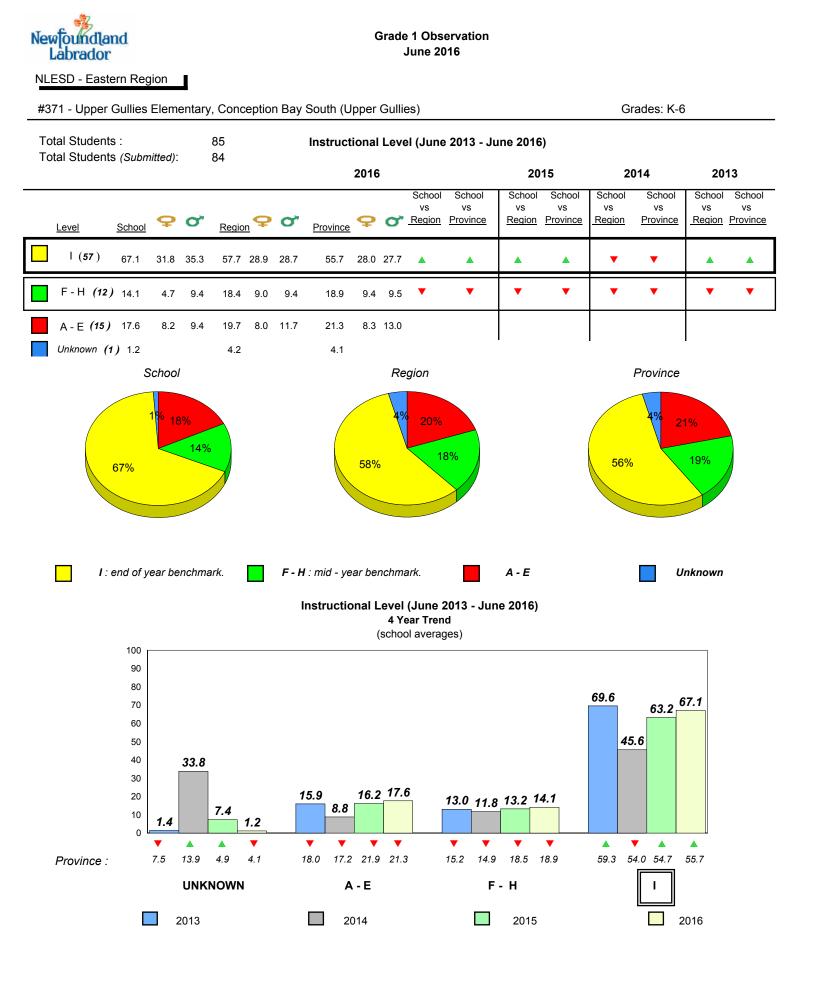

number for the above data.

denotes Department did not receive data.



Grade 1 Observation June 2016



denotes school performance vs province.

All percentages are based on AGR number for the above data.

denotes Department did not receive data.

Source: Division of Evaluation and Research, Department of Education and Early Childhood Development

\*





Total Students :

## #371 - Upper Gullies Elementary, Conception Bay South (Upper Gullies)

85

Grades: K-6 Observation Survey (June 2013 - June 2016)



**Onset Rhyme** 



2015

2016

2014

2013



## Sight Vocabulary

Grade 1 Observation

June 2016

4 Year Trend



denotes school performance vs province. All percentages are based on AGR number for the above data.

denotes Department did not receive data.

6/13/2017 9:48:27AM 313

1



All percentages are based on AGR number for the above data.

denotes Department did not receive data.



#372 - St. Bernard's Elementary, Witless Bay

Grades: K-6



2013

2015

2016

2016

Province

Source: Division of Evaluation and Research, Department of Education and Early Childhood Development

20

10

0

2013

School

1

2014

2014

2015



All percentages are based on AGR number for the above data.

denotes Department did not receive data.



denotes school performance vs province.

\* denotes Department did not receive data. All percentages are based on AGR number for the above data.



| NLESD - Eastern Region                                                        |         |              |                                                                   |