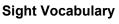

Observation Survey (June 2013 - June 2016) Total Students : 41 4 Year Trend (school average vs. provincial average) Total Students (Submitted): 39 Rhyme 8.0 7.7 8.0 7.8 7.9 7.8 7.7 7.8 8 7 6 5 4 3 2 1 0 2013 2014 2015 2016 2013 2014 2015 2016 Dictation **Onset Rhyme** 37 35 8 33.7 33.1 34.5 32.5 32.9 7.5 <del>7.5</del> 33.0 32.9 32.7 7.3 7.4 7.4 7.4 7.0 7.0 7 30 6 25 5 20 4 15 3 10 2 5 1 0 0 2013 2014 2015 2016 2013 2016 2014 2015 Sight Vocabulary 38.4