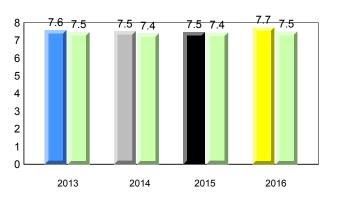

data.



## #924 - Tricentia Academy, Arnold's Cove

Grades: K-12



denotes school performance vs province.

denotes Department did not receive data.

All percentages are based on AGR number for the above data.



All percentages are based on AGR number for the above data.

denotes Department did not receive data.



#951 - Paradise Elementary, Paradise

Grades: K-6



denotes school performance vs province. All percentages are based on AGR number for the above data.

denotes Department did not receive data.

Source: Division of Evaluation and Research, Department of Education and Early Childhood Development

1



All percentages are based on AGR number for the above data.

denotes Department did not receive data.



#952 - Elizabeth Park Elementary School, Paradise



**Onset Rhyme** 



Dictation

Grades: K-6

2016







denotes school performance vs province.
 All percentages are based on AGR number for the above data.

denotes Department did not receive data.

6/13/2017 9:48:27AM 345



All percentages are based on AGR number for the above data.

denotes Department did not receive data.



#954 - Carbonear Academy, Carbonear





denotes school performance vs province.

All percentages are based on AGR number for the above data.

denotes Department did not receive data.

Source: Division of Evaluation and Research, Department of Education and Early Childhood Development

School



All percentages are based on AGR number for the above data.

denotes Department did not receive data.



Grades: K-9

## #375 - Lakecrest-St. John's Independent School, St. John's



2013