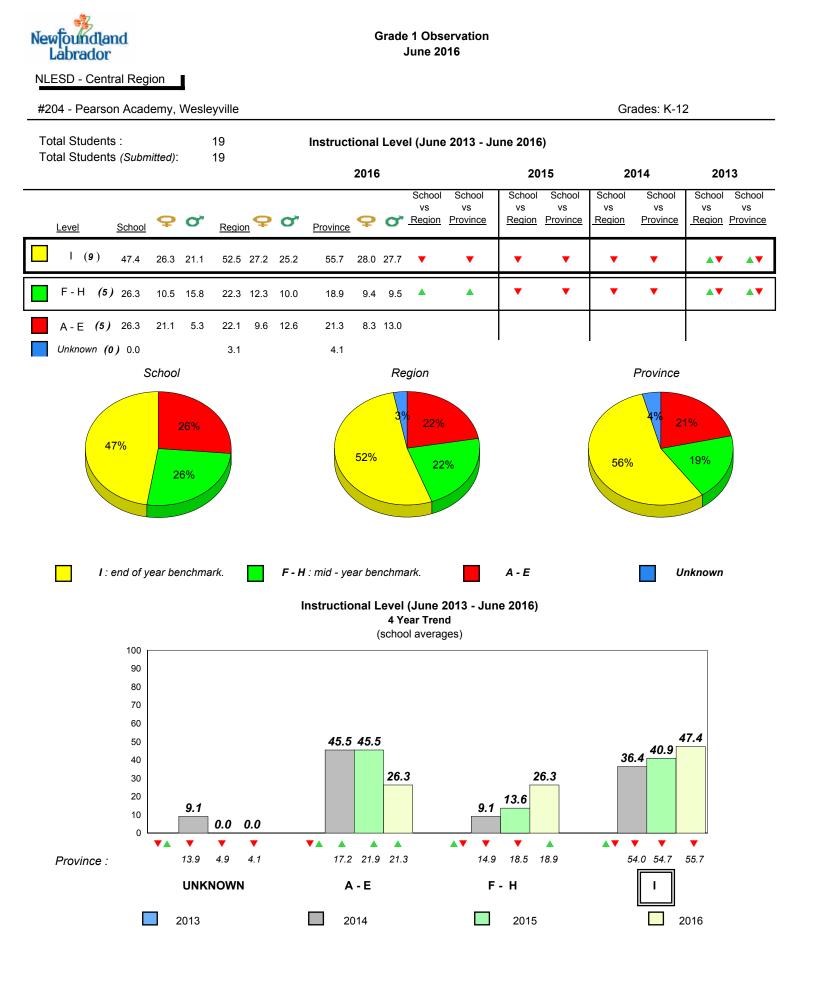

ion and Early Childhood Development

\*



denotes school performance vs province.
 All percentages are based on AGR number for the above data.



#202 - Twillingate Island Elementary, Twillingate









denotes school performance vs province.

denotes Department did not receive data.

All percentages are based on AGR number for the above data.

Source: Division of Evaluation and Research, Department of Education and Early Childhood Development

1



All percentages are based on AGR number for the above data.

denotes Department did not receive data.

6/13/2017 9:48:27AM 166



#204 - Pearson Academy, Wesleyville





denotes school performance vs province.

All percentages are based on AGR number for the above data.

denotes Department did not receive data.

6/13/2017 9:48:27AM 167

¥



All percentages are based on AGR number for the above data.

denotes Department did not receive data.



#206 - Riverwood Academy, Wing's Point





denotes school performance vs province.

All percentages are based on AGR number for the above data.

denotes Department did not receive data.

6/13/2017 9:48:27AM

Source: Division of Evaluation and Research, Department of Education and Early Childhood Development

X,



All percentages are based on AGR number for the above data.

denotes Department did not receive data.



8 7.5 7.5 7.4 7.4 7.4 7 6.8 6.5 6.2 6 5 4 3 2 1 0 2013 2014 2015 2016



37 35

30

25

20

15

10

5

0

32.0 33.1

2013

32.9

2014

30.3

31.7 32.7

2015



denotes school performance vs province.

All percentages are based on AGR number for the above data.

denotes D