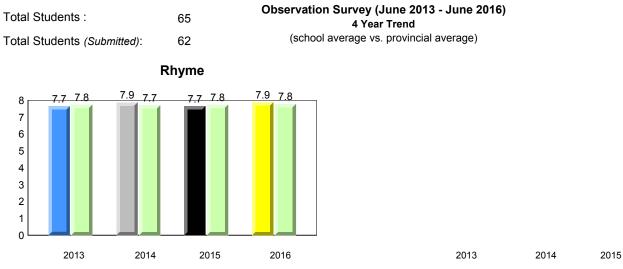

#008 - A. P. Low Primary, Labrador City

4 Year Trend (school average vs. provincial average)

Grade 1 Observation

June 2016

64

Grades: K-3

37 35

denotes school performance vs province.