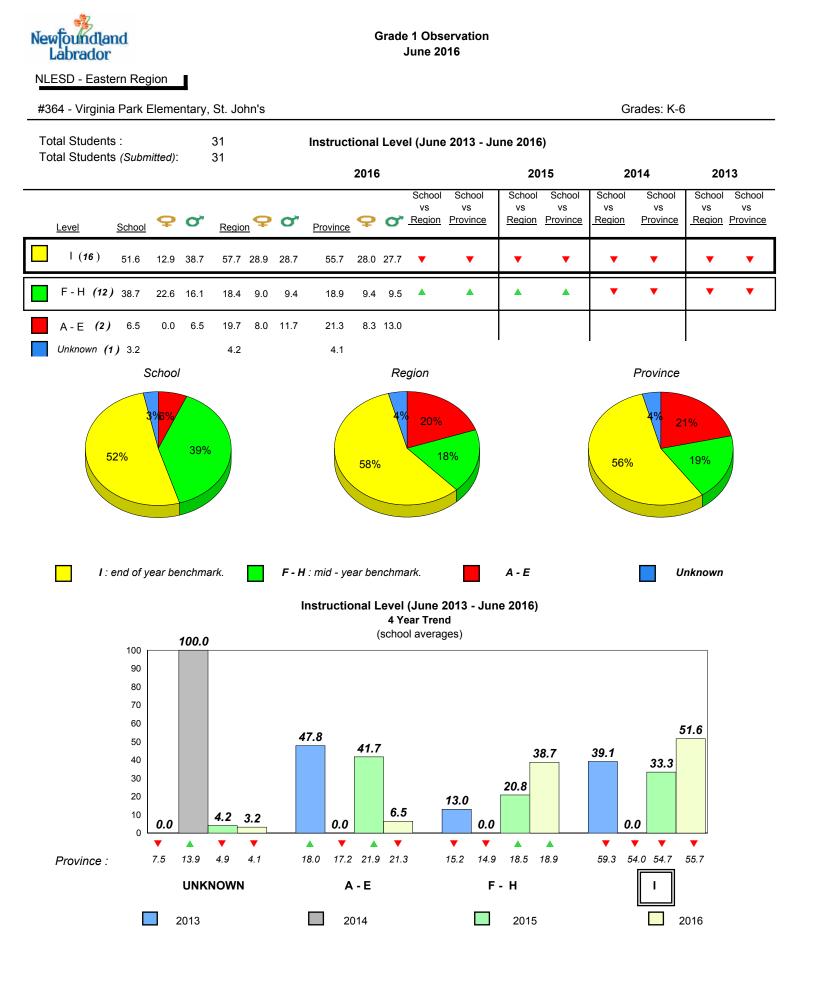

| Newfo    | undland |  |  |  |  |
|----------|---------|--|--|--|--|
| Labrador |         |  |  |  |  |

Grade 1 Observation June 2016

denotes school performance vs province.

All percentages are based on AGR number for the above data.