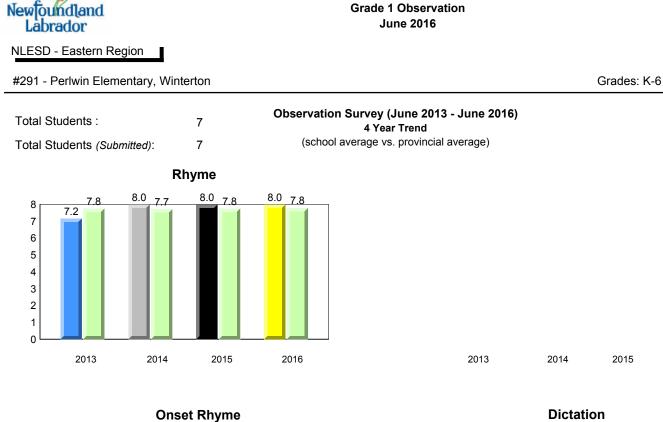

| 2014       | 2015                                                                          | 2016             |                             | Province                          |          |  |  |

denotes Department did not receive data.

All percentages are based on AGR number for the above data. Source: Division of Evaluation and Research, Department of Education and Early Childhood Development





1

0

2013

2014

2015

2016

NLESD - Eastern Region

#289 - St. Peter's Elementary, Upper Island Cove







5

0

2013

2014

2015



denotes school performance vs province. All percentages are based on AGR number for the above data.

denotes Department did not receive data.

2016

X,



All percentages are based on AGR number for the above data.

denotes Department did not receive data.





2015

2016







denotes school performance vs province. All percentages are based on AGR number for the above data.

denotes Department did not receive data.

6/13/2017 9:48:27AM 255

X,



All percentages are based on AGR number for the above data.

denotes Department did not receive data.



#294 - St. Augustine's Elementary, Bell Island



Onset Rhyme



Dictation

Grades: K-6

2016



Sight Vocabulary



denotes school performance vs province.

All percentages are based on AGR number for the above data.

denotes Department did not receive data.

6/13/2017 9:48:27AM 257

Source: Division of Evaluation and Research, Department of Education and Early Childhood Development

X,



All percentages are based on AGR number for the above data.

denotes Department did not receive data.