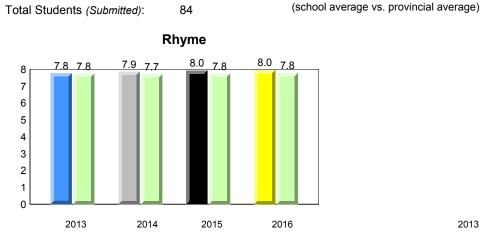

Observation Survey (June 2013 - June 2016) Total Students : 41 4 Year Trend (school average vs. provincial average) Total Students (Submitted): 39 Rhyme 8.0 7.7 8.0 7.8 7.9 7.8 7.7 7.8 8 7 6 5 4 3 2 1 0 2013 2014 2015 2016 2013 2014 2015 2016 Dictation **Onset Rhyme** 37 35 8 33.7 33.1 34.5 32.5 32.9 7.5 <del>7.5</del> 33.0 32.9 32.7 7.3 7.4 7.4 7.4 7.0 7.0 7 30 6 25 5 20 4 15 3 10 2 5 1 0 0 2013 2014 2015 2016 2013 2016 2014 2015 Sight Vocabulary 38.4