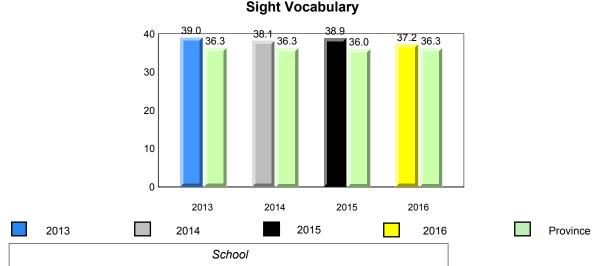

Observation Survey (June 2013 - June 2016) Total Students : 41 4 Year Trend (school average vs. provincial average) Total Students (Submitted): 39 Rhyme 8.0 7.7 8.0 7.8 7.9 7.8 7.7 7.8 8 7 6 5 4 3 2 1 0 2013 2014 2015 2016 2013 2014 2015 2016 Dictation **Onset Rhyme** 37 35 8 33.7 33.1 34.5 32.5 32.9 7.5 <del>7.5</del> 33.0 32.9 32.7 7.3 7.4 7.4 7.4 7.0 7.0 7 30 6 25 5 20 4 15 3 10 2 5 1 0 0 2013 2014 2015 2016 2013 2016 2014 2015 Sight Vocabulary 38.4