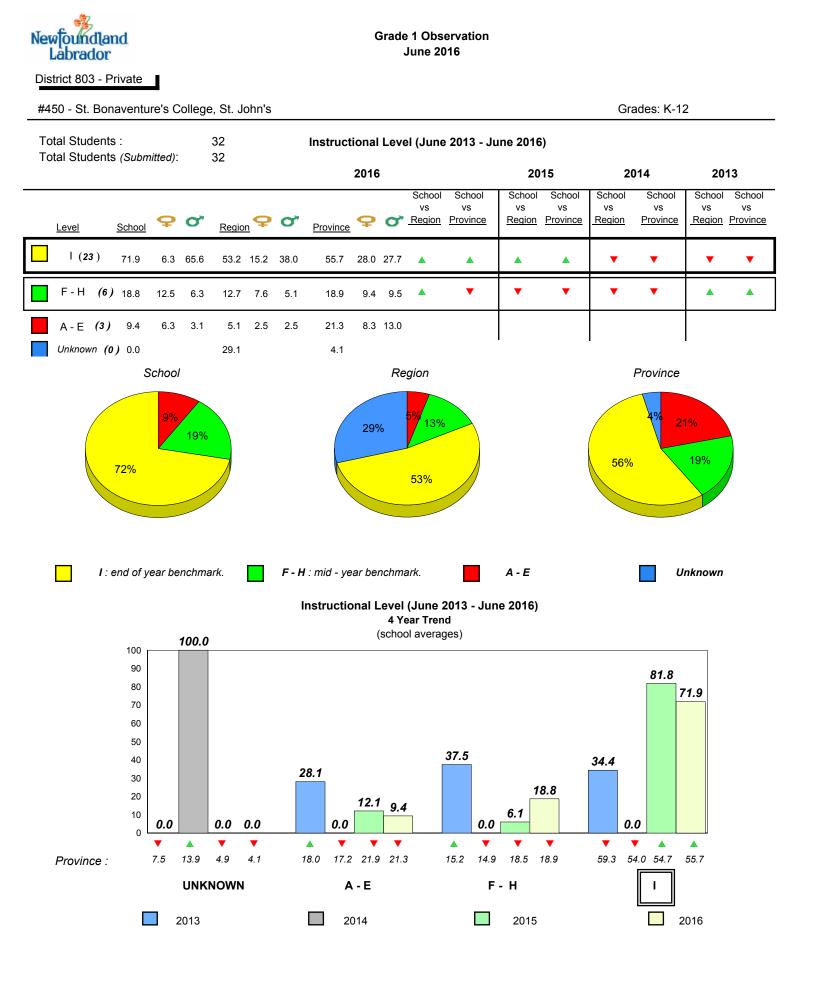

es Department did not receive data.

Source: Division of Evaluation and Research, Department of Education and Early Childhood Development

School



All percentages are based on AGR number for the above data.

denotes Department did not receive data.



Grades: K-9

## #375 - Lakecrest-St. John's Independent School, St. John's



2013

denotes Department did not receive data.

2016

2015

6/13/2017 9:48:27AM 349

Province

2014

School

\*



All percentages are based on AGR number for the above data.



District 803 - Private

#450 - St. Bonaventure's College, St. John's

Grades: K-12



Grade 1 Observation

June 2016

denotes school performance vs province. All percentages are based on AGR number for the above data.

denotes Department did not receive data.

6/13/2017 9:48:27AM 351

X,



All percentages are based on AGR number for the above data.



District 803 - Private 

#453 - Eric G. Lambert All-Grade, Churchill Falls

Grades: K-12



Grade 1 Observation

June 2016

denotes school performance vs province. All percentages are based on AGR number for the above data.

¥

denotes Department did not receive data.



All percentages are based on AGR number for the above data.

denotes Department did not receive data.



All percentages are based on AGR number for the above data.

denotes Department did not receive data.





District 803 - Private

#376 - Se't Anneway Kegnamogwom, Conne River

Grades: K-12



denotes school performance vs province. All percentages are based on AGR number for the above data.

denotes Department did not receive data.

Source: Division of Ev