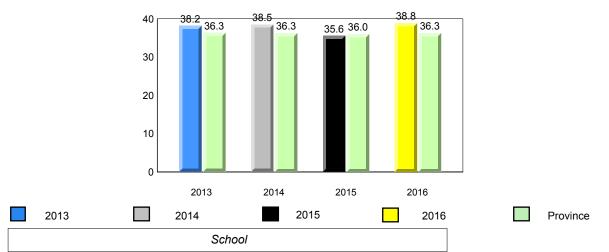

#008 - A. P. Low Primary, Labrador City

4 Year Trend (school average vs. provincial average)

Grade 1 Observation

June 2016

64

Grades: K-3

37 35

denotes school performance vs province.