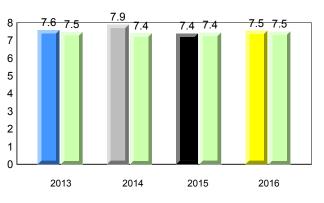

a.

denotes Department did not receive data.

5

Source: Division of Evaluation and Research, Department of Education and Early Childhood Development



All percentages are based on AGR number for the above data.

6

denotes Department did not receive data.



#007 - Amos Comenius Memorial School, Hopedale

Grades: K-12



Grade 1 Observation

June 2016

All percentages are based on AGR number for the above data.

6/13/2017 9:48:27AM

denotes Department did not receive data.



All percentages are based on AGR number for the above data.

denotes Department did not receive data.

8



Total Students :

NLESD - Labrador Region

Total Students (Submitted):

#008 - A. P. Low Primary, Labrador City



4 Year Trend (school average vs. provincial average)

Grade 1 Observation

June 2016



64







Grades: K-3







37 35



denotes school performance vs province.

All percentages are based on AGR number for the above data.

denotes Department did not receive data.

6/13/2017 9:48:27AM

Source: Division of Evaluation and Research, Department of Education and Early Childhood Development

¥



All percentages are based on AGR number for the above data.

denotes Department did not receive data.



#012 - J.C. Erhardt Memorial School, Makkovik





denotes school performance vs province. All percentages are based on AGR number for the above data.

denotes Department did not receive data.

6/13/2017 9:48:27AM 11

Source: Division of Evaluation and Research, Department of Education and Early Childhood Development



All percentages are based on AGR number for the above data.

denotes