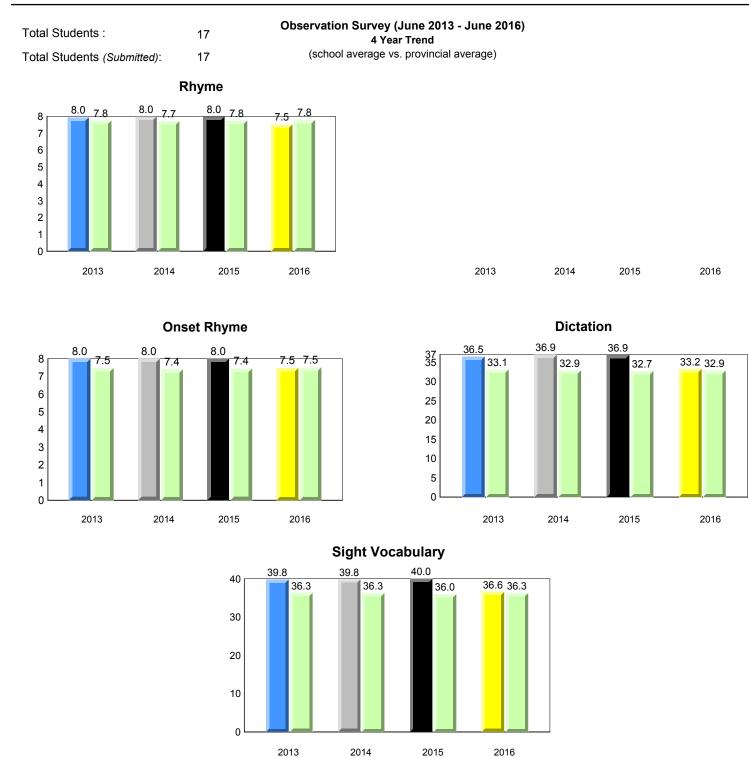

#008 - A. P. Low Primary, Labrador City

4 Year Trend (school average vs. provincial average)

Grade 1 Observation

June 2016

64

Grades: K-3

37 35

denotes school performance vs province.