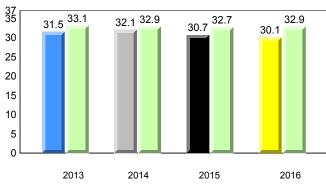

Observation Survey (June 2013 - June 2016) Total Students : 41 4 Year Trend (school average vs. provincial average) Total Students (Submitted): 39 Rhyme 8.0 7.7 8.0 7.8 7.9 7.8 7.7 7.8 8 7 6 5 4 3 2 1 0 2013 2014 2015 2016 2013 2014 2015 2016 Dictation **Onset Rhyme** 37 35 8 33.7 33.1 34.5 32.5 32.9 7.5 <del>7.5</del> 33.0 32.9 32.7 7.3 7.4 7.4 7.4 7.0 7.0 7 30 6 25 5 20 4 15 3 10 2 5 1 0 0 2013 2014 2015 2016 2013 2016 2014 2015 Sight Vocabulary 38.4