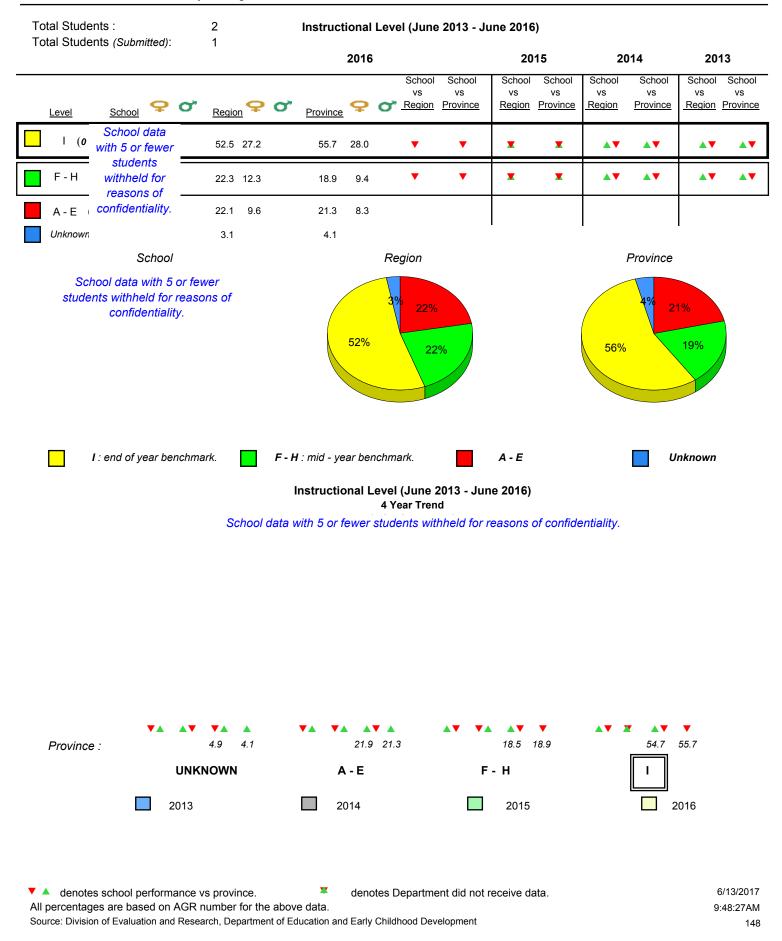

#001 - St. Peter's School, Black Tickle

Grade 1 Observation June 2016

Grades: 1,4,6,8,10-11

denotes school performance vs province.

All percentages are based on AGR number for the above data.

denotes Department did not receive data.