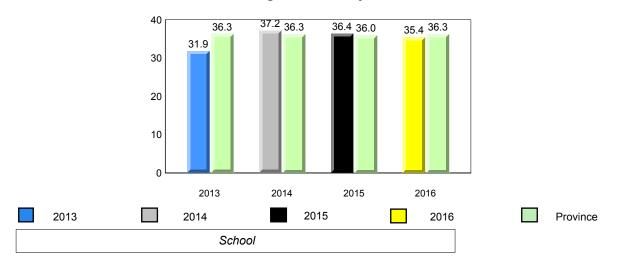

Observation Survey (June 2013 - June 2016) Total Students : 41 4 Year Trend (school average vs. provincial average) Total Students (Submitted): 39 Rhyme 8.0 7.7 8.0 7.8 7.9 7.8 7.7 7.8 8 7 6 5 4 3 2 1 0 2013 2014 2015 2016 2013 2014 2015 2016 Dictation **Onset Rhyme** 37 35 8 33.7 33.1 34.5 32.5 32.9 7.5 <del>7.5</del> 33.0 32.9 32.7 7.3 7.4 7.4 7.4 7.0 7.0 7 30 6 25 5 20 4 15 3 10 2 5 1 0 0 2013 2014 2015 2016 2013 2016 2014 2015 Sight Vocabulary 38.4