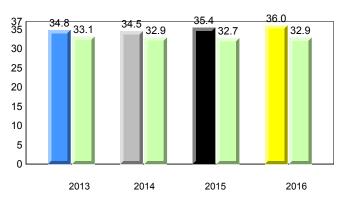

#008 - A. P. Low Primary, Labrador City

4 Year Trend (school average vs. provincial average)

Grade 1 Observation

June 2016

64

Grades: K-3

37 35

denotes school performance vs province.