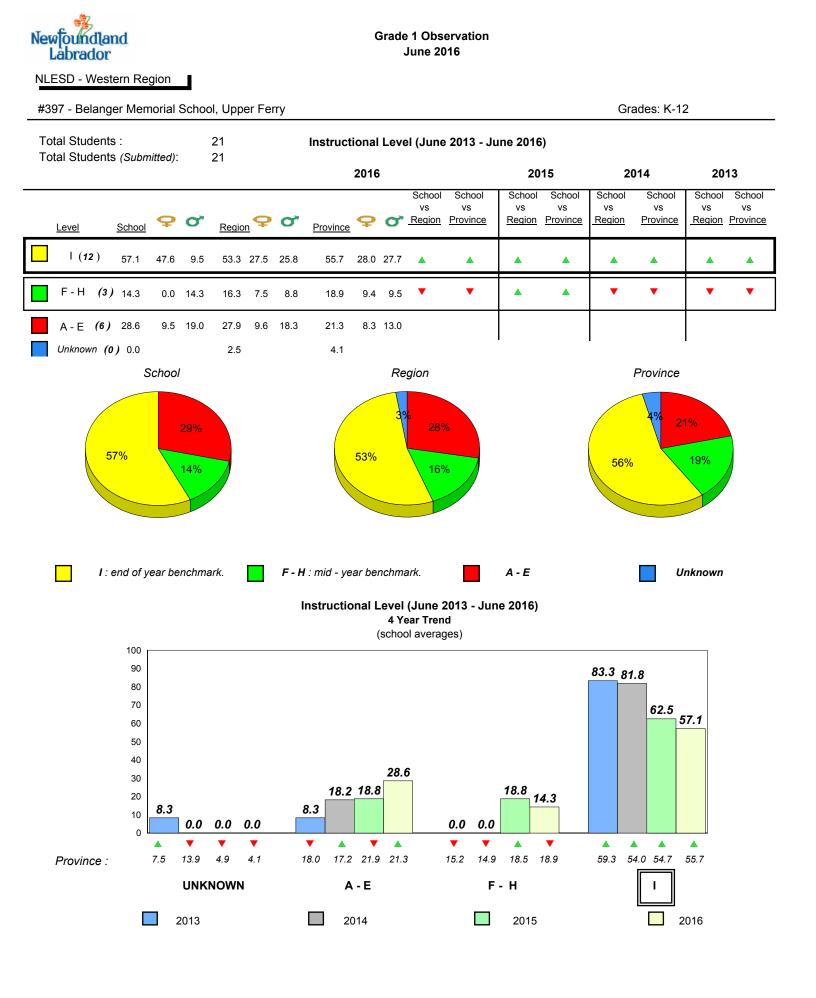

All percentages are based on AGR number for the above data.

denotes Department did not receive data.

| ewfoundland<br>Labrador                                                       |                    |         |                                    | Observation<br>e 2016                                                         |                                    |              |           |  |  |
|-------------------------------------------------------------------------------|--------------------|---------|------------------------------------|-------------------------------------------------------------------------------|------------------------------------|--------------|-----------|--|--|
| ILESD - Labrador Region                                                       | _                  |         |                                    |                                                                               |                                    |              |           |  |  |
| #022 - William Gillett Acad                                                   | lemy, Charlottetow | 'n, LAB |                                    |                                                                               |                                    | Grades: K-12 | 2         |  |  |
| Total Students :                                                              | 5                  | Observa |                                    | une 2013 - June 20                                                            | 16)                                |              |           |  |  |
| Total Students (Submitted)                                                    |                    | (scł    | <b>4 Year</b><br>nool average vs.  | Trend<br>provincial average)                                                  |                                    |              |           |  |  |
|                                                                               |                    |         |                                    |                                                                               |                                    |              |           |  |  |
| School data with 5 or fewer students withheld for reasons of confidentiality. |                    |         |                                    | School d                                                                      | ata with 5 or few<br>reasons of co |              | hheld for |  |  |
|                                                                               |                    |         |                                    |                                                                               |                                    |              |           |  |  |
| 2013 2                                                                        | 014 2015           | 2016    |                                    | 2013                                                                          | 2014                               | 2015         | 2016      |  |  |
| School data with 5 or fewer students withheld for reasons of confidentiality. |                    |         | School d                           | School data with 5 or fewer students withheld for reasons of confidentiality. |                                    |              |           |  |  |
|                                                                               |                    |         |                                    |                                                                               |                                    |              |           |  |  |
| 2013 2                                                                        | 014 2015           | 2016    |                                    | 2013                                                                          | 2014                               | 2015         | 2016      |  |  |
|                                                                               |                    |         | a with 5 or fewe<br>reasons of com | r students withheld<br>fidentiality.                                          | for                                |              |           |  |  |
|                                                                               |                    |         |                                    |                                                                               |                                    |              |           |  |  |
|                                                                               |                    | 2013    | 2014                               | 2015 20                                                                       | 16                                 |              |           |  |  |
| 2013                                                                          |                    | 2014    | 2015                               |                                                                               | 2016                               | Provinc      | ce        |  |  |
|                                                                               |                    | Scho    | ol                                 |                                                                               |                                    |              |           |  |  |