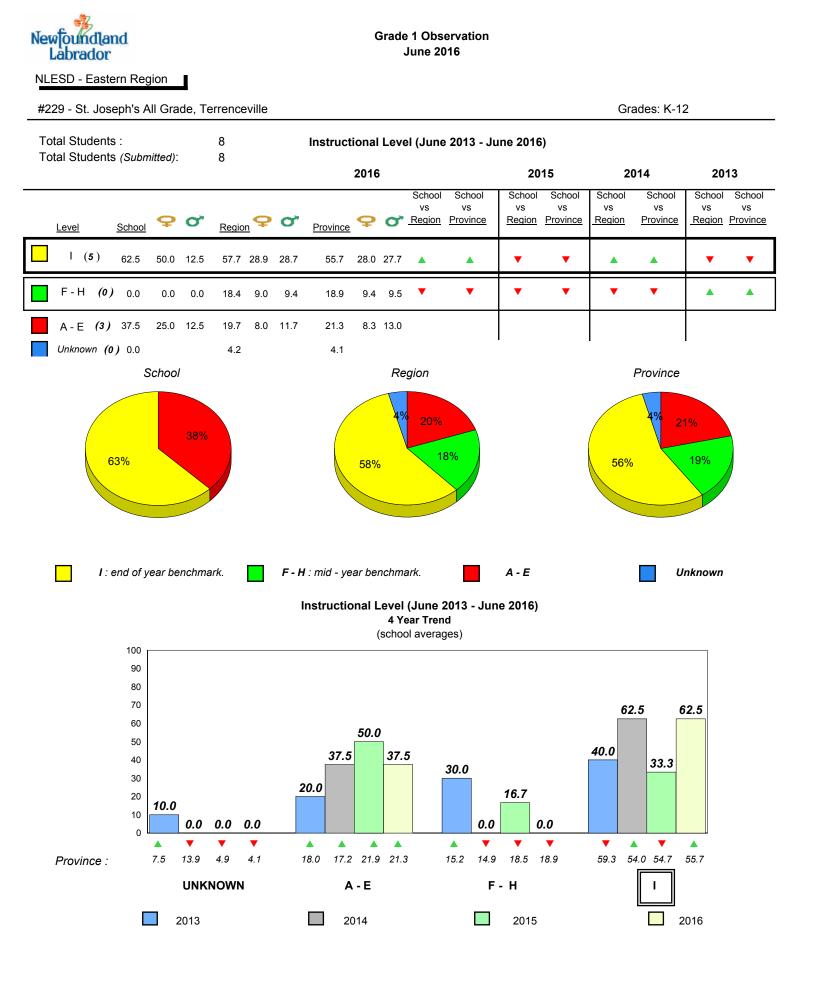

#### #005 - Peacock Primary School, Happy Valley-Goose Bay

Grade 1 Observation

June 2016

**Onset Rhyme** 

2014

2013

Grades: K-3

2015

2016

## Sight Vocabulary

denotes school performance vs province. All percentages are based on AGR number for the above data.

denotes Department did not receive data.

5

Source: Division of Evaluation and Research, Department of Education and Early Childhood Development