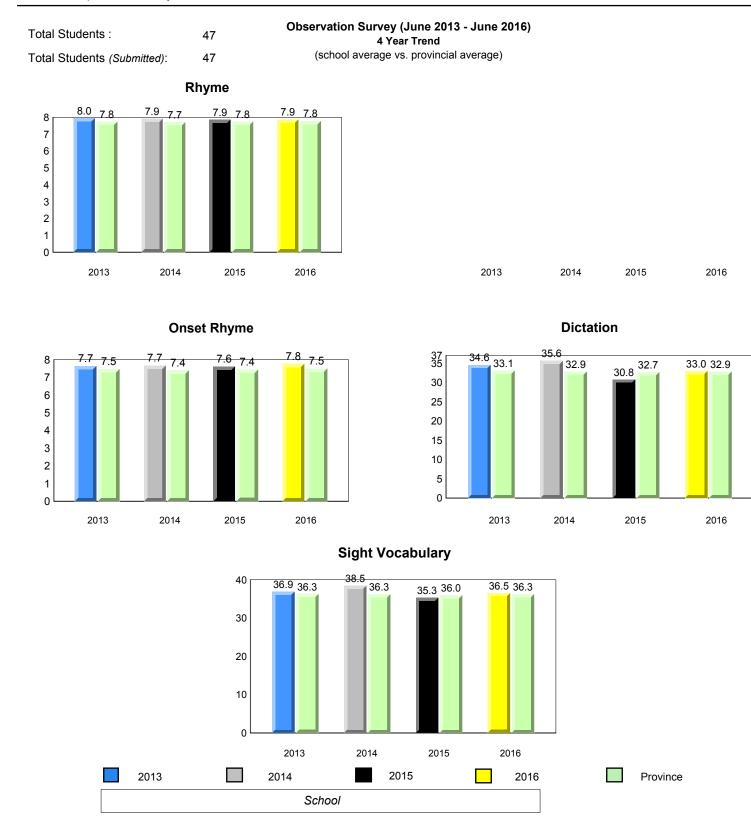

denotes Department did not receive data.

#080 - Templeton Academy, Meadows

Grades: K-12

denotes school performance vs province.

All percentages are based on AGR number for the above data.

denotes Department did not receive data.