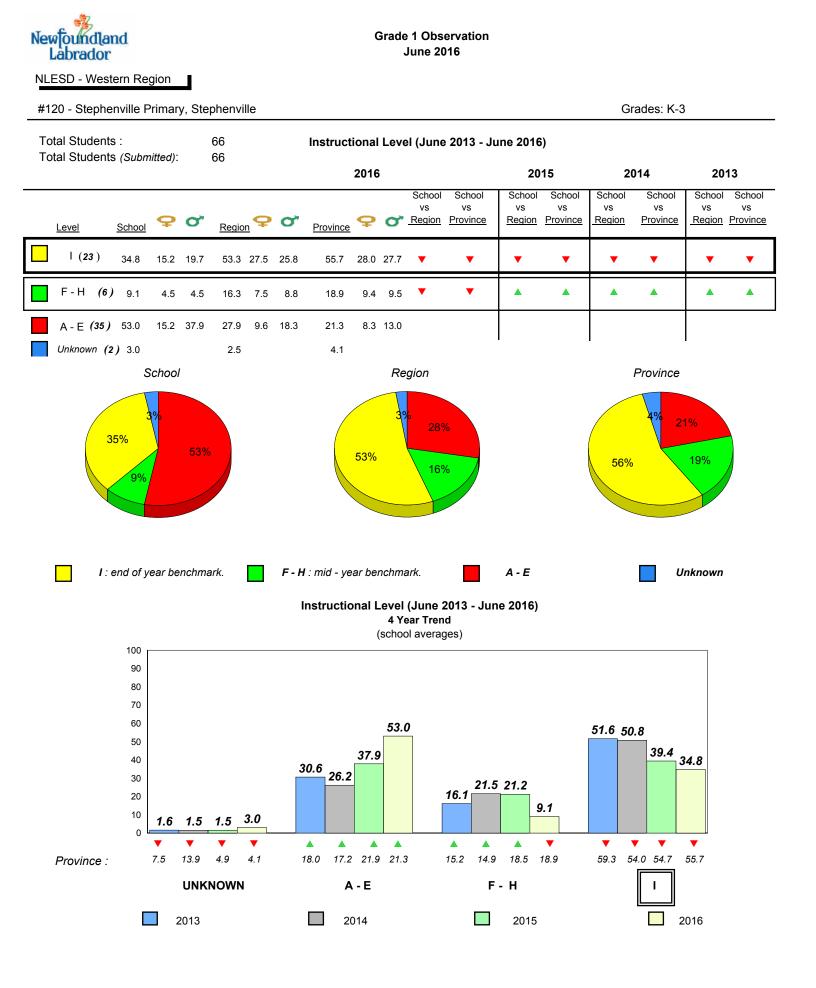

denotes Department did not receive data.

2013

2014

2015

2016

#120 - Stephenville Primary, Stephenville

2013

2014

2015

denotes school performance vs province. All percentages are based on AGR number for the above data.

denotes Department did not receive data.

6/13/2017 9:48:27AM 85

32.9

2016

¥

All percentages are based on AGR number for the above data.

denotes Department did not receive data.