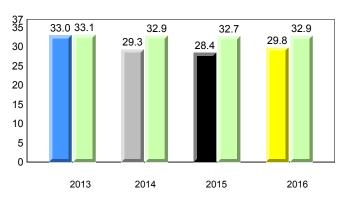

Observation Survey (June 2013 - June 2016) Total Students : 41 4 Year Trend (school average vs. provincial average) Total Students (Submitted): 39 Rhyme 8.0 7.7 8.0 7.8 7.9 7.8 7.7 7.8 8 7 6 5 4 3 2 1 0 2013 2014 2015 2016 2013 2014 2015 2016 Dictation **Onset Rhyme** 37 35 8 33.7 33.1 34.5 32.5 32.9 7.5 <del>7.5</del> 33.0 32.9 32.7 7.3 7.4 7.4 7.4 7.0 7.0 7 30 6 25 5 20 4 15 3 10 2 5 1 0 0 2013 2014 2015 2016 2013 2016 2014 2015 Sight Vocabulary 38.4