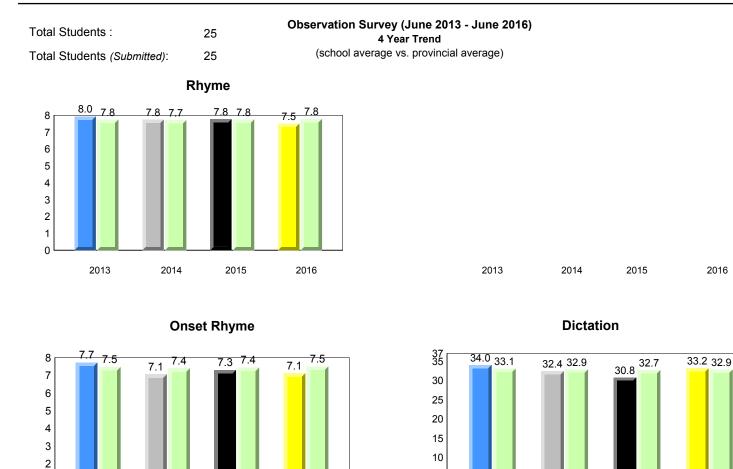

Observation Survey (June 2013 - June 2016) Total Students : 41 4 Year Trend (school average vs. provincial average) Total Students (Submitted): 39 Rhyme 8.0 7.7 8.0 7.8 7.9 7.8 7.7 7.8 8 7 6 5 4 3 2 1 0 2013 2014 2015 2016 2013 2014 2015 2016 Dictation **Onset Rhyme** 37 35 8 33.7 33.1 34.5 32.5 32.9 7.5 <del>7.5</del> 33.0 32.9 32.7 7.3 7.4 7.4 7.4 7.0 7.0 7 30 6 25 5 20 4 15 3 10 2 5 1 0 0 2013 2014 2015 2016 2013 2016 2014 2015 Sight Vocabulary 38.4