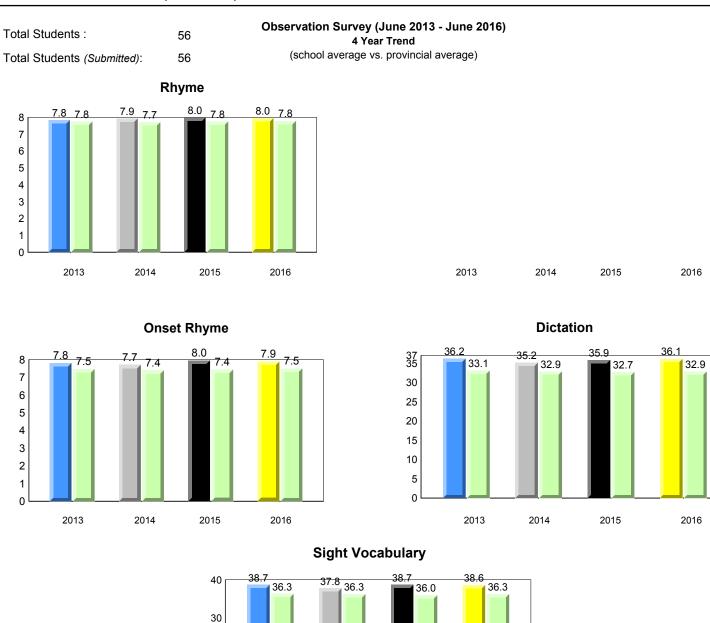

Observation Survey (June 2013 - June 2016) Total Students : 41 4 Year Trend (school average vs. provincial average) Total Students (Submitted): 39 Rhyme 8.0 7.7 8.0 7.8 7.9 7.8 7.7 7.8 8 7 6 5 4 3 2 1 0 2013 2014 2015 2016 2013 2014 2015 2016 Dictation **Onset Rhyme** 37 35 8 33.7 33.1 34.5 32.5 32.9 7.5 <del>7.5</del> 33.0 32.9 32.7 7.3 7.4 7.4 7.4 7.0 7.0 7 30 6 25 5 20 4 15 3 10 2 5 1 0 0 2013 2014 2015 2016 2013 2016 2014 2015 Sight Vocabulary 38.4