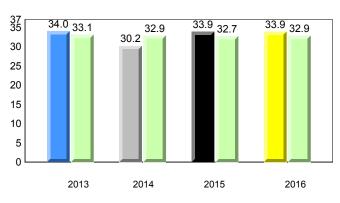

Observation Survey (June 2013 - June 2016) Total Students : 41 4 Year Trend (school average vs. provincial average) Total Students (Submitted): 39 Rhyme 8.0 7.7 8.0 7.8 7.9 7.8 7.7 7.8 8 7 6 5 4 3 2 1 0 2013 2014 2015 2016 2013 2014 2015 2016 Dictation **Onset Rhyme** 37 35 8 33.7 33.1 34.5 32.5 32.9 7.5 <del>7.5</del> 33.0 32.9 32.7 7.3 7.4 7.4 7.4 7.0 7.0 7 30 6 25 5 20 4 15 3 10 2 5 1 0 0 2013 2014 2015 2016 2013 2016 2014 2015 Sight Vocabulary 38.4