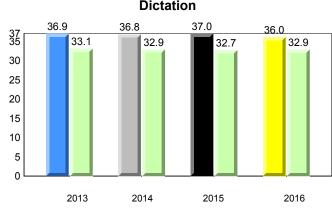

|         | 2014         | 2015                                                              | 2016                                                                          |      | Provinc      | e    |

denotes Department did not receive data.





#431 - Southwest Arm Academy, Little Heart's Ease

Grades: K-12



denotes school performance vs province. All percentages are based on AGR number for the above data.

denotes Department did not receive data.

6/13/2017 9:48:27AM 321

Source: Division of Evaluation and Research, Department of Education and Early Childhood Development

1



All percentages are based on AGR number for the above data.

denotes Department did not receive data.



#433 - Tricon Elementary, Bay de Verde







Grades: K-6



denotes school performance vs province.

6/13/2017 9:48:27AM 323

X, denotes Department did not receive data.

All percentages are based on AGR number for the above data.



All percentages are based on AGR number for the above data.

denotes Department did not receive data.



#435 - St. Anne's Academy, Dunville



Grades: K-6

2016

32.9

2016







20

15

10

5

0

2013

2014

2015



denotes school performance vs province.

All percentages are based on AGR number for the above data.

denotes Department did not receive data.

Source: Division of Evaluation and Research, Department of Education and Early Childhood Development

1



All percentages are based on AGR number for the above data.

denotes Department did not receive data.





8











denotes school perf