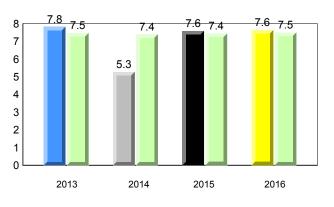

Observation Survey (June 2013 - June 2016) Total Students : 41 4 Year Trend (school average vs. provincial average) Total Students (Submitted): 39 Rhyme 8.0 7.7 8.0 7.8 7.9 7.8 7.7 7.8 8 7 6 5 4 3 2 1 0 2013 2014 2015 2016 2013 2014 2015 2016 Dictation **Onset Rhyme** 37 35 8 33.7 33.1 34.5 32.5 32.9 7.5 <del>7.5</del> 33.0 32.9 32.7 7.3 7.4 7.4 7.4 7.0 7.0 7 30 6 25 5 20 4 15 3 10 2 5 1 0 0 2013 2014 2015 2016 2013 2016 2014 2015 Sight Vocabulary 38.4