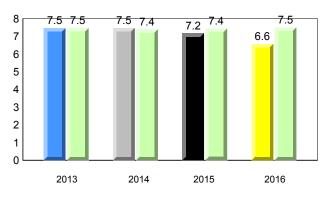

Observation Survey (June 2013 - June 2016) Total Students : 41 4 Year Trend (school average vs. provincial average) Total Students (Submitted): 39 Rhyme 8.0 7.7 8.0 7.8 7.9 7.8 7.7 7.8 8 7 6 5 4 3 2 1 0 2013 2014 2015 2016 2013 2014 2015 2016 Dictation **Onset Rhyme** 37 35 8 33.7 33.1 34.5 32.5 32.9 7.5 <del>7.5</del> 33.0 32.9 32.7 7.3 7.4 7.4 7.4 7.0 7.0 7 30 6 25 5 20 4 15 3 10 2 5 1 0 0 2013 2014 2015 2016 2013 2016 2014 2015 Sight Vocabulary 38.4