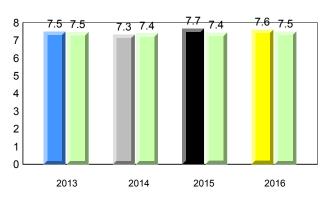

Observation Survey (June 2013 - June 2016) Total Students : 41 4 Year Trend (school average vs. provincial average) Total Students (Submitted): 39 Rhyme 8.0 7.7 8.0 7.8 7.9 7.8 7.7 7.8 8 7 6 5 4 3 2 1 0 2013 2014 2015 2016 2013 2014 2015 2016 Dictation **Onset Rhyme** 37 35 8 33.7 33.1 34.5 32.5 32.9 7.5 <del>7.5</del> 33.0 32.9 32.7 7.3 7.4 7.4 7.4 7.0 7.0 7 30 6 25 5 20 4 15 3 10 2 5 1 0 0 2013 2014 2015 2016 2013 2016 2014 2015 Sight Vocabulary 38.4