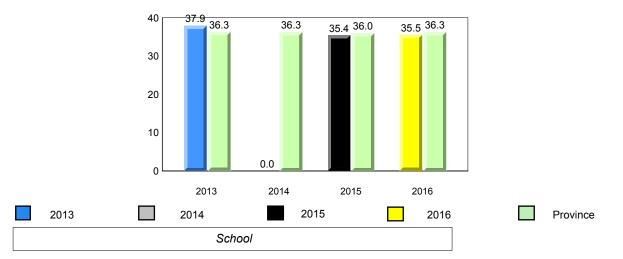

#008 - A. P. Low Primary, Labrador City

4 Year Trend (school average vs. provincial average)

Grade 1 Observation

June 2016

64

Grades: K-3

37 35

denotes school performance vs province.