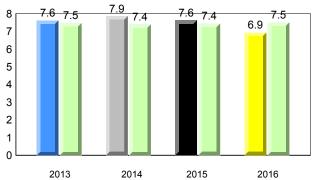

Observation Survey (June 2013 - June 2016) Total Students : 41 4 Year Trend (school average vs. provincial average) Total Students (Submitted): 39 Rhyme 8.0 7.7 8.0 7.8 7.9 7.8 7.7 7.8 8 7 6 5 4 3 2 1 0 2013 2014 2015 2016 2013 2014 2015 2016 Dictation **Onset Rhyme** 37 35 8 33.7 33.1 34.5 32.5 32.9 7.5 <del>7.5</del> 33.0 32.9 32.7 7.3 7.4 7.4 7.4 7.0 7.0 7 30 6 25 5 20 4 15 3 10 2 5 1 0 0 2013 2014 2015 2016 2013 2016 2014 2015 Sight Vocabulary 38.4