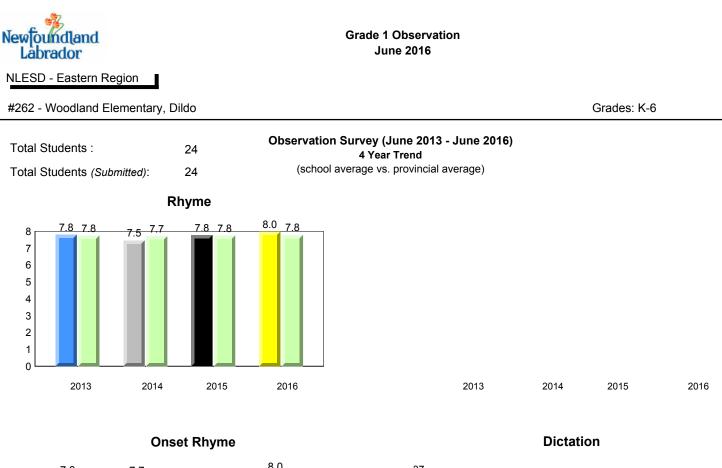

#001 - St. Peter's School, Black Tickle

Grade 1 Observation June 2016

Grades: 1,4,6,8,10-11

denotes school performance vs province.

All percentages are based on AGR number for the above data.

denotes Department did not receive data.