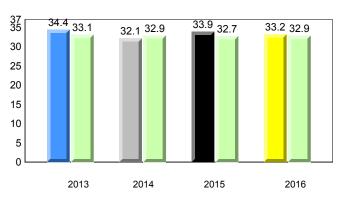

#008 - A. P. Low Primary, Labrador City

4 Year Trend (school average vs. provincial average)

Grade 1 Observation

June 2016

64

Grades: K-3

37 35

denotes school performance vs province.