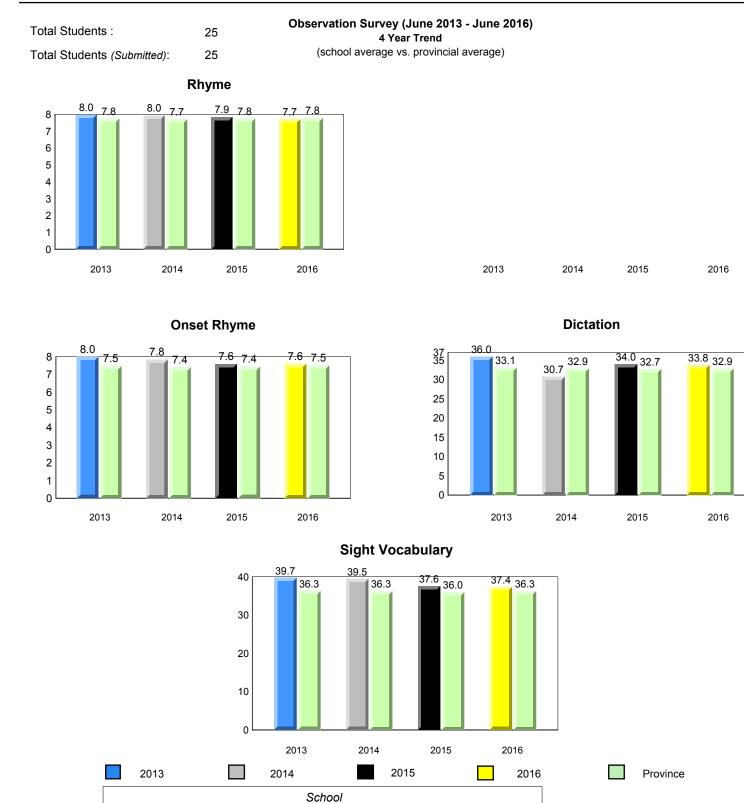

## Sight Vocabulary

denotes school performance vs province. All percentages are based on AGR number for the above data.

denotes Department did not receive data.

5

Source: Division of Evaluation and Research, Department of Education and Early Childhood Development