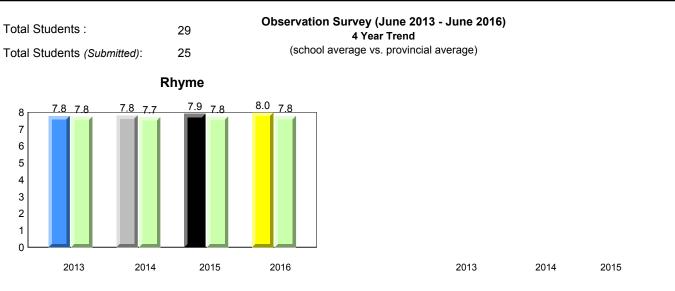

Observation Survey (June 2013 - June 2016) Total Students : 41 4 Year Trend (school average vs. provincial average) Total Students (Submitted): 39 Rhyme 8.0 7.7 8.0 7.8 7.9 7.8 7.7 7.8 8 7 6 5 4 3 2 1 0 2013 2014 2015 2016 2013 2014 2015 2016 Dictation **Onset Rhyme** 37 35 8 33.7 33.1 34.5 32.5 32.9 7.5 <del>7.5</del> 33.0 32.9 32.7 7.3 7.4 7.4 7.4 7.0 7.0 7 30 6 25 5 20 4 15 3 10 2 5 1 0 0 2013 2014 2015 2016 2013 2016 2014 2015 Sight Vocabulary 38.4