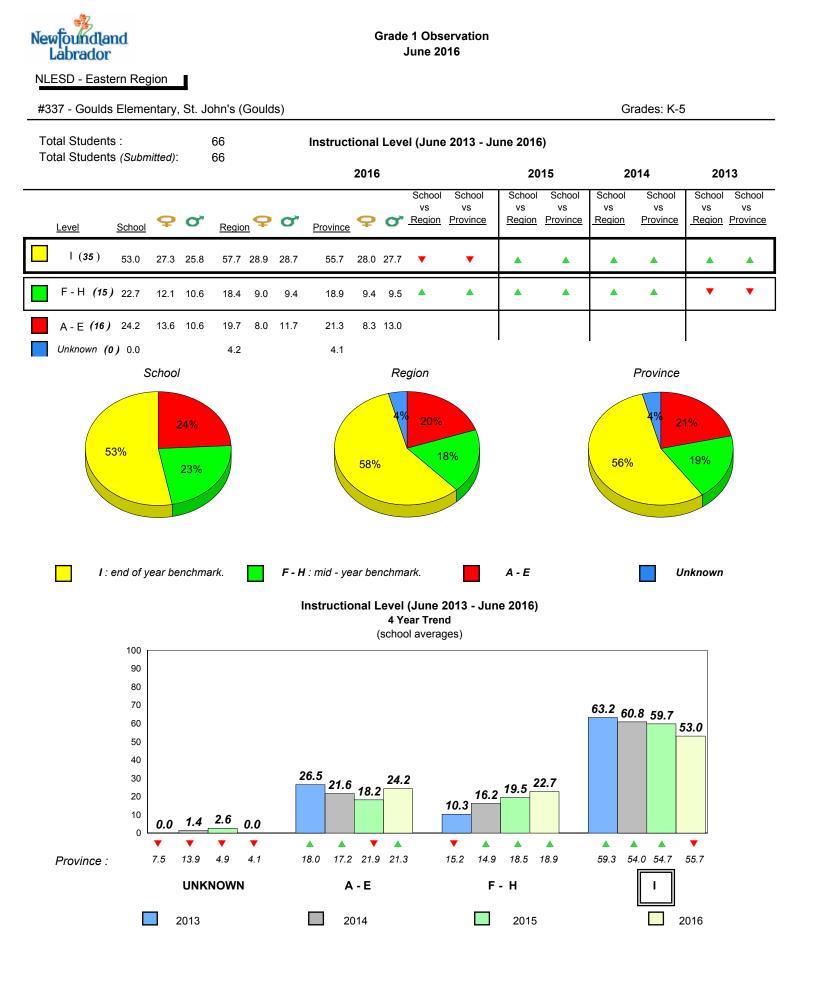

#001 - St. Peter's School, Black Tickle

Grade 1 Observation June 2016

Grades: 1,4,6,8,10-11

denotes school performance vs province.

All percentages are based on AGR number for the above data.

denotes Department did not receive data.

6/13/2017 9:48:27AM

A - E

F - H

6/13/2017 9:48:27AM 2

Source: Division of Evaluation and Research, Department of Education and Early Childhood Development

UNKNOWN

All percentages are based on AGR number for the above data.

| Newfo    | undland |  |  |  |  |
|----------|---------|--|--|--|--|
| Labrador |         |  |  |  |  |

Grade 1 Observation June 2016

denotes school performance vs province.

All percentages are based on AGR number for the above data.

denotes Department did not receive data.

\*

Total Students :

8

NLESD - Labrador Region 

7.8