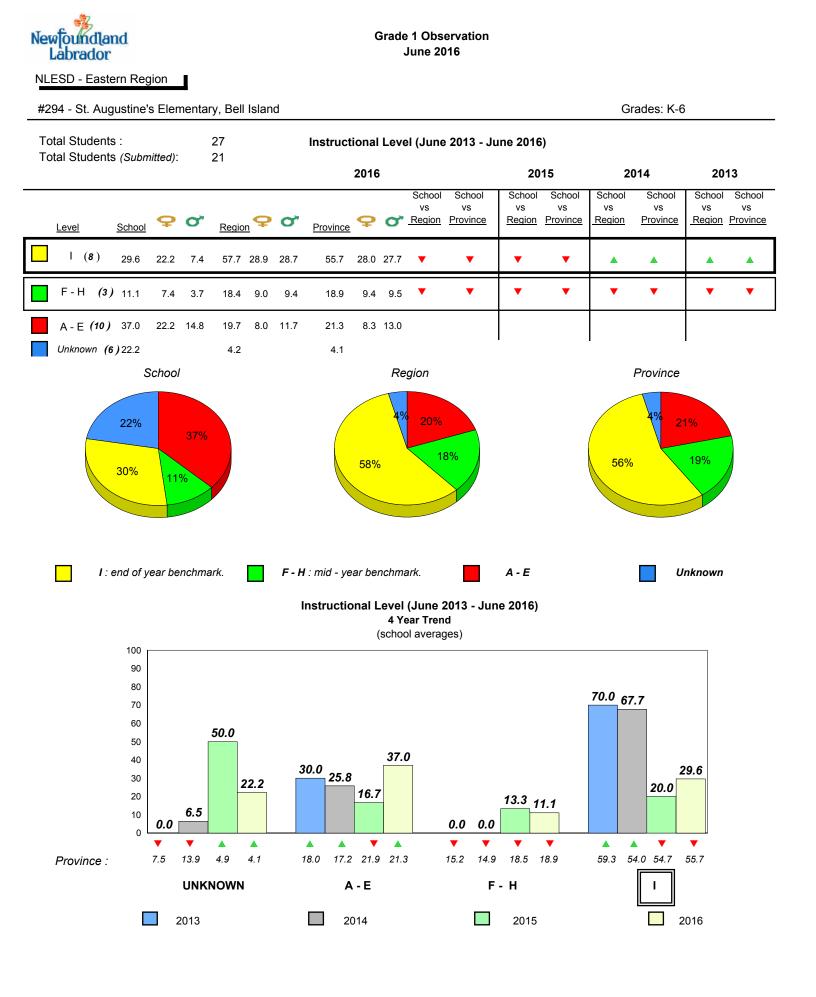

#001 - St. Peter's School, Black Tickle

Grade 1 Observation June 2016

Grades: 1,4,6,8,10-11

denotes school performance vs province.

All percentages are based on AGR number for the above data.

denotes Department did not receive data.