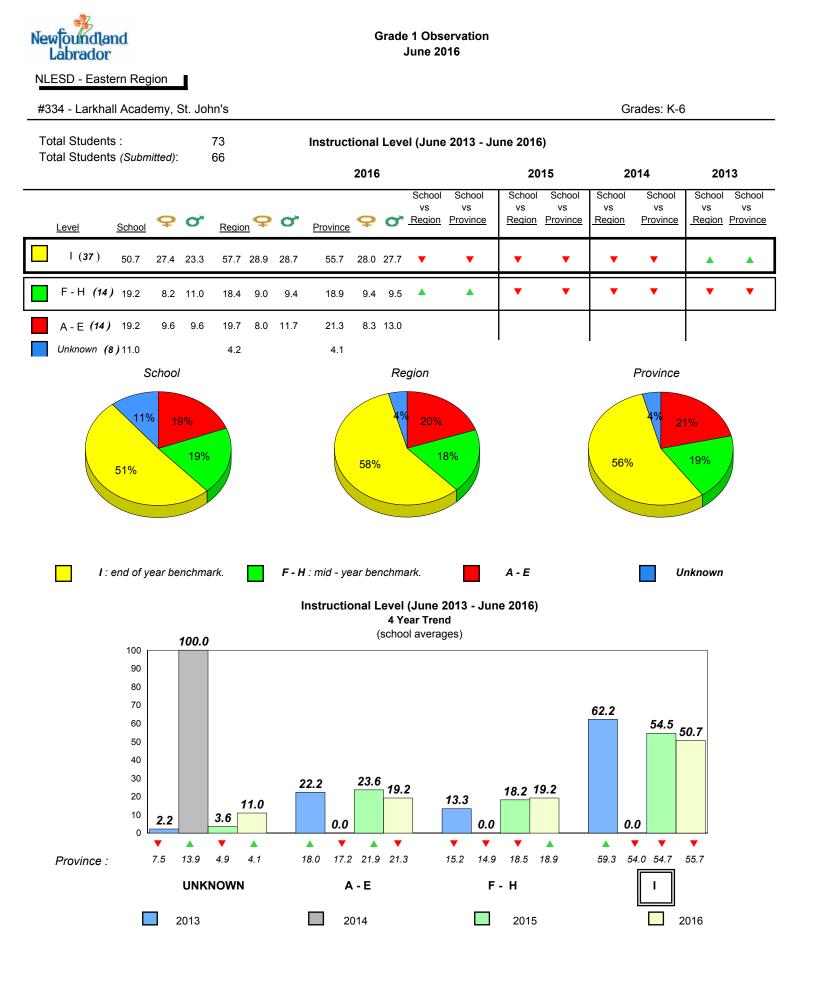

Observation Survey (June 2013 - June 2016) Total Students : 41 4 Year Trend (school average vs. provincial average) Total Students (Submitted): 39 Rhyme 8.0 7.7 8.0 7.8 7.9 7.8 7.7 7.8 8 7 6 5 4 3 2 1 0 2013 2014 2015 2016 2013 2014 2015 2016 Dictation **Onset Rhyme** 37 35 8 33.7 33.1 34.5 32.5 32.9 7.5 <del>7.5</del> 33.0 32.9 32.7 7.3 7.4 7.4 7.4 7.0 7.0 7 30 6 25 5 20 4 15 3 10 2 5 1 0 0 2013 2014 2015 2016 2013 2016 2014 2015 Sight Vocabulary 38.4