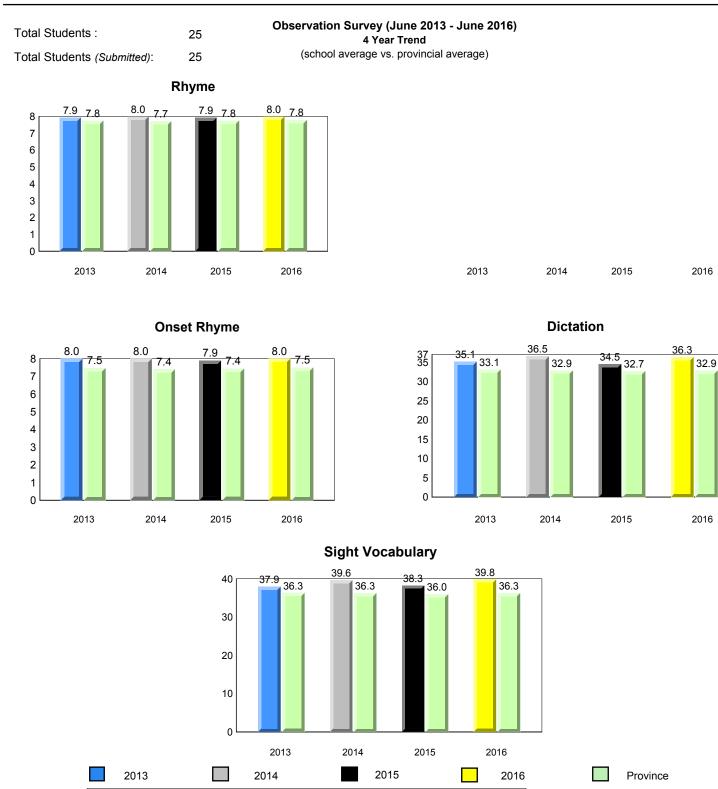

#001 - St. Peter's School, Black Tickle

Grade 1 Observation June 2016

Grades: 1,4,6,8,10-11

denotes school performance vs province.

All percentages are based on AGR number for the above data.

denotes Department did not receive data.