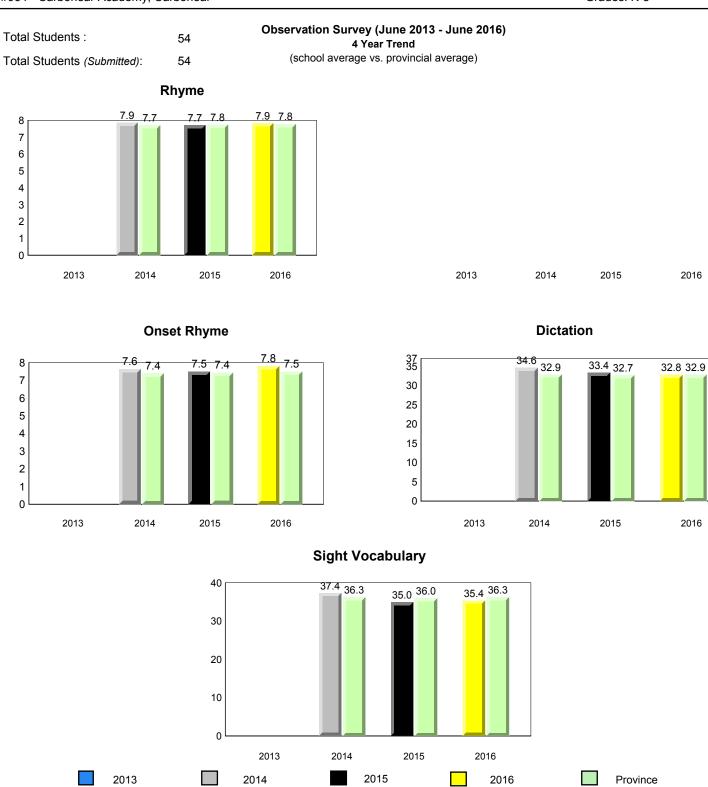

#001 - St. Peter's School, Black Tickle

Grade 1 Observation June 2016

Grades: 1,4,6,8,10-11

denotes school performance vs province.

All percentages are based on AGR number for the above data.

denotes Department did not receive data.