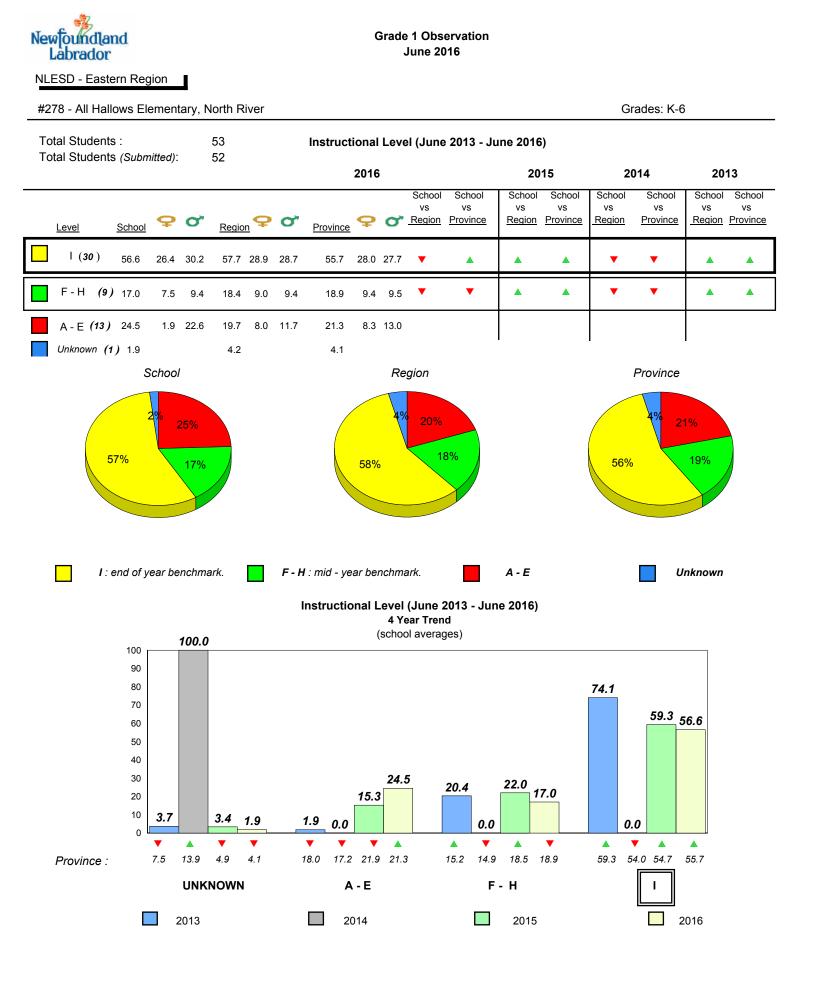

Observation Survey (June 2013 - June 2016) Total Students : 41 4 Year Trend (school average vs. provincial average) Total Students (Submitted): 39 Rhyme 8.0 7.7 8.0 7.8 7.9 7.8 7.7 7.8 8 7 6 5 4 3 2 1 0 2013 2014 2015 2016 2013 2014 2015 2016 Dictation **Onset Rhyme** 37 35 8 33.7 33.1 34.5 32.5 32.9 7.5 <del>7.5</del> 33.0 32.9 32.7 7.3 7.4 7.4 7.4 7.0 7.0 7 30 6 25 5 20 4 15 3 10 2 5 1 0 0 2013 2014 2015 2016 2013 2016 2014 2015 Sight Vocabulary 38.4