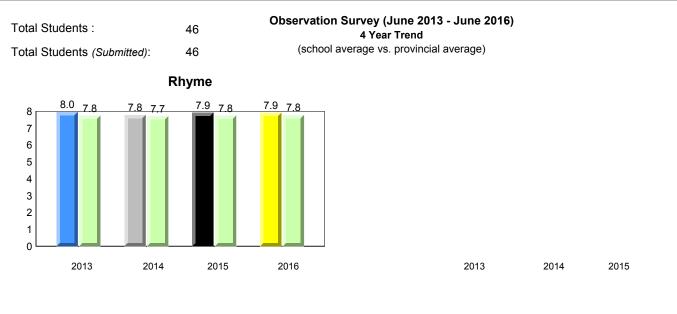

#### #005 - Peacock Primary School, Happy Valley-Goose Bay

Grade 1 Observation

June 2016

**Onset Rhyme** 

2014

2013

Grades: K-3

2015

2016