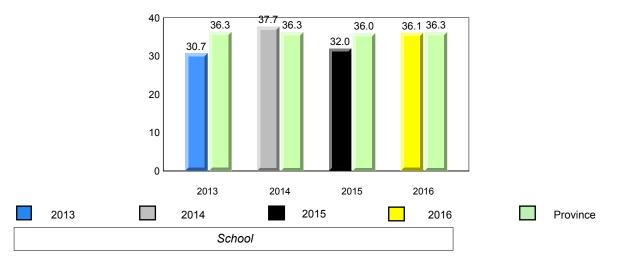

#008 - A. P. Low Primary, Labrador City

4 Year Trend (school average vs. provincial average)

Grade 1 Observation

June 2016

64

Grades: K-3

37 35

denotes school performance vs province.