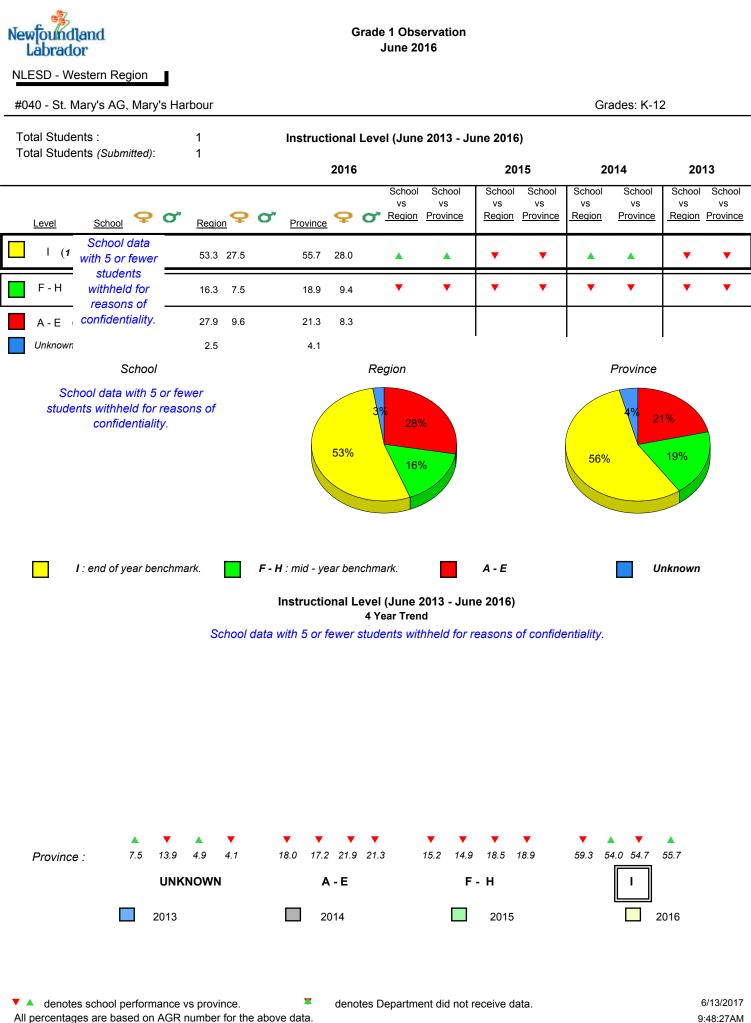

All percentages are based on AGR number for the above data.

denotes Department did not receive data.

NLESD - Western Region

denotes school performance vs province.

All percentages are based on AGR number for the above data.

\* denotes Department did not receive data.

NLESD - Western Region 

#046 - Bayside Academy, Port Hope Simpson

Grades: K-12

denotes school performance vs province. All percentages are based on AGR number for the above data.