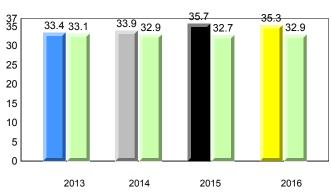

Observation Survey (June 2013 - June 2016) Total Students : 41 4 Year Trend (school average vs. provincial average) Total Students (Submitted): 39 Rhyme 8.0 7.7 8.0 7.8 7.9 7.8 7.7 7.8 8 7 6 5 4 3 2 1 0 2013 2014 2015 2016 2013 2014 2015 2016 Dictation **Onset Rhyme** 37 35 8 33.7 33.1 34.5 32.5 32.9 7.5 <del>7.5</del> 33.0 32.9 32.7 7.3 7.4 7.4 7.4 7.0 7.0 7 30 6 25 5 20 4 15 3 10 2 5 1 0 0 2013 2014 2015 2016 2013 2016 2014 2015 Sight Vocabulary 38.4