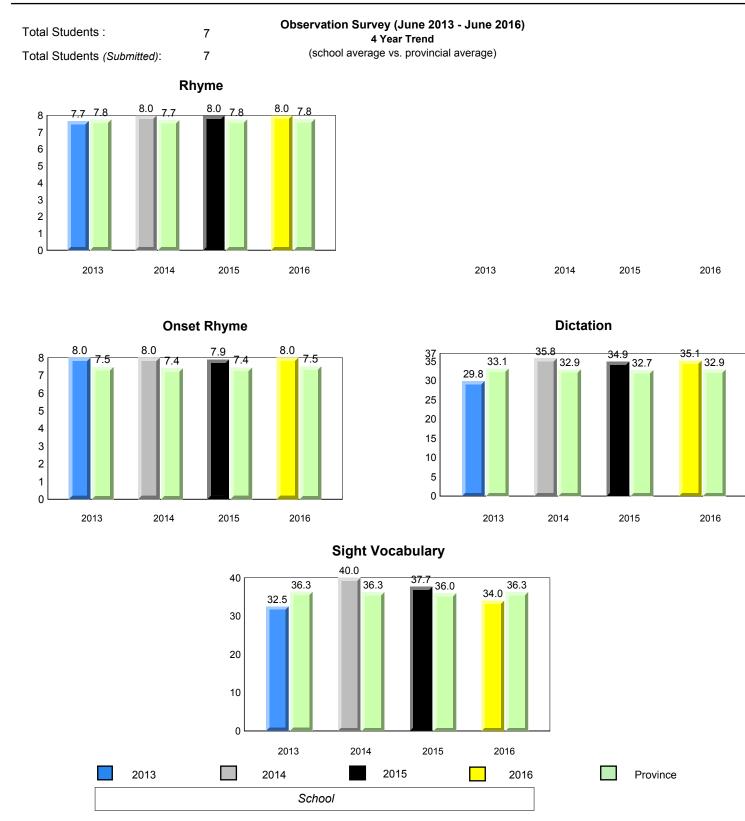

¥

All percentages are based on AGR number for the above data.

denotes Department did not receive data.

#012 - J.C. Erhardt Memorial School, Makkovik

denotes school performance vs province. All percentages are based on AGR number for the above data.