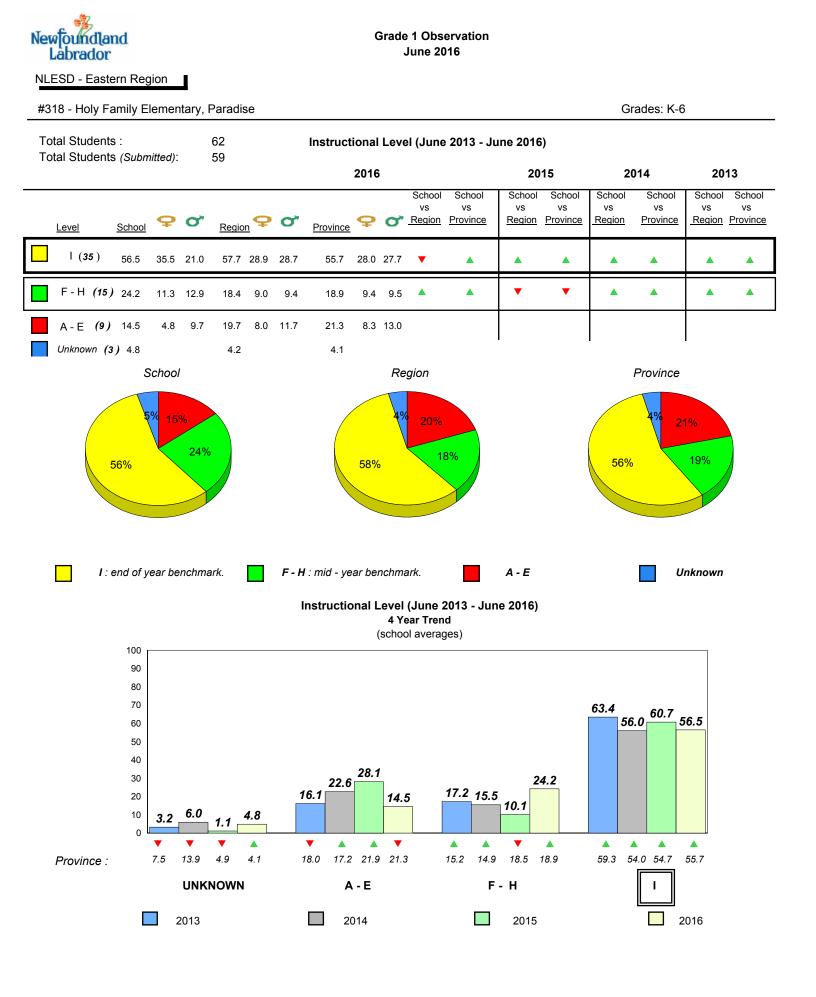

Observation Survey (June 2013 - June 2016) Total Students : 41 4 Year Trend (school average vs. provincial average) Total Students (Submitted): 39 Rhyme 8.0 7.7 8.0 7.8 7.9 7.8 7.7 7.8 8 7 6 5 4 3 2 1 0 2013 2014 2015 2016 2013 2014 2015 2016 Dictation **Onset Rhyme** 37 35 8 33.7 33.1 34.5 32.5 32.9 7.5 <del>7.5</del> 33.0 32.9 32.7 7.3 7.4 7.4 7.4 7.0 7.0 7 30 6 25 5 20 4 15 3 10 2 5 1 0 0 2013 2014 2015 2016 2013 2016 2014 2015 Sight Vocabulary 38.4