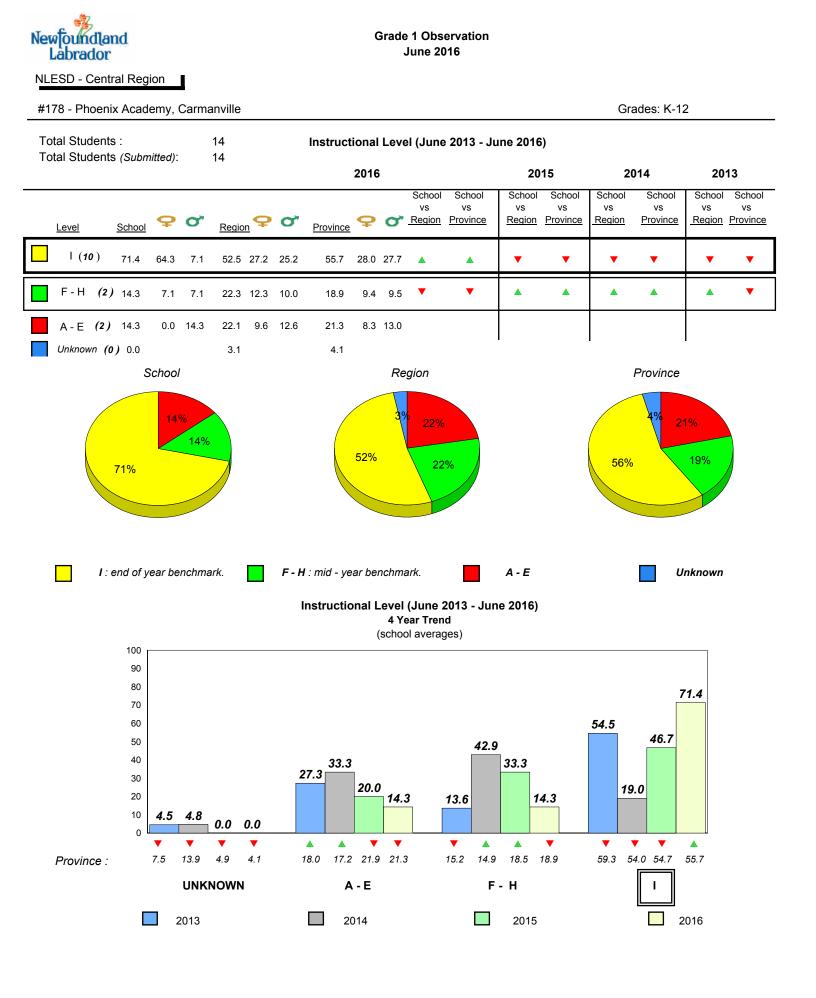

15         014       2015       2016       2013       2014       2015 |  |  |

denotes Department did not receive data.

All percentages are based on AGR number for the above data.





2

NLESD - Central Region 

#177 - Greenwood Academy, Campbellton



2016

2016







2015

2014

2013





denotes school performance vs province. All percentages are based on AGR number for the above data.

denotes Department did not receive data.

¥



All percentages are based on AGR number for the above data.

denotes Department did not receive data.



NLESD - Central Region 

#178 - Phoenix Academy, Carmanville

Grades: K-12







denotes school performance vs province.

All percentages are based on AGR number for the above data.

denotes Department did not receive data.

6/13/2017 9:48:27AM 

X,



All percentages are based on AGR number for the above data.

denotes Department did not receive data.



#179 - Centreville Academy, Centreville-Wareham

Grades: K-9











denotes school performance vs province. All percentages are based on AGR number for the above data.

denotes Department did not receive data.

\*



All percentages are based on AGR number for the above data.

denotes Department did not receive data.



Grade 1 Observation June 2016

### #180 - A. R. Scammell Academy, Change Islands

Grades: K-1,3-7,9-11

| Total Students :                   | 2                                    |                       | Observation Survey (June 2013 - June 2016)<br>4 Year Trend<br>(school average vs. provincial average) |      |          |               |