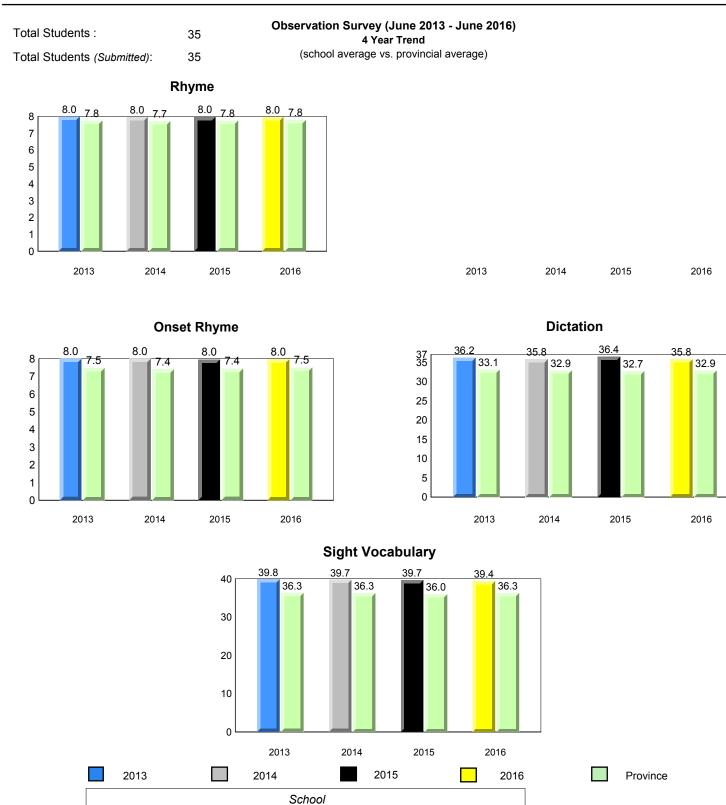

denotes Department did not receive data.

#080 - Templeton Academy, Meadows

Grades: K-12

denotes school performance vs province.

All percentages are based on AGR number for the above data.

denotes Department did not receive data.