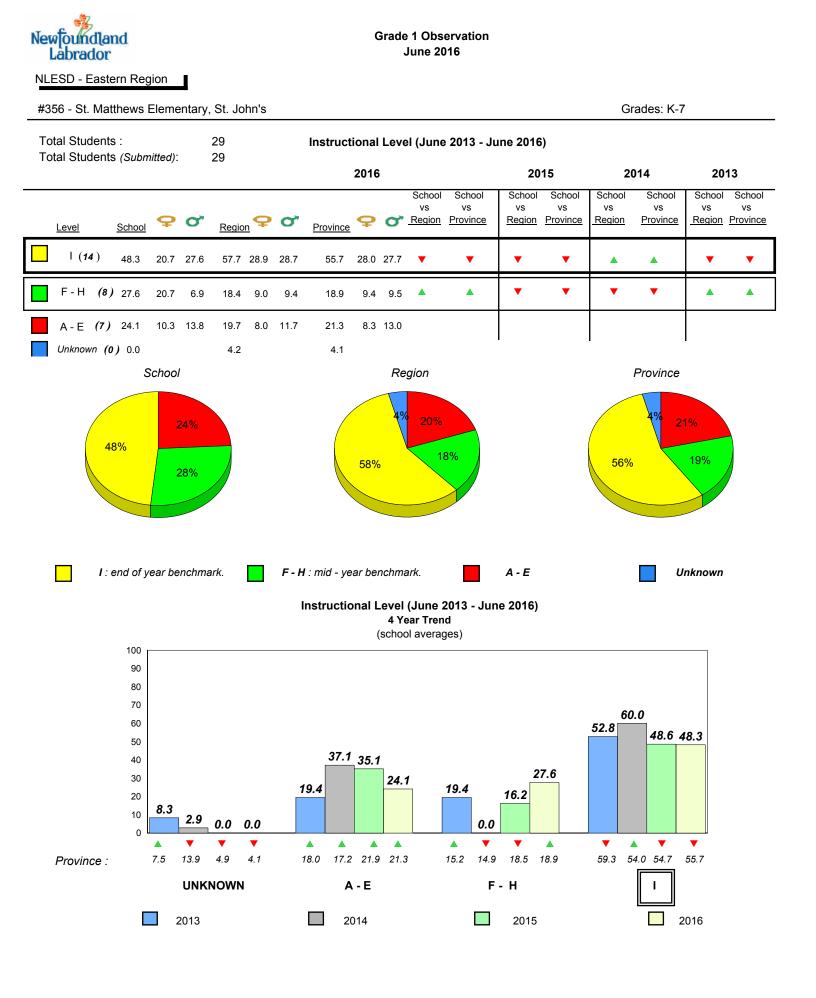

Observation Survey (June 2013 - June 2016) Total Students : 41 4 Year Trend (school average vs. provincial average) Total Students (Submitted): 39 Rhyme 8.0 7.7 8.0 7.8 7.9 7.8 7.7 7.8 8 7 6 5 4 3 2 1 0 2013 2014 2015 2016 2013 2014 2015 2016 Dictation **Onset Rhyme** 37 35 8 33.7 33.1 34.5 32.5 32.9 7.5 <del>7.5</del> 33.0 32.9 32.7 7.3 7.4 7.4 7.4 7.0 7.0 7 30 6 25 5 20 4 15 3 10 2 5 1 0 0 2013 2014 2015 2016 2013 2016 2014 2015 Sight Vocabulary 38.4