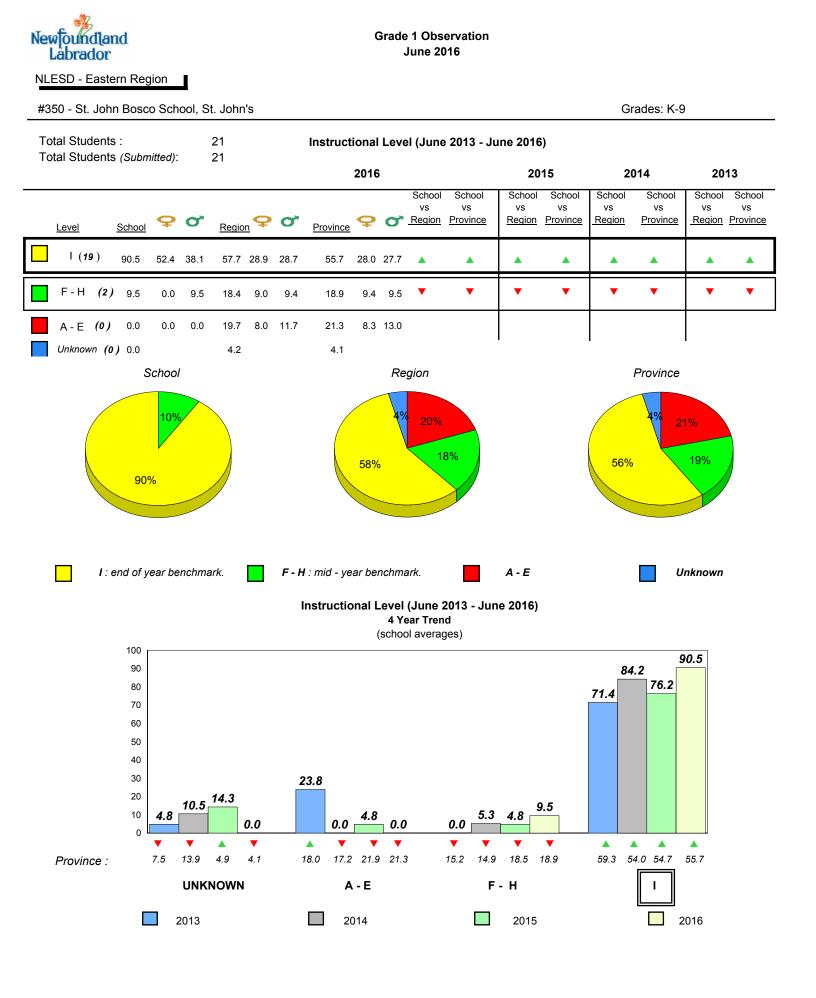

#349 - St. Andrew's Elementary, St. John's



Onset Rhyme



Dictation

Grades: K-6

2016



# Sight Vocabulary



denotes school performance vs province.

All percentages are based on AGR number for the above data.

denotes Department did not receive data.

6/13/2017 9:48:27AM 291

Source: Division of Evaluation and Research, Department of Education and Early Childhood Development

¥



All percentages are based on AGR number for the above data.

denotes Department did not receive data.



#350 - St. John Bosco School, St. John's

Grades: K-9



denotes school performance vs province.
 All percentages are based on AGR number for the above data.

2013

2015

2016

Province

Source: Division of Evaluation and Research, Department of Education and Early Childhood Development

2014

School



All percentages are based on AGR number for the above data.

denotes Department did not receive data.



#355 - St. Mary's Elementary, St. John's



Grades: K-6



denotes school performance vs province. All percentages are based on AGR number for the above data.

X,

denotes Department did not receive data.



All percentages are based on AGR number for the above data.

denotes Department did not receive data.



#356 - St. Matthews Elementary, St. John's







Grades: K-7

2016



# **Sight Vocabulary**



denotes school performance vs province.

All percentages are based on AGR number for the above data.

denotes Department did not receive data.

6/13/2017 9:48:27AM 297

X,



All percentages are based on AGR number for the above data.

denotes Department did not receive data.



#36