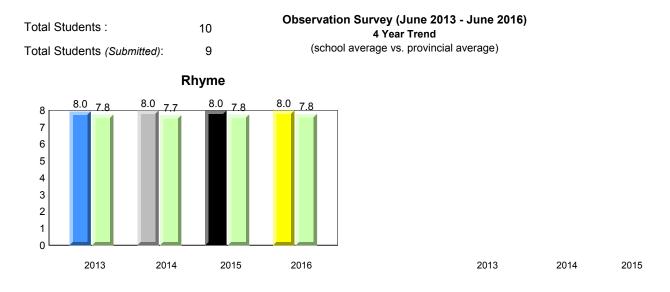

#### #005 - Peacock Primary School, Happy Valley-Goose Bay

Grade 1 Observation

June 2016

**Onset Rhyme** 

2014

2013

Grades: K-3

2015

2016