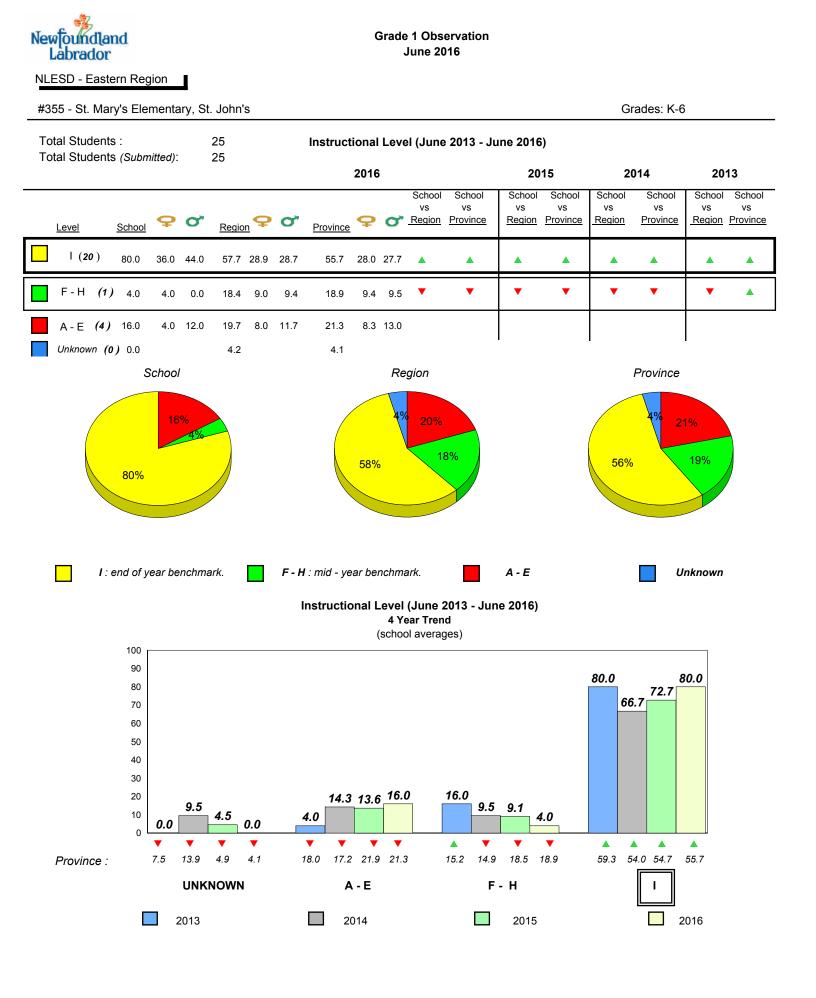

6/13/2017 9:48:27AM

A - E

F - H

6/13/2017 9:48:27AM 2

Source: Division of Evaluation and Research, Department of Education and Early Childhood Development

UNKNOWN

All percentages are based on AGR number for the above data.