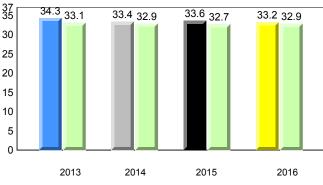

Observation Survey (June 2013 - June 2016) Total Students : 41 4 Year Trend (school average vs. provincial average) Total Students (Submitted): 39 Rhyme 8.0 7.7 8.0 7.8 7.9 7.8 7.7 7.8 8 7 6 5 4 3 2 1 0 2013 2014 2015 2016 2013 2014 2015 2016 Dictation **Onset Rhyme** 37 35 8 33.7 33.1 34.5 32.5 32.9 7.5 <del>7.5</del> 33.0 32.9 32.7 7.3 7.4 7.4 7.4 7.0 7.0 7 30 6 25 5 20 4 15 3 10 2 5 1 0 0 2013 2014 2015 2016 2013 2016 2014 2015 Sight Vocabulary 38.4