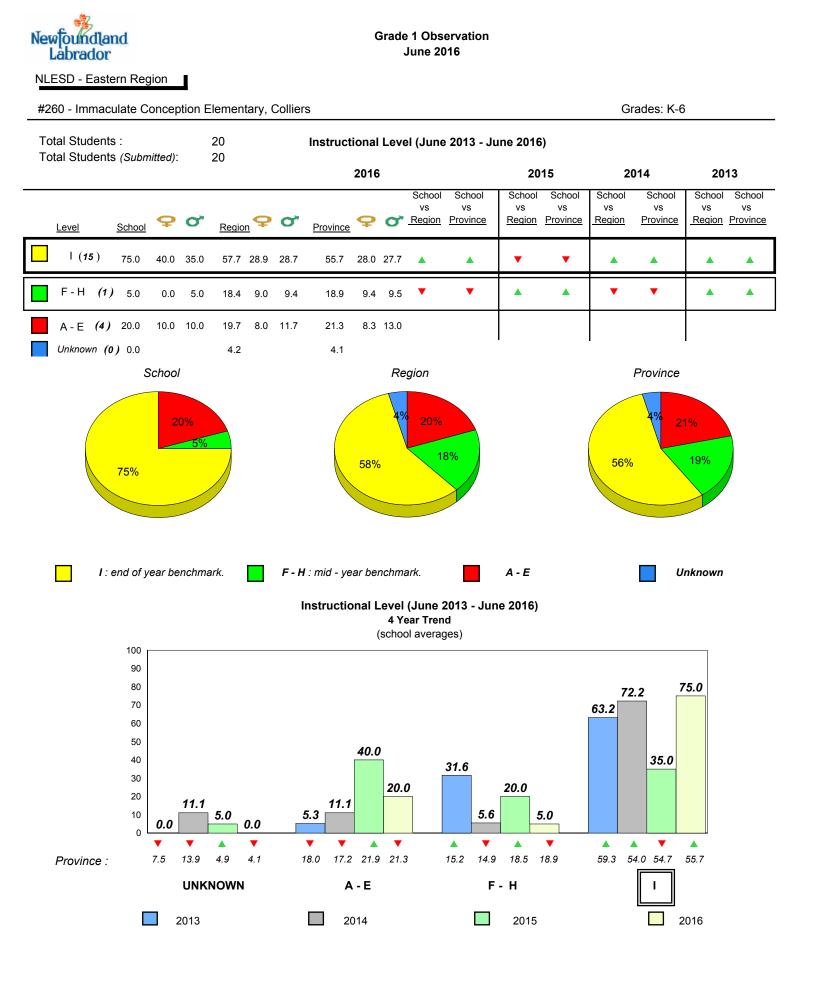

#001 - St. Peter's School, Black Tickle

Grade 1 Observation June 2016

Grades: 1,4,6,8,10-11

denotes school performance vs province.

All percentages are based on AGR number for the above data.

denotes Department did not receive data.