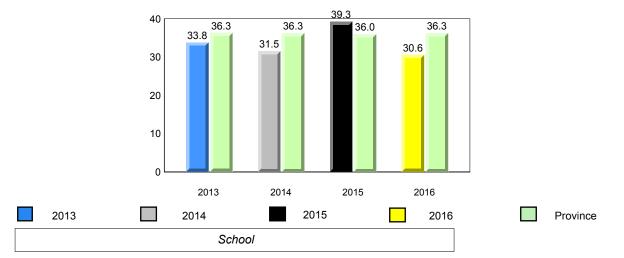

#057 - St. Peter's Academy, Benoit's Cove

Grades: K-9

25

20

15

10

5

0

2013

2014

2015

denotes school performance vs province.

denotes Department did not receive data.

2016

All percentages are based on AGR number for the above data. Source: Division of Evaluation and Research, Department of Education and Early Childhood Development