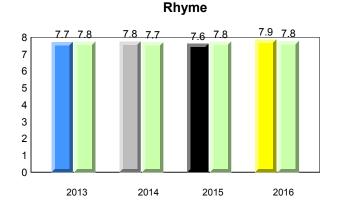

#### #005 - Peacock Primary School, Happy Valley-Goose Bay

Grade 1 Observation

June 2016

**Onset Rhyme** 

2014

2013

Grades: K-3

2015

2016

## Sight Vocabulary

denotes school performance vs province. All percentages are based on AGR number for the above data.

denotes Department did not receive data.

5

Source: Division of Evaluation and Research, Department of Education and Early Childhood Development