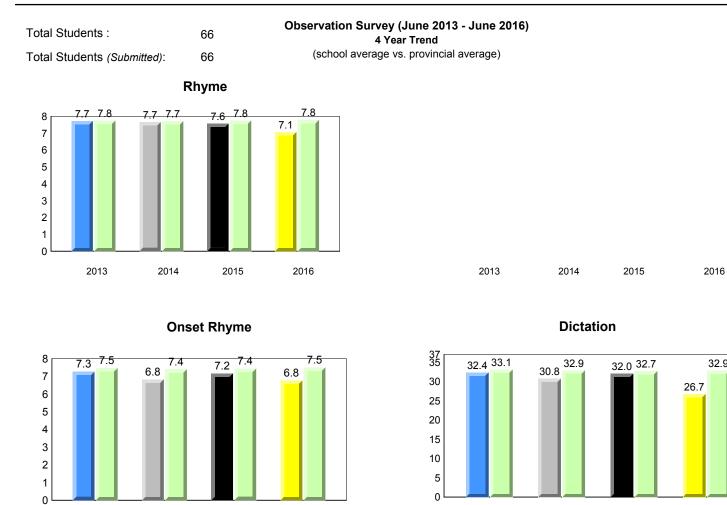

denotes Department did not receive data.

2013

2014

2015

2016

#120 - Stephenville Primary, Stephenville

2013

2014

2015

denotes school performance vs province. All percentages are based on AGR number for the above data.

denotes Department did not receive data.

6/13/2017 9:48:27AM 85

32.9

2016

¥

All percentages are based on AGR number for the above data.

denotes Department did not receive data.