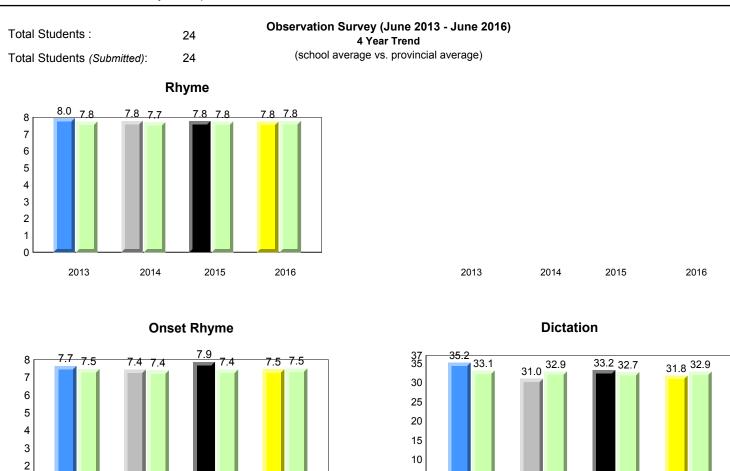

Observation Survey (June 2013 - June 2016) Total Students : 41 4 Year Trend (school average vs. provincial average) Total Students (Submitted): 39 Rhyme 8.0 7.7 8.0 7.8 7.9 7.8 7.7 7.8 8 7 6 5 4 3 2 1 0 2013 2014 2015 2016 2013 2014 2015 2016 Dictation **Onset Rhyme** 37 35 8 33.7 33.1 34.5 32.5 32.9 7.5 <del>7.5</del> 33.0 32.9 32.7 7.3 7.4 7.4 7.4 7.0 7.0 7 30 6 25 5 20 4 15 3 10 2 5 1 0 0 2013 2014 2015 2016 2013 2016 2014 2015 Sight Vocabulary 38.4