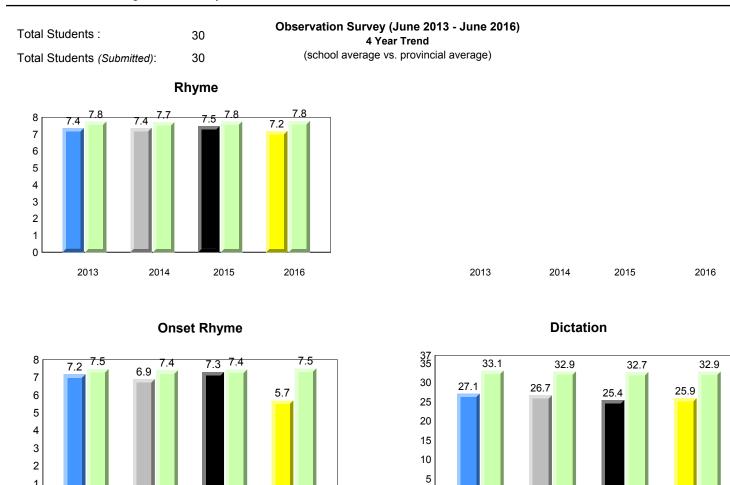

#057 - St. Peter's Academy, Benoit's Cove

Grades: K-9

25

20

15

10

5

0

2013

2014

2015

denotes school performance vs province.

denotes Department did not receive data.

2016

All percentages are based on AGR number for the above data. Source: Division of Evaluation and Research, Department of Education and Early Childhood Development