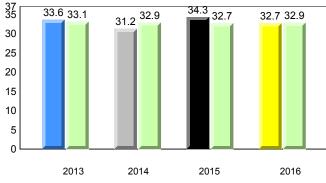

Observation Survey (June 2013 - June 2016) Total Students : 41 4 Year Trend (school average vs. provincial average) Total Students (Submitted): 39 Rhyme 8.0 7.7 8.0 7.8 7.9 7.8 7.7 7.8 8 7 6 5 4 3 2 1 0 2013 2014 2015 2016 2013 2014 2015 2016 Dictation **Onset Rhyme** 37 35 8 33.7 33.1 34.5 32.5 32.9 7.5 <del>7.5</del> 33.0 32.9 32.7 7.3 7.4 7.4 7.4 7.0 7.0 7 30 6 25 5 20 4 15 3 10 2 5 1 0 0 2013 2014 2015 2016 2013 2016 2014 2015 Sight Vocabulary 38.4