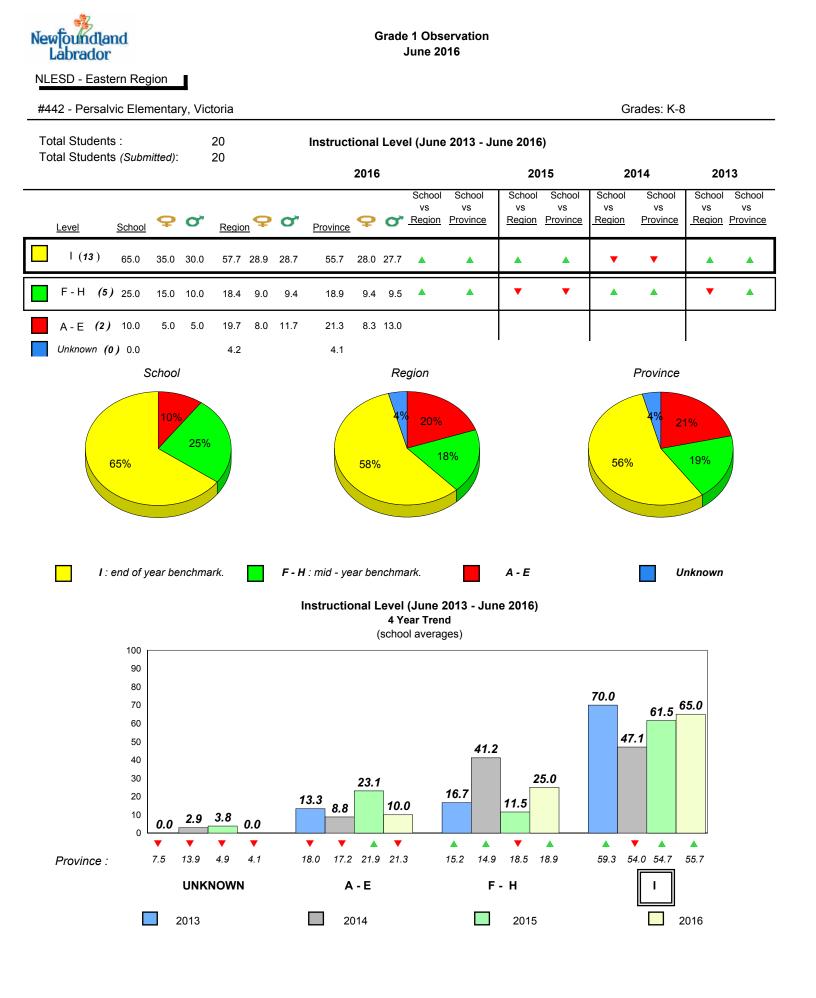

#001 - St. Peter's School, Black Tickle

Grade 1 Observation June 2016

Grades: 1,4,6,8,10-11

denotes school performance vs province.

All percentages are based on AGR number for the above data.

denotes Department did not receive data.

| Newfo    | undland |  |  |  |  |
|----------|---------|--|--|--|--|
| Labrador |         |  |  |  |  |

Grade 1 Observation June 2016

denotes school performance vs province.

All percentages are based on AGR number for the above data.