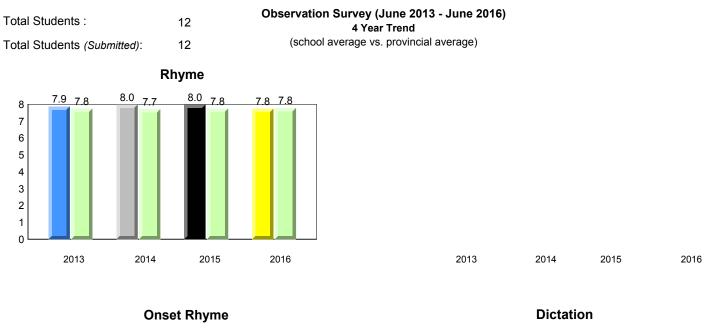

Observation Survey (June 2013 - June 2016) Total Students : 41 4 Year Trend (school average vs. provincial average) Total Students (Submitted): 39 Rhyme 8.0 7.7 8.0 7.8 7.9 7.8 7.7 7.8 8 7 6 5 4 3 2 1 0 2013 2014 2015 2016 2013 2014 2015 2016 Dictation **Onset Rhyme** 37 35 8 33.7 33.1 34.5 32.5 32.9 7.5 <del>7.5</del> 33.0 32.9 32.7 7.3 7.4 7.4 7.4 7.0 7.0 7 30 6 25 5 20 4 15 3 10 2 5 1 0 0 2013 2014 2015 2016 2013 2016 2014 2015 Sight Vocabulary 38.4