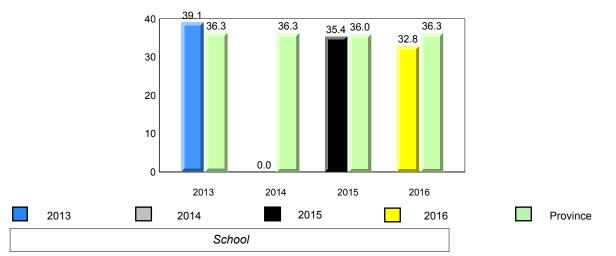

denotes Department did not receive data.

2013

2014

2015

2016

#120 - Stephenville Primary, Stephenville

2013

2014

2015

denotes school performance vs province. All percentages are based on AGR number for the above data.

denotes Department did not receive data.

6/13/2017 9:48:27AM 85

32.9

2016

¥

All percentages are based on AGR number for the above data.