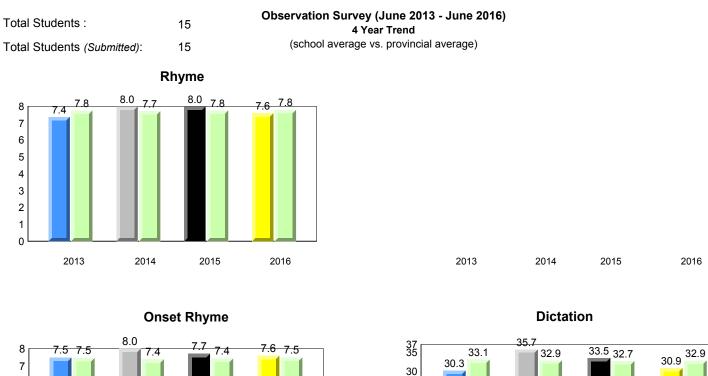

\* denotes Department did not receive data.

NLESD - Western Region 

#046 - Bayside Academy, Port Hope Simpson

Grades: K-12

denotes school performance vs province. All percentages are based on AGR number for the above data.