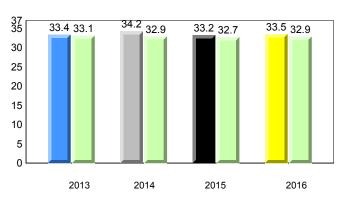

ademy, Arnold's Cove

Grades: K-12



denotes school performance vs province.

denotes Department did not receive data.

All percentages are based on AGR number for the above data.



All percentages are based on AGR number for the above data.

denotes Department did not receive data.



#951 - Paradise Elementary, Paradise

Grades: K-6



denotes school performance vs province. All percentages are based on AGR number for the above data.

denotes Department did not receive data.

Source: Division of Evaluation and Research, Department of Education and Early Childhood Development

1



All percentages are based on AGR number for the above data.

denotes Department did not receive data.



#952 - Elizabeth Park Elementary School, Paradise



**Onset Rhyme** 



Dictation

Grades: K-6

2016







denotes school performance vs province.
 All percentages are based on AGR number for the above data.

denotes Department did not receive data.

6/13/2017 9:48:27AM 345



All percentages are based on AGR number for the above data.

denotes Department did not receive data.



#954 - Carbonear Academy, Carbonear





denotes school performance vs province.

All percentages are based on AGR number for the above data.

denotes Department did not receive data.

Source: Division of Evaluation and Research, Department of Education and Early Childhood Development

School



All percentages are based on AGR number for the above data.

denotes Department did not receive data.



Grades: K-9

## #375 - Lakecrest-St. John's Independent School, St. John's



2013

denotes Department did not recei