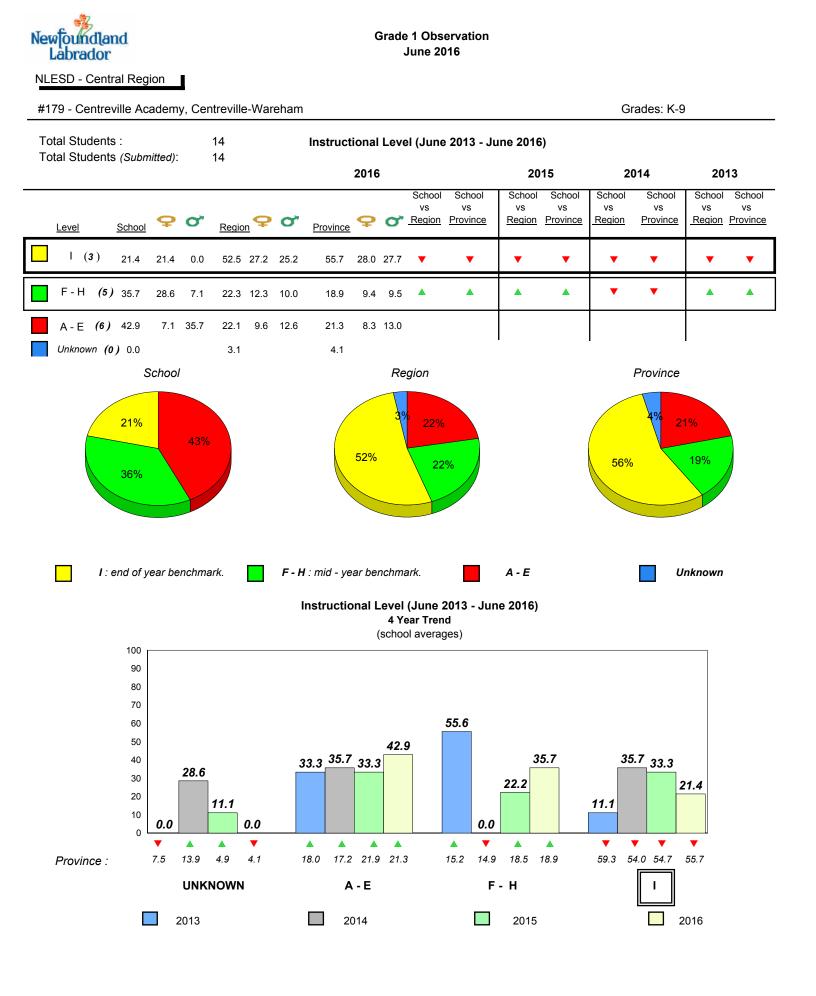

#001 - St. Peter's School, Black Tickle

Grade 1 Observation June 2016

Grades: 1,4,6,8,10-11

denotes school performance vs province.

All percentages are based on AGR number for the above data.

denotes Department did not receive data.