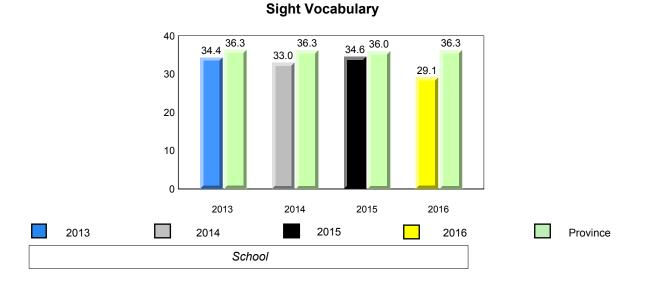

denotes Department did not receive data.

2013

2014

2015

2016

#120 - Stephenville Primary, Stephenville

2013

2014

2015

denotes school performance vs province. All percentages are based on AGR number for the above data.

denotes Department did not receive data.

6/13/2017 9:48:27AM 85

32.9

2016

¥

All percentages are based on AGR number for the above data.

denotes Department did not receive data.