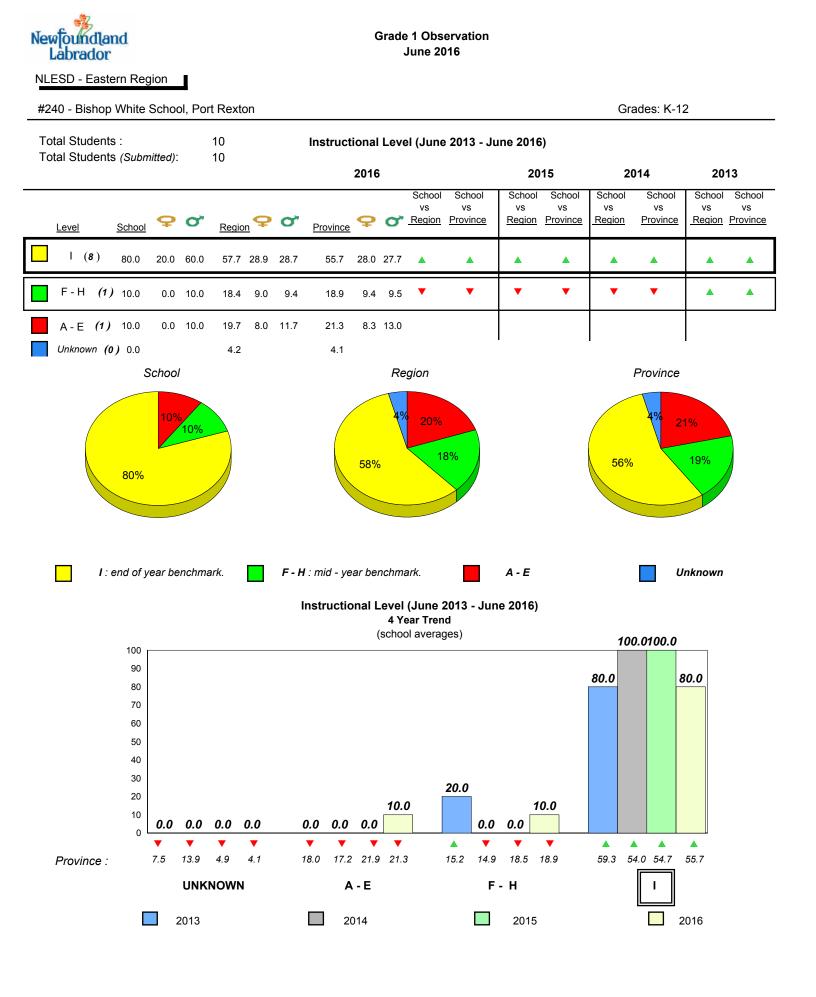

#001 - St. Peter's School, Black Tickle

Grade 1 Observation June 2016

Grades: 1,4,6,8,10-11

denotes school performance vs province.

All percentages are based on AGR number for the above data.

denotes Department did not receive data.