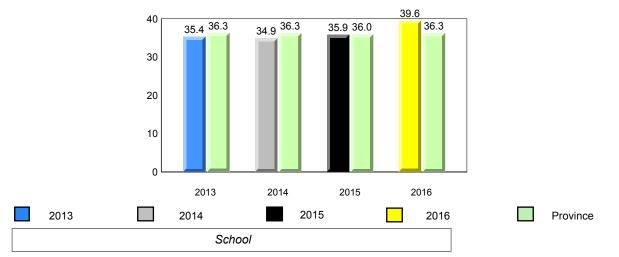

Observation Survey (June 2013 - June 2016) Total Students : 41 4 Year Trend (school average vs. provincial average) Total Students (Submitted): 39 Rhyme 8.0 7.7 8.0 7.8 7.9 7.8 7.7 7.8 8 7 6 5 4 3 2 1 0 2013 2014 2015 2016 2013 2014 2015 2016 Dictation **Onset Rhyme** 37 35 8 33.7 33.1 34.5 32.5 32.9 7.5 <del>7.5</del> 33.0 32.9 32.7 7.3 7.4 7.4 7.4 7.0 7.0 7 30 6 25 5 20 4 15 3 10 2 5 1 0 0 2013 2014 2015 2016 2013 2016 2014 2015 Sight Vocabulary 38.4