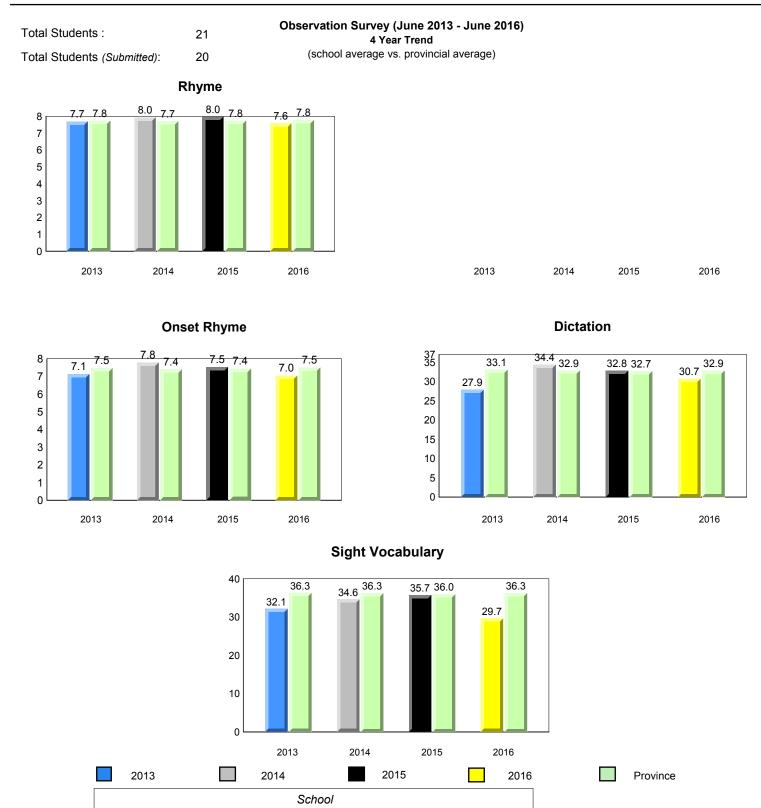

### #123 - St. Michael's Elementary, Stephenville Crossing

Grades: K-8

Grade 1 Observation

June 2016

denotes school performance vs province. All percentages are based on AGR number for the above data.

denotes Department did not receive data.

Source: Division of Evaluation and Research, Department of Education and Early Childhood Development

X,

All percentages are based on AGR number for the above data.

denotes Department did not receive data.