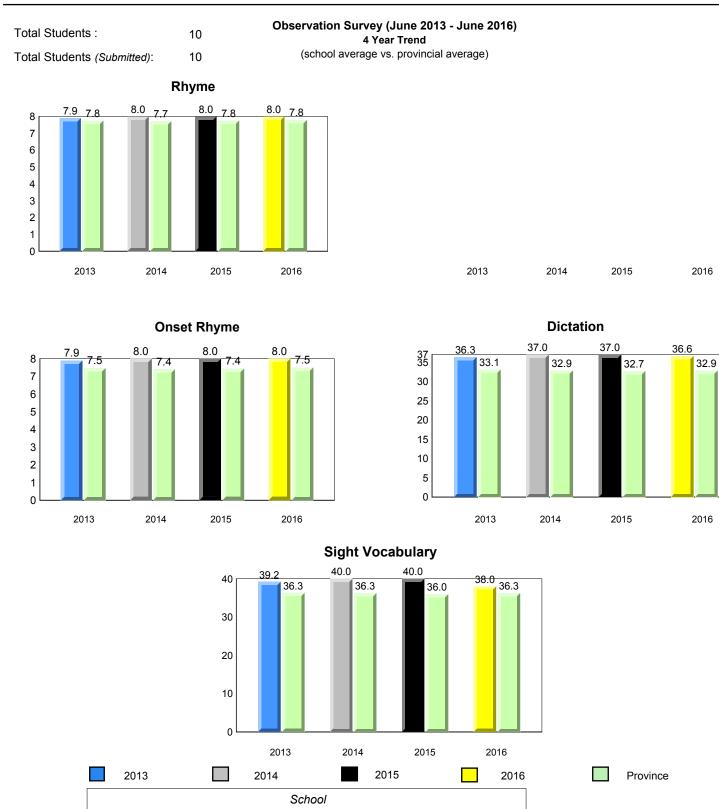

#001 - St. Peter's School, Black Tickle

Grade 1 Observation June 2016

Grades: 1,4,6,8,10-11

denotes school performance vs province.

All percentages are based on AGR number for the above data.

denotes Department did not receive data.