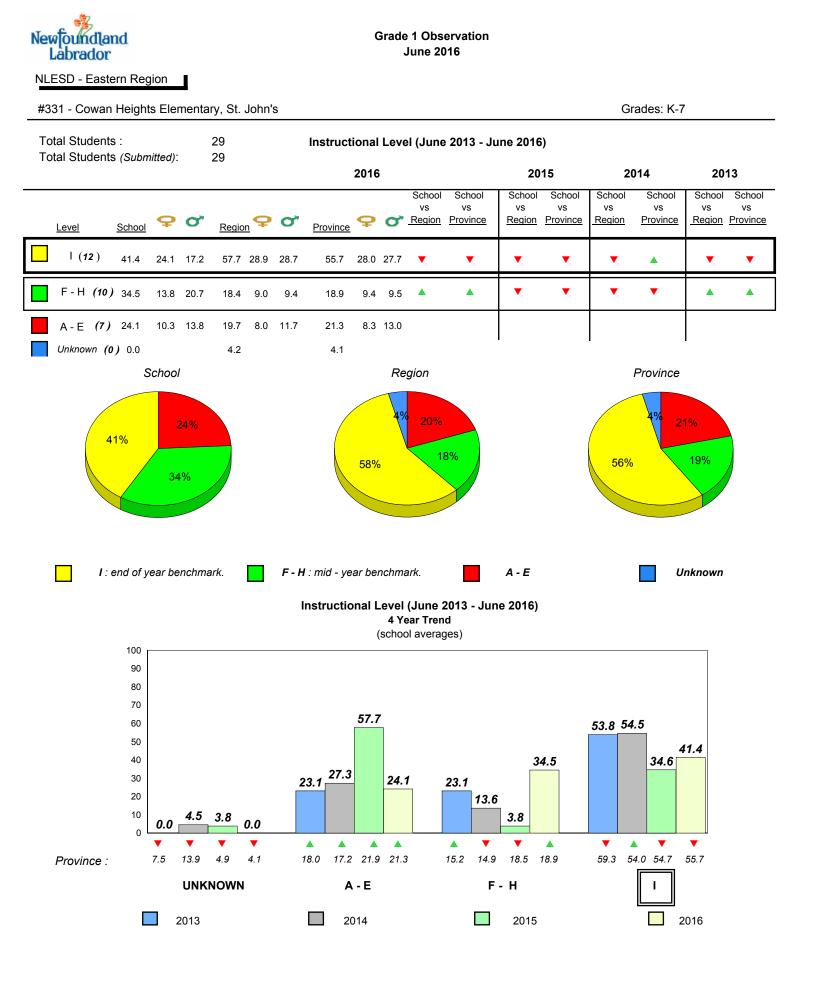

Elementary, St. John's



Onset Rhyme





2016

Grades: K-6





denotes school performance vs province.

All percentages are based on AGR number for the above data.

denotes Department did not receive data.

6/13/2017 9:48:27AM 277

Source: Division of Evaluation and Research, Department of Education and Early Childhood Development

¥



All percentages are based on AGR number for the above data.

denotes Department did not receive data.



#331 - Cowan Heights Elementary, St. John's



**Onset Rhyme** 



Dictation

Grades: K-7

2016







denotes school performance vs province.

All percentages are based on AGR number for the above data.

denotes Department did not receive data.

Source: Division of Evaluation and Research, Department of Education and Early Childhood Development

¥



All percentages are based on AGR number for the above data.

denotes Department did not receive data.







0.0



denotes school performance vs province.
 All percentages are based on AGR number for the above data.

denotes Department did not receive data.



All percentages are based on AGR number for the above data.

denotes Department did not receive data.



#337 - Goulds Elementary, St. John's (Goulds)







Grades: K-5

# Sight Vocabulary



denotes school performance vs province.

All percentages are based on AGR number for the above data.

denotes Department did not receive data.

Source: Division of Evaluation and Research, Department of Education and Early Childhood Development

X,



All percentages are based on AGR number for the above data.

denotes Department did not rec