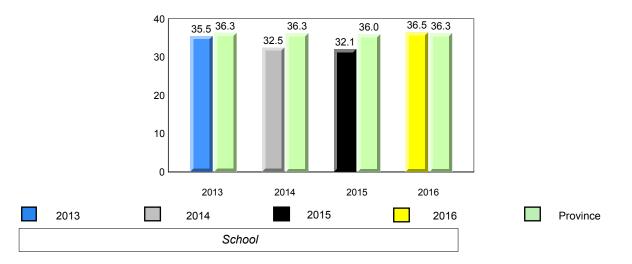

Observation Survey (June 2013 - June 2016) Total Students : 41 4 Year Trend (school average vs. provincial average) Total Students (Submitted): 39 Rhyme 8.0 7.7 8.0 7.8 7.9 7.8 7.7 7.8 8 7 6 5 4 3 2 1 0 2013 2014 2015 2016 2013 2014 2015 2016 Dictation **Onset Rhyme** 37 35 8 33.7 33.1 34.5 32.5 32.9 7.5 <del>7.5</del> 33.0 32.9 32.7 7.3 7.4 7.4 7.4 7.0 7.0 7 30 6 25 5 20 4 15 3 10 2 5 1 0 0 2013 2014 2015 2016 2013 2016 2014 2015 Sight Vocabulary 38.4