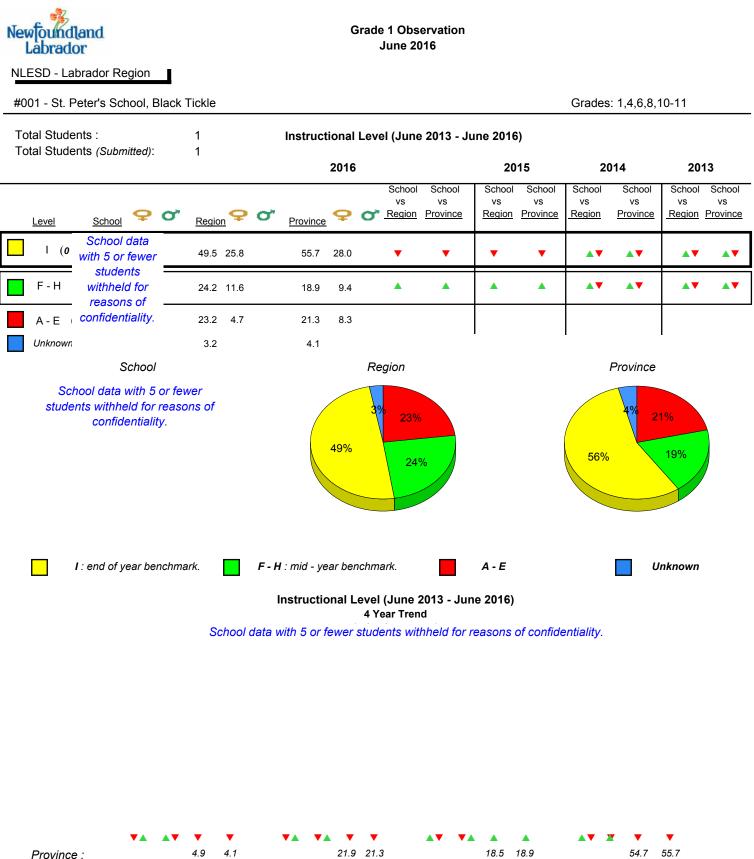

#001 - St. Peter's School, Black Tickle

Grade 1 Observation June 2016

Grades: 1,4,6,8,10-11

denotes school performance vs province.

All percentages are based on AGR number for the above data.

denotes Department did not receive data.

| Newfo    | undland |  |  |  |  |
|----------|---------|--|--|--|--|
| Labrador |         |  |  |  |  |

Grade 1 Observation June 2016

denotes school performance vs province.

All percentages are based on AGR number for the above data.