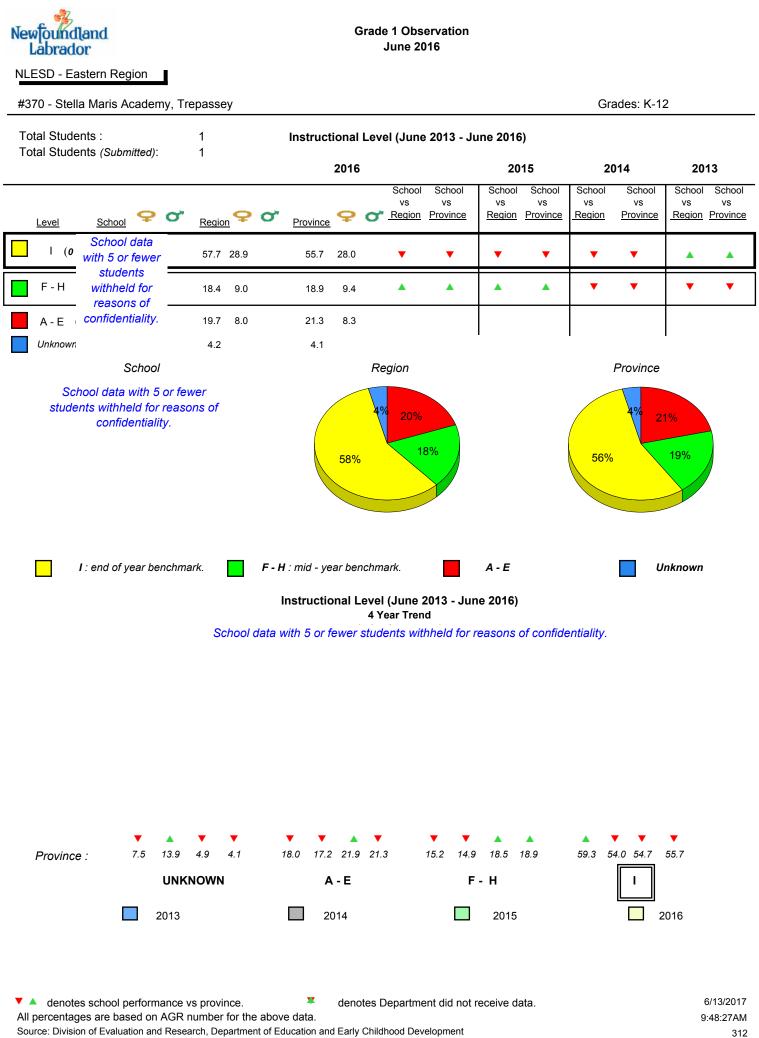

on and Research, Department of Education and Early Childhood Development

1



All percentages are based on AGR number for the above data.

denotes Department did not receive data.



#367 - Holy Trinity Elementary, Torbay

Grades: K-6





denotes school performance vs province.

All percentages are based on AGR number for the above data.

denotes Department did not receive data.

6/13/2017 9:48:27AM 309



All percentages are based on AGR number for the above data.

denotes Department did not receive data.



Grade 1 Observation June 2016



denotes school performance vs province.

All percentages are based on AGR number for the above data.

denotes Department did not receive data.

Source: Division of Evaluation and Research, Department of Education and Early Childhood Development

\*





Total Students :

## #371 - Upper Gullies Elementary, Conception Bay South (Upper Gullies)

85

Grades: K-6 Observation Survey (June 2013 - June 2016)



**Onset Rhyme** 



2015

2016

2014

2013



## Sight Vocabulary

Grade 1 Observation

June 2016

4 Year Trend



denotes school performance vs province. All percentages are based on AGR number for the above data.

denotes Department did not receive data.

6/13/2017 9:48:27AM 313

1



All percentages are based on AGR number for the above data.

denotes Department did not receive data.



#372 - St. Bernard's Elementary, Witless Bay

Grades: K-6



2013

2015

2016

2016

Province

Source: Division of Evaluation and Research, Department of Education and Early Childhood Development

20

10

0

2013

School

1

2014

2014

2015



All