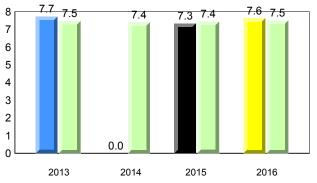

#### #005 - Peacock Primary School, Happy Valley-Goose Bay

Grade 1 Observation

June 2016

**Onset Rhyme** 

2014

2013

Grades: K-3

2015

2016

## Sight Vocabulary

denotes school performance vs province. All percentages are based on AGR number for the above data.

denotes Department did not receive data.

5

Source: Division of Evaluation and Research, Department of Education and Early Childhood Development