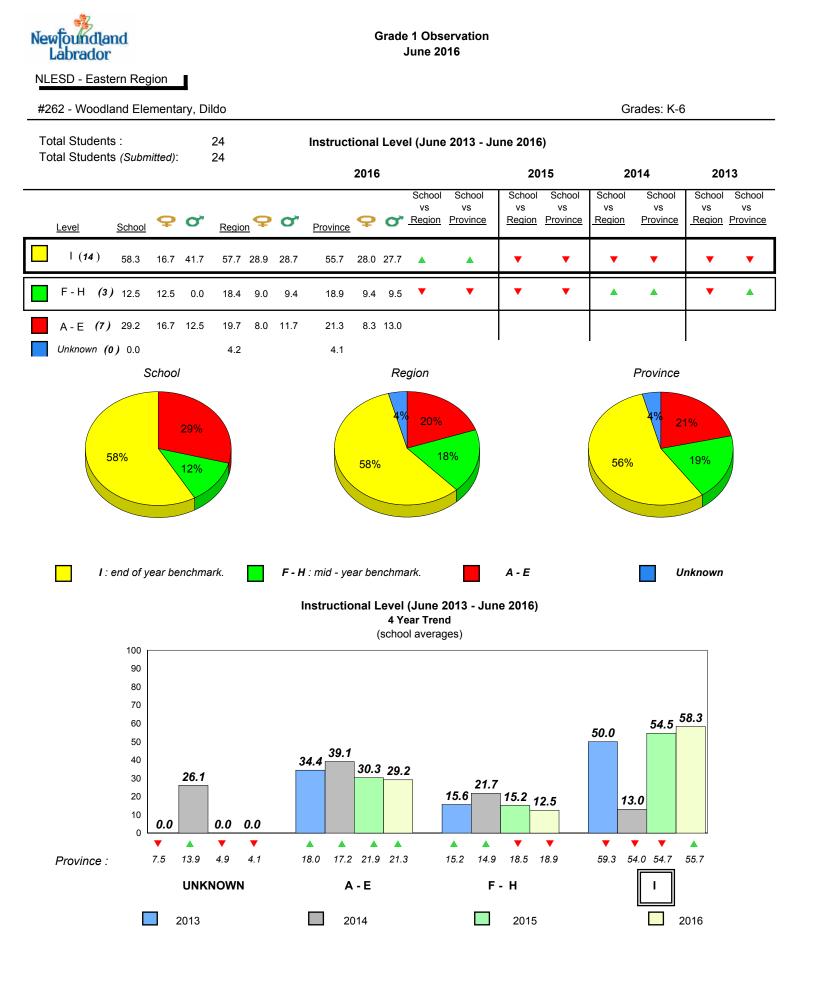

#001 - St. Peter's School, Black Tickle

Grade 1 Observation June 2016

Grades: 1,4,6,8,10-11

denotes school performance vs province.

All percentages are based on AGR number for the above data.

denotes Department did not receive data.

6/13/2017 9:48:27AM

A - E

F - H

6/13/2017 9:48:27AM 2

Source: Division of Evaluation and Research, Department of Education and Early Childhood Development

UNKNOWN

All percentages are based on AGR number for the above data.

| Newfo    | undland |  |  |  |  |
|----------|---------|--|--|--|--|
| Labrador |         |  |  |  |  |

Grade 1 Observation June 2016

denotes school performance vs province.

All percentages are based on AGR number for the above data.

denotes Department did not receive data.

\*

Total Students :

8

NLESD - Labrador Region 

7.8