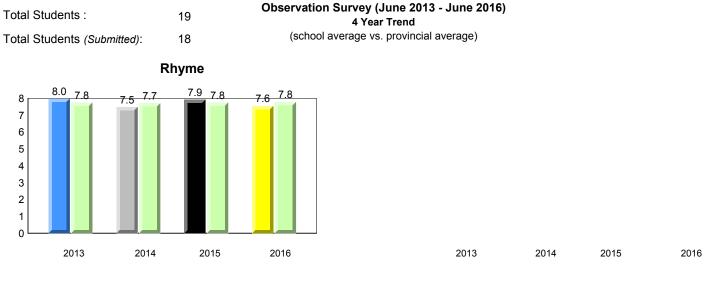

#### #005 - Peacock Primary School, Happy Valley-Goose Bay

Grade 1 Observation

June 2016

**Onset Rhyme** 

2014

2013

Grades: K-3

2015

2016

## Sight Vocabulary

denotes school performance vs province. All percentages are based on AGR number for the above data.

denotes Department did not receive data.

5

Source: Division of Evaluation and Research, Department of Education and Early Childhood Development