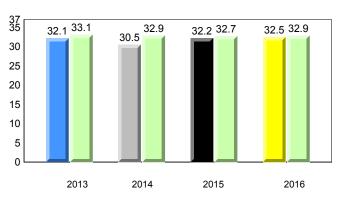

Observation Survey (June 2013 - June 2016) Total Students : 41 4 Year Trend (school average vs. provincial average) Total Students (Submitted): 39 Rhyme 8.0 7.7 8.0 7.8 7.9 7.8 7.7 7.8 8 7 6 5 4 3 2 1 0 2013 2014 2015 2016 2013 2014 2015 2016 Dictation **Onset Rhyme** 37 35 8 33.7 33.1 34.5 32.5 32.9 7.5 <del>7.5</del> 33.0 32.9 32.7 7.3 7.4 7.4 7.4 7.0 7.0 7 30 6 25 5 20 4 15 3 10 2 5 1 0 0 2013 2014 2015 2016 2013 2016 2014 2015 Sight Vocabulary 38.4