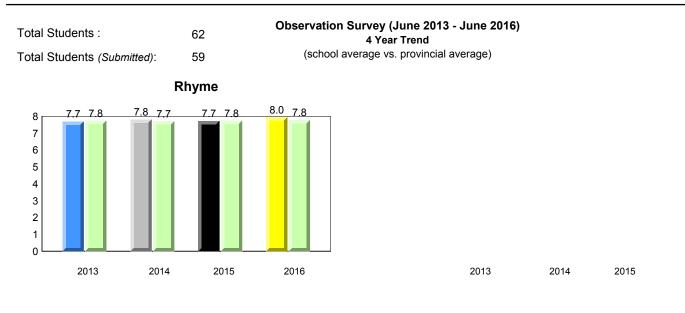

es are based on AGR number for the above data.

denotes Department did not receive data.

Source: Division of Evaluation and Research, Department of Education and Early Childhood Development

¥



All percentages are based on AGR number for the above data.

denotes Department did not receive data.



### #317 - St. Francis of Assisi Elementary, Logy Bay/Middle Cove/Outer Cove

Grades: K-6



denotes school performance vs province.

denotes Department did not receive data.

All percentages are based on AGR number for the above data.

Source: Division of Evaluation and Research, Department of Education and Early Childhood Development

School

1



All percentages are based on AGR number for the above data.

denotes Department did not receive data.



#318 - Holy Family Elementary, Paradise



Onset Rhyme



Dictation

Grades: K-6

2016







denotes school performance vs province.

All percentages are based on AGR number for the above data.

denotes Department did not receive data.

6/13/2017 9:48:27AM 271



All percentages are based on AGR number for the above data.

denotes Department did not receive data.



#### #320 - Beachy Cove Elementary, Portugal Cove - St. Philip's



Grade 1 Observation

June 2016

Grades: K-6



denotes school performance vs province.
 All percentages are based on AGR number for the above data.

denotes Department did not receive data.

6/13/2017 9:48:27AM 273



All percentages are based on AGR number for the above data.

denotes Department did not receive data.



#325 - Bishop Abraham Elementary, St. John's



**Onset Rhyme** 



Dictation

G