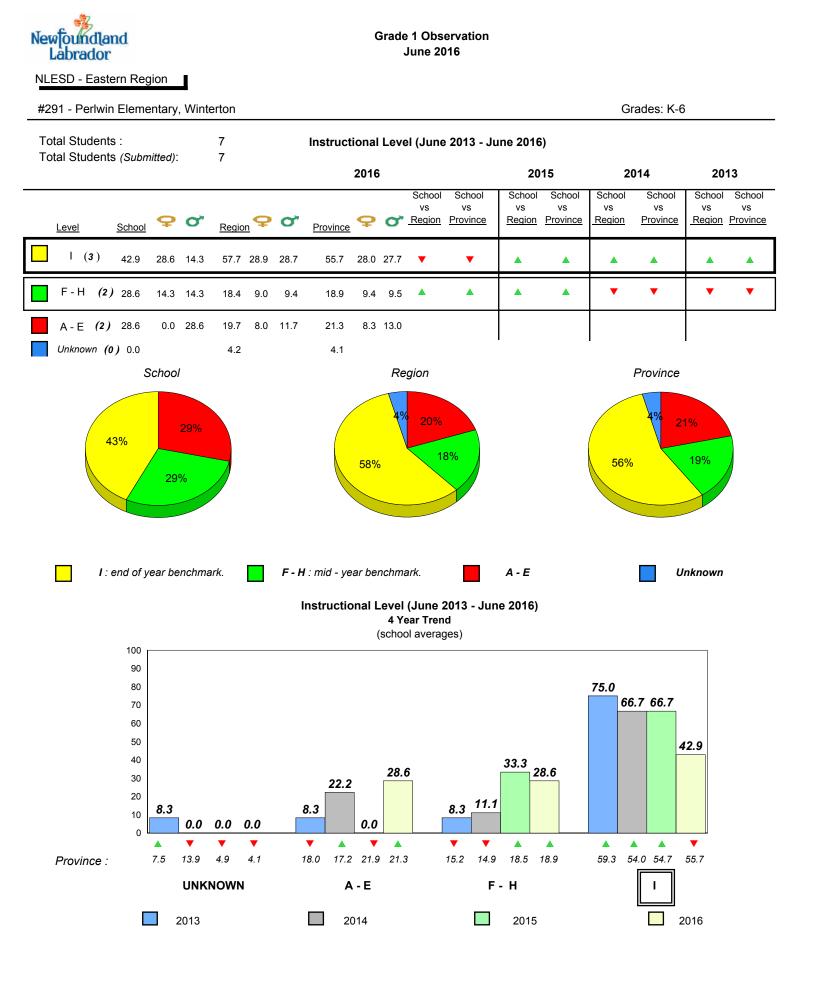

#001 - St. Peter's School, Black Tickle

Grade 1 Observation June 2016

Grades: 1,4,6,8,10-11

denotes school performance vs province.

All percentages are based on AGR number for the above data.

denotes Department did not receive data.