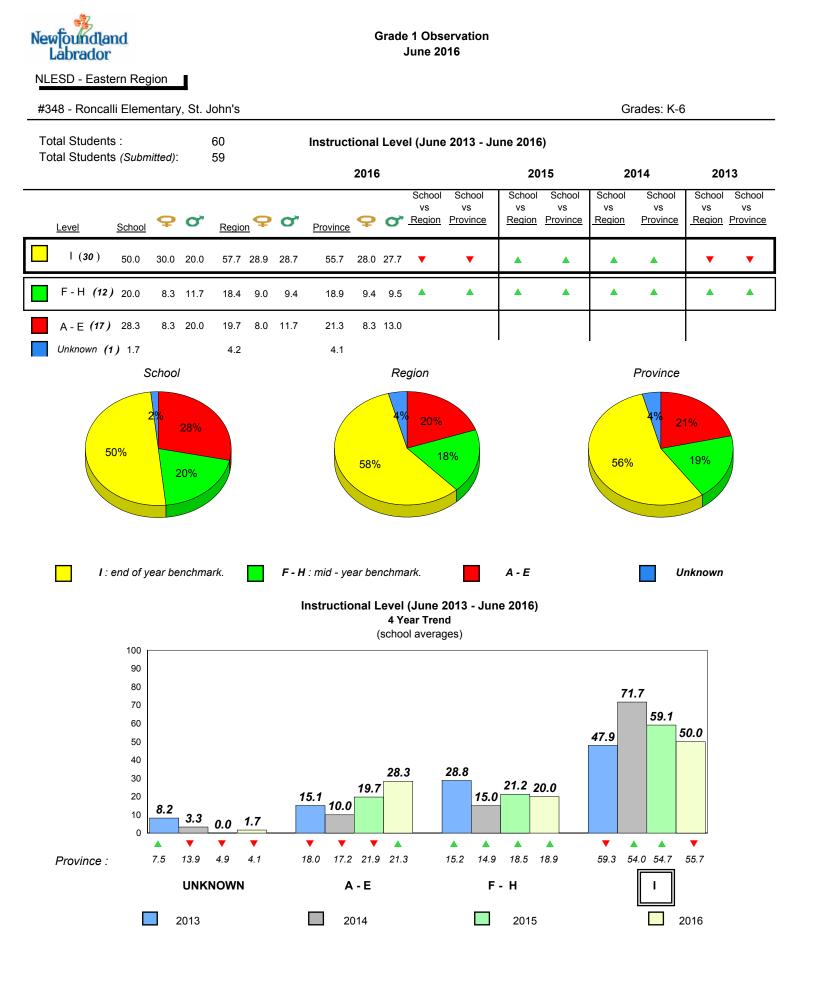

#001 - St. Peter's School, Black Tickle

Grade 1 Observation June 2016

Grades: 1,4,6,8,10-11

denotes school performance vs province.

All percentages are based on AGR number for the above data.

denotes Department did not receive data.