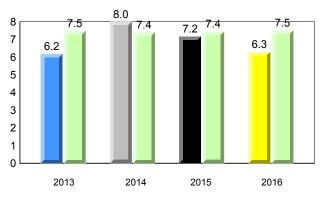

aver students withheld for<br>confidentiality.       School data with 5 or fewer students with<br>reasons of confidentiality.         2015       2016       2013       2014       2015         fewer students withheld for<br>confidentiality.       School data with 5 or fewer students with<br>reasons of confidentiality.       School data with 5 or fewer students with<br>reasons of confidentiality.         2015       2016       2013       2014       2015         2015       2016       2013       2014       2015         2013       2014       2015       2016       Province |  |  |  |

denotes school performance vs province.

All percentages are based on AGR number for the above data.

¥ denotes Department did not receive data.





#089 - Jakeman All Grade, Trout River



**Onset Rhyme** 



Dictation

Grades: K-12

2016



## Sight Vocabulary



denotes school performance vs province.

denotes Department did not receive data.

X, All percentages are based on AGR number for the above data.



All percentages are based on AGR number for the above data.

denotes Department did not receive data.

| Newfoundland<br>Labrador      |                                               | Grade 1 Observatio<br>June 2016                           | on      |                              |                                    |        |
|-------------------------------|-----------------------------------------------|-----------------------------------------------------------|---------|------------------------------|------------------------------------|--------|
| NLESD - Western Region