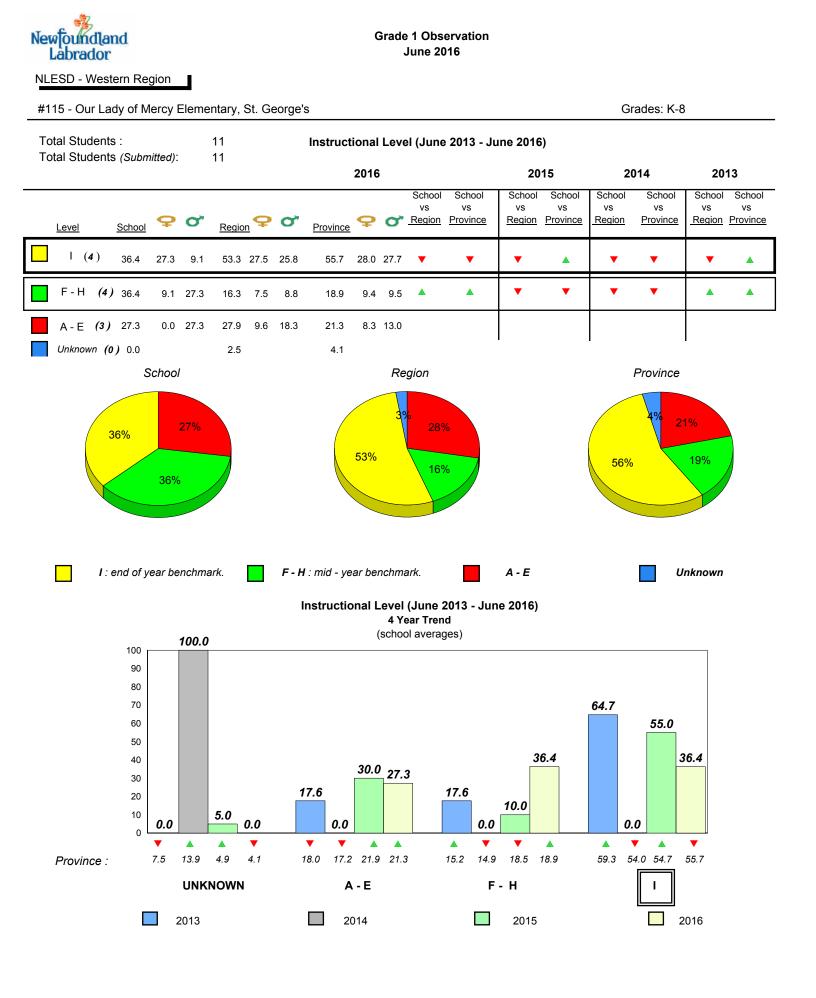

6/13/2017 9:48:27AM 81

All percentages are based on AGR number for the above data.

denotes Department did not receive data.

#115 - Our Lady of Mercy Elementary, St. George's

Grades: K-8

2016

denotes school performance vs province. All percentages are based on AGR number for the above data.

denotes Department did not receive data.

Source: Division of Evaluation and Research, Department of Education and Early Childhood Development

¥

All percentages are based on AGR number for the above data.