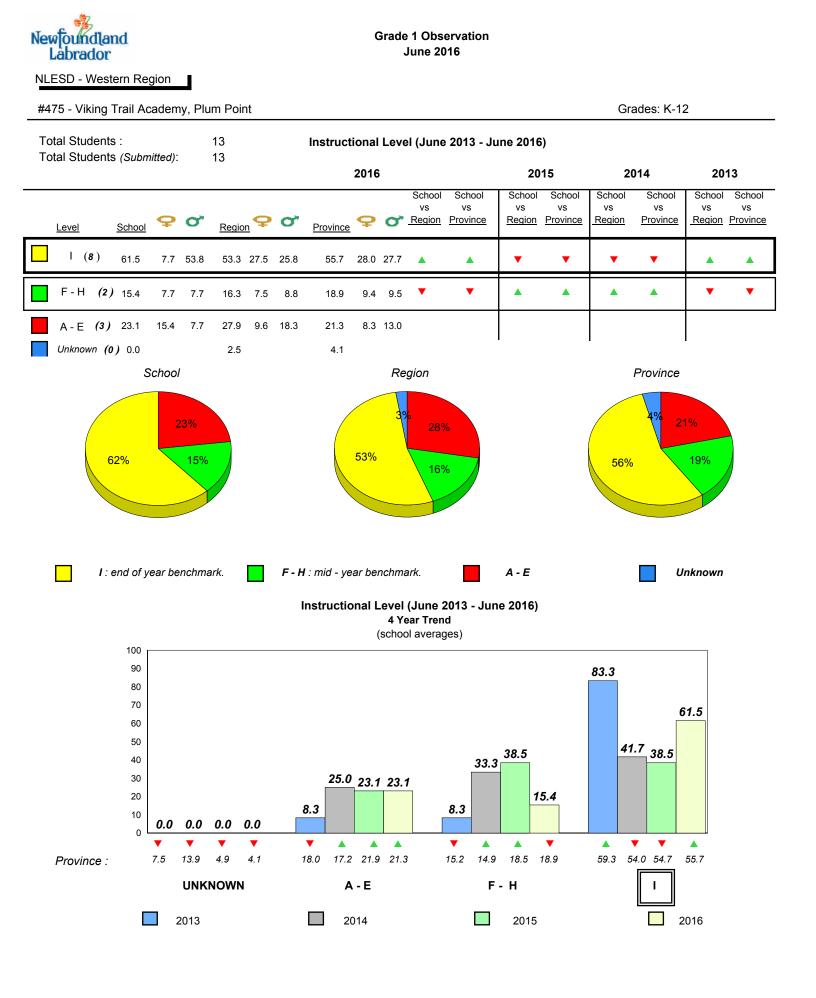

epartment did not receive data.



3

2

1

0

2013

NLESD - Western Region 

#474 - Cloud River Academy, Roddickton



2016







# **Sight Vocabulary**



denotes school performance vs province. All percentages are based on AGR number for the above data.

denotes Department did not receive data.

¥



All percentages are based on AGR number for the above data.

denotes Department did not receive data.



#475 - Viking Trail Academy, Plum Point





**Onset Rhyme** 





2016

Grades: K-12



# **Sight Vocabulary**



denotes school performance vs province.

All percentages are based on AGR number for the above data.

denotes Department did not receive data.

6/13/2017 9:48:27AM 103

Source: Division of Evaluation and Research, Department of Education and Early Childhood Development

¥



All percentages are based on AGR number for the above data.

denotes Department did not receive data.

| Newfoundland<br>Labrador |
|--------------------------|
|--------------------------|

#487 - Labrador Straits Academy, L'Anse au Loup



denotes school performance vs province.

All percentages are based on AGR number for the above data.

\* denotes Department did not receive data.





#488 - French Shore Academy, Port Saunders

Grades: K-12



2013

2015

2016

2016

Province

Source: Division of Evaluation and Research, Department of Education and Early Childhood Development

20

10

0

2013

School

¥

2014

2014

2015



All percentages are based on AGR number for the above data.

denotes Department did not receive data.



NLESD - Western Region 

#953 - White Hills Academy, St.