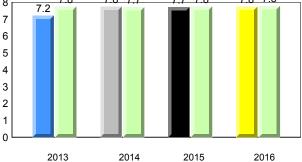

Observation Survey (June 2013 - June 2016) Total Students : 41 4 Year Trend (school average vs. provincial average) Total Students (Submitted): 39 Rhyme 8.0 7.7 8.0 7.8 7.9 7.8 7.7 7.8 8 7 6 5 4 3 2 1 0 2013 2014 2015 2016 2013 2014 2015 2016 Dictation **Onset Rhyme** 37 35 8 33.7 33.1 34.5 32.5 32.9 7.5 <del>7.5</del> 33.0 32.9 32.7 7.3 7.4 7.4 7.4 7.0 7.0 7 30 6 25 5 20 4 15 3 10 2 5 1 0 0 2013 2014 2015 2016 2013 2016 2014 2015 Sight Vocabulary 38.4