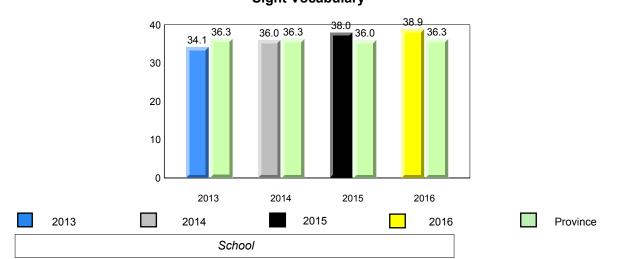

2016       2013       2014       2015         014       2015       2016       2013       2014       2015         014       2015       2016       2013       2014       2015         014       2015       2016       2013       2014       2015 |  |  |

denotes Department did not receive data.

All percentages are based on AGR number for the above data.





2

NLESD - Central Region 

#177 - Greenwood Academy, Campbellton



2016

2016







2015

2014

2013





denotes school performance vs province. All percentages are based on AGR number for the above data.

denotes Department did not receive data.

¥



All percentages are based on AGR number for the above data.

denotes Department did not receive data.



NLESD - Central Region 

#178 - Phoenix Academy, Carmanville

Grades: K-12







denotes school performance vs province.

All percentages are based on AGR number for the above data.

denotes Department did not receive data.

6/13/2017 9:48:27AM 

X,



All percentages are based on AGR number for the above data.

denotes Department did not receive data.



#179 - Centreville Academy, Centreville-Wareham

Grades: K-9











denotes school performance vs province. All percentages are based on AGR number for the above data.

denotes Department did not receive data.

\*



All percentages are based on AGR number for the above data.

denotes Department did not receive data.



Grade 1 Observation June 2016

### #180 - A. R. Scammell Academy, Change Islands

Grades: K-1,3-7,9-11

| Total Students :                   | 2                                    |