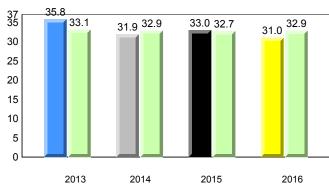

Observation Survey (June 2013 - June 2016) Total Students : 41 4 Year Trend (school average vs. provincial average) Total Students (Submitted): 39 Rhyme 8.0 7.7 8.0 7.8 7.9 7.8 7.7 7.8 8 7 6 5 4 3 2 1 0 2013 2014 2015 2016 2013 2014 2015 2016 Dictation **Onset Rhyme** 37 35 8 33.7 33.1 34.5 32.5 32.9 7.5 <del>7.5</del> 33.0 32.9 32.7 7.3 7.4 7.4 7.4 7.0 7.0 7 30 6 25 5 20 4 15 3 10 2 5 1 0 0 2013 2014 2015 2016 2013 2016 2014 2015 Sight Vocabulary 38.4