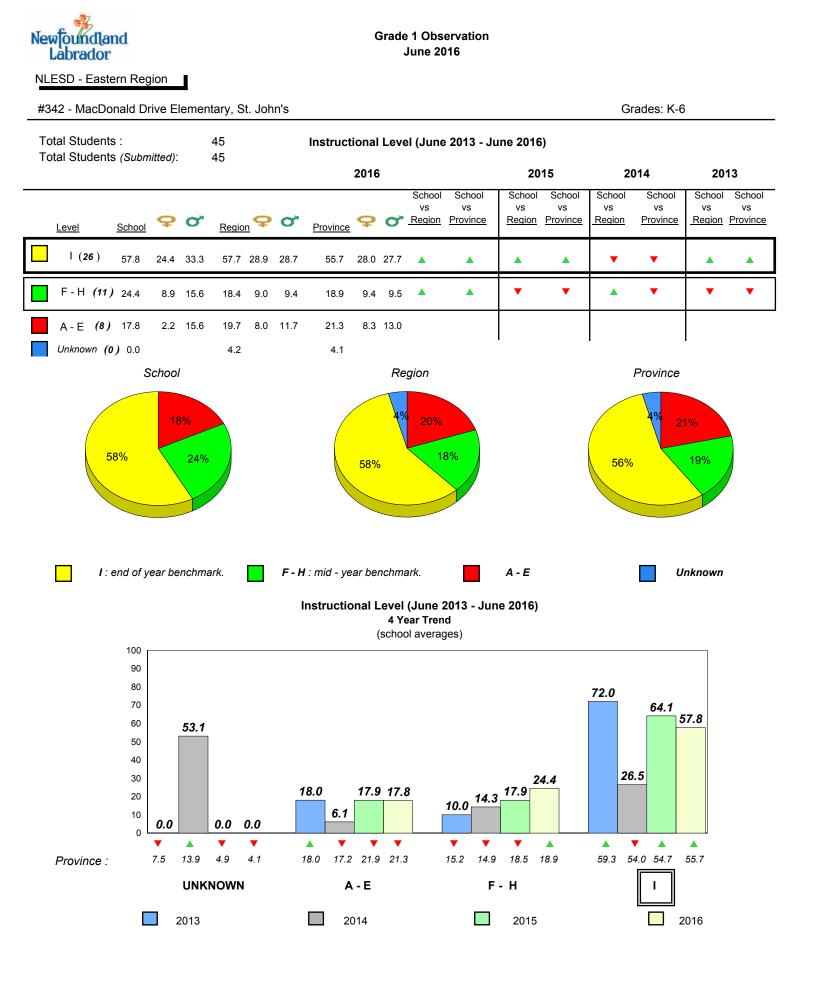

s (Goulds)







Grades: K-5

# Sight Vocabulary



denotes school performance vs province.

All percentages are based on AGR number for the above data.

denotes Department did not receive data.

Source: Division of Evaluation and Research, Department of Education and Early Childhood Development

X,



All percentages are based on AGR number for the above data.

denotes Department did not receive data.



5

4

3

2

1

0

NLESD - Eastern Region

#342 - MacDonald Drive Elementary, St. John's









20

15

10

5

0

2013

2014

2015



denotes school performance vs province.

All percentages are based on AGR number for the above data.

denotes Department did not receive data.

2016

Source: Division of Evaluation and Research, Department of Education and Early Childhood Development

¥



All percentages are based on AGR number for the above data.

denotes Department did not receive data.



#345 - Mary Queen of Peace Elementary, St. John's



**Onset Rhyme** 



Dictation

Grades: K-6

2016







denotes school performance vs province. All percentages are based on AGR number for the above data.

denotes Department did not receive data.

6/13/2017 9:48:27AM 287

X,



All percentages are based on AGR number for the above data.

denotes Department did not receive data.



#348 - Roncalli Elementary, St. John's





**Onset Rhyme** 



Dictation

Grades: K-6

2016



# Sight Vocabulary



denotes school performance vs province.

denotes Department did not receive data.

All percentages are based on AGR number for the above data. Source: Division of Evaluation and Research,