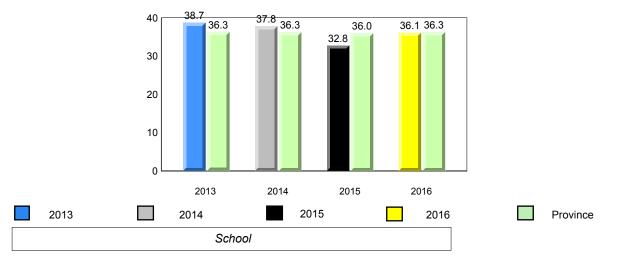

Observation Survey (June 2013 - June 2016) Total Students : 41 4 Year Trend (school average vs. provincial average) Total Students (Submitted): 39 Rhyme 8.0 7.7 8.0 7.8 7.9 7.8 7.7 7.8 8 7 6 5 4 3 2 1 0 2013 2014 2015 2016 2013 2014 2015 2016 Dictation **Onset Rhyme** 37 35 8 33.7 33.1 34.5 32.5 32.9 7.5 <del>7.5</del> 33.0 32.9 32.7 7.3 7.4 7.4 7.4 7.0 7.0 7 30 6 25 5 20 4 15 3 10 2 5 1 0 0 2013 2014 2015 2016 2013 2016 2014 2015 Sight Vocabulary 38.4