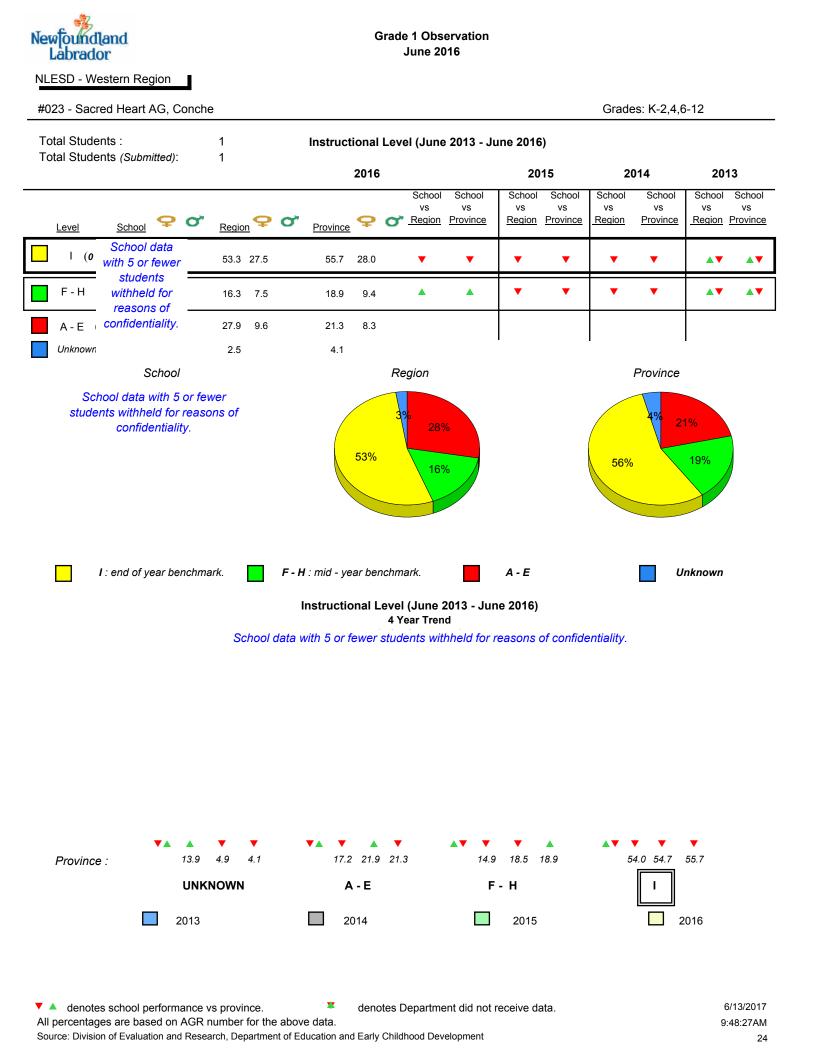

denotes school performance vs province.
 All percentages are based on AGR number for the above data.

denotes Department did not receive data.

NLESD - Western Region

Grade 1 Observation June 2016

denotes school performance vs province.

All percentages are based on AGR number for the above data.

\* denotes Department did not receive data.

| Newfoundland<br>Labrador                                                      | _      |                                   | Grade 1 Ob<br>June 2         |          | n                                                                             |                          |       |          |       |
|-------------------------------------------------------------------------------|--------|-----------------------------------|------------------------------|----------|-------------------------------------------------------------------------------|--------------------------|-------|----------|-------|
| NLESD - Western Region<br>#026 - H.G. Fillier Academy,                        | Englee |                                   |                              |          |                                                                               |                          | Grade | es: K-9  |       |
|                                                                               |        | Observation                       | Survoy ( lun                 | 0 2013 - | lupo 2016)                                                                    |                          |       |          |       |
| Total Students :                                                              | 2      |                                   | 4 Year Tre                   | nd       |                                                                               |                          |       |          |       |
| Total Students (Submitted):                                                   | 2      |                                   | iverage vo. pro              |          | ciuge)                                                                        |                          |       |          |       |
| School data with 5 or fewer students withheld for reasons of confidentiality. |        |                                   |                              | S        | chool data wit<br>rea:                                                        | h 5 or few<br>sons of co |       |          | d for |
| 2013 201                                                                      | 4 2015 | 2016                              |                              |          | 2013                                                                          | 2014                     | 201   | 15       | 2016  |
| School data with 5 or fewer students withheld for reasons of confidentiality. |        |                                   |                              | S        | School data with 5 or fewer students withheld for reasons of confidentiality. |                          |       |          |       |
| 2013 201                                                                      |        | 2016<br>School data with<br>reaso | 5 or fewer stores of confide |          | 2013<br>vithheld for                                                          | 2014                     | 201   | 5        | 2016  |
| 2013                                                                          | 2      | 2013 2<br>2014 School             | 2014                         | 2015     | 2016                                                                          |                          |       | Province |       |