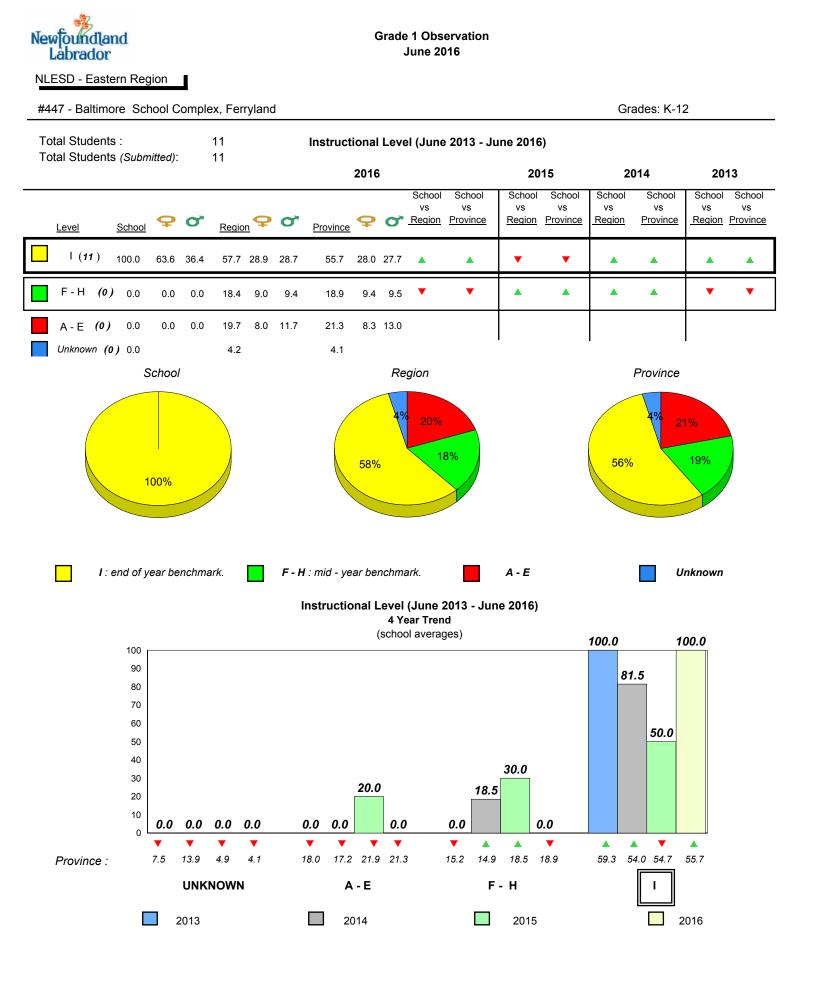

#001 - St. Peter's School, Black Tickle

Grade 1 Observation June 2016

Grades: 1,4,6,8,10-11

denotes school performance vs province.

All percentages are based on AGR number for the above data.

denotes Department did not receive data.