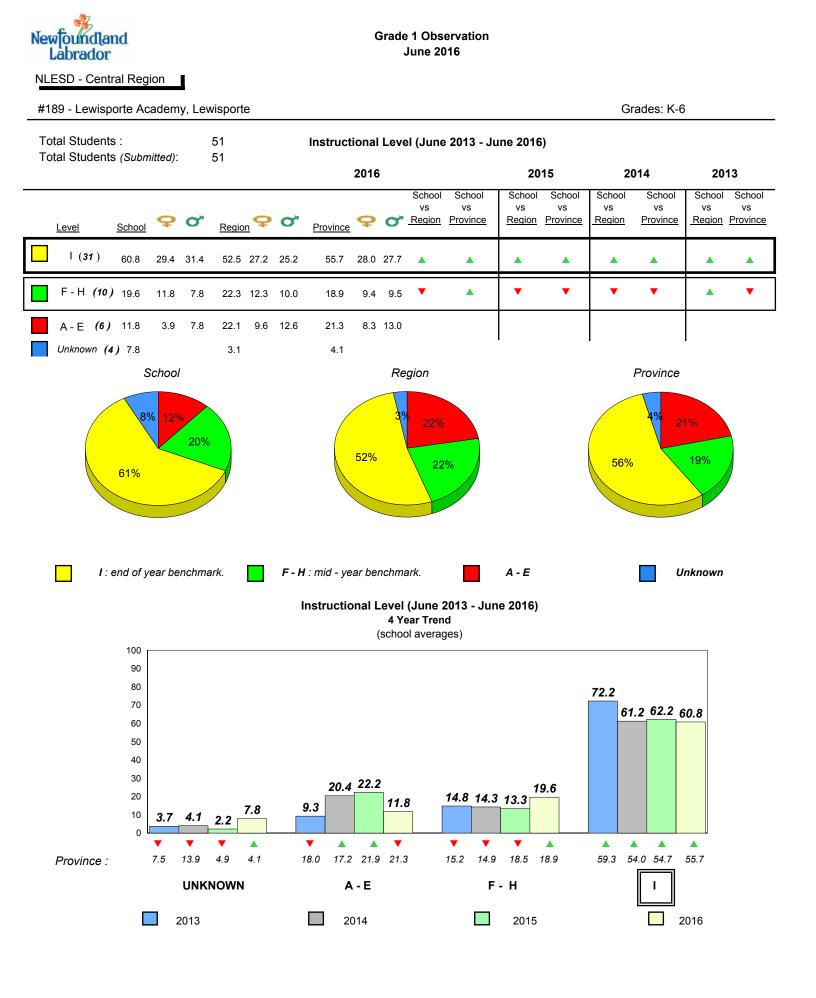

|  |  |
|                                                            |               |                                |         |                        |                          |          |      |                                                                               |      |                                    |           |  |  |  |

denotes school performance vs province.

All percentages are based on AGR number for the above data.

¥ denotes Department did not receive data.





1

0

2013

2014

2015

2016

NLESD - Central Region 

#189 - Lewisporte Academy, Lewisporte









**Sight Vocabulary** 



denotes school performance vs province.

All percentages are based on AGR number for the above data.

¥ denotes Department did not receive data.

6/13/2017 9:48:27AM 157

2016



All percentages are based on AGR number for the above data.

denotes Department did not receive data.

| wfoundland<br>Labrador |                               |      |                         | Grade 1 Ob<br>June                     |        |        |      |                                    |          |
|------------------------|-------------------------------|------|-------------------------|----------------------------------------|--------|--------|------|------------------------------------|----------|
| ESD - Central Regio    | on                            |      |                         |                                        |        |        |      |                                    |          |
| 192 - Lumsden Acade    | emy, Lumso                    | den  |