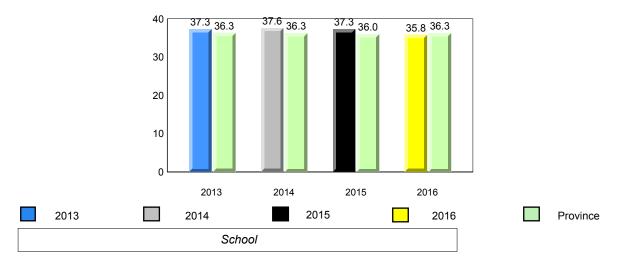

¥

All percentages are based on AGR number for the above data.

denotes Department did not receive data.

#069 - Sacred Heart Elementary, Corner Brook

denotes school performance vs province.

denotes Department did not receive data.

All percentages are based on AGR number for the above data.

Source: Division of Evaluation and Research, Department of Education and Early Childhood Development

School

All percentages are based on AGR number for the above data.