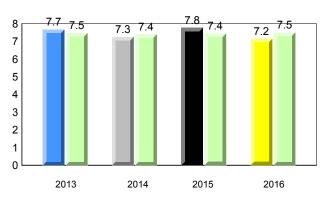

#### #005 - Peacock Primary School, Happy Valley-Goose Bay

Grade 1 Observation

June 2016

**Onset Rhyme** 

2014

2013

Grades: K-3

2015

2016

## Sight Vocabulary

denotes school performance vs province. All percentages are based on AGR number for the above data.

denotes Department did not receive data.

5

Source: Division of Evaluation and Research, Department of Education and Early Childhood Development