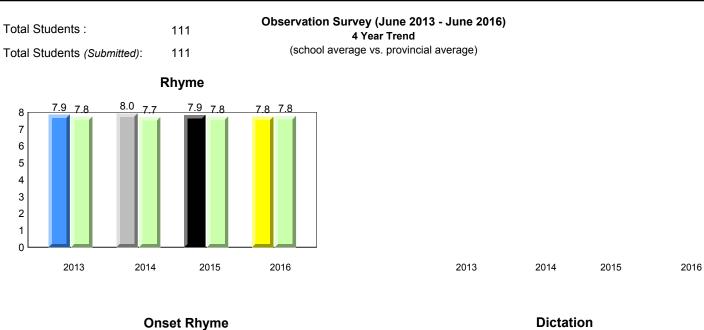

Observation Survey (June 2013 - June 2016) Total Students : 41 4 Year Trend (school average vs. provincial average) Total Students (Submitted): 39 Rhyme 8.0 7.7 8.0 7.8 7.9 7.8 7.7 7.8 8 7 6 5 4 3 2 1 0 2013 2014 2015 2016 2013 2014 2015 2016 Dictation **Onset Rhyme** 37 35 8 33.7 33.1 34.5 32.5 32.9 7.5 <del>7.5</del> 33.0 32.9 32.7 7.3 7.4 7.4 7.4 7.0 7.0 7 30 6 25 5 20 4 15 3 10 2 5 1 0 0 2013 2014 2015 2016 2013 2016 2014 2015 Sight Vocabulary 38.4