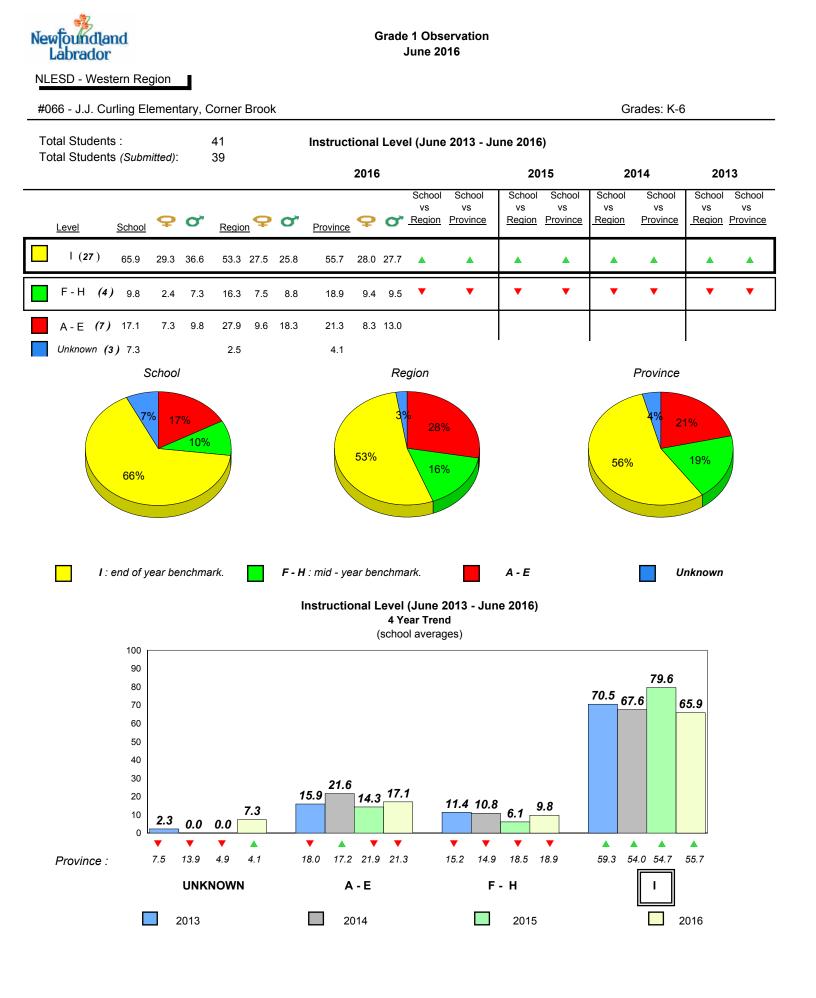

X,

2014

2014

2015

All percentages are based on AGR number for the above data.

denotes Department did not receive data.

#066 - J.J. Curling Elementary, Corner Brook

Grades: K-6

Observation Survey (June 2013 - June 2016) Total Students : 41 4 Year Trend (school average vs. provincial average) Total Students (Submitted): 39 Rhyme 8.0 7.7 8.0 7.8 7.9 7.8 7.7 7.8 8 7 6 5 4 3 2 1 0 2013 2014 2015 2016 2013 2014 2015 2016 Dictation **Onset Rhyme** 37 35 8 33.7 33.1 34.5 32.5 32.9 7.5 <del>7.5</del> 33.0 32.9 32.7 7.3 7.4 7.4 7.4 7.0 7.0 7 30 6 25 5 20 4 15 3 10 2 5 1 0 0 2013 2014 2015 2016 2013 2016 2014 2015 Sight Vocabulary 38.4