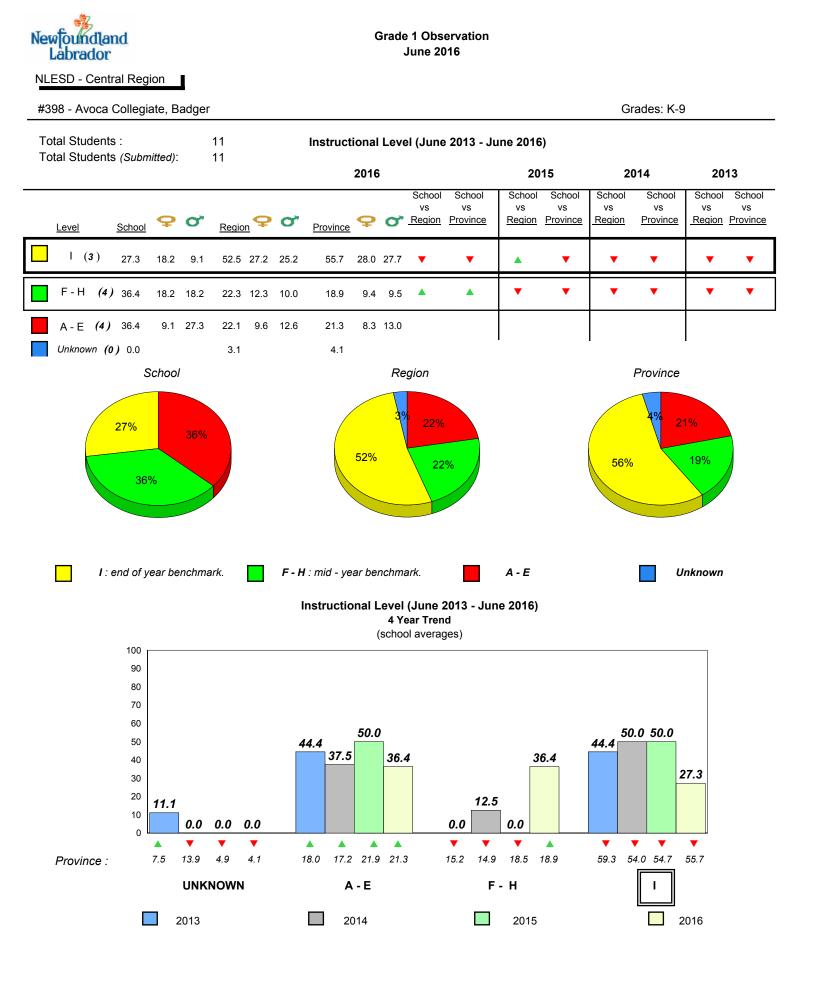

denotes Department did not receive data.

\*

Total Students :

8

NLESD - Labrador Region 

7.8