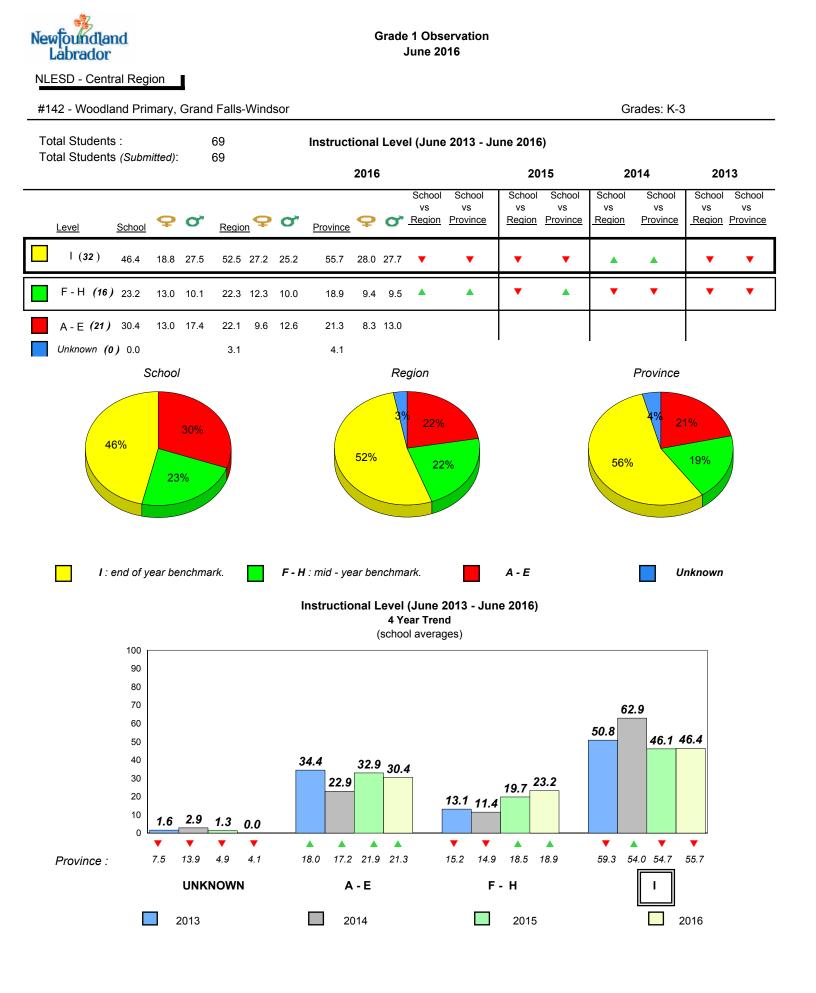

eive data.

6/13/2017 9:48:27AM 113

Source: Division of Evaluation and Research, Department of Education and Early Childhood Development

¥



All percentages are based on AGR number for the above data.

denotes Department did not receive data.



#138 - Victoria Academy, Gaultois

Grade 1 Observation June 2016

Grades: K-2,5-8,10-12



denotes school performance vs province.

All percentages are based on AGR number for the above data.

denotes Department did not receive data.





#142 - Woodland Primary, Grand Falls-Windsor



2016











denotes school performance vs province. All percentages are based on AGR number for the above data.

denotes Department did not receive data.

Source: Division of Evaluation and Research, Department of Education and Early Childhood Development

1



All percentages are based on AGR number for the above data.

denotes Department did not receive data.



#144 - Sprucewood Academy, Grand Falls-Windsor

Grades: K-6



Grade 1 Observation

June 2016

denotes school performance vs province. All percentages are based on AGR number for the above data.

1

denotes Department did not receive data.



All percentages are based on AGR number for the above data.

denotes Department did not receive data.



#150 - St. Joseph's Elementary, Harbour Breton





denotes school performance vs province. All percentages are based on AGR number for the above data.

denotes Department did not receive data.

Source: Division of Evaluation and Research, Department of Education and Early Childhood Development

1



All percentages are based on AGR number for