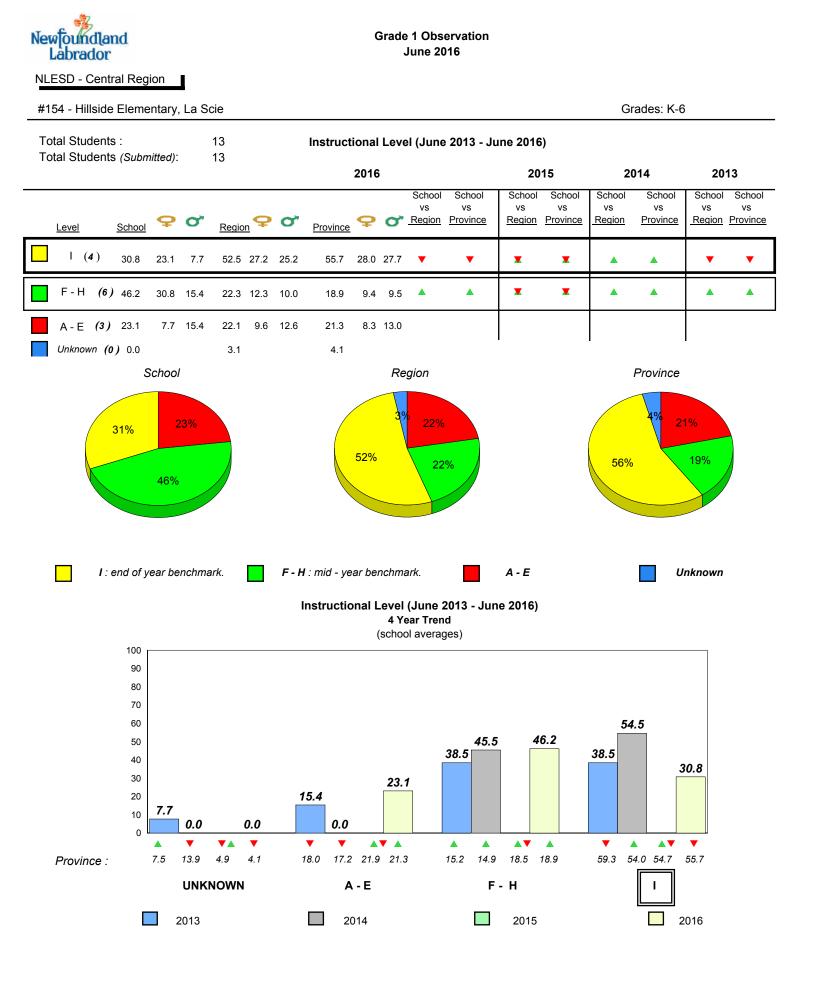

#001 - St. Peter's School, Black Tickle

Grade 1 Observation June 2016

Grades: 1,4,6,8,10-11

denotes school performance vs province.

All percentages are based on AGR number for the above data.

denotes Department did not receive data.