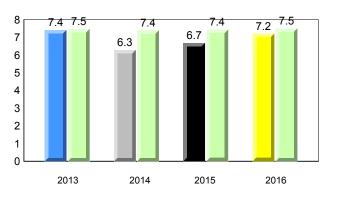

Observation Survey (June 2013 - June 2016) Total Students : 41 4 Year Trend (school average vs. provincial average) Total Students (Submitted): 39 Rhyme 8.0 7.7 8.0 7.8 7.9 7.8 7.7 7.8 8 7 6 5 4 3 2 1 0 2013 2014 2015 2016 2013 2014 2015 2016 Dictation **Onset Rhyme** 37 35 8 33.7 33.1 34.5 32.5 32.9 7.5 <del>7.5</del> 33.0 32.9 32.7 7.3 7.4 7.4 7.4 7.0 7.0 7 30 6 25 5 20 4 15 3 10 2 5 1 0 0 2013 2014 2015 2016 2013 2016 2014 2015 Sight Vocabulary 38.4