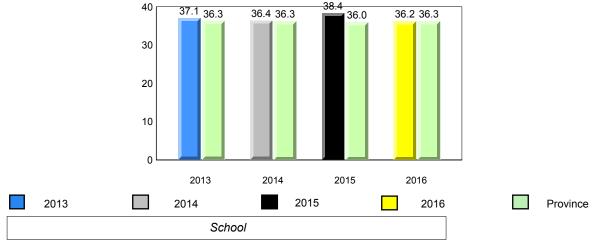

X,

2014

2014

2015

All percentages are based on AGR number for the above data.

denotes Department did not receive data.

#066 - J.J. Curling Elementary, Corner Brook

Grades: K-6

Observation Survey (June 2013 - June 2016) Total Students : 41 4 Year Trend (school average vs. provincial average) Total Students (Submitted): 39 Rhyme 8.0 7.7 8.0 7.8 7.9 7.8 7.7 7.8 8 7 6 5 4 3 2 1 0 2013 2014 2015 2016 2013 2014 2015 2016 Dictation **Onset Rhyme** 37 35 8 33.7 33.1 34.5 32.5 32.9 7.5 <del>7.5</del> 33.0 32.9 32.7 7.3 7.4 7.4 7.4 7.0 7.0 7 30 6 25 5 20 4 15 3 10 2 5 1 0 0 2013 2014 2015 2016 2013 2016 2014 2015 Sight Vocabulary 38.4