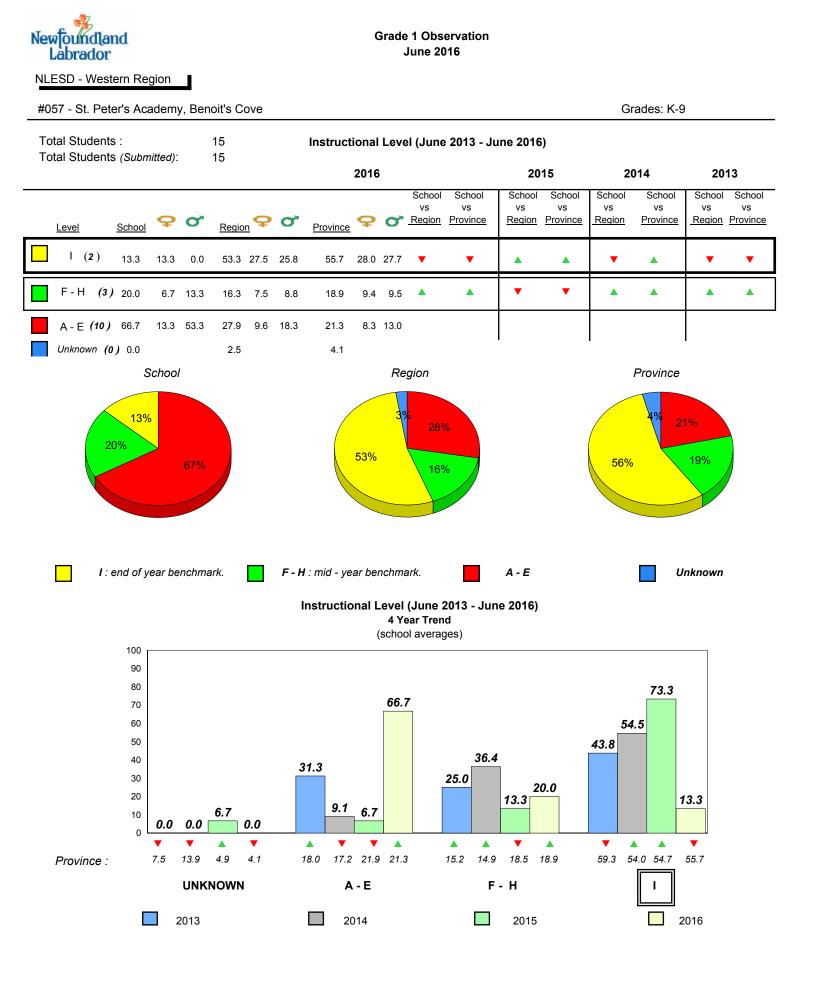

#057 - St. Peter's Academy, Benoit's Cove

Grades: K-9

25

20

15

10

5

0

2013

2014

2015

denotes school performance vs province.

denotes Department did not receive data.

2016

All percentages are based on AGR number for the above data. Source: Division of Evaluation and Research, Department of Education and Early Childhood Development