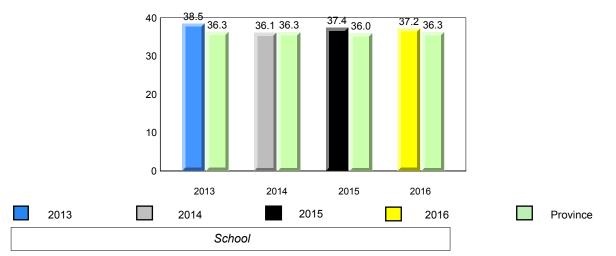

#008 - A. P. Low Primary, Labrador City

4 Year Trend (school average vs. provincial average)

Grade 1 Observation

June 2016

64

Grades: K-3

37 35

denotes school performance vs province.