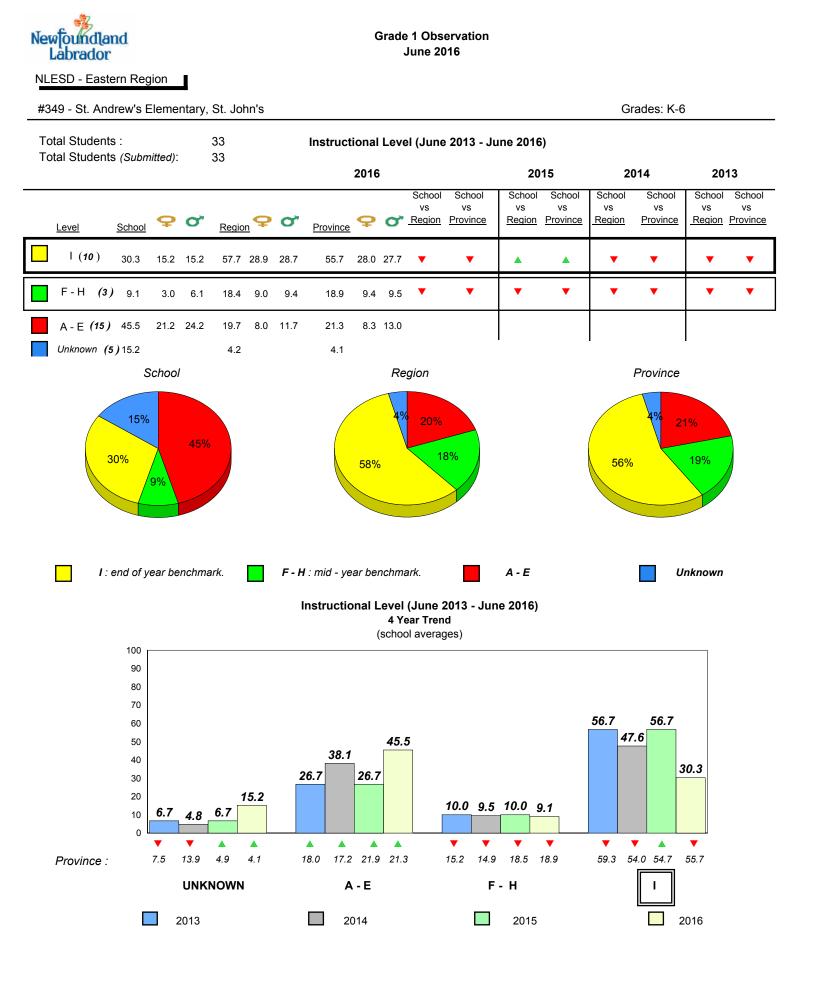

#001 - St. Peter's School, Black Tickle

Grade 1 Observation June 2016

Grades: 1,4,6,8,10-11

denotes school performance vs province.

All percentages are based on AGR number for the above data.

denotes Department did not receive data.

| Newfo    | undland |  |  |  |  |
|----------|---------|--|--|--|--|
| Labrador |         |  |  |  |  |

Grade 1 Observation June 2016

denotes school performance vs province.

All percentages are based on AGR number for the above data.