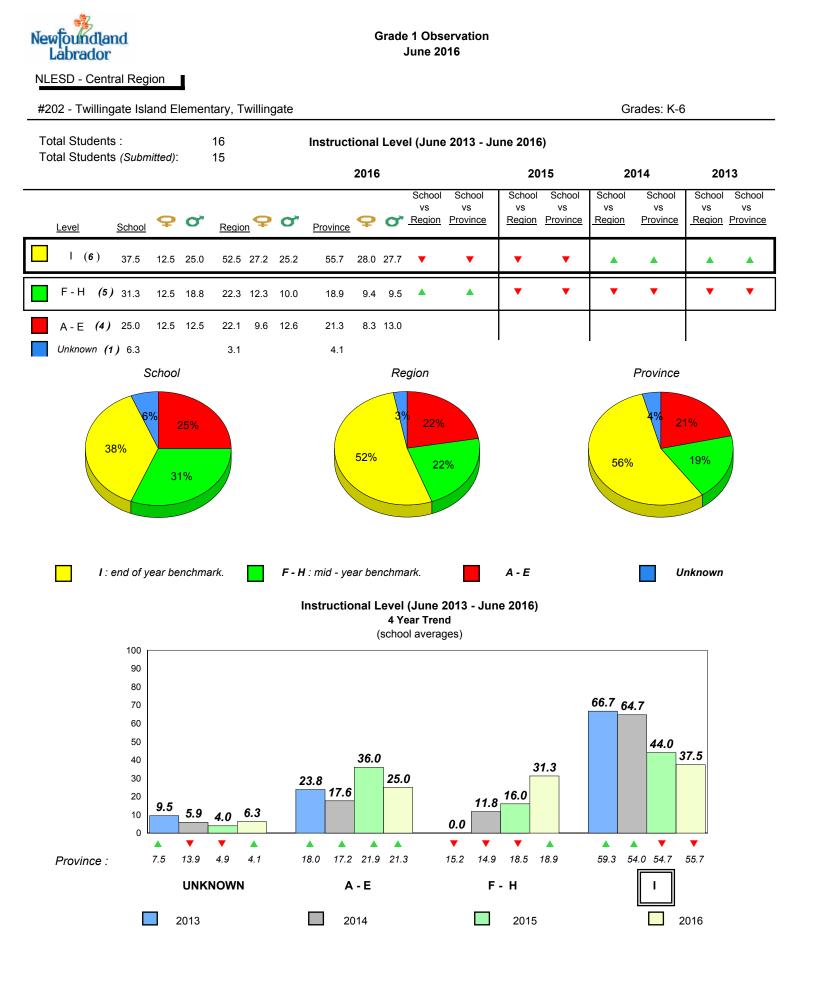

s Department did not receive data.



#196 - St. Gabriel's AG, St. Brendan's

Grade 1 Observation June 2016

Grades: K-1,3-4,7-10,12



denotes school performance vs province.

All percentages are based on AGR number for the above data.

denotes Department did not receive data.

Source: Division of Evaluation and Research, Department of Education and Early Childhood Development

\*



denotes school performance vs province.
 All percentages are based on AGR number for the above data.



#202 - Twillingate Island Elementary, Twillingate









denotes school performance vs province.

denotes Department did not receive data.

All percentages are based on AGR number for the above data.

Source: Division of Evaluation and Research, Department of Education and Early Childhood Development

1



All percentages are based on AGR number for the above data.

denotes Department did not receive data.

6/13/2017 9:48:27AM 166



#204 - Pearson Academy, Wesleyville





denotes school performance vs province.

All percentages are based on AGR number for the above data.

denotes Department did not receive data.

6/13/2017 9:48:27AM 167

¥



All percentages are based on AGR number for the above data.

denotes Department did not receive data.



#206 - Riverwood Academy, Wing's Point





denotes school performance vs province.

All percentages are based on AGR number for the above data.

denotes Department did not receive data.

6/13/2017 9:48:27AM

Source: Division of Evaluation and Research, Department of Education and Early Childhood Development

X,



All percentages are based on AG