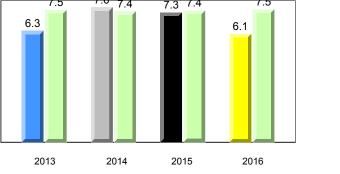

All percentages are based on AGR number for the above data.

6

denotes Department did not receive data.

#007 - Amos Comenius Memorial School, Hopedale

Grades: K-12

Grade 1 Observation

June 2016

All percentages are based on AGR number for the above data.

6/13/2017 9:48:27AM

denotes Department did not receive data.

All percentages are based on AGR number for the above data.

denotes Department did not receive data.

8

Total Students :

NLESD - Labrador Region

Total Students (Submitted):