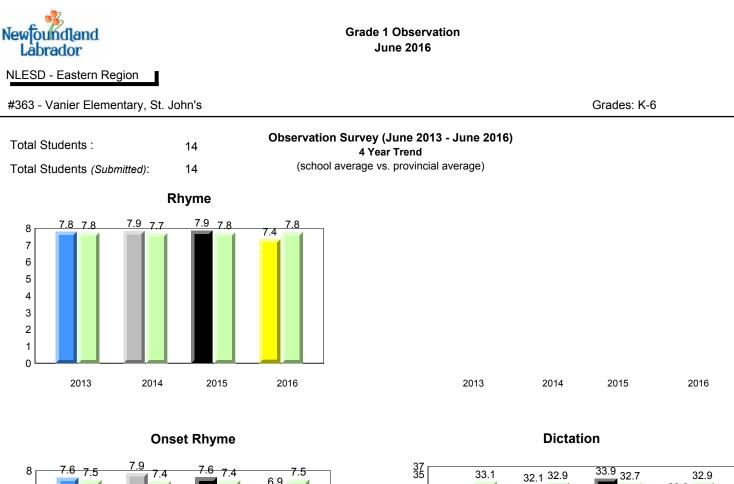

Observation Survey (June 2013 - June 2016) Total Students : 41 4 Year Trend (school average vs. provincial average) Total Students (Submitted): 39 Rhyme 8.0 7.7 8.0 7.8 7.9 7.8 7.7 7.8 8 7 6 5 4 3 2 1 0 2013 2014 2015 2016 2013 2014 2015 2016 Dictation **Onset Rhyme** 37 35 8 33.7 33.1 34.5 32.5 32.9 7.5 <del>7.5</del> 33.0 32.9 32.7 7.3 7.4 7.4 7.4 7.0 7.0 7 30 6 25 5 20 4 15 3 10 2 5 1 0 0 2013 2014 2015 2016 2013 2016 2014 2015 Sight Vocabulary 38.4