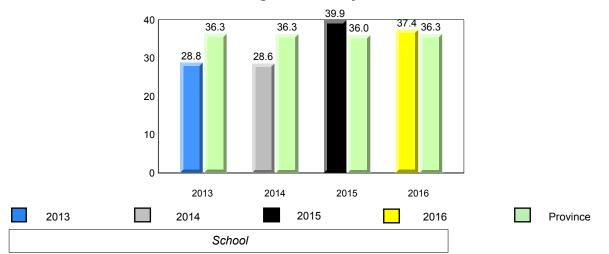

Milltown

Grades: K-12



denotes school performance vs province.

All percentages are based on AGR number for the above data.

denotes Department did not receive data.

6/13/2017 9:48:27AM 181

X,



All percentages are based on AGR number for the above data.

denotes Department did not receive data.



6

5

4

3

2

1

0

2013

2014

2015

2016

NLESD - Central Region

#409 - Indian River Academy, Springdale



2016









denotes school performance vs province.

All percentages are based on AGR number for the above data.

denotes Department did not receive data.

6/13/2017 9:48:27AM 183



All percentages are based on AGR number for the above data.

denotes Department did not receive data.



NLESD - Central Region 

#413 - Holy Cross School Complex, Eastport







Grades: K-12





denotes school performance vs province. All percentages are based on AGR number for the above data.

¥ denotes Department did not receive data.

6/13/2017 9:48:27AM 185



All percentages are based on AGR number for the above data.

denotes Department did not receive data.



NLESD - Central Region 

#414 - Fogo Island Central Academy, Fogo Island

Grades: K-12



denotes school performance vs province. All percentages are based on AGR number for the above data.

denotes Department did not receive data.

6/13/2017 9:48:27AM 187



All percentages are based on AGR number for the above data.

denotes Department did not receive data.





denotes Department did not receive data.

All percentages are based on AGR number for the above data.



All percentages are based on AGR number for the a