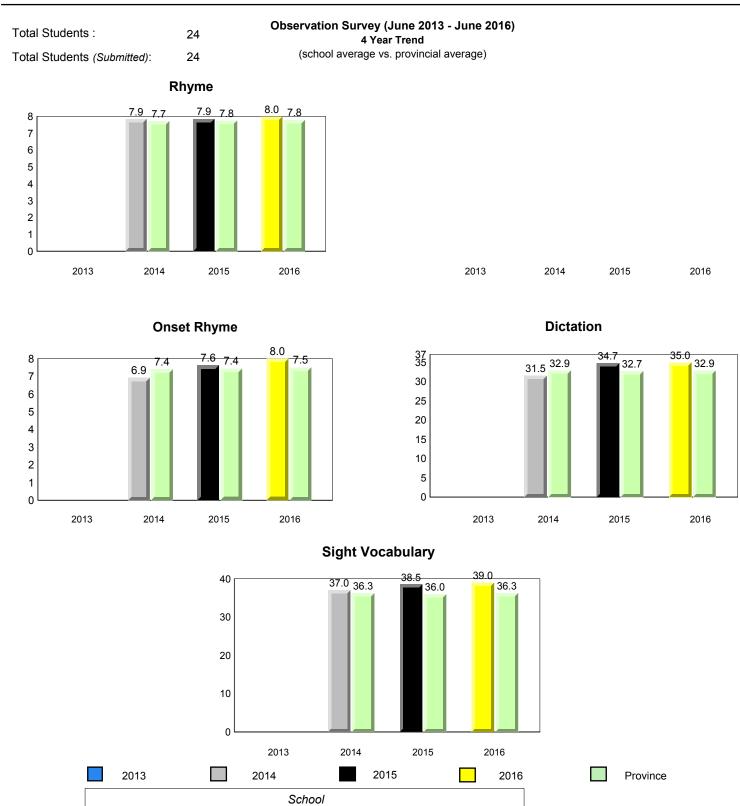

#008 - A. P. Low Primary, Labrador City

4 Year Trend (school average vs. provincial average)

Grade 1 Observation

June 2016

64

Grades: K-3

37 35

denotes school performance vs province.