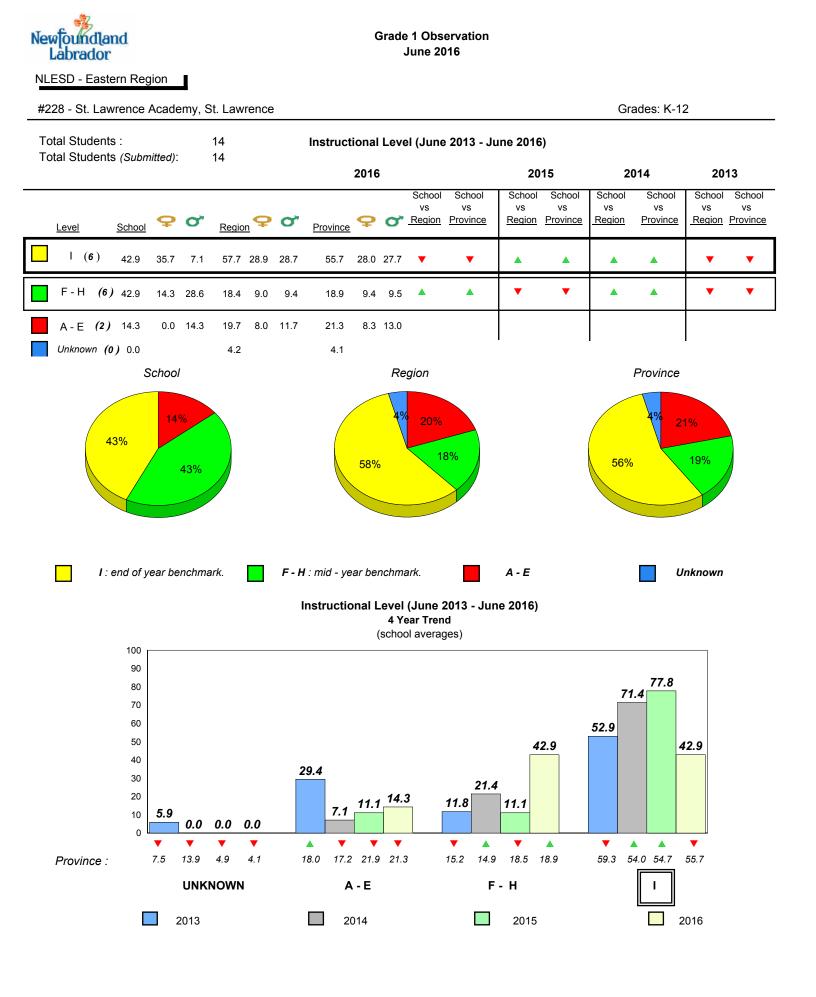

Eastern Region

#228 - St. Lawrence Academy, St. Lawrence

Grades: K-12

#### Observation Survey (June 2013 - June 2016) Total Students : 14 4 Year Trend (school average vs. provincial average) Total Students (Submitted): 14 Rhyme 7.9 7.8 8.0 7.8 8<u>.0 7.8</u> 7.9 7.7 8 7 6 5 4 3 2 1 0 2013 2014 2015 2016 2013 2014 2015 2016 **Onset Rhyme** Dictation 7.9 36.1 7.7 7.5 37 35 31.6 33.1 34.1 32.9 8 76 7.5 7.4 7.2 32.7 32.7 32.9 7 30 6 25 5 20 4 15 3 10 2 5 1 0 0 2013 2014 2015 2016 2013 2016 2014 2015 Sight Vocabulary



denotes school performance vs province.

All percentages are based on AGR number for the above data.

denotes Department did not receive data.

6/13/2017 9:48:27AM 215

Source: Division of Evaluation and Research, Department of Education and Early Childhood Development

X,



All percentages are based on AGR number for the above data.

denotes Department did not receive data.



6

5

4

3

2

1

0

NLESD - Eastern Region

#229 - St. Joseph's All Grade, Terrenceville



2016







# **Sight Vocabulary**



denotes school performance vs province.

All percentages are based on AGR number for the above data.

denotes Department did not receive data.

Source: Division of Evaluation and Research, Department of Education and Early Childhood Development

X,



All percentages are based on AGR number for the above data.

denotes Department did not receive data.



#232 - Matthew Elementary School, Bonavista



**Onset Rhyme** 



Dictation

Grades: K-6



## **Sight Vocabulary**



denotes school performance vs province.

All percentages are based on AGR number for