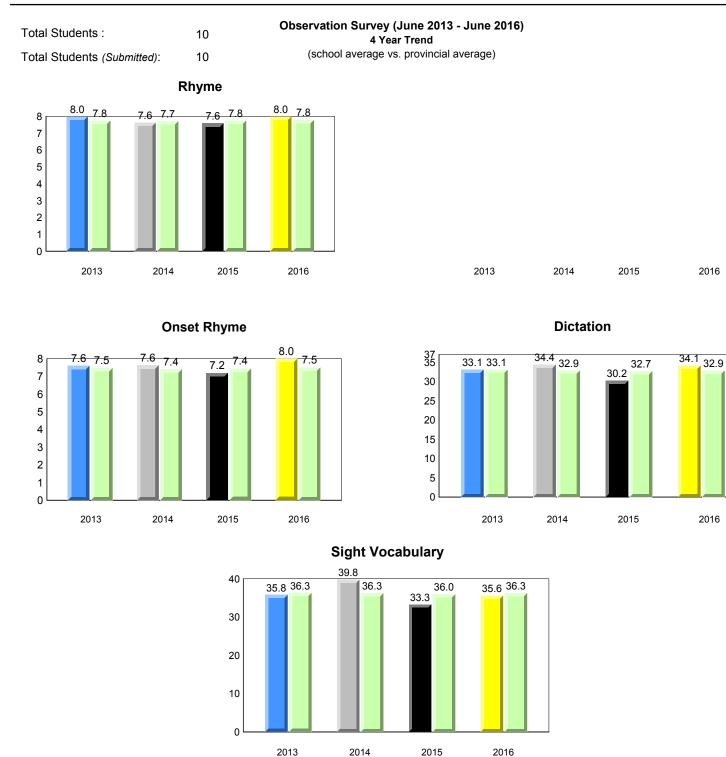

### Grade 1 Observation June 2016

NLESD - Western Region

#137 - St. Simon and St. Jude Academy, Francois

Grades: K-2,6,8-11

#388 - Long Range Academy, Cow Head

denotes school performance vs province.
 All percentages are based on AGR number for the above data.