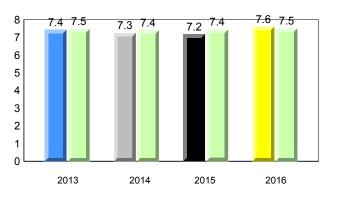

Observation Survey (June 2013 - June 2016) Total Students : 41 4 Year Trend (school average vs. provincial average) Total Students (Submitted): 39 Rhyme 8.0 7.7 8.0 7.8 7.9 7.8 7.7 7.8 8 7 6 5 4 3 2 1 0 2013 2014 2015 2016 2013 2014 2015 2016 Dictation **Onset Rhyme** 37 35 8 33.7 33.1 34.5 32.5 32.9 7.5 <del>7.5</del> 33.0 32.9 32.7 7.3 7.4 7.4 7.4 7.0 7.0 7 30 6 25 5 20 4 15 3 10 2 5 1 0 0 2013 2014 2015 2016 2013 2016 2014 2015 Sight Vocabulary 38.4