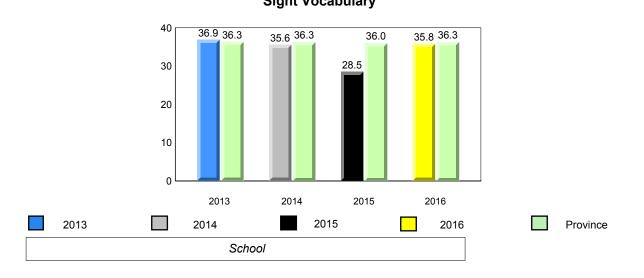

Observation Survey (June 2013 - June 2016) Total Students : 41 4 Year Trend (school average vs. provincial average) Total Students (Submitted): 39 Rhyme 8.0 7.7 8.0 7.8 7.9 7.8 7.7 7.8 8 7 6 5 4 3 2 1 0 2013 2014 2015 2016 2013 2014 2015 2016 Dictation **Onset Rhyme** 37 35 8 33.7 33.1 34.5 32.5 32.9 7.5 <del>7.5</del> 33.0 32.9 32.7 7.3 7.4 7.4 7.4 7.0 7.0 7 30 6 25 5 20 4 15 3 10 2 5 1 0 0 2013 2014 2015 2016 2013 2016 2014 2015 Sight Vocabulary 38.4