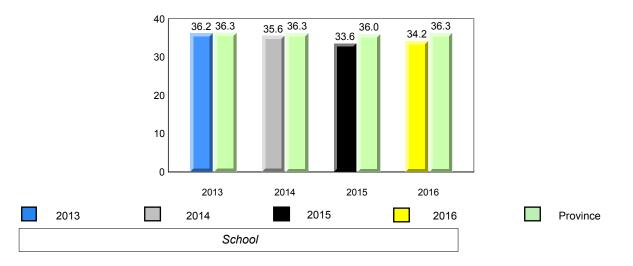

Observation Survey (June 2013 - June 2016) Total Students : 41 4 Year Trend (school average vs. provincial average) Total Students (Submitted): 39 Rhyme 8.0 7.7 8.0 7.8 7.9 7.8 7.7 7.8 8 7 6 5 4 3 2 1 0 2013 2014 2015 2016 2013 2014 2015 2016 Dictation **Onset Rhyme** 37 35 8 33.7 33.1 34.5 32.5 32.9 7.5 <del>7.5</del> 33.0 32.9 32.7 7.3 7.4 7.4 7.4 7.0 7.0 7 30 6 25 5 20 4 15 3 10 2 5 1 0 0 2013 2014 2015 2016 2013 2016 2014 2015 Sight Vocabulary 38.4