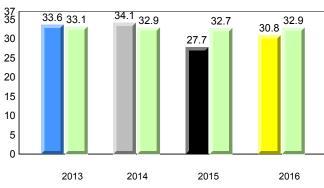

ler All Grade, McKay's



Onset Rhyme



Dictation

Grades: K-12

2016







denotes school performance vs province.

All percentages are based on AGR number for the above data.

denotes Department did not receive data.

6/13/2017 9:48:27AM 97



All percentages are based on AGR number for the above data.

denotes Department did not receive data.



#397 - Belanger Memorial School, Upper Ferry

Grades: K-12



2013

2015

2016

2016

Province

Source: Division of Evaluation and Research, Department of Education and Early Childhood Development

20

10

0

2013

School

X,

2014

2014

2015



All percentages are based on AGR number for the above data.

denotes Department did not receive data.



3

2

1

0

2013

NLESD - Western Region 

#474 - Cloud River Academy, Roddickton



2016







# **Sight Vocabulary**



denotes school performance vs province. All percentages are based on AGR number for the above data.

denotes Department did not receive data.

¥



All percentages are based on AGR number for the above data.

denotes Department did not receive data.



#475 - Viking Trail Academy, Plum Point





**Onset Rhyme** 





2016

Grades: K-12



# **Sight Vocabulary**



denotes school performance vs province.

All percentages are based on AGR number for the above data.

denotes Department did not receive data.

6/13/2017 9:48:27AM 103

Source: Division of Evaluation and Research, Department of Education and Early Childhood Development

¥



All percentages are based on AGR number for the above data.

denotes Department did not receive data.

| Newfoundland<br>Labrado