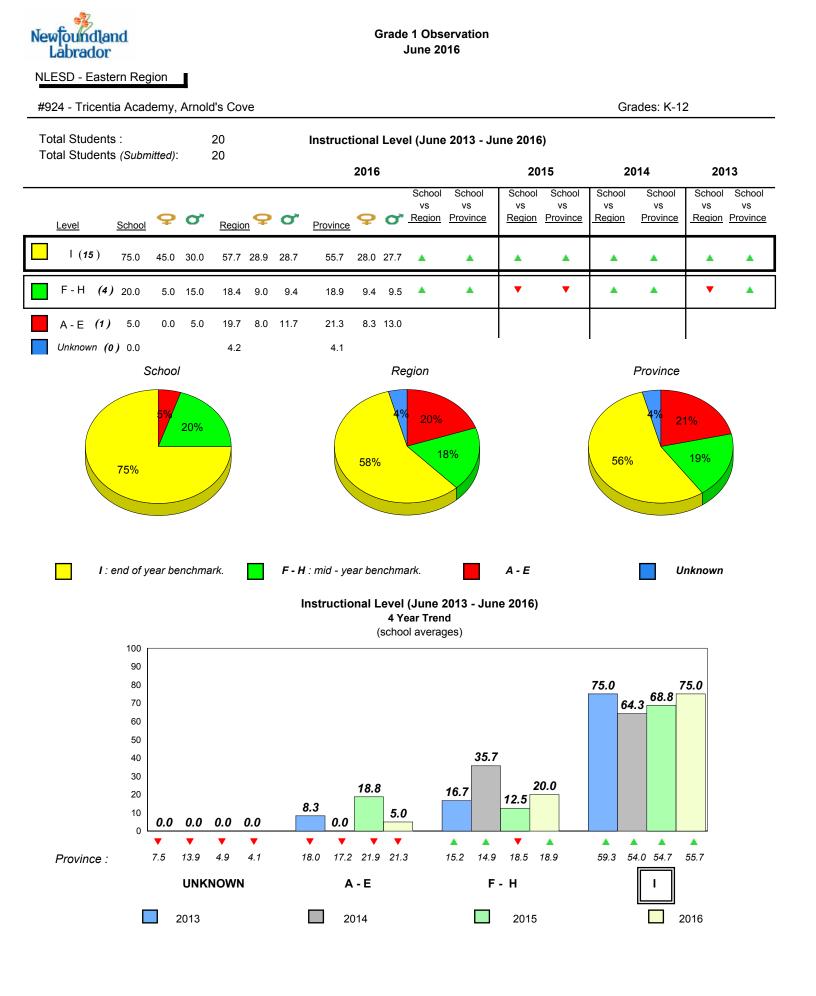

#### #005 - Peacock Primary School, Happy Valley-Goose Bay

Grade 1 Observation

June 2016

**Onset Rhyme** 

2014

2013

Grades: K-3

2015

## Sight Vocabulary

denotes school performance vs province. All percentages are based on AGR number for the above data.

denotes Department did not receive data.

5

Source: Division of Evaluation and Research, Department of Education and Early Childhood Development