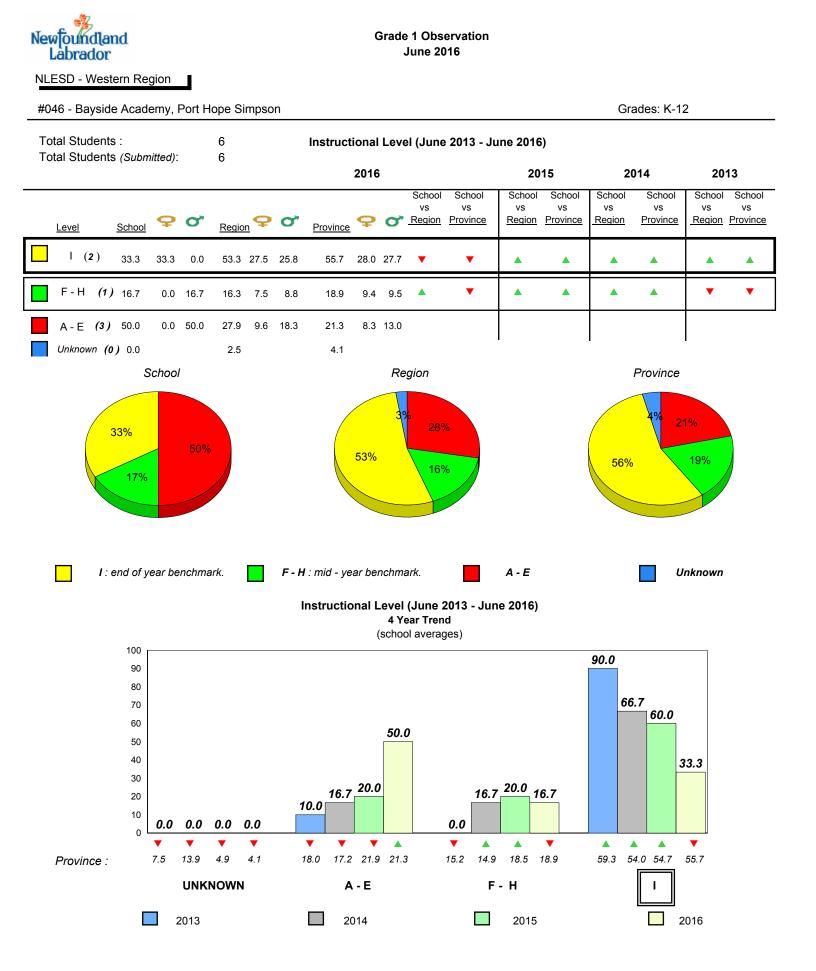

\* denotes Department did not receive data.

NLESD - Western Region 

#046 - Bayside Academy, Port Hope Simpson

Grades: K-12

denotes school performance vs province. All percentages are based on AGR number for the above data.