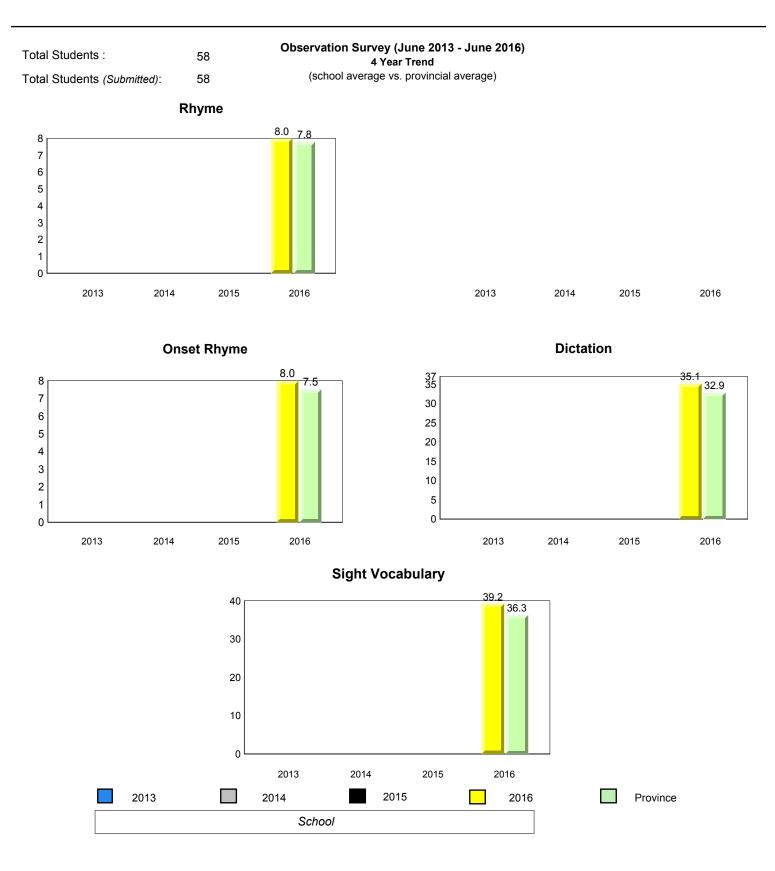

#### #005 - Peacock Primary School, Happy Valley-Goose Bay

Grade 1 Observation

June 2016

**Onset Rhyme** 

2014

2013

Grades: K-3

2015

## Sight Vocabulary

denotes school performance vs province. All percentages are based on AGR number for the above data.

denotes Department did not receive data.

5

Source: Division of Evaluation and Research, Department of Education and Early Childhood Development