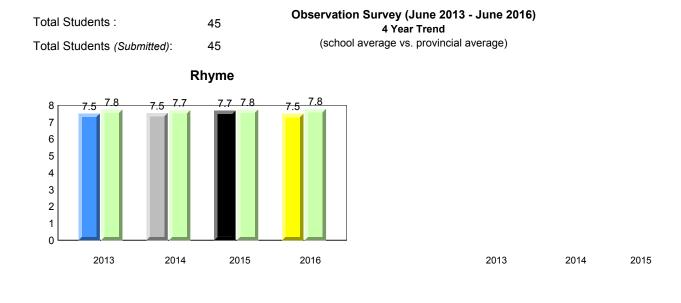

#### #005 - Peacock Primary School, Happy Valley-Goose Bay

Grade 1 Observation

June 2016

**Onset Rhyme** 

2014

2013

Grades: K-3

2015

2016

## Sight Vocabulary

denotes school performance vs province. All percentages are based on AGR number for the above data.

denotes Department did not receive data.

5

Source: Division of Evaluation and Research, Department of Education and Early Childhood Development