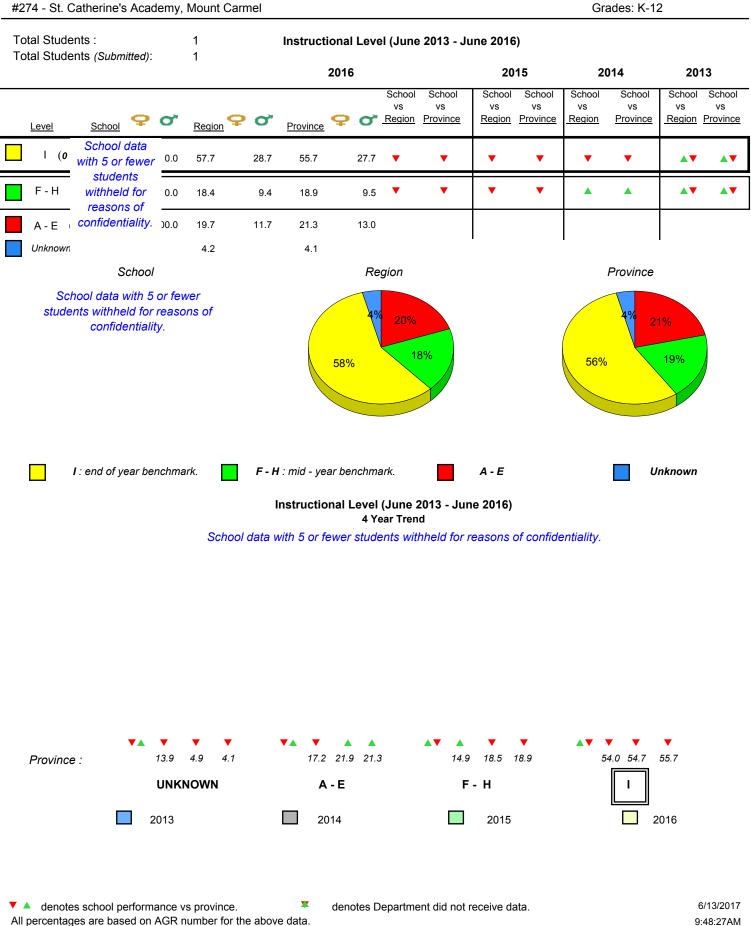

| Newfo    | undland |  |  |  |  |
|----------|---------|--|--|--|--|
| Labrador |         |  |  |  |  |

Grade 1 Observation June 2016

denotes school performance vs province.

All percentages are based on AGR number for the above data.

denotes Department did not receive data.

\*

Total Students :

8

NLESD - Labrador Region 

7.8