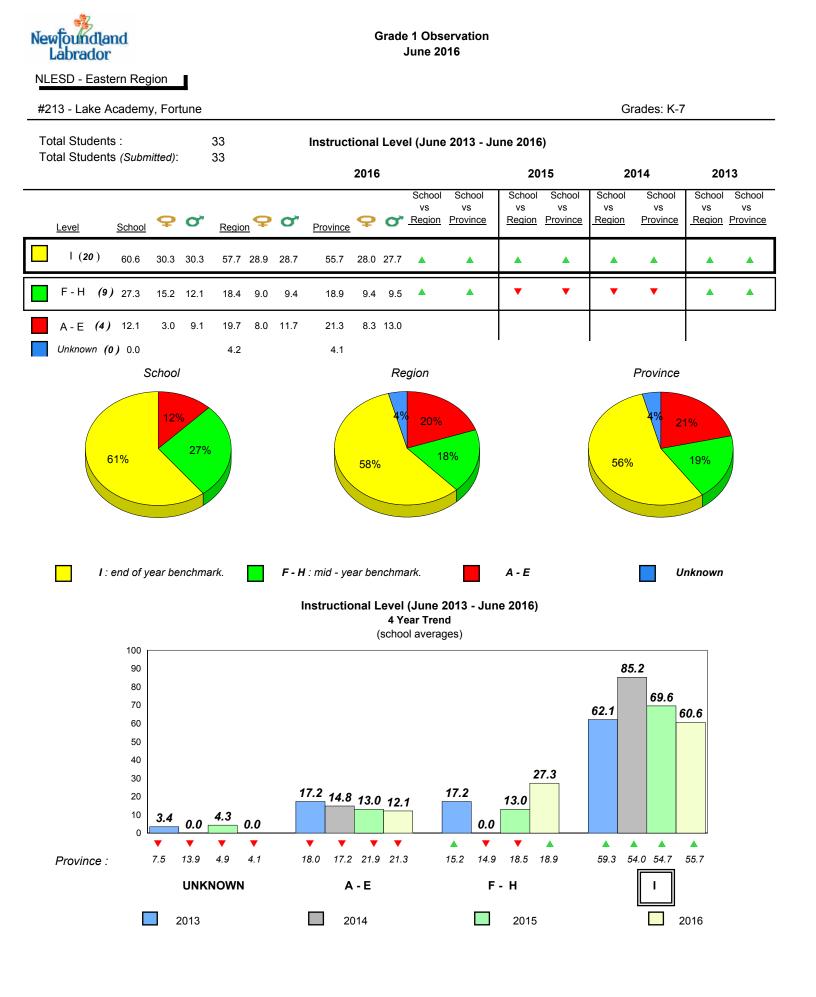

All percentages are based on AGR number for the above data.

6

denotes Department did not receive data.

#007 - Amos Comenius Memorial School, Hopedale

Grades: K-12

Grade 1 Observation

June 2016

All percentages are based on AGR number for the above data.

6/13/2017 9:48:27AM

denotes Department did not receive data.

All percentages are based on AGR number for the above data.

denotes Department did not receive data.

8

Total Students :

NLESD - Labrador Region

Total Students (Submitted):