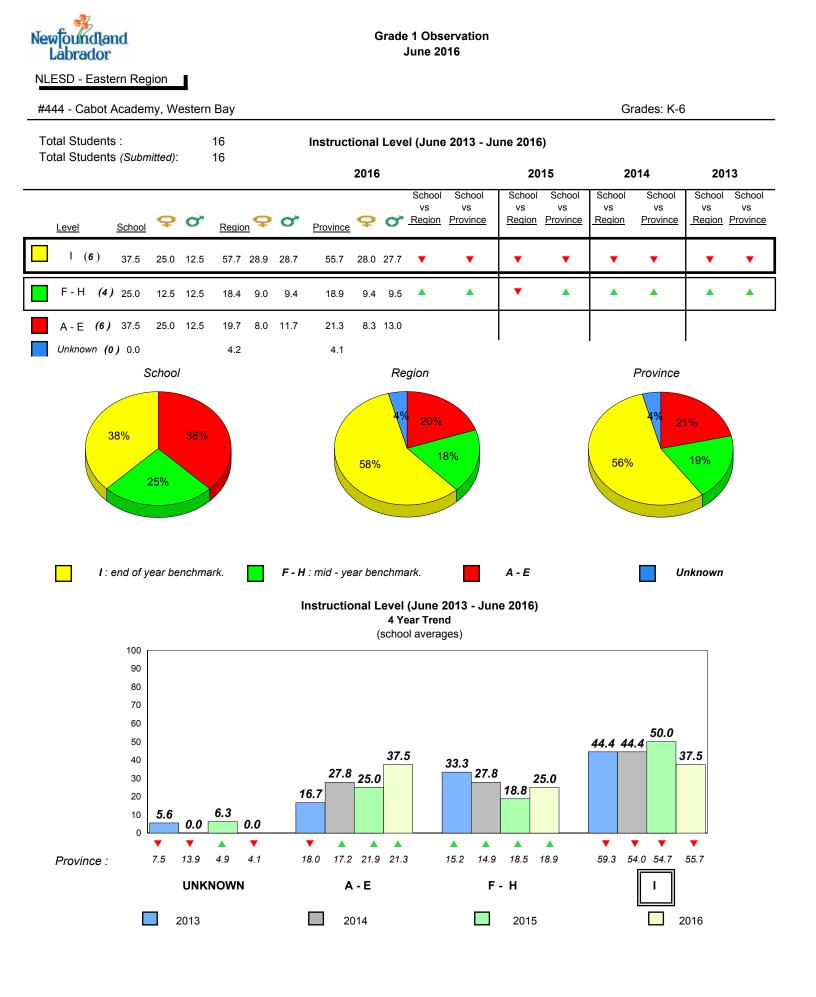

#001 - St. Peter's School, Black Tickle

Grade 1 Observation June 2016

Grades: 1,4,6,8,10-11

denotes school performance vs province.

All percentages are based on AGR number for the above data.

denotes Department did not receive data.