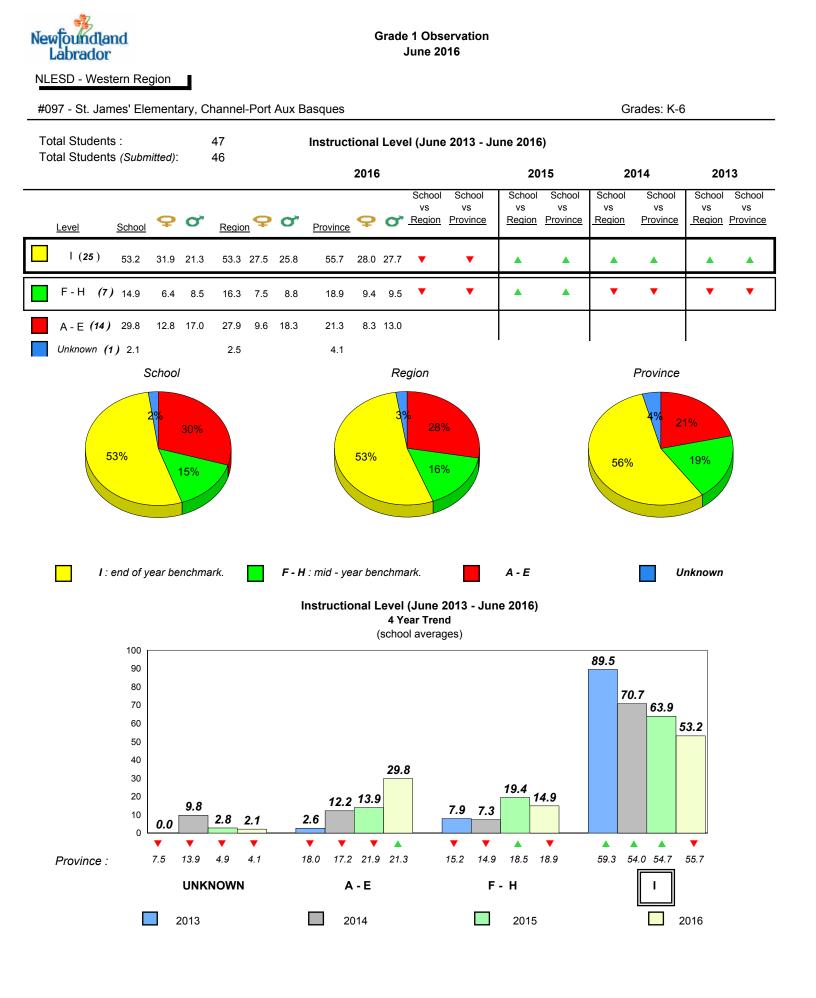

#### #097 - St. James' Elementary, Channel-Port Aux Basques

Grade 1 Observation

June 2016

Onset Rhyme

2015

2014

Grades: K-6

2016