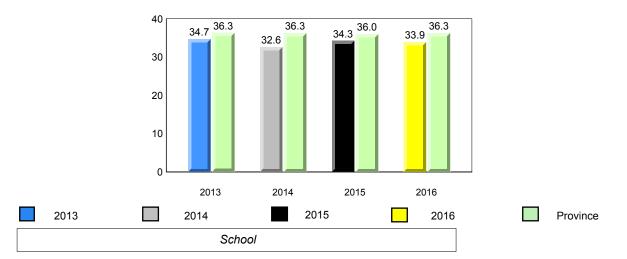

Observation Survey (June 2013 - June 2016) Total Students : 41 4 Year Trend (school average vs. provincial average) Total Students (Submitted): 39 Rhyme 8.0 7.7 8.0 7.8 7.9 7.8 7.7 7.8 8 7 6 5 4 3 2 1 0 2013 2014 2015 2016 2013 2014 2015 2016 Dictation **Onset Rhyme** 37 35 8 33.7 33.1 34.5 32.5 32.9 7.5 <del>7.5</del> 33.0 32.9 32.7 7.3 7.4 7.4 7.4 7.0 7.0 7 30 6 25 5 20 4 15 3 10 2 5 1 0 0 2013 2014 2015 2016 2013 2016 2014 2015 Sight Vocabulary 38.4