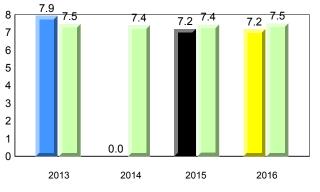

denotes Department did not receive data.

#111 - St. Thomas Aquinas, Port au Port East

Grades: K-8

denotes school performance vs province.

All percentages are based on AGR number for the above data.

denotes Department did not receive data.