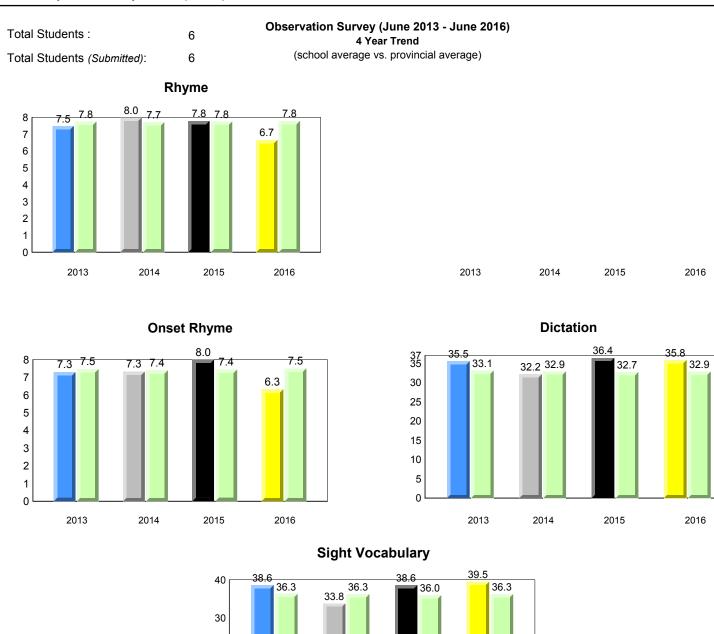

All percentages are based on AGR number for the above data.

denotes Department did not receive data.

NLESD - Western Region

denotes school performance vs province.

All percentages are based on AGR number for the above data.

\* denotes Department did not receive data.

NLESD - Western Region 

#046 - Bayside Academy, Port Hope Simpson

Grades: K-12

denotes school performance vs province. All percentages are based on AGR number for the above data.