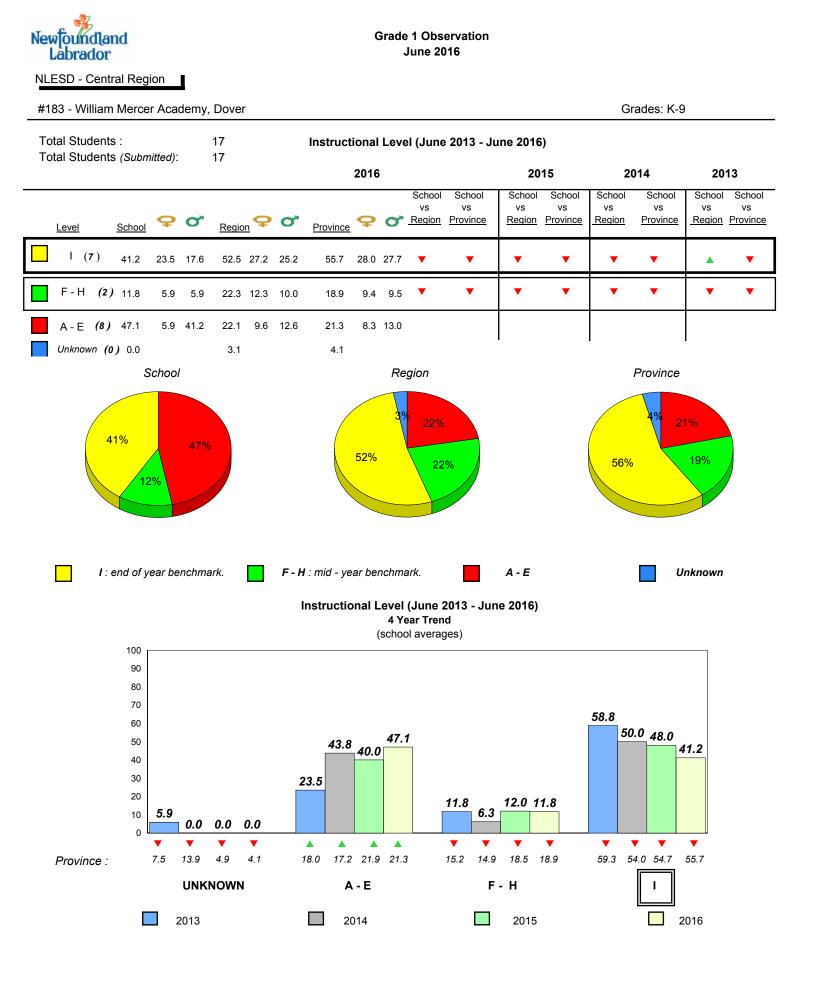

|              | Scho | ol                             |              |          |                |                                    |           |
|                          |                                    |              |      |                                |              |          |                |                                    |           |

denotes school performance vs province.
 All percentages are based on AGR number for the above data.

denotes Department did not receive data.





#183 - William Mercer Academy, Dover



Onset Rhyme



Dictation

Grades: K-9

2016







denotes school performance vs province.

All percentages are based on AGR number for the above data.

denotes Department did not receive data.

6/13/2017 9:48:27AM 151



denotes Department did not receive data. All percentages are based on AGR number for the above data.

|          | oundland |  |  |  |  |  |  |
|----------|----------|--|--|--|--|--|--|
| Labrador |          |  |  |  |  |  |  |



denotes school performance vs province.

\* denotes Department did not receive data. All percentages are based on AGR number for the above data.



| New      | oundland |  |  |  |  |  |  |
|----------|----------|--|--|--|--|--|--|
| Labrador |          |  |  |  |  |  |  |

# #

Grade 1 Observation June 2016

| #188                                                       | - Sandstone A | cademy, Lad                    | le Cove | Grades: K-6            |                          |          |      |