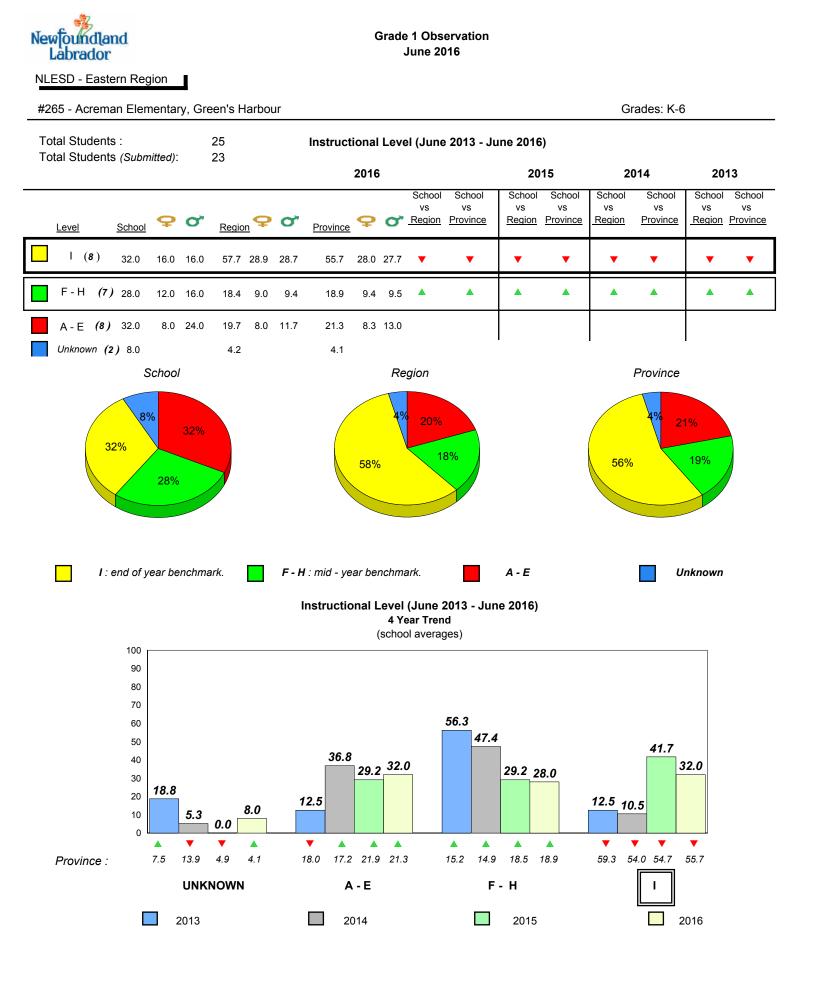

#001 - St. Peter's School, Black Tickle

Grade 1 Observation June 2016

Grades: 1,4,6,8,10-11

denotes school performance vs province.

All percentages are based on AGR number for the above data.

denotes Department did not receive data.