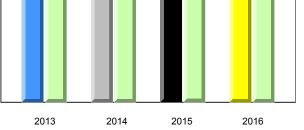

Observation Survey (June 2013 - June 2016) Total Students : 41 4 Year Trend (school average vs. provincial average) Total Students (Submitted): 39 Rhyme 8.0 7.7 8.0 7.8 7.9 7.8 7.7 7.8 8 7 6 5 4 3 2 1 0 2013 2014 2015 2016 2013 2014 2015 2016 Dictation **Onset Rhyme** 37 35 8 33.7 33.1 34.5 32.5 32.9 7.5 <del>7.5</del> 33.0 32.9 32.7 7.3 7.4 7.4 7.4 7.0 7.0 7 30 6 25 5 20 4 15 3 10 2 5 1 0 0 2013 2014 2015 2016 2013 2016 2014 2015 Sight Vocabulary 38.4