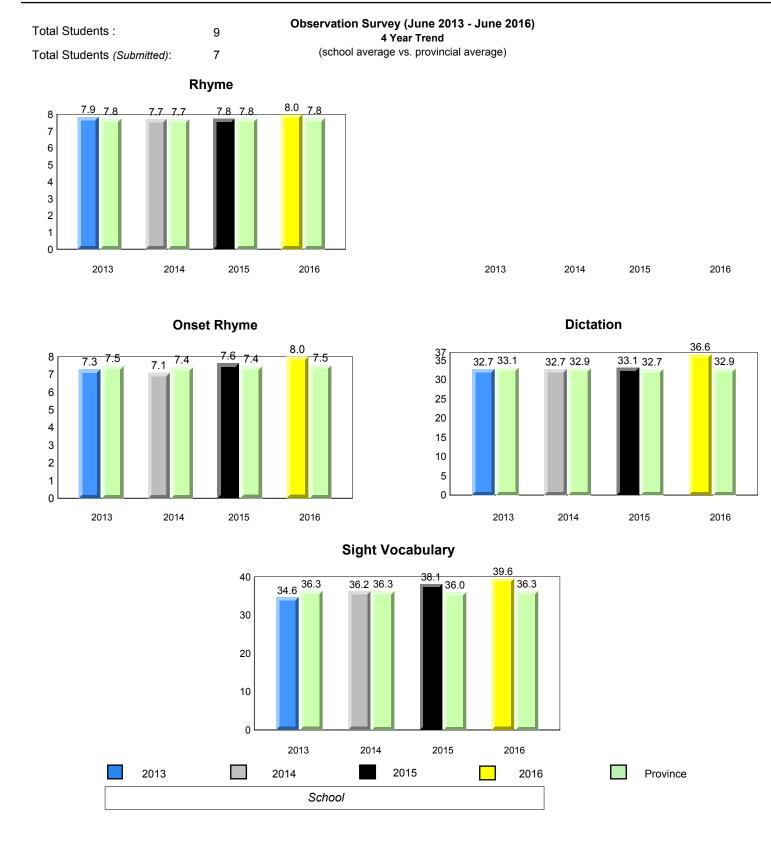

\*

All percentages are based on AGR number for the above data.

denotes Department did not receive data.

#086 - Gros Morne Academy, Rocky Harbour

#### Grades: K-12

denotes school performance vs province.

All percentages are based on AGR number for the above data.

denotes Department did not receive data.

6/13/2017 9:48:27AM 59

Source: Division of Evaluation and Research, Department of Education and Early Childhood Development