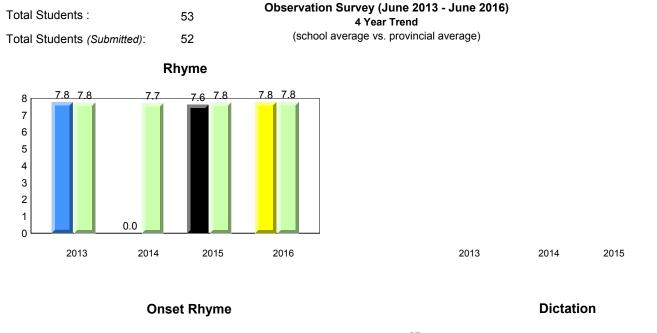

#### #005 - Peacock Primary School, Happy Valley-Goose Bay

Grade 1 Observation

June 2016

**Onset Rhyme** 

2014

2013

Grades: K-3

2015

2016

## Sight Vocabulary

denotes school performance vs province. All percentages are based on AGR number for the above data.

denotes Department did not receive data.

5

Source: Division of Evaluation and Research, Department of Education and Early Childhood Development