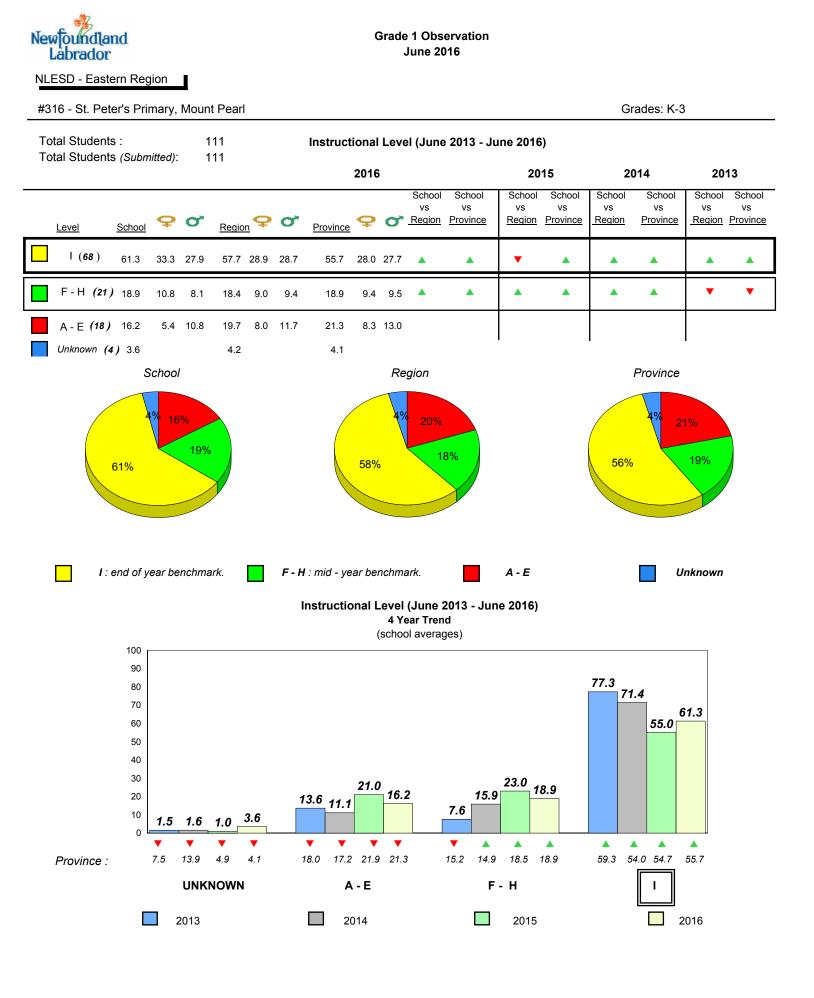

vs province.

All percentages are based on AGR number for the above data.



#309 - Morris Academy, Mount Pearl





Onset Rhyme



Dictation

Grades: K-5

2016



# Sight Vocabulary



denotes school performance vs province.

All percentages are based on AGR number for the above data.

denotes Department did not receive data.

6/13/2017 9:48:27AM 265



All percentages are based on AGR number for the above data.

denotes Department did not receive data.



#316 - St. Peter's Primary, Mount Pearl







Grades: K-3



# **Sight Vocabulary**



denotes school performance vs province.

All percentages are based on AGR number for the above data.

denotes Department did not receive data.

Source: Division of Evaluation and Research, Department of Education and Early Childhood Development

¥



All percentages are based on AGR number for the above data.

denotes Department did not receive data.



### #317 - St. Francis of Assisi Elementary, Logy Bay/Middle Cove/Outer Cove

Grades: K-6



denotes school performance vs province.

denotes Department did not receive data.

All percentages are based on AGR number for the above data.

Source: Division of Evaluation and Research, Department of Education and Early Childhood Development

School

1



All percentages are based on AGR number for the above data.

denotes Department did not receive data.



#318 - Holy Family Elementary, Paradise



Onset Rhyme



Dictation

Grades: K-6

2016







denotes school performance vs province.

All percentages are based on AGR number for the above data.

denotes Department did not receive data.