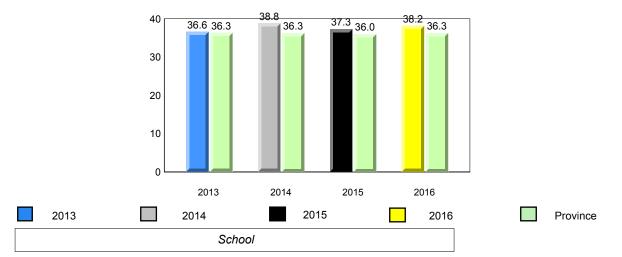

#008 - A. P. Low Primary, Labrador City

4 Year Trend (school average vs. provincial average)

Grade 1 Observation

June 2016

64

Grades: K-3

37 35

denotes school performance vs province.