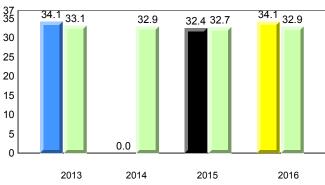

#### #005 - Peacock Primary School, Happy Valley-Goose Bay

Grade 1 Observation

June 2016

**Onset Rhyme** 

2014

2013

Grades: K-3

2015

2016

## Sight Vocabulary

denotes school performance vs province. All percentages are based on AGR number for the above data.

denotes Department did not receive data.

5

Source: Division of Evaluation and Research, Department of Education and Early Childhood Development