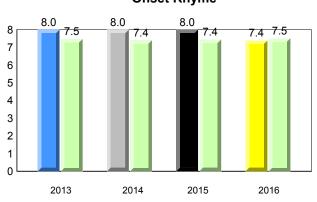

denotes Department did not receive data.

\*

Total Students :

8

NLESD - Labrador Region 

7.8