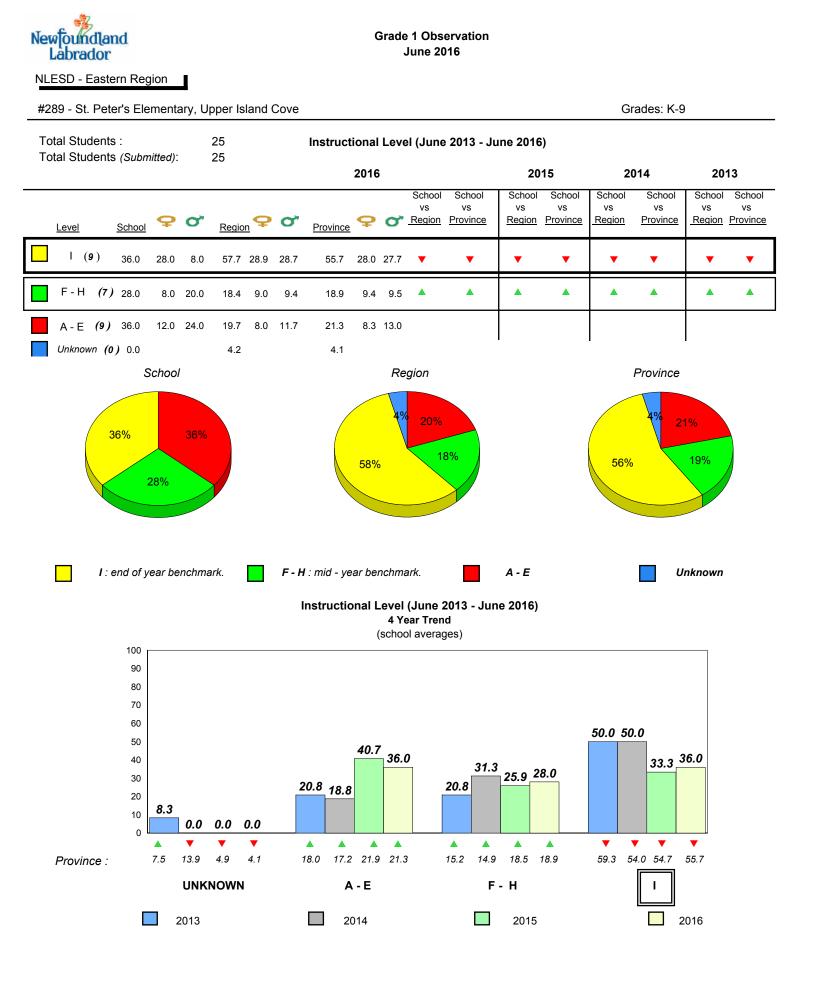

| 013    |                                  | 2014       | 2015                                                                          | 2016             |                             | Province                          |          |  |  |

denotes Department did not receive data.

All percentages are based on AGR number for the above data. Source: Division of Evaluation and Research, Department of Education and Early Childhood Development





1

0

2013

2014

2015

2016

NLESD - Eastern Region

#289 - St. Peter's Elementary, Upper Island Cove







5

0

2013

2014

2015



denotes school performance vs province. All percentages are based on AGR number for the above data.

denotes Department did not receive data.

2016

X,



All percentages are based on AGR number for the above data.

denotes Department did not receive data.





2015

2016







denotes school performance vs province. All percentages are based on AGR number for the above data.

denotes Department did not receive data.

6/13/2017 9:48:27AM 255

X,



All percentages are based on AGR number for the above data.

denotes Department did not receive data.



#294 - St. Augustine's Elementary, Bell Island



Onset Rhyme



Dictation

Grades: K-6

2016



Sight Vocabulary



denotes school performance vs province.

All percentages are based on AGR number for the above data.

denotes Department did not receive data.

6/13/2017 9:48:27AM 257

Source: Division of Evaluation and Research, Department of Education and Early Childhood Development

X,