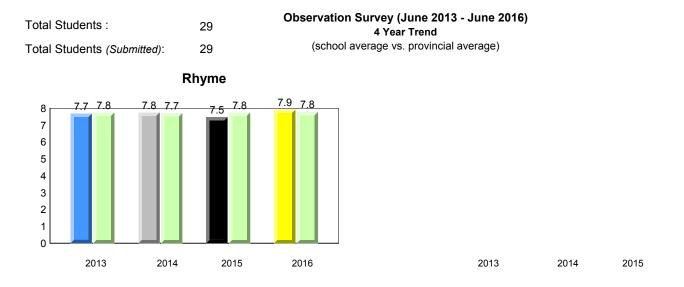

Observation Survey (June 2013 - June 2016) Total Students : 41 4 Year Trend (school average vs. provincial average) Total Students (Submitted): 39 Rhyme 8.0 7.7 8.0 7.8 7.9 7.8 7.7 7.8 8 7 6 5 4 3 2 1 0 2013 2014 2015 2016 2013 2014 2015 2016 Dictation **Onset Rhyme** 37 35 8 33.7 33.1 34.5 32.5 32.9 7.5 <del>7.5</del> 33.0 32.9 32.7 7.3 7.4 7.4 7.4 7.0 7.0 7 30 6 25 5 20 4 15 3 10 2 5 1 0 0 2013 2014 2015 2016 2013 2016 2014 2015 Sight Vocabulary 38.4