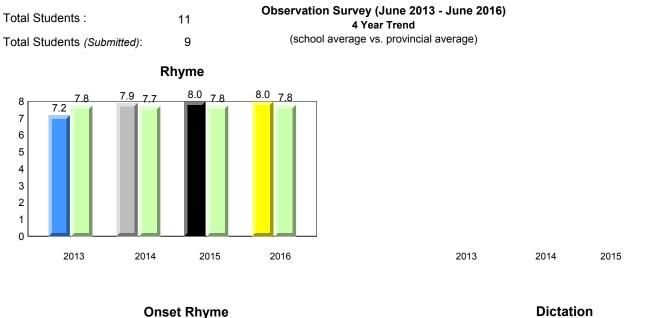

Observation Survey (June 2013 - June 2016) Total Students : 41 4 Year Trend (school average vs. provincial average) Total Students (Submitted): 39 Rhyme 8.0 7.7 8.0 7.8 7.9 7.8 7.7 7.8 8 7 6 5 4 3 2 1 0 2013 2014 2015 2016 2013 2014 2015 2016 Dictation **Onset Rhyme** 37 35 8 33.7 33.1 34.5 32.5 32.9 7.5 <del>7.5</del> 33.0 32.9 32.7 7.3 7.4 7.4 7.4 7.0 7.0 7 30 6 25 5 20 4 15 3 10 2 5 1 0 0 2013 2014 2015 2016 2013 2016 2014 2015 Sight Vocabulary 38.4