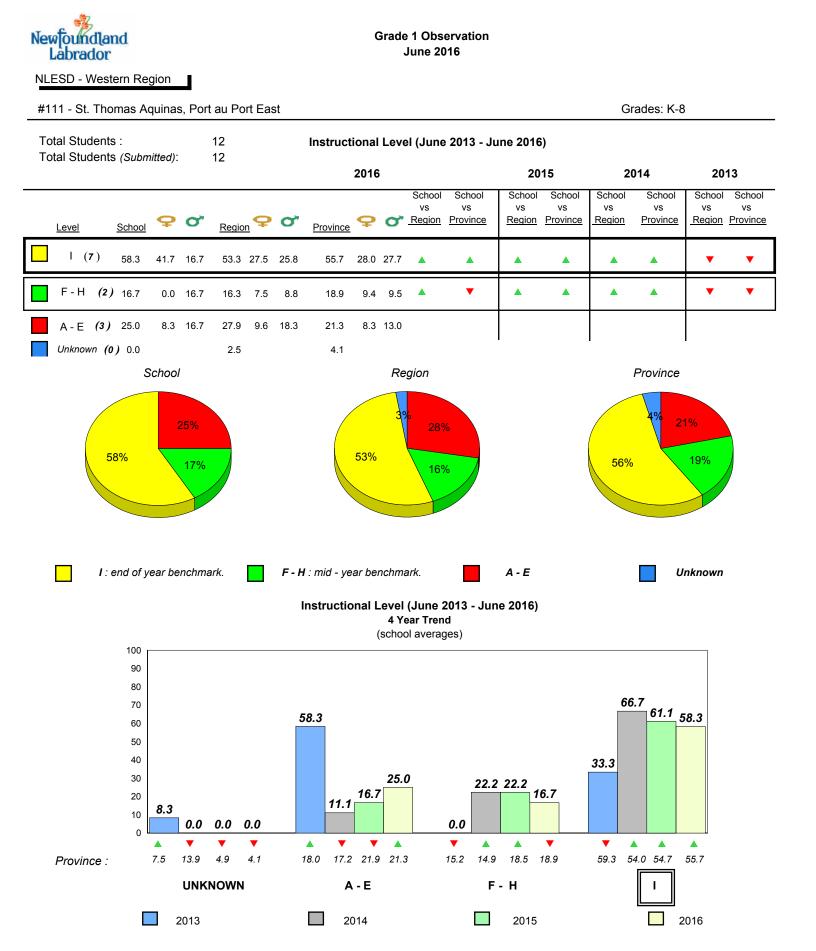

denotes Department did not receive data.

#111 - St. Thomas Aquinas, Port au Port East

Grades: K-8

denotes school performance vs province.

All percentages are based on AGR number for the above data.

denotes Department did not receive data.