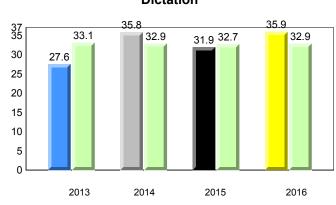

chool performance vs province.

All percentages are based on AGR number for the above data.

denotes Department did not receive data.

6/13/2017 9:48:27AM 327

X,



All percentages are based on AGR number for the above data.

denotes Department did not receive data.



#444 - Cabot Academy, Western Bay





**Onset Rhyme** 





Grades: K-6



## **Sight Vocabulary**



denotes school performance vs province.

denotes Department did not receive data.

6/13/2017 9:48:27AM 329

All percentages are based on AGR number for the above data. Source: Division of Evaluation and Research, Department of Education and Early Childhood Development

¥



All percentages are based on AGR number for the above data.

denotes Department did not receive data.



#446 - Whitbourne Elementary, Whitbourne







Grades: K-6

2016

## **Sight Vocabulary**



denotes school performance vs province.

denotes Department did not receive data.

All percentages are based on AGR number for the above data.

Source: Division of Evaluation and Research, Department of Education and Early Childhood Development

1



All percentages are based on AGR number for the above data.

denotes Department did not receive data.



#447 - Baltimore School Complex, Ferryland

Grades: K-12



## **Sight Vocabulary**



denotes school performance vs province. All percentages are based on AGR number for the above data.

denotes Department did not receive data.

6/13/2017 9:48:27AM 333

1



All percentages are based on AGR number for the above data.

denotes Department did not receive data.



#468 - Hazelwood Elementary, St