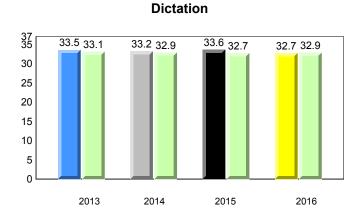

Observation Survey (June 2013 - June 2016) Total Students : 41 4 Year Trend (school average vs. provincial average) Total Students (Submitted): 39 Rhyme 8.0 7.7 8.0 7.8 7.9 7.8 7.7 7.8 8 7 6 5 4 3 2 1 0 2013 2014 2015 2016 2013 2014 2015 2016 Dictation **Onset Rhyme** 37 35 8 33.7 33.1 34.5 32.5 32.9 7.5 <del>7.5</del> 33.0 32.9 32.7 7.3 7.4 7.4 7.4 7.0 7.0 7 30 6 25 5 20 4 15 3 10 2 5 1 0 0 2013 2014 2015 2016 2013 2016 2014 2015 Sight Vocabulary 38.4