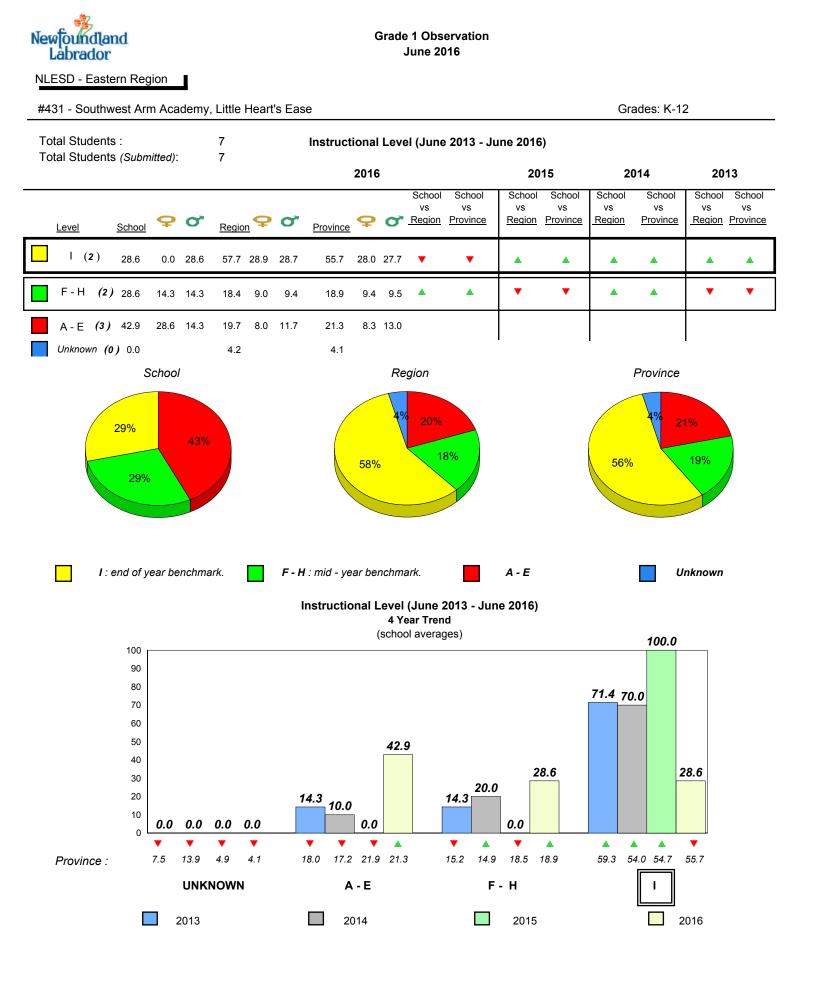

#001 - St. Peter's School, Black Tickle

Grade 1 Observation June 2016

Grades: 1,4,6,8,10-11

denotes school performance vs province.

All percentages are based on AGR number for the above data.

denotes Department did not receive data.

| Newfo    | undland |  |  |  |  |
|----------|---------|--|--|--|--|
| Labrador |         |  |  |  |  |

Grade 1 Observation June 2016

denotes school performance vs province.

All percentages are based on AGR number for the above data.

denotes Department did not receive data.

\*

Total Students :

8

NLESD - Labrador Region 

7.8