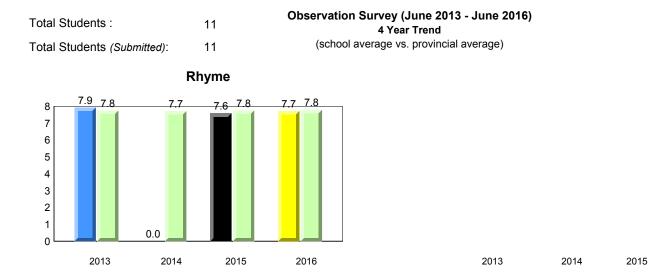

denotes Department did not receive data.

#111 - St. Thomas Aquinas, Port au Port East

Grades: K-8

denotes school performance vs province.

All percentages are based on AGR number for the above data.

denotes Department did not receive data.