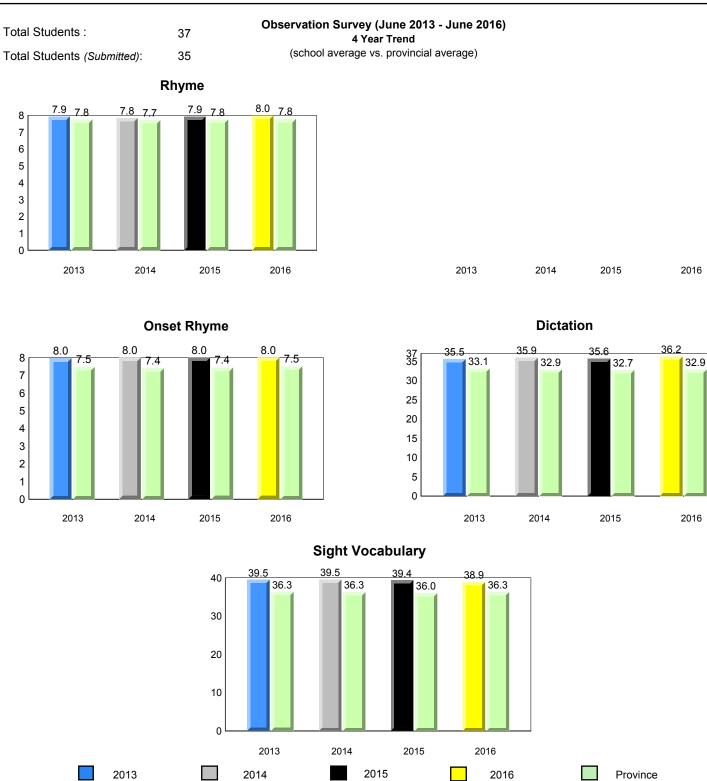

#008 - A. P. Low Primary, Labrador City

4 Year Trend (school average vs. provincial average)

Grade 1 Observation

June 2016

64

Grades: K-3

37 35

denotes school performance vs province.