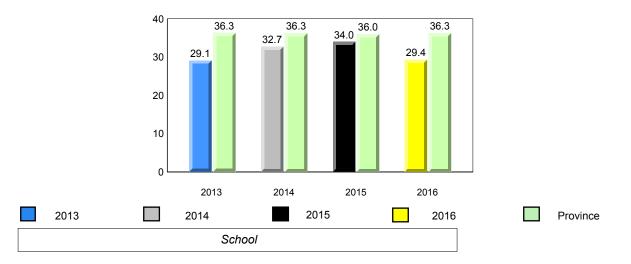

#001 - St. Peter's School, Black Tickle

Grade 1 Observation June 2016

Grades: 1,4,6,8,10-11

denotes school performance vs province.

All percentages are based on AGR number for the above data.

denotes Department did not receive data.