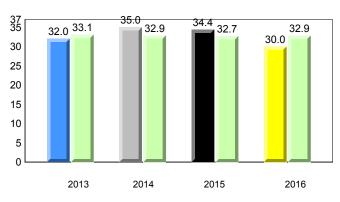

Observation Survey (June 2013 - June 2016) Total Students : 41 4 Year Trend (school average vs. provincial average) Total Students (Submitted): 39 Rhyme 8.0 7.7 8.0 7.8 7.9 7.8 7.7 7.8 8 7 6 5 4 3 2 1 0 2013 2014 2015 2016 2013 2014 2015 2016 Dictation **Onset Rhyme** 37 35 8 33.7 33.1 34.5 32.5 32.9 7.5 <del>7.5</del> 33.0 32.9 32.7 7.3 7.4 7.4 7.4 7.0 7.0 7 30 6 25 5 20 4 15 3 10 2 5 1 0 0 2013 2014 2015 2016 2013 2016 2014 2015 Sight Vocabulary 38.4