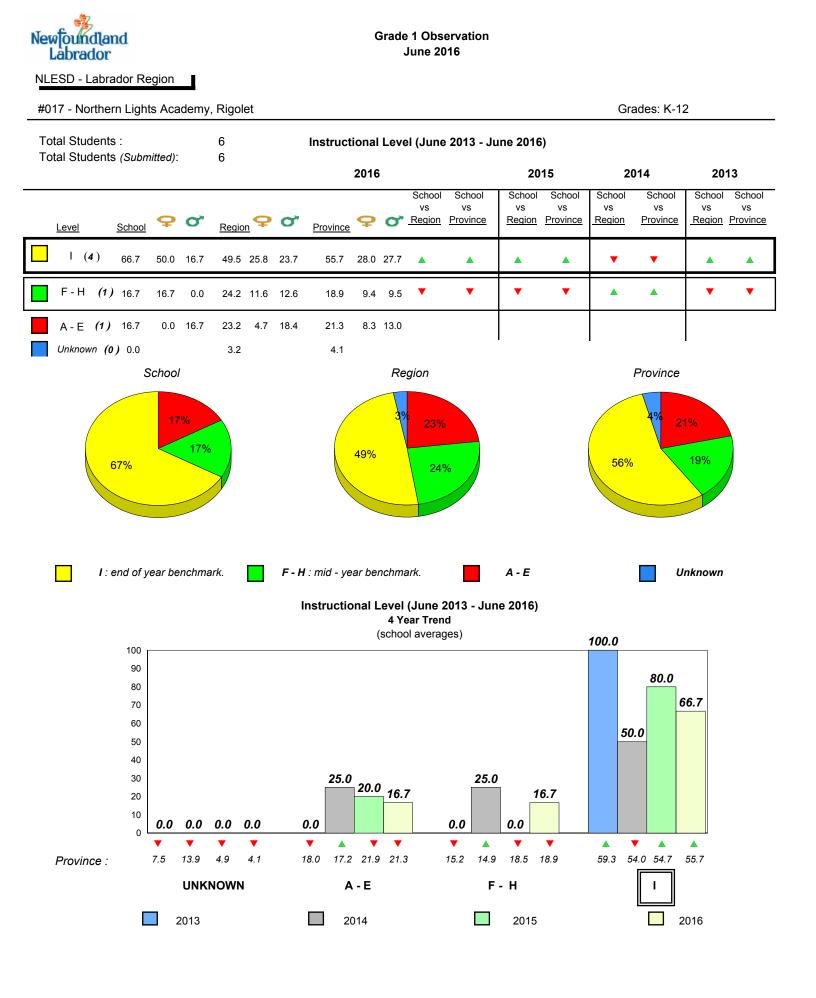

\* denotes Department did not receive data. All percentages are based on AGR number for the above data.

#017 - Northern Lights Academy, Rigolet

denotes school performance vs province.

School

¥

denotes Department did not receive data.

All percentages are based on AGR number for the above data.

denotes Department did not receive data.

| ewfoundland<br>Labrador                                                       |                    |         |                                    | Observation<br>e 2016                                                         |                                    |              |           |  |  |
|-------------------------------------------------------------------------------|--------------------|---------|------------------------------------|-------------------------------------------------------------------------------|------------------------------------|--------------|-----------|--|--|
| ILESD - Labrador Region                                                       | _                  |         |                                    |                                                                               |                                    |              |           |  |  |
| #022 - William Gillett Acad                                                   | lemy, Charlottetow | 'n, LAB |                                    |                                                                               |                                    | Grades: K-12 | 2         |  |  |
| Total Students :                                                              | 5                  | Observa |                                    | une 2013 - June 20                                                            | 16)                                |              |           |  |  |
| Total Students (Submitted)                                                    |                    | (scł    | <b>4 Year</b><br>nool average vs.  | Trend<br>provincial average)                                                  |                                    |              |           |  |  |
|                                                                               |                    |         |                                    |                                                                               |                                    |              |           |  |  |
| School data with 5 or fewer students withheld for reasons of confidentiality. |                    |         |                                    | School d                                                                      | ata with 5 or few<br>reasons of co |              | hheld for |  |  |
|                                                                               |                    |         |                                    |                                                                               |                                    |              |           |  |  |
| 2013 2                                                                        | 014 2015           | 2016    |                                    | 2013                                                                          | 2014                               | 2015         | 2016      |  |  |
| School data with 5 or fewer students withheld for reasons of confidentiality. |                    |         | School d                           | School data with 5 or fewer students withheld for reasons of confidentiality. |                                    |              |           |  |  |
|                                                                               |                    |         |                                    |                                                                               |                                    |              |           |  |  |
| 2013 2                                                                        | 014 2015           | 2016    |                                    | 2013                                                                          | 2014                               | 2015         | 2016      |  |  |
|                                                                               |                    |         | a with 5 or fewe<br>reasons of com | r students withheld<br>fidentiality.                                          | for                                |              |           |  |  |
|                                                                               |                    |         |                                    |                                                                               |                                    |              |           |  |  |
|                                                                               |                    | 2013    | 2014                               | 2015 20                                                                       | 16                                 |              |           |  |  |
| 2013                                                                          |                    | 2014    | 2015                               |                                                                               | 2016                               | Provinc      | ce        |  |  |
|                                                                               |                    | Scho    | ol                                 |                                                                               |                                    |              |           |  |  |