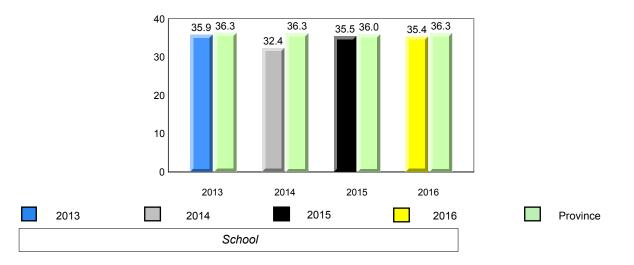

Observation Survey (June 2013 - June 2016) Total Students : 41 4 Year Trend (school average vs. provincial average) Total Students (Submitted): 39 Rhyme 8.0 7.7 8.0 7.8 7.9 7.8 7.7 7.8 8 7 6 5 4 3 2 1 0 2013 2014 2015 2016 2013 2014 2015 2016 Dictation **Onset Rhyme** 37 35 8 33.7 33.1 34.5 32.5 32.9 7.5 <del>7.5</del> 33.0 32.9 32.7 7.3 7.4 7.4 7.4 7.0 7.0 7 30 6 25 5 20 4 15 3 10 2 5 1 0 0 2013 2014 2015 2016 2013 2016 2014 2015 Sight Vocabulary 38.4