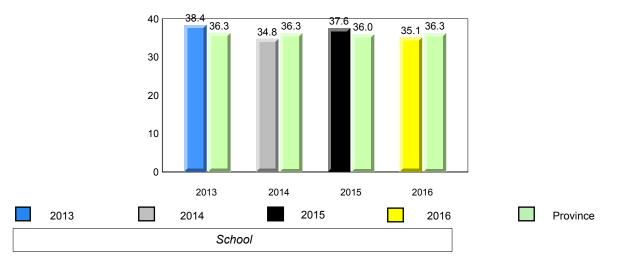

Observation Survey (June 2013 - June 2016) Total Students : 41 4 Year Trend (school average vs. provincial average) Total Students (Submitted): 39 Rhyme 8.0 7.7 8.0 7.8 7.9 7.8 7.7 7.8 8 7 6 5 4 3 2 1 0 2013 2014 2015 2016 2013 2014 2015 2016 Dictation **Onset Rhyme** 37 35 8 33.7 33.1 34.5 32.5 32.9 7.5 <del>7.5</del> 33.0 32.9 32.7 7.3 7.4 7.4 7.4 7.0 7.0 7 30 6 25 5 20 4 15 3 10 2 5 1 0 0 2013 2014 2015 2016 2013 2016 2014 2015 Sight Vocabulary 38.4