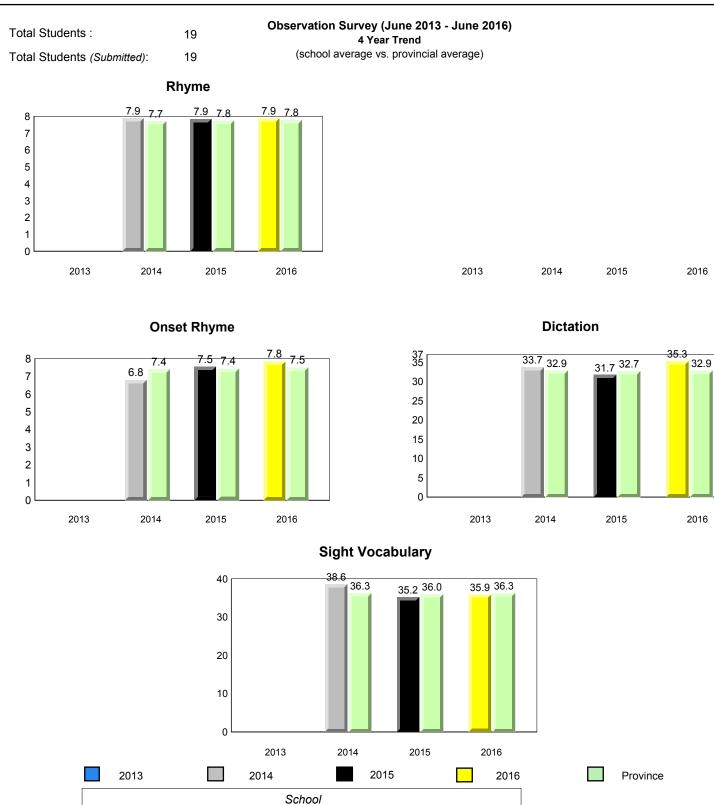

nce.

All percentages are based on AGR number for the above data.

denotes Department did not receive data.

Source: Division of Evaluation and Research, Department of Education and Early Childhood Development

\*



denotes school performance vs province.
 All percentages are based on AGR number for the above data.



#202 - Twillingate Island Elementary, Twillingate









denotes school performance vs province.

denotes Department did not receive data.

All percentages are based on AGR number for the above data.

Source: Division of Evaluation and Research, Department of Education and Early Childhood Development

1



All percentages are based on AGR number for the above data.

denotes Department did not receive data.

6/13/2017 9:48:27AM 166



#204 - Pearson Academy, Wesleyville





denotes school performance vs province.

All percentages are based on AGR number for the above data.

denotes Department did not receive data.

6/13/2017 9:48:27AM 167

¥



All percentages are based on AGR number for the above data.

denotes Department did not receive data.



#206 - Riverwood Academy, Wing's Point





denotes school performance vs province.

All percentages are based on AGR number for the above data.

denotes Department did not receive data.

6/13/2017 9:48:27AM

Source: Division of Evaluation and Research, Department of Education and Early Childhood Development

X,



All percentages are based on AGR number for the above data.

denotes Department did not receive data.



8 7.5 7.5 7.4 7.4 7.4 7 6.8 6.5 6.2 6 5 4 3 2 1 0 2013 2014 2015 2016



37 35

30

25

20

15

1