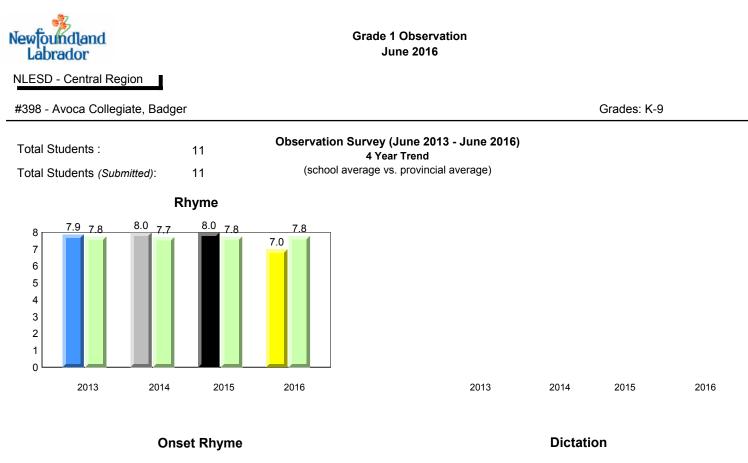

denotes Department did not receive data.

\*

Total Students :

8

NLESD - Labrador Region 

7.8