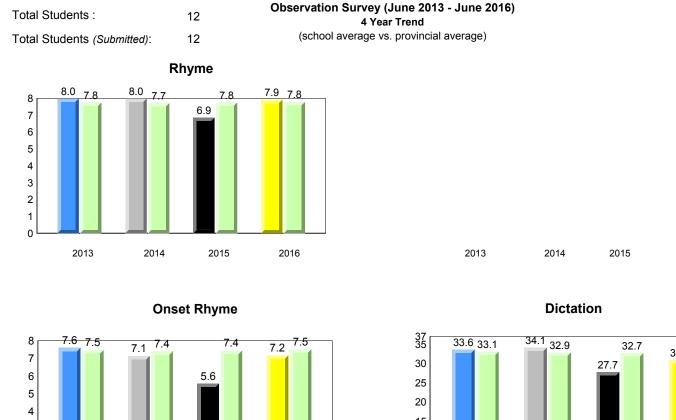

Butler All Grade, McKay's



Onset Rhyme



Dictation

Grades: K-12

2016







denotes school performance vs province.

All percentages are based on AGR number for the above data.

denotes Department did not receive data.

6/13/2017 9:48:27AM 97



All percentages are based on AGR number for the above data.

denotes Department did not receive data.



#397 - Belanger Memorial School, Upper Ferry

Grades: K-12



2013

2015

2016

2016

Province

Source: Division of Evaluation and Research, Department of Education and Early Childhood Development

20

10

0

2013

School

X,

2014

2014

2015



All percentages are based on AGR number for the above data.

denotes Department did not receive data.



3

2

1

0

2013

NLESD - Western Region 

#474 - Cloud River Academy, Roddickton



2016







# **Sight Vocabulary**



denotes school performance vs province. All percentages are based on AGR number for the above data.

denotes Department did not receive data.

¥



All percentages are based on AGR number for the above data.

denotes Department did not receive data.



#475 - Viking Trail Academy, Plum Point





**Onset Rhyme** 





2016

Grades: K-12



# **Sight Vocabulary**



denotes school performance vs province.

All percentages are based on AGR number for the above data.

denotes Department did not receive data.

6/13/2017 9:48:27AM 103

Source: Division of Evaluation and Research, Department of Education and Early Childhood Development

¥



All percentages are based on AGR number for the above data.

denotes Department did not receive data.

| Newfoundland<br>Lab