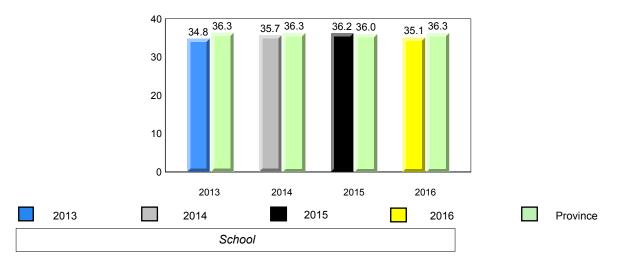

#008 - A. P. Low Primary, Labrador City

4 Year Trend (school average vs. provincial average)

Grade 1 Observation

June 2016

64

Grades: K-3

37 35

denotes school performance vs province.