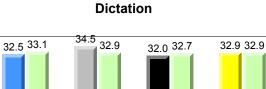

Observation Survey (June 2013 - June 2016) Total Students : 41 4 Year Trend (school average vs. provincial average) Total Students (Submitted): 39 Rhyme 8.0 7.7 8.0 7.8 7.9 7.8 7.7 7.8 8 7 6 5 4 3 2 1 0 2013 2014 2015 2016 2013 2014 2015 2016 Dictation **Onset Rhyme** 37 35 8 33.7 33.1 34.5 32.5 32.9 7.5 <del>7.5</del> 33.0 32.9 32.7 7.3 7.4 7.4 7.4 7.0 7.0 7 30 6 25 5 20 4 15 3 10 2 5 1 0 0 2013 2014 2015 2016 2013 2016 2014 2015 Sight Vocabulary 38.4