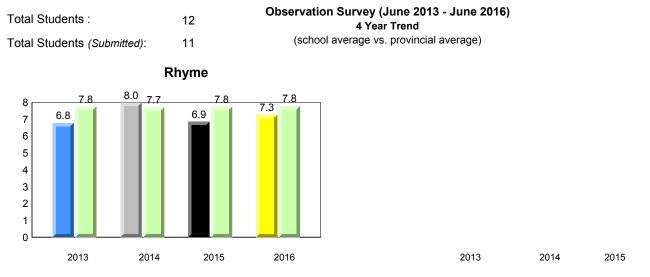

#001 - St. Peter's School, Black Tickle

Grade 1 Observation June 2016

Grades: 1,4,6,8,10-11

denotes school performance vs province.

All percentages are based on AGR number for the above data.

denotes Department did not receive data.