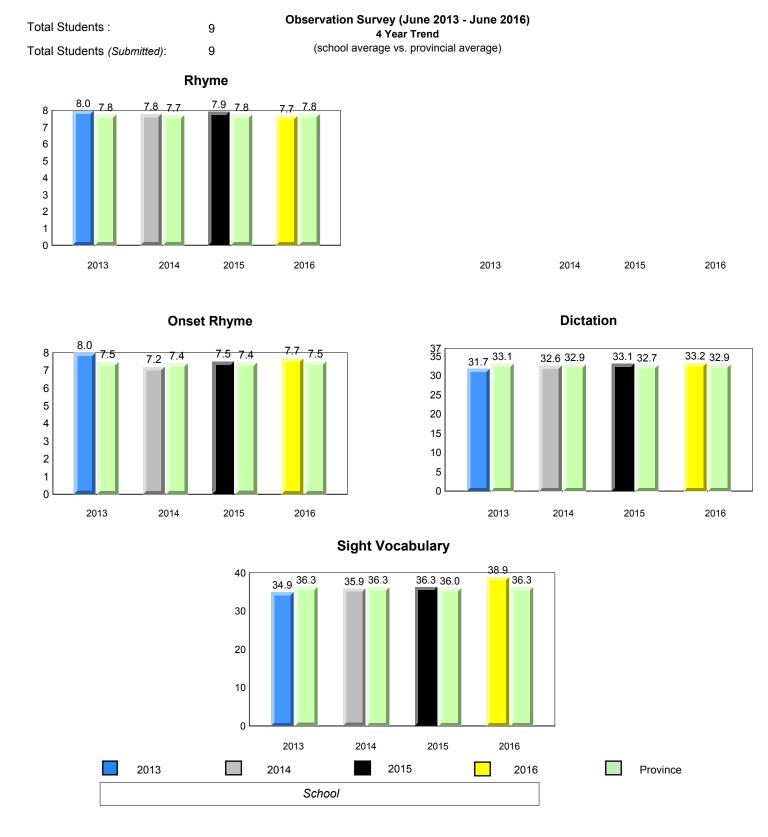

Observation Survey (June 2013 - June 2016) Total Students : 41 4 Year Trend (school average vs. provincial average) Total Students (Submitted): 39 Rhyme 8.0 7.7 8.0 7.8 7.9 7.8 7.7 7.8 8 7 6 5 4 3 2 1 0 2013 2014 2015 2016 2013 2014 2015 2016 Dictation **Onset Rhyme** 37 35 8 33.7 33.1 34.5 32.5 32.9 7.5 <del>7.5</del> 33.0 32.9 32.7 7.3 7.4 7.4 7.4 7.0 7.0 7 30 6 25 5 20 4 15 3 10 2 5 1 0 0 2013 2014 2015 2016 2013 2016 2014 2015 Sight Vocabulary 38.4