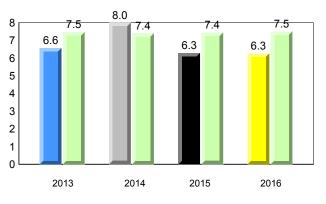

#001 - St. Peter's School, Black Tickle

Grade 1 Observation June 2016

Grades: 1,4,6,8,10-11

denotes school performance vs province.

All percentages are based on AGR number for the above data.

denotes Department did not receive data.