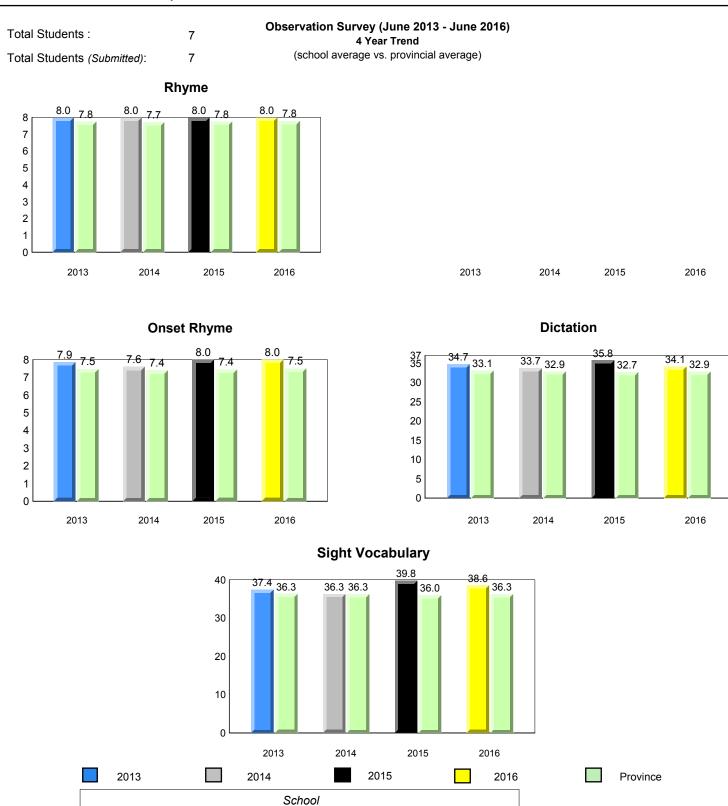

#001 - St. Peter's School, Black Tickle

Grade 1 Observation June 2016

Grades: 1,4,6,8,10-11

denotes school performance vs province.

All percentages are based on AGR number for the above data.

denotes Department did not receive data.

| Newfo    | undland |  |  |  |  |
|----------|---------|--|--|--|--|
| Labrador |         |  |  |  |  |

Grade 1 Observation June 2016

denotes school performance vs province.

All percentages are based on AGR number for the above data.

denotes Department did not receive data.

\*

Total Students :

8

NLESD - Labrador Region 

7.8