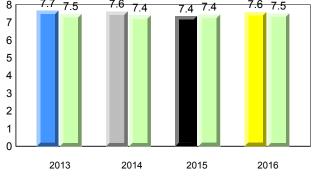

Observation Survey (June 2013 - June 2016) Total Students : 41 4 Year Trend (school average vs. provincial average) Total Students (Submitted): 39 Rhyme 8.0 7.7 8.0 7.8 7.9 7.8 7.7 7.8 8 7 6 5 4 3 2 1 0 2013 2014 2015 2016 2013 2014 2015 2016 Dictation **Onset Rhyme** 37 35 8 33.7 33.1 34.5 32.5 32.9 7.5 <del>7.5</del> 33.0 32.9 32.7 7.3 7.4 7.4 7.4 7.0 7.0 7 30 6 25 5 20 4 15 3 10 2 5 1 0 0 2013 2014 2015 2016 2013 2016 2014 2015 Sight Vocabulary 38.4