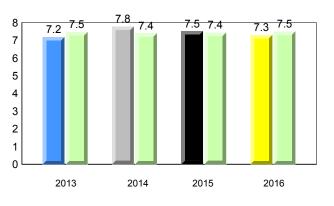

Observation Survey (June 2013 - June 2016) Total Students : 41 4 Year Trend (school average vs. provincial average) Total Students (Submitted): 39 Rhyme 8.0 7.7 8.0 7.8 7.9 7.8 7.7 7.8 8 7 6 5 4 3 2 1 0 2013 2014 2015 2016 2013 2014 2015 2016 Dictation **Onset Rhyme** 37 35 8 33.7 33.1 34.5 32.5 32.9 7.5 <del>7.5</del> 33.0 32.9 32.7 7.3 7.4 7.4 7.4 7.0 7.0 7 30 6 25 5 20 4 15 3 10 2 5 1 0 0 2013 2014 2015 2016 2013 2016 2014 2015 Sight Vocabulary 38.4