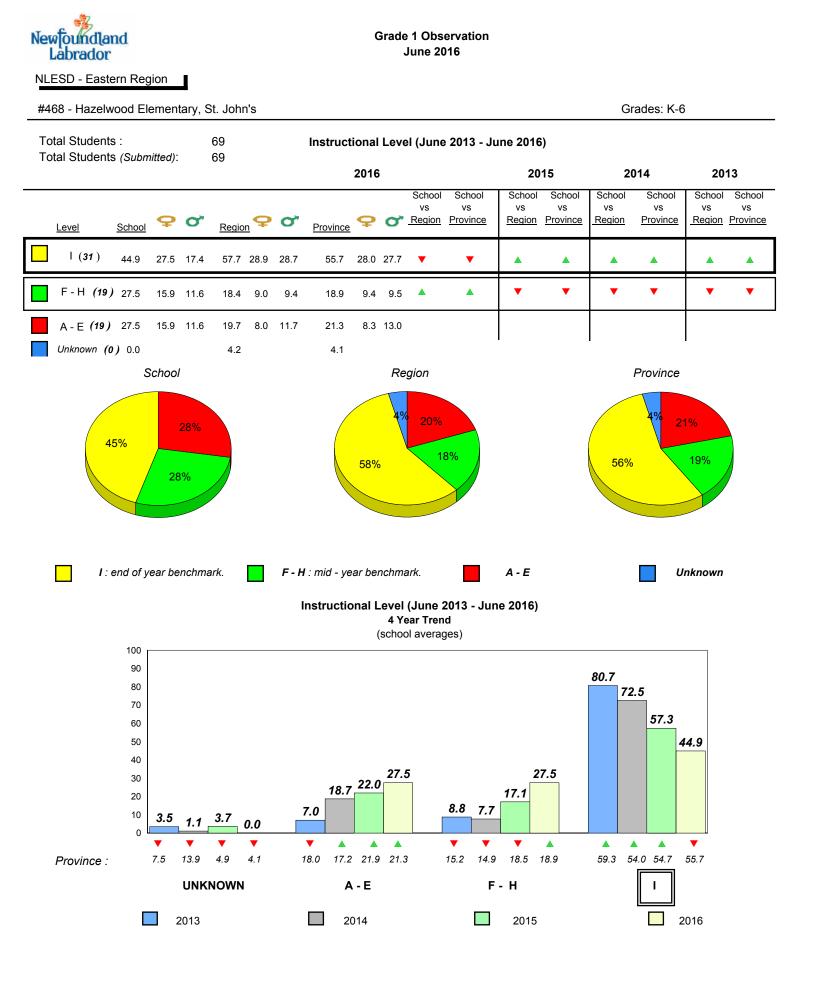

and Research, Department of Education and Early Childhood Development

1



All percentages are based on AGR number for the above data.

denotes Department did not receive data.



#447 - Baltimore School Complex, Ferryland

Grades: K-12



## **Sight Vocabulary**



denotes school performance vs province. All percentages are based on AGR number for the above data.

denotes Department did not receive data.

6/13/2017 9:48:27AM 333

1



All percentages are based on AGR number for the above data.

denotes Department did not receive data.



#468 - Hazelwood Elementary, St. John's







Grades: K-6

# Sight Vocabulary



denotes school performance vs province.

All percentages are based on AGR number for the above data.

denotes Department did not receive data.

6/13/2017 9:48:27AM 335

¥



All percentages are based on AGR number for the above data.

denotes Department did not receive data.



#473 - Cape St. Francis Elementary, Pouch Cove



**Onset Rhyme** 



Dictation

Grades: K-6

2016







denotes school performance vs province.

All percentages are based on AGR number for the above data.

denotes Department did not receive data.

6/13/2017 9:48:27AM 337

Source: Division of Evaluation and Research, Department of Education and Early Childhood Development

¥



All percentages are based on AGR number for the above data.

denotes Department did not receive data.





denotes Department did not receive data.

All percentages are based on AGR number for the above data. Source: Division of Evaluation and Research, Department of Education and Early Childhood Development