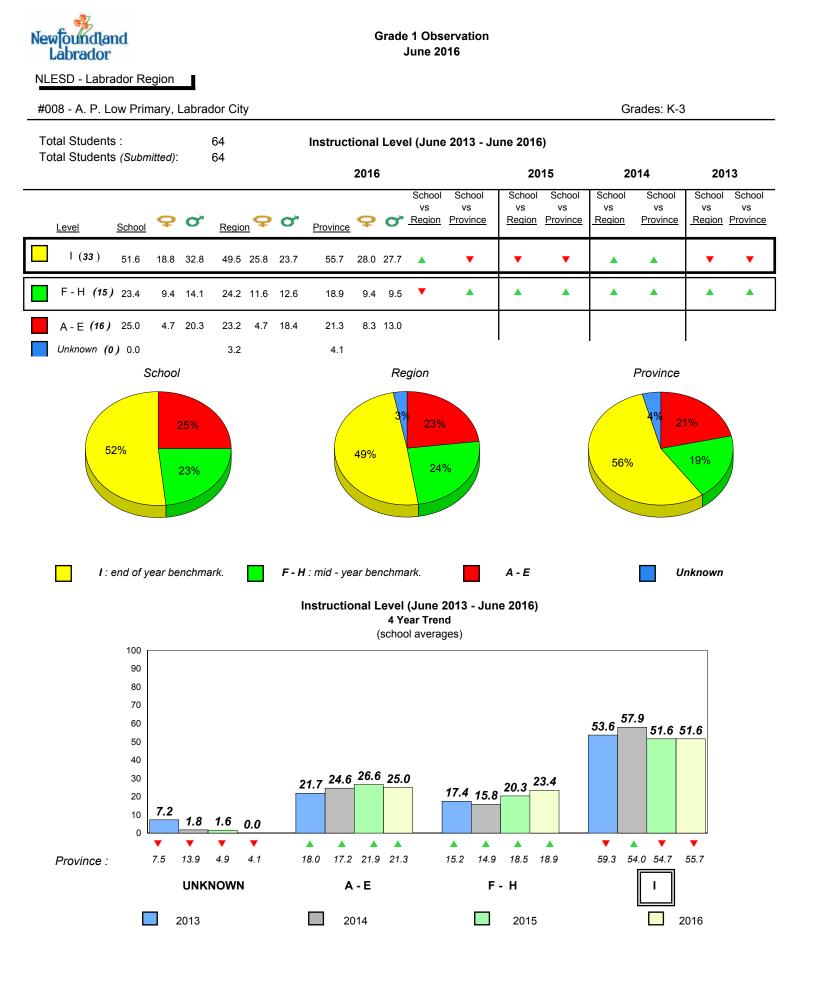

#008 - A. P. Low Primary, Labrador City

4 Year Trend (school average vs. provincial average)

Grade 1 Observation

June 2016

64

Grades: K-3

37 35

denotes school performance vs province.