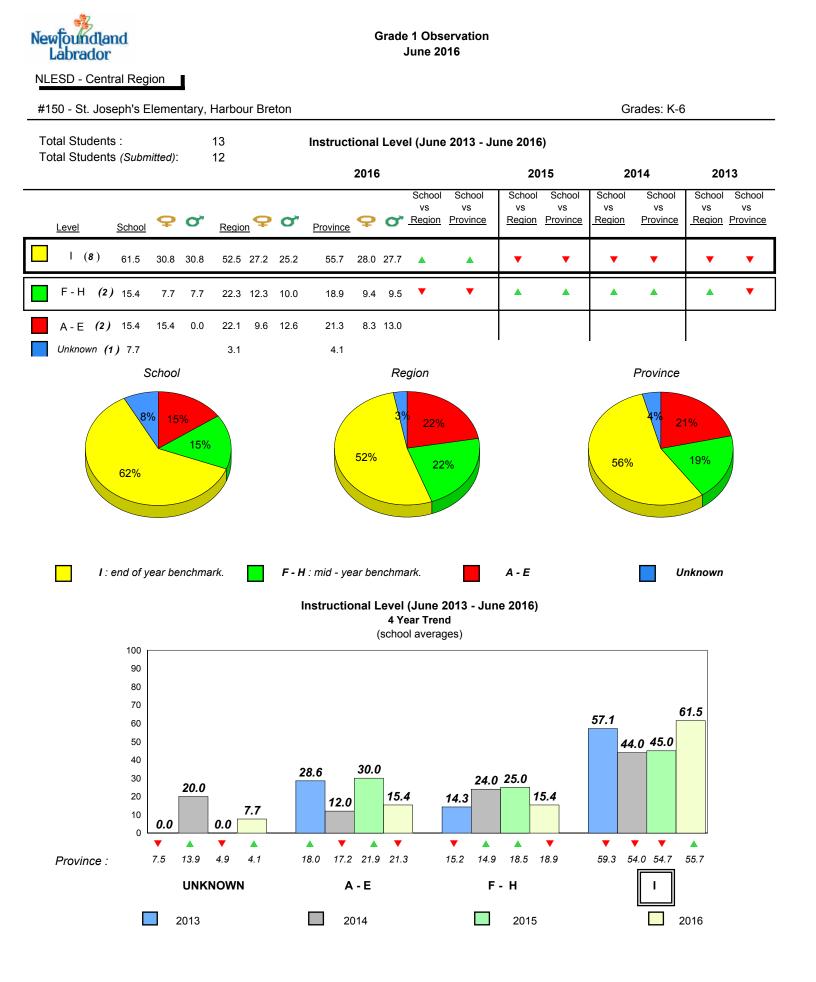

#001 - St. Peter's School, Black Tickle

Grade 1 Observation June 2016

Grades: 1,4,6,8,10-11

denotes school performance vs province.

All percentages are based on AGR number for the above data.

denotes Department did not receive data.