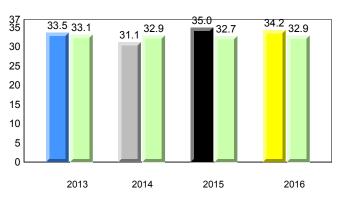

Observation Survey (June 2013 - June 2016) Total Students : 41 4 Year Trend (school average vs. provincial average) Total Students (Submitted): 39 Rhyme 8.0 7.7 8.0 7.8 7.9 7.8 7.7 7.8 8 7 6 5 4 3 2 1 0 2013 2014 2015 2016 2013 2014 2015 2016 Dictation **Onset Rhyme** 37 35 8 33.7 33.1 34.5 32.5 32.9 7.5 <del>7.5</del> 33.0 32.9 32.7 7.3 7.4 7.4 7.4 7.0 7.0 7 30 6 25 5 20 4 15 3 10 2 5 1 0 0 2013 2014 2015 2016 2013 2016 2014 2015 Sight Vocabulary 38.4