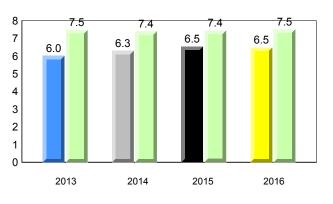

Observation Survey (June 2013 - June 2016) Total Students : 41 4 Year Trend (school average vs. provincial average) Total Students (Submitted): 39 Rhyme 8.0 7.7 8.0 7.8 7.9 7.8 7.7 7.8 8 7 6 5 4 3 2 1 0 2013 2014 2015 2016 2013 2014 2015 2016 Dictation **Onset Rhyme** 37 35 8 33.7 33.1 34.5 32.5 32.9 7.5 <del>7.5</del> 33.0 32.9 32.7 7.3 7.4 7.4 7.4 7.0 7.0 7 30 6 25 5 20 4 15 3 10 2 5 1 0 0 2013 2014 2015 2016 2013 2016 2014 2015 Sight Vocabulary 38.4