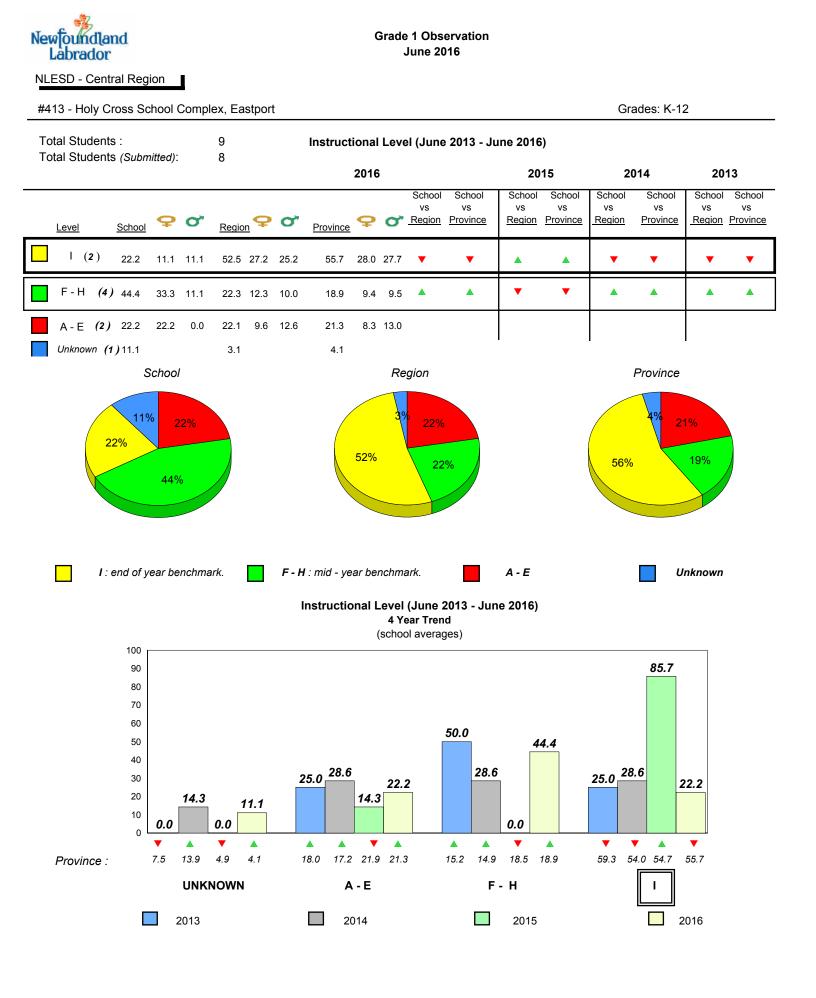

/13/2017 9:48:27AM 181

X,



All percentages are based on AGR number for the above data.

denotes Department did not receive data.



6

5

4

3

2

1

0

2013

2014

2015

2016

NLESD - Central Region

#409 - Indian River Academy, Springdale



2016









denotes school performance vs province.

All percentages are based on AGR number for the above data.

denotes Department did not receive data.

6/13/2017 9:48:27AM 183



All percentages are based on AGR number for the above data.

denotes Department did not receive data.



NLESD - Central Region 

#413 - Holy Cross School Complex, Eastport







Grades: K-12





denotes school performance vs province. All percentages are based on AGR number for the above data.

¥ denotes Department did not receive data.

6/13/2017 9:48:27AM 185



All percentages are based on AGR number for the above data.

denotes Department did not receive data.



NLESD - Central Region 

#414 - Fogo Island Central Academy, Fogo Island

Grades: K-12



denotes school performance vs province. All percentages are based on AGR number for the above data.

denotes Department did not receive data.

6/13/2017 9:48:27AM 187



All percentages are based on AGR number for the above data.

denotes Department did not receive data.





denotes Department did not receive data.

All percentages are based on AGR number for the above data.



All percentages are based on AGR number for the above data.

denotes Department did not receive data.







33.3 33.1

2013

30

25

20

15

10

5

0

33.4 32.9

2014

32.0 32.7

2015



denotes school performance vs pro