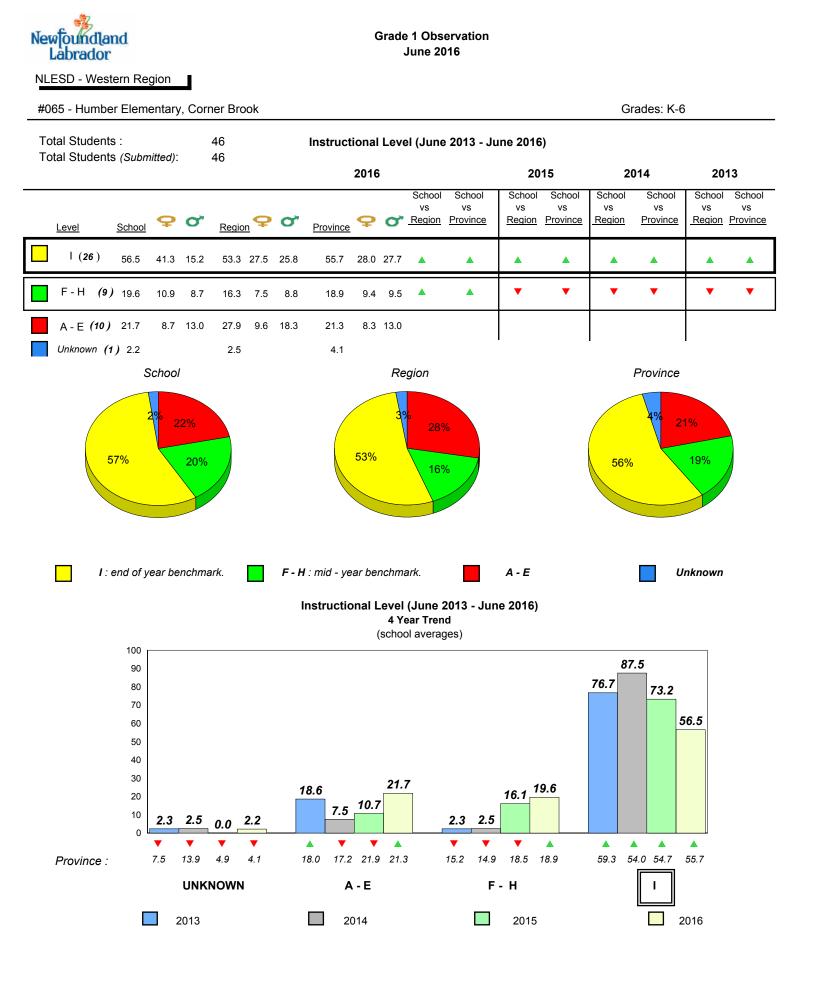

denotes Department did not receive data.

#065 - Humber Elementary, Corner Brook

Grades: K-6

denotes school performance vs province. All percentages are based on AGR number for the above data.

2013

denotes Department did not receive data.

2015

2016

2016

Province

Source: Division of Evaluation and Research, Department of Education and Early Childhood Development

0

2013

School