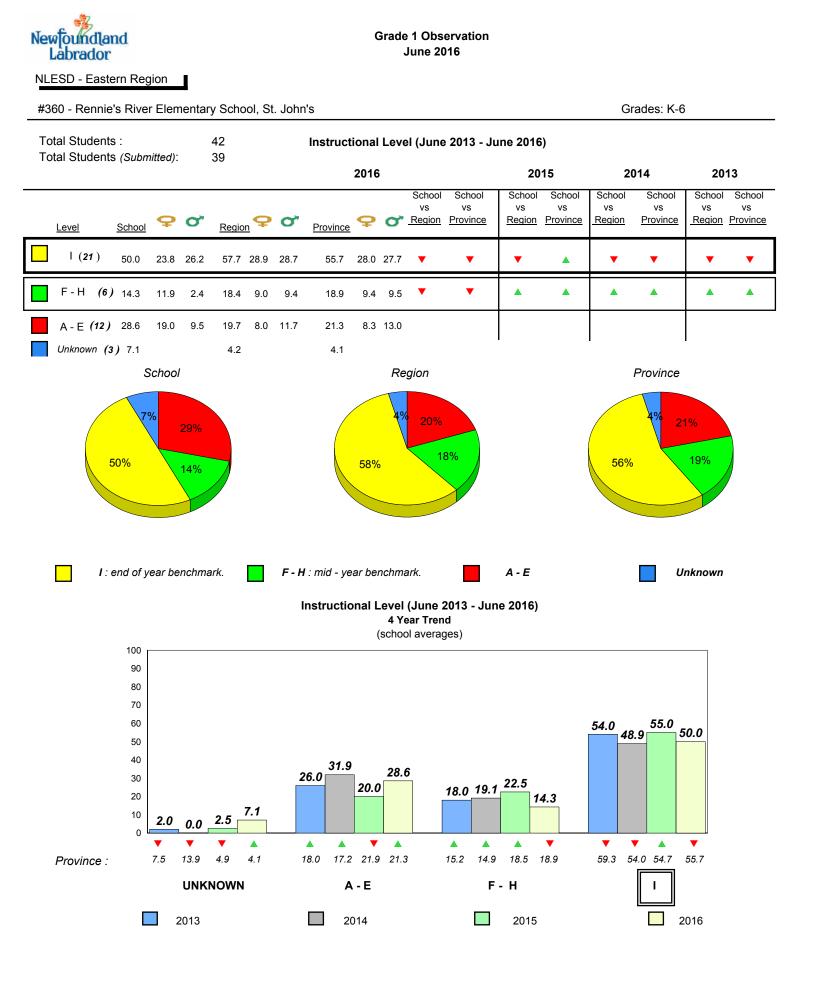

#001 - St. Peter's School, Black Tickle

Grade 1 Observation June 2016

Grades: 1,4,6,8,10-11

denotes school performance vs province.

All percentages are based on AGR number for the above data.

denotes Department did not receive data.