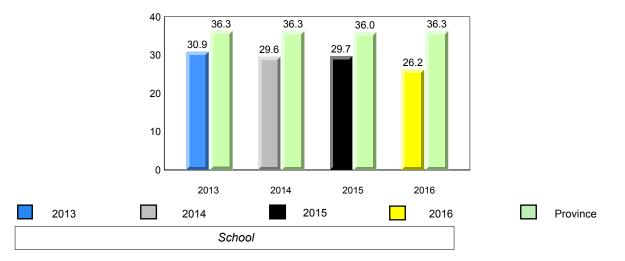

2015

2016

NLESD - Western Region 

#060 - École C.C. Loughlin Elementary, Corner Brook

Grades: K-6

**Sight Vocabulary** 

0

2013

2014

2015

denotes school performance vs province. All percentages are based on AGR number for the above data.

¥ denotes Department did not receive data.

6/13/2017 9:48:27AM 39

2016

All percentages are based on AGR number for the above data.