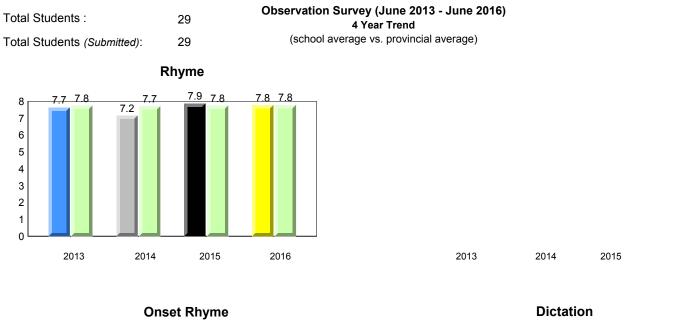

Observation Survey (June 2013 - June 2016) Total Students : 41 4 Year Trend (school average vs. provincial average) Total Students (Submitted): 39 Rhyme 8.0 7.7 8.0 7.8 7.9 7.8 7.7 7.8 8 7 6 5 4 3 2 1 0 2013 2014 2015 2016 2013 2014 2015 2016 Dictation **Onset Rhyme** 37 35 8 33.7 33.1 34.5 32.5 32.9 7.5 <del>7.5</del> 33.0 32.9 32.7 7.3 7.4 7.4 7.4 7.0 7.0 7 30 6 25 5 20 4 15 3 10 2 5 1 0 0 2013 2014 2015 2016 2013 2016 2014 2015 Sight Vocabulary 38.4