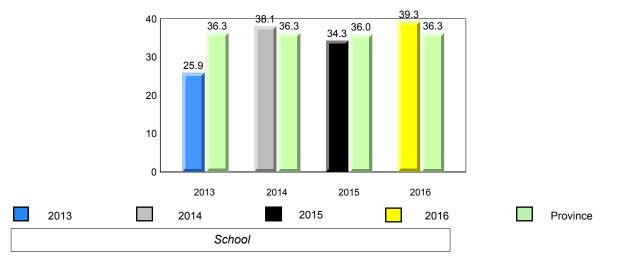

All percentages are based on AGR number for the above data.

denotes Department did not receive data.

| ewfoundland<br>Labrador                                                       |                    |         |                                    | Observation<br>e 2016                                                         |                                    |              |           |  |  |
|-------------------------------------------------------------------------------|--------------------|---------|------------------------------------|-------------------------------------------------------------------------------|------------------------------------|--------------|-----------|--|--|
| ILESD - Labrador Region                                                       | _                  |         |                                    |                                                                               |                                    |              |           |  |  |
| #022 - William Gillett Acad                                                   | lemy, Charlottetow | 'n, LAB |                                    |                                                                               |                                    | Grades: K-12 | 2         |  |  |
| Total Students :                                                              | 5                  | Observa |                                    | une 2013 - June 20                                                            | 16)                                |              |           |  |  |
| Total Students (Submitted)                                                    |                    | (scł    | <b>4 Year</b><br>nool average vs.  | Trend<br>provincial average)                                                  |                                    |              |           |  |  |
|                                                                               |                    |         |                                    |                                                                               |                                    |              |           |  |  |
| School data with 5 or fewer students withheld for reasons of confidentiality. |                    |         |                                    | School d                                                                      | ata with 5 or few<br>reasons of co |              | hheld for |  |  |
|                                                                               |                    |         |                                    |                                                                               |                                    |              |           |  |  |
| 2013 2                                                                        | 014 2015           | 2016    |                                    | 2013                                                                          | 2014                               | 2015         | 2016      |  |  |
| School data with 5 or fewer students withheld for reasons of confidentiality. |                    |         | School d                           | School data with 5 or fewer students withheld for reasons of confidentiality. |                                    |              |           |  |  |
|                                                                               |                    |         |                                    |                                                                               |                                    |              |           |  |  |
| 2013 2                                                                        | 014 2015           | 2016    |                                    | 2013                                                                          | 2014                               | 2015         | 2016      |  |  |
|                                                                               |                    |         | a with 5 or fewe<br>reasons of com | r students withheld<br>fidentiality.                                          | for                                |              |           |  |  |
|                                                                               |                    |         |                                    |                                                                               |                                    |              |           |  |  |
|                                                                               |                    | 2013    | 2014                               | 2015 20                                                                       | 16                                 |              |           |  |  |
| 2013                                                                          |                    | 2014    | 2015                               |                                                                               | 2016                               | Provinc      | ce        |  |  |
|                                                                               |                    | Scho    | ol                                 |                                                                               |                                    |              |           |  |  |