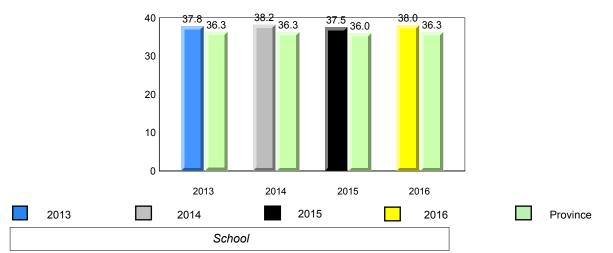

denotes school performance vs province.

All percentages are based on AGR number for the above data.

¥ denotes Department did not receive data.

#089 - Jakeman All Grade, Trout River

**Onset Rhyme** 

Dictation