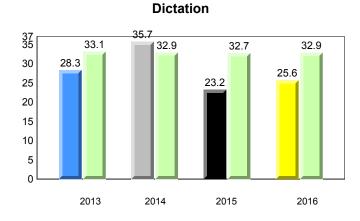

Observation Survey (June 2013 - June 2016) Total Students : 41 4 Year Trend (school average vs. provincial average) Total Students (Submitted): 39 Rhyme 8.0 7.7 8.0 7.8 7.9 7.8 7.7 7.8 8 7 6 5 4 3 2 1 0 2013 2014 2015 2016 2013 2014 2015 2016 Dictation **Onset Rhyme** 37 35 8 33.7 33.1 34.5 32.5 32.9 7.5 <del>7.5</del> 33.0 32.9 32.7 7.3 7.4 7.4 7.4 7.0 7.0 7 30 6 25 5 20 4 15 3 10 2 5 1 0 0 2013 2014 2015 2016 2013 2016 2014 2015 Sight Vocabulary 38.4