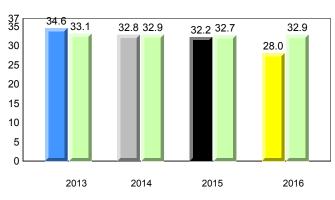

#### #005 - Peacock Primary School, Happy Valley-Goose Bay

Grade 1 Observation

June 2016

**Onset Rhyme** 

2014

2013

Grades: K-3

2015

2016

## Sight Vocabulary

denotes school performance vs province. All percentages are based on AGR number for the above data.

denotes Department did not receive data.

5

Source: Division of Evaluation and Research, Department of Education and Early Childhood Development