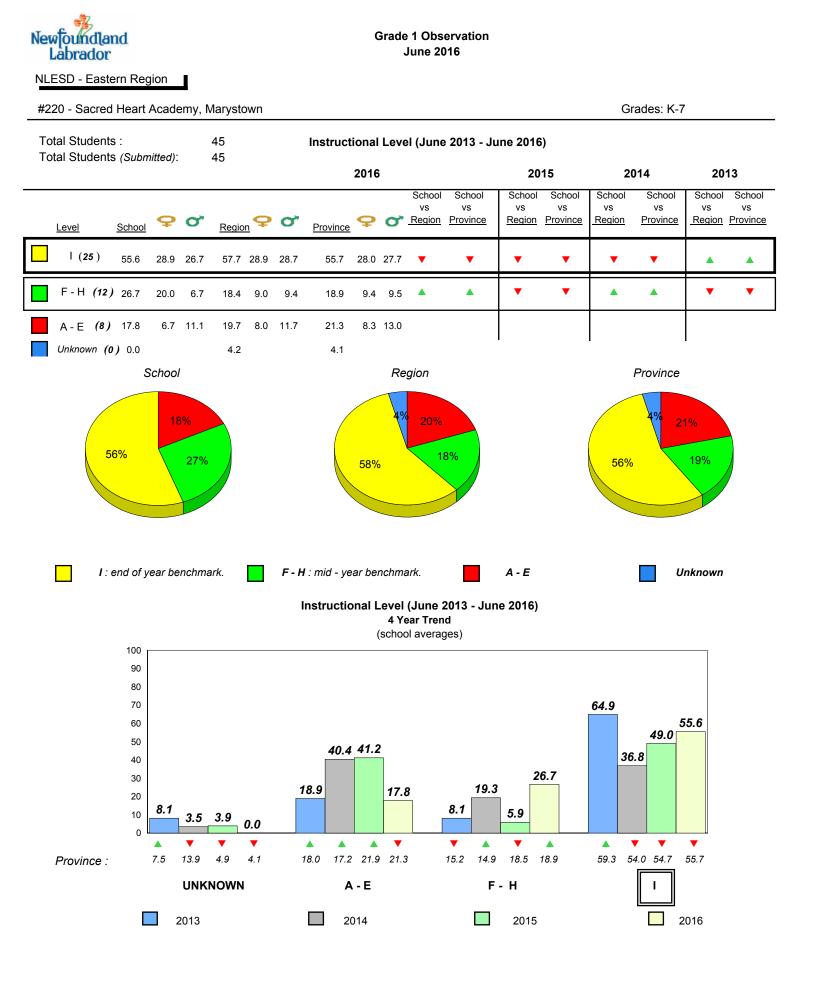

37.6 36.3

School



36.8 36.0

**Sight Vocabulary** 

36.3

38.7

38.7

36.3

Province

6/13/2017 9:48:27AM 



All percentages are based on AGR number for the above data.

denotes Department did not receive data.

|          | oundland |  |  |  |
|----------|----------|--|--|--|
| Labrador |          |  |  |  |

NLESD - Eastern Region



denotes school performance vs province.

\* denotes Department did not receive data. All percentages are based on AGR number for the above data.





NLESD - Eastern Region

#220 - Sacred Heart Academy, Marystown



**Onset Rhyme** 



Dictation

Grades: K-7



# Sight Vocabulary



denotes school performance vs province.

All percentages are based on AGR number for the above data.

denotes Department did not receive data.

6/13/2017 9:48:27AM 205

¥



All percentages are based on AGR number for the above data.

denotes Department did not receive data.



NLESD - Eastern Region

#223 - Christ the King School, Rushoon





denotes school performance vs province. All percentages are based on AGR number for the above data.

denotes Department did not receive data.

6/13/2017 9:48:27AM 207

School



All percentages are based on AGR number for the above data.

denotes Department did not receive data.



NLESD - Eastern Region

#224 - Donald C. Jamieson Academy, Burin Bay Arm

## Grades: K-7



denotes school performance vs province. All percentages are based on AGR number for the above data.

2013

denotes Department did not receive data.

2015

2016

2016

6/13/2017 9:48:27AM 209

Province

Source: Division of Evaluation and Research, Dep