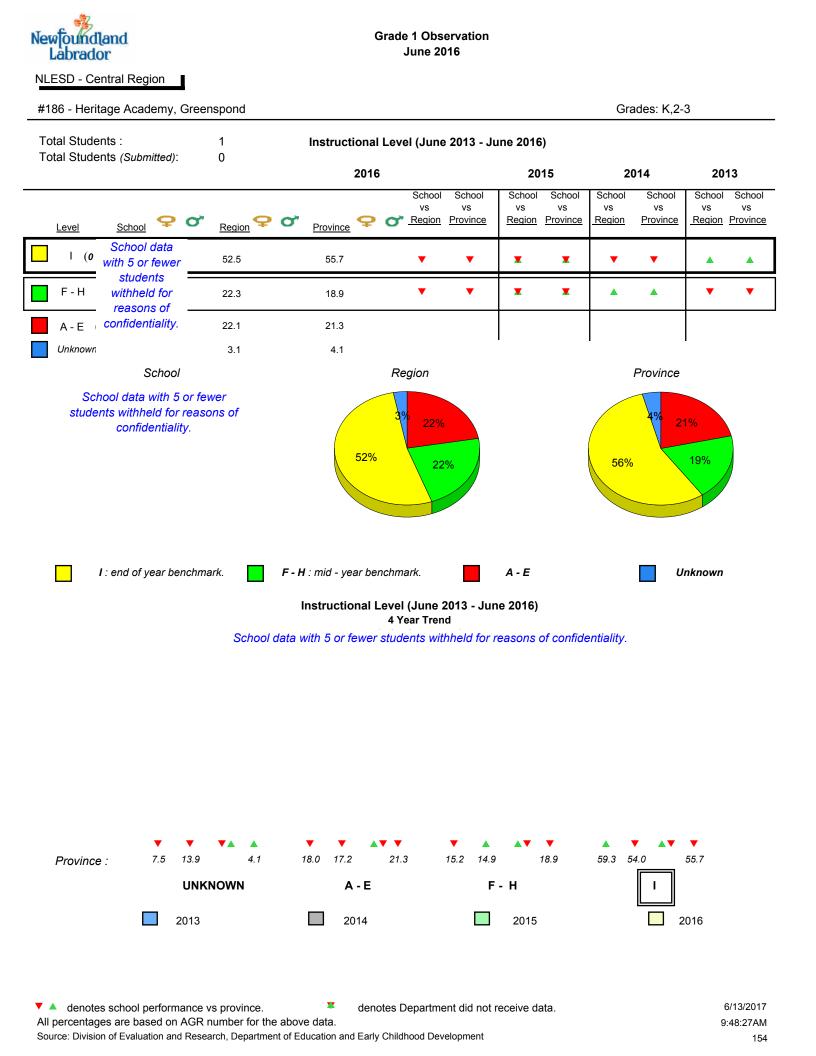

|

denotes school performance vs province.
 All percentages are based on AGR number for the above data.

denotes Department did not receive data.





#183 - William Mercer Academy, Dover



Onset Rhyme



Dictation

Grades: K-9

2016







denotes school performance vs province.

All percentages are based on AGR number for the above data.

denotes Department did not receive data.

6/13/2017 9:48:27AM 151



denotes Department did not receive data. All percentages are based on AGR number for the above data.

|          | oundland |  |  |  |  |  |  |
|----------|----------|--|--|--|--|--|--|
| Labrador |          |  |  |  |  |  |  |



denotes school performance vs province.

\* denotes Department did not receive data. All percentages are based on AGR number for the above data.



| New      | oundland |  |  |  |  |  |  |
|----------|----------|--|--|--|--|--|--|
| Labrador |          |  |  |  |  |  |  |

# #

Grade 1 Observation June 2016

| #188                                                       | - Sandstone A | cademy, Lad                    | le Cove | Grades: K-6            |                          |          |      |                                                                               |      |                                    |           |  |  |  |
|------------------------------------------------------------|---------------|--------------------------------|---------|------------------------|--------------------------|----------|------|-------------------------------------------------------------------------------|------|--------------------