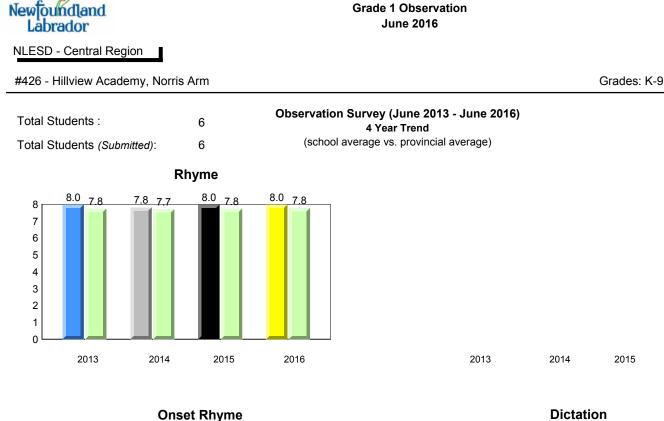

#008 - A. P. Low Primary, Labrador City

4 Year Trend (school average vs. provincial average)

Grade 1 Observation

June 2016

64

Grades: K-3

37 35

denotes school performance vs province.