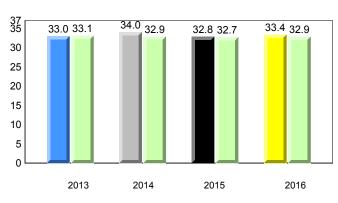

#008 - A. P. Low Primary, Labrador City

4 Year Trend (school average vs. provincial average)

Grade 1 Observation

June 2016

64

Grades: K-3

37 35

denotes school performance vs province.

All percentages are based on AGR number for the above data.

denotes Department did not receive data.

6/13/2017 9:48:27AM

Source: Division of Evaluation and Research, Department of Education and Early Childhood Development