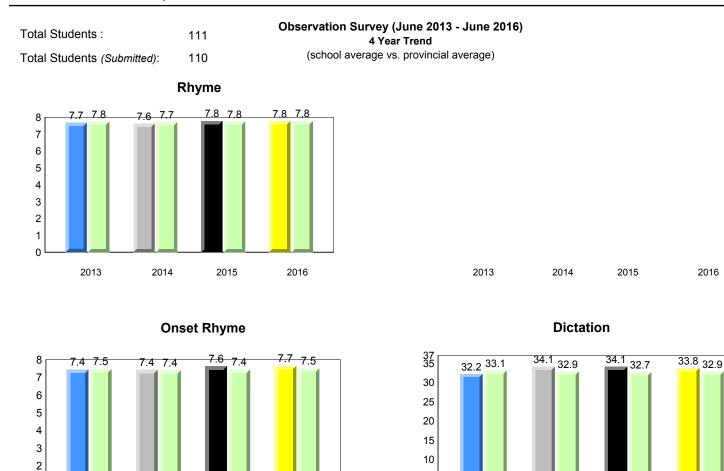

Observation Survey (June 2013 - June 2016) Total Students : 41 4 Year Trend (school average vs. provincial average) Total Students (Submitted): 39 Rhyme 8.0 7.7 8.0 7.8 7.9 7.8 7.7 7.8 8 7 6 5 4 3 2 1 0 2013 2014 2015 2016 2013 2014 2015 2016 Dictation **Onset Rhyme** 37 35 8 33.7 33.1 34.5 32.5 32.9 7.5 <del>7.5</del> 33.0 32.9 32.7 7.3 7.4 7.4 7.4 7.0 7.0 7 30 6 25 5 20 4 15 3 10 2 5 1 0 0 2013 2014 2015 2016 2013 2016 2014 2015 Sight Vocabulary 38.4