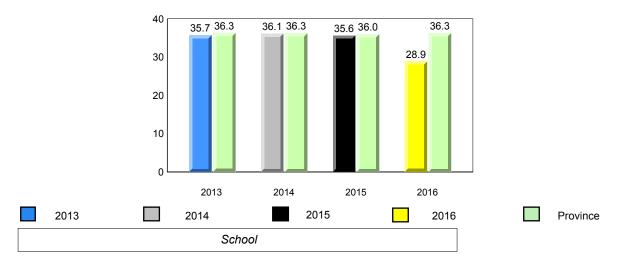

## Sight Vocabulary

denotes school performance vs province. All percentages are based on AGR number for the above data.

denotes Department did not receive data.

5

Source: Division of Evaluation and Research, Department of Education and Early Childhood Development