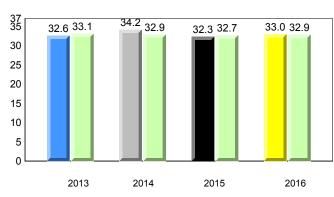

Observation Survey (June 2013 - June 2016) Total Students : 41 4 Year Trend (school average vs. provincial average) Total Students (Submitted): 39 Rhyme 8.0 7.7 8.0 7.8 7.9 7.8 7.7 7.8 8 7 6 5 4 3 2 1 0 2013 2014 2015 2016 2013 2014 2015 2016 Dictation **Onset Rhyme** 37 35 8 33.7 33.1 34.5 32.5 32.9 7.5 <del>7.5</del> 33.0 32.9 32.7 7.3 7.4 7.4 7.4 7.0 7.0 7 30 6 25 5 20 4 15 3 10 2 5 1 0 0 2013 2014 2015 2016 2013 2016 2014 2015 Sight Vocabulary 38.4