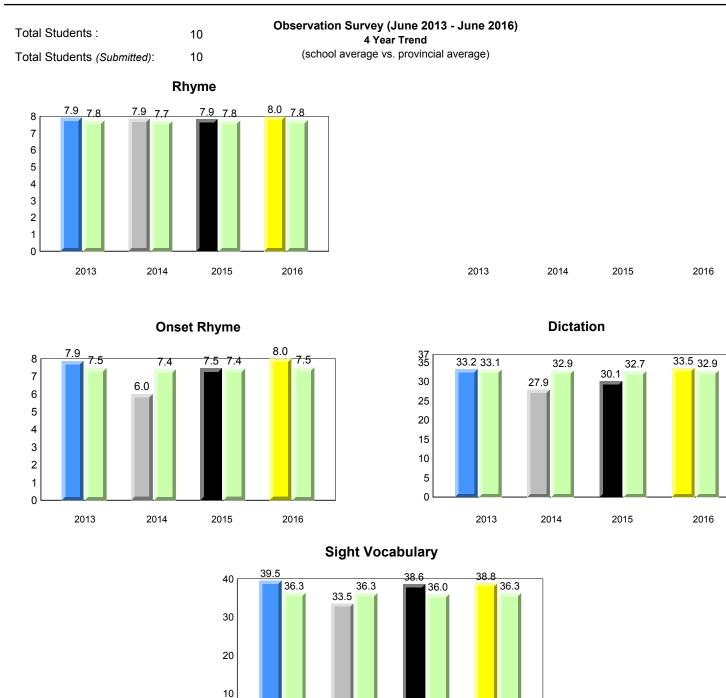

Observation Survey (June 2013 - June 2016) Total Students : 41 4 Year Trend (school average vs. provincial average) Total Students (Submitted): 39 Rhyme 8.0 7.7 8.0 7.8 7.9 7.8 7.7 7.8 8 7 6 5 4 3 2 1 0 2013 2014 2015 2016 2013 2014 2015 2016 Dictation **Onset Rhyme** 37 35 8 33.7 33.1 34.5 32.5 32.9 7.5 <del>7.5</del> 33.0 32.9 32.7 7.3 7.4 7.4 7.4 7.0 7.0 7 30 6 25 5 20 4 15 3 10 2 5 1 0 0 2013 2014 2015 2016 2013 2016 2014 2015 Sight Vocabulary 38.4