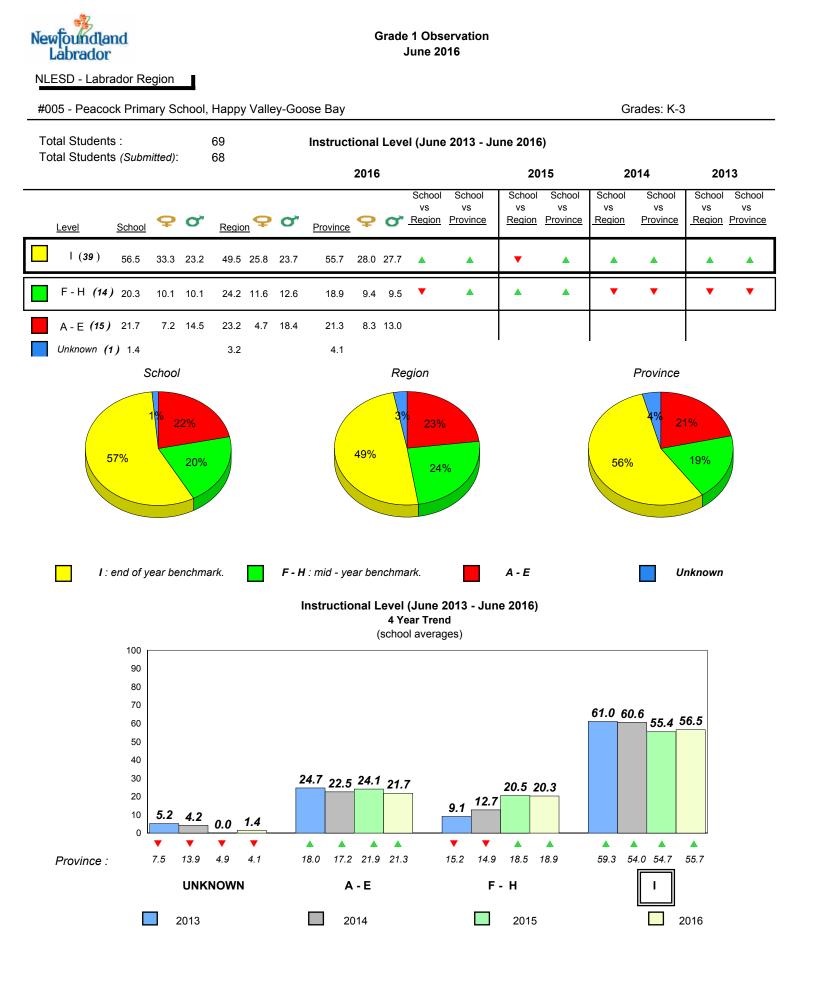

#### #005 - Peacock Primary School, Happy Valley-Goose Bay

Grade 1 Observation

June 2016

**Onset Rhyme** 

2014

2013

Grades: K-3

2015

2016

## Sight Vocabulary

denotes school performance vs province. All percentages are based on AGR number for the above data.

denotes Department did not receive data.

5

Source: Division of Evaluation and Research, Department of Education and Early Childhood Development