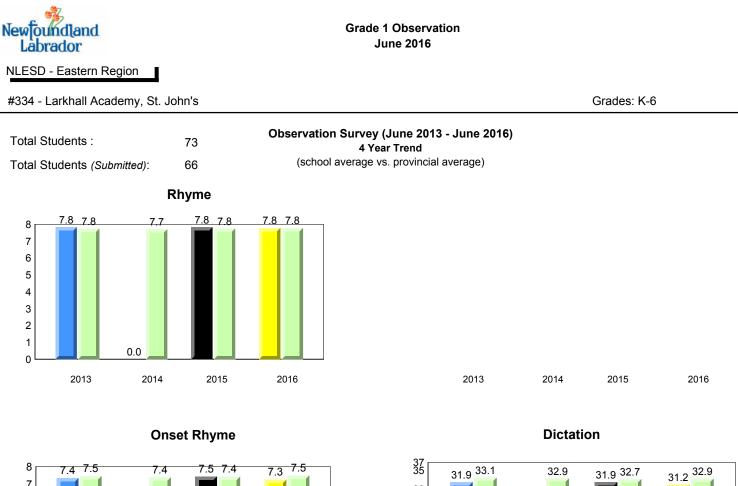

Observation Survey (June 2013 - June 2016) Total Students : 41 4 Year Trend (school average vs. provincial average) Total Students (Submitted): 39 Rhyme 8.0 7.7 8.0 7.8 7.9 7.8 7.7 7.8 8 7 6 5 4 3 2 1 0 2013 2014 2015 2016 2013 2014 2015 2016 Dictation **Onset Rhyme** 37 35 8 33.7 33.1 34.5 32.5 32.9 7.5 <del>7.5</del> 33.0 32.9 32.7 7.3 7.4 7.4 7.4 7.0 7.0 7 30 6 25 5 20 4 15 3 10 2 5 1 0 0 2013 2014 2015 2016 2013 2016 2014 2015 Sight Vocabulary 38.4