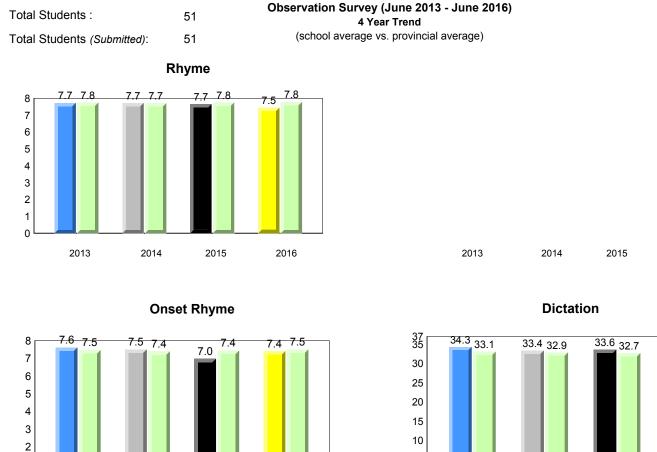

Observation Survey (June 2013 - June 2016) Total Students : 41 4 Year Trend (school average vs. provincial average) Total Students (Submitted): 39 Rhyme 8.0 7.7 8.0 7.8 7.9 7.8 7.7 7.8 8 7 6 5 4 3 2 1 0 2013 2014 2015 2016 2013 2014 2015 2016 Dictation **Onset Rhyme** 37 35 8 33.7 33.1 34.5 32.5 32.9 7.5 <del>7.5</del> 33.0 32.9 32.7 7.3 7.4 7.4 7.4 7.0 7.0 7 30 6 25 5 20 4 15 3 10 2 5 1 0 0 2013 2014 2015 2016 2013 2016 2014 2015 Sight Vocabulary 38.4