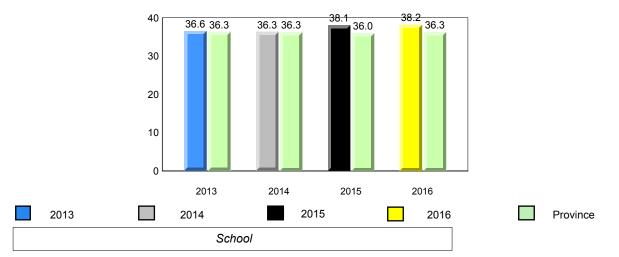

of Evaluation and Research, Department of Education and Early Childhood Development

X,



All percentages are based on AGR number for the above data.

denotes Department did not receive data.



5

4

3

2

1

0

NLESD - Eastern Region

#342 - MacDonald Drive Elementary, St. John's









20

15

10

5

0

2013

2014

2015



denotes school performance vs province.

All percentages are based on AGR number for the above data.

denotes Department did not receive data.

2016

Source: Division of Evaluation and Research, Department of Education and Early Childhood Development

¥



All percentages are based on AGR number for the above data.

denotes Department did not receive data.



#345 - Mary Queen of Peace Elementary, St. John's



**Onset Rhyme** 



Dictation

Grades: K-6

2016







denotes school performance vs province. All percentages are based on AGR number for the above data.

denotes Department did not receive data.

6/13/2017 9:48:27AM 287

X,



All percentages are based on AGR number for the above data.

denotes Department did not receive data.



#348 - Roncalli Elementary, St. John's





**Onset Rhyme** 



Dictation

Grades: K-6

2016



# Sight Vocabulary



denotes school performance vs province.

denotes Department did not receive data.

All percentages are based on AGR number for the above data. Source: Division of Evaluation and Research, Department of Education and Early Childhood Development

X,



All percentages are based on AGR number for the above data.

denotes Department did not receive data.



#349 - St. Andrew's Elementary, St. John's