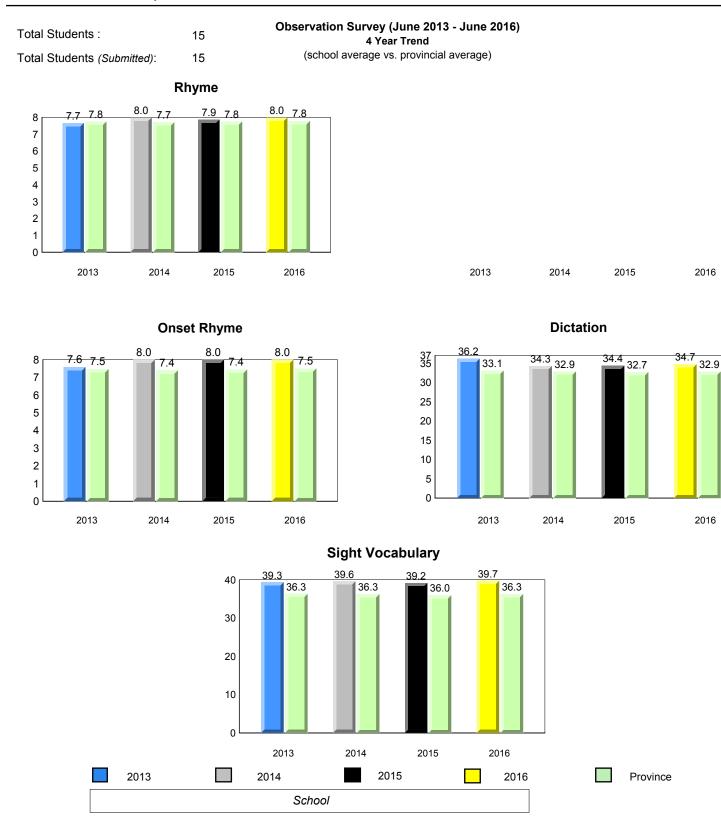

Observation Survey (June 2013 - June 2016) Total Students : 41 4 Year Trend (school average vs. provincial average) Total Students (Submitted): 39 Rhyme 8.0 7.7 8.0 7.8 7.9 7.8 7.7 7.8 8 7 6 5 4 3 2 1 0 2013 2014 2015 2016 2013 2014 2015 2016 Dictation **Onset Rhyme** 37 35 8 33.7 33.1 34.5 32.5 32.9 7.5 <del>7.5</del> 33.0 32.9 32.7 7.3 7.4 7.4 7.4 7.0 7.0 7 30 6 25 5 20 4 15 3 10 2 5 1 0 0 2013 2014 2015 2016 2013 2016 2014 2015 Sight Vocabulary 38.4