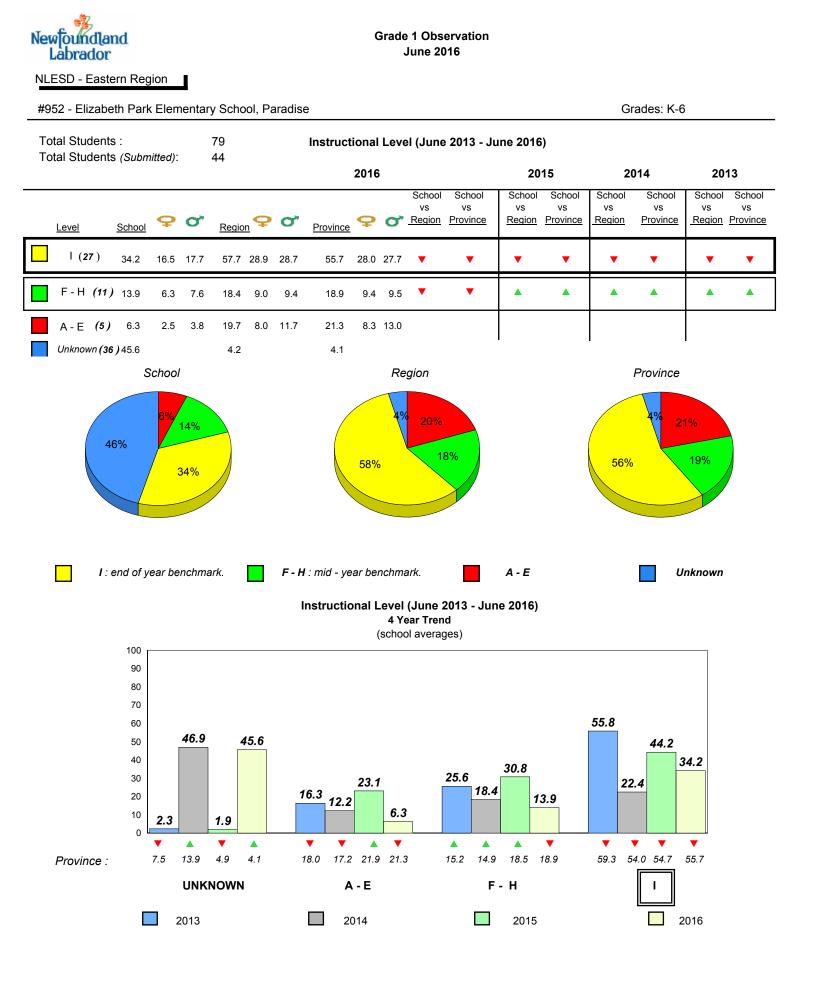

#001 - St. Peter's School, Black Tickle

Grade 1 Observation June 2016

Grades: 1,4,6,8,10-11

denotes school performance vs province.

All percentages are based on AGR number for the above data.

denotes Department did not receive data.