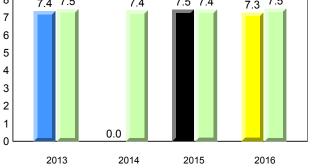

Observation Survey (June 2013 - June 2016) Total Students : 41 4 Year Trend (school average vs. provincial average) Total Students (Submitted): 39 Rhyme 8.0 7.7 8.0 7.8 7.9 7.8 7.7 7.8 8 7 6 5 4 3 2 1 0 2013 2014 2015 2016 2013 2014 2015 2016 Dictation **Onset Rhyme** 37 35 8 33.7 33.1 34.5 32.5 32.9 7.5 <del>7.5</del> 33.0 32.9 32.7 7.3 7.4 7.4 7.4 7.0 7.0 7 30 6 25 5 20 4 15 3 10 2 5 1 0 0 2013 2014 2015 2016 2013 2016 2014 2015 Sight Vocabulary 38.4