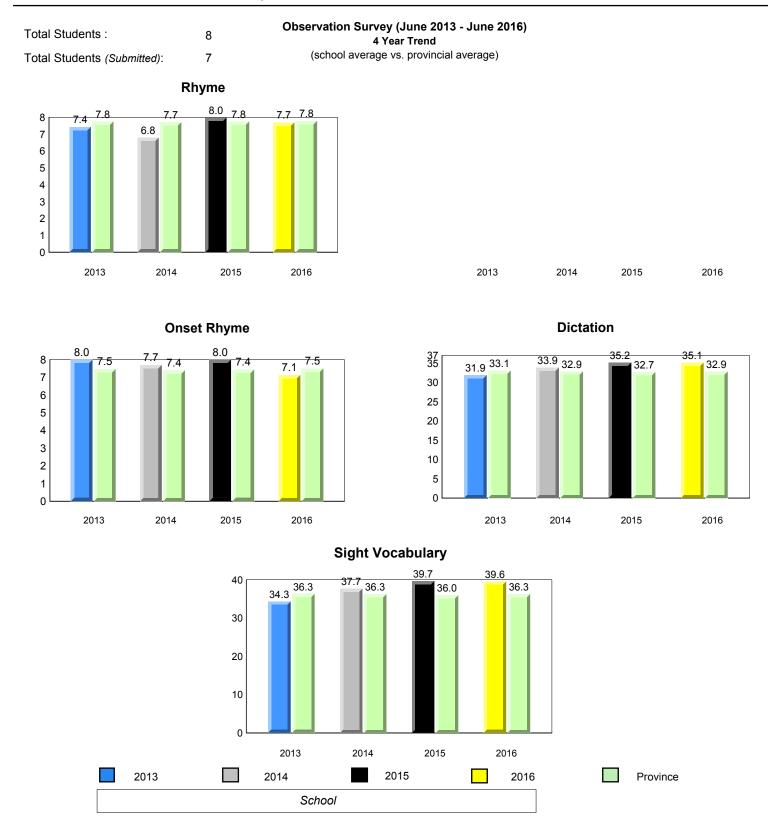

denotes Department did not receive data.

\*

Total Students :

8

NLESD - Labrador Region 

7.8