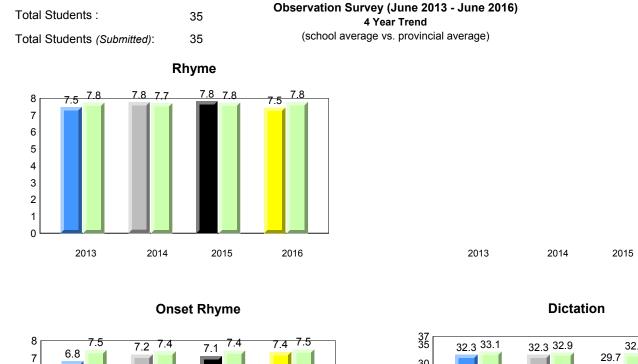

denotes Department did not receive data.

\*

Total Students :

8

NLESD - Labrador Region 

7.8

#### #005 - Peacock Primary School, Happy Valley-Goose Bay

Grade 1 Observation

June 2016

**Onset Rhyme** 

2014

2013

Grades: K-3

2015