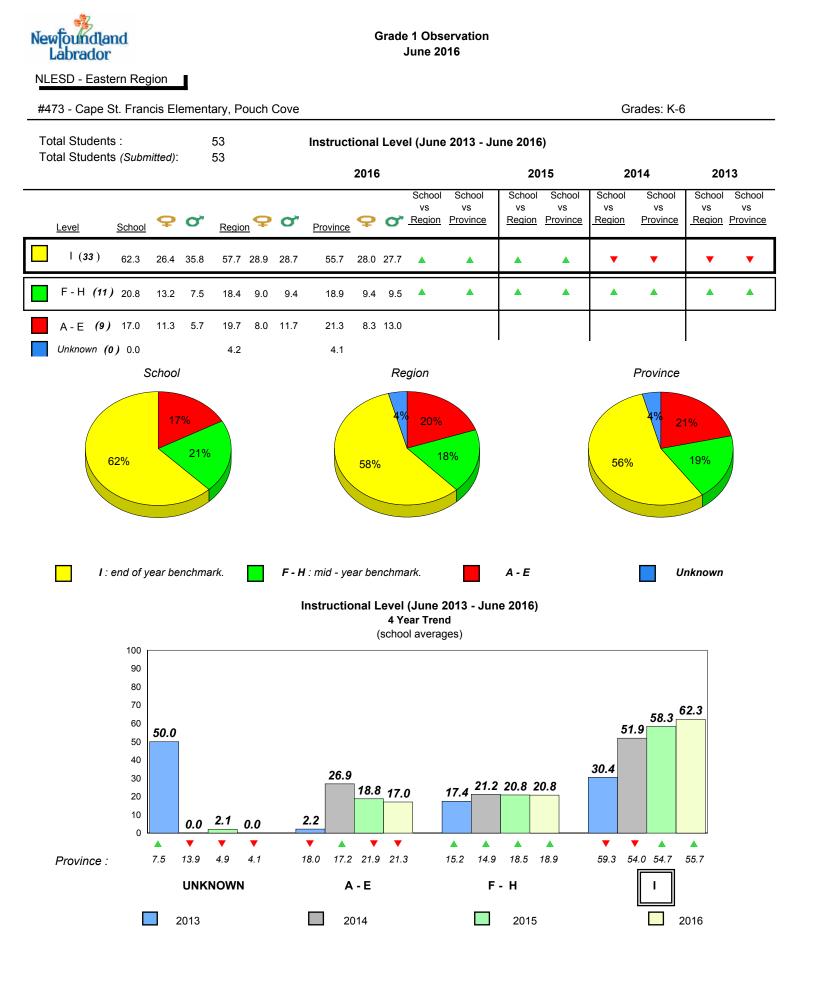

#001 - St. Peter's School, Black Tickle

Grade 1 Observation June 2016

Grades: 1,4,6,8,10-11

denotes school performance vs province.

All percentages are based on AGR number for the above data.

denotes Department did not receive data.

| Newfo    | undland |  |  |  |  |
|----------|---------|--|--|--|--|
| Labrador |         |  |  |  |  |

Grade 1 Observation June 2016

denotes school performance vs province.

All percentages are based on AGR number for the above data.

denotes Department did not receive data.

\*

Total Students :

8

NLESD - Labrador Region 

7.8