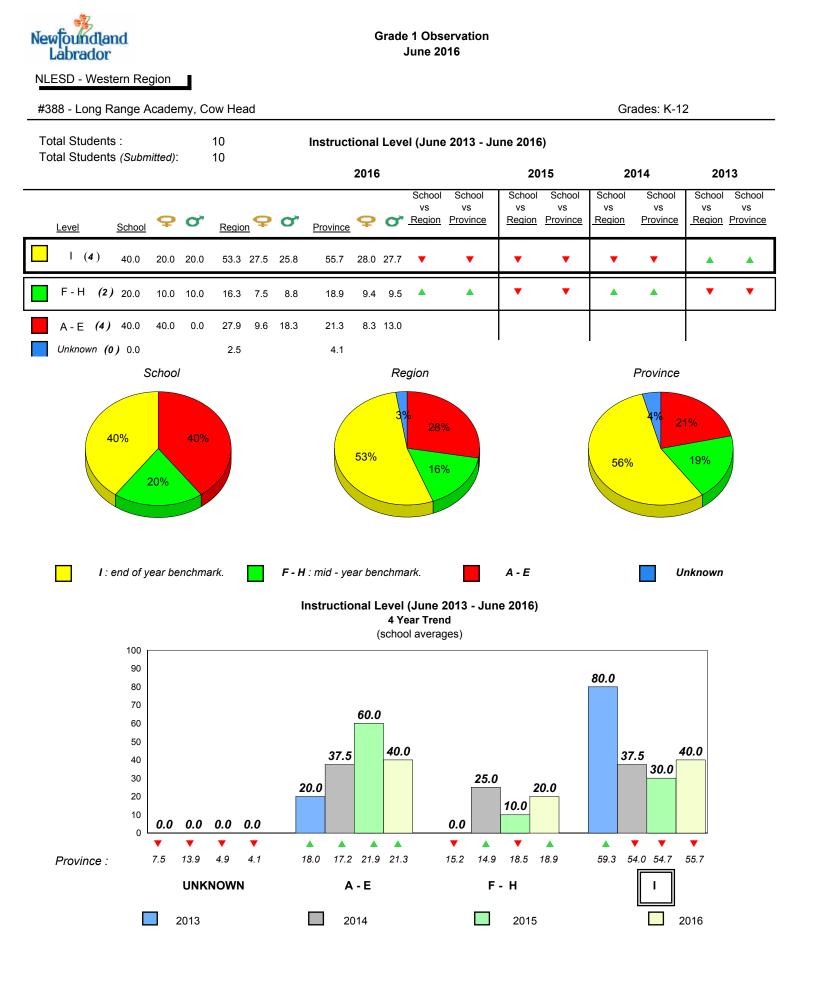

### Grade 1 Observation June 2016

NLESD - Western Region

#137 - St. Simon and St. Jude Academy, Francois

Grades: K-2,6,8-11

#388 - Long Range Academy, Cow Head

denotes school performance vs province.
 All percentages are based on AGR number for the above data.