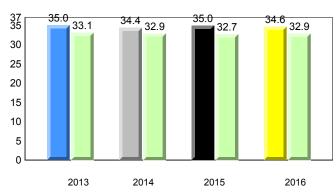

denotes school performance vs province.

All percentages are based on AGR number for the above data.

¥ denotes Department did not receive data.

#089 - Jakeman All Grade, Trout River

**Onset Rhyme** 

Dictation