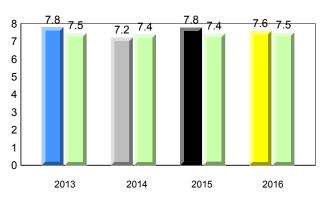

Observation Survey (June 2013 - June 2016) Total Students : 41 4 Year Trend (school average vs. provincial average) Total Students (Submitted): 39 Rhyme 8.0 7.7 8.0 7.8 7.9 7.8 7.7 7.8 8 7 6 5 4 3 2 1 0 2013 2014 2015 2016 2013 2014 2015 2016 Dictation **Onset Rhyme** 37 35 8 33.7 33.1 34.5 32.5 32.9 7.5 <del>7.5</del> 33.0 32.9 32.7 7.3 7.4 7.4 7.4 7.0 7.0 7 30 6 25 5 20 4 15 3 10 2 5 1 0 0 2013 2014 2015 2016 2013 2016 2014 2015 Sight Vocabulary 38.4