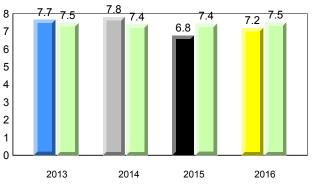

#### #097 - St. James' Elementary, Channel-Port Aux Basques

Grade 1 Observation

June 2016

Onset Rhyme

2015

2014

Grades: K-6

2016

2016

....

0

2013

denotes school performance vs province.

denotes Department did not receive data.

6/13/2017 9:48:27AM 71

All percentages are based on AGR number for the above data. Source: Division of Evaluation and Research, Department of Education and Early Childhood Development

1

All percentages are based on AGR number for the above data.

denotes Department did not receive data.

| ewfoundland<br>Labrador               |                                   |             | Grade 1 Observa<br>June 2016                 | ation          |                                 |                                    |           |
|---------------------------------------|-----------------------------------|-------------|----------------------------------------------|----------------|---------------------------------|------------------------------------|-----------|
| LESD - Western Region                 |                                   |             |                                              |                |                                 |                                    |           |
| 102 - All Saints All-Grade, Gre       | ey River                          |             |                                              |                | Gi                              | rades: K,2-4,10                    | -12       |
| otal Students :                       | 2                                 | Observation | Survey (June 201<br>4 Year Trend             | 3 - June 2016) |                                 |                                    |           |
| otal Students (Submitted):            | 2                                 | (school     | average vs. provincia                        | ll average)    |                                 |                                    |           |
| School data with 5 or f<br>reasons of | ewer students<br>confidentiality  |             |                                              |                | with 5 or fewo<br>asons of col  | er students with<br>nfidentiality. | nheld for |
|                                       |                                   |             |                                              |                |                                 |                                    |           |
| 2013 2014                             | 2015                              | 2016        |                                              | 2013           | 2014                            | 2015                               | 2010      |
| School data with 5 or<br>reasons o    | fewer student<br>f confidentialit |             |                                              |                | with 5 or fewo<br>easons of cor | er students with<br>nfidentiality. | held for  |
| 2013 2014                             | 2015                              |             | h 5 or fewer studen<br>sons of confidentiali |                | 2014                            | 2015                               | 201       |
|                                       |                                   |             |                                              |                |                                 |                                    |           |
| _                                     | _                                 | 2013        | 2014 2015                                    | 2016           |                                 | _                                  |           |
| 2013                                  |                                   | 2014        | 2015                                         | 201            | 6                               | Province                           | е         |