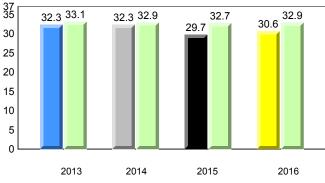

#### #005 - Peacock Primary School, Happy Valley-Goose Bay

Grade 1 Observation

June 2016

**Onset Rhyme** 

2014

2013

Grades: K-3

2015

denotes Department did not receive data.

Grade 1 Observation

June 2016

**Onset Rhyme** 

40

Grades: K-12

denotes school performance vs province.

denotes Department did not receive data.