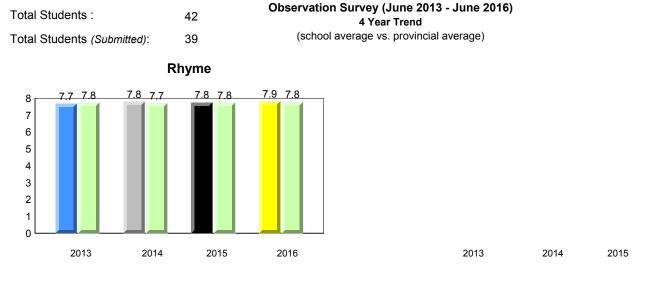

Observation Survey (June 2013 - June 2016) Total Students : 41 4 Year Trend (school average vs. provincial average) Total Students (Submitted): 39 Rhyme 8.0 7.7 8.0 7.8 7.9 7.8 7.7 7.8 8 7 6 5 4 3 2 1 0 2013 2014 2015 2016 2013 2014 2015 2016 Dictation **Onset Rhyme** 37 35 8 33.7 33.1 34.5 32.5 32.9 7.5 <del>7.5</del> 33.0 32.9 32.7 7.3 7.4 7.4 7.4 7.0 7.0 7 30 6 25 5 20 4 15 3 10 2 5 1 0 0 2013 2014 2015 2016 2013 2016 2014 2015 Sight Vocabulary 38.4