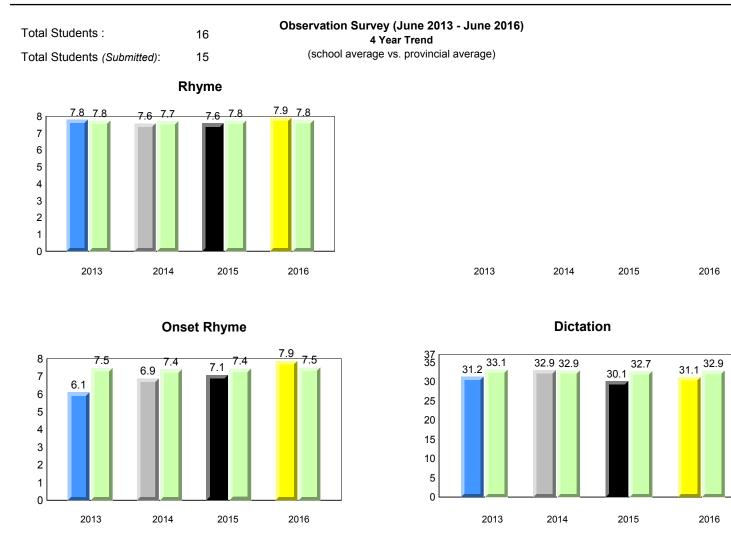

Observation Survey (June 2013 - June 2016) Total Students : 41 4 Year Trend (school average vs. provincial average) Total Students (Submitted): 39 Rhyme 8.0 7.7 8.0 7.8 7.9 7.8 7.7 7.8 8 7 6 5 4 3 2 1 0 2013 2014 2015 2016 2013 2014 2015 2016 Dictation **Onset Rhyme** 37 35 8 33.7 33.1 34.5 32.5 32.9 7.5 <del>7.5</del> 33.0 32.9 32.7 7.3 7.4 7.4 7.4 7.0 7.0 7 30 6 25 5 20 4 15 3 10 2 5 1 0 0 2013 2014 2015 2016 2013 2016 2014 2015 Sight Vocabulary 38.4