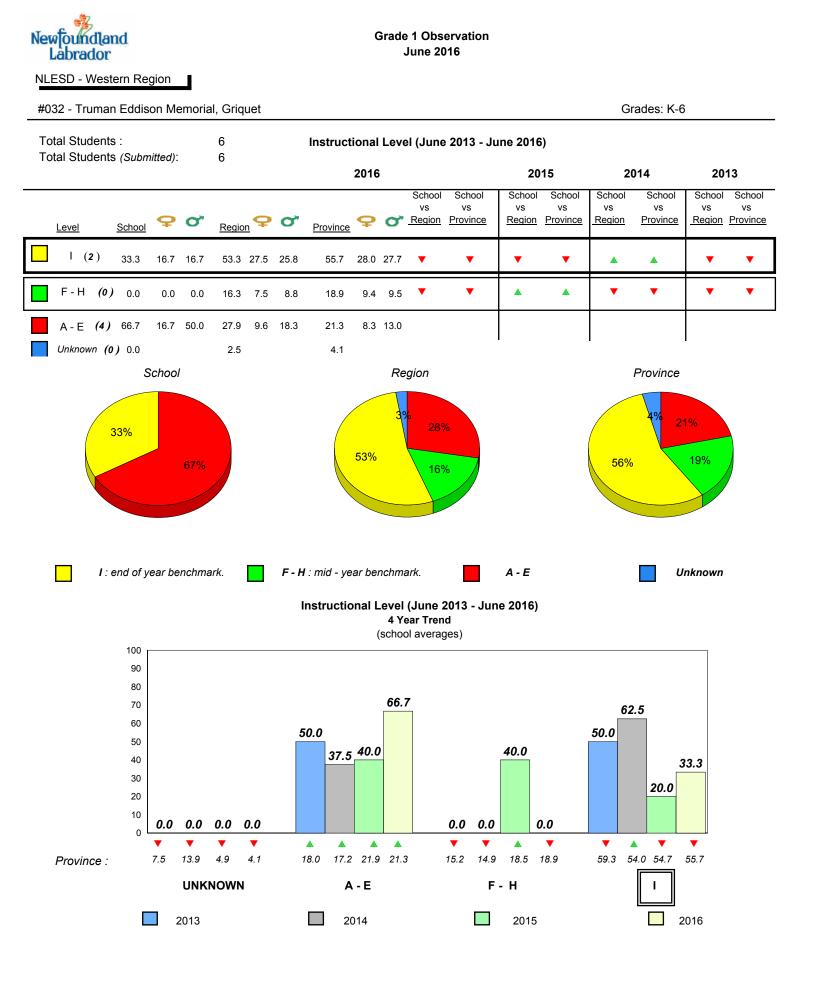

0

2013

School

1

All percentages are based on AGR number for the above data.

denotes Department did not receive data.

NLESD - Western Region

#032 - Truman Eddison Memorial, Griquet

Onset Rhyme

Dictation

Grades: K-6

2016

# Sight Vocabulary

denotes school performance vs province.

All percentages are based on AGR number for the above data.

denotes Department did not receive data.

6/13/2017 9:48:27AM 29

Source: Division of Evaluation and Research, Department of Education and Early Childhood Development

All percentages are based on AGR number for the above data.

denotes Department did not receive data.

NLESD - Western Region

denotes school performance vs province.

All percentages are based on AGR number for the above data.