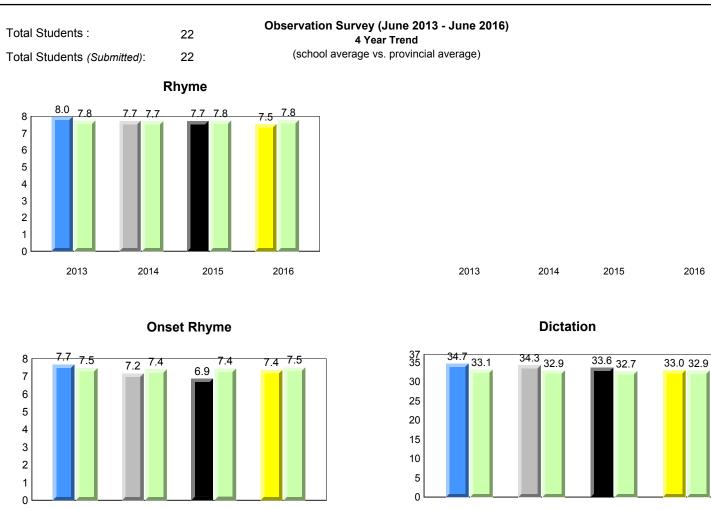

#### #027 - Canon Richards Memorial Academy, Flower's Cove

Grades: K-12

Grade 1 Observation

June 2016

2013

denotes Department did not receive data.

2015

2016