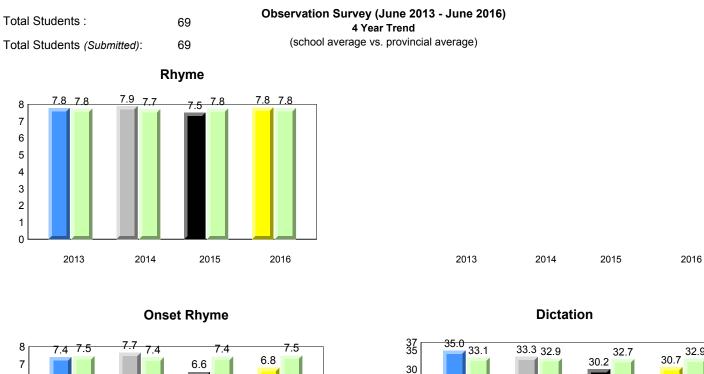

Observation Survey (June 2013 - June 2016) Total Students : 41 4 Year Trend (school average vs. provincial average) Total Students (Submitted): 39 Rhyme 8.0 7.7 8.0 7.8 7.9 7.8 7.7 7.8 8 7 6 5 4 3 2 1 0 2013 2014 2015 2016 2013 2014 2015 2016 Dictation **Onset Rhyme** 37 35 8 33.7 33.1 34.5 32.5 32.9 7.5 <del>7.5</del> 33.0 32.9 32.7 7.3 7.4 7.4 7.4 7.0 7.0 7 30 6 25 5 20 4 15 3 10 2 5 1 0 0 2013 2014 2015 2016 2013 2016 2014 2015 Sight Vocabulary 38.4