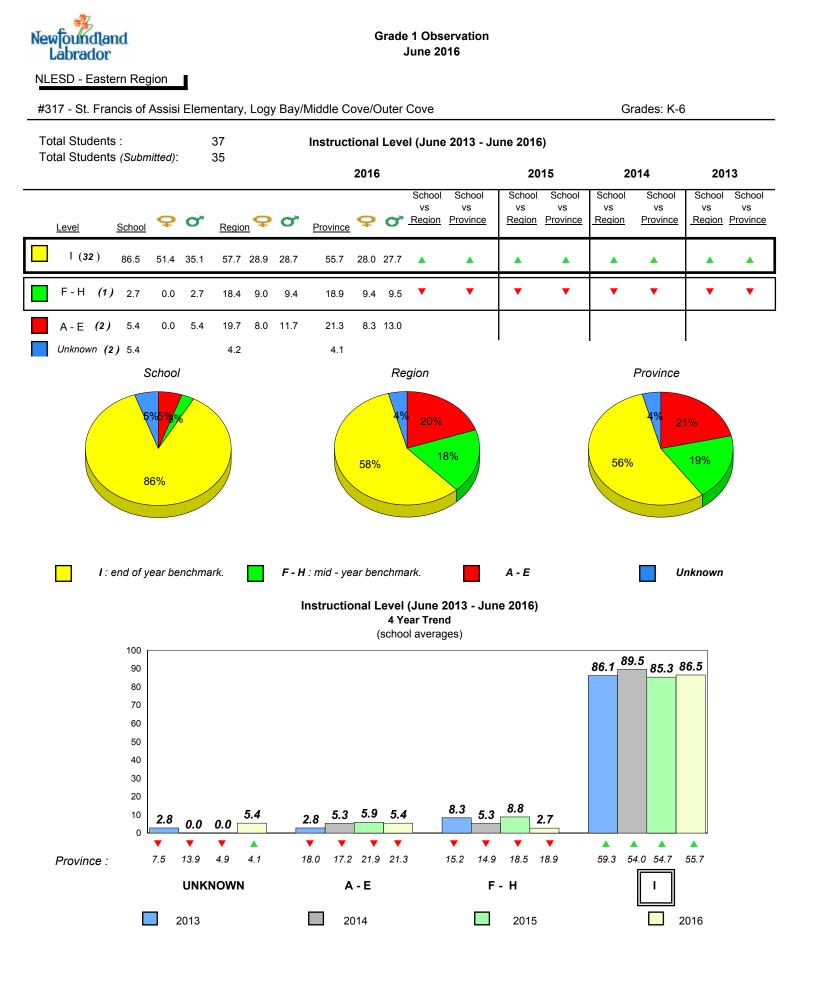

#001 - St. Peter's School, Black Tickle

Grade 1 Observation June 2016

Grades: 1,4,6,8,10-11

denotes school performance vs province.

All percentages are based on AGR number for the above data.

denotes Department did not receive data.