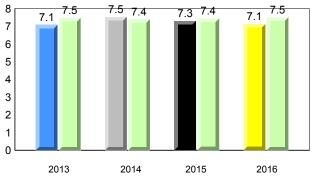

Observation Survey (June 2013 - June 2016) Total Students : 41 4 Year Trend (school average vs. provincial average) Total Students (Submitted): 39 Rhyme 8.0 7.7 8.0 7.8 7.9 7.8 7.7 7.8 8 7 6 5 4 3 2 1 0 2013 2014 2015 2016 2013 2014 2015 2016 Dictation **Onset Rhyme** 37 35 8 33.7 33.1 34.5 32.5 32.9 7.5 <del>7.5</del> 33.0 32.9 32.7 7.3 7.4 7.4 7.4 7.0 7.0 7 30 6 25 5 20 4 15 3 10 2 5 1 0 0 2013 2014 2015 2016 2013 2016 2014 2015 Sight Vocabulary 38.4