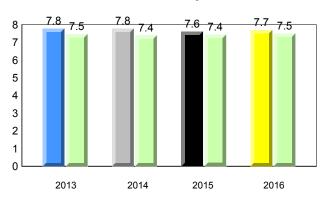

#### #005 - Peacock Primary School, Happy Valley-Goose Bay

Grade 1 Observation

June 2016

**Onset Rhyme** 

2014

2013

Grades: K-3

2015

2016

## Sight Vocabulary

denotes school performance vs province. All percentages are based on AGR number for the above data.

denotes Department did not receive data.

5

Source: Division of Evaluation and Research, Department of Education and Early Childhood Development