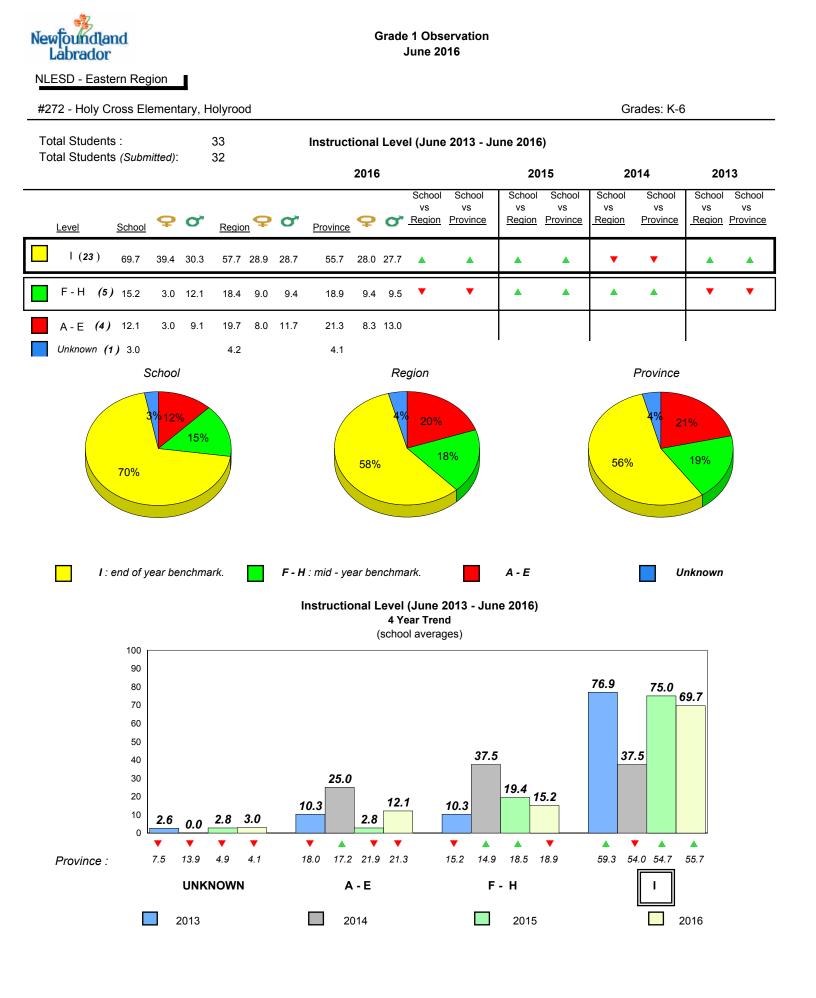

r for the above data.

denotes Department did not receive data.



#269 - St. Francis School, Harbour Grace

Grade 1 Observation June 2016

Grades: K-8



denotes school performance vs province.

All percentages are based on AGR number for the above data.

Source: Division of Evaluation and Research, Department of Education and Early Childhood Development

School

¥

denotes Department did not receive data.



All percentages are based on AGR number for the above data.

denotes Department did not receive data.



#272 - Holy Cross Elementary, Holyrood





Onset Rhyme





Grades: K-6

2016



## **Sight Vocabulary**



denotes school performance vs province.

All percentages are based on AGR number for the above data.

denotes Department did not receive data.

6/13/2017 9:48:27AM 241

1



All percentages are based on AGR number for the above data.

denotes Department did not receive data.



Grade 1 Observation June 2016



denotes school performance vs province.

All percentages are based on AGR number for the above data.

\* denotes Department did not receive data.



#### Grade 1 Observation June 2016

NLESD - Eastern Region

#274 - St. Catherine's Academy, Mount Carmel





#278 - All Hallows Elementary, North River









Grades: K-6

2016





denotes school performance vs province. All percentages are based on AGR number for the above data.

denotes Department did not receive data.

Source: Division of Evaluation and Research, Department of Education and Early Childhood Development

¥



All percentages are based on AGR number for the above data.

denotes Departm