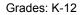

Observation Survey (June 2013 - June 2016) Total Students : 41 4 Year Trend (school average vs. provincial average) Total Students (Submitted): 39 Rhyme 8.0 7.7 8.0 7.8 7.9 7.8 7.7 7.8 8 7 6 5 4 3 2 1 0 2013 2014 2015 2016 2013 2014 2015 2016 Dictation **Onset Rhyme** 37 35 8 33.7 33.1 34.5 32.5 32.9 7.5 <del>7.5</del> 33.0 32.9 32.7 7.3 7.4 7.4 7.4 7.0 7.0 7 30 6 25 5 20 4 15 3 10 2 5 1 0 0 2013 2014 2015 2016 2013 2016 2014 2015 Sight Vocabulary 38.4