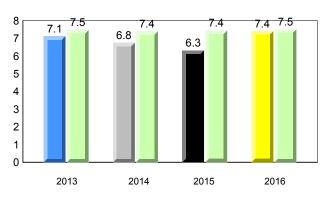

Observation Survey (June 2013 - June 2016) Total Students : 41 4 Year Trend (school average vs. provincial average) Total Students (Submitted): 39 Rhyme 8.0 7.7 8.0 7.8 7.9 7.8 7.7 7.8 8 7 6 5 4 3 2 1 0 2013 2014 2015 2016 2013 2014 2015 2016 Dictation **Onset Rhyme** 37 35 8 33.7 33.1 34.5 32.5 32.9 7.5 <del>7.5</del> 33.0 32.9 32.7 7.3 7.4 7.4 7.4 7.0 7.0 7 30 6 25 5 20 4 15 3 10 2 5 1 0 0 2013 2014 2015 2016 2013 2016 2014 2015 Sight Vocabulary 38.4