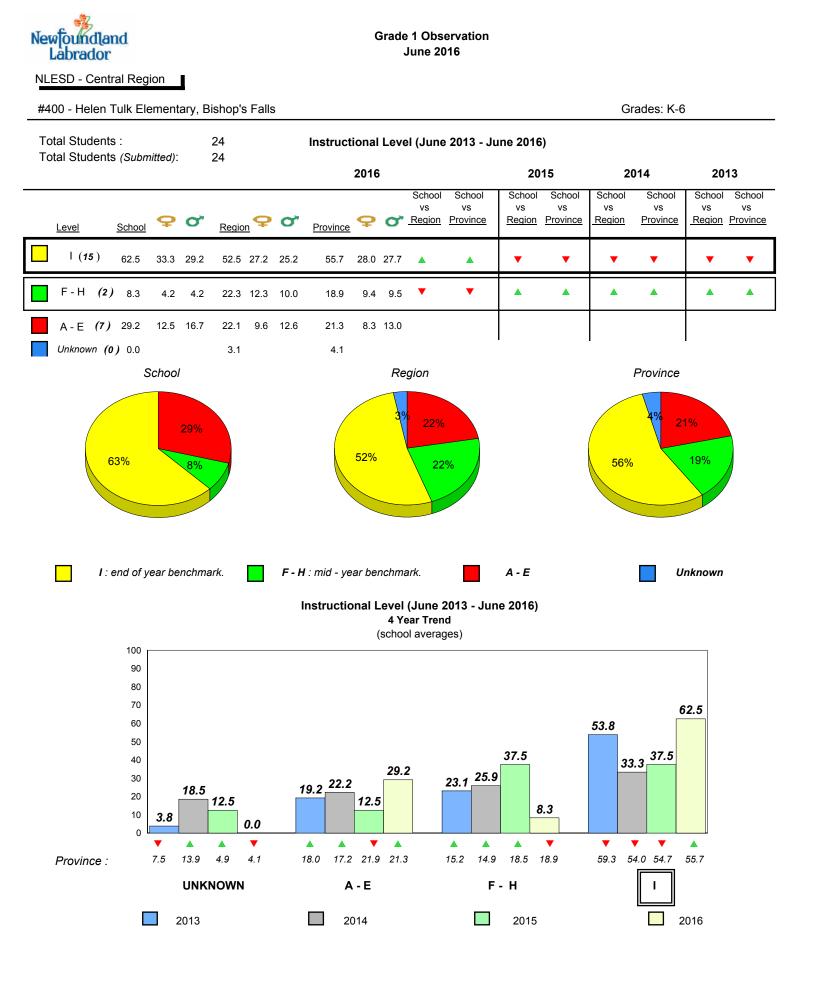

#001 - St. Peter's School, Black Tickle

Grade 1 Observation June 2016

Grades: 1,4,6,8,10-11

denotes school performance vs province.

All percentages are based on AGR number for the above data.

denotes Department did not receive data.