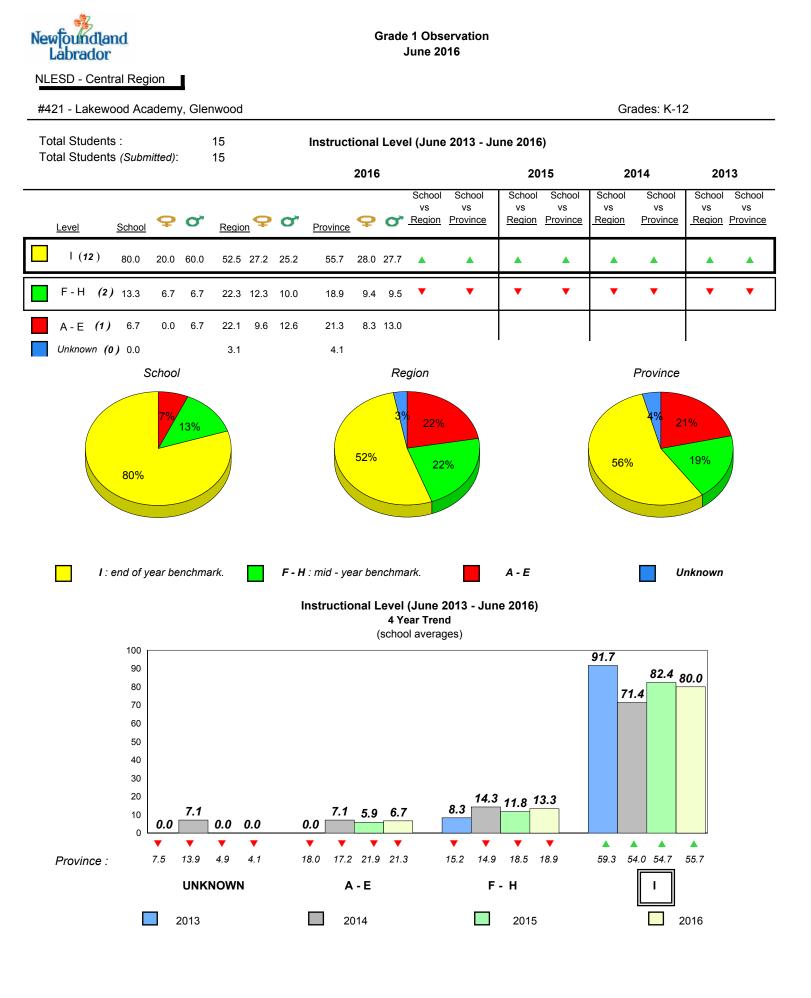

#001 - St. Peter's School, Black Tickle

Grade 1 Observation June 2016

Grades: 1,4,6,8,10-11

denotes school performance vs province.

All percentages are based on AGR number for the above data.

denotes Department did not receive data.