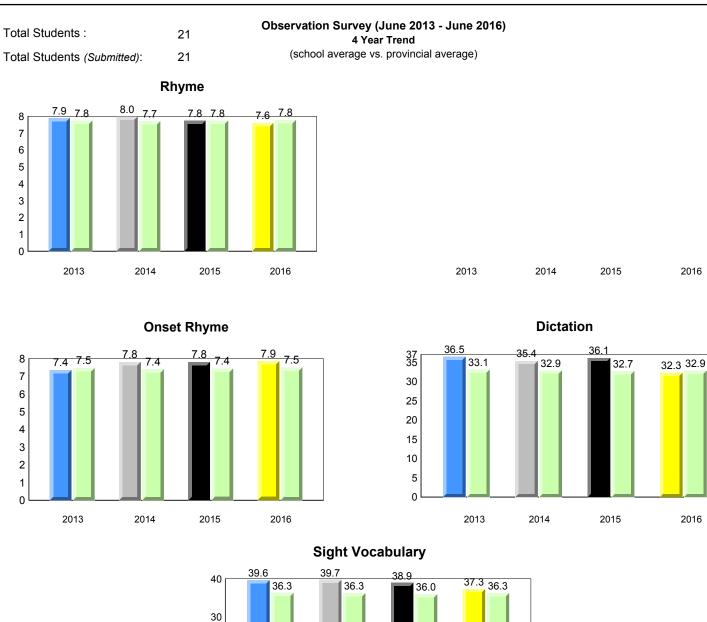

Observation Survey (June 2013 - June 2016) Total Students : 41 4 Year Trend (school average vs. provincial average) Total Students (Submitted): 39 Rhyme 8.0 7.7 8.0 7.8 7.9 7.8 7.7 7.8 8 7 6 5 4 3 2 1 0 2013 2014 2015 2016 2013 2014 2015 2016 Dictation **Onset Rhyme** 37 35 8 33.7 33.1 34.5 32.5 32.9 7.5 <del>7.5</del> 33.0 32.9 32.7 7.3 7.4 7.4 7.4 7.0 7.0 7 30 6 25 5 20 4 15 3 10 2 5 1 0 0 2013 2014 2015 2016 2013 2016 2014 2015 Sight Vocabulary 38.4