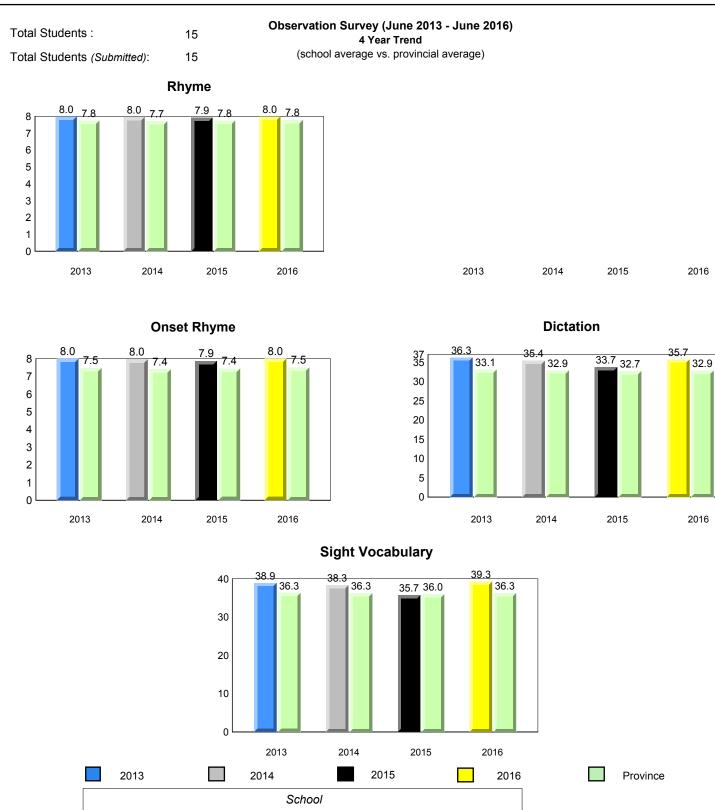

Observation Survey (June 2013 - June 2016) Total Students : 41 4 Year Trend (school average vs. provincial average) Total Students (Submitted): 39 Rhyme 8.0 7.7 8.0 7.8 7.9 7.8 7.7 7.8 8 7 6 5 4 3 2 1 0 2013 2014 2015 2016 2013 2014 2015 2016 Dictation **Onset Rhyme** 37 35 8 33.7 33.1 34.5 32.5 32.9 7.5 <del>7.5</del> 33.0 32.9 32.7 7.3 7.4 7.4 7.4 7.0 7.0 7 30 6 25 5 20 4 15 3 10 2 5 1 0 0 2013 2014 2015 2016 2013 2016 2014 2015 Sight Vocabulary 38.4