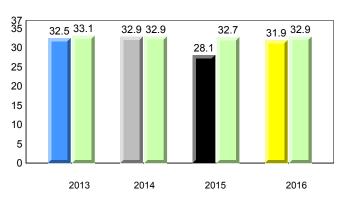

Observation Survey (June 2013 - June 2016) Total Students : 41 4 Year Trend (school average vs. provincial average) Total Students (Submitted): 39 Rhyme 8.0 7.7 8.0 7.8 7.9 7.8 7.7 7.8 8 7 6 5 4 3 2 1 0 2013 2014 2015 2016 2013 2014 2015 2016 Dictation **Onset Rhyme** 37 35 8 33.7 33.1 34.5 32.5 32.9 7.5 <del>7.5</del> 33.0 32.9 32.7 7.3 7.4 7.4 7.4 7.0 7.0 7 30 6 25 5 20 4 15 3 10 2 5 1 0 0 2013 2014 2015 2016 2013 2016 2014 2015 Sight Vocabulary 38.4