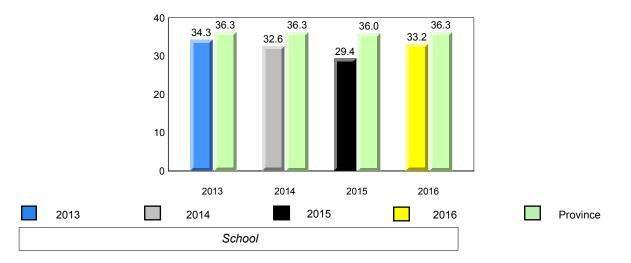

Observation Survey (June 2013 - June 2016) Total Students : 41 4 Year Trend (school average vs. provincial average) Total Students (Submitted): 39 Rhyme 8.0 7.7 8.0 7.8 7.9 7.8 7.7 7.8 8 7 6 5 4 3 2 1 0 2013 2014 2015 2016 2013 2014 2015 2016 Dictation **Onset Rhyme** 37 35 8 33.7 33.1 34.5 32.5 32.9 7.5 <del>7.5</del> 33.0 32.9 32.7 7.3 7.4 7.4 7.4 7.0 7.0 7 30 6 25 5 20 4 15 3 10 2 5 1 0 0 2013 2014 2015 2016 2013 2016 2014 2015 Sight Vocabulary 38.4