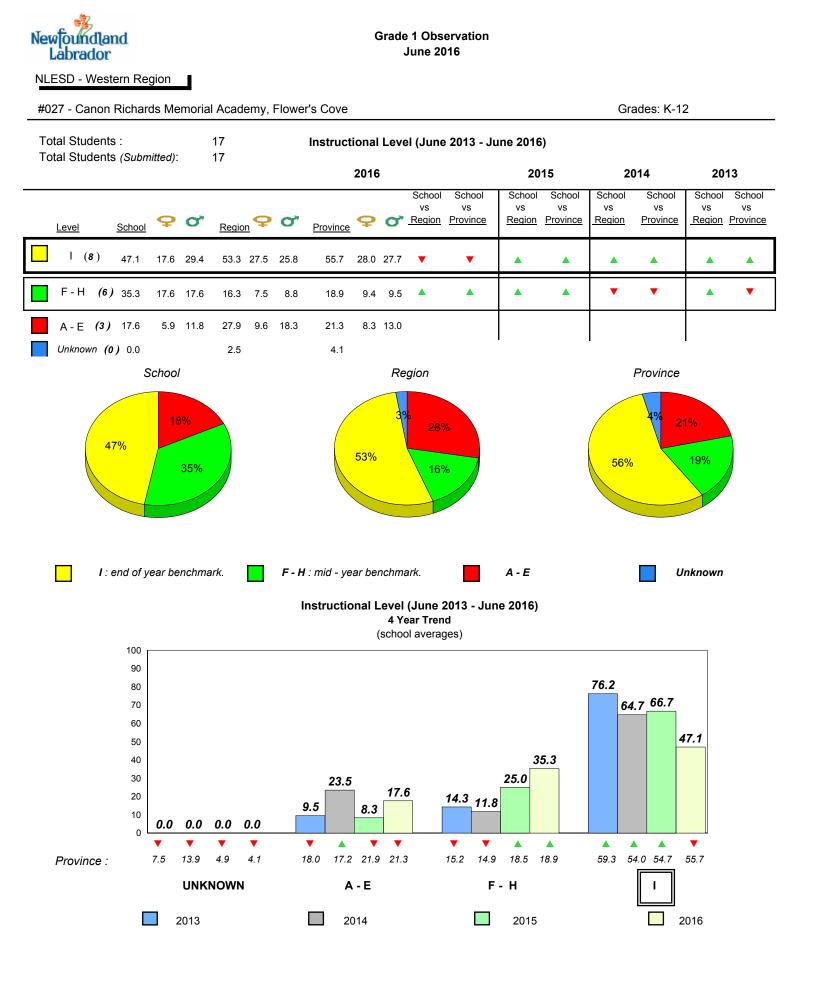

#### #027 - Canon Richards Memorial Academy, Flower's Cove

Grades: K-12

Grade 1 Observation

June 2016

2013

denotes Department did not receive data.

2015

2016