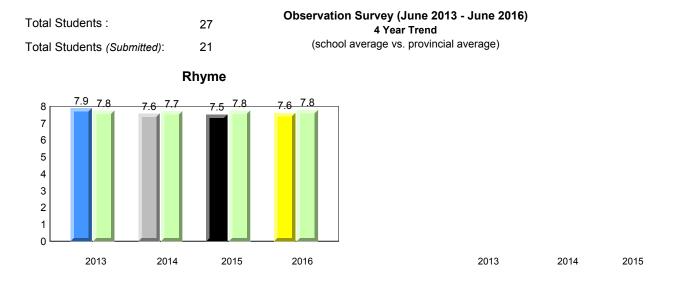

#### #005 - Peacock Primary School, Happy Valley-Goose Bay

Grade 1 Observation

June 2016

**Onset Rhyme** 

2014

2013

Grades: K-3

2015

2016