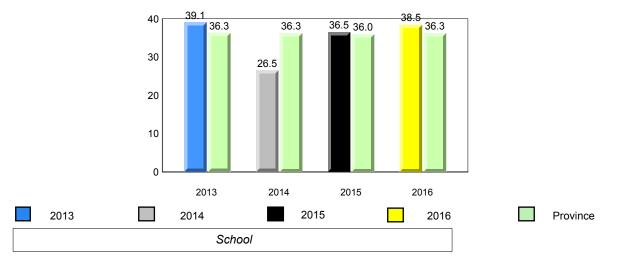

All percentages are based on AGR number for the above data.

denotes Department did not receive data.

#389 - Elwood Elementary, Deer Lake

**Onset Rhyme** 

Dictation

Grades: K-5

2016