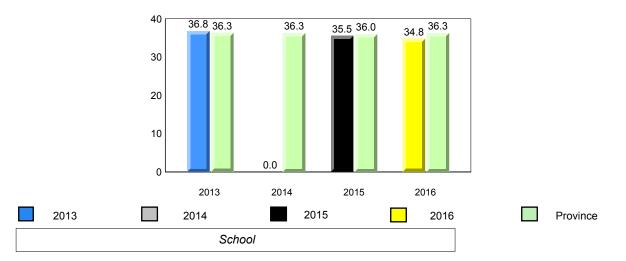

Observation Survey (June 2013 - June 2016) Total Students : 41 4 Year Trend (school average vs. provincial average) Total Students (Submitted): 39 Rhyme 8.0 7.7 8.0 7.8 7.9 7.8 7.7 7.8 8 7 6 5 4 3 2 1 0 2013 2014 2015 2016 2013 2014 2015 2016 Dictation **Onset Rhyme** 37 35 8 33.7 33.1 34.5 32.5 32.9 7.5 <del>7.5</del> 33.0 32.9 32.7 7.3 7.4 7.4 7.4 7.0 7.0 7 30 6 25 5 20 4 15 3 10 2 5 1 0 0 2013 2014 2015 2016 2013 2016 2014 2015 Sight Vocabulary 38.4