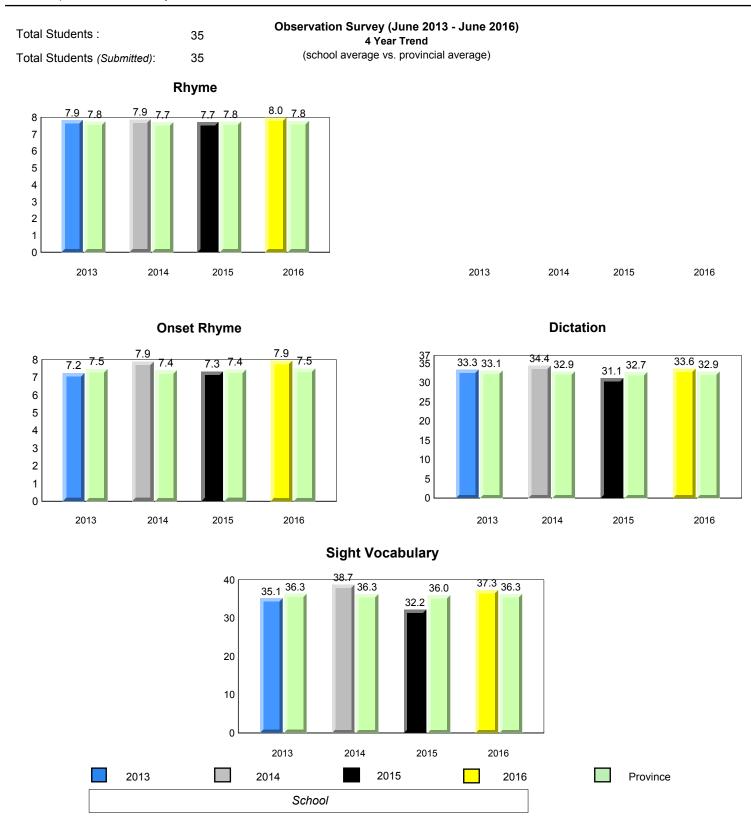

Observation Survey (June 2013 - June 2016) Total Students : 41 4 Year Trend (school average vs. provincial average) Total Students (Submitted): 39 Rhyme 8.0 7.7 8.0 7.8 7.9 7.8 7.7 7.8 8 7 6 5 4 3 2 1 0 2013 2014 2015 2016 2013 2014 2015 2016 Dictation **Onset Rhyme** 37 35 8 33.7 33.1 34.5 32.5 32.9 7.5 <del>7.5</del> 33.0 32.9 32.7 7.3 7.4 7.4 7.4 7.0 7.0 7 30 6 25 5 20 4 15 3 10 2 5 1 0 0 2013 2014 2015 2016 2013 2016 2014 2015 Sight Vocabulary 38.4