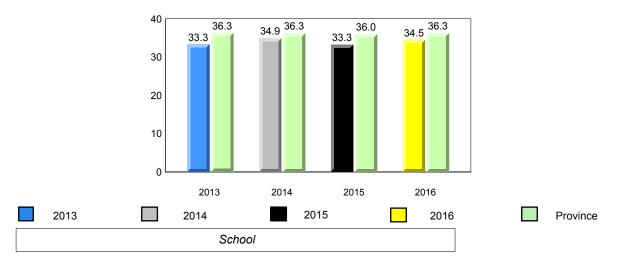

## Sight Vocabulary

denotes school performance vs province. All percentages are based on AGR number for the above data.

denotes Department did not receive data.

5

Source: Division of Evaluation and Research, Department of Education and Early Childhood Development