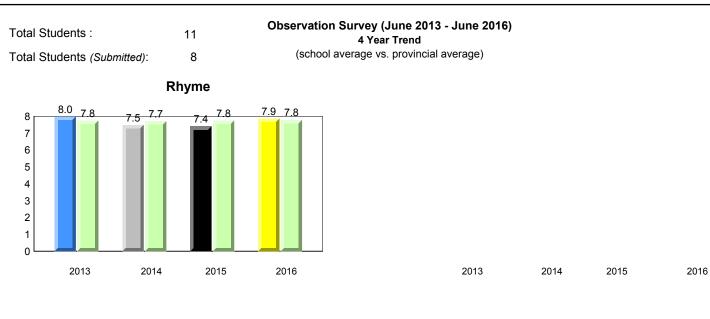

denotes Department did not receive data.

\*

Total Students :

8

NLESD - Labrador Region 

7.8