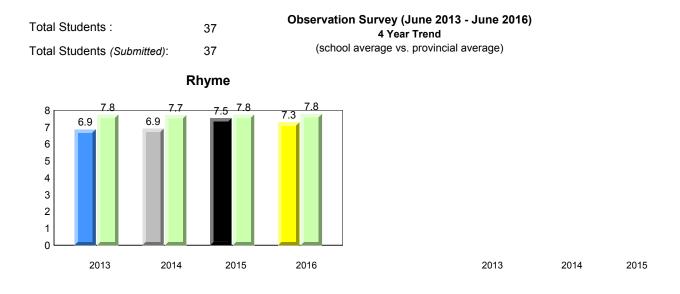

Observation Survey (June 2013 - June 2016) Total Students : 41 4 Year Trend (school average vs. provincial average) Total Students (Submitted): 39 Rhyme 8.0 7.7 8.0 7.8 7.9 7.8 7.7 7.8 8 7 6 5 4 3 2 1 0 2013 2014 2015 2016 2013 2014 2015 2016 Dictation **Onset Rhyme** 37 35 8 33.7 33.1 34.5 32.5 32.9 7.5 <del>7.5</del> 33.0 32.9 32.7 7.3 7.4 7.4 7.4 7.0 7.0 7 30 6 25 5 20 4 15 3 10 2 5 1 0 0 2013 2014 2015 2016 2013 2016 2014 2015 Sight Vocabulary 38.4