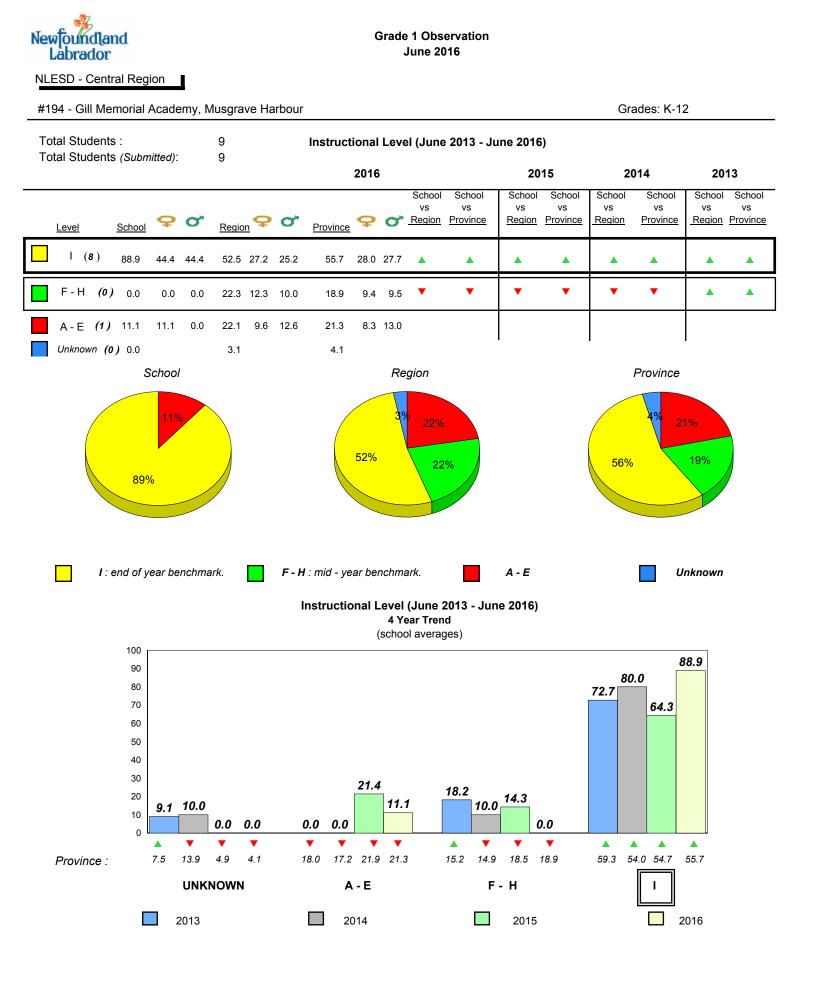

#001 - St. Peter's School, Black Tickle

Grade 1 Observation June 2016

Grades: 1,4,6,8,10-11

denotes school performance vs province.

All percentages are based on AGR number for the above data.

denotes Department did not receive data.