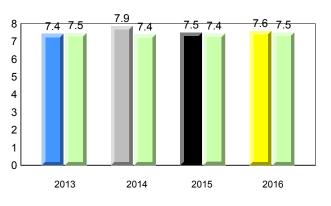

#### #005 - Peacock Primary School, Happy Valley-Goose Bay

Grade 1 Observation

June 2016

**Onset Rhyme** 

2014

2013

Grades: K-3

2015

2016

## Sight Vocabulary

denotes school performance vs province. All percentages are based on AGR number for the above data.

denotes Department did not receive data.

5

Source: Division of Evaluation and Research, Department of Education and Early Childhood Development