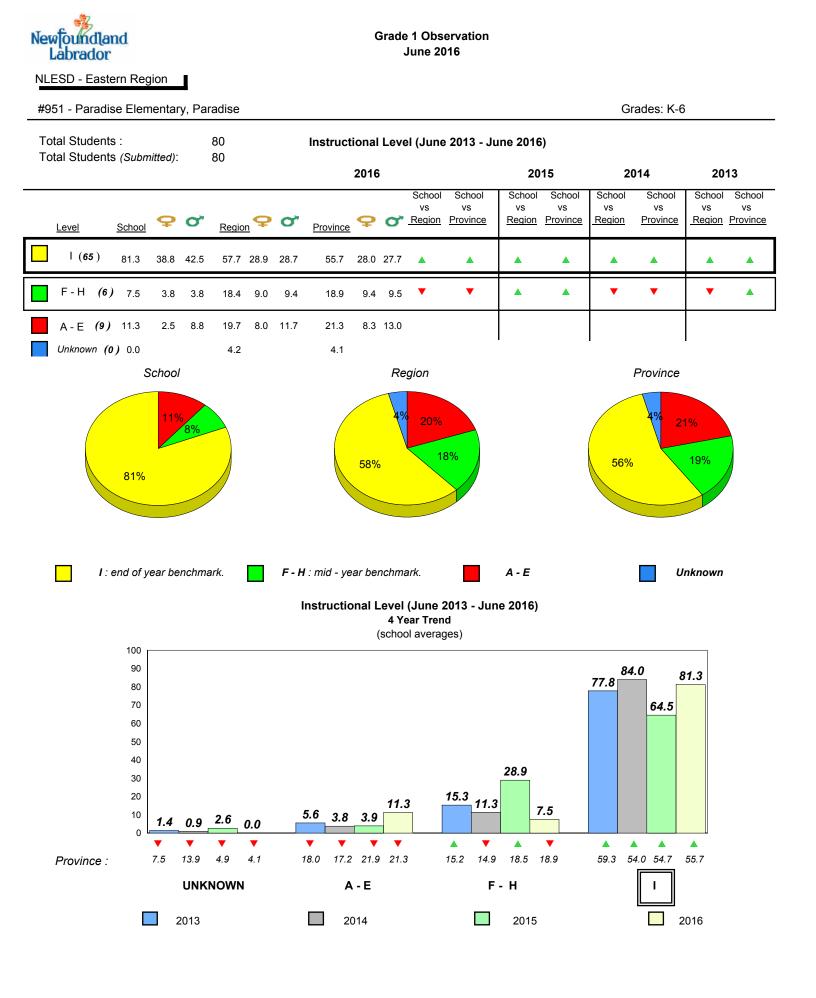

luation and Research, Department of Education and Early Childhood Development





All percentages are based on AGR number for the above data.

denotes Department did not receive data.



## #924 - Tricentia Academy, Arnold's Cove

Grades: K-12



denotes school performance vs province.

denotes Department did not receive data.

All percentages are based on AGR number for the above data.



All percentages are based on AGR number for the above data.

denotes Department did not receive data.



#951 - Paradise Elementary, Paradise

Grades: K-6



denotes school performance vs province. All percentages are based on AGR number for the above data.

denotes Department did not receive data.

Source: Division of Evaluation and Research, Department of Education and Early Childhood Development

1



All percentages are based on AGR number for the above data.

denotes Department did not receive data.



#952 - Elizabeth Park Elementary School, Paradise



**Onset Rhyme** 



Dictation

Grades: K-6

2016







denotes school performance vs province.
 All percentages are based on AGR number for the above data.

denotes Department did not receive data.

6/13/2017 9:48:27AM 345



All percentages are based on AGR number for the above data.

denotes Department did not receive data.



#954 - Carbonear Academy, Carbonear





denotes school performance vs province.

All percentages are based on AGR number for the above data.

denotes Department did not receive data.

Source: Division of Evaluation and Research, Department of Education and Early Childhood Development

School



All percent