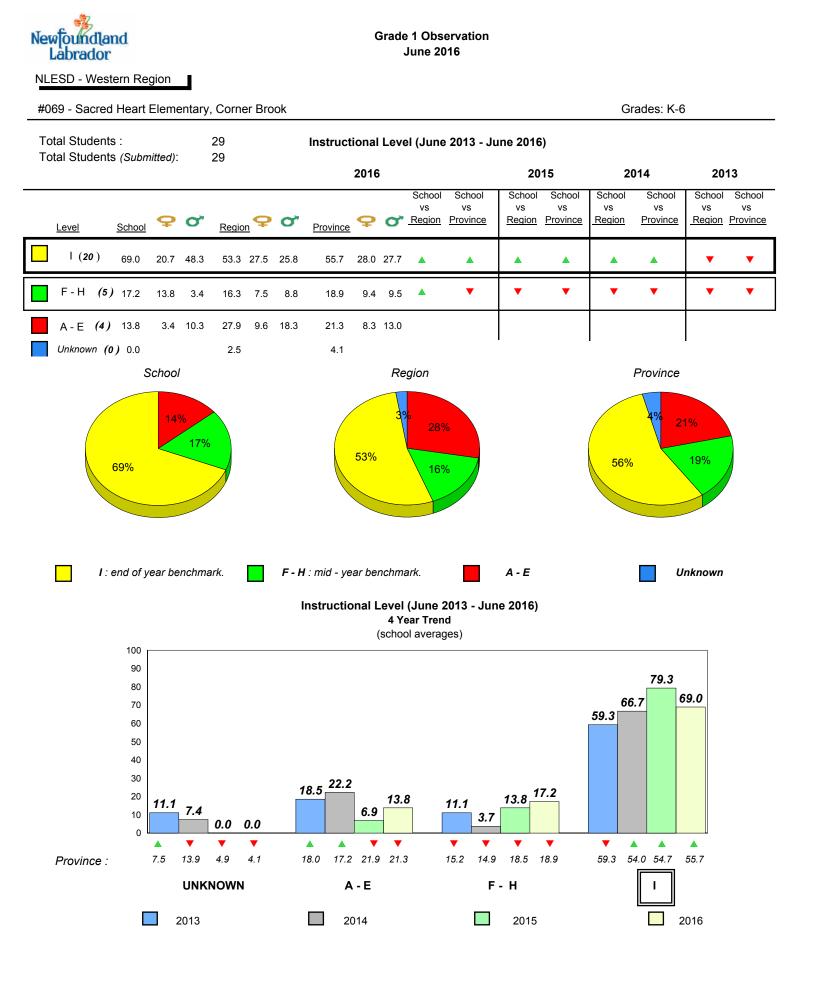

¥

All percentages are based on AGR number for the above data.

denotes Department did not receive data.

#069 - Sacred Heart Elementary, Corner Brook

denotes school performance vs province.

denotes Department did not receive data.

All percentages are based on AGR number for the above data.

Source: Division of Evaluation and Research, Department of Education and Early Childhood Development

School

All percentages are based on AGR number for the above data.