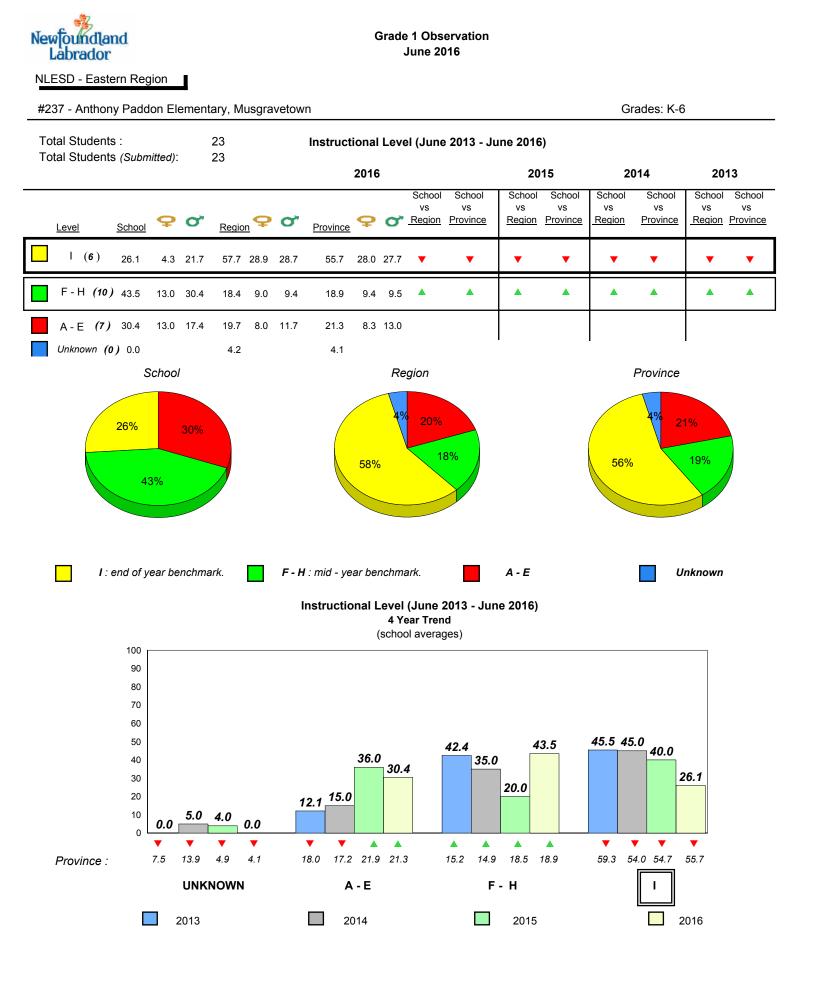

#001 - St. Peter's School, Black Tickle

Grade 1 Observation June 2016

Grades: 1,4,6,8,10-11

denotes school performance vs province.

All percentages are based on AGR number for the above data.

denotes Department did not receive data.