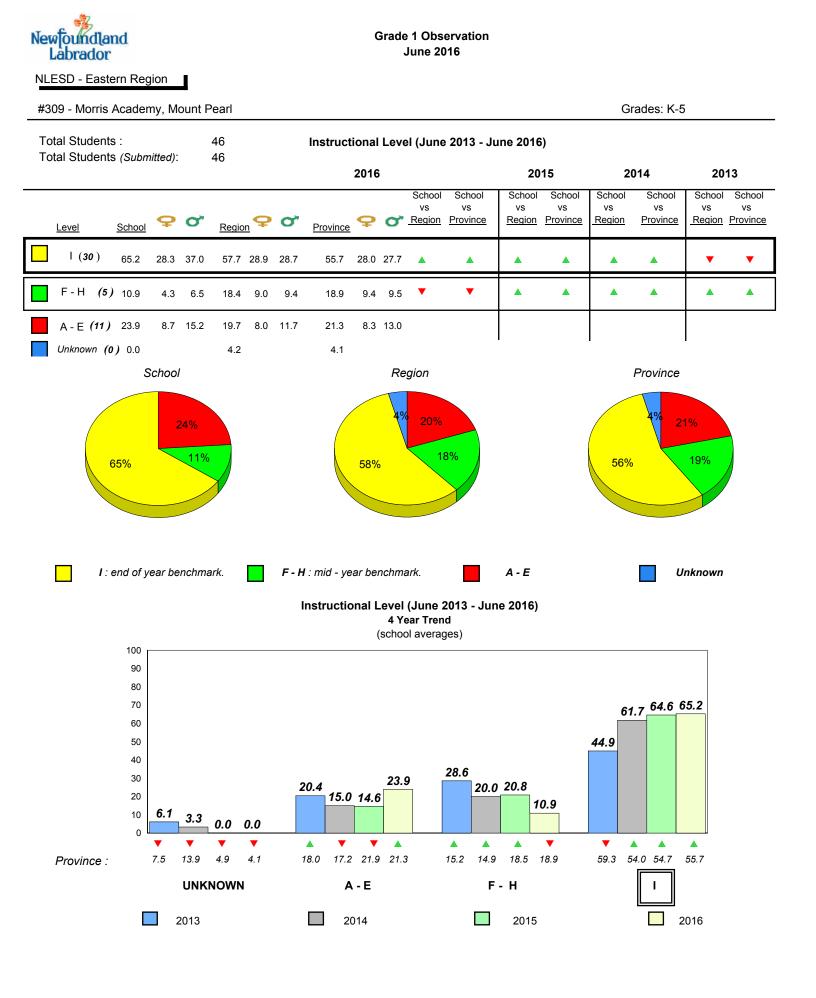

Grade 1 Observation

June 2016



Onset Rhyme



Dictation

2014

2013



### **Sight Vocabulary**



denotes school performance vs province.

denotes Department did not receive data.

All percentages are based on AGR number for the above data.

Source: Division of Evaluation and Research, Department of Education and Early Childhood Development

Grades: K-6

2015

2016



denotes Department did not receive data.

denotes school performance vs province.

All percentages are based on AGR number for the above data.



#309 - Morris Academy, Mount Pearl





Onset Rhyme



Dictation

Grades: K-5

2016



# Sight Vocabulary



denotes school performance vs province.

All percentages are based on AGR number for the above data.

denotes Department did not receive data.

6/13/2017 9:48:27AM 265



All percentages are based on AGR number for the above data.

denotes Department did not receive data.



#316 - St. Peter's Primary, Mount Pearl







Grades: K-3



# **Sight Vocabulary**



denotes school performance vs province.

All percentages are based on AGR number for the above data.

denotes Department did not receive data.

Source: Division of Evaluation and Research, Department of Education and Early Childhood Development

¥



All percentages are based on AGR number for the above data.

denotes Department did not receive data.



### #317 - St. Francis of Assisi Elementary, Logy Bay/Middle Cove/Outer Cove

Grades: K-6



denotes school performance vs province.

denotes Department did not receive data.

All percentages are based on AGR number for the above data.

Source: Divi