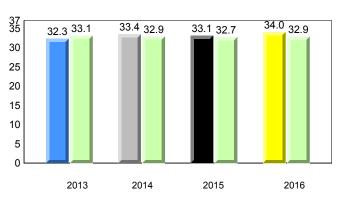

Observation Survey (June 2013 - June 2016) Total Students : 41 4 Year Trend (school average vs. provincial average) Total Students (Submitted): 39 Rhyme 8.0 7.7 8.0 7.8 7.9 7.8 7.7 7.8 8 7 6 5 4 3 2 1 0 2013 2014 2015 2016 2013 2014 2015 2016 Dictation **Onset Rhyme** 37 35 8 33.7 33.1 34.5 32.5 32.9 7.5 <del>7.5</del> 33.0 32.9 32.7 7.3 7.4 7.4 7.4 7.0 7.0 7 30 6 25 5 20 4 15 3 10 2 5 1 0 0 2013 2014 2015 2016 2013 2016 2014 2015 Sight Vocabulary 38.4