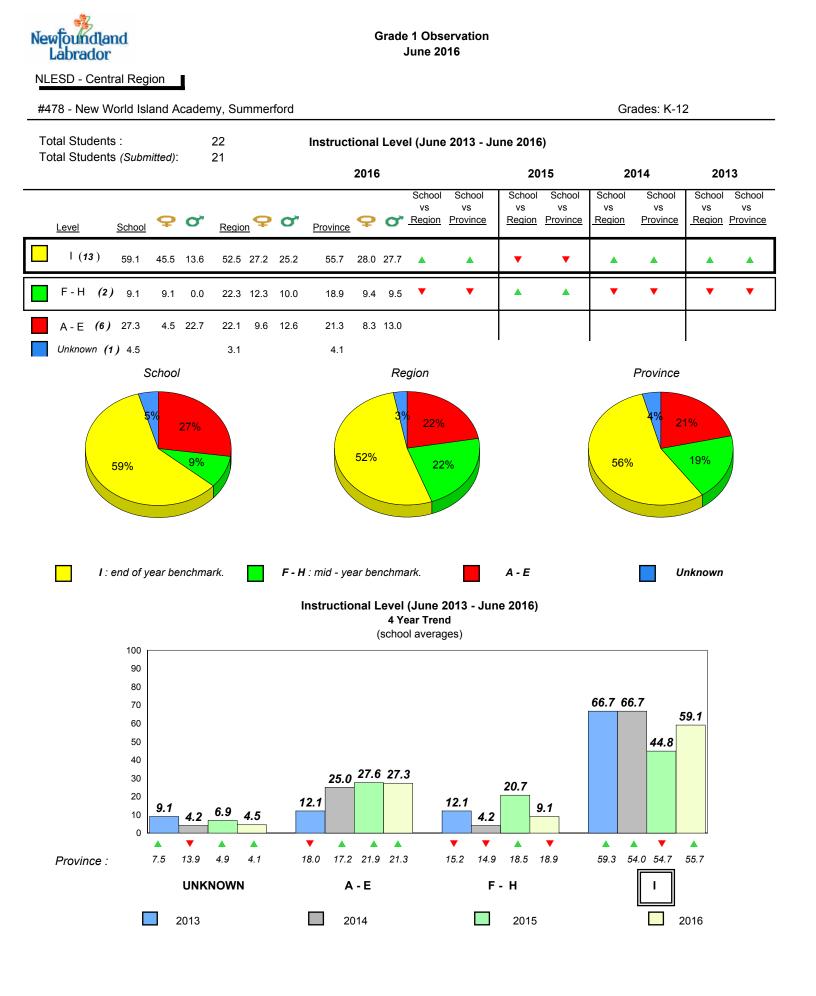

Observation Survey (June 2013 - June 2016) Total Students : 41 4 Year Trend (school average vs. provincial average) Total Students (Submitted): 39 Rhyme 8.0 7.7 8.0 7.8 7.9 7.8 7.7 7.8 8 7 6 5 4 3 2 1 0 2013 2014 2015 2016 2013 2014 2015 2016 Dictation **Onset Rhyme** 37 35 8 33.7 33.1 34.5 32.5 32.9 7.5 <del>7.5</del> 33.0 32.9 32.7 7.3 7.4 7.4 7.4 7.0 7.0 7 30 6 25 5 20 4 15 3 10 2 5 1 0 0 2013 2014 2015 2016 2013 2016 2014 2015 Sight Vocabulary 38.4

denotes school performance vs province.

All percentages are based on AGR number for the above data.

denotes Department did not receive data.

Source: Division of Evaluation and Research, Department of Education and Early Childhood Development