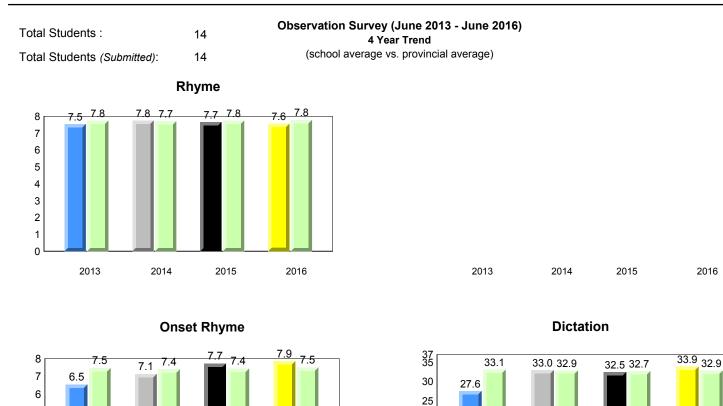

2016       2013       2014       2015         014       2015       2016       2013       2014       2015         014       2015       2016       2013       2014       2015         014       2015       2016       2013       2014       2015 |  |  |

denotes Department did not receive data.

All percentages are based on AGR number for the above data.





2

NLESD - Central Region 

#177 - Greenwood Academy, Campbellton



2016

2016







2015

2014

2013





denotes school performance vs province. All percentages are based on AGR number for the above data.

denotes Department did not receive data.

¥



All percentages are based on AGR number for the above data.

denotes Department did not receive data.



NLESD - Central Region 

#178 - Phoenix Academy, Carmanville

Grades: K-12







denotes school performance vs province.

All percentages are based on AGR number for the above data.

denotes Department did not receive data.

6/13/2017 9:48:27AM 

X,



All percentages are based on AGR number for the above data.

denotes Department did not receive data.



#179 - Centreville Academy, Centreville-Wareham

Grades: K-9











denotes school performance vs province. All percentages are based on AGR number for the above data.

denotes Department did not receive data.

\*



All percentages are based on AGR number for the above data.

denotes Department did not receive data.



Grade 1 Observation June 2016

### #180 - A. R. Scammell Academy, Change Islands

Grades: K-1,3-7,9-11

| Total Students :                   | 2                                    |