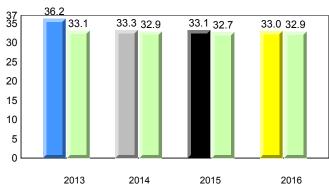

#### #005 - Peacock Primary School, Happy Valley-Goose Bay

Grade 1 Observation

June 2016

**Onset Rhyme** 

2014

2013

Grades: K-3

2015

2016

## Sight Vocabulary

denotes school performance vs province. All percentages are based on AGR number for the above data.

denotes Department did not receive data.

5

Source: Division of Evaluation and Research, Department of Education and Early Childhood Development