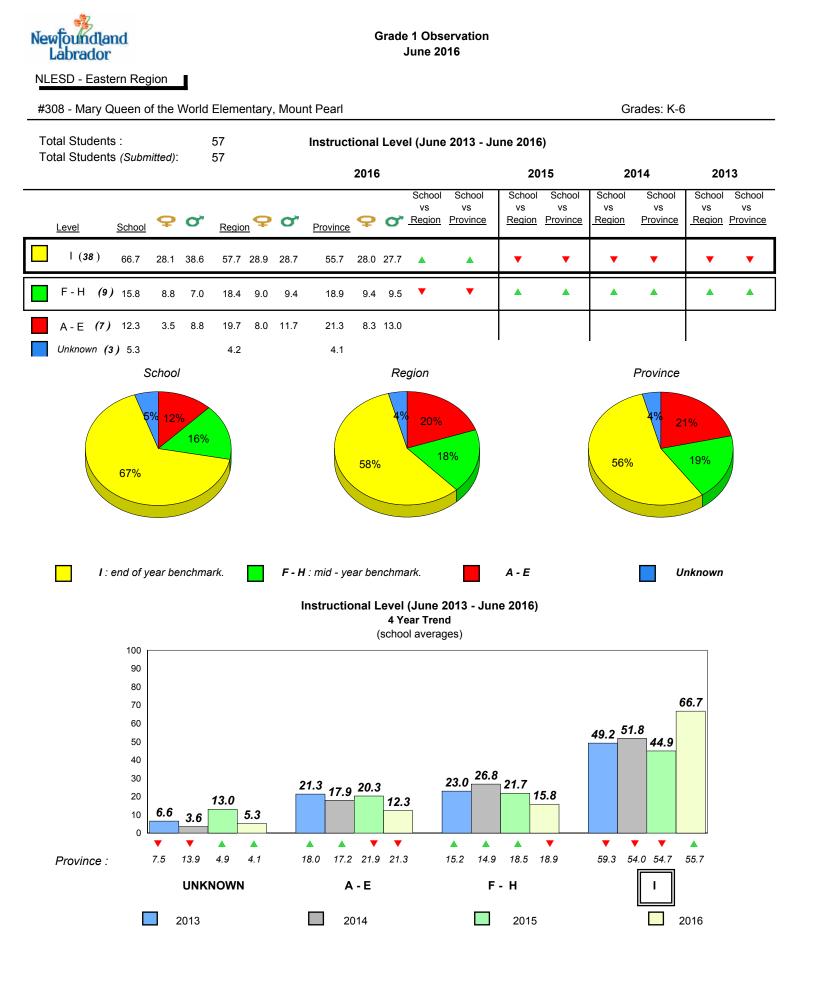

#001 - St. Peter's School, Black Tickle

Grade 1 Observation June 2016

Grades: 1,4,6,8,10-11

denotes school performance vs province.

All percentages are based on AGR number for the above data.

denotes Department did not receive data.