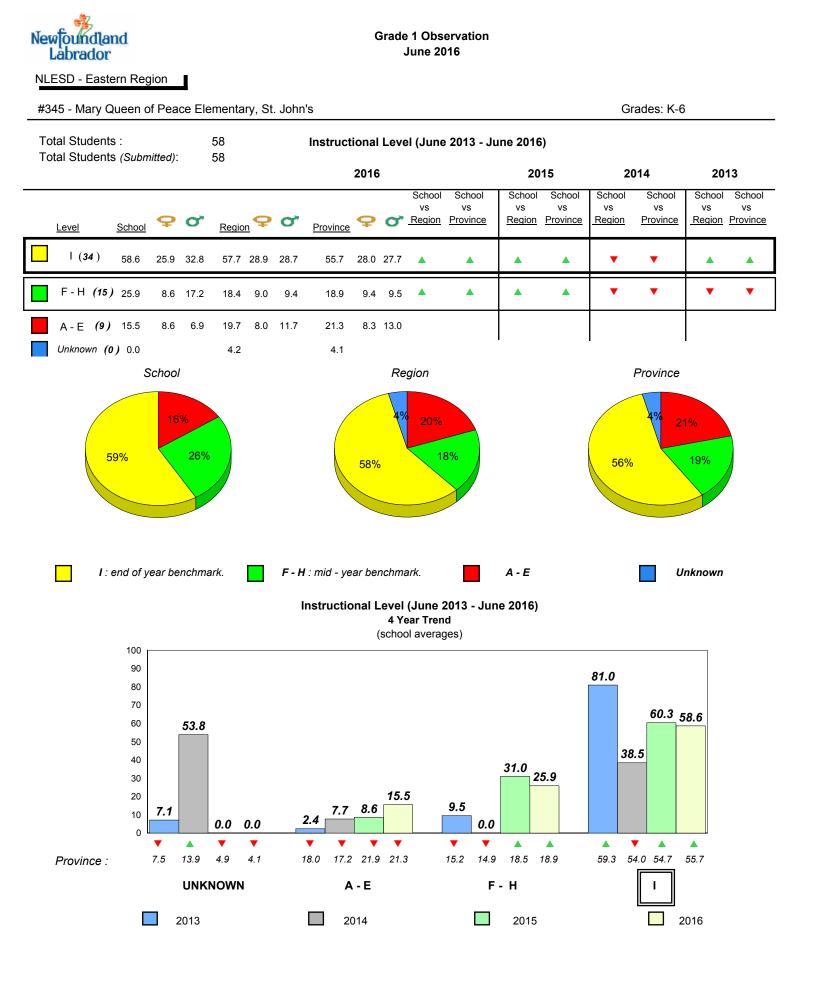

not receive data.



5

4

3

2

1

0

NLESD - Eastern Region

#342 - MacDonald Drive Elementary, St. John's









20

15

10

5

0

2013

2014

2015



denotes school performance vs province.

All percentages are based on AGR number for the above data.

denotes Department did not receive data.

2016

Source: Division of Evaluation and Research, Department of Education and Early Childhood Development

¥



All percentages are based on AGR number for the above data.

denotes Department did not receive data.



#345 - Mary Queen of Peace Elementary, St. John's



**Onset Rhyme** 



Dictation

Grades: K-6

2016







denotes school performance vs province. All percentages are based on AGR number for the above data.

denotes Department did not receive data.

6/13/2017 9:48:27AM 287

X,



All percentages are based on AGR number for the above data.

denotes Department did not receive data.



#348 - Roncalli Elementary, St. John's





**Onset Rhyme** 



Dictation

Grades: K-6

2016



# Sight Vocabulary



denotes school performance vs province.

denotes Department did not receive data.

All percentages are based on AGR number for the above data. Source: Division of Evaluation and Research, Department of Education and Early Childhood Development

X,



All percentages are based on AGR number for the above data.

denotes Department did not receive data.



#349 - St. Andrew's Elementary, St. John's



Onset Rhyme



Dictation

Grades: K-6

2016



# Sight Vocabulary



denotes school performance vs province.

All percentages are based on AGR number for the above data.

de