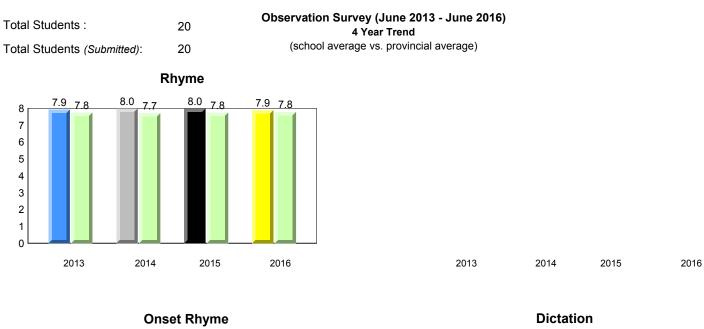

#008 - A. P. Low Primary, Labrador City

4 Year Trend (school average vs. provincial average)

Grade 1 Observation

June 2016

64

Grades: K-3

37 35

denotes school performance vs province.

All percentages are based on AGR number for the above data.

denotes Department did not receive data.

6/13/2017 9:48:27AM

Source: Division of Evaluation and Research, Department of Education and Early Childhood Development