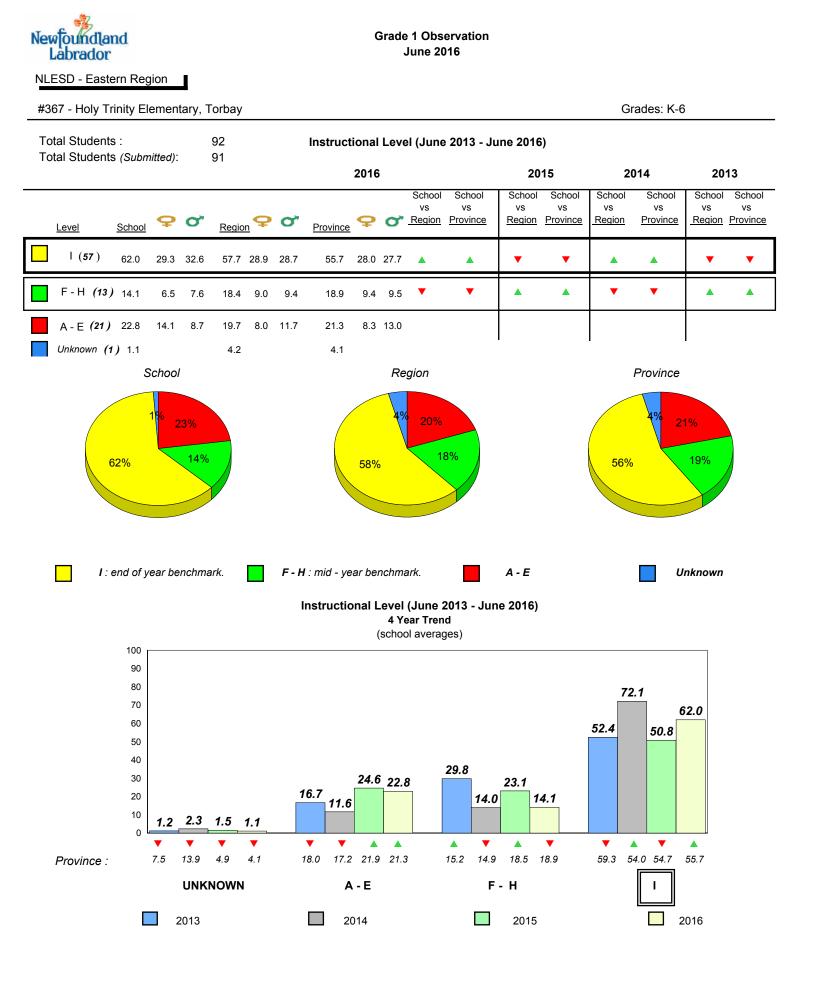

#### #005 - Peacock Primary School, Happy Valley-Goose Bay

Grade 1 Observation

June 2016

**Onset Rhyme** 

2014

2013

Grades: K-3

2015

2016

## Sight Vocabulary

denotes school performance vs province. All percentages are based on AGR number for the above data.

denotes Department did not receive data.

5

Source: Division of Evaluation and Research, Department of Education and Early Childhood Development

All percentages are based on AGR number for the above data.

6

denotes Department did not receive data.

#007 - Amos Comenius Memorial School, Hopedale

Grades: K-12

Grade 1 Observation

June 2016

All percentages are based on AGR number for the above data.