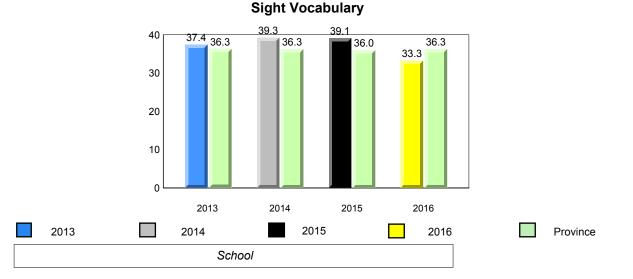

#057 - St. Peter's Academy, Benoit's Cove

Grades: K-9

25

20

15

10

5

0

2013

2014

2015

denotes school performance vs province.

denotes Department did not receive data.

2016

All percentages are based on AGR number for the above data. Source: Division of Evaluation and Research, Department of Education and Early Childhood Development