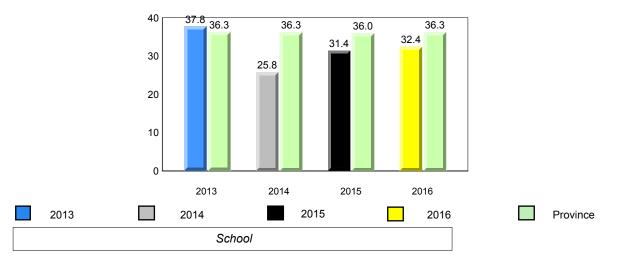

Observation Survey (June 2013 - June 2016) Total Students : 41 4 Year Trend (school average vs. provincial average) Total Students (Submitted): 39 Rhyme 8.0 7.7 8.0 7.8 7.9 7.8 7.7 7.8 8 7 6 5 4 3 2 1 0 2013 2014 2015 2016 2013 2014 2015 2016 Dictation **Onset Rhyme** 37 35 8 33.7 33.1 34.5 32.5 32.9 7.5 <del>7.5</del> 33.0 32.9 32.7 7.3 7.4 7.4 7.4 7.0 7.0 7 30 6 25 5 20 4 15 3 10 2 5 1 0 0 2013 2014 2015 2016 2013 2016 2014 2015 Sight Vocabulary 38.4