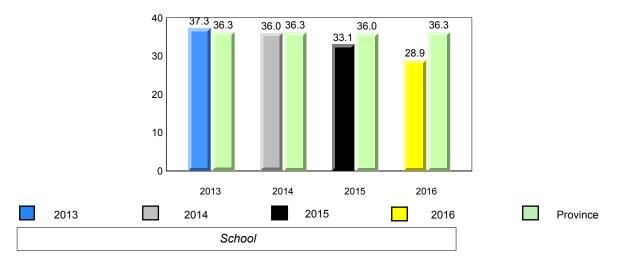

#### #005 - Peacock Primary School, Happy Valley-Goose Bay

Grade 1 Observation

June 2016

**Onset Rhyme** 

2014

2013

Grades: K-3

2015

2016

## Sight Vocabulary

denotes school performance vs province. All percentages are based on AGR number for the above data.

denotes Department did not receive data.

5

Source: Division of Evaluation and Research, Department of Education and Early Childhood Development