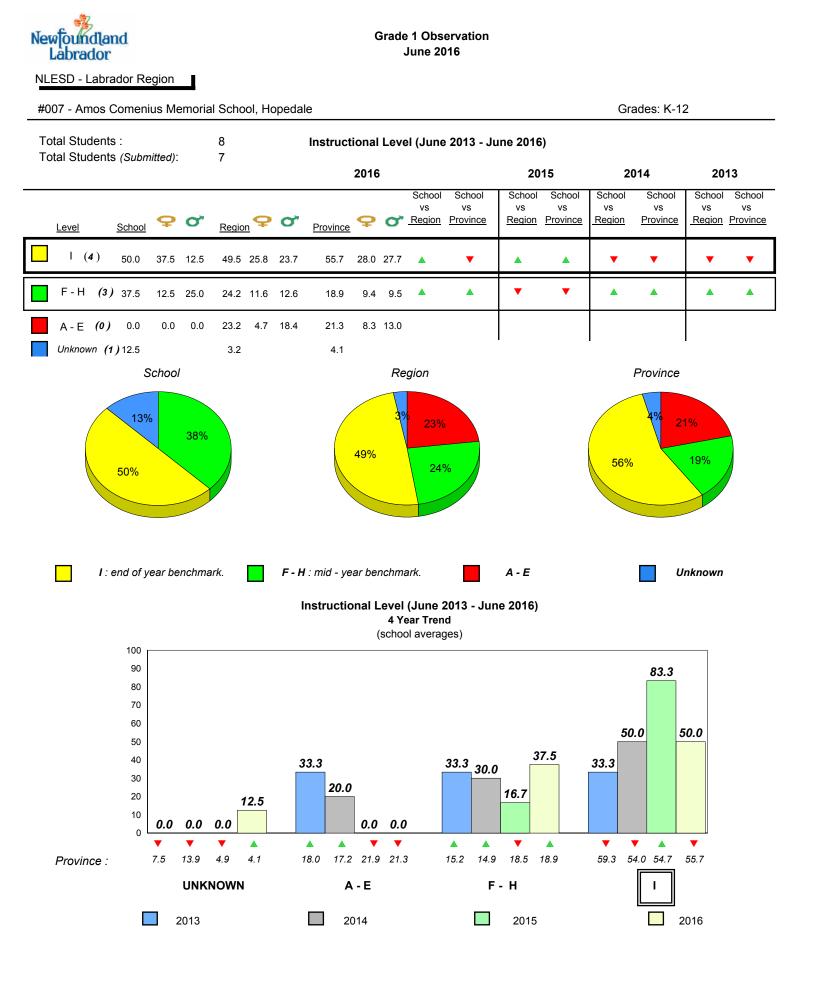

All percentages are based on AGR number for the above data.

6

denotes Department did not receive data.

#007 - Amos Comenius Memorial School, Hopedale

Grades: K-12

Grade 1 Observation

June 2016

All percentages are based on AGR number for the above data.