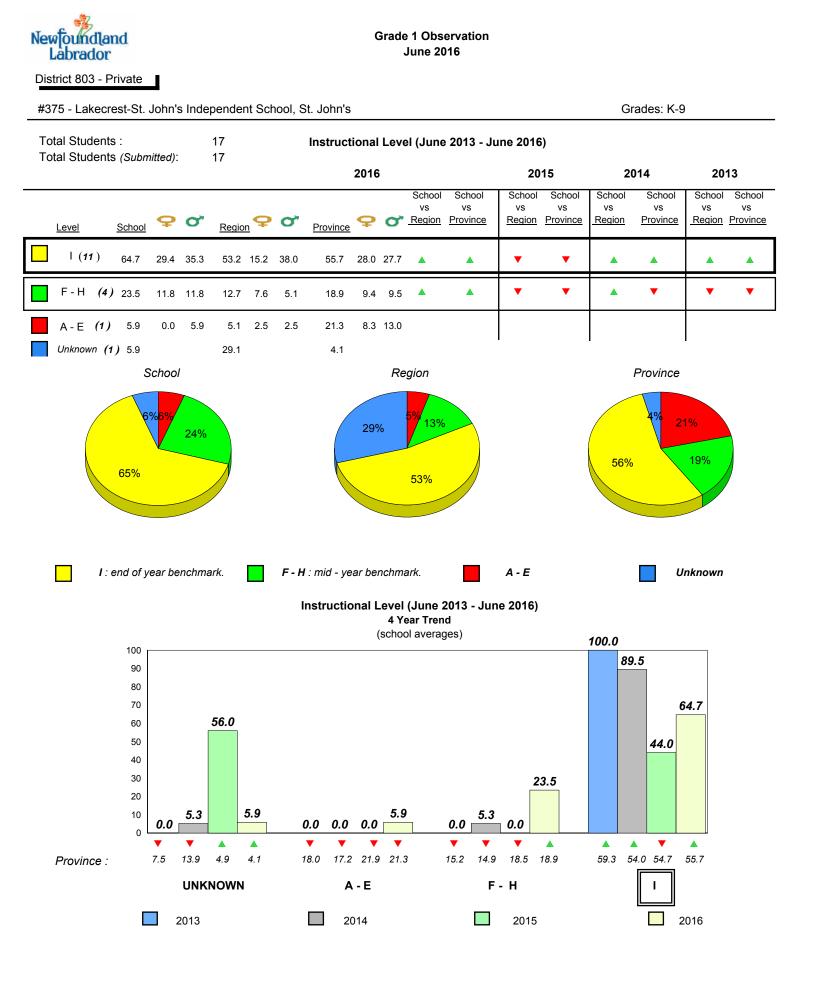

AGR number for the above data.

denotes Department did not receive data.

6/13/2017 9:48:27AM 345



All percentages are based on AGR number for the above data.

denotes Department did not receive data.



#954 - Carbonear Academy, Carbonear





denotes school performance vs province.

All percentages are based on AGR number for the above data.

denotes Department did not receive data.

Source: Division of Evaluation and Research, Department of Education and Early Childhood Development

School



All percentages are based on AGR number for the above data.

denotes Department did not receive data.



Grades: K-9

## #375 - Lakecrest-St. John's Independent School, St. John's



2013

denotes Department did not receive data.

2016

2015

6/13/2017 9:48:27AM 349

Province

2014

School

\*



All percentages are based on AGR number for the above data.



District 803 - Private

#450 - St. Bonaventure's College, St. John's

Grades: K-12



Grade 1 Observation

June 2016

denotes school performance vs province. All percentages are based on AGR number for the above data.

denotes Department did not receive data.

6/13/2017 9:48:27AM 351

X,



All percentages are based on AGR number for the above data.



District 803 - Private 

#453 - Eric G. Lambert All-Grade, Churchill Falls

Grades: K-12



Grade 1 Observation

June 2016

denotes school performance vs province. All percentages are based on AGR number for the above data.

¥

denotes Department did not receive data.



All percentages are based on AGR number for the above data.

denotes Department did not receive data.



All