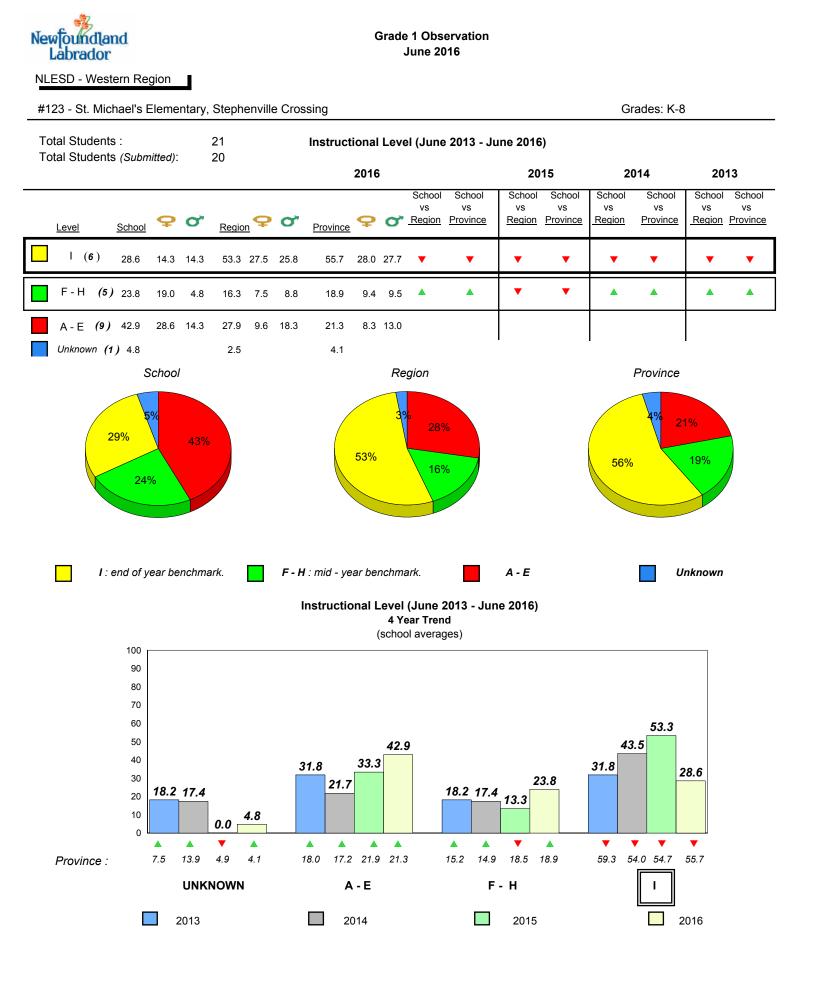

### #123 - St. Michael's Elementary, Stephenville Crossing

Grades: K-8

Grade 1 Observation

June 2016

denotes school performance vs province. All percentages are based on AGR number for the above data.

denotes Department did not receive data.

Source: Division of Evaluation and Research, Department of Education and Early Childhood Development

X,

All percentages are based on AGR number for the above data.

denotes Department did not receive data.