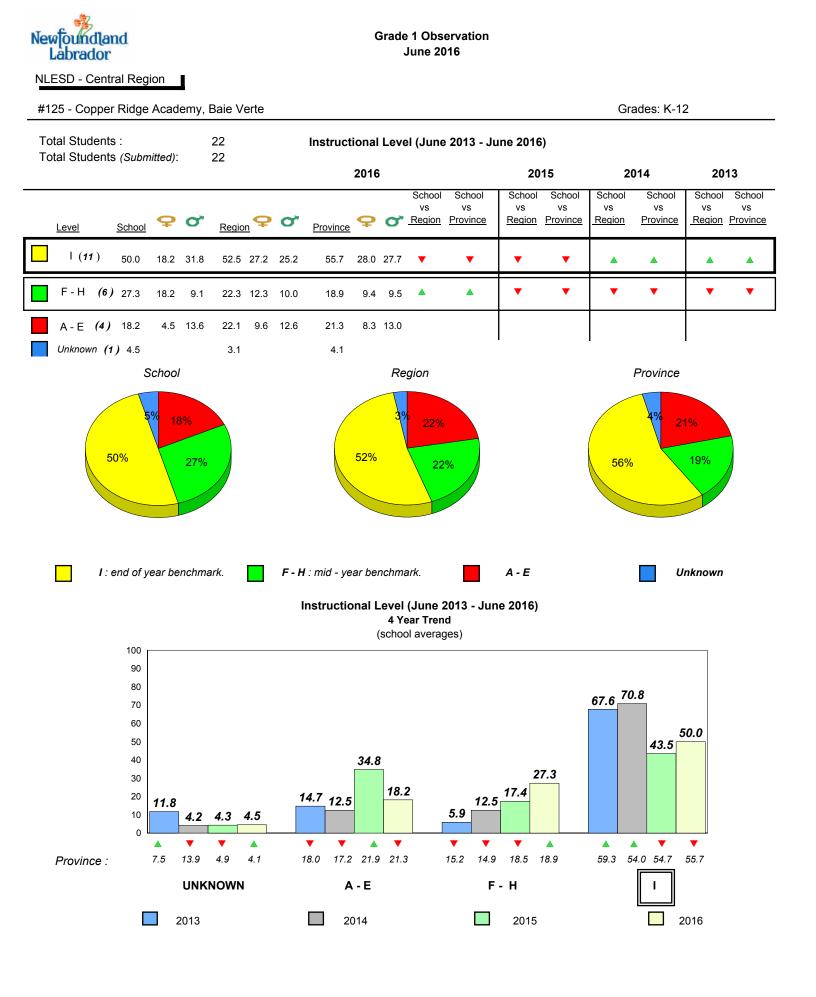

ades: K-12



denotes school performance vs province. All percentages are based on AGR number for the above data.

denotes Department did not receive data.

6/13/2017 9:48:27AM 109

Source: Division of Evaluation and Research, Department of Education and Early Childhood Development

X,



All percentages are based on AGR number for the above data.

denotes Department did not receive data.



NLESD - Western Region

2013

2014

2015

2016

#125 - Copper Ridge Academy, Baie Verte

Grades: K-12



## **Sight Vocabulary**

2013

2014

2015



denotes school performance vs province. All percentages are based on AGR number for the above data.

denotes Department did not receive data.

2016

Source: Division of Evaluation and Research, Department of Education and Early Childhood Development

X,



All percentages are based on AGR number for the above data.

denotes Department did not receive data.



#133 - Memorial Academy, Botwood



**Onset Rhyme** 



Dictation

Grades: K-6

2016







denotes school performance vs province.

All percentages are based on AGR number for the above data.

denotes Department did not receive data.

6/13/2017 9:48:27AM 113

Source: Division of Evaluation and Research, Department of Education and Early Childhood Development

¥



All percentages are based on AGR number for the above data.

denotes Department did not receive data.



#138 - Victoria Academy, Gaultois

Grade 1 Observation June 2016

Grades: K-2,5-8,10-12



denotes school performance vs province.

All percentages are based on AGR number for the above data.

denotes Department did not