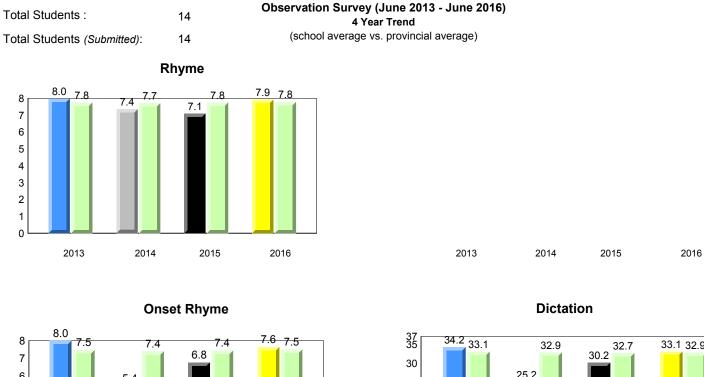

Observation Survey (June 2013 - June 2016) Total Students : 41 4 Year Trend (school average vs. provincial average) Total Students (Submitted): 39 Rhyme 8.0 7.7 8.0 7.8 7.9 7.8 7.7 7.8 8 7 6 5 4 3 2 1 0 2013 2014 2015 2016 2013 2014 2015 2016 Dictation **Onset Rhyme** 37 35 8 33.7 33.1 34.5 32.5 32.9 7.5 <del>7.5</del> 33.0 32.9 32.7 7.3 7.4 7.4 7.4 7.0 7.0 7 30 6 25 5 20 4 15 3 10 2 5 1 0 0 2013 2014 2015 2016 2013 2016 2014 2015 Sight Vocabulary 38.4