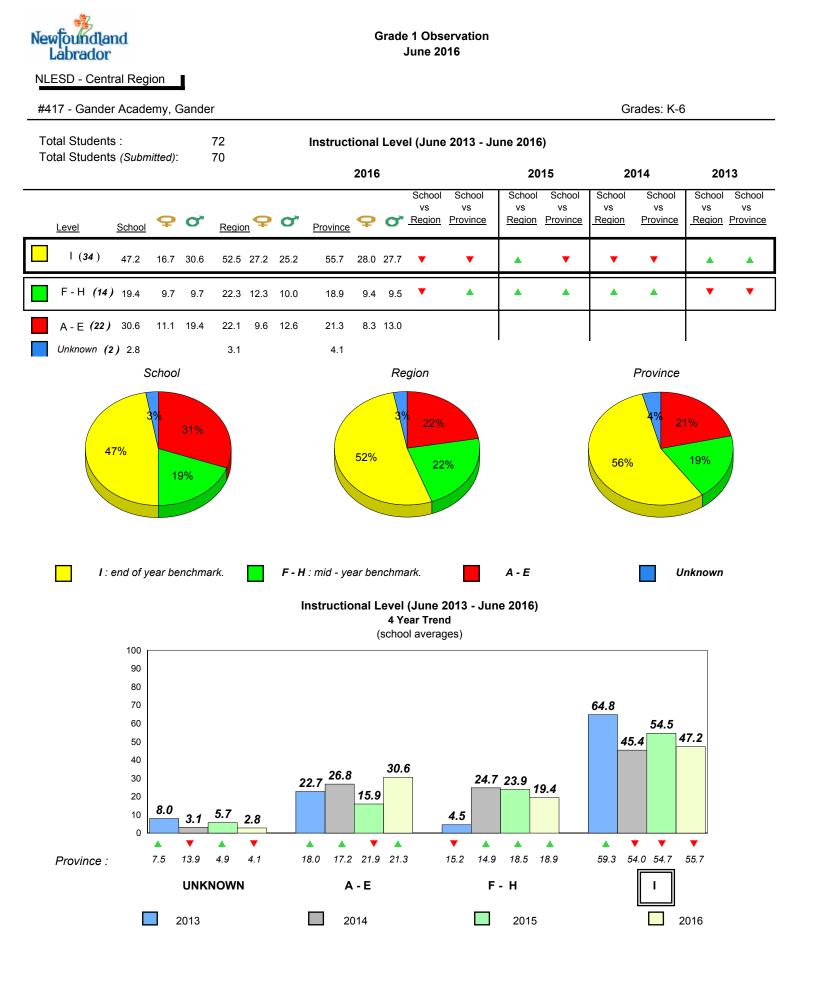

egion 

#414 - Fogo Island Central Academy, Fogo Island

Grades: K-12



denotes school performance vs province. All percentages are based on AGR number for the above data.

denotes Department did not receive data.

6/13/2017 9:48:27AM 187



All percentages are based on AGR number for the above data.

denotes Department did not receive data.





denotes Department did not receive data.

All percentages are based on AGR number for the above data.



All percentages are based on AGR number for the above data.

denotes Department did not receive data.







33.3 33.1

2013

30

25

20

15

10

5

0

33.4 32.9

2014

32.0 32.7

2015



denotes school performance vs province.

¥ denotes Department did not receive data.

All percentages are based on AGR number for the above data.

33.2 32.9



All percentages are based on AGR number for the above data.

denotes Department did not receive data.



NLESD - Central Region

#421 - Lakewood Academy, Glenwood

Grades: K-12



All percentages are based on AGR number for the above data. Source: Division of Evaluation and Research, Department of Education and Early Childhood Development

denotes Department did not receive data.



All percentages are based on AGR number for the above data.

denotes Department did not receive data.



NLESD - Central Region 

#422 - Glovertown Academy, Glovertown





denotes school performance vs province. All percentages are based on AGR number for the above data.

denotes Department did not receive data.

Source: Division of Evaluation and Research, Department of Education and Early Childhood Develop