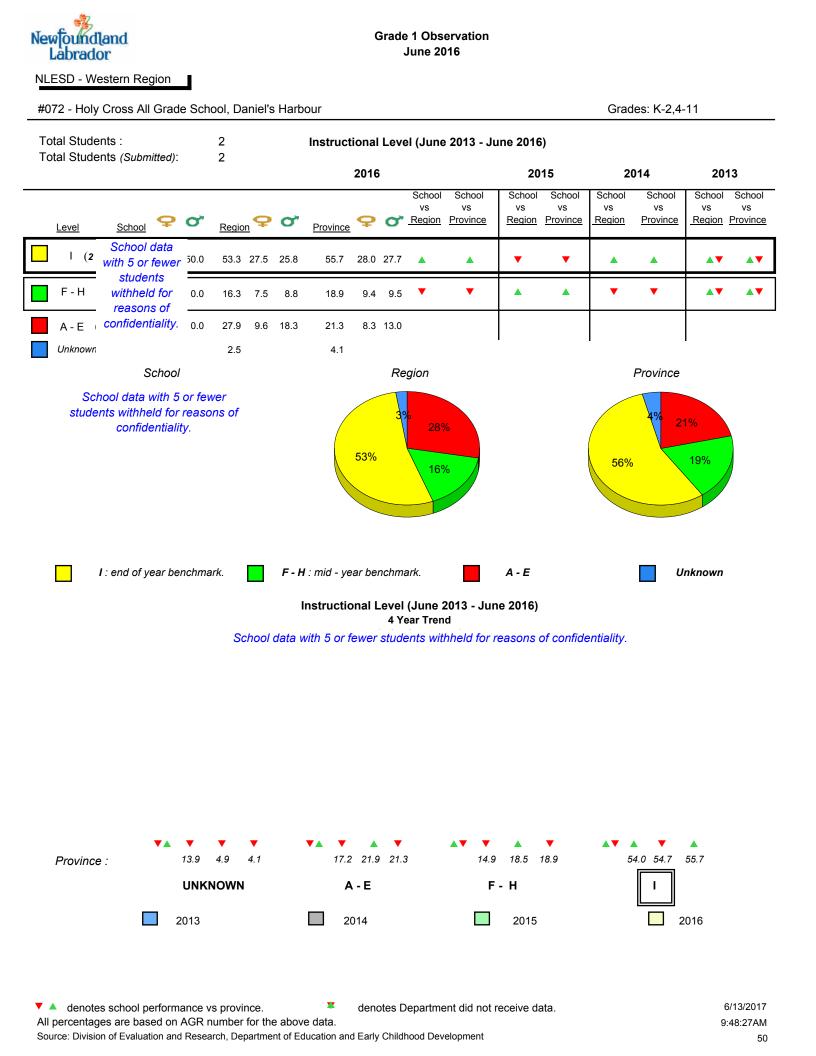

denotes Department did not receive data.

| Newfoundland<br>Labrador                                                      |                                                                               |               |               | Grade 1<br>Jui                   | Observat<br>ne 2016                                                           | tion                                                                          |      |                 |      |  |
|-------------------------------------------------------------------------------|-------------------------------------------------------------------------------|---------------|---------------|----------------------------------|-------------------------------------------------------------------------------|-------------------------------------------------------------------------------|------|-----------------|------|--|
| NLESD - Western Re                                                            | gion                                                                          |               |               |                                  |                                                                               |                                                                               |      |                 |      |  |
| #072 - Holy Cross All                                                         | Grade Sch                                                                     | ool, Daniel's | Harbour       |                                  |                                                                               |                                                                               | C    | Grades: K-2,4-1 | 11   |  |
|                                                                               |                                                                               |               |               | 4 Year                           | Trend                                                                         | -                                                                             |      |                 |      |  |
| Total Students (Subn                                                          | nitted):                                                                      | 2             | (sch          | ool average vs.                  | provincial                                                                    | average)                                                                      |      |                 |      |  |
| School data with 5 or fewer students withheld for reasons of confidentiality. |                                                                               |               |               |                                  | School data with 5 or fewer students withheld for reasons of confidentiality. |                                                                               |      |                 |      |  |
| 2013                                                                          | 2014                                                                          | 2015          | 2016          |                                  |                                                                               | 2013                                                                          | 2014 | 2015            | 2016 |  |
|                                                                               | School data with 5 or fewer students withheld for reasons of confidentiality. |               |               |                                  |                                                                               | School data with 5 or fewer students withheld for reasons of confidentiality. |      |                 |      |  |
| 2013                                                                          | 2014                                                                          | 2015          |               | with 5 or fewe<br>reasons of con |                                                                               |                                                                               | 2014 | 2015            | 2016 |  |
|                                                                               |                                                                               | _             | 2013          | 2014                             | 2015                                                                          | 2016                                                                          |      |                 |      |  |
|                                                                               | 2013                                                                          |               | 2014<br>Sabar | 201                              | 5                                                                             | 2010                                                                          | 6    | Province        | 9    |  |
|                                                                               |                                                                               |               | Schoo         | וס                               |                                                                               |                                                                               |      |                 |      |  |
|                                                                               |                                                                               |               |               |                                  |                                                                               |                                                                               |      |                 |      |  |

denotes school performance vs province. All percentages are based on AGR number for the above data.

X denotes Department did not receive data.

| Newfoundland<br>Labrador                       |                                                                                                       |      |                      |                                | l Observat<br>ine 2016 | tion                         |                                |                                    |          |
|------------------------------------------------|-------------------------------------------------------------------------------------------------------|------|----------------------|--------------------------------|------------------------|------------------------------|--------------------------------|------------------------------------|----------|
| NLESD - Western R                              |                                                                                                       |      |                      |                                |                        |                              |                                |                                    |          |
| #075 - Hampden Ad                              | ademy, Ham                                                                                            | pden |                      |                                |                        |                              |                                | Grades: K-12                       |          |
| Total Students :<br>Total Students <i>(Sut</i> | Observation Survey (June 2013 - June 2016)<br>4 Year Trend<br>(school average vs. provincial average) |      |                      |                                |                        |                              |                                |                                    |          |
| ·                                              | ,                                                                                                     |      |                      |                                |                        |                              |                                |                                    |          |
|                                                | a with 5 or few<br>reasons of co                                                                      |      |                      |                                |                        |                              | vith 5 or fewe<br>asons of cor | er students with<br>nfidentiality. | held for |
|                                                |                                                                                                       |      |                      |                                |                        |                              |                                |                                    |          |
| 2013                                           | 2014                                                                                                  | 2015 | 2016                 |                                |                        | 2013                         | 2014                           | 2015                               | 2016     |
| School da                                      | ta with 5 or fe<br>reasons of c                                                                       |      | s withheld for<br>y. |                                |                        |                              | vith 5 or fewe<br>asons of cor | er students with<br>nfidentiality. | held for |
| 2013                                           | 2014                                                                                                  | 2015 |                      | with 5 or few<br>reasons of co |                        | 2013<br>s withheld for<br>y. | 2014                           | 2015                               | 2016     |
|                                                | 2013                                                                                                  |      | 2013<br>2014         | 2014                           | 2015                   | 2016                         | 5                              | Province                           | ,<br>,   |
|                                                |                                                                                                       |      | Schoo                | ol                             |                        |                              |                                |                                    |          |
|                                                |                                                                                                       |      |                      |                                |                        |                              |                                |                                    |          |