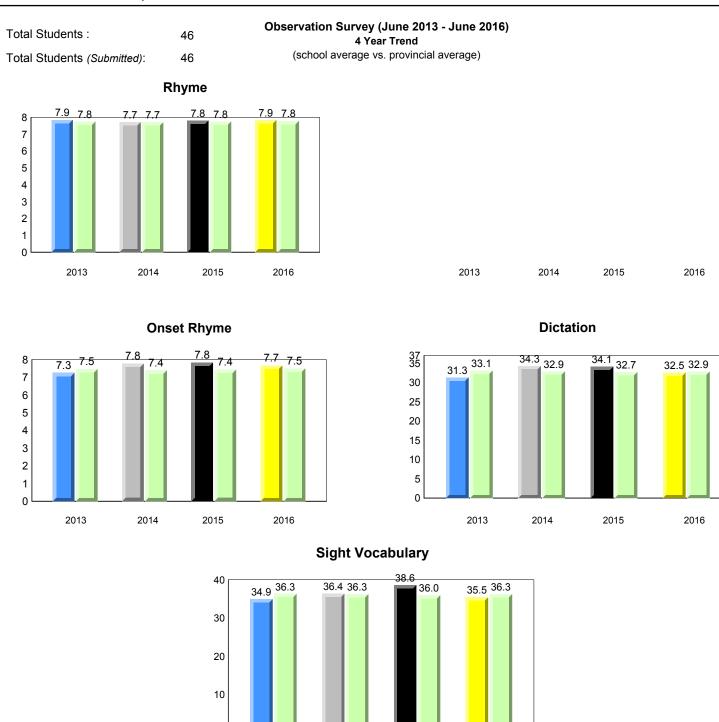

2015

2016

NLESD - Western Region 

#060 - École C.C. Loughlin Elementary, Corner Brook

Grades: K-6

**Sight Vocabulary** 

0

2013

2014

2015

denotes school performance vs province. All percentages are based on AGR number for the above data.

¥ denotes Department did not receive data.

6/13/2017 9:48:27AM 39

2016

All percentages are based on AGR number for the above data.

Observation Survey (June 2013 - June 2016) Total Students : 41 4 Year Trend (school average vs. provincial average) Total Students (Submitted): 39 Rhyme 8.0 7.7 8.0 7.8 7.9 7.8 7.7 7.8 8 7 6 5 4 3 2 1 0 2013 2014 2015 2016 2013 2014 2015 2016 Dictation **Onset Rhyme** 37 35 8 33.7 33.1 34.5 32.5 32.9 7.5 <del>7.5</del> 33.0 32.9 32.7 7.3 7.4 7.4 7.4 7.0 7.0 7 30 6 25 5 20 4 15 3 10 2 5 1 0 0 2013 2014 2015 2016 2013 2016 2014 2015 Sight Vocabulary 38.4