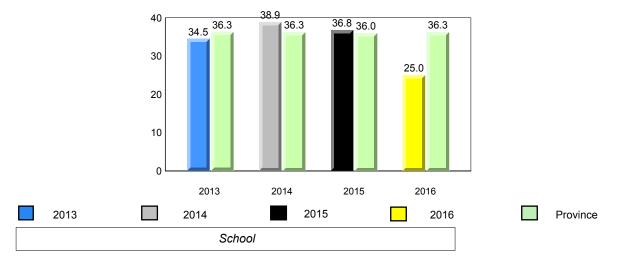

Observation Survey (June 2013 - June 2016) Total Students : 41 4 Year Trend (school average vs. provincial average) Total Students (Submitted): 39 Rhyme 8.0 7.7 8.0 7.8 7.9 7.8 7.7 7.8 8 7 6 5 4 3 2 1 0 2013 2014 2015 2016 2013 2014 2015 2016 Dictation **Onset Rhyme** 37 35 8 33.7 33.1 34.5 32.5 32.9 7.5 <del>7.5</del> 33.0 32.9 32.7 7.3 7.4 7.4 7.4 7.0 7.0 7 30 6 25 5 20 4 15 3 10 2 5 1 0 0 2013 2014 2015 2016 2013 2016 2014 2015 Sight Vocabulary 38.4