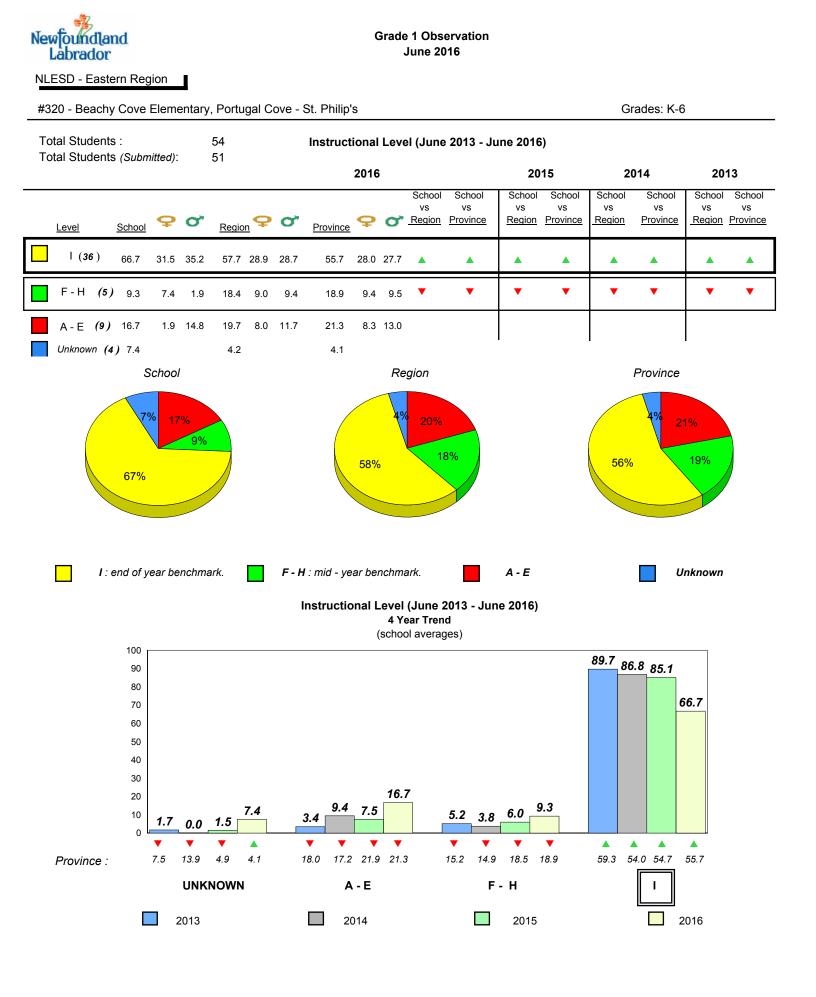

#001 - St. Peter's School, Black Tickle

Grade 1 Observation June 2016

Grades: 1,4,6,8,10-11

denotes school performance vs province.

All percentages are based on AGR number for the above data.

denotes Department did not receive data.