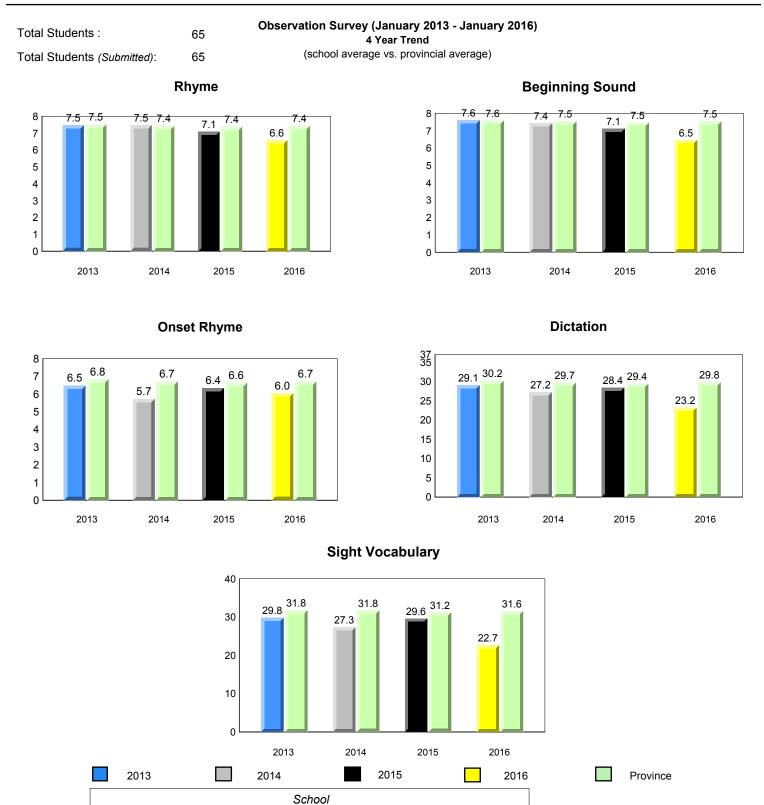

2014

2014

2015

Province

denotes Department did not receive data.

All percentages are based on AGR number for the above data.

denotes Department did not receive data.

#120 - Stephenville Primary, Stephenville

Grade 1 Observation January 2016

Grades: K-3

All percentages are based on AGR number for the above data. Source: Division of Evaluation and Research, Department of Education and Early Childhood Development