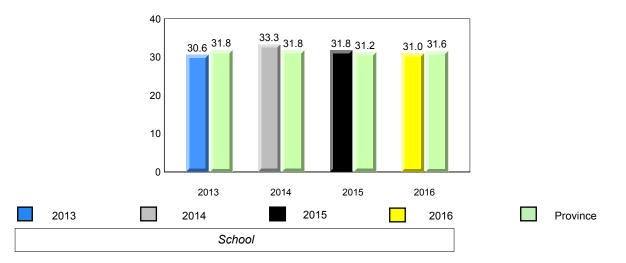

AGR number for the above data.

denotes Department did not receive data.



land

Newto

Labrador

#426 - Hillview Academy, Norris Arm

Grades: K-9



1

denotes Department did not receive data.

denotes school performance vs province.



All percentages are based on AGR number for the above data.

denotes Department did not receive data.



NLESD - Central Region 

#478 - New World Island Academy, Summerford

Grades: K-12



Grade 1 Observation

January 2016

denotes school performance vs province. All percentages are based on AGR number for the above data.

denotes Department did not receive data.

6/15/2017 8:55:48AM 197

1



All percentages are based on AGR number for the above data.

denotes Department did not receive data.





Newto

Labrador

land

NLESD - Central Region











denotes school performance vs province.

denotes Department did not receive data.

All percentages are based on AGR number for the above data.

Source: Division of Evaluation and Research, Department of Education and Early Childhood Development

1

Grade 1 Observation January 2016

Grades: K-7

7.5

2016

7.4



All percentages are based on AGR number for the above data.

denotes Department did not receive data.

| New      | oundland |  |  |  |  |
|----------|----------|--|--|--|--|
| Labrador |          |  |  |  |  |

NLESD - Eastern Region



denotes school performance vs province.

All percentages are based on AGR number for the above data.

\* denotes Department did not receive data.



| wjoundland<br>Labrador                                                        | Grade 1 Observa