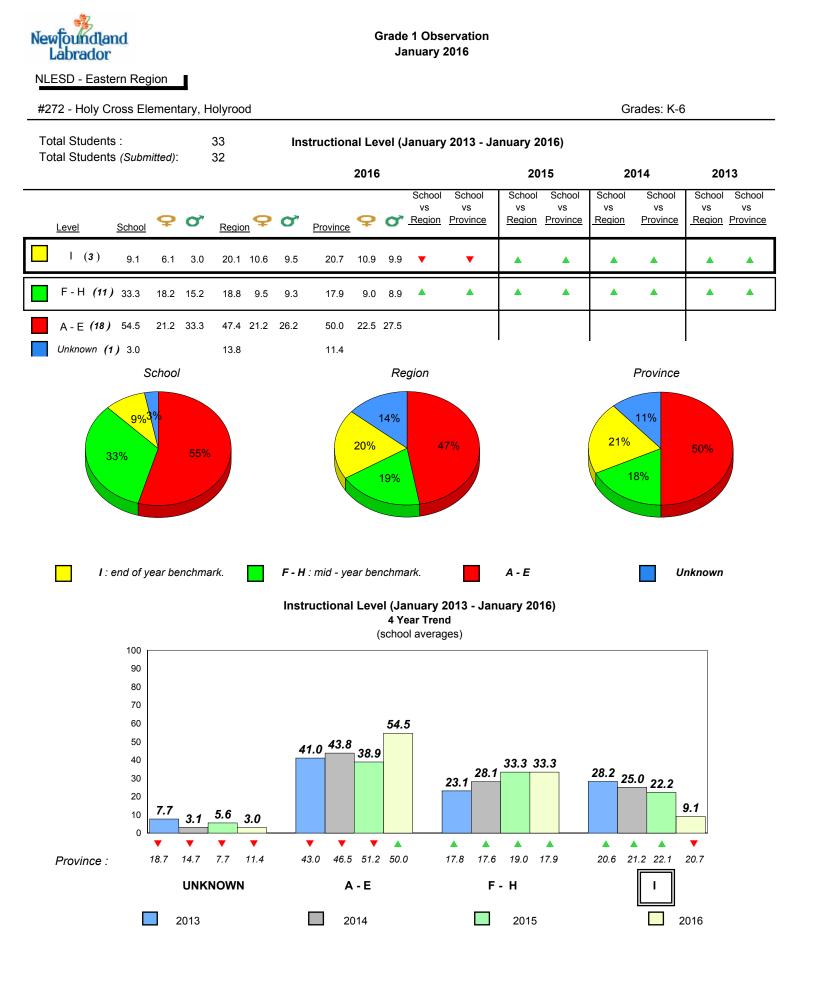

number for the above data.

denotes Department did not receive data.



#269 - St. Francis School, Harbour Grace

Grade 1 Observation January 2016

Grades: K-8



denotes school performance vs province.

All percentages are based on AGR number for the above data.

denotes Department did not receive data.

6/15/2017 8:55:48AM 237



All percentages are based on AGR number for the above data.

denotes Department did not receive data.



#272 - Holy Cross Elementary, Holyrood

Grades: K-6



Grade 1 Observation

January 2016

denotes school performance vs province. All percentages are based on AGR number for the above data.

denotes Department did not receive data.

6/15/2017 8:55:48AM 239

Source: Division of Evaluation and Research, Department of Education and Early Childhood Development



All percentages are based on AGR number for the above data.

denotes Department did not receive data.





denotes school performance vs province.

All percentages are based on AGR number for the above data.

denotes Department did not receive data.

Source: Division of Evaluation and Research, Department of Education and Early Childhood Development

\*







#278 - All Hallows Elementary, North River

Grades: K-6



denotes school performance vs province.

All percentages are based on AGR number for the above data.

denotes Department did not receive data.

6/15/2017 8:55:48AM 243



All percentages are based on AGR number for the above data.

denotes Department did not receive data.



#285 - Holy Redeemer Elementary, Spaniard's Bay

Grades: K-9



Grade 1 Observation

January 2016

d