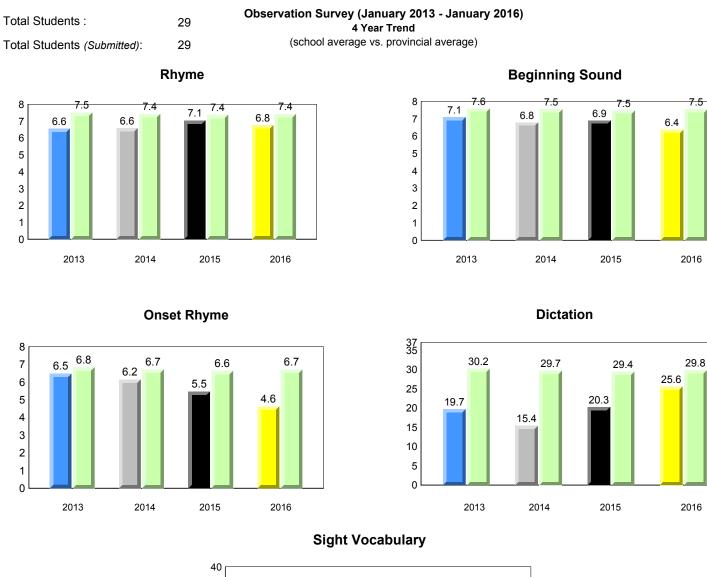

## **Sight Vocabulary**

denotes school performance vs province.

All percentages are based on AGR number for the above data.

denotes Department did not receive data.

ment dia not receive data

All percentages are based on AGR number for the above data.