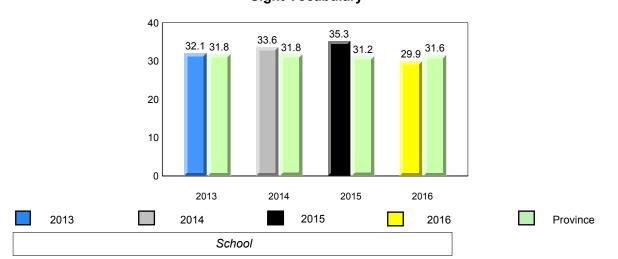

## **Sight Vocabulary**

denotes school performance vs province.

All percentages are based on AGR number for the above data.

denotes Department did not receive data.

ment dia not receive data

All percentages are based on AGR number for the above data.