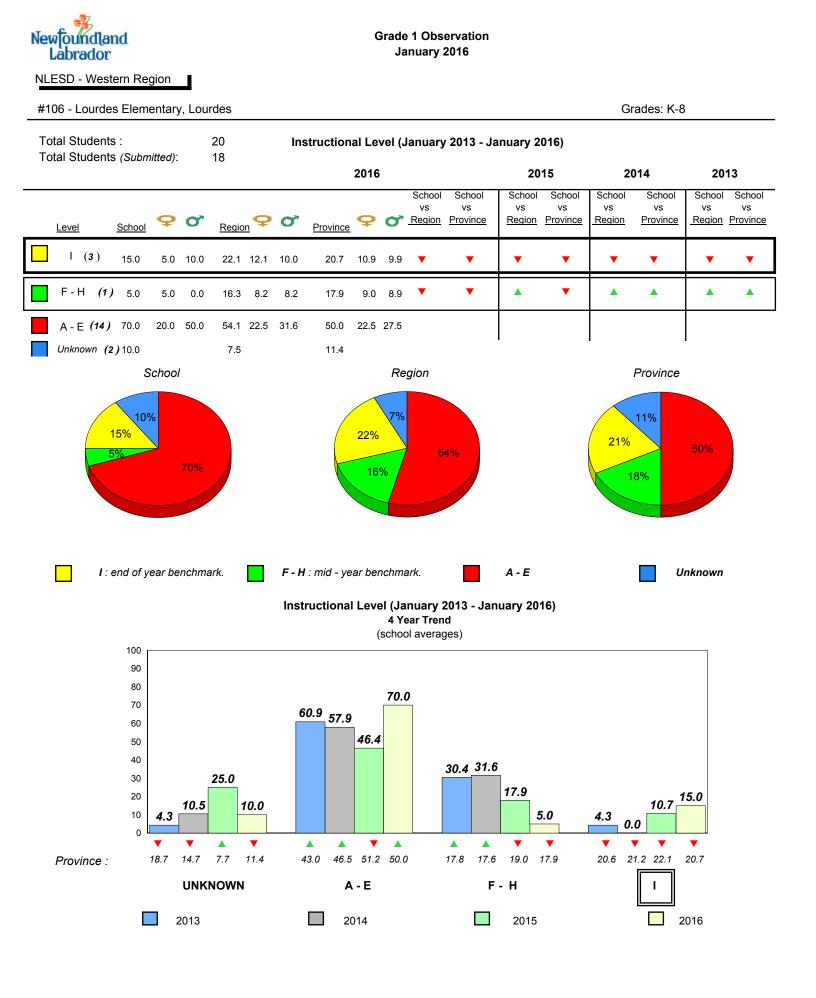

\*

#106 - Lourdes Elementary, Lourdes

Grade 1 Observation January 2016

Grades: K-8

denotes school performance vs province.

All percentages are based on AGR number for the above data.

Source: Division of Evaluation and Research, Department of Education and Early Childhood Development