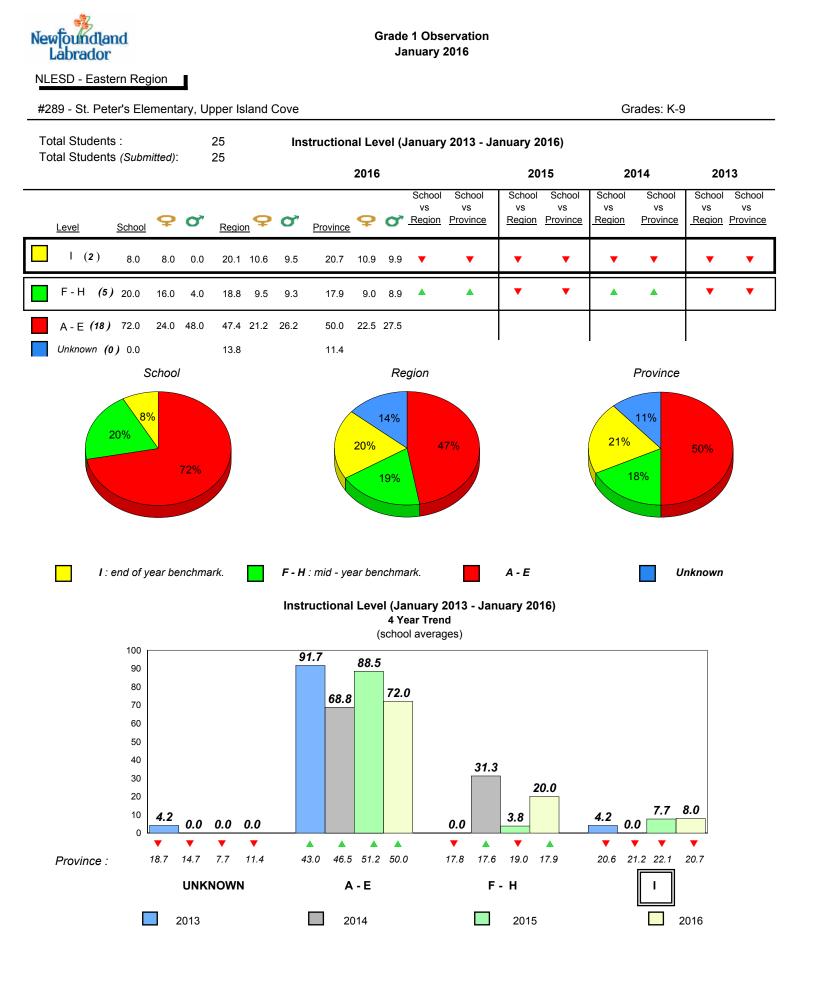

|                                                                |              |      |                                                                               |                                                                               |      |         |      |  |  |

denotes school performance vs province.

¥ denotes Department did not receive data.

All percentages are based on AGR number for the above data. Source: Division of Evaluation and Research, Department of Education and Early Childhood Development





#289 - St. Peter's Elementary, Upper Island Cove

Grades: K-9



Grade 1 Observation

January 2016

denotes school performance vs province.

All percentages are based on AGR number for the above data.

denotes Department did not receive data.

6/15/2017 8:55:48AM 251



All percentages are based on AGR number for the above data.

denotes Department did not receive data.

6/15/2017

252



#291 - Perlwin Elementary, Winterton







denotes school performance vs province.

All percentages are based on AGR number for the above data.

denotes Department did not receive data.

6/15/2017 8:55:48AM 253

Source: Division of Evaluation and Research, Department of Education and Early Childhood Development



denotes Department did not receive data. All percentages are based on AGR number for the above data.



#294 - St. Augustine's Elementary, Bell Island





denotes school performance vs province.

All percentages are based on AGR number for the above data. Source: Division of Evaluation and Research, Department of Education and Early Childhood Development

d