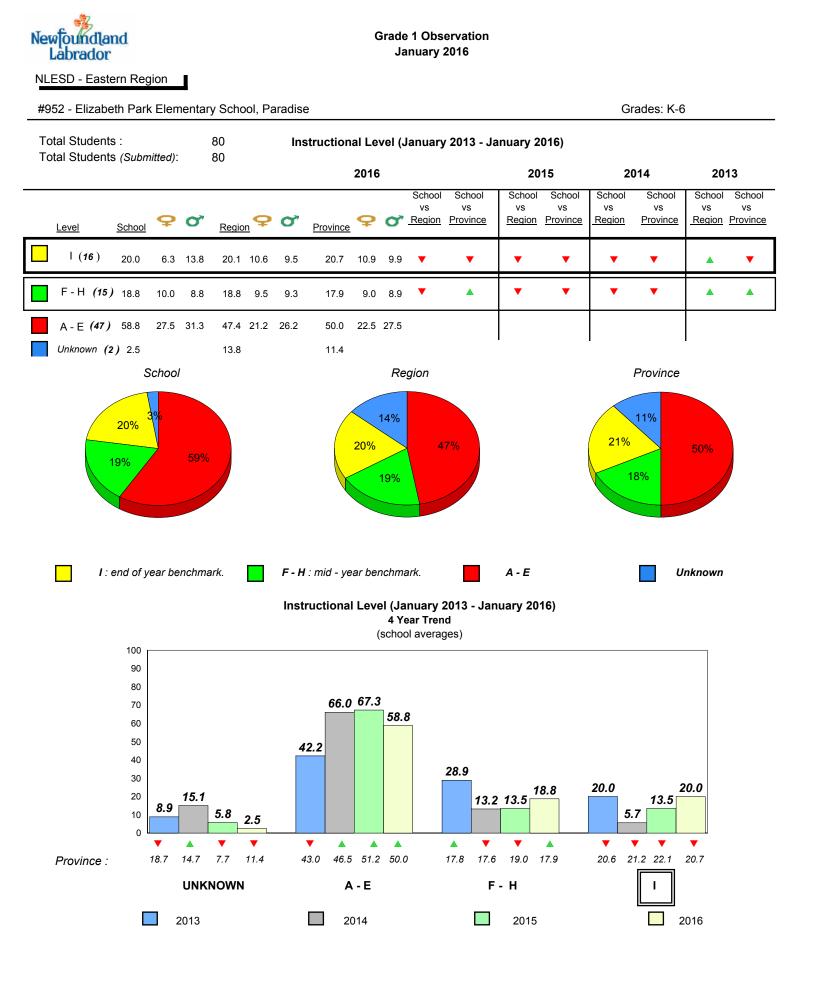

LESD - Eastern Region

#951 - Paradise Elementary, Paradise

Grade 1 Observation January 2016

Grades: K-6



denotes school performance vs province. denotes Department did not receive data. All percentages are based on AGR number for the above data.



All percentages are based on AGR number for the above data.

denotes Department did not receive data.



NLESD - Eastern Region

#952 - Elizabeth Park Elementary School, Paradise

Grades: K-6



Grade 1 Observation

January 2016

denotes school performance vs province.

All percentages are based on AGR number for the above data.

2013

2015

2016

2016

Province

Source: Division of Evaluation and Research, Department of Education and Early Childhood Development

10

0

2013

School

1

2014

2014

denotes Department did not receive data.



All percentages are based on AGR number for the above data.

denotes Department did not receive data.



NLESD - Eastern Region

#954 - Carbonear Academy, Carbonear

Grade 1 Observation January 2016

Grades: K-8



denotes school performance vs province. All percentages are based on AGR number for the above data.

denotes Department did not receive data.

6/15/2017 8:55:48AM 345

Source: Division of Evaluation and Research, Department of Education and Early Childhood Development



All percentages are based on AGR number for the above data.

denotes Department did not receive data.



Total Students :

8

7 6

5

4

3

2

1

0

## NLESD - Eastern Region

Total Students (Submitted):

2013

#### #375 - Lakecrest-St. John's Independent School, St. John's

8.0

74

2014

17

17



#### **Ons