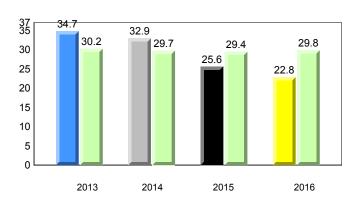

X denotes Department did not receive data. All percentages are based on AGR number for the above data.

Total Students :

8

7 6

5

4

3 2

1

0

NLESD - Western Region 

7.9 7.5

2013

#488 - French Shore Academy, Port Saunders

Grades: K-12

7.4 7.5

2016

Grade 1 Observation

January 2016

**Onset Rhyme** 

denotes school performance vs province.

All percentages are based on AGR number for the above data.

denotes Department did not receive data.

6/15/2017 8:55:48AM 105