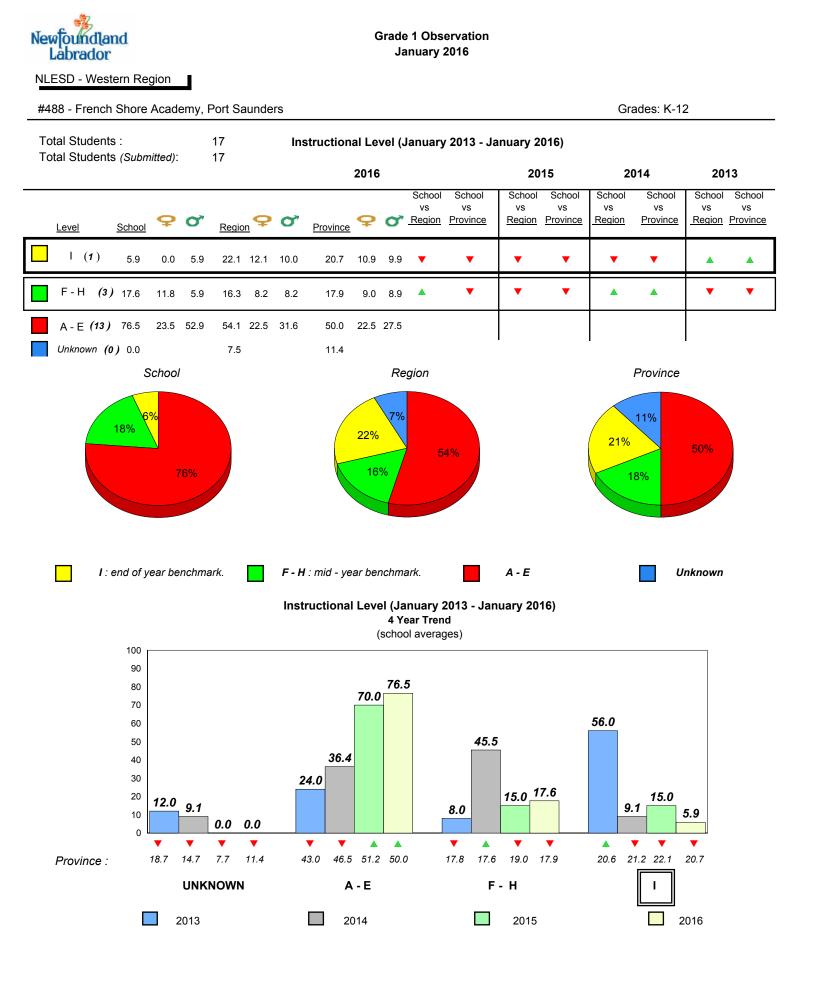

### Grade 1 Observation January 2016

X denotes Department did not receive data. All percentages are based on AGR number for the above data.

Total Students :

8

7 6

5

4

3 2

1

0

NLESD - Western Region 

7.9 7.5

2013

#488 - French Shore Academy, Port Saunders

Grades: K-12

7.4 7.5

2016

Grade 1 Observation

January 2016

**Onset Rhyme** 

denotes school performance vs province.

All percentages are based on AGR number for the above data.

denotes Department did not receive data.

6/15/2017 8:55:48AM 105