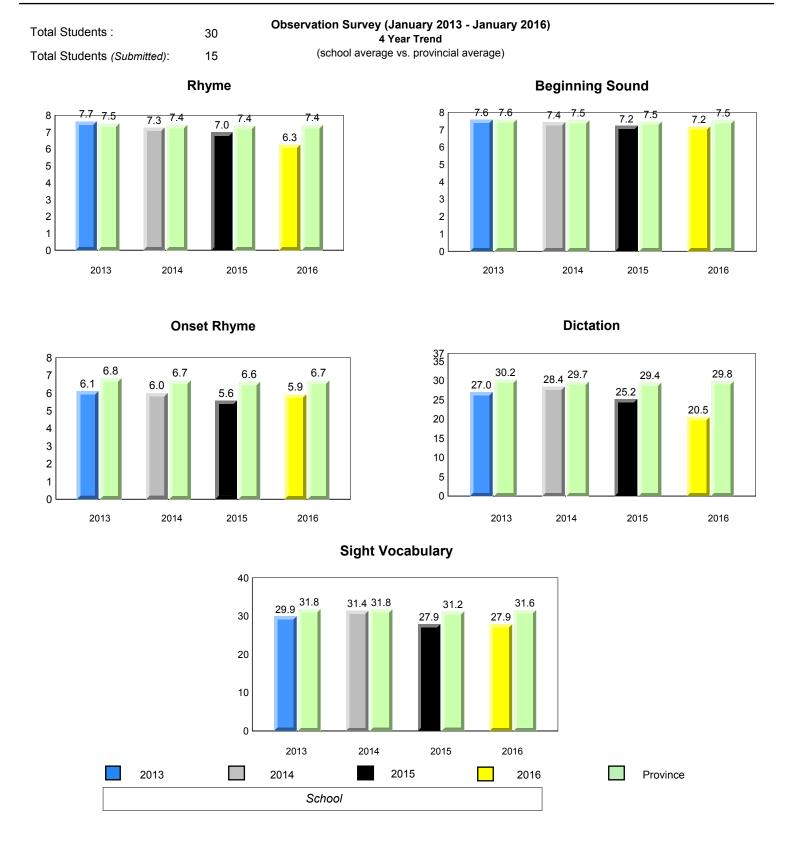

## **Sight Vocabulary**

denotes school performance vs province.

All percentages are based on AGR number for the above data.

denotes Department did not receive data.

ment dia not receive data

All percentages are based on AGR number for the above data.