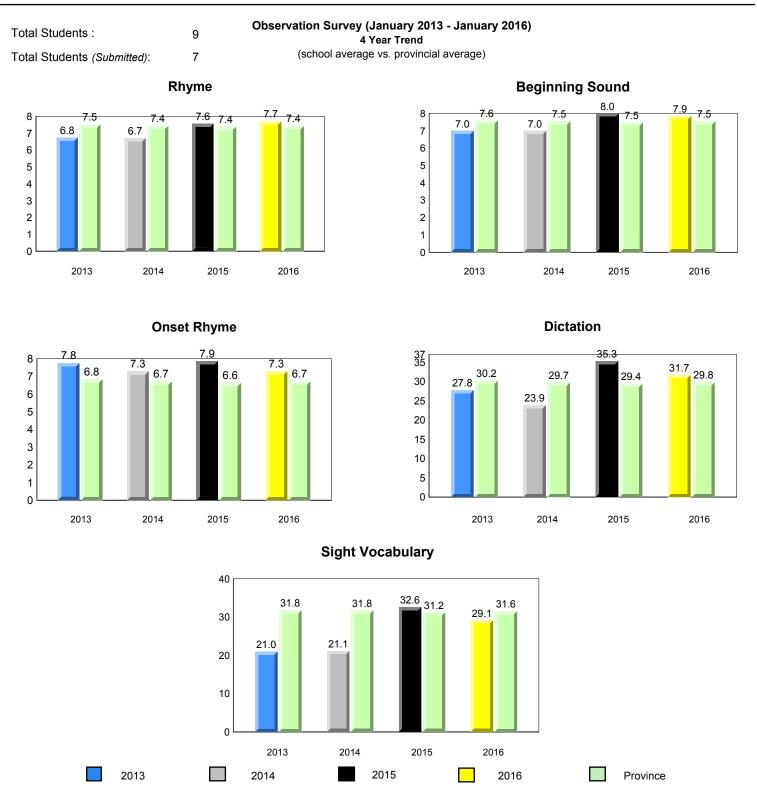

## **Sight Vocabulary**

denotes school performance vs province.

All percentages are based on AGR number for the above data.

denotes Department did not receive data.

ment dia not receive data

All percentages are based on AGR number for the above data.