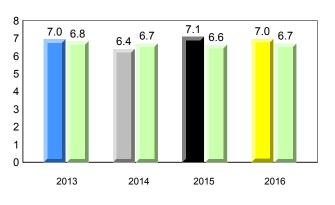

re based on AGR number for the above data.

denotes Department did not receive data.



# NLESD - Eastern Region

#### #308 - Mary Queen of the World Elementary, Mount Pearl

Grades: K-6



Grade 1 Observation

January 2016





denotes school performance vs province.

denotes Department did not receive data.

All percentages are based on AGR number for the above data.

Source: Division of Evaluation and Research, Department of Education and Early Childhood Development



All percentages are based on AGR number for the above data.

denotes Department did not receive data.

Total Students (Submitted):

7.8 7.5

2013

land

Labrador

Total Students :

8

7 6

5

4

3 2

1

0

Newto

#309 - Morris Academy, Mount Pearl

January 2016



Grade 1 Observation

# **Onset Rhyme**

2015

2016

2014





Dictation







denotes school performance vs province.

denotes Department did not receive data.

6/15/2017 8:55:48AM 263

Grades: K-5



All percentages are based on AGR number for the above data.

denotes Department did not receive data.

# Newfoundland Labrador

NLESD - Eastern Region

#316 - St. Peter's Primary, Mount Pearl

Grade 1 Observation January 2016

Grades: K-3



denotes school performance vs province.

denotes Department did not receive data.

All percentages are based on AGR number for the above data.



All percentages are based on AGR number for the above data.

denotes Department did not receive data.

land

Labrador

New

# #317 - St. Francis of Assisi Elementary, Logy Bay/Middle Cove/Outer Cove

Grades: K-6



Grade 1 Observation

January 2016

2013

denotes Depa