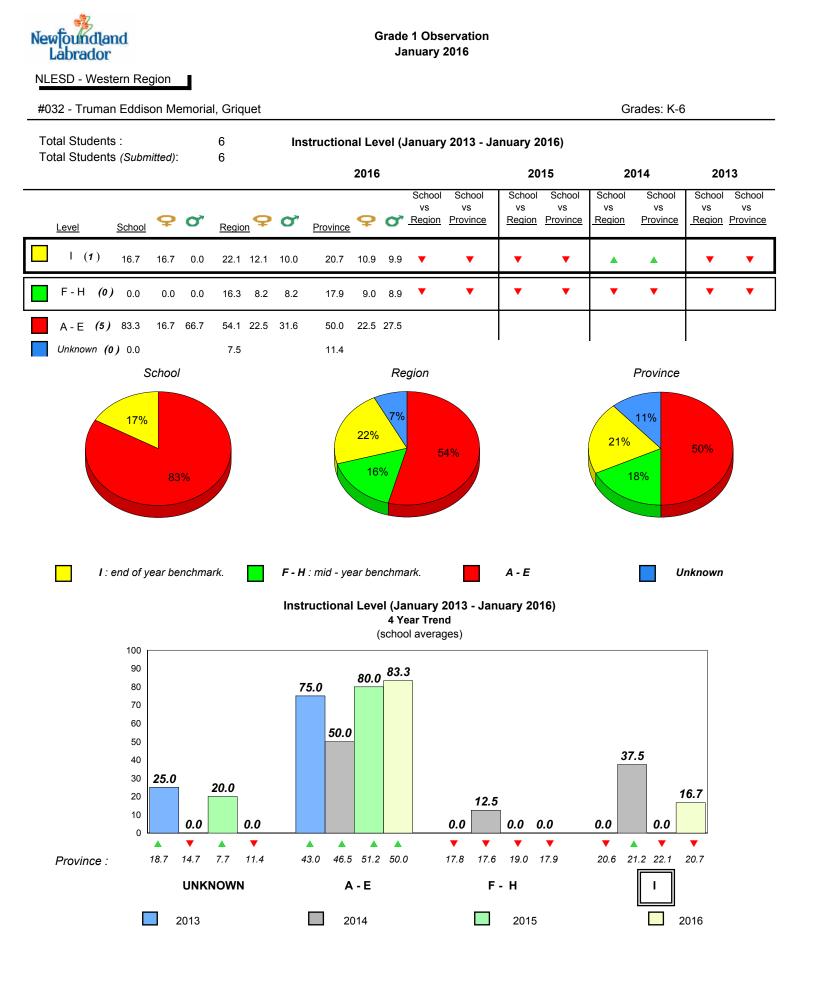

# Newfoundland Labrador

NLESD - Western Region

#032 - Truman Eddison Memorial, Griquet

Grades: K-6

denotes Department did not receive data.

2015

2016

2016

denotes school performance vs province.
 All percentages are based on AGR number for the above data.

2013

Source: Division of Evaluation and Research, Department of Education and Early Childhood Development