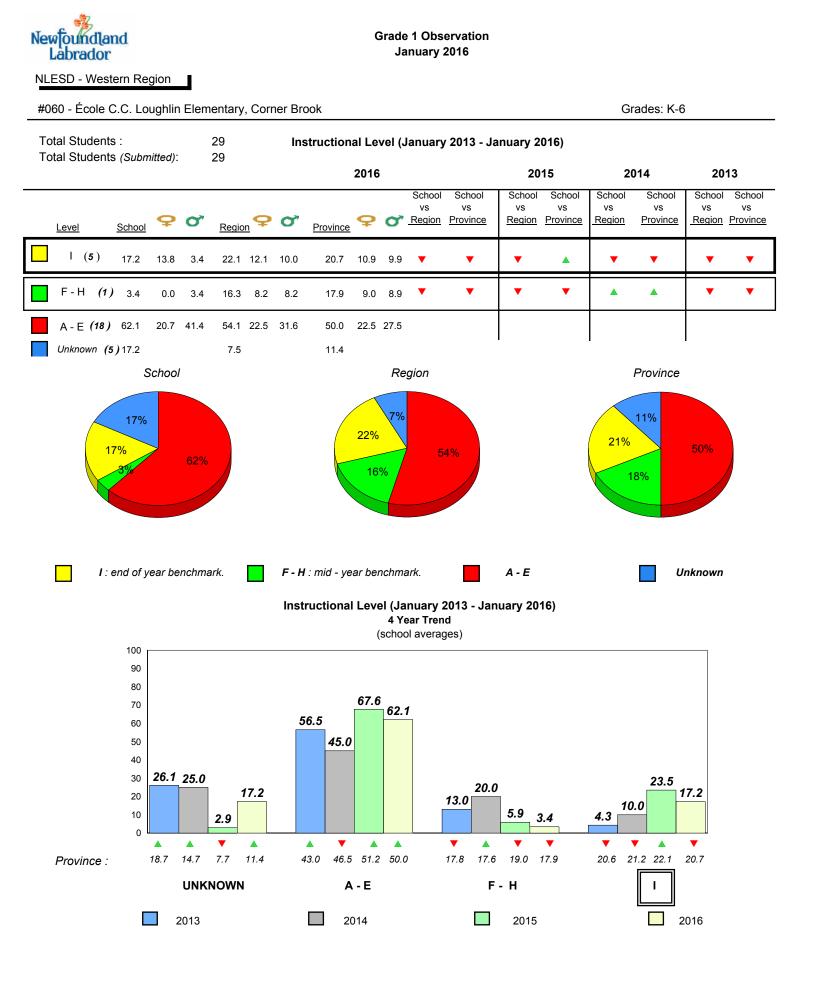

Source: Division of Evaluation and Research, Department of Education and Early Childhood Development

All percentages are based on AGR number for the above data.

denotes Department did not receive data.

#060 - École C.C. Loughlin Elementary, Corner Brook

Grades: K-6

Grade 1 Observation

January 2016

denotes school performance vs province.

All percentages are based on AGR number for the above data.

denotes Department did not receive data.

6/15/2017 8:55:48AM 37