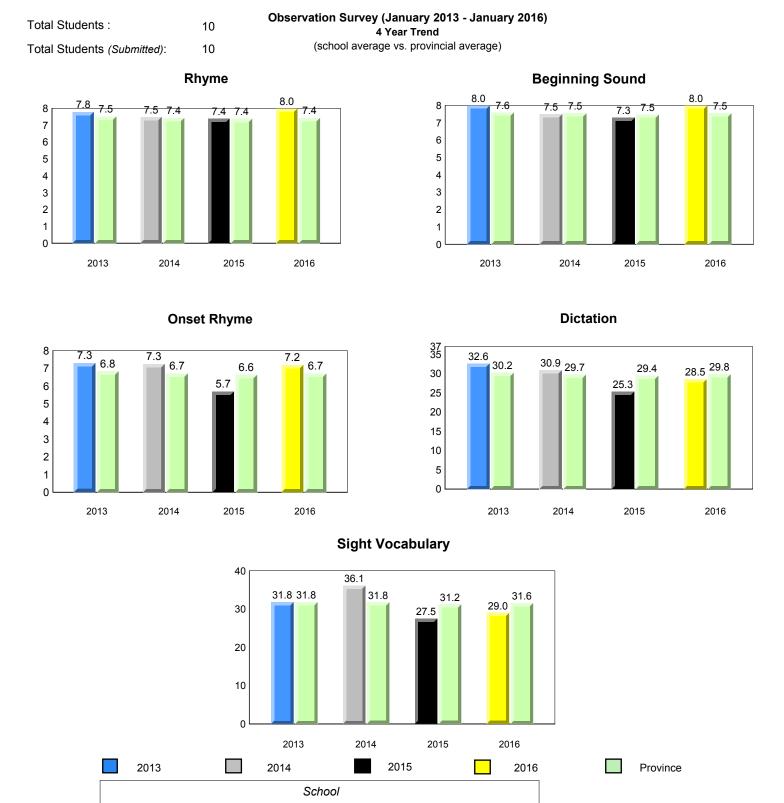

denotes Department did not receive data.

6/15/2017 8:55:48AM 88

#388 - Long Range Academy, Cow Head

Grades: K-12

denotes Department did not receive data.

Grade 1 Observation

January 2016

All percentages are based on AGR number for the above data. Source: Division of Evaluation and Research, Department of Education and Early Childhood Development