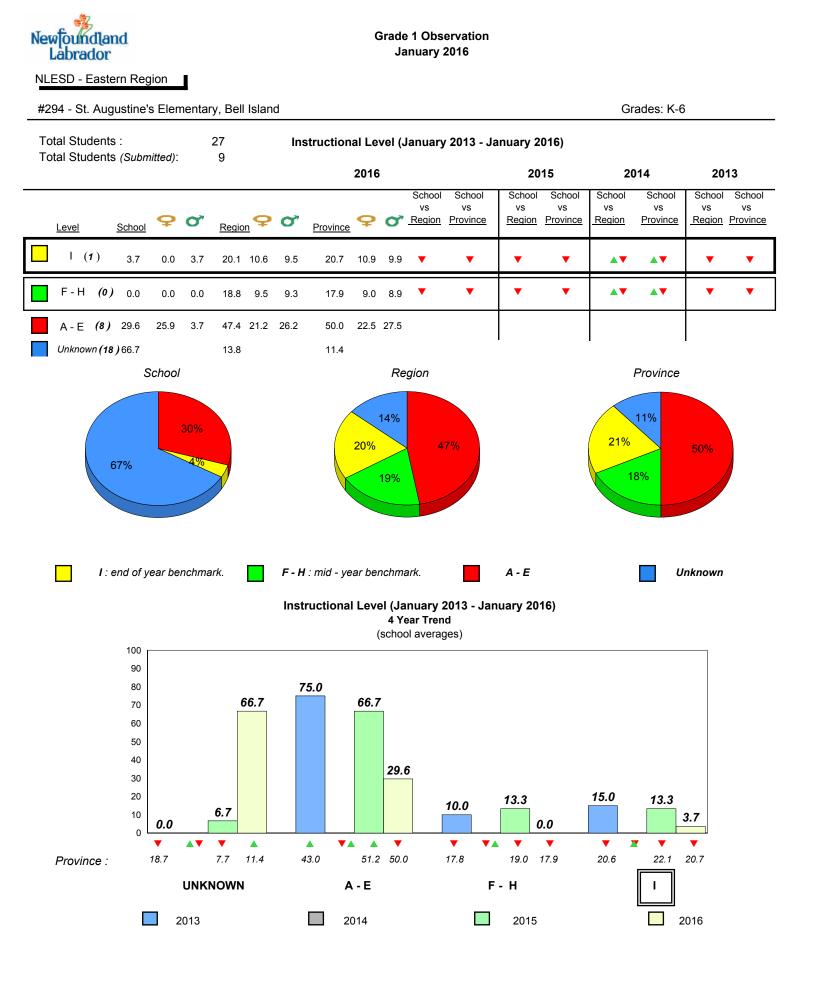

for the above data.

denotes Department did not receive data.

6/15/2017

252



#291 - Perlwin Elementary, Winterton







denotes school performance vs province.

All percentages are based on AGR number for the above data.

denotes Department did not receive data.

6/15/2017 8:55:48AM 253

Source: Division of Evaluation and Research, Department of Education and Early Childhood Development



denotes Department did not receive data. All percentages are based on AGR number for the above data.



#294 - St. Augustine's Elementary, Bell Island





denotes school performance vs province.

All percentages are based on AGR number for the above data. Source: Division of Evaluation and Research, Department of Education and Early Childhood Development

denotes Department did not receive data.



All percentages are based on AGR number for the above data.

denotes Department did not receive data.



8

7 6

5 4

3 2

1

0

2013

# NLESD - Eastern Region

# #303 - St. Edward's Elementary, Conception Bay South (Kelligrews)



## **Onset Rhyme**



# Dictation

Grades: K-6







denotes school performance vs province.

denotes Department did not receive data.

1 All percentages are based on AGR number for the above data.



All percentages are based on AGR number for the above data.

denotes Department did not receive data.



Total Students :

8

7 6

5

4

3 2

1

0

7.7 7.5

2013

### Grade 1 Observation January 2016

### #306 - St. George's Elementary, Conception Bay South (Manuels)



## **Onset Rhyme**



# Dictation



# Sight Vocabulary



denotes school performance vs prov