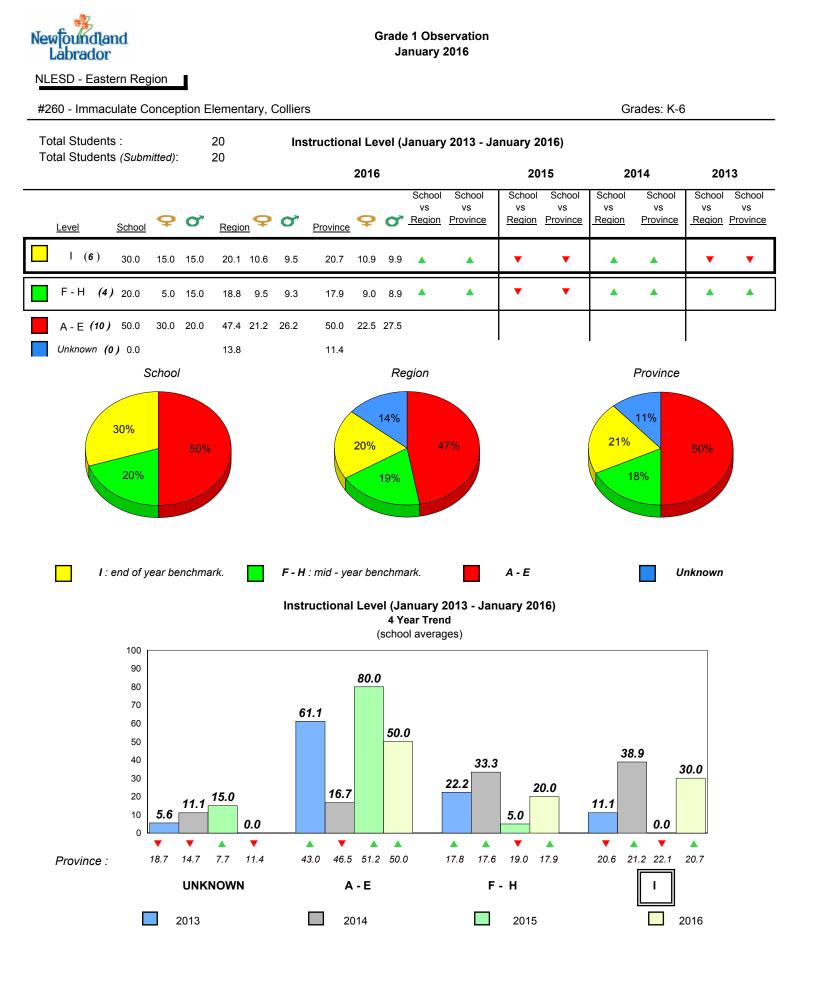

ley's Point Primary, Coley's Point

Grades: K-3



2013

denotes Department did not receive data.

2015

2016

2016

6/15/2017 8:55:48AM

Province

Source: Division of Evaluation and Research, Department of Education and Early Childhood Development

0

2013

School

1

2014

2014



All percentages are based on AGR number for the above data.

denotes Department did not receive data.



3

2

1

0

2013

2014

denotes school performance vs province.

All percentages are based on AGR number for the above data.

2015

2016

NLESD - Eastern Region

#260 - Immaculate Conception Elementary, Colliers

Grades: K-6



Grade 1 Observation

January 2016

Source: Division of Evaluation and Research, Department of Education and Early Childhood Development



denotes Department did not receive data.





All percentages are based on AGR number for the above data.

denotes Department did not receive data.



#262 - Woodland Elementary, Dildo





denotes school performance vs province.

All percentages are based on AGR number for the above data.

2013

2016

2015

Province

Source: Division of Evaluation and Research, Department of Education and Early Childhood Development

2014

School

denotes Department did not receive data.



All percentages are based on AGR number for the above data.

denotes Department did not receive data.



#265 - Acreman Elementary, Green's Harbour

Grades: K-6



denotes school performance vs province.

All percentages are based on AGR number for the above data.

denotes Department did not receive data.

6/15/2017 8:55:48AM 235

Source: Division of Evaluation