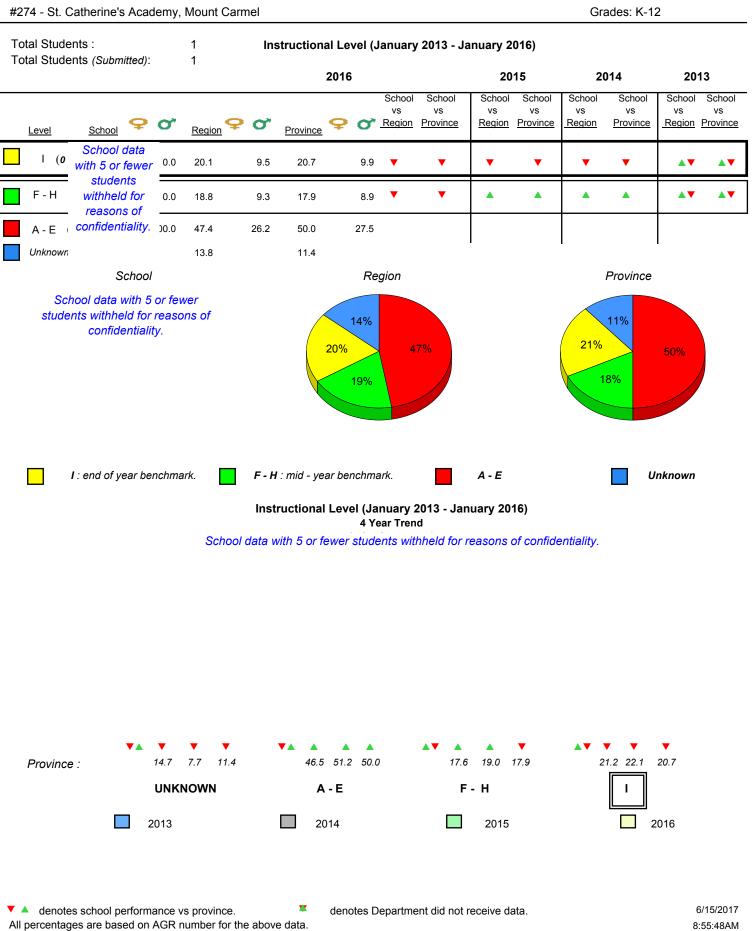

### #

| #002                                                                                                                                                                                        | - Henry Gordo | on Academy, | Cartwright |              |                                                                               |                                 |                                                                               |      | Grades: K-11 |      |  |
|---------------------------------------------------------------------------------------------------------------------------------------------------------------------------------------------|---------------|-------------|------------|--------------|-------------------------------------------------------------------------------|---------------------------------|-------------------------------------------------------------------------------|------|--------------|------|--|
| Total Students :     4     Observation Survey (January 20 4 Year Trend 4 Year Trend (school average vs. province)       Total Students (Submitted):     4     (school average vs. province) |               |             |            |              |                                                                               |                                 |                                                                               | 6)   |              |      |  |
| School data with 5 or fewer students wi<br>reasons of confidentiality.                                                                                                                      |               |             |            |              |                                                                               |                                 | School data with 5 or fewer students withheld for reasons of confidentiality. |      |              |      |  |
|                                                                                                                                                                                             | 2013          | 2014        | 2015       | 2016         |                                                                               |                                 | 2013                                                                          | 2014 | 2015         | 2016 |  |
| School data with 5 or fewer students withheld for reasons of confidentiality.                                                                                                               |               |             |            |              | School data with 5 or fewer students withheld for reasons of confidentiality. |                                 |                                                                               |      |              |      |  |
|                                                                                                                                                                                             | 2013          | 2014        | 2015       | 2016         |                                                                               |                                 | 2013                                                                          | 2014 | 2015         | 2016 |  |
|                                                                                                                                                                                             |               |             |            |              |                                                                               | ewer students<br>confidentialit | s withheld for<br>y.                                                          |      |              |      |  |
|                                                                                                                                                                                             |               |             |            | 2013         | 2014                                                                          | 2015                            | 2016                                                                          |      |              |      |  |
|                                                                                                                                                                                             |               | 2013        |            | 2014<br>Scho |                                                                               | 2015                            | 2016                                                                          | ]    | Provinc      | е    |  |
|                                                                                                                                                                                             |               |             |            |              |                                                                               |                                 |                                                                               | ]    |              |      |  |