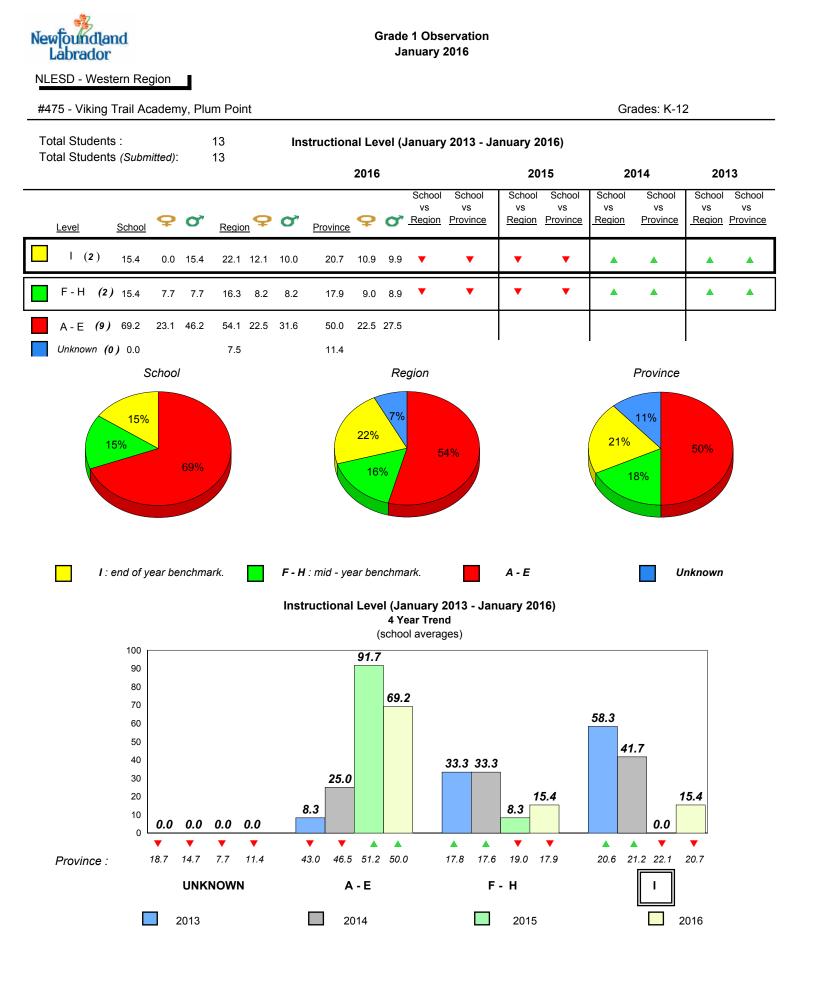

2016

Province

All percentages are based on AGR number for the above data.

denotes Department did not receive data.

#475 - Viking Trail Academy, Plum Point

Grade 1 Observation January 2016

Grades: K-12

denotes school performance vs province.