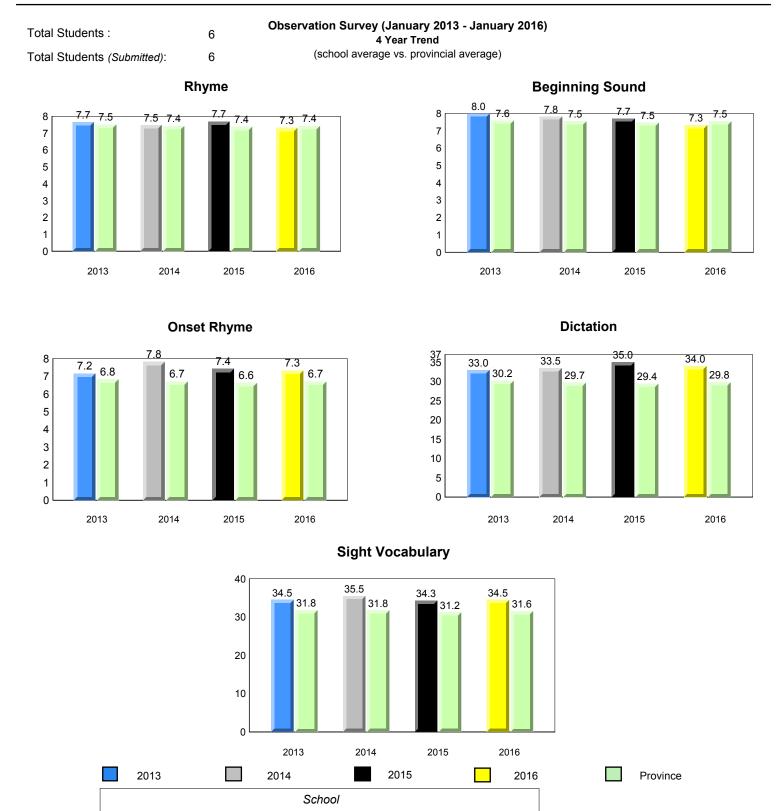

## **Sight Vocabulary**

denotes school performance vs province.

All percentages are based on AGR number for the above data.

denotes Department did not receive data.

ment dia not receive data

All percentages are based on AGR number for the above data.