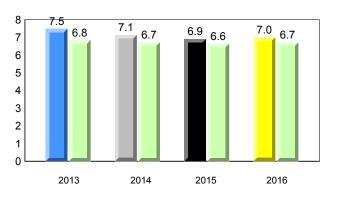

- Eastern Region

Total Students (Submitted):

7.5 7.5

2013

#### Grade 1 Observation January 2016

#### #366 - Topsail Elementary, Conception Bay South (Topsail)

7.4 7.4

2014

65

42

Rhyme

7.6



#### Onset Rhyme



#### Dictation

Grades: K-4



#### **Sight Vocabulary**



denotes school performance vs province.

All percentages are based on AGR number for the above data.

denotes Department did not receive data.

6/15/2017 8:55:48AM 305



All percentages are based on AGR number for the above data.

denotes Department did not receive data.



Total Students :

8

7 6

5

4

3 2

1

0

NLESD - Eastern Region

Total Students (Submitted):

7.5 7.5

2013

#367 - Holy Trinity Elementary, Torbay



Grades: K-6



**Onset Rhyme** 

2015

92

91

Rhyme

7.5

7.4

7.5 7.4

2014

7.6

7.4



Dictation

2015

2016







denotes school performance vs province.

All percentages are based on AGR number for the above data.

denotes Department did not receive data.

6/15/2017 8:55:48AM 307



All percentages are based on AGR number for the above data.

denotes Department did not receive data.





denotes school performance vs province.

All percentages are based on AGR number for the above data.

denotes Department did not receive data.

6/15/2017 8:55:48AM 309

Source: Division of Evaluation and Research, Department of Education and Early Childhood Development

\*



Labrador

land

New

#### #371 - Upper Gullies Elementary, Conception Bay South (Upper Gullies)

Grades: K-6



Grade 1 Observation

January 2016

denotes school performance vs province.

All percentages are based