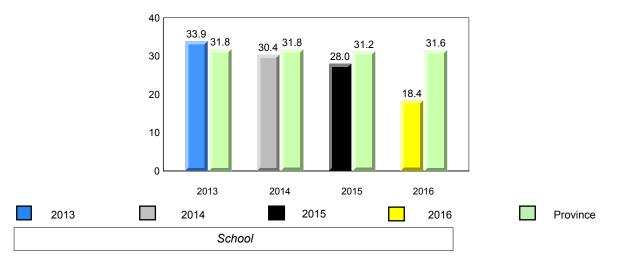

## **Sight Vocabulary**

denotes school performance vs province.

All percentages are based on AGR number for the above data.

denotes Department did not receive data.

ment dia not receive data

All percentages are based on AGR number for the above data.