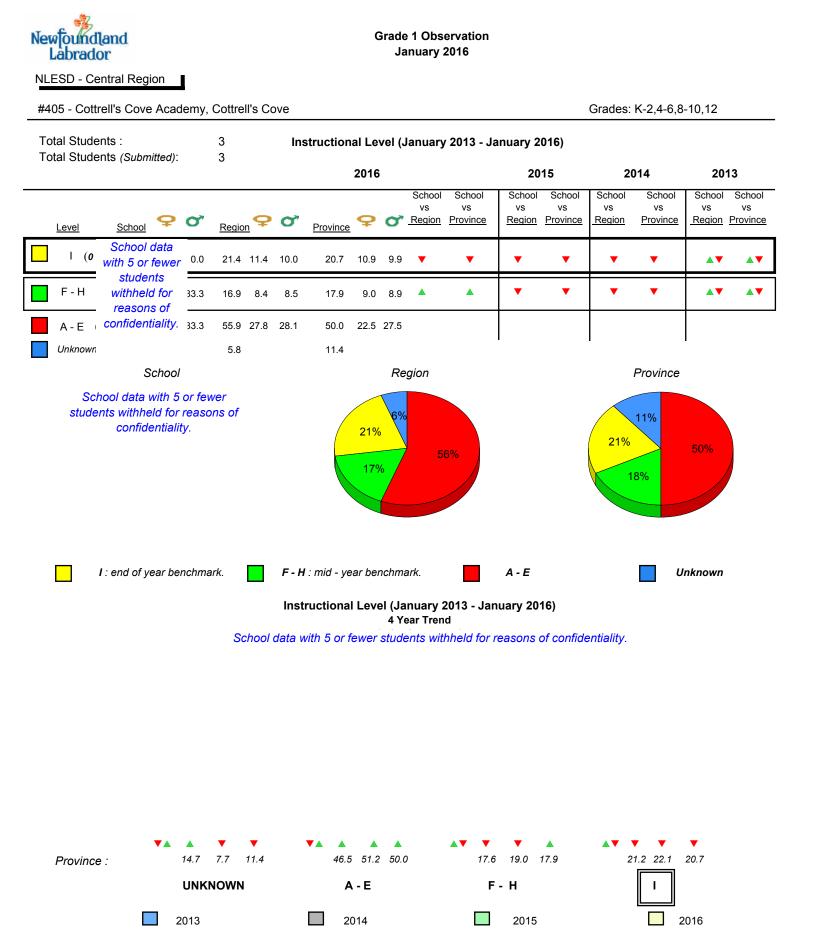

| Provinc                           | e         |
|                                                 |                                |        | Schoo                  | )                                    |                   |                                 |                                   |           |

denotes school performance vs province.
 All percentages are based on AGR number for the above data.

denotes Department did not receive data.



| Newfoundland<br>Labrador |
|--------------------------|
|--------------------------|

#405 - Cottrell's Cove Academy, Cottrell's Cove

Grade 1 Observation January 2016

Grades: K-2,4-6,8-10,12



denotes school performance vs province.
 All percentages are based on AGR number for the above data.

denotes Department did not receive data.



denotes Department did not receive data.

denotes school performance vs province.

All percentages are based on AGR number for the above data.



#406 - Fitzgerald Academy, English Harbour West

Grades: K-12



Grade 1 Observation

January 2016

denotes school performance vs province. All percentages are based on AGR number for the above data.

denotes Department did not receive data.

6/15/2017 8:55:48AM 177



All percentages are based on AGR number for the above data.

denotes Department did not receive data.



#407 - Bay d'Espoir Academy, Milltown





2016

denotes school performance vs province.

All percentages are based on AGR number for the above data.

2013

denotes Department did not receive data.

2015

6/15/2017 8:55:48AM 179

Province

2013

School

2014



All percentages