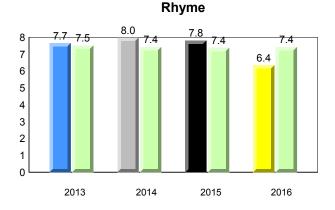

anuary 2016



denotes school performance vs province.

denotes Department did not receive data.

All percentages are based on AGR number for the above data.



All percentages are based on AGR number for the above data.

denotes Department did not receive data.



#206 - Riverwood Academy, Wing's Point

Grades: K-12



Grade 1 Observation

January 2016

denotes school performance vs province.

All percentages are based on AGR number for the above data.

2013

denotes Department did not receive data.

2016

2015

6/15/2017 8:55:48AM 167

Province

Source: Division of Evaluation and Research, Department of Education and Early Childhood Development

2014

School



All percentages are based on AGR number for the above data.

denotes Department did not receive data.



Newto

Labrador

land





**Onset Rhyme** 











denotes school performance vs province. All percentages are based on AGR number for the above data.

denotes Department did not receive data.

1

Source: Division of Evaluation and Research, Department of Education and Early Childhood Development

6/15/2017 8:55:48AM 169

Grade 1 Observation

January 2016

4 Year Trend

Grades: K-9



All percentages are based on AGR number for the above data.



#400 - Helen Tulk Elementary, Bishop's Falls

Grades: K-6



denotes school performance vs province.

All percentages are based on AGR number for the above data.

denotes Department did not receive data.

6/15/2017 8:55:48AM 171



All percentages are based on AGR number for the above data.

denotes Department did not receive data.

| Labrador<br>_ESD - Central Reg