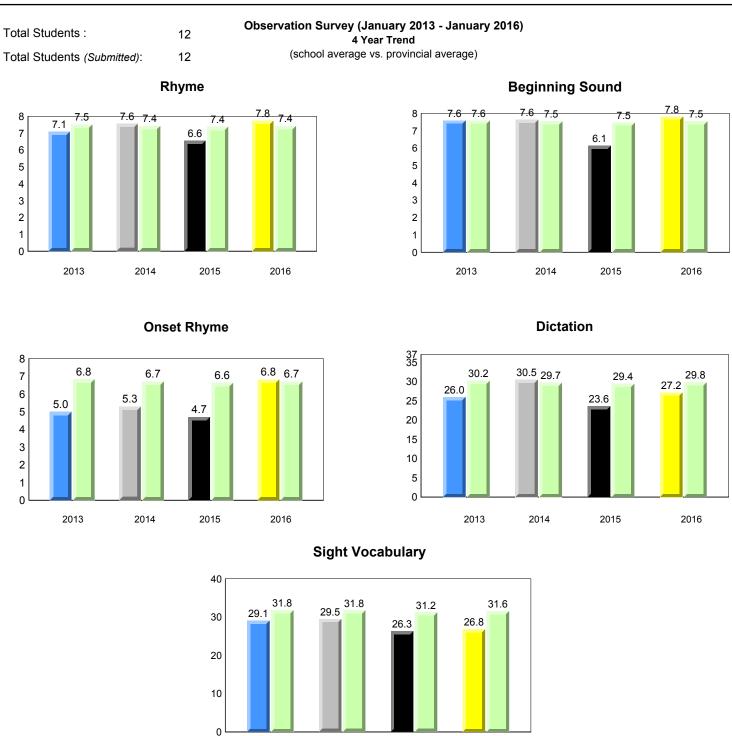

# Newfoundland Labrador

NLESD - Western Region

#397 - Belanger Memorial School, Upper Ferry

Grades: K-12

Grade 1 Observation

January 2016

denotes school performance vs province.

All percentages are based on AGR number for the above data.

Source: Division of Evaluation and Research, Department of Education and Early Childhood Development

1

denotes Department did not receive data.

All percentages are based on AGR number for the above data.