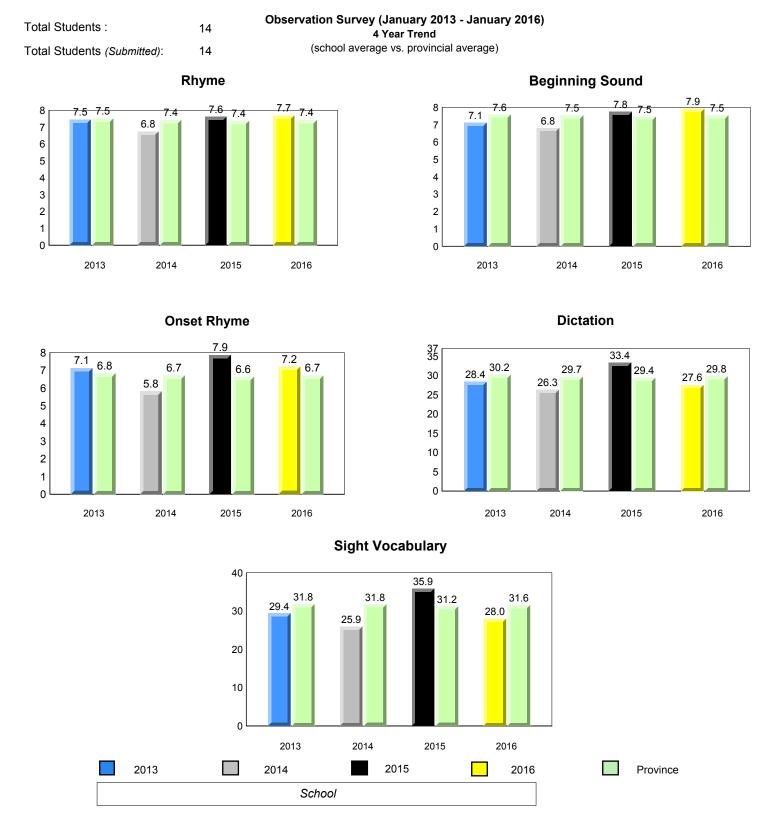

|

All percentages are based on AGR number for the above data.

Source: Division of Evaluation and Research, Department of Education and Early Childhood Development

X

denotes Department did not receive data.





#167 - Green Bay South Academy, Robert's Arm

Grades: K-6



Grade 1 Observation

January 2016

denotes school performance vs province. All percentages are based on AGR number for the above data.

denotes Department did not receive data.

Source: Division of Evaluation and Research, Department of Education and Early Childhood Development



All percentages are based on AGR number for the above data.

denotes Department did not receive data.

## Labrador NLESD - Central Region

land

Newto

#172 - Brian Peckford Primary, Triton

Grade 1 Observation January 2016

Grades: K-3



denotes school performance vs province.

Source: Division of Evaluation and Research, Department of Education and Early Childhood Development

denotes Department did not receive data.

1 All percentages are based on AGR number for the above data.

6/15/2017 8:55:48AM 135



All percentages are based on AGR number for the above data.

denotes Department did not receive data.

| wfoundland<br>Labrador                                                        |                                |        |                      | Grade 1 Obser<br>January 20                                    |                                                                               |                                 |                                    |           |  |
|-----------------------------------------