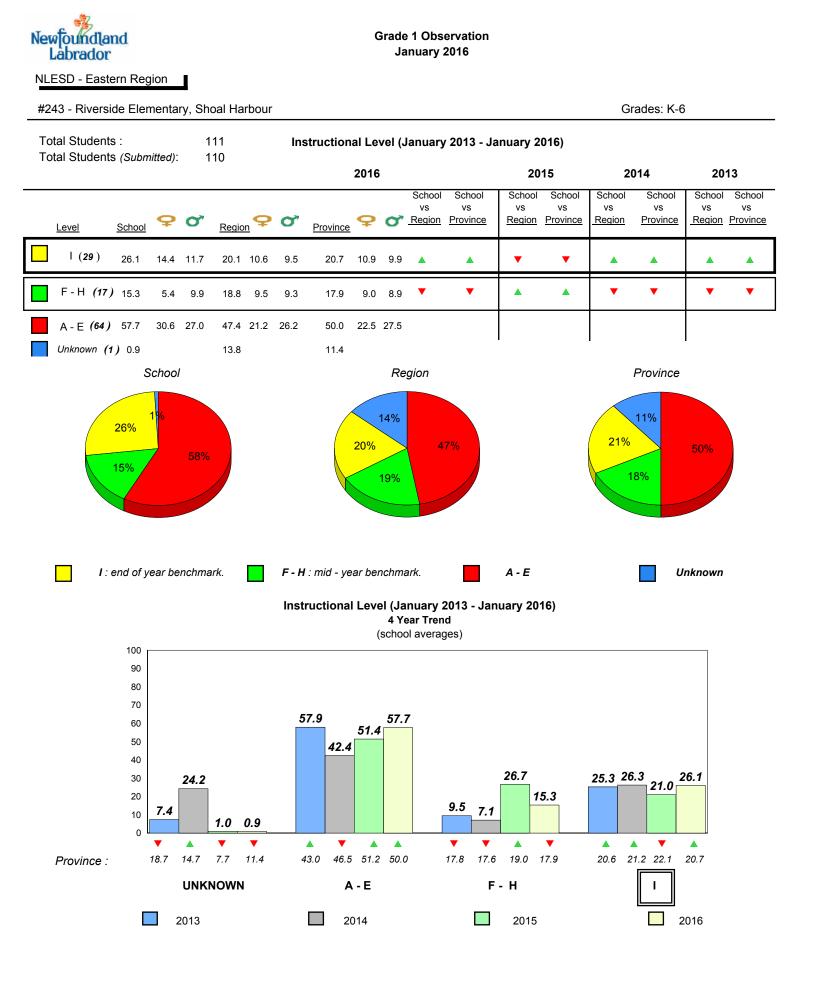

denotes school performance vs province.

All percentages are based on AGR number for the above data.

¥ denotes Department did not receive data.

### Grade 1 Observation January 2016