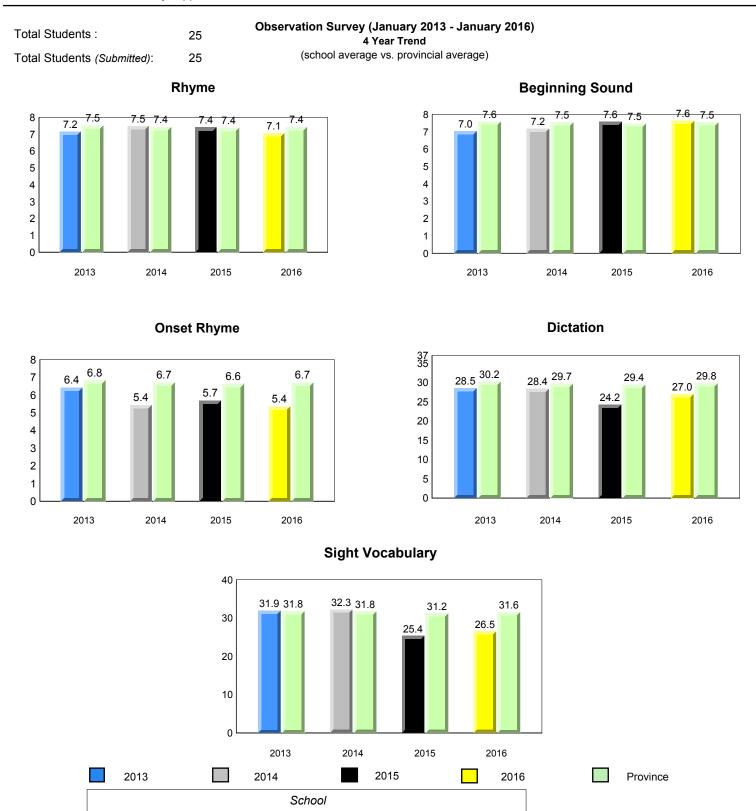

|      |         |      |  |  |
|                                                               |                                                                               |      |                                                                |              |      |                                                                               |                                                                               |      |         |      |  |  |

denotes school performance vs province.

¥ denotes Department did not receive data.

All percentages are based on AGR number for the above data. Source: Division of Evaluation and Research, Department of Education and Early Childhood Development





#289 - St. Peter's Elementary, Upper Island Cove

Grades: K-9



Grade 1 Observation

January 2016

denotes school performance vs province.

All percentages are based on AGR number for the above data.

denotes Department did not receive data.

6/15/2017 8:55:48AM 251



All percentages are based on AGR number for the above data.

denotes Department did not receive data.

6/15/2017

252



#291 - Perlwin Elementary, Winterton







denotes school performance vs province.

All percentages are based on AGR number for the above data.

denotes Department did not receive data.

6/15/2017 8:55:48AM 253

Source: Division of Evaluation and Research, Department of Education and Early Childhood Development



denotes Department did not receive data. All percentages are based on AGR number for the above data.



#294 - St. Augustine's Elementary, Bell Island