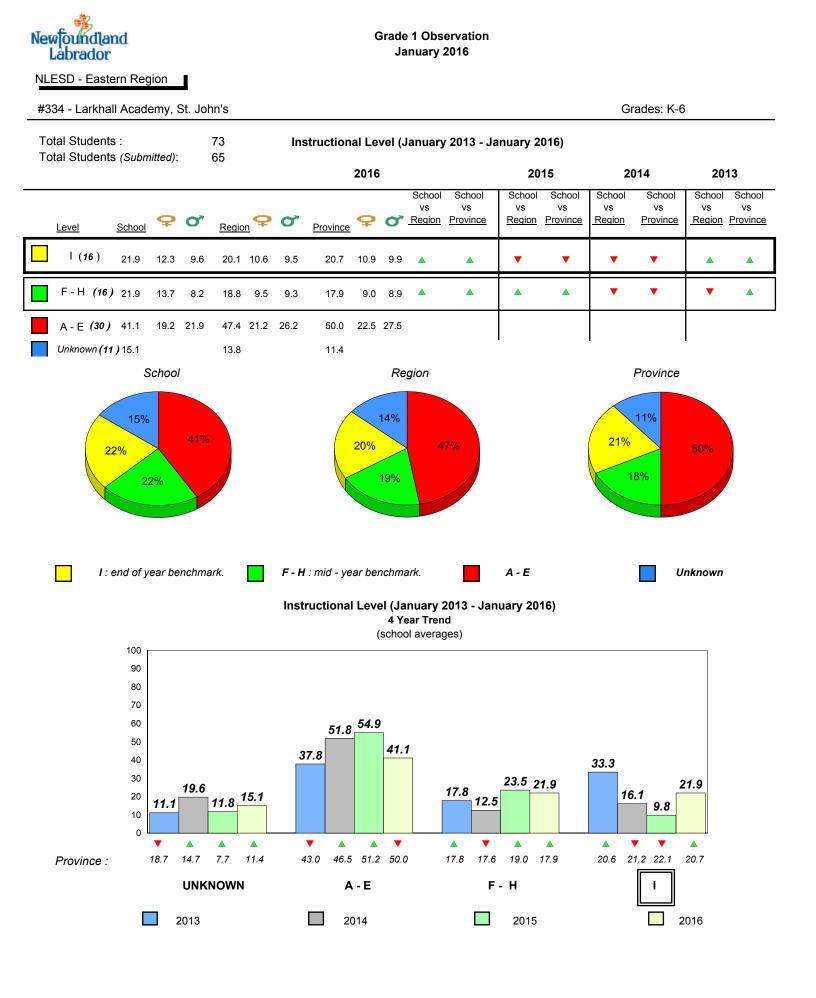

denotes school performance vs province.

All percentages are based on AGR number for the above data.

¥ denotes Department did not receive data.

### Grade 1 Observation January 2016