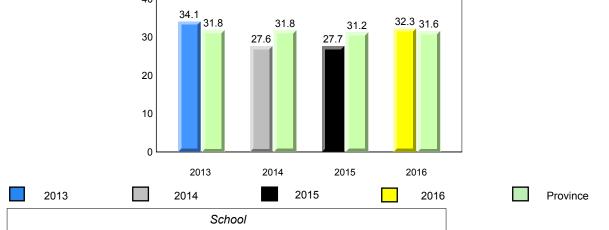

### Grade 1 Observation January 2016

## **Sight Vocabulary**

denotes school performance vs province.

All percentages are based on AGR number for the above data.

denotes Department did not receive data.

ment dia not receive data

All percentages are based on AGR number for the above data.