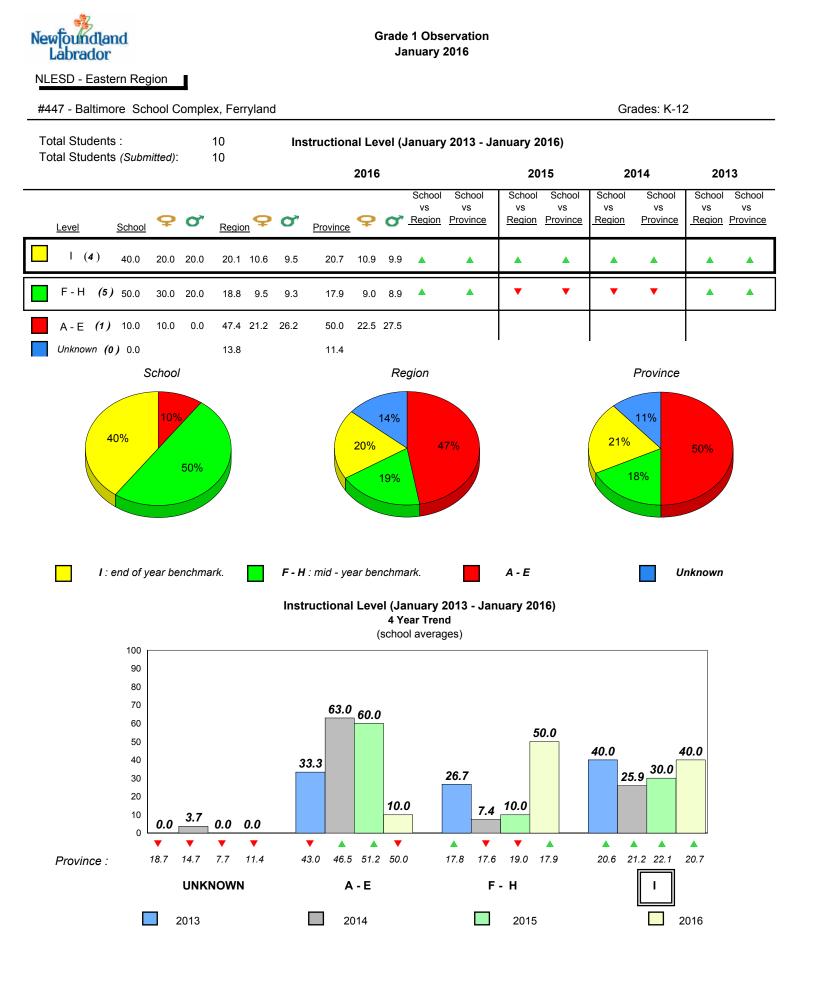

(Submitted): 10 Rhyme **Beginning Sound** 7.9 8.0 8 7.5 7.7 7.6 7.4 7.4 74 7 6 5 4 3 2 1 0 2013 2014 2015 2016 2013 2014

Grade 1 Observation

January 2016

### **Onset Rhyme**





Grades: K-6

Dictation



Sight Vocabulary



denotes school performance vs province.

denotes Department did not receive data.

6/15/2017 8:55:48AM 329



All percentages are based on AGR number for the above data.



NLESD - Eastern Region

#447 - Baltimore School Complex, Ferryland

Grades: K-12



Grade 1 Observation

January 2016

denotes school performance vs province.

All percentages are based on AGR number for the above data.

denotes Department did not receive data.

6/15/2017 8:55:48AM 331

Source: Division of Evaluation and Research, Department of Education and Early Childhood Development

School



All percentages are based on AGR number for the above data.

denotes Department did not receive data.

| Newfoundland<br>Labrador                                                      | Grade 1 Observation<br>January 2016   |               |                |                                                                         |                                                                               |                                                              |             |      |  |  |  |
|-------------------------------------------------------------------------------|---------------------------------------|---------------|----------------|-------------------------------------------------------------------------|-----------------------------------------------------------------