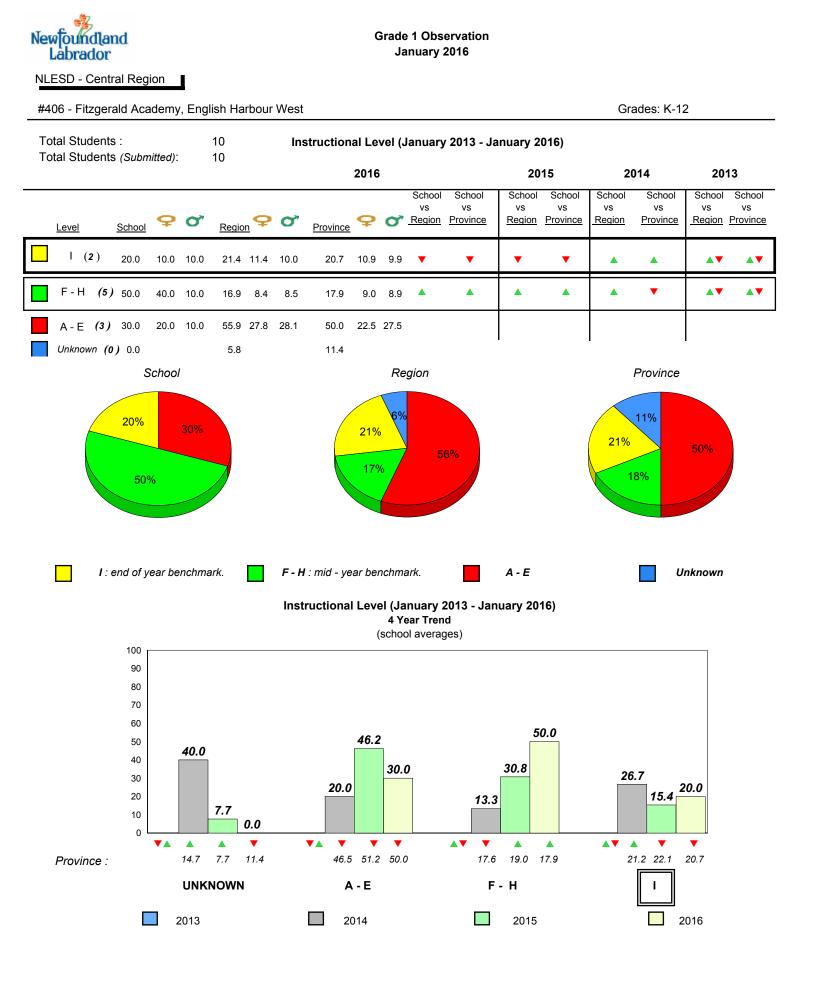

notes Department did not receive data.



| Newfoundland<br>Labrador |
|--------------------------|
|--------------------------|

#405 - Cottrell's Cove Academy, Cottrell's Cove

Grade 1 Observation January 2016

Grades: K-2,4-6,8-10,12



denotes school performance vs province.
 All percentages are based on AGR number for the above data.

denotes Department did not receive data.



denotes Department did not receive data.

denotes school performance vs province.

All percentages are based on AGR number for the above data.



#406 - Fitzgerald Academy, English Harbour West

Grades: K-12



Grade 1 Observation

January 2016

denotes school performance vs province. All percentages are based on AGR number for the above data.

denotes Department did not receive data.

6/15/2017 8:55:48AM 177



All percentages are based on AGR number for the above data.

denotes Department did not receive data.



#407 - Bay d'Espoir Academy, Milltown





2016

denotes school performance vs province.

All percentages are based on AGR number for the above data.

2013

denotes Department did not receive data.

2015

6/15/2017 8:55:48AM 179

Province

2013

School

2014



All percentages are based on AGR number for the above data.

denotes Department did not receive data.



NLESD - Central Region

#409 - Indian River Academy, Springdale

Grade 1 Observation January 2016

Grades: K-6



denotes school performance vs province.

All percentages are based on AGR number for the above data.

denotes Department did not receive data.

6/15/2017 8:55:48AM 181



All percentages are based on AGR number f