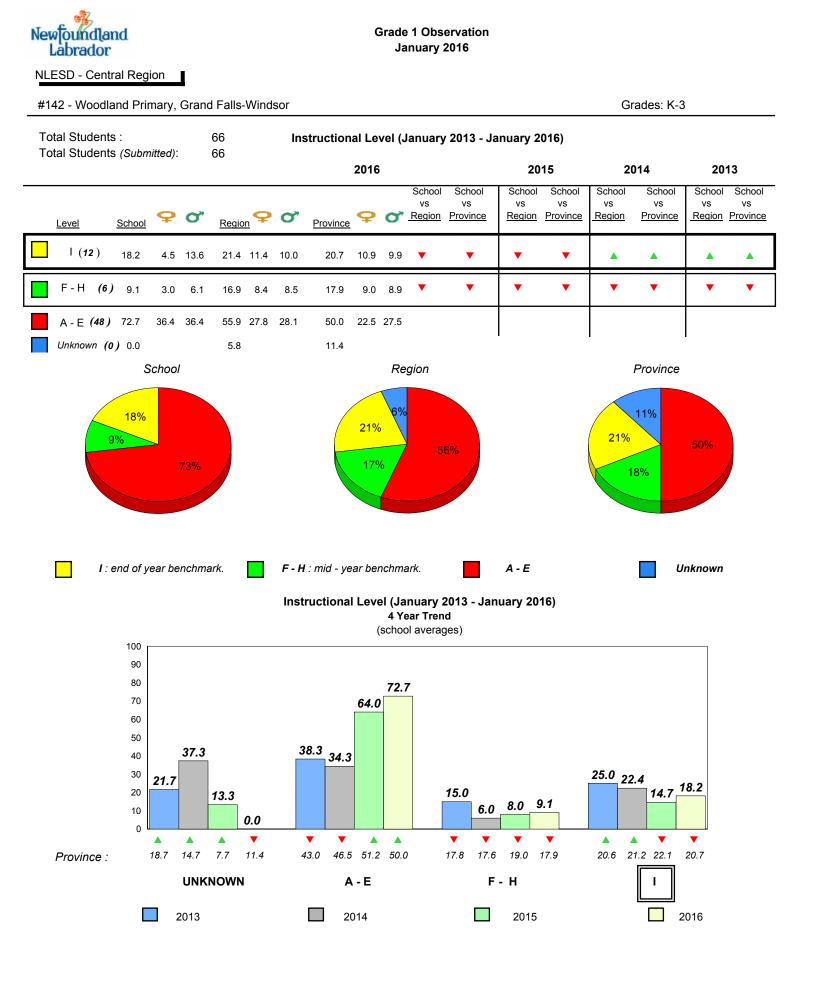

n and Research, Department of Education and Early Childhood Development

2014

School



All percentages are based on AGR number for the above data.

denotes Department did not receive data.



#138 - Victoria Academy, Gaultois

Grade 1 Observation January 2016

Grades: K-2,5-8,10-12



denotes school performance vs province.

All percentages are based on AGR number for the above data.

denotes Department did not receive data.





#142 - Woodland Primary, Grand Falls-Windsor

Grades: K-3



Grade 1 Observation

January 2016

All percentages are based on AGR number for the above data.

2013

2015

2016

2016

Province

Source: Division of Evaluation and Research, Department of Education and Early Childhood Development

0

2013

School

2014

2014

denotes Department did not receive data.



All percentages are based on AGR number for the above data.

denotes Department did not receive data.



#144 - Sprucewood Academy, Grand Falls-Windsor

Grades: K-6



Grade 1 Observation

January 2016

denotes school performance vs province. All percentages are based on AGR number for the above data.

denotes Department did not receive data.

6/15/2017 8:55:48AM

Source: Division of Evaluation and Research, Department of Education and Early Childhood Development



All percentages are based on AGR number for the above data.

denotes Department did not receive data.



#150 - St. Joseph's Elementary, Harbour Breton

Grades: K-6



Grade 1 Observation

January 2016



denotes school performance vs province.

All percentages are based on AGR number for the above data.

denotes Department d