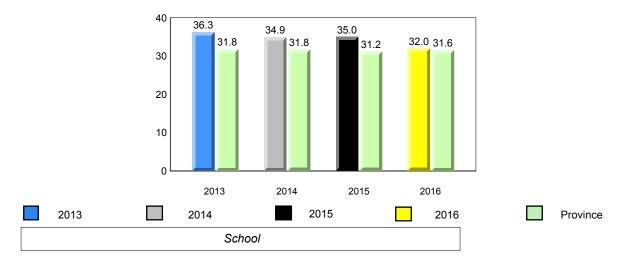

## **Sight Vocabulary**

denotes school performance vs province.

All percentages are based on AGR number for the above data.

denotes Department did not receive data.

ment dia not receive data

All percentages are based on AGR number for the above data.