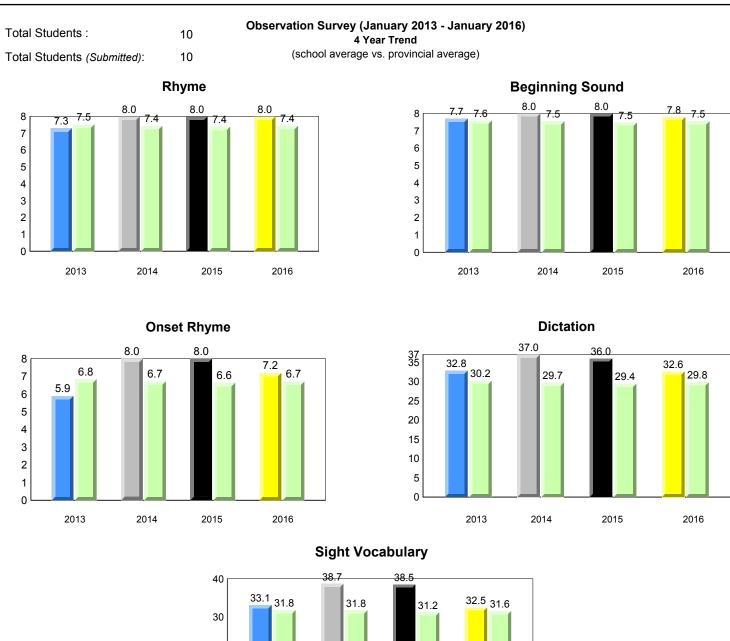

### #005 - Peacock Primary School, Happy Valley-Goose Bay

Grades: K-3

7.5

2016

7.2

## **Sight Vocabulary**

denotes school performance vs province.

All percentages are based on AGR number for the above data.

denotes Department did not receive data.

ment dia not receive data

All percentages are based on AGR number for the above data.