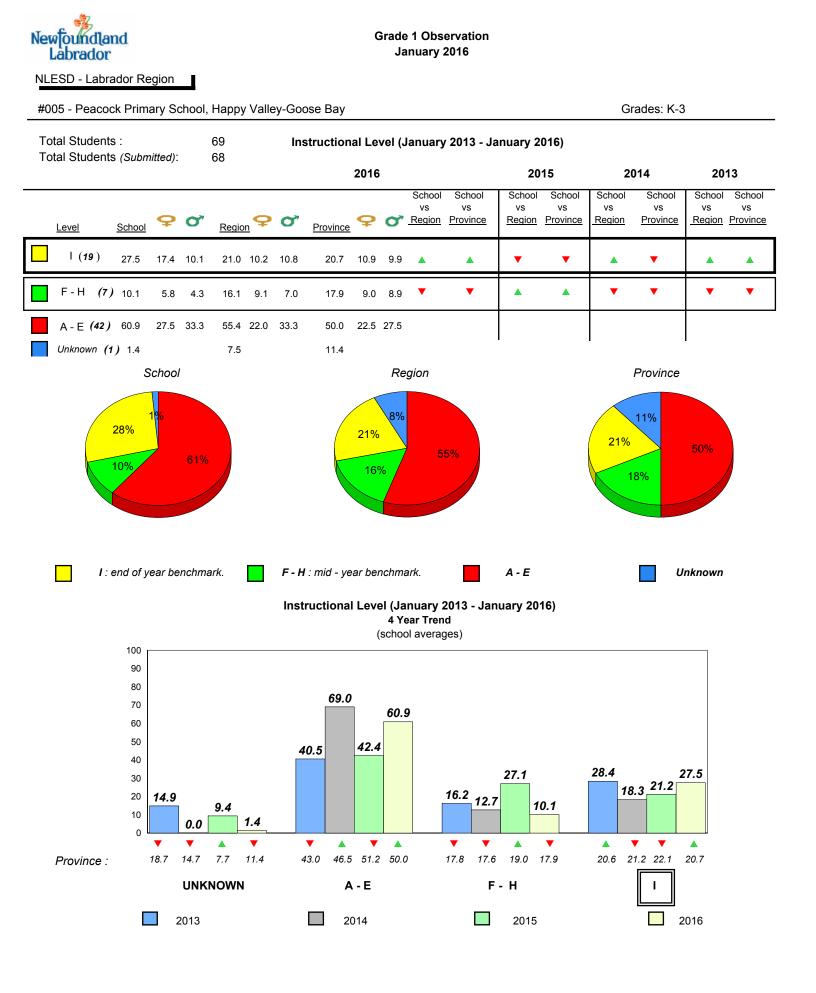

### Grade 1 Observation January 2016

### #005 - Peacock Primary School, Happy Valley-Goose Bay

Grades: K-3

7.5

2016

7.2