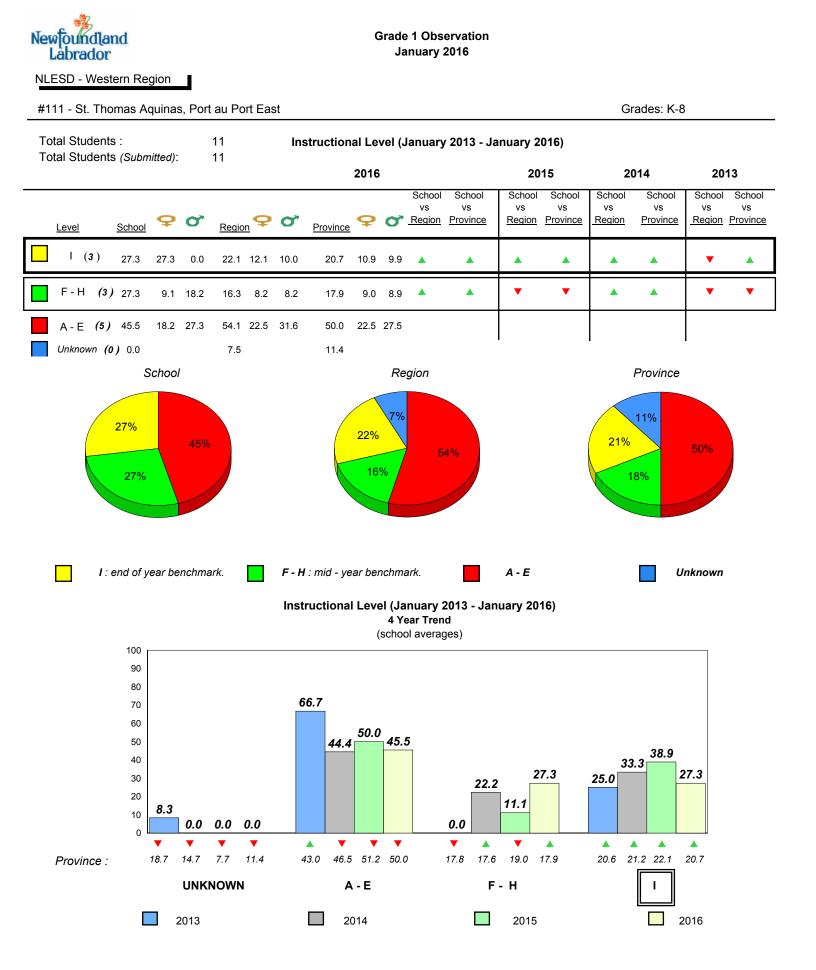

School

1

denotes Department did not receive data.

All percentages are based on AGR number for the above data.

denotes Department did not receive data.

#111 - St. Thomas Aquinas, Port au Port East

Grades: K-8