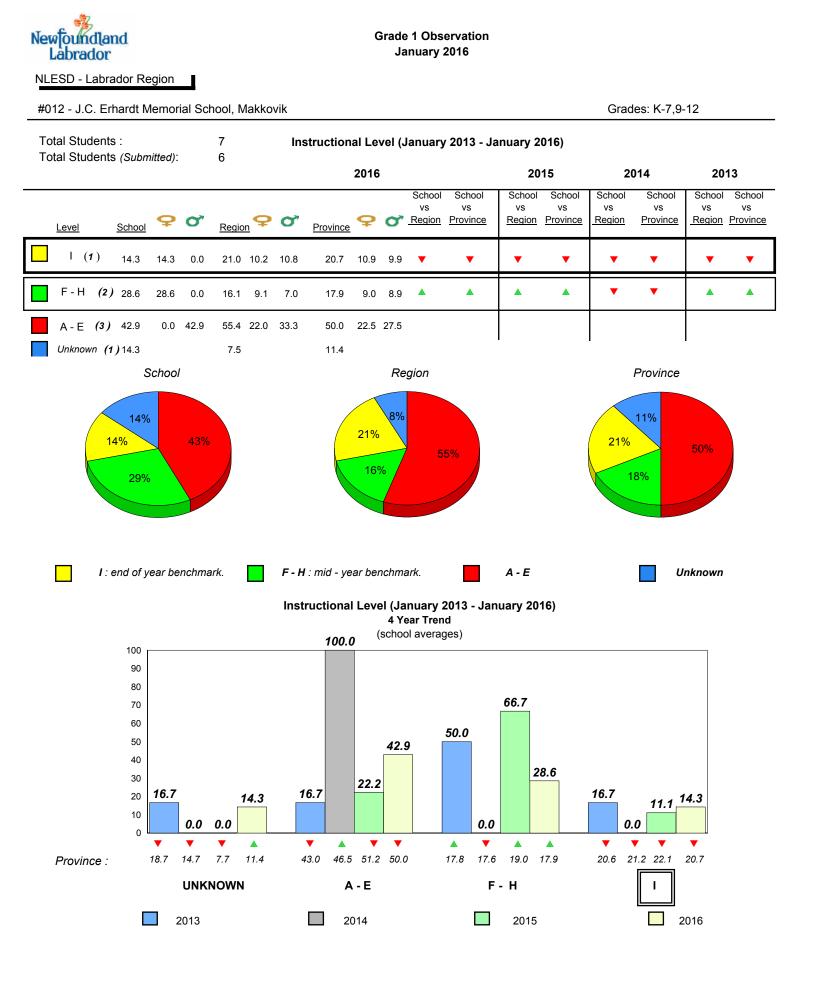

All percentages are based on AGR number for the above data.

8

denotes Department did not receive data.

#012 - J.C. Erhardt Memorial School, Makkovik

Grades: K-7,9-12

Grade 1 Observation

January 2016

All percentages are based on AGR number for the above data.