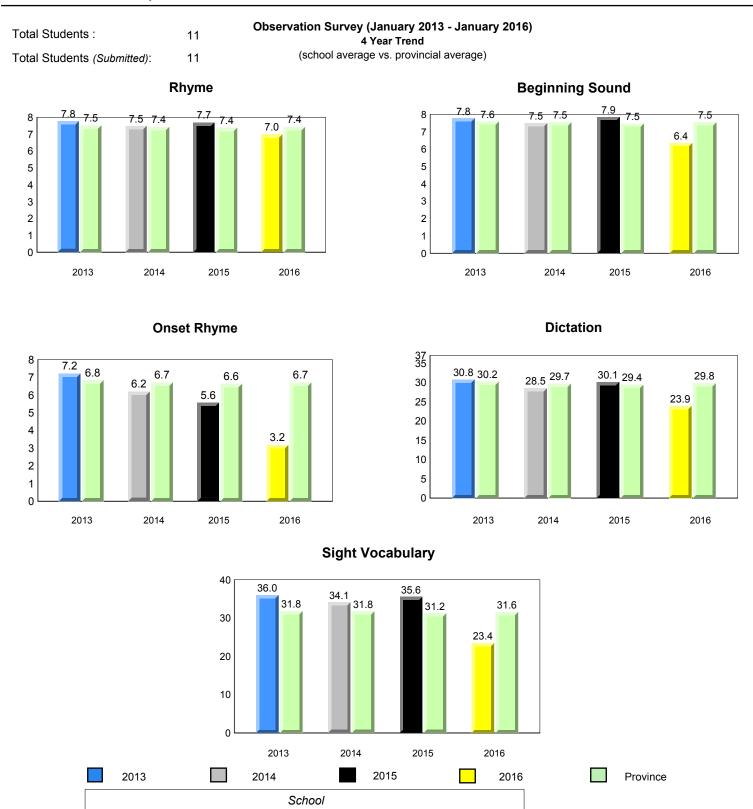

## **Sight Vocabulary**

denotes school performance vs province.

All percentages are based on AGR number for the above data.

denotes Department did not receive data.

ment dia not receive data

All percentages are based on AGR number for the above data.