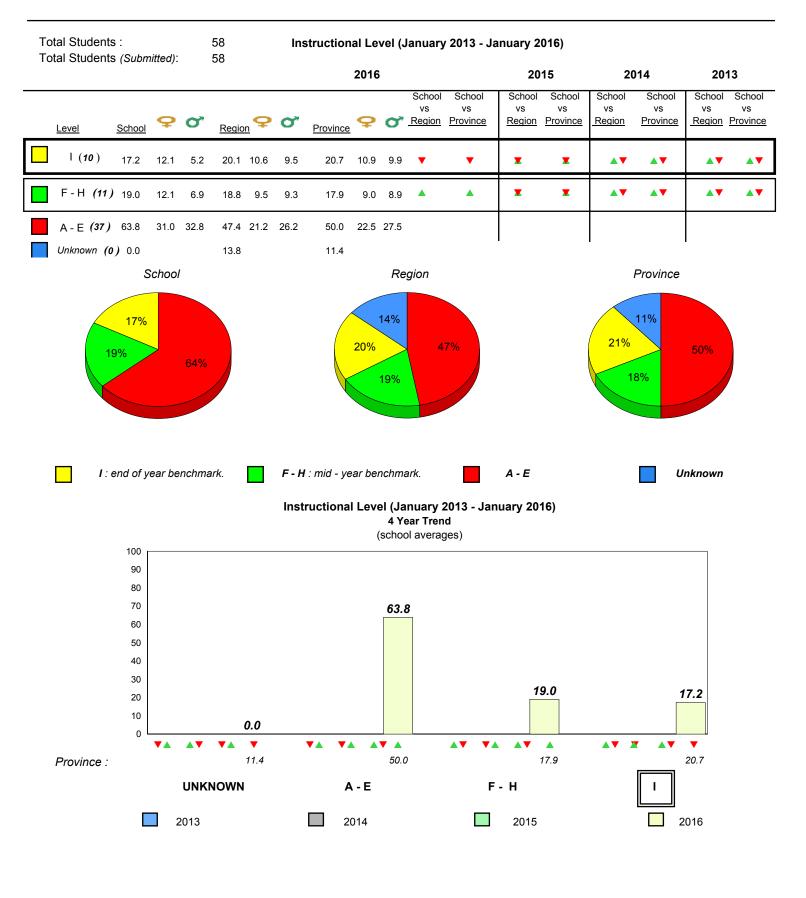

|             |      |  |  |  |
|                                                                               |                                                               |         |                       |                                                                               |                                                                               |             |      |  |  |  |

All percentages are based on AGR number for the above data.

Source: Division of Evaluation and Research, Department of Education and Early Childhood Development

X

denotes Department did not receive data.







All percentages are based on AGR number for the above data.

denotes Department did not receive data.

6/15/2017 8:55:48AM 337





All percentages are based on AGR number for the above data.

denotes Department did not receive data.

# Newfoundland Labrador

## #924 - Tricentia Academy, Arnold's Cove

Grades: K-12



denotes school performance vs province.

denotes Department did not receive data.

6/15/2017 8:55:48AM 339



All percentages are based on AGR number for the above data.

denotes Department did not receive data.



NLESD - Eastern Region

#951 - Paradise Elementary, Paradise

Grade 1 Observation January 2016

Grades: K-6



denotes school performance vs province. denotes Department did not receive data. All percentages are based on AGR number for the above data.



All percentages are based on AGR number for the above data.

denotes Department did not receive data.



NLESD - Eastern Region

#952 - Eliz