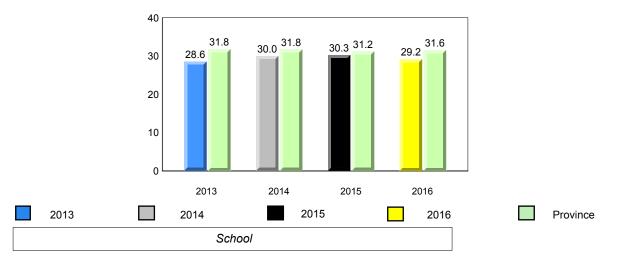

## **Sight Vocabulary**

denotes school performance vs province.

All percentages are based on AGR number for the above data.

denotes Department did not receive data.

ment dia not receive data

All percentages are based on AGR number for the above data.