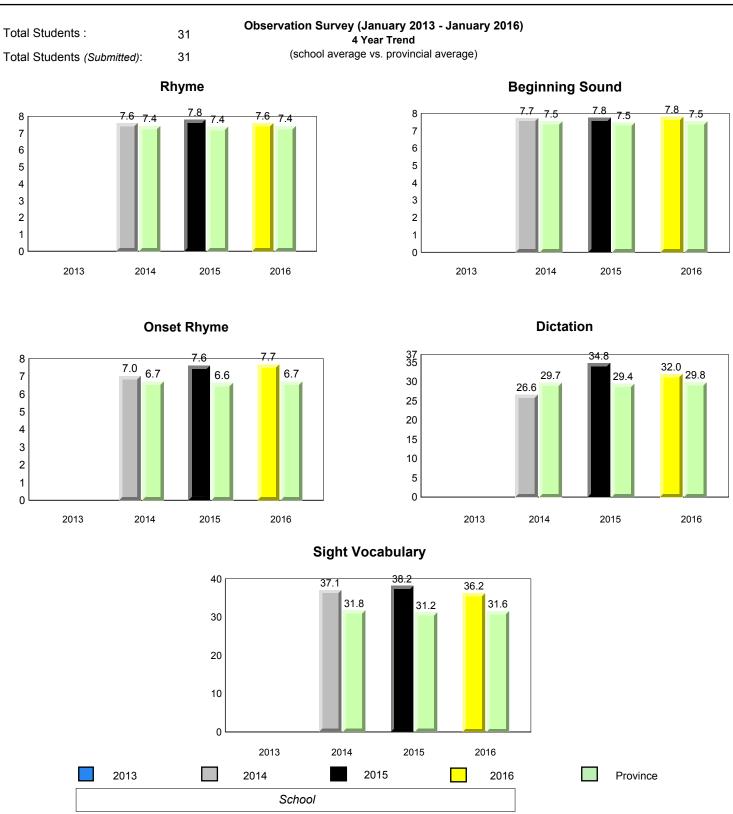

er for the above data.

denotes Department did not receive data.



Total Students :

8

7 6

5

4

3

2

1

0

## NLESD - Eastern Region

Total Students (Submitted):

2013

#### #375 - Lakecrest-St. John's Independent School, St. John's

8.0

74

2014

17

17



#### **Onset Rhyme**





Grades: K-9



denotes school performance vs province.

denotes Department did not receive data.

6/15/2017 8:55:48AM 347

All percentages are based on AGR number for the above data. Source: Division of Evaluation and Research, Department of Education and Early Childhood Development



All percentages are based on AGR number for the above data.

denotes Department did not receive data.



District 803 - Private

#450 - St. Bonaventure's College, St. John's

Grade 1 Observation January 2016

Grades: K-12



denotes school performance vs province.

All percentages are based on AGR number for the above data.

denotes Department did not receive data.

6/15/2017 8:55:48AM 349



All percentages are based on AGR number for the above data.

denotes Department did not receive data.



District 803 - Private

#453 - Eric G. Lambert All-Grade, Churchill Falls

Grades: K-12



Grade 1 Observation

January 2016

denotes school performance vs province.

All percentages are based on AGR number for the above data.

Source: Division of Evaluation and Research, Department of Education and Early Childhood Development

School

denotes Department did not receive data.



All percentages are based on AGR number for the above data.

denotes Department did not receive data.



denotes Department did not receive