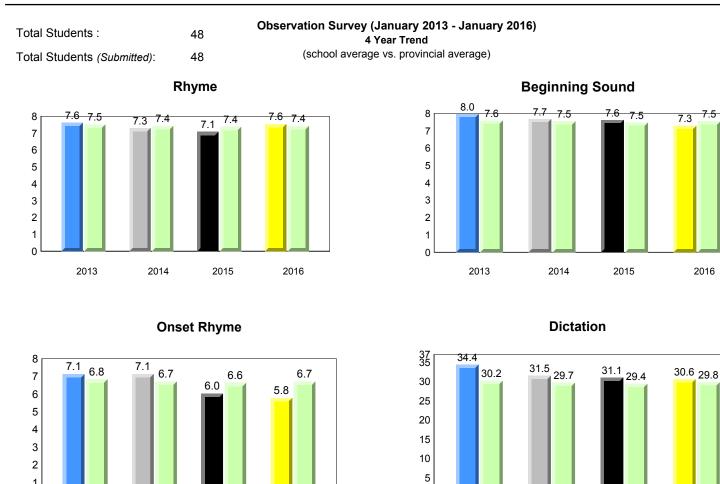

denotes Department did not receive data.

denotes school performance vs province.
 All percentages are based on AGR number for the above data.

#092 - Grandy's River Collegiate, Burnt Islands

Grade 1 Observation

Grades: K-12

denotes school performance vs province. All percentages are based on AGR number for the above data.

2013

denotes Department did not receive data.

2015

2016

2016

6/15/2017 8:55:48AM

Province

Source: Division of Evaluation and Research, Department of Education and Early Childhood Development

2013

School

1

2014

2014

2015

All percentages are based on AGR number for the above data.

denotes Department did not receive data.

| Newfoundland<br>Labrador |                                 |             |              | Gra                      |                    |      |             |                                |                                   |           |
|--------------------------|---------------------------------|-------------|--------------|--------------------------|--------------------|------|-------------|--------------------------------|-----------------------------------|-----------|
| NLESD - Western Re       | gion                            |             |              |                          |                    |      |             |                                |                                   |           |
| #096 - Our Lady of th    | e Cape Scho                     | ol, Cape St | . George     |                          |                    |      |             |                                | Grades: K-8                       |           |
| Total Students :         |                                 | 2           | Observatio   |                          | (Janua)<br>Year Tr |      | - January 2 | 016)                           |                                   |           |
| Total Students (Subm     | nitted):                        | 2           | (scł         | nool averag              |                    |      | average)    |                                |                                   |           |
| School data re           | with 5 or fewe<br>easons of cor |             |              |                          |                    |      |             | with 5 or few<br>reasons of co | er students wit<br>nfidentiality. | hheld for |
|                          |                                 |             |              |                          |                    |      |             |                                |                                   |           |
| 2013                     | 2014                            | 2015        | 2016         |                          |                    |      | 2013        | 2014                           | 2015                              | 2016      |
|                          | with 5 or few<br>reasons of co  |             |              |                          |                    |      |             | with 5 or few<br>reasons of co | er students wit<br>nfidentiality. | hheld for |
| 2013                     | 2014                            | 2015        | 2016         |                          |                    |      | 2013        | 2014                           | 2015                              | 2016      |
|                          |                                 |             | School data  | a with 5 or<br>reasons o |                    |      |             |                                |                                   |           |
| _                        |                                 | _           | 2013         | 2014                     |                    | 2015 | 2016        |                                | -                                 |           |
|                          | 2013                            |             | 2014<br>Scho | ol                       | 2015               |      | 20          | 16                             | Provinc                           | ce        |
|                          |                                 |             | 3010         |                          |                    |      |             |                                |                                   |           |