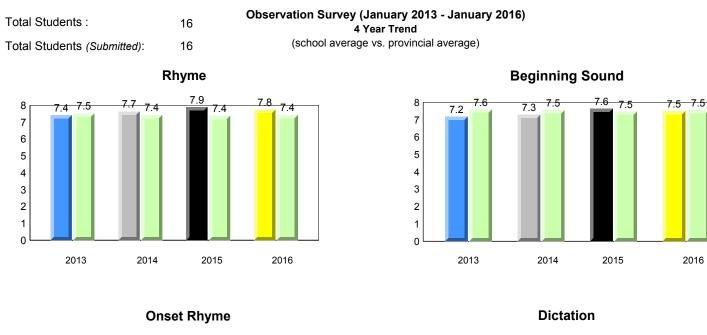

| 2015        | 2016 |  |  |  |
| 2013                                  | 20                                                                            | 2013 201<br>014 School                                           | 4 2015<br>2015                        | 2016                                                                          |                                                                               | Province    |      |  |  |  |

All percentages are based on AGR number for the above data.

Source: Division of Evaluation and Research, Department of Education and Early Childhood Development

X

denotes Department did not receive data.





### NLESD - Western Region

### #027 - Canon Richards Memorial Academy, Flower's Cove

Grades: K-12

2016



Grade 1 Observation

January 2016









denotes school performance vs province.

denotes Department did not receive data.

1 All percentages are based on AGR number for the above data.



All percentages are based on AGR number for the above data.

Source: Division of Evaluation and Research, Department of Education and Early Childhood Development

denotes Department did not receive data.

# Newfoundland Labrador

NLESD - Western Region

#032 - Truman Eddison Memorial, Griquet

Grades: K-6



denotes Department did not receive data.

2015

2016

2016

denotes school performance vs province.
 All percentages are based on AGR number for the above data.

2013

Source: Division of Evaluation and Research, Department of Education and Early Childhood Development

10

0

2013

School

2014