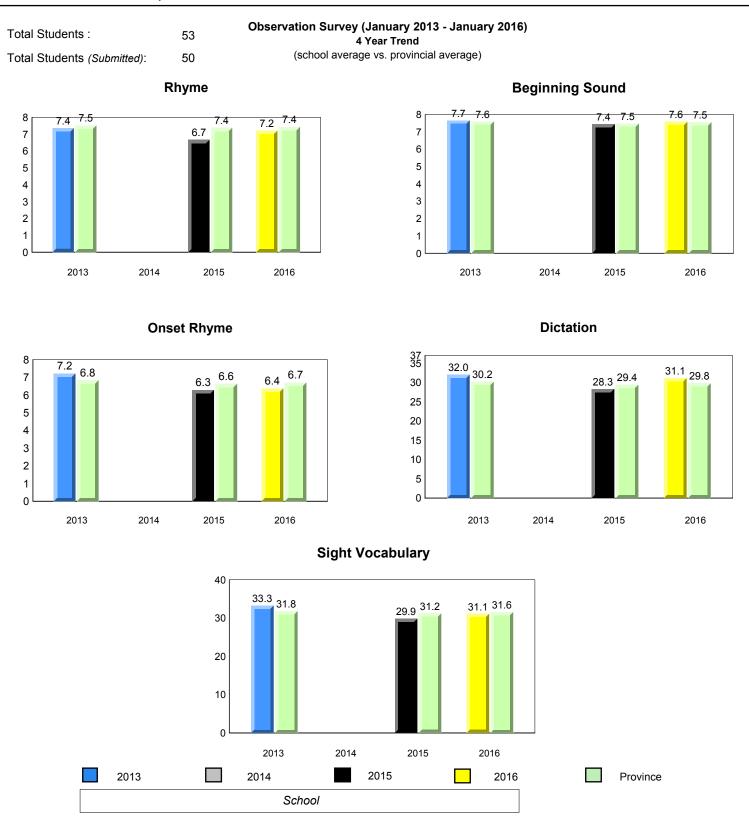

### #005 - Peacock Primary School, Happy Valley-Goose Bay

Grades: K-3

7.5

2016

7.2

## **Sight Vocabulary**

denotes school performance vs province.

All percentages are based on AGR number for the above data.

denotes Department did not receive data.

ment dia not receive data

All percentages are based on AGR number for the above data.