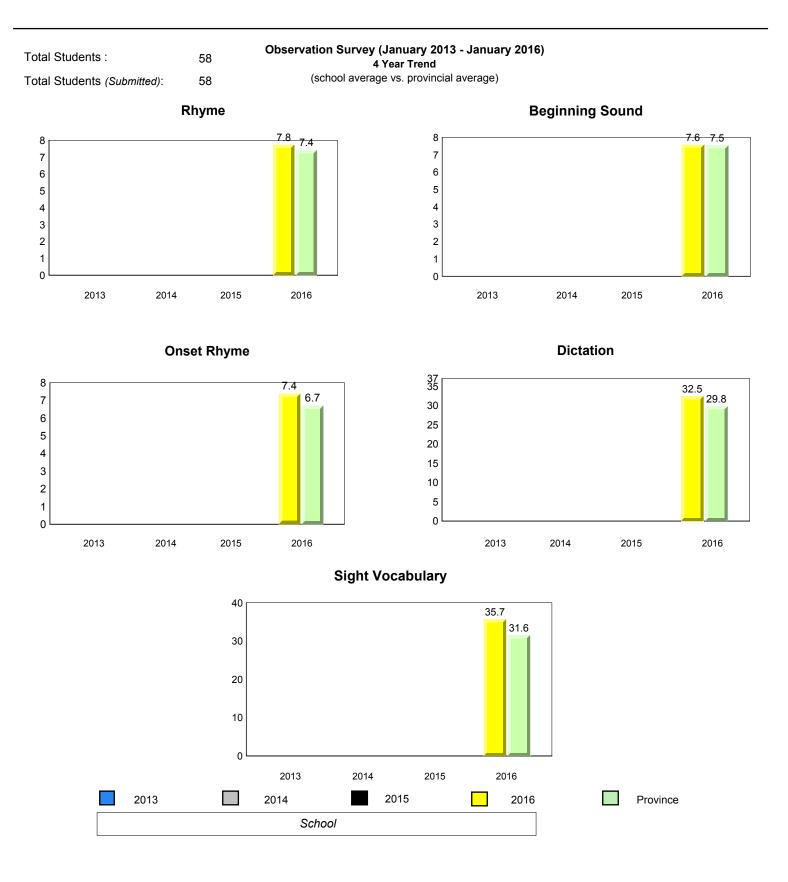

### Grade 1 Observation January 2016

## **Sight Vocabulary**

denotes school performance vs province.

All percentages are based on AGR number for the above data.

denotes Department did not receive data.

ment dia not receive data

All percentages are based on AGR number for the above data.