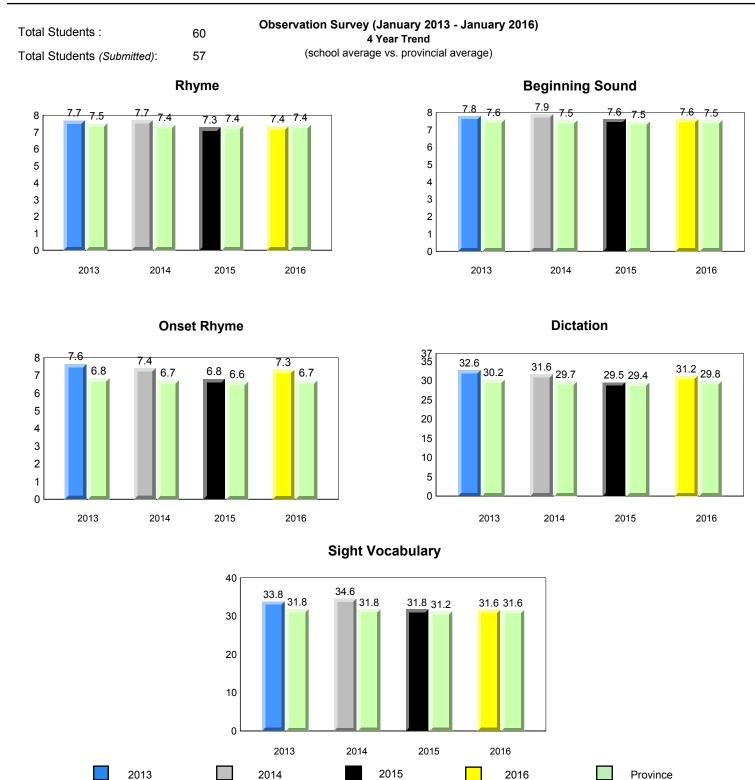

yme

7.6

7.4

7.4 7.4

2016











denotes school performance vs province.

denotes Department did not receive data.

6/15/2017 8:55:48AM 283

All percentages are based on AGR number for the above data. Source: Division of Evaluation and Research, Department of Education and Early Childhood Development

1

Grades: K-6



All percentages are based on AGR number for the above data.

denotes Department did not receive data.



Labrador

land

New

#345 - Mary Queen of Peace Elementary, St. John's





All percentages are based on AGR number for the above data.

6/15/2017 8:55:48AM 285

School

denotes Department did not receive data.



All percentages are based on AGR number for the above data.

denotes Department did not receive data.



land

#348 - Roncalli Elementary, St. John's





denotes school performance vs province.

All percentages are based on AGR number for the above data.

denotes Department did not receive data.

6/15/2017 8:55:48AM 287

Source: Division of Evaluation and Research, Department of Education and Early Childhood Development

School



All percentages are based on AGR number for the above data.

denotes Department did not receive data.

## Labrador

Newto

NLESD - Eastern Region

land

#349 - St. Andrew's Elementary, St. John's





denotes school performance vs province.

All percentages are based on AGR number for the above data.

denotes Department did not receive data.

6/15/2017 8:55:48AM 289

Source: Division of Evaluation and Research, Department of Education and Early Childhood Development



All percentages are based on AGR number for