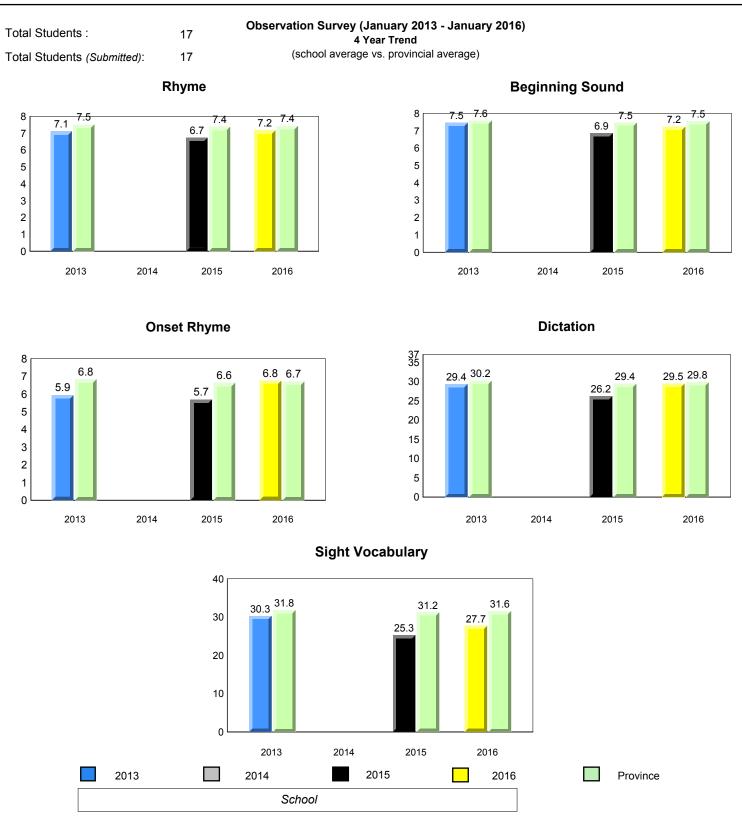

| with 5 or fewe<br>easons of con | r students with<br>fidentiality. | held for  |
| 2013 2014                       |                                                | 2013<br>r fewer students withheld for<br>of confidentiality. | 2014                            | 2015                             | 2016      |
| 2013                            | 2013 2014<br>□ 2014 ■<br>School                | 2015 2016<br>2015 201                                        | 6                               | Province                         | 9         |

denotes school performance vs province. All percentages are based on AGR number for the above data.

X denotes Department did not receive data.





land

Newto

Labrador

#183 - William Mercer Academy, Dover





denotes school performance vs province. All percentages are based on AGR number for the above data.

denotes Department did not receive data.

Source: Division of Evaluation and Research, Department of Education and Early Childhood Development



All percentages are based on AGR number for the above data.

denotes Department did not receive data.

| Newfoundland<br>Labrador |  |
|--------------------------|--|
|--------------------------|--|

Grade 1 Observation January 2016



denotes school performance vs province.

All percentages are based on AGR number for the above data.

\* denotes Department did not receive data.



| Newfoundland<br>Labrador |  |
|--------------------------|--|
|--------------------------|--|



denotes school performance vs province.

All percentages are based