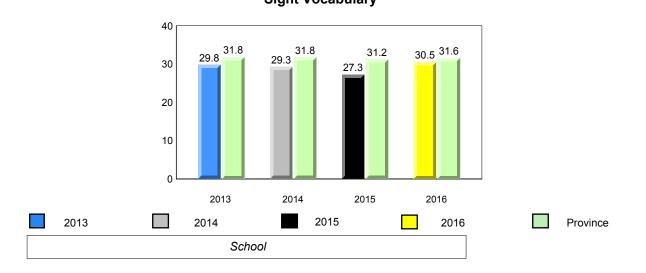

## **Sight Vocabulary**

denotes school performance vs province.

All percentages are based on AGR number for the above data.

denotes Department did not receive data.

ment dia not receive data

All percentages are based on AGR number for the above data.