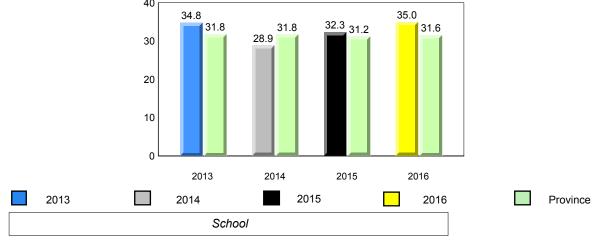

## **Sight Vocabulary**

denotes school performance vs province.

All percentages are based on AGR number for the above data.

denotes Department did not receive data.

ment dia not receive data

All percentages are based on AGR number for the above data.