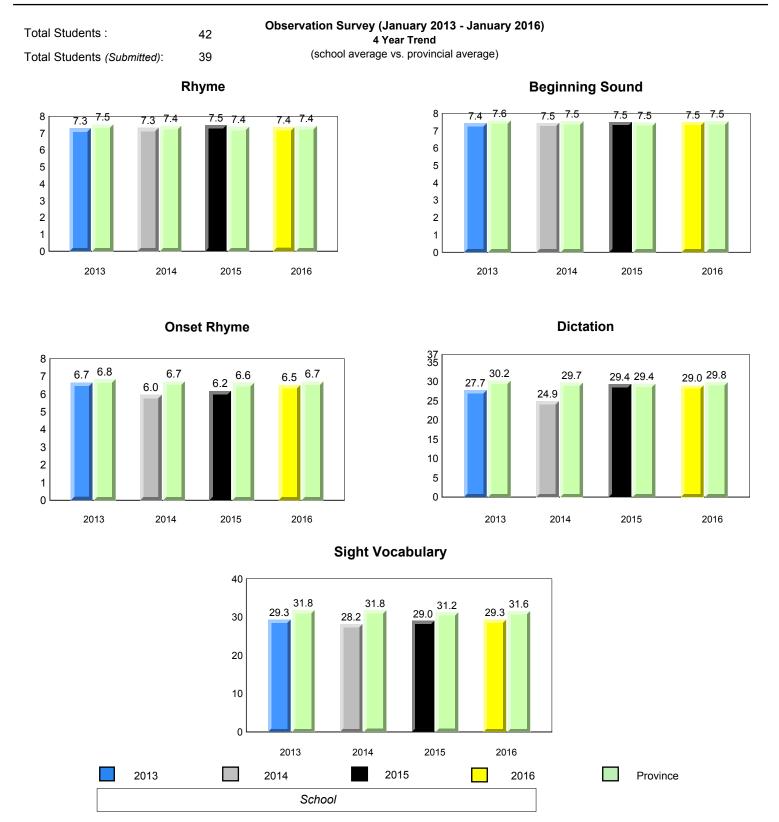

### Grade 1 Observation January 2016

## **Sight Vocabulary**

denotes school performance vs province.

All percentages are based on AGR number for the above data.

denotes Department did not receive data.

ment dia not receive data

All percentages are based on AGR number for the above data.