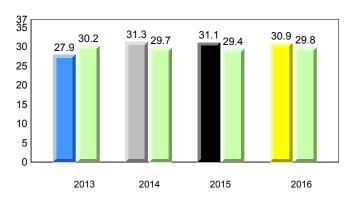

## **Sight Vocabulary**

denotes school performance vs province.

All percentages are based on AGR number for the above data.

denotes Department did not receive data.

ment dia not receive data

All percentages are based on AGR number for the above data.