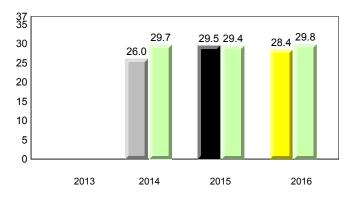

notes Department did not receive data.

6/15/2017 8:55:48AM 279



All percentages are based on AGR number for the above data.

denotes Department did not receive data.



#337 - Goulds Elementary, St. John's (Goulds)

Grades: K-5



Grade 1 Observation

January 2016

denotes school performance vs province.

All percentages are based on AGR number for the above data.

denotes Department did not receive data.

6/15/2017 8:55:48AM 281



All percentages are based on AGR number for the above data.

denotes Department did not receive data.

# New land Labrador

Total Students :

8

7 6

5

4

3

2

1

0

NLESD - Eastern Region

Total Students (Submitted):

2013

#342 - MacDonald Drive Elementary, St. John's

7.4 7.4

2014



# **Onset Rhyme**

2015

41

41

Rhyme

7.6

7.4

7.4 7.4

2016











denotes school performance vs province.

denotes Department did not receive data.

6/15/2017 8:55:48AM 283

All percentages are based on AGR number for the above data. Source: Division of Evaluation and Research, Department of Education and Early Childhood Development

1

Grades: K-6



All percentages are based on AGR number for the above data.

denotes Department did not receive data.



Labrador

land

New

#345 - Mary Queen of Peace Elementary, St. John's





All percentages are based on AGR number for the above data.

6/15/2017 8:55:48AM 285

School

denotes Department did not receive data.



All percentages are based on AGR number for the above data.

denotes Department did not receive data.



land

#348 - Roncalli Elementary, St. John's





denotes school performance vs pr