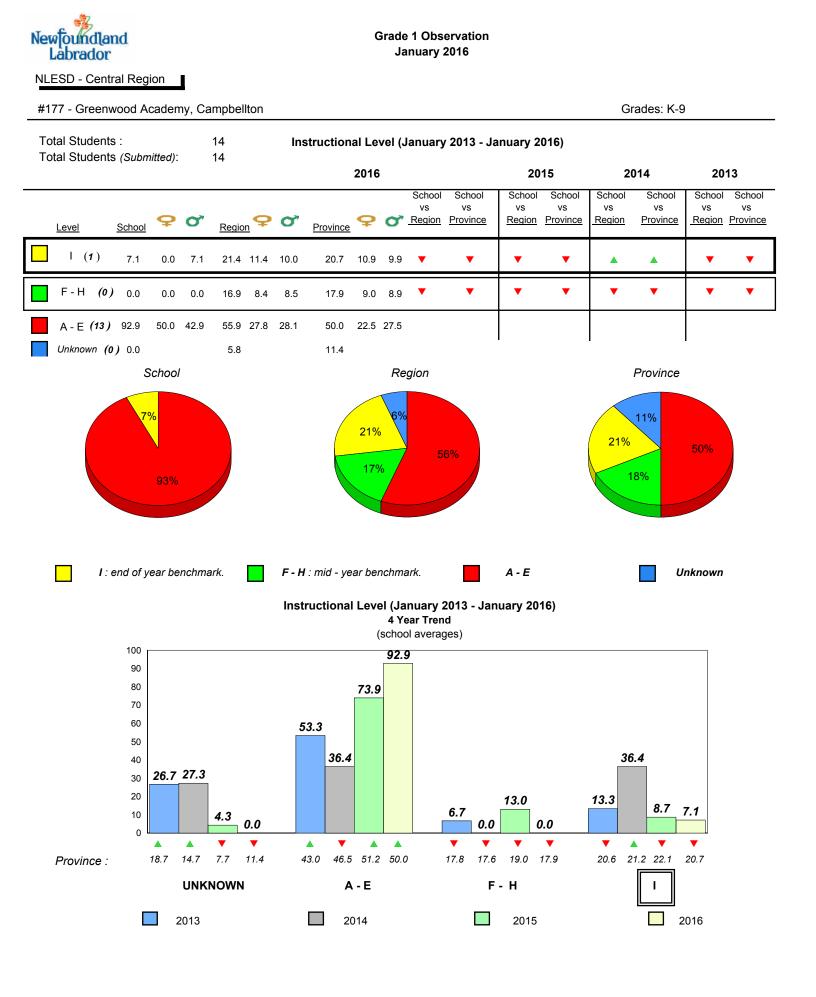

|                                |        | Schoo                | I                                                              |                                                                               |                                 |                                    |           |  |

denotes Department did not receive data.

All percentages are based on AGR number for the above data.



All percentages are based on AGR number for the above data.

denotes Department did not receive data.

6/15/2017 8:55:48AM 138



#177 - Greenwood Academy, Campbellton

Grades: K-9



Grade 1 Observation

January 2016

denotes school performance vs province.

All percentages are based on AGR number for the above data.

denotes Department did not receive data.

6/15/2017 8:55:48AM 139



All percentages are based on AGR number for the above data.

denotes Department did not receive data.



land

Newto

Labrador

#178 - Phoenix Academy, Carmanville





denotes school performance vs province.
 All percentages are based on AGR number for the above data.

denotes Department did not receive data.

6/15/2017 8:55:48AM 141



All percentages are based on AGR number for the above data.

denotes Department did not receive data.



#179 - Centreville Academy, Centreville-Wareham

Grades: K-9



Grade 1 Observation

January 2016









denotes school performance vs province.

All percentages are based on AGR number for the above data.

denotes Department did not receive data.

6/15/2017 8:55:48AM 143



All percentages are based on AGR number for the above data.

denotes Depart