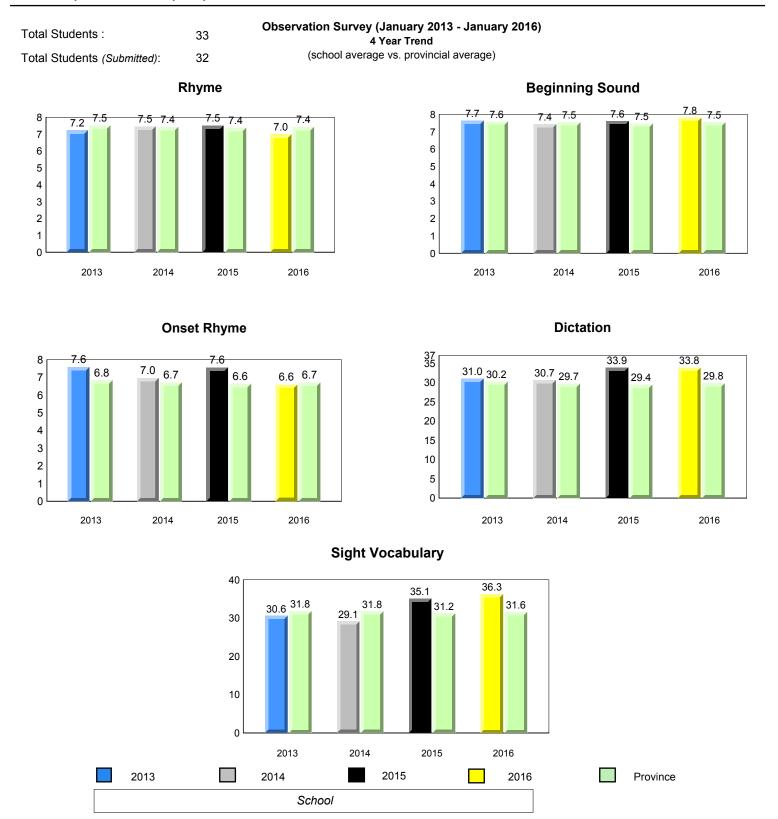

## **Sight Vocabulary**

denotes school performance vs province.

All percentages are based on AGR number for the above data.

denotes Department did not receive data.

ment dia not receive data

All percentages are based on AGR number for the above data.