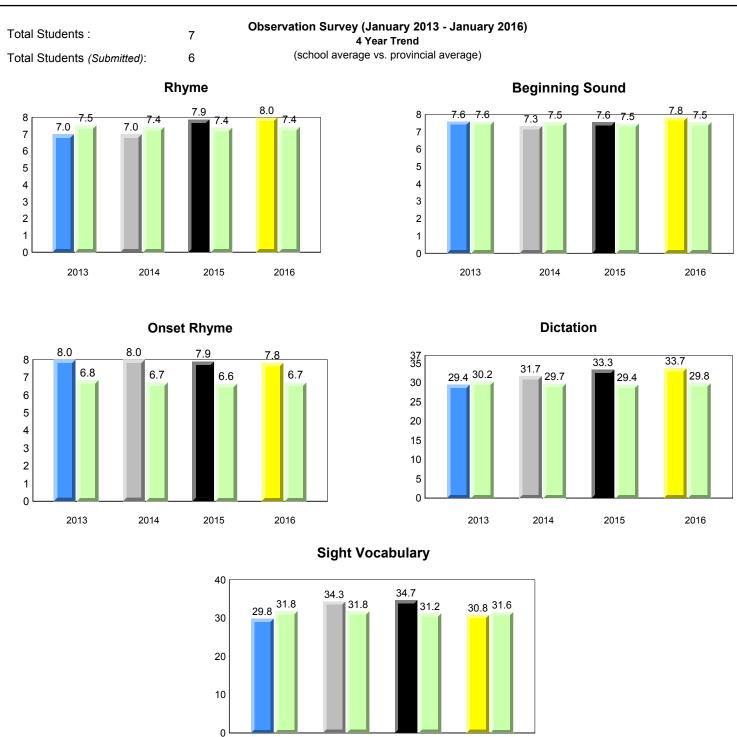

All percentages are based on AGR number for the above data.

8

denotes Department did not receive data.

#012 - J.C. Erhardt Memorial School, Makkovik

Grades: K-7,9-12

Grade 1 Observation

January 2016

All percentages are based on AGR number for the above data.