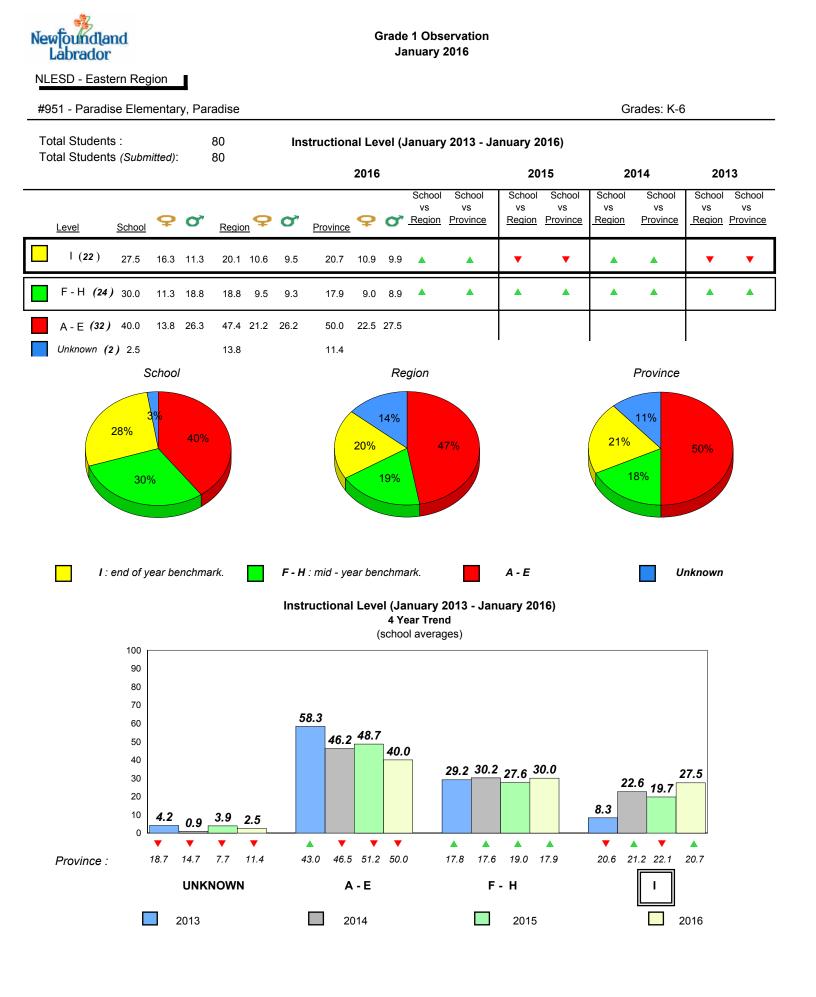

ata.







All percentages are based on AGR number for the above data.

denotes Department did not receive data.

6/15/2017 8:55:48AM 337





All percentages are based on AGR number for the above data.

denotes Department did not receive data.

# Newfoundland Labrador

## #924 - Tricentia Academy, Arnold's Cove

Grades: K-12



denotes school performance vs province.

denotes Department did not receive data.

6/15/2017 8:55:48AM 339



All percentages are based on AGR number for the above data.

denotes Department did not receive data.



NLESD - Eastern Region

#951 - Paradise Elementary, Paradise

Grade 1 Observation January 2016

Grades: K-6



denotes school performance vs province. denotes Department did not receive data. All percentages are based on AGR number for the above data.



All percentages are based on AGR number for the above data.

denotes Department did not receive data.



NLESD - Eastern Region

#952 - Elizabeth Park Elementary School, Paradise

Grades: K-6



Grade 1 Observation

January 2016

denotes school performance vs province.

All percentages are based on AGR number for the above data.

2013

2015

2016

2016

Province

Source: Division of Evaluation and Research, Department of Education and Early Childhood Development

10

0

2013

School

1

2014

2014

denotes Department did not receive data.



All percentages are based on AGR number for the above data.

denotes Department did not receive data.



NLESD - Eastern Region

#954 - Carbonear Academy, Carbonear

Grade 1 Observation January 2016

Grades: K-8



denotes school performance vs provi