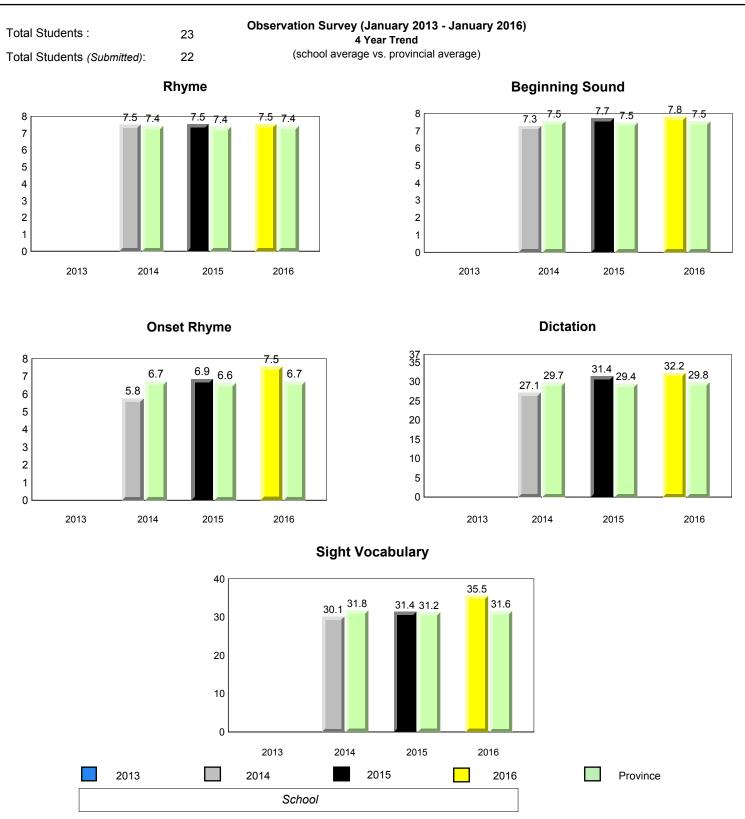

performance vs province.

All percentages are based on AGR number for the above data.

denotes Department did not receive data.

6/15/2017 8:55:48AM 181



All percentages are based on AGR number for the above data.

denotes Department did not receive data.

6/15/2017 8:55:48AM 182



NLESD - Central Region

#413 - Holy Cross School Complex, Eastport

Grades: K-12



Grade 1 Observation

January 2016

All percentages are based on AGR number for the above data.

denotes school performance vs province.

School

denotes Department did not receive data.

6/15/2017 8:55:48AM 183



All percentages are based on AGR number for the above data.

denotes Department did not receive data.

# Newfoundland Labrador

NLESD - Central Region

#414 - Fogo Island Central Academy, Fogo Island

Grades: K-12



Grade 1 Observation

January 2016

denotes school performance vs province.
 All percentages are based on AGR number for the above data.

denotes Department did not receive data.

6/15/2017 8:55:48AM 185



All percentages are based on AGR number for the above data.



NLESD - Central Region

#416 - Smallwood Academy, Gambo





denotes Department did not receive data.

denotes school performance vs province.



All percentages are based on AGR number for the above data.

denotes Department did not receive data.



7.7

7.4

2014

Rhyme

7.6

7.4

7.7

7.4

2016

Newto

8

7 6

5

4

3 2

1

0

Labrador

land

7.7 7.5

2013

4 Year Trend

### Grades: K-6



# **Onset Rhyme**

2015



# Dictation







denotes school performance vs province.

denotes Department did not receive data.

All