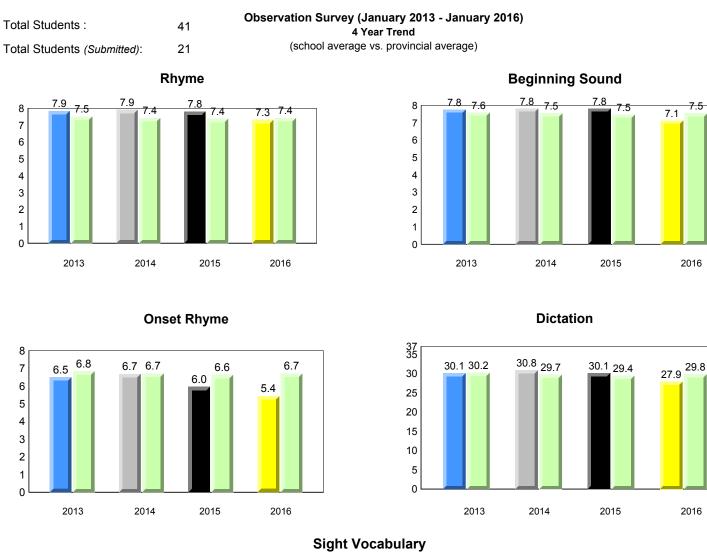

Observation

January 2016



denotes school performance vs province.

All percentages are based on AGR number for the above data.

denotes Department did not receive data.

6/15/2017 8:55:48AM 37

1



All percentages are based on AGR number for the above data.

denotes Department did not receive data.



#065 - Humber Elementary, Corner Brook

Grade 1 Observation January 2016

Grades: K-6



All percentages are based on AGR number for the above data. Source: Division of Evaluation and Research, Department of Education and Early Childhood Development

1

denotes Department did not receive data.

denotes school performance vs province.



All percentages are based on AGR number for the above data.

denotes Department did not receive data.



#066 - J.J. Curling Elementary, Corner Brook







denotes school performance vs province.

All percentages are based on AGR number for the above data.

denotes Department did not receive data.

6/15/2017 8:55:48AM

Source: Division of Evaluation and Research, Department of Education and Early Childhood Development

1



All percentages are based on AGR number for the above data.

denotes Department did not receive data.



#069 - Sacred Heart Elementary, Corner Brook

Grades: K-6



2013

2015

2016

2016

6/15/2017 8:55:48AM 43

Province

0

2013

School

1

2014

2014

2015

denotes Department did not receive data.



All percentages are based on AGR number for the above data.

denotes Department did not receive data.



#070 - St. Gerard's Elementary, Corner Brook

Grades: K-6



Grade 1 Observation

January 2016

All percentages a