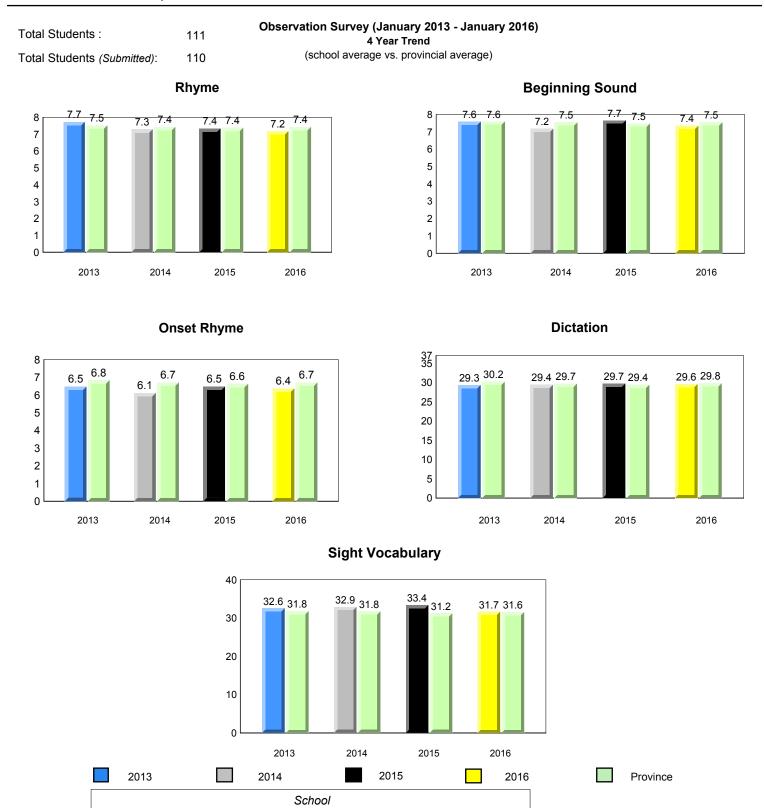

## **Sight Vocabulary**

denotes school performance vs province.

All percentages are based on AGR number for the above data.

denotes Department did not receive data.

ment dia not receive data

All percentages are based on AGR number for the above data.