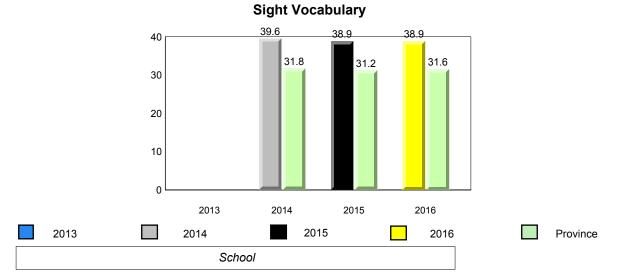

## **Sight Vocabulary**

denotes school performance vs province.

All percentages are based on AGR number for the above data.

denotes Department did not receive data.

ment dia not receive data

All percentages are based on AGR number for the above data.