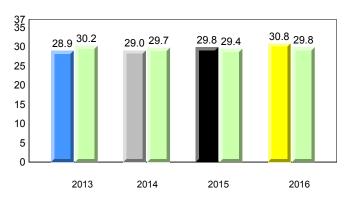

## **Sight Vocabulary**

denotes school performance vs province.

All percentages are based on AGR number for the above data.

denotes Department did not receive data.

ment dia not receive data

All percentages are based on AGR number for the above data.