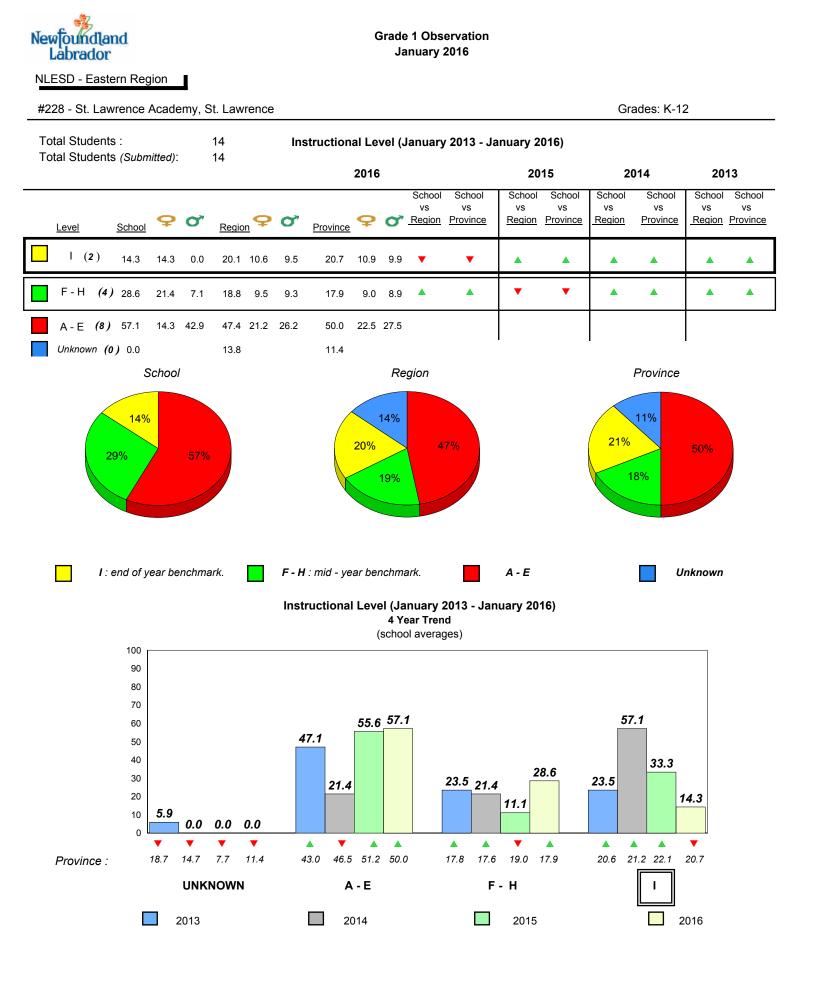

y.                 | 2014 2015                                                | 2016    |
| 2013                          | 2013 2014<br>2014 School                       | 4 2015 2016<br>2015 <b>2</b> 016                                              | Province                                                 |         |

All percentages are based on AGR number for the above data.

X

denotes Department did not receive data.





NLESD - Eastern Region

#228 - St. Lawrence Academy, St. Lawrence

Grades: K-12



Grade 1 Observation

January 2016

denotes school performance vs province.

All percentages are based on AGR number for the above data.

Source: Division of Evaluation and Research, Department of Education and Early Childhood Development

1

denotes Department did not receive data.



All percentages are based on AGR number for the above data.

denotes Department did not receive data.



NLESD - Eastern Region

#229 - St. Joseph's All Grade, Terrenceville

Grades: K-12



Grade 1 Observation

January 2016

denotes school performance vs province.

All percentages are based on AGR number for the above data.

denotes Department did not receive data.

6/15/2017 8:55:48AM 215

1



All percentages are based on AGR number for the above data.



#232 - Matthew Elementary School, Bonavista

Grades: K-6



Grade 1 Observation

January 2016

2013

denotes Department did not receive data.

2016

2015

6/15/2017 8:55:48AM 217

Province

2014

School



All percentages are based on AGR number for the above data.

denotes Department did not receive data.



#234 - Catalina Elementa