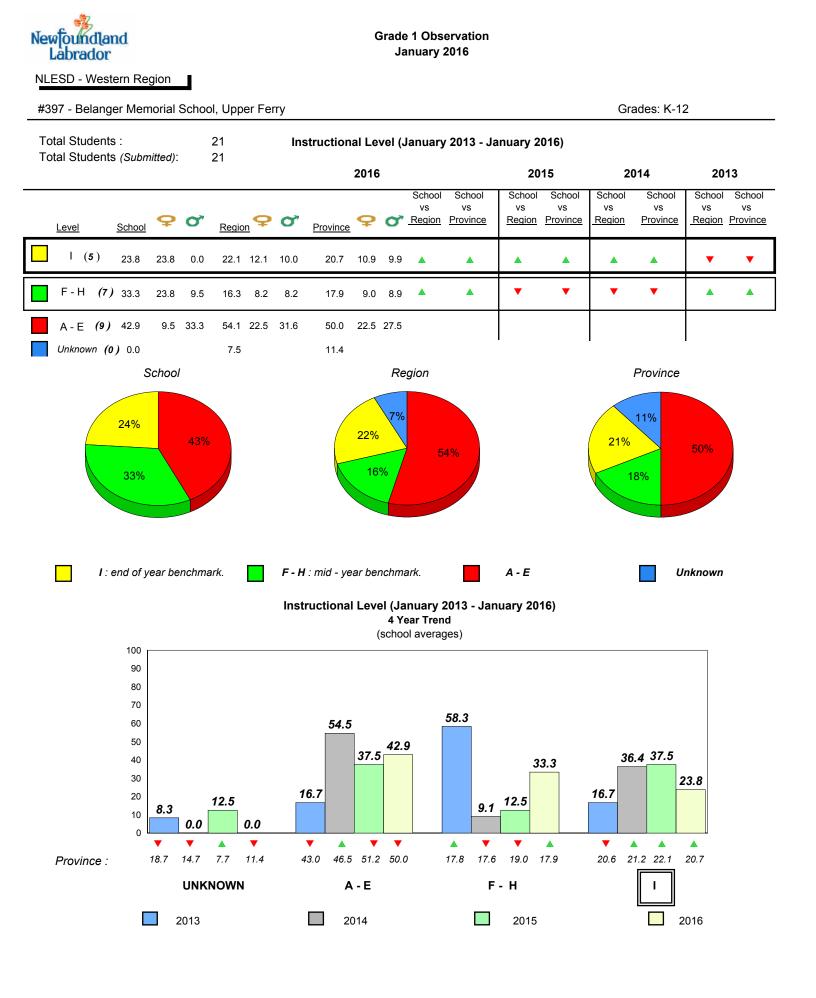

# Newfoundland Labrador

NLESD - Western Region

#397 - Belanger Memorial School, Upper Ferry

Grades: K-12

Grade 1 Observation

January 2016

denotes school performance vs province.

All percentages are based on AGR number for the above data.

Source: Division of Evaluation and Research, Department of Education and Early Childhood Development

1

denotes Department did not receive data.

All percentages are based on AGR number for the above data.