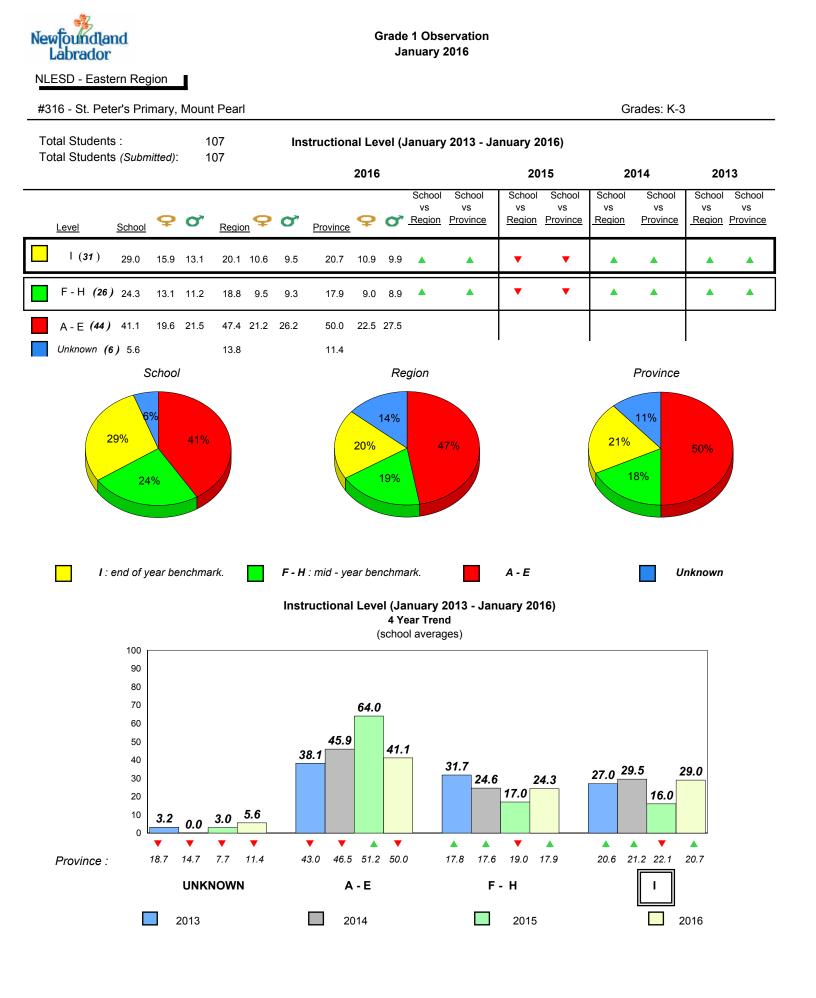

### Grade 1 Observation January 2016

denotes school performance vs province.

All percentages are based on AGR number for the above data.

¥ denotes Department did not receive data.