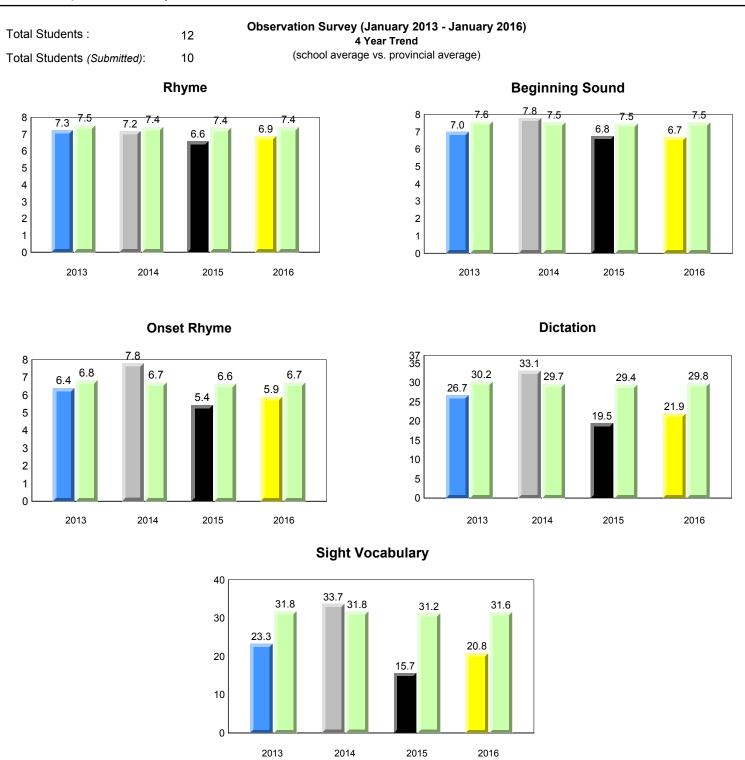

## **Sight Vocabulary**

denotes school performance vs province.

All percentages are based on AGR number for the above data.

denotes Department did not receive data.

ment dia not receive data

All percentages are based on AGR number for the above data.