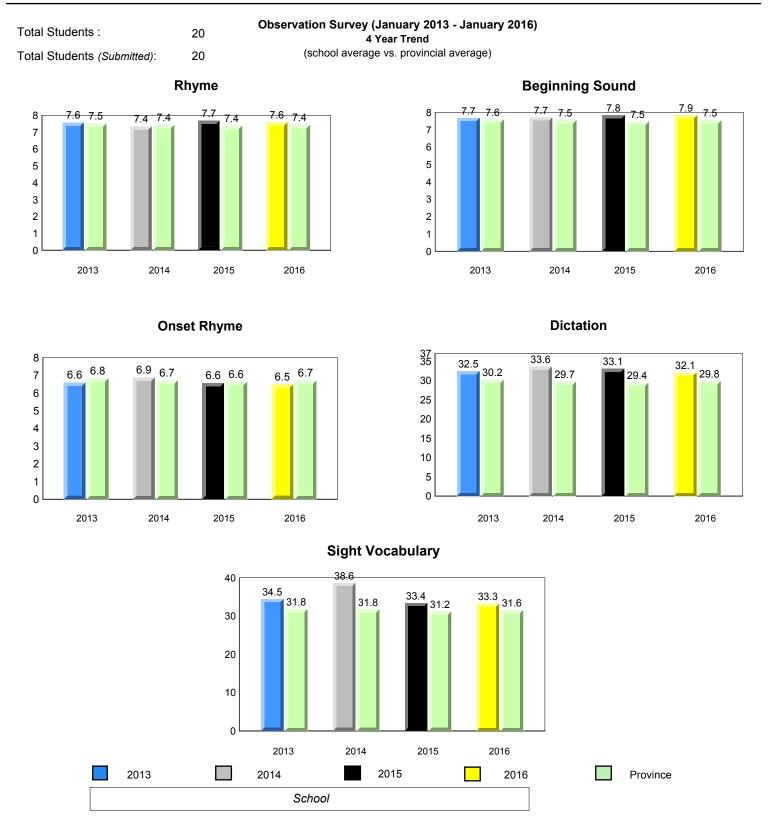

ation and Early Childhood Development



All percentages are based on AGR number for the above data.

denotes Department did not receive data.



land

Newto

Labrador

#435 - St. Anne's Academy, Dunville

Grades: K-6



Grade 1 Observation

January 2016

School

2013

2014

2014

2015

denotes school performance vs province.

All percentages are based on AGR number for the above data.

2013

denotes Department did not receive data.

2015

2016

2016

6/15/2017 8:55:48AM 323

Province

Source: Division of Evaluation and Research, Department of Education and Early Childhood Development



All percentages are based on AGR number for the above data.

denotes Department did not receive data.



land

Newto

#442 - Persalvic Elementary, Victoria

Grade 1 Observation

January 2016

Grades: K-8



denotes school performance vs province.

All percentages are based on AGR number for the above data.

denotes Department did not receive data.

6/15/2017 8:55:48AM 325



All percentages are based on AGR number for the above data.

denotes Department did not receive data.



land

Newto

Labrador

#444 - Cabot Academy, Western Bay

Grade 1 Observation

Grades: K-6



denotes school performance vs province.

denotes Department did not receive data.

6/15/2017

8:55:48AM

327

All percentages are based on AGR number for the above data. Source: Division of Evaluation and Research, Department of Education and Early Childhood Development



All percentages are based on AGR number for the above data.

denotes Department did not receive data.



8

7 6

5

4

3 2

1

0

NLESD - Eastern Region