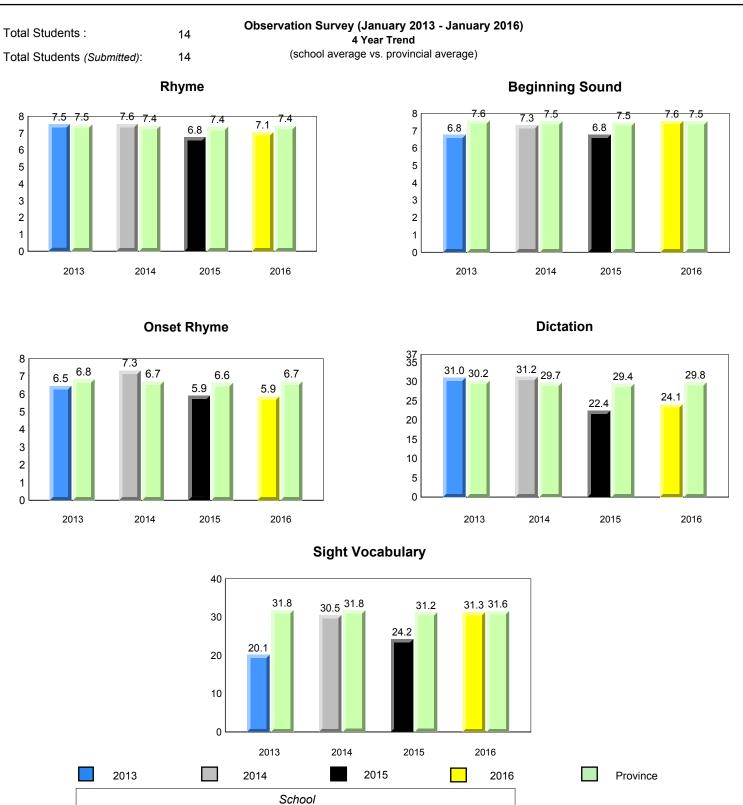

| 6                               | Provinc                            | е         |  |
|                                                                               |                                |        | Schoo                | I                                                              |                                                                               |                                 |                                    |           |  |

denotes Department did not receive data.

All percentages are based on AGR number for the above data.



All percentages are based on AGR number for the above data.

denotes Department did not receive data.

6/15/2017 8:55:48AM 138



#177 - Greenwood Academy, Campbellton

Grades: K-9



Grade 1 Observation

January 2016

denotes school performance vs province.

All percentages are based on AGR number for the above data.

denotes Department did not receive data.

6/15/2017 8:55:48AM 139



All percentages are based on AGR number for the above data.

denotes Department did not receive data.



land

Newto

Labrador

#178 - Phoenix Academy, Carmanville





denotes school performance vs province.
 All percentages are based on AGR number for the above data.

denotes Department did not receive data.

6/15/2017 8:55:48AM 141



All percentages are based on AGR number for the above data.

denotes Department did not receive data.



#179 - Centreville Academy, Centreville-Wareham

Grades: K-9



Grade 1 Observation

January 2016









denotes school performance vs province.