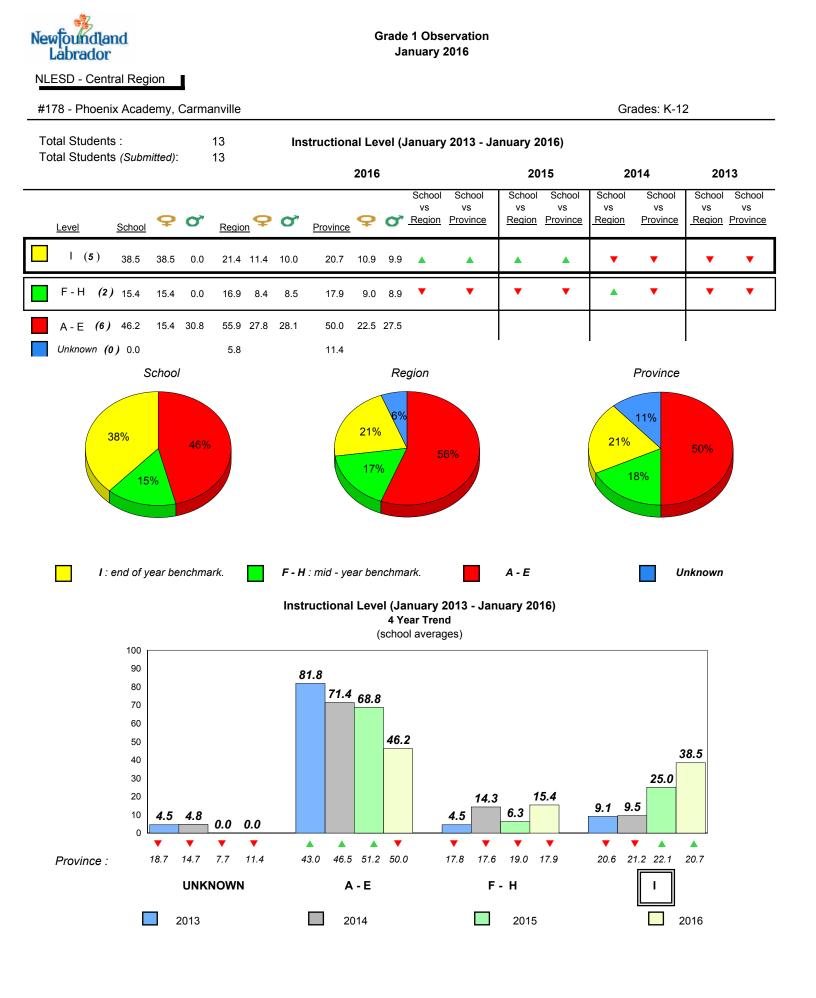

e data.

All percentages are based on AGR number for the above data.



All percentages are based on AGR number for the above data.

denotes Department did not receive data.

6/15/2017 8:55:48AM 138



#177 - Greenwood Academy, Campbellton

Grades: K-9



Grade 1 Observation

January 2016

denotes school performance vs province.

All percentages are based on AGR number for the above data.

denotes Department did not receive data.

6/15/2017 8:55:48AM 139



All percentages are based on AGR number for the above data.

denotes Department did not receive data.



land

Newto

Labrador

#178 - Phoenix Academy, Carmanville





denotes school performance vs province.
 All percentages are based on AGR number for the above data.

denotes Department did not receive data.

6/15/2017 8:55:48AM 141



All percentages are based on AGR number for the above data.

denotes Department did not receive data.



#179 - Centreville Academy, Centreville-Wareham

Grades: K-9



Grade 1 Observation

January 2016









denotes school performance vs province.

All percentages are based on AGR number for the above data.

denotes Department did not receive data.

6/15/2017 8:55:48AM 143



All percentages are based on AGR number for the above data.

denotes Department did not receive data.



Grade 1 Observation January 2016

Grades: K-1,3-7,9-11

## #180 - A. R. Scammell Academy, Change Islands



denotes school performance vs province.

All percentages are based on AGR number for the above data.

denotes Department did not receive data.

Source: Division of Evaluation and Research, Department of