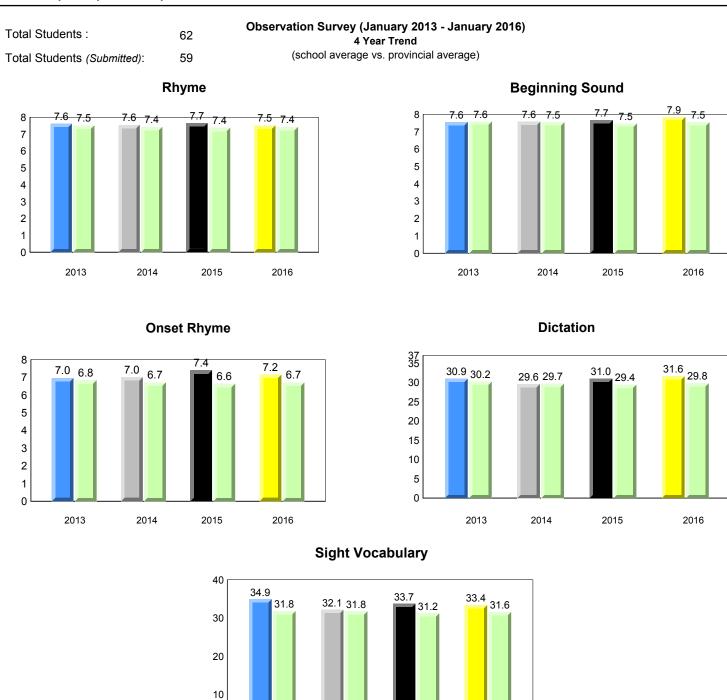

otes Department did not receive data.

All percentages are based on AGR number for the above data.



All percentages are based on AGR number for the above data.

denotes Department did not receive data.

land

Labrador

New

# #317 - St. Francis of Assisi Elementary, Logy Bay/Middle Cove/Outer Cove

Grades: K-6



Grade 1 Observation

January 2016

2013

denotes Department did not receive data.

2015

2016

2016

6/15/2017 8:55:48AM 267

Province

All percentages are based on AGR number for the above data. Source: Division of Evaluation and Research, Department of Education and Early Childhood Development

2013

School

2014

2014

2015

0



All percentages are based on AGR number for the above data.

denotes Department did not receive data.



#318 - Holy Family Elementary, Paradise





2013

denotes Department did not receive data.

2015

2016

2016

6/15/2017 8:55:48AM 269

Province

All percentages are based on AGR number for the above data. Source: Division of Evaluation and Research, Department of Education and Early Childhood Development

0

2013

School

1

2014

2014



All percentages are based on AGR number for the above data.

denotes Department did not receive data.



Total Students :

8

7 6

5 4

3 2

1

0

# NLESD - Eastern Region

Total Students (Submitted):

7.4 7.5

2013

#### #320 - Beachy Cove Elementary, Portugal Cove - St. Philip's

7.5 7.4

2014



Grade 1 Observation

January 2016

# **Onset Rhyme**



# Dictation







denotes school performance vs province.

All percentages are based on AGR number for the above data.

denotes Department did n