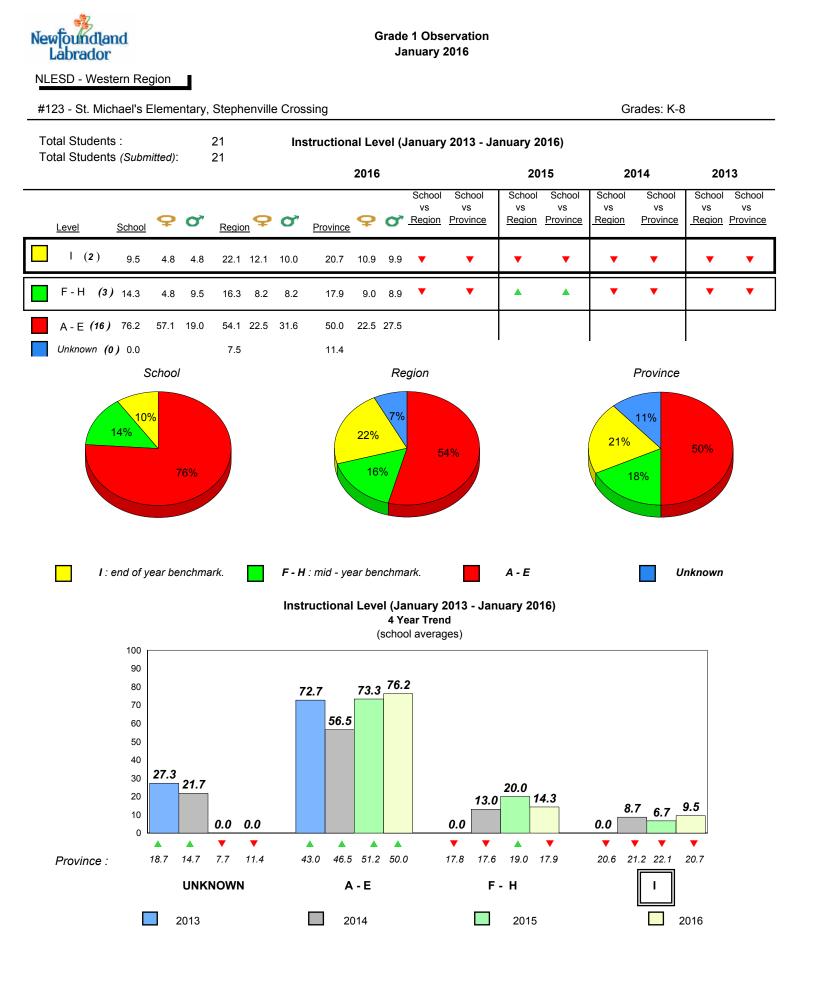

1

denotes Department did not receive data.

denotes school performance vs province.

All percentages are based on AGR number for the above data.

denotes Department did not receive data.

#123 - St. Michael's Elementary, Stephenville Crossing

Grades: K-8

2016

Grade 1 Observation

January 2016

**Onset Rhyme** 

Sight Vocabulary

denotes school performance vs province.

All percentages are based on AGR number for the above data.