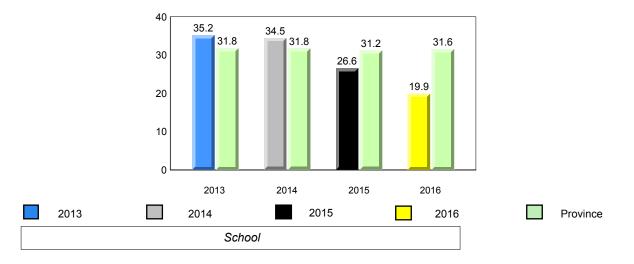

## **Sight Vocabulary**

denotes school performance vs province.

All percentages are based on AGR number for the above data.

denotes Department did not receive data.

ment dia not receive data

All percentages are based on AGR number for the above data.