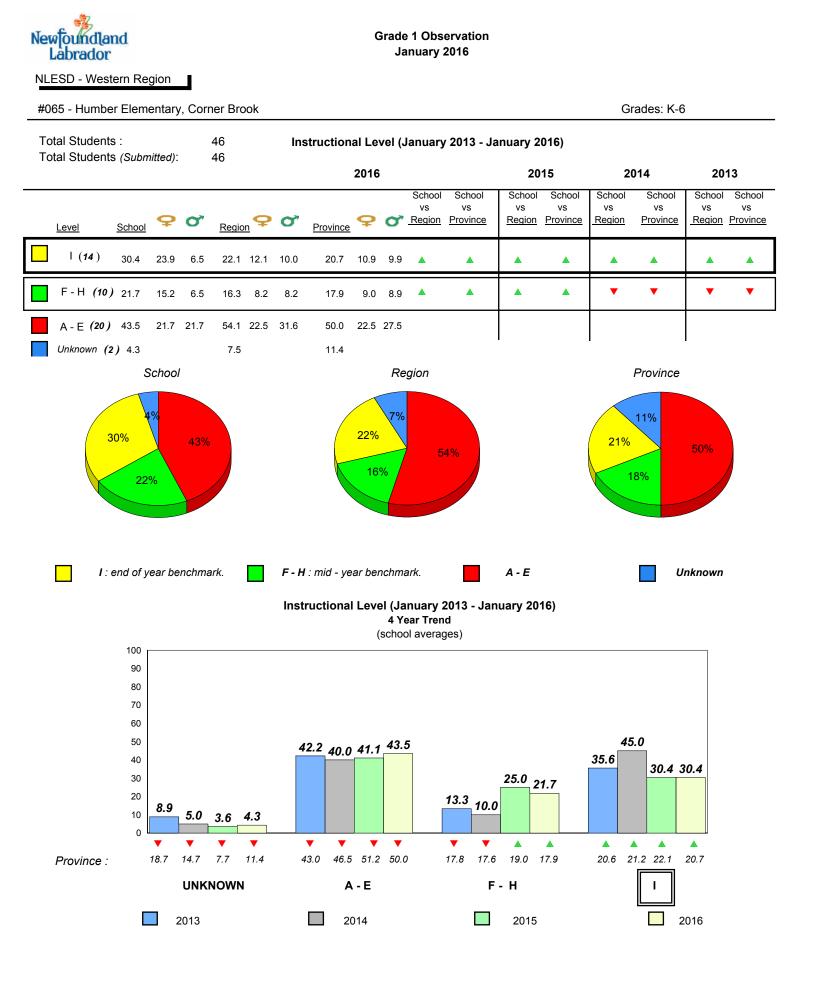

### Grade 1 Observation January 2016

1

All percentages are based on AGR number for the above data.

denotes Department did not receive data.

#065 - Humber Elementary, Corner Brook

Grade 1 Observation January 2016

Grades: K-6

All percentages are based on AGR number for the above data. Source: Division of Evaluation and Research, Department of Education and Early Childhood Development