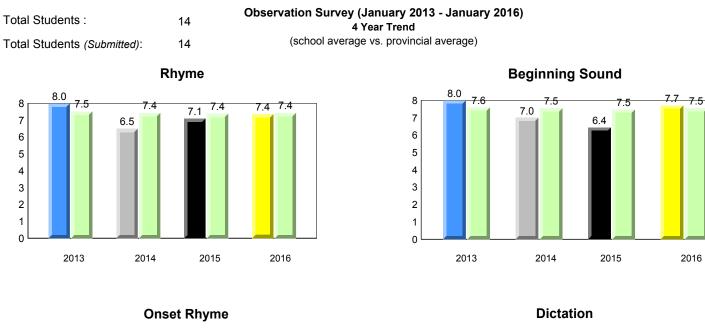

X denotes Department did not receive data. All percentages are based on AGR number for the above data.

Total Students :

8

7 6

5

4

3 2

1

0

NLESD - Western Region 

7.9 7.5

2013

#488 - French Shore Academy, Port Saunders

Grades: K-12

7.4 7.5

2016

Grade 1 Observation

January 2016

**Onset Rhyme** 

denotes school performance vs province.

All percentages are based on AGR number for the above data.

denotes Department did not receive data.

6/15/2017 8:55:48AM 105