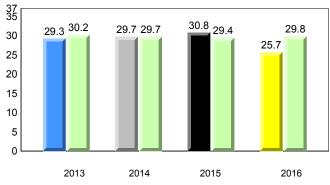

### #

| #002                                                                                                                                                                                        | - Henry Gordo | on Academy, | Cartwright |              |                                                                               |                                 |                                                                               |      | Grades: K-11 |      |  |
|---------------------------------------------------------------------------------------------------------------------------------------------------------------------------------------------|---------------|-------------|------------|--------------|-------------------------------------------------------------------------------|---------------------------------|-------------------------------------------------------------------------------|------|--------------|------|--|
| Total Students :     4     Observation Survey (January 20 4 Year Trend 4 Year Trend (school average vs. province)       Total Students (Submitted):     4     (school average vs. province) |               |             |            |              |                                                                               |                                 |                                                                               | 6)   |              |      |  |
| School data with 5 or fewer students wi<br>reasons of confidentiality.                                                                                                                      |               |             |            |              |                                                                               |                                 | School data with 5 or fewer students withheld for reasons of confidentiality. |      |              |      |  |
|                                                                                                                                                                                             | 2013          | 2014        | 2015       | 2016         |                                                                               |                                 | 2013                                                                          | 2014 | 2015         | 2016 |  |
| School data with 5 or fewer students withheld for reasons of confidentiality.                                                                                                               |               |             |            |              | School data with 5 or fewer students withheld for reasons of confidentiality. |                                 |                                                                               |      |              |      |  |
|                                                                                                                                                                                             | 2013          | 2014        | 2015       | 2016         |                                                                               |                                 | 2013                                                                          | 2014 | 2015         | 2016 |  |
|                                                                                                                                                                                             |               |             |            |              |                                                                               | ewer students<br>confidentialit | s withheld for<br>y.                                                          |      |              |      |  |
|                                                                                                                                                                                             |               |             |            | 2013         | 2014                                                                          | 2015                            | 2016                                                                          |      |              |      |  |
|                                                                                                                                                                                             |               | 2013        |            | 2014<br>Scho |                                                                               | 2015                            | 2016                                                                          | ]    | Provinc      | е    |  |
|                                                                                                                                                                                             |               |             |            |              |                                                                               |                                 |                                                                               | ]    |              |      |  |