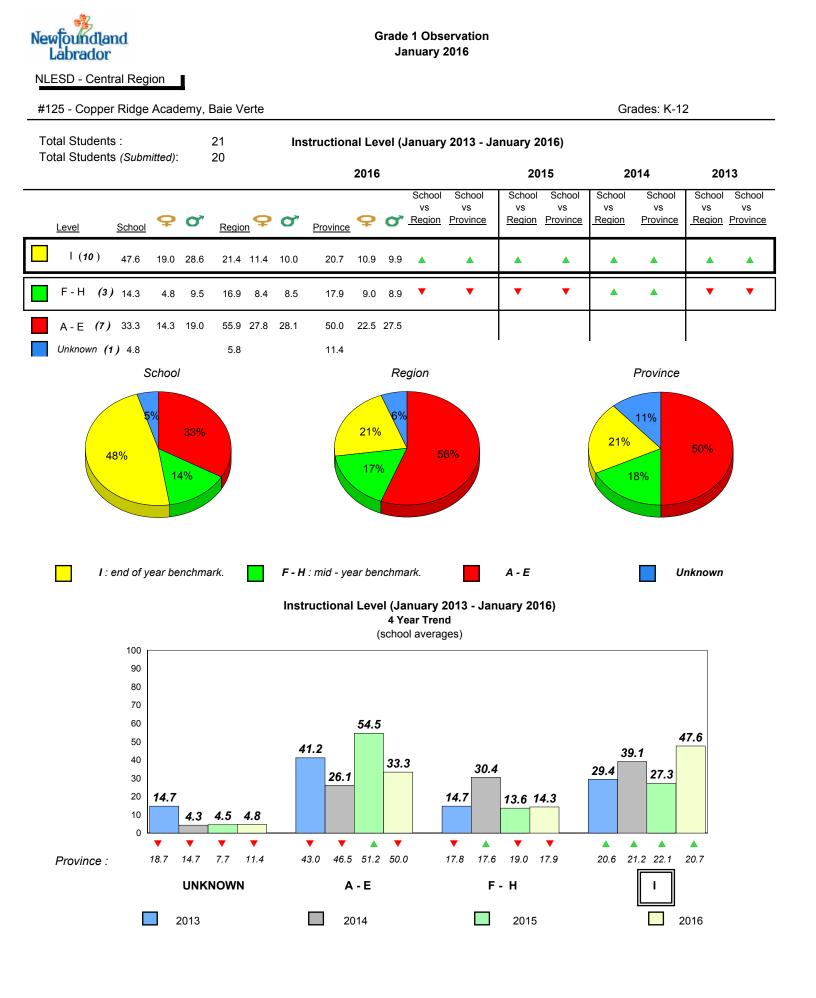

a.

106



#953 - White Hills Academy, St. Anthony





denotes school performance vs province.

All percentages are based on AGR number for the above data.

Source: Division of Evaluation and Research, Department of Education and Early Childhood Development

77

denotes Department did not receive data.



All percentages are based on AGR number for the above data.

denotes Department did not receive data.



NLESD - Western Region

#125 - Copper Ridge Academy, Baie Verte

Grades: K-12



Grade 1 Observation

January 2016

denotes school performance vs province.

All percentages are based on AGR number for the above data.

denotes Department did not receive data.

6/15/2017 8:55:48AM 109

Source: Division of Evaluation and Research, Department of Education and Early Childhood Development



All percentages are based on AGR number for the above data.

denotes Department did not receive data.



#133 - Memorial Academy, Botwood

Grade 1 Observation January 2016

Grades: K-6



denotes school performance vs province.
 All percentages are based on AGR number for the above data.

2013

denotes Department did not receive data.

2016

2015

6/15/2017 8:55:48AM 111

Province

Source: Division of Evaluation and Research, Department of Education and Early Childhood Development

2014

School



All percentages are based on AGR number for the above data.

denotes Department did not receive data.



#138 - Victoria Academy, Gaultois

Grade 1 Observation January 2016

Grades: K-2,5-8,10-12



denotes school performance vs province.

All percentages are based on AGR number for the above d