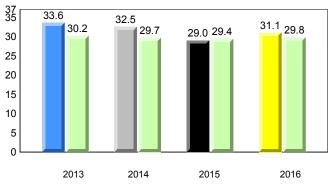

### #027 - Canon Richards Memorial Academy, Flower's Cove

Grades: K-12

2016

Grade 1 Observation

January 2016

denotes school performance vs province.

denotes Department did not receive data.

1 All percentages are based on AGR number for the above data.