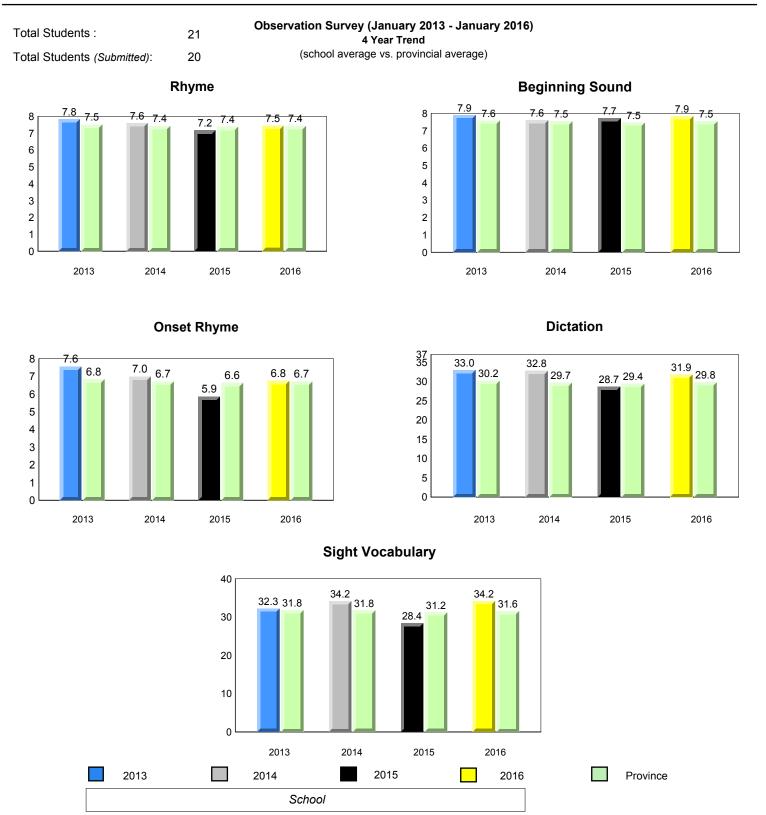

### Grade 1 Observation January 2016

NLESD - Western Region 

Grade 1 Observation January 2016

denotes school performance vs province.

All percentages are based on AGR number for the above data.

\* denotes Department did not receive data.

| Newfoundland<br>Labrador              |                                                                               | G                                                                | rade 1 Observa<br>January 2010        |                                                                               |                                                                               |             |      |  |  |  |
|---------------------------------------|-------------------------------------------------------------------------------|------------------------------------------------------------------|---------------------------------------|-------------------------------------------------------------------------------|-------------------------------------------------------------------------------|-------------|------|--|--|--|
| NLESD - Western Region                |                                                                               |                                                                  |                                       |                                                                               |                                                                               | Oradaa: K 0 |      |  |  |  |
| #026 - H.G. Fillier Academy, Er       | -                                                                             |                                                                  |                                       |                                                                               |                                                                               | Grades: K-9 |      |  |  |  |
| Total Students :                      | 2 <b>0</b>                                                                    | Observation Survey (January 2013 - January 2016)<br>4 Year Trend |                                       |                                                                               |                                                                               |             |      |  |  |  |
| Total Students (Submitted):           | 2                                                                             | (school ave                                                      | rage vs. provincia                    | l average)                                                                    |                                                                               |             |      |  |  |  |
| School data with 5 or f<br>reasons of | ewer students wi<br>confidentiality.                                          | thheld for                                                       |                                       | School data with 5 or fewer students withheld for reasons of confidentiality. |                                                                               |             |      |  |  |  |
| 2013 2014                             | 2015                                                                          | 2016                                                             |                                       | 2013                                                                          | 2014                                                                          | 2015        | 2016 |  |  |  |
|                                       | School data with 5 or fewer students withheld for reasons of confidentiality. |                                                                  |                                       |                                                                               | School data with 5 or fewer students withheld for reasons of confidentiality. |             |      |  |  |  |
| 2013 2014                             | 2015<br>S                                                                     | 2016<br>School data with 5<br>reasons                            | or fewer studen<br>s of confidentiali |                                                                               | 2014                                                                          | 2015        | 2016 |  |  |  |
| 2013                                  | 20                                                                            | 2013 201<br>014 School                                           | 4 2015<br>2015                        | 2016                                                                          |                                                                               | Province    |      |  |  |  |