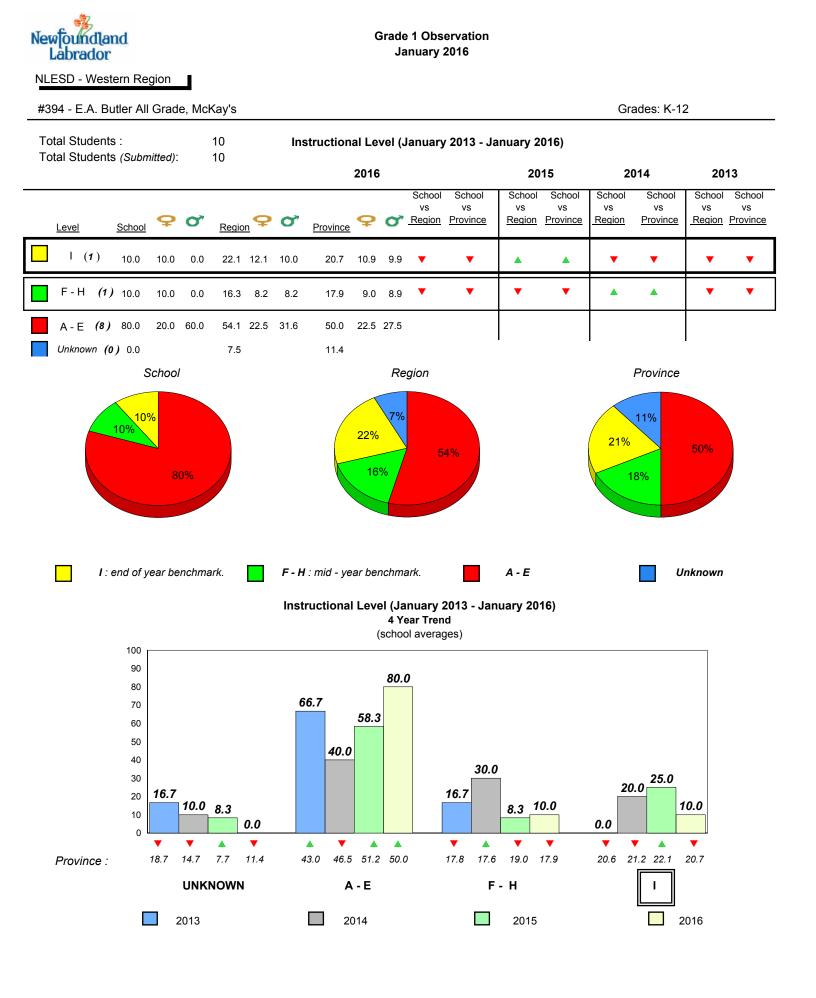

denotes school performance vs province.
 All percentages are based on AGR number for the above data.

denotes Department did not receive data.

land

Newto

#394 - E.A. Butler All Grade, McKay's

Grades: K-12

Grade 1 Observation

January 2016

denotes school performance vs province.

denotes Department did not receive data.

1 All percentages are based on AGR number for the above data.

All percentages are based on AGR number for the above data.

denotes Department did not receive data.