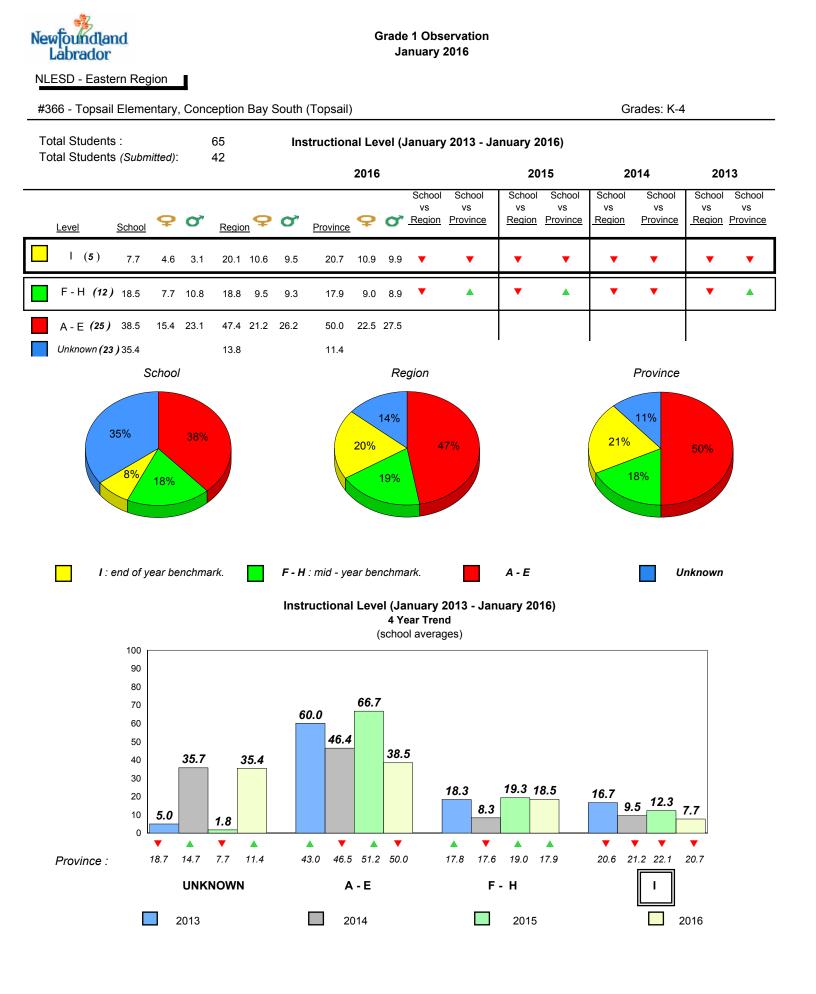

are based on AGR number for the above data.

denotes Department did not receive data.

Source: Division of Evaluation and Research, Department of Education and Early Childhood Development



All percentages are based on AGR number for the above data.

denotes Department did not receive data.



Total Students :

8

7 6

5 4

3 2

1

0

#### NLESD - Eastern Region

Total Students (Submitted):

7.5 7.5

2013

#### Grade 1 Observation January 2016

#### #366 - Topsail Elementary, Conception Bay South (Topsail)

7.4 7.4

2014

65

42

Rhyme

7.6



#### Onset Rhyme



#### Dictation

Grades: K-4



#### **Sight Vocabulary**



denotes school performance vs province.

All percentages are based on AGR number for the above data.

denotes Department did not receive data.

6/15/2017 8:55:48AM 305



All percentages are based on AGR number for the above data.

denotes Department did not receive data.



Total Students :

8

7 6

5

4

3 2

1

0

NLESD - Eastern Region

Total Students (Submitted):

7.5 7.5

2013

#367 - Holy Trinity Elementary, Torbay



Grades: K-6



**Onset Rhyme** 

2015

92

91

Rhyme

7.5

7.4

7.5 7.4

2014

7.6

7.4



Dictation

2015

2016







denotes school performance vs province.

All percentages are based on AGR number for the above data.

denotes Department did not receive data.

6/15/2017 8:55:48AM 307



All percentages are based on AGR number for the above data.

denotes Department did not receive data.





denotes school performance vs province.

All percentages are based on AGR number for the above data.

denotes Department did not receive data.