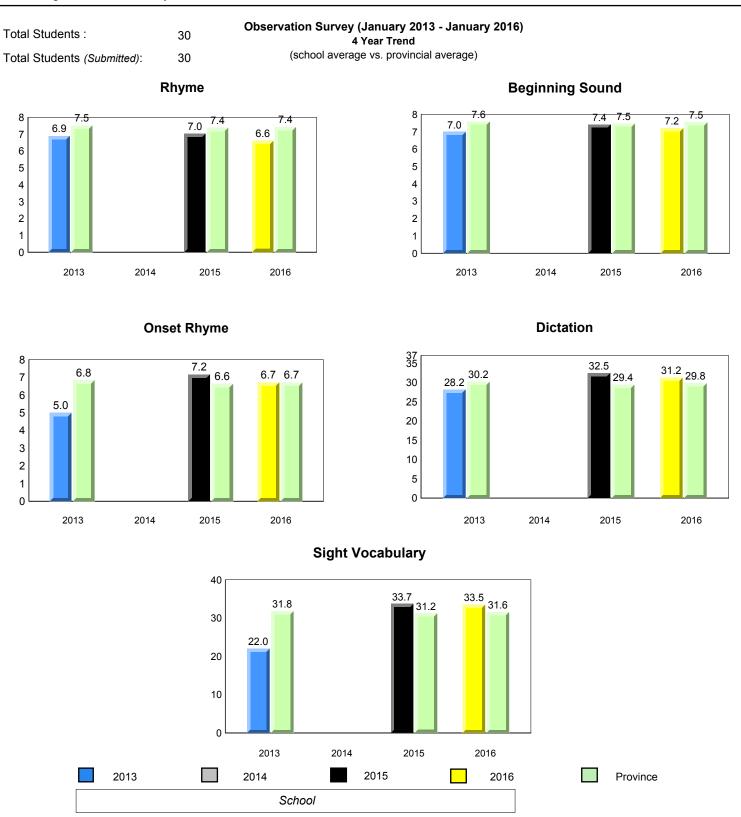

## **Sight Vocabulary**

denotes school performance vs province.

All percentages are based on AGR number for the above data.

denotes Department did not receive data.

ment dia not receive data

All percentages are based on AGR number for the above data.