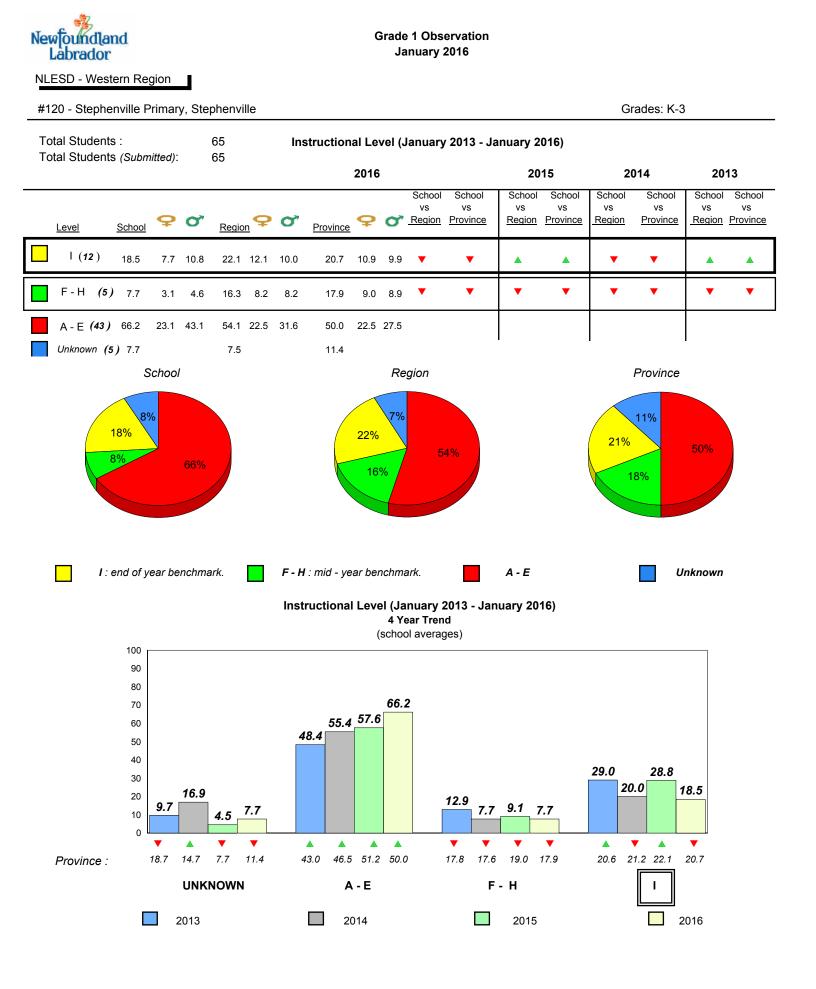

2014

2014

2015

Province

denotes Department did not receive data.

All percentages are based on AGR number for the above data.

denotes Department did not receive data.

#120 - Stephenville Primary, Stephenville

Grade 1 Observation January 2016

Grades: K-3

All percentages are based on AGR number for the above data. Source: Division of Evaluation and Research, Department of Education and Early Childhood Development