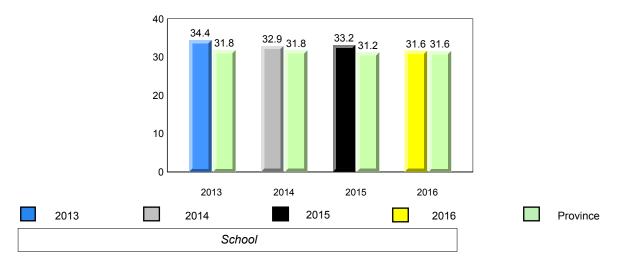

### #027 - Canon Richards Memorial Academy, Flower's Cove

Grades: K-12

2016

Grade 1 Observation

January 2016

denotes school performance vs province.

denotes Department did not receive data.

1 All percentages are based on AGR number for the above data.