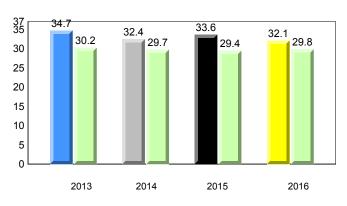

are based on AGR number for the above data.

denotes Department did not receive data.



#318 - Holy Family Elementary, Paradise





2013

denotes Department did not receive data.

2015

2016

2016

6/15/2017 8:55:48AM 269

Province

All percentages are based on AGR number for the above data. Source: Division of Evaluation and Research, Department of Education and Early Childhood Development

0

2013

School

1

2014

2014



All percentages are based on AGR number for the above data.

denotes Department did not receive data.



Total Students :

8

7 6

5 4

3 2

1

0

# NLESD - Eastern Region

Total Students (Submitted):

7.4 7.5

2013

#### #320 - Beachy Cove Elementary, Portugal Cove - St. Philip's

7.5 7.4

2014



Grade 1 Observation

January 2016

# **Onset Rhyme**



# Dictation







denotes school performance vs province.

All percentages are based on AGR number for the above data.

denotes Department did not receive data.

Source: Division of Evaluation and Research, Department of Education and Early Childhood Development

1

Grades: K-6

7.6 7.5



All percentages are based on AGR number for the above data.

denotes Department did not receive data.



#325 - Bishop Abraham Elementary, St. John's

#### Grades: K-6



denotes school performance vs province.

denotes Department did not receive data.

All percentages are based on AGR number for the above data. Source: Division of Evaluation and Research, Department of Education and Early Childhood Development



All percentages are based on AGR number for the above data.

denotes Department did not receive data.