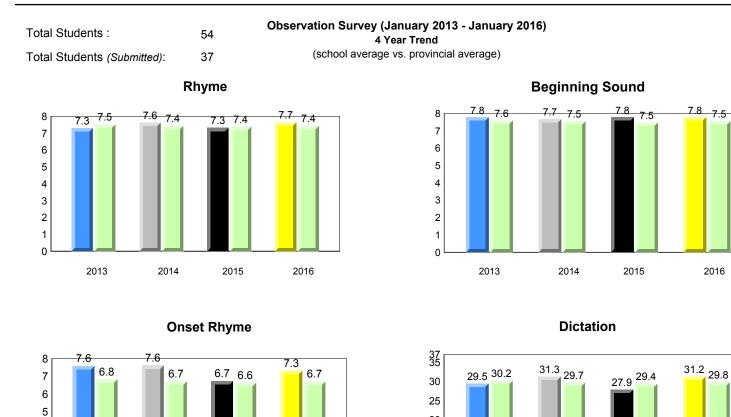

## **Sight Vocabulary**

denotes school performance vs province.

All percentages are based on AGR number for the above data.

denotes Department did not receive data.

ment dia not receive data

All percentages are based on AGR number for the above data.

Grades: K-8

2016

Grade 1 Observation

January 2016

**Onset Rhyme** 

Sight Vocabulary

denotes school performance vs province.

All percentages are based on AGR number for the above data.

Grade 1 Observation

January 2016

**Onset Rhyme** 

denotes school performance vs province.

All percentages are based on AGR number for the above data.

denotes Department did not receive data.

6/15/2017 8:55:48AM 105