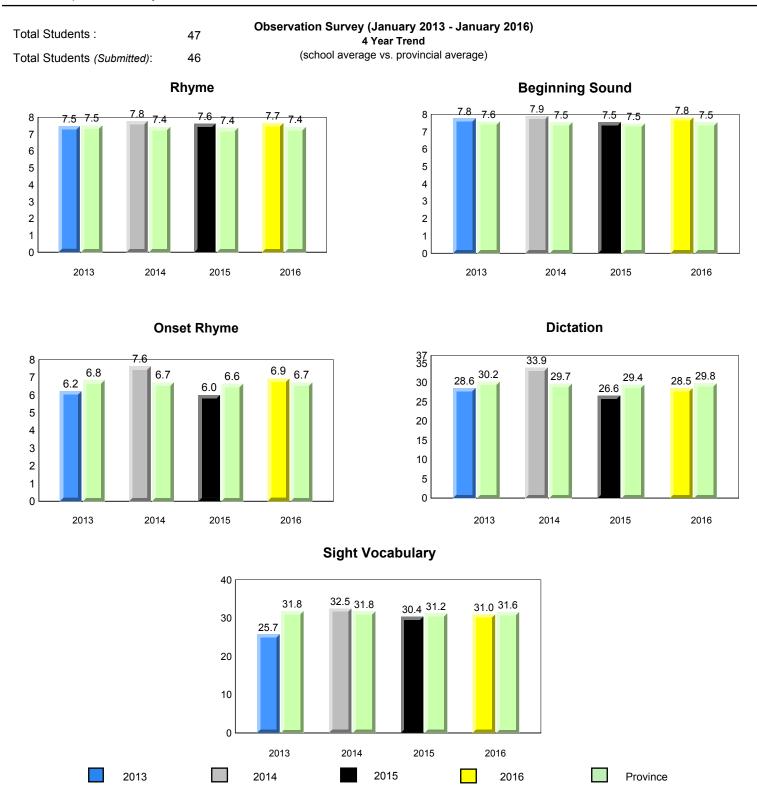

|                               |              |           |  |  |  |  |

denotes school performance vs province.
 All percentages are based on AGR number for the above data.

denotes Department did not receive data.





#079 - St. James All Grade, Lark Harbour

Grades: K-12



Grade 1 Observation

January 2016

denotes school performance vs province.

All percentages are based on AGR number for the above data.

2013

2016

2015

Province

Source: Division of Evaluation and Research, Department of Education and Early Childhood Development

2014

School

denotes Department did not receive data.



All percentages are based on AGR number for the above data.

denotes Department did not receive data.



#080 - Templeton Academy, Meadows

Grade 1 Observation January 2016

Grades: K-12



All percentages are based on AGR number for the above data.

denotes school performance vs province.

denotes Department did not receive data.

School



All percentages are based on AGR number for the above data.

denotes Department did not receive data.



#082 - Pasadena Elementary School, Pasadena







School



All percentages are based on AGR number for the above data.

denotes Department did not receive data.

6/15/2017 8:55:48AM 56



#086 - Gros Morne Academy, Rocky Harbour







denotes school performance vs province.

All percentages are based on AGR number for the above data.

denotes Department did not receive data.



denotes Department did not receive data.

All percentages are based on AGR number for the above data.

| New | oundland |
|-----|----------|
| La  | abrado