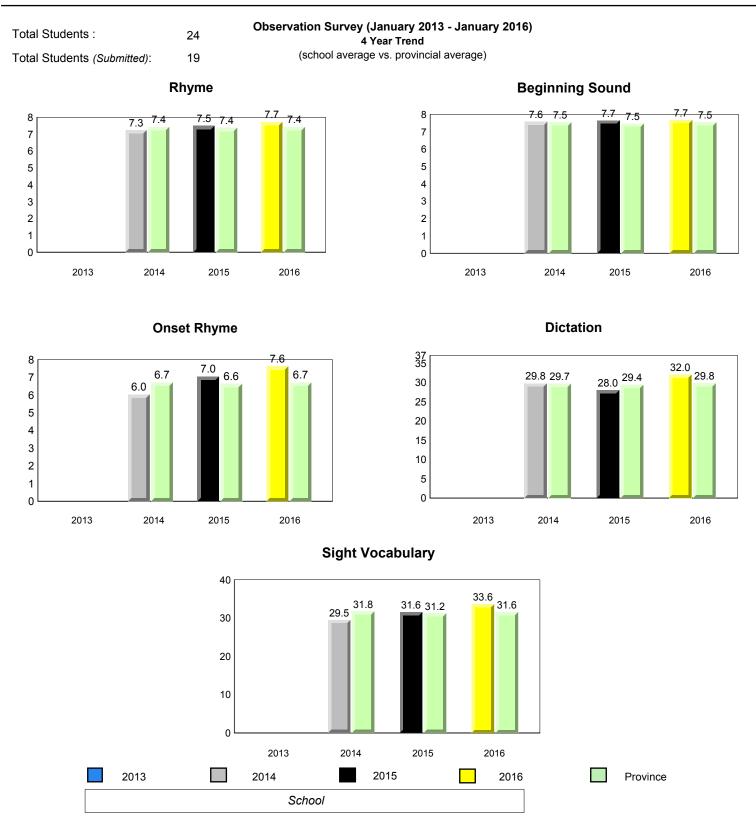

rovince

Source: Division of Evaluation and Research, Department of Education and Early Childhood Development

2014

School

denotes Department did not receive data.



All percentages are based on AGR number for the above data.

denotes Department did not receive data.



#265 - Acreman Elementary, Green's Harbour

Grades: K-6



denotes school performance vs province.

All percentages are based on AGR number for the above data.

denotes Department did not receive data.

6/15/2017 8:55:48AM 235

Source: Division of Evaluation and Research, Department of Education and Early Childhood Development



All percentages are based on AGR number for the above data.

denotes Department did not receive data.



#269 - St. Francis School, Harbour Grace

Grade 1 Observation January 2016

Grades: K-8



denotes school performance vs province.

All percentages are based on AGR number for the above data.

denotes Department did not receive data.

6/15/2017 8:55:48AM 237



All percentages are based on AGR number for the above data.

denotes Department did not receive data.



#272 - Holy Cross Elementary, Holyrood

Grades: K-6



Grade 1 Observation

January 2016

denotes school performance vs province. All percentages are based on AGR number for the above data.

denotes Department did not receive data.

6/15/2017 8:55:48AM 239

Source: Division of Evaluation and Research, Department of Education and Early Childhood Development



All percentages are based on AGR number for the above data.

denotes Department did not receive data.





denotes school performance vs province.

All percenta