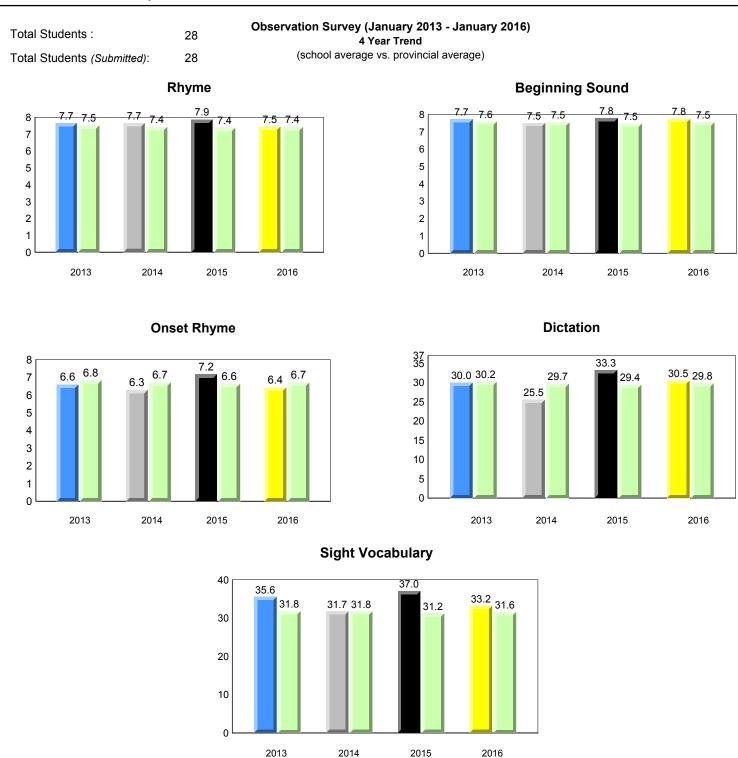

Observation

January 2016

denotes school performance vs province.

All percentages are based on AGR number for the above data.

Source: Division of Evaluation and Research, Department of Education and Early Childhood Development

1

denotes Department did not receive data.



All percentages are based on AGR number for the above data.

denotes Department did not receive data.



NLESD - Eastern Region

#229 - St. Joseph's All Grade, Terrenceville

Grades: K-12



Grade 1 Observation

January 2016

denotes school performance vs province.

All percentages are based on AGR number for the above data.

denotes Department did not receive data.

6/15/2017 8:55:48AM 215

1



All percentages are based on AGR number for the above data.



#232 - Matthew Elementary School, Bonavista

Grades: K-6



Grade 1 Observation

January 2016

2013

denotes Department did not receive data.

2016

2015

6/15/2017 8:55:48AM 217

Province

2014

School



All percentages are based on AGR number for the above data.

denotes Department did not receive data.



#234 - Catalina Elementary School, Catalina

Grades: K-8



Grade 1 Observation

January 2016

denotes school performance vs province.

All percentages are based on AGR number for the above data.

denotes Department did not receive data.

6/15/2017 8:55:48AM 219



All percentages are based on AGR number for the above data.

denotes Department did not receive data.



#237 - Anthony Paddon Elementary, Musgravetown

Grades: K-6



Grade 1 Observation

January 2016



denotes school performance vs province.

denotes Department did not receive