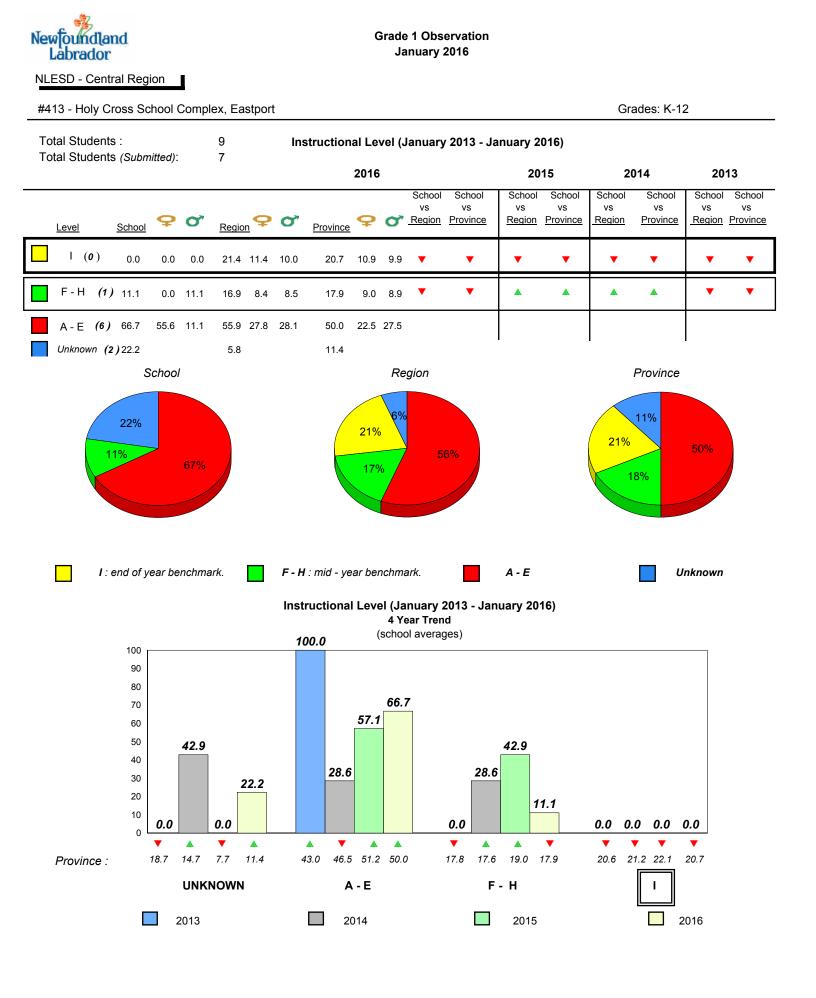

denotes Department did not receive data.

6/15/2017 8:55:48AM

#007 - Amos Comenius Memorial School, Hopedale

Grades: K-12

Grade 1 Observation

January 2016

denotes school performance vs province.

All percentages are based on AGR number for the above data.