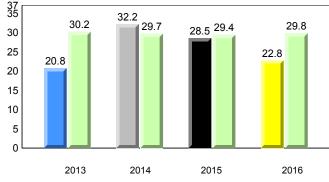

ildhood Development

10

0

2013

School

2014

2014

2015

Province

denotes Department did not receive data.



All percentages are based on AGR number for the above data.

denotes Department did not receive data.



#120 - Stephenville Primary, Stephenville

Grade 1 Observation January 2016

Grades: K-3



All percentages are based on AGR number for the above data. Source: Division of Evaluation and Research, Department of Education and Early Childhood Development

1

denotes Department did not receive data.

denotes school performance vs province.



All percentages are based on AGR number for the above data.

denotes Department did not receive data.



#123 - St. Michael's Elementary, Stephenville Crossing

Grades: K-8

2016



Grade 1 Observation

January 2016

**Onset Rhyme** 







Sight Vocabulary



denotes school performance vs province.

All percentages are based on AGR number for the above data.

denotes Department did not receive data.

6/15/2017 8:55:48AM 85



All percentages are based on AGR number for the above data.

denotes Department did not receive data.

| Newfoundland |  |  |  |  |  |
|--------------|--|--|--|--|--|
| Låbrador     |  |  |  |  |  |



denotes school performance vs province.

All percentages are based on AGR number for the above data.

\* denotes Department did not receive data.



Grades: K-2,6,8-11





denotes school performance vs province.

All percentages are based on AGR number for the above data.

denotes Department did not receive data.

6/15/2017 8:55:48AM 88



#388 - Long Range Academy, Cow Head

Grades: K-12



denotes De