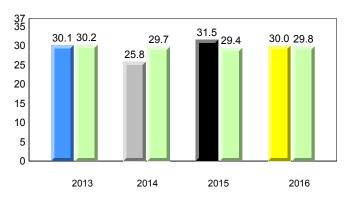

2013

2015

2016

2016

Province

Source: Division of Evaluation and Research, Department of Education and Early Childhood Development

2013

School

denotes school performance vs province.
 All percentages are based on AGR number for the above data.

2013

Source: Division of Evaluation and Research, Department of Education and Early Childhood Development

10

0

2013

School

2014

2014

2015

Province