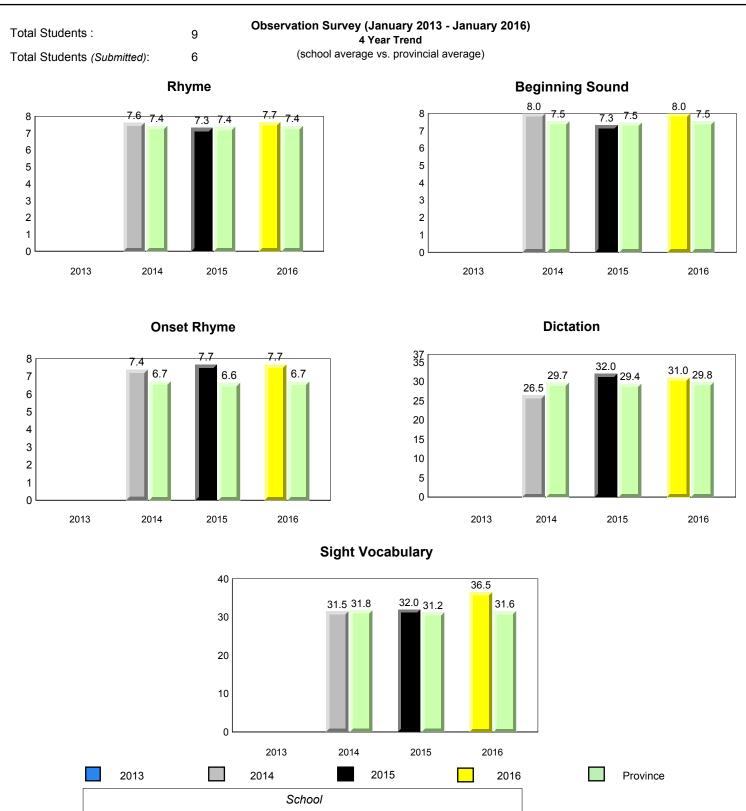

| 2013<br>2014 | 2014 2015                                     | 2016                                                                          |               | Province    | 9        |  |
|                                                                               |                                                                                     | School       |                                               | 2010                                                                          |               |             | -        |  |

vince. denotes Department did not receive data.

All percentages are based on AGR number for the above data.





NLESD - Eastern Region

#223 - Christ the King School, Rushoon





denotes school performance vs province.

denotes Department did not receive data.

All percentages are based on AGR number for the above data. Source: Division of Evaluation and Research, Department of Education and Early Childhood Development

1



All percentages are based on AGR number for the above data.

denotes Department did not receive data.



NLESD - Eastern Region

#224 - Donald C. Jamieson Academy, Burin Bay Arm

Grades: K-7



Grade 1 Observation

January 2016

denotes school performance vs province.
 All percentages are based on AGR number for the above data.



All percentages are based on AGR number for the above data.

denotes Department did not receive data.



Total Students :

NLESD - Eastern Region

2013

2013

#225 - St. Anne's School, South East Bight





denotes