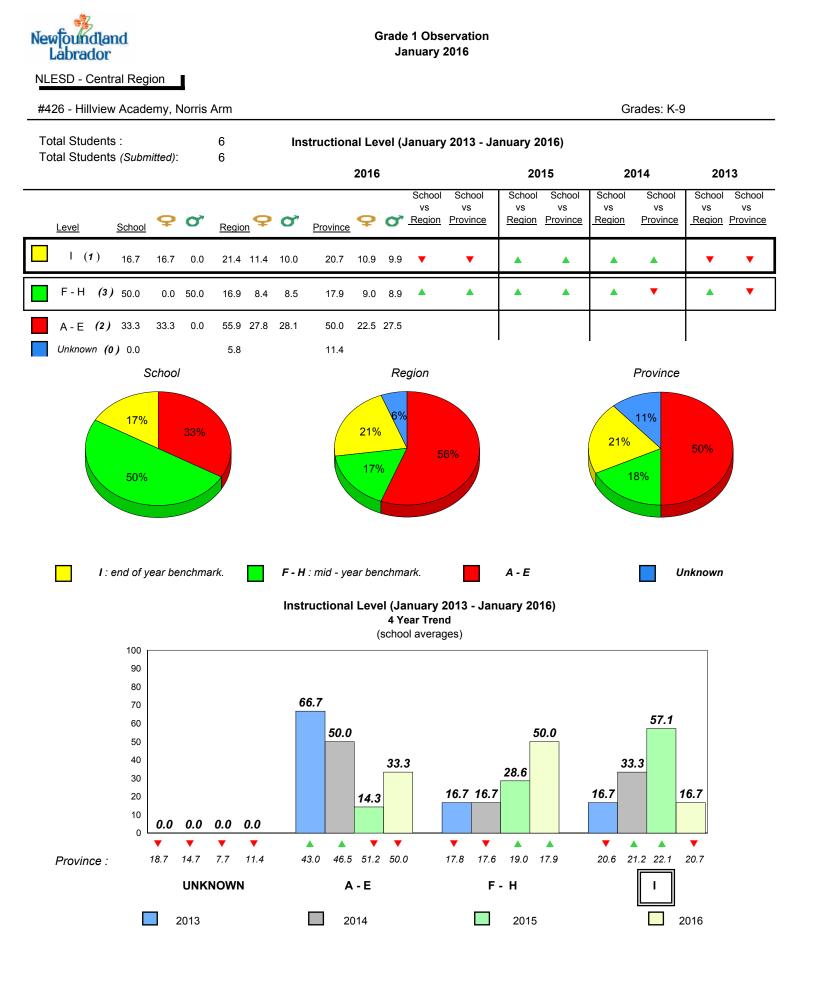

eive data.

All percentages are based on AGR number for the above data. Source: Division of Evaluation and Research, Department of Education and Early Childhood Development

1



All percentages are based on AGR number for the above data.

denotes Department did not receive data.



NLESD - Central Region

#422 - Glovertown Academy, Glovertown

Grades: K-12



denotes school performance vs province.

All percentages are based on AGR number for the above data.

denotes Department did not receive data.

6/15/2017 8:55:48AM 193



All percentages are based on AGR number for the above data.

denotes Department did not receive data.



land

Newto

Labrador

#426 - Hillview Academy, Norris Arm

Grades: K-9



1

denotes Department did not receive data.

denotes school performance vs province.



All percentages are based on AGR number for the above data.

denotes Department did not receive data.



NLESD - Central Region 

#478 - New World Island Academy, Summerford

Grades: K-12



Grade 1 Observation

January 2016

denotes school performance vs province. All percentages are based on AGR number for the above data.

denotes Department did not receive data.

6/15/2017 8:55:48AM 197

1



All percentages are based on AGR number for the above data.

denotes Department did not receive data.





Newto

Labrador

land

NLESD - Central Region











denotes school performance vs province.

denotes Department did not receive data.

All percentages are based on AGR number for the above data.

Source: Division of Evaluation and Research, Department of Education and Early Childhood De