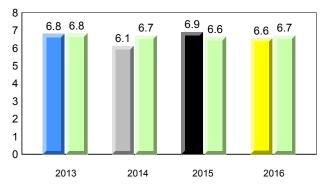

### #027 - Canon Richards Memorial Academy, Flower's Cove

Grades: K-12

2016

Grade 1 Observation

January 2016

denotes school performance vs province.

denotes Department did not receive data.

1 All percentages are based on AGR number for the above data.