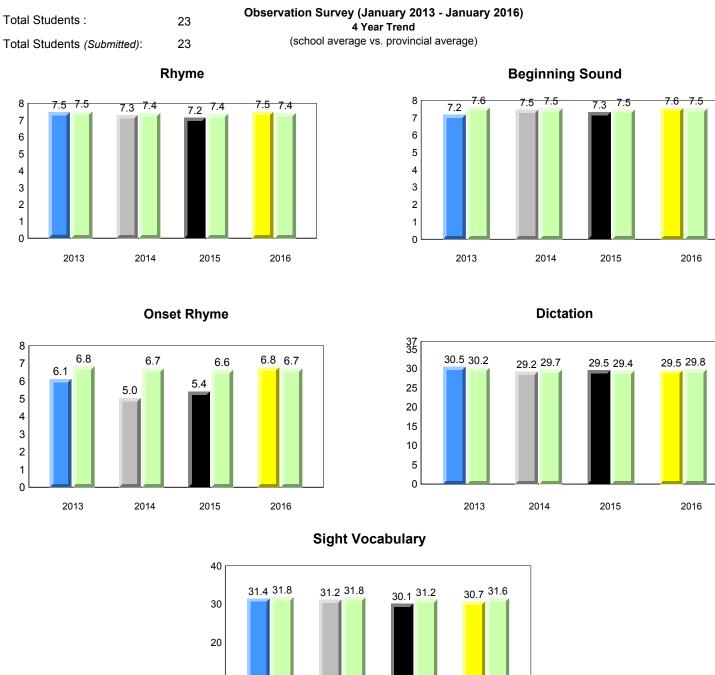

rcentages are based on AGR number for the above data.



#232 - Matthew Elementary School, Bonavista

Grades: K-6



Grade 1 Observation

January 2016

2013

denotes Department did not receive data.

2016

2015

6/15/2017 8:55:48AM 217

Province

2014

School



All percentages are based on AGR number for the above data.

denotes Department did not receive data.



#234 - Catalina Elementary School, Catalina

Grades: K-8



Grade 1 Observation

January 2016

denotes school performance vs province.

All percentages are based on AGR number for the above data.

denotes Department did not receive data.

6/15/2017 8:55:48AM 219



All percentages are based on AGR number for the above data.

denotes Department did not receive data.



#237 - Anthony Paddon Elementary, Musgravetown

Grades: K-6



Grade 1 Observation

January 2016



denotes school performance vs province.

denotes Department did not receive data.

All percentages are based on AGR number for the above data.

Source: Division of Evaluation and Research, Department of Education and Early Childhood Development



All percentages are based on AGR number for the above data.

denotes Department did not receive data.



#240 - Bishop White School, Port Rexton

Grades: K-12



Grade 1 Observation

January 2016

2013

denotes Department did not receive data.

2015

2016

2016

Province

Source: Division of Evaluation and Research, Department of Education and Early Childhood Development

20

10

0

2013

School

2014

2014



All percentages are based on AGR number for the above data.

denotes Department did not receive dat