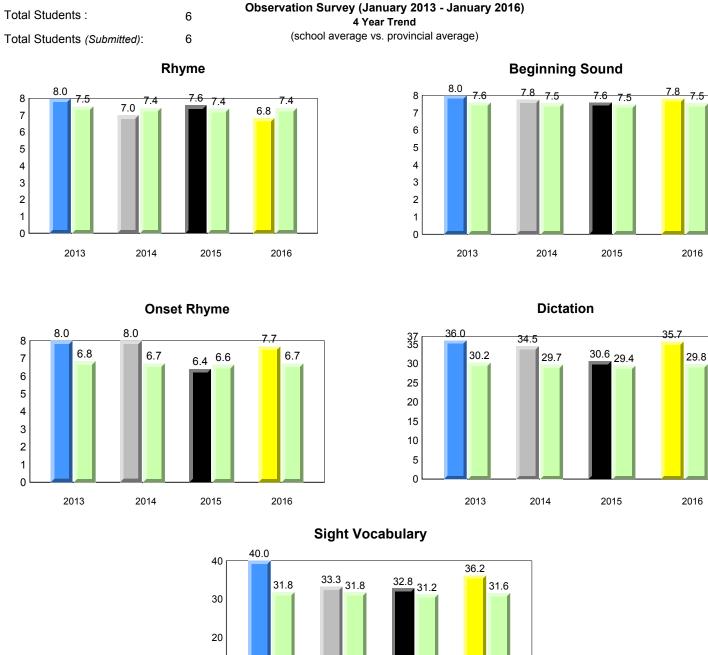

### Grade 1 Observation January 2016

\* denotes Department did not receive data.

6/15/2017 8:55:48AM 15

#017 - Northern Lights Academy, Rigolet