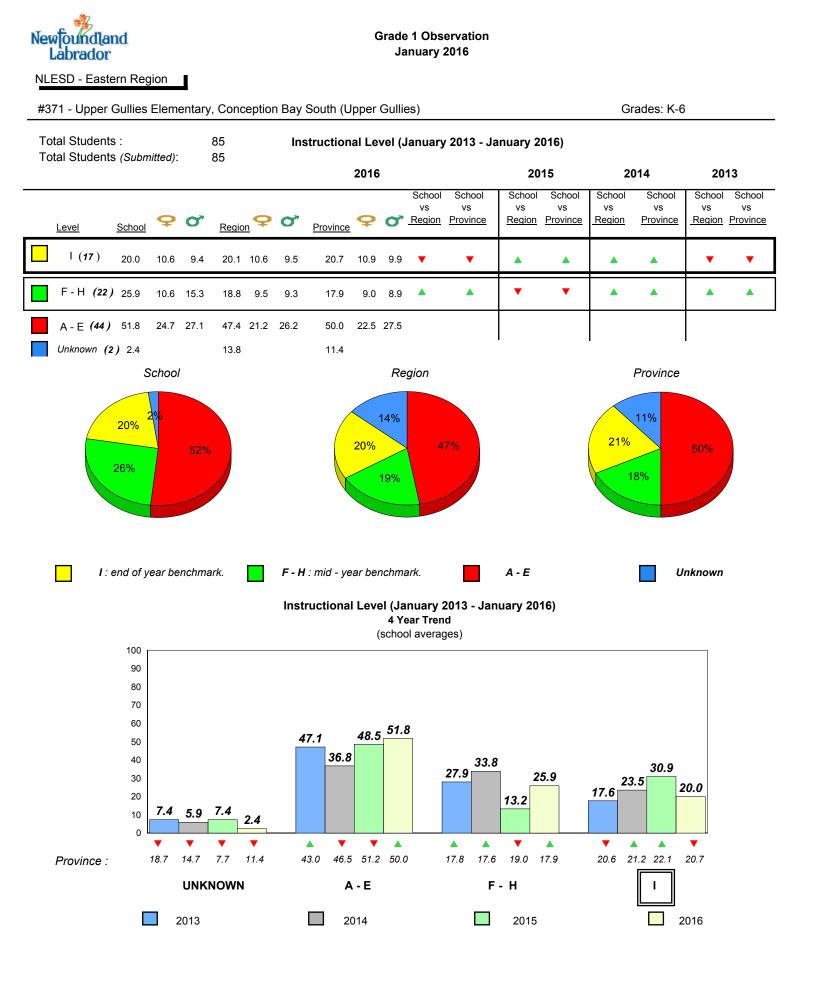

the above data.

denotes Department did not receive data.





denotes school performance vs province.

All percentages are based on AGR number for the above data.

denotes Department did not receive data.

6/15/2017 8:55:48AM 309

Source: Division of Evaluation and Research, Department of Education and Early Childhood Development

\*



Labrador

land

New

#### #371 - Upper Gullies Elementary, Conception Bay South (Upper Gullies)

Grades: K-6



Grade 1 Observation

January 2016

denotes school performance vs province.

All percentages are based on AGR number for the above data.

2013

2015

2016

2016

Province

Source: Division of Evaluation and Research, Department of Education and Early Childhood Development

10

0

2013

School

2014

2014

denotes Department did not receive data.



All percentages are based on AGR number for the above data.

denotes Department did not receive data.



#372 - St. Bernard's Elementary, Witless Bay

Grades: K-6



denotes school performance vs province.

All percentages are based on AGR number for the above data.

denotes Department did not receive data.

6/15/2017 8:55:48AM 313



All percentages are based on AGR number for the above data.

denotes Department did not receive data.

#427 - Holy Name of Mary Academy, Lawn



denotes school performance vs province.

All percentages are based on AGR number for the above data.

\* denotes Department did not receive data.



| NLESD - Eastern Region                                                        |      |                |                     |