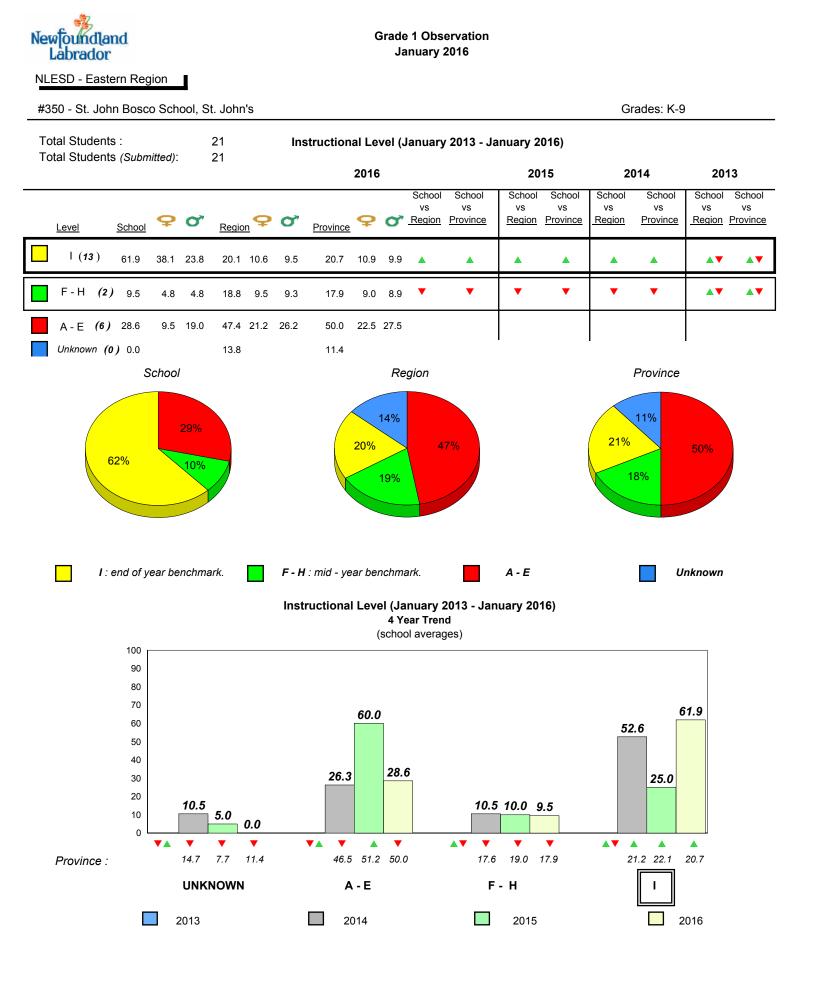

89

Source: Division of Evaluation and Research, Department of Education and Early Childhood Development



All percentages are based on AGR number for the above data.

denotes Department did not receive data.



Total Students :

NLESD - Eastern Region

#350 - St. John Bosco School, St. John's

**Observation Survey (January 2013 - January 2016)** 4 Year Trend (school average vs. provincial average) **Beginning Sound** 8.0 8.0 8.0 8 7.5 7.5 7.5 7 6 5 4 3 2 1



21

#### **Onset Rhyme**





#### Dictation







denotes school performance vs province.

denotes Department did not receive data.

6/15/2017 8:55:48AM

All percentages are based on AGR number for the above data. Source: Division of Evaluation and Research, Department of Education and Early Childhood Development

1

Grades: K-9



All percentages are based on AGR number for the above data.

denotes Department did not receive data.

land

Newto

Labrador

#355 - St. Mary's Elementary, St. John's

Grades: K-6



denotes school performance vs province.

All percentages are based on AGR number for the above data.

denotes Department did not receive data.

6/15/2017 8:55:48AM

Source: Division of Evaluation and Research, Department of Education and Early Childhood Development



All percentages are based on AGR number for the above data.

denotes Department did not receive data.

### Newfoundland Labrador

NLESD - Eastern Region

#356 - St. Matthews Elementary, St. John's

Grades: K-7



Grade 1 Observation

January 2016

denotes school performance vs province.

All percentages are based on AGR number for the above dat