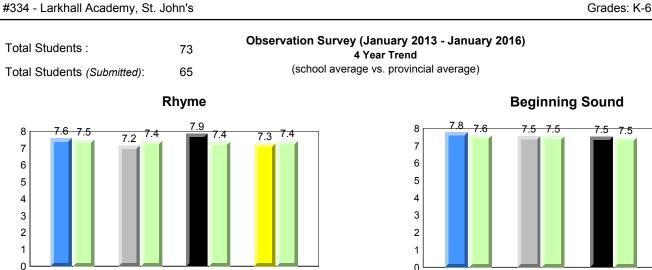

ovince. All percentages are based on AGR number for the above data.

2013

2016

2015

6/15/2017 8:55:48AM 275

Province

Source: Division of Evaluation and Research, Department of Education and Early Childhood Development

2014

School

denotes Department did not receive data.



All percentages are based on AGR number for the above data.

denotes Department did not receive data.



#331 - Cowan Heights Elementary, St. John's

Grades: K-7



All percentages are based on AGR number for the above data. Source: Division of Evaluation and Research, Department of Education and Early Childhood Development

1

denotes Department did not receive data.

denotes school performance vs province.



All percentages are based on AGR number for the above data.

denotes Department did not receive data.



2016

Grade 1 Observation

January 2016



**Onset Rhyme** 

2015

2014

Newto

land

NLESD - Eastern Region

2013

Labrador



Dictation







denotes school performance vs province.

denotes Department did not receive data.

6/15/2017 8:55:48AM 279



All percentages are based on AGR number for the above data.

denotes Department did not receive data.



#337 - Goulds Elementary, St. John's (Goulds)

Grades: K-5



Grade 1 Observation

January 2016

denotes school performance vs province.

All percentages are based on AGR number for the above data.

denotes Department did not receive data.

6/15/2017 8:55:48AM 281



All percentages are based on AGR number for the above data.

denotes Department did not receive data.

# New land Labrador

Total Students :

8

7 6

5

4

3

2

1

0

NL