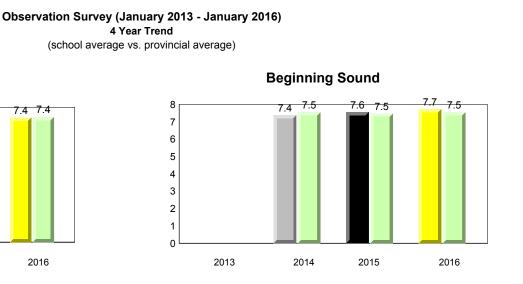

### Grade 1 Observation January 2016

### #005 - Peacock Primary School, Happy Valley-Goose Bay

Grades: K-3

7.5

2016

7.2