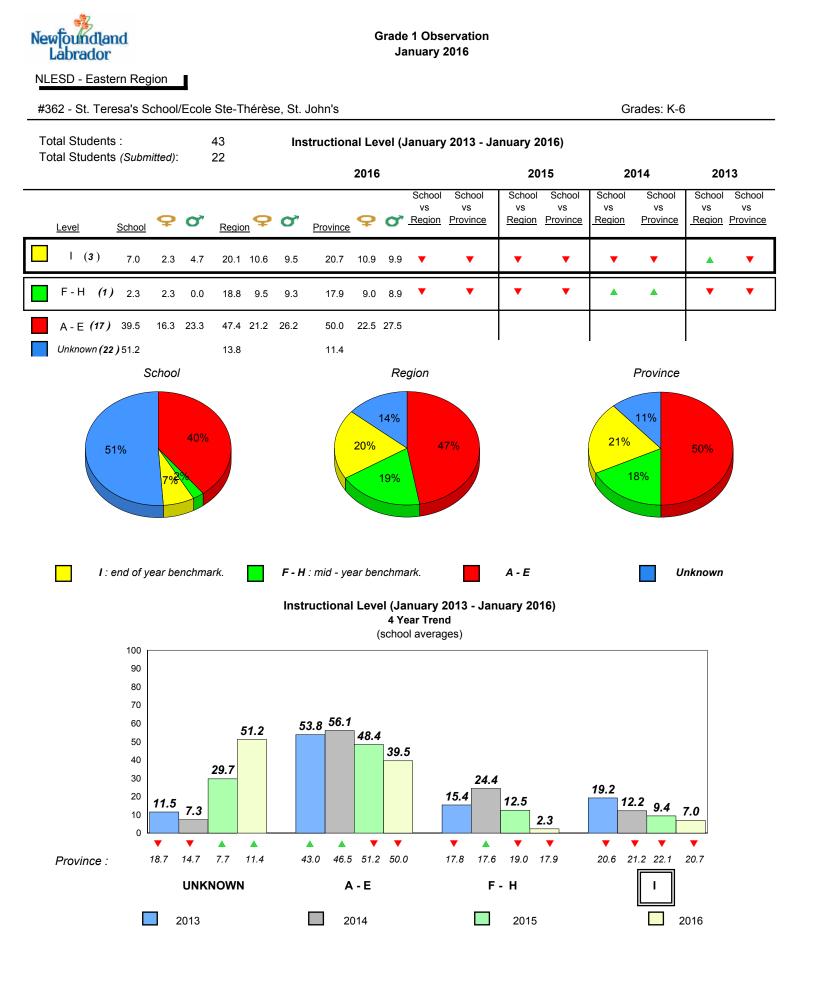

vince.

All percentages are based on AGR number for the above data.

denotes Department did not receive data.

6/15/2017 8:55:48AM



All percentages are based on AGR number for the above data.

denotes Department did not receive data.

#### Grade 1 Observation January 2016

#### NLESD - Eastern Region

7.5 7.5

2013

land

Newto

Labrador

Total Students :

8

7 6

5

4

3 2

1

0

#### #362 - St. Teresa's School/Ecole Ste-Thérèse, St. John's



**Onset Rhyme** 





Dictation







denotes school performance vs province.

denotes Department did not receive data.

6/15/2017 8:55:48AM 299

# Grades: K-6

7.5 7.5

7.7 7.5

2016

All percentages are based on AGR number for the above data.

Source: Division of Evaluation and Research, Department of Education and Early Childhood Development



All percentages are based on AGR number for the above data.

denotes Department did not receive data.



land

Newto

#363 - Vanier Elementary, St. John's





denotes school performance vs province. All percentages are based on AGR number for the above data.

denotes Department did not receive data.

6/15/2017 8:55:48AM 301

Source: Division of Evaluation and Research, Department of Education and Early Childhood Development



All percentages are based on AGR number for the above data.

denotes Department did not receive data.

#### Newto land Labrador

NLESD - Eastern Region

#364 - Virginia Park Elementary, St. John's

Grades: K-6



Grade 1 Observation

January 2016

denotes school performance vs province. All percentages are based on AGR number for the above data.

denotes Departmen