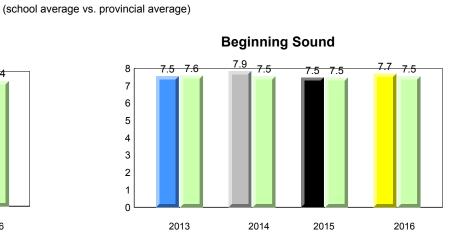

## **Sight Vocabulary**

denotes school performance vs province.

All percentages are based on AGR number for the above data.

denotes Department did not receive data.

ment dia not receive data

All percentages are based on AGR number for the above data.