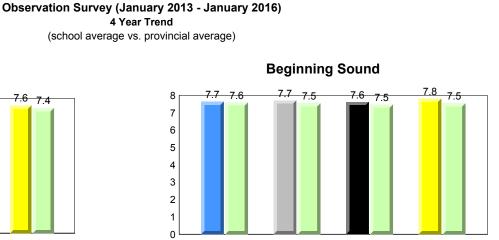

### #005 - Peacock Primary School, Happy Valley-Goose Bay

Grades: K-3

7.5

2016

7.2

## **Sight Vocabulary**

denotes school performance vs province.

All percentages are based on AGR number for the above data.

denotes Department did not receive data.

ment dia not receive data

All percentages are based on AGR number for the above data.