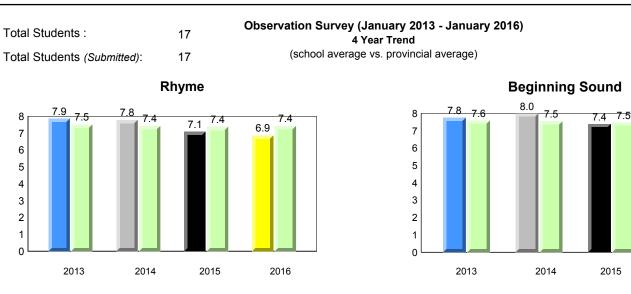

2016

Province

All percentages are based on AGR number for the above data.

denotes Department did not receive data.

#475 - Viking Trail Academy, Plum Point

Grade 1 Observation January 2016

Grades: K-12

denotes school performance vs province.

All percentages are based on AGR number for the above data.

denotes Department did not receive data.

6/15/2017 8:55:48AM 101

Source: Division of Evaluation and Research, Department of Education and Early Childhood Development