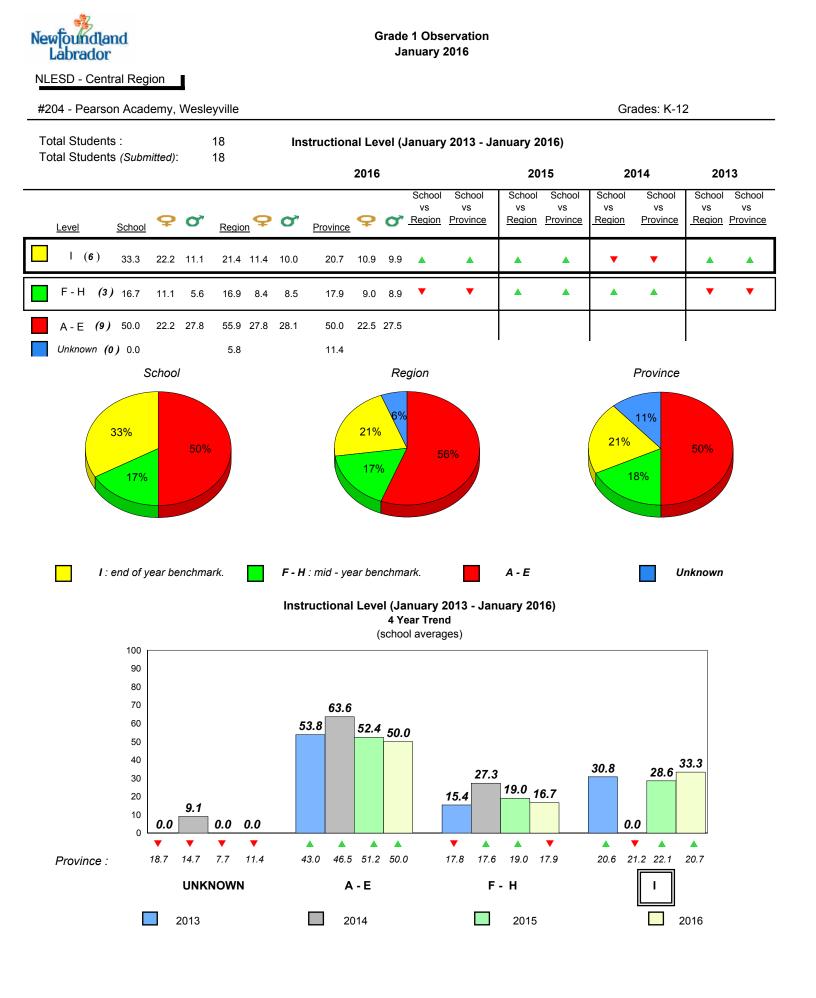

based on AGR number for the above data.

denotes Department did not receive data.

6/15/2017 8:55:48AM 162



#202 - Twillingate Island Elementary, Twillingate

Grades: K-6



Grade 1 Observation

January 2016

denotes school performance vs province.

denotes Department did not receive data.

6/15/2017 8:55:48AM

All percentages are based on AGR number for the above data. Source: Division of Evaluation and Research, Department of Education and Early Childhood Development



All percentages are based on AGR number for the above data.



land

Newto

Labrador

#204 - Pearson Academy, Wesleyville

Grades: K-12



Grade 1 Observation

January 2016



denotes school performance vs province.

denotes Department did not receive data.

All percentages are based on AGR number for the above data.



All percentages are based on AGR number for the above data.

denotes Department did not receive data.



#206 - Riverwood Academy, Wing's Point

Grades: K-12



Grade 1 Observation

January 2016

denotes school performance vs province.

All percentages are based on AGR number for the above data.

2013

denotes Department did not receive data.

2016

2015

6/15/2017 8:55:48AM 167

Province

Source: Division of Evaluation and Research, Department of Education and Early Childhood Development

2014

School



All percentages are based on AGR number for the above data.

denotes Department did not receive data.



Newto

Labrador

land





**Onset Rhyme** 











denotes school performance vs province. All percentages are based on AGR number for the above data.

denotes Department did not