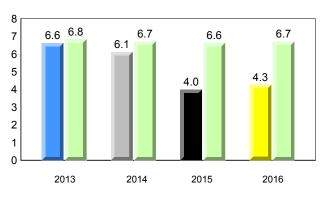

Grades: K-8

2016

Grade 1 Observation

January 2016

**Onset Rhyme** 

Sight Vocabulary

denotes school performance vs province.

All percentages are based on AGR number for the above data.