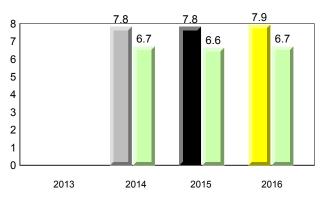

Grade 1 Observation

January 2016

**Onset Rhyme** 

denotes school performance vs province.

All percentages are based on AGR number for the above data.

denotes Department did not receive data.

6/15/2017 8:55:48AM 105