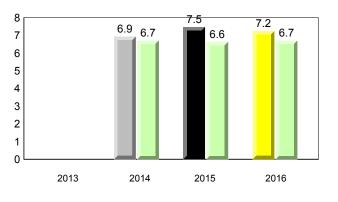

## **Sight Vocabulary**

denotes school performance vs province.

All percentages are based on AGR number for the above data.

denotes Department did not receive data.

ment dia not receive data

All percentages are based on AGR number for the above data.