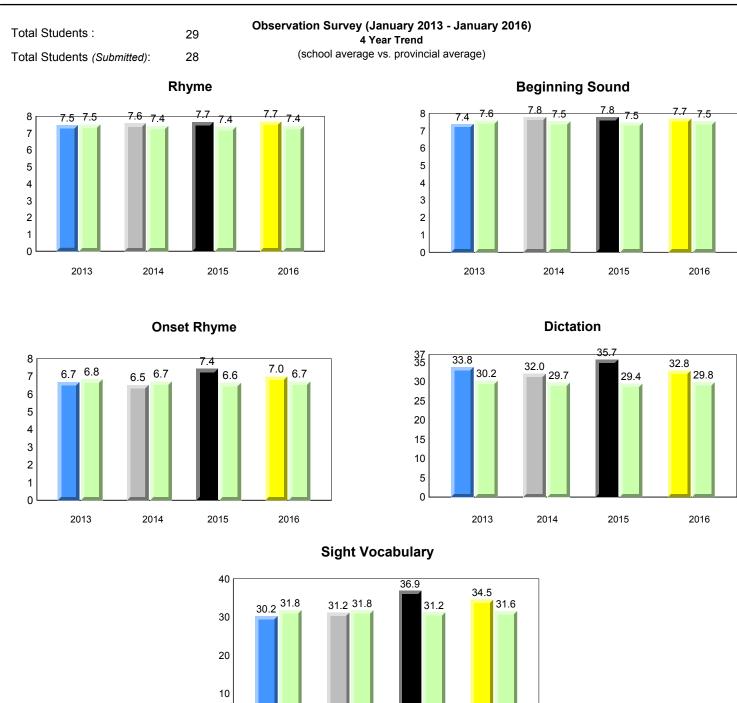

## **Sight Vocabulary**

denotes school performance vs province.

All percentages are based on AGR number for the above data.

denotes Department did not receive data.

ment dia not receive data

All percentages are based on AGR number for the above data.