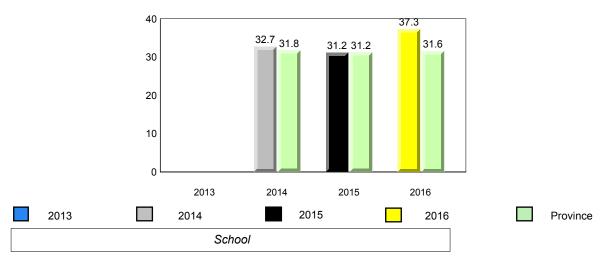

## **Sight Vocabulary**

denotes school performance vs province.

All percentages are based on AGR number for the above data.

denotes Department did not receive data.

ment dia not receive data

All percentages are based on AGR number for the above data.