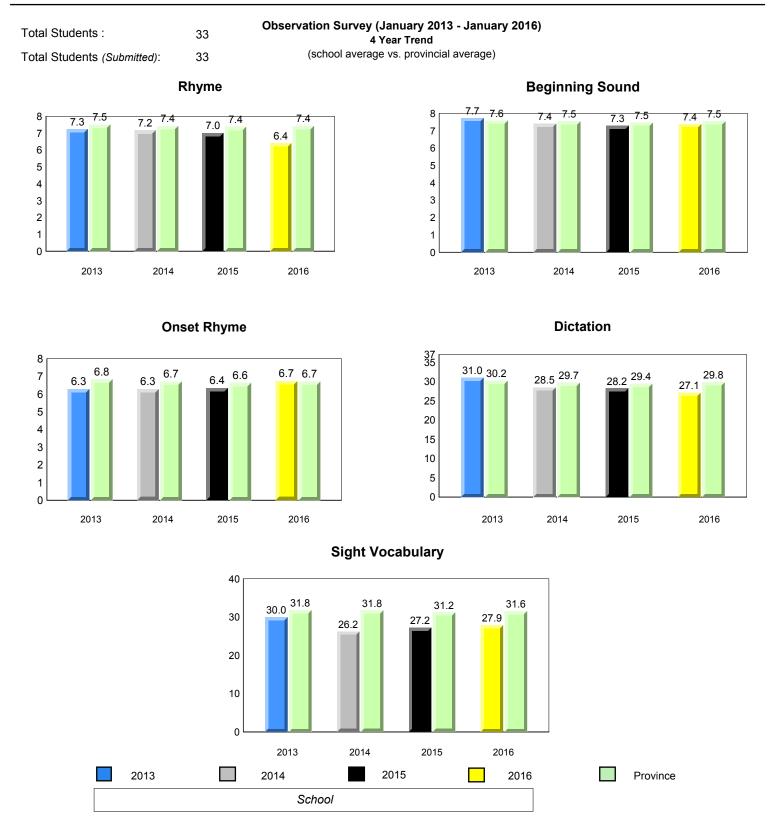

s: K-12



Grade 1 Observation

January 2016

denotes school performance vs province. All percentages are based on AGR number for the above data.

denotes Department did not receive data.

6/15/2017 8:55:48AM 177



All percentages are based on AGR number for the above data.

denotes Department did not receive data.



#407 - Bay d'Espoir Academy, Milltown





2016

denotes school performance vs province.

All percentages are based on AGR number for the above data.

2013

denotes Department did not receive data.

2015

6/15/2017 8:55:48AM 179

Province

2013

School

2014



All percentages are based on AGR number for the above data.

denotes Department did not receive data.



NLESD - Central Region

#409 - Indian River Academy, Springdale

Grade 1 Observation January 2016

Grades: K-6



denotes school performance vs province.

All percentages are based on AGR number for the above data.

denotes Department did not receive data.

6/15/2017 8:55:48AM 181



All percentages are based on AGR number for the above data.

denotes Department did not receive data.

6/15/2017 8:55:48AM 182



NLESD - Central Region

#413 - Holy Cross School Complex, Eastport

Grades: K-12



Grade 1 Observation

January 2016

All percentages are based on AGR number for the above data.

denotes school performance vs province.

School

denotes Department did not receive data.

6/15/2017 8:55:48AM 183



All percentages are based on AGR number for the above data.

denotes Department did not receive data.

# Newfoundland Labrador

NLESD - Central Region

#414 - Fogo Island Central Academy, Fogo Island