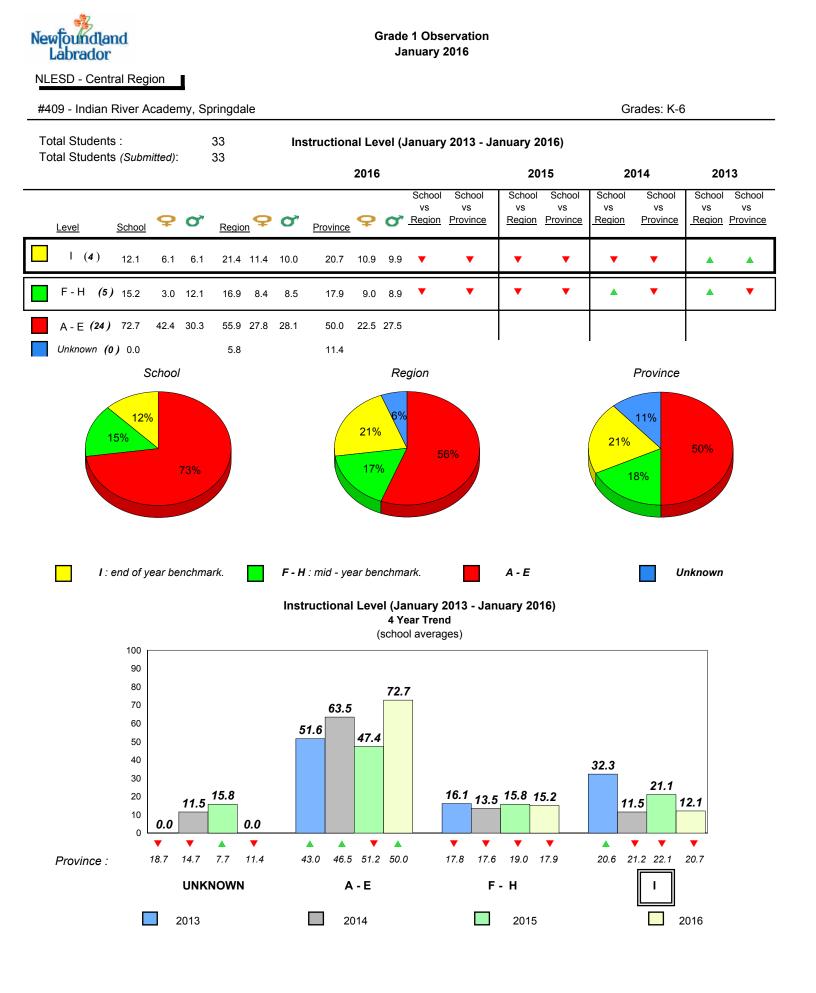

ot receive data.

6/15/2017 8:55:48AM 177



All percentages are based on AGR number for the above data.

denotes Department did not receive data.



#407 - Bay d'Espoir Academy, Milltown





2016

denotes school performance vs province.

All percentages are based on AGR number for the above data.

2013

denotes Department did not receive data.

2015

6/15/2017 8:55:48AM 179

Province

2013

School

2014



All percentages are based on AGR number for the above data.

denotes Department did not receive data.



NLESD - Central Region

#409 - Indian River Academy, Springdale

Grade 1 Observation January 2016

Grades: K-6



denotes school performance vs province.

All percentages are based on AGR number for the above data.

denotes Department did not receive data.

6/15/2017 8:55:48AM 181



All percentages are based on AGR number for the above data.

denotes Department did not receive data.

6/15/2017 8:55:48AM 182



NLESD - Central Region

#413 - Holy Cross School Complex, Eastport

Grades: K-12



Grade 1 Observation

January 2016

All percentages are based on AGR number for the above data.

denotes school performance vs province.

School

denotes Department did not receive data.

6/15/2017 8:55:48AM 183



All percentages are based on AGR number for the above data.

denotes Department did not receive data.

# Newfoundland Labrador

NLESD - Central Region

#414 - Fogo Island Central Academy, Fogo Island

Grades: K-12



Grade 1 Observation

January 2016

denotes school performance vs province.
 All percentages are based on AGR number for the above data.

denotes Departme