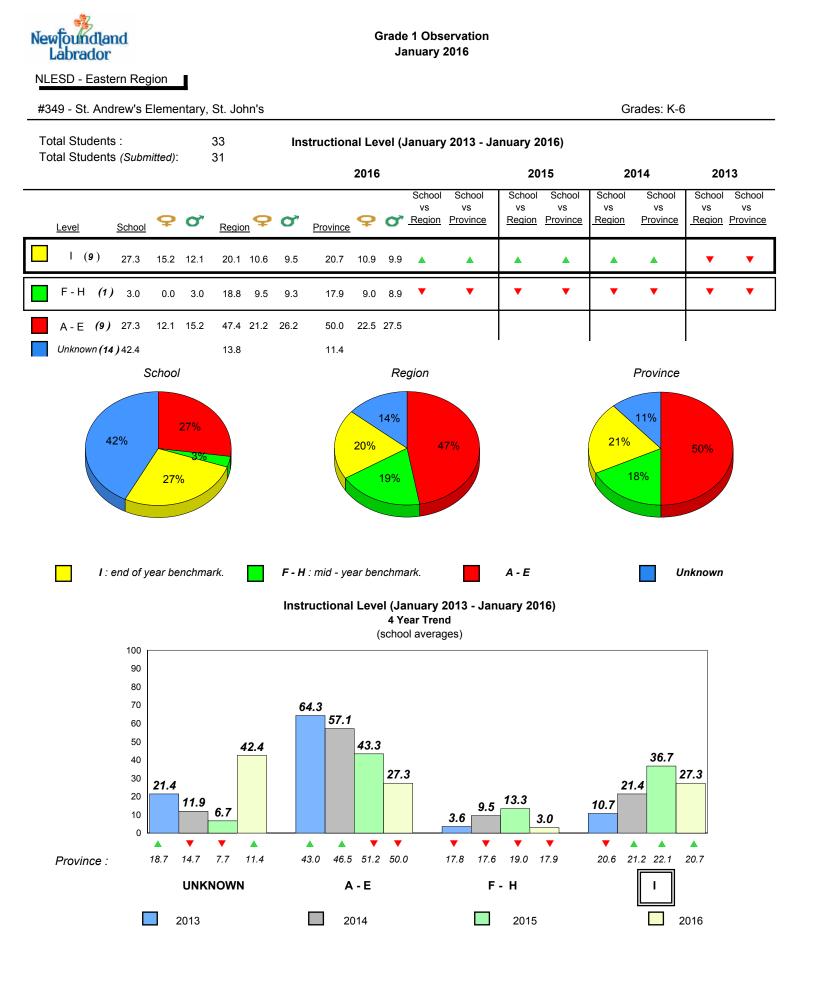

d

#348 - Roncalli Elementary, St. John's





denotes school performance vs province.

All percentages are based on AGR number for the above data.

denotes Department did not receive data.

6/15/2017 8:55:48AM 287

Source: Division of Evaluation and Research, Department of Education and Early Childhood Development

School



All percentages are based on AGR number for the above data.

denotes Department did not receive data.

## Labrador

Newto

NLESD - Eastern Region

land

#349 - St. Andrew's Elementary, St. John's





denotes school performance vs province.

All percentages are based on AGR number for the above data.

denotes Department did not receive data.

6/15/2017 8:55:48AM 289

Source: Division of Evaluation and Research, Department of Education and Early Childhood Development



All percentages are based on AGR number for the above data.

denotes Department did not receive data.



Total Students :

NLESD - Eastern Region

#350 - St. John Bosco School, St. John's

**Observation Survey (January 2013 - January 2016)** 4 Year Trend (school average vs. provincial average) **Beginning Sound** 8.0 8.0 8.0 8 7.5 7.5 7.5 7 6 5 4 3 2 1



21

#### **Onset Rhyme**





#### Dictation







denotes school performance vs province.

denotes Department did not receive data.

6/15/2017 8:55:48AM

All percentages are based on AGR number for the above data. Source: Division of Evaluation and Research, Department of Education and Early Childhood Development

1

Grades: K-9



All percentages are based on AGR number for the above data.

denotes Department did not receive data.

l