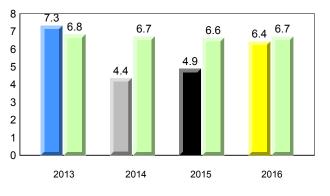

X denotes Department did not receive data. All percentages are based on AGR number for the above data.

Total Students :

8

7 6

5

4

3 2

1

0

NLESD - Western Region 

7.9 7.5

2013

#488 - French Shore Academy, Port Saunders

Grades: K-12

7.4 7.5

2016

Grade 1 Observation

January 2016

**Onset Rhyme** 

denotes school performance vs province.

All percentages are based on AGR number for the above data.

denotes Department did not receive data.

6/15/2017 8:55:48AM 105