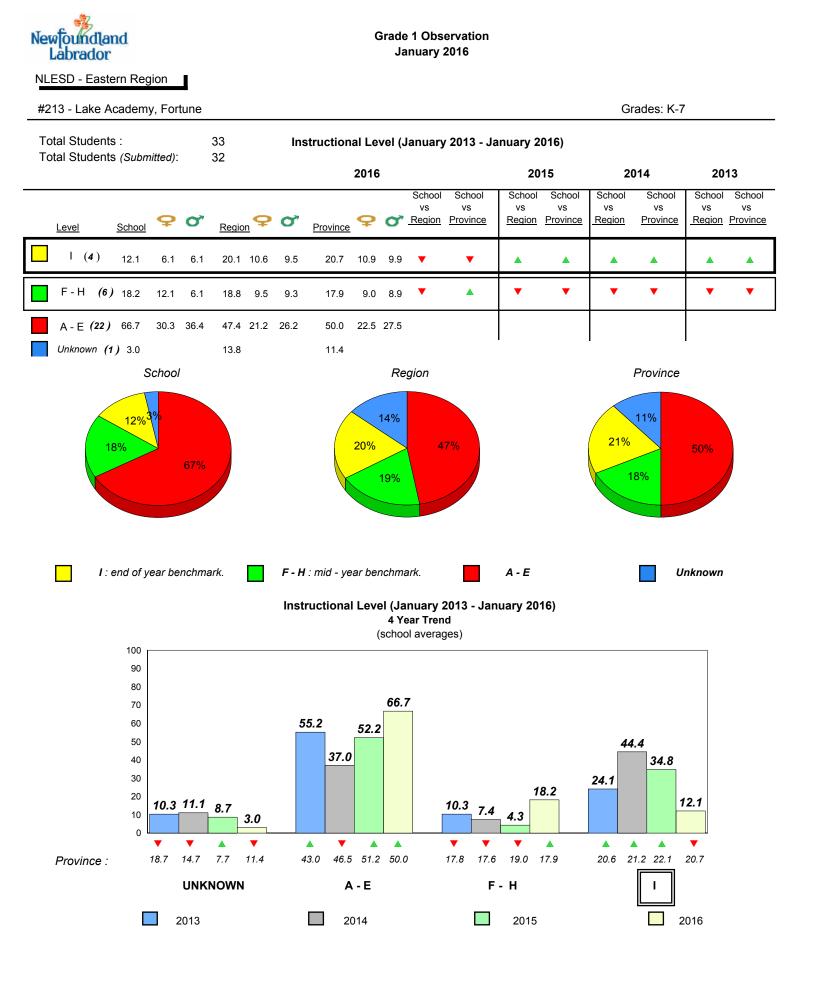

ment did not receive data.



NLESD - Central Region 

#478 - New World Island Academy, Summerford

Grades: K-12



Grade 1 Observation

January 2016

denotes school performance vs province. All percentages are based on AGR number for the above data.

denotes Department did not receive data.

6/15/2017 8:55:48AM 197

1



All percentages are based on AGR number for the above data.

denotes Department did not receive data.





Newto

Labrador

land

NLESD - Central Region











denotes school performance vs province.

denotes Department did not receive data.

All percentages are based on AGR number for the above data.

Source: Division of Evaluation and Research, Department of Education and Early Childhood Development

1

Grade 1 Observation January 2016

Grades: K-7

7.5

2016

7.4



All percentages are based on AGR number for the above data.

denotes Department did not receive data.

| New      | oundland |  |  |  |  |
|----------|----------|--|--|--|--|
| Labrador |          |  |  |  |  |

NLESD - Eastern Region



denotes school performance vs province.

All percentages are based on AGR number for the above data.

\* denotes Department did not receive data.



| wjoundland<br>Labrador                                                        | Grade 1 Observation       January 2016                                              |              |                                               |                                                                               |               |             |          |  |
|-------------------------------------------------------