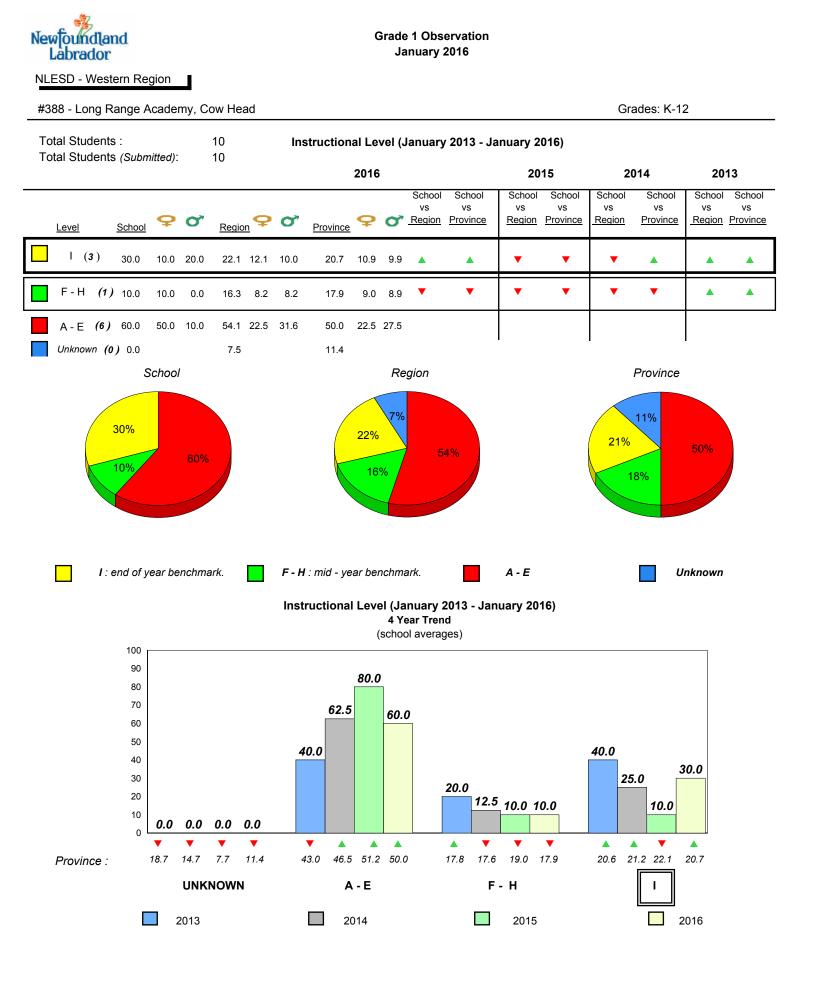

### Grade 1 Observation January 2016

denotes Department did not receive data.

6/15/2017 8:55:48AM 88

#388 - Long Range Academy, Cow Head

Grades: K-12

denotes Department did not receive data.

Grade 1 Observation

January 2016

All percentages are based on AGR number for the above data. Source: Division of Evaluation and Research, Department of Education and Early Childhood Development