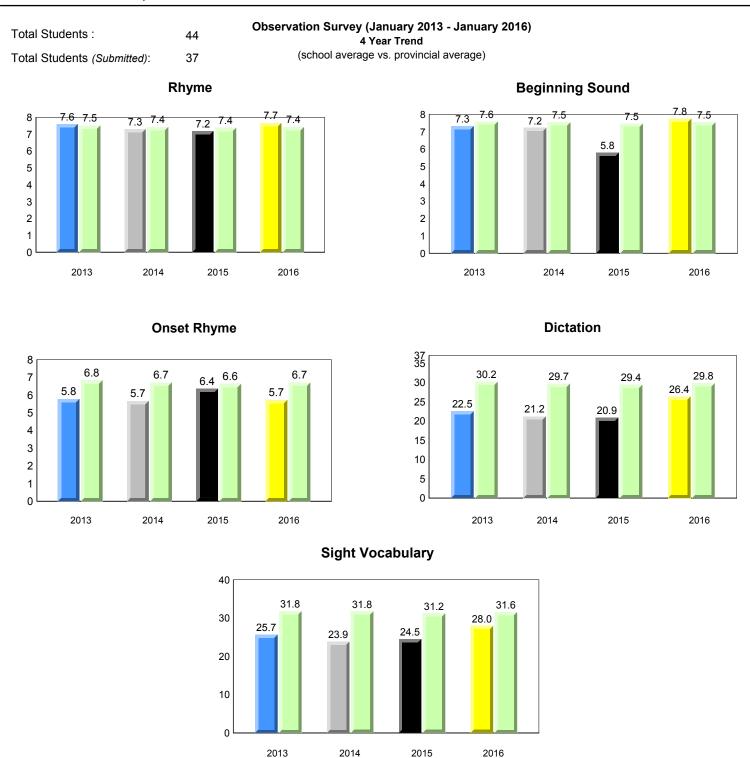

## **Sight Vocabulary**

denotes school performance vs province.

All percentages are based on AGR number for the above data.

denotes Department did not receive data.

ment dia not receive data

All percentages are based on AGR number for the above data.