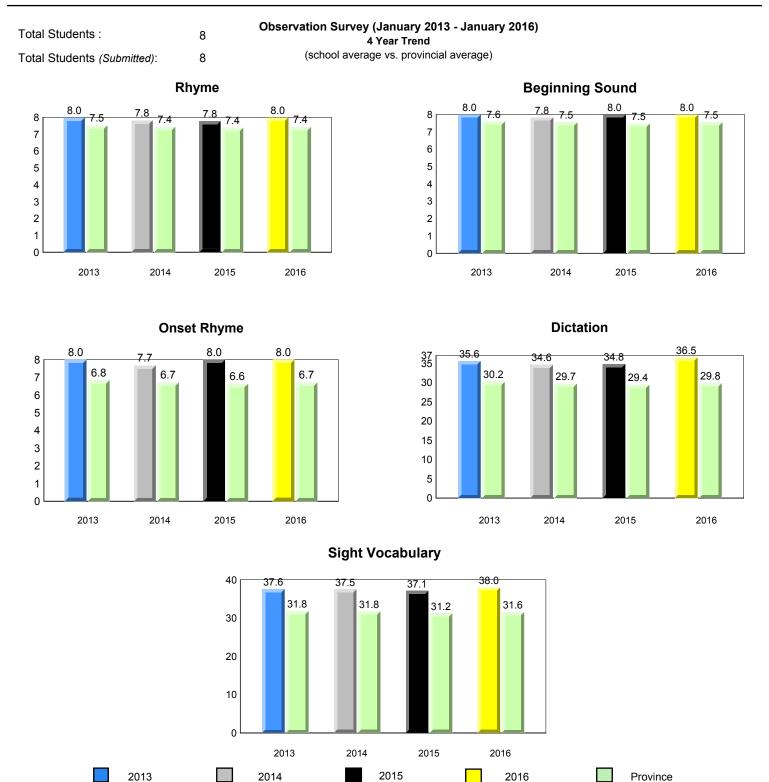

d not receive data.

6/15/2017 8:55:48AM 347

All percentages are based on AGR number for the above data. Source: Division of Evaluation and Research, Department of Education and Early Childhood Development



All percentages are based on AGR number for the above data.

denotes Department did not receive data.



District 803 - Private

#450 - St. Bonaventure's College, St. John's

Grade 1 Observation January 2016

Grades: K-12



denotes school performance vs province.

All percentages are based on AGR number for the above data.

denotes Department did not receive data.

6/15/2017 8:55:48AM 349



All percentages are based on AGR number for the above data.

denotes Department did not receive data.



District 803 - Private

#453 - Eric G. Lambert All-Grade, Churchill Falls

Grades: K-12



Grade 1 Observation

January 2016

denotes school performance vs province.

All percentages are based on AGR number for the above data.

Source: Division of Evaluation and Research, Department of Education and Early Childhood Development

School

denotes Department did not receive data.



All percentages are based on AGR number for the above data.

denotes Department did not receive data.



denotes Department did not receive data.

denotes school performance vs province.

All percentages are based on AGR number for the above data.



## Newfoundland Labrador District 803 - Private

#376 - Se't Anneway Kegnamogwom, Conne River

Grades: K-12



Grade 1 Observation

January 2016

denotes school performance vs province.

denotes Department did not receive data.

6/15/2017 8:55:48AM 355