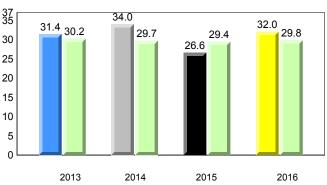

0

NLESD - Western Region 

7.9 7.5

2013

#488 - French Shore Academy, Port Saunders

Grades: K-12

7.4 7.5

2016