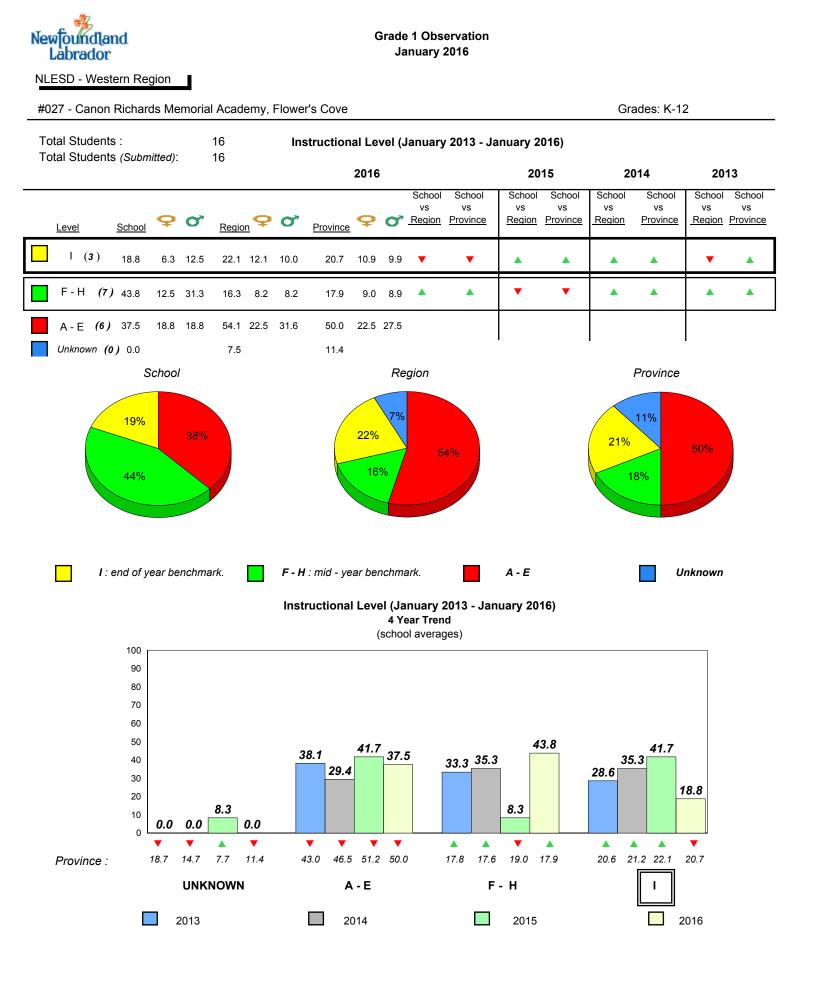

### #027 - Canon Richards Memorial Academy, Flower's Cove

Grades: K-12

2016

Grade 1 Observation

January 2016

denotes school performance vs province.

denotes Department did not receive data.

1 All percentages are based on AGR number for the above data.

All percentages are based on AGR number for the above data.

Source: Division of Evaluation and Research, Department of Education and Early Childhood Development

denotes Department did not receive data.