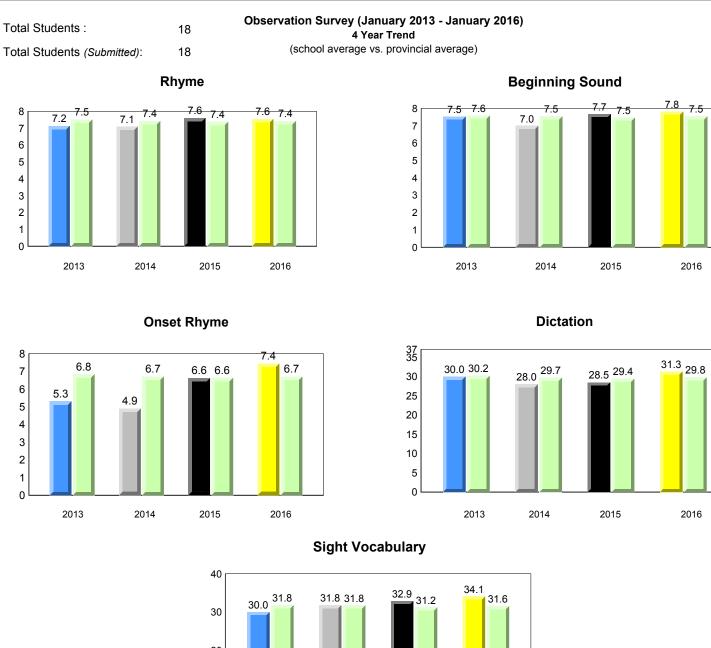

## **Sight Vocabulary**

denotes school performance vs province.

All percentages are based on AGR number for the above data.

denotes Department did not receive data.

ment dia not receive data

All percentages are based on AGR number for the above data.