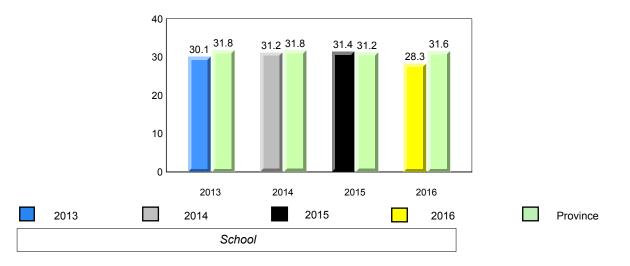

### #

| #002                                                                                                                                                                                        | - Henry Gordo | on Academy, | Cartwright |              |                                                                               |                                 |                                                                               |      | Grades: K-11 |      |  |
|---------------------------------------------------------------------------------------------------------------------------------------------------------------------------------------------|---------------|-------------|------------|--------------|-------------------------------------------------------------------------------|---------------------------------|-------------------------------------------------------------------------------|------|--------------|------|--|
| Total Students :     4     Observation Survey (January 20 4 Year Trend 4 Year Trend (school average vs. province)       Total Students (Submitted):     4     (school average vs. province) |               |             |            |              |                                                                               |                                 |                                                                               | 6)   |              |      |  |
| School data with 5 or fewer students wi<br>reasons of confidentiality.                                                                                                                      |               |             |            |              |                                                                               |                                 | School data with 5 or fewer students withheld for reasons of confidentiality. |      |              |      |  |
|                                                                                                                                                                                             | 2013          | 2014        | 2015       | 2016         |                                                                               |                                 | 2013                                                                          | 2014 | 2015         | 2016 |  |
| School data with 5 or fewer students withheld for reasons of confidentiality.                                                                                                               |               |             |            |              | School data with 5 or fewer students withheld for reasons of confidentiality. |                                 |                                                                               |      |              |      |  |
|                                                                                                                                                                                             | 2013          | 2014        | 2015       | 2016         |                                                                               |                                 | 2013                                                                          | 2014 | 2015         | 2016 |  |
|                                                                                                                                                                                             |               |             |            |              |                                                                               | ewer students<br>confidentialit | s withheld for<br>y.                                                          |      |              |      |  |
|                                                                                                                                                                                             |               |             |            | 2013         | 2014                                                                          | 2015                            | 2016                                                                          |      |              |      |  |
|                                                                                                                                                                                             |               | 2013        |            | 2014<br>Scho |                                                                               | 2015                            | 2016                                                                          | ]    | Provinc      | е    |  |
|                                                                                                                                                                                             |               |             |            |              |                                                                               |                                 |                                                                               | ]    |              |      |  |