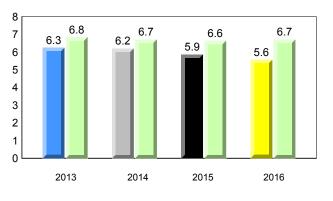

## **Sight Vocabulary**

denotes school performance vs province.

All percentages are based on AGR number for the above data.

denotes Department did not receive data.

ment dia not receive data

All percentages are based on AGR number for the above data.