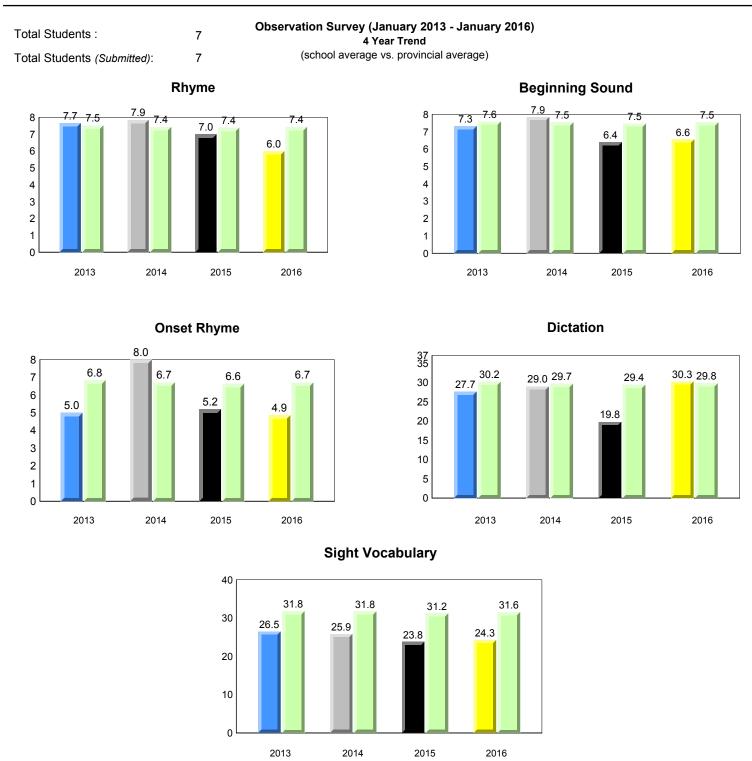

ceive data.



#082 - Pasadena Elementary School, Pasadena







School



All percentages are based on AGR number for the above data.

denotes Department did not receive data.

6/15/2017 8:55:48AM 56



#086 - Gros Morne Academy, Rocky Harbour







denotes school performance vs province.

All percentages are based on AGR number for the above data.

denotes Department did not receive data.



denotes Department did not receive data.

All percentages are based on AGR number for the above data.

| New | oundland |
|-----|----------|
| La  | abrador  |



denotes school performance vs province.

All percentages are based on AGR number for the above data.

\* denotes Department did not receive data.





#089 - Jakeman All Grade, Trout River

Grade 1 Observation January 2016

Grades: K-12



denotes school performance vs province. All percentages are based on AGR number for the above data.

2013

2016

2015

6/15/2017 8:55:48AM

Province

Source: Division of Evaluation and Research, Department of Education and Early Childhood Development

2014

School

denotes Department did not receive data.



All percentages are based on AGR number for the above data.

denotes Department did not receive data.

| NLESD - Vestern Region       cfrades: K - 12         total Students:          School data with 5 or fewer students withheid for reasons of confidentiality.       School data with 5 or fewer students withheid for reasons of confidentiality.         2013       2014       2015       2018       2013       2014       2015       2016         2013       2014       2015       2016       2