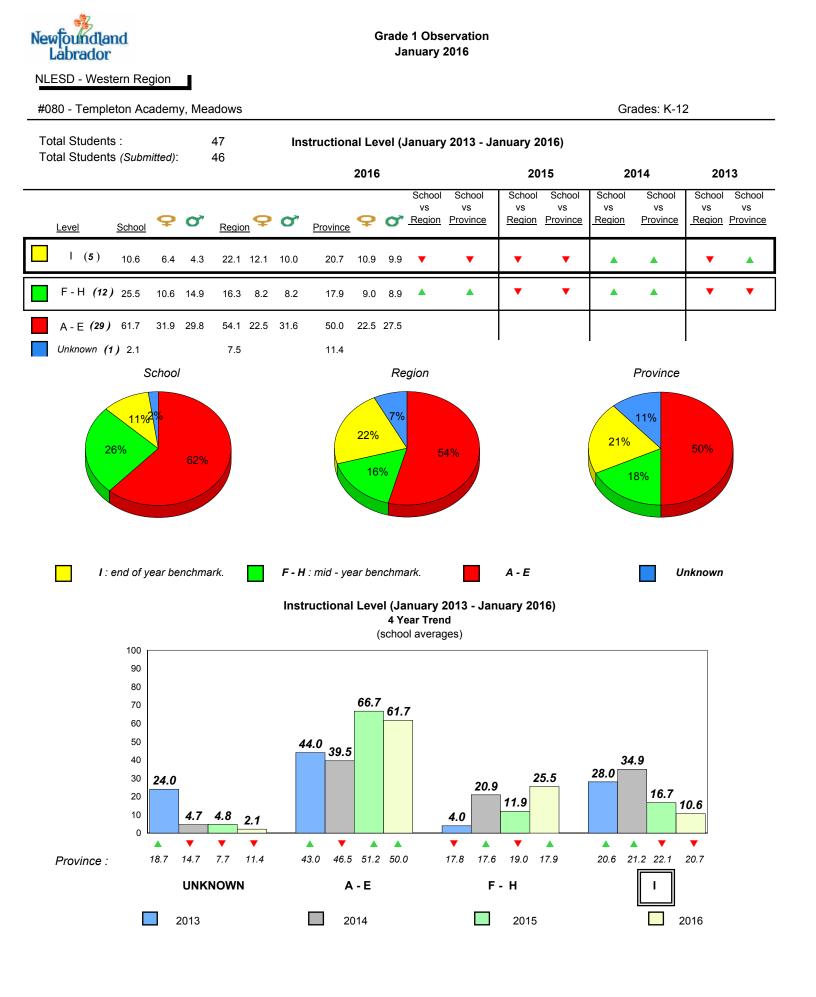

2014

School

denotes Department did not receive data.

All percentages are based on AGR number for the above data.

denotes Department did not receive data.

#080 - Templeton Academy, Meadows

Grade 1 Observation January 2016

Grades: K-12

All percentages are based on AGR number for the above data.

denotes school performance vs province.

denotes Department did not receive data.

School

All percentages are based on AGR number for the above data.