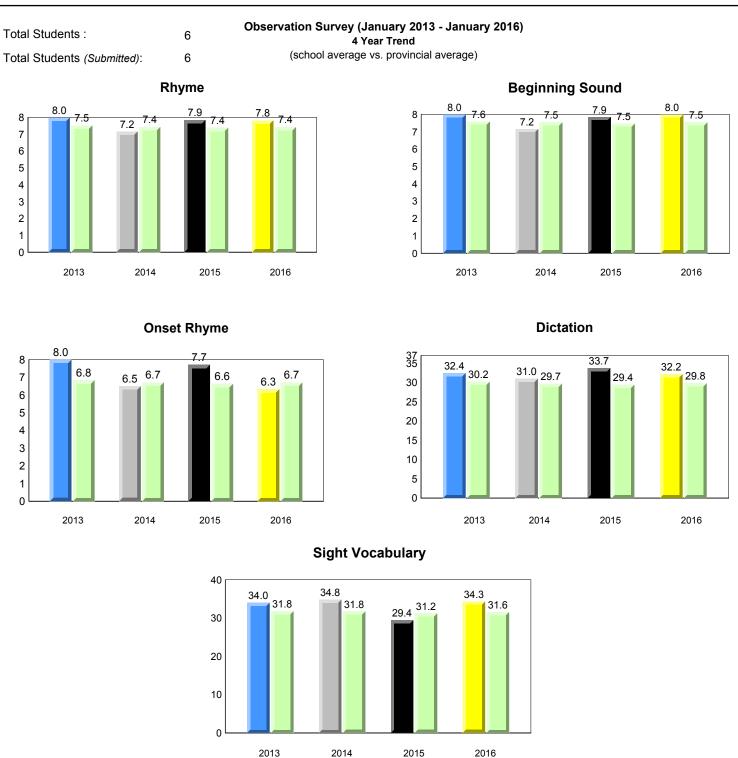

denotes school performance vs province.
 All percentages are based on AGR number for the above data.

denotes Department did not receive data.

#079 - St. James All Grade, Lark Harbour

Grades: K-12

Grade 1 Observation

January 2016

denotes school performance vs province.

All percentages are based on AGR number for the above data.

2013

2016

2015

Province

Source: Division of Evaluation and Research, Department of Education and Early Childhood Development

2014

School

denotes Department did not receive data.

All percentages are based on AGR number for the above data.

denotes Department did not receive data.

#080 - Templeton Academy, Meadows

Grade 1 Observation January 2016