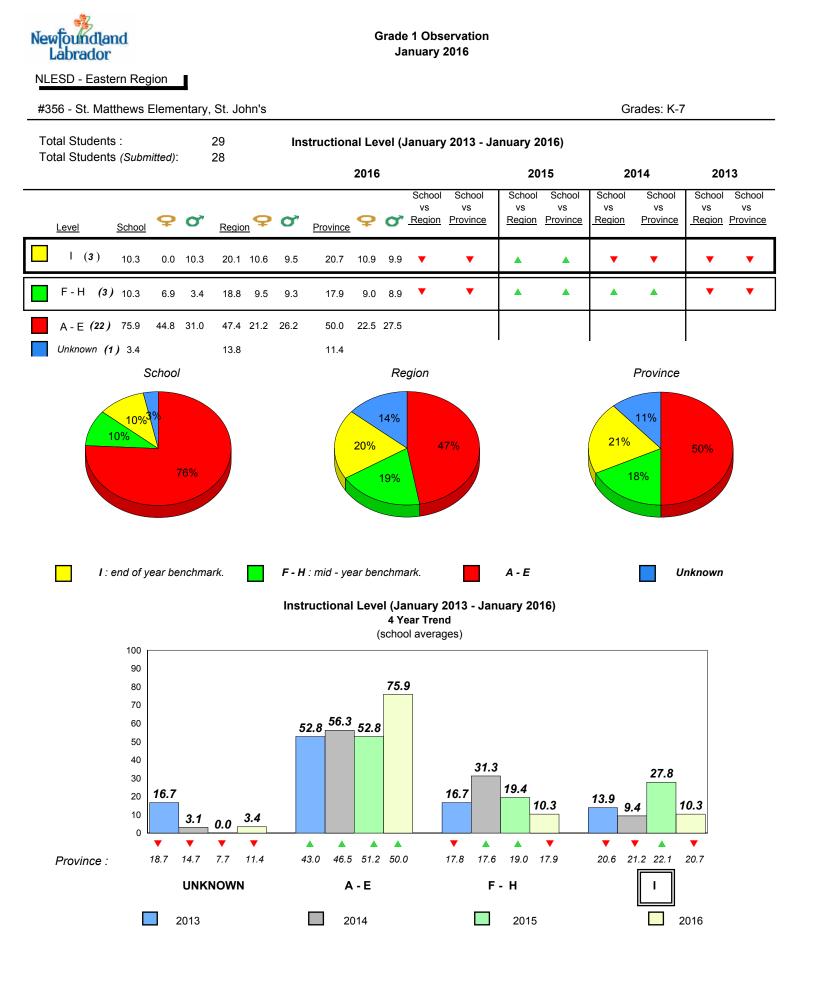

entary, St. John's

Grades: K-6



denotes school performance vs province.

All percentages are based on AGR number for the above data.

denotes Department did not receive data.

6/15/2017 8:55:48AM

Source: Division of Evaluation and Research, Department of Education and Early Childhood Development



All percentages are based on AGR number for the above data.

denotes Department did not receive data.

### Newfoundland Labrador

NLESD - Eastern Region

#356 - St. Matthews Elementary, St. John's

Grades: K-7



Grade 1 Observation

January 2016

denotes school performance vs province.

All percentages are based on AGR number for the above data. Source: Division of Evaluation and Research, Department of Education and Early Childhood Development

1

denotes Department did not receive data.



All percentages are based on AGR number for the above data.

denotes Department did not receive data.



#360 - Rennie's River Elementary School, St. John's

Grades: K-6



Grade 1 Observation

January 2016

denotes school performance vs province.

All percentages are based on AGR number for the above data.

denotes Department did not receive data.

6/15/2017 8:55:48AM



All percentages are based on AGR number for the above data.

denotes Department did not receive data.

#### Grade 1 Observation January 2016

#### NLESD - Eastern Region

7.5 7.5

2013

land

Newto

Labrador

Total Students :

8

7 6

5

4

3 2

1

0

#### #362 - St. Teresa's School/Ecole Ste-Thérèse, St. John's



**Onset Rhyme** 





Dictation







denotes school performance vs province.

denotes Department did not