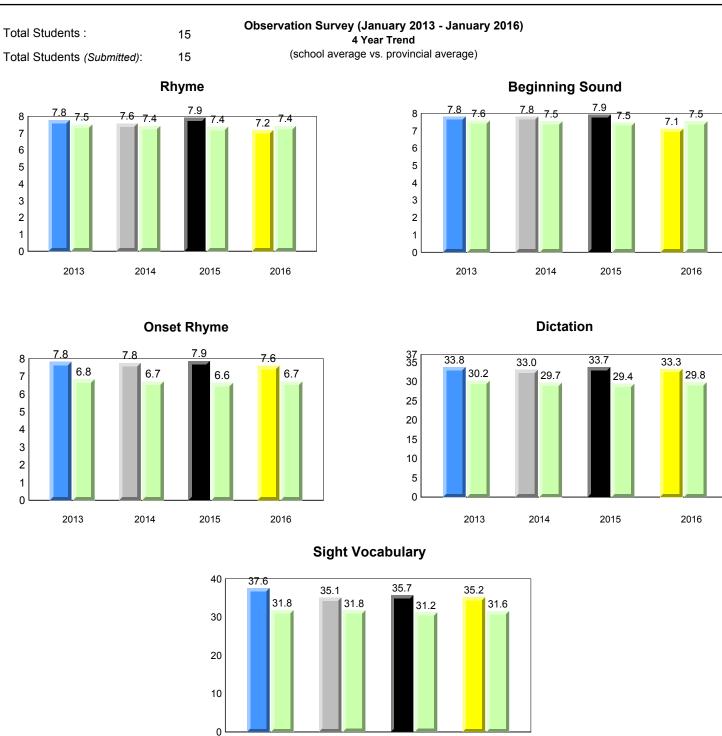

Cove Academy, Cottrell's Cove

Grade 1 Observation January 2016

Grades: K-2,4-6,8-10,12



denotes school performance vs province.
 All percentages are based on AGR number for the above data.

denotes Department did not receive data.



denotes Department did not receive data.

denotes school performance vs province.

All percentages are based on AGR number for the above data.



#406 - Fitzgerald Academy, English Harbour West

Grades: K-12



Grade 1 Observation

January 2016

denotes school performance vs province. All percentages are based on AGR number for the above data.

denotes Department did not receive data.

6/15/2017 8:55:48AM 177



All percentages are based on AGR number for the above data.

denotes Department did not receive data.



#407 - Bay d'Espoir Academy, Milltown





2016

denotes school performance vs province.

All percentages are based on AGR number for the above data.

2013

denotes Department did not receive data.

2015

6/15/2017 8:55:48AM 179

Province

2013

School

2014



All percentages are based on AGR number for the above data.

denotes Department did not receive data.



NLESD - Central Region

#409 - Indian River Academy, Springdale

Grade 1 Observation January 2016

Grades: K-6



denotes school performance vs province.

All percentages are based on AGR number for the above data.

denotes Department did not receive data.

6/15/2017 8:55:48AM 181



All percentages are based on AGR number for the above data.

denotes Department did not receive data.

6/15/2017 8:55:48AM 182



NLESD - Central Region

#413 - Holy Cross School Complex, E