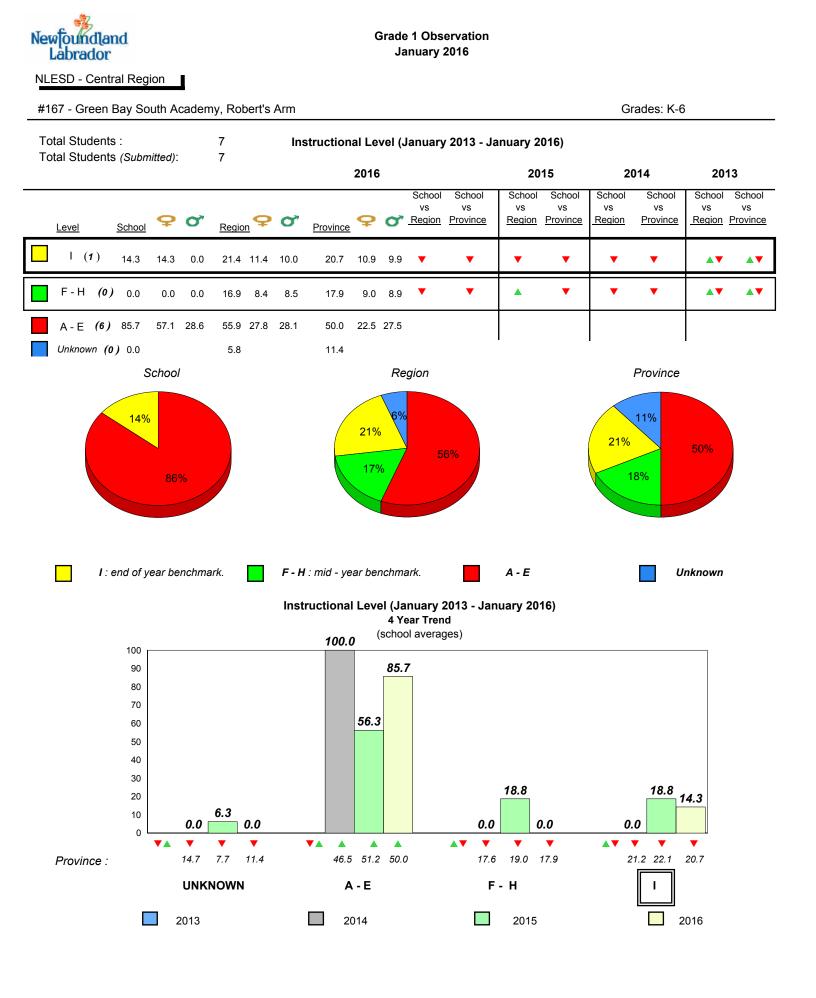

2013                           | 2013<br>2014<br>Scho                           | 2015                                                                       | 016<br>2016                          | Province                            |         |

All percentages are based on AGR number for the above data.

Source: Division of Evaluation and Research, Department of Education and Early Childhood Development

X

denotes Department did not receive data.





#167 - Green Bay South Academy, Robert's Arm

Grades: K-6



Grade 1 Observation

January 2016

denotes school performance vs province. All percentages are based on AGR number for the above data.

denotes Department did not receive data.

Source: Division of Evaluation and Research, Department of Education and Early Childhood Development



All percentages are based on AGR number for the above data.

denotes Department did not receive data.

## Labrador NLESD - Central Region

land

Newto

#172 - Brian Peckford Primary, Triton

Grade 1 Observation January 2016

Grades: K-3



denotes school performance vs province.

Source: Division of Evaluation and Research, Department of Education and Early Childhood Development

denotes Department did not receive data.

1 All percentages are based on AGR number for the above data.

6/15/2017 8:55:48AM 135



All percentages are based on AGR number for the above data.

denotes Department did not receive data.

| wfoundland<br>Labrador                                                        |                                |        |                      | Grade 1 Obser<br>January 20