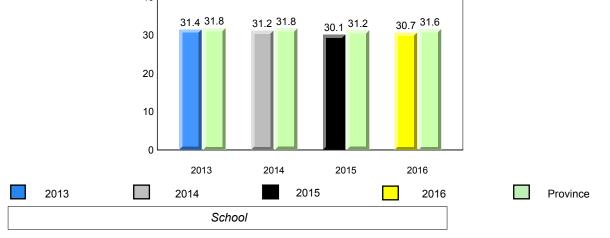

## **Sight Vocabulary**

denotes school performance vs province.

All percentages are based on AGR number for the above data.

denotes Department did not receive data.

ment dia not receive data

All percentages are based on AGR number for the above data.