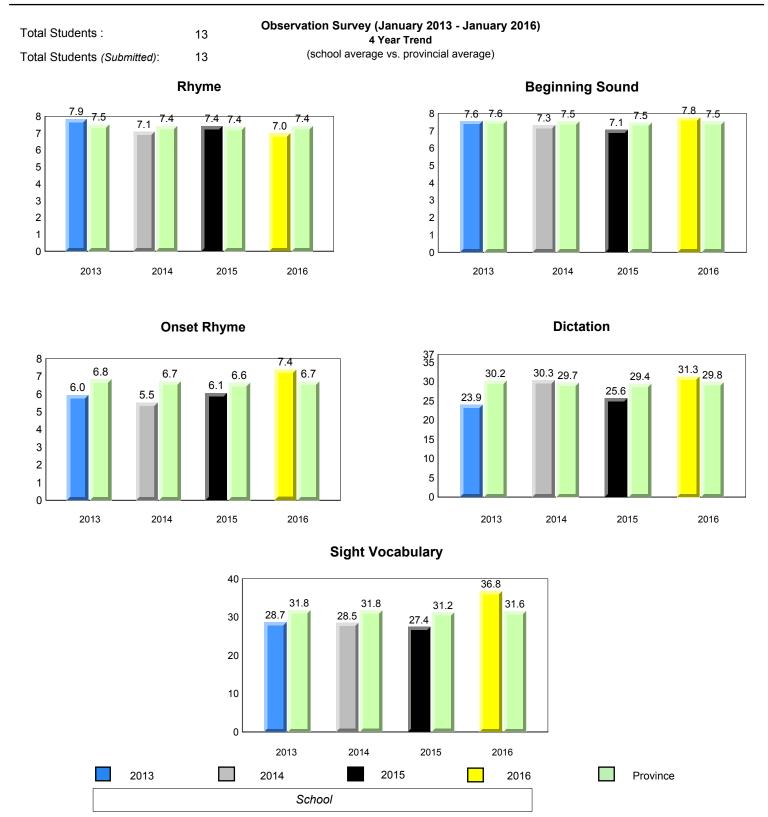

|                                 |                                    |           |  |

denotes Department did not receive data.

All percentages are based on AGR number for the above data.



All percentages are based on AGR number for the above data.

denotes Department did not receive data.

6/15/2017 8:55:48AM 138



#177 - Greenwood Academy, Campbellton

Grades: K-9



Grade 1 Observation

January 2016

denotes school performance vs province.

All percentages are based on AGR number for the above data.

denotes Department did not receive data.

6/15/2017 8:55:48AM 139



All percentages are based on AGR number for the above data.

denotes Department did not receive data.



land

Newto

Labrador

#178 - Phoenix Academy, Carmanville





denotes school performance vs province.
 All percentages are based on AGR number for the above data.

denotes Department did not receive data.

6/15/2017 8:55:48AM 141



All percentages are based on AGR number for the above data.

denotes Department did not receive data.



#179 - Centreville Academy, Centreville-Wareham

Grades: K-9



Grade 1 Observation

January 2016









denotes school performance vs province.

All percentages are based on AGR number for the above data.

denotes Department did not receive data.

6/15/2017 8:55:48AM 143



All percentages are based on AGR number for the above data.

denotes Department did not receive data.



Grade 1 Observation January 2016

Grades: K-1,3-7,9-11

## #180 - A. R. Scammell Academy, Change Islands



denotes school performance vs p