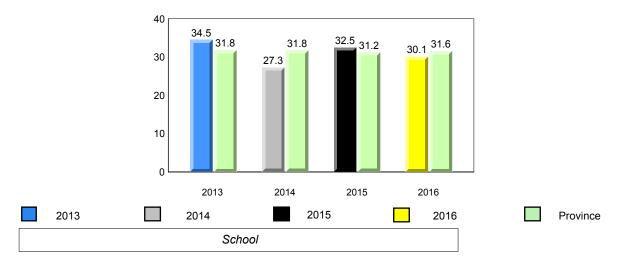

2013

2015

2016

2016

Province

Source: Division of Evaluation and Research, Department of Education and Early Childhood Development

2013

School

denotes school performance vs province.
 All percentages are based on AGR number for the above data.

2013

Source: Division of Evaluation and Research, Department of Education and Early Childhood Development

10

0

2013

School

2014

2014

2015

Province