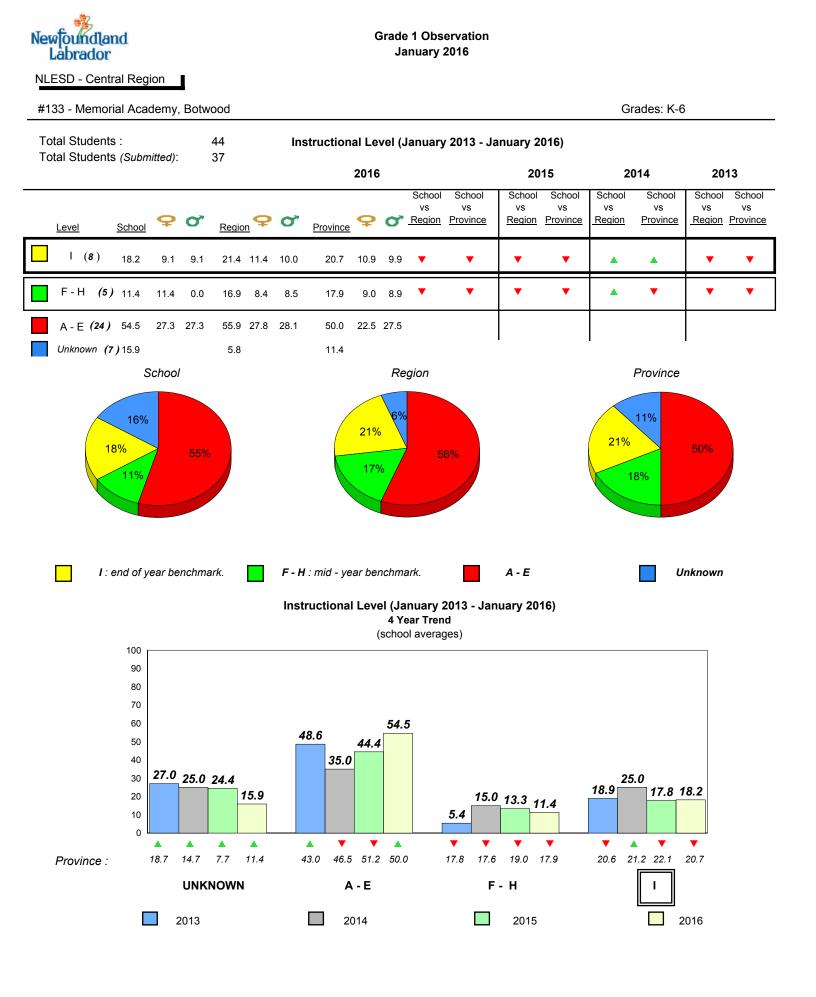

bservation

January 2016

denotes school performance vs province.

All percentages are based on AGR number for the above data.

denotes Department did not receive data.

6/15/2017 8:55:48AM 109

Source: Division of Evaluation and Research, Department of Education and Early Childhood Development



All percentages are based on AGR number for the above data.

denotes Department did not receive data.



#133 - Memorial Academy, Botwood

Grade 1 Observation January 2016

Grades: K-6



denotes school performance vs province.
 All percentages are based on AGR number for the above data.

2013

denotes Department did not receive data.

2016

2015

6/15/2017 8:55:48AM 111

Province

Source: Division of Evaluation and Research, Department of Education and Early Childhood Development

2014

School



All percentages are based on AGR number for the above data.

denotes Department did not receive data.



#138 - Victoria Academy, Gaultois

Grade 1 Observation January 2016

Grades: K-2,5-8,10-12



denotes school performance vs province.

All percentages are based on AGR number for the above data.

denotes Department did not receive data.





#142 - Woodland Primary, Grand Falls-Windsor

Grades: K-3



Grade 1 Observation

January 2016

All percentages are based on AGR number for the above data.

2013

2015

2016

2016

Province

Source: Division of Evaluation and Research, Department of Education and Early Childhood Development

0

2013

School

2014

2014

denotes Department did not receive data.



All percentages are based on AGR number for the above data.

denotes Department did n