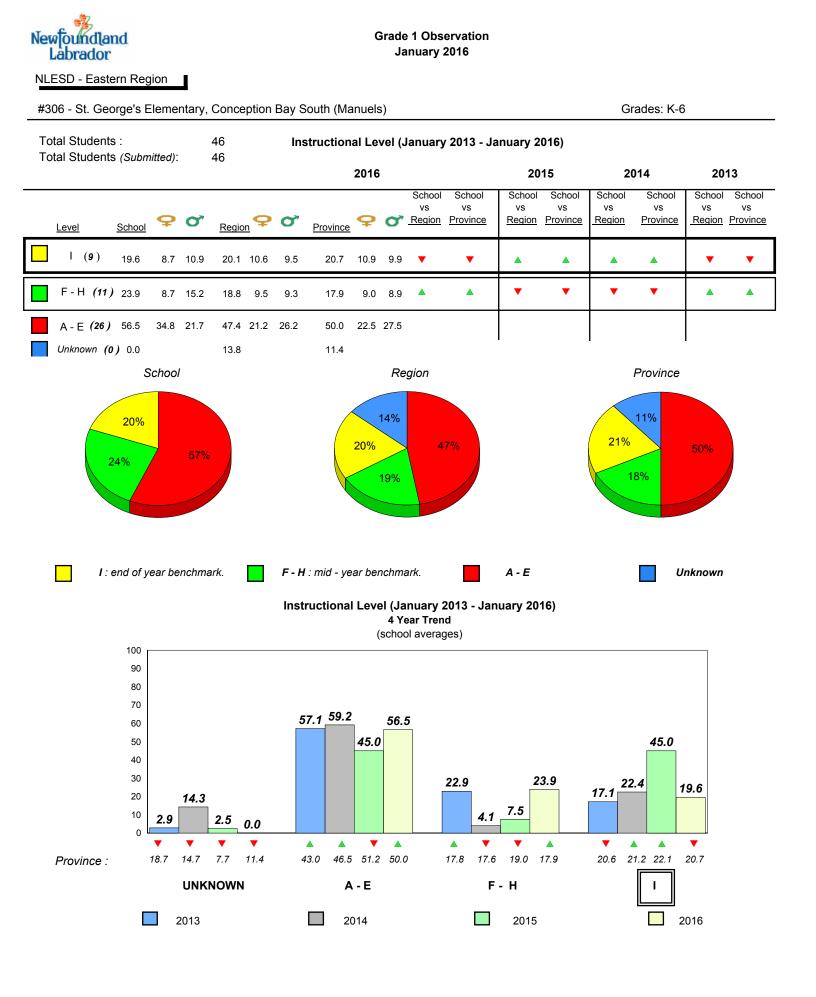

### Grade 1 Observation January 2016

denotes school performance vs province.

All percentages are based on AGR number for the above data.

¥ denotes Department did not receive data.