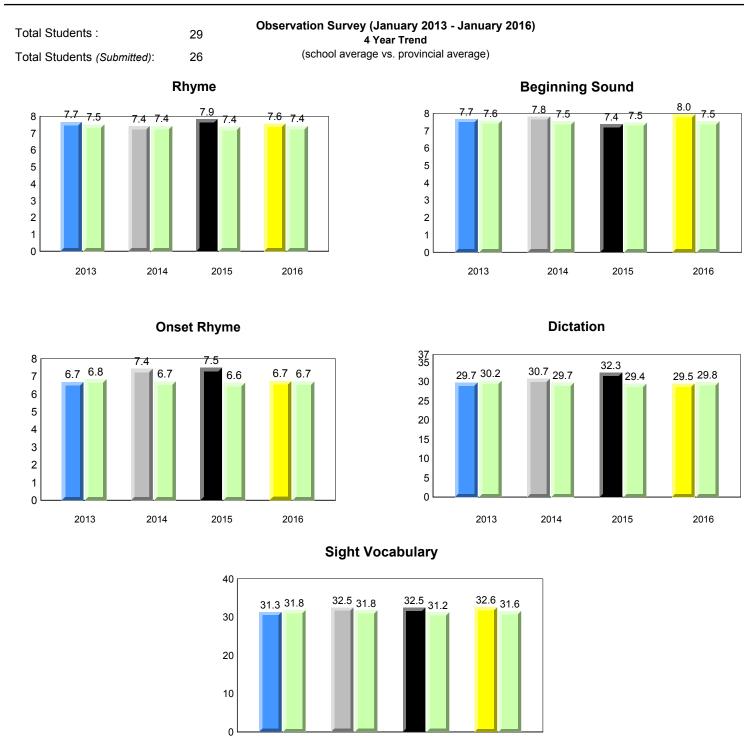

tion and Early Childhood Development



All percentages are based on AGR number for the above data.

denotes Department did not receive data.





denotes school performance vs province.

All percentages are based on AGR number for the above data.

denotes Department did not receive data.

Source: Division of Evaluation and Research, Department of Education and Early Childhood Development

\*







#278 - All Hallows Elementary, North River

Grades: K-6



denotes school performance vs province.

All percentages are based on AGR number for the above data.

denotes Department did not receive data.

6/15/2017 8:55:48AM 243



All percentages are based on AGR number for the above data.

denotes Department did not receive data.



#285 - Holy Redeemer Elementary, Spaniard's Bay

Grades: K-9



Grade 1 Observation

January 2016

denotes school performance vs province.

All percentages are based on AGR number for the above data.

2013

denotes Department did not receive data.

2015

2016

2016

Province

Source: Division of Evaluation and Research, Department of Education and Early Childhood Development

2013

School

2014

2014



All percentages are based on AGR number for the above data.

denotes Department did not receive data.

| ESD - Eastern Regio                                                           | n                                            |      |             |                                                                               |                                                                               |              |      |              |