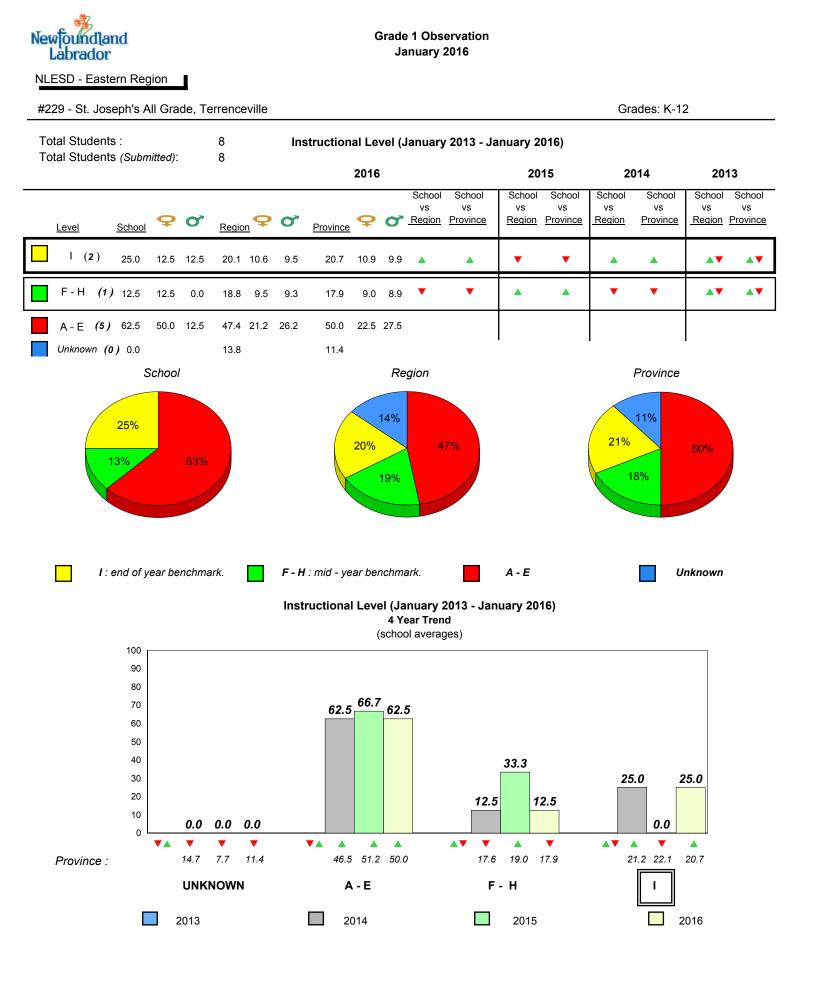

tment did not receive data.





NLESD - Eastern Region

#228 - St. Lawrence Academy, St. Lawrence

Grades: K-12



Grade 1 Observation

January 2016

denotes school performance vs province.

All percentages are based on AGR number for the above data.

Source: Division of Evaluation and Research, Department of Education and Early Childhood Development

1

denotes Department did not receive data.



All percentages are based on AGR number for the above data.

denotes Department did not receive data.



NLESD - Eastern Region

#229 - St. Joseph's All Grade, Terrenceville

Grades: K-12



Grade 1 Observation

January 2016

denotes school performance vs province.

All percentages are based on AGR number for the above data.

denotes Department did not receive data.

6/15/2017 8:55:48AM 215

1



All percentages are based on AGR number for the above data.



#232 - Matthew Elementary School, Bonavista

Grades: K-6



Grade 1 Observation

January 2016

2013

denotes Department did not receive data.

2016

2015

6/15/2017 8:55:48AM 217

Province

2014

School



All percentages are based on AGR number for the above data.

denotes Department did not receive data.



#234 - Catalina Elementary School, Catalina

Grades: K-8



Grade 1 Observation

January 2016

denotes school performance vs province.

All percentages are based on AGR number for the above data.

denotes Department did not receive data.

6/15/2017 8:55:48AM 219



All percentages are based on AGR number for the above data.

denotes Department did not receive data.



#237 - Anthony Paddon Elementary, Musgravetown

Grade