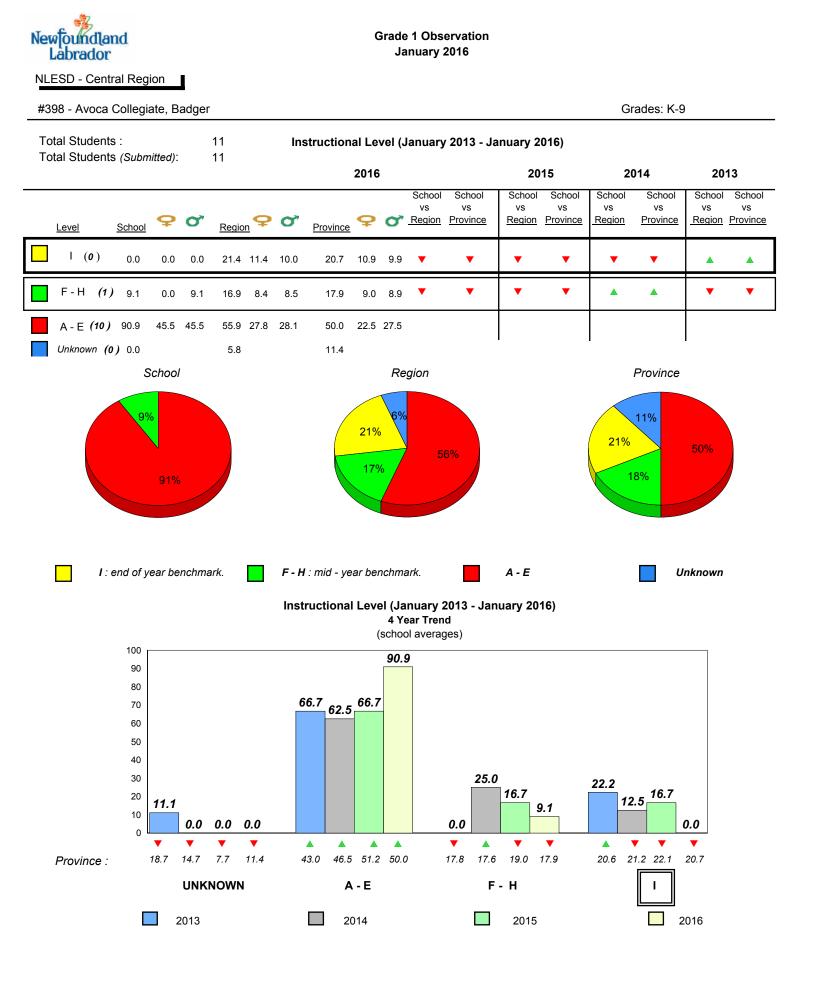

hool performance vs province.

All percentages are based on AGR number for the above data.

2013

denotes Department did not receive data.

2016

2015

6/15/2017 8:55:48AM 167

Province

Source: Division of Evaluation and Research, Department of Education and Early Childhood Development

2014

School



All percentages are based on AGR number for the above data.

denotes Department did not receive data.



Newto

Labrador

land





**Onset Rhyme** 











denotes school performance vs province. All percentages are based on AGR number for the above data.

denotes Department did not receive data.

1

Source: Division of Evaluation and Research, Department of Education and Early Childhood Development

6/15/2017 8:55:48AM 169

Grade 1 Observation

January 2016

4 Year Trend

Grades: K-9



All percentages are based on AGR number for the above data.



#400 - Helen Tulk Elementary, Bishop's Falls

Grades: K-6



denotes school performance vs province.

All percentages are based on AGR number for the above data.

denotes Department did not receive data.

6/15/2017 8:55:48AM 171



All percentages are based on AGR number for the above data.

denotes Department did not receive data.

| Labrador<br>_ESD - Central Reg                  | uion ∎                         |        |                        | January 2                            |                   |                                 |                                   |           |
|-------------------------------------------------|--------------------------------|--------|------------------------|----------------------