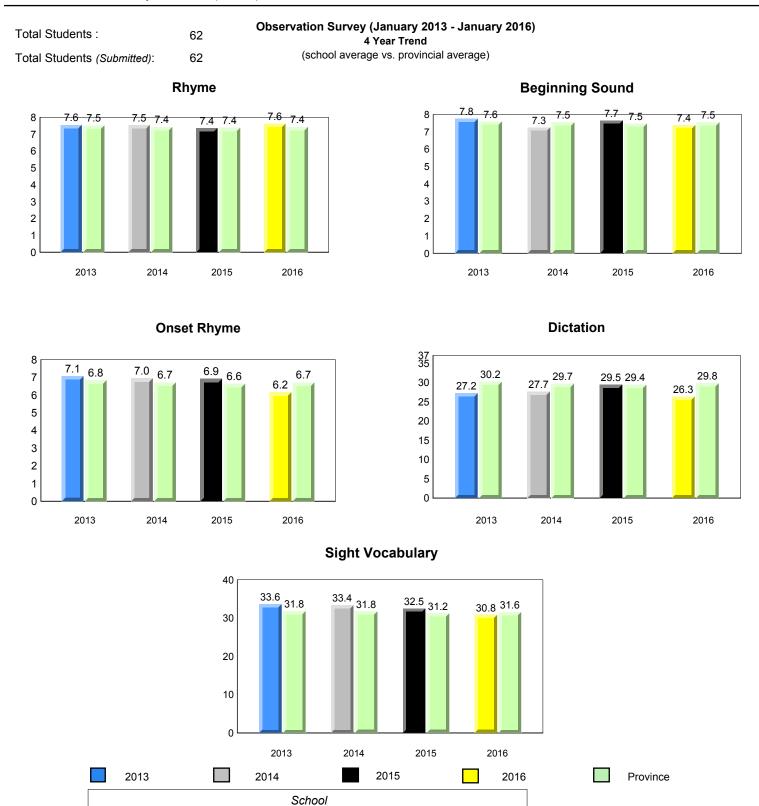

## **Sight Vocabulary**

denotes school performance vs province.

All percentages are based on AGR number for the above data.

denotes Department did not receive data.

ment dia not receive data

All percentages are based on AGR number for the above data.