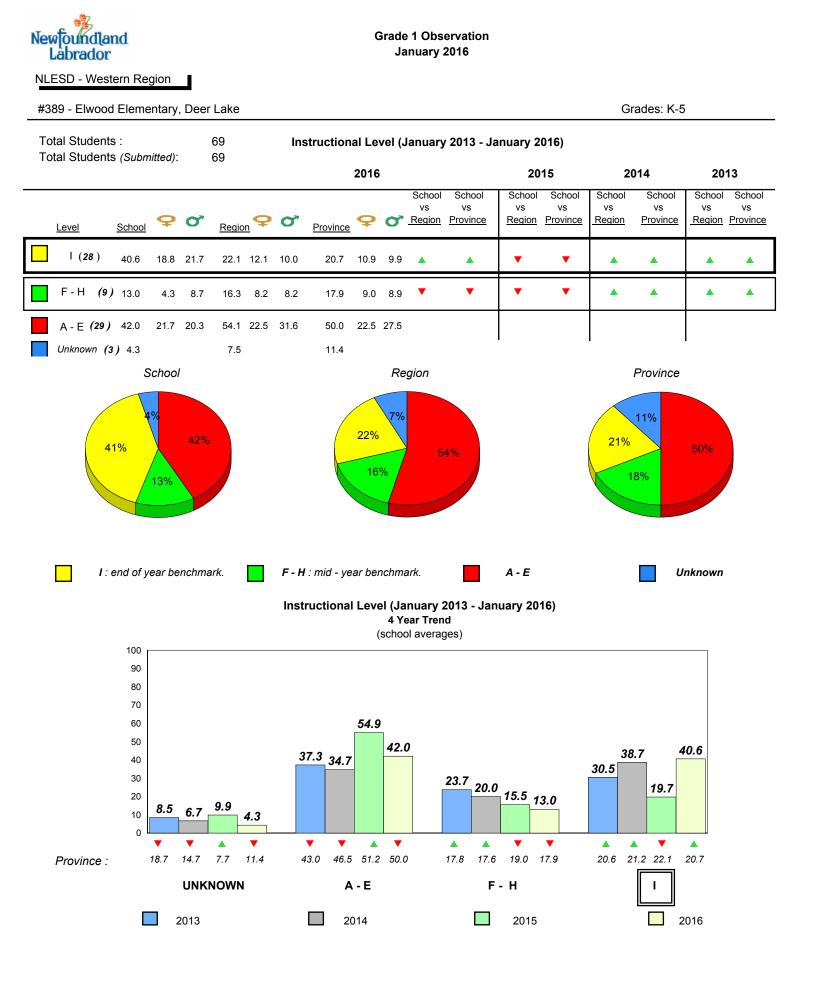

# Newfoundland Labrador

NLESD - Western Region

#389 - Elwood Elementary, Deer Lake

### Grades: K-5

1

denotes Department did not receive data.

denotes school performance vs province.

All percentages are based on AGR number for the above data.

denotes Department did not receive data.

| wjoundland<br>Labrador                |                                        |              | Grade 1 O<br>Janua                   | bservation<br>ry 2016 | n                    |                               |                                   |           |
|---------------------------------------|----------------------------------------|--------------|--------------------------------------|-----------------------|----------------------|-------------------------------|-----------------------------------|-----------|
| ESD - Western Region                  | /oody Point                            |              |                                      |                       |                      |                               | Grades: K-12                      |           |
| otal Students :                       | 3 0                                    | bservatior   | n Survey (Janua                      | ry 2013               | January 201          | 6)                            |                                   |           |
| otal Students (Submitted):            | 2                                      | (sch         | 4 Year T<br>lool average vs. p       |                       | erage)               |                               |                                   |           |
| School data with 5 or f<br>reasons of | ewer students wi<br>confidentiality.   | thheld for   |                                      | S                     |                      | ith 5 or fewe<br>asons of con | er students with<br>fidentiality. | nheld for |
| 2013 2014                             | 2015                                   | 2016         |                                      |                       | 2013                 | 2014                          | 2015                              | 2016      |
| School data with 5 or<br>reasons o    | fewer students w<br>f confidentiality. | vithheld for |                                      | S                     |                      | ith 5 or fewe<br>asons of con | er students with<br>fidentiality. | nheld for |
| 2013 2014                             | 2015<br>S                              |              | with 5 or fewer<br>reasons of confid |                       | 2013<br>vithheld for | 2014                          | 2015                              | 2016      |
|                                       |                                        | 2013         | 2014                                 | 2015                  | 2016                 |                               |                                   |           |
| 2013                                  | 20                                     | 014          | 2015                                 |                       | 2016                 |                               | Province                          | е         |