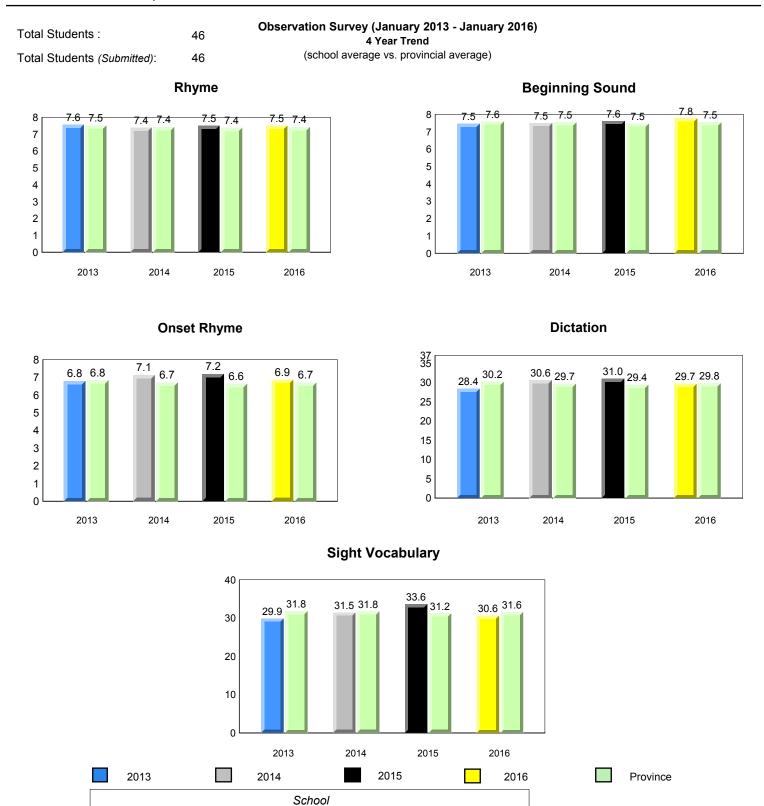

1

All percentages are based on AGR number for the above data.

denotes Department did not receive data.

#065 - Humber Elementary, Corner Brook

Grade 1 Observation January 2016

Grades: K-6

All percentages are based on AGR number for the above data. Source: Division of Evaluation and Research, Department of Education and Early Childhood Development