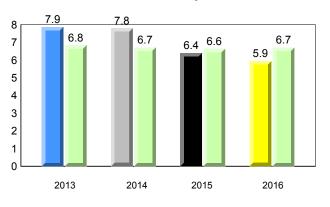

X denotes Department did not receive data. All percentages are based on AGR number for the above data.

Total Students :

8

7 6

5

4

3 2

1

0

NLESD - Western Region 

7.9 7.5

2013

#488 - French Shore Academy, Port Saunders

Grades: K-12

7.4 7.5

2016

Grade 1 Observation

January 2016

**Onset Rhyme** 

denotes school performance vs province.

All percentages are based on AGR number for the above data.

denotes Department did not receive data.

6/15/2017 8:55:48AM 105