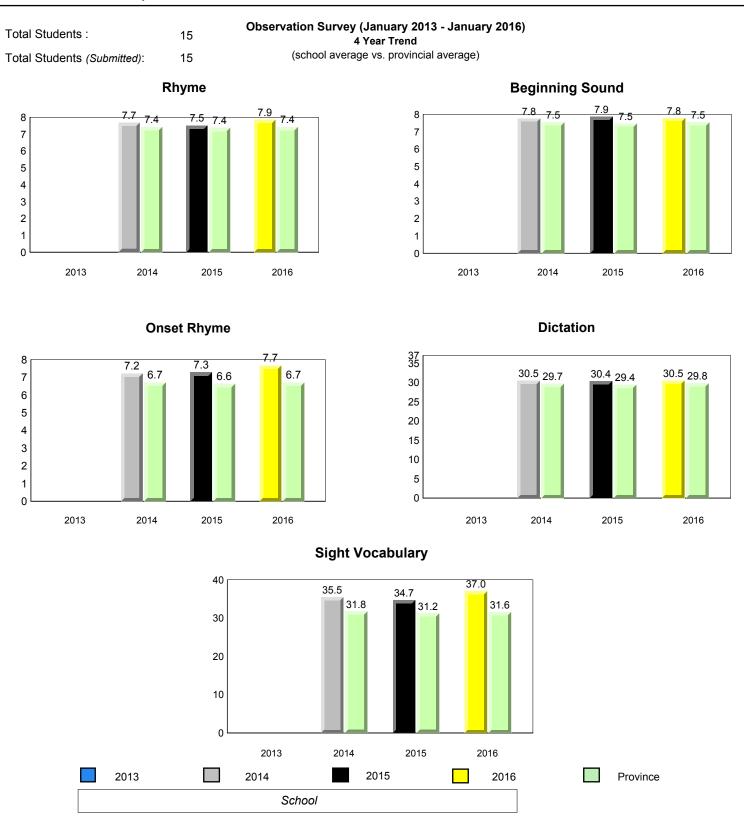

### Grade 1 Observation January 2016

### #005 - Peacock Primary School, Happy Valley-Goose Bay

Grades: K-3

7.5

2016

7.2