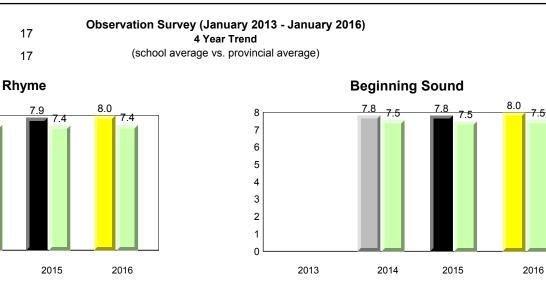

X denotes Department did not receive data. All percentages are based on AGR number for the above data.

Total Students :

8

7 6

5

4

3 2

1

0

NLESD - Western Region 

7.9 7.5

2013

#488 - French Shore Academy, Port Saunders

Grades: K-12

7.4 7.5

2016

Grade 1 Observation

January 2016

**Onset Rhyme** 

denotes school performance vs province.

All percentages are based on AGR number for the above data.

denotes Department did not receive data.

6/15/2017 8:55:48AM 105