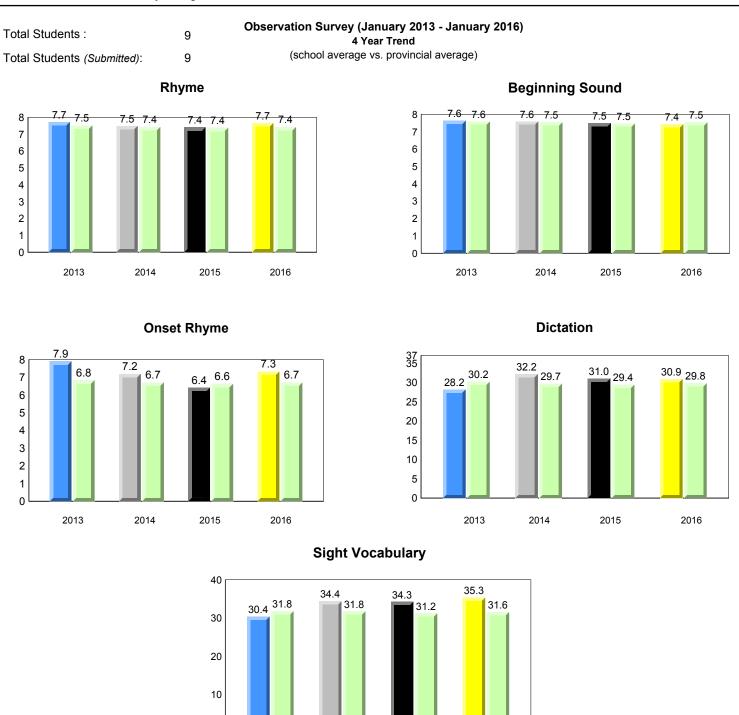

## **Sight Vocabulary**

denotes school performance vs province.

All percentages are based on AGR number for the above data.

denotes Department did not receive data.

ment dia not receive data

All percentages are based on AGR number for the above data.