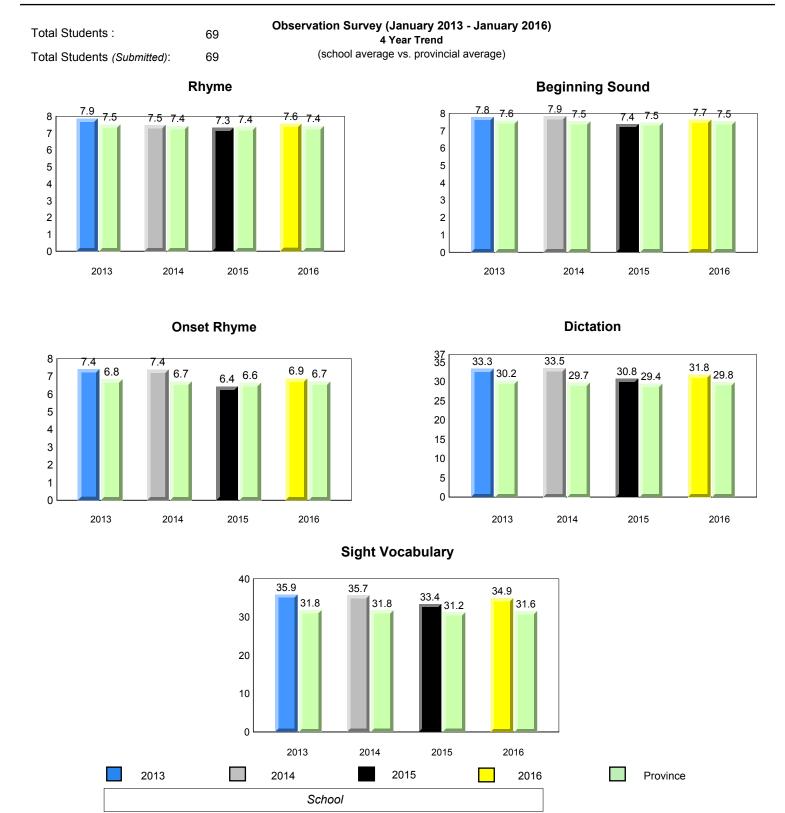

the above data.

\* denotes Department did not receive data.



Grades: K-2,6,8-11





denotes school performance vs province.

All percentages are based on AGR number for the above data.

denotes Department did not receive data.

6/15/2017 8:55:48AM 88



#388 - Long Range Academy, Cow Head

Grades: K-12



denotes Department did not receive data.

Grade 1 Observation

January 2016

All percentages are based on AGR number for the above data. Source: Division of Evaluation and Research, Department of Education and Early Childhood Development

denotes school performance vs province.



All percentages are based on AGR number for the above data.

denotes Department did not receive data.

# Newfoundland Labrador

NLESD - Western Region

#389 - Elwood Elementary, Deer Lake

### Grades: K-5



1

denotes Department did not receive data.

denotes school performance vs province.



All percentages are based on AGR number for the above data.

denotes Department did not receive data.

| wjoundland<br>Labrador                |                                        |              | Grade 1 O<br>Janua                   | bservation<br>ry 2016 | n                    |                               |                                   |           |
|---------------------------------------|----------------------------------------|--------------|--------------------------------------|-----------------------|----------------------|-------------------------------|-----------------------------------|-----------|
| ESD - Western Region                  | /oody Point