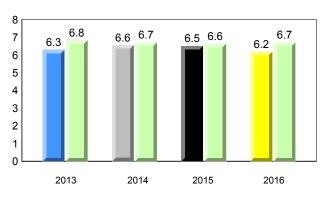

wfoundland Labrador

NLESD - Central Region

#414 - Fogo Island Central Academy, Fogo Island

Grades: K-12



Grade 1 Observation

January 2016

denotes school performance vs province.
 All percentages are based on AGR number for the above data.

denotes Department did not receive data.

6/15/2017 8:55:48AM 185



All percentages are based on AGR number for the above data.



NLESD - Central Region

#416 - Smallwood Academy, Gambo





denotes Department did not receive data.

denotes school performance vs province.



All percentages are based on AGR number for the above data.

denotes Department did not receive data.



7.7

7.4

2014

Rhyme

7.6

7.4

7.7

7.4

2016

Newto

8

7 6

5

4

3 2

1

0

Labrador

land

7.7 7.5

2013

4 Year Trend

### Grades: K-6



# **Onset Rhyme**

2015



# Dictation







denotes school performance vs province.

denotes Department did not receive data.

All percentages are based on AGR number for the above data.



All percentages are based on AGR number for the above data.

denotes Department did not receive data.



NLESD - Central Region

#421 - Lakewood Academy, Glenwood

Grades: K-12



denotes school performance vs province.

denotes Department did not receive data.

All percentages are based on AGR number for the above data. Source: Division of Evaluation and Research, Department of Education and Early Childhood Development

1



All percentages are based on AGR number for the above data.

denotes Department did not receive data.



NLESD - Central Region

#422 - Glovertown Academy, Glovertown

Grades: K-12



denotes school perf