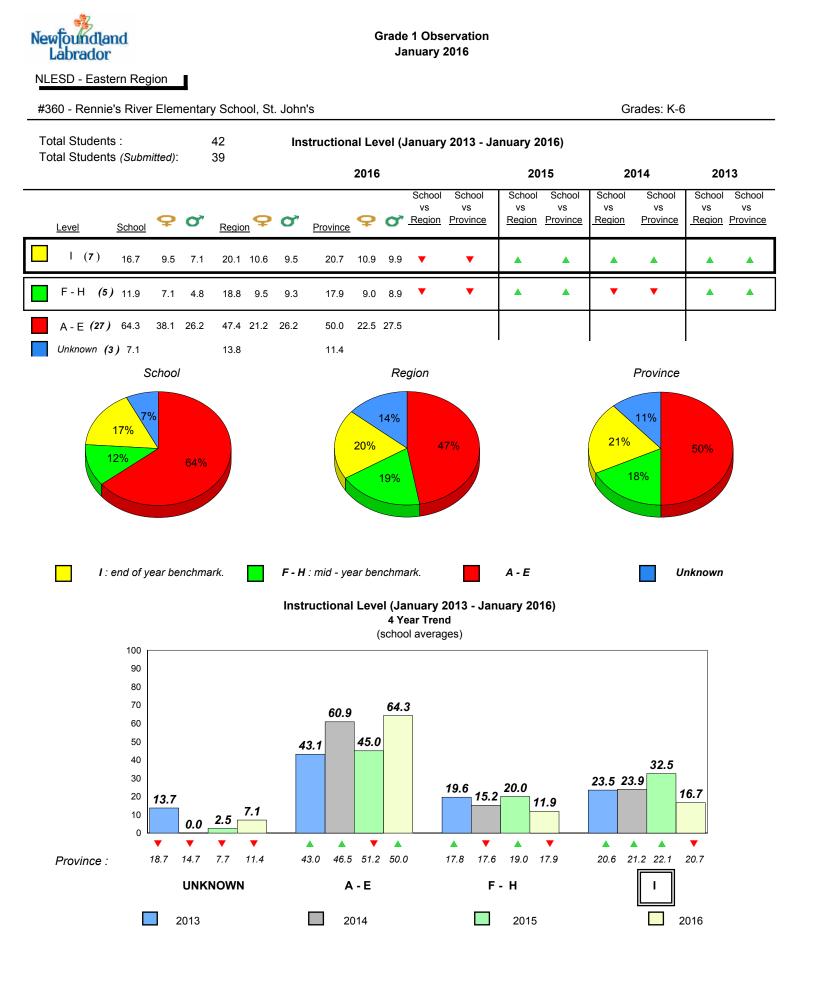

partment did not receive data.

### Newfoundland Labrador

NLESD - Eastern Region

#356 - St. Matthews Elementary, St. John's

Grades: K-7



Grade 1 Observation

January 2016

denotes school performance vs province.

All percentages are based on AGR number for the above data. Source: Division of Evaluation and Research, Department of Education and Early Childhood Development

1

denotes Department did not receive data.



All percentages are based on AGR number for the above data.

denotes Department did not receive data.



#360 - Rennie's River Elementary School, St. John's

Grades: K-6



Grade 1 Observation

January 2016

denotes school performance vs province.

All percentages are based on AGR number for the above data.

denotes Department did not receive data.

6/15/2017 8:55:48AM



All percentages are based on AGR number for the above data.

denotes Department did not receive data.

#### Grade 1 Observation January 2016

#### NLESD - Eastern Region

7.5 7.5

2013

land

Newto

Labrador

Total Students :

8

7 6

5

4

3 2

1

0

#### #362 - St. Teresa's School/Ecole Ste-Thérèse, St. John's



**Onset Rhyme** 





Dictation







denotes school performance vs province.

denotes Department did not receive data.

6/15/2017 8:55:48AM 299

# Grades: K-6

7.5 7.5

7.7 7.5

2016

All percentages are based on AGR number for the above data.

Source: Division of Evaluation and Research, Department of Education and Early Childhood Development



All percentages are based on AGR number for the above data.

denotes Department did not receive data.



land

Newto

#363 - Vanie