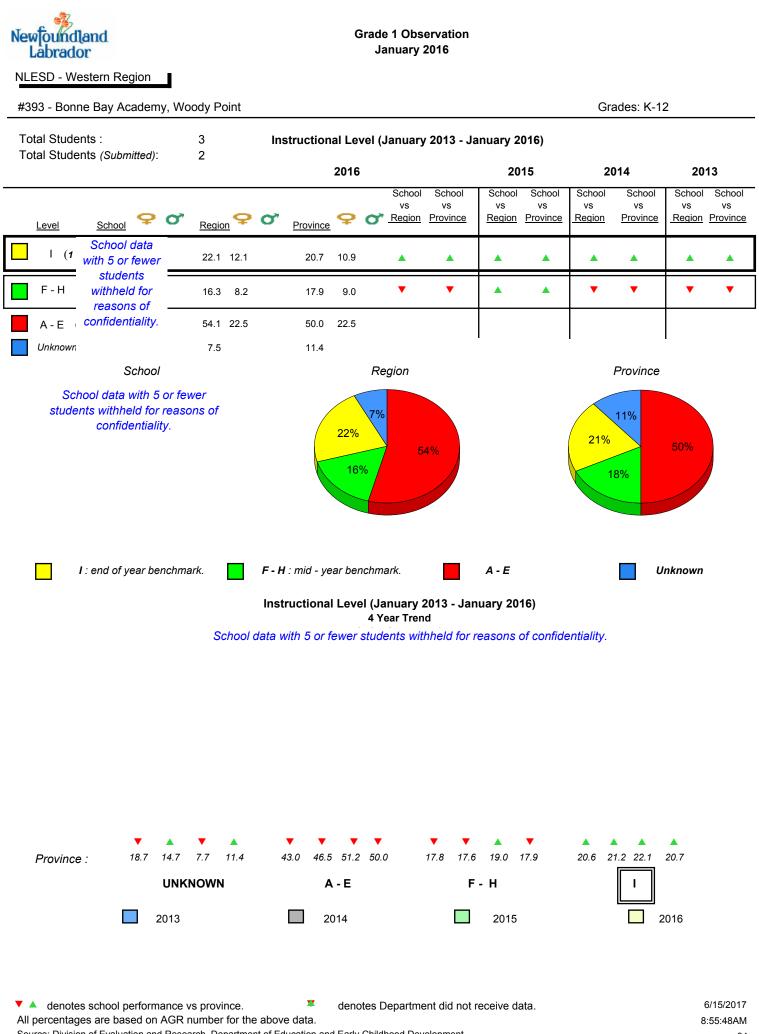

### Grades: K-5

1

denotes Department did not receive data.

denotes school performance vs province.

All percentages are based on AGR number for the above data.

denotes Department did not receive data.

| wjoundland<br>Labrador                |                                        |              | Grade 1 O<br>Janua                   | bservation<br>ry 2016 | n                    |                               |                                   |           |
|---------------------------------------|----------------------------------------|--------------|--------------------------------------|-----------------------|----------------------|-------------------------------|-----------------------------------|-----------|
| ESD - Western Region                  | /oody Point                            |              |                                      |                       |                      |                               | Grades: K-12                      |           |
| otal Students :                       | 3 0                                    | bservatior   | n Survey (Janua                      | ry 2013               | January 201          | 6)                            |                                   |           |
| otal Students (Submitted):            | 2                                      | (sch         | 4 Year T<br>lool average vs. p       |                       | erage)               |                               |                                   |           |
| School data with 5 or f<br>reasons of | ewer students wi<br>confidentiality.   | thheld for   |                                      | S                     |                      | ith 5 or fewe<br>asons of con | er students with<br>fidentiality. | nheld for |
| 2013 2014                             | 2015                                   | 2016         |                                      |                       | 2013                 | 2014                          | 2015                              | 2016      |
| School data with 5 or<br>reasons o    | fewer students w<br>f confidentiality. | vithheld for |                                      | S                     |                      | ith 5 or fewe<br>asons of con | er students with<br>fidentiality. | nheld for |
| 2013 2014                             | 2015<br>S                              |              | with 5 or fewer<br>reasons of confid |                       | 2013<br>vithheld for | 2014                          | 2015                              | 2016      |
|                                       |                                        | 2013         | 2014                                 | 2015                  | 2016                 |                               |                                   |           |
| 2013                                  | 20                                     | 014          | 2015                                 |                       | 2016                 |                               | Province                          | е         |