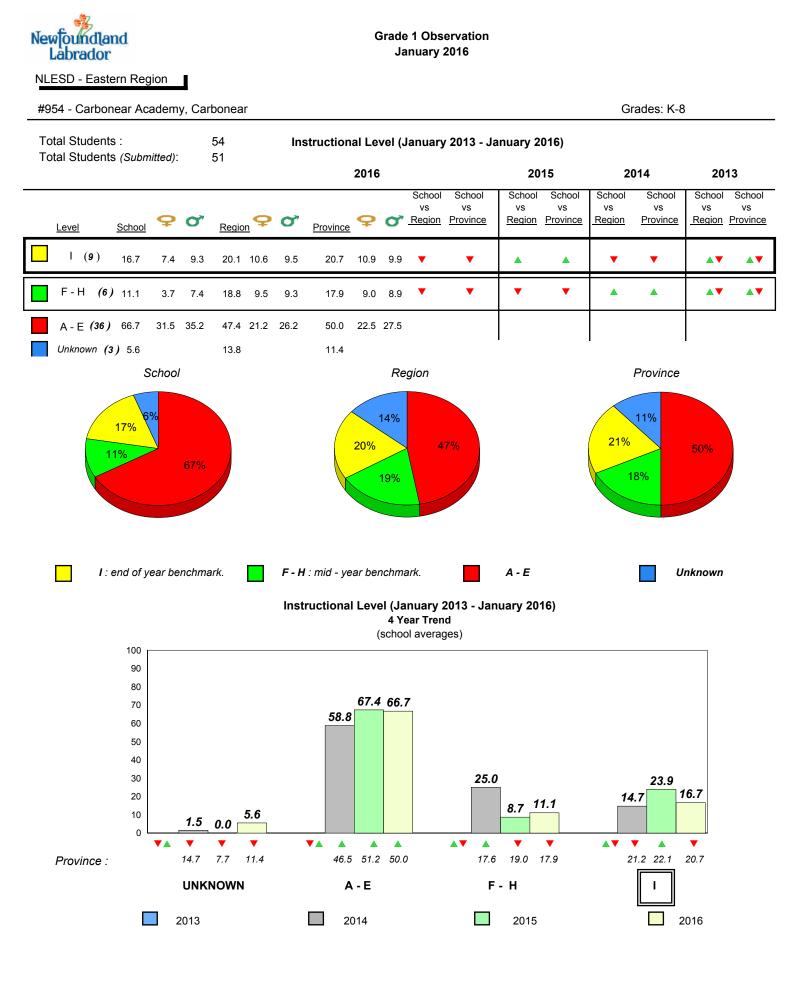

otes school performance vs province.

All percentages are based on AGR number for the above data.

2013

2015

2016

2016

Province

Source: Division of Evaluation and Research, Department of Education and Early Childhood Development

10

0

2013

School

1

2014

2014

denotes Department did not receive data.



All percentages are based on AGR number for the above data.

denotes Department did not receive data.



NLESD - Eastern Region

#954 - Carbonear Academy, Carbonear

Grade 1 Observation January 2016

Grades: K-8



denotes school performance vs province. All percentages are based on AGR number for the above data.

denotes Department did not receive data.

6/15/2017 8:55:48AM 345

Source: Division of Evaluation and Research, Department of Education and Early Childhood Development



All percentages are based on AGR number for the above data.

denotes Department did not receive data.



Total Students :

8

7 6

5

4

3

2

1

0

## NLESD - Eastern Region

Total Students (Submitted):

2013

#### #375 - Lakecrest-St. John's Independent School, St. John's

8.0

74

2014

17

17



#### **Onset Rhyme**





Grades: K-9



denotes school performance vs province.

denotes Department did not receive data.

6/15/2017 8:55:48AM 347

All percentages are based on AGR number for the above data. Source: Division of Evaluation and Research, Department of Education and Early Childhood Development



All percentages are based on AGR number for the above data.

denotes Department did not receive data.



District 803 - Private

#450 - St. Bonaventure's College, St. John's

Grade 1 O