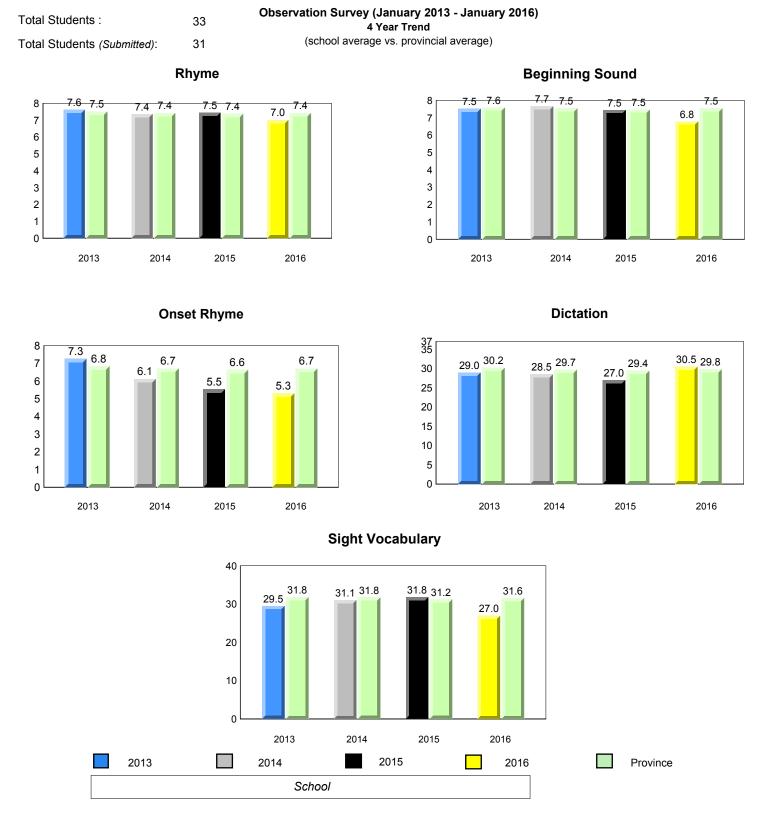

lementary, St. John's





All percentages are based on AGR number for the above data.

6/15/2017 8:55:48AM 285

School

denotes Department did not receive data.



All percentages are based on AGR number for the above data.

denotes Department did not receive data.



land

#348 - Roncalli Elementary, St. John's





denotes school performance vs province.

All percentages are based on AGR number for the above data.

denotes Department did not receive data.

6/15/2017 8:55:48AM 287

Source: Division of Evaluation and Research, Department of Education and Early Childhood Development

School



All percentages are based on AGR number for the above data.

denotes Department did not receive data.

## Labrador

Newto

NLESD - Eastern Region

land

#349 - St. Andrew's Elementary, St. John's





denotes school performance vs province.

All percentages are based on AGR number for the above data.

denotes Department did not receive data.

6/15/2017 8:55:48AM 289

Source: Division of Evaluation and Research, Department of Education and Early Childhood Development



All percentages are based on AGR number for the above data.

denotes Department did not receive data.



Total Students :

NLESD - Eastern Region

#350 - St. John Bosco School, St. John's

**Observation Survey (January 2013 - January 2016)** 4 Year Trend (school average vs. provincial average) **Beginning Sound** 8.0 8.0 8.0 8 7.5 7.5 7.5 7 6 5 4 3 2 1



21

#### **Onset Rhyme**





#### Dictation







denotes school performance vs province.

denotes Department did not receive data.

6/15/2017 8:55:48AM

All percent