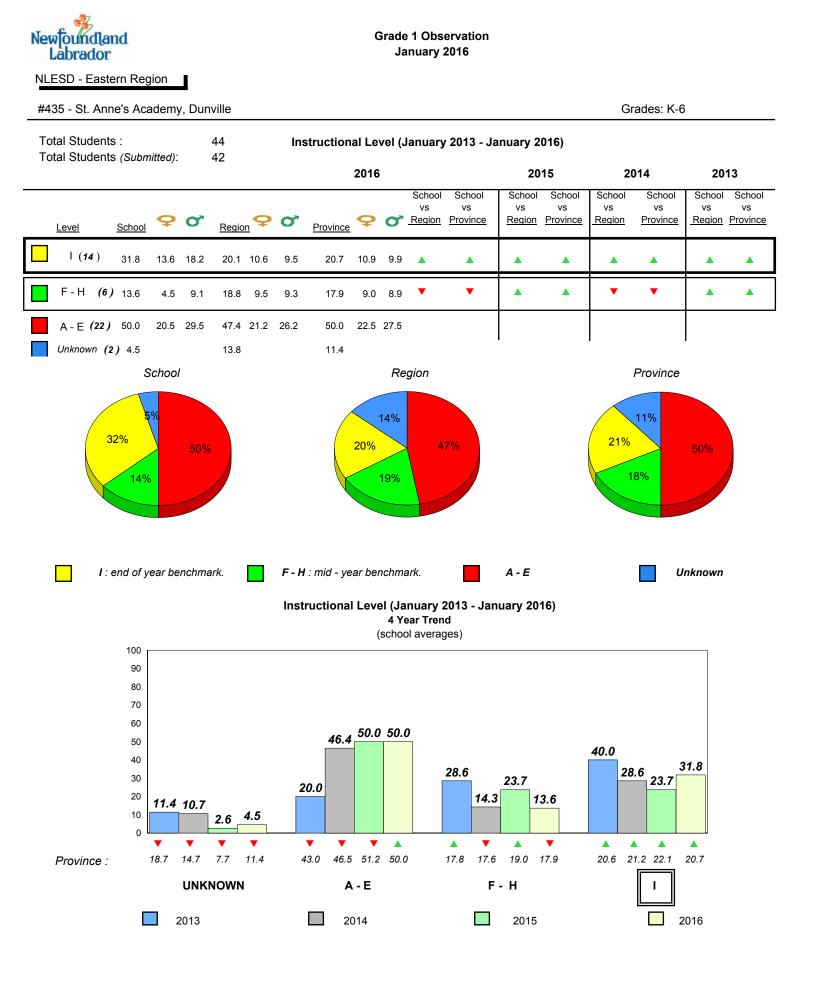

denotes school performance vs province.

All percentages are based on AGR number for the above data.

denotes Department did not receive data.

Source: Division of Evaluation and Research, Department of Education and Early Childhood Development



All percentages are based on AGR number for the above data.

denotes Department did not receive data.



land

Newto

Labrador

#435 - St. Anne's Academy, Dunville

Grades: K-6



Grade 1 Observation

January 2016

School

2013

2014

2014

2015

denotes school performance vs province.

All percentages are based on AGR number for the above data.

2013

denotes Department did not receive data.

2015

2016

2016

6/15/2017 8:55:48AM 323

Province

Source: Division of Evaluation and Research, Department of Education and Early Childhood Development



All percentages are based on AGR number for the above data.

denotes Department did not receive data.



land

Newto

#442 - Persalvic Elementary, Victoria

Grade 1 Observation

January 2016

Grades: K-8



denotes school performance vs province.

All percentages are based on AGR number for the above data.

denotes Department did not receive data.

6/15/2017 8:55:48AM 325



All percentages are based on AGR number for the above data.

denotes Department did not receive data.



land

Newto

Labrador

#444 - Cabot Academy, Western Bay

Grade 1 Observation

Grades: K-6



denotes school performance vs province.

denotes Department did not receive data.

6/15/2017

8:55:48AM

327

All percentages are based on AGR number for the above data. Source: Division of Evaluation and Research, Depart