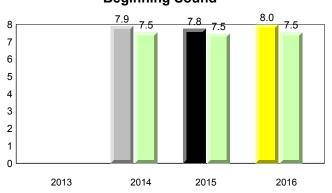

X denotes Department did not receive data. All percentages are based on AGR number for the above data.

Total Students :

8

7 6

5

4

3 2

1

0

NLESD - Western Region 

7.9 7.5

2013

#488 - French Shore Academy, Port Saunders

Grades: K-12

7.4 7.5

2016

Grade 1 Observation

January 2016

**Onset Rhyme** 

denotes school performance vs province.

All percentages are based on AGR number for the above data.

denotes Department did not receive data.

6/15/2017 8:55:48AM 105