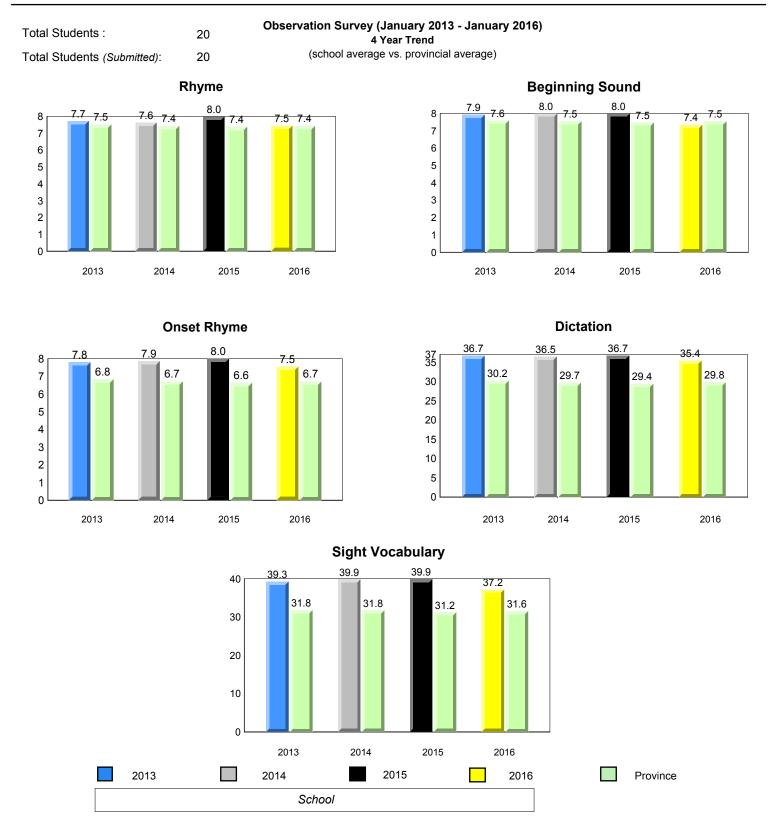

choo       | 2015                                                             | 201                                                                           | <b>о</b> | Province     | e    |  |

denotes Department did not receive data.

All percentages are based on AGR number for the above data.





#431 - Southwest Arm Academy, Little Heart's Ease

Grades: K-12



Grade 1 Observation

January 2016

denotes school performance vs province. All percentages are based on AGR number for the above data.

denotes Department did not receive data.

Source: Division of Evaluation and Research, Department of Education and Early Childhood Development



All percentages are based on AGR number for the above data.

denotes Department did not receive data.



#433 - Tricon Elementary, Bay de Verde





denotes school performance vs province.

All percentages are based on AGR number for the above data.

denotes Department did not receive data.

Source: Division of Evaluation and Research, Department of Education and Early Childhood Development



All percentages are based on AGR number for the above data.

denotes Department did not receive data.



land

Newto

Labrador

#435 - St. Anne's Academy, Dunville

Grades: K-6



Grade 1 Observation

January 2016

School

2013

2014

2014

2015

denotes school performance vs province.

All percentages are based on AGR number for the above data.

2013

denotes Department did not receive data.

2015

2016

2016

6/15/2017 8:55:48AM 323

Province

Source: Division of Evaluation and Research, Department of Education and Early Childhood Development