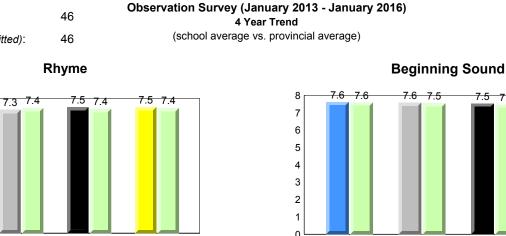

y Childhood Development

1

Grades: K-6



All percentages are based on AGR number for the above data.

denotes Department did not receive data.



# NLESD - Eastern Region

#### #308 - Mary Queen of the World Elementary, Mount Pearl

Grades: K-6



Grade 1 Observation

January 2016





denotes school performance vs province.

denotes Department did not receive data.

All percentages are based on AGR number for the above data.

Source: Division of Evaluation and Research, Department of Education and Early Childhood Development



All percentages are based on AGR number for the above data.

denotes Department did not receive data.

Total Students (Submitted):

7.8 7.5

2013

land

Labrador

Total Students :

8

7 6

5

4

3 2

1

0

Newto

#309 - Morris Academy, Mount Pearl

January 2016



Grade 1 Observation

# **Onset Rhyme**

2015

2016

2014





Dictation







denotes school performance vs province.

denotes Department did not receive data.

6/15/2017 8:55:48AM 263

Grades: K-5



All percentages are based on AGR number for the above data.

denotes Department did not receive data.

# Newfoundland Labrador

NLESD - Eastern Region

#316 - St. Peter's Primary, Mount Pearl

Grade 1 Observation January 2016

Grades: K-3



denotes school performance vs province.

denotes Department did not receive data.

All percentages are based on AGR number for the above data.



All percentages are based on AGR number for the above data.

denotes Department did not receive data.

land

Labrador

New

# #317 - St. Francis of Assisi Elementary, Logy Bay/Middle Cove/Outer Cove

Grades: