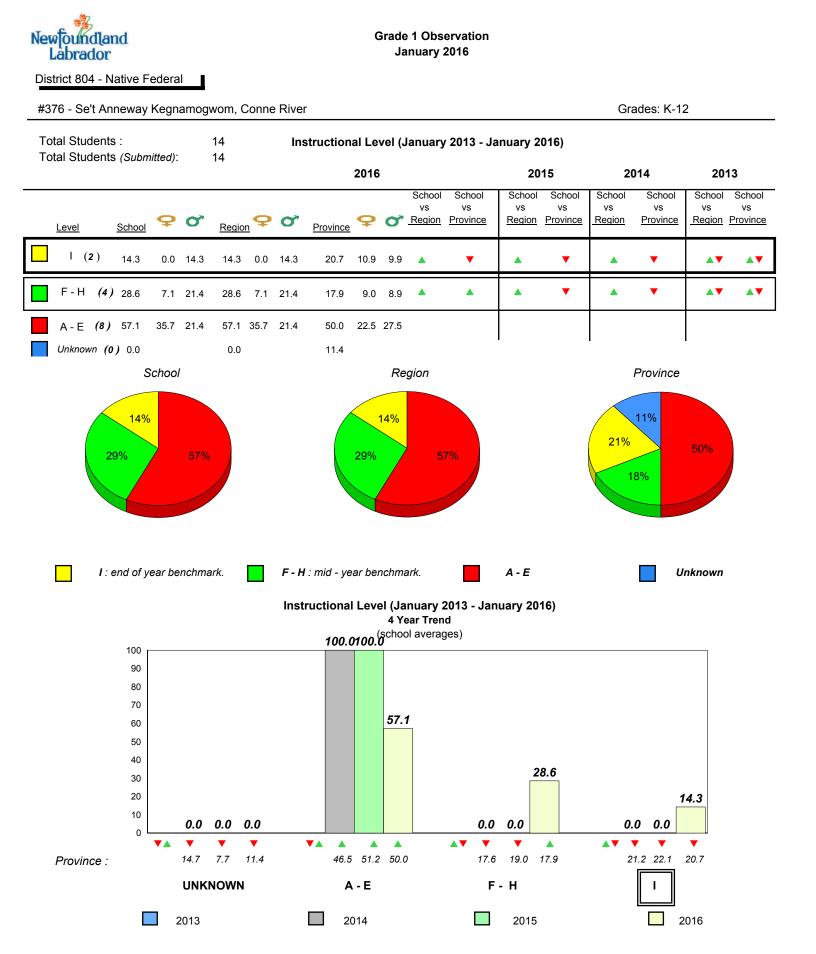

Grade 1 Observation

January 2016

denotes school performance vs province.

All percentages are based on AGR number for the above data.

Source: Division of Evaluation and Research, Department of Education and Early Childhood Development

School

denotes Department did not receive data.



All percentages are based on AGR number for the above data.

denotes Department did not receive data.



denotes Department did not receive data.

denotes school performance vs province.

All percentages are based on AGR number for the above data.



## Newfoundland Labrador District 803 - Private

#376 - Se't Anneway Kegnamogwom, Conne River

Grades: K-12



Grade 1 Observation

January 2016

denotes school performance vs province.

denotes Department did not receive data.

6/15/2017 8:55:48AM 355



All percentages are based on AGR number for the above data.

denotes Department did not receive data.



Grade 1 Observation January 2016

denotes school performance vs province.
 All percentages are based on AGR number for the above data.
 Source: Division of Evaluation and Research, Department of Education and Early Childhood Development