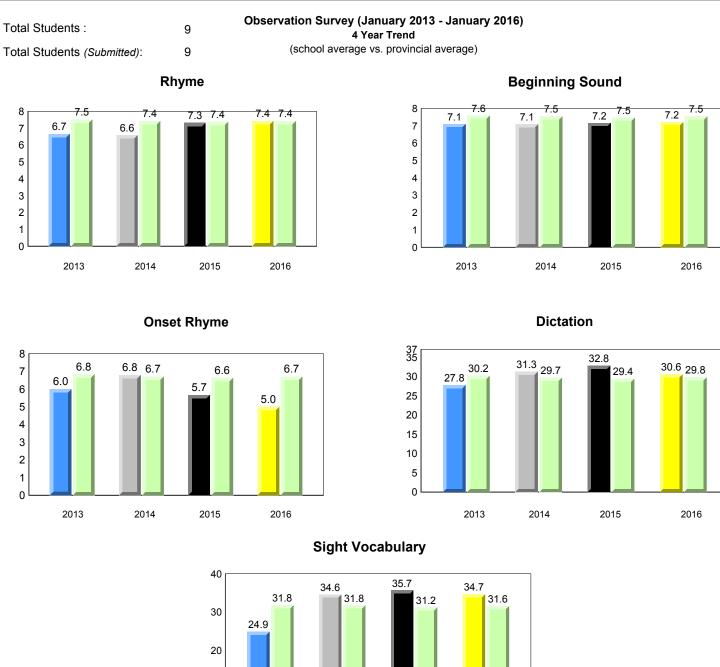

## **Sight Vocabulary**

denotes school performance vs province.

All percentages are based on AGR number for the above data.

denotes Department did not receive data.

ment dia not receive data

All percentages are based on AGR number for the above data.