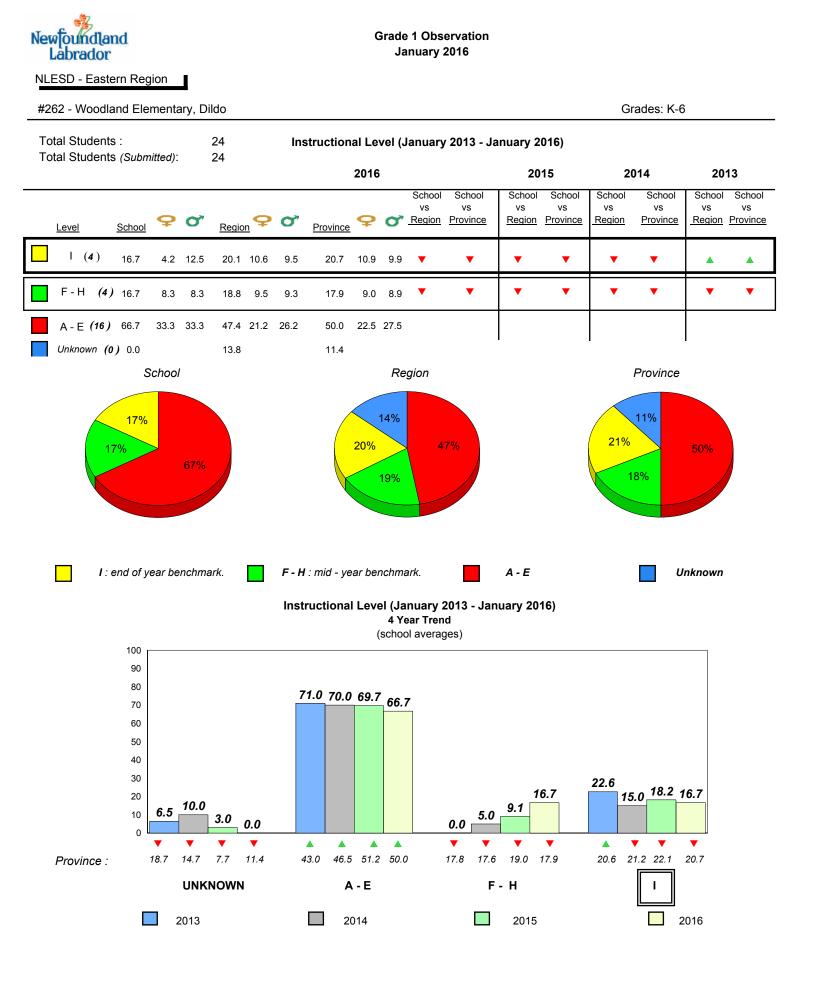

mance vs province.

All percentages are based on AGR number for the above data.

2015

2016

NLESD - Eastern Region

#260 - Immaculate Conception Elementary, Colliers

Grades: K-6



Grade 1 Observation

January 2016

Source: Division of Evaluation and Research, Department of Education and Early Childhood Development



denotes Department did not receive data.





All percentages are based on AGR number for the above data.

denotes Department did not receive data.



#262 - Woodland Elementary, Dildo





denotes school performance vs province.

All percentages are based on AGR number for the above data.

2013

2016

2015

Province

Source: Division of Evaluation and Research, Department of Education and Early Childhood Development

2014

School

denotes Department did not receive data.



All percentages are based on AGR number for the above data.

denotes Department did not receive data.



#265 - Acreman Elementary, Green's Harbour

Grades: K-6



denotes school performance vs province.

All percentages are based on AGR number for the above data.

denotes Department did not receive data.

6/15/2017 8:55:48AM 235

Source: Division of Evaluation and Research, Department of Education and Early Childhood Development



All percentages are based on AGR number for the above data.

denotes Department did not receive data.



#269 - St. Francis School, Harbour Grace

Grade 1 Observation January 2016

Grades: K-8



denotes school performance vs province.

All percentages are based on AGR number for the above data.

denotes Department did not receive data.

6/15/2017 8:55:48AM 2