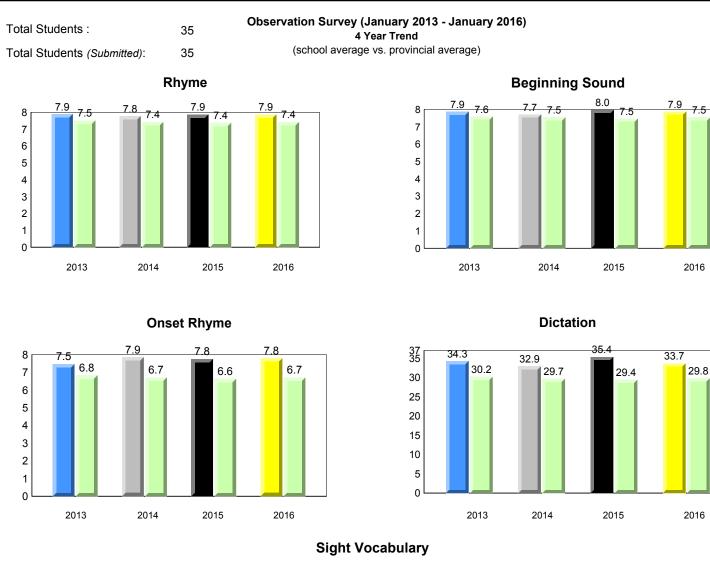

0

NLESD - Western Region 

7.9 7.5

2013

#488 - French Shore Academy, Port Saunders

Grades: K-12

7.4 7.5

2016

Grade 1 Observation

January 2016

**Onset Rhyme** 

denotes school performance vs province.

All percentages are based on AGR number for the above data.

denotes Department did not receive data.

6/15/2017 8:55:48AM 105