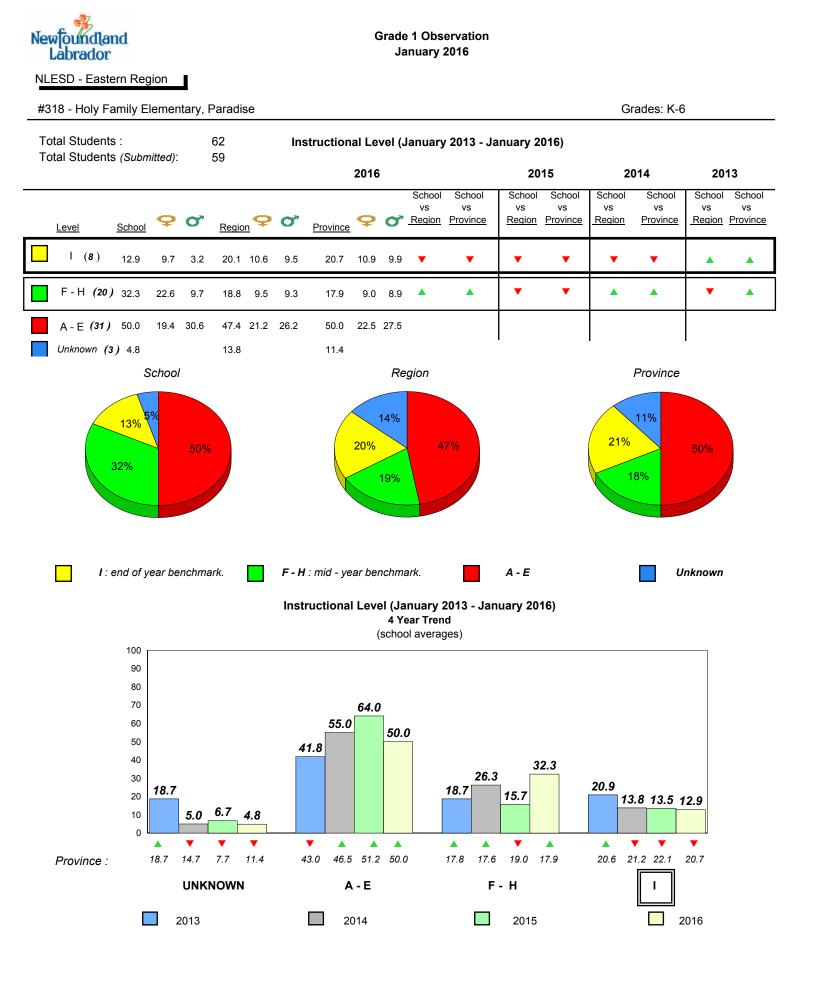

ove

Grades: K-6



Grade 1 Observation

January 2016

2013

denotes Department did not receive data.

2015

2016

2016

6/15/2017 8:55:48AM 267

Province

All percentages are based on AGR number for the above data. Source: Division of Evaluation and Research, Department of Education and Early Childhood Development

2013

School

2014

2014

2015

0



All percentages are based on AGR number for the above data.

denotes Department did not receive data.



#318 - Holy Family Elementary, Paradise





2013

denotes Department did not receive data.

2015

2016

2016

6/15/2017 8:55:48AM 269

Province

All percentages are based on AGR number for the above data. Source: Division of Evaluation and Research, Department of Education and Early Childhood Development

0

2013

School

1

2014

2014



All percentages are based on AGR number for the above data.

denotes Department did not receive data.



Total Students :

8

7 6

5 4

3 2

1

0

# NLESD - Eastern Region

Total Students (Submitted):

7.4 7.5

2013

#### #320 - Beachy Cove Elementary, Portugal Cove - St. Philip's

7.5 7.4

2014



Grade 1 Observation

January 2016

# **Onset Rhyme**



# Dictation







denotes school performance vs province.

All percentages are based on AGR number for the above data.

denotes Department did not receive data.

Source: Division of Evaluation and Research, Department of Education and Early Childhood Development

1

Grades: K-6

7.6 7.5



All percentages are based on AGR number for the above data.

denotes Department did not receive data.



#325 - Bishop Abraham Elementary, St. John's