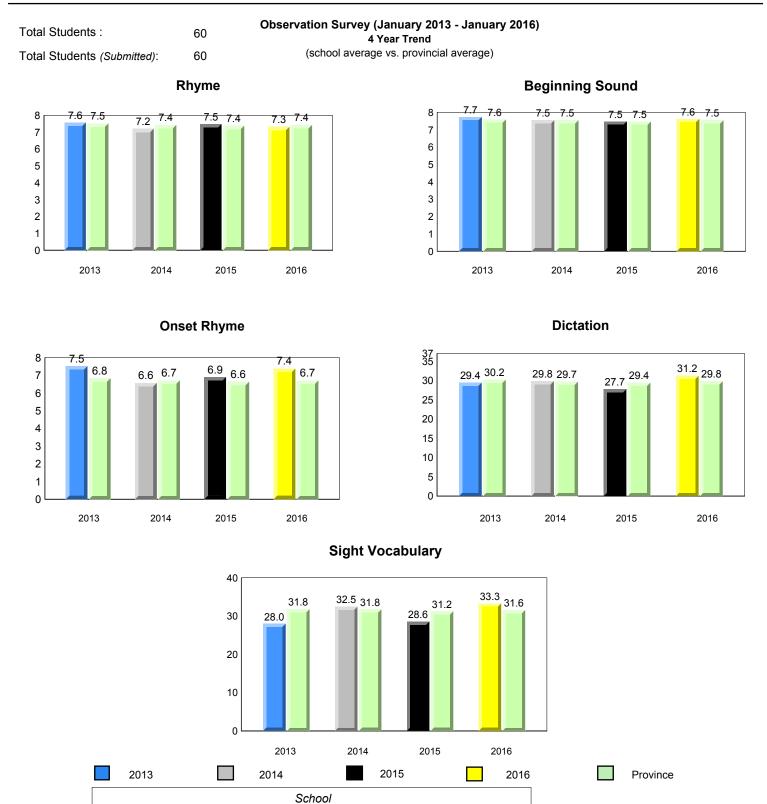

## Newto Labrador

NLESD - Labrador Region 

land

#008 - A. P. Low Primary, Labrador City

Grades: K-3

denotes school performance vs province.

1

denotes Department did not receive data.