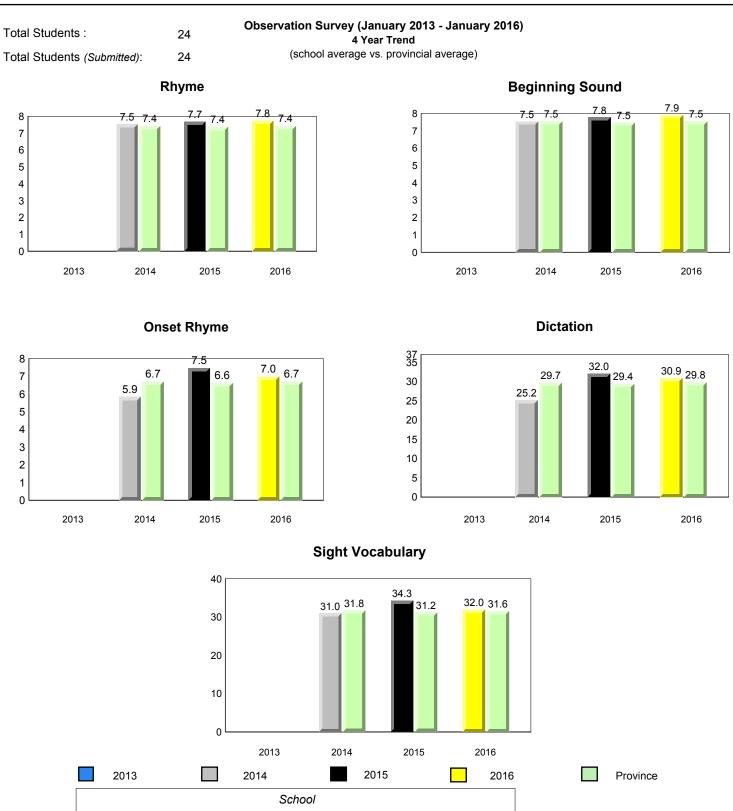

### Grade 1 Observation January 2016

NLESD - Western Region 

Grade 1 Observation January 2016

denotes school performance vs province.

All percentages are based on AGR number for the above data.

\* denotes Department did not receive data.

| Newfoundland<br>Labrador              |                                                                               | G                                                                | rade 1 Observa<br>January 2010        |                                                                               |                                                                               |             |      |  |  |  |
|---------------------------------------|-------------------------------------------------------------------------------|------------------------------------------------------------------|---------------------------------------|-------------------------------------------------------------------------------|-------------------------------------------------------------------------------|-------------|------|--|--|--|
| NLESD - Western Region                |                                                                               |                                                                  |                                       |                                                                               |                                                                               | Oradaa: K 0 |      |  |  |  |
| #026 - H.G. Fillier Academy, Er       | -                                                                             |                                                                  |                                       |                                                                               |                                                                               | Grades: K-9 |      |  |  |  |
| Total Students :                      | 2 <b>0</b>                                                                    | Observation Survey (January 2013 - January 2016)<br>4 Year Trend |                                       |                                                                               |                                                                               |             |      |  |  |  |
| Total Students (Submitted):           | 2                                                                             | (school ave                                                      | rage vs. provincia                    | l average)                                                                    |                                                                               |             |      |  |  |  |
| School data with 5 or f<br>reasons of | ewer students wi<br>confidentiality.                                          | thheld for                                                       |                                       | School data with 5 or fewer students withheld for reasons of confidentiality. |                                                                               |             |      |  |  |  |
| 2013 2014                             | 2015                                                                          | 2016                                                             |                                       | 2013                                                                          | 2014                                                                          | 2015        | 2016 |  |  |  |
|                                       | School data with 5 or fewer students withheld for reasons of confidentiality. |                                                                  |                                       |                                                                               | School data with 5 or fewer students withheld for reasons of confidentiality. |             |      |  |  |  |
| 2013 2014                             | 2015<br>S                                                                     | 2016<br>School data with 5<br>reasons                            | or fewer studen<br>s of confidentiali |                                                                               | 2014                                                                          | 2015        | 2016 |  |  |  |
| 2013                                  | 20                                                                            | 2013 201<br>014 School                                           | 4 2015<br>2015                        | 2016                                                                          |                                                                               | Province    |      |  |  |  |