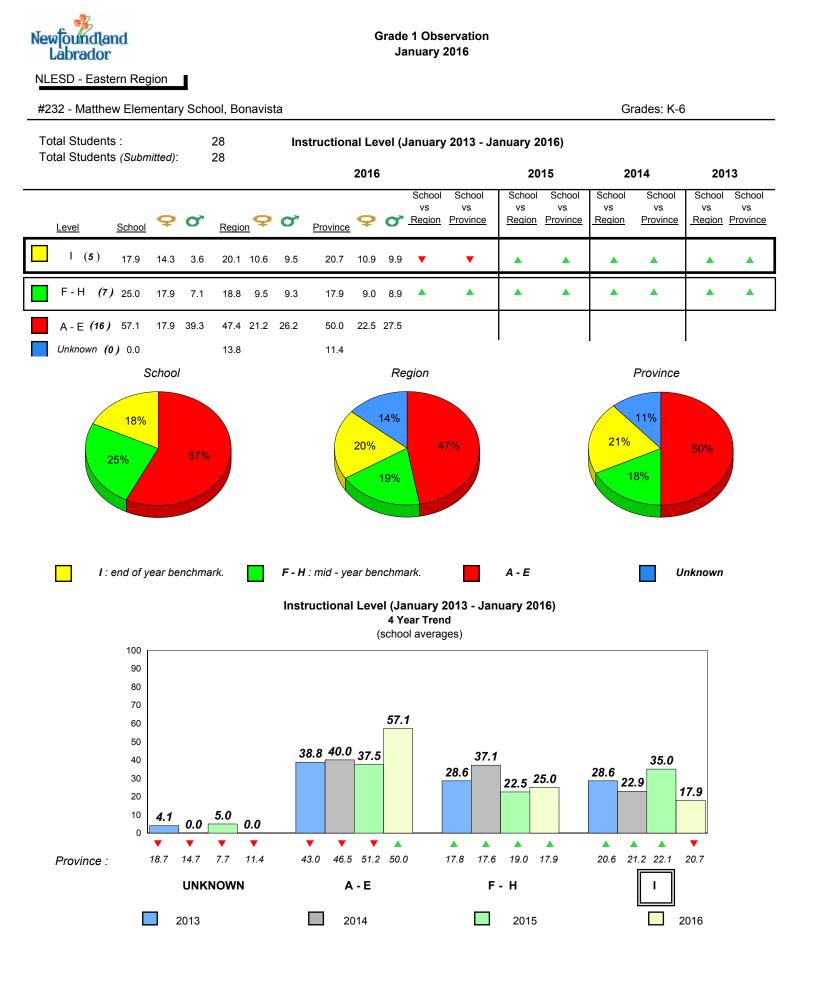

of Evaluation and Research, Department of Education and Early Childhood Development

1

denotes Department did not receive data.



All percentages are based on AGR number for the above data.

denotes Department did not receive data.



NLESD - Eastern Region

#229 - St. Joseph's All Grade, Terrenceville

Grades: K-12



Grade 1 Observation

January 2016

denotes school performance vs province.

All percentages are based on AGR number for the above data.

denotes Department did not receive data.

6/15/2017 8:55:48AM 215

1



All percentages are based on AGR number for the above data.



#232 - Matthew Elementary School, Bonavista

Grades: K-6



Grade 1 Observation

January 2016

2013

denotes Department did not receive data.

2016

2015

6/15/2017 8:55:48AM 217

Province

2014

School



All percentages are based on AGR number for the above data.

denotes Department did not receive data.



#234 - Catalina Elementary School, Catalina

Grades: K-8



Grade 1 Observation

January 2016

denotes school performance vs province.

All percentages are based on AGR number for the above data.

denotes Department did not receive data.

6/15/2017 8:55:48AM 219



All percentages are based on AGR number for the above data.

denotes Department did not receive data.



#237 - Anthony Paddon Elementary, Musgravetown

Grades: K-6



Grade 1 Observation

January 2016



denotes school performance vs province.

denotes Department did not receive data.

All percentages are based on AGR number for the above data.

Source: Division of Evaluation and Research, Department of Education and Early