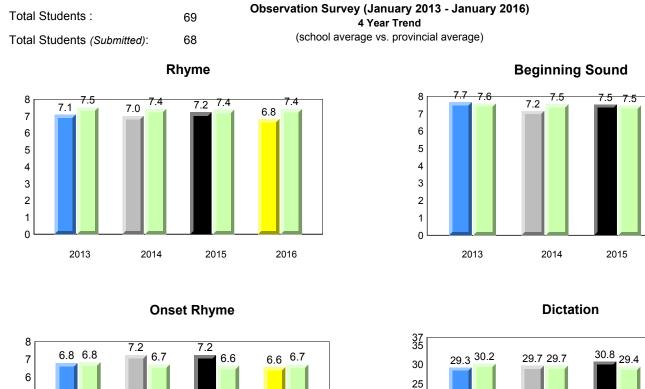

### #

| #002                                                                                                                                                                                        | - Henry Gordo | on Academy, | Cartwright |              |                                                                               |                                 |                                                                               |      | Grades: K-11 |      |  |
|---------------------------------------------------------------------------------------------------------------------------------------------------------------------------------------------|---------------|-------------|------------|--------------|-------------------------------------------------------------------------------|---------------------------------|-------------------------------------------------------------------------------|------|--------------|------|--|
| Total Students :     4     Observation Survey (January 20 4 Year Trend 4 Year Trend (school average vs. province)       Total Students (Submitted):     4     (school average vs. province) |               |             |            |              |                                                                               |                                 |                                                                               | 6)   |              |      |  |
| School data with 5 or fewer students wi<br>reasons of confidentiality.                                                                                                                      |               |             |            |              |                                                                               |                                 | School data with 5 or fewer students withheld for reasons of confidentiality. |      |              |      |  |
|                                                                                                                                                                                             | 2013          | 2014        | 2015       | 2016         |                                                                               |                                 | 2013                                                                          | 2014 | 2015         | 2016 |  |
| School data with 5 or fewer students withheld for reasons of confidentiality.                                                                                                               |               |             |            |              | School data with 5 or fewer students withheld for reasons of confidentiality. |                                 |                                                                               |      |              |      |  |
|                                                                                                                                                                                             | 2013          | 2014        | 2015       | 2016         |                                                                               |                                 | 2013                                                                          | 2014 | 2015         | 2016 |  |
|                                                                                                                                                                                             |               |             |            |              |                                                                               | ewer students<br>confidentialit | s withheld for<br>y.                                                          |      |              |      |  |
|                                                                                                                                                                                             |               |             |            | 2013         | 2014                                                                          | 2015                            | 2016                                                                          |      |              |      |  |
|                                                                                                                                                                                             |               | 2013        |            | 2014<br>Scho |                                                                               | 2015                            | 2016                                                                          | ]    | Provinc      | е    |  |
|                                                                                                                                                                                             |               |             |            |              |                                                                               |                                 |                                                                               | ]    |              |      |  |