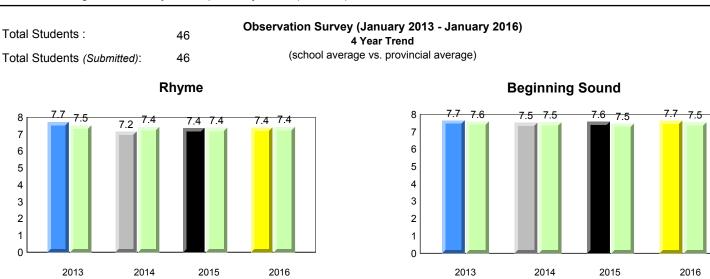

### Grade 1 Observation January 2016

### #005 - Peacock Primary School, Happy Valley-Goose Bay

Grades: K-3

7.5

2016

7.2

## **Sight Vocabulary**

denotes school performance vs province.

All percentages are based on AGR number for the above data.

denotes Department did not receive data.

ment dia not receive data

All percentages are based on AGR number for the above data.