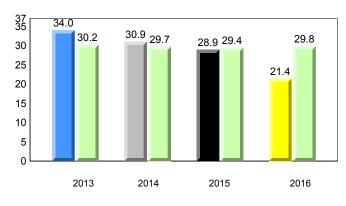

denotes school performance vs province.

All percentages are based on AGR number for the above data.

¥ denotes Department did not receive data.