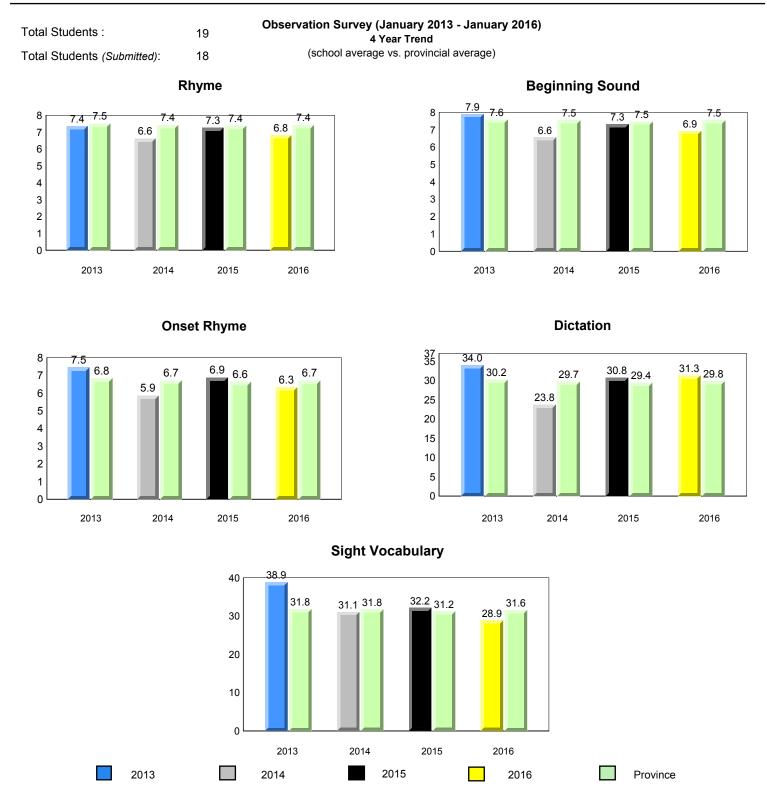

### #005 - Peacock Primary School, Happy Valley-Goose Bay

Grades: K-3

7.5

2016

7.2