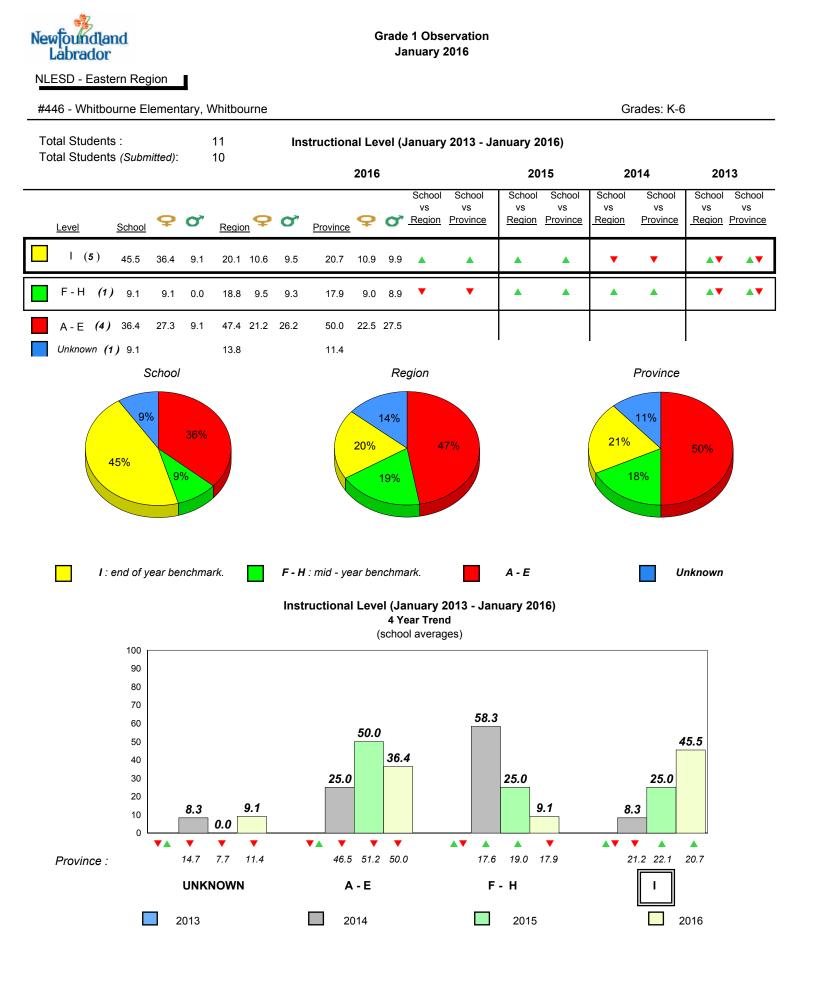

er for the above data. Source: Division of Evaluation and Research, Department of Education and Early Childhood Development



All percentages are based on AGR number for the above data.

denotes Department did not receive data.



8

7 6

5

4

3 2

1

0

NLESD - Eastern Region

#446 - Whitbourne Elementary, Whitbourne

**Observation Survey (January 2013 - January 2016)** Total Students : 11 4 Year Trend (school average vs. provincial average) Total Students (Submitted): 10 Rhyme **Beginning Sound** 7.9 8.0 8 7.5 7.7 7.6 7.4 7.4 74 7 6 5 4 3 2 1 0 2013 2014 2015 2016 2013 2014

Grade 1 Observation

January 2016

### **Onset Rhyme**





Grades: K-6

Dictation



Sight Vocabulary



denotes school performance vs province.

denotes Department did not receive data.

6/15/2017 8:55:48AM 329



All percentages are based on AGR number for the above data.



NLESD - Eastern Region

#447 - Baltimore School Complex, Ferryland

Grades: K-12



Grade 1 Observation

January 2016

denotes school performance vs province.

All percentages are based on AGR number for the above data.

denotes Department did not receive data.

6/15/2017 8:55:48AM 331

Source: Division of Evaluation and Research, Department of Education and Early Childhood Development

School



All percentages are based on AGR number for the above data.

denotes Department did not receive data.

| Newfoundland<br>Labrador                                                      | Grade 1 Observation<br>January 2016   |               |                |                                                                         |