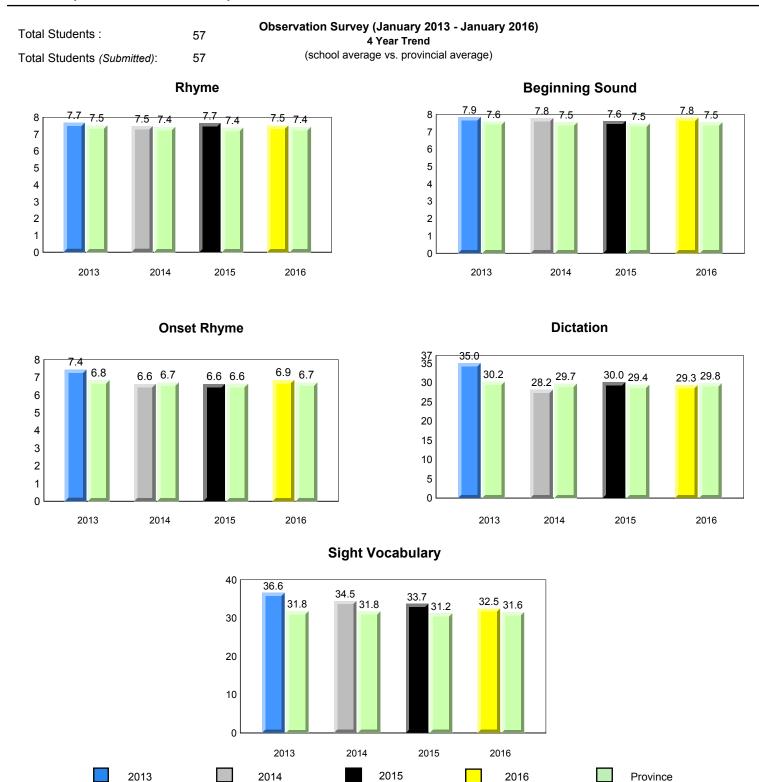

number for the above data.

denotes Department did not receive data.

# New land Labrador

Total Students :

8

7 6

5

4

3

2

1

0

NLESD - Eastern Region

Total Students (Submitted):

2013

#342 - MacDonald Drive Elementary, St. John's

7.4 7.4

2014



# **Onset Rhyme**

2015

41

41

Rhyme

7.6

7.4

7.4 7.4

2016











denotes school performance vs province.

denotes Department did not receive data.

6/15/2017 8:55:48AM 283

All percentages are based on AGR number for the above data. Source: Division of Evaluation and Research, Department of Education and Early Childhood Development

1

Grades: K-6



All percentages are based on AGR number for the above data.

denotes Department did not receive data.



Labrador

land

New

#345 - Mary Queen of Peace Elementary, St. John's





All percentages are based on AGR number for the above data.

6/15/2017 8:55:48AM 285

School

denotes Department did not receive data.



All percentages are based on AGR number for the above data.

denotes Department did not receive data.



land

#348 - Roncalli Elementary, St. John's





denotes school performance vs province.

All percentages are based on AGR number for the above data.

denotes Department did not receive data.

6/15/2017 8:55:48AM 287

Source: Division of Evaluation and Research, Department of Education and Early Childhood Development

School



All percentages are based on AGR number for the above data.

denotes Department did not receive data.

## Labrador

Newto

NLESD - Eastern Region

land

#349 - St. Andrew's Elementary, St. John's





denotes school performa