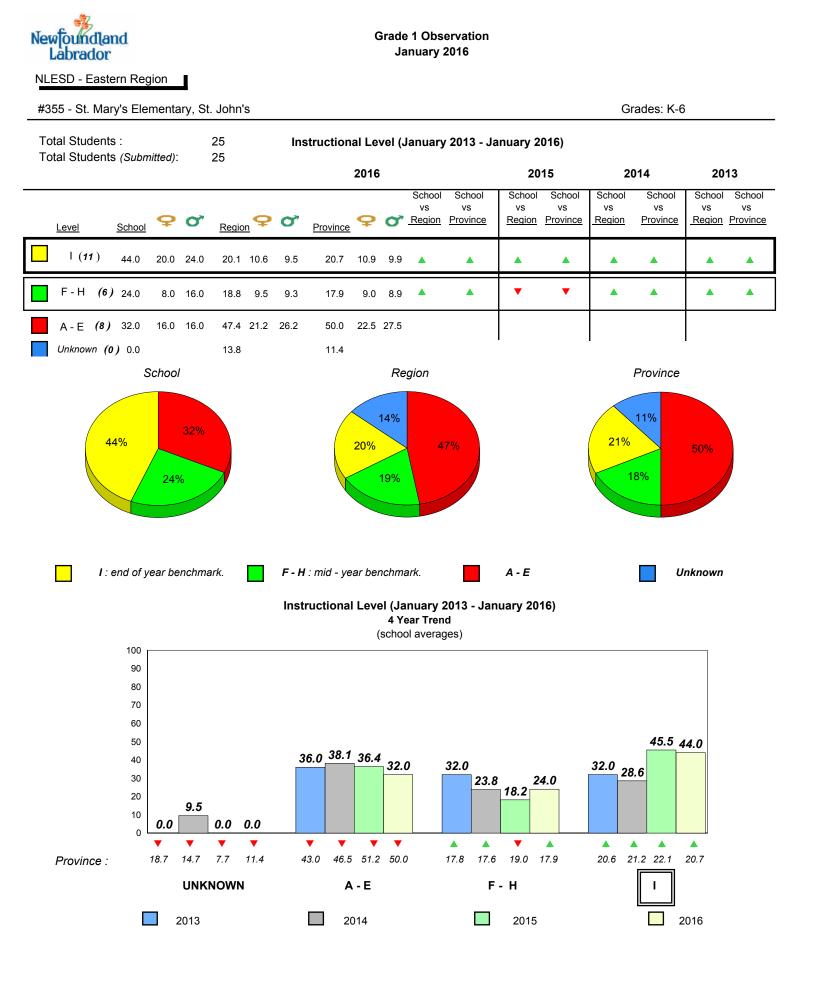

5 4 3 2 1



21

#### **Onset Rhyme**





#### Dictation







denotes school performance vs province.

denotes Department did not receive data.

6/15/2017 8:55:48AM

All percentages are based on AGR number for the above data. Source: Division of Evaluation and Research, Department of Education and Early Childhood Development

1

Grades: K-9



All percentages are based on AGR number for the above data.

denotes Department did not receive data.

land

Newto

Labrador

#355 - St. Mary's Elementary, St. John's

Grades: K-6



denotes school performance vs province.

All percentages are based on AGR number for the above data.

denotes Department did not receive data.

6/15/2017 8:55:48AM

Source: Division of Evaluation and Research, Department of Education and Early Childhood Development



All percentages are based on AGR number for the above data.

denotes Department did not receive data.

### Newfoundland Labrador

NLESD - Eastern Region

#356 - St. Matthews Elementary, St. John's

Grades: K-7



Grade 1 Observation

January 2016

denotes school performance vs province.

All percentages are based on AGR number for the above data. Source: Division of Evaluation and Research, Department of Education and Early Childhood Development

1

denotes Department did not receive data.



All percentages are based on AGR number for the above data.

denotes Department did not receive data.



#360 - Rennie's River Elementary School, St. John's

Grades: K-6



Grade 1 Observation

January 2016

denotes school performance vs province.

All percentages are based on AGR number for the abo