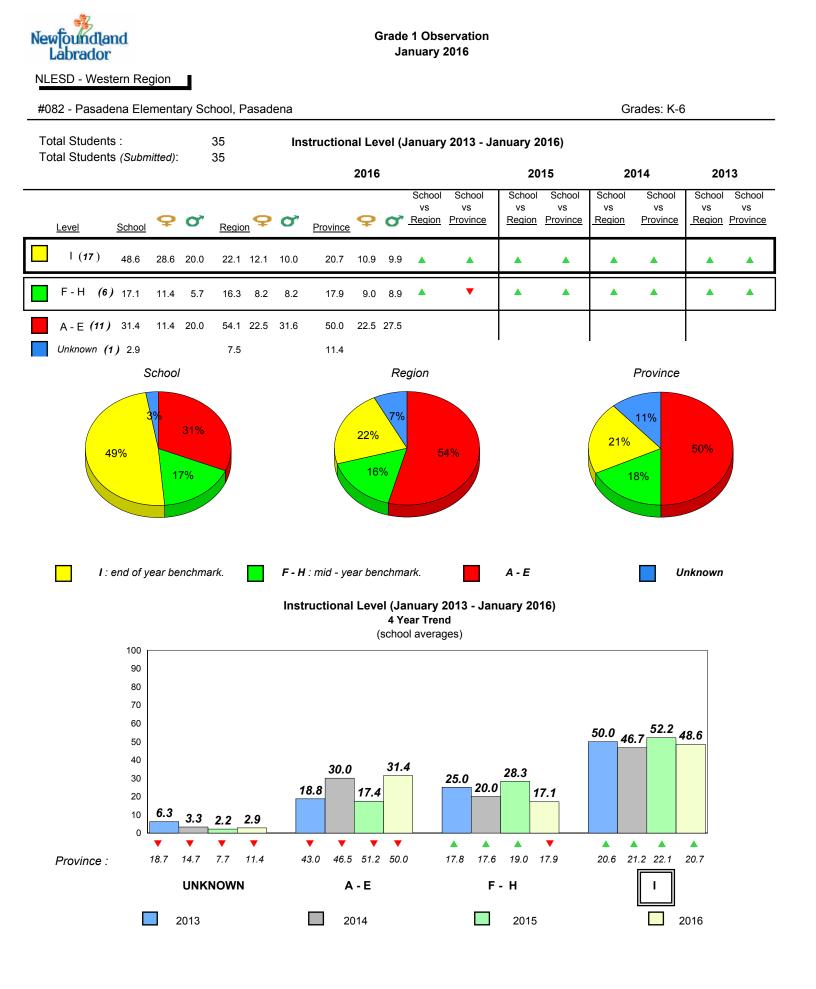

denotes Department did not receive data.

#082 - Pasadena Elementary School, Pasadena

School

All percentages are based on AGR number for the above data.

denotes Department did not receive data.

6/15/2017 8:55:48AM 56