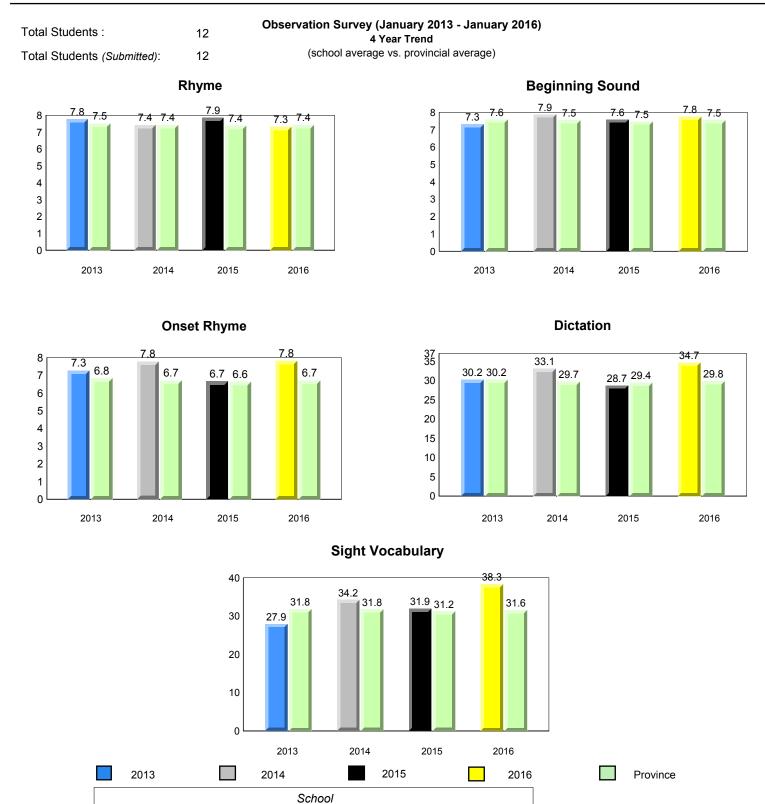

chool Complex, Eastport

Grades: K-12



Grade 1 Observation

January 2016

All percentages are based on AGR number for the above data.

denotes school performance vs province.

School

denotes Department did not receive data.

6/15/2017 8:55:48AM 183



All percentages are based on AGR number for the above data.

denotes Department did not receive data.

# Newfoundland Labrador

NLESD - Central Region

#414 - Fogo Island Central Academy, Fogo Island

Grades: K-12



Grade 1 Observation

January 2016

denotes school performance vs province.
 All percentages are based on AGR number for the above data.

denotes Department did not receive data.

6/15/2017 8:55:48AM 185



All percentages are based on AGR number for the above data.



NLESD - Central Region

#416 - Smallwood Academy, Gambo





denotes Department did not receive data.

denotes school performance vs province.



All percentages are based on AGR number for the above data.

denotes Department did not receive data.



7.7

7.4

2014

Rhyme

7.6

7.4

7.7

7.4

2016

Newto

8

7 6

5

4

3 2

1

0

Labrador

land

7.7 7.5

2013

4 Year Trend

### Grades: K-6



# **Onset Rhyme**

2015



# Dictation







denotes school performance vs province.

denotes Department did not receive data.

All percentages are based on AGR number for the above data.



All percentages are based on AGR number for the above data.

denotes Department did not receive data.



NLESD - Central Region

#421 - Lakewood Academy, Glenwood

Grades: K-12



denotes school performance vs province.

denotes Department did not receive data.

All perc