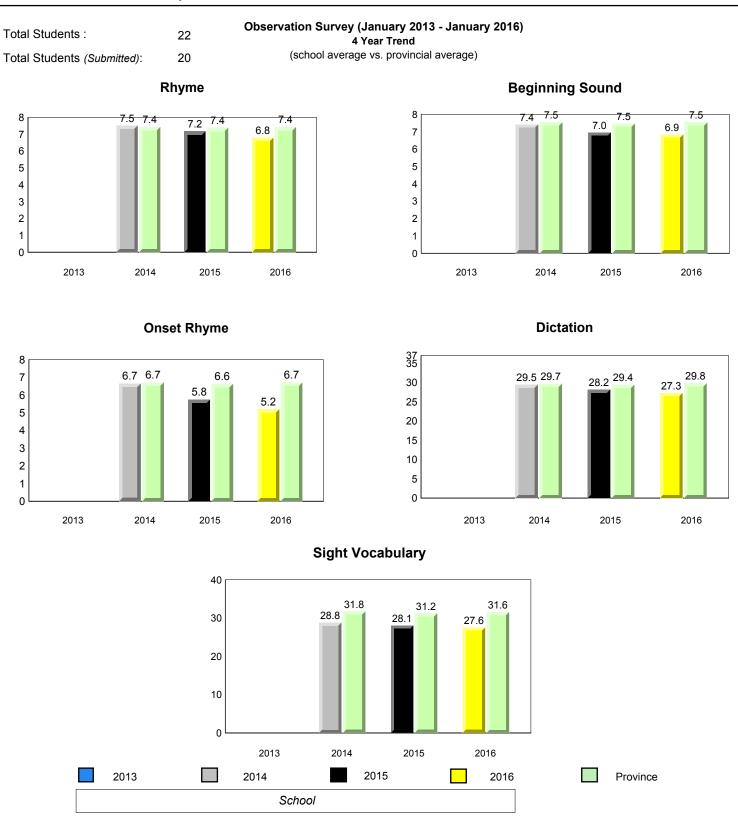

ges are based on AGR number for the above data.

denotes Department did not receive data.



NLESD - Central Region

#422 - Glovertown Academy, Glovertown

Grades: K-12



denotes school performance vs province.

All percentages are based on AGR number for the above data.

denotes Department did not receive data.

6/15/2017 8:55:48AM 193



All percentages are based on AGR number for the above data.

denotes Department did not receive data.



land

Newto

Labrador

#426 - Hillview Academy, Norris Arm

Grades: K-9



1

denotes Department did not receive data.

denotes school performance vs province.



All percentages are based on AGR number for the above data.

denotes Department did not receive data.



NLESD - Central Region 

#478 - New World Island Academy, Summerford

Grades: K-12



Grade 1 Observation

January 2016

denotes school performance vs province. All percentages are based on AGR number for the above data.

denotes Department did not receive data.

6/15/2017 8:55:48AM 197

1



All percentages are based on AGR number for the above data.

denotes Department did not receive data.





Newto

Labrador

land

NLESD - Central Region











denotes school performance vs province.

denotes Department did not receive data.

All percentages are based on AGR number for the above data.

Source: Division of Evaluation and Research, Department of Education and Early Childhood Development

1

Grade 1 Observation January 2016

Grades: K-7

7.5

2016

7.4



All percentages are based on AGR number for the above data.

denotes Department did not receive data.

| New