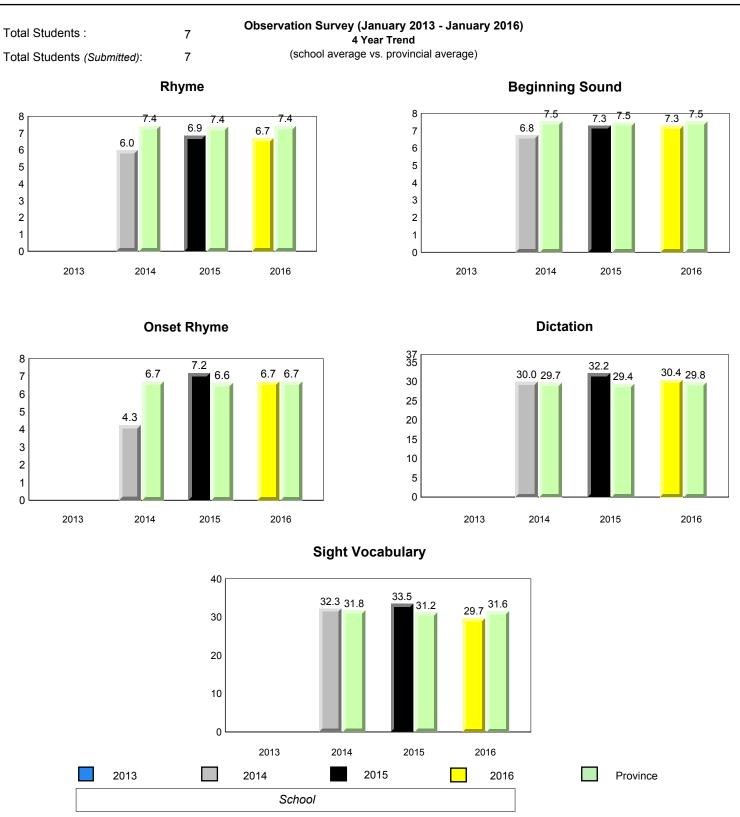

h<br>nfidentiality. | eld for |
| 2013 2014                      |                                                | 2013<br>a with 5 or fewer students withheld<br>reasons of confidentiality. |                                      | 2015                                | 2016    |
| 2013                           | 2013<br>2014<br>Scho                           | 2015                                                                       | 016<br>2016                          | Province                            |         |

All percentages are based on AGR number for the above data.

Source: Division of Evaluation and Research, Department of Education and Early Childhood Development

X

denotes Department did not receive data.





#167 - Green Bay South Academy, Robert's Arm

Grades: K-6



Grade 1 Observation

January 2016

denotes school performance vs province. All percentages are based on AGR number for the above data.

denotes Department did not receive data.

Source: Division of Evaluation and Research, Department of Education and Early Childhood Development



All percentages are based on AGR number for the above data.

denotes Department did not receive data.

## Labrador NLESD - Central Region

land

Newto

#172 - Brian Peckford Primary, Triton

Grade 1 Observation January 2016

Grades: K-3



denotes school performance vs province.

Source: Division of Evaluation and Research, Department of Education and Early Childhood Development

denotes Department did not receive data.

1 All percentages are based on AGR number for the above data.

6/15/2017 8:55:48AM 135



A