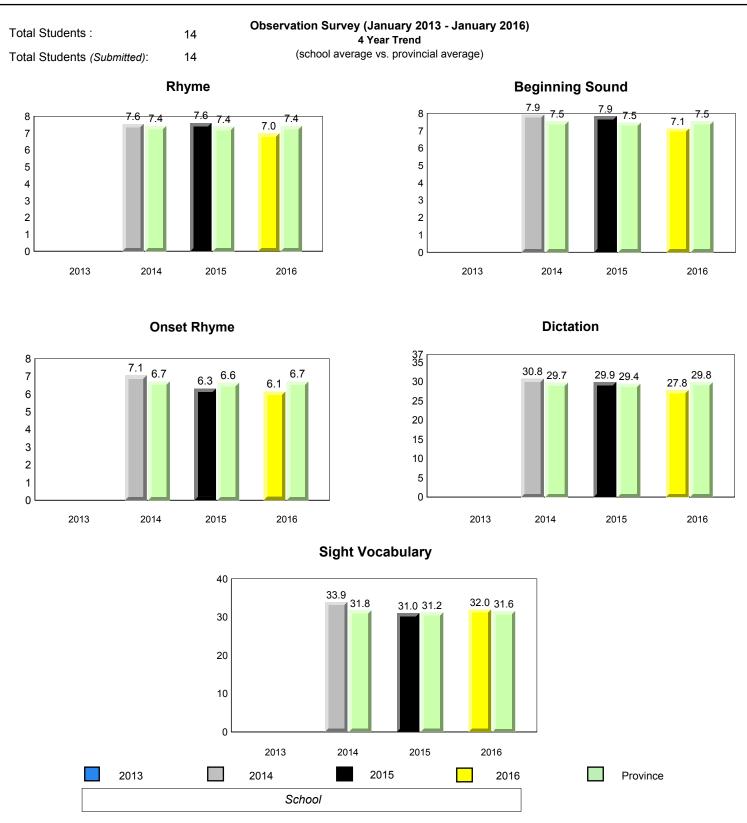

## **Sight Vocabulary**

denotes school performance vs province.

All percentages are based on AGR number for the above data.

denotes Department did not receive data.

ment dia not receive data

All percentages are based on AGR number for the above data.