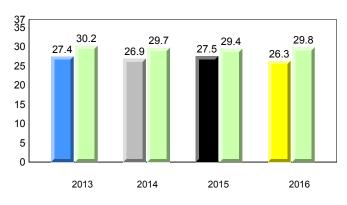

## **Sight Vocabulary**

denotes school performance vs province.

All percentages are based on AGR number for the above data.

denotes Department did not receive data.

ment dia not receive data

All percentages are based on AGR number for the above data.