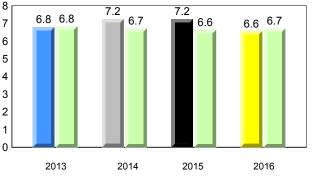

### #

| #002                                                                                                                                                                                        | - Henry Gordo | on Academy, | Cartwright |              |                                                                               |                                 |                                                                               |      | Grades: K-11 |      |  |
|---------------------------------------------------------------------------------------------------------------------------------------------------------------------------------------------|---------------|-------------|------------|--------------|-------------------------------------------------------------------------------|---------------------------------|-------------------------------------------------------------------------------|------|--------------|------|--|
| Total Students :     4     Observation Survey (January 20 4 Year Trend 4 Year Trend (school average vs. province)       Total Students (Submitted):     4     (school average vs. province) |               |             |            |              |                                                                               |                                 |                                                                               | 6)   |              |      |  |
| School data with 5 or fewer students wi<br>reasons of confidentiality.                                                                                                                      |               |             |            |              |                                                                               |                                 | School data with 5 or fewer students withheld for reasons of confidentiality. |      |              |      |  |
|                                                                                                                                                                                             | 2013          | 2014        | 2015       | 2016         |                                                                               |                                 | 2013                                                                          | 2014 | 2015         | 2016 |  |
| School data with 5 or fewer students withheld for reasons of confidentiality.                                                                                                               |               |             |            |              | School data with 5 or fewer students withheld for reasons of confidentiality. |                                 |                                                                               |      |              |      |  |
|                                                                                                                                                                                             | 2013          | 2014        | 2015       | 2016         |                                                                               |                                 | 2013                                                                          | 2014 | 2015         | 2016 |  |
|                                                                                                                                                                                             |               |             |            |              |                                                                               | ewer students<br>confidentialit | s withheld for<br>y.                                                          |      |              |      |  |
|                                                                                                                                                                                             |               |             |            | 2013         | 2014                                                                          | 2015                            | 2016                                                                          |      |              |      |  |
|                                                                                                                                                                                             |               | 2013        |            | 2014<br>Scho |                                                                               | 2015                            | 2016                                                                          | ]    | Provinc      | е    |  |
|                                                                                                                                                                                             |               |             |            |              |                                                                               |                                 |                                                                               | ]    |              |      |  |