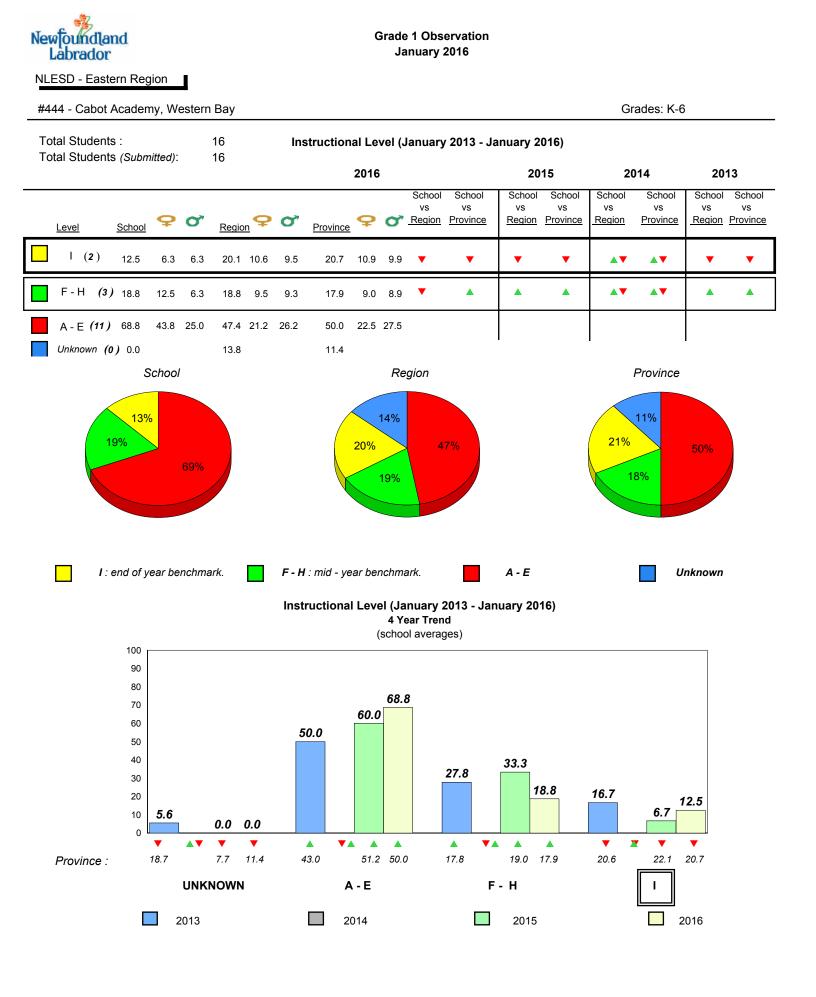

bove data.

denotes Department did not receive data.



land

Newto

#442 - Persalvic Elementary, Victoria

Grade 1 Observation

January 2016

Grades: K-8



denotes school performance vs province.

All percentages are based on AGR number for the above data.

denotes Department did not receive data.

6/15/2017 8:55:48AM 325



All percentages are based on AGR number for the above data.

denotes Department did not receive data.



land

Newto

Labrador

#444 - Cabot Academy, Western Bay

Grade 1 Observation

Grades: K-6



denotes school performance vs province.

denotes Department did not receive data.

6/15/2017

8:55:48AM

327

All percentages are based on AGR number for the above data. Source: Division of Evaluation and Research, Department of Education and Early Childhood Development



All percentages are based on AGR number for the above data.

denotes Department did not receive data.



8

7 6

5

4

3 2

1

0

NLESD - Eastern Region

#446 - Whitbourne Elementary, Whitbourne

**Observation Survey (January 2013 - January 2016)** Total Students : 11 4 Year Trend (school average vs. provincial average) Total Students (Submitted): 10 Rhyme **Beginning Sound** 7.9 8.0 8 7.5 7.7 7.6 7.4 7.4 74 7 6 5 4 3 2 1 0 2013 2014 2015 2016 2013 2014

Grade 1 Observation

January 2016

### **Onset Rhyme**





Grades: K-6

Dictation



Sight Vocabulary



denotes school performance vs province.

denotes Department did not receive data.

6/15/2017 8:55:48AM 329



All percentages are based on AGR number for the above data.



NLESD - Eastern Region

#447 - Baltimore School Complex, Fer