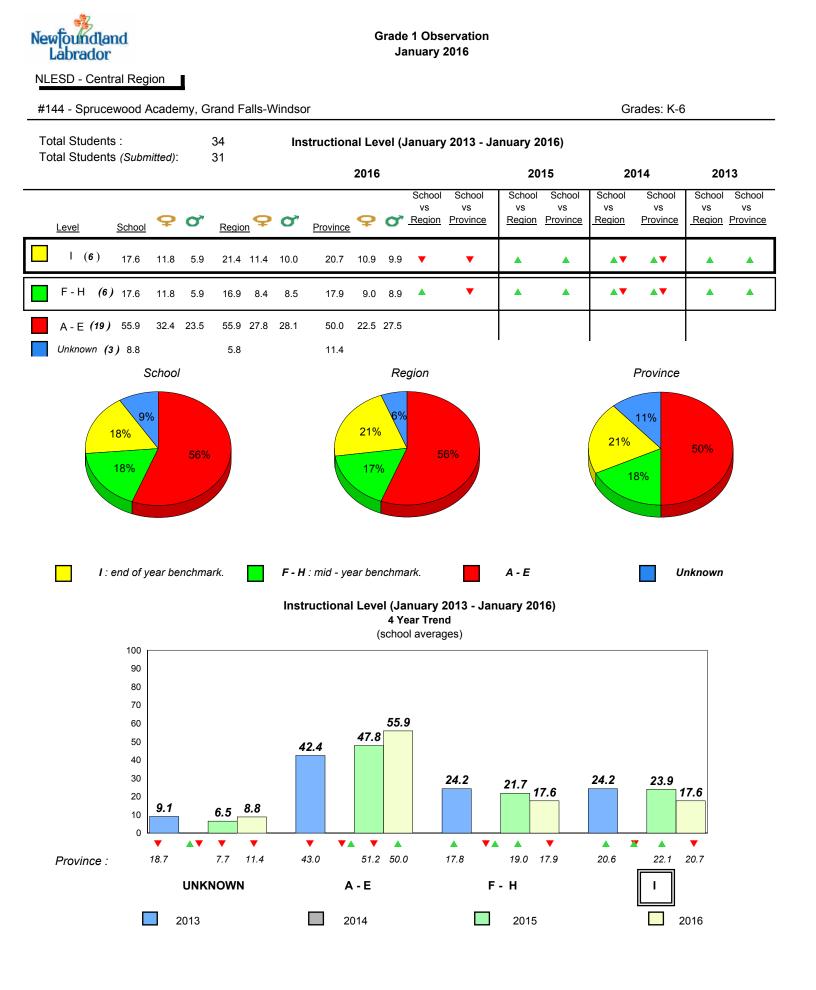

s-Windsor

Grades: K-3



Grade 1 Observation

January 2016

All percentages are based on AGR number for the above data.

2013

2015

2016

2016

Province

Source: Division of Evaluation and Research, Department of Education and Early Childhood Development

0

2013

School

2014

2014

denotes Department did not receive data.



All percentages are based on AGR number for the above data.

denotes Department did not receive data.



#144 - Sprucewood Academy, Grand Falls-Windsor

Grades: K-6



Grade 1 Observation

January 2016

denotes school performance vs province. All percentages are based on AGR number for the above data.

denotes Department did not receive data.

6/15/2017 8:55:48AM

Source: Division of Evaluation and Research, Department of Education and Early Childhood Development



All percentages are based on AGR number for the above data.

denotes Department did not receive data.



#150 - St. Joseph's Elementary, Harbour Breton

Grades: K-6



Grade 1 Observation

January 2016



denotes school performance vs province.

All percentages are based on AGR number for the above data.

denotes Department did not receive data.

6/15/2017 8:55:48AM 119

Source: Division of Evaluation and Research, Department of Education and Early Childhood Development



All percentages are based on AGR number for the above data.

denotes Department did not receive data.

| Newfoundland<br>Labrador |
|--------------------------|
|--------------------------|



denotes school performance vs province.

All percentages are based on AGR number for the above data.

\* denotes Department did