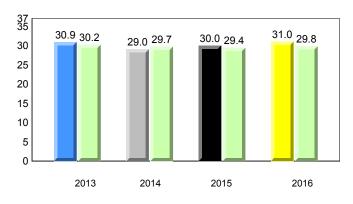

ador

NLESD - Central Region

#414 - Fogo Island Central Academy, Fogo Island

Grades: K-12



Grade 1 Observation

January 2016

denotes school performance vs province.
 All percentages are based on AGR number for the above data.

denotes Department did not receive data.

6/15/2017 8:55:48AM 185



All percentages are based on AGR number for the above data.



NLESD - Central Region

#416 - Smallwood Academy, Gambo





denotes Department did not receive data.

denotes school performance vs province.



All percentages are based on AGR number for the above data.

denotes Department did not receive data.



7.7

7.4

2014

Rhyme

7.6

7.4

7.7

7.4

2016

Newto

8

7 6

5

4

3 2

1

0

Labrador

land

7.7 7.5

2013

4 Year Trend

### Grades: K-6



# **Onset Rhyme**

2015



# Dictation







denotes school performance vs province.

denotes Department did not receive data.

All percentages are based on AGR number for the above data.



All percentages are based on AGR number for the above data.

denotes Department did not receive data.



NLESD - Central Region

#421 - Lakewood Academy, Glenwood

Grades: K-12



denotes school performance vs province.

denotes Department did not receive data.

All percentages are based on AGR number for the above data. Source: Division of Evaluation and Research, Department of Education and Early Childhood Development

1



All percentages are based on AGR number for the above data.

denotes Department did not receive data.



NLESD - Central Region

#422 - Glovertown Academy, Glovertown

Grades: K-12



denotes school performance vs prov