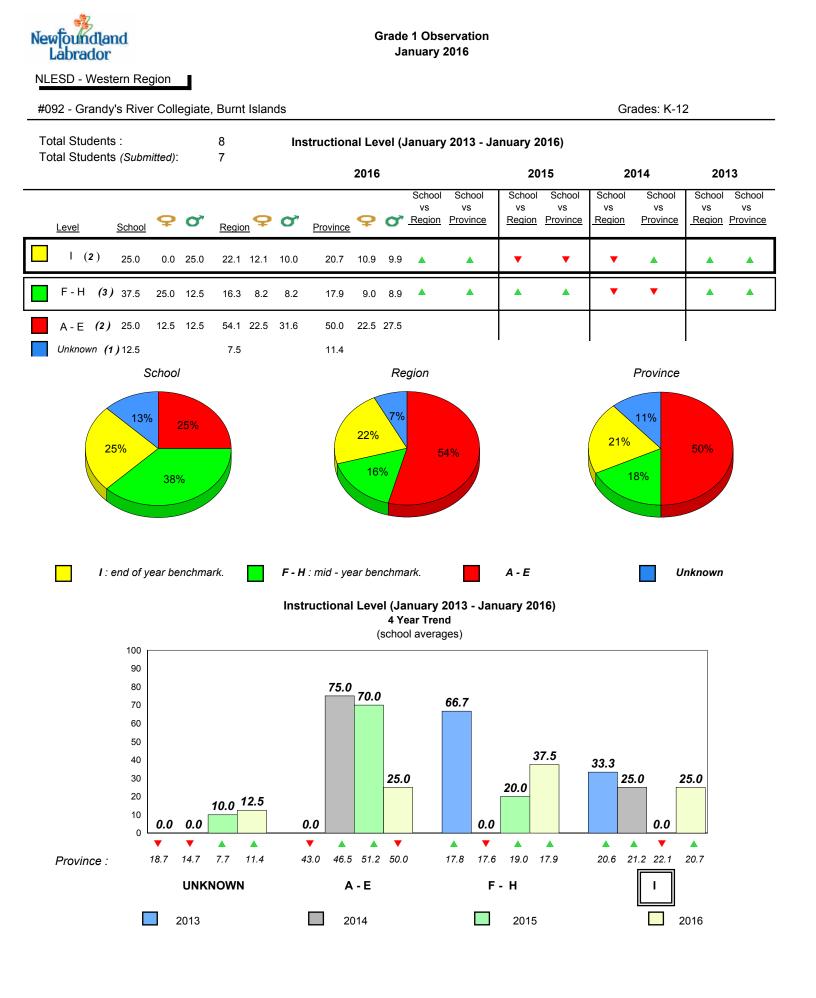

denotes Department did not receive data.

denotes school performance vs province.
 All percentages are based on AGR number for the above data.

#092 - Grandy's River Collegiate, Burnt Islands

Grade 1 Observation

Grades: K-12

denotes school performance vs province. All percentages are based on AGR number for the above data.

2013

denotes Department did not receive data.

2015

2016

2016

6/15/2017 8:55:48AM

Province

Source: Division of Evaluation and Research, Department of Education and Early Childhood Development

2013

School

1

2014

2014

2015

All percentages are based on AGR number for the above data.

denotes Department did not receive data.

| Newfoundland<br>Labrador |                                 |             |              | Gra                      |                    |      |             |                                |                                   |           |
|--------------------------|---------------------------------|-------------|--------------|--------------------------|--------------------|------|-------------|--------------------------------|-----------------------------------|-----------|
| NLESD - Western Re       | gion                            |             |              |                          |                    |      |             |                                |                                   |           |
| #096 - Our Lady of th    | e Cape Scho                     | ol, Cape St | . George     |                          |                    |      |             |                                | Grades: K-8                       |           |
| Total Students :         |                                 | 2           | Observatio   |                          | (Janua)<br>Year Tr |      | - January 2 | 016)                           |                                   |           |
| Total Students (Subm     | nitted):                        | 2           | (scł         | nool averag              |                    |      | average)    |                                |                                   |           |
| School data re           | with 5 or fewe<br>easons of cor |             |              |                          |                    |      |             | with 5 or few<br>reasons of co | er students wit<br>nfidentiality. | hheld for |
|                          |                                 |             |              |                          |                    |      |             |                                |                                   |           |
| 2013                     | 2014                            | 2015        | 2016         |                          |                    |      | 2013        | 2014                           | 2015                              | 2016      |
|                          | with 5 or few<br>reasons of co  |             |              |                          |                    |      |             | with 5 or few<br>reasons of co | er students wit<br>nfidentiality. | hheld for |
| 2013                     | 2014                            | 2015        | 2016         |                          |                    |      | 2013        | 2014                           | 2015                              | 2016      |
|                          |                                 |             | School data  | a with 5 or<br>reasons o |                    |      |             |                                |                                   |           |
| _                        |                                 | _           | 2013         | 2014                     |                    | 2015 | 2016        |                                | -                                 |           |
|                          | 2013                            |             | 2014<br>Scho | ol                       | 2015               |      | 20          | 16                             | Provinc                           | ce        |
|                          |                                 |             | 3010         |                          |                    |      |             |                                |                                   |           |