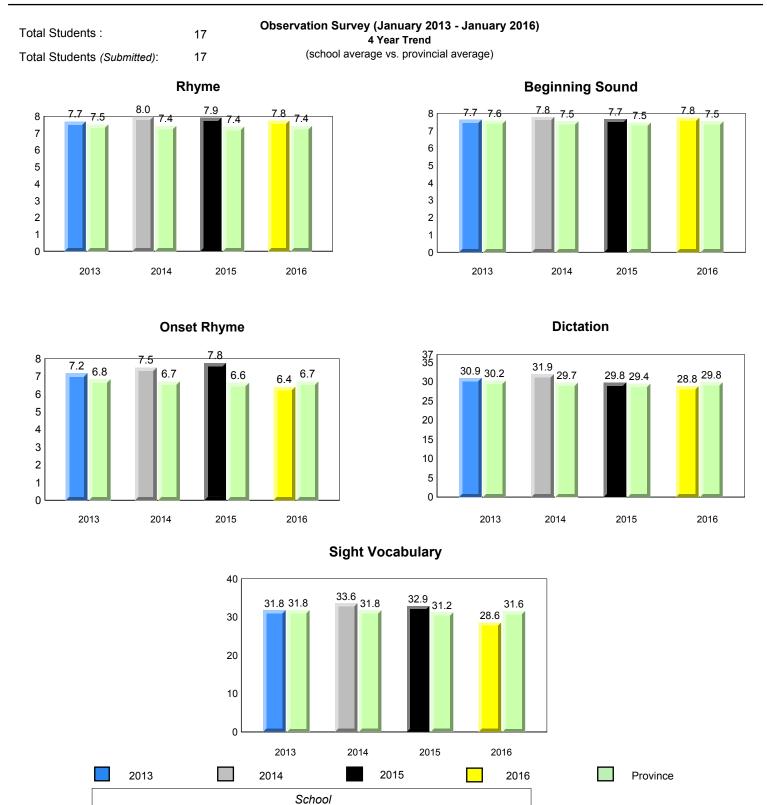

2014

2015

denotes Department did not receive data.

All percentages are based on AGR number for the above data.

denotes Department did not receive data.

#070 - St. Gerard's Elementary, Corner Brook

Grades: K-6

Grade 1 Observation

January 2016

All percentages are based on AGR number for the above data. Source: Division of Evaluation and Research, Department of Education and Early Childhood Development

1

denotes Department did not receive data.

denotes school performance vs province.

All percentages are based on AGR number for the above data.

denotes Department did not receive data.

| Newfou<br>Labra |             |                                  |              |                        | Gra                   |           |            |                  |      |                                 |        |
|-----------------|-------------|----------------------------------|--------------|------------------------|-----------------------|-----------|------------|------------------|------|---------------------------------|--------|
|                 | Western F   | All Grade Scho                   | ol Daniel's  | Harbour                |                       |           |            |                  |      | Grades: K-2                     | 0 / 11 |
| #072 - H        |             |                                  | Doi, Danieis |                        |                       |           |            |                  | 10   | Graues. K-2                     | 2,4-11 |
| Total Stu       |             |                                  | 2            | Observation            | 4                     | Year Tre  | ənd        |                  | 16)  |                                 |        |
| Total Stu       | udents (Sul | omitted):                        | 2            | (Scho                  | ool averag            | e vs. pro | ovinciai a | average)         |      |                                 |        |
|                 | School data | a with 5 or few<br>reasons of cc |              |                        |                       |           |            | School data<br>r |      | ver students<br>onfidentiality. |        |
|                 |             |                                  |              |                        |                       |           |            |                  |      |                                 |        |
|                 | 2013        | 2014                             | 2015         | 2016                   |                       |           |            | 2013             | 2014 | 2015                            | 2016   |
|                 |             |                                  |              |                        |                       |           |            |                  |      |                                 |        |
|                 | School da   | ta with 5 or fe<br>reasons of c  |              | 's withheld for<br>'y. |                       |           |            | School data<br>r |      | ver students<br>onfidentiality. |        |
|                 | 2013        | 2014                             | 2015         | 2016                   |                       |           |            | 2013             | 2014 | 2015                            | 2016   |
|                 |             |                                  |              | School data<br>ri      | with 5 or<br>easons o |           |            |                  |      |                                 |        |
|                 |             |                                  |              |                        |                       |           |            |                  |      |                                 |        |
|                 |             |                                  |              | 2013                   | 2014                  |           | 2015       | 2016             |      |                                 |        |
|                 |             | 2013                             |              | 2014                   |                       | 2015      |            | 20               | 16   | Pro Pro                         | vince  |
|                 |             |                                  |              | Schoo                  | 1                     |           |            |                  |      |                                 |        |
|                 |             |                                  |              |                        |                       |           |            |                  |      |                                 |        |