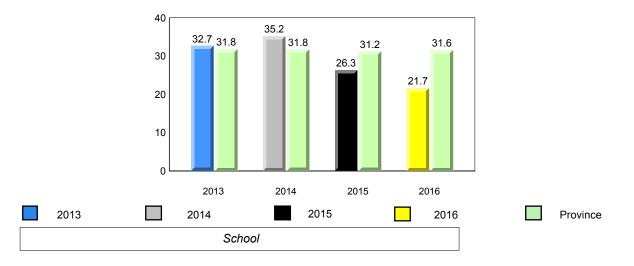

X denotes Department did not receive data. All percentages are based on AGR number for the above data.

Total Students :

8

7 6

5

4

3 2

1

0

NLESD - Western Region 

7.9 7.5

2013

#488 - French Shore Academy, Port Saunders

Grades: K-12

7.4 7.5

2016

Grade 1 Observation

January 2016

**Onset Rhyme** 

denotes school performance vs province.

All percentages are based on AGR number for the above data.

denotes Department did not receive data.

6/15/2017 8:55:48AM 105