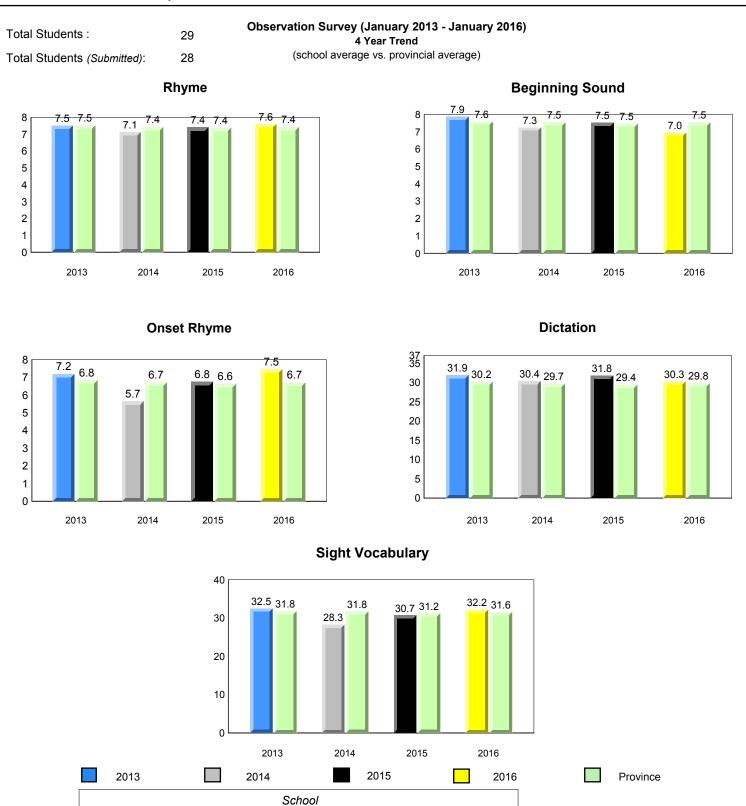

the above data. Source: Division of Evaluation and Research, Department of Education and Early Childhood Development

1

Grades: K-9



All percentages are based on AGR number for the above data.

denotes Department did not receive data.

land

Newto

Labrador

#355 - St. Mary's Elementary, St. John's

Grades: K-6



denotes school performance vs province.

All percentages are based on AGR number for the above data.

denotes Department did not receive data.

6/15/2017 8:55:48AM

Source: Division of Evaluation and Research, Department of Education and Early Childhood Development



All percentages are based on AGR number for the above data.

denotes Department did not receive data.

### Newfoundland Labrador

NLESD - Eastern Region

#356 - St. Matthews Elementary, St. John's

Grades: K-7



Grade 1 Observation

January 2016

denotes school performance vs province.

All percentages are based on AGR number for the above data. Source: Division of Evaluation and Research, Department of Education and Early Childhood Development

1

denotes Department did not receive data.



All percentages are based on AGR number for the above data.

denotes Department did not receive data.



#360 - Rennie's River Elementary School, St. John's

Grades: K-6



Grade 1 Observation

January 2016

denotes school performance vs province.

All percentages are based on AGR number for the above data.

denotes Department did not receive data.

6/15/2017 8:55:48AM



All percentages are based on AGR number for the above data.

denotes Department did not receive data.

#### Grade 1 Observation January 20