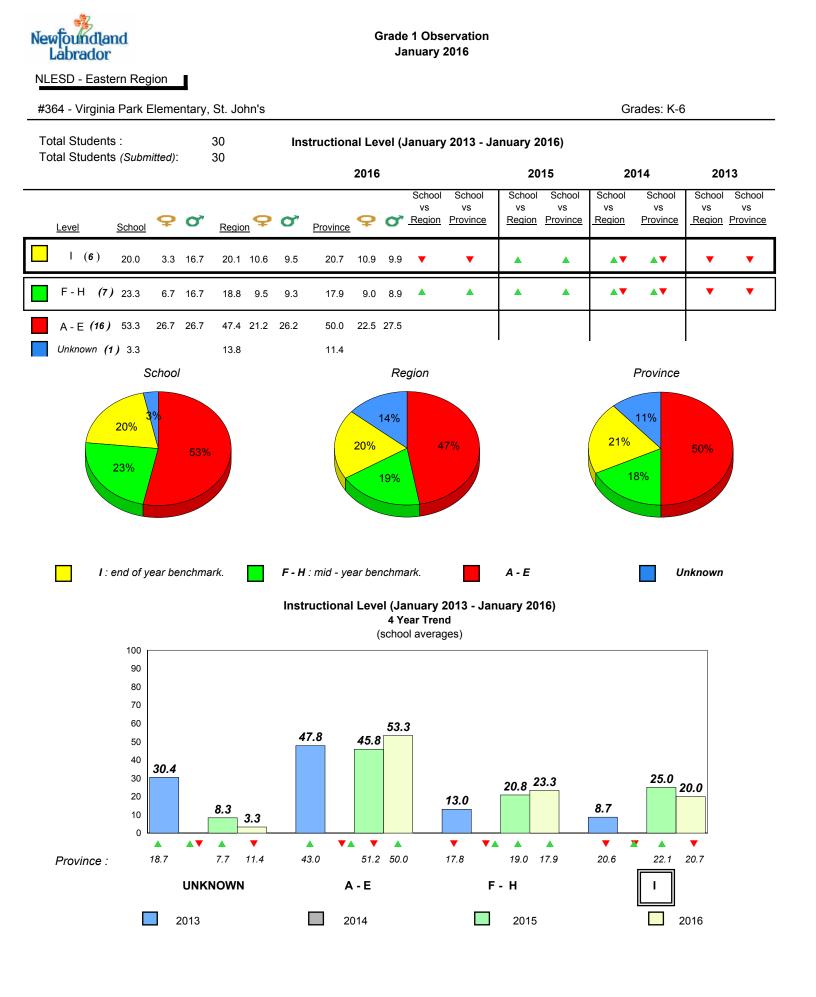

Vanier Elementary, St. John's





denotes school performance vs province. All percentages are based on AGR number for the above data.

denotes Department did not receive data.

6/15/2017 8:55:48AM 301

Source: Division of Evaluation and Research, Department of Education and Early Childhood Development



All percentages are based on AGR number for the above data.

denotes Department did not receive data.

#### Newto land Labrador

NLESD - Eastern Region

#364 - Virginia Park Elementary, St. John's

Grades: K-6



Grade 1 Observation

January 2016

denotes school performance vs province. All percentages are based on AGR number for the above data.

denotes Department did not receive data.

Source: Division of Evaluation and Research, Department of Education and Early Childhood Development



All percentages are based on AGR number for the above data.

denotes Department did not receive data.



Total Students :

8

7 6

5 4

3 2

1

0

#### NLESD - Eastern Region

Total Students (Submitted):

7.5 7.5

2013

#### Grade 1 Observation January 2016

#### #366 - Topsail Elementary, Conception Bay South (Topsail)

7.4 7.4

2014

65

42

Rhyme

7.6



#### Onset Rhyme



#### Dictation

Grades: K-4



#### **Sight Vocabulary**



denotes school performance vs province.

All percentages are based on AGR number for the above data.

denotes Department did not receive data.

6/15/2017 8:55:48AM 305



All percentages are based on AGR number for the above data.

denotes Department did not receive data.



Total Students :

8

7 6

5

4

3 2

1

0

NLESD - Eastern Region

Total Students