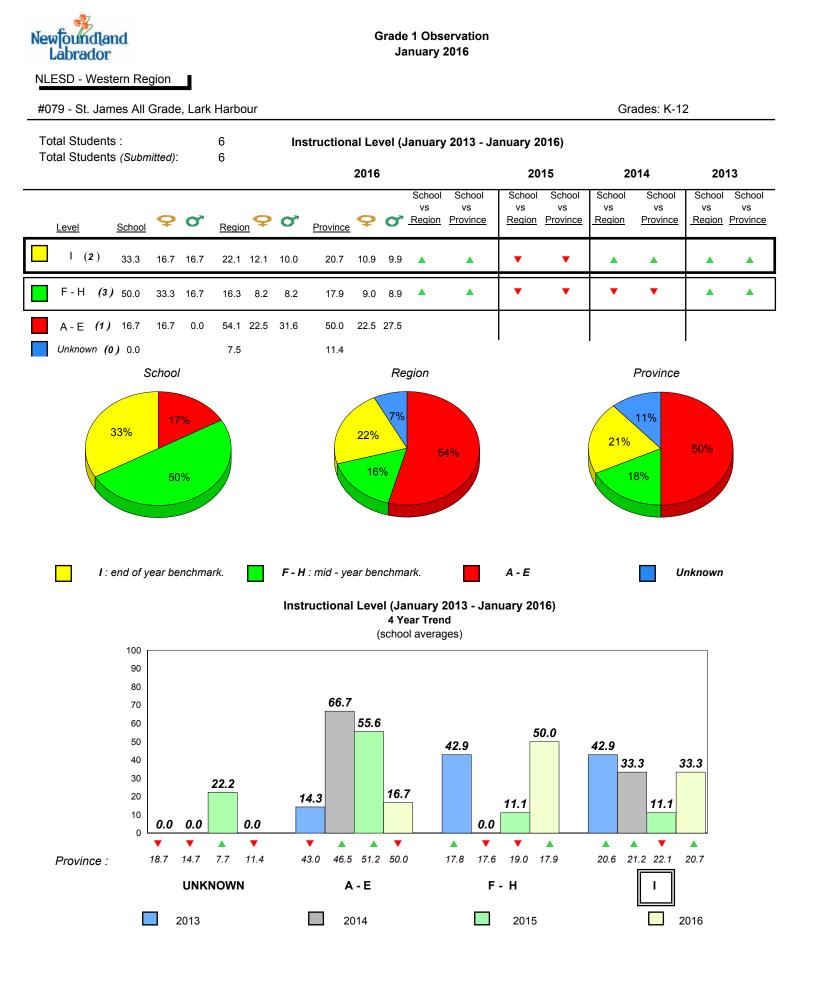

denotes school performance vs province.
 All percentages are based on AGR number for the above data.

denotes Department did not receive data.

#079 - St. James All Grade, Lark Harbour

Grades: K-12

Grade 1 Observation

January 2016

denotes school performance vs province.

All percentages are based on AGR number for the above data.

2013

2016

2015

Province

Source: Division of Evaluation and Research, Department of Education and Early Childhood Development

2014

School

denotes Department did not receive data.

All percentages are based on AGR number for the above data.

denotes Department did not receive data.

#080 - Templeton Academy, Meadows

Grade 1 Observation January 2016