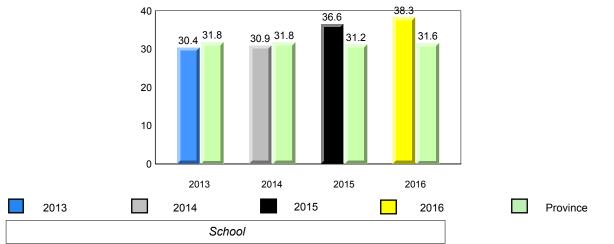

## **Sight Vocabulary**

denotes school performance vs province.

All percentages are based on AGR number for the above data.

denotes Department did not receive data.

ment dia not receive data

All percentages are based on AGR number for the above data.