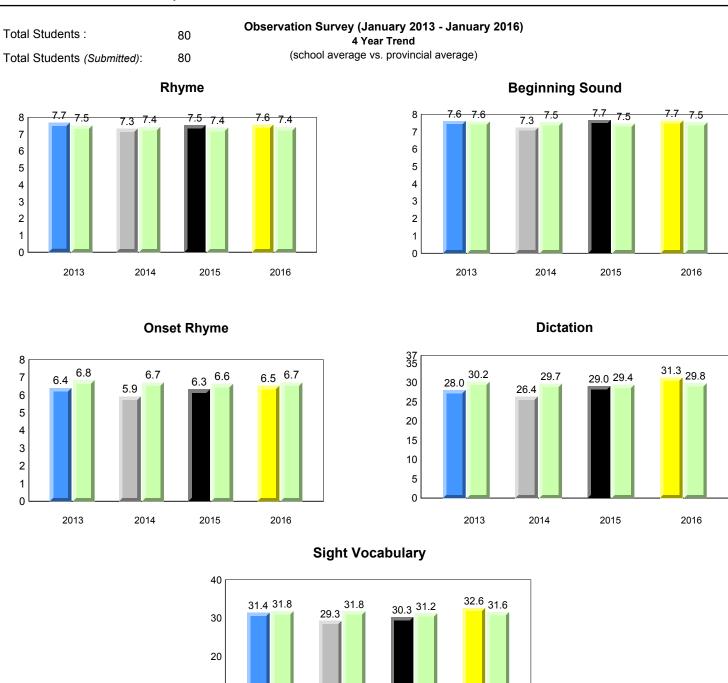

ve data.

denotes Department did not receive data.

# Newfoundland Labrador

## #924 - Tricentia Academy, Arnold's Cove

Grades: K-12



denotes school performance vs province.

denotes Department did not receive data.

6/15/2017 8:55:48AM 339



All percentages are based on AGR number for the above data.

denotes Department did not receive data.



NLESD - Eastern Region

#951 - Paradise Elementary, Paradise

Grade 1 Observation January 2016

Grades: K-6



denotes school performance vs province. denotes Department did not receive data. All percentages are based on AGR number for the above data.



All percentages are based on AGR number for the above data.

denotes Department did not receive data.



NLESD - Eastern Region

#952 - Elizabeth Park Elementary School, Paradise

Grades: K-6



Grade 1 Observation

January 2016

denotes school performance vs province.

All percentages are based on AGR number for the above data.

2013

2015

2016

2016

Province

Source: Division of Evaluation and Research, Department of Education and Early Childhood Development

10

0

2013

School

1

2014

2014

denotes Department did not receive data.



All percentages are based on AGR number for the above data.

denotes Department did not receive data.



NLESD - Eastern Region

#954 - Carbonear Academy, Carbonear

Grade 1 Observation January 2016

Grades: K-8



denotes school performance vs province. All percentages are based on AGR number for the above data.

denotes Department did not receive data.

6/15/2017 8:55:48AM 345

Source: Division of Evaluation and Research, Department of Edu