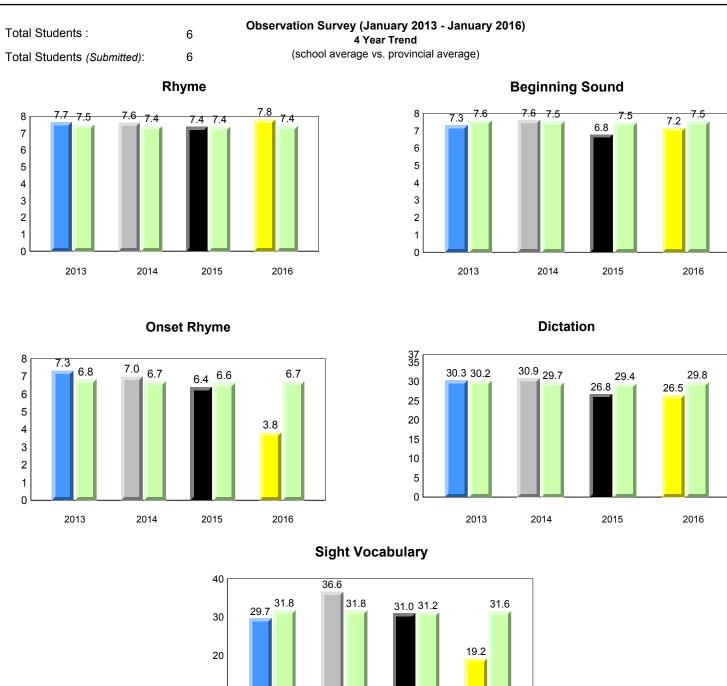

### #005 - Peacock Primary School, Happy Valley-Goose Bay

Grades: K-3

7.5

2016

7.2