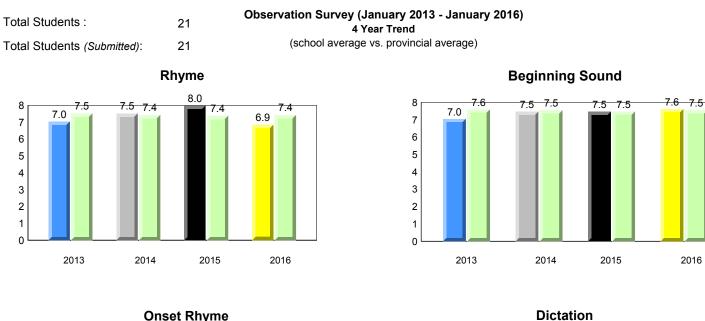

### #

| #002                                                                                                                                                                                        | - Henry Gordo | on Academy, | Cartwright |              |                                                                               |                                 |                                                                               |      | Grades: K-11 |      |  |
|---------------------------------------------------------------------------------------------------------------------------------------------------------------------------------------------|---------------|-------------|------------|--------------|-------------------------------------------------------------------------------|---------------------------------|-------------------------------------------------------------------------------|------|--------------|------|--|
| Total Students :     4     Observation Survey (January 20 4 Year Trend 4 Year Trend (school average vs. province)       Total Students (Submitted):     4     (school average vs. province) |               |             |            |              |                                                                               |                                 |                                                                               | 6)   |              |      |  |
| School data with 5 or fewer students wi<br>reasons of confidentiality.                                                                                                                      |               |             |            |              |                                                                               |                                 | School data with 5 or fewer students withheld for reasons of confidentiality. |      |              |      |  |
|                                                                                                                                                                                             | 2013          | 2014        | 2015       | 2016         |                                                                               |                                 | 2013                                                                          | 2014 | 2015         | 2016 |  |
| School data with 5 or fewer students withheld for reasons of confidentiality.                                                                                                               |               |             |            |              | School data with 5 or fewer students withheld for reasons of confidentiality. |                                 |                                                                               |      |              |      |  |
|                                                                                                                                                                                             | 2013          | 2014        | 2015       | 2016         |                                                                               |                                 | 2013                                                                          | 2014 | 2015         | 2016 |  |
|                                                                                                                                                                                             |               |             |            |              |                                                                               | ewer students<br>confidentialit | s withheld for<br>y.                                                          |      |              |      |  |
|                                                                                                                                                                                             |               |             |            | 2013         | 2014                                                                          | 2015                            | 2016                                                                          |      |              |      |  |
|                                                                                                                                                                                             |               | 2013        |            | 2014<br>Scho |                                                                               | 2015                            | 2016                                                                          | ]    | Provinc      | е    |  |
|                                                                                                                                                                                             |               |             |            |              |                                                                               |                                 |                                                                               | ]    |              |      |  |