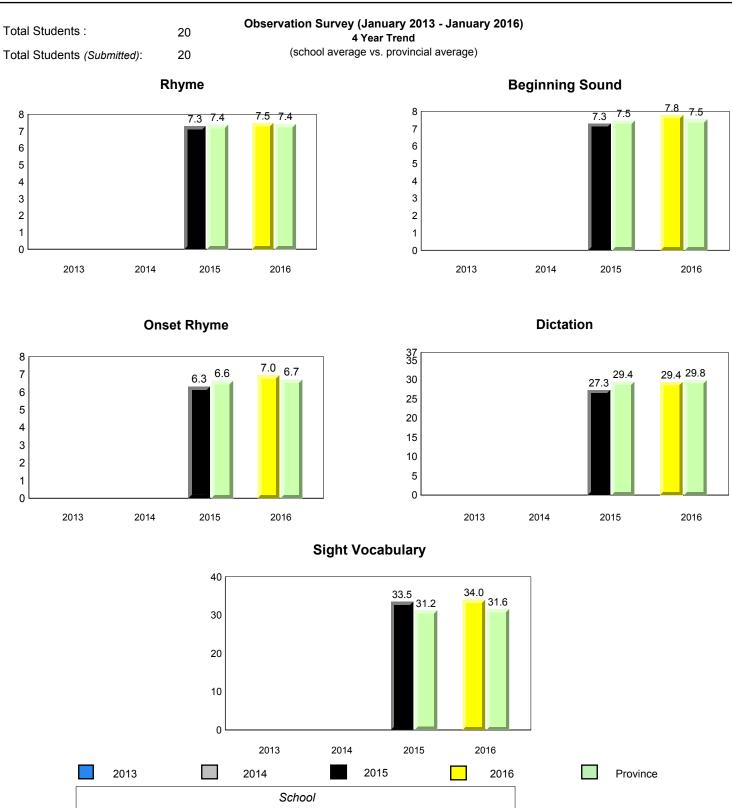

|         |                       |                                                                               |                                                                               |             |      |  |  |  |

All percentages are based on AGR number for the above data.

Source: Division of Evaluation and Research, Department of Education and Early Childhood Development

X

denotes Department did not receive data.







All percentages are based on AGR number for the above data.

denotes Department did not receive data.

6/15/2017 8:55:48AM 337





All percentages are based on AGR number for the above data.

denotes Department did not receive data.

# Newfoundland Labrador

## #924 - Tricentia Academy, Arnold's Cove

Grades: K-12



denotes school performance vs province.

denotes Department did not receive data.

6/15/2017 8:55:48AM 339



All percentages are based on AGR number for the above data.

denotes Department did not receive data.



NLESD - Eastern Region

#951 - Paradise Elementary, Paradise

Grade 1 Observation January 2016

Grades: K-6



denotes school performance vs province. denotes Department did not receive data. All percentages are based on AGR number for the above data.



All percentages are based on AGR number for the above data.

denotes Department did not receive data.



NLESD - Eastern Region

#952 - Elizabeth Park Elementary School, Paradise

Grades: K-6



Grade 1 Observation

January 2016

denotes school performance vs province.

All percentages are based on AGR number for the above dat