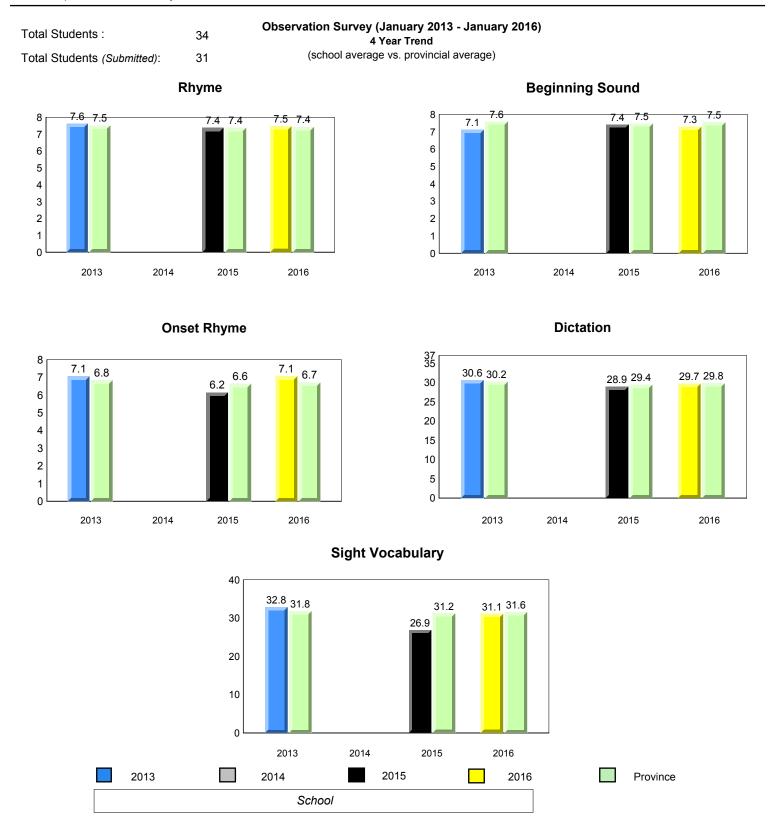

did not receive data.



#138 - Victoria Academy, Gaultois

Grade 1 Observation January 2016

Grades: K-2,5-8,10-12



denotes school performance vs province.

All percentages are based on AGR number for the above data.

denotes Department did not receive data.





#142 - Woodland Primary, Grand Falls-Windsor

Grades: K-3



Grade 1 Observation

January 2016

All percentages are based on AGR number for the above data.

2013

2015

2016

2016

Province

Source: Division of Evaluation and Research, Department of Education and Early Childhood Development

0

2013

School

2014

2014

denotes Department did not receive data.



All percentages are based on AGR number for the above data.

denotes Department did not receive data.



#144 - Sprucewood Academy, Grand Falls-Windsor

Grades: K-6



Grade 1 Observation

January 2016

denotes school performance vs province. All percentages are based on AGR number for the above data.

denotes Department did not receive data.

6/15/2017 8:55:48AM

Source: Division of Evaluation and Research, Department of Education and Early Childhood Development



All percentages are based on AGR number for the above data.

denotes Department did not receive data.



#150 - St. Joseph's Elementary, Harbour Breton

Grades: K-6



Grade 1 Observation

January 2016



denotes school performance vs province.

All percentages are based on AGR number for the above data.

denotes Department did not receive data.

6/15/2017 8:55:48AM 119

Source: Division of Evaluation and Research, Department of Education and Early Childhood Development



All percentages a