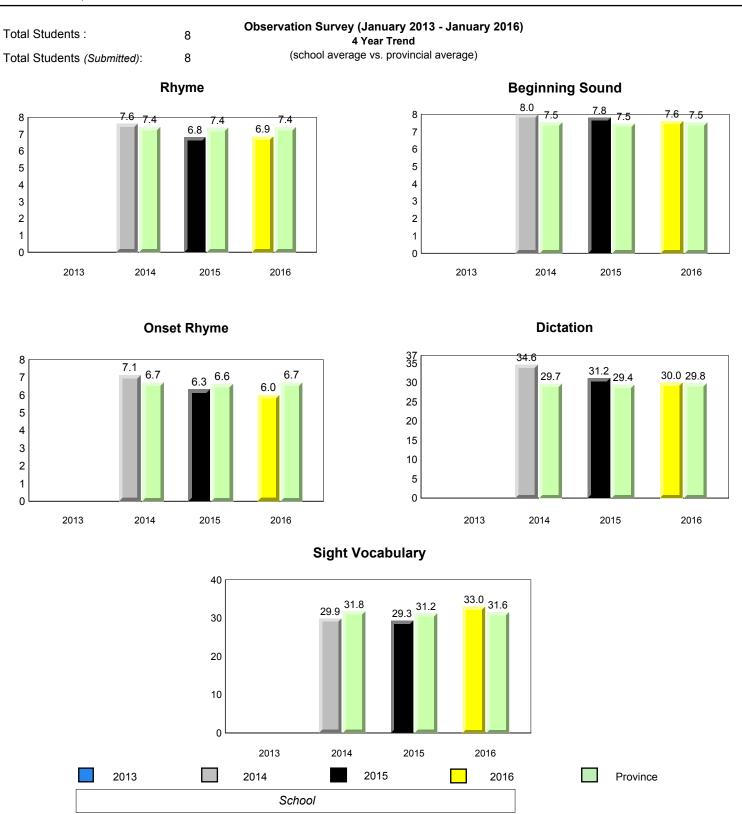

5 <b>2</b> 016                                              | Province                                                 |         |

All percentages are based on AGR number for the above data.

X

denotes Department did not receive data.





NLESD - Eastern Region

#228 - St. Lawrence Academy, St. Lawrence

Grades: K-12



Grade 1 Observation

January 2016

denotes school performance vs province.

All percentages are based on AGR number for the above data.

Source: Division of Evaluation and Research, Department of Education and Early Childhood Development

1

denotes Department did not receive data.



All percentages are based on AGR number for the above data.

denotes Department did not receive data.



NLESD - Eastern Region

#229 - St. Joseph's All Grade, Terrenceville

Grades: K-12



Grade 1 Observation

January 2016

denotes school performance vs province.

All percentages are based on AGR number for the above data.

denotes Department did not receive data.

6/15/2017 8:55:48AM 215

1



All percentages are based on AGR number for the above data.



#232 - Matthew Elementary School, Bonavista

Grades: K-6



Grade 1 Observation

January 2016

2013

denotes Department did not receive data.

2016

2015

6/15/2017 8:55:48AM 217

Province

2014

School



All percentages are based on AGR number for the above data.

denotes Department did not receive data.



#234 - Catalina Elementary School, Catalina

Grades: K-8



Grade 1 Observation

January 2016

denotes school performance vs province.

All percentages are based on AGR number for the above data.

denotes Department