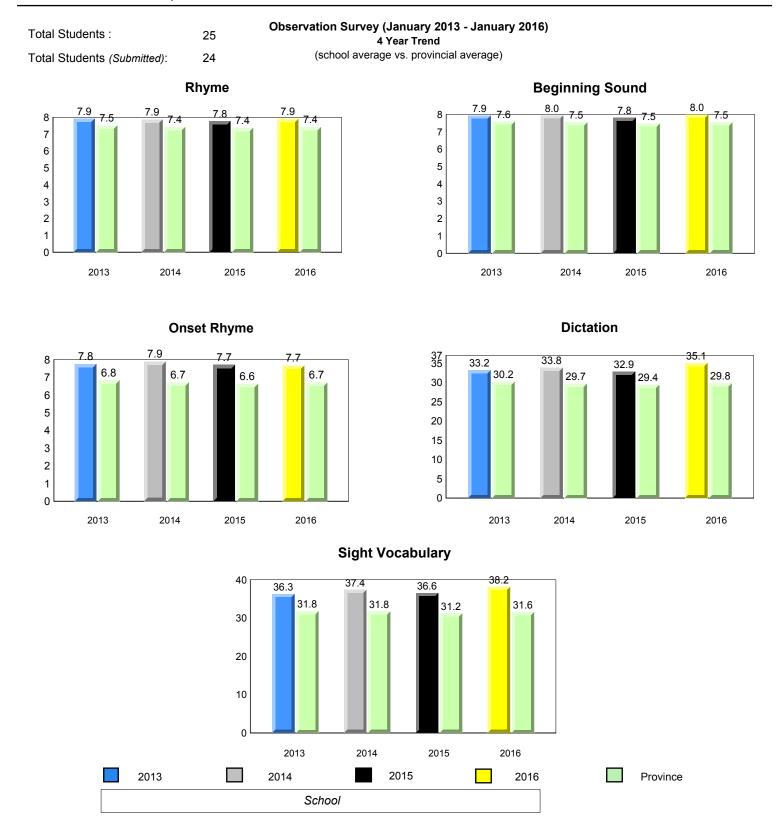

Onset Rhyme**

2015



# Dictation







denotes school performance vs province.

denotes Department did not receive data.

All percentages are based on AGR number for the above data.



All percentages are based on AGR number for the above data.

denotes Department did not receive data.



NLESD - Central Region

#421 - Lakewood Academy, Glenwood

Grades: K-12



denotes school performance vs province.

denotes Department did not receive data.

All percentages are based on AGR number for the above data. Source: Division of Evaluation and Research, Department of Education and Early Childhood Development

1



All percentages are based on AGR number for the above data.

denotes Department did not receive data.



NLESD - Central Region

#422 - Glovertown Academy, Glovertown

Grades: K-12



denotes school performance vs province.

All percentages are based on AGR number for the above data.

denotes Department did not receive data.

6/15/2017 8:55:48AM 193



All percentages are based on AGR number for the above data.

denotes Department did not receive data.



land

Newto

Labrador

#426 - Hillview Academy, Norris Arm

Grades: K-9



1

denotes Department did not receive data.

denotes school performance vs province.



All percentages are based on AGR number for the above data.

denotes Department did not receive data.



NLESD - Central Region 

#478 - New World Island Academy, Summerford

Grades: K-12



Grade 1 Observation

January 2016

denotes school performance vs province. All percentages are based on AGR number for the above data.

denotes Department did not recei