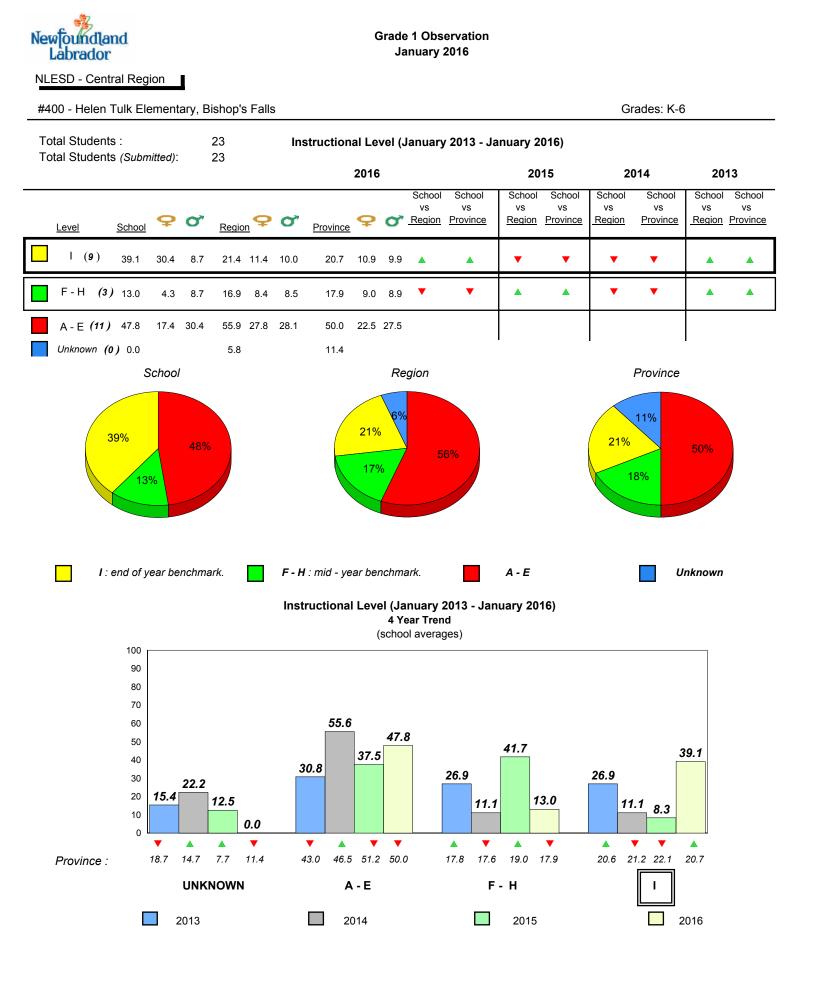

School



All percentages are based on AGR number for the above data.

denotes Department did not receive data.



Newto

Labrador

land





**Onset Rhyme** 











denotes school performance vs province. All percentages are based on AGR number for the above data.

denotes Department did not receive data.

1

Source: Division of Evaluation and Research, Department of Education and Early Childhood Development

6/15/2017 8:55:48AM 169

Grade 1 Observation

January 2016

4 Year Trend

Grades: K-9



All percentages are based on AGR number for the above data.



#400 - Helen Tulk Elementary, Bishop's Falls

Grades: K-6



denotes school performance vs province.

All percentages are based on AGR number for the above data.

denotes Department did not receive data.

6/15/2017 8:55:48AM 171



All percentages are based on AGR number for the above data.

denotes Department did not receive data.

| Labrador<br>_ESD - Central Reg                  | uion ∎                         |        |                        | January 2                            |                   |                                 |                                   |           |
|-------------------------------------------------|--------------------------------|--------|------------------------|--------------------------------------|-------------------|---------------------------------|-----------------------------------|-----------|
| 403 - Lakeside Aca                              |                                | ans    |                        |                                      |