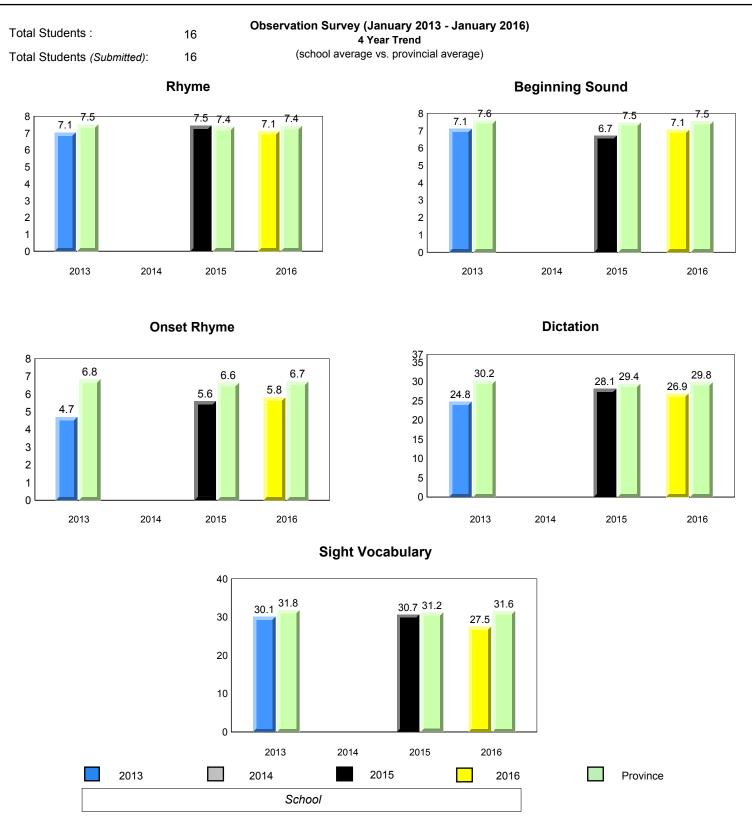

or the above data.

2013

denotes Department did not receive data.

2015

2016

2016

6/15/2017 8:55:48AM 323

Province

Source: Division of Evaluation and Research, Department of Education and Early Childhood Development



All percentages are based on AGR number for the above data.

denotes Department did not receive data.



land

Newto

#442 - Persalvic Elementary, Victoria

Grade 1 Observation

January 2016

Grades: K-8



denotes school performance vs province.

All percentages are based on AGR number for the above data.

denotes Department did not receive data.

6/15/2017 8:55:48AM 325



All percentages are based on AGR number for the above data.

denotes Department did not receive data.



land

Newto

Labrador

#444 - Cabot Academy, Western Bay

Grade 1 Observation

Grades: K-6



denotes school performance vs province.

denotes Department did not receive data.

6/15/2017

8:55:48AM

327

All percentages are based on AGR number for the above data. Source: Division of Evaluation and Research, Department of Education and Early Childhood Development



All percentages are based on AGR number for the above data.

denotes Department did not receive data.



8

7 6

5

4

3 2

1

0

NLESD - Eastern Region

#446 - Whitbourne Elementary, Whitbourne

**Observation Survey (January 2013 - January 2016)** Total Students : 11 4 Year Trend (school average vs. provincial average) Total Students (Submitted): 10 Rhyme **Beginning Sound** 7.9 8.0 8 7.5 7.7 7.6 7.4 7.4 74 7 6 5 4 3 2 1 0 2013 2014 2015 2016 2013 2014

Grade 1 Observation

January 2016

### **Onset Rhyme**





Grade