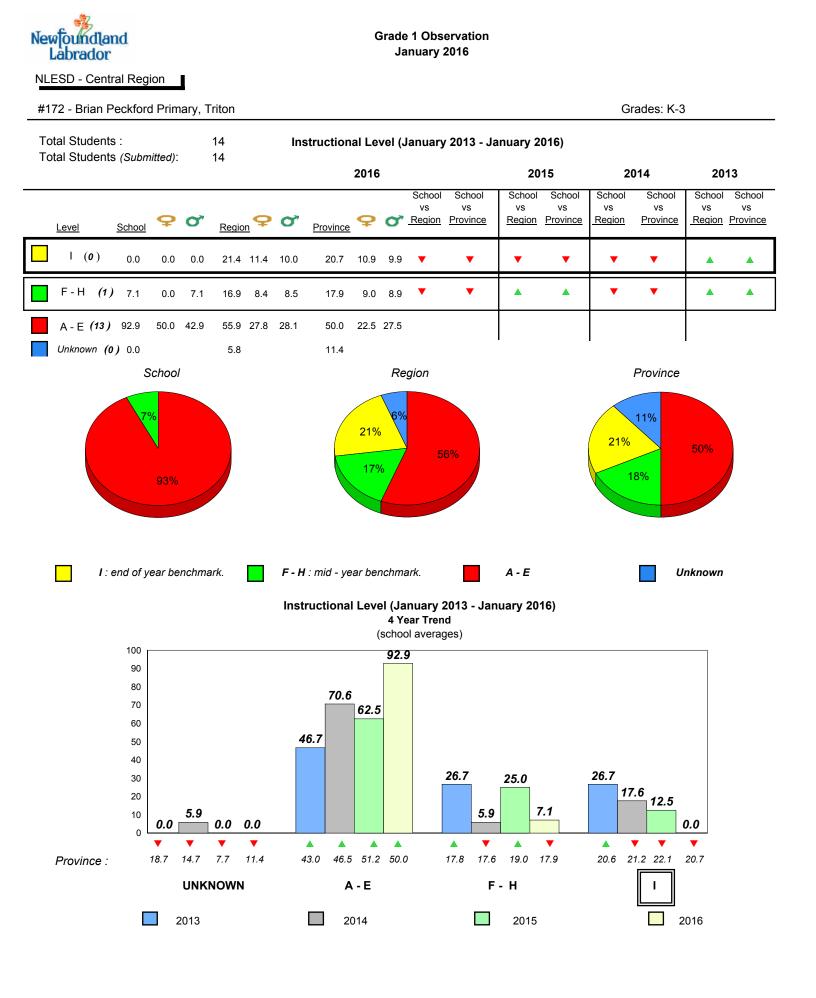

6



Grade 1 Observation

January 2016

denotes school performance vs province. All percentages are based on AGR number for the above data.

denotes Department did not receive data.

Source: Division of Evaluation and Research, Department of Education and Early Childhood Development



All percentages are based on AGR number for the above data.

denotes Department did not receive data.

## Labrador NLESD - Central Region

land

Newto

#172 - Brian Peckford Primary, Triton

Grade 1 Observation January 2016

Grades: K-3



denotes school performance vs province.

Source: Division of Evaluation and Research, Department of Education and Early Childhood Development

denotes Department did not receive data.

1 All percentages are based on AGR number for the above data.

6/15/2017 8:55:48AM 135



All percentages are based on AGR number for the above data.

denotes Department did not receive data.

| wfoundland<br>Labrador                                                        |                                |        |                      | Grade 1 Obser<br>January 20                                    |                                                                               |                                 |                                    |           |  |
|-------------------------------------------------------------------------------|--------------------------------|--------|----------------------|----------------------------------------------------------------|-------------------------------------------------------------------------------|--------------------------