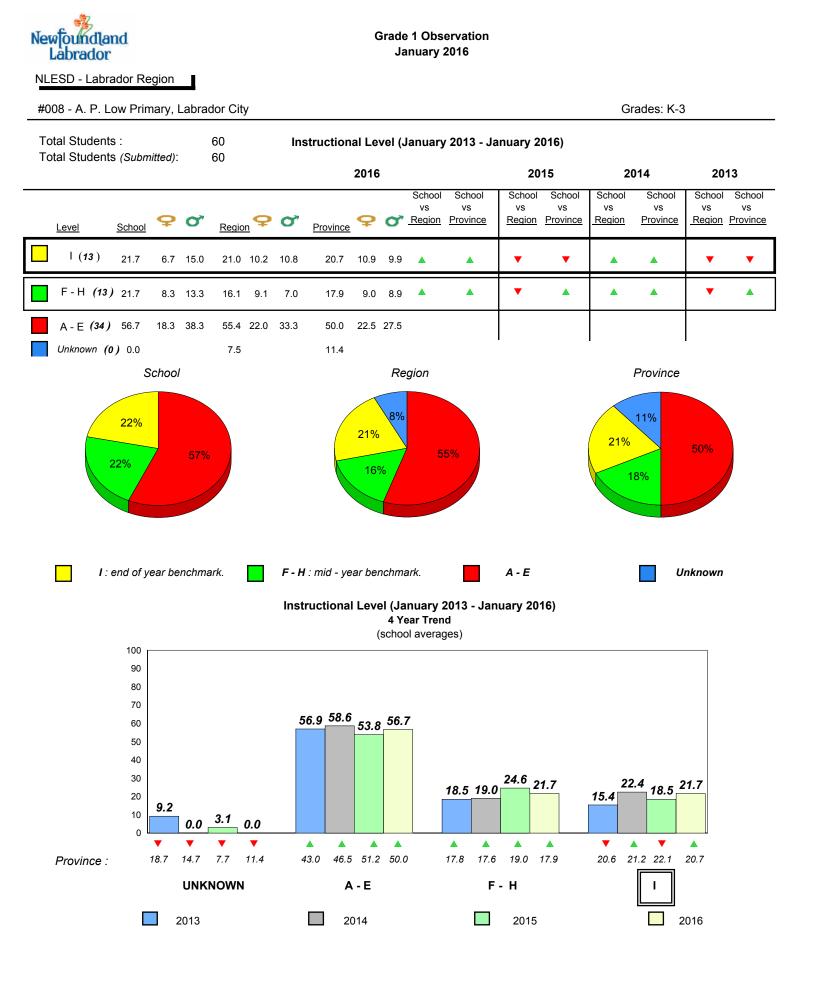

## Newto Labrador

NLESD - Labrador Region 

land

#008 - A. P. Low Primary, Labrador City

Grades: K-3

denotes school performance vs province.

1

denotes Department did not receive data.