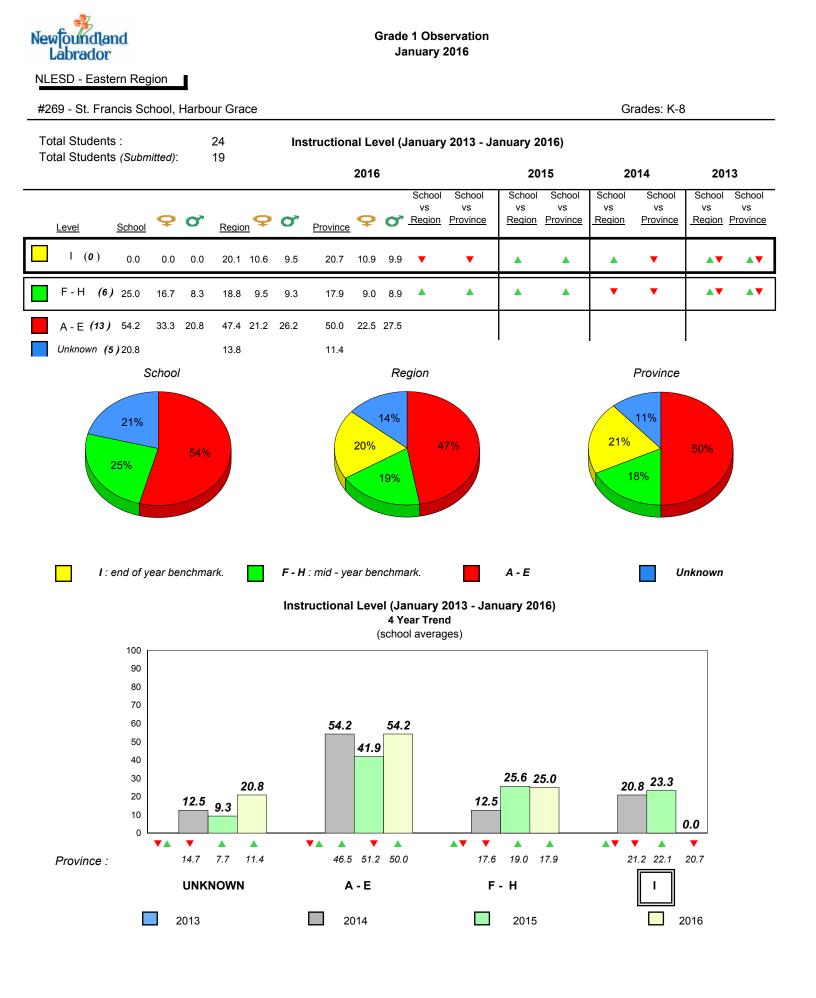

l percentages are based on AGR number for the above data.

denotes Department did not receive data.



#265 - Acreman Elementary, Green's Harbour

Grades: K-6



denotes school performance vs province.

All percentages are based on AGR number for the above data.

denotes Department did not receive data.

6/15/2017 8:55:48AM 235

Source: Division of Evaluation and Research, Department of Education and Early Childhood Development



All percentages are based on AGR number for the above data.

denotes Department did not receive data.



#269 - St. Francis School, Harbour Grace

Grade 1 Observation January 2016

Grades: K-8



denotes school performance vs province.

All percentages are based on AGR number for the above data.

denotes Department did not receive data.

6/15/2017 8:55:48AM 237



All percentages are based on AGR number for the above data.

denotes Department did not receive data.



#272 - Holy Cross Elementary, Holyrood

Grades: K-6



Grade 1 Observation

January 2016

denotes school performance vs province. All percentages are based on AGR number for the above data.

denotes Department did not receive data.

6/15/2017 8:55:48AM 239

Source: Division of Evaluation and Research, Department of Education and Early Childhood Development



All percentages are based on AGR number for the above data.

denotes Department did not receive data.





denotes school performance vs province.

All percentages are based on AGR number for the above data.

denotes Department did not receive data.

Source: Division of Evaluation and Research, Department of Education and Early C