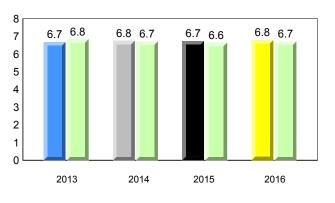

## **Sight Vocabulary**

denotes school performance vs province.

All percentages are based on AGR number for the above data.

denotes Department did not receive data.

ment dia not receive data

All percentages are based on AGR number for the above data.