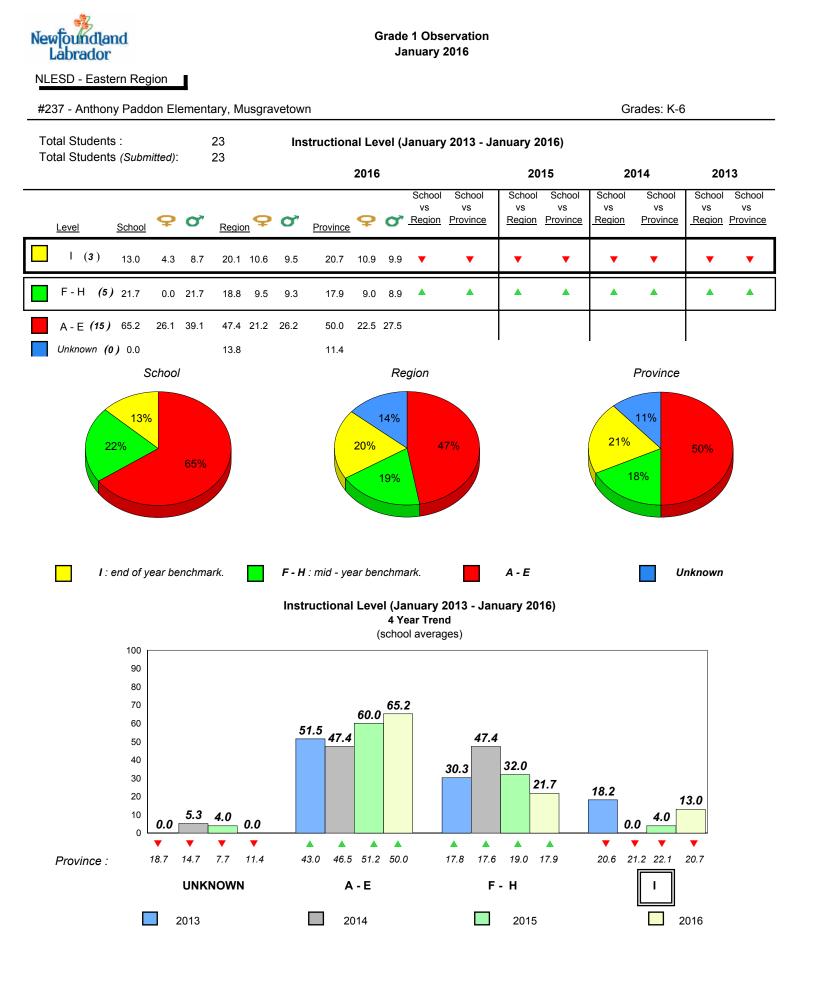

sed on AGR number for the above data.

denotes Department did not receive data.



#234 - Catalina Elementary School, Catalina

Grades: K-8



Grade 1 Observation

January 2016

denotes school performance vs province.

All percentages are based on AGR number for the above data.

denotes Department did not receive data.

6/15/2017 8:55:48AM 219



All percentages are based on AGR number for the above data.

denotes Department did not receive data.



#237 - Anthony Paddon Elementary, Musgravetown

Grades: K-6



Grade 1 Observation

January 2016



denotes school performance vs province.

denotes Department did not receive data.

All percentages are based on AGR number for the above data.

Source: Division of Evaluation and Research, Department of Education and Early Childhood Development



All percentages are based on AGR number for the above data.

denotes Department did not receive data.



#240 - Bishop White School, Port Rexton

Grades: K-12



Grade 1 Observation

January 2016

2013

denotes Department did not receive data.

2015

2016

2016

Province

Source: Division of Evaluation and Research, Department of Education and Early Childhood Development

20

10

0

2013

School

2014

2014



All percentages are based on AGR number for the above data.

denotes Department did not receive data.



#243 - Riverside Elementary, Shoal Harbour

Grades: K-6



denotes school performance vs province. All percentages are based on AGR number for the above data.

denotes Department did not receive data.

6/15/2017 8:55:48AM 225



All percentages are based on AGR number for the ab