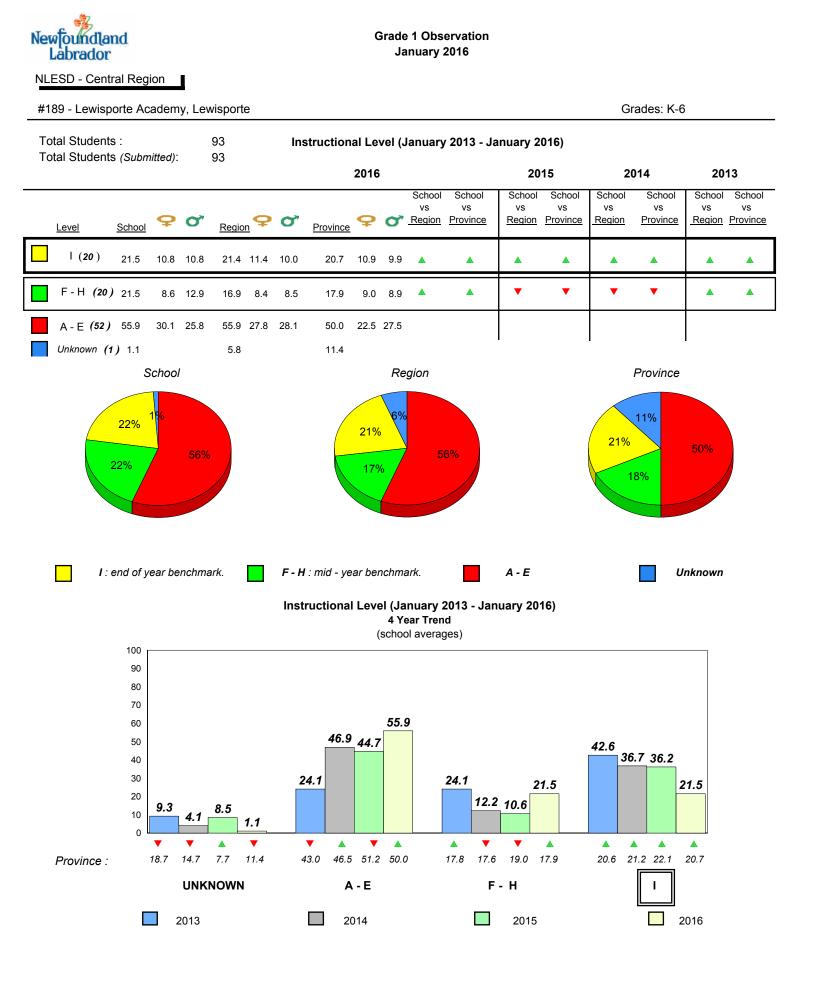

|--|

Grade 1 Observation January 2016



denotes school performance vs province.

All percentages are based on AGR number for the above data.

\* denotes Department did not receive data.



| Newfoundland<br>Labrador |  |
|--------------------------|--|
|--------------------------|--|



denotes school performance vs province.

All percentages are based on AGR number for the above data.

\* denotes Department did not receive data.





#189 - Lewisporte Academy, Lewisporte

Grade 1 Observation January 2016

Grades: K-6



denotes school performance vs province.

All percentages are based on AGR number for the above data.

denotes Department did not receive data.

6/15/2017 8:55:48AM 155

Source: Division of Evaluation and Research, Department of Education and Early Childhood Development



All percentages are based on AGR number for the above data.

denotes Department did not receive data.

| Newfoundland<br>Labrador                 |                                  |                                                                  | Grade 1 C<br>Janua             | )bservat<br>ry 2016 | ion      |      |                                      |          |
|------------------------------------------|----------------------------------|------------------------------------------------------------------|--------------------------------|---------------------|----------|------|--------------------------------------|----------|
| NLESD - Central Region                   |                                  |                                                                  |