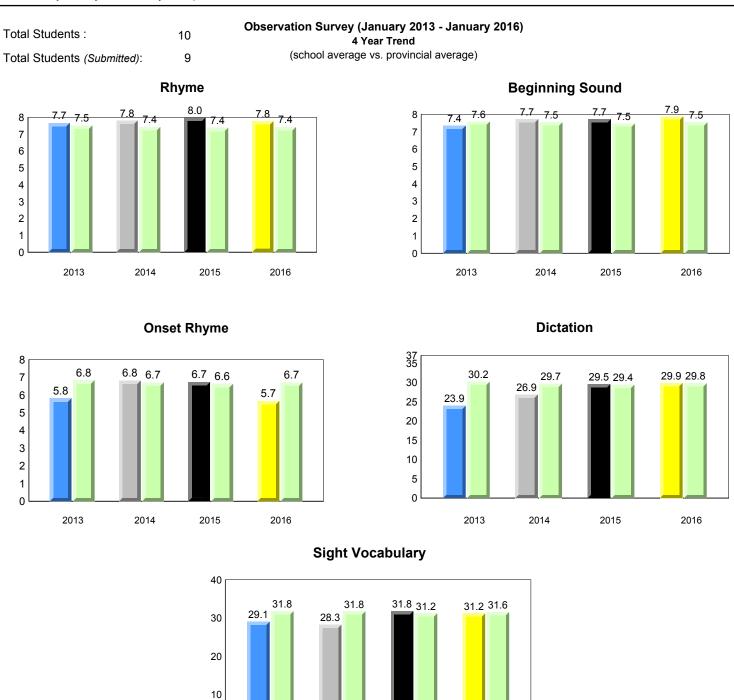

## **Sight Vocabulary**

denotes school performance vs province.

All percentages are based on AGR number for the above data.

denotes Department did not receive data.

ment dia not receive data

All percentages are based on AGR number for the above data.