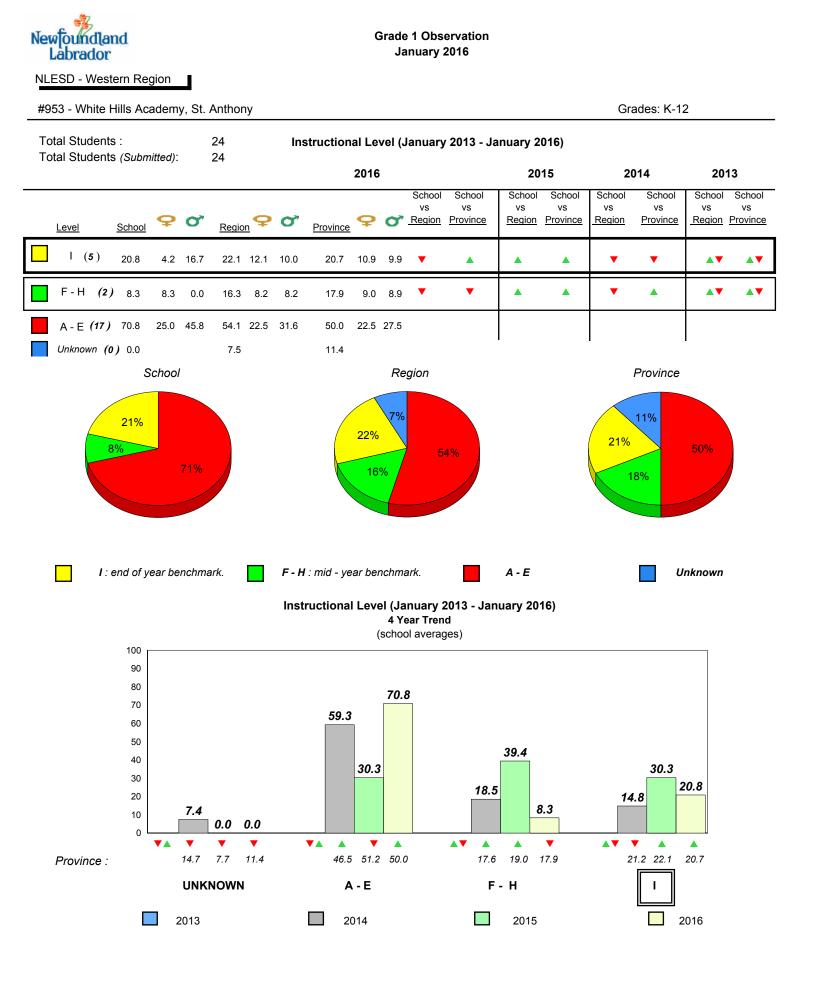

### Grade 1 Observation January 2016

NLESD - Western Region 

Grade 1 Observation January 2016

denotes school performance vs province.

All percentages are based on AGR number for the above data.

\* denotes Department did not receive data.

| Newfoundland<br>Labrador              |                                                                               | G                                                                | rade 1 Observa<br>January 2010        |                                                                               |                                                                               |             |      |  |  |  |
|---------------------------------------|-------------------------------------------------------------------------------|------------------------------------------------------------------|---------------------------------------|-------------------------------------------------------------------------------|-------------------------------------------------------------------------------|-------------|------|--|--|--|
| NLESD - Western Region                |                                                                               |                                                                  |                                       |                                                                               |                                                                               | Oradaa: K 0 |      |  |  |  |
| #026 - H.G. Fillier Academy, Er       | -                                                                             |                                                                  |                                       |                                                                               |                                                                               | Grades: K-9 |      |  |  |  |
| Total Students :                      | 2 <b>0</b>                                                                    | Observation Survey (January 2013 - January 2016)<br>4 Year Trend |                                       |                                                                               |                                                                               |             |      |  |  |  |
| Total Students (Submitted):           | 2                                                                             | (school ave                                                      | rage vs. provincia                    | l average)                                                                    |                                                                               |             |      |  |  |  |
| School data with 5 or f<br>reasons of | ewer students wi<br>confidentiality.                                          | thheld for                                                       |                                       | School data with 5 or fewer students withheld for reasons of confidentiality. |                                                                               |             |      |  |  |  |
| 2013 2014                             | 2015                                                                          | 2016                                                             |                                       | 2013                                                                          | 2014                                                                          | 2015        | 2016 |  |  |  |
|                                       | School data with 5 or fewer students withheld for reasons of confidentiality. |                                                                  |                                       |                                                                               | School data with 5 or fewer students withheld for reasons of confidentiality. |             |      |  |  |  |
| 2013 2014                             | 2015<br>S                                                                     | 2016<br>School data with 5<br>reasons                            | or fewer studen<br>s of confidentiali |                                                                               | 2014                                                                          | 2015        | 2016 |  |  |  |
| 2013                                  | 20                                                                            | 2013 201<br>014 School                                           | 4 2015<br>2015                        | 2016                                                                          |                                                                               | Province    |      |  |  |  |