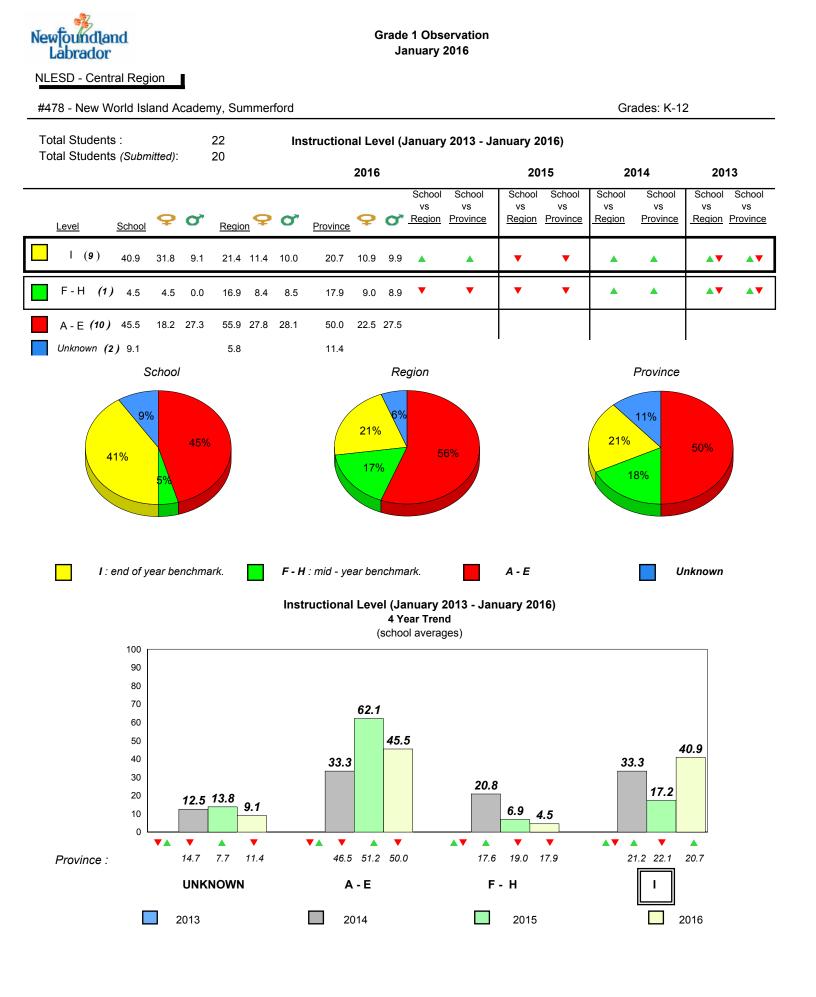

ce.

All percentages are based on AGR number for the above data.

denotes Department did not receive data.

6/15/2017 8:55:48AM 193



All percentages are based on AGR number for the above data.

denotes Department did not receive data.



land

Newto

Labrador

#426 - Hillview Academy, Norris Arm

Grades: K-9



1

denotes Department did not receive data.

denotes school performance vs province.



All percentages are based on AGR number for the above data.

denotes Department did not receive data.



NLESD - Central Region 

#478 - New World Island Academy, Summerford

Grades: K-12



Grade 1 Observation

January 2016

denotes school performance vs province. All percentages are based on AGR number for the above data.

denotes Department did not receive data.

6/15/2017 8:55:48AM 197

1



All percentages are based on AGR number for the above data.

denotes Department did not receive data.





Newto

Labrador

land

NLESD - Central Region











denotes school performance vs province.

denotes Department did not receive data.

All percentages are based on AGR number for the above data.

Source: Division of Evaluation and Research, Department of Education and Early Childhood Development

1

Grade 1 Observation January 2016

Grades: K-7

7.5

2016

7.4



All percentages are based on AGR number for the above data.

denotes Department did not receive data.

| New      | oundland |  |  |  |  |
|----------|----------|--|--|--|--|
| Labrador |          |  |  |  |  |

NLESD - Eastern Region



denotes school performance vs province.

All percentages are based on AGR number f