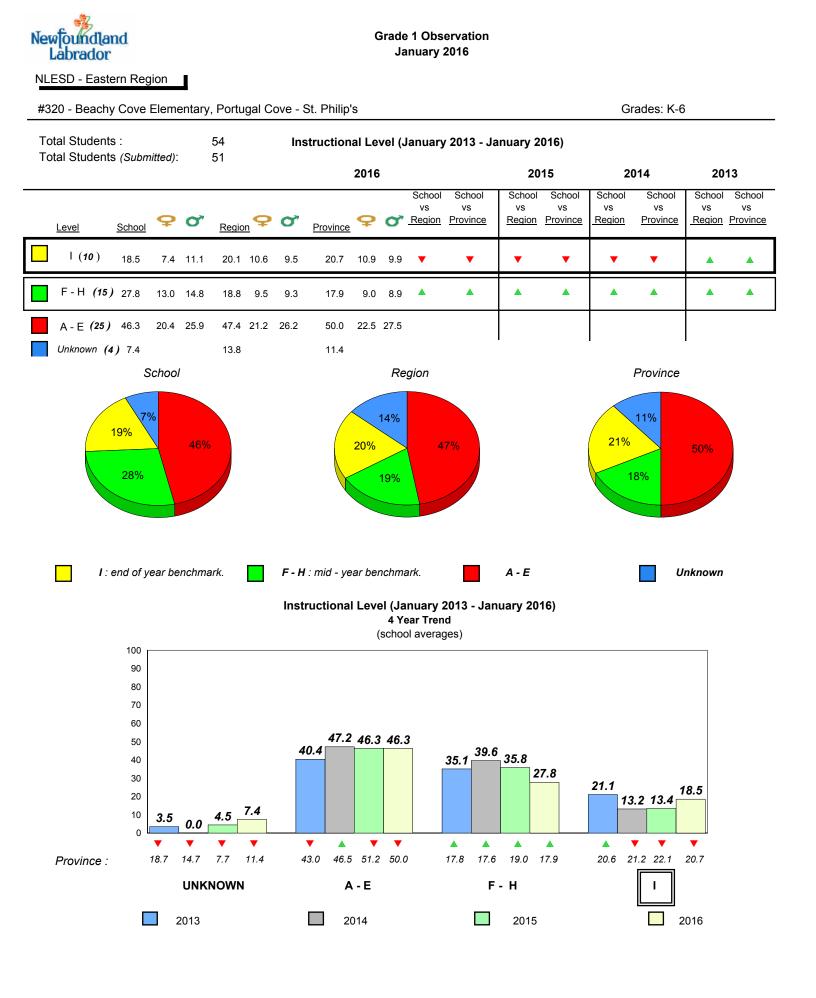

r the above data. Source: Division of Evaluation and Research, Department of Education and Early Childhood Development

0

2013

School

1

2014

2014



All percentages are based on AGR number for the above data.

denotes Department did not receive data.



Total Students :

8

7 6

5 4

3 2

1

0

# NLESD - Eastern Region

Total Students (Submitted):

7.4 7.5

2013

#### #320 - Beachy Cove Elementary, Portugal Cove - St. Philip's

7.5 7.4

2014



Grade 1 Observation

January 2016

# **Onset Rhyme**



# Dictation







denotes school performance vs province.

All percentages are based on AGR number for the above data.

denotes Department did not receive data.

Source: Division of Evaluation and Research, Department of Education and Early Childhood Development

1

Grades: K-6

7.6 7.5



All percentages are based on AGR number for the above data.

denotes Department did not receive data.



#325 - Bishop Abraham Elementary, St. John's

#### Grades: K-6



denotes school performance vs province.

denotes Department did not receive data.

All percentages are based on AGR number for the above data. Source: Division of Evaluation and Research, Department of Education and Early Childhood Development



All percentages are based on AGR number for the above data.

denotes Department did not receive data.



#326 - Bishop Feild Elementary, St. John's

Grades: K-6



denotes school performance vs province. All percentages are based on AGR number for the above data.

2013

2016

2015

6/15/2017 8:55:48AM 275

Province

Source: Division of Evaluation and Research, Department of Edu