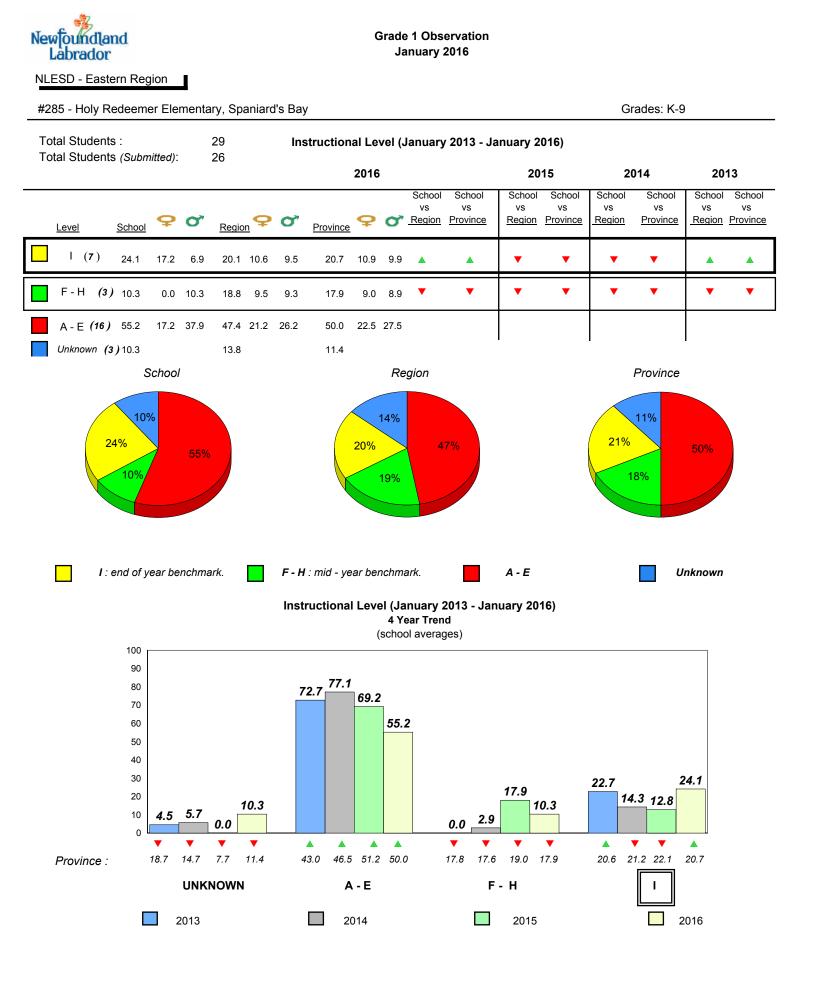

ent of Education and Early Childhood Development

\*







#278 - All Hallows Elementary, North River

Grades: K-6



denotes school performance vs province.

All percentages are based on AGR number for the above data.

denotes Department did not receive data.

6/15/2017 8:55:48AM 243



All percentages are based on AGR number for the above data.

denotes Department did not receive data.



#285 - Holy Redeemer Elementary, Spaniard's Bay

Grades: K-9



Grade 1 Observation

January 2016

denotes school performance vs province.

All percentages are based on AGR number for the above data.

2013

denotes Department did not receive data.

2015

2016

2016

Province

Source: Division of Evaluation and Research, Department of Education and Early Childhood Development

2013

School

2014

2014



All percentages are based on AGR number for the above data.

denotes Department did not receive data.

| ESD - Eastern Regio                                                           | n                                            |      |             |                                                                               |                                                                               |              |      |              |      |
|-------------------------------------------------------------------------------|----------------------------------------------|------|-------------|-------------------------------------------------------------------------------|-------------------------------------------------------------------------------|--------------|------|----------