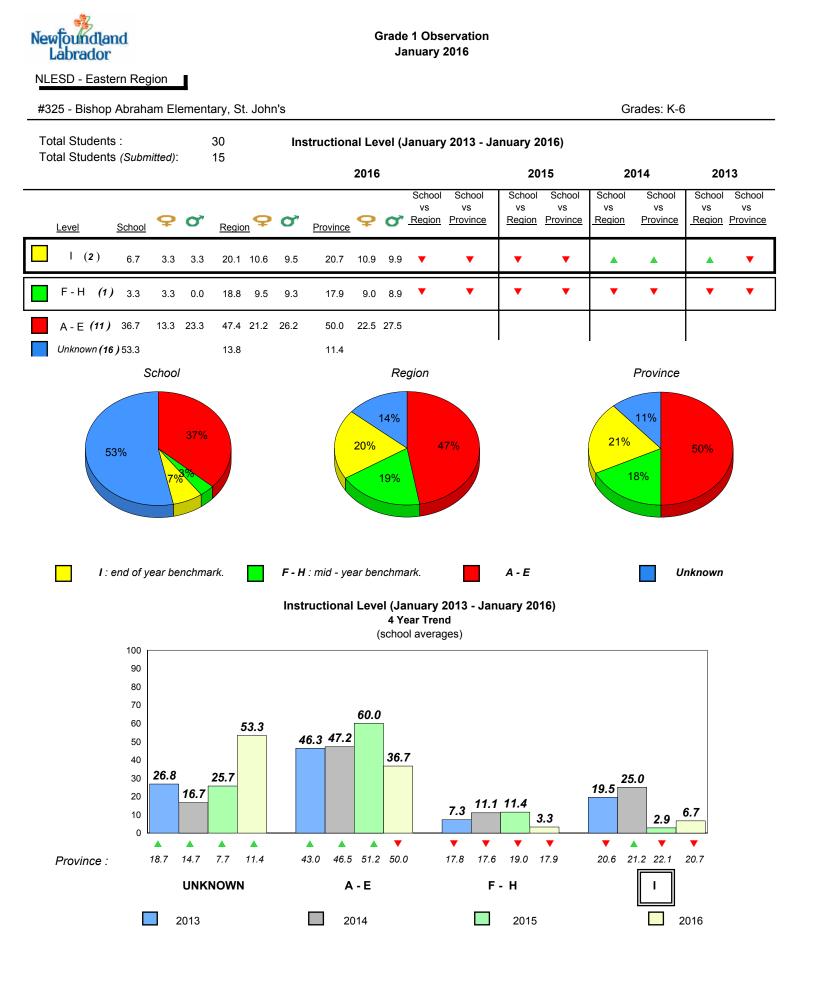

ve - St. Philip's

7.5 7.4

2014



Grade 1 Observation

January 2016

# **Onset Rhyme**



# Dictation







denotes school performance vs province.

All percentages are based on AGR number for the above data.

denotes Department did not receive data.

Source: Division of Evaluation and Research, Department of Education and Early Childhood Development

1

Grades: K-6

7.6 7.5



All percentages are based on AGR number for the above data.

denotes Department did not receive data.



#325 - Bishop Abraham Elementary, St. John's

#### Grades: K-6



denotes school performance vs province.

denotes Department did not receive data.

All percentages are based on AGR number for the above data. Source: Division of Evaluation and Research, Department of Education and Early Childhood Development



All percentages are based on AGR number for the above data.

denotes Department did not receive data.



#326 - Bishop Feild Elementary, St. John's

Grades: K-6



denotes school performance vs province. All percentages are based on AGR number for the above data.

2013

2016

2015

6/15/2017 8:55:48AM 275

Province

Source: Division of Evaluation and Research, Department of Education and Early Childhood Development

2014

School

denotes Department did not receive data.



All percentages are based on AGR number for the above data.

denotes Department did not receive data.



#331 - Cowan Heights Elementary, St. John's

Grades: K-7



All percentages are based on AGR number for the above data. Source: Division of Evaluation and Research, Department of Education and Early Childhood Develo