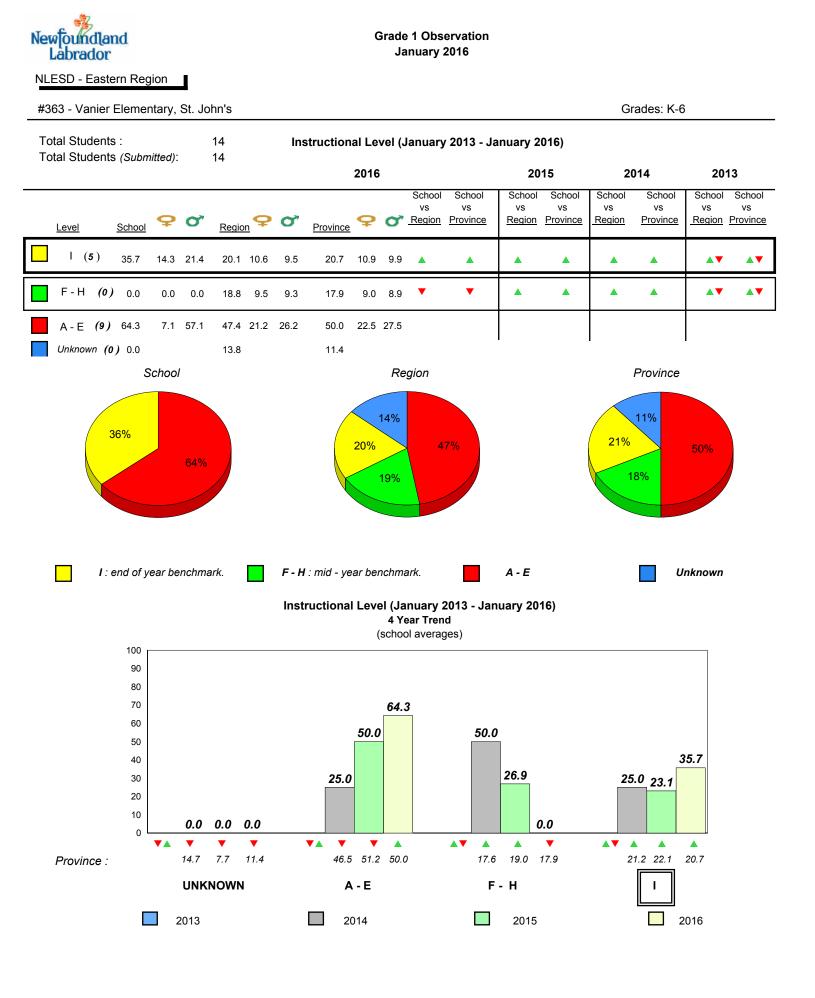

èse, St. John's



**Onset Rhyme** 





Dictation







denotes school performance vs province.

denotes Department did not receive data.

6/15/2017 8:55:48AM 299

# Grades: K-6

7.5 7.5

7.7 7.5

2016

All percentages are based on AGR number for the above data.

Source: Division of Evaluation and Research, Department of Education and Early Childhood Development



All percentages are based on AGR number for the above data.

denotes Department did not receive data.



land

Newto

#363 - Vanier Elementary, St. John's





denotes school performance vs province. All percentages are based on AGR number for the above data.

denotes Department did not receive data.

6/15/2017 8:55:48AM 301

Source: Division of Evaluation and Research, Department of Education and Early Childhood Development



All percentages are based on AGR number for the above data.

denotes Department did not receive data.

#### Newto land Labrador

NLESD - Eastern Region

#364 - Virginia Park Elementary, St. John's

Grades: K-6



Grade 1 Observation

January 2016

denotes school performance vs province. All percentages are based on AGR number for the above data.

denotes Department did not receive data.

Source: Division of Evaluation and Research, Department of Education and Early Childhood Development



All percentages are based on AGR number for the above data.

denotes Department did not receive data.



Total Students :

8

7 6

5 4

3 2

1

0

#### NLESD - Eastern Region

Total Students (Submitted):

7.5 7.5

2013

#### Grade 1 Observation January 2016

#### #366 - Topsail Elementary, Conception B