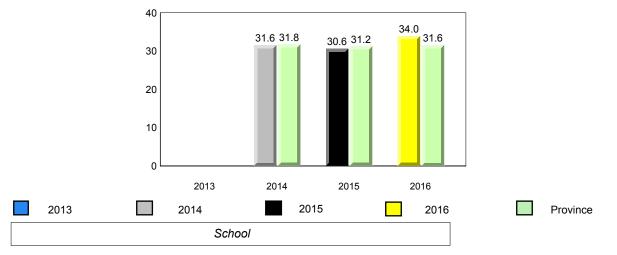

Grades: K-8

2016

Grade 1 Observation

January 2016

**Onset Rhyme** 

Sight Vocabulary

denotes school performance vs province.

All percentages are based on AGR number for the above data.