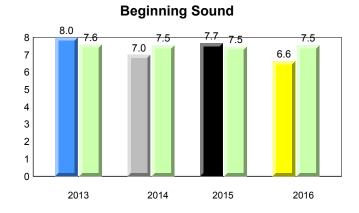

## **Sight Vocabulary**

denotes school performance vs province.

All percentages are based on AGR number for the above data.

denotes Department did not receive data.

ment dia not receive data

All percentages are based on AGR number for the above data.