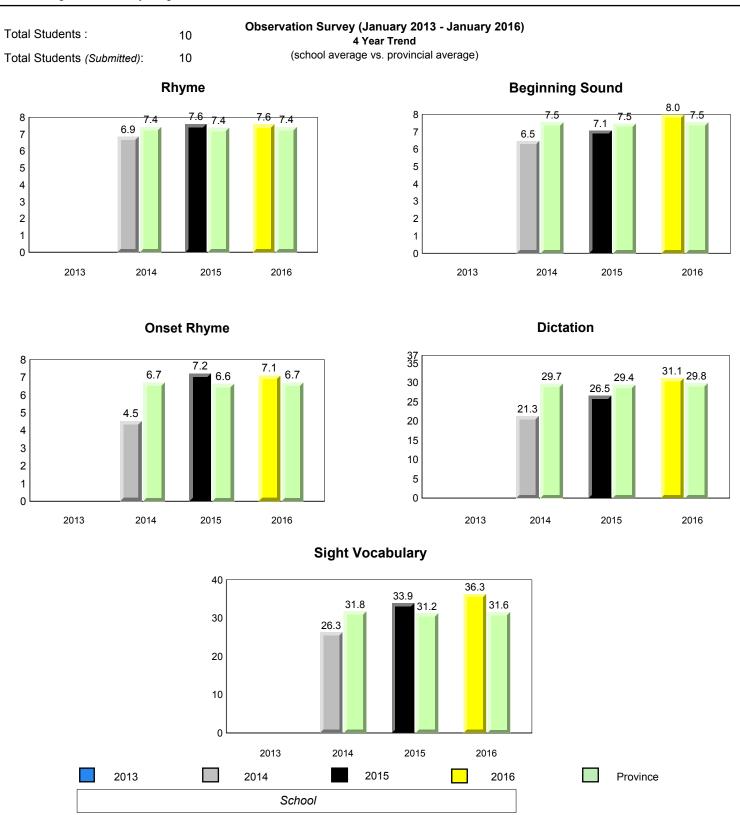

## **Sight Vocabulary**

denotes school performance vs province.

All percentages are based on AGR number for the above data.

denotes Department did not receive data.

ment dia not receive data

All percentages are based on AGR number for the above data.