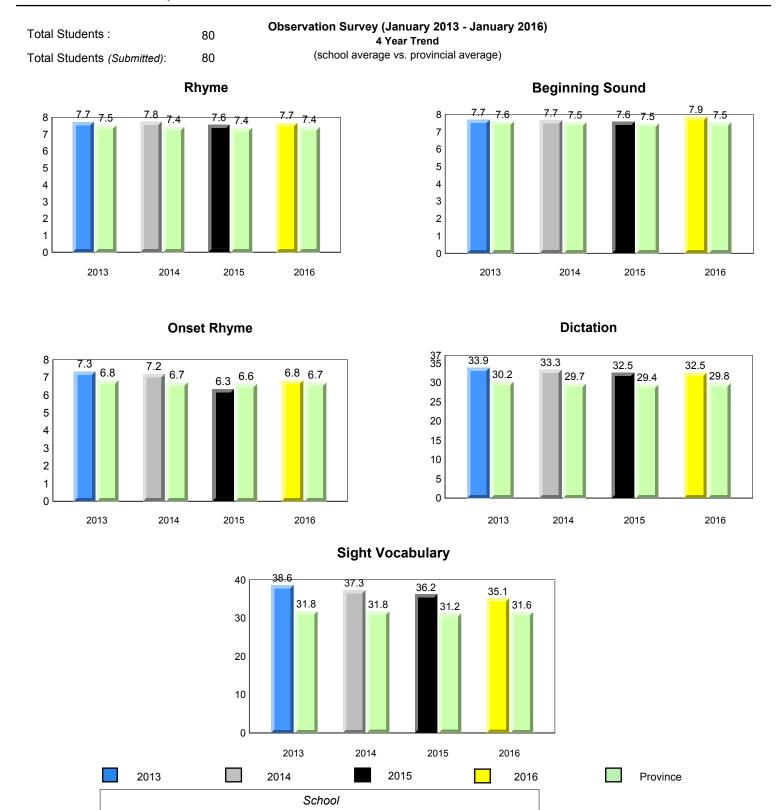

.

Source: Division of Evaluation and Research, Department of Education and Early Childhood Development

X

denotes Department did not receive data.







All percentages are based on AGR number for the above data.

denotes Department did not receive data.

6/15/2017 8:55:48AM 337





All percentages are based on AGR number for the above data.

denotes Department did not receive data.

# Newfoundland Labrador

## #924 - Tricentia Academy, Arnold's Cove

Grades: K-12



denotes school performance vs province.

denotes Department did not receive data.

6/15/2017 8:55:48AM 339



All percentages are based on AGR number for the above data.

denotes Department did not receive data.



NLESD - Eastern Region

#951 - Paradise Elementary, Paradise

Grade 1 Observation January 2016

Grades: K-6



denotes school performance vs province. denotes Department did not receive data. All percentages are based on AGR number for the above data.



All percentages are based on AGR number for the above data.

denotes Department did not receive data.



NLESD - Eastern Region

#952 - Elizabeth Park Elementary School, Paradise

Grades: K-6



Grade 1 Observation

January 2016

denotes school performance vs province.

All percentages are based on AGR number for the above data.

2013

2015

2016

2016

Province

Source: Division of Evaluation and Research, Department of Education and Early Childhood Development

10

0

2013

School

1

2014

2014

denotes Department did not receive data.



All percentages are based on AGR number for the above data.

denotes Department did not receive data.



N