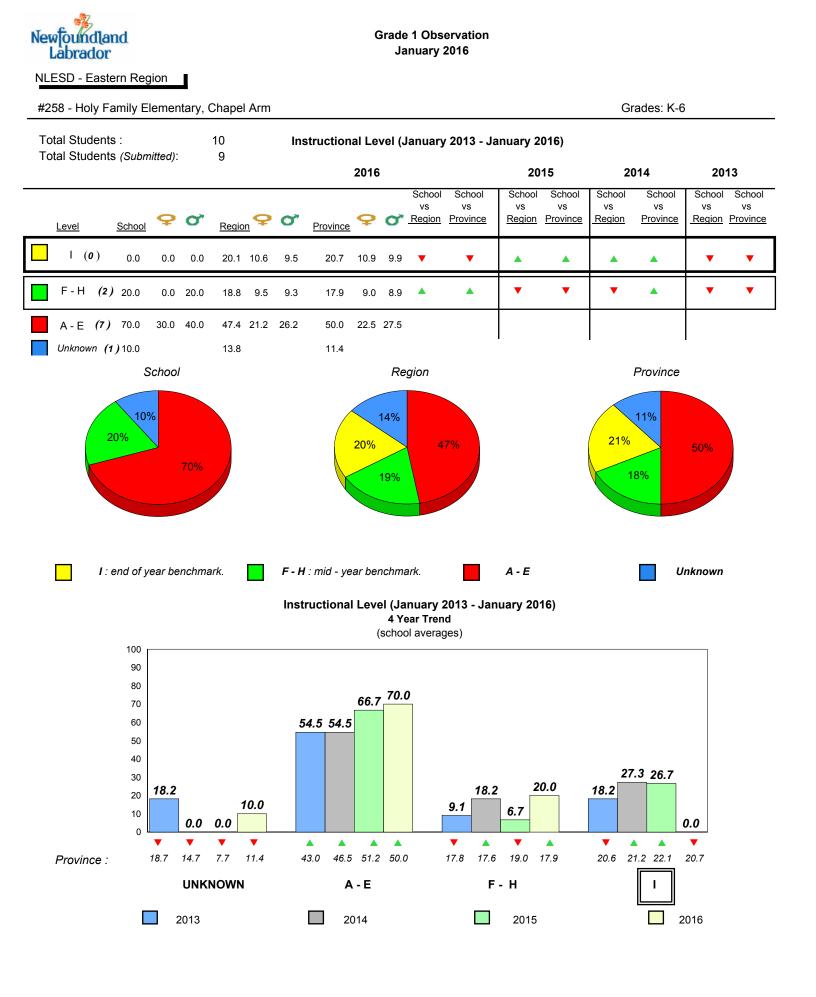

ove data.

denotes Department did not receive data.



#243 - Riverside Elementary, Shoal Harbour

Grades: K-6



denotes school performance vs province. All percentages are based on AGR number for the above data.

denotes Department did not receive data.

6/15/2017 8:55:48AM 225



All percentages are based on AGR number for the above data.

denotes Department did not receive data.

6/15/2017 8:55:48AM 226



#258 - Holy Family Elementary, Chapel Arm

Grades: K-6



Grade 1 Observation

January 2016

All percentages are based on AGR number for the above data.

2013

denotes Department did not receive data.

2015

2016

2016

6/15/2017 8:55:48AM 227

Province

Source: Division of Evaluation and Research, Department of Education and Early Childhood Development

0

2013

School

2014

2014



All percentages are based on AGR number for the above data.

denotes Department did not receive data.



#259 - Coley's Point Primary, Coley's Point

Grades: K-3



2013

denotes Department did not receive data.

2015

2016

2016

6/15/2017 8:55:48AM

Province

Source: Division of Evaluation and Research, Department of Education and Early Childhood Development

0

2013

School

1

2014

2014



All percentages are based on AGR number for the above data.

denotes Department did not receive data.



3

2

1

0

2013

2014

denotes school performance vs province.

All percentages are based on AGR number for the above data.

2015

2016

NLESD - Eastern Region

#260 - Immaculate Conception Elementary, Colliers

Grades: K-6



Grade 1 Observation

January 2016

Source: Division of Evaluation a