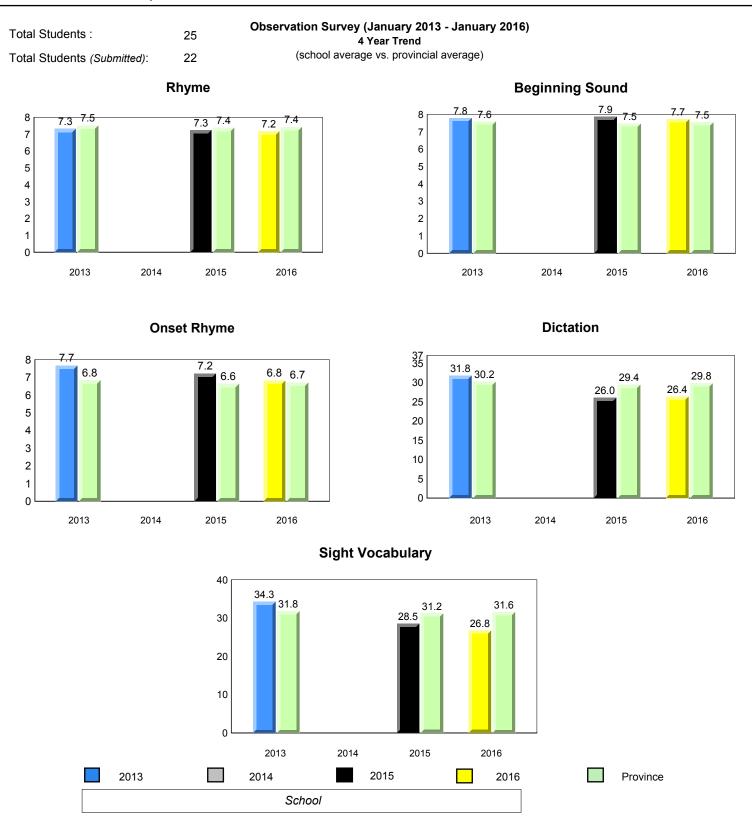

## **Sight Vocabulary**

denotes school performance vs province.

All percentages are based on AGR number for the above data.

denotes Department did not receive data.

ment dia not receive data

All percentages are based on AGR number for the above data.