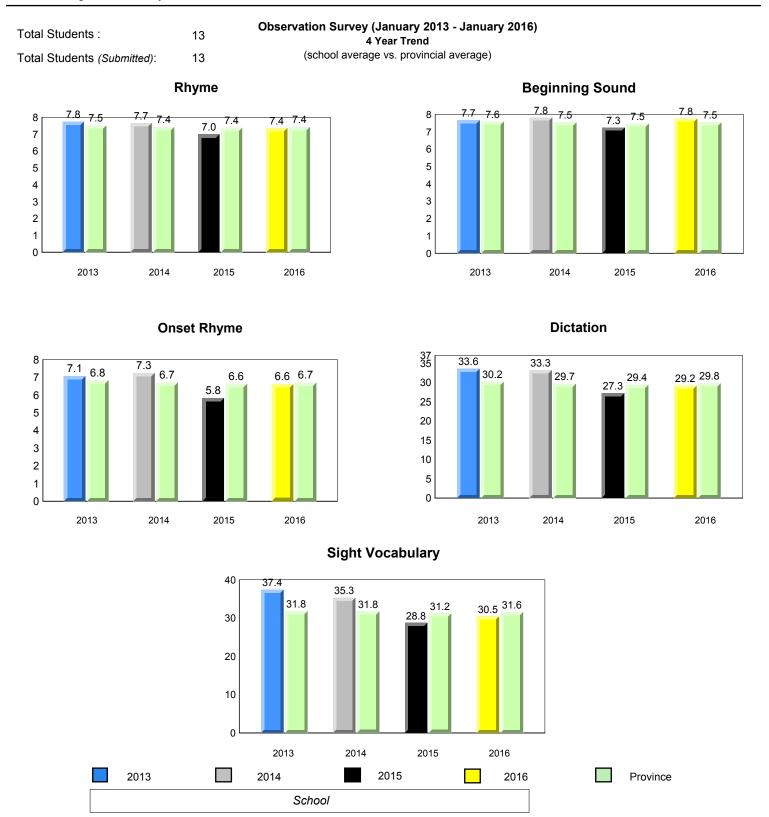

denotes Department did not receive data.

#474 - Cloud River Academy, Roddickton

Grades: K-12

Grade 1 Observation

January 2016

2013

School

2014

2014

2015

denotes school performance vs province.

All percentages are based on AGR number for the above data.

2013

denotes Department did not receive data.

2015

2016