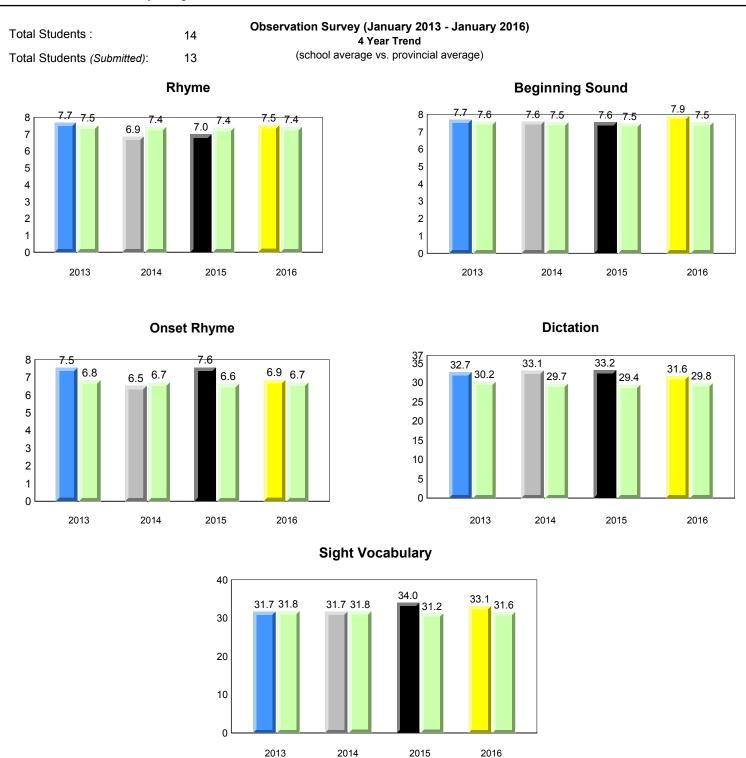

### Grade 1 Observation January 2016

## **Sight Vocabulary**

denotes school performance vs province.

All percentages are based on AGR number for the above data.

denotes Department did not receive data.

ment dia not receive data

All percentages are based on AGR number for the above data.