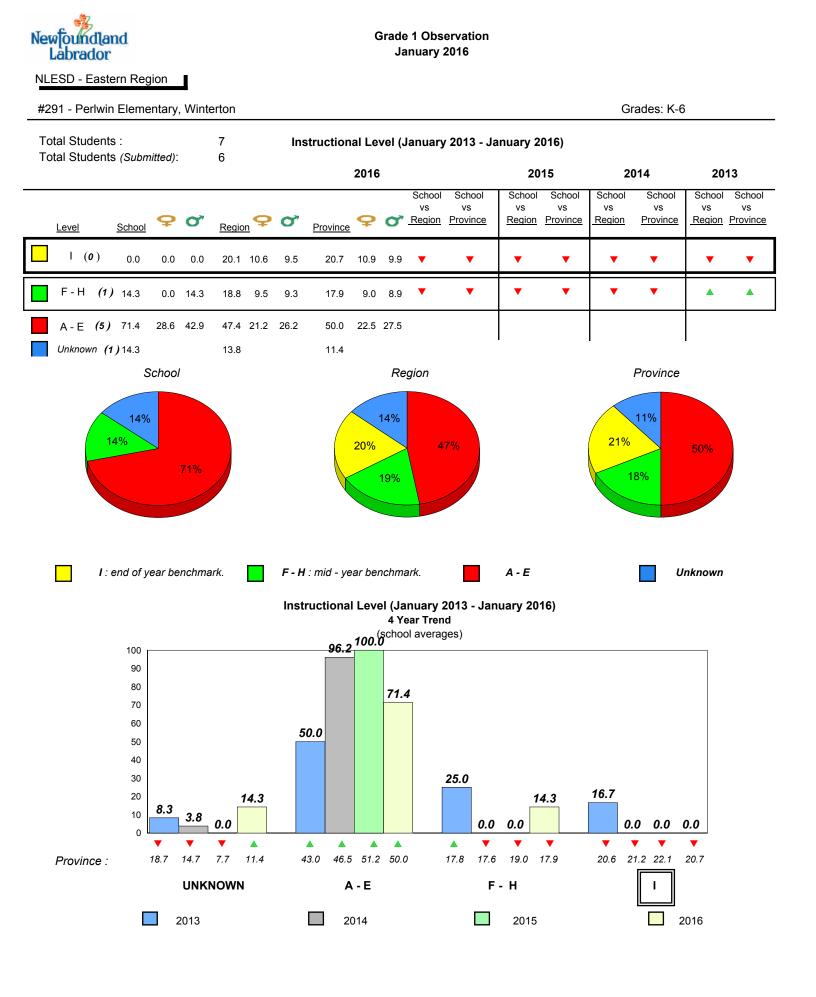

ion of Evaluation and Research, Department of Education and Early Childhood Development





#289 - St. Peter's Elementary, Upper Island Cove

Grades: K-9



Grade 1 Observation

January 2016

denotes school performance vs province.

All percentages are based on AGR number for the above data.

denotes Department did not receive data.

6/15/2017 8:55:48AM 251



All percentages are based on AGR number for the above data.

denotes Department did not receive data.

6/15/2017

252



#291 - Perlwin Elementary, Winterton







denotes school performance vs province.

All percentages are based on AGR number for the above data.

denotes Department did not receive data.

6/15/2017 8:55:48AM 253

Source: Division of Evaluation and Research, Department of Education and Early Childhood Development



denotes Department did not receive data. All percentages are based on AGR number for the above data.



#294 - St. Augustine's Elementary, Bell Island





denotes school performance vs province.

All percentages are based on AGR number for the above data. Source: Division of Evaluation and Research, Department of Education and Early Childhood Development

denotes Department did not receive data.



All percentages are based on AGR number for the above data.

denotes Department did not receive data.



8

7 6

5 4

3 2

1

0

2013

# NLESD - Eastern Region

# #303 - St. Edward's Elementary, Conception Bay South (Kelligrews)



## **Onset Rhyme**



# Dictation

Grades: K-6







denotes school performance vs province.

denotes Department did not receive data.

1 All percentages are base