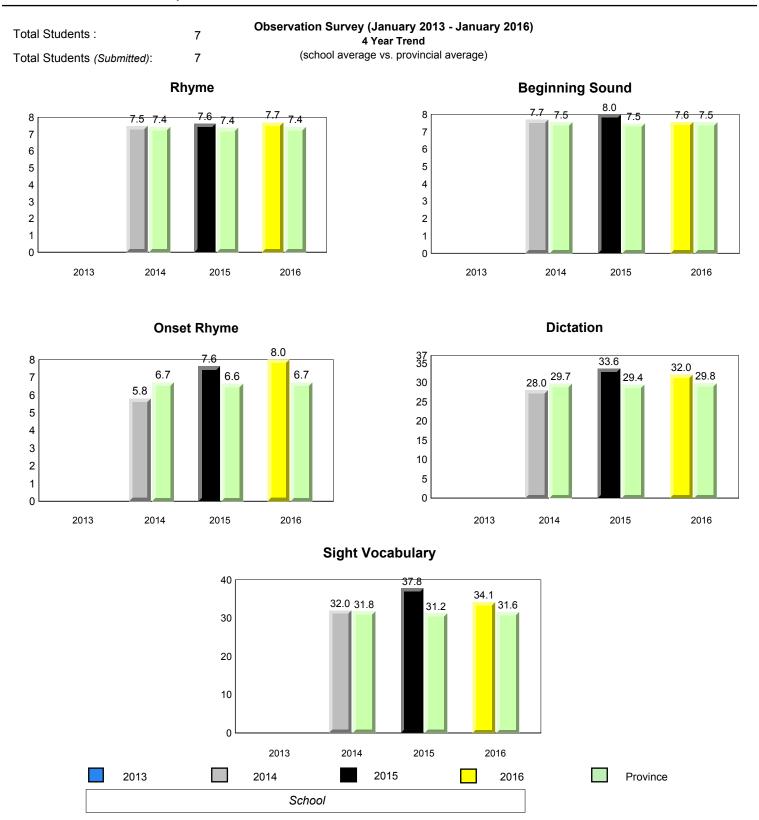

|  |
|                                                                               | 40   |                | 2013                |                                                                  | 2015 2016                                                                     | 0        |              | _    |  |
| 20                                                                            | 13   |                | 2014<br>Schoo       | 2015                                                             | 201                                                                           | <b>о</b> | Province     | e    |  |

denotes Department did not receive data.

All percentages are based on AGR number for the above data.





#431 - Southwest Arm Academy, Little Heart's Ease

Grades: K-12



Grade 1 Observation

January 2016

denotes school performance vs province. All percentages are based on AGR number for the above data.

denotes Department did not receive data.

Source: Division of Evaluation and Research, Department of Education and Early Childhood Development



All percentages are based on AGR number for the above data.

denotes Department did not receive data.



#433 - Tricon Elementary, Bay de Verde





denotes school performance vs province.

All percentages are based on AGR number for the above data.

denotes Department did not receive data.

Source: Division of Evaluation and Research, Department of Education and Early Childhood Development



All percentages are based on AGR number for the above data.

denotes Department did not receive data.



land

Newto

L