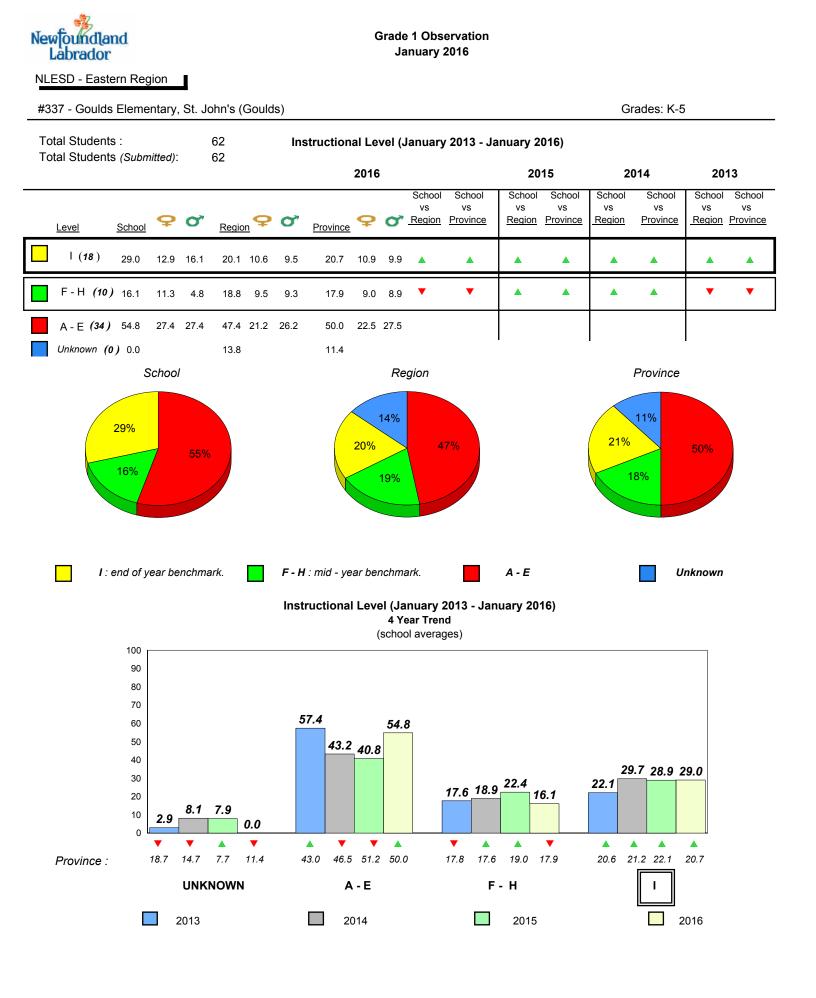

denotes school performance vs province.

All percentages are based on AGR number for the above data.

¥ denotes Department did not receive data.

### Grade 1 Observation January 2016