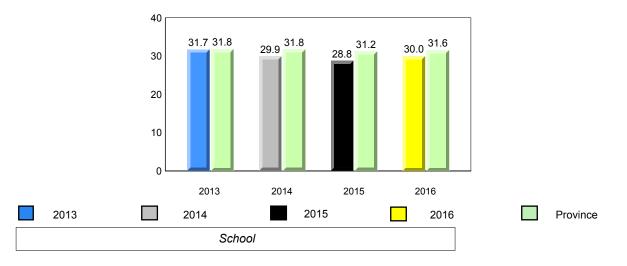

## **Sight Vocabulary**

denotes school performance vs province.

All percentages are based on AGR number for the above data.

denotes Department did not receive data.

ment dia not receive data

All percentages are based on AGR number for the above data.