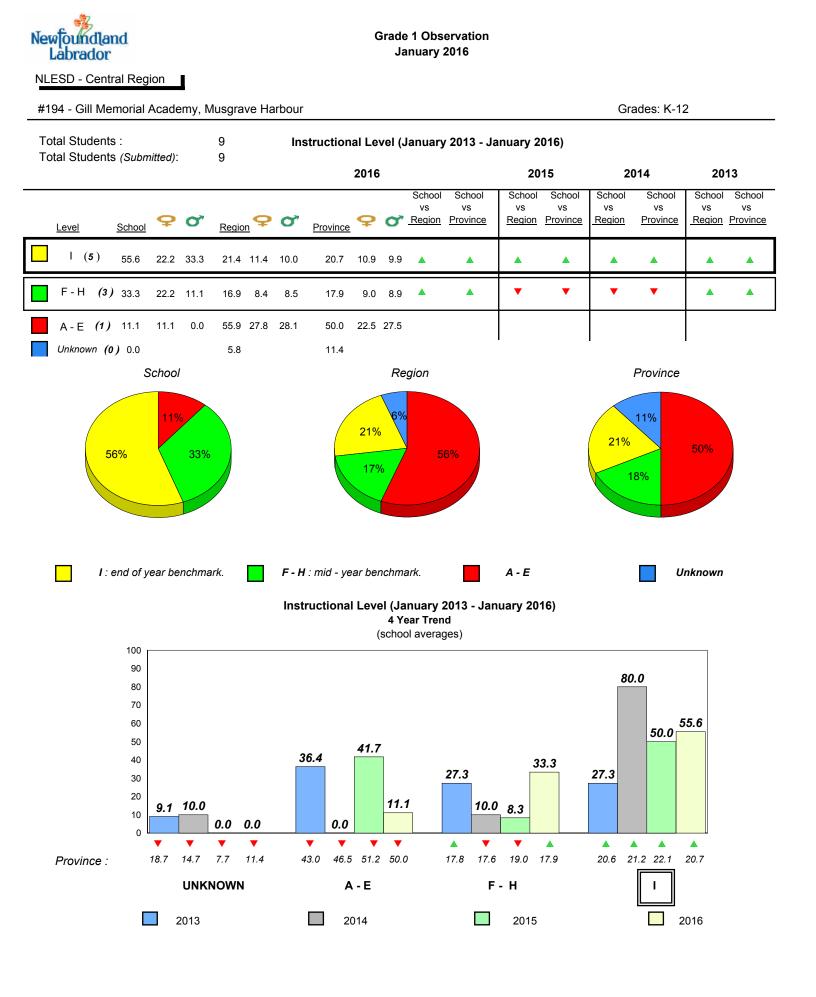

r>2015                   | 2015                | 2016     | ]    | Province                             | 9        |

denotes school performance vs province.
 All percentages are based on AGR number for the above data.

Source: Division of Evaluation and Research, Department of Education and Early Childhood Development

denotes Department did not receive data.





#194 - Gill Memorial Academy, Musgrave Harbour

Grades: K-12



Grade 1 Observation

January 2016

denotes school performance vs province.

All percentages are based on AGR number for the above data.

2013

denotes Department did not receive data.

2015

2016

2016

6/15/2017 8:55:48AM

Province

Source: Division of Evaluation and Research, Department of Education and Early Childhood Development

0

2013

School

1

2014

2014



All percentages are based on AGR number for the above data.

denotes Department did not receive data.



#196 - St. Gabriel's AG, St. Brendan's

Grade 1 Observation January 2016

Grades: K-1,3-4,7-10,12



denotes school performance vs province.
 All percentages are based on AGR number for the above data.

denotes Department did not receive data.



All percentages are based on AGR number for the above data.

denotes Department did not receive data.

6/15/2017 8:55:48AM 162



#202 - Twillingate Island Elementary, Twillingate

Grades: K-6



Grade 1 Observation

January 2016

denotes school performance vs province.

denotes Department did not receive data.

6/15/2017 8:55:48AM

All percentages are based on AGR number for the above data. Source: Division of Evaluation and Research, Depart