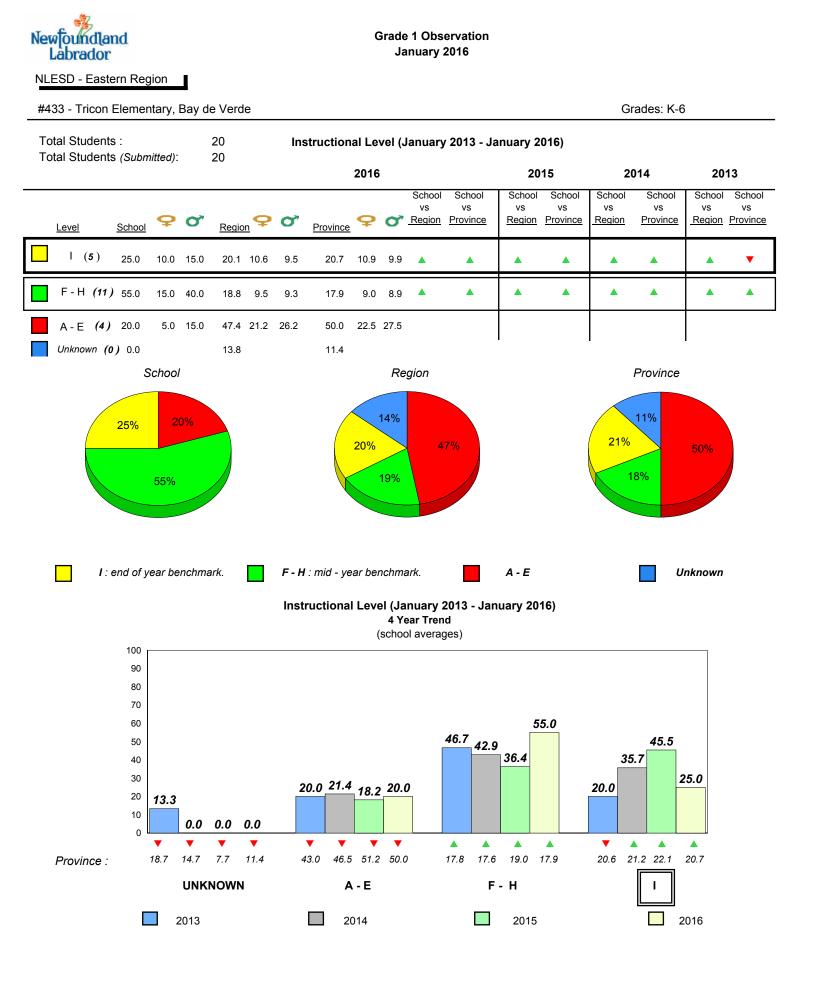

ntages are based on AGR number for the above data.





#431 - Southwest Arm Academy, Little Heart's Ease

Grades: K-12



Grade 1 Observation

January 2016

denotes school performance vs province. All percentages are based on AGR number for the above data.

denotes Department did not receive data.

Source: Division of Evaluation and Research, Department of Education and Early Childhood Development



All percentages are based on AGR number for the above data.

denotes Department did not receive data.



#433 - Tricon Elementary, Bay de Verde





denotes school performance vs province.

All percentages are based on AGR number for the above data.

denotes Department did not receive data.

Source: Division of Evaluation and Research, Department of Education and Early Childhood Development



All percentages are based on AGR number for the above data.

denotes Department did not receive data.



land

Newto

Labrador

#435 - St. Anne's Academy, Dunville

Grades: K-6



Grade 1 Observation

January 2016

School

2013

2014

2014

2015

denotes school performance vs province.

All percentages are based on AGR number for the above data.

2013

denotes Department did not receive data.

2015

2016

2016

6/15/2017 8:55:48AM 323

Province

Source: Division of Evaluation and Research, Department of Education and Early Childhood Development



All percentages are based on AGR number for the above data.

denotes Department did not receive data.



land

Newto

#442 - Persalvic Elementary, Victoria

Grade 1 Observation

January 2016

Grades: K-8



denotes school performance vs provinc