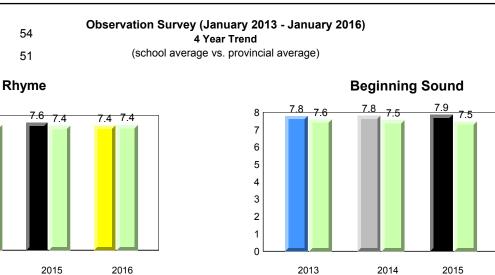

## **Sight Vocabulary**

denotes school performance vs province.

All percentages are based on AGR number for the above data.

denotes Department did not receive data.

ment dia not receive data

All percentages are based on AGR number for the above data.