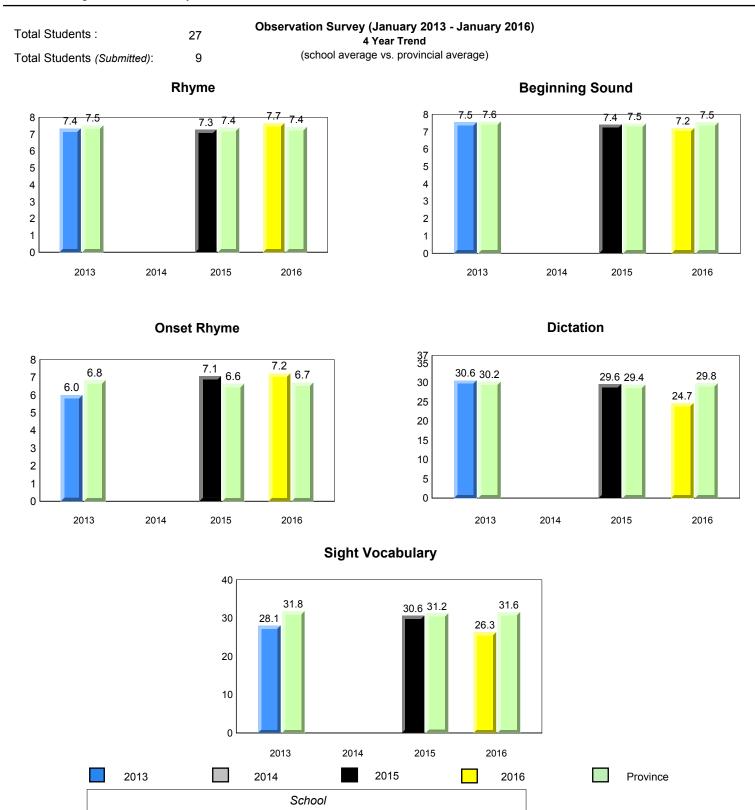

Grade 1 Observation

January 2016

denotes school performance vs province.

All percentages are based on AGR number for the above data.

denotes Department did not receive data.

6/15/2017 8:55:48AM 251



All percentages are based on AGR number for the above data.

denotes Department did not receive data.

6/15/2017

252



#291 - Perlwin Elementary, Winterton







denotes school performance vs province.

All percentages are based on AGR number for the above data.

denotes Department did not receive data.

6/15/2017 8:55:48AM 253

Source: Division of Evaluation and Research, Department of Education and Early Childhood Development



denotes Department did not receive data. All percentages are based on AGR number for the above data.



#294 - St. Augustine's Elementary, Bell Island





denotes school performance vs province.

All percentages are based on AGR number for the above data. Source: Division of Evaluation and Research, Department of Education and Early Childhood Development

denotes Department did not receive data.



All percentages are based on AGR number for the above data.

denotes Department did not receive data.



8

7 6

5 4

3 2

1

0

2013

# NLESD - Eastern Region

# #303 - St. Edward's Elementary, Conception Bay South (Kelligrews)



## **Onset Rhyme**



# Dictation

Grades: K-6







denotes school performance vs province.

denotes Department did not receive data.

1 All percentages are based on AGR number for the above data.



All percentages are based on AGR number for the above data.

denotes Department did not receive data.



Total Studen