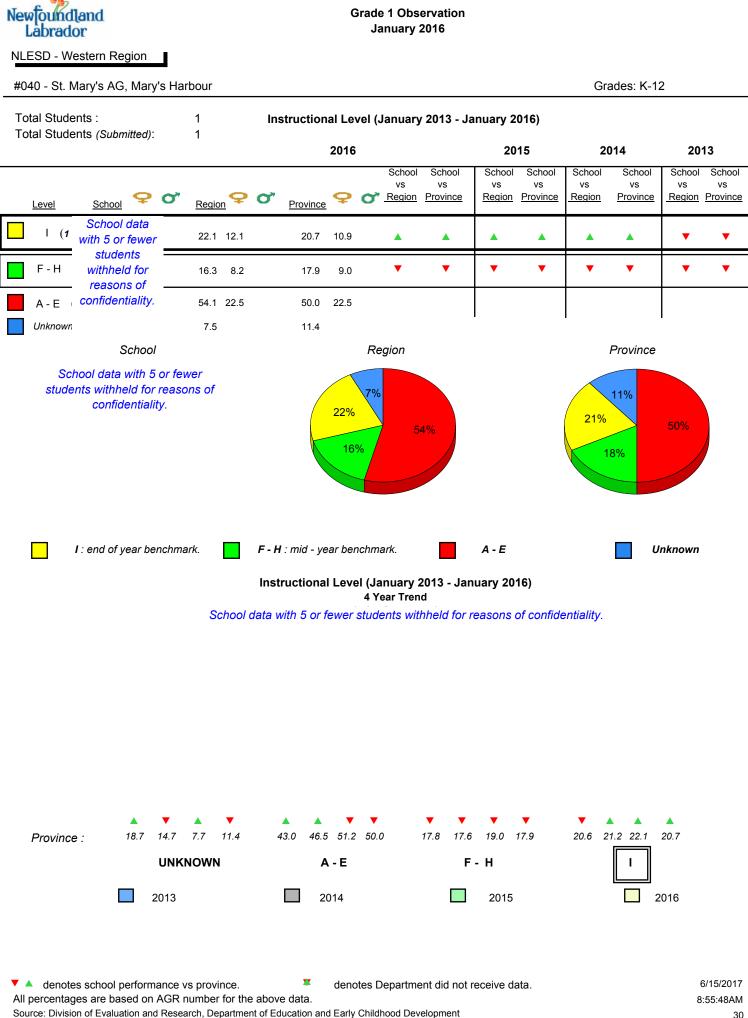

artment of Education and Early Childhood Development

denotes Department did not receive data.

# Newfoundland Labrador

NLESD - Western Region

#032 - Truman Eddison Memorial, Griquet

Grades: K-6



denotes Department did not receive data.

2015

2016

2016

denotes school performance vs province.
 All percentages are based on AGR number for the above data.

2013

Source: Division of Evaluation and Research, Department of Education and Early Childhood Development

10

0

2013

School

2014

2014

2015

Province



All percentages are based on AGR number for the above data.

denotes Department did not receive data.



NLESD - Western Region



denotes school performance vs province.

All percentages are based on AGR number for the above data.

\* denotes Department did not receive data.





NLESD - Western Region

#046 - Bayside Academy, Port Hope Simpson





2013

2015

2016

2016

Province

All percentages are based on AGR number for the above data. Source: Division of Evaluation and Research, Department of Education and Early Childhood Development

20

10

0

2013

School

1

2014

2014



denotes Department did not receive data.

All percentages are based on AGR number for the above data.

| Newfoundland<br>Labrador        |                                                | Grade 1 Observation<br>January 2016                                                       |                                                                               |                |      |  |  |  |
|---------------------------------|------------------------------------------------|----------