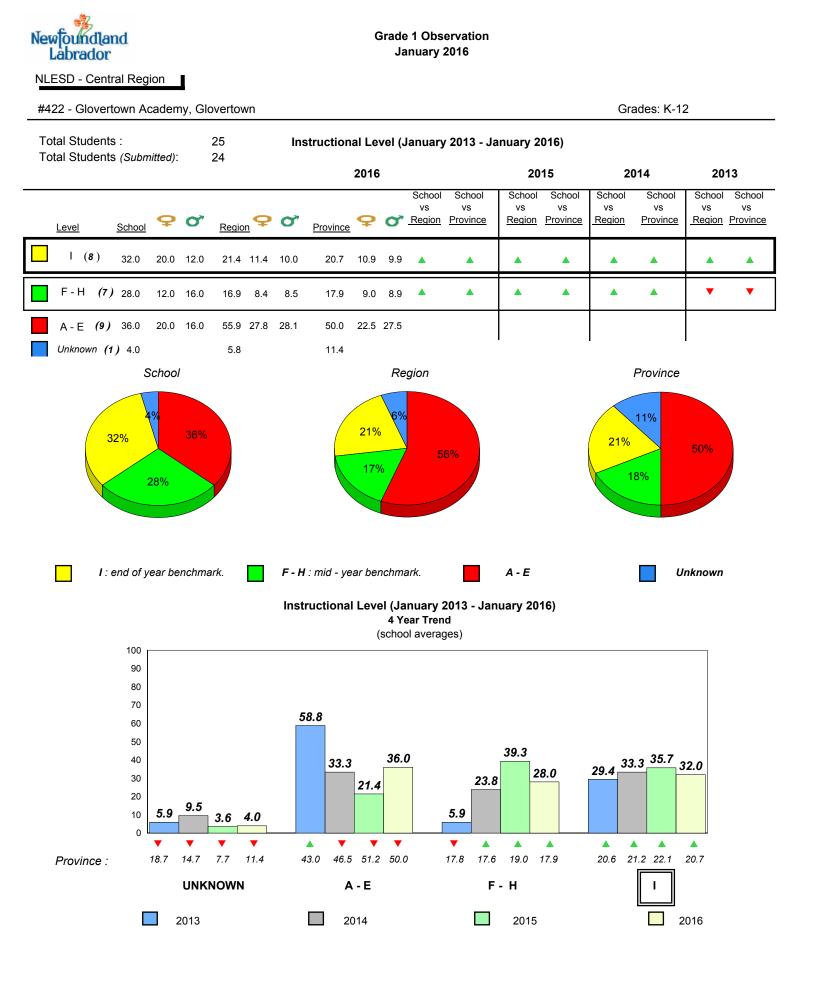

e above data.



All percentages are based on AGR number for the above data.

denotes Department did not receive data.



NLESD - Central Region

#421 - Lakewood Academy, Glenwood

Grades: K-12



denotes school performance vs province.

denotes Department did not receive data.

All percentages are based on AGR number for the above data. Source: Division of Evaluation and Research, Department of Education and Early Childhood Development

1



All percentages are based on AGR number for the above data.

denotes Department did not receive data.



NLESD - Central Region

#422 - Glovertown Academy, Glovertown

Grades: K-12



denotes school performance vs province.

All percentages are based on AGR number for the above data.

denotes Department did not receive data.

6/15/2017 8:55:48AM 193



All percentages are based on AGR number for the above data.

denotes Department did not receive data.



land

Newto

Labrador

#426 - Hillview Academy, Norris Arm

Grades: K-9



1

denotes Department did not receive data.

denotes school performance vs province.



All percentages are based on AGR number for the above data.

denotes Department did not receive data.



NLESD - Central Region 

#478 - New World Island Academy, Summerford

Grades: K-12



Grade 1 Observation

January 2016

denotes school performance vs province. All percentages are based on AGR number for the above data.

denotes Department did not receive data.

6/15/2017 8:55:48AM 197

1



All percentages are based on AGR number for the above data.

denotes Department did not receive data.





Newto

Labrador

land

N