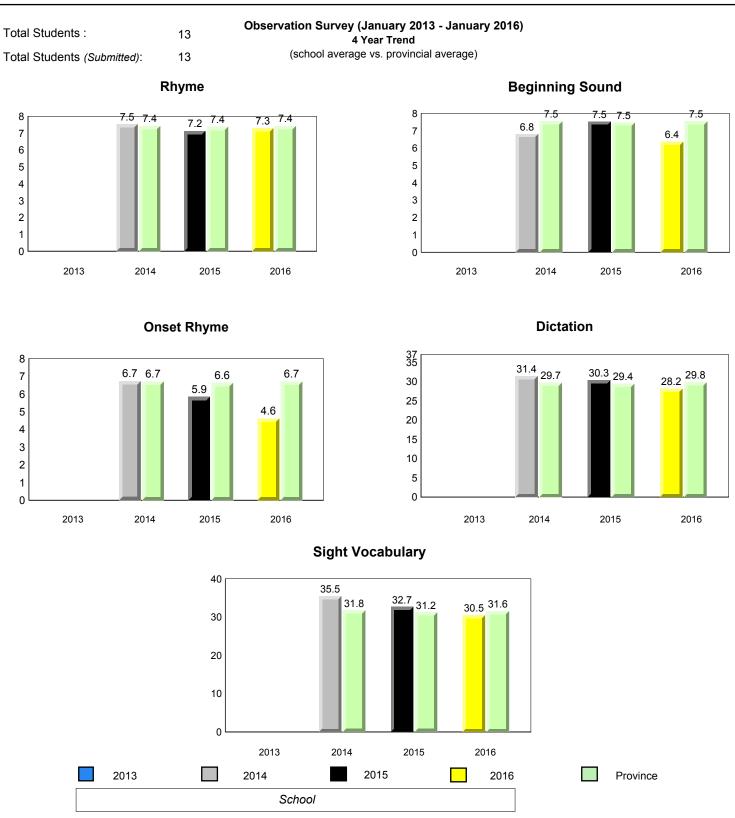

denotes school performance vs province.

All percentages are based on AGR number for the above data.

¥ denotes Department did not receive data.

### Grade 1 Observation January 2016