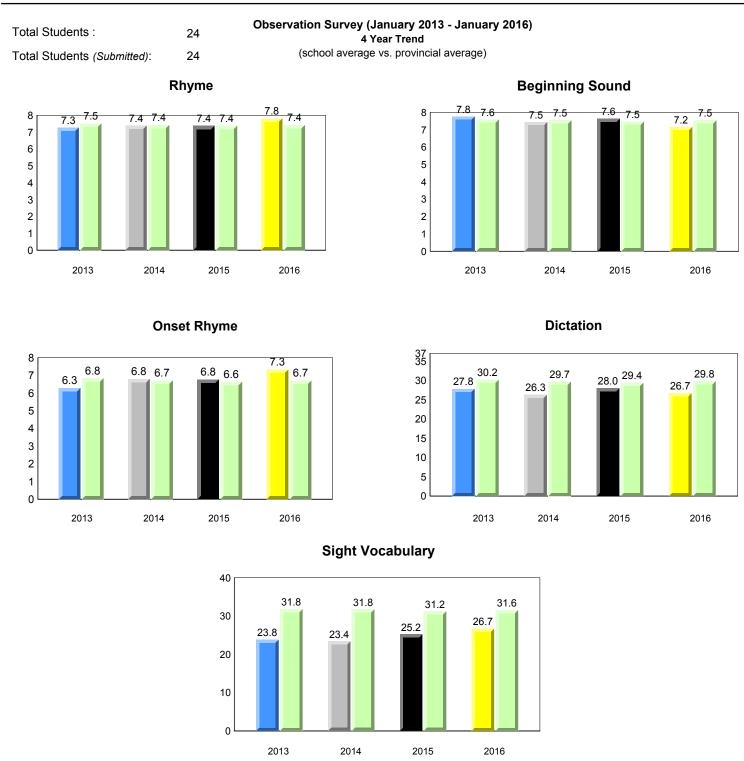

## **Sight Vocabulary**

denotes school performance vs province.

All percentages are based on AGR number for the above data.

denotes Department did not receive data.

ment dia not receive data

All percentages are based on AGR number for the above data.