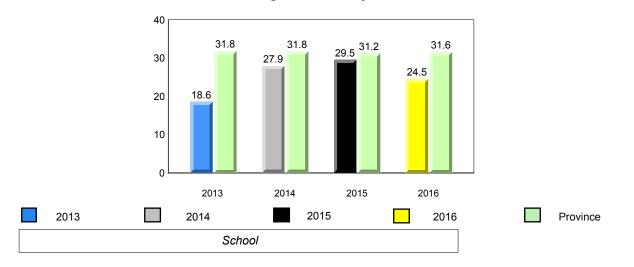

10

0

2013

School

2014

2014

2015

Province

denotes Department did not receive data.



All percentages are based on AGR number for the above data.

denotes Department did not receive data.



#120 - Stephenville Primary, Stephenville

Grade 1 Observation January 2016

Grades: K-3



All percentages are based on AGR number for the above data. Source: Division of Evaluation and Research, Department of Education and Early Childhood Development

1

denotes Department did not receive data.

denotes school performance vs province.



All percentages are based on AGR number for the above data.

denotes Department did not receive data.



#123 - St. Michael's Elementary, Stephenville Crossing

Grades: K-8

2016



Grade 1 Observation

January 2016

**Onset Rhyme** 







Sight Vocabulary



denotes school performance vs province.

All percentages are based on AGR number for the above data.

denotes Department did not receive data.

6/15/2017 8:55:48AM 85



All percentages are based on AGR number for the above data.

denotes Department did not receive data.

| Newfoundland |  |  |  |  |  |
|--------------|--|--|--|--|--|
| Låbrador     |  |  |  |  |  |



denotes school performance vs province.

All percentages are based on AGR number for the above data.

\* denotes Department did not receive data.



Grades: K-2,6,8-11





denotes school performance vs province.

All percentages are based on AGR number for the above data.

denotes Department did not receive data.

6/15/2017 8:55:48AM 88



#388 - Long Range Academy, Cow Head

Grades: K-12



denotes Department did not rec