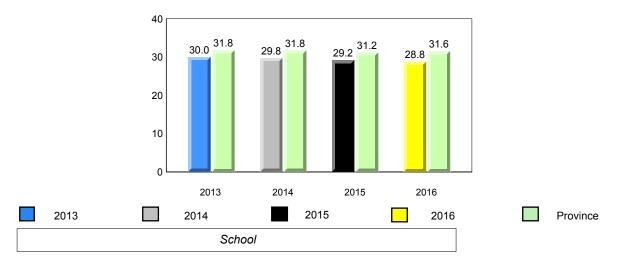

## **Sight Vocabulary**

denotes school performance vs province.

All percentages are based on AGR number for the above data.

denotes Department did not receive data.

ment dia not receive data

All percentages are based on AGR number for the above data.