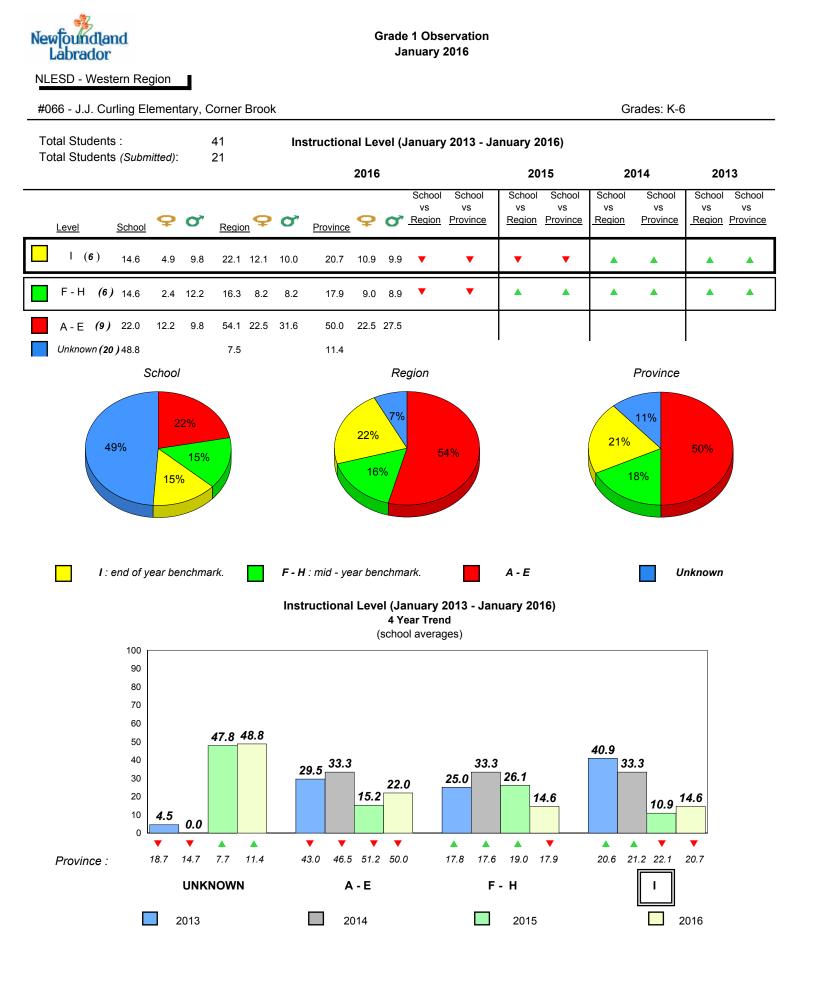

1

denotes Department did not receive data.

denotes school performance vs province.

All percentages are based on AGR number for the above data.

denotes Department did not receive data.

#066 - J.J. Curling Elementary, Corner Brook