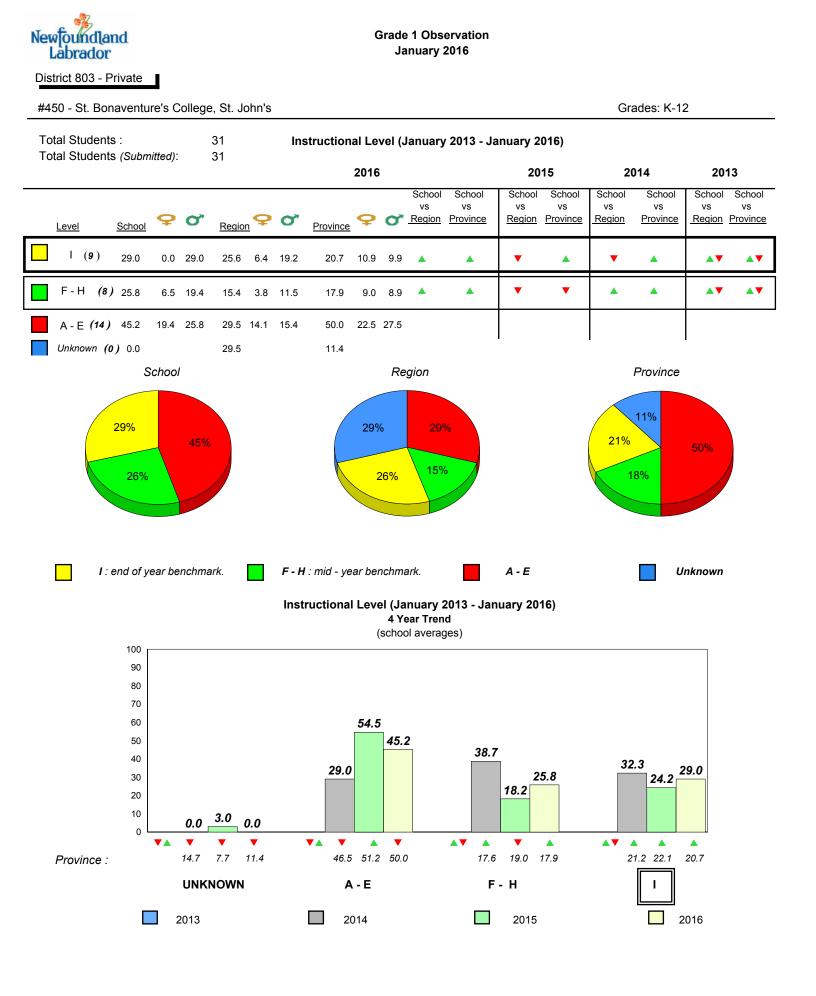

3

#### #375 - Lakecrest-St. John's Independent School, St. John's

8.0

74

2014

17

17



#### **Onset Rhyme**





Grades: K-9



denotes school performance vs province.

denotes Department did not receive data.

6/15/2017 8:55:48AM 347

All percentages are based on AGR number for the above data. Source: Division of Evaluation and Research, Department of Education and Early Childhood Development



All percentages are based on AGR number for the above data.

denotes Department did not receive data.



District 803 - Private

#450 - St. Bonaventure's College, St. John's

Grade 1 Observation January 2016

Grades: K-12



denotes school performance vs province.

All percentages are based on AGR number for the above data.

denotes Department did not receive data.

6/15/2017 8:55:48AM 349



All percentages are based on AGR number for the above data.

denotes Department did not receive data.



District 803 - Private

#453 - Eric G. Lambert All-Grade, Churchill Falls

Grades: K-12



Grade 1 Observation

January 2016

denotes school performance vs province.

All percentages are based on AGR number for the above data.

Source: Division of Evaluation and Research, Department of Education and Early Childhood Development

School

denotes Department did not receive data.



All percentages are based on AGR number for the above data.

denotes Department did not receive data.



denotes Department did not receive data.

denotes school performance vs province.

All percentages are based on AGR number for the above data.



## Newfoundland Labrador District 803 - Private

#376 - Se't