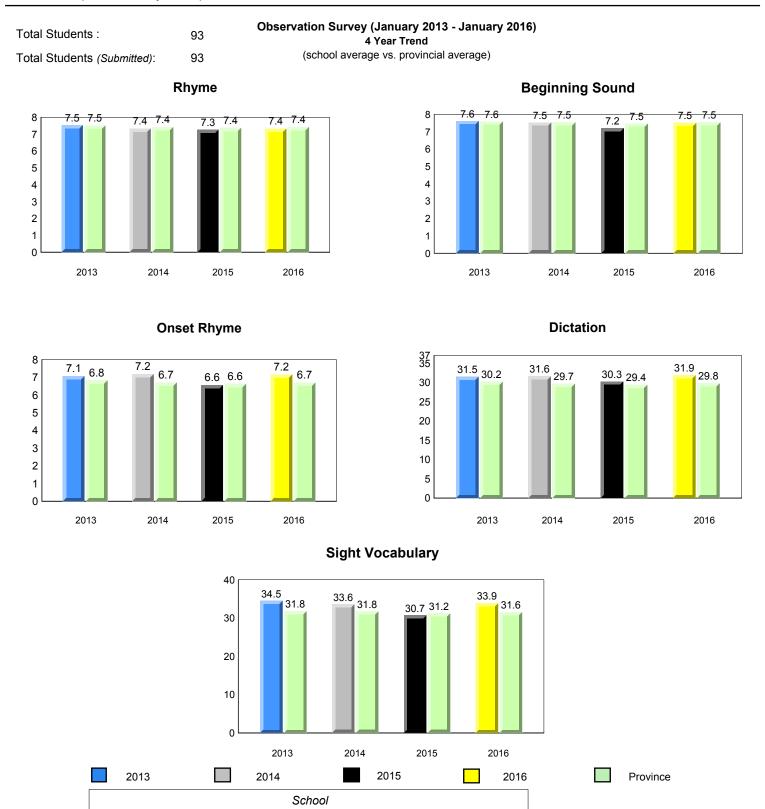

## **Sight Vocabulary**

denotes school performance vs province.

All percentages are based on AGR number for the above data.

denotes Department did not receive data.

ment dia not receive data

All percentages are based on AGR number for the above data.