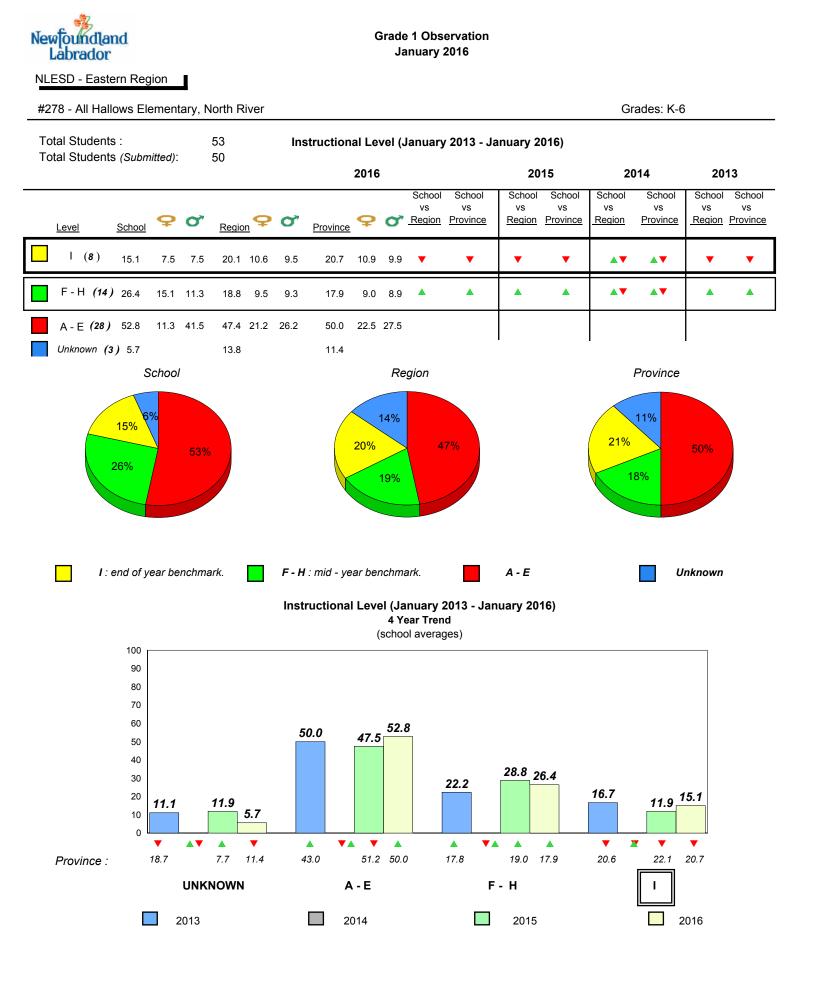

ed on AGR number for the above data.

denotes Department did not receive data.

6/15/2017 8:55:48AM 239

Source: Division of Evaluation and Research, Department of Education and Early Childhood Development



All percentages are based on AGR number for the above data.

denotes Department did not receive data.





denotes school performance vs province.

All percentages are based on AGR number for the above data.

denotes Department did not receive data.

Source: Division of Evaluation and Research, Department of Education and Early Childhood Development

\*







#278 - All Hallows Elementary, North River

Grades: K-6



denotes school performance vs province.

All percentages are based on AGR number for the above data.

denotes Department did not receive data.

6/15/2017 8:55:48AM 243



All percentages are based on AGR number for the above data.

denotes Department did not receive data.



#285 - Holy Redeemer Elementary, Spaniard's Bay

Grades: K-9



Grade 1 Observation

January 2016

denotes school performance vs province.

All percentages are based on AGR number for the above data.

2013

denotes Department did not receive data.

2015

2016

2016

Province

Source: Division of Evaluation and Research, Department of Education and Early Childhood Development

2013

School

2014

2014



All percentages are based on AGR number for the above data.

denotes Department did not receive data.

| ESD - Eastern Regio                                                           | n                                            |      |             |