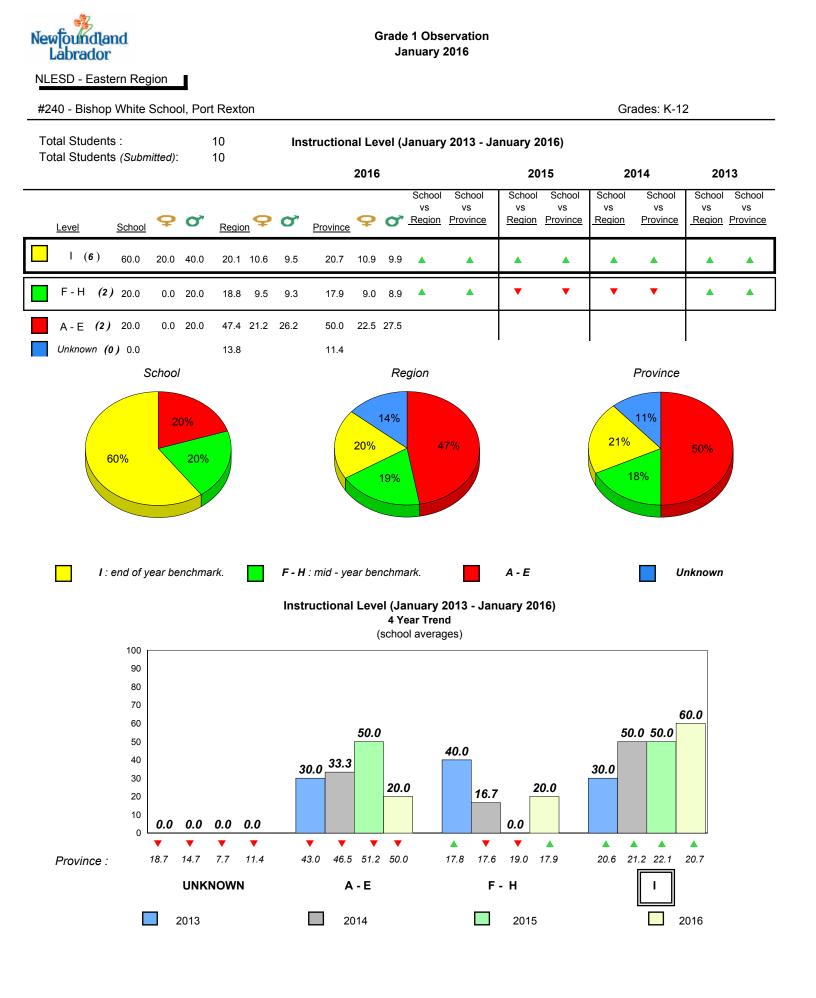

tes Department did not receive data.



#237 - Anthony Paddon Elementary, Musgravetown

Grades: K-6



Grade 1 Observation

January 2016



denotes school performance vs province.

denotes Department did not receive data.

All percentages are based on AGR number for the above data.

Source: Division of Evaluation and Research, Department of Education and Early Childhood Development



All percentages are based on AGR number for the above data.

denotes Department did not receive data.



#240 - Bishop White School, Port Rexton

Grades: K-12



Grade 1 Observation

January 2016

2013

denotes Department did not receive data.

2015

2016

2016

Province

Source: Division of Evaluation and Research, Department of Education and Early Childhood Development

20

10

0

2013

School

2014

2014



All percentages are based on AGR number for the above data.

denotes Department did not receive data.



#243 - Riverside Elementary, Shoal Harbour

Grades: K-6



denotes school performance vs province. All percentages are based on AGR number for the above data.

denotes Department did not receive data.

6/15/2017 8:55:48AM 225



All percentages are based on AGR number for the above data.

denotes Department did not receive data.

6/15/2017 8:55:48AM 226



#258 - Holy Family Elementary, Chapel Arm

Grades: K-6



Grade 1 Observation

January 2016

All percentages are based on AGR number for the above data.

2013

denotes Department did not receive data.

2015

2016

2016

6/15/2017 8:55:48AM 227

Province

Source: Division of Evaluation and Research, Department of Education and Early