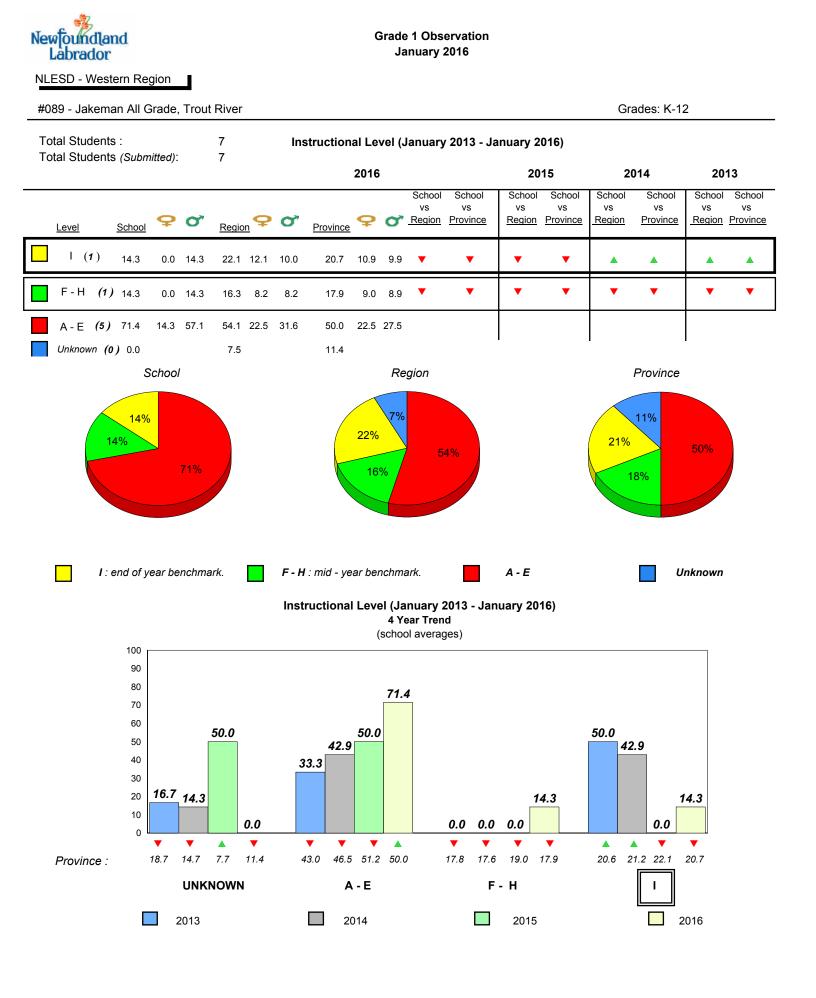

\* denotes Department did not receive data.

#089 - Jakeman All Grade, Trout River

Grade 1 Observation January 2016

Grades: K-12

denotes school performance vs province. All percentages are based on AGR number for the above data.

2013

2016

2015

6/15/2017 8:55:48AM

Province

Source: Division of Evaluation and Research, Department of Education and Early Childhood Development

2014

School

denotes Department did not receive data.

All percentages are based on AGR number for the above data.

denotes Department did not receive data.

| NLESD - Vestern Region       cfrades: K - 12         total Students:          School data with 5 or fewer students withheid for reasons of confidentiality.       School data with 5 or fewer students withheid for reasons of confidentiality.         2013       2014       2015       2018       2013       2014       2015       2016         2013       2014       2015       2016       2013       2014       2015       2016                                                                                                                                                                                                                                                                                                                                                                                                                                                                                                                                                                                                                           | Labrador              | ion 🔳      |      |            | Jan | uary 2016 |              |      |              |          |
|----------------------------------------------------------------------------------------------------------------------------------------------------------------------------------------------------------------------------------------------------------------------------------------------------------------------------------------------------------------------------------------------------------------------------------------------------------------------------------------------------------------------------------------------------------------------------------------------------------------------------------------------------------------------------------------------------------------------------------------------------------------------------------------------------------------------------------------------------------------------------------------------------------------------------------------------------------------------------------------------------------------------------------------------------------------------------------------------------------------------------------------------------------------------------------------------------------------------------------------------|-----------------------|------------|------|------------|-----|-----------|--------------|------|--------------|----------|
| Total Students :       3       Observation Survey (January 2013 - January 2016)<br>4 Year Trend         Total Students (Submitted):       3       (school average vs. provincial average)         School data with 5 or fewer students withheld for<br>reasons of confidentiality.       School data with 5 or fewer students withheld for<br>reasons of confidentiality.         2013       2014       2015       2013       2014       2015       2016         School data with 5 or fewer students withheld for<br>reasons of confidentiality.       School data with 5 or fewer students withheld for<br>reasons of confidentiality.       School data with 5 or fewer students withheld for<br>reasons of confidentiality.         2013       2014       2015       2016       School data with 5 or fewer students withheld for<br>reasons of confidentiality.         2013       2014       2015       2016       2013       2014       2015       2016         2013       2014       2015       2016       2013       2014       2015       2016         2013       2014       2015       2016       2013       2014       2015       2016         2013       2014       2015       2016       2013       2014       2015       2016 |                       |            |      |            |     |           |              |      | Orodaa: K 40 |          |
| Total Students (Submitted):       3       4 Year Trend         Total Students (Submitted):       3       (school average vs. provincial average)         School data with 5 or fewer students withheld for reasons of confidentiality.       School data with 5 or fewer students withheld for reasons of confidentiality.         2013       2014       2015       2016       2013       2014       2015       2016         School data with 5 or fewer students withheld for reasons of confidentiality.       School data with 5 or fewer students withheld for reasons of confidentiality.       2013       2014       2015       2016         School data with 5 or fewer students withheld for reasons of confidentiality.       School data with 5 or fewer students withheld for reasons of confidentiality.       School data with 5 or fewer students withheld for reasons of confidentiality.         2013       2014       2015       2016       2013       2014       2015       2016         2013       2014       2015       2016       2013       2014       2015       2016         2013       2014       2015       2016       2013       2014       2015       2016                                                       | +091 - Burgeo Acaden  | iy, Burgeo |      |            |     |           |              |      | Grades: K-12 |          |
| School data with 5 or fewer students withheld for reasons of confidentiality.       School data with 5 or fewer students withheld for reasons of confidentiality.         2013       2014       2015       2016       2013       2014       2015       2010         School data with 5 or fewer students withheld for reasons of confidentiality.       2013       2014       2015       2010         School data with 5 or fewer students withheld for reasons of confidentiality.       School data with 5 or fewer students withheld for reasons of confidentiality.       School data with 5 or fewer students withheld for reasons of confidentiality.         2013       2014       2015       2016       2013       2014       2015       2016         2013       2014       2015       2016       2013       2014       2015       2016         2013       2014       2015       2016       2013       2014       2015       2016                                                                                                                                                                                                                                                                                                    | Total Students :      |            | 3    | Observatio |     |           | - January 20 | 16)  |              |          |
| reasons of confidentiality.     reasons of confidentiality.       2013     2014     2015     2018       2013     2014     2015     2018       School data with 5 or fewer students withheld for reasons of confidentiality.     School data with 5 or fewer students withheld for reasons of confidentiality.       2013     2014     2015     2018       2013     2014     2015     2018       2013     2014     2015     2018       School data with 5 or fewer students withheld for reasons of confidentiality.     2013     2014     2015     2018                                                                                                                                                                                                                                                                                                                                                                                                                                                                                                                                                                                                                                                                                      | Total Students (Submi | tted):     | 3    | (scł       |     |           | average)     |      |              |          |
| School data with 5 or fewer students withheld for reasons of confidentiality.       School data with 5 or fewer students withheld for         2013       2014       2015       2013       2014       2015       2016         School data with 5 or fewer students withheld for reasons of confidentiality.       School data with 5 or fewer students withheld for       2013       2014       2015       2016                                                                                                                                                                                                                                                                                                                                                                                                                                                                                                                                                                                                                                                                                                                                                                                                                               |                       |            |      |            |     |           |              |      |              | held for |
| School data with 5 or fewer students withheld for reasons of confidentiality.       School data with 5 or fewer students withheld for         2013       2014       2015       2013       2014       2015       2016         School data with 5 or fewer students withheld for reasons of confidentiality.       School data with 5 or fewer students withheld for       2013       2014       2015       2016                                                                                                                                                                                                                                                                                                                                                                                                                                                                                                                                                                                                                                                                                                                                                                                                                               |                       |            |      |            |     |           |              |      |              |          |
| reasons of confidentiality.<br>2013 2014 2015 2016 2013 2014 2015 2016<br>School data with 5 or fewer students withheld for<br>reasons of confidentiality.                                                                                                                                                                                                                                                                                                                                                                                                                                                                                                                                                                                                                                                                                                                                                                                                                                                                                                                                                                                                                                                                                   | 2013                  | 2014       | 2015 | 2016       |     |           | 2013         | 2014 | 2015         | 2016     |
| School data with 5 or fewer students withheld for reasons of confidentiality.                                                                                                                                                                                                                                                                                                                                                                                                                                                                                                                                                                                                                                                                                                                                                                                                                                                                                                                                                                                                                                                                                                                                                                |                       |            |      |            |     |           |              |      |              | held for |
| School data with 5 or fewer students withheld for reasons of confidentiality.                                                                                                                                                                                                                                                                                                                                                                                                                                                                                                                                                                                                                                                                                                                                                                                                                                                                                                                                                                                                                                                                                                                                                                |                       |            |      |            |     |           |              |      |              |          |
| 2013 2014 2015 2016                                                                                                                                                                                                                                                                                                                                                                                                                                                                                                                                                                                                                                                                                                                                                                                                                                                                                                                                                                                                                                                                                                                                                                                                                          | 2013                  | 2014       | 2015 | 2016       |     |           | 2013         | 2014 | 2015         | 2016     |
| <b>_ _ _ _</b>                                                                                                                                                                                                                                                                                                                                                                                                                                                                                                                                                                                                                                                                                                                                                                                                                                                                                                                                                                                                                                                                                                                                                                                                                               |                       |            |      |            |     |           |              |      |              |          |
|                                                                                                                                                                                                                                                                                                                                                                                                                                                                                                                                                                                                                                                                                                                                                                                                                                                                                                                                                                                                                                                                                                                                                                                                                                              |                       |            |      |            |     |           |              |      |              |          |
|                                                                                                                                                                                                                                                                                                                                                                                                                                                                                                                                                                                                                                                                                                                                                                                                                                                                                                                                                                                                                                                                                                                                                                                                                                              | 2                     | 013        |      |            |     |           | _            | 16   | Province     | 2        |
| School                                                                                                                                                                                                                                                                                                                                                                                                                                                                                                                                                                                                                                                                                                                                                                                                                                                                                                                                                                                                                                                                                                                                                                                                                                       |                       |            |      |            |     |           |              |      |              | -        |