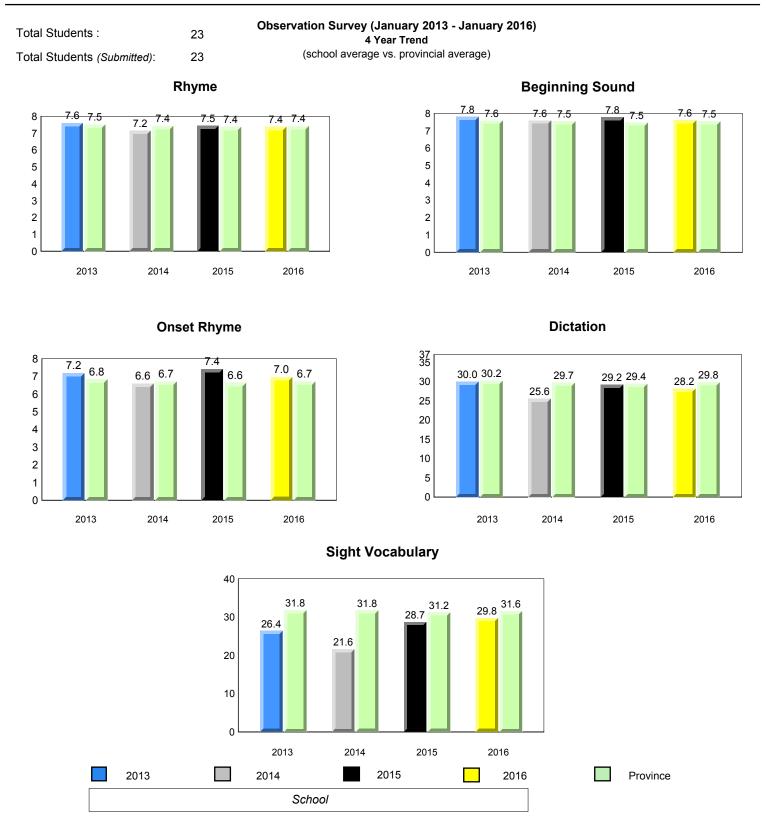

## **Sight Vocabulary**

denotes school performance vs province.

All percentages are based on AGR number for the above data.

denotes Department did not receive data.

ment dia not receive data

All percentages are based on AGR number for the above data.