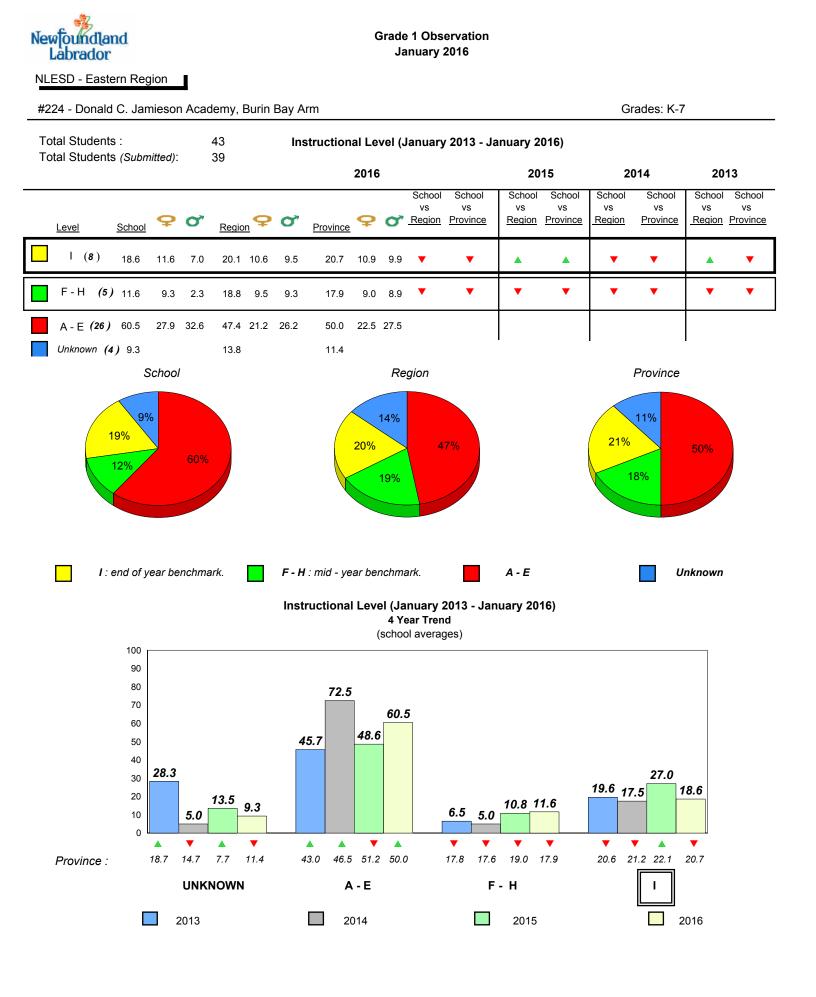

|             | -        |  |

vince. denotes Department did not receive data.

All percentages are based on AGR number for the above data.





NLESD - Eastern Region

#223 - Christ the King School, Rushoon





denotes school performance vs province.

denotes Department did not receive data.

All percentages are based on AGR number for the above data. Source: Division of Evaluation and Research, Department of Education and Early Childhood Development

1



All percentages are based on AGR number for the above data.

denotes Department did not receive data.



NLESD - Eastern Region

#224 - Donald C. Jamieson Academy, Burin Bay Arm

Grades: K-7



Grade 1 Observation

January 2016

denotes school performance vs province.
 All percentages are based on AGR number for the above data.



All percentages are based on AGR number for the above data.

denotes Department did not receive data.



Total Students :

NLESD - Eastern Region

2013

2013

#225 - St. Anne's School, South East Bight





denotes school performance vs province.

All percentages are based on AGR number for the above data.

denotes Department did not receive data.

Source: Division of Evaluation and Research, Department of Education and Early Childhood Development

\*



### NLESD - Eastern Region

#225 - St. Anne's School, South East Bight

Grades: K-2,5-8,10



| Newfoundland<br>Labrador      | G                                              | rade 1 Observation<br>January 2016                                            |                                                          |         |
|------------