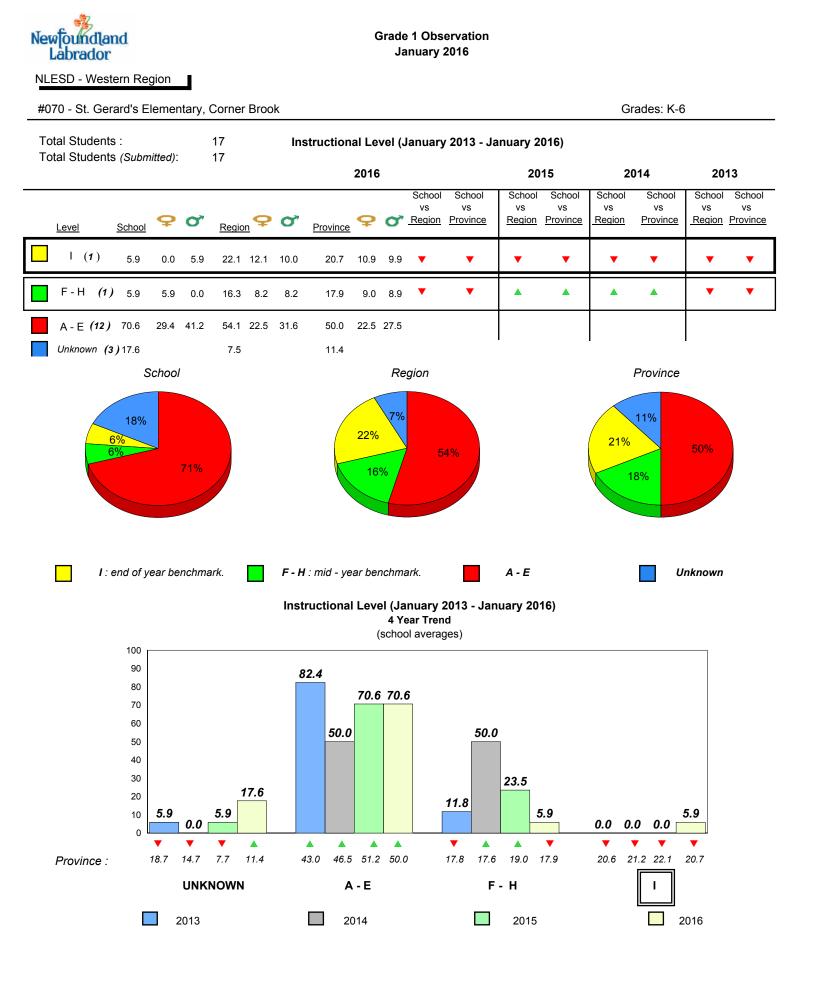

2014

2015

denotes Department did not receive data.

All percentages are based on AGR number for the above data.

denotes Department did not receive data.

#070 - St. Gerard's Elementary, Corner Brook

Grades: K-6

Grade 1 Observation

January 2016

All percentages are based on AGR number for the above data. Source: Division of Evaluation and Research, Department of Education and Early Childhood Development

1

denotes Department did not receive data.

denotes school performance vs province.

All percentages are based on AGR number for the above data.

denotes Department did not receive data.

| Newfou<br>Labra |             |                                  |              |                        | Gra                   |           |            |                  |      |                                 |        |
|-----------------|-------------|----------------------------------|--------------|------------------------|-----------------------|-----------|------------|------------------|------|---------------------------------|--------|
|                 | Western F   | All Grade Scho                   | ol Daniel's  | Harbour                |                       |           |            |                  |      | Grades: K-2                     | 0 / 11 |
| #072 - H        |             |                                  | Doi, Danieis |                        |                       |           |            |                  | 10   | Graues. K-2                     | 2,4-11 |
| Total Stu       |             |                                  | 2            | Observation            | 4                     | Year Tre  | ənd        |                  | 16)  |                                 |        |
| Total Stu       | udents (Sul | omitted):                        | 2            | (Scho                  | ool averag            | e vs. pro | ovinciai a | average)         |      |                                 |        |
|                 | School data | a with 5 or few<br>reasons of cc |              |                        |                       |           |            | School data<br>r |      | ver students<br>onfidentiality. |        |
|                 |             |                                  |              |                        |                       |           |            |                  |      |                                 |        |
|                 | 2013        | 2014                             | 2015         | 2016                   |                       |           |            | 2013             | 2014 | 2015                            | 2016   |
|                 |             |                                  |              |                        |                       |           |            |                  |      |                                 |        |
|                 | School da   | ta with 5 or fe<br>reasons of c  |              | 's withheld for<br>'y. |                       |           |            | School data<br>r |      | ver students<br>onfidentiality. |        |
|                 | 2013        | 2014                             | 2015         | 2016                   |                       |           |            | 2013             | 2014 | 2015                            | 2016   |
|                 |             |                                  |              | School data<br>ri      | with 5 or<br>easons o |           |            |                  |      |                                 |        |
|                 |             |                                  |              |                        |                       |           |            |                  |      |                                 |        |
|                 |             |                                  |              | 2013                   | 2014                  |           | 2015       | 2016             |      |                                 |        |
|                 |             | 2013                             |              | 2014                   |                       | 2015      |            | 20               | 16   | Pro Pro                         | vince  |
|                 |             |                                  |              | Schoo                  | 1                     |           |            |                  |      |                                 |        |
|                 |             |                                  |              |                        |                       |           |            |                  |      |                                 |        |