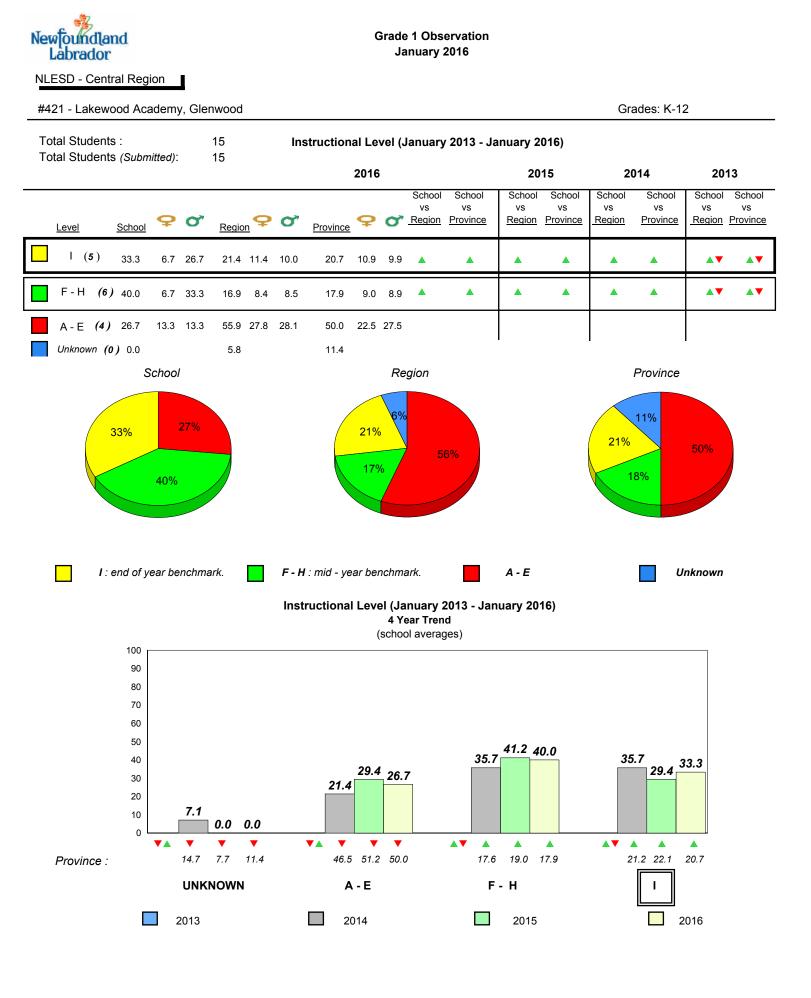

epartment did not receive data.



7.7

7.4

2014

Rhyme

7.6

7.4

7.7

7.4

2016

Newto

8

7 6

5

4

3 2

1

0

Labrador

land

7.7 7.5

2013

4 Year Trend

### Grades: K-6



# **Onset Rhyme**

2015



# Dictation







denotes school performance vs province.

denotes Department did not receive data.

All percentages are based on AGR number for the above data.



All percentages are based on AGR number for the above data.

denotes Department did not receive data.



NLESD - Central Region

#421 - Lakewood Academy, Glenwood

Grades: K-12



denotes school performance vs province.

denotes Department did not receive data.

All percentages are based on AGR number for the above data. Source: Division of Evaluation and Research, Department of Education and Early Childhood Development

1



All percentages are based on AGR number for the above data.

denotes Department did not receive data.



NLESD - Central Region

#422 - Glovertown Academy, Glovertown

Grades: K-12



denotes school performance vs province.

All percentages are based on AGR number for the above data.

denotes Department did not receive data.

6/15/2017 8:55:48AM 193



All percentages are based on AGR number for the above data.

denotes Department did not receive data.



land

Newto

Labrador

#426 - Hillview Academy, Norris Arm

Grades: K-9



1

denotes Department did not receive data.

denotes school performance vs province.



All percentages are based on AGR number for the above data.

denotes Department did not receive data.



NLESD - Central Region 

#478 - New World Island Academy, Summerford