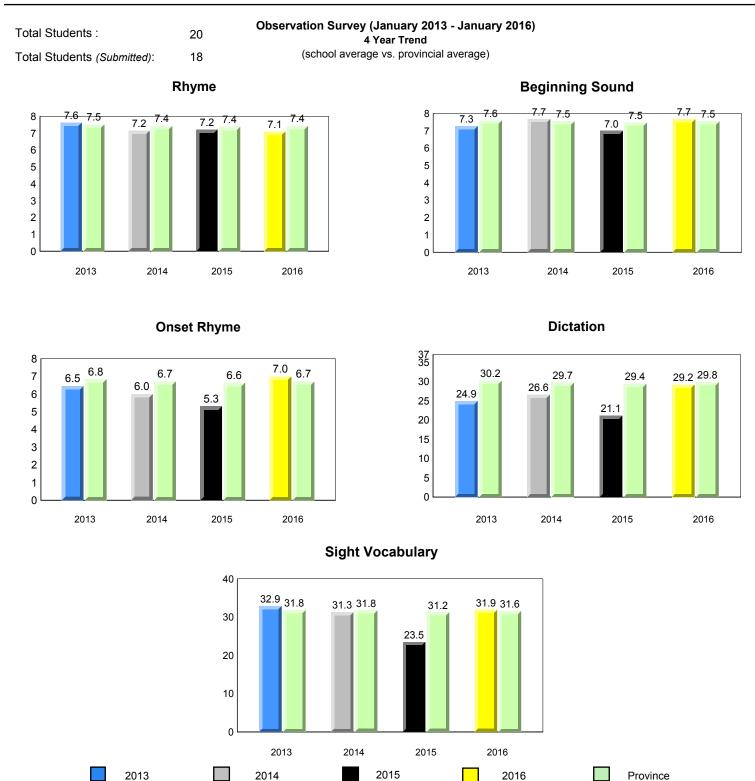

## **Sight Vocabulary**

denotes school performance vs province.

All percentages are based on AGR number for the above data.

denotes Department did not receive data.

ment dia not receive data

All percentages are based on AGR number for the above data.