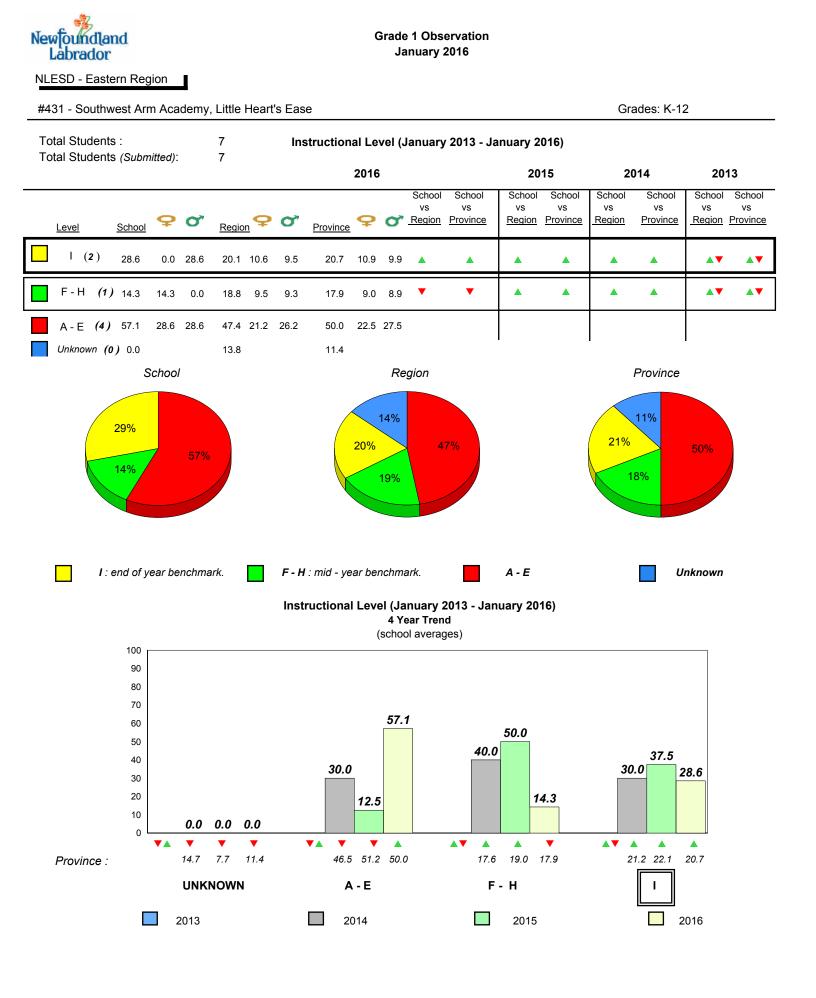

|              | _    |  |
| 20                                                                            | 13   |                | 2014<br>Schoo       | 2015                                                             | 201                                                                           | <b>о</b> | Province     | e    |  |

denotes Department did not receive data.

All percentages are based on AGR number for the above data.





#431 - Southwest Arm Academy, Little Heart's Ease

Grades: K-12



Grade 1 Observation

January 2016

denotes school performance vs province. All percentages are based on AGR number for the above data.

denotes Department did not receive data.

Source: Division of Evaluation and Research, Department of Education and Early Childhood Development



All percentages are based on AGR number for the above data.

denotes Department did not receive data.



#433 - Tricon Elementary, Bay de Verde





denotes school performance vs province.

All percentages are based on AGR number for the above data.

denotes Department did not receive data.

Source: Division of Evaluation and Research, Department of Education and Early Childhood Development



All percentages are based on AGR number for the above data.

denotes Department did not receive data.



land

Newto

Labrador

#435 - St. Anne's Academy, Dunville

Grades: K-6



Grade 1 Observation

January 2016

School

2013

2014

2014

2015

denotes school performance vs province.

All percentages are based on AGR number for the above data.

2013

denotes Department did not receive data.

2015