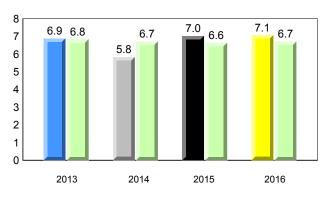

### #005 - Peacock Primary School, Happy Valley-Goose Bay

Grades: K-3

7.5

2016

7.2