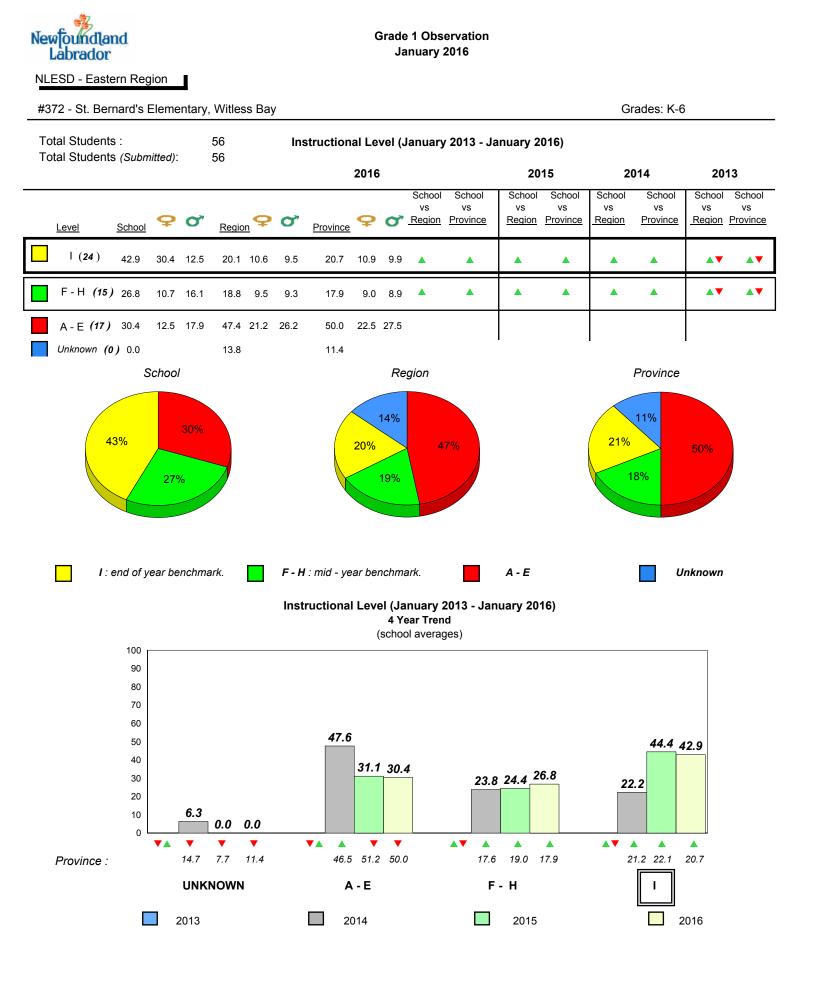

Labrador

land

New

#### #371 - Upper Gullies Elementary, Conception Bay South (Upper Gullies)

Grades: K-6



Grade 1 Observation

January 2016

denotes school performance vs province.

All percentages are based on AGR number for the above data.

2013

2015

2016

2016

Province

Source: Division of Evaluation and Research, Department of Education and Early Childhood Development

10

0

2013

School

2014

2014

denotes Department did not receive data.



All percentages are based on AGR number for the above data.

denotes Department did not receive data.



#372 - St. Bernard's Elementary, Witless Bay

Grades: K-6



denotes school performance vs province.

All percentages are based on AGR number for the above data.

denotes Department did not receive data.

6/15/2017 8:55:48AM 313



All percentages are based on AGR number for the above data.

denotes Department did not receive data.

#427 - Holy Name of Mary Academy, Lawn



denotes school performance vs province.

All percentages are based on AGR number for the above data.

\* denotes Department did not receive data.



| NLESD - Eastern Region                                                        |      |                |                     |                                                                  |                                                                               |          |              |      |  |
|-------------------------------------------------------------------------------|------|----------------|---------------------|------------------------------------------------------------------