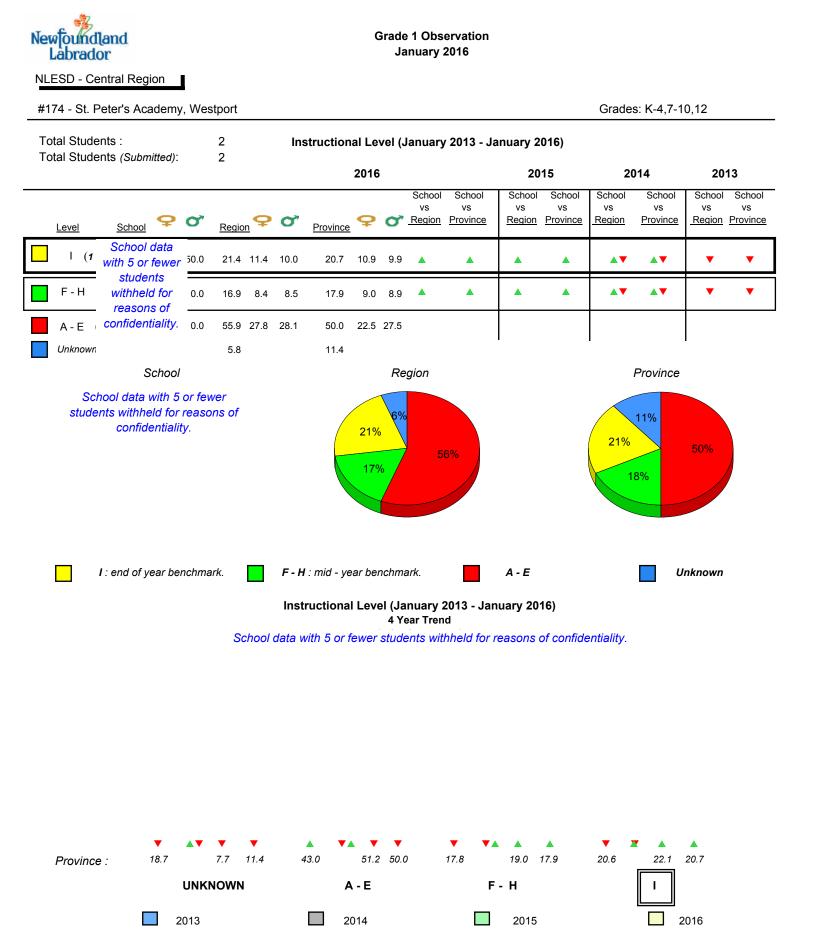

| 2013                           |        | 2014                 | 2015                                                           | 2010                                                                          | 6                               | Provinc                            | е         |  |
|                                                                               |                                |        | Schoo                | I                                                              |                                                                               |                                 |                                    |           |  |

denotes Department did not receive data.

All percentages are based on AGR number for the above data.



All percentages are based on AGR number for the above data.

denotes Department did not receive data.

6/15/2017 8:55:48AM 138



#177 - Greenwood Academy, Campbellton

Grades: K-9



Grade 1 Observation

January 2016

denotes school performance vs province.

All percentages are based on AGR number for the above data.

denotes Department did not receive data.

6/15/2017 8:55:48AM 139



All percentages are based on AGR number for the above data.

denotes Department did not receive data.



land

Newto

Labrador

#178 - Phoenix Academy, Carmanville





denotes school performance vs province.
 All percentages are based on AGR number for the above data.

denotes Department did not receive data.

6/15/2017 8:55:48AM 141



All percentages are based on AGR number for the above data.

denotes