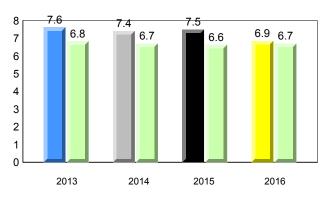

ll percentages are based on AGR number for the above data.

denotes Department did not receive data.



#318 - Holy Family Elementary, Paradise





2013

denotes Department did not receive data.

2015

2016

2016

6/15/2017 8:55:48AM 269

Province

All percentages are based on AGR number for the above data. Source: Division of Evaluation and Research, Department of Education and Early Childhood Development

0

2013

School

1

2014

2014



All percentages are based on AGR number for the above data.

denotes Department did not receive data.



Total Students :

8

7 6

5 4

3 2

1

0

# NLESD - Eastern Region

Total Students (Submitted):

7.4 7.5

2013

#### #320 - Beachy Cove Elementary, Portugal Cove - St. Philip's

7.5 7.4

2014



Grade 1 Observation

January 2016

# **Onset Rhyme**



# Dictation







denotes school performance vs province.

All percentages are based on AGR number for the above data.

denotes Department did not receive data.

Source: Division of Evaluation and Research, Department of Education and Early Childhood Development

1

Grades: K-6

7.6 7.5



All percentages are based on AGR number for the above data.

denotes Department did not receive data.



#325 - Bishop Abraham Elementary, St. John's

#### Grades: K-6



denotes school performance vs province.

denotes Department did not receive data.

All percentages are based on AGR number for the above data. Source: Division of Evaluation and Research, Department of Education and Early Childhood Development



All percentages are based on AGR number for the above data.

denotes Department did not