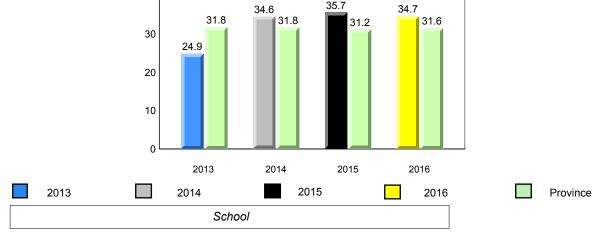

denotes Department did not receive data.

6/15/2017 8:55:48AM

#007 - Amos Comenius Memorial School, Hopedale

Grades: K-12

Grade 1 Observation

January 2016

denotes school performance vs province.

All percentages are based on AGR number for the above data.

denotes Department did not receive data.

6/15/2017 8:55:48AM

All percentages are based on AGR number for the above data.

6

denotes Department did not receive data.