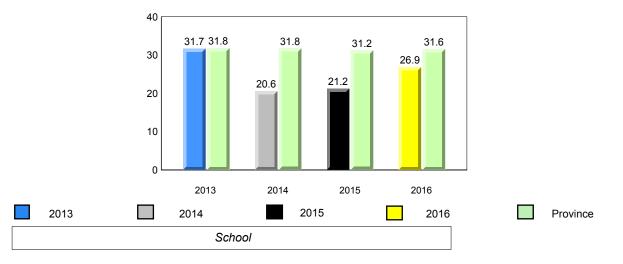

enwood Academy, Campbellton

Grades: K-9



Grade 1 Observation

January 2016

denotes school performance vs province.

All percentages are based on AGR number for the above data.

denotes Department did not receive data.

6/15/2017 8:55:48AM 139



All percentages are based on AGR number for the above data.

denotes Department did not receive data.



land

Newto

Labrador

#178 - Phoenix Academy, Carmanville





denotes school performance vs province.
 All percentages are based on AGR number for the above data.

denotes Department did not receive data.

6/15/2017 8:55:48AM 141



All percentages are based on AGR number for the above data.

denotes Department did not receive data.



#179 - Centreville Academy, Centreville-Wareham

Grades: K-9



Grade 1 Observation

January 2016









denotes school performance vs province.

All percentages are based on AGR number for the above data.

denotes Department did not receive data.

6/15/2017 8:55:48AM 143



All percentages are based on AGR number for the above data.

denotes Department did not receive data.



Grade 1 Observation January 2016

Grades: K-1,3-7,9-11

## #180 - A. R. Scammell Academy, Change Islands



denotes school performance vs province.

All percentages are based on AGR number for the above data.

denotes Department did not receive data.

Source: Division of Evaluation and Research, Department of Education and Early Childhood Development

\*



| Newfoundland<br>Labrador        | Gr                                             | ade 1 Observation<br>January 2016                            |