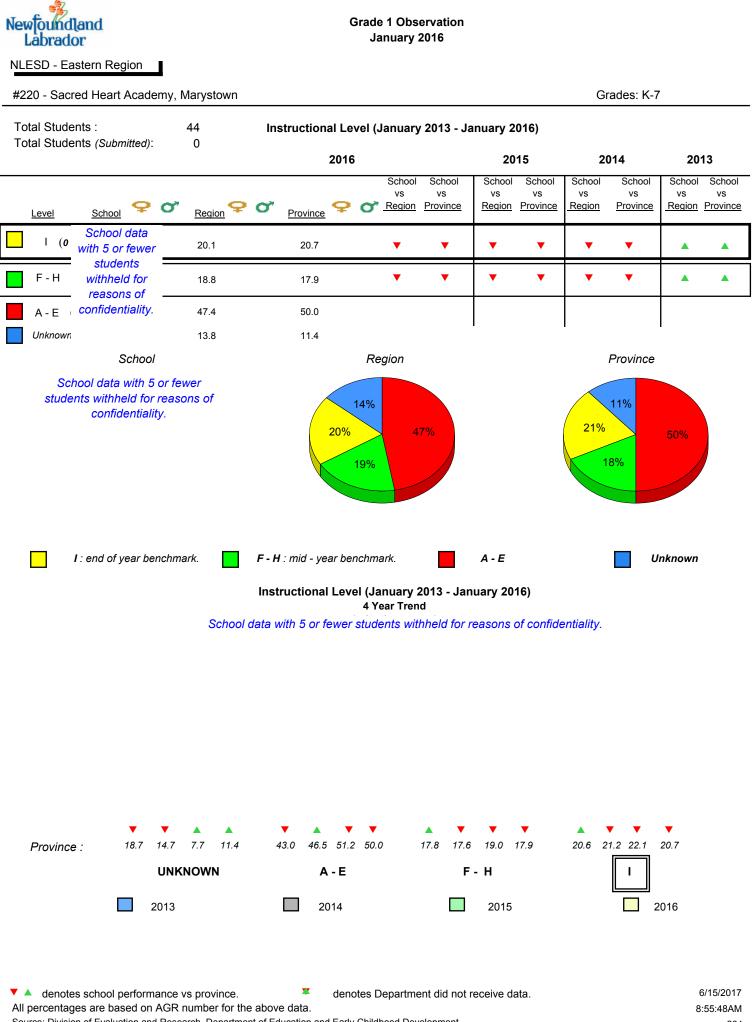

|                                                                                     | 2013<br>2014 | 2014 2015                                     | 2016                                                                          |               | Province    | 9        |  |
|                                                                               |                                                                                     | School       |                                               | 2010                                                                          |               |             | -        |  |

vince. denotes Department did not receive data.

All percentages are based on AGR number for the above data.





NLESD - Eastern Region

#223 - Christ the King School, Rushoon





denotes school performance vs province.

denotes Department did not receive data.

All percentages are based on AGR number for the above data. Source: Division of Evaluation and Research, Department of Education and Early Childhood Development

1



All percentages are based on AGR number for the above data.

denotes Department did not receive data.



NLESD - Eastern Region

#224 - Donald C. Jamieson Academy, Burin Bay Arm

Grades: K-7



Grade 1 Observation

January 2016

denotes school performance vs province.
 All percentages are based on AGR number for the above data.



All percentages are based on AGR number for the above data.

denotes Department did not receive data.



Total Students :

NLESD - Eastern Region