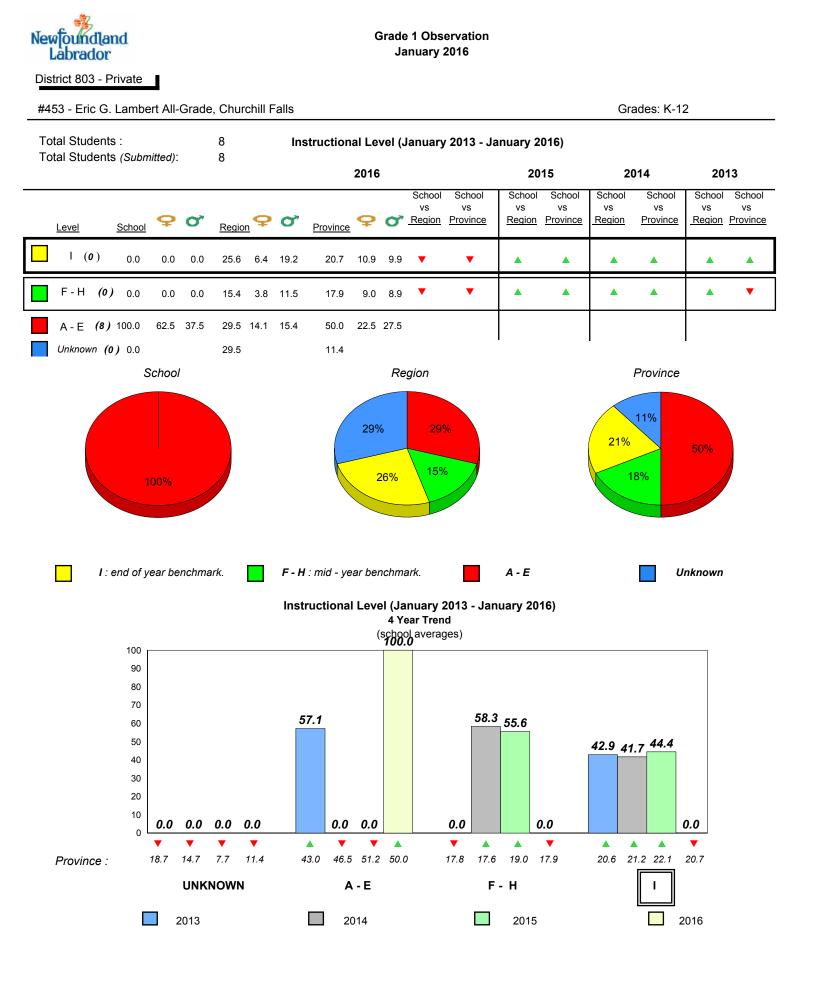

id not receive data.



District 803 - Private

#450 - St. Bonaventure's College, St. John's

Grade 1 Observation January 2016

Grades: K-12



denotes school performance vs province.

All percentages are based on AGR number for the above data.

denotes Department did not receive data.

6/15/2017 8:55:48AM 349



All percentages are based on AGR number for the above data.

denotes Department did not receive data.



District 803 - Private

#453 - Eric G. Lambert All-Grade, Churchill Falls

Grades: K-12



Grade 1 Observation

January 2016

denotes school performance vs province.

All percentages are based on AGR number for the above data.

Source: Division of Evaluation and Research, Department of Education and Early Childhood Development

School

denotes Department did not receive data.



All percentages are based on AGR number for the above data.

denotes Department did not receive data.



denotes Department did not receive data.

denotes school performance vs province.

All percentages are based on AGR number for the above data.



## Newfoundland Labrador District 803 - Private

#376 - Se't Anneway Kegnamogwom, Conne River

Grades: K-12



Grade 1 Observation

January 2016

denotes school performance vs province.

denotes Department did not receive data.

6/15/2017 8:55:48AM 355



All percentages are based on AGR number for the above data.

denotes Department did not receive data.



Grade 1 Observation January 2016

denotes school performance vs province.
 All percentages are based on AGR number for the above data.
 Source: Division of Evaluation and Research, Depar