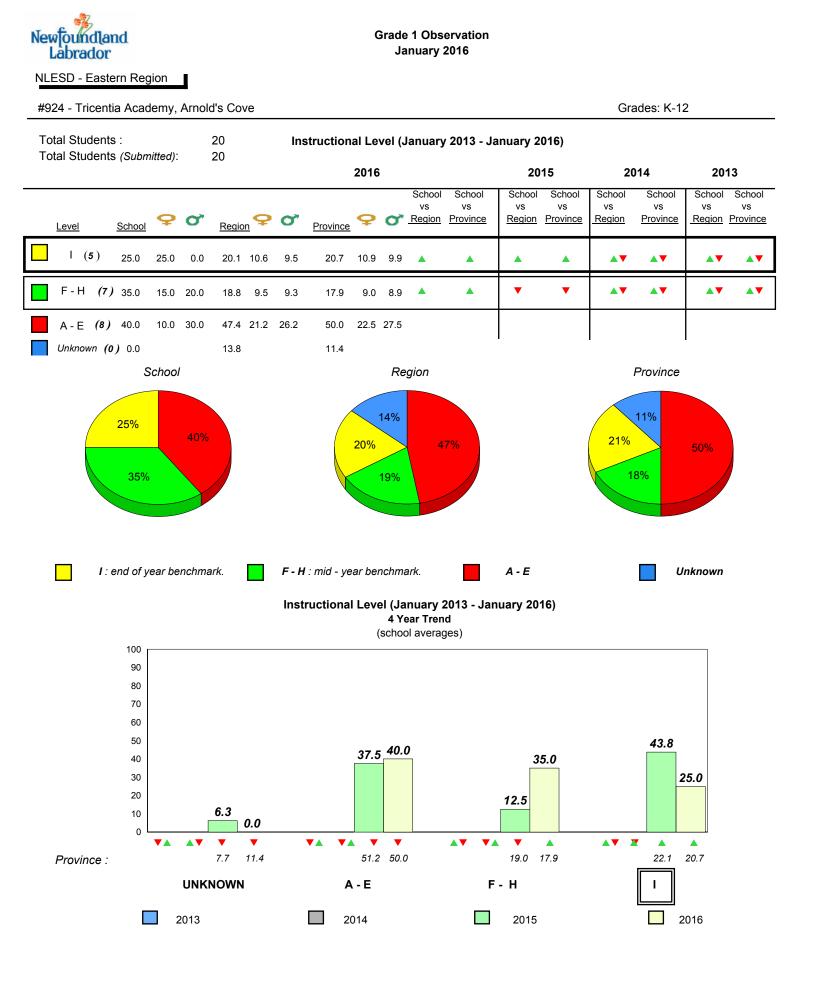

|                                                                               |             |      |  |  |  |

All percentages are based on AGR number for the above data.

Source: Division of Evaluation and Research, Department of Education and Early Childhood Development

X

denotes Department did not receive data.







All percentages are based on AGR number for the above data.

denotes Department did not receive data.

6/15/2017 8:55:48AM 337





All percentages are based on AGR number for the above data.

denotes Department did not receive data.

# Newfoundland Labrador

## #924 - Tricentia Academy, Arnold's Cove

Grades: K-12



denotes school performance vs province.

denotes Department did not receive data.

6/15/2017 8:55:48AM 339



All percentages are based on AGR number for the above data.

denotes Department did not receive data.



NLESD - Eastern Region

#951 - Paradise Elementary, Paradise

Grade 1 Observation January 2016

Grades: K-6



denotes school performance vs province. denotes Department did not receive data. All percentages are based on AGR number for the above data.



All percentages are based on AGR number for the above data.

denotes Department did not receive data.



NLESD - Eastern Region

#952 - Elizabeth Park Elementary School, Paradise

Grades: K-6



Grade 1 Observation

January 2016

denotes school performance vs province.

All percentages are based on AGR number for the above data.

2013

2015

2016

2016

Province

Source: Division of Evaluation and Research, Department of Education and