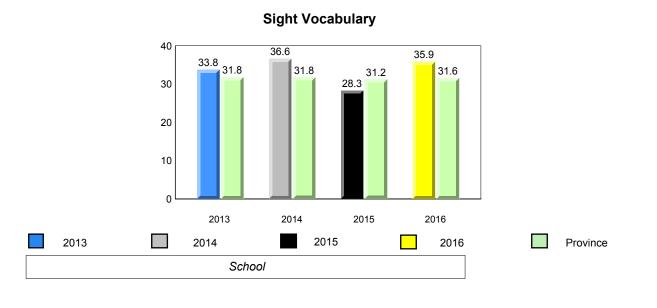

Department did not receive data.



#259 - Coley's Point Primary, Coley's Point

Grades: K-3



2013

denotes Department did not receive data.

2015

2016

2016

6/15/2017 8:55:48AM

Province

Source: Division of Evaluation and Research, Department of Education and Early Childhood Development

0

2013

School

1

2014

2014



All percentages are based on AGR number for the above data.

denotes Department did not receive data.



3

2

1

0

2013

2014

denotes school performance vs province.

All percentages are based on AGR number for the above data.

2015

2016

NLESD - Eastern Region

#260 - Immaculate Conception Elementary, Colliers

Grades: K-6



Grade 1 Observation

January 2016

Source: Division of Evaluation and Research, Department of Education and Early Childhood Development



denotes Department did not receive data.





All percentages are based on AGR number for the above data.

denotes Department did not receive data.



#262 - Woodland Elementary, Dildo





denotes school performance vs province.

All percentages are based on AGR number for the above data.

2013

2016

2015

Province

Source: Division of Evaluation and Research, Department of Education and Early Childhood Development

2014

School

denotes Department did not receive data.



All percentages are based on AGR number for the above data.

denotes Department did not receive data.



#265 - Acreman Elementary, Green's Harbour

Grades: K-6



denotes school performance vs province.

All percentages are based on AGR number for the above data.

denotes Department did not receive data.

6/15/2017