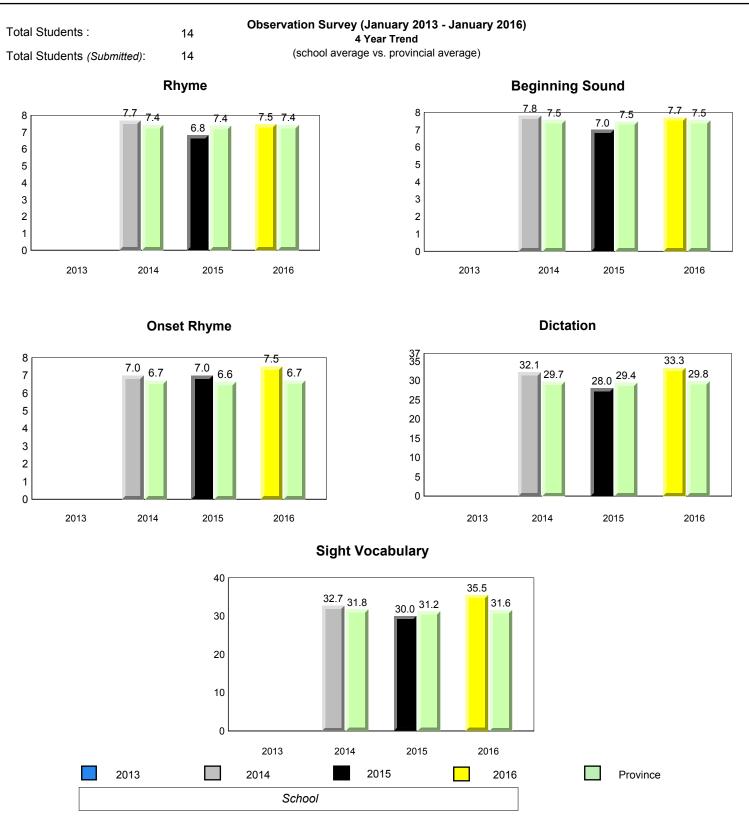

above data.

denotes Department did not receive data.



District 803 - Private

#453 - Eric G. Lambert All-Grade, Churchill Falls

Grades: K-12



Grade 1 Observation

January 2016

denotes school performance vs province.

All percentages are based on AGR number for the above data.

Source: Division of Evaluation and Research, Department of Education and Early Childhood Development

School

denotes Department did not receive data.



All percentages are based on AGR number for the above data.

denotes Department did not receive data.



denotes Department did not receive data.

denotes school performance vs province.

All percentages are based on AGR number for the above data.



## Newfoundland Labrador District 803 - Private

#376 - Se't Anneway Kegnamogwom, Conne River

Grades: K-12



Grade 1 Observation

January 2016

denotes school performance vs province.

denotes Department did not receive data.

6/15/2017 8:55:48AM 355



All percentages are based on AGR number for the above data.

denotes Department did not receive data.



Grade 1 Observation January 2016

denotes school performance vs province.
 All percentages are based on AGR number for the above data.
 Source: Division of Evaluation and Research, Department of Education and Early Childhood Development