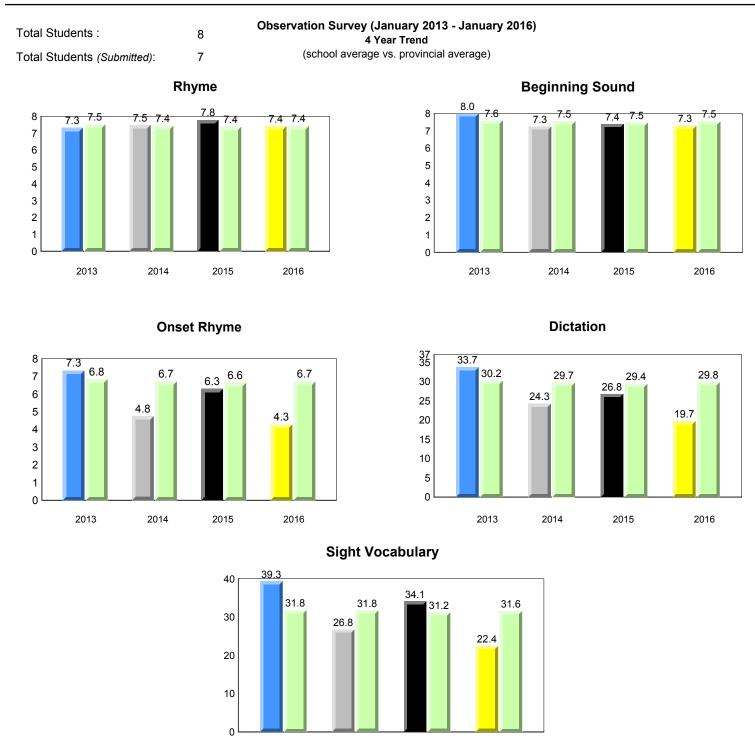

\* denotes Department did not receive data.

#089 - Jakeman All Grade, Trout River

Grade 1 Observation January 2016

Grades: K-12

denotes school performance vs province. All percentages are based on AGR number for the above data.

2013

2016

2015

6/15/2017 8:55:48AM

Province

Source: Division of Evaluation and Research, Department of Education and Early Childhood Development

2014

School

denotes Department did not receive data.

All percentages are based on AGR number for the above data.

denotes Department did not receive data.

| NLESD - Vestern Region       cfrades: K - 12         total Students:          School data with 5 or fewer students withheid for reasons of confidentiality.       School data with 5 or fewer students withheid for reasons of confidentiality.         2013       2014       2015       2018       2013       2014       2015       2016         2013       2014       2015       2016       2013       2014       2015       2016                                                                                                                                                                                                                                                                                                                                                                                                                                                                                                                                                                                                                           | Labrador              | ion 🔳      |      |            | Jan | uary 2016 |              |      |              |          |
|----------------------------------------------------------------------------------------------------------------------------------------------------------------------------------------------------------------------------------------------------------------------------------------------------------------------------------------------------------------------------------------------------------------------------------------------------------------------------------------------------------------------------------------------------------------------------------------------------------------------------------------------------------------------------------------------------------------------------------------------------------------------------------------------------------------------------------------------------------------------------------------------------------------------------------------------------------------------------------------------------------------------------------------------------------------------------------------------------------------------------------------------------------------------------------------------------------------------------------------------|-----------------------|------------|------|------------|-----|-----------|--------------|------|--------------|----------|
| Total Students :       3       Observation Survey (January 2013 - January 2016)<br>4 Year Trend         Total Students (Submitted):       3       (school average vs. provincial average)         School data with 5 or fewer students withheld for<br>reasons of confidentiality.       School data with 5 or fewer students withheld for<br>reasons of confidentiality.         2013       2014       2015       2013       2014       2015       2016         School data with 5 or fewer students withheld for<br>reasons of confidentiality.       School data with 5 or fewer students withheld for<br>reasons of confidentiality.       School data with 5 or fewer students withheld for<br>reasons of confidentiality.         2013       2014       2015       2016       School data with 5 or fewer students withheld for<br>reasons of confidentiality.         2013       2014       2015       2016       2013       2014       2015       2016         2013       2014       2015       2016       2013       2014       2015       2016         2013       2014       2015       2016       2013       2014       2015       2016         2013       2014       2015       2016       2013       2014       2015       2016 |                       |            |      |            |     |           |              |      | Orodaa: K 40 |          |
| Total Students (Submitted):       3       4 Year Trend         Total Students (Submitted):       3       (school average vs. provincial average)         School data with 5 or fewer students withheld for reasons of confidentiality.       School data with 5 or fewer students withheld for reasons of confidentiality.         2013       2014       2015       2016       2013       2014       2015       2016         School data with 5 or fewer students withheld for reasons of confidentiality.       School data with 5 or fewer students withheld for reasons of confidentiality.       2013       2014       2015       2016         School data with 5 or fewer students withheld for reasons of confidentiality.       School data with 5 or fewer students withheld for reasons of confidentiality.       School data with 5 or fewer students withheld for reasons of confidentiality.         2013       2014       2015       2016       2013       2014       2015       2016         2013       2014       2015       2016       2013       2014       2015       2016         2013       2014       2015       2016       2013       2014       2015       2016                                                       | +091 - Burgeo Acaden  | iy, Burgeo |      |            |     |           |              |      | Grades: K-12 |          |
| School data with 5 or fewer students withheld for reasons of confidentiality.       School data with 5 or fewer students withheld for reasons of confidentiality.         2013       2014       2015       2016       2013       2014       2015       2010         School data with 5 or fewer students withheld for reasons of confidentiality.       2013       2014       2015       2010         School data with 5 or fewer students withheld for reasons of confidentiality.       School data with 5 or fewer students withheld for reasons of confidentiality.       School data with 5 or fewer students withheld for reasons of confidentiality.         2013       2014       2015       2016       2013       2014       2015       2016         2013       2014       2015       2016       2013       2014       2015       2016         2013       2014       2015       2016       2013       2014       2015       2016                                                                                                                                                                                                                                                                                                    | Total Students :      |            | 3    | Observatio |     |           | - January 20 | 16)  |              |          |
| reasons of confidentiality.     reasons of confidentiality.       2013     2014     2015     2018       2013     2014     2015     2018       School data with 5 or fewer students withheld for reasons of confidentiality.     School data with 5 or fewer students withheld for reasons of confidentiality.       2013     2014     2015     2018       2013     2014     2015     2018       2013     2014     2015     2018       School data with 5 or fewer students withheld for reasons of confidentiality.     2013     2014     2015     2018                                                                                                                                                                                                                                                                                                                                                                                                                                                                                                                                                                                                                                                                                      | Total Students (Submi | tted):     | 3    | (scł       |     |           | average)     |      |              |          |
| School data with 5 or fewer students withheld for reasons of confidentiality.       School data with 5 or fewer students withheld for         2013       2014       2015       2013       2014       2015       2016         School data with 5 or fewer students withheld for reasons of confidentiality.       School data with 5 or fewer students withheld for       2013       2014       2015       2016                                                                                                                                                                                                                                                                                                                                                                                                                                                                                                                                                                                                                                                                                                                                                                                                                               |                       |            |      |            |     |           |              |      |              | held for |
| School data with 5 or fewer students withheld for reasons of confidentiality.       School data with 5 or fewer students withheld for         2013       2014       2015       2013       2014       2015       2016         School data with 5 or fewer students withheld for reasons of confidentiality.       School data with 5 or fewer students withheld for       2013       2014       2015       2016                                                                                                                                                                                                                                                                                                                                                                                                                                                                                                                                                                                                                                                                                                                                                                                                                               |                       |            |      |            |     |           |              |      |              |          |
| reasons of confidentiality.<br>2013 2014 2015 2016 2013 2014 2015 2016<br>School data with 5 or fewer students withheld for<br>reasons of confidentiality.                                                                                                                                                                                                                                                                                                                                                                                                                                                                                                                                                                                                                                                                                                                                                                                                                                                                                                                                                                                                                                                                                   | 2013                  | 2014       | 2015 | 2016       |     |           | 2013         | 2014 | 2015         | 2016     |
| School data with 5 or fewer students withheld for reasons of confidentiality.                                                                                                                                                                                                                                                                                                                                                                                                                                                                                                                                                                                                                                                                                                                                                                                                                                                                                                                                                                                                                                                                                                                                                                |                       |            |      |            |     |           |              |      |              | held for |
| School data with 5 or fewer students withheld for reasons of confidentiality.                                                                                                                                                                                                                                                                                                                                                                                                                                                                                                                                                                                                                                                                                                                                                                                                                                                                                                                                                                                                                                                                                                                                                                |                       |            |      |            |     |           |              |      |              |          |
| 2013 2014 2015 2016                                                                                                                                                                                                                                                                                                                                                                                                                                                                                                                                                                                                                                                                                                                                                                                                                                                                                                                                                                                                                                                                                                                                                                                                                          | 2013                  | 2014       | 2015 | 2016       |     |           | 2013         | 2014 | 2015         | 2016     |
| <b>_ _ _ _</b>                                                                                                                                                                                                                                                                                                                                                                                                                                                                                                                                                                                                                                                                                                                                                                                                                                                                                                                                                                                                                                                                                                                                                                                                                               |                       |            |      |            |     |           |              |      |              |          |
|                                                                                                                                                                                                                                                                                                                                                                                                                                                                                                                                                                                                                                                                                                                                                                                                                                                                                                                                                                                                                                                                                                                                                                                                                                              |                       |            |      |            |     |           |              |      |              |          |
|                                                                                                                                                                                                                                                                                                                                                                                                                                                                                                                                                                                                                                                                                                                                                                                                                                                                                                                                                                                                                                                                                                                                                                                                                                              | 2                     | 013        |      |            |     |           | _            | 16   | Province     | 2        |
| School                                                                                                                                                                                                                                                                                                                                                                                                                                                                                                                                                                                                                                                                                                                                                                                                                                                                                                                                                                                                                                                                                                                                                                                                                                       |                       |            |      |            |     |           |              |      |              | -        |