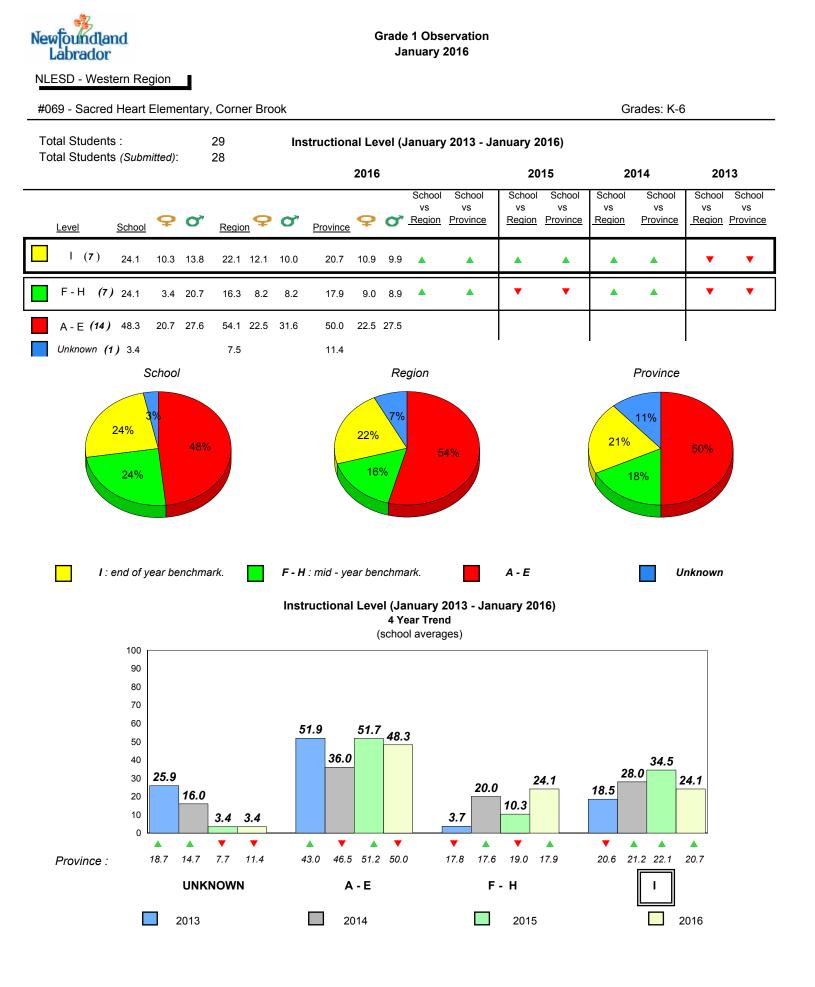

1

All percentages are based on AGR number for the above data.

denotes Department did not receive data.

#069 - Sacred Heart Elementary, Corner Brook

Grades: K-6

2013

2015

2016