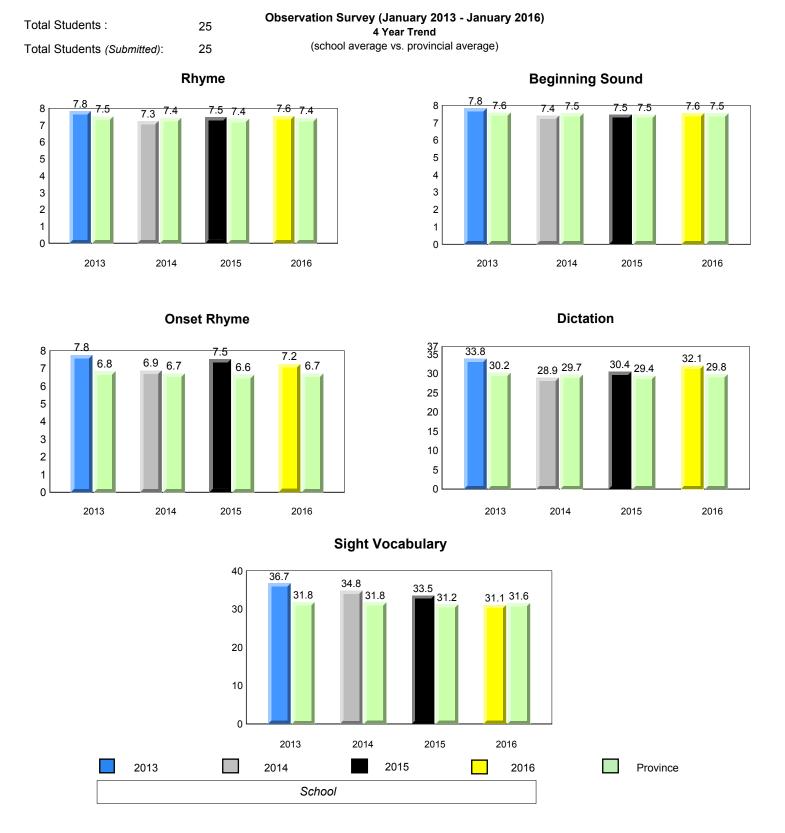

ment did not receive data.



Total Students :

NLESD - Eastern Region

#350 - St. John Bosco School, St. John's

**Observation Survey (January 2013 - January 2016)** 4 Year Trend (school average vs. provincial average) **Beginning Sound** 8.0 8.0 8.0 8 7.5 7.5 7.5 7 6 5 4 3 2 1



21

#### **Onset Rhyme**





#### Dictation







denotes school performance vs province.

denotes Department did not receive data.

6/15/2017 8:55:48AM

All percentages are based on AGR number for the above data. Source: Division of Evaluation and Research, Department of Education and Early Childhood Development

1

Grades: K-9



All percentages are based on AGR number for the above data.

denotes Department did not receive data.

land

Newto

Labrador

#355 - St. Mary's Elementary, St. John's

Grades: K-6



denotes school performance vs province.

All percentages are based on AGR number for the above data.

denotes Department did not receive data.

6/15/2017 8:55:48AM

Source: Division of Evaluation and Research, Department of Education and Early Childhood Development



All percentages are based on AGR number for the above data.

denotes Department did not receive data.

### Newfoundland Labrador

NLESD - Eastern Region

#356 - St. Matthews Elementary, St. John's

Grades: K-7



Grade 1 Observation

January 2016

denotes school performance vs province.

All percentages are based on AGR number for the above data. Source: Division of Evaluation and Research, Department of Education and Early Childhood Development

1

denotes Department did not receive data.



All percentages are based on AG