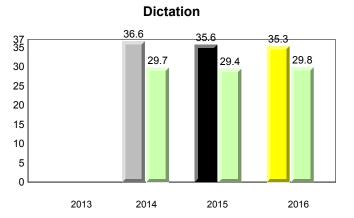

ges are based on AGR number for the above data.

denotes Department did not receive data.



NLESD - Eastern Region

#954 - Carbonear Academy, Carbonear

Grade 1 Observation January 2016

Grades: K-8



denotes school performance vs province. All percentages are based on AGR number for the above data.

denotes Department did not receive data.

6/15/2017 8:55:48AM 345

Source: Division of Evaluation and Research, Department of Education and Early Childhood Development



All percentages are based on AGR number for the above data.

denotes Department did not receive data.



Total Students :

8

7 6

5

4

3

2

1

0

## NLESD - Eastern Region

Total Students (Submitted):

2013

#### #375 - Lakecrest-St. John's Independent School, St. John's

8.0

74

2014

17

17



#### **Onset Rhyme**





Grades: K-9



denotes school performance vs province.

denotes Department did not receive data.

6/15/2017 8:55:48AM 347

All percentages are based on AGR number for the above data. Source: Division of Evaluation and Research, Department of Education and Early Childhood Development



All percentages are based on AGR number for the above data.

denotes Department did not receive data.



District 803 - Private

#450 - St. Bonaventure's College, St. John's

Grade 1 Observation January 2016

Grades: K-12



denotes school performance vs province.

All percentages are based on AGR number for the above data.

denotes Department did not receive data.

6/15/2017 8:55:48AM 349



All percentages are based on AGR number for the above data.

denotes Department did not receive data.



District 8