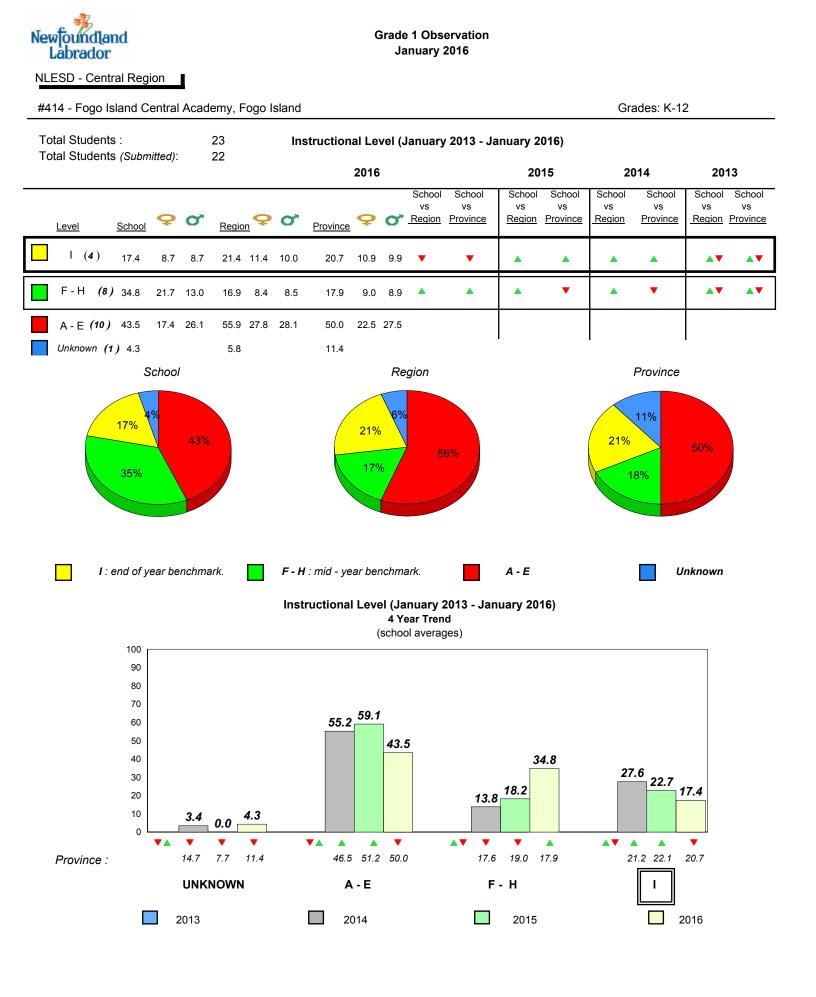

bove data.

denotes Department did not receive data.

6/15/2017 8:55:48AM 182



NLESD - Central Region

#413 - Holy Cross School Complex, Eastport

Grades: K-12



Grade 1 Observation

January 2016

All percentages are based on AGR number for the above data.

denotes school performance vs province.

School

denotes Department did not receive data.

6/15/2017 8:55:48AM 183



All percentages are based on AGR number for the above data.

denotes Department did not receive data.

# Newfoundland Labrador

NLESD - Central Region

#414 - Fogo Island Central Academy, Fogo Island

Grades: K-12



Grade 1 Observation

January 2016

denotes school performance vs province.
 All percentages are based on AGR number for the above data.

denotes Department did not receive data.

6/15/2017 8:55:48AM 185



All percentages are based on AGR number for the above data.



NLESD - Central Region

#416 - Smallwood Academy, Gambo





denotes Department did not receive data.

denotes school performance vs province.



All percentages are based on AGR number for the above data.

denotes Department did not receive data.



7.7

7.4

2014

Rhyme

7.6

7.4

7.7

7.4

2016

Newto

8

7 6

5

4

3 2

1

0

Labrador

land

7.7 7.5

2013

4 Year Trend

### Grades: K-6



# **Onset Rhyme**

2015



# Dictation







denotes school performance vs province.

denotes Department did not receive data.

All percentages are based on AGR number for the above data.



All percentages are based on AGR number for the above data.

denotes Department did not receive data.



NLESD - Central Region

#421 - Lakewood Ac