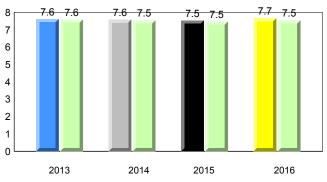

based on AGR number for the above data.

denotes Department did not receive data.



# NLESD - Eastern Region

#### #308 - Mary Queen of the World Elementary, Mount Pearl

Grades: K-6



Grade 1 Observation

January 2016





denotes school performance vs province.

denotes Department did not receive data.

All percentages are based on AGR number for the above data.

Source: Division of Evaluation and Research, Department of Education and Early Childhood Development



All percentages are based on AGR number for the above data.

denotes Department did not receive data.

Total Students (Submitted):

7.8 7.5

2013

land

Labrador

Total Students :

8

7 6

5

4

3 2

1

0

Newto

#309 - Morris Academy, Mount Pearl

January 2016



Grade 1 Observation

# **Onset Rhyme**

2015

2016

2014





Dictation







denotes school performance vs province.

denotes Department did not receive data.

6/15/2017 8:55:48AM 263

Grades: K-5



All percentages are based on AGR number for the above data.

denotes Department did not receive data.

# Newfoundland Labrador

NLESD - Eastern Region

#316 - St. Peter's Primary, Mount Pearl

Grade 1 Observation January 2016

Grades: K-3



denotes school performance vs province.

denotes Department did not receive data.

All percentages are based on AGR number for the above data.



All percentages are based on AGR number for the above data.

denotes Department did not receive data.

land

Labrador

New

# #317 - St. Francis of Assisi Elementary, Logy Bay/Middle Cove/Outer Cove

Grades: K-6



Grade 1 Observation

January 2016

2013

denotes Depart