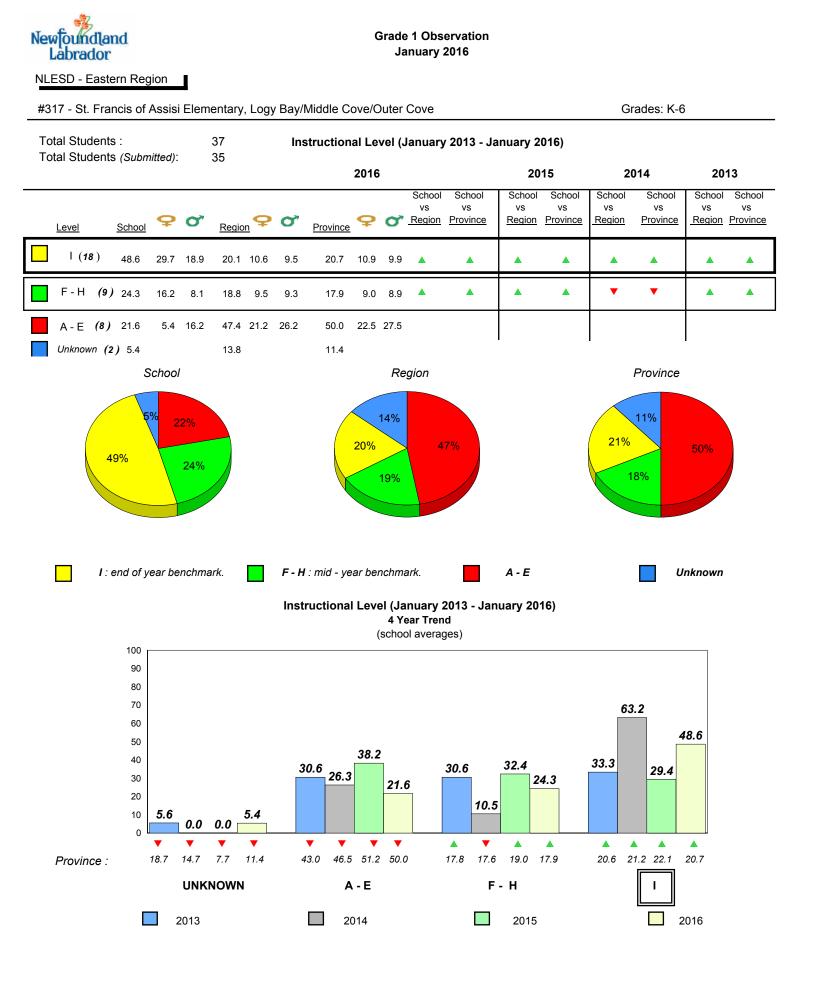

Eastern Region

#316 - St. Peter's Primary, Mount Pearl

Grade 1 Observation January 2016

Grades: K-3



denotes school performance vs province.

denotes Department did not receive data.

All percentages are based on AGR number for the above data.



All percentages are based on AGR number for the above data.

denotes Department did not receive data.

land

Labrador

New

# #317 - St. Francis of Assisi Elementary, Logy Bay/Middle Cove/Outer Cove

Grades: K-6



Grade 1 Observation

January 2016

2013

denotes Department did not receive data.

2015

2016

2016

6/15/2017 8:55:48AM 267

Province

All percentages are based on AGR number for the above data. Source: Division of Evaluation and Research, Department of Education and Early Childhood Development

2013

School

2014

2014

2015

0



All percentages are based on AGR number for the above data.

denotes Department did not receive data.



#318 - Holy Family Elementary, Paradise





2013

denotes Department did not receive data.

2015

2016

2016

6/15/2017 8:55:48AM 269

Province

All percentages are based on AGR number for the above data. Source: Division of Evaluation and Research, Department of Education and Early Childhood Development

0

2013

School

1

2014

2014



All percentages are based on AGR number for the above data.

denotes Department did not receive data.



Total Students :

8

7 6

5 4

3 2

1

0

# NLESD - Eastern Region

Total Students (Submitted):

7.4 7.5

2013

#### #320 - Beachy Cove Elementary, Portugal Cove - St. Philip's

7.5 7.4

2014



Grade 1 Observation

January 2016

# **Onset Rhyme*