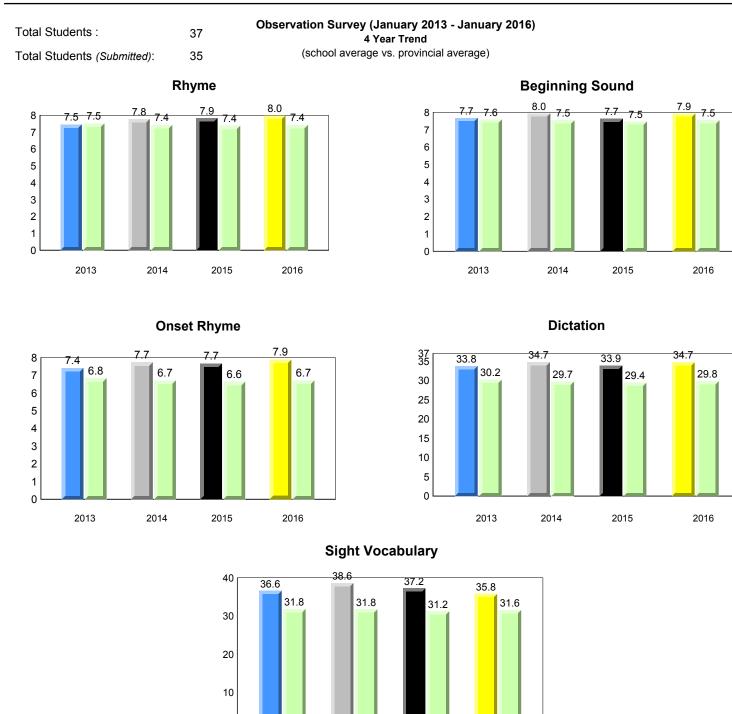

de 1 Observation

# **Onset Rhyme**

2015

2016

2014





Dictation







denotes school performance vs province.

denotes Department did not receive data.

6/15/2017 8:55:48AM 263

Grades: K-5



All percentages are based on AGR number for the above data.

denotes Department did not receive data.

# Newfoundland Labrador

NLESD - Eastern Region

#316 - St. Peter's Primary, Mount Pearl

Grade 1 Observation January 2016

Grades: K-3



denotes school performance vs province.

denotes Department did not receive data.

All percentages are based on AGR number for the above data.



All percentages are based on AGR number for the above data.

denotes Department did not receive data.

land

Labrador

New

# #317 - St. Francis of Assisi Elementary, Logy Bay/Middle Cove/Outer Cove

Grades: K-6



Grade 1 Observation

January 2016

2013

denotes Department did not receive data.

2015

2016

2016

6/15/2017 8:55:48AM 267

Province

All percentages are based on AGR number for the above data. Source: Division of Evaluation and Research, Department of Education and Early Childhood Development

2013

School

2014

2014

2015

0



All percentages are based on AGR number for the above data.

denotes Department did not receive data.



#318 - Holy Family Elementary, Paradise





2013

denotes Department did not receive data.

2015

2016

2016

6/15/2017 8:55:48AM 269

Province

All percentages are based on AGR number for the above data. Source: Division of Evaluation and Research, Department of Education and Early Childhood Development

0

2013

School

1

2014

2014



All percentages