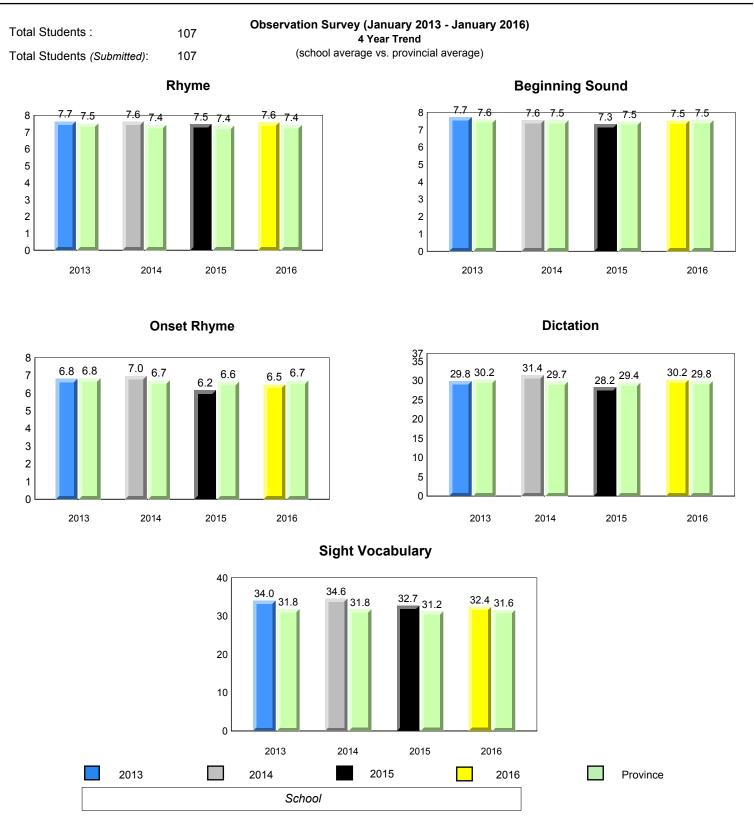

### Grade 1 Observation January 2016

## **Sight Vocabulary**

denotes school performance vs province.

All percentages are based on AGR number for the above data.

denotes Department did not receive data.

ment dia not receive data

All percentages are based on AGR number for the above data.