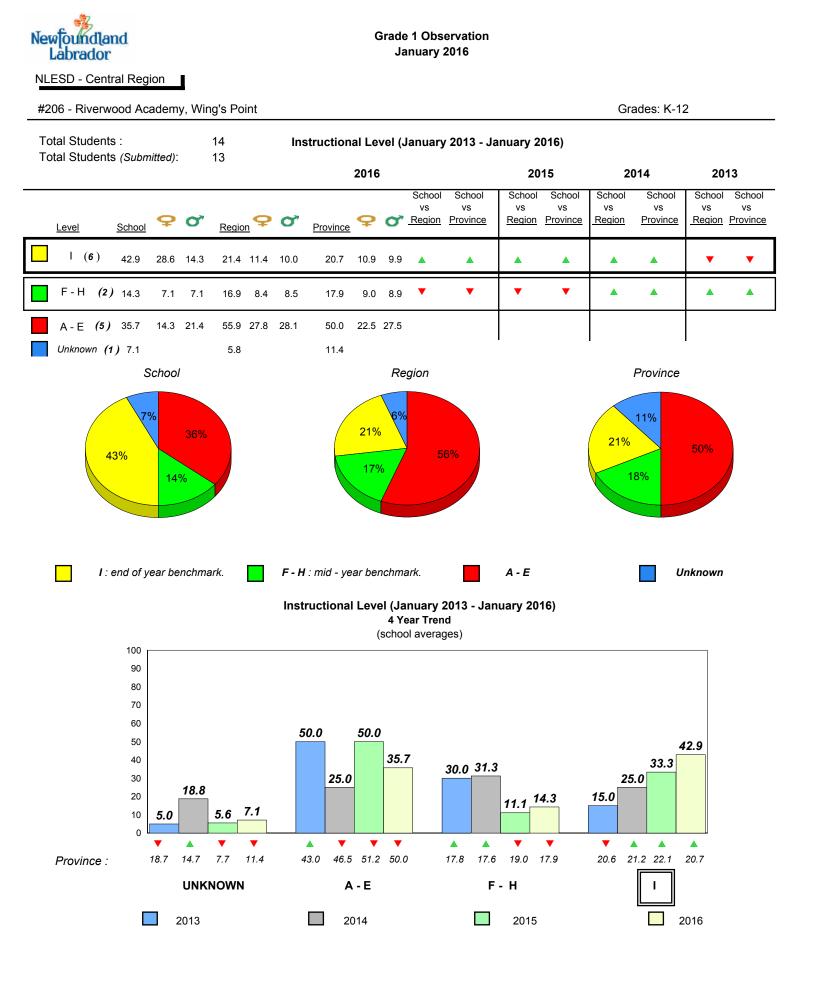

R number for the above data.



land

Newto

Labrador

#204 - Pearson Academy, Wesleyville

Grades: K-12



Grade 1 Observation

January 2016



denotes school performance vs province.

denotes Department did not receive data.

All percentages are based on AGR number for the above data.



All percentages are based on AGR number for the above data.

denotes Department did not receive data.



#206 - Riverwood Academy, Wing's Point

Grades: K-12



Grade 1 Observation

January 2016

denotes school performance vs province.

All percentages are based on AGR number for the above data.

2013

denotes Department did not receive data.

2016

2015

6/15/2017 8:55:48AM 167

Province

Source: Division of Evaluation and Research, Department of Education and Early Childhood Development

2014

School



All percentages are based on AGR number for the above data.

denotes Department did not receive data.



Newto

Labrador

land





**Onset Rhyme** 











denotes school performance vs province. All percentages are based on AGR number for the above data.

denotes Department did not receive data.

1

Source: Division of Evaluation and Research, Department of Education and Early Childhood Development

6/15/2017 8:55:48AM 169

Grade 1 Observation

January 2016

4 Year Trend

Grades: K-9



All percentages are based on AGR number for the above data.



#400 - Helen Tulk Elementary, Bishop's Falls

Grades: K-6



denotes school performance vs province.

All percentages are based on AGR number for the above data.

denotes Department did not receive data.

6/15/2017 8:55:48AM 171



All pe