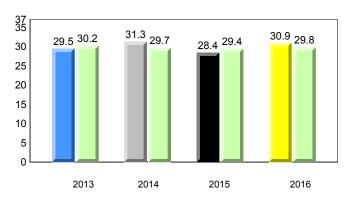

### #

| #002                                                                                                                                                                                        | - Henry Gordo | on Academy, | Cartwright |              |                                                                               |                                 |                                                                               |      | Grades: K-11 |      |  |
|---------------------------------------------------------------------------------------------------------------------------------------------------------------------------------------------|---------------|-------------|------------|--------------|-------------------------------------------------------------------------------|---------------------------------|-------------------------------------------------------------------------------|------|--------------|------|--|
| Total Students :     4     Observation Survey (January 20 4 Year Trend 4 Year Trend (school average vs. province)       Total Students (Submitted):     4     (school average vs. province) |               |             |            |              |                                                                               |                                 |                                                                               | 6)   |              |      |  |
| School data with 5 or fewer students wi<br>reasons of confidentiality.                                                                                                                      |               |             |            |              |                                                                               |                                 | School data with 5 or fewer students withheld for reasons of confidentiality. |      |              |      |  |
|                                                                                                                                                                                             | 2013          | 2014        | 2015       | 2016         |                                                                               |                                 | 2013                                                                          | 2014 | 2015         | 2016 |  |
| School data with 5 or fewer students withheld for reasons of confidentiality.                                                                                                               |               |             |            |              | School data with 5 or fewer students withheld for reasons of confidentiality. |                                 |                                                                               |      |              |      |  |
|                                                                                                                                                                                             | 2013          | 2014        | 2015       | 2016         |                                                                               |                                 | 2013                                                                          | 2014 | 2015         | 2016 |  |
|                                                                                                                                                                                             |               |             |            |              |                                                                               | ewer students<br>confidentialit | s withheld for<br>y.                                                          |      |              |      |  |
|                                                                                                                                                                                             |               |             |            | 2013         | 2014                                                                          | 2015                            | 2016                                                                          |      |              |      |  |
|                                                                                                                                                                                             |               | 2013        |            | 2014<br>Scho |                                                                               | 2015                            | 2016                                                                          | ]    | Provinc      | е    |  |
|                                                                                                                                                                                             |               |             |            |              |                                                                               |                                 |                                                                               | ]    |              |      |  |