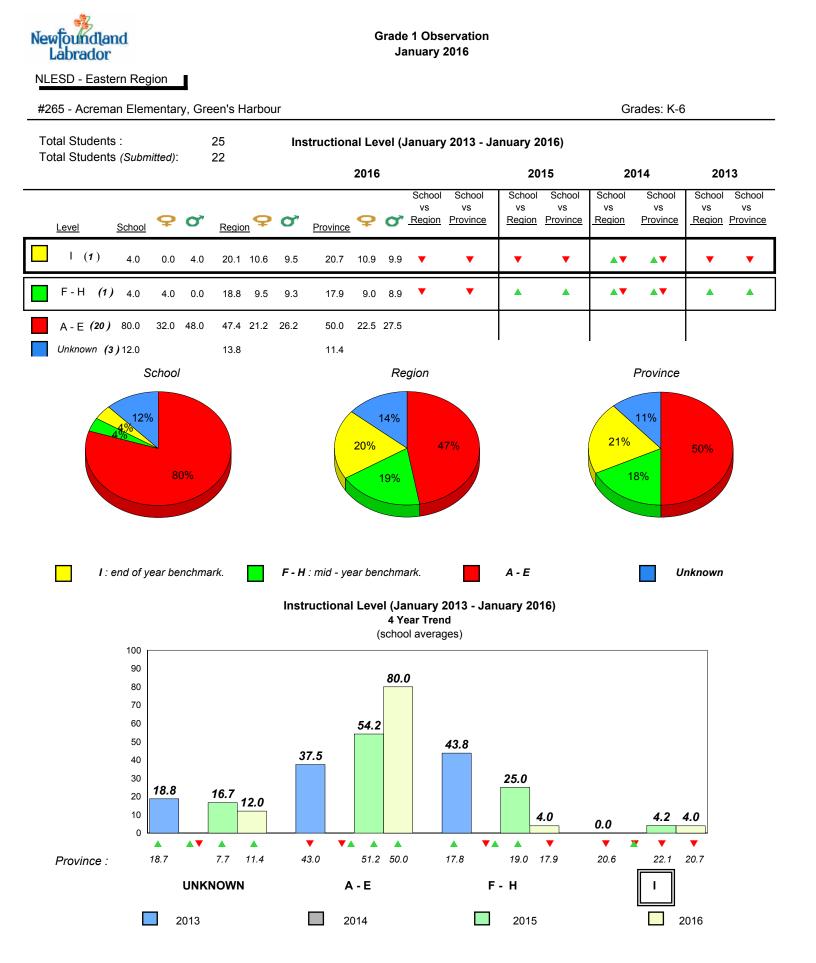

Department did not receive data.



#262 - Woodland Elementary, Dildo





denotes school performance vs province.

All percentages are based on AGR number for the above data.

2013

2016

2015

Province

Source: Division of Evaluation and Research, Department of Education and Early Childhood Development

2014

School

denotes Department did not receive data.



All percentages are based on AGR number for the above data.

denotes Department did not receive data.



#265 - Acreman Elementary, Green's Harbour

Grades: K-6



denotes school performance vs province.

All percentages are based on AGR number for the above data.

denotes Department did not receive data.

6/15/2017 8:55:48AM 235

Source: Division of Evaluation and Research, Department of Education and Early Childhood Development



All percentages are based on AGR number for the above data.

denotes Department did not receive data.



#269 - St. Francis School, Harbour Grace

Grade 1 Observation January 2016

Grades: K-8



denotes school performance vs province.

All percentages are based on AGR number for the above data.

denotes Department did not receive data.

6/15/2017 8:55:48AM 237



All percentages are based on AGR number for the above data.

denotes Department did not receive data.



#272 - Holy Cross Elementary, Holyrood

Grades: K-6



Grade 1 Observation

January 2016

denotes school performance vs province. All percentages are based on AGR number for the above data.

denotes Department did not receive data.

6/15/2017 8:55:48AM 239

Source: Division of Evaluation and Research, Department of Education