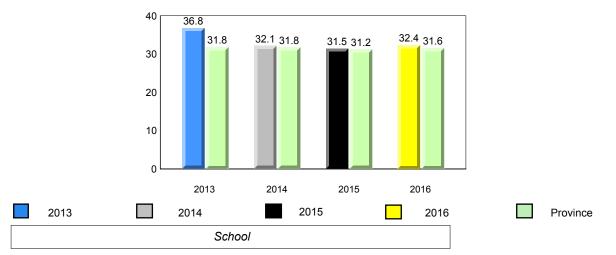

## NLESD - Western Region

## #097 - St. James' Elementary, Channel-Port Aux Basques

Grades: K-6

Grade 1 Observation

January 2016

0

2013

2014

2015

denotes school performance vs province.

denotes Department did not receive data.

1 All percentages are based on AGR number for the above data.

Source: Division of Evaluation and Research, Department of Education and Early Childhood Development

2016

All percentages are based on AGR number for the above data.

denotes Department did not receive data.

| Newfoundland<br>Labrador |            |                                 |                  |                               | 1 Observati<br>luary 2016           | ion           |      |                                    |           |
|--------------------------|------------|---------------------------------|------------------|-------------------------------|-------------------------------------|---------------|------|------------------------------------|-----------|
| NLESD - Western Reg      | ion        |                                 |                  |                               |                                     |               |      |                                    |           |
| #102 - All Saints All-G  | rade, Grey | River                           |                  |                               |                                     |               | G    | rades: K,2-4,10                    | -12       |
| Total Students :         |            | 2                               | Observation      |                               |                                     | - January 201 | 6)   |                                    |           |
| Total Students (Submit   | tted):     | 2                               | (sch             | 4 Yea<br>ool average ve       | a <b>r Trend</b><br>s. provincial a | average)      |      |                                    |           |
|                          |            |                                 |                  |                               |                                     |               |      |                                    |           |
| School data w<br>rea     |            | ver students<br>onfidentiality. |                  |                               |                                     |               |      | er students with<br>nfidentiality. | nheld for |
|                          |            |                                 |                  |                               |                                     |               |      |                                    |           |
| 2013                     | 2014       | 2015                            | 2016             |                               |                                     | 2013          | 2014 | 2015                               | 2016      |
| School data v<br>re      |            | wer students<br>onfidentiality  |                  |                               |                                     |               |      | er students with<br>nfidentiality. | nheld for |
| 2013                     | 2014       | 2015                            | 2016             |                               |                                     | 2013          | 2014 | 2015                               | 2016      |
|                          |            |                                 | School data<br>r | with 5 or few<br>easons of co |                                     |               |      |                                    |           |
|                          |            |                                 |                  |                               |                                     |               |      |                                    |           |
|                          |            |                                 | 2013             | 2014                          | 2015                                | 2016          |      |                                    |           |
| 2                        | 013        |                                 | 2014             | 20                            | 15                                  | 2016          | 8    | Provinc                            | е         |
|                          |            |                                 | Schoo            |                               |                                     |               | 1    |                                    |           |