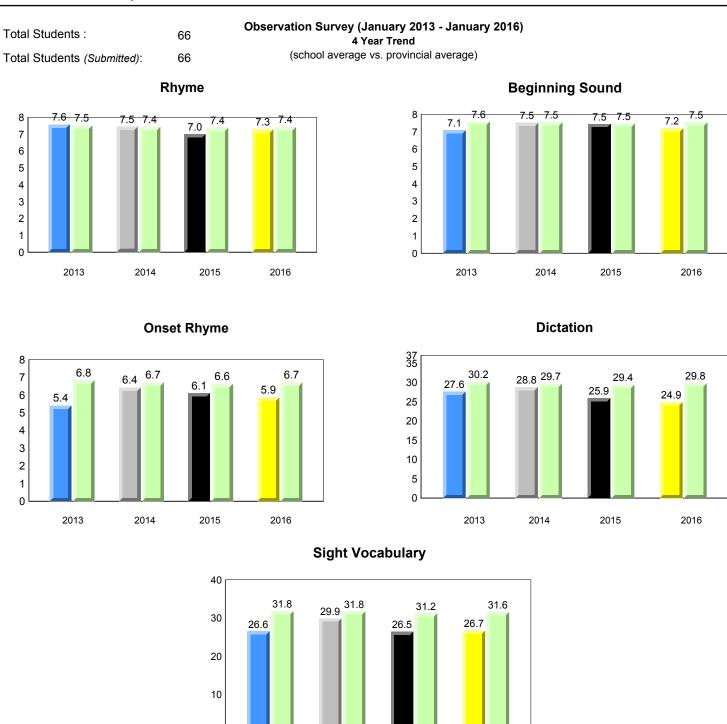

- Memorial Academy, Botwood

Grade 1 Observation January 2016

Grades: K-6



denotes school performance vs province.
 All percentages are based on AGR number for the above data.

2013

denotes Department did not receive data.

2016

2015

6/15/2017 8:55:48AM 111

Province

Source: Division of Evaluation and Research, Department of Education and Early Childhood Development

2014

School



All percentages are based on AGR number for the above data.

denotes Department did not receive data.



#138 - Victoria Academy, Gaultois

Grade 1 Observation January 2016

Grades: K-2,5-8,10-12



denotes school performance vs province.

All percentages are based on AGR number for the above data.

denotes Department did not receive data.





#142 - Woodland Primary, Grand Falls-Windsor

Grades: K-3



Grade 1 Observation

January 2016

All percentages are based on AGR number for the above data.

2013

2015

2016

2016

Province

Source: Division of Evaluation and Research, Department of Education and Early Childhood Development

0

2013

School

2014

2014

denotes Department did not receive data.



All percentages are based on AGR number for the above data.

denotes Department did not receive data.



#144 - Sprucewood Academy, Grand Falls-Windsor

Grades: K-6



Grade 1 Observation

January 2016

denotes school performance vs province. All percentages are based on AGR number for the above data.

denotes Department did not receive data.

6/15/2017 8:55:48AM

Source: Division of Evaluation and Research, Department of Education and Early Childhood Development



All percentages are ba