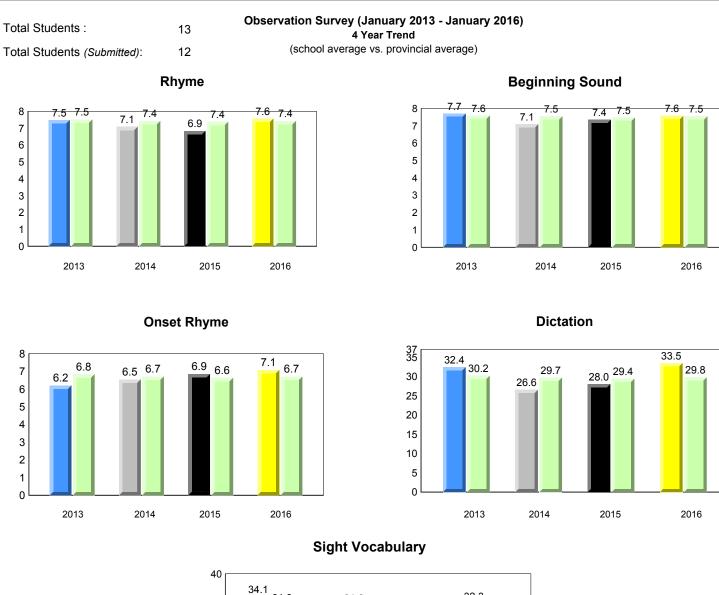

### Grade 1 Observation January 2016

## **Sight Vocabulary**

denotes school performance vs province.

All percentages are based on AGR number for the above data.

denotes Department did not receive data.

ment dia not receive data

All percentages are based on AGR number for the above data.