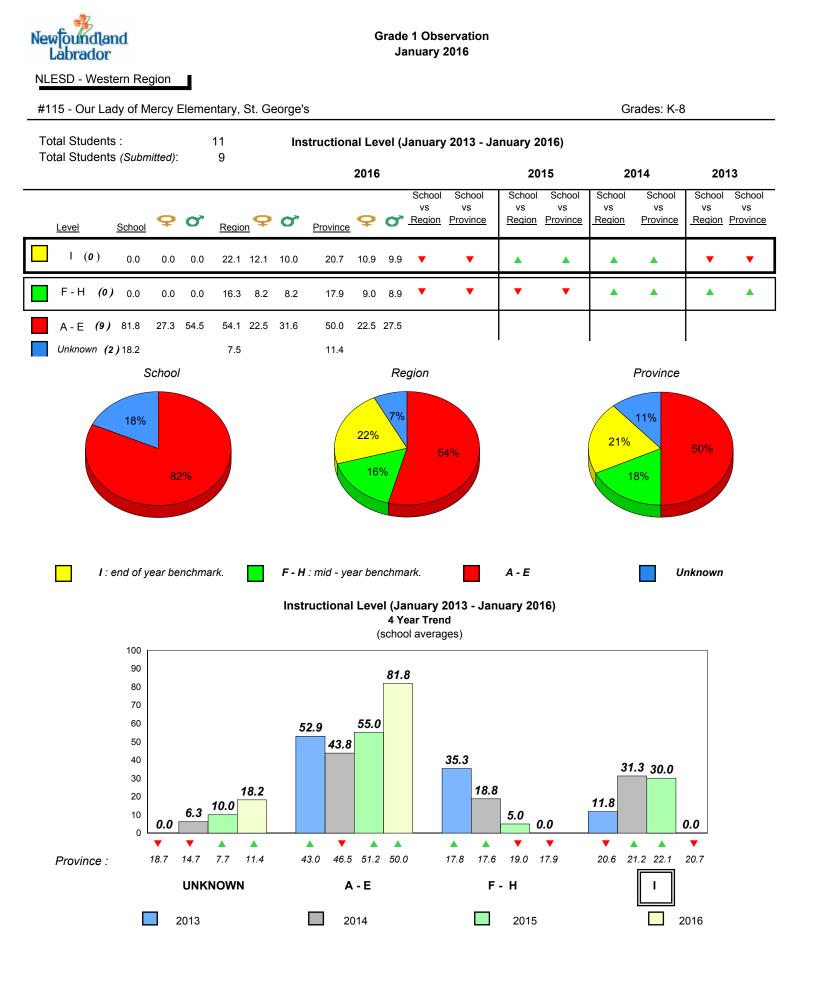

denotes Department did not receive data.

#115 - Our Lady of Mercy Elementary, St. George's

Grades: K-8

Grade 1 Observation

January 2016

denotes school performance vs province.

2013

2015

2016

2016

All percentages are based on AGR number for the above data.

Source: Division of Evaluation and Research, Department of Education and Early Childhood Development

10

0

2013

School

2014

2014

2015

Province

denotes Department did not receive data.

All percentages are based on AGR number for the above data.

denotes Department did not receive data.

#120 - Stephenville Primary, Stephenville