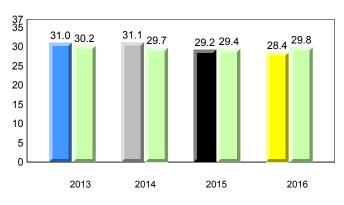

tudents (Submitted):

7.5 7.5

2013

#### Grade 1 Observation January 2016

#### #366 - Topsail Elementary, Conception Bay South (Topsail)

7.4 7.4

2014

65

42

Rhyme

7.6



#### Onset Rhyme



#### Dictation

Grades: K-4



#### **Sight Vocabulary**



denotes school performance vs province.

All percentages are based on AGR number for the above data.

denotes Department did not receive data.

6/15/2017 8:55:48AM 305



All percentages are based on AGR number for the above data.

denotes Department did not receive data.



Total Students :

8

7 6

5

4

3 2

1

0

NLESD - Eastern Region

Total Students (Submitted):

7.5 7.5

2013

#367 - Holy Trinity Elementary, Torbay



Grades: K-6



**Onset Rhyme** 

2015

92

91

Rhyme

7.5

7.4

7.5 7.4

2014

7.6

7.4



Dictation

2015

2016







denotes school performance vs province.

All percentages are based on AGR number for the above data.

denotes Department did not receive data.

6/15/2017 8:55:48AM 307



All percentages are based on AGR number for the above data.

denotes Department did not receive data.





denotes school performance vs province.

All percentages are based on AGR number for the above data.

denotes Department did not receive data.

6/15/2017 8:55:48AM 309

Source: Division of Evaluation and Research, Department of Education and Early Childhood Development

\*



Labrador

land

New

#### #371 - Upper Gullies Elementary, Conception Bay South (Upper Gullies)

Grades: K-6



Grade 1 Observation

January 2016

denotes school performance vs province.

All percentages are based on AGR number for the abo