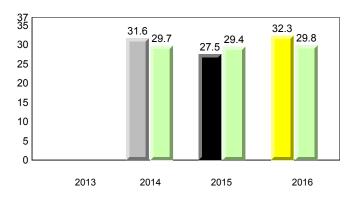

## **Sight Vocabulary**

denotes school performance vs province.

All percentages are based on AGR number for the above data.

denotes Department did not receive data.

ment dia not receive data

All percentages are based on AGR number for the above data.