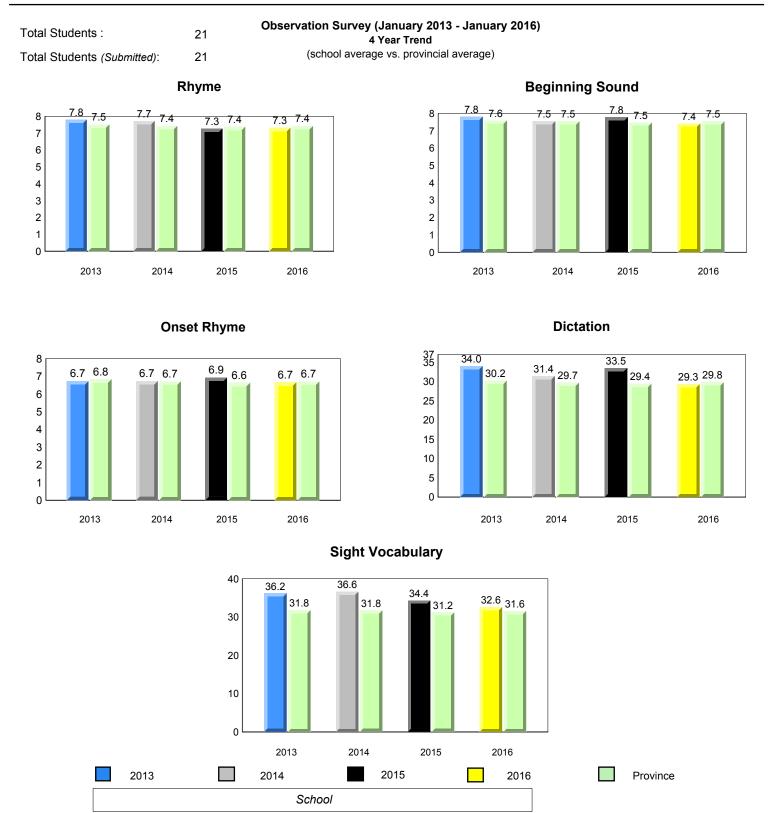

denotes school performance vs province.
 All percentages are based on AGR number for the above data.

denotes Department did not receive data.

land

Newto

#394 - E.A. Butler All Grade, McKay's

Grades: K-12

Grade 1 Observation

January 2016

denotes school performance vs province.

denotes Department did not receive data.

1 All percentages are based on AGR number for the above data.

All percentages are based on AGR number for the above data.

denotes Department did not receive data.