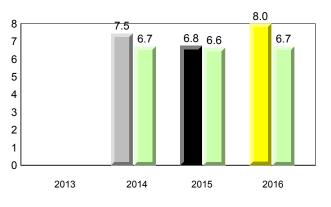

X denotes Department did not receive data. All percentages are based on AGR number for the above data.

Total Students :

8

7 6

5

4

3 2

1

0

NLESD - Western Region 

7.9 7.5

2013

#488 - French Shore Academy, Port Saunders

Grades: K-12

7.4 7.5

2016