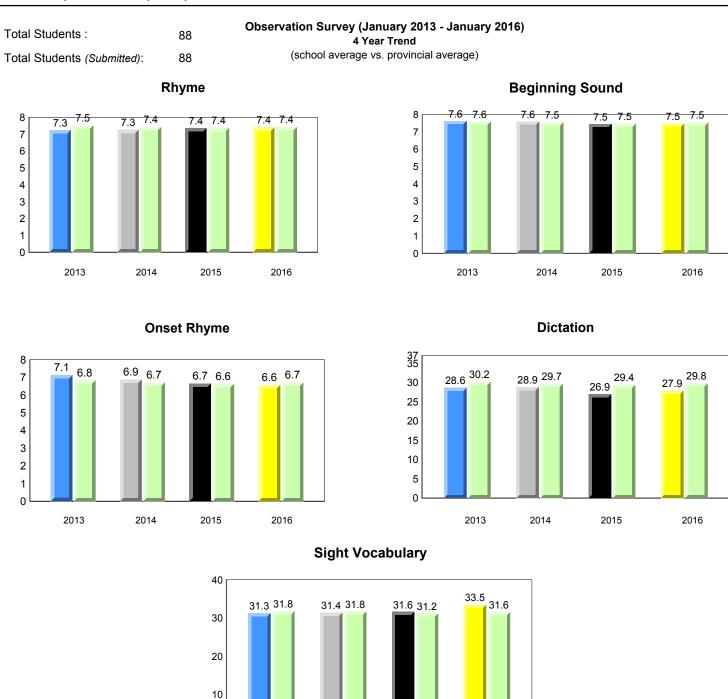

ages are based on AGR number for the above data.

denotes Department did not receive data.

6/15/2017 8:55:48AM 225



All percentages are based on AGR number for the above data.

denotes Department did not receive data.

6/15/2017 8:55:48AM 226



#258 - Holy Family Elementary, Chapel Arm

Grades: K-6



Grade 1 Observation

January 2016

All percentages are based on AGR number for the above data.

2013

denotes Department did not receive data.

2015

2016

2016

6/15/2017 8:55:48AM 227

Province

Source: Division of Evaluation and Research, Department of Education and Early Childhood Development

0

2013

School

2014

2014



All percentages are based on AGR number for the above data.

denotes Department did not receive data.



#259 - Coley's Point Primary, Coley's Point

Grades: K-3



2013

denotes Department did not receive data.

2015

2016

2016

6/15/2017 8:55:48AM

Province

Source: Division of Evaluation and Research, Department of Education and Early Childhood Development

0

2013

School

1

2014

2014



All percentages are based on AGR number for the above data.

denotes Department did not receive data.



3

2

1

0

2013

2014

denotes school performance vs province.

All percentages are based on AGR number for the above data.

2015

2016

NLESD - Eastern Region

#260 - Immaculate Conception Elementary, Colliers

Grades: K-6



Grade 1 Observation

January 2016

Source: Division of Evaluation and Research, Department of Education and Early Childhood Development



denotes Department did not receive data.





All percentages are based on AGR number for the