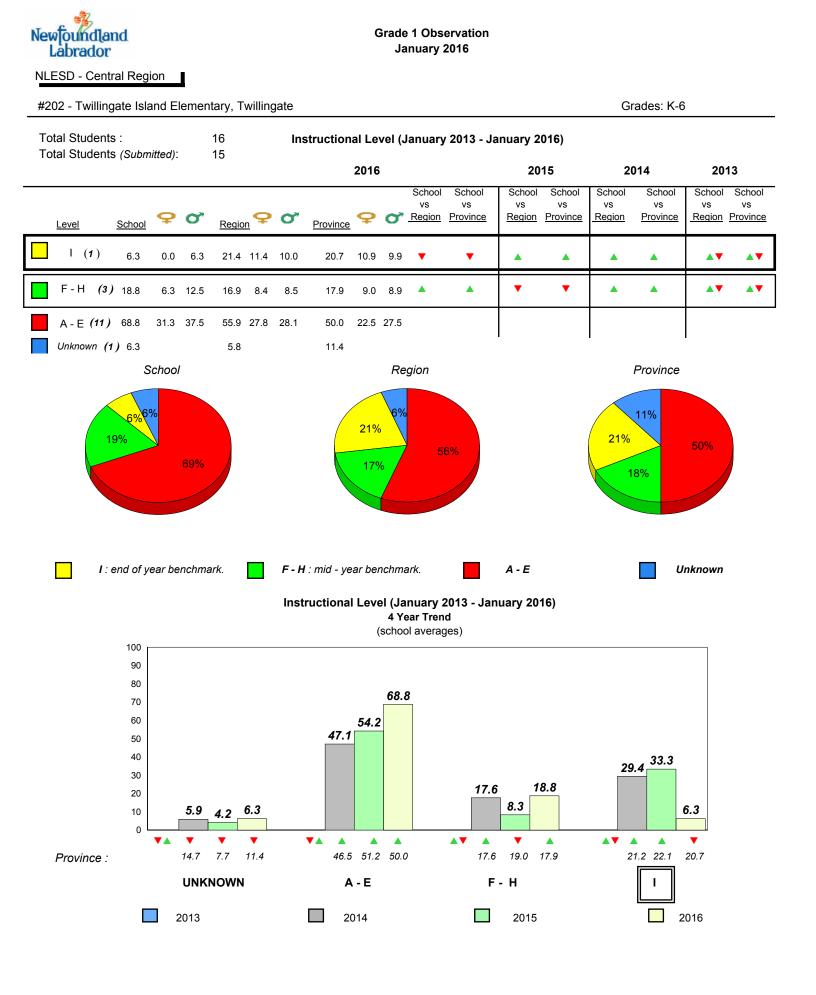

bove data.

denotes Department did not receive data.



#196 - St. Gabriel's AG, St. Brendan's

Grade 1 Observation January 2016

Grades: K-1,3-4,7-10,12



denotes school performance vs province.
 All percentages are based on AGR number for the above data.

denotes Department did not receive data.



All percentages are based on AGR number for the above data.

denotes Department did not receive data.

6/15/2017 8:55:48AM 162



#202 - Twillingate Island Elementary, Twillingate

Grades: K-6



Grade 1 Observation

January 2016

denotes school performance vs province.

denotes Department did not receive data.

6/15/2017 8:55:48AM

All percentages are based on AGR number for the above data. Source: Division of Evaluation and Research, Department of Education and Early Childhood Development



All percentages are based on AGR number for the above data.



land

Newto

Labrador

#204 - Pearson Academy, Wesleyville

Grades: K-12



Grade 1 Observation

January 2016



denotes school performance vs province.

denotes Department did not receive data.

All percentages are based on AGR number for the above data.



All percentages are based on AGR number for the above data.

denotes Department did not receive data.



#206 - Riverwood Academy, Wing's Point

Grades: K-12



Grade 1 Observation

January 2016

denotes school performance vs province.

All percentages are based on AGR number for the above data.

2013

denotes Department did not receive data.

2016

2015

6/15/2017 8:55:48AM 167

Province

Source: Division of Evaluation and Research, Department of Education and Early Chil