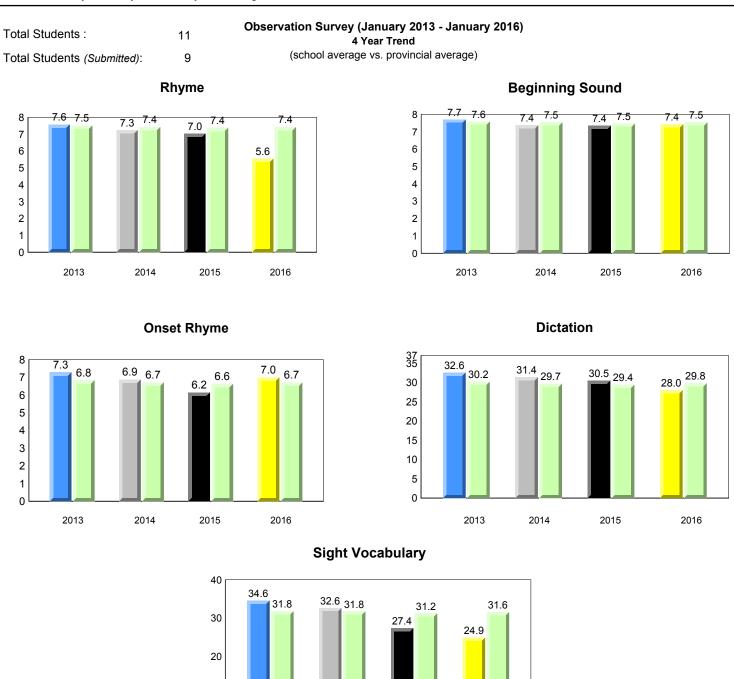

denotes Department did not receive data.

#115 - Our Lady of Mercy Elementary, St. George's

Grades: K-8

Grade 1 Observation

January 2016

denotes school performance vs province.

2013

2015