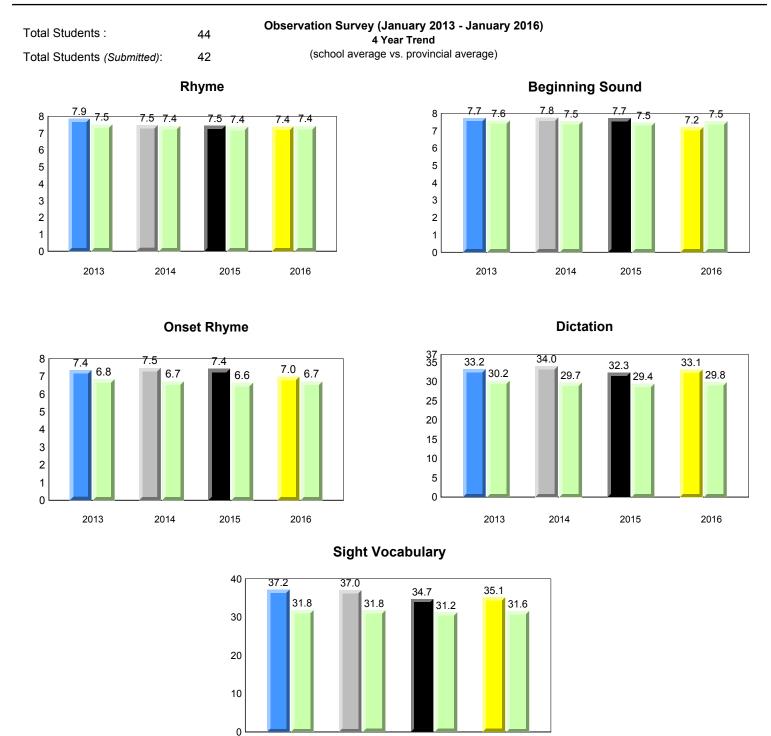

ance vs province. All percentages are based on AGR number for the above data.

denotes Department did not receive data.

Source: Division of Evaluation and Research, Department of Education and Early Childhood Development



All percentages are based on AGR number for the above data.

denotes Department did not receive data.



#433 - Tricon Elementary, Bay de Verde





denotes school performance vs province.

All percentages are based on AGR number for the above data.

denotes Department did not receive data.

Source: Division of Evaluation and Research, Department of Education and Early Childhood Development



All percentages are based on AGR number for the above data.

denotes Department did not receive data.



land

Newto

Labrador

#435 - St. Anne's Academy, Dunville

Grades: K-6



Grade 1 Observation

January 2016

School

2013

2014

2014

2015

denotes school performance vs province.

All percentages are based on AGR number for the above data.

2013

denotes Department did not receive data.

2015

2016

2016

6/15/2017 8:55:48AM 323

Province

Source: Division of Evaluation and Research, Department of Education and Early Childhood Development



All percentages are based on AGR number for the above data.

denotes Department did not receive data.



land

Newto

#442 - Persalvic Elementary, Victoria

Grade 1 Observation

January 2016

Grades: K-8



denotes school performance vs province.

All percentages are based on AGR number for the above data.

denotes Department did not receive data.

6/15/2017 8:55:48AM 325



All percentages are based on AGR number for th