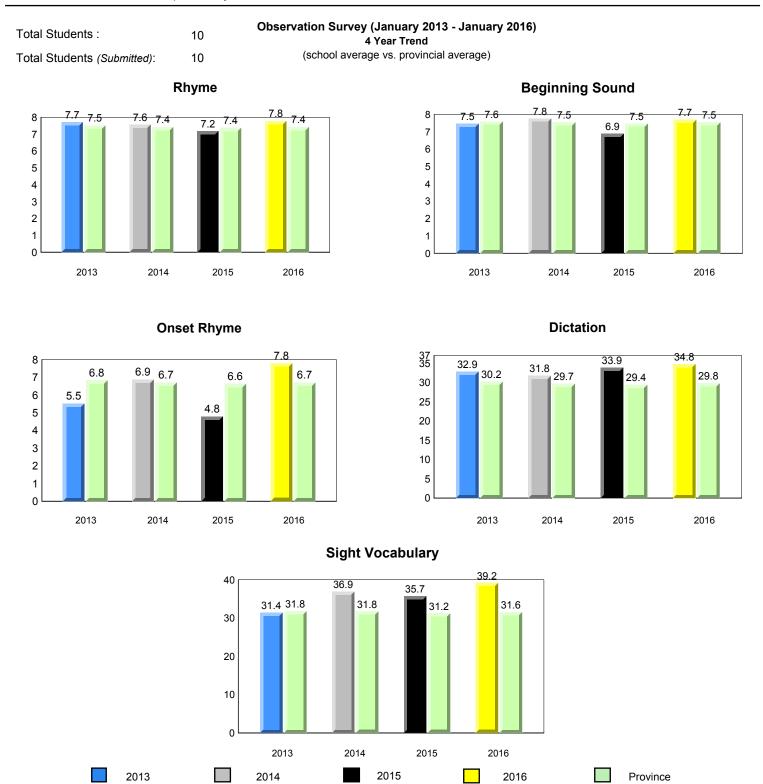

## **Sight Vocabulary**

denotes school performance vs province.

All percentages are based on AGR number for the above data.

denotes Department did not receive data.

ment dia not receive data

All percentages are based on AGR number for the above data.