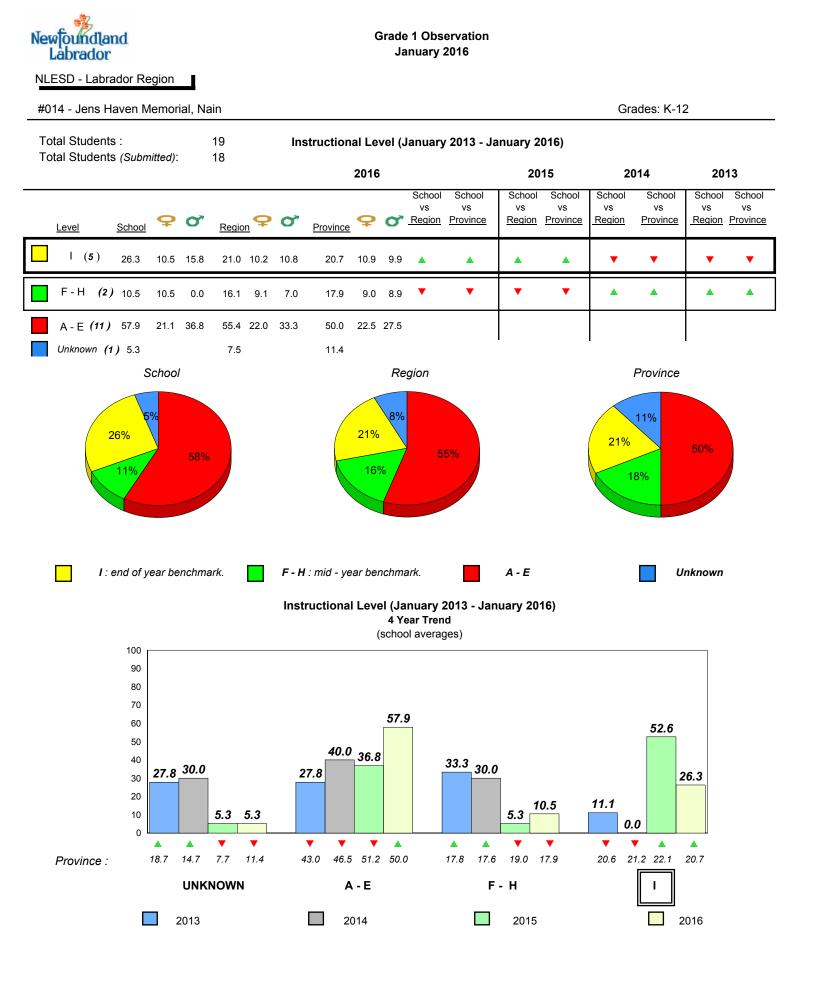

### Grade 1 Observation January 2016

2014

2014

denotes Department did not receive data.

All percentages are based on AGR number for the above data.

denotes Department did not receive data.

#014 - Jens Haven Memorial, Nain

Grades: K-12

denotes Department did not receive data.