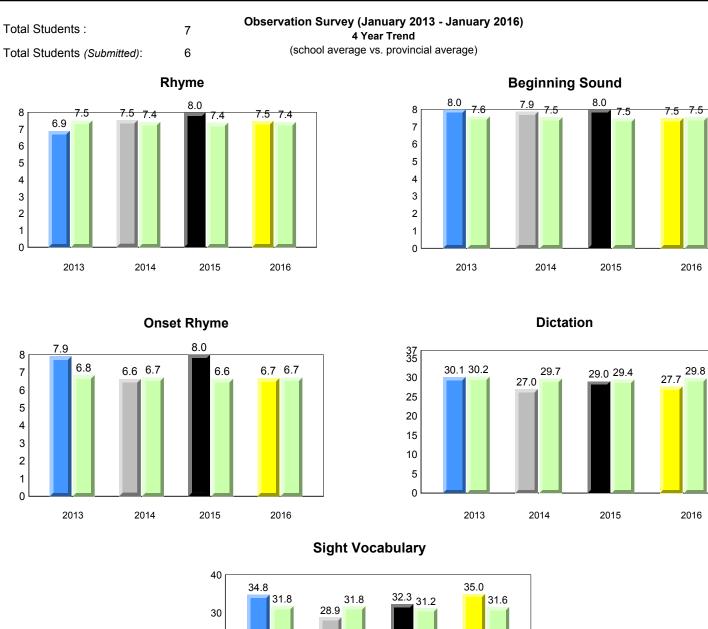

## **Sight Vocabulary**

denotes school performance vs province.

All percentages are based on AGR number for the above data.

denotes Department did not receive data.

ment dia not receive data

All percentages are based on AGR number for the above data.