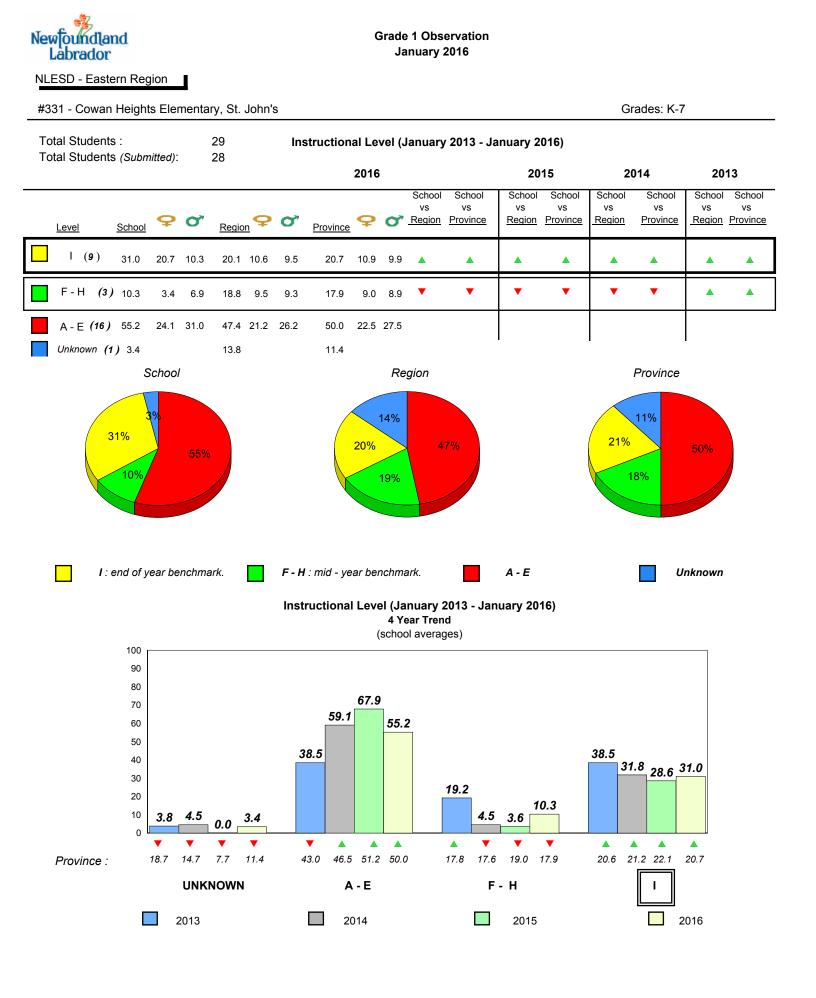

eive data.



#326 - Bishop Feild Elementary, St. John's

Grades: K-6



denotes school performance vs province. All percentages are based on AGR number for the above data.

2013

2016

2015

6/15/2017 8:55:48AM 275

Province

Source: Division of Evaluation and Research, Department of Education and Early Childhood Development

2014

School

denotes Department did not receive data.



All percentages are based on AGR number for the above data.

denotes Department did not receive data.



#331 - Cowan Heights Elementary, St. John's

Grades: K-7



All percentages are based on AGR number for the above data. Source: Division of Evaluation and Research, Department of Education and Early Childhood Development

1

denotes Department did not receive data.

denotes school performance vs province.



All percentages are based on AGR number for the above data.

denotes Department did not receive data.



2016

Grade 1 Observation

January 2016



**Onset Rhyme** 

2015

2014

Newto

land

NLESD - Eastern Region

2013

Labrador



Dictation







denotes school performance vs province.

denotes Department did not receive data.

6/15/2017 8:55:48AM 279



All percentages are based on AGR number for the above data.

denotes Department did not receive data.



#337 - Goulds Elementary, St. John's (Goulds)

Grades: K-5



Grade 1 Observation

January 2016

denotes school performance vs province.

All percentages are based on AGR number for the above data.

denotes Department did not receive data.

6/15/2017 8:55:48AM 281



All percentages are based on AGR number for the above data.

deno