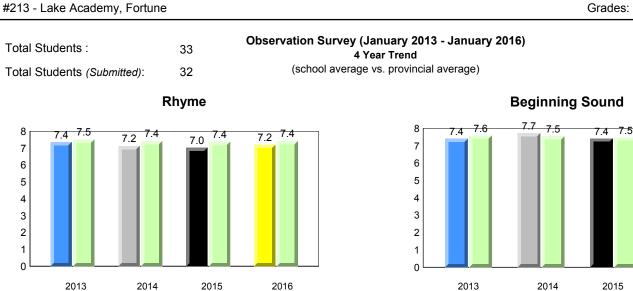

## **Sight Vocabulary**

denotes school performance vs province.

All percentages are based on AGR number for the above data.

denotes Department did not receive data.

ment dia not receive data

All percentages are based on AGR number for the above data.