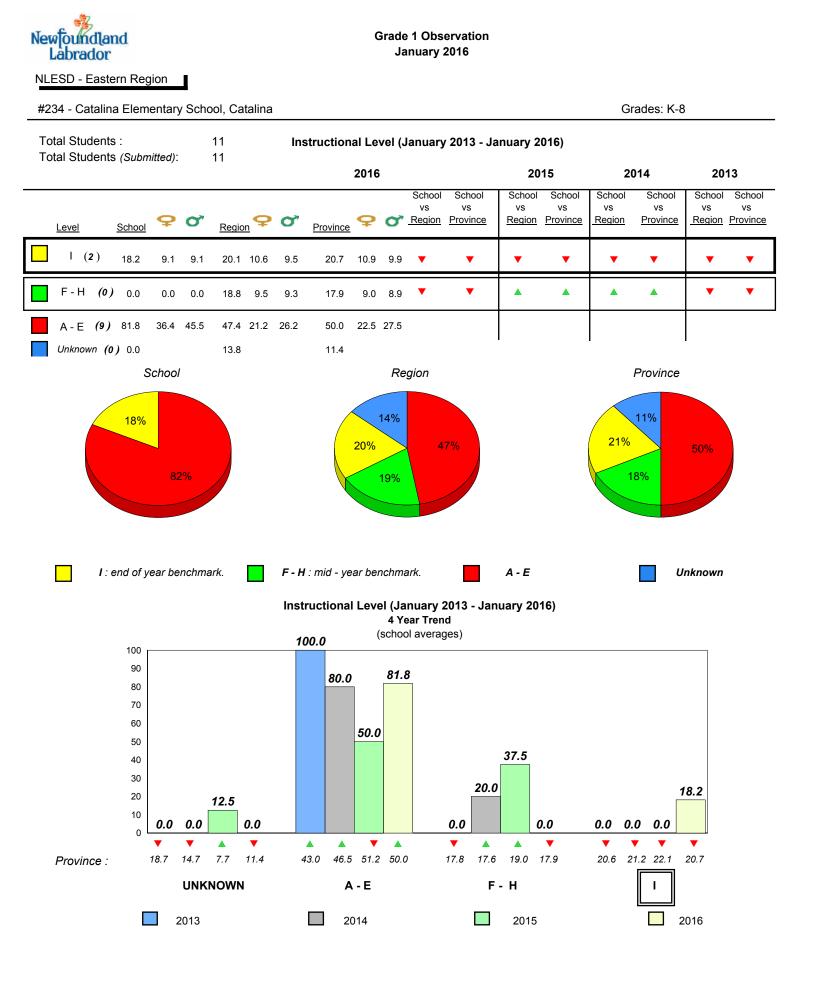

ol performance vs province.

All percentages are based on AGR number for the above data.

denotes Department did not receive data.

6/15/2017 8:55:48AM 215

1



All percentages are based on AGR number for the above data.



#232 - Matthew Elementary School, Bonavista

Grades: K-6



Grade 1 Observation

January 2016

2013

denotes Department did not receive data.

2016

2015

6/15/2017 8:55:48AM 217

Province

2014

School



All percentages are based on AGR number for the above data.

denotes Department did not receive data.



#234 - Catalina Elementary School, Catalina

Grades: K-8



Grade 1 Observation

January 2016

denotes school performance vs province.

All percentages are based on AGR number for the above data.

denotes Department did not receive data.

6/15/2017 8:55:48AM 219



All percentages are based on AGR number for the above data.

denotes Department did not receive data.



#237 - Anthony Paddon Elementary, Musgravetown

Grades: K-6



Grade 1 Observation

January 2016



denotes school performance vs province.

denotes Department did not receive data.

All percentages are based on AGR number for the above data.

Source: Division of Evaluation and Research, Department of Education and Early Childhood Development



All percentages are based on AGR number for the above data.

denotes Department did not receive data.



#240 - Bishop White School, Port Rexton

Grades: K-12



Grade 1 Observation

January 2016

2013

denotes Department did not receive data.

2015

2016

2016

Province

Source: Division of Evaluation and Research, Department of Education and