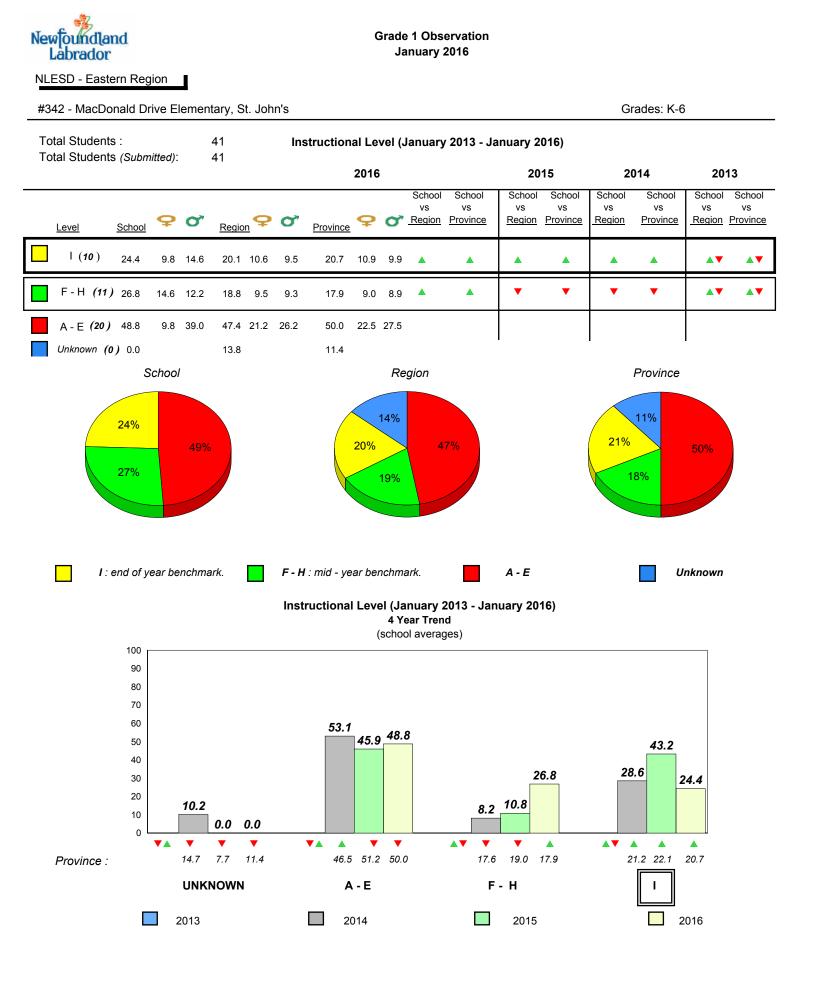

nce vs province.

All percentages are based on AGR number for the above data.

denotes Department did not receive data.

6/15/2017 8:55:48AM 281



All percentages are based on AGR number for the above data.

denotes Department did not receive data.

# New land Labrador

Total Students :

8

7 6

5

4

3

2

1

0

NLESD - Eastern Region

Total Students (Submitted):

2013

#342 - MacDonald Drive Elementary, St. John's

7.4 7.4

2014



# **Onset Rhyme**

2015

41

41

Rhyme

7.6

7.4

7.4 7.4

2016











denotes school performance vs province.

denotes Department did not receive data.

6/15/2017 8:55:48AM 283

All percentages are based on AGR number for the above data. Source: Division of Evaluation and Research, Department of Education and Early Childhood Development

1

Grades: K-6



All percentages are based on AGR number for the above data.

denotes Department did not receive data.



Labrador

land

New

#345 - Mary Queen of Peace Elementary, St. John's





All percentages are based on AGR number for the above data.

6/15/2017 8:55:48AM 285

School

denotes Department did not receive data.



All percentages are based on AGR number for the above data.

denotes Department did not receive data.



land

#348 - Roncalli Elementary, St. John's





denotes school performance vs province.

All percentages are based on AGR number for the above data.

denotes Department did not receive data.

6/15/2017 8:55:48AM 287

Source: Division of Evaluation and Research, Department of Education and Early Childhood Development

School



All percentages are based on AGR number for