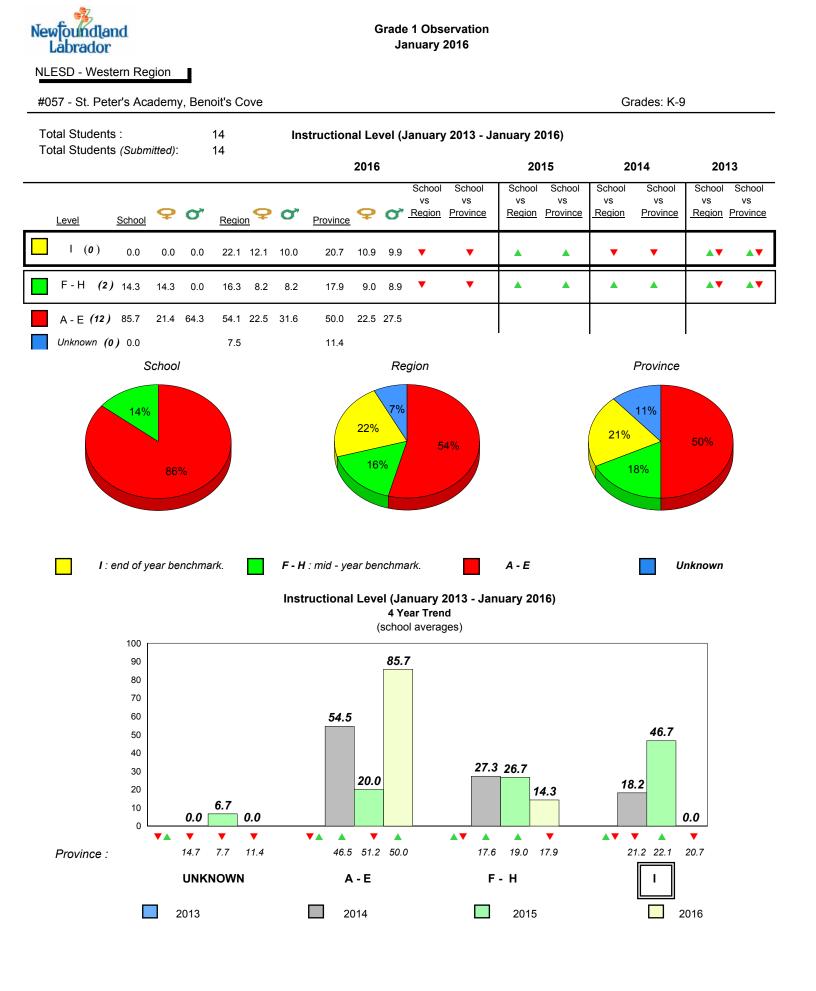

NLESD - Western Region

#057 - St. Peter's Academy, Benoit's Cove

denotes school performance vs province. All percentages are based on AGR number for the above data.

denotes Department did not receive data.