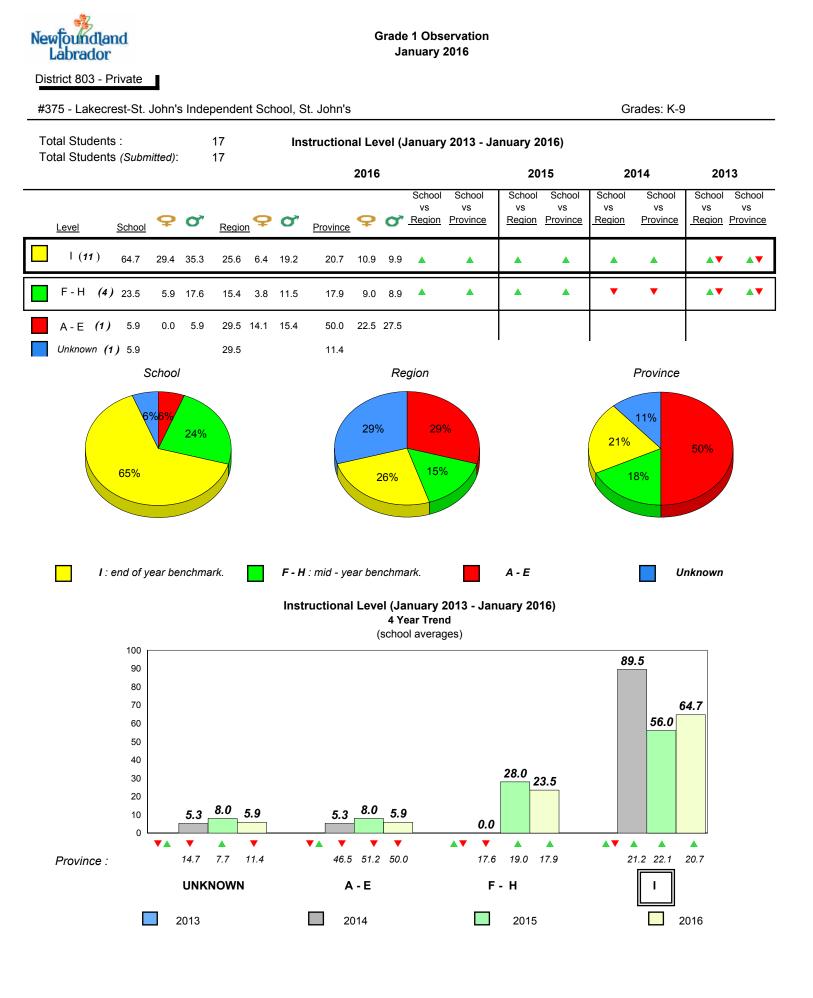

the above data.

denotes Department did not receive data.

6/15/2017 8:55:48AM 345

Source: Division of Evaluation and Research, Department of Education and Early Childhood Development



All percentages are based on AGR number for the above data.

denotes Department did not receive data.



Total Students :

8

7 6

5

4

3

2

1

0

## NLESD - Eastern Region

Total Students (Submitted):

2013

#### #375 - Lakecrest-St. John's Independent School, St. John's

8.0

74

2014

17

17



#### **Onset Rhyme**





Grades: K-9



denotes school performance vs province.

denotes Department did not receive data.

6/15/2017 8:55:48AM 347

All percentages are based on AGR number for the above data. Source: Division of Evaluation and Research, Department of Education and Early Childhood Development



All percentages are based on AGR number for the above data.

denotes Department did not receive data.



District 803 - Private

#450 - St. Bonaventure's College, St. John's

Grade 1 Observation January 2016

Grades: K-12



denotes school performance vs province.

All percentages are based on AGR number for the above data.

denotes Department did not receive data.

6/15/2017 8:55:48AM 349



All percentages are based on AGR number for the above data.

denotes Department did not receive data.



District 803 - Private

#453 - Eric G. Lambert All-Grade, Churchill Falls

Grades: K-12



Grade 1 Observation

January 2016

denotes school performance vs province.

All percentages are based on AGR number for the above data.

Source: Division of Evaluation and Research, Department of Education