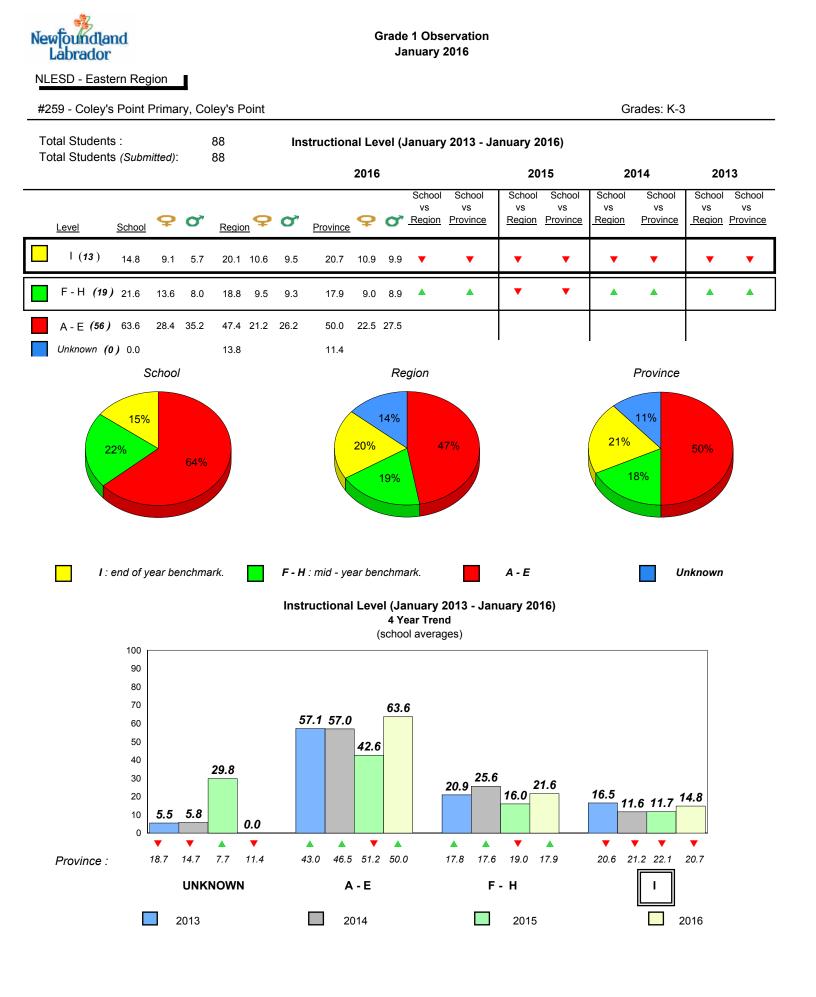

:55:48AM 226



#258 - Holy Family Elementary, Chapel Arm

Grades: K-6



Grade 1 Observation

January 2016

All percentages are based on AGR number for the above data.

2013

denotes Department did not receive data.

2015

2016

2016

6/15/2017 8:55:48AM 227

Province

Source: Division of Evaluation and Research, Department of Education and Early Childhood Development

0

2013

School

2014

2014



All percentages are based on AGR number for the above data.

denotes Department did not receive data.



#259 - Coley's Point Primary, Coley's Point

Grades: K-3



2013

denotes Department did not receive data.

2015

2016

2016

6/15/2017 8:55:48AM

Province

Source: Division of Evaluation and Research, Department of Education and Early Childhood Development

0

2013

School

1

2014

2014



All percentages are based on AGR number for the above data.

denotes Department did not receive data.



3

2

1

0

2013

2014

denotes school performance vs province.

All percentages are based on AGR number for the above data.

2015

2016

NLESD - Eastern Region

#260 - Immaculate Conception Elementary, Colliers

Grades: K-6



Grade 1 Observation

January 2016

Source: Division of Evaluation and Research, Department of Education and Early Childhood Development



denotes Department did not receive data.





All percentages are based on AGR number for the above data.

denotes Department did not receive data.



#262 - Woodland Elementary, Dildo





denotes school performance vs province.

All percentages are based on AGR number for the above data.

2013

2016

2015

Province

Source