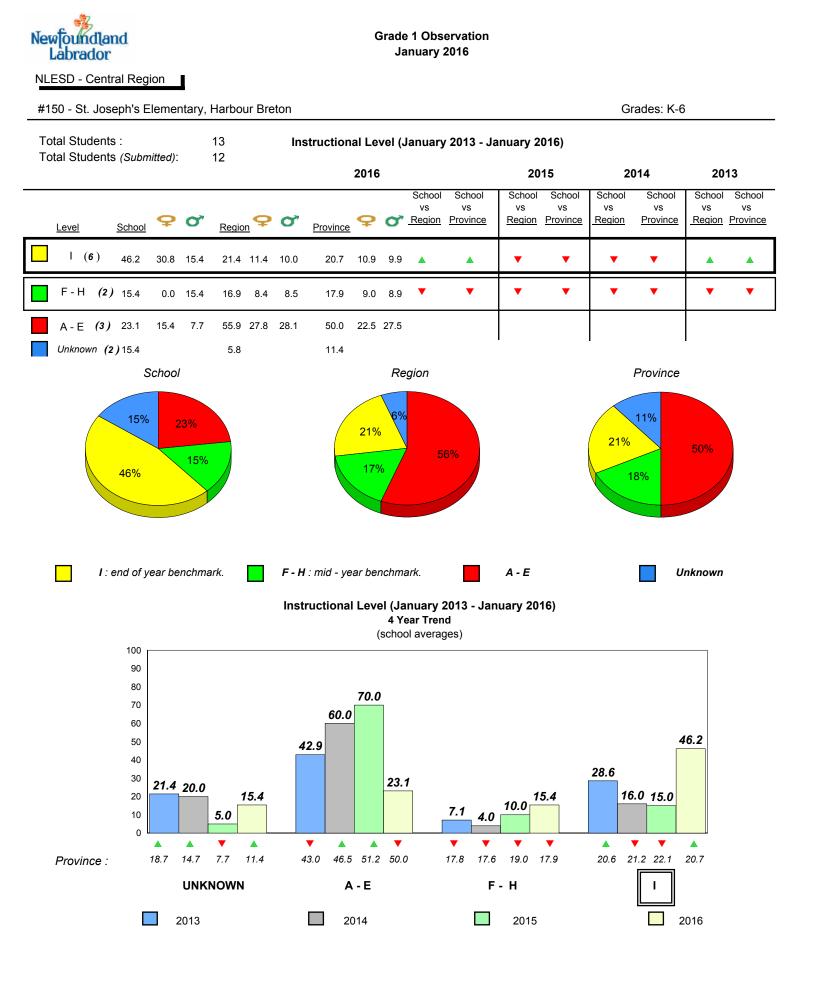

dsor

Grades: K-6



Grade 1 Observation

January 2016

denotes school performance vs province. All percentages are based on AGR number for the above data.

denotes Department did not receive data.

6/15/2017 8:55:48AM

Source: Division of Evaluation and Research, Department of Education and Early Childhood Development



All percentages are based on AGR number for the above data.

denotes Department did not receive data.



#150 - St. Joseph's Elementary, Harbour Breton

Grades: K-6



Grade 1 Observation

January 2016



denotes school performance vs province.

All percentages are based on AGR number for the above data.

denotes Department did not receive data.

6/15/2017 8:55:48AM 119

Source: Division of Evaluation and Research, Department of Education and Early Childhood Development



All percentages are based on AGR number for the above data.

denotes Department did not receive data.

| Newfoundland<br>Labrador |
|--------------------------|
|--------------------------|



denotes school performance vs province.

All percentages are based on AGR number for the above data.

\* denotes Department did not receive data.



| ewfoundland<br>Labrador                                                       |                              |       |                                                 | Grade 1 O<br>Januai                                                           |                |          |                             |                                  |           |
|-------------------------------------------------------------------------------|-------------------