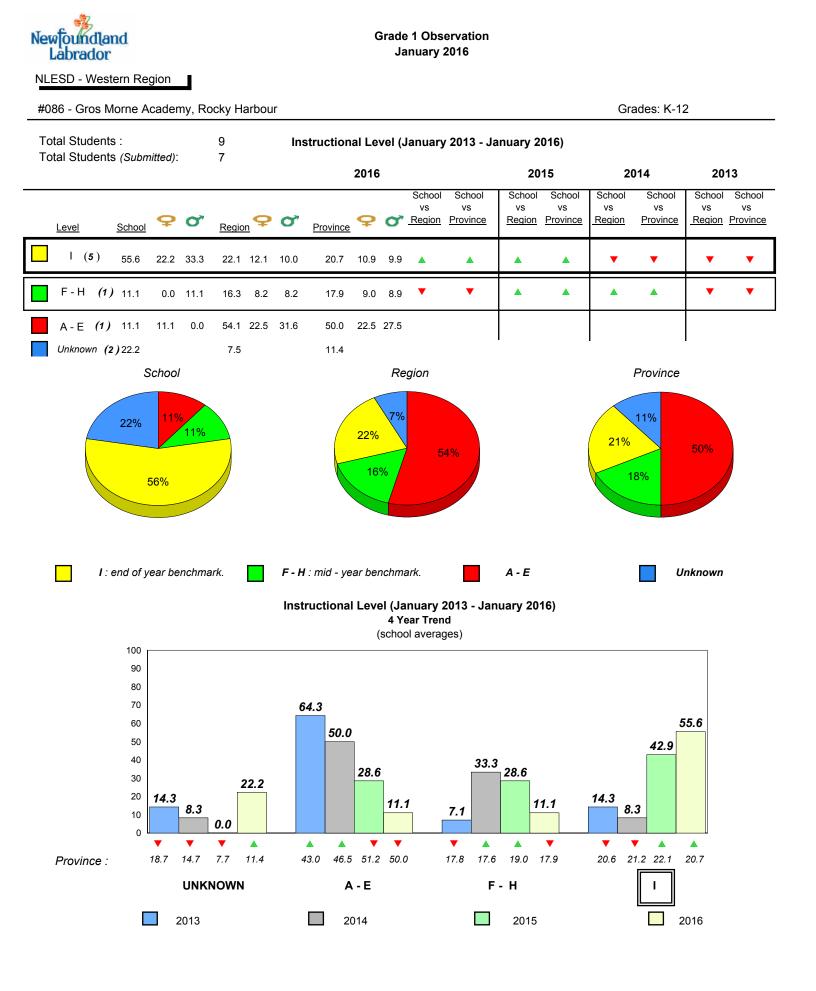

#086 - Gros Morne Academy, Rocky Harbour

denotes school performance vs province.

All percentages are based on AGR number for the above data.

denotes Department did not receive data.

denotes Department did not receive data.

All percentages are based on AGR number for the above data.

| New | oundland |
|-----|----------|
| La  | abrador  |

denotes school performance vs province.

All percentages are based on AGR number for the above data.