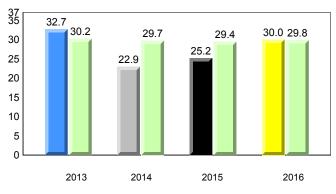

## **Sight Vocabulary**

denotes school performance vs province.

All percentages are based on AGR number for the above data.

denotes Department did not receive data.

ment dia not receive data

All percentages are based on AGR number for the above data.