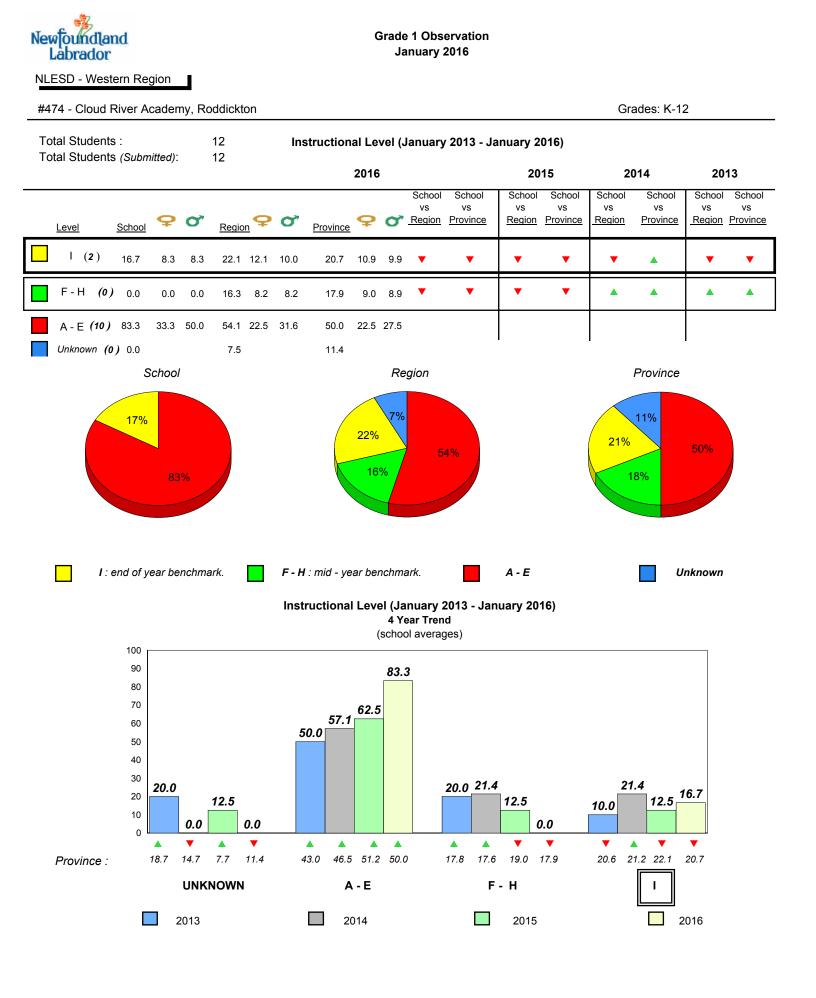

denotes Department did not receive data.

#474 - Cloud River Academy, Roddickton

Grades: K-12

Grade 1 Observation

January 2016

2013

School

2014