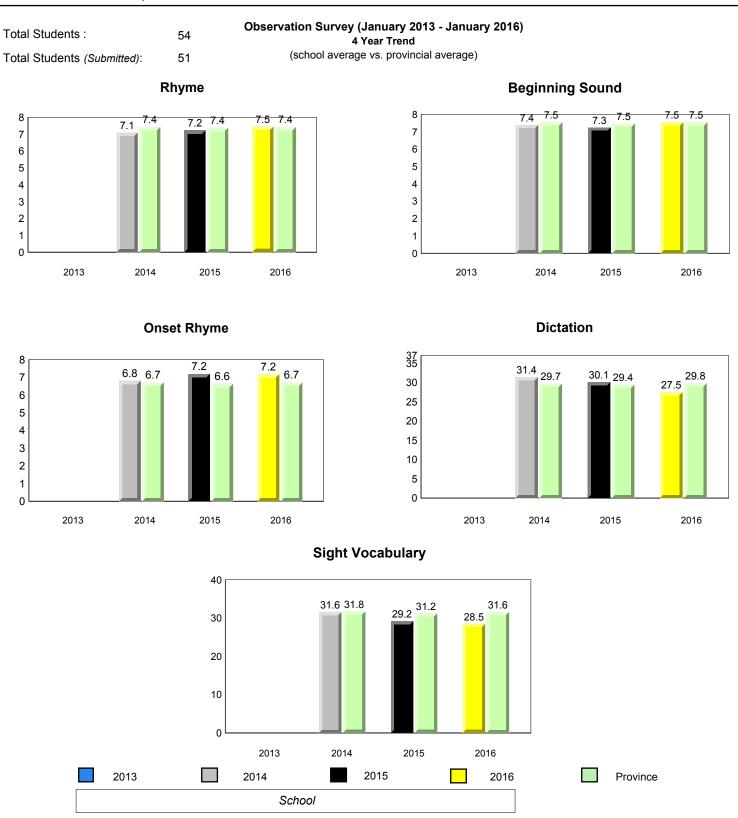

d on AGR number for the above data.



All percentages are based on AGR number for the above data.

denotes Department did not receive data.



NLESD - Eastern Region

#952 - Elizabeth Park Elementary School, Paradise

Grades: K-6



Grade 1 Observation

January 2016

denotes school performance vs province.

All percentages are based on AGR number for the above data.

2013

2015

2016

2016

Province

Source: Division of Evaluation and Research, Department of Education and Early Childhood Development

10

0

2013

School

1

2014

2014

denotes Department did not receive data.



All percentages are based on AGR number for the above data.

denotes Department did not receive data.



NLESD - Eastern Region

#954 - Carbonear Academy, Carbonear

Grade 1 Observation January 2016

Grades: K-8



denotes school performance vs province. All percentages are based on AGR number for the above data.

denotes Department did not receive data.

6/15/2017 8:55:48AM 345

Source: Division of Evaluation and Research, Department of Education and Early Childhood Development



All percentages are based on AGR number for the above data.

denotes Department did not receive data.



Total Students :

8

7 6

5

4

3

2

1

0

## NLESD - Eastern Region

Total Students (Submitted):

2013

#### #375 - Lakecrest-St. John's Independent School, St. John's

8.0

74

2014

17

17



#### **Onset Rhyme**





Grades: K-9



denotes school performance vs province.

denotes Department did not receive data.

6/15/2017 8:55:48AM 347

All percentages are based on AGR number for the above data. Source: Division