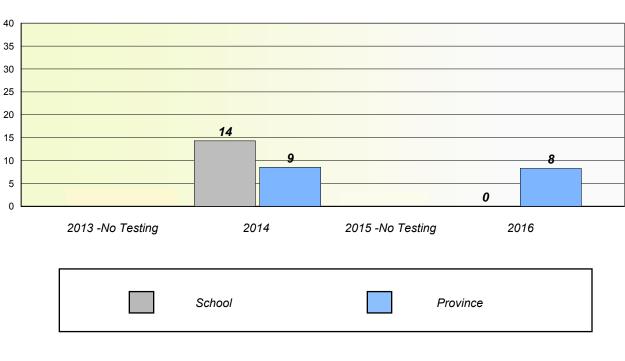

#### Unknown/Exemption Rates

Total Test

School data with 5 or fewer students withheld for reasons of confidentiality.

| 2013 -No Testing | 2014   | 2015 -No Testing | 2016 |
|------------------|--------|------------------|------|
|                  | School | Province         |      |