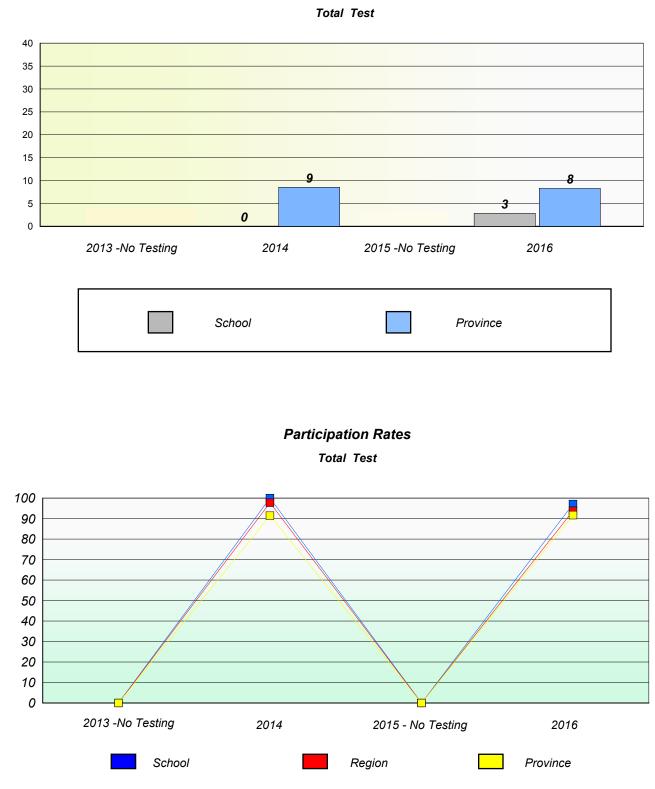

District 5 - Conseil scolaire francophone

School #: 107 École Sainte-Anne

Unknown/Exemption Rates

Total Test

Participation Rates Total Test

District 5 - Conseil scolaire francophone

School #: 460 École des Grands-Vents

### Unknown/Exemption Rates

Total Test

School data with 5 or fewer students withheld for reasons of confidentiality.

| 2013 -No Testing | 2014   | 2015 -No Testing | 2016 |
|------------------|--------|------------------|------|
|                  | School | Province         |      |

# **Participation Rates**

Total Test

| 2013 -No Testing | 2014 | 2015 - No Testing | 2016     |
|------------------|------|-------------------|----------|
| School           |      | Region            | Province |