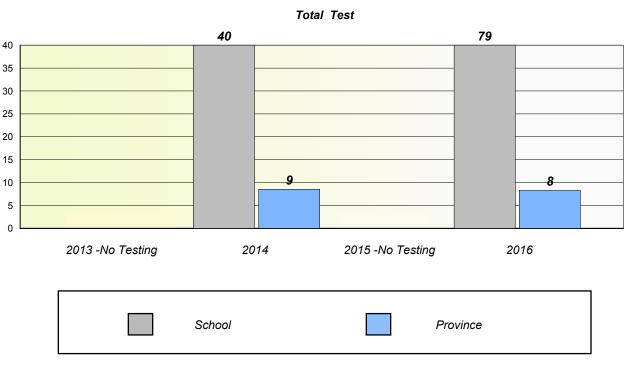

## Unknown/Exemption Rates

Total Test

Participation Rates

Total Test

Source: Division of Evaluation and Research, Department of Education and Early Childhood Development

School #: 450 St. Bonaventure's College

Unknown/Exemption Rates

School #: 453 Eric G. Lambert All-Grade

Unknown/Exemption Rates

Total Test

Participation Rates

Total Test

School #: 469 Immaculate Heart of Mary School