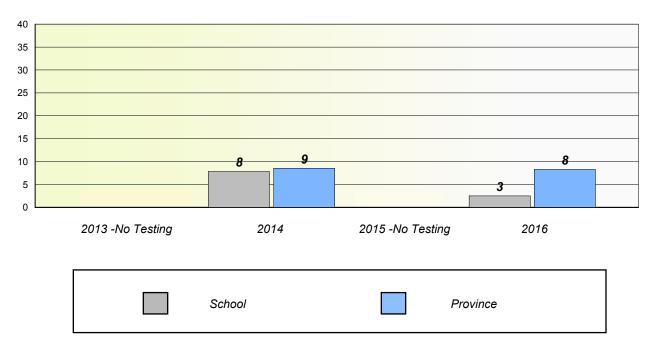

### Unknown/Exemption Rates

Total Test

School data with 5 or fewer students withheld for reasons of confidentiality.

| 2013 -No Testing | 2014   | 2015 -No Testing | 2016 |
|------------------|--------|------------------|------|
|                  | School | Province         |      |