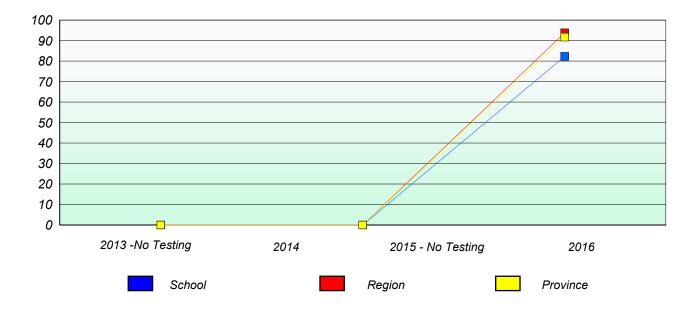

### **Participation Rates**

Total Test

| 2013 -No Testing | 2014 | 2015 - No Testing | 2016     |
|------------------|------|-------------------|----------|
| School           |      | Region            | Province |