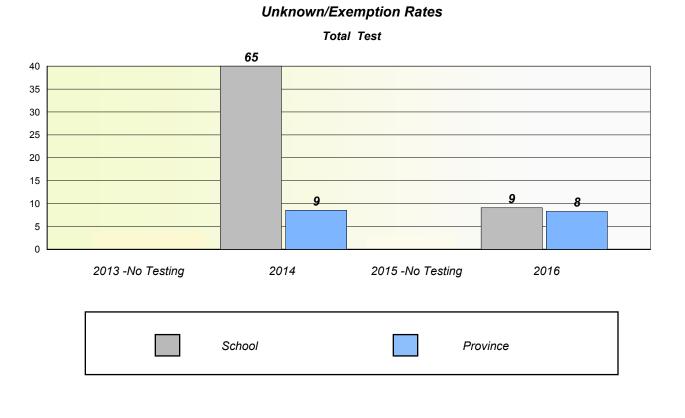

### Unknown/Exemption Rates

Total Test

School data with 5 or fewer students withheld for reasons of confidentiality.

| 2013 -No Testing | 2014   | 2015 -No Testing | 2016 |
|------------------|--------|------------------|------|
|                  | School | Province         |      |

#### Unknown/Exemption Rates

Total Test

School data with 5 or fewer students withheld for reasons of confidentiality.

| 2013 -No Testing | 2014   | 2015 -No Testing | 2016 |
|------------------|--------|------------------|------|
|                  | School | Province         |      |

#### **Unknown/Exemption Rates**

Total Test

School data with 5 or fewer students withheld for reasons of confidentiality.

| 2013 -No Testing | 2014   | 2015 -No Testing | 2016 |
|------------------|--------|------------------|------|
|                  | School | Province         |      |