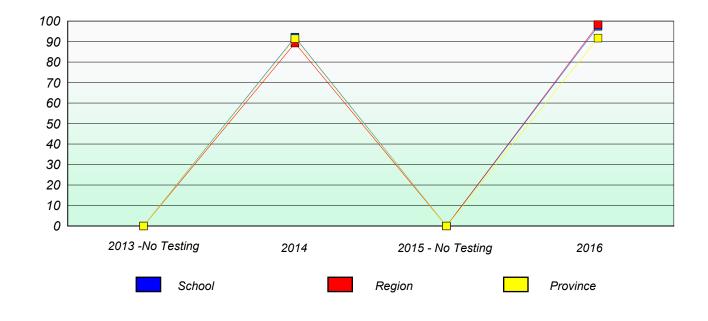

# **Participation Rates**

Total Test

| 2013 -No Testing | 2014 | 2015 - No Testing | 2016     |
|------------------|------|-------------------|----------|
| School           |      | Region            | Province |