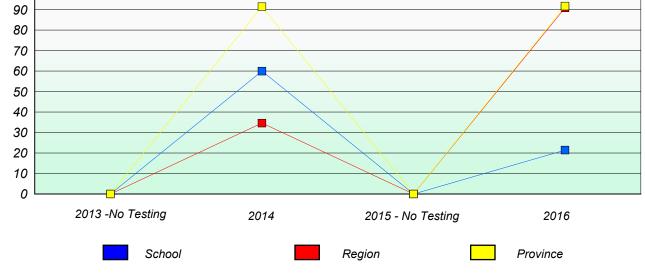

# **Participation Rates**

Total Test

| 2013 -No Testing | 2014 | 2015 - No Testing | 2016     |
|------------------|------|-------------------|----------|
| School           |      | Region            | Province |

### **Participation Rates**

Total Test

| 2013 -No Testing | 2014 | 2015 - No Testing | 2016     |
|------------------|------|-------------------|----------|
| School           |      | Region            | Province |