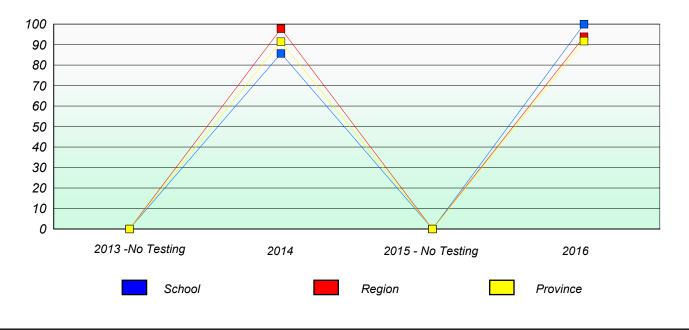

### **Participation Rates**

Total Test

| 2013 -No Testing | 2014 | 2015 - No Testing | 2016     |
|------------------|------|-------------------|----------|
| School           |      | Region            | Province |