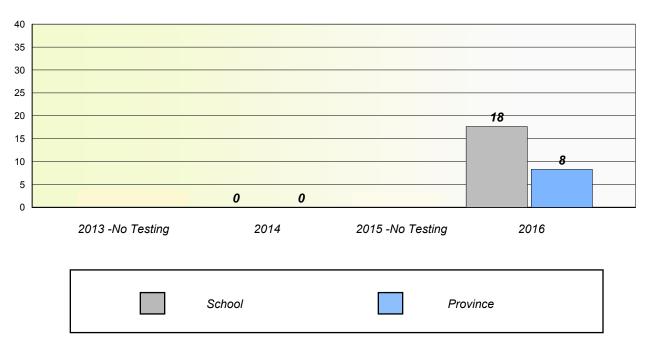

#### Unknown/Exemption Rates

Total Test

School data with 5 or fewer students withheld for reasons of confidentiality.

| 2013 -No Testing | 2014   | 2015 -No Testing | 2016 |
|------------------|--------|------------------|------|
|                  | School | Province         |      |