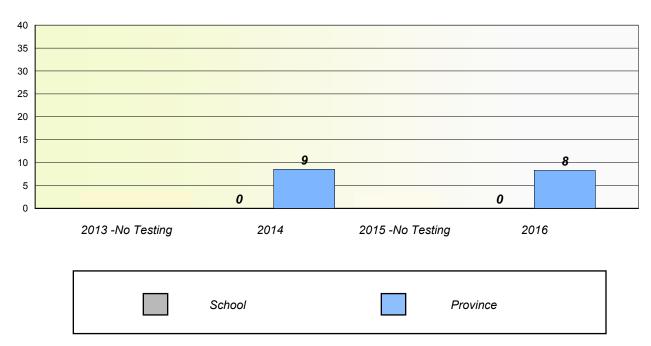

## Unknown/Exemption Rates

## Total Test

School data with 5 or fewer students withheld for reasons of confidentiality.

| 2013 -No Testing | 2014   | 2015 -No Testing | 2016 |
|------------------|--------|------------------|------|
|                  | School | Province         |      |