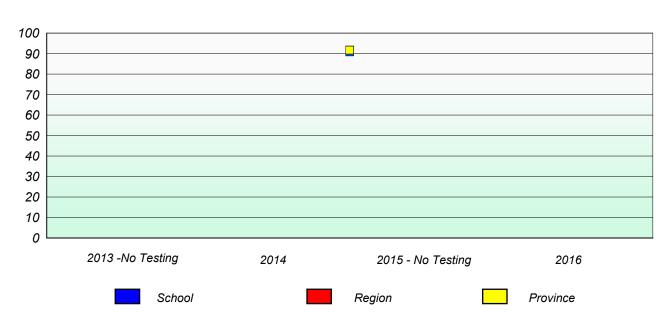

# Participation Rates

#### Total Test

School data with 5 or fewer students withheld for reasons of confidentiality.

| 2013 -No Testing | 2014 | 2015 - No Testing | 2016     |
|------------------|------|-------------------|----------|
| School           |      | Region            | Province |