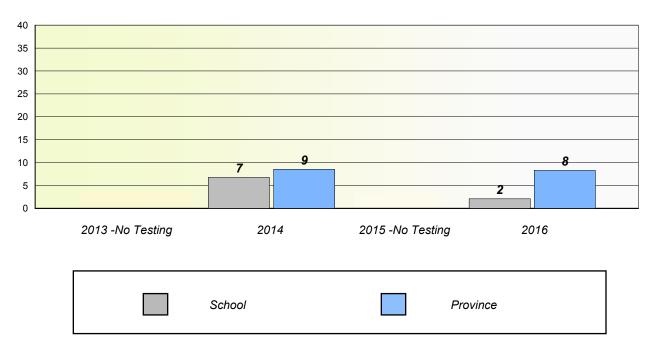

## Unknown/Exemption Rates

## Total Test

School data with 5 or fewer students withheld for reasons of confidentiality.

| 2013 -No Testing | 2014   | 2015 -No Testing | 2016 |
|------------------|--------|------------------|------|
|                  | School | Province         |      |