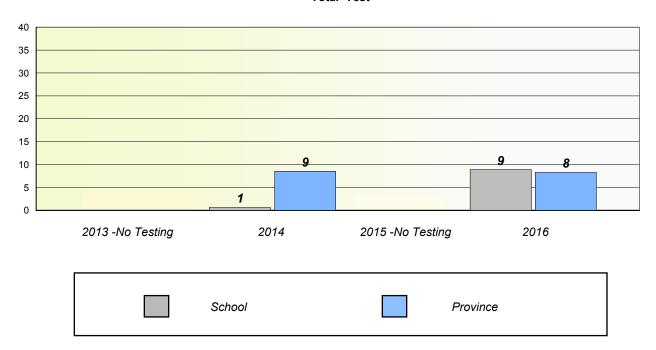

# Participation Rates

#### Total Test

School data with 5 or fewer students withheld for reasons of confidentiality.

| 2013 -No Testing | 2014 | 2015 - No Testing | 2016     |
|------------------|------|-------------------|----------|
| School           |      | Region            | Province |