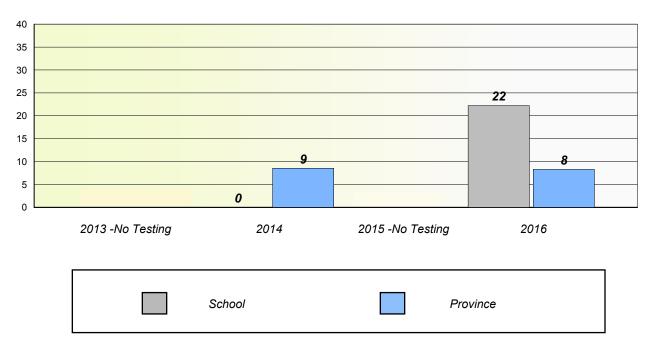

# Participation Rates

#### Total Test

School data with 5 or fewer students withheld for reasons of confidentiality.

| 2013 -No Testing | 2014 | 2015 - No Testing | 2016     |
|------------------|------|-------------------|----------|
| School           |      | Region            | Province |