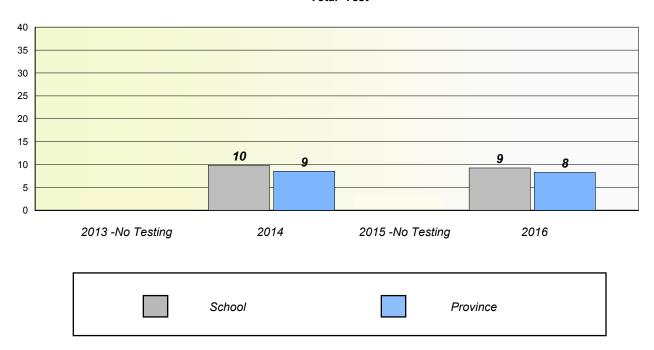

icipation Rates



NLESD - Eastern Region

School #: 300 Frank Roberts Junior High

# Unknown/Exemption Rates

### Total Test



## **Participation Rates**



NLESD - Eastern Region

School #: 304 Holy Spirit High

# Unknown/Exemption Rates

### Total Test



## Participation Rates



NLESD - Eastern Region

School #: 307 Mobile Central High

# Unknown/Exemption Rates

### Total Test



## **Participation Rates**



NLESD - Eastern Region

School #: 311 Mount Pearl Senior High

## Unknown/Exemption Rates

### Total Test



## Participation Rates



NLESD - Eastern Region

School #: 315 St. Peter's Junior High

# Unknown/Exemption Rates

### Total Test



## **Participation Rates**



NLESD - Eastern Region

School #: 324 Beaconsfield Junior High

# Unknown/Exemption Rates

### Total Test



## Participation Rates



NLESD - Eastern Region

School #: 330 Brother Rice Junior High

# Unknown/Exemption Rates

### Total Test



# Participation Rates



NLESD - Eastern Region

School #: 335 Leary's Brook Junior High

# Unknown/Exemption Rates

### Total Test



# Participation Rates



NLESD - Eastern Region

School #: 343 MacDonald Drive Junior High

# Unknown/Exemption Rates

### Total Test



## Participation Rates



NLESD - Eastern Region

School #: 350 St. John Bosco School

# Unknown/Exemption Rates

### Total Test



# Participation Rates



NLESD - Eastern Region

School #: 354 St. Kevin's High

# Unknown/Exemption Rates

### Total Test



## Participation Rates



NLESD - Eastern Region

School #: 359 St. Paul's Junior High

# Unknown/Exemption Rates

### Total Test