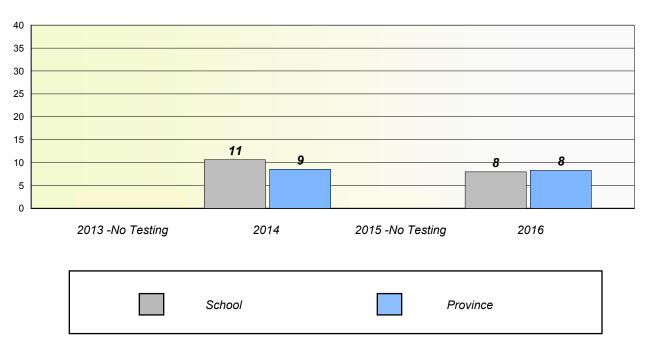

## Unknown/Exemption Rates

## Total Test

School data with 5 or fewer students withheld for reasons of confidentiality.

| 2013 -No Testing | 2014   | 2015 -No Testing | 2016 |
|------------------|--------|------------------|------|
|                  | School | Province         |      |