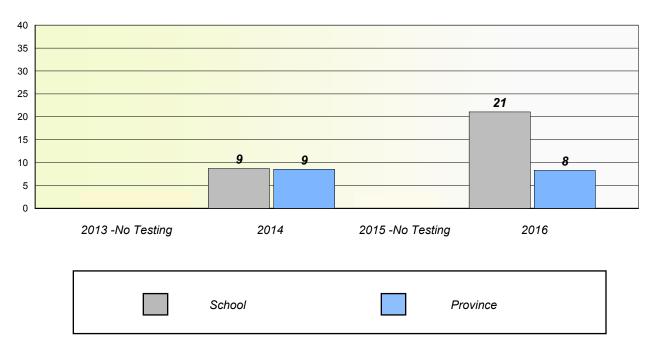

## Unknown/Exemption Rates

## Total Test

School data with 5 or fewer students withheld for reasons of confidentiality.

| 2013 -No Testing | 2014   | 2015 -No Testing | 2016 |
|------------------|--------|------------------|------|
|                  | School | Province         |      |