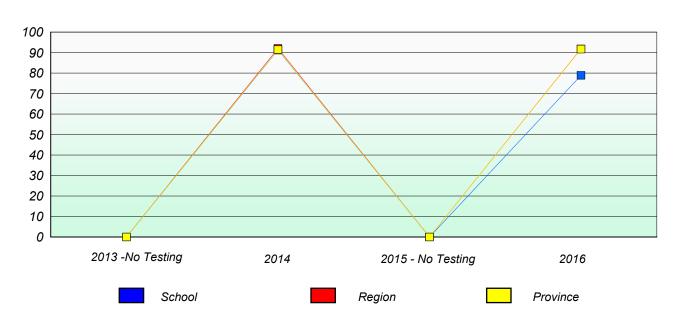

# Participation Rates

### Total Test

School data with 5 or fewer students withheld for reasons of confidentiality.

| 2013 -No Testing | 2014 | 2015 - No Testing | 2016     |
|------------------|------|-------------------|----------|
| School           |      | Region            | Province |