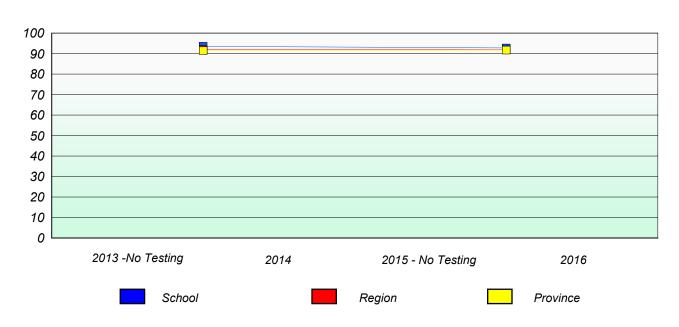

# Participation Rates

#### Total Test

School data with 5 or fewer students withheld for reasons of confidentiality.

| 2013 -No Testing | 2014 | 2015 - No Testing | 2016     |
|------------------|------|-------------------|----------|
| School           |      | Region            | Province |