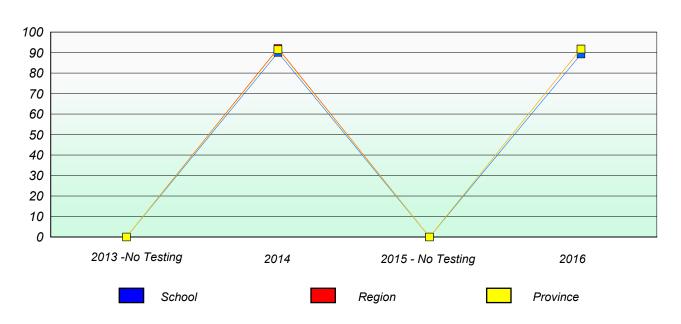

# Participation Rates

#### Total Test

School data with 5 or fewer students withheld for reasons of confidentiality.

| 2013 -No Testing | 2014 | 2015 - No Testing | 2016     |
|------------------|------|-------------------|----------|
| School           |      | Region            | Province |