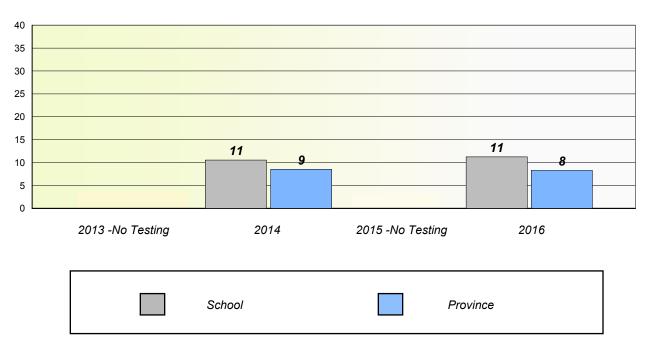

## Unknown/Exemption Rates

## Total Test

School data with 5 or fewer students withheld for reasons of confidentiality.

| 2013 -No Testing | 2014   | 2015 -No Testing | 2016 |
|------------------|--------|------------------|------|
|                  | School | Province         |      |