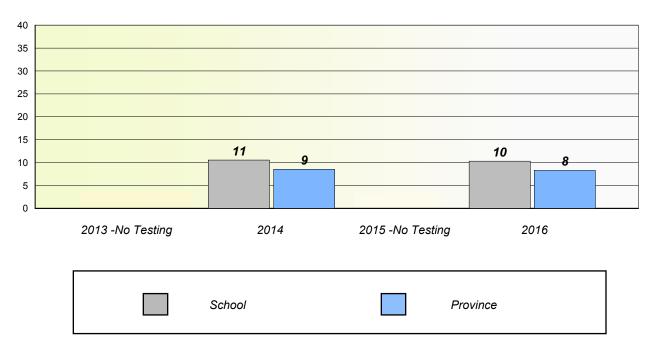

## Unknown/Exemption Rates

## Total Test

School data with 5 or fewer students withheld for reasons of confidentiality.

| 2013 -No Testing | 2014   | 2015 -No Testing | 2016 |
|------------------|--------|------------------|------|
|                  | School | Province         |      |