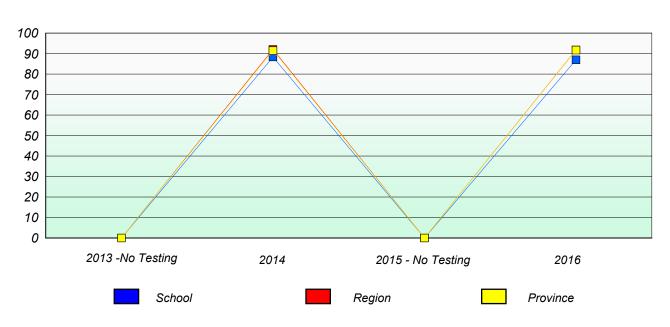

# Participation Rates

#### Total Test

School data with 5 or fewer students withheld for reasons of confidentiality.

| 2013 -No Testing | 2014 | 2015 - No Testing | 2016     |
|------------------|------|-------------------|----------|
| School           |      | Region            | Province |