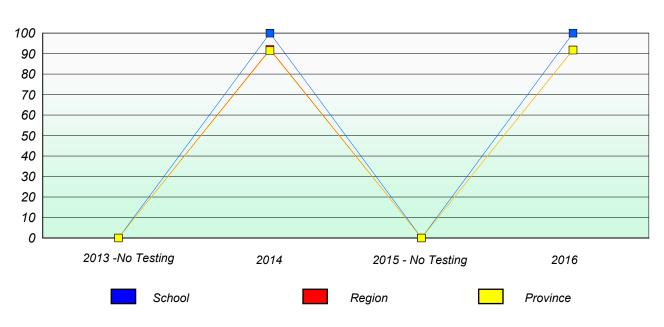

# Participation Rates

#### Total Test

School data with 5 or fewer students withheld for reasons of confidentiality.

| 2013 -No Testing | 2014 | 2015 - No Testing | 2016     |
|------------------|------|-------------------|----------|
| School           |      | Region            | Province |