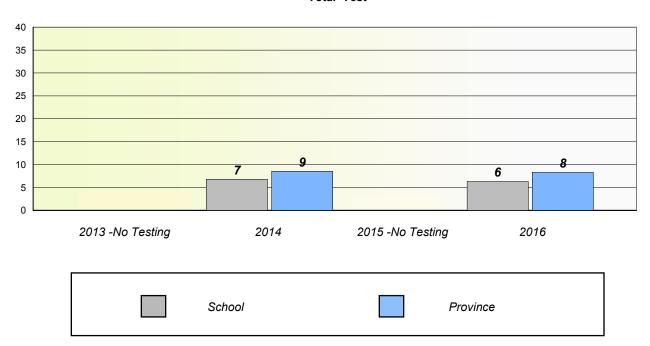

## Unknown/Exemption Rates

## Total Test

School data with 5 or fewer students withheld for reasons of confidentiality.

| 2013 -No Testing | 2014   | 2015 -No Testing | 2016 |
|------------------|--------|------------------|------|
|                  | School | Province         |      |