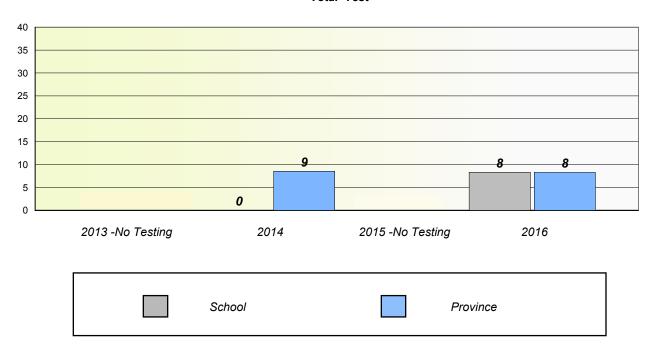

--|------|
|                  | School | Province         | •    |

# Participation Rates

#### Total Test

School data with 5 or fewer students withheld for reasons of confidentiality.

| 2013 -No Testing | 2014 | 2015 - No Testing | 2016     |
|------------------|------|-------------------|----------|
| School           |      | Region            | Province |

# Unknown/Exemption Rates

### Total Test



# Participation Rates



NLESD - Eastern Region

School #: 465 Holy Cross Junior High

# Unknown/Exemption Rates

### Total Test



# Participation Rates



NLESD - Eastern Region

School #: 471 Heritage Collegiate

# Unknown/Exemption Rates

### Total Test



## Participation Rates



NLESD - Eastern Region

School #: 476 Baccalieu Collegiate

# Unknown/Exemption Rates

### Total Test



## Participation Rates



NLESD - Eastern Region

School #: 924 Tricentia Academy

# Unknown/Exemption Rates

### Total Test



## Participation Rates