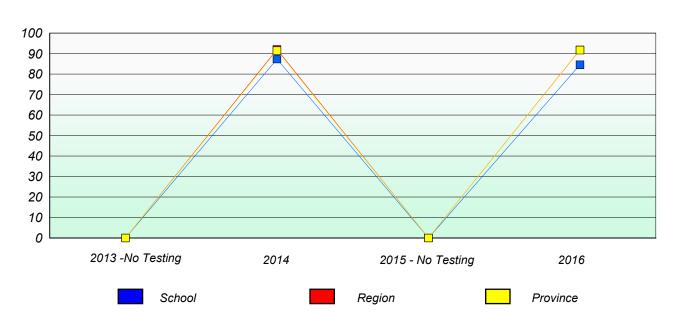

# Participation Rates

#### Total Test

School data with 5 or fewer students withheld for reasons of confidentiality.

| 2013 -No Testing | 2014 | 2015 - No Testing | 2016     |
|------------------|------|-------------------|----------|
| School           |      | Region            | Province |