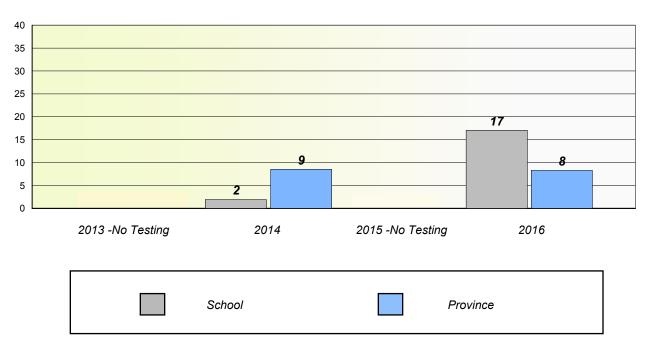

# Participation Rates

#### Total Test

School data with 5 or fewer students withheld for reasons of confidentiality.

| 2013 -No Testing | 2014 | 2015 - No Testing | 2016     |
|------------------|------|-------------------|----------|
| School           |      | Region            | Province |