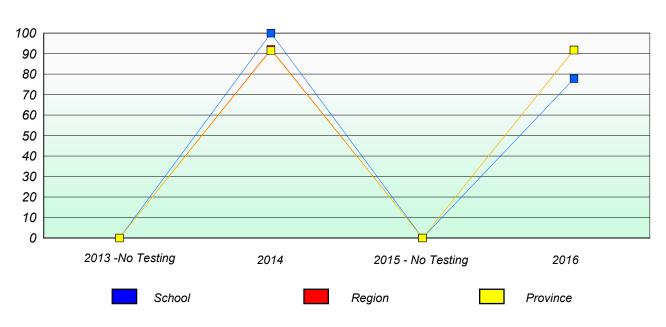

## Unknown/Exemption Rates

## Total Test

School data with 5 or fewer students withheld for reasons of confidentiality.

| 2013 -No Testing | 2014   | 2015 -No Testing | 2016 |
|------------------|--------|------------------|------|
|                  | School | Province         |      |

# Participation Rates