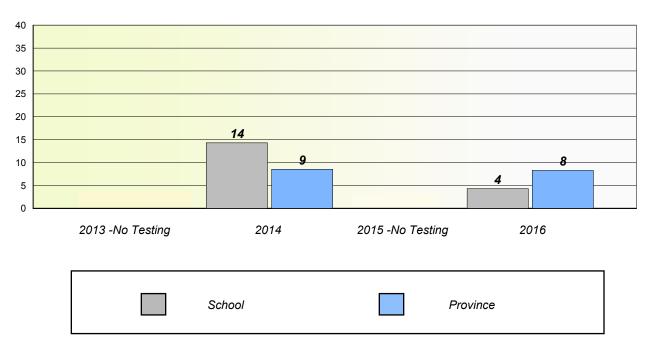

## Unknown/Exemption Rates

## Total Test

School data with 5 or fewer students withheld for reasons of confidentiality.

| 2013 -No Testing | 2014   | 2015 -No Testing | 2016 |
|------------------|--------|------------------|------|
|                  | School | Province         |      |