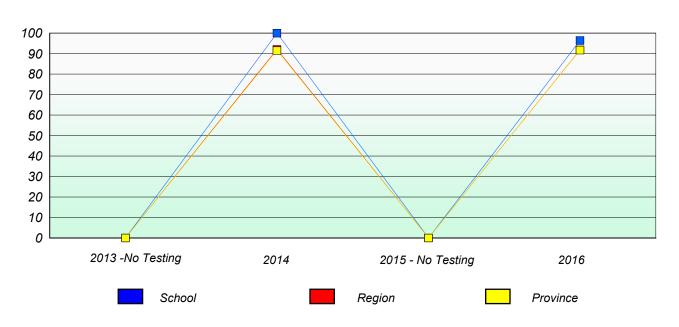

## Unknown/Exemption Rates

## Total Test

School data with 5 or fewer students withheld for reasons of confidentiality.

| 2013 -No Testing | 2014   | 2015 -No Testing | 2016 |
|------------------|--------|------------------|------|
|                  | School | Province         |      |

# Participation Rates