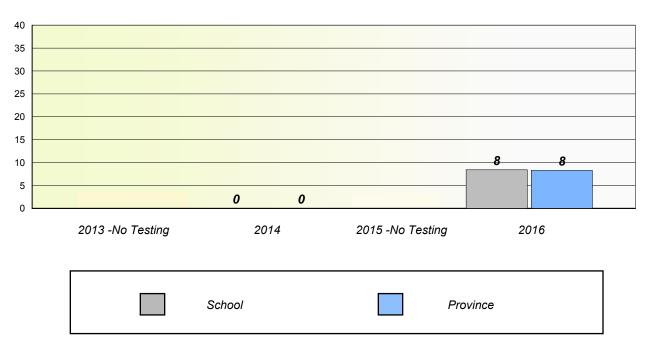

## Total Test

School data with 5 or fewer students withheld for reasons of confidentiality.

| 2013 -No Testing | 2014   | 2015 -No Testing | 2016 |
|------------------|--------|------------------|------|
|                  | School | Province         |      |

# Participation Rates

#### Total Test

School data with 5 or fewer students withheld for reasons of confidentiality.

| 2013 -No Testing | 2014 | 2015 - No Testing | 2016     |
|------------------|------|-------------------|----------|
| School           |      | Region            | Province |