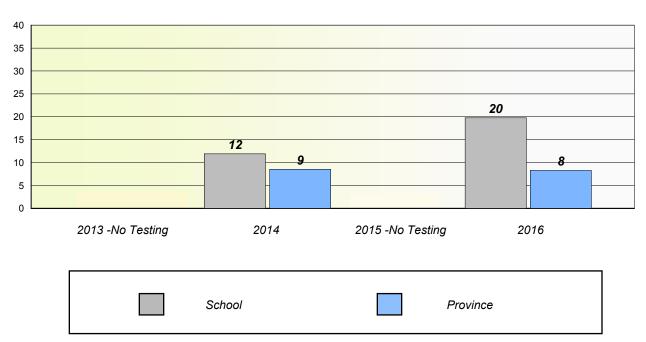

# Participation Rates

#### Total Test

School data with 5 or fewer students withheld for reasons of confidentiality.

| 2013 -No Testing | 2014 | 2015 - No Testing | 2016     |
|------------------|------|-------------------|----------|
| School           |      | Region            | Province |