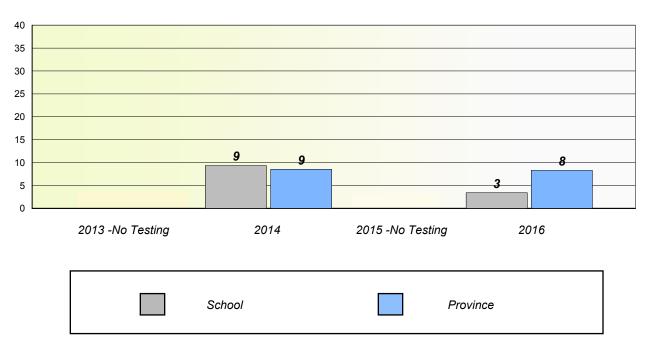

## Unknown/Exemption Rates

## Total Test

School data with 5 or fewer students withheld for reasons of confidentiality.

| 2013 -No Testing | 2014   | 2015 -No Testing | 2016 |
|------------------|--------|------------------|------|
|                  | School | Province         |      |