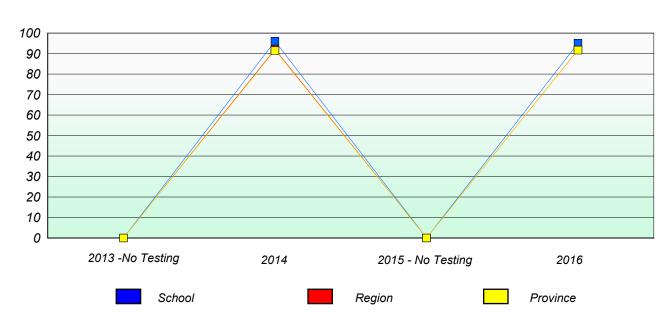

## Total Test

School data with 5 or fewer students withheld for reasons of confidentiality.

| 2013 -No Testing | 2014   | 2015 -No Testing | 2016 |
|------------------|--------|------------------|------|
|                  | School | Province         |      |

# Participation Rates

#### Total Test

School data with 5 or fewer students withheld for reasons of confidentiality.

| 2013 -No Testing | 2014 | 2015 - No Testing | 2016     |
|------------------|------|-------------------|----------|
| School           |      | Region            | Province |