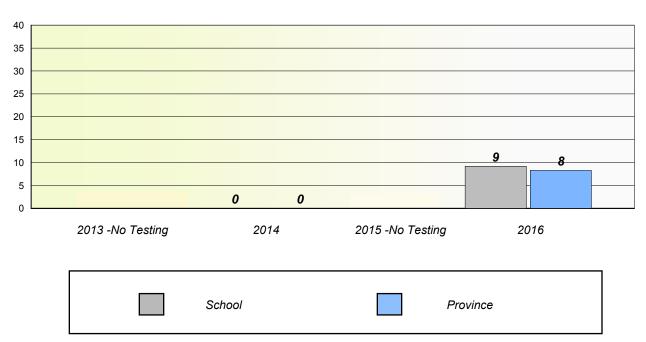

## Unknown/Exemption Rates

## Total Test

School data with 5 or fewer students withheld for reasons of confidentiality.

| 2013 -No Testing | 2014   | 2015 -No Testing | 2016 |
|------------------|--------|------------------|------|
|                  | School | Province         |      |