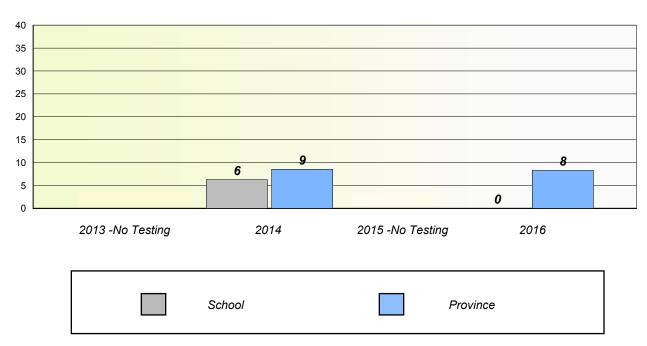

## Unknown/Exemption Rates

## Total Test

School data with 5 or fewer students withheld for reasons of confidentiality.

| 2013 -No Testing | 2014   | 2015 -No Testing | 2016 |
|------------------|--------|------------------|------|
|                  | School | Province         |      |