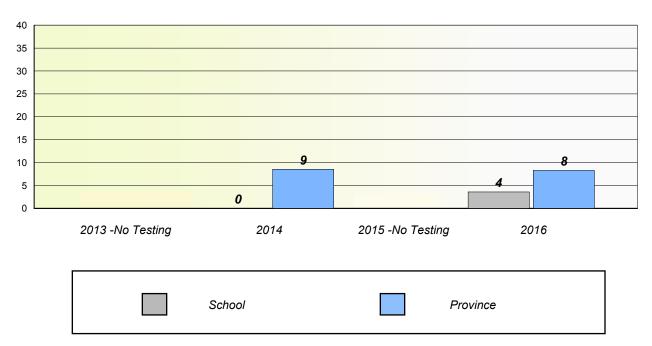

## Unknown/Exemption Rates

## Total Test

School data with 5 or fewer students withheld for reasons of confidentiality.

| 2013 -No Testing | 2014   | 2015 -No Testing | 2016 |
|------------------|--------|------------------|------|
|                  | School | Province         |      |