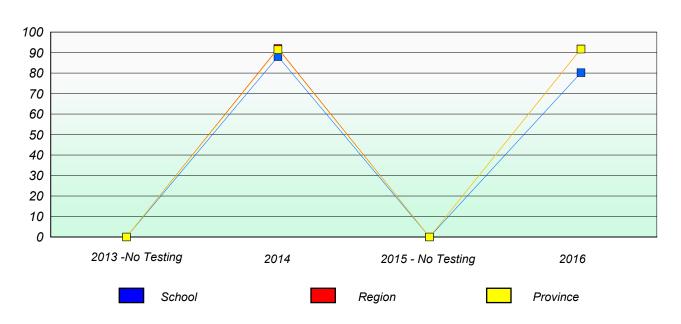

## Unknown/Exemption Rates

## Total Test

School data with 5 or fewer students withheld for reasons of confidentiality.

| 2013 -No Testing | 2014   | 2015 -No Testing | 2016 |
|------------------|--------|------------------|------|
|                  | School | Province         |      |

# Participation Rates

#### Total Test

School data with 5 or fewer students withheld for reasons of confidentiality.

| 2013 -No Testing | 2014 | 2015 - No Testing | 2016     |
|------------------|------|-------------------|----------|
| School           |      | Region            | Province |