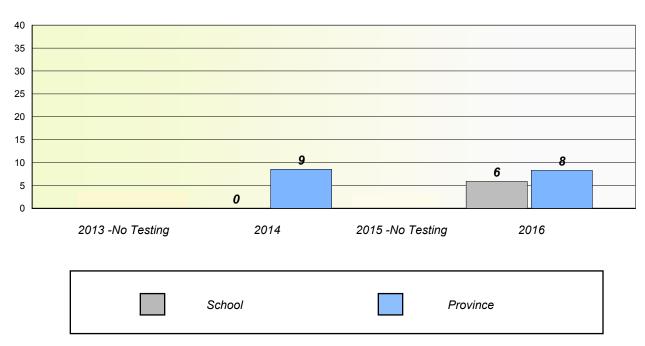

## Unknown/Exemption Rates

## Total Test

School data with 5 or fewer students withheld for reasons of confidentiality.

| 2013 -No Testing | 2014   | 2015 -No Testing | 2016 |
|------------------|--------|------------------|------|
|                  | School | Province         |      |