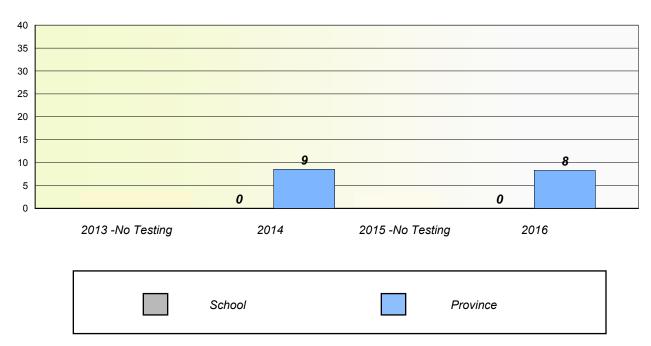

# Participation Rates

#### Total Test

School data with 5 or fewer students withheld for reasons of confidentiality.

| 2013 -No Testing | 2014 | 2015 - No Testing | 2016     |
|------------------|------|-------------------|----------|
| School           |      | Region            | Province |