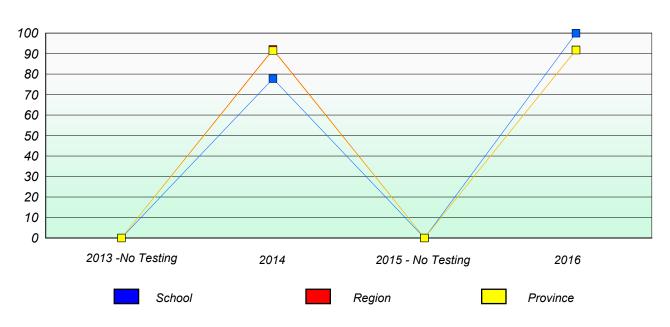

## Unknown/Exemption Rates

## Total Test

School data with 5 or fewer students withheld for reasons of confidentiality.

| 2013 -No Testing | 2014   | 2015 -No Testing | 2016 |
|------------------|--------|------------------|------|
|                  | School | Province         |      |

# Participation Rates

#### Total Test

School data with 5 or fewer students withheld for reasons of confidentiality.

| 2013 -No Testing | 2014 | 2015 - No Testing | 2016     |
|------------------|------|-------------------|----------|
| School           |      | Region            | Province |