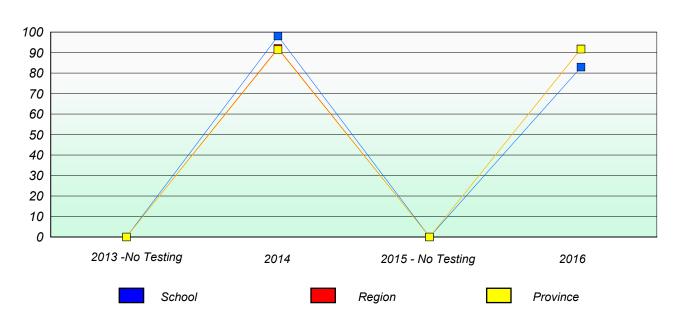

NLESD - Eastern Region

School #: 209 Pearce Junior High School

# Unknown/Exemption Rates

### Total Test



## Participation Rates



NLESD - Eastern Region

School #: 214 John Burke High School

# Unknown/Exemption Rates

### Total Test



## Participation Rates





NLESD - Eastern Region

School #: 218 St. Joseph's Academy

## Unknown/Exemption Rates

## Total Test

School data with 5 or fewer students withheld for reasons of confidentiality.

| 2013 -No Testing | 2014   | 2015 -No Testing | 2016 |
|------------------|--------|------------------|------|
|                  | School | Province         |      |

# Participation Rates

#### Total Test

School data with 5 or fewer students withheld for reasons of confidentiality.

| 2013 -No Testing | 2014 | 2015 - No Testing | 2016     |
|------------------|------|-------------------|----------|
| School           |      | Region            | Province |

NLESD - Eastern Region

School #: 223 Christ the King School

# Unknown/Exemption Rates

### Total Test



## Participation Rates





NLESD - Easte