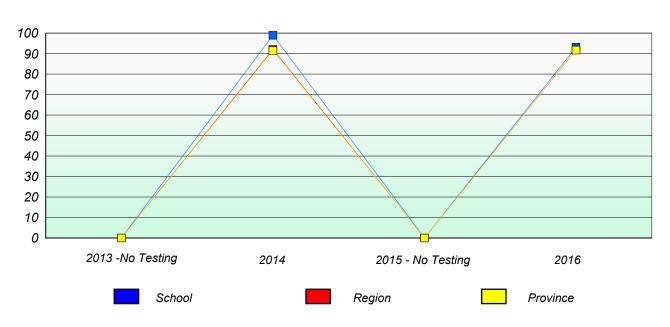

# Participation Rates

#### Total Test

School data with 5 or fewer students withheld for reasons of confidentiality.

| 2013 -No Testing | 2014 | 2015 - No Testing | 2016     |
|------------------|------|-------------------|----------|
| School           |      | Region            | Province |