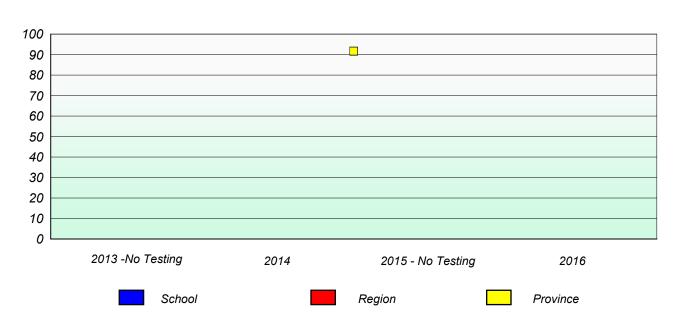

*



NLESD - Eastern Region

School #: 289 St. Peter's Elementary

# Unknown/Exemption Rates

### Total Test



## Participation Rates



NLESD - Eastern Region

School #: 296 St. Michael's High

# Unknown/Exemption Rates

### Total Test



# Participation Rates



NLESD - Eastern Region

School #: 300 Frank Roberts Junior High

# Unknown/Exemption Rates

### Total Test



## **Participation Rates**



NLESD - Eastern Region

School #: 304 Holy Spirit High

# Unknown/Exemption Rates

### Total Test



## Participation Rates



NLESD - Eastern Region

School #: 307 Mobile Central High

# Unknown/Exemption Rates

### Total Test



## **Participation Rates**



NLESD - Eastern Region

School #: 311 Mount Pearl Senior High

## Unknown/Exemption Rates

### Total Test



## Participation Rates



NLESD - Eastern Region

School #: 315 St. Peter's Junior High

# Unknown/Exemption Rates

### Total Test



## **Participation Rates**



NLESD - Eastern Region

School #: 324 Beaconsfield Junior High

# Unknown/Exemption Rates

### Total Test



## Participation Rates



NLESD - Eastern Region

School #: 330 Brother Rice Junior High

# Unknown/Exemption Rates

### Total Test



# Participation Rates



NLESD - Eastern Region

School #: 335 Leary's Brook Junior High

# Unknown/Exemption Rates

### Total Test



# Participation Rates



NLESD - Eastern Region

School #: 343 MacDonald Drive Junior High

# Unknown/Exemption Rates

### Total Test



## Participation Rates



NLESD - Eastern Region

School #: 350 St. John Bosco School

# Unknown/Exemption Rates

### Total Test



# Participat