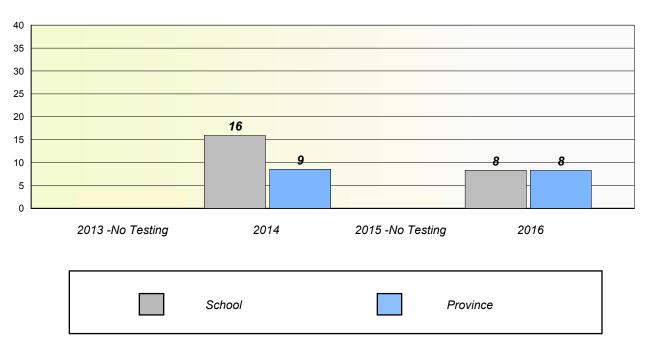

## Unknown/Exemption Rates

## Total Test

School data with 5 or fewer students withheld for reasons of confidentiality.

| 2013 -No Testing | 2014   | 2015 -No Testing | 2016 |
|------------------|--------|------------------|------|
|                  | School | Province         |      |