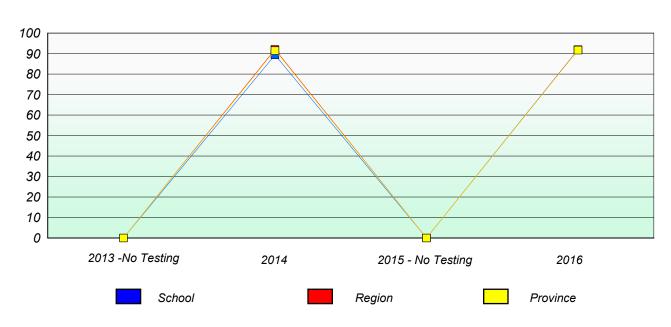

# Participation Rates

#### Total Test

School data with 5 or fewer students withheld for reasons of confidentiality.

| 2013 -No Testing | 2014 | 2015 - No Testing | 2016     |
|------------------|------|-------------------|----------|
| School           |      | Region            | Province |