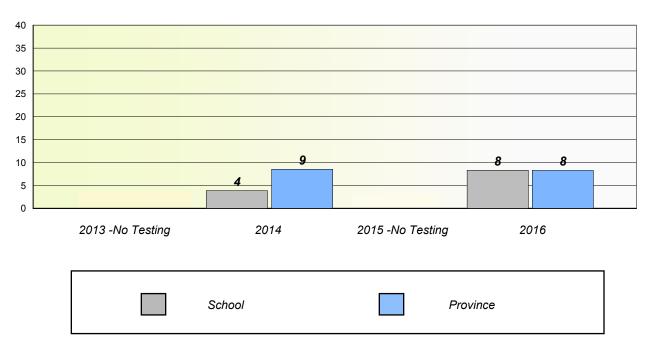

r fewer students withheld for reasons of confidentiality.

| 2013 -No Testing | 2014 | 2015 - No Testing | 2016     |
|------------------|------|-------------------|----------|
| School           |      | Region            | Province |

# Unknown/Exemption Rates

### Total Test



# Participation Rates



NLESD - Eastern Region

School #: 465 Holy Cross Junior High

# Unknown/Exemption Rates

### Total Test



# Participation Rates



NLESD - Eastern Region

School #: 471 Heritage Collegiate

# Unknown/Exemption Rates

### Total Test



## Participation Rates



NLESD - Eastern Region

School #: 476 Baccalieu Collegiate

# Unknown/Exemption Rates

### Total Test



## Participation Rates



NLESD - Eastern Region

School #: 924 Tricentia Academy

# Unknown/Exemption Rates

### Total Test



## Participation Rates