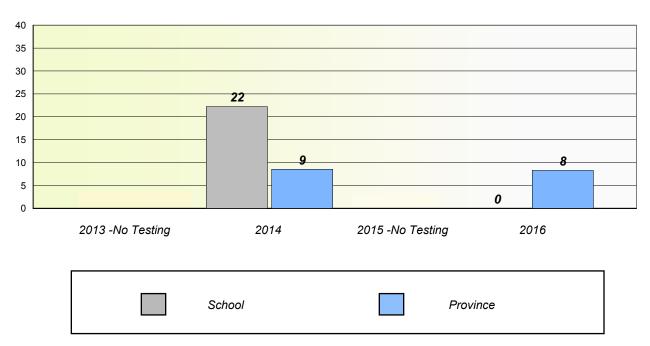

## Unknown/Exemption Rates

## Total Test

School data with 5 or fewer students withheld for reasons of confidentiality.

| 2013 -No Testing | 2014   | 2015 -No Testing | 2016 |
|------------------|--------|------------------|------|
|                  | School | Province         |      |