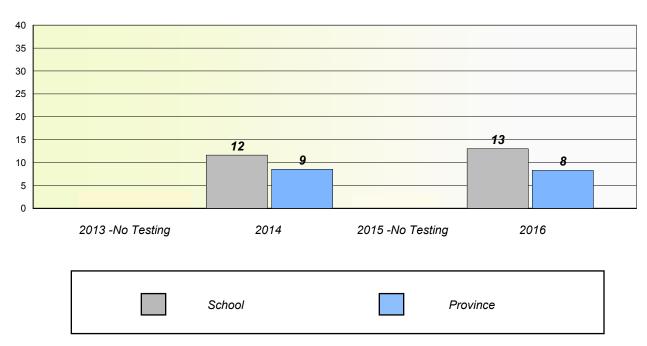

## Unknown/Exemption Rates

## Total Test

School data with 5 or fewer students withheld for reasons of confidentiality.

| 2013 -No Testing | 2014   | 2015 -No Testing | 2016 |
|------------------|--------|------------------|------|
|                  | School | Province         |      |