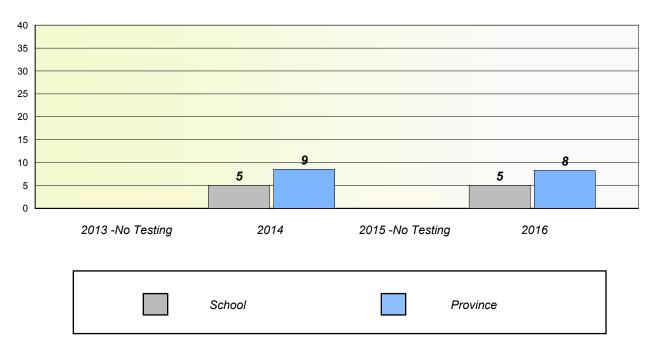

## Unknown/Exemption Rates

## Total Test

School data with 5 or fewer students withheld for reasons of confidentiality.

| 2013 -No Testing | 2014   | 2015 -No Testing | 2016 |
|------------------|--------|------------------|------|
|                  | School | Province         |      |