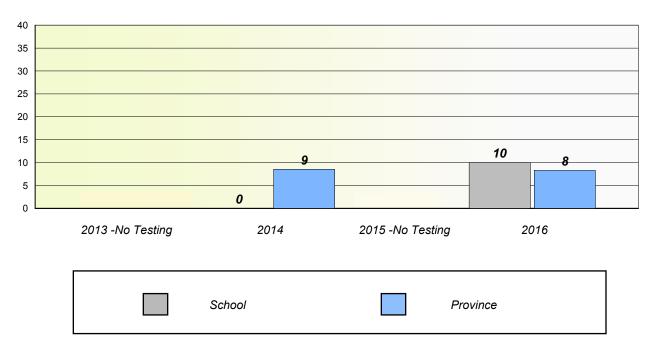

### Participation Rates

#### Total Test

School data with 5 or fewer students withheld for reasons of confidentiality.

| 2013 -No Testing | 2014 | 2015 - No Testing | 2016     |
|------------------|------|-------------------|----------|
| School           |      | Region            | Province |