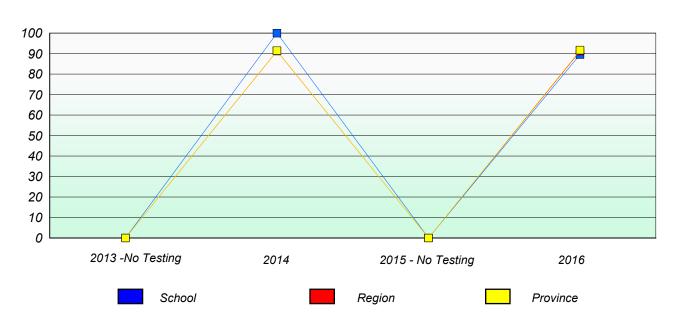

### Participation Rates

#### Total Test

School data with 5 or fewer students withheld for reasons of confidentiality.

| 2013 -No Testing | 2014 | 2015 - No Testing | 2016     |
|------------------|------|-------------------|----------|
| School           |      | Region            | Province |