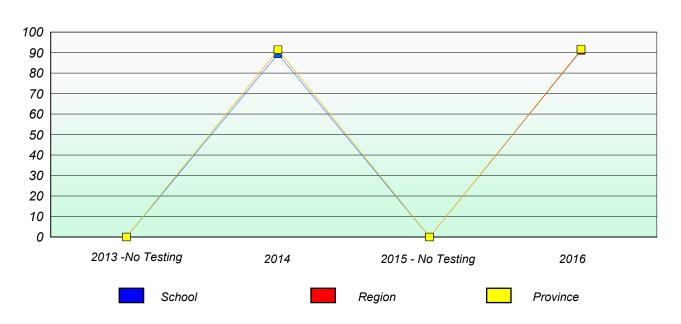

#### Total Test

School data with 5 or fewer students withheld for reasons of confidentiality.

| 2013 -No Testing | 2014   | 2015 -No Testing | 2016 |
|------------------|--------|------------------|------|
|                  | School | Province         | •    |

## Participation Rates

Total Test

School data with 5 or fewer students withheld for reasons of confidentiality.

| 2013 -No Testing | 2014 | 2015 - No Testing | 2016     |
|------------------|------|-------------------|----------|
| School           |      | Region            | Province |