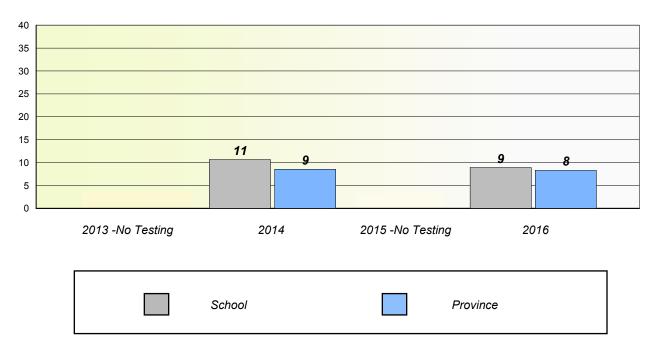

#### Total Test

School data with 5 or fewer students withheld for reasons of confidentiality.

| 2013 -No Testing | 2014   | 2015 -No Testing | 2016 |
|------------------|--------|------------------|------|
|                  | School | Province         |      |

### Participation Rates

#### Total Test

School data with 5 or fewer students withheld for reasons of confidentiality.

| 2013 -No Testing | 2014 | 2015 - No Testing | 2016     |
|------------------|------|-------------------|----------|
| School           |      | Region            | Province |