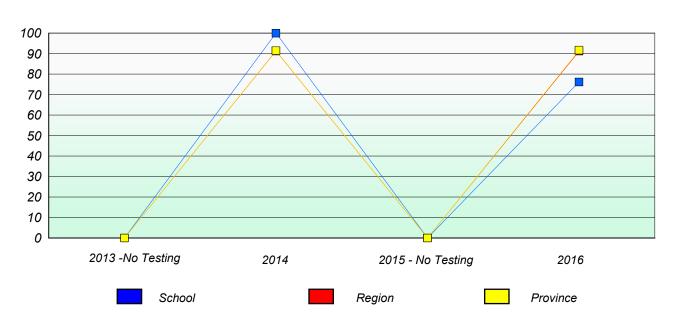

#### Total Test

School data with 5 or fewer students withheld for reasons of confidentiality.

| 2013 -No Testing | 2014 | 2015 - No Testing | 2016     |
|------------------|------|-------------------|----------|
| School           |      | Region            | Province |