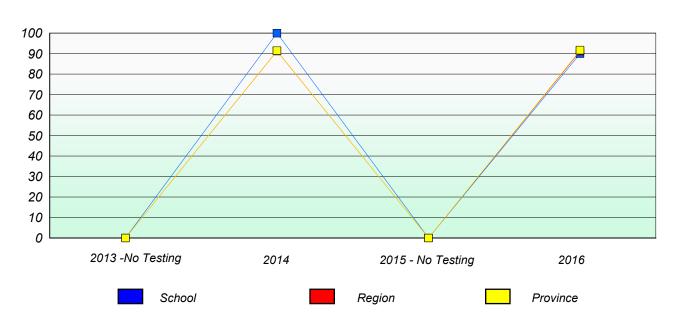

#### Unknown/Exemption Rates

#### Total Test

School data with 5 or fewer students withheld for reasons of confidentiality.

| 2013 -No Testing | 2014   | 2015 -No Testing | 2016 |
|------------------|--------|------------------|------|
|                  | School | Province         |      |