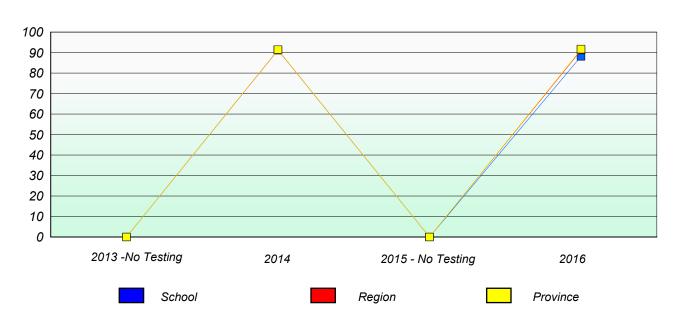

### Participation Rates

#### Total Test

School data with 5 or fewer students withheld for reasons of confidentiality.

| 2013 -No Testing | 2014 | 2015 - No Testing | 2016     |
|------------------|------|-------------------|----------|
| School           |      | Region            | Province |