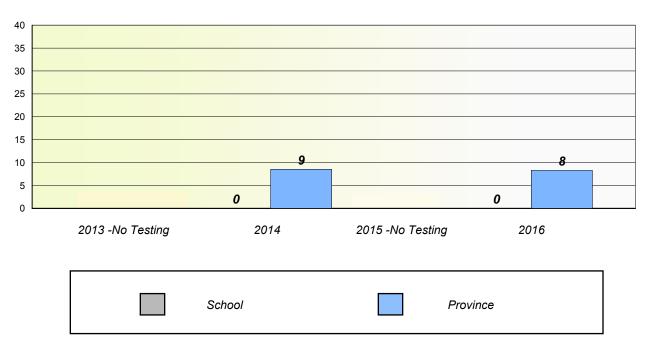

#### Total Test

School data with 5 or fewer students withheld for reasons of confidentiality.

| 2013 -No Testing | 2014   | 2015 -No Testing | 2016 |
|------------------|--------|------------------|------|
|                  | School | Province         | •    |

## Participation Rates

Total Test

School data with 5 or fewer students withheld for reasons of confidentiality.

| 2013 -No Testing | 2014 | 2015 - No Testing | 2016     |
|------------------|------|-------------------|----------|
| School           |      | Region            | Province |