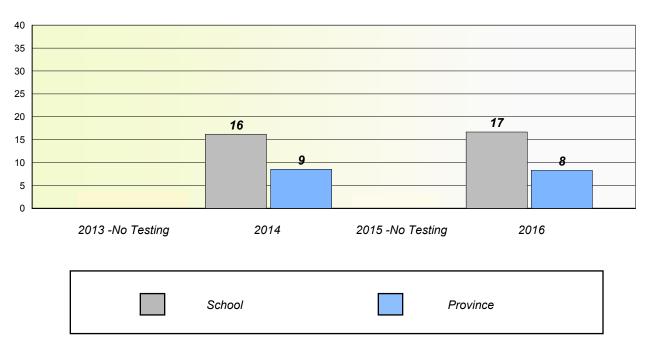

## Participation Rates

Total Test

School data with 5 or fewer students withheld for reasons of confidentiality.

| 2013 -No Testing | 2014 | 2015 - No Testing | 2016     |
|------------------|------|-------------------|----------|
| School           |      | Region            | Province |