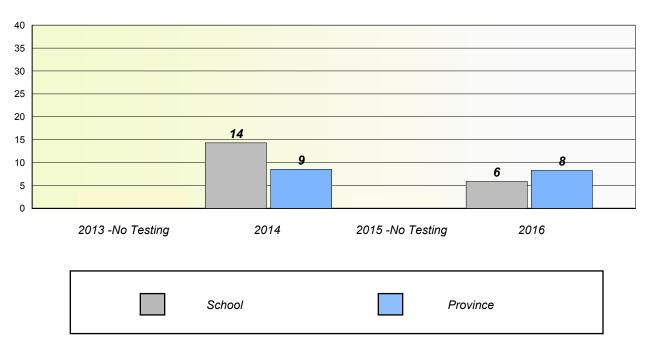

#### Unknown/Exemption Rates

#### Total Test

School data with 5 or fewer students withheld for reasons of confidentiality.

| 2013 -No Testing | 2014   | 2015 -No Testing | 2016 |
|------------------|--------|------------------|------|
|                  | School | Province         | •    |