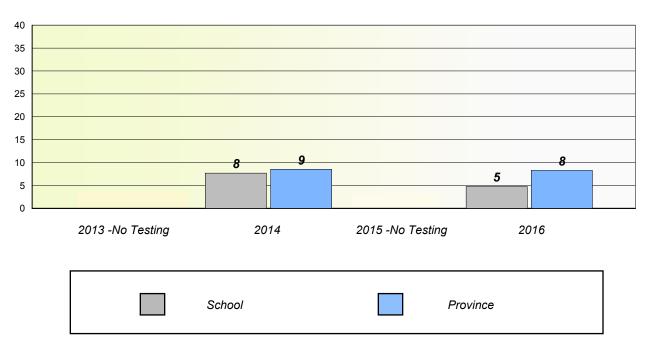

#### Total Test

School data with 5 or fewer students withheld for reasons of confidentiality.

| 2013 -No Testing | 2014   | 2015 -No Testing | 2016 |
|------------------|--------|------------------|------|
|                  | School | Province         |      |

### Participation Rates

#### Total Test

School data with 5 or fewer students withheld for reasons of confidentiality.

| 2013 -No Testing | 2014 | 2015 - No Testing | 2016     |
|------------------|------|-------------------|----------|
| School           |      | Region            | Province |