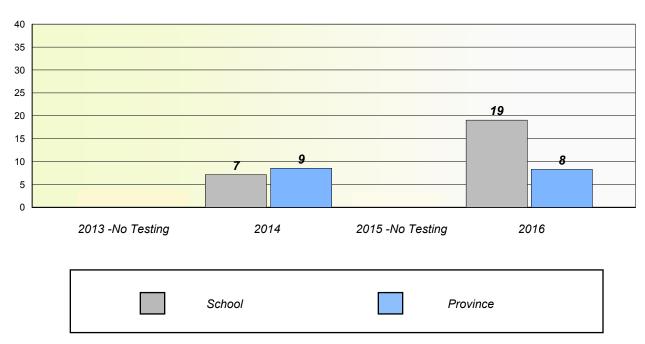

#### Total Test

### Participation Rates

NLESD - Central Region

School #: 138 Victoria Academy