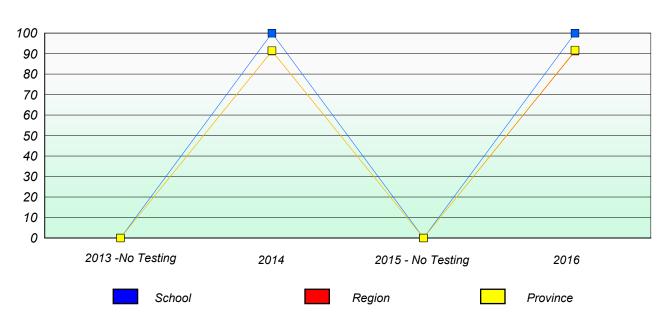

#### Total Test

School data with 5 or fewer students withheld for reasons of confidentiality.

| 2013 -No Testing | 2014   | 2015 -No Testing | 2016 |
|------------------|--------|------------------|------|
|                  | School | Province         |      |

## Participation Rates

#### Total Test

School data with 5 or fewer students withheld for reasons of confidentiality.

| 2013 -No Testing | 2014 | 2015 - No Testing | 2016     |
|------------------|------|-------------------|----------|
| School           |      | Region            | Province |