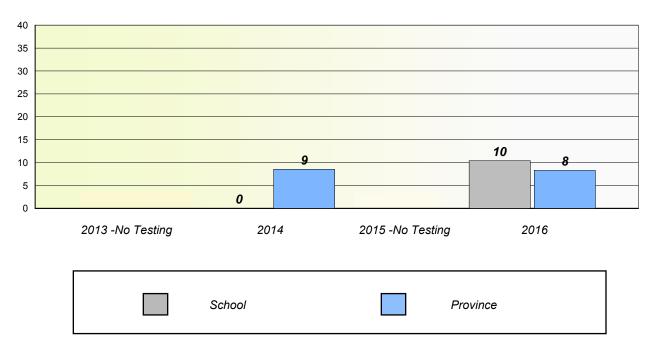

#### Total Test

School data with 5 or fewer students withheld for reasons of confidentiality.

| 2013 -No Testing | 2014   | 2015 -No Testing | 2016 |
|------------------|--------|------------------|------|
|                  | School | Province         |      |

### Participation Rates

#### Total Test

 $School\ data\ with\ 5\ or\ fewer\ students\ withheld\ for\ reasons\ of\ confidentiality.$ 

2013 -No Testing 2014 2015 - No Testing 2016

School Region Province

NLESD - Central Region

School #: 177 Greenwood Academy