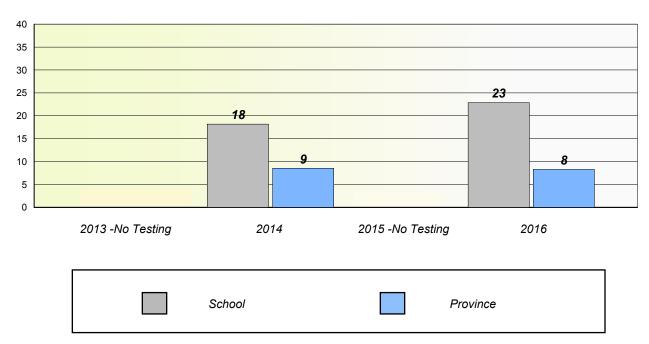

#### Total Test

School data with 5 or fewer students withheld for reasons of confidentiality.

| 2013 -No Testing | 2014   | 2015 -No Testing | 2016 |
|------------------|--------|------------------|------|
|                  | School | Province         | •    |

## Participation Rates

Total Test

School data with 5 or fewer students withheld for reasons of confidentiality.

| 2013 -No Testing | 2014 | 2015 - No Testing | 2016     |
|------------------|------|-------------------|----------|
| School           |      | Region            | Province |