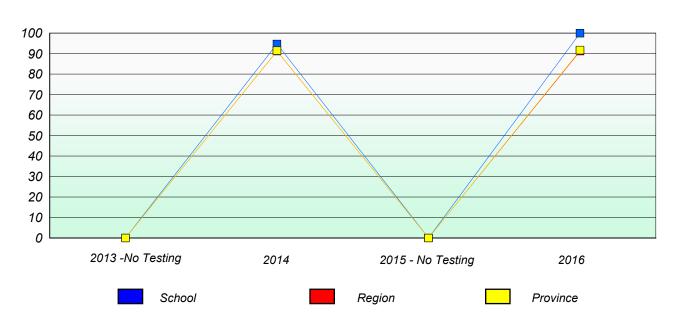

## Participation Rates

Total Test

School data with 5 or fewer students withheld for reasons of confidentiality.

| 2013 -No Testing | 2014 | 2015 - No Testing | 2016     |
|------------------|------|-------------------|----------|
| School           |      | Region            | Province |