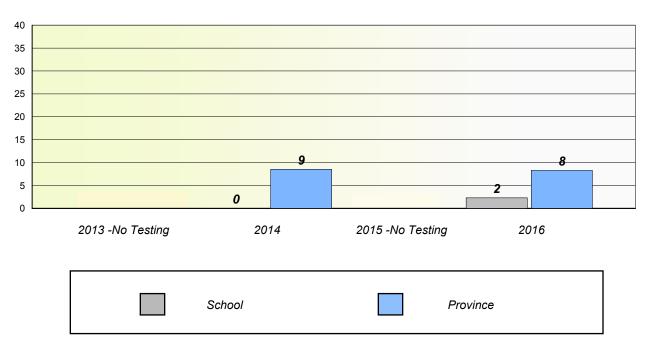

#### Total Test

School data with 5 or fewer students withheld for reasons of confidentiality.

| 2013 -No Testing | 2014   | 2015 -No Testing | 2016 |
|------------------|--------|------------------|------|
|                  | School | Province         |      |

### Participation Rates