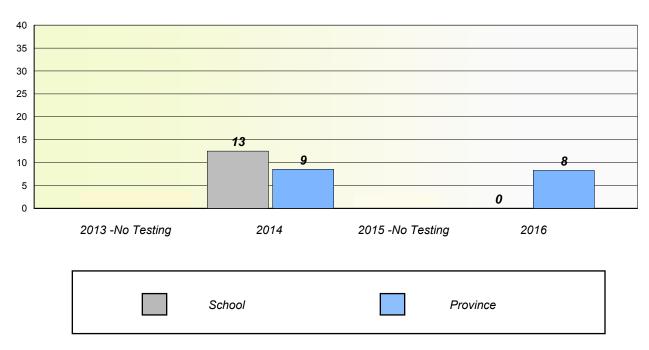

#### Total Test

School data with 5 or fewer students withheld for reasons of confidentiality.

| 2013 -No Testing | 2014   | 2015 -No Testing | 2016 |
|------------------|--------|------------------|------|
|                  | School | Province         |      |

## Participation Rates