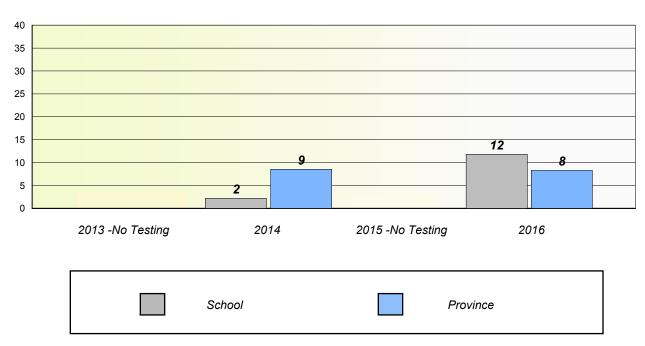

#### Unknown/Exemption Rates

#### Total Test

School data with 5 or fewer students withheld for reasons of confidentiality.

| 2013 -No Testing | 2014   | 2015 -No Testing | 2016 |
|------------------|--------|------------------|------|
|                  | School | Province         |      |