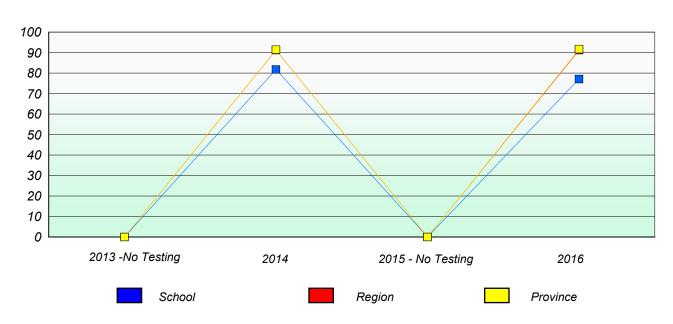

## Participation Rates

Total Test

School data with 5 or fewer students withheld for reasons of confidentiality.

| 2013 -No Testing | 2014 | 2015 - No Testing | 2016     |
|------------------|------|-------------------|----------|
| School           |      | Region            | Province |