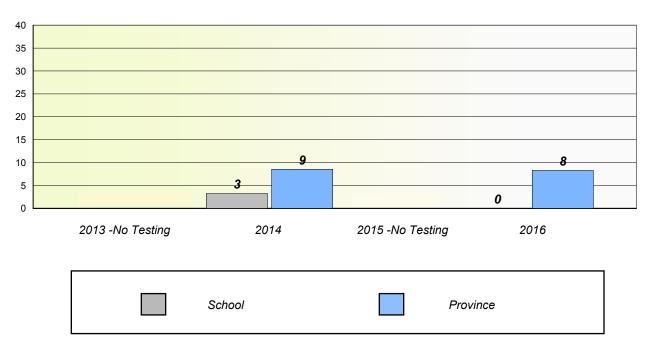

#### Total Test

School data with 5 or fewer students withheld for reasons of confidentiality.

| 2013 -No Testing | 2014   | 2015 -No Testing | 2016 |
|------------------|--------|------------------|------|
|                  | School | Province         |      |

## Participation Rates

#### Total Test

School data with 5 or fewer students withheld for reasons of confidentiality.

| 2013 -No Testing | 2014 | 2015 - No Testing | 2016     |
|------------------|------|-------------------|----------|
| School           |      | Region            | Province |