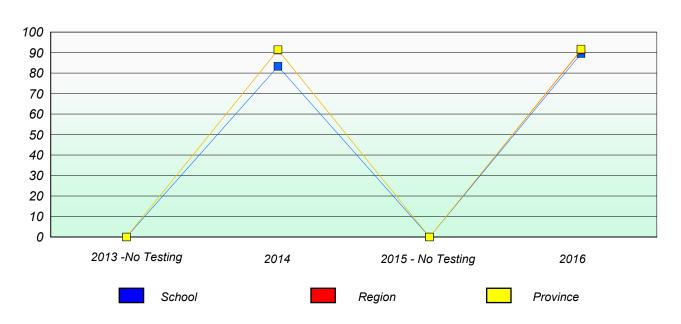

#### Unknown/Exemption Rates

#### Total Test

School data with 5 or fewer students withheld for reasons of confidentiality.

| 2013 -No Testing | 2014   | 2015 -No Testing | 2016 |
|------------------|--------|------------------|------|
|                  | School | Province         |      |

### Participation Rates