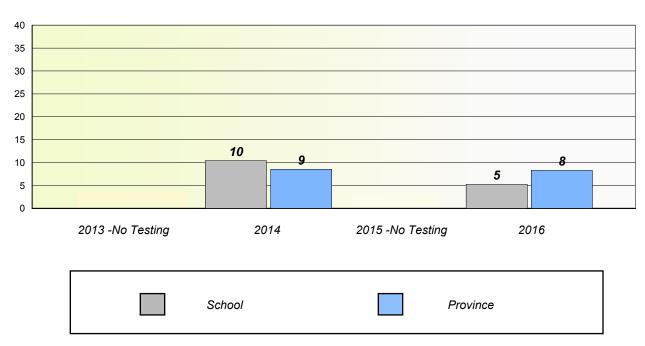

#### Total Test

#### Participation Rates

NLESD - Central Region

School #: 132 Botwood Collegiate