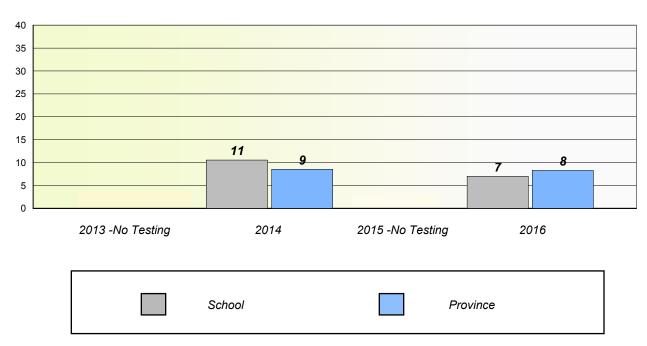

#### Unknown/Exemption Rates

#### Total Test

School data with 5 or fewer students withheld for reasons of confidentiality.

| 2013 -No Testing | 2014   | 2015 -No Testing | 2016 |
|------------------|--------|------------------|------|
|                  | School | Province         |      |