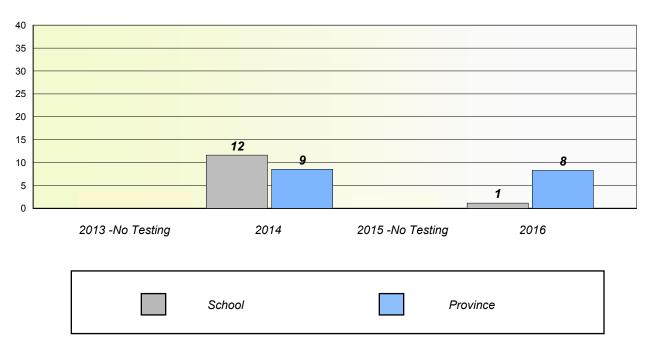

#### Total Test

School data with 5 or fewer students withheld for reasons of confidentiality.

| 2013 -No Testing | 2014   | 2015 -No Testing | 2016 |
|------------------|--------|------------------|------|
|                  | School | Province         |      |

### Participation Rates

#### Total Test

School data with 5 or fewer students withheld for reasons of confidentiality.

| 2013 -No Testing | 2014 | 2015 - No Testing | 2016     |
|------------------|------|-------------------|----------|
| School           |      | Region            | Province |