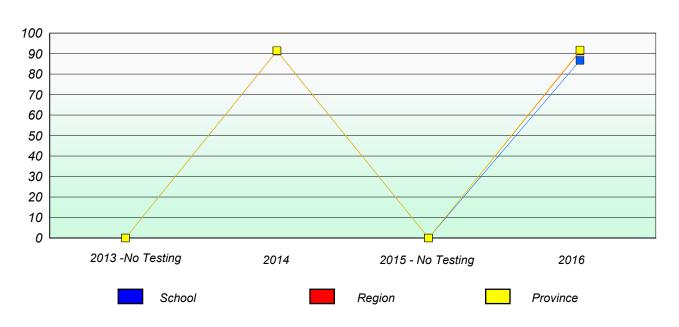

## Participation Rates

#### Total Test

School data with 5 or fewer students withheld for reasons of confidentiality.

| 2013 -No Testing | 2014 | 2015 - No Testing | 2016     |
|------------------|------|-------------------|----------|
| School           |      | Region            | Province |