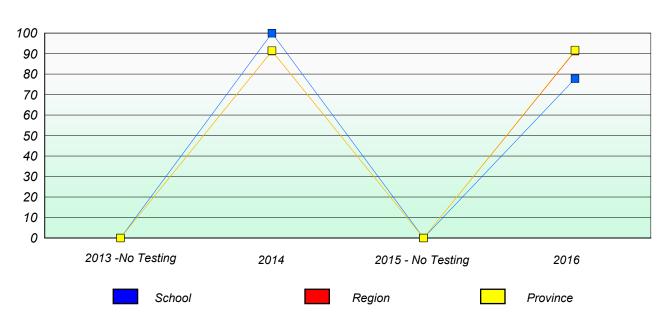

#### Total Test

School data with 5 or fewer students withheld for reasons of confidentiality.

| 2013 -No Testing | 2014   | 2015 -No Testing | 2016 |
|------------------|--------|------------------|------|
|                  | School | Province         | •    |

## Participation Rates

Total Test

School data with 5 or fewer students withheld for reasons of confidentiality.

| 2013 -No Testing | 2014 | 2015 - No Testing | 2016     |
|------------------|------|-------------------|----------|
| School           |      | Region            | Province |