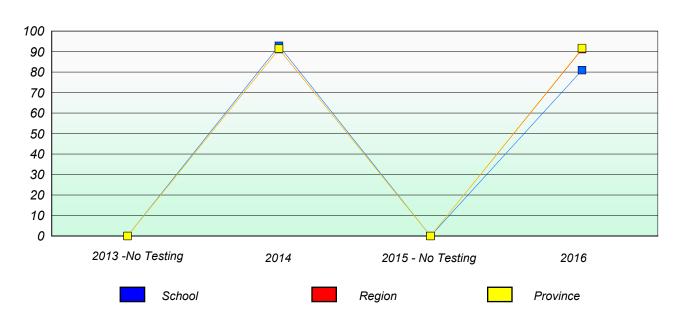

#### Total Test

School data with 5 or fewer students withheld for reasons of confidentiality.

| 2013 -No Testing | 2014   | 2015 -No Testing | 2016 |
|------------------|--------|------------------|------|
|                  | School | Province         | •    |

## Participation Rates

Total Test

School data with 5 or fewer students withheld for reasons of confidentiality.

| 2013 -No Testing | 2014 | 2015 - No Testing | 2016     |
|------------------|------|-------------------|----------|
| School           |      | Region            | Province |