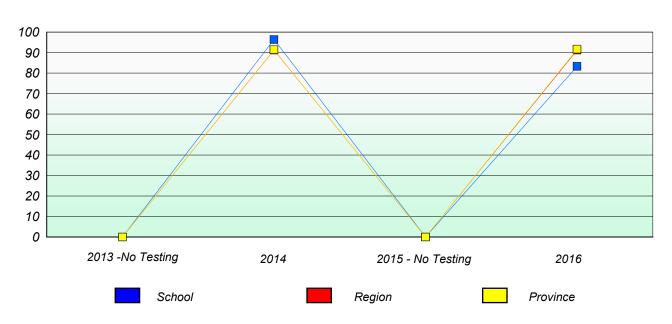

#### Unknown/Exemption Rates

#### Total Test

School data with 5 or fewer students withheld for reasons of confidentiality.

| 2013 -No Testing | 2014   | 2015 -No Testing | 2016 |
|------------------|--------|------------------|------|
|                  | School | Province         |      |