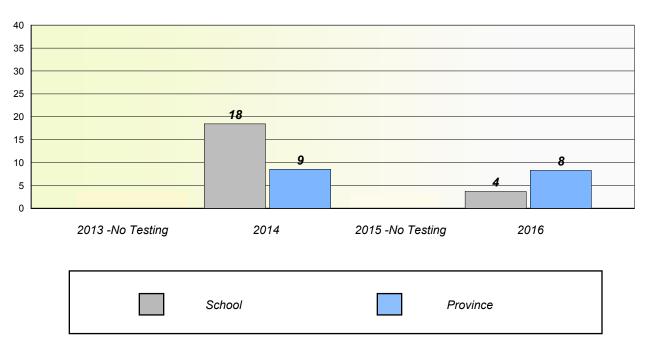

### Participation Rates

#### Total Test

School data with 5 or fewer students withheld for reasons of confidentiality.

| 2013 -No Testing | 2014 | 2015 - No Testing | 2016     |
|------------------|------|-------------------|----------|
| School           |      | Region            | Province |