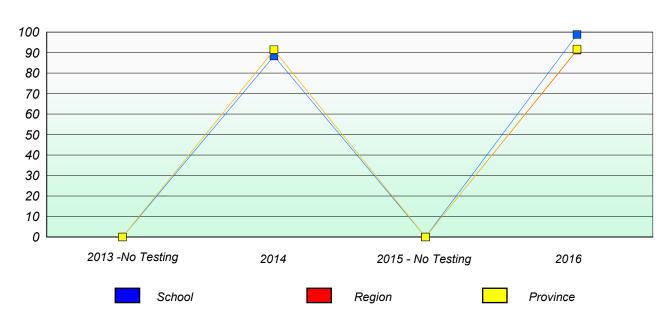

### Participation Rates

#### Total Test

School data with 5 or fewer students withheld for reasons of confidentiality.

| 2013 -No Testing | 2014 | 2015 - No Testing | 2016     |
|------------------|------|-------------------|----------|
| School           |      | Region            | Province |