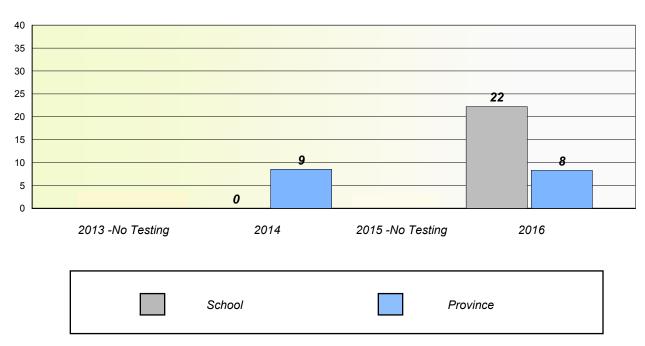

#### Total Test

School data with 5 or fewer students withheld for reasons of confidentiality.

| 2013 -No Testing | 2014   | 2015 -No Testing | 2016 |
|------------------|--------|------------------|------|
|                  | School | Province         |      |

### Participation Rates

#### Total Test

School data with 5 or fewer students withheld for reasons of confidentiality.

| 2013 -No Testing | 2014 | 2015 - No Testing | 2016     |
|------------------|------|-------------------|----------|
| School           |      | Region            | Province |