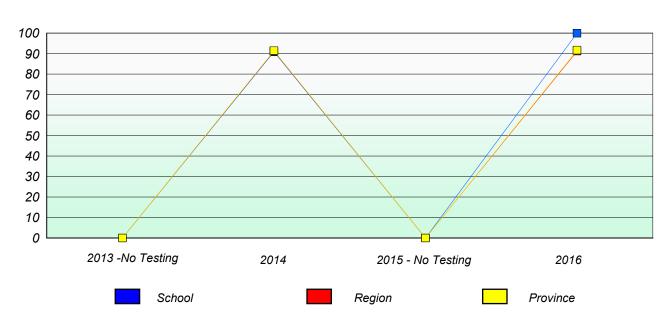

#### Unknown/Exemption Rates

#### Total Test

School data with 5 or fewer students withheld for reasons of confidentiality.

| 2013 -No Testing | 2014   | 2015 -No Testing | 2016 |
|------------------|--------|------------------|------|
|                  | School | Province         |      |