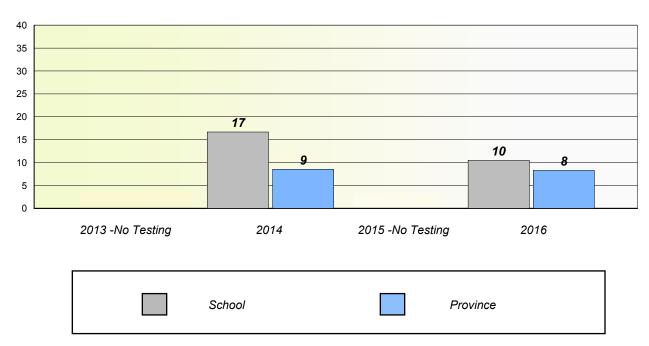

#### Unknown/Exemption Rates

#### Total Test

School data with 5 or fewer students withheld for reasons of confidentiality.

| 2013 -No Testing | 2014   | 2015 -No Testing | 2016 |
|------------------|--------|------------------|------|
|                  | School | Province         |      |