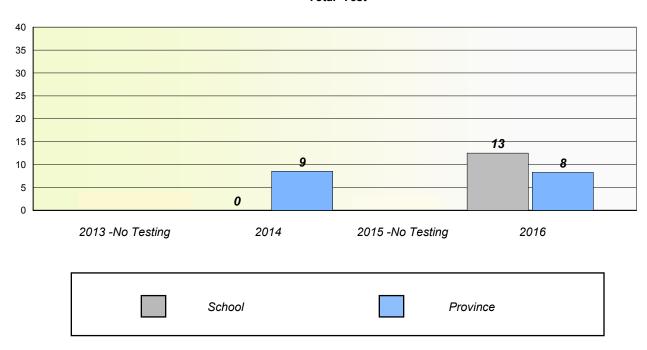

### Participation Rates

#### Total Test

School data with 5 or fewer students withheld for reasons of confidentiality.

| 2013 -No Testing | 2014 | 2015 - No Testing | 2016     |
|------------------|------|-------------------|----------|
| School           |      | Region            | Province |