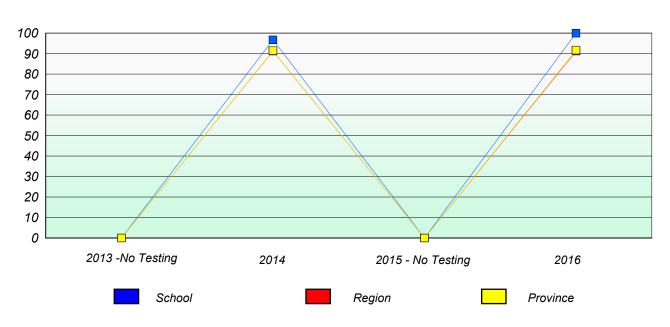

#### Total Test

School data with 5 or fewer students withheld for reasons of confidentiality.

| 2013 -No Testing | 2014   | 2015 -No Testing | 2016 |
|------------------|--------|------------------|------|
|                  | School | Province         | ÷    |

### Participation Rates

#### Total Test

School data with 5 or fewer students withheld for reasons of confidentiality.

| 2013 -No Testing | 2014 | 2015 - No Testing | 2016     |
|------------------|------|-------------------|----------|
| School           |      | Region            | Province |