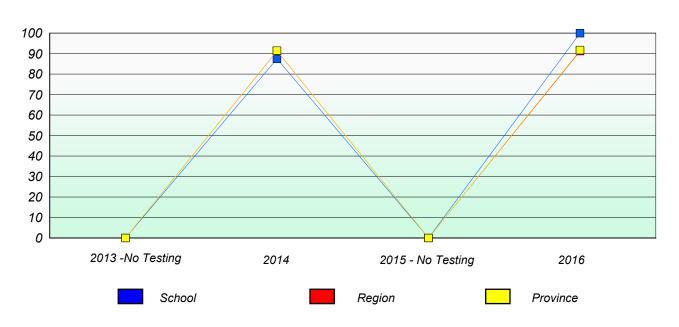

### Participation Rates

#### Total Test

School data with 5 or fewer students withheld for reasons of confidentiality.

| 2013 -No Testing | 2014 | 2015 - No Testing | 2016     |
|------------------|------|-------------------|----------|
| School           |      | Region            | Province |