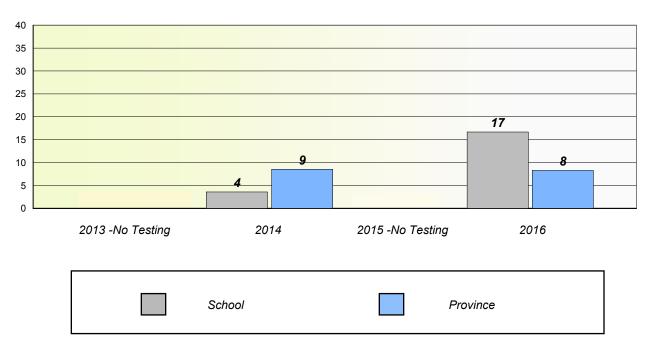

### Participation Rates

#### Total Test

School data with 5 or fewer students withheld for reasons of confidentiality.

| 2013 -No Testing | 2014 | 2015 - No Testing | 2016     |
|------------------|------|-------------------|----------|
| School           |      | Region            | Province |