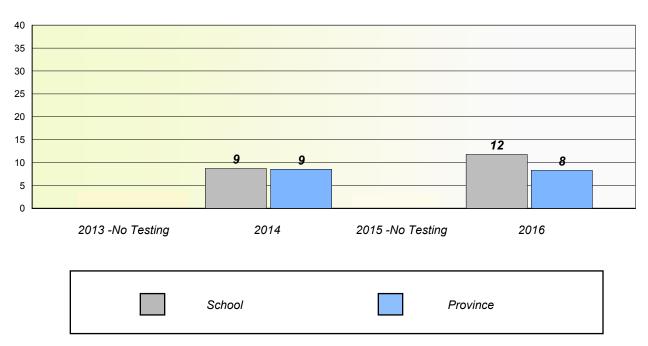

#### Unknown/Exemption Rates

#### Total Test

School data with 5 or fewer students withheld for reasons of confidentiality.

| 2013 -No Testing | 2014   | 2015 -No Testing | 2016 |
|------------------|--------|------------------|------|
|                  | School | Province         |      |

### Participation Rates