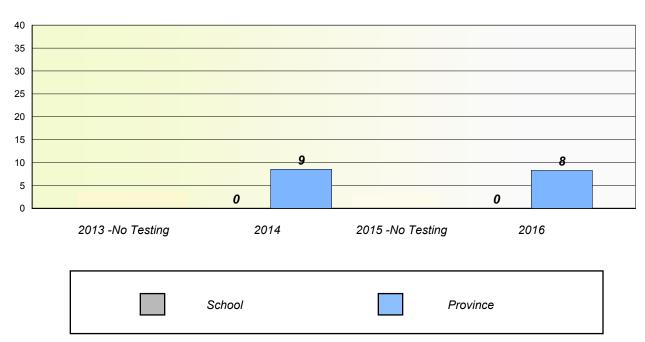

#### Unknown/Exemption Rates

#### Total Test

School data with 5 or fewer students withheld for reasons of confidentiality.

| 2013 -No Testing | 2014   | 2015 -No Testing | 2016 |
|------------------|--------|------------------|------|
|                  | School | Province         |      |