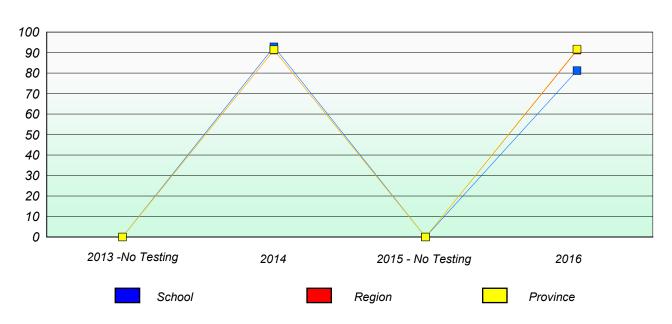

### Participation Rates

#### Total Test

School data with 5 or fewer students withheld for reasons of confidentiality.

| 2013 -No Testing | 2014 | 2015 - No Testing | 2016     |
|------------------|------|-------------------|----------|
| School           |      | Region            | Province |