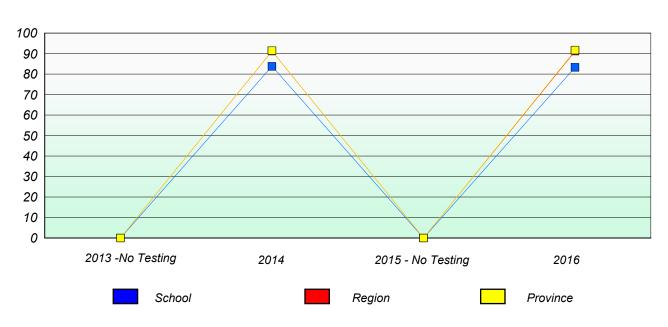

#### Unknown/Exemption Rates

#### Total Test

School data with 5 or fewer students withheld for reasons of confidentiality.

| 2013 -No Testing | 2014   | 2015 -No Testing | 2016 |
|------------------|--------|------------------|------|
|                  | School | Province         |      |

## Participation Rates