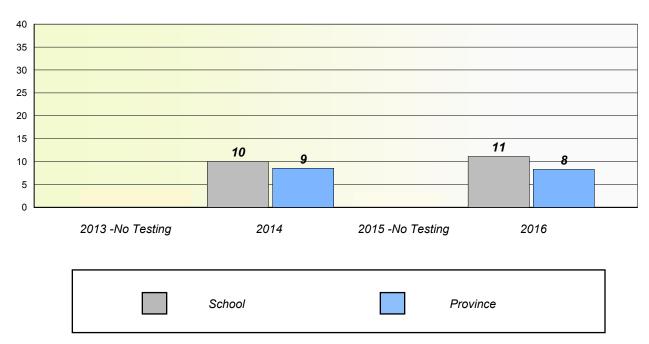

School #: 026 H.G. Fillier Academy

## Unknown/Exemption Rates

## Total Test

School data with 5 or fewer students withheld for reasons of confidentiality.

| 2013 -No Testing | 2014   | 2015 -No Testing | 2016 |
|------------------|--------|------------------|------|
|                  | School | Province         | ÷    |