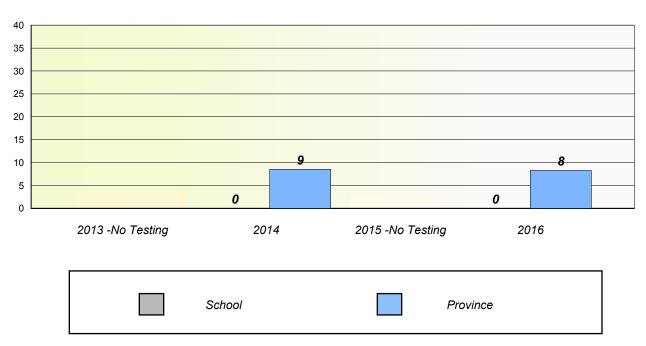

NLESD - Western Region

School #: 022 William Gillett Academy

## **Unknown/Exemption Rates**

## Total Test

School data with 5 or fewer students withheld for reasons of confidentiality.

| 2013 -No Testing | 2014   | 2015 -No Testing | 2016 |
|------------------|--------|------------------|------|
|                  | School | Province         | •    |