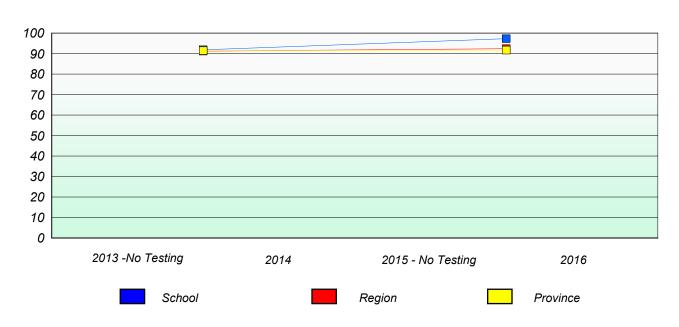

## **Unknown/Exemption Rates**

## Total Test

School data with 5 or fewer students withheld for reasons of confidentiality.

| 2013 -No Testing | 2014   | 2015 -No Testing | 2016 |
|------------------|--------|------------------|------|
|                  | School | Province         | •    |