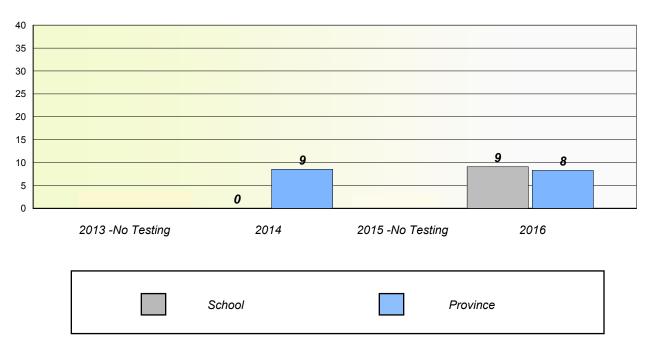

School #: 024 Jan

James Cook Memorial

## Unknown/Exemption Rates

## Total Test

School data with 5 or fewer students withheld for reasons of confidentiality.

| 2013 -No Testing | 2014   | 2015 -No Testing | 2016 |
|------------------|--------|------------------|------|
|                  | School | Province         |      |