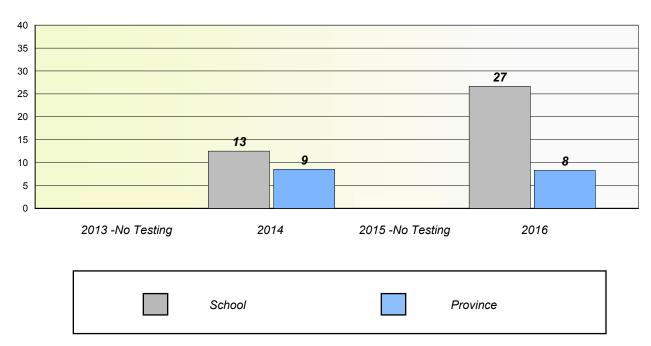

## Unknown/Exemption Rates

## Total Test

School data with 5 or fewer students withheld for reasons of confidentiality.

| 2013 -No Testing | 2014   | 2015 -No Testing | 2016 |
|------------------|--------|------------------|------|
|                  | School | Province         |      |