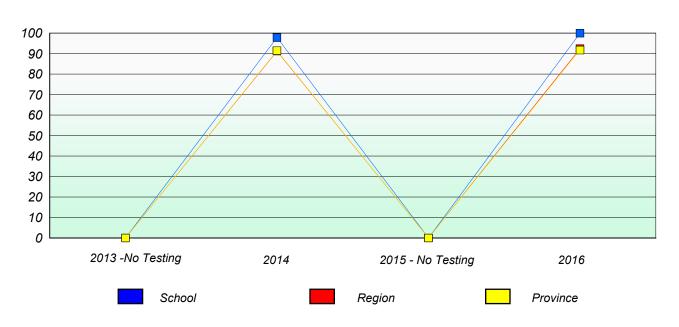

## Participation Rates

### Total Test

| 2013 -No Testing | 2014 | 2015 - No Testing | 2016     |
|------------------|------|-------------------|----------|
| School           |      | Region            | Province |

NLESD - Western Region