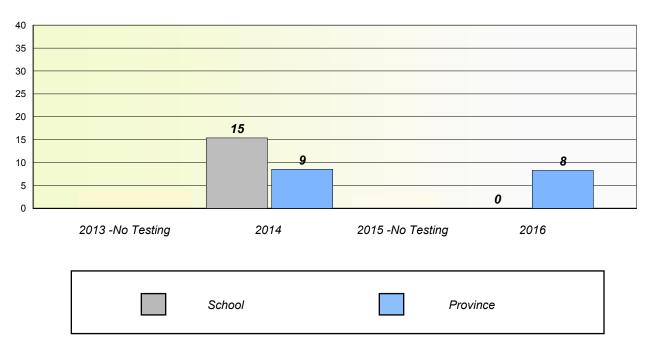

NLESD - Western Region

School #: 022 William Gillett Academy

## **Unknown/Exemption Rates**

## Total Test

School data with 5 or fewer students withheld for reasons of confidentiality.

| 2013 -No Testing | 2014   | 2015 -No Testing | 2016 |
|------------------|--------|------------------|------|
|                  | School | Province         | •    |