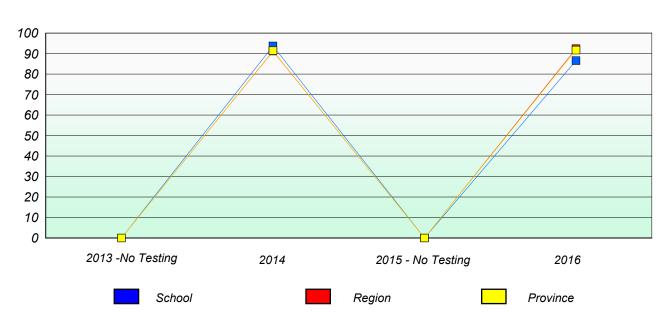

## Participation Rates

### Total Test

| 2013 -No Testing | 2014 | 2015 - No Testing | 2016     |
|------------------|------|-------------------|----------|
| School           |      | Region            | Province |

NLESD - Western Region