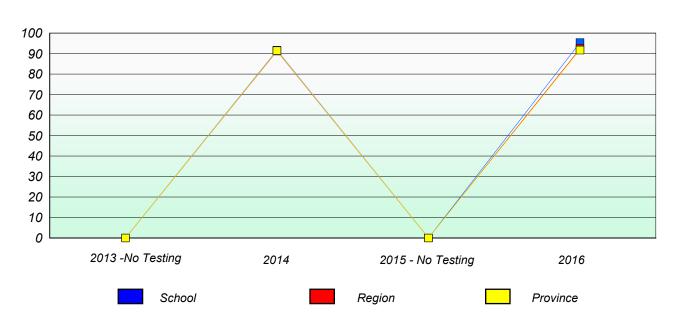

## Participation Rates

### Total Test

| 2013 -No Testing | 2014 | 2015 - No Testing | 2016     |
|------------------|------|-------------------|----------|
| School           |      | Region            | Province |

NLESD - Western Region