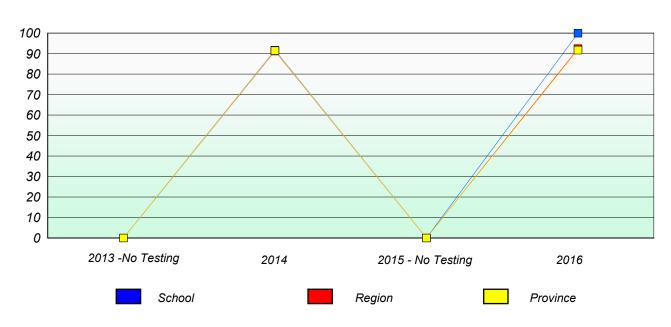

## Participation Rates

### Total Test

| 2013 -No Testing | 2014 | 2015 - No Testing | 2016     |
|------------------|------|-------------------|----------|
| School           |      | Region            | Province |

NLESD - Western Region