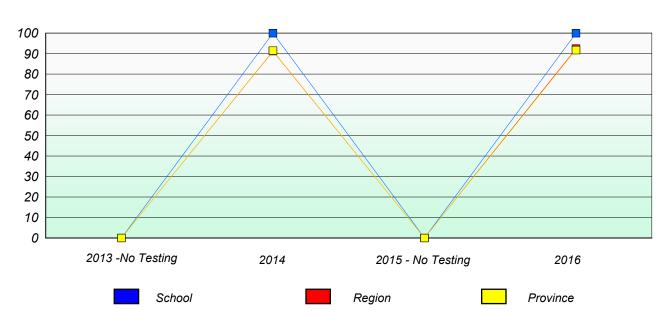

## Participation Rates

### Total Test

| 2013 -No Testing | 2014 | 2015 - No Testing | 2016     |
|------------------|------|-------------------|----------|
| School           |      | Region            | Province |

NLESD - Western Region