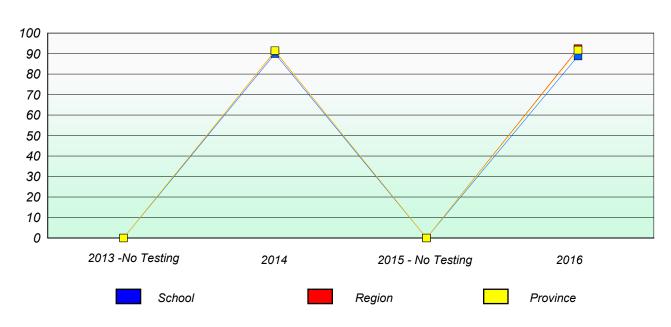

## Participation Rates

### Total Test

| 2013 -No Testing | 2014 | 2015 - No Testing | 2016     |
|------------------|------|-------------------|----------|
| School           |      | Region            | Province |

NLESD - Western Region