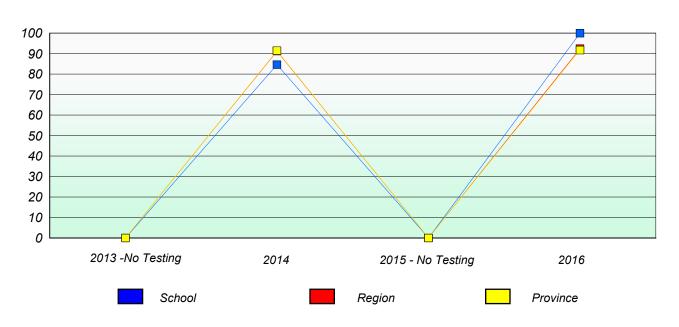

## Participation Rates

### Total Test

| 2013 -No Testing | 2014 | 2015 - No Testing | 2016     |
|------------------|------|-------------------|----------|
| School           |      | Region            | Province |

NLESD - Western Region