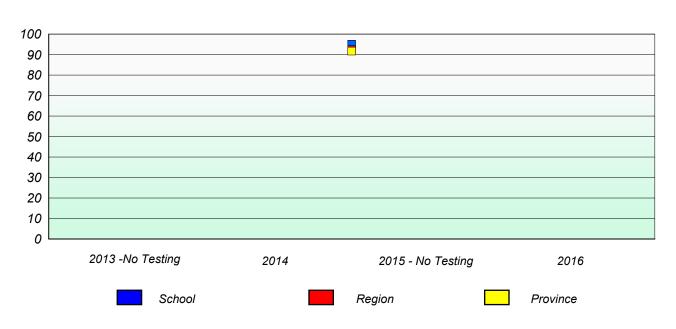

## Unknown/Exemption Rates

## Total Test

School data with 5 or fewer students withheld for reasons of confidentiality.

| 2013 -No Testing | 2014   | 2015 -No Testing | 2016 |
|------------------|--------|------------------|------|
|                  | School | Province         |      |