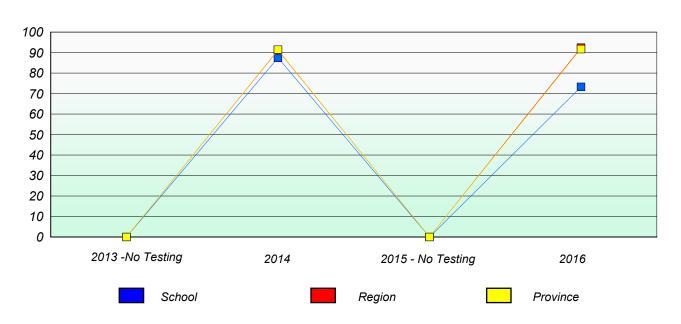

## Participation Rates

### Total Test

| 2013 -No Testing | 2014 | 2015 - No Testing | 2016     |
|------------------|------|-------------------|----------|
| School           |      | Region            | Province |

NLESD - Western Region