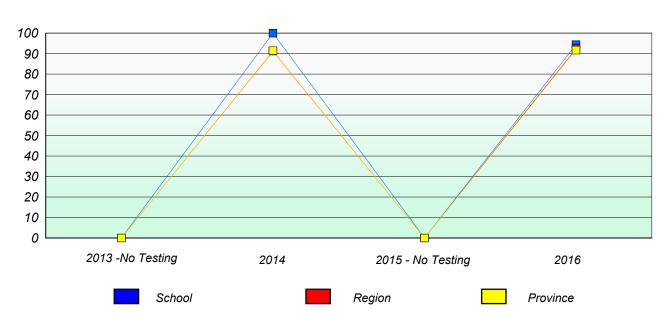

## Participation Rates

#### Total Test

| 2013 -No Testing | 2014 | 2015 - No Testing | 2016     |
|------------------|------|-------------------|----------|
| School           |      | Region            | Province |

NLESD - Western Region