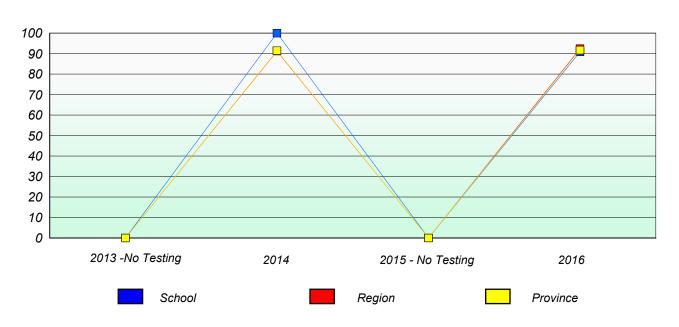

## Participation Rates

#### Total Test

| 2013 -No Testing | 2014 | 2015 - No Testing | 2016     |
|------------------|------|-------------------|----------|
| School           |      | Region            | Province |

NLESD - Western Region