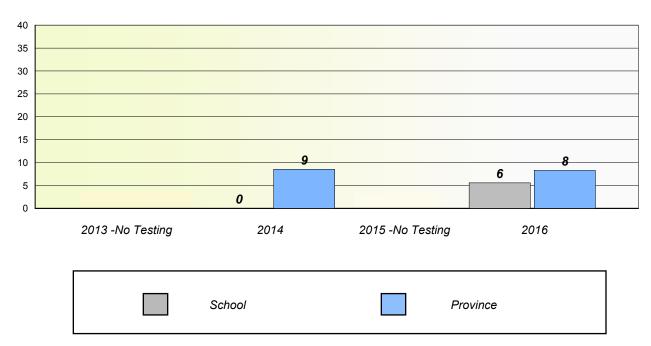

School #: 024 Jan

James Cook Memorial

## Unknown/Exemption Rates

## Total Test

School data with 5 or fewer students withheld for reasons of confidentiality.

| 2013 -No Testing | 2014   | 2015 -No Testing | 2016 |
|------------------|--------|------------------|------|
|                  | School | Province         |      |