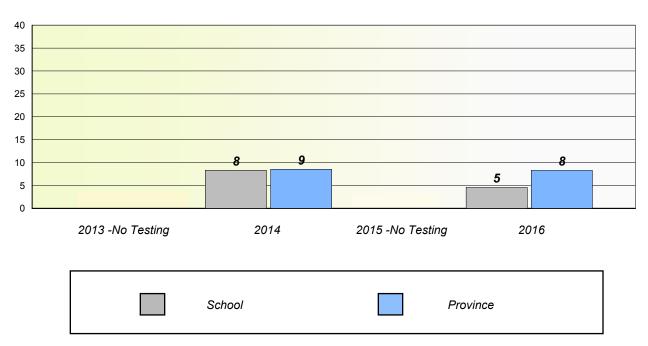

NLESD - Western Region

School #: 022 William Gillett Academy

## **Unknown/Exemption Rates**

## Total Test

School data with 5 or fewer students withheld for reasons of confidentiality.

| 2013 -No Testing | 2014   | 2015 -No Testing | 2016 |
|------------------|--------|------------------|------|
|                  | School | Province         | •    |