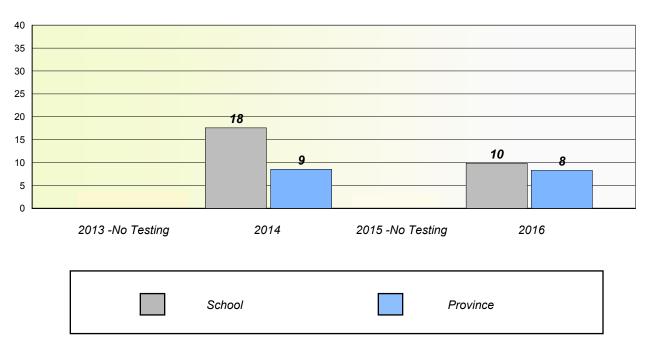

## **Unknown/Exemption Rates**

## Total Test

School data with 5 or fewer students withheld for reasons of confidentiality.

| 2013 -No Testing | 2014   | 2015 -No Testing | 2016 |
|------------------|--------|------------------|------|
|                  | School | Province         | •    |