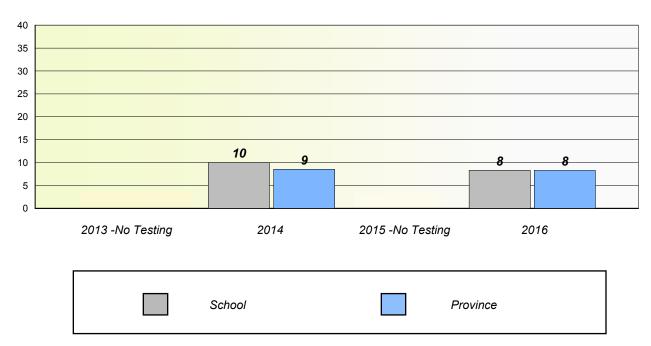

School #: 024 Jan

James Cook Memorial

## Unknown/Exemption Rates

## Total Test

School data with 5 or fewer students withheld for reasons of confidentiality.

| 2013 -No Testing | 2014   | 2015 -No Testing | 2016 |
|------------------|--------|------------------|------|
|                  | School | Province         |      |