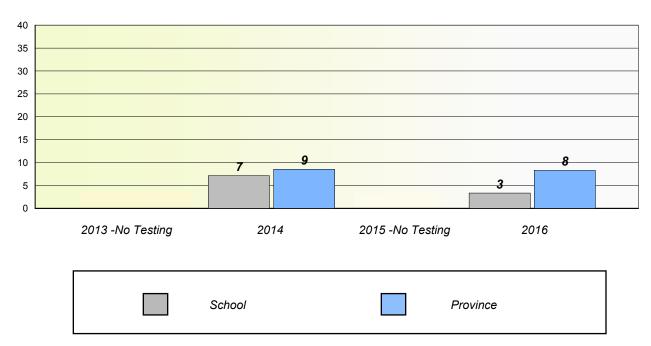

## **Unknown/Exemption Rates**

## Total Test

School data with 5 or fewer students withheld for reasons of confidentiality.

| 2013 -No Testing | 2014   | 2015 -No Testing | 2016 |
|------------------|--------|------------------|------|
|                  | School | Province         | •    |