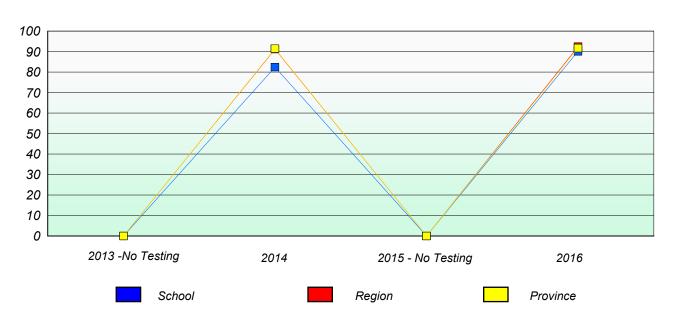

## Participation Rates

#### Total Test

| 2013 -No Testing | 2014 | 2015 - No Testing | 2016     |
|------------------|------|-------------------|----------|
| School           |      | Region            | Province |

NLESD - Western Region