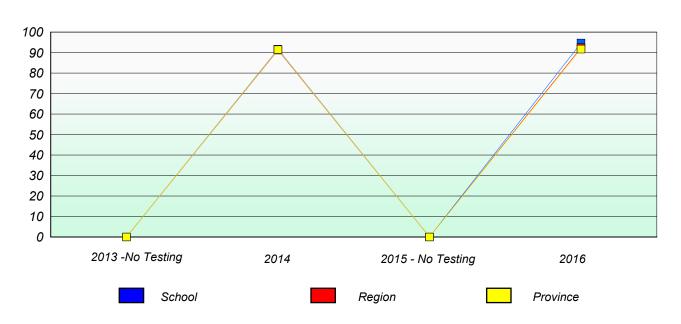

## Participation Rates

#### Total Test

| 2013 -No Testing | 2014 | 2015 - No Testing | 2016     |
|------------------|------|-------------------|----------|
| School           |      | Region            | Province |

NLESD - Western Region