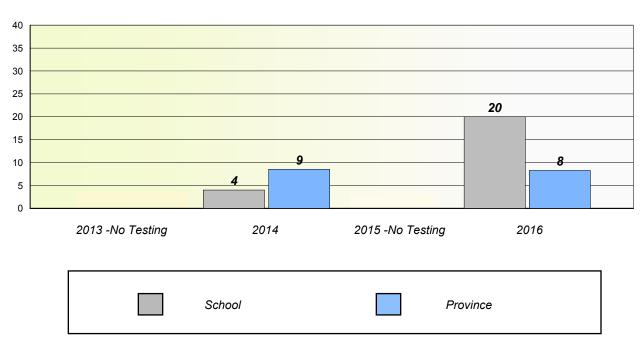

## Unknown/Exemption Rates

## Total Test

School data with 5 or fewer students withheld for reasons of confidentiality.

| 2013 -No Testing | 2014   | 2015 -No Testing | 2016 |
|------------------|--------|------------------|------|
|                  | School | Province         |      |