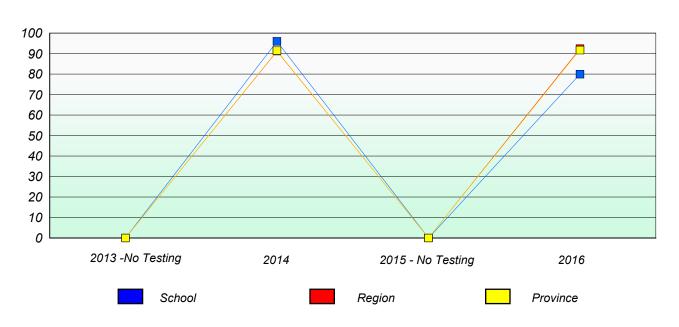

## Participation Rates

#### Total Test

| 2013 -No Testing | 2014 | 2015 - No Testing | 2016     |
|------------------|------|-------------------|----------|
| School           |      | Region            | Province |

NLESD - Western Region