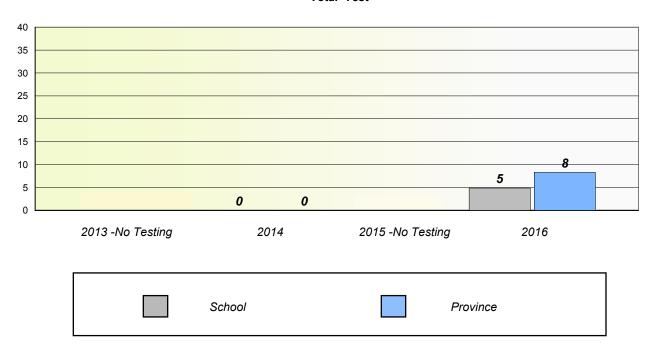

## **Unknown/Exemption Rates**

## Total Test

School data with 5 or fewer students withheld for reasons of confidentiality.

| 2013 -No Testing | 2014   | 2015 -No Testing | 2016 |
|------------------|--------|------------------|------|
|                  | School | Province         | •    |