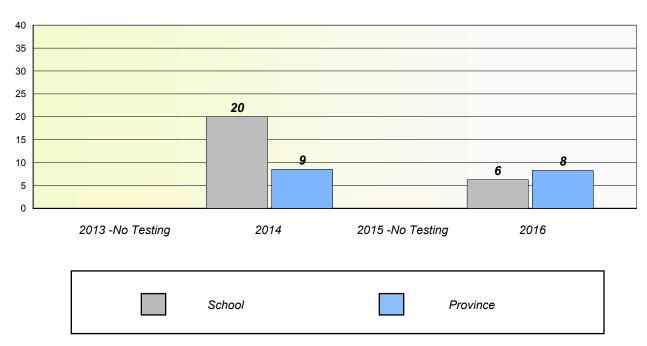

## Participation Rates

#### Total Test

| 2013 -No Testing | 2014 | 2015 - No Testing | 2016     |
|------------------|------|-------------------|----------|
| School           |      | Region            | Province |

NLESD - Western Region