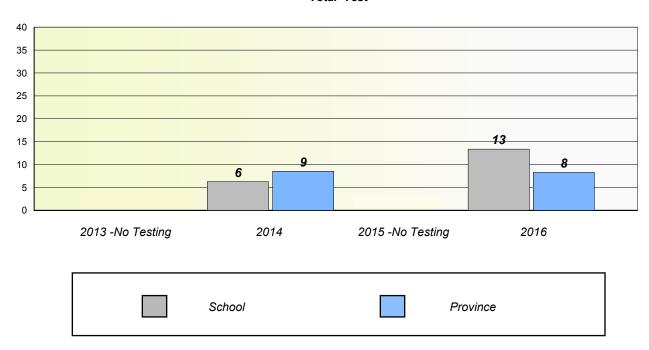

## **Unknown/Exemption Rates**

## Total Test

School data with 5 or fewer students withheld for reasons of confidentiality.

| 2013 -No Testing | 2014   | 2015 -No Testing | 2016 |
|------------------|--------|------------------|------|
|                  | School | Province         | •    |