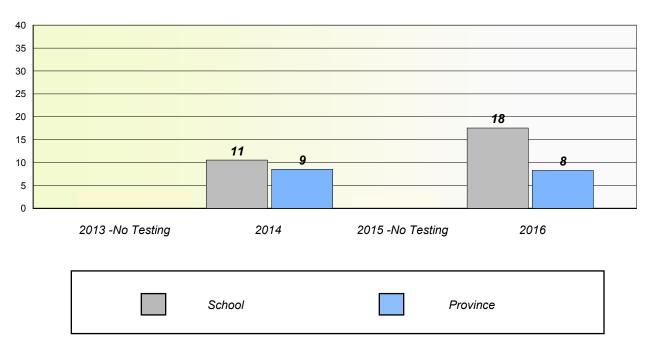

## Unknown/Exemption Rates

## Total Test

School data with 5 or fewer students withheld for reasons of confidentiality.

| 2013 -No Testing | 2014   | 2015 -No Testing | 2016 |
|------------------|--------|------------------|------|
|                  | School | Province         |      |