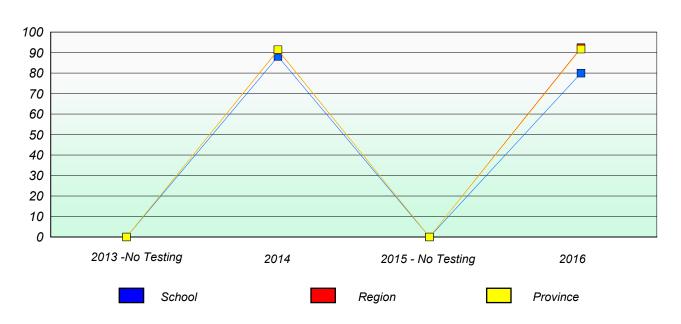

## Participation Rates

### Total Test

| 2013 -No Testing | 2014 | 2015 - No Testing | 2016     |
|------------------|------|-------------------|----------|
| School           |      | Region            | Province |

NLESD - Western Region