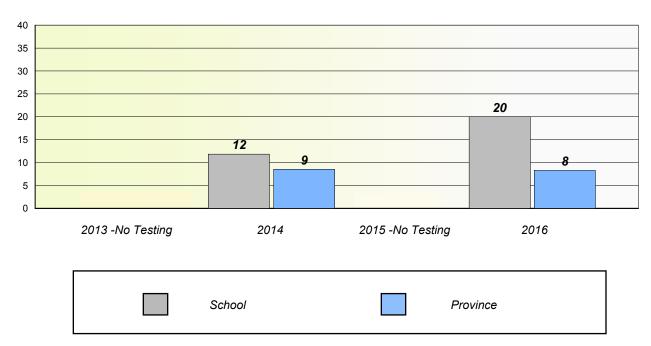

## Participation Rates

#### Total Test

| 2013 -No Testing | 2014 | 2015 - No Testing | 2016     |
|------------------|------|-------------------|----------|
| School           |      | Region            | Province |

NLESD - Western Region