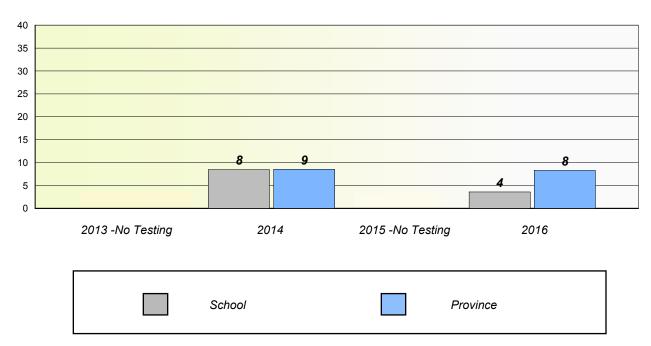

## **Unknown/Exemption Rates**

## Total Test

School data with 5 or fewer students withheld for reasons of confidentiality.

| 2013 -No Testing | 2014   | 2015 -No Testing | 2016 |
|------------------|--------|------------------|------|
|                  | School | Province         | •    |