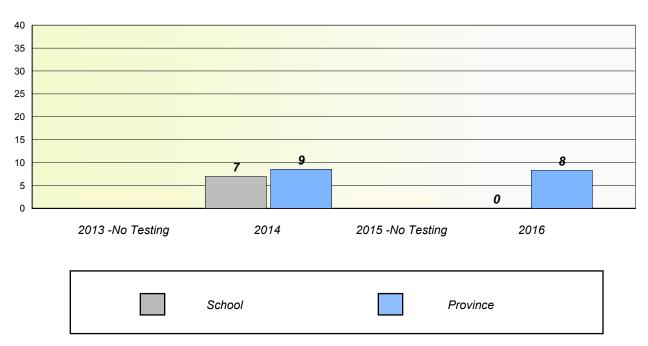

## Unknown/Exemption Rates

## Total Test

School data with 5 or fewer students withheld for reasons of confidentiality.

| 2013 -No Testing | 2014   | 2015 -No Testing | 2016 |
|------------------|--------|------------------|------|
|                  | School | Province         |      |