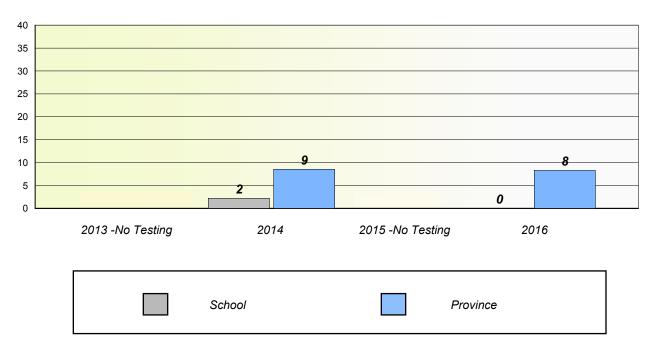

NLESD - Western Region

School #: 022 William Gillett Academy

## **Unknown/Exemption Rates**

## Total Test

School data with 5 or fewer students withheld for reasons of confidentiality.

| 2013 -No Testing | 2014   | 2015 -No Testing | 2016 |
|------------------|--------|------------------|------|
|                  | School | Province         | •    |