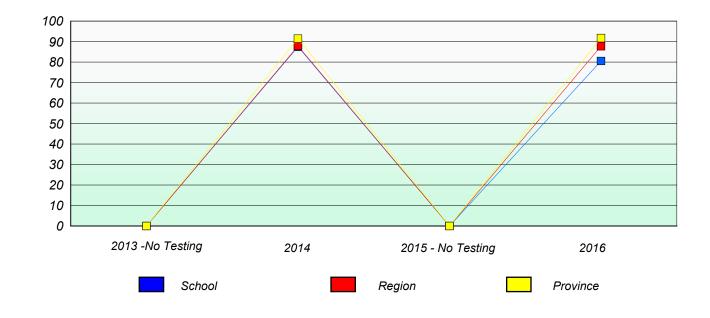

School #: 002 Henry Gordon Academy

#### Unknown/Exemption Rates

Total Test

School data with 5 or fewer students withheld for reasons of confidentiality.

| 2013 -No Testing | 2014   | 2015 -No Testing | 2016 |
|------------------|--------|------------------|------|
|                  | School | Province         |      |