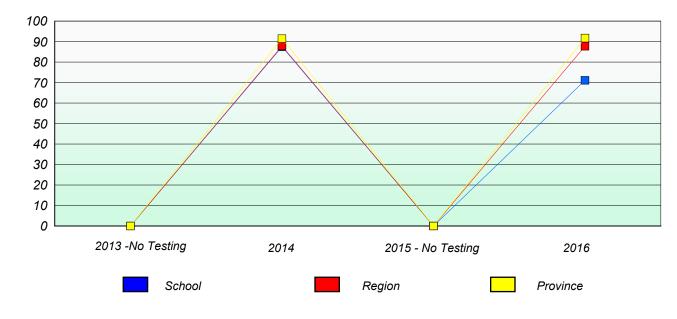

### **Participation Rates**

Total Test

School data with 5 or fewer students withheld for reasons of confidentiality.

| 2013 -No Testing | 2014 | 2015 - No Testing | 2016     |
|------------------|------|-------------------|----------|
| School           |      | Region            | Province |