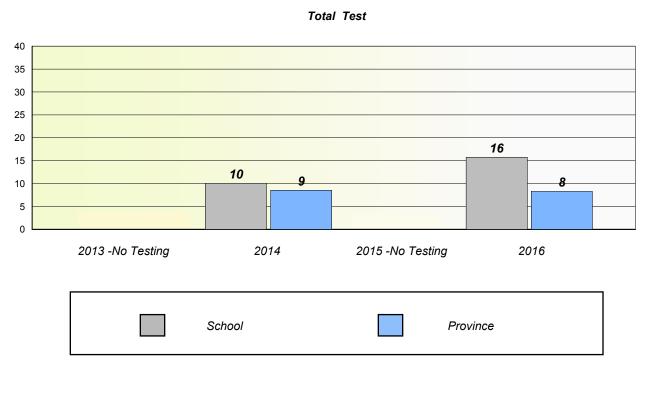

### Unknown/Exemption Rates

Total Test

School data with 5 or fewer students withheld for reasons of confidentiality.

| 2013 -No Testing | 2014   | 2015 -No Testing | 2016 |  |
|------------------|--------|------------------|------|--|
|                  | School | Province         |      |  |