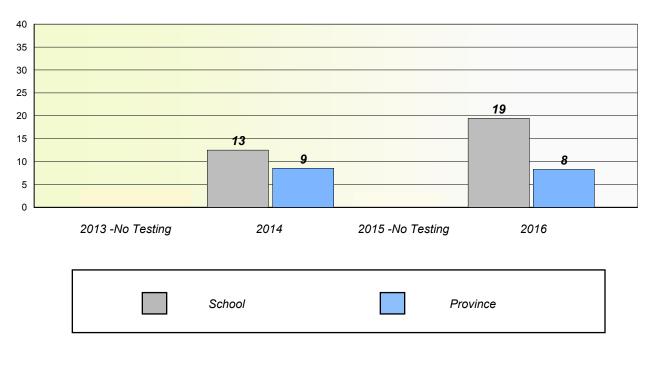

#### Intermediate Mathematics 4 Year Provincial Assessment, June 2016

NLESD - Labrador Region

School #: 001 St. Peter's School

# **Participation Rates**

Total Test

School data with 5 or fewer students withheld for reasons of confidentiality.

| 2013 -No Testing | 2014 | 2015 - No Testing | 2016     |
|------------------|------|-------------------|----------|
| School           |      | Region            | Province |