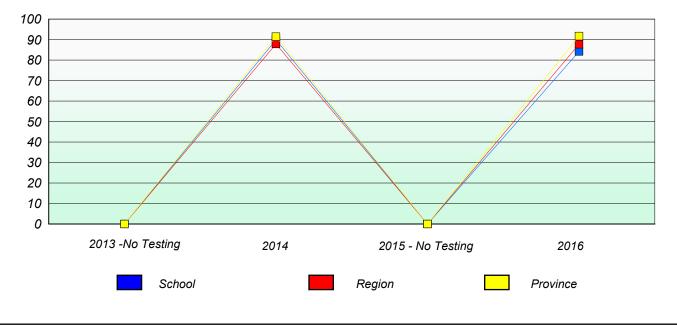

# **Participation Rates**

Total Test

School data with 5 or fewer students withheld for reasons of confidentiality.

| 2013 -No Testing | 2014 | 2015 - No Testing | 2016     |
|------------------|------|-------------------|----------|
| School           |      | Region            | Province |