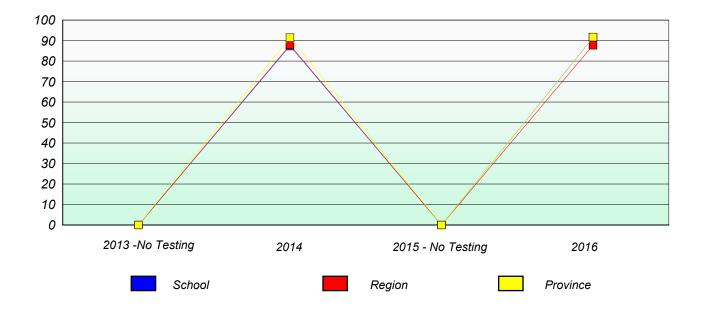

### Unknown/Exemption Rates

Total Test

School data with 5 or fewer students withheld for reasons of confidentiality.

| 2013 -No Testing | 2014   | 2015 -No Testing | 2016 |  |
|------------------|--------|------------------|------|--|
|                  | School | Province         |      |  |