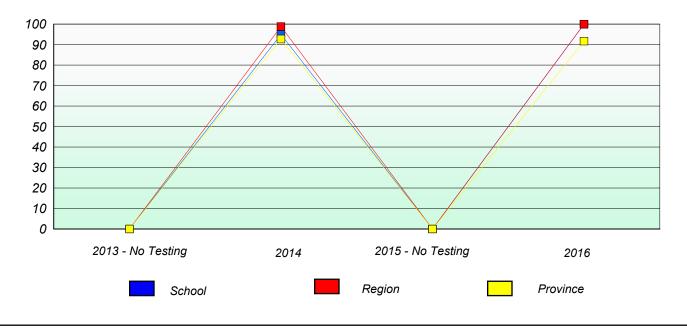

# Unknown/Exemption Rates

School data with 5 or fewer students withheld for reasons of confidentiality.

# **Participation Rates**

District 5 - Conseil scolaire francophone

School #: 460 École des Grands-Vents

Participation Rates