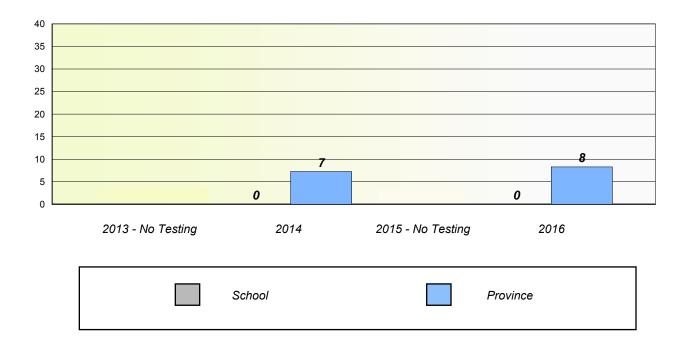

# **Participation Rates**

District 5 - Conseil scolaire francophone

School #: 460 École des Grands-Vents

Participation Rates