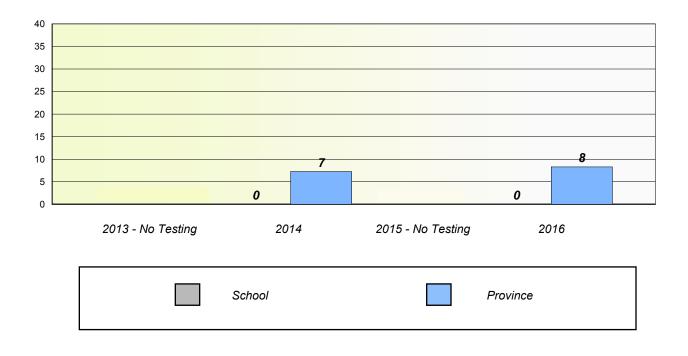

# **Participation Rates**

District 5 - Conseil scolaire francophone

School #: 460 École des Grands-Vents

Participation Rates