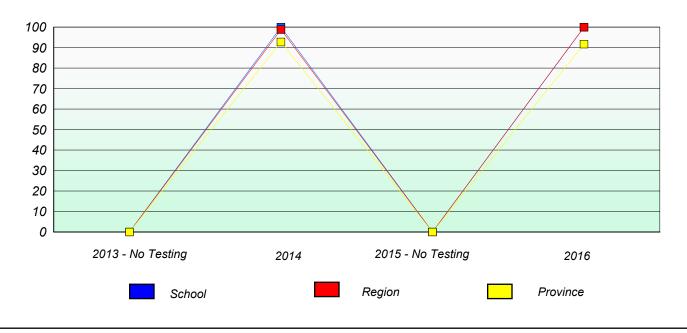

# Unknown/Exemption Rates

School data with 5 or fewer students withheld for reasons of confidentiality.