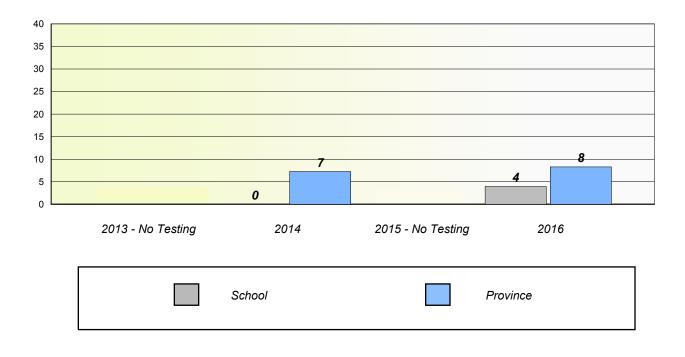

# **Participation Rates**

District 5 - Conseil scolaire francophone

School #: 460 École des Grands-Vents

Participation Rates