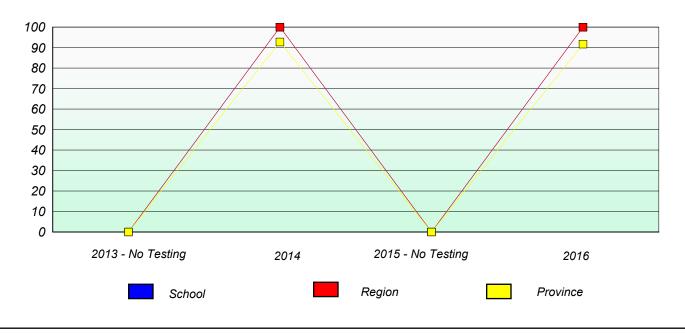

# Unknown/Exemption Rates

School data with 5 or fewer students withheld for reasons of confidentiality.