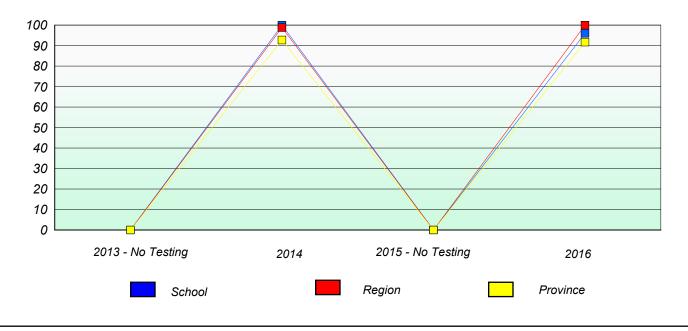

cipation Rates**





## Elementary Mathematics 4 Year Provincial Assessment, June 2016

District 5 - Conseil scolaire francophone

School #: 459 Centre éducatif l'ENVOL

# Unknown/Exemption Rates

School data with 5 or fewer students withheld for reasons of confidentiality.



# **Participation Rates**





District 5 - Conseil scolaire francophone

School #: 460 École des Grands-Vents



Participation Rates





## Elementary Mathematics 4 Year Provincial Assessment, June 2016

District 803 - Private

School #: 373 First Baptist Academy

# Unknown/Exemption Rates

School data with 5 or fewer students withheld for reasons of confidentiality.



# **Participation Rates**





School #: 375 Lakecrest-St. John's Independent School

## **Unknown/Exemption Rates**



**Participation Rates** 





School #: 450 St. Bonaventure's College



**Participation Rates** 





School #: 453 Eric G. Lambert All-Grade



**Participation Rates** 





School #: 469 Immaculate Heart of Mary School

Unknown/Exemption Rates



**Participation Rates** 





#### District 804 - Native Federal

School #: 019 Mushuau Innu Natuashish School

# Unknown/Exemption Rates

School data with 5 or fewer students withheld for reasons of confidentiality.



# **Participation Rates**





#### District 804 - Native Federal

School #: 376 Se't Anneway Kegnamogwom



**Participation Rates**