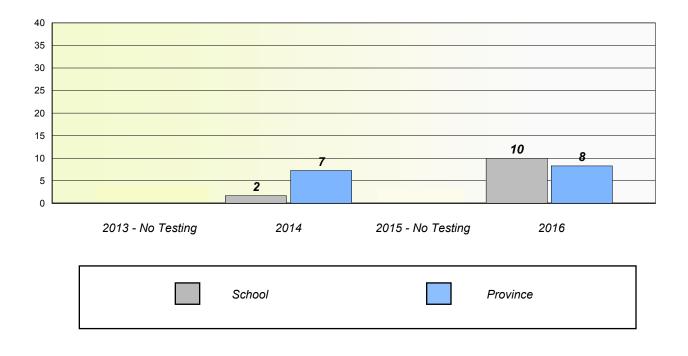

# **Participation Rates**

District 5 - Conseil scolaire francophone

School #: 460 École des Grands-Vents

Participation Rates