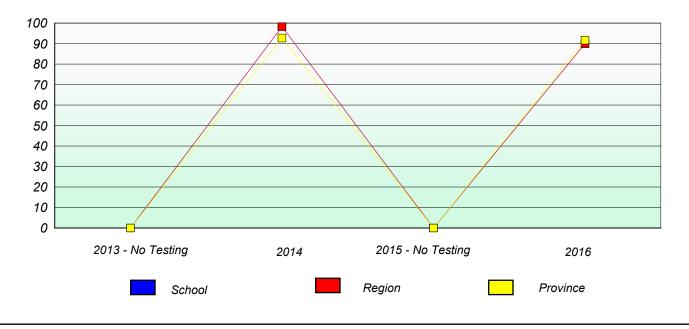

## Elementary Mathematics 4 Year Provincial Assessment, June 2016

District 803 - Private

School #: 373 First Baptist Academy

# Unknown/Exemption Rates

School data with 5 or fewer students withheld for reasons of confidentiality.