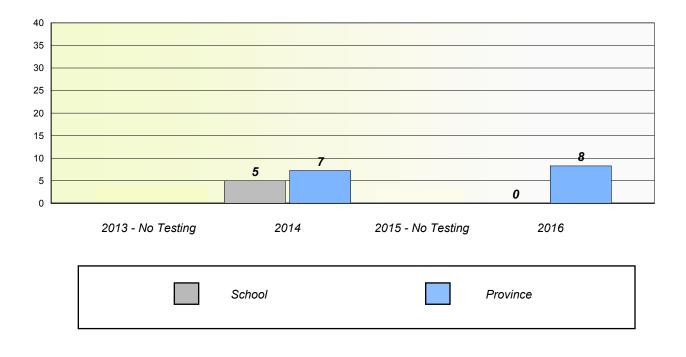

# Unknown/Exemption Rates

School data with 5 or fewer students withheld for reasons of confidentiality.

# **Participation Rates**

District 5 - Conseil scolaire francophone

School #: 460 École des Grands-Vents

Participation Rates