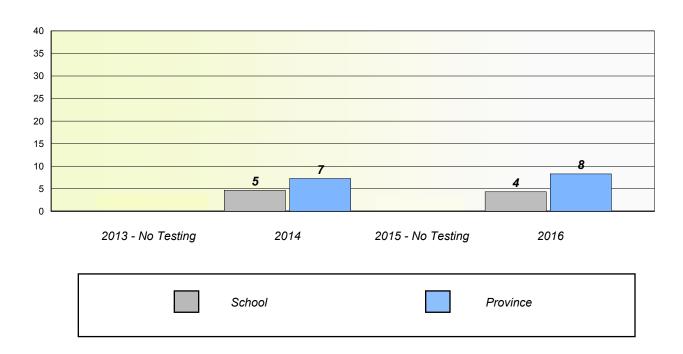

### **Unknown/Exemption Rates**

School data with 5 or fewer students withheld for reasons of confidentiality.