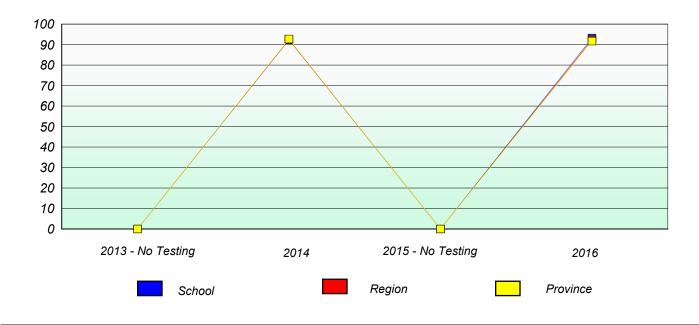

### Participation Rates

School data with 5 or fewer students withheld for reasons of confidentiality.

2013 - No Testing 2014 2015 - No Testing 2016

School Region Province

NLESD - Eastern Region

School #: 220 Sacred Heart Academy