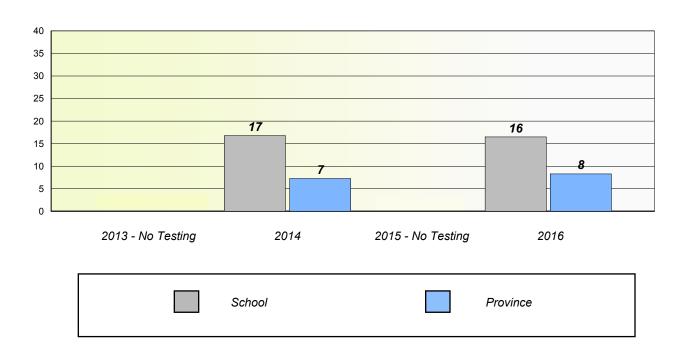

### Participation Rates

School data with 5 or fewer students withheld for reasons of confidentiality.

2013 - No Testing 2014 2015 - No Testing 2016

School Region Province

NLESD - Eastern Region

School #: 226 Fortune Bay Academy