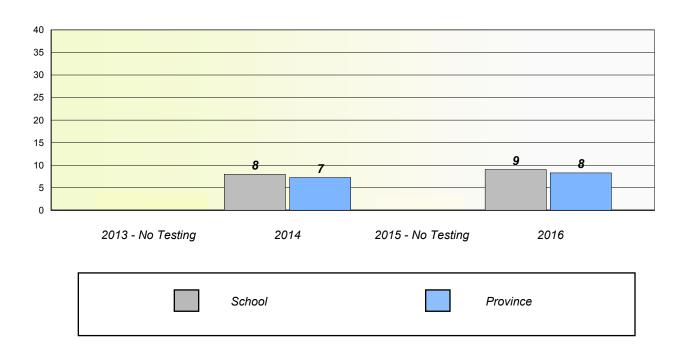

### Participation Rates

School data with 5 or fewer students withheld for reasons of confidentiality.

2013 - No Testing 2014 2015 - No Testing 2016

School Region Province

NLESD - Eastern Region

School #: 226 Fortune Bay Academy