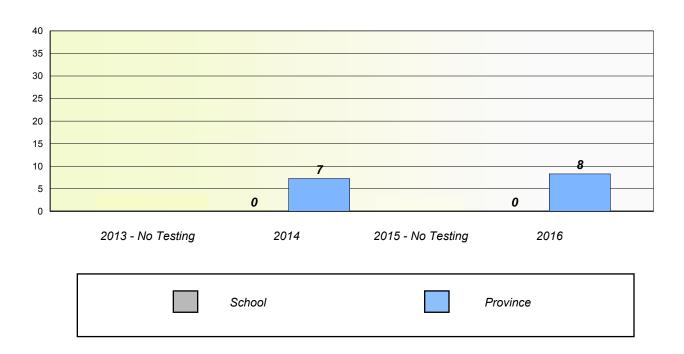

### **Unknown/Exemption Rates**

School data with 5 or fewer students withheld for reasons of confidentiality.