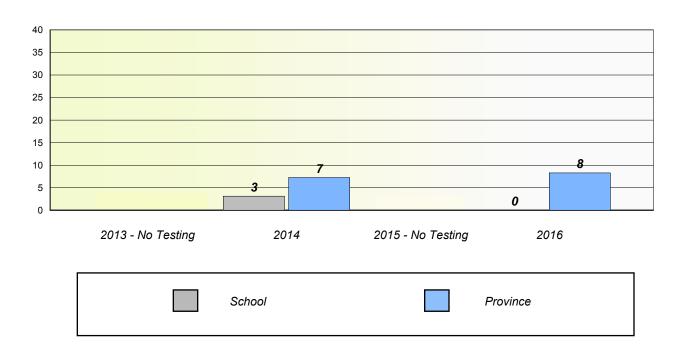

### **Unknown/Exemption Rates**

School data with 5 or fewer students withheld for reasons of confidentiality.