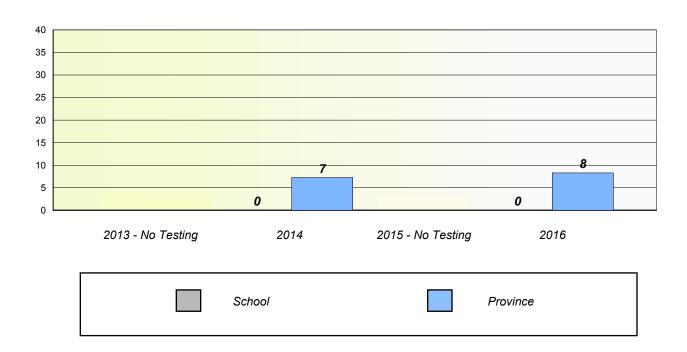

### Participation Rates

School data with 5 or fewer students withheld for reasons of confidentiality.

2013 - No Testing 2014 2015 - No Testing 2016

School Region Province

NLESD - Eastern Region

School #: 220 Sacred Heart Academy