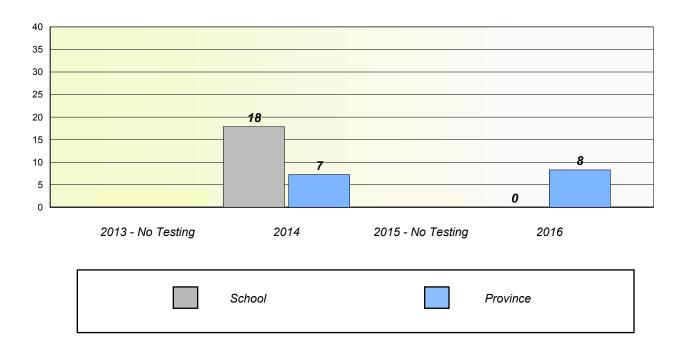

### Participation Rates

School data with 5 or fewer students withheld for reasons of confidentiality.

2013 - No Testing 2014 2015 - No Testing 2016

School Region Province

NLESD - Eastern Region

School #: 220 Sacred Heart Academy