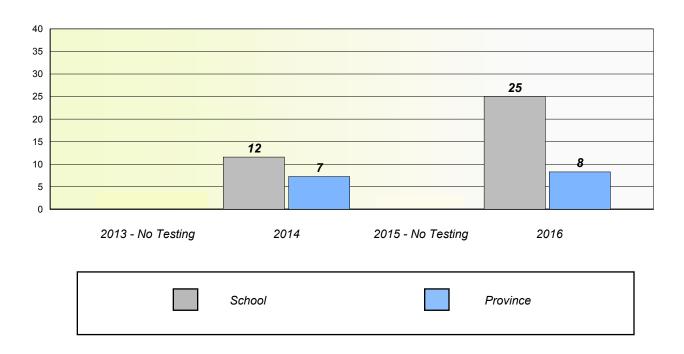

### Participation Rates

School data with 5 or fewer students withheld for reasons of confidentiality.

2013 - No Testing 2014 2015 - No Testing 2016

School Region Province

NLESD - Eastern Region

School #: 220 Sacred Heart Academy