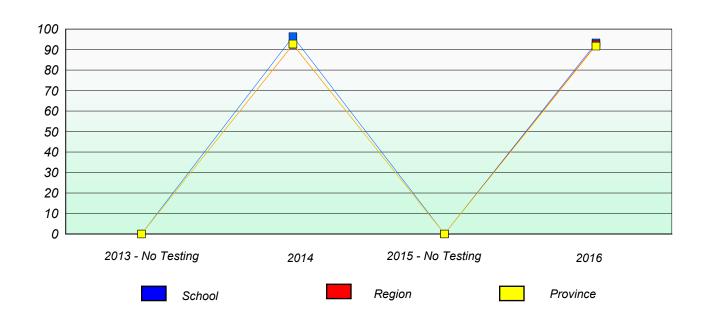

### **Unknown/Exemption Rates**

School data with 5 or fewer students withheld for reasons of confidentiality.