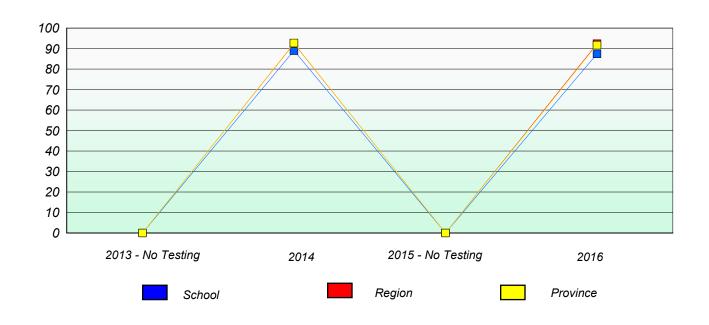

### Participation Rates

School data with 5 or fewer students withheld for reasons of confidentiality.

2013 - No Testing 2014 2015 - No Testing 2016

School Region Province

NLESD - Eastern Region

School #: 220 Sacred Heart Academy