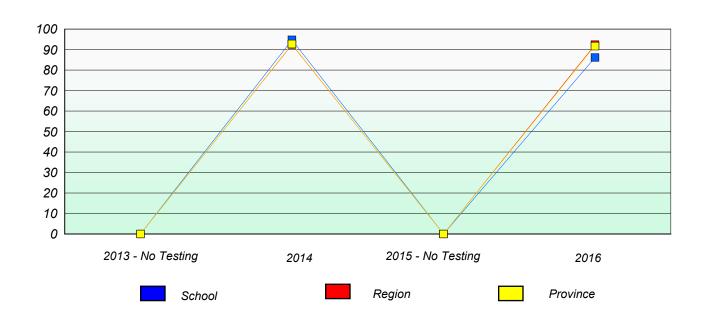

### Participation Rates

School data with 5 or fewer students withheld for reasons of confidentiality.

2013 - No Testing 2014 2015 - No Testing 2016

School Region Province

NLESD - Eastern Region

School #: 226 Fortune Bay Academy