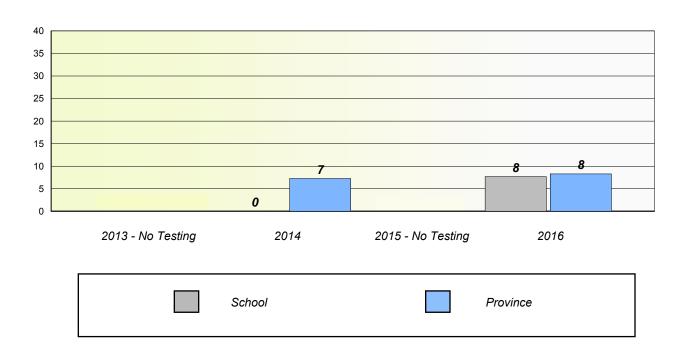

### Participation Rates

School data with 5 or fewer students withheld for reasons of confidentiality.

2013 - No Testing 2014 2015 - No Testing 2016

School Region Province

NLESD - Eastern Region

School #: 226 Fortune Bay Academy