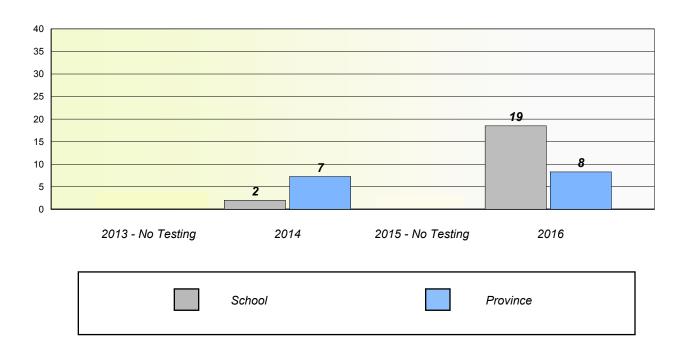

### **Unknown/Exemption Rates**

School data with 5 or fewer students withheld for reasons of confidentiality.