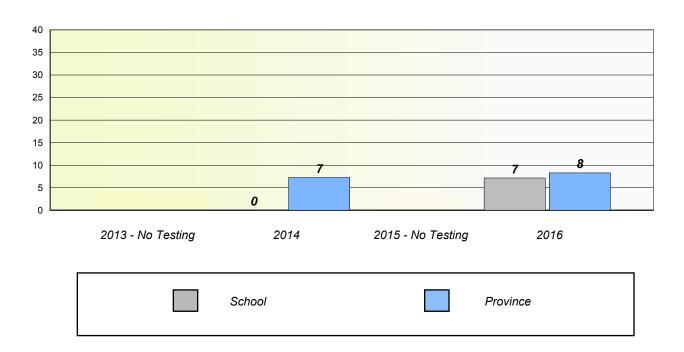

### **Unknown/Exemption Rates**

School data with 5 or fewer students withheld for reasons of confidentiality.