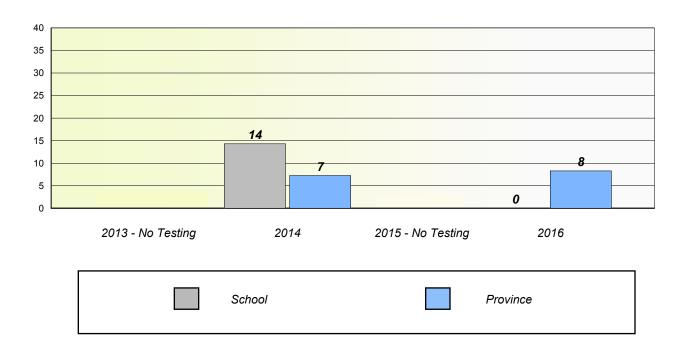

### **Unknown/Exemption Rates**

School data with 5 or fewer students withheld for reasons of confidentiality.

### Participation Rates

School data with 5 or fewer students withheld for reasons of confidentiality.

2013 - No Testing 2014 2015 - No Testing 2016

School Region Province

NLESD - Eastern Region

School #: 220 Sacred Heart Academy