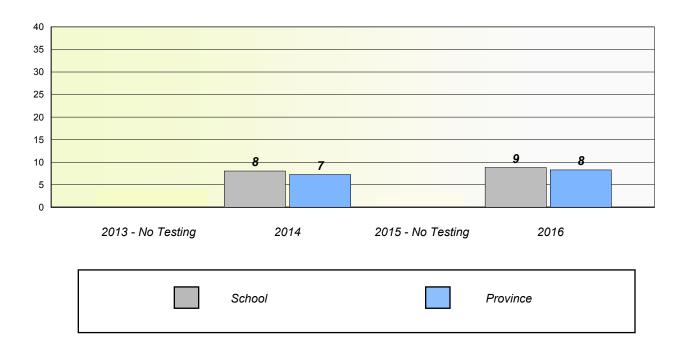

### **Unknown/Exemption Rates**

School data with 5 or fewer students withheld for reasons of confidentiality.