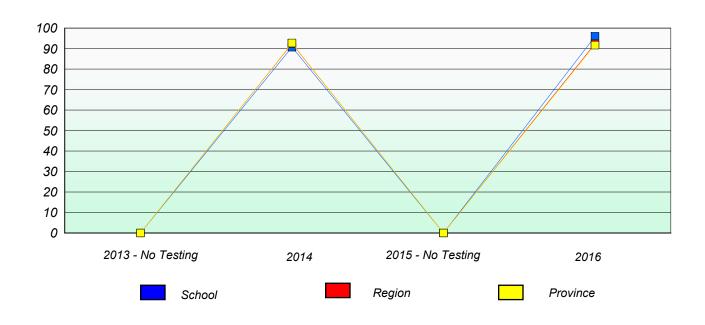

### Participation Rates

School data with 5 or fewer students withheld for reasons of confidentiality.

2013 - No Testing 2014 2015 - No Testing 2016

School Region Province

NLESD - Eastern Region

School #: 232 Matthew Elementary School