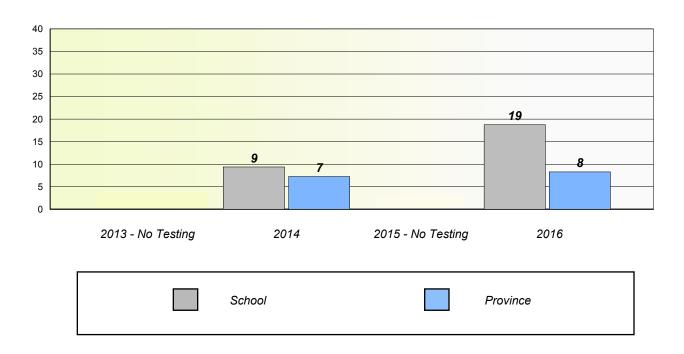

### **Unknown/Exemption Rates**

School data with 5 or fewer students withheld for reasons of confidentiality.