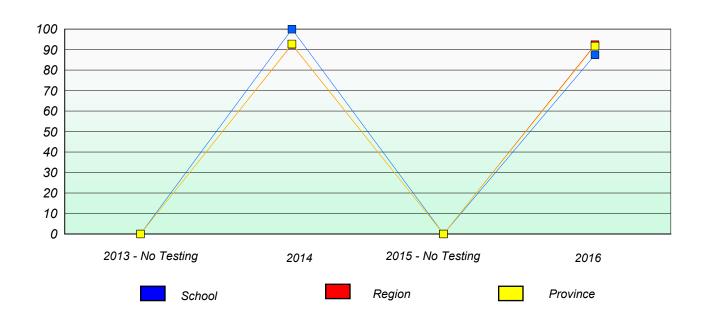

### Participation Rates

School data with 5 or fewer students withheld for reasons of confidentiality.

2013 - No Testing 2014 2015 - No Testing 2016

School Region Province

NLESD - Eastern Region

School #: 220 Sacred Heart Academy