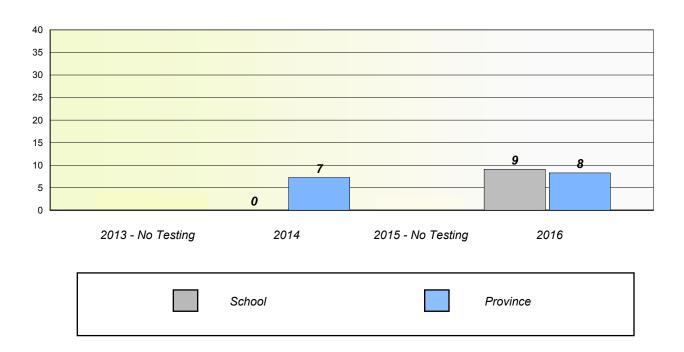

### Participation Rates

School data with 5 or fewer students withheld for reasons of confidentiality.

2013 - No Testing 2014 2015 - No Testing 2016

School Region Province

NLESD - Eastern Region

School #: 220 Sacred Heart Academy