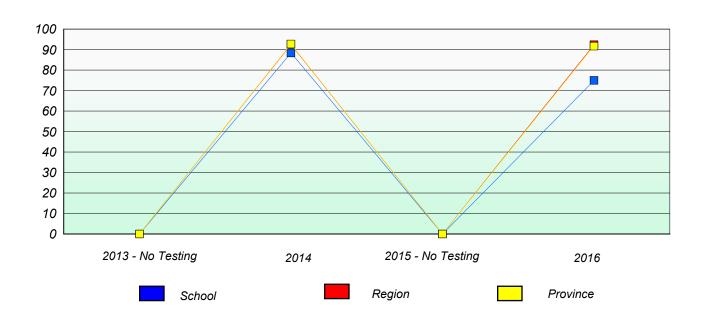

### **Unknown/Exemption Rates**

School data with 5 or fewer students withheld for reasons of confidentiality.