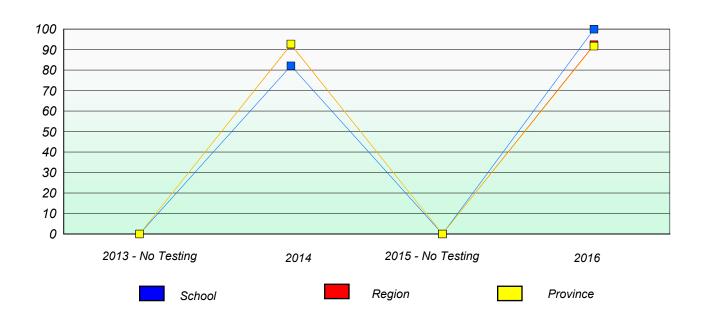

### **Unknown/Exemption Rates**

School data with 5 or fewer students withheld for reasons of confidentiality.