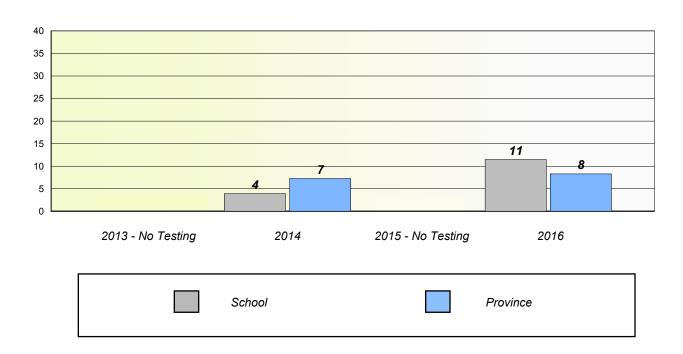

### **Unknown/Exemption Rates**

School data with 5 or fewer students withheld for reasons of confidentiality.