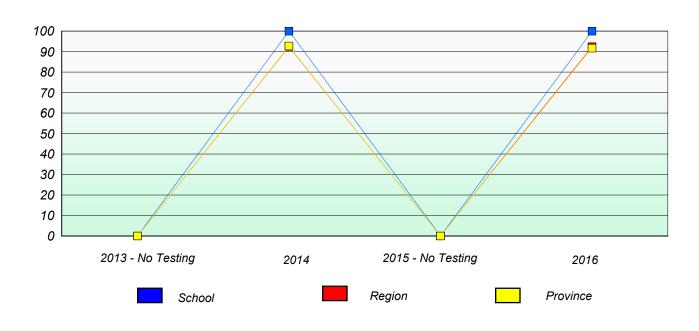

### Participation Rates

School data with 5 or fewer students withheld for reasons of confidentiality.

2013 - No Testing 2014 2015 - No Testing 2016

School Region Province

NLESD - Eastern Region

School #: 226 Fortune Bay Academy