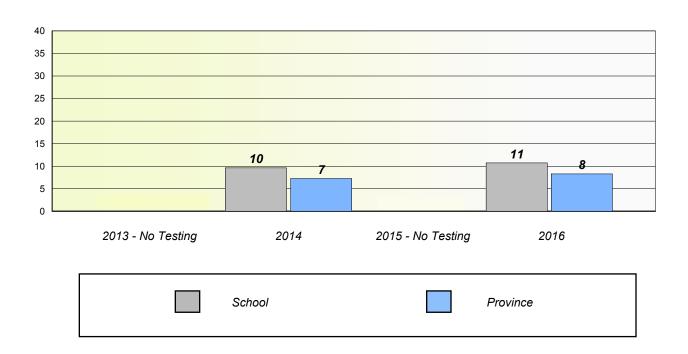

### **Unknown/Exemption Rates**

NLESD - Eastern Region

School #: 223 Christ the King School