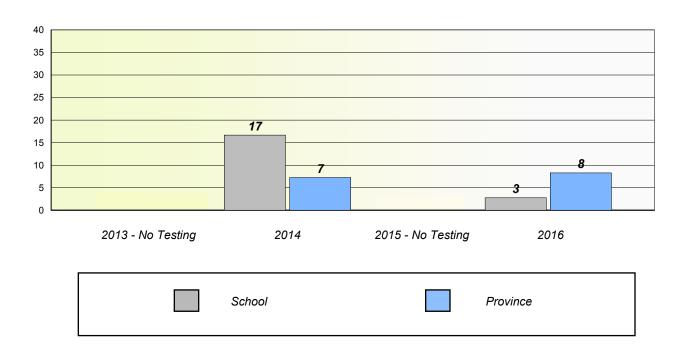

### Participation Rates

School data with 5 or fewer students withheld for reasons of confidentiality.

2013 - No Testing 2014 2015 - No Testing 2016

School Region Province

NLESD - Eastern Region

School #: 232 Matthew Elementary School