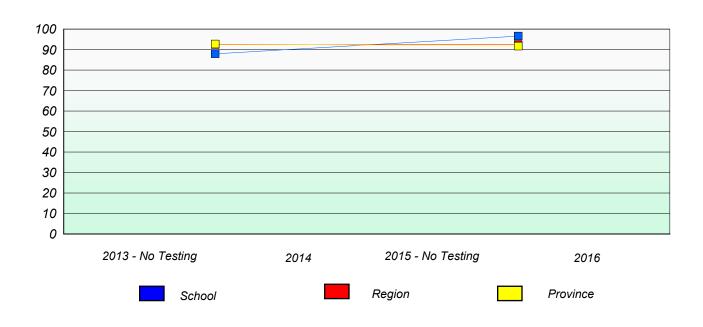

### **Unknown/Exemption Rates**

School data with 5 or fewer students withheld for reasons of confidentiality.