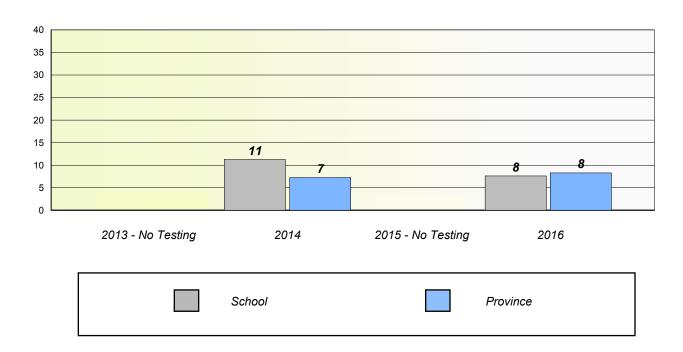

### Participation Rates

School data with 5 or fewer students withheld for reasons of confidentiality.

2013 - No Testing 2014 2015 - No Testing 2016

School Region Province

NLESD - Eastern Region

School #: 220 Sacred Heart Academy