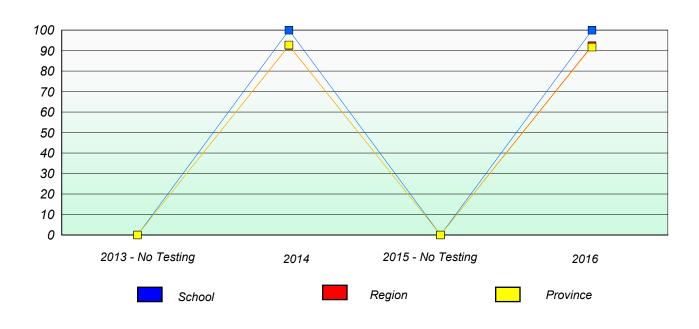

### Participation Rates

School data with 5 or fewer students withheld for reasons of confidentiality.

2013 - No Testing 2014 2015 - No Testing 2016

School Region Province

NLESD - Eastern Region

School #: 226 Fortune Bay Academy