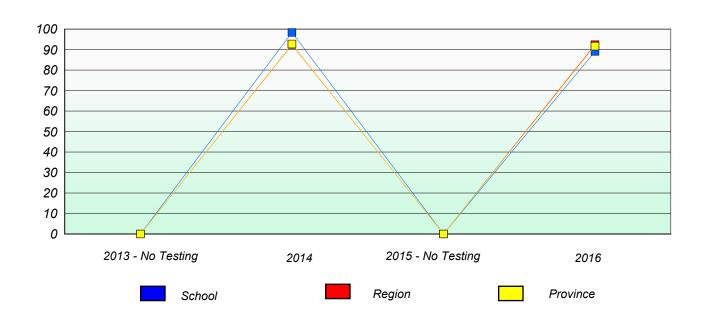

### **Unknown/Exemption Rates**

School data with 5 or fewer students withheld for reasons of confidentiality.