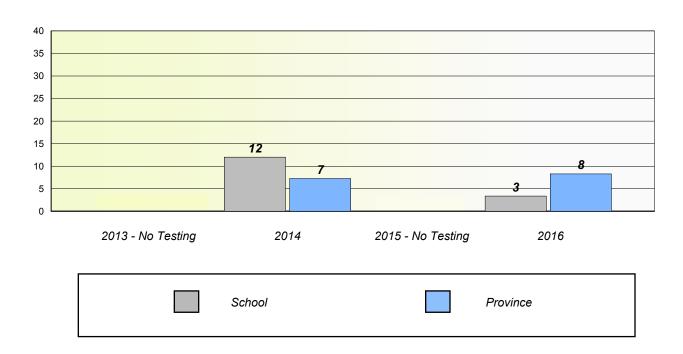

### Participation Rates

School data with 5 or fewer students withheld for reasons of confidentiality.

2013 - No Testing 2014 2015 - No Testing 2016

School Region Province

NLESD - Eastern Region

School #: 226 Fortune Bay Academy