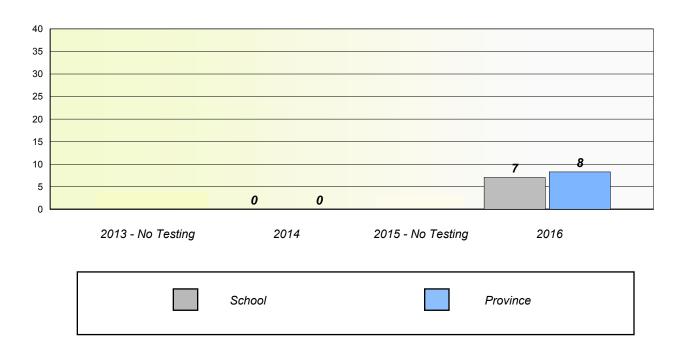

### Participation Rates

School data with 5 or fewer students withheld for reasons of confidentiality.

2013 - No Testing 2014 2015 - No Testing 2016

School Region Province

NLESD - Eastern Region

School #: 226 Fortune Bay Academy