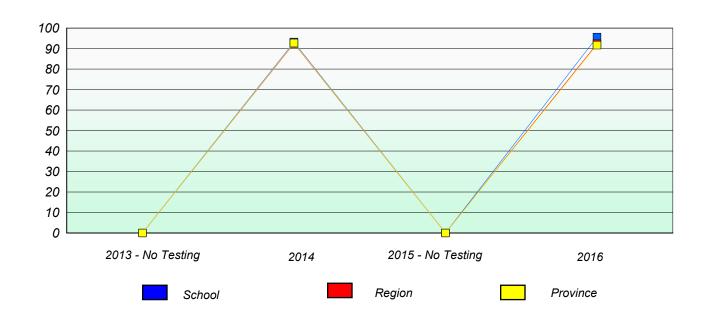

### **Unknown/Exemption Rates**

School data with 5 or fewer students withheld for reasons of confidentiality.