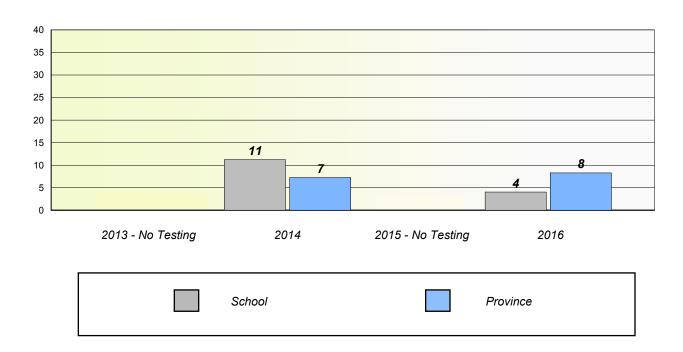

### Participation Rates

School data with 5 or fewer students withheld for reasons of confidentiality.

NLESD - Eastern Region

School #: 248 Amalgamated Academy