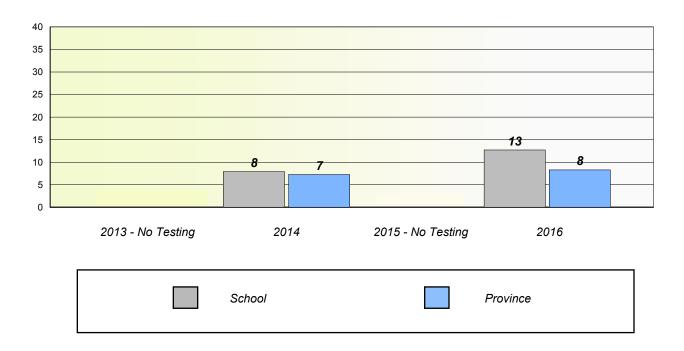

### Participation Rates

School data with 5 or fewer students withheld for reasons of confidentiality.

NLESD - Eastern Region

School #: 248 Amalgamated Academy