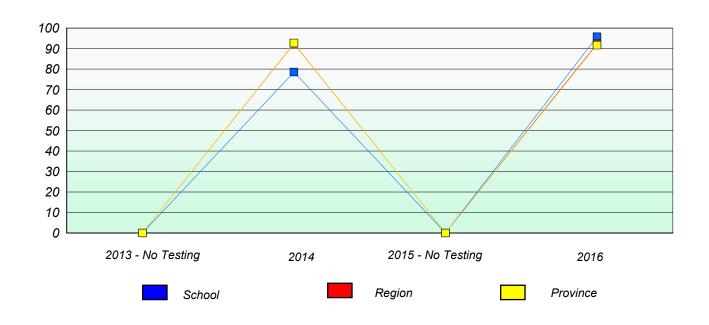

### Participation Rates

School data with 5 or fewer students withheld for reasons of confidentiality.

2013 - No Testing 2014 2015 - No Testing 2016

School Region Province

NLESD - Eastern Region

School #: 226 Fortune Bay Academy