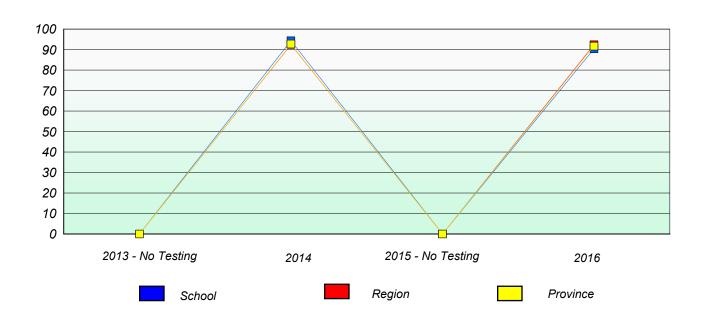

### Participation Rates

School data with 5 or fewer students withheld for reasons of confidentiality.

2013 - No Testing 2014 2015 - No Testing 2016

School Region Province

NLESD - Eastern Region

School #: 226 Fortune Bay Academy