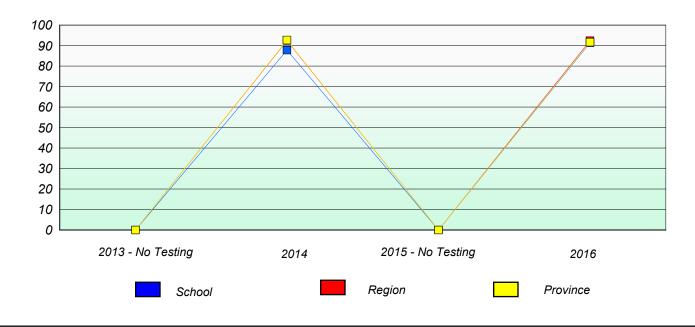

### **Unknown/Exemption Rates**

School data with 5 or fewer students withheld for reasons of confidentiality.