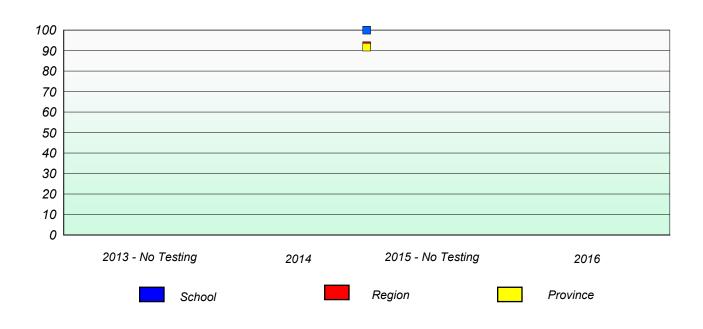

### **Unknown/Exemption Rates**

School data with 5 or fewer students withheld for reasons of confidentiality.