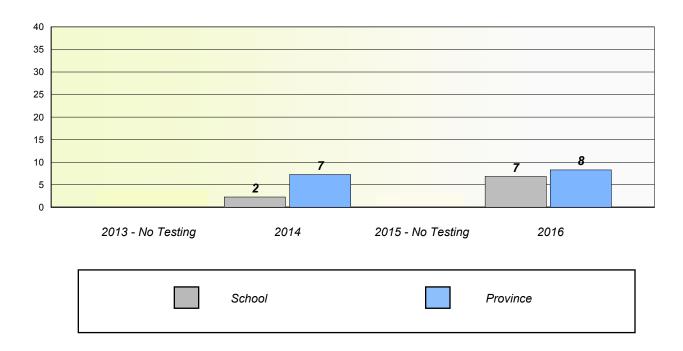

### **Unknown/Exemption Rates**

NLESD - Eastern Region

School #: 224 Donald C. Jamieson Academy