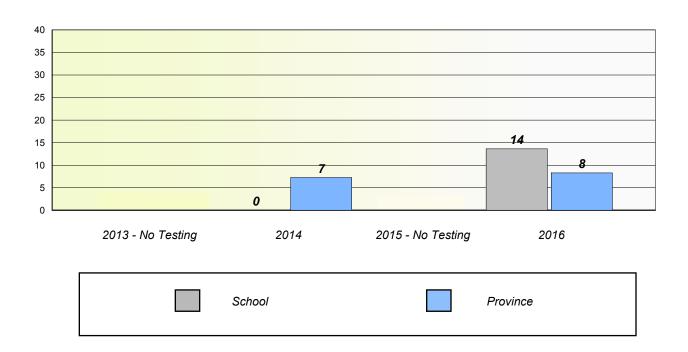

### **Unknown/Exemption Rates**

School data with 5 or fewer students withheld for reasons of confidentiality.