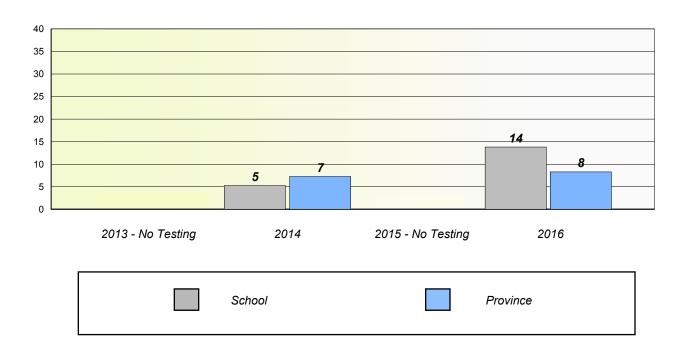

### **Unknown/Exemption Rates**

School data with 5 or fewer students withheld for reasons of confidentiality.