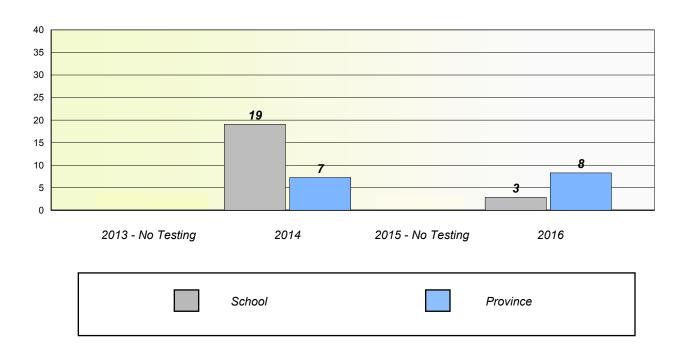

### Participation Rates

School data with 5 or fewer students withheld for reasons of confidentiality.

2013 - No Testing 2014 2015 - No Testing 2016

School Region Province

NLESD - Eastern Region

School #: 220 Sacred Heart Academy