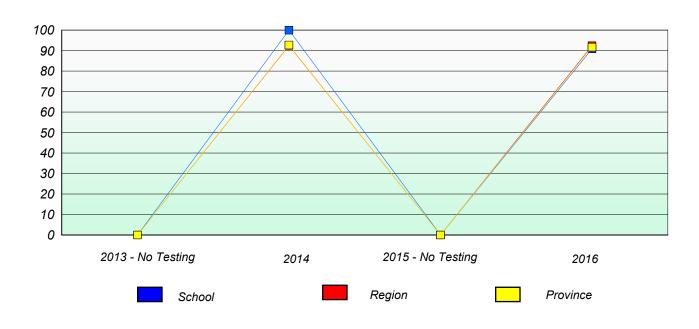

### Participation Rates

School data with 5 or fewer students withheld for reasons of confidentiality.

2013 - No Testing 2014 2015 - No Testing 2016

School Region Province

NLESD - Eastern Region

School #: 226 Fortune Bay Academy