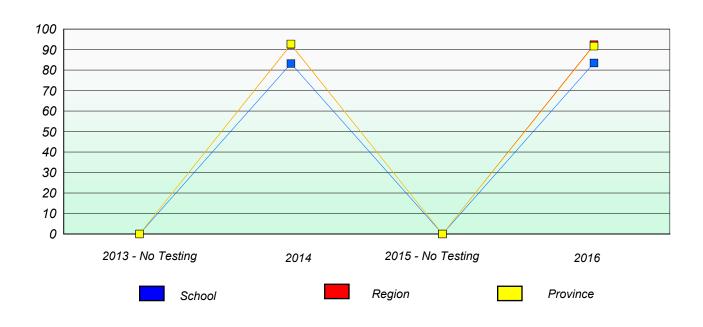

### Participation Rates

School data with 5 or fewer students withheld for reasons of confidentiality.

2013 - No Testing 2014 2015 - No Testing 2016

School Region Province

NLESD - Eastern Region

School #: 232 Matthew Elementary School