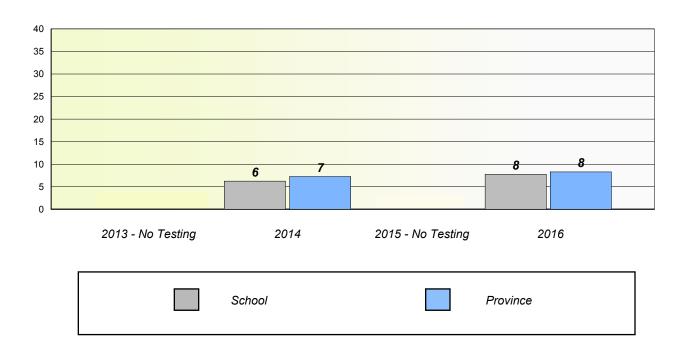

### **Unknown/Exemption Rates**

School data with 5 or fewer students withheld for reasons of confidentiality.