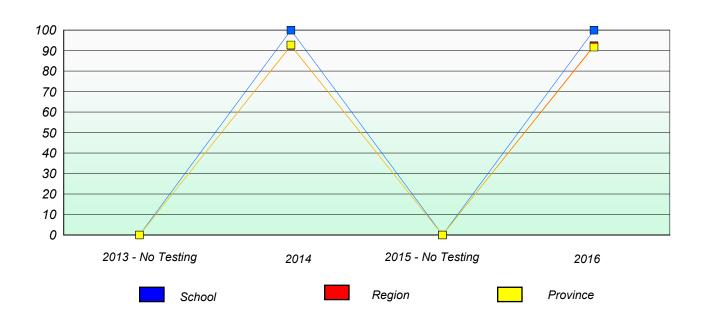

### Participation Rates

School data with 5 or fewer students withheld for reasons of confidentiality.

2013 - No Testing 2014 2015 - No Testing 2016

School Region Province

NLESD - Eastern Region

School #: 226 Fortune Bay Academy