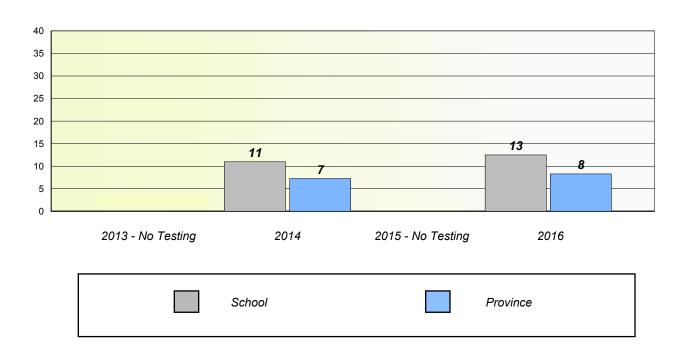

### Participation Rates

School data with 5 or fewer students withheld for reasons of confidentiality.

2013 - No Testing 2014 2015 - No Testing 2016

School Region Province

NLESD - Eastern Region

School #: 232 Matthew Elementary School