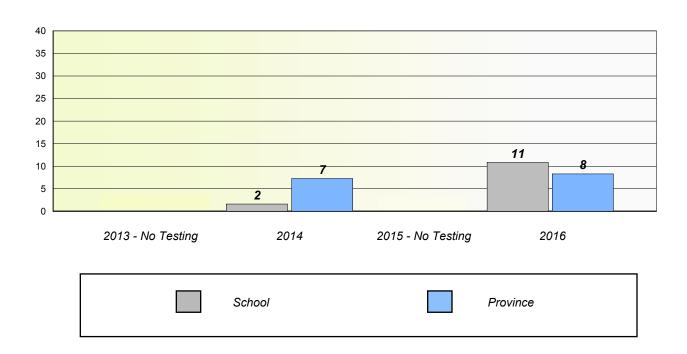

### Participation Rates

School data with 5 or fewer students withheld for reasons of confidentiality.

2013 - No Testing 2014 2015 - No Testing 2016

School Region Province

NLESD - Eastern Region

School #: 220 Sacred Heart Academy