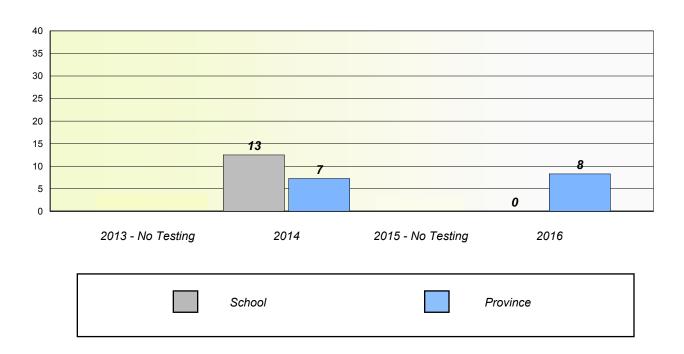

### Participation Rates

School data with 5 or fewer students withheld for reasons of confidentiality.

NLESD - Eastern Region

School #: 248 Amalgamated Academy