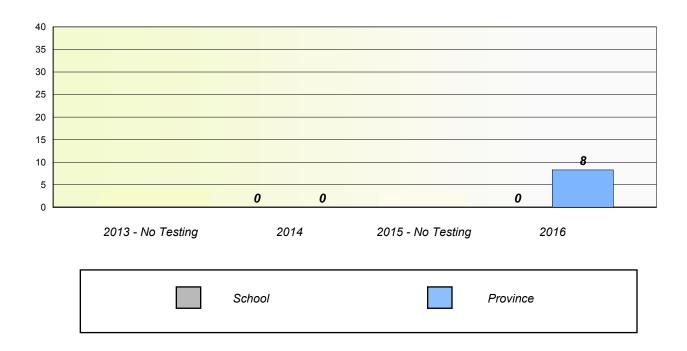

### Participation Rates

School data with 5 or fewer students withheld for reasons of confidentiality.

2013 - No Testing 2014 2015 - No Testing 2016

School Region Province

NLESD - Eastern Region

School #: 220 Sacred Heart Academy