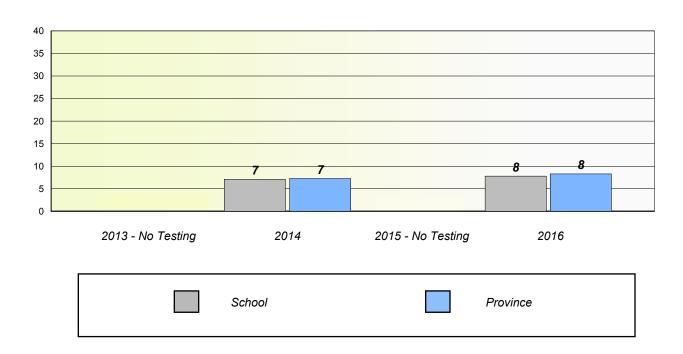

### Participation Rates

School data with 5 or fewer students withheld for reasons of confidentiality.

2013 - No Testing 2014 2015 - No Testing 2016

School Region Province

NLESD - Eastern Region

School #: 220 Sacred Heart Academy