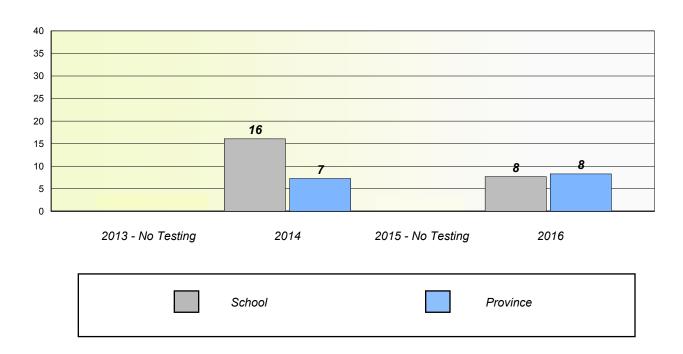

### **Unknown/Exemption Rates**

School data with 5 or fewer students withheld for reasons of confidentiality.

### Participation Rates

School data with 5 or fewer students withheld for reasons of confidentiality.

2013 - No Testing 2014 2015 - No Testing 2016

School Region Province

NLESD - Eastern Region

School #: 226 Fortune Bay Academy