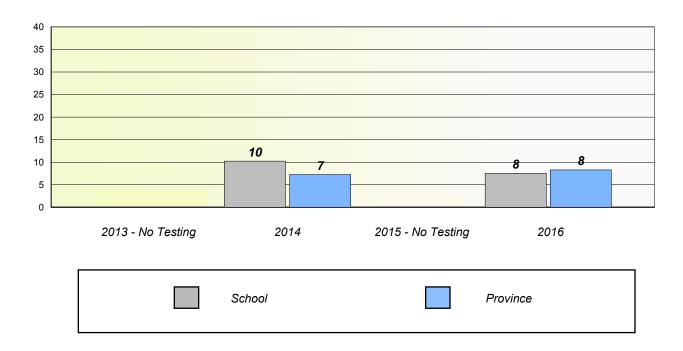

### Participation Rates

School data with 5 or fewer students withheld for reasons of confidentiality.

2013 - No Testing 2014 2015 - No Testing 2016

School Region Province

NLESD - Eastern Region

School #: 220 Sacred Heart Academy