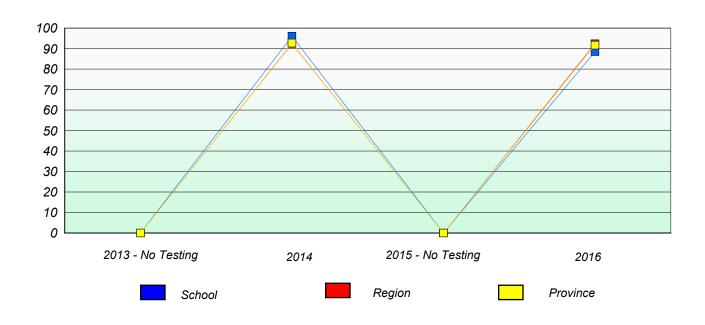

### Participation Rates

School data with 5 or fewer students withheld for reasons of confidentiality.

2013 - No Testing 2014 2015 - No Testing 2016

School Region Province

NLESD - Eastern Region

School #: 226 Fortune Bay Academy