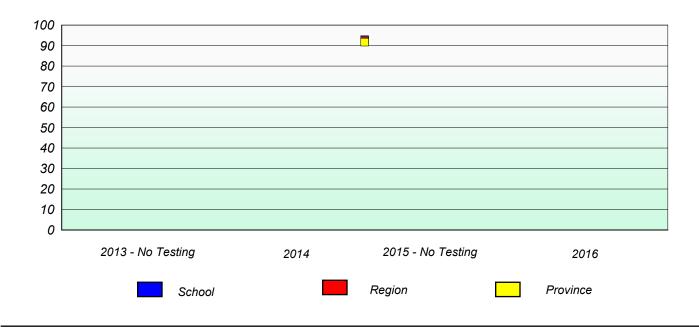

### Participation Rates

School data with 5 or fewer students withheld for reasons of confidentiality.

2013 - No Testing 2014 2015 - No Testing 2016

School Region Province

NLESD - Eastern Region

School #: 232 Matthew Elementary School