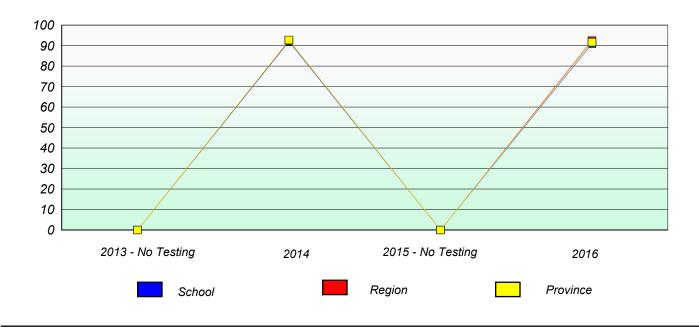

### Participation Rates

School data with 5 or fewer students withheld for reasons of confidentiality.

2013 - No Testing 2014 2015 - No Testing 2016

School Region Province

NLESD - Eastern Region

School #: 232 Matthew Elementary School