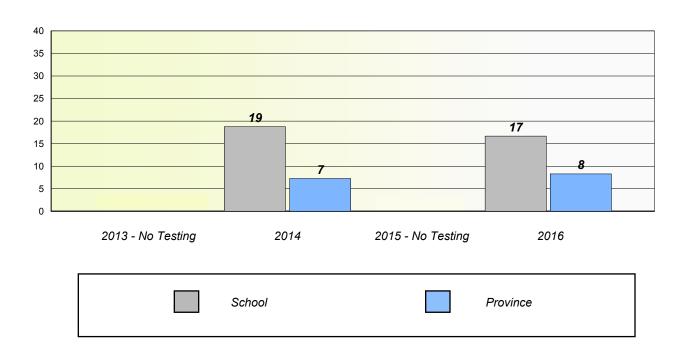

### Participation Rates

School data with 5 or fewer students withheld for reasons of confidentiality.

NLESD - Eastern Region

School #: 248 Amalgamated Academy