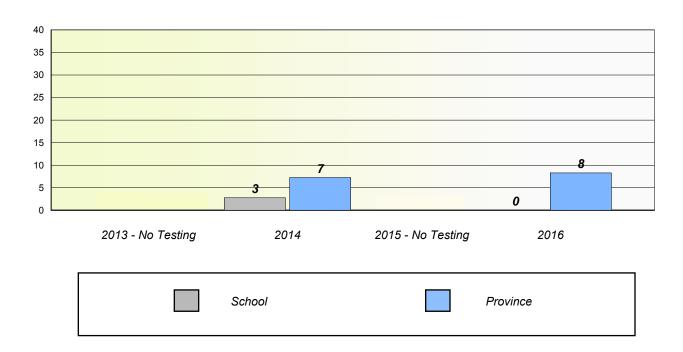

### Participation Rates

School data with 5 or fewer students withheld for reasons of confidentiality.

2013 - No Testing 2014 2015 - No Testing 2016

School Region Province

NLESD - Eastern Region

School #: 220 Sacred Heart Academy