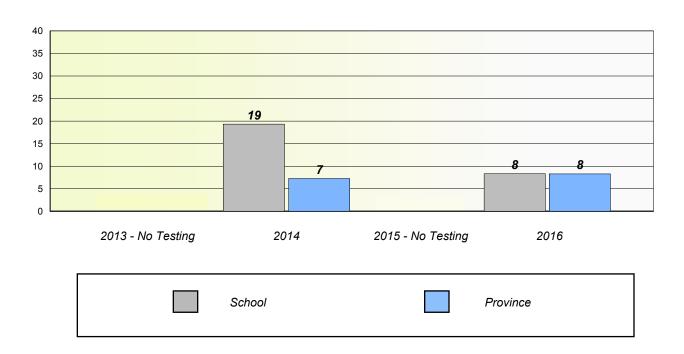

### Participation Rates

School data with 5 or fewer students withheld for reasons of confidentiality.

2013 - No Testing 2014 2015 - No Testing 2016

School Region Province

NLESD - Eastern Region

School #: 220 Sacred Heart Academy