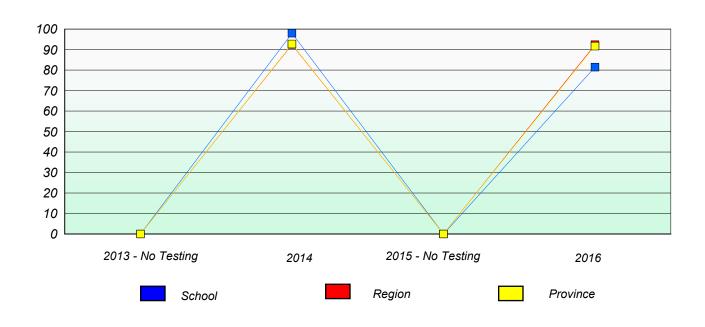

### Participation Rates

School data with 5 or fewer students withheld for reasons of confidentiality.

2013 - No Testing 2014 2015 - No Testing 2016

School Region Province

NLESD - Eastern Region

School #: 220 Sacred Heart Academy