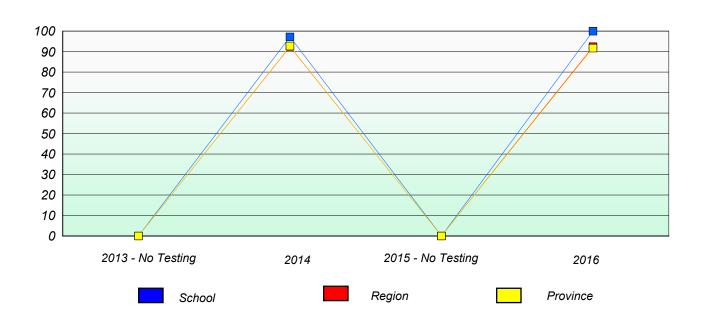

### Participation Rates

School data with 5 or fewer students withheld for reasons of confidentiality.

2013 - No Testing 2014 2015 - No Testing 2016

School Region Province

NLESD - Eastern Region

School #: 226 Fortune Bay Academy