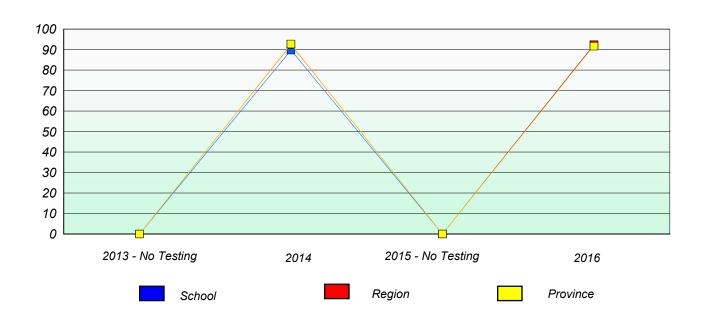

### **Unknown/Exemption Rates**

School data with 5 or fewer students withheld for reasons of confidentiality.