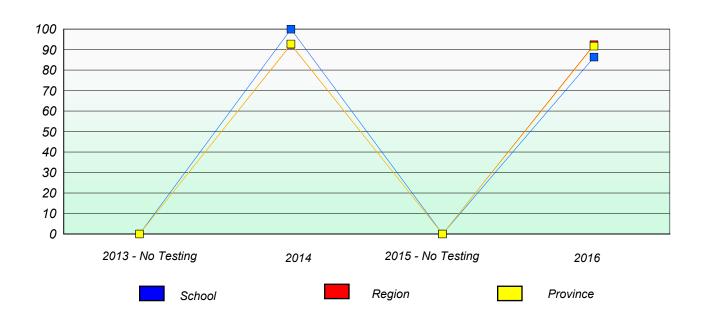

### Participation Rates

School data with 5 or fewer students withheld for reasons of confidentiality.

2013 - No Testing 2014 2015 - No Testing 2016

School Region Province

NLESD - Eastern Region

School #: 220 Sacred Heart Academy