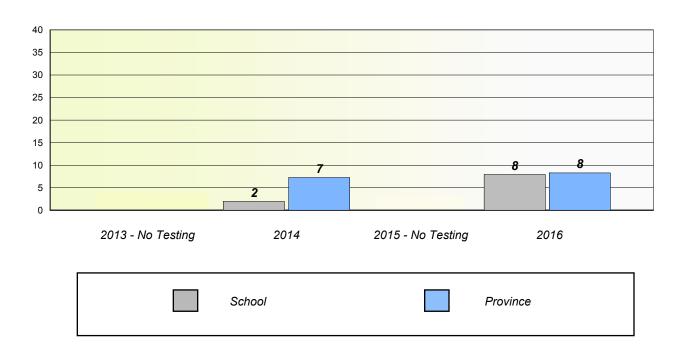

### Participation Rates

School data with 5 or fewer students withheld for reasons of confidentiality.

2013 - No Testing 2014 2015 - No Testing 2016

School Region Province

NLESD - Eastern Region

School #: 226 Fortune Bay Academy