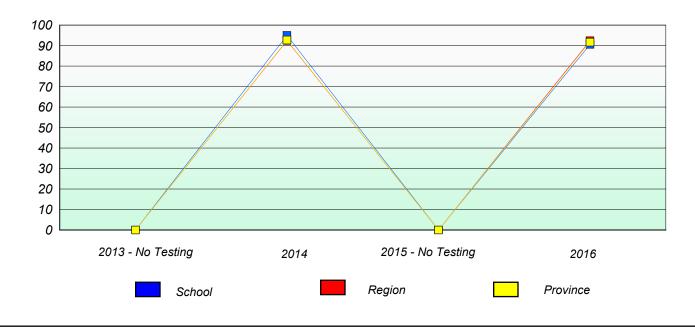

### Participation Rates

School data with 5 or fewer students withheld for reasons of confidentiality.

2013 - No Testing 2014 2015 - No Testing 2016

School Region Province

NLESD - Eastern Region

School #: 220 Sacred Heart Academy