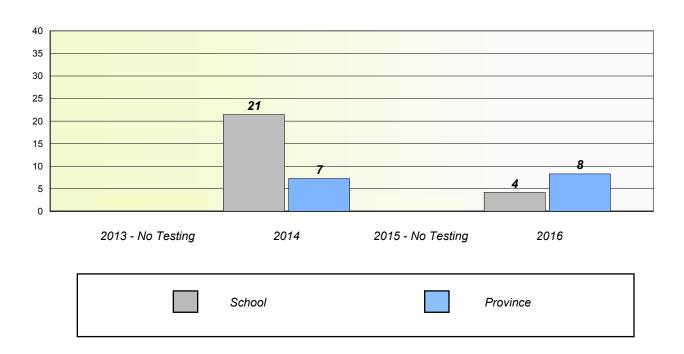

### **Unknown/Exemption Rates**

School data with 5 or fewer students withheld for reasons of confidentiality.