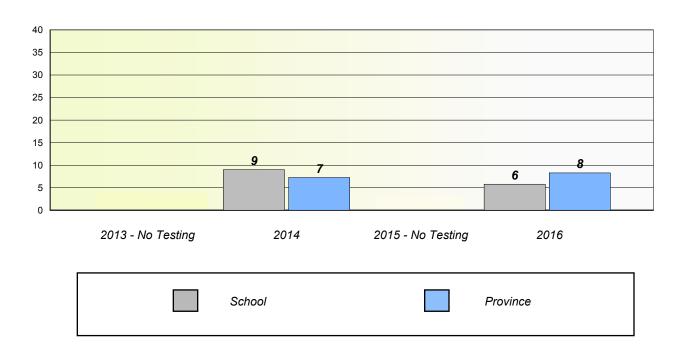

### Participation Rates

School data with 5 or fewer students withheld for reasons of confidentiality.

2013 - No Testing 2014 2015 - No Testing 2016

School Region Province

NLESD - Eastern Region

School #: 232 Matthew Elementary School