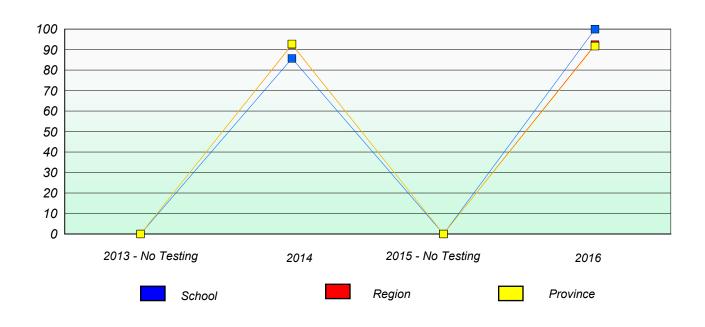

### **Unknown/Exemption Rates**

NLESD - Eastern Region

School #: 218 St. Joseph's Academy