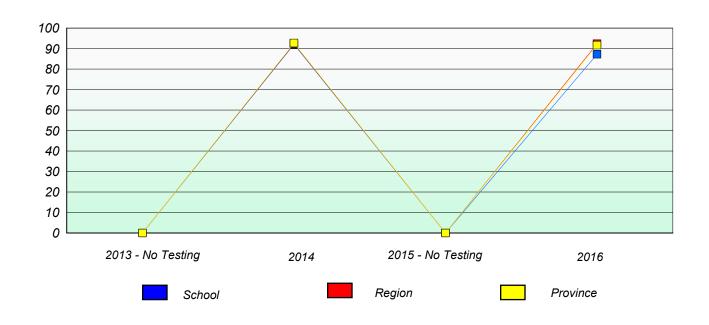

### Participation Rates

School data with 5 or fewer students withheld for reasons of confidentiality.

2013 - No Testing 2014 2015 - No Testing 2016

School Region Province

NLESD - Eastern Region

School #: 220 Sacred Heart Academy