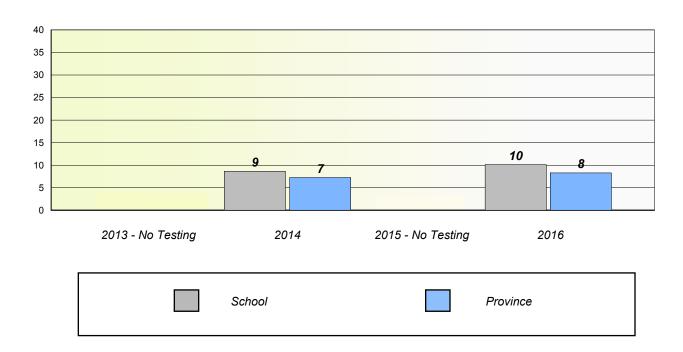

### Participation Rates

School data with 5 or fewer students withheld for reasons of confidentiality.

2013 - No Testing 2014 2015 - No Testing 2016

School Region Province

NLESD - Eastern Region

School #: 232 Matthew Elementary School