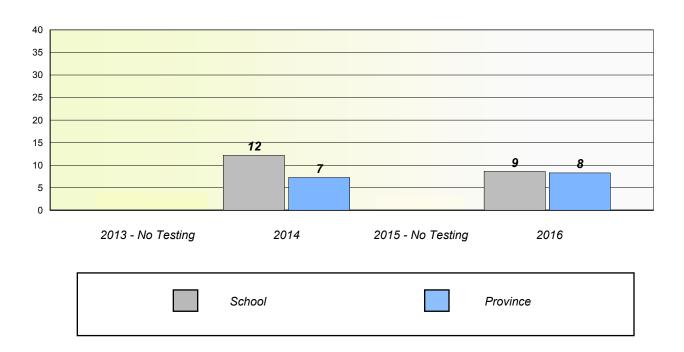

### Participation Rates

School data with 5 or fewer students withheld for reasons of confidentiality.

2013 - No Testing 2014 2015 - No Testing 2016

School Region Province

NLESD - Eastern Region

School #: 226 Fortune Bay Academy