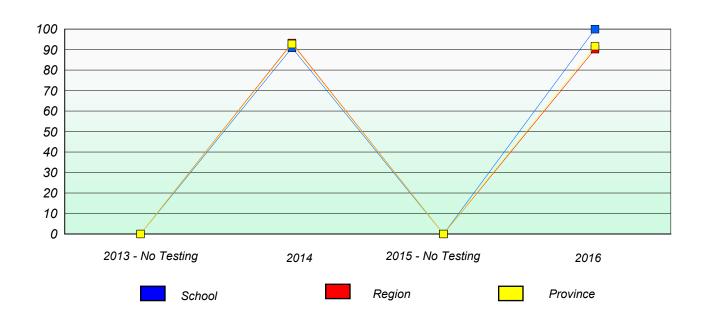

### Participation Rates

School data with 5 or fewer students withheld for reasons of confidentiality.

2013 - No Testing 2015 - No Testing 2014 2016 Region Province School