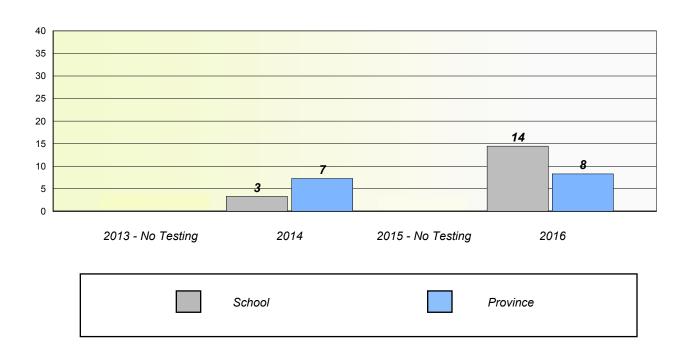

### Participation Rates

School data with 5 or fewer students withheld for reasons of confidentiality.

2013 - No Testing 2014 2015 - No Testing 2016

School Region Province