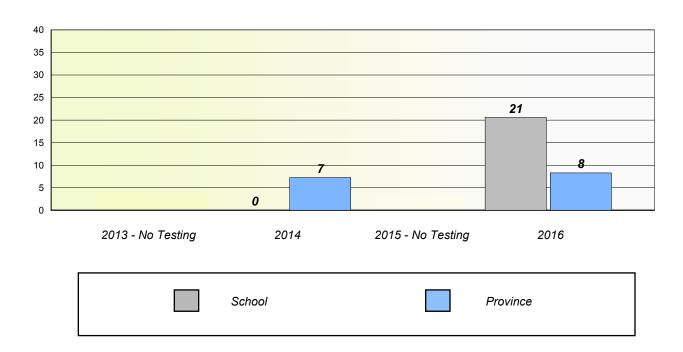

### Participation Rates

School data with 5 or fewer students withheld for reasons of confidentiality.

2013 - No Testing 2014 2015 - No Testing 2016

School Region Province