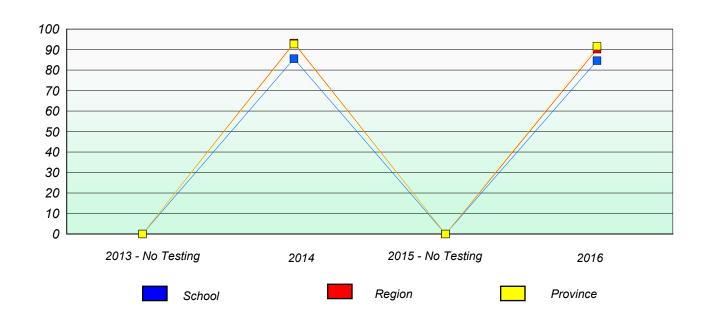

### Participation Rates

School data with 5 or fewer students withheld for reasons of confidentiality.