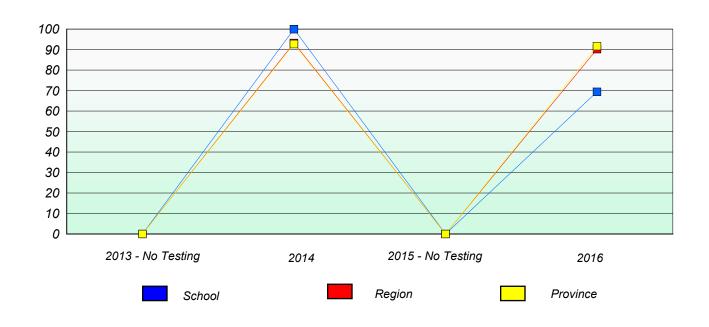

### Participation Rates

School data with 5 or fewer students withheld for reasons of confidentiality.

2013 - No Testing 2015 - No Testing 2014 2016 Region Province School

### Participation Rates

School data with 5 or fewer students withheld for reasons of confidentiality.

2013 - No Testing 2014 2015 - No Testing 2016

School Region Province