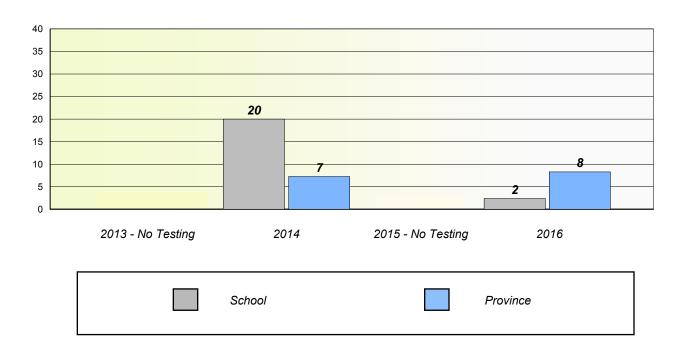

### Participation Rates

School data with 5 or fewer students withheld for reasons of confidentiality.

2013 - No Testing 2014 2015 - No Testing 2016

School Region Province