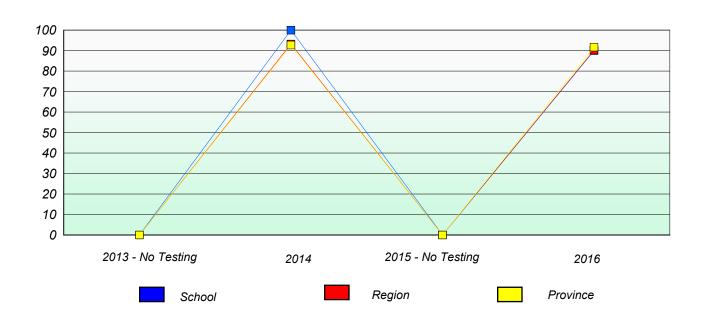

### Participation Rates

School data with 5 or fewer students withheld for reasons of confidentiality.

2013 - No Testing 2014 2015 - No Testing 2016

School Region Province