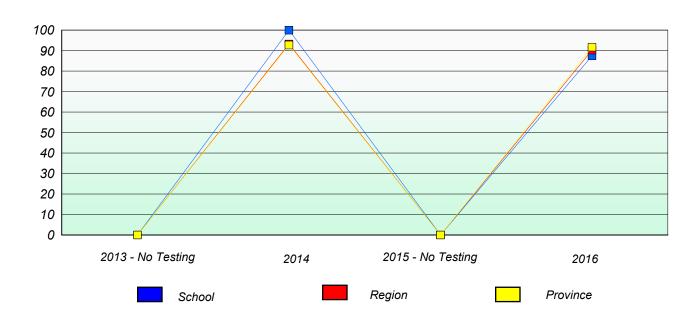

### Participation Rates

School data with 5 or fewer students withheld for reasons of confidentiality.

2013 - No Testing 2014 2015 - No Testing 2016

School Region Province