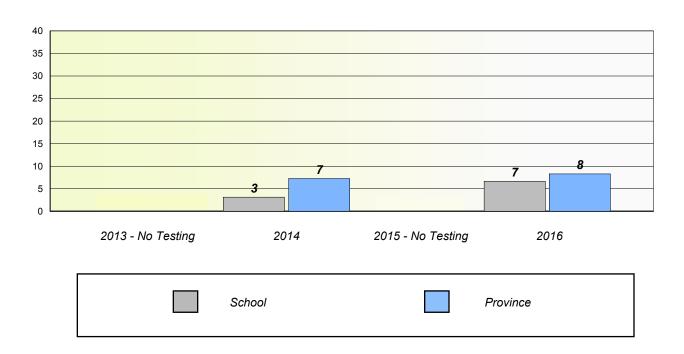

### **Unknown/Exemption Rates**

School data with 5 or fewer students withheld for reasons of confidentiality.