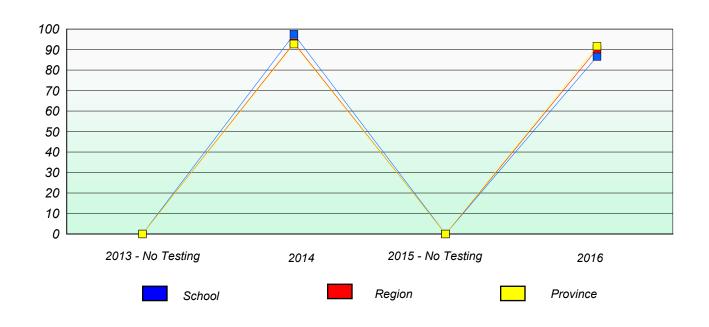

### Participation Rates

School data with 5 or fewer students withheld for reasons of confidentiality.

2013 - No Testing 2015 - No Testing 2014 2016 Region Province School