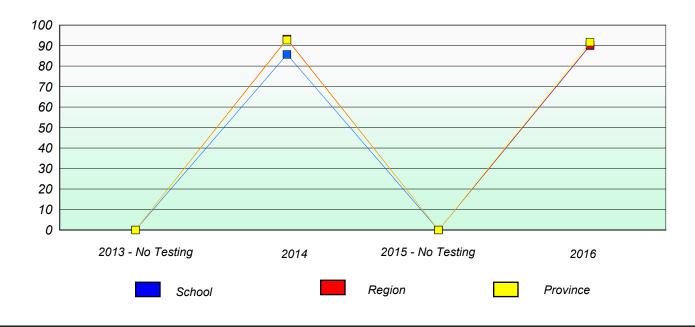

### Participation Rates

School data with 5 or fewer students withheld for reasons of confidentiality.

2013 - No Testing 2014 2015 - No Testing 2016

School Region Province