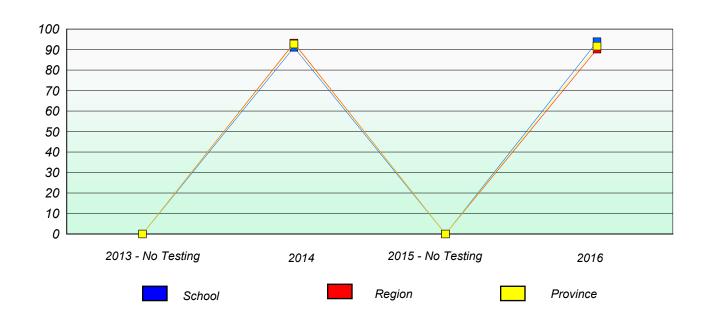

### Participation Rates

School data with 5 or fewer students withheld for reasons of confidentiality.

2013 - No Testing 2015 - No Testing 2014 2016 Region Province School