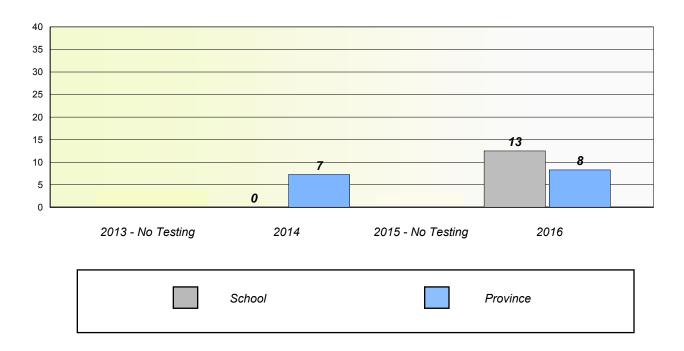

### **Unknown/Exemption Rates**

School data with 5 or fewer students withheld for reasons of confidentiality.