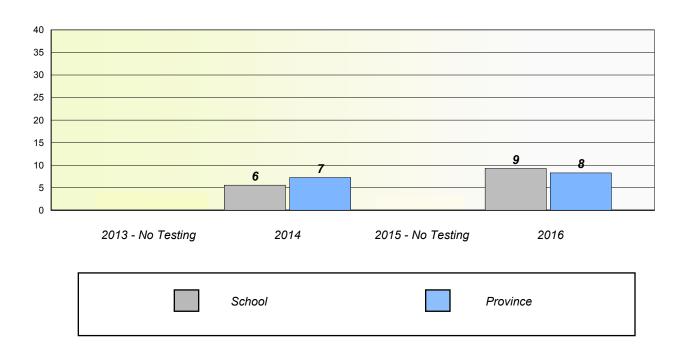

#### Unknown/Exemption Rates

School data with 5 or fewer students withheld for reasons of confidentiality.