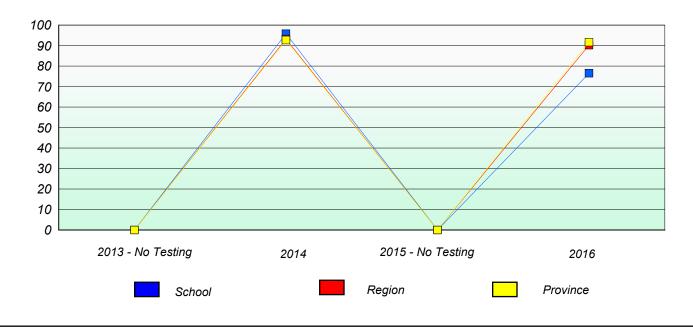

### Participation Rates

School data with 5 or fewer students withheld for reasons of confidentiality.

2013 - No Testing 2014 2015 - No Testing 2016

School Region Province