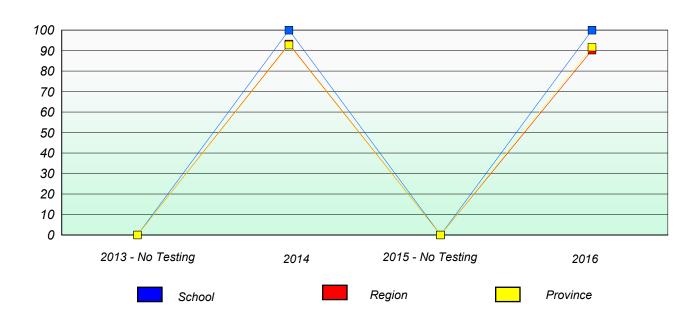

### Participation Rates

School data with 5 or fewer students withheld for reasons of confidentiality.