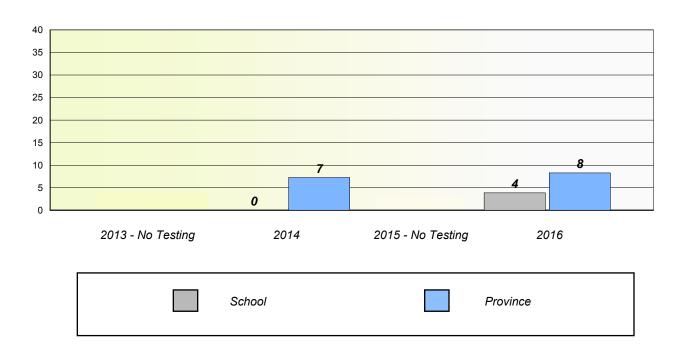

### Participation Rates

School data with 5 or fewer students withheld for reasons of confidentiality.