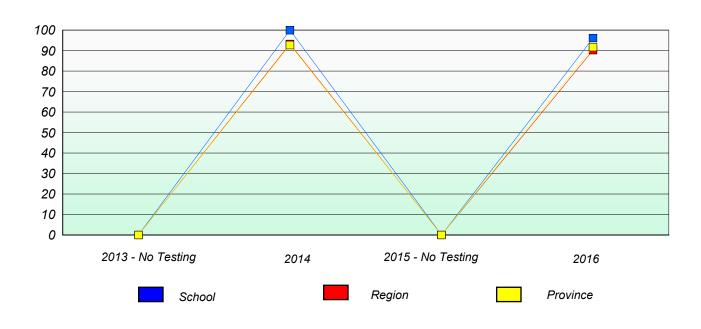

### Participation Rates

School data with 5 or fewer students withheld for reasons of confidentiality.

2013 - No Testing 2014 2015 - No Testing 2016

School Region Province