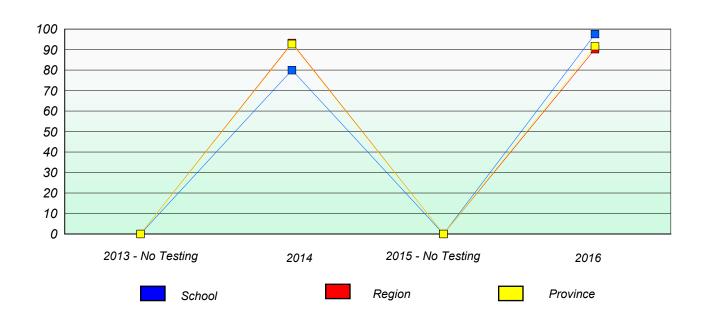

### Participation Rates

School data with 5 or fewer students withheld for reasons of confidentiality.