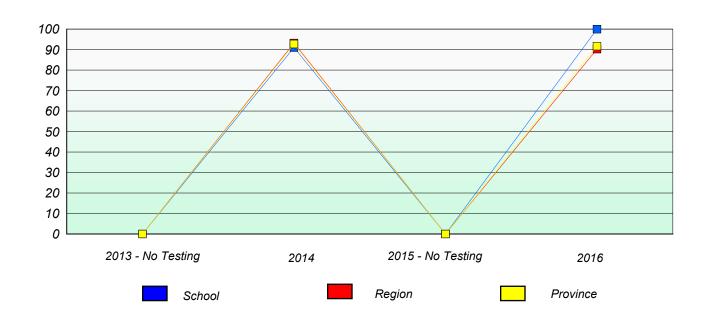

### Participation Rates

School data with 5 or fewer students withheld for reasons of confidentiality.