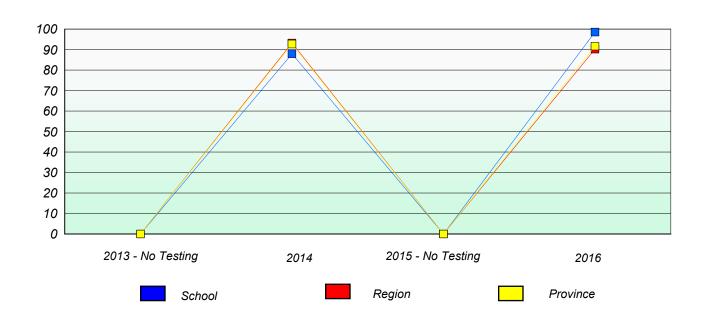

### Participation Rates

School data with 5 or fewer students withheld for reasons of confidentiality.

2013 - No Testing 2015 - No Testing 2014 2016 Region Province School