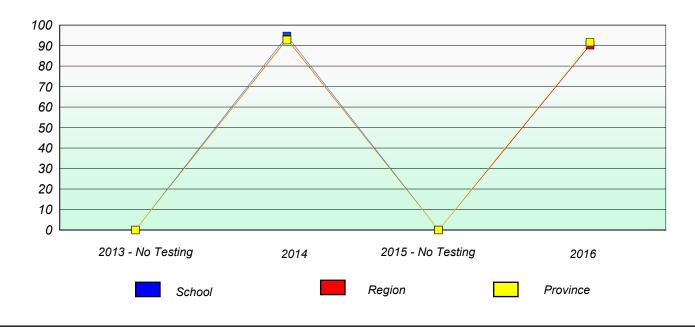

### Participation Rates

School data with 5 or fewer students withheld for reasons of confidentiality.

2013 - No Testing 2015 - No Testing 2014 2016 Region Province School