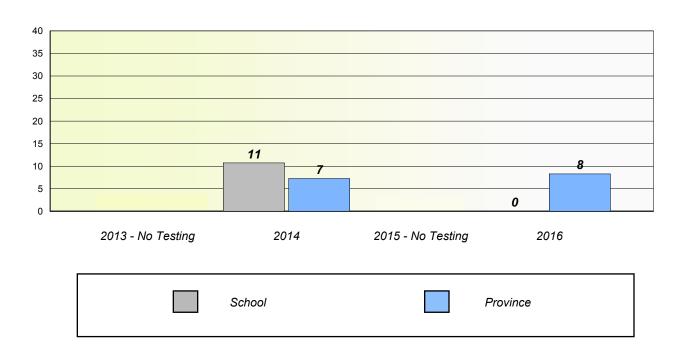

### Participation Rates

School data with 5 or fewer students withheld for reasons of confidentiality.

2013 - No Testing 2015 - No Testing 2014 2016 Region Province School