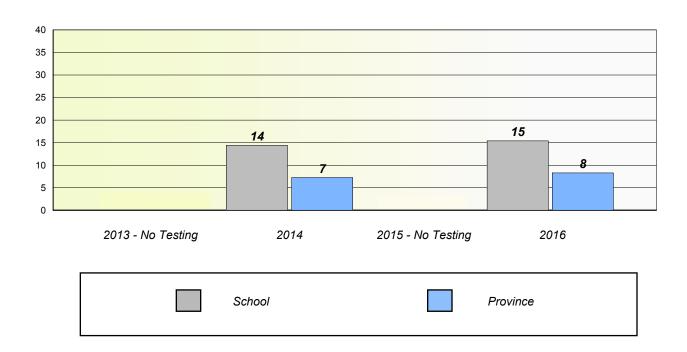

#### Unknown/Exemption Rates

School data with 5 or fewer students withheld for reasons of confidentiality.