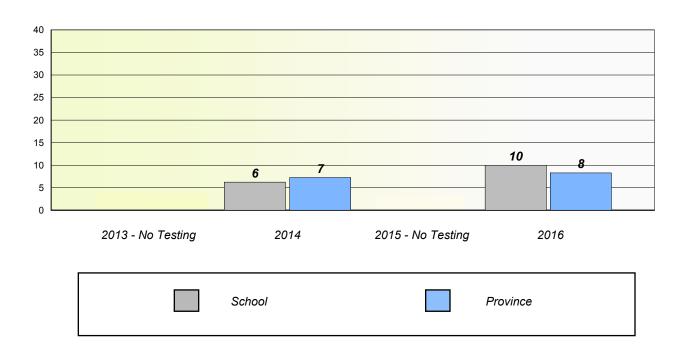

#### Unknown/Exemption Rates

School data with 5 or fewer students withheld for reasons of confidentiality.

### Participation Rates

School data with 5 or fewer students withheld for reasons of confidentiality.