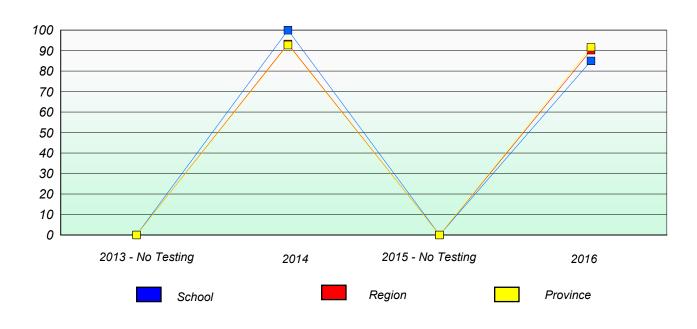

### Participation Rates

School data with 5 or fewer students withheld for reasons of confidentiality.