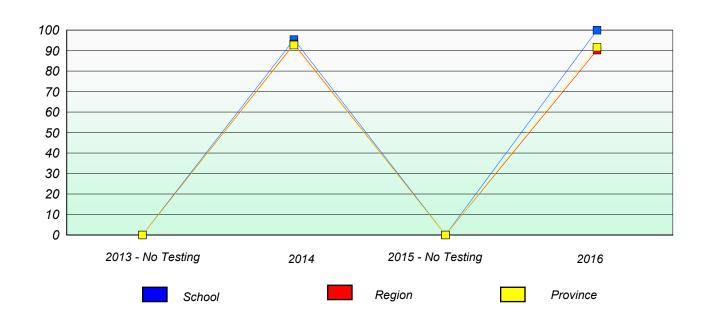

### Participation Rates

School data with 5 or fewer students withheld for reasons of confidentiality.