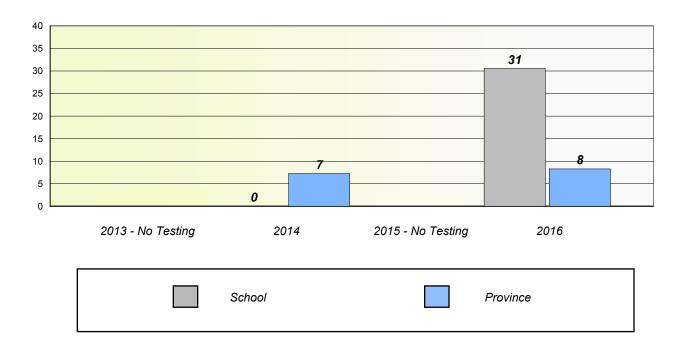

#### Unknown/Exemption Rates

School data with 5 or fewer students withheld for reasons of confidentiality.

### Participation Rates

School data with 5 or fewer students withheld for reasons of confidentiality.