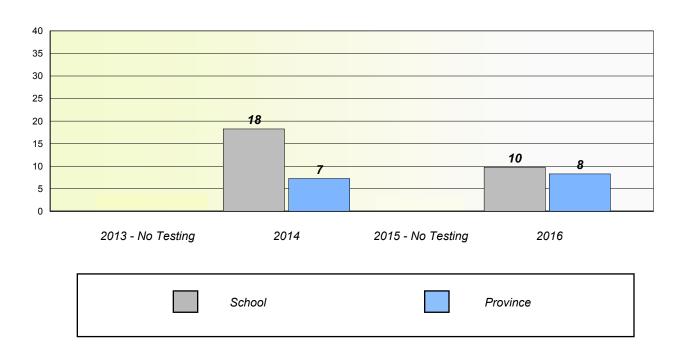

Unknown/Exemption Rates**

School data with 5 or fewer students withheld for reasons of confidentiality.



### Participation Rates

School data with 5 or fewer students withheld for reasons of confidentiality.





NLESD - Central Region

School #: 405 Cottrell's Cove Academy

#### Unknown/Exemption Rates

School data with 5 or fewer students withheld for reasons of confidentiality.



### Participation Rates

School data with 5 or fewer students withheld for reasons of confidentiality.

2013 - No Testing 2014 2015 - No Testing 2016

School Region Province

#### NLESD - Central Region

School #: 406 Fitzgerald Academy

### **Unknown/Exemption Rates**





### **Unknown/Exemption Rates**





#### NLESD - Central Region

School #: 409 Indian River Academy

### **Unknown/Exemption Rates**





#### NLESD - Central Region

School #: 413 Holy Cross School Complex

### **Unknown/Exemption Rates**





### **Unknown/Exemption Rates**





#### NLESD - Central Region

School #: 416 Smallwood Academy

### **Unknown/Exemption Rates**





#### NLESD - Central Region

School #: 417 Gander Academy

### **Unknown/Exemption Rates**





School #: 421 Lakewood Academy

### **Unknown/Exemption Rates**





### **Unknown/Exemption Rates**





#### NLESD - Central Region

School #: 426 Hillview Academy

### **Unknown/Exemption Rates**





#### NLESD - Central Region

School #: 478 New World Island Academy

### **Unknown/Exemption Rates**