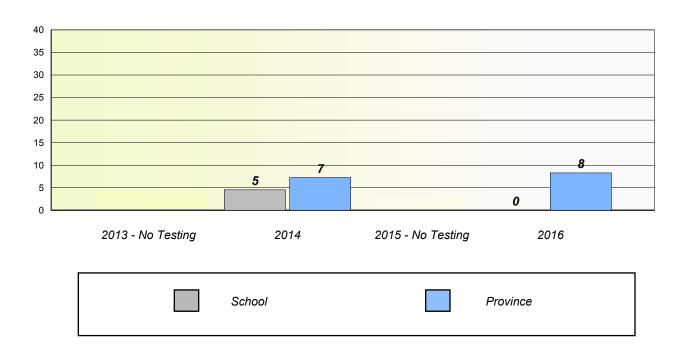

### Participation Rates

School data with 5 or fewer students withheld for reasons of confidentiality.

2013 - No Testing 2015 - No Testing 2014 2016 Region Province School