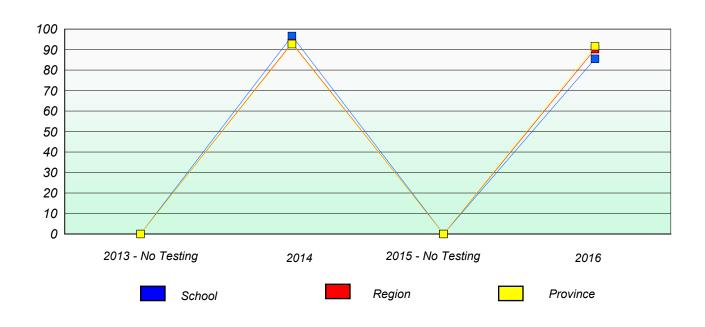

### Participation Rates

School data with 5 or fewer students withheld for reasons of confidentiality.