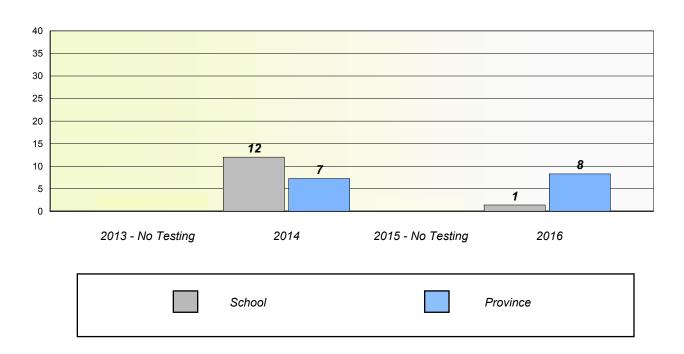

### **Unknown/Exemption Rates**







NLESD - Central Region

School #: 403 Lakeside Academy

### **Unknown/Exemption Rates**

School data with 5 or fewer students withheld for reasons of confidentiality.



### Participation Rates

School data with 5 or fewer students withheld for reasons of confidentiality.





NLESD - Central Region

School #: 405 Cottrell's Cove Academy

#### Unknown/Exemption Rates

School data with 5 or fewer students withheld for reasons of confidentiality.



### Participation Rates

School data with 5 or fewer students withheld for reasons of confidentiality.

2013 - No Testing 2014 2015 - No Testing 2016

School Region Province

#### NLESD - Central Region

School #: 406 Fitzgerald Academy

### **Unknown/Exemption Rates**





### **Unknown/Exemption Rates**





#### NLESD - Central Region

School #: 409 Indian River Academy

### **Unknown/Exemption Rates**





#### NLESD - Central Region

School #: 413 Holy Cross School Complex

### **Unknown/Exemption Rates**





### **Unknown/Exemption Rates**





#### NLESD - Central Region

School #: 416 Smallwood Academy

### **Unknown/Exemption Rates**





#### NLESD - Central Region

School #: 417 Gander Academy

### **Unknown/Exemption Rates**





School #: 421 Lakewood Academy

### **Unknown/Exemption Rates**





### **Unknown/Exemption Rates**





#### NLESD - Central Region

School #: 426 Hillview Academy

### **Unknown/Exemption Rates**





#### NLESD - Central Region

School #: 478 New World Island Academy

### **Unknown/Exemption Rates**