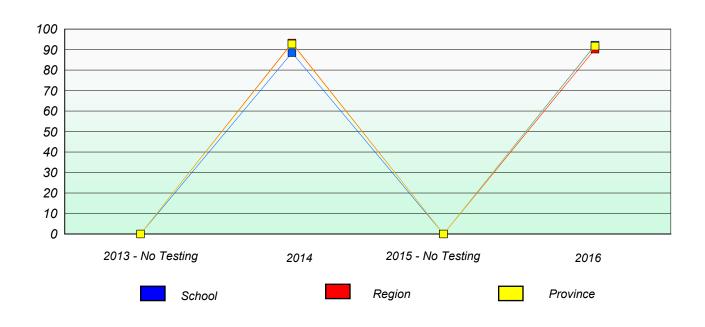

### Participation Rates

School data with 5 or fewer students withheld for reasons of confidentiality.

2013 - No Testing 2015 - No Testing 2014 2016 Region Province School