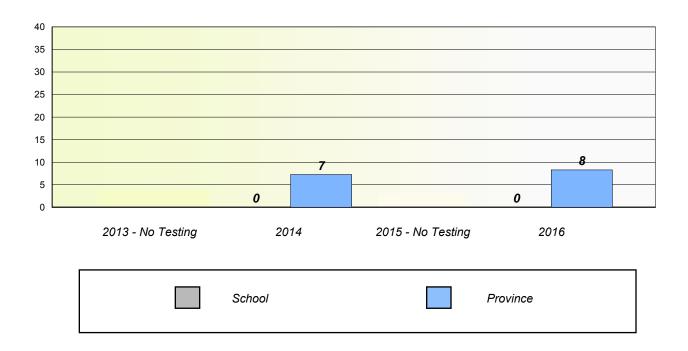

### **Unknown/Exemption Rates**

School data with 5 or fewer students withheld for reasons of confidentiality.