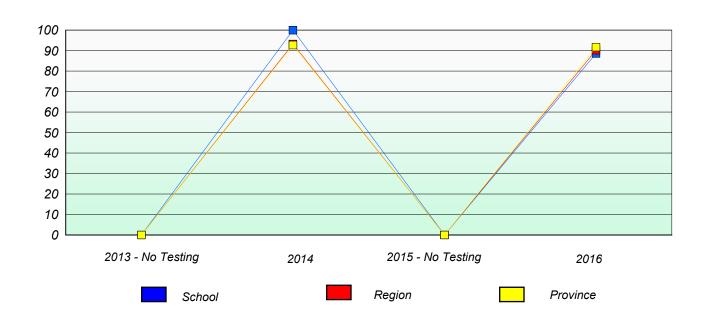

### Participation Rates

School data with 5 or fewer students withheld for reasons of confidentiality.

2013 - No Testing 2015 - No Testing 2014 2016 Region Province School