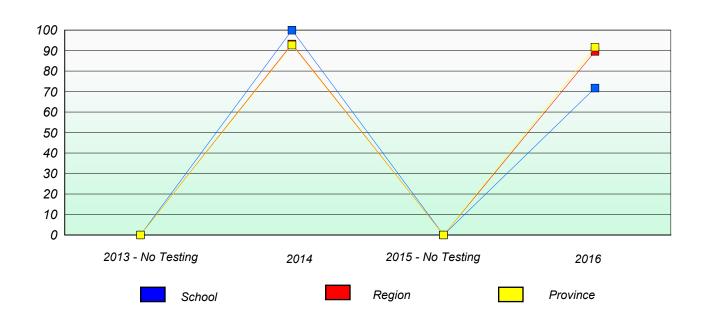

### Participation Rates

School data with 5 or fewer students withheld for reasons of confidentiality.

2013 - No Testing 2014 2015 - No Testing 2016

School Region Province