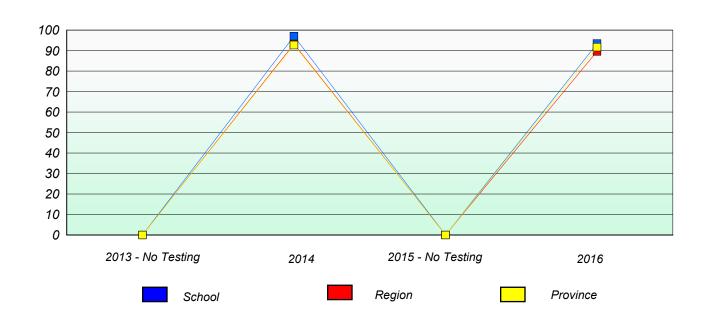

### Participation Rates

School data with 5 or fewer students withheld for reasons of confidentiality.

2013 - No Testing 2014 2015 - No Testing 2016

School Region Province

NLESD - Western Region

School #: 106 Lourdes Elementary