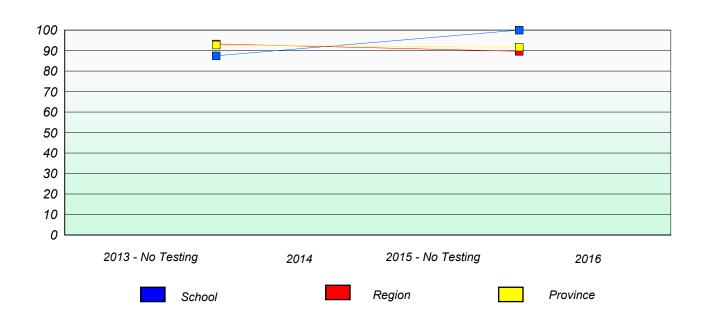

### **Unknown/Exemption Rates**

NLESD - Western Region

School #: 032

Truman Eddison Memorial