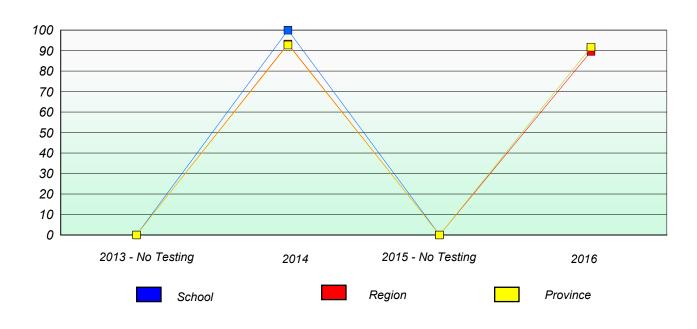

### Participation Rates

School data with 5 or fewer students withheld for reasons of confidentiality.

2013 - No Testing 2014 2015 - No Testing 2016

School Region Province

NLESD - Western Region

School #: 072 Hol