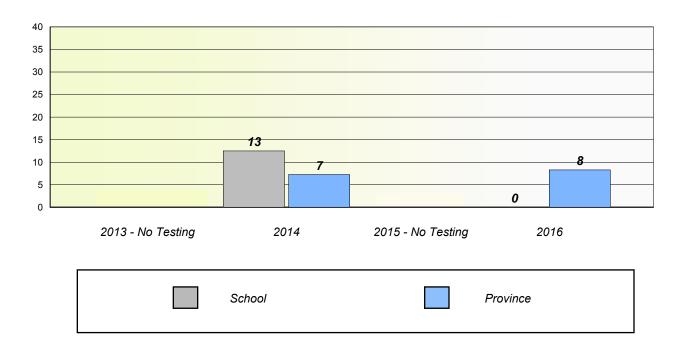

### Participation Rates

School data with 5 or fewer students withheld for reasons of confidentiality.

2013 - No Testing 2014 2015 - No Testing 2016

School Region Province

NLESD - Western Region

School #: 072 Hol