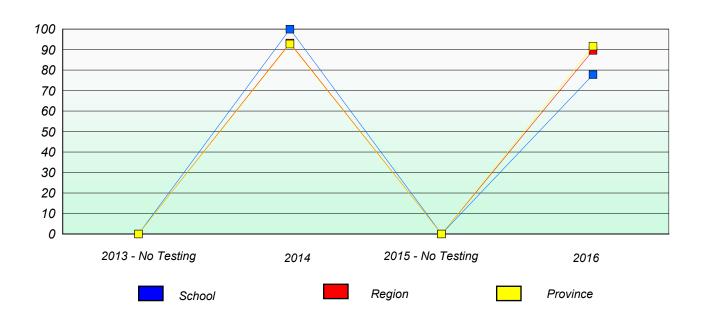

### Participation Rates

School data with 5 or fewer students withheld for reasons of confidentiality.

2013 - No Testing 2014 2015 - No Testing 2016

School Region Province

NLESD - Western Region

School #: 054 St. Lewis Academy