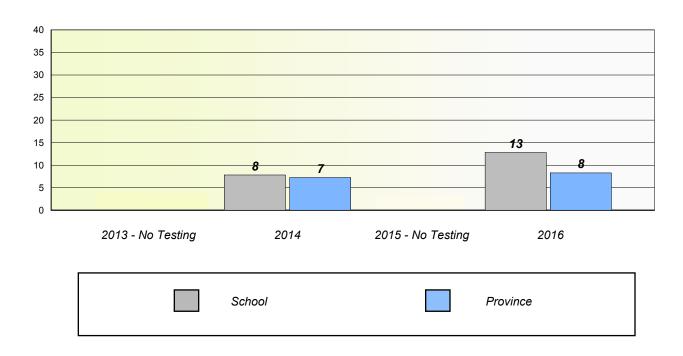

### Participation Rates

School data with 5 or fewer students withheld for reasons of confidentiality.

2013 - No Testing 2014 2015 - No Testing 2016

School Region Province