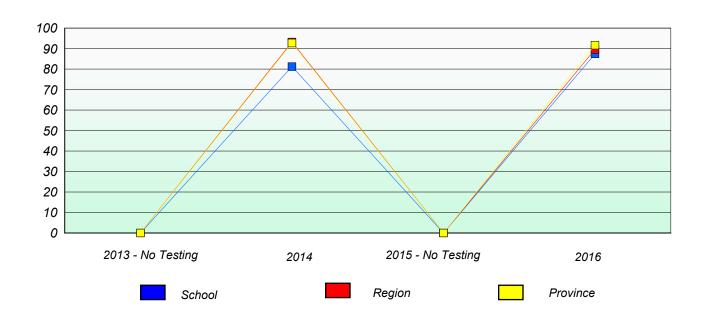

### Participation Rates

School data with 5 or fewer students withheld for reasons of confidentiality.

2013 - No Testing 2014 2015 - No Testing 2016

School Region Province

NLESD - Western Region

School #: 072 Hol