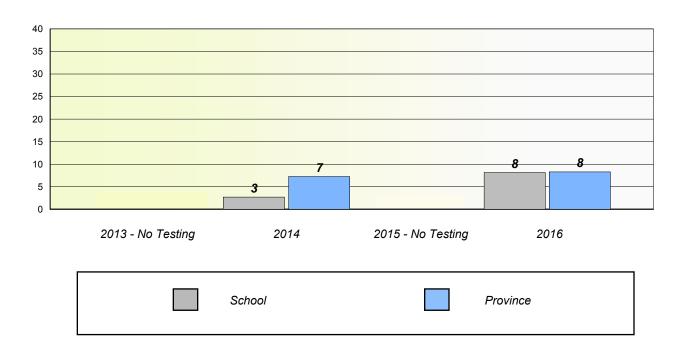

### Participation Rates

School data with 5 or fewer students withheld for reasons of confidentiality.

2013 - No Testing 2014 2015 - No Testing 2016

School Region Province

NLESD - Western Region

School #: 106 Lourdes Elementary