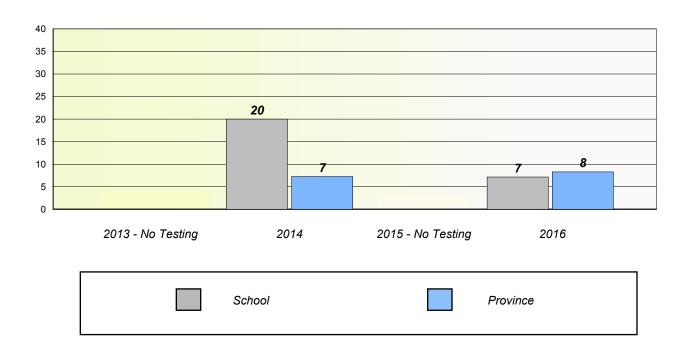

### Participation Rates

NLESD - Western Region

School #: 039 Mary Simms All-Grade

#### **Unknown/Exemption Rates**

School data with 5 or fewer students withheld for reasons of confidentiality.

### Participation Rates

NLESD - Western Region

School #: 040 St. Mary's AG