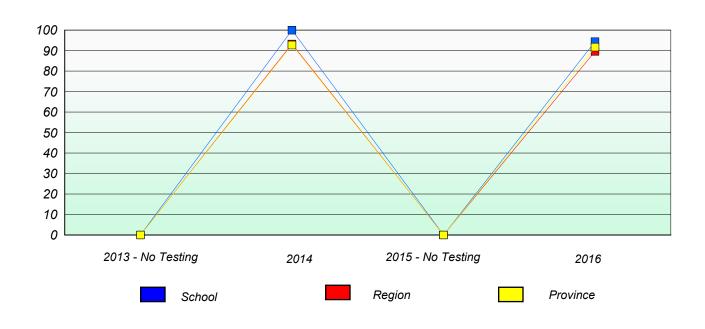

### Participation Rates

School data with 5 or fewer students withheld for reasons of confidentiality.

2013 - No Testing 2014 2015 - No Testing 2016

School Region Province

NLESD - Western Region

School #: 054 St. Lewis Academy