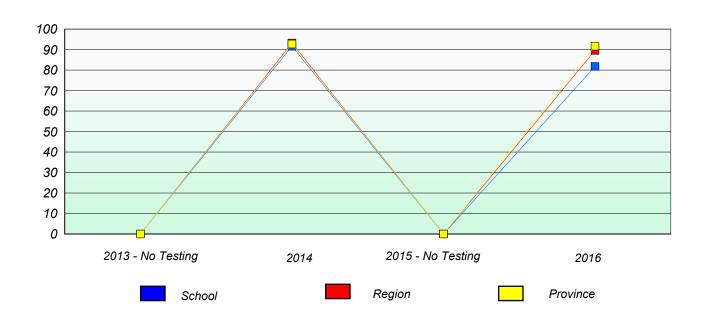

### Participation Rates

School data with 5 or fewer students withheld for reasons of confidentiality.

2013 - No Testing 2014 2015 - No Testing 2016

School Region Province

NLESD - Western Region

School #: 072 Hol