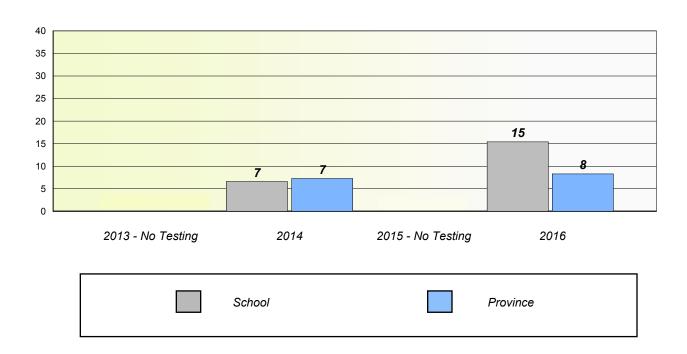

### Participation Rates

School data with 5 or fewer students withheld for reasons of confidentiality.

2013 - No Testing 2014 2015 - No Testing 2016

School Region Province

NLESD - Western Region

School #: 106 Lourdes Elementary