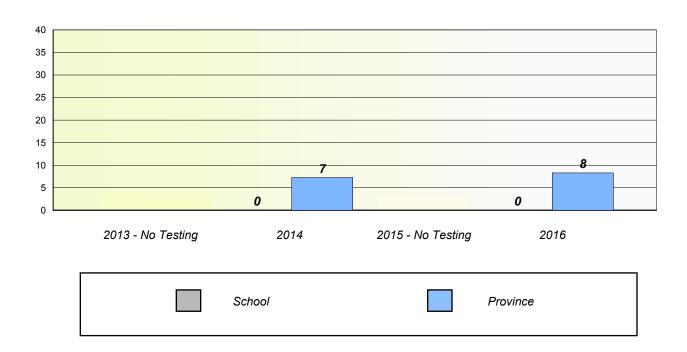

### Participation Rates

School data with 5 or fewer students withheld for reasons of confidentiality.

2013 - No Testing 2014 2015 - No Testing 2016

School Region Province

NLESD - Western Region

School #: 054 St. Lewis Academy