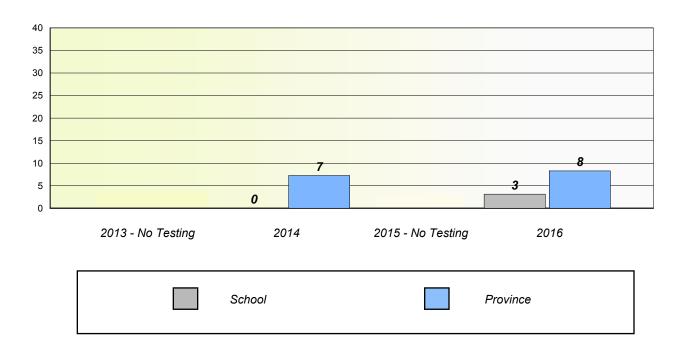

### Participation Rates

School data with 5 or fewer students withheld for reasons of confidentiality.

2013 - No Testing 2014 2015 - No Testing 2016

School Region Province

NLESD - Western Region

School #: 054 St. Lewis Academy