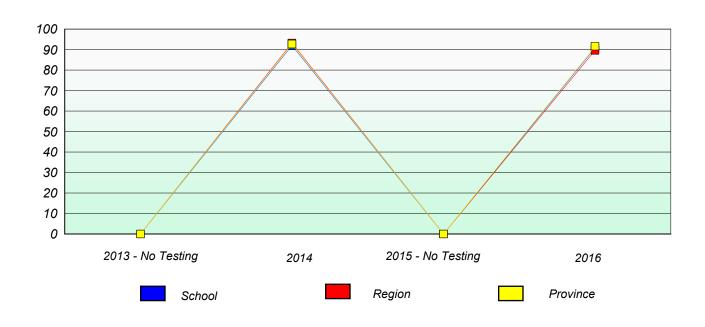

### **Unknown/Exemption Rates**

School data with 5 or fewer students withheld for reasons of confidentiality.