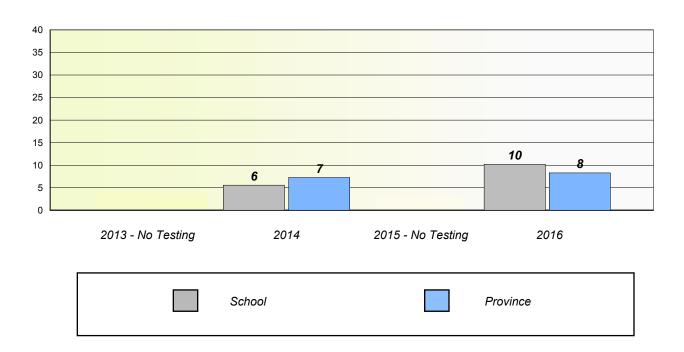

### Participation Rates

NLESD - Western Region

School #: 050 Basque Memorial

### **Unknown/Exemption Rates**

School data with 5 or fewer students withheld for reasons of confidentiality.

### Participation Rates

School data with 5 or fewer students withheld for reasons of confidentiality.

2013 - No Testing 2014 2015 - No Testing 2016

School Region Province

NLESD - Western Region

School #: 054 St. Lewis Academy