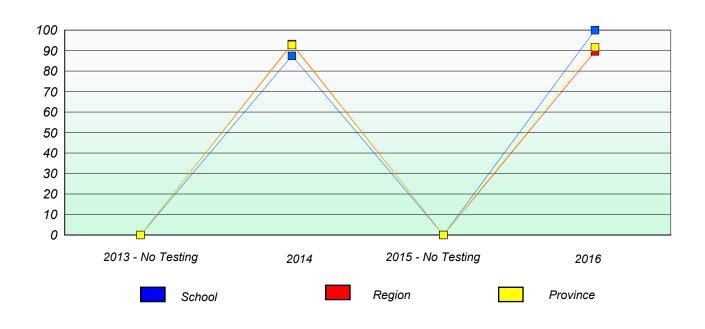

### Participation Rates

School data with 5 or fewer students withheld for reasons of confidentiality.

2013 - No Testing 2014 2015 - No Testing 2016

School Region Province