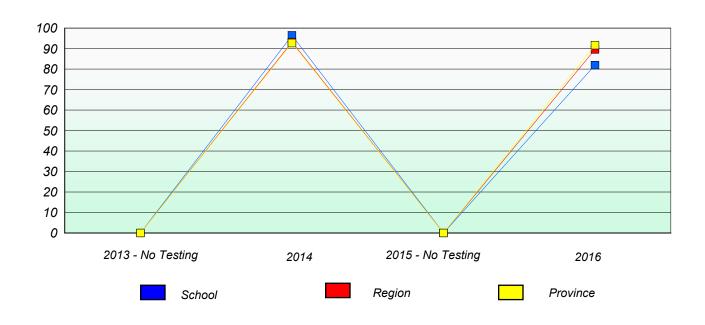

### Participation Rates

School data with 5 or fewer students withheld for reasons of confidentiality.

2013 - No Testing 2014 2015 - No Testing 2016

School Region Province

NLESD - Western Region

School #: 054 St. Lewis Academy