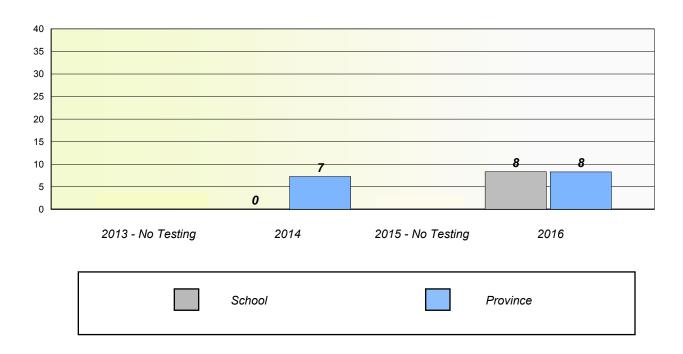

### Participation Rates

School data with 5 or fewer students withheld for reasons of confidentiality.

2013 - No Testing 2014 2015 - No Testing 2016

School Region Province

NLESD - Western Region

School #: 054 St. Lewis Academy