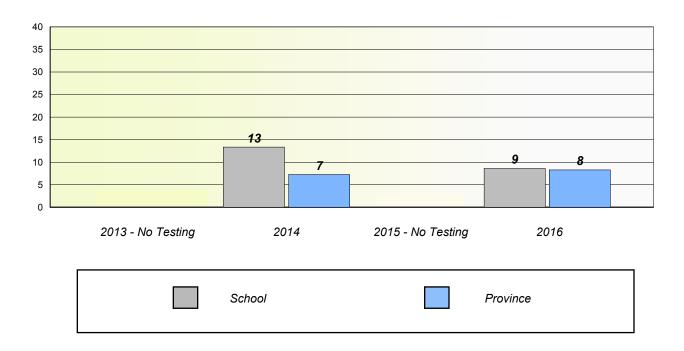

### Participation Rates

NLESD - Western Region

School #: 040 St. Mary's AG

### **Unknown/Exemption Rates**

School data with 5 or fewer students withheld for reasons of confidentiality.

### Participation Rates

NLESD - Western Region

School #: 046 Bayside Academy