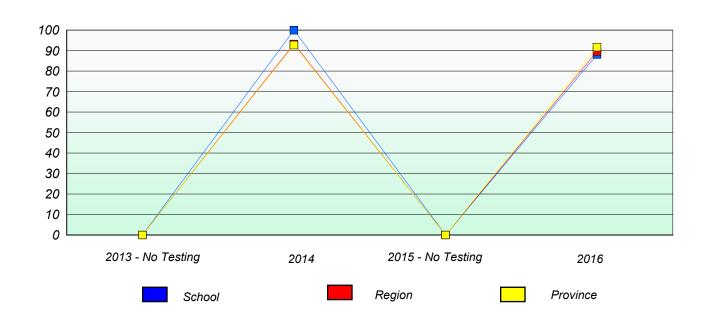

### Participation Rates

School data with 5 or fewer students withheld for reasons of confidentiality.

2013 - No Testing 2014 2015 - No Testing 2016

School Region Province

NLESD - Western Region

School #: 054 St. Lewis Academy