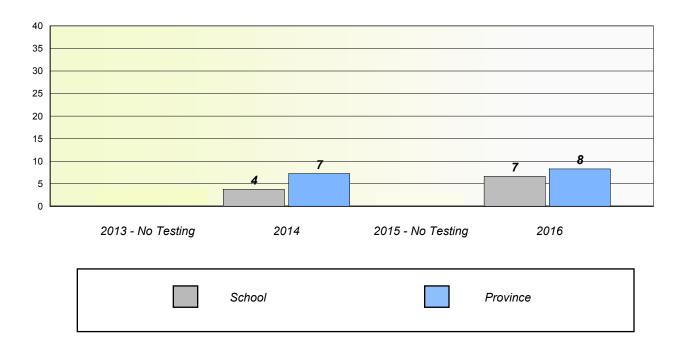

### Participation Rates

NLESD - Western Region

School #: 026 H.G. Fillier Academy