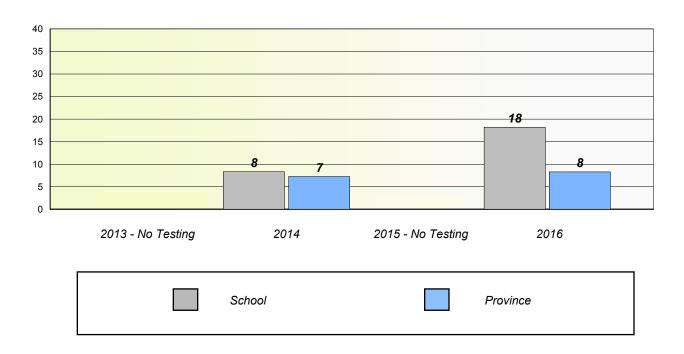

### Participation Rates

School data with 5 or fewer students withheld for reasons of confidentiality.

2013 - No Testing 2014 2015 - No Testing 2016

School Region Province

NLESD - Western Region

School #: 054 St. Lewis Academy