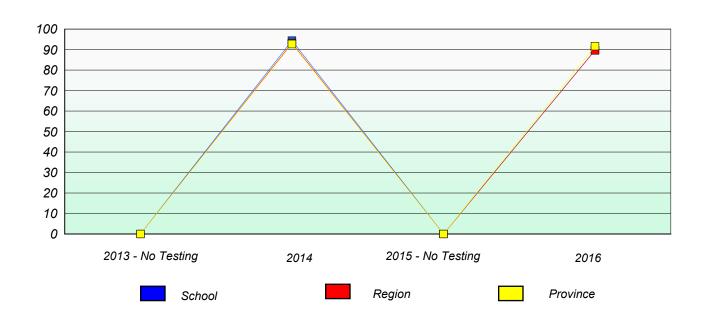

### Participation Rates

School data with 5 or fewer students withheld for reasons of confidentiality.

2013 - No Testing 2014 2015 - No Testing 2016

School Region Province

NLESD - Western Region

School #: 054 St. Lewis Academy

### **Unknown/Exemption Rates**

School data with 5 or fewer students withheld for reasons of confidentiality.

### Participation Rates

NLESD - Western Region

School #: 057 St. Peter's Academy