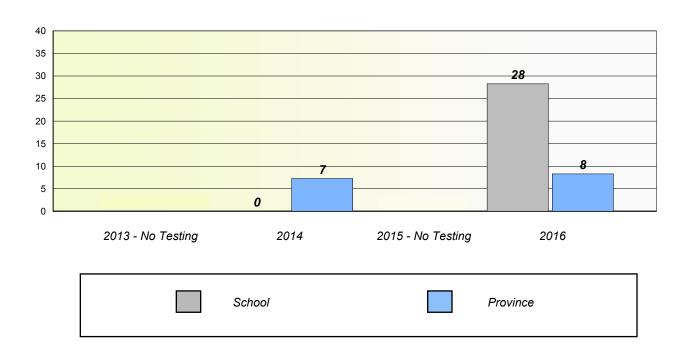

### Participation Rates

School data with 5 or fewer students withheld for reasons of confidentiality.

2013 - No Testing 2014 2015 - No Testing 2016

School Region Province

NLESD - Western Region

School #: 072 Hol