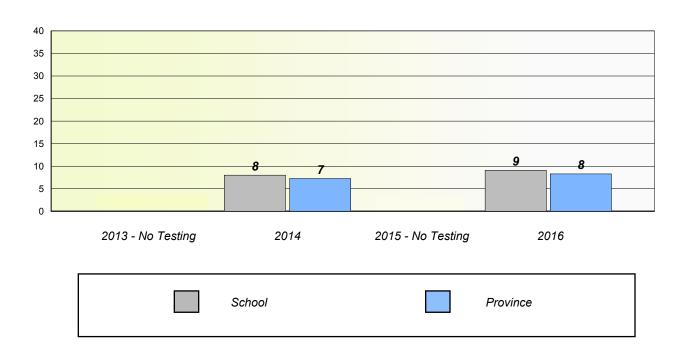

### Participation Rates

NLESD - Western Region

School #: 026 H.G. Fillier Academy