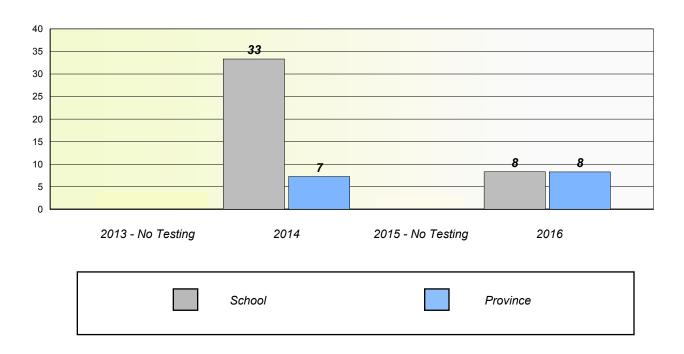

### Participation Rates

NLESD - Western Region

School #: 040 St. Mary's AG

### **Unknown/Exemption Rates**

School data with 5 or fewer students withheld for reasons of confidentiality.

### Participation Rates

NLESD - Western Region

School #: 046 Bayside Academy