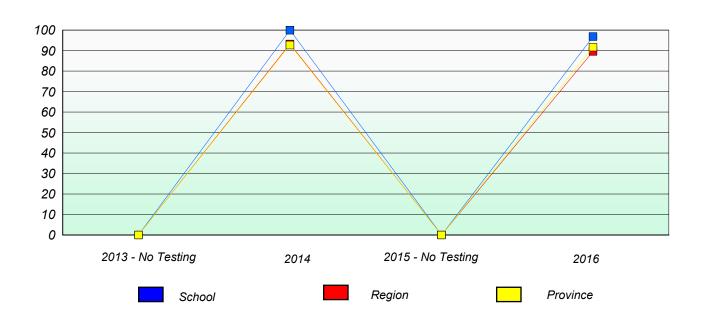

### Participation Rates

School data with 5 or fewer students withheld for reasons of confidentiality.

2013 - No Testing 2014 2015 - No Testing 2016

School Region Province

NLESD - Western Region

School #: 072 Hol