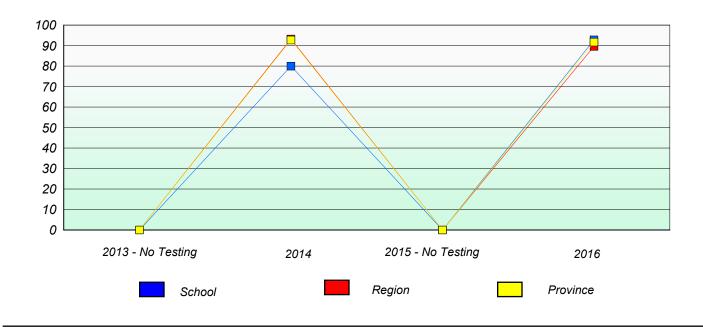

### Participation Rates

School data with 5 or fewer students withheld for reasons of confidentiality.

2013 - No Testing 2014 2015 - No Testing 2016

School Region Province

NLESD - Western Region

School #: 054 St. Lewis Academy