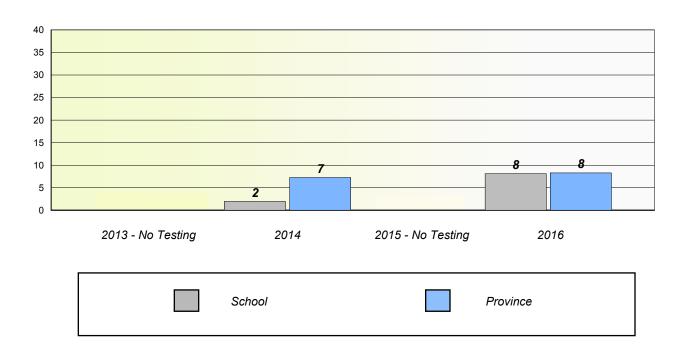

### Participation Rates

School data with 5 or fewer students withheld for reasons of confidentiality.

2013 - No Testing 2014 2015 - No Testing 2016

School Region Province

NLESD - Western Region

School #: 072 Hol