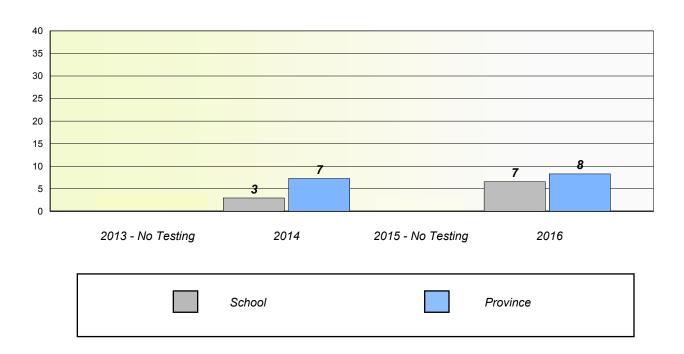

### Participation Rates

School data with 5 or fewer students withheld for reasons of confidentiality.

2013 - No Testing 2014 2015 - No Testing 2016

School Region Province