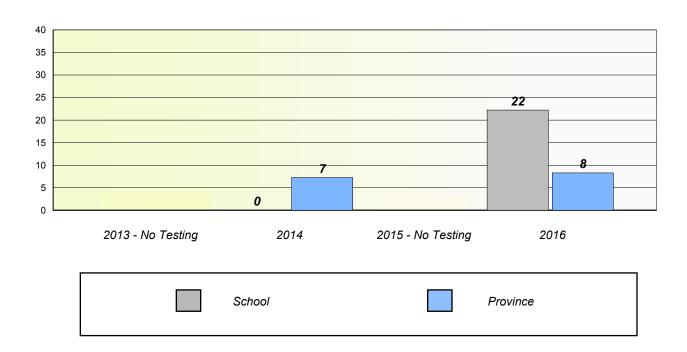

### Participation Rates

School data with 5 or fewer students withheld for reasons of confidentiality.

2013 - No Testing 2014 2015 - No Testing 2016

School Region Province

NLESD - Western Region

School #: 106 Lourdes Elementary