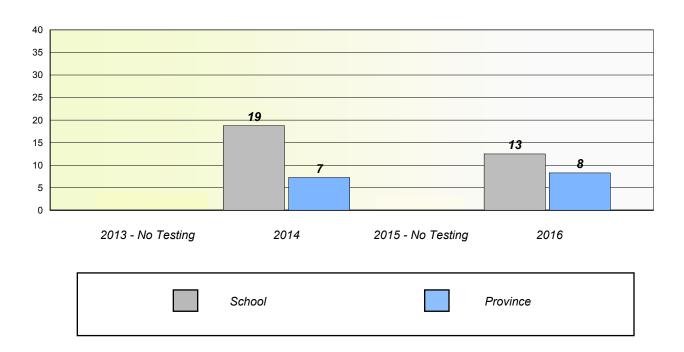

### Participation Rates

School data with 5 or fewer students withheld for reasons of confidentiality.

2013 - No Testing 2014 2015 - No Testing 2016

School Region Province

NLESD - Western Region

School #: 054 St. Lewis Academy