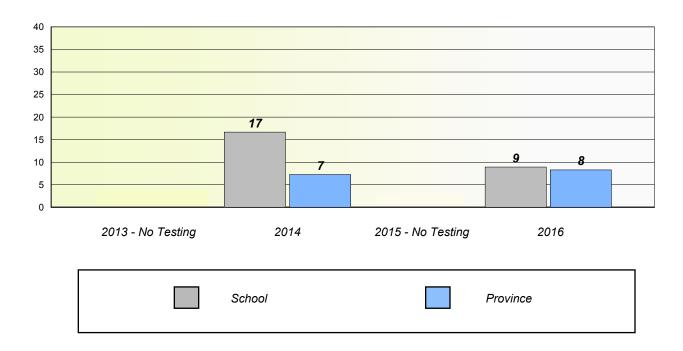

### Participation Rates

School data with 5 or fewer students withheld for reasons of confidentiality.

2013 - No Testing 2014 2015 - No Testing 2016

School Region Province

NLESD - Western Region

School #: 072 Hol