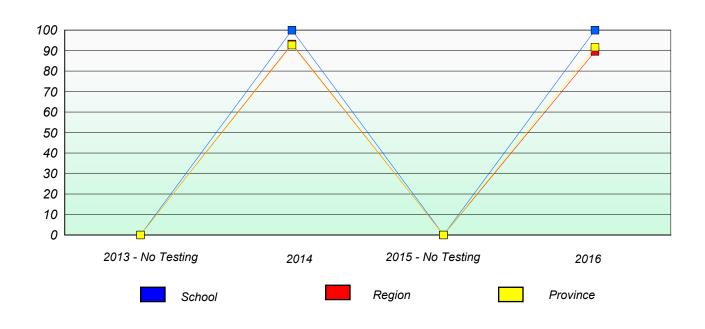

### Participation Rates

School data with 5 or fewer students withheld for reasons of confidentiality.

2013 - No Testing 2014 2015 - No Testing 2016

School Region Province

NLESD - Western Region

School #: 072 Hol