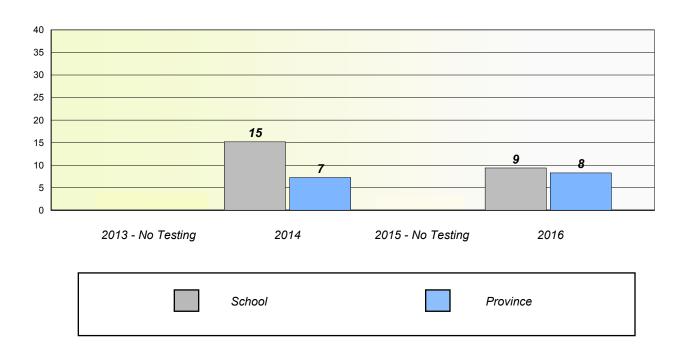

### Participation Rates

School data with 5 or fewer students withheld for reasons of confidentiality.

2013 - No Testing 2014 2015 - No Testing 2016

School Region Province

NLESD - Western Region

School #: 072 Hol