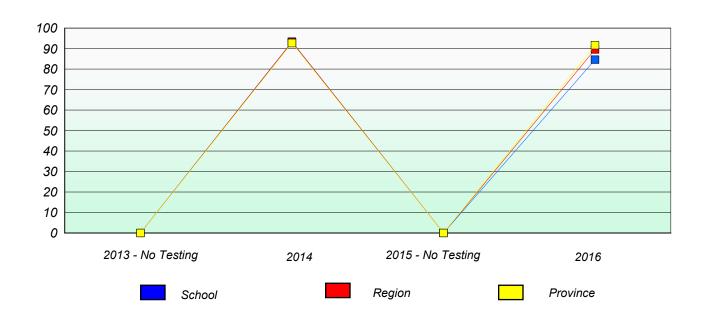

### Participation Rates

School data with 5 or fewer students withheld for reasons of confidentiality.

2013 - No Testing 2014 2015 - No Testing 2016

School Region Province

NLESD - Western Region

School #: 054 St. Lewis Academy