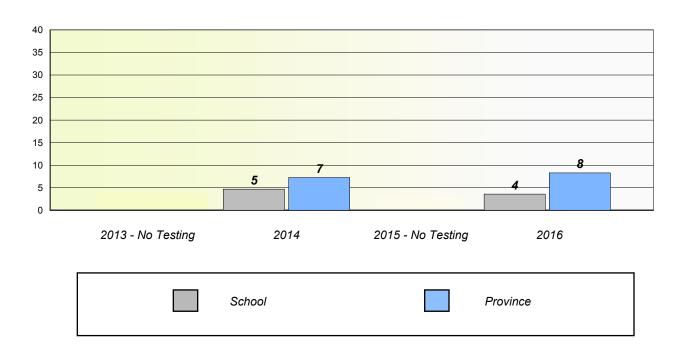

### Participation Rates

School data with 5 or fewer students withheld for reasons of confidentiality.

2013 - No Testing 2014 2015 - No Testing 2016

School Region Province

NLESD - Western Region

School #: 072 Hol