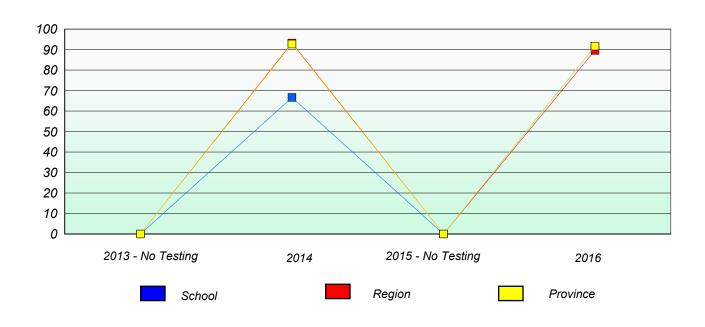

### Participation Rates

NLESD - Western Region

School #: 046 Bayside Academy

### **Unknown/Exemption Rates**

School data with 5 or fewer students withheld for reasons of confidentiality.

### Participation Rates

NLESD - Western Region

School #: 050 Basque Memorial