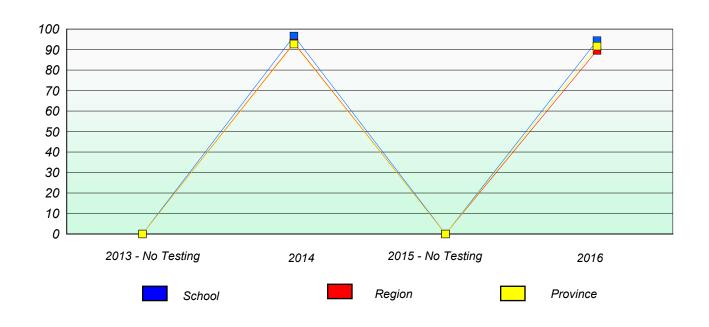

### Participation Rates

School data with 5 or fewer students withheld for reasons of confidentiality.

2013 - No Testing 2014 2015 - No Testing 2016

School Region Province

NLESD - Western Region

School #: 106 Lourdes Elementary