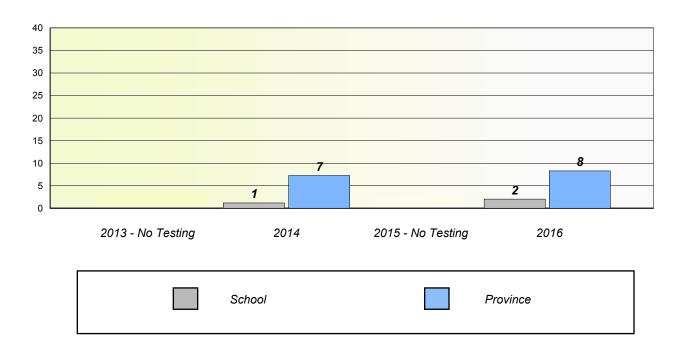

### Participation Rates

School data with 5 or fewer students withheld for reasons of confidentiality.

2013 - No Testing 2014 2015 - No Testing 2016

School Region Province