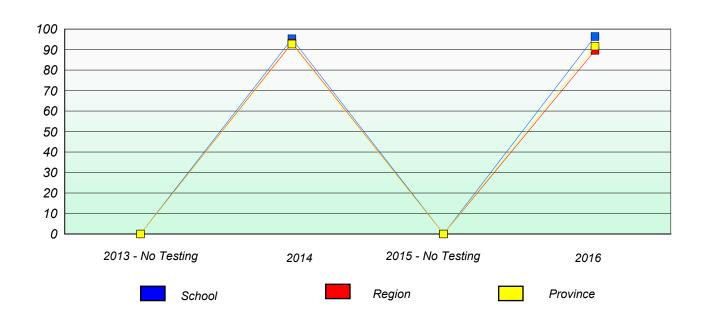

### Participation Rates

School data with 5 or fewer students withheld for reasons of confidentiality.

2013 - No Testing 2014 2015 - No Testing 2016

School Region Province

NLESD - Western Region

School #: 054 St. Lewis Academy