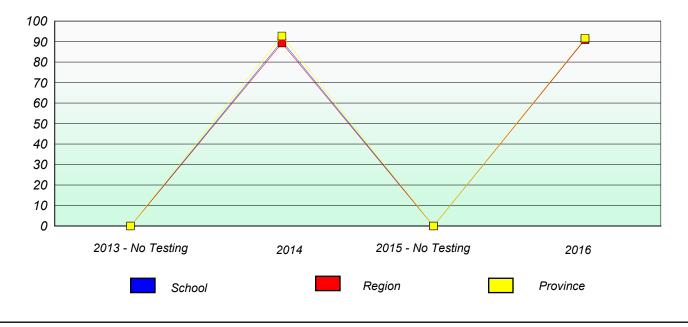

School #: 002 Henry Gordon Academy

# Unknown/Exemption Rates

School data with 5 or fewer students withheld for reasons of confidentiality.

| 2013 - No Testing | 2014   | 2015 - No Testing | 2016     |
|-------------------|--------|-------------------|----------|
|                   | School |                   | Province |

# **Participation Rates**

School data with 5 or fewer students withheld for reasons of confidentiality.





School #: 004 Queen of Peace Middle School

**Unknown/Exemption Rates** 



**Participation Rates** 





School #: 007 Amos Comenius Memorial School

Unknown/Exemption Rates



**Participation Rates** 





School #: 012 J.C. Erhardt Memorial School

# Unknown/Exemption Rates

School data with 5 or fewer students withheld for reasons of confidentiality.



# **Participation Rates**

School data with 5 or fewer students withheld for reasons of confidentiality.





School #: 014 Jens Haven Memorial

Unknown/Exemption Rates



**Participation Rates** 





School #: 015 Lake Melville School

Unknown/Exemption Rates



**Participation Rates** 





# NLESD - Labrador Region School #: 016 B.L. Morrison

#### **Unknown/Exemption Rates**

School data with 5 or fewer students withheld for reasons of confidentiality.



# Participation Rates

School data with 5 or fewer students withheld for reas