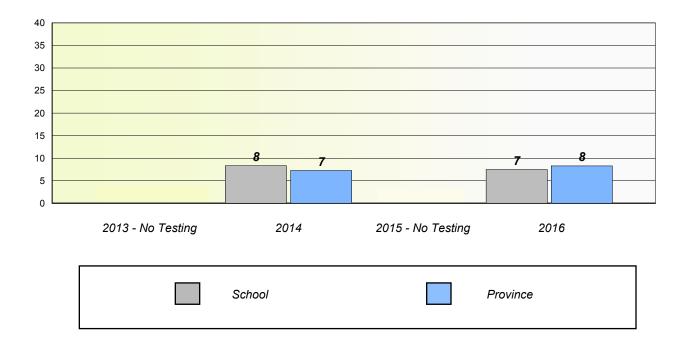

# Unknown/Exemption Rates

School data with 5 or fewer students withheld for reasons of confidentiality.

| 2013 - No Testing | 2014   | 2015 - No Testing | 2016     |
|-------------------|--------|-------------------|----------|
|                   | School |                   | Province |