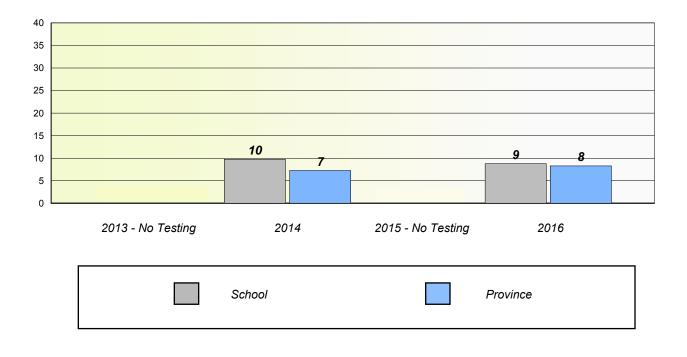

# Unknown/Exemption Rates

School data with 5 or fewer students withheld for reasons of confidentiality.

| 2013 - No Testing | 2014   | 2015 - No Testing | 2016     |
|-------------------|--------|-------------------|----------|
|                   | School |                   | Province |