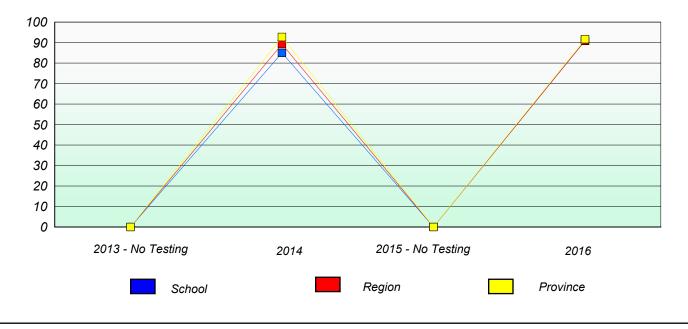

# NLESD - Labrador Region School #: 016 B.L. Morrison

#### **Unknown/Exemption Rates**

School data with 5 or fewer students withheld for reasons of confidentiality.

# Participation Rates

School data with 5 or fewer students withheld for reasons of confidentiality.

School #: 017 Northern Lights Academy