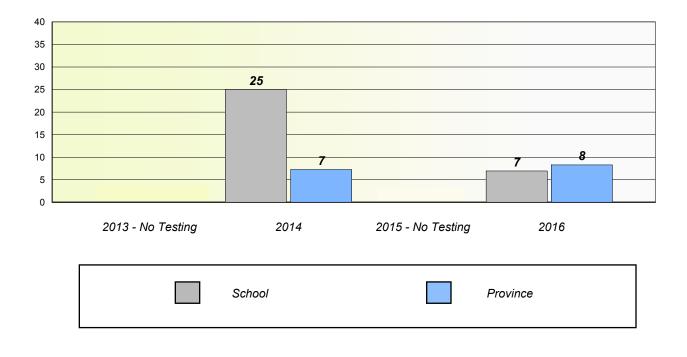

# Unknown/Exemption Rates

School data with 5 or fewer students withheld for reasons of confidentiality.

# **Participation Rates**

School data with 5 or fewer students withheld for reasons of confidentiality.

School #: 014 Jens Haven Memorial

Unknown/Exemption Rates

**Participation Rates** 

School #: 015 Lake Melville School