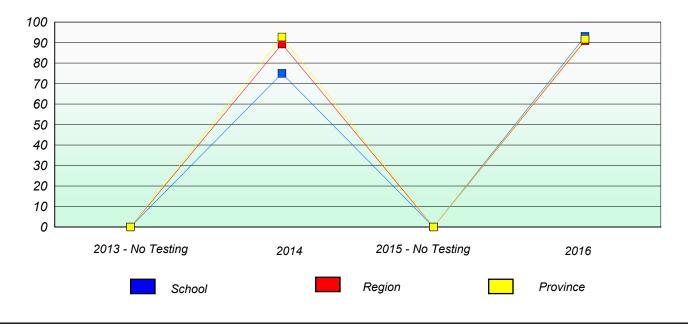

# NLESD - Labrador Region School #: 016 B.L. Morrison

#### **Unknown/Exemption Rates**

School data with 5 or fewer students withheld for reasons of confidentiality.

# Participation Rates

School data with 5 or fewer students withheld for reasons of confidentiality.

School #: 017 Northern Lights Academy