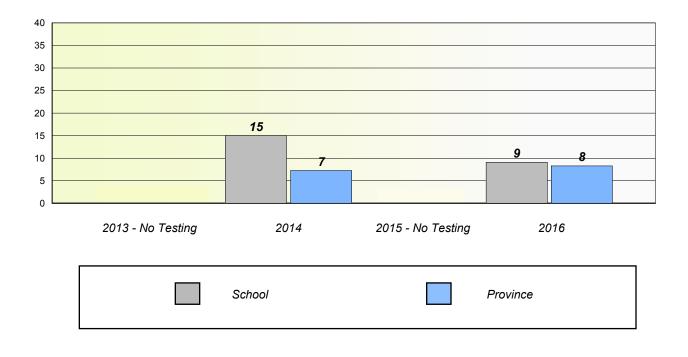

# Unknown/Exemption Rates

School data with 5 or fewer students withheld for reasons of confidentiality.

| 2013 - No Testing | 2014   | 2015 - No Testing | 2016     |
|-------------------|--------|-------------------|----------|
|                   | School |                   | Province |

# **Participation Rates**

School data with 5 or fewer students withheld for reasons of confidentiality.

School #: 381 J.R. Smallwood Middle School

Unknown/Exemption Rates

**Participation Rates** 