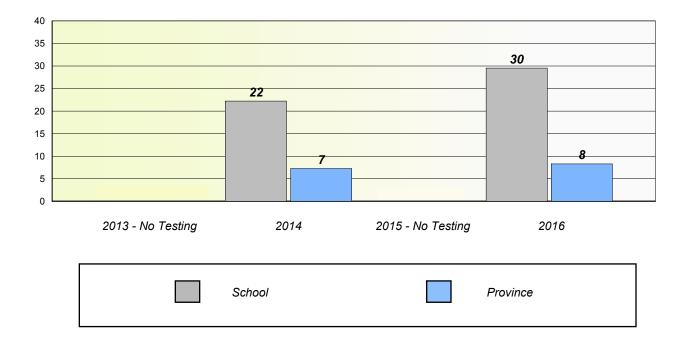

# Participation Rates

School data with 5 or fewer students withheld for reasons of confidentiality.

School #: 017 Northern Lights Academy