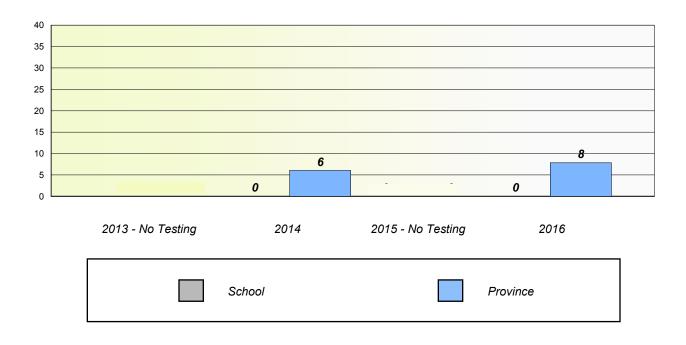

ol #: 459        | Centre éducatif l'ENVOL |

# Unknown/Exemption Rates

School data with 5 or fewer students withheld for reasons of confidentiality.



### **Participation Rates**





# District 5 - Conseil scolaire francophone

School #: 460 École des Grands-Vents

# Unknown/Exemption Rates







#### District 5 - Conseil scolaire francophone

School #: 472 École Boréale

# Unknown/Exemption Rates

School data with 5 or fewer students withheld for reasons of confidentiality.



### **Participation Rates**





School #: 373 First Baptist Academy









School #: 375 Lakecrest-St. John's Independent School

# Unknown/Exemption Rates







School #: 450 St. Bonaventure's College

### Unknown/Exemption Rates







School #: 453 Eric G. Lambert All-Grade

### Unknown/Exemption Rates







School #: 469 Immaculate Heart of Mary School

# Unknown/Exemption Rates







#### District 804 - Native Federal

School #: 018 Sheshatshiu Innu School

# Unknown/Exemption Rates







#### District 804 - Native Federal

School #: 019 Mushuau Innu Natuashish School

#### Unknown/Exemption Rates

School data with 5 or fewer students withheld for reasons of confidentiality.



### **Participation Rates**





#### District 804 - Native Federal

School #: 376 Se't Anneway Kegnamogwom

# Unknown/Exemption Rates