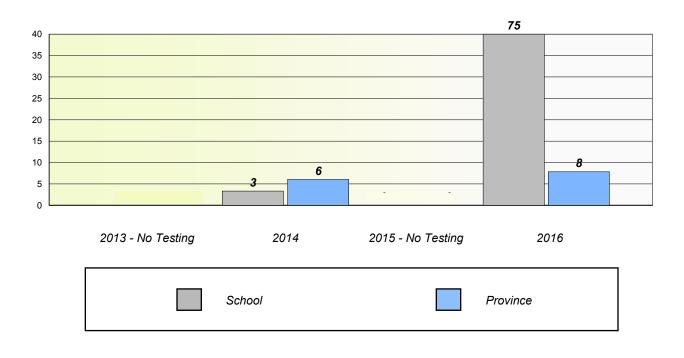

District 5 - Conseil scolaire francophone

School #: 460 École des Grands-Vents

# Unknown/Exemption Rates







#### District 5 - Conseil scolaire francophone

School #: 472 École Boréale

# Unknown/Exemption Rates

School data with 5 or fewer students withheld for reasons of confidentiality.



### **Participation Rates**





School #: 373 First Baptist Academy









School #: 375 Lakecrest-St. John's Independent School

# Unknown/Exemption Rates







School #: 450 St. Bonaventure's College

### Unknown/Exemption Rates







School #: 453 Eric G. Lambert All-Grade

### Unknown/Exemption Rates







School #: 469 Immaculate Heart of Mary School

# Unknown/Exemption Rates







#### District 804 - Native Federal

School #: 018 Sheshatshiu Innu School

# Unknown/Exemption Rates







#### District 804 - Native Federal

School #: 019 Mushuau Innu Natuashish School

#### Unknown/Exemption Rates

School data with 5 or fewer students withheld for reasons of confidentiality.



### **Participation Rates**





#### District 804 - Native Federal

School #: 376 Se't Anneway Kegnamogwom

# Unknown/Exemption Rates