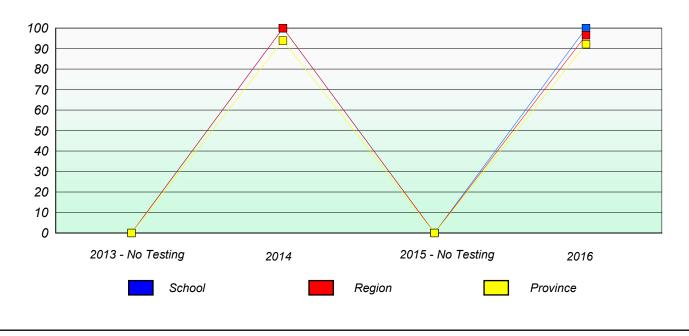

lity.



### **Participation Rates**





| District 5 - Conseil | scolaire francophone    |
|----------------------|-------------------------|
| School #: 459        | Centre éducatif l'ENVOL |

# Unknown/Exemption Rates

School data with 5 or fewer students withheld for reasons of confidentiality.



### **Participation Rates**





# District 5 - Conseil scolaire francophone

School #: 460 École des Grands-Vents

# Unknown/Exemption Rates







#### District 5 - Conseil scolaire francophone

School #: 472 École Boréale

# Unknown/Exemption Rates

School data with 5 or fewer students withheld for reasons of confidentiality.



### **Participation Rates**





School #: 373 First Baptist Academy









School #: 375 Lakecrest-St. John's Independent School

# Unknown/Exemption Rates







School #: 450 St. Bonaventure's College

### Unknown/Exemption Rates







School #: 453 Eric G. Lambert All-Grade

### Unknown/Exemption Rates







School #: 469 Immaculate Heart of Mary School

# Unknown/Exemption Rates







#### District 804 - Native Federal

School #: 018 Sheshatshiu Innu School

# Unknown/Exemption Rates







#### District 804 - Native Federal

School #: 019 Mushuau Innu Natuashish School

#### Unknown/Exemption Rates

School data with 5 or fewer students withheld for reasons of confidentiality.



### **Participation Rates**





#### District 804 - Native Federal

School #: 376 Se't Anneway Kegnamogwom

# Unknown/Exemption Rates