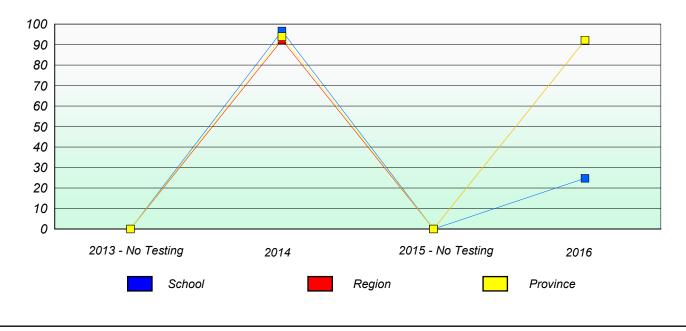

istrict 5 - Conseil scolaire francophone

School #: 460 École des Grands-Vents

# Unknown/Exemption Rates







#### District 5 - Conseil scolaire francophone

School #: 472 École Boréale

# Unknown/Exemption Rates

School data with 5 or fewer students withheld for reasons of confidentiality.



### **Participation Rates**





School #: 373 First Baptist Academy









School #: 375 Lakecrest-St. John's Independent School

# Unknown/Exemption Rates







School #: 450 St. Bonaventure's College

### Unknown/Exemption Rates







School #: 453 Eric G. Lambert All-Grade

### Unknown/Exemption Rates







School #: 469 Immaculate Heart of Mary School

# Unknown/Exemption Rates







#### District 804 - Native Federal

School #: 018 Sheshatshiu Innu School

# Unknown/Exemption Rates







#### District 804 - Native Federal

School #: 019 Mushuau Innu Natuashish School

#### Unknown/Exemption Rates

School data with 5 or fewer students withheld for reasons of confidentiality.



### **Participation Rates**





#### District 804 - Native Federal

School #: 376 Se't Anneway Kegnamogwom

# Unknown/Exemption Rates