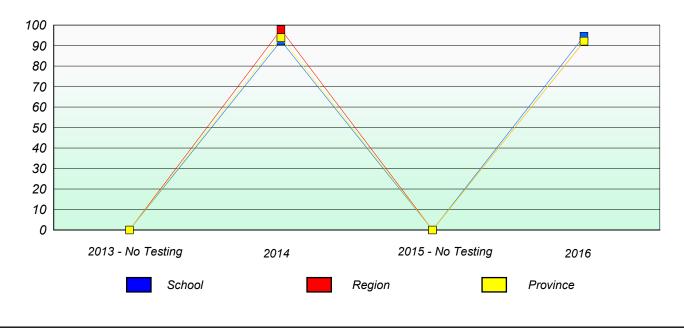

### **Participation Rates**

School #: 373 First Baptist Academy

School #: 375 Lakecrest-St. John's Independent School