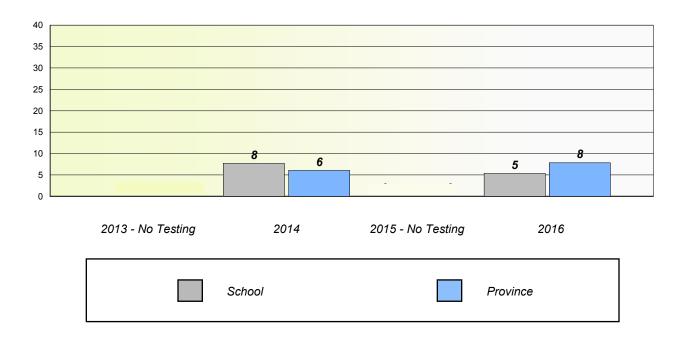

# Unknown/Exemption Rates

School data with 5 or fewer students withheld for reasons of confidentiality.