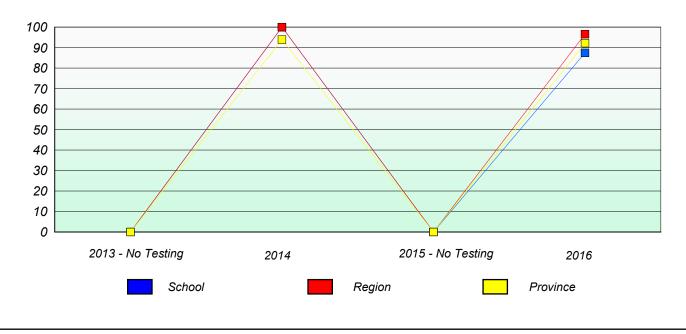

# Unknown/Exemption Rates

School data with 5 or fewer students withheld for reasons of confidentiality.

### **Participation Rates**

School #: 373 First Baptist Academy

School #: 375 Lakecrest-St. John's Independent School