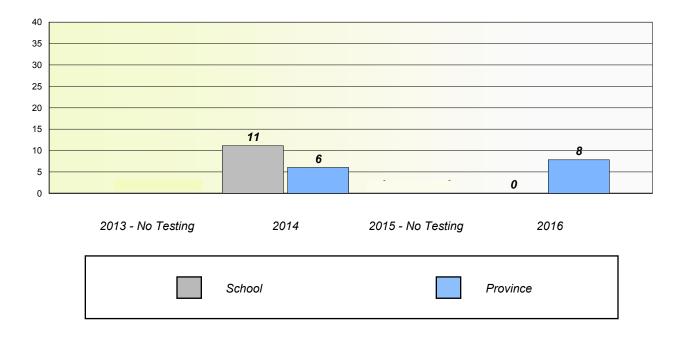

/Exemption Rates

School data with 5 or fewer students withheld for reasons of confidentiality.



### **Participation Rates**





| District 5 - Conseil | scolaire francophone    |
|----------------------|-------------------------|
| School #: 459        | Centre éducatif l'ENVOL |

# Unknown/Exemption Rates

School data with 5 or fewer students withheld for reasons of confidentiality.



### **Participation Rates**





# District 5 - Conseil scolaire francophone

School #: 460 École des Grands-Vents

# Unknown/Exemption Rates







#### District 5 - Conseil scolaire francophone

School #: 472 École Boréale

# Unknown/Exemption Rates

School data with 5 or fewer students withheld for reasons of confidentiality.



### **Participation Rates**





School #: 373 First Baptist Academy









School #: 375 Lakecrest-St. John's Independent School

# Unknown/Exemption Rates







School #: 450 St. Bonaventure's College

### Unknown/Exemption Rates







School #: 453 Eric G. Lambert All-Grade

### Unknown/Exemption Rates







School #: 469 Immaculate Heart of Mary School

# Unknown/Exemption Rates







#### District 804 - Native Federal

School #: 018 Sheshatshiu Innu School

# Unknown/Exemption Rates







#### District 804 - Native Federal

School #: 019 Mushuau Innu Natuashish School

#### Unknown/Exemption Rates

School data with 5 or fewer students withheld for reasons of confidentiality.



### **Participation Rates**





#### District 804 - Native Federal

School #: 376 Se't Anneway Kegnamogwom

# Unknown/Exemption Rates