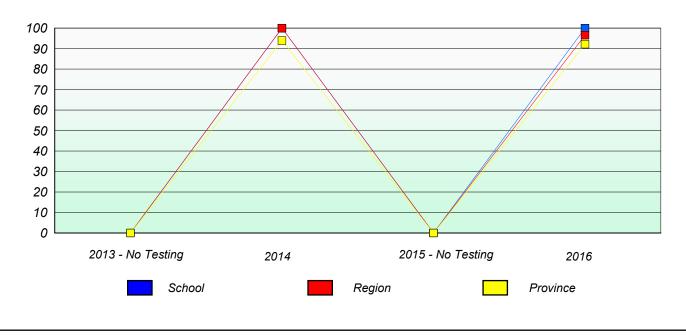

### **Participation Rates**

# District 5 - Conseil scolaire francophone

School #: 460 École des Grands-Vents