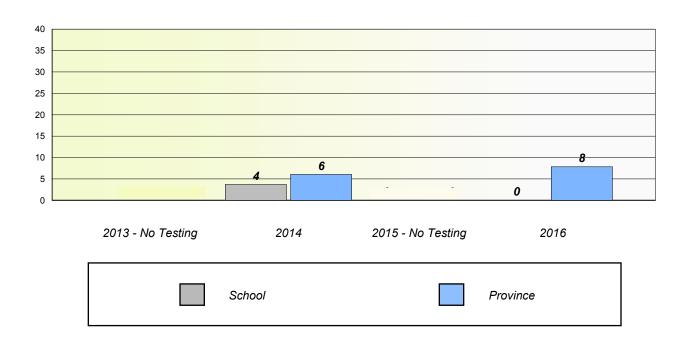

## Unknown/Exemption Rates

School data with 5 or fewer students withheld for reasons of confidentiality.

| 2013 - No Testing | 2014   | 2015 - No Testing | 2016     |
|-------------------|--------|-------------------|----------|
|                   | School |                   | Province |