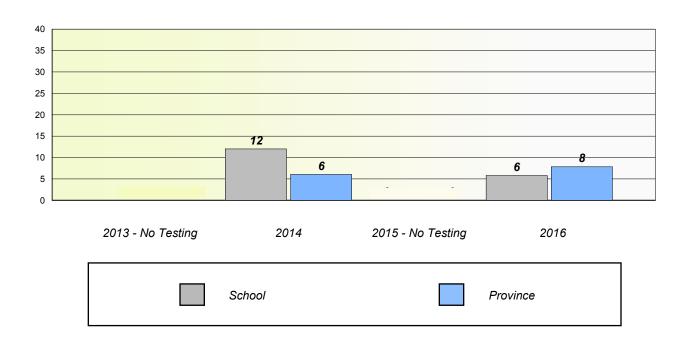

### Unknown/Exemption Rates

School data with 5 or fewer students withheld for reasons of confidentiality.

| 2013 - No Testing | 2014   | 2015 - No Testing | 2016     |
|-------------------|--------|-------------------|----------|
|                   | School |                   | Province |

## Participation Rates

School data with 5 or fewer students withheld for reasons of confidentiality.

 2013 - No Testing
 2014
 2015 - No Testing
 2016

 School
 Region
 Province

NLESD - Eastern Region

School #: 278 All Hallows Elementary