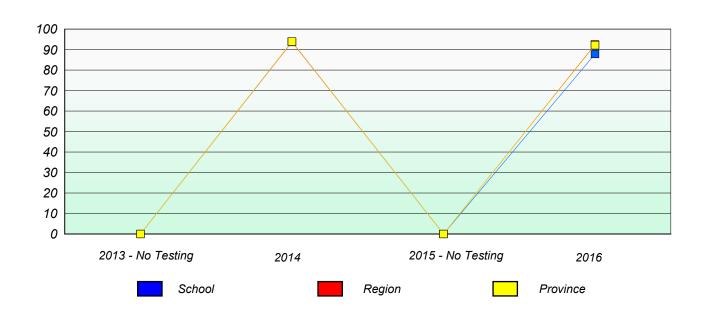

### Participation Rates

School data with 5 or fewer students withheld for reasons of confidentiality.

 2013 - No Testing
 2014
 2015 - No Testing
 2016

 School
 Region
 Province

NLESD - Eastern Region

School #: 243 Riverside Elementary