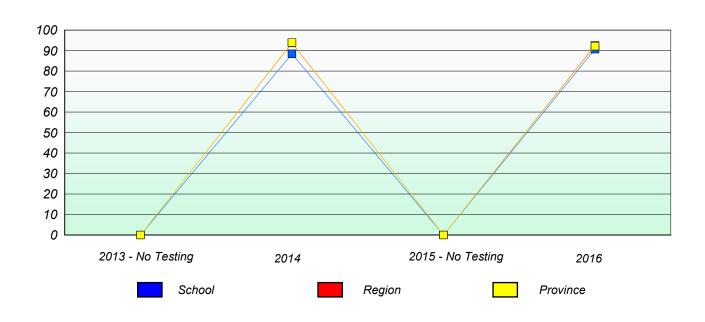

## **Unknown/Exemption Rates**

School data with 5 or fewer students withheld for reasons of confidentiality.

| 2013 - No Testing | 2014   | 2015 - No Testing | 2016     |
|-------------------|--------|-------------------|----------|
|                   | School |                   | Province |

## Participation Rates

School data with 5 or fewer students withheld for reasons of confidentiality.

 2013 - No Testing
 2014
 2015 - No Testing
 2016

 School
 Region
 Province

NLESD - Eastern Region

School #: 289 St. Peter's Elementary