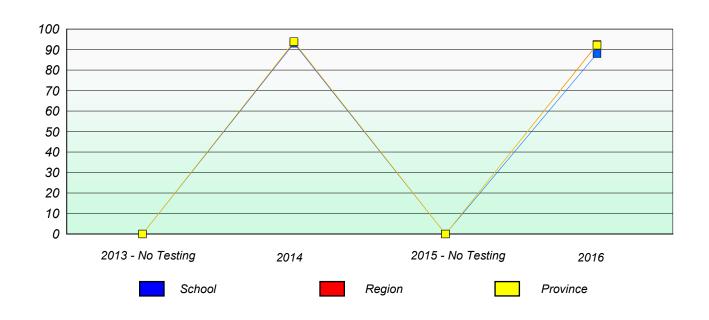

## Unknown/Exemption Rates

School data with 5 or fewer students withheld for reasons of confidentiality.

| 2013 - No Testing | 2014   | 2015 - No Testing | 2016     |
|-------------------|--------|-------------------|----------|
|                   | School |                   | Province |

### Participation Rates

School data with 5 or fewer students withheld for reasons of confidentiality.

 2013 - No Testing
 2014
 2015 - No Testing
 2016

 School
 Region
 Province

NLESD - Eastern Region

School #: 243 Riverside Elementary