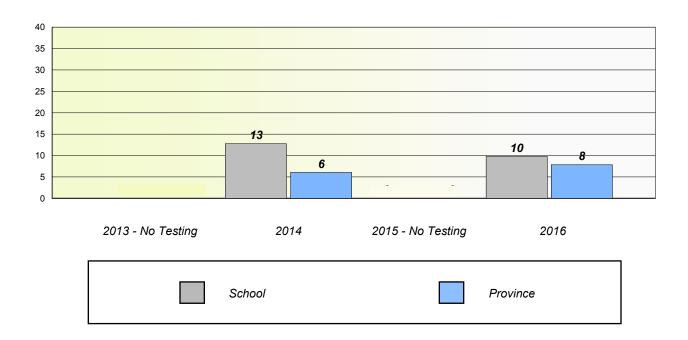

### Unknown/Exemption Rates

School data with 5 or fewer students withheld for reasons of confidentiality.

### Participation Rates

School data with 5 or fewer students withheld for reasons of confidentiality.

 2013 - No Testing
 2014
 2015 - No Testing
 2016

 School
 Region
 Province

NLESD - Eastern Region

School #: 226 Fortune Bay Academy