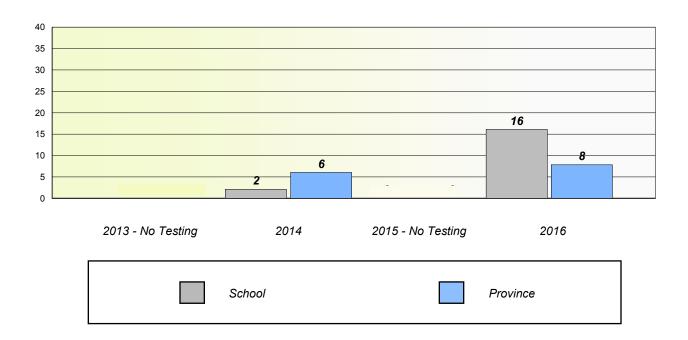

### Unknown/Exemption Rates

School data with 5 or fewer students withheld for reasons of confidentiality.

| 2013 - No Testing | 2014   | 2015 - No Testing | 2016     |
|-------------------|--------|-------------------|----------|
|                   | School |                   | Province |