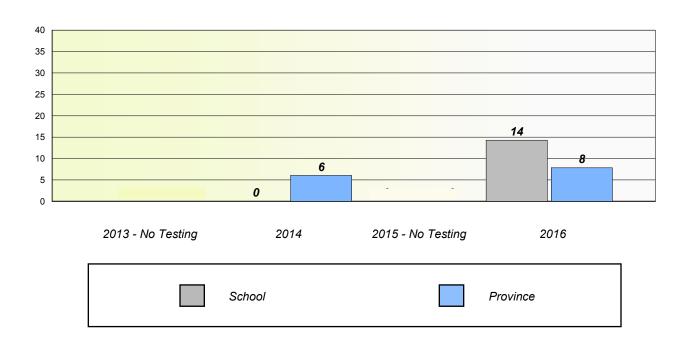

### Unknown/Exemption Rates

School data with 5 or fewer students withheld for reasons of confidentiality.

| 2013 - No Testing | 2014   | 2015 - No Testing | 2016     |
|-------------------|--------|-------------------|----------|
|                   | School |                   | Province |

## Participation Rates

School data with 5 or fewer students withheld for reasons of confidentiality.

 2013 - No Testing
 2014
 2015 - No Testing
 2016

 School
 Region
 Province

NLESD - Eastern Region

School #: 278 All Hallows Elementary