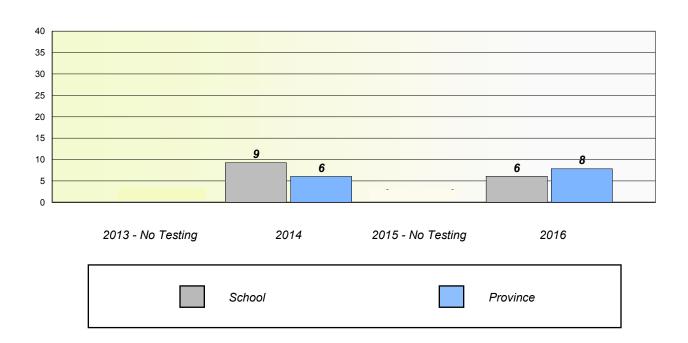

### Unknown/Exemption Rates

School data with 5 or fewer students withheld for reasons of confidentiality.

### Participation Rates

School data with 5 or fewer students withheld for reasons of confidentiality.

 2013 - No Testing
 2014
 2015 - No Testing
 2016

 School
 Region
 Province

NLESD - Eastern Region

School #: 226 Fortune Bay Academy