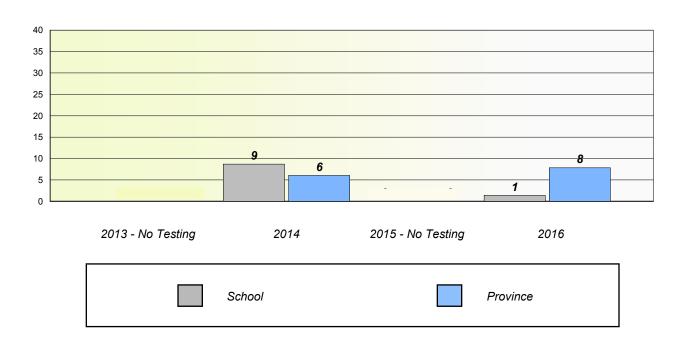

## Unknown/Exemption Rates

School data with 5 or fewer students withheld for reasons of confidentiality.

| 2013 - No Testing | 2014   | 2015 - No Testing | 2016     |
|-------------------|--------|-------------------|----------|
|                   | School |                   | Province |

### Participation Rates

School data with 5 or fewer students withheld for reasons of confidentiality.

 2013 - No Testing
 2014
 2015 - No Testing
 2016

 School
 Region
 Province

NLESD - Eastern Region

School #: 243 Riverside Elementary