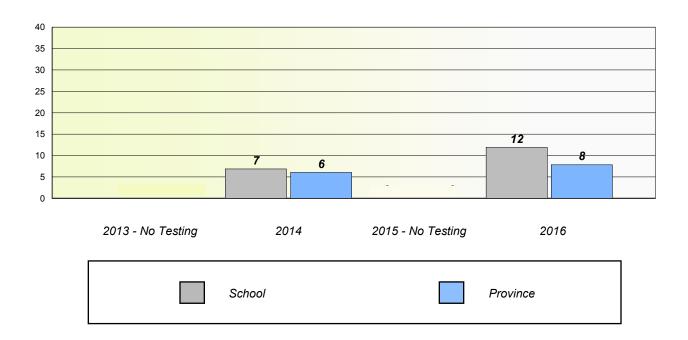

### Unknown/Exemption Rates

School data with 5 or fewer students withheld for reasons of confidentiality.