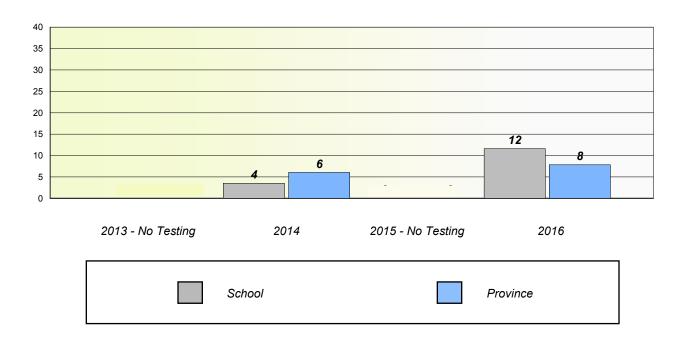

### Unknown/Exemption Rates

School data with 5 or fewer students withheld for reasons of confidentiality.