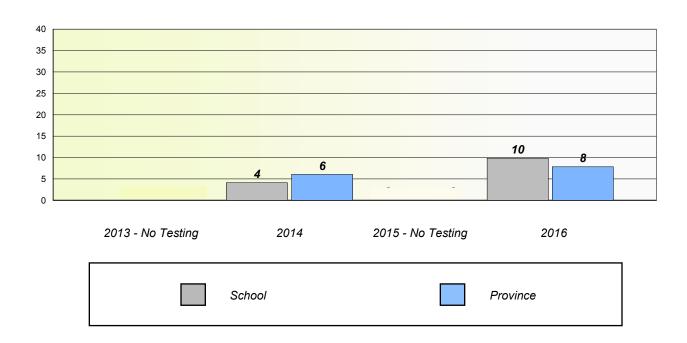

## **Unknown/Exemption Rates**

School data with 5 or fewer students withheld for reasons of confidentiality.

| 2013 - No Testing | 2014   | 2015 - No Testing | 2016     |
|-------------------|--------|-------------------|----------|
|                   | School |                   | Province |

## Participation Rates

School data with 5 or fewer students withheld for reasons of confidentiality.

 2013 - No Testing
 2014
 2015 - No Testing
 2016

 School
 Region
 Province

NLESD - Eastern Region

School #: 289 St. Peter's Elementary