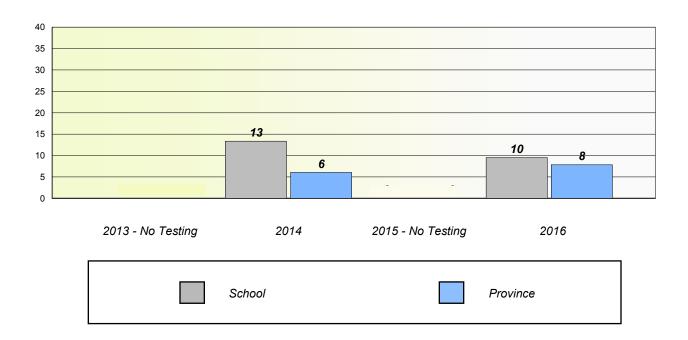

### Unknown/Exemption Rates

School data with 5 or fewer students withheld for reasons of confidentiality.