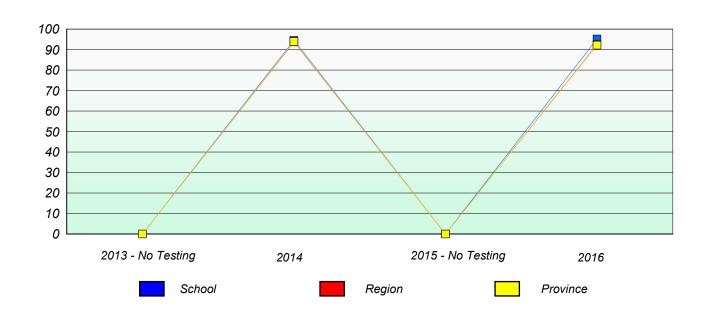

## **Unknown/Exemption Rates**

School data with 5 or fewer students withheld for reasons of confidentiality.

| 2013 - No Testing | 2014   | 2015 - No Testing | 2016     |
|-------------------|--------|-------------------|----------|
|                   | School |                   | Province |

## Participation Rates

School data with 5 or fewer students withheld for reasons of confidentiality.

 2013 - No Testing
 2014
 2015 - No Testing
 2016

 School
 Region
 Province

NLESD - Eastern Region

School #: 289 St. Peter's Elementary