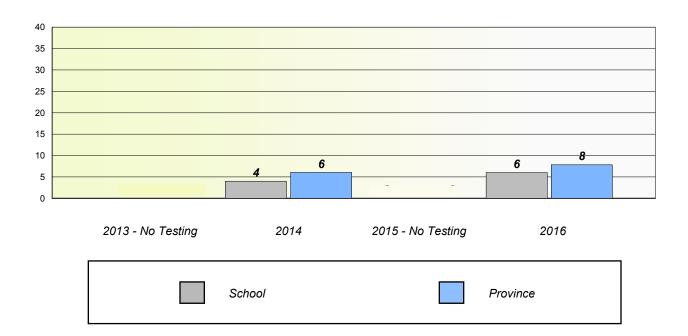

### Unknown/Exemption Rates

School data with 5 or fewer students withheld for reasons of confidentiality.

| 2013 - No Testing | 2014   | 2015 - No Testing | 2016     |
|-------------------|--------|-------------------|----------|
|                   | School |                   | Province |

#### Participation Rates

School data with 5 or fewer students withheld for reasons of confidentiality.

2013 - No Testing 2014 2015 - No Testing 2016

School Region Province

NLESD - Eastern Region

School #: 430 St. Mark's School