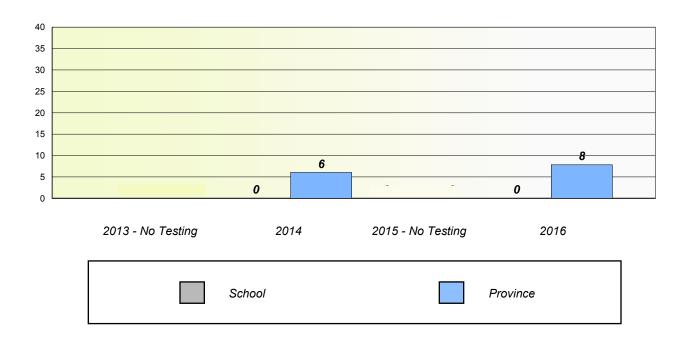

### **Unknown/Exemption Rates**

NLESD - Eastern Region

School #: 229 St. Joseph's All Grade