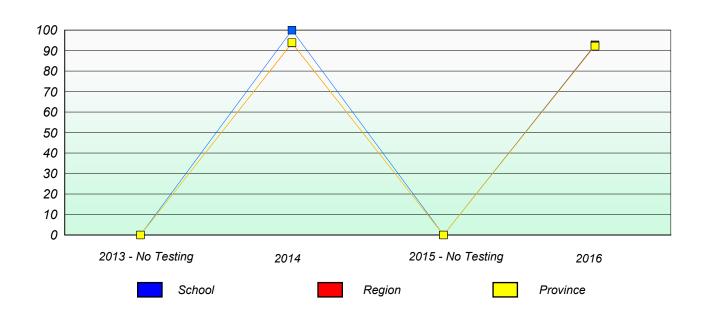

### Unknown/Exemption Rates

School data with 5 or fewer students withheld for reasons of confidentiality.

### Participation Rates

School data with 5 or fewer students withheld for reasons of confidentiality.

 2013 - No Testing
 2014
 2015 - No Testing
 2016

 School
 Region
 Province

NLESD - Eastern Region

School #: 226 Fortune Bay Academy