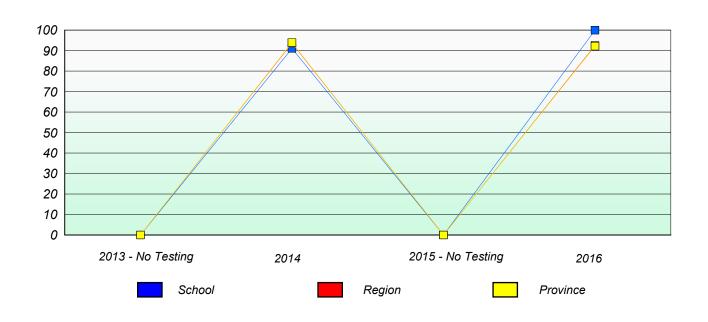

### Participation Rates

School data with 5 or fewer students withheld for reasons of confidentiality.

 2013 - No Testing
 2014
 2015 - No Testing
 2016

 School
 Region
 Province

NLESD - Eastern Region

School #: 226 Fortune Bay Academy