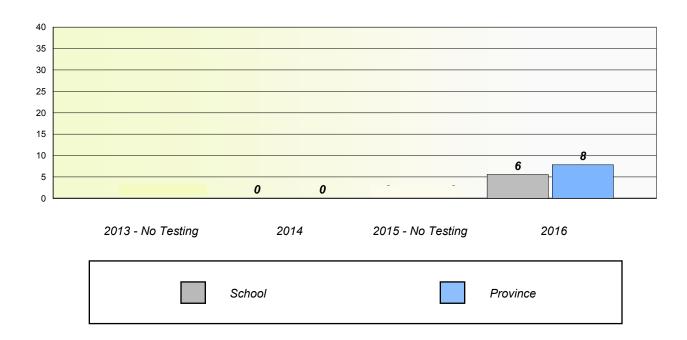

### Unknown/Exemption Rates

School data with 5 or fewer students withheld for reasons of confidentiality.

### Participation Rates

School data with 5 or fewer students withheld for reasons of confidentiality.

 2013 - No Testing
 2014
 2015 - No Testing
 2016

 School
 Region
 Province

NLESD - Eastern Region

School #: 226 Fortune Bay Academy