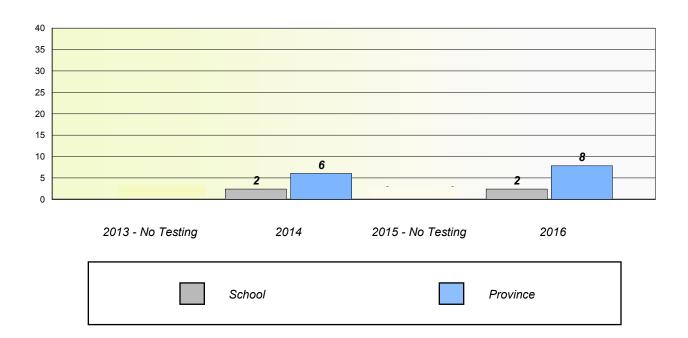

### Unknown/Exemption Rates

School data with 5 or fewer students withheld for reasons of confidentiality.

| 2013 - No Testing | 2014   | 2015 - No Testing | 2016     |
|-------------------|--------|-------------------|----------|
|                   | School |                   | Province |

## Participation Rates

School data with 5 or fewer students withheld for reasons of confidentiality.

 2013 - No Testing
 2014
 2015 - No Testing
 2016

 School
 Region
 Province

NLESD - Eastern Region

School #: 278 All Hallows Elementary