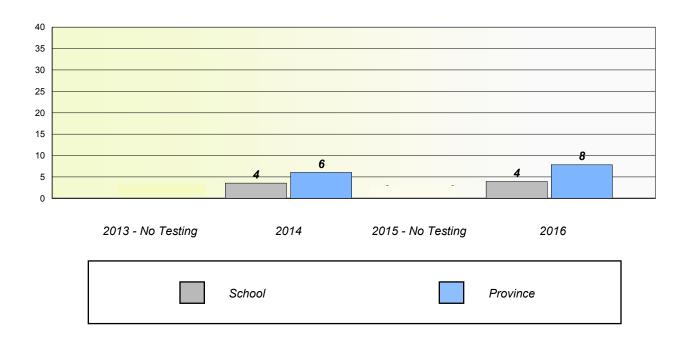

### Unknown/Exemption Rates

School data with 5 or fewer students withheld for reasons of confidentiality.

| 2013 - No Testing | 2014   | 2015 - No Testing | 2016     |
|-------------------|--------|-------------------|----------|
|                   | School |                   | Province |

## Participation Rates

School data with 5 or fewer students withheld for reasons of confidentiality.

 2013 - No Testing
 2014
 2015 - No Testing
 2016

 School
 Region
 Province

NLESD - Eastern Region

School #: 278 All Hallows Elementary