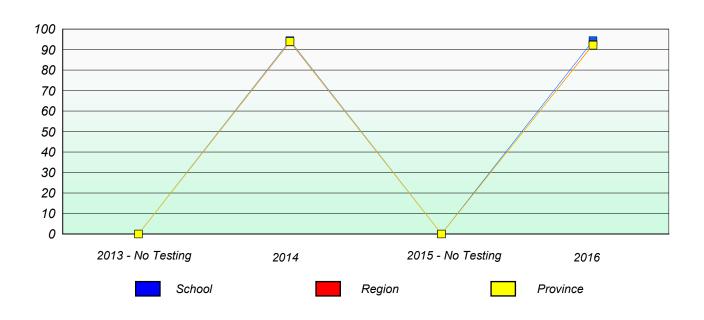

### Participation Rates

School data with 5 or fewer students withheld for reasons of confidentiality.

 2013 - No Testing
 2014
 2015 - No Testing
 2016

 School
 Region
 Province

NLESD - Eastern Region

School #: 243 Riverside Elementary