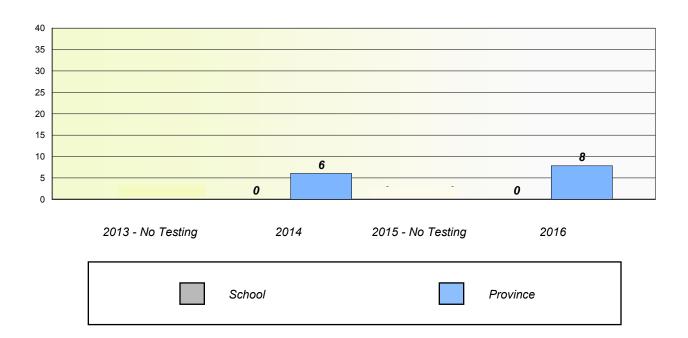

### Unknown/Exemption Rates

School data with 5 or fewer students withheld for reasons of confidentiality.

| 2013 - No Testing | 2014   | 2015 - No Testing | 2016     |
|-------------------|--------|-------------------|----------|
|                   | School |                   | Province |

## Participation Rates

School data with 5 or fewer students withheld for reasons of confidentiality.

 2013 - No Testing
 2014
 2015 - No Testing
 2016

 School
 Region
 Province

NLESD - Eastern Region

School #: 278 All Hallows Elementary