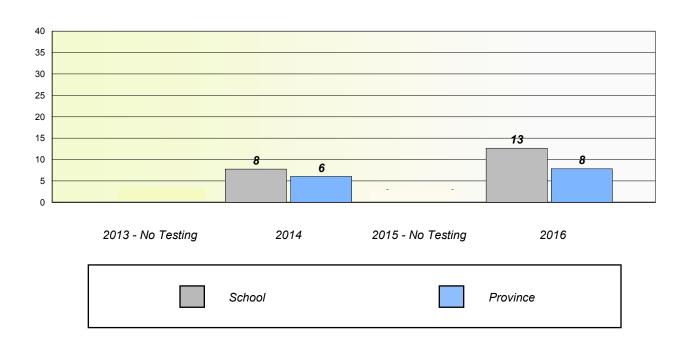

## **Unknown/Exemption Rates**

School data with 5 or fewer students withheld for reasons of confidentiality.

| 2013 - No Testing | 2014   | 2015 - No Testing | 2016     |
|-------------------|--------|-------------------|----------|
|                   | School |                   | Province |

## Participation Rates

School data with 5 or fewer students withheld for reasons of confidentiality.

 2013 - No Testing
 2014
 2015 - No Testing
 2016

 School
 Region
 Province

NLESD - Eastern Region

School #: 289 St. Peter's Elementary