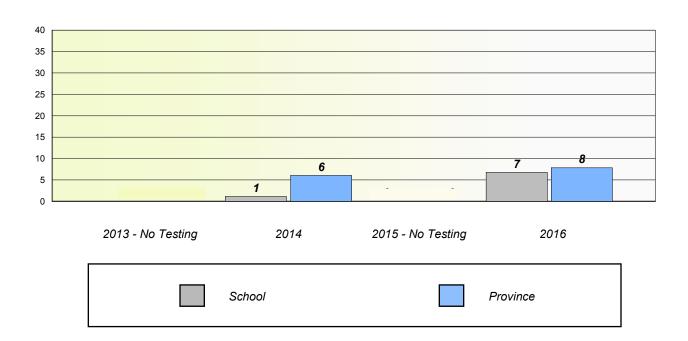

## **Unknown/Exemption Rates**

School data with 5 or fewer students withheld for reasons of confidentiality.

| 2013 - No Testing | 2014   | 2015 - No Testing | 2016     |
|-------------------|--------|-------------------|----------|
|                   | School |                   | Province |

## Participation Rates

School data with 5 or fewer students withheld for reasons of confidentiality.

 2013 - No Testing
 2014
 2015 - No Testing
 2016

 School
 Region
 Province

NLESD - Eastern Region

School #: 289 St. Peter's Elementary