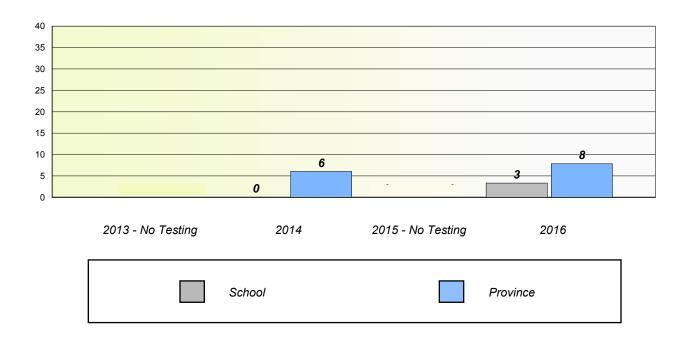

### Unknown/Exemption Rates

School data with 5 or fewer students withheld for reasons of confidentiality.

| 2013 - No Testing | 2014   | 2015 - No Testing | 2016     |
|-------------------|--------|-------------------|----------|
|                   | School |                   | Province |

## Participation Rates

School data with 5 or fewer students withheld for reasons of confidentiality.

 2013 - No Testing
 2014
 2015 - No Testing
 2016

 School
 Region
 Province

NLESD - Eastern Region

School #: 278 All Hallows Elementary