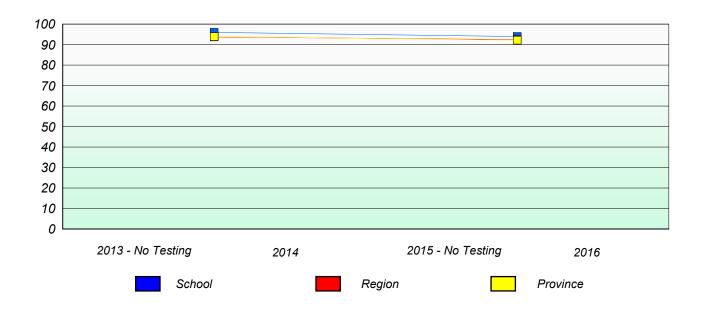

### Unknown/Exemption Rates

School data with 5 or fewer students withheld for reasons of confidentiality.

| 2013 - No Testing | 2014   | 2015 - No Testing | 2016     |
|-------------------|--------|-------------------|----------|
|                   | School |                   | Province |

### Participation Rates

 $School\ data\ with\ 5\ or\ fewer\ students\ withheld\ for\ reasons\ of\ confidentiality.$ 

2013 - No Testing 2014 2015 - No Testing 2016

School Region Province

NLESD - Eastern Region