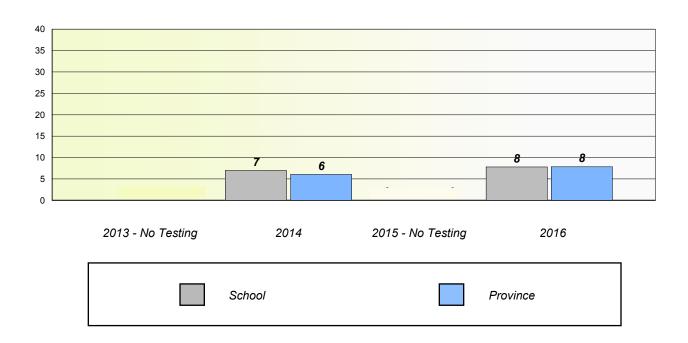

### Unknown/Exemption Rates

School data with 5 or fewer students withheld for reasons of confidentiality.

### Participation Rates

School data with 5 or fewer students withheld for reasons of confidentiality.

 2013 - No Testing
 2014
 2015 - No Testing
 2016

 School
 Region
 Province

NLESD - Eastern Region

School #: 226 Fortune Bay Academy