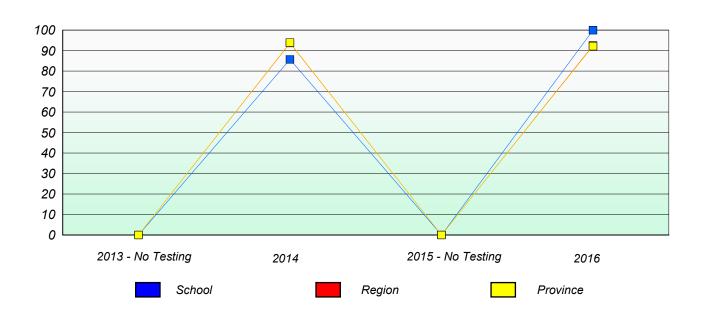

## Unknown/Exemption Rates

School data with 5 or fewer students withheld for reasons of confidentiality.

| 2013 - No Testing | 2014   | 2015 - No Testing | 2016     |
|-------------------|--------|-------------------|----------|
|                   | School |                   | Province |

### Participation Rates

School data with 5 or fewer students withheld for reasons of confidentiality.

 2013 - No Testing
 2014
 2015 - No Testing
 2016

 School
 Region
 Province

NLESD - Eastern Region

School #: 243 Riverside Elementary