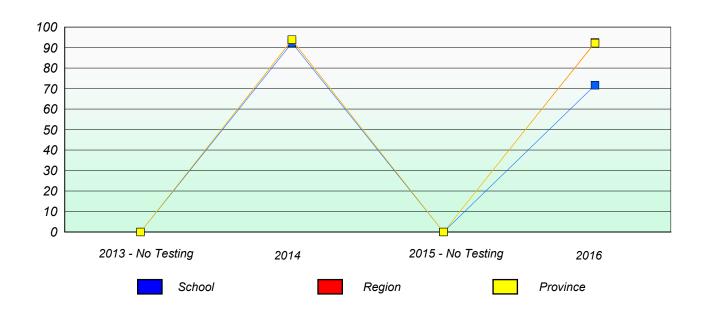

### Participation Rates

School data with 5 or fewer students withheld for reasons of confidentiality.

 2013 - No Testing
 2014
 2015 - No Testing
 2016

 School
 Region
 Province

NLESD - Eastern Region

School #: 243 Riverside Elementary