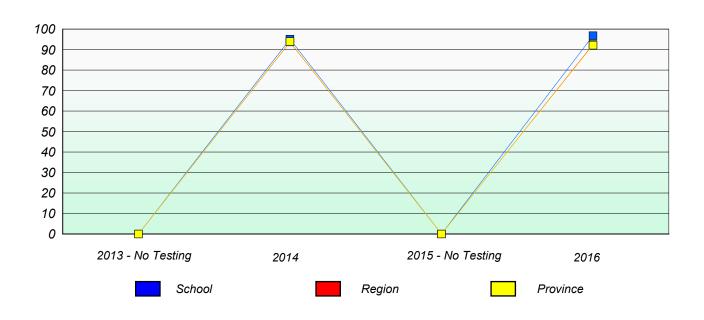

### Unknown/Exemption Rates

School data with 5 or fewer students withheld for reasons of confidentiality.

| 2013 - No Testing | 2014   | 2015 - No Testing | 2016     |
|-------------------|--------|-------------------|----------|
|                   | School |                   | Province |

## Participation Rates

School data with 5 or fewer students withheld for reasons of confidentiality.

 2013 - No Testing
 2014
 2015 - No Testing
 2016

 School
 Region
 Province

NLESD - Eastern Region

School #: 278 All Hallows Elementary