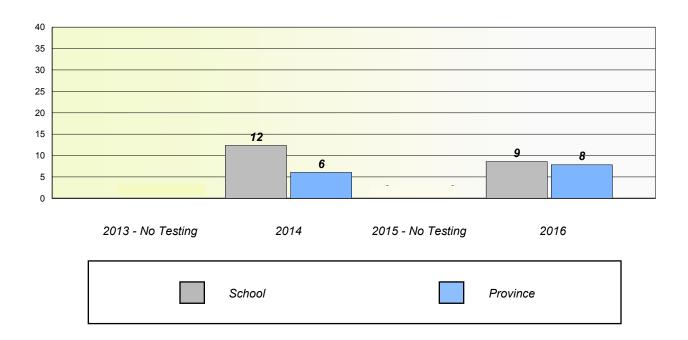

## Unknown/Exemption Rates

School data with 5 or fewer students withheld for reasons of confidentiality.

| 2013 - No Testing | 2014   | 2015 - No Testing | 2016     |
|-------------------|--------|-------------------|----------|
|                   | School |                   | Province |

### Participation Rates

School data with 5 or fewer students withheld for reasons of confidentiality.

 2013 - No Testing
 2014
 2015 - No Testing
 2016

 School
 Region
 Province

NLESD - Eastern Region

School #: 243 Riverside Elementary