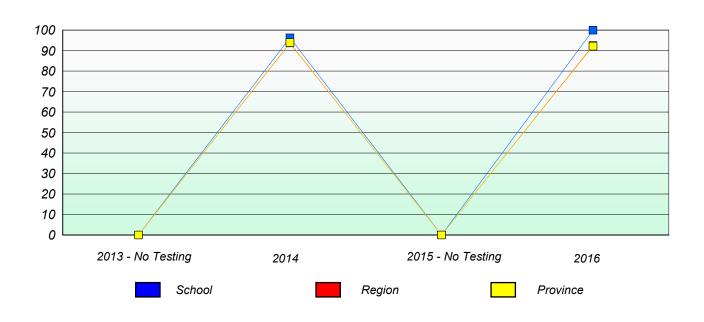

## Participation Rates

School data with 5 or fewer students withheld for reasons of confidentiality.

 2013 - No Testing
 2014
 2015 - No Testing
 2016

 School
 Region
 Province

NLESD - Eastern Region

School #: 278 All Hallows Elementary