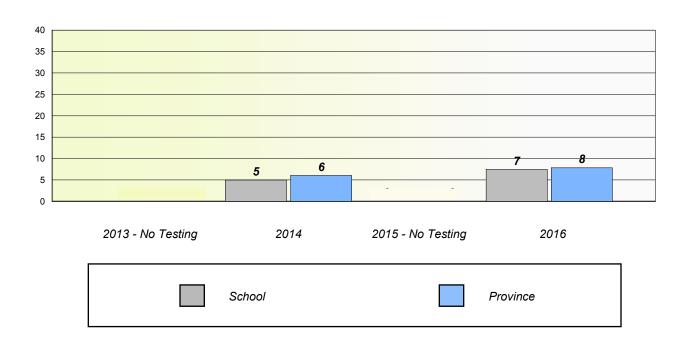

### Unknown/Exemption Rates

School data with 5 or fewer students withheld for reasons of confidentiality.

| 2013 - No Testing | 2014   | 2015 - No Testing | 2016     |
|-------------------|--------|-------------------|----------|
|                   | School |                   | Province |

## Participation Rates

School data with 5 or fewer students withheld for reasons of confidentiality.

 2013 - No Testing
 2014
 2015 - No Testing
 2016

 School
 Region
 Province

NLESD - Eastern Region

School #: 278 All Hallows Elementary