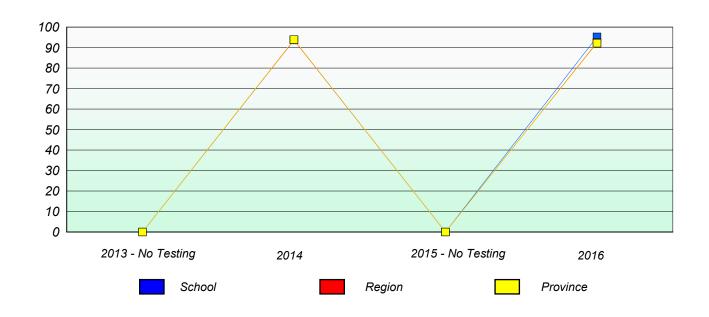

### Participation Rates

School data with 5 or fewer students withheld for reasons of confidentiality.

 2013 - No Testing
 2014
 2015 - No Testing
 2016

 School
 Region
 Province

NLESD - Eastern Region

School #: 226 Fortune Bay Academy