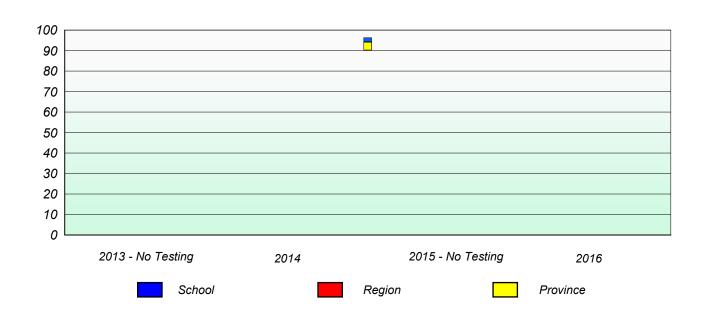

## Unknown/Exemption Rates

School data with 5 or fewer students withheld for reasons of confidentiality.

| 2013 - No Testing | 2014   | 2015 - No Testing | 2016     |
|-------------------|--------|-------------------|----------|
|                   | School |                   | Province |

### Participation Rates

School data with 5 or fewer students withheld for reasons of confidentiality.

 2013 - No Testing
 2014
 2015 - No Testing
 2016

 School
 Region
 Province

NLESD - Eastern Region

School #: 243 Riverside Elementary