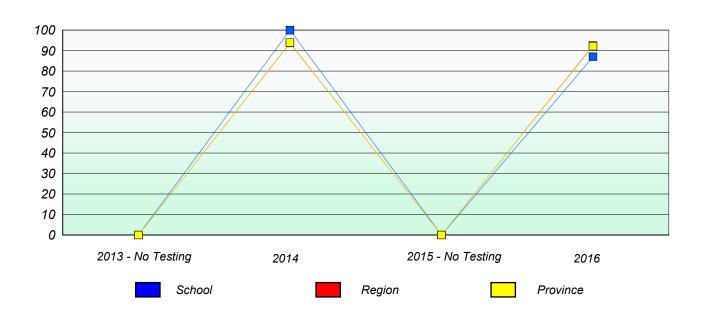

### Participation Rates

School data with 5 or fewer students withheld for reasons of confidentiality.

 2013 - No Testing
 2014
 2015 - No Testing
 2016

 School
 Region
 Province

NLESD - Eastern Region

School #: 243 Riverside Elementary