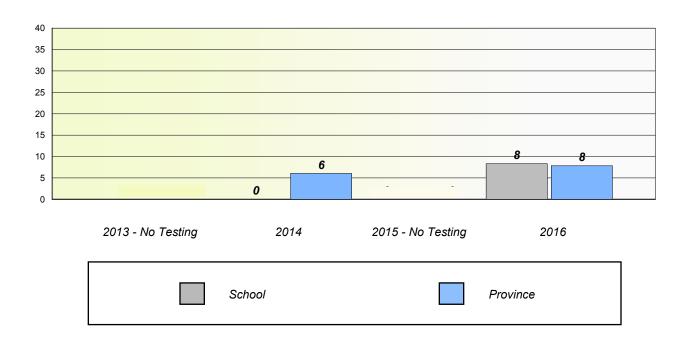

### Unknown/Exemption Rates

School data with 5 or fewer students withheld for reasons of confidentiality.