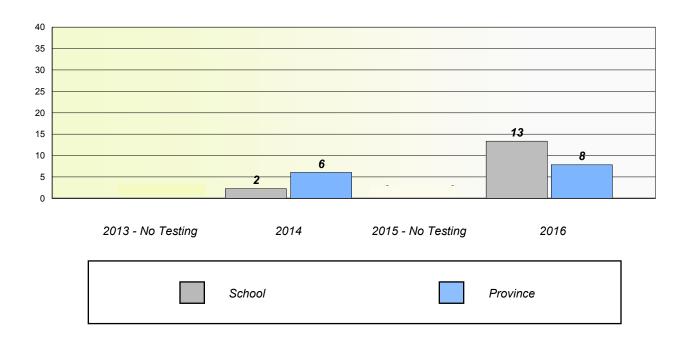

## Unknown/Exemption Rates

School data with 5 or fewer students withheld for reasons of confidentiality.

| 2013 - No Testing | 2014   | 2015 - No Testing | 2016     |
|-------------------|--------|-------------------|----------|
|                   | School |                   | Province |