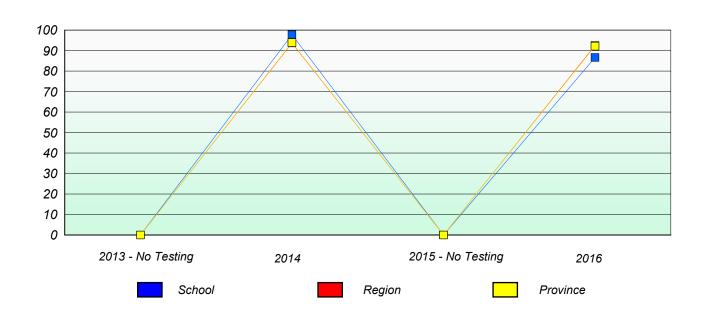

### Participation Rates

School data with 5 or fewer students withheld for reasons of confidentiality.

 2013 - No Testing
 2014
 2015 - No Testing
 2016

 School
 Region
 Province

NLESD - Eastern Region

School #: 226 Fortune Bay Academy