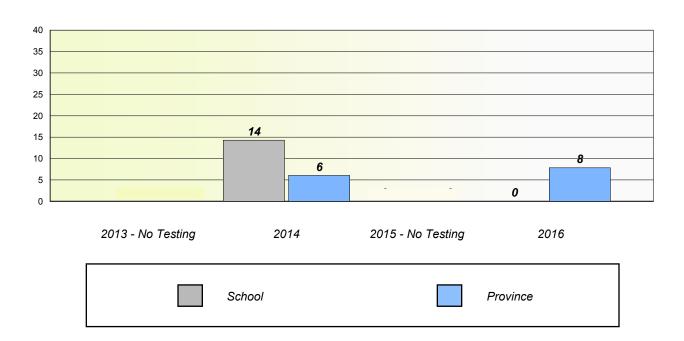

### Unknown/Exemption Rates

School data with 5 or fewer students withheld for reasons of confidentiality.

### Participation Rates

School data with 5 or fewer students withheld for reasons of confidentiality.

 2013 - No Testing
 2014
 2015 - No Testing
 2016

 School
 Region
 Province

NLESD - Eastern Region

School #: 226 Fortune Bay Academy