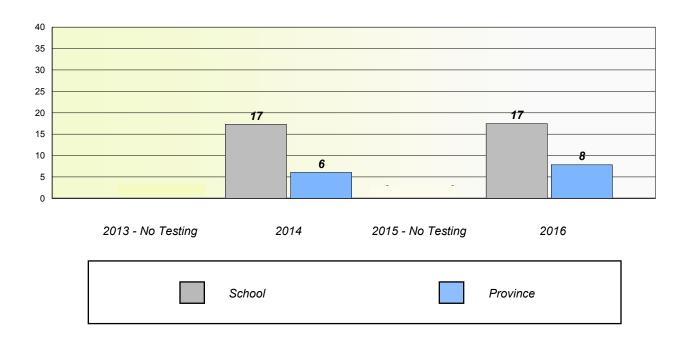

### Unknown/Exemption Rates

School data with 5 or fewer students withheld for reasons of confidentiality.

### Participation Rates

School data with 5 or fewer students withheld for reasons of confidentiality.

 2013 - No Testing
 2014
 2015 - No Testing
 2016

 School
 Region
 Province

NLESD - Eastern Region

School #: 226 Fortune Bay Academy