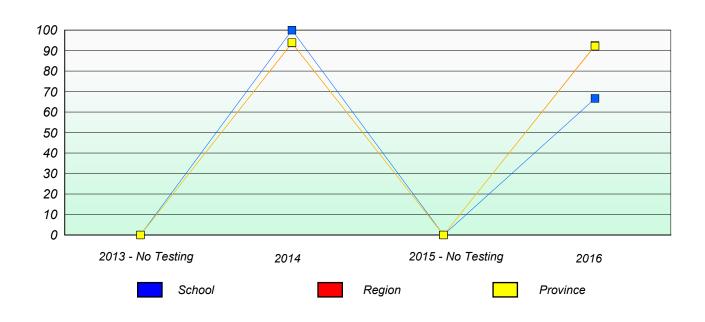

### Participation Rates

School data with 5 or fewer students withheld for reasons of confidentiality.

 2013 - No Testing
 2014
 2015 - No Testing
 2016

 School
 Region
 Province

NLESD - Eastern Region

School #: 243 Riverside Elementary