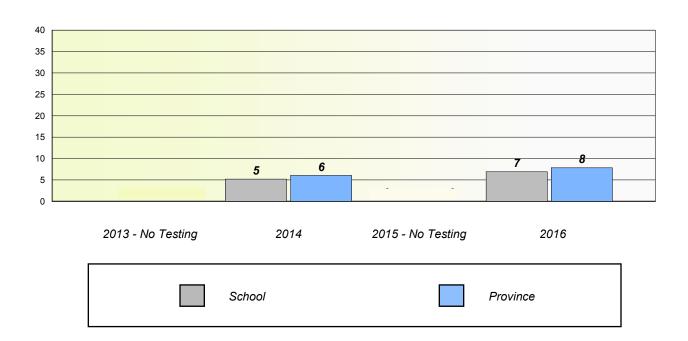

### Unknown/Exemption Rates

School data with 5 or fewer students withheld for reasons of confidentiality.

### Participation Rates

School data with 5 or fewer students withheld for reasons of confidentiality.

 2013 - No Testing
 2014
 2015 - No Testing
 2016

 School
 Region
 Province

NLESD - Eastern Region

School #: 226 Fortune Bay Academy