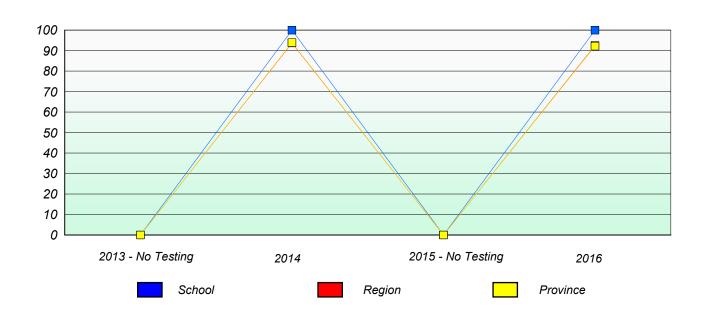

### Participation Rates

School data with 5 or fewer students withheld for reasons of confidentiality.

 2013 - No Testing
 2014
 2015 - No Testing
 2016

 School
 Region
 Province

NLESD - Eastern Region

School #: 226 Fortune Bay Academy