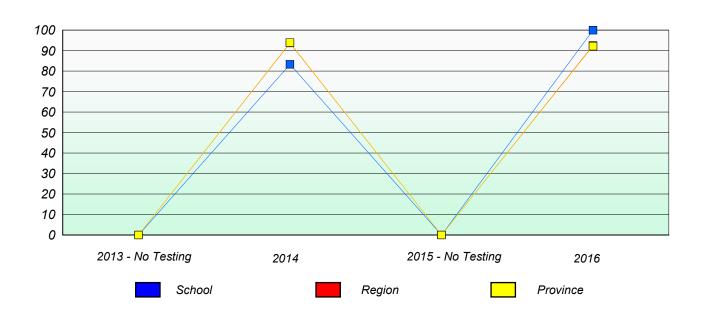

### Participation Rates

School data with 5 or fewer students withheld for reasons of confidentiality.

 2013 - No Testing
 2014
 2015 - No Testing
 2016

 School
 Region
 Province

NLESD - Eastern Region

School #: 243 Riverside Elementary