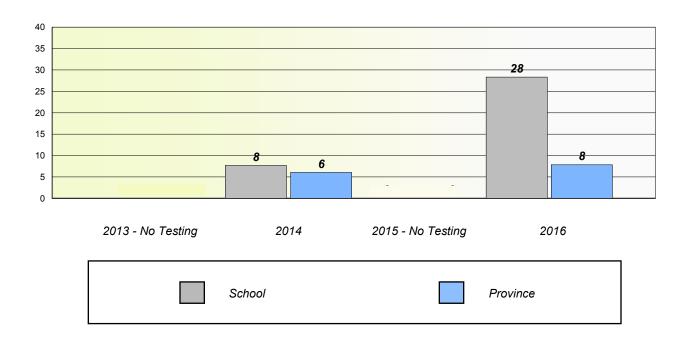

### Unknown/Exemption Rates

School data with 5 or fewer students withheld for reasons of confidentiality.