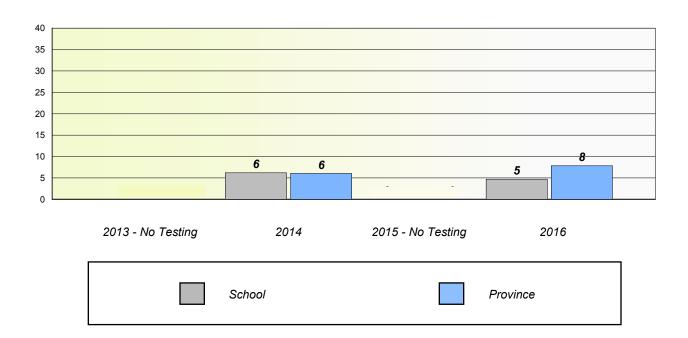

### Unknown/Exemption Rates

School data with 5 or fewer students withheld for reasons of confidentiality.

| 2013 - No Testing | 2014   | 2015 - No Testing | 2016     |
|-------------------|--------|-------------------|----------|
|                   | School |                   | Province |