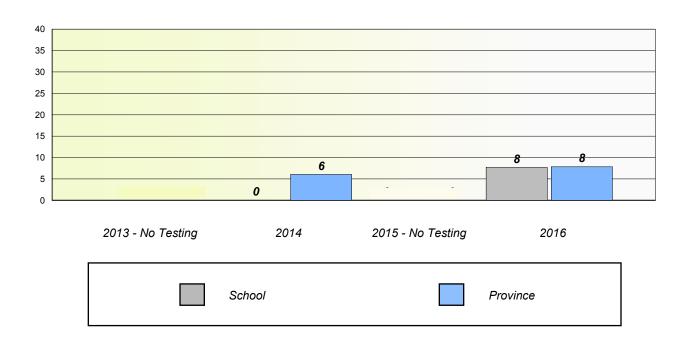

### Unknown/Exemption Rates

School data with 5 or fewer students withheld for reasons of confidentiality.