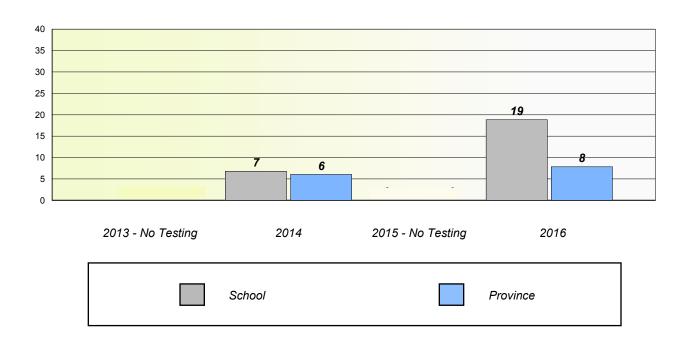

## **Unknown/Exemption Rates**

School data with 5 or fewer students withheld for reasons of confidentiality.

| 2013 - No Testing | 2014   | 2015 - No Testing | 2016     |
|-------------------|--------|-------------------|----------|
|                   | School |                   | Province |

## Participation Rates

School data with 5 or fewer students withheld for reasons of confidentiality.

 2013 - No Testing
 2014
 2015 - No Testing
 2016

 School
 Region
 Province

NLESD - Eastern Region

School #: 289 St. Peter's Elementary