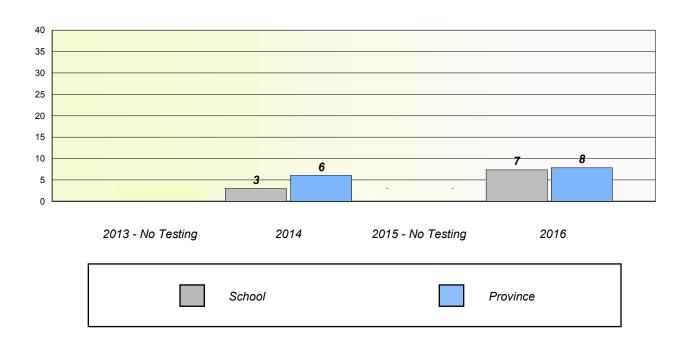

## Unknown/Exemption Rates

School data with 5 or fewer students withheld for reasons of confidentiality.

| 2013 - No Testing | 2014   | 2015 - No Testing | 2016     |
|-------------------|--------|-------------------|----------|
|                   | School |                   | Province |

### Participation Rates

School data with 5 or fewer students withheld for reasons of confidentiality.

 2013 - No Testing
 2014
 2015 - No Testing
 2016

 School
 Region
 Province

NLESD - Eastern Region

School #: 243 Riverside Elementary