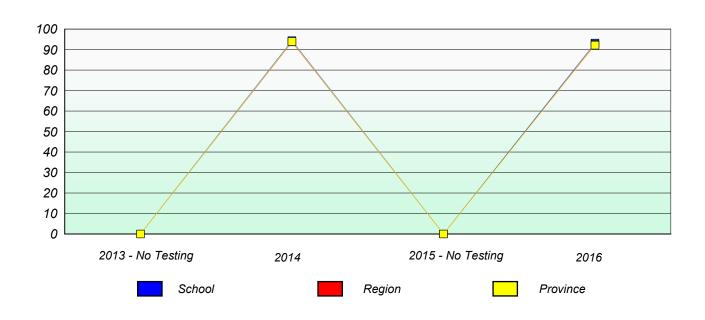

### Unknown/Exemption Rates

School data with 5 or fewer students withheld for reasons of confidentiality.

| 2013 - No Testing | 2014   | 2015 - No Testing | 2016     |
|-------------------|--------|-------------------|----------|
|                   | School |                   | Province |

#### Participation Rates

School data with 5 or fewer students withheld for reasons of confidentiality.

2013 - No Testing 2014 2015 - No Testing 2016

School Region Province

NLESD - Eastern Region

School #: 371 Upper Gullies Elementary