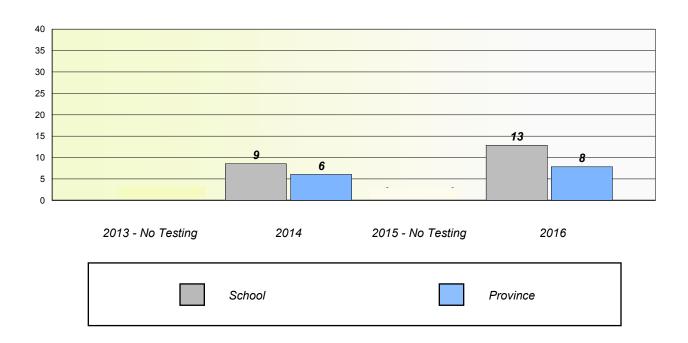

## Unknown/Exemption Rates

School data with 5 or fewer students withheld for reasons of confidentiality.

| 2013 - No Testing | 2014   | 2015 - No Testing | 2016     |
|-------------------|--------|-------------------|----------|
|                   | School |                   | Province |

### Participation Rates

School data with 5 or fewer students withheld for reasons of confidentiality.

 2013 - No Testing
 2014
 2015 - No Testing
 2016

 School
 Region
 Province

NLESD - Eastern Region

School #: 243 Riverside Elementary