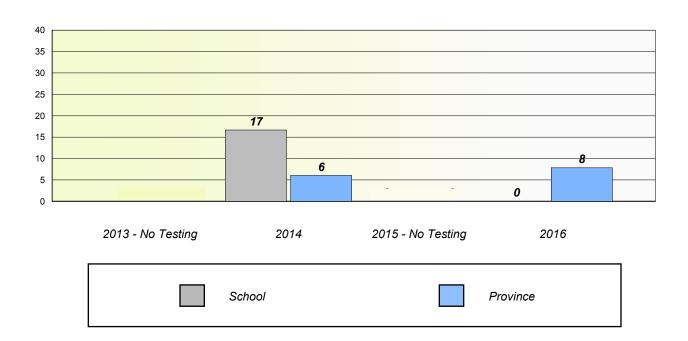

## Unknown/Exemption Rates

School data with 5 or fewer students withheld for reasons of confidentiality.

| 2013 - No Testing | 2014   | 2015 - No Testing | 2016     |
|-------------------|--------|-------------------|----------|
|                   | School |                   | Province |