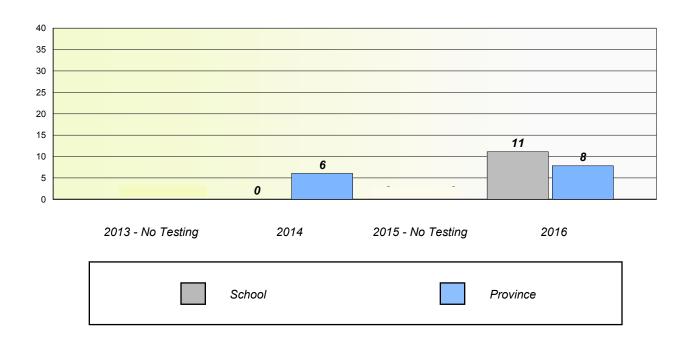

### Unknown/Exemption Rates

School data with 5 or fewer students withheld for reasons of confidentiality.