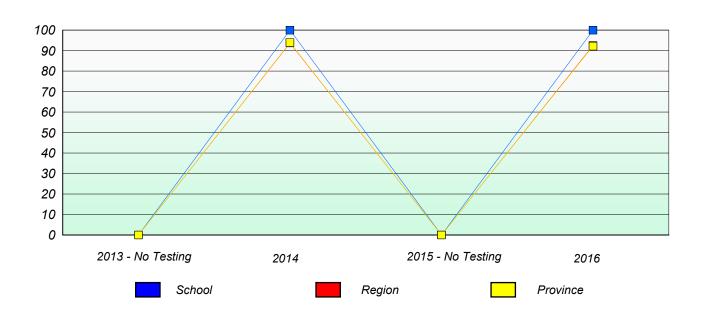

### Participation Rates

School data with 5 or fewer students withheld for reasons of confidentiality.

 2013 - No Testing
 2014
 2015 - No Testing
 2016

 School
 Region
 Province

NLESD - Eastern Region

School #: 226 Fortune Bay Academy