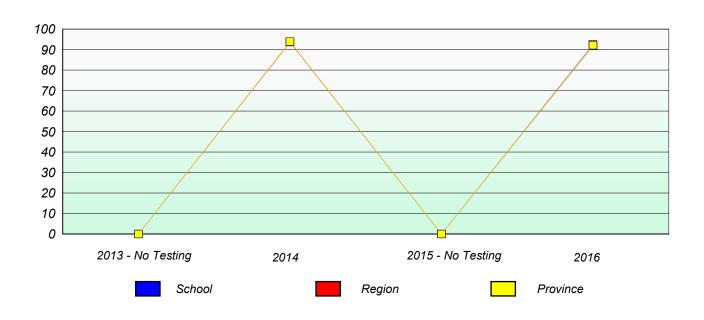

## Participation Rates

School data with 5 or fewer students withheld for reasons of confidentiality.

 2013 - No Testing
 2014
 2015 - No Testing
 2016

 School
 Region
 Province

NLESD - Eastern Region

School #: 278 All Hallows Elementary