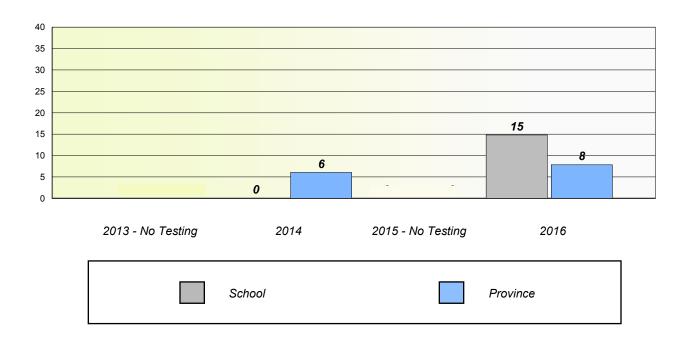

## Unknown/Exemption Rates

School data with 5 or fewer students withheld for reasons of confidentiality.

| 2013 - No Testing | 2014   | 2015 - No Testing | 2016     |
|-------------------|--------|-------------------|----------|
|                   | School |                   | Province |