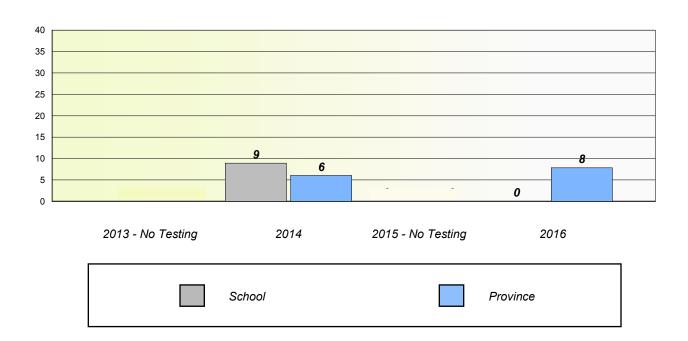

## **Unknown/Exemption Rates**

School data with 5 or fewer students withheld for reasons of confidentiality.

| 2013 - No Testing | 2014   | 2015 - No Testing | 2016     |
|-------------------|--------|-------------------|----------|
|                   | School |                   | Province |

## Participation Rates

School data with 5 or fewer students withheld for reasons of confidentiality.

 2013 - No Testing
 2014
 2015 - No Testing
 2016

 School
 Region
 Province

NLESD - Eastern Region

School #: 289 St. Peter's Elementary