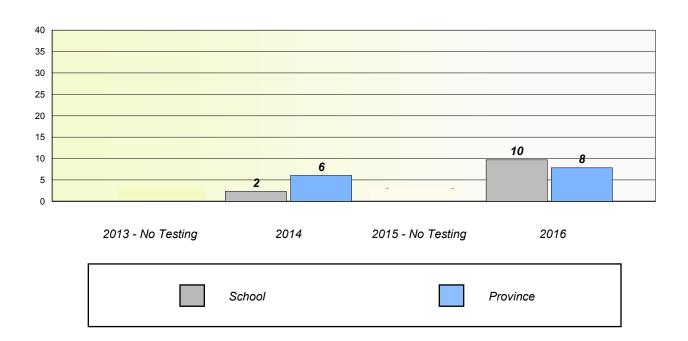

### Unknown/Exemption Rates

School data with 5 or fewer students withheld for reasons of confidentiality.

### Participation Rates

School data with 5 or fewer students withheld for reasons of confidentiality.

 2013 - No Testing
 2014
 2015 - No Testing
 2016

 School
 Region
 Province

NLESD - Eastern Region

School #: 226 Fortune Bay Academy