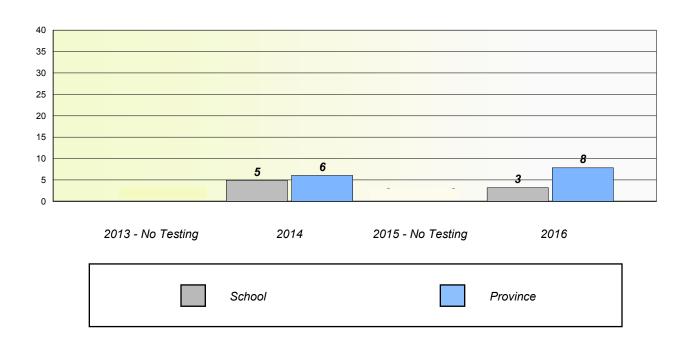

## Unknown/Exemption Rates

School data with 5 or fewer students withheld for reasons of confidentiality.

| 2013 - No Testing | 2014   | 2015 - No Testing | 2016     |
|-------------------|--------|-------------------|----------|
|                   | School |                   | Province |

### Participation Rates

School data with 5 or fewer students withheld for reasons of confidentiality.

 2013 - No Testing
 2014
 2015 - No Testing
 2016

 School
 Region
 Province

NLESD - Eastern Region

School #: 243 Riverside Elementary