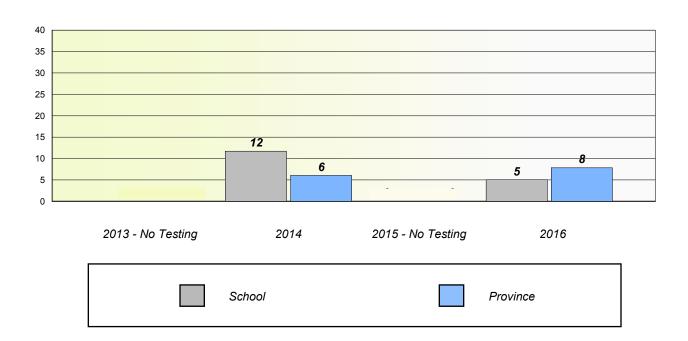

### Unknown/Exemption Rates

School data with 5 or fewer students withheld for reasons of confidentiality.

### Participation Rates

School data with 5 or fewer students withheld for reasons of confidentiality.

 2013 - No Testing
 2014
 2015 - No Testing
 2016

 School
 Region
 Province

NLESD - Eastern Region

School #: 226 Fortune Bay Academy