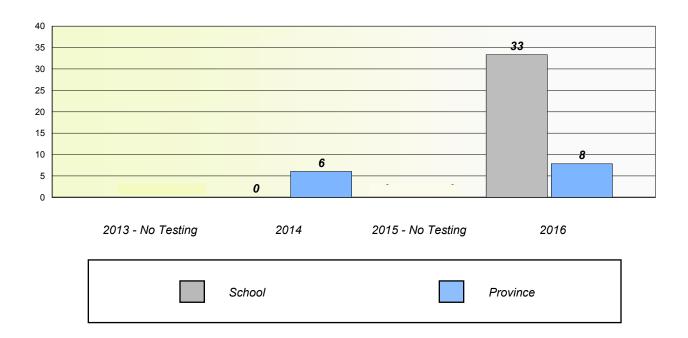

### Unknown/Exemption Rates

School data with 5 or fewer students withheld for reasons of confidentiality.

| 2013 - No Testing | 2014   | 2015 - No Testing | 2016     |
|-------------------|--------|-------------------|----------|
|                   | School |                   | Province |

## Participation Rates

School data with 5 or fewer students withheld for reasons of confidentiality.

 2013 - No Testing
 2014
 2015 - No Testing
 2016

 School
 Region
 Province

NLESD - Eastern Region

School #: 278 All Hallows Elementary