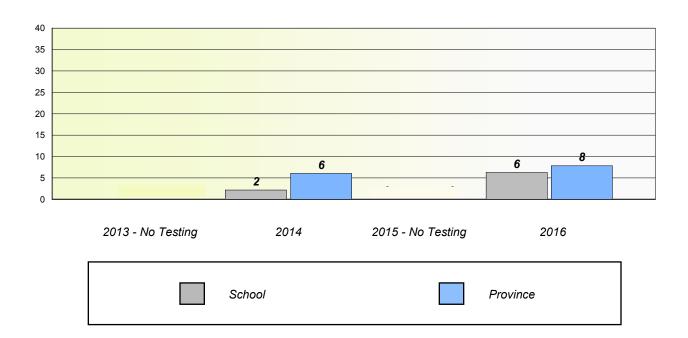

### Unknown/Exemption Rates

School data with 5 or fewer students withheld for reasons of confidentiality.

| 2013 - No Testing | 2014   | 2015 - No Testing | 2016     |
|-------------------|--------|-------------------|----------|
|                   | School |                   | Province |