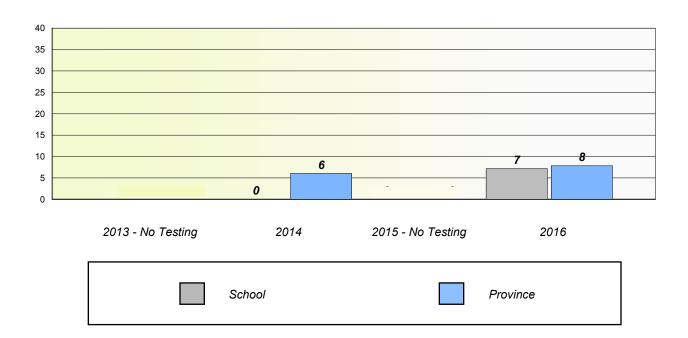

## **Unknown/Exemption Rates**

School data with 5 or fewer students withheld for reasons of confidentiality.

| 2013 - No Testing | 2014   | 2015 - No Testing | 2016     |
|-------------------|--------|-------------------|----------|
|                   | School |                   | Province |

## Participation Rates

School data with 5 or fewer students withheld for reasons of confidentiality.

 2013 - No Testing
 2014
 2015 - No Testing
 2016

 School
 Region
 Province

NLESD - Eastern Region

School #: 289 St. Peter's Elementary