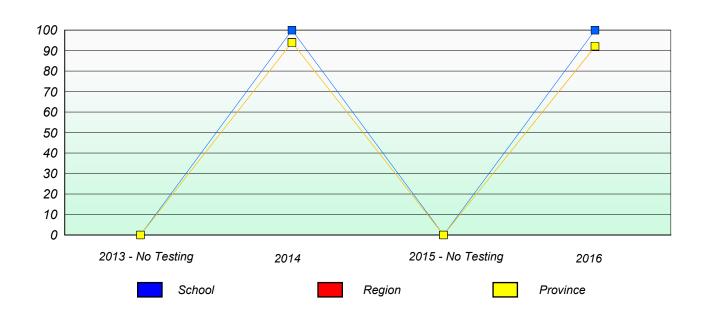

### Participation Rates

School data with 5 or fewer students withheld for reasons of confidentiality.

 2013 - No Testing
 2014
 2015 - No Testing
 2016

 School
 Region
 Province