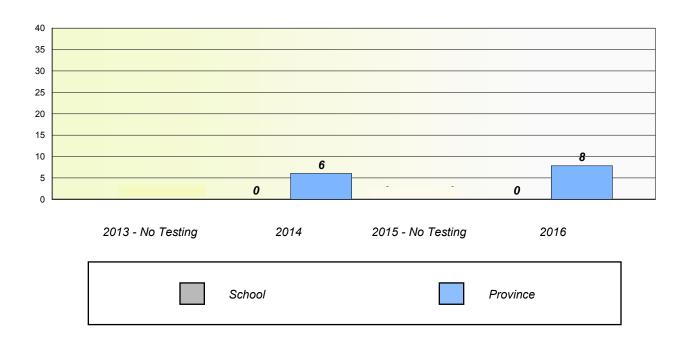

### Unknown/Exemption Rates

School data with 5 or fewer students withheld for reasons of confidentiality.

| 2013 - No Testing | 2014   | 2015 - No Testing | 2016     |
|-------------------|--------|-------------------|----------|
|                   | School |                   | Province |

#### Participation Rates

School data with 5 or fewer students withheld for reasons of confidentiality.

 2013 - No Testing
 2014
 2015 - No Testing
 2016

 School
 Region
 Province

NLESD - Central Region

School #: 154 Hillside Elementary