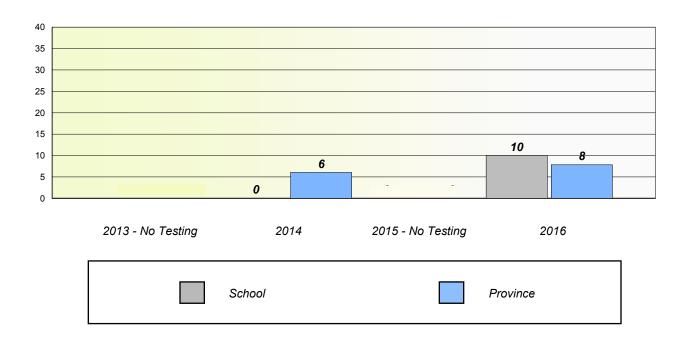

School #: 188 Sandstone Academy

#### Unknown/Exemption Rates

School data with 5 or fewer students withheld for reasons of confidentiality.

| 2013 - No Testing | 2014   | 2015 - No Testing | 2016     |
|-------------------|--------|-------------------|----------|
|                   | School |                   | Province |

### Participation Rates

School data with 5 or fewer students withheld for reasons of confidentiality.

 2013 - No Testing
 2014
 2015 - No Testing
 2016

 School
 Region
 Province



NLESD - Central Region

School #: 189 Lewisporte Academy

#### **Unknown/Exemption Rates**







NLESD - Central Region

School #: 192 Lumsden Academy

### **Unknown/Exemption Rates**







NLESD - Central Region

School #: 194 Gill Memorial Academy

#### **Unknown/Exemption Rates**







NLESD - Central Region

School #: 202 Twillingate Island Elementary

### **Unknown/Exemption Rates**







NLESD - Central Region

School #: 204 Pearson Academy

### **Unknown/Exemption Rates**







NLESD - Central Region

School #: 206 Riverwood Academy

### **Unknown/Exemption Rates**







NLESD - Central Region

School #: 398 Avoca Collegiate

### Unknown/Exemption Rates







NLESD - Central Region

School #: 400 Helen Tulk Elementary

#### **Unknown/Exemption Rates**







NLESD - Central Region

School #: 403 Lakeside Academy

#### **Unknown/Exemption Rates**







NLESD - Central Region

School #: 405 Cottrell's Cove Academy

### Unknown/Exemption Rates

School data with 5 or fewer students withheld for reasons of confidentiality.

| 2013 - No Testing | 2014   | 2015 -