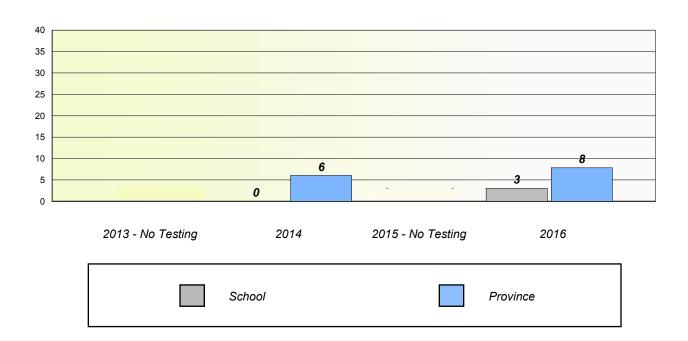

### Unknown/Exemption Rates

School data with 5 or fewer students withheld for reasons of confidentiality.

| 2013 - No Testing | 2014   | 2015 - No Testing | 2016     |
|-------------------|--------|-------------------|----------|
|                   | School |                   | Province |