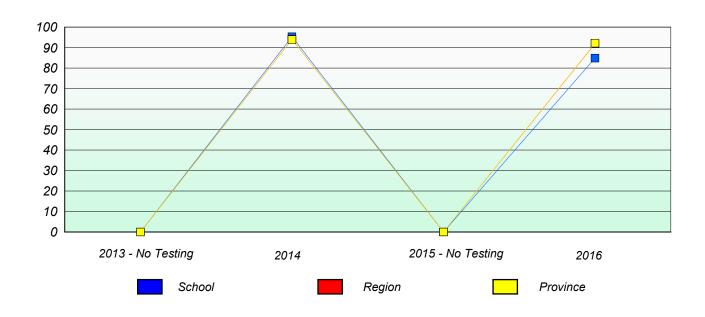

### Participation Rates

School data with 5 or fewer students withheld for reasons of confidentiality.

 2013 - No Testing
 2014
 2015 - No Testing
 2016

 School
 Region
 Province