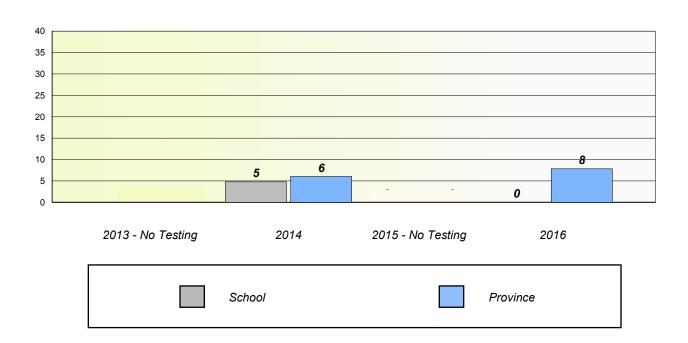

### Unknown/Exemption Rates

School data with 5 or fewer students withheld for reasons of confidentiality.

| 2013 - No Testing | 2014   | 2015 - No Testing | 2016     |
|-------------------|--------|-------------------|----------|
|                   | School |                   | Province |

### Participation Rates

School data with 5 or fewer students withheld for reasons of confidentiality.

 2013 - No Testing
 2014
 2015 - No Testing
 2016

 School
 Region
 Province