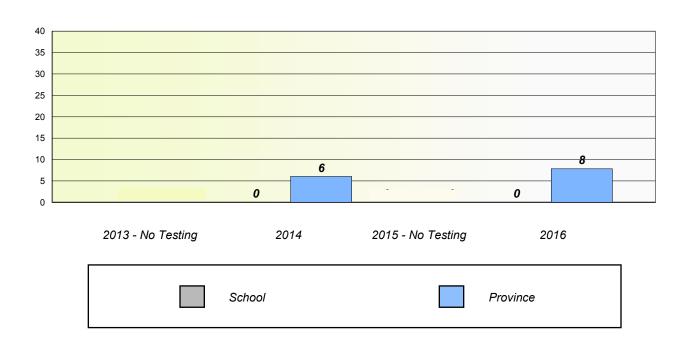

### Unknown/Exemption Rates

School data with 5 or fewer students withheld for reasons of confidentiality.

| 2013 - No Testing | 2014   | 2015 - No Testing | 2016     |
|-------------------|--------|-------------------|----------|
|                   | School |                   | Province |