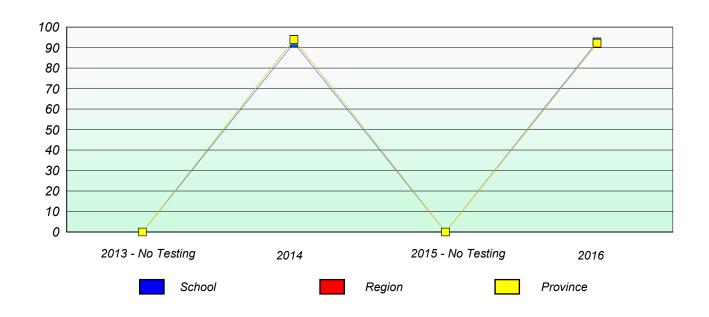

#### Participation Rates

School data with 5 or fewer students withheld for reasons of confidentiality.

 2013 - No Testing
 2014
 2015 - No Testing
 2016

 School
 Region
 Province

NLESD - Central Region

School #: 154 Hillside Elementary