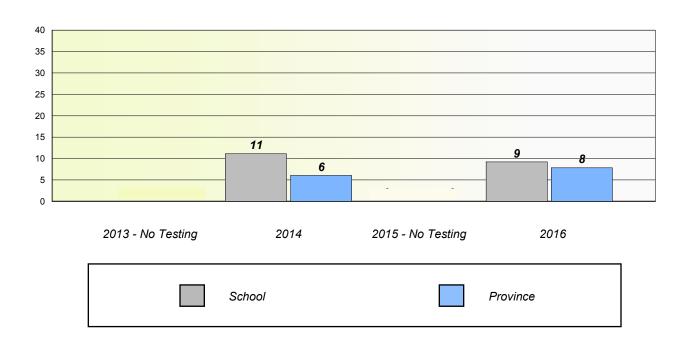

#### Unknown/Exemption Rates

School data with 5 or fewer students withheld for reasons of confidentiality.

| 2013 - No Testing | 2014   | 2015 - No Testing | 2016     |
|-------------------|--------|-------------------|----------|
|                   | School |                   | Province |

### Participation Rates

School data with 5 or fewer students withheld for reasons of confidentiality.

 2013 - No Testing
 2014
 2015 - No Testing
 2016

 School
 Region
 Province

NLESD - Central Region

School #: 157 St. Peter's AG