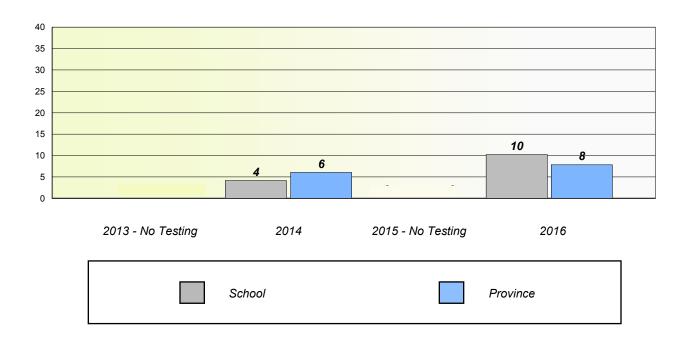

### Unknown/Exemption Rates

School data with 5 or fewer students withheld for reasons of confidentiality.

| 2013 - No Testing | 2014   | 2015 - No Testing | 2016     |
|-------------------|--------|-------------------|----------|
|                   | School |                   | Province |