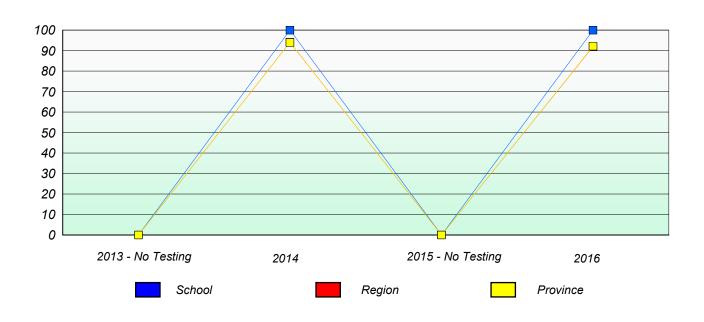

### Participation Rates

School data with 5 or fewer students withheld for reasons of confidentiality.

 2013 - No Testing
 2014
 2015 - No Testing
 2016

 School
 Region
 Province