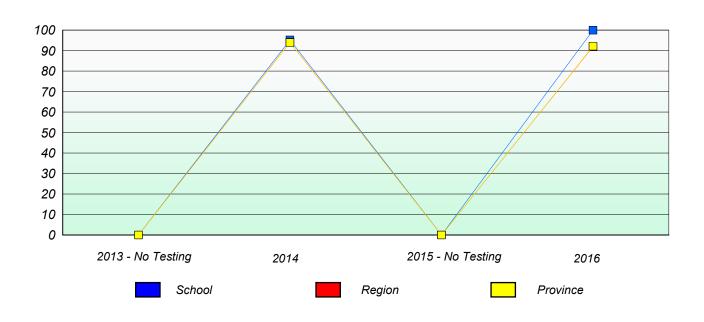

### Participation Rates

School data with 5 or fewer students withheld for reasons of confidentiality.

 2013 - No Testing
 2014
 2015 - No Testing
 2016

 School
 Region
 Province