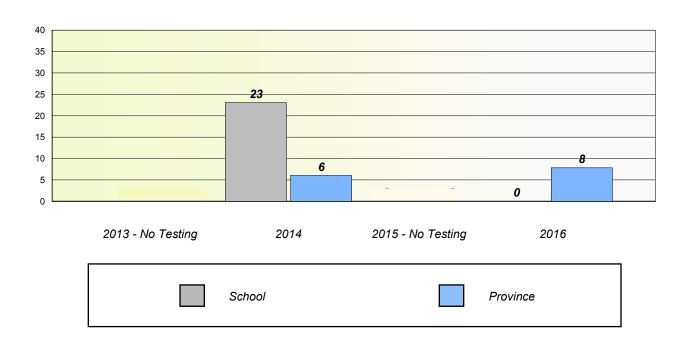

### Unknown/Exemption Rates

School data with 5 or fewer students withheld for reasons of confidentiality.

| 2013 - No Testing | 2014   | 2015 - No Testing | 2016     |
|-------------------|--------|-------------------|----------|
|                   | School |                   | Province |