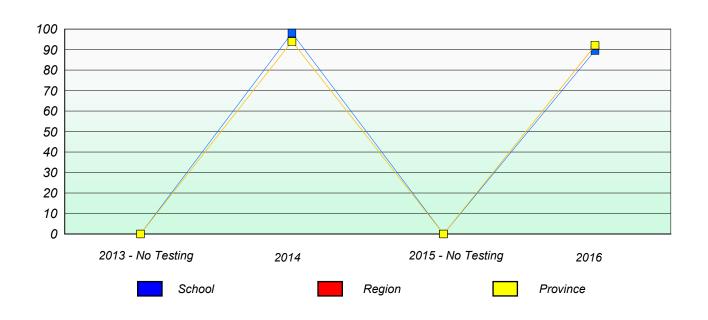

### Participation Rates

School data with 5 or fewer students withheld for reasons of confidentiality.

 2013 - No Testing
 2014
 2015 - No Testing
 2016

 School
 Region
 Province