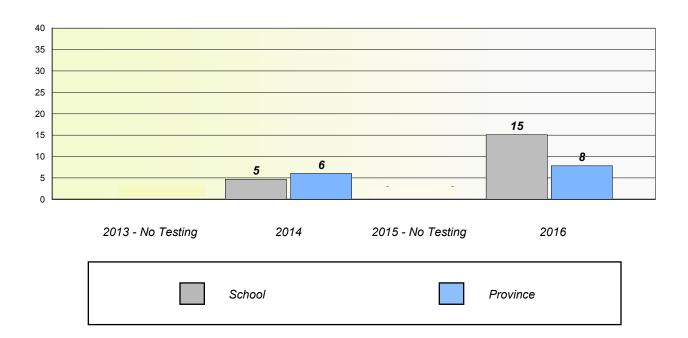

### Participation Rates

School data with 5 or fewer students withheld for reasons of confidentiality.

 2013 - No Testing
 2014
 2015 - No Testing
 2016

 School
 Region
 Province