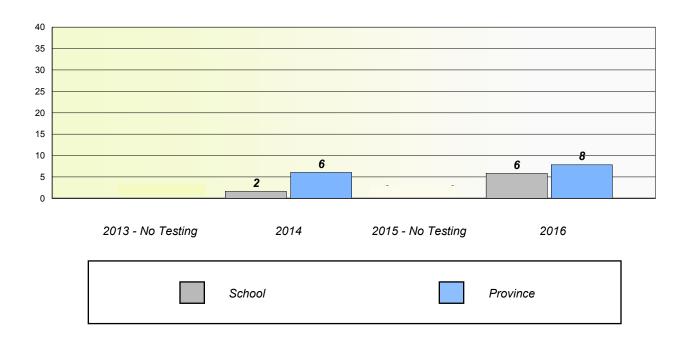

### Unknown/Exemption Rates

School data with 5 or fewer students withheld for reasons of confidentiality.

| 2013 - No Testing | 2014   | 2015 - No Testing | 2016     |
|-------------------|--------|-------------------|----------|
|                   | School |                   | Province |