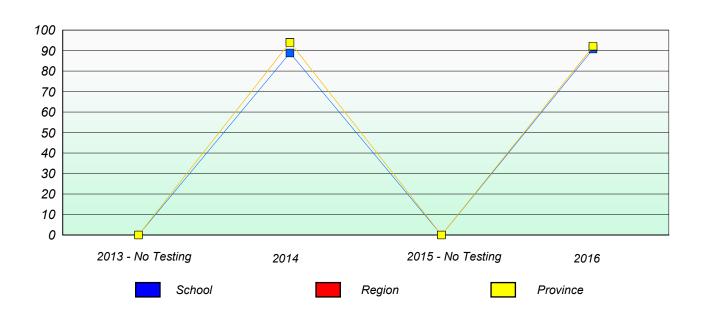

### Participation Rates

School data with 5 or fewer students withheld for reasons of confidentiality.

 2013 - No Testing
 2014
 2015 - No Testing
 2016

 School
 Region
 Province