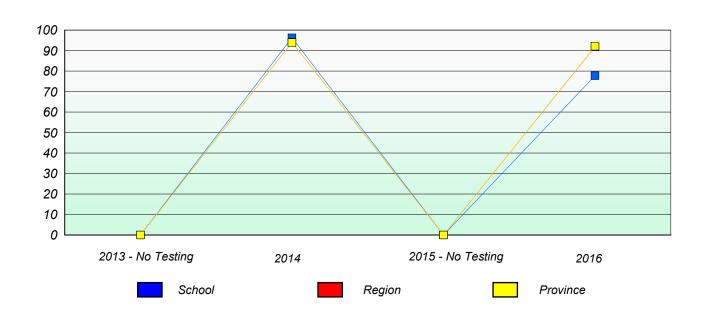

#### Unknown/Exemption Rates

School data with 5 or fewer students withheld for reasons of confidentiality.

| 2013 - No Testing | 2014   | 2015 - No Testing | 2016     |
|-------------------|--------|-------------------|----------|
|                   | School |                   | Province |

### Participation Rates

School data with 5 or fewer students withheld for reasons of confidentiality.

 2013 - No Testing
 2014
 2015 - No Testing
 2016

 School
 Region
 Province

NLESD - Central Region

School #: 157 St. Peter's AG