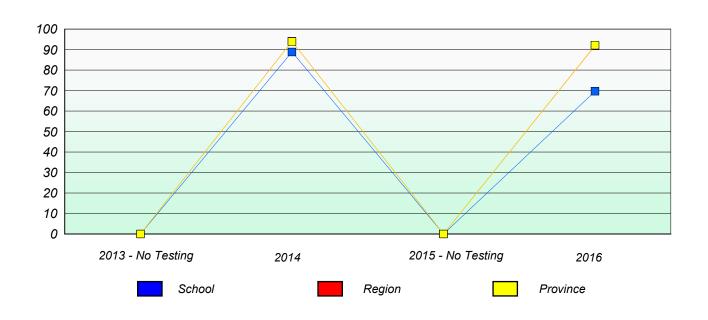

### Unknown/Exemption Rates

School data with 5 or fewer students withheld for reasons of confidentiality.

| 2013 - No Testing | 2014   | 2015 - No Testing | 2016     |
|-------------------|--------|-------------------|----------|
|                   | School |                   | Province |

#### Participation Rates

School data with 5 or fewer students withheld for reasons of confidentiality.

 2013 - No Testing
 2014
 2015 - No Testing
 2016

 School
 Region
 Province

NLESD - Central Region

School #: 154 Hillside Elementary