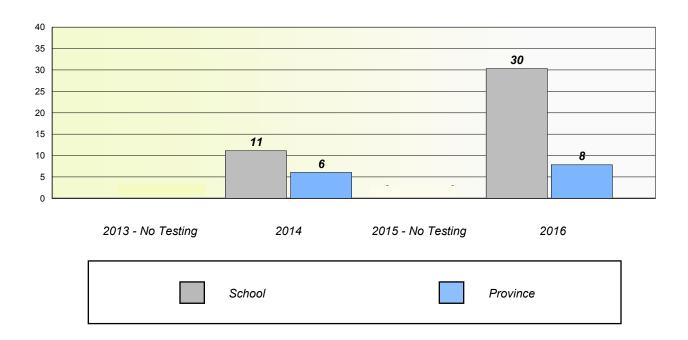

o Testing 2014 2015 - No Testing 2016

School Region Province



NLESD - Central Region

School #: 172 Brian Peckford Primary

### Unknown/Exemption Rates







NLESD - Central Region

School #: 174 St. Peter's Academy

### Unknown/Exemption Rates

School data with 5 or fewer students withheld for reasons of confidentiality.

| 2013 - No Testing | 2014   | 2015 - No Testing | 2016     |
|-------------------|--------|-------------------|----------|
|                   | School |                   | Province |

#### Participation Rates

 $School\ data\ with\ 5\ or\ fewer\ students\ withheld\ for\ reasons\ of\ confidentiality.$ 

2013 - No Testing 2014 2015 - No Testing 2016

School Region Province



NLESD - Central Region

School #: 177 Greenwood Academy

#### **Unknown/Exemption Rates**







NLESD - Central Region

School #: 178 Phoenix Academy

### **Unknown/Exemption Rates**







NLESD - Central Region

School #: 179 Centreville Academy

### **Unknown/Exemption Rates**







NLESD - Central Region

School #: 182 Charlottetown Primary

#### Unknown/Exemption Rates

School data with 5 or fewer students withheld for reasons of confidentiality.



#### Participation Rates

School data with 5 or fewer students withheld for reasons of confidentiality.

 2013 - No Testing
 2014
 2015 - No Testing
 2016

 School
 Region
 Province



NLESD - Central Region

School #: 183 William Mercer Academy

### Unknown/Exemption Rates







| NLESD - Central Region |  |
|------------------------|--|
|------------------------|--|

School #: 186 Heritage Academy

### **Unknown/Exemption R