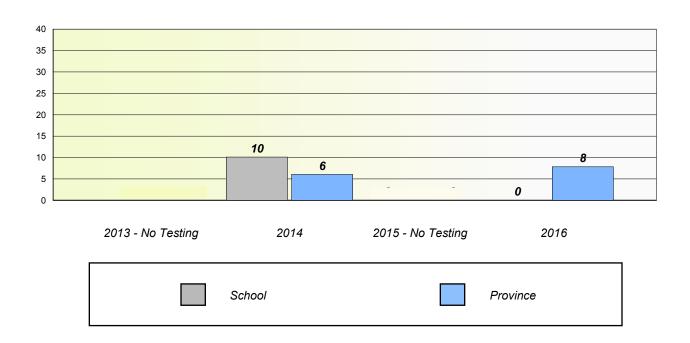

#### Participation Rates

School data with 5 or fewer students withheld for reasons of confidentiality.

2013 - No Testing 2014 2015 - No Testing 2016

School Region Province

NLESD - Western Region

School #: 388 Long Range Academy