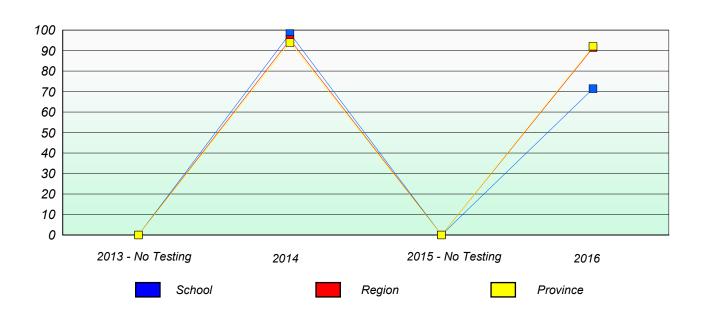

### Participation Rates

School data with 5 or fewer students withheld for reasons of confidentiality.

 2013 - No Testing
 2014
 2015 - No Testing
 2016

 School
 Region
 Province

NLESD - Western Region

School #: 096 Our Lady of the Cape School