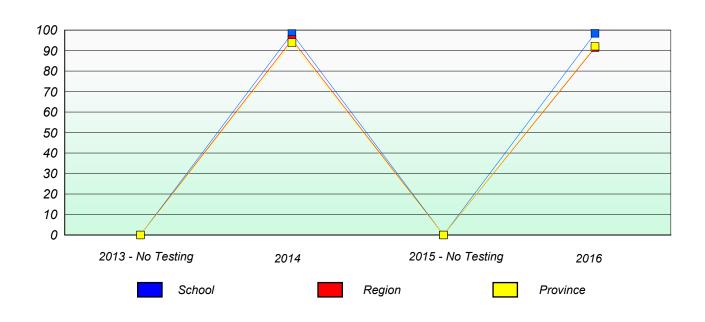

### Participation Rates

 $School\ data\ with\ 5\ or\ fewer\ students\ withheld\ for\ reasons\ of\ confidentiality.$ 

 2013 - No Testing
 2014
 2015 - No Testing
 2016

 School
 Region
 Province

NLESD - Western Region