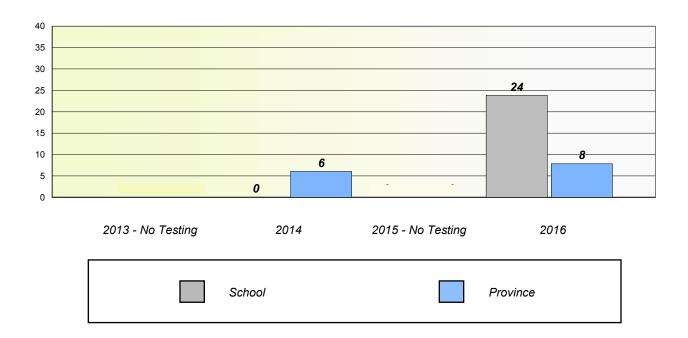

### Unknown/Exemption Rates

School data with 5 or fewer students withheld for reasons of confidentiality.

| 2013 - No Testing | 2014   | 2015 - No Testing | 2016     |
|-------------------|--------|-------------------|----------|
|                   | School |                   | Province |