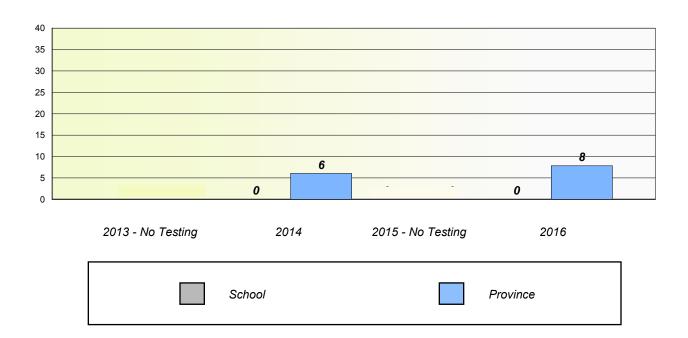

#### Unknown/Exemption Rates

School data with 5 or fewer students withheld for reasons of confidentiality.

#### Participation Rates

School data with 5 or fewer students withheld for reasons of confidentiality.

NLESD - Western Region

School #: 103 LeGallais Memorial