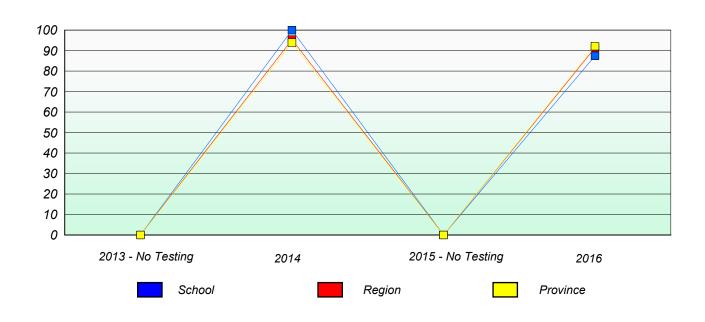

### Participation Rates

 $School\ data\ with\ 5\ or\ fewer\ students\ withheld\ for\ reasons\ of\ confidentiality.$ 

 2013 - No Testing
 2014
 2015 - No Testing
 2016

 School
 Region
 Province

NLESD - Western Region