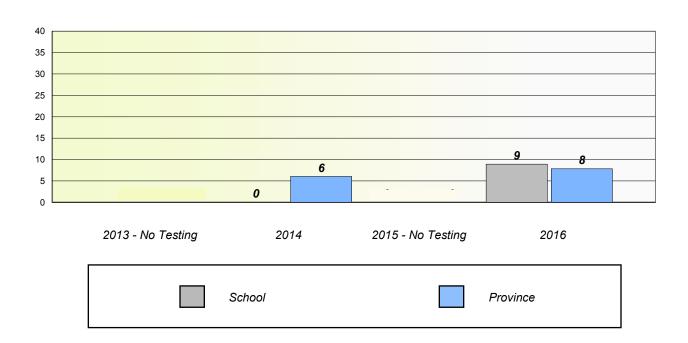

### **Unknown/Exemption Rates**

School data with 5 or fewer students withheld for reasons of confidentiality.

| 2013 - No Testing | 2014   | 2015 - No Testing | 2016     |
|-------------------|--------|-------------------|----------|
|                   | School |                   | Province |

### Participation Rates

 $School\ data\ with\ 5\ or\ fewer\ students\ withheld\ for\ reasons\ of\ confidentiality.$ 

NLESD - Western Region

School #: 026 H.G. Fillier Academy