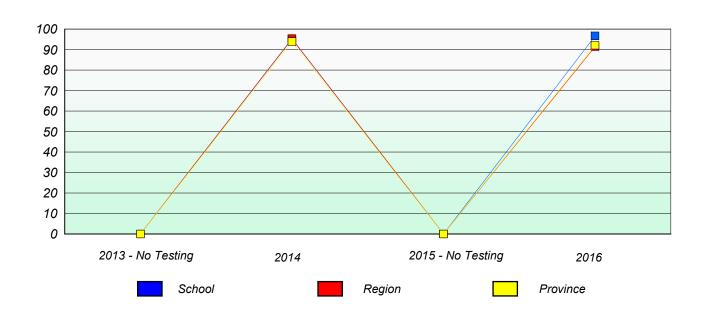

### Participation Rates

School data with 5 or fewer students withheld for reasons of confidentiality.

NLESD - Western Region

School #: 039 M

Mary Simms All-Grade