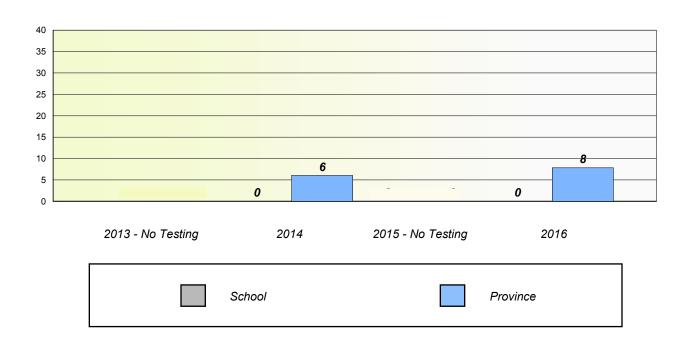

### Unknown/Exemption Rates

School data with 5 or fewer students withheld for reasons of confidentiality.

| 2013 - No Testing | 2014   | 2015 - No Testing | 2016     |
|-------------------|--------|-------------------|----------|
|                   | School |                   | Province |

### Participation Rates

 $School\ data\ with\ 5\ or\ fewer\ students\ withheld\ for\ reasons\ of\ confidentiality.$ 

 2013 - No Testing
 2014
 2015 - No Testing
 2016

 School
 Region
 Province

NLESD - Western Region