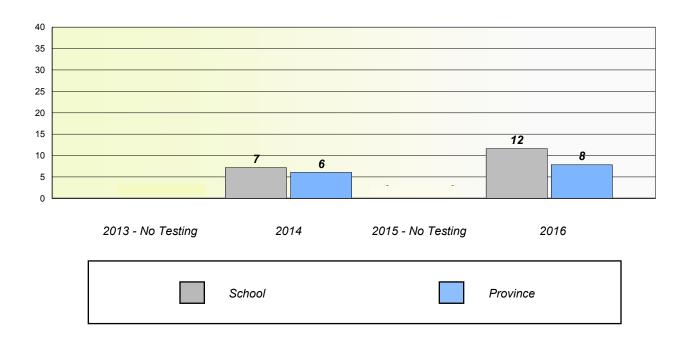

### Unknown/Exemption Rates

School data with 5 or fewer students withheld for reasons of confidentiality.

| 2013 - No Testing | 2014   | 2015 - No Testing | 2016     |
|-------------------|--------|-------------------|----------|
|                   | School |                   | Province |

### Participation Rates

School data with 5 or fewer students withheld for reasons of confidentiality.

NLESD - Western Region

School #: 039 M

Mary Simms All-Grade