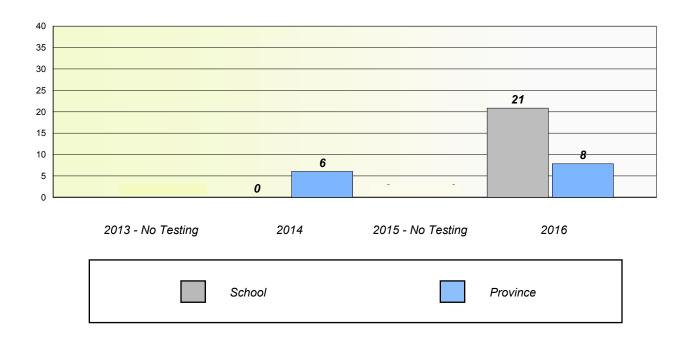

### Unknown/Exemption Rates

School data with 5 or fewer students withheld for reasons of confidentiality.

| 2013 - No Testing | 2014   | 2015 - No Testing | 2016     |
|-------------------|--------|-------------------|----------|
|                   | School |                   | Province |

### Participation Rates

 $School\ data\ with\ 5\ or\ fewer\ students\ withheld\ for\ reasons\ of\ confidentiality.$ 

 2013 - No Testing
 2014
 2015 - No Testing
 2016

 School
 Region
 Province

NLESD - Western Region