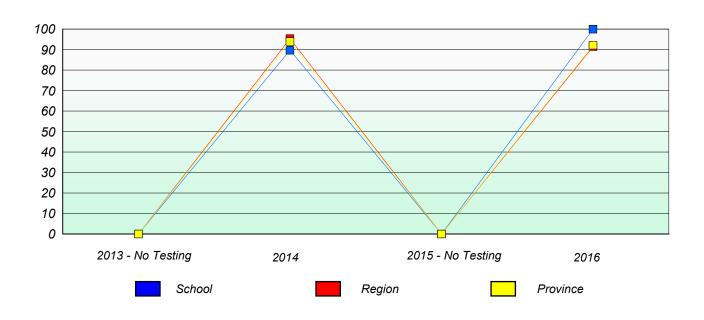

### Participation Rates

 $School\ data\ with\ 5\ or\ fewer\ students\ withheld\ for\ reasons\ of\ confidentiality.$ 

 2013 - No Testing
 2014
 2015 - No Testing
 2016

 School
 Region
 Province

NLESD - Western Region