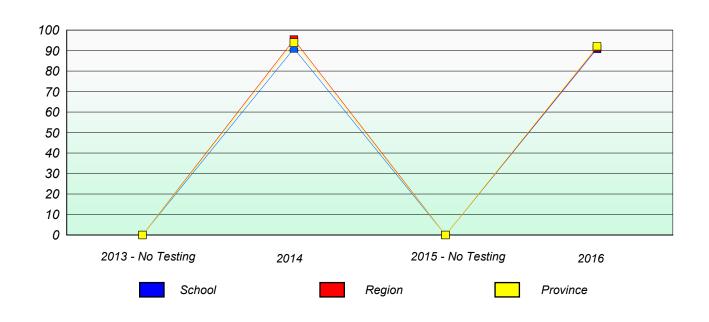

### Unknown/Exemption Rates

School data with 5 or fewer students withheld for reasons of confidentiality.

| 2013 - No Testing | 2014   | 2015 - No Testing | 2016     |
|-------------------|--------|-------------------|----------|
|                   | School |                   | Province |