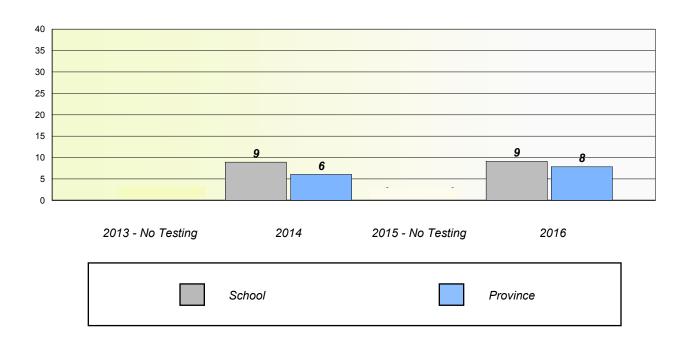

#### Unknown/Exemption Rates

School data with 5 or fewer students withheld for reasons of confidentiality.

| 2013 - No Testing | 2014   | 2015 - No Testing | 2016     |
|-------------------|--------|-------------------|----------|
|                   | School |                   | Province |