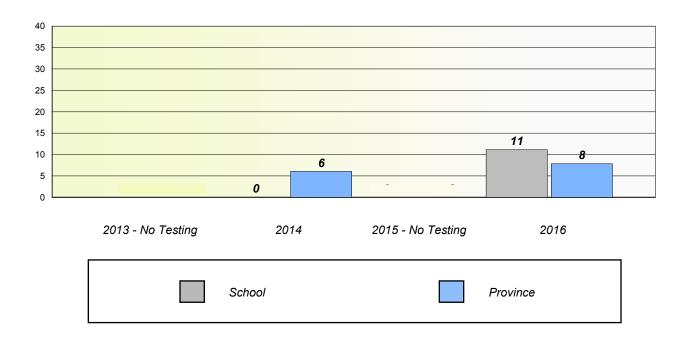

#### Unknown/Exemption Rates

School data with 5 or fewer students withheld for reasons of confidentiality.

| 2013 - No Testing | 2014   | 2015 - No Testing | 2016     |
|-------------------|--------|-------------------|----------|
|                   | School |                   | Province |

### Participation Rates

School data with 5 or fewer students withheld for reasons of confidentiality.

 2013 - No Testing
 2014
 2015 - No Testing
 2016

 School
 Region
 Province

NLESD - Western Region

School #: 096 Our Lady of the Cape School