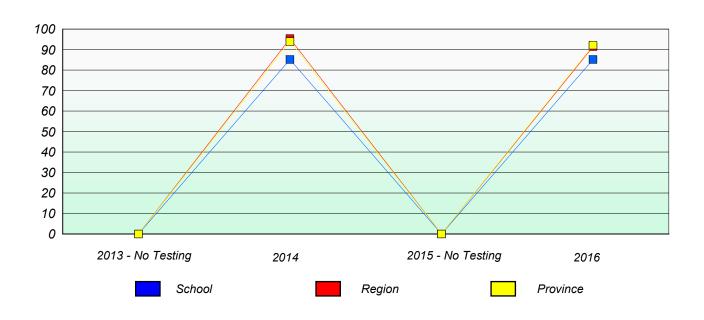

#### Participation Rates

School data with 5 or fewer students withheld for reasons of confidentiality.

NLESD - Western Region

School #: 023 Sacred Heart AG