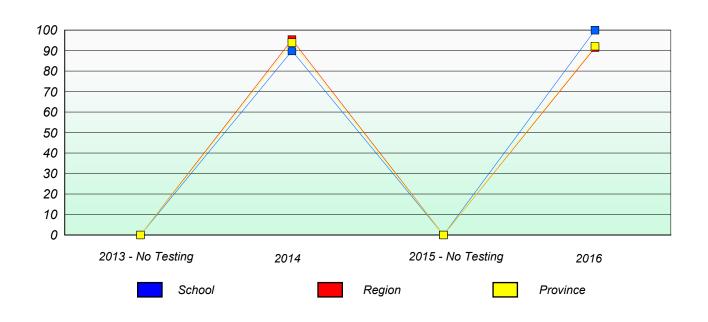

### Participation Rates

 $School\ data\ with\ 5\ or\ fewer\ students\ withheld\ for\ reasons\ of\ confidentiality.$ 

 2013 - No Testing
 2014
 2015 - No Testing
 2016

 School
 Region
 Province

NLESD - Western Region

School #: 054 St. Lewis Academy