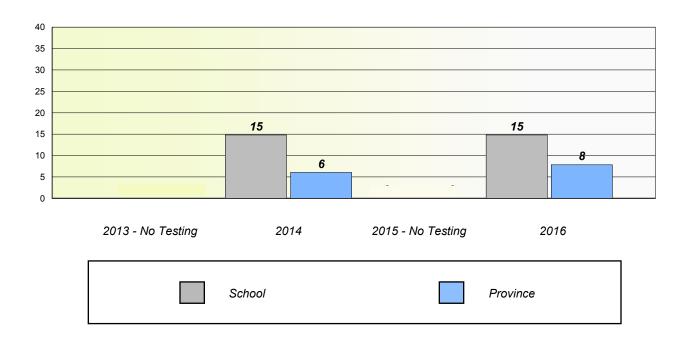

### Unknown/Exemption Rates

School data with 5 or fewer students withheld for reasons of confidentiality.

| 2013 - No Testing | 2014   | 2015 - No Testing | 2016     |
|-------------------|--------|-------------------|----------|
|                   | School |                   | Province |

### Participation Rates

School data with 5 or fewer students withheld for reasons of confidentiality.

NLESD - Western Region

School #: 104 Douglas Academy