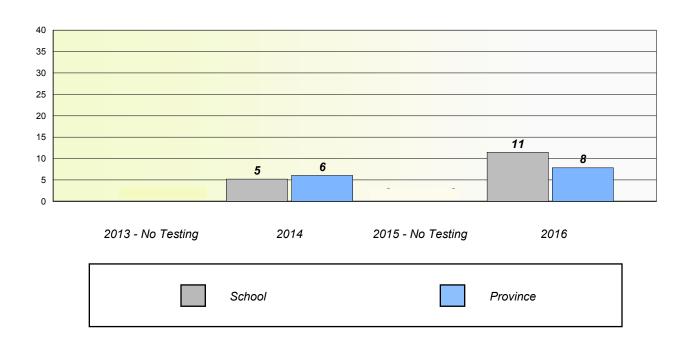

### **Unknown/Exemption Rates**

School data with 5 or fewer students withheld for reasons of confidentiality.

| 2013 - No Testing | 2014   | 2015 - No Testing | 2016     |
|-------------------|--------|-------------------|----------|
|                   | School |                   | Province |

### Participation Rates

 $School\ data\ with\ 5\ or\ fewer\ students\ withheld\ for\ reasons\ of\ confidentiality.$ 

NLESD - Western Region

School #: 026 H.G. Fillier Academy