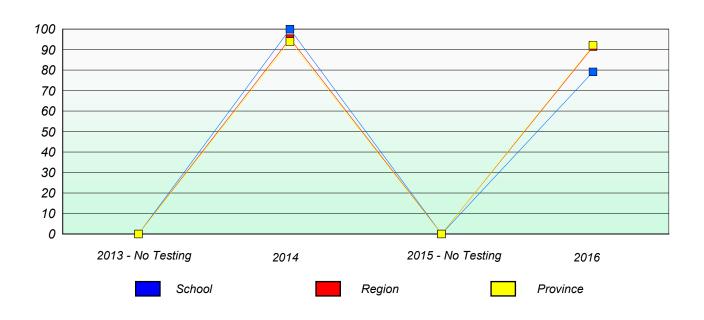

### **Unknown/Exemption Rates**

School data with 5 or fewer students withheld for reasons of confidentiality.

| 2013 - No Testing | 2014   | 2015 - No Testing | 2016     |
|-------------------|--------|-------------------|----------|
|                   | School |                   | Province |

### Participation Rates

 $School\ data\ with\ 5\ or\ fewer\ students\ withheld\ for\ reasons\ of\ confidentiality.$ 

NLESD - Western Region

School #: 026 H.G. Fillier Academy