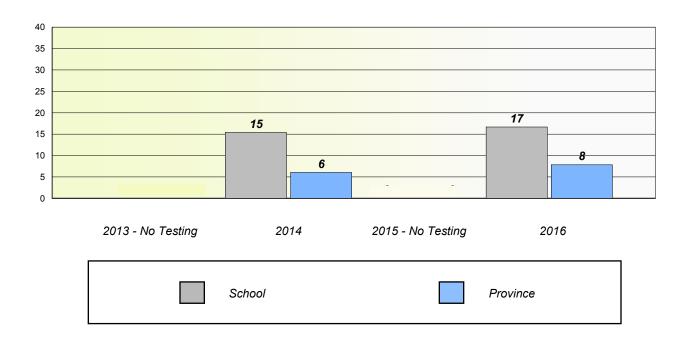

#### Participation Rates

School data with 5 or fewer students withheld for reasons of confidentiality.

 2013 - No Testing
 2014
 2015 - No Testing
 2016

 School
 Region
 Province

NLESD - Western Region

School #: 057 St. Peter's Academy