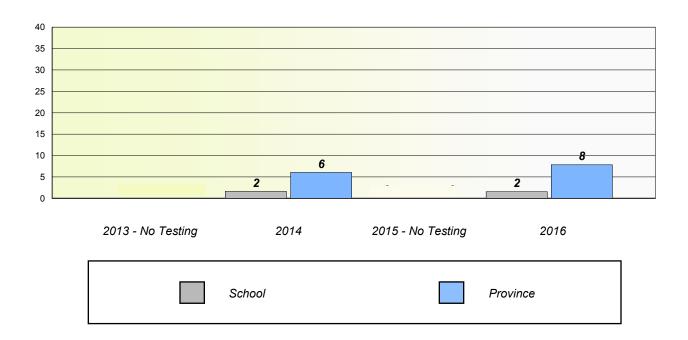

### **Unknown/Exemption Rates**

School data with 5 or fewer students withheld for reasons of confidentiality.

| 2013 - No Testing | 2014   | 2015 - No Testing | 2016     |
|-------------------|--------|-------------------|----------|
|                   | School |                   | Province |

### Participation Rates

 $School\ data\ with\ 5\ or\ fewer\ students\ withheld\ for\ reasons\ of\ confidentiality.$ 

NLESD - Western Region

School #: 026 H.G. Fillier Academy