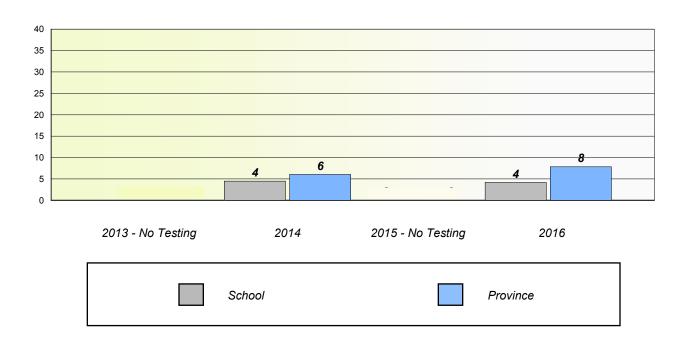

#### Participation Rates

School data with 5 or fewer students withheld for reasons of confidentiality.

 2013 - No Testing
 2014
 2015 - No Testing
 2016

 School
 Region
 Province

NLESD - Western Region

School #: 057 St. Peter's Academy