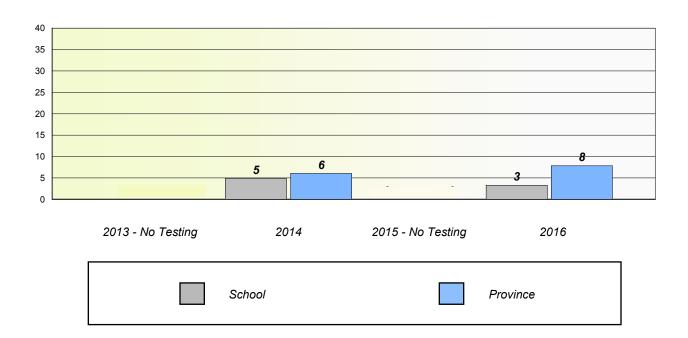

### Participation Rates

 $School\ data\ with\ 5\ or\ fewer\ students\ withheld\ for\ reasons\ of\ confidentiality.$ 

NLESD - Western Region

School #: 026 H.G. Fillier Academy