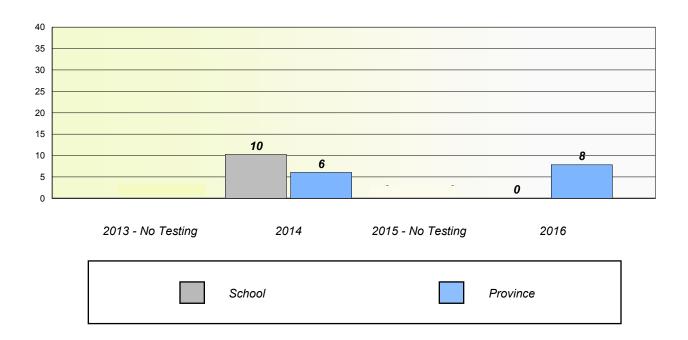

### **Unknown/Exemption Rates**

School data with 5 or fewer students withheld for reasons of confidentiality.

| 2013 - No Testing | 2014   | 2015 - No Testing | 2016     |
|-------------------|--------|-------------------|----------|
|                   | School |                   | Province |

### Participation Rates

 $School\ data\ with\ 5\ or\ fewer\ students\ withheld\ for\ reasons\ of\ confidentiality.$ 

NLESD - Western Region

School #: 026 H.G. Fillier Academy