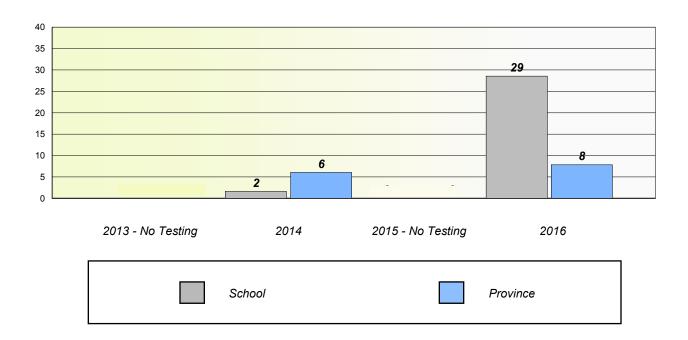

### Unknown/Exemption Rates

School data with 5 or fewer students withheld for reasons of confidentiality.

| 2013 - No Testing | 2014   | 2015 - No Testing | 2016     |
|-------------------|--------|-------------------|----------|
|                   | School |                   | Province |

### Participation Rates

 $School\ data\ with\ 5\ or\ fewer\ students\ withheld\ for\ reasons\ of\ confidentiality.$ 

 2013 - No Testing
 2014
 2015 - No Testing
 2016

 School
 Region
 Province

NLESD - Western Region