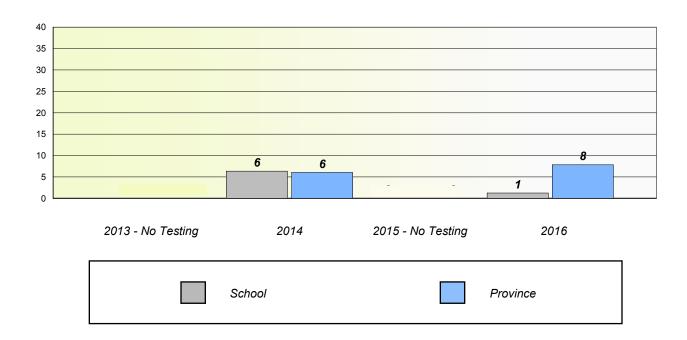

### Unknown/Exemption Rates

School data with 5 or fewer students withheld for reasons of confidentiality.

| 2013 - No Testing | 2014   | 2015 - No Testing | 2016     |
|-------------------|--------|-------------------|----------|
|                   | School |                   | Province |

### Participation Rates

School data with 5 or fewer students withheld for reasons of confidentiality.

NLESD - Western Region

School #: 039 M

Mary Simms All-Grade