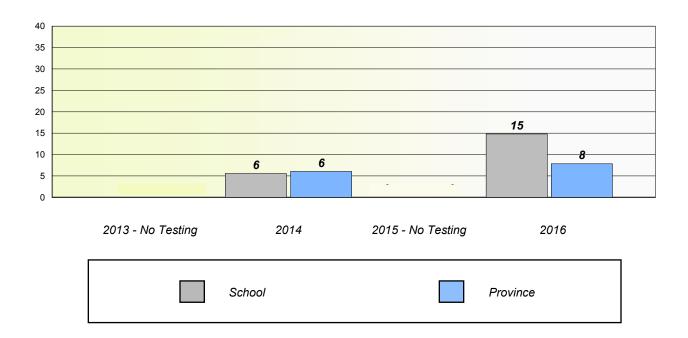

### Unknown/Exemption Rates

School data with 5 or fewer students withheld for reasons of confidentiality.

| 2013 - No Testing | 2014   | 2015 - No Testing | 2016     |
|-------------------|--------|-------------------|----------|
|                   | School |                   | Province |

### Participation Rates

 $School\ data\ with\ 5\ or\ fewer\ students\ withheld\ for\ reasons\ of\ confidentiality.$ 

 2013 - No Testing
 2014
 2015 - No Testing
 2016

 School
 Region
 Province

NLESD - Western Region