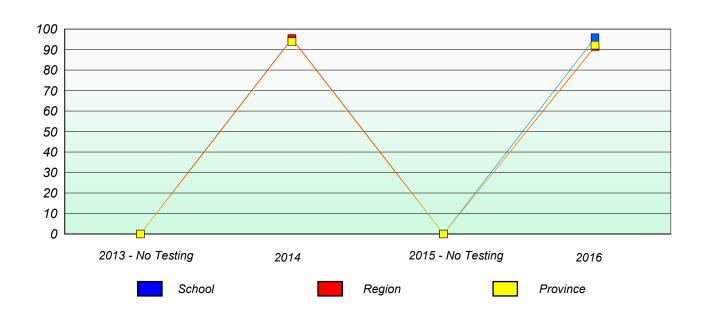

### Participation Rates

 $School\ data\ with\ 5\ or\ fewer\ students\ withheld\ for\ reasons\ of\ confidentiality.$ 

 2013 - No Testing
 2014
 2015 - No Testing
 2016

 School
 Region
 Province

NLESD - Western Region