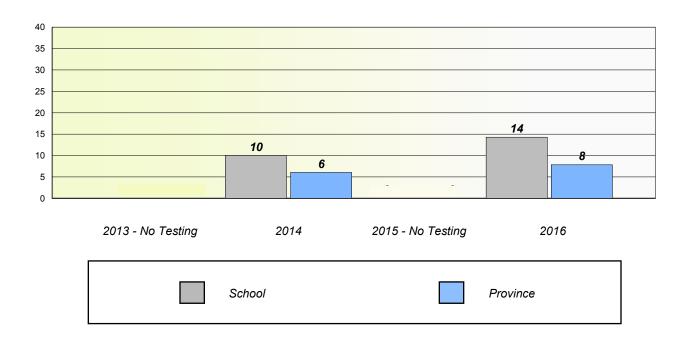

### **Unknown/Exemption Rates**

School data with 5 or fewer students withheld for reasons of confidentiality.

| 2013 - No Testing | 2014   | 2015 - No Testing | 2016     |
|-------------------|--------|-------------------|----------|
|                   | School |                   | Province |