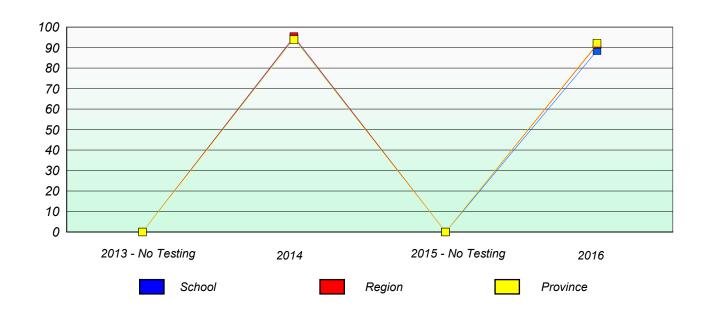

### Participation Rates

 $School\ data\ with\ 5\ or\ fewer\ students\ withheld\ for\ reasons\ of\ confidentiality.$ 

 2013 - No Testing
 2014
 2015 - No Testing
 2016

 School
 Region
 Province

NLESD - Western Region