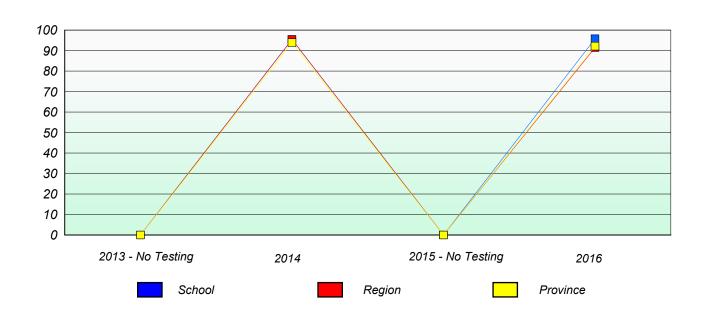

#### Unknown/Exemption Rates

School data with 5 or fewer students withheld for reasons of confidentiality.

| 2013 - No Testing | 2014   | 2015 - No Testing | 2016     |
|-------------------|--------|-------------------|----------|
|                   | School |                   | Province |