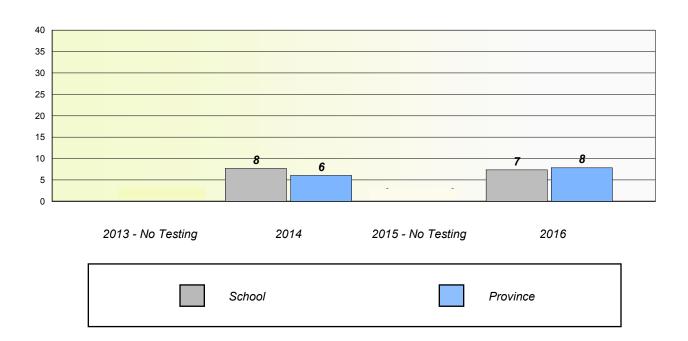

### Unknown/Exemption Rates

School data with 5 or fewer students withheld for reasons of confidentiality.

| 2013 - No Testing | 2014   | 2015 - No Testing | 2016     |
|-------------------|--------|-------------------|----------|
|                   | School |                   | Province |

### Participation Rates

School data with 5 or fewer students withheld for reasons of confidentiality.

NLESD - Western Region

School #: 039 M

Mary Simms All-Grade