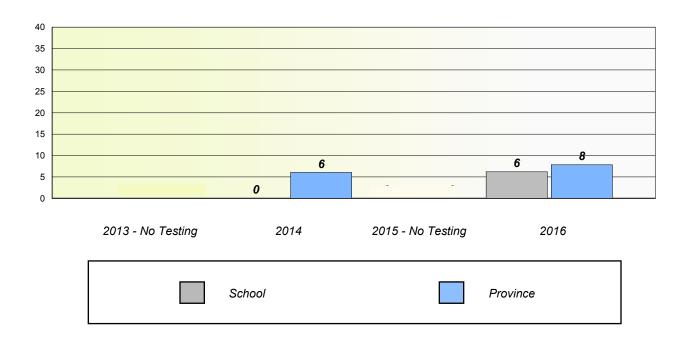

### Unknown/Exemption Rates

School data with 5 or fewer students withheld for reasons of confidentiality.

| 2013 - No Testing | 2014   | 2015 - No Testing | 2016     |
|-------------------|--------|-------------------|----------|
|                   | School |                   | Province |

### Participation Rates

School data with 5 or fewer students withheld for reasons of confidentiality.

NLESD - Western Region

School #: 104 Douglas Academy