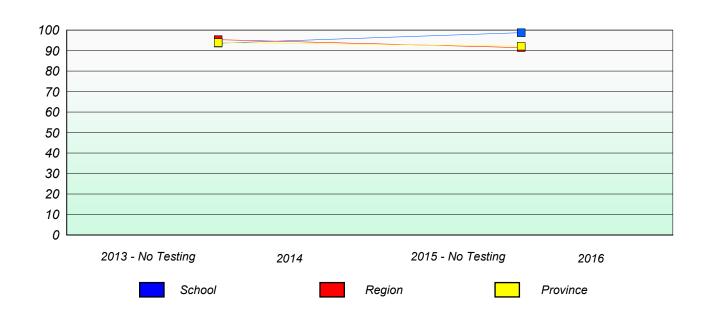

### Participation Rates

 $School\ data\ with\ 5\ or\ fewer\ students\ withheld\ for\ reasons\ of\ confidentiality.$ 

 2013 - No Testing
 2014
 2015 - No Testing
 2016

 School
 Region
 Province

NLESD - Western Region