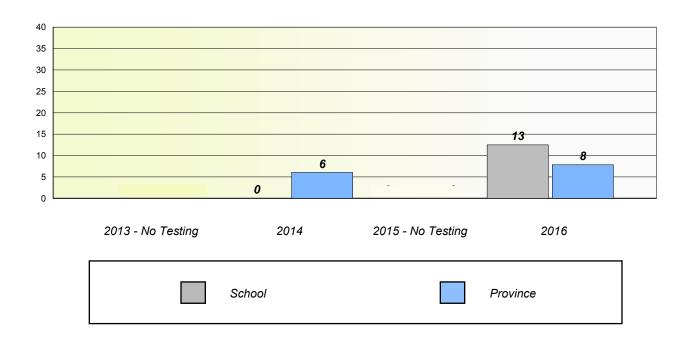

### **Unknown/Exemption Rates**

School data with 5 or fewer students withheld for reasons of confidentiality.

| 2013 - No Testing | 2014   | 2015 - No Testing | 2016     |
|-------------------|--------|-------------------|----------|
|                   | School |                   | Province |

### Participation Rates

 $School\ data\ with\ 5\ or\ fewer\ students\ withheld\ for\ reasons\ of\ confidentiality.$ 

NLESD - Western Region

School #: 026 H.G. Fillier Academy