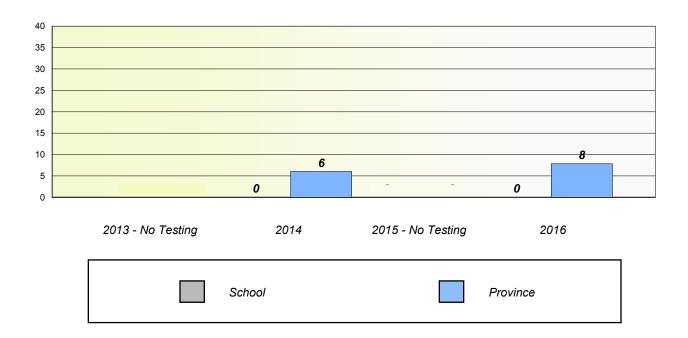

### Unknown/Exemption Rates

School data with 5 or fewer students withheld for reasons of confidentiality.

| 2013 - No Testing | 2014   | 2015 - No Testing | 2016     |
|-------------------|--------|-------------------|----------|
|                   | School |                   | Province |

#### Participation Rates

School data with 5 or fewer students withheld for reasons of confidentiality.

NLESD - Western Region

School #: 040 St. Mary's AG