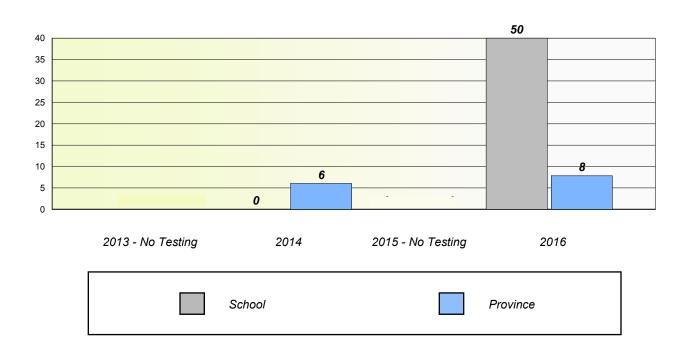

#### Participation Rates

School data with 5 or fewer students withheld for reasons of confidentiality.

NLESD - Western Region

School #: 040 St. Mary's AG