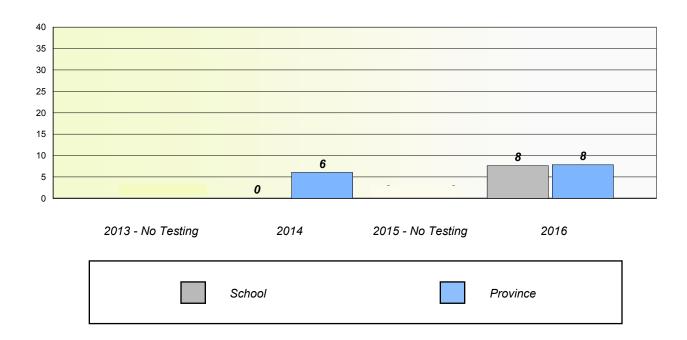

### Unknown/Exemption Rates

School data with 5 or fewer students withheld for reasons of confidentiality.

| 2013 - No Testing | 2014   | 2015 - No Testing | 2016     |
|-------------------|--------|-------------------|----------|
|                   | School |                   | Province |

### Participation Rates

 $School\ data\ with\ 5\ or\ fewer\ students\ withheld\ for\ reasons\ of\ confidentiality.$ 

 2013 - No Testing
 2014
 2015 - No Testing
 2016

 School
 Region
 Province

NLESD - Western Region