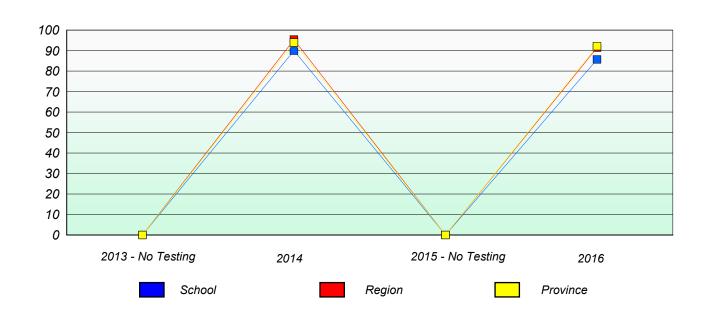

### Unknown/Exemption Rates

School data with 5 or fewer students withheld for reasons of confidentiality.

| 2013 - No Testing | 2014   | 2015 - No Testing | 2016     |
|-------------------|--------|-------------------|----------|
|                   | School |                   | Province |

### Participation Rates

School data with 5 or fewer students withheld for reasons of confidentiality.

NLESD - Western Region

School #: 039 M

Mary Simms All-Grade