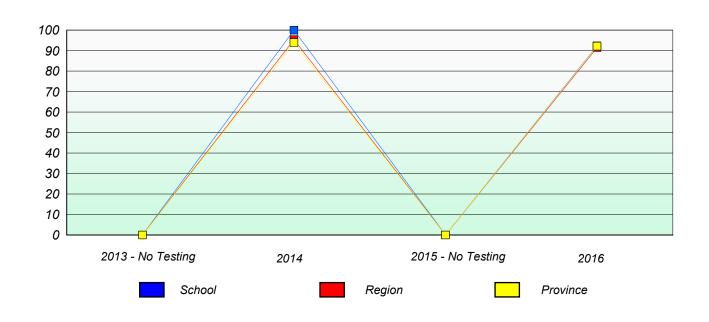

### Participation Rates

 $School\ data\ with\ 5\ or\ fewer\ students\ withheld\ for\ reasons\ of\ confidentiality.$ 

 2013 - No Testing
 2014
 2015 - No Testing
 2016

 School
 Region
 Province

NLESD - Western Region