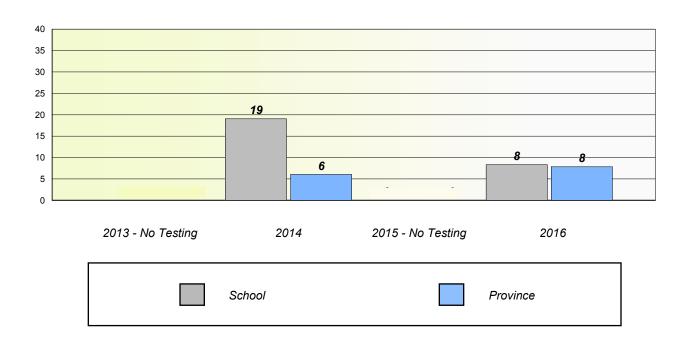

#### Unknown/Exemption Rates

School data with 5 or fewer students withheld for reasons of confidentiality.