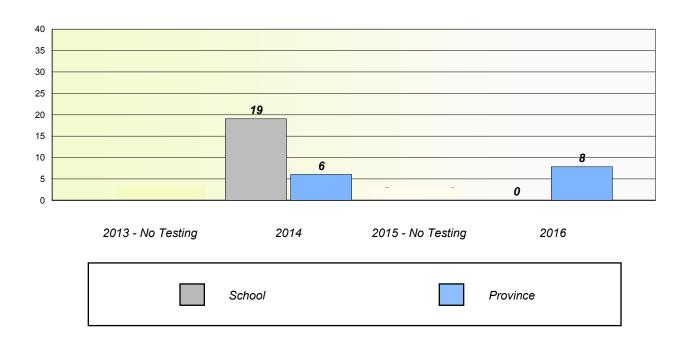

#### Unknown/Exemption Rates

School data with 5 or fewer students withheld for reasons of confidentiality.