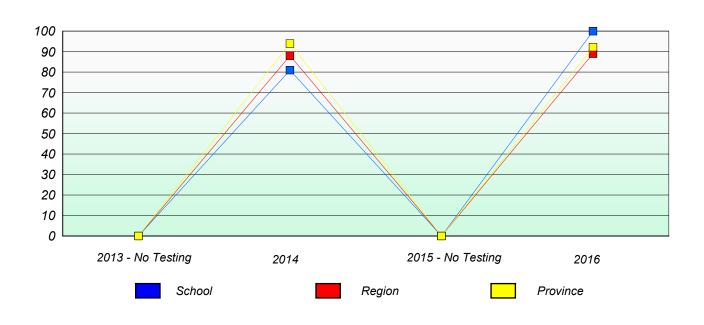

#### Participation Rates

School data with 5 or fewer students withheld for reasons of confidentiality.

2013 - No Testing 2014 2015 - No Testing 2016

School Region Province

NLESD - Labrador Region

School #: 014