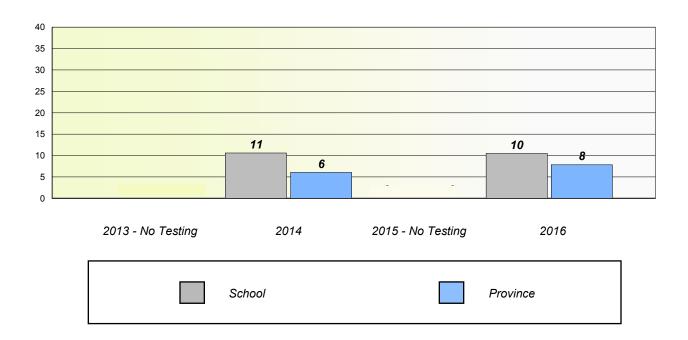

#### Unknown/Exemption Rates

School data with 5 or fewer students withheld for reasons of confidentiality.