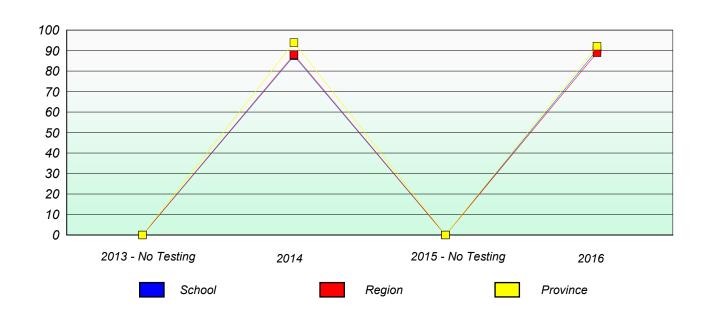

#### Participation Rates

School data with 5 or fewer students withheld for reasons of confidentiality.

2013 - No Testing 2014 2015 - No Testing 2016

School Region Province

NLESD - Labrador Region

School #: 014