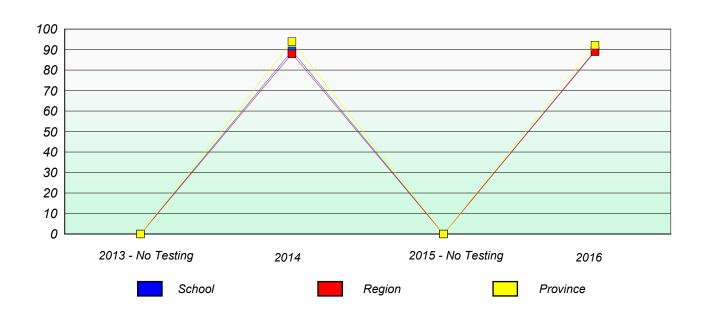

#### Participation Rates

School data with 5 or fewer students withheld for reasons of confidentiality.

2013 - No Testing 2014 2015 - No Testing 2016

School Region Province

NLESD - Labrador Region

School #: 017 Northern Lights Academy