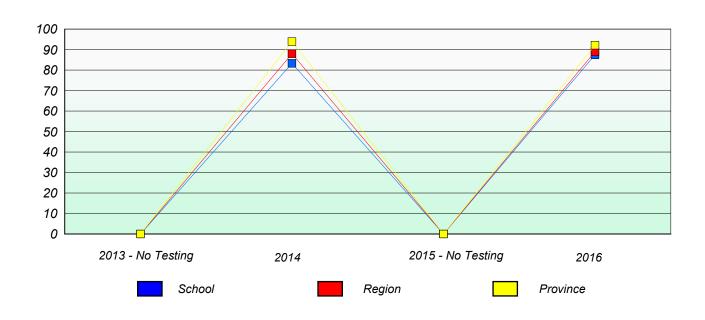

#### Participation Rates

School data with 5 or fewer students withheld for reasons of confidentiality.

2013 - No Testing 2014 2015 - No Testing 2016

School Region Province