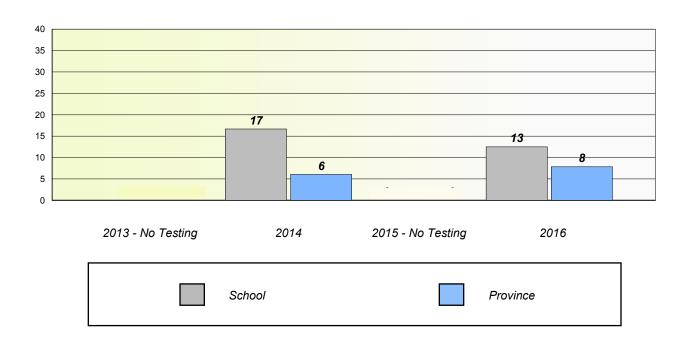

#### **Unknown/Exemption Rates**

School data with 5 or fewer students withheld for reasons of confidentiality.