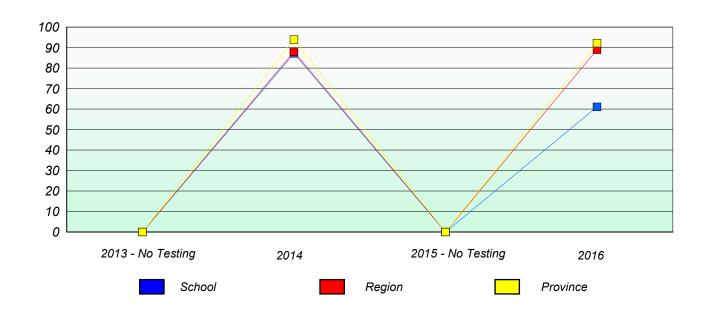

#### Participation Rates

School data with 5 or fewer students withheld for reasons of confidentiality.

2013 - No Testing 2014 2015 - No Testing 2016

School Region Province

NLESD - Labrador Region

School #: 017 Northern Lights Academy