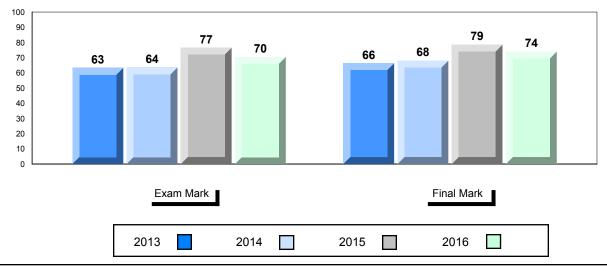

#### Average Mark, 2013-2016

School data with 5 or fewer students withheld for reasons of confidentiality.

| Exam Ma | rk   |      | Final Mark |  |
|---------|------|------|------------|--|
| 2013    | 2014 | 2015 | 2016       |  |