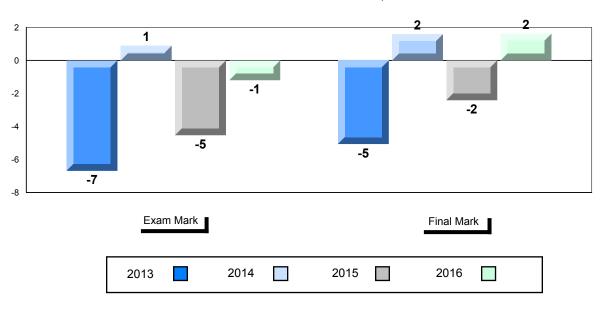

## NLESD - Labrador Region

#010 - Menihek High School, Labrador City

| lumber of Students   | 70                                       | Public<br>Exam<br>Mark       | School<br>vs<br>Region | School<br>vs<br>Province | Final<br>Mark        | School<br>vs<br>Region | School<br>vs<br>Province |
|----------------------|------------------------------------------|------------------------------|------------------------|--------------------------|----------------------|------------------------|--------------------------|
| Inglish 3201         | School<br>Region<br>Province             | 63.4<br>60.5<br>68.7         | •                      | •                        | 65.4<br>63.7<br>70.9 | •                      | •                        |
| <u>Subtest</u>       |                                          |                              |                        |                          |                      |                        |                          |
| Listening            | School<br>Region<br>Province             | 77.3<br>76.6<br>79.3         | <b>A</b>               | •                        |                      |                        |                          |
| Viewing<br>Media     | School<br>Region<br>Province             | 52.6<br>53.3<br>66.0         | •                      | •                        |                      |                        |                          |
| Viewing<br>Artistic  | School<br>Region<br>Province             | 71.1<br>65.7<br>75.9         | <b>A</b>               | •                        |                      |                        |                          |
| Poetry               | School<br>Region<br>Province             | 71.7<br>71.9<br>75.3         | •                      | •                        |                      |                        |                          |
| Prose                | School<br>Region<br>Province             | 62.8<br>61.9<br>67.6         | •                      | •                        |                      |                        |                          |
| Writing              | School<br>Region                         | 56.3<br>50.2                 |                        | •                        |                      |                        |                          |
| Personal<br>Response | Province<br>School<br>Region<br>Province | 58.3<br>62.1<br>59.2<br>67.7 | •                      | •                        |                      |                        |                          |

# Average Mark, 2013-2016

\* Visual Media Literacy changed to Viewing Media and Visual Artistic Literacy changed to Viewing Artistic in June 2016.

The school result may appear numerically the same as the district/province due to rounding. The arrow indicates a negligible difference.

\* Listening and Writing: Analytical Essay are new categories introduced in June 2016.

# Grades: 8-12

#010 - Menihek High School, Labrador City

# Difference from Provincial Mean, 2013-2016