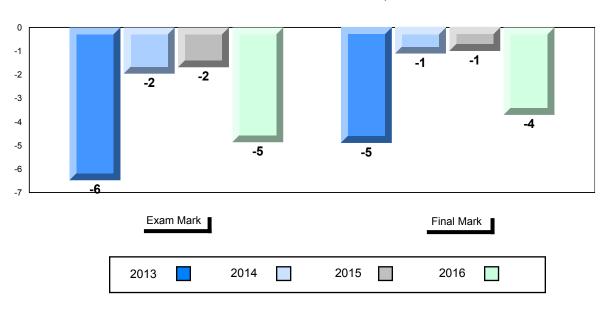

#### Difference from Provincial Mean, 2013-2016

School data with 5 or fewer students withheld for reasons of confidentiality.

| Exam Mark |      |      | Final Mark |
|-----------|------|------|------------|
| 2013      | 2014 | 2015 | 2016       |

\* Visual Media Literacy changed to Viewing Media and Visual Artistic Literacy changed to Viewing Artistic in June 2016.

The school result may appear numerically the same as the district/province due to rounding. The arrow indicates a negligible difference.