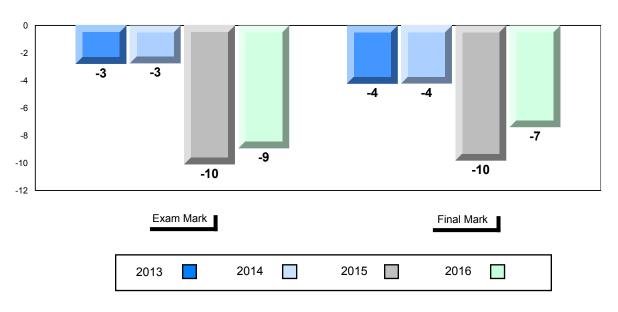

#### Difference from Provincial Mean, 2013-2016

School data with 5 or fewer students withheld for reasons of confidentiality.

| Exam Mark |      |      | Final Mark |
|-----------|------|------|------------|
| 2013      | 2014 | 2015 | 2016       |

# 4 Year Public Exam (Subtest) Mark Trend 2013-2016

School data with 5 or fewer students withheld for reasons of confidentiality.

\* Visual Media Literacy changed to Viewing Media and Visual Artistic Literacy changed to Viewing Artistic in June 2016.