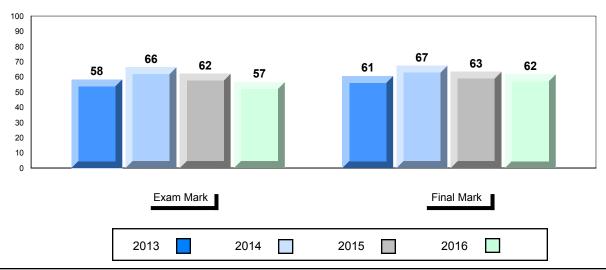

#### Average Mark, 2013-2016

School data with 5 or fewer students withheld for reasons of confidentiality.

| Exam Ma | rk   |      | Final Mark |  |
|---------|------|------|------------|--|
| 2013    | 2014 | 2015 | 2016       |  |

\* Visual Media Literacy changed to Viewing Media and Visual Artistic Literacy changed to Viewing Artistic in June 2016.

The school result may appear numerically the same as the district/province due to rounding. The arrow indicates a negligible difference.