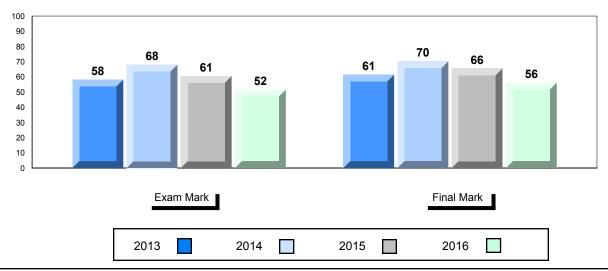

## NLESD - Labrador Region

#010 - Menihek High School, Labrador City

| lumber of Students   | 70                                       | Public<br>Exam<br>Mark       | School<br>vs<br>Region | School<br>vs<br>Province | Final<br>Mark        | School<br>vs<br>Region | School<br>vs<br>Province |
|----------------------|------------------------------------------|------------------------------|------------------------|--------------------------|----------------------|------------------------|--------------------------|
| Inglish 3201         | School<br>Region<br>Province             | 63.4<br>60.5<br>68.7         | •                      | •                        | 65.4<br>63.7<br>70.9 | •                      | •                        |
| <u>Subtest</u>       |                                          |                              |                        |                          |                      |                        |                          |
| Listening            | School<br>Region<br>Province             | 77.3<br>76.6<br>79.3         | <b>A</b>               | •                        |                      |                        |                          |
| Viewing<br>Media     | School<br>Region<br>Province             | 52.6<br>53.3<br>66.0         | •                      | •                        |                      |                        |                          |
| Viewing<br>Artistic  | School<br>Region<br>Province             | 71.1<br>65.7<br>75.9         | <b>A</b>               | •                        |                      |                        |                          |
| Poetry               | School<br>Region<br>Province             | 71.7<br>71.9<br>75.3         | •                      | •                        |                      |                        |                          |
| Prose                | School<br>Region<br>Province             | 62.8<br>61.9<br>67.6         | •                      | •                        |                      |                        |                          |
| Writing              | School<br>Region                         | 56.3<br>50.2                 |                        | •                        |                      |                        |                          |
| Personal<br>Response | Province<br>School<br>Region<br>Province | 58.3<br>62.1<br>59.2<br>67.7 | •                      | •                        |                      |                        |                          |

# Average Mark, 2013-2016

\* Visual Media Literacy changed to Viewing Media and Visual Artistic Literacy changed to Viewing Artistic in June 2016.

The school result may appear numerically the same as the district/province due to rounding. The arrow indicates a negligible difference.