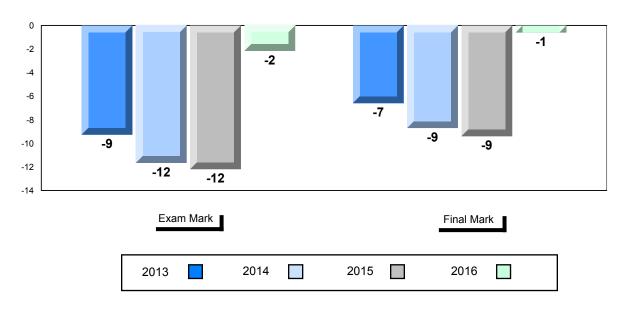

|
| Writing              | School<br>Region<br>Province | 54.0<br>57.1<br>58.3   | •                      | •                        |           |                   |                        |                          |
| Personal<br>Response | School<br>Region<br>Province | 71.7<br>66.0<br>67.7   | •                      | •                        |           |                   |                        |                          |

#### Average Mark, 2013-2016



\* Visual Media Literacy changed to Viewing Media and Visual Artistic Literacy changed to Viewing Artistic in June 2016.

The school result may appear numerically the same as the district/province due to rounding. The arrow indicates a negligible difference.



#488 - French Shore Academy, Port Saunders



# Difference from Provincial Mean, 2013-2016

## 4 Year Public Exam (Subtest) Mark Trend 2013-2016



\* Visual Media Literacy changed to Viewing Media and Visual Artistic Literacy changed to Viewing Artistic in June 2016.

The school result may appear numerically the same as the district/province due to rounding. The arrow indicates a negligible difference.



#### Public Exam Course Results English 3201 2015-16

Grades: K-12

NLESD - Western Region

#953 - White Hills Academy, St. Anthony

| Imber of Students | 21       | Public<br>Exam<br>Mark | School<br>vs<br>Region | School<br>vs<br>Province | Final<br>Mark | School<br>vs<br>Region | School<br>vs<br>Province |
|-------------------|----------|------------------------|------------------------|--------------------------|--------------