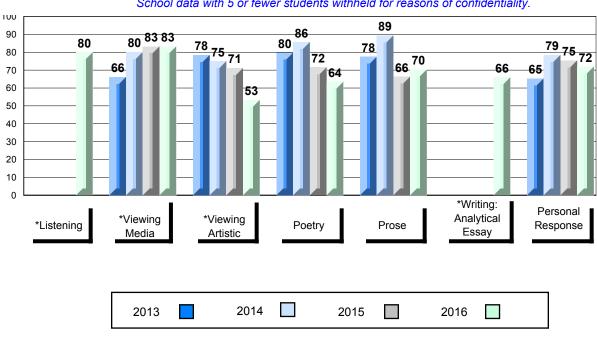

# 4 Year Public Exam (Subtest) Mark Trend 2013-2016

School data with 5 or fewer students withheld for reasons of confidentiality.

\* Visual Media Literacy changed to Viewing Media and Visual Artistic Literacy changed to Viewing Artistic in June 2016.

The school result may appear numerically the same as the district/province due to rounding. The arrow indicates a negligible difference.

#002 - Henry Gordon Academy, Cartwright

Grades: K-12

| Number of Students   | 4                            | Public<br>Exam<br>Mark | School<br>vs<br>Region                        | School<br>vs<br>Province | Final<br>Mark | School<br>vs<br>Region                               | School<br>vs<br>Province |
|----------------------|------------------------------|------------------------|-----------------------------------------------|--------------------------|---------------|------------------------------------------------------|--------------------------|
| English 3201         | School<br>Region<br>Province | students               | data with 5<br>withheld for<br>confidentialit | reasons of               | students      | l data with 5 o<br>withheld for i<br>confidentiality | easons of                |
| <u>Subtest</u>       |                              |                        |                                               |                          |               |                                                      |                          |
| Listening            | School<br>Region<br>Province |                        |                                               |                          |               |                                                      |                          |
| Viewing<br>Media     | School<br>Region<br>Province |                        |                                               |                          |               |                                                      |                          |
| Viewing<br>Artistic  | School<br>Region<br>Province |                        |                                               |                          |               |                                                      |                          |
| Poetry               | School<br>Region<br>Province |                        |                                               |                          |               |                                                      |                          |
| Prose                | School<br>Region<br>Province |                        |                                               |                          |               |                                                      |                          |
| Writing              | School<br>Region<br>Province |                        |                                               |                          |               |                                                      |                          |
| Personal<br>Response | School<br>Region<br>Province |                        |                                               |                          |               |                                                      |                          |

\* Visual Media Literacy changed to Viewing Media and Visual Artistic Literacy changed to Viewing Artistic in June 2016.

The school result may appear numerically the same as the district/province due to rounding. The arrow indicates a negligible difference.