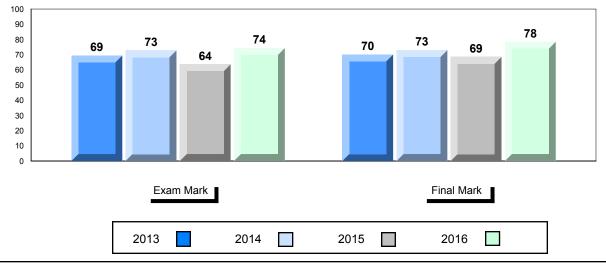

## NLESD - Labrador Region

#010 - Menihek High School, Labrador City

| lumber of Students   | 70                                       | Public<br>Exam<br>Mark       | School<br>vs<br>Region | School<br>vs<br>Province | Final<br>Mark        | School<br>vs<br>Region | School<br>vs<br>Province |
|----------------------|------------------------------------------|------------------------------|------------------------|--------------------------|----------------------|------------------------|--------------------------|
| Inglish 3201         | School<br>Region<br>Province             | 63.4<br>60.5<br>68.7         | •                      | •                        | 65.4<br>63.7<br>70.9 | •                      | •                        |
| <u>Subtest</u>       |                                          |                              |                        |                          |                      |                        |                          |
| Listening            | School<br>Region<br>Province             | 77.3<br>76.6<br>79.3         | <b>A</b>               | •                        |                      |                        |                          |
| Viewing<br>Media     | School<br>Region<br>Province             | 52.6<br>53.3<br>66.0         | •                      | •                        |                      |                        |                          |
| Viewing<br>Artistic  | School<br>Region<br>Province             | 71.1<br>65.7<br>75.9         | <b>A</b>               | •                        |                      |                        |                          |
| Poetry               | School<br>Region<br>Province             | 71.7<br>71.9<br>75.3         | •                      | •                        |                      |                        |                          |
| Prose                | School<br>Region<br>Province             | 62.8<br>61.9<br>67.6         | •                      | •                        |                      |                        |                          |
| Writing              | School<br>Region                         | 56.3<br>50.2                 |                        | •                        |                      |                        |                          |
| Personal<br>Response | Province<br>School<br>Region<br>Province | 58.3<br>62.1<br>59.2<br>67.7 | •                      | •                        |                      |                        |                          |

# Average Mark, 2013-2016

\* Visual Media Literacy changed to Viewing Media and Visual Artistic Literacy changed to Viewing Artistic in June 2016.

The school result may appear numerically the same as the district/province due to rounding. The arrow indicates a negligible difference.

\* Listening and Writing: Analytical Essay are new categories introduced in June 2016.