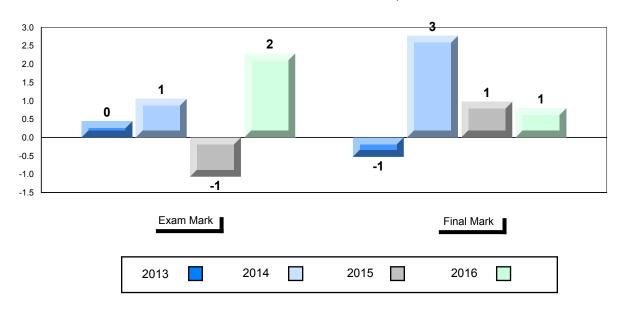

#### Difference from Provincial Mean, 2013-2016

School data with 5 or fewer students withheld for reasons of confidentiality.

| Exam Mark |      |      | Final Mark |
|-----------|------|------|------------|
| 2013      | 2014 | 2015 | 2016       |

# 4 Year Public Exam (Subtest) Mark Trend 2013-2016

School data with 5 or fewer students withheld for reasons of confidentiality.

\* Visual Media Literacy changed to Viewing Media and Visual Artistic Literacy changed to Viewing Artistic in June 2016.

The school result may appear numerically the same as the district/province due to rounding. The arrow indicates a negligible difference.