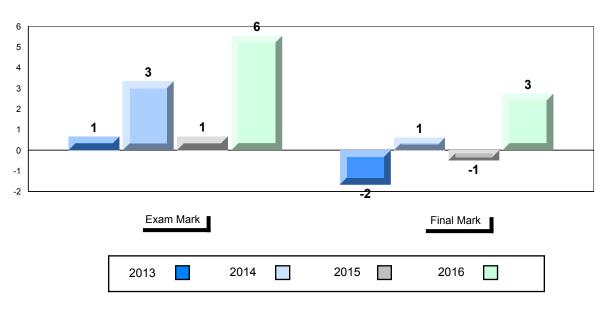

\* Listening and Writing: Analytical Essay are new categories introduced in June 2016.

Grades: 8-12

#477 - Mealy Mountain Collegiate, Happy Valley-Goose Bay

# Difference from Provincial Mean, 2013-2016