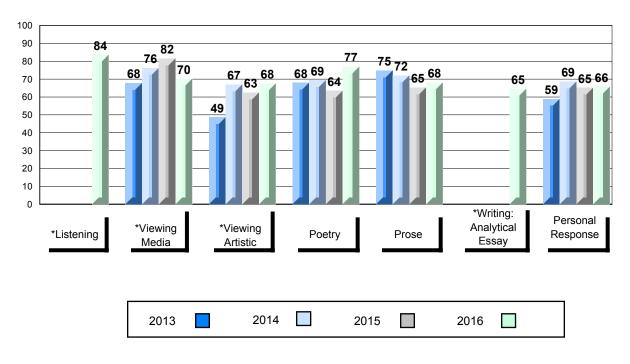

# Average Mark, 2013-2016

School data with 5 or fewer students withheld for reasons of confidentiality.

\* Visual Media Literacy changed to Viewing Media and Visual Artistic Literacy changed to Viewing Artistic in June 2016.

The school result may appear numerically the same as the district/province due to rounding. The arrow indicates a negligible difference.

#002 - Henry Gordon Academy, Cartwright

Grades: K-12