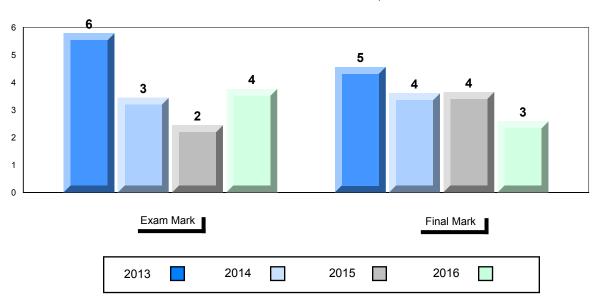

|
| Response         | Region   | 68.8                   |                        |                          |               |                        |                        |
| Response         | Province | 67.7                   |                        |                          |               |                        |                        |

## Average Mark, 2013-2016



\* Visual Media Literacy changed to Viewing Media and Visual Artistic Literacy changed to Viewing Artistic in June 2016.

The school result may appear numerically the same as the district/province due to rounding. The arrow indicates a negligible difference.

\* Listening and Writing: Analytical Essay are new categories introduced in June 2016.

#### Grades: 10-12



#235 - Clarenville High School, Clarenville



# Difference from Provincial Mean, 2013-2016

# 4 Year Public Exam (Subtest) Mark Trend 2013-2016



\* Visual Media Literacy changed to Viewing Media and Visual Artistic Literacy changed to Viewing Artistic in June 2016.

The school result may appear numerically the same as the district/province due to rounding. The arrow indicates a negligible difference.



## NLESD - Eastern Region

#240 - Bishop White School, Port Rexton

| nber of Students | 6                  | Public<br>Exam<br>Mark | School<br>vs<br>Region | School<br>vs<br>Province | Final<br>Mark | School<br>vs<br>Region | Scho<br>vs<br>Provir |
|------------------|--------------------|------------------------|------------------------|--------------------------|---------------|------------------------|----------------------|
|