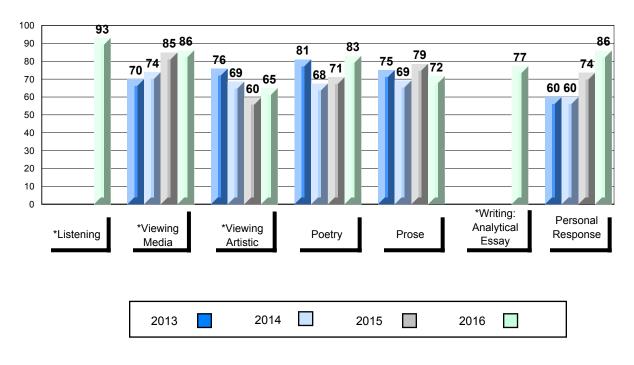

# 4 Year Public Exam (Subtest) Mark Trend 2013-2016

\* Visual Media Literacy changed to Viewing Media and Visual Artistic Literacy changed to Viewing Artistic in June 2016.

The school result may appear numerically the same as the district/province due to rounding. The arrow indicates a negligible difference.

\* Listening and Writing: Analytical Essay are new categories introduced in June 2016.