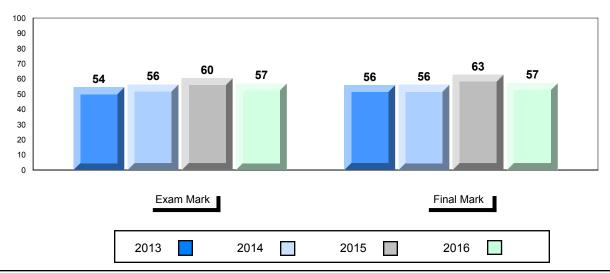

#### Average Mark, 2013-2016

School data with 5 or fewer students withheld for reasons of confidentiality.

| Exam Ma | rk   |      | Final Mark |  |
|---------|------|------|------------|--|
| 2013    | 2014 | 2015 | 2016       |  |

\* Visual Media Literacy changed to Viewing Media and Visual Artistic Literacy changed to Viewing Artistic in June 2016.

The school result may appear numerically the same as the district/province due to rounding. The arrow indicates a negligible difference.