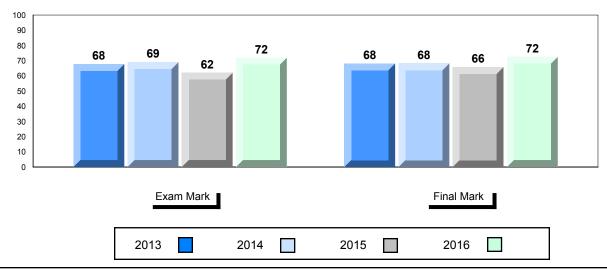

## NLESD - Labrador Region

#010 - Menihek High School, Labrador City

| lumber of Students   | 70                                       | Public<br>Exam<br>Mark       | School<br>vs<br>Region | School<br>vs<br>Province | Final<br>Mark        | School<br>vs<br>Region | School<br>vs<br>Province |
|----------------------|------------------------------------------|------------------------------|------------------------|--------------------------|----------------------|------------------------|--------------------------|
| Inglish 3201         | School<br>Region<br>Province             | 63.4<br>60.5<br>68.7         | •                      | •                        | 65.4<br>63.7<br>70.9 | •                      | •                        |
| <u>Subtest</u>       |                                          |                              |                        |                          |                      |                        |                          |
| Listening            | School<br>Region<br>Province             | 77.3<br>76.6<br>79.3         | <b>A</b>               | •                        |                      |                        |                          |
| Viewing<br>Media     | School<br>Region<br>Province             | 52.6<br>53.3<br>66.0         | •                      | •                        |                      |                        |                          |
| Viewing<br>Artistic  | School<br>Region<br>Province             | 71.1<br>65.7<br>75.9         | <b>A</b>               | •                        |                      |                        |                          |
| Poetry               | School<br>Region<br>Province             | 71.7<br>71.9<br>75.3         | •                      | •                        |                      |                        |                          |
| Prose                | School<br>Region<br>Province             | 62.8<br>61.9<br>67.6         | •                      | •                        |                      |                        |                          |
| Writing              | School<br>Region                         | 56.3<br>50.2                 |                        | •                        |                      |                        |                          |
| Personal<br>Response | Province<br>School<br>Region<br>Province | 58.3<br>62.1<br>59.2<br>67.7 | •                      | •                        |                      |                        |                          |

# Average Mark, 2013-2016

\* Visual Media Literacy changed to Viewing Media and Visual Artistic Literacy changed to Viewing Artistic in June 2016.

The school result may appear numerically the same as the district/province due to rounding. The arrow indicates a negligible difference.

\* Listening and Writing: Analytical Essay are new categories introduced in June 2016.