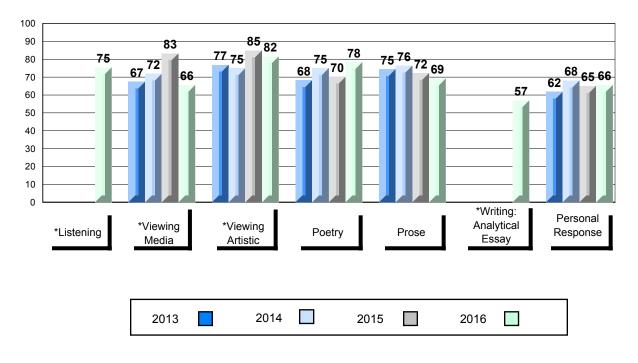

# 4 Year Public Exam (Subtest) Mark Trend 2013-2016

\* Visual Media Literacy changed to Viewing Media and Visual Artistic Literacy changed to Viewing Artistic in June 2016.

The school result may appear numerically the same as the district/province due to rounding. The arrow indicates a negligible difference.

\* Listening and Writing: Analytical Essay are new categories introduced in June 2016.