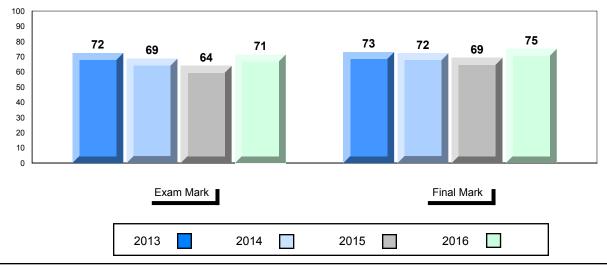

## NLESD - Labrador Region

#010 - Menihek High School, Labrador City

| lumber of Students   | 70                                       | Public<br>Exam<br>Mark       | School<br>vs<br>Region | School<br>vs<br>Province | Final<br>Mark        | School<br>vs<br>Region | School<br>vs<br>Province |
|----------------------|------------------------------------------|------------------------------|------------------------|--------------------------|----------------------|------------------------|--------------------------|
| Inglish 3201         | School<br>Region<br>Province             | 63.4<br>60.5<br>68.7         | •                      | •                        | 65.4<br>63.7<br>70.9 | •                      | •                        |
| <u>Subtest</u>       |                                          |                              |                        |                          |                      |                        |                          |
| Listening            | School<br>Region<br>Province             | 77.3<br>76.6<br>79.3         | <b>A</b>               | •                        |                      |                        |                          |
| Viewing<br>Media     | School<br>Region<br>Province             | 52.6<br>53.3<br>66.0         | •                      | •                        |                      |                        |                          |
| Viewing<br>Artistic  | School<br>Region<br>Province             | 71.1<br>65.7<br>75.9         | <b>A</b>               | •                        |                      |                        |                          |
| Poetry               | School<br>Region<br>Province             | 71.7<br>71.9<br>75.3         | •                      | •                        |                      |                        |                          |
| Prose                | School<br>Region<br>Province             | 62.8<br>61.9<br>67.6         | •                      | •                        |                      |                        |                          |
| Writing              | School<br>Region                         | 56.3<br>50.2                 |                        | •                        |                      |                        |                          |
| Personal<br>Response | Province<br>School<br>Region<br>Province | 58.3<br>62.1<br>59.2<br>67.7 | •                      | •                        |                      |                        |                          |

# Average Mark, 2013-2016

\* Visual Media Literacy changed to Viewing Media and Visual Artistic Literacy changed to Viewing Artistic in June 2016.

The school result may appear numerically the same as the district/province due to rounding. The arrow indicates a negligible difference.

\* Listening and Writing: Analytical Essay are new categories introduced in June 2016.