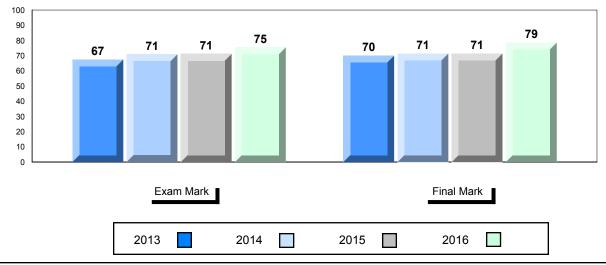

#### Average Mark, 2013-2016

School data with 5 or fewer students withheld for reasons of confidentiality.

| Exam Ma | rk   |      | Final Mark |  |
|---------|------|------|------------|--|
| 2013    | 2014 | 2015 | 2016       |  |

\* Visual Media Literacy changed to Viewing Media and Visual Artistic Literacy changed to Viewing Artistic in June 2016.

The school result may appear numerically the same as the district/province due to rounding. The arrow indicates a negligible difference.