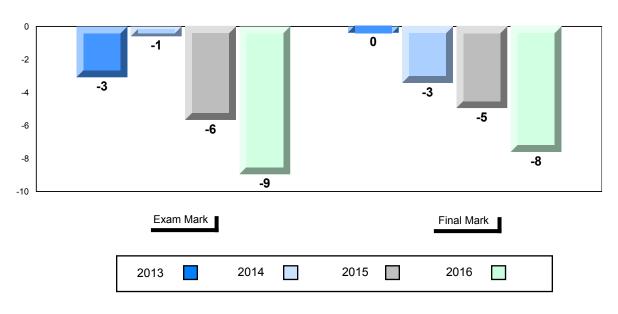

# Grades: 8-12

#010 - Menihek High School, Labrador City

# Difference from Provincial Mean, 2013-2016