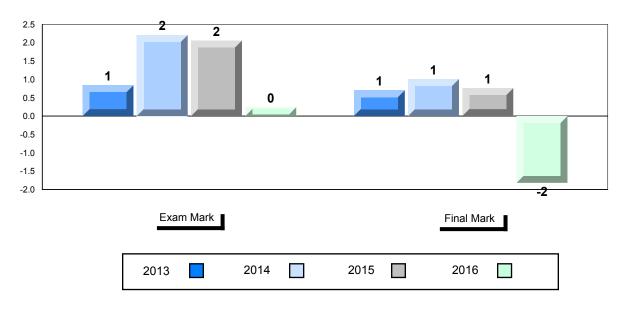

# Difference from Provincial Mean, 2013-2016

# 4 Year Public Exam (Subtest) Mark Trend 2013-2016

\* Visual Media Literacy changed to Viewing Media and Visual Artistic Literacy changed to Viewing Artistic in June 2016.

The school result may appear numerically the same as the district/province due to rounding. The arrow indicates a negligible difference.