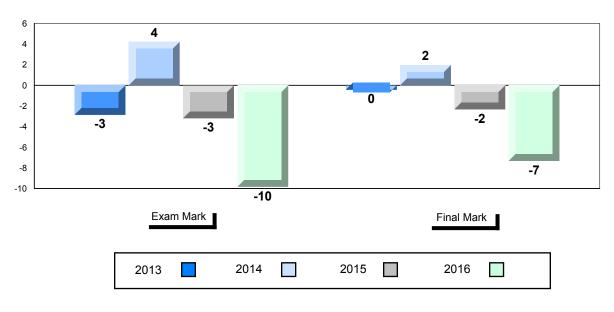

## NLESD - Labrador Region

#010 - Menihek High School, Labrador City

| lumber of Students   | 70                                       | Public<br>Exam<br>Mark       | School<br>vs<br>Region | School<br>vs<br>Province | Final<br>Mark        | School<br>vs<br>Region | School<br>vs<br>Province |
|----------------------|------------------------------------------|------------------------------|------------------------|--------------------------|----------------------|------------------------|--------------------------|
| Inglish 3201         | School<br>Region<br>Province             | 63.4<br>60.5<br>68.7         | •                      | •                        | 65.4<br>63.7<br>70.9 | •                      | •                        |
| <u>Subtest</u>       |                                          |                              |                        |                          |                      |                        |                          |
| Listening            | School<br>Region<br>Province             | 77.3<br>76.6<br>79.3         | <b>A</b>               | •                        |                      |                        |                          |
| Viewing<br>Media     | School<br>Region<br>Province             | 52.6<br>53.3<br>66.0         | •                      | •                        |                      |                        |                          |
| Viewing<br>Artistic  | School<br>Region<br>Province             | 71.1<br>65.7<br>75.9         | <b>A</b>               | •                        |                      |                        |                          |
| Poetry               | School<br>Region<br>Province             | 71.7<br>71.9<br>75.3         | •                      | •                        |                      |                        |                          |
| Prose                | School<br>Region<br>Province             | 62.8<br>61.9<br>67.6         | •                      | •                        |                      |                        |                          |
| Writing              | School<br>Region                         | 56.3<br>50.2                 |                        | •                        |                      |                        |                          |
| Personal<br>Response | Province<br>School<br>Region<br>Province | 58.3<br>62.1<br>59.2<br>67.7 | •                      | •                        |                      |                        |                          |

# Average Mark, 2013-2016

\* Visual Media Literacy changed to Viewing Media and Visual Artistic Literacy changed to Viewing Artistic in June 2016.

The school result may appear numerically the same as the district/province due to rounding. The arrow indicates a negligible difference.

\* Listening and Writing: Analytical Essay are new categories introduced in June 2016.