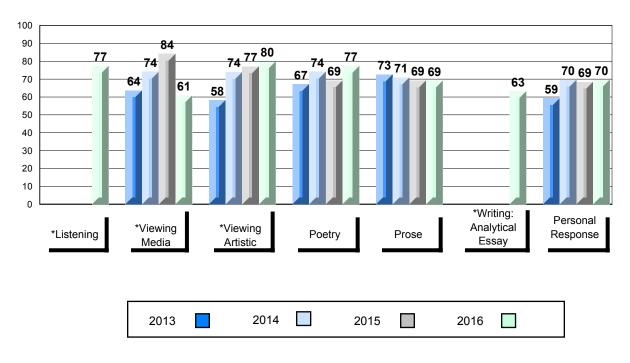

#### Average Mark, 2013-2016

School data with 5 or fewer students withheld for reasons of confidentiality.

| Exam Ma | rk   |      | Final Mark |  |
|---------|------|------|------------|--|
| 2013    | 2014 | 2015 | 2016       |  |

\* Visual Media Literacy changed to Viewing Media and Visual Artistic Literacy changed to Viewing Artistic in June 2016.

The school result may appear numerically the same as the district/province due to rounding. The arrow indicates a negligible difference.