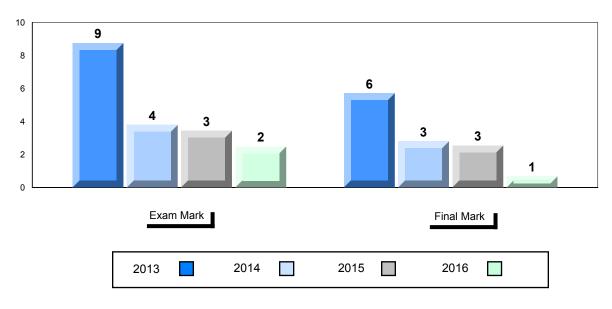

#### Difference from Provincial Mean, 2013-2016

School data with 5 or fewer students withheld for reasons of confidentiality.

| Exam Mark |      |      | Final Mark |
|-----------|------|------|------------|
| 2013      | 2014 | 2015 | 2016       |

# 4 Year Public Exam (Subtest) Mark Trend 2013-2016

School data with 5 or fewer students withheld for reasons of confidentiality.

\* Visual Media Literacy changed to Viewing Media and Visual Artistic Literacy changed to Viewing Artistic in June 2016.

The school result may appear numerically the same as the district/province due to rounding. The arrow indicates a negligible difference.

#002 - Henry Gordon Academy, Cartwright

Grades: K-12

| Number of Students   | 4                            | Public<br>Exam<br>Mark | School<br>vs<br>Region                        | School<br>vs<br>Province | Final<br>Mark | School<br>vs<br>Region                               | School<br>vs<br>Province |
|----------------------|------------------------------|------------------------|-----------------------------------------------|--------------------------|---------------|------------------------------------------------------|--------------------------|
| English 3201         | School<br>Region<br>Province | students               | data with 5<br>withheld for<br>confidentialit | reasons of               | students      | l data with 5 o<br>withheld for i<br>confidentiality | easons of                |
| <u>Subtest</u>       |                              |                        |                                               |                          |               |                                                      |                          |
| Listening            | School<br>Region<br>Province |                        |                                               |                          |               |                                                      |                          |
| Viewing<br>Media     | School<br>Region<br>Province |                        |                                               |                          |               |                                                      |                          |
| Viewing<br>Artistic  | School<br>Region<br>Province |                        |                                               |                          |               |                                                      |                          |
| Poetry               | School<br>Region<br>Province |                        |                                               |                          |               |                                                      |                          |
| Prose                | School<br>Region<br>Province |                        |                                               |                          |               |                                                      |                          |
| Writing              | School<br>Region<br>Province |                        |                                               |                          |               |                                                      |                          |
| Personal<br>Response | School<br>Region<br>Province |                        |                                               |                          |               |                                                      |                          |