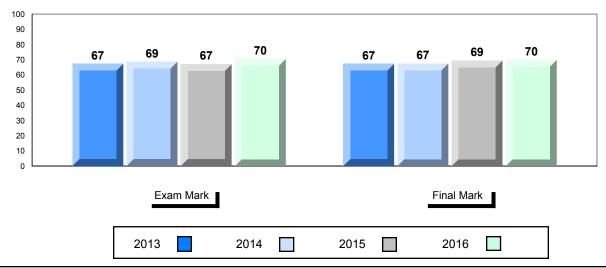

#### Average Mark, 2013-2016

School data with 5 or fewer students withheld for reasons of confidentiality.

| Exam Ma | rk   |      | Final Mark |  |
|---------|------|------|------------|--|
| 2013    | 2014 | 2015 | 2016       |  |

\* Visual Media Literacy changed to Viewing Media and Visual Artistic Literacy changed to Viewing Artistic in June 2016.

The school result may appear numerically the same as the district/province due to rounding. The arrow indicates a negligible difference.