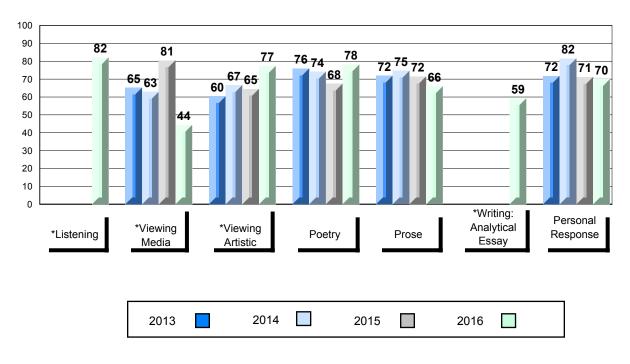

#### #477 - Mealy Mountain Collegiate, Happy Valley-Goose Bay

| mber of Students | 69       | Public<br>Exam<br>Mark | School<br>vs<br>Region | School<br>vs<br>Province | Final<br>Mark | School<br>vs<br>Region | Schoo<br>vs<br>Provin |
|------------------|----------|------------------------|------------------------|--------------------------|---------------|------------------------|-----------------------|
| iglish 3201      | School   | 57.9                   | •                      | •                        | 62.5          | •                      | •                     |
|                  | Region   | 60.5                   |                        |                          | 63.7          |                        |                       |
|                  | Province | 68.7                   |                        |                          | 70.9          |                        |                       |
| <u>Subtest</u>   |          |                        |                        |                          |               |                        |                       |
| Listening        | School   | 75.1                   | •                      | •                        |               |                        |                       |
| •                | Region   | 76.6                   |                        |                          |               |                        |                       |
|                  | Province | 79.3                   |                        |                          |               |                        |                       |
| Viewing          | School   | 54.0                   | <b>A</b>               | •                        |               |                        |                       |
| Media            | Region   | 53.3                   |                        |                          |               |                        |                       |
|                  | Province | 66.0                   |                        |                          |               |                        |                       |
| Viewing          | School   | 59.3                   | •                      | •                        |               |                        |                       |
| Artistic         | Region   | 65.7                   |                        |                          |               |                        |                       |
| , a douto        | Province | 75.9                   |                        |                          |               |                        |                       |
|                  | School   | 72.4                   | <b>A</b>               | ▼                        |               |                        |                       |
| Poetry           | Region   | 71.9                   |                        |                          |               |                        |                       |
|                  | Province | 75.3                   |                        |                          |               |                        |                       |
| _                | School   | 62.1                   |                        | •                        |               |                        |                       |
| Prose            | Region   | 61.9                   |                        |                          |               |                        |                       |
|                  | Province | 67.6                   |                        |                          |               |                        |                       |
| Writing          | School   | 46.0                   | •                      | •                        |               |                        |                       |
| witting          | Region   | 50.2                   |                        |                          |               |                        |                       |
|                  | Province | 58.3                   |                        |                          |               |                        |                       |
| Personal         | School   | 56.2                   | •                      | •                        |               |                        |                       |
| Response         | Region   | 59.2                   |                        |                          |               |                        |                       |
|                  | Province | 67.7                   |                        |                          |               |                        |                       |

# Average Mark, 2013-2016

\* Visual Media Literacy changed to Viewing Media and Visual Artistic Literacy changed to Viewing Artistic in June 2016.

The school result may appear numerically the same as the district/province due to rounding. The arrow indicates a negligible difference.

\* Listening and Writing: Analytical Essay are new categories introduced in June 2016.

Grades: 8-12

#477 - Mealy Mountain Collegiate, Happy Valley-Goose Bay

# 4 Year Public Exam (Subtest) Mark Trend 2013-2016

\* Visual Media Literacy changed to Viewing Media and Visual Artistic Literacy changed to Viewing Artistic in June 2016.

The school result may appear numerically the same as the district/province due to rounding. The arrow indicates a negligible difference.