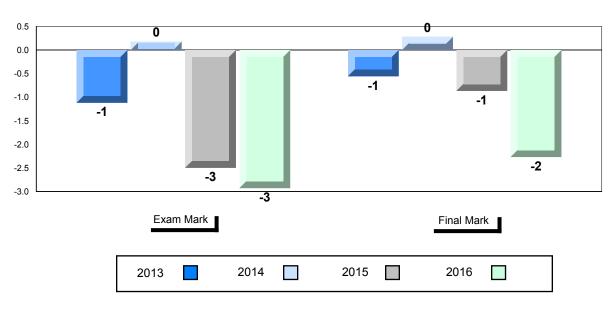

#### Difference from Provincial Mean, 2013-2016

School data with 5 or fewer students withheld for reasons of confidentiality.

| Exam Mark |      |      | Final Mark |
|-----------|------|------|------------|
| 2013      | 2014 | 2015 | 2016       |

\* Visual Media Literacy changed to Viewing Media and Visual Artistic Literacy changed to Viewing Artistic in June 2016.

The school result may appear numerically the same as the district/province due to rounding. The arrow indicates a negligible difference.