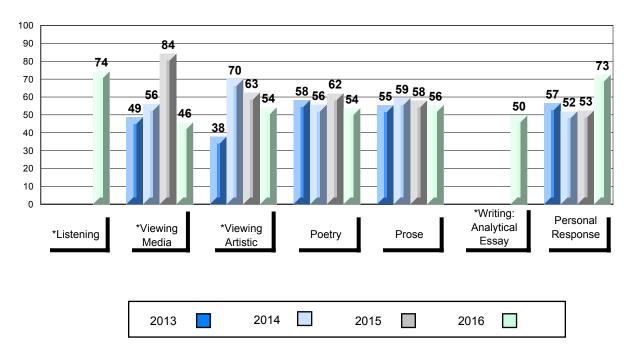

# 4 Year Public Exam (Subtest) Mark Trend 2013-2016

School data with 5 or fewer students withheld for reasons of confidentiality.

\* Visual Media Literacy changed to Viewing Media and Visual Artistic Literacy changed to Viewing Artistic in June 2016.

The school result may appear numerically the same as the district/province due to rounding. The arrow indicates a negligible difference.

#002 - Henry Gordon Academy, Cartwright

Grades: K-12

| Number of Students   | 4                            | Public<br>Exam<br>Mark | School<br>vs<br>Region                        | School<br>vs<br>Province | Final<br>Mark | School<br>vs<br>Region                               | School<br>vs<br>Province |
|----------------------|------------------------------|------------------------|-----------------------------------------------|--------------------------|---------------|------------------------------------------------------|--------------------------|
| English 3201         | School<br>Region<br>Province | students               | data with 5<br>withheld for<br>confidentialit | reasons of               | students      | l data with 5 o<br>withheld for i<br>confidentiality | easons of                |
| <u>Subtest</u>       |                              |                        |                                               |                          |               |                                                      |                          |
| Listening            | School<br>Region<br>Province |                        |                                               |                          |               |                                                      |                          |
| Viewing<br>Media     | School<br>Region<br>Province |                        |                                               |                          |               |                                                      |                          |
| Viewing<br>Artistic  | School<br>Region<br>Province |                        |                                               |                          |               |                                                      |                          |
| Poetry               | School<br>Region<br>Province |                        |                                               |                          |               |                                                      |                          |
| Prose                | School<br>Region<br>Province |                        |                                               |                          |               |                                                      |                          |
| Writing              | School<br>Region<br>Province |                        |                                               |                          |               |                                                      |                          |
| Personal<br>Response | School<br>Region<br>Province |                        |                                               |                          |               |                                                      |                          |