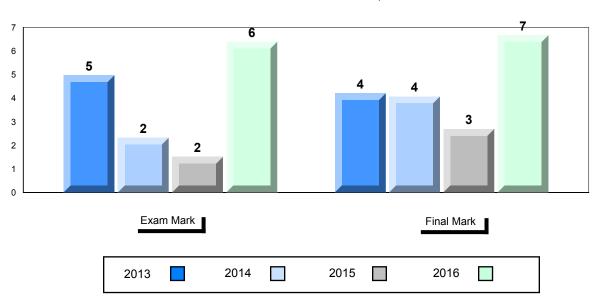

#### Difference from Provincial Mean, 2013-2016

School data with 5 or fewer students withheld for reasons of confidentiality.

| Exam Mark |      |      | Final Mark |
|-----------|------|------|------------|
| 2013      | 2014 | 2015 | 2016       |

# 4 Year Public Exam (Subtest) Mark Trend 2013-2016

School data with 5 or fewer students withheld for reasons of confidentiality.

\* Visual Media Literacy changed to Viewing Media and Visual Artistic Literacy changed to Viewing Artistic in June 2016.

The school result may appear numerically the same as the district/province due to rounding. The arrow indicates a negligible difference.