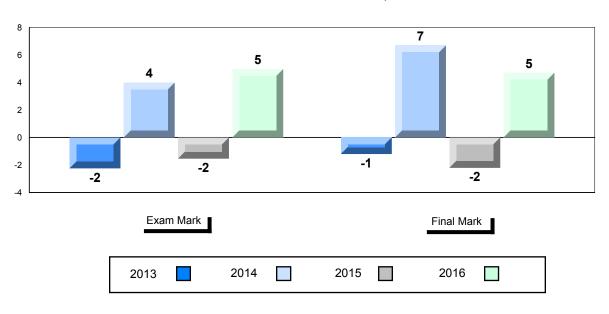

## NLESD - Labrador Region

#010 - Menihek High School, Labrador City

| lumber of Students   | 70                                       | Public<br>Exam<br>Mark       | School<br>vs<br>Region | School<br>vs<br>Province | Final<br>Mark        | School<br>vs<br>Region | School<br>vs<br>Province |
|----------------------|------------------------------------------|------------------------------|------------------------|--------------------------|----------------------|------------------------|--------------------------|
| Inglish 3201         | School<br>Region<br>Province             | 63.4<br>60.5<br>68.7         | •                      | •                        | 65.4<br>63.7<br>70.9 | •                      | •                        |
| <u>Subtest</u>       |                                          |                              |                        |                          |                      |                        |                          |
| Listening            | School<br>Region<br>Province             | 77.3<br>76.6<br>79.3         | <b>A</b>               | •                        |                      |                        |                          |
| Viewing<br>Media     | School<br>Region<br>Province             | 52.6<br>53.3<br>66.0         | •                      | •                        |                      |                        |                          |
| Viewing<br>Artistic  | School<br>Region<br>Province             | 71.1<br>65.7<br>75.9         | <b>A</b>               | •                        |                      |                        |                          |
| Poetry               | School<br>Region<br>Province             | 71.7<br>71.9<br>75.3         | •                      | •                        |                      |                        |                          |
| Prose                | School<br>Region<br>Province             | 62.8<br>61.9<br>67.6         | •                      | •                        |                      |                        |                          |
| Writing              | School<br>Region                         | 56.3<br>50.2                 |                        | •                        |                      |                        |                          |
| Personal<br>Response | Province<br>School<br>Region<br>Province | 58.3<br>62.1<br>59.2<br>67.7 | •                      | •                        |                      |                        |                          |

# Average Mark, 2013-2016

\* Visual Media Literacy changed to Viewing Media and Visual Artistic Literacy changed to Viewing Artistic in June 2016.

The school result may appear numerically the same as the district/province due to rounding. The arrow indicates a negligible difference.

\* Listening and Writing: Analytical Essay are new categories introduced in June 2016.