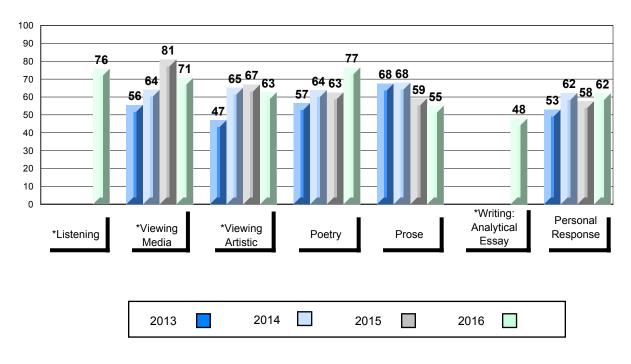

#### Average Mark, 2013-2016

School data with 5 or fewer students withheld for reasons of confidentiality.

| Exam Ma | rk   |      | Final Mark |  |
|---------|------|------|------------|--|
| 2013    | 2014 | 2015 | 2016       |  |

\* Visual Media Literacy changed to Viewing Media and Visual Artistic Literacy changed to Viewing Artistic in June 2016.

The school result may appear numerically the same as the district/province due to rounding. The arrow indicates a negligible difference.