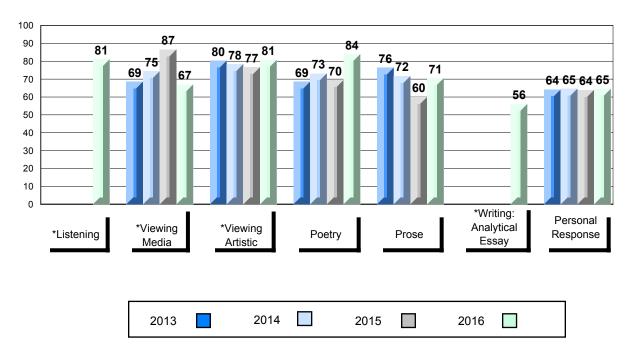

#### #477 - Mealy Mountain Collegiate, Happy Valley-Goose Bay

| mber of Students | 69       | Public<br>Exam<br>Mark | School<br>vs<br>Region | School<br>vs<br>Province | Final<br>Mark | School<br>vs<br>Region | Schoo<br>vs<br>Provin |
|------------------|----------|------------------------|------------------------|--------------------------|---------------|------------------------|-----------------------|
| iglish 3201      | School   | 57.9                   | •                      | •                        | 62.5          | •                      | •                     |
|                  | Region   | 60.5                   |                        |                          | 63.7          |                        |                       |
|                  | Province | 68.7                   |                        |                          | 70.9          |                        |                       |
| <u>Subtest</u>   |          |                        |                        |                          |               |                        |                       |
| Listening        | School   | 75.1                   | •                      | •                        |               |                        |                       |
| •                | Region   | 76.6                   |                        |                          |               |                        |                       |
|                  | Province | 79.3                   |                        |                          |               |                        |                       |
| Viewing          | School   | 54.0                   | <b>A</b>               | •                        |               |                        |                       |
| Media            | Region   | 53.3                   |                        |                          |               |                        |                       |
|                  | Province | 66.0                   |                        |                          |               |                        |                       |
| Viewing          | School   | 59.3                   | •                      | •                        |               |                        |                       |
| Artistic         | Region   | 65.7                   |                        |                          |               |                        |                       |
| , a douto        | Province | 75.9                   |                        |                          |               |                        |                       |
|                  | School   | 72.4                   | <b>A</b>               | ▼                        |               |                        |                       |
| Poetry           | Region   | 71.9                   |                        |                          |               |                        |                       |
|                  | Province | 75.3                   |                        |                          |               |                        |                       |
| _                | School   | 62.1                   |                        | •                        |               |                        |                       |
| Prose            | Region   | 61.9                   |                        |                          |               |                        |                       |
|                  | Province | 67.6                   |                        |                          |               |                        |                       |
| Writing          | School   | 46.0                   | •                      | •                        |               |                        |                       |
| witting          | Region   | 50.2                   |                        |                          |               |                        |                       |
|                  | Province | 58.3                   |                        |                          |               |                        |                       |
| Personal         | School   | 56.2                   | •                      | •                        |               |                        |                       |
| Response         | Region   | 59.2                   |                        |                          |               |                        |                       |
|                  | Province | 67.7                   |                        |                          |               |                        |                       |

# Average Mark, 2013-2016

\* Visual Media Literacy changed to Viewing Media and Visual Artistic Literacy changed to Viewing Artistic in June 2016.

The school result may appear numerically the same as the district/province due to rounding. The arrow indicates a negligible difference.

\* Listening and Writing: Analytical Essay are new categories introduced in June 2016.

Grades: 8-12

#477 - Mealy Mountain Collegiate, Happy Valley-Goose Bay