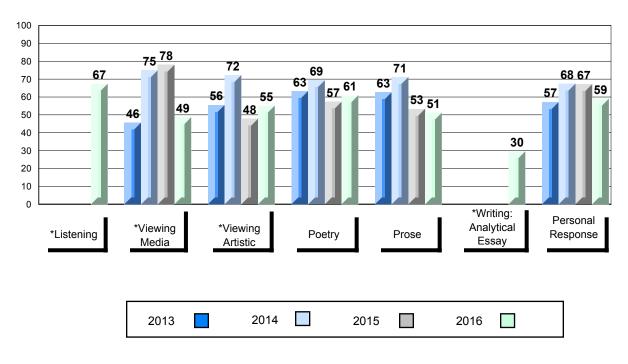

## NLESD - Labrador Region

#010 - Menihek High School, Labrador City

| lumber of Students   | 70                                       | Public<br>Exam<br>Mark       | School<br>vs<br>Region | School<br>vs<br>Province | Final<br>Mark        | School<br>vs<br>Region | School<br>vs<br>Province |
|----------------------|------------------------------------------|------------------------------|------------------------|--------------------------|----------------------|------------------------|--------------------------|
| Inglish 3201         | School<br>Region<br>Province             | 63.4<br>60.5<br>68.7         | •                      | •                        | 65.4<br>63.7<br>70.9 | •                      | •                        |
| <u>Subtest</u>       |                                          |                              |                        |                          |                      |                        |                          |
| Listening            | School<br>Region<br>Province             | 77.3<br>76.6<br>79.3         | <b>A</b>               | •                        |                      |                        |                          |
| Viewing<br>Media     | School<br>Region<br>Province             | 52.6<br>53.3<br>66.0         | •                      | •                        |                      |                        |                          |
| Viewing<br>Artistic  | School<br>Region<br>Province             | 71.1<br>65.7<br>75.9         | <b>A</b>               | •                        |                      |                        |                          |
| Poetry               | School<br>Region<br>Province             | 71.7<br>71.9<br>75.3         | •                      | •                        |                      |                        |                          |
| Prose                | School<br>Region<br>Province             | 62.8<br>61.9<br>67.6         | •                      | •                        |                      |                        |                          |
| Writing              | School<br>Region                         | 56.3<br>50.2                 |                        | •                        |                      |                        |                          |
| Personal<br>Response | Province<br>School<br>Region<br>Province | 58.3<br>62.1<br>59.2<br>67.7 | •                      | •                        |                      |                        |                          |

# Average Mark, 2013-2016

\* Visual Media Literacy changed to Viewing Media and Visual Artistic Literacy changed to Viewing Artistic in June 2016.

The school result may appear numerically the same as the district/province due to rounding. The arrow indicates a negligible difference.

\* Listening and Writing: Analytical Essay are new categories introduced in June 2016.

# Grades: 8-12

#010 - Menihek High School, Labrador City

# 4 Year Public Exam (Subtest) Mark Trend 2013-2016

\* Visual Media Literacy changed to Viewing Media and Visual Artistic Literacy changed to Viewing Artistic in June 2016.

The school result may appear numerically the same as the district/province due to rounding. The arrow indicates a negligible difference.