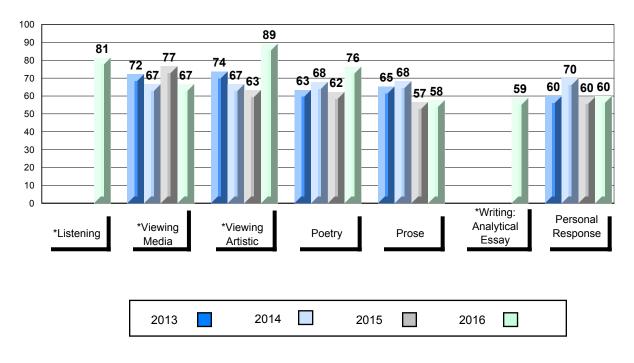

#### #477 - Mealy Mountain Collegiate, Happy Valley-Goose Bay

| mber of Students | 69       | Public<br>Exam<br>Mark | School<br>vs<br>Region | School<br>vs<br>Province | Final<br>Mark | School<br>vs<br>Region | Schoo<br>vs<br>Provin |
|------------------|----------|------------------------|------------------------|--------------------------|---------------|------------------------|-----------------------|
| iglish 3201      | School   | 57.9                   | •                      | •                        | 62.5          | •                      | •                     |
|                  | Region   | 60.5                   |                        |                          | 63.7          |                        |                       |
|                  | Province | 68.7                   |                        |                          | 70.9          |                        |                       |
| <u>Subtest</u>   |          |                        |                        |                          |               |                        |                       |
| Listening        | School   | 75.1                   | •                      | •                        |               |                        |                       |
| •                | Region   | 76.6                   |                        |                          |               |                        |                       |
|                  | Province | 79.3                   |                        |                          |               |                        |                       |
| Viewing          | School   | 54.0                   | <b>A</b>               | •                        |               |                        |                       |
| Media            | Region   | 53.3                   |                        |                          |               |                        |                       |
|                  | Province | 66.0                   |                        |                          |               |                        |                       |
| Viewing          | School   | 59.3                   | •                      | •                        |               |                        |                       |
| Artistic         | Region   | 65.7                   |                        |                          |               |                        |                       |
| , a douto        | Province | 75.9                   |                        |                          |               |                        |                       |
|                  | School   | 72.4                   | <b>A</b>               | ▼                        |               |                        |                       |
| Poetry           | Region   | 71.9                   |                        |                          |               |                        |                       |
|                  | Province | 75.3                   |                        |                          |               |                        |                       |
| _                | School   | 62.1                   |                        | •                        |               |                        |                       |
| Prose            | Region   | 61.9                   |                        |                          |               |                        |                       |
|                  | Province | 67.6                   |                        |                          |               |                        |                       |
| Writing          | School   | 46.0                   | •                      | •                        |               |                        |                       |
| witting          | Region   | 50.2                   |                        |                          |               |                        |                       |
|                  | Province | 58.3                   |                        |                          |               |                        |                       |
| Personal         | School   | 56.2                   | •                      | •                        |               |                        |                       |
| Response         | Region   | 59.2                   |                        |                          |               |                        |                       |
|                  | Province | 67.7                   |                        |                          |               |                        |                       |

# Average Mark, 2013-2016

\* Visual Media Literacy changed to Viewing Media and Visual Artistic Literacy changed to Viewing Artistic in June 2016.

The school result may appear numerically the same as the district/province due to rounding. The arrow indicates a negligible difference.

\* Listening and Writing: Analytical Essay are new categories introduced in June 2016.

Grades: 8-12

#477 - Mealy Mountain Collegiate, Happy Valley-Goose Bay