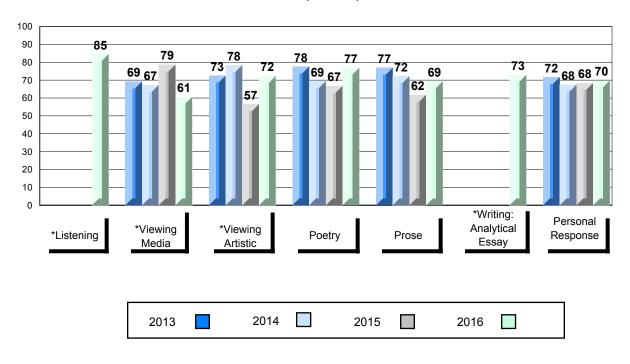

#### Average Mark, 2013-2016

School data with 5 or fewer students withheld for reasons of confidentiality.

| Exam Ma | rk   |      | Final Mark |  |
|---------|------|------|------------|--|
| 2013    | 2014 | 2015 | 2016       |  |

\* Visual Media Literacy changed to Viewing Media and Visual Artistic Literacy changed to Viewing Artistic in June 2016.

The school result may appear numerically the same as the district/province due to rounding. The arrow indicates a negligible difference.