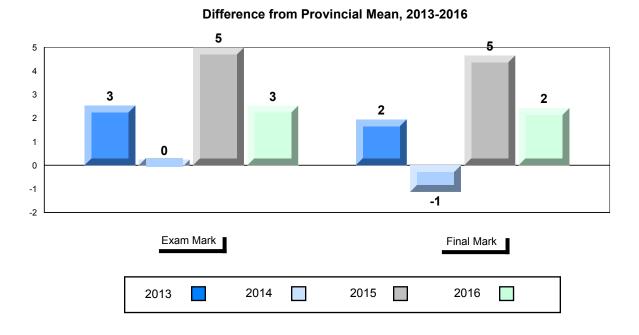

## NLESD - Labrador Region

#010 - Menihek High School, Labrador City

| lumber of Students   | 70                                       | Public<br>Exam<br>Mark       | School<br>vs<br>Region | School<br>vs<br>Province | Final<br>Mark        | School<br>vs<br>Region | School<br>vs<br>Province |
|----------------------|------------------------------------------|------------------------------|------------------------|--------------------------|----------------------|------------------------|--------------------------|
| Inglish 3201         | School<br>Region<br>Province             | 63.4<br>60.5<br>68.7         | •                      | •                        | 65.4<br>63.7<br>70.9 | •                      | •                        |
| <u>Subtest</u>       |                                          |                              |                        |                          |                      |                        |                          |
| Listening            | School<br>Region<br>Province             | 77.3<br>76.6<br>79.3         | <b>A</b>               | •                        |                      |                        |                          |
| Viewing<br>Media     | School<br>Region<br>Province             | 52.6<br>53.3<br>66.0         | •                      | •                        |                      |                        |                          |
| Viewing<br>Artistic  | School<br>Region<br>Province             | 71.1<br>65.7<br>75.9         | <b>A</b>               | •                        |                      |                        |                          |
| Poetry               | School<br>Region<br>Province             | 71.7<br>71.9<br>75.3         | •                      | •                        |                      |                        |                          |
| Prose                | School<br>Region<br>Province             | 62.8<br>61.9<br>67.6         | •                      | •                        |                      |                        |                          |
| Writing              | School<br>Region                         | 56.3<br>50.2                 |                        | •                        |                      |                        |                          |
| Personal<br>Response | Province<br>School<br>Region<br>Province | 58.3<br>62.1<br>59.2<br>67.7 | •                      | •                        |                      |                        |                          |

# Difference from Provincial Mean, 2013-2016

# 4 Year Public Exam (Subtest) Mark Trend 2013-2016

\* Visual Media Literacy changed to Viewing Media and Visual Artistic Literacy changed to Viewing Artistic in June 2016.

The school result may appear numerically the same as the district/province due to rounding. The arrow indicates a negligible difference.