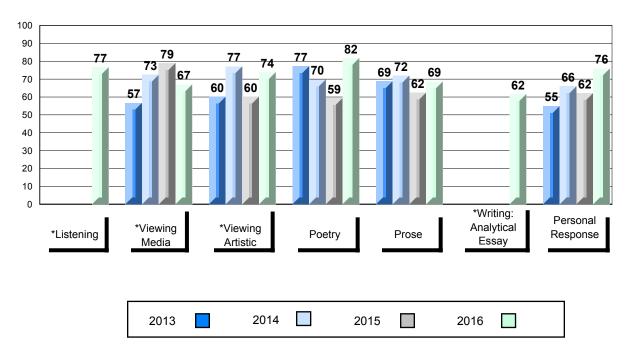

#### Average Mark, 2013-2016

School data with 5 or fewer students withheld for reasons of confidentiality.

| Exam Ma | rk   |      | Final Mark |  |
|---------|------|------|------------|--|
| 2013    | 2014 | 2015 | 2016       |  |

\* Visual Media Literacy changed to Viewing Media and Visual Artistic Literacy changed to Viewing Artistic in June 2016.

The school result may appear numerically the same as the district/province due to rounding. The arrow indicates a negligible difference.