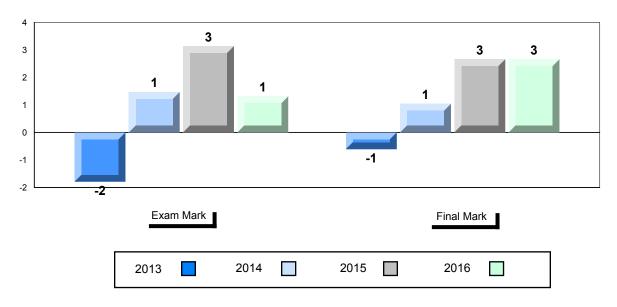

# Difference from Provincial Mean, 2013-2016

# 4 Year Public Exam (Subtest) Mark Trend 2013-2016

\* Visual Media Literacy changed to Viewing Media and Visual Artistic Literacy changed to Viewing Artistic in June 2016.

The school result may appear numerically the same as the district/province due to rounding. The arrow indicates a negligible difference.