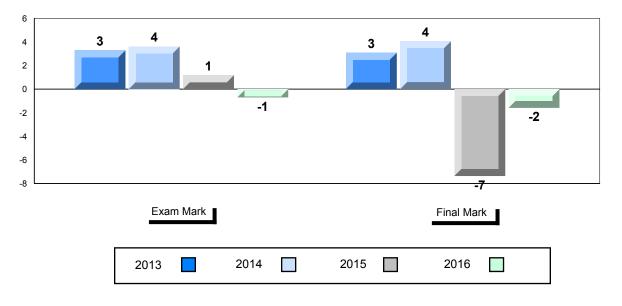

# Grades: 8-12

#010 - Menihek High School, Labrador City

# Difference from Provincial Mean, 2013-2016