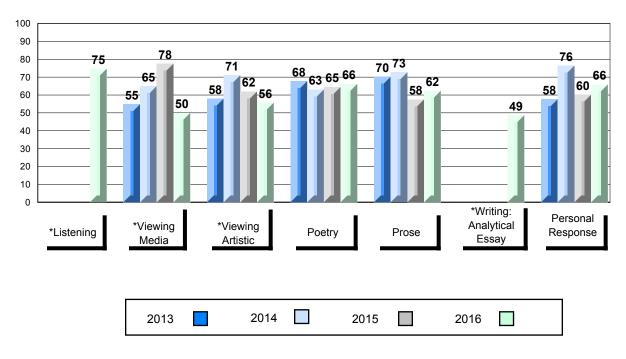

# 4 Year Public Exam (Subtest) Mark Trend 2013-2016

\* Visual Media Literacy changed to Viewing Media and Visual Artistic Literacy changed to Viewing Artistic in June 2016.

The school result may appear numerically the same as the district/province due to rounding. The arrow indicates a negligible difference.

\* Listening and Writing: Analytical Essay are new categories introduced in June 2016.