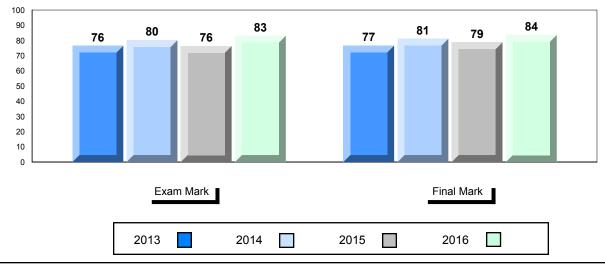

#### Average Mark, 2013-2016

School data with 5 or fewer students withheld for reasons of confidentiality.

| Exam Ma | rk   |      | Final Mark |  |
|---------|------|------|------------|--|
| 2013    | 2014 | 2015 | 2016       |  |

\* Visual Media Literacy changed to Viewing Media and Visual Artistic Literacy changed to Viewing Artistic in June 2016.

The school result may appear numerically the same as the district/province due to rounding. The arrow indicates a negligible difference.