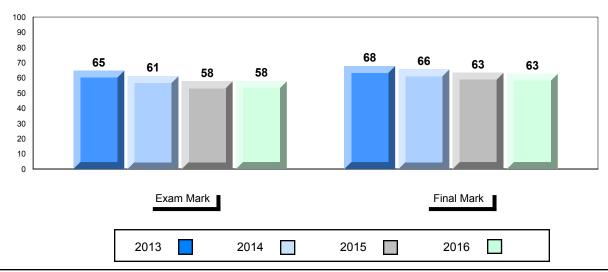

## NLESD - Labrador Region

#010 - Menihek High School, Labrador City

| lumber of Students   | 70                                       | Public<br>Exam<br>Mark       | School<br>vs<br>Region | School<br>vs<br>Province | Final<br>Mark        | School<br>vs<br>Region | School<br>vs<br>Province |
|----------------------|------------------------------------------|------------------------------|------------------------|--------------------------|----------------------|------------------------|--------------------------|
| Inglish 3201         | School<br>Region<br>Province             | 63.4<br>60.5<br>68.7         | •                      | •                        | 65.4<br>63.7<br>70.9 | •                      | •                        |
| <u>Subtest</u>       |                                          |                              |                        |                          |                      |                        |                          |
| Listening            | School<br>Region<br>Province             | 77.3<br>76.6<br>79.3         | <b>A</b>               | •                        |                      |                        |                          |
| Viewing<br>Media     | School<br>Region<br>Province             | 52.6<br>53.3<br>66.0         | •                      | •                        |                      |                        |                          |
| Viewing<br>Artistic  | School<br>Region<br>Province             | 71.1<br>65.7<br>75.9         | <b>A</b>               | •                        |                      |                        |                          |
| Poetry               | School<br>Region<br>Province             | 71.7<br>71.9<br>75.3         | •                      | •                        |                      |                        |                          |
| Prose                | School<br>Region<br>Province             | 62.8<br>61.9<br>67.6         | •                      | •                        |                      |                        |                          |
| Writing              | School<br>Region                         | 56.3<br>50.2                 |                        | •                        |                      |                        |                          |
| Personal<br>Response | Province<br>School<br>Region<br>Province | 58.3<br>62.1<br>59.2<br>67.7 | •                      | •                        |                      |                        |                          |

# Average Mark, 2013-2016

\* Visual Media Literacy changed to Viewing Media and Visual Artistic Literacy changed to Viewing Artistic in June 2016.

The school result may appear numerically the same as the district/province due to rounding. The arrow indicates a negligible difference.

\* Listening and Writing: Analytical Essay are new categories introduced in June 2016.