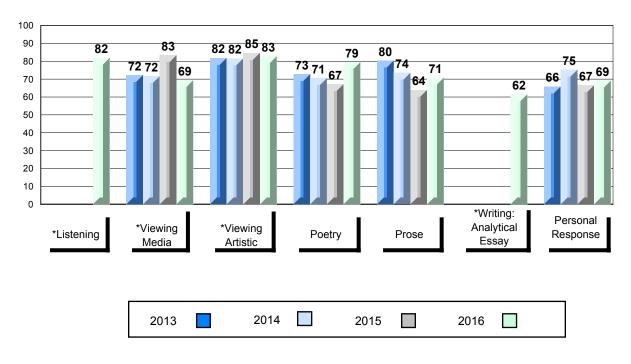

# 4 Year Public Exam (Subtest) Mark Trend 2013-2016

\* Visual Media Literacy changed to Viewing Media and Visual Artistic Literacy changed to Viewing Artistic in June 2016.

The school result may appear numerically the same as the district/province due to rounding. The arrow indicates a negligible difference.

\* Listening and Writing: Analytical Essay are new categories introduced in June 2016.