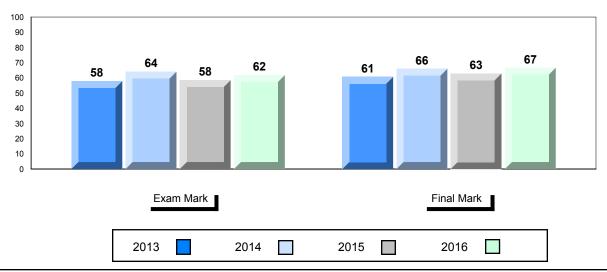

## NLESD - Labrador Region

#010 - Menihek High School, Labrador City

| lumber of Students   | 70                                       | Public<br>Exam<br>Mark       | School<br>vs<br>Region | School<br>vs<br>Province | Final<br>Mark        | School<br>vs<br>Region | School<br>vs<br>Province |
|----------------------|------------------------------------------|------------------------------|------------------------|--------------------------|----------------------|------------------------|--------------------------|
| Inglish 3201         | School<br>Region<br>Province             | 63.4<br>60.5<br>68.7         | •                      | •                        | 65.4<br>63.7<br>70.9 | •                      | •                        |
| <u>Subtest</u>       |                                          |                              |                        |                          |                      |                        |                          |
| Listening            | School<br>Region<br>Province             | 77.3<br>76.6<br>79.3         | <b>A</b>               | •                        |                      |                        |                          |
| Viewing<br>Media     | School<br>Region<br>Province             | 52.6<br>53.3<br>66.0         | •                      | •                        |                      |                        |                          |
| Viewing<br>Artistic  | School<br>Region<br>Province             | 71.1<br>65.7<br>75.9         | <b>A</b>               | •                        |                      |                        |                          |
| Poetry               | School<br>Region<br>Province             | 71.7<br>71.9<br>75.3         | •                      | •                        |                      |                        |                          |
| Prose                | School<br>Region<br>Province             | 62.8<br>61.9<br>67.6         | •                      | •                        |                      |                        |                          |
| Writing              | School<br>Region                         | 56.3<br>50.2                 |                        | •                        |                      |                        |                          |
| Personal<br>Response | Province<br>School<br>Region<br>Province | 58.3<br>62.1<br>59.2<br>67.7 | •                      | •                        |                      |                        |                          |

# Average Mark, 2013-2016

\* Visual Media Literacy changed to Viewing Media and Visual Artistic Literacy changed to Viewing Artistic in June 2016.

The school result may appear numerically the same as the district/province due to rounding. The arrow indicates a negligible difference.

\* Listening and Writing: Analytical Essay are new categories introduced in June 2016.