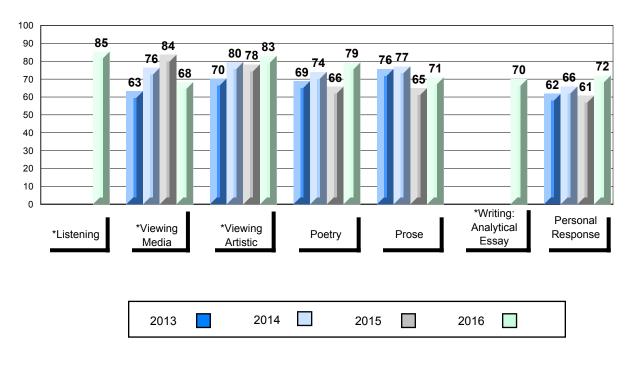

# 4 Year Public Exam (Subtest) Mark Trend 2013-2016

School data with 5 or fewer students withheld for reasons of confidentiality.

\* Visual Media Literacy changed to Viewing Media and Visual Artistic Literacy changed to Viewing Artistic in June 2016.

\* Visual Media Literacy changed to Viewing Media and Visual Artistic Literacy changed to Viewing Artistic in June 2016.

The school result may appear numerically the same as the district/province due to rounding. The arrow indicates a negligible difference.