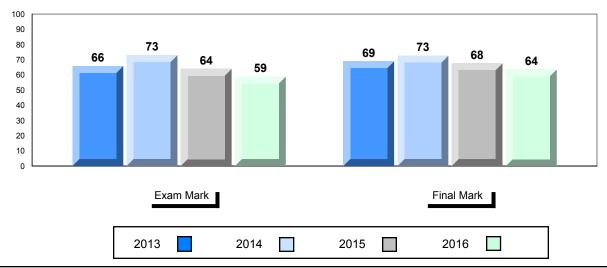

# Average Mark, 2013-2016

School data with 5 or fewer students withheld for reasons of confidentiality.

\* Visual Media Literacy changed to Viewing Media and Visual Artistic Literacy changed to Viewing Artistic in June 2016.

The school result may appear numerically the same as the district/province due to rounding. The arrow indicates a negligible difference.

#002 - Henry Gordon Academy, Cartwright

Grades: K-12