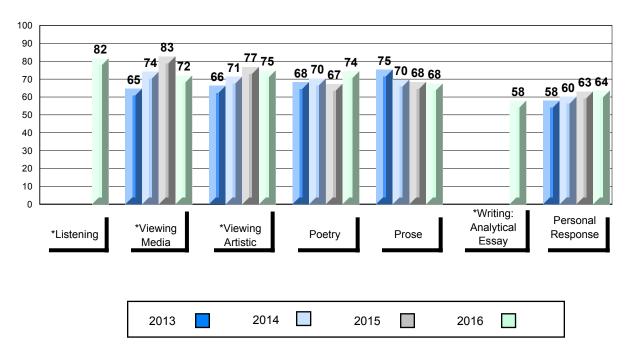

\* Listening and Writing: Analytical Essay are new categories introduced in June 2016.

# 4 Year Public Exam (Subtest) Mark Trend 2013-2016

\* Visual Media Literacy changed to Viewing Media and Visual Artistic Literacy changed to Viewing Artistic in June 2016.

The school result may appear numerically the same as the district/province due to rounding. The arrow indicates a negligible difference.