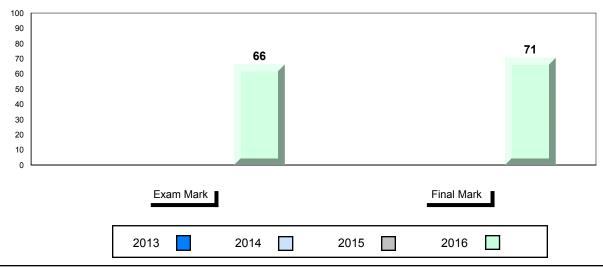

#### Average Mark, 2013-2016

School data with 5 or fewer students withheld for reasons of confidentiality.

| Exam Ma | rk   |      | Final Mark |  |
|---------|------|------|------------|--|
| 2013    | 2014 | 2015 | 2016       |  |

\* Visual Media Literacy changed to Viewing Media and Visual Artistic Literacy changed to Viewing Artistic in June 2016.

The school result may appear numerically the same as the district/province due to rounding. The arrow indicates a negligible difference.