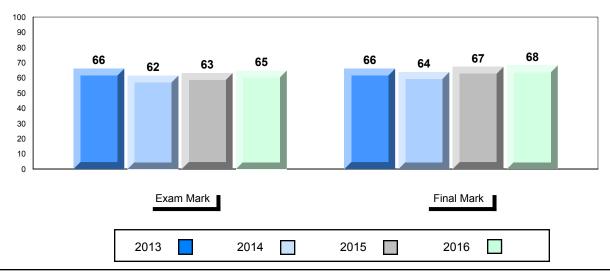

#### Average Mark, 2013-2016

School data with 5 or fewer students withheld for reasons of confidentiality.

| Exam Ma | rk   |      | Final Mark |  |
|---------|------|------|------------|--|
| 2013    | 2014 | 2015 | 2016       |  |

\* Visual Media Literacy changed to Viewing Media and Visual Artistic Literacy changed to Viewing Artistic in June 2016.

The school result may appear numerically the same as the district/province due to rounding. The arrow indicates a negligible difference.