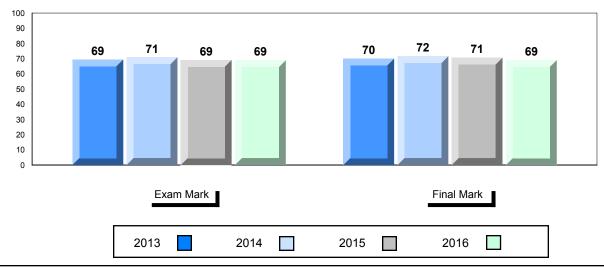

## NLESD - Labrador Region

#010 - Menihek High School, Labrador City

| lumber of Students   | 70                                       | Public<br>Exam<br>Mark       | School<br>vs<br>Region | School<br>vs<br>Province | Final<br>Mark        | School<br>vs<br>Region | School<br>vs<br>Province |
|----------------------|------------------------------------------|------------------------------|------------------------|--------------------------|----------------------|------------------------|--------------------------|
| Inglish 3201         | School<br>Region<br>Province             | 63.4<br>60.5<br>68.7         | •                      | •                        | 65.4<br>63.7<br>70.9 | •                      | •                        |
| <u>Subtest</u>       |                                          |                              |                        |                          |                      |                        |                          |
| Listening            | School<br>Region<br>Province             | 77.3<br>76.6<br>79.3         | <b>A</b>               | •                        |                      |                        |                          |
| Viewing<br>Media     | School<br>Region<br>Province             | 52.6<br>53.3<br>66.0         | •                      | •                        |                      |                        |                          |
| Viewing<br>Artistic  | School<br>Region<br>Province             | 71.1<br>65.7<br>75.9         | <b>A</b>               | •                        |                      |                        |                          |
| Poetry               | School<br>Region<br>Province             | 71.7<br>71.9<br>75.3         | •                      | •                        |                      |                        |                          |
| Prose                | School<br>Region<br>Province             | 62.8<br>61.9<br>67.6         | •                      | •                        |                      |                        |                          |
| Writing              | School<br>Region                         | 56.3<br>50.2                 |                        | •                        |                      |                        |                          |
| Personal<br>Response | Province<br>School<br>Region<br>Province | 58.3<br>62.1<br>59.2<br>67.7 | •                      | •                        |                      |                        |                          |

# Difference from Provincial Mean, 2013-2016