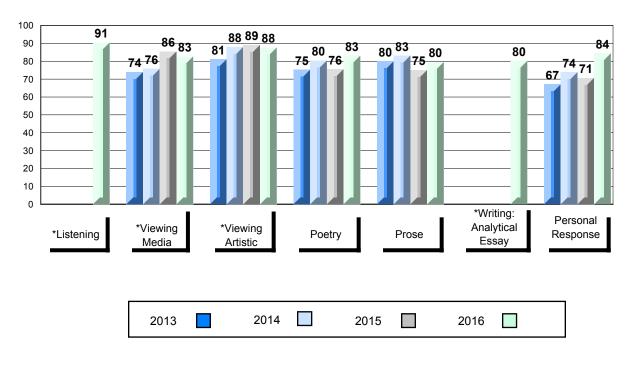

# 4 Year Public Exam (Subtest) Mark Trend 2013-2016

School data with 5 or fewer students withheld for reasons of confidentiality.

\* Visual Media Literacy changed to Viewing Media and Visual Artistic Literacy changed to Viewing Artistic in June 2016.

The school result may appear numerically the same as the district/province due to rounding. The arrow indicates a negligible difference.

#002 - Henry Gordon Academy, Cartwright

Grades: K-12

| Number of Students   | 4                            | Public<br>Exam<br>Mark | School<br>vs<br>Region                        | School<br>vs<br>Province | Final<br>Mark | School<br>vs<br>Region                               | School<br>vs<br>Province |
|----------------------|------------------------------|------------------------|-----------------------------------------------|--------------------------|---------------|------------------------------------------------------|--------------------------|
| English 3201         | School<br>Region<br>Province | students               | data with 5<br>withheld for<br>confidentialit | reasons of               | students      | l data with 5 o<br>withheld for i<br>confidentiality | easons of                |
| <u>Subtest</u>       |                              |                        |                                               |                          |               |                                                      |                          |
| Listening            | School<br>Region<br>Province |                        |                                               |                          |               |                                                      |                          |
| Viewing<br>Media     | School<br>Region<br>Province |                        |                                               |                          |               |                                                      |                          |
| Viewing<br>Artistic  | School<br>Region<br>Province |                        |                                               |                          |               |                                                      |                          |
| Poetry               | School<br>Region<br>Province |                        |                                               |                          |               |                                                      |                          |
| Prose                | School<br>Region<br>Province |                        |                                               |                          |               |                                                      |                          |
| Writing              | School<br>Region<br>Province |                        |                                               |                          |               |                                                      |                          |
| Personal<br>Response | School<br>Region<br>Province |                        |                                               |                          |               |                                                      |                          |