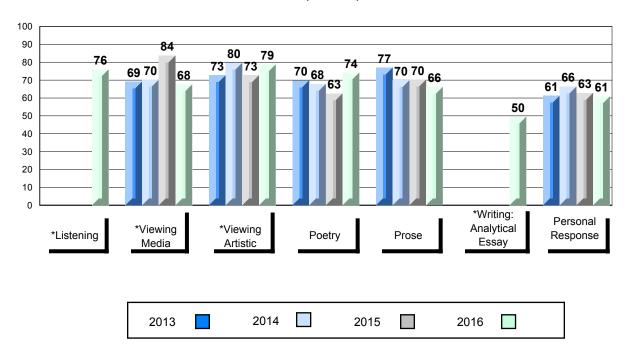

## NLESD - Labrador Region

#010 - Menihek High School, Labrador City

| lumber of Students   | 70                                       | Public<br>Exam<br>Mark       | School<br>vs<br>Region | School<br>vs<br>Province | Final<br>Mark        | School<br>vs<br>Region | School<br>vs<br>Province |
|----------------------|------------------------------------------|------------------------------|------------------------|--------------------------|----------------------|------------------------|--------------------------|
| Inglish 3201         | School<br>Region<br>Province             | 63.4<br>60.5<br>68.7         | •                      | •                        | 65.4<br>63.7<br>70.9 | •                      | •                        |
| <u>Subtest</u>       |                                          |                              |                        |                          |                      |                        |                          |
| Listening            | School<br>Region<br>Province             | 77.3<br>76.6<br>79.3         | <b>A</b>               | •                        |                      |                        |                          |
| Viewing<br>Media     | School<br>Region<br>Province             | 52.6<br>53.3<br>66.0         | •                      | •                        |                      |                        |                          |
| Viewing<br>Artistic  | School<br>Region<br>Province             | 71.1<br>65.7<br>75.9         | <b>A</b>               | •                        |                      |                        |                          |
| Poetry               | School<br>Region<br>Province             | 71.7<br>71.9<br>75.3         | •                      | •                        |                      |                        |                          |
| Prose                | School<br>Region<br>Province             | 62.8<br>61.9<br>67.6         | •                      | •                        |                      |                        |                          |
| Writing              | School<br>Region                         | 56.3<br>50.2                 |                        | •                        |                      |                        |                          |
| Personal<br>Response | Province<br>School<br>Region<br>Province | 58.3<br>62.1<br>59.2<br>67.7 | •                      | •                        |                      |                        |                          |

# Average Mark, 2013-2016

\* Visual Media Literacy changed to Viewing Media and Visual Artistic Literacy changed to Viewing Artistic in June 2016.

The school result may appear numerically the same as the district/province due to rounding. The arrow indicates a negligible difference.

\* Listening and Writing: Analytical Essay are new categories introduced in June 2016.

# Grades: 8-12

#010 - Menihek High School, Labrador City