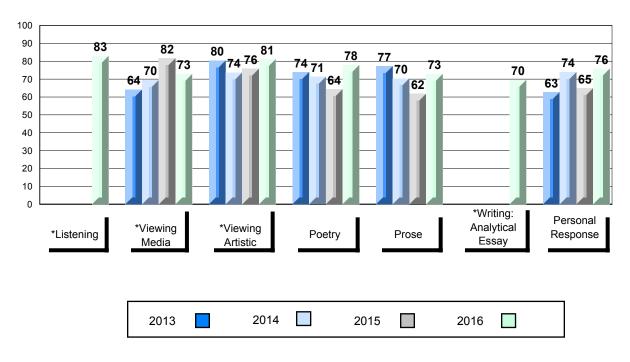

## NLESD - Labrador Region

#010 - Menihek High School, Labrador City

| lumber of Students   | 70                                       | Public<br>Exam<br>Mark       | School<br>vs<br>Region | School<br>vs<br>Province | Final<br>Mark        | School<br>vs<br>Region | School<br>vs<br>Province |
|----------------------|------------------------------------------|------------------------------|------------------------|--------------------------|----------------------|------------------------|--------------------------|
| Inglish 3201         | School<br>Region<br>Province             | 63.4<br>60.5<br>68.7         | •                      | •                        | 65.4<br>63.7<br>70.9 | •                      | •                        |
| <u>Subtest</u>       |                                          |                              |                        |                          |                      |                        |                          |
| Listening            | School<br>Region<br>Province             | 77.3<br>76.6<br>79.3         | <b>A</b>               | •                        |                      |                        |                          |
| Viewing<br>Media     | School<br>Region<br>Province             | 52.6<br>53.3<br>66.0         | •                      | •                        |                      |                        |                          |
| Viewing<br>Artistic  | School<br>Region<br>Province             | 71.1<br>65.7<br>75.9         | <b>A</b>               | •                        |                      |                        |                          |
| Poetry               | School<br>Region<br>Province             | 71.7<br>71.9<br>75.3         | •                      | •                        |                      |                        |                          |
| Prose                | School<br>Region<br>Province             | 62.8<br>61.9<br>67.6         | •                      | •                        |                      |                        |                          |
| Writing              | School<br>Region                         | 56.3<br>50.2                 |                        | •                        |                      |                        |                          |
| Personal<br>Response | Province<br>School<br>Region<br>Province | 58.3<br>62.1<br>59.2<br>67.7 | •                      | •                        |                      |                        |                          |

# Average Mark, 2013-2016

\* Visual Media Literacy changed to Viewing Media and Visual Artistic Literacy changed to Viewing Artistic in June 2016.

The school result may appear numerically the same as the district/province due to rounding. The arrow indicates a negligible difference.

\* Listening and Writing: Analytical Essay are new categories introduced in June 2016.