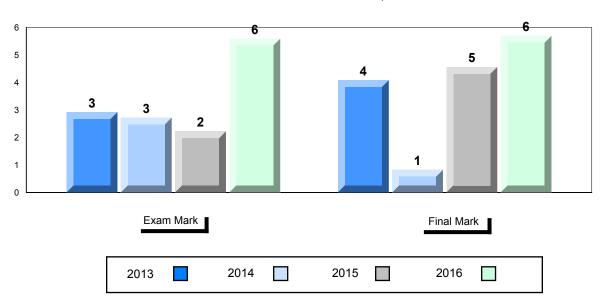

#### Difference from Provincial Mean, 2013-2016

School data with 5 or fewer students withheld for reasons of confidentiality.

| Exam Mark |      |      | Final Mark |
|-----------|------|------|------------|
| 2013      | 2014 | 2015 | 2016       |