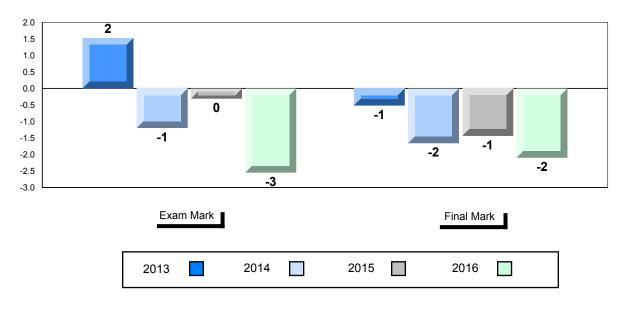

## NLESD - Labrador Region

#010 - Menihek High School, Labrador City

| lumber of Students   | 70                                       | Public<br>Exam<br>Mark       | School<br>vs<br>Region | School<br>vs<br>Province | Final<br>Mark        | School<br>vs<br>Region | School<br>vs<br>Province |
|----------------------|------------------------------------------|------------------------------|------------------------|--------------------------|----------------------|------------------------|--------------------------|
| Inglish 3201         | School<br>Region<br>Province             | 63.4<br>60.5<br>68.7         | •                      | •                        | 65.4<br>63.7<br>70.9 | •                      | •                        |
| <u>Subtest</u>       |                                          |                              |                        |                          |                      |                        |                          |
| Listening            | School<br>Region<br>Province             | 77.3<br>76.6<br>79.3         | <b>A</b>               | •                        |                      |                        |                          |
| Viewing<br>Media     | School<br>Region<br>Province             | 52.6<br>53.3<br>66.0         | •                      | •                        |                      |                        |                          |
| Viewing<br>Artistic  | School<br>Region<br>Province             | 71.1<br>65.7<br>75.9         | <b>A</b>               | •                        |                      |                        |                          |
| Poetry               | School<br>Region<br>Province             | 71.7<br>71.9<br>75.3         | •                      | •                        |                      |                        |                          |
| Prose                | School<br>Region<br>Province             | 62.8<br>61.9<br>67.6         | •                      | •                        |                      |                        |                          |
| Writing              | School<br>Region                         | 56.3<br>50.2                 |                        | •                        |                      |                        |                          |
| Personal<br>Response | Province<br>School<br>Region<br>Province | 58.3<br>62.1<br>59.2<br>67.7 | •                      | •                        |                      |                        |                          |

# Average Mark, 2013-2016

\* Visual Media Literacy changed to Viewing Media and Visual Artistic Literacy changed to Viewing Artistic in June 2016.

The school result may appear numerically the same as the district/province due to rounding. The arrow indicates a negligible difference.

# Grades: 8-12

#010 - Menihek High School, Labrador City

# Difference from Provincial Mean, 2013-2016

# 4 Year Public Exam (Subtest) Mark Trend 2013-2016

\* Visual Media Literacy changed to Viewing Media and Visual Artistic Literacy changed to Viewing Artistic in June 2016.

The school result may appear numerically the same as the district/province due to rounding. The arrow indicates a negligible difference.