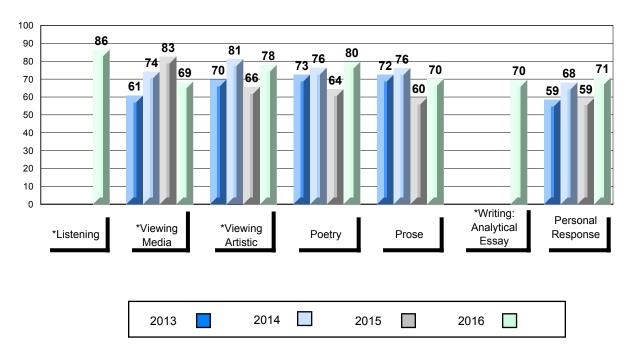

## NLESD - Labrador Region

#010 - Menihek High School, Labrador City

| lumber of Students   | 70                                       | Public<br>Exam<br>Mark       | School<br>vs<br>Region | School<br>vs<br>Province | Final<br>Mark        | School<br>vs<br>Region | School<br>vs<br>Province |
|----------------------|------------------------------------------|------------------------------|------------------------|--------------------------|----------------------|------------------------|--------------------------|
| Inglish 3201         | School<br>Region<br>Province             | 63.4<br>60.5<br>68.7         | •                      | •                        | 65.4<br>63.7<br>70.9 | •                      | •                        |
| <u>Subtest</u>       |                                          |                              |                        |                          |                      |                        |                          |
| Listening            | School<br>Region<br>Province             | 77.3<br>76.6<br>79.3         | <b>A</b>               | •                        |                      |                        |                          |
| Viewing<br>Media     | School<br>Region<br>Province             | 52.6<br>53.3<br>66.0         | •                      | •                        |                      |                        |                          |
| Viewing<br>Artistic  | School<br>Region<br>Province             | 71.1<br>65.7<br>75.9         | <b>A</b>               | •                        |                      |                        |                          |
| Poetry               | School<br>Region<br>Province             | 71.7<br>71.9<br>75.3         | •                      | •                        |                      |                        |                          |
| Prose                | School<br>Region<br>Province             | 62.8<br>61.9<br>67.6         | •                      | •                        |                      |                        |                          |
| Writing              | School<br>Region                         | 56.3<br>50.2                 |                        | •                        |                      |                        |                          |
| Personal<br>Response | Province<br>School<br>Region<br>Province | 58.3<br>62.1<br>59.2<br>67.7 | •                      | •                        |                      |                        |                          |

\* Listening and Writing: Analytical Essay are new categories introduced in June 2016.