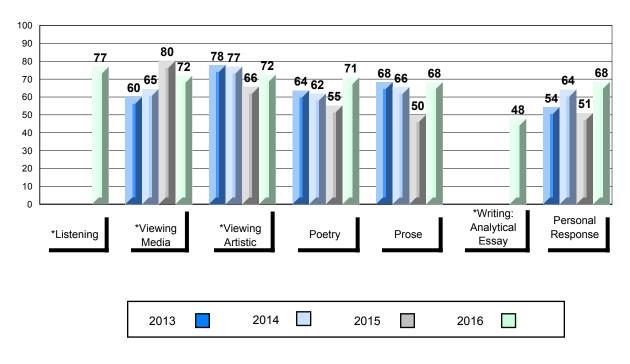

## NLESD - Labrador Region

#010 - Menihek High School, Labrador City

| lumber of Students   | 70                                       | Public<br>Exam<br>Mark       | School<br>vs<br>Region | School<br>vs<br>Province | Final<br>Mark        | School<br>vs<br>Region | School<br>vs<br>Province |
|----------------------|------------------------------------------|------------------------------|------------------------|--------------------------|----------------------|------------------------|--------------------------|
| Inglish 3201         | School<br>Region<br>Province             | 63.4<br>60.5<br>68.7         | •                      | •                        | 65.4<br>63.7<br>70.9 | •                      | •                        |
| <u>Subtest</u>       |                                          |                              |                        |                          |                      |                        |                          |
| Listening            | School<br>Region<br>Province             | 77.3<br>76.6<br>79.3         | <b>A</b>               | •                        |                      |                        |                          |
| Viewing<br>Media     | School<br>Region<br>Province             | 52.6<br>53.3<br>66.0         | •                      | •                        |                      |                        |                          |
| Viewing<br>Artistic  | School<br>Region<br>Province             | 71.1<br>65.7<br>75.9         | <b>A</b>               | •                        |                      |                        |                          |
| Poetry               | School<br>Region<br>Province             | 71.7<br>71.9<br>75.3         | •                      | •                        |                      |                        |                          |
| Prose                | School<br>Region<br>Province             | 62.8<br>61.9<br>67.6         | •                      | •                        |                      |                        |                          |
| Writing              | School<br>Region                         | 56.3<br>50.2                 |                        | •                        |                      |                        |                          |
| Personal<br>Response | Province<br>School<br>Region<br>Province | 58.3<br>62.1<br>59.2<br>67.7 | •                      | •                        |                      |                        |                          |

# Average Mark, 2013-2016

\* Visual Media Literacy changed to Viewing Media and Visual Artistic Literacy changed to Viewing Artistic in June 2016.

The school result may appear numerically the same as the district/province due to rounding. The arrow indicates a negligible difference.

\* Listening and Writing: Analytical Essay are new categories introduced in June 2016.