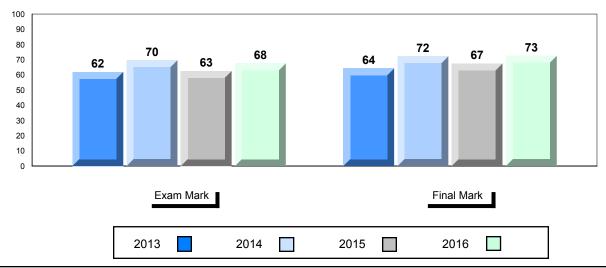

# Average Mark, 2013-2016

School data with 5 or fewer students withheld for reasons of confidentiality.

\* Visual Media Literacy changed to Viewing Media and Visual Artistic Literacy changed to Viewing Artistic in June 2016.

The school result may appear numerically the same as the district/province due to rounding. The arrow indicates a negligible difference.

#002 - Henry Gordon Academy, Cartwright

Grades: K-12