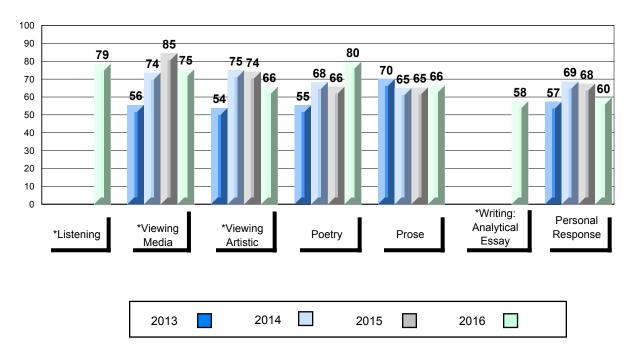

# Average Mark, 2013-2016

\* Visual Media Literacy changed to Viewing Media and Visual Artistic Literacy changed to Viewing Artistic in June 2016.

The school result may appear numerically the same as the district/province due to rounding. The arrow indicates a negligible difference.

\* Listening and Writing: Analytical Essay are new categories introduced in June 2016.

# Grades: 8-12

#010 - Menihek High School, Labrador City