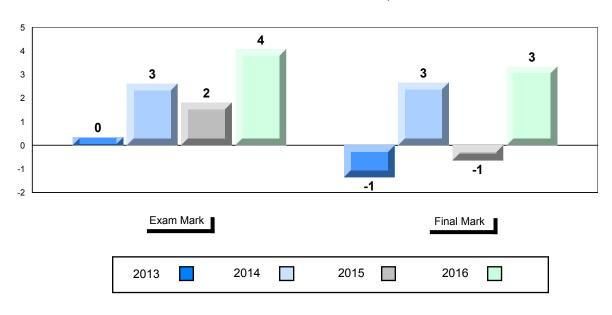

e | 64.3<br>57.8<br>58.3   | •                      | •                        |                      |                        |                          |
| Personal<br>Response | School<br>Region<br>Province | 64.7<br>67.0<br>67.7   | •                      | •                        |                      |                        |                          |

## Average Mark, 2013-2016



\* Visual Media Literacy changed to Viewing Media and Visual Artistic Literacy changed to Viewing Artistic in June 2016.

The school result may appear numerically the same as the district/province due to rounding. The arrow indicates a negligible difference.

\* Listening and Writing: Analytical Essay are new categories introduced in June 2016.

Grades: K-12



#125 - Copper Ridge Academy, Baie Verte



# Difference from Provincial Mean, 2013-2016

# 4 Year Public Exam (Subtest) Mark Trend 2013-2016



\* Visual Media Literacy changed to Viewing Media and Visual Artistic Literacy changed to Viewing Artistic in June 2016.

The school result may appear numerically the same as the district/province due to rounding. The arrow indicates a negligible difference.



#### #132 - Botwood Collegiate, Botwood

| Number of Students   | 40                           | Public<br>Exam<br>Mark | School<br>vs<br>Region | School<br>vs<br>Province | Final<br>Mark        | School<br>vs<br>Region | School<br>vs<br>Province |
|----------------------|------------------------------|------------------------|------------------------|--------------------------|----------------------|------------------------|------