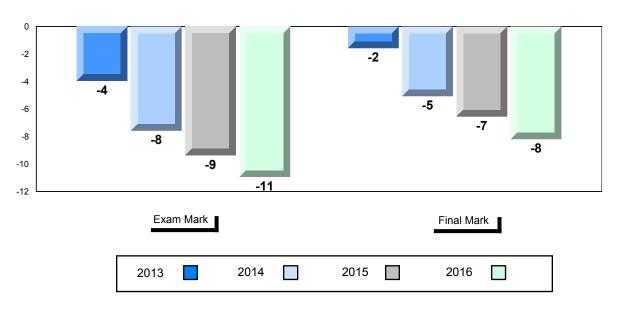

# Difference from Provincial Mean, 2013-2016

# 4 Year Public Exam (Subtest) Mark Trend 2013-2016

\* Visual Media Literacy changed to Viewing Media and Visual Artistic Literacy changed to Viewing Artistic in June 2016.

The school result may appear numerically the same as the district/province due to rounding. The arrow indicates a negligible difference.