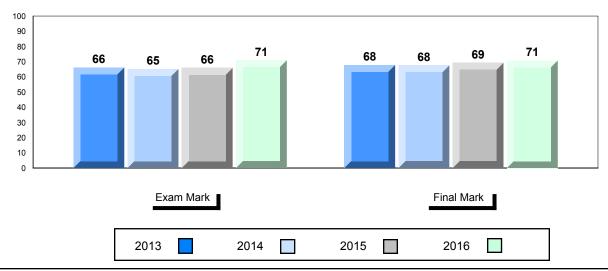

#### Average Mark, 2013-2016

School data with 5 or fewer students withheld for reasons of confidentiality.

| Exam Ma | rk   |      | Final Mark |  |
|---------|------|------|------------|--|
| 2013    | 2014 | 2015 | 2016       |  |

\* Visual Media Literacy changed to Viewing Media and Visual Artistic Literacy changed to Viewing Artistic in June 2016.

The school result may appear numerically the same as the district/province due to rounding. The arrow indicates a negligible difference.