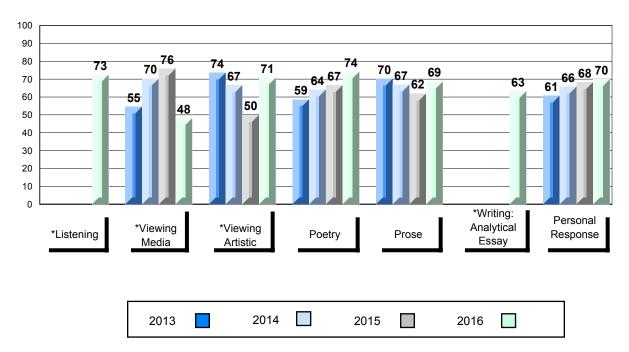

# 4 Year Public Exam (Subtest) Mark Trend 2013-2016

School data with 5 or fewer students withheld for reasons of confidentiality.

\* Visual Media Literacy changed to Viewing Media and Visual Artistic Literacy changed to Viewing Artistic in June 2016.

\* Listening and Writing: Analytical Essay are new categories introduced in June 2016.