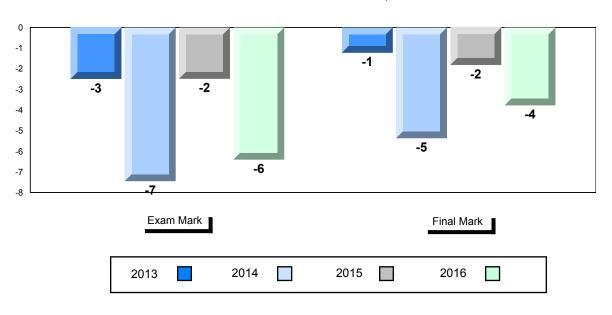

#### Difference from Provincial Mean, 2013-2016

School data with 5 or fewer students withheld for reasons of confidentiality.

| Exam Mark |      |      | Final Mark |
|-----------|------|------|------------|
| 2013      | 2014 | 2015 | 2016       |

# 4 Year Public Exam (Subtest) Mark Trend 2013-2016

School data with 5 or fewer students withheld for reasons of confidentiality.

\* Visual Media Literacy changed to Viewing Media and Visual Artistic Literacy changed to Viewing Artistic in June 2016.

The school result may appear numerically the same as the district/province due to rounding. The arrow indicates a negligible difference.

#002 - Henry Gordon Academy, Cartwright

Grades: K-12

| Number of Students   | 4                            | Public<br>Exam<br>Mark | School<br>vs<br>Region                        | School<br>vs<br>Province | Final<br>Mark | School<br>vs<br>Region                               | School<br>vs<br>Province |
|----------------------|------------------------------|------------------------|-----------------------------------------------|--------------------------|---------------|------------------------------------------------------|--------------------------|
| English 3201         | School<br>Region<br>Province | students               | data with 5<br>withheld for<br>confidentialit | reasons of               | students      | l data with 5 o<br>withheld for i<br>confidentiality | easons of                |
| <u>Subtest</u>       |                              |                        |                                               |                          |               |                                                      |                          |
| Listening            | School<br>Region<br>Province |                        |                                               |                          |               |                                                      |                          |
| Viewing<br>Media     | School<br>Region<br>Province |                        |                                               |                          |               |                                                      |                          |
| Viewing<br>Artistic  | School<br>Region<br>Province |                        |                                               |                          |               |                                                      |                          |
| Poetry               | School<br>Region<br>Province |                        |                                               |                          |               |                                                      |                          |
| Prose                | School<br>Region<br>Province |                        |                                               |                          |               |                                                      |                          |
| Writing              | School<br>Region<br>Province |                        |                                               |                          |               |                                                      |                          |
| Personal<br>Response | School<br>Region<br>Province |                        |                                               |                          |               |                                                      |                          |