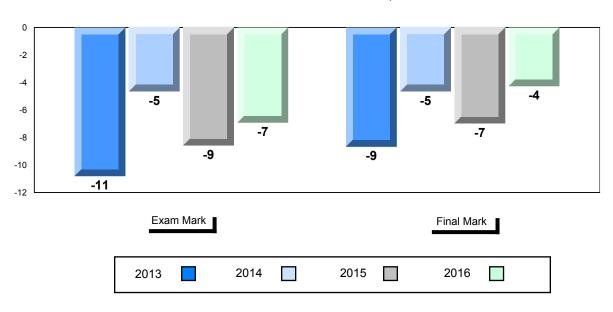

# Grades: 8-12

#010 - Menihek High School, Labrador City

# Difference from Provincial Mean, 2013-2016