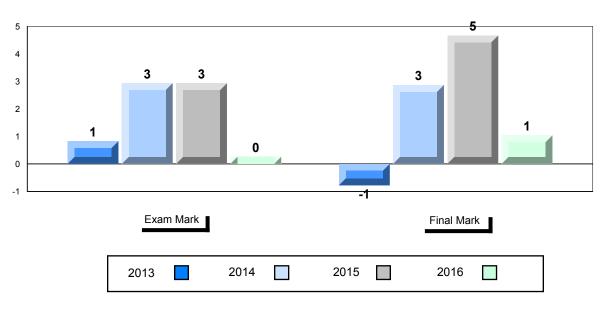

#### Difference from Provincial Mean, 2013-2016

School data with 5 or fewer students withheld for reasons of confidentiality.

| Exam Mark |      |      | Final Mark |
|-----------|------|------|------------|
| 2013      | 2014 | 2015 | 2016       |

# 4 Year Public Exam (Subtest) Mark Trend 2013-2016

School data with 5 or fewer students withheld for reasons of confidentiality.

\* Visual Media Literacy changed to Viewing Media and Visual Artistic Literacy changed to Viewing Artistic in June 2016.

The school result may appear numerically the same as the district/province due to rounding. The arrow indicates a negligible difference.

#002 - Henry Gordon Academy, Cartwright

Grades: K-12

| Number of Students   | 4                            | Public<br>Exam<br>Mark | School<br>vs<br>Region                        | School<br>vs<br>Province | Final<br>Mark | School<br>vs<br>Region                               | School<br>vs<br>Province |
|----------------------|------------------------------|------------------------|-----------------------------------------------|--------------------------|---------------|------------------------------------------------------|--------------------------|
| English 3201         | School<br>Region<br>Province | students               | data with 5<br>withheld for<br>confidentialit | reasons of               | students      | l data with 5 o<br>withheld for i<br>confidentiality | easons of                |
| <u>Subtest</u>       |                              |                        |                                               |                          |               |                                                      |                          |
| Listening            | School<br>Region<br>Province |                        |                                               |                          |               |                                                      |                          |
| Viewing<br>Media     | School<br>Region<br>Province |                        |                                               |                          |               |                                                      |                          |
| Viewing<br>Artistic  | School<br>Region<br>Province |                        |                                               |                          |               |                                                      |                          |
| Poetry               | School<br>Region<br>Province |                        |                                               |                          |               |                                                      |                          |
| Prose                | School<br>Region<br>Province |                        |                                               |                          |               |                                                      |                          |
| Writing              | School<br>Region<br>Province |                        |                                               |                          |               |                                                      |                          |
| Personal<br>Response | School<br>Region<br>Province |                        |                                               |                          |               |                                                      |                          |