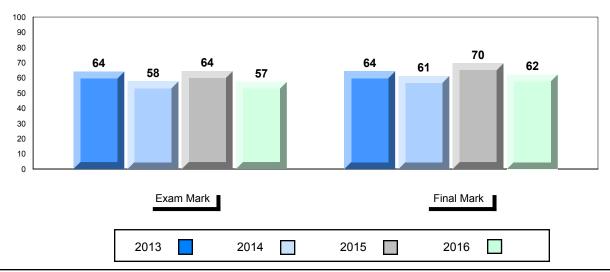

## NLESD - Labrador Region

#010 - Menihek High School, Labrador City

| lumber of Students   | 70                                       | Public<br>Exam<br>Mark       | School<br>vs<br>Region | School<br>vs<br>Province | Final<br>Mark        | School<br>vs<br>Region | School<br>vs<br>Province |
|----------------------|------------------------------------------|------------------------------|------------------------|--------------------------|----------------------|------------------------|--------------------------|
| Inglish 3201         | School<br>Region<br>Province             | 63.4<br>60.5<br>68.7         | •                      | •                        | 65.4<br>63.7<br>70.9 | •                      | •                        |
| <u>Subtest</u>       |                                          |                              |                        |                          |                      |                        |                          |
| Listening            | School<br>Region<br>Province             | 77.3<br>76.6<br>79.3         | <b>A</b>               | •                        |                      |                        |                          |
| Viewing<br>Media     | School<br>Region<br>Province             | 52.6<br>53.3<br>66.0         | •                      | •                        |                      |                        |                          |
| Viewing<br>Artistic  | School<br>Region<br>Province             | 71.1<br>65.7<br>75.9         | <b>A</b>               | •                        |                      |                        |                          |
| Poetry               | School<br>Region<br>Province             | 71.7<br>71.9<br>75.3         | •                      | •                        |                      |                        |                          |
| Prose                | School<br>Region<br>Province             | 62.8<br>61.9<br>67.6         | •                      | •                        |                      |                        |                          |
| Writing              | School<br>Region                         | 56.3<br>50.2                 |                        | •                        |                      |                        |                          |
| Personal<br>Response | Province<br>School<br>Region<br>Province | 58.3<br>62.1<br>59.2<br>67.7 | •                      | •                        |                      |                        |                          |

# Average Mark, 2013-2016

\* Visual Media Literacy changed to Viewing Media and Visual Artistic Literacy changed to Viewing Artistic in June 2016.

The school result may appear numerically the same as the district/province due to rounding. The arrow indicates a negligible difference.