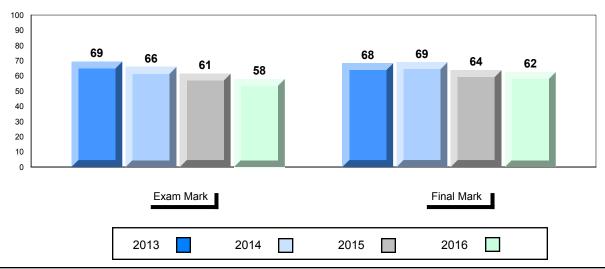

## NLESD - Labrador Region

#010 - Menihek High School, Labrador City

| lumber of Students   | 70                                       | Public<br>Exam<br>Mark       | School<br>vs<br>Region | School<br>vs<br>Province | Final<br>Mark        | School<br>vs<br>Region | School<br>vs<br>Province |
|----------------------|------------------------------------------|------------------------------|------------------------|--------------------------|----------------------|------------------------|--------------------------|
| Inglish 3201         | School<br>Region<br>Province             | 63.4<br>60.5<br>68.7         | •                      | •                        | 65.4<br>63.7<br>70.9 | •                      | •                        |
| <u>Subtest</u>       |                                          |                              |                        |                          |                      |                        |                          |
| Listening            | School<br>Region<br>Province             | 77.3<br>76.6<br>79.3         | <b>A</b>               | •                        |                      |                        |                          |
| Viewing<br>Media     | School<br>Region<br>Province             | 52.6<br>53.3<br>66.0         | •                      | •                        |                      |                        |                          |
| Viewing<br>Artistic  | School<br>Region<br>Province             | 71.1<br>65.7<br>75.9         | <b>A</b>               | •                        |                      |                        |                          |
| Poetry               | School<br>Region<br>Province             | 71.7<br>71.9<br>75.3         | •                      | •                        |                      |                        |                          |
| Prose                | School<br>Region<br>Province             | 62.8<br>61.9<br>67.6         | •                      | •                        |                      |                        |                          |
| Writing              | School<br>Region                         | 56.3<br>50.2                 |                        | •                        |                      |                        |                          |
| Personal<br>Response | Province<br>School<br>Region<br>Province | 58.3<br>62.1<br>59.2<br>67.7 | •                      | •                        |                      |                        |                          |

# Average Mark, 2013-2016

\* Visual Media Literacy changed to Viewing Media and Visual Artistic Literacy changed to Viewing Artistic in June 2016.

The school result may appear numerically the same as the district/province due to rounding. The arrow indicates a negligible difference.