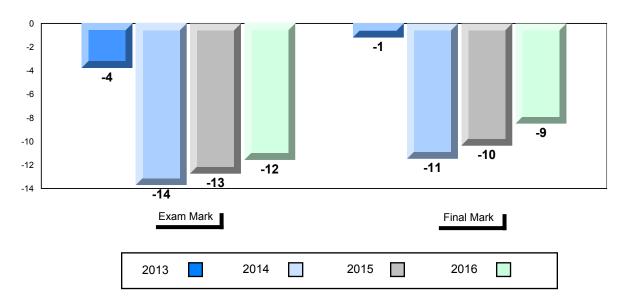

#### Difference from Provincial Mean, 2013-2016

School data with 5 or fewer students withheld for reasons of confidentiality.

| Exam Mark |      |      | Final Mark |
|-----------|------|------|------------|
| 2013      | 2014 | 2015 | 2016       |

# 4 Year Public Exam (Subtest) Mark Trend 2013-2016

School data with 5 or fewer students withheld for reasons of confidentiality.

\* Visual Media Literacy changed to Viewing Media and Visual Artistic Literacy changed to Viewing Artistic in June 2016.

The school result may appear numerically the same as the district/province due to rounding. The arrow indicates a negligible difference.

#002 - Henry Gordon Academy, Cartwright

Grades: K-12

| Number of Students   | 4                            | Public<br>Exam<br>Mark | School<br>vs<br>Region                        | School<br>vs<br>Province | Final<br>Mark | School<br>vs<br>Region                               | School<br>vs<br>Province |
|----------------------|------------------------------|------------------------|-----------------------------------------------|--------------------------|---------------|------------------------------------------------------|--------------------------|
| English 3201         | School<br>Region<br>Province | students               | data with 5<br>withheld for<br>confidentialit | reasons of               | students      | l data with 5 o<br>withheld for i<br>confidentiality | easons of                |
| <u>Subtest</u>       |                              |                        |                                               |                          |               |                                                      |                          |
| Listening            | School<br>Region<br>Province |                        |                                               |                          |               |                                                      |                          |
| Viewing<br>Media     | School<br>Region<br>Province |                        |                                               |                          |               |                                                      |                          |
| Viewing<br>Artistic  | School<br>Region<br>Province |                        |                                               |                          |               |                                                      |                          |
| Poetry               | School<br>Region<br>Province |                        |                                               |                          |               |                                                      |                          |
| Prose                | School<br>Region<br>Province |                        |                                               |                          |               |                                                      |                          |
| Writing              | School<br>Region<br>Province |                        |                                               |                          |               |                                                      |                          |
| Personal<br>Response | School<br>Region<br>Province |                        |                                               |                          |               |                                                      |                          |