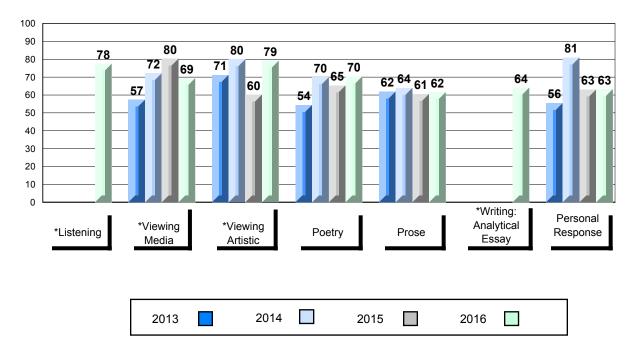

|
| -                  | Province | 67.7                   |                        |                          |               |                        |                          |

## Average Mark, 2013-2016



\* Visual Media Literacy changed to Viewing Media and Visual Artistic Literacy changed to Viewing Artistic in June 2016.

The school result may appear numerically the same as the district/province due to rounding. The arrow indicates a negligible difference.

\* Listening and Writing: Analytical Essay are new categories introduced in June 2016.

## Grades: K,2-12



#242 - Random Island Academy, Hickman's Harbour



#### Difference from Provincial Mean, 2013-2016

**Public Exam Course Results** 

English 3201 2015-16

## 4 Year Public Exam (Subtest) Mark Trend 2013-2016



\* Visual Media Literacy changed to Viewing Media and Visual Artistic Literacy changed to Viewing Artistic in June 2016.

The school result may appear numerically the same as the district/province due to rounding. The arrow indicates a negligible difference.



## NLESD - Eastern Region

#247 - Roncalli Central High, Avondale

| mber of Students | 40       | Public<br>Exam<br>Mark | School<br>vs<br>Region | School<br>vs<br>Province | Final<br>Mark | School<br>vs<br>Region | School<br>vs<br>Province |
|------------------|----------|------------------------|------------------------|--------------------------|---------------|------------------------|--------------------------|
| glish 3201       | School   | 69.8                   | <b>A</b>               |                          | 71.3