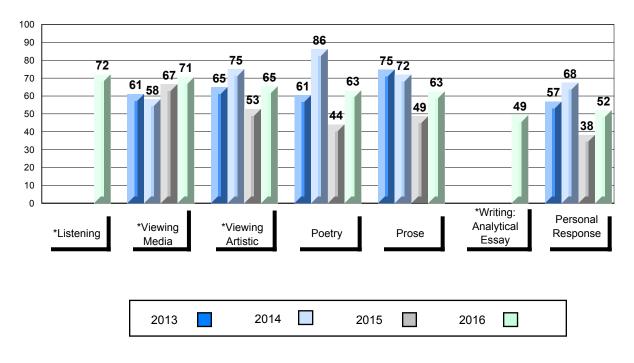

# 4 Year Public Exam (Subtest) Mark Trend 2013-2016

School data with 5 or fewer students withheld for reasons of confidentiality.

\* Visual Media Literacy changed to Viewing Media and Visual Artistic Literacy changed to Viewing Artistic in June 2016.

\* Visual Media Literacy changed to Viewing Media and Visual Artistic Literacy changed to Viewing Artistic in June 2016.

The school result may appear numerically the same as the district/province due to rounding. The arrow indicates a negligible difference.