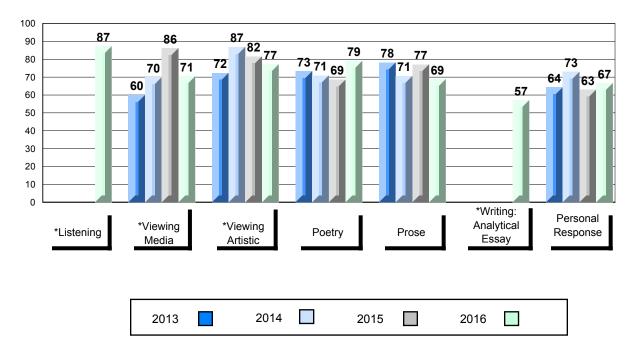

## NLESD - Labrador Region

#010 - Menihek High School, Labrador City

| lumber of Students   | 70                                       | Public<br>Exam<br>Mark       | School<br>vs<br>Region | School<br>vs<br>Province | Final<br>Mark        | School<br>vs<br>Region | School<br>vs<br>Province |
|----------------------|------------------------------------------|------------------------------|------------------------|--------------------------|----------------------|------------------------|--------------------------|
| Inglish 3201         | School<br>Region<br>Province             | 63.4<br>60.5<br>68.7         | •                      | •                        | 65.4<br>63.7<br>70.9 | •                      | •                        |
| <u>Subtest</u>       |                                          |                              |                        |                          |                      |                        |                          |
| Listening            | School<br>Region<br>Province             | 77.3<br>76.6<br>79.3         | <b>A</b>               | •                        |                      |                        |                          |
| Viewing<br>Media     | School<br>Region<br>Province             | 52.6<br>53.3<br>66.0         | •                      | •                        |                      |                        |                          |
| Viewing<br>Artistic  | School<br>Region<br>Province             | 71.1<br>65.7<br>75.9         | <b>A</b>               | •                        |                      |                        |                          |
| Poetry               | School<br>Region<br>Province             | 71.7<br>71.9<br>75.3         | •                      | •                        |                      |                        |                          |
| Prose                | School<br>Region<br>Province             | 62.8<br>61.9<br>67.6         | •                      | •                        |                      |                        |                          |
| Writing              | School<br>Region                         | 56.3<br>50.2                 |                        | •                        |                      |                        |                          |
| Personal<br>Response | Province<br>School<br>Region<br>Province | 58.3<br>62.1<br>59.2<br>67.7 | •                      | •                        |                      |                        |                          |

\* Listening and Writing: Analytical Essay are new categories introduced in June 2016.

# 4 Year Public Exam (Subtest) Mark Trend 2013-2016

\* Visual Media Literacy changed to Viewing Media and Visual Artistic Literacy changed to Viewing Artistic in June 2016.

The school result may appear numerically the same as the district/province due to rounding. The arrow indicates a negligible difference.