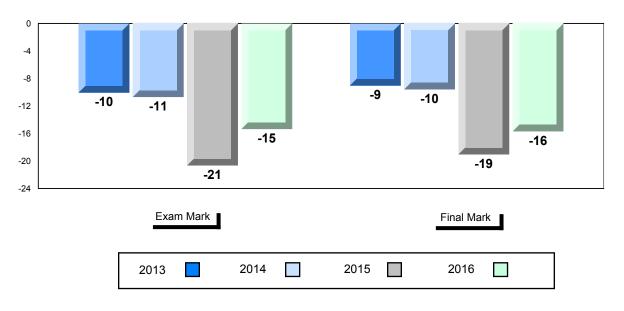

# Grades: 8-12

#010 - Menihek High School, Labrador City

# Difference from Provincial Mean, 2013-2016

# 4 Year Public Exam (Subtest) Mark Trend 2013-2016

\* Visual Media Literacy changed to Viewing Media and Visual Artistic Literacy changed to Viewing Artistic in June 2016.

The school result may appear numerically the same as the district/province due to rounding. The arrow indicates a negligible difference.