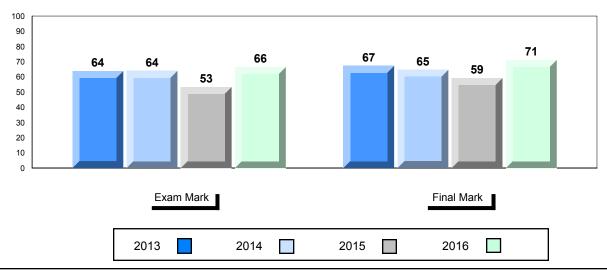

## NLESD - Labrador Region

#010 - Menihek High School, Labrador City

| lumber of Students   | 70                                       | Public<br>Exam<br>Mark       | School<br>vs<br>Region | School<br>vs<br>Province | Final<br>Mark        | School<br>vs<br>Region | School<br>vs<br>Province |
|----------------------|------------------------------------------|------------------------------|------------------------|--------------------------|----------------------|------------------------|--------------------------|
| Inglish 3201         | School<br>Region<br>Province             | 63.4<br>60.5<br>68.7         | •                      | •                        | 65.4<br>63.7<br>70.9 | •                      | •                        |
| <u>Subtest</u>       |                                          |                              |                        |                          |                      |                        |                          |
| Listening            | School<br>Region<br>Province             | 77.3<br>76.6<br>79.3         | <b>A</b>               | •                        |                      |                        |                          |
| Viewing<br>Media     | School<br>Region<br>Province             | 52.6<br>53.3<br>66.0         | •                      | •                        |                      |                        |                          |
| Viewing<br>Artistic  | School<br>Region<br>Province             | 71.1<br>65.7<br>75.9         | <b>A</b>               | •                        |                      |                        |                          |
| Poetry               | School<br>Region<br>Province             | 71.7<br>71.9<br>75.3         | •                      | •                        |                      |                        |                          |
| Prose                | School<br>Region<br>Province             | 62.8<br>61.9<br>67.6         | •                      | •                        |                      |                        |                          |
| Writing              | School<br>Region                         | 56.3<br>50.2                 |                        | •                        |                      |                        |                          |
| Personal<br>Response | Province<br>School<br>Region<br>Province | 58.3<br>62.1<br>59.2<br>67.7 | •                      | •                        |                      |                        |                          |

# Average Mark, 2013-2016

\* Visual Media Literacy changed to Viewing Media and Visual Artistic Literacy changed to Viewing Artistic in June 2016.

The school result may appear numerically the same as the district/province due to rounding. The arrow indicates a negligible difference.