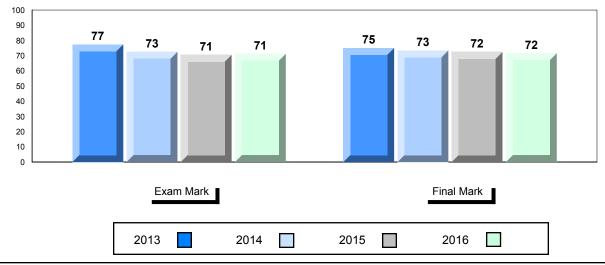

#### Average Mark, 2013-2016

School data with 5 or fewer students withheld for reasons of confidentiality.

| Exam Ma | rk   |      | Final Mark |  |
|---------|------|------|------------|--|
| 2013    | 2014 | 2015 | 2016       |  |

\* Visual Media Literacy changed to Viewing Media and Visual Artistic Literacy changed to Viewing Artistic in June 2016.

The school result may appear numerically the same as the district/province due to rounding. The arrow indicates a negligible difference.