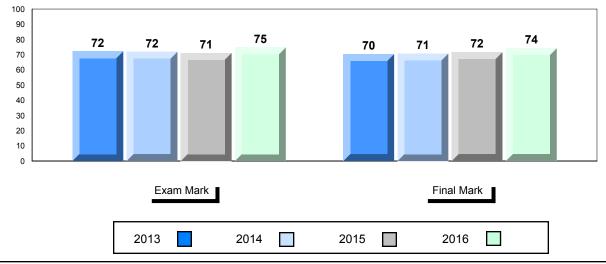

## NLESD - Labrador Region

#010 - Menihek High School, Labrador City

| lumber of Students   | 70                                       | Public<br>Exam<br>Mark       | School<br>vs<br>Region | School<br>vs<br>Province | Final<br>Mark        | School<br>vs<br>Region | School<br>vs<br>Province |
|----------------------|------------------------------------------|------------------------------|------------------------|--------------------------|----------------------|------------------------|--------------------------|
| Inglish 3201         | School<br>Region<br>Province             | 63.4<br>60.5<br>68.7         | •                      | •                        | 65.4<br>63.7<br>70.9 | •                      | •                        |
| <u>Subtest</u>       |                                          |                              |                        |                          |                      |                        |                          |
| Listening            | School<br>Region<br>Province             | 77.3<br>76.6<br>79.3         | <b>A</b>               | •                        |                      |                        |                          |
| Viewing<br>Media     | School<br>Region<br>Province             | 52.6<br>53.3<br>66.0         | •                      | •                        |                      |                        |                          |
| Viewing<br>Artistic  | School<br>Region<br>Province             | 71.1<br>65.7<br>75.9         | <b>A</b>               | •                        |                      |                        |                          |
| Poetry               | School<br>Region<br>Province             | 71.7<br>71.9<br>75.3         | •                      | •                        |                      |                        |                          |
| Prose                | School<br>Region<br>Province             | 62.8<br>61.9<br>67.6         | •                      | •                        |                      |                        |                          |
| Writing              | School<br>Region                         | 56.3<br>50.2                 |                        | •                        |                      |                        |                          |
| Personal<br>Response | Province<br>School<br>Region<br>Province | 58.3<br>62.1<br>59.2<br>67.7 | •                      | •                        |                      |                        |                          |

# Average Mark, 2013-2016

\* Visual Media Literacy changed to Viewing Media and Visual Artistic Literacy changed to Viewing Artistic in June 2016.

The school result may appear numerically the same as the district/province due to rounding. The arrow indicates a negligible difference.