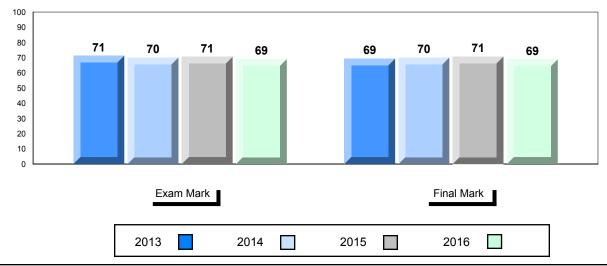

# Average Mark, 2013-2016

School data with 5 or fewer students withheld for reasons of confidentiality.

\* Visual Media Literacy changed to Viewing Media and Visual Artistic Literacy changed to Viewing Artistic in June 2016.

The school result may appear numerically the same as the district/province due to rounding. The arrow indicates a negligible difference.

#002 - Henry Gordon Academy, Cartwright

Grades: K-12