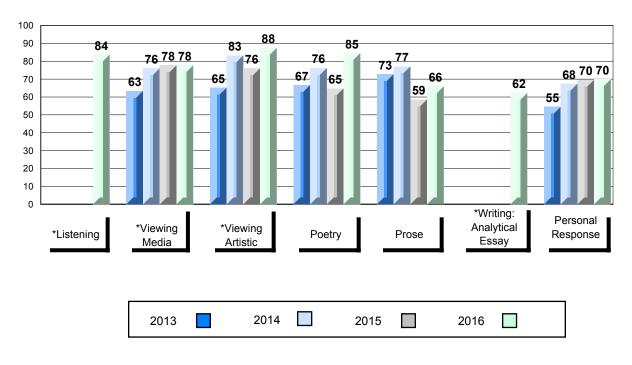

## NLESD - Labrador Region

#010 - Menihek High School, Labrador City

| lumber of Students   | 70                                       | Public<br>Exam<br>Mark       | School<br>vs<br>Region | School<br>vs<br>Province | Final<br>Mark        | School<br>vs<br>Region | School<br>vs<br>Province |
|----------------------|------------------------------------------|------------------------------|------------------------|--------------------------|----------------------|------------------------|--------------------------|
| Inglish 3201         | School<br>Region<br>Province             | 63.4<br>60.5<br>68.7         | •                      | •                        | 65.4<br>63.7<br>70.9 | •                      | •                        |
| <u>Subtest</u>       |                                          |                              |                        |                          |                      |                        |                          |
| Listening            | School<br>Region<br>Province             | 77.3<br>76.6<br>79.3         | <b>A</b>               | •                        |                      |                        |                          |
| Viewing<br>Media     | School<br>Region<br>Province             | 52.6<br>53.3<br>66.0         | •                      | •                        |                      |                        |                          |
| Viewing<br>Artistic  | School<br>Region<br>Province             | 71.1<br>65.7<br>75.9         | <b>A</b>               | •                        |                      |                        |                          |
| Poetry               | School<br>Region<br>Province             | 71.7<br>71.9<br>75.3         | •                      | •                        |                      |                        |                          |
| Prose                | School<br>Region<br>Province             | 62.8<br>61.9<br>67.6         | •                      | •                        |                      |                        |                          |
| Writing              | School<br>Region                         | 56.3<br>50.2                 |                        | •                        |                      |                        |                          |
| Personal<br>Response | Province<br>School<br>Region<br>Province | 58.3<br>62.1<br>59.2<br>67.7 | •                      | •                        |                      |                        |                          |

\* Listening and Writing: Analytical Essay are new categories introduced in June 2016.