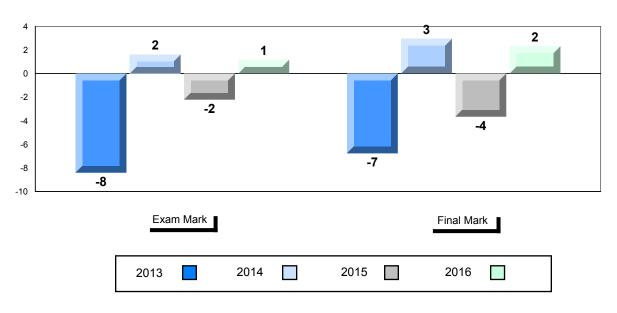

#### Difference from Provincial Mean, 2013-2016

School data with 5 or fewer students withheld for reasons of confidentiality.

| Exam Mark |      |      | Final Mark |
|-----------|------|------|------------|
| 2013      | 2014 | 2015 | 2016       |

# 4 Year Public Exam (Subtest) Mark Trend 2013-2016

School data with 5 or fewer students withheld for reasons of confidentiality.

\* Visual Media Literacy changed to Viewing Media and Visual Artistic Literacy changed to Viewing Artistic in June 2016.

The school result may appear numerically the same as the district/province due to rounding. The arrow indicates a negligible difference.

#002 - Henry Gordon Academy, Cartwright

Grades: K-12

| Number of Students   | 4                            | Public<br>Exam<br>Mark | School<br>vs<br>Region                        | School<br>vs<br>Province | Final<br>Mark | School<br>vs<br>Region                               | School<br>vs<br>Province |
|----------------------|------------------------------|------------------------|-----------------------------------------------|--------------------------|---------------|------------------------------------------------------|--------------------------|
| English 3201         | School<br>Region<br>Province | students               | data with 5<br>withheld for<br>confidentialit | reasons of               | students      | l data with 5 o<br>withheld for i<br>confidentiality | easons of                |
| <u>Subtest</u>       |                              |                        |                                               |                          |               |                                                      |                          |
| Listening            | School<br>Region<br>Province |                        |                                               |                          |               |                                                      |                          |
| Viewing<br>Media     | School<br>Region<br>Province |                        |                                               |                          |               |                                                      |                          |
| Viewing<br>Artistic  | School<br>Region<br>Province |                        |                                               |                          |               |                                                      |                          |
| Poetry               | School<br>Region<br>Province |                        |                                               |                          |               |                                                      |                          |
| Prose                | School<br>Region<br>Province |                        |                                               |                          |               |                                                      |                          |
| Writing              | School<br>Region<br>Province |                        |                                               |                          |               |                                                      |                          |
| Personal<br>Response | School<br>Region<br>Province |                        |                                               |                          |               |                                                      |                          |