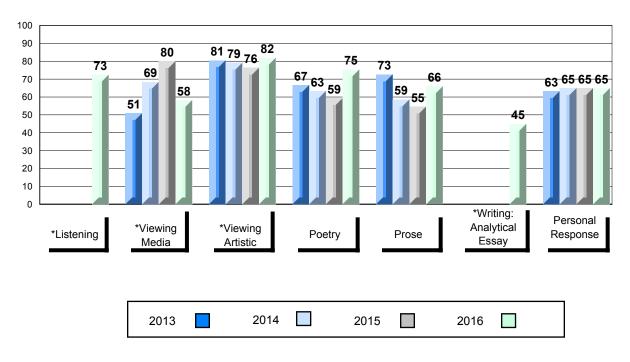

# 4 Year Public Exam (Subtest) Mark Trend 2013-2016

School data with 5 or fewer students withheld for reasons of confidentiality.

\* Visual Media Literacy changed to Viewing Media and Visual Artistic Literacy changed to Viewing Artistic in June 2016.

\* Visual Media Literacy changed to Viewing Media and Visual Artistic Literacy changed to Viewing Artistic in June 2016.

The school result may appear numerically the same as the district/province due to rounding. The arrow indicates a negligible difference.