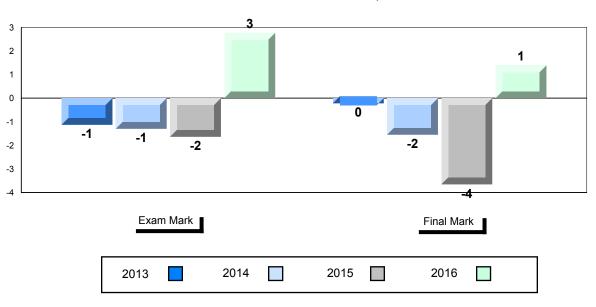

# Grades: 8-12

#010 - Menihek High School, Labrador City

# Difference from Provincial Mean, 2013-2016