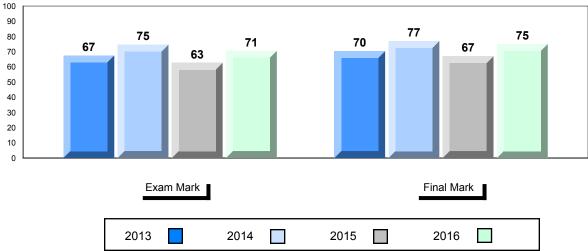

## NLESD - Labrador Region

#010 - Menihek High School, Labrador City

| lumber of Students   | 70                                       | Public<br>Exam<br>Mark       | School<br>vs<br>Region | School<br>vs<br>Province | Final<br>Mark        | School<br>vs<br>Region | School<br>vs<br>Province |
|----------------------|------------------------------------------|------------------------------|------------------------|--------------------------|----------------------|------------------------|--------------------------|
| Inglish 3201         | School<br>Region<br>Province             | 63.4<br>60.5<br>68.7         | •                      | •                        | 65.4<br>63.7<br>70.9 | •                      | •                        |
| <u>Subtest</u>       |                                          |                              |                        |                          |                      |                        |                          |
| Listening            | School<br>Region<br>Province             | 77.3<br>76.6<br>79.3         | <b>A</b>               | •                        |                      |                        |                          |
| Viewing<br>Media     | School<br>Region<br>Province             | 52.6<br>53.3<br>66.0         | •                      | •                        |                      |                        |                          |
| Viewing<br>Artistic  | School<br>Region<br>Province             | 71.1<br>65.7<br>75.9         | <b>A</b>               | •                        |                      |                        |                          |
| Poetry               | School<br>Region<br>Province             | 71.7<br>71.9<br>75.3         | •                      | •                        |                      |                        |                          |
| Prose                | School<br>Region<br>Province             | 62.8<br>61.9<br>67.6         | •                      | •                        |                      |                        |                          |
| Writing              | School<br>Region                         | 56.3<br>50.2                 |                        | •                        |                      |                        |                          |
| Personal<br>Response | Province<br>School<br>Region<br>Province | 58.3<br>62.1<br>59.2<br>67.7 | •                      | •                        |                      |                        |                          |

# Average Mark, 2013-2016

\* Visual Media Literacy changed to Viewing Media and Visual Artistic Literacy changed to Viewing Artistic in June 2016.

The school result may appear numerically the same as the district/province due to rounding. The arrow indicates a negligible difference.

\* Listening and Writing: Analytical Essay are new categories introduced in June 2016.