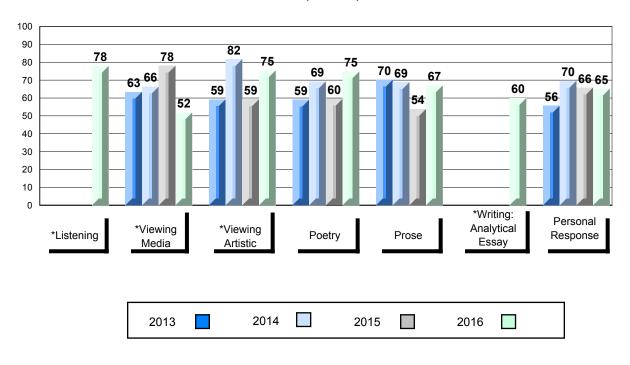

## NLESD - Labrador Region

#010 - Menihek High School, Labrador City

| lumber of Students   | 70                                       | Public<br>Exam<br>Mark       | School<br>vs<br>Region | School<br>vs<br>Province | Final<br>Mark        | School<br>vs<br>Region | School<br>vs<br>Province |
|----------------------|------------------------------------------|------------------------------|------------------------|--------------------------|----------------------|------------------------|--------------------------|
| Inglish 3201         | School<br>Region<br>Province             | 63.4<br>60.5<br>68.7         | •                      | •                        | 65.4<br>63.7<br>70.9 | •                      | •                        |
| <u>Subtest</u>       |                                          |                              |                        |                          |                      |                        |                          |
| Listening            | School<br>Region<br>Province             | 77.3<br>76.6<br>79.3         | <b>A</b>               | •                        |                      |                        |                          |
| Viewing<br>Media     | School<br>Region<br>Province             | 52.6<br>53.3<br>66.0         | •                      | •                        |                      |                        |                          |
| Viewing<br>Artistic  | School<br>Region<br>Province             | 71.1<br>65.7<br>75.9         | <b>A</b>               | •                        |                      |                        |                          |
| Poetry               | School<br>Region<br>Province             | 71.7<br>71.9<br>75.3         | •                      | •                        |                      |                        |                          |
| Prose                | School<br>Region<br>Province             | 62.8<br>61.9<br>67.6         | •                      | •                        |                      |                        |                          |
| Writing              | School<br>Region                         | 56.3<br>50.2                 |                        | •                        |                      |                        |                          |
| Personal<br>Response | Province<br>School<br>Region<br>Province | 58.3<br>62.1<br>59.2<br>67.7 | •                      | •                        |                      |                        |                          |

\* Listening and Writing: Analytical Essay are new categories introduced in June 2016.

# 4 Year Public Exam (Subtest) Mark Trend 2013-2016

\* Visual Media Literacy changed to Viewing Media and Visual Artistic Literacy changed to Viewing Artistic in June 2016.

The school result may appear numerically the same as the district/province due to rounding. The arrow indicates a negligible difference.