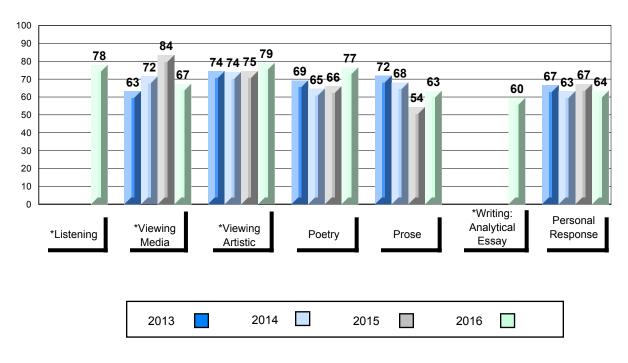

# 4 Year Public Exam (Subtest) Mark Trend 2013-2016

School data with 5 or fewer students withheld for reasons of confidentiality.

\* Visual Media Literacy changed to Viewing Media and Visual Artistic Literacy changed to Viewing Artistic in June 2016.

The school result may appear numerically the same as the district/province due to rounding. The arrow indicates a negligible difference.

#002 - Henry Gordon Academy, Cartwright

Grades: K-12

| Number of Students   | 4                            | Public<br>Exam<br>Mark | School<br>vs<br>Region                        | School<br>vs<br>Province | Final<br>Mark | School<br>vs<br>Region                               | School<br>vs<br>Province |
|----------------------|------------------------------|------------------------|-----------------------------------------------|--------------------------|---------------|------------------------------------------------------|--------------------------|
| English 3201         | School<br>Region<br>Province | students               | data with 5<br>withheld for<br>confidentialit | reasons of               | students      | l data with 5 o<br>withheld for i<br>confidentiality | easons of                |
| <u>Subtest</u>       |                              |                        |                                               |                          |               |                                                      |                          |
| Listening            | School<br>Region<br>Province |                        |                                               |                          |               |                                                      |                          |
| Viewing<br>Media     | School<br>Region<br>Province |                        |                                               |                          |               |                                                      |                          |
| Viewing<br>Artistic  | School<br>Region<br>Province |                        |                                               |                          |               |                                                      |                          |
| Poetry               | School<br>Region<br>Province |                        |                                               |                          |               |                                                      |                          |
| Prose                | School<br>Region<br>Province |                        |                                               |                          |               |                                                      |                          |
| Writing              | School<br>Region<br>Province |                        |                                               |                          |               |                                                      |                          |
| Personal<br>Response | School<br>Region<br>Province |                        |                                               |                          |               |                                                      |                          |