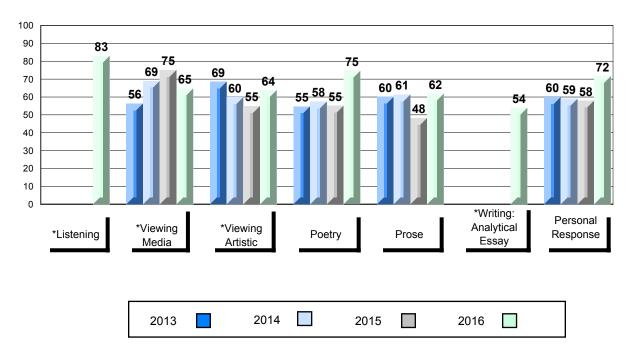

## NLESD - Labrador Region

#010 - Menihek High School, Labrador City

| lumber of Students   | 70                                       | Public<br>Exam<br>Mark       | School<br>vs<br>Region | School<br>vs<br>Province | Final<br>Mark        | School<br>vs<br>Region | School<br>vs<br>Province |
|----------------------|------------------------------------------|------------------------------|------------------------|--------------------------|----------------------|------------------------|--------------------------|
| Inglish 3201         | School<br>Region<br>Province             | 63.4<br>60.5<br>68.7         | •                      | •                        | 65.4<br>63.7<br>70.9 | •                      | •                        |
| <u>Subtest</u>       |                                          |                              |                        |                          |                      |                        |                          |
| Listening            | School<br>Region<br>Province             | 77.3<br>76.6<br>79.3         | <b>A</b>               | •                        |                      |                        |                          |
| Viewing<br>Media     | School<br>Region<br>Province             | 52.6<br>53.3<br>66.0         | •                      | •                        |                      |                        |                          |
| Viewing<br>Artistic  | School<br>Region<br>Province             | 71.1<br>65.7<br>75.9         | <b>A</b>               | •                        |                      |                        |                          |
| Poetry               | School<br>Region<br>Province             | 71.7<br>71.9<br>75.3         | •                      | •                        |                      |                        |                          |
| Prose                | School<br>Region<br>Province             | 62.8<br>61.9<br>67.6         | •                      | •                        |                      |                        |                          |
| Writing              | School<br>Region                         | 56.3<br>50.2                 |                        | •                        |                      |                        |                          |
| Personal<br>Response | Province<br>School<br>Region<br>Province | 58.3<br>62.1<br>59.2<br>67.7 | •                      | •                        |                      |                        |                          |

\* Listening and Writing: Analytical Essay are new categories introduced in June 2016.

# 4 Year Public Exam (Subtest) Mark Trend 2013-2016

\* Visual Media Literacy changed to Viewing Media and Visual Artistic Literacy changed to Viewing Artistic in June 2016.

The school result may appear numerically the same as the district/province due to rounding. The arrow indicates a negligible difference.