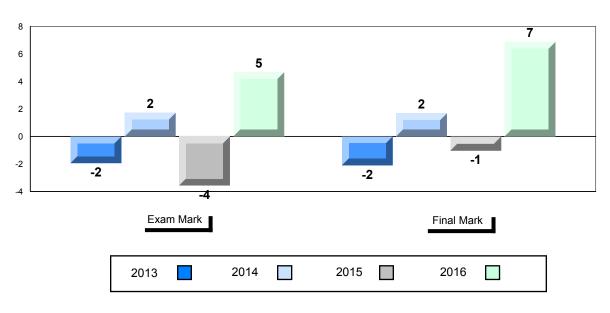

# 4 Year Public Exam (Subtest) Mark Trend 2013-2016

School data with 5 or fewer students withheld for reasons of confidentiality.

\* Visual Media Literacy changed to Viewing Media and Visual Artistic Literacy changed to Viewing Artistic in June 2016.

The school result may appear numerically the same as the district/province due to rounding. The arrow indicates a negligible difference.

#002 - Henry Gordon Academy, Cartwright

Grades: K-12

| Number of Students   | 4                            | Public<br>Exam<br>Mark | School<br>vs<br>Region                        | School<br>vs<br>Province | Final<br>Mark | School<br>vs<br>Region                               | School<br>vs<br>Province |
|----------------------|------------------------------|------------------------|-----------------------------------------------|--------------------------|---------------|------------------------------------------------------|--------------------------|
| English 3201         | School<br>Region<br>Province | students               | data with 5<br>withheld for<br>confidentialit | reasons of               | students      | l data with 5 o<br>withheld for i<br>confidentiality | easons of                |
| <u>Subtest</u>       |                              |                        |                                               |                          |               |                                                      |                          |
| Listening            | School<br>Region<br>Province |                        |                                               |                          |               |                                                      |                          |
| Viewing<br>Media     | School<br>Region<br>Province |                        |                                               |                          |               |                                                      |                          |
| Viewing<br>Artistic  | School<br>Region<br>Province |                        |                                               |                          |               |                                                      |                          |
| Poetry               | School<br>Region<br>Province |                        |                                               |                          |               |                                                      |                          |
| Prose                | School<br>Region<br>Province |                        |                                               |                          |               |                                                      |                          |
| Writing              | School<br>Region<br>Province |                        |                                               |                          |               |                                                      |                          |
| Personal<br>Response | School<br>Region<br>Province |                        |                                               |                          |               |                                                      |                          |