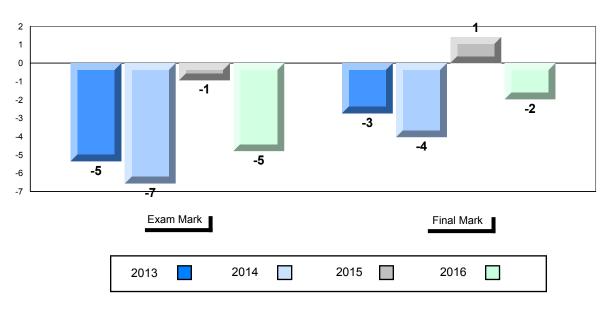

# Difference from Provincial Mean, 2013-2016

# 4 Year Public Exam (Subtest) Mark Trend 2013-2016

\* Visual Media Literacy changed to Viewing Media and Visual Artistic Literacy changed to Viewing Artistic in June 2016.

The school result may appear numerically the same as the district/province due to rounding. The arrow indicates a negligible difference.