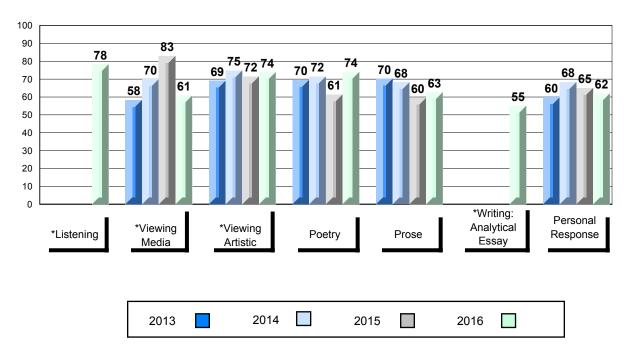

# 4 Year Public Exam (Subtest) Mark Trend 2013-2016

School data with 5 or fewer students withheld for reasons of confidentiality.

\* Visual Media Literacy changed to Viewing Media and Visual Artistic Literacy changed to Viewing Artistic in June 2016.

\* Visual Media Literacy changed to Viewing Media and Visual Artistic Literacy changed to Viewing Artistic in June 2016.

The school result may appear numerically the same as the district/province due to rounding. The arrow indicates a negligible difference.