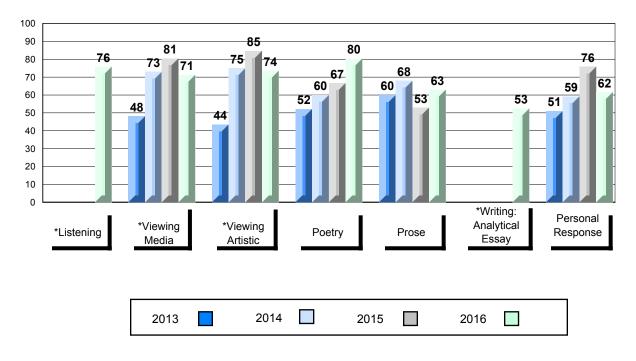

# 4 Year Public Exam (Subtest) Mark Trend 2013-2016

\* Visual Media Literacy changed to Viewing Media and Visual Artistic Literacy changed to Viewing Artistic in June 2016.

The school result may appear numerically the same as the district/province due to rounding. The arrow indicates a negligible difference.

\* Listening and Writing: Analytical Essay are new categories introduced in June 2016.