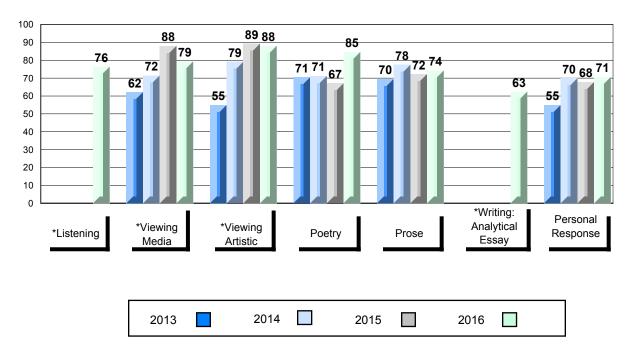

# 4 Year Public Exam (Subtest) Mark Trend 2013-2016

School data with 5 or fewer students withheld for reasons of confidentiality.

\* Visual Media Literacy changed to Viewing Media and Visual Artistic Literacy changed to Viewing Artistic in June 2016.

The school result may appear numerically the same as the district/province due to rounding. The arrow indicates a negligible difference.

#002 - Henry Gordon Academy, Cartwright

Grades: K-12