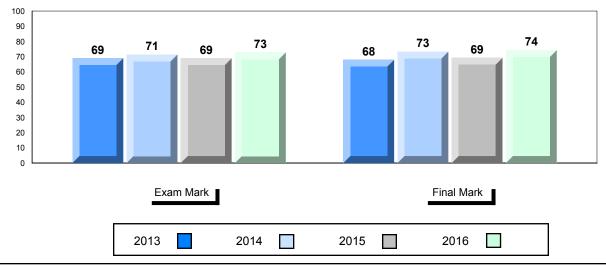

## NLESD - Labrador Region

#010 - Menihek High School, Labrador City

| lumber of Students   | 70                                       | Public<br>Exam<br>Mark       | School<br>vs<br>Region | School<br>vs<br>Province | Final<br>Mark        | School<br>vs<br>Region | School<br>vs<br>Province |
|----------------------|------------------------------------------|------------------------------|------------------------|--------------------------|----------------------|------------------------|--------------------------|
| Inglish 3201         | School<br>Region<br>Province             | 63.4<br>60.5<br>68.7         | •                      | •                        | 65.4<br>63.7<br>70.9 | •                      | •                        |
| <u>Subtest</u>       |                                          |                              |                        |                          |                      |                        |                          |
| Listening            | School<br>Region<br>Province             | 77.3<br>76.6<br>79.3         | <b>A</b>               | •                        |                      |                        |                          |
| Viewing<br>Media     | School<br>Region<br>Province             | 52.6<br>53.3<br>66.0         | •                      | •                        |                      |                        |                          |
| Viewing<br>Artistic  | School<br>Region<br>Province             | 71.1<br>65.7<br>75.9         | <b>A</b>               | •                        |                      |                        |                          |
| Poetry               | School<br>Region<br>Province             | 71.7<br>71.9<br>75.3         | •                      | •                        |                      |                        |                          |
| Prose                | School<br>Region<br>Province             | 62.8<br>61.9<br>67.6         | •                      | •                        |                      |                        |                          |
| Writing              | School<br>Region                         | 56.3<br>50.2                 |                        | •                        |                      |                        |                          |
| Personal<br>Response | Province<br>School<br>Region<br>Province | 58.3<br>62.1<br>59.2<br>67.7 | •                      | •                        |                      |                        |                          |

# Average Mark, 2013-2016

\* Visual Media Literacy changed to Viewing Media and Visual Artistic Literacy changed to Viewing Artistic in June 2016.

The school result may appear numerically the same as the district/province due to rounding. The arrow indicates a negligible difference.

\* Listening and Writing: Analytical Essay are new categories introduced in June 2016.