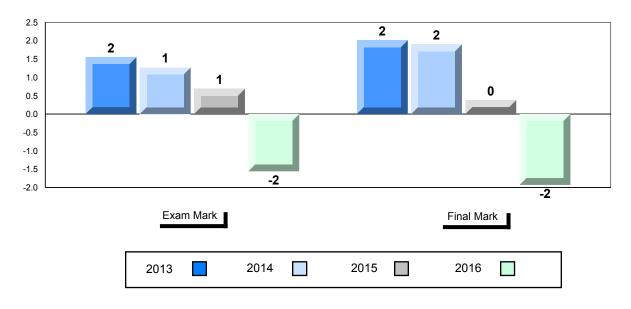

## NLESD - Labrador Region

#010 - Menihek High School, Labrador City

| lumber of Students   | 70                                       | Public<br>Exam<br>Mark       | School<br>vs<br>Region | School<br>vs<br>Province | Final<br>Mark        | School<br>vs<br>Region | School<br>vs<br>Province |
|----------------------|------------------------------------------|------------------------------|------------------------|--------------------------|----------------------|------------------------|--------------------------|
| Inglish 3201         | School<br>Region<br>Province             | 63.4<br>60.5<br>68.7         | •                      | •                        | 65.4<br>63.7<br>70.9 | •                      | •                        |
| <u>Subtest</u>       |                                          |                              |                        |                          |                      |                        |                          |
| Listening            | School<br>Region<br>Province             | 77.3<br>76.6<br>79.3         | <b>A</b>               | •                        |                      |                        |                          |
| Viewing<br>Media     | School<br>Region<br>Province             | 52.6<br>53.3<br>66.0         | •                      | •                        |                      |                        |                          |
| Viewing<br>Artistic  | School<br>Region<br>Province             | 71.1<br>65.7<br>75.9         | <b>A</b>               | •                        |                      |                        |                          |
| Poetry               | School<br>Region<br>Province             | 71.7<br>71.9<br>75.3         | •                      | •                        |                      |                        |                          |
| Prose                | School<br>Region<br>Province             | 62.8<br>61.9<br>67.6         | •                      | •                        |                      |                        |                          |
| Writing              | School<br>Region                         | 56.3<br>50.2                 |                        | •                        |                      |                        |                          |
| Personal<br>Response | Province<br>School<br>Region<br>Province | 58.3<br>62.1<br>59.2<br>67.7 | •                      | •                        |                      |                        |                          |

# Average Mark, 2013-2016

\* Visual Media Literacy changed to Viewing Media and Visual Artistic Literacy changed to Viewing Artistic in June 2016.

The school result may appear numerically the same as the district/province due to rounding. The arrow indicates a negligible difference.

\* Listening and Writing: Analytical Essay are new categories introduced in June 2016.