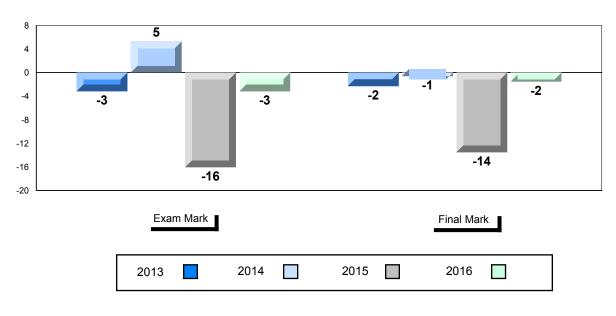

#### #477 - Mealy Mountain Collegiate, Happy Valley-Goose Bay

| mber of Students | 69       | Public<br>Exam<br>Mark | School<br>vs<br>Region | School<br>vs<br>Province | Final<br>Mark | School<br>vs<br>Region | Schoo<br>vs<br>Provin |
|------------------|----------|------------------------|------------------------|--------------------------|---------------|------------------------|-----------------------|
| iglish 3201      | School   | 57.9                   | •                      | •                        | 62.5          | •                      | •                     |
|                  | Region   | 60.5                   |                        |                          | 63.7          |                        |                       |
|                  | Province | 68.7                   |                        |                          | 70.9          |                        |                       |
| <u>Subtest</u>   |          |                        |                        |                          |               |                        |                       |
| Listening        | School   | 75.1                   | •                      | •                        |               |                        |                       |
| •                | Region   | 76.6                   |                        |                          |               |                        |                       |
|                  | Province | 79.3                   |                        |                          |               |                        |                       |
| Viewing          | School   | 54.0                   | <b>A</b>               | •                        |               |                        |                       |
| Media            | Region   | 53.3                   |                        |                          |               |                        |                       |
|                  | Province | 66.0                   |                        |                          |               |                        |                       |
| Viewing          | School   | 59.3                   | •                      | •                        |               |                        |                       |
| Artistic         | Region   | 65.7                   |                        |                          |               |                        |                       |
| , a douto        | Province | 75.9                   |                        |                          |               |                        |                       |
|                  | School   | 72.4                   | <b>A</b>               | ▼                        |               |                        |                       |
| Poetry           | Region   | 71.9                   |                        |                          |               |                        |                       |
|                  | Province | 75.3                   |                        |                          |               |                        |                       |
| _                | School   | 62.1                   |                        | •                        |               |                        |                       |
| Prose            | Region   | 61.9                   |                        |                          |               |                        |                       |
|                  | Province | 67.6                   |                        |                          |               |                        |                       |
| Writing          | School   | 46.0                   | •                      | •                        |               |                        |                       |
| witting          | Region   | 50.2                   |                        |                          |               |                        |                       |
|                  | Province | 58.3                   |                        |                          |               |                        |                       |
| Personal         | School   | 56.2                   | •                      | •                        |               |                        |                       |
| Response         | Region   | 59.2                   |                        |                          |               |                        |                       |
|                  | Province | 67.7                   |                        |                          |               |                        |                       |

# Difference from Provincial Mean, 2013-2016

# 4 Year Public Exam (Subtest) Mark Trend 2013-2016

\* Visual Media Literacy changed to Viewing Media and Visual Artistic Literacy changed to Viewing Artistic in June 2016.

The school result may appear numerically the same as the district/province due to rounding. The arrow indicates a negligible difference.