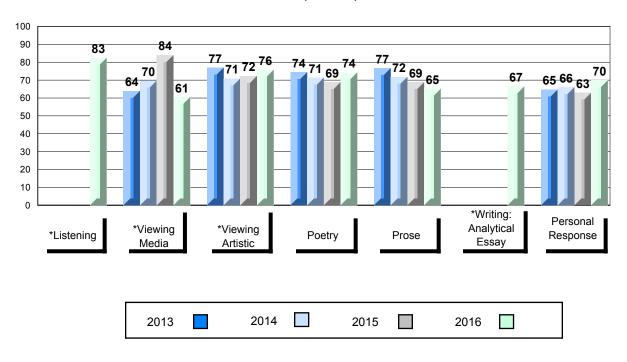

# 4 Year Public Exam (Subtest) Mark Trend 2013-2016

\* Visual Media Literacy changed to Viewing Media and Visual Artistic Literacy changed to Viewing Artistic in June 2016.

The school result may appear numerically the same as the district/province due to rounding. The arrow indicates a negligible difference.

\* Listening and Writing: Analytical Essay are new categories introduced in June 2016.