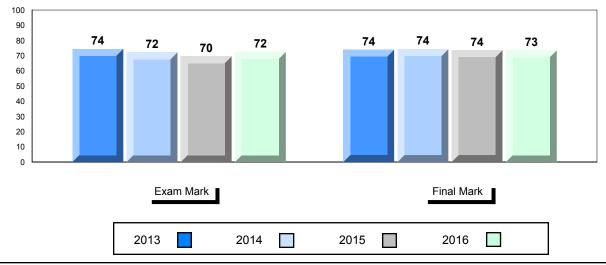

## NLESD - Labrador Region

#010 - Menihek High School, Labrador City

| lumber of Students   | 70                                       | Public<br>Exam<br>Mark       | School<br>vs<br>Region | School<br>vs<br>Province | Final<br>Mark        | School<br>vs<br>Region | School<br>vs<br>Province |
|----------------------|------------------------------------------|------------------------------|------------------------|--------------------------|----------------------|------------------------|--------------------------|
| Inglish 3201         | School<br>Region<br>Province             | 63.4<br>60.5<br>68.7         | •                      | •                        | 65.4<br>63.7<br>70.9 | •                      | •                        |
| <u>Subtest</u>       |                                          |                              |                        |                          |                      |                        |                          |
| Listening            | School<br>Region<br>Province             | 77.3<br>76.6<br>79.3         | <b>A</b>               | •                        |                      |                        |                          |
| Viewing<br>Media     | School<br>Region<br>Province             | 52.6<br>53.3<br>66.0         | •                      | •                        |                      |                        |                          |
| Viewing<br>Artistic  | School<br>Region<br>Province             | 71.1<br>65.7<br>75.9         | <b>A</b>               | •                        |                      |                        |                          |
| Poetry               | School<br>Region<br>Province             | 71.7<br>71.9<br>75.3         | •                      | •                        |                      |                        |                          |
| Prose                | School<br>Region<br>Province             | 62.8<br>61.9<br>67.6         | •                      | •                        |                      |                        |                          |
| Writing              | School<br>Region                         | 56.3<br>50.2                 |                        | •                        |                      |                        |                          |
| Personal<br>Response | Province<br>School<br>Region<br>Province | 58.3<br>62.1<br>59.2<br>67.7 | •                      | •                        |                      |                        |                          |

# Average Mark, 2013-2016

\* Visual Media Literacy changed to Viewing Media and Visual Artistic Literacy changed to Viewing Artistic in June 2016.

The school result may appear numerically the same as the district/province due to rounding. The arrow indicates a negligible difference.