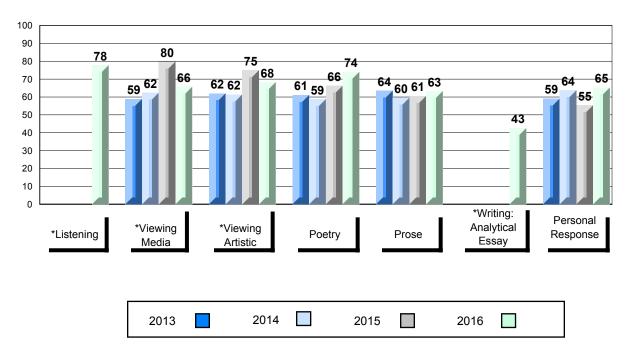

#### #477 - Mealy Mountain Collegiate, Happy Valley-Goose Bay

| mber of Students | 69       | Public<br>Exam<br>Mark | School<br>vs<br>Region | School<br>vs<br>Province | Final<br>Mark | School<br>vs<br>Region | Schoo<br>vs<br>Provin |
|------------------|----------|------------------------|------------------------|--------------------------|---------------|------------------------|-----------------------|
| iglish 3201      | School   | 57.9                   | •                      | •                        | 62.5          | •                      | •                     |
|                  | Region   | 60.5                   |                        |                          | 63.7          |                        |                       |
|                  | Province | 68.7                   |                        |                          | 70.9          |                        |                       |
| <u>Subtest</u>   |          |                        |                        |                          |               |                        |                       |
| Listening        | School   | 75.1                   | •                      | •                        |               |                        |                       |
| •                | Region   | 76.6                   |                        |                          |               |                        |                       |
|                  | Province | 79.3                   |                        |                          |               |                        |                       |
| Viewing          | School   | 54.0                   | <b>A</b>               | •                        |               |                        |                       |
| Media            | Region   | 53.3                   |                        |                          |               |                        |                       |
|                  | Province | 66.0                   |                        |                          |               |                        |                       |
| Viewing          | School   | 59.3                   | •                      | •                        |               |                        |                       |
| Artistic         | Region   | 65.7                   |                        |                          |               |                        |                       |
| , a douto        | Province | 75.9                   |                        |                          |               |                        |                       |
|                  | School   | 72.4                   | <b>A</b>               | ▼                        |               |                        |                       |
| Poetry           | Region   | 71.9                   |                        |                          |               |                        |                       |
|                  | Province | 75.3                   |                        |                          |               |                        |                       |
| _                | School   | 62.1                   |                        | •                        |               |                        |                       |
| Prose            | Region   | 61.9                   |                        |                          |               |                        |                       |
|                  | Province | 67.6                   |                        |                          |               |                        |                       |
| Writing          | School   | 46.0                   | •                      | •                        |               |                        |                       |
| witting          | Region   | 50.2                   |                        |                          |               |                        |                       |
|                  | Province | 58.3                   |                        |                          |               |                        |                       |
| Personal         | School   | 56.2                   | •                      | •                        |               |                        |                       |
| Response         | Region   | 59.2                   |                        |                          |               |                        |                       |
|                  | Province | 67.7                   |                        |                          |               |                        |                       |

# Average Mark, 2013-2016

\* Visual Media Literacy changed to Viewing Media and Visual Artistic Literacy changed to Viewing Artistic in June 2016.

The school result may appear numerically the same as the district/province due to rounding. The arrow indicates a negligible difference.

\* Listening and Writing: Analytical Essay are new categories introduced in June 2016.

Grades: 8-12

#477 - Mealy Mountain Collegiate, Happy Valley-Goose Bay