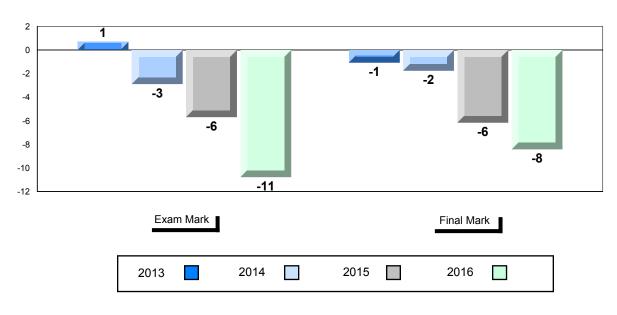

# Difference from Provincial Mean, 2013-2016

# 4 Year Public Exam (Subtest) Mark Trend 2013-2016

\* Visual Media Literacy changed to Viewing Media and Visual Artistic Literacy changed to Viewing Artistic in June 2016.

The school result may appear numerically the same as the district/province due to rounding. The arrow indicates a negligible difference.