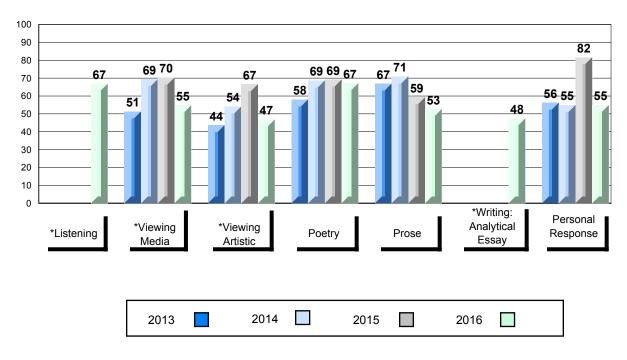

# 4 Year Public Exam (Subtest) Mark Trend 2013-2016

School data with 5 or fewer students withheld for reasons of confidentiality.

\* Visual Media Literacy changed to Viewing Media and Visual Artistic Literacy changed to Viewing Artistic in June 2016.

The school result may appear numerically the same as the district/province due to rounding. The arrow indicates a negligible difference.

#002 - Henry Gordon Academy, Cartwright

Grades: K-12

| Number of Students   | 4                            | Public<br>Exam<br>Mark | School<br>vs<br>Region                        | School<br>vs<br>Province | Final<br>Mark | School<br>vs<br>Region                               | School<br>vs<br>Province |
|----------------------|------------------------------|------------------------|-----------------------------------------------|--------------------------|---------------|------------------------------------------------------|--------------------------|
| English 3201         | School<br>Region<br>Province | students               | data with 5<br>withheld for<br>confidentialit | reasons of               | students      | l data with 5 o<br>withheld for i<br>confidentiality | easons of                |
| <u>Subtest</u>       |                              |                        |                                               |                          |               |                                                      |                          |
| Listening            | School<br>Region<br>Province |                        |                                               |                          |               |                                                      |                          |
| Viewing<br>Media     | School<br>Region<br>Province |                        |                                               |                          |               |                                                      |                          |
| Viewing<br>Artistic  | School<br>Region<br>Province |                        |                                               |                          |               |                                                      |                          |
| Poetry               | School<br>Region<br>Province |                        |                                               |                          |               |                                                      |                          |
| Prose                | School<br>Region<br>Province |                        |                                               |                          |               |                                                      |                          |
| Writing              | School<br>Region<br>Province |                        |                                               |                          |               |                                                      |                          |
| Personal<br>Response | School<br>Region<br>Province |                        |                                               |                          |               |                                                      |                          |