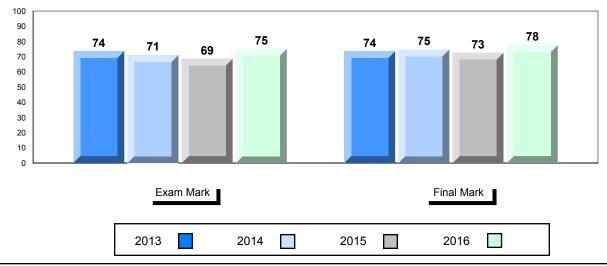

# Average Mark, 2013-2016

School data with 5 or fewer students withheld for reasons of confidentiality.

\* Visual Media Literacy changed to Viewing Media and Visual Artistic Literacy changed to Viewing Artistic in June 2016.

The school result may appear numerically the same as the district/province due to rounding. The arrow indicates a negligible difference.

#002 - Henry Gordon Academy, Cartwright

Grades: K-12