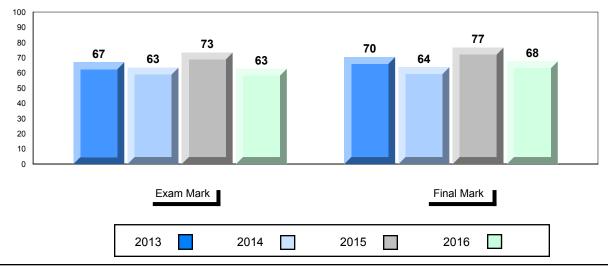

## NLESD - Labrador Region

#010 - Menihek High School, Labrador City

| lumber of Students   | 70                                       | Public<br>Exam<br>Mark       | School<br>vs<br>Region | School<br>vs<br>Province | Final<br>Mark        | School<br>vs<br>Region | School<br>vs<br>Province |
|----------------------|------------------------------------------|------------------------------|------------------------|--------------------------|----------------------|------------------------|--------------------------|
| Inglish 3201         | School<br>Region<br>Province             | 63.4<br>60.5<br>68.7         | •                      | •                        | 65.4<br>63.7<br>70.9 | •                      | •                        |
| <u>Subtest</u>       |                                          |                              |                        |                          |                      |                        |                          |
| Listening            | School<br>Region<br>Province             | 77.3<br>76.6<br>79.3         | <b>A</b>               | •                        |                      |                        |                          |
| Viewing<br>Media     | School<br>Region<br>Province             | 52.6<br>53.3<br>66.0         | •                      | •                        |                      |                        |                          |
| Viewing<br>Artistic  | School<br>Region<br>Province             | 71.1<br>65.7<br>75.9         | <b>A</b>               | •                        |                      |                        |                          |
| Poetry               | School<br>Region<br>Province             | 71.7<br>71.9<br>75.3         | •                      | •                        |                      |                        |                          |
| Prose                | School<br>Region<br>Province             | 62.8<br>61.9<br>67.6         | •                      | •                        |                      |                        |                          |
| Writing              | School<br>Region                         | 56.3<br>50.2                 |                        | •                        |                      |                        |                          |
| Personal<br>Response | Province<br>School<br>Region<br>Province | 58.3<br>62.1<br>59.2<br>67.7 | •                      | •                        |                      |                        |                          |

# Average Mark, 2013-2016

\* Visual Media Literacy changed to Viewing Media and Visual Artistic Literacy changed to Viewing Artistic in June 2016.

The school result may appear numerically the same as the district/province due to rounding. The arrow indicates a negligible difference.