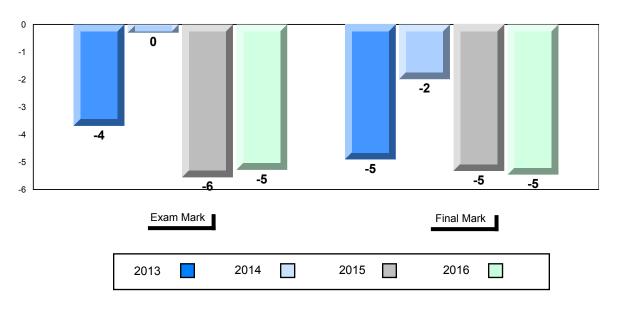

# Difference from Provincial Mean, 2013-2016

# 4 Year Public Exam (Subtest) Mark Trend 2013-2016

\* Visual Media Literacy changed to Viewing Media and Visual Artistic Literacy changed to Viewing Artistic in June 2016.

The school result may appear numerically the same as the district/province due to rounding. The arrow indicates a negligible difference.