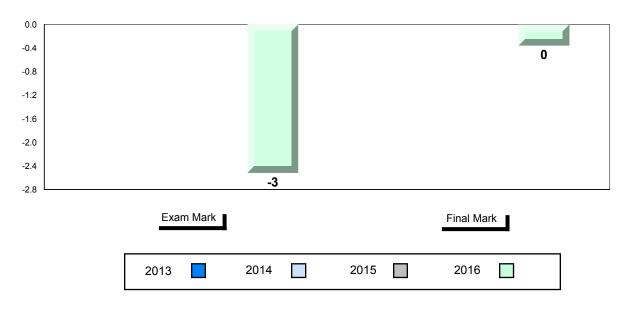

#### Difference from Provincial Mean, 2013-2016

School data with 5 or fewer students withheld for reasons of confidentiality.

| Exam Mark |      |      | Final Mark |
|-----------|------|------|------------|
| 2013      | 2014 | 2015 | 2016       |

\* Visual Media Literacy changed to Viewing Media and Visual Artistic Literacy changed to Viewing Artistic in June 2016.

The school result may appear numerically the same as the district/province due to rounding. The arrow indicates a negligible difference.