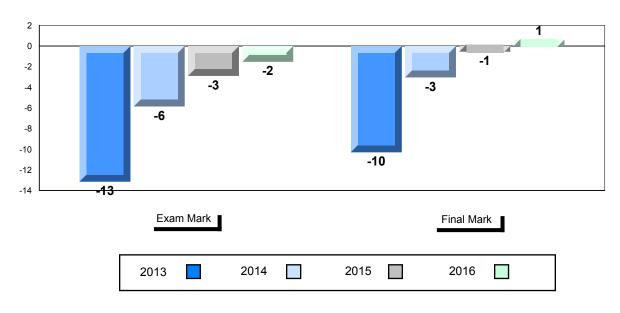

| •                        |               |                        |                        |
| Response        | Region   | 67.0                   |                        |                          |               |                        |                        |
| Iveshouse       | Province | 67.7                   |                        |                          |               |                        |                        |

#### Average Mark, 2013-2016



\* Visual Media Literacy changed to Viewing Media and Visual Artistic Literacy changed to Viewing Artistic in June 2016.

The school result may appear numerically the same as the district/province due to rounding. The arrow indicates a negligible difference.



#406 - Fitzgerald Academy, English Harbour West



## Difference from Provincial Mean, 2013-2016

**Public Exam Course Results** 

English 3201 2015-16

#### 4 Year Public Exam (Subtest) Mark Trend 2013-2016



\* Visual Media Literacy changed to Viewing Media and Visual Artistic Literacy changed to Viewing Artistic in June 2016.

The school result may appear numerically the same as the district/province due to rounding. The arrow indicates a negligible difference.



#407 - Bay d'Espoir Academy, Milltown

| Number of Students   | 26                           | Public<br>Exam<br>Mark | School<br>vs<br>Region | School<br>vs<br>Province |   | nal<br>ark        | School<br>vs<br>Region | School<br>vs<br>Province |
|----------------------|------------------------------|------------------------|------------------------|-----------------------