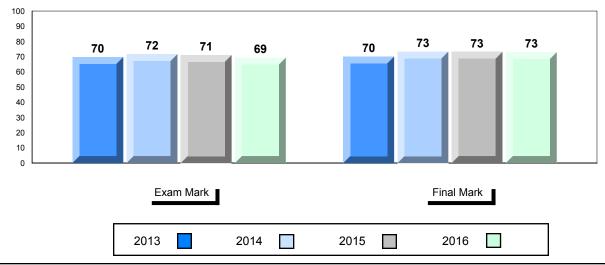

#### Average Mark, 2013-2016

School data with 5 or fewer students withheld for reasons of confidentiality.

| Exam Ma | rk   |      | Final Mark |  |
|---------|------|------|------------|--|
| 2013    | 2014 | 2015 | 2016       |  |

\* Visual Media Literacy changed to Viewing Media and Visual Artistic Literacy changed to Viewing Artistic in June 2016.

The school result may appear numerically the same as the district/province due to rounding. The arrow indicates a negligible difference.