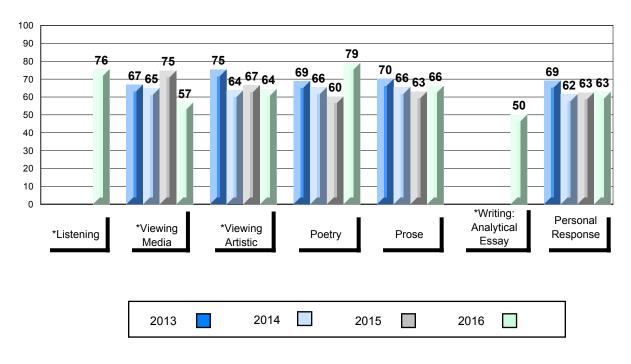

#### #477 - Mealy Mountain Collegiate, Happy Valley-Goose Bay

| mber of Students | 69       | Public<br>Exam<br>Mark | School<br>vs<br>Region | School<br>vs<br>Province | Final<br>Mark | School<br>vs<br>Region | Schoo<br>vs<br>Provin |
|------------------|----------|------------------------|------------------------|--------------------------|---------------|------------------------|-----------------------|
| iglish 3201      | School   | 57.9                   | •                      | •                        | 62.5          | •                      | •                     |
|                  | Region   | 60.5                   |                        |                          | 63.7          |                        |                       |
|                  | Province | 68.7                   |                        |                          | 70.9          |                        |                       |
| <u>Subtest</u>   |          |                        |                        |                          |               |                        |                       |
| Listening        | School   | 75.1                   | •                      | •                        |               |                        |                       |
| •                | Region   | 76.6                   |                        |                          |               |                        |                       |
|                  | Province | 79.3                   |                        |                          |               |                        |                       |
| Viewing          | School   | 54.0                   | <b>A</b>               | •                        |               |                        |                       |
| Media            | Region   | 53.3                   |                        |                          |               |                        |                       |
|                  | Province | 66.0                   |                        |                          |               |                        |                       |
| Viewing          | School   | 59.3                   | •                      | •                        |               |                        |                       |
| Artistic         | Region   | 65.7                   |                        |                          |               |                        |                       |
| , a douto        | Province | 75.9                   |                        |                          |               |                        |                       |
|                  | School   | 72.4                   | <b>A</b>               | ▼                        |               |                        |                       |
| Poetry           | Region   | 71.9                   |                        |                          |               |                        |                       |
|                  | Province | 75.3                   |                        |                          |               |                        |                       |
| _                | School   | 62.1                   |                        | •                        |               |                        |                       |
| Prose            | Region   | 61.9                   |                        |                          |               |                        |                       |
|                  | Province | 67.6                   |                        |                          |               |                        |                       |
| Writing          | School   | 46.0                   | •                      | •                        |               |                        |                       |
| witting          | Region   | 50.2                   |                        |                          |               |                        |                       |
|                  | Province | 58.3                   |                        |                          |               |                        |                       |
| Personal         | School   | 56.2                   | •                      | •                        |               |                        |                       |
| Response         | Region   | 59.2                   |                        |                          |               |                        |                       |
|                  | Province | 67.7                   |                        |                          |               |                        |                       |

# Average Mark, 2013-2016

\* Visual Media Literacy changed to Viewing Media and Visual Artistic Literacy changed to Viewing Artistic in June 2016.

The school result may appear numerically the same as the district/province due to rounding. The arrow indicates a negligible difference.

\* Listening and Writing: Analytical Essay are new categories introduced in June 2016.

Grades: 8-12

#477 - Mealy Mountain Collegiate, Happy Valley-Goose Bay