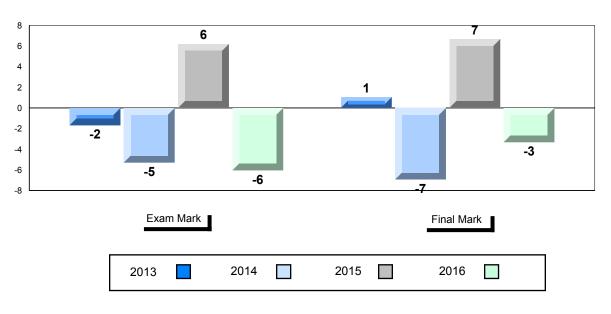

| School<br>Region<br>Province | 50.5<br>57.8<br>58.3   | •                      | •                        |                      |                        |                        |
| Personal<br>Response | School<br>Region<br>Province | 57.3<br>67.0<br>67.7   | •                      | •                        |                      |                        |                        |

## Average Mark, 2013-2016



\* Visual Media Literacy changed to Viewing Media and Visual Artistic Literacy changed to Viewing Artistic in June 2016.

The school result may appear numerically the same as the district/province due to rounding. The arrow indicates a negligible difference.

\* Listening and Writing: Analytical Essay are new categories introduced in June 2016.

#### Grades: K-12





# Difference from Provincial Mean, 2013-2016

# 4 Year Public Exam (Subtest) Mark Trend 2013-2016



\* Visual Media Literacy changed to Viewing Media and Visual Artistic Literacy changed to Viewing Artistic in June 2016.

The school result may appear numerically the same as the district/province due to rounding. The arrow indicates a negligible difference.



#### #153 - Cape John Collegiate, La Scie

| Number of Students   | 12                           | Public<br>Exam<br>Mark | School<br>vs<br>Region | School<br>vs<br>Province | Final<br>Mark        | School<br>vs<br>Region | School<br>vs<br>Province |
|----------------------|------------------------------|------------------------|------------------------|--------------------------|----------------------|------------------------|----