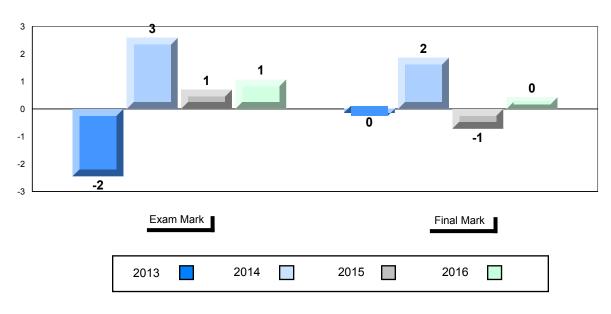

## NLESD - Labrador Region

#010 - Menihek High School, Labrador City

| lumber of Students   | 70                                       | Public<br>Exam<br>Mark       | School<br>vs<br>Region | School<br>vs<br>Province | Final<br>Mark        | School<br>vs<br>Region | School<br>vs<br>Province |
|----------------------|------------------------------------------|------------------------------|------------------------|--------------------------|----------------------|------------------------|--------------------------|
| Inglish 3201         | School<br>Region<br>Province             | 63.4<br>60.5<br>68.7         | •                      | •                        | 65.4<br>63.7<br>70.9 | •                      | •                        |
| <u>Subtest</u>       |                                          |                              |                        |                          |                      |                        |                          |
| Listening            | School<br>Region<br>Province             | 77.3<br>76.6<br>79.3         | <b>A</b>               | •                        |                      |                        |                          |
| Viewing<br>Media     | School<br>Region<br>Province             | 52.6<br>53.3<br>66.0         | •                      | •                        |                      |                        |                          |
| Viewing<br>Artistic  | School<br>Region<br>Province             | 71.1<br>65.7<br>75.9         | <b>A</b>               | •                        |                      |                        |                          |
| Poetry               | School<br>Region<br>Province             | 71.7<br>71.9<br>75.3         | •                      | •                        |                      |                        |                          |
| Prose                | School<br>Region<br>Province             | 62.8<br>61.9<br>67.6         | •                      | •                        |                      |                        |                          |
| Writing              | School<br>Region                         | 56.3<br>50.2                 |                        | •                        |                      |                        |                          |
| Personal<br>Response | Province<br>School<br>Region<br>Province | 58.3<br>62.1<br>59.2<br>67.7 | •                      | •                        |                      |                        |                          |

# Difference from Provincial Mean, 2013-2016