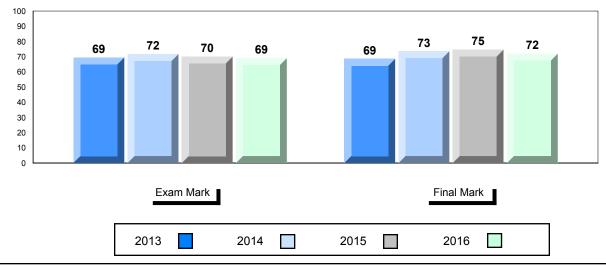

#### #477 - Mealy Mountain Collegiate, Happy Valley-Goose Bay

| mber of Students | 69       | Public<br>Exam<br>Mark | School<br>vs<br>Region | School<br>vs<br>Province | Final<br>Mark | School<br>vs<br>Region | Schoo<br>vs<br>Provin |
|------------------|----------|------------------------|------------------------|--------------------------|---------------|------------------------|-----------------------|
| iglish 3201      | School   | 57.9                   | •                      | •                        | 62.5          | •                      | •                     |
|                  | Region   | 60.5                   |                        |                          | 63.7          |                        |                       |
|                  | Province | 68.7                   |                        |                          | 70.9          |                        |                       |
| <u>Subtest</u>   |          |                        |                        |                          |               |                        |                       |
| Listening        | School   | 75.1                   | •                      | •                        |               |                        |                       |
| •                | Region   | 76.6                   |                        |                          |               |                        |                       |
|                  | Province | 79.3                   |                        |                          |               |                        |                       |
| Viewing          | School   | 54.0                   | <b>A</b>               | •                        |               |                        |                       |
| Media            | Region   | 53.3                   |                        |                          |               |                        |                       |
|                  | Province | 66.0                   |                        |                          |               |                        |                       |
| Viewing          | School   | 59.3                   | •                      | •                        |               |                        |                       |
| Artistic         | Region   | 65.7                   |                        |                          |               |                        |                       |
| , a douto        | Province | 75.9                   |                        |                          |               |                        |                       |
|                  | School   | 72.4                   | <b>A</b>               | ▼                        |               |                        |                       |
| Poetry           | Region   | 71.9                   |                        |                          |               |                        |                       |
|                  | Province | 75.3                   |                        |                          |               |                        |                       |
| _                | School   | 62.1                   |                        | •                        |               |                        |                       |
| Prose            | Region   | 61.9                   |                        |                          |               |                        |                       |
|                  | Province | 67.6                   |                        |                          |               |                        |                       |
| Writing          | School   | 46.0                   | •                      | •                        |               |                        |                       |
| witting          | Region   | 50.2                   |                        |                          |               |                        |                       |
|                  | Province | 58.3                   |                        |                          |               |                        |                       |
| Personal         | School   | 56.2                   | •                      | •                        |               |                        |                       |
| Response         | Region   | 59.2                   |                        |                          |               |                        |                       |
|                  | Province | 67.7                   |                        |                          |               |                        |                       |

# Average Mark, 2013-2016

\* Visual Media Literacy changed to Viewing Media and Visual Artistic Literacy changed to Viewing Artistic in June 2016.

The school result may appear numerically the same as the district/province due to rounding. The arrow indicates a negligible difference.

\* Listening and Writing: Analytical Essay are new categories introduced in June 2016.

Grades: 8-12

#477 - Mealy Mountain Collegiate, Happy Valley-Goose Bay