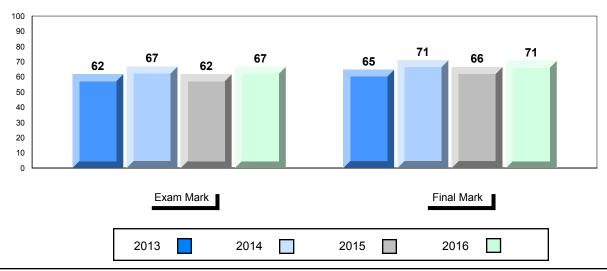

## NLESD - Labrador Region

#010 - Menihek High School, Labrador City

| lumber of Students   | 70                                       | Public<br>Exam<br>Mark       | School<br>vs<br>Region | School<br>vs<br>Province | Final<br>Mark        | School<br>vs<br>Region | School<br>vs<br>Province |
|----------------------|------------------------------------------|------------------------------|------------------------|--------------------------|----------------------|------------------------|--------------------------|
| Inglish 3201         | School<br>Region<br>Province             | 63.4<br>60.5<br>68.7         | •                      | •                        | 65.4<br>63.7<br>70.9 | •                      | •                        |
| <u>Subtest</u>       |                                          |                              |                        |                          |                      |                        |                          |
| Listening            | School<br>Region<br>Province             | 77.3<br>76.6<br>79.3         | <b>A</b>               | •                        |                      |                        |                          |
| Viewing<br>Media     | School<br>Region<br>Province             | 52.6<br>53.3<br>66.0         | •                      | •                        |                      |                        |                          |
| Viewing<br>Artistic  | School<br>Region<br>Province             | 71.1<br>65.7<br>75.9         | <b>A</b>               | •                        |                      |                        |                          |
| Poetry               | School<br>Region<br>Province             | 71.7<br>71.9<br>75.3         | •                      | •                        |                      |                        |                          |
| Prose                | School<br>Region<br>Province             | 62.8<br>61.9<br>67.6         | •                      | •                        |                      |                        |                          |
| Writing              | School<br>Region                         | 56.3<br>50.2                 |                        | •                        |                      |                        |                          |
| Personal<br>Response | Province<br>School<br>Region<br>Province | 58.3<br>62.1<br>59.2<br>67.7 | •                      | •                        |                      |                        |                          |

# Average Mark, 2013-2016

\* Visual Media Literacy changed to Viewing Media and Visual Artistic Literacy changed to Viewing Artistic in June 2016.

The school result may appear numerically the same as the district/province due to rounding. The arrow indicates a negligible difference.