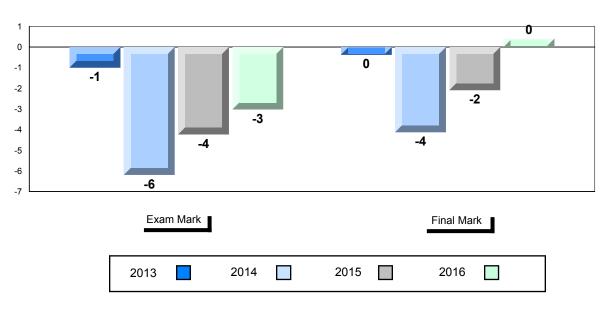

# Difference from Provincial Mean, 2013-2016

# 4 Year Public Exam (Subtest) Mark Trend 2013-2016

\* Visual Media Literacy changed to Viewing Media and Visual Artistic Literacy changed to Viewing Artistic in June 2016.

The school result may appear numerically the same as the district/province due to rounding. The arrow indicates a negligible difference.