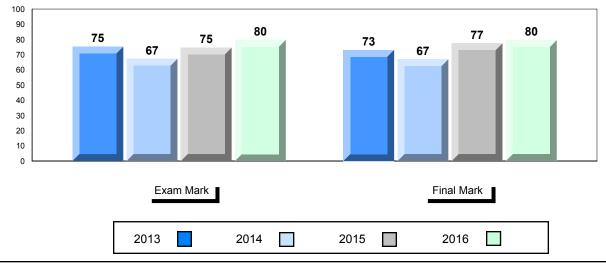

## NLESD - Labrador Region

#010 - Menihek High School, Labrador City

| lumber of Students   | 70                                       | Public<br>Exam<br>Mark       | School<br>vs<br>Region | School<br>vs<br>Province | Final<br>Mark        | School<br>vs<br>Region | School<br>vs<br>Province |
|----------------------|------------------------------------------|------------------------------|------------------------|--------------------------|----------------------|------------------------|--------------------------|
| Inglish 3201         | School<br>Region<br>Province             | 63.4<br>60.5<br>68.7         | •                      | •                        | 65.4<br>63.7<br>70.9 | •                      | •                        |
| <u>Subtest</u>       |                                          |                              |                        |                          |                      |                        |                          |
| Listening            | School<br>Region<br>Province             | 77.3<br>76.6<br>79.3         | <b>A</b>               | •                        |                      |                        |                          |
| Viewing<br>Media     | School<br>Region<br>Province             | 52.6<br>53.3<br>66.0         | •                      | •                        |                      |                        |                          |
| Viewing<br>Artistic  | School<br>Region<br>Province             | 71.1<br>65.7<br>75.9         | <b>A</b>               | •                        |                      |                        |                          |
| Poetry               | School<br>Region<br>Province             | 71.7<br>71.9<br>75.3         | •                      | •                        |                      |                        |                          |
| Prose                | School<br>Region<br>Province             | 62.8<br>61.9<br>67.6         | •                      | •                        |                      |                        |                          |
| Writing              | School<br>Region                         | 56.3<br>50.2                 |                        | •                        |                      |                        |                          |
| Personal<br>Response | Province<br>School<br>Region<br>Province | 58.3<br>62.1<br>59.2<br>67.7 | •                      | •                        |                      |                        |                          |

# Average Mark, 2013-2016

\* Visual Media Literacy changed to Viewing Media and Visual Artistic Literacy changed to Viewing Artistic in June 2016.

The school result may appear numerically the same as the district/province due to rounding. The arrow indicates a negligible difference.

\* Listening and Writing: Analytical Essay are new categories introduced in June 2016.