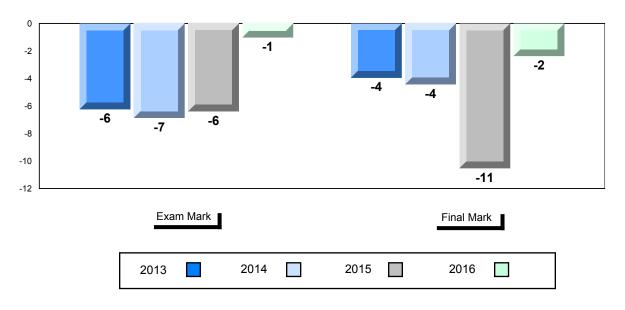

#### Difference from Provincial Mean, 2013-2016

School data with 5 or fewer students withheld for reasons of confidentiality.

| Exam Mark |      |      | Final Mark |
|-----------|------|------|------------|
| 2013      | 2014 | 2015 | 2016       |