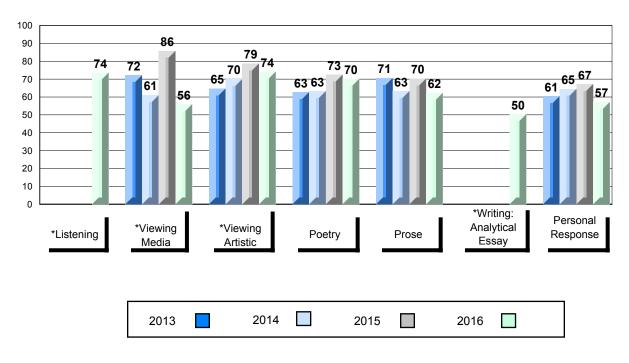

# 4 Year Public Exam (Subtest) Mark Trend 2013-2016

\* Visual Media Literacy changed to Viewing Media and Visual Artistic Literacy changed to Viewing Artistic in June 2016.

The school result may appear numerically the same as the district/province due to rounding. The arrow indicates a negligible difference.

\* Listening and Writing: Analytical Essay are new categories introduced in June 2016.