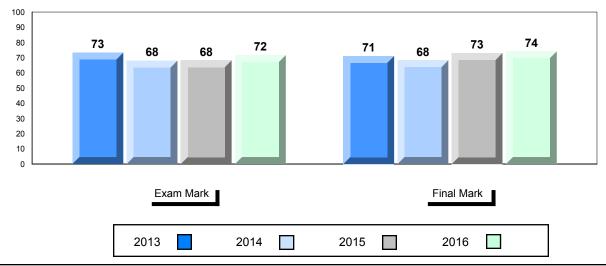

## NLESD - Labrador Region

#010 - Menihek High School, Labrador City

| lumber of Students   | 70                                       | Public<br>Exam<br>Mark       | School<br>vs<br>Region | School<br>vs<br>Province | Final<br>Mark        | School<br>vs<br>Region | School<br>vs<br>Province |
|----------------------|------------------------------------------|------------------------------|------------------------|--------------------------|----------------------|------------------------|--------------------------|
| Inglish 3201         | School<br>Region<br>Province             | 63.4<br>60.5<br>68.7         | •                      | •                        | 65.4<br>63.7<br>70.9 | •                      | •                        |
| <u>Subtest</u>       |                                          |                              |                        |                          |                      |                        |                          |
| Listening            | School<br>Region<br>Province             | 77.3<br>76.6<br>79.3         | <b>A</b>               | •                        |                      |                        |                          |
| Viewing<br>Media     | School<br>Region<br>Province             | 52.6<br>53.3<br>66.0         | •                      | •                        |                      |                        |                          |
| Viewing<br>Artistic  | School<br>Region<br>Province             | 71.1<br>65.7<br>75.9         | <b>A</b>               | •                        |                      |                        |                          |
| Poetry               | School<br>Region<br>Province             | 71.7<br>71.9<br>75.3         | •                      | •                        |                      |                        |                          |
| Prose                | School<br>Region<br>Province             | 62.8<br>61.9<br>67.6         | •                      | •                        |                      |                        |                          |
| Writing              | School<br>Region                         | 56.3<br>50.2                 |                        | •                        |                      |                        |                          |
| Personal<br>Response | Province<br>School<br>Region<br>Province | 58.3<br>62.1<br>59.2<br>67.7 | •                      | •                        |                      |                        |                          |

# Average Mark, 2013-2016

\* Visual Media Literacy changed to Viewing Media and Visual Artistic Literacy changed to Viewing Artistic in June 2016.

The school result may appear numerically the same as the district/province due to rounding. The arrow indicates a negligible difference.