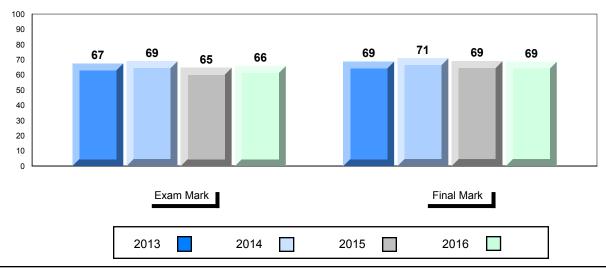

#### Average Mark, 2013-2016

School data with 5 or fewer students withheld for reasons of confidentiality.

| Exam Ma | rk   |      | Final Mark |  |
|---------|------|------|------------|--|
| 2013    | 2014 | 2015 | 2016       |  |

\* Visual Media Literacy changed to Viewing Media and Visual Artistic Literacy changed to Viewing Artistic in June 2016.

The school result may appear numerically the same as the district/province due to rounding. The arrow indicates a negligible difference.