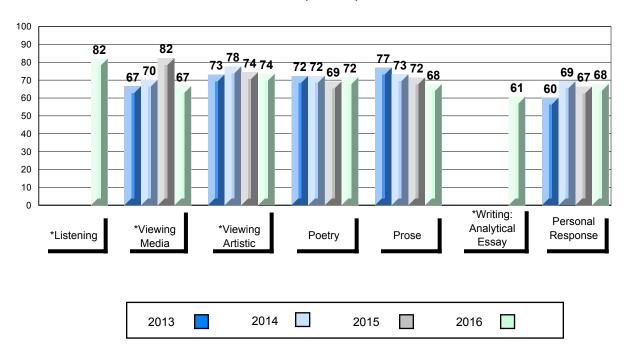

## NLESD - Labrador Region

#010 - Menihek High School, Labrador City

| lumber of Students   | 70                                       | Public<br>Exam<br>Mark       | School<br>vs<br>Region | School<br>vs<br>Province | Final<br>Mark        | School<br>vs<br>Region | School<br>vs<br>Province |
|----------------------|------------------------------------------|------------------------------|------------------------|--------------------------|----------------------|------------------------|--------------------------|
| Inglish 3201         | School<br>Region<br>Province             | 63.4<br>60.5<br>68.7         | •                      | •                        | 65.4<br>63.7<br>70.9 | •                      | •                        |
| <u>Subtest</u>       |                                          |                              |                        |                          |                      |                        |                          |
| Listening            | School<br>Region<br>Province             | 77.3<br>76.6<br>79.3         | <b>A</b>               | •                        |                      |                        |                          |
| Viewing<br>Media     | School<br>Region<br>Province             | 52.6<br>53.3<br>66.0         | •                      | •                        |                      |                        |                          |
| Viewing<br>Artistic  | School<br>Region<br>Province             | 71.1<br>65.7<br>75.9         | <b>A</b>               | •                        |                      |                        |                          |
| Poetry               | School<br>Region<br>Province             | 71.7<br>71.9<br>75.3         | •                      | •                        |                      |                        |                          |
| Prose                | School<br>Region<br>Province             | 62.8<br>61.9<br>67.6         | •                      | •                        |                      |                        |                          |
| Writing              | School<br>Region                         | 56.3<br>50.2                 |                        | •                        |                      |                        |                          |
| Personal<br>Response | Province<br>School<br>Region<br>Province | 58.3<br>62.1<br>59.2<br>67.7 | •                      | •                        |                      |                        |                          |

# Average Mark, 2013-2016

\* Visual Media Literacy changed to Viewing Media and Visual Artistic Literacy changed to Viewing Artistic in June 2016.

The school result may appear numerically the same as the district/province due to rounding. The arrow indicates a negligible difference.

\* Listening and Writing: Analytical Essay are new categories introduced in June 2016.