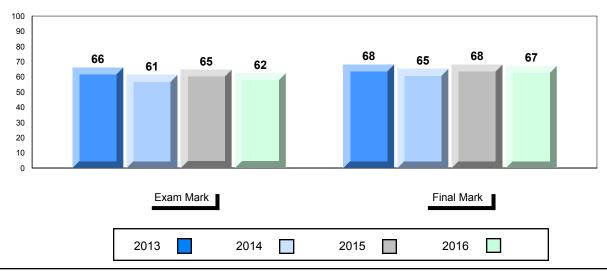

#### #477 - Mealy Mountain Collegiate, Happy Valley-Goose Bay

| mber of Students | 69       | Public<br>Exam<br>Mark | School<br>vs<br>Region | School<br>vs<br>Province | Final<br>Mark | School<br>vs<br>Region | Schoo<br>vs<br>Provin |
|------------------|----------|------------------------|------------------------|--------------------------|---------------|------------------------|-----------------------|
| iglish 3201      | School   | 57.9                   | •                      | •                        | 62.5          | •                      | •                     |
|                  | Region   | 60.5                   |                        |                          | 63.7          |                        |                       |
|                  | Province | 68.7                   |                        |                          | 70.9          |                        |                       |
| <u>Subtest</u>   |          |                        |                        |                          |               |                        |                       |
| Listening        | School   | 75.1                   | •                      | •                        |               |                        |                       |
| •                | Region   | 76.6                   |                        |                          |               |                        |                       |
|                  | Province | 79.3                   |                        |                          |               |                        |                       |
| Viewing          | School   | 54.0                   | <b>A</b>               | •                        |               |                        |                       |
| Media            | Region   | 53.3                   |                        |                          |               |                        |                       |
|                  | Province | 66.0                   |                        |                          |               |                        |                       |
| Viewing          | School   | 59.3                   | •                      | •                        |               |                        |                       |
| Artistic         | Region   | 65.7                   |                        |                          |               |                        |                       |
| , a douto        | Province | 75.9                   |                        |                          |               |                        |                       |
|                  | School   | 72.4                   | <b>A</b>               | ▼                        |               |                        |                       |
| Poetry           | Region   | 71.9                   |                        |                          |               |                        |                       |
|                  | Province | 75.3                   |                        |                          |               |                        |                       |
| _                | School   | 62.1                   |                        | •                        |               |                        |                       |
| Prose            | Region   | 61.9                   |                        |                          |               |                        |                       |
|                  | Province | 67.6                   |                        |                          |               |                        |                       |
| Writing          | School   | 46.0                   | •                      | •                        |               |                        |                       |
| witting          | Region   | 50.2                   |                        |                          |               |                        |                       |
|                  | Province | 58.3                   |                        |                          |               |                        |                       |
| Personal         | School   | 56.2                   | •                      | •                        |               |                        |                       |
| Response         | Region   | 59.2                   |                        |                          |               |                        |                       |
|                  | Province | 67.7                   |                        |                          |               |                        |                       |

# Average Mark, 2013-2016

\* Visual Media Literacy changed to Viewing Media and Visual Artistic Literacy changed to Viewing Artistic in June 2016.

The school result may appear numerically the same as the district/province due to rounding. The arrow indicates a negligible difference.