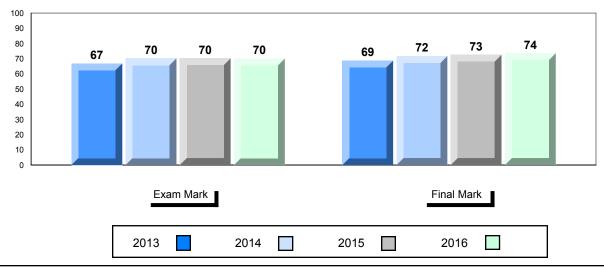

## NLESD - Labrador Region

#010 - Menihek High School, Labrador City

| lumber of Students   | 70                                       | Public<br>Exam<br>Mark       | School<br>vs<br>Region | School<br>vs<br>Province | Final<br>Mark        | School<br>vs<br>Region | School<br>vs<br>Province |
|----------------------|------------------------------------------|------------------------------|------------------------|--------------------------|----------------------|------------------------|--------------------------|
| Inglish 3201         | School<br>Region<br>Province             | 63.4<br>60.5<br>68.7         | •                      | •                        | 65.4<br>63.7<br>70.9 | •                      | •                        |
| <u>Subtest</u>       |                                          |                              |                        |                          |                      |                        |                          |
| Listening            | School<br>Region<br>Province             | 77.3<br>76.6<br>79.3         | <b>A</b>               | •                        |                      |                        |                          |
| Viewing<br>Media     | School<br>Region<br>Province             | 52.6<br>53.3<br>66.0         | •                      | •                        |                      |                        |                          |
| Viewing<br>Artistic  | School<br>Region<br>Province             | 71.1<br>65.7<br>75.9         | <b>A</b>               | •                        |                      |                        |                          |
| Poetry               | School<br>Region<br>Province             | 71.7<br>71.9<br>75.3         | •                      | •                        |                      |                        |                          |
| Prose                | School<br>Region<br>Province             | 62.8<br>61.9<br>67.6         | •                      | •                        |                      |                        |                          |
| Writing              | School<br>Region                         | 56.3<br>50.2                 |                        | •                        |                      |                        |                          |
| Personal<br>Response | Province<br>School<br>Region<br>Province | 58.3<br>62.1<br>59.2<br>67.7 | •                      | •                        |                      |                        |                          |

# Average Mark, 2013-2016

\* Visual Media Literacy changed to Viewing Media and Visual Artistic Literacy changed to Viewing Artistic in June 2016.

The school result may appear numerically the same as the district/province due to rounding. The arrow indicates a negligible difference.

\* Listening and Writing: Analytical Essay are new categories introduced in June 2016.