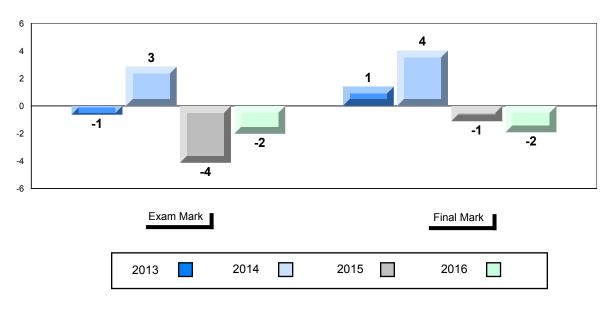

#### Difference from Provincial Mean, 2013-2016

School data with 5 or fewer students withheld for reasons of confidentiality.

| Exam Mark |      |      | Final Mark |
|-----------|------|------|------------|
| 2013      | 2014 | 2015 | 2016       |

\* Visual Media Literacy changed to Viewing Media and Visual Artistic Literacy changed to Viewing Artistic in June 2016.

The school result may appear numerically the same as the district/province due to rounding. The arrow indicates a negligible difference.