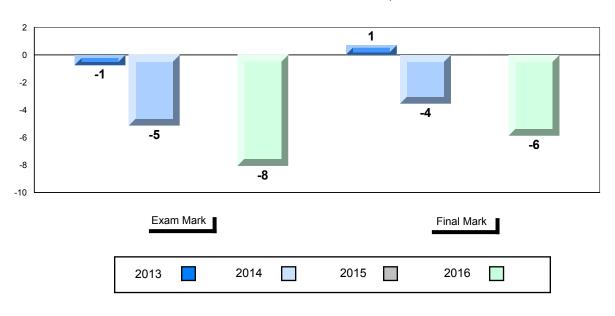

# Grades: 8-12

#010 - Menihek High School, Labrador City

# Difference from Provincial Mean, 2013-2016