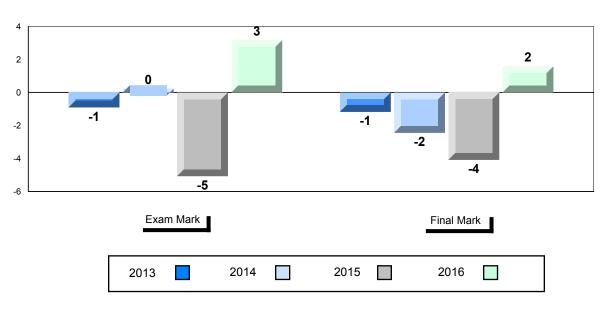

#### Difference from Provincial Mean, 2013-2016

School data with 5 or fewer students withheld for reasons of confidentiality.

| Exam Mark |      |      | Final Mark |
|-----------|------|------|------------|
| 2013      | 2014 | 2015 | 2016       |

# 4 Year Public Exam (Subtest) Mark Trend 2013-2016

School data with 5 or fewer students withheld for reasons of confidentiality.

\* Visual Media Literacy changed to Viewing Media and Visual Artistic Literacy changed to Viewing Artistic in June 2016.

The school result may appear numerically the same as the district/province due to rounding. The arrow indicates a negligible difference.

#002 - Henry Gordon Academy, Cartwright

Grades: K-12

| Number of Students   | 4                            | Public<br>Exam<br>Mark | School<br>vs<br>Region                        | School<br>vs<br>Province | Final<br>Mark | School<br>vs<br>Region                               | School<br>vs<br>Province |
|----------------------|------------------------------|------------------------|-----------------------------------------------|--------------------------|---------------|------------------------------------------------------|--------------------------|
| English 3201         | School<br>Region<br>Province | students               | data with 5<br>withheld for<br>confidentialit | reasons of               | students      | l data with 5 o<br>withheld for i<br>confidentiality | easons of                |
| <u>Subtest</u>       |                              |                        |                                               |                          |               |                                                      |                          |
| Listening            | School<br>Region<br>Province |                        |                                               |                          |               |                                                      |                          |
| Viewing<br>Media     | School<br>Region<br>Province |                        |                                               |                          |               |                                                      |                          |
| Viewing<br>Artistic  | School<br>Region<br>Province |                        |                                               |                          |               |                                                      |                          |
| Poetry               | School<br>Region<br>Province |                        |                                               |                          |               |                                                      |                          |
| Prose                | School<br>Region<br>Province |                        |                                               |                          |               |                                                      |                          |
| Writing              | School<br>Region<br>Province |                        |                                               |                          |               |                                                      |                          |
| Personal<br>Response | School<br>Region<br>Province |                        |                                               |                          |               |                                                      |                          |