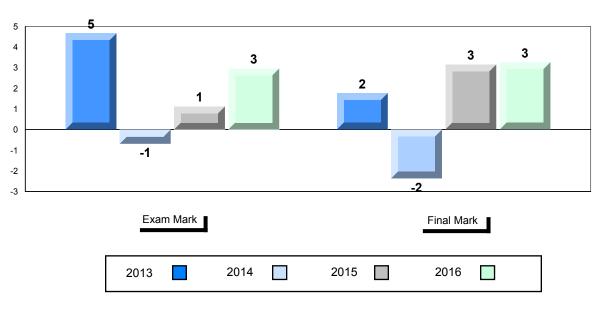

## NLESD - Labrador Region

#010 - Menihek High School, Labrador City

| lumber of Students   | 70                                       | Public<br>Exam<br>Mark       | School<br>vs<br>Region | School<br>vs<br>Province | Final<br>Mark        | School<br>vs<br>Region | School<br>vs<br>Province |
|----------------------|------------------------------------------|------------------------------|------------------------|--------------------------|----------------------|------------------------|--------------------------|
| Inglish 3201         | School<br>Region<br>Province             | 63.4<br>60.5<br>68.7         | •                      | •                        | 65.4<br>63.7<br>70.9 | •                      | •                        |
| <u>Subtest</u>       |                                          |                              |                        |                          |                      |                        |                          |
| Listening            | School<br>Region<br>Province             | 77.3<br>76.6<br>79.3         | <b>A</b>               | •                        |                      |                        |                          |
| Viewing<br>Media     | School<br>Region<br>Province             | 52.6<br>53.3<br>66.0         | •                      | •                        |                      |                        |                          |
| Viewing<br>Artistic  | School<br>Region<br>Province             | 71.1<br>65.7<br>75.9         | <b>A</b>               | •                        |                      |                        |                          |
| Poetry               | School<br>Region<br>Province             | 71.7<br>71.9<br>75.3         | •                      | •                        |                      |                        |                          |
| Prose                | School<br>Region<br>Province             | 62.8<br>61.9<br>67.6         | •                      | •                        |                      |                        |                          |
| Writing              | School<br>Region                         | 56.3<br>50.2                 |                        | •                        |                      |                        |                          |
| Personal<br>Response | Province<br>School<br>Region<br>Province | 58.3<br>62.1<br>59.2<br>67.7 | •                      | •                        |                      |                        |                          |

# Difference from Provincial Mean, 2013-2016