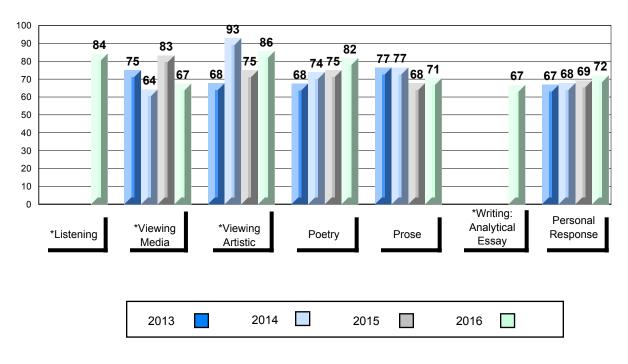

# 4 Year Public Exam (Subtest) Mark Trend 2013-2016

\* Visual Media Literacy changed to Viewing Media and Visual Artistic Literacy changed to Viewing Artistic in June 2016.

The school result may appear numerically the same as the district/province due to rounding. The arrow indicates a negligible difference.