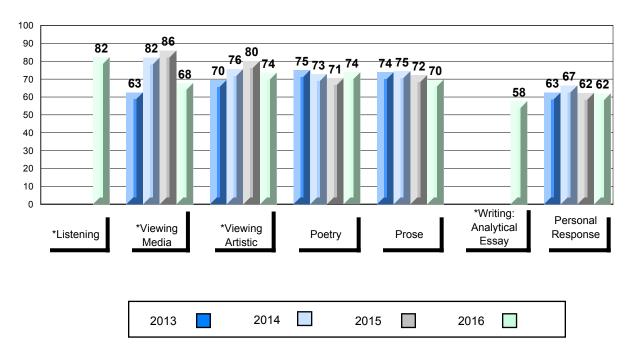

# Average Mark, 2013-2016

\* Visual Media Literacy changed to Viewing Media and Visual Artistic Literacy changed to Viewing Artistic in June 2016.

The school result may appear numerically the same as the district/province due to rounding. The arrow indicates a negligible difference.

\* Listening and Writing: Analytical Essay are new categories introduced in June 2016.

# Grades: 8-12

#010 - Menihek High School, Labrador City