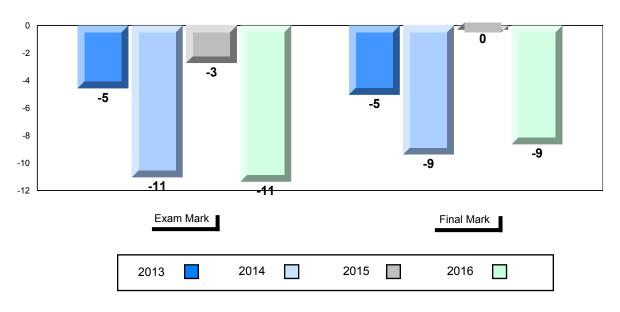

# Grades: 8-12

#010 - Menihek High School, Labrador City

# Difference from Provincial Mean, 2013-2016