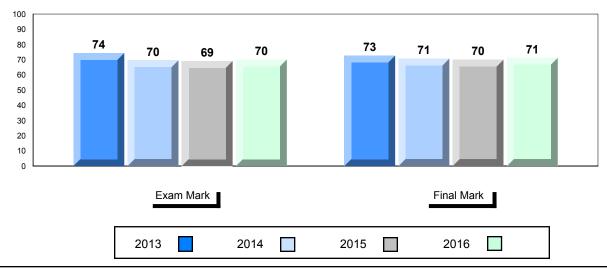

#### Average Mark, 2013-2016

School data with 5 or fewer students withheld for reasons of confidentiality.

| Exam Ma | rk   |      | Final Mark |  |
|---------|------|------|------------|--|
| 2013    | 2014 | 2015 | 2016       |  |

\* Visual Media Literacy changed to Viewing Media and Visual Artistic Literacy changed to Viewing Artistic in June 2016.

The school result may appear numerically the same as the district/province due to rounding. The arrow indicates a negligible difference.