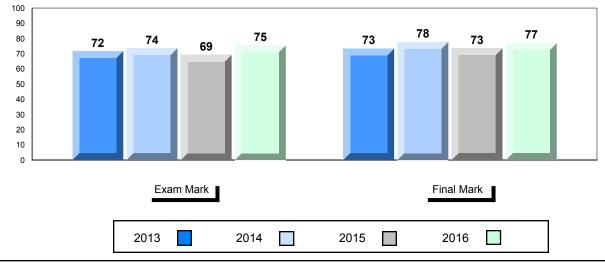

#### Average Mark, 2013-2016

School data with 5 or fewer students withheld for reasons of confidentiality.

| Exam Ma | rk   |      | Final Mark |  |
|---------|------|------|------------|--|
| 2013    | 2014 | 2015 | 2016       |  |

\* Visual Media Literacy changed to Viewing Media and Visual Artistic Literacy changed to Viewing Artistic in June 2016.

The school result may appear numerically the same as the district/province due to rounding. The arrow indicates a negligible difference.