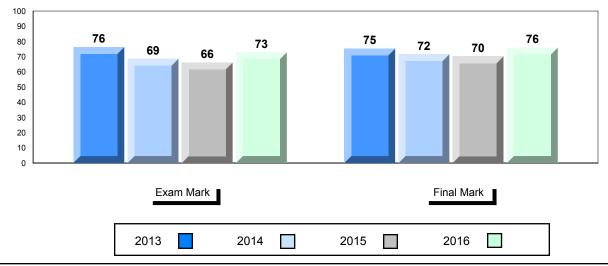

## NLESD - Labrador Region

#010 - Menihek High School, Labrador City

| lumber of Students   | 70                                       | Public<br>Exam<br>Mark       | School<br>vs<br>Region | School<br>vs<br>Province | Final<br>Mark        | School<br>vs<br>Region | School<br>vs<br>Province |
|----------------------|------------------------------------------|------------------------------|------------------------|--------------------------|----------------------|------------------------|--------------------------|
| Inglish 3201         | School<br>Region<br>Province             | 63.4<br>60.5<br>68.7         | •                      | •                        | 65.4<br>63.7<br>70.9 | •                      | •                        |
| <u>Subtest</u>       |                                          |                              |                        |                          |                      |                        |                          |
| Listening            | School<br>Region<br>Province             | 77.3<br>76.6<br>79.3         | <b>A</b>               | •                        |                      |                        |                          |
| Viewing<br>Media     | School<br>Region<br>Province             | 52.6<br>53.3<br>66.0         | •                      | •                        |                      |                        |                          |
| Viewing<br>Artistic  | School<br>Region<br>Province             | 71.1<br>65.7<br>75.9         | <b>A</b>               | •                        |                      |                        |                          |
| Poetry               | School<br>Region<br>Province             | 71.7<br>71.9<br>75.3         | •                      | •                        |                      |                        |                          |
| Prose                | School<br>Region<br>Province             | 62.8<br>61.9<br>67.6         | •                      | •                        |                      |                        |                          |
| Writing              | School<br>Region                         | 56.3<br>50.2                 |                        | •                        |                      |                        |                          |
| Personal<br>Response | Province<br>School<br>Region<br>Province | 58.3<br>62.1<br>59.2<br>67.7 | •                      | •                        |                      |                        |                          |

# Average Mark, 2013-2016

\* Visual Media Literacy changed to Viewing Media and Visual Artistic Literacy changed to Viewing Artistic in June 2016.

The school result may appear numerically the same as the district/province due to rounding. The arrow indicates a negligible difference.