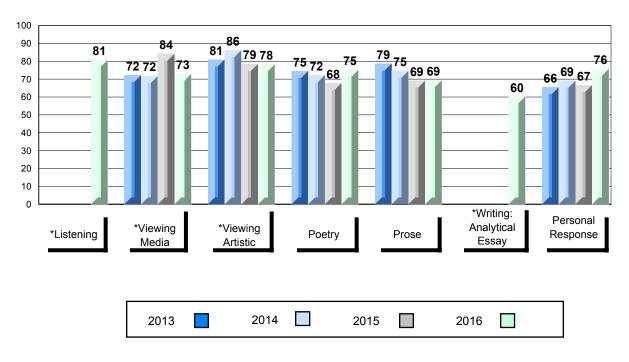

## NLESD - Labrador Region

#010 - Menihek High School, Labrador City

| lumber of Students   | 70                                       | Public<br>Exam<br>Mark       | School<br>vs<br>Region | School<br>vs<br>Province | Final<br>Mark        | School<br>vs<br>Region | School<br>vs<br>Province |
|----------------------|------------------------------------------|------------------------------|------------------------|--------------------------|----------------------|------------------------|--------------------------|
| Inglish 3201         | School<br>Region<br>Province             | 63.4<br>60.5<br>68.7         | •                      | •                        | 65.4<br>63.7<br>70.9 | •                      | •                        |
| <u>Subtest</u>       |                                          |                              |                        |                          |                      |                        |                          |
| Listening            | School<br>Region<br>Province             | 77.3<br>76.6<br>79.3         | <b>A</b>               | •                        |                      |                        |                          |
| Viewing<br>Media     | School<br>Region<br>Province             | 52.6<br>53.3<br>66.0         | •                      | •                        |                      |                        |                          |
| Viewing<br>Artistic  | School<br>Region<br>Province             | 71.1<br>65.7<br>75.9         | <b>A</b>               | •                        |                      |                        |                          |
| Poetry               | School<br>Region<br>Province             | 71.7<br>71.9<br>75.3         | •                      | •                        |                      |                        |                          |
| Prose                | School<br>Region<br>Province             | 62.8<br>61.9<br>67.6         | •                      | •                        |                      |                        |                          |
| Writing              | School<br>Region                         | 56.3<br>50.2                 |                        | •                        |                      |                        |                          |
| Personal<br>Response | Province<br>School<br>Region<br>Province | 58.3<br>62.1<br>59.2<br>67.7 | •                      | •                        |                      |                        |                          |

# Average Mark, 2013-2016

\* Visual Media Literacy changed to Viewing Media and Visual Artistic Literacy changed to Viewing Artistic in June 2016.

The school result may appear numerically the same as the district/province due to rounding. The arrow indicates a negligible difference.

\* Listening and Writing: Analytical Essay are new categories introduced in June 2016.