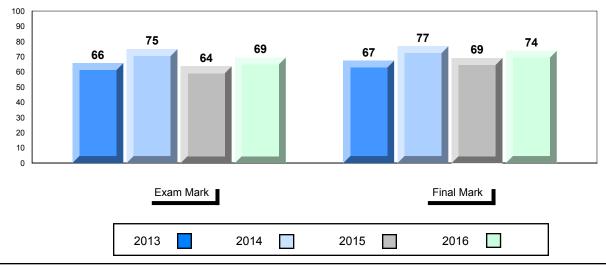

#### Average Mark, 2013-2016

School data with 5 or fewer students withheld for reasons of confidentiality.

| Exam Ma | rk   |      | Final Mark |  |
|---------|------|------|------------|--|
| 2013    | 2014 | 2015 | 2016       |  |

\* Visual Media Literacy changed to Viewing Media and Visual Artistic Literacy changed to Viewing Artistic in June 2016.

The school result may appear numerically the same as the district/province due to rounding. The arrow indicates a negligible difference.