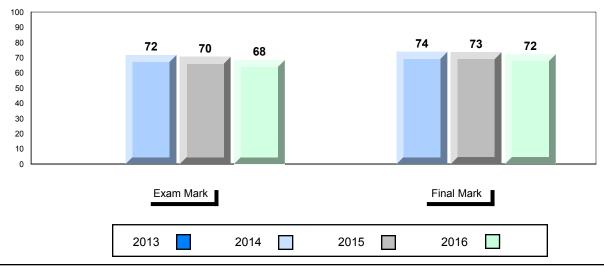

# Average Mark, 2013-2016

\* Visual Media Literacy changed to Viewing Media and Visual Artistic Literacy changed to Viewing Artistic in June 2016.

The school result may appear numerically the same as the district/province due to rounding. The arrow indicates a negligible difference.

\* Listening and Writing: Analytical Essay are new categories introduced in June 2016.

Grades: 8-12

#477 - Mealy Mountain Collegiate, Happy Valley-Goose Bay