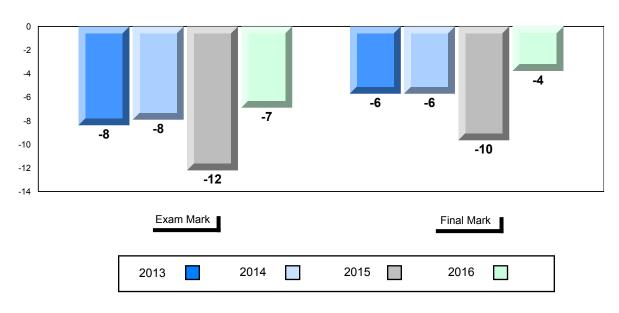

# Difference from Provincial Mean, 2013-2016

# 4 Year Public Exam (Subtest) Mark Trend 2013-2016

\* Visual Media Literacy changed to Viewing Media and Visual Artistic Literacy changed to Viewing Artistic in June 2016.

The school result may appear numerically the same as the district/province due to rounding. The arrow indicates a negligible difference.

# Public Exam Course Results English 3201 2015-16

Grades: K-8,10-12

NLESD - Labrador Region

#012 - J.C. Erhardt Memorial School, Makkovik

| umber of Students    | 2                            | Public<br>Exam<br>Mark | School<br>vs<br>Region                           | School<br>vs<br>Province | Final<br>Mark | School<br>vs<br>Region                               | School<br>vs<br>Province |
|----------------------|------------------------------|------------------------|--------------------------------------------------|--------------------------|---------------|------------------------------------------------------|--------------------------|
| nglish 3201          | School<br>Region<br>Province | students               | data with 5<br>withheld for i<br>confidentiality | reasons of               | students      | l data with 5 o<br>withheld for i<br>confidentiality | reasons of               |
| <u>Subtest</u>       |                              |                        |                                                  |                          |               |                                                      |                          |
| Listening            | School<br>Region<br>Province |                        |                                                  |                          |               |                                                      |                          |
| Viewing<br>Media     | School<br>Region<br>Province |                        |                                                  |                          |               |                                                      |                          |
| Viewing<br>Artistic  | School<br>Region<br>Province |                        |                                                  |                          |               |                                                      |                          |
| Poetry               | School<br>Region<br>Province |                        |                                                  |                          |               |                                                      |                          |
| Prose                | School<br>Region<br>Province |                        |                                                  |                          |               |                                                      |                          |
| Writing              | School<br>Region             |                        |                                                  |                          |               |                                                      |                          |
|                      | Province                     |                        |                                                  |                          |               |                                                      |                          |
| Personal<br>Response | School<br>Region<br>Province |                        |                                                  |                          |               |                                                      |                          |