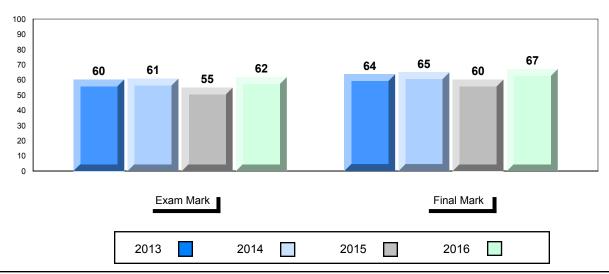

# Average Mark, 2013-2016

\* Visual Media Literacy changed to Viewing Media and Visual Artistic Literacy changed to Viewing Artistic in June 2016.

The school result may appear numerically the same as the district/province due to rounding. The arrow indicates a negligible difference.

\* Listening and Writing: Analytical Essay are new categories introduced in June 2016.

# Grades: 8-12

#010 - Menihek High School, Labrador City