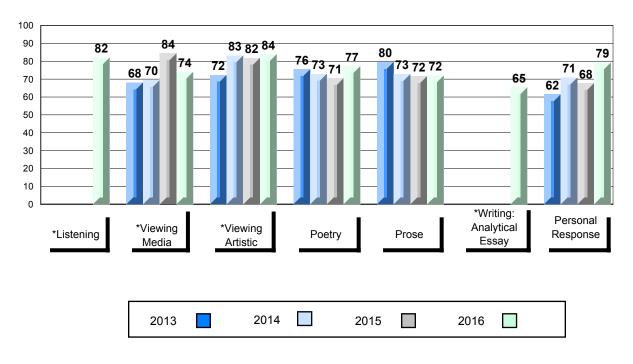

## NLESD - Labrador Region

#010 - Menihek High School, Labrador City

| lumber of Students   | 70                                       | Public<br>Exam<br>Mark       | School<br>vs<br>Region | School<br>vs<br>Province | Final<br>Mark        | School<br>vs<br>Region | School<br>vs<br>Province |
|----------------------|------------------------------------------|------------------------------|------------------------|--------------------------|----------------------|------------------------|--------------------------|
| Inglish 3201         | School<br>Region<br>Province             | 63.4<br>60.5<br>68.7         | •                      | •                        | 65.4<br>63.7<br>70.9 | •                      | •                        |
| <u>Subtest</u>       |                                          |                              |                        |                          |                      |                        |                          |
| Listening            | School<br>Region<br>Province             | 77.3<br>76.6<br>79.3         | <b>A</b>               | •                        |                      |                        |                          |
| Viewing<br>Media     | School<br>Region<br>Province             | 52.6<br>53.3<br>66.0         | •                      | •                        |                      |                        |                          |
| Viewing<br>Artistic  | School<br>Region<br>Province             | 71.1<br>65.7<br>75.9         | <b>A</b>               | •                        |                      |                        |                          |
| Poetry               | School<br>Region<br>Province             | 71.7<br>71.9<br>75.3         | •                      | •                        |                      |                        |                          |
| Prose                | School<br>Region<br>Province             | 62.8<br>61.9<br>67.6         | •                      | •                        |                      |                        |                          |
| Writing              | School<br>Region                         | 56.3<br>50.2                 |                        | •                        |                      |                        |                          |
| Personal<br>Response | Province<br>School<br>Region<br>Province | 58.3<br>62.1<br>59.2<br>67.7 | •                      | •                        |                      |                        |                          |

# 4 Year Public Exam (Subtest) Mark Trend 2013-2016

\* Visual Media Literacy changed to Viewing Media and Visual Artistic Literacy changed to Viewing Artistic in June 2016.

The school result may appear numerically the same as the district/province due to rounding. The arrow indicates a negligible difference.

\* Listening and Writing: Analytical Essay are new categories introduced in June 2016.