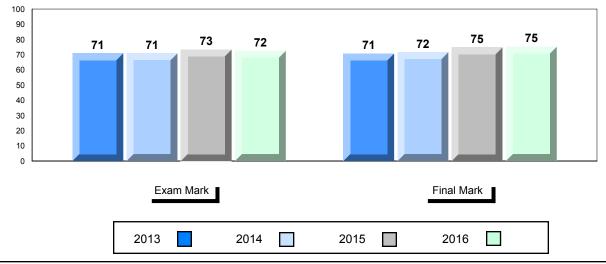

## NLESD - Labrador Region

#010 - Menihek High School, Labrador City

| lumber of Students   | 70                                       | Public<br>Exam<br>Mark       | School<br>vs<br>Region | School<br>vs<br>Province | Final<br>Mark        | School<br>vs<br>Region | School<br>vs<br>Province |
|----------------------|------------------------------------------|------------------------------|------------------------|--------------------------|----------------------|------------------------|--------------------------|
| Inglish 3201         | School<br>Region<br>Province             | 63.4<br>60.5<br>68.7         | •                      | •                        | 65.4<br>63.7<br>70.9 | •                      | •                        |
| <u>Subtest</u>       |                                          |                              |                        |                          |                      |                        |                          |
| Listening            | School<br>Region<br>Province             | 77.3<br>76.6<br>79.3         | <b>A</b>               | •                        |                      |                        |                          |
| Viewing<br>Media     | School<br>Region<br>Province             | 52.6<br>53.3<br>66.0         | •                      | •                        |                      |                        |                          |
| Viewing<br>Artistic  | School<br>Region<br>Province             | 71.1<br>65.7<br>75.9         | <b>A</b>               | •                        |                      |                        |                          |
| Poetry               | School<br>Region<br>Province             | 71.7<br>71.9<br>75.3         | •                      | •                        |                      |                        |                          |
| Prose                | School<br>Region<br>Province             | 62.8<br>61.9<br>67.6         | •                      | •                        |                      |                        |                          |
| Writing              | School<br>Region                         | 56.3<br>50.2                 |                        | •                        |                      |                        |                          |
| Personal<br>Response | Province<br>School<br>Region<br>Province | 58.3<br>62.1<br>59.2<br>67.7 | •                      | •                        |                      |                        |                          |

# Average Mark, 2013-2016

\* Visual Media Literacy changed to Viewing Media and Visual Artistic Literacy changed to Viewing Artistic in June 2016.

The school result may appear numerically the same as the district/province due to rounding. The arrow indicates a negligible difference.

\* Listening and Writing: Analytical Essay are new categories introduced in June 2016.

# Grades: 8-12

#010 - Menihek High School, Labrador City