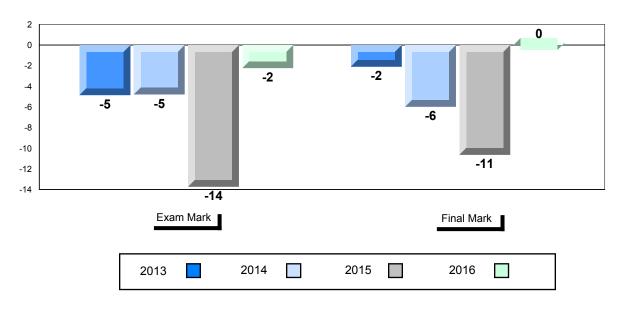

## NLESD - Labrador Region

#010 - Menihek High School, Labrador City

| lumber of Students   | 70                                       | Public<br>Exam<br>Mark       | School<br>vs<br>Region | School<br>vs<br>Province | Final<br>Mark        | School<br>vs<br>Region | School<br>vs<br>Province |
|----------------------|------------------------------------------|------------------------------|------------------------|--------------------------|----------------------|------------------------|--------------------------|
| Inglish 3201         | School<br>Region<br>Province             | 63.4<br>60.5<br>68.7         | •                      | •                        | 65.4<br>63.7<br>70.9 | •                      | •                        |
| <u>Subtest</u>       |                                          |                              |                        |                          |                      |                        |                          |
| Listening            | School<br>Region<br>Province             | 77.3<br>76.6<br>79.3         | <b>A</b>               | •                        |                      |                        |                          |
| Viewing<br>Media     | School<br>Region<br>Province             | 52.6<br>53.3<br>66.0         | •                      | •                        |                      |                        |                          |
| Viewing<br>Artistic  | School<br>Region<br>Province             | 71.1<br>65.7<br>75.9         | <b>A</b>               | •                        |                      |                        |                          |
| Poetry               | School<br>Region<br>Province             | 71.7<br>71.9<br>75.3         | •                      | •                        |                      |                        |                          |
| Prose                | School<br>Region<br>Province             | 62.8<br>61.9<br>67.6         | •                      | •                        |                      |                        |                          |
| Writing              | School<br>Region                         | 56.3<br>50.2                 |                        | •                        |                      |                        |                          |
| Personal<br>Response | Province<br>School<br>Region<br>Province | 58.3<br>62.1<br>59.2<br>67.7 | •                      | •                        |                      |                        |                          |

# Difference from Provincial Mean, 2013-2016