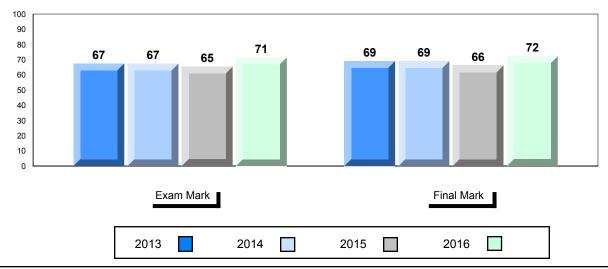

## NLESD - Labrador Region

#010 - Menihek High School, Labrador City

| lumber of Students   | 70                                       | Public<br>Exam<br>Mark       | School<br>vs<br>Region | School<br>vs<br>Province | Final<br>Mark        | School<br>vs<br>Region | School<br>vs<br>Province |
|----------------------|------------------------------------------|------------------------------|------------------------|--------------------------|----------------------|------------------------|--------------------------|
| Inglish 3201         | School<br>Region<br>Province             | 63.4<br>60.5<br>68.7         | •                      | •                        | 65.4<br>63.7<br>70.9 | •                      | •                        |
| <u>Subtest</u>       |                                          |                              |                        |                          |                      |                        |                          |
| Listening            | School<br>Region<br>Province             | 77.3<br>76.6<br>79.3         | <b>A</b>               | •                        |                      |                        |                          |
| Viewing<br>Media     | School<br>Region<br>Province             | 52.6<br>53.3<br>66.0         | •                      | •                        |                      |                        |                          |
| Viewing<br>Artistic  | School<br>Region<br>Province             | 71.1<br>65.7<br>75.9         | <b>A</b>               | •                        |                      |                        |                          |
| Poetry               | School<br>Region<br>Province             | 71.7<br>71.9<br>75.3         | •                      | •                        |                      |                        |                          |
| Prose                | School<br>Region<br>Province             | 62.8<br>61.9<br>67.6         | •                      | •                        |                      |                        |                          |
| Writing              | School<br>Region                         | 56.3<br>50.2                 |                        | •                        |                      |                        |                          |
| Personal<br>Response | Province<br>School<br>Region<br>Province | 58.3<br>62.1<br>59.2<br>67.7 | •                      | •                        |                      |                        |                          |

# Average Mark, 2013-2016

\* Visual Media Literacy changed to Viewing Media and Visual Artistic Literacy changed to Viewing Artistic in June 2016.

The school result may appear numerically the same as the district/province due to rounding. The arrow indicates a negligible difference.

\* Listening and Writing: Analytical Essay are new categories introduced in June 2016.