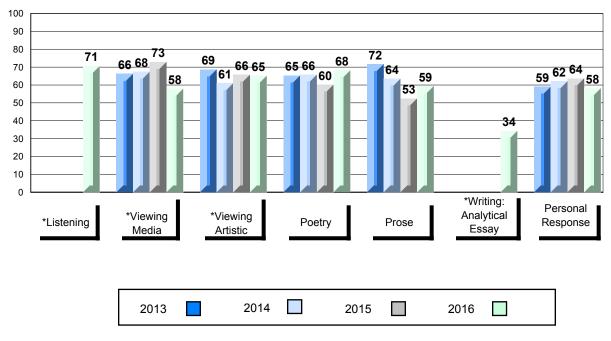

#### #477 - Mealy Mountain Collegiate, Happy Valley-Goose Bay

| mber of Students | 69       | Public<br>Exam<br>Mark | School<br>vs<br>Region | School<br>vs<br>Province | Final<br>Mark | School<br>vs<br>Region | Schoo<br>vs<br>Provin |
|------------------|----------|------------------------|------------------------|--------------------------|---------------|------------------------|-----------------------|
| iglish 3201      | School   | 57.9                   | •                      | •                        | 62.5          | •                      | •                     |
|                  | Region   | 60.5                   |                        |                          | 63.7          |                        |                       |
|                  | Province | 68.7                   |                        |                          | 70.9          |                        |                       |
| <u>Subtest</u>   |          |                        |                        |                          |               |                        |                       |
| Listening        | School   | 75.1                   | •                      | •                        |               |                        |                       |
| •                | Region   | 76.6                   |                        |                          |               |                        |                       |
|                  | Province | 79.3                   |                        |                          |               |                        |                       |
| Viewing          | School   | 54.0                   | <b>A</b>               | •                        |               |                        |                       |
| Media            | Region   | 53.3                   |                        |                          |               |                        |                       |
|                  | Province | 66.0                   |                        |                          |               |                        |                       |
| Viewing          | School   | 59.3                   | •                      | •                        |               |                        |                       |
| Artistic         | Region   | 65.7                   |                        |                          |               |                        |                       |
| , a douto        | Province | 75.9                   |                        |                          |               |                        |                       |
|                  | School   | 72.4                   | <b>A</b>               | ▼                        |               |                        |                       |
| Poetry           | Region   | 71.9                   |                        |                          |               |                        |                       |
|                  | Province | 75.3                   |                        |                          |               |                        |                       |
| _                | School   | 62.1                   |                        | •                        |               |                        |                       |
| Prose            | Region   | 61.9                   |                        |                          |               |                        |                       |
|                  | Province | 67.6                   |                        |                          |               |                        |                       |
| Writing          | School   | 46.0                   | •                      | •                        |               |                        |                       |
| witting          | Region   | 50.2                   |                        |                          |               |                        |                       |
|                  | Province | 58.3                   |                        |                          |               |                        |                       |
| Personal         | School   | 56.2                   | •                      | •                        |               |                        |                       |
| Response         | Region   | 59.2                   |                        |                          |               |                        |                       |
|                  | Province | 67.7                   |                        |                          |               |                        |                       |

# Average Mark, 2013-2016

\* Visual Media Literacy changed to Viewing Media and Visual Artistic Literacy changed to Viewing Artistic in June 2016.

The school result may appear numerically the same as the district/province due to rounding. The arrow indicates a negligible difference.

\* Listening and Writing: Analytical Essay are new categories introduced in June 2016.

Grades: 8-12

#477 - Mealy Mountain Collegiate, Happy Valley-Goose Bay