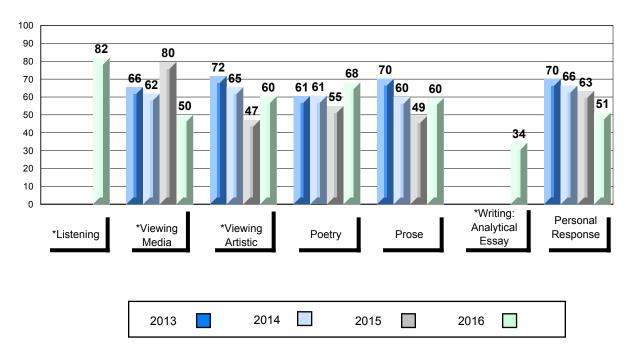

# 4 Year Public Exam (Subtest) Mark Trend 2013-2016

School data with 5 or fewer students withheld for reasons of confidentiality.

\* Visual Media Literacy changed to Viewing Media and Visual Artistic Literacy changed to Viewing Artistic in June 2016.

The school result may appear numerically the same as the district/province due to rounding. The arrow indicates a negligible difference.

#002 - Henry Gordon Academy, Cartwright

Grades: K-12

| Number of Students   | 4                            | Public<br>Exam<br>Mark | School<br>vs<br>Region                        | School<br>vs<br>Province | Final<br>Mark | School<br>vs<br>Region                               | School<br>vs<br>Province |
|----------------------|------------------------------|------------------------|-----------------------------------------------|--------------------------|---------------|------------------------------------------------------|--------------------------|
| English 3201         | School<br>Region<br>Province | students               | data with 5<br>withheld for<br>confidentialit | reasons of               | students      | l data with 5 o<br>withheld for i<br>confidentiality | easons of                |
| <u>Subtest</u>       |                              |                        |                                               |                          |               |                                                      |                          |
| Listening            | School<br>Region<br>Province |                        |                                               |                          |               |                                                      |                          |
| Viewing<br>Media     | School<br>Region<br>Province |                        |                                               |                          |               |                                                      |                          |
| Viewing<br>Artistic  | School<br>Region<br>Province |                        |                                               |                          |               |                                                      |                          |
| Poetry               | School<br>Region<br>Province |                        |                                               |                          |               |                                                      |                          |
| Prose                | School<br>Region<br>Province |                        |                                               |                          |               |                                                      |                          |
| Writing              | School<br>Region<br>Province |                        |                                               |                          |               |                                                      |                          |
| Personal<br>Response | School<br>Region<br>Province |                        |                                               |                          |               |                                                      |                          |

\* Listening and Writing: Analytical Essay are new categories introduced in June 2016.