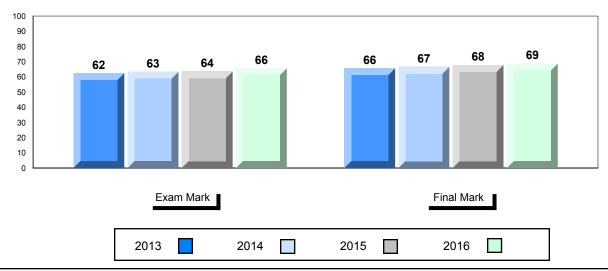

#### Average Mark, 2013-2016

School data with 5 or fewer students withheld for reasons of confidentiality.

| Exam Ma | rk   |      | Final Mark |  |
|---------|------|------|------------|--|
| 2013    | 2014 | 2015 | 2016       |  |

\* Visual Media Literacy changed to Viewing Media and Visual Artistic Literacy changed to Viewing Artistic in June 2016.

The school result may appear numerically the same as the district/province due to rounding. The arrow indicates a negligible difference.