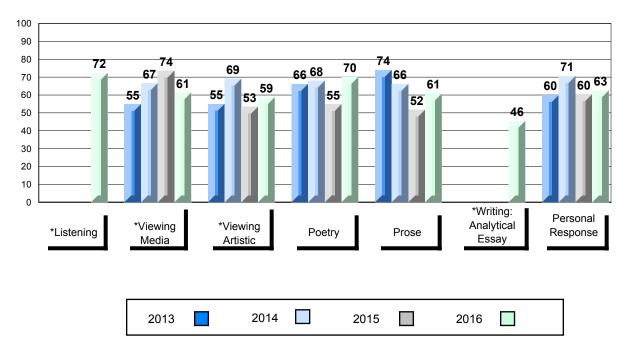

# 4 Year Public Exam (Subtest) Mark Trend 2013-2016

School data with 5 or fewer students withheld for reasons of confidentiality.

\* Visual Media Literacy changed to Viewing Media and Visual Artistic Literacy changed to Viewing Artistic in June 2016.

\* Listening and Writing: Analytical Essay are new categories introduced in June 2016.