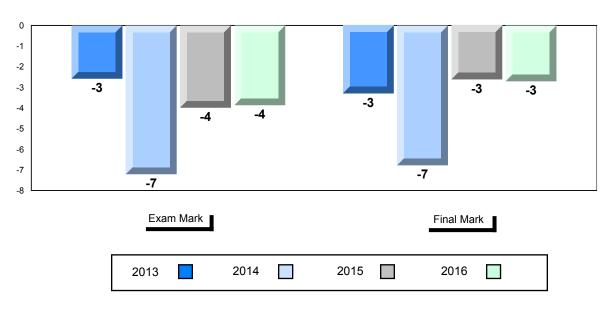

#### Difference from Provincial Mean, 2013-2016

School data with 5 or fewer students withheld for reasons of confidentiality.

| Exam Mark |      |      | Final Mark |
|-----------|------|------|------------|
| 2013      | 2014 | 2015 | 2016       |

\* Visual Media Literacy changed to Viewing Media and Visual Artistic Literacy changed to Viewing Artistic in June 2016.

The school result may appear numerically the same as the district/province due to rounding. The arrow indicates a negligible difference.