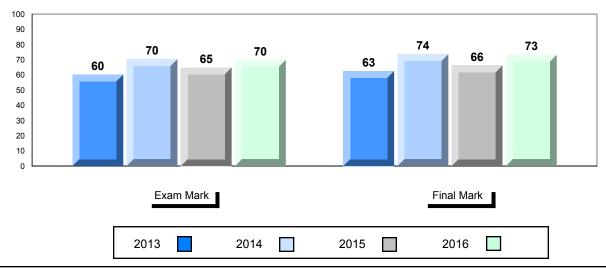

#### #027 - Canon Richards Memorial Academy, Flower's Cove

Grades: K-12

| nber of Students    | 16       | Public<br>Exam<br>Mark | School<br>vs<br>Region | School<br>vs<br>Province | Final<br>Mark | School<br>vs<br>Region | School<br>vs<br>Province |
|---------------------|----------|------------------------|------------------------|--------------------------|---------------|------------------------|--------------------------|
| glish 3201          | School   | 66.1                   | •                      | •                        | 70.1          | •                      | •                        |
|                     | Region   | 68.2                   |                        |                          | 70.5          |                        |                          |
|                     | Province | 68.7                   |                        |                          | 70.9          |                        |                          |
| Subtest             |          |                        |                        |                          |               |                        |                          |
| Listening           | School   | 72.8                   | •                      | •                        |               |                        |                          |
| 5                   | Region   | 78.7                   |                        |                          |               |                        |                          |
|                     | Province | 79.3                   |                        |                          |               |                        |                          |
| Viewing             | School   | 58.7                   | •                      | •                        |               |                        |                          |
| Media               | Region   | 65.5                   |                        |                          |               |                        |                          |
|                     | Province | 66.0                   |                        |                          |               |                        |                          |
| Viewing<br>Artistic | School   | 82.8                   |                        | <b>A</b>                 |               |                        |                          |
|                     | Region   | 74.8                   |                        |                          |               |                        |                          |
|                     | Province | 75.9                   |                        |                          |               |                        |                          |
|                     | School   | 77.2                   | <b>A</b>               | <b>A</b>                 |               |                        |                          |
| Poetry              | Region   | 75.8                   |                        |                          |               |                        |                          |
|                     | Province | 75.3                   |                        |                          |               |                        |                          |
| <b>D</b>            | School   | 61.8                   | •                      | <b>•</b>                 |               |                        |                          |
| Prose               | Region   | 66.8                   |                        |                          |               |                        |                          |
|                     | Province | 67.6                   |                        |                          |               |                        |                          |
| Writing             | School   | 53.6                   | •                      | <b>•</b>                 |               |                        |                          |
| witting             | Region   | 57.1                   |                        |                          |               |                        |                          |
|                     | Province | 58.3                   |                        |                          |               |                        |                          |
| Personal            | School   | 65.6                   | •                      | •                        |               |                        |                          |
| Response            | Region   | 66.0                   |                        |                          |               |                        |                          |
|                     | Province | 67.7                   |                        |                          |               |                        |                          |

# Average Mark, 2013-2016

\* Visual Media Literacy changed to Viewing Media and Visual Artistic Literacy changed to Viewing Artistic in June 2016.

The school result may appear numerically the same as the district/province due to rounding. The arrow indicates a negligible difference.