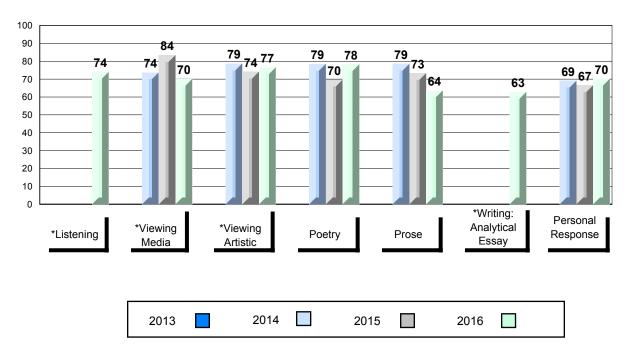

# 4 Year Public Exam (Subtest) Mark Trend 2013-2016

School data with 5 or fewer students withheld for reasons of confidentiality.

\* Visual Media Literacy changed to Viewing Media and Visual Artistic Literacy changed to Viewing Artistic in June 2016.

The school result may appear numerically the same as the district/province due to rounding. The arrow indicates a negligible difference.

#002 - Henry Gordon Academy, Cartwright

Grades: K-12

| Number of Students   | 4                            | Public<br>Exam<br>Mark | School<br>vs<br>Region                        | School<br>vs<br>Province | Final<br>Mark | School<br>vs<br>Region                               | School<br>vs<br>Province |
|----------------------|------------------------------|------------------------|-----------------------------------------------|--------------------------|---------------|------------------------------------------------------|--------------------------|
| English 3201         | School<br>Region<br>Province | students               | data with 5<br>withheld for<br>confidentialit | reasons of               | students      | l data with 5 o<br>withheld for i<br>confidentiality | easons of                |
| <u>Subtest</u>       |                              |                        |                                               |                          |               |                                                      |                          |
| Listening            | School<br>Region<br>Province |                        |                                               |                          |               |                                                      |                          |
| Viewing<br>Media     | School<br>Region<br>Province |                        |                                               |                          |               |                                                      |                          |
| Viewing<br>Artistic  | School<br>Region<br>Province |                        |                                               |                          |               |                                                      |                          |
| Poetry               | School<br>Region<br>Province |                        |                                               |                          |               |                                                      |                          |
| Prose                | School<br>Region<br>Province |                        |                                               |                          |               |                                                      |                          |
| Writing              | School<br>Region<br>Province |                        |                                               |                          |               |                                                      |                          |
| Personal<br>Response | School<br>Region<br>Province |                        |                                               |                          |               |                                                      |                          |