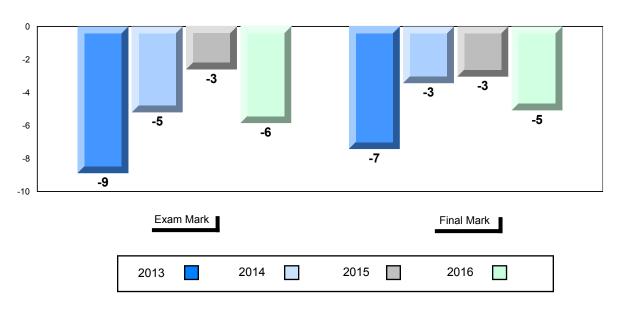

#### Difference from Provincial Mean, 2013-2016

School data with 5 or fewer students withheld for reasons of confidentiality.

| Exam Mark |      |      | Final Mark |
|-----------|------|------|------------|
| 2013      | 2014 | 2015 | 2016       |

# 4 Year Public Exam (Subtest) Mark Trend 2013-2016

School data with 5 or fewer students withheld for reasons of confidentiality.

\* Visual Media Literacy changed to Viewing Media and Visual Artistic Literacy changed to Viewing Artistic in June 2016.

The school result may appear numerically the same as the district/province due to rounding. The arrow indicates a negligible difference.

#002 - Henry Gordon Academy, Cartwright

Grades: K-12

| Number of Students   | 4                            | Public<br>Exam<br>Mark | School<br>vs<br>Region                        | School<br>vs<br>Province | Final<br>Mark | School<br>vs<br>Region                               | School<br>vs<br>Province |
|----------------------|------------------------------|------------------------|-----------------------------------------------|--------------------------|---------------|------------------------------------------------------|--------------------------|
| English 3201         | School<br>Region<br>Province | students               | data with 5<br>withheld for<br>confidentialit | reasons of               | students      | l data with 5 o<br>withheld for i<br>confidentiality | easons of                |
| <u>Subtest</u>       |                              |                        |                                               |                          |               |                                                      |                          |
| Listening            | School<br>Region<br>Province |                        |                                               |                          |               |                                                      |                          |
| Viewing<br>Media     | School<br>Region<br>Province |                        |                                               |                          |               |                                                      |                          |
| Viewing<br>Artistic  | School<br>Region<br>Province |                        |                                               |                          |               |                                                      |                          |
| Poetry               | School<br>Region<br>Province |                        |                                               |                          |               |                                                      |                          |
| Prose                | School<br>Region<br>Province |                        |                                               |                          |               |                                                      |                          |
| Writing              | School<br>Region<br>Province |                        |                                               |                          |               |                                                      |                          |
| Personal<br>Response | School<br>Region<br>Province |                        |                                               |                          |               |                                                      |                          |