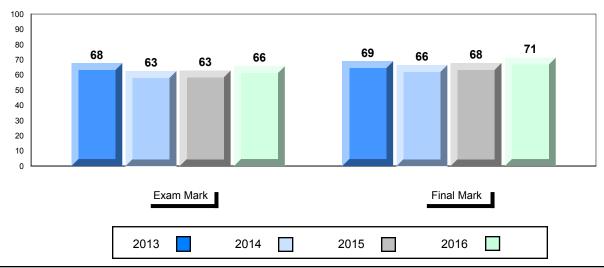

## NLESD - Labrador Region

#010 - Menihek High School, Labrador City

| lumber of Students   | 70                                       | Public<br>Exam<br>Mark       | School<br>vs<br>Region | School<br>vs<br>Province | Final<br>Mark        | School<br>vs<br>Region | School<br>vs<br>Province |
|----------------------|------------------------------------------|------------------------------|------------------------|--------------------------|----------------------|------------------------|--------------------------|
| Inglish 3201         | School<br>Region<br>Province             | 63.4<br>60.5<br>68.7         | •                      | •                        | 65.4<br>63.7<br>70.9 | •                      | •                        |
| <u>Subtest</u>       |                                          |                              |                        |                          |                      |                        |                          |
| Listening            | School<br>Region<br>Province             | 77.3<br>76.6<br>79.3         | <b>A</b>               | •                        |                      |                        |                          |
| Viewing<br>Media     | School<br>Region<br>Province             | 52.6<br>53.3<br>66.0         | •                      | •                        |                      |                        |                          |
| Viewing<br>Artistic  | School<br>Region<br>Province             | 71.1<br>65.7<br>75.9         | <b>A</b>               | •                        |                      |                        |                          |
| Poetry               | School<br>Region<br>Province             | 71.7<br>71.9<br>75.3         | •                      | •                        |                      |                        |                          |
| Prose                | School<br>Region<br>Province             | 62.8<br>61.9<br>67.6         | •                      | •                        |                      |                        |                          |
| Writing              | School<br>Region                         | 56.3<br>50.2                 |                        | •                        |                      |                        |                          |
| Personal<br>Response | Province<br>School<br>Region<br>Province | 58.3<br>62.1<br>59.2<br>67.7 | •                      | •                        |                      |                        |                          |

# Average Mark, 2013-2016

\* Visual Media Literacy changed to Viewing Media and Visual Artistic Literacy changed to Viewing Artistic in June 2016.

The school result may appear numerically the same as the district/province due to rounding. The arrow indicates a negligible difference.

\* Listening and Writing: Analytical Essay are new categories introduced in June 2016.