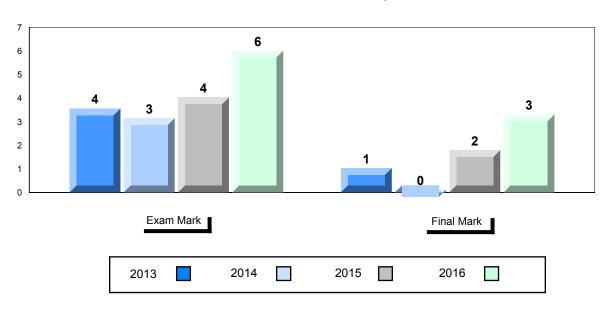

## NLESD - Labrador Region

#010 - Menihek High School, Labrador City

| lumber of Students   | 70                                       | Public<br>Exam<br>Mark       | School<br>vs<br>Region | School<br>vs<br>Province | Final<br>Mark        | School<br>vs<br>Region | School<br>vs<br>Province |
|----------------------|------------------------------------------|------------------------------|------------------------|--------------------------|----------------------|------------------------|--------------------------|
| Inglish 3201         | School<br>Region<br>Province             | 63.4<br>60.5<br>68.7         | •                      | •                        | 65.4<br>63.7<br>70.9 | •                      | •                        |
| <u>Subtest</u>       |                                          |                              |                        |                          |                      |                        |                          |
| Listening            | School<br>Region<br>Province             | 77.3<br>76.6<br>79.3         | <b>A</b>               | •                        |                      |                        |                          |
| Viewing<br>Media     | School<br>Region<br>Province             | 52.6<br>53.3<br>66.0         | •                      | •                        |                      |                        |                          |
| Viewing<br>Artistic  | School<br>Region<br>Province             | 71.1<br>65.7<br>75.9         | <b>A</b>               | •                        |                      |                        |                          |
| Poetry               | School<br>Region<br>Province             | 71.7<br>71.9<br>75.3         | •                      | •                        |                      |                        |                          |
| Prose                | School<br>Region<br>Province             | 62.8<br>61.9<br>67.6         | •                      | •                        |                      |                        |                          |
| Writing              | School<br>Region                         | 56.3<br>50.2                 |                        | •                        |                      |                        |                          |
| Personal<br>Response | Province<br>School<br>Region<br>Province | 58.3<br>62.1<br>59.2<br>67.7 | •                      | •                        |                      |                        |                          |

# Difference from Provincial Mean, 2013-2016