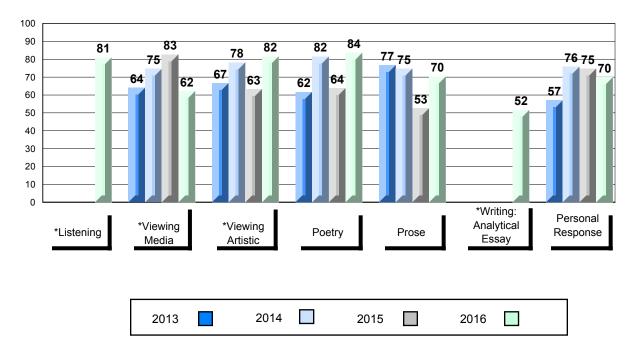

## NLESD - Labrador Region

#010 - Menihek High School, Labrador City

| lumber of Students   | 70                                       | Public<br>Exam<br>Mark       | School<br>vs<br>Region | School<br>vs<br>Province | Final<br>Mark        | School<br>vs<br>Region | School<br>vs<br>Province |
|----------------------|------------------------------------------|------------------------------|------------------------|--------------------------|----------------------|------------------------|--------------------------|
| Inglish 3201         | School<br>Region<br>Province             | 63.4<br>60.5<br>68.7         | •                      | •                        | 65.4<br>63.7<br>70.9 | •                      | •                        |
| <u>Subtest</u>       |                                          |                              |                        |                          |                      |                        |                          |
| Listening            | School<br>Region<br>Province             | 77.3<br>76.6<br>79.3         | <b>A</b>               | •                        |                      |                        |                          |
| Viewing<br>Media     | School<br>Region<br>Province             | 52.6<br>53.3<br>66.0         | •                      | •                        |                      |                        |                          |
| Viewing<br>Artistic  | School<br>Region<br>Province             | 71.1<br>65.7<br>75.9         | <b>A</b>               | •                        |                      |                        |                          |
| Poetry               | School<br>Region<br>Province             | 71.7<br>71.9<br>75.3         | •                      | •                        |                      |                        |                          |
| Prose                | School<br>Region<br>Province             | 62.8<br>61.9<br>67.6         | •                      | •                        |                      |                        |                          |
| Writing              | School<br>Region                         | 56.3<br>50.2                 |                        | •                        |                      |                        |                          |
| Personal<br>Response | Province<br>School<br>Region<br>Province | 58.3<br>62.1<br>59.2<br>67.7 | •                      | •                        |                      |                        |                          |

# 4 Year Public Exam (Subtest) Mark Trend 2013-2016

\* Visual Media Literacy changed to Viewing Media and Visual Artistic Literacy changed to Viewing Artistic in June 2016.

The school result may appear numerically the same as the district/province due to rounding. The arrow indicates a negligible difference.

\* Listening and Writing: Analytical Essay are new categories introduced in June 2016.