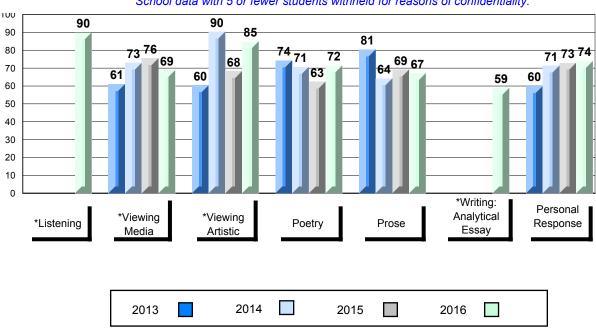

# 4 Year Public Exam (Subtest) Mark Trend 2013-2016

School data with 5 or fewer students withheld for reasons of confidentiality.

\* Visual Media Literacy changed to Viewing Media and Visual Artistic Literacy changed to Viewing Artistic in June 2016.