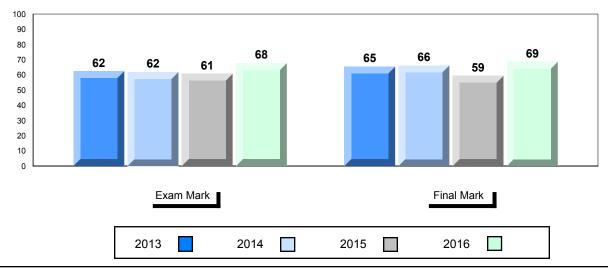

#### Average Mark, 2013-2016

School data with 5 or fewer students withheld for reasons of confidentiality.

| Exam Ma | rk   |      | Final Mark |  |
|---------|------|------|------------|--|
| 2013    | 2014 | 2015 | 2016       |  |

\* Visual Media Literacy changed to Viewing Media and Visual Artistic Literacy changed to Viewing Artistic in June 2016.

The school result may appear numerically the same as the district/province due to rounding. The arrow indicates a negligible difference.