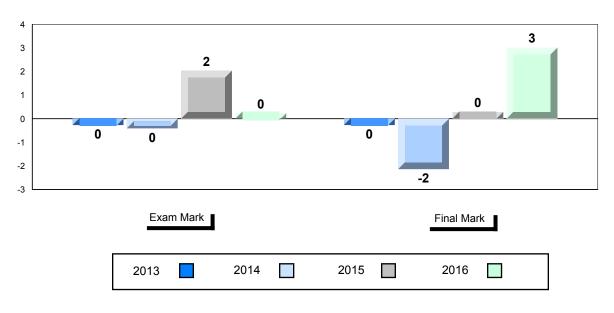

#022 - William Gillett Academy, Charlottetown, LAB

#### Difference from Provincial Mean, 2013-2016

**Public Exam Course Results** 

English 3201 2015-16