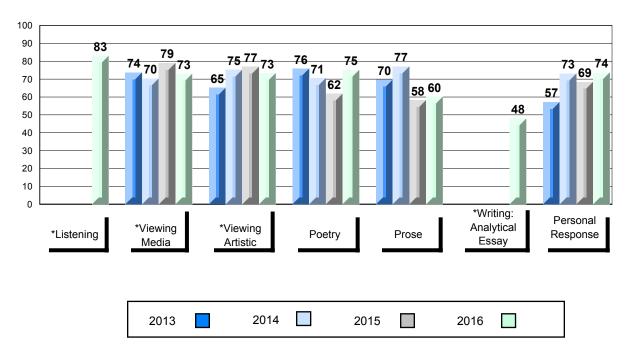

# 4 Year Public Exam (Subtest) Mark Trend 2013-2016

School data with 5 or fewer students withheld for reasons of confidentiality.

\* Visual Media Literacy changed to Viewing Media and Visual Artistic Literacy changed to Viewing Artistic in June 2016.

The school result may appear numerically the same as the district/province due to rounding. The arrow indicates a negligible difference.

#002 - Henry Gordon Academy, Cartwright

Grades: K-12

| Number of Students   | 4                            | Public<br>Exam<br>Mark | School<br>vs<br>Region                        | School<br>vs<br>Province | Final<br>Mark | School<br>vs<br>Region                               | School<br>vs<br>Province |
|----------------------|------------------------------|------------------------|-----------------------------------------------|--------------------------|---------------|------------------------------------------------------|--------------------------|
| English 3201         | School<br>Region<br>Province | students               | data with 5<br>withheld for<br>confidentialit | reasons of               | students      | l data with 5 o<br>withheld for i<br>confidentiality | easons of                |
| <u>Subtest</u>       |                              |                        |                                               |                          |               |                                                      |                          |
| Listening            | School<br>Region<br>Province |                        |                                               |                          |               |                                                      |                          |
| Viewing<br>Media     | School<br>Region<br>Province |                        |                                               |                          |               |                                                      |                          |
| Viewing<br>Artistic  | School<br>Region<br>Province |                        |                                               |                          |               |                                                      |                          |
| Poetry               | School<br>Region<br>Province |                        |                                               |                          |               |                                                      |                          |
| Prose                | School<br>Region<br>Province |                        |                                               |                          |               |                                                      |                          |
| Writing              | School<br>Region<br>Province |                        |                                               |                          |               |                                                      |                          |
| Personal<br>Response | School<br>Region<br>Province |                        |                                               |                          |               |                                                      |                          |