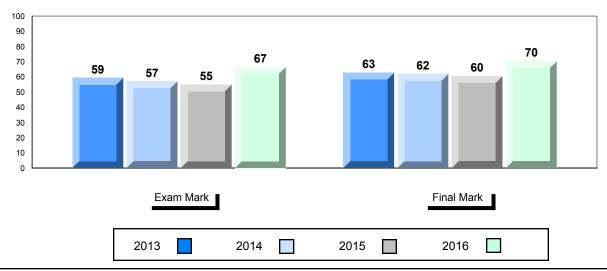

## NLESD - Labrador Region

#010 - Menihek High School, Labrador City

| lumber of Students   | 70                                       | Public<br>Exam<br>Mark       | School<br>vs<br>Region | School<br>vs<br>Province | Final<br>Mark        | School<br>vs<br>Region | School<br>vs<br>Province |
|----------------------|------------------------------------------|------------------------------|------------------------|--------------------------|----------------------|------------------------|--------------------------|
| Inglish 3201         | School<br>Region<br>Province             | 63.4<br>60.5<br>68.7         | •                      | •                        | 65.4<br>63.7<br>70.9 | •                      | •                        |
| <u>Subtest</u>       |                                          |                              |                        |                          |                      |                        |                          |
| Listening            | School<br>Region<br>Province             | 77.3<br>76.6<br>79.3         | <b>A</b>               | •                        |                      |                        |                          |
| Viewing<br>Media     | School<br>Region<br>Province             | 52.6<br>53.3<br>66.0         | •                      | •                        |                      |                        |                          |
| Viewing<br>Artistic  | School<br>Region<br>Province             | 71.1<br>65.7<br>75.9         | <b>A</b>               | •                        |                      |                        |                          |
| Poetry               | School<br>Region<br>Province             | 71.7<br>71.9<br>75.3         | •                      | •                        |                      |                        |                          |
| Prose                | School<br>Region<br>Province             | 62.8<br>61.9<br>67.6         | •                      | •                        |                      |                        |                          |
| Writing              | School<br>Region                         | 56.3<br>50.2                 |                        | •                        |                      |                        |                          |
| Personal<br>Response | Province<br>School<br>Region<br>Province | 58.3<br>62.1<br>59.2<br>67.7 | •                      | •                        |                      |                        |                          |

# Average Mark, 2013-2016

\* Visual Media Literacy changed to Viewing Media and Visual Artistic Literacy changed to Viewing Artistic in June 2016.

The school result may appear numerically the same as the district/province due to rounding. The arrow indicates a negligible difference.

\* Listening and Writing: Analytical Essay are new categories introduced in June 2016.