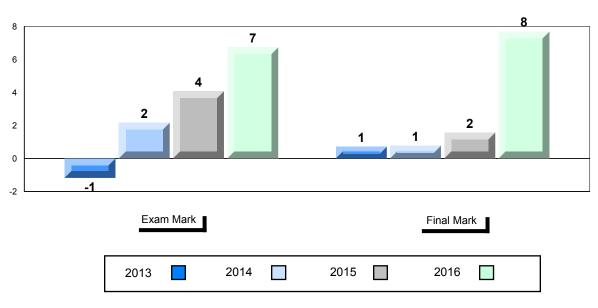

#### Difference from Provincial Mean, 2013-2016

School data with 5 or fewer students withheld for reasons of confidentiality.

| Exam Mark |      |      | Final Mark |
|-----------|------|------|------------|
| 2013      | 2014 | 2015 | 2016       |

\* Visual Media Literacy changed to Viewing Media and Visual Artistic Literacy changed to Viewing Artistic in June 2016.

The school result may appear numerically the same as the district/province due to rounding. The arrow indicates a negligible difference.