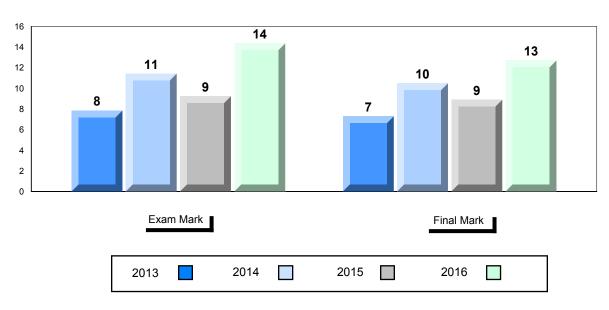

#### Difference from Provincial Mean, 2013-2016

School data with 5 or fewer students withheld for reasons of confidentiality.

| Exam Mark |      |      | Final Mark |
|-----------|------|------|------------|
| 2013      | 2014 | 2015 | 2016       |