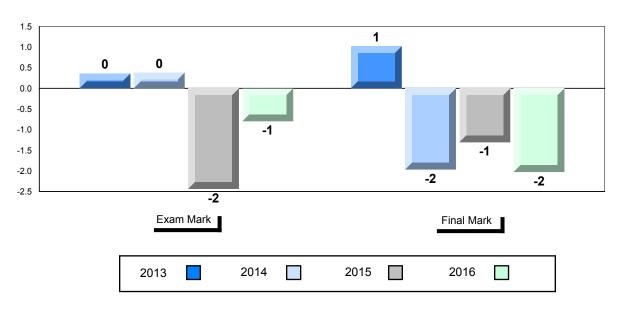

1.5<br>59.4<br>58.3   | •                      | •                        |                      |                        |                          |
| Personal<br>Response | School<br>Region<br>Province | 73.7<br>68.8<br>67.7   | •                      | •                        |                      |                        |                          |

#### Average Mark, 2013-2016



\* Visual Media Literacy changed to Viewing Media and Visual Artistic Literacy changed to Viewing Artistic in June 2016.

The school result may appear numerically the same as the district/province due to rounding. The arrow indicates a negligible difference.

\* Listening and Writing: Analytical Essay are new categories introduced in June 2016.



#447 - Baltimore School Complex, Ferryland

Grades: K-12



# Difference from Provincial Mean, 2013-2016

4 Year Public Exam (Subtest) Mark Trend 2013-2016



\* Visual Media Literacy changed to Viewing Media and Visual Artistic Literacy changed to Viewing Artistic in June 2016.

The school result may appear numerically the same as the district/province due to rounding. The arrow indicates a negligible difference.



#464 - Crescent Collegiate, Blaketown

| umber of Students | 65       | Public<br>Exam<br>Mark | School<br>vs<br>Region | School<br>vs<br>Province | Final<br>Mark | School<br>vs<br>Region | ې<br>P |
|-------------------|----------|------------------------|------------------------|--------------------------|---------------|------------------------|--------|
| nglish 3201       | School   | 70.9                   |