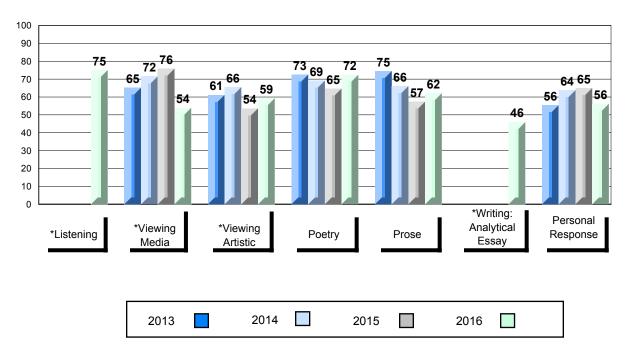

## NLESD - Labrador Region

#010 - Menihek High School, Labrador City

| lumber of Students   | 70                                       | Public<br>Exam<br>Mark       | School<br>vs<br>Region | School<br>vs<br>Province | Final<br>Mark        | School<br>vs<br>Region | School<br>vs<br>Province |
|----------------------|------------------------------------------|------------------------------|------------------------|--------------------------|----------------------|------------------------|--------------------------|
| Inglish 3201         | School<br>Region<br>Province             | 63.4<br>60.5<br>68.7         | •                      | •                        | 65.4<br>63.7<br>70.9 | •                      | •                        |
| <u>Subtest</u>       |                                          |                              |                        |                          |                      |                        |                          |
| Listening            | School<br>Region<br>Province             | 77.3<br>76.6<br>79.3         | <b>A</b>               | •                        |                      |                        |                          |
| Viewing<br>Media     | School<br>Region<br>Province             | 52.6<br>53.3<br>66.0         | •                      | •                        |                      |                        |                          |
| Viewing<br>Artistic  | School<br>Region<br>Province             | 71.1<br>65.7<br>75.9         | <b>A</b>               | •                        |                      |                        |                          |
| Poetry               | School<br>Region<br>Province             | 71.7<br>71.9<br>75.3         | •                      | •                        |                      |                        |                          |
| Prose                | School<br>Region<br>Province             | 62.8<br>61.9<br>67.6         | •                      | •                        |                      |                        |                          |
| Writing              | School<br>Region                         | 56.3<br>50.2                 |                        | •                        |                      |                        |                          |
| Personal<br>Response | Province<br>School<br>Region<br>Province | 58.3<br>62.1<br>59.2<br>67.7 | •                      | •                        |                      |                        |                          |

# Average Mark, 2013-2016

\* Visual Media Literacy changed to Viewing Media and Visual Artistic Literacy changed to Viewing Artistic in June 2016.

The school result may appear numerically the same as the district/province due to rounding. The arrow indicates a negligible difference.

\* Listening and Writing: Analytical Essay are new categories introduced in June 2016.

# 4 Year Public Exam (Subtest) Mark Trend 2013-2016

\* Visual Media Literacy changed to Viewing Media and Visual Artistic Literacy changed to Viewing Artistic in June 2016.

The school result may appear numerically the same as the district/province due to rounding. The arrow indicates a negligible difference.