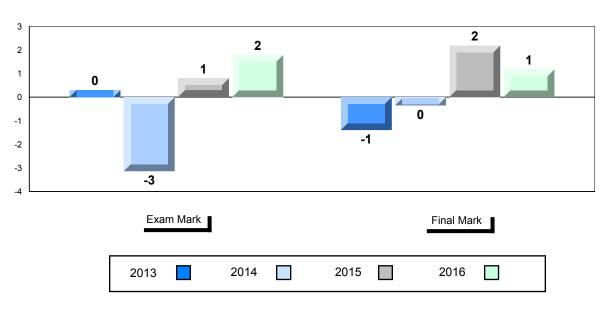

#### Difference from Provincial Mean, 2013-2016

School data with 5 or fewer students withheld for reasons of confidentiality.

| Exam Mark |      |      | Final Mark |
|-----------|------|------|------------|
| 2013      | 2014 | 2015 | 2016       |

# 4 Year Public Exam (Subtest) Mark Trend 2013-2016

School data with 5 or fewer students withheld for reasons of confidentiality.

\* Visual Media Literacy changed to Viewing Media and Visual Artistic Literacy changed to Viewing Artistic in June 2016.

The school result may appear numerically the same as the district/province due to rounding. The arrow indicates a negligible difference.

#002 - Henry Gordon Academy, Cartwright

Grades: K-12

| Number of Students   | 4                            | Public<br>Exam<br>Mark | School<br>vs<br>Region                        | School<br>vs<br>Province | Final<br>Mark | School<br>vs<br>Region                               | School<br>vs<br>Province |
|----------------------|------------------------------|------------------------|-----------------------------------------------|--------------------------|---------------|------------------------------------------------------|--------------------------|
| English 3201         | School<br>Region<br>Province | students               | data with 5<br>withheld for<br>confidentialit | reasons of               | students      | l data with 5 o<br>withheld for i<br>confidentiality | easons of                |
| <u>Subtest</u>       |                              |                        |                                               |                          |               |                                                      |                          |
| Listening            | School<br>Region<br>Province |                        |                                               |                          |               |                                                      |                          |
| Viewing<br>Media     | School<br>Region<br>Province |                        |                                               |                          |               |                                                      |                          |
| Viewing<br>Artistic  | School<br>Region<br>Province |                        |                                               |                          |               |                                                      |                          |
| Poetry               | School<br>Region<br>Province |                        |                                               |                          |               |                                                      |                          |
| Prose                | School<br>Region<br>Province |                        |                                               |                          |               |                                                      |                          |
| Writing              | School<br>Region<br>Province |                        |                                               |                          |               |                                                      |                          |
| Personal<br>Response | School<br>Region<br>Province |                        |                                               |                          |               |                                                      |                          |