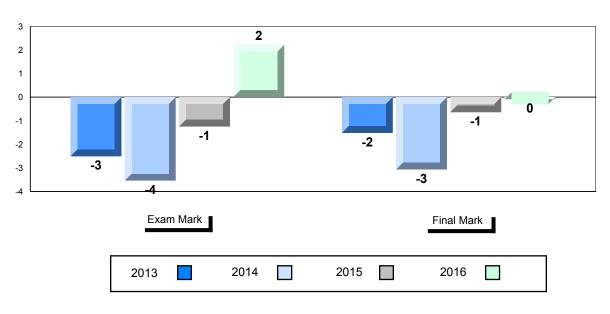

#### Difference from Provincial Mean, 2013-2016

School data with 5 or fewer students withheld for reasons of confidentiality.

| Exam Mark |      |      | Final Mark |
|-----------|------|------|------------|
| 2013      | 2014 | 2015 | 2016       |

\* Visual Media Literacy changed to Viewing Media and Visual Artistic Literacy changed to Viewing Artistic in June 2016.

The school result may appear numerically the same as the district/province due to rounding. The arrow indicates a negligible difference.