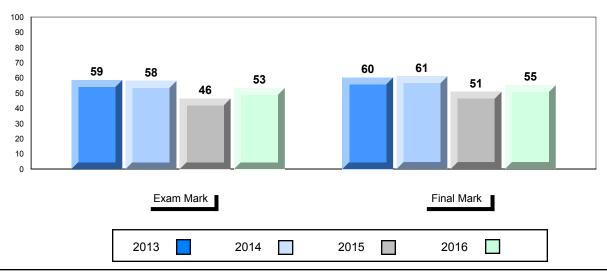

## NLESD - Labrador Region

#010 - Menihek High School, Labrador City

| lumber of Students   | 70                                       | Public<br>Exam<br>Mark       | School<br>vs<br>Region | School<br>vs<br>Province | Final<br>Mark        | School<br>vs<br>Region | School<br>vs<br>Province |
|----------------------|------------------------------------------|------------------------------|------------------------|--------------------------|----------------------|------------------------|--------------------------|
| Inglish 3201         | School<br>Region<br>Province             | 63.4<br>60.5<br>68.7         | •                      | •                        | 65.4<br>63.7<br>70.9 | •                      | •                        |
| <u>Subtest</u>       |                                          |                              |                        |                          |                      |                        |                          |
| Listening            | School<br>Region<br>Province             | 77.3<br>76.6<br>79.3         | <b>A</b>               | •                        |                      |                        |                          |
| Viewing<br>Media     | School<br>Region<br>Province             | 52.6<br>53.3<br>66.0         | •                      | •                        |                      |                        |                          |
| Viewing<br>Artistic  | School<br>Region<br>Province             | 71.1<br>65.7<br>75.9         | <b>A</b>               | •                        |                      |                        |                          |
| Poetry               | School<br>Region<br>Province             | 71.7<br>71.9<br>75.3         | •                      | •                        |                      |                        |                          |
| Prose                | School<br>Region<br>Province             | 62.8<br>61.9<br>67.6         | •                      | •                        |                      |                        |                          |
| Writing              | School<br>Region                         | 56.3<br>50.2                 |                        | •                        |                      |                        |                          |
| Personal<br>Response | Province<br>School<br>Region<br>Province | 58.3<br>62.1<br>59.2<br>67.7 | •                      | •                        |                      |                        |                          |

# Average Mark, 2013-2016

\* Visual Media Literacy changed to Viewing Media and Visual Artistic Literacy changed to Viewing Artistic in June 2016.

The school result may appear numerically the same as the district/province due to rounding. The arrow indicates a negligible difference.

\* Listening and Writing: Analytical Essay are new categories introduced in June 2016.