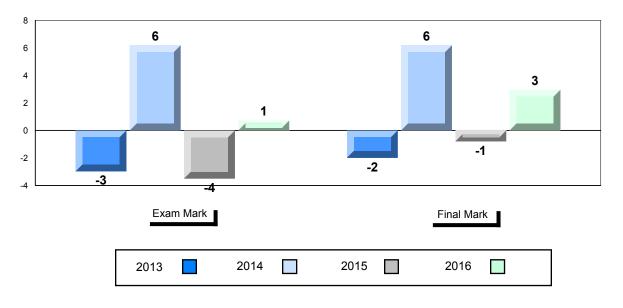

#### Difference from Provincial Mean, 2013-2016

School data with 5 or fewer students withheld for reasons of confidentiality.

| Exam Mark |      |      | Final Mark |
|-----------|------|------|------------|
| 2013      | 2014 | 2015 | 2016       |

\* Visual Media Literacy changed to Viewing Media and Visual Artistic Literacy changed to Viewing Artistic in June 2016.

The school result may appear numerically the same as the district/province due to rounding. The arrow indicates a negligible difference.