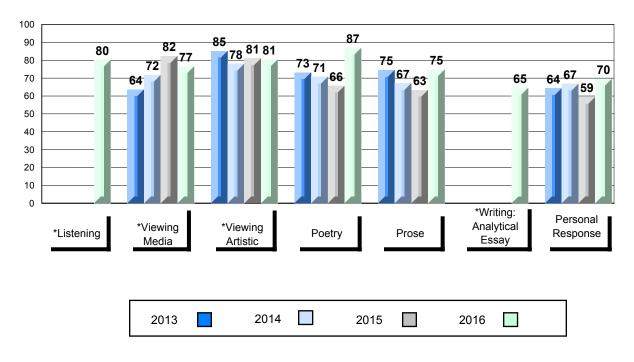

# 4 Year Public Exam (Subtest) Mark Trend 2013-2016

School data with 5 or fewer students withheld for reasons of confidentiality.

\* Visual Media Literacy changed to Viewing Media and Visual Artistic Literacy changed to Viewing Artistic in June 2016.

\* Visual Media Literacy changed to Viewing Media and Visual Artistic Literacy changed to Viewing Artistic in June 2016.

The school result may appear numerically the same as the district/province due to rounding. The arrow indicates a negligible difference.