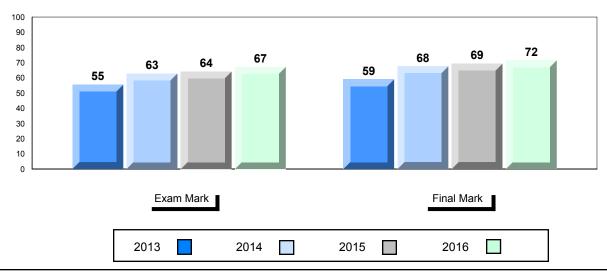

# Average Mark, 2013-2016

\* Visual Media Literacy changed to Viewing Media and Visual Artistic Literacy changed to Viewing Artistic in June 2016.

The school result may appear numerically the same as the district/province due to rounding. The arrow indicates a negligible difference.

\* Listening and Writing: Analytical Essay are new categories introduced in June 2016.