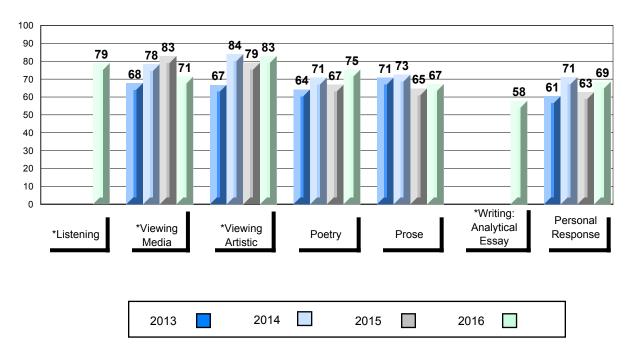

# 4 Year Public Exam (Subtest) Mark Trend 2013-2016

School data with 5 or fewer students withheld for reasons of confidentiality.

\* Visual Media Literacy changed to Viewing Media and Visual Artistic Literacy changed to Viewing Artistic in June 2016.

\* Visual Media Literacy changed to Viewing Media and Visual Artistic Literacy changed to Viewing Artistic in June 2016.

The school result may appear numerically the same as the district/province due to rounding. The arrow indicates a negligible difference.