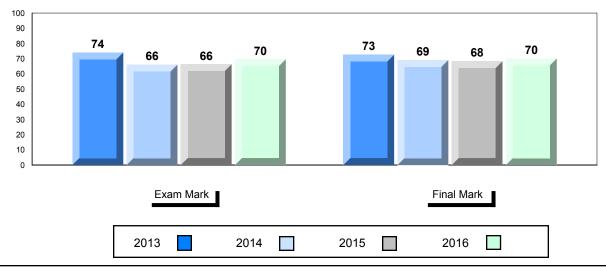

#### Average Mark, 2013-2016

School data with 5 or fewer students withheld for reasons of confidentiality.

| Exam Ma | rk   |      | Final Mark |  |
|---------|------|------|------------|--|
| 2013    | 2014 | 2015 | 2016       |  |

\* Visual Media Literacy changed to Viewing Media and Visual Artistic Literacy changed to Viewing Artistic in June 2016.

The school result may appear numerically the same as the district/province due to rounding. The arrow indicates a negligible difference.