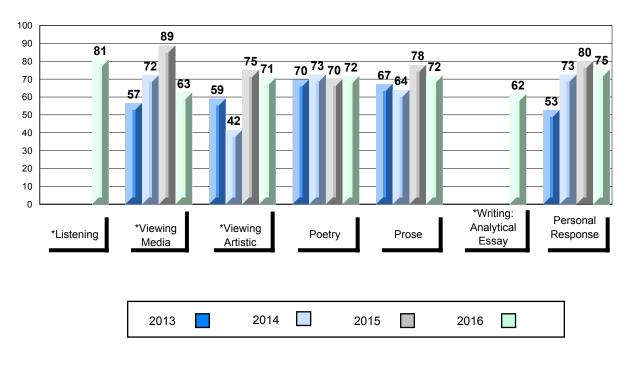

# 4 Year Public Exam (Subtest) Mark Trend 2013-2016

\* Visual Media Literacy changed to Viewing Media and Visual Artistic Literacy changed to Viewing Artistic in June 2016.

The school result may appear numerically the same as the district/province due to rounding. The arrow indicates a negligible difference.

\* Listening and Writing: Analytical Essay are new categories introduced in June 2016.