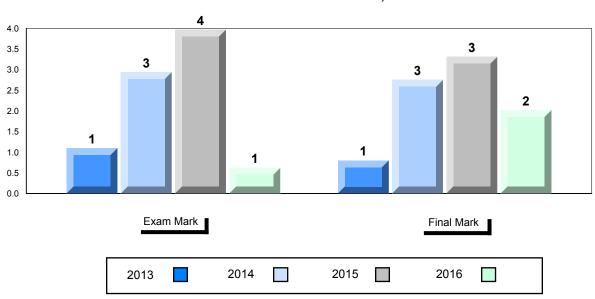

#### Difference from Provincial Mean, 2013-2016

School data with 5 or fewer students withheld for reasons of confidentiality.

| Exam Mark |      |      | Final Mark |
|-----------|------|------|------------|
| 2013      | 2014 | 2015 | 2016       |

\* Visual Media Literacy changed to Viewing Media and Visual Artistic Literacy changed to Viewing Artistic in June 2016.

The school result may appear numerically the same as the district/province due to rounding. The arrow indicates a negligible difference.