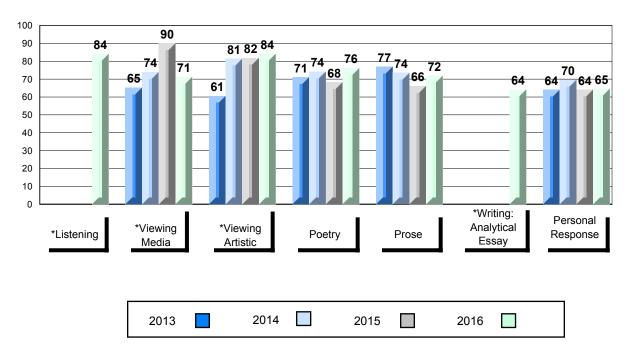

## NLESD - Labrador Region

#010 - Menihek High School, Labrador City

| lumber of Students   | 70                                       | Public<br>Exam<br>Mark       | School<br>vs<br>Region | School<br>vs<br>Province | Final<br>Mark        | School<br>vs<br>Region | School<br>vs<br>Province |
|----------------------|------------------------------------------|------------------------------|------------------------|--------------------------|----------------------|------------------------|--------------------------|
| Inglish 3201         | School<br>Region<br>Province             | 63.4<br>60.5<br>68.7         | •                      | •                        | 65.4<br>63.7<br>70.9 | •                      | •                        |
| <u>Subtest</u>       |                                          |                              |                        |                          |                      |                        |                          |
| Listening            | School<br>Region<br>Province             | 77.3<br>76.6<br>79.3         | <b>A</b>               | •                        |                      |                        |                          |
| Viewing<br>Media     | School<br>Region<br>Province             | 52.6<br>53.3<br>66.0         | •                      | •                        |                      |                        |                          |
| Viewing<br>Artistic  | School<br>Region<br>Province             | 71.1<br>65.7<br>75.9         | <b>A</b>               | •                        |                      |                        |                          |
| Poetry               | School<br>Region<br>Province             | 71.7<br>71.9<br>75.3         | •                      | •                        |                      |                        |                          |
| Prose                | School<br>Region<br>Province             | 62.8<br>61.9<br>67.6         | •                      | •                        |                      |                        |                          |
| Writing              | School<br>Region                         | 56.3<br>50.2                 |                        | •                        |                      |                        |                          |
| Personal<br>Response | Province<br>School<br>Region<br>Province | 58.3<br>62.1<br>59.2<br>67.7 | •                      | •                        |                      |                        |                          |

# Average Mark, 2013-2016

\* Visual Media Literacy changed to Viewing Media and Visual Artistic Literacy changed to Viewing Artistic in June 2016.

The school result may appear numerically the same as the district/province due to rounding. The arrow indicates a negligible difference.

\* Listening and Writing: Analytical Essay are new categories introduced in June 2016.