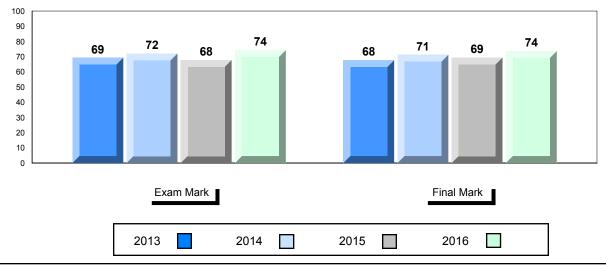

#### #477 - Mealy Mountain Collegiate, Happy Valley-Goose Bay

| mber of Students | 69       | Public<br>Exam<br>Mark | School<br>vs<br>Region | School<br>vs<br>Province | Final<br>Mark | School<br>vs<br>Region | Schoo<br>vs<br>Provin |
|------------------|----------|------------------------|------------------------|--------------------------|---------------|------------------------|-----------------------|
| iglish 3201      | School   | 57.9                   | •                      | •                        | 62.5          | •                      | •                     |
|                  | Region   | 60.5                   |                        |                          | 63.7          |                        |                       |
|                  | Province | 68.7                   |                        |                          | 70.9          |                        |                       |
| <u>Subtest</u>   |          |                        |                        |                          |               |                        |                       |
| Listening        | School   | 75.1                   | •                      | •                        |               |                        |                       |
| •                | Region   | 76.6                   |                        |                          |               |                        |                       |
|                  | Province | 79.3                   |                        |                          |               |                        |                       |
| Viewing          | School   | 54.0                   | <b>A</b>               | •                        |               |                        |                       |
| Media            | Region   | 53.3                   |                        |                          |               |                        |                       |
|                  | Province | 66.0                   |                        |                          |               |                        |                       |
| Viewing          | School   | 59.3                   | •                      | •                        |               |                        |                       |
| Artistic         | Region   | 65.7                   |                        |                          |               |                        |                       |
| , a douto        | Province | 75.9                   |                        |                          |               |                        |                       |
|                  | School   | 72.4                   | <b>A</b>               | ▼                        |               |                        |                       |
| Poetry           | Region   | 71.9                   |                        |                          |               |                        |                       |
|                  | Province | 75.3                   |                        |                          |               |                        |                       |
| _                | School   | 62.1                   |                        | •                        |               |                        |                       |
| Prose            | Region   | 61.9                   |                        |                          |               |                        |                       |
|                  | Province | 67.6                   |                        |                          |               |                        |                       |
| Writing          | School   | 46.0                   | •                      | •                        |               |                        |                       |
| witting          | Region   | 50.2                   |                        |                          |               |                        |                       |
|                  | Province | 58.3                   |                        |                          |               |                        |                       |
| Personal         | School   | 56.2                   | •                      | •                        |               |                        |                       |
| Response         | Region   | 59.2                   |                        |                          |               |                        |                       |
|                  | Province | 67.7                   |                        |                          |               |                        |                       |

# Average Mark, 2013-2016

\* Visual Media Literacy changed to Viewing Media and Visual Artistic Literacy changed to Viewing Artistic in June 2016.

The school result may appear numerically the same as the district/province due to rounding. The arrow indicates a negligible difference.