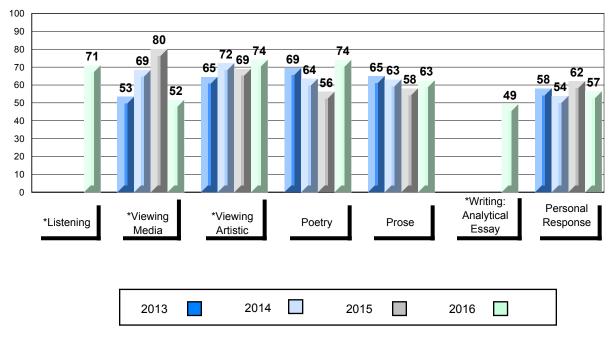

\* Listening and Writing: Analytical Essay are new categories introduced in June 2016.

# 4 Year Public Exam (Subtest) Mark Trend 2013-2016

\* Visual Media Literacy changed to Viewing Media and Visual Artistic Literacy changed to Viewing Artistic in June 2016.

The school result may appear numerically the same as the district/province due to rounding. The arrow indicates a negligible difference.