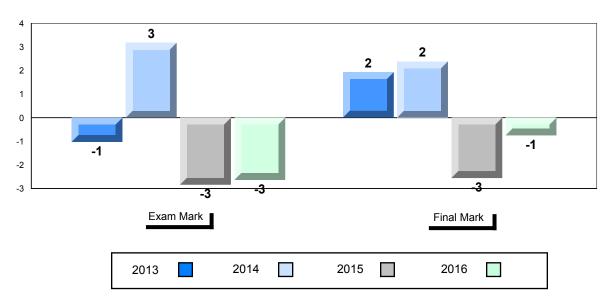

#### Difference from Provincial Mean, 2013-2016

School data with 5 or fewer students withheld for reasons of confidentiality.

| Exam Mark |      |      | Final Mark |
|-----------|------|------|------------|
| 2013      | 2014 | 2015 | 2016       |

# 4 Year Public Exam (Subtest) Mark Trend 2013-2016

School data with 5 or fewer students withheld for reasons of confidentiality.

\* Visual Media Literacy changed to Viewing Media and Visual Artistic Literacy changed to Viewing Artistic in June 2016.

The school result may appear numerically the same as the district/province due to rounding. The arrow indicates a negligible difference.

#002 - Henry Gordon Academy, Cartwright

Grades: K-12

| Number of Students   | 4                            | Public<br>Exam<br>Mark | School<br>vs<br>Region                        | School<br>vs<br>Province | Final<br>Mark | School<br>vs<br>Region                               | School<br>vs<br>Province |
|----------------------|------------------------------|------------------------|-----------------------------------------------|--------------------------|---------------|------------------------------------------------------|--------------------------|
| English 3201         | School<br>Region<br>Province | students               | data with 5<br>withheld for<br>confidentialit | reasons of               | students      | l data with 5 o<br>withheld for i<br>confidentiality | easons of                |
| <u>Subtest</u>       |                              |                        |                                               |                          |               |                                                      |                          |
| Listening            | School<br>Region<br>Province |                        |                                               |                          |               |                                                      |                          |
| Viewing<br>Media     | School<br>Region<br>Province |                        |                                               |                          |               |                                                      |                          |
| Viewing<br>Artistic  | School<br>Region<br>Province |                        |                                               |                          |               |                                                      |                          |
| Poetry               | School<br>Region<br>Province |                        |                                               |                          |               |                                                      |                          |
| Prose                | School<br>Region<br>Province |                        |                                               |                          |               |                                                      |                          |
| Writing              | School<br>Region<br>Province |                        |                                               |                          |               |                                                      |                          |
| Personal<br>Response | School<br>Region<br>Province |                        |                                               |                          |               |                                                      |                          |