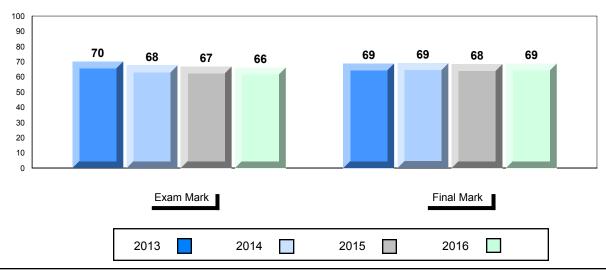

#### #477 - Mealy Mountain Collegiate, Happy Valley-Goose Bay

| mber of Students | 69       | Public<br>Exam<br>Mark | School<br>vs<br>Region | School<br>vs<br>Province | Final<br>Mark | School<br>vs<br>Region | Schoo<br>vs<br>Provin |
|------------------|----------|------------------------|------------------------|--------------------------|---------------|------------------------|-----------------------|
| iglish 3201      | School   | 57.9                   | •                      | •                        | 62.5          | •                      | •                     |
|                  | Region   | 60.5                   |                        |                          | 63.7          |                        |                       |
|                  | Province | 68.7                   |                        |                          | 70.9          |                        |                       |
| <u>Subtest</u>   |          |                        |                        |                          |               |                        |                       |
| Listening        | School   | 75.1                   | •                      | •                        |               |                        |                       |
| •                | Region   | 76.6                   |                        |                          |               |                        |                       |
|                  | Province | 79.3                   |                        |                          |               |                        |                       |
| Viewing          | School   | 54.0                   | <b>A</b>               | •                        |               |                        |                       |
| Media            | Region   | 53.3                   |                        |                          |               |                        |                       |
|                  | Province | 66.0                   |                        |                          |               |                        |                       |
| Viewing          | School   | 59.3                   | •                      | •                        |               |                        |                       |
| Artistic         | Region   | 65.7                   |                        |                          |               |                        |                       |
| , a douto        | Province | 75.9                   |                        |                          |               |                        |                       |
|                  | School   | 72.4                   | <b>A</b>               | ▼                        |               |                        |                       |
| Poetry           | Region   | 71.9                   |                        |                          |               |                        |                       |
|                  | Province | 75.3                   |                        |                          |               |                        |                       |
| _                | School   | 62.1                   |                        | •                        |               |                        |                       |
| Prose            | Region   | 61.9                   |                        |                          |               |                        |                       |
|                  | Province | 67.6                   |                        |                          |               |                        |                       |
| Writing          | School   | 46.0                   | •                      | •                        |               |                        |                       |
| witting          | Region   | 50.2                   |                        |                          |               |                        |                       |
|                  | Province | 58.3                   |                        |                          |               |                        |                       |
| Personal         | School   | 56.2                   | •                      | •                        |               |                        |                       |
| Response         | Region   | 59.2                   |                        |                          |               |                        |                       |
|                  | Province | 67.7                   |                        |                          |               |                        |                       |

# Average Mark, 2013-2016

\* Visual Media Literacy changed to Viewing Media and Visual Artistic Literacy changed to Viewing Artistic in June 2016.

The school result may appear numerically the same as the district/province due to rounding. The arrow indicates a negligible difference.

\* Listening and Writing: Analytical Essay are new categories introduced in June 2016.

Grades: 8-12

#477 - Mealy Mountain Collegiate, Happy Valley-Goose Bay