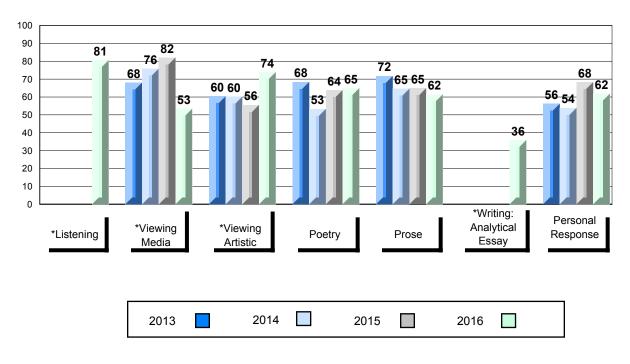

## NLESD - Labrador Region

#010 - Menihek High School, Labrador City

| lumber of Students   | 70                                       | Public<br>Exam<br>Mark       | School<br>vs<br>Region | School<br>vs<br>Province | Final<br>Mark        | School<br>vs<br>Region | School<br>vs<br>Province |
|----------------------|------------------------------------------|------------------------------|------------------------|--------------------------|----------------------|------------------------|--------------------------|
| Inglish 3201         | School<br>Region<br>Province             | 63.4<br>60.5<br>68.7         | •                      | •                        | 65.4<br>63.7<br>70.9 | •                      | •                        |
| <u>Subtest</u>       |                                          |                              |                        |                          |                      |                        |                          |
| Listening            | School<br>Region<br>Province             | 77.3<br>76.6<br>79.3         | <b>A</b>               | •                        |                      |                        |                          |
| Viewing<br>Media     | School<br>Region<br>Province             | 52.6<br>53.3<br>66.0         | •                      | •                        |                      |                        |                          |
| Viewing<br>Artistic  | School<br>Region<br>Province             | 71.1<br>65.7<br>75.9         | <b>A</b>               | •                        |                      |                        |                          |
| Poetry               | School<br>Region<br>Province             | 71.7<br>71.9<br>75.3         | •                      | •                        |                      |                        |                          |
| Prose                | School<br>Region<br>Province             | 62.8<br>61.9<br>67.6         | •                      | •                        |                      |                        |                          |
| Writing              | School<br>Region                         | 56.3<br>50.2                 |                        | •                        |                      |                        |                          |
| Personal<br>Response | Province<br>School<br>Region<br>Province | 58.3<br>62.1<br>59.2<br>67.7 | •                      | •                        |                      |                        |                          |

\* Listening and Writing: Analytical Essay are new categories introduced in June 2016.

# 4 Year Public Exam (Subtest) Mark Trend 2013-2016

\* Visual Media Literacy changed to Viewing Media and Visual Artistic Literacy changed to Viewing Artistic in June 2016.

The school result may appear numerically the same as the district/province due to rounding. The arrow indicates a negligible difference.