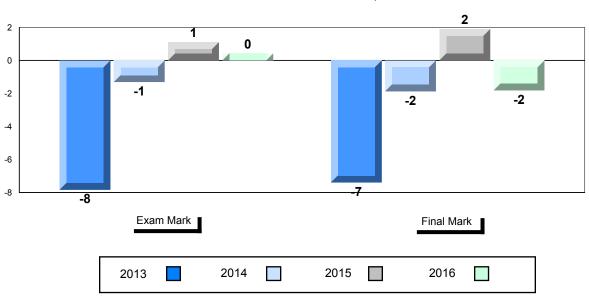

#### Difference from Provincial Mean, 2013-2016

School data with 5 or fewer students withheld for reasons of confidentiality.

| Exam Mark |      |      | Final Mark |
|-----------|------|------|------------|
| 2013      | 2014 | 2015 | 2016       |

# 4 Year Public Exam (Subtest) Mark Trend 2013-2016

School data with 5 or fewer students withheld for reasons of confidentiality.

\* Visual Media Literacy changed to Viewing Media and Visual Artistic Literacy changed to Viewing Artistic in June 2016.

The school result may appear numerically the same as the district/province due to rounding. The arrow indicates a negligible difference.

#002 - Henry Gordon Academy, Cartwright

Grades: K-12

| Number of Students   | 4                            | Public<br>Exam<br>Mark | School<br>vs<br>Region                        | School<br>vs<br>Province | Final<br>Mark | School<br>vs<br>Region                               | School<br>vs<br>Province |
|----------------------|------------------------------|------------------------|-----------------------------------------------|--------------------------|---------------|------------------------------------------------------|--------------------------|
| English 3201         | School<br>Region<br>Province | students               | data with 5<br>withheld for<br>confidentialit | reasons of               | students      | l data with 5 o<br>withheld for i<br>confidentiality | easons of                |
| <u>Subtest</u>       |                              |                        |                                               |                          |               |                                                      |                          |
| Listening            | School<br>Region<br>Province |                        |                                               |                          |               |                                                      |                          |
| Viewing<br>Media     | School<br>Region<br>Province |                        |                                               |                          |               |                                                      |                          |
| Viewing<br>Artistic  | School<br>Region<br>Province |                        |                                               |                          |               |                                                      |                          |
| Poetry               | School<br>Region<br>Province |                        |                                               |                          |               |                                                      |                          |
| Prose                | School<br>Region<br>Province |                        |                                               |                          |               |                                                      |                          |
| Writing              | School<br>Region<br>Province |                        |                                               |                          |               |                                                      |                          |
| Personal<br>Response | School<br>Region<br>Province |                        |                                               |                          |               |                                                      |                          |