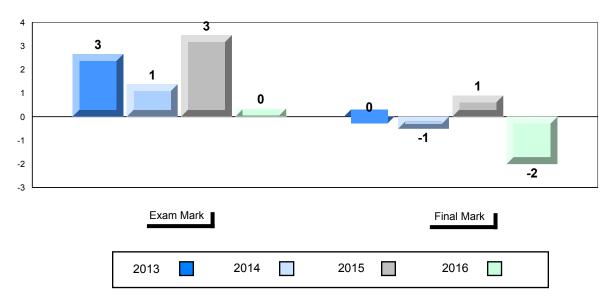

#### Difference from Provincial Mean, 2013-2016

School data with 5 or fewer students withheld for reasons of confidentiality.

| Exam Mark |      |      | Final Mark |
|-----------|------|------|------------|
| 2013      | 2014 | 2015 | 2016       |