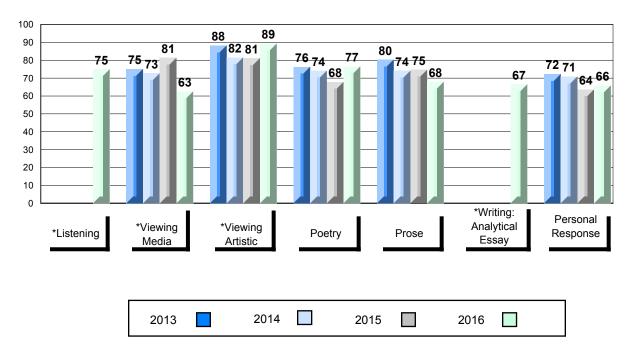

## NLESD - Labrador Region

#010 - Menihek High School, Labrador City

| lumber of Students   | 70                                       | Public<br>Exam<br>Mark       | School<br>vs<br>Region | School<br>vs<br>Province | Final<br>Mark        | School<br>vs<br>Region | School<br>vs<br>Province |
|----------------------|------------------------------------------|------------------------------|------------------------|--------------------------|----------------------|------------------------|--------------------------|
| Inglish 3201         | School<br>Region<br>Province             | 63.4<br>60.5<br>68.7         | •                      | •                        | 65.4<br>63.7<br>70.9 | •                      | •                        |
| <u>Subtest</u>       |                                          |                              |                        |                          |                      |                        |                          |
| Listening            | School<br>Region<br>Province             | 77.3<br>76.6<br>79.3         | <b>A</b>               | •                        |                      |                        |                          |
| Viewing<br>Media     | School<br>Region<br>Province             | 52.6<br>53.3<br>66.0         | •                      | •                        |                      |                        |                          |
| Viewing<br>Artistic  | School<br>Region<br>Province             | 71.1<br>65.7<br>75.9         | <b>A</b>               | •                        |                      |                        |                          |
| Poetry               | School<br>Region<br>Province             | 71.7<br>71.9<br>75.3         | •                      | •                        |                      |                        |                          |
| Prose                | School<br>Region<br>Province             | 62.8<br>61.9<br>67.6         | •                      | •                        |                      |                        |                          |
| Writing              | School<br>Region                         | 56.3<br>50.2                 |                        | •                        |                      |                        |                          |
| Personal<br>Response | Province<br>School<br>Region<br>Province | 58.3<br>62.1<br>59.2<br>67.7 | •                      | •                        |                      |                        |                          |

# Average Mark, 2013-2016

\* Visual Media Literacy changed to Viewing Media and Visual Artistic Literacy changed to Viewing Artistic in June 2016.

The school result may appear numerically the same as the district/province due to rounding. The arrow indicates a negligible difference.

\* Listening and Writing: Analytical Essay are new categories introduced in June 2016.