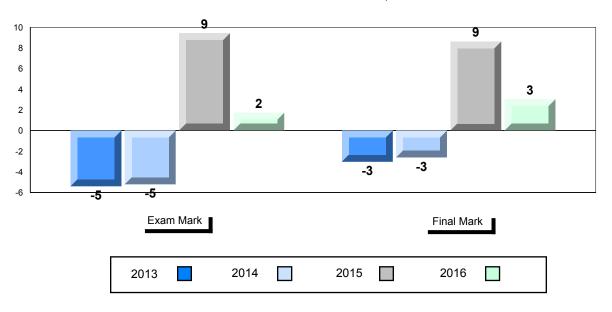

#### Difference from Provincial Mean, 2013-2016

School data with 5 or fewer students withheld for reasons of confidentiality.

| Exam Mark |      |      | Final Mark |
|-----------|------|------|------------|
| 2013      | 2014 | 2015 | 2016       |

\* Visual Media Literacy changed to Viewing Media and Visual Artistic Literacy changed to Viewing Artistic in June 2016.

The school result may appear numerically the same as the district/province due to rounding. The arrow indicates a negligible difference.