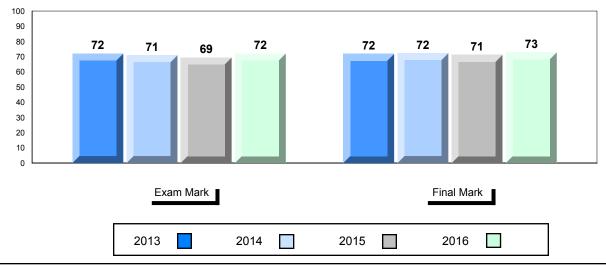

#### Average Mark, 2013-2016

School data with 5 or fewer students withheld for reasons of confidentiality.

| Exam Ma | rk   |      | Final Mark |  |
|---------|------|------|------------|--|
| 2013    | 2014 | 2015 | 2016       |  |

\* Visual Media Literacy changed to Viewing Media and Visual Artistic Literacy changed to Viewing Artistic in June 2016.

The school result may appear numerically the same as the district/province due to rounding. The arrow indicates a negligible difference.