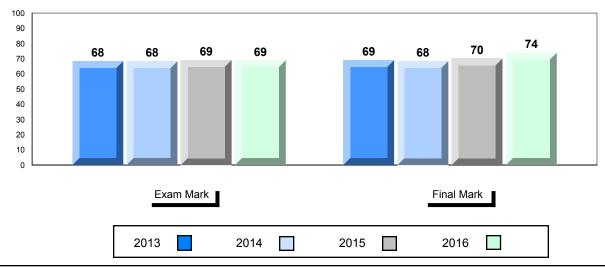

#### #022 - William Gillett Academy, Charlottetown, LAB

| mber of Students | 7        | Public<br>Exam<br>Mark | School<br>vs<br>Region | School<br>vs<br>Province | Final<br>Mark | School<br>vs<br>Region | Scho<br>vs<br>Provin |
|------------------|----------|------------------------|------------------------|--------------------------|---------------|------------------------|----------------------|
| glish 3201       | School   | 68.0                   | •                      | •                        | 69.3          | •                      | •                    |
|                  | Region   | 68.2                   |                        |                          | 70.5          |                        |                      |
|                  | Province | 68.7                   |                        |                          | 70.9          |                        |                      |
| <u>Subtest</u>   |          |                        |                        |                          |               |                        |                      |
| Listening        | School   | 82.1                   | <b>A</b>               |                          |               |                        |                      |
| <b>J</b>         | Region   | 78.7                   |                        |                          |               |                        |                      |
|                  | Province | 79.3                   |                        |                          |               |                        |                      |
| Viewing          | School   | 44.4                   | •                      | •                        |               |                        |                      |
| Media            | Region   | 65.5                   |                        |                          |               |                        |                      |
| moulu            | Province | 66.0                   |                        |                          |               |                        |                      |
| Viewing          | School   | 77.4                   |                        |                          |               |                        |                      |
| Artistic         | Region   | 74.8                   |                        |                          |               |                        |                      |
| Anistic          | Province | 75.9                   |                        |                          |               |                        |                      |
|                  | School   | 78.2                   | <b>A</b>               |                          |               |                        |                      |
| Poetry           | Region   | 75.8                   |                        |                          |               |                        |                      |
|                  | Province | 75.3                   |                        |                          |               |                        |                      |
|                  | School   | 66.0                   | •                      | •                        |               |                        |                      |
| Prose            | Region   | 66.8                   |                        |                          |               |                        |                      |
|                  | Province | 67.6                   |                        |                          |               |                        |                      |
| Writing          | School   | 59.3                   |                        |                          |               |                        |                      |
| winning          | Region   | 57.1                   | _                      | _                        |               |                        |                      |
|                  | Province | 58.3                   |                        |                          |               |                        |                      |
| Personal         | School   | 70.0                   | <b>A</b>               |                          |               |                        |                      |
| Response         | Region   | 66.0                   |                        |                          |               |                        |                      |
| Response         | Province | 67.7                   |                        |                          |               |                        |                      |

# Average Mark, 2013-2016

\* Visual Media Literacy changed to Viewing Media and Visual Artistic Literacy changed to Viewing Artistic in June 2016.

The school result may appear numerically the same as the district/province due to rounding. The arrow indicates a negligible difference.