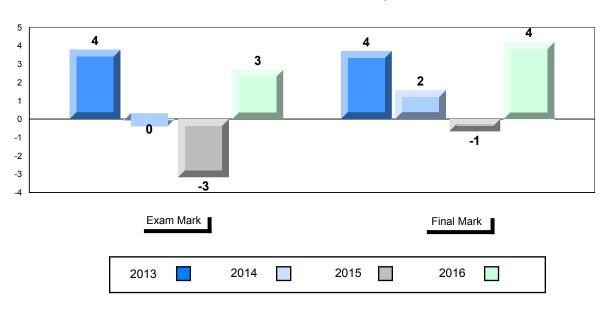

# Grades: 8-12

#010 - Menihek High School, Labrador City

# Difference from Provincial Mean, 2013-2016