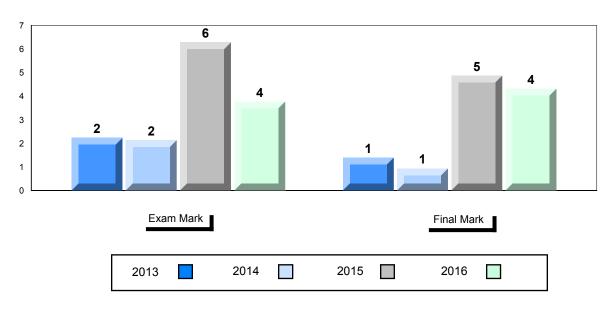

## NLESD - Labrador Region

#010 - Menihek High School, Labrador City

| lumber of Students   | 70                                       | Public<br>Exam<br>Mark       | School<br>vs<br>Region | School<br>vs<br>Province | Final<br>Mark        | School<br>vs<br>Region | School<br>vs<br>Province |
|----------------------|------------------------------------------|------------------------------|------------------------|--------------------------|----------------------|------------------------|--------------------------|
| Inglish 3201         | School<br>Region<br>Province             | 63.4<br>60.5<br>68.7         | •                      | •                        | 65.4<br>63.7<br>70.9 | •                      | •                        |
| <u>Subtest</u>       |                                          |                              |                        |                          |                      |                        |                          |
| Listening            | School<br>Region<br>Province             | 77.3<br>76.6<br>79.3         | <b>A</b>               | •                        |                      |                        |                          |
| Viewing<br>Media     | School<br>Region<br>Province             | 52.6<br>53.3<br>66.0         | •                      | •                        |                      |                        |                          |
| Viewing<br>Artistic  | School<br>Region<br>Province             | 71.1<br>65.7<br>75.9         | <b>A</b>               | •                        |                      |                        |                          |
| Poetry               | School<br>Region<br>Province             | 71.7<br>71.9<br>75.3         | •                      | •                        |                      |                        |                          |
| Prose                | School<br>Region<br>Province             | 62.8<br>61.9<br>67.6         | •                      | •                        |                      |                        |                          |
| Writing              | School<br>Region                         | 56.3<br>50.2                 |                        | •                        |                      |                        |                          |
| Personal<br>Response | Province<br>School<br>Region<br>Province | 58.3<br>62.1<br>59.2<br>67.7 | •                      | •                        |                      |                        |                          |

# Average Mark, 2013-2016

\* Visual Media Literacy changed to Viewing Media and Visual Artistic Literacy changed to Viewing Artistic in June 2016.

The school result may appear numerically the same as the district/province due to rounding. The arrow indicates a negligible difference.

\* Listening and Writing: Analytical Essay are new categories introduced in June 2016.

# Grades: 8-12

#010 - Menihek High School, Labrador City

# Difference from Provincial Mean, 2013-2016