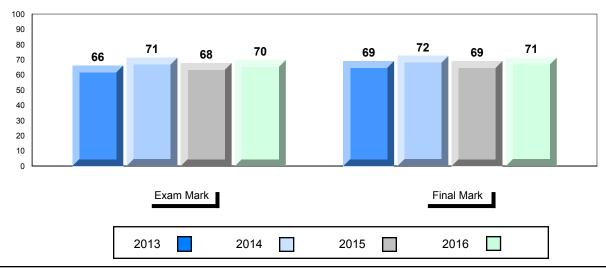

## NLESD - Labrador Region

#010 - Menihek High School, Labrador City

| lumber of Students   | 70                                       | Public<br>Exam<br>Mark       | School<br>vs<br>Region | School<br>vs<br>Province | Final<br>Mark        | School<br>vs<br>Region | School<br>vs<br>Province |
|----------------------|------------------------------------------|------------------------------|------------------------|--------------------------|----------------------|------------------------|--------------------------|
| Inglish 3201         | School<br>Region<br>Province             | 63.4<br>60.5<br>68.7         | •                      | •                        | 65.4<br>63.7<br>70.9 | •                      | •                        |
| <u>Subtest</u>       |                                          |                              |                        |                          |                      |                        |                          |
| Listening            | School<br>Region<br>Province             | 77.3<br>76.6<br>79.3         | <b>A</b>               | •                        |                      |                        |                          |
| Viewing<br>Media     | School<br>Region<br>Province             | 52.6<br>53.3<br>66.0         | •                      | •                        |                      |                        |                          |
| Viewing<br>Artistic  | School<br>Region<br>Province             | 71.1<br>65.7<br>75.9         | <b>A</b>               | •                        |                      |                        |                          |
| Poetry               | School<br>Region<br>Province             | 71.7<br>71.9<br>75.3         | •                      | •                        |                      |                        |                          |
| Prose                | School<br>Region<br>Province             | 62.8<br>61.9<br>67.6         | •                      | •                        |                      |                        |                          |
| Writing              | School<br>Region                         | 56.3<br>50.2                 |                        | •                        |                      |                        |                          |
| Personal<br>Response | Province<br>School<br>Region<br>Province | 58.3<br>62.1<br>59.2<br>67.7 | •                      | •                        |                      |                        |                          |

# Average Mark, 2013-2016

\* Visual Media Literacy changed to Viewing Media and Visual Artistic Literacy changed to Viewing Artistic in June 2016.

The school result may appear numerically the same as the district/province due to rounding. The arrow indicates a negligible difference.

# Grades: 8-12

#010 - Menihek High School, Labrador City