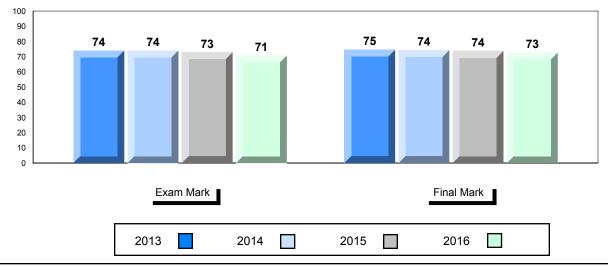

## NLESD - Labrador Region

#010 - Menihek High School, Labrador City

| lumber of Students   | 70                                       | Public<br>Exam<br>Mark       | School<br>vs<br>Region | School<br>vs<br>Province | Final<br>Mark        | School<br>vs<br>Region | School<br>vs<br>Province |
|----------------------|------------------------------------------|------------------------------|------------------------|--------------------------|----------------------|------------------------|--------------------------|
| Inglish 3201         | School<br>Region<br>Province             | 63.4<br>60.5<br>68.7         | •                      | •                        | 65.4<br>63.7<br>70.9 | •                      | •                        |
| <u>Subtest</u>       |                                          |                              |                        |                          |                      |                        |                          |
| Listening            | School<br>Region<br>Province             | 77.3<br>76.6<br>79.3         | <b>A</b>               | •                        |                      |                        |                          |
| Viewing<br>Media     | School<br>Region<br>Province             | 52.6<br>53.3<br>66.0         | •                      | •                        |                      |                        |                          |
| Viewing<br>Artistic  | School<br>Region<br>Province             | 71.1<br>65.7<br>75.9         | <b>A</b>               | •                        |                      |                        |                          |
| Poetry               | School<br>Region<br>Province             | 71.7<br>71.9<br>75.3         | •                      | •                        |                      |                        |                          |
| Prose                | School<br>Region<br>Province             | 62.8<br>61.9<br>67.6         | •                      | •                        |                      |                        |                          |
| Writing              | School<br>Region                         | 56.3<br>50.2                 |                        | •                        |                      |                        |                          |
| Personal<br>Response | Province<br>School<br>Region<br>Province | 58.3<br>62.1<br>59.2<br>67.7 | •                      | •                        |                      |                        |                          |

# Average Mark, 2013-2016

\* Visual Media Literacy changed to Viewing Media and Visual Artistic Literacy changed to Viewing Artistic in June 2016.

The school result may appear numerically the same as the district/province due to rounding. The arrow indicates a negligible difference.

\* Listening and Writing: Analytical Essay are new categories introduced in June 2016.