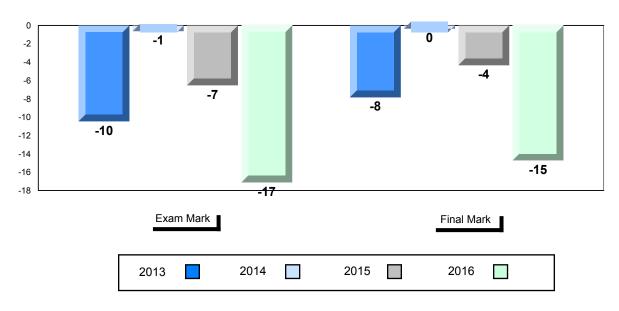

## NLESD - Labrador Region

#010 - Menihek High School, Labrador City

| lumber of Students   | 70                                       | Public<br>Exam<br>Mark       | School<br>vs<br>Region | School<br>vs<br>Province | Final<br>Mark        | School<br>vs<br>Region | School<br>vs<br>Province |
|----------------------|------------------------------------------|------------------------------|------------------------|--------------------------|----------------------|------------------------|--------------------------|
| Inglish 3201         | School<br>Region<br>Province             | 63.4<br>60.5<br>68.7         | •                      | •                        | 65.4<br>63.7<br>70.9 | •                      | •                        |
| <u>Subtest</u>       |                                          |                              |                        |                          |                      |                        |                          |
| Listening            | School<br>Region<br>Province             | 77.3<br>76.6<br>79.3         | <b>A</b>               | •                        |                      |                        |                          |
| Viewing<br>Media     | School<br>Region<br>Province             | 52.6<br>53.3<br>66.0         | •                      | •                        |                      |                        |                          |
| Viewing<br>Artistic  | School<br>Region<br>Province             | 71.1<br>65.7<br>75.9         | <b>A</b>               | •                        |                      |                        |                          |
| Poetry               | School<br>Region<br>Province             | 71.7<br>71.9<br>75.3         | •                      | •                        |                      |                        |                          |
| Prose                | School<br>Region<br>Province             | 62.8<br>61.9<br>67.6         | •                      | •                        |                      |                        |                          |
| Writing              | School<br>Region                         | 56.3<br>50.2                 |                        | •                        |                      |                        |                          |
| Personal<br>Response | Province<br>School<br>Region<br>Province | 58.3<br>62.1<br>59.2<br>67.7 | •                      | •                        |                      |                        |                          |

# Average Mark, 2013-2016

\* Visual Media Literacy changed to Viewing Media and Visual Artistic Literacy changed to Viewing Artistic in June 2016.

The school result may appear numerically the same as the district/province due to rounding. The arrow indicates a negligible difference.

\* Listening and Writing: Analytical Essay are new categories introduced in June 2016.

# Grades: 8-12

#010 - Menihek High School, Labrador City

# Difference from Provincial Mean, 2013-2016