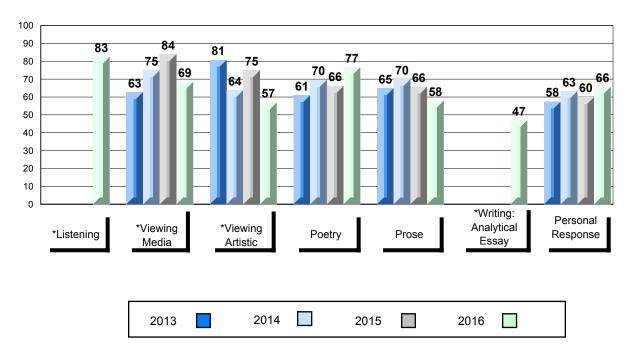

# 4 Year Public Exam (Subtest) Mark Trend 2013-2016

School data with 5 or fewer students withheld for reasons of confidentiality.

\* Visual Media Literacy changed to Viewing Media and Visual Artistic Literacy changed to Viewing Artistic in June 2016.

The school result may appear numerically the same as the district/province due to rounding. The arrow indicates a negligible difference.

#002 - Henry Gordon Academy, Cartwright

Grades: K-12

| Number of Students   | 4                            | Public<br>Exam<br>Mark | School<br>vs<br>Region                        | School<br>vs<br>Province | Final<br>Mark | School<br>vs<br>Region                               | School<br>vs<br>Province |
|----------------------|------------------------------|------------------------|-----------------------------------------------|--------------------------|---------------|------------------------------------------------------|--------------------------|
| English 3201         | School<br>Region<br>Province | students               | data with 5<br>withheld for<br>confidentialit | reasons of               | students      | l data with 5 o<br>withheld for i<br>confidentiality | easons of                |
| <u>Subtest</u>       |                              |                        |                                               |                          |               |                                                      |                          |
| Listening            | School<br>Region<br>Province |                        |                                               |                          |               |                                                      |                          |
| Viewing<br>Media     | School<br>Region<br>Province |                        |                                               |                          |               |                                                      |                          |
| Viewing<br>Artistic  | School<br>Region<br>Province |                        |                                               |                          |               |                                                      |                          |
| Poetry               | School<br>Region<br>Province |                        |                                               |                          |               |                                                      |                          |
| Prose                | School<br>Region<br>Province |                        |                                               |                          |               |                                                      |                          |
| Writing              | School<br>Region<br>Province |                        |                                               |                          |               |                                                      |                          |
| Personal<br>Response | School<br>Region<br>Province |                        |                                               |                          |               |                                                      |                          |