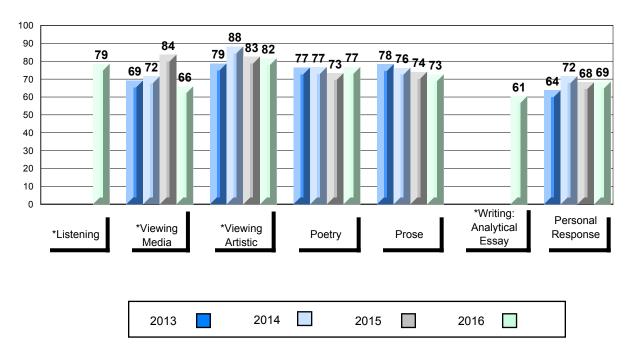

# 4 Year Public Exam (Subtest) Mark Trend 2013-2016

\* Visual Media Literacy changed to Viewing Media and Visual Artistic Literacy changed to Viewing Artistic in June 2016.

The school result may appear numerically the same as the district/province due to rounding. The arrow indicates a negligible difference.

\* Listening and Writing: Analytical Essay are new categories introduced in June 2016.