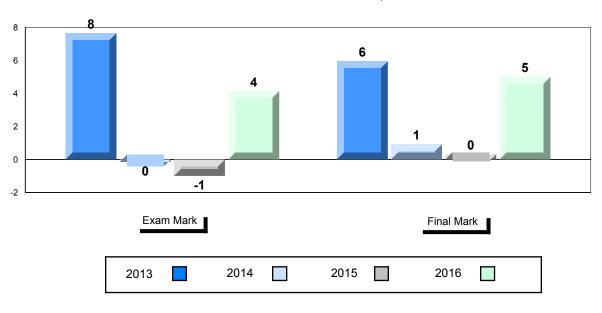

# Difference from Provincial Mean, 2013-2016

# 4 Year Public Exam (Subtest) Mark Trend 2013-2016

\* Visual Media Literacy changed to Viewing Media and Visual Artistic Literacy changed to Viewing Artistic in June 2016.

The school result may appear numerically the same as the district/province due to rounding. The arrow indicates a negligible difference.