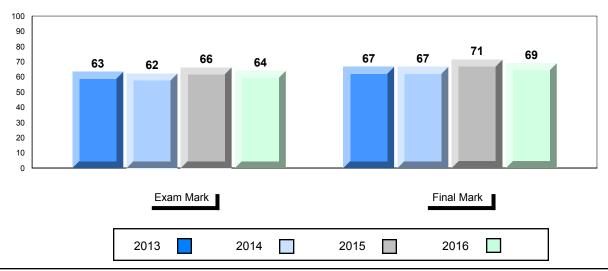

## NLESD - Labrador Region

#010 - Menihek High School, Labrador City

| lumber of Students   | 70                                       | Public<br>Exam<br>Mark       | School<br>vs<br>Region | School<br>vs<br>Province | Final<br>Mark        | School<br>vs<br>Region | School<br>vs<br>Province |
|----------------------|------------------------------------------|------------------------------|------------------------|--------------------------|----------------------|------------------------|--------------------------|
| Inglish 3201         | School<br>Region<br>Province             | 63.4<br>60.5<br>68.7         | •                      | •                        | 65.4<br>63.7<br>70.9 | •                      | •                        |
| <u>Subtest</u>       |                                          |                              |                        |                          |                      |                        |                          |
| Listening            | School<br>Region<br>Province             | 77.3<br>76.6<br>79.3         | <b>A</b>               | •                        |                      |                        |                          |
| Viewing<br>Media     | School<br>Region<br>Province             | 52.6<br>53.3<br>66.0         | •                      | •                        |                      |                        |                          |
| Viewing<br>Artistic  | School<br>Region<br>Province             | 71.1<br>65.7<br>75.9         | <b>A</b>               | •                        |                      |                        |                          |
| Poetry               | School<br>Region<br>Province             | 71.7<br>71.9<br>75.3         | •                      | •                        |                      |                        |                          |
| Prose                | School<br>Region<br>Province             | 62.8<br>61.9<br>67.6         | •                      | •                        |                      |                        |                          |
| Writing              | School<br>Region                         | 56.3<br>50.2                 |                        | •                        |                      |                        |                          |
| Personal<br>Response | Province<br>School<br>Region<br>Province | 58.3<br>62.1<br>59.2<br>67.7 | •                      | •                        |                      |                        |                          |

# Average Mark, 2013-2016

\* Visual Media Literacy changed to Viewing Media and Visual Artistic Literacy changed to Viewing Artistic in June 2016.

The school result may appear numerically the same as the district/province due to rounding. The arrow indicates a negligible difference.

\* Listening and Writing: Analytical Essay are new categories introduced in June 2016.