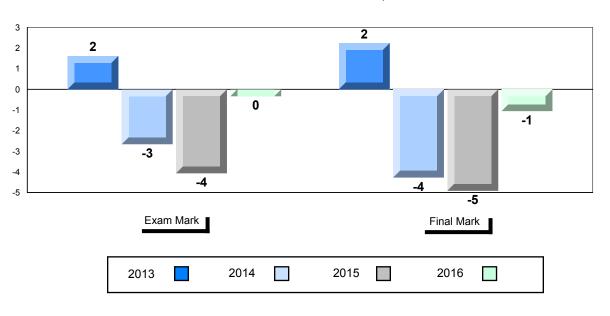

#### Difference from Provincial Mean, 2013-2016

School data with 5 or fewer students withheld for reasons of confidentiality.

| Exam Mark |      |      | Final Mark |
|-----------|------|------|------------|
| 2013      | 2014 | 2015 | 2016       |