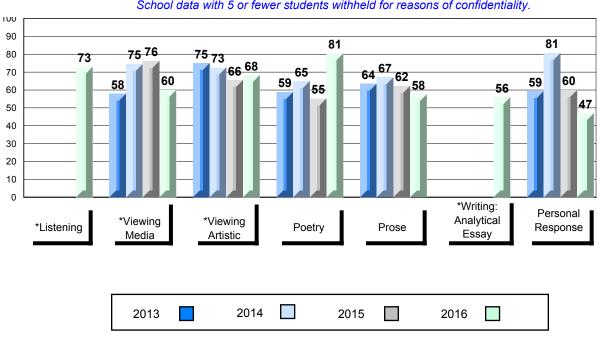

# 4 Year Public Exam (Subtest) Mark Trend 2013-2016

School data with 5 or fewer students withheld for reasons of confidentiality.

\* Visual Media Literacy changed to Viewing Media and Visual Artistic Literacy changed to Viewing Artistic in June 2016.

The school result may appear numerically the same as the district/province due to rounding. The arrow indicates a negligible difference.