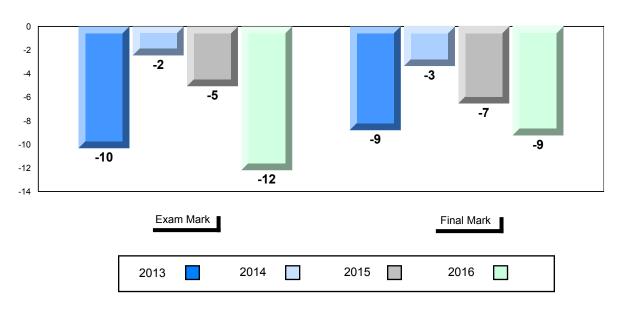

#### Difference from Provincial Mean, 2013-2016

School data with 5 or fewer students withheld for reasons of confidentiality.

| Exam Mark |      |      | Final Mark |
|-----------|------|------|------------|
| 2013      | 2014 | 2015 | 2016       |

# 4 Year Public Exam (Subtest) Mark Trend 2013-2016

School data with 5 or fewer students withheld for reasons of confidentiality.

\* Visual Media Literacy changed to Viewing Media and Visual Artistic Literacy changed to Viewing Artistic in June 2016.

The school result may appear numerically the same as the district/province due to rounding. The arrow indicates a negligible difference.