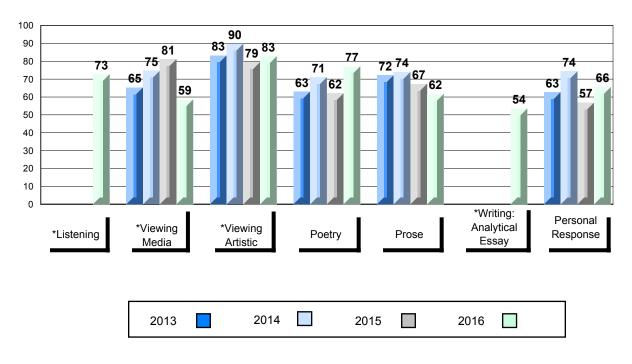

#### Average Mark, 2013-2016

School data with 5 or fewer students withheld for reasons of confidentiality.

| Exam Ma | rk   |      | Final Mark |  |
|---------|------|------|------------|--|
| 2013    | 2014 | 2015 | 2016       |  |

\* Visual Media Literacy changed to Viewing Media and Visual Artistic Literacy changed to Viewing Artistic in June 2016.

The school result may appear numerically the same as the district/province due to rounding. The arrow indicates a negligible difference.