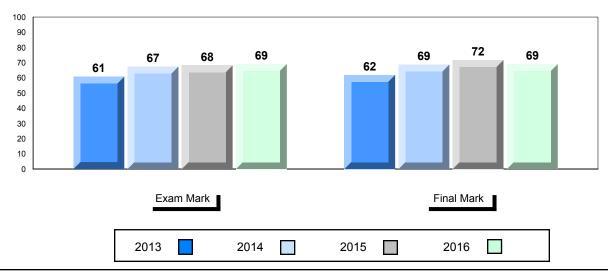

#### #477 - Mealy Mountain Collegiate, Happy Valley-Goose Bay

| mber of Students | 69       | Public<br>Exam<br>Mark | School<br>vs<br>Region | School<br>vs<br>Province | Final<br>Mark | School<br>vs<br>Region | Schoo<br>vs<br>Provin |
|------------------|----------|------------------------|------------------------|--------------------------|---------------|------------------------|-----------------------|
| iglish 3201      | School   | 57.9                   | •                      | •                        | 62.5          | •                      | •                     |
|                  | Region   | 60.5                   |                        |                          | 63.7          |                        |                       |
|                  | Province | 68.7                   |                        |                          | 70.9          |                        |                       |
| <u>Subtest</u>   |          |                        |                        |                          |               |                        |                       |
| Listening        | School   | 75.1                   | •                      | •                        |               |                        |                       |
| •                | Region   | 76.6                   |                        |                          |               |                        |                       |
|                  | Province | 79.3                   |                        |                          |               |                        |                       |
| Viewing          | School   | 54.0                   | <b>A</b>               | •                        |               |                        |                       |
| Media            | Region   | 53.3                   |                        |                          |               |                        |                       |
|                  | Province | 66.0                   |                        |                          |               |                        |                       |
| Viewing          | School   | 59.3                   | •                      | •                        |               |                        |                       |
| Artistic         | Region   | 65.7                   |                        |                          |               |                        |                       |
| , a douto        | Province | 75.9                   |                        |                          |               |                        |                       |
|                  | School   | 72.4                   | <b>A</b>               | ▼                        |               |                        |                       |
| Poetry           | Region   | 71.9                   |                        |                          |               |                        |                       |
|                  | Province | 75.3                   |                        |                          |               |                        |                       |
| _                | School   | 62.1                   |                        | •                        |               |                        |                       |
| Prose            | Region   | 61.9                   |                        |                          |               |                        |                       |
|                  | Province | 67.6                   |                        |                          |               |                        |                       |
| Writing          | School   | 46.0                   | •                      | •                        |               |                        |                       |
| witting          | Region   | 50.2                   |                        |                          |               |                        |                       |
|                  | Province | 58.3                   |                        |                          |               |                        |                       |
| Personal         | School   | 56.2                   | •                      | •                        |               |                        |                       |
| Response         | Region   | 59.2                   |                        |                          |               |                        |                       |
|                  | Province | 67.7                   |                        |                          |               |                        |                       |

# Average Mark, 2013-2016

\* Visual Media Literacy changed to Viewing Media and Visual Artistic Literacy changed to Viewing Artistic in June 2016.

The school result may appear numerically the same as the district/province due to rounding. The arrow indicates a negligible difference.

\* Listening and Writing: Analytical Essay are new categories introduced in June 2016.

Grades: 8-12

#477 - Mealy Mountain Collegiate, Happy Valley-Goose Bay