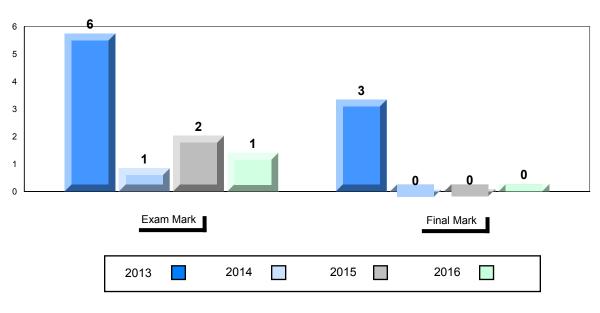

#### Difference from Provincial Mean, 2013-2016

School data with 5 or fewer students withheld for reasons of confidentiality.

| Exam Mark |      |      | Final Mark |
|-----------|------|------|------------|
| 2013      | 2014 | 2015 | 2016       |

\* Visual Media Literacy changed to Viewing Media and Visual Artistic Literacy changed to Viewing Artistic in June 2016.

The school result may appear numerically the same as the district/province due to rounding. The arrow indicates a negligible difference.