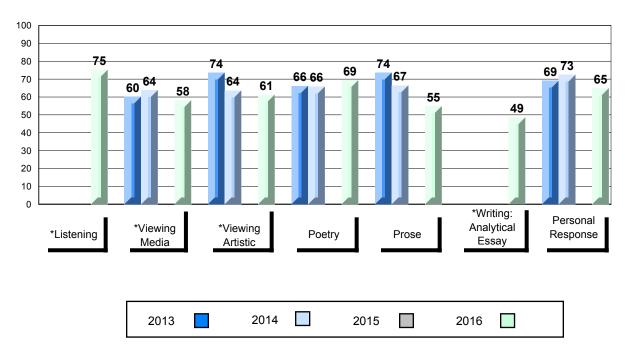

# 4 Year Public Exam (Subtest) Mark Trend 2013-2016

\* Visual Media Literacy changed to Viewing Media and Visual Artistic Literacy changed to Viewing Artistic in June 2016.

The school result may appear numerically the same as the district/province due to rounding. The arrow indicates a negligible difference.

\* Listening and Writing: Analytical Essay are new categories introduced in June 2016.