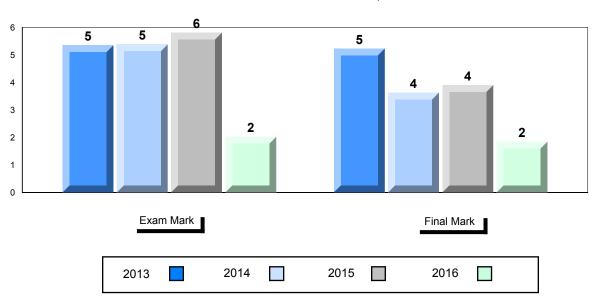

Province | 60.5<br>59.4<br>58.3   | •                      | •                        |               |                        |                          |
| Personal<br>Response | School<br>Region<br>Province | 68.7<br>68.8<br>67.7   | •                      | •                        |               |                        |                          |

## Average Mark, 2013-2016



\* Visual Media Literacy changed to Viewing Media and Visual Artistic Literacy changed to Viewing Artistic in June 2016.

The school result may appear numerically the same as the district/province due to rounding. The arrow indicates a negligible difference.

\* Listening and Writing: Analytical Essay are new categories introduced in June 2016.

#### Grades: 10-12



#336 - Gonzaga Regional High, St. John's



# Difference from Provincial Mean, 2013-2016

**Public Exam Course Results** 

English 3201 2015-16

## 4 Year Public Exam (Subtest) Mark Trend 2013-2016



\* Visual Media Literacy changed to Viewing Media and Visual Artistic Literacy changed to Viewing Artistic in June 2016.

The school result may appear numerically the same as the district/province due to rounding. The arrow indicates a negligible difference.



## NLESD - Eastern Region

#340 - Holy Heart High School, St. John's

| nber of Students | 231      | Public<br>Exam<br>Mark | School<br>vs<br>Region | School<br>vs<br>Province | Final<br>Mark |          | Scho<br>vs<br>Provin |
|------------------|----------|------------------------|------------------------|--------------------------|---------------|----------|---------------