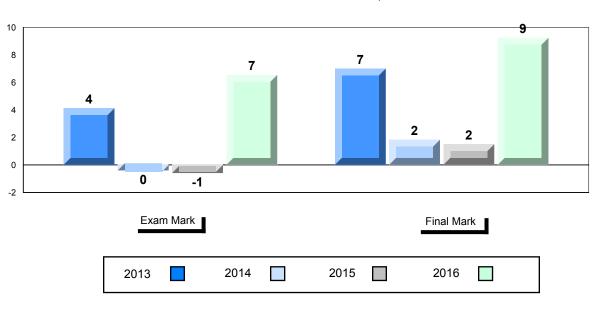

# Difference from Provincial Mean, 2013-2016

# 4 Year Public Exam (Subtest) Mark Trend 2013-2016

\* Visual Media Literacy changed to Viewing Media and Visual Artistic Literacy changed to Viewing Artistic in June 2016.

The school result may appear numerically the same as the district/province due to rounding. The arrow indicates a negligible difference.