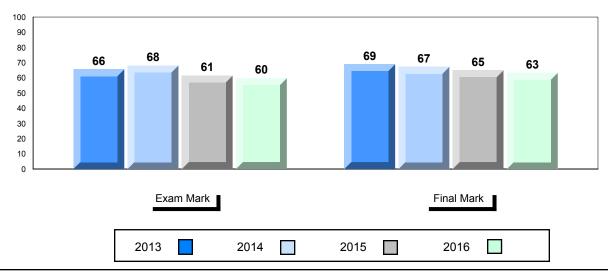

## NLESD - Labrador Region

#010 - Menihek High School, Labrador City

| lumber of Students   | 70                                       | Public<br>Exam<br>Mark       | School<br>vs<br>Region | School<br>vs<br>Province | Final<br>Mark        | School<br>vs<br>Region | School<br>vs<br>Province |
|----------------------|------------------------------------------|------------------------------|------------------------|--------------------------|----------------------|------------------------|--------------------------|
| Inglish 3201         | School<br>Region<br>Province             | 63.4<br>60.5<br>68.7         | •                      | •                        | 65.4<br>63.7<br>70.9 | •                      | •                        |
| <u>Subtest</u>       |                                          |                              |                        |                          |                      |                        |                          |
| Listening            | School<br>Region<br>Province             | 77.3<br>76.6<br>79.3         | <b>A</b>               | •                        |                      |                        |                          |
| Viewing<br>Media     | School<br>Region<br>Province             | 52.6<br>53.3<br>66.0         | •                      | •                        |                      |                        |                          |
| Viewing<br>Artistic  | School<br>Region<br>Province             | 71.1<br>65.7<br>75.9         | <b>A</b>               | •                        |                      |                        |                          |
| Poetry               | School<br>Region<br>Province             | 71.7<br>71.9<br>75.3         | •                      | •                        |                      |                        |                          |
| Prose                | School<br>Region<br>Province             | 62.8<br>61.9<br>67.6         | •                      | •                        |                      |                        |                          |
| Writing              | School<br>Region                         | 56.3<br>50.2                 |                        | •                        |                      |                        |                          |
| Personal<br>Response | Province<br>School<br>Region<br>Province | 58.3<br>62.1<br>59.2<br>67.7 | •                      | •                        |                      |                        |                          |

# Average Mark, 2013-2016

\* Visual Media Literacy changed to Viewing Media and Visual Artistic Literacy changed to Viewing Artistic in June 2016.

The school result may appear numerically the same as the district/province due to rounding. The arrow indicates a negligible difference.

\* Listening and Writing: Analytical Essay are new categories introduced in June 2016.