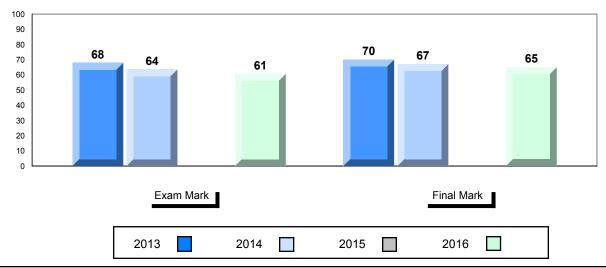

## NLESD - Labrador Region

#010 - Menihek High School, Labrador City

| lumber of Students   | 70                                       | Public<br>Exam<br>Mark       | School<br>vs<br>Region | School<br>vs<br>Province | Final<br>Mark        | School<br>vs<br>Region | School<br>vs<br>Province |
|----------------------|------------------------------------------|------------------------------|------------------------|--------------------------|----------------------|------------------------|--------------------------|
| Inglish 3201         | School<br>Region<br>Province             | 63.4<br>60.5<br>68.7         | •                      | •                        | 65.4<br>63.7<br>70.9 | •                      | •                        |
| <u>Subtest</u>       |                                          |                              |                        |                          |                      |                        |                          |
| Listening            | School<br>Region<br>Province             | 77.3<br>76.6<br>79.3         | <b>A</b>               | •                        |                      |                        |                          |
| Viewing<br>Media     | School<br>Region<br>Province             | 52.6<br>53.3<br>66.0         | •                      | •                        |                      |                        |                          |
| Viewing<br>Artistic  | School<br>Region<br>Province             | 71.1<br>65.7<br>75.9         | <b>A</b>               | •                        |                      |                        |                          |
| Poetry               | School<br>Region<br>Province             | 71.7<br>71.9<br>75.3         | •                      | •                        |                      |                        |                          |
| Prose                | School<br>Region<br>Province             | 62.8<br>61.9<br>67.6         | •                      | •                        |                      |                        |                          |
| Writing              | School<br>Region                         | 56.3<br>50.2                 |                        | •                        |                      |                        |                          |
| Personal<br>Response | Province<br>School<br>Region<br>Province | 58.3<br>62.1<br>59.2<br>67.7 | •                      | •                        |                      |                        |                          |

# Average Mark, 2013-2016

\* Visual Media Literacy changed to Viewing Media and Visual Artistic Literacy changed to Viewing Artistic in June 2016.

The school result may appear numerically the same as the district/province due to rounding. The arrow indicates a negligible difference.

\* Listening and Writing: Analytical Essay are new categories introduced in June 2016.