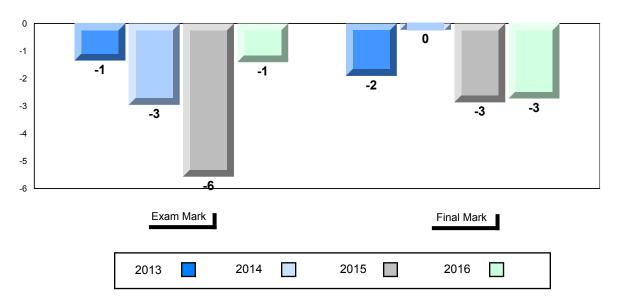

#### #477 - Mealy Mountain Collegiate, Happy Valley-Goose Bay

| mber of Students | 69       | Public<br>Exam<br>Mark | School<br>vs<br>Region | School<br>vs<br>Province | Final<br>Mark | School<br>vs<br>Region | Schoo<br>vs<br>Provin |
|------------------|----------|------------------------|------------------------|--------------------------|---------------|------------------------|-----------------------|
| iglish 3201      | School   | 57.9                   | •                      | •                        | 62.5          | •                      | •                     |
|                  | Region   | 60.5                   |                        |                          | 63.7          |                        |                       |
|                  | Province | 68.7                   |                        |                          | 70.9          |                        |                       |
| <u>Subtest</u>   |          |                        |                        |                          |               |                        |                       |
| Listening        | School   | 75.1                   | •                      | •                        |               |                        |                       |
| •                | Region   | 76.6                   |                        |                          |               |                        |                       |
|                  | Province | 79.3                   |                        |                          |               |                        |                       |
| Viewing          | School   | 54.0                   | <b>A</b>               | •                        |               |                        |                       |
| Media            | Region   | 53.3                   |                        |                          |               |                        |                       |
|                  | Province | 66.0                   |                        |                          |               |                        |                       |
| Viewing          | School   | 59.3                   | •                      | •                        |               |                        |                       |
| Artistic         | Region   | 65.7                   |                        |                          |               |                        |                       |
| , a douto        | Province | 75.9                   |                        |                          |               |                        |                       |
|                  | School   | 72.4                   | <b>A</b>               | ▼                        |               |                        |                       |
| Poetry           | Region   | 71.9                   |                        |                          |               |                        |                       |
|                  | Province | 75.3                   |                        |                          |               |                        |                       |
| _                | School   | 62.1                   |                        | •                        |               |                        |                       |
| Prose            | Region   | 61.9                   |                        |                          |               |                        |                       |
|                  | Province | 67.6                   |                        |                          |               |                        |                       |
| Writing          | School   | 46.0                   | •                      | •                        |               |                        |                       |
| witting          | Region   | 50.2                   |                        |                          |               |                        |                       |
|                  | Province | 58.3                   |                        |                          |               |                        |                       |
| Personal         | School   | 56.2                   | •                      | •                        |               |                        |                       |
| Response         | Region   | 59.2                   |                        |                          |               |                        |                       |
|                  | Province | 67.7                   |                        |                          |               |                        |                       |

# Average Mark, 2013-2016

\* Visual Media Literacy changed to Viewing Media and Visual Artistic Literacy changed to Viewing Artistic in June 2016.

The school result may appear numerically the same as the district/province due to rounding. The arrow indicates a negligible difference.

\* Listening and Writing: Analytical Essay are new categories introduced in June 2016.

Grades: 8-12

#477 - Mealy Mountain Collegiate, Happy Valley-Goose Bay

# Difference from Provincial Mean, 2013-2016

# 4 Year Public Exam (Subtest) Mark Trend 2013-2016

\* Visual Media Literacy changed to Viewing Media and Visual Artistic Literacy changed to Viewing Artistic in June 2016.

The school result may appear numerically the same as the district/province due to rounding. The arrow indicates a negligible difference.