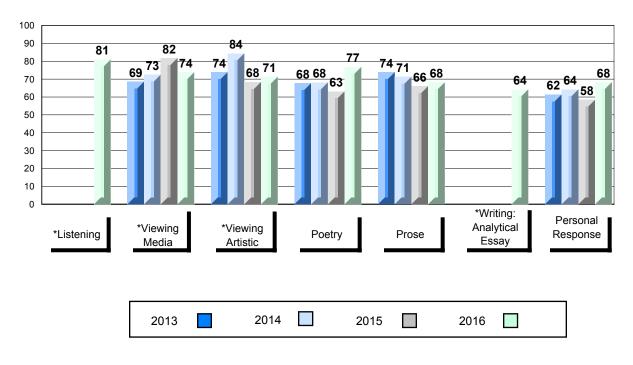

## NLESD - Labrador Region

#010 - Menihek High School, Labrador City

| lumber of Students   | 70                                       | Public<br>Exam<br>Mark       | School<br>vs<br>Region | School<br>vs<br>Province | Final<br>Mark        | School<br>vs<br>Region | School<br>vs<br>Province |
|----------------------|------------------------------------------|------------------------------|------------------------|--------------------------|----------------------|------------------------|--------------------------|
| Inglish 3201         | School<br>Region<br>Province             | 63.4<br>60.5<br>68.7         | •                      | •                        | 65.4<br>63.7<br>70.9 | •                      | •                        |
| <u>Subtest</u>       |                                          |                              |                        |                          |                      |                        |                          |
| Listening            | School<br>Region<br>Province             | 77.3<br>76.6<br>79.3         | <b>A</b>               | •                        |                      |                        |                          |
| Viewing<br>Media     | School<br>Region<br>Province             | 52.6<br>53.3<br>66.0         | •                      | •                        |                      |                        |                          |
| Viewing<br>Artistic  | School<br>Region<br>Province             | 71.1<br>65.7<br>75.9         | <b>A</b>               | •                        |                      |                        |                          |
| Poetry               | School<br>Region<br>Province             | 71.7<br>71.9<br>75.3         | •                      | •                        |                      |                        |                          |
| Prose                | School<br>Region<br>Province             | 62.8<br>61.9<br>67.6         | •                      | •                        |                      |                        |                          |
| Writing              | School<br>Region                         | 56.3<br>50.2                 |                        | •                        |                      |                        |                          |
| Personal<br>Response | Province<br>School<br>Region<br>Province | 58.3<br>62.1<br>59.2<br>67.7 | •                      | •                        |                      |                        |                          |

\* Listening and Writing: Analytical Essay are new categories introduced in June 2016.

# 4 Year Public Exam (Subtest) Mark Trend 2013-2016

\* Visual Media Literacy changed to Viewing Media and Visual Artistic Literacy changed to Viewing Artistic in June 2016.

The school result may appear numerically the same as the district/province due to rounding. The arrow indicates a negligible difference.