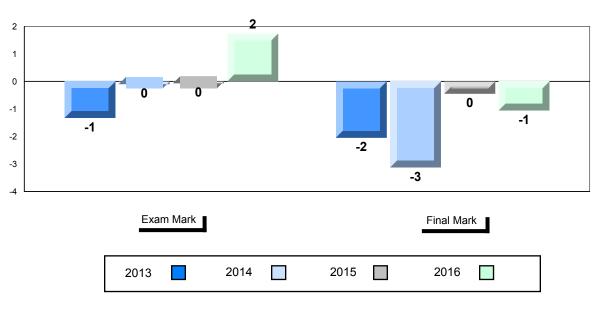

#### Difference from Provincial Mean, 2013-2016

School data with 5 or fewer students withheld for reasons of confidentiality.

| Exam Mark |      |      | Final Mark |
|-----------|------|------|------------|
| 2013      | 2014 | 2015 | 2016       |

\* Visual Media Literacy changed to Viewing Media and Visual Artistic Literacy changed to Viewing Artistic in June 2016.

The school result may appear numerically the same as the district/province due to rounding. The arrow indicates a negligible difference.