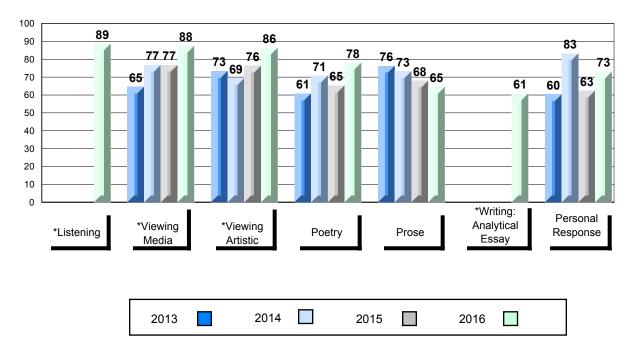

## NLESD - Labrador Region

#010 - Menihek High School, Labrador City

| lumber of Students   | 70                                       | Public<br>Exam<br>Mark       | School<br>vs<br>Region | School<br>vs<br>Province | Final<br>Mark        | School<br>vs<br>Region | School<br>vs<br>Province |
|----------------------|------------------------------------------|------------------------------|------------------------|--------------------------|----------------------|------------------------|--------------------------|
| Inglish 3201         | School<br>Region<br>Province             | 63.4<br>60.5<br>68.7         | •                      | •                        | 65.4<br>63.7<br>70.9 | •                      | •                        |
| <u>Subtest</u>       |                                          |                              |                        |                          |                      |                        |                          |
| Listening            | School<br>Region<br>Province             | 77.3<br>76.6<br>79.3         | <b>A</b>               | •                        |                      |                        |                          |
| Viewing<br>Media     | School<br>Region<br>Province             | 52.6<br>53.3<br>66.0         | •                      | •                        |                      |                        |                          |
| Viewing<br>Artistic  | School<br>Region<br>Province             | 71.1<br>65.7<br>75.9         | <b>A</b>               | •                        |                      |                        |                          |
| Poetry               | School<br>Region<br>Province             | 71.7<br>71.9<br>75.3         | •                      | •                        |                      |                        |                          |
| Prose                | School<br>Region<br>Province             | 62.8<br>61.9<br>67.6         | •                      | •                        |                      |                        |                          |
| Writing              | School<br>Region                         | 56.3<br>50.2                 |                        | •                        |                      |                        |                          |
| Personal<br>Response | Province<br>School<br>Region<br>Province | 58.3<br>62.1<br>59.2<br>67.7 | •                      | •                        |                      |                        |                          |

# Average Mark, 2013-2016

\* Visual Media Literacy changed to Viewing Media and Visual Artistic Literacy changed to Viewing Artistic in June 2016.

The school result may appear numerically the same as the district/province due to rounding. The arrow indicates a negligible difference.

\* Listening and Writing: Analytical Essay are new categories introduced in June 2016.