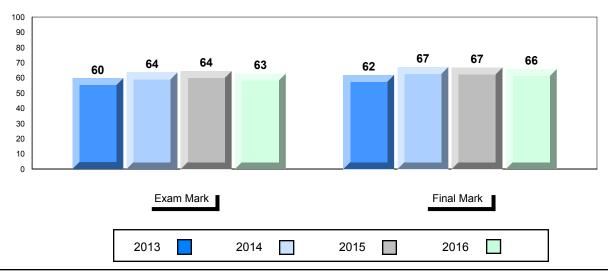

#### #477 - Mealy Mountain Collegiate, Happy Valley-Goose Bay

| mber of Students | 69       | Public<br>Exam<br>Mark | School<br>vs<br>Region | School<br>vs<br>Province | Final<br>Mark | School<br>vs<br>Region | Schoo<br>vs<br>Provin |
|------------------|----------|------------------------|------------------------|--------------------------|---------------|------------------------|-----------------------|
| iglish 3201      | School   | 57.9                   | •                      | •                        | 62.5          | •                      | •                     |
|                  | Region   | 60.5                   |                        |                          | 63.7          |                        |                       |
|                  | Province | 68.7                   |                        |                          | 70.9          |                        |                       |
| <u>Subtest</u>   |          |                        |                        |                          |               |                        |                       |
| Listening        | School   | 75.1                   | •                      | •                        |               |                        |                       |
| •                | Region   | 76.6                   |                        |                          |               |                        |                       |
|                  | Province | 79.3                   |                        |                          |               |                        |                       |
| Viewing          | School   | 54.0                   | <b>A</b>               | •                        |               |                        |                       |
| Media            | Region   | 53.3                   |                        |                          |               |                        |                       |
|                  | Province | 66.0                   |                        |                          |               |                        |                       |
| Viewing          | School   | 59.3                   | •                      | •                        |               |                        |                       |
| Artistic         | Region   | 65.7                   |                        |                          |               |                        |                       |
| , a douto        | Province | 75.9                   |                        |                          |               |                        |                       |
|                  | School   | 72.4                   | <b>A</b>               | ▼                        |               |                        |                       |
| Poetry           | Region   | 71.9                   |                        |                          |               |                        |                       |
|                  | Province | 75.3                   |                        |                          |               |                        |                       |
| _                | School   | 62.1                   |                        | •                        |               |                        |                       |
| Prose            | Region   | 61.9                   |                        |                          |               |                        |                       |
|                  | Province | 67.6                   |                        |                          |               |                        |                       |
| Writing          | School   | 46.0                   | •                      | •                        |               |                        |                       |
| witting          | Region   | 50.2                   |                        |                          |               |                        |                       |
|                  | Province | 58.3                   |                        |                          |               |                        |                       |
| Personal         | School   | 56.2                   | •                      | •                        |               |                        |                       |
| Response         | Region   | 59.2                   |                        |                          |               |                        |                       |
|                  | Province | 67.7                   |                        |                          |               |                        |                       |

# Average Mark, 2013-2016

\* Visual Media Literacy changed to Viewing Media and Visual Artistic Literacy changed to Viewing Artistic in June 2016.

The school result may appear numerically the same as the district/province due to rounding. The arrow indicates a negligible difference.

\* Listening and Writing: Analytical Essay are new categories introduced in June 2016.

Grades: 8-12

#477 - Mealy Mountain Collegiate, Happy Valley-Goose Bay