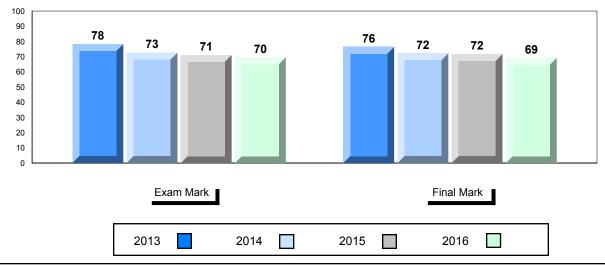

#### Average Mark, 2013-2016

School data with 5 or fewer students withheld for reasons of confidentiality.

| Exam Ma | rk   |      | Final Mark |  |
|---------|------|------|------------|--|
| 2013    | 2014 | 2015 | 2016       |  |

\* Visual Media Literacy changed to Viewing Media and Visual Artistic Literacy changed to Viewing Artistic in June 2016.

The school result may appear numerically the same as the district/province due to rounding. The arrow indicates a negligible difference.