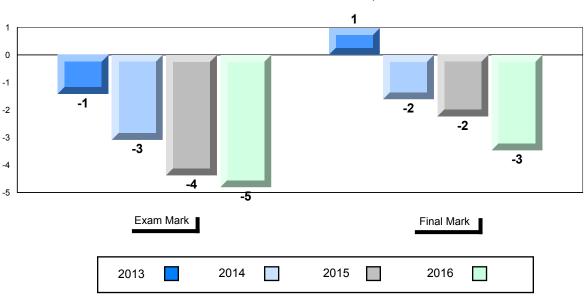

# Grades: 8-12

#010 - Menihek High School, Labrador City

# Difference from Provincial Mean, 2013-2016