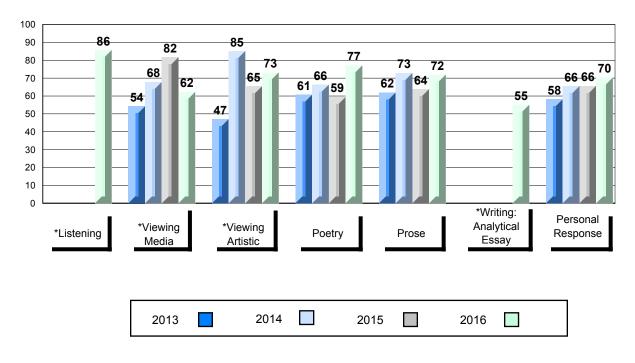

## NLESD - Labrador Region

#010 - Menihek High School, Labrador City

| lumber of Students   | 70                                       | Public<br>Exam<br>Mark       | School<br>vs<br>Region | School<br>vs<br>Province | Final<br>Mark        | School<br>vs<br>Region | School<br>vs<br>Province |
|----------------------|------------------------------------------|------------------------------|------------------------|--------------------------|----------------------|------------------------|--------------------------|
| Inglish 3201         | School<br>Region<br>Province             | 63.4<br>60.5<br>68.7         | •                      | •                        | 65.4<br>63.7<br>70.9 | •                      | •                        |
| <u>Subtest</u>       |                                          |                              |                        |                          |                      |                        |                          |
| Listening            | School<br>Region<br>Province             | 77.3<br>76.6<br>79.3         | <b>A</b>               | •                        |                      |                        |                          |
| Viewing<br>Media     | School<br>Region<br>Province             | 52.6<br>53.3<br>66.0         | •                      | •                        |                      |                        |                          |
| Viewing<br>Artistic  | School<br>Region<br>Province             | 71.1<br>65.7<br>75.9         | <b>A</b>               | •                        |                      |                        |                          |
| Poetry               | School<br>Region<br>Province             | 71.7<br>71.9<br>75.3         | •                      | •                        |                      |                        |                          |
| Prose                | School<br>Region<br>Province             | 62.8<br>61.9<br>67.6         | •                      | •                        |                      |                        |                          |
| Writing              | School<br>Region                         | 56.3<br>50.2                 |                        | •                        |                      |                        |                          |
| Personal<br>Response | Province<br>School<br>Region<br>Province | 58.3<br>62.1<br>59.2<br>67.7 | •                      | •                        |                      |                        |                          |

# Average Mark, 2013-2016

\* Visual Media Literacy changed to Viewing Media and Visual Artistic Literacy changed to Viewing Artistic in June 2016.

The school result may appear numerically the same as the district/province due to rounding. The arrow indicates a negligible difference.

\* Listening and Writing: Analytical Essay are new categories introduced in June 2016.