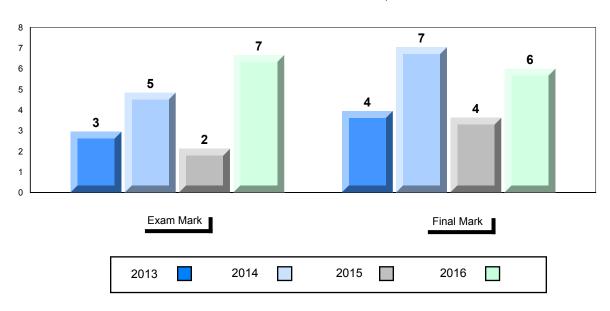

#### Difference from Provincial Mean, 2013-2016

School data with 5 or fewer students withheld for reasons of confidentiality.

| Exam Mark |      |      | Final Mark |
|-----------|------|------|------------|
| 2013      | 2014 | 2015 | 2016       |