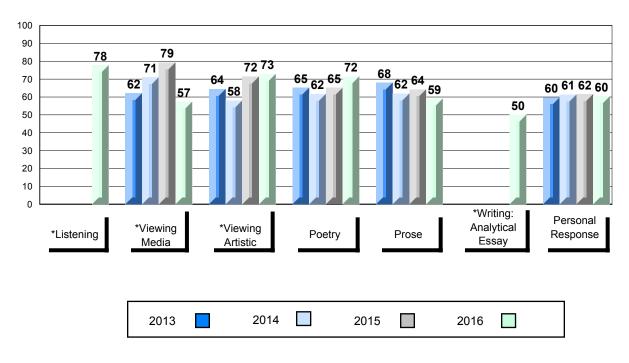

# 4 Year Public Exam (Subtest) Mark Trend 2013-2016

School data with 5 or fewer students withheld for reasons of confidentiality.

\* Visual Media Literacy changed to Viewing Media and Visual Artistic Literacy changed to Viewing Artistic in June 2016.

The school result may appear numerically the same as the district/province due to rounding. The arrow indicates a negligible difference.

#002 - Henry Gordon Academy, Cartwright

Grades: K-12

| Number of Students   | 4                            | Public<br>Exam<br>Mark | School<br>vs<br>Region                        | School<br>vs<br>Province | Final<br>Mark | School<br>vs<br>Region                               | School<br>vs<br>Province |
|----------------------|------------------------------|------------------------|-----------------------------------------------|--------------------------|---------------|------------------------------------------------------|--------------------------|
| English 3201         | School<br>Region<br>Province | students               | data with 5<br>withheld for<br>confidentialit | reasons of               | students      | l data with 5 o<br>withheld for i<br>confidentiality | easons of                |
| <u>Subtest</u>       |                              |                        |                                               |                          |               |                                                      |                          |
| Listening            | School<br>Region<br>Province |                        |                                               |                          |               |                                                      |                          |
| Viewing<br>Media     | School<br>Region<br>Province |                        |                                               |                          |               |                                                      |                          |
| Viewing<br>Artistic  | School<br>Region<br>Province |                        |                                               |                          |               |                                                      |                          |
| Poetry               | School<br>Region<br>Province |                        |                                               |                          |               |                                                      |                          |
| Prose                | School<br>Region<br>Province |                        |                                               |                          |               |                                                      |                          |
| Writing              | School<br>Region<br>Province |                        |                                               |                          |               |                                                      |                          |
| Personal<br>Response | School<br>Region<br>Province |                        |                                               |                          |               |                                                      |                          |