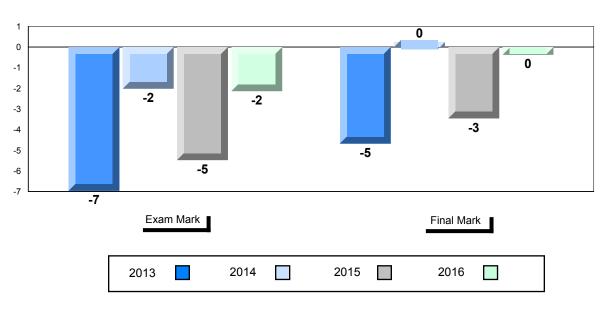

# Grades: 8-12

#010 - Menihek High School, Labrador City

# Difference from Provincial Mean, 2013-2016