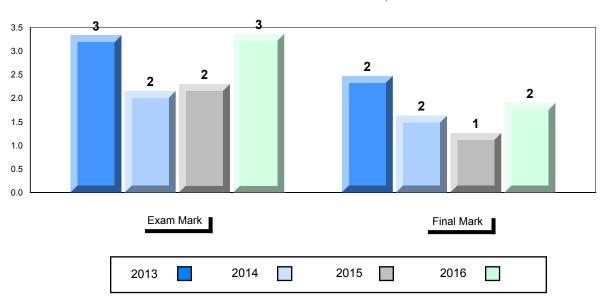

#### Difference from Provincial Mean, 2013-2016

School data with 5 or fewer students withheld for reasons of confidentiality.

| Exam Mark |      |      | Final Mark |
|-----------|------|------|------------|
| 2013      | 2014 | 2015 | 2016       |