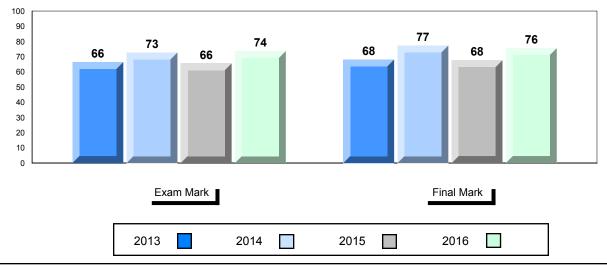

#### #477 - Mealy Mountain Collegiate, Happy Valley-Goose Bay

| mber of Students | 69       | Public<br>Exam<br>Mark | School<br>vs<br>Region | School<br>vs<br>Province | Final<br>Mark | School<br>vs<br>Region | Schoo<br>vs<br>Provin |
|------------------|----------|------------------------|------------------------|--------------------------|---------------|------------------------|-----------------------|
| iglish 3201      | School   | 57.9                   | •                      | •                        | 62.5          | •                      | •                     |
|                  | Region   | 60.5                   |                        |                          | 63.7          |                        |                       |
|                  | Province | 68.7                   |                        |                          | 70.9          |                        |                       |
| <u>Subtest</u>   |          |                        |                        |                          |               |                        |                       |
| Listening        | School   | 75.1                   | •                      | •                        |               |                        |                       |
| •                | Region   | 76.6                   |                        |                          |               |                        |                       |
|                  | Province | 79.3                   |                        |                          |               |                        |                       |
| Viewing          | School   | 54.0                   | <b>A</b>               | •                        |               |                        |                       |
| Media            | Region   | 53.3                   |                        |                          |               |                        |                       |
|                  | Province | 66.0                   |                        |                          |               |                        |                       |
| Viewing          | School   | 59.3                   | •                      | •                        |               |                        |                       |
| Artistic         | Region   | 65.7                   |                        |                          |               |                        |                       |
| , a douto        | Province | 75.9                   |                        |                          |               |                        |                       |
|                  | School   | 72.4                   | <b>A</b>               | ▼                        |               |                        |                       |
| Poetry           | Region   | 71.9                   |                        |                          |               |                        |                       |
|                  | Province | 75.3                   |                        |                          |               |                        |                       |
| _                | School   | 62.1                   |                        | •                        |               |                        |                       |
| Prose            | Region   | 61.9                   |                        |                          |               |                        |                       |
|                  | Province | 67.6                   |                        |                          |               |                        |                       |
| Writing          | School   | 46.0                   | •                      | •                        |               |                        |                       |
| witting          | Region   | 50.2                   |                        |                          |               |                        |                       |
|                  | Province | 58.3                   |                        |                          |               |                        |                       |
| Personal         | School   | 56.2                   | •                      | •                        |               |                        |                       |
| Response         | Region   | 59.2                   |                        |                          |               |                        |                       |
|                  | Province | 67.7                   |                        |                          |               |                        |                       |

# Average Mark, 2013-2016

\* Visual Media Literacy changed to Viewing Media and Visual Artistic Literacy changed to Viewing Artistic in June 2016.

The school result may appear numerically the same as the district/province due to rounding. The arrow indicates a negligible difference.