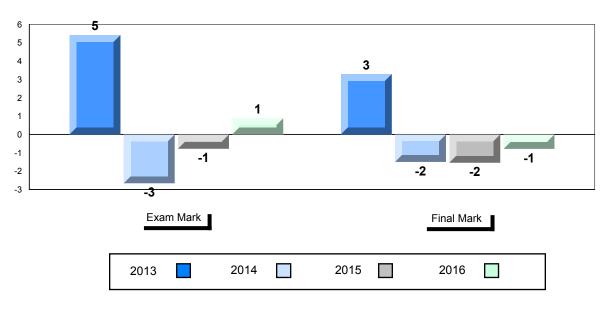

#### Difference from Provincial Mean, 2013-2016

School data with 5 or fewer students withheld for reasons of confidentiality.

| Exam Mark |      |      | Final Mark |
|-----------|------|------|------------|
| 2013      | 2014 | 2015 | 2016       |