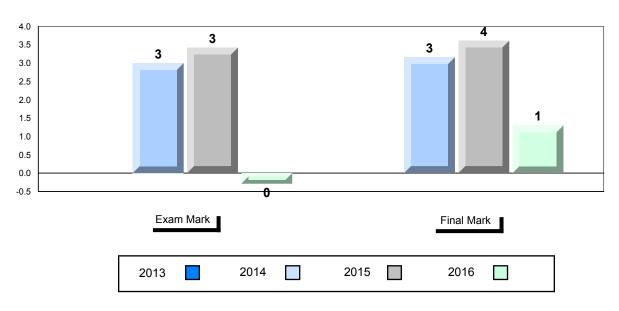

#### Average Mark, 2013-2016

School data with 5 or fewer students withheld for reasons of confidentiality.

| Exam Ma | rk   |      | Final Mark |  |
|---------|------|------|------------|--|
| 2013    | 2014 | 2015 | 2016       |  |

\* Visual Media Literacy changed to Viewing Media and Visual Artistic Literacy changed to Viewing Artistic in June 2016.

The school result may appear numerically the same as the district/province due to rounding. The arrow indicates a negligible difference.