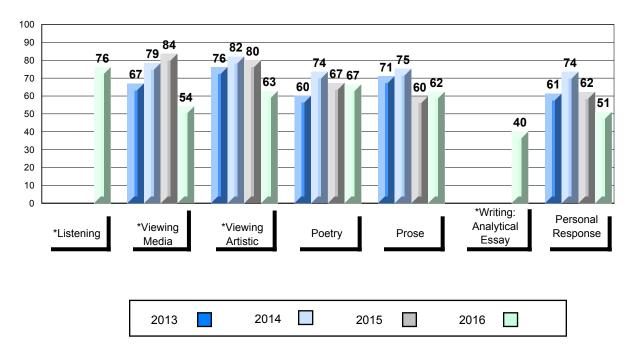

## NLESD - Labrador Region

#010 - Menihek High School, Labrador City

| lumber of Students   | 70                                       | Public<br>Exam<br>Mark       | School<br>vs<br>Region | School<br>vs<br>Province | Final<br>Mark        | School<br>vs<br>Region | School<br>vs<br>Province |
|----------------------|------------------------------------------|------------------------------|------------------------|--------------------------|----------------------|------------------------|--------------------------|
| Inglish 3201         | School<br>Region<br>Province             | 63.4<br>60.5<br>68.7         | •                      | •                        | 65.4<br>63.7<br>70.9 | •                      | •                        |
| <u>Subtest</u>       |                                          |                              |                        |                          |                      |                        |                          |
| Listening            | School<br>Region<br>Province             | 77.3<br>76.6<br>79.3         | <b>A</b>               | •                        |                      |                        |                          |
| Viewing<br>Media     | School<br>Region<br>Province             | 52.6<br>53.3<br>66.0         | •                      | •                        |                      |                        |                          |
| Viewing<br>Artistic  | School<br>Region<br>Province             | 71.1<br>65.7<br>75.9         | <b>A</b>               | •                        |                      |                        |                          |
| Poetry               | School<br>Region<br>Province             | 71.7<br>71.9<br>75.3         | •                      | •                        |                      |                        |                          |
| Prose                | School<br>Region<br>Province             | 62.8<br>61.9<br>67.6         | •                      | •                        |                      |                        |                          |
| Writing              | School<br>Region                         | 56.3<br>50.2                 |                        | •                        |                      |                        |                          |
| Personal<br>Response | Province<br>School<br>Region<br>Province | 58.3<br>62.1<br>59.2<br>67.7 | •                      | •                        |                      |                        |                          |

\* Listening and Writing: Analytical Essay are new categories introduced in June 2016.

# 4 Year Public Exam (Subtest) Mark Trend 2013-2016

\* Visual Media Literacy changed to Viewing Media and Visual Artistic Literacy changed to Viewing Artistic in June 2016.

The school result may appear numerically the same as the district/province due to rounding. The arrow indicates a negligible difference.