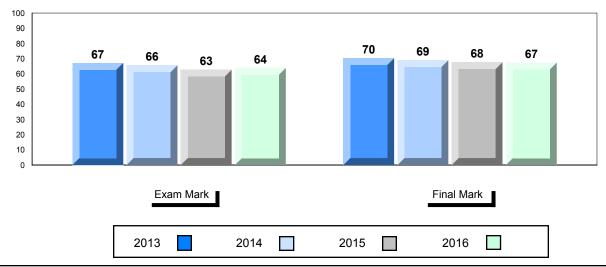

## NLESD - Labrador Region

#010 - Menihek High School, Labrador City

| lumber of Students   | 70                                       | Public<br>Exam<br>Mark       | School<br>vs<br>Region | School<br>vs<br>Province | Final<br>Mark        | School<br>vs<br>Region | School<br>vs<br>Province |
|----------------------|------------------------------------------|------------------------------|------------------------|--------------------------|----------------------|------------------------|--------------------------|
| Inglish 3201         | School<br>Region<br>Province             | 63.4<br>60.5<br>68.7         | •                      | •                        | 65.4<br>63.7<br>70.9 | •                      | •                        |
| <u>Subtest</u>       |                                          |                              |                        |                          |                      |                        |                          |
| Listening            | School<br>Region<br>Province             | 77.3<br>76.6<br>79.3         | <b>A</b>               | •                        |                      |                        |                          |
| Viewing<br>Media     | School<br>Region<br>Province             | 52.6<br>53.3<br>66.0         | •                      | •                        |                      |                        |                          |
| Viewing<br>Artistic  | School<br>Region<br>Province             | 71.1<br>65.7<br>75.9         | <b>A</b>               | •                        |                      |                        |                          |
| Poetry               | School<br>Region<br>Province             | 71.7<br>71.9<br>75.3         | •                      | •                        |                      |                        |                          |
| Prose                | School<br>Region<br>Province             | 62.8<br>61.9<br>67.6         | •                      | •                        |                      |                        |                          |
| Writing              | School<br>Region                         | 56.3<br>50.2                 |                        | •                        |                      |                        |                          |
| Personal<br>Response | Province<br>School<br>Region<br>Province | 58.3<br>62.1<br>59.2<br>67.7 | •                      | •                        |                      |                        |                          |

# Average Mark, 2013-2016

\* Visual Media Literacy changed to Viewing Media and Visual Artistic Literacy changed to Viewing Artistic in June 2016.

The school result may appear numerically the same as the district/province due to rounding. The arrow indicates a negligible difference.