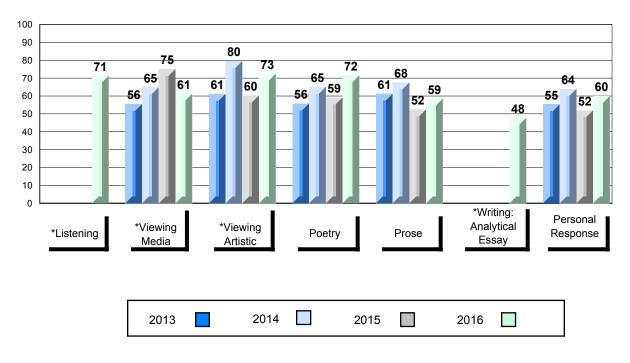

# 4 Year Public Exam (Subtest) Mark Trend 2013-2016

\* Visual Media Literacy changed to Viewing Media and Visual Artistic Literacy changed to Viewing Artistic in June 2016.

The school result may appear numerically the same as the district/province due to rounding. The arrow indicates a negligible difference.

\* Listening and Writing: Analytical Essay are new categories introduced in June 2016.