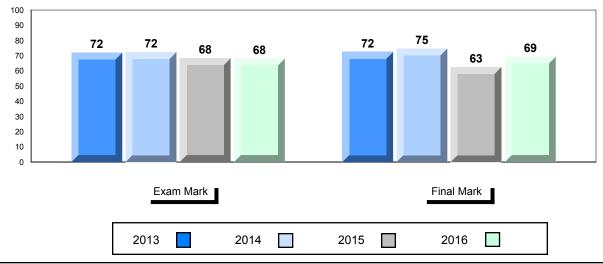

## NLESD - Labrador Region

#010 - Menihek High School, Labrador City

| lumber of Students   | 70                                       | Public<br>Exam<br>Mark       | School<br>vs<br>Region | School<br>vs<br>Province | Final<br>Mark        | School<br>vs<br>Region | School<br>vs<br>Province |
|----------------------|------------------------------------------|------------------------------|------------------------|--------------------------|----------------------|------------------------|--------------------------|
| Inglish 3201         | School<br>Region<br>Province             | 63.4<br>60.5<br>68.7         | •                      | •                        | 65.4<br>63.7<br>70.9 | •                      | •                        |
| <u>Subtest</u>       |                                          |                              |                        |                          |                      |                        |                          |
| Listening            | School<br>Region<br>Province             | 77.3<br>76.6<br>79.3         | <b>A</b>               | •                        |                      |                        |                          |
| Viewing<br>Media     | School<br>Region<br>Province             | 52.6<br>53.3<br>66.0         | •                      | •                        |                      |                        |                          |
| Viewing<br>Artistic  | School<br>Region<br>Province             | 71.1<br>65.7<br>75.9         | <b>A</b>               | •                        |                      |                        |                          |
| Poetry               | School<br>Region<br>Province             | 71.7<br>71.9<br>75.3         | •                      | •                        |                      |                        |                          |
| Prose                | School<br>Region<br>Province             | 62.8<br>61.9<br>67.6         | •                      | •                        |                      |                        |                          |
| Writing              | School<br>Region                         | 56.3<br>50.2                 |                        | •                        |                      |                        |                          |
| Personal<br>Response | Province<br>School<br>Region<br>Province | 58.3<br>62.1<br>59.2<br>67.7 | •                      | •                        |                      |                        |                          |

# Average Mark, 2013-2016

\* Visual Media Literacy changed to Viewing Media and Visual Artistic Literacy changed to Viewing Artistic in June 2016.

The school result may appear numerically the same as the district/province due to rounding. The arrow indicates a negligible difference.

\* Listening and Writing: Analytical Essay are new categories introduced in June 2016.