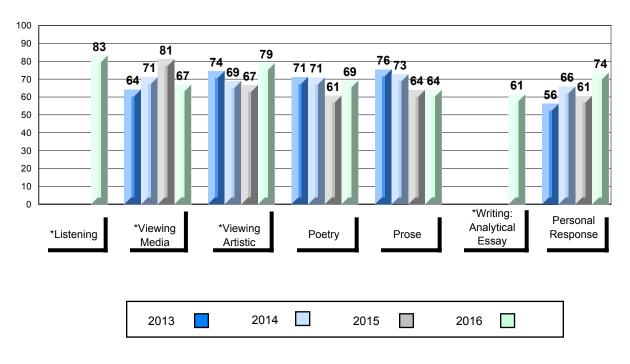

# 4 Year Public Exam (Subtest) Mark Trend 2013-2016

School data with 5 or fewer students withheld for reasons of confidentiality.

\* Visual Media Literacy changed to Viewing Media and Visual Artistic Literacy changed to Viewing Artistic in June 2016.

\* Visual Media Literacy changed to Viewing Media and Visual Artistic Literacy changed to Viewing Artistic in June 2016.

The school result may appear numerically the same as the district/province due to rounding. The arrow indicates a negligible difference.