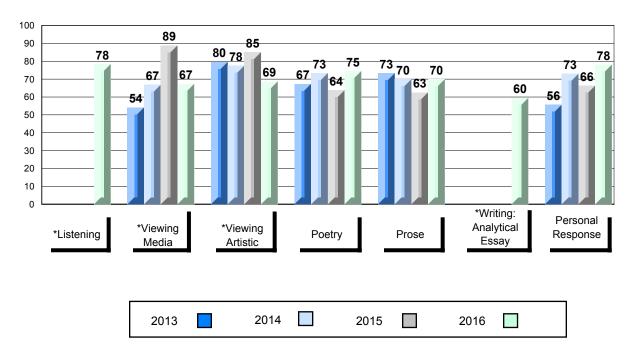

# 4 Year Public Exam (Subtest) Mark Trend 2013-2016

School data with 5 or fewer students withheld for reasons of confidentiality.

\* Visual Media Literacy changed to Viewing Media and Visual Artistic Literacy changed to Viewing Artistic in June 2016.

The school result may appear numerically the same as the district/province due to rounding. The arrow indicates a negligible difference.

#002 - Henry Gordon Academy, Cartwright

Grades: K-12

| Number of Students   | 4                            | Public<br>Exam<br>Mark | School<br>vs<br>Region                        | School<br>vs<br>Province | Final<br>Mark | School<br>vs<br>Region                               | School<br>vs<br>Province |
|----------------------|------------------------------|------------------------|-----------------------------------------------|--------------------------|---------------|------------------------------------------------------|--------------------------|
| English 3201         | School<br>Region<br>Province | students               | data with 5<br>withheld for<br>confidentialit | reasons of               | students      | l data with 5 o<br>withheld for i<br>confidentiality | easons of                |
| <u>Subtest</u>       |                              |                        |                                               |                          |               |                                                      |                          |
| Listening            | School<br>Region<br>Province |                        |                                               |                          |               |                                                      |                          |
| Viewing<br>Media     | School<br>Region<br>Province |                        |                                               |                          |               |                                                      |                          |
| Viewing<br>Artistic  | School<br>Region<br>Province |                        |                                               |                          |               |                                                      |                          |
| Poetry               | School<br>Region<br>Province |                        |                                               |                          |               |                                                      |                          |
| Prose                | School<br>Region<br>Province |                        |                                               |                          |               |                                                      |                          |
| Writing              | School<br>Region<br>Province |                        |                                               |                          |               |                                                      |                          |
| Personal<br>Response | School<br>Region<br>Province |                        |                                               |                          |               |                                                      |                          |