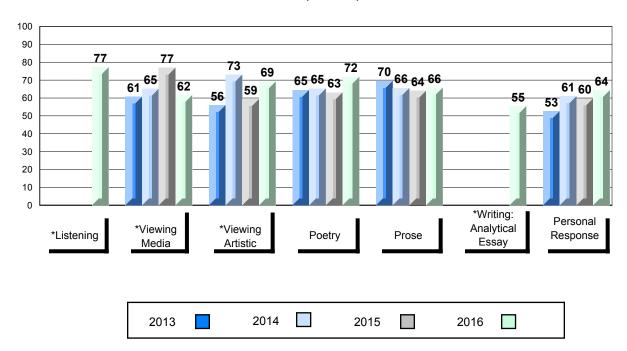

# Average Mark, 2013-2016

School data with 5 or fewer students withheld for reasons of confidentiality.

\* Visual Media Literacy changed to Viewing Media and Visual Artistic Literacy changed to Viewing Artistic in June 2016.

The school result may appear numerically the same as the district/province due to rounding. The arrow indicates a negligible difference.

#002 - Henry Gordon Academy, Cartwright

Grades: K-12