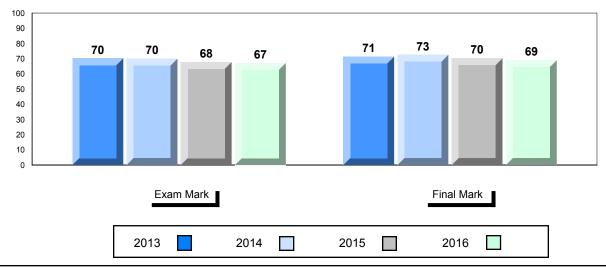

#### #477 - Mealy Mountain Collegiate, Happy Valley-Goose Bay

| mber of Students | 69       | Public<br>Exam<br>Mark | School<br>vs<br>Region | School<br>vs<br>Province | Final<br>Mark | School<br>vs<br>Region | Schoo<br>vs<br>Provin |
|------------------|----------|------------------------|------------------------|--------------------------|---------------|------------------------|-----------------------|
| iglish 3201      | School   | 57.9                   | •                      | •                        | 62.5          | •                      | •                     |
|                  | Region   | 60.5                   |                        |                          | 63.7          |                        |                       |
|                  | Province | 68.7                   |                        |                          | 70.9          |                        |                       |
| <u>Subtest</u>   |          |                        |                        |                          |               |                        |                       |
| Listening        | School   | 75.1                   | •                      | •                        |               |                        |                       |
| •                | Region   | 76.6                   |                        |                          |               |                        |                       |
|                  | Province | 79.3                   |                        |                          |               |                        |                       |
| Viewing          | School   | 54.0                   | <b>A</b>               | •                        |               |                        |                       |
| Media            | Region   | 53.3                   |                        |                          |               |                        |                       |
|                  | Province | 66.0                   |                        |                          |               |                        |                       |
| Viewing          | School   | 59.3                   | •                      | •                        |               |                        |                       |
| Artistic         | Region   | 65.7                   |                        |                          |               |                        |                       |
| , a douto        | Province | 75.9                   |                        |                          |               |                        |                       |
|                  | School   | 72.4                   | <b>A</b>               | ▼                        |               |                        |                       |
| Poetry           | Region   | 71.9                   |                        |                          |               |                        |                       |
|                  | Province | 75.3                   |                        |                          |               |                        |                       |
| _                | School   | 62.1                   |                        | •                        |               |                        |                       |
| Prose            | Region   | 61.9                   |                        |                          |               |                        |                       |
|                  | Province | 67.6                   |                        |                          |               |                        |                       |
| Writing          | School   | 46.0                   | •                      | •                        |               |                        |                       |
| witting          | Region   | 50.2                   |                        |                          |               |                        |                       |
|                  | Province | 58.3                   |                        |                          |               |                        |                       |
| Personal         | School   | 56.2                   | •                      | •                        |               |                        |                       |
| Response         | Region   | 59.2                   |                        |                          |               |                        |                       |
|                  | Province | 67.7                   |                        |                          |               |                        |                       |

# Average Mark, 2013-2016

\* Visual Media Literacy changed to Viewing Media and Visual Artistic Literacy changed to Viewing Artistic in June 2016.

The school result may appear numerically the same as the district/province due to rounding. The arrow indicates a negligible difference.