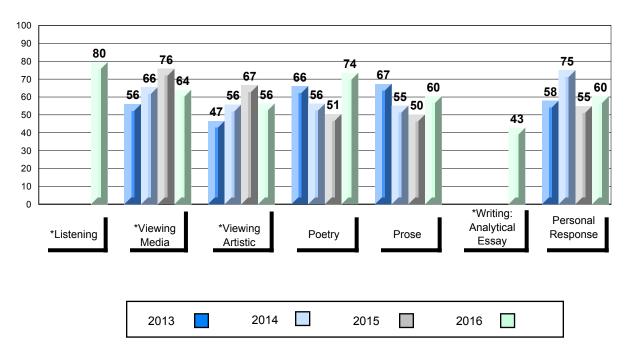

# 4 Year Public Exam (Subtest) Mark Trend 2013-2016

School data with 5 or fewer students withheld for reasons of confidentiality.

\* Visual Media Literacy changed to Viewing Media and Visual Artistic Literacy changed to Viewing Artistic in June 2016.

\* Visual Media Literacy changed to Viewing Media and Visual Artistic Literacy changed to Viewing Artistic in June 2016.

The school result may appear numerically the same as the district/province due to rounding. The arrow indicates a negligible difference.