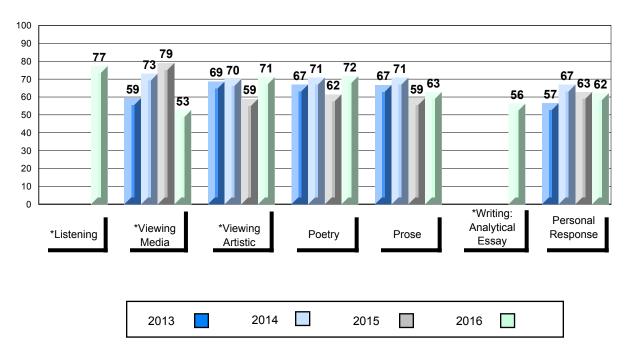

# Average Mark, 2013-2016

\* Visual Media Literacy changed to Viewing Media and Visual Artistic Literacy changed to Viewing Artistic in June 2016.

The school result may appear numerically the same as the district/province due to rounding. The arrow indicates a negligible difference.

\* Listening and Writing: Analytical Essay are new categories introduced in June 2016.