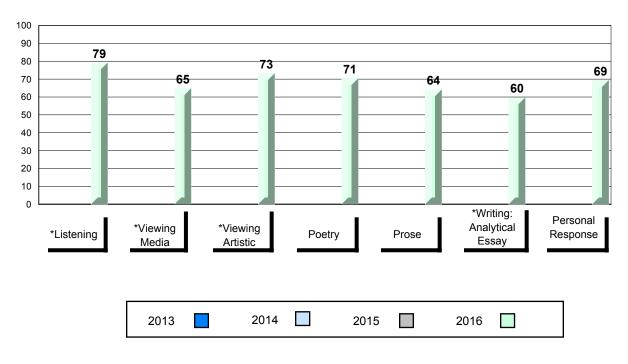

# 4 Year Public Exam (Subtest) Mark Trend 2013-2016

School data with 5 or fewer students withheld for reasons of confidentiality.

\* Visual Media Literacy changed to Viewing Media and Visual Artistic Literacy changed to Viewing Artistic in June 2016.

\* Visual Media Literacy changed to Viewing Media and Visual Artistic Literacy changed to Viewing Artistic in June 2016.

The school result may appear numerically the same as the district/province due to rounding. The arrow indicates a negligible difference.