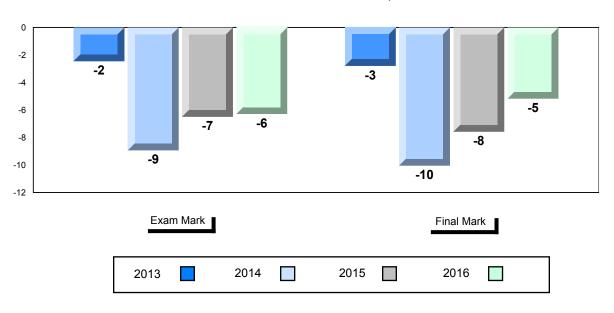

# Grades: 8-12

#010 - Menihek High School, Labrador City

# Difference from Provincial Mean, 2013-2016