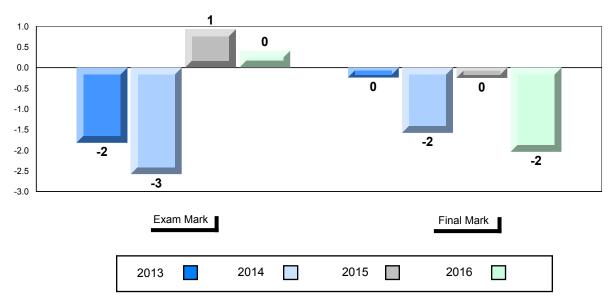

# Grades: 8-12

#010 - Menihek High School, Labrador City

# Difference from Provincial Mean, 2013-2016