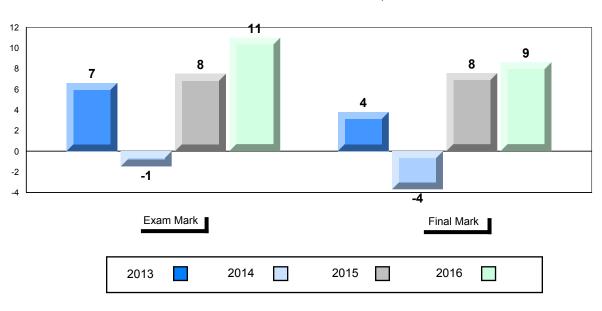

# Grades: 8-12

#010 - Menihek High School, Labrador City

# Difference from Provincial Mean, 2013-2016