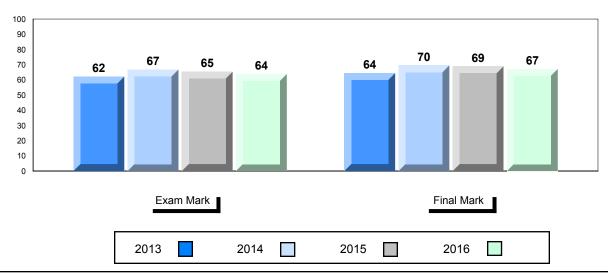

#### Average Mark, 2013-2016

School data with 5 or fewer students withheld for reasons of confidentiality.

| Exam Ma | rk   |      | Final Mark |  |
|---------|------|------|------------|--|
| 2013    | 2014 | 2015 | 2016       |  |

\* Visual Media Literacy changed to Viewing Media and Visual Artistic Literacy changed to Viewing Artistic in June 2016.

The school result may appear numerically the same as the district/province due to rounding. The arrow indicates a negligible difference.