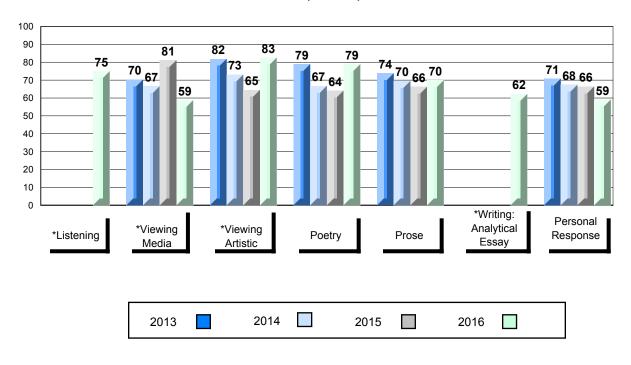

# 4 Year Public Exam (Subtest) Mark Trend 2013-2016

School data with 5 or fewer students withheld for reasons of confidentiality.

\* Visual Media Literacy changed to Viewing Media and Visual Artistic Literacy changed to Viewing Artistic in June 2016.

The school result may appear numerically the same as the district/province due to rounding. The arrow indicates a negligible difference.

#002 - Henry Gordon Academy, Cartwright

Grades: K-12

| Number of Students   | 4                            | Public<br>Exam<br>Mark | School<br>vs<br>Region                        | School<br>vs<br>Province | Final<br>Mark | School<br>vs<br>Region                               | School<br>vs<br>Province |
|----------------------|------------------------------|------------------------|-----------------------------------------------|--------------------------|---------------|------------------------------------------------------|--------------------------|
| English 3201         | School<br>Region<br>Province | students               | data with 5<br>withheld for<br>confidentialit | reasons of               | students      | l data with 5 o<br>withheld for i<br>confidentiality | easons of                |
| <u>Subtest</u>       |                              |                        |                                               |                          |               |                                                      |                          |
| Listening            | School<br>Region<br>Province |                        |                                               |                          |               |                                                      |                          |
| Viewing<br>Media     | School<br>Region<br>Province |                        |                                               |                          |               |                                                      |                          |
| Viewing<br>Artistic  | School<br>Region<br>Province |                        |                                               |                          |               |                                                      |                          |
| Poetry               | School<br>Region<br>Province |                        |                                               |                          |               |                                                      |                          |
| Prose                | School<br>Region<br>Province |                        |                                               |                          |               |                                                      |                          |
| Writing              | School<br>Region<br>Province |                        |                                               |                          |               |                                                      |                          |
| Personal<br>Response | School<br>Region<br>Province |                        |                                               |                          |               |                                                      |                          |