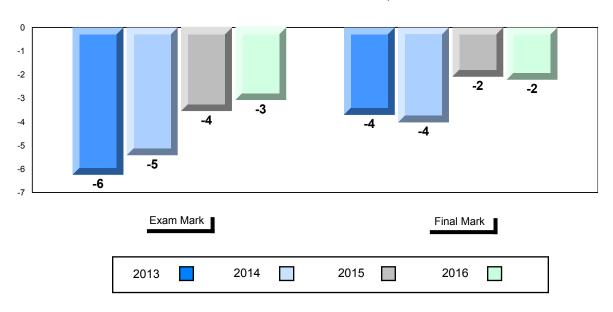

#### Difference from Provincial Mean, 2013-2016

School data with 5 or fewer students withheld for reasons of confidentiality.

| Exam Mark |      |      | Final Mark |
|-----------|------|------|------------|
| 2013      | 2014 | 2015 | 2016       |

# 4 Year Public Exam (Subtest) Mark Trend 2013-2016

School data with 5 or fewer students withheld for reasons of confidentiality.

\* Visual Media Literacy changed to Viewing Media and Visual Artistic Literacy changed to Viewing Artistic in June 2016.

The school result may appear numerically the same as the district/province due to rounding. The arrow indicates a negligible difference.