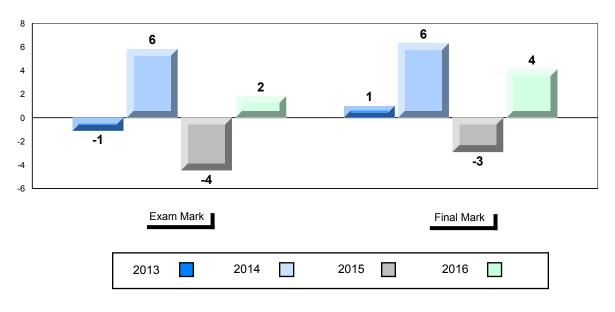

## NLESD - Labrador Region

#010 - Menihek High School, Labrador City

| lumber of Students   | 70                                       | Public<br>Exam<br>Mark       | School<br>vs<br>Region | School<br>vs<br>Province | Final<br>Mark        | School<br>vs<br>Region | School<br>vs<br>Province |
|----------------------|------------------------------------------|------------------------------|------------------------|--------------------------|----------------------|------------------------|--------------------------|
| Inglish 3201         | School<br>Region<br>Province             | 63.4<br>60.5<br>68.7         | •                      | •                        | 65.4<br>63.7<br>70.9 | •                      | •                        |
| <u>Subtest</u>       |                                          |                              |                        |                          |                      |                        |                          |
| Listening            | School<br>Region<br>Province             | 77.3<br>76.6<br>79.3         | <b>A</b>               | •                        |                      |                        |                          |
| Viewing<br>Media     | School<br>Region<br>Province             | 52.6<br>53.3<br>66.0         | •                      | •                        |                      |                        |                          |
| Viewing<br>Artistic  | School<br>Region<br>Province             | 71.1<br>65.7<br>75.9         | <b>A</b>               | •                        |                      |                        |                          |
| Poetry               | School<br>Region<br>Province             | 71.7<br>71.9<br>75.3         | •                      | •                        |                      |                        |                          |
| Prose                | School<br>Region<br>Province             | 62.8<br>61.9<br>67.6         | •                      | •                        |                      |                        |                          |
| Writing              | School<br>Region                         | 56.3<br>50.2                 |                        | •                        |                      |                        |                          |
| Personal<br>Response | Province<br>School<br>Region<br>Province | 58.3<br>62.1<br>59.2<br>67.7 | •                      | •                        |                      |                        |                          |

# Difference from Provincial Mean, 2013-2016