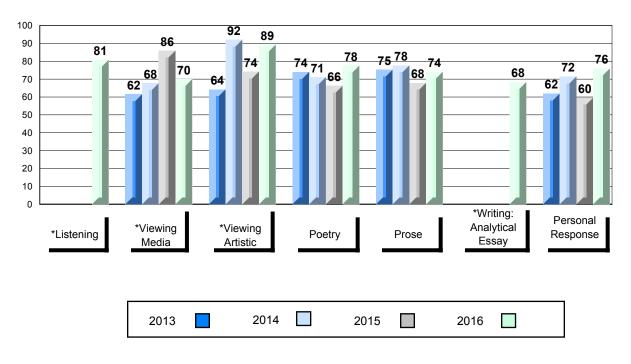

# 4 Year Public Exam (Subtest) Mark Trend 2013-2016

School data with 5 or fewer students withheld for reasons of confidentiality.

\* Visual Media Literacy changed to Viewing Media and Visual Artistic Literacy changed to Viewing Artistic in June 2016.

The school result may appear numerically the same as the district/province due to rounding. The arrow indicates a negligible difference.