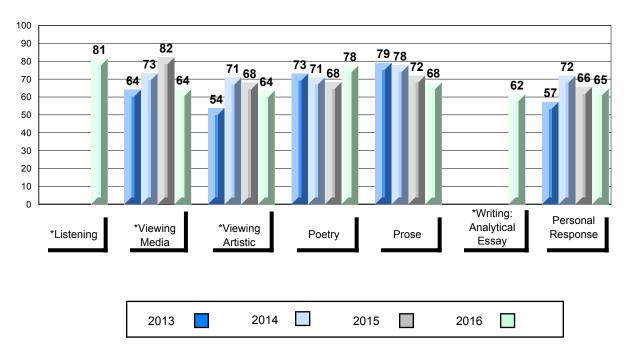

#### #477 - Mealy Mountain Collegiate, Happy Valley-Goose Bay

| mber of Students | 69       | Public<br>Exam<br>Mark | School<br>vs<br>Region | School<br>vs<br>Province | Final<br>Mark | School<br>vs<br>Region | Schoo<br>vs<br>Provin |
|------------------|----------|------------------------|------------------------|--------------------------|---------------|------------------------|-----------------------|
| iglish 3201      | School   | 57.9                   | •                      | •                        | 62.5          | •                      | •                     |
|                  | Region   | 60.5                   |                        |                          | 63.7          |                        |                       |
|                  | Province | 68.7                   |                        |                          | 70.9          |                        |                       |
| <u>Subtest</u>   |          |                        |                        |                          |               |                        |                       |
| Listening        | School   | 75.1                   | •                      | •                        |               |                        |                       |
| •                | Region   | 76.6                   |                        |                          |               |                        |                       |
|                  | Province | 79.3                   |                        |                          |               |                        |                       |
| Viewing          | School   | 54.0                   | <b>A</b>               | •                        |               |                        |                       |
| Media            | Region   | 53.3                   |                        |                          |               |                        |                       |
|                  | Province | 66.0                   |                        |                          |               |                        |                       |
| Viewing          | School   | 59.3                   | •                      | •                        |               |                        |                       |
| Artistic         | Region   | 65.7                   |                        |                          |               |                        |                       |
| , a douto        | Province | 75.9                   |                        |                          |               |                        |                       |
|                  | School   | 72.4                   | <b>A</b>               | ▼                        |               |                        |                       |
| Poetry           | Region   | 71.9                   |                        |                          |               |                        |                       |
|                  | Province | 75.3                   |                        |                          |               |                        |                       |
| _                | School   | 62.1                   |                        | •                        |               |                        |                       |
| Prose            | Region   | 61.9                   |                        |                          |               |                        |                       |
|                  | Province | 67.6                   |                        |                          |               |                        |                       |
| Writing          | School   | 46.0                   | •                      | •                        |               |                        |                       |
| witting          | Region   | 50.2                   |                        |                          |               |                        |                       |
|                  | Province | 58.3                   |                        |                          |               |                        |                       |
| Personal         | School   | 56.2                   | •                      | •                        |               |                        |                       |
| Response         | Region   | 59.2                   |                        |                          |               |                        |                       |
|                  | Province | 67.7                   |                        |                          |               |                        |                       |

# Average Mark, 2013-2016

\* Visual Media Literacy changed to Viewing Media and Visual Artistic Literacy changed to Viewing Artistic in June 2016.

The school result may appear numerically the same as the district/province due to rounding. The arrow indicates a negligible difference.

\* Listening and Writing: Analytical Essay are new categories introduced in June 2016.

Grades: 8-12

#477 - Mealy Mountain Collegiate, Happy Valley-Goose Bay