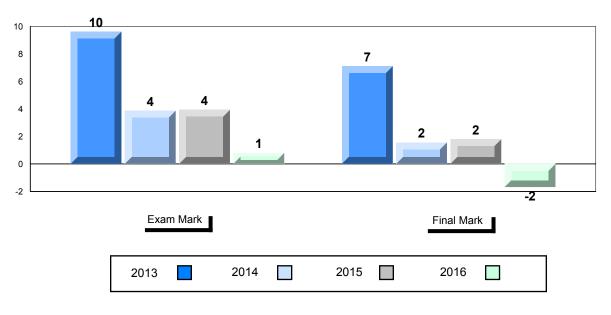

#### Difference from Provincial Mean, 2013-2016

School data with 5 or fewer students withheld for reasons of confidentiality.

| Exam Mark |      |      | Final Mark |
|-----------|------|------|------------|
| 2013      | 2014 | 2015 | 2016       |

The school result may appear numerically the same as the district/province due to rounding. The arrow indicates a negligible difference.