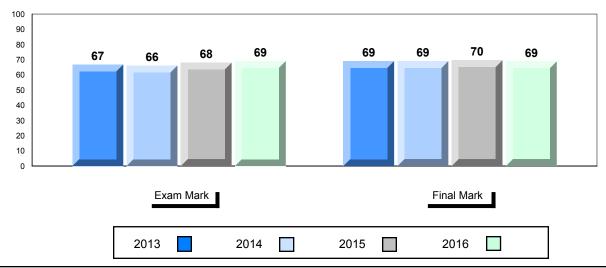

## NLESD - Labrador Region

#010 - Menihek High School, Labrador City

| lumber of Students   | 70                                       | Public<br>Exam<br>Mark       | School<br>vs<br>Region | School<br>vs<br>Province | Final<br>Mark        | School<br>vs<br>Region | School<br>vs<br>Province |
|----------------------|------------------------------------------|------------------------------|------------------------|--------------------------|----------------------|------------------------|--------------------------|
| Inglish 3201         | School<br>Region<br>Province             | 63.4<br>60.5<br>68.7         | •                      | •                        | 65.4<br>63.7<br>70.9 | •                      | •                        |
| <u>Subtest</u>       |                                          |                              |                        |                          |                      |                        |                          |
| Listening            | School<br>Region<br>Province             | 77.3<br>76.6<br>79.3         | <b>A</b>               | •                        |                      |                        |                          |
| Viewing<br>Media     | School<br>Region<br>Province             | 52.6<br>53.3<br>66.0         | •                      | •                        |                      |                        |                          |
| Viewing<br>Artistic  | School<br>Region<br>Province             | 71.1<br>65.7<br>75.9         | <b>A</b>               | •                        |                      |                        |                          |
| Poetry               | School<br>Region<br>Province             | 71.7<br>71.9<br>75.3         | •                      | •                        |                      |                        |                          |
| Prose                | School<br>Region<br>Province             | 62.8<br>61.9<br>67.6         | •                      | •                        |                      |                        |                          |
| Writing              | School<br>Region                         | 56.3<br>50.2                 |                        | •                        |                      |                        |                          |
| Personal<br>Response | Province<br>School<br>Region<br>Province | 58.3<br>62.1<br>59.2<br>67.7 | •                      | •                        |                      |                        |                          |

# Average Mark, 2013-2016

\* Visual Media Literacy changed to Viewing Media and Visual Artistic Literacy changed to Viewing Artistic in June 2016.

The school result may appear numerically the same as the district/province due to rounding. The arrow indicates a negligible difference.