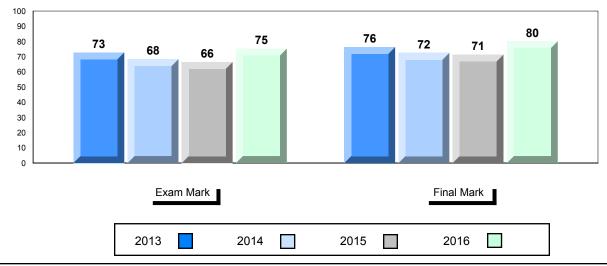

# Average Mark, 2013-2016

\* Visual Media Literacy changed to Viewing Media and Visual Artistic Literacy changed to Viewing Artistic in June 2016.

The school result may appear numerically the same as the district/province due to rounding. The arrow indicates a negligible difference.

\* Listening and Writing: Analytical Essay are new categories introduced in June 2016.