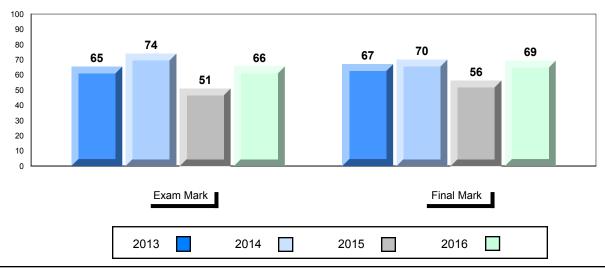

## NLESD - Labrador Region

#010 - Menihek High School, Labrador City

| lumber of Students   | 70                                       | Public<br>Exam<br>Mark       | School<br>vs<br>Region | School<br>vs<br>Province | Final<br>Mark        | School<br>vs<br>Region | School<br>vs<br>Province |
|----------------------|------------------------------------------|------------------------------|------------------------|--------------------------|----------------------|------------------------|--------------------------|
| Inglish 3201         | School<br>Region<br>Province             | 63.4<br>60.5<br>68.7         | •                      | •                        | 65.4<br>63.7<br>70.9 | •                      | •                        |
| <u>Subtest</u>       |                                          |                              |                        |                          |                      |                        |                          |
| Listening            | School<br>Region<br>Province             | 77.3<br>76.6<br>79.3         | <b>A</b>               | •                        |                      |                        |                          |
| Viewing<br>Media     | School<br>Region<br>Province             | 52.6<br>53.3<br>66.0         | •                      | •                        |                      |                        |                          |
| Viewing<br>Artistic  | School<br>Region<br>Province             | 71.1<br>65.7<br>75.9         | <b>A</b>               | •                        |                      |                        |                          |
| Poetry               | School<br>Region<br>Province             | 71.7<br>71.9<br>75.3         | •                      | •                        |                      |                        |                          |
| Prose                | School<br>Region<br>Province             | 62.8<br>61.9<br>67.6         | •                      | •                        |                      |                        |                          |
| Writing              | School<br>Region                         | 56.3<br>50.2                 |                        | •                        |                      |                        |                          |
| Personal<br>Response | Province<br>School<br>Region<br>Province | 58.3<br>62.1<br>59.2<br>67.7 | •                      | •                        |                      |                        |                          |

# Average Mark, 2013-2016

\* Visual Media Literacy changed to Viewing Media and Visual Artistic Literacy changed to Viewing Artistic in June 2016.

The school result may appear numerically the same as the district/province due to rounding. The arrow indicates a negligible difference.