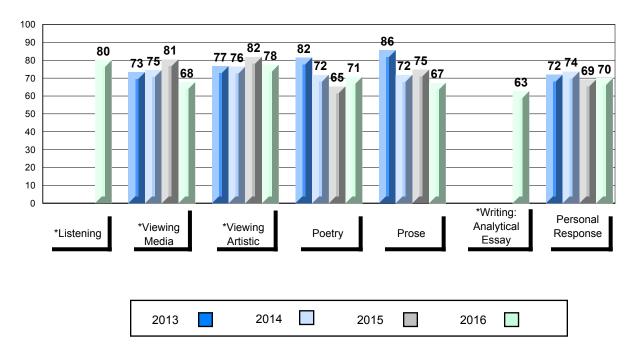

## NLESD - Labrador Region

#010 - Menihek High School, Labrador City

| lumber of Students   | 70                                       | Public<br>Exam<br>Mark       | School<br>vs<br>Region | School<br>vs<br>Province | Final<br>Mark        | School<br>vs<br>Region | School<br>vs<br>Province |
|----------------------|------------------------------------------|------------------------------|------------------------|--------------------------|----------------------|------------------------|--------------------------|
| Inglish 3201         | School<br>Region<br>Province             | 63.4<br>60.5<br>68.7         | •                      | •                        | 65.4<br>63.7<br>70.9 | •                      | •                        |
| <u>Subtest</u>       |                                          |                              |                        |                          |                      |                        |                          |
| Listening            | School<br>Region<br>Province             | 77.3<br>76.6<br>79.3         | <b>A</b>               | •                        |                      |                        |                          |
| Viewing<br>Media     | School<br>Region<br>Province             | 52.6<br>53.3<br>66.0         | •                      | •                        |                      |                        |                          |
| Viewing<br>Artistic  | School<br>Region<br>Province             | 71.1<br>65.7<br>75.9         | <b>A</b>               | •                        |                      |                        |                          |
| Poetry               | School<br>Region<br>Province             | 71.7<br>71.9<br>75.3         | •                      | •                        |                      |                        |                          |
| Prose                | School<br>Region<br>Province             | 62.8<br>61.9<br>67.6         | •                      | •                        |                      |                        |                          |
| Writing              | School<br>Region                         | 56.3<br>50.2                 |                        | •                        |                      |                        |                          |
| Personal<br>Response | Province<br>School<br>Region<br>Province | 58.3<br>62.1<br>59.2<br>67.7 | •                      | •                        |                      |                        |                          |

# Average Mark, 2013-2016

\* Visual Media Literacy changed to Viewing Media and Visual Artistic Literacy changed to Viewing Artistic in June 2016.

The school result may appear numerically the same as the district/province due to rounding. The arrow indicates a negligible difference.

\* Listening and Writing: Analytical Essay are new categories introduced in June 2016.