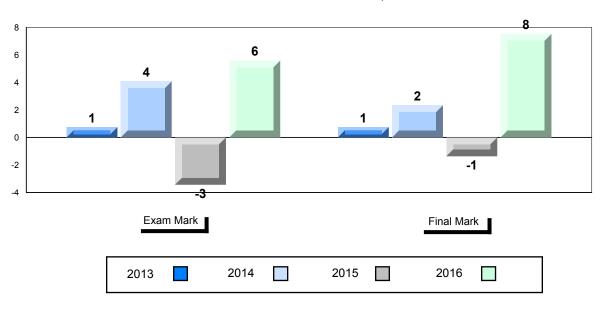

## NLESD - Labrador Region

#010 - Menihek High School, Labrador City

| lumber of Students   | 70                                       | Public<br>Exam<br>Mark       | School<br>vs<br>Region | School<br>vs<br>Province | Final<br>Mark        | School<br>vs<br>Region | School<br>vs<br>Province |
|----------------------|------------------------------------------|------------------------------|------------------------|--------------------------|----------------------|------------------------|--------------------------|
| Inglish 3201         | School<br>Region<br>Province             | 63.4<br>60.5<br>68.7         | •                      | •                        | 65.4<br>63.7<br>70.9 | •                      | •                        |
| <u>Subtest</u>       |                                          |                              |                        |                          |                      |                        |                          |
| Listening            | School<br>Region<br>Province             | 77.3<br>76.6<br>79.3         | <b>A</b>               | •                        |                      |                        |                          |
| Viewing<br>Media     | School<br>Region<br>Province             | 52.6<br>53.3<br>66.0         | •                      | •                        |                      |                        |                          |
| Viewing<br>Artistic  | School<br>Region<br>Province             | 71.1<br>65.7<br>75.9         | <b>A</b>               | •                        |                      |                        |                          |
| Poetry               | School<br>Region<br>Province             | 71.7<br>71.9<br>75.3         | •                      | •                        |                      |                        |                          |
| Prose                | School<br>Region<br>Province             | 62.8<br>61.9<br>67.6         | •                      | •                        |                      |                        |                          |
| Writing              | School<br>Region                         | 56.3<br>50.2                 |                        | •                        |                      |                        |                          |
| Personal<br>Response | Province<br>School<br>Region<br>Province | 58.3<br>62.1<br>59.2<br>67.7 | •                      | •                        |                      |                        |                          |

# Average Mark, 2013-2016

\* Visual Media Literacy changed to Viewing Media and Visual Artistic Literacy changed to Viewing Artistic in June 2016.

The school result may appear numerically the same as the district/province due to rounding. The arrow indicates a negligible difference.

\* Listening and Writing: Analytical Essay are new categories introduced in June 2016.