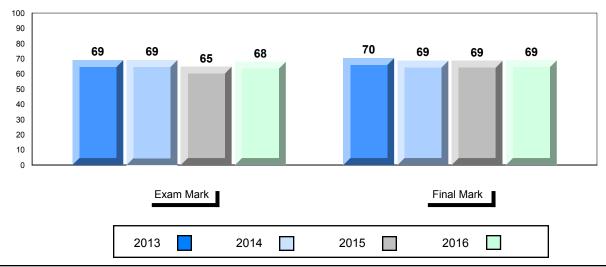

# Average Mark, 2013-2016

\* Visual Media Literacy changed to Viewing Media and Visual Artistic Literacy changed to Viewing Artistic in June 2016.

The school result may appear numerically the same as the district/province due to rounding. The arrow indicates a negligible difference.

\* Listening and Writing: Analytical Essay are new categories introduced in June 2016.