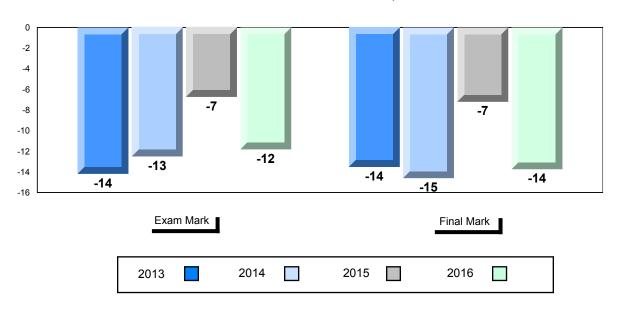

#### Difference from Provincial Mean, 2013-2016

School data with 5 or fewer students withheld for reasons of confidentiality.

| Exam Mark |      |      | Final Mark |
|-----------|------|------|------------|
| 2013      | 2014 | 2015 | 2016       |

\* Visual Media Literacy changed to Viewing Media and Visual Artistic Literacy changed to Viewing Artistic in June 2016.

The school result may appear numerically the same as the district/province due to rounding. The arrow indicates a negligible difference.